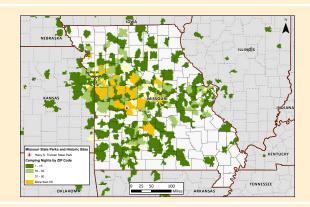

**LOCATION:** Benton County

SMALL MAINTENANCE & REPAIR BUDGET: \$27,500.00 ANNUAL BUDGET: \$280,672.00

NUMBER OF CAMPING NIGHTS SOLD:\* 8,516 NUMBER OF CAMPSITES: 186 NUMBER OF OVERNIGHT GUESTS:\* 25,511 CAMPING NIGHTS SOLD BY ZIP CODE: >>>>>> MILES OF TRAIL: 3.5 NUMBER OF STRUCTURES: 25 NUMBER OF PROGRAMS PRESENTED:\* 16 MILES OF ROADWAYS: 8.84 STATE SALES TAX PAID:\* \$58,023.32 LOCAL SALES TAX PAID:\* \$34,333.33 TOTAL SALES TAX: \$92,356.65