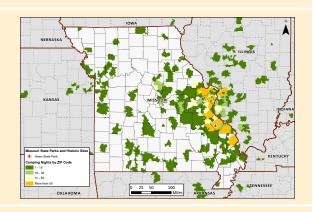

SMALL MAINTENANCE & REPAIR BUDGET: \$30,000.00 ANNUAL BUDGET: \$233,238.00

NUMBER OF CAMPING NIGHTS SOLD:\* 7,368 NUMBER OF CAMPSITES: 71 NUMBER OF OVERNIGHT GUESTS:\* 19,991 CAMPING NIGHTS SOLD BY ZIP CODE: >>>>>> MILES OF TRAIL: 16 NUMBER OF STRUCTURES: 14 MILES OF ROADWAYS: 2.93 NUMBER OF PROGRAMS PRESENTED:\* 8 STATE SALES TAX PAID:\* \$6,281.84 LOCAL SALES TAX PAID:\* \$5,018.04 TOTAL SALES TAX: \$11,299.88