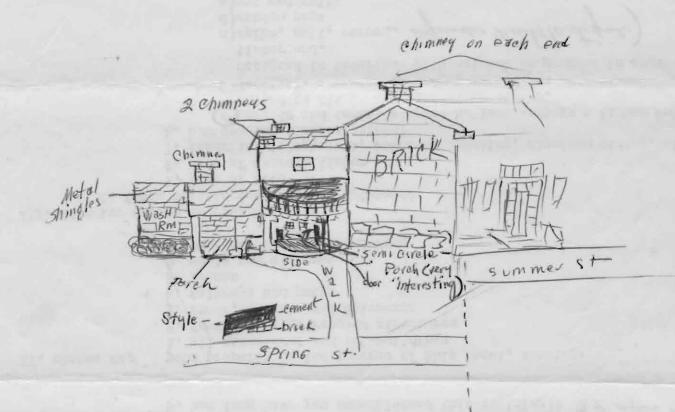

6. wells and cisterns ()

7. current property boundaries

III. Exterior design of your building:

A. frame building (wooden timber-framed)

1. type of wood

2. size of average timber

3. interfill (clapboards, asbestos sheeting, aluminum siding, etc.)

4. how are the timbers joined?

a)mortise and tenon: a space hollowed-out in a timber and shaped to fit an end of another timber.

b)dovetail: a series of wedges in and end of a timber designed to interlock with notches or grooves in another timber end.

c)spike, nail, screw

d)wooden pegs

e) nut and bolt.
5. finish of sheeting: paint, stain, natural, etc.

B. Brick building

1. arrangement of bricks(please make a small sketch of part of the

2. color - Red- painted and Grey []

3. size of typical brick \$ "x 3" x 2//2"

4. manufacturer's stamp- if any evidence of being handmade. Irregular 6. extent of original brickwork remaining. Entire

C. Stone building

1. are stones arranged in even rows or randomly?

2. color of stone. Grating linestone .

4. extent of original stonework remaining. (original foundations

.5. dimensions of average stone -

6. type of mortar used(clay and hair, cement, etc.)

IV. Openings(doors windows, etc.). Please omit modern doors or recently replaced)

l. doorstyle (a) paneled b) plain-slab door, c) board and batten

d) "Z"-frame reinforcement.

2. description: a)number of panels, b)door thickness, c)approx. height and width of each door.

839 Ashley

Red. Living Rm