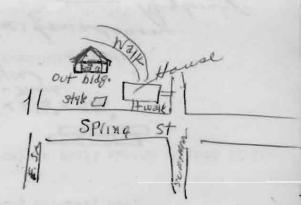

### MISSOURI STATE PARK BOARD - STATE HISTORICAL SURVEY ARCHITECTURAL SITE INSPECTION LIST

Weston, Missouri March-April, 1971

Buth about 1844-48

leberer Semmon fogleson

. Site location- 1. who is the owner of this property? Curtis and Cleo foglesong

2. who resides here(if different from owner)? rented

3. street address of this property: \_\_ Ash/ey

A. common historical name of building? Warner Addition (Simmons) Fogles, 5. how long have you owned(leased this building)? 2 years

II. please map your property on the reverse of this sheet, showing:

1. all structures and out-buildings

2. foundations of removed structures 3. roads, streets and driveways

4. walkways and paths

5. fences