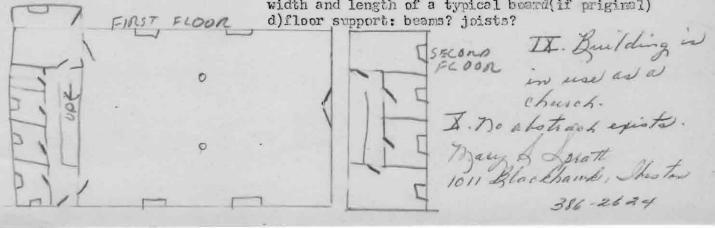

verse.
material of chimney cap: a)brick, b)stone, c)other

VI. Hardware, other than on windows, shutters and doors:
a) what is it:

b) where is it located:

VII: roof: type;

30,60

a) sheet metal, b) wood shingles, c) asphalt shingles, d) slate, e) tile, f) other

VIII: ALTERATIONS 1)What large modifications have been made in the "old" original structure?(please explain briefly on back)

2)What rooms, walls, rooflines, etc., have been removed or

added or altered?(please explain briefly on back).

IX: INTERIOR: Please make a rough sketch of each floorplan, and please include location of: windows, doorways and their swing direction, partitions, chimneys and fireplaces, stairs.

1. floors - a)are they original? b)type of wood, c)approximate width and length of a typical board(if priginal)



VIII. a wall has been exceted in front of the building and the doors removed from each side, and a "double" door placed in the center. and addition has her but to the back of The building ( of concrete blacks) which provides space for class rooms. The basement has been extended under the building to provide space for a meeting room, hetcher, and so and. There is no abstrach on this building, but it shows plainly in the old picture of the Town of Sheston. Many & Spratt

Caldwell, Dorothy J. (ed.). <u>Missouri Historic Sites Catalogue</u>. Columbia, Missouri: State Historical Society of Missouri, 1963, pp. 133-135.

HISTORIC SITES CATALOGUE

Brick; two and one-half stories; central hall. Original windows and three chimneys.

Weston

Weston Baptist Church (Weston Museum) (early 1900's)

601