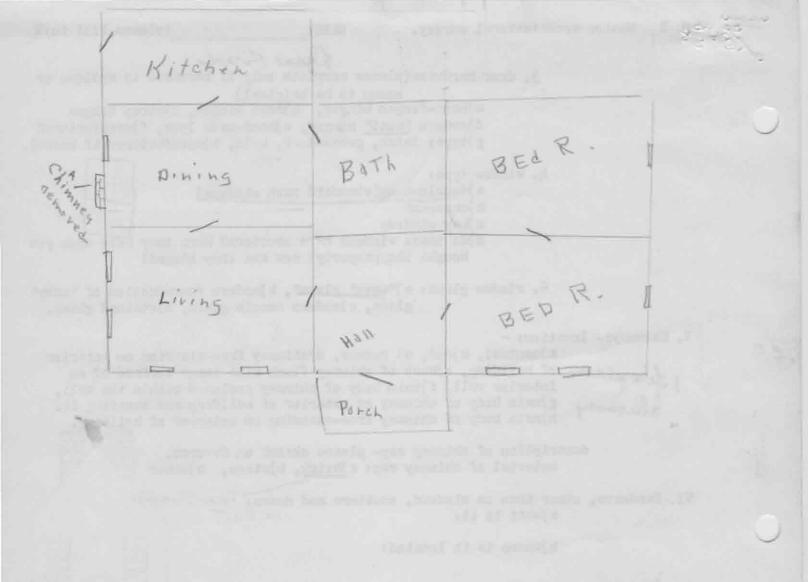

II. please map your property on the reverse of this sheet, showing:

1. all structures and out-buildings

2. foundations of removed structures 3. roads, streets and driveways

4. walkways and paths

5. fences

6. wells and cisterns ()

7. current property boundaries

III. Exterior design of your building:

A. frame building (wooden timber-framed)

1. type of wood

2. size of average timber

3. interfill (clapboards, asbestos sheeting, aluminum siding, etc.)