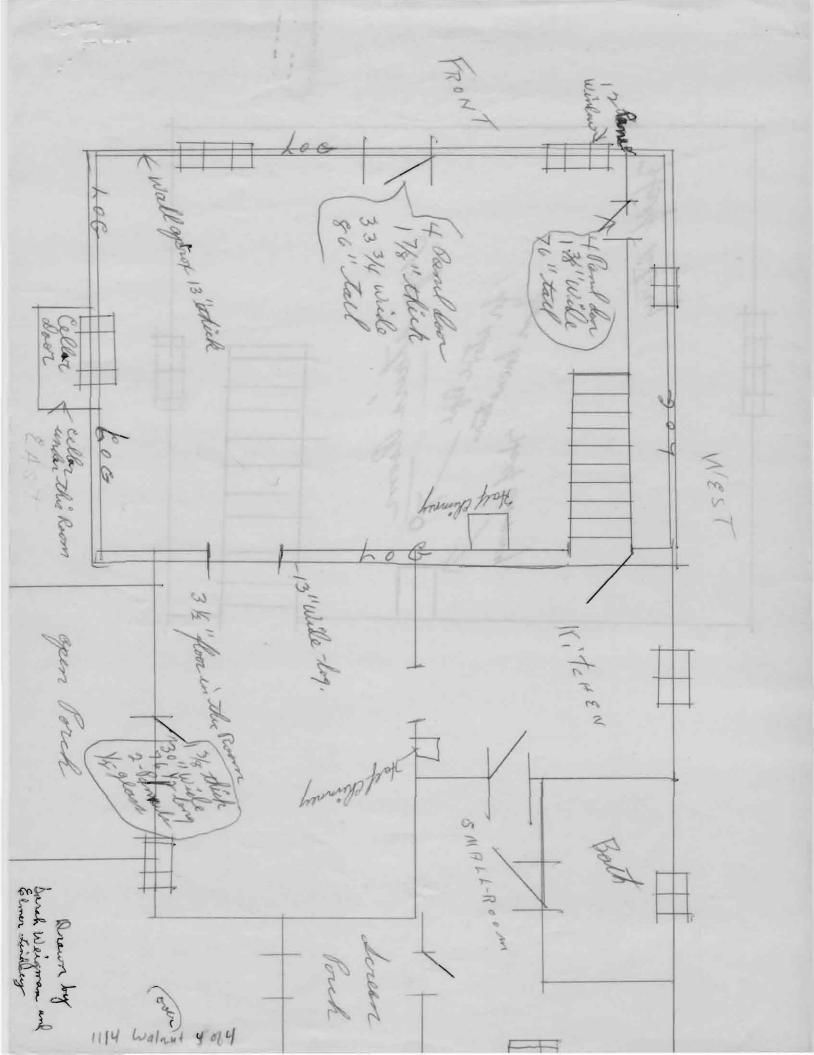

II. please map your property on the reverse of this sheet, showing:

1. all structures and out-buildings

2. foundations of removed structures 3. roads, streets and driveways

4. walkways and paths

5. fences