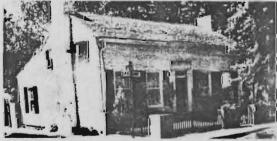

### MISSOURI STATE PARK BOARD - STATE HISTORICAL SURVEY ARCHITECTURAL SITE INSPECTION LIST

Weston, Missouri March-April, 1971

Buth about 1844-48

leberer Semmon fogleson

. Site location- 1. who is the owner of this property? Curtis and Cleo foglesong

2. who resides here(if different from owner)? rented

3. street address of this property: \_\_ Ash/ey

A. common historical name of building? Warner Addition (Simmons) Fogles, 5. how long have you owned(leased this building)? 2 years