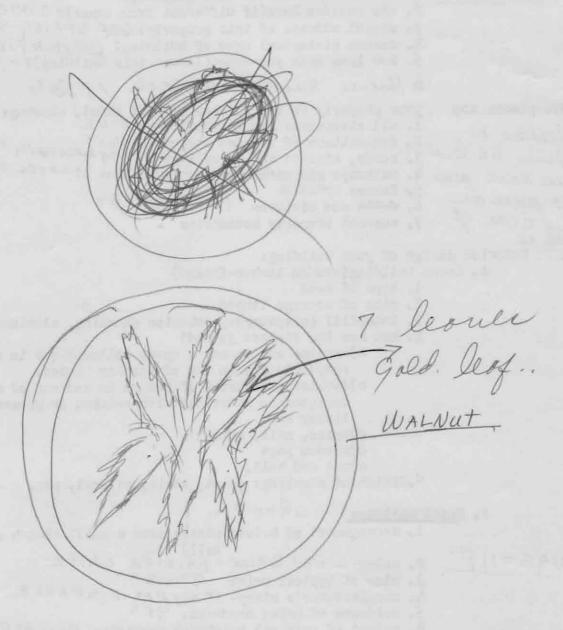

l. doorstyle (a) paneled b) plain-slab door, c) board and batten

d) "Z"-frame reinforcement.

2. description: a)number of panels, b)door thickness, c)approx. height and width of each door.

839 Ashley

Red. Living Rm

F-0.72 17700 0

Thomas of the matter of the ma

839 Ashley