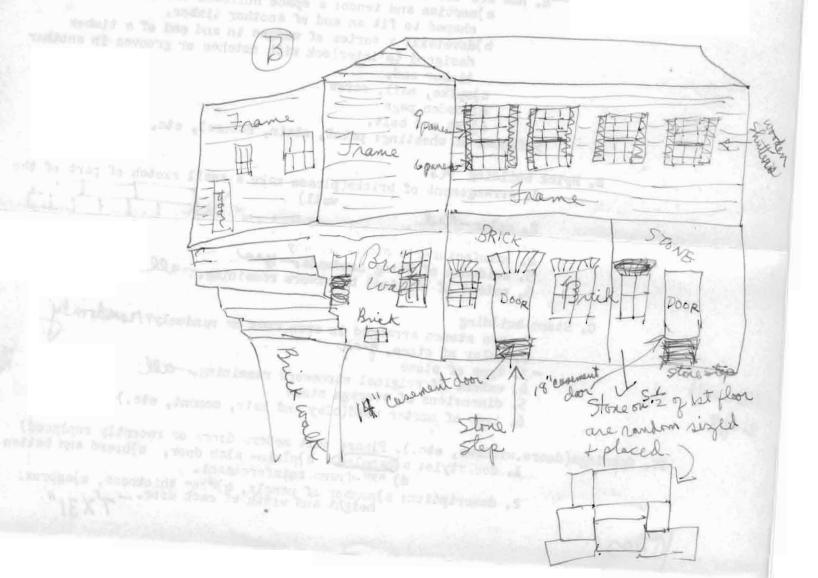

6. wells and cisterns ()

7. current property boundaries

III. Exterior design of your building:

A. frame building (wooden timber-framed)

1. type of wood

2. size of average timber

3. interfill (clapboards, asbestos sheeting, aluminum siding, etc.)

4. how are the timbers joined?

a)mortise and tenon: a space hollowed-out in a timber and shaped to fit an end of another timber.

b)dovetail: a series of wedges in and end of a timber designed to interlock with notches or grooves in another timber end.

c)spike, nail, screw

d)wooden pegs

e) nut and bolt.
5. finish of sheeting: paint, stain, natural, etc.

B. Brick building

1. arrangement of bricks(please make a small sketch of part of the

2. color - Red- painted and Grey []

3. size of typical brick \$ "x 3" x 2//2"

4. manufacturer's stamp- if any evidence of being handmade. Irregular 6. extent of original brickwork remaining. Entire

C. Stone building

1. are stones arranged in even rows or randomly?

2. color of stone. Grating linestone .

4. extent of original stonework remaining. (original foundations

.5. dimensions of average stone -

6. type of mortar used(clay and hair, cement, etc.)

IV. Openings(doors windows, etc.). Please omit modern doors or recently replaced)

l. doorstyle (a) paneled b) plain-slab door, c) board and batten

d) "Z"-frame reinforcement.

2. description: a)number of panels, b)door thickness, c)approx. height and width of each door.

839 Ashley

Red. Living Rm