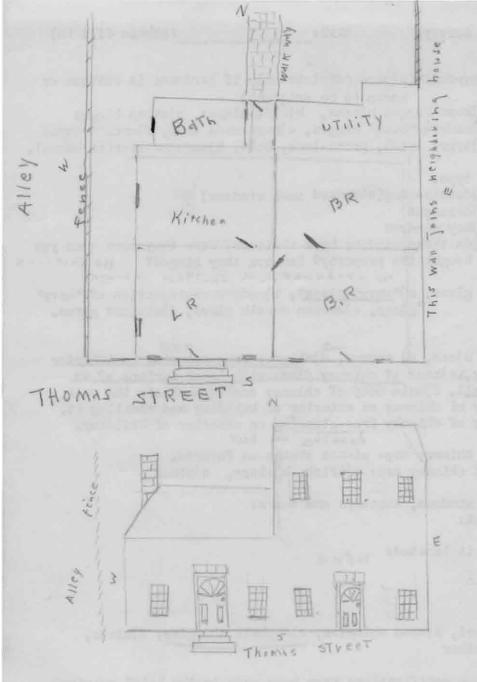

II. please map your property on the reverse of this sheet, showing:

1. all structures and out-buildings

2. foundations of removed structures 3. roads, streets and driveways

4. walkways and paths

5. fences