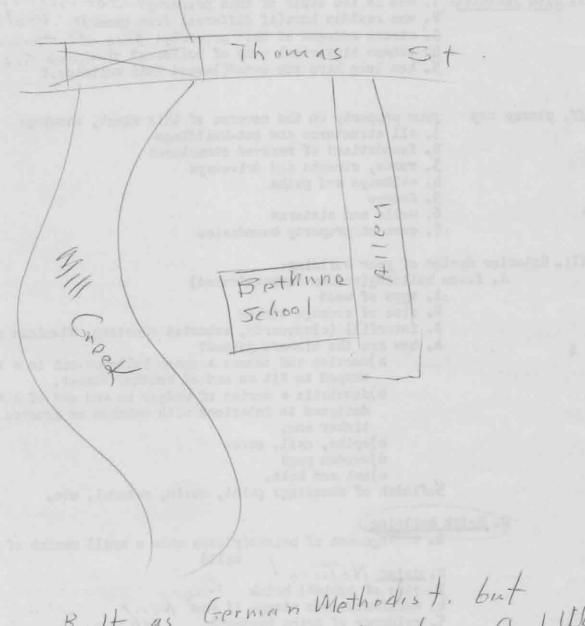

II. please map your property on the reverse of this sheet, showing:

1. all structures and out-buildings

2. foundations of removed structures 3. roads, streets and driveways

4. walkways and paths

5. fences

6. wells and cisterns ()

7. current property boundaries

III. Exterior design of your building:

A. frame building (wooden timber-framed)

1. type of wood

2. size of average timber

3. interfill (clapboards, asbestos sheeting, aluminum siding, etc.)