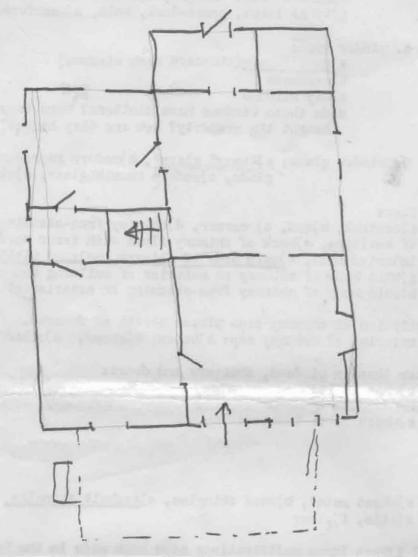

II. please map your property on the reverse of this sheet, showing:

1. all structures and out-buildings

2. foundations of removed structures 3. roads, streets and driveways

4. walkways and paths

5. fences

6. wells and cisterns ()

7. current property boundaries

III. Exterior design of your building:

A. frame building (wooden timber-framed)

1. type of wood

2. size of average timber

3. interfill (clapboards, asbestos sheeting, aluminum siding, etc.)