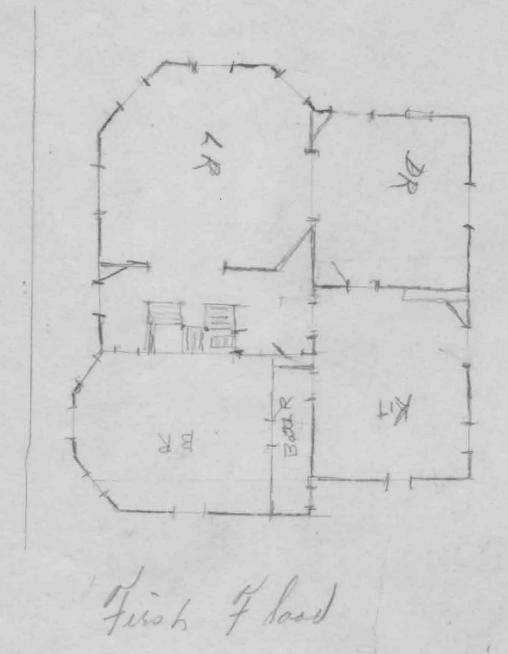

II. please map your property on the reverse of this sheet, showing:

1. all structures and out-buildings

2. foundations of removed structures 3. roads, streets and driveways

4. walkways and paths

5. fences

6. wells and cisterns ()

7. current property boundaries

III. Exterior design of your building:

A. frame building (wooden timber-framed)

1. type of wood

2. size of average timber

3. interfill (clapboards, asbestos sheeting, aluminum siding, etc.)