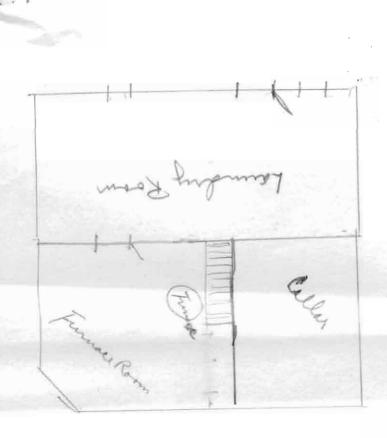

II. please map your property on the reverse of this sheet, showing:

1. all structures and out-buildings

2. foundations of removed structures 3. roads, streets and driveways

4. walkways and paths

5. fences

6. wells and cisterns ()

7. current property boundaries

III. Exterior design of your building:

A. frame building (wooden timber-framed)

1. type of wood

2. size of average timber

3. interfill (clapboards, asbestos sheeting, aluminum siding, etc.)