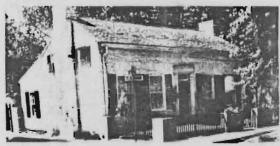

### MISSOURI STATE PARK BOARD - STATE HISTORICAL SURVEY ARCHITECTURAL SITE INSPECTION LIST

Weston, Missouri March-April, 1971

Buth about 1844-48

leberer Semmon fogleson

. Site location- 1. who is the owner of this property? Curtis and Cleo foglesong

2. who resides here(if different from owner)? rented

3. street address of this property: \_\_ Ash/ey

A. common historical name of building? Warner Addition (Simmons) Fogles, 5. how long have you owned(leased this building)? 2 years