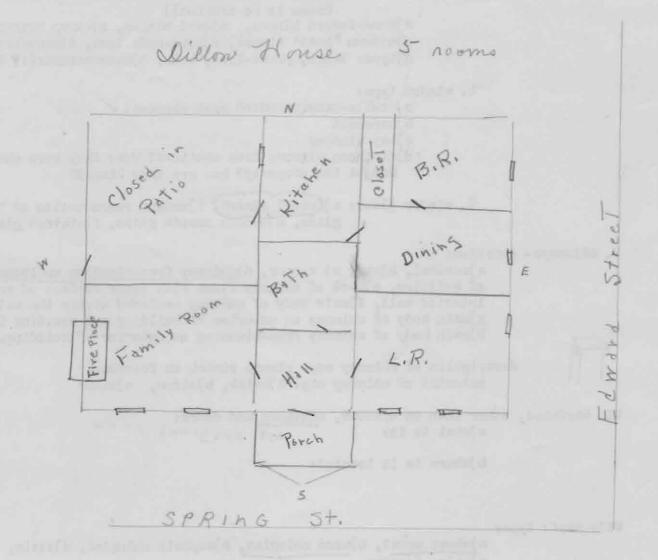

II. please map your property on the reverse of this sheet, showing:

1. all structures and out-buildings

2. foundations of removed structures 3. roads, streets and driveways

4. walkways and paths

5. fences

6. wells and cisterns ()

7. current property boundaries

III. Exterior design of your building:

A. frame building (wooden timber-framed)

1. type of wood

2. size of average timber

3. interfill (clapboards, asbestos sheeting, aluminum siding, etc.)