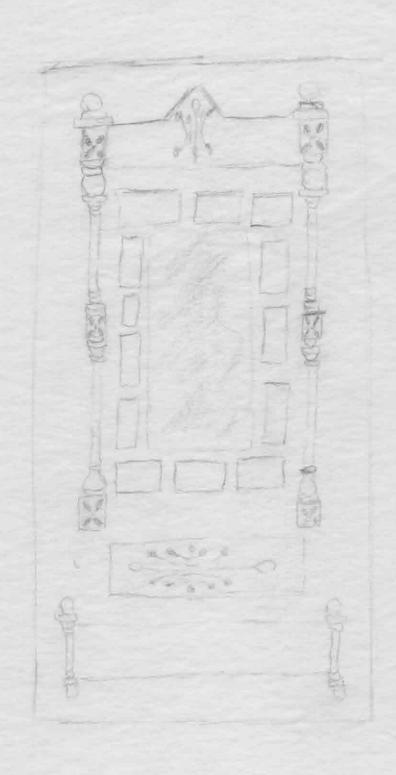

l. doorstyle (a) paneled b) plain-slab door, c) board and batten

d) "Z"-frame reinforcement.

2. description: a)number of panels, b)door thickness, c)approx. height and width of each door.

839 Ashley

Red. Living Rm