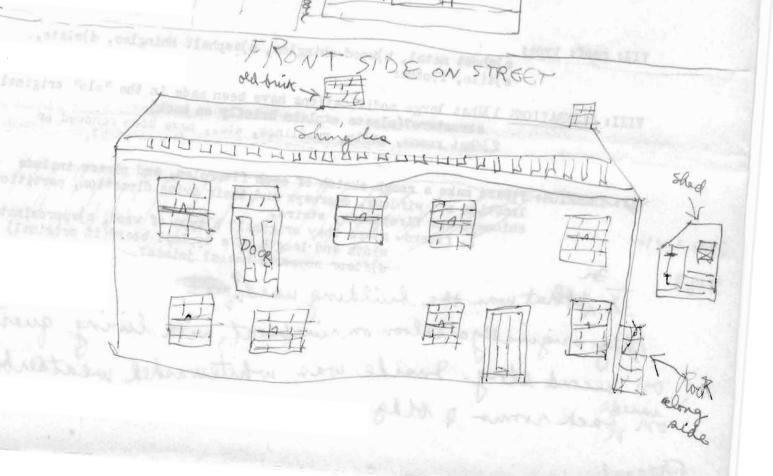

3. size of typical brick \$ "x 3" x 2//2"

4. manufacturer's stamp- if any evidence of being handmade. Irregular 6. extent of original brickwork remaining. Entire

C. Stone building

1. are stones arranged in even rows or randomly?

l. doorstyle (a) paneled b) plain-slab door, c) board and batten

d) "Z"-frame reinforcement.

2. description: a)number of panels, b)door thickness, c)approx. height and width of each door.

839 Ashley

Red. Living Rm