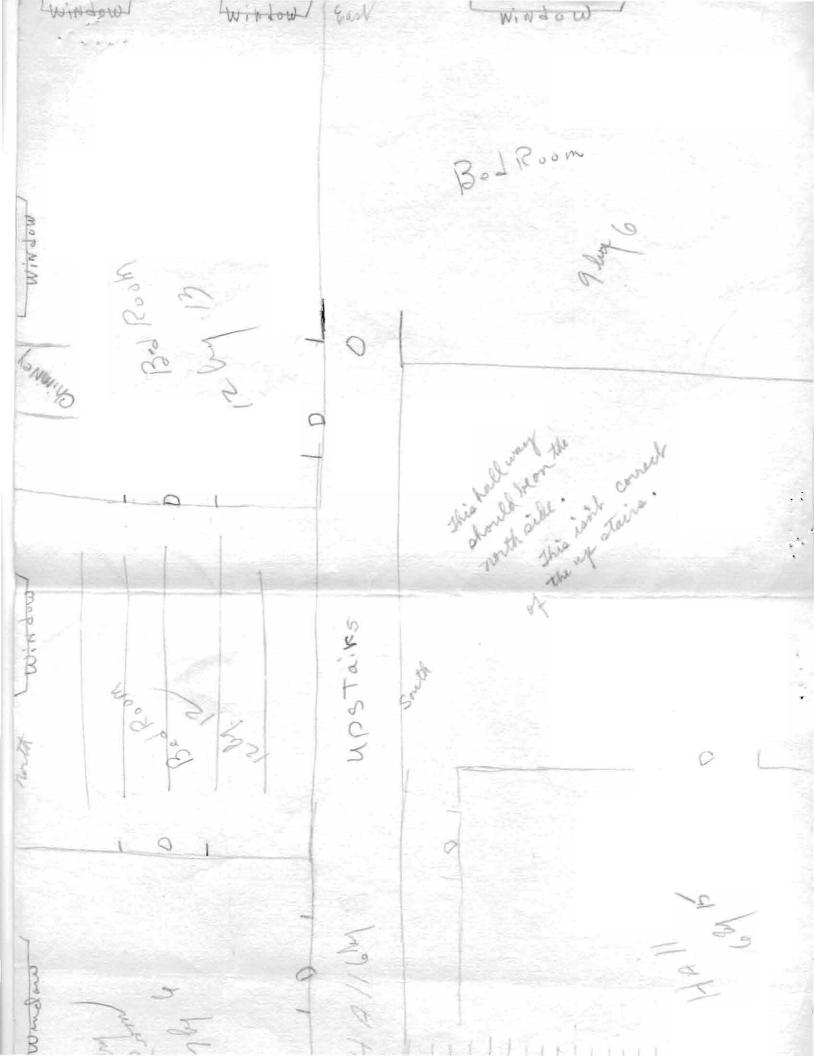

II. please map your property on the reverse of this sheet, showing:

1. all structures and out-buildings

2. foundations of removed structures 3. roads, streets and driveways

4. walkways and paths

5. fences

6. wells and cisterns ()

7. current property boundaries

III. Exterior design of your building:

A. frame building (wooden timber-framed)

1. type of wood

2. size of average timber

3. interfill (clapboards, asbestos sheeting, aluminum siding, etc.)