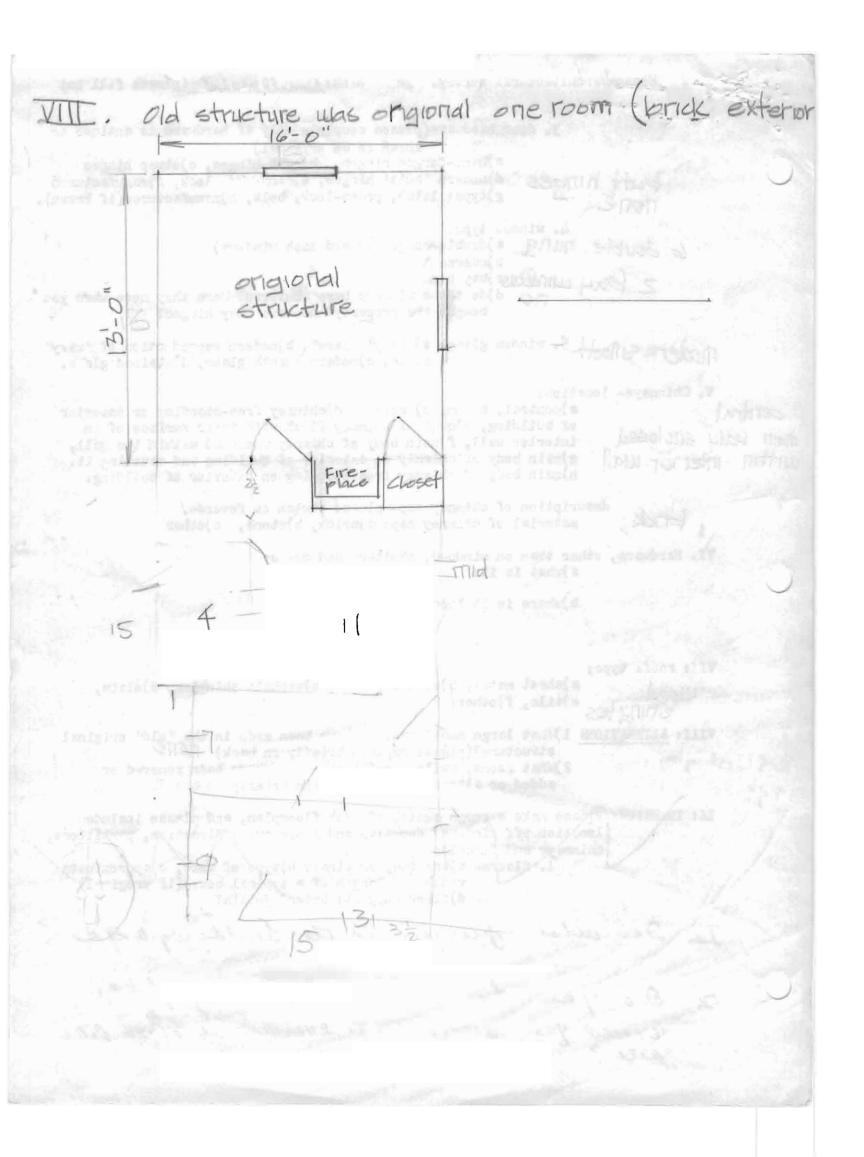

II. please map your property on the reverse of this sheet, showing:

1. all structures and out-buildings

2. foundations of removed structures 3. roads, streets and driveways

4. walkways and paths

5. fences