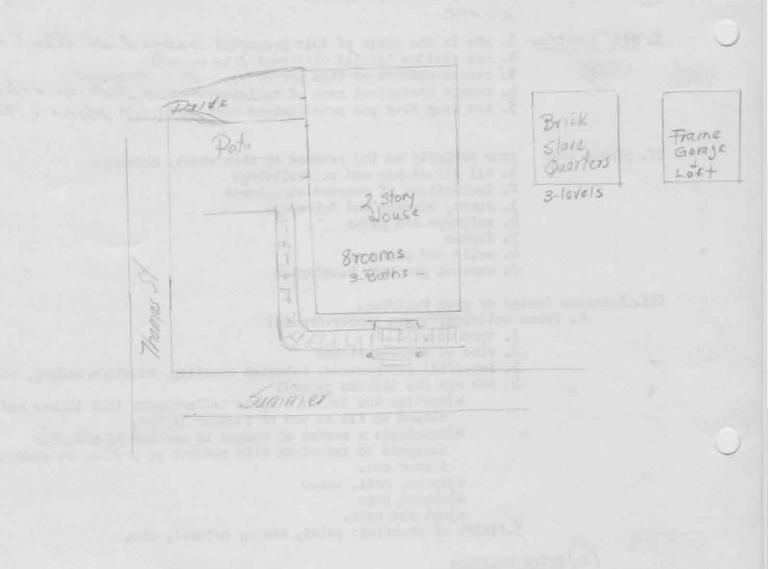

II. please map your property on the reverse of this sheet, showing:

1. all structures and out-buildings

2. foundations of removed structures 3. roads, streets and driveways

4. walkways and paths

5. fences

6. wells and cisterns ()

7. current property boundaries

III. Exterior design of your building:

A. frame building (wooden timber-framed)

1. type of wood

2. size of average timber

3. interfill (clapboards, asbestos sheeting, aluminum siding, etc.)