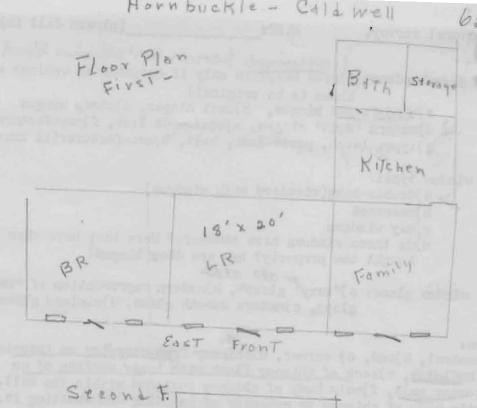

|
| IV. Openings   | 1. are stones arranged in even rows or randomly? 2. color of stone. 3. type of stone 4. extent of original stonework remaining. 5. dimensions of average stone 6. type of mortar used(clay and hair, cement, etc.)  doors.windows, etc.). Please omit modern doors or recently resleced) 1. doorstyle: a)paneled b)plain- slab door, c)board and batten d) "Z"-frame reinforcement.  3. description: a)number of panels, b)door thickness, c)approx.                                                                                |

364629 Prospect

same as house

Jel- 2324

(Fer) 484 629 Prospect



Notes:

1. original house was center part only -

2-The ceiling of The center down strirs your has an 8. in cornice - which I

am sove is hand beveled. The inside walls measure 15tin-Thick.

have been closed in

4- All 3 front doors have Transoms.

5- Ben Halladay + his mige natley anna oursed The land in 1848 6- Lots 1,2,3,4,5,6,+ 7 in 1859 belonged To St. Jahns Episcopal Church

45 Sources of Information

46. Prepared by
Nancy B. Breme

47. Organization
OHP

48. Date 49. Revision Date(s)

1063

MISSOURI STATE PARK BOARD - STATE HISTORICAL SURVEY ARCHITECTURAL SITE INSPECTION LIST

Weston, Missouri Holladay - Warner - Barton

| T. | Site    | location-   |
|----|---------|-------------|
| -0 | 2 7 6 6 | TOOK OT DIE |

1. who is the owner of this property? TB Richardson

2. who resides h