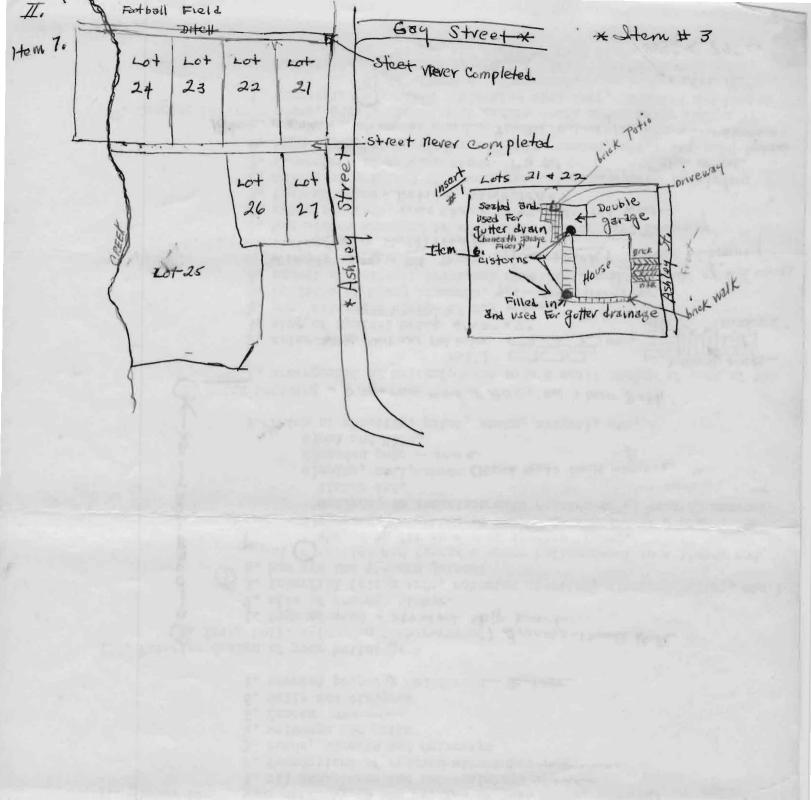

II. please map your property on the reverse of this sheet, showing:

1. all structures and out-buildings

2. foundations of removed structures 3. roads, streets and driveways

4. walkways and paths

5. fences

6. wells and cisterns ()

7. current property boundaries

III. Exterior design of your building:

A. frame building (wooden timber-framed)

1. type of wood

2. size of average timber

3. interfill (clapboards, asbestos sheeting, aluminum siding, etc.)