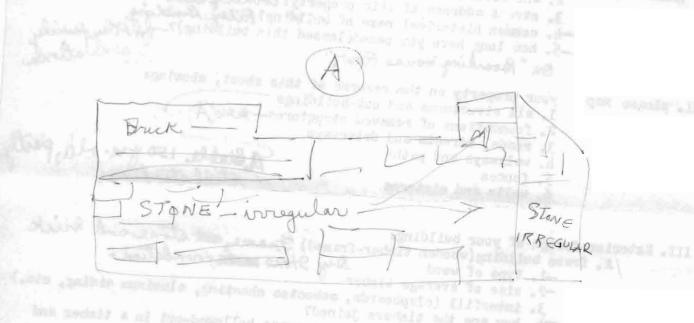

II. please map your property on the reverse of this sheet, showing:

1. all structures and out-buildings

2. foundations of removed structures 3. roads, streets and driveways

4. walkways and paths

5. fences

6. wells and cisterns ()

7. current property boundaries

III. Exterior design of your building:

A. frame building (wooden timber-framed)

1. type of wood

2. size of average timber

3. interfill (clapboards, asbestos sheeting, aluminum siding, etc.)

3. size of typical brick \$ "x 3" x 2//2"

4. manufacturer's stamp- if any evidence of being handmade. Irregular 6. extent of original brickwork remaining. Entire

C. Stone building

1. are stones arranged in even rows or randomly?

2. color of stone. Grating linestone .

4. extent of original stonework remaining. (original foundations

.5. dimensions of average stone -

6. type of mortar used(clay and hair, cement, etc.)

IV. Openings(doors windows, etc.). Please omit modern doors or recently replaced)