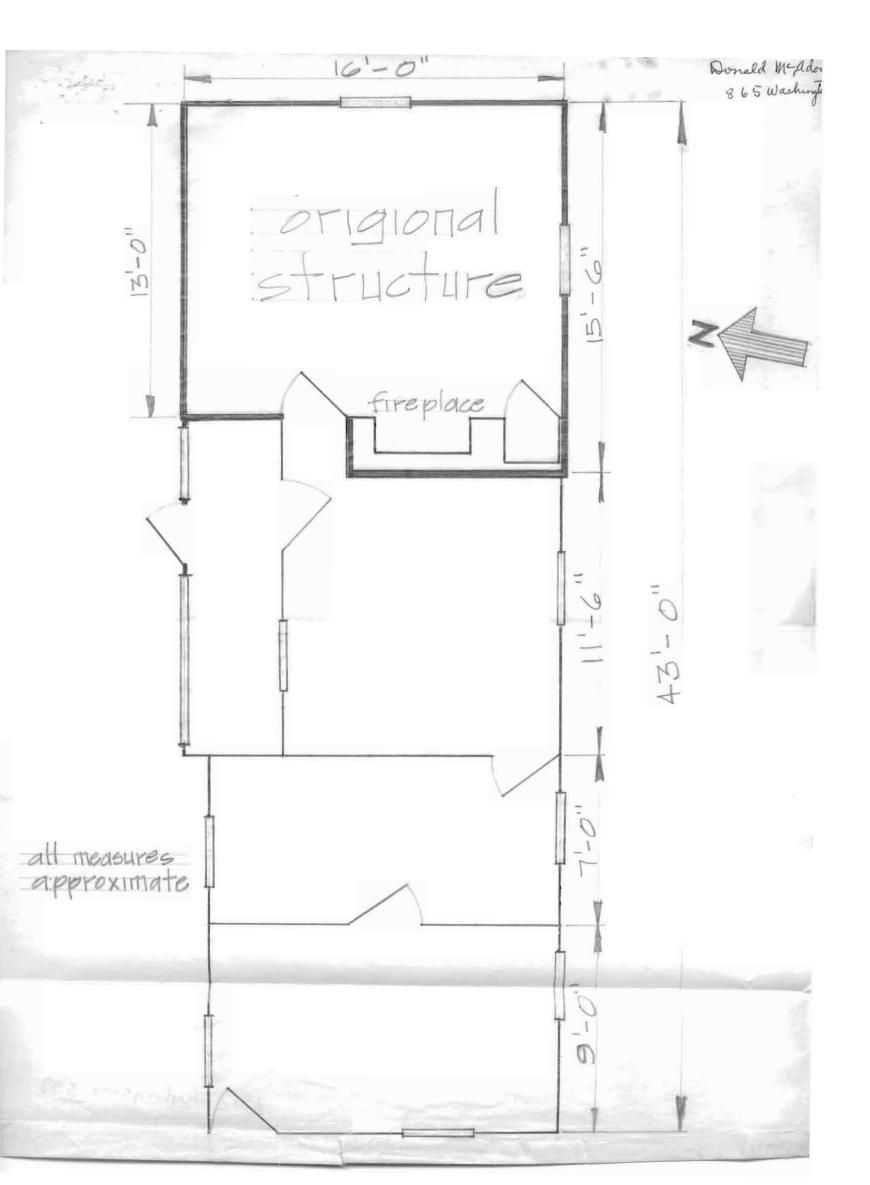

II. please map your property on the reverse of this sheet, showing:

1. all structures and out-buildings

2. foundations of removed structures 3. roads, streets and driveways

4. walkways and paths

5. fences