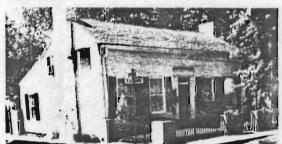

ngth smallpaned windows; colored-glass transoms; several original floors. Restored, 1953. Built on land homesteaded by Ben Holladay.

George W. Hulse-Egbert W. Railey Home (1849-1853)

1017 Spring Street

One-story rectangular weatherboarded log and brick; three-room frame addition; now seven rooms. Diamond-shaped panes in rectangular window over front door; wide-board floors, now covered. White china doorknobs which close and lock sliding doors; chair rails in kitchen. Railey, who purchased home in 1862, was cofounder, 1865, of J. M. Railey and Brother Banking Company.

Reuben Middleton Home (ca. 1847) 601 Blackhawk Street

Colonial-style brick with frame addition. Walnut stairway; two fireplaces open; pegged floors; louvered shutters. Judge James Doniphan lived in home, 1860. Restored.



The Middleton Home was occupied in 1860 by Judge James Doniphan, judge of the Platte County Court of Common Pleas.

"Town and Country Tour of Old Homes in Platte County," Saturday, October 24, 1953. (4-page pamphlet.)

Ohlhausen House - Spring and Edwards formerly property of E.W. Railey, co-founder of the Railey Banking Company at Weston

Bless House - 1024 Spring

Riley House - 831 Washington built 1852

former home of Mr. Ohlhausen, progenitor of the Ohlhausen family of Weston and owner of the Weston Milling Company

"Second Town and Country Tour of Old Homes in Platte County," Saturday, October 2, 1954 - Sunday, October 3, 1954. (4-page pamphlet.)

Pepper House - Ashley and Gay built on land pre-empted by Ben Holladay, the "Stagecoach King" "Weston: Queen of the Steamboat Days Offers