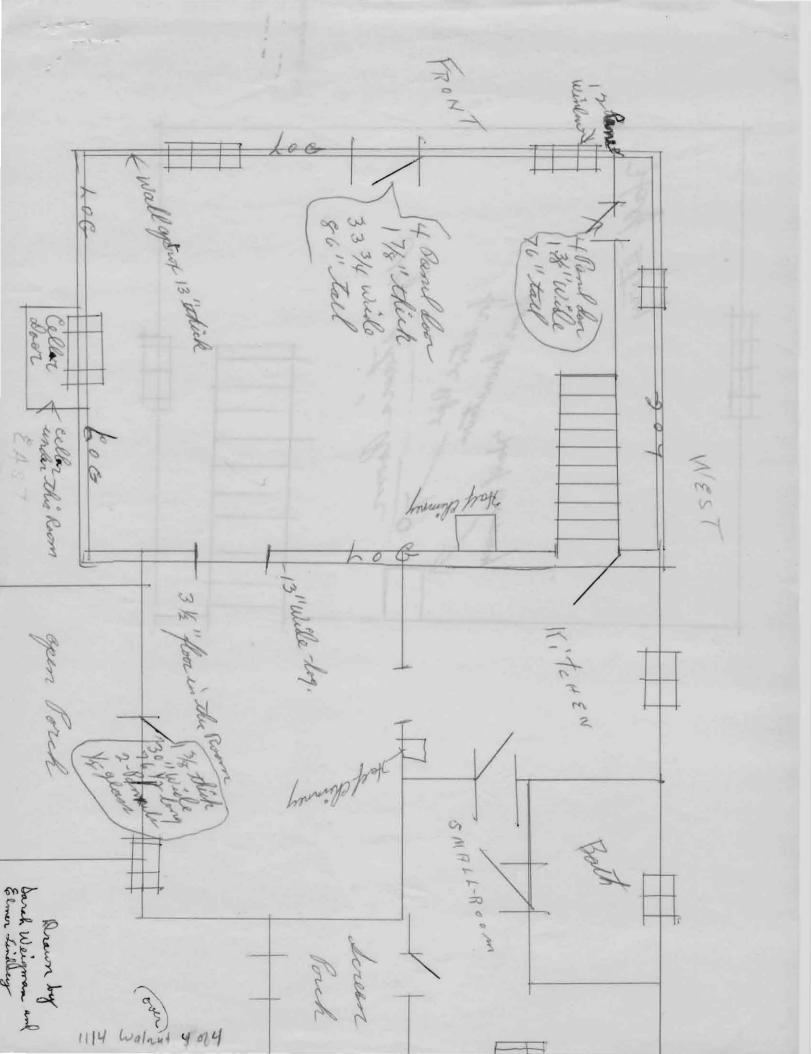

II. please map your property on the reverse of this sheet, showing:

1. all structures and out-buildings

2. foundations of removed structures 3. roads, streets and driveways

4. walkways and paths

5. fences