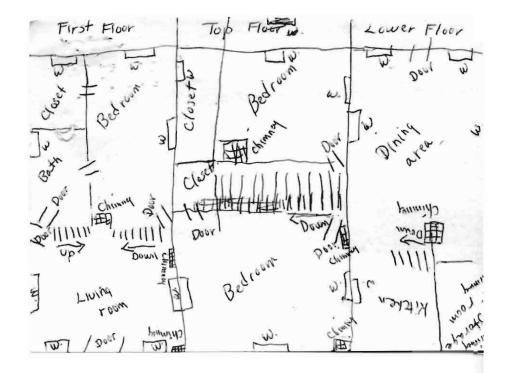

II. please map your property on the reverse of this sheet, showing:

1. all structures and out-buildings

2. foundations of removed structures 3. roads, streets and driveways

4. walkways and paths

5. fences