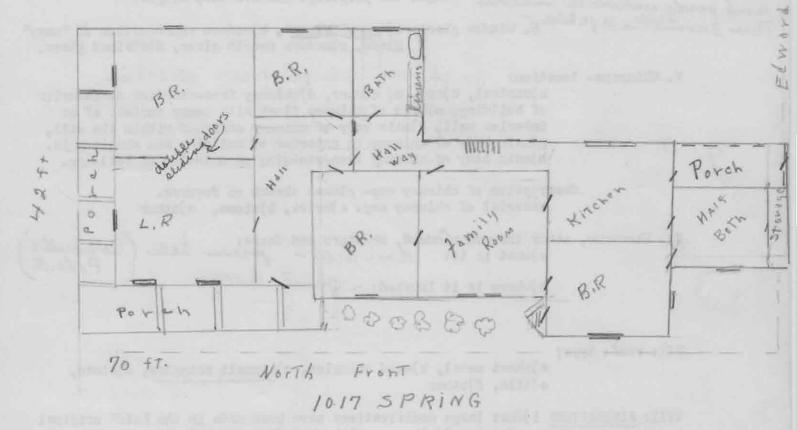

II. please map your property on the reverse of this sheet, showing:

1. all structures and out-buildings

2. foundations of removed structures 3. roads, streets and driveways

4. walkways and paths

5. fences

6. wells and cisterns ()

7. current property boundaries

III. Exterior design of your building:

A. frame building (wooden timber-framed)

1. type of wood

2. size of average timber

3. interfill (clapboards, asbestos sheeting, aluminum siding, etc.)