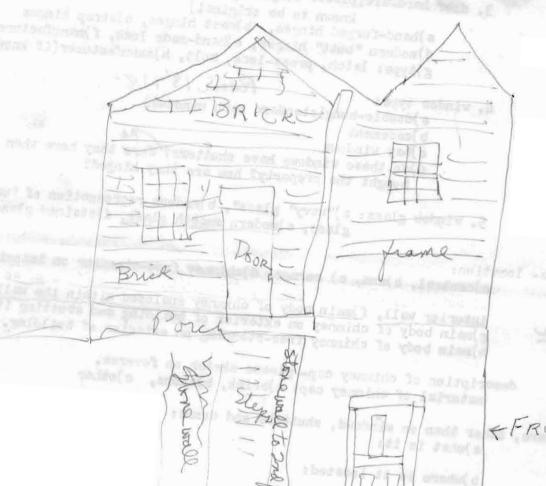

3. size of typical brick \$ "x 3" x 2//2"

4. manufacturer's stamp- if any evidence of being handmade. Irregular 6. extent of original brickwork remaining. Entire

C. Stone building

1. are stones arranged in even rows or randomly?

l. doorstyle (a) paneled b) plain-slab door, c) board and batten

d) "Z"-frame reinforcement.

2. description: a)number of panels, b)door thickness, c)approx. height and width of each door.

839 Ashley

Red. Living Rm