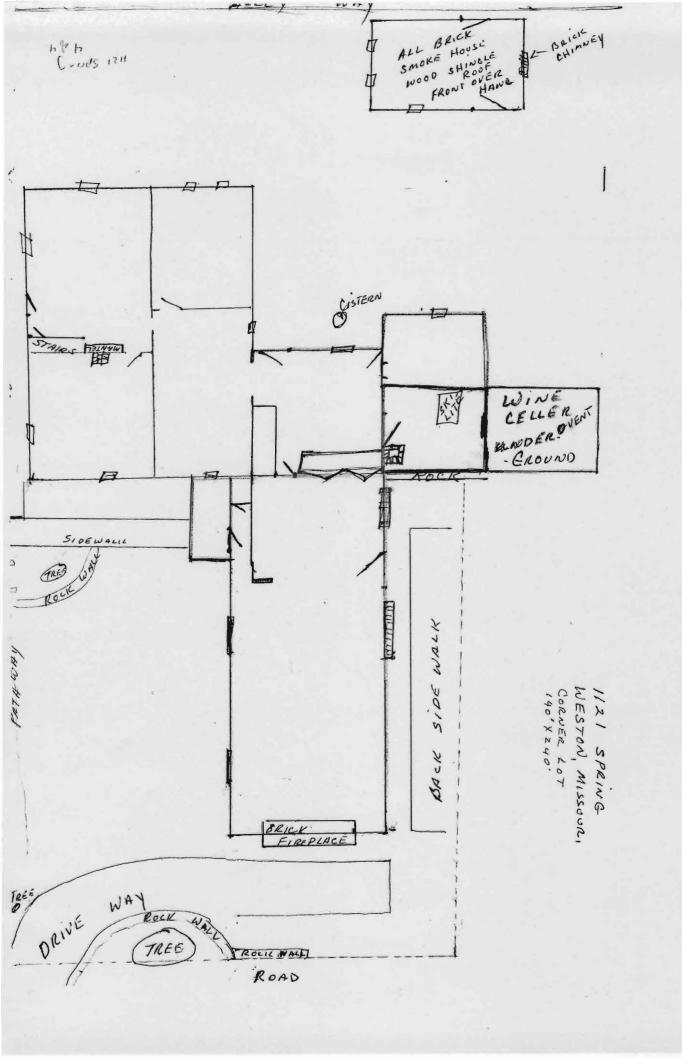

II. please map your property on the reverse of this sheet, showing:

1. all structures and out-buildings

2. foundations of removed structures 3. roads, streets and driveways

4. walkways and paths

5. fences

6. wells and cisterns ()

7. current property boundaries

III. Exterior design of your building:

A. frame building (wooden timber-framed)

1. type of wood

2. size of average timber

3. interfill (clapboards, asbestos sheeting, aluminum siding, etc.)

4. how are the timbers joined?

a)mortise and tenon: a space hollowed-out in a timber and shaped to fit an end of another timber.

b)dovetail: a series of wedges in and end of a timber designed to interlock with notches or grooves in another timber end.

2. color of stone. Grating linestone .

4. extent of original stonework remaining. (original foundations

.5. dimensions of average stone -

6. type of mortar used(clay and hair, cement, etc.)

IV. Openings(doors windows, etc.). Please omit modern doors or recently replaced)