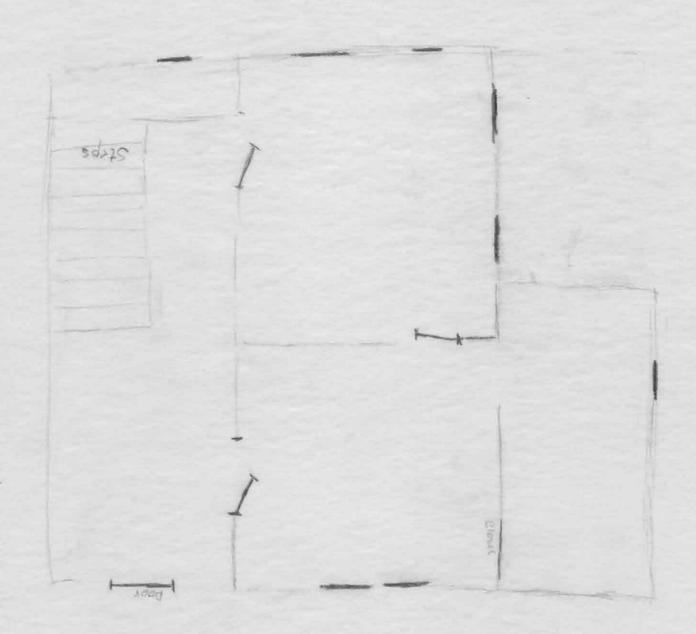

II. please map your property on the reverse of this sheet, showing:

1. all structures and out-buildings

2. foundations of removed structures 3. roads, streets and driveways

4. walkways and paths

5. fences

6. wells and cisterns ()

7. current property boundaries

III. Exterior design of your building:

A. frame building (wooden timber-framed)

1. type of wood

2. size of average timber

3. interfill (clapboards, asbestos sheeting, aluminum siding, etc.)