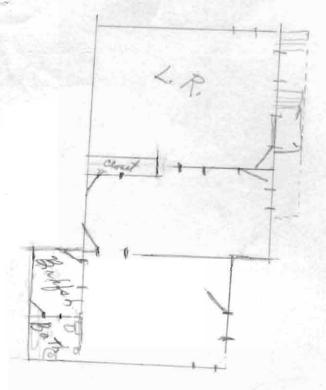

II. please map your property on the reverse of this sheet, showing:

1. all structures and out-buildings

2. foundations of removed structures 3. roads, streets and driveways

4. walkways and paths

5. fences