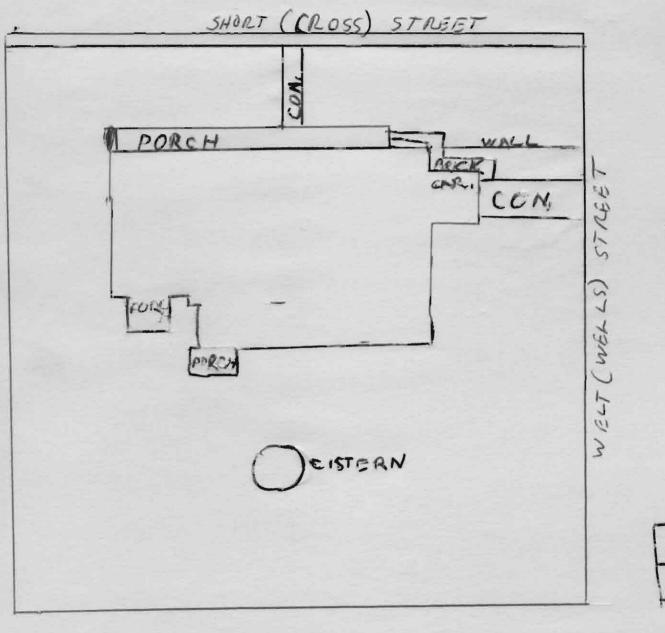

II. please map your property on the reverse of this sheet, showing:

1. all structures and out-buildings

2. foundations of removed structures 3. roads, streets and driveways

4. walkways and paths

5. fences

6. wells and cisterns ()

7. current property boundaries

III. Exterior design of your building:

A. frame building (wooden timber-framed)

1. type of wood

2. size of average timber

3. interfill (clapboards, asbestos sheeting, aluminum siding, etc.)