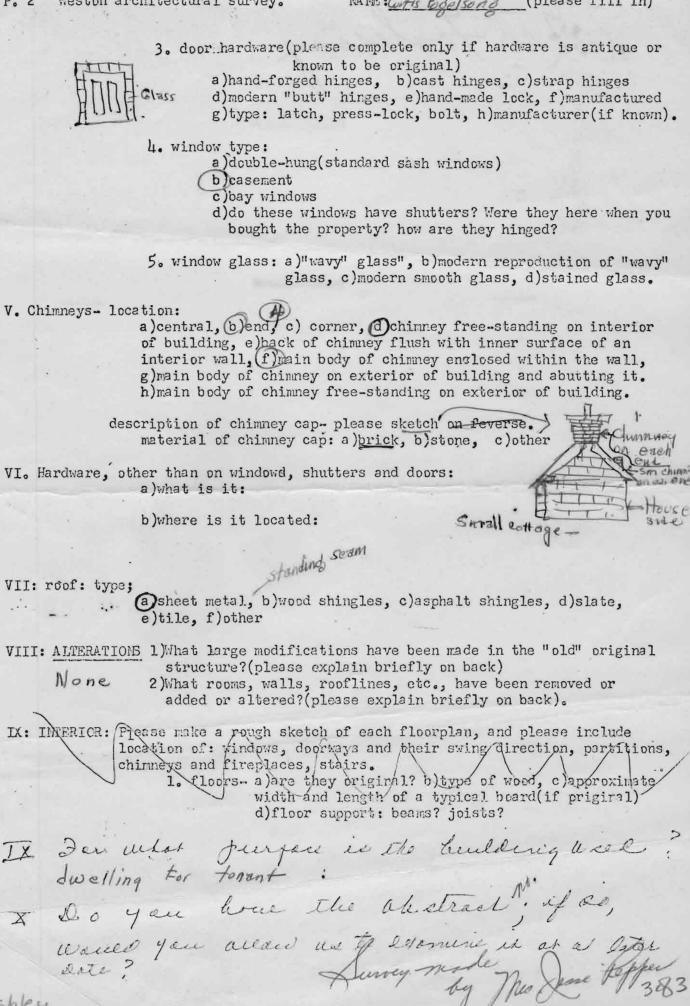

4. how are the timbers joined?

a)mortise and tenon: a space hollowed-out in a timber and shaped to fit an end of another timber.

b)dovetail: a series of wedges in and end of a timber designed to interlock with notches or grooves in another timber end.

c)spike, nail, screw

d)wooden pegs

e) nut and bolt.
5. finish of sheeting: paint, stain, natural, etc.

B. Brick building

1. arrangement of bricks(please make a small sketch of part of the

2. color - Red- painted and Grey []

3. size of typical brick \$ "x 3" x 2//2"

4. manufacturer's stamp- if any evidence of being handmade. Irregular 6. extent of original brickwork remaining. Entire

C. Stone building

1. are stones arranged in even rows or randomly?

2. color of stone. Grating linestone .

4. extent of original stonework remaining. (original foundations

.5. dimensions of average stone -

6. type of mortar used(clay and hair, cement, etc.)

IV. Openings(doors windows, etc.). Please omit modern doors or recently replaced)

l. doorstyle (a) paneled b) plain-slab door, c) board and batten

d) "Z"-frame reinforcement.

2. description: a)number of panels, b)door thickness, c)approx. height and width of each door.

839 Ashley

Red. Living Rm