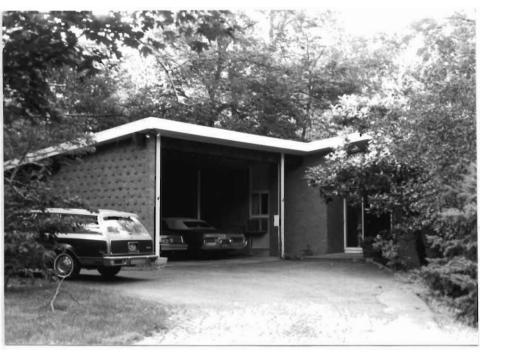

| 1 No                                                   | 4 Pres   | ent Name(s)                              |                                                      |                    |
|--------------------------------------------------------|----------|------------------------------------------|------------------------------------------------------|--------------------|
| ~ County . Louis                                       | 5. Oth   | er Name(s)                               |                                                      | 0                  |
| 3 Location of Negatives                                | 7        |                                          |                                                      |                    |
| St. Louis Co. Parks Dept.                              | 119      | Bompart                                  |                                                      |                    |
| 6 Specific Location ·                                  |          | 16. Thematic Category                    | 28. No of Stories 11/2                               | ^-                 |
|                                                        |          |                                          | 29. Basement? Yes                                    | Ωt.<br>(°°.        |
| Lot 5 of Glen Park                                     |          | 17 Date(s) or Period                     | No                                                   | ,                  |
|                                                        |          | 1927                                     | 30. Foundation Material                              | Loui               |
| 7 City or Town If Rural, Township &                    | Vicinity | 18. Style or Design                      | squared rubble                                       | uis                |
| Webster Groves                                         |          | vernacular                               | 31. Wall Construction                                | 01                 |
| 8 Site Plan with North Arrow PARK RD                   |          | 19. Architect or Engineer Arthur Brader  | masonry<br>32. Roof Type & Material                  |                    |
|                                                        |          | 20. Contractor or Builder                | cross gable, shingle                                 |                    |
|                                                        |          | Brader Borman Muehlenberg                | 33. No. of Bays                                      | 4                  |
|                                                        | BOMPART  | 21. Original Use, if apparent            | Front A Side                                         | τ                  |
| [ <del> </del>                                         | 194      | residence                                | 34. Wall Treatment                                   | Present Nameus     |
|                                                        | 787      | 22 Present Use                           | common bond brick                                    | 9                  |
| /                                                      | '        | residence                                | 35. Plan Shape L                                     | 2                  |
| 1                                                      |          | 23 Ownership Public 11                   | 36. Changes Addition                                 | Пe                 |
|                                                        |          | Private I !                              | (Explain Altered in #42) Moved in                    | 5                  |
|                                                        |          | 24. Owner's Name & Address,              |                                                      | 1                  |
|                                                        |          | if known                                 | 37. Condition                                        |                    |
| 9 Coordinates UTM                                      |          | German Evangelical Missouri              | Interior excellent                                   |                    |
| Lat<br>Long                                            |          | College Board of Directors               | Exterior excellent                                   | 4                  |
|                                                        |          | 25. Open to Yes II Public? No I x        | 38. Preservation Yes X Underway? No                  |                    |
|                                                        | cture    |                                          |                                                      | ł                  |
|                                                        |          | 26. Local Contact Person or Organization | 39 Endangered? Yes ::  By What? No \( \frac{1}{X} \) |                    |
| On National Yes   12. Is It Register? No   X Eligible? | Yes II   | 27 Other Surveys in Which Included       | -                                                    | i                  |
| 13 Part of Estab Yes   14. District                    | Yesi     | 27. Other Surveys in winich included     | 40. Visible from Yes                                 | ł                  |
| Hist Dist.? No   X   Potent'!?                         |          |                                          | Public Road?                                         | ı                  |
| 15 Name of Established District                        |          |                                          | 41. Distance from and                                | 1                  |
|                                                        | _        |                                          | Frontage on Road                                     |                    |
|                                                        |          |                                          |                                                      |                    |
|                                                        |          | s brick vernacular house has a           |                                                      | ப                  |
| steep cross gable roof. On                             | the fr   | ont the northern bay projects under      | :  \                                                 | 다 º                |
| a front facing gable. On th                            | e seco   | nd floor in the gable there is a         |                                                      | 19<br>19           |
| triple window under a segmen                           | tal ar   | ched lintel. The southern two bays       | Photo                                                | BO 2               |
| are under the eave side of t                           | he roo   | with one large hipped gable dorme        | e‡ / \                                               | Name(s)<br>Bompart |
| above the second bay. The t                            | hird b   | ay from the south projects under         |                                                      | ar<br>s)           |
| its own little gable with a                            | bellca   | st eave on the north. It contains        |                                                      | 4                  |
| 43 History and Significance mbig have                  | small    | arched window. There are two large       |                                                      | 1                  |
| 43 mistory and significance THIS HOUS                  | e was .  | ouilt in 1927 for Eden Theological       | Seminary.                                            |                    |
|                                                        |          |                                          |                                                      |                    |
|                                                        |          |                                          |                                                      | 1                  |
|                                                        |          |                                          |                                                      |                    |
|                                                        |          |                                          |                                                      |                    |
| 44 Description of Environment and Outbu                | ildingsT | ne house faces east and is ajacent       | to Eden Theological                                  |                    |
| Seminary on the south and we                           | st.      | -                                        | -                                                    | t                  |
|                                                        |          |                                          |                                                      |                    |
|                                                        |          |                                          |                                                      |                    |
| 45 Sources of Information                              |          |                                          | 46. Prepared by                                      |                    |
| bster Groves Building Perm                             | it #39   | 74                                       | A. Morris                                            |                    |
|                                                        |          |                                          | 47. Organization                                     |                    |
|                                                        |          |                                          | St. Louis Co. Parks                                  |                    |
|                                                        |          |                                          | 48. Date 49 Revision Date(s)                         |                    |

hipped gable dormers on the north side of the house. A one story sunroom with a flat roof projects on the north half of the back of the house with a garage underneath it.

Office of Historic Preservation, P.O. Box 176, Jefferson City, Missouri 65101 HISTORIC INVENTORY 5L-AS-002-002