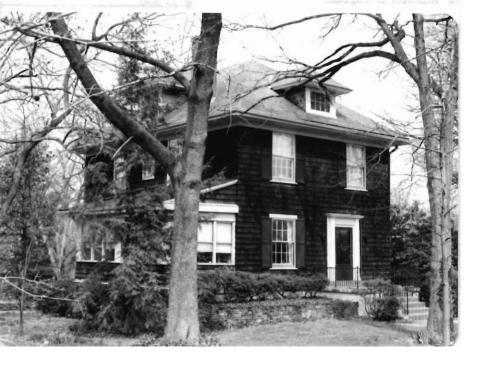

| 1 No                                                   | 4 Pres   | ent Name(s)                              |                                                      |                    |
|--------------------------------------------------------|----------|------------------------------------------|------------------------------------------------------|--------------------|
| ~ County . Louis                                       | 5. Oth   | er Name(s)                               |                                                      | 0                  |
| 3 Location of Negatives                                | 7        |                                          |                                                      |                    |
| St. Louis Co. Parks Dept.                              | 119      | Bompart                                  |                                                      |                    |
| 6 Specific Location ·                                  |          | 16. Thematic Category                    | 28. No of Stories 11/2                               | ^-                 |
|                                                        |          |                                          | 29. Basement? Yes                                    | Ωt.<br>(°°.        |
| Lot 5 of Glen Park                                     |          | 17 Date(s) or Period                     | No                                                   | ,                  |
|                                                        |          | 1927                                     | 30. Foundation Material                              | Loui               |
| 7 City or Town If Rural, Township &                    | Vicinity | 18. Style or Design                      | squared rubble                                       | uis                |
| Webster Groves                                         |          | vernacular                               | 31. Wall Construction                                | 01                 |
| 8 Site Plan with North Arrow PARK RD                   |          | 19. Architect or Engineer Arthur Brader  | masonry<br>32. Roof Type & Material                  |                    |
|                                                        |          | 20. Contractor or Builder                | cross gable, shingle                                 |                    |
|                                                        |          | Brader Borman Muehlenberg                | 33. No. of Bays                                      | 4                  |
|                                                        | BOMPART  | 21. Original Use, if apparent            | Front A Side                                         | τ                  |
| [ <del> </del>                                         | 194      | residence                                | 34. Wall Treatment                                   | Present Nameus     |
|                                                        | 787      | 22 Present Use                           | common bond brick                                    | 9                  |
| /                                                      | '        | residence                                | 35. Plan Shape L                                     | 2                  |
| 1                                                      |          | 23 Ownership Public 11                   | 36. Changes Addition                                 | Пe                 |
|                                                        |          | Private I !                              | (Explain Altered in #42) Moved in                    | 5                  |
|                                                        |          | 24. Owner's Name & Address,              |                                                      | 1                  |
|                                                        |          | if known                                 | 37. Condition                                        |                    |
| 9 Coordinates UTM                                      |          | German Evangelical Missouri              | Interior excellent                                   |                    |
| Lat<br>Long                                            |          | College Board of Directors               | Exterior excellent                                   | 4                  |
|                                                        |          | 25. Open to Yes II Public? No I x        | 38. Preservation Yes X Underway? No                  |                    |
|                                                        | cture    |                                          |                                                      | ł                  |
|                                                        |          | 26. Local Contact Person or Organization | 39 Endangered? Yes ::  By What? No \( \frac{1}{X} \) |                    |
| On National Yes   12. Is It Register? No   X Eligible? | Yes II   | 27 Other Surveys in Which Included       | -                                                    | i                  |
| 13 Part of Estab Yes   14. District                    | Yesi     | 27. Other Surveys in winich included     | 40. Visible from Yes                                 | ł                  |
| Hist Dist.? No   X   Potent'!?                         |          |                                          | Public Road?                                         | ı                  |
| 15 Name of Established District                        |          |                                          | 41. Distance from and                                | 1                  |
|                                                        | _        |                                          | Frontage on Road                                     |                    |
|                                                        |          |                                          |                                                      |                    |
|                                                        |          | s brick vernacular house has a           |                                                      | ப                  |
| steep cross gable roof. On                             | the fr   | ont the northern bay projects under      | :  \                                                 | 다 º                |
| a front facing gable. On th                            | e seco   | nd floor in the gable there is a         |                                                      | 19<br>19           |
| triple window under a segmen                           | tal ar   | ched lintel. The southern two bays       | Photo                                                | BO 2               |
| are under the eave side of t                           | he roo   | with one large hipped gable dorme        | e‡ / \                                               | Name(s)<br>Bompart |
| above the second bay. The t                            | hird b   | ay from the south projects under         |                                                      | ar<br>s)           |
| its own little gable with a                            | bellca   | st eave on the north. It contains        |                                                      | 4                  |
| 43 History and Significance mbig have                  | small    | arched window. There are two large       |                                                      | 1                  |
| 43 mistory and significance THIS HOUS                  | e was .  | ouilt in 1927 for Eden Theological       | Seminary.                                            |                    |
|                                                        |          |                                          |                                                      |                    |
|                                                        |          |                                          |                                                      | 1                  |
|                                                        |          |                                          |                                                      |                    |
|                                                        |          |                                          |                                                      |                    |
| 44 Description of Environment and Outbu                | ildingsT | ne house faces east and is ajacent       | to Eden Theological                                  |                    |
| Seminary on the south and we                           | st.      | -                                        | -                                                    | t                  |
|                                                        |          |                                          |                                                      |                    |
|                                                        |          |                                          |                                                      |                    |
| 45 Sources of Information                              |          |                                          | 46. Prepared by                                      |                    |
| bster Groves Building Perm                             | it #39   | 74                                       | A. Morris                                            |                    |
|                                                        |          |                                          | 47. Organization                                     |                    |
|                                                        |          |                                          | St. Louis Co. Parks                                  |                    |
|                                                        |          |                                          | 48. Date 49 Revision Date(s)                         |                    |

hipped gable dormers on the north side of the house. A one story sunroom with a flat roof projects on the north half of the back of the house with a garage underneath it.

Office of Historic Preservation, P.O. Box 176, Jefferson City, Missouri 65101 HISTORIC INVENTORY 5L-AS-002-002