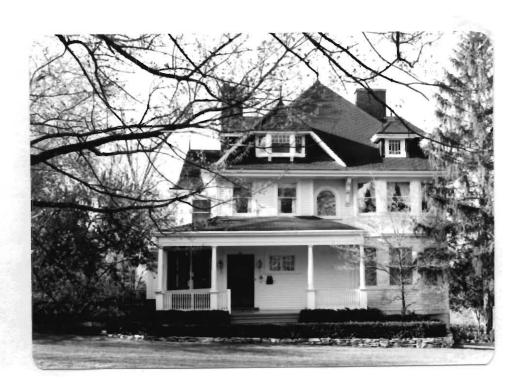

# Office of Historic Preservation, P.O. Box 176, Jefferson City, Missouri 65101 HISTORIC INVENTORY SE AS 002 005

| 1 No                                           | 4 Pres                               | sent Namo(s)                            |                                                  | 20                     |
|------------------------------------------------|--------------------------------------|-----------------------------------------|--------------------------------------------------|------------------------|
| St. Louis                                      | 5 OIN                                | er Namo(s)                              |                                                  | ů                      |
| 3 Location of Negatives                        |                                      |                                         |                                                  |                        |
| St. Louis Co. Parks De                         | pt.   219                            | Bompart                                 |                                                  |                        |
| 6 Specific Location                            |                                      | 16. Thematic Category                   | 20. No of Stories 2                              | Ω<br>•>                |
|                                                |                                      |                                         | 29. Basement? Yes ix                             | St. F                  |
| part of Lot 3, Block G                         | , Webster                            | 17 Date(s) or Period 1892               | No : -                                           | Louis                  |
|                                                |                                      | 18 Style or Design                      | rubble                                           | Ľ.                     |
| 7 City or Town II Rural, Tow<br>Webster Groves | enship & Vicinity                    | Queen Anne vernacular                   | 31. Wall Construction                            | I w                    |
| H Site Plan with North Arrow                   |                                      | 19. Architect or Engineer               | frame                                            |                        |
| 8 Site Plan with North Allow                   |                                      |                                         | 32. Roof Type & Material                         |                        |
|                                                |                                      | 20. Contractor or Builder               | cross gable shingle                              |                        |
|                                                | B                                    |                                         | 33. No. of Bays                                  | 4                      |
| F-1                                            | 9                                    | 21. Original Use, if apparent           | . Front 8 Side 3                                 | à                      |
|                                                | OMPAR                                | residence                               | 34. Wall Treatment                               | ese                    |
|                                                | 2                                    | 22 Present Use                          | asbestos siding                                  | 2                      |
|                                                | 87                                   | residence                               | 36. Plan Shape $_{ m T}$                         | 2<br>0                 |
|                                                | , '                                  | 23 Ownership Public I 1                 | 36. Changes Addition:                            | Present Names          |
|                                                | <b>\</b>                             | Private I 1                             | (Explain Altered   X                             | Š                      |
|                                                | 1                                    | 24. Owner's Name & Address,             |                                                  | 4                      |
|                                                |                                      | if known                                | 37. Condition                                    | 1                      |
| 9 Coordinates UTM                              |                                      | Glennon L. Brookman                     | Interior good                                    | l                      |
| Lat                                            |                                      |                                         | Exterior good                                    |                        |
| Long                                           | •                                    | 25. Open to Yes I I                     | 38. Preservation Yes A                           | 1                      |
| 10 Site ! I                                    | Structure 1                          | Public? No IX                           |                                                  | 4                      |
| ∠ Building ⊠                                   | Object 1:                            | 26 Local Contact Person or Organization | 39. Endangered? Yes ! ' By What? No !X           | 1                      |
| On National Yes   12.1                         | Is it Yes ! !                        |                                         | By What? No 1x                                   | ı                      |
| Register? No X                                 | Eligible? No ! !                     | 27. Other Surveys in Which Included     |                                                  | 1                      |
| Hist Dist ? No kd                              | District Yes   1<br>Potent'l? No   1 |                                         | 40. Visible from Yes A Public Road? No ::        |                        |
| 15 Name of Established District                |                                      | 1                                       | 41. Distance from and<br>Frontage on Road        |                        |
|                                                | •                                    |                                         |                                                  |                        |
| 42 Further Description of Import               | ant Features Thi                     | s is a two story house covered with     |                                                  | 5 Ot 219               |
|                                                |                                      | of the house is a long rectangle wit    |                                                  |                        |
| _                                              | <del>-</del>                         | of the house is two stories, a large    |                                                  | her Name(s)<br>Bompart |
| octagonal tower at the                         | e front with                         | a hip roof and a rectangle to the       | Photo                                            | d Z                    |
| back with a gable roof                         | f. The north                         | n rectangle is five bays on the from    |                                                  | ar<br>•                |
| with the double front                          | door in the                          | center bay. A shed roof portico         |                                                  | t is                   |
| with a small gable in                          | the center p                         | projects in front of the front doors    |                                                  | 1                      |
| supported by massive s                         | stone pillars                        | a. Above this center bay the main       | 12.                                              | 4                      |
| 43 History and Significance Th:                | is house was                         | built in 1892 for Julia and Walter      | Krausnick. The Krausnic                          | :Is                    |
| were the first family                          | to have a te                         | elephone in Webster Groves. In 1902     | 2 Willard Case bought it.                        | i                      |
| Case was the owner of                          | the Willard                          | Case Lumber Company, a manufacture      | r and wholesale dealer                           |                        |
| in hardwood lumber. I                          | He had six da                        | aughters and was an Episcopalian.       |                                                  |                        |
|                                                |                                      |                                         |                                                  |                        |
| AA Description of Environment                  | nd Outhuildings                      | This house faces east on a wooded       | lot It has a simpular                            | 1                      |
|                                                |                                      |                                         |                                                  | l                      |
|                                                | uing to a boa                        | ard and batten garage with a gable :    | roor in the northeast                            |                        |
| corner of the lot.                             |                                      | •                                       |                                                  | 1                      |
|                                                |                                      |                                         | Lee Deserved                                     | 1                      |
| Junices of Information                         | udon of Doc 1                        | Tradimont Tradou Oct 11 1000            | 46. Prepared by                                  | 1                      |
| _                                              |                                      | s, Indirect Index, Oct. 11, 1892        | A. Morris                                        | 1                      |
|                                                |                                      | ne City of Webster Groves 1896-1902     |                                                  | 1                      |
|                                                |                                      | lisans; St. Louis; 1906                 | St. Louis Co. Parks  48 Date 49 Revision Date(s) | -                      |
| Scarc, Clarissa; webs                          | ter Groves;                          | St. Louis, 1976; p. 93                  | 8/82                                             |                        |
|                                                |                                      |                                         | 1 3/ 32 1                                        | •                      |

roofline is broken by a small gable. Behind the octagonal tower the south side of the house is three bays. It has a screened porch with a shed roof projecting from the front bay.

Office of Historic Preservation, P.O. Box 176, Jefferson City, Missouri 65101
HISTORIC INVENTORY 54-45-002-006