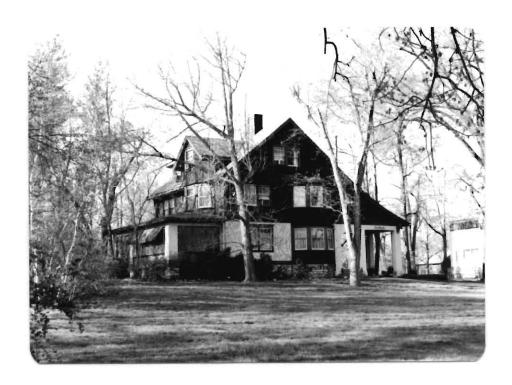

| 1 No                                                   | 4 Pres   | ent Name(s)                              |                                                      |                    |
|--------------------------------------------------------|----------|------------------------------------------|------------------------------------------------------|--------------------|
| ~ County . Louis                                       | 5. Oth   | er Name(s)                               |                                                      | 0                  |
| 3 Location of Negatives                                | 7        |                                          |                                                      |                    |
| St. Louis Co. Parks Dept.                              | 119      | Bompart                                  |                                                      |                    |
| 6 Specific Location ·                                  |          | 16. Thematic Category                    | 28. No of Stories 11/2                               | ^-                 |
|                                                        |          |                                          | 29. Basement? Yes                                    | Ωt.<br>(°°.        |
| Lot 5 of Glen Park                                     |          | 17 Date(s) or Period                     | No                                                   | ,                  |
|                                                        |          | 1927                                     | 30. Foundation Material                              | Loui               |
| 7 City or Town If Rural, Township &                    | Vicinity | 18. Style or Design                      | squared rubble                                       | uis                |
| Webster Groves                                         |          | vernacular                               | 31. Wall Construction                                | 01                 |
| 8 Site Plan with North Arrow PARK RD                   |          | 19. Architect or Engineer Arthur Brader  | masonry<br>32. Roof Type & Material                  |                    |
|                                                        |          | 20. Contractor or Builder                | cross gable, shingle                                 |                    |
|                                                        |          | Brader Borman Muehlenberg                | 33. No. of Bays                                      | 4                  |
|                                                        | BOMPART  | 21. Original Use, if apparent            | Front A Side                                         | τ                  |
| [ <del> </del>                                         | 194      | residence                                | 34. Wall Treatment                                   | Present Nameus     |
|                                                        | 787      | 22 Present Use                           | common bond brick                                    | 9                  |
| /                                                      | '        | residence                                | 35. Plan Shape L                                     | 2                  |
| 1                                                      |          | 23 Ownership Public 11                   | 36. Changes Addition                                 | Пe                 |
|                                                        |          | Private I !                              | (Explain Altered in #42) Moved in                    | 5                  |
|                                                        |          | 24. Owner's Name & Address,              |                                                      | 1                  |
|                                                        |          | if known                                 | 37. Condition                                        |                    |
| 9 Coordinates UTM                                      |          | German Evangelical Missouri              | Interior excellent                                   |                    |
| Lat<br>Long                                            |          | College Board of Directors               | Exterior excellent                                   | 4                  |
|                                                        |          | 25. Open to Yes II Public? No I x        | 38. Preservation Yes X Underway? No                  |                    |
|                                                        | cture    |                                          |                                                      | ł                  |
|                                                        |          | 26. Local Contact Person or Organization | 39 Endangered? Yes ::  By What? No \( \frac{1}{X} \) |                    |
| On National Yes   12. Is It Register? No   X Eligible? | Yes II   | 27 Other Surveys in Which Included       | -                                                    | i                  |
| 13 Part of Estab Yes   14. District                    | Yesi     | 27. Other Surveys in winich included     | 40. Visible from Yes                                 | ł                  |
| Hist Dist.? No   X   Potent'!?                         |          |                                          | Public Road?                                         | ı                  |
| 15 Name of Established District                        |          |                                          | 41. Distance from and                                | 1                  |
|                                                        | _        |                                          | Frontage on Road                                     |                    |
|                                                        |          |                                          |                                                      |                    |
|                                                        |          | s brick vernacular house has a           |                                                      | ப                  |
| steep cross gable roof. On                             | the fr   | ont the northern bay projects under      | :  \                                                 | 다 º                |
| a front facing gable. On th                            | e seco   | nd floor in the gable there is a         |                                                      | 19<br>19           |
| triple window under a segmen                           | tal ar   | ched lintel. The southern two bays       | Photo                                                | BO 2               |
| are under the eave side of t                           | he roo   | with one large hipped gable dorme        | e‡ / \                                               | Name(s)<br>Bompart |
| above the second bay. The t                            | hird b   | ay from the south projects under         |                                                      | ar<br>s)           |
| its own little gable with a                            | bellca   | st eave on the north. It contains        |                                                      | 4                  |
| 43 History and Significance mbig have                  | small    | arched window. There are two large       |                                                      | 1                  |
| 43 mistory and significance THIS HOUS                  | e was .  | ouilt in 1927 for Eden Theological       | Seminary.                                            |                    |
|                                                        |          |                                          |                                                      |                    |
|                                                        |          |                                          |                                                      | 1                  |
|                                                        |          |                                          |                                                      |                    |
|                                                        |          |                                          |                                                      |                    |
| 44 Description of Environment and Outbu                | ildingsT | ne house faces east and is ajacent       | to Eden Theological                                  |                    |
| Seminary on the south and we                           | st.      | -                                        | -                                                    | t                  |
|                                                        |          |                                          |                                                      |                    |
|                                                        |          |                                          |                                                      |                    |
| 45 Sources of Information                              |          |                                          | 46. Prepared by                                      |                    |
| bster Groves Building Perm                             | it #39   | 74                                       | A. Morris                                            |                    |
|                                                        |          |                                          | 47. Organization                                     |                    |
|                                                        |          |                                          | St. Louis Co. Parks                                  |                    |
|                                                        |          |                                          | 48. Date 49 Revision Date(s)                         |                    |

hipped gable dormers on the north side of the house. A one story sunroom with a flat roof projects on the north half of the back of the house with a garage underneath it.

Office of Historic Preservation, P.O. Box 176, Jefferson City, Missouri 65101 HISTORIC INVENTORY 5L-AS-002-002