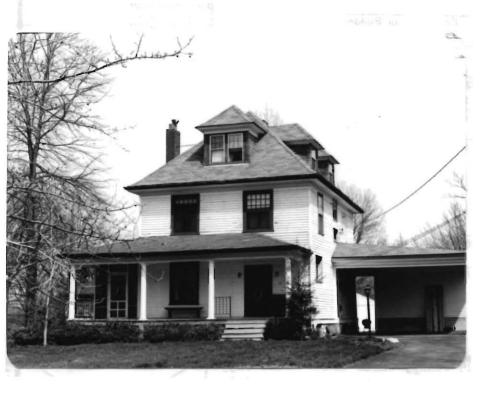

| 1 No                                                   | 4 Pres   | ent Name(s)                              |                                                      |                    |
|--------------------------------------------------------|----------|------------------------------------------|------------------------------------------------------|--------------------|
| ~ County . Louis                                       | 5. Oth   | er Name(s)                               |                                                      | 0                  |
| 3 Location of Negatives                                | 7        |                                          |                                                      |                    |
| St. Louis Co. Parks Dept.                              | 119      | Bompart                                  |                                                      |                    |
| 6 Specific Location ·                                  |          | 16. Thematic Category                    | 28. No of Stories 11/2                               | ^-                 |
|                                                        |          |                                          | 29. Basement? Yes                                    | Ωt.<br>(°°.        |
| Lot 5 of Glen Park                                     |          | 17 Date(s) or Period                     | No                                                   | ,                  |
|                                                        |          | 1927                                     | 30. Foundation Material                              | Loui               |
| 7 City or Town If Rural, Township &                    | Vicinity | 18. Style or Design                      | squared rubble                                       | uis                |
| Webster Groves                                         |          | vernacular                               | 31. Wall Construction                                | 01                 |
| 8 Site Plan with North Arrow PARK RD                   |          | 19. Architect or Engineer Arthur Brader  | masonry<br>32. Roof Type & Material                  |                    |
|                                                        |          | 20. Contractor or Builder                | cross gable, shingle                                 |                    |
|                                                        |          | Brader Borman Muehlenberg                | 33. No. of Bays                                      | 4                  |
|                                                        | BOMPART  | 21. Original Use, if apparent            | Front A Side                                         | τ                  |
| [ <del> </del>                                         | 194      | residence                                | 34. Wall Treatment                                   | Present Nameus     |
|                                                        | 787      | 22 Present Use                           | common bond brick                                    | 9                  |
| /                                                      | '        | residence                                | 35. Plan Shape L                                     | 2                  |
| 1                                                      |          | 23 Ownership Public 11                   | 36. Changes Addition                                 | Пe                 |
|                                                        |          | Private I !                              | (Explain Altered in #42) Moved in                    | 5                  |
|                                                        |          | 24. Owner's Name & Address,              |                                                      | 1                  |
|                                                        |          | if known                                 | 37. Condition                                        |                    |
| 9 Coordinates UTM                                      |          | German Evangelical Missouri              | Interior excellent                                   |                    |
| Lat<br>Long                                            |          | College Board of Directors               | Exterior excellent                                   | 4                  |
|                                                        |          | 25. Open to Yes II Public? No I x        | 38. Preservation Yes X Underway? No                  |                    |
|                                                        | cture    |                                          |                                                      | ł                  |
|                                                        |          | 26. Local Contact Person or Organization | 39 Endangered? Yes ::  By What? No \( \frac{1}{X} \) |                    |
| On National Yes   12. Is It Register? No   X Eligible? | Yes II   | 27 Other Surveys in Which Included       | -                                                    | i                  |
| 13 Part of Estab Yes   14. District                    | Yesi     | 27. Other Surveys in winich included     | 40. Visible from Yes                                 | ł                  |
| Hist Dist.? No   X   Potent'!?                         |          |                                          | Public Road?                                         | ı                  |
| 15 Name of Established District                        |          |                                          | 41. Distance from and                                | 1                  |
|                                                        | _        |                                          | Frontage on Road                                     |                    |
|                                                        |          |                                          |                                                      |                    |
|                                                        |          | s brick vernacular house has a           |                                                      | ப                  |
| steep cross gable roof. On                             | the fr   | ont the northern bay projects under      | :  \                                                 | 다 º                |
| a front facing gable. On th                            | e seco   | nd floor in the gable there is a         |                                                      | 19<br>19           |
| triple window under a segmen                           | tal ar   | ched lintel. The southern two bays       | Photo                                                | BO 2               |
| are under the eave side of t                           | he roo   | with one large hipped gable dorme        | e‡ / \                                               | Name(s)<br>Bompart |
| above the second bay. The t                            | hird b   | ay from the south projects under         |                                                      | ar<br>s)           |
| its own little gable with a                            | bellca   | st eave on the north. It contains        |                                                      | 4                  |
| 43 History and Significance mbig have                  | small    | arched window. There are two large       |                                                      | 1                  |
| 43 mistory and significance THIS HOUS                  | e was .  | ouilt in 1927 for Eden Theological       | Seminary.                                            |                    |
|                                                        |          |                                          |                                                      |                    |
|                                                        |          |                                          |                                                      | 1                  |
|                                                        |          |                                          |                                                      |                    |
|                                                        |          |                                          |                                                      |                    |
| 44 Description of Environment and Outbu                | ildingsT | ne house faces east and is ajacent       | to Eden Theological                                  |                    |
| Seminary on the south and we                           | st.      | -                                        | -                                                    | t                  |
|                                                        |          |                                          |                                                      |                    |
|                                                        |          |                                          |                                                      |                    |
| 45 Sources of Information                              |          |                                          | 46. Prepared by                                      |                    |
| bster Groves Building Perm                             | it #39   | 74                                       | A. Morris                                            |                    |
|                                                        |          |                                          | 47. Organization                                     |                    |
|                                                        |          |                                          | St. Louis Co. Parks                                  |                    |
|                                                        |          |                                          | 48. Date 49 Revision Date(s)                         |                    |

hipped gable dormers on the north side of the house. A one story sunroom with a flat roof projects on the north half of the back of the house with a garage underneath it.

Office of Historic Preservation, P.O. Box 176, Jefferson City, Missouri 65101 HISTORIC INVENTORY 5L-AS-002-002