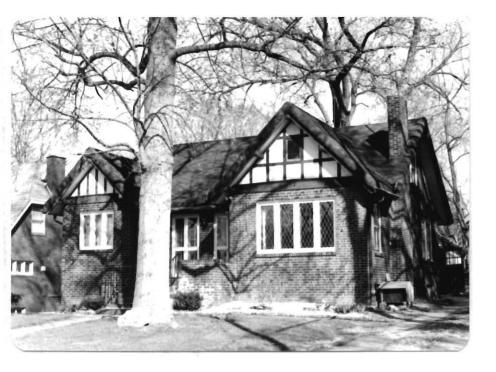

| 1 No                                                   | 4 Pres   | ent Name(s)                              |                                                      |                    |
|--------------------------------------------------------|----------|------------------------------------------|------------------------------------------------------|--------------------|
| ~ County . Louis                                       | 5. Oth   | er Name(s)                               |                                                      | 0                  |
| 3 Location of Negatives                                | 7        |                                          |                                                      |                    |
| St. Louis Co. Parks Dept.                              | 119      | Bompart                                  |                                                      |                    |
| 6 Specific Location ·                                  |          | 16. Thematic Category                    | 28. No of Stories 11/2                               | ^-                 |
|                                                        |          |                                          | 29. Basement? Yes                                    | Ωt.<br>(°°.        |
| Lot 5 of Glen Park                                     |          | 17 Date(s) or Period                     | No                                                   | ,                  |
|                                                        |          | 1927                                     | 30. Foundation Material                              | Loui               |
| 7 City or Town If Rural, Township &                    | Vicinity | 18. Style or Design                      | squared rubble                                       | uis                |
| Webster Groves                                         |          | vernacular                               | 31. Wall Construction                                | 01                 |
| 8 Site Plan with North Arrow PARK RD                   |          | 19. Architect or Engineer Arthur Brader  | masonry<br>32. Roof Type & Material                  |                    |
|                                                        |          | 20. Contractor or Builder                | cross gable, shingle                                 |                    |
|                                                        |          | Brader Borman Muehlenberg                | 33. No. of Bays                                      | 4                  |
|                                                        | BOMPART  | 21. Original Use, if apparent            | Front A Side                                         | τ                  |
| [ <del> </del>                                         | 194      | residence                                | 34. Wall Treatment                                   | Present Nameus     |
|                                                        | 787      | 22 Present Use                           | common bond brick                                    | 9                  |
| /                                                      | '        | residence                                | 35. Plan Shape L                                     | 2                  |
| 1                                                      |          | 23 Ownership Public 11                   | 36. Changes Addition                                 | Пe                 |
|                                                        |          | Private I !                              | (Explain Altered in #42) Moved in                    | 5                  |
|                                                        |          | 24. Owner's Name & Address,              |                                                      | 1                  |
|                                                        |          | if known                                 | 37. Condition                                        |                    |
| 9 Coordinates UTM                                      |          | German Evangelical Missouri              | Interior excellent                                   |                    |
| Lat<br>Long                                            |          | College Board of Directors               | Exterior excellent                                   | 4                  |
|                                                        |          | 25. Open to Yes II Public? No I x        | 38. Preservation Yes X Underway? No                  |                    |
|                                                        | cture    |                                          |                                                      | ł                  |
|                                                        |          | 26. Local Contact Person or Organization | 39 Endangered? Yes ::  By What? No \( \frac{1}{X} \) |                    |
| On National Yes   12. Is It Register? No   X Eligible? | Yes II   | 27 Other Surveys in Which Included       | -                                                    | i                  |
| 13 Part of Estab Yes   14. District                    | Yesi     | 27. Other Surveys in winich included     | 40. Visible from Yes                                 | ł                  |
| Hist Dist.? No   X   Potent'!?                         |          |                                          | Public Road?                                         | ı                  |
| 15 Name of Established District                        |          |                                          | 41. Distance from and                                | 1                  |
|                                                        | _        |                                          | Frontage on Road                                     |                    |
|                                                        |          |                                          |                                                      |                    |
|                                                        |          | s brick vernacular house has a           |                                                      | ப                  |
| steep cross gable roof. On                             | the fr   | ont the northern bay projects under      | :  \                                                 | 다 º                |
| a front facing gable. On th                            | e seco   | nd floor in the gable there is a         |                                                      | 19<br>19           |
| triple window under a segmen                           | tal ar   | ched lintel. The southern two bays       | Photo                                                | BO 2               |
| are under the eave side of t                           | he roo   | with one large hipped gable dorme        | e‡ / \                                               | Name(s)<br>Bompart |
| above the second bay. The t                            | hird b   | ay from the south projects under         |                                                      | ar<br>s)           |
| its own little gable with a                            | bellca   | st eave on the north. It contains        |                                                      | 4                  |
| 43 History and Significance mbig have                  | small    | arched window. There are two large       |                                                      | 1                  |
| 43 mistory and significance THIS HOUS                  | e was .  | ouilt in 1927 for Eden Theological       | Seminary.                                            |                    |
|                                                        |          |                                          |                                                      |                    |
|                                                        |          |                                          |                                                      | 1                  |
|                                                        |          |                                          |                                                      |                    |
|                                                        |          |                                          |                                                      |                    |
| 44 Description of Environment and Outbu                | ildingsT | ne house faces east and is ajacent       | to Eden Theological                                  |                    |
| Seminary on the south and we                           | st.      | -                                        | -                                                    | t                  |
|                                                        |          |                                          |                                                      |                    |
|                                                        |          |                                          |                                                      |                    |
| 45 Sources of Information                              |          |                                          | 46. Prepared by                                      |                    |
| bster Groves Building Perm                             | it #39   | 74                                       | A. Morris                                            |                    |
|                                                        |          |                                          | 47. Organization                                     |                    |
|                                                        |          |                                          | St. Louis Co. Parks                                  |                    |
|                                                        |          |                                          | 48. Date 49 Revision Date(s)                         |                    |

hipped gable dormers on the north side of the house. A one story sunroom with a flat roof projects on the north half of the back of the house with a garage underneath it.

Office of Historic Preservation, P.O. Box 176, Jefferson City, Missouri 65101 HISTORIC INVENTORY 5L-AS-002-002