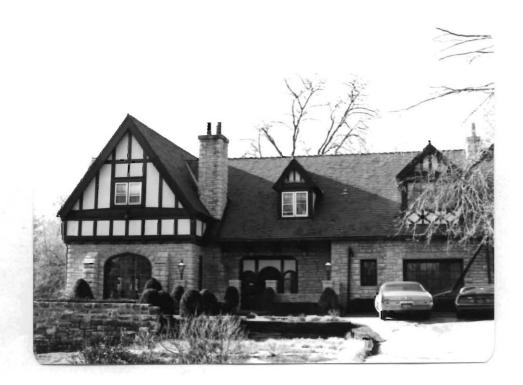

| 1 No                                                   | 4 Pres   | ent Name(s)                              |                                                      |                    |
|--------------------------------------------------------|----------|------------------------------------------|------------------------------------------------------|--------------------|
| ~ County . Louis                                       | 5. Oth   | er Name(s)                               |                                                      | 0                  |
| 3 Location of Negatives                                | 7        |                                          |                                                      |                    |
| St. Louis Co. Parks Dept.                              | 119      | Bompart                                  |                                                      |                    |
| 6 Specific Location ·                                  |          | 16. Thematic Category                    | 28. No of Stories 11/2                               | ^-                 |
|                                                        |          |                                          | 29. Basement? Yes                                    | Ωt.<br>(°°.        |
| Lot 5 of Glen Park                                     |          | 17 Date(s) or Period                     | No                                                   | ,                  |
|                                                        |          | 1927                                     | 30. Foundation Material                              | Loui               |
| 7 City or Town If Rural, Township &                    | Vicinity | 18. Style or Design                      | squared rubble                                       | uis                |
| Webster Groves                                         |          | vernacular                               | 31. Wall Construction                                | 01                 |
| 8 Site Plan with North Arrow PARK RD                   |          | 19. Architect or Engineer Arthur Brader  | masonry<br>32. Roof Type & Material                  |                    |
|                                                        |          | 20. Contractor or Builder                | cross gable, shingle                                 |                    |
|                                                        |          | Brader Borman Muehlenberg                | 33. No. of Bays                                      | 4                  |
|                                                        | BOMPART  | 21. Original Use, if apparent            | Front A Side                                         | τ                  |
| [ <del> </del>                                         | 194      | residence                                | 34. Wall Treatment                                   | Present Nameus     |
|                                                        | 787      | 22 Present Use                           | common bond brick                                    | 9                  |
| /                                                      | '        | residence                                | 35. Plan Shape L                                     | 2                  |
| 1                                                      |          | 23 Ownership Public 11                   | 36. Changes Addition                                 | Пe                 |
|                                                        |          | Private I !                              | (Explain Altered in #42) Moved in                    | 5                  |
|                                                        |          | 24. Owner's Name & Address,              |                                                      | 1                  |
|                                                        |          | if known                                 | 37. Condition                                        |                    |
| 9 Coordinates UTM                                      |          | German Evangelical Missouri              | Interior excellent                                   |                    |
| Lat<br>Long                                            |          | College Board of Directors               | Exterior excellent                                   | 4                  |
|                                                        |          | 25. Open to Yes II Public? No I x        | 38. Preservation Yes X Underway? No                  |                    |
|                                                        | cture    |                                          |                                                      | ł                  |
|                                                        |          | 26. Local Contact Person or Organization | 39 Endangered? Yes ::  By What? No \( \frac{1}{X} \) |                    |
| On National Yes   12. Is It Register? No   X Eligible? | Yes II   | 27 Other Surveys in Which Included       | -                                                    | i                  |
| 13 Part of Estab Yes   14. District                    | Yesi     | 27. Other Surveys in winich included     | 40. Visible from Yes                                 | ł                  |
| Hist Dist.? No   X   Potent'!?                         |          |                                          | Public Road?                                         | ı                  |
| 15 Name of Established District                        |          |                                          | 41. Distance from and                                | 1                  |
|                                                        | _        |                                          | Frontage on Road                                     |                    |
|                                                        |          |                                          |                                                      |                    |
|                                                        |          | s brick vernacular house has a           |                                                      | ப                  |
| steep cross gable roof. On                             | the fr   | ont the northern bay projects under      | :  \                                                 | 다 º                |
| a front facing gable. On th                            | e seco   | nd floor in the gable there is a         |                                                      | 19<br>19           |
| triple window under a segmen                           | tal ar   | ched lintel. The southern two bays       | Photo                                                | BO 2               |
| are under the eave side of t                           | he roo   | with one large hipped gable dorme        | e‡ / \                                               | Name(s)<br>Bompart |
| above the second bay. The t                            | hird b   | ay from the south projects under         |                                                      | ar<br>s)           |
| its own little gable with a                            | bellca   | st eave on the north. It contains        |                                                      | 4                  |
| 43 History and Significance mbig have                  | small    | arched window. There are two large       |                                                      | 1                  |
| 43 mistory and significance THIS HOUS                  | e was .  | ouilt in 1927 for Eden Theological       | Seminary.                                            |                    |
|                                                        |          |                                          |                                                      |                    |
|                                                        |          |                                          |                                                      | 1                  |
|                                                        |          |                                          |                                                      |                    |
|                                                        |          |                                          |                                                      |                    |
| 44 Description of Environment and Outbu                | ildingsT | ne house faces east and is ajacent       | to Eden Theological                                  |                    |
| Seminary on the south and we                           | st.      | -                                        | -                                                    | t                  |
|                                                        |          |                                          |                                                      |                    |
|                                                        |          |                                          |                                                      |                    |
| 45 Sources of Information                              |          |                                          | 46. Prepared by                                      |                    |
| bster Groves Building Perm                             | it #39   | 74                                       | A. Morris                                            |                    |
|                                                        |          |                                          | 47. Organization                                     |                    |
|                                                        |          |                                          | St. Louis Co. Parks                                  |                    |
|                                                        |          |                                          | 48. Date 49 Revision Date(s)                         |                    |

hipped gable dormers on the north side of the house. A one story sunroom with a flat roof projects on the north half of the back of the house with a garage underneath it.

Office of Historic Preservation, P.O. Box 176, Jefferson City, Missouri 65101 HISTORIC INVENTORY 5L-AS-002-002