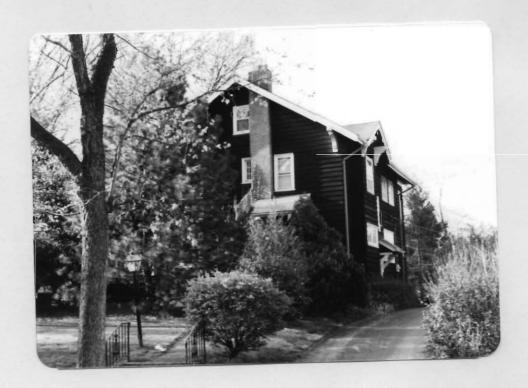

# Office of Historic Preservation, P.O. Box 176, Jefferson City, Missouri 65101 HISTORIC INVENTORY SE AS 002 005

| 1 No                                           | 4 Pres                               | sent Namo(s)                            |                                                  | 20                     |
|------------------------------------------------|--------------------------------------|-----------------------------------------|--------------------------------------------------|------------------------|
| St. Louis                                      | 5 OIN                                | er Namo(s)                              |                                                  | ů                      |
| 3 Location of Negatives                        |                                      |                                         |                                                  |                        |
| St. Louis Co. Parks De                         | pt.   219                            | Bompart                                 |                                                  |                        |
| 6 Specific Location                            |                                      | 16. Thematic Category                   | 20. No of Stories 2                              | Ω<br>•>                |
|                                                |                                      |                                         | 29. Basement? Yes ix                             | St. F                  |
| part of Lot 3, Block G                         | , Webster                            | 17 Date(s) or Period 1892               | No : -                                           | Louis                  |
|                                                |                                      | 18 Style or Design                      | rubble                                           | Ľ.                     |
| 7 City or Town II Rural, Tow<br>Webster Groves | enship & Vicinity                    | Queen Anne vernacular                   | 31. Wall Construction                            | I w                    |
| H Site Plan with North Arrow                   |                                      | 19. Architect or Engineer               | frame                                            |                        |
| 8 Site Plan with North Allow                   |                                      |                                         | 32. Roof Type & Material                         |                        |
|                                                |                                      | 20. Contractor or Builder               | cross gable shingle                              |                        |
|                                                | B                                    |                                         | 33. No. of Bays                                  | 4                      |
| F-1                                            | 9                                    | 21. Original Use, if apparent           | . Front 8 Side 3                                 | à                      |
|                                                | OMPAR                                | residence                               | 34. Wall Treatment                               | ese                    |
|                                                | 2                                    | 22 Present Use                          | asbestos siding                                  | 2                      |
|                                                | 87                                   | residence                               | 36. Plan Shape $_{ m T}$                         | 2<br>0                 |
|                                                | , '                                  | 23 Ownership Public I 1                 | 36. Changes Addition:                            | Present Names          |
|                                                | <b>\</b>                             | Private I 1                             | (Explain Altered   X                             | Š                      |
|                                                | 1                                    | 24. Owner's Name & Address,             |                                                  | 4                      |
|                                                |                                      | if known                                | 37. Condition                                    | 1                      |
| 9 Coordinates UTM                              |                                      | Glennon L. Brookman                     | Interior good                                    | l                      |
| Lat                                            |                                      |                                         | Exterior good                                    |                        |
| Long                                           | •                                    | 25. Open to Yes I I                     | 38. Preservation Yes A                           | 1                      |
| 10 Site ! I                                    | Structure 1                          | Public? No IX                           |                                                  | 4                      |
| ∠ Building ⊠                                   | Object 1:                            | 26 Local Contact Person or Organization | 39. Endangered? Yes ! ' By What? No !X           | 1                      |
| On National Yes   12.1                         | Is it Yes ! !                        |                                         | By What? No 1x                                   | ı                      |
| Register? No X                                 | Eligible? No ! !                     | 27. Other Surveys in Which Included     |                                                  | 1                      |
| Hist Dist ? No kd                              | District Yes   1<br>Potent'l? No   1 |                                         | 40. Visible from Yes A Public Road? No ::        |                        |
| 15 Name of Established District                |                                      | 1                                       | 41. Distance from and<br>Frontage on Road        |                        |
|                                                | •                                    |                                         |                                                  |                        |
| 42 Further Description of Import               | ant Features Thi                     | s is a two story house covered with     |                                                  | 5 Ot 219               |
|                                                |                                      | of the house is a long rectangle wit    |                                                  |                        |
| _                                              | <del>-</del>                         | of the house is two stories, a large    |                                                  | her Name(s)<br>Bompart |
| octagonal tower at the                         | e front with                         | a hip roof and a rectangle to the       | Photo                                            | d Z                    |
| back with a gable roof                         | f. The north                         | n rectangle is five bays on the from    |                                                  | ar<br>•                |
| with the double front                          | door in the                          | center bay. A shed roof portico         |                                                  | t is                   |
| with a small gable in                          | the center p                         | projects in front of the front doors    |                                                  | 1                      |
| supported by massive s                         | stone pillars                        | a. Above this center bay the main       | 12.                                              | 4                      |
| 43 History and Significance Th:                | is house was                         | built in 1892 for Julia and Walter      | Krausnick. The Krausnic                          | :Is                    |
| were the first family                          | to have a te                         | elephone in Webster Groves. In 1902     | 2 Willard Case bought it.                        | i                      |
| Case was the owner of                          | the Willard                          | Case Lumber Company, a manufacture      | r and wholesale dealer                           |                        |
| in hardwood lumber. I                          | He had six da                        | aughters and was an Episcopalian.       |                                                  |                        |
|                                                |                                      |                                         |                                                  |                        |
| AA Description of Environment                  | nd Outhuildings                      | This house faces east on a wooded       | lot It has a simpular                            | 1                      |
|                                                |                                      |                                         |                                                  | l                      |
|                                                | uing to a boa                        | ard and batten garage with a gable :    | roor in the northeast                            |                        |
| corner of the lot.                             |                                      | •                                       |                                                  | 1                      |
|                                                |                                      |                                         | Lee Deserved                                     | 1                      |
| Junices of Information                         | udon of Doc 1                        | Tradimont Tradou Oct 11 1000            | 46. Prepared by                                  | 1                      |
| _                                              |                                      | s, Indirect Index, Oct. 11, 1892        | A. Morris                                        | 1                      |
|                                                |                                      | ne City of Webster Groves 1896-1902     |                                                  | 1                      |
|                                                |                                      | lisans; St. Louis; 1906                 | St. Louis Co. Parks  48 Date 49 Revision Date(s) | -                      |
| Scarc, Clarissa; webs                          | ter Groves;                          | St. Louis, 1976; p. 93                  | 8/82                                             |                        |
|                                                |                                      |                                         | 1 3/ 32 1                                        | •                      |

roofline is broken by a small gable. Behind the octagonal tower the south side of the house is three bays. It has a screened porch with a shed roof projecting from the front bay.

Office of Historic Preservation, P.O. Box 176, Jefferson City, Missouri 65101
HISTORIC INVENTORY 54-45-002-006