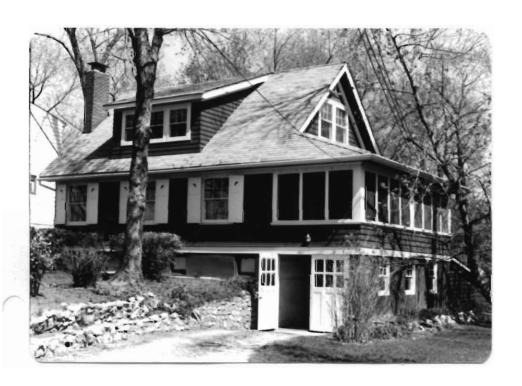

| 1 No                                                   | 4 Pres   | ent Name(s)                              |                                                      |                    |
|--------------------------------------------------------|----------|------------------------------------------|------------------------------------------------------|--------------------|
| ~ County . Louis                                       | 5. Oth   | er Name(s)                               |                                                      | 0                  |
| 3 Location of Negatives                                | 7        |                                          |                                                      |                    |
| St. Louis Co. Parks Dept.                              | 119      | Bompart                                  |                                                      |                    |
| 6 Specific Location ·                                  |          | 16. Thematic Category                    | 28. No of Stories 11/2                               | ^-                 |
|                                                        |          |                                          | 29. Basement? Yes                                    | Ωt.<br>(°°.        |
| Lot 5 of Glen Park                                     |          | 17 Date(s) or Period                     | No                                                   | ,                  |
|                                                        |          | 1927                                     | 30. Foundation Material                              | Loui               |
| 7 City or Town If Rural, Township &                    | Vicinity | 18. Style or Design                      | squared rubble                                       | uis                |
| Webster Groves                                         |          | vernacular                               | 31. Wall Construction                                | 01                 |
| 8 Site Plan with North Arrow PARK RD                   |          | 19. Architect or Engineer Arthur Brader  | masonry<br>32. Roof Type & Material                  |                    |
|                                                        |          | 20. Contractor or Builder                | cross gable, shingle                                 |                    |
|                                                        |          | Brader Borman Muehlenberg                | 33. No. of Bays                                      | 4                  |
|                                                        | BOMPART  | 21. Original Use, if apparent            | Front A Side                                         | τ                  |
| [ <del> </del>                                         | 194      | residence                                | 34. Wall Treatment                                   | Present Nameus     |
|                                                        | 787      | 22 Present Use                           | common bond brick                                    | 9                  |
| /                                                      | '        | residence                                | 35. Plan Shape L                                     | 2                  |
| 1                                                      |          | 23 Ownership Public 11                   | 36. Changes Addition                                 | Пe                 |
|                                                        |          | Private I !                              | (Explain Altered in #42) Moved in                    | 5                  |
|                                                        |          | 24. Owner's Name & Address,              |                                                      | 1                  |
|                                                        |          | if known                                 | 37. Condition                                        |                    |
| 9 Coordinates UTM                                      |          | German Evangelical Missouri              | Interior excellent                                   |                    |
| Lat<br>Long                                            |          | College Board of Directors               | Exterior excellent                                   | 4                  |
|                                                        |          | 25. Open to Yes II Public? No I x        | 38. Preservation Yes X Underway? No                  |                    |
|                                                        | cture    |                                          |                                                      | ł                  |
|                                                        |          | 26. Local Contact Person or Organization | 39 Endangered? Yes ::  By What? No \( \frac{1}{X} \) |                    |
| On National Yes   12. Is It Register? No   X Eligible? | Yes II   | 27 Other Surveys in Which Included       | -                                                    | i                  |
| 13 Part of Estab Yes   14. District                    | Yesi     | 27. Other Surveys in winich included     | 40. Visible from Yes                                 | ł                  |
| Hist Dist.? No   X   Potent'!?                         |          |                                          | Public Road?                                         | ı                  |
| 15 Name of Established District                        |          |                                          | 41. Distance from and                                | 1                  |
|                                                        | _        |                                          | Frontage on Road                                     |                    |
|                                                        |          |                                          |                                                      |                    |
|                                                        |          | s brick vernacular house has a           |                                                      | ப                  |
| steep cross gable roof. On                             | the fr   | ont the northern bay projects under      | :  \                                                 | 다 º                |
| a front facing gable. On th                            | e seco   | nd floor in the gable there is a         |                                                      | 19<br>19           |
| triple window under a segmen                           | tal ar   | ched lintel. The southern two bays       | Photo                                                | BO 2               |
| are under the eave side of t                           | he roo   | with one large hipped gable dorme        | e‡ / \                                               | Name(s)<br>Bompart |
| above the second bay. The t                            | hird b   | ay from the south projects under         |                                                      | ar<br>s)           |
| its own little gable with a                            | bellca   | st eave on the north. It contains        |                                                      | 4                  |
| 43 History and Significance mbig have                  | small    | arched window. There are two large       |                                                      | 1                  |
| 43 mistory and significance THIS HOUS                  | e was .  | ouilt in 1927 for Eden Theological       | Seminary.                                            |                    |
|                                                        |          |                                          |                                                      |                    |
|                                                        |          |                                          |                                                      | 1                  |
|                                                        |          |                                          |                                                      |                    |
|                                                        |          |                                          |                                                      |                    |
| 44 Description of Environment and Outbu                | ildingsT | ne house faces east and is ajacent       | to Eden Theological                                  |                    |
| Seminary on the south and we                           | st.      | -                                        | -                                                    | t                  |
|                                                        |          |                                          |                                                      |                    |
|                                                        |          |                                          |                                                      |                    |
| 45 Sources of Information                              |          |                                          | 46. Prepared by                                      |                    |
| bster Groves Building Perm                             | it #39   | 74                                       | A. Morris                                            |                    |
|                                                        |          |                                          | 47. Organization                                     |                    |
|                                                        |          |                                          | St. Louis Co. Parks                                  |                    |
|                                                        |          |                                          | 48. Date 49 Revision Date(s)                         |                    |

hipped gable dormers on the north side of the house. A one story sunroom with a flat roof projects on the north half of the back of the house with a garage underneath it.

Office of Historic Preservation, P.O. Box 176, Jefferson City, Missouri 65101 HISTORIC INVENTORY 5L-AS-002-002