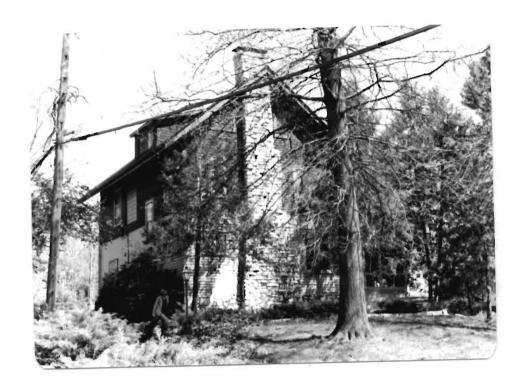

| 1 No                                                   | 4 Pres   | ent Name(s)                              |                                                      |                    |
|--------------------------------------------------------|----------|------------------------------------------|------------------------------------------------------|--------------------|
| ~ County . Louis                                       | 5. Oth   | er Name(s)                               |                                                      | 0                  |
| 3 Location of Negatives                                | 7        |                                          |                                                      |                    |
| St. Louis Co. Parks Dept.                              | 119      | Bompart                                  |                                                      |                    |
| 6 Specific Location ·                                  |          | 16. Thematic Category                    | 28. No of Stories 11/2                               | ^-                 |
|                                                        |          |                                          | 29. Basement? Yes                                    | Ωt.<br>(°°.        |
| Lot 5 of Glen Park                                     |          | 17 Date(s) or Period                     | No                                                   | ,                  |
|                                                        |          | 1927                                     | 30. Foundation Material                              | Loui               |
| 7 City or Town If Rural, Township &                    | Vicinity | 18. Style or Design                      | squared rubble                                       | uis                |
| Webster Groves                                         |          | vernacular                               | 31. Wall Construction                                | 01                 |
| 8 Site Plan with North Arrow PARK RD                   |          | 19. Architect or Engineer Arthur Brader  | masonry<br>32. Roof Type & Material                  |                    |
|                                                        |          | 20. Contractor or Builder                | cross gable, shingle                                 |                    |
|                                                        |          | Brader Borman Muehlenberg                | 33. No. of Bays                                      | 4                  |
|                                                        | BOMPART  | 21. Original Use, if apparent            | Front A Side                                         | τ                  |
| [ <del> </del>                                         | 194      | residence                                | 34. Wall Treatment                                   | Present Nameus     |
|                                                        | 787      | 22 Present Use                           | common bond brick                                    | 9                  |
| /                                                      | '        | residence                                | 35. Plan Shape L                                     | 2                  |
| 1                                                      |          | 23 Ownership Public 11                   | 36. Changes Addition                                 | Пe                 |
|                                                        |          | Private I !                              | (Explain Altered in #42) Moved in                    | 5                  |
|                                                        |          | 24. Owner's Name & Address,              |                                                      | 1                  |
|                                                        |          | if known                                 | 37. Condition                                        |                    |
| 9 Coordinates UTM                                      |          | German Evangelical Missouri              | Interior excellent                                   |                    |
| Lat<br>Long                                            |          | College Board of Directors               | Exterior excellent                                   | 4                  |
|                                                        |          | 25. Open to Yes II Public? No I x        | 38. Preservation Yes X Underway? No                  |                    |
|                                                        | cture    |                                          |                                                      | ł                  |
|                                                        |          | 26. Local Contact Person or Organization | 39 Endangered? Yes ::  By What? No \( \frac{1}{X} \) |                    |
| On National Yes   12. Is It Register? No   X Eligible? | Yes II   | 27 Other Surveys in Which Included       | -                                                    | i                  |
| 13 Part of Estab Yes   14. District                    | Yesi     | 27. Other Surveys in winich included     | 40. Visible from Yes                                 | ł                  |
| Hist Dist.? No   X   Potent'!?                         |          |                                          | Public Road?                                         | ı                  |
| 15 Name of Established District                        |          |                                          | 41. Distance from and                                | 1                  |
|                                                        | _        |                                          | Frontage on Road                                     |                    |
|                                                        |          |                                          |                                                      |                    |
|                                                        |          | s brick vernacular house has a           |                                                      | ப                  |
| steep cross gable roof. On                             | the fr   | ont the northern bay projects under      | :  \                                                 | 다 º                |
| a front facing gable. On th                            | e seco   | nd floor in the gable there is a         |                                                      | 19<br>19           |
| triple window under a segmen                           | tal ar   | ched lintel. The southern two bays       | Photo                                                | BO 2               |
| are under the eave side of t                           | he roo   | with one large hipped gable dorme        | e‡ / \                                               | Name(s)<br>Bompart |
| above the second bay. The t                            | hird b   | ay from the south projects under         |                                                      | ar<br>s)           |
| its own little gable with a                            | bellca   | st eave on the north. It contains        |                                                      | 4                  |
| 43 History and Significance mbig have                  | small    | arched window. There are two large       |                                                      | 1                  |
| 43 mistory and significance THIS HOUS                  | e was .  | ouilt in 1927 for Eden Theological       | Seminary.                                            |                    |
|                                                        |          |                                          |                                                      |                    |
|                                                        |          |                                          |                                                      | 1                  |
|                                                        |          |                                          |                                                      |                    |
|                                                        |          |                                          |                                                      |                    |
| 44 Description of Environment and Outbu                | ildingsT | ne house faces east and is ajacent       | to Eden Theological                                  |                    |
| Seminary on the south and we                           | st.      | -                                        | -                                                    | t                  |
|                                                        |          |                                          |                                                      |                    |
|                                                        |          |                                          |                                                      |                    |
| 45 Sources of Information                              |          |                                          | 46. Prepared by                                      |                    |
| bster Groves Building Perm                             | it #39   | 74                                       | A. Morris                                            |                    |
|                                                        |          |                                          | 47. Organization                                     |                    |
|                                                        |          |                                          | St. Louis Co. Parks                                  |                    |
|                                                        |          |                                          | 48. Date 49 Revision Date(s)                         |                    |

hipped gable dormers on the north side of the house. A one story sunroom with a flat roof projects on the north half of the back of the house with a garage underneath it.

Office of Historic Preservation, P.O. Box 176, Jefferson City, Missouri 65101 HISTORIC INVENTORY 5L-AS-002-002