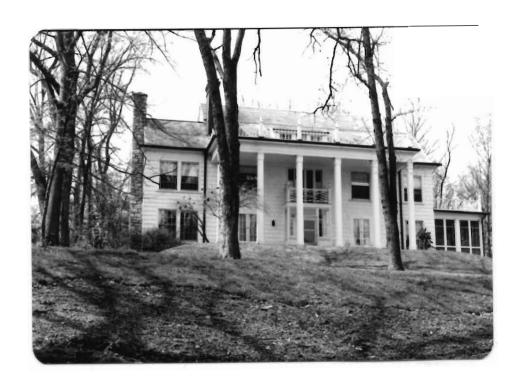

# Office of Historic Preservation, P.O. Box 176, Jefferson City, Missouri 65101 HISTORIC INVENTORY SE AS 002 005

| 1 No                                           | 4 Pres                               | sent Namo(s)                            |                                                  | 20                     |
|------------------------------------------------|--------------------------------------|-----------------------------------------|--------------------------------------------------|------------------------|
| St. Louis                                      | 5 OIN                                | er Namo(s)                              |                                                  | ů                      |
| 3 Location of Negatives                        |                                      |                                         |                                                  |                        |
| St. Louis Co. Parks De                         | pt.   219                            | Bompart                                 |                                                  |                        |
| 6 Specific Location                            |                                      | 16. Thematic Category                   | 20. No of Stories 2                              | Ω<br>•>                |
|                                                |                                      |                                         | 29. Basement? Yes ix                             | St. F                  |
| part of Lot 3, Block G                         | , Webster                            | 17 Date(s) or Period 1892               | No : -                                           | Louis                  |
|                                                |                                      | 18 Style or Design                      | rubble                                           | Ľ.                     |
| 7 City or Town II Rural, Tow<br>Webster Groves | enship & Vicinity                    | Queen Anne vernacular                   | 31. Wall Construction                            | I w                    |
| H Site Plan with North Arrow                   |                                      | 19. Architect or Engineer               | frame                                            |                        |
| 8 Site Plan with North Allow                   |                                      |                                         | 32. Roof Type & Material                         |                        |
|                                                |                                      | 20. Contractor or Builder               | cross gable shingle                              |                        |
|                                                | B                                    |                                         | 33. No. of Bays                                  | 4                      |
| F-1                                            | 9                                    | 21. Original Use, if apparent           | . Front 8 Side 3                                 | à                      |
|                                                | OMPAR                                | residence                               | 34. Wall Treatment                               | ese                    |
|                                                | 2                                    | 22 Present Use                          | asbestos siding                                  | 2                      |
|                                                | 87                                   | residence                               | 36. Plan Shape $_{ m T}$                         | 2<br>0                 |
|                                                | , '                                  | 23 Ownership Public I 1                 | 36. Changes Addition:                            | Present Names          |
|                                                | <b>\</b>                             | Private I 1                             | (Explain Altered   X                             | Š                      |
|                                                | 1                                    | 24. Owner's Name & Address,             |                                                  | 4                      |
|                                                |                                      | if known                                | 37. Condition                                    | 1                      |
| 9 Coordinates UTM                              |                                      | Glennon L. Brookman                     | Interior good                                    | l                      |
| Lat                                            |                                      |                                         | Exterior good                                    |                        |
| Long                                           | •                                    | 25. Open to Yes I I                     | 38. Preservation Yes A                           | 1                      |
| 10 Site ! I                                    | Structure 1                          | Public? No IX                           |                                                  | 4                      |
| ∠ Building ⊠                                   | Object 1:                            | 26 Local Contact Person or Organization | 39. Endangered? Yes ! ' By What? No !X           | 1                      |
| On National Yes   12.1                         | Is it Yes ! !                        |                                         | By What? No 1x                                   | ı                      |
| Register? No X                                 | Eligible? No ! !                     | 27. Other Surveys in Which Included     |                                                  | 1                      |
| Hist Dist ? No kd                              | District Yes   1<br>Potent'l? No   1 |                                         | 40. Visible from Yes A Public Road? No ::        |                        |
| 15 Name of Established District                |                                      | 1                                       | 41. Distance from and<br>Frontage on Road        |                        |
|                                                | •                                    |                                         |                                                  |                        |
| 42 Further Description of Import               | ant Features Thi                     | s is a two story house covered with     |                                                  | 5 Ot 219               |
|                                                |                                      | of the house is a long rectangle wit    |                                                  |                        |
| _                                              | <del>-</del>                         | of the house is two stories, a large    |                                                  | her Name(s)<br>Bompart |
| octagonal tower at the                         | e front with                         | a hip roof and a rectangle to the       | Photo                                            | d Z                    |
| back with a gable roof                         | f. The north                         | n rectangle is five bays on the from    |                                                  | ar<br>•                |
| with the double front                          | door in the                          | center bay. A shed roof portico         |                                                  | t is                   |
| with a small gable in                          | the center p                         | projects in front of the front doors    |                                                  | 1                      |
| supported by massive s                         | stone pillars                        | a. Above this center bay the main       | 12.                                              | 4                      |
| 43 History and Significance Th:                | is house was                         | built in 1892 for Julia and Walter      | Krausnick. The Krausnic                          | :Is                    |
| were the first family                          | to have a te                         | elephone in Webster Groves. In 1902     | 2 Willard Case bought it.                        | i                      |
| Case was the owner of                          | the Willard                          | Case Lumber Company, a manufacture      | r and wholesale dealer                           |                        |
| in hardwood lumber. I                          | He had six da                        | aughters and was an Episcopalian.       |                                                  |                        |
|                                                |                                      |                                         |                                                  |                        |
| AA Description of Environment                  | nd Outhuildings                      | This house faces east on a wooded       | lot It has a simpular                            | 1                      |
|                                                |                                      |                                         |                                                  | l                      |
|                                                | uing to a boa                        | ard and batten garage with a gable :    | roor in the northeast                            |                        |
| corner of the lot.                             |                                      | •                                       |                                                  | 1                      |
|                                                |                                      |                                         | Lee Deserved                                     | 1                      |
| Junices of Information                         | udon of Doc 1                        | Tradimont Tradou Oct 11 1000            | 46. Prepared by                                  | 1                      |
| _                                              |                                      | s, Indirect Index, Oct. 11, 1892        | A. Morris                                        | 1                      |
|                                                |                                      | ne City of Webster Groves 1896-1902     |                                                  | 1                      |
|                                                |                                      | lisans; St. Louis; 1906                 | St. Louis Co. Parks  48 Date 49 Revision Date(s) | -                      |
| Scarc, Clarissa; webs                          | ter Groves;                          | St. Louis, 1976; p. 93                  | 8/82                                             |                        |
|                                                |                                      |                                         | 1 3/ 32 1                                        | •                      |

roofline is broken by a small gable. Behind the octagonal tower the south side of the house is three bays. It has a screened porch with a shed roof projecting from the front bay.

Office of Historic Preservation, P.O. Box 176, Jefferson City, Missouri 65101
HISTORIC INVENTORY 54-45-002-006