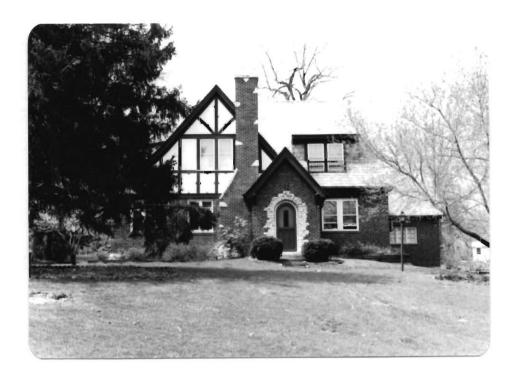

| 1 No                                                   | 4 Pres   | ent Name(s)                              |                                                      |                    |
|--------------------------------------------------------|----------|------------------------------------------|------------------------------------------------------|--------------------|
| ~ County . Louis                                       | 5. Oth   | er Name(s)                               |                                                      | 0                  |
| 3 Location of Negatives                                | 7        |                                          |                                                      |                    |
| St. Louis Co. Parks Dept.                              | 119      | Bompart                                  |                                                      |                    |
| 6 Specific Location ·                                  |          | 16. Thematic Category                    | 28. No of Stories 11/2                               | ^-                 |
|                                                        |          |                                          | 29. Basement? Yes                                    | Ωt.<br>(°°.        |
| Lot 5 of Glen Park                                     |          | 17 Date(s) or Period                     | No                                                   | ,                  |
|                                                        |          | 1927                                     | 30. Foundation Material                              | Loui               |
| 7 City or Town If Rural, Township &                    | Vicinity | 18. Style or Design                      | squared rubble                                       | uis                |
| Webster Groves                                         |          | vernacular                               | 31. Wall Construction                                | 01                 |
| 8 Site Plan with North Arrow PARK RD                   |          | 19. Architect or Engineer Arthur Brader  | masonry<br>32. Roof Type & Material                  |                    |
|                                                        |          | 20. Contractor or Builder                | cross gable, shingle                                 |                    |
|                                                        |          | Brader Borman Muehlenberg                | 33. No. of Bays                                      | 4                  |
|                                                        | BOMPART  | 21. Original Use, if apparent            | Front A Side                                         | τ                  |
| [ <del> </del>                                         | 194      | residence                                | 34. Wall Treatment                                   | Present Nameus     |
|                                                        | 787      | 22 Present Use                           | common bond brick                                    | 9                  |
| /                                                      | '        | residence                                | 35. Plan Shape L                                     | 2                  |
| 1                                                      |          | 23 Ownership Public 11                   | 36. Changes Addition                                 | Пe                 |
|                                                        |          | Private I !                              | (Explain Altered in #42) Moved in                    | 5                  |
|                                                        |          | 24. Owner's Name & Address,              |                                                      | 1                  |
|                                                        |          | if known                                 | 37. Condition                                        |                    |
| 9 Coordinates UTM                                      |          | German Evangelical Missouri              | Interior excellent                                   |                    |
| Lat<br>Long                                            |          | College Board of Directors               | Exterior excellent                                   | 4                  |
|                                                        |          | 25. Open to Yes II Public? No I x        | 38. Preservation Yes X Underway? No                  |                    |
|                                                        | cture    |                                          |                                                      | ł                  |
|                                                        |          | 26. Local Contact Person or Organization | 39 Endangered? Yes ::  By What? No \( \frac{1}{X} \) |                    |
| On National Yes   12. Is It Register? No   X Eligible? | Yes II   | 27 Other Surveys in Which Included       | -                                                    | i                  |
| 13 Part of Estab Yes   14. District                    | Yesi     | 27. Other Surveys in winich included     | 40. Visible from Yes                                 | ł                  |
| Hist Dist.? No   X   Potent'!?                         |          |                                          | Public Road?                                         | ı                  |
| 15 Name of Established District                        |          |                                          | 41. Distance from and                                | 1                  |
|                                                        | _        |                                          | Frontage on Road                                     |                    |
|                                                        |          |                                          |                                                      |                    |
|                                                        |          | s brick vernacular house has a           |                                                      | ப                  |
| steep cross gable roof. On                             | the fr   | ont the northern bay projects under      | :  \                                                 | 다 º                |
| a front facing gable. On th                            | e seco   | nd floor in the gable there is a         |                                                      | 19<br>19           |
| triple window under a segmen                           | tal ar   | ched lintel. The southern two bays       | Photo                                                | BO 2               |
| are under the eave side of t                           | he roo   | with one large hipped gable dorme        | e‡ / \                                               | Name(s)<br>Bompart |
| above the second bay. The t                            | hird b   | ay from the south projects under         |                                                      | ar<br>s)           |
| its own little gable with a                            | bellca   | st eave on the north. It contains        |                                                      | 4                  |
| 43 History and Significance mbig have                  | small    | arched window. There are two large       |                                                      | 1                  |
| 43 mistory and significance THIS HOUS                  | e was .  | ouilt in 1927 for Eden Theological       | Seminary.                                            |                    |
|                                                        |          |                                          |                                                      |                    |
|                                                        |          |                                          |                                                      | 1                  |
|                                                        |          |                                          |                                                      |                    |
|                                                        |          |                                          |                                                      |                    |
| 44 Description of Environment and Outbu                | ildingsT | ne house faces east and is ajacent       | to Eden Theological                                  |                    |
| Seminary on the south and we                           | st.      | -                                        | -                                                    | t                  |
|                                                        |          |                                          |                                                      |                    |
|                                                        |          |                                          |                                                      |                    |
| 45 Sources of Information                              |          |                                          | 46. Prepared by                                      |                    |
| bster Groves Building Perm                             | it #39   | 74                                       | A. Morris                                            |                    |
|                                                        |          |                                          | 47. Organization                                     |                    |
|                                                        |          |                                          | St. Louis Co. Parks                                  |                    |
|                                                        |          |                                          | 48. Date 49 Revision Date(s)                         |                    |

hipped gable dormers on the north side of the house. A one story sunroom with a flat roof projects on the north half of the back of the house with a garage underneath it.

Office of Historic Preservation, P.O. Box 176, Jefferson City, Missouri 65101 HISTORIC INVENTORY 5L-AS-002-002