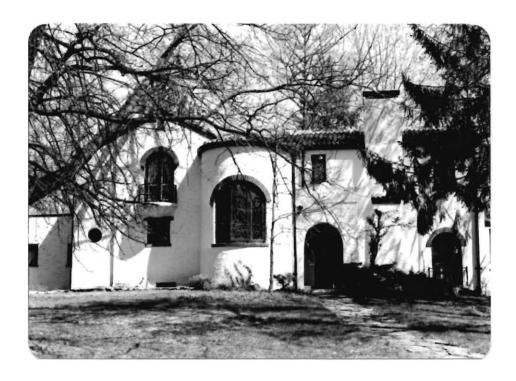

| 1 No                                                   | 4 Pres   | ent Name(s)                              |                                                      |                    |
|--------------------------------------------------------|----------|------------------------------------------|------------------------------------------------------|--------------------|
| ~ County . Louis                                       | 5. Oth   | er Name(s)                               |                                                      | 0                  |
| 3 Location of Negatives                                | 7        |                                          |                                                      |                    |
| St. Louis Co. Parks Dept.                              | 119      | Bompart                                  |                                                      |                    |
| 6 Specific Location ·                                  |          | 16. Thematic Category                    | 28. No of Stories 11/2                               | ^-                 |
|                                                        |          |                                          | 29. Basement? Yes                                    | Ωt.<br>(°°.        |
| Lot 5 of Glen Park                                     |          | 17 Date(s) or Period                     | No                                                   | ,                  |
|                                                        |          | 1927                                     | 30. Foundation Material                              | Loui               |
| 7 City or Town If Rural, Township &                    | Vicinity | 18. Style or Design                      | squared rubble                                       | uis                |
| Webster Groves                                         |          | vernacular                               | 31. Wall Construction                                | 01                 |
| 8 Site Plan with North Arrow PARK RD                   |          | 19. Architect or Engineer Arthur Brader  | masonry<br>32. Roof Type & Material                  |                    |
|                                                        |          | 20. Contractor or Builder                | cross gable, shingle                                 |                    |
|                                                        |          | Brader Borman Muehlenberg                | 33. No. of Bays                                      | 4                  |
|                                                        | BOMPART  | 21. Original Use, if apparent            | Front A Side                                         | τ                  |
| [ <del> </del>                                         | 194      | residence                                | 34. Wall Treatment                                   | Present Nameus     |
|                                                        | 787      | 22 Present Use                           | common bond brick                                    | 9                  |
| /                                                      | '        | residence                                | 35. Plan Shape L                                     | 2                  |
| 1                                                      |          | 23 Ownership Public 11                   | 36. Changes Addition                                 | Пe                 |
|                                                        |          | Private I !                              | (Explain Altered in #42) Moved in                    | 5                  |
|                                                        |          | 24. Owner's Name & Address,              |                                                      | 1                  |
|                                                        |          | if known                                 | 37. Condition                                        |                    |
| 9 Coordinates UTM                                      |          | German Evangelical Missouri              | Interior excellent                                   |                    |
| Lat<br>Long                                            |          | College Board of Directors               | Exterior excellent                                   | 4                  |
|                                                        |          | 25. Open to Yes II Public? No I x        | 38. Preservation Yes X Underway? No                  |                    |
|                                                        | cture    |                                          |                                                      | ł                  |
|                                                        |          | 26. Local Contact Person or Organization | 39 Endangered? Yes ::  By What? No \( \frac{1}{X} \) |                    |
| On National Yes   12. Is It Register? No   X Eligible? | Yes II   | 27 Other Surveys in Which Included       | -                                                    | i                  |
| 13 Part of Estab Yes   14. District                    | Yesi     | 27. Other Surveys in winich included     | 40. Visible from Yes                                 | ł                  |
| Hist Dist.? No   X   Potent'!?                         |          |                                          | Public Road?                                         | ı                  |
| 15 Name of Established District                        |          |                                          | 41. Distance from and                                | 1                  |
|                                                        | _        |                                          | Frontage on Road                                     |                    |
|                                                        |          |                                          |                                                      |                    |
|                                                        |          | s brick vernacular house has a           |                                                      | ப                  |
| steep cross gable roof. On                             | the fr   | ont the northern bay projects under      | :  \                                                 | 다 º                |
| a front facing gable. On th                            | e seco   | nd floor in the gable there is a         |                                                      | 19<br>19           |
| triple window under a segmen                           | tal ar   | ched lintel. The southern two bays       | Photo                                                | BO 2               |
| are under the eave side of t                           | he roo   | with one large hipped gable dorme        | e‡ / \                                               | Name(s)<br>Bompart |
| above the second bay. The t                            | hird b   | ay from the south projects under         |                                                      | ar<br>s)           |
| its own little gable with a                            | bellca   | st eave on the north. It contains        |                                                      | 4                  |
| 43 History and Significance mbig have                  | small    | arched window. There are two large       |                                                      | 1                  |
| 43 mistory and significance THIS HOUS                  | e was .  | ouilt in 1927 for Eden Theological       | Seminary.                                            |                    |
|                                                        |          |                                          |                                                      |                    |
|                                                        |          |                                          |                                                      | 1                  |
|                                                        |          |                                          |                                                      |                    |
|                                                        |          |                                          |                                                      |                    |
| 44 Description of Environment and Outbu                | ildingsT | ne house faces east and is ajacent       | to Eden Theological                                  |                    |
| Seminary on the south and we                           | st.      | -                                        | -                                                    | t                  |
|                                                        |          |                                          |                                                      |                    |
|                                                        |          |                                          |                                                      |                    |
| 45 Sources of Information                              |          |                                          | 46. Prepared by                                      |                    |
| bster Groves Building Perm                             | it #39   | 74                                       | A. Morris                                            |                    |
|                                                        |          |                                          | 47. Organization                                     |                    |
|                                                        |          |                                          | St. Louis Co. Parks                                  |                    |
|                                                        |          |                                          | 48. Date 49 Revision Date(s)                         |                    |

hipped gable dormers on the north side of the house. A one story sunroom with a flat roof projects on the north half of the back of the house with a garage underneath it.

Office of Historic Preservation, P.O. Box 176, Jefferson City, Missouri 65101 HISTORIC INVENTORY 5L-AS-002-002