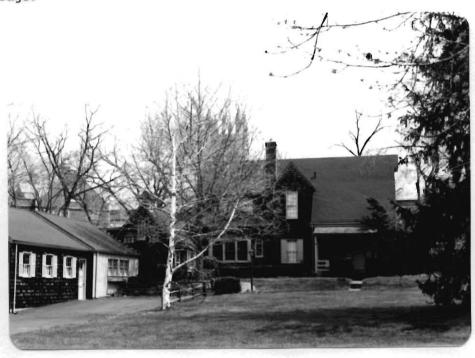

| 1 No                                                   | 4 Pres   | ent Name(s)                              |                                                      |                    |
|--------------------------------------------------------|----------|------------------------------------------|------------------------------------------------------|--------------------|
| ~ County . Louis                                       | 5. Oth   | er Name(s)                               |                                                      | 0                  |
| 3 Location of Negatives                                | 7        |                                          |                                                      |                    |
| St. Louis Co. Parks Dept.                              | 119      | Bompart                                  |                                                      |                    |
| 6 Specific Location ·                                  |          | 16. Thematic Category                    | 28. No of Stories 11/2                               | ^-                 |
|                                                        |          |                                          | 29. Basement? Yes                                    | Ωt.<br>(°°.        |
| Lot 5 of Glen Park                                     |          | 17 Date(s) or Period                     | No                                                   | ,                  |
|                                                        |          | 1927                                     | 30. Foundation Material                              | Loui               |
| 7 City or Town If Rural, Township &                    | Vicinity | 18. Style or Design                      | squared rubble                                       | uis                |
| Webster Groves                                         |          | vernacular                               | 31. Wall Construction                                | 01                 |
| 8 Site Plan with North Arrow PARK RD                   |          | 19. Architect or Engineer Arthur Brader  | masonry<br>32. Roof Type & Material                  |                    |
|                                                        |          | 20. Contractor or Builder                | cross gable, shingle                                 |                    |
|                                                        |          | Brader Borman Muehlenberg                | 33. No. of Bays                                      | 4                  |
|                                                        | BOMPART  | 21. Original Use, if apparent            | Front A Side                                         | τ                  |
| [ <del> </del>                                         | 194      | residence                                | 34. Wall Treatment                                   | Present Nameus     |
|                                                        | 787      | 22 Present Use                           | common bond brick                                    | 9                  |
| /                                                      | '        | residence                                | 35. Plan Shape L                                     | 2                  |
| 1                                                      |          | 23 Ownership Public 11                   | 36. Changes Addition                                 | Пe                 |
|                                                        |          | Private I !                              | (Explain Altered in #42) Moved in                    | 5                  |
|                                                        |          | 24. Owner's Name & Address,              |                                                      | 1                  |
|                                                        |          | if known                                 | 37. Condition                                        |                    |
| 9 Coordinates UTM                                      |          | German Evangelical Missouri              | Interior excellent                                   |                    |
| Lat<br>Long                                            |          | College Board of Directors               | Exterior excellent                                   | 4                  |
|                                                        |          | 25. Open to Yes II Public? No I x        | 38. Preservation Yes X Underway? No                  |                    |
|                                                        | cture    |                                          |                                                      | ł                  |
|                                                        |          | 26. Local Contact Person or Organization | 39 Endangered? Yes ::  By What? No \( \frac{1}{X} \) |                    |
| On National Yes   12. Is It Register? No   X Eligible? | Yes II   | 27 Other Surveys in Which Included       | -                                                    | i                  |
| 13 Part of Estab Yes   14. District                    | Yesi     | 27. Other Surveys in winich included     | 40. Visible from Yes                                 | ł                  |
| Hist Dist.? No   X   Potent'!?                         |          |                                          | Public Road?                                         | ı                  |
| 15 Name of Established District                        |          |                                          | 41. Distance from and                                | 1                  |
|                                                        | _        |                                          | Frontage on Road                                     |                    |
|                                                        |          |                                          |                                                      |                    |
|                                                        |          | s brick vernacular house has a           |                                                      | ப                  |
| steep cross gable roof. On                             | the fr   | ont the northern bay projects under      | :  \                                                 | 다 º                |
| a front facing gable. On th                            | e seco   | nd floor in the gable there is a         |                                                      | 19<br>19           |
| triple window under a segmen                           | tal ar   | ched lintel. The southern two bays       | Photo                                                | BO 2               |
| are under the eave side of t                           | he roo   | with one large hipped gable dorme        | e‡ / \                                               | Name(s)<br>Bompart |
| above the second bay. The t                            | hird b   | ay from the south projects under         |                                                      | ar<br>s)           |
| its own little gable with a                            | bellca   | st eave on the north. It contains        |                                                      | 4                  |
| 43 History and Significance mbig have                  | small    | arched window. There are two large       |                                                      | 1                  |
| 43 mistory and significance THIS HOUS                  | e was .  | ouilt in 1927 for Eden Theological       | Seminary.                                            |                    |
|                                                        |          |                                          |                                                      |                    |
|                                                        |          |                                          |                                                      | 1                  |
|                                                        |          |                                          |                                                      |                    |
|                                                        |          |                                          |                                                      |                    |
| 44 Description of Environment and Outbu                | ildingsT | ne house faces east and is ajacent       | to Eden Theological                                  |                    |
| Seminary on the south and we                           | st.      | -                                        | -                                                    | t                  |
|                                                        |          |                                          |                                                      |                    |
|                                                        |          |                                          |                                                      |                    |
| 45 Sources of Information                              |          |                                          | 46. Prepared by                                      |                    |
| bster Groves Building Perm                             | it #39   | 74                                       | A. Morris                                            |                    |
|                                                        |          |                                          | 47. Organization                                     |                    |
|                                                        |          |                                          | St. Louis Co. Parks                                  |                    |
|                                                        |          |                                          | 48. Date 49 Revision Date(s)                         |                    |

hipped gable dormers on the north side of the house. A one story sunroom with a flat roof projects on the north half of the back of the house with a garage underneath it.

Office of Historic Preservation, P.O. Box 176, Jefferson City, Missouri 65101 HISTORIC INVENTORY 5L-AS-002-002