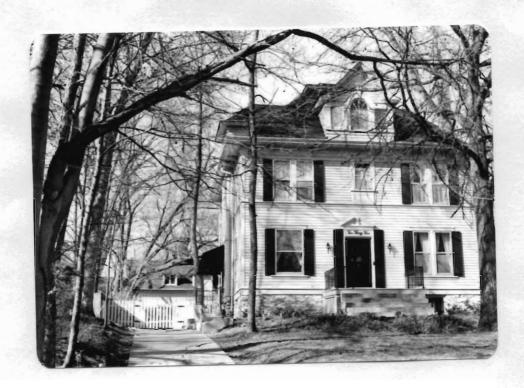

| 1 No                                                   | 4 Pres   | ent Name(s)                              |                                                      |                    |
|--------------------------------------------------------|----------|------------------------------------------|------------------------------------------------------|--------------------|
| ~ County . Louis                                       | 5. Oth   | er Name(s)                               |                                                      | 0                  |
| 3 Location of Negatives                                | 7        |                                          |                                                      |                    |
| St. Louis Co. Parks Dept.                              | 119      | Bompart                                  |                                                      |                    |
| 6 Specific Location ·                                  |          | 16. Thematic Category                    | 28. No of Stories 11/2                               | ^-                 |
|                                                        |          |                                          | 29. Basement? Yes                                    | Ωt.<br>(°°.        |
| Lot 5 of Glen Park                                     |          | 17 Date(s) or Period                     | No                                                   | ,                  |
|                                                        |          | 1927                                     | 30. Foundation Material                              | Loui               |
| 7 City or Town If Rural, Township &                    | Vicinity | 18. Style or Design                      | squared rubble                                       | uis                |
| Webster Groves                                         |          | vernacular                               | 31. Wall Construction                                | 01                 |
| 8 Site Plan with North Arrow PARK RD                   |          | 19. Architect or Engineer Arthur Brader  | masonry<br>32. Roof Type & Material                  |                    |
|                                                        |          | 20. Contractor or Builder                | cross gable, shingle                                 |                    |
|                                                        |          | Brader Borman Muehlenberg                | 33. No. of Bays                                      | 4                  |
|                                                        | BOMPART  | 21. Original Use, if apparent            | Front A Side                                         | τ                  |
| [ <del> </del>                                         | 194      | residence                                | 34. Wall Treatment                                   | Present Nameus     |
|                                                        | 787      | 22 Present Use                           | common bond brick                                    | 9                  |
| /                                                      | '        | residence                                | 35. Plan Shape L                                     | 2                  |
| 1                                                      |          | 23 Ownership Public 11                   | 36. Changes Addition                                 | Пe                 |
|                                                        |          | Private I !                              | (Explain Altered in #42) Moved in                    | 5                  |
|                                                        |          | 24. Owner's Name & Address,              |                                                      | 1                  |
|                                                        |          | if known                                 | 37. Condition                                        |                    |
| 9 Coordinates UTM                                      |          | German Evangelical Missouri              | Interior excellent                                   |                    |
| Lat<br>Long                                            |          | College Board of Directors               | Exterior excellent                                   | 4                  |
|                                                        |          | 25. Open to Yes II Public? No I x        | 38. Preservation Yes X Underway? No                  |                    |
|                                                        | cture    |                                          |                                                      | ł                  |
|                                                        |          | 26. Local Contact Person or Organization | 39 Endangered? Yes ::  By What? No \( \frac{1}{X} \) |                    |
| On National Yes   12. Is It Register? No   X Eligible? | Yes II   | 27 Other Surveys in Which Included       | -                                                    | i                  |
| 13 Part of Estab Yes   14. District                    | Yesi     | 27. Other Surveys in winich included     | 40. Visible from Yes                                 | ł                  |
| Hist Dist.? No   X   Potent'!?                         |          |                                          | Public Road?                                         | ı                  |
| 15 Name of Established District                        |          |                                          | 41. Distance from and                                | 1                  |
|                                                        | _        |                                          | Frontage on Road                                     |                    |
|                                                        |          |                                          |                                                      |                    |
|                                                        |          | s brick vernacular house has a           |                                                      | ப                  |
| steep cross gable roof. On                             | the fr   | ont the northern bay projects under      | :  \                                                 | 다 º                |
| a front facing gable. On th                            | e seco   | nd floor in the gable there is a         |                                                      | 19<br>19           |
| triple window under a segmen                           | tal ar   | ched lintel. The southern two bays       | Photo                                                | BO 2               |
| are under the eave side of t                           | he roo   | with one large hipped gable dorme        | e‡ / \                                               | Name(s)<br>Bompart |
| above the second bay. The t                            | hird b   | ay from the south projects under         |                                                      | ar<br>s)           |
| its own little gable with a                            | bellca   | st eave on the north. It contains        |                                                      | 4                  |
| 43 History and Significance mbig have                  | small    | arched window. There are two large       |                                                      | 1                  |
| 43 mistory and significance THIS HOUS                  | e was .  | ouilt in 1927 for Eden Theological       | Seminary.                                            |                    |
|                                                        |          |                                          |                                                      |                    |
|                                                        |          |                                          |                                                      | 1                  |
|                                                        |          |                                          |                                                      |                    |
|                                                        |          |                                          |                                                      |                    |
| 44 Description of Environment and Outbu                | ildingsT | ne house faces east and is ajacent       | to Eden Theological                                  |                    |
| Seminary on the south and we                           | st.      | -                                        | -                                                    | t                  |
|                                                        |          |                                          |                                                      |                    |
|                                                        |          |                                          |                                                      |                    |
| 45 Sources of Information                              |          |                                          | 46. Prepared by                                      |                    |
| bster Groves Building Perm                             | it #39   | 74                                       | A. Morris                                            |                    |
|                                                        |          |                                          | 47. Organization                                     |                    |
|                                                        |          |                                          | St. Louis Co. Parks                                  |                    |
|                                                        |          |                                          | 48. Date 49 Revision Date(s)                         |                    |

hipped gable dormers on the north side of the house. A one story sunroom with a flat roof projects on the north half of the back of the house with a garage underneath it.

Office of Historic Preservation, P.O. Box 176, Jefferson City, Missouri 65101 HISTORIC INVENTORY 5L-AS-002-002