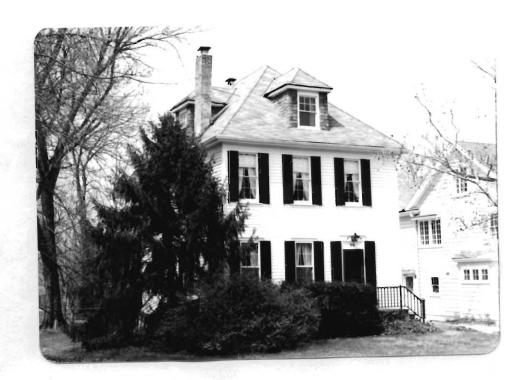

| 1 No                                                   | 4 Pres   | ent Name(s)                              |                                                      |                    |
|--------------------------------------------------------|----------|------------------------------------------|------------------------------------------------------|--------------------|
| ~ County . Louis                                       | 5. Oth   | er Name(s)                               |                                                      | 0                  |
| 3 Location of Negatives                                | 7        |                                          |                                                      |                    |
| St. Louis Co. Parks Dept.                              | 119      | Bompart                                  |                                                      |                    |
| 6 Specific Location ·                                  |          | 16. Thematic Category                    | 28. No of Stories 11/2                               | ^-                 |
|                                                        |          |                                          | 29. Basement? Yes                                    | Ωt.<br>(°°.        |
| Lot 5 of Glen Park                                     |          | 17 Date(s) or Period                     | No                                                   | ,                  |
|                                                        |          | 1927                                     | 30. Foundation Material                              | Loui               |
| 7 City or Town If Rural, Township &                    | Vicinity | 18. Style or Design                      | squared rubble                                       | uis                |
| Webster Groves                                         |          | vernacular                               | 31. Wall Construction                                | 01                 |
| 8 Site Plan with North Arrow PARK RD                   |          | 19. Architect or Engineer Arthur Brader  | masonry<br>32. Roof Type & Material                  |                    |
|                                                        |          | 20. Contractor or Builder                | cross gable, shingle                                 |                    |
|                                                        |          | Brader Borman Muehlenberg                | 33. No. of Bays                                      | 4                  |
|                                                        | BOMPART  | 21. Original Use, if apparent            | Front A Side                                         | τ                  |
| [ <del> </del>                                         | 194      | residence                                | 34. Wall Treatment                                   | Present Nameus     |
|                                                        | 787      | 22 Present Use                           | common bond brick                                    | 9                  |
| /                                                      | '        | residence                                | 35. Plan Shape L                                     | 2                  |
| 1                                                      |          | 23 Ownership Public 11                   | 36. Changes Addition                                 | Пe                 |
|                                                        |          | Private I !                              | (Explain Altered in #42) Moved in                    | 5                  |
|                                                        |          | 24. Owner's Name & Address,              |                                                      | 1                  |
|                                                        |          | if known                                 | 37. Condition                                        |                    |
| 9 Coordinates UTM                                      |          | German Evangelical Missouri              | Interior excellent                                   |                    |
| Lat<br>Long                                            |          | College Board of Directors               | Exterior excellent                                   | 4                  |
|                                                        |          | 25. Open to Yes II Public? No I x        | 38. Preservation Yes X Underway? No                  |                    |
|                                                        | cture    |                                          |                                                      | ł                  |
|                                                        |          | 26. Local Contact Person or Organization | 39 Endangered? Yes ::  By What? No \( \frac{1}{X} \) |                    |
| On National Yes   12. Is It Register? No   X Eligible? | Yes II   | 27 Other Surveys in Which Included       | -                                                    | i                  |
| 13 Part of Estab Yes   14. District                    | Yesi     | 27. Other Surveys in winich included     | 40. Visible from Yes                                 | ł                  |
| Hist Dist.? No   X   Potent'!?                         |          |                                          | Public Road?                                         | ı                  |
| 15 Name of Established District                        |          |                                          | 41. Distance from and                                | 1                  |
|                                                        | _        |                                          | Frontage on Road                                     |                    |
|                                                        |          |                                          |                                                      |                    |
|                                                        |          | s brick vernacular house has a           |                                                      | ப                  |
| steep cross gable roof. On                             | the fr   | ont the northern bay projects under      | :  \                                                 | 다 º                |
| a front facing gable. On th                            | e seco   | nd floor in the gable there is a         |                                                      | 19<br>19           |
| triple window under a segmen                           | tal ar   | ched lintel. The southern two bays       | Photo                                                | BO 2               |
| are under the eave side of t                           | he roo   | with one large hipped gable dorme        | e‡ / \                                               | Name(s)<br>Bompart |
| above the second bay. The t                            | hird b   | ay from the south projects under         |                                                      | ar<br>s)           |
| its own little gable with a                            | bellca   | st eave on the north. It contains        |                                                      | 4                  |
| 43 History and Significance mbig have                  | small    | arched window. There are two large       |                                                      | 1                  |
| 43 mistory and significance THIS HOUS                  | e was .  | ouilt in 1927 for Eden Theological       | Seminary.                                            |                    |
|                                                        |          |                                          |                                                      |                    |
|                                                        |          |                                          |                                                      | 1                  |
|                                                        |          |                                          |                                                      |                    |
|                                                        |          |                                          |                                                      |                    |
| 44 Description of Environment and Outbu                | ildingsT | ne house faces east and is ajacent       | to Eden Theological                                  |                    |
| Seminary on the south and we                           | st.      | -                                        | -                                                    | t                  |
|                                                        |          |                                          |                                                      |                    |
|                                                        |          |                                          |                                                      |                    |
| 45 Sources of Information                              |          |                                          | 46. Prepared by                                      |                    |
| bster Groves Building Perm                             | it #39   | 74                                       | A. Morris                                            |                    |
|                                                        |          |                                          | 47. Organization                                     |                    |
|                                                        |          |                                          | St. Louis Co. Parks                                  |                    |
|                                                        |          |                                          | 48. Date 49 Revision Date(s)                         |                    |

hipped gable dormers on the north side of the house. A one story sunroom with a flat roof projects on the north half of the back of the house with a garage underneath it.

Office of Historic Preservation, P.O. Box 176, Jefferson City, Missouri 65101 HISTORIC INVENTORY 5L-AS-002-002