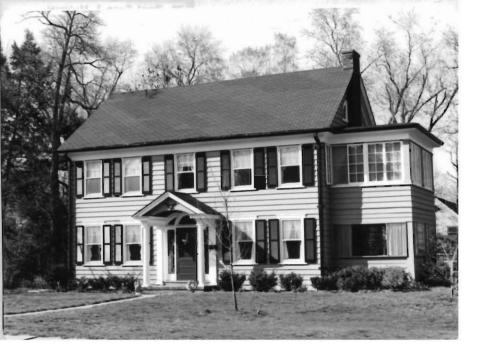

| 1 No                                                   | 4 Pres   | ent Name(s)                              |                                                      |                    |
|--------------------------------------------------------|----------|------------------------------------------|------------------------------------------------------|--------------------|
| ~ County . Louis                                       | 5. Oth   | er Name(s)                               |                                                      | 0                  |
| 3 Location of Negatives                                | 7        |                                          |                                                      |                    |
| St. Louis Co. Parks Dept.                              | 119      | Bompart                                  |                                                      |                    |
| 6 Specific Location ·                                  |          | 16. Thematic Category                    | 28. No of Stories 11/2                               | ^-                 |
|                                                        |          |                                          | 29. Basement? Yes                                    | Ωt.<br>(°°.        |
| Lot 5 of Glen Park                                     |          | 17 Date(s) or Period                     | No                                                   | ,                  |
|                                                        |          | 1927                                     | 30. Foundation Material                              | Loui               |
| 7 City or Town If Rural, Township &                    | Vicinity | 18. Style or Design                      | squared rubble                                       | uis                |
| Webster Groves                                         |          | vernacular                               | 31. Wall Construction                                | 01                 |
| 8 Site Plan with North Arrow PARK RD                   |          | 19. Architect or Engineer Arthur Brader  | masonry<br>32. Roof Type & Material                  |                    |
|                                                        |          | 20. Contractor or Builder                | cross gable, shingle                                 |                    |
|                                                        |          | Brader Borman Muehlenberg                | 33. No. of Bays                                      | 4                  |
|                                                        | BOMPART  | 21. Original Use, if apparent            | Front A Side                                         | τ                  |
| [ <del> </del>                                         | 194      | residence                                | 34. Wall Treatment                                   | Present Nameus     |
|                                                        | 787      | 22 Present Use                           | common bond brick                                    | 9                  |
| /                                                      | '        | residence                                | 35. Plan Shape L                                     | 2                  |
| 1                                                      |          | 23 Ownership Public 11                   | 36. Changes Addition                                 | Пe                 |
|                                                        |          | Private I !                              | (Explain Altered in #42) Moved in                    | 5                  |
|                                                        |          | 24. Owner's Name & Address,              |                                                      | 1                  |
|                                                        |          | if known                                 | 37. Condition                                        |                    |
| 9 Coordinates UTM                                      |          | German Evangelical Missouri              | Interior excellent                                   |                    |
| Lat<br>Long                                            |          | College Board of Directors               | Exterior excellent                                   | 4                  |
|                                                        |          | 25. Open to Yes II Public? No I x        | 38. Preservation Yes X Underway? No                  |                    |
|                                                        | cture    |                                          |                                                      | ł                  |
|                                                        |          | 26. Local Contact Person or Organization | 39 Endangered? Yes ::  By What? No \( \frac{1}{X} \) |                    |
| On National Yes   12. Is It Register? No   X Eligible? | Yes II   | 27 Other Surveys in Which Included       | -                                                    | i                  |
| 13 Part of Estab Yes   14. District                    | Yesi     | 27. Other Surveys in winich included     | 40. Visible from Yes                                 | ł                  |
| Hist Dist.? No   X   Potent'!?                         |          |                                          | Public Road?                                         | ı                  |
| 15 Name of Established District                        |          |                                          | 41. Distance from and                                | 1                  |
|                                                        | _        |                                          | Frontage on Road                                     |                    |
|                                                        |          |                                          |                                                      |                    |
|                                                        |          | s brick vernacular house has a           |                                                      | ப                  |
| steep cross gable roof. On                             | the fr   | ont the northern bay projects under      | :  \                                                 | 다 º                |
| a front facing gable. On th                            | e seco   | nd floor in the gable there is a         |                                                      | 19<br>19           |
| triple window under a segmen                           | tal ar   | ched lintel. The southern two bays       | Photo                                                | BO 2               |
| are under the eave side of t                           | he roo   | with one large hipped gable dorme        | e‡ / \                                               | Name(s)<br>Bompart |
| above the second bay. The t                            | hird b   | ay from the south projects under         |                                                      | ar<br>s)           |
| its own little gable with a                            | bellca   | st eave on the north. It contains        |                                                      | 4                  |
| 43 History and Significance mbig have                  | small    | arched window. There are two large       |                                                      | 1                  |
| 43 mistory and significance THIS HOUS                  | e was .  | ouilt in 1927 for Eden Theological       | Seminary.                                            |                    |
|                                                        |          |                                          |                                                      |                    |
|                                                        |          |                                          |                                                      | 1                  |
|                                                        |          |                                          |                                                      |                    |
|                                                        |          |                                          |                                                      |                    |
| 44 Description of Environment and Outbu                | ildingsT | ne house faces east and is ajacent       | to Eden Theological                                  |                    |
| Seminary on the south and we                           | st.      | -                                        | -                                                    | t                  |
|                                                        |          |                                          |                                                      |                    |
|                                                        |          |                                          |                                                      |                    |
| 45 Sources of Information                              |          |                                          | 46. Prepared by                                      |                    |
| bster Groves Building Perm                             | it #39   | 74                                       | A. Morris                                            |                    |
|                                                        |          |                                          | 47. Organization                                     |                    |
|                                                        |          |                                          | St. Louis Co. Parks                                  |                    |
|                                                        |          |                                          | 48. Date 49 Revision Date(s)                         |                    |

hipped gable dormers on the north side of the house. A one story sunroom with a flat roof projects on the north half of the back of the house with a garage underneath it.

Office of Historic Preservation, P.O. Box 176, Jefferson City, Missouri 65101 HISTORIC INVENTORY 5L-AS-002-002