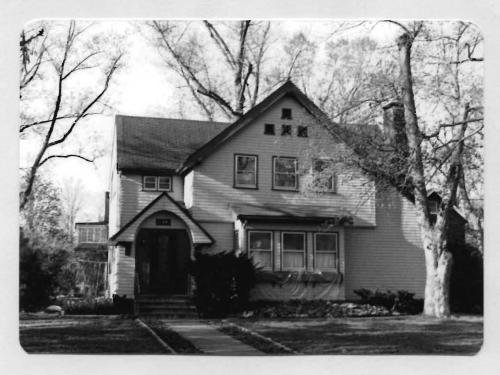

| 1 No                                                   | 4 Pres   | ent Name(s)                              |                                                      |                    |
|--------------------------------------------------------|----------|------------------------------------------|------------------------------------------------------|--------------------|
| ~ County . Louis                                       | 5. Oth   | er Name(s)                               |                                                      | 0                  |
| 3 Location of Negatives                                | 7        |                                          |                                                      |                    |
| St. Louis Co. Parks Dept.                              | 119      | Bompart                                  |                                                      |                    |
| 6 Specific Location ·                                  |          | 16. Thematic Category                    | 28. No of Stories 11/2                               | ^-                 |
|                                                        |          |                                          | 29. Basement? Yes                                    | Ωt.<br>(°°.        |
| Lot 5 of Glen Park                                     |          | 17 Date(s) or Period                     | No                                                   | ,                  |
|                                                        |          | 1927                                     | 30. Foundation Material                              | Loui               |
| 7 City or Town If Rural, Township &                    | Vicinity | 18. Style or Design                      | squared rubble                                       | uis                |
| Webster Groves                                         |          | vernacular                               | 31. Wall Construction                                | 01                 |
| 8 Site Plan with North Arrow PARK RD                   |          | 19. Architect or Engineer Arthur Brader  | masonry<br>32. Roof Type & Material                  |                    |
|                                                        |          | 20. Contractor or Builder                | cross gable, shingle                                 |                    |
|                                                        |          | Brader Borman Muehlenberg                | 33. No. of Bays                                      | 4                  |
|                                                        | BOMPART  | 21. Original Use, if apparent            | Front A Side                                         | τ                  |
| [ <del> </del>                                         | 194      | residence                                | 34. Wall Treatment                                   | Present Nameus     |
|                                                        | 787      | 22 Present Use                           | common bond brick                                    | 9                  |
| /                                                      | '        | residence                                | 35. Plan Shape L                                     | 2                  |
| 1                                                      |          | 23 Ownership Public 11                   | 36. Changes Addition                                 | Пe                 |
|                                                        |          | Private I !                              | (Explain Altered in #42) Moved in                    | 5                  |
|                                                        |          | 24. Owner's Name & Address,              |                                                      | 1                  |
|                                                        |          | if known                                 | 37. Condition                                        |                    |
| 9 Coordinates UTM                                      |          | German Evangelical Missouri              | Interior excellent                                   |                    |
| Lat<br>Long                                            |          | College Board of Directors               | Exterior excellent                                   | 4                  |
|                                                        |          | 25. Open to Yes II Public? No I x        | 38. Preservation Yes X Underway? No                  |                    |
|                                                        | cture    |                                          |                                                      | ł                  |
|                                                        |          | 26. Local Contact Person or Organization | 39 Endangered? Yes ::  By What? No \( \frac{1}{X} \) |                    |
| On National Yes   12. Is It Register? No   X Eligible? | Yes II   | 27 Other Surveys in Which Included       | -                                                    | i                  |
| 13 Part of Estab Yes   14. District                    | Yesi     | 27. Other Surveys in winich included     | 40. Visible from Yes                                 | ł                  |
| Hist Dist.? No   X   Potent'!?                         |          |                                          | Public Road?                                         | ı                  |
| 15 Name of Established District                        |          |                                          | 41. Distance from and                                | 1                  |
|                                                        | _        |                                          | Frontage on Road                                     |                    |
|                                                        |          |                                          |                                                      |                    |
|                                                        |          | s brick vernacular house has a           |                                                      | ப                  |
| steep cross gable roof. On                             | the fr   | ont the northern bay projects under      | :  \                                                 | 다 º                |
| a front facing gable. On th                            | e seco   | nd floor in the gable there is a         |                                                      | 19<br>19           |
| triple window under a segmen                           | tal ar   | ched lintel. The southern two bays       | Photo                                                | BO 2               |
| are under the eave side of t                           | he roo   | with one large hipped gable dorme        | e‡ / \                                               | Name(s)<br>Bompart |
| above the second bay. The t                            | hird b   | ay from the south projects under         |                                                      | ar<br>s)           |
| its own little gable with a                            | bellca   | st eave on the north. It contains        |                                                      | 4                  |
| 43 History and Significance mbig have                  | small    | arched window. There are two large       |                                                      | 1                  |
| 43 mistory and significance THIS HOUS                  | e was .  | ouilt in 1927 for Eden Theological       | Seminary.                                            |                    |
|                                                        |          |                                          |                                                      |                    |
|                                                        |          |                                          |                                                      | 1                  |
|                                                        |          |                                          |                                                      |                    |
|                                                        |          |                                          |                                                      |                    |
| 44 Description of Environment and Outbu                | ildingsT | ne house faces east and is ajacent       | to Eden Theological                                  |                    |
| Seminary on the south and we                           | st.      | -                                        | -                                                    | t                  |
|                                                        |          |                                          |                                                      |                    |
|                                                        |          |                                          |                                                      |                    |
| 45 Sources of Information                              |          |                                          | 46. Prepared by                                      |                    |
| bster Groves Building Perm                             | it #39   | 74                                       | A. Morris                                            |                    |
|                                                        |          |                                          | 47. Organization                                     |                    |
|                                                        |          |                                          | St. Louis Co. Parks                                  |                    |
|                                                        |          |                                          | 48. Date 49 Revision Date(s)                         |                    |

hipped gable dormers on the north side of the house. A one story sunroom with a flat roof projects on the north half of the back of the house with a garage underneath it.

Office of Historic Preservation, P.O. Box 176, Jefferson City, Missouri 65101 HISTORIC INVENTORY 5L-AS-002-002