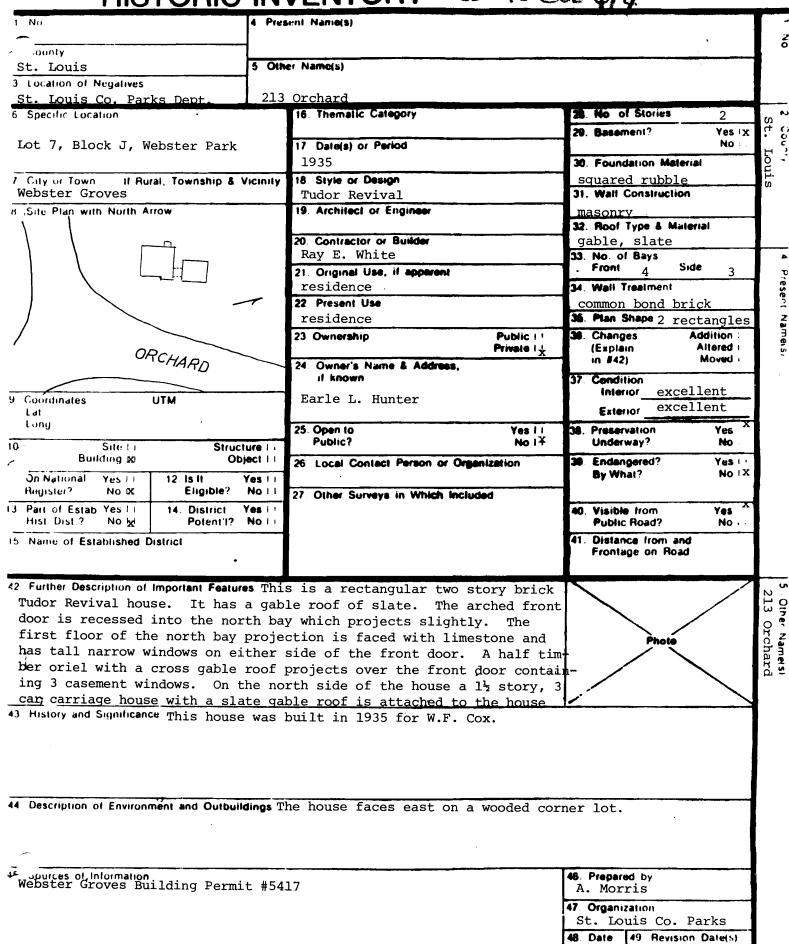

the basic Queen Anne box, without the towers or frills, because of its squareness, its hip roof, and its hip dormers on each side of the roof. There are three bays on the front with the front door in the center bay and small double windows are on the second floor above it. There is a one story, open front porch with a hip roof supported by square wood posts across the north and center bays of the front.