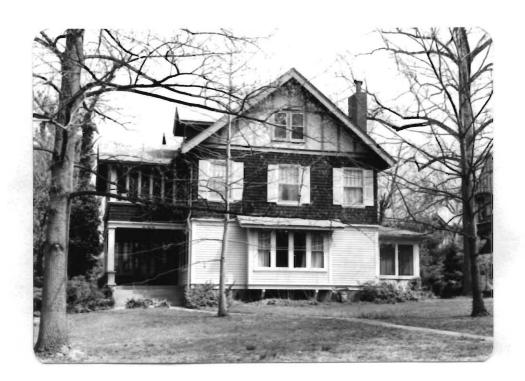

| 1 No                                                   | 4 Pres   | ent Name(s)                              |                                                      |                    |
|--------------------------------------------------------|----------|------------------------------------------|------------------------------------------------------|--------------------|
| ~ County . Louis                                       | 5. Oth   | er Name(s)                               |                                                      | 0                  |
| 3 Location of Negatives                                | 7        |                                          |                                                      |                    |
| St. Louis Co. Parks Dept.                              | 119      | Bompart                                  |                                                      |                    |
| 6 Specific Location ·                                  |          | 16. Thematic Category                    | 28. No of Stories 11/2                               | ^-                 |
|                                                        |          |                                          | 29. Basement? Yes                                    | Ωt.<br>(°°.        |
| Lot 5 of Glen Park                                     |          | 17 Date(s) or Period                     | No                                                   | ,                  |
|                                                        |          | 1927                                     | 30. Foundation Material                              | Loui               |
| 7 City or Town If Rural, Township &                    | Vicinity | 18. Style or Design                      | squared rubble                                       | uis                |
| Webster Groves                                         |          | vernacular                               | 31. Wall Construction                                | 01                 |
| 8 Site Plan with North Arrow PARK RD                   |          | 19. Architect or Engineer Arthur Brader  | masonry<br>32. Roof Type & Material                  |                    |
|                                                        |          | 20. Contractor or Builder                | cross gable, shingle                                 |                    |
|                                                        |          | Brader Borman Muehlenberg                | 33. No. of Bays                                      | 4                  |
|                                                        | BOMPART  | 21. Original Use, if apparent            | Front A Side                                         | τ                  |
| [ <del> </del>                                         | 194      | residence                                | 34. Wall Treatment                                   | Present Nameus     |
|                                                        | 787      | 22 Present Use                           | common bond brick                                    | 9                  |
| /                                                      | '        | residence                                | 35. Plan Shape L                                     | 2                  |
| 1                                                      |          | 23 Ownership Public 11                   | 36. Changes Addition                                 | Пe                 |
|                                                        |          | Private I !                              | (Explain Altered in #42) Moved in                    | 5                  |
|                                                        |          | 24. Owner's Name & Address,              |                                                      | 1                  |
|                                                        |          | if known                                 | 37. Condition                                        |                    |
| 9 Coordinates UTM                                      |          | German Evangelical Missouri              | Interior excellent                                   |                    |
| Lat<br>Long                                            |          | College Board of Directors               | Exterior excellent                                   | 4                  |
|                                                        |          | 25. Open to Yes II Public? No I x        | 38. Preservation Yes X Underway? No                  |                    |
|                                                        | cture    |                                          |                                                      | ł                  |
|                                                        |          | 26. Local Contact Person or Organization | 39 Endangered? Yes ::  By What? No \( \frac{1}{X} \) |                    |
| On National Yes   12. Is It Register? No   X Eligible? | Yes II   | 27 Other Surveys in Which Included       | -                                                    | i                  |
| 13 Part of Estab Yes   14. District                    | Yesi     | 27. Other Surveys in winich included     | 40. Visible from Yes                                 | ł                  |
| Hist Dist.? No   X   Potent'!?                         |          |                                          | Public Road?                                         | ı                  |
| 15 Name of Established District                        |          |                                          | 41. Distance from and                                | 1                  |
|                                                        | _        |                                          | Frontage on Road                                     |                    |
|                                                        |          |                                          |                                                      |                    |
|                                                        |          | s brick vernacular house has a           |                                                      | ப                  |
| steep cross gable roof. On                             | the fr   | ont the northern bay projects under      | :  \                                                 | 다 º                |
| a front facing gable. On th                            | e seco   | nd floor in the gable there is a         |                                                      | 19<br>19           |
| triple window under a segmen                           | tal ar   | ched lintel. The southern two bays       | Photo                                                | BO 2               |
| are under the eave side of t                           | he roo   | with one large hipped gable dorme        | e‡ / \                                               | Name(s)<br>Bompart |
| above the second bay. The t                            | hird b   | ay from the south projects under         |                                                      | ar<br>s)           |
| its own little gable with a                            | bellca   | st eave on the north. It contains        |                                                      | 4                  |
| 43 History and Significance mbig have                  | small    | arched window. There are two large       |                                                      | 1                  |
| 43 mistory and significance THIS HOUS                  | e was .  | ouilt in 1927 for Eden Theological       | Seminary.                                            |                    |
|                                                        |          |                                          |                                                      |                    |
|                                                        |          |                                          |                                                      | 1                  |
|                                                        |          |                                          |                                                      |                    |
|                                                        |          |                                          |                                                      |                    |
| 44 Description of Environment and Outbu                | ildingsT | ne house faces east and is ajacent       | to Eden Theological                                  |                    |
| Seminary on the south and we                           | st.      | -                                        | -                                                    | t                  |
|                                                        |          |                                          |                                                      |                    |
|                                                        |          |                                          |                                                      |                    |
| 45 Sources of Information                              |          |                                          | 46. Prepared by                                      |                    |
| bster Groves Building Perm                             | it #39   | 74                                       | A. Morris                                            |                    |
|                                                        |          |                                          | 47. Organization                                     |                    |
|                                                        |          |                                          | St. Louis Co. Parks                                  |                    |
|                                                        |          |                                          | 48. Date 49 Revision Date(s)                         |                    |

hipped gable dormers on the north side of the house. A one story sunroom with a flat roof projects on the north half of the back of the house with a garage underneath it.

Office of Historic Preservation, P.O. Box 176, Jefferson City, Missouri 65101 HISTORIC INVENTORY 5L-AS-002-002