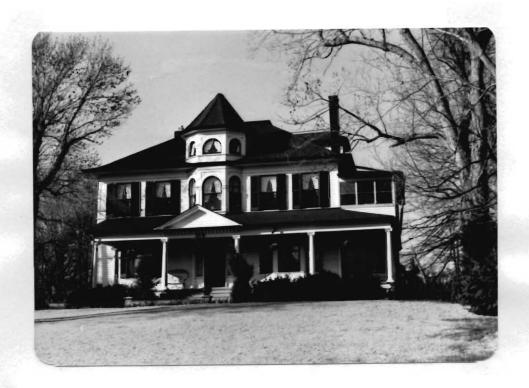

| 1 No                                                   | 4 Pres   | ent Name(s)                              |                                                      |                    |
|--------------------------------------------------------|----------|------------------------------------------|------------------------------------------------------|--------------------|
| ~ County . Louis                                       | 5. Oth   | er Name(s)                               |                                                      | 0                  |
| 3 Location of Negatives                                | 7        |                                          |                                                      |                    |
| St. Louis Co. Parks Dept.                              | 119      | Bompart                                  |                                                      |                    |
| 6 Specific Location ·                                  |          | 16. Thematic Category                    | 28. No of Stories 11/2                               | ^-                 |
|                                                        |          |                                          | 29. Basement? Yes                                    | Ωt.<br>(°°.        |
| Lot 5 of Glen Park                                     |          | 17 Date(s) or Period                     | No                                                   | ,                  |
|                                                        |          | 1927                                     | 30. Foundation Material                              | Loui               |
| 7 City or Town If Rural, Township &                    | Vicinity | 18. Style or Design                      | squared rubble                                       | uis                |
| Webster Groves                                         |          | vernacular                               | 31. Wall Construction                                | 01                 |
| 8 Site Plan with North Arrow PARK RD                   |          | 19. Architect or Engineer Arthur Brader  | masonry<br>32. Roof Type & Material                  |                    |
|                                                        |          | 20. Contractor or Builder                | cross gable, shingle                                 |                    |
|                                                        |          | Brader Borman Muehlenberg                | 33. No. of Bays                                      | 4                  |
|                                                        | BOMPART  | 21. Original Use, if apparent            | Front A Side                                         | τ                  |
| [ <del> </del>                                         | 194      | residence                                | 34. Wall Treatment                                   | Present Nameus     |
|                                                        | 787      | 22 Present Use                           | common bond brick                                    | 9                  |
| /                                                      | '        | residence                                | 35. Plan Shape L                                     | 2                  |
| 1                                                      |          | 23 Ownership Public 11                   | 36. Changes Addition                                 | Пe                 |
|                                                        |          | Private I !                              | (Explain Altered in #42) Moved in                    | 5                  |
|                                                        |          | 24. Owner's Name & Address,              |                                                      | 1                  |
|                                                        |          | if known                                 | 37. Condition                                        |                    |
| 9 Coordinates UTM                                      |          | German Evangelical Missouri              | Interior excellent                                   |                    |
| Lat<br>Long                                            |          | College Board of Directors               | Exterior excellent                                   | 4                  |
|                                                        |          | 25. Open to Yes II Public? No I x        | 38. Preservation Yes X Underway? No                  |                    |
|                                                        | cture    |                                          |                                                      | ł                  |
|                                                        |          | 26. Local Contact Person or Organization | 39 Endangered? Yes ::  By What? No \( \frac{1}{X} \) |                    |
| On National Yes   12. Is It Register? No   X Eligible? | Yes II   | 27 Other Surveys in Which Included       | -                                                    | i                  |
| 13 Part of Estab Yes   14. District                    | Yesi     | 27. Other Surveys in winich included     | 40. Visible from Yes                                 | ł                  |
| Hist Dist.? No   X   Potent'!?                         |          |                                          | Public Road?                                         | ı                  |
| 15 Name of Established District                        |          |                                          | 41. Distance from and                                | 1                  |
|                                                        | _        |                                          | Frontage on Road                                     |                    |
|                                                        |          |                                          |                                                      |                    |
|                                                        |          | s brick vernacular house has a           |                                                      | ப                  |
| steep cross gable roof. On                             | the fr   | ont the northern bay projects under      | :  \                                                 | 다 º                |
| a front facing gable. On th                            | e seco   | nd floor in the gable there is a         |                                                      | 19<br>19           |
| triple window under a segmen                           | tal ar   | ched lintel. The southern two bays       | Photo                                                | BO 2               |
| are under the eave side of t                           | he roo   | with one large hipped gable dorme        | e‡ / \                                               | Name(s)<br>Bompart |
| above the second bay. The t                            | hird b   | ay from the south projects under         |                                                      | ar<br>s)           |
| its own little gable with a                            | bellca   | st eave on the north. It contains        |                                                      | 4                  |
| 43 History and Significance mbig have                  | small    | arched window. There are two large       |                                                      | 1                  |
| 43 mistory and significance THIS HOUS                  | e was .  | ouilt in 1927 for Eden Theological       | Seminary.                                            |                    |
|                                                        |          |                                          |                                                      |                    |
|                                                        |          |                                          |                                                      | 1                  |
|                                                        |          |                                          |                                                      |                    |
|                                                        |          |                                          |                                                      |                    |
| 44 Description of Environment and Outbu                | ildingsT | ne house faces east and is ajacent       | to Eden Theological                                  |                    |
| Seminary on the south and we                           | st.      | -                                        | -                                                    | t                  |
|                                                        |          |                                          |                                                      |                    |
|                                                        |          |                                          |                                                      |                    |
| 45 Sources of Information                              |          |                                          | 46. Prepared by                                      |                    |
| bster Groves Building Perm                             | it #39   | 74                                       | A. Morris                                            |                    |
|                                                        |          |                                          | 47. Organization                                     |                    |
|                                                        |          |                                          | St. Louis Co. Parks                                  |                    |
|                                                        |          |                                          | 48. Date 49 Revision Date(s)                         |                    |

hipped gable dormers on the north side of the house. A one story sunroom with a flat roof projects on the north half of the back of the house with a garage underneath it.

Office of Historic Preservation, P.O. Box 176, Jefferson City, Missouri 65101 HISTORIC INVENTORY 5L-AS-002-002