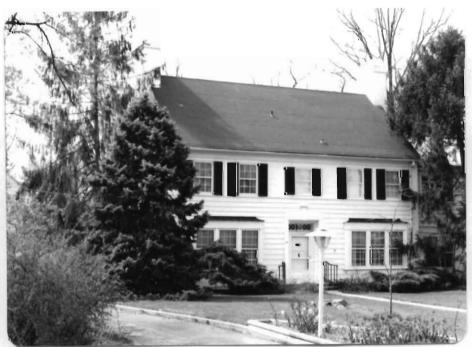

| 1 No                                                   | 4 Pres   | ent Name(s)                              |                                                      |                    |
|--------------------------------------------------------|----------|------------------------------------------|------------------------------------------------------|--------------------|
| ~ County . Louis                                       | 5. Oth   | er Name(s)                               |                                                      | 0                  |
| 3 Location of Negatives                                | 7        |                                          |                                                      |                    |
| St. Louis Co. Parks Dept.                              | 119      | Bompart                                  |                                                      |                    |
| 6 Specific Location ·                                  |          | 16. Thematic Category                    | 28. No of Stories 11/2                               | ^-                 |
|                                                        |          |                                          | 29. Basement? Yes                                    | Ωt.<br>(°°.        |
| Lot 5 of Glen Park                                     |          | 17 Date(s) or Period                     | No                                                   | ,                  |
|                                                        |          | 1927                                     | 30. Foundation Material                              | Loui               |
| 7 City or Town If Rural, Township &                    | Vicinity | 18. Style or Design                      | squared rubble                                       | uis                |
| Webster Groves                                         |          | vernacular                               | 31. Wall Construction                                | 01                 |
| 8 Site Plan with North Arrow PARK RD                   |          | 19. Architect or Engineer Arthur Brader  | masonry<br>32. Roof Type & Material                  |                    |
|                                                        |          | 20. Contractor or Builder                | cross gable, shingle                                 |                    |
|                                                        |          | Brader Borman Muehlenberg                | 33. No. of Bays                                      | 4                  |
|                                                        | BOMPART  | 21. Original Use, if apparent            | Front A Side                                         | τ                  |
| [ <del> </del>                                         | 194      | residence                                | 34. Wall Treatment                                   | Present Nameus     |
|                                                        | 787      | 22 Present Use                           | common bond brick                                    | 9                  |
| /                                                      | '        | residence                                | 35. Plan Shape L                                     | 2                  |
| 1                                                      |          | 23 Ownership Public 11                   | 36. Changes Addition                                 | Пe                 |
|                                                        |          | Private I !                              | (Explain Altered in #42) Moved in                    | 5                  |
|                                                        |          | 24. Owner's Name & Address,              |                                                      | 1                  |
|                                                        |          | if known                                 | 37. Condition                                        |                    |
| 9 Coordinates UTM                                      |          | German Evangelical Missouri              | Interior excellent                                   |                    |
| Lat<br>Long                                            |          | College Board of Directors               | Exterior excellent                                   | 4                  |
|                                                        |          | 25. Open to Yes II Public? No I x        | 38. Preservation Yes X Underway? No                  |                    |
|                                                        | cture    |                                          |                                                      | ł                  |
|                                                        |          | 26. Local Contact Person or Organization | 39 Endangered? Yes ::  By What? No \( \frac{1}{X} \) |                    |
| On National Yes   12. Is It Register? No   X Eligible? | Yes II   | 27 Other Surveys in Which Included       | -                                                    | i                  |
| 13 Part of Estab Yes   14. District                    | Yesi     | 27. Other Surveys in winich included     | 40. Visible from Yes                                 | ł                  |
| Hist Dist.? No   X   Potent'!?                         |          |                                          | Public Road?                                         | ı                  |
| 15 Name of Established District                        |          |                                          | 41. Distance from and                                | 1                  |
|                                                        | _        |                                          | Frontage on Road                                     |                    |
|                                                        |          |                                          |                                                      |                    |
|                                                        |          | s brick vernacular house has a           |                                                      | ப                  |
| steep cross gable roof. On                             | the fr   | ont the northern bay projects under      | :  \                                                 | 다 º                |
| a front facing gable. On th                            | e seco   | nd floor in the gable there is a         |                                                      | 19<br>19           |
| triple window under a segmen                           | tal ar   | ched lintel. The southern two bays       | Photo                                                | BO 2               |
| are under the eave side of t                           | he roo   | with one large hipped gable dorme        | e‡ / \                                               | Name(s)<br>Bompart |
| above the second bay. The t                            | hird b   | ay from the south projects under         |                                                      | ar<br>s)           |
| its own little gable with a                            | bellca   | st eave on the north. It contains        |                                                      | 4                  |
| 43 History and Significance mbig have                  | small    | arched window. There are two large       |                                                      | 1                  |
| 43 mistory and significance THIS HOUS                  | e was .  | ouilt in 1927 for Eden Theological       | Seminary.                                            |                    |
|                                                        |          |                                          |                                                      |                    |
|                                                        |          |                                          |                                                      | 1                  |
|                                                        |          |                                          |                                                      |                    |
|                                                        |          |                                          |                                                      |                    |
| 44 Description of Environment and Outbu                | ildingsT | ne house faces east and is ajacent       | to Eden Theological                                  |                    |
| Seminary on the south and we                           | st.      | -                                        | -                                                    | t                  |
|                                                        |          |                                          |                                                      |                    |
|                                                        |          |                                          |                                                      |                    |
| 45 Sources of Information                              |          |                                          | 46. Prepared by                                      |                    |
| bster Groves Building Perm                             | it #39   | 74                                       | A. Morris                                            |                    |
|                                                        |          |                                          | 47. Organization                                     |                    |
|                                                        |          |                                          | St. Louis Co. Parks                                  |                    |
|                                                        |          |                                          | 48. Date 49 Revision Date(s)                         |                    |

hipped gable dormers on the north side of the house. A one story sunroom with a flat roof projects on the north half of the back of the house with a garage underneath it.

Office of Historic Preservation, P.O. Box 176, Jefferson City, Missouri 65101 HISTORIC INVENTORY 5L-AS-002-002