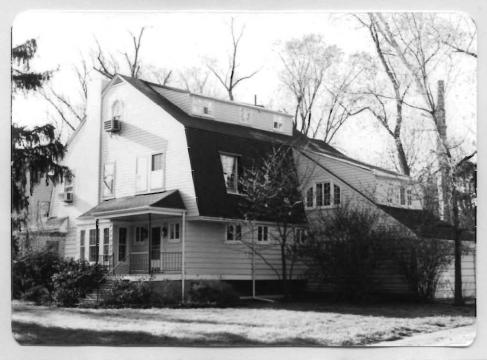

# Office of Historic Preservation, P.O. Box 176, Jefferson City, Missouri 65101 HISTORIC INVENTORY SE AS 002 005

| 1 No                                           | 4 Pres                               | sent Namo(s)                            |                                                  | 20                     |
|------------------------------------------------|--------------------------------------|-----------------------------------------|--------------------------------------------------|------------------------|
| St. Louis                                      | 5 OIN                                | er Namo(s)                              |                                                  | ů                      |
| 3 Location of Negatives                        |                                      |                                         |                                                  |                        |
| St. Louis Co. Parks De                         | pt.   219                            | Bompart                                 |                                                  |                        |
| 6 Specific Location                            |                                      | 16. Thematic Category                   | 20. No of Stories 2                              | Ω<br>•>                |
|                                                |                                      |                                         | 29. Basement? Yes ix                             | St. F                  |
| part of Lot 3, Block G                         | , Webster                            | 17 Date(s) or Period 1892               | No : -                                           | Louis                  |
|                                                |                                      | 18 Style or Design                      | rubble                                           | Ľ.                     |
| 7 City or Town II Rural, Tow<br>Webster Groves | enship & Vicinity                    | Queen Anne vernacular                   | 31. Wall Construction                            | I w                    |
| H Site Plan with North Arrow                   |                                      | 19. Architect or Engineer               | frame                                            |                        |
| 8 Site Plan with North Allow                   |                                      |                                         | 32. Roof Type & Material                         |                        |
|                                                |                                      | 20. Contractor or Builder               | cross gable shingle                              |                        |
|                                                | B                                    |                                         | 33. No. of Bays                                  | 4                      |
| F-1                                            | 9                                    | 21. Original Use, if apparent           | . Front 8 Side 3                                 | à                      |
|                                                | OMPAR                                | residence                               | 34. Wall Treatment                               | ese                    |
|                                                | 2                                    | 22 Present Use                          | asbestos siding                                  | 2                      |
|                                                | 87                                   | residence                               | 36. Plan Shape $_{ m T}$                         | 2<br>0                 |
|                                                | , '                                  | 23 Ownership Public I 1                 | 36. Changes Addition:                            | Present Names          |
|                                                | <b>\</b>                             | Private I 1                             | (Explain Altered   X                             | Š                      |
|                                                | 1                                    | 24. Owner's Name & Address,             |                                                  | 4                      |
|                                                |                                      | if known                                | 37. Condition                                    | 1                      |
| 9 Coordinates UTM                              |                                      | Glennon L. Brookman                     | Interior good                                    | l                      |
| Lat                                            |                                      |                                         | Exterior good                                    |                        |
| Long                                           | •                                    | 25. Open to Yes I I                     | 38. Preservation Yes A                           | 1                      |
| 10 Site ! I                                    | Structure 1                          | Public? No IX                           |                                                  | 4                      |
| ∠ Building ⊠                                   | Object 1:                            | 26 Local Contact Person or Organization | 39. Endangered? Yes ! ' By What? No !X           | 1                      |
| On National Yes   12.1                         | Is it Yes ! !                        |                                         | By What? No 1x                                   | ı                      |
| Register? No X                                 | Eligible? No ! !                     | 27. Other Surveys in Which Included     |                                                  | 1                      |
| Hist Dist ? No kd                              | District Yes   1<br>Potent'l? No   1 |                                         | 40. Visible from Yes A Public Road? No ::        |                        |
| 15 Name of Established District                |                                      | 1                                       | 41. Distance from and<br>Frontage on Road        |                        |
|                                                | •                                    |                                         |                                                  |                        |
| 42 Further Description of Import               | ant Features Thi                     | s is a two story house covered with     |                                                  | 5 Ot 219               |
|                                                |                                      | of the house is a long rectangle wit    |                                                  |                        |
| _                                              | <del>-</del>                         | of the house is two stories, a large    |                                                  | her Name(s)<br>Bompart |
| octagonal tower at the                         | e front with                         | a hip roof and a rectangle to the       | Photo                                            | d Z                    |
| back with a gable roof                         | f. The north                         | n rectangle is five bays on the from    |                                                  | ar<br>•                |
| with the double front                          | door in the                          | center bay. A shed roof portico         |                                                  | t is                   |
| with a small gable in                          | the center p                         | projects in front of the front doors    |                                                  | 1                      |
| supported by massive s                         | stone pillars                        | a. Above this center bay the main       | 12.                                              | 4                      |
| 43 History and Significance Th:                | is house was                         | built in 1892 for Julia and Walter      | Krausnick. The Krausnic                          | :Is                    |
| were the first family                          | to have a te                         | elephone in Webster Groves. In 1902     | 2 Willard Case bought it.                        | i                      |
| Case was the owner of                          | the Willard                          | Case Lumber Company, a manufacture      | r and wholesale dealer                           |                        |
| in hardwood lumber. I                          | He had six da                        | aughters and was an Episcopalian.       |                                                  |                        |
|                                                |                                      |                                         |                                                  |                        |
| AA Description of Environment                  | nd Outhuildings                      | This house faces east on a wooded       | lot It has a simpular                            | 1                      |
|                                                |                                      |                                         |                                                  | l                      |
|                                                | uing to a boa                        | ard and batten garage with a gable :    | roor in the northeast                            |                        |
| corner of the lot.                             |                                      | •                                       |                                                  | 1                      |
|                                                |                                      |                                         | Lee Deserved                                     | 1                      |
| Junices of Information                         | udon of Doc 1                        | Tradimont Tradou Oct 11 1000            | 46. Prepared by                                  | 1                      |
| _                                              |                                      | s, Indirect Index, Oct. 11, 1892        | A. Morris                                        | 1                      |
|                                                |                                      | ne City of Webster Groves 1896-1902     |                                                  | 1                      |
|                                                |                                      | lisans; St. Louis; 1906                 | St. Louis Co. Parks  48 Date 49 Revision Date(s) | -                      |
| Scarc, Clarissa; webs                          | ter Groves;                          | St. Louis, 1976; p. 93                  | 8/82                                             |                        |
|                                                |                                      |                                         | 1 3/ 32 1                                        | •                      |

roofline is broken by a small gable. Behind the octagonal tower the south side of the house is three bays. It has a screened porch with a shed roof projecting from the front bay.

Office of Historic Preservation, P.O. Box 176, Jefferson City, Missouri 65101
HISTORIC INVENTORY 54-45-002-006