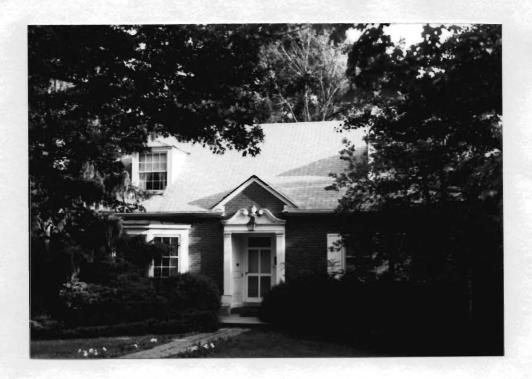

| 1 No                                                   | 4 Pres   | ent Name(s)                              |                                                      |                    |
|--------------------------------------------------------|----------|------------------------------------------|------------------------------------------------------|--------------------|
| ~ County . Louis                                       | 5. Oth   | er Name(s)                               |                                                      | 0                  |
| 3 Location of Negatives                                | 7        |                                          |                                                      |                    |
| St. Louis Co. Parks Dept.                              | 119      | Bompart                                  |                                                      |                    |
| 6 Specific Location ·                                  |          | 16. Thematic Category                    | 28. No of Stories 11/2                               | ^-                 |
|                                                        |          |                                          | 29. Basement? Yes                                    | Ωt.<br>(°°.        |
| Lot 5 of Glen Park                                     |          | 17 Date(s) or Period                     | No                                                   | ,                  |
|                                                        |          | 1927                                     | 30. Foundation Material                              | Loui               |
| 7 City or Town If Rural, Township &                    | Vicinity | 18. Style or Design                      | squared rubble                                       | uis                |
| Webster Groves                                         |          | vernacular                               | 31. Wall Construction                                | 01                 |
| 8 Site Plan with North Arrow PARK RD                   |          | 19. Architect or Engineer Arthur Brader  | masonry<br>32. Roof Type & Material                  |                    |
|                                                        |          | 20. Contractor or Builder                | cross gable, shingle                                 |                    |
|                                                        |          | Brader Borman Muehlenberg                | 33. No. of Bays                                      | 4                  |
|                                                        | BOMPART  | 21. Original Use, if apparent            | Front A Side                                         | τ                  |
| [ <del> </del>                                         | 194      | residence                                | 34. Wall Treatment                                   | Present Nameus     |
|                                                        | 787      | 22 Present Use                           | common bond brick                                    | 9                  |
| /                                                      | '        | residence                                | 35. Plan Shape L                                     | 2                  |
| 1                                                      |          | 23 Ownership Public 11                   | 36. Changes Addition                                 | Пe                 |
|                                                        |          | Private I !                              | (Explain Altered in #42) Moved in                    | 5                  |
|                                                        |          | 24. Owner's Name & Address,              |                                                      | 1                  |
|                                                        |          | if known                                 | 37. Condition                                        |                    |
| 9 Coordinates UTM                                      |          | German Evangelical Missouri              | Interior excellent                                   |                    |
| Lat<br>Long                                            |          | College Board of Directors               | Exterior excellent                                   | 4                  |
|                                                        |          | 25. Open to Yes II Public? No I x        | 38. Preservation Yes X Underway? No                  |                    |
|                                                        | cture    |                                          |                                                      | ł                  |
|                                                        |          | 26. Local Contact Person or Organization | 39 Endangered? Yes ::  By What? No \( \frac{1}{X} \) |                    |
| On National Yes   12. Is It Register? No   X Eligible? | Yes II   | 27 Other Surveys in Which Included       | -                                                    | i                  |
| 13 Part of Estab Yes   14. District                    | Yesi     | 27. Other Surveys in winich included     | 40. Visible from Yes                                 | ł                  |
| Hist Dist.? No   X   Potent'!?                         |          |                                          | Public Road?                                         | ı                  |
| 15 Name of Established District                        |          |                                          | 41. Distance from and                                | 1                  |
|                                                        | _        |                                          | Frontage on Road                                     |                    |
|                                                        |          |                                          |                                                      |                    |
|                                                        |          | s brick vernacular house has a           |                                                      | ப                  |
| steep cross gable roof. On                             | the fr   | ont the northern bay projects under      | :  \                                                 | 다 º                |
| a front facing gable. On th                            | e seco   | nd floor in the gable there is a         |                                                      | 19<br>19           |
| triple window under a segmen                           | tal ar   | ched lintel. The southern two bays       | Photo                                                | BO 2               |
| are under the eave side of t                           | he roo   | with one large hipped gable dorme        | e‡ / \                                               | Name(s)<br>Bompart |
| above the second bay. The t                            | hird b   | ay from the south projects under         |                                                      | ar<br>s)           |
| its own little gable with a                            | bellca   | st eave on the north. It contains        |                                                      | 4                  |
| 43 History and Significance mbig have                  | small    | arched window. There are two large       |                                                      | 1                  |
| 43 mistory and significance THIS HOUS                  | e was .  | ouilt in 1927 for Eden Theological       | Seminary.                                            |                    |
|                                                        |          |                                          |                                                      |                    |
|                                                        |          |                                          |                                                      | 1                  |
|                                                        |          |                                          |                                                      |                    |
|                                                        |          |                                          |                                                      |                    |
| 44 Description of Environment and Outbu                | ildingsT | ne house faces east and is ajacent       | to Eden Theological                                  |                    |
| Seminary on the south and we                           | st.      | -                                        | -                                                    | t                  |
|                                                        |          |                                          |                                                      |                    |
|                                                        |          |                                          |                                                      |                    |
| 45 Sources of Information                              |          |                                          | 46. Prepared by                                      |                    |
| bster Groves Building Perm                             | it #39   | 74                                       | A. Morris                                            |                    |
|                                                        |          |                                          | 47. Organization                                     |                    |
|                                                        |          |                                          | St. Louis Co. Parks                                  |                    |
|                                                        |          |                                          | 48. Date 49 Revision Date(s)                         |                    |

hipped gable dormers on the north side of the house. A one story sunroom with a flat roof projects on the north half of the back of the house with a garage underneath it.

Office of Historic Preservation, P.O. Box 176, Jefferson City, Missouri 65101 HISTORIC INVENTORY 5L-AS-002-002