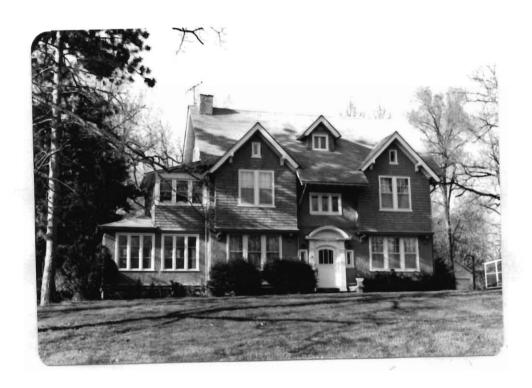

# Office of Historic Preservation, P.O. Box 176, Jefferson City, Missouri 65101 HISTORIC INVENTORY SE AS 002 005

| 1 No                                           | 4 Pres                               | sent Namo(s)                            |                                                  | 20                     |
|------------------------------------------------|--------------------------------------|-----------------------------------------|--------------------------------------------------|------------------------|
| St. Louis                                      | 5 OIN                                | er Namo(s)                              |                                                  | ů                      |
| 3 Location of Negatives                        |                                      |                                         |                                                  |                        |
| St. Louis Co. Parks De                         | pt.   219                            | Bompart                                 |                                                  |                        |
| 6 Specific Location                            |                                      | 16. Thematic Category                   | 20. No of Stories 2                              | Ω<br>•>                |
|                                                |                                      |                                         | 29. Basement? Yes ix                             | St. F                  |
| part of Lot 3, Block G                         | , Webster                            | 17 Date(s) or Period 1892               | No : -                                           | Louis                  |
|                                                |                                      | 18 Style or Design                      | rubble                                           | Ľ.                     |
| 7 City or Town II Rural, Tow<br>Webster Groves | enship & Vicinity                    | Queen Anne vernacular                   | 31. Wall Construction                            | I w                    |
| H Site Plan with North Arrow                   |                                      | 19. Architect or Engineer               | frame                                            |                        |
| 8 Site Plan with North Allow                   |                                      |                                         | 32. Roof Type & Material                         |                        |
|                                                |                                      | 20. Contractor or Builder               | cross gable shingle                              |                        |
|                                                | B                                    |                                         | 33. No. of Bays                                  | 4                      |
| F-1                                            | 9                                    | 21. Original Use, if apparent           | . Front 8 Side 3                                 | à                      |
|                                                | OMPAR                                | residence                               | 34. Wall Treatment                               | ese                    |
|                                                | 2                                    | 22 Present Use                          | asbestos siding                                  | 2                      |
|                                                | 87                                   | residence                               | 36. Plan Shape $_{ m T}$                         | 2<br>0                 |
|                                                | , '                                  | 23 Ownership Public I 1                 | 36. Changes Addition:                            | Present Names          |
|                                                | <b>\</b>                             | Private I 1                             | (Explain Altered   X                             | Š                      |
|                                                | 1                                    | 24. Owner's Name & Address,             |                                                  | 4                      |
|                                                |                                      | if known                                | 37. Condition                                    | 1                      |
| 9 Coordinates UTM                              |                                      | Glennon L. Brookman                     | Interior good                                    | l                      |
| Lat                                            |                                      |                                         | Exterior good                                    |                        |
| Long                                           | •                                    | 25. Open to Yes I I                     | 38. Preservation Yes A                           | 1                      |
| 10 Site ! I                                    | Structure 1                          | Public? No IX                           |                                                  | 4                      |
| ∠ Building ⊠                                   | Object 1:                            | 26 Local Contact Person or Organization | 39. Endangered? Yes ! ' By What? No !X           | 1                      |
| On National Yes   12.1                         | Is it Yes ! !                        |                                         | By What? No 1x                                   | ı                      |
| Register? No X                                 | Eligible? No ! !                     | 27. Other Surveys in Which Included     |                                                  | 1                      |
| Hist Dist ? No kd                              | District Yes   1<br>Potent'l? No   1 |                                         | 40. Visible from Yes A Public Road? No ::        |                        |
| 15 Name of Established District                |                                      | 1                                       | 41. Distance from and<br>Frontage on Road        |                        |
|                                                | •                                    |                                         |                                                  |                        |
| 42 Further Description of Import               | ant Features Thi                     | s is a two story house covered with     |                                                  | 5 Ot 219               |
|                                                |                                      | of the house is a long rectangle wit    |                                                  |                        |
| _                                              | <del>-</del>                         | of the house is two stories, a large    |                                                  | her Name(s)<br>Bompart |
| octagonal tower at the                         | e front with                         | a hip roof and a rectangle to the       | Photo                                            | d Z                    |
| back with a gable roof                         | f. The north                         | n rectangle is five bays on the from    |                                                  | ar<br>•                |
| with the double front                          | door in the                          | center bay. A shed roof portico         |                                                  | t is                   |
| with a small gable in                          | the center p                         | projects in front of the front doors    |                                                  | 1                      |
| supported by massive s                         | stone pillars                        | a. Above this center bay the main       | 12.                                              | 4                      |
| 43 History and Significance Th:                | is house was                         | built in 1892 for Julia and Walter      | Krausnick. The Krausnic                          | :Is                    |
| were the first family                          | to have a te                         | elephone in Webster Groves. In 1902     | 2 Willard Case bought it.                        | i                      |
| Case was the owner of                          | the Willard                          | Case Lumber Company, a manufacture      | r and wholesale dealer                           |                        |
| in hardwood lumber. I                          | He had six da                        | aughters and was an Episcopalian.       |                                                  |                        |
|                                                |                                      |                                         |                                                  |                        |
| AA Description of Environment                  | nd Outhuildings                      | This house faces east on a wooded       | lot It has a simpular                            | 1                      |
|                                                |                                      |                                         |                                                  | l                      |
|                                                | uing to a boa                        | ard and batten garage with a gable :    | roor in the northeast                            |                        |
| corner of the lot.                             |                                      | •                                       |                                                  | 1                      |
|                                                |                                      |                                         | Lee Deserved                                     | 1                      |
| Junices of Information                         | udon of Doc 1                        | Tradimont Tradou Oct 11 1000            | 46. Prepared by                                  | 1                      |
| _                                              |                                      | s, Indirect Index, Oct. 11, 1892        | A. Morris                                        | 1                      |
|                                                |                                      | ne City of Webster Groves 1896-1902     |                                                  | 1                      |
|                                                |                                      | lisans; St. Louis; 1906                 | St. Louis Co. Parks  48 Date 49 Revision Date(s) | -                      |
| Scarc, Clarissa; webs                          | ter Groves;                          | St. Louis, 1976; p. 93                  | 8/82                                             |                        |
|                                                |                                      |                                         | 1 3/ 32 1                                        | •                      |

roofline is broken by a small gable. Behind the octagonal tower the south side of the house is three bays. It has a screened porch with a shed roof projecting from the front bay.

Office of Historic Preservation, P.O. Box 176, Jefferson City, Missouri 65101
HISTORIC INVENTORY 54-45-002-006