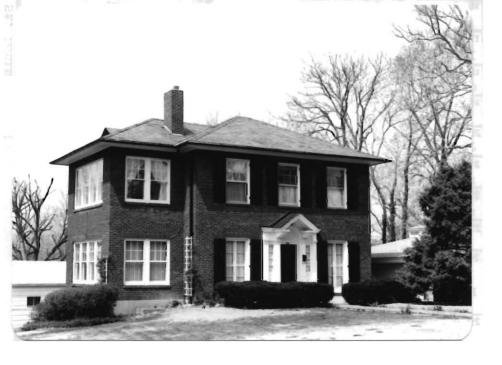

Togo of Togo B Food Squates & Wildelphia Carones

Togo of the North Annual Caro

DA NAME

To Manual Track Company Track Company Company

toolists bedarings to make

| 1 No                                     | 4 Pro                                 | sent Name(s)                            | ,                                                 |
|------------------------------------------|---------------------------------------|-----------------------------------------|---------------------------------------------------|
| St. Louis 3 Location of Negatives        | 5 Ot                                  | ner Namo(s)                             |                                                   |
| _                                        | alsa Dont                             | 2 Dampark                               | <b>j</b>                                          |
| St. Louis Co. Par                        | ks Dept. 1 20                         | Bompart  16. Thematic Category          | 28. No of Stories 2                               |
| 6 Specific Location                      | •                                     | 16. Thematic Category                   |                                                   |
| Lot 1, Block G, W                        | Webster Park                          | 17 Date(s) or Period                    | 29. Besement? Yes ix No :                         |
|                                          |                                       | 1920                                    | 30. Foundation Material                           |
| •                                        | ral, Township & Vicinity              | 18. Style or Design                     | brick                                             |
| Webster Groves                           |                                       | vernacular                              | 31. Wall Construction                             |
| ਲ Site Plan with North A                 | rrow                                  | 19. Architect or Engineer               | masonry                                           |
|                                          |                                       |                                         | 32. Roof Type & Material                          |
|                                          | <del></del> ;                         | 20. Contractor or Builder               | hip, shingle                                      |
| □ F:                                     |                                       | A.E. Welsch                             | 33. No. of Bays Front 2 Side 4                    |
|                                          | <del></del>                           | 21. Original Use, if apparent           |                                                   |
|                                          | \                                     | residence                               | 34. Wall Treatment                                |
|                                          | 1                                     | 22 Present Use                          | common bond brick                                 |
|                                          |                                       | residence                               | 36. Plan Shape irregular                          |
| 0.424/04                                 | OD AVE.                               | 23 Ownership Public I ! Private I !     | 36. Changes Addition : (Explain Altered : Moved : |
| OAKWOO                                   | DU AVE.                               | 24. Owner's Name & Address,             | W. 442)                                           |
|                                          |                                       | if known                                | 37. Condition                                     |
| 9 Coordinates                            | UTM                                   | Charles A. Lee                          | Interior good                                     |
| Lal                                      | 01m                                   | onarres in rec                          | Exterior good                                     |
| Long                                     | •                                     | 25. Open to Yes I I                     | 38. Preservation Yes X                            |
| 10 Site 11                               | Structure 1                           | Public2 No.1X                           | Underway? No                                      |
| Building 🛭                               | Object 1                              | 26 Local Contact Person or Organization | 39 Endangered? Yes 11                             |
|                                          |                                       | <b>-</b>                                | By What? No + X                                   |
| On National Yes III<br>Register? No ix   | 12. Is It Yes ! ! Eligible? No ! !    |                                         |                                                   |
|                                          | ļ                                     | 27. Other Surveys in Which included     | 40. Visible from Yes X                            |
| I3 Part of Estab Yes □ Hist Dist.? No by | 14. District Yes   1 Potent'l? No   1 |                                         | Public Road?                                      |
|                                          |                                       | 4                                       | 41. Distance from and                             |
| 15 Name of Established I                 |                                       |                                         | Frontage on Road                                  |
| 42 Further Description of                | Important Features Th                 | is two story brick house is almost      |                                                   |
| square. It has a                         | a low hip roof wi                     | th broad eaves and pairs of large       |                                                   |
| carved brackets t                        | that suggest an I                     | talianate influence. There is a         |                                                   |
|                                          |                                       | . On the front the second story         | Photo Photo                                       |
|                                          |                                       | irst floor there is a triple window     | Phote Sompar                                      |
|                                          |                                       | or is in the north bay with a small     |                                                   |
|                                          |                                       | it. On the south there is a one         | T / T +                                           |
|                                          |                                       | roof and brick foundations and pie      | rs                                                |
|                                          |                                       | built in 1920 by A.E. Welsch for 1      |                                                   |
|                                          |                                       |                                         | _                                                 |
|                                          | _                                     | r at Washington University. Lee g       | rows beautiful daillias                           |
| and other perinne                        | eals fill the sid                     | e yara.                                 | ·                                                 |
|                                          |                                       |                                         |                                                   |
|                                          |                                       |                                         |                                                   |
| 44 Description of Environ                | ment and Outbuildings                 | This house faces east on a corner       | wooded lot. There are                             |
| many varieties of                        | f flowers on the                      | south side of the lot. There is a       | brick garage with a                               |
|                                          | e southwest corne                     |                                         | -                                                 |
|                                          |                                       |                                         |                                                   |
| -                                        |                                       |                                         |                                                   |
| Juices of Information                    |                                       |                                         | 46. Prepared by                                   |
| Webster Groves B                         | uilding Permit #1                     | 325                                     | A. Morris                                         |
|                                          |                                       |                                         | 47. Organization                                  |
|                                          |                                       |                                         | St. Louis Co. Parks                               |
|                                          |                                       |                                         | 48. Date 49 Revision Date(5)                      |
|                                          |                                       |                                         | 8/82                                              |
|                                          |                                       |                                         | ,                                                 |