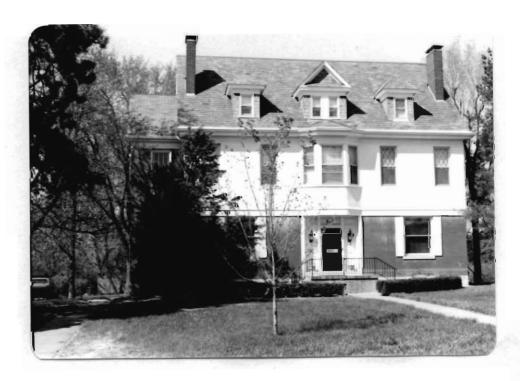

# Office of Historic Preservation, P.O. Box 176, Jefferson City, Missouri 65101 HISTORIC INVENTORY SE AS 002 005

| 1 No                                           | 4 Pres                               | sent Namo(s)                            |                                                  | 20                     |
|------------------------------------------------|--------------------------------------|-----------------------------------------|--------------------------------------------------|------------------------|
| St. Louis                                      | 5 OIN                                | er Namo(s)                              |                                                  | ů                      |
| 3 Location of Negatives                        |                                      |                                         |                                                  |                        |
| St. Louis Co. Parks De                         | pt.   219                            | Bompart                                 |                                                  |                        |
| 6 Specific Location                            |                                      | 16. Thematic Category                   | 20. No of Stories 2                              | Ω<br>•>                |
|                                                |                                      |                                         | 29. Basement? Yes ix                             | St. F                  |
| part of Lot 3, Block G                         | , Webster                            | 17 Date(s) or Period 1892               | No : -                                           | Louis                  |
|                                                |                                      | 18 Style or Design                      | rubble                                           | Ľ.                     |
| 7 City or Town II Rural, Tow<br>Webster Groves | enship & Vicinity                    | Queen Anne vernacular                   | 31. Wall Construction                            | I w                    |
| H Site Plan with North Arrow                   |                                      | 19. Architect or Engineer               | frame                                            |                        |
| 8 Site Plan with North Allow                   |                                      |                                         | 32. Roof Type & Material                         |                        |
|                                                |                                      | 20. Contractor or Builder               | cross gable shingle                              |                        |
|                                                | B                                    |                                         | 33. No. of Bays                                  | 4                      |
| F-1                                            | 9                                    | 21. Original Use, if apparent           | . Front 8 Side 3                                 | à                      |
|                                                | OMPAR                                | residence                               | 34. Wall Treatment                               | ese                    |
|                                                | 2                                    | 22 Present Use                          | asbestos siding                                  | 2                      |
|                                                | 87                                   | residence                               | 36. Plan Shape $_{ m T}$                         | 2<br>0                 |
|                                                | , '                                  | 23 Ownership Public I 1                 | 36. Changes Addition:                            | Present Names          |
|                                                | <b>\</b>                             | Private I 1                             | (Explain Altered   X                             | Š                      |
|                                                | 1                                    | 24. Owner's Name & Address,             |                                                  | 4                      |
|                                                |                                      | if known                                | 37. Condition                                    | 1                      |
| 9 Coordinates UTM                              |                                      | Glennon L. Brookman                     | Interior good                                    | l                      |
| Lat                                            |                                      |                                         | Exterior good                                    |                        |
| Long                                           | •                                    | 25. Open to Yes I I                     | 38. Preservation Yes A                           | 1                      |
| 10 Site ! I                                    | Structure 1                          | Public? No IX                           |                                                  | 4                      |
| ∠ Building ⊠                                   | Object 1:                            | 26 Local Contact Person or Organization | 39. Endangered? Yes ! ' By What? No !X           | 1                      |
| On National Yes   12.1                         | Is it Yes ! !                        |                                         | By What? No 1x                                   | ı                      |
| Register? No X                                 | Eligible? No ! !                     | 27. Other Surveys in Which Included     |                                                  | 1                      |
| Hist Dist ? No kd                              | District Yes   1<br>Potent'l? No   1 |                                         | 40. Visible from Yes A Public Road? No ::        |                        |
| 15 Name of Established District                |                                      | 1                                       | 41. Distance from and<br>Frontage on Road        |                        |
|                                                | •                                    |                                         |                                                  |                        |
| 42 Further Description of Import               | ant Features Thi                     | s is a two story house covered with     |                                                  | 5 Ot 219               |
|                                                |                                      | of the house is a long rectangle wit    |                                                  |                        |
| _                                              | <del>-</del>                         | of the house is two stories, a large    |                                                  | her Name(s)<br>Bompart |
| octagonal tower at the                         | e front with                         | a hip roof and a rectangle to the       | Photo                                            | d Z                    |
| back with a gable roof                         | f. The north                         | n rectangle is five bays on the from    |                                                  | ar<br>•                |
| with the double front                          | door in the                          | center bay. A shed roof portico         |                                                  | t is                   |
| with a small gable in                          | the center p                         | projects in front of the front doors    |                                                  | 1                      |
| supported by massive s                         | stone pillars                        | a. Above this center bay the main       | 12.                                              | 4                      |
| 43 History and Significance Th:                | is house was                         | built in 1892 for Julia and Walter      | Krausnick. The Krausnic                          | :Is                    |
| were the first family                          | to have a te                         | elephone in Webster Groves. In 1902     | 2 Willard Case bought it.                        | i                      |
| Case was the owner of                          | the Willard                          | Case Lumber Company, a manufacture      | r and wholesale dealer                           |                        |
| in hardwood lumber. I                          | He had six da                        | aughters and was an Episcopalian.       |                                                  |                        |
|                                                |                                      |                                         |                                                  |                        |
| AA Description of Environment                  | nd Outhuildings                      | This house faces east on a wooded       | lot It has a simpular                            | 1                      |
|                                                |                                      |                                         |                                                  | l                      |
|                                                | uing to a boa                        | ard and batten garage with a gable :    | roor in the northeast                            |                        |
| corner of the lot.                             |                                      | •                                       |                                                  | 1                      |
|                                                |                                      |                                         | Lee Deserved                                     | 1                      |
| Junices of Information                         | udon of Doc 1                        | Tradimont Tradou Oct 11 1000            | 46. Prepared by                                  | 1                      |
| _                                              |                                      | s, Indirect Index, Oct. 11, 1892        | A. Morris                                        | 1                      |
|                                                |                                      | ne City of Webster Groves 1896-1902     |                                                  | 1                      |
|                                                |                                      | lisans; St. Louis; 1906                 | St. Louis Co. Parks  48 Date 49 Revision Date(s) | -                      |
| Scarc, Clarissa; webs                          | ter Groves;                          | St. Louis, 1976; p. 93                  | 8/82                                             |                        |
|                                                |                                      |                                         | 1 3/ 32 1                                        | •                      |

roofline is broken by a small gable. Behind the octagonal tower the south side of the house is three bays. It has a screened porch with a shed roof projecting from the front bay.

Office of Historic Preservation, P.O. Box 176, Jefferson City, Missouri 65101
HISTORIC INVENTORY 54-45-002-006