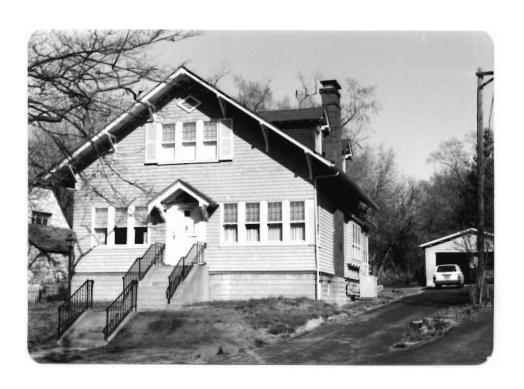

| 1 No                                                   | 4 Pres   | ent Name(s)                              |                                                      |                    |
|--------------------------------------------------------|----------|------------------------------------------|------------------------------------------------------|--------------------|
| ~ County . Louis                                       | 5. Oth   | er Name(s)                               |                                                      | 0                  |
| 3 Location of Negatives                                | 7        |                                          |                                                      |                    |
| St. Louis Co. Parks Dept.                              | 119      | Bompart                                  |                                                      |                    |
| 6 Specific Location ·                                  |          | 16. Thematic Category                    | 28. No of Stories 11/2                               | ^-                 |
|                                                        |          |                                          | 29. Basement? Yes                                    | Ωt.<br>(°°.        |
| Lot 5 of Glen Park                                     |          | 17 Date(s) or Period                     | No                                                   | ,                  |
|                                                        |          | 1927                                     | 30. Foundation Material                              | Loui               |
| 7 City or Town If Rural, Township &                    | Vicinity | 18. Style or Design                      | squared rubble                                       | uis                |
| Webster Groves                                         |          | vernacular                               | 31. Wall Construction                                | 01                 |
| 8 Site Plan with North Arrow PARK RD                   |          | 19. Architect or Engineer Arthur Brader  | masonry<br>32. Roof Type & Material                  |                    |
|                                                        |          | 20. Contractor or Builder                | cross gable, shingle                                 |                    |
|                                                        |          | Brader Borman Muehlenberg                | 33. No. of Bays                                      | 4                  |
|                                                        | BOMPART  | 21. Original Use, if apparent            | Front A Side                                         | τ                  |
| [ <del> </del>                                         | 194      | residence                                | 34. Wall Treatment                                   | Present Nameus     |
|                                                        | 787      | 22 Present Use                           | common bond brick                                    | 9                  |
| /                                                      | '        | residence                                | 35. Plan Shape L                                     | 2                  |
| 1                                                      |          | 23 Ownership Public 11                   | 36. Changes Addition                                 | Пe                 |
|                                                        |          | Private I !                              | (Explain Altered in #42) Moved in                    | 5                  |
|                                                        |          | 24. Owner's Name & Address,              |                                                      | 1                  |
|                                                        |          | if known                                 | 37. Condition                                        |                    |
| 9 Coordinates UTM                                      |          | German Evangelical Missouri              | Interior excellent                                   |                    |
| Lat<br>Long                                            |          | College Board of Directors               | Exterior excellent                                   | 4                  |
|                                                        |          | 25. Open to Yes II Public? No I x        | 38. Preservation Yes X Underway? No                  |                    |
|                                                        | cture    |                                          |                                                      | ł                  |
|                                                        |          | 26. Local Contact Person or Organization | 39 Endangered? Yes ::  By What? No \( \frac{1}{X} \) |                    |
| On National Yes   12. Is It Register? No   X Eligible? | Yes II   | 27 Other Surveys in Which Included       | -                                                    | i                  |
| 13 Part of Estab Yes   14. District                    | Yesi     | 27. Other Surveys in winich included     | 40. Visible from Yes                                 | ł                  |
| Hist Dist.? No   X   Potent'!?                         |          |                                          | Public Road?                                         | ı                  |
| 15 Name of Established District                        |          |                                          | 41. Distance from and                                | 1                  |
|                                                        | _        |                                          | Frontage on Road                                     |                    |
|                                                        |          |                                          |                                                      |                    |
|                                                        |          | s brick vernacular house has a           |                                                      | ப                  |
| steep cross gable roof. On                             | the fr   | ont the northern bay projects under      | :  \                                                 | 다 º                |
| a front facing gable. On th                            | e seco   | nd floor in the gable there is a         |                                                      | 19<br>19           |
| triple window under a segmen                           | tal ar   | ched lintel. The southern two bays       | Photo                                                | BO 2               |
| are under the eave side of t                           | he roo   | with one large hipped gable dorme        | e‡ / \                                               | Name(s)<br>Bompart |
| above the second bay. The t                            | hird b   | ay from the south projects under         |                                                      | ar<br>s)           |
| its own little gable with a                            | bellca   | st eave on the north. It contains        |                                                      | 4                  |
| 43 History and Significance mbig have                  | small    | arched window. There are two large       |                                                      | 1                  |
| 43 mistory and significance THIS HOUS                  | e was .  | ouilt in 1927 for Eden Theological       | Seminary.                                            |                    |
|                                                        |          |                                          |                                                      |                    |
|                                                        |          |                                          |                                                      | 1                  |
|                                                        |          |                                          |                                                      |                    |
|                                                        |          |                                          |                                                      |                    |
| 44 Description of Environment and Outbu                | ildingsT | ne house faces east and is ajacent       | to Eden Theological                                  |                    |
| Seminary on the south and we                           | st.      | -                                        | -                                                    | t                  |
|                                                        |          |                                          |                                                      |                    |
|                                                        |          |                                          |                                                      |                    |
| 45 Sources of Information                              |          |                                          | 46. Prepared by                                      |                    |
| bster Groves Building Perm                             | it #39   | 74                                       | A. Morris                                            |                    |
|                                                        |          |                                          | 47. Organization                                     |                    |
|                                                        |          |                                          | St. Louis Co. Parks                                  |                    |
|                                                        |          |                                          | 48. Date 49 Revision Date(s)                         |                    |

hipped gable dormers on the north side of the house. A one story sunroom with a flat roof projects on the north half of the back of the house with a garage underneath it.

Office of Historic Preservation, P.O. Box 176, Jefferson City, Missouri 65101 HISTORIC INVENTORY 5L-AS-002-002