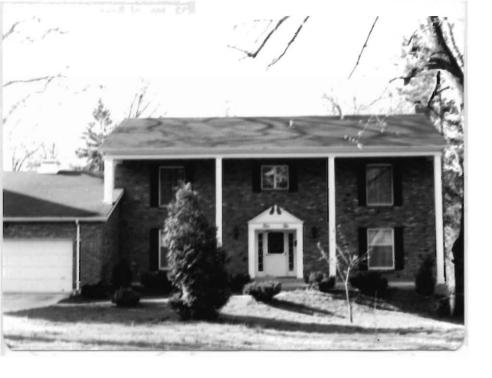

| 1 No                                                   | 4 Pres   | ent Name(s)                              |                                                      |                    |
|--------------------------------------------------------|----------|------------------------------------------|------------------------------------------------------|--------------------|
| ~ County . Louis                                       | 5. Oth   | er Name(s)                               |                                                      | 0                  |
| 3 Location of Negatives                                | 7        |                                          |                                                      |                    |
| St. Louis Co. Parks Dept.                              | 119      | Bompart                                  |                                                      |                    |
| 6 Specific Location ·                                  |          | 16. Thematic Category                    | 28. No of Stories 11/2                               | ^-                 |
|                                                        |          |                                          | 29. Basement? Yes                                    | Ωt.<br>(°°.        |
| Lot 5 of Glen Park                                     |          | 17 Date(s) or Period                     | No                                                   | ,                  |
|                                                        |          | 1927                                     | 30. Foundation Material                              | Loui               |
| 7 City or Town If Rural, Township &                    | Vicinity | 18. Style or Design                      | squared rubble                                       | uis                |
| Webster Groves                                         |          | vernacular                               | 31. Wall Construction                                | 01                 |
| 8 Site Plan with North Arrow PARK RD                   |          | 19. Architect or Engineer Arthur Brader  | masonry<br>32. Roof Type & Material                  |                    |
|                                                        |          | 20. Contractor or Builder                | cross gable, shingle                                 |                    |
|                                                        |          | Brader Borman Muehlenberg                | 33. No. of Bays                                      | 4                  |
|                                                        | BOMPART  | 21. Original Use, if apparent            | Front A Side                                         | τ                  |
| [ <del> </del>                                         | 194      | residence                                | 34. Wall Treatment                                   | Present Nameus     |
|                                                        | 787      | 22 Present Use                           | common bond brick                                    | 9                  |
| /                                                      | '        | residence                                | 35. Plan Shape L                                     | 2                  |
| 1                                                      |          | 23 Ownership Public 11                   | 36. Changes Addition                                 | Пe                 |
|                                                        |          | Private I !                              | (Explain Altered in #42) Moved in                    | 5                  |
|                                                        |          | 24. Owner's Name & Address,              |                                                      | 1                  |
|                                                        |          | if known                                 | 37. Condition                                        |                    |
| 9 Coordinates UTM                                      |          | German Evangelical Missouri              | Interior excellent                                   |                    |
| Lat<br>Long                                            |          | College Board of Directors               | Exterior excellent                                   | 4                  |
|                                                        |          | 25. Open to Yes II Public? No I x        | 38. Preservation Yes X Underway? No                  |                    |
|                                                        | cture    |                                          |                                                      | ł                  |
|                                                        |          | 26. Local Contact Person or Organization | 39 Endangered? Yes ::  By What? No \( \frac{1}{X} \) |                    |
| On National Yes   12. Is It Register? No   X Eligible? | Yes II   | 27 Other Surveys in Which Included       | -                                                    | i                  |
| 13 Part of Estab Yes   14. District                    | Yesi     | 27. Other Surveys in winich included     | 40. Visible from Yes                                 | ł                  |
| Hist Dist.? No   X   Potent'!?                         |          |                                          | Public Road?                                         | ı                  |
| 15 Name of Established District                        |          |                                          | 41. Distance from and                                | 1                  |
|                                                        | _        |                                          | Frontage on Road                                     |                    |
|                                                        |          |                                          |                                                      |                    |
|                                                        |          | s brick vernacular house has a           |                                                      | ப                  |
| steep cross gable roof. On                             | the fr   | ont the northern bay projects under      | :  \                                                 | 다 º                |
| a front facing gable. On th                            | e seco   | nd floor in the gable there is a         |                                                      | 19<br>19           |
| triple window under a segmen                           | tal ar   | ched lintel. The southern two bays       | Photo                                                | BO 2               |
| are under the eave side of t                           | he roo   | with one large hipped gable dorme        | e‡ / \                                               | Name(s)<br>Bompart |
| above the second bay. The t                            | hird b   | ay from the south projects under         |                                                      | ar<br>s)           |
| its own little gable with a                            | bellca   | st eave on the north. It contains        |                                                      | 4                  |
| 43 History and Significance mbig have                  | small    | arched window. There are two large       |                                                      | 1                  |
| 43 mistory and significance THIS HOUS                  | e was .  | ouilt in 1927 for Eden Theological       | Seminary.                                            |                    |
|                                                        |          |                                          |                                                      |                    |
|                                                        |          |                                          |                                                      | 1                  |
|                                                        |          |                                          |                                                      |                    |
|                                                        |          |                                          |                                                      |                    |
| 44 Description of Environment and Outbu                | ildingsT | ne house faces east and is ajacent       | to Eden Theological                                  |                    |
| Seminary on the south and we                           | st.      | -                                        | -                                                    | t                  |
|                                                        |          |                                          |                                                      |                    |
|                                                        |          |                                          |                                                      |                    |
| 45 Sources of Information                              |          |                                          | 46. Prepared by                                      |                    |
| bster Groves Building Perm                             | it #39   | 74                                       | A. Morris                                            |                    |
|                                                        |          |                                          | 47. Organization                                     |                    |
|                                                        |          |                                          | St. Louis Co. Parks                                  |                    |
|                                                        |          |                                          | 48. Date 49 Revision Date(s)                         |                    |

hipped gable dormers on the north side of the house. A one story sunroom with a flat roof projects on the north half of the back of the house with a garage underneath it.

Office of Historic Preservation, P.O. Box 176, Jefferson City, Missouri 65101 HISTORIC INVENTORY 5L-AS-002-002