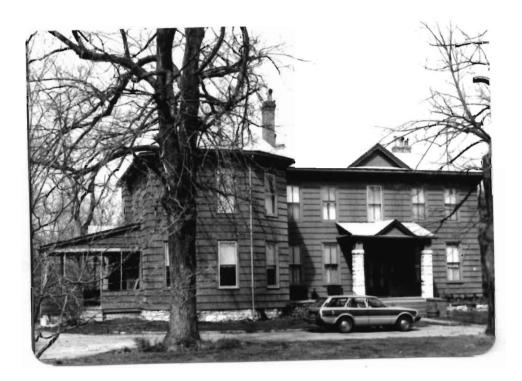

# Office of Historic Preservation, P.O. Box 176, Jefferson City, Missouri 65101 HISTORIC INVENTORY SE AS 002 005

| 1 No                                           | 4 Pres                               | sent Namo(s)                            |                                                  | 20                     |
|------------------------------------------------|--------------------------------------|-----------------------------------------|--------------------------------------------------|------------------------|
| St. Louis                                      | 5 OIN                                | er Namo(s)                              |                                                  | ů                      |
| 3 Location of Negatives                        |                                      |                                         |                                                  |                        |
| St. Louis Co. Parks De                         | pt.   219                            | Bompart                                 |                                                  |                        |
| 6 Specific Location                            |                                      | 16. Thematic Category                   | 20. No of Stories 2                              | Ω<br>•>                |
|                                                |                                      |                                         | 29. Basement? Yes ix                             | St. F                  |
| part of Lot 3, Block G                         | , Webster                            | 17 Date(s) or Period 1892               | No : -                                           | Louis                  |
|                                                |                                      | 18 Style or Design                      | rubble                                           | Ľ.                     |
| 7 City or Town II Rural, Tow<br>Webster Groves | enship & Vicinity                    | Queen Anne vernacular                   | 31. Wall Construction                            | I w                    |
| H Site Plan with North Arrow                   |                                      | 19. Architect or Engineer               | frame                                            |                        |
| 8 Site Plan with North Allow                   |                                      |                                         | 32. Roof Type & Material                         |                        |
|                                                |                                      | 20. Contractor or Builder               | cross gable shingle                              |                        |
|                                                | B                                    |                                         | 33. No. of Bays                                  | 4                      |
| F-1                                            | 9                                    | 21. Original Use, if apparent           | . Front 8 Side 3                                 | à                      |
|                                                | OMPAR                                | residence                               | 34. Wall Treatment                               | ese                    |
|                                                | 2                                    | 22 Present Use                          | asbestos siding                                  | 2                      |
|                                                | 87                                   | residence                               | 36. Plan Shape $_{ m T}$                         | 2<br>0                 |
|                                                | , '                                  | 23 Ownership Public I 1                 | 36. Changes Addition:                            | Present Names          |
|                                                | <b>\</b>                             | Private I 1                             | (Explain Altered   X                             | Š                      |
|                                                | 1                                    | 24. Owner's Name & Address,             |                                                  | 4                      |
|                                                |                                      | if known                                | 37. Condition                                    | 1                      |
| 9 Coordinates UTM                              |                                      | Glennon L. Brookman                     | Interior good                                    | l                      |
| Lat                                            |                                      |                                         | Exterior good                                    |                        |
| Long                                           | •                                    | 25. Open to Yes I I                     | 38. Preservation Yes A                           | 1                      |
| 10 Site ! I                                    | Structure 1                          | Public? No IX                           |                                                  | 4                      |
| ∠ Building ⊠                                   | Object 1:                            | 26 Local Contact Person or Organization | 39. Endangered? Yes ! ' By What? No !X           | 1                      |
| On National Yes   12.1                         | Is it Yes ! !                        |                                         | By What? No 1x                                   | ı                      |
| Register? No X                                 | Eligible? No ! !                     | 27. Other Surveys in Which Included     |                                                  | 1                      |
| Hist Dist ? No kd                              | District Yes   1<br>Potent'l? No   1 |                                         | 40. Visible from Yes A Public Road? No ::        |                        |
| 15 Name of Established District                |                                      | 1                                       | 41. Distance from and<br>Frontage on Road        |                        |
|                                                | •                                    |                                         |                                                  |                        |
| 42 Further Description of Import               | ant Features Thi                     | s is a two story house covered with     |                                                  | 5 Ot 219               |
|                                                |                                      | of the house is a long rectangle wit    |                                                  |                        |
| _                                              | <del>-</del>                         | of the house is two stories, a large    |                                                  | her Name(s)<br>Bompart |
| octagonal tower at the                         | e front with                         | a hip roof and a rectangle to the       | Photo                                            | d Z                    |
| back with a gable roof                         | f. The north                         | n rectangle is five bays on the from    |                                                  | ar<br>•                |
| with the double front                          | door in the                          | center bay. A shed roof portico         |                                                  | t is                   |
| with a small gable in                          | the center p                         | projects in front of the front doors    |                                                  | 1                      |
| supported by massive s                         | stone pillars                        | a. Above this center bay the main       | 12.                                              | 4                      |
| 43 History and Significance Th:                | is house was                         | built in 1892 for Julia and Walter      | Krausnick. The Krausnic                          | :Is                    |
| were the first family                          | to have a te                         | elephone in Webster Groves. In 1902     | 2 Willard Case bought it.                        | i                      |
| Case was the owner of                          | the Willard                          | Case Lumber Company, a manufacture      | r and wholesale dealer                           |                        |
| in hardwood lumber. I                          | He had six da                        | aughters and was an Episcopalian.       |                                                  |                        |
|                                                |                                      |                                         |                                                  |                        |
| AA Description of Environment                  | nd Outhuildings                      | This house faces east on a wooded       | lot It has a simpular                            | 1                      |
|                                                |                                      |                                         |                                                  | l                      |
|                                                | uing to a boa                        | ard and batten garage with a gable :    | roor in the northeast                            |                        |
| corner of the lot.                             |                                      | •                                       |                                                  | 1                      |
|                                                |                                      |                                         | Lee Deserved                                     | 1                      |
| Junices of Information                         | udon of Doc 1                        | Tradimont Tradou Oct 11 1000            | 46. Prepared by                                  | 1                      |
| _                                              |                                      | s, Indirect Index, Oct. 11, 1892        | A. Morris                                        | 1                      |
|                                                |                                      | ne City of Webster Groves 1896-1902     |                                                  | 1                      |
|                                                |                                      | lisans; St. Louis; 1906                 | St. Louis Co. Parks  48 Date 49 Revision Date(s) | -                      |
| Scarc, Clarissa; webs                          | ter Groves;                          | St. Louis, 1976; p. 93                  | 8/82                                             |                        |
|                                                |                                      |                                         | 1 3/ 32 1                                        | •                      |

roofline is broken by a small gable. Behind the octagonal tower the south side of the house is three bays. It has a screened porch with a shed roof projecting from the front bay.

Office of Historic Preservation, P.O. Box 176, Jefferson City, Missouri 65101
HISTORIC INVENTORY 54-45-002-006