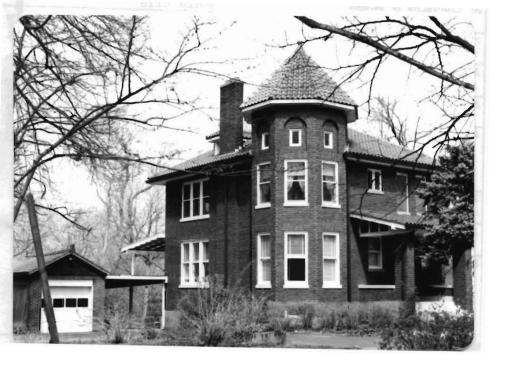

# Office of Historic Preservation, P.O. Box 176, Jefferson City, Missouri 65101 HISTORIC INVENTORY SE AS 002 005

| 1 No                                           | 4 Pres                               | sent Namo(s)                            |                                                  | 20                     |
|------------------------------------------------|--------------------------------------|-----------------------------------------|--------------------------------------------------|------------------------|
| St. Louis                                      | 5 OIN                                | er Namo(s)                              |                                                  | ů                      |
| 3 Location of Negatives                        |                                      |                                         |                                                  |                        |
| St. Louis Co. Parks De                         | pt.   219                            | Bompart                                 |                                                  |                        |
| 6 Specific Location                            |                                      | 16. Thematic Category                   | 20. No of Stories 2                              | Ω<br>•>                |
|                                                |                                      |                                         | 29. Basement? Yes ix                             | St. F                  |
| part of Lot 3, Block G                         | , Webster                            | 17 Date(s) or Period 1892               | No : -                                           | Louis                  |
|                                                |                                      | 18 Style or Design                      | rubble                                           | Ľ.                     |
| 7 City or Town II Rural, Tow<br>Webster Groves | enship & Vicinity                    | Queen Anne vernacular                   | 31. Wall Construction                            | I w                    |
| H Site Plan with North Arrow                   |                                      | 19. Architect or Engineer               | frame                                            |                        |
| 8 Site Plan with North Allow                   |                                      |                                         | 32. Roof Type & Material                         |                        |
|                                                |                                      | 20. Contractor or Builder               | cross gable shingle                              |                        |
|                                                | B                                    |                                         | 33. No. of Bays                                  | 4                      |
| F-1                                            | 9                                    | 21. Original Use, if apparent           | . Front 8 Side 3                                 | à                      |
|                                                | OMPAR                                | residence                               | 34. Wall Treatment                               | ese                    |
|                                                | 2                                    | 22 Present Use                          | asbestos siding                                  | 2                      |
|                                                | 87                                   | residence                               | 36. Plan Shape $_{ m T}$                         | 2<br>0                 |
|                                                | , '                                  | 23 Ownership Public I 1                 | 36. Changes Addition:                            | Present Names          |
|                                                | <b>\</b>                             | Private I 1                             | (Explain Altered   X                             | Š                      |
|                                                | 1                                    | 24. Owner's Name & Address,             |                                                  | 4                      |
|                                                |                                      | if known                                | 37. Condition                                    | 1                      |
| 9 Coordinates UTM                              |                                      | Glennon L. Brookman                     | Interior good                                    | l                      |
| Lat                                            |                                      |                                         | Exterior good                                    |                        |
| Long                                           | •                                    | 25. Open to Yes I I                     | 38. Preservation Yes A                           | 1                      |
| 10 Site ! I                                    | Structure 1                          | Public? No IX                           |                                                  | 4                      |
| ∠ Building ⊠                                   | Object 1:                            | 26 Local Contact Person or Organization | 39. Endangered? Yes ! ' By What? No !X           | 1                      |
| On National Yes   12.1                         | Is it Yes ! !                        |                                         | By What? No 1x                                   | ı                      |
| Register? No X                                 | Eligible? No ! !                     | 27. Other Surveys in Which Included     |                                                  | 1                      |
| Hist Dist ? No kd                              | District Yes   1<br>Potent'l? No   1 |                                         | 40. Visible from Yes A Public Road? No ::        |                        |
| 15 Name of Established District                |                                      | 1                                       | 41. Distance from and<br>Frontage on Road        |                        |
|                                                | •                                    |                                         |                                                  |                        |
| 42 Further Description of Import               | ant Features Thi                     | s is a two story house covered with     |                                                  | 5 Ot 219               |
|                                                |                                      | of the house is a long rectangle wit    |                                                  |                        |
| _                                              | <del>-</del>                         | of the house is two stories, a large    |                                                  | her Name(s)<br>Bompart |
| octagonal tower at the                         | e front with                         | a hip roof and a rectangle to the       | Photo                                            | d Z                    |
| back with a gable roof                         | f. The north                         | n rectangle is five bays on the from    |                                                  | ar<br>•                |
| with the double front                          | door in the                          | center bay. A shed roof portico         |                                                  | t is                   |
| with a small gable in                          | the center p                         | projects in front of the front doors    |                                                  | 1                      |
| supported by massive s                         | stone pillars                        | a. Above this center bay the main       | 12.                                              | 4                      |
| 43 History and Significance Th:                | is house was                         | built in 1892 for Julia and Walter      | Krausnick. The Krausnic                          | :Is                    |
| were the first family                          | to have a te                         | elephone in Webster Groves. In 1902     | 2 Willard Case bought it.                        | i                      |
| Case was the owner of                          | the Willard                          | Case Lumber Company, a manufacture      | r and wholesale dealer                           |                        |
| in hardwood lumber. I                          | He had six da                        | aughters and was an Episcopalian.       |                                                  |                        |
|                                                |                                      |                                         |                                                  |                        |
| AA Description of Environment                  | nd Outhuildings                      | This house faces east on a wooded       | lot It has a simpular                            | 1                      |
|                                                |                                      |                                         |                                                  | l                      |
|                                                | uing to a boa                        | ard and batten garage with a gable :    | roor in the northeast                            |                        |
| corner of the lot.                             |                                      | •                                       |                                                  | 1                      |
|                                                |                                      |                                         | Lee Deserved                                     | 1                      |
| Junices of Information                         | udon of Doc 1                        | Tradimont Tradou Oct 11 1000            | 46. Prepared by                                  | 1                      |
| _                                              |                                      | s, Indirect Index, Oct. 11, 1892        | A. Morris                                        | 1                      |
|                                                |                                      | ne City of Webster Groves 1896-1902     |                                                  | 1                      |
|                                                |                                      | lisans; St. Louis; 1906                 | St. Louis Co. Parks  48 Date 49 Revision Date(s) | -                      |
| Scarc, Clarissa; webs                          | ter Groves;                          | St. Louis, 1976; p. 93                  | 8/82                                             |                        |
|                                                |                                      |                                         | 1 3/ 32 1                                        | •                      |

roofline is broken by a small gable. Behind the octagonal tower the south side of the house is three bays. It has a screened porch with a shed roof projecting from the front bay.

Office of Historic Preservation, P.O. Box 176, Jefferson City, Missouri 65101
HISTORIC INVENTORY 54-45-002-006