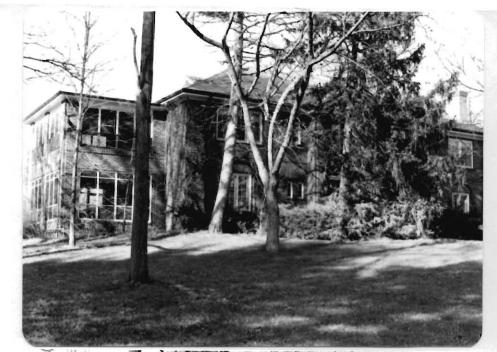

# Office of Historic Preservation, P.O. Box 176, Jefferson City, Missouri 65101 HISTORIC INVENTORY SE AS 002 005

| 1 No                                           | 4 Pres                               | sent Namo(s)                            |                                                  | 20                     |
|------------------------------------------------|--------------------------------------|-----------------------------------------|--------------------------------------------------|------------------------|
| St. Louis                                      | 5 OIN                                | er Namo(s)                              |                                                  | ů                      |
| 3 Location of Negatives                        |                                      |                                         |                                                  |                        |
| St. Louis Co. Parks De                         | pt.   219                            | Bompart                                 |                                                  |                        |
| 6 Specific Location                            |                                      | 16. Thematic Category                   | 20. No of Stories 2                              | Ω<br>•>                |
|                                                |                                      |                                         | 29. Basement? Yes ix                             | St. F                  |
| part of Lot 3, Block G                         | , Webster                            | 17 Date(s) or Period 1892               | No : -                                           | Louis                  |
|                                                |                                      | 18 Style or Design                      | rubble                                           | Ľ.                     |
| 7 City or Town II Rural, Tow<br>Webster Groves | enship & Vicinity                    | Queen Anne vernacular                   | 31. Wall Construction                            | I w                    |
| H Site Plan with North Arrow                   |                                      | 19. Architect or Engineer               | frame                                            |                        |
| 8 Site Plan with North Allow                   |                                      |                                         | 32. Roof Type & Material                         |                        |
|                                                |                                      | 20. Contractor or Builder               | cross gable shingle                              |                        |
|                                                | B                                    |                                         | 33. No. of Bays                                  | 4                      |
| F-1                                            | 9                                    | 21. Original Use, if apparent           | . Front 8 Side 3                                 | à                      |
|                                                | OMPAR                                | residence                               | 34. Wall Treatment                               | ese                    |
|                                                | 2                                    | 22 Present Use                          | asbestos siding                                  | 2                      |
|                                                | 87                                   | residence                               | 36. Plan Shape $_{ m T}$                         | 2<br>0                 |
|                                                | , '                                  | 23 Ownership Public I 1                 | 36. Changes Addition:                            | Present Names          |
|                                                | <b>\</b>                             | Private I 1                             | (Explain Altered   X                             | Š                      |
|                                                | 1                                    | 24. Owner's Name & Address,             |                                                  | 4                      |
|                                                |                                      | if known                                | 37. Condition                                    | 1                      |
| 9 Coordinates UTM                              |                                      | Glennon L. Brookman                     | Interior good                                    | l                      |
| Lat                                            |                                      |                                         | Exterior good                                    |                        |
| Long                                           | •                                    | 25. Open to Yes I I                     | 38. Preservation Yes A                           | 1                      |
| 10 Site ! I                                    | Structure 1                          | Public? No IX                           |                                                  | 4                      |
| ∠ Building ⊠                                   | Object 1:                            | 26 Local Contact Person or Organization | 39. Endangered? Yes ! ' By What? No !X           | 1                      |
| On National Yes   12.1                         | Is it Yes ! !                        |                                         | By What? No 1x                                   | ı                      |
| Register? No X                                 | Eligible? No ! !                     | 27. Other Surveys in Which Included     |                                                  | 1                      |
| Hist Dist ? No kd                              | District Yes   1<br>Potent'l? No   1 |                                         | 40. Visible from Yes A Public Road? No ::        |                        |
| 15 Name of Established District                |                                      | 1                                       | 41. Distance from and<br>Frontage on Road        |                        |
|                                                | •                                    |                                         |                                                  |                        |
| 42 Further Description of Import               | ant Features Thi                     | s is a two story house covered with     |                                                  | 5 Ot 219               |
|                                                |                                      | of the house is a long rectangle wit    |                                                  |                        |
| _                                              | <del>-</del>                         | of the house is two stories, a large    |                                                  | her Name(s)<br>Bompart |
| octagonal tower at the                         | e front with                         | a hip roof and a rectangle to the       | Photo                                            | d Z                    |
| back with a gable roof                         | f. The north                         | n rectangle is five bays on the from    |                                                  | ar<br>•                |
| with the double front                          | door in the                          | center bay. A shed roof portico         |                                                  | t is                   |
| with a small gable in                          | the center p                         | projects in front of the front doors    |                                                  | 1                      |
| supported by massive s                         | stone pillars                        | a. Above this center bay the main       | 12.                                              | 4                      |
| 43 History and Significance Th:                | is house was                         | built in 1892 for Julia and Walter      | Krausnick. The Krausnic                          | :Is                    |
| were the first family                          | to have a te                         | elephone in Webster Groves. In 1902     | 2 Willard Case bought it.                        | i                      |
| Case was the owner of                          | the Willard                          | Case Lumber Company, a manufacture      | r and wholesale dealer                           |                        |
| in hardwood lumber. I                          | He had six da                        | aughters and was an Episcopalian.       |                                                  |                        |
|                                                |                                      |                                         |                                                  |                        |
| AA Description of Environment                  | nd Outhuildings                      | This house faces east on a wooded       | lot It has a simpular                            | 1                      |
|                                                |                                      |                                         |                                                  | l                      |
|                                                | uing to a boa                        | ard and batten garage with a gable :    | roor in the northeast                            |                        |
| corner of the lot.                             |                                      | •                                       |                                                  | 1                      |
|                                                |                                      |                                         | Lee Deserved                                     | 1                      |
| Junices of Information                         | udon of Doc 1                        | Tradimont Tradou Oct 11 1000            | 46. Prepared by                                  | 1                      |
| _                                              |                                      | s, Indirect Index, Oct. 11, 1892        | A. Morris                                        | 1                      |
|                                                |                                      | ne City of Webster Groves 1896-1902     |                                                  | 1                      |
|                                                |                                      | lisans; St. Louis; 1906                 | St. Louis Co. Parks  48 Date 49 Revision Date(s) | -                      |
| Scarc, Clarissa; webs                          | ter Groves;                          | St. Louis, 1976; p. 93                  | 8/82                                             |                        |
|                                                |                                      |                                         | 1 3/ 32 1                                        | •                      |

roofline is broken by a small gable. Behind the octagonal tower the south side of the house is three bays. It has a screened porch with a shed roof projecting from the front bay.

Office of Historic Preservation, P.O. Box 176, Jefferson City, Missouri 65101
HISTORIC INVENTORY 54-45-002-006