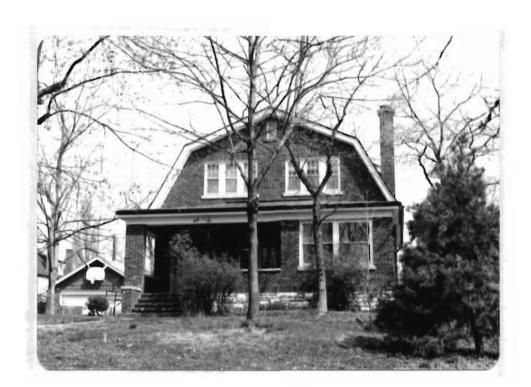

| 1 No                                                   | 4 Pres   | ent Name(s)                              |                                                      |                    |
|--------------------------------------------------------|----------|------------------------------------------|------------------------------------------------------|--------------------|
| ~ County . Louis                                       | 5. Oth   | er Name(s)                               |                                                      | 0                  |
| 3 Location of Negatives                                | 7        |                                          |                                                      |                    |
| St. Louis Co. Parks Dept.                              | 119      | Bompart                                  |                                                      |                    |
| 6 Specific Location ·                                  |          | 16. Thematic Category                    | 28. No of Stories 11/2                               | ^-                 |
|                                                        |          |                                          | 29. Basement? Yes                                    | Ωt.<br>(°°.        |
| Lot 5 of Glen Park                                     |          | 17 Date(s) or Period                     | No                                                   | ,                  |
|                                                        |          | 1927                                     | 30. Foundation Material                              | Loui               |
| 7 City or Town If Rural, Township &                    | Vicinity | 18. Style or Design                      | squared rubble                                       | uis                |
| Webster Groves                                         |          | vernacular                               | 31. Wall Construction                                | 01                 |
| 8 Site Plan with North Arrow PARK RD                   |          | 19. Architect or Engineer Arthur Brader  | masonry<br>32. Roof Type & Material                  |                    |
|                                                        |          | 20. Contractor or Builder                | cross gable, shingle                                 |                    |
|                                                        |          | Brader Borman Muehlenberg                | 33. No. of Bays                                      | 4                  |
|                                                        | BOMPART  | 21. Original Use, if apparent            | Front A Side                                         | τ                  |
| [ <del> </del>                                         | 194      | residence                                | 34. Wall Treatment                                   | Present Nameus     |
|                                                        | 787      | 22 Present Use                           | common bond brick                                    | 9                  |
| /                                                      | '        | residence                                | 35. Plan Shape L                                     | 2                  |
| 1                                                      |          | 23 Ownership Public 11                   | 36. Changes Addition                                 | Пe                 |
|                                                        |          | Private I !                              | (Explain Altered in #42) Moved in                    | 5                  |
|                                                        |          | 24. Owner's Name & Address,              |                                                      | 1                  |
|                                                        |          | if known                                 | 37. Condition                                        |                    |
| 9 Coordinates UTM                                      |          | German Evangelical Missouri              | Interior excellent                                   |                    |
| Lat<br>Long                                            |          | College Board of Directors               | Exterior excellent                                   | 4                  |
|                                                        |          | 25. Open to Yes II Public? No I x        | 38. Preservation Yes X Underway? No                  |                    |
|                                                        | cture    |                                          |                                                      | ł                  |
|                                                        |          | 26. Local Contact Person or Organization | 39 Endangered? Yes ::  By What? No \( \frac{1}{X} \) |                    |
| On National Yes   12. Is It Register? No   X Eligible? | Yes II   | 27 Other Surveys in Which Included       | -                                                    | i                  |
| 13 Part of Estab Yes   14. District                    | Yesi     | 27. Other Surveys in winich included     | 40. Visible from Yes                                 | ł                  |
| Hist Dist.? No   X   Potent'!?                         |          |                                          | Public Road?                                         | ı                  |
| 15 Name of Established District                        |          |                                          | 41. Distance from and                                | 1                  |
|                                                        | _        |                                          | Frontage on Road                                     |                    |
|                                                        |          |                                          |                                                      |                    |
|                                                        |          | s brick vernacular house has a           |                                                      | ப                  |
| steep cross gable roof. On                             | the fr   | ont the northern bay projects under      | :  \                                                 | 다 º                |
| a front facing gable. On th                            | e seco   | nd floor in the gable there is a         |                                                      | 19<br>19           |
| triple window under a segmen                           | tal ar   | ched lintel. The southern two bays       | Photo                                                | BO 2               |
| are under the eave side of t                           | he roo   | with one large hipped gable dorme        | e‡ / \                                               | Name(s)<br>Bompart |
| above the second bay. The t                            | hird b   | ay from the south projects under         |                                                      | ar<br>s)           |
| its own little gable with a                            | bellca   | st eave on the north. It contains        |                                                      | 4                  |
| 43 History and Significance mbig have                  | small    | arched window. There are two large       |                                                      | 1                  |
| 43 mistory and significance THIS HOUS                  | e was .  | ouilt in 1927 for Eden Theological       | Seminary.                                            |                    |
|                                                        |          |                                          |                                                      |                    |
|                                                        |          |                                          |                                                      | 1                  |
|                                                        |          |                                          |                                                      |                    |
|                                                        |          |                                          |                                                      |                    |
| 44 Description of Environment and Outbu                | ildingsT | ne house faces east and is ajacent       | to Eden Theological                                  |                    |
| Seminary on the south and we                           | st.      | -                                        | -                                                    | t                  |
|                                                        |          |                                          |                                                      |                    |
|                                                        |          |                                          |                                                      |                    |
| 45 Sources of Information                              |          |                                          | 46. Prepared by                                      |                    |
| bster Groves Building Perm                             | it #39   | 74                                       | A. Morris                                            |                    |
|                                                        |          |                                          | 47. Organization                                     |                    |
|                                                        |          |                                          | St. Louis Co. Parks                                  |                    |
|                                                        |          |                                          | 48. Date 49 Revision Date(s)                         |                    |

hipped gable dormers on the north side of the house. A one story sunroom with a flat roof projects on the north half of the back of the house with a garage underneath it.

Office of Historic Preservation, P.O. Box 176, Jefferson City, Missouri 65101 HISTORIC INVENTORY 5L-AS-002-002