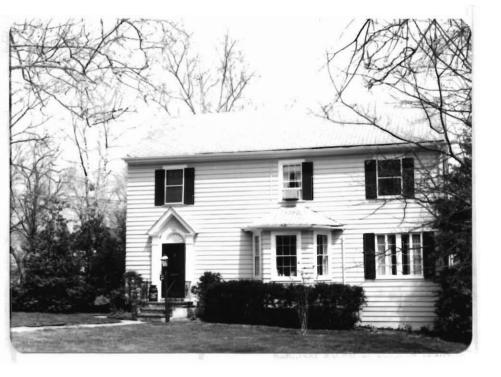

| 1 No                                                   | 4 Pres   | ent Name(s)                              |                                                      |                    |
|--------------------------------------------------------|----------|------------------------------------------|------------------------------------------------------|--------------------|
| ~ County . Louis                                       | 5. Oth   | er Name(s)                               |                                                      | 0                  |
| 3 Location of Negatives                                | 7        |                                          |                                                      |                    |
| St. Louis Co. Parks Dept.                              | 119      | Bompart                                  |                                                      |                    |
| 6 Specific Location ·                                  |          | 16. Thematic Category                    | 28. No of Stories 11/2                               | ^-                 |
|                                                        |          |                                          | 29. Basement? Yes                                    | Ωt.<br>(°°.        |
| Lot 5 of Glen Park                                     |          | 17 Date(s) or Period                     | No                                                   | ,                  |
|                                                        |          | 1927                                     | 30. Foundation Material                              | Loui               |
| 7 City or Town If Rural, Township &                    | Vicinity | 18. Style or Design                      | squared rubble                                       | uis                |
| Webster Groves                                         |          | vernacular                               | 31. Wall Construction                                | 01                 |
| 8 Site Plan with North Arrow PARK RD                   |          | 19. Architect or Engineer Arthur Brader  | masonry<br>32. Roof Type & Material                  |                    |
|                                                        |          | 20. Contractor or Builder                | cross gable, shingle                                 |                    |
|                                                        |          | Brader Borman Muehlenberg                | 33. No. of Bays                                      | 4                  |
|                                                        | BOMPART  | 21. Original Use, if apparent            | Front A Side                                         | τ                  |
| [ <del> </del>                                         | 194      | residence                                | 34. Wall Treatment                                   | Present Nameus     |
|                                                        | 787      | 22 Present Use                           | common bond brick                                    | 9                  |
| /                                                      | '        | residence                                | 35. Plan Shape L                                     | 2                  |
| 1                                                      |          | 23 Ownership Public 11                   | 36. Changes Addition                                 | Пe                 |
|                                                        |          | Private I !                              | (Explain Altered in #42) Moved in                    | 5                  |
|                                                        |          | 24. Owner's Name & Address,              |                                                      | 1                  |
|                                                        |          | if known                                 | 37. Condition                                        |                    |
| 9 Coordinates UTM                                      |          | German Evangelical Missouri              | Interior excellent                                   |                    |
| Lat<br>Long                                            |          | College Board of Directors               | Exterior excellent                                   | 4                  |
|                                                        |          | 25. Open to Yes II Public? No I x        | 38. Preservation Yes X Underway? No                  |                    |
|                                                        | cture    |                                          |                                                      | ł                  |
|                                                        |          | 26. Local Contact Person or Organization | 39 Endangered? Yes ::  By What? No \( \frac{1}{X} \) |                    |
| On National Yes   12. Is It Register? No   X Eligible? | Yes II   | 27 Other Surveys in Which Included       | -                                                    | i                  |
| 13 Part of Estab Yes   14. District                    | Yesi     | 27. Other Surveys in winich included     | 40. Visible from Yes                                 | ł                  |
| Hist Dist.? No   X   Potent'!?                         |          |                                          | Public Road?                                         | ı                  |
| 15 Name of Established District                        |          |                                          | 41. Distance from and                                | 1                  |
|                                                        | _        |                                          | Frontage on Road                                     |                    |
|                                                        |          |                                          |                                                      |                    |
|                                                        |          | s brick vernacular house has a           |                                                      | ப                  |
| steep cross gable roof. On                             | the fr   | ont the northern bay projects under      | :  \                                                 | 다 º                |
| a front facing gable. On th                            | e seco   | nd floor in the gable there is a         |                                                      | 19<br>19           |
| triple window under a segmen                           | tal ar   | ched lintel. The southern two bays       | Photo                                                | BO 2               |
| are under the eave side of t                           | he roo   | with one large hipped gable dorme        | e‡ / \                                               | Name(s)<br>Bompart |
| above the second bay. The t                            | hird b   | ay from the south projects under         |                                                      | ar<br>s)           |
| its own little gable with a                            | bellca   | st eave on the north. It contains        |                                                      | 4                  |
| 43 History and Significance mbig have                  | small    | arched window. There are two large       |                                                      | 1                  |
| 43 mistory and significance THIS HOUS                  | e was .  | ouilt in 1927 for Eden Theological       | Seminary.                                            |                    |
|                                                        |          |                                          |                                                      |                    |
|                                                        |          |                                          |                                                      | 1                  |
|                                                        |          |                                          |                                                      |                    |
|                                                        |          |                                          |                                                      |                    |
| 44 Description of Environment and Outbu                | ildingsT | ne house faces east and is ajacent       | to Eden Theological                                  |                    |
| Seminary on the south and we                           | st.      | -                                        | -                                                    | t                  |
|                                                        |          |                                          |                                                      |                    |
|                                                        |          |                                          |                                                      |                    |
| 45 Sources of Information                              |          |                                          | 46. Prepared by                                      |                    |
| bster Groves Building Perm                             | it #39   | 74                                       | A. Morris                                            |                    |
|                                                        |          |                                          | 47. Organization                                     |                    |
|                                                        |          |                                          | St. Louis Co. Parks                                  |                    |
|                                                        |          |                                          | 48. Date 49 Revision Date(s)                         |                    |

hipped gable dormers on the north side of the house. A one story sunroom with a flat roof projects on the north half of the back of the house with a garage underneath it.

Office of Historic Preservation, P.O. Box 176, Jefferson City, Missouri 65101 HISTORIC INVENTORY 5L-AS-002-002