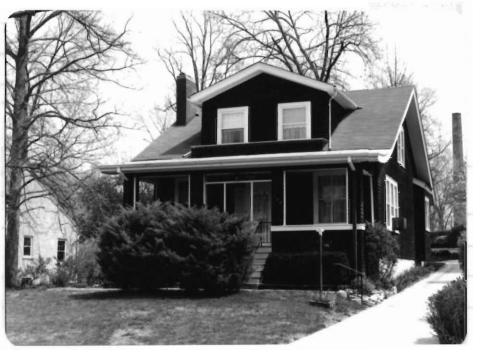

# Office of Historic Preservation, P.O. Box 176, Jefferson City, Missouri 65101 HISTORIC INVENTORY SE AS 002 005

| 1 No                                           | 4 Pres                               | sent Namo(s)                            |                                                  | 20                     |
|------------------------------------------------|--------------------------------------|-----------------------------------------|--------------------------------------------------|------------------------|
| St. Louis                                      | 5 OIN                                | er Namo(s)                              |                                                  | ů                      |
| 3 Location of Negatives                        |                                      |                                         |                                                  |                        |
| St. Louis Co. Parks De                         | pt.   219                            | Bompart                                 |                                                  |                        |
| 6 Specific Location                            |                                      | 16. Thematic Category                   | 20. No of Stories 2                              | Ω<br>•>                |
|                                                |                                      |                                         | 29. Basement? Yes ix                             | St. F                  |
| part of Lot 3, Block G                         | , Webster                            | 17 Date(s) or Period 1892               | No : -                                           | Louis                  |
|                                                |                                      | 18 Style or Design                      | rubble                                           | Ľ.                     |
| 7 City or Town II Rural, Tow<br>Webster Groves | enship & Vicinity                    | Queen Anne vernacular                   | 31. Wall Construction                            | I w                    |
| H Site Plan with North Arrow                   |                                      | 19. Architect or Engineer               | frame                                            |                        |
| 8 Site Plan with North Allow                   |                                      |                                         | 32. Roof Type & Material                         |                        |
|                                                |                                      | 20. Contractor or Builder               | cross gable shingle                              |                        |
|                                                | B                                    |                                         | 33. No. of Bays                                  | 4                      |
| F-1                                            | 9                                    | 21. Original Use, if apparent           | . Front 8 Side 3                                 | à                      |
|                                                | OMPAR                                | residence                               | 34. Wall Treatment                               | ese                    |
|                                                | 2                                    | 22 Present Use                          | asbestos siding                                  | 2                      |
|                                                | 87                                   | residence                               | 36. Plan Shape $_{ m T}$                         | 2<br>0                 |
|                                                | , '                                  | 23 Ownership Public I 1                 | 36. Changes Addition:                            | Present Names          |
|                                                | <b>\</b>                             | Private I 1                             | (Explain Altered   X                             | Š                      |
|                                                | 1                                    | 24. Owner's Name & Address,             |                                                  | 4                      |
|                                                |                                      | if known                                | 37. Condition                                    | 1                      |
| 9 Coordinates UTM                              |                                      | Glennon L. Brookman                     | Interior good                                    | l                      |
| Lat                                            |                                      |                                         | Exterior good                                    |                        |
| Long                                           | •                                    | 25. Open to Yes I I                     | 38. Preservation Yes A                           | 1                      |
| 10 Site ! I                                    | Structure 1                          | Public? No IX                           |                                                  | 4                      |
| ∠ Building ⊠                                   | Object 1:                            | 26 Local Contact Person or Organization | 39. Endangered? Yes ! ' By What? No !X           | 1                      |
| On National Yes   12.1                         | Is it Yes ! !                        |                                         | By What? No 1x                                   | ı                      |
| Register? No X                                 | Eligible? No ! !                     | 27. Other Surveys in Which Included     |                                                  | 1                      |
| Hist Dist ? No kd                              | District Yes   1<br>Potent'l? No   1 |                                         | 40. Visible from Yes A Public Road? No ::        |                        |
| 15 Name of Established District                |                                      | 1                                       | 41. Distance from and<br>Frontage on Road        |                        |
|                                                | •                                    |                                         |                                                  |                        |
| 42 Further Description of Import               | ant Features Thi                     | s is a two story house covered with     |                                                  | 5 Ot 219               |
|                                                |                                      | of the house is a long rectangle wit    |                                                  |                        |
| _                                              | <del>-</del>                         | of the house is two stories, a large    |                                                  | her Name(s)<br>Bompart |
| octagonal tower at the                         | e front with                         | a hip roof and a rectangle to the       | Photo                                            | d Z                    |
| back with a gable roof                         | f. The north                         | n rectangle is five bays on the from    |                                                  | ar<br>•                |
| with the double front                          | door in the                          | center bay. A shed roof portico         |                                                  | t is                   |
| with a small gable in                          | the center p                         | projects in front of the front doors    |                                                  | 1                      |
| supported by massive s                         | stone pillars                        | a. Above this center bay the main       | 12.                                              | 4                      |
| 43 History and Significance Th:                | is house was                         | built in 1892 for Julia and Walter      | Krausnick. The Krausnic                          | :Is                    |
| were the first family                          | to have a te                         | elephone in Webster Groves. In 1902     | 2 Willard Case bought it.                        | i                      |
| Case was the owner of                          | the Willard                          | Case Lumber Company, a manufacture      | r and wholesale dealer                           |                        |
| in hardwood lumber. I                          | He had six da                        | aughters and was an Episcopalian.       |                                                  |                        |
|                                                |                                      |                                         |                                                  |                        |
| AA Description of Environment                  | nd Outhuildings                      | This house faces east on a wooded       | lot It has a simpular                            | 1                      |
|                                                |                                      |                                         |                                                  | l                      |
|                                                | uing to a boa                        | ard and batten garage with a gable :    | roor in the northeast                            |                        |
| corner of the lot.                             |                                      | •                                       |                                                  | 1                      |
|                                                |                                      |                                         | Lee Deserved                                     | 1                      |
| Junices of Information                         | udon of Doc 1                        | Tradimont Tradou Oct 11 1000            | 46. Prepared by                                  | 1                      |
| _                                              |                                      | s, Indirect Index, Oct. 11, 1892        | A. Morris                                        | 1                      |
|                                                |                                      | ne City of Webster Groves 1896-1902     |                                                  | 1                      |
|                                                |                                      | lisans; St. Louis; 1906                 | St. Louis Co. Parks  48 Date 49 Revision Date(s) | -                      |
| Scarc, Clarissa; webs                          | ter Groves;                          | St. Louis, 1976; p. 93                  | 8/82                                             |                        |
|                                                |                                      |                                         | 1 3/ 32 1                                        | •                      |

roofline is broken by a small gable. Behind the octagonal tower the south side of the house is three bays. It has a screened porch with a shed roof projecting from the front bay.

Office of Historic Preservation, P.O. Box 176, Jefferson City, Missouri 65101
HISTORIC INVENTORY 54-45-002-006