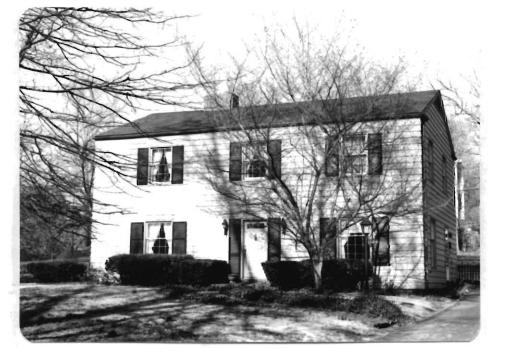

| 1 No                                                   | 4 Pres   | ent Name(s)                              |                                                      |                    |
|--------------------------------------------------------|----------|------------------------------------------|------------------------------------------------------|--------------------|
| ~ County . Louis                                       | 5. Oth   | er Name(s)                               |                                                      | 0                  |
| 3 Location of Negatives                                | 7        |                                          |                                                      |                    |
| St. Louis Co. Parks Dept.                              | 119      | Bompart                                  |                                                      |                    |
| 6 Specific Location ·                                  |          | 16. Thematic Category                    | 28. No of Stories 11/2                               | ^-                 |
|                                                        |          |                                          | 29. Basement? Yes                                    | Ωt.<br>(°°.        |
| Lot 5 of Glen Park                                     |          | 17 Date(s) or Period                     | No                                                   | ,                  |
|                                                        |          | 1927                                     | 30. Foundation Material                              | Loui               |
| 7 City or Town If Rural, Township &                    | Vicinity | 18. Style or Design                      | squared rubble                                       | uis                |
| Webster Groves                                         |          | vernacular                               | 31. Wall Construction                                | 01                 |
| 8 Site Plan with North Arrow PARK RD                   |          | 19. Architect or Engineer Arthur Brader  | masonry<br>32. Roof Type & Material                  |                    |
|                                                        |          | 20. Contractor or Builder                | cross gable, shingle                                 |                    |
|                                                        |          | Brader Borman Muehlenberg                | 33. No. of Bays                                      | 4                  |
|                                                        | BOMPART  | 21. Original Use, if apparent            | Front A Side                                         | τ                  |
| [ <del> </del>                                         | 194      | residence                                | 34. Wall Treatment                                   | Present Nameus     |
|                                                        | 787      | 22 Present Use                           | common bond brick                                    | 9                  |
| /                                                      | '        | residence                                | 35. Plan Shape L                                     | 2                  |
| 1                                                      |          | 23 Ownership Public 11                   | 36. Changes Addition                                 | Пe                 |
|                                                        |          | Private I !                              | (Explain Altered in #42) Moved in                    | 5                  |
|                                                        |          | 24. Owner's Name & Address,              |                                                      | 1                  |
|                                                        |          | if known                                 | 37. Condition                                        |                    |
| 9 Coordinates UTM                                      |          | German Evangelical Missouri              | Interior excellent                                   |                    |
| Lat<br>Long                                            |          | College Board of Directors               | Exterior excellent                                   | 4                  |
|                                                        |          | 25. Open to Yes II Public? No I x        | 38. Preservation Yes X Underway? No                  |                    |
|                                                        | cture    |                                          |                                                      | ł                  |
|                                                        |          | 26. Local Contact Person or Organization | 39 Endangered? Yes ::  By What? No \( \frac{1}{X} \) |                    |
| On National Yes   12. Is It Register? No   X Eligible? | Yes II   | 27 Other Surveys in Which Included       | -                                                    | i                  |
| 13 Part of Estab Yes   14. District                    | Yesi     | 27. Other Surveys in winich included     | 40. Visible from Yes                                 | ł                  |
| Hist Dist.? No   X   Potent'!?                         |          |                                          | Public Road?                                         | ı                  |
| 15 Name of Established District                        |          |                                          | 41. Distance from and                                | 1                  |
|                                                        | _        |                                          | Frontage on Road                                     |                    |
|                                                        |          |                                          |                                                      |                    |
|                                                        |          | s brick vernacular house has a           |                                                      | ப                  |
| steep cross gable roof. On                             | the fr   | ont the northern bay projects under      | :  \                                                 | 다 º                |
| a front facing gable. On th                            | e seco   | nd floor in the gable there is a         |                                                      | 19<br>19           |
| triple window under a segmen                           | tal ar   | ched lintel. The southern two bays       | Photo                                                | BO 2               |
| are under the eave side of t                           | he roo   | with one large hipped gable dorme        | e‡ / \                                               | Name(s)<br>Bompart |
| above the second bay. The t                            | hird b   | ay from the south projects under         |                                                      | ar<br>s)           |
| its own little gable with a                            | bellca   | st eave on the north. It contains        |                                                      | 4                  |
| 43 History and Significance mbig have                  | small    | arched window. There are two large       |                                                      | 1                  |
| 43 mistory and significance THIS HOUS                  | e was .  | ouilt in 1927 for Eden Theological       | Seminary.                                            |                    |
|                                                        |          |                                          |                                                      |                    |
|                                                        |          |                                          |                                                      | 1                  |
|                                                        |          |                                          |                                                      |                    |
|                                                        |          |                                          |                                                      |                    |
| 44 Description of Environment and Outbu                | ildingsT | ne house faces east and is ajacent       | to Eden Theological                                  |                    |
| Seminary on the south and we                           | st.      | -                                        | -                                                    | t                  |
|                                                        |          |                                          |                                                      |                    |
|                                                        |          |                                          |                                                      |                    |
| 45 Sources of Information                              |          |                                          | 46. Prepared by                                      |                    |
| bster Groves Building Perm                             | it #39   | 74                                       | A. Morris                                            |                    |
|                                                        |          |                                          | 47. Organization                                     |                    |
|                                                        |          |                                          | St. Louis Co. Parks                                  |                    |
|                                                        |          |                                          | 48. Date 49 Revision Date(s)                         |                    |

hipped gable dormers on the north side of the house. A one story sunroom with a flat roof projects on the north half of the back of the house with a garage underneath it.

Office of Historic Preservation, P.O. Box 176, Jefferson City, Missouri 65101 HISTORIC INVENTORY 5L-AS-002-002