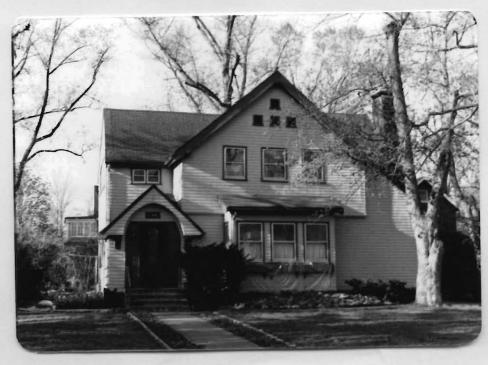

| 1 No                                                   | 4 Pres   | ent Name(s)                              |                                                      |                    |
|--------------------------------------------------------|----------|------------------------------------------|------------------------------------------------------|--------------------|
| ~ County . Louis                                       | 5. Oth   | er Name(s)                               |                                                      | 0                  |
| 3 Location of Negatives                                | 7        |                                          |                                                      |                    |
| St. Louis Co. Parks Dept.                              | 119      | Bompart                                  |                                                      |                    |
| 6 Specific Location ·                                  |          | 16. Thematic Category                    | 28. No of Stories 11/2                               | ^-                 |
|                                                        |          |                                          | 29. Basement? Yes                                    | Ωt.<br>(°°.        |
| Lot 5 of Glen Park                                     |          | 17 Date(s) or Period                     | No                                                   | ,                  |
|                                                        |          | 1927                                     | 30. Foundation Material                              | Loui               |
| 7 City or Town If Rural, Township &                    | Vicinity | 18. Style or Design                      | squared rubble                                       | uis                |
| Webster Groves                                         |          | vernacular                               | 31. Wall Construction                                | 01                 |
| 8 Site Plan with North Arrow PARK RD                   |          | 19. Architect or Engineer Arthur Brader  | masonry<br>32. Roof Type & Material                  |                    |
|                                                        |          | 20. Contractor or Builder                | cross gable, shingle                                 |                    |
|                                                        |          | Brader Borman Muehlenberg                | 33. No. of Bays                                      | 4                  |
|                                                        | BOMPART  | 21. Original Use, if apparent            | Front A Side                                         | τ                  |
| [ <del> </del>                                         | 194      | residence                                | 34. Wall Treatment                                   | Present Nameus     |
|                                                        | 787      | 22 Present Use                           | common bond brick                                    | 9                  |
| /                                                      | '        | residence                                | 35. Plan Shape L                                     | 2                  |
| 1                                                      |          | 23 Ownership Public 11                   | 36. Changes Addition                                 | Пe                 |
|                                                        |          | Private I !                              | (Explain Altered in #42) Moved in                    | 5                  |
|                                                        |          | 24. Owner's Name & Address,              |                                                      | 1                  |
|                                                        |          | if known                                 | 37. Condition                                        |                    |
| 9 Coordinates UTM                                      |          | German Evangelical Missouri              | Interior excellent                                   |                    |
| Lat<br>Long                                            |          | College Board of Directors               | Exterior excellent                                   | 4                  |
|                                                        |          | 25. Open to Yes II Public? No I x        | 38. Preservation Yes X Underway? No                  |                    |
|                                                        | cture    |                                          |                                                      | ł                  |
|                                                        |          | 26. Local Contact Person or Organization | 39 Endangered? Yes ::  By What? No \( \frac{1}{X} \) |                    |
| On National Yes   12. Is It Register? No   X Eligible? | Yes II   | 27 Other Surveys in Which Included       | -                                                    | i                  |
| 13 Part of Estab Yes   14. District                    | Yesi     | 27. Other Surveys in winich included     | 40. Visible from Yes                                 | ł                  |
| Hist Dist.? No   X   Potent'!?                         |          |                                          | Public Road?                                         | ı                  |
| 15 Name of Established District                        |          |                                          | 41. Distance from and                                | 1                  |
|                                                        | _        |                                          | Frontage on Road                                     |                    |
|                                                        |          |                                          |                                                      |                    |
|                                                        |          | s brick vernacular house has a           |                                                      | ப                  |
| steep cross gable roof. On                             | the fr   | ont the northern bay projects under      | :  \                                                 | 다 º                |
| a front facing gable. On th                            | e seco   | nd floor in the gable there is a         |                                                      | 19<br>19           |
| triple window under a segmen                           | tal ar   | ched lintel. The southern two bays       | Photo                                                | BO 2               |
| are under the eave side of t                           | he roo   | with one large hipped gable dorme        | e‡ / \                                               | Name(s)<br>Bompart |
| above the second bay. The t                            | hird b   | ay from the south projects under         |                                                      | ar<br>s)           |
| its own little gable with a                            | bellca   | st eave on the north. It contains        |                                                      | 4                  |
| 43 History and Significance mbig have                  | small    | arched window. There are two large       |                                                      | 1                  |
| 43 mistory and significance THIS HOUS                  | e was .  | ouilt in 1927 for Eden Theological       | Seminary.                                            |                    |
|                                                        |          |                                          |                                                      |                    |
|                                                        |          |                                          |                                                      | 1                  |
|                                                        |          |                                          |                                                      |                    |
|                                                        |          |                                          |                                                      |                    |
| 44 Description of Environment and Outbu                | ildingsT | ne house faces east and is ajacent       | to Eden Theological                                  |                    |
| Seminary on the south and we                           | st.      | -                                        | -                                                    | t                  |
|                                                        |          |                                          |                                                      |                    |
|                                                        |          |                                          |                                                      |                    |
| 45 Sources of Information                              |          |                                          | 46. Prepared by                                      |                    |
| bster Groves Building Perm                             | it #39   | 74                                       | A. Morris                                            |                    |
|                                                        |          |                                          | 47. Organization                                     |                    |
|                                                        |          |                                          | St. Louis Co. Parks                                  |                    |
|                                                        |          |                                          | 48. Date 49 Revision Date(s)                         |                    |

hipped gable dormers on the north side of the house. A one story sunroom with a flat roof projects on the north half of the back of the house with a garage underneath it.

Office of Historic Preservation, P.O. Box 176, Jefferson City, Missouri 65101 HISTORIC INVENTORY 5L-AS-002-002