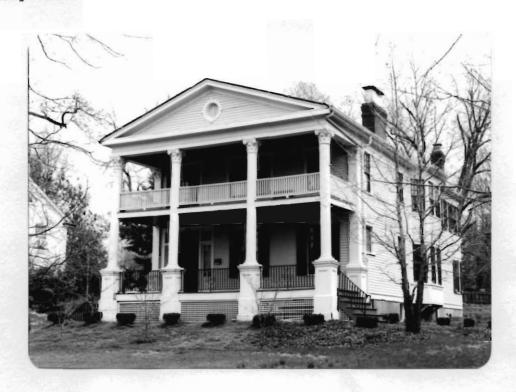

# Office of Historic Preservation, P.O. Box 176, Jefferson City, Missouri 65101 HISTORIC INVENTORY SE AS 002 005

| 1 No                                           | 4 Pres                               | sent Namo(s)                            |                                                  | 20                     |
|------------------------------------------------|--------------------------------------|-----------------------------------------|--------------------------------------------------|------------------------|
| St. Louis                                      | 5 OIN                                | er Namo(s)                              |                                                  | ů                      |
| 3 Location of Negatives                        |                                      |                                         |                                                  |                        |
| St. Louis Co. Parks De                         | pt.   219                            | Bompart                                 |                                                  |                        |
| 6 Specific Location                            |                                      | 16. Thematic Category                   | 20. No of Stories 2                              | Ω<br>•>                |
|                                                |                                      |                                         | 29. Basement? Yes ix                             | St. F                  |
| part of Lot 3, Block G                         | , Webster                            | 17 Date(s) or Period 1892               | No : -                                           | Louis                  |
|                                                |                                      | 18 Style or Design                      | rubble                                           | Ľ.                     |
| 7 City or Town II Rural, Tow<br>Webster Groves | enship & Vicinity                    | Queen Anne vernacular                   | 31. Wall Construction                            | I w                    |
| H Site Plan with North Arrow                   |                                      | 19. Architect or Engineer               | frame                                            |                        |
| 8 Site Plan with North Allow                   |                                      |                                         | 32. Roof Type & Material                         |                        |
|                                                |                                      | 20. Contractor or Builder               | cross gable shingle                              |                        |
|                                                | B                                    |                                         | 33. No. of Bays                                  | 4                      |
| F-1                                            | 9                                    | 21. Original Use, if apparent           | . Front 8 Side 3                                 | à                      |
|                                                | OMPAR                                | residence                               | 34. Wall Treatment                               | ese                    |
|                                                | 2                                    | 22 Present Use                          | asbestos siding                                  | 2                      |
|                                                | 87                                   | residence                               | 36. Plan Shape $_{ m T}$                         | 2<br>0                 |
|                                                | , '                                  | 23 Ownership Public I 1                 | 36. Changes Addition:                            | Present Names          |
|                                                | <b>\</b>                             | Private I 1                             | (Explain Altered   X                             | Š                      |
|                                                | 1                                    | 24. Owner's Name & Address,             |                                                  | 4                      |
|                                                |                                      | if known                                | 37. Condition                                    | 1                      |
| 9 Coordinates UTM                              |                                      | Glennon L. Brookman                     | Interior good                                    | l                      |
| Lat                                            |                                      |                                         | Exterior good                                    |                        |
| Long                                           | •                                    | 25. Open to Yes I I                     | 38. Preservation Yes A                           | 1                      |
| 10 Site ! I                                    | Structure 1                          | Public? No IX                           |                                                  | 4                      |
| ∠ Building ⊠                                   | Object 1:                            | 26 Local Contact Person or Organization | 39. Endangered? Yes ! ' By What? No !X           | 1                      |
| On National Yes   12.1                         | Is it Yes ! !                        |                                         | By What? No 1x                                   | ı                      |
| Register? No X                                 | Eligible? No ! !                     | 27. Other Surveys in Which Included     |                                                  | 1                      |
| Hist Dist ? No kd                              | District Yes   1<br>Potent'l? No   1 |                                         | 40. Visible from Yes A Public Road? No ::        |                        |
| 15 Name of Established District                |                                      | 1                                       | 41. Distance from and<br>Frontage on Road        |                        |
|                                                | •                                    |                                         |                                                  |                        |
| 42 Further Description of Import               | ant Features Thi                     | s is a two story house covered with     |                                                  | 5 Ot 219               |
|                                                |                                      | of the house is a long rectangle wit    |                                                  |                        |
| _                                              | <del>-</del>                         | of the house is two stories, a large    |                                                  | her Name(s)<br>Bompart |
| octagonal tower at the                         | e front with                         | a hip roof and a rectangle to the       | Photo                                            | d Z                    |
| back with a gable roof                         | f. The north                         | n rectangle is five bays on the from    |                                                  | ar<br>•                |
| with the double front                          | door in the                          | center bay. A shed roof portico         |                                                  | t is                   |
| with a small gable in                          | the center p                         | projects in front of the front doors    |                                                  | 1                      |
| supported by massive s                         | stone pillars                        | a. Above this center bay the main       | 12.                                              | 4                      |
| 43 History and Significance Th:                | is house was                         | built in 1892 for Julia and Walter      | Krausnick. The Krausnic                          | :Is                    |
| were the first family                          | to have a te                         | elephone in Webster Groves. In 1902     | 2 Willard Case bought it.                        | i                      |
| Case was the owner of                          | the Willard                          | Case Lumber Company, a manufacture      | r and wholesale dealer                           |                        |
| in hardwood lumber. I                          | He had six da                        | aughters and was an Episcopalian.       |                                                  |                        |
|                                                |                                      |                                         |                                                  |                        |
| AA Description of Environment                  | nd Outhuildings                      | This house faces east on a wooded       | lot It has a simpular                            | 1                      |
|                                                |                                      |                                         |                                                  | l                      |
|                                                | uing to a boa                        | ard and batten garage with a gable :    | roor in the northeast                            |                        |
| corner of the lot.                             |                                      | •                                       |                                                  | 1                      |
|                                                |                                      |                                         | Lee Deserved                                     | 1                      |
| Junices of Information                         | udon of Doc 1                        | Tradimont Tradou Oct 11 1000            | 46. Prepared by                                  | 1                      |
| _                                              |                                      | s, Indirect Index, Oct. 11, 1892        | A. Morris                                        | 1                      |
|                                                |                                      | ne City of Webster Groves 1896-1902     |                                                  | 1                      |
|                                                |                                      | lisans; St. Louis; 1906                 | St. Louis Co. Parks  48 Date 49 Revision Date(s) | -                      |
| Scarc, Clarissa; webs                          | ter Groves;                          | St. Louis, 1976; p. 93                  | 8/82                                             |                        |
|                                                |                                      |                                         | 1 3/ 32 1                                        | •                      |

roofline is broken by a small gable. Behind the octagonal tower the south side of the house is three bays. It has a screened porch with a shed roof projecting from the front bay.

Office of Historic Preservation, P.O. Box 176, Jefferson City, Missouri 65101
HISTORIC INVENTORY 54-45-002-006