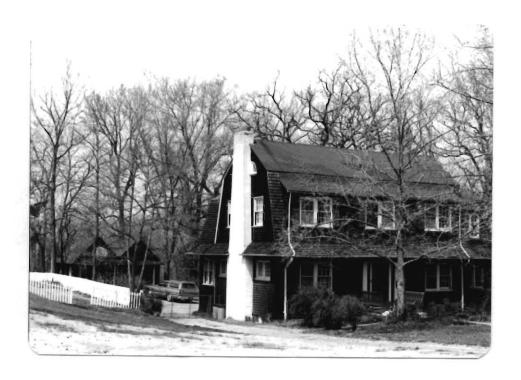

| 1 No                                                   | 4 Pres   | ent Name(s)                              |                                                      |                    |
|--------------------------------------------------------|----------|------------------------------------------|------------------------------------------------------|--------------------|
| ~ County . Louis                                       | 5. Oth   | er Name(s)                               |                                                      | 0                  |
| 3 Location of Negatives                                | 7        |                                          |                                                      |                    |
| St. Louis Co. Parks Dept.                              | 119      | Bompart                                  |                                                      |                    |
| 6 Specific Location ·                                  |          | 16. Thematic Category                    | 28. No of Stories 11/2                               | ^-                 |
|                                                        |          |                                          | 29. Basement? Yes                                    | Ωt.<br>(°°.        |
| Lot 5 of Glen Park                                     |          | 17 Date(s) or Period                     | No                                                   | ,                  |
|                                                        |          | 1927                                     | 30. Foundation Material                              | Loui               |
| 7 City or Town If Rural, Township &                    | Vicinity | 18. Style or Design                      | squared rubble                                       | uis                |
| Webster Groves                                         |          | vernacular                               | 31. Wall Construction                                | 01                 |
| 8 Site Plan with North Arrow PARK RD                   |          | 19. Architect or Engineer Arthur Brader  | masonry<br>32. Roof Type & Material                  |                    |
|                                                        |          | 20. Contractor or Builder                | cross gable, shingle                                 |                    |
|                                                        |          | Brader Borman Muehlenberg                | 33. No. of Bays                                      | 4                  |
|                                                        | BOMPART  | 21. Original Use, if apparent            | Front A Side                                         | τ                  |
| [ <del> </del>                                         | 194      | residence                                | 34. Wall Treatment                                   | Present Nameus     |
|                                                        | 787      | 22 Present Use                           | common bond brick                                    | 9                  |
| /                                                      | '        | residence                                | 35. Plan Shape L                                     | 2                  |
| 1                                                      |          | 23 Ownership Public 11                   | 36. Changes Addition                                 | Пe                 |
|                                                        |          | Private I !                              | (Explain Altered in #42) Moved in                    | 5                  |
|                                                        |          | 24. Owner's Name & Address,              |                                                      | 1                  |
|                                                        |          | if known                                 | 37. Condition                                        |                    |
| 9 Coordinates UTM                                      |          | German Evangelical Missouri              | Interior excellent                                   |                    |
| Lat<br>Long                                            |          | College Board of Directors               | Exterior excellent                                   | 4                  |
|                                                        |          | 25. Open to Yes II Public? No I x        | 38. Preservation Yes X Underway? No                  |                    |
|                                                        | cture    |                                          |                                                      | ł                  |
|                                                        |          | 26. Local Contact Person or Organization | 39 Endangered? Yes ::  By What? No \( \frac{1}{X} \) |                    |
| On National Yes   12. Is It Register? No   X Eligible? | Yes II   | 27 Other Surveys in Which Included       | -                                                    | i                  |
| 13 Part of Estab Yes   14. District                    | Yesi     | 27. Other Surveys in winich included     | 40. Visible from Yes                                 | ł                  |
| Hist Dist.? No   X   Potent'!?                         |          |                                          | Public Road?                                         | ı                  |
| 15 Name of Established District                        |          |                                          | 41. Distance from and                                | 1                  |
|                                                        | _        |                                          | Frontage on Road                                     |                    |
|                                                        |          |                                          |                                                      |                    |
|                                                        |          | s brick vernacular house has a           |                                                      | ப                  |
| steep cross gable roof. On                             | the fr   | ont the northern bay projects under      | :  \                                                 | 다 º                |
| a front facing gable. On th                            | e seco   | nd floor in the gable there is a         |                                                      | 19<br>19           |
| triple window under a segmen                           | tal ar   | ched lintel. The southern two bays       | Photo                                                | BO 2               |
| are under the eave side of t                           | he roo   | with one large hipped gable dorme        | e‡ / \                                               | Name(s)<br>Bompart |
| above the second bay. The t                            | hird b   | ay from the south projects under         |                                                      | ar<br>s)           |
| its own little gable with a                            | bellca   | st eave on the north. It contains        |                                                      | 4                  |
| 43 History and Significance mbig have                  | small    | arched window. There are two large       |                                                      | 1                  |
| 43 mistory and significance THIS HOUS                  | e was .  | ouilt in 1927 for Eden Theological       | Seminary.                                            |                    |
|                                                        |          |                                          |                                                      |                    |
|                                                        |          |                                          |                                                      | 1                  |
|                                                        |          |                                          |                                                      |                    |
|                                                        |          |                                          |                                                      |                    |
| 44 Description of Environment and Outbu                | ildingsT | ne house faces east and is ajacent       | to Eden Theological                                  |                    |
| Seminary on the south and we                           | st.      | -                                        | -                                                    | t                  |
|                                                        |          |                                          |                                                      |                    |
|                                                        |          |                                          |                                                      |                    |
| 45 Sources of Information                              |          |                                          | 46. Prepared by                                      |                    |
| bster Groves Building Perm                             | it #39   | 74                                       | A. Morris                                            |                    |
|                                                        |          |                                          | 47. Organization                                     |                    |
|                                                        |          |                                          | St. Louis Co. Parks                                  |                    |
|                                                        |          |                                          | 48. Date 49 Revision Date(s)                         |                    |

hipped gable dormers on the north side of the house. A one story sunroom with a flat roof projects on the north half of the back of the house with a garage underneath it.

Office of Historic Preservation, P.O. Box 176, Jefferson City, Missouri 65101 HISTORIC INVENTORY 5L-AS-002-002