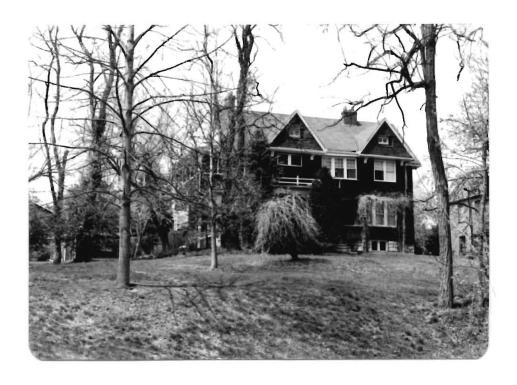

| 1 No                                                   | 4 Pres   | ent Name(s)                              |                                                      |                    |
|--------------------------------------------------------|----------|------------------------------------------|------------------------------------------------------|--------------------|
| ~ County . Louis                                       | 5. Oth   | er Name(s)                               |                                                      | 0                  |
| 3 Location of Negatives                                | 7        |                                          |                                                      |                    |
| St. Louis Co. Parks Dept.                              | 119      | Bompart                                  |                                                      |                    |
| 6 Specific Location ·                                  |          | 16. Thematic Category                    | 28. No of Stories 11/2                               | ^-                 |
|                                                        |          |                                          | 29. Basement? Yes                                    | Ωt.<br>(°°.        |
| Lot 5 of Glen Park                                     |          | 17 Date(s) or Period                     | No                                                   | ,                  |
|                                                        |          | 1927                                     | 30. Foundation Material                              | Loui               |
| 7 City or Town If Rural, Township &                    | Vicinity | 18. Style or Design                      | squared rubble                                       | uis                |
| Webster Groves                                         |          | vernacular                               | 31. Wall Construction                                | 01                 |
| 8 Site Plan with North Arrow PARK RD                   |          | 19. Architect or Engineer Arthur Brader  | masonry<br>32. Roof Type & Material                  |                    |
|                                                        |          | 20. Contractor or Builder                | cross gable, shingle                                 |                    |
|                                                        |          | Brader Borman Muehlenberg                | 33. No. of Bays                                      | 4                  |
|                                                        | BOMPART  | 21. Original Use, if apparent            | Front A Side                                         | τ                  |
| [ <del> </del>                                         | 194      | residence                                | 34. Wall Treatment                                   | Present Nameus     |
|                                                        | 787      | 22 Present Use                           | common bond brick                                    | 9                  |
| /                                                      | '        | residence                                | 35. Plan Shape L                                     | 2                  |
| 1                                                      |          | 23 Ownership Public 11                   | 36. Changes Addition                                 | Пe                 |
|                                                        |          | Private I !                              | (Explain Altered in #42) Moved in                    | 5                  |
|                                                        |          | 24. Owner's Name & Address,              |                                                      | 1                  |
|                                                        |          | if known                                 | 37. Condition                                        |                    |
| 9 Coordinates UTM                                      |          | German Evangelical Missouri              | Interior excellent                                   |                    |
| Lat<br>Long                                            |          | College Board of Directors               | Exterior excellent                                   | 4                  |
|                                                        |          | 25. Open to Yes II Public? No I x        | 38. Preservation Yes X Underway? No                  |                    |
|                                                        | cture    |                                          |                                                      | ł                  |
|                                                        |          | 26. Local Contact Person or Organization | 39 Endangered? Yes ::  By What? No \( \frac{1}{X} \) |                    |
| On National Yes   12. Is It Register? No   X Eligible? | Yes II   | 27 Other Surveys in Which Included       | -                                                    | i                  |
| 13 Part of Estab Yes   14. District                    | Yesi     | 27. Other Surveys in winich included     | 40. Visible from Yes                                 | ł                  |
| Hist Dist.? No   X   Potent'!?                         |          |                                          | Public Road?                                         | ı                  |
| 15 Name of Established District                        |          |                                          | 41. Distance from and                                | 1                  |
|                                                        | _        |                                          | Frontage on Road                                     |                    |
|                                                        |          |                                          |                                                      |                    |
|                                                        |          | s brick vernacular house has a           |                                                      | ப                  |
| steep cross gable roof. On                             | the fr   | ont the northern bay projects under      | :  \                                                 | 다 º                |
| a front facing gable. On th                            | e seco   | nd floor in the gable there is a         |                                                      | 19<br>19           |
| triple window under a segmen                           | tal ar   | ched lintel. The southern two bays       | Photo                                                | BO 2               |
| are under the eave side of t                           | he roo   | with one large hipped gable dorme        | e‡ / \                                               | Name(s)<br>Bompart |
| above the second bay. The t                            | hird b   | ay from the south projects under         |                                                      | ar<br>s)           |
| its own little gable with a                            | bellca   | st eave on the north. It contains        |                                                      | 4                  |
| 43 History and Significance mbig have                  | small    | arched window. There are two large       |                                                      | 1                  |
| 43 mistory and significance THIS HOUS                  | e was .  | ouilt in 1927 for Eden Theological       | Seminary.                                            |                    |
|                                                        |          |                                          |                                                      |                    |
|                                                        |          |                                          |                                                      | 1                  |
|                                                        |          |                                          |                                                      |                    |
|                                                        |          |                                          |                                                      |                    |
| 44 Description of Environment and Outbu                | ildingsT | ne house faces east and is ajacent       | to Eden Theological                                  |                    |
| Seminary on the south and we                           | st.      | -                                        | -                                                    | t                  |
|                                                        |          |                                          |                                                      |                    |
|                                                        |          |                                          |                                                      |                    |
| 45 Sources of Information                              |          |                                          | 46. Prepared by                                      |                    |
| bster Groves Building Perm                             | it #39   | 74                                       | A. Morris                                            |                    |
|                                                        |          |                                          | 47. Organization                                     |                    |
|                                                        |          |                                          | St. Louis Co. Parks                                  |                    |
|                                                        |          |                                          | 48. Date 49 Revision Date(s)                         |                    |

hipped gable dormers on the north side of the house. A one story sunroom with a flat roof projects on the north half of the back of the house with a garage underneath it.

Office of Historic Preservation, P.O. Box 176, Jefferson City, Missouri 65101 HISTORIC INVENTORY 5L-AS-002-002