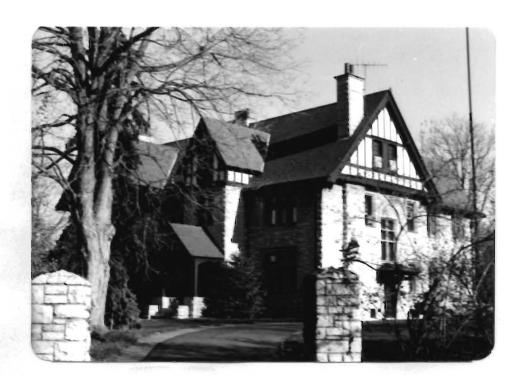

# Office of Historic Preservation, P.O. Box 176, Jefferson City, Missouri 65101 HISTORIC INVENTORY SE AS 002 005

| 1 No                                           | 4 Pres                               | sent Namo(s)                            |                                                  | 20                     |
|------------------------------------------------|--------------------------------------|-----------------------------------------|--------------------------------------------------|------------------------|
| St. Louis                                      | 5 OIN                                | er Namo(s)                              |                                                  | ů                      |
| 3 Location of Negatives                        |                                      |                                         |                                                  |                        |
| St. Louis Co. Parks De                         | pt.   219                            | Bompart                                 |                                                  |                        |
| 6 Specific Location                            |                                      | 16. Thematic Category                   | 20. No of Stories 2                              | Ω<br>•>                |
|                                                |                                      |                                         | 29. Basement? Yes ix                             | St. F                  |
| part of Lot 3, Block G                         | , Webster                            | 17 Date(s) or Period 1892               | No : -                                           | Louis                  |
|                                                |                                      | 18 Style or Design                      | rubble                                           | Ľ.                     |
| 7 City or Town II Rural, Tow<br>Webster Groves | enship & Vicinity                    | Queen Anne vernacular                   | 31. Wall Construction                            | I w                    |
| H Site Plan with North Arrow                   |                                      | 19. Architect or Engineer               | frame                                            |                        |
| 8 Site Plan with North Allow                   |                                      |                                         | 32. Roof Type & Material                         |                        |
|                                                |                                      | 20. Contractor or Builder               | cross gable shingle                              |                        |
|                                                | B                                    |                                         | 33. No. of Bays                                  | 4                      |
| F-1                                            | 9                                    | 21. Original Use, if apparent           | . Front 8 Side 3                                 | à                      |
|                                                | OMPAR                                | residence                               | 34. Wall Treatment                               | ese                    |
|                                                | 2                                    | 22 Present Use                          | asbestos siding                                  | 2                      |
|                                                | 87                                   | residence                               | 36. Plan Shape $_{ m T}$                         | 2<br>0                 |
|                                                | , '                                  | 23 Ownership Public I 1                 | 36. Changes Addition:                            | Present Names          |
|                                                | <b>\</b>                             | Private I 1                             | (Explain Altered   X                             | Š                      |
|                                                | 1                                    | 24. Owner's Name & Address,             |                                                  | 4                      |
|                                                |                                      | if known                                | 37. Condition                                    | 1                      |
| 9 Coordinates UTM                              |                                      | Glennon L. Brookman                     | Interior good                                    | l                      |
| Lat                                            |                                      |                                         | Exterior good                                    |                        |
| Long                                           | •                                    | 25. Open to Yes I I                     | 38. Preservation Yes A                           | 1                      |
| 10 Site ! I                                    | Structure 1                          | Public? No IX                           |                                                  | 4                      |
| ∠ Building ⊠                                   | Object 1:                            | 26 Local Contact Person or Organization | 39. Endangered? Yes ! ' By What? No !X           | 1                      |
| On National Yes   12.1                         | Is it Yes ! !                        |                                         | By What? No 1x                                   | ı                      |
| Register? No X                                 | Eligible? No ! !                     | 27. Other Surveys in Which Included     |                                                  | 1                      |
| Hist Dist ? No kd                              | District Yes   1<br>Potent'l? No   1 |                                         | 40. Visible from Yes A Public Road? No ::        |                        |
| 15 Name of Established District                |                                      | 1                                       | 41. Distance from and<br>Frontage on Road        |                        |
|                                                | •                                    |                                         |                                                  |                        |
| 42 Further Description of Import               | ant Features Thi                     | s is a two story house covered with     |                                                  | 5 Ot 219               |
|                                                |                                      | of the house is a long rectangle wit    |                                                  |                        |
| _                                              | <del>-</del>                         | of the house is two stories, a large    |                                                  | her Name(s)<br>Bompart |
| octagonal tower at the                         | e front with                         | a hip roof and a rectangle to the       | Photo                                            | d Z                    |
| back with a gable roof                         | f. The north                         | n rectangle is five bays on the from    |                                                  | ar<br>•                |
| with the double front                          | door in the                          | center bay. A shed roof portico         |                                                  | t is                   |
| with a small gable in                          | the center p                         | projects in front of the front doors    |                                                  | 1                      |
| supported by massive s                         | stone pillars                        | a. Above this center bay the main       | 12.                                              | 4                      |
| 43 History and Significance Th:                | is house was                         | built in 1892 for Julia and Walter      | Krausnick. The Krausnic                          | :Is                    |
| were the first family                          | to have a te                         | elephone in Webster Groves. In 1902     | 2 Willard Case bought it.                        | i                      |
| Case was the owner of                          | the Willard                          | Case Lumber Company, a manufacture      | r and wholesale dealer                           |                        |
| in hardwood lumber. I                          | He had six da                        | aughters and was an Episcopalian.       |                                                  |                        |
|                                                |                                      |                                         |                                                  |                        |
| AA Description of Environment                  | nd Outhuildings                      | This house faces east on a wooded       | lot It has a simpular                            | 1                      |
|                                                |                                      |                                         |                                                  | l                      |
|                                                | uing to a boa                        | ard and batten garage with a gable :    | roor in the northeast                            |                        |
| corner of the lot.                             |                                      | •                                       |                                                  | 1                      |
|                                                |                                      |                                         | Lee Deserved                                     | 1                      |
| Junices of Information                         | udon of Doc 1                        | Tradimont Tradou Oct 11 1000            | 46. Prepared by                                  | 1                      |
| _                                              |                                      | s, Indirect Index, Oct. 11, 1892        | A. Morris                                        | 1                      |
|                                                |                                      | ne City of Webster Groves 1896-1902     |                                                  | 1                      |
|                                                |                                      | lisans; St. Louis; 1906                 | St. Louis Co. Parks  48 Date 49 Revision Date(s) | -                      |
| Scarc, Clarissa; webs                          | ter Groves;                          | St. Louis, 1976; p. 93                  | 8/82                                             |                        |
|                                                |                                      |                                         | 1 3/ 32 1                                        | •                      |

roofline is broken by a small gable. Behind the octagonal tower the south side of the house is three bays. It has a screened porch with a shed roof projecting from the front bay.

Office of Historic Preservation, P.O. Box 176, Jefferson City, Missouri 65101
HISTORIC INVENTORY 54-45-002-006