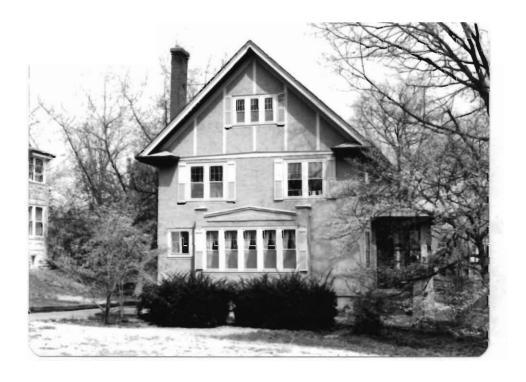

Togo of Togo B Food Squates & Wildelphia Carones

Togo of the North Annual Caro

DA NAME

To Manual Track Company Track Company Company

toolists bedarings to make

| 1 No                                     | 4 Pro                                 | sent Name(s)                            | ,                                                 |
|------------------------------------------|---------------------------------------|-----------------------------------------|---------------------------------------------------|
| St. Louis 3 Location of Negatives        | 5 Ot                                  | ner Namo(s)                             |                                                   |
| _                                        | alsa Dont                             | 2 Dampark                               | <b>j</b>                                          |
| St. Louis Co. Par                        | ks Dept. 1 20                         | Bompart  16. Thematic Category          | 28. No of Stories 2                               |
| 6 Specific Location                      | •                                     | 16. Thematic Category                   |                                                   |
| Lot 1, Block G, W                        | Webster Park                          | 17 Date(s) or Period                    | 29. Besement? Yes ix No :                         |
|                                          |                                       | 1920                                    | 30. Foundation Material                           |
| •                                        | ral, Township & Vicinity              | 18. Style or Design                     | brick                                             |
| Webster Groves                           |                                       | vernacular                              | 31. Wall Construction                             |
| ਲ Site Plan with North A                 | rrow                                  | 19. Architect or Engineer               | masonry                                           |
|                                          |                                       |                                         | 32. Roof Type & Material                          |
|                                          | <del></del> ;                         | 20. Contractor or Builder               | hip, shingle                                      |
| □ F:                                     |                                       | A.E. Welsch                             | 33. No. of Bays Front 2 Side 4                    |
|                                          | <del></del>                           | 21. Original Use, if apparent           |                                                   |
|                                          | \                                     | residence                               | 34. Wall Treatment                                |
|                                          | 1                                     | 22 Present Use                          | common bond brick                                 |
|                                          |                                       | residence                               | 36. Plan Shape irregular                          |
| 0.424/04                                 | OD AVE.                               | 23 Ownership Public I ! Private I !     | 36. Changes Addition : (Explain Altered : Moved : |
| OAKWOO                                   | DU AVE.                               | 24. Owner's Name & Address,             | W. 442)                                           |
|                                          |                                       | if known                                | 37. Condition                                     |
| 9 Coordinates                            | UTM                                   | Charles A. Lee                          | Interior good                                     |
| Lal                                      | 01m                                   | onarres in rec                          | Exterior good                                     |
| Long                                     | •                                     | 25. Open to Yes I I                     | 38. Preservation Yes X                            |
| 10 Site 11                               | Structure 1                           | Public2 No.1X                           | Underway? No                                      |
| Building 🛭                               | Object 1                              | 26 Local Contact Person or Organization | 39 Endangered? Yes 11                             |
|                                          |                                       | <b>-</b>                                | By What? No + X                                   |
| On National Yes III<br>Register? No ix   | 12. Is It Yes ! ! Eligible? No ! !    |                                         |                                                   |
|                                          | ļ                                     | 27. Other Surveys in Which included     | 40. Visible from Yes X                            |
| I3 Part of Estab Yes □ Hist Dist.? No by | 14. District Yes   1 Potent'l? No   1 |                                         | Public Road?                                      |
|                                          |                                       | 4                                       | 41. Distance from and                             |
| 15 Name of Established I                 |                                       |                                         | Frontage on Road                                  |
| 42 Further Description of                | Important Features Th                 | is two story brick house is almost      |                                                   |
| square. It has a                         | a low hip roof wi                     | th broad eaves and pairs of large       |                                                   |
| carved brackets t                        | that suggest an I                     | talianate influence. There is a         |                                                   |
|                                          |                                       | . On the front the second story         | Photo Photo                                       |
|                                          |                                       | irst floor there is a triple window     | Phote Sompar                                      |
|                                          |                                       | or is in the north bay with a small     |                                                   |
|                                          |                                       | it. On the south there is a one         | T / T +                                           |
|                                          |                                       | roof and brick foundations and pie      | rs                                                |
|                                          |                                       | built in 1920 by A.E. Welsch for 1      |                                                   |
|                                          |                                       |                                         | _                                                 |
|                                          | _                                     | r at Washington University. Lee g       | rows beautiful daillias                           |
| and other perinne                        | eals fill the sid                     | e yara.                                 | ·                                                 |
|                                          |                                       |                                         |                                                   |
|                                          |                                       |                                         |                                                   |
| 44 Description of Environ                | ment and Outbuildings                 | This house faces east on a corner       | wooded lot. There are                             |
| many varieties of                        | f flowers on the                      | south side of the lot. There is a       | brick garage with a                               |
|                                          | e southwest corne                     |                                         | -                                                 |
|                                          |                                       |                                         |                                                   |
| -                                        |                                       |                                         |                                                   |
| Juices of Information                    |                                       |                                         | 46. Prepared by                                   |
| Webster Groves B                         | uilding Permit #1                     | 325                                     | A. Morris                                         |
|                                          |                                       |                                         | 47. Organization                                  |
|                                          |                                       |                                         | St. Louis Co. Parks                               |
|                                          |                                       |                                         | 48. Date 49 Revision Date(5)                      |
|                                          |                                       |                                         | 8/82                                              |
|                                          |                                       |                                         | ,                                                 |

HISTORIC INVENTORY States of the Mission of the Mission is a state of

St. Louis St. Louis Louis of W

203 Nor

lot 1, Block G; Webster Fark

Corrections II Russi, Yourship lebster Groves

the Plain square blottle Assesse

TVIA TORRESTOR

NeTo caterillinous

i 1 teles in Gereline

Part of Establish No. 2 Polating No. 2

Name of Exponence Spanish

Public Hond?

61. Distance more and French

two story brick house is almost