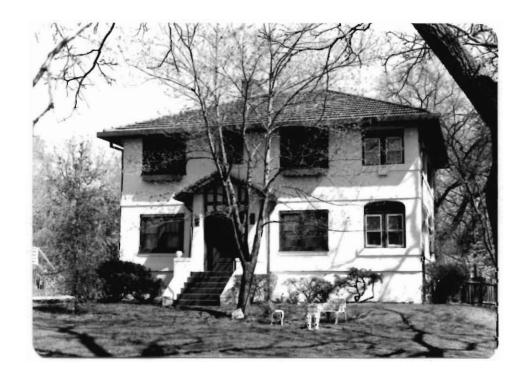

Togo of Togo B Food Squates & Wildelphia Carones

Togo of the North Annual Caro

DA NAME

To Manual Track Company Track Company Company

toolists bedarings to make

| 1 No                                     | 4 Pro                                 | sent Name(s)                            | ,                                                 |
|------------------------------------------|---------------------------------------|-----------------------------------------|---------------------------------------------------|
| St. Louis 3 Location of Negatives        | 5 Ot                                  | ner Namo(s)                             |                                                   |
| _                                        | alsa Dont                             | 2 Dampark                               | <b>j</b>                                          |
| St. Louis Co. Par                        | ks Dept. 1 20                         | Bompart  16. Thematic Category          | 28. No of Stories 2                               |
| 6 Specific Location                      | •                                     | 16. Thematic Category                   |                                                   |
| Lot 1, Block G, W                        | Webster Park                          | 17 Date(s) or Period                    | 29. Besement? Yes ix No :                         |
|                                          |                                       | 1920                                    | 30. Foundation Material                           |
| •                                        | ral, Township & Vicinity              | 18. Style or Design                     | brick                                             |
| Webster Groves                           |                                       | vernacular                              | 31. Wall Construction                             |
| ਲ Site Plan with North A                 | rrow                                  | 19. Architect or Engineer               | masonry                                           |
|                                          |                                       |                                         | 32. Roof Type & Material                          |
|                                          | <del></del> ;                         | 20. Contractor or Builder               | hip, shingle                                      |
| □ F:                                     |                                       | A.E. Welsch                             | 33. No. of Bays Front 2 Side 4                    |
|                                          | <del></del>                           | 21. Original Use, if apparent           |                                                   |
|                                          | \                                     | residence                               | 34. Wall Treatment                                |
|                                          | 1                                     | 22 Present Use                          | common bond brick                                 |
|                                          |                                       | residence                               | 36. Plan Shape irregular                          |
| 0.424/04                                 | OD AVE.                               | 23 Ownership Public I ! Private I !     | 36. Changes Addition : (Explain Altered : Moved : |
| OAKWOO                                   | DU AVE.                               | 24. Owner's Name & Address,             | W. 442)                                           |
|                                          |                                       | if known                                | 37. Condition                                     |
| 9 Coordinates                            | UTM                                   | Charles A. Lee                          | Interior good                                     |
| Lal                                      | 01m                                   | onarres in rec                          | Exterior good                                     |
| Long                                     | •                                     | 25. Open to Yes I I                     | 38. Preservation Yes X                            |
| 10 Site 11                               | Structure 1                           | Public2 No.1X                           | Underway? No                                      |
| Building 🛭                               | Object 1                              | 26 Local Contact Person or Organization | 39 Endangered? Yes 11                             |
|                                          |                                       | <b>-</b>                                | By What? No + X                                   |
| On National Yes III<br>Register? No ix   | 12. Is It Yes ! ! Eligible? No ! !    |                                         |                                                   |
|                                          | ļ                                     | 27. Other Surveys in Which included     | 40. Visible from Yes X                            |
| I3 Part of Estab Yes □ Hist Dist.? No by | 14. District Yes   1 Potent'l? No   1 |                                         | Public Road?                                      |
|                                          |                                       | 4                                       | 41. Distance from and                             |
| 15 Name of Established I                 |                                       |                                         | Frontage on Road                                  |
| 42 Further Description of                | Important Features Th                 | is two story brick house is almost      |                                                   |
| square. It has a                         | a low hip roof wi                     | th broad eaves and pairs of large       |                                                   |
| carved brackets t                        | that suggest an I                     | talianate influence. There is a         |                                                   |
|                                          |                                       | . On the front the second story         | Photo Photo                                       |
|                                          |                                       | irst floor there is a triple window     | Phote Sompar                                      |
|                                          |                                       | or is in the north bay with a small     |                                                   |
|                                          |                                       | it. On the south there is a one         | T / T +                                           |
|                                          |                                       | roof and brick foundations and pie      | rs                                                |
|                                          |                                       | built in 1920 by A.E. Welsch for 1      |                                                   |
|                                          |                                       |                                         | _                                                 |
|                                          | _                                     | r at Washington University. Lee g       | rows beautiful daillias                           |
| and other perinne                        | eals fill the sid                     | e yara.                                 | ·                                                 |
|                                          |                                       |                                         |                                                   |
|                                          |                                       |                                         |                                                   |
| 44 Description of Environ                | ment and Outbuildings                 | This house faces east on a corner       | wooded lot. There are                             |
| many varieties of                        | f flowers on the                      | south side of the lot. There is a       | brick garage with a                               |
|                                          | e southwest corne                     |                                         | -                                                 |
|                                          |                                       |                                         |                                                   |
| -                                        |                                       |                                         |                                                   |
| Juices of Information                    |                                       |                                         | 46. Prepared by                                   |
| Webster Groves B                         | uilding Permit #1                     | 325                                     | A. Morris                                         |
|                                          |                                       |                                         | 47. Organization                                  |
|                                          |                                       |                                         | St. Louis Co. Parks                               |
|                                          |                                       |                                         | 48. Date 49 Revision Date(5)                      |
|                                          |                                       |                                         | 8/82                                              |
|                                          |                                       |                                         | ,                                                 |