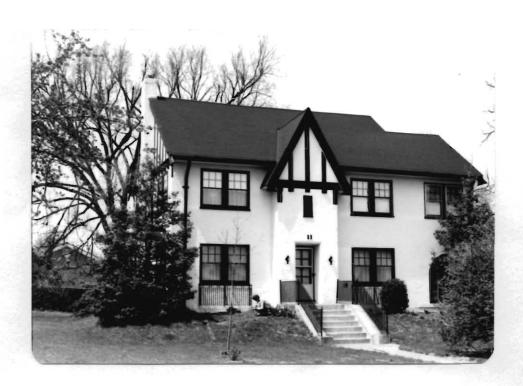

Togo of Togo B Food Squates & Wildelphia Carones

Togo of the North Annual Caro

DA NAME

To Manual Track Company Track Company Company

toolists bedarings to make

| 1 No                                     | 4 Pro                                 | sent Name(s)                            | ,                                                 |
|------------------------------------------|---------------------------------------|-----------------------------------------|---------------------------------------------------|
| St. Louis 3 Location of Negatives        | 5 Ot                                  | ner Namo(s)                             |                                                   |
| _                                        | alsa Dont                             | 2 Dampark                               | <b>j</b>                                          |
| St. Louis Co. Par                        | ks Dept. 1 20                         | Bompart  16. Thematic Category          | 28. No of Stories 2                               |
| 6 Specific Location                      | •                                     | 16. Thematic Category                   |                                                   |
| Lot 1, Block G, W                        | Webster Park                          | 17 Date(s) or Period                    | 29. Besement? Yes ix No :                         |
|                                          |                                       | 1920                                    | 30. Foundation Material                           |
| •                                        | ral, Township & Vicinity              | 18. Style or Design                     | brick                                             |
| Webster Groves                           |                                       | vernacular                              | 31. Wall Construction                             |
| ਲ Site Plan with North A                 | rrow                                  | 19. Architect or Engineer               | masonry                                           |
|                                          |                                       |                                         | 32. Roof Type & Material                          |
|                                          | <del></del> ;                         | 20. Contractor or Builder               | hip, shingle                                      |
| □ F:                                     |                                       | A.E. Welsch                             | 33. No. of Bays Front 2 Side 4                    |
|                                          | <del></del>                           | 21. Original Use, if apparent           |                                                   |
|                                          | \                                     | residence                               | 34. Wall Treatment                                |
|                                          | 1                                     | 22 Present Use                          | common bond brick                                 |
|                                          |                                       | residence                               | 36. Plan Shape irregular                          |
| 0.424/04                                 | OD AVE.                               | 23 Ownership Public I ! Private I !     | 36. Changes Addition : (Explain Altered : Moved : |
| OAKWOO                                   | DU AVE.                               | 24. Owner's Name & Address,             | W. 442)                                           |
|                                          |                                       | if known                                | 37. Condition                                     |
| 9 Coordinates                            | UTM                                   | Charles A. Lee                          | Interior good                                     |
| Lal                                      | 01m                                   | onarres in rec                          | Exterior good                                     |
| Long                                     | •                                     | 25. Open to Yes I I                     | 38. Preservation Yes X                            |
| 10 Site 11                               | Structure 1                           | Public2 No.1X                           | Underway? No                                      |
| Building 🛭                               | Object 1                              | 26 Local Contact Person or Organization | 39 Endangered? Yes 11                             |
|                                          |                                       | <b>-</b>                                | By What? No + X                                   |
| On National Yes III<br>Register? No ix   | 12. Is It Yes ! ! Eligible? No ! !    |                                         |                                                   |
|                                          | ļ                                     | 27. Other Surveys in Which included     | 40. Visible from Yes X                            |
| I3 Part of Estab Yes □ Hist Dist.? No by | 14. District Yes   1 Potent'l? No   1 |                                         | Public Road?                                      |
|                                          |                                       | 4                                       | 41. Distance from and                             |
| 15 Name of Established I                 |                                       |                                         | Frontage on Road                                  |
| 42 Further Description of                | Important Features Th                 | is two story brick house is almost      |                                                   |
| square. It has a                         | a low hip roof wi                     | th broad eaves and pairs of large       |                                                   |
| carved brackets t                        | that suggest an I                     | talianate influence. There is a         |                                                   |
|                                          |                                       | . On the front the second story         | Photo Photo                                       |
|                                          |                                       | irst floor there is a triple window     | Phote Sompar                                      |
|                                          |                                       | or is in the north bay with a small     |                                                   |
|                                          |                                       | it. On the south there is a one         | T / T +                                           |
|                                          |                                       | roof and brick foundations and pie      | rs                                                |
|                                          |                                       | built in 1920 by A.E. Welsch for 1      |                                                   |
|                                          |                                       |                                         | _                                                 |
|                                          | _                                     | r at Washington University. Lee g       | rows beautiful daillias                           |
| and other perinne                        | eals fill the sid                     | e yara.                                 | ·                                                 |
|                                          |                                       |                                         |                                                   |
|                                          |                                       |                                         |                                                   |
| 44 Description of Environ                | ment and Outbuildings                 | This house faces east on a corner       | wooded lot. There are                             |
| many varieties of                        | f flowers on the                      | south side of the lot. There is a       | brick garage with a                               |
|                                          | e southwest corne                     |                                         | -                                                 |
|                                          |                                       |                                         |                                                   |
| -                                        |                                       |                                         |                                                   |
| Juices of Information                    |                                       |                                         | 46. Prepared by                                   |
| Webster Groves B                         | uilding Permit #1                     | 325                                     | A. Morris                                         |
|                                          |                                       |                                         | 47. Organization                                  |
|                                          |                                       |                                         | St. Louis Co. Parks                               |
|                                          |                                       |                                         | 48. Date 49 Revision Date(5)                      |
|                                          |                                       |                                         | 8/82                                              |
|                                          |                                       |                                         | ,                                                 |

HISTORIC INVENTORY States of the Mission of the Mission is a state of

St. Louis St. Louis Louis of W

203 Nor

lot 1, Block G; Webster Fark

Corrections II Russi, Yourship lebster Groves

the Plain square blottle Assesse

TVIA TORRESTOR

NeTo caterillinous

i 1 teles in Gereline

Part of Establish No. 2 Polating No. 2

Name of Exponence Spanish

Public Hond?

61. Distance more and French

two story brick house is almost