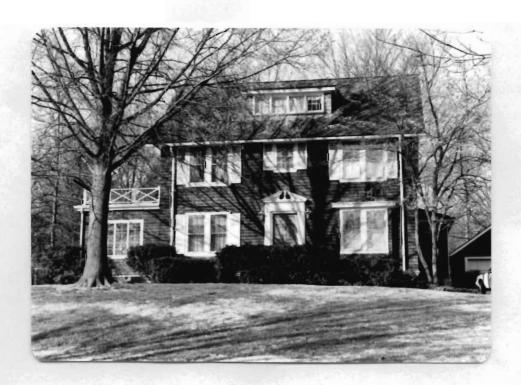

Togo of Togo B Food Squates & Wildelphia Carones

Togo of the North Annual Caro

DA NAME

To Manual Track Company Track Company Company

toolists bedarings to make

| 1 No                                     | 4 Pro                                 | sent Name(s)                            | ,                                                 |
|------------------------------------------|---------------------------------------|-----------------------------------------|---------------------------------------------------|
| St. Louis 3 Location of Negatives        | 5 Ot                                  | ner Namo(s)                             |                                                   |
| _                                        | alsa Dont                             | 2 Dampark                               | <b>j</b>                                          |
| St. Louis Co. Par                        | ks Dept. 1 20                         | Bompart  16. Thematic Category          | 28. No of Stories 2                               |
| 6 Specific Location                      | •                                     | 16. Thematic Category                   |                                                   |
| Lot 1, Block G, W                        | Webster Park                          | 17 Date(s) or Period                    | 29. Besement? Yes ix No :                         |
|                                          |                                       | 1920                                    | 30. Foundation Material                           |
| •                                        | ral, Township & Vicinity              | 18. Style or Design                     | brick                                             |
| Webster Groves                           |                                       | vernacular                              | 31. Wall Construction                             |
| ਲ Site Plan with North A                 | rrow                                  | 19. Architect or Engineer               | masonry                                           |
|                                          |                                       |                                         | 32. Roof Type & Material                          |
|                                          | <del></del> ;                         | 20. Contractor or Builder               | hip, shingle                                      |
| □ F:                                     |                                       | A.E. Welsch                             | 33. No. of Bays Front 2 Side 4                    |
|                                          | <del></del>                           | 21. Original Use, if apparent           |                                                   |
|                                          | \                                     | residence                               | 34. Wall Treatment                                |
|                                          | 1                                     | 22 Present Use                          | common bond brick                                 |
|                                          |                                       | residence                               | 36. Plan Shape irregular                          |
| 0.424/04                                 | OD AVE.                               | 23 Ownership Public I ! Private I !     | 36. Changes Addition : (Explain Altered : Moved : |
| OAKWOO                                   | DU AVE.                               | 24. Owner's Name & Address,             | W. 442)                                           |
|                                          |                                       | if known                                | 37. Condition                                     |
| 9 Coordinates                            | UTM                                   | Charles A. Lee                          | Interior good                                     |
| Lal                                      | 01m                                   | onarres in rec                          | Exterior good                                     |
| Long                                     | •                                     | 25. Open to Yes I I                     | 38. Preservation Yes X                            |
| 10 Site 11                               | Structure 1                           | Public2 No.1X                           | Underway? No                                      |
| Building 🛭                               | Object 1                              | 26 Local Contact Person or Organization | 39 Endangered? Yes 11                             |
|                                          |                                       | <b>-</b>                                | By What? No + X                                   |
| On National Yes III<br>Register? No ix   | 12. Is It Yes ! ! Eligible? No ! !    |                                         |                                                   |
|                                          | ļ                                     | 27. Other Surveys in Which included     | 40. Visible from Yes X                            |
| I3 Part of Estab Yes □ Hist Dist.? No by | 14. District Yes   1 Potent'l? No   1 |                                         | Public Road?                                      |
|                                          |                                       | 4                                       | 41. Distance from and                             |
| 15 Name of Established I                 |                                       |                                         | Frontage on Road                                  |
| 42 Further Description of                | Important Features Th                 | is two story brick house is almost      |                                                   |
| square. It has a                         | a low hip roof wi                     | th broad eaves and pairs of large       |                                                   |
| carved brackets t                        | that suggest an I                     | talianate influence. There is a         |                                                   |
|                                          |                                       | . On the front the second story         | Photo Photo                                       |
|                                          |                                       | irst floor there is a triple window     | Phote Sompar                                      |
|                                          |                                       | or is in the north bay with a small     |                                                   |
|                                          |                                       | it. On the south there is a one         | T / T +                                           |
|                                          |                                       | roof and brick foundations and pie      | rs                                                |
|                                          |                                       | built in 1920 by A.E. Welsch for 1      |                                                   |
|                                          |                                       |                                         | _                                                 |
|                                          | _                                     | r at Washington University. Lee g       | rows beautiful daillias                           |
| and other perinne                        | eals fill the sid                     | e yara.                                 | ·                                                 |
|                                          |                                       |                                         |                                                   |
|                                          |                                       |                                         |                                                   |
| 44 Description of Environ                | ment and Outbuildings                 | This house faces east on a corner       | wooded lot. There are                             |
| many varieties of                        | f flowers on the                      | south side of the lot. There is a       | brick garage with a                               |
|                                          | e southwest corne                     |                                         | -                                                 |
|                                          |                                       |                                         |                                                   |
| -                                        |                                       |                                         |                                                   |
| Juices of Information                    |                                       |                                         | 46. Prepared by                                   |
| Webster Groves B                         | uilding Permit #1                     | 325                                     | A. Morris                                         |
|                                          |                                       |                                         | 47. Organization                                  |
|                                          |                                       |                                         | St. Louis Co. Parks                               |
|                                          |                                       |                                         | 48. Date 49 Revision Date(5)                      |
|                                          |                                       |                                         | 8/82                                              |
|                                          |                                       |                                         | ,                                                 |