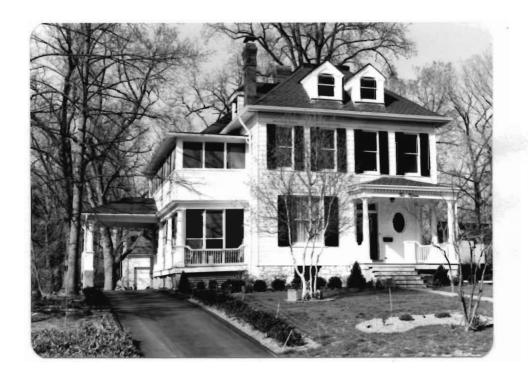

| 1 No                                                   | 4 Pres   | ent Name(s)                              |                                                      |                    |
|--------------------------------------------------------|----------|------------------------------------------|------------------------------------------------------|--------------------|
| ~ County . Louis                                       | 5. Oth   | er Name(s)                               |                                                      | 0                  |
| 3 Location of Negatives                                | 7        |                                          |                                                      |                    |
| St. Louis Co. Parks Dept.                              | 119      | Bompart                                  |                                                      |                    |
| 6 Specific Location ·                                  |          | 16. Thematic Category                    | 28. No of Stories 11/2                               | ^-                 |
|                                                        |          |                                          | 29. Basement? Yes                                    | Ωt.<br>(°°.        |
| Lot 5 of Glen Park                                     |          | 17 Date(s) or Period                     | No                                                   | ,                  |
|                                                        |          | 1927                                     | 30. Foundation Material                              | Loui               |
| 7 City or Town If Rural, Township &                    | Vicinity | 18. Style or Design                      | squared rubble                                       | uis                |
| Webster Groves                                         |          | vernacular                               | 31. Wall Construction                                | 01                 |
| 8 Site Plan with North Arrow PARK RD                   |          | 19. Architect or Engineer Arthur Brader  | masonry<br>32. Roof Type & Material                  |                    |
|                                                        |          | 20. Contractor or Builder                | cross gable, shingle                                 |                    |
|                                                        |          | Brader Borman Muehlenberg                | 33. No. of Bays                                      | 4                  |
|                                                        | BOMPART  | 21. Original Use, if apparent            | Front A Side                                         | τ                  |
| [ <del> </del>                                         | 194      | residence                                | 34. Wall Treatment                                   | Present Nameus     |
|                                                        | 787      | 22 Present Use                           | common bond brick                                    | 9                  |
| /                                                      | '        | residence                                | 35. Plan Shape L                                     | 2                  |
| 1                                                      |          | 23 Ownership Public 11                   | 36. Changes Addition                                 | Пe                 |
|                                                        |          | Private I !                              | (Explain Altered in #42) Moved in                    | 5                  |
|                                                        |          | 24. Owner's Name & Address,              |                                                      | 1                  |
|                                                        |          | if known                                 | 37. Condition                                        |                    |
| 9 Coordinates UTM                                      |          | German Evangelical Missouri              | Interior excellent                                   |                    |
| Lat<br>Long                                            |          | College Board of Directors               | Exterior excellent                                   | 4                  |
|                                                        |          | 25. Open to Yes II Public? No I x        | 38. Preservation Yes X Underway? No                  |                    |
|                                                        | cture    |                                          |                                                      | ł                  |
|                                                        |          | 26. Local Contact Person or Organization | 39 Endangered? Yes ::  By What? No \( \frac{1}{X} \) |                    |
| On National Yes   12. Is It Register? No   X Eligible? | Yes II   | 27 Other Surveys in Which Included       | -                                                    | i                  |
| 13 Part of Estab Yes   14. District                    | Yesi     | 27. Other Surveys in winich included     | 40. Visible from Yes                                 | ł                  |
| Hist Dist.? No   X   Potent'!?                         |          |                                          | Public Road?                                         | ı                  |
| 15 Name of Established District                        |          |                                          | 41. Distance from and                                | 1                  |
|                                                        | _        |                                          | Frontage on Road                                     |                    |
|                                                        |          |                                          |                                                      |                    |
|                                                        |          | s brick vernacular house has a           |                                                      | ப                  |
| steep cross gable roof. On                             | the fr   | ont the northern bay projects under      | :  \                                                 | 다 º                |
| a front facing gable. On th                            | e seco   | nd floor in the gable there is a         |                                                      | 19<br>19           |
| triple window under a segmen                           | tal ar   | ched lintel. The southern two bays       | Photo                                                | BO 2               |
| are under the eave side of t                           | he roo   | with one large hipped gable dorme        | e‡ / \                                               | Name(s)<br>Bompart |
| above the second bay. The t                            | hird b   | ay from the south projects under         |                                                      | ar<br>s)           |
| its own little gable with a                            | bellca   | st eave on the north. It contains        |                                                      | 4                  |
| 43 History and Significance mbig have                  | small    | arched window. There are two large       |                                                      | 1                  |
| 43 mistory and significance THIS HOUS                  | e was .  | ouilt in 1927 for Eden Theological       | Seminary.                                            |                    |
|                                                        |          |                                          |                                                      |                    |
|                                                        |          |                                          |                                                      | 1                  |
|                                                        |          |                                          |                                                      |                    |
|                                                        |          |                                          |                                                      |                    |
| 44 Description of Environment and Outbu                | ildingsT | ne house faces east and is ajacent       | to Eden Theological                                  |                    |
| Seminary on the south and we                           | st.      | -                                        | -                                                    | t                  |
|                                                        |          |                                          |                                                      |                    |
|                                                        |          |                                          |                                                      |                    |
| 45 Sources of Information                              |          |                                          | 46. Prepared by                                      |                    |
| bster Groves Building Perm                             | it #39   | 74                                       | A. Morris                                            |                    |
|                                                        |          |                                          | 47. Organization                                     |                    |
|                                                        |          |                                          | St. Louis Co. Parks                                  |                    |
|                                                        |          |                                          | 48. Date 49 Revision Date(s)                         |                    |

hipped gable dormers on the north side of the house. A one story sunroom with a flat roof projects on the north half of the back of the house with a garage underneath it.

Office of Historic Preservation, P.O. Box 176, Jefferson City, Missouri 65101 HISTORIC INVENTORY 5L-AS-002-002