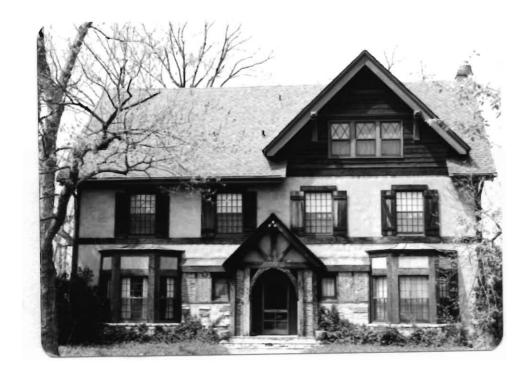

# Office of Historic Preservation, P.O. Box 176, Jefferson City, Missouri 65101 HISTORIC INVENTORY SE AS 002 005

| 1 No                                           | 4 Pres                               | sent Namo(s)                            |                                                  | 20                     |
|------------------------------------------------|--------------------------------------|-----------------------------------------|--------------------------------------------------|------------------------|
| St. Louis                                      | 5 OIN                                | er Namo(s)                              |                                                  | ů                      |
| 3 Location of Negatives                        |                                      |                                         |                                                  |                        |
| St. Louis Co. Parks De                         | pt.   219                            | Bompart                                 |                                                  |                        |
| 6 Specific Location                            |                                      | 16. Thematic Category                   | 20. No of Stories 2                              | Ω<br>•>                |
|                                                |                                      |                                         | 29. Basement? Yes ix                             | St. F                  |
| part of Lot 3, Block G                         | , Webster                            | 17 Date(s) or Period 1892               | No : -                                           | Louis                  |
|                                                |                                      | 18 Style or Design                      | rubble                                           | Ľ.                     |
| 7 City or Town II Rural, Tow<br>Webster Groves | enship & Vicinity                    | Queen Anne vernacular                   | 31. Wall Construction                            | I w                    |
| H Site Plan with North Arrow                   |                                      | 19. Architect or Engineer               | frame                                            |                        |
| 8 Site Plan with North Allow                   |                                      |                                         | 32. Roof Type & Material                         |                        |
|                                                |                                      | 20. Contractor or Builder               | cross gable shingle                              |                        |
|                                                | B                                    |                                         | 33. No. of Bays                                  | 4                      |
| F-1                                            | 9                                    | 21. Original Use, if apparent           | . Front 8 Side 3                                 | à                      |
|                                                | OMPAR                                | residence                               | 34. Wall Treatment                               | ese                    |
|                                                | 2                                    | 22 Present Use                          | asbestos siding                                  | 2                      |
|                                                | 87                                   | residence                               | 36. Plan Shape $_{ m T}$                         | 2<br>0                 |
|                                                | , '                                  | 23 Ownership Public I 1                 | 36. Changes Addition:                            | Present Names          |
|                                                | <b>\</b>                             | Private I 1                             | (Explain Altered   X                             | Š                      |
|                                                | 1                                    | 24. Owner's Name & Address,             |                                                  | 4                      |
|                                                |                                      | if known                                | 37. Condition                                    | 1                      |
| 9 Coordinates UTM                              |                                      | Glennon L. Brookman                     | Interior good                                    | l                      |
| Lat                                            |                                      |                                         | Exterior good                                    |                        |
| Long                                           | •                                    | 25. Open to Yes I I                     | 38. Preservation Yes A                           | 1                      |
| 10 Site ! I                                    | Structure 1                          | Public? No IX                           |                                                  | 4                      |
| ∠ Building ⊠                                   | Object 1:                            | 26 Local Contact Person or Organization | 39. Endangered? Yes ! ' By What? No !X           | 1                      |
| On National Yes   12.1                         | Is it Yes ! !                        |                                         | By What? No 1x                                   | ı                      |
| Register? No X                                 | Eligible? No ! !                     | 27. Other Surveys in Which Included     |                                                  | 1                      |
| Hist Dist ? No kd                              | District Yes   1<br>Potent'l? No   1 |                                         | 40. Visible from Yes A Public Road? No ::        |                        |
| 15 Name of Established District                |                                      | 1                                       | 41. Distance from and<br>Frontage on Road        |                        |
|                                                | •                                    |                                         |                                                  |                        |
| 42 Further Description of Import               | ant Features Thi                     | s is a two story house covered with     |                                                  | 5 Ot 219               |
|                                                |                                      | of the house is a long rectangle wit    |                                                  |                        |
| _                                              | <del>-</del>                         | of the house is two stories, a large    |                                                  | her Name(s)<br>Bompart |
| octagonal tower at the                         | e front with                         | a hip roof and a rectangle to the       | Photo                                            | d Z                    |
| back with a gable roof                         | f. The north                         | n rectangle is five bays on the from    |                                                  | ar<br>•                |
| with the double front                          | door in the                          | center bay. A shed roof portico         |                                                  | t is                   |
| with a small gable in                          | the center p                         | projects in front of the front doors    |                                                  | 1                      |
| supported by massive s                         | stone pillars                        | a. Above this center bay the main       | 12.                                              | 4                      |
| 43 History and Significance Th:                | is house was                         | built in 1892 for Julia and Walter      | Krausnick. The Krausnic                          | :Is                    |
| were the first family                          | to have a te                         | elephone in Webster Groves. In 1902     | 2 Willard Case bought it.                        | i                      |
| Case was the owner of                          | the Willard                          | Case Lumber Company, a manufacture      | r and wholesale dealer                           |                        |
| in hardwood lumber. I                          | He had six da                        | aughters and was an Episcopalian.       |                                                  |                        |
|                                                |                                      |                                         |                                                  |                        |
| AA Description of Environment                  | nd Outhuildings                      | This house faces east on a wooded       | lot It has a simpular                            | 1                      |
|                                                |                                      |                                         |                                                  | l                      |
|                                                | uing to a boa                        | ard and batten garage with a gable :    | roor in the northeast                            |                        |
| corner of the lot.                             |                                      | •                                       |                                                  | 1                      |
|                                                |                                      |                                         | Lee Deserved                                     | 1                      |
| Junices of Information                         | udon of Doc 1                        | Tradimont Tradou Oct 11 1000            | 46. Prepared by                                  | 1                      |
| _                                              |                                      | s, Indirect Index, Oct. 11, 1892        | A. Morris                                        | 1                      |
|                                                |                                      | ne City of Webster Groves 1896-1902     |                                                  | 1                      |
|                                                |                                      | lisans; St. Louis; 1906                 | St. Louis Co. Parks  48 Date 49 Revision Date(s) | -                      |
| Scarc, Clarissa; webs                          | ter Groves;                          | St. Louis, 1976; p. 93                  | 8/82                                             |                        |
|                                                |                                      |                                         | 1 3/ 32 1                                        | •                      |

roofline is broken by a small gable. Behind the octagonal tower the south side of the house is three bays. It has a screened porch with a shed roof projecting from the front bay.

Office of Historic Preservation, P.O. Box 176, Jefferson City, Missouri 65101
HISTORIC INVENTORY 54-45-002-006