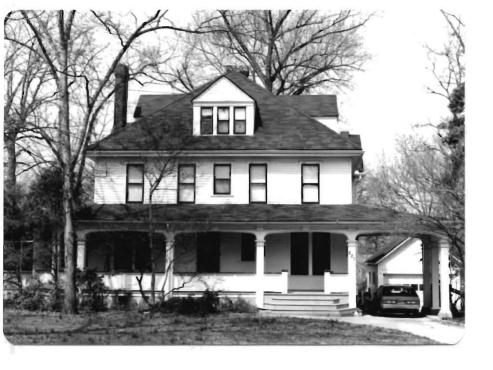

| 1 No                                                   | 4 Pres   | ent Name(s)                              |                                                      |                    |
|--------------------------------------------------------|----------|------------------------------------------|------------------------------------------------------|--------------------|
| ~ County . Louis                                       | 5. Oth   | er Name(s)                               |                                                      | 0                  |
| 3 Location of Negatives                                | 7        |                                          |                                                      |                    |
| St. Louis Co. Parks Dept.                              | 119      | Bompart                                  |                                                      |                    |
| 6 Specific Location ·                                  |          | 16. Thematic Category                    | 28. No of Stories 11/2                               | ^-                 |
|                                                        |          |                                          | 29. Basement? Yes                                    | Ωt.<br>(°°.        |
| Lot 5 of Glen Park                                     |          | 17 Date(s) or Period                     | No                                                   | ,                  |
|                                                        |          | 1927                                     | 30. Foundation Material                              | Loui               |
| 7 City or Town If Rural, Township &                    | Vicinity | 18. Style or Design                      | squared rubble                                       | uis                |
| Webster Groves                                         |          | vernacular                               | 31. Wall Construction                                | 01                 |
| 8 Site Plan with North Arrow PARK RD                   |          | 19. Architect or Engineer Arthur Brader  | masonry<br>32. Roof Type & Material                  |                    |
|                                                        |          | 20. Contractor or Builder                | cross gable, shingle                                 |                    |
|                                                        |          | Brader Borman Muehlenberg                | 33. No. of Bays                                      | 4                  |
|                                                        | BOMPART  | 21. Original Use, if apparent            | Front A Side                                         | τ                  |
| [ <del> </del>                                         | 194      | residence                                | 34. Wall Treatment                                   | Present Nameus     |
|                                                        | 787      | 22 Present Use                           | common bond brick                                    | 9                  |
| /                                                      | '        | residence                                | 35. Plan Shape L                                     | 2                  |
| 1                                                      |          | 23 Ownership Public 11                   | 36. Changes Addition                                 | Пe                 |
|                                                        |          | Private I !                              | (Explain Altered in #42) Moved in                    | 5                  |
|                                                        |          | 24. Owner's Name & Address,              |                                                      | 1                  |
|                                                        |          | if known                                 | 37. Condition                                        |                    |
| 9 Coordinates UTM                                      |          | German Evangelical Missouri              | Interior excellent                                   |                    |
| Lat<br>Long                                            |          | College Board of Directors               | Exterior excellent                                   | 4                  |
|                                                        |          | 25. Open to Yes II Public? No I x        | 38. Preservation Yes X Underway? No                  |                    |
|                                                        | cture    |                                          |                                                      | ł                  |
|                                                        |          | 26. Local Contact Person or Organization | 39 Endangered? Yes ::  By What? No \( \frac{1}{X} \) |                    |
| On National Yes   12. Is It Register? No   X Eligible? | Yes II   | 27 Other Surveys in Which Included       | -                                                    | i                  |
| 13 Part of Estab Yes   14. District                    | Yesi     | 27. Other Surveys in winich included     | 40. Visible from Yes                                 | ł                  |
| Hist Dist.? No   X   Potent'!?                         |          |                                          | Public Road?                                         | ı                  |
| 15 Name of Established District                        |          |                                          | 41. Distance from and                                | 1                  |
|                                                        | _        |                                          | Frontage on Road                                     |                    |
|                                                        |          |                                          |                                                      |                    |
|                                                        |          | s brick vernacular house has a           |                                                      | ப                  |
| steep cross gable roof. On                             | the fr   | ont the northern bay projects under      | :  \                                                 | 다 º                |
| a front facing gable. On th                            | e seco   | nd floor in the gable there is a         |                                                      | 19<br>19           |
| triple window under a segmen                           | tal ar   | ched lintel. The southern two bays       | Photo                                                | BO 2               |
| are under the eave side of t                           | he roo   | with one large hipped gable dorme        | e‡ / \                                               | Name(s)<br>Bompart |
| above the second bay. The t                            | hird b   | ay from the south projects under         |                                                      | ar<br>s)           |
| its own little gable with a                            | bellca   | st eave on the north. It contains        |                                                      | 4                  |
| 43 History and Significance mbig have                  | small    | arched window. There are two large       |                                                      | 1                  |
| 43 mistory and significance THIS HOUS                  | e was .  | ouilt in 1927 for Eden Theological       | Seminary.                                            |                    |
|                                                        |          |                                          |                                                      |                    |
|                                                        |          |                                          |                                                      | 1                  |
|                                                        |          |                                          |                                                      |                    |
|                                                        |          |                                          |                                                      |                    |
| 44 Description of Environment and Outbu                | ildingsT | ne house faces east and is ajacent       | to Eden Theological                                  |                    |
| Seminary on the south and we                           | st.      | -                                        | -                                                    | t                  |
|                                                        |          |                                          |                                                      |                    |
|                                                        |          |                                          |                                                      |                    |
| 45 Sources of Information                              |          |                                          | 46. Prepared by                                      |                    |
| bster Groves Building Perm                             | it #39   | 74                                       | A. Morris                                            |                    |
|                                                        |          |                                          | 47. Organization                                     |                    |
|                                                        |          |                                          | St. Louis Co. Parks                                  |                    |
|                                                        |          |                                          | 48. Date 49 Revision Date(s)                         |                    |

hipped gable dormers on the north side of the house. A one story sunroom with a flat roof projects on the north half of the back of the house with a garage underneath it.

Office of Historic Preservation, P.O. Box 176, Jefferson City, Missouri 65101 HISTORIC INVENTORY 5L-AS-002-002