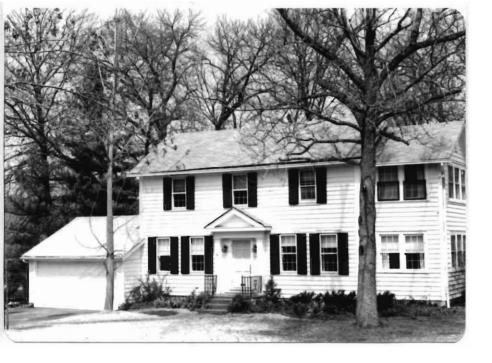

Togo of Togo B Food Squates & Wildelphia Carones

Togo of the North Annual Caro

DA NAME

To Manual Track Company Track Company Company

toolists bedarings to make

| 1 No                                     | 4 Pro                                 | sent Name(s)                            | ,                                                 |
|------------------------------------------|---------------------------------------|-----------------------------------------|---------------------------------------------------|
| St. Louis 3 Location of Negatives        | 5 Ot                                  | ner Namo(s)                             |                                                   |
| _                                        | alsa Dont                             | 2 Dampark                               | <b>j</b>                                          |
| St. Louis Co. Par                        | ks Dept. 1 20                         | Bompart  16. Thematic Category          | 28. No of Stories 2                               |
| 6 Specific Location                      | •                                     | 16. Thematic Category                   |                                                   |
| Lot 1, Block G, W                        | Webster Park                          | 17 Date(s) or Period                    | 29. Besement? Yes ix No :                         |
|                                          |                                       | 1920                                    | 30. Foundation Material                           |
| •                                        | ral, Township & Vicinity              | 18. Style or Design                     | brick                                             |
| Webster Groves                           |                                       | vernacular                              | 31. Wall Construction                             |
| ਲ Site Plan with North A                 | rrow                                  | 19. Architect or Engineer               | masonry                                           |
|                                          |                                       |                                         | 32. Roof Type & Material                          |
|                                          | <del></del> ;                         | 20. Contractor or Builder               | hip, shingle                                      |
| □ F:                                     |                                       | A.E. Welsch                             | 33. No. of Bays Front 2 Side 4                    |
|                                          | <del></del>                           | 21. Original Use, if apparent           |                                                   |
|                                          | \                                     | residence                               | 34. Wall Treatment                                |
|                                          | 1                                     | 22 Present Use                          | common bond brick                                 |
|                                          |                                       | residence                               | 36. Plan Shape irregular                          |
| 0.424/04                                 | OD AVE.                               | 23 Ownership Public I ! Private I !     | 36. Changes Addition : (Explain Altered : Moved : |
| OAKWOO                                   | DU AVE.                               | 24. Owner's Name & Address,             | W. 442)                                           |
|                                          |                                       | if known                                | 37. Condition                                     |
| 9 Coordinates                            | UTM                                   | Charles A. Lee                          | Interior good                                     |
| Lal                                      | 01m                                   | onarres in rec                          | Exterior good                                     |
| Long                                     | •                                     | 25. Open to Yes I I                     | 38. Preservation Yes X                            |
| 10 Site 11                               | Structure 1                           | Public2 No.1X                           | Underway? No                                      |
| Building 🛭                               | Object 1                              | 26 Local Contact Person or Organization | 39 Endangered? Yes 11                             |
|                                          |                                       | <b>-</b>                                | By What? No + X                                   |
| On National Yes III<br>Register? No ix   | 12. Is It Yes ! ! Eligible? No ! !    |                                         |                                                   |
|                                          | ļ                                     | 27. Other Surveys in Which included     | 40. Visible from Yes X                            |
| I3 Part of Estab Yes □ Hist Dist.? No by | 14. District Yes   1 Potent'l? No   1 |                                         | Public Road?                                      |
|                                          |                                       | 4                                       | 41. Distance from and                             |
| 15 Name of Established I                 |                                       |                                         | Frontage on Road                                  |
| 42 Further Description of                | Important Features Th                 | is two story brick house is almost      |                                                   |
| square. It has a                         | a low hip roof wi                     | th broad eaves and pairs of large       |                                                   |
| carved brackets t                        | that suggest an I                     | talianate influence. There is a         |                                                   |
|                                          |                                       | . On the front the second story         | Photo Photo                                       |
|                                          |                                       | irst floor there is a triple window     | Phote Sompar                                      |
|                                          |                                       | or is in the north bay with a small     |                                                   |
|                                          |                                       | it. On the south there is a one         | T / T +                                           |
|                                          |                                       | roof and brick foundations and pie      | rs                                                |
|                                          |                                       | built in 1920 by A.E. Welsch for 1      |                                                   |
|                                          |                                       |                                         | _                                                 |
|                                          | _                                     | r at Washington University. Lee g       | rows beautiful daillias                           |
| and other perinne                        | eals fill the sid                     | e yara.                                 | ·                                                 |
|                                          |                                       |                                         |                                                   |
|                                          |                                       |                                         |                                                   |
| 44 Description of Environ                | ment and Outbuildings                 | This house faces east on a corner       | wooded lot. There are                             |
| many varieties of                        | f flowers on the                      | south side of the lot. There is a       | brick garage with a                               |
|                                          | e southwest corne                     |                                         | -                                                 |
|                                          |                                       |                                         |                                                   |
| -                                        |                                       |                                         |                                                   |
| Juices of Information                    |                                       |                                         | 46. Prepared by                                   |
| Webster Groves B                         | uilding Permit #1                     | 325                                     | A. Morris                                         |
|                                          |                                       |                                         | 47. Organization                                  |
|                                          |                                       |                                         | St. Louis Co. Parks                               |
|                                          |                                       |                                         | 48. Date 49 Revision Date(5)                      |
|                                          |                                       |                                         | 8/82                                              |
|                                          |                                       |                                         | ,                                                 |