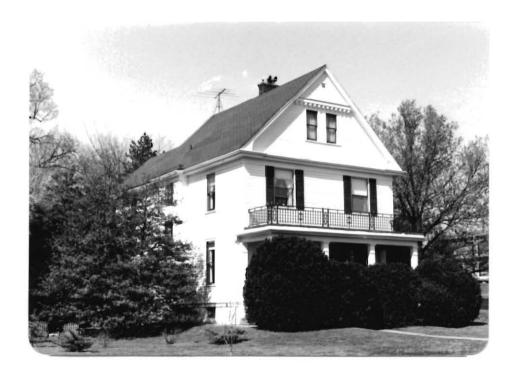

| 1 No                                                   | 4 Pres   | ent Name(s)                              |                                                      |                    |
|--------------------------------------------------------|----------|------------------------------------------|------------------------------------------------------|--------------------|
| ~ County . Louis                                       | 5. Oth   | er Name(s)                               |                                                      | 0                  |
| 3 Location of Negatives                                | 7        |                                          |                                                      |                    |
| St. Louis Co. Parks Dept.                              | 119      | Bompart                                  |                                                      |                    |
| 6 Specific Location ·                                  |          | 16. Thematic Category                    | 28. No of Stories 11/2                               | ^-                 |
|                                                        |          |                                          | 29. Basement? Yes                                    | Ωt.<br>(°°.        |
| Lot 5 of Glen Park                                     |          | 17 Date(s) or Period                     | No                                                   | ,                  |
|                                                        |          | 1927                                     | 30. Foundation Material                              | Loui               |
| 7 City or Town If Rural, Township &                    | Vicinity | 18. Style or Design                      | squared rubble                                       | uis                |
| Webster Groves                                         |          | vernacular                               | 31. Wall Construction                                | 01                 |
| 8 Site Plan with North Arrow PARK RD                   |          | 19. Architect or Engineer Arthur Brader  | masonry<br>32. Roof Type & Material                  |                    |
|                                                        |          | 20. Contractor or Builder                | cross gable, shingle                                 |                    |
|                                                        |          | Brader Borman Muehlenberg                | 33. No. of Bays                                      | 4                  |
|                                                        | BOMPART  | 21. Original Use, if apparent            | Front A Side                                         | τ                  |
| [ <del> </del>                                         | 194      | residence                                | 34. Wall Treatment                                   | Present Nameus     |
|                                                        | 787      | 22 Present Use                           | common bond brick                                    | 9                  |
| /                                                      | '        | residence                                | 35. Plan Shape L                                     | 2                  |
| 1                                                      |          | 23 Ownership Public 11                   | 36. Changes Addition                                 | Пe                 |
|                                                        |          | Private I !                              | (Explain Altered in #42) Moved in                    | 5                  |
|                                                        |          | 24. Owner's Name & Address,              |                                                      | 1                  |
|                                                        |          | if known                                 | 37. Condition                                        |                    |
| 9 Coordinates UTM                                      |          | German Evangelical Missouri              | Interior excellent                                   |                    |
| Lat<br>Long                                            |          | College Board of Directors               | Exterior excellent                                   | 4                  |
|                                                        |          | 25. Open to Yes II Public? No I x        | 38. Preservation Yes X Underway? No                  |                    |
|                                                        | cture    |                                          |                                                      | ł                  |
|                                                        |          | 26. Local Contact Person or Organization | 39 Endangered? Yes ::  By What? No \( \frac{1}{X} \) |                    |
| On National Yes   12. Is It Register? No   X Eligible? | Yes II   | 27 Other Surveys in Which Included       | -                                                    | i                  |
| 13 Part of Estab Yes   14. District                    | Yesi     | 27. Other Surveys in winich included     | 40. Visible from Yes                                 | ł                  |
| Hist Dist.? No   X   Potent'!?                         |          |                                          | Public Road?                                         | ı                  |
| 15 Name of Established District                        |          |                                          | 41. Distance from and                                | 1                  |
|                                                        | _        |                                          | Frontage on Road                                     |                    |
|                                                        |          |                                          |                                                      |                    |
|                                                        |          | s brick vernacular house has a           |                                                      | ப                  |
| steep cross gable roof. On                             | the fr   | ont the northern bay projects under      | :  \                                                 | 다 º                |
| a front facing gable. On th                            | e seco   | nd floor in the gable there is a         |                                                      | 19<br>19           |
| triple window under a segmen                           | tal ar   | ched lintel. The southern two bays       | Photo                                                | BO 2               |
| are under the eave side of t                           | he roo   | with one large hipped gable dorme        | e‡ / \                                               | Name(s)<br>Bompart |
| above the second bay. The t                            | hird b   | ay from the south projects under         |                                                      | ar<br>s)           |
| its own little gable with a                            | bellca   | st eave on the north. It contains        |                                                      | 4                  |
| 43 History and Significance mbig have                  | small    | arched window. There are two large       |                                                      | 1                  |
| 43 mistory and significance THIS HOUS                  | e was .  | ouilt in 1927 for Eden Theological       | Seminary.                                            |                    |
|                                                        |          |                                          |                                                      |                    |
|                                                        |          |                                          |                                                      | 1                  |
|                                                        |          |                                          |                                                      |                    |
|                                                        |          |                                          |                                                      |                    |
| 44 Description of Environment and Outbu                | ildingsT | ne house faces east and is ajacent       | to Eden Theological                                  |                    |
| Seminary on the south and we                           | st.      | -                                        | -                                                    | t                  |
|                                                        |          |                                          |                                                      |                    |
|                                                        |          |                                          |                                                      |                    |
| 45 Sources of Information                              |          |                                          | 46. Prepared by                                      |                    |
| bster Groves Building Perm                             | it #39   | 74                                       | A. Morris                                            |                    |
|                                                        |          |                                          | 47. Organization                                     |                    |
|                                                        |          |                                          | St. Louis Co. Parks                                  |                    |
|                                                        |          |                                          | 48. Date 49 Revision Date(s)                         |                    |

hipped gable dormers on the north side of the house. A one story sunroom with a flat roof projects on the north half of the back of the house with a garage underneath it.

Office of Historic Preservation, P.O. Box 176, Jefferson City, Missouri 65101 HISTORIC INVENTORY 5L-AS-002-002