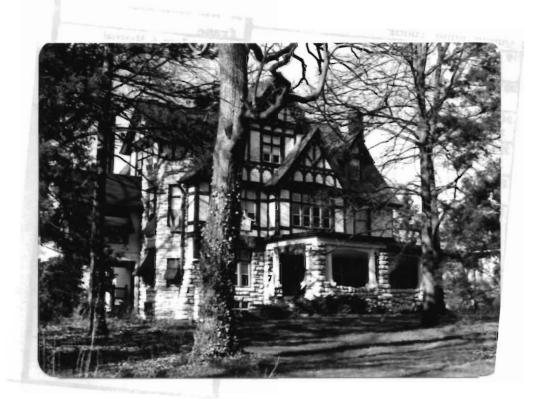

# Office of Historic Preservation, P.O. Box 176, Jefferson City, Missouri 65101 HISTORIC INVENTORY SE AS 002 005

| 1 No                                           | 4 Pres                               | sent Namo(s)                            |                                                  | 20                     |
|------------------------------------------------|--------------------------------------|-----------------------------------------|--------------------------------------------------|------------------------|
| St. Louis                                      | 5 OIN                                | er Namo(s)                              |                                                  | ů                      |
| 3 Location of Negatives                        |                                      |                                         |                                                  |                        |
| St. Louis Co. Parks De                         | pt.   219                            | Bompart                                 |                                                  |                        |
| 6 Specific Location                            |                                      | 16. Thematic Category                   | 20. No of Stories 2                              | Ω<br>•>                |
|                                                |                                      |                                         | 29. Basement? Yes ix                             | St. F                  |
| part of Lot 3, Block G                         | , Webster                            | 17 Date(s) or Period 1892               | No : -                                           | Louis                  |
|                                                |                                      | 18 Style or Design                      | rubble                                           | Ľ.                     |
| 7 City or Town II Rural, Tow<br>Webster Groves | enship & Vicinity                    | Queen Anne vernacular                   | 31. Wall Construction                            | I w                    |
| H Site Plan with North Arrow                   |                                      | 19. Architect or Engineer               | frame                                            |                        |
| 8 Site Plan with North Allow                   |                                      |                                         | 32. Roof Type & Material                         |                        |
|                                                |                                      | 20. Contractor or Builder               | cross gable shingle                              |                        |
|                                                | B                                    |                                         | 33. No. of Bays                                  | 4                      |
| F-1                                            | 9                                    | 21. Original Use, if apparent           | . Front 8 Side 3                                 | à                      |
|                                                | OMPAR                                | residence                               | 34. Wall Treatment                               | ese                    |
|                                                | 2                                    | 22 Present Use                          | asbestos siding                                  | 2                      |
|                                                | 87                                   | residence                               | 36. Plan Shape $_{ m T}$                         | 2<br>0                 |
|                                                | , '                                  | 23 Ownership Public I 1                 | 36. Changes Addition:                            | Present Names          |
|                                                | <b>\</b>                             | Private I 1                             | (Explain Altered   X                             | Š                      |
|                                                | 1                                    | 24. Owner's Name & Address,             |                                                  | 4                      |
|                                                |                                      | if known                                | 37. Condition                                    | 1                      |
| 9 Coordinates UTM                              |                                      | Glennon L. Brookman                     | Interior good                                    | l                      |
| Lat                                            |                                      |                                         | Exterior good                                    |                        |
| Long                                           | •                                    | 25. Open to Yes I I                     | 38. Preservation Yes A                           | 1                      |
| 10 Site ! I                                    | Structure 1                          | Public? No IX                           |                                                  | 4                      |
| ∠ Building ⊠                                   | Object 1:                            | 26 Local Contact Person or Organization | 39. Endangered? Yes ! ' By What? No !X           | 1                      |
| On National Yes   12.1                         | Is it Yes ! !                        |                                         | By What? No 1x                                   | ı                      |
| Register? No X                                 | Eligible? No ! !                     | 27. Other Surveys in Which Included     |                                                  | 1                      |
| Hist Dist ? No kd                              | District Yes   1<br>Potent'l? No   1 |                                         | 40. Visible from Yes A Public Road? No ::        |                        |
| 15 Name of Established District                |                                      | 1                                       | 41. Distance from and<br>Frontage on Road        |                        |
|                                                | •                                    |                                         |                                                  |                        |
| 42 Further Description of Import               | ant Features Thi                     | s is a two story house covered with     |                                                  | 5 Ot 219               |
|                                                |                                      | of the house is a long rectangle wit    |                                                  |                        |
| _                                              | <del>-</del>                         | of the house is two stories, a large    |                                                  | her Name(s)<br>Bompart |
| octagonal tower at the                         | e front with                         | a hip roof and a rectangle to the       | Photo                                            | d Z                    |
| back with a gable roof                         | f. The north                         | n rectangle is five bays on the from    |                                                  | ar<br>•                |
| with the double front                          | door in the                          | center bay. A shed roof portico         |                                                  | t is                   |
| with a small gable in                          | the center p                         | projects in front of the front doors    |                                                  | 1                      |
| supported by massive s                         | stone pillars                        | a. Above this center bay the main       | 12.                                              | 4                      |
| 43 History and Significance Th:                | is house was                         | built in 1892 for Julia and Walter      | Krausnick. The Krausnic                          | :Is                    |
| were the first family                          | to have a te                         | elephone in Webster Groves. In 1902     | 2 Willard Case bought it.                        | i                      |
| Case was the owner of                          | the Willard                          | Case Lumber Company, a manufacture      | r and wholesale dealer                           |                        |
| in hardwood lumber. I                          | He had six da                        | aughters and was an Episcopalian.       |                                                  |                        |
|                                                |                                      |                                         |                                                  |                        |
| AA Description of Environment                  | nd Outhuildings                      | This house faces east on a wooded       | lot It has a simpular                            | 1                      |
|                                                |                                      |                                         |                                                  | l                      |
|                                                | uing to a boa                        | ard and batten garage with a gable :    | roor in the northeast                            |                        |
| corner of the lot.                             |                                      | •                                       |                                                  | 1                      |
|                                                |                                      |                                         | Lee Deserved                                     | 1                      |
| Junices of Information                         | udon of Doc 1                        | Tradimont Tradou Oct 11 1000            | 46. Prepared by                                  | 1                      |
| _                                              |                                      | s, Indirect Index, Oct. 11, 1892        | A. Morris                                        | 1                      |
|                                                |                                      | ne City of Webster Groves 1896-1902     |                                                  | 1                      |
|                                                |                                      | lisans; St. Louis; 1906                 | St. Louis Co. Parks  48 Date 49 Revision Date(s) | -                      |
| Scarc, Clarissa; webs                          | ter Groves;                          | St. Louis, 1976; p. 93                  | 8/82                                             |                        |
|                                                |                                      |                                         | 1 3/ 32 1                                        | •                      |

roofline is broken by a small gable. Behind the octagonal tower the south side of the house is three bays. It has a screened porch with a shed roof projecting from the front bay.

Office of Historic Preservation, P.O. Box 176, Jefferson City, Missouri 65101
HISTORIC INVENTORY 54-45-002-006