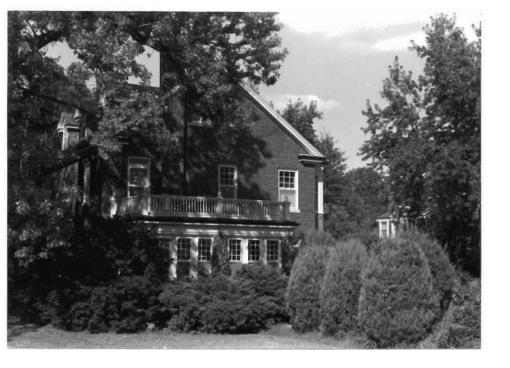

| 1 No                                                   | 4 Pres   | ent Name(s)                              |                                                      |                    |
|--------------------------------------------------------|----------|------------------------------------------|------------------------------------------------------|--------------------|
| ~ County . Louis                                       | 5. Oth   | er Name(s)                               |                                                      | 0                  |
| 3 Location of Negatives                                | 7        |                                          |                                                      |                    |
| St. Louis Co. Parks Dept.                              | 119      | Bompart                                  |                                                      |                    |
| 6 Specific Location ·                                  |          | 16. Thematic Category                    | 28. No of Stories 11/2                               | ^-                 |
|                                                        |          |                                          | 29. Basement? Yes                                    | Ωt.<br>(°°.        |
| Lot 5 of Glen Park                                     |          | 17 Date(s) or Period                     | No                                                   | ,                  |
|                                                        |          | 1927                                     | 30. Foundation Material                              | Loui               |
| 7 City or Town If Rural, Township &                    | Vicinity | 18. Style or Design                      | squared rubble                                       | uis                |
| Webster Groves                                         |          | vernacular                               | 31. Wall Construction                                | 01                 |
| 8 Site Plan with North Arrow PARK RD                   |          | 19. Architect or Engineer Arthur Brader  | masonry<br>32. Roof Type & Material                  |                    |
|                                                        |          | 20. Contractor or Builder                | cross gable, shingle                                 |                    |
|                                                        |          | Brader Borman Muehlenberg                | 33. No. of Bays                                      | 4                  |
|                                                        | BOMPART  | 21. Original Use, if apparent            | Front A Side                                         | τ                  |
| [ <del> </del>                                         | 194      | residence                                | 34. Wall Treatment                                   | Present Nameus     |
|                                                        | 787      | 22 Present Use                           | common bond brick                                    | 9                  |
| /                                                      | '        | residence                                | 35. Plan Shape L                                     | 2                  |
| 1                                                      |          | 23 Ownership Public 11                   | 36. Changes Addition                                 | Пe                 |
|                                                        |          | Private I !                              | (Explain Altered in #42) Moved in                    | 5                  |
|                                                        |          | 24. Owner's Name & Address,              |                                                      | 1                  |
|                                                        |          | if known                                 | 37. Condition                                        |                    |
| 9 Coordinates UTM                                      |          | German Evangelical Missouri              | Interior excellent                                   |                    |
| Lat<br>Long                                            |          | College Board of Directors               | Exterior excellent                                   | 4                  |
|                                                        |          | 25. Open to Yes II Public? No I x        | 38. Preservation Yes X Underway? No                  |                    |
|                                                        | cture    |                                          |                                                      | ł                  |
|                                                        |          | 26. Local Contact Person or Organization | 39 Endangered? Yes ::  By What? No \( \frac{1}{X} \) |                    |
| On National Yes   12. Is It Register? No   X Eligible? | Yes II   | 27 Other Surveys in Which Included       | -                                                    | i                  |
| 13 Part of Estab Yes   14. District                    | Yesi     | 27. Other Surveys in winich included     | 40. Visible from Yes                                 | ł                  |
| Hist Dist.? No   X   Potent'!?                         |          |                                          | Public Road?                                         | ı                  |
| 15 Name of Established District                        |          |                                          | 41. Distance from and                                | 1                  |
|                                                        | _        |                                          | Frontage on Road                                     |                    |
|                                                        |          |                                          |                                                      |                    |
|                                                        |          | s brick vernacular house has a           |                                                      | ப                  |
| steep cross gable roof. On                             | the fr   | ont the northern bay projects under      | :  \                                                 | 다 º                |
| a front facing gable. On th                            | e seco   | nd floor in the gable there is a         |                                                      | 19<br>19           |
| triple window under a segmen                           | tal ar   | ched lintel. The southern two bays       | Photo                                                | BO 2               |
| are under the eave side of t                           | he roo   | with one large hipped gable dorme        | e‡ / \                                               | Name(s)<br>Bompart |
| above the second bay. The t                            | hird b   | ay from the south projects under         |                                                      | ar<br>s)           |
| its own little gable with a                            | bellca   | st eave on the north. It contains        |                                                      | 4                  |
| 43 History and Significance mbig have                  | small    | arched window. There are two large       |                                                      | 1                  |
| 43 mistory and significance THIS HOUS                  | e was .  | ouilt in 1927 for Eden Theological       | Seminary.                                            |                    |
|                                                        |          |                                          |                                                      |                    |
|                                                        |          |                                          |                                                      | 1                  |
|                                                        |          |                                          |                                                      |                    |
|                                                        |          |                                          |                                                      |                    |
| 44 Description of Environment and Outbu                | ildingsT | ne house faces east and is ajacent       | to Eden Theological                                  |                    |
| Seminary on the south and we                           | st.      | -                                        | -                                                    | t                  |
|                                                        |          |                                          |                                                      |                    |
|                                                        |          |                                          |                                                      |                    |
| 45 Sources of Information                              |          |                                          | 46. Prepared by                                      |                    |
| bster Groves Building Perm                             | it #39   | 74                                       | A. Morris                                            |                    |
|                                                        |          |                                          | 47. Organization                                     |                    |
|                                                        |          |                                          | St. Louis Co. Parks                                  |                    |
|                                                        |          |                                          | 48. Date 49 Revision Date(s)                         |                    |

hipped gable dormers on the north side of the house. A one story sunroom with a flat roof projects on the north half of the back of the house with a garage underneath it.

Office of Historic Preservation, P.O. Box 176, Jefferson City, Missouri 65101 HISTORIC INVENTORY 5L-AS-002-002