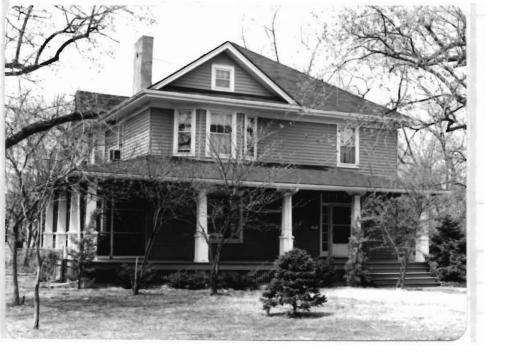

| 1 No                                                   | 4 Pres   | ent Name(s)                              |                                                      |                    |
|--------------------------------------------------------|----------|------------------------------------------|------------------------------------------------------|--------------------|
| ~ County . Louis                                       | 5. Oth   | er Name(s)                               |                                                      | 0                  |
| 3 Location of Negatives                                | 7        |                                          |                                                      |                    |
| St. Louis Co. Parks Dept.                              | 119      | Bompart                                  |                                                      |                    |
| 6 Specific Location ·                                  |          | 16. Thematic Category                    | 28. No of Stories 11/2                               | ^-                 |
|                                                        |          |                                          | 29. Basement? Yes                                    | Ωt.<br>(°°.        |
| Lot 5 of Glen Park                                     |          | 17 Date(s) or Period                     | No                                                   | ,                  |
|                                                        |          | 1927                                     | 30. Foundation Material                              | Loui               |
| 7 City or Town If Rural, Township &                    | Vicinity | 18. Style or Design                      | squared rubble                                       | uis                |
| Webster Groves                                         |          | vernacular                               | 31. Wall Construction                                | 01                 |
| 8 Site Plan with North Arrow PARK RD                   |          | 19. Architect or Engineer Arthur Brader  | masonry<br>32. Roof Type & Material                  |                    |
|                                                        |          | 20. Contractor or Builder                | cross gable, shingle                                 |                    |
|                                                        |          | Brader Borman Muehlenberg                | 33. No. of Bays                                      | 4                  |
|                                                        | BOMPART  | 21. Original Use, if apparent            | Front A Side                                         | τ                  |
| [ <del> </del>                                         | 194      | residence                                | 34. Wall Treatment                                   | Present Nameus     |
|                                                        | 787      | 22 Present Use                           | common bond brick                                    | 9                  |
| /                                                      | '        | residence                                | 35. Plan Shape L                                     | 2                  |
| 1                                                      |          | 23 Ownership Public 11                   | 36. Changes Addition                                 | Пe                 |
|                                                        |          | Private I !                              | (Explain Altered in #42) Moved in                    | 5                  |
|                                                        |          | 24. Owner's Name & Address,              |                                                      | 1                  |
|                                                        |          | if known                                 | 37. Condition                                        |                    |
| 9 Coordinates UTM                                      |          | German Evangelical Missouri              | Interior excellent                                   |                    |
| Lat<br>Long                                            |          | College Board of Directors               | Exterior excellent                                   | 4                  |
|                                                        |          | 25. Open to Yes II Public? No I x        | 38. Preservation Yes X Underway? No                  |                    |
|                                                        | cture    |                                          |                                                      | ł                  |
|                                                        |          | 26. Local Contact Person or Organization | 39 Endangered? Yes ::  By What? No \( \frac{1}{X} \) |                    |
| On National Yes   12. Is It Register? No   X Eligible? | Yes II   | 27 Other Surveys in Which Included       | -                                                    | i                  |
| 13 Part of Estab Yes   14. District                    | Yesi     | 27. Other Surveys in winich included     | 40. Visible from Yes                                 | ł                  |
| Hist Dist.? No   X   Potent'!?                         |          |                                          | Public Road?                                         | ı                  |
| 15 Name of Established District                        |          |                                          | 41. Distance from and                                | 1                  |
|                                                        | _        |                                          | Frontage on Road                                     |                    |
|                                                        |          |                                          |                                                      |                    |
|                                                        |          | s brick vernacular house has a           |                                                      | ப                  |
| steep cross gable roof. On                             | the fr   | ont the northern bay projects under      | :  \                                                 | 다 º                |
| a front facing gable. On th                            | e seco   | nd floor in the gable there is a         |                                                      | 19<br>19           |
| triple window under a segmen                           | tal ar   | ched lintel. The southern two bays       | Photo                                                | BO 2               |
| are under the eave side of t                           | he roo   | with one large hipped gable dorme        | e‡ / \                                               | Name(s)<br>Bompart |
| above the second bay. The t                            | hird b   | ay from the south projects under         |                                                      | ar<br>s)           |
| its own little gable with a                            | bellca   | st eave on the north. It contains        |                                                      | 4                  |
| 43 History and Significance mbig have                  | small    | arched window. There are two large       |                                                      | 1                  |
| 43 mistory and significance THIS HOUS                  | e was .  | ouilt in 1927 for Eden Theological       | Seminary.                                            |                    |
|                                                        |          |                                          |                                                      |                    |
|                                                        |          |                                          |                                                      | 1                  |
|                                                        |          |                                          |                                                      |                    |
|                                                        |          |                                          |                                                      |                    |
| 44 Description of Environment and Outbu                | ildingsT | ne house faces east and is ajacent       | to Eden Theological                                  |                    |
| Seminary on the south and we                           | st.      | -                                        | -                                                    | t                  |
|                                                        |          |                                          |                                                      |                    |
|                                                        |          |                                          |                                                      |                    |
| 45 Sources of Information                              |          |                                          | 46. Prepared by                                      |                    |
| bster Groves Building Perm                             | it #39   | 74                                       | A. Morris                                            |                    |
|                                                        |          |                                          | 47. Organization                                     |                    |
|                                                        |          |                                          | St. Louis Co. Parks                                  |                    |
|                                                        |          |                                          | 48. Date 49 Revision Date(s)                         |                    |

hipped gable dormers on the north side of the house. A one story sunroom with a flat roof projects on the north half of the back of the house with a garage underneath it.

Office of Historic Preservation, P.O. Box 176, Jefferson City, Missouri 65101 HISTORIC INVENTORY 5L-AS-002-002