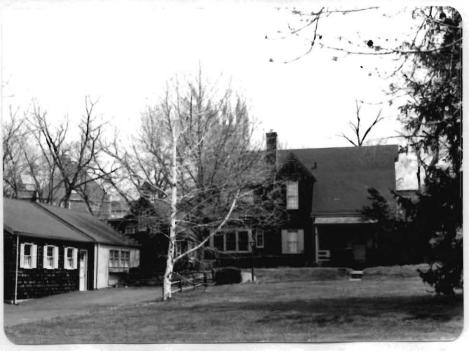

| 1 No                                                   | 4 Pres   | ent Name(s)                              |                                                      |                    |
|--------------------------------------------------------|----------|------------------------------------------|------------------------------------------------------|--------------------|
| ~ County . Louis                                       | 5. Oth   | er Name(s)                               |                                                      | 0                  |
| 3 Location of Negatives                                | 7        |                                          |                                                      |                    |
| St. Louis Co. Parks Dept.                              | 119      | Bompart                                  |                                                      |                    |
| 6 Specific Location ·                                  |          | 16. Thematic Category                    | 28. No of Stories 11/2                               | ^-                 |
|                                                        |          |                                          | 29. Basement? Yes                                    | Ωt.<br>(°°.        |
| Lot 5 of Glen Park                                     |          | 17 Date(s) or Period                     | No                                                   | ,                  |
|                                                        |          | 1927                                     | 30. Foundation Material                              | Loui               |
| 7 City or Town If Rural, Township &                    | Vicinity | 18. Style or Design                      | squared rubble                                       | uis                |
| Webster Groves                                         |          | vernacular                               | 31. Wall Construction                                | 01                 |
| 8 Site Plan with North Arrow PARK RD                   |          | 19. Architect or Engineer Arthur Brader  | masonry<br>32. Roof Type & Material                  |                    |
|                                                        |          | 20. Contractor or Builder                | cross gable, shingle                                 |                    |
|                                                        |          | Brader Borman Muehlenberg                | 33. No. of Bays                                      | 4                  |
|                                                        | BOMPART  | 21. Original Use, if apparent            | Front A Side                                         | τ                  |
| [ <del> </del>                                         | 194      | residence                                | 34. Wall Treatment                                   | Present Nameus     |
|                                                        | 787      | 22 Present Use                           | common bond brick                                    | 9                  |
| /                                                      | '        | residence                                | 35. Plan Shape L                                     | 2                  |
| 1                                                      |          | 23 Ownership Public 11                   | 36. Changes Addition                                 | Пe                 |
|                                                        |          | Private I !                              | (Explain Altered in #42) Moved in                    | 5                  |
|                                                        |          | 24. Owner's Name & Address,              |                                                      | 1                  |
|                                                        |          | if known                                 | 37. Condition                                        |                    |
| 9 Coordinates UTM                                      |          | German Evangelical Missouri              | Interior excellent                                   |                    |
| Lat<br>Long                                            |          | College Board of Directors               | Exterior excellent                                   | 4                  |
|                                                        |          | 25. Open to Yes II Public? No I x        | 38. Preservation Yes X Underway? No                  |                    |
|                                                        | cture    |                                          |                                                      | ł                  |
|                                                        |          | 26. Local Contact Person or Organization | 39 Endangered? Yes ::  By What? No \( \frac{1}{X} \) |                    |
| On National Yes   12. Is It Register? No   X Eligible? | Yes II   | 27 Other Surveys in Which Included       | -                                                    | i                  |
| 13 Part of Estab Yes   14. District                    | Yesi     | 27. Other Surveys in winich included     | 40. Visible from Yes                                 | ł                  |
| Hist Dist.? No   X   Potent'!?                         |          |                                          | Public Road?                                         | ı                  |
| 15 Name of Established District                        |          |                                          | 41. Distance from and                                | 1                  |
|                                                        | _        |                                          | Frontage on Road                                     |                    |
|                                                        |          |                                          |                                                      |                    |
|                                                        |          | s brick vernacular house has a           |                                                      | ப                  |
| steep cross gable roof. On                             | the fr   | ont the northern bay projects under      | :  \                                                 | 다 º                |
| a front facing gable. On th                            | e seco   | nd floor in the gable there is a         |                                                      | 19<br>19           |
| triple window under a segmen                           | tal ar   | ched lintel. The southern two bays       | Photo                                                | BO 2               |
| are under the eave side of t                           | he roo   | with one large hipped gable dorme        | e‡ / \                                               | Name(s)<br>Bompart |
| above the second bay. The t                            | hird b   | ay from the south projects under         |                                                      | ar<br>s)           |
| its own little gable with a                            | bellca   | st eave on the north. It contains        |                                                      | 4                  |
| 43 History and Significance mbig have                  | small    | arched window. There are two large       |                                                      | 1                  |
| 43 mistory and significance THIS HOUS                  | e was .  | ouilt in 1927 for Eden Theological       | Seminary.                                            |                    |
|                                                        |          |                                          |                                                      |                    |
|                                                        |          |                                          |                                                      | 1                  |
|                                                        |          |                                          |                                                      |                    |
|                                                        |          |                                          |                                                      |                    |
| 44 Description of Environment and Outbu                | ildingsT | ne house faces east and is ajacent       | to Eden Theological                                  |                    |
| Seminary on the south and we                           | st.      | -                                        | -                                                    | t                  |
|                                                        |          |                                          |                                                      |                    |
|                                                        |          |                                          |                                                      |                    |
| 45 Sources of Information                              |          |                                          | 46. Prepared by                                      |                    |
| bster Groves Building Perm                             | it #39   | 74                                       | A. Morris                                            |                    |
|                                                        |          |                                          | 47. Organization                                     |                    |
|                                                        |          |                                          | St. Louis Co. Parks                                  |                    |
|                                                        |          |                                          | 48. Date 49 Revision Date(s)                         |                    |

hipped gable dormers on the north side of the house. A one story sunroom with a flat roof projects on the north half of the back of the house with a garage underneath it.

Office of Historic Preservation, P.O. Box 176, Jefferson City, Missouri 65101 HISTORIC INVENTORY 5L-AS-002-002