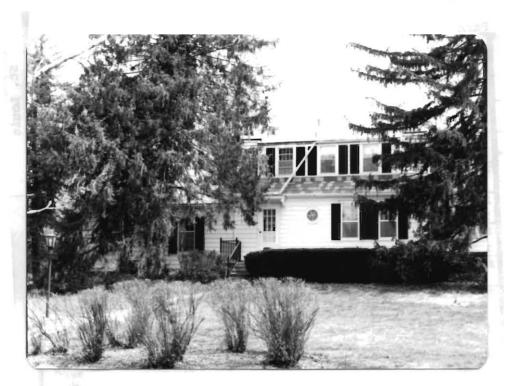

| 1 No                                                   | 4 Pres   | ent Name(s)                              |                                                      |                    |
|--------------------------------------------------------|----------|------------------------------------------|------------------------------------------------------|--------------------|
| ~ County . Louis                                       | 5. Oth   | er Name(s)                               |                                                      | 0                  |
| 3 Location of Negatives                                | 7        |                                          |                                                      |                    |
| St. Louis Co. Parks Dept.                              | 119      | Bompart                                  |                                                      |                    |
| 6 Specific Location ·                                  |          | 16. Thematic Category                    | 28. No of Stories 11/2                               | ^-                 |
|                                                        |          |                                          | 29. Basement? Yes                                    | Ωt.<br>(°°.        |
| Lot 5 of Glen Park                                     |          | 17 Date(s) or Period                     | No                                                   | ,                  |
|                                                        |          | 1927                                     | 30. Foundation Material                              | Loui               |
| 7 City or Town If Rural, Township &                    | Vicinity | 18. Style or Design                      | squared rubble                                       | uis                |
| Webster Groves                                         |          | vernacular                               | 31. Wall Construction                                | 01                 |
| 8 Site Plan with North Arrow PARK RD                   |          | 19. Architect or Engineer Arthur Brader  | masonry<br>32. Roof Type & Material                  |                    |
|                                                        |          | 20. Contractor or Builder                | cross gable, shingle                                 |                    |
|                                                        |          | Brader Borman Muehlenberg                | 33. No. of Bays                                      | 4                  |
|                                                        | BOMPART  | 21. Original Use, if apparent            | Front A Side                                         | τ                  |
| [ <del> </del>                                         | 194      | residence                                | 34. Wall Treatment                                   | Present Nameus     |
|                                                        | 787      | 22 Present Use                           | common bond brick                                    | 9                  |
| /                                                      | '        | residence                                | 35. Plan Shape L                                     | 2                  |
| 1                                                      |          | 23 Ownership Public 11                   | 36. Changes Addition                                 | Пe                 |
|                                                        |          | Private I !                              | (Explain Altered in #42) Moved in                    | 5                  |
|                                                        |          | 24. Owner's Name & Address,              |                                                      | 1                  |
|                                                        |          | if known                                 | 37. Condition                                        |                    |
| 9 Coordinates UTM                                      |          | German Evangelical Missouri              | Interior excellent                                   |                    |
| Lat<br>Long                                            |          | College Board of Directors               | Exterior excellent                                   | 4                  |
|                                                        |          | 25. Open to Yes II Public? No I x        | 38. Preservation Yes X Underway? No                  |                    |
|                                                        | cture    |                                          |                                                      | ł                  |
|                                                        |          | 26. Local Contact Person or Organization | 39 Endangered? Yes ::  By What? No \( \frac{1}{X} \) |                    |
| On National Yes   12. Is It Register? No   X Eligible? | Yes II   | 27 Other Surveys in Which Included       | -                                                    | i                  |
| 13 Part of Estab Yes   14. District                    | Yesi     | 27. Other Surveys in winich included     | 40. Visible from Yes                                 | ł                  |
| Hist Dist.? No   X   Potent'!?                         |          |                                          | Public Road?                                         | ı                  |
| 15 Name of Established District                        |          |                                          | 41. Distance from and                                | 1                  |
|                                                        | _        |                                          | Frontage on Road                                     |                    |
|                                                        |          |                                          |                                                      |                    |
|                                                        |          | s brick vernacular house has a           |                                                      | ப                  |
| steep cross gable roof. On                             | the fr   | ont the northern bay projects under      | :  \                                                 | 다 º                |
| a front facing gable. On th                            | e seco   | nd floor in the gable there is a         |                                                      | 19<br>19           |
| triple window under a segmen                           | tal ar   | ched lintel. The southern two bays       | Photo                                                | BO 2               |
| are under the eave side of t                           | he roo   | with one large hipped gable dorme        | e‡ / \                                               | Name(s)<br>Bompart |
| above the second bay. The t                            | hird b   | ay from the south projects under         |                                                      | ar<br>s)           |
| its own little gable with a                            | bellca   | st eave on the north. It contains        |                                                      | 4                  |
| 43 History and Significance mbig have                  | small    | arched window. There are two large       |                                                      | 1                  |
| 43 mistory and significance THIS HOUS                  | e was .  | ouilt in 1927 for Eden Theological       | Seminary.                                            |                    |
|                                                        |          |                                          |                                                      |                    |
|                                                        |          |                                          |                                                      | 1                  |
|                                                        |          |                                          |                                                      |                    |
|                                                        |          |                                          |                                                      |                    |
| 44 Description of Environment and Outbu                | ildingsT | ne house faces east and is ajacent       | to Eden Theological                                  |                    |
| Seminary on the south and we                           | st.      | -                                        | -                                                    | t                  |
|                                                        |          |                                          |                                                      |                    |
|                                                        |          |                                          |                                                      |                    |
| 45 Sources of Information                              |          |                                          | 46. Prepared by                                      |                    |
| bster Groves Building Perm                             | it #39   | 74                                       | A. Morris                                            |                    |
|                                                        |          |                                          | 47. Organization                                     |                    |
|                                                        |          |                                          | St. Louis Co. Parks                                  |                    |
|                                                        |          |                                          | 48. Date 49 Revision Date(s)                         |                    |

hipped gable dormers on the north side of the house. A one story sunroom with a flat roof projects on the north half of the back of the house with a garage underneath it.

Office of Historic Preservation, P.O. Box 176, Jefferson City, Missouri 65101 HISTORIC INVENTORY 5L-AS-002-002