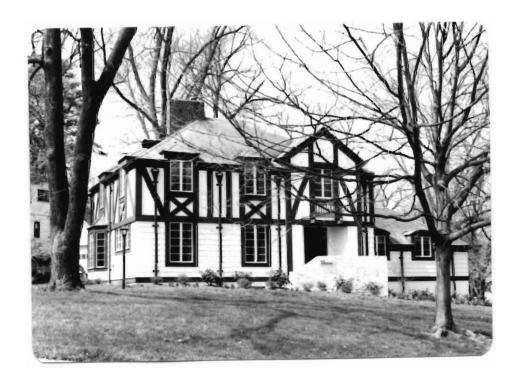

| 1 No                                                   | 4 Pres   | ent Name(s)                              |                                                      |                    |
|--------------------------------------------------------|----------|------------------------------------------|------------------------------------------------------|--------------------|
| ~ County . Louis                                       | 5. Oth   | er Name(s)                               |                                                      | 0                  |
| 3 Location of Negatives                                | 7        |                                          |                                                      |                    |
| St. Louis Co. Parks Dept.                              | 119      | Bompart                                  |                                                      |                    |
| 6 Specific Location ·                                  |          | 16. Thematic Category                    | 28. No of Stories 11/2                               | ^-                 |
|                                                        |          |                                          | 29. Basement? Yes                                    | Ωt.<br>(°°.        |
| Lot 5 of Glen Park                                     |          | 17 Date(s) or Period                     | No                                                   | ,                  |
|                                                        |          | 1927                                     | 30. Foundation Material                              | Loui               |
| 7 City or Town If Rural, Township &                    | Vicinity | 18. Style or Design                      | squared rubble                                       | uis                |
| Webster Groves                                         |          | vernacular                               | 31. Wall Construction                                | 01                 |
| 8 Site Plan with North Arrow PARK RD                   |          | 19. Architect or Engineer Arthur Brader  | masonry<br>32. Roof Type & Material                  |                    |
|                                                        |          | 20. Contractor or Builder                | cross gable, shingle                                 |                    |
|                                                        |          | Brader Borman Muehlenberg                | 33. No. of Bays                                      | 4                  |
|                                                        | BOMPART  | 21. Original Use, if apparent            | Front A Side                                         | τ                  |
| [ <del> </del>                                         | 194      | residence                                | 34. Wall Treatment                                   | Present Nameus     |
|                                                        | 787      | 22 Present Use                           | common bond brick                                    | 9                  |
| /                                                      | '        | residence                                | 35. Plan Shape L                                     | 2                  |
| 1                                                      |          | 23 Ownership Public 11                   | 36. Changes Addition                                 | Пe                 |
|                                                        |          | Private I !                              | (Explain Altered in #42) Moved in                    | 5                  |
|                                                        |          | 24. Owner's Name & Address,              |                                                      | 1                  |
|                                                        |          | if known                                 | 37. Condition                                        |                    |
| 9 Coordinates UTM                                      |          | German Evangelical Missouri              | Interior excellent                                   |                    |
| Lat<br>Long                                            |          | College Board of Directors               | Exterior excellent                                   | 4                  |
|                                                        |          | 25. Open to Yes II Public? No I x        | 38. Preservation Yes X Underway? No                  |                    |
|                                                        | cture    |                                          |                                                      | ł                  |
|                                                        |          | 26. Local Contact Person or Organization | 39 Endangered? Yes ::  By What? No \( \frac{1}{X} \) |                    |
| On National Yes   12. Is It Register? No   X Eligible? | Yes II   | 27 Other Surveys in Which Included       | -                                                    | i                  |
| 13 Part of Estab Yes   14. District                    | Yesi     | 27. Other Surveys in winich included     | 40. Visible from Yes                                 | ł                  |
| Hist Dist.? No   X   Potent'!?                         |          |                                          | Public Road?                                         | ı                  |
| 15 Name of Established District                        |          |                                          | 41. Distance from and                                | 1                  |
|                                                        | _        |                                          | Frontage on Road                                     |                    |
|                                                        |          |                                          |                                                      |                    |
|                                                        |          | s brick vernacular house has a           |                                                      | ப                  |
| steep cross gable roof. On                             | the fr   | ont the northern bay projects under      | :  \                                                 | 다 º                |
| a front facing gable. On th                            | e seco   | nd floor in the gable there is a         |                                                      | 19<br>19           |
| triple window under a segmen                           | tal ar   | ched lintel. The southern two bays       | Photo                                                | BO 2               |
| are under the eave side of t                           | he roo   | with one large hipped gable dorme        | e‡ / \                                               | Name(s)<br>Bompart |
| above the second bay. The t                            | hird b   | ay from the south projects under         |                                                      | ar<br>s)           |
| its own little gable with a                            | bellca   | st eave on the north. It contains        |                                                      | 4                  |
| 43 History and Significance mbig have                  | small    | arched window. There are two large       |                                                      | 1                  |
| 43 mistory and significance THIS HOUS                  | e was .  | ouilt in 1927 for Eden Theological       | Seminary.                                            |                    |
|                                                        |          |                                          |                                                      |                    |
|                                                        |          |                                          |                                                      | 1                  |
|                                                        |          |                                          |                                                      |                    |
|                                                        |          |                                          |                                                      |                    |
| 44 Description of Environment and Outbu                | ildingsT | ne house faces east and is ajacent       | to Eden Theological                                  |                    |
| Seminary on the south and we                           | st.      | -                                        | -                                                    | t                  |
|                                                        |          |                                          |                                                      |                    |
|                                                        |          |                                          |                                                      |                    |
| 45 Sources of Information                              |          |                                          | 46. Prepared by                                      |                    |
| bster Groves Building Perm                             | it #39   | 74                                       | A. Morris                                            |                    |
|                                                        |          |                                          | 47. Organization                                     |                    |
|                                                        |          |                                          | St. Louis Co. Parks                                  |                    |
|                                                        |          |                                          | 48. Date 49 Revision Date(s)                         |                    |

hipped gable dormers on the north side of the house. A one story sunroom with a flat roof projects on the north half of the back of the house with a garage underneath it.

Office of Historic Preservation, P.O. Box 176, Jefferson City, Missouri 65101 HISTORIC INVENTORY 5L-AS-002-002