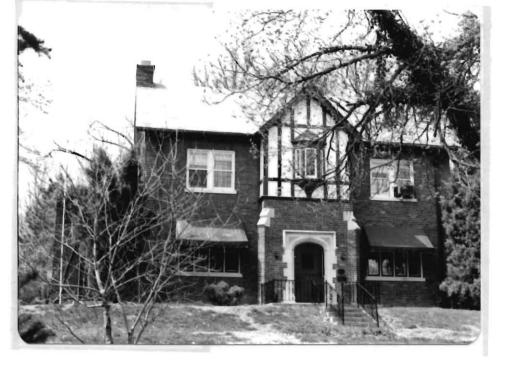

| 1 No                                                   | 4 Pres   | ent Name(s)                              |                                                      |                    |
|--------------------------------------------------------|----------|------------------------------------------|------------------------------------------------------|--------------------|
| ~ County . Louis                                       | 5. Oth   | er Name(s)                               |                                                      | 0                  |
| 3 Location of Negatives                                | 7        |                                          |                                                      |                    |
| St. Louis Co. Parks Dept.                              | 119      | Bompart                                  |                                                      |                    |
| 6 Specific Location ·                                  |          | 16. Thematic Category                    | 28. No of Stories 11/2                               | ^-                 |
|                                                        |          |                                          | 29. Basement? Yes                                    | Ωt.<br>(°°.        |
| Lot 5 of Glen Park                                     |          | 17 Date(s) or Period                     | No                                                   | ,                  |
|                                                        |          | 1927                                     | 30. Foundation Material                              | Loui               |
| 7 City or Town If Rural, Township &                    | Vicinity | 18. Style or Design                      | squared rubble                                       | uis                |
| Webster Groves                                         |          | vernacular                               | 31. Wall Construction                                | 01                 |
| 8 Site Plan with North Arrow PARK RD                   |          | 19. Architect or Engineer Arthur Brader  | masonry<br>32. Roof Type & Material                  |                    |
|                                                        |          | 20. Contractor or Builder                | cross gable, shingle                                 |                    |
|                                                        |          | Brader Borman Muehlenberg                | 33. No. of Bays                                      | 4                  |
|                                                        | BOMPART  | 21. Original Use, if apparent            | Front A Side                                         | τ                  |
| [ <del> </del>                                         | 194      | residence                                | 34. Wall Treatment                                   | Present Nameus     |
|                                                        | 787      | 22 Present Use                           | common bond brick                                    | 9                  |
| /                                                      | '        | residence                                | 35. Plan Shape L                                     | 2                  |
| 1                                                      |          | 23 Ownership Public 11                   | 36. Changes Addition                                 | Пe                 |
|                                                        |          | Private I !                              | (Explain Altered in #42) Moved in                    | 5                  |
|                                                        |          | 24. Owner's Name & Address,              |                                                      | 1                  |
|                                                        |          | if known                                 | 37. Condition                                        |                    |
| 9 Coordinates UTM                                      |          | German Evangelical Missouri              | Interior excellent                                   |                    |
| Lat<br>Long                                            |          | College Board of Directors               | Exterior excellent                                   | 4                  |
|                                                        |          | 25. Open to Yes II Public? No I x        | 38. Preservation Yes X Underway? No                  |                    |
|                                                        | cture    |                                          |                                                      | ł                  |
|                                                        |          | 26. Local Contact Person or Organization | 39 Endangered? Yes ::  By What? No \( \frac{1}{X} \) |                    |
| On National Yes   12. Is It Register? No   X Eligible? | Yes II   | 27 Other Surveys in Which Included       | -                                                    | i                  |
| 13 Part of Estab Yes   14. District                    | Yesi     | 27. Other Surveys in winich included     | 40. Visible from Yes                                 | ł                  |
| Hist Dist.? No   X   Potent'!?                         |          |                                          | Public Road?                                         | ı                  |
| 15 Name of Established District                        |          |                                          | 41. Distance from and                                | 1                  |
|                                                        | _        |                                          | Frontage on Road                                     |                    |
|                                                        |          |                                          |                                                      |                    |
|                                                        |          | s brick vernacular house has a           |                                                      | ப                  |
| steep cross gable roof. On                             | the fr   | ont the northern bay projects under      | :  \                                                 | 다 º                |
| a front facing gable. On th                            | e seco   | nd floor in the gable there is a         |                                                      | 19<br>19           |
| triple window under a segmen                           | tal ar   | ched lintel. The southern two bays       | Photo                                                | BO 2               |
| are under the eave side of t                           | he roo   | with one large hipped gable dorme        | e‡ / \                                               | Name(s)<br>Bompart |
| above the second bay. The t                            | hird b   | ay from the south projects under         |                                                      | ar<br>s)           |
| its own little gable with a                            | bellca   | st eave on the north. It contains        |                                                      | 4                  |
| 43 History and Significance mbig have                  | small    | arched window. There are two large       |                                                      | 1                  |
| 43 mistory and significance THIS HOUS                  | e was .  | ouilt in 1927 for Eden Theological       | Seminary.                                            |                    |
|                                                        |          |                                          |                                                      |                    |
|                                                        |          |                                          |                                                      | 1                  |
|                                                        |          |                                          |                                                      |                    |
|                                                        |          |                                          |                                                      |                    |
| 44 Description of Environment and Outbu                | ildingsT | ne house faces east and is ajacent       | to Eden Theological                                  |                    |
| Seminary on the south and we                           | st.      | -                                        | -                                                    | t                  |
|                                                        |          |                                          |                                                      |                    |
|                                                        |          |                                          |                                                      |                    |
| 45 Sources of Information                              |          |                                          | 46. Prepared by                                      |                    |
| bster Groves Building Perm                             | it #39   | 74                                       | A. Morris                                            |                    |
|                                                        |          |                                          | 47. Organization                                     |                    |
|                                                        |          |                                          | St. Louis Co. Parks                                  |                    |
|                                                        |          |                                          | 48. Date 49 Revision Date(s)                         |                    |

hipped gable dormers on the north side of the house. A one story sunroom with a flat roof projects on the north half of the back of the house with a garage underneath it.

Office of Historic Preservation, P.O. Box 176, Jefferson City, Missouri 65101 HISTORIC INVENTORY 5L-AS-002-002