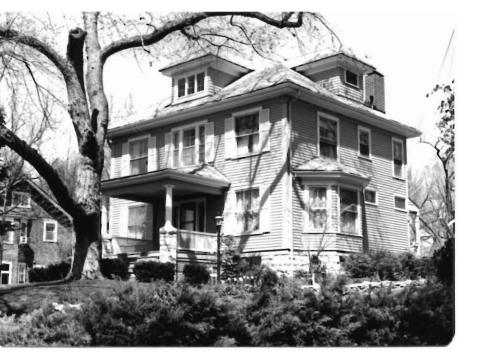

# Office of Historic Preservation, P.O. Box 176, Jefferson City, Missouri 65101 HISTORIC INVENTORY SE AS 002 005

| 1 No                                           | 4 Pres                               | sent Namo(s)                            |                                                  | 20                     |
|------------------------------------------------|--------------------------------------|-----------------------------------------|--------------------------------------------------|------------------------|
| St. Louis                                      | 5 OIN                                | er Namo(s)                              |                                                  | ů                      |
| 3 Location of Negatives                        |                                      |                                         |                                                  |                        |
| St. Louis Co. Parks De                         | pt.   219                            | Bompart                                 |                                                  |                        |
| 6 Specific Location                            |                                      | 16. Thematic Category                   | 20. No of Stories 2                              | Ω<br>•>                |
|                                                |                                      |                                         | 29. Basement? Yes ix                             | St. F                  |
| part of Lot 3, Block G                         | , Webster                            | 17 Date(s) or Period 1892               | No : -                                           | Louis                  |
|                                                |                                      | 18 Style or Design                      | rubble                                           | Ľ.                     |
| 7 City or Town II Rural, Tow<br>Webster Groves | enship & Vicinity                    | Queen Anne vernacular                   | 31. Wall Construction                            | I w                    |
| H Site Plan with North Arrow                   |                                      | 19. Architect or Engineer               | frame                                            |                        |
| 8 Site Plan with North Allow                   |                                      |                                         | 32. Roof Type & Material                         |                        |
|                                                |                                      | 20. Contractor or Builder               | cross gable shingle                              |                        |
|                                                | B                                    |                                         | 33. No. of Bays                                  | 4                      |
| F-1                                            | 9                                    | 21. Original Use, if apparent           | . Front 8 Side 3                                 | à                      |
|                                                | OMPAR                                | residence                               | 34. Wall Treatment                               | ese                    |
|                                                | 2                                    | 22 Present Use                          | asbestos siding                                  | 2                      |
|                                                | 87                                   | residence                               | 36. Plan Shape $_{ m T}$                         | 2<br>0                 |
|                                                | , '                                  | 23 Ownership Public I 1                 | 36. Changes Addition:                            | Present Names          |
|                                                | <b>\</b>                             | Private I 1                             | (Explain Altered   X                             | Š                      |
|                                                | 1                                    | 24. Owner's Name & Address,             |                                                  | 4                      |
|                                                |                                      | if known                                | 37. Condition                                    | 1                      |
| 9 Coordinates UTM                              |                                      | Glennon L. Brookman                     | Interior good                                    | l                      |
| Lat                                            |                                      |                                         | Exterior good                                    |                        |
| Long                                           | •                                    | 25. Open to Yes I I                     | 38. Preservation Yes A                           | 1                      |
| 10 Site ! I                                    | Structure 1                          | Public? No IX                           |                                                  | 4                      |
| ∠ Building ⊠                                   | Object 1:                            | 26 Local Contact Person or Organization | 39. Endangered? Yes ! ' By What? No !X           | 1                      |
| On National Yes   12.1                         | Is it Yes ! !                        |                                         | By What? No 1x                                   | ı                      |
| Register? No X                                 | Eligible? No ! !                     | 27. Other Surveys in Which Included     |                                                  | 1                      |
| Hist Dist ? No kd                              | District Yes   1<br>Potent'l? No   1 |                                         | 40. Visible from Yes A Public Road? No ::        |                        |
| 15 Name of Established District                |                                      | 1                                       | 41. Distance from and<br>Frontage on Road        |                        |
|                                                | •                                    |                                         |                                                  |                        |
| 42 Further Description of Import               | ant Features Thi                     | s is a two story house covered with     |                                                  | 5 Ot 219               |
|                                                |                                      | of the house is a long rectangle wit    |                                                  |                        |
| _                                              | <del>-</del>                         | of the house is two stories, a large    |                                                  | her Name(s)<br>Bompart |
| octagonal tower at the                         | e front with                         | a hip roof and a rectangle to the       | Photo                                            | d Z                    |
| back with a gable roof                         | f. The north                         | n rectangle is five bays on the from    |                                                  | ar<br>•                |
| with the double front                          | door in the                          | center bay. A shed roof portico         |                                                  | t is                   |
| with a small gable in                          | the center p                         | projects in front of the front doors    |                                                  | 1                      |
| supported by massive s                         | stone pillars                        | a. Above this center bay the main       | 12.                                              | 4                      |
| 43 History and Significance Th:                | is house was                         | built in 1892 for Julia and Walter      | Krausnick. The Krausnic                          | :Is                    |
| were the first family                          | to have a te                         | elephone in Webster Groves. In 1902     | 2 Willard Case bought it.                        | i                      |
| Case was the owner of                          | the Willard                          | Case Lumber Company, a manufacture      | r and wholesale dealer                           |                        |
| in hardwood lumber. I                          | He had six da                        | aughters and was an Episcopalian.       |                                                  |                        |
|                                                |                                      |                                         |                                                  |                        |
| AA Description of Environment                  | nd Outhuildings                      | This house faces east on a wooded       | lot It has a simpular                            | 1                      |
|                                                |                                      |                                         |                                                  | l                      |
|                                                | uing to a boa                        | ard and batten garage with a gable :    | roor in the northeast                            |                        |
| corner of the lot.                             |                                      | •                                       |                                                  | 1                      |
|                                                |                                      |                                         | Lee Deserved                                     | 1                      |
| Junices of Information                         | udon of Doc 1                        | Tradimont Tradou Oct 11 1000            | 46. Prepared by                                  | 1                      |
| _                                              |                                      | s, Indirect Index, Oct. 11, 1892        | A. Morris                                        | 1                      |
|                                                |                                      | ne City of Webster Groves 1896-1902     |                                                  | 1                      |
|                                                |                                      | lisans; St. Louis; 1906                 | St. Louis Co. Parks  48 Date 49 Revision Date(s) | -                      |
| Scarc, Clarissa; webs                          | ter Groves;                          | St. Louis, 1976; p. 93                  | 8/82                                             |                        |
|                                                |                                      |                                         | 1 3/ 32 1                                        | •                      |

roofline is broken by a small gable. Behind the octagonal tower the south side of the house is three bays. It has a screened porch with a shed roof projecting from the front bay.

Office of Historic Preservation, P.O. Box 176, Jefferson City, Missouri 65101
HISTORIC INVENTORY 54-45-002-006