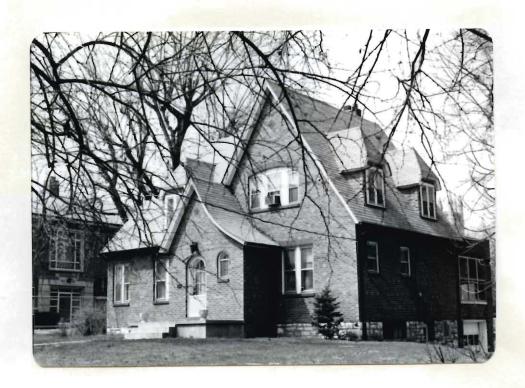

| 1 No                                                   | 4 Pres   | ent Name(s)                              |                                                      |                    |
|--------------------------------------------------------|----------|------------------------------------------|------------------------------------------------------|--------------------|
| ~ County . Louis                                       | 5. Oth   | er Name(s)                               |                                                      | 0                  |
| 3 Location of Negatives                                | 7        |                                          |                                                      |                    |
| St. Louis Co. Parks Dept.                              | 119      | Bompart                                  |                                                      |                    |
| 6 Specific Location ·                                  |          | 16. Thematic Category                    | 28. No of Stories 11/2                               | ^-                 |
|                                                        |          |                                          | 29. Basement? Yes                                    | Ωt.<br>(°°.        |
| Lot 5 of Glen Park                                     |          | 17 Date(s) or Period                     | No                                                   | ,                  |
|                                                        |          | 1927                                     | 30. Foundation Material                              | Loui               |
| 7 City or Town If Rural, Township &                    | Vicinity | 18. Style or Design                      | squared rubble                                       | uis                |
| Webster Groves                                         |          | vernacular                               | 31. Wall Construction                                | 01                 |
| 8 Site Plan with North Arrow PARK RD                   |          | 19. Architect or Engineer Arthur Brader  | masonry<br>32. Roof Type & Material                  |                    |
|                                                        |          | 20. Contractor or Builder                | cross gable, shingle                                 |                    |
|                                                        |          | Brader Borman Muehlenberg                | 33. No. of Bays                                      | 4                  |
|                                                        | BOMPART  | 21. Original Use, if apparent            | Front A Side                                         | τ                  |
| [ <del> </del>                                         | 194      | residence                                | 34. Wall Treatment                                   | Present Nameus     |
|                                                        | 787      | 22 Present Use                           | common bond brick                                    | 9                  |
| /                                                      | '        | residence                                | 35. Plan Shape L                                     | 2                  |
| 1                                                      |          | 23 Ownership Public 11                   | 36. Changes Addition                                 | Пe                 |
|                                                        |          | Private I !                              | (Explain Altered in #42) Moved in                    | 5                  |
|                                                        |          | 24. Owner's Name & Address,              |                                                      | 1                  |
|                                                        |          | if known                                 | 37. Condition                                        |                    |
| 9 Coordinates UTM                                      |          | German Evangelical Missouri              | Interior excellent                                   |                    |
| Lat<br>Long                                            |          | College Board of Directors               | Exterior excellent                                   | 4                  |
|                                                        |          | 25. Open to Yes II Public? No I x        | 38. Preservation Yes X Underway? No                  |                    |
|                                                        | cture    |                                          |                                                      | ł                  |
|                                                        |          | 26. Local Contact Person or Organization | 39 Endangered? Yes ::  By What? No \( \frac{1}{X} \) |                    |
| On National Yes   12. Is It Register? No   X Eligible? | Yes II   | 27 Other Surveys in Which Included       | -                                                    | i                  |
| 13 Part of Estab Yes   14. District                    | Yesi     | 27. Other Surveys in winich included     | 40. Visible from Yes                                 | ł                  |
| Hist Dist.? No   X   Potent'!?                         |          |                                          | Public Road?                                         | ı                  |
| 15 Name of Established District                        |          |                                          | 41. Distance from and                                | 1                  |
|                                                        | _        |                                          | Frontage on Road                                     |                    |
|                                                        |          |                                          |                                                      |                    |
|                                                        |          | s brick vernacular house has a           |                                                      | ப                  |
| steep cross gable roof. On                             | the fr   | ont the northern bay projects under      | :  \                                                 | 다 º                |
| a front facing gable. On th                            | e seco   | nd floor in the gable there is a         |                                                      | 19<br>19           |
| triple window under a segmen                           | tal ar   | ched lintel. The southern two bays       | Photo                                                | BO 2               |
| are under the eave side of t                           | he roo   | with one large hipped gable dorme        | e‡ / \                                               | Name(s)<br>Bompart |
| above the second bay. The t                            | hird b   | ay from the south projects under         |                                                      | ar<br>s)           |
| its own little gable with a                            | bellca   | st eave on the north. It contains        |                                                      | 4                  |
| 43 History and Significance mbig have                  | small    | arched window. There are two large       |                                                      | 1                  |
| 43 mistory and significance THIS HOUS                  | e was .  | ouilt in 1927 for Eden Theological       | Seminary.                                            |                    |
|                                                        |          |                                          |                                                      |                    |
|                                                        |          |                                          |                                                      | 1                  |
|                                                        |          |                                          |                                                      |                    |
|                                                        |          |                                          |                                                      |                    |
| 44 Description of Environment and Outbu                | ildingsT | ne house faces east and is ajacent       | to Eden Theological                                  |                    |
| Seminary on the south and we                           | st.      | -                                        | -                                                    | t                  |
|                                                        |          |                                          |                                                      |                    |
|                                                        |          |                                          |                                                      |                    |
| 45 Sources of Information                              |          |                                          | 46. Prepared by                                      |                    |
| bster Groves Building Perm                             | it #39   | 74                                       | A. Morris                                            |                    |
|                                                        |          |                                          | 47. Organization                                     |                    |
|                                                        |          |                                          | St. Louis Co. Parks                                  |                    |
|                                                        |          |                                          | 48. Date 49 Revision Date(s)                         |                    |

hipped gable dormers on the north side of the house. A one story sunroom with a flat roof projects on the north half of the back of the house with a garage underneath it.

Office of Historic Preservation, P.O. Box 176, Jefferson City, Missouri 65101 HISTORIC INVENTORY 5L-AS-002-002