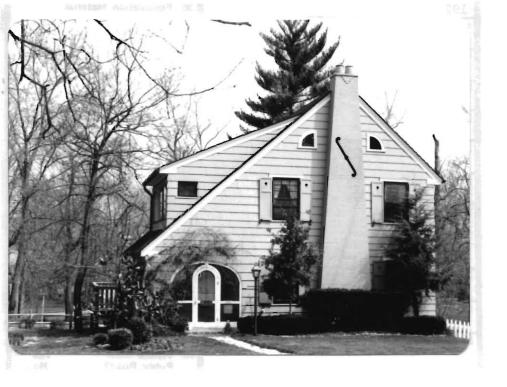

| 1 No                                                   | 4 Pres   | ent Name(s)                              |                                                      |                    |
|--------------------------------------------------------|----------|------------------------------------------|------------------------------------------------------|--------------------|
| ~ County . Louis                                       | 5. Oth   | er Name(s)                               |                                                      | 0                  |
| 3 Location of Negatives                                | 7        |                                          |                                                      |                    |
| St. Louis Co. Parks Dept.                              | 119      | Bompart                                  |                                                      |                    |
| 6 Specific Location ·                                  |          | 16. Thematic Category                    | 28. No of Stories 11/2                               | ^-                 |
|                                                        |          |                                          | 29. Basement? Yes                                    | Ωt.<br>(°°.        |
| Lot 5 of Glen Park                                     |          | 17 Date(s) or Period                     | No                                                   | ,                  |
|                                                        |          | 1927                                     | 30. Foundation Material                              | Loui               |
| 7 City or Town If Rural, Township &                    | Vicinity | 18. Style or Design                      | squared rubble                                       | uis                |
| Webster Groves                                         |          | vernacular                               | 31. Wall Construction                                | 01                 |
| 8 Site Plan with North Arrow PARK RD                   |          | 19. Architect or Engineer Arthur Brader  | masonry<br>32. Roof Type & Material                  |                    |
|                                                        |          | 20. Contractor or Builder                | cross gable, shingle                                 |                    |
|                                                        |          | Brader Borman Muehlenberg                | 33. No. of Bays                                      | 4                  |
|                                                        | BOMPART  | 21. Original Use, if apparent            | Front A Side                                         | τ                  |
| [ <del> </del>                                         | 194      | residence                                | 34. Wall Treatment                                   | Present Nameus     |
|                                                        | 787      | 22 Present Use                           | common bond brick                                    | 9                  |
| /                                                      | '        | residence                                | 35. Plan Shape L                                     | 2                  |
| 1                                                      |          | 23 Ownership Public 11                   | 36. Changes Addition                                 | Пe                 |
|                                                        |          | Private I !                              | (Explain Altered in #42) Moved in                    | 5                  |
|                                                        |          | 24. Owner's Name & Address,              |                                                      | 1                  |
|                                                        |          | if known                                 | 37. Condition                                        |                    |
| 9 Coordinates UTM                                      |          | German Evangelical Missouri              | Interior excellent                                   |                    |
| Lat<br>Long                                            |          | College Board of Directors               | Exterior excellent                                   | 4                  |
|                                                        |          | 25. Open to Yes II Public? No I x        | 38. Preservation Yes X Underway? No                  |                    |
|                                                        | cture    |                                          |                                                      | ł                  |
|                                                        |          | 26. Local Contact Person or Organization | 39 Endangered? Yes ::  By What? No \( \frac{1}{X} \) |                    |
| On National Yes   12. Is It Register? No   X Eligible? | Yes II   | 27 Other Surveys in Which Included       | -                                                    | i                  |
| 13 Part of Estab Yes   14. District                    | Yesi     | 27. Other Surveys in winich included     | 40. Visible from Yes                                 | ł                  |
| Hist Dist.? No   X   Potent'!?                         |          |                                          | Public Road?                                         | ı                  |
| 15 Name of Established District                        |          |                                          | 41. Distance from and                                | 1                  |
|                                                        | _        |                                          | Frontage on Road                                     |                    |
|                                                        |          |                                          |                                                      |                    |
|                                                        |          | s brick vernacular house has a           |                                                      | ப                  |
| steep cross gable roof. On                             | the fr   | ont the northern bay projects under      | :  \                                                 | 다 º                |
| a front facing gable. On th                            | e seco   | nd floor in the gable there is a         |                                                      | 19<br>19           |
| triple window under a segmen                           | tal ar   | ched lintel. The southern two bays       | Photo                                                | BO 2               |
| are under the eave side of t                           | he roo   | with one large hipped gable dorme        | e‡ / \                                               | Name(s)<br>Bompart |
| above the second bay. The t                            | hird b   | ay from the south projects under         |                                                      | ar<br>s)           |
| its own little gable with a                            | bellca   | st eave on the north. It contains        |                                                      | 4                  |
| 43 History and Significance mbig have                  | small    | arched window. There are two large       |                                                      | 1                  |
| 43 mistory and significance THIS HOUS                  | e was .  | ouilt in 1927 for Eden Theological       | Seminary.                                            |                    |
|                                                        |          |                                          |                                                      |                    |
|                                                        |          |                                          |                                                      | 1                  |
|                                                        |          |                                          |                                                      |                    |
|                                                        |          |                                          |                                                      |                    |
| 44 Description of Environment and Outbu                | ildingsT | ne house faces east and is ajacent       | to Eden Theological                                  |                    |
| Seminary on the south and we                           | st.      | -                                        | -                                                    | t                  |
|                                                        |          |                                          |                                                      |                    |
|                                                        |          |                                          |                                                      |                    |
| 45 Sources of Information                              |          |                                          | 46. Prepared by                                      |                    |
| bster Groves Building Perm                             | it #39   | 74                                       | A. Morris                                            |                    |
|                                                        |          |                                          | 47. Organization                                     |                    |
|                                                        |          |                                          | St. Louis Co. Parks                                  |                    |
|                                                        |          |                                          | 48. Date 49 Revision Date(s)                         |                    |

hipped gable dormers on the north side of the house. A one story sunroom with a flat roof projects on the north half of the back of the house with a garage underneath it.

Office of Historic Preservation, P.O. Box 176, Jefferson City, Missouri 65101 HISTORIC INVENTORY 5L-AS-002-002