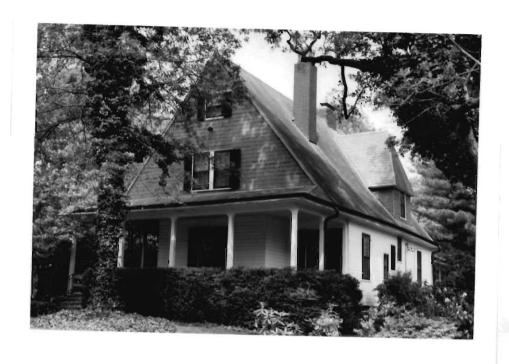

| 1 No                                                   | 4 Pres   | ent Name(s)                              |                                                      |                    |
|--------------------------------------------------------|----------|------------------------------------------|------------------------------------------------------|--------------------|
| ~ County . Louis                                       | 5. Oth   | er Name(s)                               |                                                      | 0                  |
| 3 Location of Negatives                                | 7        |                                          |                                                      |                    |
| St. Louis Co. Parks Dept.                              | 119      | Bompart                                  |                                                      |                    |
| 6 Specific Location ·                                  |          | 16. Thematic Category                    | 28. No of Stories 11/2                               | ^-                 |
|                                                        |          |                                          | 29. Basement? Yes                                    | Ωt.<br>(°°.        |
| Lot 5 of Glen Park                                     |          | 17 Date(s) or Period                     | No                                                   | ,                  |
|                                                        |          | 1927                                     | 30. Foundation Material                              | Loui               |
| 7 City or Town If Rural, Township &                    | Vicinity | 18. Style or Design                      | squared rubble                                       | uis                |
| Webster Groves                                         |          | vernacular                               | 31. Wall Construction                                | 01                 |
| 8 Site Plan with North Arrow PARK RD                   |          | 19. Architect or Engineer Arthur Brader  | masonry<br>32. Roof Type & Material                  |                    |
|                                                        |          | 20. Contractor or Builder                | cross gable, shingle                                 |                    |
|                                                        |          | Brader Borman Muehlenberg                | 33. No. of Bays                                      | 4                  |
|                                                        | BOMPART  | 21. Original Use, if apparent            | Front A Side                                         | τ                  |
| [ <del> </del>                                         | 194      | residence                                | 34. Wall Treatment                                   | Present Nameus     |
|                                                        | 787      | 22 Present Use                           | common bond brick                                    | 9                  |
| /                                                      | '        | residence                                | 35. Plan Shape L                                     | 2                  |
| 1                                                      |          | 23 Ownership Public 11                   | 36. Changes Addition                                 | Пe                 |
|                                                        |          | Private I !                              | (Explain Altered in #42) Moved in                    | 5                  |
|                                                        |          | 24. Owner's Name & Address,              |                                                      | 1                  |
|                                                        |          | if known                                 | 37. Condition                                        |                    |
| 9 Coordinates UTM                                      |          | German Evangelical Missouri              | Interior excellent                                   |                    |
| Lat<br>Long                                            |          | College Board of Directors               | Exterior excellent                                   | 4                  |
|                                                        |          | 25. Open to Yes II Public? No I x        | 38. Preservation Yes X Underway? No                  |                    |
|                                                        | cture    |                                          |                                                      | ł                  |
|                                                        |          | 26. Local Contact Person or Organization | 39 Endangered? Yes ::  By What? No \( \frac{1}{X} \) |                    |
| On National Yes   12. Is It Register? No   X Eligible? | Yes II   | 27 Other Surveys in Which Included       | -                                                    | i                  |
| 13 Part of Estab Yes   14. District                    | Yesi     | 27. Other Surveys in winich included     | 40. Visible from Yes                                 | ł                  |
| Hist Dist.? No   X   Potent'!?                         |          |                                          | Public Road?                                         | ı                  |
| 15 Name of Established District                        |          |                                          | 41. Distance from and                                | 1                  |
|                                                        | _        |                                          | Frontage on Road                                     |                    |
|                                                        |          |                                          |                                                      |                    |
|                                                        |          | s brick vernacular house has a           |                                                      | ப                  |
| steep cross gable roof. On                             | the fr   | ont the northern bay projects under      | :  \                                                 | 다 º                |
| a front facing gable. On th                            | e seco   | nd floor in the gable there is a         |                                                      | 19<br>19           |
| triple window under a segmen                           | tal ar   | ched lintel. The southern two bays       | Photo                                                | BO 2               |
| are under the eave side of t                           | he roo   | with one large hipped gable dorme        | e‡ / \                                               | Name(s)<br>Bompart |
| above the second bay. The t                            | hird b   | ay from the south projects under         |                                                      | ar<br>s)           |
| its own little gable with a                            | bellca   | st eave on the north. It contains        |                                                      | 4                  |
| 43 History and Significance mbig have                  | small    | arched window. There are two large       |                                                      | 1                  |
| 43 mistory and significance THIS HOUS                  | e was .  | ouilt in 1927 for Eden Theological       | Seminary.                                            |                    |
|                                                        |          |                                          |                                                      |                    |
|                                                        |          |                                          |                                                      | 1                  |
|                                                        |          |                                          |                                                      |                    |
|                                                        |          |                                          |                                                      |                    |
| 44 Description of Environment and Outbu                | ildingsT | ne house faces east and is ajacent       | to Eden Theological                                  |                    |
| Seminary on the south and we                           | st.      | -                                        | -                                                    | t                  |
|                                                        |          |                                          |                                                      |                    |
|                                                        |          |                                          |                                                      |                    |
| 45 Sources of Information                              |          |                                          | 46. Prepared by                                      |                    |
| bster Groves Building Perm                             | it #39   | 74                                       | A. Morris                                            |                    |
|                                                        |          |                                          | 47. Organization                                     |                    |
|                                                        |          |                                          | St. Louis Co. Parks                                  |                    |
|                                                        |          |                                          | 48. Date 49 Revision Date(s)                         |                    |

hipped gable dormers on the north side of the house. A one story sunroom with a flat roof projects on the north half of the back of the house with a garage underneath it.

Office of Historic Preservation, P.O. Box 176, Jefferson City, Missouri 65101 HISTORIC INVENTORY 5L-AS-002-002