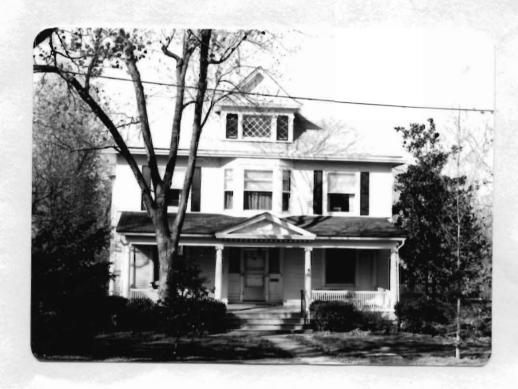

| 1 No                                                   | 4 Pres   | ent Name(s)                              |                                                      |                    |
|--------------------------------------------------------|----------|------------------------------------------|------------------------------------------------------|--------------------|
| ~ County . Louis                                       | 5. Oth   | er Name(s)                               |                                                      | 0                  |
| 3 Location of Negatives                                | 7        |                                          |                                                      |                    |
| St. Louis Co. Parks Dept.                              | 119      | Bompart                                  |                                                      |                    |
| 6 Specific Location ·                                  |          | 16. Thematic Category                    | 28. No of Stories 11/2                               | ^-                 |
|                                                        |          |                                          | 29. Basement? Yes                                    | Ωt.<br>(°°.        |
| Lot 5 of Glen Park                                     |          | 17 Date(s) or Period                     | No                                                   | ,                  |
|                                                        |          | 1927                                     | 30. Foundation Material                              | Loui               |
| 7 City or Town If Rural, Township &                    | Vicinity | 18. Style or Design                      | squared rubble                                       | uis                |
| Webster Groves                                         |          | vernacular                               | 31. Wall Construction                                | 01                 |
| 8 Site Plan with North Arrow PARK RD                   |          | 19. Architect or Engineer Arthur Brader  | masonry<br>32. Roof Type & Material                  |                    |
|                                                        |          | 20. Contractor or Builder                | cross gable, shingle                                 |                    |
|                                                        |          | Brader Borman Muehlenberg                | 33. No. of Bays                                      | 4                  |
|                                                        | BOMPART  | 21. Original Use, if apparent            | Front A Side                                         | τ                  |
| [ <del> </del>                                         | 194      | residence                                | 34. Wall Treatment                                   | Present Nameus     |
|                                                        | 787      | 22 Present Use                           | common bond brick                                    | 9                  |
| /                                                      | '        | residence                                | 35. Plan Shape L                                     | 2                  |
| 1                                                      |          | 23 Ownership Public 11                   | 36. Changes Addition                                 | Пe                 |
|                                                        |          | Private I !                              | (Explain Altered in #42) Moved in                    | 5                  |
|                                                        |          | 24. Owner's Name & Address,              |                                                      | 1                  |
|                                                        |          | if known                                 | 37. Condition                                        |                    |
| 9 Coordinates UTM                                      |          | German Evangelical Missouri              | Interior excellent                                   |                    |
| Lat<br>Long                                            |          | College Board of Directors               | Exterior excellent                                   | 4                  |
|                                                        |          | 25. Open to Yes II Public? No I x        | 38. Preservation Yes X Underway? No                  |                    |
|                                                        | cture    |                                          |                                                      | ł                  |
|                                                        |          | 26. Local Contact Person or Organization | 39 Endangered? Yes ::  By What? No \( \frac{1}{X} \) |                    |
| On National Yes   12. Is It Register? No   X Eligible? | Yes II   | 27 Other Surveys in Which Included       | -                                                    | i                  |
| 13 Part of Estab Yes   14. District                    | Yesi     | 27. Other Surveys in winich included     | 40. Visible from Yes                                 | ł                  |
| Hist Dist.? No   X   Potent'!?                         |          |                                          | Public Road?                                         | ı                  |
| 15 Name of Established District                        |          |                                          | 41. Distance from and                                | 1                  |
|                                                        | _        |                                          | Frontage on Road                                     |                    |
|                                                        |          |                                          |                                                      |                    |
|                                                        |          | s brick vernacular house has a           |                                                      | ப                  |
| steep cross gable roof. On                             | the fr   | ont the northern bay projects under      | :  \                                                 | 다 º                |
| a front facing gable. On th                            | e seco   | nd floor in the gable there is a         |                                                      | 19<br>19           |
| triple window under a segmen                           | tal ar   | ched lintel. The southern two bays       | Photo                                                | BO 2               |
| are under the eave side of t                           | he roo   | with one large hipped gable dorme        | e‡ / \                                               | Name(s)<br>Bompart |
| above the second bay. The t                            | hird b   | ay from the south projects under         |                                                      | ar<br>s)           |
| its own little gable with a                            | bellca   | st eave on the north. It contains        |                                                      | 4                  |
| 43 History and Significance mbig have                  | small    | arched window. There are two large       |                                                      | 1                  |
| 43 mistory and significance THIS HOUS                  | e was .  | ouilt in 1927 for Eden Theological       | Seminary.                                            |                    |
|                                                        |          |                                          |                                                      |                    |
|                                                        |          |                                          |                                                      | 1                  |
|                                                        |          |                                          |                                                      |                    |
|                                                        |          |                                          |                                                      |                    |
| 44 Description of Environment and Outbu                | ildingsT | ne house faces east and is ajacent       | to Eden Theological                                  |                    |
| Seminary on the south and we                           | st.      | -                                        | -                                                    | t                  |
|                                                        |          |                                          |                                                      |                    |
|                                                        |          |                                          |                                                      |                    |
| 45 Sources of Information                              |          |                                          | 46. Prepared by                                      |                    |
| bster Groves Building Perm                             | it #39   | 74                                       | A. Morris                                            |                    |
|                                                        |          |                                          | 47. Organization                                     |                    |
|                                                        |          |                                          | St. Louis Co. Parks                                  |                    |
|                                                        |          |                                          | 48. Date 49 Revision Date(s)                         |                    |

hipped gable dormers on the north side of the house. A one story sunroom with a flat roof projects on the north half of the back of the house with a garage underneath it.

Office of Historic Preservation, P.O. Box 176, Jefferson City, Missouri 65101 HISTORIC INVENTORY 5L-AS-002-002