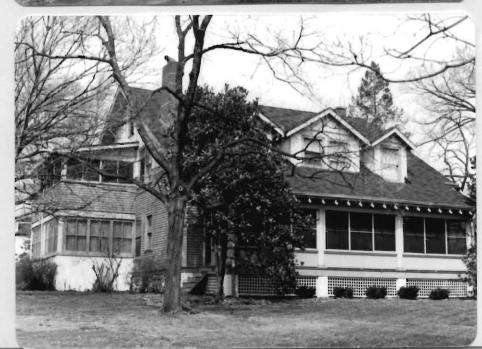

| 1 No                                                   | 4 Pres   | ent Name(s)                              |                                                      |                    |
|--------------------------------------------------------|----------|------------------------------------------|------------------------------------------------------|--------------------|
| ~ County . Louis                                       | 5. Oth   | er Name(s)                               |                                                      | 0                  |
| 3 Location of Negatives                                | 7        |                                          |                                                      |                    |
| St. Louis Co. Parks Dept.                              | 119      | Bompart                                  |                                                      |                    |
| 6 Specific Location ·                                  |          | 16. Thematic Category                    | 28. No of Stories 11/2                               | ^-                 |
|                                                        |          |                                          | 29. Basement? Yes                                    | Ωt.<br>(°°.        |
| Lot 5 of Glen Park                                     |          | 17 Date(s) or Period                     | No                                                   | ,                  |
|                                                        |          | 1927                                     | 30. Foundation Material                              | Loui               |
| 7 City or Town If Rural, Township &                    | Vicinity | 18. Style or Design                      | squared rubble                                       | uis                |
| Webster Groves                                         |          | vernacular                               | 31. Wall Construction                                | 01                 |
| 8 Site Plan with North Arrow PARK RD                   |          | 19. Architect or Engineer Arthur Brader  | masonry<br>32. Roof Type & Material                  |                    |
|                                                        |          | 20. Contractor or Builder                | cross gable, shingle                                 |                    |
|                                                        |          | Brader Borman Muehlenberg                | 33. No. of Bays                                      | 4                  |
|                                                        | BOMPART  | 21. Original Use, if apparent            | Front A Side                                         | τ                  |
| [ <del> </del>                                         | 194      | residence                                | 34. Wall Treatment                                   | Present Nameus     |
|                                                        | 787      | 22 Present Use                           | common bond brick                                    | 9                  |
| /                                                      | '        | residence                                | 35. Plan Shape L                                     | 2                  |
| 1                                                      |          | 23 Ownership Public 11                   | 36. Changes Addition                                 | Пe                 |
|                                                        |          | Private I !                              | (Explain Altered in #42) Moved in                    | 5                  |
|                                                        |          | 24. Owner's Name & Address,              |                                                      | 1                  |
|                                                        |          | if known                                 | 37. Condition                                        |                    |
| 9 Coordinates UTM                                      |          | German Evangelical Missouri              | Interior excellent                                   |                    |
| Lat<br>Long                                            |          | College Board of Directors               | Exterior excellent                                   | 4                  |
|                                                        |          | 25. Open to Yes II Public? No I x        | 38. Preservation Yes X Underway? No                  |                    |
|                                                        | cture    |                                          |                                                      | ł                  |
|                                                        |          | 26. Local Contact Person or Organization | 39 Endangered? Yes ::  By What? No \( \frac{1}{X} \) |                    |
| On National Yes   12. Is It Register? No   X Eligible? | Yes II   | 27 Other Surveys in Which Included       | -                                                    | i                  |
| 13 Part of Estab Yes   14. District                    | Yesi     | 27. Other Surveys in winich included     | 40. Visible from Yes                                 | ł                  |
| Hist Dist.? No   X   Potent'!?                         |          |                                          | Public Road?                                         | ı                  |
| 15 Name of Established District                        |          |                                          | 41. Distance from and                                | 1                  |
|                                                        | _        |                                          | Frontage on Road                                     |                    |
|                                                        |          |                                          |                                                      |                    |
|                                                        |          | s brick vernacular house has a           |                                                      | ப                  |
| steep cross gable roof. On                             | the fr   | ont the northern bay projects under      | :  \                                                 | 다 º                |
| a front facing gable. On th                            | e seco   | nd floor in the gable there is a         |                                                      | 19<br>19           |
| triple window under a segmen                           | tal ar   | ched lintel. The southern two bays       | Photo                                                | BO 2               |
| are under the eave side of t                           | he roo   | with one large hipped gable dorme        | e‡ / \                                               | Name(s)<br>Bompart |
| above the second bay. The t                            | hird b   | ay from the south projects under         |                                                      | ar<br>s)           |
| its own little gable with a                            | bellca   | st eave on the north. It contains        |                                                      | 4                  |
| 43 History and Significance mbig have                  | small    | arched window. There are two large       |                                                      | 1                  |
| 43 mistory and significance THIS HOUS                  | e was .  | ouilt in 1927 for Eden Theological       | Seminary.                                            |                    |
|                                                        |          |                                          |                                                      |                    |
|                                                        |          |                                          |                                                      | 1                  |
|                                                        |          |                                          |                                                      |                    |
|                                                        |          |                                          |                                                      |                    |
| 44 Description of Environment and Outbu                | ildingsT | ne house faces east and is ajacent       | to Eden Theological                                  |                    |
| Seminary on the south and we                           | st.      | -                                        | -                                                    | t                  |
|                                                        |          |                                          |                                                      |                    |
|                                                        |          |                                          |                                                      |                    |
| 45 Sources of Information                              |          |                                          | 46. Prepared by                                      |                    |
| bster Groves Building Perm                             | it #39   | 74                                       | A. Morris                                            |                    |
|                                                        |          |                                          | 47. Organization                                     |                    |
|                                                        |          |                                          | St. Louis Co. Parks                                  |                    |
|                                                        |          |                                          | 48. Date 49 Revision Date(s)                         |                    |

hipped gable dormers on the north side of the house. A one story sunroom with a flat roof projects on the north half of the back of the house with a garage underneath it.

Office of Historic Preservation, P.O. Box 176, Jefferson City, Missouri 65101 HISTORIC INVENTORY 5L-AS-002-002