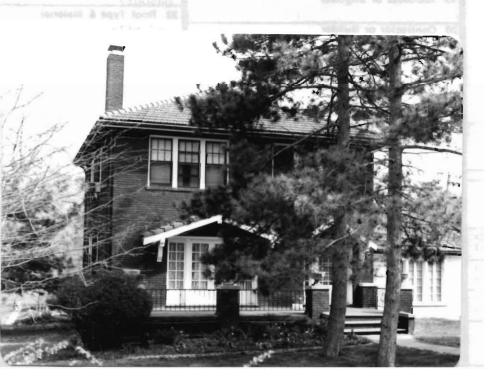

| 1 No                                                   | 4 Pres   | ent Name(s)                              |                                                      |                    |
|--------------------------------------------------------|----------|------------------------------------------|------------------------------------------------------|--------------------|
| ~ County . Louis                                       | 5. Oth   | er Name(s)                               |                                                      | 0                  |
| 3 Location of Negatives                                | 7        |                                          |                                                      |                    |
| St. Louis Co. Parks Dept.                              | 119      | Bompart                                  |                                                      |                    |
| 6 Specific Location ·                                  |          | 16. Thematic Category                    | 28. No of Stories 11/2                               | ^-                 |
|                                                        |          |                                          | 29. Basement? Yes                                    | Ωt.<br>(°°.        |
| Lot 5 of Glen Park                                     |          | 17 Date(s) or Period                     | No                                                   | ,                  |
|                                                        |          | 1927                                     | 30. Foundation Material                              | Loui               |
| 7 City or Town If Rural, Township &                    | Vicinity | 18. Style or Design                      | squared rubble                                       | uis                |
| Webster Groves                                         |          | vernacular                               | 31. Wall Construction                                | 01                 |
| 8 Site Plan with North Arrow PARK RD                   |          | 19. Architect or Engineer Arthur Brader  | masonry<br>32. Roof Type & Material                  |                    |
|                                                        |          | 20. Contractor or Builder                | cross gable, shingle                                 |                    |
|                                                        |          | Brader Borman Muehlenberg                | 33. No. of Bays                                      | 4                  |
|                                                        | BOMPART  | 21. Original Use, if apparent            | Front A Side                                         | τ                  |
| [ <del> </del>                                         | 194      | residence                                | 34. Wall Treatment                                   | Present Nameus     |
|                                                        | 787      | 22 Present Use                           | common bond brick                                    | 9                  |
| /                                                      | '        | residence                                | 35. Plan Shape L                                     | 2                  |
| 1                                                      |          | 23 Ownership Public 11                   | 36. Changes Addition                                 | Пe                 |
|                                                        |          | Private I !                              | (Explain Altered in #42) Moved in                    | 5                  |
|                                                        |          | 24. Owner's Name & Address,              |                                                      | 1                  |
|                                                        |          | if known                                 | 37. Condition                                        |                    |
| 9 Coordinates UTM                                      |          | German Evangelical Missouri              | Interior excellent                                   |                    |
| Lat<br>Long                                            |          | College Board of Directors               | Exterior excellent                                   | 4                  |
|                                                        |          | 25. Open to Yes II Public? No I x        | 38. Preservation Yes X Underway? No                  |                    |
|                                                        | cture    |                                          |                                                      | ł                  |
|                                                        |          | 26. Local Contact Person or Organization | 39 Endangered? Yes ::  By What? No \( \frac{1}{X} \) |                    |
| On National Yes   12. Is It Register? No   X Eligible? | Yes II   | 27 Other Surveys in Which Included       | -                                                    | i                  |
| 13 Part of Estab Yes   14. District                    | Yesi     | 27. Other Surveys in winich included     | 40. Visible from Yes                                 | ł                  |
| Hist Dist.? No   X   Potent'!?                         |          |                                          | Public Road?                                         | ı                  |
| 15 Name of Established District                        |          |                                          | 41. Distance from and                                | 1                  |
|                                                        | _        |                                          | Frontage on Road                                     |                    |
|                                                        |          |                                          |                                                      |                    |
|                                                        |          | s brick vernacular house has a           |                                                      | ப                  |
| steep cross gable roof. On                             | the fr   | ont the northern bay projects under      | :  \                                                 | 다 º                |
| a front facing gable. On th                            | e seco   | nd floor in the gable there is a         |                                                      | 19<br>19           |
| triple window under a segmen                           | tal ar   | ched lintel. The southern two bays       | Photo                                                | BO 2               |
| are under the eave side of t                           | he roo   | with one large hipped gable dorme        | e‡ / \                                               | Name(s)<br>Bompart |
| above the second bay. The t                            | hird b   | ay from the south projects under         |                                                      | ar<br>s)           |
| its own little gable with a                            | bellca   | st eave on the north. It contains        |                                                      | 4                  |
| 43 History and Significance mbig have                  | small    | arched window. There are two large       |                                                      | 1                  |
| 43 mistory and significance THIS HOUS                  | e was .  | ouilt in 1927 for Eden Theological       | Seminary.                                            |                    |
|                                                        |          |                                          |                                                      |                    |
|                                                        |          |                                          |                                                      | 1                  |
|                                                        |          |                                          |                                                      |                    |
|                                                        |          |                                          |                                                      |                    |
| 44 Description of Environment and Outbu                | ildingsT | ne house faces east and is ajacent       | to Eden Theological                                  |                    |
| Seminary on the south and we                           | st.      | -                                        | -                                                    | t                  |
|                                                        |          |                                          |                                                      |                    |
|                                                        |          |                                          |                                                      |                    |
| 45 Sources of Information                              |          |                                          | 46. Prepared by                                      |                    |
| bster Groves Building Perm                             | it #39   | 74                                       | A. Morris                                            |                    |
|                                                        |          |                                          | 47. Organization                                     |                    |
|                                                        |          |                                          | St. Louis Co. Parks                                  |                    |
|                                                        |          |                                          | 48. Date 49 Revision Date(s)                         |                    |

hipped gable dormers on the north side of the house. A one story sunroom with a flat roof projects on the north half of the back of the house with a garage underneath it.

Office of Historic Preservation, P.O. Box 176, Jefferson City, Missouri 65101 HISTORIC INVENTORY 5L-AS-002-002