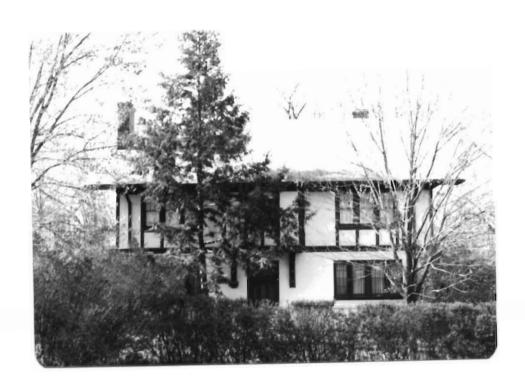

tion Real Estate Tax Assessments f                                                                                                                                                                                                                                       | or the City of Webster Groves 1908,1909                                                                                                                                                                                                                                                                                                                          | 46. Prepared by A. Morris 47. Organization St. Louis Co. Parks  |             |

49 Revision Date(5)

the east end a one story screened porch with a low hip roof projects east.



No

Lat

10

Long

43 History and Significance This house was built in 1902 for Chaillie Payne and Benjamin Howard Payne. Mr. Payne was the assistant general passenger and ticket agent of the Missouri Pacific Railroad. He was from Lexington, Kentucky. He was an Episcopalian and a member of the Algonquin Golf Club. His son, William, still owns the house. His daughter Chaillie Payne Robinson wrote a mystery story for children.

44 Description of Environment and Outbuildings The house faces south on top of a hill on a wide deep lot with an expansive, open front lawn. There is a two story, two car, frame garage with a gable roof in the northwest corner of the lot.

46. Prepared by 45 Sources of Information al Estate Tax Assessments for the City of Webster Groves, 1901, 1902 A. Morris Leonard