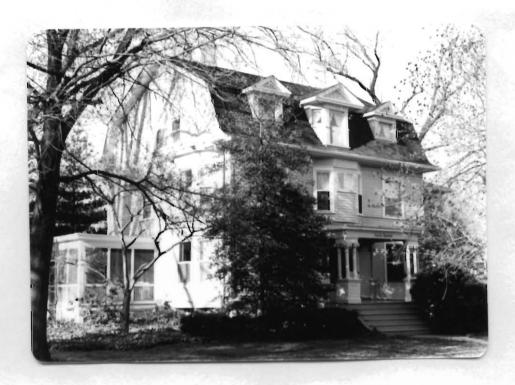

| 1 No                                                   | 4 Pres   | ent Name(s)                              |                                                      |                    |
|--------------------------------------------------------|----------|------------------------------------------|------------------------------------------------------|--------------------|
| ~ County . Louis                                       | 5. Oth   | er Name(s)                               |                                                      | 0                  |
| 3 Location of Negatives                                | 7        |                                          |                                                      |                    |
| St. Louis Co. Parks Dept.                              | 119      | Bompart                                  |                                                      |                    |
| 6 Specific Location ·                                  |          | 16. Thematic Category                    | 28. No of Stories 11/2                               | ^-                 |
|                                                        |          |                                          | 29. Basement? Yes                                    | Ωt.<br>(°°.        |
| Lot 5 of Glen Park                                     |          | 17 Date(s) or Period                     | No                                                   | ,                  |
|                                                        |          | 1927                                     | 30. Foundation Material                              | Loui               |
| 7 City or Town If Rural, Township &                    | Vicinity | 18. Style or Design                      | squared rubble                                       | uis                |
| Webster Groves                                         |          | vernacular                               | 31. Wall Construction                                | 01                 |
| 8 Site Plan with North Arrow PARK RD                   |          | 19. Architect or Engineer Arthur Brader  | masonry<br>32. Roof Type & Material                  |                    |
|                                                        |          | 20. Contractor or Builder                | cross gable, shingle                                 |                    |
|                                                        |          | Brader Borman Muehlenberg                | 33. No. of Bays                                      | 4                  |
|                                                        | BOMPART  | 21. Original Use, if apparent            | Front A Side                                         | τ                  |
| [ <del> </del>                                         | 194      | residence                                | 34. Wall Treatment                                   | Present Nameus     |
|                                                        | 787      | 22 Present Use                           | common bond brick                                    | 9                  |
| /                                                      | '        | residence                                | 35. Plan Shape L                                     | 2                  |
| 1                                                      |          | 23 Ownership Public 11                   | 36. Changes Addition                                 | Пe                 |
|                                                        |          | Private I !                              | (Explain Altered in #42) Moved in                    | 5                  |
|                                                        |          | 24. Owner's Name & Address,              |                                                      | 1                  |
|                                                        |          | if known                                 | 37. Condition                                        |                    |
| 9 Coordinates UTM                                      |          | German Evangelical Missouri              | Interior excellent                                   |                    |
| Lat<br>Long                                            |          | College Board of Directors               | Exterior excellent                                   | 4                  |
|                                                        |          | 25. Open to Yes II Public? No I x        | 38. Preservation Yes X Underway? No                  |                    |
|                                                        | cture    |                                          |                                                      | ł                  |
|                                                        |          | 26. Local Contact Person or Organization | 39 Endangered? Yes ::  By What? No \( \frac{1}{X} \) |                    |
| On National Yes   12. Is It Register? No   X Eligible? | Yes II   | 27 Other Surveys in Which Included       | -                                                    | i                  |
| 13 Part of Estab Yes   14. District                    | Yesi     | 27. Other Surveys in winich included     | 40. Visible from Yes                                 | ł                  |
| Hist Dist.? No   X   Potent'!?                         |          |                                          | Public Road?                                         | ı                  |
| 15 Name of Established District                        |          |                                          | 41. Distance from and                                | 1                  |
|                                                        | _        |                                          | Frontage on Road                                     |                    |
|                                                        |          |                                          |                                                      |                    |
|                                                        |          | s brick vernacular house has a           |                                                      | ப                  |
| steep cross gable roof. On                             | the fr   | ont the northern bay projects under      | :  \                                                 | 다 º                |
| a front facing gable. On th                            | e seco   | nd floor in the gable there is a         |                                                      | 19<br>19           |
| triple window under a segmen                           | tal ar   | ched lintel. The southern two bays       | Photo                                                | BO 2               |
| are under the eave side of t                           | he roo   | with one large hipped gable dorme        | e‡ / \                                               | Name(s)<br>Bompart |
| above the second bay. The t                            | hird b   | ay from the south projects under         |                                                      | ar<br>s)           |
| its own little gable with a                            | bellca   | st eave on the north. It contains        |                                                      | 4                  |
| 43 History and Significance mbig have                  | small    | arched window. There are two large       |                                                      | 1                  |
| 43 mistory and significance THIS HOUS                  | e was .  | ouilt in 1927 for Eden Theological       | Seminary.                                            |                    |
|                                                        |          |                                          |                                                      |                    |
|                                                        |          |                                          |                                                      | 1                  |
|                                                        |          |                                          |                                                      |                    |
|                                                        |          |                                          |                                                      |                    |
| 44 Description of Environment and Outbu                | ildingsT | ne house faces east and is ajacent       | to Eden Theological                                  |                    |
| Seminary on the south and we                           | st.      | -                                        | -                                                    | t                  |
|                                                        |          |                                          |                                                      |                    |
|                                                        |          |                                          |                                                      |                    |
| 45 Sources of Information                              |          |                                          | 46. Prepared by                                      |                    |
| bster Groves Building Perm                             | it #39   | 74                                       | A. Morris                                            |                    |
|                                                        |          |                                          | 47. Organization                                     |                    |
|                                                        |          |                                          | St. Louis Co. Parks                                  |                    |
|                                                        |          |                                          | 48. Date 49 Revision Date(s)                         |                    |

hipped gable dormers on the north side of the house. A one story sunroom with a flat roof projects on the north half of the back of the house with a garage underneath it.

Office of Historic Preservation, P.O. Box 176, Jefferson City, Missouri 65101 HISTORIC INVENTORY 5L-AS-002-002