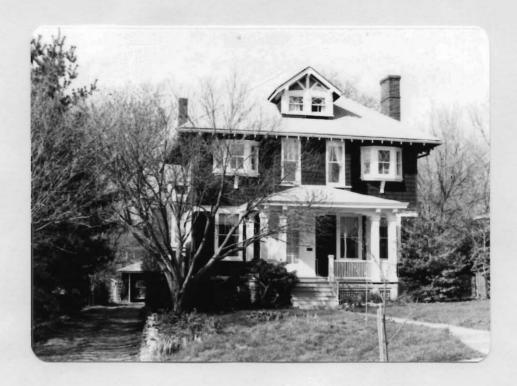

# Office of Historic Preservation, P.O. Box 176, Jefferson City, Missouri 65101 HISTORIC INVENTORY SE AS 002 005

| 1 No                                           | 4 Pres                               | sent Namo(s)                            |                                                  | 20                     |
|------------------------------------------------|--------------------------------------|-----------------------------------------|--------------------------------------------------|------------------------|
| St. Louis                                      | 5 OIN                                | er Namo(s)                              |                                                  | ů                      |
| 3 Location of Negatives                        |                                      |                                         |                                                  |                        |
| St. Louis Co. Parks De                         | pt.   219                            | Bompart                                 |                                                  |                        |
| 6 Specific Location                            |                                      | 16. Thematic Category                   | 20. No of Stories 2                              | Ω<br>•>                |
|                                                |                                      |                                         | 29. Basement? Yes ix                             | St. F                  |
| part of Lot 3, Block G                         | , Webster                            | 17 Date(s) or Period 1892               | No : -                                           | Louis                  |
|                                                |                                      | 18 Style or Design                      | rubble                                           | Ľ.                     |
| 7 City or Town II Rural, Tow<br>Webster Groves | enship & Vicinity                    | Queen Anne vernacular                   | 31. Wall Construction                            | I w                    |
| H Site Plan with North Arrow                   |                                      | 19. Architect or Engineer               | frame                                            |                        |
| 8 Site Plan with North Allow                   |                                      |                                         | 32. Roof Type & Material                         |                        |
|                                                |                                      | 20. Contractor or Builder               | cross gable shingle                              |                        |
|                                                | B                                    |                                         | 33. No. of Bays                                  | 4                      |
| F-1                                            | 9                                    | 21. Original Use, if apparent           | . Front 8 Side 3                                 | à                      |
|                                                | OMPAR                                | residence                               | 34. Wall Treatment                               | ese                    |
|                                                | 2                                    | 22 Present Use                          | asbestos siding                                  | 2                      |
|                                                | 87                                   | residence                               | 36. Plan Shape $_{ m T}$                         | 2<br>0                 |
|                                                | , '                                  | 23 Ownership Public I 1                 | 36. Changes Addition:                            | Present Names          |
|                                                | <b>\</b>                             | Private I 1                             | (Explain Altered   X                             | Š                      |
|                                                | 1                                    | 24. Owner's Name & Address,             |                                                  | 4                      |
|                                                |                                      | if known                                | 37. Condition                                    | 1                      |
| 9 Coordinates UTM                              |                                      | Glennon L. Brookman                     | Interior good                                    | l                      |
| Lat                                            |                                      |                                         | Exterior good                                    |                        |
| Long                                           | •                                    | 25. Open to Yes I I                     | 38. Preservation Yes A                           | 1                      |
| 10 Site ! I                                    | Structure 1                          | Public? No IX                           |                                                  | 4                      |
| ∠ Building ⊠                                   | Object 1:                            | 26 Local Contact Person or Organization | 39. Endangered? Yes ! ' By What? No !X           | 1                      |
| On National Yes   12.1                         | Is it Yes ! !                        |                                         | By What? No 1x                                   | ı                      |
| Register? No X                                 | Eligible? No ! !                     | 27. Other Surveys in Which Included     |                                                  | 1                      |
| Hist Dist ? No kd                              | District Yes   1<br>Potent'l? No   1 |                                         | 40. Visible from Yes A Public Road? No ::        |                        |
| 15 Name of Established District                |                                      | 1                                       | 41. Distance from and<br>Frontage on Road        |                        |
|                                                | •                                    |                                         |                                                  |                        |
| 42 Further Description of Import               | ant Features Thi                     | s is a two story house covered with     |                                                  | 5 Ot 219               |
|                                                |                                      | of the house is a long rectangle wit    |                                                  |                        |
| _                                              | <del>-</del>                         | of the house is two stories, a large    |                                                  | her Name(s)<br>Bompart |
| octagonal tower at the                         | e front with                         | a hip roof and a rectangle to the       | Photo                                            | d Z                    |
| back with a gable roof                         | f. The north                         | n rectangle is five bays on the from    |                                                  | ar<br>•                |
| with the double front                          | door in the                          | center bay. A shed roof portico         |                                                  | t is                   |
| with a small gable in                          | the center p                         | projects in front of the front doors    |                                                  | 1                      |
| supported by massive s                         | stone pillars                        | a. Above this center bay the main       | 12.                                              | 4                      |
| 43 History and Significance Th:                | is house was                         | built in 1892 for Julia and Walter      | Krausnick. The Krausnic                          | :Is                    |
| were the first family                          | to have a te                         | elephone in Webster Groves. In 1902     | 2 Willard Case bought it.                        | i                      |
| Case was the owner of                          | the Willard                          | Case Lumber Company, a manufacture      | r and wholesale dealer                           |                        |
| in hardwood lumber. I                          | He had six da                        | aughters and was an Episcopalian.       |                                                  |                        |
|                                                |                                      |                                         |                                                  |                        |
| AA Description of Environment                  | nd Outhuildings                      | This house faces east on a wooded       | lot It has a simpular                            | 1                      |
|                                                |                                      |                                         |                                                  | l                      |
|                                                | uing to a boa                        | ard and batten garage with a gable :    | roor in the northeast                            |                        |
| corner of the lot.                             |                                      | •                                       |                                                  | 1                      |
|                                                |                                      |                                         | Lee Deserved                                     | 1                      |
| Junices of Information                         | udon of Doc 1                        | Tradimont Tradou Oct 11 1000            | 46. Prepared by                                  | 1                      |
| _                                              |                                      | s, Indirect Index, Oct. 11, 1892        | A. Morris                                        | 1                      |
|                                                |                                      | ne City of Webster Groves 1896-1902     |                                                  | 1                      |
|                                                |                                      | lisans; St. Louis; 1906                 | St. Louis Co. Parks  48 Date 49 Revision Date(s) | -                      |
| Scarc, Clarissa; webs                          | ter Groves;                          | St. Louis, 1976; p. 93                  | 8/82                                             |                        |
|                                                |                                      |                                         | 1 3/ 32 1                                        | •                      |

roofline is broken by a small gable. Behind the octagonal tower the south side of the house is three bays. It has a screened porch with a shed roof projecting from the front bay.

Office of Historic Preservation, P.O. Box 176, Jefferson City, Missouri 65101
HISTORIC INVENTORY 54-45-002-006