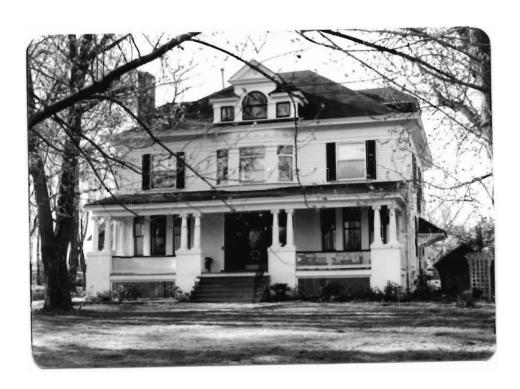

# Office of Historic Preservation, P.O. Box 176, Jefferson City, Missouri 65101 HISTORIC INVENTORY SE AS 002 005

| 1 No                                           | 4 Pres                               | sent Namo(s)                            |                                                  | 20                     |
|------------------------------------------------|--------------------------------------|-----------------------------------------|--------------------------------------------------|------------------------|
| St. Louis                                      | 5 OIN                                | er Namo(s)                              |                                                  | ů                      |
| 3 Location of Negatives                        |                                      |                                         |                                                  |                        |
| St. Louis Co. Parks De                         | pt.   219                            | Bompart                                 |                                                  |                        |
| 6 Specific Location                            |                                      | 16. Thematic Category                   | 20. No of Stories 2                              | Ω<br>•>                |
|                                                |                                      |                                         | 29. Basement? Yes ix                             | St. F                  |
| part of Lot 3, Block G                         | , Webster                            | 17 Date(s) or Period 1892               | No : -                                           | Louis                  |
|                                                |                                      | 18 Style or Design                      | rubble                                           | Ľ.                     |
| 7 City or Town II Rural, Tow<br>Webster Groves | enship & Vicinity                    | Queen Anne vernacular                   | 31. Wall Construction                            | I w                    |
| H Site Plan with North Arrow                   |                                      | 19. Architect or Engineer               | frame                                            |                        |
| 8 Site Plan with North Allow                   |                                      |                                         | 32. Roof Type & Material                         |                        |
|                                                |                                      | 20. Contractor or Builder               | cross gable shingle                              |                        |
|                                                | B                                    |                                         | 33. No. of Bays                                  | 4                      |
| F-1                                            | 9                                    | 21. Original Use, if apparent           | . Front 8 Side 3                                 | à                      |
|                                                | OMPAR                                | residence                               | 34. Wall Treatment                               | ese                    |
|                                                | 2                                    | 22 Present Use                          | asbestos siding                                  | 2                      |
|                                                | 87                                   | residence                               | 36. Plan Shape $_{ m T}$                         | 2<br>0                 |
|                                                | , '                                  | 23 Ownership Public I 1                 | 36. Changes Addition:                            | Present Names          |
|                                                | <b>\</b>                             | Private I 1                             | (Explain Altered   X                             | Š                      |
|                                                | 1                                    | 24. Owner's Name & Address,             |                                                  | 4                      |
|                                                |                                      | if known                                | 37. Condition                                    | 1                      |
| 9 Coordinates UTM                              |                                      | Glennon L. Brookman                     | Interior good                                    | l                      |
| Lat                                            |                                      |                                         | Exterior good                                    |                        |
| Long                                           | •                                    | 25. Open to Yes I I                     | 38. Preservation Yes A                           | 1                      |
| 10 Site ! I                                    | Structure 1                          | Public? No IX                           |                                                  | 4                      |
| ∠ Building ⊠                                   | Object 1:                            | 26 Local Contact Person or Organization | 39. Endangered? Yes ! ' By What? No !X           | 1                      |
| On National Yes   12.1                         | Is it Yes ! !                        |                                         | By What? No 1x                                   | ı                      |
| Register? No X                                 | Eligible? No ! !                     | 27. Other Surveys in Which Included     |                                                  | 1                      |
| Hist Dist ? No kd                              | District Yes   1<br>Potent'l? No   1 |                                         | 40. Visible from Yes A Public Road? No ::        |                        |
| 15 Name of Established District                |                                      | 1                                       | 41. Distance from and<br>Frontage on Road        |                        |
|                                                | •                                    |                                         |                                                  |                        |
| 42 Further Description of Import               | ant Features Thi                     | s is a two story house covered with     |                                                  | 5 Ot 219               |
|                                                |                                      | of the house is a long rectangle wit    |                                                  |                        |
| _                                              | <del>-</del>                         | of the house is two stories, a large    |                                                  | her Name(s)<br>Bompart |
| octagonal tower at the                         | e front with                         | a hip roof and a rectangle to the       | Photo                                            | d Z                    |
| back with a gable roof                         | f. The north                         | n rectangle is five bays on the from    |                                                  | ar<br>•                |
| with the double front                          | door in the                          | center bay. A shed roof portico         |                                                  | t is                   |
| with a small gable in                          | the center p                         | projects in front of the front doors    |                                                  | 1                      |
| supported by massive s                         | stone pillars                        | a. Above this center bay the main       | 12.                                              | 4                      |
| 43 History and Significance Th:                | is house was                         | built in 1892 for Julia and Walter      | Krausnick. The Krausnic                          | :Is                    |
| were the first family                          | to have a te                         | elephone in Webster Groves. In 1902     | 2 Willard Case bought it.                        | i                      |
| Case was the owner of                          | the Willard                          | Case Lumber Company, a manufacture      | r and wholesale dealer                           |                        |
| in hardwood lumber. I                          | He had six da                        | aughters and was an Episcopalian.       |                                                  |                        |
|                                                |                                      |                                         |                                                  |                        |
| AA Description of Environment                  | nd Outhuildings                      | This house faces east on a wooded       | lot It has a simpular                            | 1                      |
|                                                |                                      |                                         |                                                  | l                      |
|                                                | uing to a boa                        | ard and batten garage with a gable :    | roor in the northeast                            |                        |
| corner of the lot.                             |                                      | •                                       |                                                  | 1                      |
|                                                |                                      |                                         | Lee Deserved                                     | 1                      |
| Junices of Information                         | udon of Doc 1                        | Tradimont Tradou Oct 11 1000            | 46. Prepared by                                  | 1                      |
| _                                              |                                      | s, Indirect Index, Oct. 11, 1892        | A. Morris                                        | 1                      |
|                                                |                                      | ne City of Webster Groves 1896-1902     |                                                  | 1                      |
|                                                |                                      | lisans; St. Louis; 1906                 | St. Louis Co. Parks  48 Date 49 Revision Date(s) | -                      |
| Scarc, Clarissa; webs                          | ter Groves;                          | St. Louis, 1976; p. 93                  | 8/82                                             |                        |
|                                                |                                      |                                         | 1 3/ 32 1                                        | •                      |

roofline is broken by a small gable. Behind the octagonal tower the south side of the house is three bays. It has a screened porch with a shed roof projecting from the front bay.

Office of Historic Preservation, P.O. Box 176, Jefferson City, Missouri 65101
HISTORIC INVENTORY 54-45-002-006