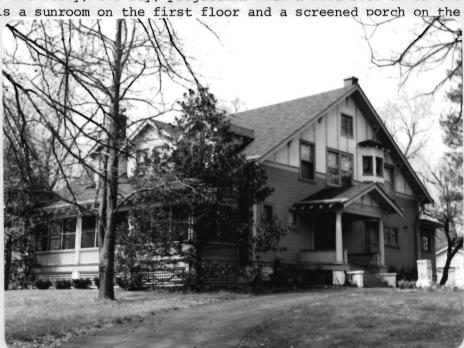

# Office of Historic Preservation, P.O. Box 176, Jefferson City, Missouri 65101 HISTORIC INVENTORY SE AS 002 005

| 1 No                                           | 4 Pres                               | sent Namo(s)                            |                                                  | 20                     |
|------------------------------------------------|--------------------------------------|-----------------------------------------|--------------------------------------------------|------------------------|
| St. Louis                                      | 5 OIN                                | er Namo(s)                              |                                                  | ů                      |
| 3 Location of Negatives                        |                                      |                                         |                                                  |                        |
| St. Louis Co. Parks De                         | pt.   219                            | Bompart                                 |                                                  |                        |
| 6 Specific Location                            |                                      | 16. Thematic Category                   | 20. No of Stories 2                              | Ω<br>•>                |
|                                                |                                      |                                         | 29. Basement? Yes ix                             | St. F                  |
| part of Lot 3, Block G                         | , Webster                            | 17 Date(s) or Period 1892               | No : -                                           | Louis                  |
|                                                |                                      | 18 Style or Design                      | rubble                                           | Ľ.                     |
| 7 City or Town II Rural, Tow<br>Webster Groves | enship & Vicinity                    | Queen Anne vernacular                   | 31. Wall Construction                            | I w                    |
| H Site Plan with North Arrow                   |                                      | 19. Architect or Engineer               | frame                                            |                        |
| 8 Site Plan with North Allow                   |                                      |                                         | 32. Roof Type & Material                         |                        |
|                                                |                                      | 20. Contractor or Builder               | cross gable shingle                              |                        |
|                                                | B                                    |                                         | 33. No. of Bays                                  | 4                      |
| F-1                                            | 9                                    | 21. Original Use, if apparent           | . Front 8 Side 3                                 | à                      |
|                                                | OMPAR                                | residence                               | 34. Wall Treatment                               | ese                    |
|                                                | 2                                    | 22 Present Use                          | asbestos siding                                  | 2                      |
|                                                | 87                                   | residence                               | 36. Plan Shape $_{ m T}$                         | 2<br>0                 |
|                                                | , '                                  | 23 Ownership Public I 1                 | 36. Changes Addition:                            | Present Names          |
|                                                | <b>\</b>                             | Private I 1                             | (Explain Altered   X                             | Š                      |
|                                                | 1                                    | 24. Owner's Name & Address,             |                                                  | 4                      |
|                                                |                                      | if known                                | 37. Condition                                    | 1                      |
| 9 Coordinates UTM                              |                                      | Glennon L. Brookman                     | Interior good                                    | l                      |
| Lat                                            |                                      |                                         | Exterior good                                    |                        |
| Long                                           | •                                    | 25. Open to Yes I I                     | 38. Preservation Yes A                           | 1                      |
| 10 Site ! I                                    | Structure 1                          | Public? No IX                           |                                                  | 4                      |
| ∠ Building ⊠                                   | Object 1:                            | 26 Local Contact Person or Organization | 39. Endangered? Yes ! ' By What? No !X           | 1                      |
| On National Yes   12.1                         | Is it Yes ! !                        |                                         | By What? No 1x                                   | ı                      |
| Register? No X                                 | Eligible? No ! !                     | 27. Other Surveys in Which Included     |                                                  | 1                      |
| Hist Dist ? No kd                              | District Yes   1<br>Potent'l? No   1 |                                         | 40. Visible from Yes A Public Road? No ::        |                        |
| 15 Name of Established District                |                                      | 1                                       | 41. Distance from and<br>Frontage on Road        |                        |
|                                                | •                                    |                                         |                                                  |                        |
| 42 Further Description of Import               | ant Features Thi                     | s is a two story house covered with     |                                                  | 5 Ot 219               |
|                                                |                                      | of the house is a long rectangle wit    |                                                  |                        |
| _                                              | <del>-</del>                         | of the house is two stories, a large    |                                                  | her Name(s)<br>Bompart |
| octagonal tower at the                         | e front with                         | a hip roof and a rectangle to the       | Photo                                            | d Z                    |
| back with a gable roof                         | f. The north                         | n rectangle is five bays on the from    |                                                  | ar<br>•                |
| with the double front                          | door in the                          | center bay. A shed roof portico         |                                                  | t is                   |
| with a small gable in                          | the center p                         | projects in front of the front doors    |                                                  | 1                      |
| supported by massive s                         | stone pillars                        | a. Above this center bay the main       | 12.                                              | 4                      |
| 43 History and Significance Th:                | is house was                         | built in 1892 for Julia and Walter      | Krausnick. The Krausnic                          | :Is                    |
| were the first family                          | to have a te                         | elephone in Webster Groves. In 1902     | 2 Willard Case bought it.                        | i                      |
| Case was the owner of                          | the Willard                          | Case Lumber Company, a manufacture      | r and wholesale dealer                           |                        |
| in hardwood lumber. I                          | He had six da                        | aughters and was an Episcopalian.       |                                                  |                        |
|                                                |                                      |                                         |                                                  |                        |
| AA Description of Environment                  | nd Outhuildings                      | This house faces east on a wooded       | lot It has a simpular                            | 1                      |
|                                                |                                      |                                         |                                                  | l                      |
|                                                | uing to a boa                        | ard and batten garage with a gable :    | roor in the northeast                            |                        |
| corner of the lot.                             |                                      | •                                       |                                                  | 1                      |
|                                                |                                      |                                         | Lee Deserved                                     | 1                      |
| Junices of Information                         | udon of Doc 1                        | Tradimont Tradou Oct 11 1000            | 46. Prepared by                                  | 1                      |
| _                                              |                                      | s, Indirect Index, Oct. 11, 1892        | A. Morris                                        | 1                      |
|                                                |                                      | ne City of Webster Groves 1896-1902     |                                                  | 1                      |
|                                                |                                      | lisans; St. Louis; 1906                 | St. Louis Co. Parks  48 Date 49 Revision Date(s) | -                      |
| Scarc, Clarissa; webs                          | ter Groves;                          | St. Louis, 1976; p. 93                  | 8/82                                             |                        |
|                                                |                                      |                                         | 1 3/ 32 1                                        | •                      |

roofline is broken by a small gable. Behind the octagonal tower the south side of the house is three bays. It has a screened porch with a shed roof projecting from the front bay.

Office of Historic Preservation, P.O. Box 176, Jefferson City, Missouri 65101
HISTORIC INVENTORY 54-45-002-006