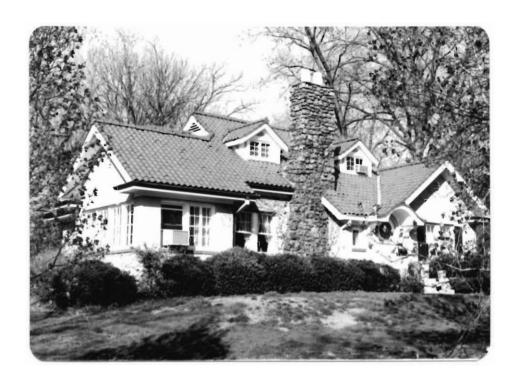

| 1 No                                                   | 4 Pres   | ent Name(s)                              |                                                      |                    |
|--------------------------------------------------------|----------|------------------------------------------|------------------------------------------------------|--------------------|
| ~ County . Louis                                       | 5. Oth   | er Name(s)                               |                                                      | 0                  |
| 3 Location of Negatives                                | 7        |                                          |                                                      |                    |
| St. Louis Co. Parks Dept.                              | 119      | Bompart                                  |                                                      |                    |
| 6 Specific Location ·                                  |          | 16. Thematic Category                    | 28. No of Stories 11/2                               | ^-                 |
|                                                        |          |                                          | 29. Basement? Yes                                    | Ωt.<br>(°°.        |
| Lot 5 of Glen Park                                     |          | 17 Date(s) or Period                     | No                                                   | ,                  |
|                                                        |          | 1927                                     | 30. Foundation Material                              | Loui               |
| 7 City or Town If Rural, Township &                    | Vicinity | 18. Style or Design                      | squared rubble                                       | uis                |
| Webster Groves                                         |          | vernacular                               | 31. Wall Construction                                | 01                 |
| 8 Site Plan with North Arrow PARK RD                   |          | 19. Architect or Engineer Arthur Brader  | masonry<br>32. Roof Type & Material                  |                    |
|                                                        |          | 20. Contractor or Builder                | cross gable, shingle                                 |                    |
|                                                        |          | Brader Borman Muehlenberg                | 33. No. of Bays                                      | 4                  |
|                                                        | BOMPART  | 21. Original Use, if apparent            | Front A Side                                         | τ                  |
| [ <del> </del>                                         | 194      | residence                                | 34. Wall Treatment                                   | Present Nameus     |
|                                                        | 787      | 22 Present Use                           | common bond brick                                    | 9                  |
| /                                                      | '        | residence                                | 35. Plan Shape L                                     | 2                  |
| 1                                                      |          | 23 Ownership Public 11                   | 36. Changes Addition                                 | Пe                 |
|                                                        |          | Private I !                              | (Explain Altered in #42) Moved in                    | 5                  |
|                                                        |          | 24. Owner's Name & Address,              |                                                      | 1                  |
|                                                        |          | if known                                 | 37. Condition                                        |                    |
| 9 Coordinates UTM                                      |          | German Evangelical Missouri              | Interior excellent                                   |                    |
| Lat<br>Long                                            |          | College Board of Directors               | Exterior excellent                                   | 4                  |
|                                                        |          | 25. Open to Yes II Public? No I x        | 38. Preservation Yes X Underway? No                  |                    |
|                                                        | cture    |                                          |                                                      | ł                  |
|                                                        |          | 26. Local Contact Person or Organization | 39 Endangered? Yes ::  By What? No \( \frac{1}{X} \) |                    |
| On National Yes   12. Is It Register? No   X Eligible? | Yes II   | 27 Other Surveys in Which Included       | -                                                    | i                  |
| 13 Part of Estab Yes   14. District                    | Yesi     | 27. Other Surveys in winich included     | 40. Visible from Yes                                 | ł                  |
| Hist Dist.? No   X   Potent'!?                         |          |                                          | Public Road?                                         | ı                  |
| 15 Name of Established District                        |          |                                          | 41. Distance from and                                | 1                  |
|                                                        | _        |                                          | Frontage on Road                                     |                    |
|                                                        |          |                                          |                                                      |                    |
|                                                        |          | s brick vernacular house has a           |                                                      | ப                  |
| steep cross gable roof. On                             | the fr   | ont the northern bay projects under      | :  \                                                 | 다 º                |
| a front facing gable. On th                            | e seco   | nd floor in the gable there is a         |                                                      | 19<br>19           |
| triple window under a segmen                           | tal ar   | ched lintel. The southern two bays       | Photo                                                | BO 2               |
| are under the eave side of t                           | he roo   | with one large hipped gable dorme        | e‡ / \                                               | Name(s)<br>Bompart |
| above the second bay. The t                            | hird b   | ay from the south projects under         |                                                      | ar<br>s)           |
| its own little gable with a                            | bellca   | st eave on the north. It contains        |                                                      | 4                  |
| 43 History and Significance mbig have                  | small    | arched window. There are two large       |                                                      | 1                  |
| 43 mistory and significance THIS HOUS                  | e was .  | ouilt in 1927 for Eden Theological       | Seminary.                                            |                    |
|                                                        |          |                                          |                                                      |                    |
|                                                        |          |                                          |                                                      | 1                  |
|                                                        |          |                                          |                                                      |                    |
|                                                        |          |                                          |                                                      |                    |
| 44 Description of Environment and Outbu                | ildingsT | ne house faces east and is ajacent       | to Eden Theological                                  |                    |
| Seminary on the south and we                           | st.      | -                                        | -                                                    | t                  |
|                                                        |          |                                          |                                                      |                    |
|                                                        |          |                                          |                                                      |                    |
| 45 Sources of Information                              |          |                                          | 46. Prepared by                                      |                    |
| bster Groves Building Perm                             | it #39   | 74                                       | A. Morris                                            |                    |
|                                                        |          |                                          | 47. Organization                                     |                    |
|                                                        |          |                                          | St. Louis Co. Parks                                  |                    |
|                                                        |          |                                          | 48. Date 49 Revision Date(s)                         |                    |

hipped gable dormers on the north side of the house. A one story sunroom with a flat roof projects on the north half of the back of the house with a garage underneath it.

Office of Historic Preservation, P.O. Box 176, Jefferson City, Missouri 65101 HISTORIC INVENTORY 5L-AS-002-002