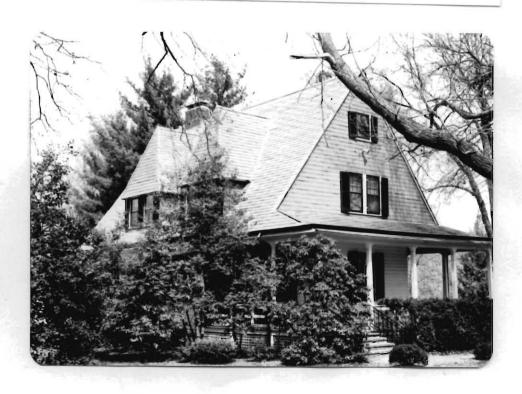

| 1 No                                                   | 4 Pres   | ent Name(s)                              |                                                      |                    |
|--------------------------------------------------------|----------|------------------------------------------|------------------------------------------------------|--------------------|
| ~ County . Louis                                       | 5. Oth   | er Name(s)                               |                                                      | 0                  |
| 3 Location of Negatives                                | 7        |                                          |                                                      |                    |
| St. Louis Co. Parks Dept.                              | 119      | Bompart                                  |                                                      |                    |
| 6 Specific Location ·                                  |          | 16. Thematic Category                    | 28. No of Stories 11/2                               | ^-                 |
|                                                        |          |                                          | 29. Basement? Yes                                    | Ωt.<br>(°°.        |
| Lot 5 of Glen Park                                     |          | 17 Date(s) or Period                     | No                                                   | ,                  |
|                                                        |          | 1927                                     | 30. Foundation Material                              | Loui               |
| 7 City or Town If Rural, Township &                    | Vicinity | 18. Style or Design                      | squared rubble                                       | uis                |
| Webster Groves                                         |          | vernacular                               | 31. Wall Construction                                | 01                 |
| 8 Site Plan with North Arrow PARK RD                   |          | 19. Architect or Engineer Arthur Brader  | masonry<br>32. Roof Type & Material                  |                    |
|                                                        |          | 20. Contractor or Builder                | cross gable, shingle                                 |                    |
|                                                        |          | Brader Borman Muehlenberg                | 33. No. of Bays                                      | 4                  |
|                                                        | BOMPART  | 21. Original Use, if apparent            | Front A Side                                         | τ                  |
| [ <del> </del>                                         | 194      | residence                                | 34. Wall Treatment                                   | Present Nameus     |
|                                                        | 787      | 22 Present Use                           | common bond brick                                    | 9                  |
| /                                                      | '        | residence                                | 35. Plan Shape L                                     | 2                  |
| 1                                                      |          | 23 Ownership Public 11                   | 36. Changes Addition                                 | Пe                 |
|                                                        |          | Private I !                              | (Explain Altered in #42) Moved in                    | 5                  |
|                                                        |          | 24. Owner's Name & Address,              |                                                      | 1                  |
|                                                        |          | if known                                 | 37. Condition                                        |                    |
| 9 Coordinates UTM                                      |          | German Evangelical Missouri              | Interior excellent                                   |                    |
| Lat<br>Long                                            |          | College Board of Directors               | Exterior excellent                                   | 4                  |
|                                                        |          | 25. Open to Yes II Public? No I x        | 38. Preservation Yes X Underway? No                  |                    |
|                                                        | cture    |                                          |                                                      | ł                  |
|                                                        |          | 26. Local Contact Person or Organization | 39 Endangered? Yes ::  By What? No \( \frac{1}{X} \) |                    |
| On National Yes   12. Is It Register? No   X Eligible? | Yes II   | 27 Other Surveys in Which Included       | -                                                    | i                  |
| 13 Part of Estab Yes   14. District                    | Yesi     | 27. Other Surveys in winich included     | 40. Visible from Yes                                 | ł                  |
| Hist Dist.? No   X   Potent'!?                         |          |                                          | Public Road?                                         | ı                  |
| 15 Name of Established District                        |          |                                          | 41. Distance from and                                | 1                  |
|                                                        | _        |                                          | Frontage on Road                                     |                    |
|                                                        |          |                                          |                                                      |                    |
|                                                        |          | s brick vernacular house has a           |                                                      | ப                  |
| steep cross gable roof. On                             | the fr   | ont the northern bay projects under      | :  \                                                 | 다 º                |
| a front facing gable. On th                            | e seco   | nd floor in the gable there is a         |                                                      | 19<br>19           |
| triple window under a segmen                           | tal ar   | ched lintel. The southern two bays       | Photo                                                | BO 2               |
| are under the eave side of t                           | he roo   | with one large hipped gable dorme        | e‡ / \                                               | Name(s)<br>Bompart |
| above the second bay. The t                            | hird b   | ay from the south projects under         |                                                      | ar<br>s)           |
| its own little gable with a                            | bellca   | st eave on the north. It contains        |                                                      | 4                  |
| 43 History and Significance mbig have                  | small    | arched window. There are two large       |                                                      | 1                  |
| 43 mistory and significance THIS HOUS                  | e was .  | ouilt in 1927 for Eden Theological       | Seminary.                                            |                    |
|                                                        |          |                                          |                                                      |                    |
|                                                        |          |                                          |                                                      | 1                  |
|                                                        |          |                                          |                                                      |                    |
|                                                        |          |                                          |                                                      |                    |
| 44 Description of Environment and Outbu                | ildingsT | ne house faces east and is ajacent       | to Eden Theological                                  |                    |
| Seminary on the south and we                           | st.      | -                                        | -                                                    | t                  |
|                                                        |          |                                          |                                                      |                    |
|                                                        |          |                                          |                                                      |                    |
| 45 Sources of Information                              |          |                                          | 46. Prepared by                                      |                    |
| bster Groves Building Perm                             | it #39   | 74                                       | A. Morris                                            |                    |
|                                                        |          |                                          | 47. Organization                                     |                    |
|                                                        |          |                                          | St. Louis Co. Parks                                  |                    |
|                                                        |          |                                          | 48. Date 49 Revision Date(s)                         |                    |

hipped gable dormers on the north side of the house. A one story sunroom with a flat roof projects on the north half of the back of the house with a garage underneath it.

Office of Historic Preservation, P.O. Box 176, Jefferson City, Missouri 65101 HISTORIC INVENTORY 5L-AS-002-002