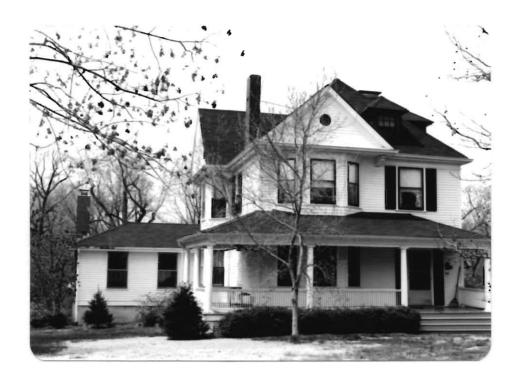

| 1 No                                                   | 4 Pres   | ent Name(s)                              |                                                      |                    |
|--------------------------------------------------------|----------|------------------------------------------|------------------------------------------------------|--------------------|
| ~ County . Louis                                       | 5. Oth   | er Name(s)                               |                                                      | 0                  |
| 3 Location of Negatives                                | 7        |                                          |                                                      |                    |
| St. Louis Co. Parks Dept.                              | 119      | Bompart                                  |                                                      |                    |
| 6 Specific Location ·                                  |          | 16. Thematic Category                    | 28. No of Stories 11/2                               | ^-                 |
|                                                        |          |                                          | 29. Basement? Yes                                    | Ωt.<br>(°°.        |
| Lot 5 of Glen Park                                     |          | 17 Date(s) or Period                     | No                                                   | ,                  |
|                                                        |          | 1927                                     | 30. Foundation Material                              | Loui               |
| 7 City or Town If Rural, Township &                    | Vicinity | 18. Style or Design                      | squared rubble                                       | uis                |
| Webster Groves                                         |          | vernacular                               | 31. Wall Construction                                | 01                 |
| 8 Site Plan with North Arrow PARK RD                   |          | 19. Architect or Engineer Arthur Brader  | masonry<br>32. Roof Type & Material                  |                    |
|                                                        |          | 20. Contractor or Builder                | cross gable, shingle                                 |                    |
|                                                        |          | Brader Borman Muehlenberg                | 33. No. of Bays                                      | 4                  |
|                                                        | BOMPART  | 21. Original Use, if apparent            | Front A Side                                         | τ                  |
| [ <del> </del>                                         | 194      | residence                                | 34. Wall Treatment                                   | Present Nameus     |
|                                                        | 787      | 22 Present Use                           | common bond brick                                    | 9                  |
| /                                                      | '        | residence                                | 35. Plan Shape L                                     | 2                  |
| 1                                                      |          | 23 Ownership Public 11                   | 36. Changes Addition                                 | Пe                 |
|                                                        |          | Private I !                              | (Explain Altered in #42) Moved in                    | 5                  |
|                                                        |          | 24. Owner's Name & Address,              |                                                      | 1                  |
|                                                        |          | if known                                 | 37. Condition                                        |                    |
| 9 Coordinates UTM                                      |          | German Evangelical Missouri              | Interior excellent                                   |                    |
| Lat<br>Long                                            |          | College Board of Directors               | Exterior excellent                                   | 4                  |
|                                                        |          | 25. Open to Yes II Public? No I x        | 38. Preservation Yes X Underway? No                  |                    |
|                                                        | cture    |                                          |                                                      | ł                  |
|                                                        |          | 26. Local Contact Person or Organization | 39 Endangered? Yes ::  By What? No \( \frac{1}{X} \) |                    |
| On National Yes   12. Is It Register? No   X Eligible? | Yes II   | 27 Other Surveys in Which Included       | -                                                    | i                  |
| 13 Part of Estab Yes   14. District                    | Yesi     | 27. Other Surveys in winich included     | 40. Visible from Yes                                 | ł                  |
| Hist Dist.? No   X   Potent'!?                         |          |                                          | Public Road?                                         | ı                  |
| 15 Name of Established District                        |          |                                          | 41. Distance from and                                | 1                  |
|                                                        | _        |                                          | Frontage on Road                                     |                    |
|                                                        |          |                                          |                                                      |                    |
|                                                        |          | s brick vernacular house has a           |                                                      | ப                  |
| steep cross gable roof. On                             | the fr   | ont the northern bay projects under      | :  \                                                 | 다 º                |
| a front facing gable. On th                            | e seco   | nd floor in the gable there is a         |                                                      | 19<br>19           |
| triple window under a segmen                           | tal ar   | ched lintel. The southern two bays       | Photo                                                | BO 2               |
| are under the eave side of t                           | he roo   | with one large hipped gable dorme        | e‡ / \                                               | Name(s)<br>Bompart |
| above the second bay. The t                            | hird b   | ay from the south projects under         |                                                      | ar<br>s)           |
| its own little gable with a                            | bellca   | st eave on the north. It contains        |                                                      | 4                  |
| 43 History and Significance mbig have                  | small    | arched window. There are two large       |                                                      | 1                  |
| 43 mistory and significance THIS HOUS                  | e was .  | ouilt in 1927 for Eden Theological       | Seminary.                                            |                    |
|                                                        |          |                                          |                                                      |                    |
|                                                        |          |                                          |                                                      | 1                  |
|                                                        |          |                                          |                                                      |                    |
|                                                        |          |                                          |                                                      |                    |
| 44 Description of Environment and Outbu                | ildingsT | ne house faces east and is ajacent       | to Eden Theological                                  |                    |
| Seminary on the south and we                           | st.      | -                                        | -                                                    | t                  |
|                                                        |          |                                          |                                                      |                    |
|                                                        |          |                                          |                                                      |                    |
| 45 Sources of Information                              |          |                                          | 46. Prepared by                                      |                    |
| bster Groves Building Perm                             | it #39   | 74                                       | A. Morris                                            |                    |
|                                                        |          |                                          | 47. Organization                                     |                    |
|                                                        |          |                                          | St. Louis Co. Parks                                  |                    |
|                                                        |          |                                          | 48. Date 49 Revision Date(s)                         |                    |

hipped gable dormers on the north side of the house. A one story sunroom with a flat roof projects on the north half of the back of the house with a garage underneath it.

Office of Historic Preservation, P.O. Box 176, Jefferson City, Missouri 65101 HISTORIC INVENTORY 5L-AS-002-002