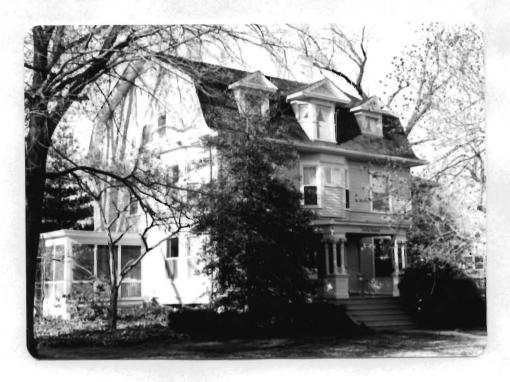

| 1 No                                                   | 4 Pres   | ent Name(s)                              |                                                      |                    |
|--------------------------------------------------------|----------|------------------------------------------|------------------------------------------------------|--------------------|
| ~ County . Louis                                       | 5. Oth   | er Name(s)                               |                                                      | 0                  |
| 3 Location of Negatives                                | 7        |                                          |                                                      |                    |
| St. Louis Co. Parks Dept.                              | 119      | Bompart                                  |                                                      |                    |
| 6 Specific Location ·                                  |          | 16. Thematic Category                    | 28. No of Stories 11/2                               | ^-                 |
|                                                        |          |                                          | 29. Basement? Yes                                    | Ωt.<br>(°°.        |
| Lot 5 of Glen Park                                     |          | 17 Date(s) or Period                     | No                                                   | ,                  |
|                                                        |          | 1927                                     | 30. Foundation Material                              | Loui               |
| 7 City or Town If Rural, Township &                    | Vicinity | 18. Style or Design                      | squared rubble                                       | uis                |
| Webster Groves                                         |          | vernacular                               | 31. Wall Construction                                | 01                 |
| 8 Site Plan with North Arrow PARK RD                   |          | 19. Architect or Engineer Arthur Brader  | masonry<br>32. Roof Type & Material                  |                    |
|                                                        |          | 20. Contractor or Builder                | cross gable, shingle                                 |                    |
|                                                        |          | Brader Borman Muehlenberg                | 33. No. of Bays                                      | 4                  |
|                                                        | BOMPART  | 21. Original Use, if apparent            | Front A Side                                         | τ                  |
| [ <del> </del>                                         | 194      | residence                                | 34. Wall Treatment                                   | Present Nameus     |
|                                                        | 787      | 22 Present Use                           | common bond brick                                    | 9                  |
| /                                                      | '        | residence                                | 35. Plan Shape L                                     | 2                  |
| 1                                                      |          | 23 Ownership Public 11                   | 36. Changes Addition                                 | Пe                 |
|                                                        |          | Private I !                              | (Explain Altered in #42) Moved in                    | 5                  |
|                                                        |          | 24. Owner's Name & Address,              |                                                      | 1                  |
|                                                        |          | if known                                 | 37. Condition                                        |                    |
| 9 Coordinates UTM                                      |          | German Evangelical Missouri              | Interior excellent                                   |                    |
| Lat<br>Long                                            |          | College Board of Directors               | Exterior excellent                                   | 4                  |
|                                                        |          | 25. Open to Yes II Public? No I x        | 38. Preservation Yes X Underway? No                  |                    |
|                                                        | cture    |                                          |                                                      | ł                  |
|                                                        |          | 26. Local Contact Person or Organization | 39 Endangered? Yes ::  By What? No \( \frac{1}{X} \) |                    |
| On National Yes   12. Is It Register? No   X Eligible? | Yes II   | 27 Other Surveys in Which Included       | -                                                    | i                  |
| 13 Part of Estab Yes   14. District                    | Yesi     | 27. Other Surveys in winich included     | 40. Visible from Yes                                 | ł                  |
| Hist Dist.? No   X   Potent'!?                         |          |                                          | Public Road?                                         | ı                  |
| 15 Name of Established District                        |          |                                          | 41. Distance from and                                | 1                  |
|                                                        | _        |                                          | Frontage on Road                                     |                    |
|                                                        |          |                                          |                                                      |                    |
|                                                        |          | s brick vernacular house has a           |                                                      | ப                  |
| steep cross gable roof. On                             | the fr   | ont the northern bay projects under      | :  \                                                 | 다 º                |
| a front facing gable. On th                            | e seco   | nd floor in the gable there is a         |                                                      | 19<br>19           |
| triple window under a segmen                           | tal ar   | ched lintel. The southern two bays       | Photo                                                | BO 2               |
| are under the eave side of t                           | he roo   | with one large hipped gable dorme        | e‡ / \                                               | Name(s)<br>Bompart |
| above the second bay. The t                            | hird b   | ay from the south projects under         |                                                      | ar<br>s)           |
| its own little gable with a                            | bellca   | st eave on the north. It contains        |                                                      | 4                  |
| 43 History and Significance mbig have                  | small    | arched window. There are two large       |                                                      | 1                  |
| 43 mistory and significance THIS HOUS                  | e was .  | ouilt in 1927 for Eden Theological       | Seminary.                                            |                    |
|                                                        |          |                                          |                                                      |                    |
|                                                        |          |                                          |                                                      | 1                  |
|                                                        |          |                                          |                                                      |                    |
|                                                        |          |                                          |                                                      |                    |
| 44 Description of Environment and Outbu                | ildingsT | ne house faces east and is ajacent       | to Eden Theological                                  |                    |
| Seminary on the south and we                           | st.      | -                                        | -                                                    | t                  |
|                                                        |          |                                          |                                                      |                    |
|                                                        |          |                                          |                                                      |                    |
| 45 Sources of Information                              |          |                                          | 46. Prepared by                                      |                    |
| bster Groves Building Perm                             | it #39   | 74                                       | A. Morris                                            |                    |
|                                                        |          |                                          | 47. Organization                                     |                    |
|                                                        |          |                                          | St. Louis Co. Parks                                  |                    |
|                                                        |          |                                          | 48. Date 49 Revision Date(s)                         |                    |

hipped gable dormers on the north side of the house. A one story sunroom with a flat roof projects on the north half of the back of the house with a garage underneath it.

Office of Historic Preservation, P.O. Box 176, Jefferson City, Missouri 65101 HISTORIC INVENTORY 5L-AS-002-002