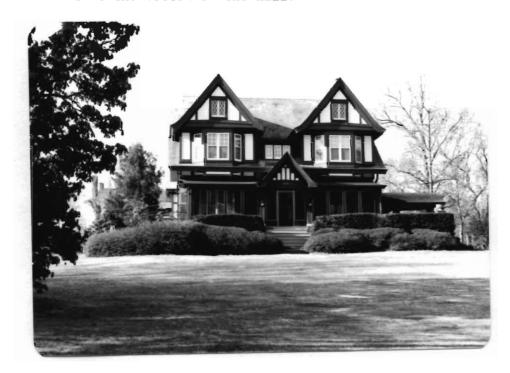

| 1 No                                                   | 4 Pres   | ent Name(s)                              |                                                      |                    |
|--------------------------------------------------------|----------|------------------------------------------|------------------------------------------------------|--------------------|
| ~ County . Louis                                       | 5. Oth   | er Name(s)                               |                                                      | 0                  |
| 3 Location of Negatives                                | 7        |                                          |                                                      |                    |
| St. Louis Co. Parks Dept.                              | 119      | Bompart                                  |                                                      |                    |
| 6 Specific Location ·                                  |          | 16. Thematic Category                    | 28. No of Stories 11/2                               | ^-                 |
|                                                        |          |                                          | 29. Basement? Yes                                    | Ωt.<br>(°°.        |
| Lot 5 of Glen Park                                     |          | 17 Date(s) or Period                     | No                                                   | ,                  |
|                                                        |          | 1927                                     | 30. Foundation Material                              | Loui               |
| 7 City or Town If Rural, Township &                    | Vicinity | 18. Style or Design                      | squared rubble                                       | uis                |
| Webster Groves                                         |          | vernacular                               | 31. Wall Construction                                | 01                 |
| 8 Site Plan with North Arrow PARK RD                   |          | 19. Architect or Engineer Arthur Brader  | masonry<br>32. Roof Type & Material                  |                    |
|                                                        |          | 20. Contractor or Builder                | cross gable, shingle                                 |                    |
|                                                        |          | Brader Borman Muehlenberg                | 33. No. of Bays                                      | 4                  |
|                                                        | BOMPART  | 21. Original Use, if apparent            | Front A Side                                         | τ                  |
| [ <del> </del>                                         | 194      | residence                                | 34. Wall Treatment                                   | Present Nameus     |
|                                                        | 787      | 22 Present Use                           | common bond brick                                    | 9                  |
| /                                                      | '        | residence                                | 35. Plan Shape L                                     | 2                  |
| 1                                                      |          | 23 Ownership Public 11                   | 36. Changes Addition                                 | Пe                 |
|                                                        |          | Private I !                              | (Explain Altered in #42) Moved in                    | 5                  |
|                                                        |          | 24. Owner's Name & Address,              |                                                      | 1                  |
|                                                        |          | if known                                 | 37. Condition                                        |                    |
| 9 Coordinates UTM                                      |          | German Evangelical Missouri              | Interior excellent                                   |                    |
| Lat<br>Long                                            |          | College Board of Directors               | Exterior excellent                                   | 4                  |
|                                                        |          | 25. Open to Yes II Public? No I x        | 38. Preservation Yes X Underway? No                  |                    |
|                                                        | cture    |                                          |                                                      | ł                  |
|                                                        |          | 26. Local Contact Person or Organization | 39 Endangered? Yes ::  By What? No \( \frac{1}{X} \) |                    |
| On National Yes   12. Is It Register? No   X Eligible? | Yes II   | 27 Other Surveys in Which Included       | -                                                    | i                  |
| 13 Part of Estab Yes   14. District                    | Yesi     | 27. Other Surveys in winich included     | 40. Visible from Yes                                 | ł                  |
| Hist Dist.? No   X   Potent'!?                         |          |                                          | Public Road?                                         | ı                  |
| 15 Name of Established District                        |          |                                          | 41. Distance from and                                | 1                  |
|                                                        | _        |                                          | Frontage on Road                                     |                    |
|                                                        |          |                                          |                                                      |                    |
|                                                        |          | s brick vernacular house has a           |                                                      | ப                  |
| steep cross gable roof. On                             | the fr   | ont the northern bay projects under      | :  \                                                 | 다 º                |
| a front facing gable. On th                            | e seco   | nd floor in the gable there is a         |                                                      | 19<br>19           |
| triple window under a segmen                           | tal ar   | ched lintel. The southern two bays       | Photo                                                | BO 2               |
| are under the eave side of t                           | he roo   | with one large hipped gable dorme        | e‡ / \                                               | Name(s)<br>Bompart |
| above the second bay. The t                            | hird b   | ay from the south projects under         |                                                      | ar<br>s)           |
| its own little gable with a                            | bellca   | st eave on the north. It contains        |                                                      | 4                  |
| 43 History and Significance mbig have                  | small    | arched window. There are two large       |                                                      | 1                  |
| 43 mistory and significance THIS HOUS                  | e was .  | ouilt in 1927 for Eden Theological       | Seminary.                                            |                    |
|                                                        |          |                                          |                                                      |                    |
|                                                        |          |                                          |                                                      | 1                  |
|                                                        |          |                                          |                                                      |                    |
|                                                        |          |                                          |                                                      |                    |
| 44 Description of Environment and Outbu                | ildingsT | ne house faces east and is ajacent       | to Eden Theological                                  |                    |
| Seminary on the south and we                           | st.      | -                                        | -                                                    | t                  |
|                                                        |          |                                          |                                                      |                    |
|                                                        |          |                                          |                                                      |                    |
| 45 Sources of Information                              |          |                                          | 46. Prepared by                                      |                    |
| bster Groves Building Perm                             | it #39   | 74                                       | A. Morris                                            |                    |
|                                                        |          |                                          | 47. Organization                                     |                    |
|                                                        |          |                                          | St. Louis Co. Parks                                  |                    |
|                                                        |          |                                          | 48. Date 49 Revision Date(s)                         |                    |

hipped gable dormers on the north side of the house. A one story sunroom with a flat roof projects on the north half of the back of the house with a garage underneath it.

Office of Historic Preservation, P.O. Box 176, Jefferson City, Missouri 65101 HISTORIC INVENTORY 5L-AS-002-002