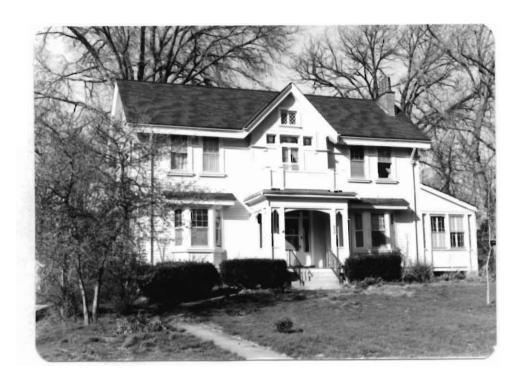

Togo of Togo B Food Squates & Wildelphia Carones

Togo of the North Annual Caro

DA NAME

To Manual Track Company Track Company Company

toolists bedarings to make

| 1 No                                     | 4 Pro                                 | sent Name(s)                            | ,                                                 |
|------------------------------------------|---------------------------------------|-----------------------------------------|---------------------------------------------------|
| St. Louis 3 Location of Negatives        | 5 Ot                                  | ner Namo(s)                             |                                                   |
| _                                        | alsa Dont                             | 2 Dampark                               | <b>j</b>                                          |
| St. Louis Co. Par                        | ks Dept. 1 20                         | Bompart  16. Thematic Category          | 28. No of Stories 2                               |
| 6 Specific Location                      | •                                     | 16. Thematic Category                   |                                                   |
| Lot 1, Block G, W                        | Webster Park                          | 17 Date(s) or Period                    | 29. Besement? Yes ix No :                         |
|                                          |                                       | 1920                                    | 30. Foundation Material                           |
| •                                        | ral, Township & Vicinity              | 18. Style or Design                     | brick                                             |
| Webster Groves                           |                                       | vernacular                              | 31. Wall Construction                             |
| ਲ Site Plan with North A                 | rrow                                  | 19. Architect or Engineer               | masonry                                           |
|                                          |                                       |                                         | 32. Roof Type & Material                          |
|                                          | <del></del> ;                         | 20. Contractor or Builder               | hip, shingle                                      |
| □ F:                                     |                                       | A.E. Welsch                             | 33. No. of Bays Front 2 Side 4                    |
|                                          | <del></del>                           | 21. Original Use, if apparent           |                                                   |
|                                          | \                                     | residence                               | 34. Wall Treatment                                |
|                                          | 1                                     | 22 Present Use                          | common bond brick                                 |
|                                          |                                       | residence                               | 36. Plan Shape irregular                          |
| 0.424/04                                 | OD AVE.                               | 23 Ownership Public I ! Private I !     | 36. Changes Addition : (Explain Altered : Moved : |
| OAKWOO                                   | DU AVE.                               | 24. Owner's Name & Address,             | W. 442)                                           |
|                                          |                                       | if known                                | 37. Condition                                     |
| 9 Coordinates                            | UTM                                   | Charles A. Lee                          | Interior good                                     |
| Lal                                      | 01m                                   | onarres in rec                          | Exterior good                                     |
| Long                                     | •                                     | 25. Open to Yes I I                     | 38. Preservation Yes X                            |
| 10 Site 11                               | Structure 1                           | Public2 No.1X                           | Underway? No                                      |
| Building 🛭                               | Object 1                              | 26 Local Contact Person or Organization | 39 Endangered? Yes 11                             |
|                                          |                                       | <b>-</b>                                | By What? No + X                                   |
| On National Yes III<br>Register? No ix   | 12. Is It Yes ! ! Eligible? No ! !    |                                         |                                                   |
|                                          | ļ                                     | 27. Other Surveys in Which included     | 40. Visible from Yes X                            |
| I3 Part of Estab Yes □ Hist Dist.? No by | 14. District Yes   1 Potent'l? No   1 |                                         | Public Road?                                      |
|                                          |                                       | 4                                       | 41. Distance from and                             |
| 15 Name of Established I                 |                                       |                                         | Frontage on Road                                  |
| 42 Further Description of                | Important Features Th                 | is two story brick house is almost      |                                                   |
| square. It has a                         | a low hip roof wi                     | th broad eaves and pairs of large       |                                                   |
| carved brackets t                        | that suggest an I                     | talianate influence. There is a         |                                                   |
|                                          |                                       | . On the front the second story         | Photo Photo                                       |
|                                          |                                       | irst floor there is a triple window     | Phote Sompar                                      |
|                                          |                                       | or is in the north bay with a small     |                                                   |
|                                          |                                       | it. On the south there is a one         | T / T +                                           |
|                                          |                                       | roof and brick foundations and pie      | rs                                                |
|                                          |                                       | built in 1920 by A.E. Welsch for 1      |                                                   |
|                                          |                                       |                                         | _                                                 |
|                                          | _                                     | r at Washington University. Lee g       | rows beautiful daillias                           |
| and other perinne                        | eals fill the sid                     | e yara.                                 | ·                                                 |
|                                          |                                       |                                         |                                                   |
|                                          |                                       |                                         |                                                   |
| 44 Description of Environ                | ment and Outbuildings                 | This house faces east on a corner       | wooded lot. There are                             |
| many varieties of                        | f flowers on the                      | south side of the lot. There is a       | brick garage with a                               |
|                                          | e southwest corne                     |                                         | -                                                 |
|                                          |                                       |                                         |                                                   |
| -                                        |                                       |                                         |                                                   |
| Juices of Information                    |                                       |                                         | 46. Prepared by                                   |
| Webster Groves B                         | uilding Permit #1                     | 325                                     | A. Morris                                         |
|                                          |                                       |                                         | 47. Organization                                  |
|                                          |                                       |                                         | St. Louis Co. Parks                               |
|                                          |                                       |                                         | 48. Date 49 Revision Date(5)                      |
|                                          |                                       |                                         | 8/82                                              |
|                                          |                                       |                                         | ,                                                 |