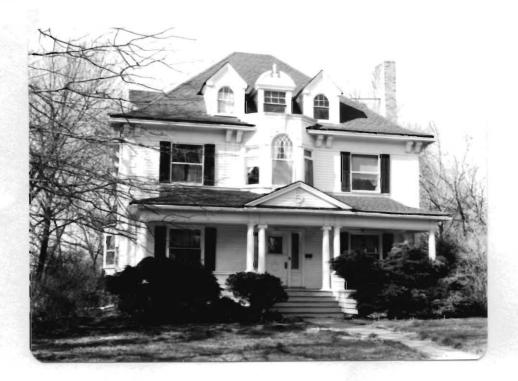

# Office of Historic Preservation, P.O. Box 176, Jefferson City, Missouri 65101 HISTORIC INVENTORY SE AS 002 005

| 1 No                                           | 4 Pres                               | sent Namo(s)                            |                                                  | 20                     |
|------------------------------------------------|--------------------------------------|-----------------------------------------|--------------------------------------------------|------------------------|
| St. Louis                                      | 5 OIN                                | er Namo(s)                              |                                                  | ů                      |
| 3 Location of Negatives                        |                                      |                                         |                                                  |                        |
| St. Louis Co. Parks De                         | pt.   219                            | Bompart                                 |                                                  |                        |
| 6 Specific Location                            |                                      | 16. Thematic Category                   | 20. No of Stories 2                              | Ω<br>•>                |
|                                                |                                      |                                         | 29. Basement? Yes ix                             | St. F                  |
| part of Lot 3, Block G                         | , Webster                            | 17 Date(s) or Period 1892               | No : -                                           | Louis                  |
|                                                |                                      | 18 Style or Design                      | rubble                                           | Ľ.                     |
| 7 City or Town II Rural, Tow<br>Webster Groves | enship & Vicinity                    | Queen Anne vernacular                   | 31. Wall Construction                            | I w                    |
| H Site Plan with North Arrow                   |                                      | 19. Architect or Engineer               | frame                                            |                        |
| 8 Site Plan with North Allow                   |                                      |                                         | 32. Roof Type & Material                         |                        |
|                                                |                                      | 20. Contractor or Builder               | cross gable shingle                              |                        |
|                                                | B                                    |                                         | 33. No. of Bays                                  | 4                      |
| F-1                                            | 9                                    | 21. Original Use, if apparent           | . Front 8 Side 3                                 | à                      |
|                                                | OMPAR                                | residence                               | 34. Wall Treatment                               | ese                    |
|                                                | 2                                    | 22 Present Use                          | asbestos siding                                  | 2                      |
|                                                | 87                                   | residence                               | 36. Plan Shape $_{ m T}$                         | 2<br>0                 |
|                                                | , '                                  | 23 Ownership Public I 1                 | 36. Changes Addition:                            | Present Names          |
|                                                | <b>\</b>                             | Private I 1                             | (Explain Altered   X                             | Š                      |
|                                                | 1                                    | 24. Owner's Name & Address,             |                                                  | 4                      |
|                                                |                                      | if known                                | 37. Condition                                    | 1                      |
| 9 Coordinates UTM                              |                                      | Glennon L. Brookman                     | Interior good                                    | l                      |
| Lat                                            |                                      |                                         | Exterior good                                    |                        |
| Long                                           | •                                    | 25. Open to Yes I I                     | 38. Preservation Yes A                           | 1                      |
| 10 Site ! I                                    | Structure 1                          | Public? No IX                           |                                                  | 4                      |
| ∠ Building ⊠                                   | Object 1:                            | 26 Local Contact Person or Organization | 39. Endangered? Yes ! ' By What? No !X           | 1                      |
| On National Yes   12.1                         | Is it Yes ! !                        |                                         | By What? No 1x                                   | ı                      |
| Register? No X                                 | Eligible? No ! !                     | 27. Other Surveys in Which Included     |                                                  | 1                      |
| Hist Dist ? No kd                              | District Yes   1<br>Potent'l? No   1 |                                         | 40. Visible from Yes A Public Road? No ::        |                        |
| 15 Name of Established District                |                                      | 1                                       | 41. Distance from and<br>Frontage on Road        |                        |
|                                                | •                                    |                                         |                                                  |                        |
| 42 Further Description of Import               | ant Features Thi                     | s is a two story house covered with     |                                                  | 5 Ot 219               |
|                                                |                                      | of the house is a long rectangle wit    |                                                  |                        |
| _                                              | <del>-</del>                         | of the house is two stories, a large    |                                                  | her Name(s)<br>Bompart |
| octagonal tower at the                         | e front with                         | a hip roof and a rectangle to the       | Photo                                            | d Z                    |
| back with a gable roof                         | f. The north                         | n rectangle is five bays on the from    |                                                  | ar<br>•                |
| with the double front                          | door in the                          | center bay. A shed roof portico         |                                                  | t is                   |
| with a small gable in                          | the center p                         | projects in front of the front doors    |                                                  | 1                      |
| supported by massive s                         | stone pillars                        | a. Above this center bay the main       | 12.                                              | 4                      |
| 43 History and Significance Th:                | is house was                         | built in 1892 for Julia and Walter      | Krausnick. The Krausnic                          | :Is                    |
| were the first family                          | to have a te                         | elephone in Webster Groves. In 1902     | 2 Willard Case bought it.                        | i                      |
| Case was the owner of                          | the Willard                          | Case Lumber Company, a manufacture      | r and wholesale dealer                           |                        |
| in hardwood lumber. I                          | He had six da                        | aughters and was an Episcopalian.       |                                                  |                        |
|                                                |                                      |                                         |                                                  |                        |
| AA Description of Environment                  | nd Outhuildings                      | This house faces east on a wooded       | lot It has a simpular                            | 1                      |
|                                                |                                      |                                         |                                                  | l                      |
|                                                | uing to a boa                        | ard and batten garage with a gable :    | roor in the northeast                            |                        |
| corner of the lot.                             |                                      | •                                       |                                                  | 1                      |
|                                                |                                      |                                         | Lee Deserved                                     | 1                      |
| Junices of Information                         | udon of Doc 1                        | Tradimont Tradou Oct 11 1000            | 46. Prepared by                                  | 1                      |
| _                                              |                                      | s, Indirect Index, Oct. 11, 1892        | A. Morris                                        | 1                      |
|                                                |                                      | ne City of Webster Groves 1896-1902     |                                                  | 1                      |
|                                                |                                      | lisans; St. Louis; 1906                 | St. Louis Co. Parks  48 Date 49 Revision Date(s) | -                      |
| Scarc, Clarissa; webs                          | ter Groves;                          | St. Louis, 1976; p. 93                  | 8/82                                             |                        |
|                                                |                                      |                                         | 1 3/ 32 1                                        | •                      |

roofline is broken by a small gable. Behind the octagonal tower the south side of the house is three bays. It has a screened porch with a shed roof projecting from the front bay.

Office of Historic Preservation, P.O. Box 176, Jefferson City, Missouri 65101
HISTORIC INVENTORY 54-45-002-006