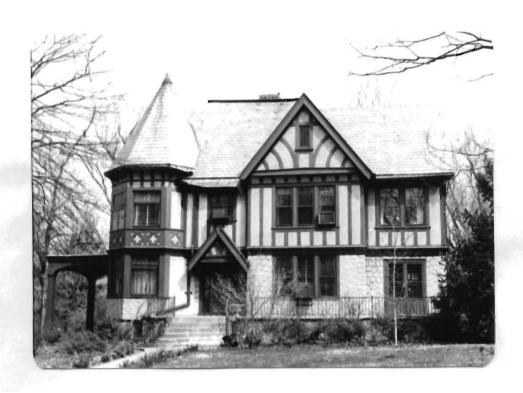

# Office of Historic Preservation, P.O. Box 176, Jefferson City, Missouri 65101 HISTORIC INVENTORY SE AS 002 005

| 1 No                                           | 4 Pres                               | sent Namo(s)                            |                                                  | 20                     |
|------------------------------------------------|--------------------------------------|-----------------------------------------|--------------------------------------------------|------------------------|
| St. Louis                                      | 5 OIN                                | er Namo(s)                              |                                                  | ů                      |
| 3 Location of Negatives                        |                                      |                                         |                                                  |                        |
| St. Louis Co. Parks De                         | pt.   219                            | Bompart                                 |                                                  |                        |
| 6 Specific Location                            |                                      | 16. Thematic Category                   | 20. No of Stories 2                              | Ω<br>•>                |
|                                                |                                      |                                         | 29. Basement? Yes ix                             | St. F                  |
| part of Lot 3, Block G                         | , Webster                            | 17 Date(s) or Period 1892               | No : -                                           | Louis                  |
|                                                |                                      | 18 Style or Design                      | rubble                                           | Ľ.                     |
| 7 City or Town II Rural, Tow<br>Webster Groves | enship & Vicinity                    | Queen Anne vernacular                   | 31. Wall Construction                            | I w                    |
| H Site Plan with North Arrow                   |                                      | 19. Architect or Engineer               | frame                                            |                        |
| 8 Site Plan with North Allow                   |                                      |                                         | 32. Roof Type & Material                         |                        |
|                                                |                                      | 20. Contractor or Builder               | cross gable shingle                              |                        |
|                                                | B                                    |                                         | 33. No. of Bays                                  | 4                      |
| F-1                                            | 9                                    | 21. Original Use, if apparent           | . Front 8 Side 3                                 | à                      |
|                                                | OMPAR                                | residence                               | 34. Wall Treatment                               | ese                    |
|                                                | 2                                    | 22 Present Use                          | asbestos siding                                  | 2                      |
|                                                | 87                                   | residence                               | 36. Plan Shape $_{ m T}$                         | 2<br>0                 |
|                                                | , '                                  | 23 Ownership Public I 1                 | 36. Changes Addition:                            | Present Names          |
|                                                | <b>\</b>                             | Private I 1                             | (Explain Altered   X                             | Š                      |
|                                                | 1                                    | 24. Owner's Name & Address,             |                                                  | 4                      |
|                                                |                                      | if known                                | 37. Condition                                    | 1                      |
| 9 Coordinates UTM                              |                                      | Glennon L. Brookman                     | Interior good                                    | l                      |
| Lat                                            |                                      |                                         | Exterior good                                    |                        |
| Long                                           | •                                    | 25. Open to Yes I I                     | 38. Preservation Yes A                           | 1                      |
| 10 Site ! I                                    | Structure 1                          | Public? No IX                           |                                                  | 4                      |
| ∠ Building ⊠                                   | Object 1:                            | 26 Local Contact Person or Organization | 39. Endangered? Yes ! ' By What? No !X           | 1                      |
| On National Yes   12.1                         | Is it Yes ! !                        |                                         | By What? No 1x                                   | ı                      |
| Register? No X                                 | Eligible? No ! !                     | 27. Other Surveys in Which Included     |                                                  | 1                      |
| Hist Dist ? No kd                              | District Yes   1<br>Potent'l? No   1 |                                         | 40. Visible from Yes A Public Road? No ::        |                        |
| 15 Name of Established District                |                                      | 1                                       | 41. Distance from and<br>Frontage on Road        |                        |
|                                                | •                                    |                                         |                                                  |                        |
| 42 Further Description of Import               | ant Features Thi                     | s is a two story house covered with     |                                                  | 5 Ot 219               |
|                                                |                                      | of the house is a long rectangle wit    |                                                  |                        |
| _                                              | <del>-</del>                         | of the house is two stories, a large    |                                                  | her Name(s)<br>Bompart |
| octagonal tower at the                         | e front with                         | a hip roof and a rectangle to the       | Photo                                            | d Z                    |
| back with a gable roof                         | f. The north                         | n rectangle is five bays on the from    |                                                  | ar<br>•                |
| with the double front                          | door in the                          | center bay. A shed roof portico         |                                                  | t is                   |
| with a small gable in                          | the center p                         | projects in front of the front doors    |                                                  | 1                      |
| supported by massive s                         | stone pillars                        | a. Above this center bay the main       | 12.                                              | 4                      |
| 43 History and Significance Th:                | is house was                         | built in 1892 for Julia and Walter      | Krausnick. The Krausnic                          | :Is                    |
| were the first family                          | to have a te                         | elephone in Webster Groves. In 1902     | 2 Willard Case bought it.                        | i                      |
| Case was the owner of                          | the Willard                          | Case Lumber Company, a manufacture      | r and wholesale dealer                           |                        |
| in hardwood lumber. I                          | He had six da                        | aughters and was an Episcopalian.       |                                                  |                        |
|                                                |                                      |                                         |                                                  |                        |
| AA Description of Environment                  | nd Outhuildings                      | This house faces east on a wooded       | lot It has a simpular                            | 1                      |
|                                                |                                      |                                         |                                                  | l                      |
|                                                | uing to a boa                        | ard and batten garage with a gable :    | roor in the northeast                            |                        |
| corner of the lot.                             |                                      | •                                       |                                                  | 1                      |
|                                                |                                      |                                         | Lee Deserved                                     | 1                      |
| Junices of Information                         | udon of Doc 1                        | Tradimont Tradou Oct 11 1000            | 46. Prepared by                                  | 1                      |
| _                                              |                                      | s, Indirect Index, Oct. 11, 1892        | A. Morris                                        | 1                      |
|                                                |                                      | ne City of Webster Groves 1896-1902     |                                                  | 1                      |
|                                                |                                      | lisans; St. Louis; 1906                 | St. Louis Co. Parks  48 Date 49 Revision Date(s) | -                      |
| Scarc, Clarissa; webs                          | ter Groves;                          | St. Louis, 1976; p. 93                  | 8/82                                             |                        |
|                                                |                                      |                                         | 1 3/ 32 1                                        | •                      |

roofline is broken by a small gable. Behind the octagonal tower the south side of the house is three bays. It has a screened porch with a shed roof projecting from the front bay.

Office of Historic Preservation, P.O. Box 176, Jefferson City, Missouri 65101
HISTORIC INVENTORY 54-45-002-006