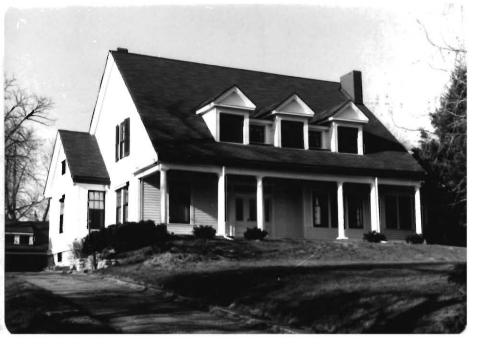

passenger and ticket agent of the Missouri Pacific Railroad. He was from Lexington, Kentucky. He was an Episcopalian and a member of the Algonquin Golf Club. His son, William, still owns the house. His daughter Chaillie Payne Robinson wrote a mystery story for children.

44 Description of Environment and Outbuildings The house faces south on top of a hill on a wide deep lot with an expansive, open front lawn. There is a two story, two car, frame garage with a gable roof in the northwest corner of the lot.

46. Prepared by 45 Sources of Information al Estate Tax Assessments for the City of Webster Groves, 1901, 1902 A. Morris Leonard, John; The Book of St. Louisans; St. Louis; 1906 47. Organization St. Louis Co. Parks Conversation with Mrs. Ralph Metcalf 48. Date 49 Revision Date(5) 7/82



Office of Historic Preservation, P.O. Box 176, Jefferson City, Missouri 65101 HISTORIC INVENTORY & AS 002 447

| 1 No                               | 4 Pres            | eni Namo(s)                       |                           |                         | . 2                                     |
|------------------------------------|-------------------|-----------------------------------|---------------------------|-------------------------|-----------------------------------------|
| County                             |                   |                                   |                           |                         |                                         |
| St. Louis                          | 5 OIN             | er Name(s)                        |