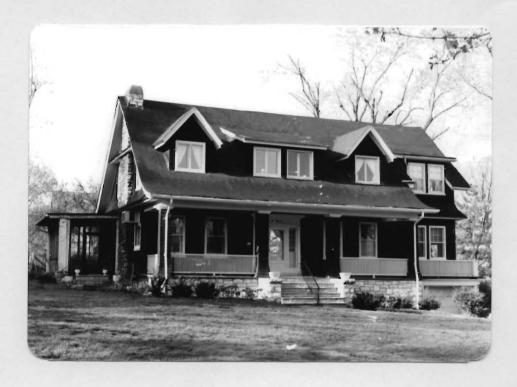

| 1 No                                                   | 4 Pres   | ent Name(s)                              |                                                      |                    |
|--------------------------------------------------------|----------|------------------------------------------|------------------------------------------------------|--------------------|
| ~ County . Louis                                       | 5. Oth   | er Name(s)                               |                                                      | 0                  |
| 3 Location of Negatives                                | 7        |                                          |                                                      |                    |
| St. Louis Co. Parks Dept.                              | 119      | Bompart                                  |                                                      |                    |
| 6 Specific Location ·                                  |          | 16. Thematic Category                    | 28. No of Stories 11/2                               | ^-                 |
|                                                        |          |                                          | 29. Basement? Yes                                    | Ωt.<br>(°°.        |
| Lot 5 of Glen Park                                     |          | 17 Date(s) or Period                     | No                                                   | ,                  |
|                                                        |          | 1927                                     | 30. Foundation Material                              | Loui               |
| 7 City or Town If Rural, Township &                    | Vicinity | 18. Style or Design                      | squared rubble                                       | uis                |
| Webster Groves                                         |          | vernacular                               | 31. Wall Construction                                | 01                 |
| 8 Site Plan with North Arrow PARK RD                   |          | 19. Architect or Engineer Arthur Brader  | masonry<br>32. Roof Type & Material                  |                    |
|                                                        |          | 20. Contractor or Builder                | cross gable, shingle                                 |                    |
|                                                        |          | Brader Borman Muehlenberg                | 33. No. of Bays                                      | 4                  |
|                                                        | BOMPART  | 21. Original Use, if apparent            | Front A Side                                         | τ                  |
| [ <del> </del>                                         | 194      | residence                                | 34. Wall Treatment                                   | Present Nameus     |
|                                                        | 787      | 22 Present Use                           | common bond brick                                    | 9                  |
| /                                                      | '        | residence                                | 35. Plan Shape L                                     | 2                  |
| 1                                                      |          | 23 Ownership Public 11                   | 36. Changes Addition                                 | Пe                 |
|                                                        |          | Private I !                              | (Explain Altered in #42) Moved in                    | 5                  |
|                                                        |          | 24. Owner's Name & Address,              |                                                      | 1                  |
|                                                        |          | if known                                 | 37. Condition                                        |                    |
| 9 Coordinates UTM                                      |          | German Evangelical Missouri              | Interior excellent                                   |                    |
| Lat<br>Long                                            |          | College Board of Directors               | Exterior excellent                                   | 4                  |
|                                                        |          | 25. Open to Yes II Public? No I x        | 38. Preservation Yes X Underway? No                  |                    |
|                                                        | cture    |                                          |                                                      | ł                  |
|                                                        |          | 26. Local Contact Person or Organization | 39 Endangered? Yes ::  By What? No \( \frac{1}{X} \) |                    |
| On National Yes   12. Is It Register? No   X Eligible? | Yes II   | 27 Other Surveys in Which Included       | -                                                    | i                  |
| 13 Part of Estab Yes   14. District                    | Yesi     | 27. Other Surveys in winich included     | 40. Visible from Yes                                 | ł                  |
| Hist Dist.? No   X   Potent'!?                         |          |                                          | Public Road?                                         | ı                  |
| 15 Name of Established District                        |          |                                          | 41. Distance from and                                | 1                  |
|                                                        | _        |                                          | Frontage on Road                                     |                    |
|                                                        |          |                                          |                                                      |                    |
|                                                        |          | s brick vernacular house has a           |                                                      | ப                  |
| steep cross gable roof. On                             | the fr   | ont the northern bay projects under      | :  \                                                 | 다 º                |
| a front facing gable. On th                            | e seco   | nd floor in the gable there is a         |                                                      | 19<br>19           |
| triple window under a segmen                           | tal ar   | ched lintel. The southern two bays       | Photo                                                | BO 2               |
| are under the eave side of t                           | he roo   | with one large hipped gable dorme        | e‡ / \                                               | Name(s)<br>Bompart |
| above the second bay. The t                            | hird b   | ay from the south projects under         |                                                      | ar<br>s)           |
| its own little gable with a                            | bellca   | st eave on the north. It contains        |                                                      | 4                  |
| 43 History and Significance mbig have                  | small    | arched window. There are two large       |                                                      | 1                  |
| 43 mistory and significance THIS HOUS                  | e was .  | ouilt in 1927 for Eden Theological       | Seminary.                                            |                    |
|                                                        |          |                                          |                                                      |                    |
|                                                        |          |                                          |                                                      | 1                  |
|                                                        |          |                                          |                                                      |                    |
|                                                        |          |                                          |                                                      |                    |
| 44 Description of Environment and Outbu                | ildingsT | ne house faces east and is ajacent       | to Eden Theological                                  |                    |
| Seminary on the south and we                           | st.      | -                                        | -                                                    | t                  |
|                                                        |          |                                          |                                                      |                    |
|                                                        |          |                                          |                                                      |                    |
| 45 Sources of Information                              |          |                                          | 46. Prepared by                                      |                    |
| bster Groves Building Perm                             | it #39   | 74                                       | A. Morris                                            |                    |
|                                                        |          |                                          | 47. Organization                                     |                    |
|                                                        |          |                                          | St. Louis Co. Parks                                  |                    |
|                                                        |          |                                          | 48. Date 49 Revision Date(s)                         |                    |

hipped gable dormers on the north side of the house. A one story sunroom with a flat roof projects on the north half of the back of the house with a garage underneath it.

Office of Historic Preservation, P.O. Box 176, Jefferson City, Missouri 65101 HISTORIC INVENTORY 5L-AS-002-002