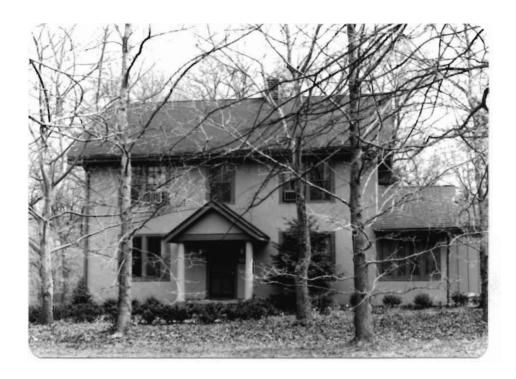

| 1 No                                                   | 4 Pres   | ent Name(s)                              |                                                      |                    |
|--------------------------------------------------------|----------|------------------------------------------|------------------------------------------------------|--------------------|
| ~ County . Louis                                       | 5. Oth   | er Name(s)                               |                                                      | 0                  |
| 3 Location of Negatives                                | 7        |                                          |                                                      |                    |
| St. Louis Co. Parks Dept.                              | 119      | Bompart                                  |                                                      |                    |
| 6 Specific Location ·                                  |          | 16. Thematic Category                    | 28. No of Stories 11/2                               | ^-                 |
|                                                        |          |                                          | 29. Basement? Yes                                    | Ωt.<br>(°°.        |
| Lot 5 of Glen Park                                     |          | 17 Date(s) or Period                     | No                                                   | ,                  |
|                                                        |          | 1927                                     | 30. Foundation Material                              | Loui               |
| 7 City or Town If Rural, Township &                    | Vicinity | 18. Style or Design                      | squared rubble                                       | uis                |
| Webster Groves                                         |          | vernacular                               | 31. Wall Construction                                | 01                 |
| 8 Site Plan with North Arrow PARK RD                   |          | 19. Architect or Engineer Arthur Brader  | masonry<br>32. Roof Type & Material                  |                    |
|                                                        |          | 20. Contractor or Builder                | cross gable, shingle                                 |                    |
|                                                        |          | Brader Borman Muehlenberg                | 33. No. of Bays                                      | 4                  |
|                                                        | BOMPART  | 21. Original Use, if apparent            | Front A Side                                         | τ                  |
| [ <del> </del>                                         | 194      | residence                                | 34. Wall Treatment                                   | Present Nameus     |
|                                                        | 787      | 22 Present Use                           | common bond brick                                    | 9                  |
| /                                                      | '        | residence                                | 35. Plan Shape L                                     | 2                  |
| 1                                                      |          | 23 Ownership Public 11                   | 36. Changes Addition                                 | Пe                 |
|                                                        |          | Private I !                              | (Explain Altered in #42) Moved in                    | 5                  |
|                                                        |          | 24. Owner's Name & Address,              |                                                      | 1                  |
|                                                        |          | if known                                 | 37. Condition                                        |                    |
| 9 Coordinates UTM                                      |          | German Evangelical Missouri              | Interior excellent                                   |                    |
| Lat<br>Long                                            |          | College Board of Directors               | Exterior excellent                                   | 4                  |
|                                                        |          | 25. Open to Yes II Public? No I x        | 38. Preservation Yes X Underway? No                  |                    |
|                                                        | cture    |                                          |                                                      | ł                  |
|                                                        |          | 26. Local Contact Person or Organization | 39 Endangered? Yes ::  By What? No \( \frac{1}{X} \) |                    |
| On National Yes   12. Is It Register? No   X Eligible? | Yes II   | 27 Other Surveys in Which Included       | -                                                    | i                  |
| 13 Part of Estab Yes   14. District                    | Yesi     | 27. Other Surveys in winich included     | 40. Visible from Yes                                 | ł                  |
| Hist Dist.? No   X   Potent'!?                         |          |                                          | Public Road?                                         | ı                  |
| 15 Name of Established District                        |          |                                          | 41. Distance from and                                | 1                  |
|                                                        | _        |                                          | Frontage on Road                                     |                    |
|                                                        |          |                                          |                                                      |                    |
|                                                        |          | s brick vernacular house has a           |                                                      | ப                  |
| steep cross gable roof. On                             | the fr   | ont the northern bay projects under      | :  \                                                 | 다 º                |
| a front facing gable. On th                            | e seco   | nd floor in the gable there is a         |                                                      | 19<br>19           |
| triple window under a segmen                           | tal ar   | ched lintel. The southern two bays       | Photo                                                | BO 2               |
| are under the eave side of t                           | he roo   | with one large hipped gable dorme        | e‡ / \                                               | Name(s)<br>Bompart |
| above the second bay. The t                            | hird b   | ay from the south projects under         |                                                      | ar<br>s)           |
| its own little gable with a                            | bellca   | st eave on the north. It contains        |                                                      | 4                  |
| 43 History and Significance mbig have                  | small    | arched window. There are two large       |                                                      | 1                  |
| 43 mistory and significance THIS HOUS                  | e was .  | ouilt in 1927 for Eden Theological       | Seminary.                                            |                    |
|                                                        |          |                                          |                                                      |                    |
|                                                        |          |                                          |                                                      | 1                  |
|                                                        |          |                                          |                                                      |                    |
|                                                        |          |                                          |                                                      |                    |
| 44 Description of Environment and Outbu                | ildingsT | ne house faces east and is ajacent       | to Eden Theological                                  |                    |
| Seminary on the south and we                           | st.      | -                                        | -                                                    | t                  |
|                                                        |          |                                          |                                                      |                    |
|                                                        |          |                                          |                                                      |                    |
| 45 Sources of Information                              |          |                                          | 46. Prepared by                                      |                    |
| bster Groves Building Perm                             | it #39   | 74                                       | A. Morris                                            |                    |
|                                                        |          |                                          | 47. Organization                                     |                    |
|                                                        |          |                                          | St. Louis Co. Parks                                  |                    |
|                                                        |          |                                          | 48. Date 49 Revision Date(s)                         |                    |

hipped gable dormers on the north side of the house. A one story sunroom with a flat roof projects on the north half of the back of the house with a garage underneath it.

Office of Historic Preservation, P.O. Box 176, Jefferson City, Missouri 65101 HISTORIC INVENTORY 5L-AS-002-002