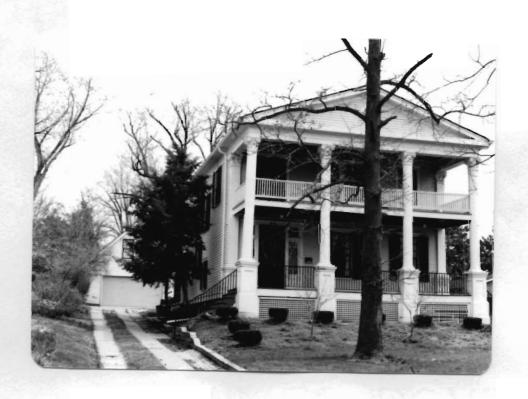

| 1 No                                                   | 4 Pres   | ent Name(s)                              |                                                      |                    |
|--------------------------------------------------------|----------|------------------------------------------|------------------------------------------------------|--------------------|
| ~ County . Louis                                       | 5. Oth   | er Name(s)                               |                                                      | 0                  |
| 3 Location of Negatives                                | 7        |                                          |                                                      |                    |
| St. Louis Co. Parks Dept.                              | 119      | Bompart                                  |                                                      |                    |
| 6 Specific Location ·                                  |          | 16. Thematic Category                    | 28. No of Stories 11/2                               | ^-                 |
|                                                        |          |                                          | 29. Basement? Yes                                    | Ωt.<br>(°°.        |
| Lot 5 of Glen Park                                     |          | 17 Date(s) or Period                     | No                                                   | ,                  |
|                                                        |          | 1927                                     | 30. Foundation Material                              | Loui               |
| 7 City or Town If Rural, Township &                    | Vicinity | 18. Style or Design                      | squared rubble                                       | uis                |
| Webster Groves                                         |          | vernacular                               | 31. Wall Construction                                | 01                 |
| 8 Site Plan with North Arrow PARK RD                   |          | 19. Architect or Engineer Arthur Brader  | masonry<br>32. Roof Type & Material                  |                    |
|                                                        |          | 20. Contractor or Builder                | cross gable, shingle                                 |                    |
|                                                        |          | Brader Borman Muehlenberg                | 33. No. of Bays                                      | 4                  |
|                                                        | BOMPART  | 21. Original Use, if apparent            | Front A Side                                         | τ                  |
| [ <del> </del>                                         | 194      | residence                                | 34. Wall Treatment                                   | Present Nameus     |
|                                                        | 787      | 22 Present Use                           | common bond brick                                    | 9                  |
| /                                                      | '        | residence                                | 35. Plan Shape L                                     | 2                  |
| 1                                                      |          | 23 Ownership Public 11                   | 36. Changes Addition                                 | Пe                 |
|                                                        |          | Private I !                              | (Explain Altered in #42) Moved in                    | 5                  |
|                                                        |          | 24. Owner's Name & Address,              |                                                      | 1                  |
|                                                        |          | if known                                 | 37. Condition                                        |                    |
| 9 Coordinates UTM                                      |          | German Evangelical Missouri              | Interior excellent                                   |                    |
| Lat<br>Long                                            |          | College Board of Directors               | Exterior excellent                                   | 4                  |
|                                                        |          | 25. Open to Yes II Public? No I x        | 38. Preservation Yes X Underway? No                  |                    |
|                                                        | cture    |                                          |                                                      | ł                  |
|                                                        |          | 26. Local Contact Person or Organization | 39 Endangered? Yes ::  By What? No \( \frac{1}{X} \) |                    |
| On National Yes   12. Is It Register? No   X Eligible? | Yes II   | 27 Other Surveys in Which Included       | -                                                    | i                  |
| 13 Part of Estab Yes   14. District                    | Yesi     | 27. Other Surveys in winich included     | 40. Visible from Yes                                 | ł                  |
| Hist Dist.? No   X   Potent'!?                         |          |                                          | Public Road?                                         | ı                  |
| 15 Name of Established District                        |          |                                          | 41. Distance from and                                | 1                  |
|                                                        | _        |                                          | Frontage on Road                                     |                    |
|                                                        |          |                                          |                                                      |                    |
|                                                        |          | s brick vernacular house has a           |                                                      | ப                  |
| steep cross gable roof. On                             | the fr   | ont the northern bay projects under      | :  \                                                 | 다 º                |
| a front facing gable. On th                            | e seco   | nd floor in the gable there is a         |                                                      | 19<br>19           |
| triple window under a segmen                           | tal ar   | ched lintel. The southern two bays       | Photo                                                | BO 2               |
| are under the eave side of t                           | he roo   | with one large hipped gable dorme        | e‡ / \                                               | Name(s)<br>Bompart |
| above the second bay. The t                            | hird b   | ay from the south projects under         |                                                      | ar<br>s)           |
| its own little gable with a                            | bellca   | st eave on the north. It contains        |                                                      | 4                  |
| 43 History and Significance mbig have                  | small    | arched window. There are two large       |                                                      | 1                  |
| 43 mistory and significance THIS HOUS                  | e was .  | ouilt in 1927 for Eden Theological       | Seminary.                                            |                    |
|                                                        |          |                                          |                                                      |                    |
|                                                        |          |                                          |                                                      | 1                  |
|                                                        |          |                                          |                                                      |                    |
|                                                        |          |                                          |                                                      |                    |
| 44 Description of Environment and Outbu                | ildingsT | ne house faces east and is ajacent       | to Eden Theological                                  |                    |
| Seminary on the south and we                           | st.      | -                                        | -                                                    | t                  |
|                                                        |          |                                          |                                                      |                    |
|                                                        |          |                                          |                                                      |                    |
| 45 Sources of Information                              |          |                                          | 46. Prepared by                                      |                    |
| bster Groves Building Perm                             | it #39   | 74                                       | A. Morris                                            |                    |
|                                                        |          |                                          | 47. Organization                                     |                    |
|                                                        |          |                                          | St. Louis Co. Parks                                  |                    |
|                                                        |          |                                          | 48. Date 49 Revision Date(s)                         |                    |

hipped gable dormers on the north side of the house. A one story sunroom with a flat roof projects on the north half of the back of the house with a garage underneath it.

Office of Historic Preservation, P.O. Box 176, Jefferson City, Missouri 65101 HISTORIC INVENTORY 5L-AS-002-002