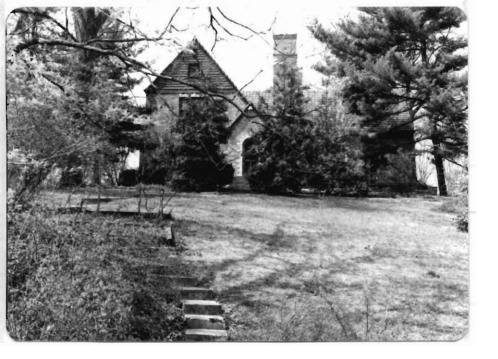

# Office of Historic Preservation, P.O. Box 176, Jefferson City, Missouri 65101 HISTORIC INVENTORY SE AS 002 005

| 1 No                                           | 4 Pres                               | sent Namo(s)                            |                                                  | 20                     |
|------------------------------------------------|--------------------------------------|-----------------------------------------|--------------------------------------------------|------------------------|
| St. Louis                                      | 5 OIN                                | er Namo(s)                              |                                                  | ů                      |
| 3 Location of Negatives                        |                                      |                                         |                                                  |                        |
| St. Louis Co. Parks De                         | pt.   219                            | Bompart                                 |                                                  |                        |
| 6 Specific Location                            |                                      | 16. Thematic Category                   | 20. No of Stories 2                              | Ω<br>•>                |
|                                                |                                      |                                         | 29. Basement? Yes ix                             | St. F                  |
| part of Lot 3, Block G                         | , Webster                            | 17 Date(s) or Period 1892               | No : -                                           | Louis                  |
|                                                |                                      | 18 Style or Design                      | rubble                                           | Ľ.                     |
| 7 City or Town II Rural, Tow<br>Webster Groves | enship & Vicinity                    | Queen Anne vernacular                   | 31. Wall Construction                            | I w                    |
| H Site Plan with North Arrow                   |                                      | 19. Architect or Engineer               | frame                                            |                        |
| 8 Site Plan with North Allow                   |                                      |                                         | 32. Roof Type & Material                         |                        |
|                                                |                                      | 20. Contractor or Builder               | cross gable shingle                              |                        |
|                                                | B                                    |                                         | 33. No. of Bays                                  | 4                      |
| F-1                                            | 9                                    | 21. Original Use, if apparent           | . Front 8 Side 3                                 | à                      |
|                                                | OMPAR                                | residence                               | 34. Wall Treatment                               | ese                    |
|                                                | 2                                    | 22 Present Use                          | asbestos siding                                  | 2                      |
|                                                | 87                                   | residence                               | 36. Plan Shape $_{ m T}$                         | 2<br>0                 |
|                                                | , '                                  | 23 Ownership Public I 1                 | 36. Changes Addition:                            | Present Names          |
|                                                | <b>\</b>                             | Private I 1                             | (Explain Altered   X                             | Š                      |
|                                                | 1                                    | 24. Owner's Name & Address,             |                                                  | 4                      |
|                                                |                                      | if known                                | 37. Condition                                    | 1                      |
| 9 Coordinates UTM                              |                                      | Glennon L. Brookman                     | Interior good                                    | l                      |
| Lat                                            |                                      |                                         | Exterior good                                    |                        |
| Long                                           | •                                    | 25. Open to Yes I I                     | 38. Preservation Yes A                           | 1                      |
| 10 Site ! I                                    | Structure 1                          | Public? No IX                           |                                                  | 4                      |
| ∠ Building ⊠                                   | Object 1:                            | 26 Local Contact Person or Organization | 39. Endangered? Yes ! ' By What? No !X           | 1                      |
| On National Yes   12.1                         | Is it Yes ! !                        |                                         | By What? No 1x                                   | ı                      |
| Register? No X                                 | Eligible? No ! !                     | 27. Other Surveys in Which Included     |                                                  | 1                      |
| Hist Dist ? No kd                              | District Yes   1<br>Potent'l? No   1 |                                         | 40. Visible from Yes A Public Road? No ::        |                        |
| 15 Name of Established District                |                                      | 1                                       | 41. Distance from and<br>Frontage on Road        |                        |
|                                                | •                                    |                                         |                                                  |                        |
| 42 Further Description of Import               | ant Features Thi                     | s is a two story house covered with     |                                                  | 5 Ot 219               |
|                                                |                                      | of the house is a long rectangle wit    |                                                  |                        |
| _                                              | <del>-</del>                         | of the house is two stories, a large    |                                                  | her Name(s)<br>Bompart |
| octagonal tower at the                         | e front with                         | a hip roof and a rectangle to the       | Photo                                            | d Z                    |
| back with a gable roof                         | f. The north                         | n rectangle is five bays on the from    |                                                  | ar<br>•                |
| with the double front                          | door in the                          | center bay. A shed roof portico         |                                                  | t is                   |
| with a small gable in                          | the center p                         | projects in front of the front doors    |                                                  | 1                      |
| supported by massive s                         | stone pillars                        | a. Above this center bay the main       | 12.                                              | 4                      |
| 43 History and Significance Th:                | is house was                         | built in 1892 for Julia and Walter      | Krausnick. The Krausnic                          | :Is                    |
| were the first family                          | to have a te                         | elephone in Webster Groves. In 1902     | 2 Willard Case bought it.                        | i                      |
| Case was the owner of                          | the Willard                          | Case Lumber Company, a manufacture      | r and wholesale dealer                           |                        |
| in hardwood lumber. I                          | He had six da                        | aughters and was an Episcopalian.       |                                                  |                        |
|                                                |                                      |                                         |                                                  |                        |
| AA Description of Environment                  | nd Outhuildings                      | This house faces east on a wooded       | lot It has a simpular                            | 1                      |
|                                                |                                      |                                         |                                                  | l                      |
|                                                | uing to a boa                        | ard and batten garage with a gable :    | roor in the northeast                            |                        |
| corner of the lot.                             |                                      | •                                       |                                                  | 1                      |
|                                                |                                      |                                         | Lee Deserved                                     | 1                      |
| Junices of Information                         | udon of Doc 1                        | Tradimont Tradou Oct 11 1000            | 46. Prepared by                                  | 1                      |
| _                                              |                                      | s, Indirect Index, Oct. 11, 1892        | A. Morris                                        | 1                      |
|                                                |                                      | ne City of Webster Groves 1896-1902     |                                                  | 1                      |
|                                                |                                      | lisans; St. Louis; 1906                 | St. Louis Co. Parks  48 Date 49 Revision Date(s) | -                      |
| Scarc, Clarissa; webs                          | ter Groves;                          | St. Louis, 1976; p. 93                  | 8/82                                             |                        |
|                                                |                                      |                                         | 1 3/ 32 1                                        | •                      |

roofline is broken by a small gable. Behind the octagonal tower the south side of the house is three bays. It has a screened porch with a shed roof projecting from the front bay.

Office of Historic Preservation, P.O. Box 176, Jefferson City, Missouri 65101
HISTORIC INVENTORY 54-45-002-006