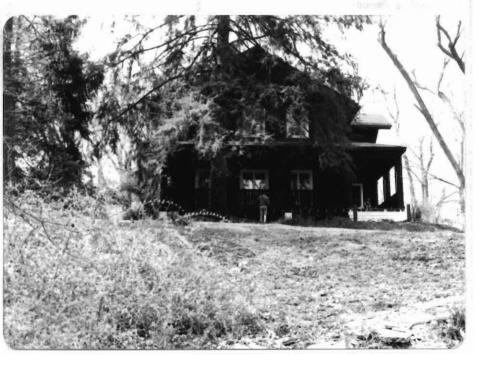

# Office of Historic Preservation, P.O. Box 176, Jefferson City, Missouri 65101 HISTORIC INVENTORY SE AS 002 005

| 1 No                                           | 4 Pres                               | sent Namo(s)                            |                                                  | 20                     |
|------------------------------------------------|--------------------------------------|-----------------------------------------|--------------------------------------------------|------------------------|
| St. Louis                                      | 5 OIN                                | er Namo(s)                              |                                                  | ů                      |
| 3 Location of Negatives                        |                                      |                                         |                                                  |                        |
| St. Louis Co. Parks De                         | pt.   219                            | Bompart                                 |                                                  |                        |
| 6 Specific Location                            |                                      | 16. Thematic Category                   | 20. No of Stories 2                              | Ω<br>•>                |
|                                                |                                      |                                         | 29. Basement? Yes ix                             | St. F                  |
| part of Lot 3, Block G                         | , Webster                            | 17 Date(s) or Period 1892               | No : -                                           | Louis                  |
|                                                |                                      | 18 Style or Design                      | rubble                                           | Ľ.                     |
| 7 City or Town II Rural, Tow<br>Webster Groves | enship & Vicinity                    | Queen Anne vernacular                   | 31. Wall Construction                            | I w                    |
| H Site Plan with North Arrow                   |                                      | 19. Architect or Engineer               | frame                                            |                        |
| 8 Site Plan with North Allow                   |                                      |                                         | 32. Roof Type & Material                         |                        |
|                                                |                                      | 20. Contractor or Builder               | cross gable shingle                              |                        |
|                                                | B                                    |                                         | 33. No. of Bays                                  | 4                      |
| F-1                                            | 9                                    | 21. Original Use, if apparent           | . Front 8 Side 3                                 | à                      |
|                                                | OMPAR                                | residence                               | 34. Wall Treatment                               | ese                    |
|                                                | 2                                    | 22 Present Use                          | asbestos siding                                  | 2                      |
|                                                | 87                                   | residence                               | 36. Plan Shape $_{ m T}$                         | 2<br>0                 |
|                                                | , '                                  | 23 Ownership Public I 1                 | 36. Changes Addition:                            | Present Names          |
|                                                | <b>\</b>                             | Private I 1                             | (Explain Altered   X                             | Š                      |
|                                                | 1                                    | 24. Owner's Name & Address,             |                                                  | 4                      |
|                                                |                                      | if known                                | 37. Condition                                    | 1                      |
| 9 Coordinates UTM                              |                                      | Glennon L. Brookman                     | Interior good                                    | l                      |
| Lat                                            |                                      |                                         | Exterior good                                    |                        |
| Long                                           | •                                    | 25. Open to Yes I I                     | 38. Preservation Yes A                           | 1                      |
| 10 Site ! I                                    | Structure 1                          | Public? No IX                           |                                                  | 4                      |
| ∠ Building ⊠                                   | Object 1:                            | 26 Local Contact Person or Organization | 39. Endangered? Yes ! ' By What? No !X           | 1                      |
| On National Yes   12.1                         | Is it Yes ! !                        |                                         | By What? No 1x                                   | ı                      |
| Register? No X                                 | Eligible? No ! !                     | 27. Other Surveys in Which Included     |                                                  | 1                      |
| Hist Dist ? No kd                              | District Yes   1<br>Potent'l? No   1 |                                         | 40. Visible from Yes A Public Road? No ::        |                        |
| 15 Name of Established District                |                                      | 1                                       | 41. Distance from and<br>Frontage on Road        |                        |
|                                                | •                                    |                                         |                                                  |                        |
| 42 Further Description of Import               | ant Features Thi                     | s is a two story house covered with     |                                                  | 5 Ot 219               |
|                                                |                                      | of the house is a long rectangle wit    |                                                  |                        |
| _                                              | <del>-</del>                         | of the house is two stories, a large    |                                                  | her Name(s)<br>Bompart |
| octagonal tower at the                         | e front with                         | a hip roof and a rectangle to the       | Photo                                            | d Z                    |
| back with a gable roof                         | f. The north                         | n rectangle is five bays on the from    |                                                  | ar<br>•                |
| with the double front                          | door in the                          | center bay. A shed roof portico         |                                                  | t is                   |
| with a small gable in                          | the center p                         | projects in front of the front doors    |                                                  | 1                      |
| supported by massive s                         | stone pillars                        | a. Above this center bay the main       | 12.                                              | 4                      |
| 43 History and Significance Th:                | is house was                         | built in 1892 for Julia and Walter      | Krausnick. The Krausnic                          | :Is                    |
| were the first family                          | to have a te                         | elephone in Webster Groves. In 1902     | 2 Willard Case bought it.                        | i                      |
| Case was the owner of                          | the Willard                          | Case Lumber Company, a manufacture      | r and wholesale dealer                           |                        |
| in hardwood lumber. I                          | He had six da                        | aughters and was an Episcopalian.       |                                                  |                        |
|                                                |                                      |                                         |                                                  |                        |
| AA Description of Environment                  | nd Outhuildings                      | This house faces east on a wooded       | lot It has a simpular                            | 1                      |
|                                                |                                      |                                         |                                                  | l                      |
|                                                | uing to a boa                        | ard and batten garage with a gable :    | roor in the northeast                            |                        |
| corner of the lot.                             |                                      | •                                       |                                                  | 1                      |
|                                                |                                      |                                         | Lee Deserved                                     | 1                      |
| Junices of Information                         | udon of Doc 1                        | Tradimont Tradou Oct 11 1000            | 46. Prepared by                                  | 1                      |
| _                                              |                                      | s, Indirect Index, Oct. 11, 1892        | A. Morris                                        | 1                      |
|                                                |                                      | ne City of Webster Groves 1896-1902     |                                                  | 1                      |
|                                                |                                      | lisans; St. Louis; 1906                 | St. Louis Co. Parks  48 Date 49 Revision Date(s) | -                      |
| Scarc, Clarissa; webs                          | ter Groves;                          | St. Louis, 1976; p. 93                  | 8/82                                             |                        |
|                                                |                                      |                                         | 1 3/ 32 1                                        | •                      |

roofline is broken by a small gable. Behind the octagonal tower the south side of the house is three bays. It has a screened porch with a shed roof projecting from the front bay.

Office of Historic Preservation, P.O. Box 176, Jefferson City, Missouri 65101
HISTORIC INVENTORY 54-45-002-006