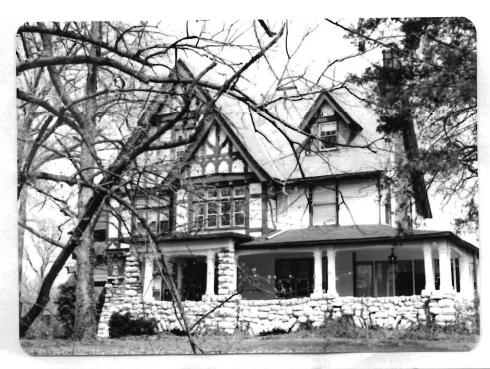

# Office of Historic Preservation, P.O. Box 176, Jefferson City, Missouri 65101 HISTORIC INVENTORY SE AS 002 005

| 1 No                                           | 4 Pres                               | sent Namo(s)                            |                                                  | 20                     |
|------------------------------------------------|--------------------------------------|-----------------------------------------|--------------------------------------------------|------------------------|
| St. Louis                                      | 5 OIN                                | er Namo(s)                              |                                                  | ů                      |
| 3 Location of Negatives                        |                                      |                                         |                                                  |                        |
| St. Louis Co. Parks De                         | pt.   219                            | Bompart                                 |                                                  |                        |
| 6 Specific Location                            |                                      | 16. Thematic Category                   | 20. No of Stories 2                              | Ω<br>•>                |
|                                                |                                      |                                         | 29. Basement? Yes ix                             | St. F                  |
| part of Lot 3, Block G                         | , Webster                            | 17 Date(s) or Period 1892               | No : -                                           | Louis                  |
|                                                |                                      | 18 Style or Design                      | rubble                                           | Ľ.                     |
| 7 City or Town II Rural, Tow<br>Webster Groves | enship & Vicinity                    | Queen Anne vernacular                   | 31. Wall Construction                            | I w                    |
| H Site Plan with North Arrow                   |                                      | 19. Architect or Engineer               | frame                                            |                        |
| 8 Site Plan with North Allow                   |                                      |                                         | 32. Roof Type & Material                         |                        |
|                                                |                                      | 20. Contractor or Builder               | cross gable shingle                              |                        |
|                                                | B                                    |                                         | 33. No. of Bays                                  | 4                      |
| F-1                                            | 9                                    | 21. Original Use, if apparent           | . Front 8 Side 3                                 | à                      |
|                                                | OMPAR                                | residence                               | 34. Wall Treatment                               | ese                    |
|                                                | 2                                    | 22 Present Use                          | asbestos siding                                  | 2                      |
|                                                | 87                                   | residence                               | 36. Plan Shape $_{ m T}$                         | 2<br>0                 |
|                                                | , '                                  | 23 Ownership Public I 1                 | 36. Changes Addition:                            | Present Names          |
|                                                | <b>\</b>                             | Private I 1                             | (Explain Altered   X                             | Š                      |
|                                                | 1                                    | 24. Owner's Name & Address,             |                                                  | 4                      |
|                                                |                                      | if known                                | 37. Condition                                    | 1                      |
| 9 Coordinates UTM                              |                                      | Glennon L. Brookman                     | Interior good                                    | l                      |
| Lat                                            |                                      |                                         | Exterior good                                    |                        |
| Long                                           | •                                    | 25. Open to Yes I I                     | 38. Preservation Yes A                           | 1                      |
| 10 Site ! I                                    | Structure 1                          | Public? No IX                           |                                                  | 4                      |
| ∠ Building ⊠                                   | Object 1:                            | 26 Local Contact Person or Organization | 39. Endangered? Yes ! ' By What? No !X           | 1                      |
| On National Yes   12.1                         | Is it Yes ! !                        |                                         | By What? No 1x                                   | ı                      |
| Register? No X                                 | Eligible? No ! !                     | 27. Other Surveys in Which Included     |                                                  | 1                      |
| Hist Dist ? No kd                              | District Yes   1<br>Potent'l? No   1 |                                         | 40. Visible from Yes A Public Road? No ::        |                        |
| 15 Name of Established District                |                                      | 1                                       | 41. Distance from and<br>Frontage on Road        |                        |
|                                                | •                                    |                                         |                                                  |                        |
| 42 Further Description of Import               | ant Features Thi                     | s is a two story house covered with     |                                                  | 5 Ot 219               |
|                                                |                                      | of the house is a long rectangle wit    |                                                  |                        |
| _                                              | <del>-</del>                         | of the house is two stories, a large    |                                                  | her Name(s)<br>Bompart |
| octagonal tower at the                         | e front with                         | a hip roof and a rectangle to the       | Photo                                            | d Z                    |
| back with a gable roof                         | f. The north                         | n rectangle is five bays on the from    |                                                  | ar<br>•                |
| with the double front                          | door in the                          | center bay. A shed roof portico         |                                                  | t is                   |
| with a small gable in                          | the center p                         | projects in front of the front doors    |                                                  | 1                      |
| supported by massive s                         | stone pillars                        | a. Above this center bay the main       | 12.                                              | 4                      |
| 43 History and Significance Th:                | is house was                         | built in 1892 for Julia and Walter      | Krausnick. The Krausnic                          | :Is                    |
| were the first family                          | to have a te                         | elephone in Webster Groves. In 1902     | 2 Willard Case bought it.                        | i                      |
| Case was the owner of                          | the Willard                          | Case Lumber Company, a manufacture      | r and wholesale dealer                           |                        |
| in hardwood lumber. I                          | He had six da                        | aughters and was an Episcopalian.       |                                                  |                        |
|                                                |                                      |                                         |                                                  |                        |
| AA Description of Environment                  | nd Outhuildings                      | This house faces east on a wooded       | lot It has a simpular                            | 1                      |
|                                                |                                      |                                         |                                                  | l                      |
|                                                | uing to a boa                        | ard and batten garage with a gable :    | roor in the northeast                            |                        |
| corner of the lot.                             |                                      | •                                       |                                                  | 1                      |
|                                                |                                      |                                         | Lee Deserved                                     | 1                      |
| Junices of Information                         | udon of Doc 1                        | Tradimont Tradou Oct 11 1000            | 46. Prepared by                                  | 1                      |
| _                                              |                                      | s, Indirect Index, Oct. 11, 1892        | A. Morris                                        | 1                      |
|                                                |                                      | ne City of Webster Groves 1896-1902     |                                                  | 1                      |
|                                                |                                      | lisans; St. Louis; 1906                 | St. Louis Co. Parks  48 Date 49 Revision Date(s) | -                      |
| Scarc, Clarissa; webs                          | ter Groves;                          | St. Louis, 1976; p. 93                  | 8/82                                             |                        |
|                                                |                                      |                                         | 1 3/ 32 1                                        | •                      |

roofline is broken by a small gable. Behind the octagonal tower the south side of the house is three bays. It has a screened porch with a shed roof projecting from the front bay.

Office of Historic Preservation, P.O. Box 176, Jefferson City, Missouri 65101
HISTORIC INVENTORY 54-45-002-006