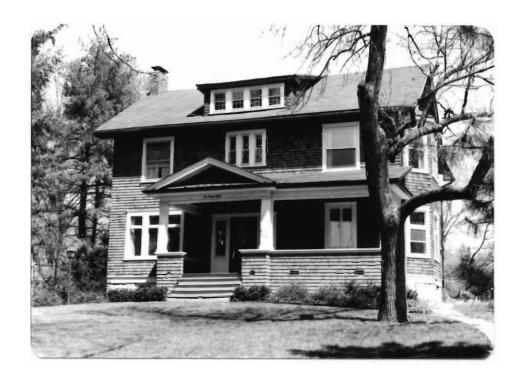

| 1 No                                                   | 4 Pres   | ent Name(s)                              |                                                      |                    |
|--------------------------------------------------------|----------|------------------------------------------|------------------------------------------------------|--------------------|
| ~ County . Louis                                       | 5. Oth   | er Name(s)                               |                                                      | 0                  |
| 3 Location of Negatives                                | 7        |                                          |                                                      |                    |
| St. Louis Co. Parks Dept.                              | 119      | Bompart                                  |                                                      |                    |
| 6 Specific Location ·                                  |          | 16. Thematic Category                    | 28. No of Stories 11/2                               | ^-                 |
|                                                        |          |                                          | 29. Basement? Yes                                    | Ωt.<br>(°°.        |
| Lot 5 of Glen Park                                     |          | 17 Date(s) or Period                     | No                                                   | ,                  |
|                                                        |          | 1927                                     | 30. Foundation Material                              | Loui               |
| 7 City or Town If Rural, Township &                    | Vicinity | 18. Style or Design                      | squared rubble                                       | uis                |
| Webster Groves                                         |          | vernacular                               | 31. Wall Construction                                | 01                 |
| 8 Site Plan with North Arrow PARK RD                   |          | 19. Architect or Engineer Arthur Brader  | masonry<br>32. Roof Type & Material                  |                    |
|                                                        |          | 20. Contractor or Builder                | cross gable, shingle                                 |                    |
|                                                        |          | Brader Borman Muehlenberg                | 33. No. of Bays                                      | 4                  |
|                                                        | BOMPART  | 21. Original Use, if apparent            | Front A Side                                         | τ                  |
| [ <del> </del>                                         | 194      | residence                                | 34. Wall Treatment                                   | Present Nameus     |
|                                                        | 787      | 22 Present Use                           | common bond brick                                    | 9                  |
| /                                                      | '        | residence                                | 35. Plan Shape L                                     | 2                  |
| 1                                                      |          | 23 Ownership Public 11                   | 36. Changes Addition                                 | Пe                 |
|                                                        |          | Private I !                              | (Explain Altered in #42) Moved in                    | 5                  |
|                                                        |          | 24. Owner's Name & Address,              |                                                      | 1                  |
|                                                        |          | if known                                 | 37. Condition                                        |                    |
| 9 Coordinates UTM                                      |          | German Evangelical Missouri              | Interior excellent                                   |                    |
| Lat<br>Long                                            |          | College Board of Directors               | Exterior excellent                                   | 4                  |
|                                                        |          | 25. Open to Yes II Public? No I x        | 38. Preservation Yes X Underway? No                  |                    |
|                                                        | cture    |                                          |                                                      | ł                  |
|                                                        |          | 26. Local Contact Person or Organization | 39 Endangered? Yes ::  By What? No \( \frac{1}{X} \) |                    |
| On National Yes   12. Is It Register? No   X Eligible? | Yes II   | 27 Other Surveys in Which Included       | -                                                    | i                  |
| 13 Part of Estab Yes   14. District                    | Yesi     | 27. Other Surveys in winich included     | 40. Visible from Yes                                 | ł                  |
| Hist Dist.? No   X   Potent'!?                         |          |                                          | Public Road?                                         | ı                  |
| 15 Name of Established District                        |          |                                          | 41. Distance from and                                | 1                  |
|                                                        | _        |                                          | Frontage on Road                                     |                    |
|                                                        |          |                                          |                                                      |                    |
|                                                        |          | s brick vernacular house has a           |                                                      | ப                  |
| steep cross gable roof. On                             | the fr   | ont the northern bay projects under      | :  \                                                 | 다 º                |
| a front facing gable. On th                            | e seco   | nd floor in the gable there is a         |                                                      | 19<br>19           |
| triple window under a segmen                           | tal ar   | ched lintel. The southern two bays       | Photo                                                | BO 2               |
| are under the eave side of t                           | he roo   | with one large hipped gable dorme        | e‡ / \                                               | Name(s)<br>Bompart |
| above the second bay. The t                            | hird b   | ay from the south projects under         |                                                      | ar<br>s)           |
| its own little gable with a                            | bellca   | st eave on the north. It contains        |                                                      | 4                  |
| 43 History and Significance mbig have                  | small    | arched window. There are two large       |                                                      | 1                  |
| 43 mistory and significance THIS HOUS                  | e was .  | ouilt in 1927 for Eden Theological       | Seminary.                                            |                    |
|                                                        |          |                                          |                                                      |                    |
|                                                        |          |                                          |                                                      | 1                  |
|                                                        |          |                                          |                                                      |                    |
|                                                        |          |                                          |                                                      |                    |
| 44 Description of Environment and Outbu                | ildingsT | ne house faces east and is ajacent       | to Eden Theological                                  |                    |
| Seminary on the south and we                           | st.      | -                                        | -                                                    | t                  |
|                                                        |          |                                          |                                                      |                    |
|                                                        |          |                                          |                                                      |                    |
| 45 Sources of Information                              |          |                                          | 46. Prepared by                                      |                    |
| bster Groves Building Perm                             | it #39   | 74                                       | A. Morris                                            |                    |
|                                                        |          |                                          | 47. Organization                                     |                    |
|                                                        |          |                                          | St. Louis Co. Parks                                  |                    |
|                                                        |          |                                          | 48. Date 49 Revision Date(s)                         |                    |

hipped gable dormers on the north side of the house. A one story sunroom with a flat roof projects on the north half of the back of the house with a garage underneath it.

Office of Historic Preservation, P.O. Box 176, Jefferson City, Missouri 65101 HISTORIC INVENTORY 5L-AS-002-002