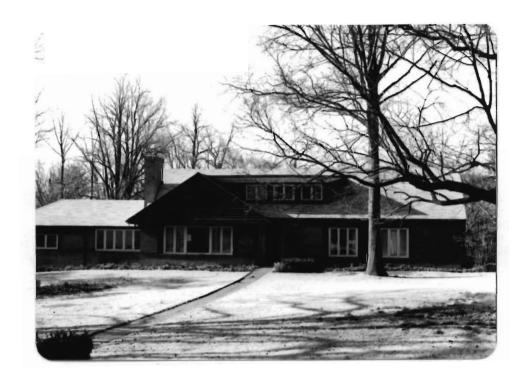

| 1 No                                                   | 4 Pres   | ent Name(s)                              |                                                      |                    |
|--------------------------------------------------------|----------|------------------------------------------|------------------------------------------------------|--------------------|
| ~ County . Louis                                       | 5. Oth   | er Name(s)                               |                                                      | 0                  |
| 3 Location of Negatives                                | 7        |                                          |                                                      |                    |
| St. Louis Co. Parks Dept.                              | 119      | Bompart                                  |                                                      |                    |
| 6 Specific Location ·                                  |          | 16. Thematic Category                    | 28. No of Stories 11/2                               | ^-                 |
|                                                        |          |                                          | 29. Basement? Yes                                    | Ωt.<br>(°°.        |
| Lot 5 of Glen Park                                     |          | 17 Date(s) or Period                     | No                                                   | ,                  |
|                                                        |          | 1927                                     | 30. Foundation Material                              | Loui               |
| 7 City or Town If Rural, Township &                    | Vicinity | 18. Style or Design                      | squared rubble                                       | uis                |
| Webster Groves                                         |          | vernacular                               | 31. Wall Construction                                | 01                 |
| 8 Site Plan with North Arrow PARK RD                   |          | 19. Architect or Engineer Arthur Brader  | masonry<br>32. Roof Type & Material                  |                    |
|                                                        |          | 20. Contractor or Builder                | cross gable, shingle                                 |                    |
|                                                        |          | Brader Borman Muehlenberg                | 33. No. of Bays                                      | 4                  |
|                                                        | BOMPART  | 21. Original Use, if apparent            | Front A Side                                         | τ                  |
| [ <del> </del>                                         | 194      | residence                                | 34. Wall Treatment                                   | Present Nameus     |
|                                                        | 787      | 22 Present Use                           | common bond brick                                    | 9                  |
| /                                                      | '        | residence                                | 35. Plan Shape L                                     | 2                  |
| 1                                                      |          | 23 Ownership Public 11                   | 36. Changes Addition                                 | Пe                 |
|                                                        |          | Private I !                              | (Explain Altered in #42) Moved in                    | 5                  |
|                                                        |          | 24. Owner's Name & Address,              |                                                      | 1                  |
|                                                        |          | if known                                 | 37. Condition                                        |                    |
| 9 Coordinates UTM                                      |          | German Evangelical Missouri              | Interior excellent                                   |                    |
| Lat<br>Long                                            |          | College Board of Directors               | Exterior excellent                                   | 4                  |
|                                                        |          | 25. Open to Yes II Public? No I x        | 38. Preservation Yes X Underway? No                  |                    |
|                                                        | cture    |                                          |                                                      | ł                  |
|                                                        |          | 26. Local Contact Person or Organization | 39 Endangered? Yes ::  By What? No \( \frac{1}{X} \) |                    |
| On National Yes   12. Is It Register? No   X Eligible? | Yes II   | 27 Other Surveys in Which Included       | -                                                    | i                  |
| 13 Part of Estab Yes   14. District                    | Yesi     | 27. Other Surveys in winich included     | 40. Visible from Yes                                 | ł                  |
| Hist Dist.? No   X   Potent'!?                         |          |                                          | Public Road?                                         | ı                  |
| 15 Name of Established District                        |          |                                          | 41. Distance from and                                | 1                  |
|                                                        | _        |                                          | Frontage on Road                                     |                    |
|                                                        |          |                                          |                                                      |                    |
|                                                        |          | s brick vernacular house has a           |                                                      | ப                  |
| steep cross gable roof. On                             | the fr   | ont the northern bay projects under      | :  \                                                 | 다 º                |
| a front facing gable. On th                            | e seco   | nd floor in the gable there is a         |                                                      | 19<br>19           |
| triple window under a segmen                           | tal ar   | ched lintel. The southern two bays       | Photo                                                | BO 2               |
| are under the eave side of t                           | he roo   | with one large hipped gable dorme        | e‡ / \                                               | Name(s)<br>Bompart |
| above the second bay. The t                            | hird b   | ay from the south projects under         |                                                      | ar<br>s)           |
| its own little gable with a                            | bellca   | st eave on the north. It contains        |                                                      | 4                  |
| 43 History and Significance mbig have                  | small    | arched window. There are two large       |                                                      | 1                  |
| 43 mistory and significance THIS HOUS                  | e was .  | ouilt in 1927 for Eden Theological       | Seminary.                                            |                    |
|                                                        |          |                                          |                                                      |                    |
|                                                        |          |                                          |                                                      | 1                  |
|                                                        |          |                                          |                                                      |                    |
|                                                        |          |                                          |                                                      |                    |
| 44 Description of Environment and Outbu                | ildingsT | ne house faces east and is ajacent       | to Eden Theological                                  |                    |
| Seminary on the south and we                           | st.      | -                                        | -                                                    | t                  |
|                                                        |          |                                          |                                                      |                    |
|                                                        |          |                                          |                                                      |                    |
| 45 Sources of Information                              |          |                                          | 46. Prepared by                                      |                    |
| bster Groves Building Perm                             | it #39   | 74                                       | A. Morris                                            |                    |
|                                                        |          |                                          | 47. Organization                                     |                    |
|                                                        |          |                                          | St. Louis Co. Parks                                  |                    |
|                                                        |          |                                          | 48. Date 49 Revision Date(s)                         |                    |

hipped gable dormers on the north side of the house. A one story sunroom with a flat roof projects on the north half of the back of the house with a garage underneath it.

Office of Historic Preservation, P.O. Box 176, Jefferson City, Missouri 65101 HISTORIC INVENTORY 5L-AS-002-002