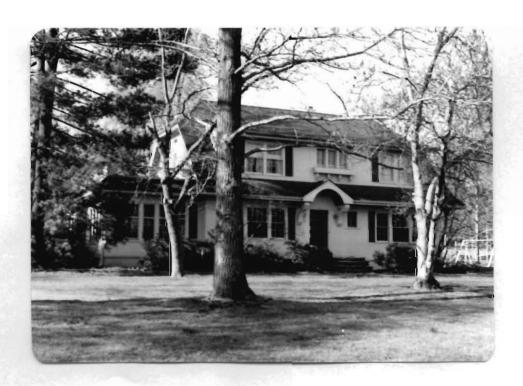

| 1 No                                                   | 4 Pres   | ent Name(s)                              |                                                      |                    |
|--------------------------------------------------------|----------|------------------------------------------|------------------------------------------------------|--------------------|
| ~ County . Louis                                       | 5. Oth   | er Name(s)                               |                                                      | 0                  |
| 3 Location of Negatives                                | 7        |                                          |                                                      |                    |
| St. Louis Co. Parks Dept.                              | 119      | Bompart                                  |                                                      |                    |
| 6 Specific Location ·                                  |          | 16. Thematic Category                    | 28. No of Stories 11/2                               | ^-                 |
|                                                        |          |                                          | 29. Basement? Yes                                    | Ωt.<br>(°°.        |
| Lot 5 of Glen Park                                     |          | 17 Date(s) or Period                     | No                                                   | ,                  |
|                                                        |          | 1927                                     | 30. Foundation Material                              | Loui               |
| 7 City or Town If Rural, Township &                    | Vicinity | 18. Style or Design                      | squared rubble                                       | uis                |
| Webster Groves                                         |          | vernacular                               | 31. Wall Construction                                | 01                 |
| 8 Site Plan with North Arrow PARK RD                   |          | 19. Architect or Engineer Arthur Brader  | masonry<br>32. Roof Type & Material                  |                    |
|                                                        |          | 20. Contractor or Builder                | cross gable, shingle                                 |                    |
|                                                        |          | Brader Borman Muehlenberg                | 33. No. of Bays                                      | 4                  |
|                                                        | BOMPART  | 21. Original Use, if apparent            | Front A Side                                         | τ                  |
| [ <del> </del>                                         | 194      | residence                                | 34. Wall Treatment                                   | Present Nameus     |
|                                                        | 787      | 22 Present Use                           | common bond brick                                    | 9                  |
| /                                                      | '        | residence                                | 35. Plan Shape L                                     | 2                  |
| 1                                                      |          | 23 Ownership Public 11                   | 36. Changes Addition                                 | Пe                 |
|                                                        |          | Private I !                              | (Explain Altered in #42) Moved in                    | 5                  |
|                                                        |          | 24. Owner's Name & Address,              |                                                      | 1                  |
|                                                        |          | if known                                 | 37. Condition                                        |                    |
| 9 Coordinates UTM                                      |          | German Evangelical Missouri              | Interior excellent                                   |                    |
| Lat<br>Long                                            |          | College Board of Directors               | Exterior excellent                                   | 4                  |
|                                                        |          | 25. Open to Yes II Public? No I x        | 38. Preservation Yes X Underway? No                  |                    |
|                                                        | cture    |                                          |                                                      | ł                  |
|                                                        |          | 26. Local Contact Person or Organization | 39 Endangered? Yes ::  By What? No \( \frac{1}{X} \) |                    |
| On National Yes   12. Is It Register? No   X Eligible? | Yes II   | 27 Other Surveys in Which Included       | -                                                    | i                  |
| 13 Part of Estab Yes   14. District                    | Yesi     | 27. Other Surveys in winich included     | 40. Visible from Yes                                 | ł                  |
| Hist Dist.? No   X   Potent'!?                         |          |                                          | Public Road?                                         | ı                  |
| 15 Name of Established District                        |          |                                          | 41. Distance from and                                | 1                  |
|                                                        | _        |                                          | Frontage on Road                                     |                    |
|                                                        |          |                                          |                                                      |                    |
|                                                        |          | s brick vernacular house has a           |                                                      | ப                  |
| steep cross gable roof. On                             | the fr   | ont the northern bay projects under      | :  \                                                 | 다 º                |
| a front facing gable. On th                            | e seco   | nd floor in the gable there is a         |                                                      | 19<br>19           |
| triple window under a segmen                           | tal ar   | ched lintel. The southern two bays       | Photo                                                | BO 2               |
| are under the eave side of t                           | he roo   | with one large hipped gable dorme        | e‡ / \                                               | Name(s)<br>Bompart |
| above the second bay. The t                            | hird b   | ay from the south projects under         |                                                      | ar<br>s)           |
| its own little gable with a                            | bellca   | st eave on the north. It contains        |                                                      | 4                  |
| 43 History and Significance mbig have                  | small    | arched window. There are two large       |                                                      | 1                  |
| 43 mistory and significance THIS HOUS                  | e was .  | ouilt in 1927 for Eden Theological       | Seminary.                                            |                    |
|                                                        |          |                                          |                                                      |                    |
|                                                        |          |                                          |                                                      | 1                  |
|                                                        |          |                                          |                                                      |                    |
|                                                        |          |                                          |                                                      |                    |
| 44 Description of Environment and Outbu                | ildingsT | ne house faces east and is ajacent       | to Eden Theological                                  |                    |
| Seminary on the south and we                           | st.      | -                                        | -                                                    | t                  |
|                                                        |          |                                          |                                                      |                    |
|                                                        |          |                                          |                                                      |                    |
| 45 Sources of Information                              |          |                                          | 46. Prepared by                                      |                    |
| bster Groves Building Perm                             | it #39   | 74                                       | A. Morris                                            |                    |
|                                                        |          |                                          | 47. Organization                                     |                    |
|                                                        |          |                                          | St. Louis Co. Parks                                  |                    |
|                                                        |          |                                          | 48. Date 49 Revision Date(s)                         |                    |

hipped gable dormers on the north side of the house. A one story sunroom with a flat roof projects on the north half of the back of the house with a garage underneath it.

Office of Historic Preservation, P.O. Box 176, Jefferson City, Missouri 65101 HISTORIC INVENTORY 5L-AS-002-002