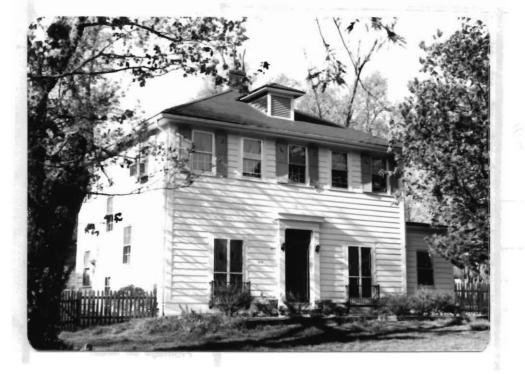

Togo of Togo B Food Squates & Wildelphia Carones

Togo of the North Annual Caro

DA NAME

To Manual Track Company Track Company Company

toolists bedarings to make

| 1 No                                     | 4 Pro                                 | sent Name(s)                            | ,                                                 |
|------------------------------------------|---------------------------------------|-----------------------------------------|---------------------------------------------------|
| St. Louis 3 Location of Negatives        | 5 Ot                                  | ner Namo(s)                             |                                                   |
| _                                        | alsa Dont                             | 2 Dampark                               | <b>j</b>                                          |
| St. Louis Co. Par                        | ks Dept. 1 20                         | Bompart  16. Thematic Category          | 28. No of Stories 2                               |
| 6 Specific Location                      | •                                     | 16. Thematic Category                   |                                                   |
| Lot 1, Block G, W                        | Webster Park                          | 17 Date(s) or Period                    | 29. Besement? Yes ix No :                         |
|                                          |                                       | 1920                                    | 30. Foundation Material                           |
| •                                        | ral, Township & Vicinity              | 18. Style or Design                     | brick                                             |
| Webster Groves                           |                                       | vernacular                              | 31. Wall Construction                             |
| ਲ Site Plan with North A                 | rrow                                  | 19. Architect or Engineer               | masonry                                           |
|                                          |                                       |                                         | 32. Roof Type & Material                          |
|                                          | <del></del> ;                         | 20. Contractor or Builder               | hip, shingle                                      |
| □ F:                                     |                                       | A.E. Welsch                             | 33. No. of Bays Front 2 Side 4                    |
|                                          | <del></del>                           | 21. Original Use, if apparent           |                                                   |
|                                          | \                                     | residence                               | 34. Wall Treatment                                |
|                                          | 1                                     | 22 Present Use                          | common bond brick                                 |
|                                          |                                       | residence                               | 36. Plan Shape irregular                          |
| 0.424/04                                 | OD AVE.                               | 23 Ownership Public I ! Private I !     | 36. Changes Addition : (Explain Altered : Moved : |
| OAKWOO                                   | DU AVE.                               | 24. Owner's Name & Address,             | W. 442)                                           |
|                                          |                                       | if known                                | 37. Condition                                     |
| 9 Coordinates                            | UTM                                   | Charles A. Lee                          | Interior good                                     |
| Lal                                      | 01m                                   | onarres in rec                          | Exterior good                                     |
| Long                                     | •                                     | 25. Open to Yes I I                     | 38. Preservation Yes X                            |
| 10 Site 11                               | Structure 1                           | Public2 No.1X                           | Underway? No                                      |
| Building 🛭                               | Object 1                              | 26 Local Contact Person or Organization | 39 Endangered? Yes 11                             |
|                                          |                                       | <b>-</b>                                | By What? No + X                                   |
| On National Yes III<br>Register? No ix   | 12. Is It Yes ! ! Eligible? No ! !    |                                         |                                                   |
|                                          | ļ                                     | 27. Other Surveys in Which included     | 40. Visible from Yes X                            |
| I3 Part of Estab Yes □ Hist Dist.? No by | 14. District Yes   1 Potent'l? No   1 |                                         | Public Road?                                      |
|                                          |                                       | 4                                       | 41. Distance from and                             |
| 15 Name of Established I                 |                                       |                                         | Frontage on Road                                  |
| 42 Further Description of                | Important Features Th                 | is two story brick house is almost      |                                                   |
| square. It has a                         | a low hip roof wi                     | th broad eaves and pairs of large       |                                                   |
| carved brackets t                        | that suggest an I                     | talianate influence. There is a         |                                                   |
|                                          |                                       | . On the front the second story         | Photo Photo                                       |
|                                          |                                       | irst floor there is a triple window     | Phote Sompar                                      |
|                                          |                                       | or is in the north bay with a small     |                                                   |
|                                          |                                       | it. On the south there is a one         | T / T +                                           |
|                                          |                                       | roof and brick foundations and pie      | rs                                                |
|                                          |                                       | built in 1920 by A.E. Welsch for 1      |                                                   |
|                                          |                                       |                                         | _                                                 |
|                                          | _                                     | r at Washington University. Lee g       | rows beautiful daillias                           |
| and other perinne                        | eals fill the sid                     | e yara.                                 | ·                                                 |
|                                          |                                       |                                         |                                                   |
|                                          |                                       |                                         |                                                   |
| 44 Description of Environ                | ment and Outbuildings                 | This house faces east on a corner       | wooded lot. There are                             |
| many varieties of                        | f flowers on the                      | south side of the lot. There is a       | brick garage with a                               |
|                                          | e southwest corne                     |                                         | -                                                 |
|                                          |                                       |                                         |                                                   |
| -                                        |                                       |                                         |                                                   |
| Juices of Information                    |                                       |                                         | 46. Prepared by                                   |
| Webster Groves B                         | uilding Permit #1                     | 325                                     | A. Morris                                         |
|                                          |                                       |                                         | 47. Organization                                  |
|                                          |                                       |                                         | St. Louis Co. Parks                               |
|                                          |                                       |                                         | 48. Date 49 Revision Date(5)                      |
|                                          |                                       |                                         | 8/82                                              |
|                                          |                                       |                                         | ,                                                 |