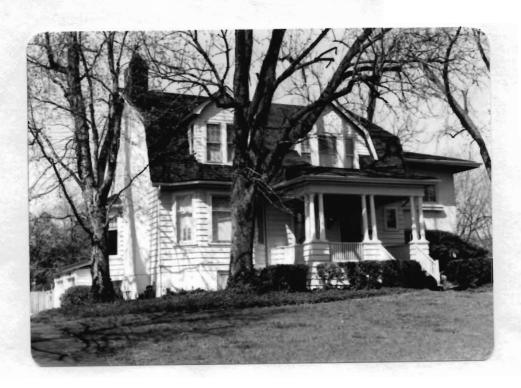

| 1 No                                                   | 4 Pres   | ent Name(s)                              |                                                      |                    |
|--------------------------------------------------------|----------|------------------------------------------|------------------------------------------------------|--------------------|
| ~ County . Louis                                       | 5. Oth   | er Name(s)                               |                                                      | 0                  |
| 3 Location of Negatives                                | 7        |                                          |                                                      |                    |
| St. Louis Co. Parks Dept.                              | 119      | Bompart                                  |                                                      |                    |
| 6 Specific Location ·                                  |          | 16. Thematic Category                    | 28. No of Stories 11/2                               | ^-                 |
|                                                        |          |                                          | 29. Basement? Yes                                    | Ωt.<br>(°°.        |
| Lot 5 of Glen Park                                     |          | 17 Date(s) or Period                     | No                                                   | ,                  |
|                                                        |          | 1927                                     | 30. Foundation Material                              | Loui               |
| 7 City or Town If Rural, Township &                    | Vicinity | 18. Style or Design                      | squared rubble                                       | uis                |
| Webster Groves                                         |          | vernacular                               | 31. Wall Construction                                | 01                 |
| 8 Site Plan with North Arrow PARK RD                   |          | 19. Architect or Engineer Arthur Brader  | masonry<br>32. Roof Type & Material                  |                    |
|                                                        |          | 20. Contractor or Builder                | cross gable, shingle                                 |                    |
|                                                        |          | Brader Borman Muehlenberg                | 33. No. of Bays                                      | 4                  |
|                                                        | BOMPART  | 21. Original Use, if apparent            | Front A Side                                         | τ                  |
| [ <del> </del>                                         | 194      | residence                                | 34. Wall Treatment                                   | Present Nameus     |
|                                                        | 787      | 22 Present Use                           | common bond brick                                    | 9                  |
| /                                                      | '        | residence                                | 35. Plan Shape L                                     | 2                  |
| 1                                                      |          | 23 Ownership Public 11                   | 36. Changes Addition                                 | Пe                 |
|                                                        |          | Private I !                              | (Explain Altered in #42) Moved in                    | 5                  |
|                                                        |          | 24. Owner's Name & Address,              |                                                      | 1                  |
|                                                        |          | if known                                 | 37. Condition                                        |                    |
| 9 Coordinates UTM                                      |          | German Evangelical Missouri              | Interior excellent                                   |                    |
| Lat<br>Long                                            |          | College Board of Directors               | Exterior excellent                                   | 4                  |
|                                                        |          | 25. Open to Yes II Public? No I x        | 38. Preservation Yes X Underway? No                  |                    |
|                                                        | cture    |                                          |                                                      | ł                  |
|                                                        |          | 26. Local Contact Person or Organization | 39 Endangered? Yes ::  By What? No \( \frac{1}{X} \) |                    |
| On National Yes   12. Is It Register? No   X Eligible? | Yes II   | 27 Other Surveys in Which Included       | -                                                    | i                  |
| 13 Part of Estab Yes   14. District                    | Yesi     | 27. Other Surveys in winich included     | 40. Visible from Yes                                 | ł                  |
| Hist Dist.? No   X   Potent'!?                         |          |                                          | Public Road?                                         | ı                  |
| 15 Name of Established District                        |          |                                          | 41. Distance from and                                | 1                  |
|                                                        | _        |                                          | Frontage on Road                                     |                    |
|                                                        |          |                                          |                                                      |                    |
|                                                        |          | s brick vernacular house has a           |                                                      | ப                  |
| steep cross gable roof. On                             | the fr   | ont the northern bay projects under      | :  \                                                 | 다 º                |
| a front facing gable. On th                            | e seco   | nd floor in the gable there is a         |                                                      | 19<br>19           |
| triple window under a segmen                           | tal ar   | ched lintel. The southern two bays       | Photo                                                | BO 2               |
| are under the eave side of t                           | he roo   | with one large hipped gable dorme        | e‡ / \                                               | Name(s)<br>Bompart |
| above the second bay. The t                            | hird b   | ay from the south projects under         |                                                      | ar<br>s)           |
| its own little gable with a                            | bellca   | st eave on the north. It contains        |                                                      | 4                  |
| 43 History and Significance mbig have                  | small    | arched window. There are two large       |                                                      | 1                  |
| 43 mistory and significance THIS HOUS                  | e was .  | ouilt in 1927 for Eden Theological       | Seminary.                                            |                    |
|                                                        |          |                                          |                                                      |                    |
|                                                        |          |                                          |                                                      | 1                  |
|                                                        |          |                                          |                                                      |                    |
|                                                        |          |                                          |                                                      |                    |
| 44 Description of Environment and Outbu                | ildingsT | ne house faces east and is ajacent       | to Eden Theological                                  |                    |
| Seminary on the south and we                           | st.      | -                                        | -                                                    | t                  |
|                                                        |          |                                          |                                                      |                    |
|                                                        |          |                                          |                                                      |                    |
| 45 Sources of Information                              |          |                                          | 46. Prepared by                                      |                    |
| bster Groves Building Perm                             | it #39   | 74                                       | A. Morris                                            |                    |
|                                                        |          |                                          | 47. Organization                                     |                    |
|                                                        |          |                                          | St. Louis Co. Parks                                  |                    |
|                                                        |          |                                          | 48. Date 49 Revision Date(s)                         |                    |

hipped gable dormers on the north side of the house. A one story sunroom with a flat roof projects on the north half of the back of the house with a garage underneath it.

Office of Historic Preservation, P.O. Box 176, Jefferson City, Missouri 65101 HISTORIC INVENTORY 5L-AS-002-002