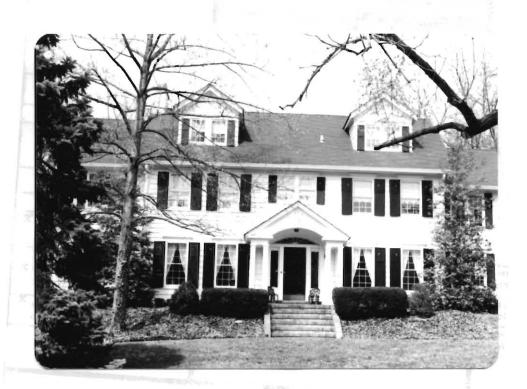

| 1 No                                                   | 4 Pres   | ent Name(s)                              |                                                      |                    |
|--------------------------------------------------------|----------|------------------------------------------|------------------------------------------------------|--------------------|
| ~ County . Louis                                       | 5. Oth   | er Name(s)                               |                                                      | 0                  |
| 3 Location of Negatives                                | 7        |                                          |                                                      |                    |
| St. Louis Co. Parks Dept.                              | 119      | Bompart                                  |                                                      |                    |
| 6 Specific Location ·                                  |          | 16. Thematic Category                    | 28. No of Stories 11/2                               | ^-                 |
|                                                        |          |                                          | 29. Basement? Yes                                    | Ωt.<br>(°°.        |
| Lot 5 of Glen Park                                     |          | 17 Date(s) or Period                     | No                                                   | ,                  |
|                                                        |          | 1927                                     | 30. Foundation Material                              | Loui               |
| 7 City or Town If Rural, Township &                    | Vicinity | 18. Style or Design                      | squared rubble                                       | uis                |
| Webster Groves                                         |          | vernacular                               | 31. Wall Construction                                | 01                 |
| 8 Site Plan with North Arrow PARK RD                   |          | 19. Architect or Engineer Arthur Brader  | masonry<br>32. Roof Type & Material                  |                    |
|                                                        |          | 20. Contractor or Builder                | cross gable, shingle                                 |                    |
|                                                        |          | Brader Borman Muehlenberg                | 33. No. of Bays                                      | 4                  |
|                                                        | BOMPART  | 21. Original Use, if apparent            | Front A Side                                         | τ                  |
| [ <del> </del>                                         | 194      | residence                                | 34. Wall Treatment                                   | Present Nameus     |
|                                                        | 787      | 22 Present Use                           | common bond brick                                    | 9                  |
| /                                                      | '        | residence                                | 35. Plan Shape L                                     | 2                  |
| 1                                                      |          | 23 Ownership Public 11                   | 36. Changes Addition                                 | Пe                 |
|                                                        |          | Private I !                              | (Explain Altered in #42) Moved in                    | 5                  |
|                                                        |          | 24. Owner's Name & Address,              |                                                      | 1                  |
|                                                        |          | if known                                 | 37. Condition                                        |                    |
| 9 Coordinates UTM                                      |          | German Evangelical Missouri              | Interior excellent                                   |                    |
| Lat<br>Long                                            |          | College Board of Directors               | Exterior excellent                                   | 4                  |
|                                                        |          | 25. Open to Yes II Public? No I x        | 38. Preservation Yes X Underway? No                  |                    |
|                                                        | cture    |                                          |                                                      | ł                  |
|                                                        |          | 26. Local Contact Person or Organization | 39 Endangered? Yes ::  By What? No \( \frac{1}{X} \) |                    |
| On National Yes   12. Is It Register? No   X Eligible? | Yes II   | 27 Other Surveys in Which Included       | -                                                    | i                  |
| 13 Part of Estab Yes   14. District                    | Yesi     | 27. Other Surveys in winich included     | 40. Visible from Yes                                 | ł                  |
| Hist Dist.? No   X   Potent'!?                         |          |                                          | Public Road?                                         | ı                  |
| 15 Name of Established District                        |          |                                          | 41. Distance from and                                | 1                  |
|                                                        | _        |                                          | Frontage on Road                                     |                    |
|                                                        |          |                                          |                                                      |                    |
|                                                        |          | s brick vernacular house has a           |                                                      | ப                  |
| steep cross gable roof. On                             | the fr   | ont the northern bay projects under      | :  \                                                 | 다 º                |
| a front facing gable. On th                            | e seco   | nd floor in the gable there is a         |                                                      | 19<br>19           |
| triple window under a segmen                           | tal ar   | ched lintel. The southern two bays       | Photo                                                | BO 2               |
| are under the eave side of t                           | he roo   | with one large hipped gable dorme        | e‡ / \                                               | Name(s)<br>Bompart |
| above the second bay. The t                            | hird b   | ay from the south projects under         |                                                      | ar<br>s)           |
| its own little gable with a                            | bellca   | st eave on the north. It contains        |                                                      | 4                  |
| 43 History and Significance mbig have                  | small    | arched window. There are two large       |                                                      | 1                  |
| 43 mistory and significance THIS HOUS                  | e was .  | ouilt in 1927 for Eden Theological       | Seminary.                                            |                    |
|                                                        |          |                                          |                                                      |                    |
|                                                        |          |                                          |                                                      | 1                  |
|                                                        |          |                                          |                                                      |                    |
|                                                        |          |                                          |                                                      |                    |
| 44 Description of Environment and Outbu                | ildingsT | ne house faces east and is ajacent       | to Eden Theological                                  |                    |
| Seminary on the south and we                           | st.      | -                                        | -                                                    | t                  |
|                                                        |          |                                          |                                                      |                    |
|                                                        |          |                                          |                                                      |                    |
| 45 Sources of Information                              |          |                                          | 46. Prepared by                                      |                    |
| bster Groves Building Perm                             | it #39   | 74                                       | A. Morris                                            |                    |
|                                                        |          |                                          | 47. Organization                                     |                    |
|                                                        |          |                                          | St. Louis Co. Parks                                  |                    |
|                                                        |          |                                          | 48. Date 49 Revision Date(s)                         |                    |

hipped gable dormers on the north side of the house. A one story sunroom with a flat roof projects on the north half of the back of the house with a garage underneath it.

Office of Historic Preservation, P.O. Box 176, Jefferson City, Missouri 65101 HISTORIC INVENTORY 5L-AS-002-002