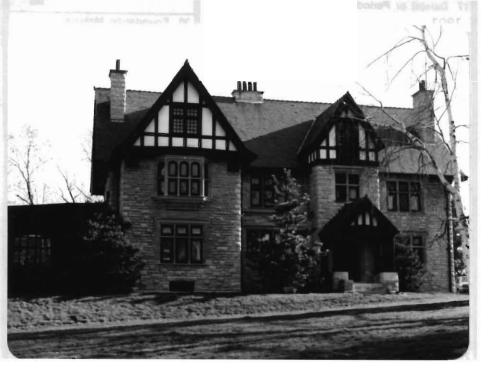

# Office of Historic Preservation, P.O. Box 176, Jefferson City, Missouri 65101 HISTORIC INVENTORY SE AS 002 005

| 1 No                                           | 4 Pres                               | sent Namo(s)                            |                                                  | 20                     |
|------------------------------------------------|--------------------------------------|-----------------------------------------|--------------------------------------------------|------------------------|
| St. Louis                                      | 5 OIN                                | er Namo(s)                              |                                                  | ů                      |
| 3 Location of Negatives                        |                                      |                                         |                                                  |                        |
| St. Louis Co. Parks De                         | pt.   219                            | Bompart                                 |                                                  |                        |
| 6 Specific Location                            |                                      | 16. Thematic Category                   | 20. No of Stories 2                              | Ω<br>•>                |
|                                                |                                      |                                         | 29. Basement? Yes ix                             | St. F                  |
| part of Lot 3, Block G                         | , Webster                            | 17 Date(s) or Period 1892               | No : -                                           | Louis                  |
|                                                |                                      | 18 Style or Design                      | rubble                                           | Ľ.                     |
| 7 City or Town II Rural, Tow<br>Webster Groves | enship & Vicinity                    | Queen Anne vernacular                   | 31. Wall Construction                            | I w                    |
| H Site Plan with North Arrow                   |                                      | 19. Architect or Engineer               | frame                                            |                        |
| 8 Site Plan with North Allow                   |                                      |                                         | 32. Roof Type & Material                         |                        |
|                                                |                                      | 20. Contractor or Builder               | cross gable shingle                              |                        |
|                                                | B                                    |                                         | 33. No. of Bays                                  | 4                      |
| F-1                                            | 9                                    | 21. Original Use, if apparent           | . Front 8 Side 3                                 | à                      |
|                                                | OMPAR                                | residence                               | 34. Wall Treatment                               | ese                    |
|                                                | 2                                    | 22 Present Use                          | asbestos siding                                  | 2                      |
|                                                | 87                                   | residence                               | 36. Plan Shape $_{ m T}$                         | 2<br>0                 |
|                                                | , '                                  | 23 Ownership Public I 1                 | 36. Changes Addition:                            | Present Names          |
|                                                | <b>\</b>                             | Private I 1                             | (Explain Altered   X                             | Š                      |
|                                                | 1                                    | 24. Owner's Name & Address,             |                                                  | 4                      |
|                                                |                                      | if known                                | 37. Condition                                    | 1                      |
| 9 Coordinates UTM                              |                                      | Glennon L. Brookman                     | Interior good                                    | l                      |
| Lat                                            |                                      |                                         | Exterior good                                    |                        |
| Long                                           | •                                    | 25. Open to Yes I I                     | 38. Preservation Yes A                           | 1                      |
| 10 Site ! I                                    | Structure 1                          | Public? No IX                           |                                                  | 4                      |
| ∠ Building ⊠                                   | Object 1:                            | 26 Local Contact Person or Organization | 39. Endangered? Yes ! ' By What? No !X           | 1                      |
| On National Yes   12.1                         | Is it Yes ! !                        |                                         | By What? No 1x                                   | ı                      |
| Register? No X                                 | Eligible? No ! !                     | 27. Other Surveys in Which Included     |                                                  | 1                      |
| Hist Dist ? No kd                              | District Yes   1<br>Potent'l? No   1 |                                         | 40. Visible from Yes A Public Road? No ::        |                        |
| 15 Name of Established District                |                                      | 1                                       | 41. Distance from and<br>Frontage on Road        |                        |
|                                                | •                                    |                                         |                                                  |                        |
| 42 Further Description of Import               | ant Features Thi                     | s is a two story house covered with     |                                                  | 5 Ot 219               |
|                                                |                                      | of the house is a long rectangle wit    |                                                  |                        |
| _                                              | <del>-</del>                         | of the house is two stories, a large    |                                                  | her Name(s)<br>Bompart |
| octagonal tower at the                         | e front with                         | a hip roof and a rectangle to the       | Photo                                            | d Z                    |
| back with a gable roof                         | f. The north                         | n rectangle is five bays on the from    |                                                  | ar<br>•                |
| with the double front                          | door in the                          | center bay. A shed roof portico         |                                                  | t is                   |
| with a small gable in                          | the center p                         | projects in front of the front doors    |                                                  | 1                      |
| supported by massive s                         | stone pillars                        | a. Above this center bay the main       | 12.                                              | 4                      |
| 43 History and Significance Th:                | is house was                         | built in 1892 for Julia and Walter      | Krausnick. The Krausnic                          | :Is                    |
| were the first family                          | to have a te                         | elephone in Webster Groves. In 1902     | 2 Willard Case bought it.                        | i                      |
| Case was the owner of                          | the Willard                          | Case Lumber Company, a manufacture      | r and wholesale dealer                           |                        |
| in hardwood lumber. I                          | He had six da                        | aughters and was an Episcopalian.       |                                                  |                        |
|                                                |                                      |                                         |                                                  |                        |
| AA Description of Environment                  | nd Outhuildings                      | This house faces east on a wooded       | lot It has a simpular                            | 1                      |
|                                                |                                      |                                         |                                                  | l                      |
|                                                | uing to a boa                        | ard and batten garage with a gable :    | roor in the northeast                            |                        |
| corner of the lot.                             |                                      | •                                       |                                                  | 1                      |
|                                                |                                      |                                         | Lee Deserved                                     | 1                      |
| Junices of Information                         | udon of Doc 1                        | Tradimont Tradou Oct 11 1000            | 46. Prepared by                                  | 1                      |
| _                                              |                                      | s, Indirect Index, Oct. 11, 1892        | A. Morris                                        | 1                      |
|                                                |                                      | ne City of Webster Groves 1896-1902     |                                                  | 1                      |
|                                                |                                      | lisans; St. Louis; 1906                 | St. Louis Co. Parks  48 Date 49 Revision Date(s) | -                      |
| Scarc, Clarissa; webs                          | ter Groves;                          | St. Louis, 1976; p. 93                  | 8/82                                             |                        |
|                                                |                                      |                                         | 1 3/ 32 1                                        | •                      |

roofline is broken by a small gable. Behind the octagonal tower the south side of the house is three bays. It has a screened porch with a shed roof projecting from the front bay.

Office of Historic Preservation, P.O. Box 176, Jefferson City, Missouri 65101
HISTORIC INVENTORY 54-45-002-006