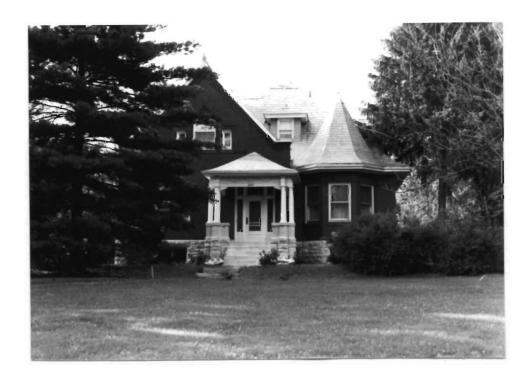

| Parks                                   |
|                                    |                   |                                   |                           |                         | ion Date(5)                             |
|                                    |                   |                                   |                           | 8/82                    | 1                                       |

tje center bay and a portico with a square hip roof supported by pairs of small columns projects in front of the front door. It has swags around its frieze. The east bay is a bay window with a flaired hexagonal conical roof. The east side has a hip dormer in the front bay and a large cross gable in the back bay. The west side has a cross gable in the back bay.





on the basement level. There is a wooden balcony above them.





HISTORIC INVENTORY SL-AS-002-019 4 Present Name(s) 1 No County St. Louis 5 Other Name(s) 3 Location of Negatives 361 Oakwood St. Louis Co. Parks Dept. 28. No of Stories 16. Themalic Category 6 Specific Location Yes IX 29. Basement? No Lot 13, Block I, Webster Park 17 Date(s) or Period 30. Foundation Material 1956 masonry 7 City or Town 18. Style or Design If Rural, Township & Vicinity 31. Wall Construction Webster Groves 19. Architect or Engineer frame 8 Site Plan with North Arrow 32. Roof Type & Material gable shingle 20. Contractor or Builder OAKWOOD Dixie Home Builders Inc. 33. No. of Bays Front 21. Original Use, if apparent residence 34. Well Treatment clapboards & brick 22 Present Use 36. Plan Shape rectangle reside