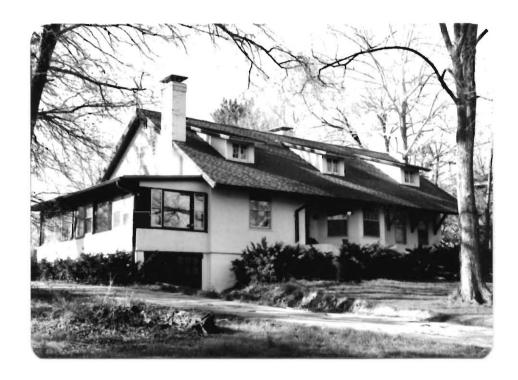

| 1 No                                                   | 4 Pres   | ent Name(s)                              |                                                      |                    |
|--------------------------------------------------------|----------|------------------------------------------|------------------------------------------------------|--------------------|
| ~ County . Louis                                       | 5. Oth   | er Name(s)                               |                                                      | 0                  |
| 3 Location of Negatives                                | 7        |                                          |                                                      |                    |
| St. Louis Co. Parks Dept.                              | 119      | Bompart                                  |                                                      |                    |
| 6 Specific Location ·                                  |          | 16. Thematic Category                    | 28. No of Stories 11/2                               | ^-                 |
|                                                        |          |                                          | 29. Basement? Yes                                    | Ωt.<br>(°°.        |
| Lot 5 of Glen Park                                     |          | 17 Date(s) or Period                     | No                                                   | ,                  |
|                                                        |          | 1927                                     | 30. Foundation Material                              | Loui               |
| 7 City or Town If Rural, Township &                    | Vicinity | 18. Style or Design                      | squared rubble                                       | uis                |
| Webster Groves                                         |          | vernacular                               | 31. Wall Construction                                | 01                 |
| 8 Site Plan with North Arrow PARK RD                   |          | 19. Architect or Engineer Arthur Brader  | masonry<br>32. Roof Type & Material                  |                    |
|                                                        |          | 20. Contractor or Builder                | cross gable, shingle                                 |                    |
|                                                        |          | Brader Borman Muehlenberg                | 33. No. of Bays                                      | 4                  |
|                                                        | BOMPART  | 21. Original Use, if apparent            | Front A Side                                         | τ                  |
| [ <del> </del>                                         | 194      | residence                                | 34. Wall Treatment                                   | Present Nameus     |
|                                                        | 787      | 22 Present Use                           | common bond brick                                    | 9                  |
| /                                                      | '        | residence                                | 35. Plan Shape L                                     | 2                  |
| 1                                                      |          | 23 Ownership Public 11                   | 36. Changes Addition                                 | Пe                 |
|                                                        |          | Private I !                              | (Explain Altered in #42) Moved in                    | 5                  |
|                                                        |          | 24. Owner's Name & Address,              |                                                      | 1                  |
|                                                        |          | if known                                 | 37. Condition                                        |                    |
| 9 Coordinates UTM                                      |          | German Evangelical Missouri              | Interior excellent                                   |                    |
| Lat<br>Long                                            |          | College Board of Directors               | Exterior excellent                                   | 4                  |
|                                                        |          | 25. Open to Yes II Public? No I x        | 38. Preservation Yes X Underway? No                  |                    |
|                                                        | cture    |                                          |                                                      | ł                  |
|                                                        |          | 26. Local Contact Person or Organization | 39 Endangered? Yes ::  By What? No \( \frac{1}{X} \) |                    |
| On National Yes   12. Is It Register? No   X Eligible? | Yes II   | 27 Other Surveys in Which Included       | -                                                    | i                  |
| 13 Part of Estab Yes   14. District                    | Yesi     | 27. Other Surveys in winich included     | 40. Visible from Yes                                 | ł                  |
| Hist Dist.? No   X   Potent'!?                         |          |                                          | Public Road?                                         | ı                  |
| 15 Name of Established District                        |          |                                          | 41. Distance from and                                | 1                  |
|                                                        | _        |                                          | Frontage on Road                                     |                    |
|                                                        |          |                                          |                                                      |                    |
|                                                        |          | s brick vernacular house has a           |                                                      | ப                  |
| steep cross gable roof. On                             | the fr   | ont the northern bay projects under      | :  \                                                 | 다 º                |
| a front facing gable. On th                            | e seco   | nd floor in the gable there is a         |                                                      | 19<br>19           |
| triple window under a segmen                           | tal ar   | ched lintel. The southern two bays       | Photo                                                | BO 2               |
| are under the eave side of t                           | he roo   | with one large hipped gable dorme        | e‡ / \                                               | Name(s)<br>Bompart |
| above the second bay. The t                            | hird b   | ay from the south projects under         |                                                      | ar<br>s)           |
| its own little gable with a                            | bellca   | st eave on the north. It contains        |                                                      | 4                  |
| 43 History and Significance mbig have                  | small    | arched window. There are two large       |                                                      | 1                  |
| 43 mistory and significance THIS HOUS                  | e was .  | ouilt in 1927 for Eden Theological       | Seminary.                                            |                    |
|                                                        |          |                                          |                                                      |                    |
|                                                        |          |                                          |                                                      | 1                  |
|                                                        |          |                                          |                                                      |                    |
|                                                        |          |                                          |                                                      |                    |
| 44 Description of Environment and Outbu                | ildingsT | ne house faces east and is ajacent       | to Eden Theological                                  |                    |
| Seminary on the south and we                           | st.      | -                                        | -                                                    | t                  |
|                                                        |          |                                          |                                                      |                    |
|                                                        |          |                                          |                                                      |                    |
| 45 Sources of Information                              |          |                                          | 46. Prepared by                                      |                    |
| bster Groves Building Perm                             | it #39   | 74                                       | A. Morris                                            |                    |
|                                                        |          |                                          | 47. Organization                                     |                    |
|                                                        |          |                                          | St. Louis Co. Parks                                  |                    |
|                                                        |          |                                          | 48. Date 49 Revision Date(s)                         |                    |

hipped gable dormers on the north side of the house. A one story sunroom with a flat roof projects on the north half of the back of the house with a garage underneath it.

Office of Historic Preservation, P.O. Box 176, Jefferson City, Missouri 65101 HISTORIC INVENTORY 5L-AS-002-002