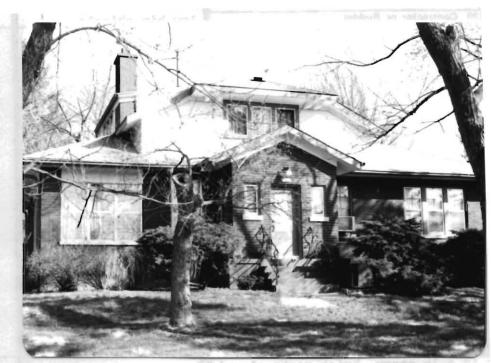

| 1 No                                                   | 4 Pres   | ent Name(s)                              |                                                      |                    |
|--------------------------------------------------------|----------|------------------------------------------|------------------------------------------------------|--------------------|
| ~ County . Louis                                       | 5. Oth   | er Name(s)                               |                                                      | 0                  |
| 3 Location of Negatives                                | 7        |                                          |                                                      |                    |
| St. Louis Co. Parks Dept.                              | 119      | Bompart                                  |                                                      |                    |
| 6 Specific Location ·                                  |          | 16. Thematic Category                    | 28. No of Stories 11/2                               | ^-                 |
|                                                        |          |                                          | 29. Basement? Yes                                    | Ωt.<br>(°°.        |
| Lot 5 of Glen Park                                     |          | 17 Date(s) or Period                     | No                                                   | ,                  |
|                                                        |          | 1927                                     | 30. Foundation Material                              | Loui               |
| 7 City or Town If Rural, Township &                    | Vicinity | 18. Style or Design                      | squared rubble                                       | uis                |
| Webster Groves                                         |          | vernacular                               | 31. Wall Construction                                | 01                 |
| 8 Site Plan with North Arrow PARK RD                   |          | 19. Architect or Engineer Arthur Brader  | masonry<br>32. Roof Type & Material                  |                    |
|                                                        |          | 20. Contractor or Builder                | cross gable, shingle                                 |                    |
|                                                        |          | Brader Borman Muehlenberg                | 33. No. of Bays                                      | 4                  |
|                                                        | BOMPART  | 21. Original Use, if apparent            | Front A Side                                         | τ                  |
| [ <del> </del>                                         | 194      | residence                                | 34. Wall Treatment                                   | Present Nameus     |
|                                                        | 787      | 22 Present Use                           | common bond brick                                    | 9                  |
| /                                                      | '        | residence                                | 35. Plan Shape L                                     | 2                  |
| 1                                                      |          | 23 Ownership Public 11                   | 36. Changes Addition                                 | Пe                 |
|                                                        |          | Private I !                              | (Explain Altered in #42) Moved in                    | 5                  |
|                                                        |          | 24. Owner's Name & Address,              |                                                      | 1                  |
|                                                        |          | if known                                 | 37. Condition                                        |                    |
| 9 Coordinates UTM                                      |          | German Evangelical Missouri              | Interior excellent                                   |                    |
| Lat<br>Long                                            |          | College Board of Directors               | Exterior excellent                                   | 4                  |
|                                                        |          | 25. Open to Yes II Public? No I x        | 38. Preservation Yes X Underway? No                  |                    |
|                                                        | cture    |                                          |                                                      | ł                  |
|                                                        |          | 26. Local Contact Person or Organization | 39 Endangered? Yes ::  By What? No \( \frac{1}{X} \) |                    |
| On National Yes   12. Is It Register? No   X Eligible? | Yes II   | 27 Other Surveys in Which Included       | -                                                    | i                  |
| 13 Part of Estab Yes   14. District                    | Yesi     | 27. Other Surveys in winich included     | 40. Visible from Yes                                 | ł                  |
| Hist Dist.? No   X   Potent'!?                         |          |                                          | Public Road?                                         | ı                  |
| 15 Name of Established District                        |          |                                          | 41. Distance from and                                | 1                  |
|                                                        | _        |                                          | Frontage on Road                                     |                    |
|                                                        |          |                                          |                                                      |                    |
|                                                        |          | s brick vernacular house has a           |                                                      | ப                  |
| steep cross gable roof. On                             | the fr   | ont the northern bay projects under      | :  \                                                 | 다 º                |
| a front facing gable. On th                            | e seco   | nd floor in the gable there is a         |                                                      | 19<br>19           |
| triple window under a segmen                           | tal ar   | ched lintel. The southern two bays       | Photo                                                | BO 2               |
| are under the eave side of t                           | he roo   | with one large hipped gable dorme        | e‡ / \                                               | Name(s)<br>Bompart |
| above the second bay. The t                            | hird b   | ay from the south projects under         |                                                      | ar<br>s)           |
| its own little gable with a                            | bellca   | st eave on the north. It contains        |                                                      | 4                  |
| 43 History and Significance mbig have                  | small    | arched window. There are two large       |                                                      | 1                  |
| 43 mistory and significance THIS HOUS                  | e was .  | ouilt in 1927 for Eden Theological       | Seminary.                                            |                    |
|                                                        |          |                                          |                                                      |                    |
|                                                        |          |                                          |                                                      | 1                  |
|                                                        |          |                                          |                                                      |                    |
|                                                        |          |                                          |                                                      |                    |
| 44 Description of Environment and Outbu                | ildingsT | ne house faces east and is ajacent       | to Eden Theological                                  |                    |
| Seminary on the south and we                           | st.      | -                                        | -                                                    | t                  |
|                                                        |          |                                          |                                                      |                    |
|                                                        |          |                                          |                                                      |                    |
| 45 Sources of Information                              |          |                                          | 46. Prepared by                                      |                    |
| bster Groves Building Perm                             | it #39   | 74                                       | A. Morris                                            |                    |
|                                                        |          |                                          | 47. Organization                                     |                    |
|                                                        |          |                                          | St. Louis Co. Parks                                  |                    |
|                                                        |          |                                          | 48. Date 49 Revision Date(s)                         |                    |

hipped gable dormers on the north side of the house. A one story sunroom with a flat roof projects on the north half of the back of the house with a garage underneath it.

Office of Historic Preservation, P.O. Box 176, Jefferson City, Missouri 65101 HISTORIC INVENTORY 5L-AS-002-002