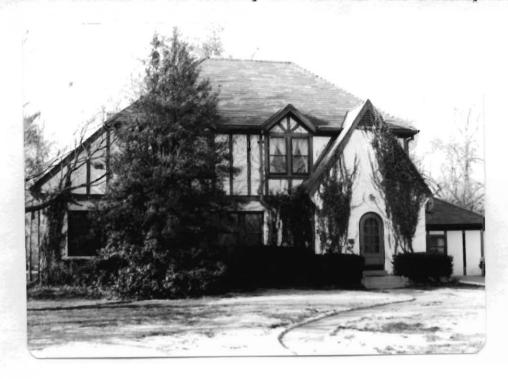

Togo of Togo B Food Squates & Wildelphia Carones

Togo of the North Annual Caro

DA NAME

To Manual Track Company Track Company Company

toolists bedarings to make

| 1 No                                     | 4 Pro                                 | sent Name(s)                            | ,                                                 |
|------------------------------------------|---------------------------------------|-----------------------------------------|---------------------------------------------------|
| St. Louis 3 Location of Negatives        | 5 Ot                                  | ner Namo(s)                             |                                                   |
| _                                        | alsa Dont                             | 2 Dampark                               | <b>j</b>                                          |
| St. Louis Co. Par                        | ks Dept. 1 20                         | Bompart  16. Thematic Category          | 28. No of Stories 2                               |
| 6 Specific Location                      | •                                     | 16. Thematic Category                   |                                                   |
| Lot 1, Block G, W                        | Webster Park                          | 17 Date(s) or Period                    | 29. Besement? Yes ix No :                         |
|                                          |                                       | 1920                                    | 30. Foundation Material                           |
| •                                        | ral, Township & Vicinity              | 18. Style or Design                     | brick                                             |
| Webster Groves                           |                                       | vernacular                              | 31. Wall Construction                             |
| ਲ Site Plan with North A                 | rrow                                  | 19. Architect or Engineer               | masonry                                           |
|                                          |                                       |                                         | 32. Roof Type & Material                          |
|                                          | <del></del> ;                         | 20. Contractor or Builder               | hip, shingle                                      |
| □ F:                                     |                                       | A.E. Welsch                             | 33. No. of Bays Front 2 Side 4                    |
|                                          | <del></del>                           | 21. Original Use, if apparent           |                                                   |
|                                          | \                                     | residence                               | 34. Wall Treatment                                |
|                                          | 1                                     | 22 Present Use                          | common bond brick                                 |
|                                          |                                       | residence                               | 36. Plan Shape irregular                          |
| 0.424/04                                 | OD AVE.                               | 23 Ownership Public I ! Private I !     | 36. Changes Addition : (Explain Altered : Moved : |
| OAKWOO                                   | DU AVE.                               | 24. Owner's Name & Address,             | W. 442)                                           |
|                                          |                                       | if known                                | 37. Condition                                     |
| 9 Coordinates                            | UTM                                   | Charles A. Lee                          | Interior good                                     |
| Lal                                      | 01m                                   | onarres in rec                          | Exterior good                                     |
| Long                                     | •                                     | 25. Open to Yes I I                     | 38. Preservation Yes X                            |
| 10 Site 11                               | Structure 1                           | Public2 No.1X                           | Underway? No                                      |
| Building 🛭                               | Object 1                              | 26 Local Contact Person or Organization | 39 Endangered? Yes 11                             |
|                                          |                                       | <b>-</b>                                | By What? No + X                                   |
| On National Yes III<br>Register? No ix   | 12. Is It Yes ! ! Eligible? No ! !    |                                         |                                                   |
|                                          | ļ                                     | 27. Other Surveys in Which included     | 40. Visible from Yes X                            |
| I3 Part of Estab Yes □ Hist Dist.? No by | 14. District Yes   1 Potent'l? No   1 |                                         | Public Road?                                      |
|                                          |                                       | 4                                       | 41. Distance from and                             |
| 15 Name of Established I                 |                                       |                                         | Frontage on Road                                  |
| 42 Further Description of                | Important Features Th                 | is two story brick house is almost      |                                                   |
| square. It has a                         | a low hip roof wi                     | th broad eaves and pairs of large       |                                                   |
| carved brackets t                        | that suggest an I                     | talianate influence. There is a         |                                                   |
|                                          |                                       | . On the front the second story         | Photo Photo                                       |
|                                          |                                       | irst floor there is a triple window     | Phote Sompar                                      |
|                                          |                                       | or is in the north bay with a small     |                                                   |
|                                          |                                       | it. On the south there is a one         | T / T +                                           |
|                                          |                                       | roof and brick foundations and pie      | rs                                                |
|                                          |                                       | built in 1920 by A.E. Welsch for 1      |                                                   |
|                                          |                                       |                                         | _                                                 |
|                                          | _                                     | r at Washington University. Lee g       | rows beautiful daillias                           |
| and other perinne                        | eals fill the sid                     | e yara.                                 | ·                                                 |
|                                          |                                       |                                         |                                                   |
|                                          |                                       |                                         |                                                   |
| 44 Description of Environ                | ment and Outbuildings                 | This house faces east on a corner       | wooded lot. There are                             |
| many varieties of                        | f flowers on the                      | south side of the lot. There is a       | brick garage with a                               |
|                                          | e southwest corne                     |                                         | -                                                 |
|                                          |                                       |                                         |                                                   |
| -                                        |                                       |                                         |                                                   |
| Juices of Information                    |                                       |                                         | 46. Prepared by                                   |
| Webster Groves B                         | uilding Permit #1                     | 325                                     | A. Morris                                         |
|                                          |                                       |                                         | 47. Organization                                  |
|                                          |                                       |                                         | St. Louis Co. Parks                               |
|                                          |                                       |                                         | 48. Date 49 Revision Date(5)                      |
|                                          |                                       |                                         | 8/82                                              |
|                                          |                                       |                                         | ,                                                 |