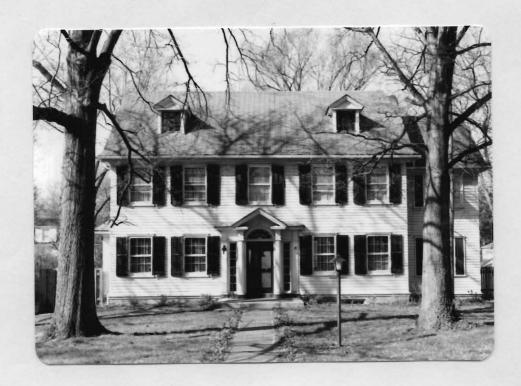

| 1 No                                                   | 4 Pres   | ent Name(s)                              |                                                      |                    |
|--------------------------------------------------------|----------|------------------------------------------|------------------------------------------------------|--------------------|
| ~ County . Louis                                       | 5. Oth   | er Name(s)                               |                                                      | 0                  |
| 3 Location of Negatives                                | 7        |                                          |                                                      |                    |
| St. Louis Co. Parks Dept.                              | 119      | Bompart                                  |                                                      |                    |
| 6 Specific Location ·                                  |          | 16. Thematic Category                    | 28. No of Stories 11/2                               | ^-                 |
|                                                        |          |                                          | 29. Basement? Yes                                    | Ωt.<br>(°°.        |
| Lot 5 of Glen Park                                     |          | 17 Date(s) or Period                     | No                                                   | ,                  |
|                                                        |          | 1927                                     | 30. Foundation Material                              | Loui               |
| 7 City or Town If Rural, Township &                    | Vicinity | 18. Style or Design                      | squared rubble                                       | uis                |
| Webster Groves                                         |          | vernacular                               | 31. Wall Construction                                | 01                 |
| 8 Site Plan with North Arrow PARK RD                   |          | 19. Architect or Engineer Arthur Brader  | masonry<br>32. Roof Type & Material                  |                    |
|                                                        |          | 20. Contractor or Builder                | cross gable, shingle                                 |                    |
|                                                        |          | Brader Borman Muehlenberg                | 33. No. of Bays                                      | 4                  |
|                                                        | BOMPART  | 21. Original Use, if apparent            | Front A Side                                         | τ                  |
| [ <del> </del>                                         | 194      | residence                                | 34. Wall Treatment                                   | Present Nameus     |
|                                                        | 787      | 22 Present Use                           | common bond brick                                    | 9                  |
| /                                                      | '        | residence                                | 35. Plan Shape L                                     | 2                  |
| 1                                                      |          | 23 Ownership Public 11                   | 36. Changes Addition                                 | Пe                 |
|                                                        |          | Private I !                              | (Explain Altered in #42) Moved in                    | 5                  |
|                                                        |          | 24. Owner's Name & Address,              |                                                      | 1                  |
|                                                        |          | if known                                 | 37. Condition                                        |                    |
| 9 Coordinates UTM                                      |          | German Evangelical Missouri              | Interior excellent                                   |                    |
| Lat<br>Long                                            |          | College Board of Directors               | Exterior excellent                                   | 4                  |
|                                                        |          | 25. Open to Yes II Public? No I x        | 38. Preservation Yes X Underway? No                  |                    |
|                                                        | cture    |                                          |                                                      | ł                  |
|                                                        |          | 26. Local Contact Person or Organization | 39 Endangered? Yes ::  By What? No \( \frac{1}{X} \) |                    |
| On National Yes   12. Is It Register? No   X Eligible? | Yes II   | 27 Other Surveys in Which Included       | -                                                    | i                  |
| 13 Part of Estab Yes   14. District                    | Yesi     | 27. Other Surveys in winich included     | 40. Visible from Yes                                 | ł                  |
| Hist Dist.? No   X   Potent'!?                         |          |                                          | Public Road?                                         | ı                  |
| 15 Name of Established District                        |          |                                          | 41. Distance from and                                | 1                  |
|                                                        | _        |                                          | Frontage on Road                                     |                    |
|                                                        |          |                                          |                                                      |                    |
|                                                        |          | s brick vernacular house has a           |                                                      | ப                  |
| steep cross gable roof. On                             | the fr   | ont the northern bay projects under      | :  \                                                 | 다 º                |
| a front facing gable. On th                            | e seco   | nd floor in the gable there is a         |                                                      | 19<br>19           |
| triple window under a segmen                           | tal ar   | ched lintel. The southern two bays       | Photo                                                | BO 2               |
| are under the eave side of t                           | he roo   | with one large hipped gable dorme        | e‡ / \                                               | Name(s)<br>Bompart |
| above the second bay. The t                            | hird b   | ay from the south projects under         |                                                      | ar<br>s)           |
| its own little gable with a                            | bellca   | st eave on the north. It contains        |                                                      | 4                  |
| 43 History and Significance mbig have                  | small    | arched window. There are two large       |                                                      | 1                  |
| 43 mistory and significance THIS HOUS                  | e was .  | ouilt in 1927 for Eden Theological       | Seminary.                                            |                    |
|                                                        |          |                                          |                                                      |                    |
|                                                        |          |                                          |                                                      | 1                  |
|                                                        |          |                                          |                                                      |                    |
|                                                        |          |                                          |                                                      |                    |
| 44 Description of Environment and Outbu                | ildingsT | ne house faces east and is ajacent       | to Eden Theological                                  |                    |
| Seminary on the south and we                           | st.      | -                                        | -                                                    | t                  |
|                                                        |          |                                          |                                                      |                    |
|                                                        |          |                                          |                                                      |                    |
| 45 Sources of Information                              |          |                                          | 46. Prepared by                                      |                    |
| bster Groves Building Perm                             | it #39   | 74                                       | A. Morris                                            |                    |
|                                                        |          |                                          | 47. Organization                                     |                    |
|                                                        |          |                                          | St. Louis Co. Parks                                  |                    |
|                                                        |          |                                          | 48. Date 49 Revision Date(s)                         |                    |

hipped gable dormers on the north side of the house. A one story sunroom with a flat roof projects on the north half of the back of the house with a garage underneath it.

Office of Historic Preservation, P.O. Box 176, Jefferson City, Missouri 65101 HISTORIC INVENTORY 5L-AS-002-002