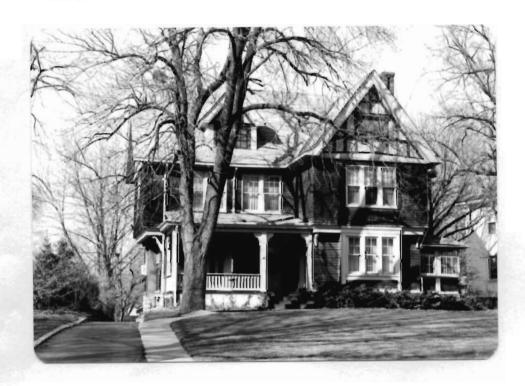

| 1 No                                                   | 4 Pres   | ent Name(s)                              |                                                      |                    |
|--------------------------------------------------------|----------|------------------------------------------|------------------------------------------------------|--------------------|
| ~ County . Louis                                       | 5. Oth   | er Name(s)                               |                                                      | 0                  |
| 3 Location of Negatives                                | 7        |                                          |                                                      |                    |
| St. Louis Co. Parks Dept.                              | 119      | Bompart                                  |                                                      |                    |
| 6 Specific Location ·                                  |          | 16. Thematic Category                    | 28. No of Stories 11/2                               | ^-                 |
|                                                        |          |                                          | 29. Basement? Yes                                    | Ωt.<br>(°°.        |
| Lot 5 of Glen Park                                     |          | 17 Date(s) or Period                     | No                                                   | ,                  |
|                                                        |          | 1927                                     | 30. Foundation Material                              | Loui               |
| 7 City or Town If Rural, Township &                    | Vicinity | 18. Style or Design                      | squared rubble                                       | uis                |
| Webster Groves                                         |          | vernacular                               | 31. Wall Construction                                | 01                 |
| 8 Site Plan with North Arrow PARK RD                   |          | 19. Architect or Engineer Arthur Brader  | masonry<br>32. Roof Type & Material                  |                    |
|                                                        |          | 20. Contractor or Builder                | cross gable, shingle                                 |                    |
|                                                        |          | Brader Borman Muehlenberg                | 33. No. of Bays                                      | 4                  |
|                                                        | BOMPART  | 21. Original Use, if apparent            | Front A Side                                         | τ                  |
| [ <del> </del>                                         | 194      | residence                                | 34. Wall Treatment                                   | Present Nameus     |
|                                                        | 787      | 22 Present Use                           | common bond brick                                    | 9                  |
| /                                                      | '        | residence                                | 35. Plan Shape L                                     | 2                  |
| 1                                                      |          | 23 Ownership Public 11                   | 36. Changes Addition                                 | Пe                 |
|                                                        |          | Private I !                              | (Explain Altered in #42) Moved in                    | 5                  |
|                                                        |          | 24. Owner's Name & Address,              |                                                      | 1                  |
|                                                        |          | if known                                 | 37. Condition                                        |                    |
| 9 Coordinates UTM                                      |          | German Evangelical Missouri              | Interior excellent                                   |                    |
| Lat<br>Long                                            |          | College Board of Directors               | Exterior excellent                                   | 4                  |
|                                                        |          | 25. Open to Yes II Public? No I x        | 38. Preservation Yes X Underway? No                  |                    |
|                                                        | cture    |                                          |                                                      | ł                  |
|                                                        |          | 26. Local Contact Person or Organization | 39 Endangered? Yes ::  By What? No \( \frac{1}{X} \) |                    |
| On National Yes   12. Is It Register? No   X Eligible? | Yes II   | 27 Other Surveys in Which Included       | -                                                    | i                  |
| 13 Part of Estab Yes   14. District                    | Yesi     | 27. Other Surveys in winich included     | 40. Visible from Yes                                 | ł                  |
| Hist Dist.? No   X   Potent'!?                         |          |                                          | Public Road?                                         | ı                  |
| 15 Name of Established District                        |          |                                          | 41. Distance from and                                | 1                  |
|                                                        | _        |                                          | Frontage on Road                                     |                    |
|                                                        |          |                                          |                                                      |                    |
|                                                        |          | s brick vernacular house has a           |                                                      | ப                  |
| steep cross gable roof. On                             | the fr   | ont the northern bay projects under      | :  \                                                 | 다 º                |
| a front facing gable. On th                            | e seco   | nd floor in the gable there is a         |                                                      | 19<br>19           |
| triple window under a segmen                           | tal ar   | ched lintel. The southern two bays       | Photo                                                | BO 2               |
| are under the eave side of t                           | he roo   | with one large hipped gable dorme        | e‡ / \                                               | Name(s)<br>Bompart |
| above the second bay. The t                            | hird b   | ay from the south projects under         |                                                      | ar<br>s)           |
| its own little gable with a                            | bellca   | st eave on the north. It contains        |                                                      | 4                  |
| 43 History and Significance mbig have                  | small    | arched window. There are two large       |                                                      | 1                  |
| 43 mistory and significance THIS HOUS                  | e was .  | ouilt in 1927 for Eden Theological       | Seminary.                                            |                    |
|                                                        |          |                                          |                                                      |                    |
|                                                        |          |                                          |                                                      | 1                  |
|                                                        |          |                                          |                                                      |                    |
|                                                        |          |                                          |                                                      |                    |
| 44 Description of Environment and Outbu                | ildingsT | ne house faces east and is ajacent       | to Eden Theological                                  |                    |
| Seminary on the south and we                           | st.      | -                                        | -                                                    | t                  |
|                                                        |          |                                          |                                                      |                    |
|                                                        |          |                                          |                                                      |                    |
| 45 Sources of Information                              |          |                                          | 46. Prepared by                                      |                    |
| bster Groves Building Perm                             | it #39   | 74                                       | A. Morris                                            |                    |
|                                                        |          |                                          | 47. Organization                                     |                    |
|                                                        |          |                                          | St. Louis Co. Parks                                  |                    |
|                                                        |          |                                          | 48. Date 49 Revision Date(s)                         |                    |

hipped gable dormers on the north side of the house. A one story sunroom with a flat roof projects on the north half of the back of the house with a garage underneath it.

Office of Historic Preservation, P.O. Box 176, Jefferson City, Missouri 65101 HISTORIC INVENTORY 5L-AS-002-002