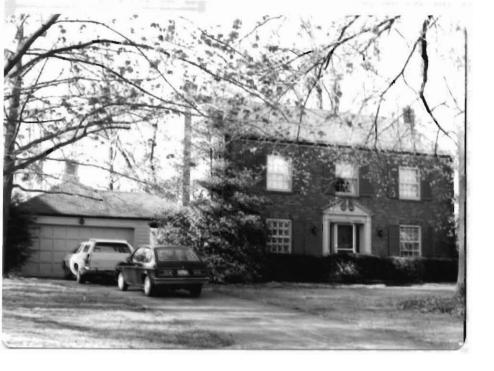

| 1 No                                                   | 4 Pres   | ent Name(s)                              |                                                      |                    |
|--------------------------------------------------------|----------|------------------------------------------|------------------------------------------------------|--------------------|
| ~ County . Louis                                       | 5. Oth   | er Name(s)                               |                                                      | 0                  |
| 3 Location of Negatives                                | 7        |                                          |                                                      |                    |
| St. Louis Co. Parks Dept.                              | 119      | Bompart                                  |                                                      |                    |
| 6 Specific Location ·                                  |          | 16. Thematic Category                    | 28. No of Stories 11/2                               | ^-                 |
|                                                        |          |                                          | 29. Basement? Yes                                    | Ωt.<br>(°°.        |
| Lot 5 of Glen Park                                     |          | 17 Date(s) or Period                     | No                                                   | ,                  |
|                                                        |          | 1927                                     | 30. Foundation Material                              | Loui               |
| 7 City or Town If Rural, Township &                    | Vicinity | 18. Style or Design                      | squared rubble                                       | uis                |
| Webster Groves                                         |          | vernacular                               | 31. Wall Construction                                | 01                 |
| 8 Site Plan with North Arrow PARK RD                   |          | 19. Architect or Engineer Arthur Brader  | masonry<br>32. Roof Type & Material                  |                    |
|                                                        |          | 20. Contractor or Builder                | cross gable, shingle                                 |                    |
|                                                        |          | Brader Borman Muehlenberg                | 33. No. of Bays                                      | 4                  |
|                                                        | BOMPART  | 21. Original Use, if apparent            | Front A Side                                         | τ                  |
| [ <del> </del>                                         | 194      | residence                                | 34. Wall Treatment                                   | Present Nameus     |
|                                                        | 787      | 22 Present Use                           | common bond brick                                    | 9                  |
| /                                                      | '        | residence                                | 35. Plan Shape L                                     | 2                  |
| 1                                                      |          | 23 Ownership Public 11                   | 36. Changes Addition                                 | Пe                 |
|                                                        |          | Private I !                              | (Explain Altered in #42) Moved in                    | 5                  |
|                                                        |          | 24. Owner's Name & Address,              |                                                      | 1                  |
|                                                        |          | if known                                 | 37. Condition                                        |                    |
| 9 Coordinates UTM                                      |          | German Evangelical Missouri              | Interior excellent                                   |                    |
| Lat<br>Long                                            |          | College Board of Directors               | Exterior excellent                                   | 4                  |
|                                                        |          | 25. Open to Yes II Public? No I x        | 38. Preservation Yes X Underway? No                  |                    |
|                                                        | cture    |                                          |                                                      | ł                  |
|                                                        |          | 26. Local Contact Person or Organization | 39 Endangered? Yes ::  By What? No \( \frac{1}{X} \) |                    |
| On National Yes   12. Is It Register? No   X Eligible? | Yes II   | 27 Other Surveys in Which Included       | -                                                    | i                  |
| 13 Part of Estab Yes   14. District                    | Yesi     | 27. Other Surveys in winich included     | 40. Visible from Yes                                 | ł                  |
| Hist Dist.? No   X   Potent'!?                         |          |                                          | Public Road?                                         | ı                  |
| 15 Name of Established District                        |          |                                          | 41. Distance from and                                | 1                  |
|                                                        | _        |                                          | Frontage on Road                                     |                    |
|                                                        |          |                                          |                                                      |                    |
|                                                        |          | s brick vernacular house has a           |                                                      | ப                  |
| steep cross gable roof. On                             | the fr   | ont the northern bay projects under      | :  \                                                 | 다 º                |
| a front facing gable. On th                            | e seco   | nd floor in the gable there is a         |                                                      | 19<br>19           |
| triple window under a segmen                           | tal ar   | ched lintel. The southern two bays       | Photo                                                | BO 2               |
| are under the eave side of t                           | he roo   | with one large hipped gable dorme        | e‡ / \                                               | Name(s)<br>Bompart |
| above the second bay. The t                            | hird b   | ay from the south projects under         |                                                      | ar<br>s)           |
| its own little gable with a                            | bellca   | st eave on the north. It contains        |                                                      | 4                  |
| 43 History and Significance mbig have                  | small    | arched window. There are two large       |                                                      | 1                  |
| 43 mistory and significance THIS HOUS                  | e was .  | ouilt in 1927 for Eden Theological       | Seminary.                                            |                    |
|                                                        |          |                                          |                                                      |                    |
|                                                        |          |                                          |                                                      | 1                  |
|                                                        |          |                                          |                                                      |                    |
|                                                        |          |                                          |                                                      |                    |
| 44 Description of Environment and Outbu                | ildingsT | ne house faces east and is ajacent       | to Eden Theological                                  |                    |
| Seminary on the south and we                           | st.      | -                                        | -                                                    | t                  |
|                                                        |          |                                          |                                                      |                    |
|                                                        |          |                                          |                                                      |                    |
| 45 Sources of Information                              |          |                                          | 46. Prepared by                                      |                    |
| bster Groves Building Perm                             | it #39   | 74                                       | A. Morris                                            |                    |
|                                                        |          |                                          | 47. Organization                                     |                    |
|                                                        |          |                                          | St. Louis Co. Parks                                  |                    |
|                                                        |          |                                          | 48. Date 49 Revision Date(s)                         |                    |

hipped gable dormers on the north side of the house. A one story sunroom with a flat roof projects on the north half of the back of the house with a garage underneath it.

Office of Historic Preservation, P.O. Box 176, Jefferson City, Missouri 65101 HISTORIC INVENTORY 5L-AS-002-002