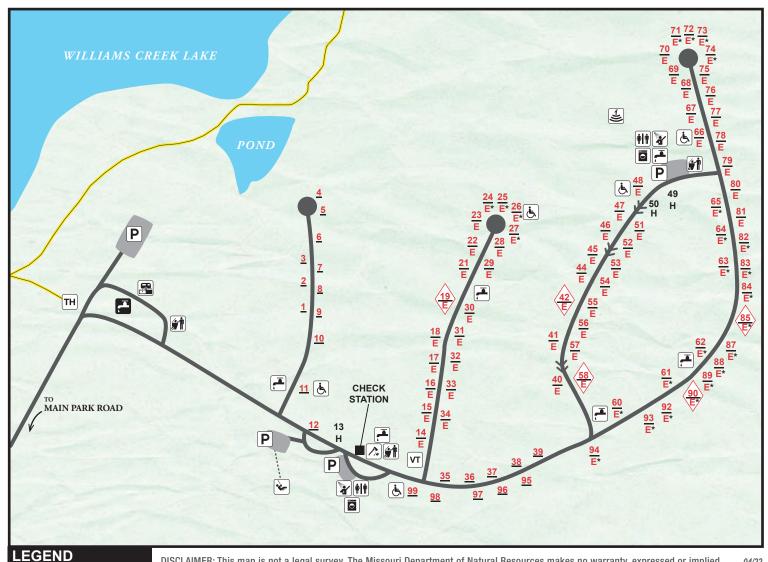

## **WATKINS MILL STATE PARK**

## Campground

DISCLAIMER: This map is not a legal survey. The Missouri Department of Natural Resources makes no warranty, expressed or implied, as to the accuracy of the data or related materials and is not responsible for any damage or loss resulting from its use.

04/22

- reservable site
- basic site
- electric site Ε
- family site
- 50 amp service
- [خ] accessible
- campground host
- water
- frost-free water
- restroom
- showerhouse

- laundry 0
- VT vault toilet
- dump station
- 13 woodlot
- trash dumpster
- P parking
- playground
- amphitheater
- direction of traffic
- TH) trailhead
- Paved Bicycle Lake Trail

(A) (S)

(hiking,bicycling)

Sites 35-97 are closed November through March