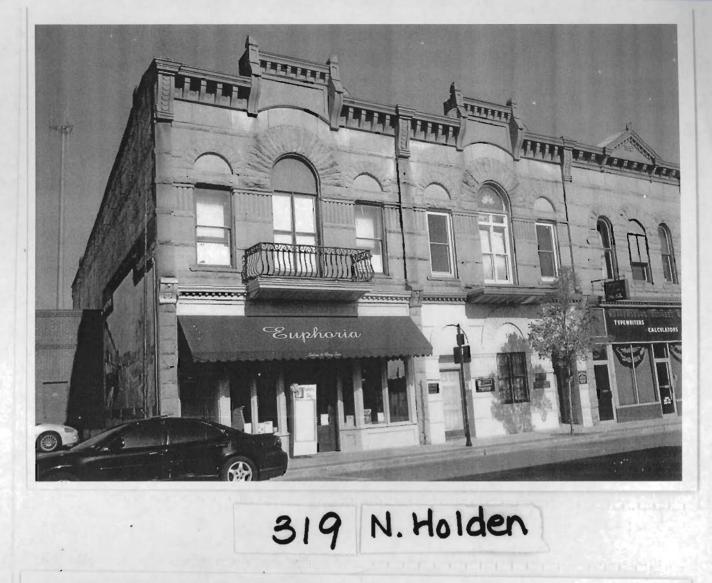

### 2X. Further Description

This non-historic one-and-a-half-story frame duplex has a shallow-pitched side-gabled roof with moderate eaves. The building is six symmetrical bays wide and one bay deep with vinyl siding. Fenestration defines the bays. The entrance stoop features an iron railing.