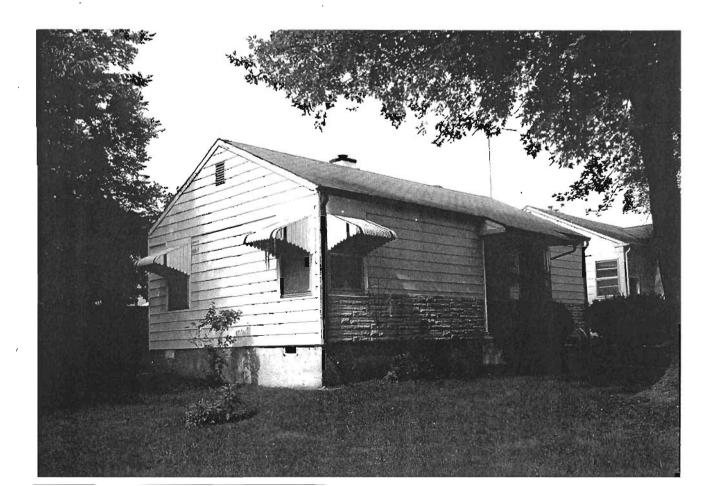

### 2X. Further Description

This non-historic one-and-a-half-story frame duplex has a shallow-pitched side-gabled roof with moderate eaves. The building is six symmetrical bays wide and one bay deep with vinyl siding. Fenestration defines the bays. The entrance stoop features an iron railing.