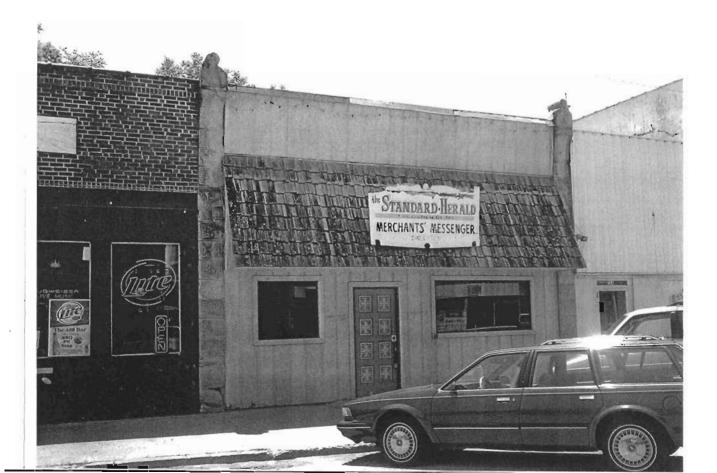

### 2X. Further Description

This non-historic one-and-a-half-story frame duplex has a shallow-pitched side-gabled roof with moderate eaves. The building is six symmetrical bays wide and one bay deep with vinyl siding. Fenestration defines the bays. The entrance stoop features an iron railing.

# 317 Chestnut