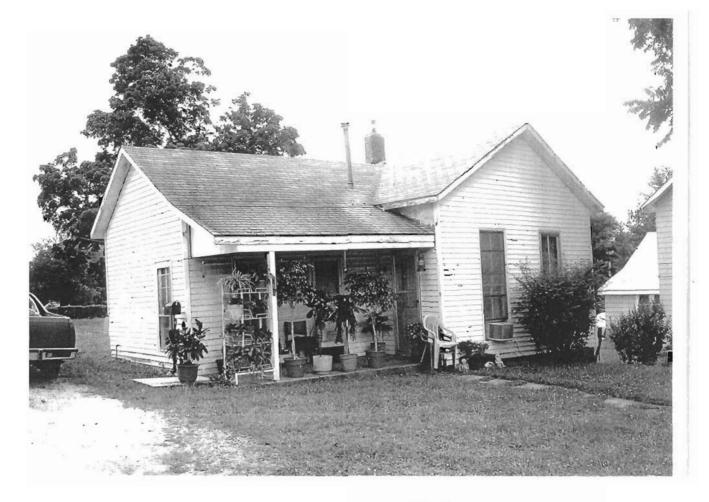

### 2X. Further Description

This non-historic one-and-a-half-story frame duplex has a shallow-pitched side-gabled roof with moderate eaves. The building is six symmetrical bays wide and one bay deep with vinyl siding. Fenestration defines the bays. The entrance stoop features an iron railing.