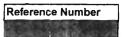

### 2X. Further Description

The primary façade of this broad two-story building is five symmetrical bays wide, with the stepped parapet roof defining the bays. The retail storefront occupies the first two bays and includes a flush entrance, a flat canopy, and brick bulkhead. Plywood covers the transom windows. The third bay features a distinctive round-arched entrance with a corbelled surround and keystones. The fourth and fifth bays contain a recessed loading dock area. Additional character-defining features include the corbelled parapet with square pilasters flanking each section of the stepped parapet and the tall, narrow one-over-one light windows with square limestone lintels and window sills in the third bay.

### History

This building originally housed the Jones Brother Sale Barn. During World War I, Walter and Perry Jones' sales operation was one of the largest in the United States. The firm bought mules from the region, reselling them to the U.S. Army. Cassingham & Son moved into this building in 1933, converting it to a hardware business and later adding a sporting goods department.