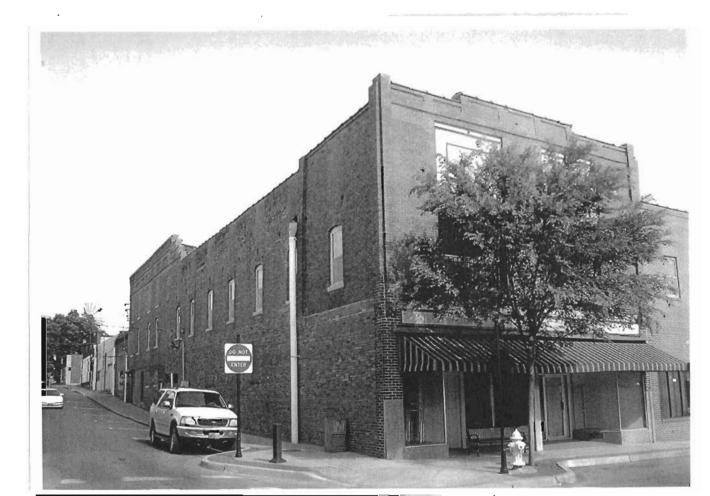

### 2X. Further Description

The primary façade of this broad two-story building is five symmetrical bays wide, with the stepped parapet roof defining the bays. The retail storefront occupies the first two bays and includes a flush entrance, a flat canopy, and brick bulkhead. Plywood covers the transom windows. The third bay features a distinctive round-arched entrance with a corbelled surround and keystones. The fourth and fifth bays contain a recessed loading dock area. Additional character-defining features include the corbelled parapet with square pilasters flanking each section of the stepped parapet and the tall, narrow one-over-one light windows with square limestone lintels and window sills in the third bay.

### History

This building originally housed the Jones Brother Sale Barn. During World War I, Walter and Perry Jones' sales operation was one of the largest in the United States. The firm bought mules from the region, reselling them to the U.S. Army. Cassingham & Son moved into this building in 1933, converting it to a hardware business and later adding a sporting goods department.