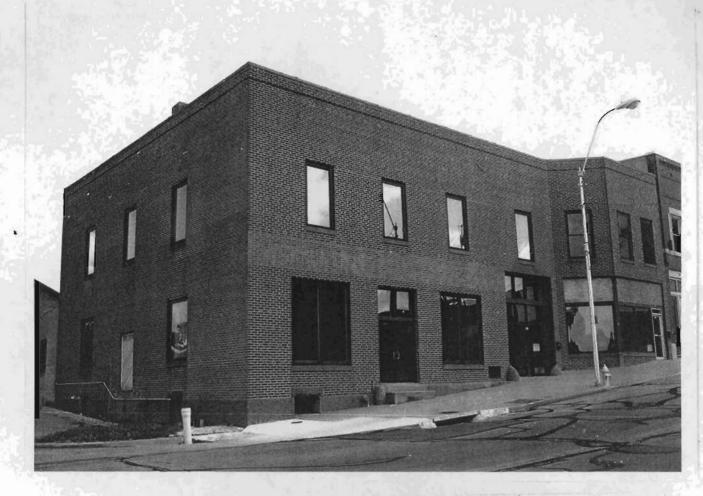

### 2X. Further Description

This non-historic one-and-a-half-story frame duplex has a shallow-pitched side-gabled roof with moderate eaves. The building is six symmetrical bays wide and one bay deep with vinyl siding. Fenestration defines the bays. The entrance stoop features an iron railing.