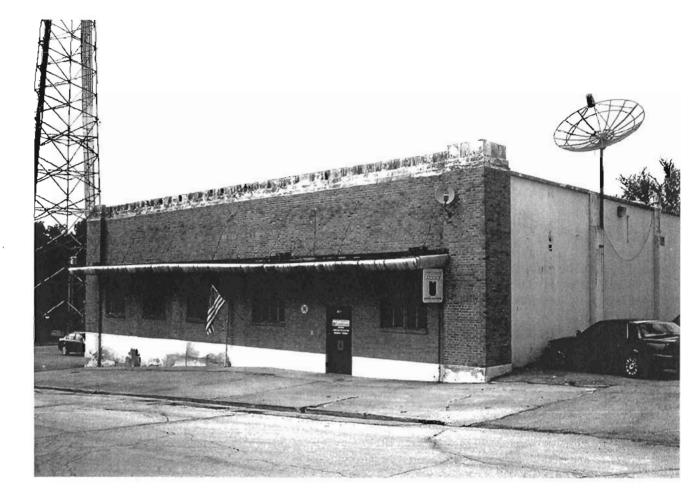

### 2X. Further Description

This non-historic one-and-a-half-story frame duplex has a shallow-pitched side-gabled roof with moderate eaves. The building is six symmetrical bays wide and one bay deep with vinyl siding. Fenestration defines the bays. The entrance stoop features an iron railing.

# 317 Chestnut