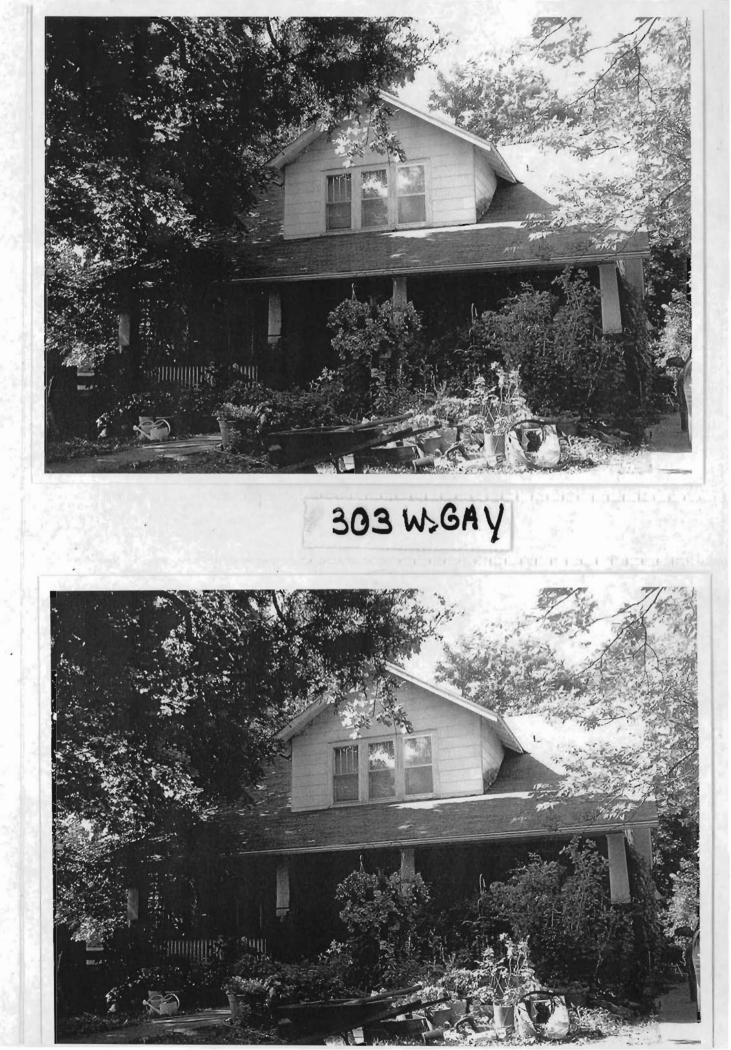

### 2X. Further Description

This non-historic one-and-a-half-story frame duplex has a shallow-pitched side-gabled roof with moderate eaves. The building is six symmetrical bays wide and one bay deep with vinyl siding. Fenestration defines the bays. The entrance stoop features an iron railing.

# 317 Chestnut