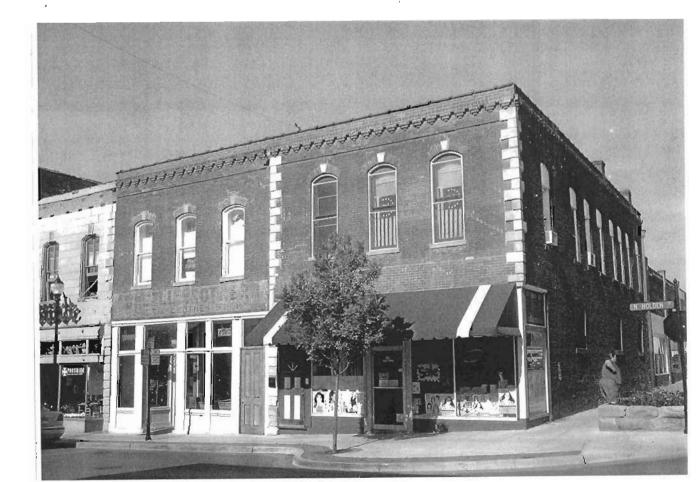

### 2X. Further Description

The primary façade of this broad two-story building is five symmetrical bays wide, with the stepped parapet roof defining the bays. The retail storefront occupies the first two bays and includes a flush entrance, a flat canopy, and brick bulkhead. Plywood covers the transom windows. The third bay features a distinctive round-arched entrance with a corbelled surround and keystones. The fourth and fifth bays contain a recessed loading dock area. Additional character-defining features include the corbelled parapet with square pilasters flanking each section of the stepped parapet and the tall, narrow one-over-one light windows with square limestone lintels and window sills in the third bay.

### 2Y. Description of Environment and Outbuildings

Located on the northeast corner of North College and Railroad Avenue, at the east edge of the historic central business disrict and adjacent to the north of the railroad tracks.

### History

This building originally housed the Jones Brother Sale Barn. During World War I, Walter and Perry Jones' sales operation was one of the largest in the United States. The firm bought mules from the region, reselling them to the U.S. Army. Cassingham & Son moved into this building in 1933, converting it to a hardware business and later adding a sporting goods department.