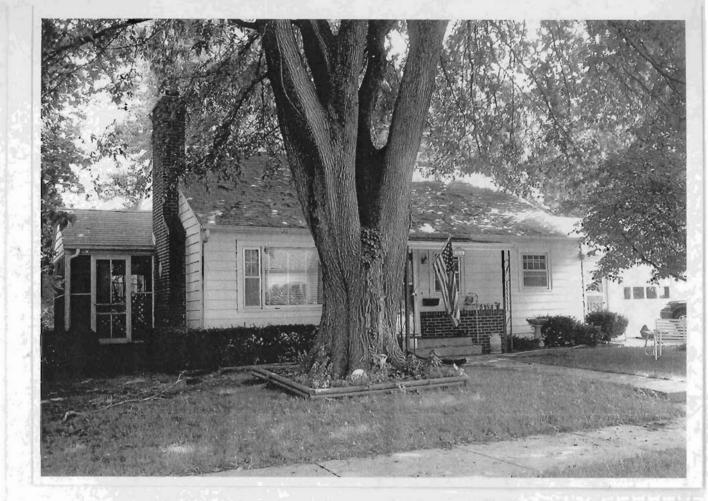

artite picture window, the primary entrance, two short single windows, a secondary pedestrian entrance, and a single vehicular bay garage. The stoop entrance has a shed roof porch with iron supports. Additional character-defining features include the exterior brick chimney on the east (side) elevation, the wood window casings, the double-hung wood sash windows, and the portion of brick cladding adjacent to the main entrance.

### T. Significance

### 2Y. Description of Environment and Outbuildings

Located in a residential district with uniform setbacks characterized by late-nineteenth and early-to-mid twentieth century one- to two-and-one-half-story homes.

### History

Based on a review of the Sanborn Fire Insurance Company maps for this location, this house was constructed after 1945.



# 214 W. GAU



# Missouri Historic Resources Survey Form Page 1

| D. Address / Location                  |                             | 2I. Owner's Name and Address (if Different)