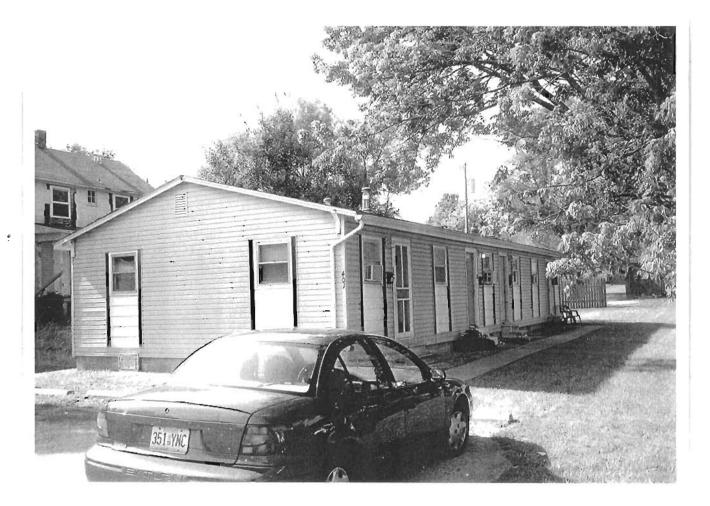

### 2X. Further Description

This non-historic one-and-a-half-story frame duplex has a shallow-pitched side-gabled roof with moderate eaves. The building is six symmetrical bays wide and one bay deep with vinyl siding. Fenestration defines the bays. The entrance stoop features an iron railing.

# 317 Chestnut