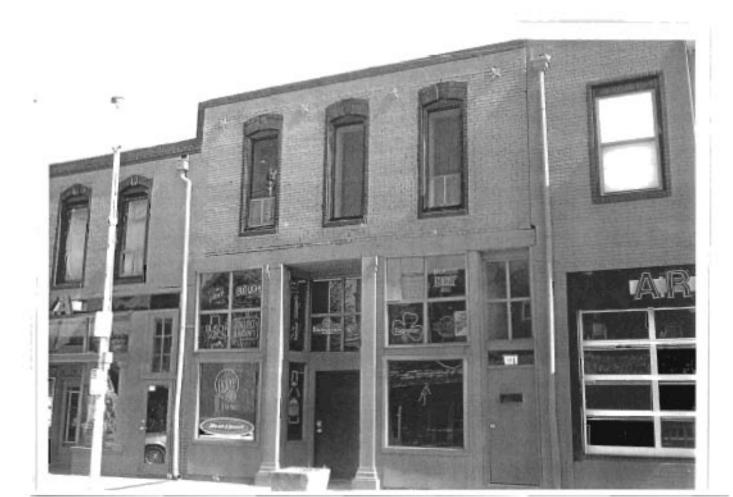

# 317 Chestnut

### 2X. Further Description

This non-historic one-and-a-half-story frame duplex has a shallow-pitched side-gabled roof with moderate eaves. The building is six symmetrical bays wide and one bay deep with vinyl siding. Fenestration defines the bays. The entrance stoop features an iron railing.