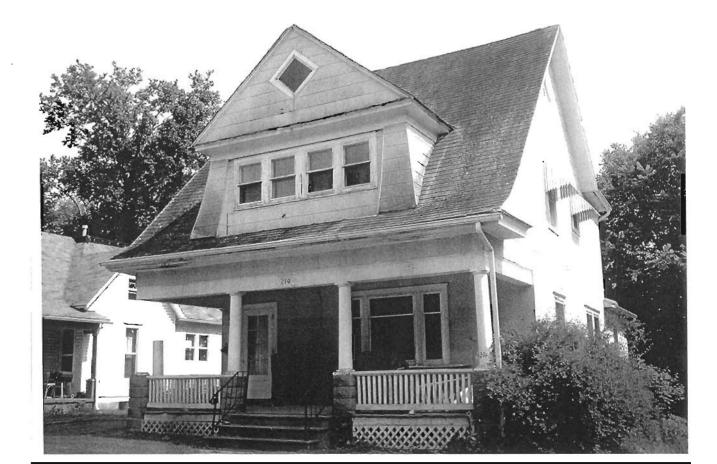

### 2X. Further Description

This non-historic one-and-a-half-story frame duplex has a shallow-pitched side-gabled roof with moderate eaves. The building is six symmetrical bays wide and one bay deep with vinyl siding. Fenestration defines the bays. The entrance stoop features an iron railing.