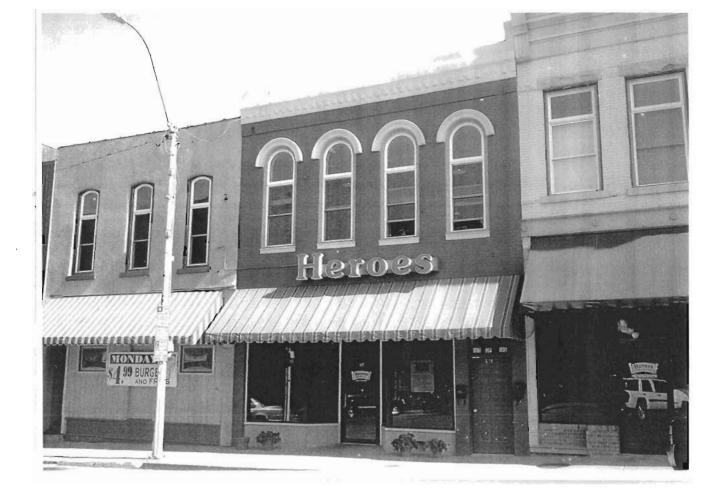

### 2X. Further Description

This non-historic one-and-a-half-story frame duplex has a shallow-pitched side-gabled roof with moderate eaves. The building is six symmetrical bays wide and one bay deep with vinyl siding. Fenestration defines the bays. The entrance stoop features an iron railing.