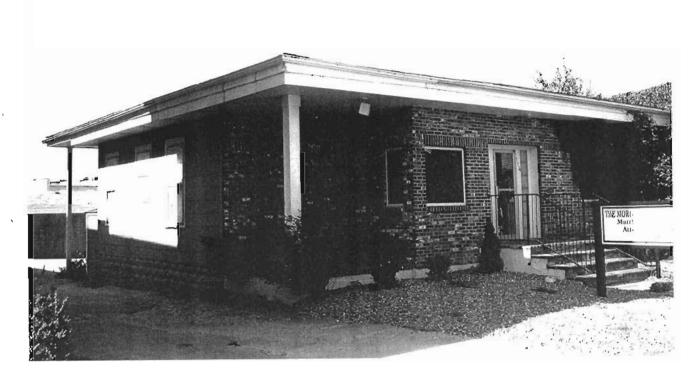

### 2X. Further Description

This non-historic one-and-a-half-story frame duplex has a shallow-pitched side-gabled roof with moderate eaves. The building is six symmetrical bays wide and one bay deep with vinyl siding. Fenestration defines the bays. The entrance stoop features an iron railing.