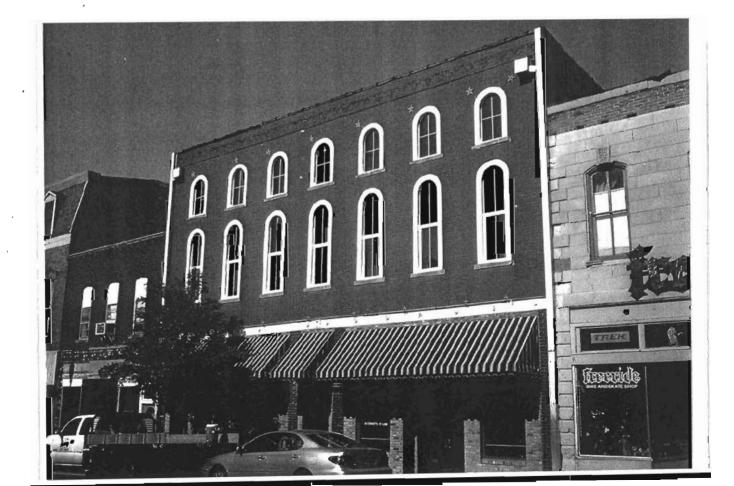

### 2X. Further Description

The primary façade of this broad two-story building is five symmetrical bays wide, with the stepped parapet roof defining the bays. The retail storefront occupies the first two bays and includes a flush entrance, a flat canopy, and brick bulkhead. Plywood covers the transom windows. The third bay features a distinctive round-arched entrance with a corbelled surround and keystones. The fourth and fifth bays contain a recessed loading dock area. Additional character-defining features include the corbelled parapet with square pilasters flanking each section of the stepped parapet and the tall, narrow one-over-one light windows with square limestone lintels and window sills in the third bay.