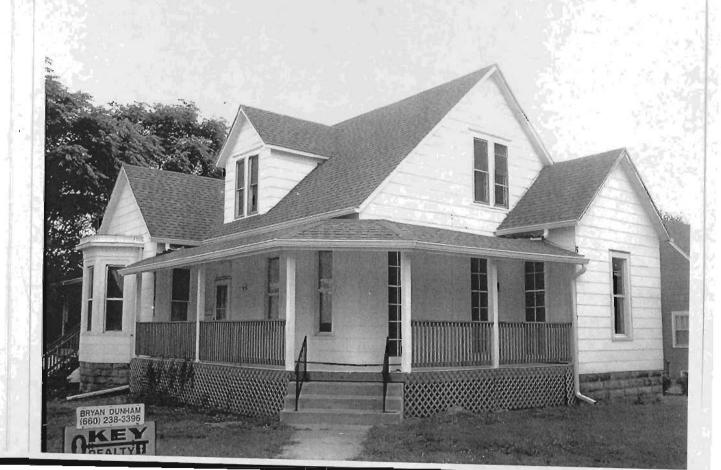

### 2X. Further Description

This non-historic one-and-a-half-story frame duplex has a shallow-pitched side-gabled roof with moderate eaves. The building is six symmetrical bays wide and one bay deep with vinyl siding. Fenestration defines the bays. The entrance stoop features an iron railing.