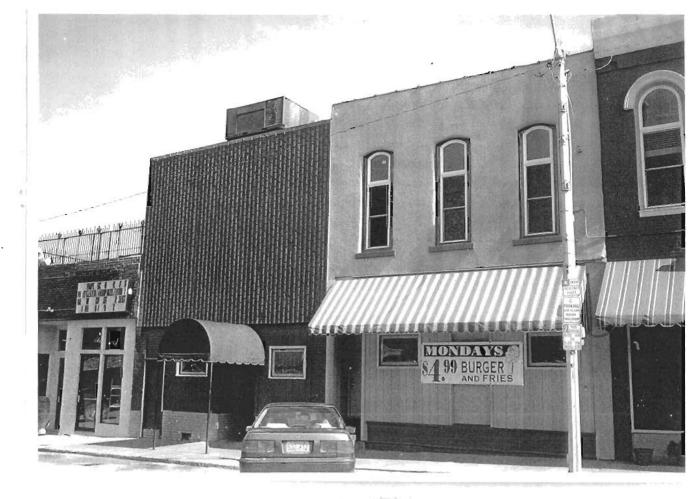

### 2X. Further Description

This non-historic one-and-a-half-story frame duplex has a shallow-pitched side-gabled roof with moderate eaves. The building is six symmetrical bays wide and one bay deep with vinyl siding. Fenestration defines the bays. The entrance stoop features an iron railing.