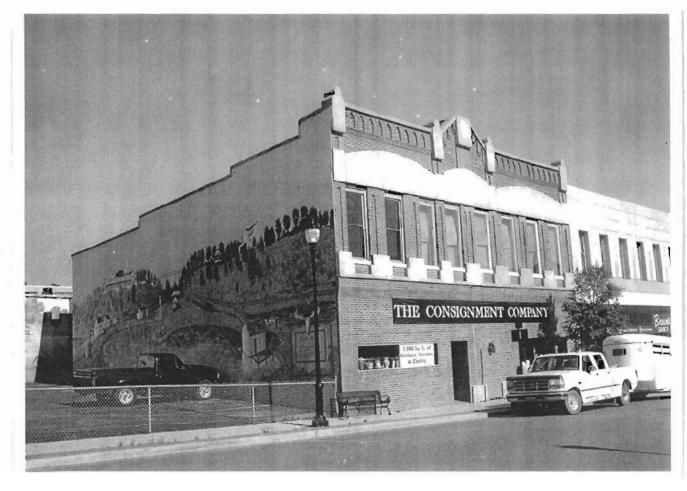

### 2X. Further Description

The primary façade of this broad two-story building is five symmetrical bays wide, with the stepped parapet roof defining the bays. The retail storefront occupies the first two bays and includes a flush entrance, a flat canopy, and brick bulkhead. Plywood covers the transom windows. The third bay features a distinctive round-arched entrance with a corbelled surround and keystones. The fourth and fifth bays contain a recessed loading dock area. Additional character-defining features include the corbelled parapet with square pilasters flanking each section of the stepped parapet and the tall, narrow one-over-one light windows with square limestone lintels and window sills in the third bay.

### 2Y. Description of Environment and Outbuildings

Located on the northeast corner of North College and Railroad Avenue, at the east edge of the historic central business disrict and adjacent to the north of the railroad tracks.

### History

This building originally housed the Jones Brother Sale Barn. During World War I, Walter and Perry Jones' sales operation was one of the largest in the United States. The firm bought mules from the region, reselling them to the U.S. Army. Cassingham & Son moved into this building in 1933, converting it to a hardware business and later adding a sporting goods department.