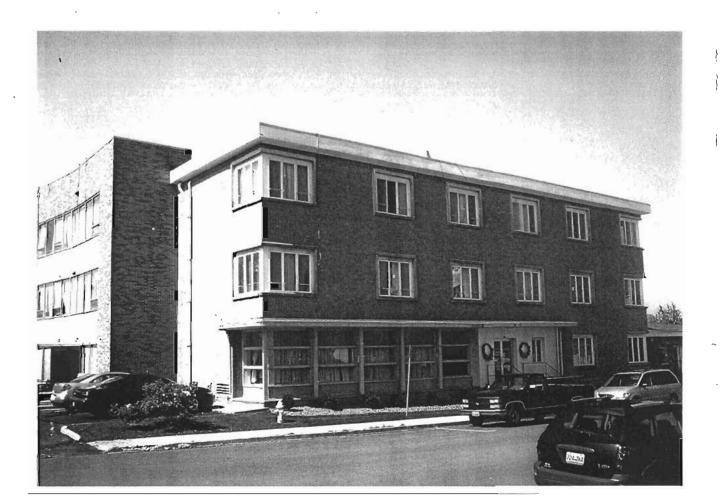

### 2X. Further Description

This non-historic one-and-a-half-story frame duplex has a shallow-pitched side-gabled roof with moderate eaves. The building is six symmetrical bays wide and one bay deep with vinyl siding. Fenestration defines the bays. The entrance stoop features an iron railing.

# 317 Chestnut