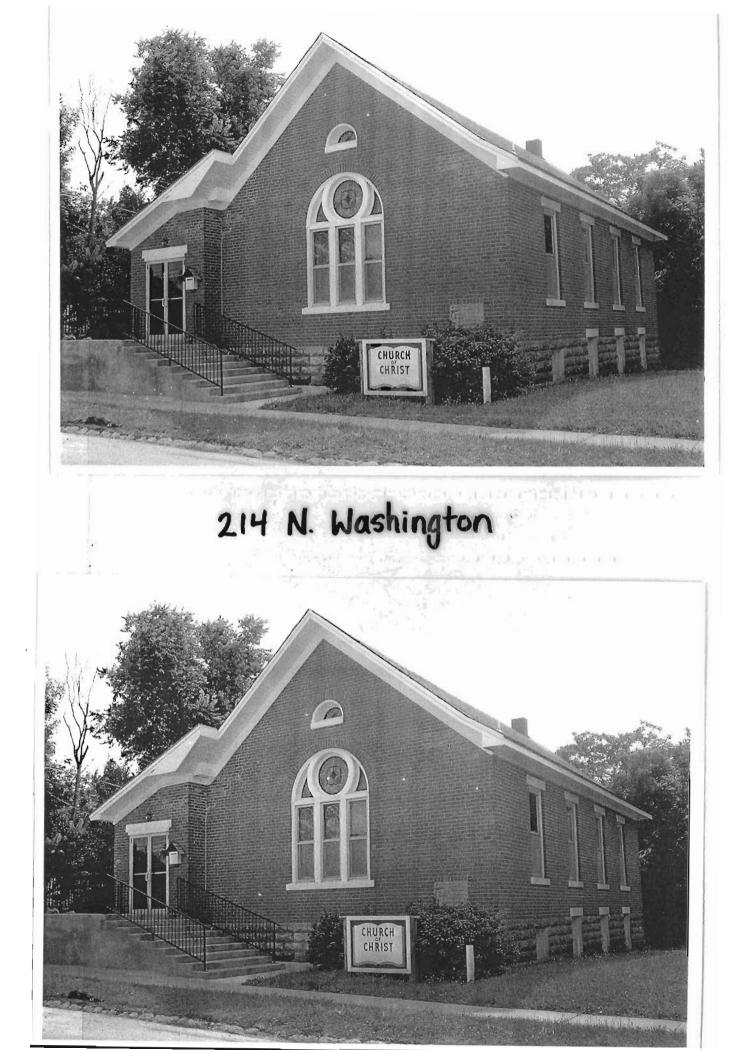

### 2X. Further Description

This non-historic one-and-a-half-story frame duplex has a shallow-pitched side-gabled roof with moderate eaves. The building is six symmetrical bays wide and one bay deep with vinyl siding. Fenestration defines the bays. The entrance stoop features an iron railing.

# 317 Chestnut