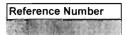

|                                                  |
| Excellent                                  |                                        |                                                  |
| Pue est                                    |                                        |                                                  |
| Survey Report                              | Survey Date                            |                                                  |
| Phase I Warrensburg Survey                 | 2007                                   |                                                  |
|                                            | / L                                    |                                                  |

5075004 - 043



| D. Address / Location   |                       |
|-------------------------|-----------------------|
| 117 W. Gay              | St.                   |
| E. City Warrensburg, MO | B. County 101 Johnson |

# 2X. Further Description

This one-and-a-half-story frame house has a complex hipped roof form with lower cross gables and moderate eaves. The building is four bays wide and has wood clapboard siding. Fenestration defines the bays. A short flight of corner stairs provides access to the wrap-around porch, which features round columns and a wood balustrade. Additional character-defining features include the gabled dormers with fishscale shingles and decorative verge board, the leaded glass windows, and the original wood casing and lintel molding.

# T. Significance

#### 2Y. Descript