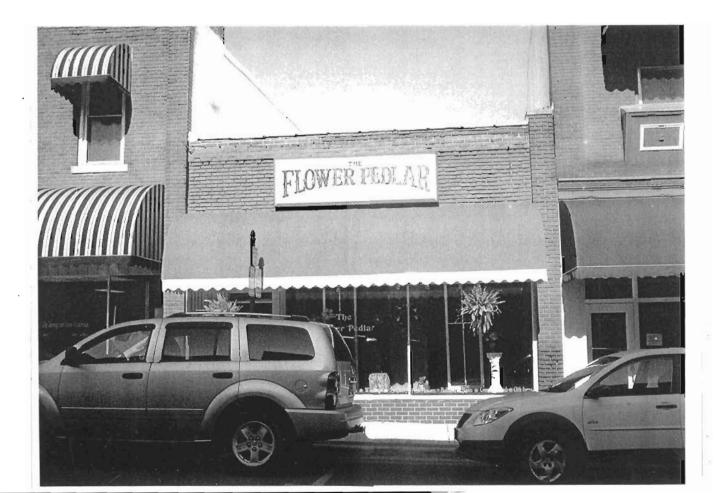

### 2X. Further Description

This non-historic one-and-a-half-story frame duplex has a shallow-pitched side-gabled roof with moderate eaves. The building is six symmetrical bays wide and one bay deep with vinyl siding. Fenestration defines the bays. The entrance stoop features an iron railing.