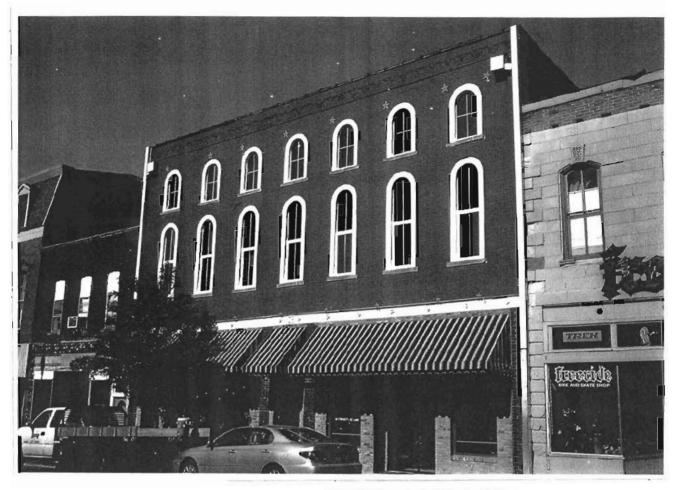

### 2X. Further Description

The primary façade of this broad two-story building is five symmetrical bays wide, with the stepped parapet roof defining the bays. The retail storefront occupies the first two bays and includes a flush entrance, a flat canopy, and brick bulkhead. Plywood covers the transom windows. The third bay features a distinctive round-arched entrance with a corbelled surround and keystones. The fourth and fifth bays contain a recessed loading dock area. Additional character-defining features include the corbelled parapet with square pilasters flanking each section of the stepped parapet and the tall, narrow one-over-one light windows with square limestone lintels and window sills in the third bay.