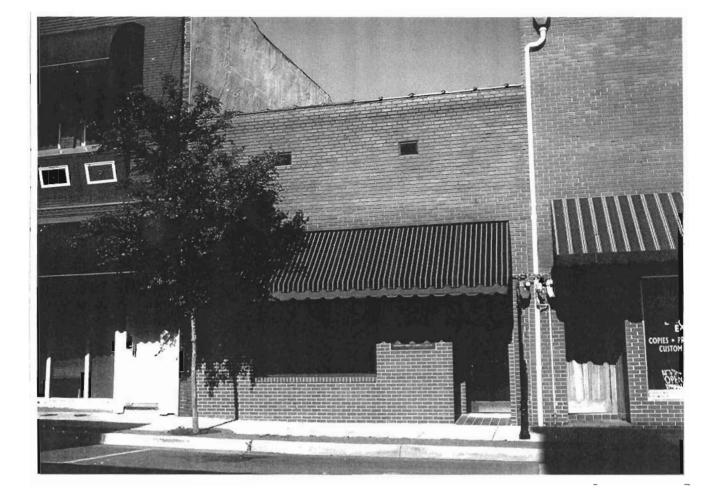

### 2X. Further Description

This non-historic one-and-a-half-story frame duplex has a shallow-pitched side-gabled roof with moderate eaves. The building is six symmetrical bays wide and one bay deep with vinyl siding. Fenestration defines the bays. The entrance stoop features an iron railing.