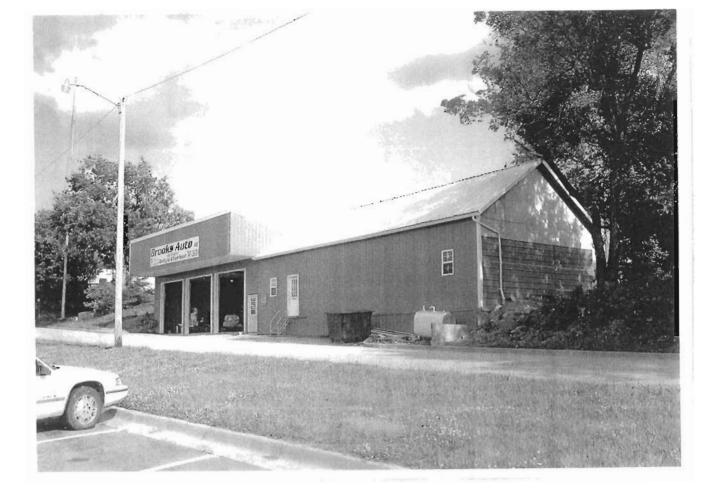

### 2X. Further Description

The primary façade of this broad two-story building is five symmetrical bays wide, with the stepped parapet roof defining the bays. The retail storefront occupies the first two bays and includes a flush entrance, a flat canopy, and brick bulkhead. Plywood covers the transom windows. The third bay features a distinctive round-arched entrance with a corbelled surround and keystones. The fourth and fifth bays contain a recessed loading dock area. Additional character-defining features include the corbelled parapet with square pilasters flanking each section of the stepped parapet and the tall, narrow one-over-one light windows with square limestone lintels and window sills in the third bay.

### History

This building originally housed the Jones Brother Sale Barn. During World War I, Walter and Perry Jones' sales operation was one of the largest in the United States. The firm bought mules from the region, reselling them to the U.S. Army. Cassingham & Son moved into this building in 1933, converting it to a hardware business and later adding a sporting goods department.

î

101 N. College

Reference Number