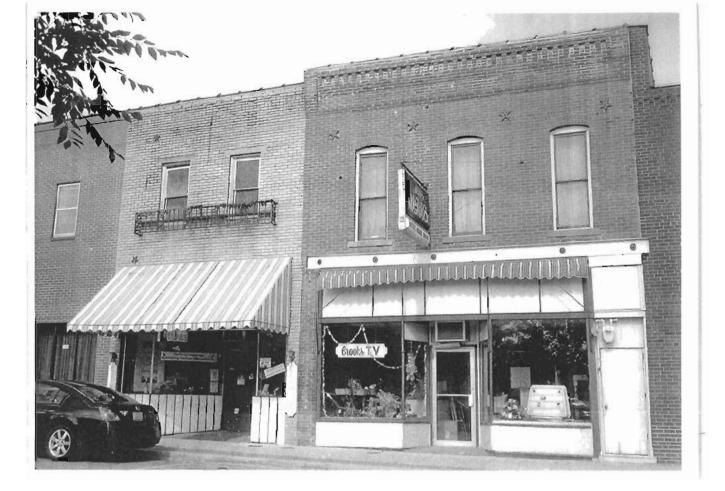

he terra cotta tile coping on the parapet.

T. Significance

#### 2Y. Description of Environment and Outbuildings

Located on a commercial street characterized by late-nineteenth and early twentieth century one- and two-story brick buildings.

History

In 1883 a grocery operated on the ground floor and residential rooms occupied the second floor. In 1888, a harness shop occupied the ground floor retail space and professional offices filled the upstairs space. In 1910, this building burned and was rebuilt by the owner, John C. Thiele, Jr. for his boot and shoe business. The upstairs space served as offices and the location of the Collin's Millinery shop. Thiele maintained his business at this location into the 1930s. The building then housed Hunt's Jewelry store on the ground floor level.





# Missouri Historic Resources Survey Form Page 1

| D. Address / Location                                                                                                                                                                                                                                                                          |                                                                                                                   | 21. Owner's Name and Address (if Different)                                                                                                                                                                                                                            |
|-------------------------------------------------------------------------