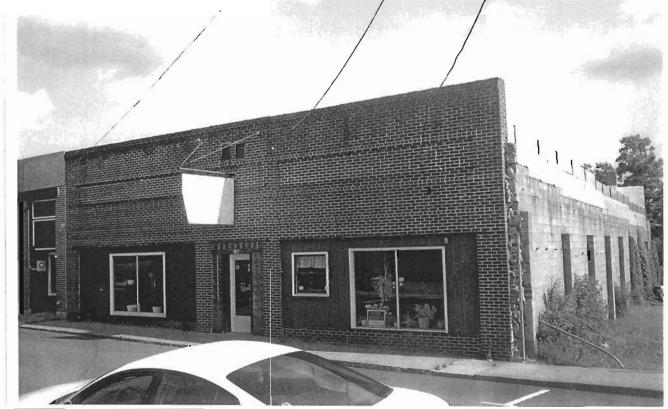

### 2X. Further Description

This non-historic one-and-a-half-story frame duplex has a shallow-pitched side-gabled roof with moderate eaves. The building is six symmetrical bays wide and one bay deep with vinyl siding. Fenestration defines the bays. The entrance stoop features an iron railing.