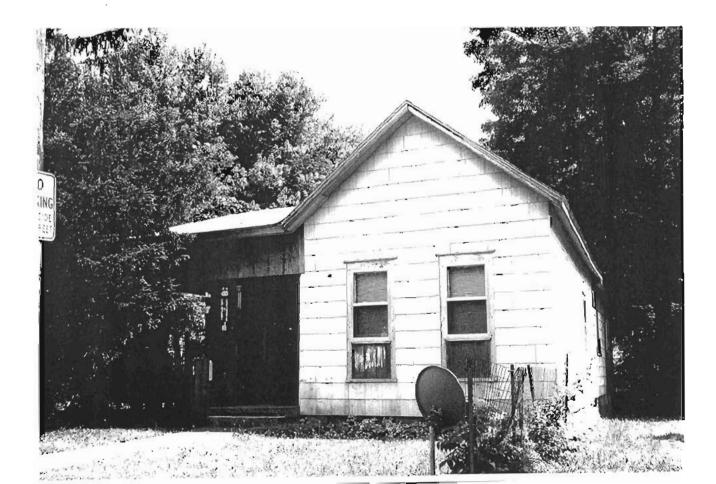

### 2X. Further Description

This two-story building is seven symmetrical bays wide and three bays deep. Fenestration flanked by square pilasters defines the bays. The north and west entrances include a stone surround with entablature and stone steps. Additional character-defining features include dressed stone window sills and lintels; the high, dressed stone foundation; arched window openings with keystones, implying an arcade; brick pilasters with stone capitals; and dentil molding on the cornice. The window openings now contain non-historic window components.