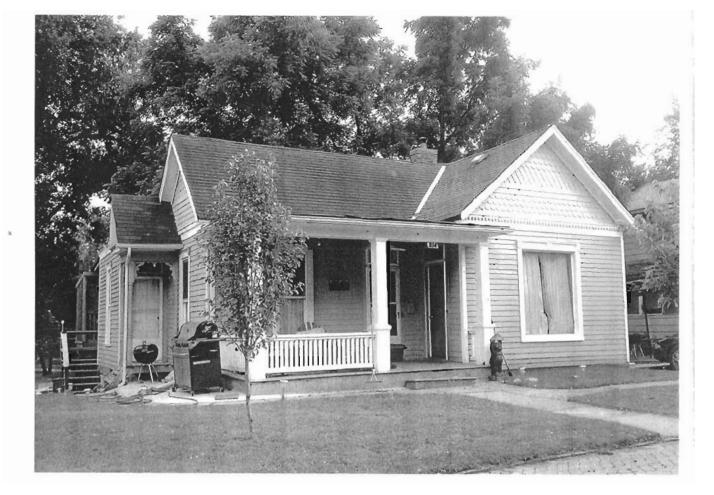

### 2X. Further Description

The primary façade of this broad two-story building is five symmetrical bays wide, with the stepped parapet roof defining the bays. The retail storefront occupies the first two bays and includes a flush entrance, a flat canopy, and brick bulkhead. Plywood covers the transom windows. The third bay features a distinctive round-arched entrance with a corbelled surround and keystones. The fourth and fifth bays contain a recessed loading dock area. Additional character-defining features include the corbelled parapet with square pilasters flanking each section of the stepped parapet and the tall, narrow one-over-one light windows with square limestone lintels and window sills in the third bay.

### History

This building originally housed the Jones Brother Sale Barn. During World War I, Walter and Perry Jones' sales operation was one of the largest in the United States. The firm bought mules from the region, reselling them to the U.S. Army. Cassingham & Son moved into this building in 1933, converting it to a hardware business and later adding a sporting goods department.