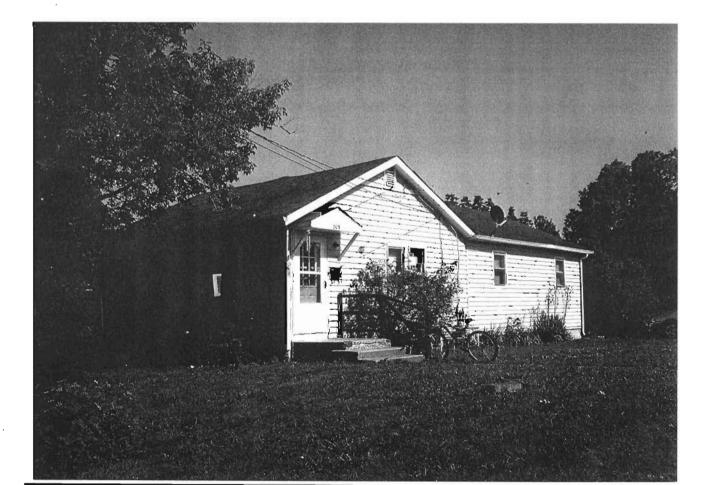

### 2X. Further Description

This non-historic one-and-a-half-story frame duplex has a shallow-pitched side-gabled roof with moderate eaves. The building is six symmetrical bays wide and one bay deep with vinyl siding. Fenestration defines the bays. The entrance stoop features an iron railing.

# 317 Chestnut