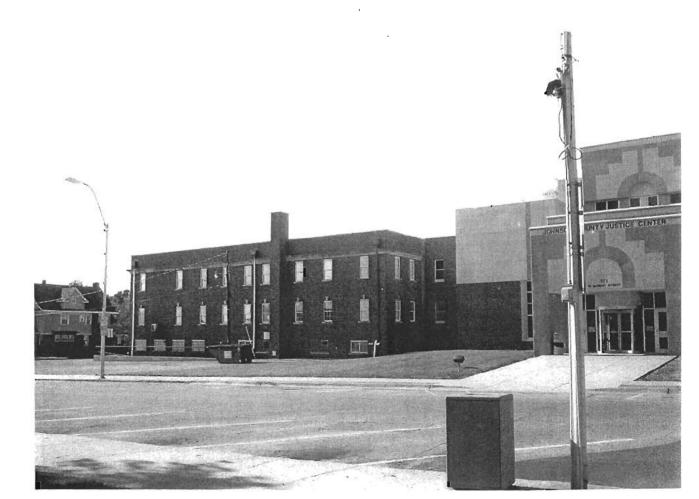

### 2X. Further Description

The primary façade of this broad two-story building is five symmetrical bays wide, with the stepped parapet roof defining the bays. The retail storefront occupies the first two bays and includes a flush entrance, a flat canopy, and brick bulkhead. Plywood covers the transom windows. The third bay features a distinctive round-arched entrance with a corbelled surround and keystones. The fourth and fifth bays contain a recessed loading dock area. Additional character-defining features include the corbelled parapet with square pilasters flanking each section of the stepped parapet and the tall, narrow one-over-one light windows with square limestone lintels and window sills in the third bay.

### 2Y. Description of Environment and Outbuildings

Located on the northeast corner of North College and Railroad Avenue, at the east edge of the historic central business disrict and adjacent to the north of the railroad tracks.

### History

This building originally housed the Jones Brother Sale Barn. During World War I, Walter and Perry Jones' sales operation was one of the largest in the United States. The firm bought mules from the region, reselling them to the U.S. Army. Cassingham & Son moved into this building in 1933, converting it to a hardware business and later adding a sporting goods department.