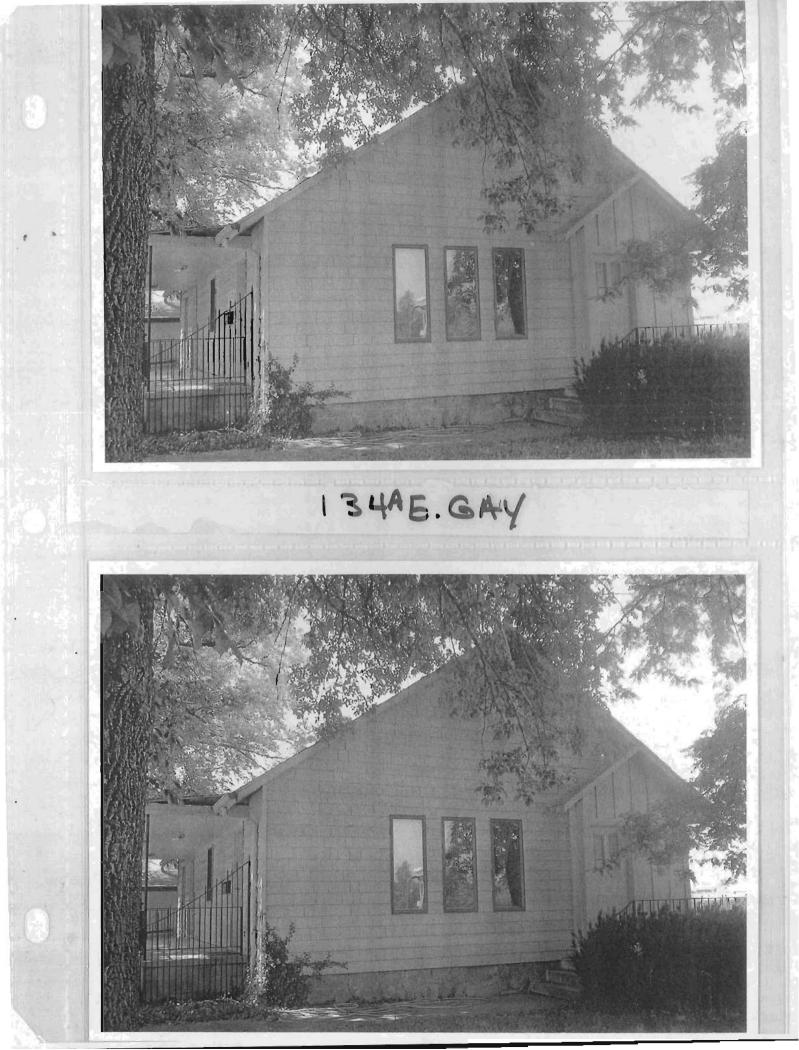

house has a front-gabled roof with moderate eaves. This building is two asymmetrical bays wide and four bays deep, with fenestration defining the bays. Wood shingles cover the primary façade, and vinyl siding clads the secondary elevations. The primary façade's fenestration consists of a group of three non-historic fixed windows in the first bay and a pedestrian entrance in the second bay. A shallow gabled awning with exposed rafter tails shelters the primary entrance. A non-historic side porch spans the east (side) elevation.

T. Significance

2Y. Description of Environment and Outbuildings

#### History

Sanborn Fire Insurance Maps show that this house was constructed between 1914 and 1945 and that it replaced an earlier dwelling at this location. The house's porch was intact in 1945.



| D. Address / Location                              | 2I. Owner's Name and Address (if Different)                                                                      |
|----------------------------------------------------|------------------------------------------------------------------------------------------------------------------|
| 105 W. Gay St.                                     | WITT, DARRELL D                                                                                                  |
|                                                    | PO BOX 644                                                                                                       |
| E. City Warrensburg, MO B. County 101 Johnson      | WARRENSBURG MO 64093-0644