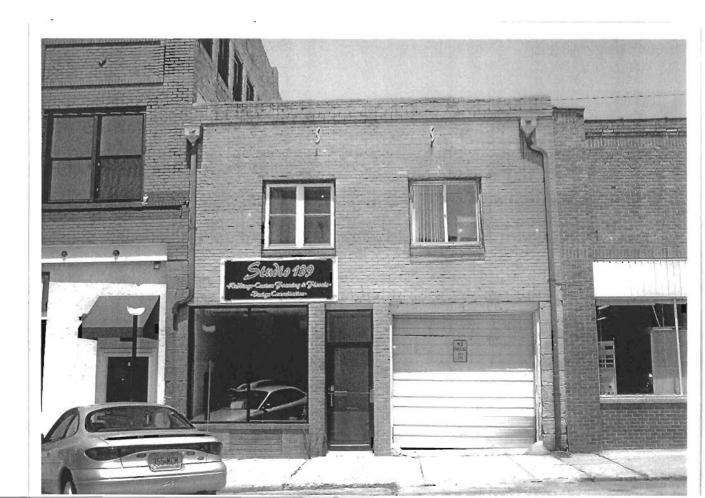

### 2X. Further Description

The primary façade of this broad two-story building is five symmetrical bays wide, with the stepped parapet roof defining the bays. The retail storefront occupies the first two bays and includes a flush entrance, a flat canopy, and brick bulkhead. Plywood covers the transom windows. The third bay features a distinctive round-arched entrance with a corbelled surround and keystones. The fourth and fifth bays contain a recessed loading dock area. Additional character-defining features include the corbelled parapet with square pilasters flanking each section of the stepped parapet and the tall, narrow one-over-one light windows with square limestone lintels and window sills in the third bay.