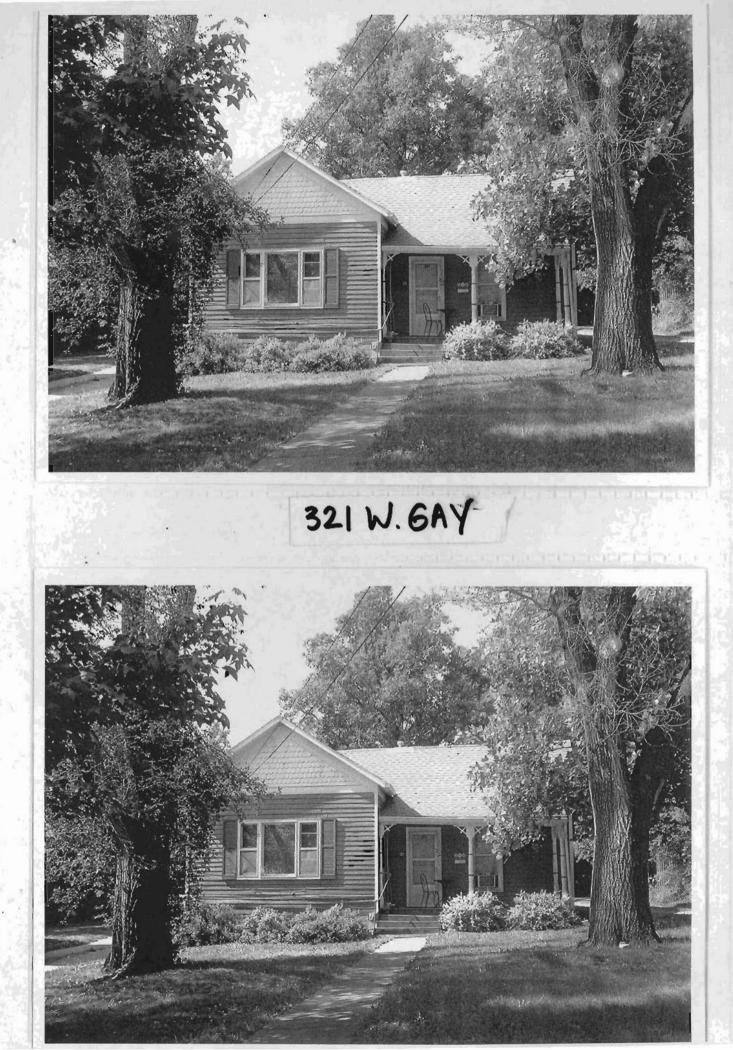

nal character-defining features include the fishscale shingles on the front gable wall, the corner boards and fascia board trim, and the wood paneled entrance door in the center bay. Although not original, the introduction of the tripartite window in the front gable does not compromise the overall ability of this house to convey its historic associations. A garage is located at the rear of the lot.

T. Significance

#### 2Y. Description of Environment and Outbuildings

Located in a residential district with uniform setbacks characterized by late-nineteenth and early-to-mid twentieth century one- to two-and-one-half-story homes.

#### History

The 1895 City Directory lists the widow, Mrs. McCoy, at this address. The 1930 US Census shows Elian Stump and his family residing at this address.





| D. Address / Location                            | 21. Owner's Name and Address (if Different)            |
|--------------------------------------------------|--------------------------------------------------------|
| 322 W. Gay St.                                   | MABREY, RON . GLENDA . CHRISTO                         |
| E. City Warrensburg, MO B. County 101 Johnson    | 508 ASPEN WAY                                          |
| E. City Warrensburg, MO B. County 101 Johnson    | WARRENSBURG, MO 64093                                  |
| A. Historic Name                                 | ·····                                                  |
| C. Other Name(s)                                 |                                                        |
| N. Ownership Private X L