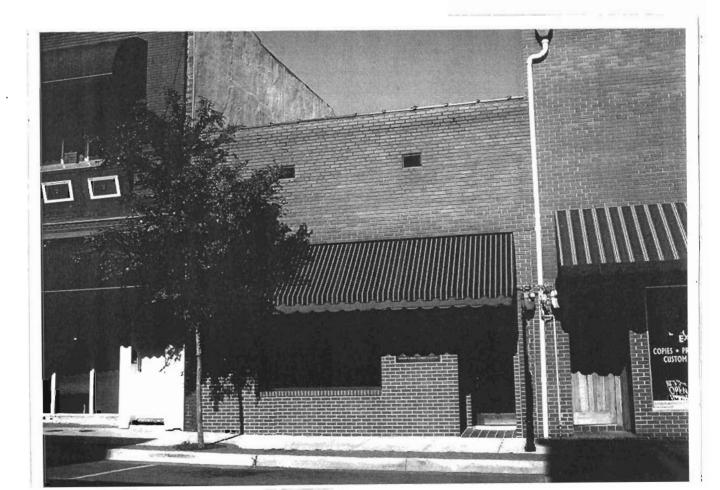

### 2X. Further Description

This non-historic one-and-a-half-story frame duplex has a shallow-pitched side-gabled roof with moderate eaves. The building is six symmetrical bays wide and one bay deep with vinyl siding. Fenestration defines the bays. The entrance stoop features an iron railing.