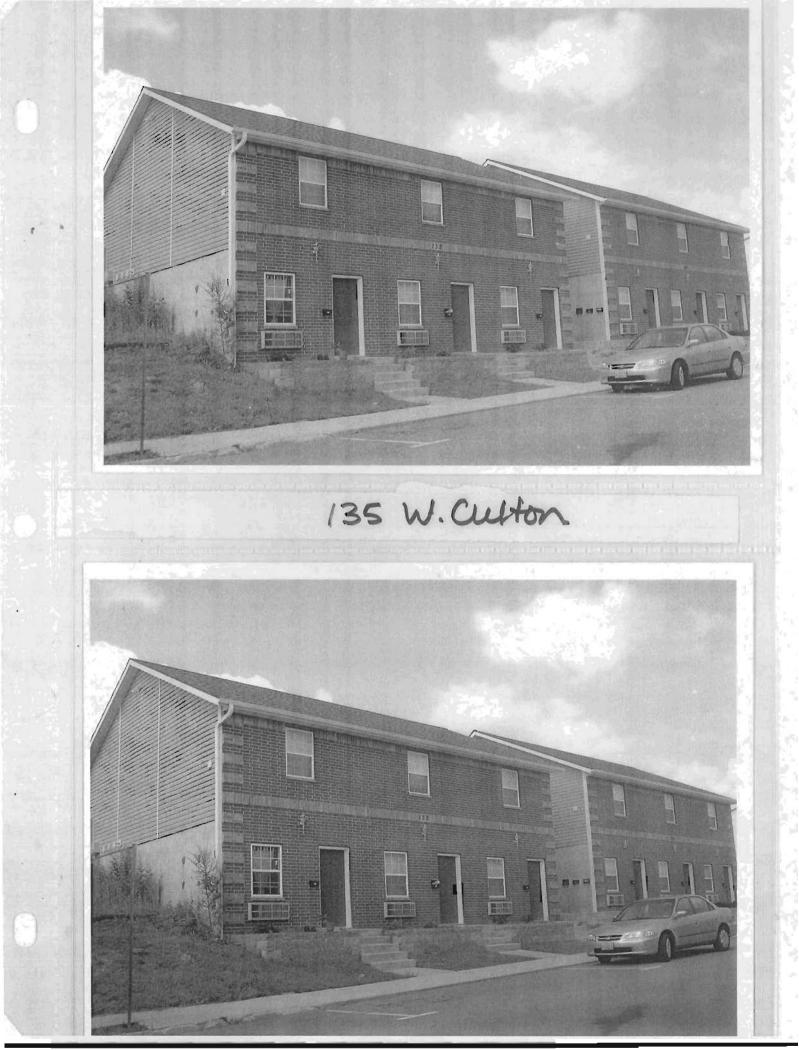

### 2X. Further Description

This non-historic one-and-a-half-story frame duplex has a shallow-pitched side-gabled roof with moderate eaves. The building is six symmetrical bays wide and one bay deep with vinyl siding. Fenestration defines the bays. The entrance stoop features an iron railing.

# 317 Chestnut