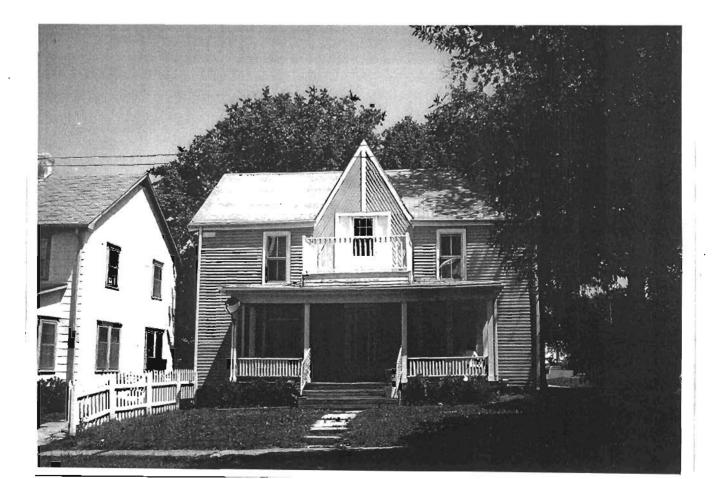

### 2X. Further Description

This non-historic one-and-a-half-story frame duplex has a shallow-pitched side-gabled roof with moderate eaves. The building is six symmetrical bays wide and one bay deep with vinyl siding. Fenestration defines the bays. The entrance stoop features an iron railing.

# 317 Chestnut