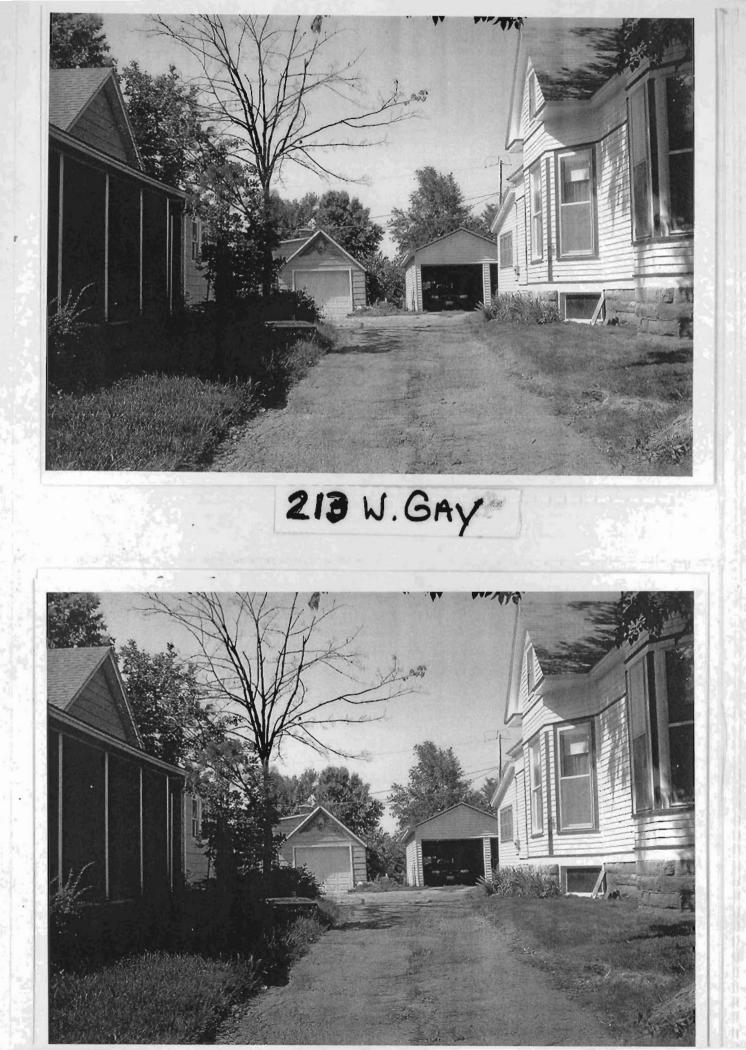

n the gable peak with a decorative bracketed potting shelf beneath. A garage is located at the rear of the lot.

T. Significance

2X. Further Description

#### 2Y. Description of Environment and Outbuildings

Located in a residential district with uniform setbacks characterized by late-nineteenth and early-to-mid twentieth century one- to two-and-one-half-story homes.

History

A review of Sanborn Maps for this area shows that this house may have been constructed as early as c.1905. however it appears to have been remodeled during the early twentieth century. The 1930 US Census shows the resident owner of this address as jewelry merchant, John Q. Miller and his wife, Emma. The current wrap-around screened porch dates to after 1945. The auto garage first appears on the 1945 Sanborn Map.





# Missouri Historic Resources Survey Form Page 1

| D. Address / Location                       |                                       | 2I. Owner's Name and Address (if Different)                             |
|---------------------------------------------|---------------------------------------|-------------------------------------------------------------------------|
| 214 W. Gay                                  | St.                                   | EADEN, ALLAN . DENISE                                                   |
| E. City Warrensburg, MO B                   | . County 101 Johnson                  | 214 W GAY                                                               |
| E. City Warrensburg, MO B                   | i. County 101 Johnson                 | WARRENSBURG,