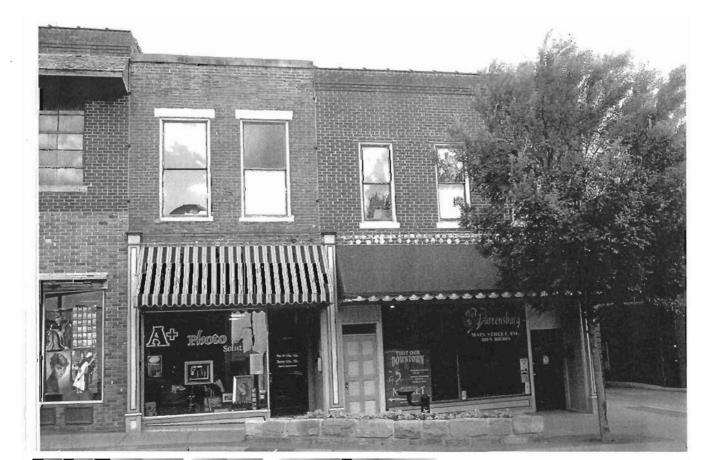

### 2X. Further Description

This non-historic one-and-a-half-story frame duplex has a shallow-pitched side-gabled roof with moderate eaves. The building is six symmetrical bays wide and one bay deep with vinyl siding. Fenestration defines the bays. The entrance stoop features an iron railing.