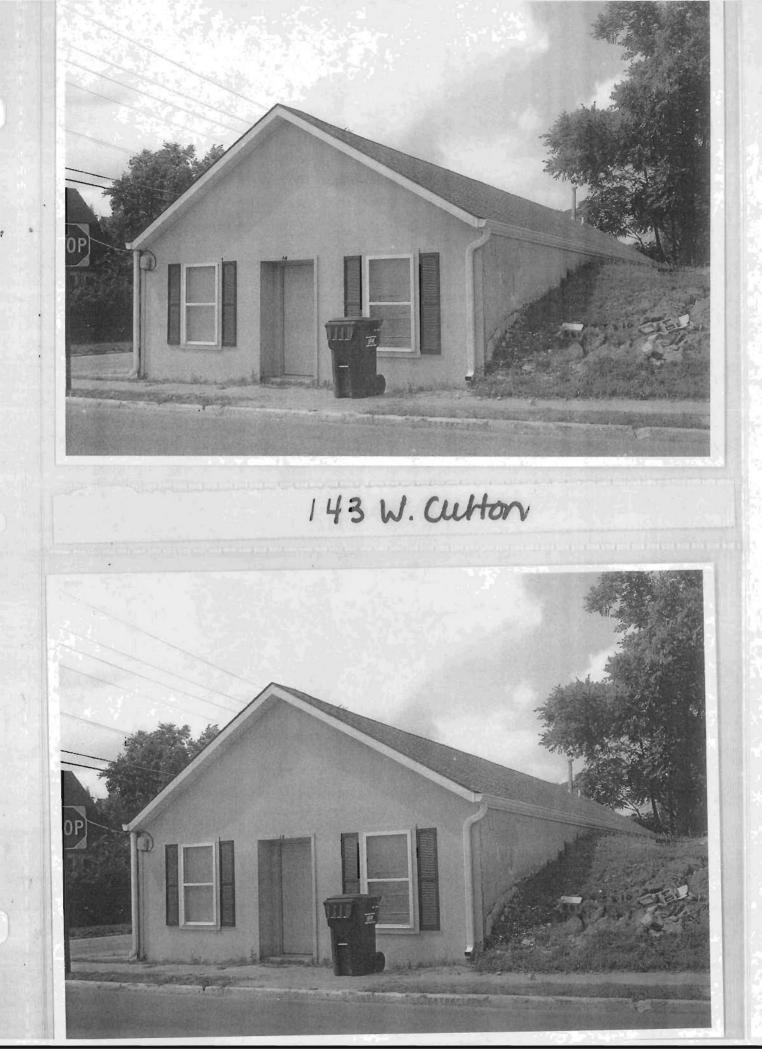

### 2X. Further Description

This non-historic one-and-a-half-story frame duplex has a shallow-pitched side-gabled roof with moderate eaves. The building is six symmetrical bays wide and one bay deep with vinyl siding. Fenestration defines the bays. The entrance stoop features an iron railing.

# 317 Chestnut