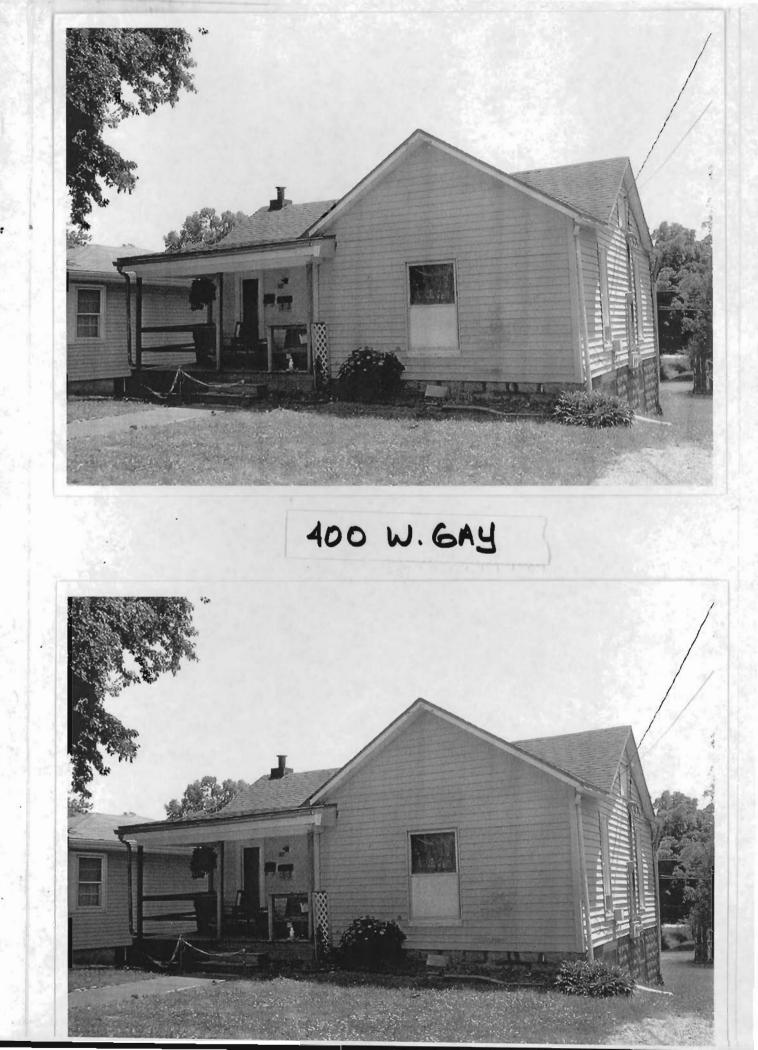

cover the one-half-width porch, which provides access to the main entrance. The porch features a wood floor, non-historic square wood support posts, and a wood balustrade. Additional features include the brick chimney that rises through the east end of the roof ridge and the exposed rusticated cast stone foundation. The application of vinyl siding, the loss of original porch elements, and the replacement and alteration of the window opening in the gable front wall compromise the building's overall integrity. If these non-historic treatments are removed and the historic materials are found to be intact underneath, this building could be reevaluated for National Register eligibility.

T. Significance

#### 2Y. Description of Environment and Outbuildings

| listory |
|---------|
| listory |



| D. Address / Location                                                                                                                                                                                                                                                                                                                                                                                                                                                                                                                                                                                                                                                                               |                                          | 2I. Owner's Name and Address (if Different)      |  |  |
|-----------------