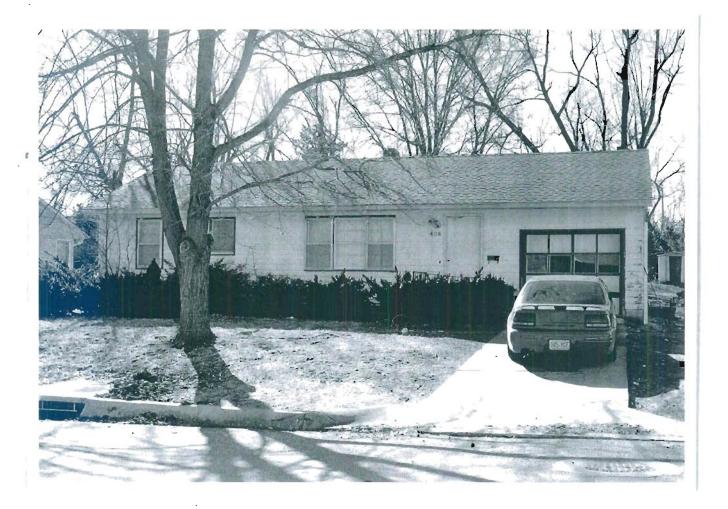

### 2X. Further Description

This non-historic one-and-a-half-story frame duplex has a shallow-pitched side-gabled roof with moderate eaves. The building is six symmetrical bays wide and one bay deep with vinyl siding. Fenestration defines the bays. The entrance stoop features an iron railing.

# 317 Chestnut