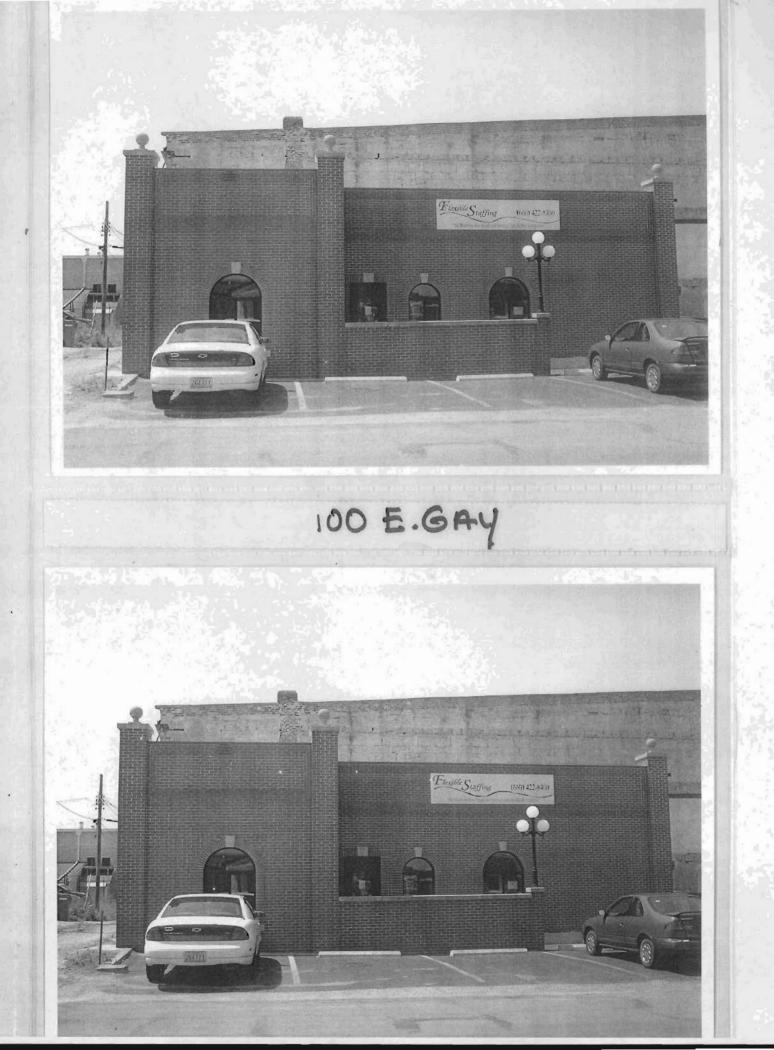

### 2X. Further Description

The primary façade of this broad two-story building is five symmetrical bays wide, with the stepped parapet roof defining the bays. The retail storefront occupies the first two bays and includes a flush entrance, a flat canopy, and brick bulkhead. Plywood covers the transom windows. The third bay features a distinctive round-arched entrance with a corbelled surround and keystones. The fourth and fifth bays contain a recessed loading dock area. Additional character-defining features include the corbelled parapet with square pilasters flanking each section of the stepped parapet and the tall, narrow one-over-one light windows with square limestone lintels and window sills in the third bay.

### History

This building originally housed the Jones Brother Sale Barn. During World War I, Walter and Perry Jones' sales operation was one of the largest in the United States. The firm bought mules from the region, reselling them to the U.S. Army. Cassingham & Son moved into this building in 1933, converting it to a hardware business and later adding a sporting goods department.

î

101 N. College

Reference Number