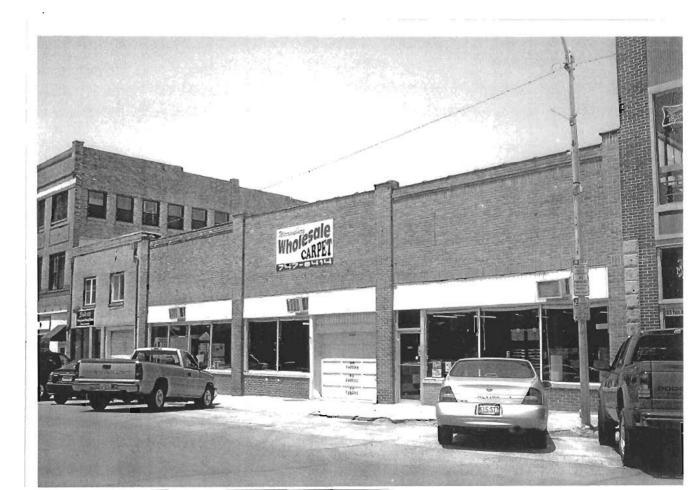

### 2X. Further Description

This non-historic one-and-a-half-story frame duplex has a shallow-pitched side-gabled roof with moderate eaves. The building is six symmetrical bays wide and one bay deep with vinyl siding. Fenestration defines the bays. The entrance stoop features an iron railing.