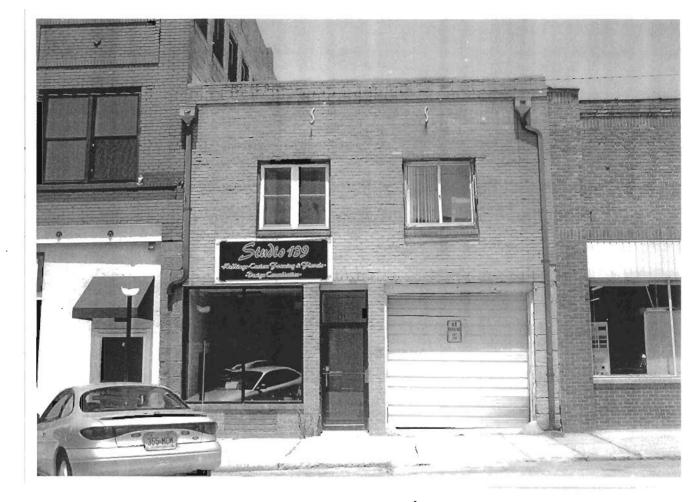

### 2X. Further Description

The primary façade of this broad two-story building is five symmetrical bays wide, with the stepped parapet roof defining the bays. The retail storefront occupies the first two bays and includes a flush entrance, a flat canopy, and brick bulkhead. Plywood covers the transom windows. The third bay features a distinctive round-arched entrance with a corbelled surround and keystones. The fourth and fifth bays contain a recessed loading dock area. Additional character-defining features include the corbelled parapet with square pilasters flanking each section of the stepped parapet and the tall, narrow one-over-one light windows with square limestone lintels and window sills in the third bay.