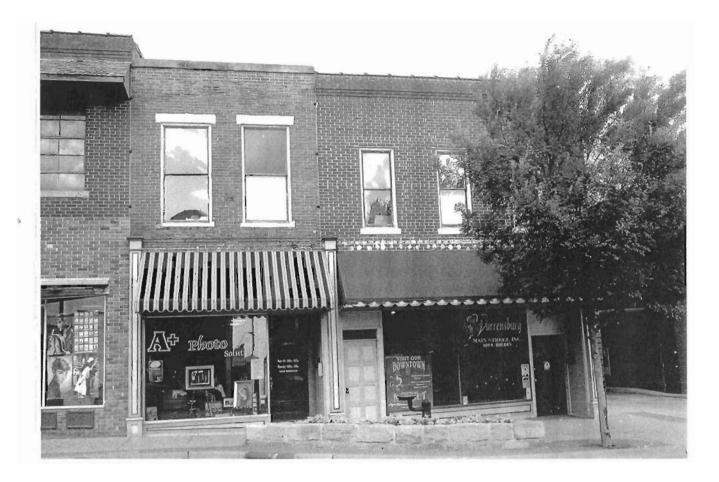

### 2X. Further Description

This non-historic one-and-a-half-story frame duplex has a shallow-pitched side-gabled roof with moderate eaves. The building is six symmetrical bays wide and one bay deep with vinyl siding. Fenestration defines the bays. The entrance stoop features an iron railing.