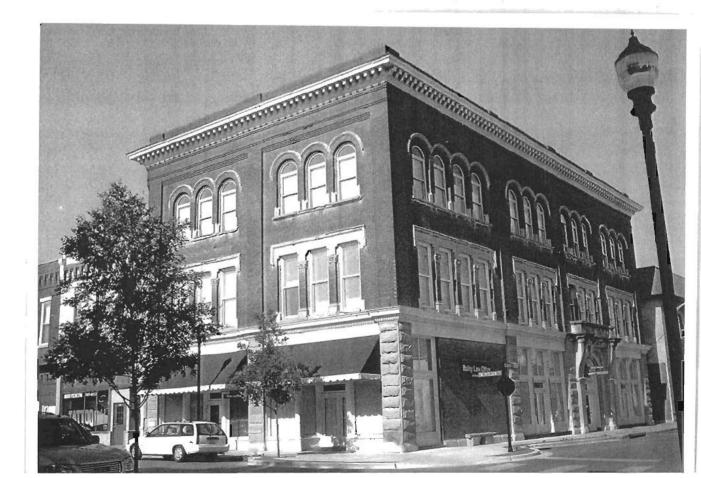

### 2X. Further Description

The primary façade of this broad two-story building is five symmetrical bays wide, with the stepped parapet roof defining the bays. The retail storefront occupies the first two bays and includes a flush entrance, a flat canopy, and brick bulkhead. Plywood covers the transom windows. The third bay features a distinctive round-arched entrance with a corbelled surround and keystones. The fourth and fifth bays contain a recessed loading dock area. Additional character-defining features include the corbelled parapet with square pilasters flanking each section of the stepped parapet and the tall, narrow one-over-one light windows with square limestone lintels and window sills in the third bay.

### 2Y. Description of Environment and Outbuildings

Located on the northeast corner of North College and Railroad Avenue, at the east edge of the historic central business disrict and adjacent to the north of the railroad tracks.

### History

This building originally housed the Jones Brother Sale Barn. During World War I, Walter and Perry Jones' sales operation was one of the largest in the United States. The firm bought mules from the region, reselling them to the U.S. Army. Cassingham & Son moved into this building in 1933, converting it to a hardware business and later adding a sporting goods department.