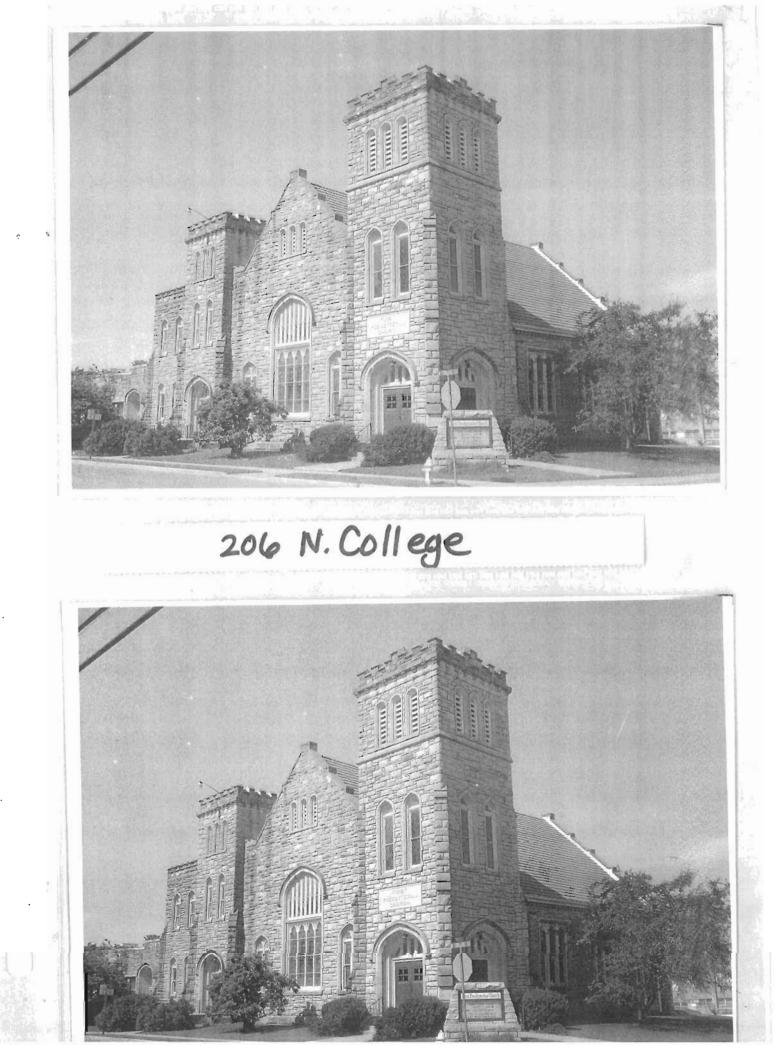

# Missouri Historic Resources Survey Form Page 1

| D. Address / Location              |                                                                                                                | 2I. Owner's Name and Address (if Different)      |
|------------------------------------|----------------------------------------------------------------------------------------------------------------|--------------------------------------------------|
| 206 N. College                     | Ave.                                                                                                           | PRESBYTERIAN CHURCH,                             |
| E. City Warrensburg, MO B.         | County 101 Johnson                                                                                             |                                                  |
| A. Historic Name First Presbyt     | erian Church                                                                                                   |                                                  |
| C. Other Name(s)                   |                                                                                                                |                                                  |
| N. Ownership Private               | X Local                                                                                                        | Federal State Mix                                |
| 2A. Architect / Builder / Designer | / Engineer                                                                                                     | 20. Structural Systems                           |
|                                    |                                                                                                                | LS Load Bearing Stone                            |
|                                    |                                                                                                                | 2P. Wall Materials                               |
| 2B. Architectural Style            |                                                                                                                | 40 Stone                                         |
| 32 Gothic Revival                  |                                                                                                                |                                                  |
| 2C. Vernacular Type                |                                                                                                                | 2Q. Other Materials                              |
|                                    | ····                                                                                                           |                                                  |
| 2D. Construction Date              | 1909-10                                                                                                        |                                                  |
| 2E. Alteration Dates               | 2F. Date Rebuilt                                                                                               | 2B. Deef Sherrer                                 |
|                                    | 2G. Date Moved                                                                                                 | 2R. Roof Shapes<br>CM Complex                    |
|                                    | 2H. Demo Date                                                                                                  | Civi Complex                                     |
| 2J. Historic Function              |                                                                                                                |                                                  |
| 06 Religion                        |                                                                                                                | 2S. Roof Materials                               |
|                                    | and and a second se | 70 Ceramic Tile                                  |
| 2K. Historic Sub-Function          |                                                                                                                |                                                  |
| 06A Religious Facility             |                                                                                                                |                                                  |
|                                    |                                                                                                                | 2T. Roof Features                                |
| Present Function                   |                                                                                                                | ST Steeple                                       |
| 06 Religion                        |                                                                                                                |                                                  |
| 2L. No. of Ancillary Structures    | 0                                                                                                              | 2U. Foundation Materials                         |
| 2M. Resource Type                  | Building                                                                                                       | 40 Stone                                         |
| 2N. Stories                        |                                                                                                                | 2V. Porch Type                                   |
| Primary Structure                  | 21/2                                                                                                           | ST Stoop                                         |
| Secondary Structure                |                                                                                                                |                                                  |
| Secondary Structure                |                                                                                                                |                                                  |
| Q. Area(s) of Significance/Contex  | kts                                                                                                            | 2W. Plan Code                                    |
|                                    | · · · · · · · ·                                                                                                | IR Irregular                                     |
|                                    |                                                                                                                |                                                  |
| R. Significant Person(s)           | S. Significant Event Date(s)                                                                                   | 2X. Description of Property - Continuation Sheet |
| · · · · ·                          |                                                                                                                |                                                  |
|                                    | · · · · · · · · · · · · · · · · · · ·                                                                          | 2Y. Description of Environment and               |
| T. Significance - Continuation St  | neet                                                                                                           | Outbuildings - Continuation Sheet                |
| History - Continuation Sheet       |                                                                                                                | 2Z. Sources                                      |
| National Register Name             | NR Eligibility                                                                                                 | Sanborn maps, plat maps, and previous survey.    |
| 9                                  | Individually eligible                                                                                          |                                                  |
| Intogrity                          |                                                                                                                |                                                  |
| Excellent                          |                                                                                                                |                                                  |
| ·····                              |                                                                                                                |                                                  |
| Survey Report                      | Survey Date                                                                                                    |                                                  |
| Phase I Warrensburg Survey         | 2007                                                                                                           |                                                  |
| Preparer Sally Schwenk Associa     | ites, Inc.                                                                                                     |                                                  |

| D. Addro | ess / Lo | catio  | n       |           |             |
|----------|----------|--------|---------|-----------|-------------|
|          | 206      | Ν.     | College |           | Ave.        |
| E. City  | Warrer   | nsburg | g, MO   | B. County | 101 Johnson |

The First Presbyterian Church is an excellent example of an early twentieth century Gothic Revival church. It exhibits asymmetrical fenestration and has an irregular footprint. The front-gabled main block faces onto North College Street and is flanked by two square towers. Additional character-defining features include the use of irregularly coursed rough - cut stone; the pointed arch window and door openings; the castellated parapets; the groupings of tall, narrow windows; the use of leaded glass within the window openings; the stone drip mold above the windows; and the use of decorative buttresses.

### History

The First Presbyterian Church was completed in 1909. It stands on the site of the earlier First Presbyterian Church. The corner stone on the building states that the First Presbyterian Church of Warrensburg was founded in 1871. The First Presbyterian Church was first organized in 1852 in Old Town Warrensburg. The addition on the south elevation was constructed in 1955 as an educational wing. The church later purchased the neighboring old telephone exchange building (206A) to the south across the alley for additional meeting space. [source: First Pres. Church website.]