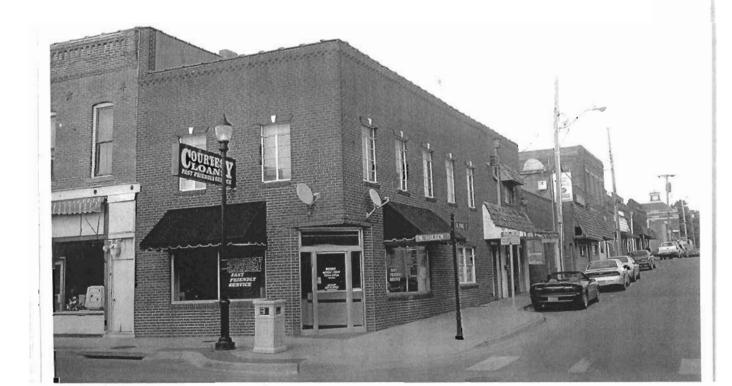

### 2X. Further Description

This non-historic one-and-a-half-story frame duplex has a shallow-pitched side-gabled roof with moderate eaves. The building is six symmetrical bays wide and one bay deep with vinyl siding. Fenestration defines the bays. The entrance stoop features an iron railing.

# 317 Chestnut