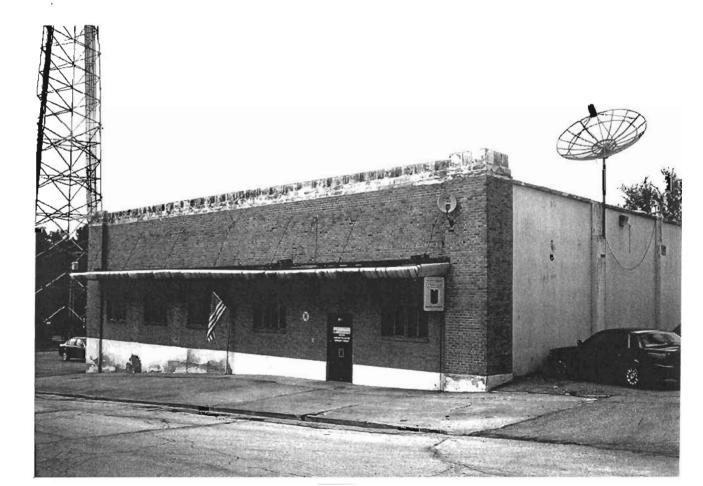

### 2X. Further Description

This non-historic one-and-a-half-story frame duplex has a shallow-pitched side-gabled roof with moderate eaves. The building is six symmetrical bays wide and one bay deep with vinyl siding. Fenestration defines the bays. The entrance stoop features an iron railing.

# 317 Chestnut