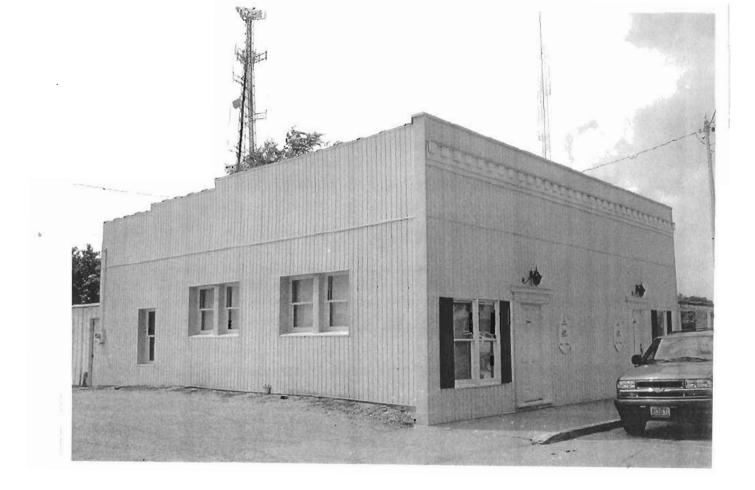

### 2X. Further Description

This non-historic one-and-a-half-story frame duplex has a shallow-pitched side-gabled roof with moderate eaves. The building is six symmetrical bays wide and one bay deep with vinyl siding. Fenestration defines the bays. The entrance stoop features an iron railing.

# 317 Chestnut