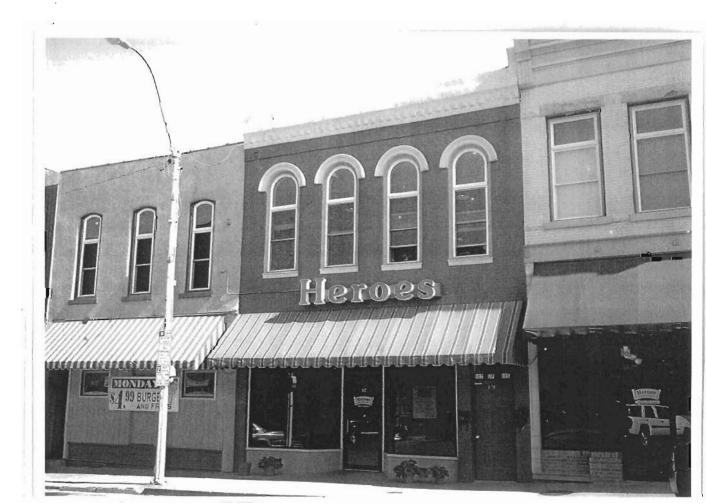

### 2X. Further Description

This non-historic one-and-a-half-story frame duplex has a shallow-pitched side-gabled roof with moderate eaves. The building is six symmetrical bays wide and one bay deep with vinyl siding. Fenestration defines the bays. The entrance stoop features an iron railing.