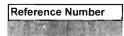

|
| Good                                           |                                       |                                                  |
| Survey Report                                  | Survey Date                           |                                                  |
| Phase I Warrensburg Survey                     | 2007                                  |                                                  |
|                                                |                                       |                                                  |
| Preparer Sally Schwenk Assoc                   | ciates, Inc.                          |                                                  |

CONSCOM - 644 Reference Number

AND ALL ALL



| D. Address / Location   |                       |
|-------------------------|-----------------------|
| 118 W. Gay              | St.                   |
| E. City Warrensburg, MO | B. County 101 Johnson |

### 2X. Further Description

This two-story frame house has a moderately pitched cross-gabled roof with moderate eaves. The building is three symmetrical bays wide and has wood shingle and asbestos shingle siding. Second-story fenestration defines the bays. The prominent porch spans the full width of the primary façade; the first-story is enclosed and its roof serves as an open deck porch for the second story. The square tapered columns have shingle cladding. Historic character-defining features include the tall, narrow windows with their historic window casings and lintel moldings;