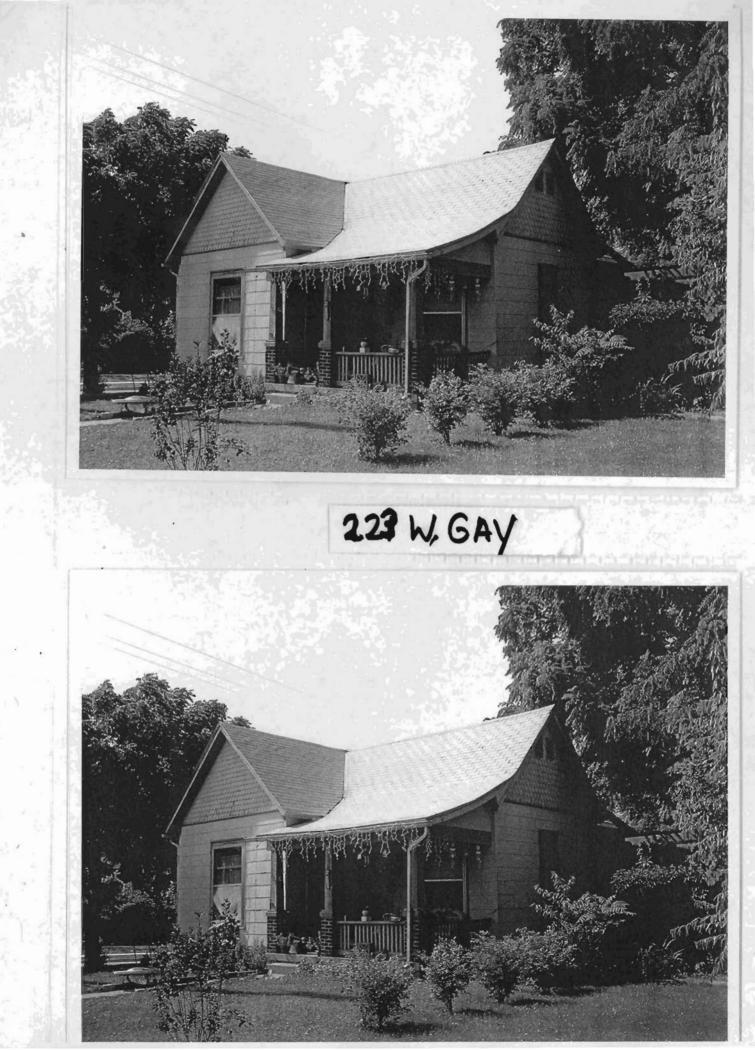

estration defines the bays. The one-half-width porch features a shed roof extension of the main roof, square wood columns atop brick piers, and a wood balustrade. Additional character-defining features include the fishscale siding on the south and east gable walls, the historic one-over-one light wood sash windows with plain board casings, and the two entrance doors — one leading into the front gable projection and one leading into the west wing — both of which contain half-light wood paneled doors. A garage is located at the rear of the lot.

### T. Significance

### 2Y. Description of Environment and Outbuildings

Located in a residential district with uniform setbacks characterized by late-nineteenth and early-to-mid twentieth century one- to two-and-one-half-story homes.

### History





### Missouri Historic Resources Survey Form Page 1

| D. Address / Location                   |                                       | 21. Owner's Name and Address (if Different)                  |
|-----------------------------------------|---------------------------------------|--------------------------------------------------------------|
| 300 W. Gay                              | St.                                   | JONES, ROBERT . NANCY                                        |
|                                         |                                       | 222 W GAY ST                                                 |
| E. City Warrensburg, MO B. Cou          | Inty 101 Johnson                      | WARRENSBURG, MO 64093                                        |
| A. Hist