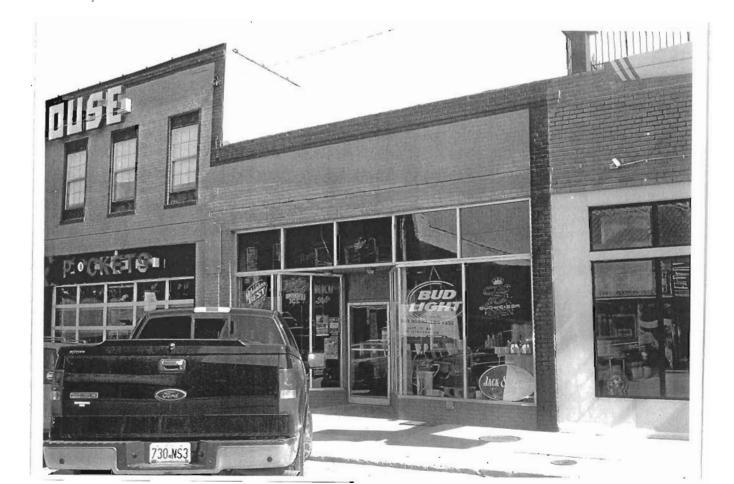

### 2X. Further Description

The primary façade of this broad two-story building is five symmetrical bays wide, with the stepped parapet roof defining the bays. The retail storefront occupies the first two bays and includes a flush entrance, a flat canopy, and brick bulkhead. Plywood covers the transom windows. The third bay features a distinctive round-arched entrance with a corbelled surround and keystones. The fourth and fifth bays contain a recessed loading dock area. Additional character-defining features include the corbelled parapet with square pilasters flanking each section of the stepped parapet and the tall, narrow one-over-one light windows with square limestone lintels and window sills in the third bay.