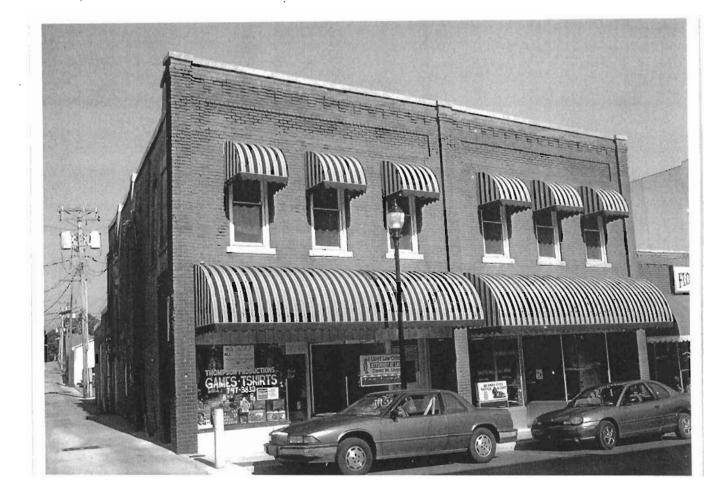

### 2X. Further Description

The primary façade of this broad two-story building is five symmetrical bays wide, with the stepped parapet roof defining the bays. The retail storefront occupies the first two bays and includes a flush entrance, a flat canopy, and brick bulkhead. Plywood covers the transom windows. The third bay features a distinctive round-arched entrance with a corbelled surround and keystones. The fourth and fifth bays contain a recessed loading dock area. Additional character-defining features include the corbelled parapet with square pilasters flanking each section of the stepped parapet and the tall, narrow one-over-one light windows with square limestone lintels and window sills in the third bay.