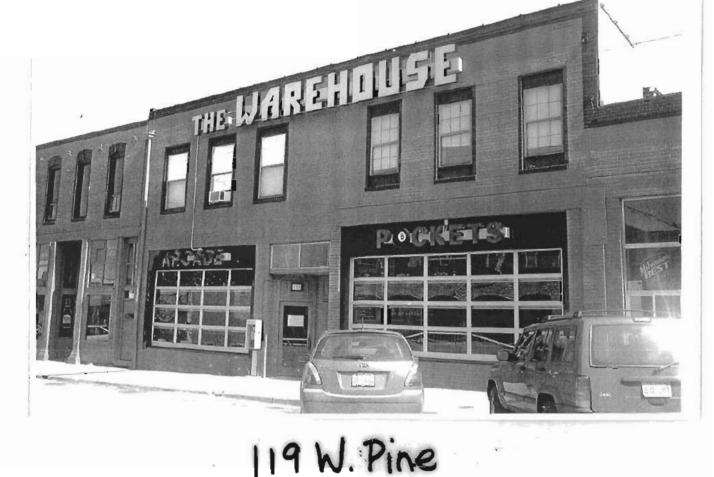

# 317 Chestnut

### 2X. Further Description

This non-historic one-and-a-half-story frame duplex has a shallow-pitched side-gabled roof with moderate eaves. The building is six symmetrical bays wide and one bay deep with vinyl siding. Fenestration defines the bays. The entrance stoop features an iron railing.