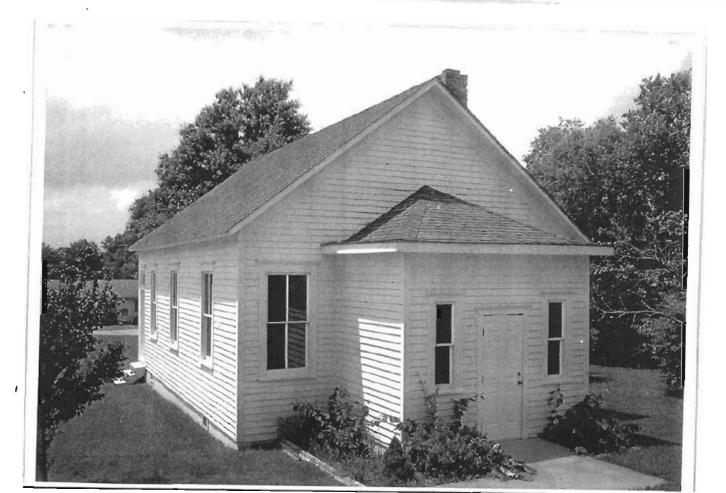

### 2X. Further Description

This non-historic one-and-a-half-story frame duplex has a shallow-pitched side-gabled roof with moderate eaves. The building is six symmetrical bays wide and one bay deep with vinyl siding. Fenestration defines the bays. The entrance stoop features an iron railing.