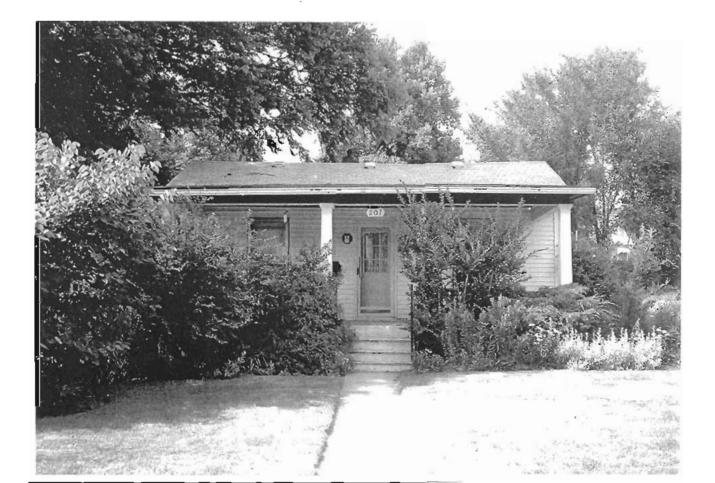

### 2X. Further Description

This non-historic one-and-a-half-story frame duplex has a shallow-pitched side-gabled roof with moderate eaves. The building is six symmetrical bays wide and one bay deep with vinyl siding. Fenestration defines the bays. The entrance stoop features an iron railing.

# 317 Chestnut