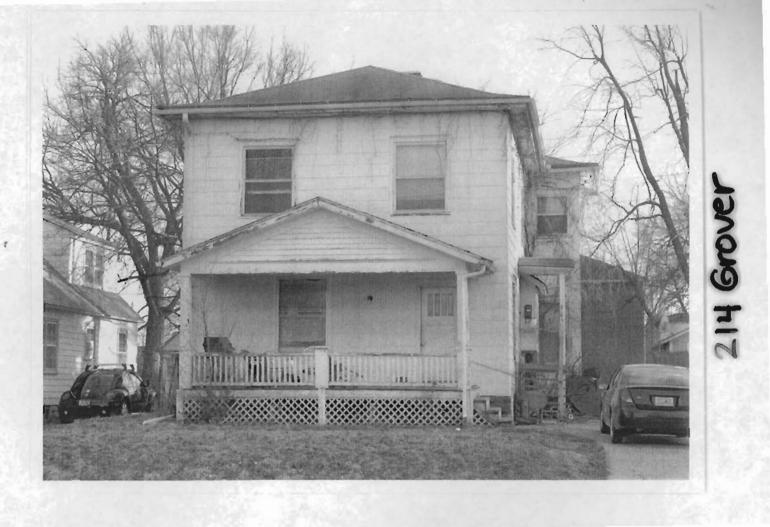

### 2X. Further Description

This non-historic one-and-a-half-story frame duplex has a shallow-pitched side-gabled roof with moderate eaves. The building is six symmetrical bays wide and one bay deep with vinyl siding. Fenestration defines the bays. The entrance stoop features an iron railing.

# 317 Chestnut