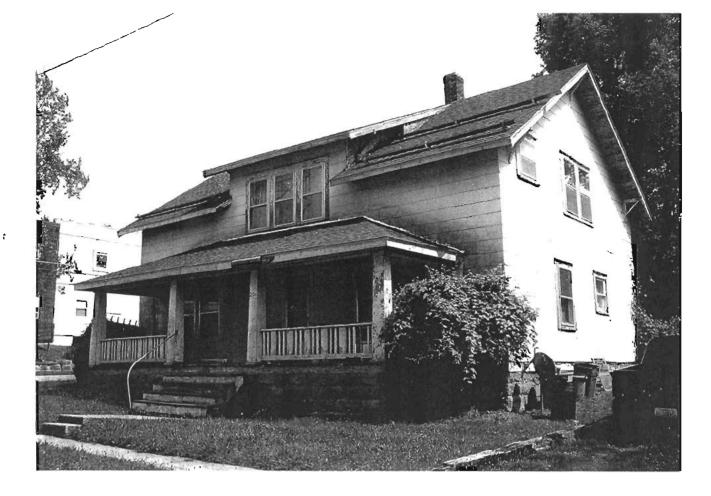

### 2X. Further Description

This non-historic one-and-a-half-story frame duplex has a shallow-pitched side-gabled roof with moderate eaves. The building is six symmetrical bays wide and one bay deep with vinyl siding. Fenestration defines the bays. The entrance stoop features an iron railing.

# 317 Chestnut