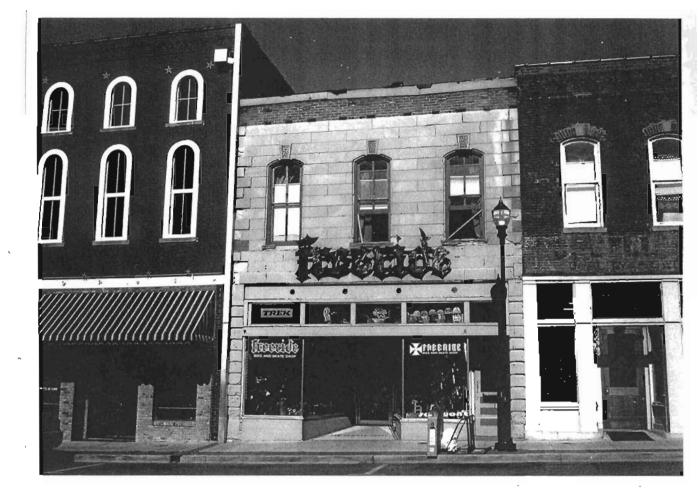

### 2X. Further Description

This non-historic one-and-a-half-story frame duplex has a shallow-pitched side-gabled roof with moderate eaves. The building is six symmetrical bays wide and one bay deep with vinyl siding. Fenestration defines the bays. The entrance stoop features an iron railing.