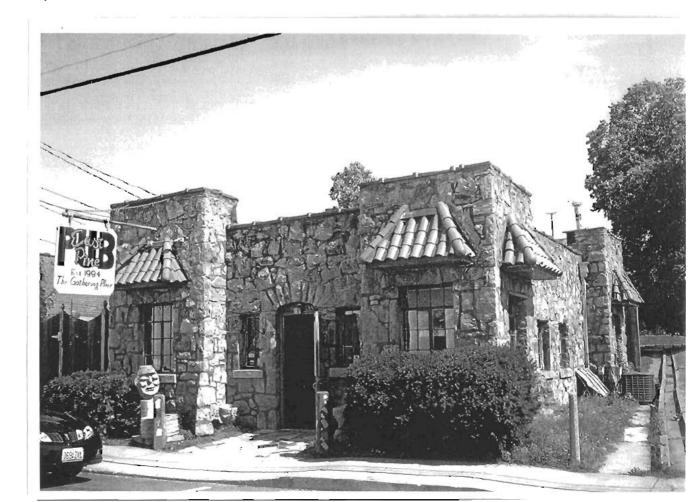

### 2X. Further Description

This two-story building is seven symmetrical bays wide and three bays deep. Fenestration flanked by square pilasters defines the bays. The north and west entrances include a stone surround with entablature and stone steps. Additional character-defining features include dressed stone window sills and lintels; the high, dressed stone foundation; arched window openings with keystones, implying an arcade; brick pilasters with stone capitals; and dentil molding on the cornice. The window openings now contain non-historic window components.

### 2Y. Description of Environment and Outbuildings

Located on the northwest corner of North College and East Pine, at the east edge of the historic central business disrict.

#### History

This is the first official post office building erected in Warrensburg. Prior to 1911, several commercial buildings housed the postal functions for the city. Two albums with all the correspondence concerning this building's construction are available at the public library.

JOAS004-204

Reference Number