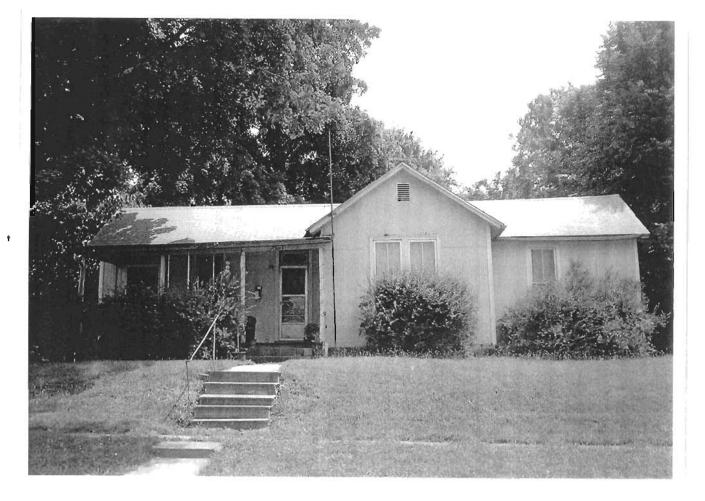

shelters the main entrance in the third bay and features a shed roof supported by non-original square posts. Historic character-defining features include the two-over-two light wood sash windows with their historic wood casings and the transom window above the entrance door. Currently, the non-historic secondary siding obscures this building's historic character. If this non-historic secondary siding is removed and the historic materials are found to be intact underneath, this building could be reevaluated for National Register eligibility.

### T. Significance

#### 2Y. Description of Environment and Outbuildings

Located in a residential district with uniform setbacks characterized by late-nineteenth and early-to-mid twentieth century one- to two-and-one-half-story homes.

### History





| • | <u>7092A02</u>   | - | 189 |
|---|------------------|---|-----|
|   | Reference Number |   |     |

| D. Address / Location                                                                                                                                                                                                                                                                                                                            |                                          | 21. Owner's Name and Address (if Different)