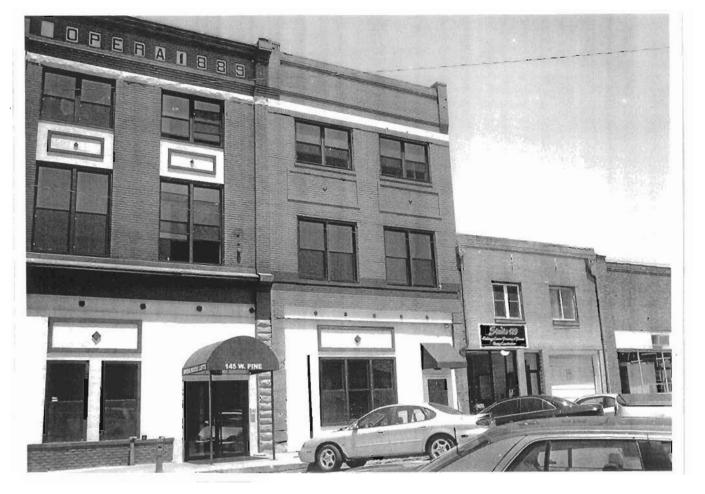

ational Register of Historic Places, this building could be a contributing resource to a potential commercial historic district.

#### T. Significance

#### 2Y. Description of Environment and Outbuildings

Located on a commercial street characterized by late-nineteenth and early twentieth century one- and two-story brick buildings.

#### History

Prior to this building, a one-story boot and shoe store, and later a blacksmith, operated at this location. In 1895, the existing building was at this location with a blacksmith on the first story and Burton & Tillman on the upper floors. It continued as a blacksmith shop into the 1900s, with Douglas Steele company occupying it for many years as a blacksmith/implement sales operation. By 1924 through the 1940s it was used as a factory warehouse.



145 W. Pine .



| D. Address / Location                  |                                                                                                                 | 2I. Owner's Name and Address (if Different)      |
|----------------------------------------|-----------------------------------------------------------------------------------------------------------------|--------------------------------------------------|
| 145 W. Pine                            | St.                                                                                                             | COCHRAN . C J SMITH, BOB W . G                   |
| E. City Warrensburg, MO B. Con         | unty 101 Johnson                                                                                                |