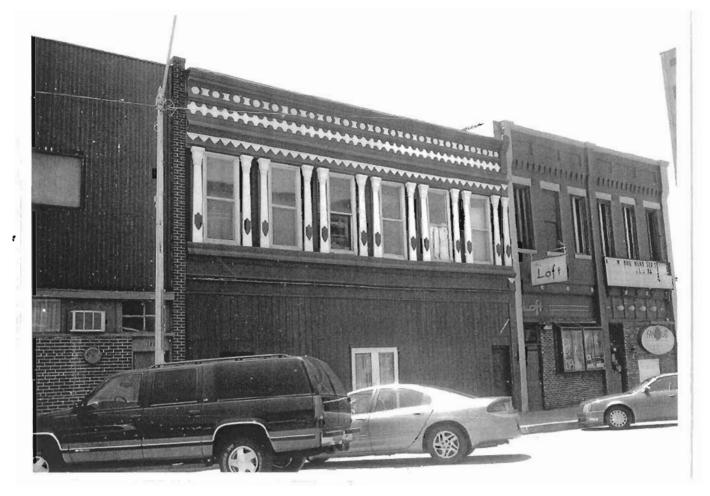

### 2X. Further Description

This two-story building is seven symmetrical bays wide and three bays deep. Fenestration flanked by square pilasters defines the bays. The north and west entrances include a stone surround with entablature and stone steps. Additional character-defining features include dressed stone window sills and lintels; the high, dressed stone foundation; arched window openings with keystones, implying an arcade; brick pilasters with stone capitals; and dentil molding on the cornice. The window openings now contain non-historic window components.