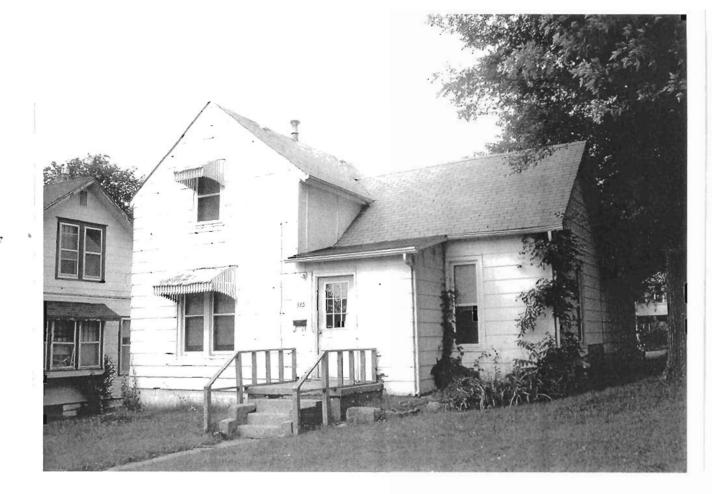

### 2X. Further Description

This non-historic one-and-a-half-story frame duplex has a shallow-pitched side-gabled roof with moderate eaves. The building is six symmetrical bays wide and one bay deep with vinyl siding. Fenestration defines the bays. The entrance stoop features an iron railing.

# 317 Chestnut