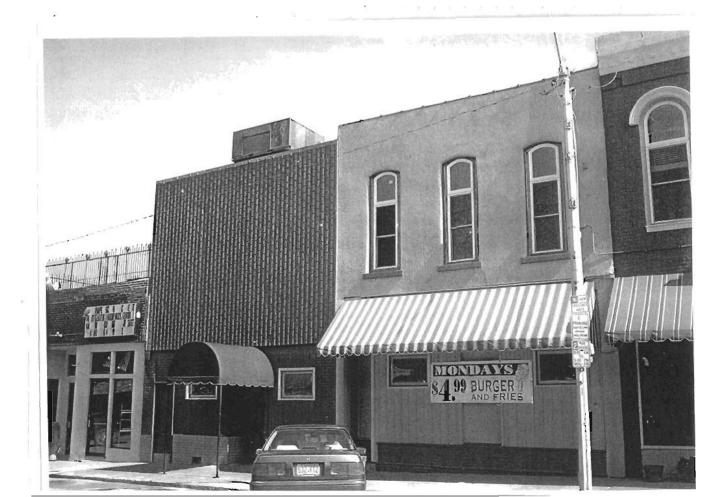

### 2X. Further Description

This non-historic one-and-a-half-story frame duplex has a shallow-pitched side-gabled roof with moderate eaves. The building is six symmetrical bays wide and one bay deep with vinyl siding. Fenestration defines the bays. The entrance stoop features an iron railing.

# 317 Chestnut