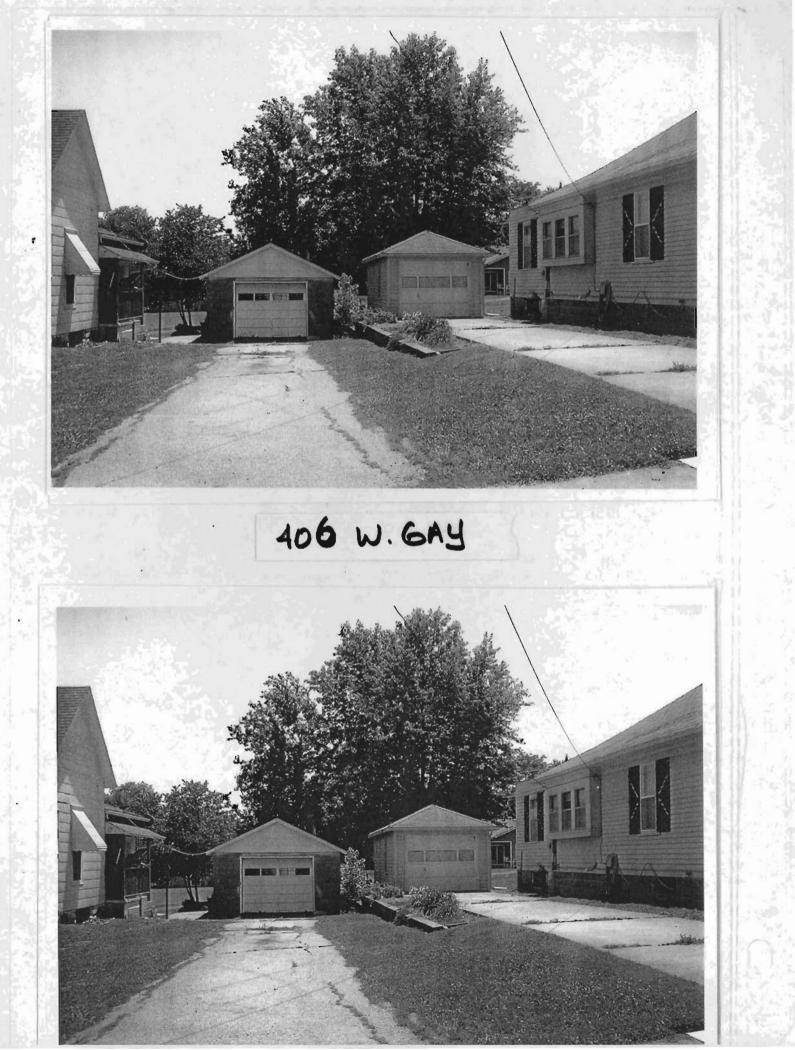

ditional character-defining features include the tall, narrow windows; the plain board window casing with modest lintel molding; the exposed stone foundation; the irregular footprint; and the small square window in the front gable peak. Currently, non-historic secondary siding obscures this building's historic character. If these non-historic treatments are removed and the historic materials are found to be intact underneath, this building could be reevaluated for National Register eligibility. An historic garage is located at the rear of the lot.

T. Significance

#### 2Y. Description of Environment and Outbuildings

Located in a residential district with uniform setbacks characterized by late-nineteenth and early-to-mid twentieth century one- to two-and-one-half-story homes.

History





|                                                                                                                |                                               |                      |         |                 |               |               | -          |
|----------------------------------------------------------------------------------------------------------------|-----------------------------------------------|----------------------|---------|-----------------|---------------|---------------|------------|
| D. Address / Location                                                                                          |                                               |                      | 2       | I. Owner's Name |               |               | nt)        |
| 408 W. Gay St.