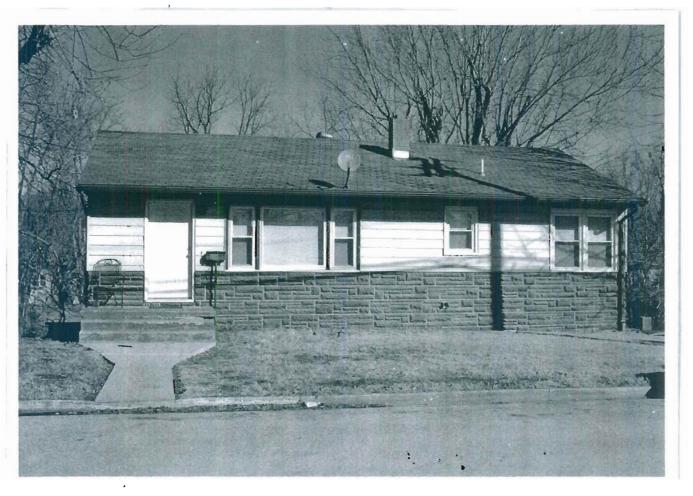

### 2X. Further Description

This non-historic one-and-a-half-story frame duplex has a shallow-pitched side-gabled roof with moderate eaves. The building is six symmetrical bays wide and one bay deep with vinyl siding. Fenestration defines the bays. The entrance stoop features an iron railing.