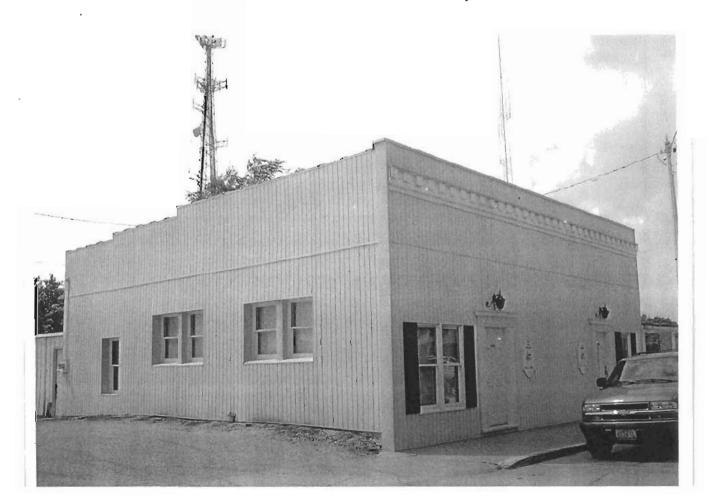

### 2X. Further Description

This non-historic one-and-a-half-story frame duplex has a shallow-pitched side-gabled roof with moderate eaves. The building is six symmetrical bays wide and one bay deep with vinyl siding. Fenestration defines the bays. The entrance stoop features an iron railing.

# 317 Chestnut