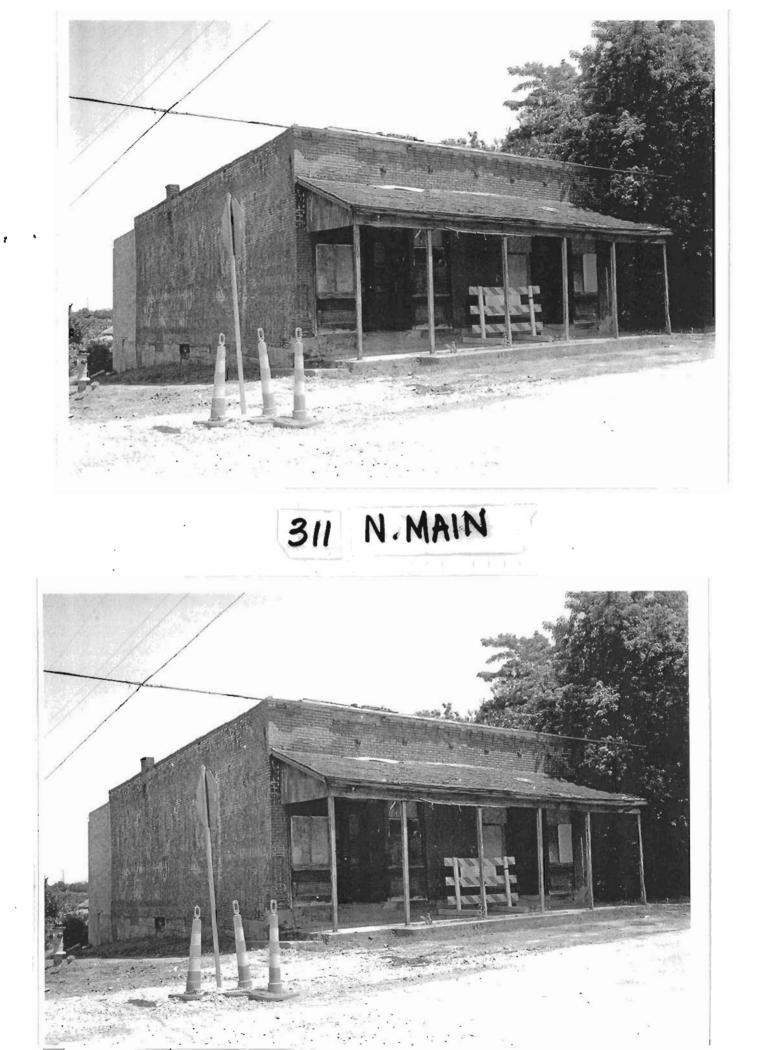

### 2X. Further Description

This non-historic one-and-a-half-story frame duplex has a shallow-pitched side-gabled roof with moderate eaves. The building is six symmetrical bays wide and one bay deep with vinyl siding. Fenestration defines the bays. The entrance stoop features an iron railing.

# 317 Chestnut