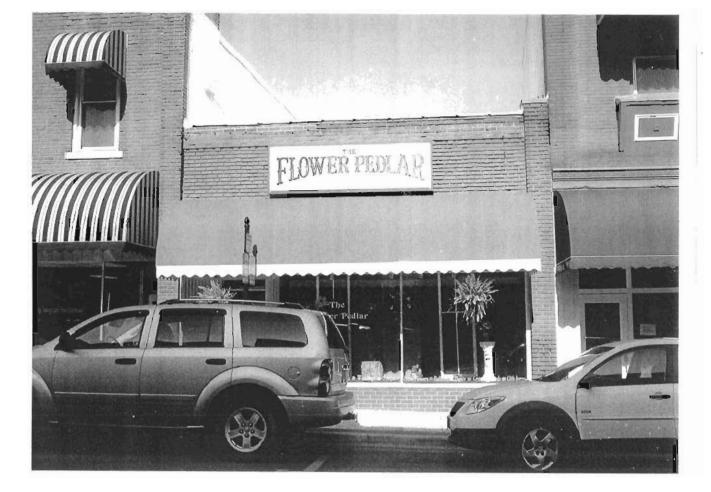

### 2X. Further Description

This non-historic one-and-a-half-story frame duplex has a shallow-pitched side-gabled roof with moderate eaves. The building is six symmetrical bays wide and one bay deep with vinyl siding. Fenestration defines the bays. The entrance stoop features an iron railing.