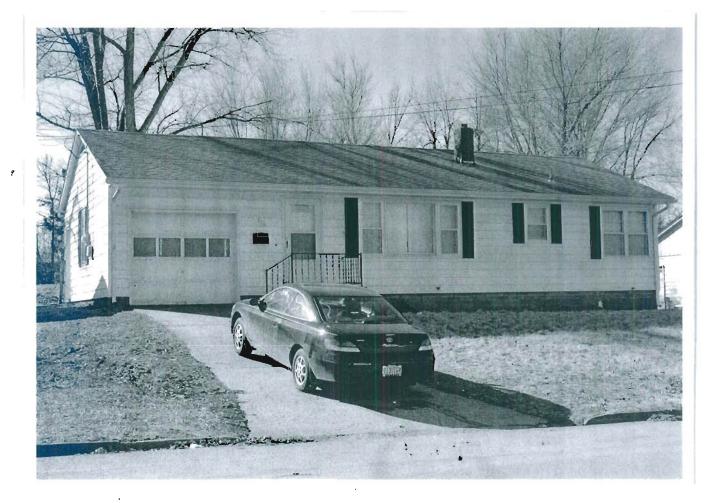

### 2X. Further Description

This non-historic one-and-a-half-story frame duplex has a shallow-pitched side-gabled roof with moderate eaves. The building is six symmetrical bays wide and one bay deep with vinyl siding. Fenestration defines the bays. The entrance stoop features an iron railing.

# 317 Chestnut