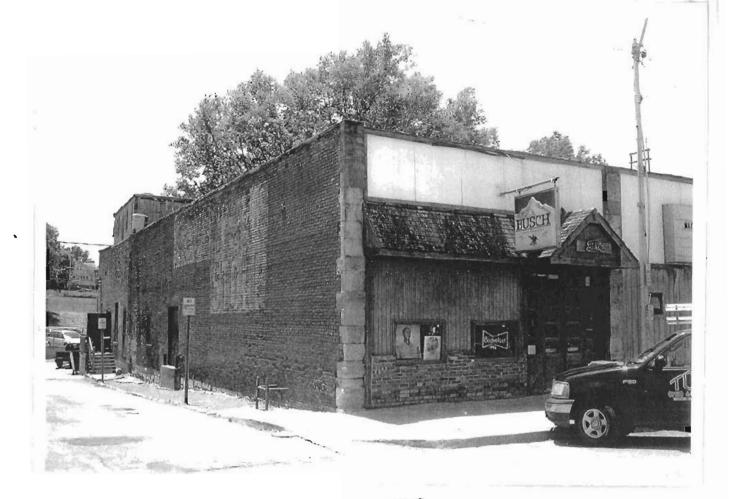

are found to be intact underneath, this building could be reevaluated for National Register eligibility.

T. Significance

#### 2Y. Description of Environment and Outbuildings

Located on a commercial street characterized by late-nineteenth and early twentieth century one- and two-story brick buildings.

#### History

Several buildings may have occupied this lot over time. In 1883, this building was part of a carriage repository and remained in this capacity until about 1890. By 1893, a furniture store was located in the building. In 1895, J. B. Goode owned a music store here. In 1900, VanMatre and Shepard established the offices of their newspaper, the Standard-Herald, at this location and were still publishing at this address in 1914. In 1924, a retail store operated out of the space.





| D. Address / Location