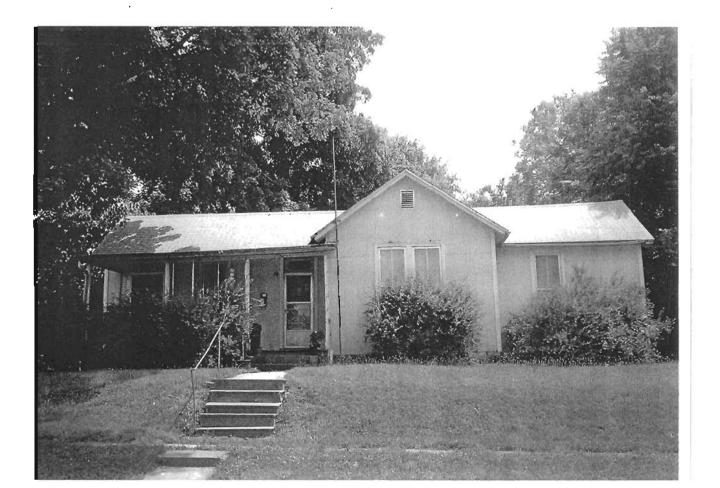

### 2X. Further Description

This non-historic one-and-a-half-story frame duplex has a shallow-pitched side-gabled roof with moderate eaves. The building is six symmetrical bays wide and one bay deep with vinyl siding. Fenestration defines the bays. The entrance stoop features an iron railing.