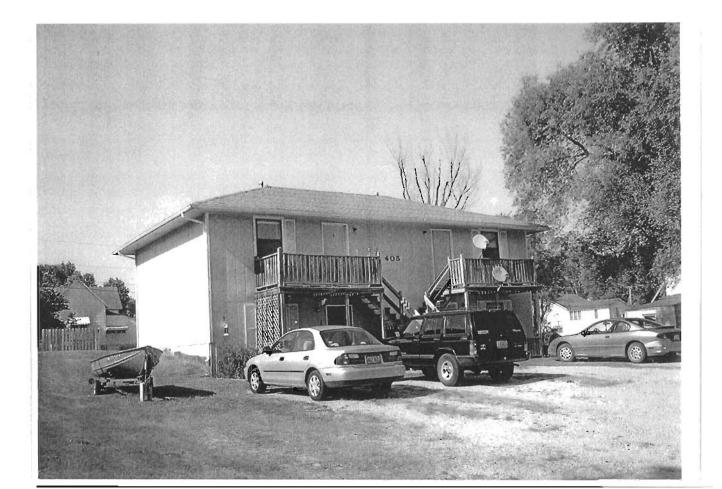

### 2X. Further Description

This non-historic one-and-a-half-story frame duplex has a shallow-pitched side-gabled roof with moderate eaves. The building is six symmetrical bays wide and one bay deep with vinyl siding. Fenestration defines the bays. The entrance stoop features an iron railing.