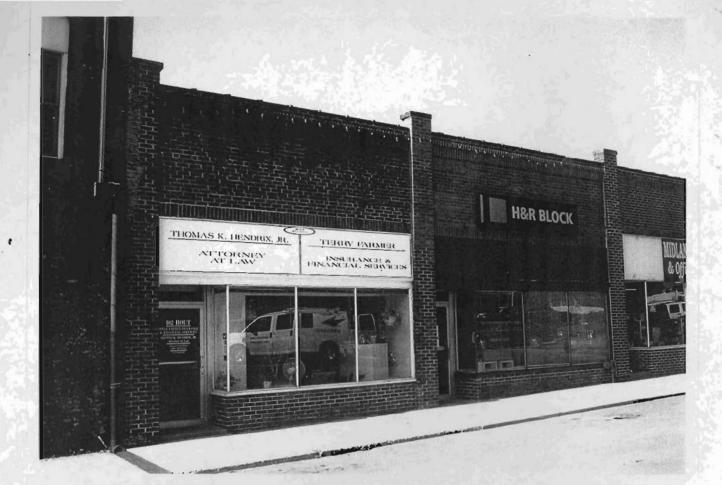

### 2X. Further Description

This non-historic one-and-a-half-story frame duplex has a shallow-pitched side-gabled roof with moderate eaves. The building is six symmetrical bays wide and one bay deep with vinyl siding. Fenestration defines the bays. The entrance stoop features an iron railing.