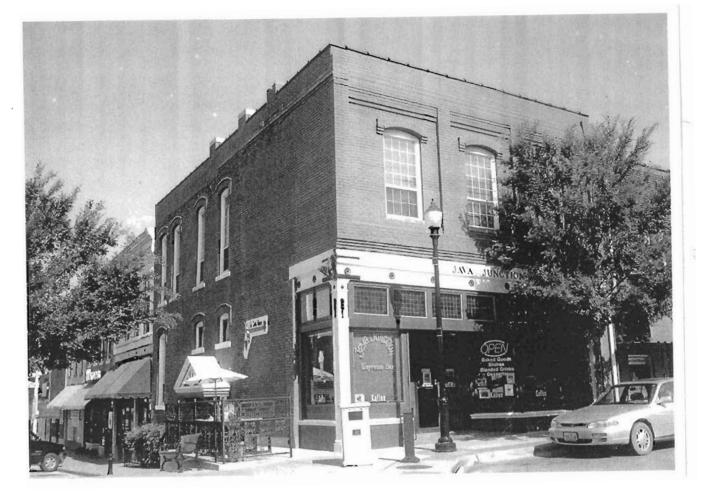

### 2X. Further Description

This non-historic one-and-a-half-story frame duplex has a shallow-pitched side-gabled roof with moderate eaves. The building is six symmetrical bays wide and one bay deep with vinyl siding. Fenestration defines the bays. The entrance stoop features an iron railing.