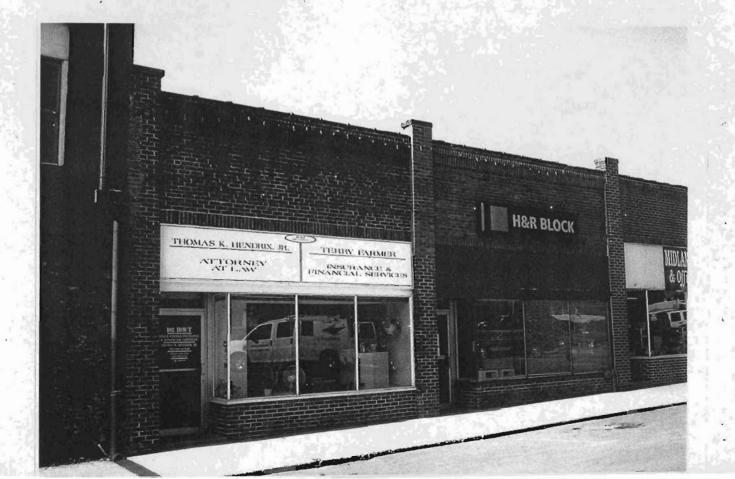

### 2X. Further Description

This non-historic one-and-a-half-story frame duplex has a shallow-pitched side-gabled roof with moderate eaves. The building is six symmetrical bays wide and one bay deep with vinyl siding. Fenestration defines the bays. The entrance stoop features an iron railing.