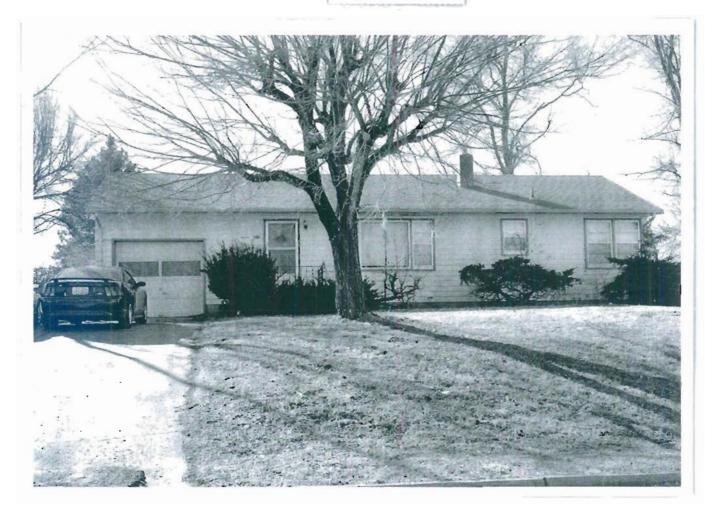

### 2X. Further Description

This non-historic one-and-a-half-story frame duplex has a shallow-pitched side-gabled roof with moderate eaves. The building is six symmetrical bays wide and one bay deep with vinyl siding. Fenestration defines the bays. The entrance stoop features an iron railing.

# 317 Chestnut