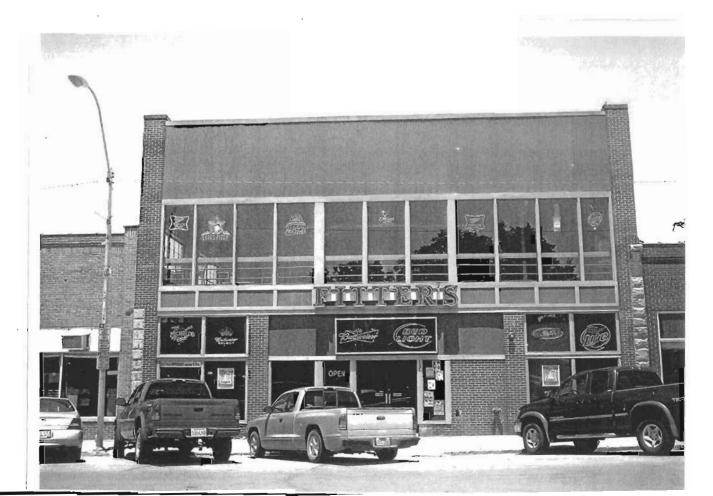

### 2X. Further Description

This non-historic one-and-a-half-story frame duplex has a shallow-pitched side-gabled roof with moderate eaves. The building is six symmetrical bays wide and one bay deep with vinyl siding. Fenestration defines the bays. The entrance stoop features an iron railing.