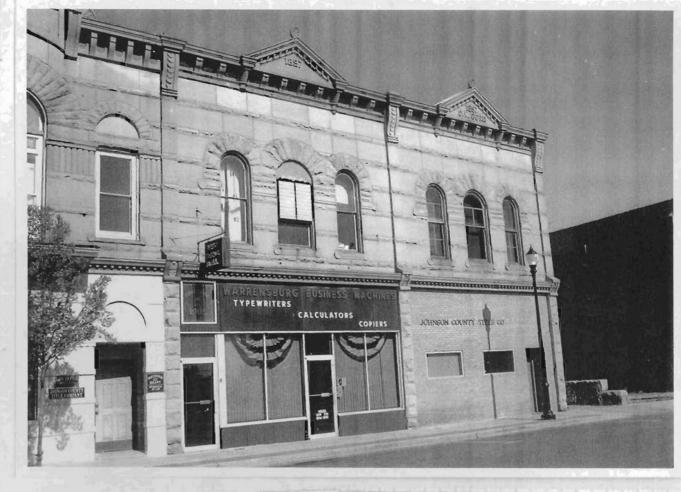

### 2X. Further Description

This non-historic one-and-a-half-story frame duplex has a shallow-pitched side-gabled roof with moderate eaves. The building is six symmetrical bays wide and one bay deep with vinyl siding. Fenestration defines the bays. The entrance stoop features an iron railing.