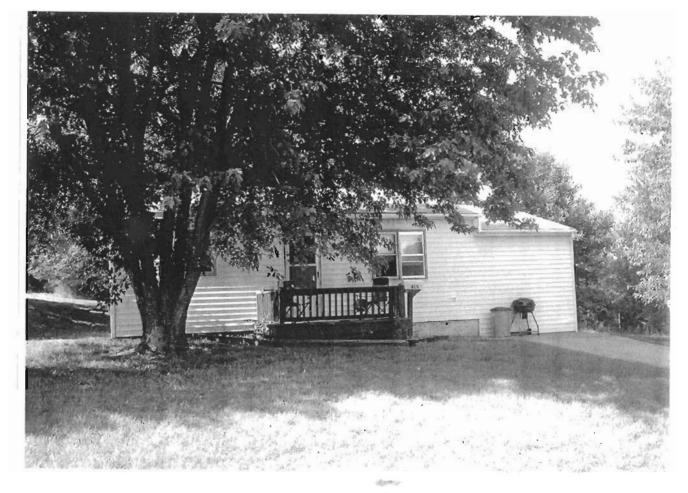

### 2X. Further Description

This non-historic one-and-a-half-story frame duplex has a shallow-pitched side-gabled roof with moderate eaves. The building is six symmetrical bays wide and one bay deep with vinyl siding. Fenestration defines the bays. The entrance stoop features an iron railing.

# 317 Chestnut