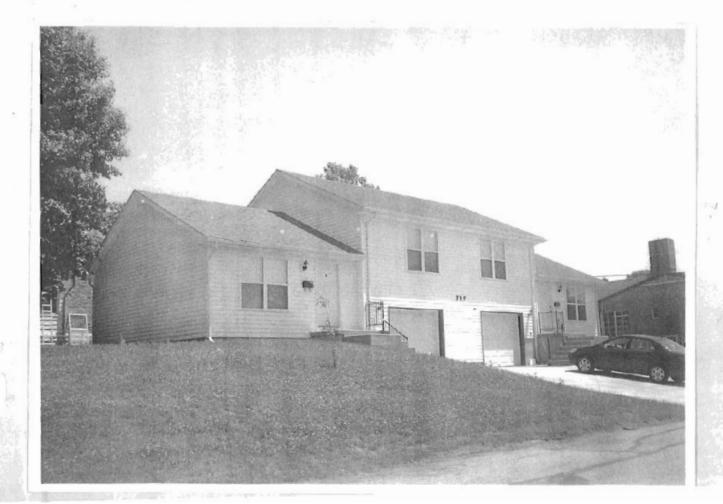

### 2X. Further Description

This non-historic one-and-a-half-story frame duplex has a shallow-pitched side-gabled roof with moderate eaves. The building is six symmetrical bays wide and one bay deep with vinyl siding. Fenestration defines the bays. The entrance stoop features an iron railing.

# 317 Chestnut