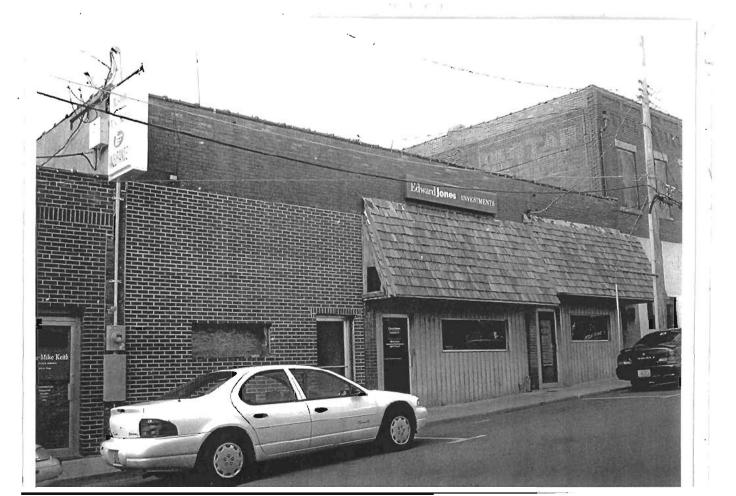

### 2X. Further Description

This non-historic one-and-a-half-story frame duplex has a shallow-pitched side-gabled roof with moderate eaves. The building is six symmetrical bays wide and one bay deep with vinyl siding. Fenestration defines the bays. The entrance stoop features an iron railing.