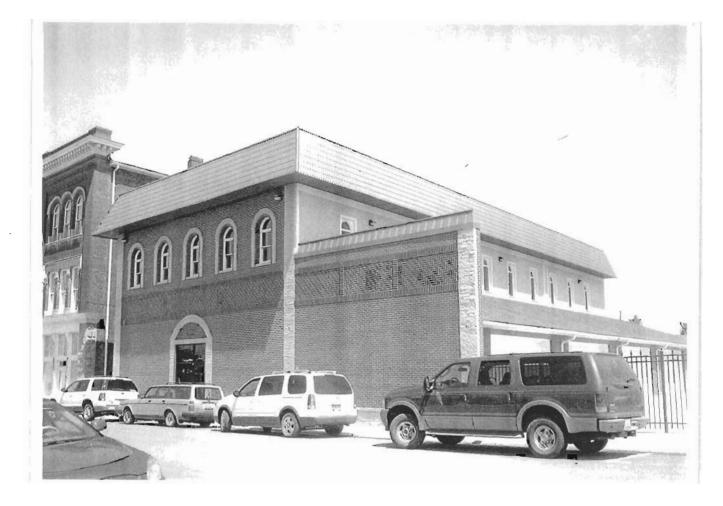

### 2X. Further Description

This non-historic one-and-a-half-story frame duplex has a shallow-pitched side-gabled roof with moderate eaves. The building is six symmetrical bays wide and one bay deep with vinyl siding. Fenestration defines the bays. The entrance stoop features an iron railing.