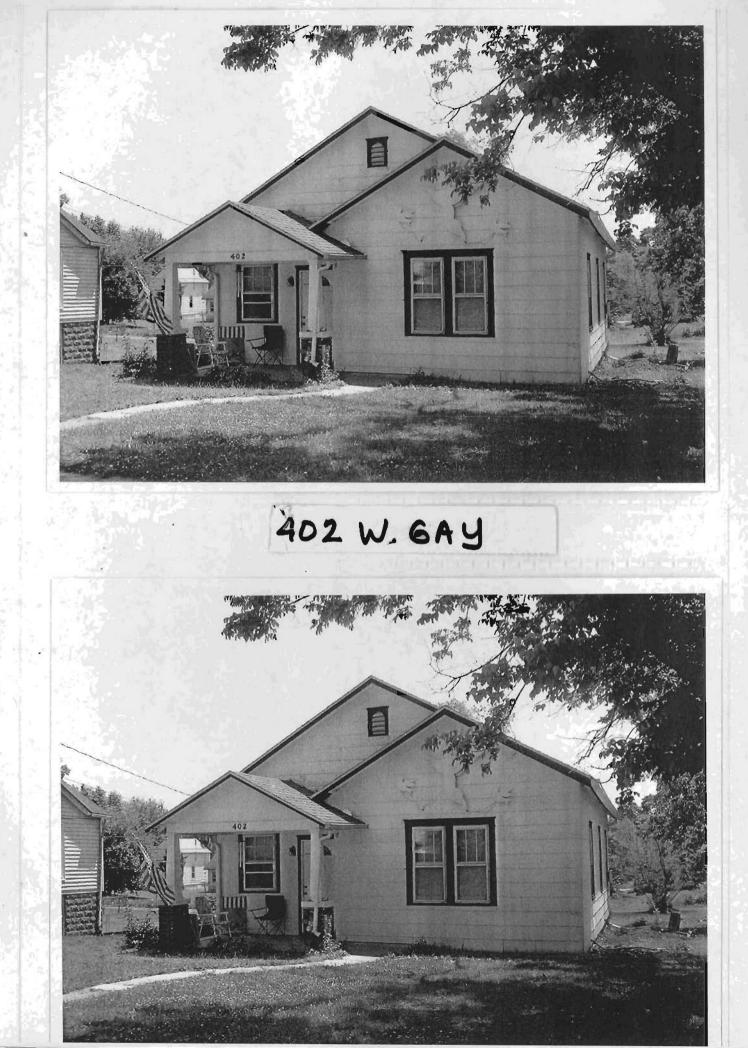

te eaves. This building is three asymmetrical bays wide and three bays deep with asbestos shingle siding. Fenestration defines the bays. The off-center gable-front porch features battered piers atop square brick piers. Additional character-defining features include the original wood window casings and lintel moldings and the original three-over-one light double-hung wood sash windows with mullions in the upper sashes. This building retains sufficient integrity to contribute to a potential historic district; however, verification that the original siding is intact under the non-historic asbestos shingle siding would be necessary.

T. Significance

#### 2Y. Description of Environment and Outbuildings

| Η | i | s | t | 0 | r | У |
|---|---|---|---|---|---|---|
|   |   |   |   |   |   |   |



| D. Address / Location                   |                                       | 21. Owner's Name and Address (if Different)      |
|-----------------------------------------|---------------------------------------|--------------------------------------------------|
| 406 W. Gay                              | St.                                   | YOUNCE, LEE . MARY ANN                           |
| E. City Warrensburg, MO B.              | County 101 Johnson                    | 84 SW COUNTY ROAD BB                             |
|                                         |                                       | WARRENSBURG MO 64093                             |
| A. Historic Name                        |                                       | · · · · · · · · · · · · · · · · · · ·