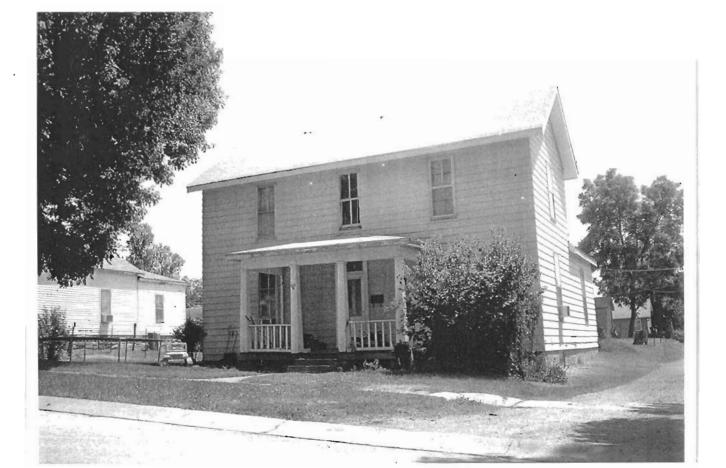

### 2X. Further Description

The primary façade of this broad two-story building is five symmetrical bays wide, with the stepped parapet roof defining the bays. The retail storefront occupies the first two bays and includes a flush entrance, a flat canopy, and brick bulkhead. Plywood covers the transom windows. The third bay features a distinctive round-arched entrance with a corbelled surround and keystones. The fourth and fifth bays contain a recessed loading dock area. Additional character-defining features include the corbelled parapet with square pilasters flanking each section of the stepped parapet and the tall, narrow one-over-one light windows with square limestone lintels and window sills in the third bay.

T. Significance

### 2Y. Description of Environment and Outbuildings

Located on the northeast corner of North College and Railroad Avenue, at the east edge of the historic central business disrict and adjacent to the north of the railroad tracks.

### History

This building originally housed the Jones Brother Sale Barn. During World War I, Walter and Perry Jones' sales operation was one of the largest in the United States. The firm bought mules from the region, reselling them to the U.S. Army. Cassingham & Son moved into this building in 1933, converting it to a hardware business and later adding a sporting goods department.