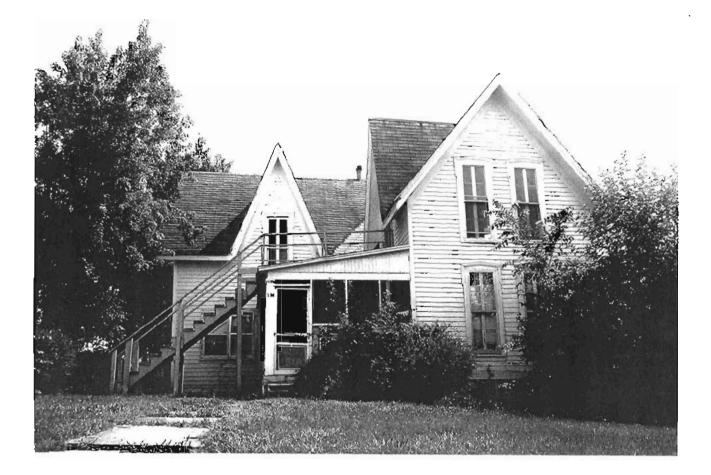

tural style.

T. Significance

#### 2Y. Description of Environment and Outbuildings

Located at the east edge of a residential district with uniform setbacks characterized by late-nineteenth and early-to-mid twentieth century one- to two-and-one-half-story homes.

#### History

This house appears on the 1888 Sanborn Fire Insurance Company map, the earliest it produced for this location. The 1895 City Directory lists the shoemaker, J. Thiele, boarding at this address. The screened porch on the east (side) elevation of the front gable wing replaced the original wrap-around porch between 1914 and 1945. The 1930 US Census shows merchant Bert Foster as the owner of this house and residing there with his family. At the time, Foster rented an apartment to truck driver, Bert Fuller and his wife.



## 136 W. MARKET



### Missouri Historic Resources Survey Form Page 1

| D. Address / Location                 |                                       |                |                                     | 21. Owner's Name and Address (if Different)      |  |  |  |
|---------------------------------------|---------------------------------------|----------------|-------------------------------------|--------------------------------------------------|--|--|--|
| 140-144 W. N                          | /larket                               |                | St.                                 | CURTIS, RONALD . DARLENE                         |  |  |  |
| E. City Warrensburg                   |                                       | ounty 101      | Johnson