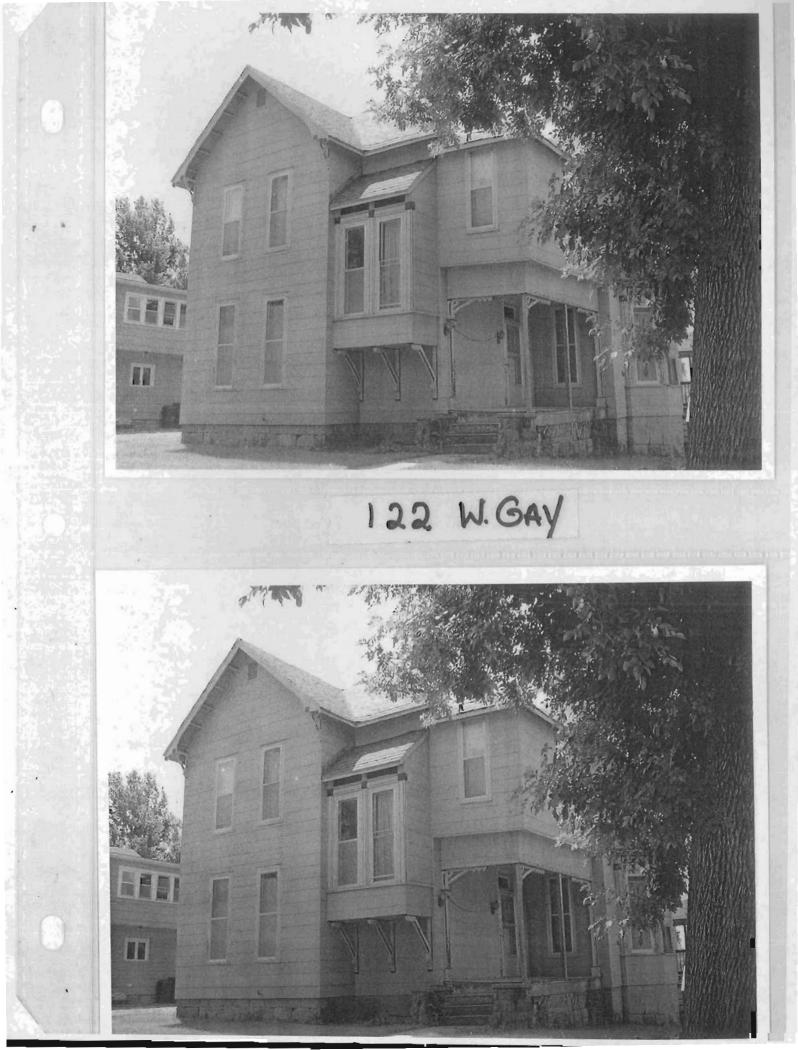

### 2X. Further Description

This non-historic one-and-a-half-story frame duplex has a shallow-pitched side-gabled roof with moderate eaves. The building is six symmetrical bays wide and one bay deep with vinyl siding. Fenestration defines the bays. The entrance stoop features an iron railing.

# 317 Chestnut