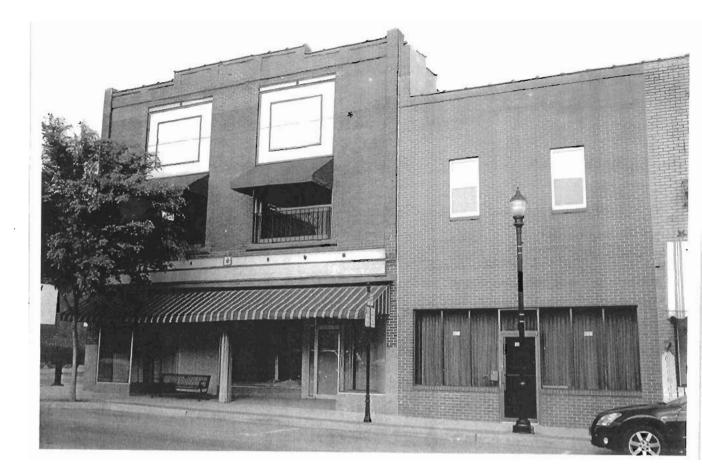

### 2X. Further Description

This non-historic one-and-a-half-story frame duplex has a shallow-pitched side-gabled roof with moderate eaves. The building is six symmetrical bays wide and one bay deep with vinyl siding. Fenestration defines the bays. The entrance stoop features an iron railing.

# 317 Chestnut