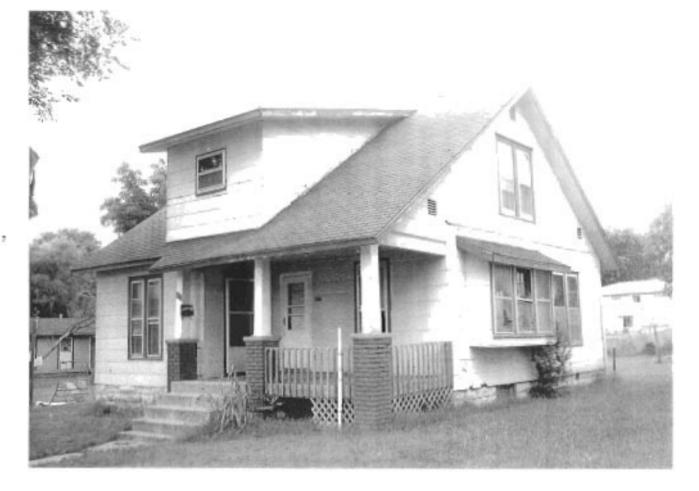

### 2X. Further Description

This non-historic one-and-a-half-story frame duplex has a shallow-pitched side-gabled roof with moderate eaves. The building is six symmetrical bays wide and one bay deep with vinyl siding. Fenestration defines the bays. The entrance stoop features an iron railing.