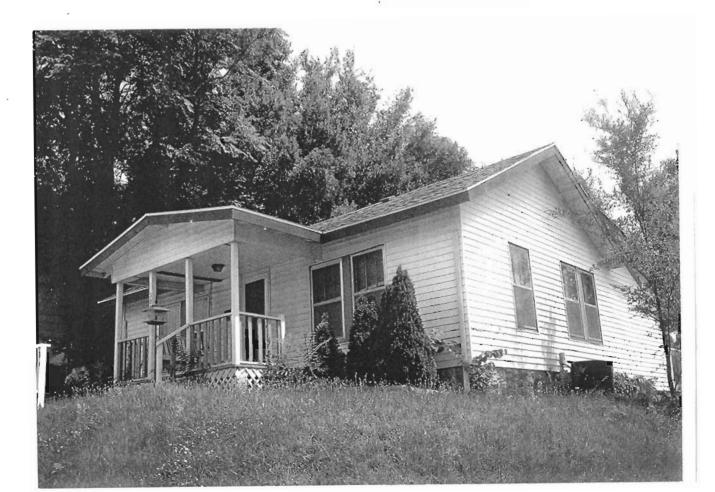

### 2X. Further Description

This non-historic one-and-a-half-story frame duplex has a shallow-pitched side-gabled roof with moderate eaves. The building is six symmetrical bays wide and one bay deep with vinyl siding. Fenestration defines the bays. The entrance stoop features an iron railing.

# 317 Chestnut