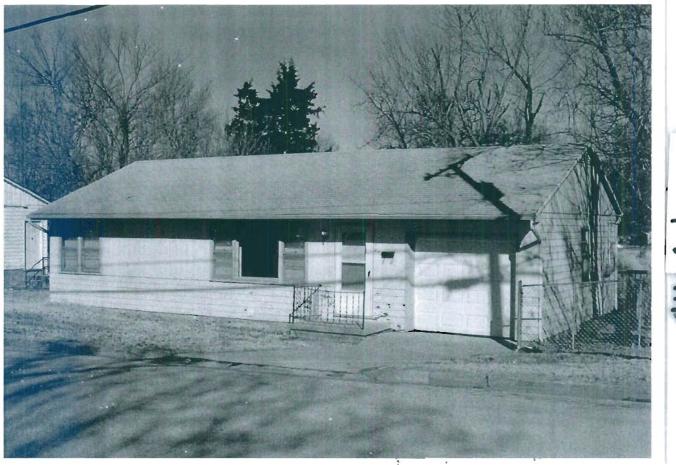

### 2X. Further Description

This non-historic one-and-a-half-story frame duplex has a shallow-pitched side-gabled roof with moderate eaves. The building is six symmetrical bays wide and one bay deep with vinyl siding. Fenestration defines the bays. The entrance stoop features an iron railing.

# 317 Chestnut