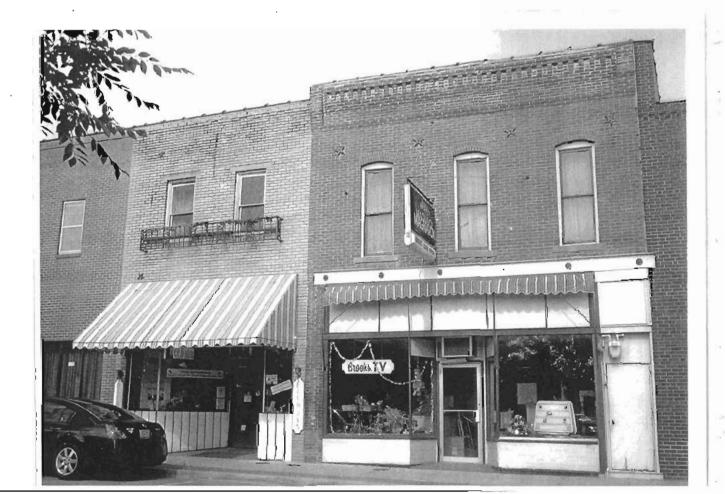

### 2X. Further Description

This non-historic one-and-a-half-story frame duplex has a shallow-pitched side-gabled roof with moderate eaves. The building is six symmetrical bays wide and one bay deep with vinyl siding. Fenestration defines the bays. The entrance stoop features an iron railing.