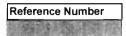

### 2X. Further Description

The primary façade of this broad two-story building is five symmetrical bays wide, with the stepped parapet roof defining the bays. The retail storefront occupies the first two bays and includes a flush entrance, a flat canopy, and brick bulkhead. Plywood covers the transom windows. The third bay features a distinctive round-arched entrance with a corbelled surround and keystones. The fourth and fifth bays contain a recessed loading dock area. Additional character-defining features include the corbelled parapet with square pilasters flanking each section of the stepped parapet and the tall, narrow one-over-one light windows with square limestone lintels and window sills in the third bay.

### 2Y. Description of Environment and Outbuildings

Located on the northeast corner of North College and Railroad Avenue, at the east edge of the historic central business disrict and adjacent to the north of the railroad tracks.

### History

This building originally housed the Jones Brother Sale Barn. During World War I, Walter and Perry Jones' sales operation was one of the largest in the United States. The firm bought mules from the region, reselling them to the U.S. Army. Cassingham & Son moved into this building in 1933, converting it to a hardware business and later adding a sporting goods department.