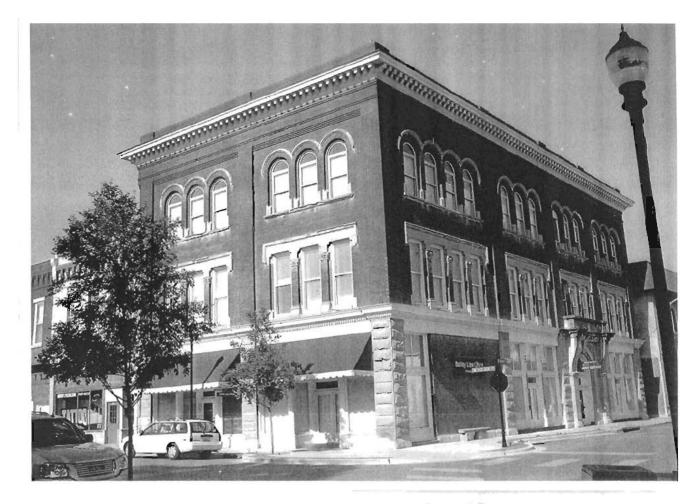

### 2X. Further Description

The primary façade of this broad two-story building is five symmetrical bays wide, with the stepped parapet roof defining the bays. The retail storefront occupies the first two bays and includes a flush entrance, a flat canopy, and brick bulkhead. Plywood covers the transom windows. The third bay features a distinctive round-arched entrance with a corbelled surround and keystones. The fourth and fifth bays contain a recessed loading dock area. Additional character-defining features include the corbelled parapet with square pilasters flanking each section of the stepped parapet and the tall, narrow one-over-one light windows with square limestone lintels and window sills in the third bay.

### 2Y. Description of Environment and Outbuildings

Located on the northeast corner of North College and Railroad Avenue, at the east edge of the historic central business disrict and adjacent to the north of the railroad tracks.

### History

This building originally housed the Jones Brother Sale Barn. During World War I, Walter and Perry Jones' sales operation was one of the largest in the United States. The firm bought mules from the region, reselling them to the U.S. Army. Cassingham & Son moved into this building in 1933, converting it to a hardware business and later adding a sporting goods department.