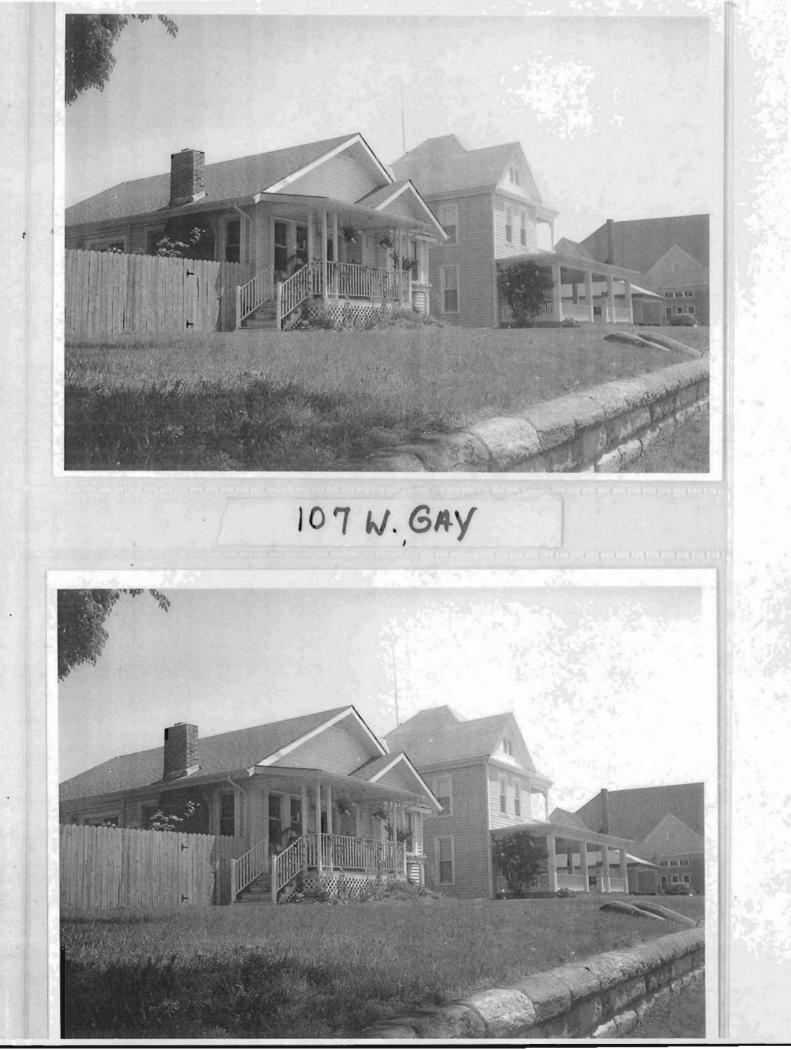

### 2X. Further Description

This non-historic one-and-a-half-story frame duplex has a shallow-pitched side-gabled roof with moderate eaves. The building is six symmetrical bays wide and one bay deep with vinyl siding. Fenestration defines the bays. The entrance stoop features an iron railing.

# 317 Chestnut