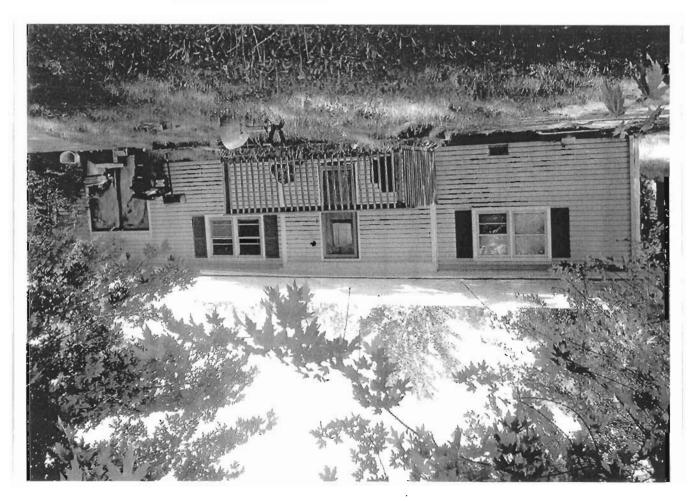

### 2X. Further Description

This non-historic one-and-a-half-story frame duplex has a shallow-pitched side-gabled roof with moderate eaves. The building is six symmetrical bays wide and one bay deep with vinyl siding. Fenestration defines the bays. The entrance stoop features an iron railing.