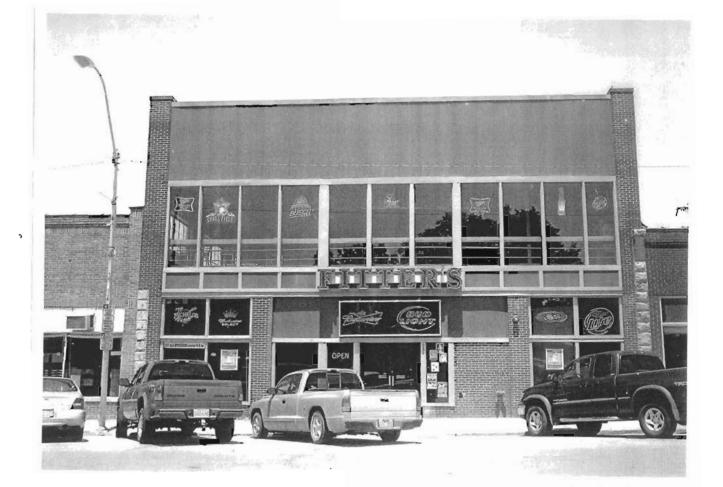

### 2X. Further Description

This non-historic one-and-a-half-story frame duplex has a shallow-pitched side-gabled roof with moderate eaves. The building is six symmetrical bays wide and one bay deep with vinyl siding. Fenestration defines the bays. The entrance stoop features an iron railing.