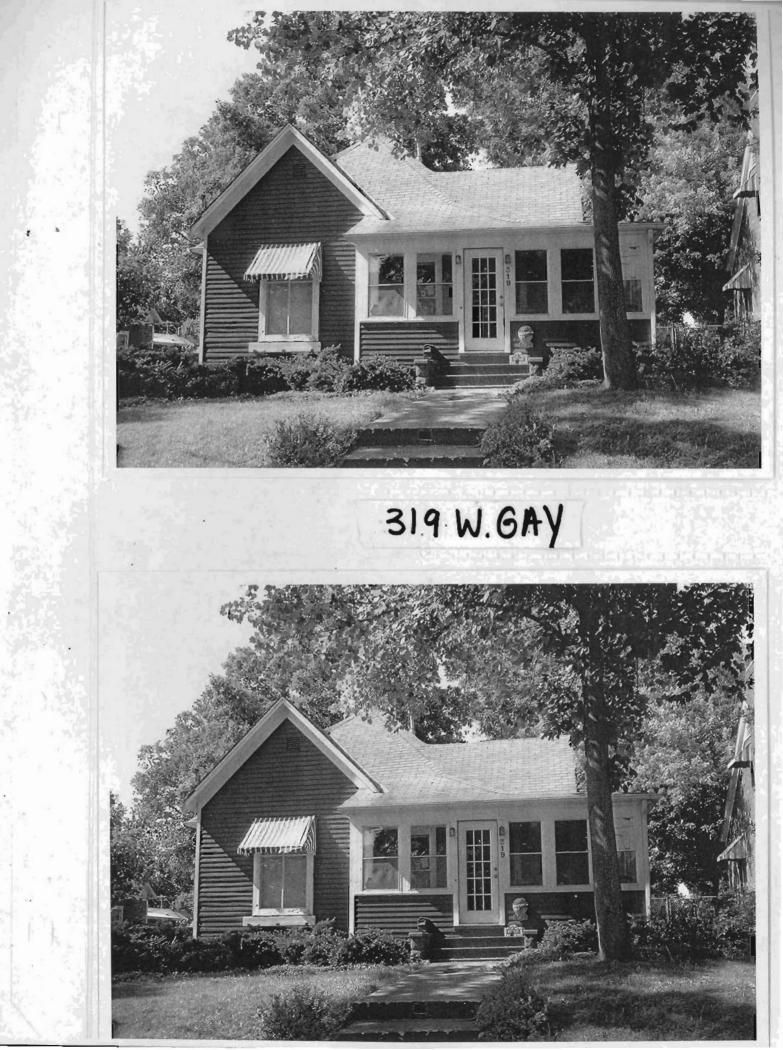

e eaves. The building is three asymmetrical bays wide and has wood clapboard siding. Fenestration defines the bays. The one-half-width porch has a historic enclosure comprised of a continuous band of one-over-one light windows and a solid balustrade wall clad with wood clapboards. Additional character-defining features include the historic wood sash windows, the historic wood window and door casings, and the corner boards and fascia trim under the eaves.

#### T. Significance

#### 2Y. Description of Environment and Outbuildings

Located in a residential district with uniform setbacks characterized by late-nineteenth and early-to-mid twentieth century one- to two-and-one-half-story homes.

#### History

The 1930 US Census shows barber, Robert Kunkle and his wife residing at this address.



| D. Address / Location                 |                                                                                                                                                                                                                                                                                                                                                                                                                                                                                                                                                                                                                                                                                                                                          |             |