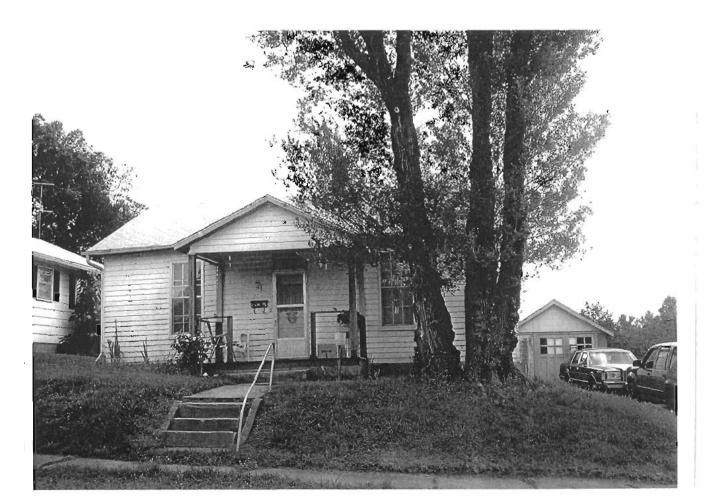

### 2X. Further Description

This non-historic one-and-a-half-story frame duplex has a shallow-pitched side-gabled roof with moderate eaves. The building is six symmetrical bays wide and one bay deep with vinyl siding. Fenestration defines the bays. The entrance stoop features an iron railing.