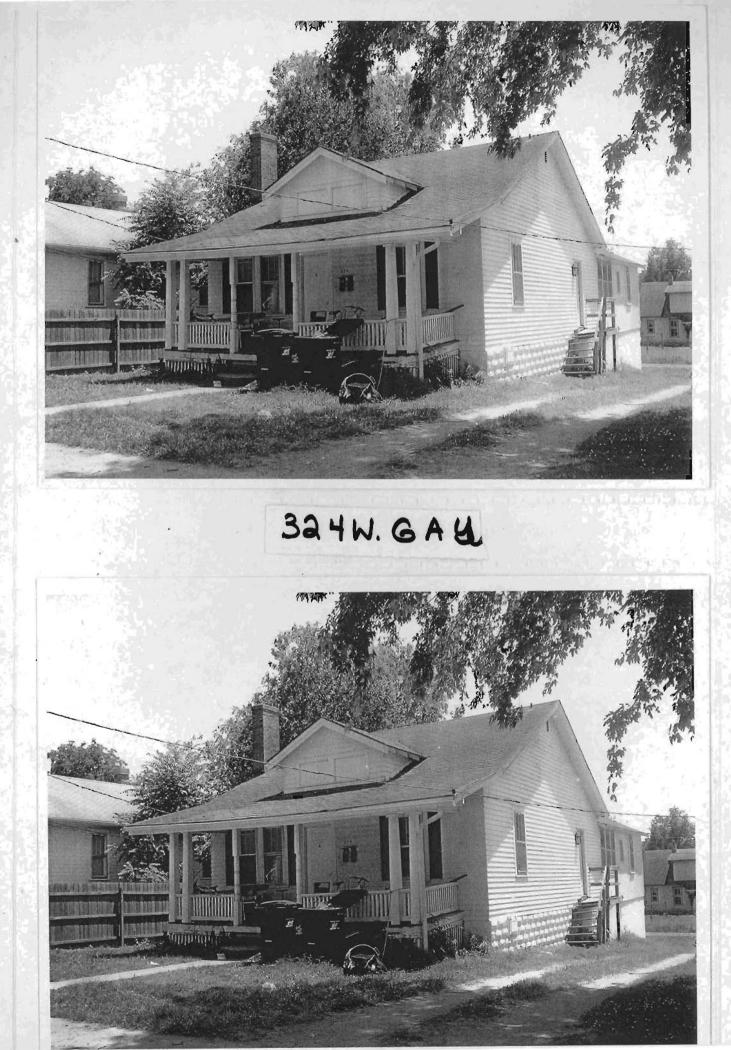

upport posts, two non-historic turned support posts, and the original wood balustrade. Additional character-defining features include the gabled dormer at the center of the front roof slope, the exposed rafter tails, the exterior brick chimney on the east (side) elevation, the rusticated cast stone foundation, and the original three-over-one light wood sash windows with their original casings.

### T. Significance

#### 2Y. Description of Environment and Outbuildings

Located in a residential district with uniform setbacks characterized by late-nineteenth and early-to-mid twentieth century one- to two-and-one-half-story homes.

#### History

The 1930 US Census shows newspaper printer, John Lyons and his family, as well as a lodger (L. Phillips, creamery churner) residing at this address.



| D. Address / Location                                      |                                                                                                                                                                                                                                                                                                                                                                                                                                                                                                                                                          | 21. Owner's Name and Address (if Different)      |
|------------------------------------------------------------|-----------------------------------------------------------------------------------