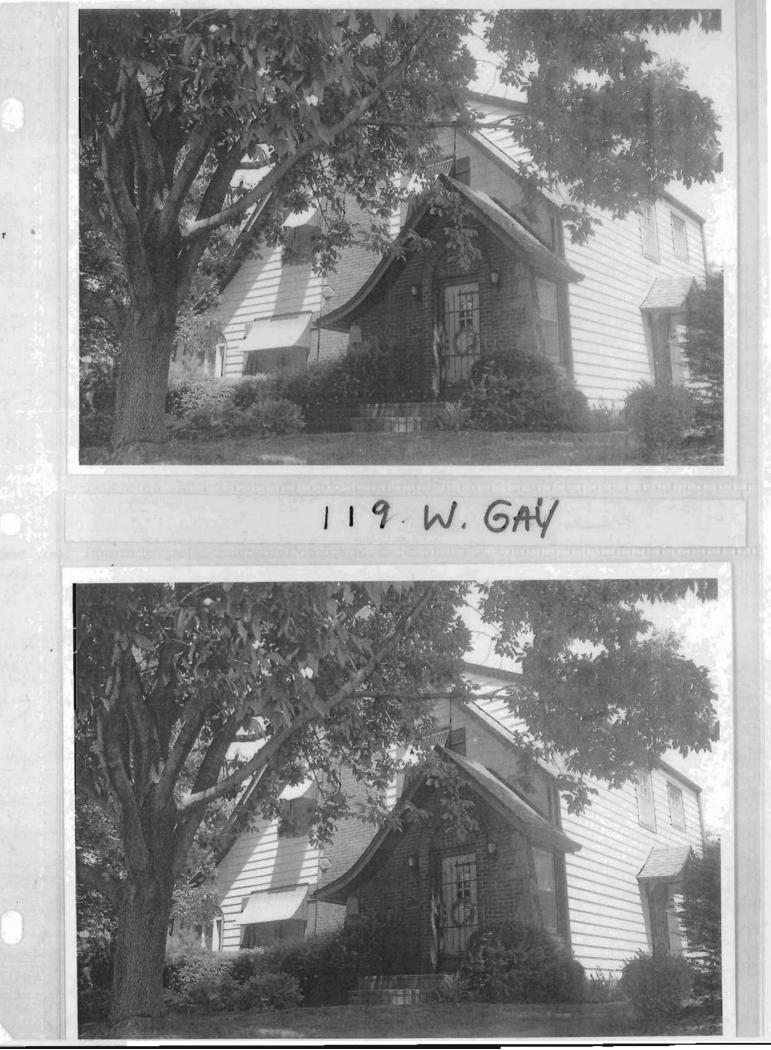

asymmetrical bays wide and has vinyl siding. Fenestration defines the bays and includes the main entrance, a paired window, and an arched window. The stoop features a gabled Tudor style entryway with brick and natural stone facing. Additional character-defining features include the prominent exterior chimney on the primary façade, the enclosed patio at the west end bay, and the shed roof dormer on the west roof slope.

# T. Significance

## 2Y. Description of Environment and Outbuildings

Located in a residential district with uniform setbacks characterized by late-nineteenth and early-to-mid twentieth century one- to two-and-one-half-story homes.

## History

Based on a review of the Sanborn Fire Insurance Company maps for this location, this house was constructed between 1914 and 1945.



| D. Address / Location                      |                                 | 2I. Owner's Name and Address (if Different)      |
|--------------------------------------------|---------------------------------|--------------------------------------------------|
| 121 W. Gay                                 | St.                             |                                                  |
| E. City Warrensburg, MO B. County          | 101 Johnson                     | 11211 OAK ST<br>KANSAS CITY MO 64114 5443        |
| A. Historic Name Robinson, F.W. Hous       |                                 | KANSAS CITY MO 64114-5443                        |
| C. Other Name(s)                           |                                 | · · · · · · · · · · · · · · · · · · ·            |
|