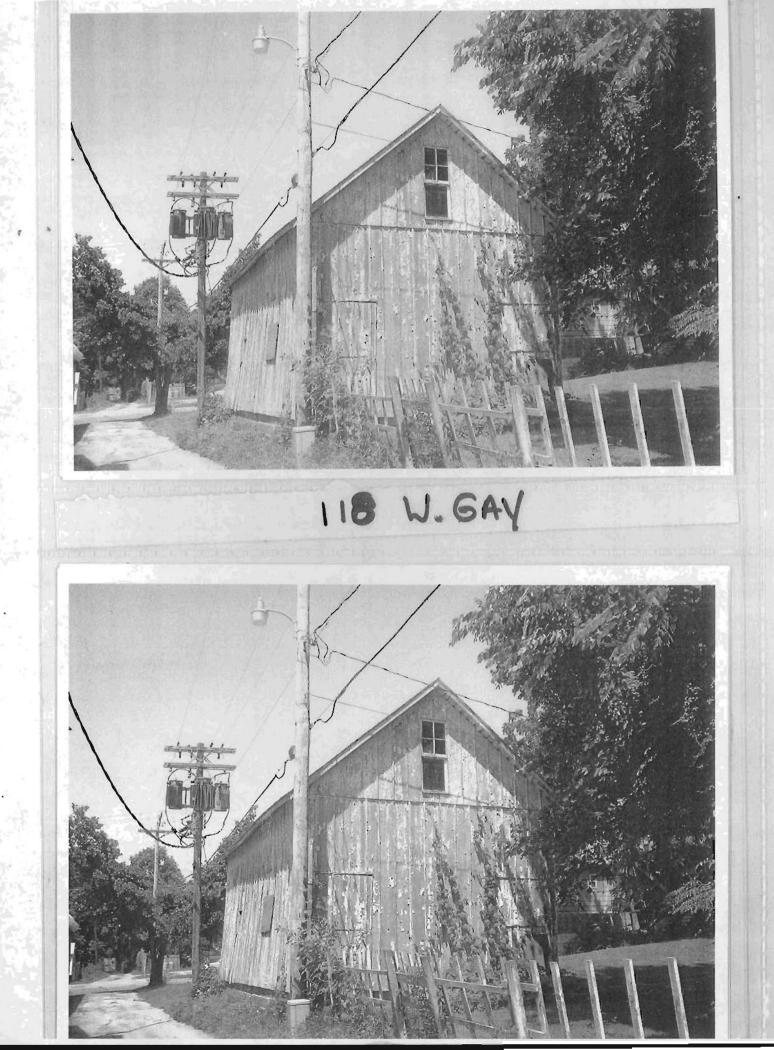

ificance

#### 2Y. Description of Environment and Outbuildings

Located in a residential district with uniform setbacks characterized by late-nineteenth and early-to-mid twentieth century one- to two-and-one-half-story homes.

#### History

Based on a review of the Sanborn Fire Insurance Company maps for this location, the main block of the house was constructed prior to 1893. The 1895 City Directory lists the printer, W. A. Middleton, at this address. Dr. Harry Field Parker, founder of Oak Hill Sanitarium, later occupied the house from 1908 until around 1972. Earlier survey information indicates this house was built in 1904. However, Sanborn Fire Insurance Maps show the main block of the house consistently back to 1888. The porch's current configuration occurred between 1914 and 1945.





# Missouri Historic Resources Survey Form

Page 1

| D. Address / Location                                                               | 21. Owner's Name and Address (if Different)      |
|-------------------------------------------------------------------------------------|--------------------------------------------------|
| 119 W. Gay St.                                                                      | COE, CLAYTON R                                   |
| E. City Warrensburg, MO B. County 101 Johnson                                       | 119 W GAY                                        |
|                                                                                     | WARRENSBURG MO 64093                             |
| A. Historic Name