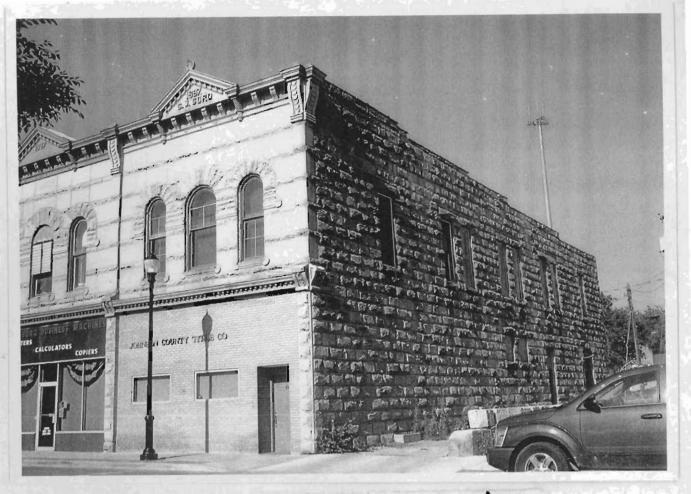

### 2X. Further Description

The primary façade of this broad two-story building is five symmetrical bays wide, with the stepped parapet roof defining the bays. The retail storefront occupies the first two bays and includes a flush entrance, a flat canopy, and brick bulkhead. Plywood covers the transom windows. The third bay features a distinctive round-arched entrance with a corbelled surround and keystones. The fourth and fifth bays contain a recessed loading dock area. Additional character-defining features include the corbelled parapet with square pilasters flanking each section of the stepped parapet and the tall, narrow one-over-one light windows with square limestone lintels and window sills in the third bay.