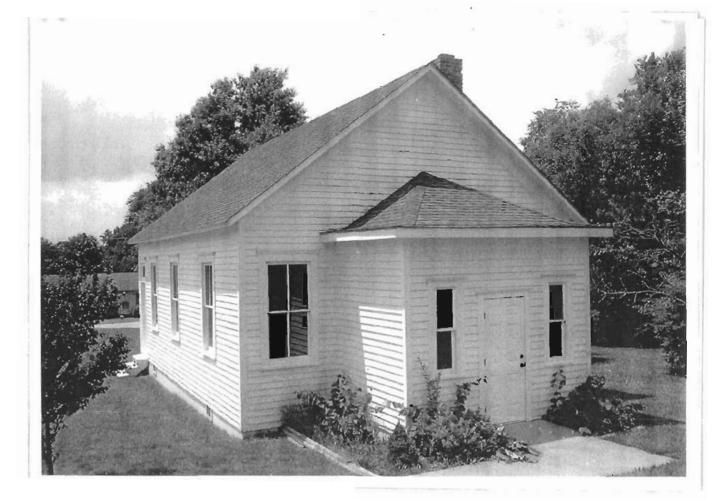

| д, <b>М</b> О | B. County 101 Johnson |

#### 2X. Further Description

This non-historic one-story building has a front-gabled roof with eaves returns. This building is three symmetrical bays wide and five bays deep, with fenestration defining the bays. The entrance occupies the center bay and features doubleleaf doors beneath a fanlight transom. Iron railings flank the walkway leading to the entrance. Additional characterdefining features include the secondary entrance porch with a shed roof on the north (side) elevation and the brick window lintels

T. Significance

#### 2Y. Description of Environment and Outbuildings

Located on the Original Courthouse Square on a residential street characterized by late-nineteenth and early-to-mid twentieth century one-story homes.

#### History



302 N. MAIN





# 302 N. MAIN











302 N. MAIN





# 302 N. MAIN



.

| D. Address / Location                           |                                       | 2I. Owner's Name and Address (if Different)                                                                                                                                                                                                                                                                                                                                                                                                                                                                                                              |
|-------------------------------------------------|-------------------------------------