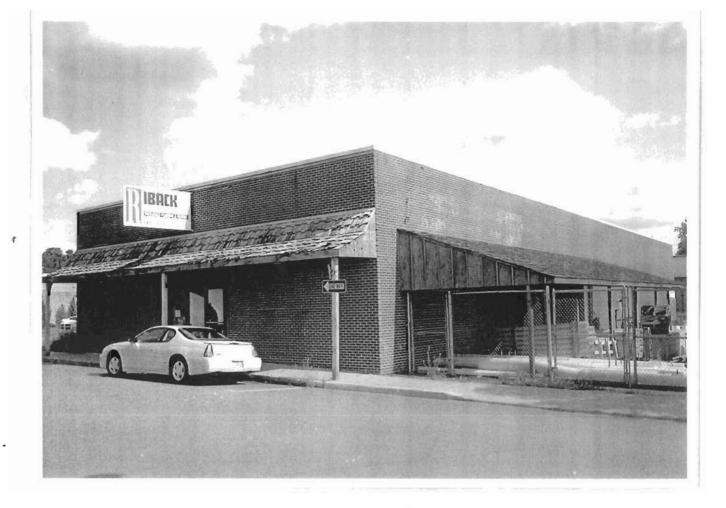

### 2X. Further Description

The primary façade of this broad two-story building is five symmetrical bays wide, with the stepped parapet roof defining the bays. The retail storefront occupies the first two bays and includes a flush entrance, a flat canopy, and brick bulkhead. Plywood covers the transom windows. The third bay features a distinctive round-arched entrance with a corbelled surround and keystones. The fourth and fifth bays contain a recessed loading dock area. Additional character-defining features include the corbelled parapet with square pilasters flanking each section of the stepped parapet and the tall, narrow one-over-one light windows with square limestone lintels and window sills in the third bay.

### History

This building originally housed the Jones Brother Sale Barn. During World War I, Walter and Perry Jones' sales operation was one of the largest in the United States. The firm bought mules from the region, reselling them to the U.S. Army. Cassingham & Son moved into this building in 1933, converting it to a hardware business and later adding a sporting goods department.