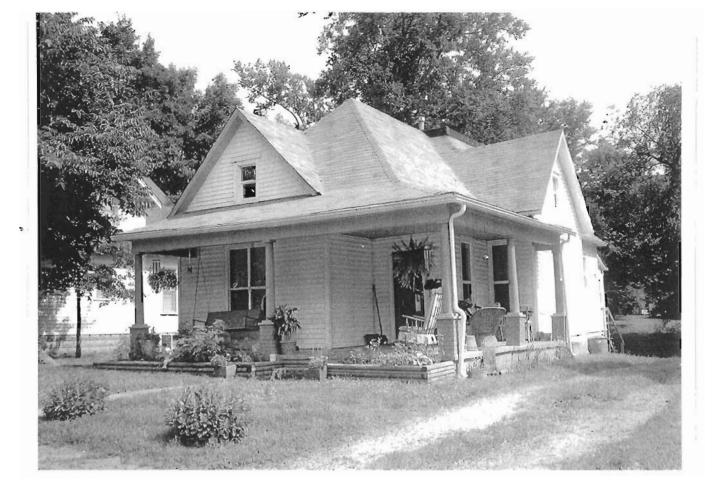

ge prevents it from communicating some of its key character-defining features, such as the varied wall cladding materials and decorative wall treatments that are common to the style. If the vinyl siding is removed and the historic siding is found to be intact underneath, this house could be reevaluated for National Register eligibility.

T. Significance

#### 2Y. Description of Environment and Outbuildings

Located in a residential district with uniform setbacks characterized by late-nineteenth and early-to-mid twentieth century one- to two-and-one-half-story homes.

#### History

This house, though clearly constructed during the late nineteenth/early twentieth century period, does not appear on the 1945 Sanborn Fire Insurance Map, suggesting that it may have been moved to this location.





| D. Address / Location                                                | 2I. Owner's Name and Address (if Different)                             |
|----------------------------------------------------------------------|-------------------------------------------------------------------------|
| 210 W. Market St.                                                    | SLATTERY, CLARENCE . ADELINE                                            |
| E. City Warrensburg, MO B. County 101 Johnson                        | 211 W MARKET ST                                                         |
| A. Historic Name                                                     | WARRENSBURG MO 64093-1629                                               |
| A. Historic Name<br>C. Other Name(s)