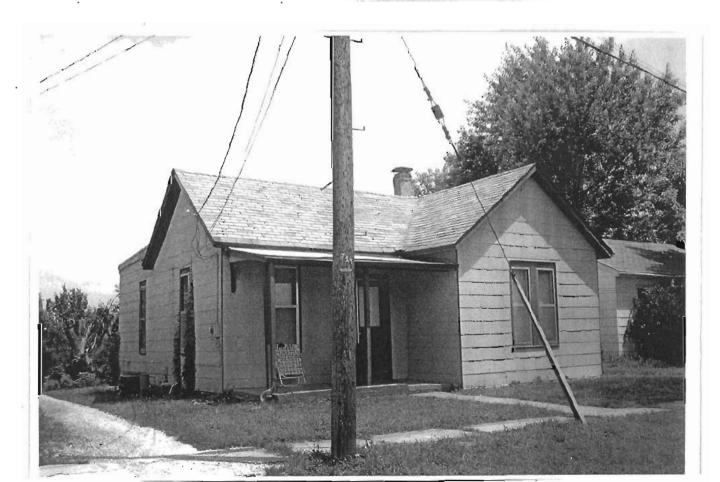

### 2X. Further Description

This non-historic one-and-a-half-story frame duplex has a shallow-pitched side-gabled roof with moderate eaves. The building is six symmetrical bays wide and one bay deep with vinyl siding. Fenestration defines the bays. The entrance stoop features an iron railing.

# 317 Chestnut