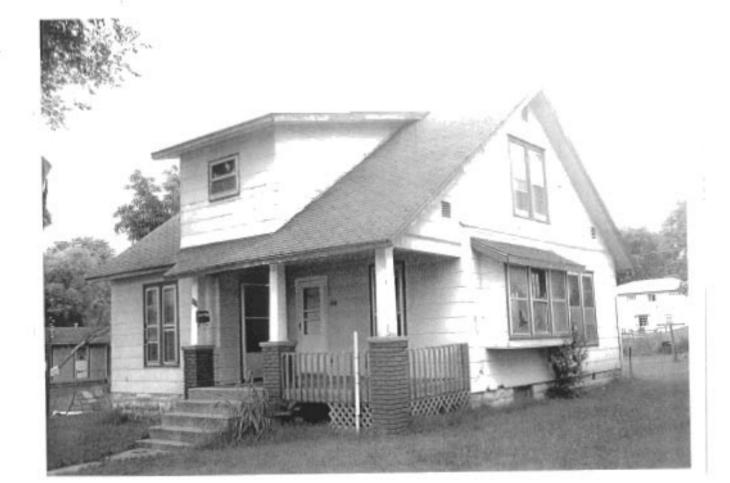

### 2X. Further Description

This non-historic one-and-a-half-story frame duplex has a shallow-pitched side-gabled roof with moderate eaves. The building is six symmetrical bays wide and one bay deep with vinyl siding. Fenestration defines the bays. The entrance stoop features an iron railing.