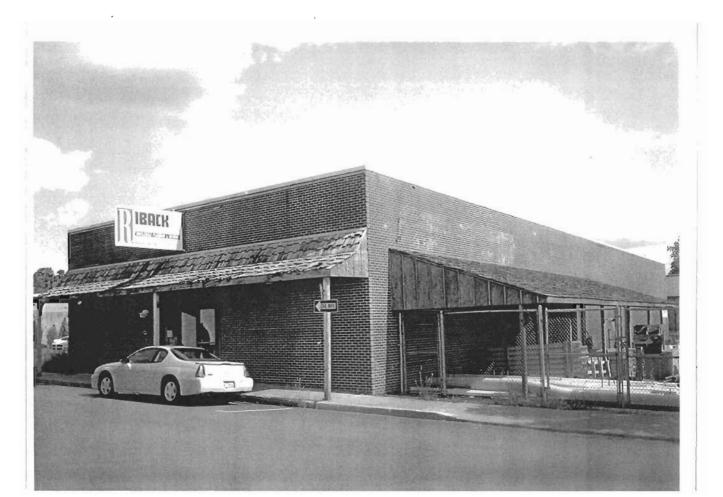

### 2X. Further Description

The primary façade of this broad two-story building is five symmetrical bays wide, with the stepped parapet roof defining the bays. The retail storefront occupies the first two bays and includes a flush entrance, a flat canopy, and brick bulkhead. Plywood covers the transom windows. The third bay features a distinctive round-arched entrance with a corbelled surround and keystones. The fourth and fifth bays contain a recessed loading dock area. Additional character-defining features include the corbelled parapet with square pilasters flanking each section of the stepped parapet and the tall, narrow one-over-one light windows with square limestone lintels and window sills in the third bay.

### History

This building originally housed the Jones Brother Sale Barn. During World War I, Walter and Perry Jones' sales operation was one of the largest in the United States. The firm bought mules from the region, reselling them to the U.S. Army. Cassingham & Son moved into this building in 1933, converting it to a hardware business and later adding a sporting goods department.