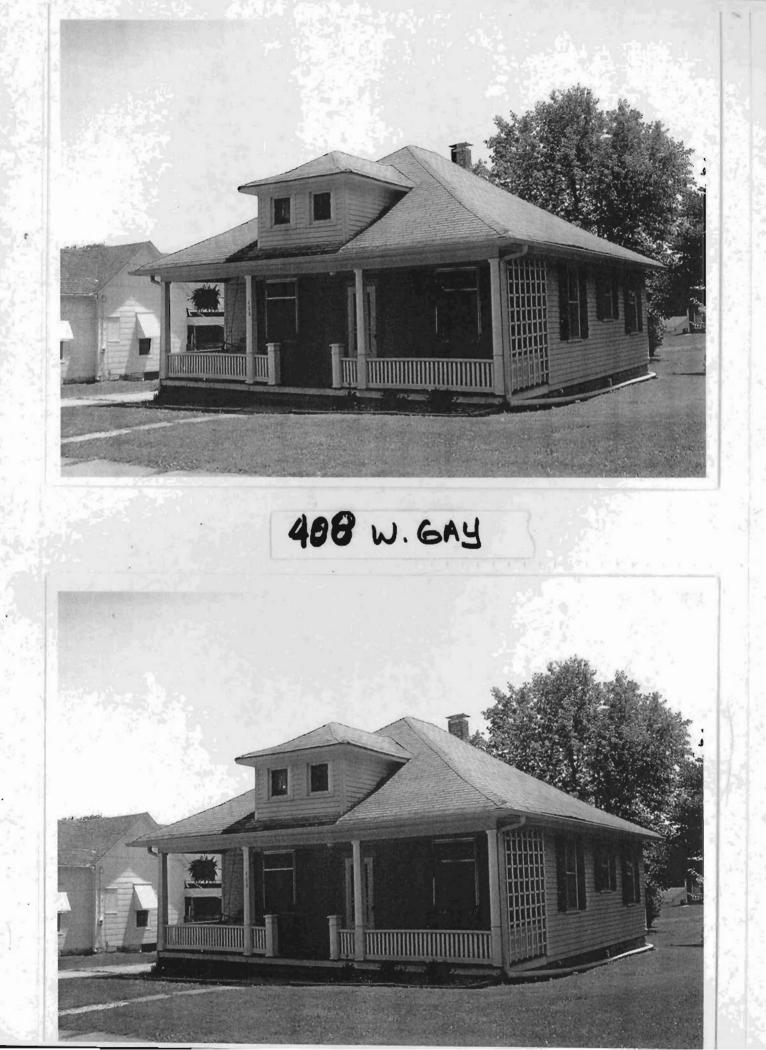

### 2X. Further Description

This non-historic one-and-a-half-story frame duplex has a shallow-pitched side-gabled roof with moderate eaves. The building is six symmetrical bays wide and one bay deep with vinyl siding. Fenestration defines the bays. The entrance stoop features an iron railing.