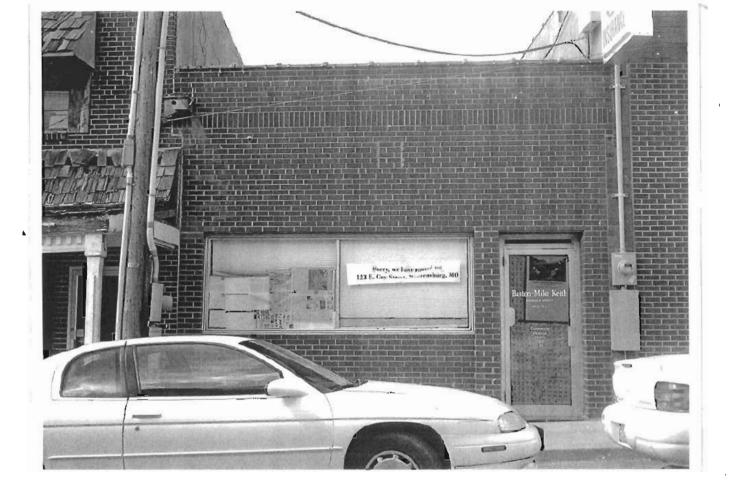

### 2X. Further Description

The primary façade of this broad two-story building is five symmetrical bays wide, with the stepped parapet roof defining the bays. The retail storefront occupies the first two bays and includes a flush entrance, a flat canopy, and brick bulkhead. Plywood covers the transom windows. The third bay features a distinctive round-arched entrance with a corbelled surround and keystones. The fourth and fifth bays contain a recessed loading dock area. Additional character-defining features include the corbelled parapet with square pilasters flanking each section of the stepped parapet and the tall, narrow one-over-one light windows with square limestone lintels and window sills in the third bay.

### History

This building originally housed the Jones Brother Sale Barn. During World War I, Walter and Perry Jones' sales operation was one of the largest in the United States. The firm bought mules from the region, reselling them to the U.S. Army. Cassingham & Son moved into this building in 1933, converting it to a hardware business and later adding a sporting goods department.

î

101 N. College

Reference Number