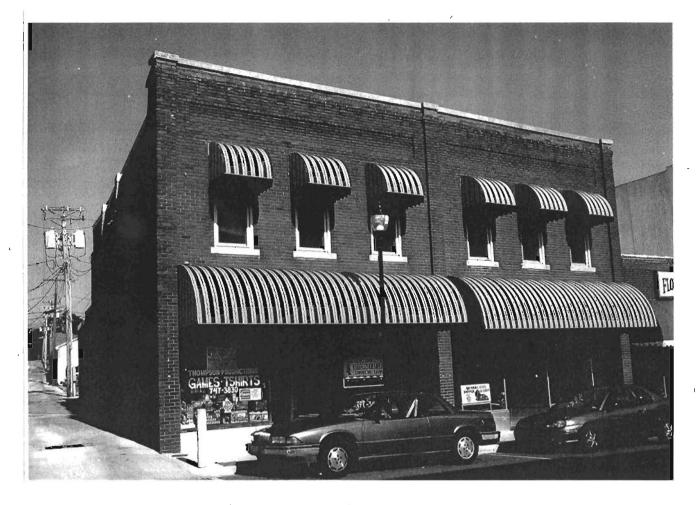

### 2X. Further Description

The primary façade of this broad two-story building is five symmetrical bays wide, with the stepped parapet roof defining the bays. The retail storefront occupies the first two bays and includes a flush entrance, a flat canopy, and brick bulkhead. Plywood covers the transom windows. The third bay features a distinctive round-arched entrance with a corbelled surround and keystones. The fourth and fifth bays contain a recessed loading dock area. Additional character-defining features include the corbelled parapet with square pilasters flanking each section of the stepped parapet and the tall, narrow one-over-one light windows with square limestone lintels and window sills in the third bay.