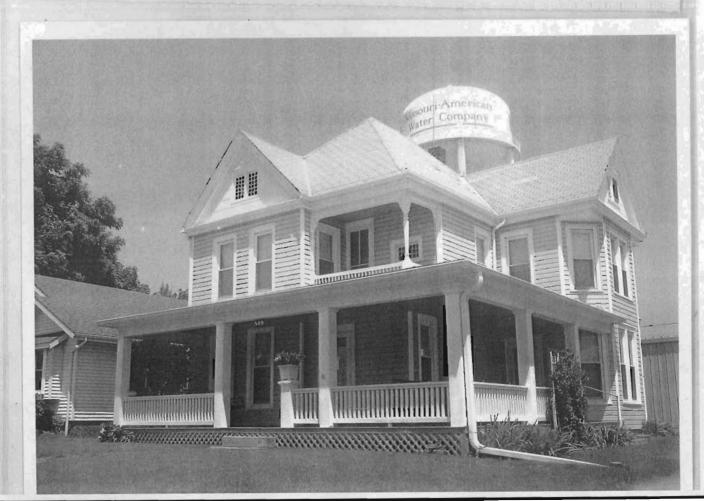

### 2X. Further Description

This non-historic one-and-a-half-story frame duplex has a shallow-pitched side-gabled roof with moderate eaves. The building is six symmetrical bays wide and one bay deep with vinyl siding. Fenestration defines the bays. The entrance stoop features an iron railing.

# 317 Chestnut