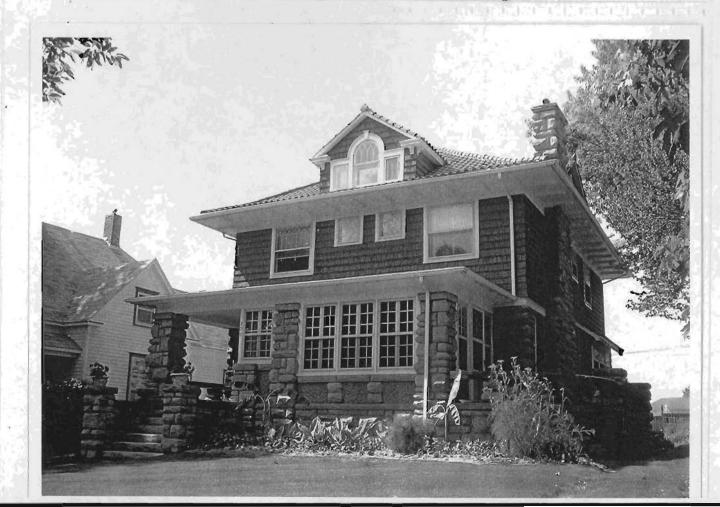

### 2X. Further Description

This non-historic one-and-a-half-story frame duplex has a shallow-pitched side-gabled roof with moderate eaves. The building is six symmetrical bays wide and one bay deep with vinyl siding. Fenestration defines the bays. The entrance stoop features an iron railing.