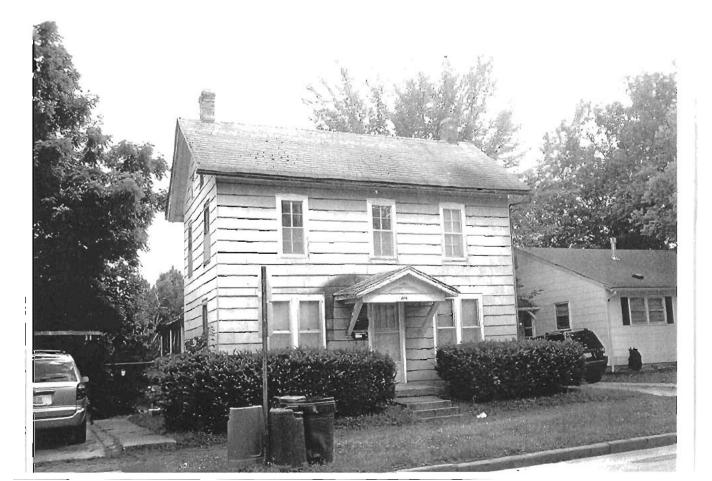

### 2X. Further Description

This non-historic one-and-a-half-story frame duplex has a shallow-pitched side-gabled roof with moderate eaves. The building is six symmetrical bays wide and one bay deep with vinyl siding. Fenestration defines the bays. The entrance stoop features an iron railing.