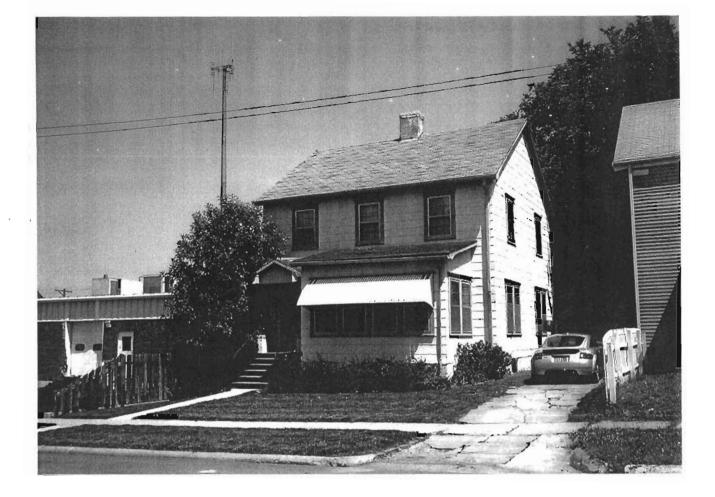

### 2X. Further Description

This non-historic one-and-a-half-story frame duplex has a shallow-pitched side-gabled roof with moderate eaves. The building is six symmetrical bays wide and one bay deep with vinyl siding. Fenestration defines the bays. The entrance stoop features an iron railing.