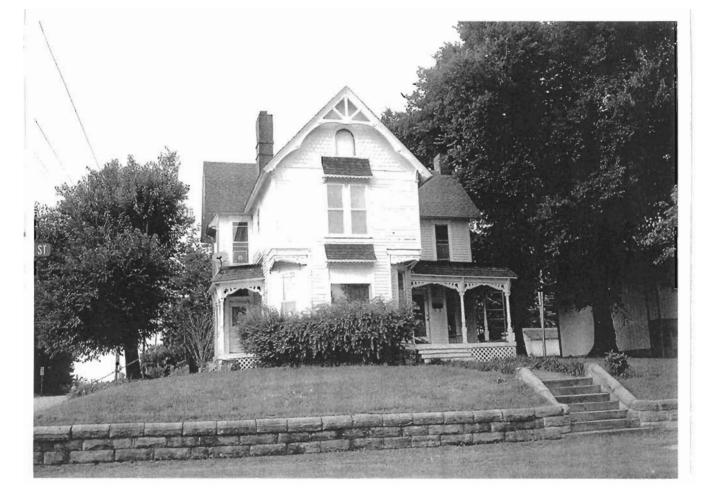

t the roofline; the canted corner windows; the arched window opening in the gable wall; the combination of wood clapboard and fishscale shingle siding; the faux trusses in the gable peaks; the tall, narrow windows with their original casings and corner blocks; and the two brick chimneys that rise through the roof. A historic garage is located at the rear of the lot.

T. Significance

#### 2Y. Description of Environment and Outbuildings

Located in a residential district with uniform setbacks characterized by late-nineteenth and early-to-mid twentieth century one- to two-and-one-half-story homes.

History

The 1895 City Directory lists the farmer, M.A. Plummer[sic], and the deputy postmaster, F.A. Plummer, residing at this address. The Plumers are one of the older families of Warrensburg.





| D. Address / Location                                         | 2I. Owner's Name and Address (if Different)      |  |  |
|---------------------------------------------------------------|--------------------------------------------------|--|--|
| 300 W. Market St.                                             | JONES, FILMORE . MARIE                           |  |  |
| E. City Warrensburg, MO B. County 101 Johnson                 | 300 W MARKET ST                                  |  |  |
|                                                               | WARRENSBURG MO 64093-1632                        |  |  |
| A. Historic Name                                              | en e         |  |  |
| C. Other Name(s)                                              |