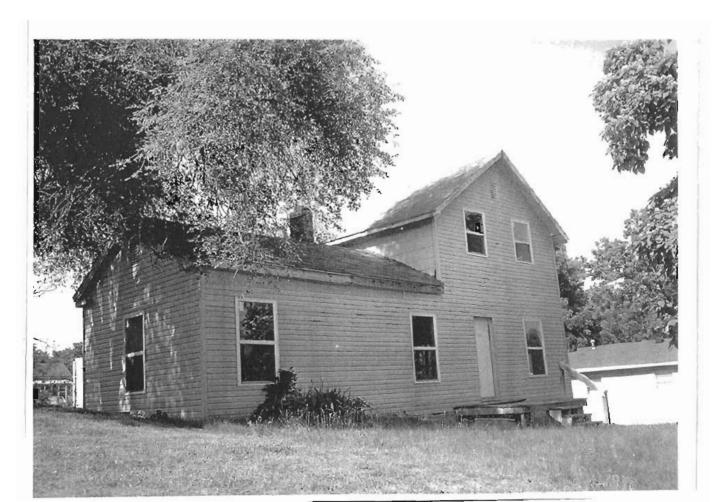

### 2X. Further Description

This non-historic one-and-a-half-story frame duplex has a shallow-pitched side-gabled roof with moderate eaves. The building is six symmetrical bays wide and one bay deep with vinyl siding. Fenestration defines the bays. The entrance stoop features an iron railing.

# 317 Chestnut