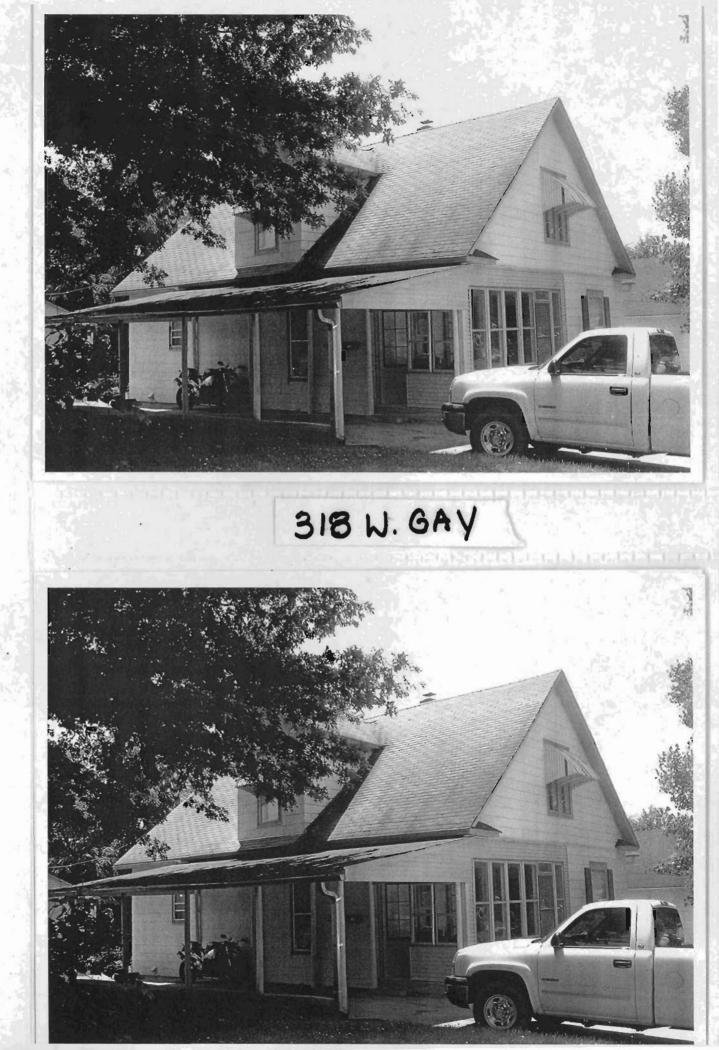

bled dormer on the east (side) roof slope, the intact wood sash windows, and the windows' original plain board casings with lintel trim. Currently, the non-historic secondary siding and the porch enclosure obscure this building's historic character. If these non-historic treatments are removed and the historic materials are found to be intact underneath, this building could be reevaluated for National Register eligibility. A pole barn/garage is located at the rear of the lot.

T. Significance

#### 2Y. Description of Environment and Outbuildings

Located in a residential district with uniform setbacks characterized by late-nineteenth and early-to-mid twentieth century one- to two-and-one-half-story homes.

#### History

The 1930 US Census shows Margaret H. Adams residing at this address.





| D. Address / Location                                                                                                                                                                                                                                                                                                                                                                                                        |                                                                                                                                                | 2I. Owner's Name and Address (if Different)