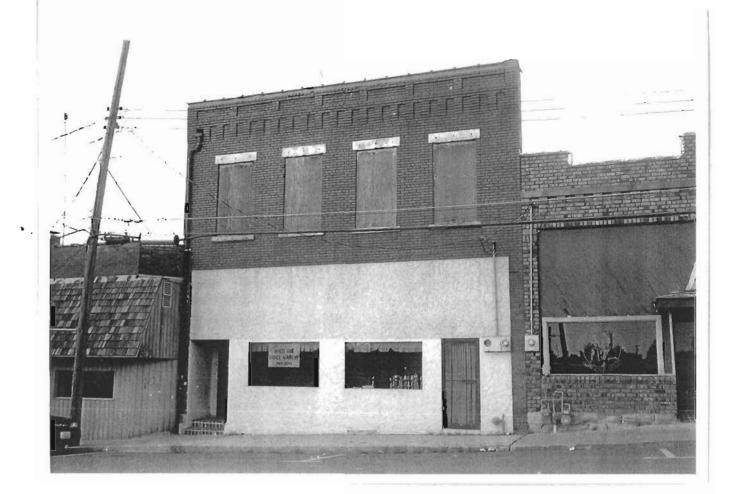

### 2X. Further Description

This non-historic one-and-a-half-story frame duplex has a shallow-pitched side-gabled roof with moderate eaves. The building is six symmetrical bays wide and one bay deep with vinyl siding. Fenestration defines the bays. The entrance stoop features an iron railing.