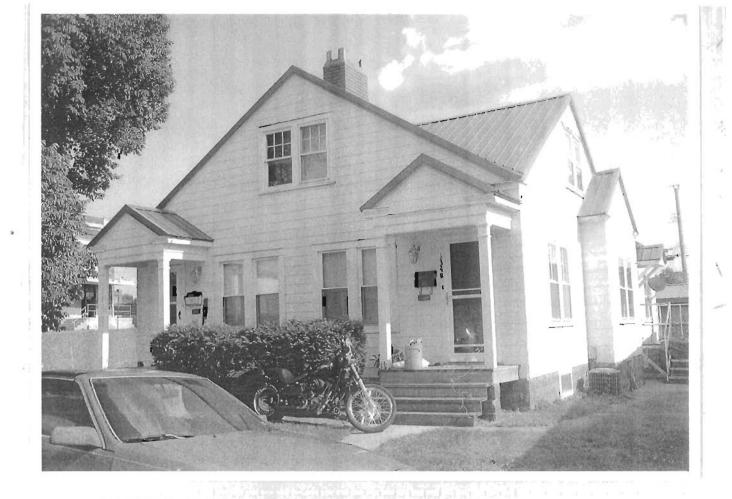

### 2X. Further Description

This non-historic one-and-a-half-story frame duplex has a shallow-pitched side-gabled roof with moderate eaves. The building is six symmetrical bays wide and one bay deep with vinyl siding. Fenestration defines the bays. The entrance stoop features an iron railing.

# 317 Chestnut