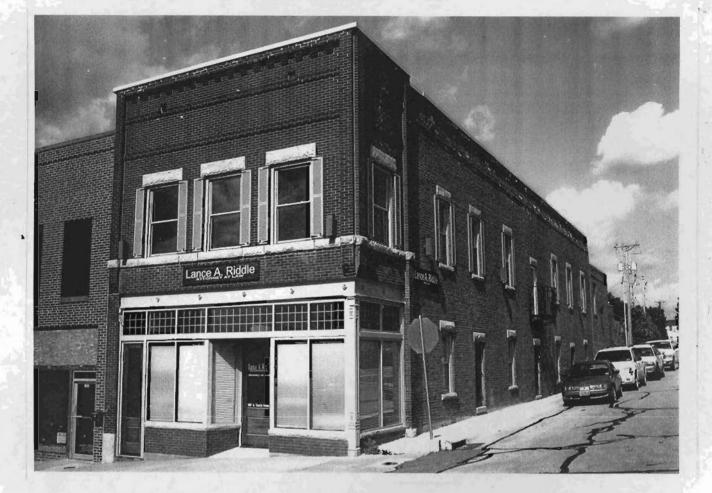

### 2X. Further Description

The primary façade of this broad two-story building is five symmetrical bays wide, with the stepped parapet roof defining the bays. The retail storefront occupies the first two bays and includes a flush entrance, a flat canopy, and brick bulkhead. Plywood covers the transom windows. The third bay features a distinctive round-arched entrance with a corbelled surround and keystones. The fourth and fifth bays contain a recessed loading dock area. Additional character-defining features include the corbelled parapet with square pilasters flanking each section of the stepped parapet and the tall, narrow one-over-one light windows with square limestone lintels and window sills in the third bay.

### History

This building originally housed the Jones Brother Sale Barn. During World War I, Walter and Perry Jones' sales operation was one of the largest in the United States. The firm bought mules from the region, reselling them to the U.S. Army. Cassingham & Son moved into this building in 1933, converting it to a hardware business and later adding a sporting goods department.