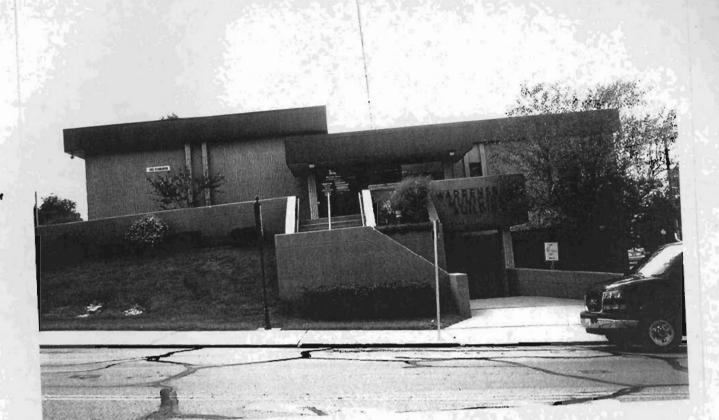

------|--------|------|--------|-----------|-------------|--|
|                       | 102    | S.   | Holden |           | St.         |  |
| E. City               | Warren | sbur | g, MO  | B. County | 101 Johnson |  |

#### 2X. Further Description

This Brutalist municipal building has a low profile, asymmetrical massing, and an irregular footprint. Character-defining features include the vertically grooved concrete walls, the overhanging soffit at the parapet, and the incorporation of the concrete stairs into the overall design.

#### T. Significance

#### 2Y. Description of Environment and Outbuildings

Located at the south edge of the downtown commercial district which is characterized by late-nineteenth and early twentieth century one- and two-story brick buildings.

#### History



# 102 S. Holden



### Missouri Historic Resources Survey Form Page 1

|                                            |                                       |            | Design Courts Control of Control |
|--------------------------------------------|---------------------------------------|------------|-------------------------------------------------------------------------------------------------------------------------------------------------------------------------------------------------------------------------------------------------------------------------------------------------------------------------------------------------------------------------------------------------------------------------------------------------------------------------------------------------------------