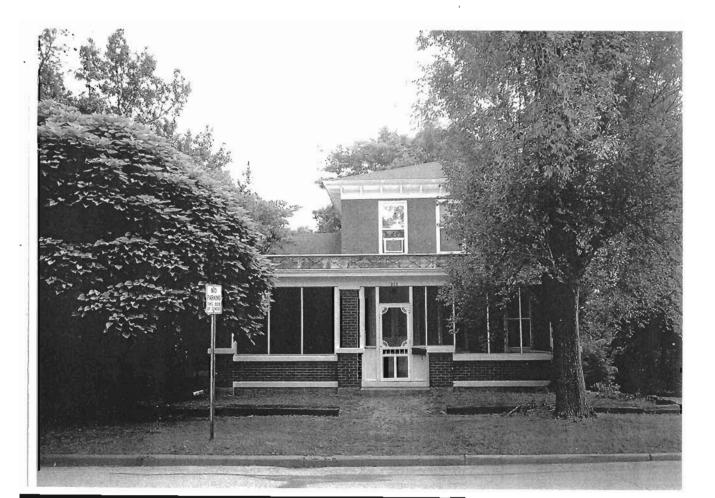

### 2X. Further Description

This non-historic one-and-a-half-story frame duplex has a shallow-pitched side-gabled roof with moderate eaves. The building is six symmetrical bays wide and one bay deep with vinyl siding. Fenestration defines the bays. The entrance stoop features an iron railing.

# 317 Chestnut