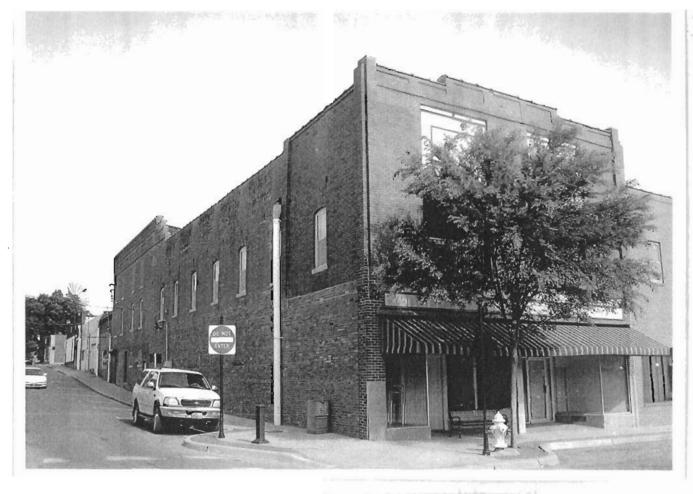

### 2X. Further Description

The primary façade of this broad two-story building is five symmetrical bays wide, with the stepped parapet roof defining the bays. The retail storefront occupies the first two bays and includes a flush entrance, a flat canopy, and brick bulkhead. Plywood covers the transom windows. The third bay features a distinctive round-arched entrance with a corbelled surround and keystones. The fourth and fifth bays contain a recessed loading dock area. Additional character-defining features include the corbelled parapet with square pilasters flanking each section of the stepped parapet and the tall, narrow one-over-one light windows with square limestone lintels and window sills in the third bay.

### History

This building originally housed the Jones Brother Sale Barn. During World War I, Walter and Perry Jones' sales operation was one of the largest in the United States. The firm bought mules from the region, reselling them to the U.S. Army. Cassingham & Son moved into this building in 1933, converting it to a hardware business and later adding a sporting goods department.