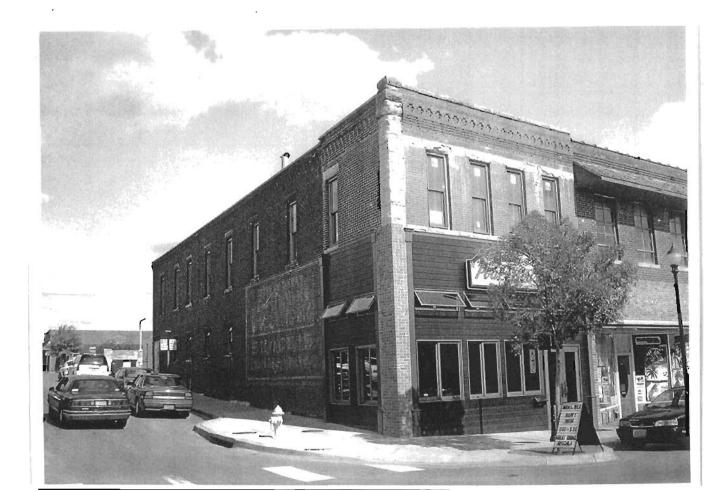

### 2X. Further Description

The primary façade of this broad two-story building is five symmetrical bays wide, with the stepped parapet roof defining the bays. The retail storefront occupies the first two bays and includes a flush entrance, a flat canopy, and brick bulkhead. Plywood covers the transom windows. The third bay features a distinctive round-arched entrance with a corbelled surround and keystones. The fourth and fifth bays contain a recessed loading dock area. Additional character-defining features include the corbelled parapet with square pilasters flanking each section of the stepped parapet and the tall, narrow one-over-one light windows with square limestone lintels and window sills in the third bay.

### History

This building originally housed the Jones Brother Sale Barn. During World War I, Walter and Perry Jones' sales operation was one of the largest in the United States. The firm bought mules from the region, reselling them to the U.S. Army. Cassingham & Son moved into this building in 1933, converting it to a hardware business and later adding a sporting goods department.