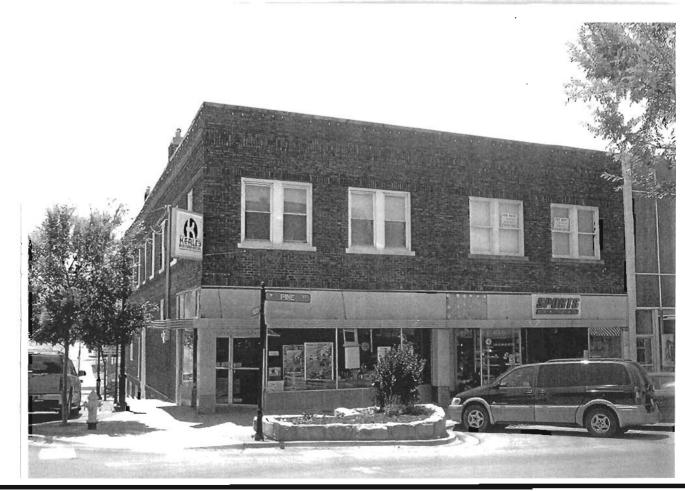

# 317 Chestnut

### 2X. Further Description

This non-historic one-and-a-half-story frame duplex has a shallow-pitched side-gabled roof with moderate eaves. The building is six symmetrical bays wide and one bay deep with vinyl siding. Fenestration defines the bays. The entrance stoop features an iron railing.