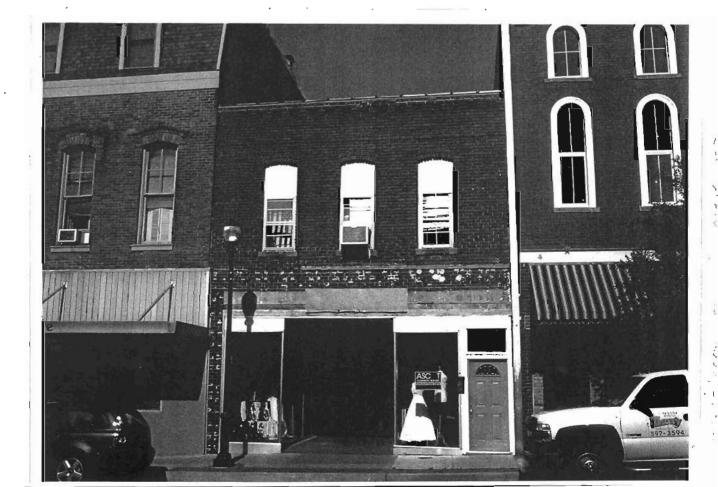

### 2X. Further Description

The primary façade of this broad two-story building is five symmetrical bays wide, with the stepped parapet roof defining the bays. The retail storefront occupies the first two bays and includes a flush entrance, a flat canopy, and brick bulkhead. Plywood covers the transom windows. The third bay features a distinctive round-arched entrance with a corbelled surround and keystones. The fourth and fifth bays contain a recessed loading dock area. Additional character-defining features include the corbelled parapet with square pilasters flanking each section of the stepped parapet and the tall, narrow one-over-one light windows with square limestone lintels and window sills in the third bay.