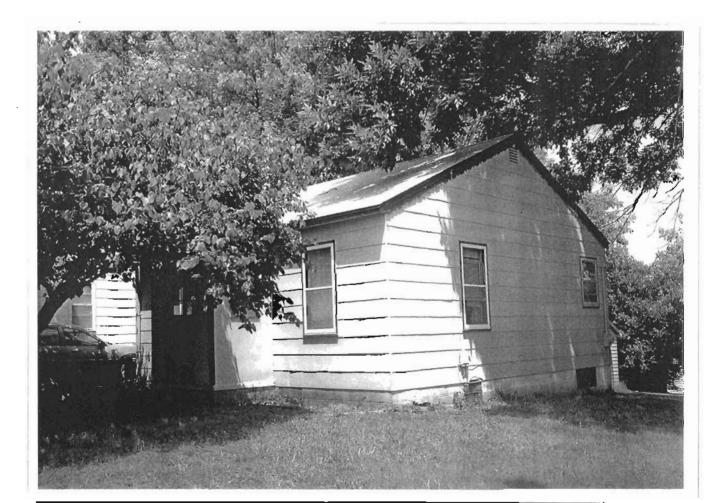

### 2X. Further Description

This non-historic one-and-a-half-story frame duplex has a shallow-pitched side-gabled roof with moderate eaves. The building is six symmetrical bays wide and one bay deep with vinyl siding. Fenestration defines the bays. The entrance stoop features an iron railing.

# 317 Chestnut