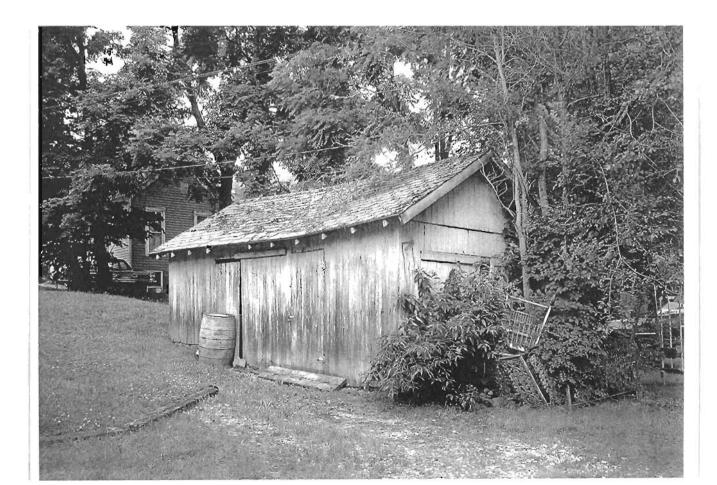

### 2X. Further Description

This non-historic one-and-a-half-story frame duplex has a shallow-pitched side-gabled roof with moderate eaves. The building is six symmetrical bays wide and one bay deep with vinyl siding. Fenestration defines the bays. The entrance stoop features an iron railing.

T. Significance

2Y. Description of Environment and Outbuildings

History