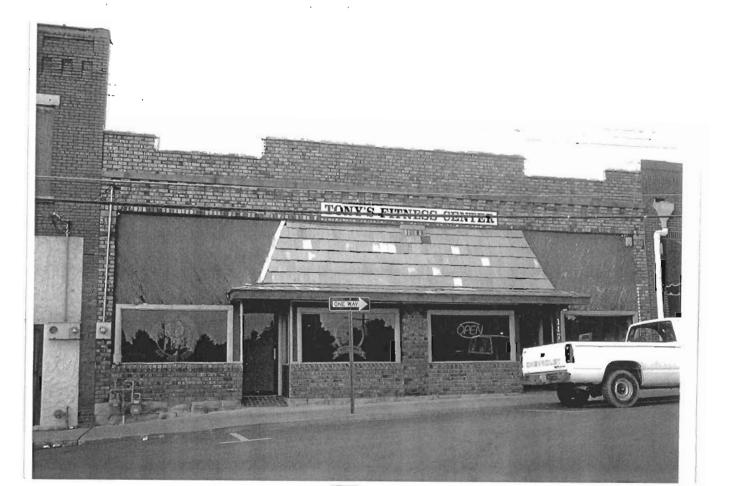

2Y. Description of Environment and Outbuildings

Located on a commercial street characterized by late-nineteenth and early twentieth century one- and two-story brick buildings.

History

Also listed as 115-117 East Pine Street and 2 East Culton Street, portions of this building may date to the late 19th century. However, the current appearance dates to the early twentieth century. Beginning in the 1880s, Oglesby and Son maintained a livery stable at this site for over twenty years. Around 1908, the site became Harwood's Livery and Feed store. In 1912, city directories list the occupant as the Warrensburg Marble and Granite works, a use that continued through the 1930s. The 1945 Sanborn Map shows the building as a seed warehouse, with the west end occupied by a retail shop.



117E. Pine.



## Missouri Historic Resources Survey Form Page 1

| D. Address / Location                   |                                        | 21. Owner's Name and Address (if Different)                             |  |
|-----------------------------------------|----------------------------------------|-------------------------------------------------------------------------|--|
| 121 E. Pine                             | St.                                    |                                                                         |  |
| E. City Warrensburg, MO B. Cou          | Inty 101 Johnson                       | 131 W PINE ST                                                           |  |
| A. Historic Name                        |                                        | WARRENSBURG, M