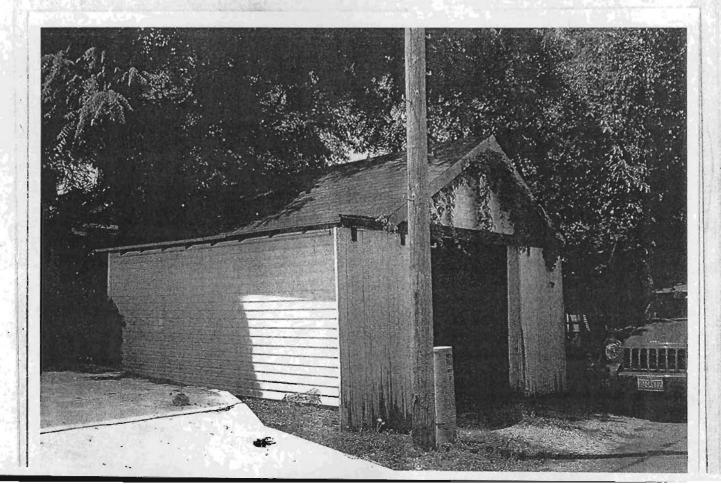

### 2X. Further Description

This non-historic one-and-a-half-story frame duplex has a shallow-pitched side-gabled roof with moderate eaves. The building is six symmetrical bays wide and one bay deep with vinyl siding. Fenestration defines the bays. The entrance stoop features an iron railing.