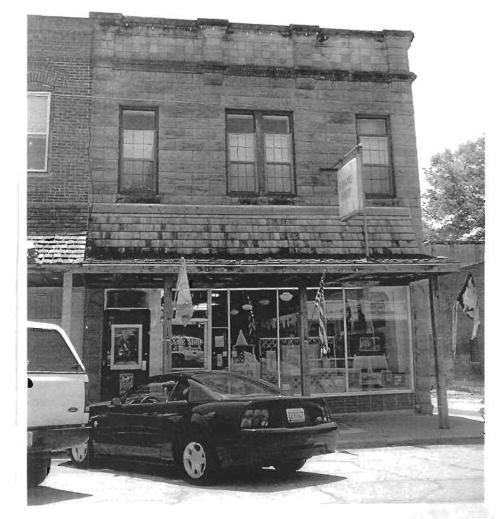

### 2X. Further Description

The primary façade of this broad two-story building is five symmetrical bays wide, with the stepped parapet roof defining the bays. The retail storefront occupies the first two bays and includes a flush entrance, a flat canopy, and brick bulkhead. Plywood covers the transom windows. The third bay features a distinctive round-arched entrance with a corbelled surround and keystones. The fourth and fifth bays contain a recessed loading dock area. Additional character-defining features include the corbelled parapet with square pilasters flanking each section of the stepped parapet and the tall, narrow one-over-one light windows with square limestone lintels and window sills in the third bay.