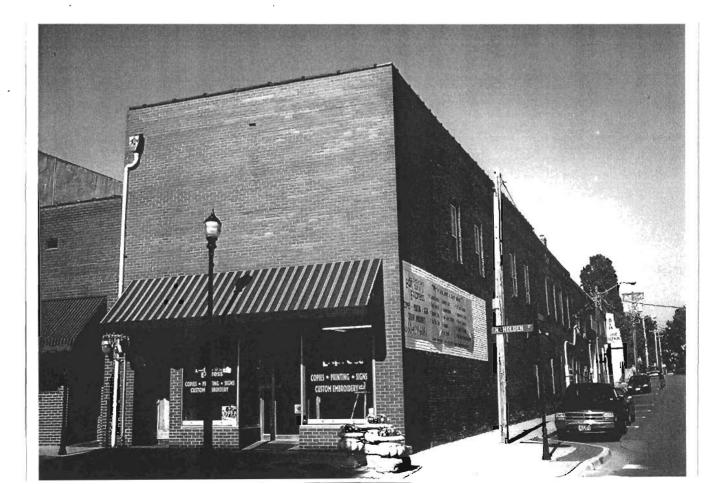

### 2X. Further Description

This non-historic one-and-a-half-story frame duplex has a shallow-pitched side-gabled roof with moderate eaves. The building is six symmetrical bays wide and one bay deep with vinyl siding. Fenestration defines the bays. The entrance stoop features an iron railing.