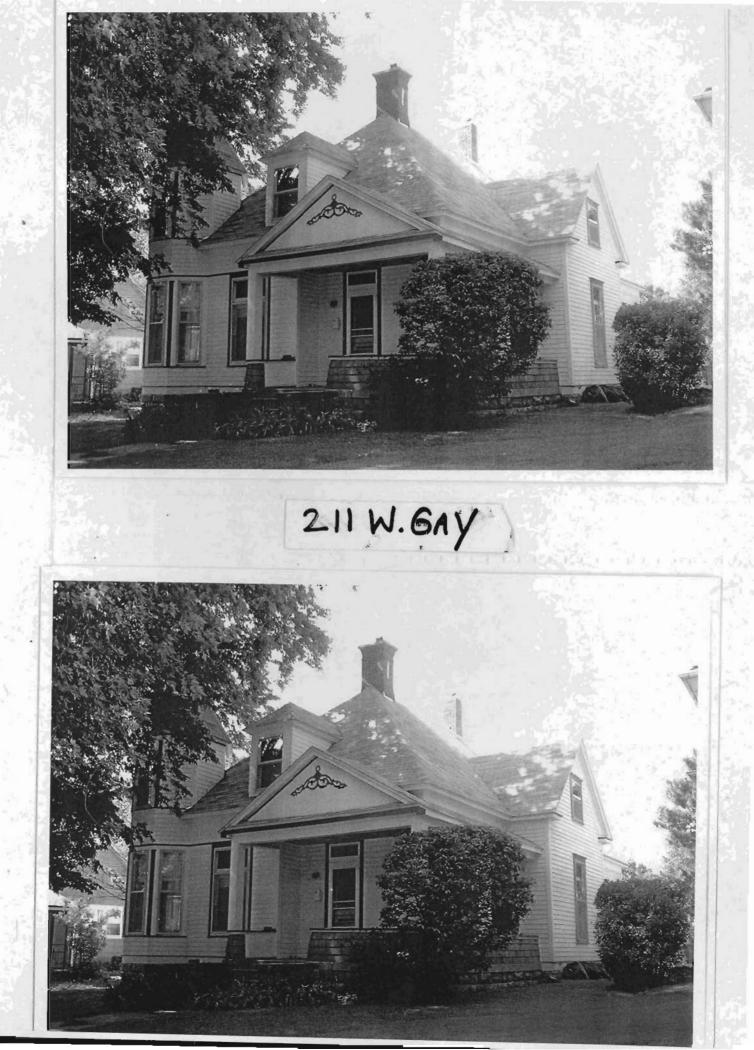

### 2X. Further Description

This non-historic one-and-a-half-story frame duplex has a shallow-pitched side-gabled roof with moderate eaves. The building is six symmetrical bays wide and one bay deep with vinyl siding. Fenestration defines the bays. The entrance stoop features an iron railing.