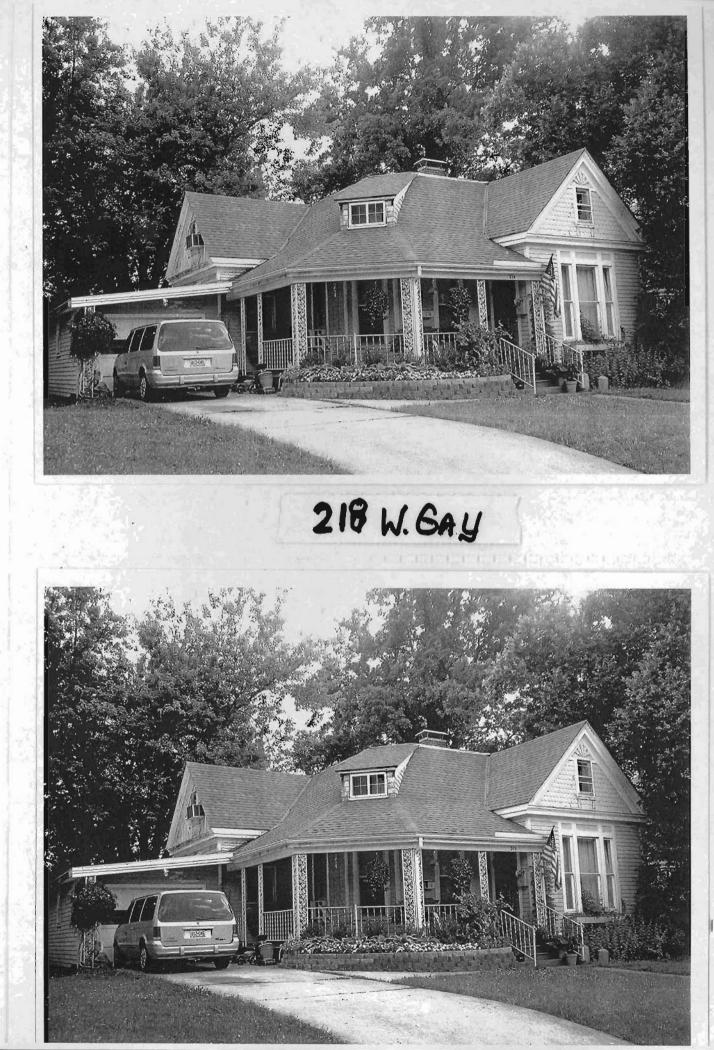

f garage on the east elevation hinder this building's integrity; however, these alterations do not compromise the overall ability of this building to convey its historic architectural associations. A separate garage is located at the rear of the lot along the alley.

T. Significance

### 2Y. Description of Environment and Outbuildings

Located in a residential district with uniform setbacks characterized by late-nineteenth and early-to-mid twentieth century one- to two-and-one-half-story homes.

#### History

Based on a review of the Sanborn Fire Insurance Company maps for this location, this house was constructed prior to 1898. The 1895 City Directory lists the merchant, F. Menefee, at this address. The 1930 US Census shows merchant, H.H. Russell and his family residing at this address.





| D. Address / Location   |                       |  |
|-------------------------|-----------------------|--|
| 221 W. Gay              | St.                   |  |
| E. City Warrensburg, MO | B. County 101 Johnson |  |

This two-and-a-half-story frame house has a steep pyramidal hipped roof with wide eaves. The primary façade is two symmetrical bays wide, with fenestration defining the bays. The first-story walls have brick cladding, while the second-story walls have wood shingle siding. The full-width porch has a hipped roof and features square brick porch supports (piers?) and a brick balustrade capped with stone. Additional character-defining features include the hipped dormer on the front roof slope with an eight-light wood sash window, the historic six-over-one light double-hung