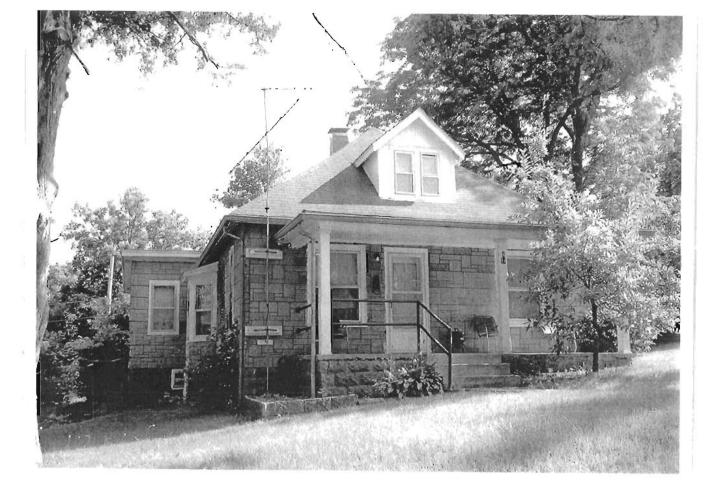

#### History

This is the first official post office building erected in Warrensburg. Prior to 1911, several commercial buildings housed the postal functions for the city. Two albums with all the correspondence concerning this building's construction are available at the public library.