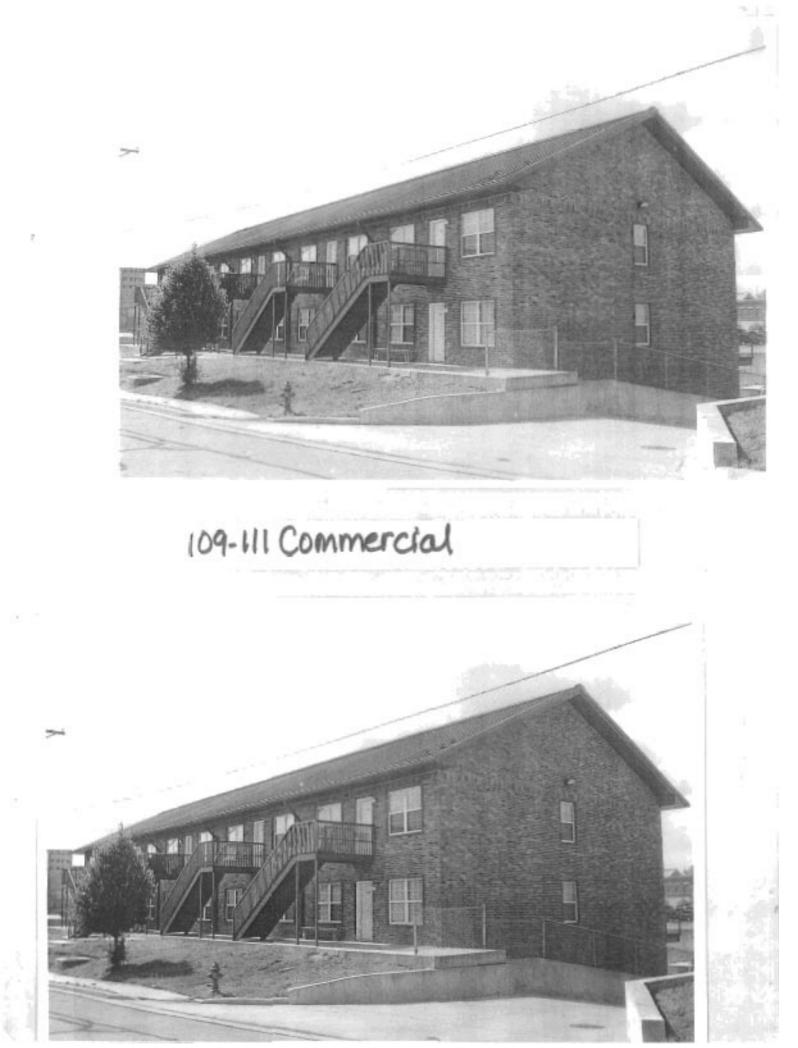

### 2X. Further Description

This non-historic one-and-a-half-story frame duplex has a shallow-pitched side-gabled roof with moderate eaves. The building is six symmetrical bays wide and one bay deep with vinyl siding. Fenestration defines the bays. The entrance stoop features an iron railing.