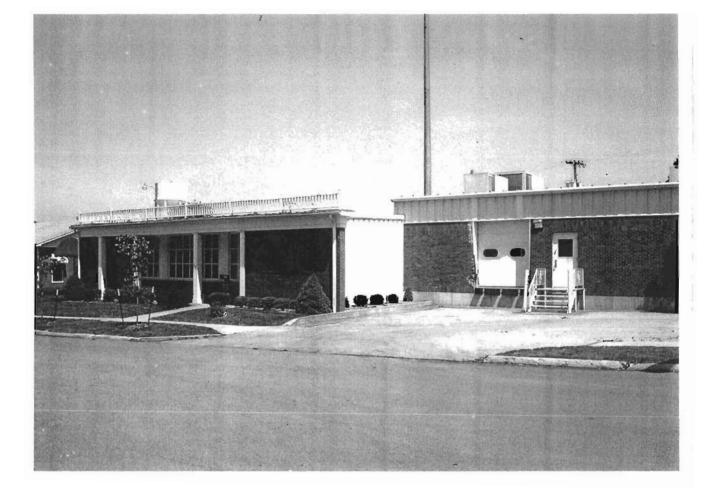

### 2X. Further Description

This non-historic one-and-a-half-story frame duplex has a shallow-pitched side-gabled roof with moderate eaves. The building is six symmetrical bays wide and one bay deep with vinyl siding. Fenestration defines the bays. The entrance stoop features an iron railing.