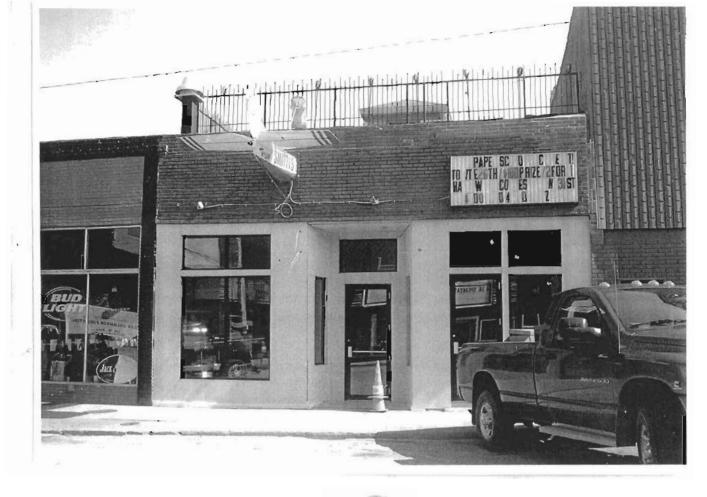

### 2X. Further Description

This non-historic one-and-a-half-story frame duplex has a shallow-pitched side-gabled roof with moderate eaves. The building is six symmetrical bays wide and one bay deep with vinyl siding. Fenestration defines the bays. The entrance stoop features an iron railing.

# 317 Chestnut