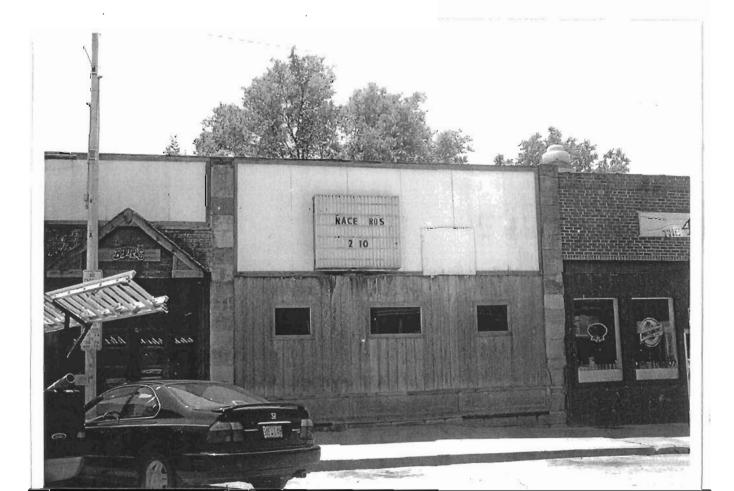

### 2X. Further Description

This non-historic one-and-a-half-story frame duplex has a shallow-pitched side-gabled roof with moderate eaves. The building is six symmetrical bays wide and one bay deep with vinyl siding. Fenestration defines the bays. The entrance stoop features an iron railing.