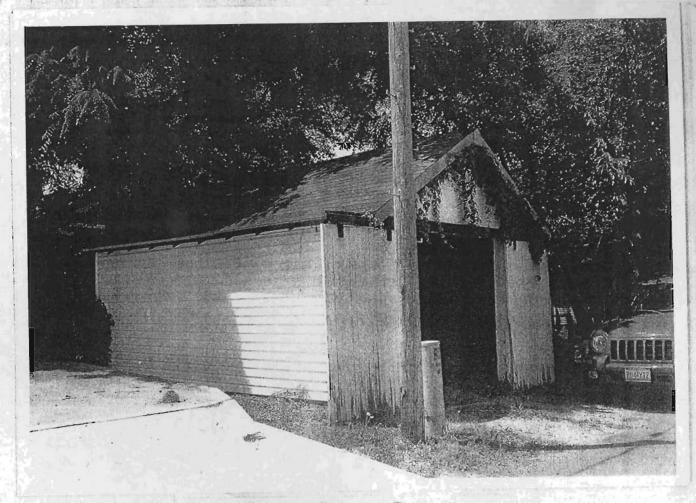

### 2X. Further Description

This non-historic one-and-a-half-story frame duplex has a shallow-pitched side-gabled roof with moderate eaves. The building is six symmetrical bays wide and one bay deep with vinyl siding. Fenestration defines the bays. The entrance stoop features an iron railing.