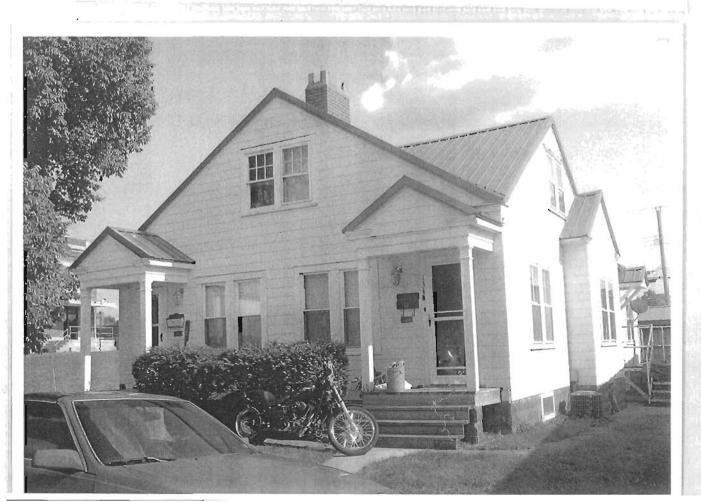

### 2X. Further Description

This non-historic one-and-a-half-story frame duplex has a shallow-pitched side-gabled roof with moderate eaves. The building is six symmetrical bays wide and one bay deep with vinyl siding. Fenestration defines the bays. The entrance stoop features an iron railing.

# 317 Chestnut