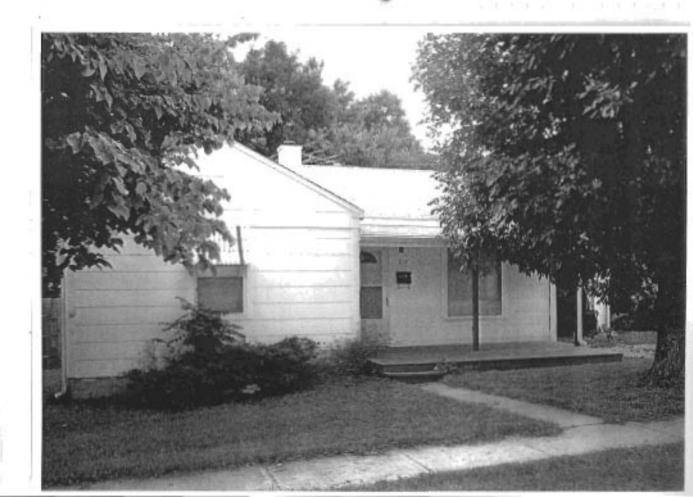

### 2X. Further Description

This non-historic one-and-a-half-story frame duplex has a shallow-pitched side-gabled roof with moderate eaves. The building is six symmetrical bays wide and one bay deep with vinyl siding. Fenestration defines the bays. The entrance stoop features an iron railing.

# 317 Chestnut