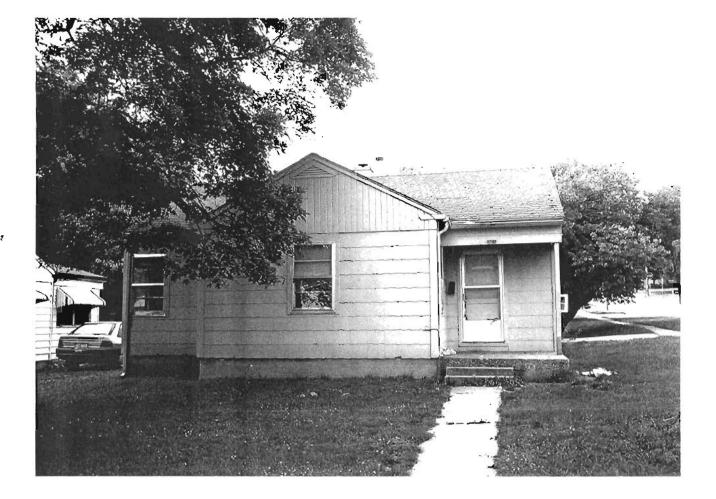

### 2X. Further Description

This non-historic one-and-a-half-story frame duplex has a shallow-pitched side-gabled roof with moderate eaves. The building is six symmetrical bays wide and one bay deep with vinyl siding. Fenestration defines the bays. The entrance stoop features an iron railing.

# 317 Chestnut