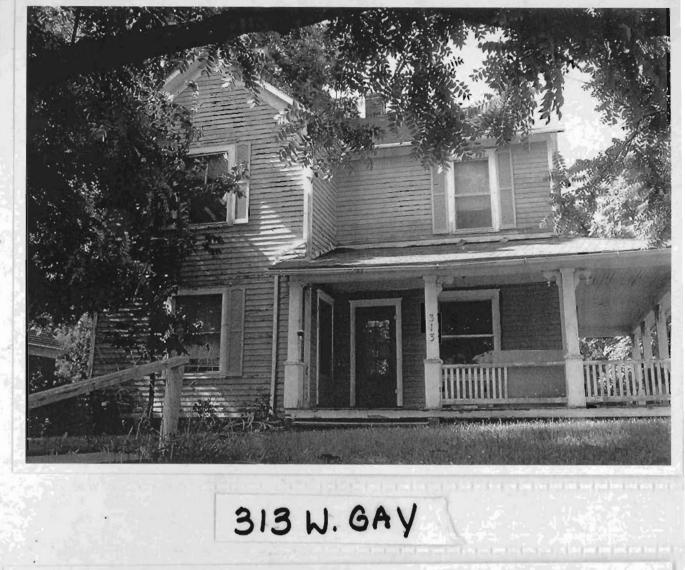

ys wide, with fenestration defining the bays. The house has wide wood clapboard siding. The wraparound porch features square columns with decorative brackets at the capitals, a historic wood balustrade with square balusters, and a bead board ceiling. Additional character-defining features include the fish scale shingles on the east gable wall, the two entrance doors at the porch, the brick chimney that rises through the roof ridge, the wood sash windows with one-over-one lights, and the original wood window and door casings and lintel moldings.

T. Significance

#### 2Y. Description of Environment and Outbuildings

Located in a residential district with uniform setbacks characterized by late-nineteenth and early-to-mid twentieth century one- to two-and-one-half-story homes.

#### History





| D. Address / Location