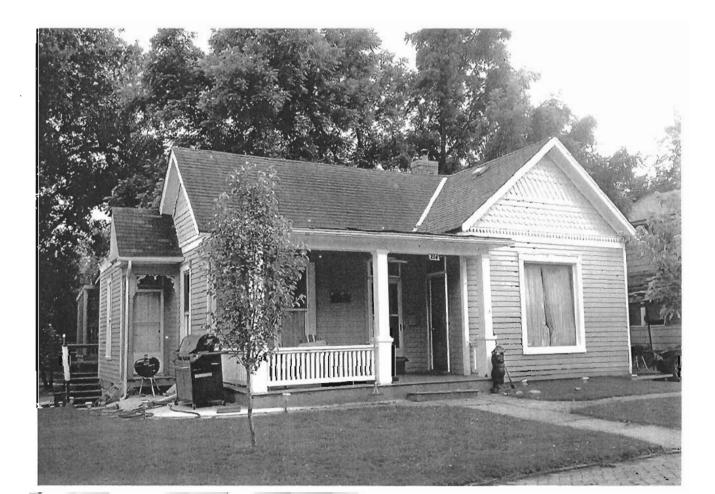

### 2X. Further Description

The primary façade of this broad two-story building is five symmetrical bays wide, with the stepped parapet roof defining the bays. The retail storefront occupies the first two bays and includes a flush entrance, a flat canopy, and brick bulkhead. Plywood covers the transom windows. The third bay features a distinctive round-arched entrance with a corbelled surround and keystones. The fourth and fifth bays contain a recessed loading dock area. Additional character-defining features include the corbelled parapet with square pilasters flanking each section of the stepped parapet and the tall, narrow one-over-one light windows with square limestone lintels and window sills in the third bay.

### History

This building originally housed the Jones Brother Sale Barn. During World War I, Walter and Perry Jones' sales operation was one of the largest in the United States. The firm bought mules from the region, reselling them to the U.S. Army. Cassingham & Son moved into this building in 1933, converting it to a hardware business and later adding a sporting goods department.