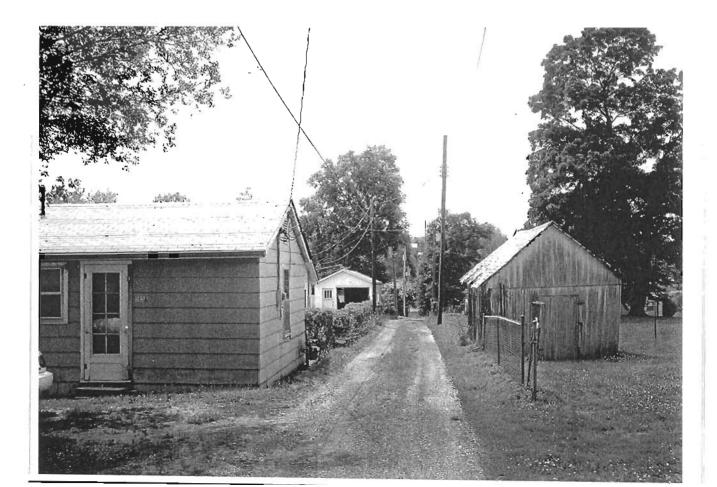

### 2X. Further Description

This non-historic one-and-a-half-story frame duplex has a shallow-pitched side-gabled roof with moderate eaves. The building is six symmetrical bays wide and one bay deep with vinyl siding. Fenestration defines the bays. The entrance stoop features an iron railing.

T. Significance

2Y. Description of Environment and Outbuildings

History