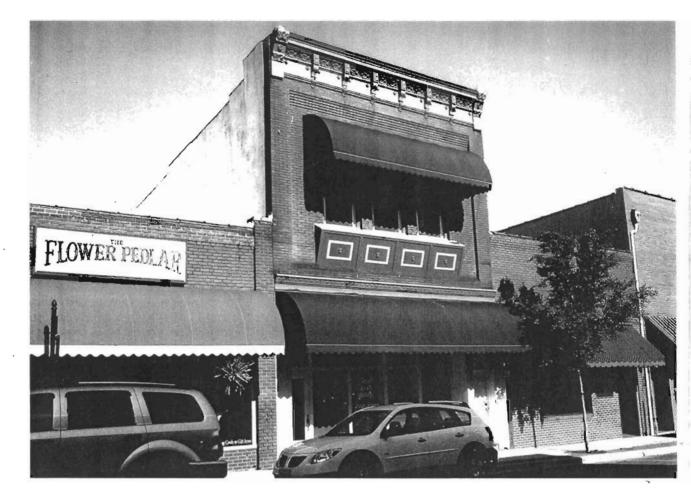

### 2X. Further Description

This non-historic one-and-a-half-story frame duplex has a shallow-pitched side-gabled roof with moderate eaves. The building is six symmetrical bays wide and one bay deep with vinyl siding. Fenestration defines the bays. The entrance stoop features an iron railing.