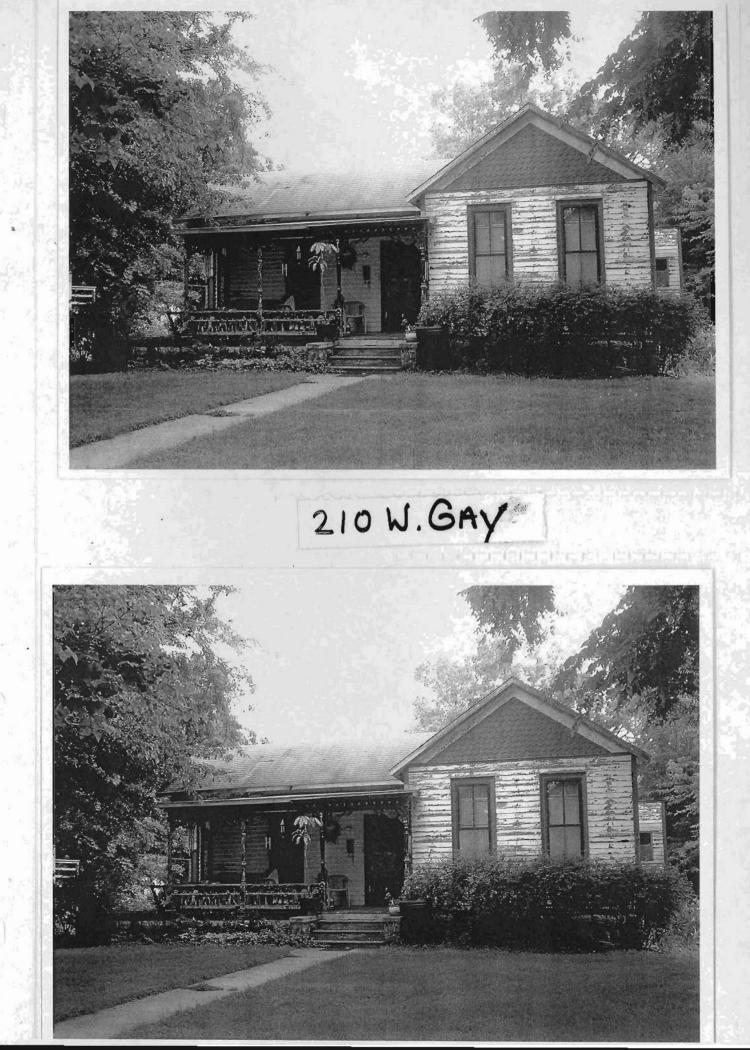

wood clapboard siding. Fenestration defines the bays and includes tall, narrow window openings. The one-half-width porch features the original turned post supports, decorative wood balustrade, and decorative frieze under the eaves. Additional character-defining features include the fishscale shingles on the gable walls, the original two-over-two light wood sash windows, the wood window casings, and the corner boards and fascia board trim under the gable eaves.

T. Significance

### 2Y. Description of Environment and Outbuildings

Located in a residential district with uniform setbacks characterized by late-nineteenth and early-to-mid twentieth century one- to two-and-one-half-story homes.

History

The 1895 City Directory lists the hardware merchant, B.T. Sams, residing at this address.



| D. Address / Location     |                    |                   | 21. Owner's Name and Address (if Different)         |
|---------------------------|--------------------|-------------------|-----------------------------------------------------|
| 211 W. G                  | lay                | St.               | BETZ, NORMAN J. RENEE T                             |
| E. City Warrensburg,      | MO B. County       | 101 Johnson       | 209 W GAY ST                                        |
|                           | ······             |                   | WARRENSBURG MO 64093-1623                           |
|                           | z House            |                   |                                                     |
| C. Other Name(s)          |