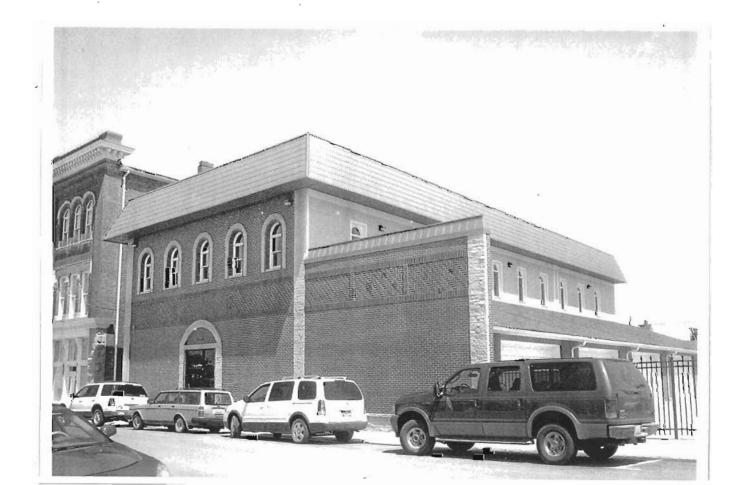

### 2X. Further Description

This non-historic one-and-a-half-story frame duplex has a shallow-pitched side-gabled roof with moderate eaves. The building is six symmetrical bays wide and one bay deep with vinyl siding. Fenestration defines the bays. The entrance stoop features an iron railing.