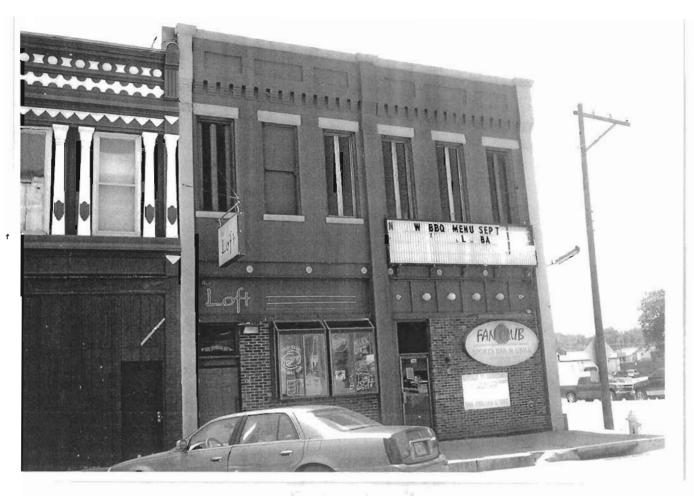

### 2X. Further Description

This non-historic one-and-a-half-story frame duplex has a shallow-pitched side-gabled roof with moderate eaves. The building is six symmetrical bays wide and one bay deep with vinyl siding. Fenestration defines the bays. The entrance stoop features an iron railing.