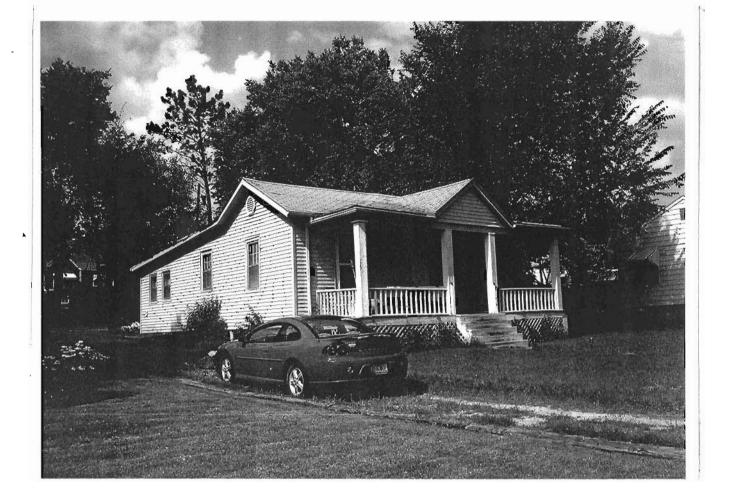

The First Presbyterian Church is an excellent example of an early twentieth century Gothic Revival church. It exhibits asymmetrical fenestration and has an irregular footprint. The front-gabled main block faces onto North College Street and is flanked by two square towers. Additional character-defining features include the use of irregularly coursed rough - cut stone; the pointed arch window and door openings; the castellated parapets; the groupings of tall, narrow windows; the use of leaded glass within the window openings; the stone drip mold above the windows; and the use of decorative buttresses.