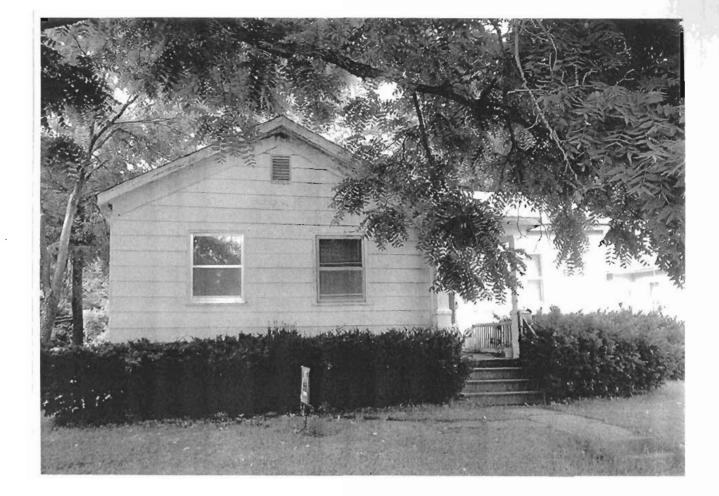

### 2X. Further Description

This non-historic one-and-a-half-story frame duplex has a shallow-pitched side-gabled roof with moderate eaves. The building is six symmetrical bays wide and one bay deep with vinyl siding. Fenestration defines the bays. The entrance stoop features an iron railing.

# 317 Chestnut