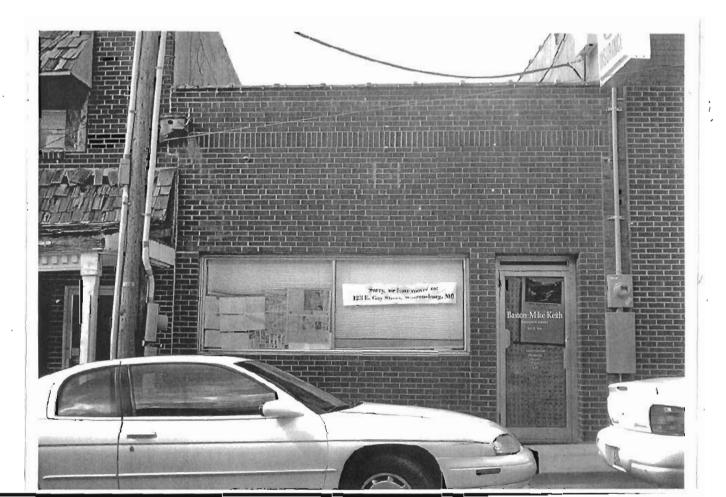

### 2X. Further Description

The primary façade of this broad two-story building is five symmetrical bays wide, with the stepped parapet roof defining the bays. The retail storefront occupies the first two bays and includes a flush entrance, a flat canopy, and brick bulkhead. Plywood covers the transom windows. The third bay features a distinctive round-arched entrance with a corbelled surround and keystones. The fourth and fifth bays contain a recessed loading dock area. Additional character-defining features include the corbelled parapet with square pilasters flanking each section of the stepped parapet and the tall, narrow one-over-one light windows with square limestone lintels and window sills in the third bay.

### History

This building originally housed the Jones Brother Sale Barn. During World War I, Walter and Perry Jones' sales operation was one of the largest in the United States. The firm bought mules from the region, reselling them to the U.S. Army. Cassingham & Son moved into this building in 1933, converting it to a hardware business and later adding a sporting goods department.

î

101 N. College

Reference Number