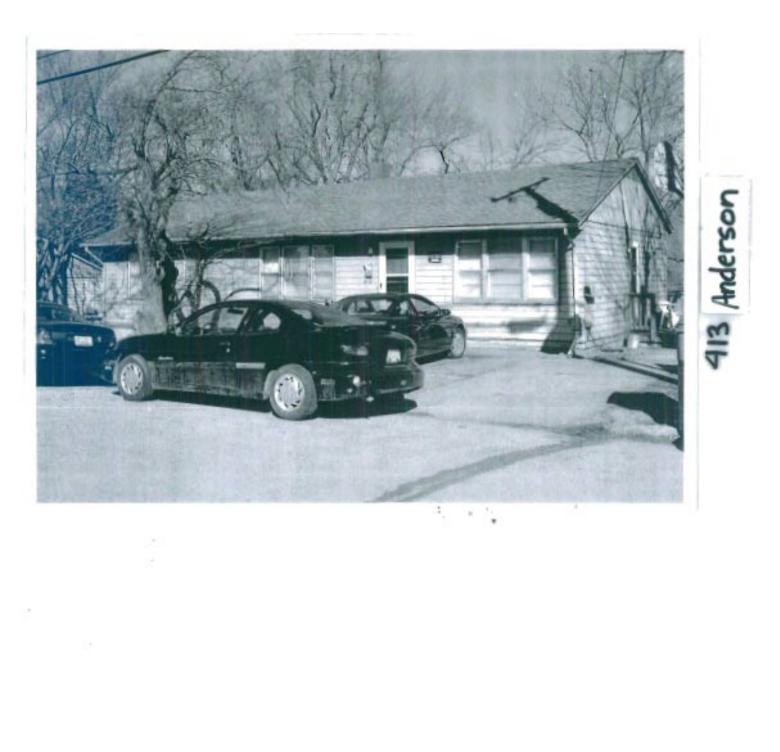

### 2X. Further Description

This non-historic one-and-a-half-story frame duplex has a shallow-pitched side-gabled roof with moderate eaves. The building is six symmetrical bays wide and one bay deep with vinyl siding. Fenestration defines the bays. The entrance stoop features an iron railing.

# 317 Chestnut