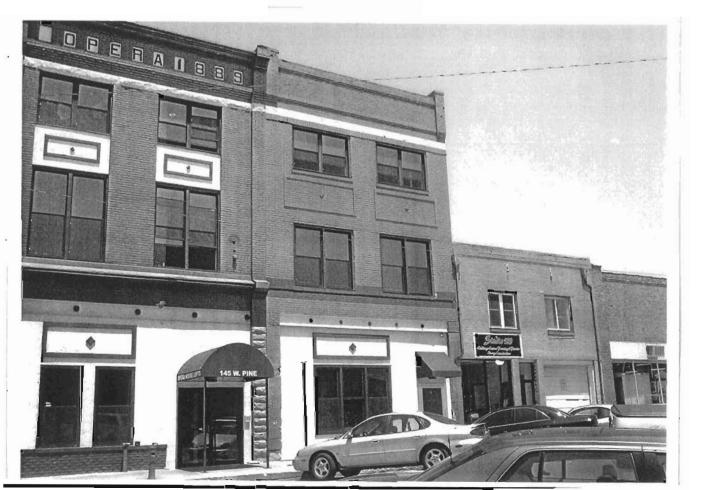

of Historic Places, this building could be a contributing resource to a potential commercial historic district.

#### T. Significance

#### 2Y. Description of Environment and Outbuildings

Located on a commercial street characterized by late-nineteenth and early twentieth century one- and two-story brick buildings.

#### History

Prior to this building, a one-story boot and shoe store, and later a blacksmith, operated at this location. In 1895, the existing building was at this location with a blacksmith on the first story and Burton & Tillman on the upper floors. It continued as a blacksmith shop into the 1900s, with Douglas Steele company occupying it for many years as a blacksmith/implement sales operation. By 1924 through the 1940s it was used as a factory warehouse.



145 W. Pine .



| D. Address / Location                  |                                                                                                                 | 2I. Owner's Name and Address (if Different)      |
|----------------------------------------|-----------------------------------------------------------------------------------------------------------------|--------------------------------------------------|
| 145 W. Pine                            | St.                                                                                                             | COCHRAN . C J SMITH, BOB W . G                   |
| E. City Warrensburg, MO B. Con         | unty 101 Johnson                                                                                                | PO BOX 433<br>WAR