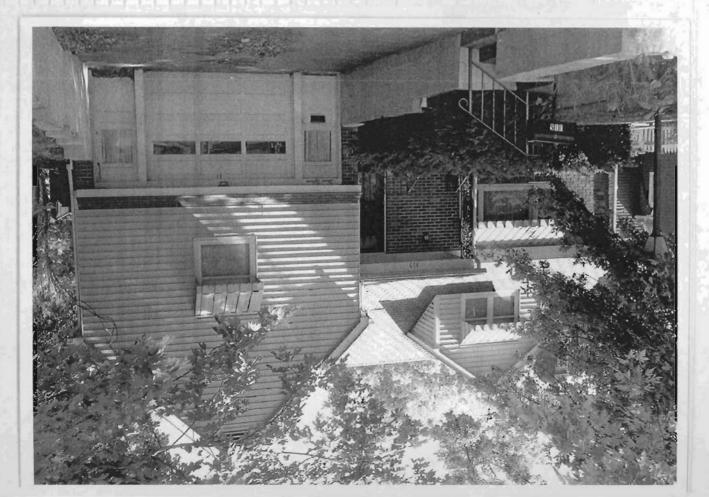

the gable wall. The main roof extends to create a shed roof for the entrance porch at the center bay; the porch has a decorative iron support and balustrade that extends along sections of the porch stairs. Additional character-defining features include the tripartite picture window in the first bay, the incorporation of the single vehicular bay garage flanked by pedestrian entrance doors in the third bay, and the brick chimney on the west elevation.

#### T. Significance

#### 2Y. Description of Environment and Outbuildings

Located in a residential district with uniform setbacks characterized by late-nineteenth and early-to-mid twentieth century one- to two-and-one-half-story homes.

#### History

This house does not appear on the 1945 Sanborn Fire Insurance Company map.



# YAD.W ZIE



| D. Address / Location                                                                                            |                                                             | 2I. Owner's Name and Address (if Different)                             |
|------------------------------------------------------------------------------------------------------------------|-------------------------------------------------------------|-------------------------------------------------------------------------|
|                                                                                                                  | St.                                                         | PHILLIPS, W JACK . M RUTH                                               |
| E. City Warrensburg, MO