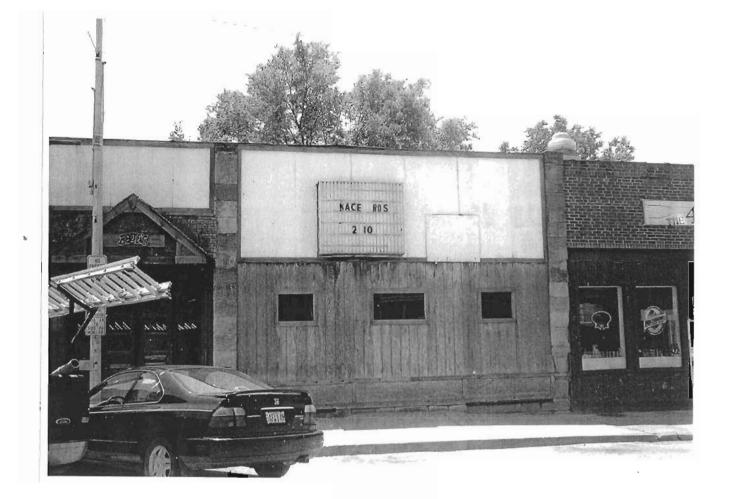

### 2X. Further Description

This non-historic one-and-a-half-story frame duplex has a shallow-pitched side-gabled roof with moderate eaves. The building is six symmetrical bays wide and one bay deep with vinyl siding. Fenestration defines the bays. The entrance stoop features an iron railing.