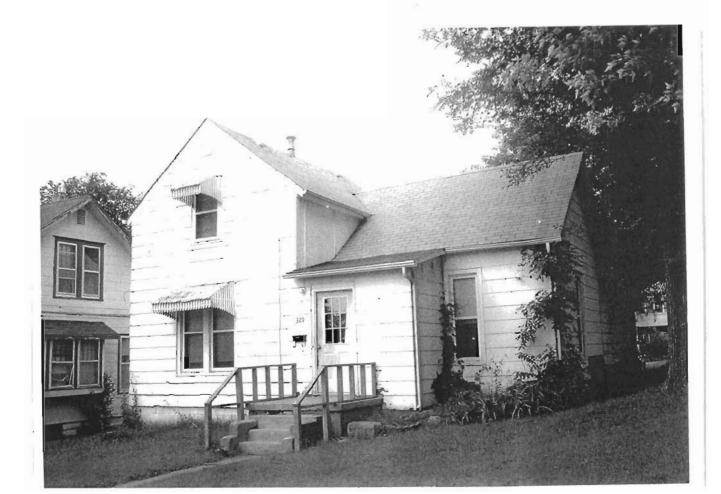

### 2X. Further Description

This non-historic one-and-a-half-story frame duplex has a shallow-pitched side-gabled roof with moderate eaves. The building is six symmetrical bays wide and one bay deep with vinyl siding. Fenestration defines the bays. The entrance stoop features an iron railing.

# 317 Chestnut