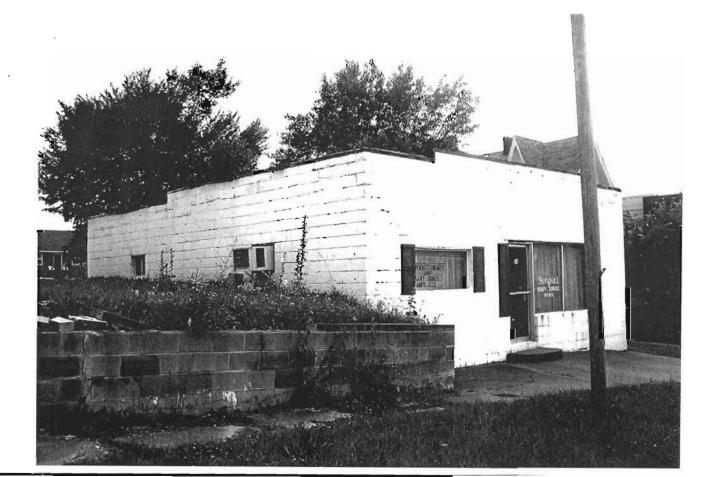

### 2X. Further Description

This non-historic one-and-a-half-story frame duplex has a shallow-pitched side-gabled roof with moderate eaves. The building is six symmetrical bays wide and one bay deep with vinyl siding. Fenestration defines the bays. The entrance stoop features an iron railing.