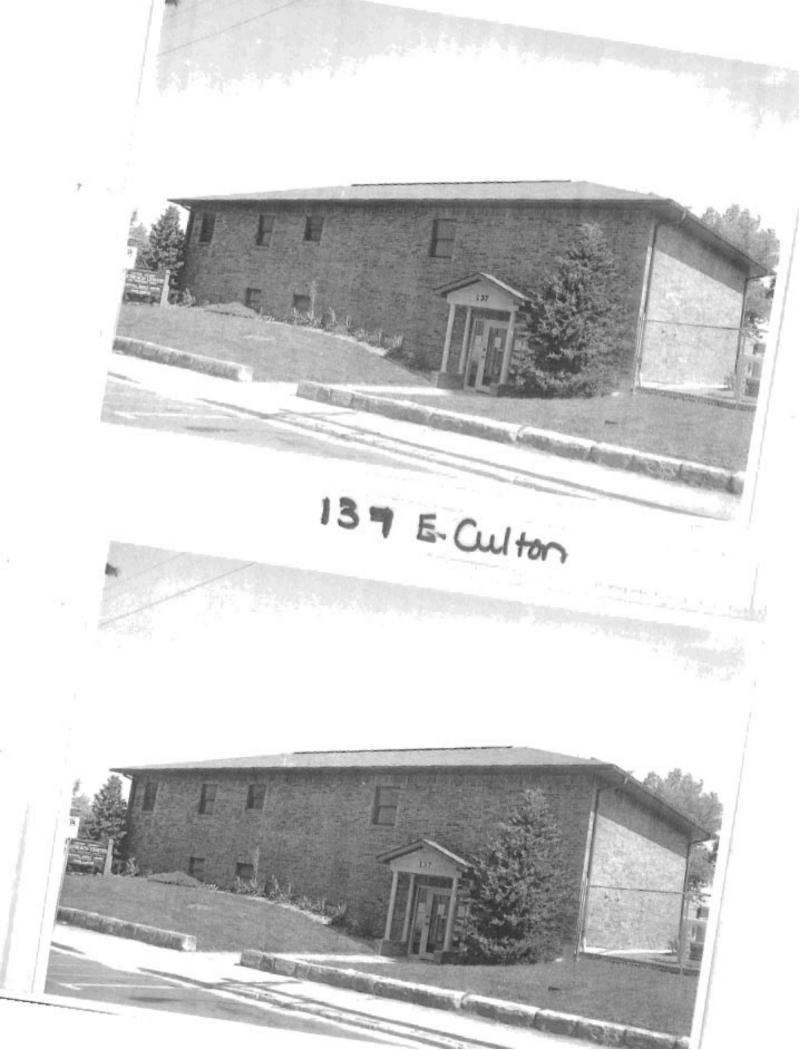

### 2X. Further Description

This non-historic one-and-a-half-story frame duplex has a shallow-pitched side-gabled roof with moderate eaves. The building is six symmetrical bays wide and one bay deep with vinyl siding. Fenestration defines the bays. The entrance stoop features an iron railing.

# 317 Chestnut