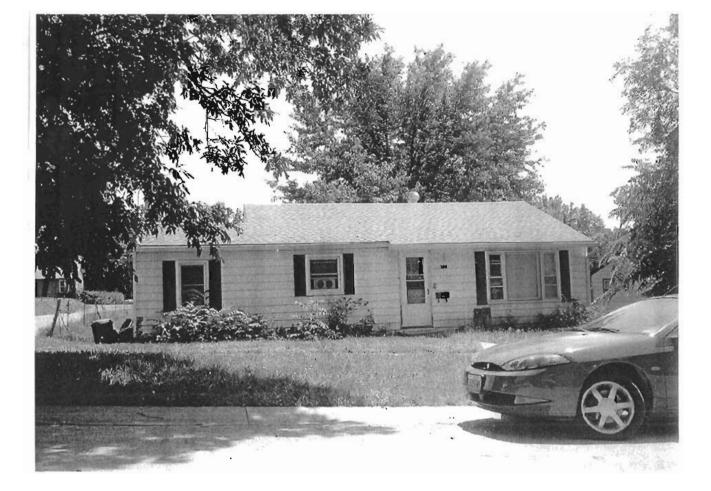

### 2X. Further Description

This non-historic one-and-a-half-story frame duplex has a shallow-pitched side-gabled roof with moderate eaves. The building is six symmetrical bays wide and one bay deep with vinyl siding. Fenestration defines the bays. The entrance stoop features an iron railing.

# 317 Chestnut