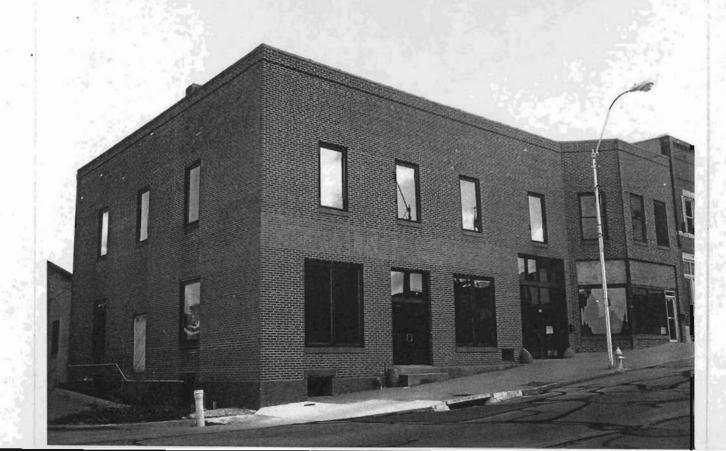

### 2X. Further Description

This non-historic one-and-a-half-story frame duplex has a shallow-pitched side-gabled roof with moderate eaves. The building is six symmetrical bays wide and one bay deep with vinyl siding. Fenestration defines the bays. The entrance stoop features an iron railing.