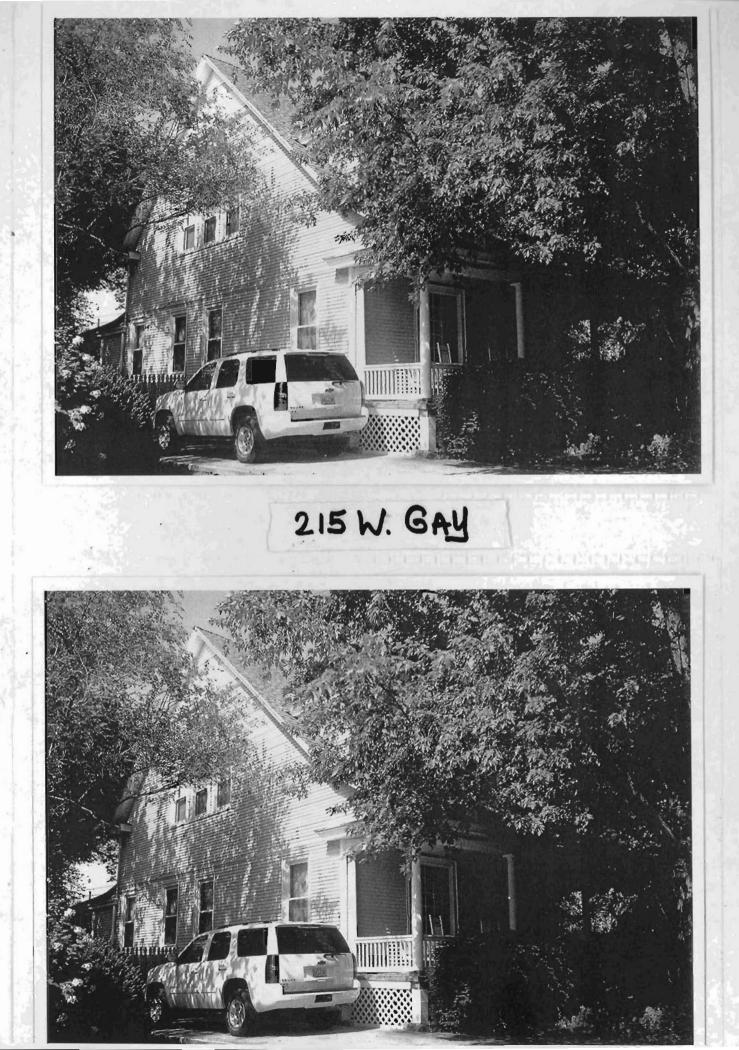

on the south roof slope that has a pair of wood sash windows with one-over-one lights and a horizontal hopper sash window with diamond-shaped glazing in the upper sash. Currently, non-historic secondary siding obscures this building's historic character. If this non-historic treatment is removed and the historic materials are found to be intact underneath, this building could be reevaluated for National Register eligibility.

T. Significance

### 2Y. Description of Environment and Outbuildings

Located in a residential district with uniform setbacks characterized by late-nineteenth and early-to-mid twentieth century one- to two-and-one-half-story homes.

### History

Based on a review of the Sanborn Fire Insurance Company maps for this location, this house was constructed prior to 1898.



# Missouri Historic Resources Survey Form

Page 1

| -                                                    |                                       |                                                                         |
|------------------------------------------------------|---------------------------------------|-------------------------------------------------------------------------|
| D. Address / Location                                |                                       | 2I. Owner's Name and Address (if Different)                             |
| 217 W. Gay                                           | St.                                   | MORRIS, MARK R . KENDRA S                                               |
| E. City Warrensburg, MO B.                           | County