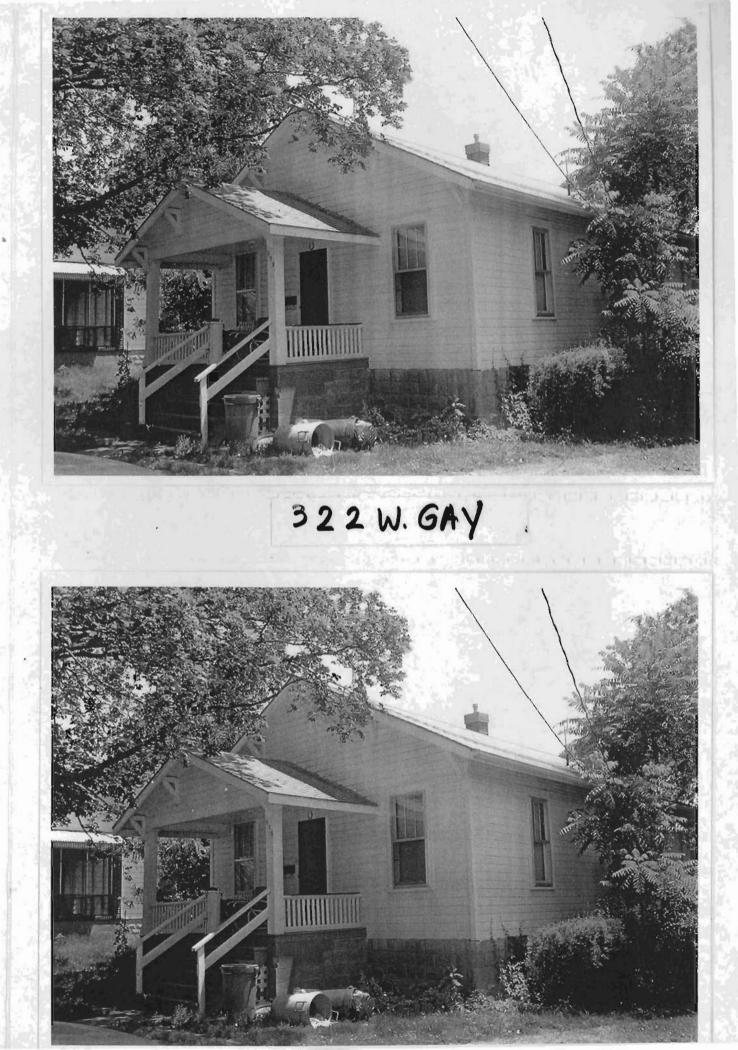

nt-gabled roof with open eaves. This building is three symmetrical bays wide and has shiplap tongue-in-groove wood siding. Fenestration defines the bays. The center bay open porch has a gable roof and features square support posts and a wood balustrade. Additional character-defining features include the decorative knee brackets under the eaves, the small brick chimney that rises through the roof ridge, the original wood sash windows with three-over-one lights, and the original plain board window and door casings with modest lintel molding.

#### T. Significance

#### 2Y. Description of Environment and Outbuildings

Located in a residential district with uniform setbacks characterized by late-nineteenth and early-to-mid twentieth century one- to two-and-one-half-story homes.

#### History



| D. Address / Location                   |                                                                                                                 | 2I. Owner's Name and Address (if Different)                                                                    |  |
|-----------------------------------------|-----------------------------------------------------------------------------------------------------------------|----------------------------------------------------------------------------------------------------------------|--|
| 323 W. Gay                              | St.                                                                                                             | KUHLMAN, KATHERINE A