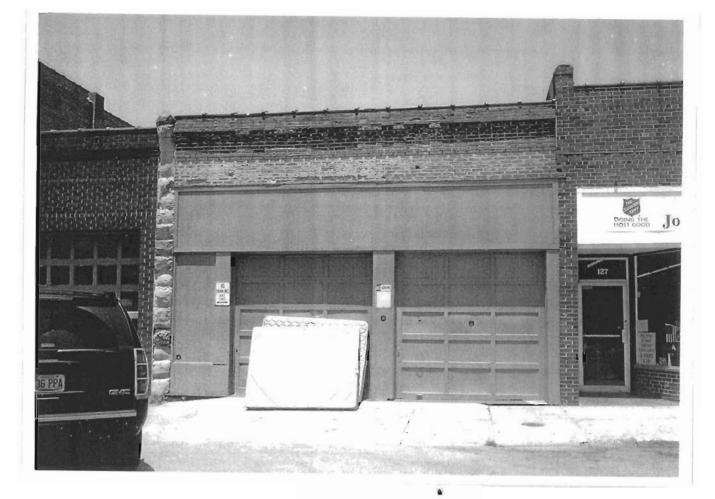

### 2X. Further Description

This non-historic one-and-a-half-story frame duplex has a shallow-pitched side-gabled roof with moderate eaves. The building is six symmetrical bays wide and one bay deep with vinyl siding. Fenestration defines the bays. The entrance stoop features an iron railing.