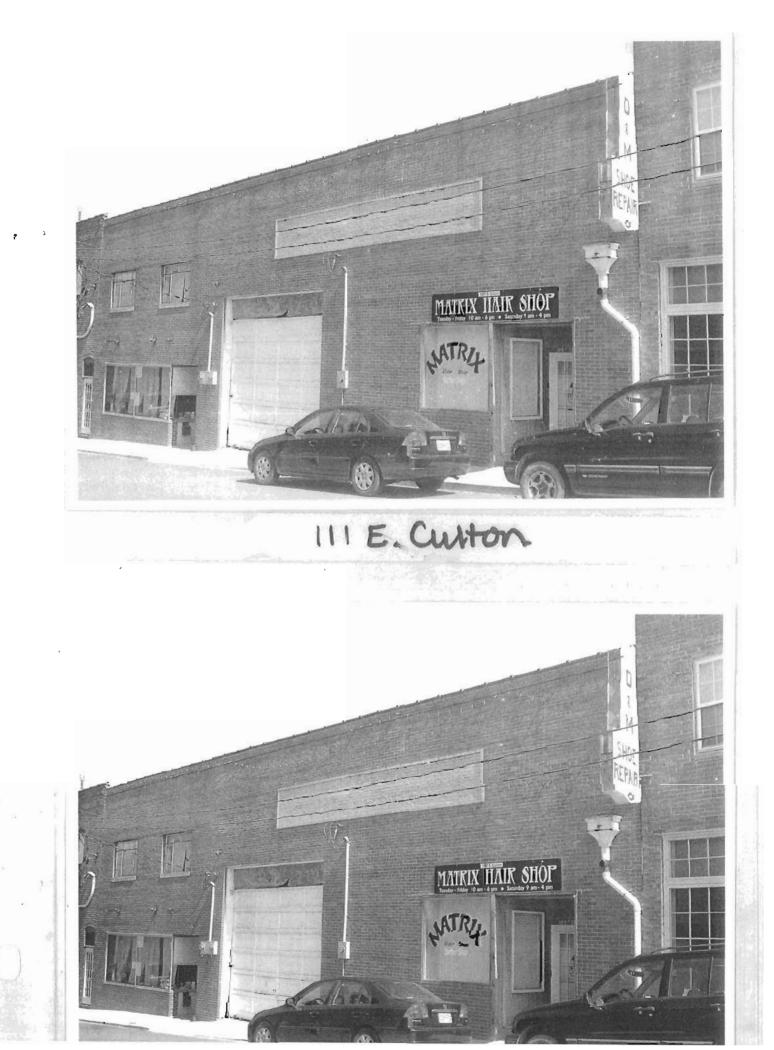

### 2X. Further Description

The primary façade of this broad two-story building is five symmetrical bays wide, with the stepped parapet roof defining the bays. The retail storefront occupies the first two bays and includes a flush entrance, a flat canopy, and brick bulkhead. Plywood covers the transom windows. The third bay features a distinctive round-arched entrance with a corbelled surround and keystones. The fourth and fifth bays contain a recessed loading dock area. Additional character-defining features include the corbelled parapet with square pilasters flanking each section of the stepped parapet and the tall, narrow one-over-one light windows with square limestone lintels and window sills in the third bay.