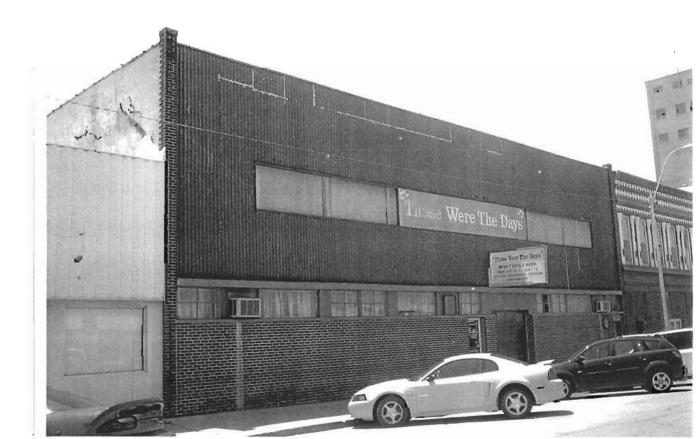

### 2X. Further Description

This non-historic one-and-a-half-story frame duplex has a shallow-pitched side-gabled roof with moderate eaves. The building is six symmetrical bays wide and one bay deep with vinyl siding. Fenestration defines the bays. The entrance stoop features an iron railing.