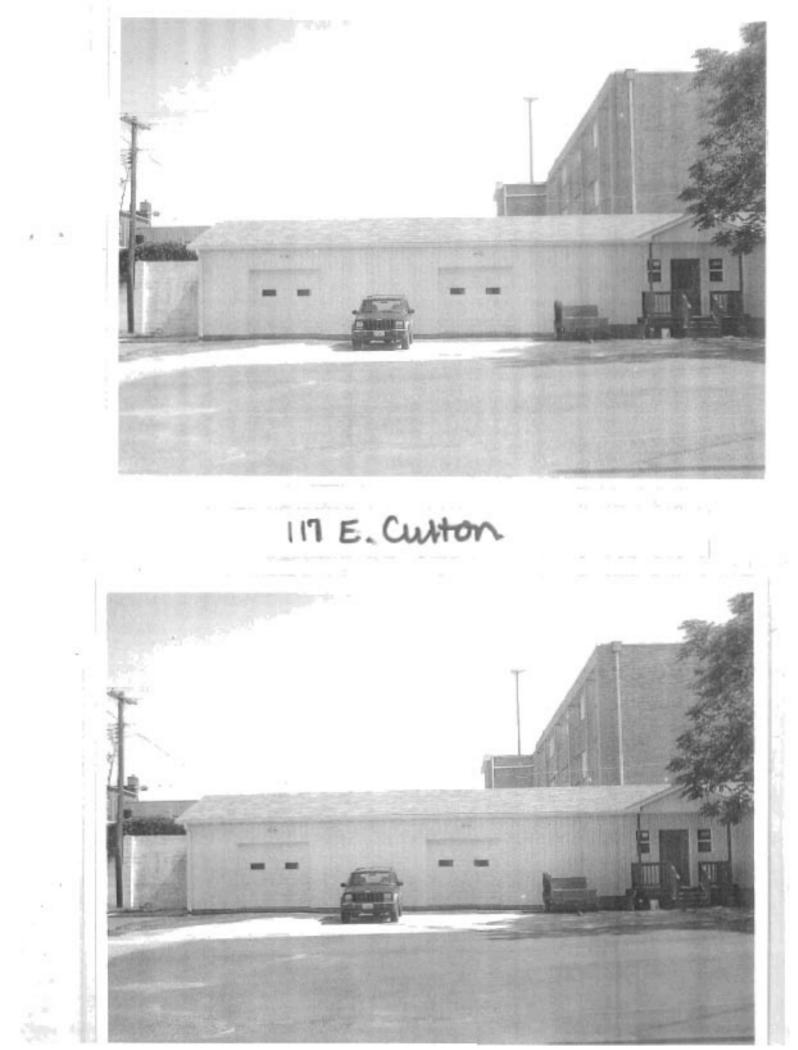

# 317 Chestnut

### 2X. Further Description

This non-historic one-and-a-half-story frame duplex has a shallow-pitched side-gabled roof with moderate eaves. The building is six symmetrical bays wide and one bay deep with vinyl siding. Fenestration defines the bays. The entrance stoop features an iron railing.