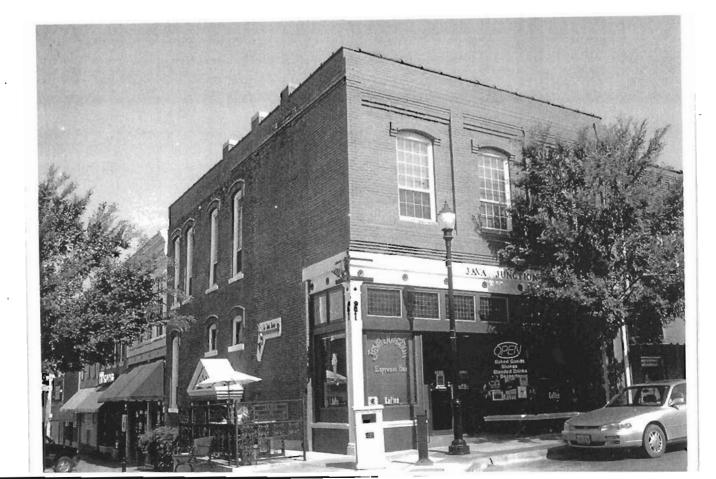

### 2X. Further Description

This non-historic one-and-a-half-story frame duplex has a shallow-pitched side-gabled roof with moderate eaves. The building is six symmetrical bays wide and one bay deep with vinyl siding. Fenestration defines the bays. The entrance stoop features an iron railing.