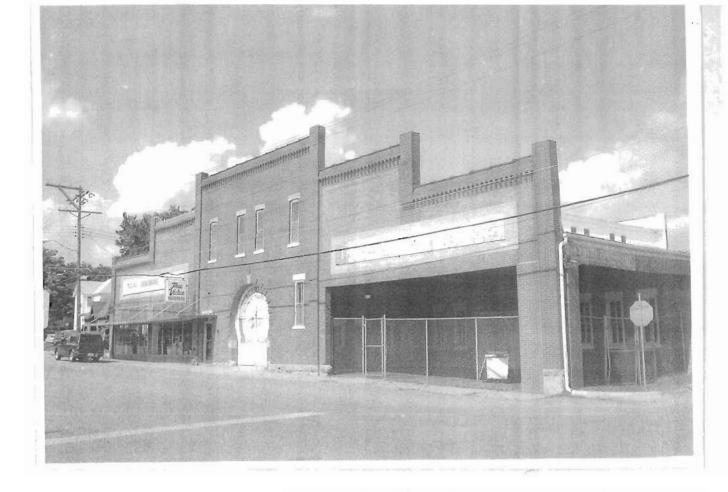

### 2X. Further Description

The primary façade of this broad two-story building is five symmetrical bays wide, with the stepped parapet roof defining the bays. The retail storefront occupies the first two bays and includes a flush entrance, a flat canopy, and brick bulkhead. Plywood covers the transom windows. The third bay features a distinctive round-arched entrance with a corbelled surround and keystones. The fourth and fifth bays contain a recessed loading dock area. Additional character-defining features include the corbelled parapet with square pilasters flanking each section of the stepped parapet and the tall, narrow one-over-one light windows with square limestone lintels and window sills in the third bay.

### History

This building originally housed the Jones Brother Sale Barn. During World War I, Walter and Perry Jones' sales operation was one of the largest in the United States. The firm bought mules from the region, reselling them to the U.S. Army. Cassingham & Son moved into this building in 1933, converting it to a hardware business and later adding a sporting goods department.