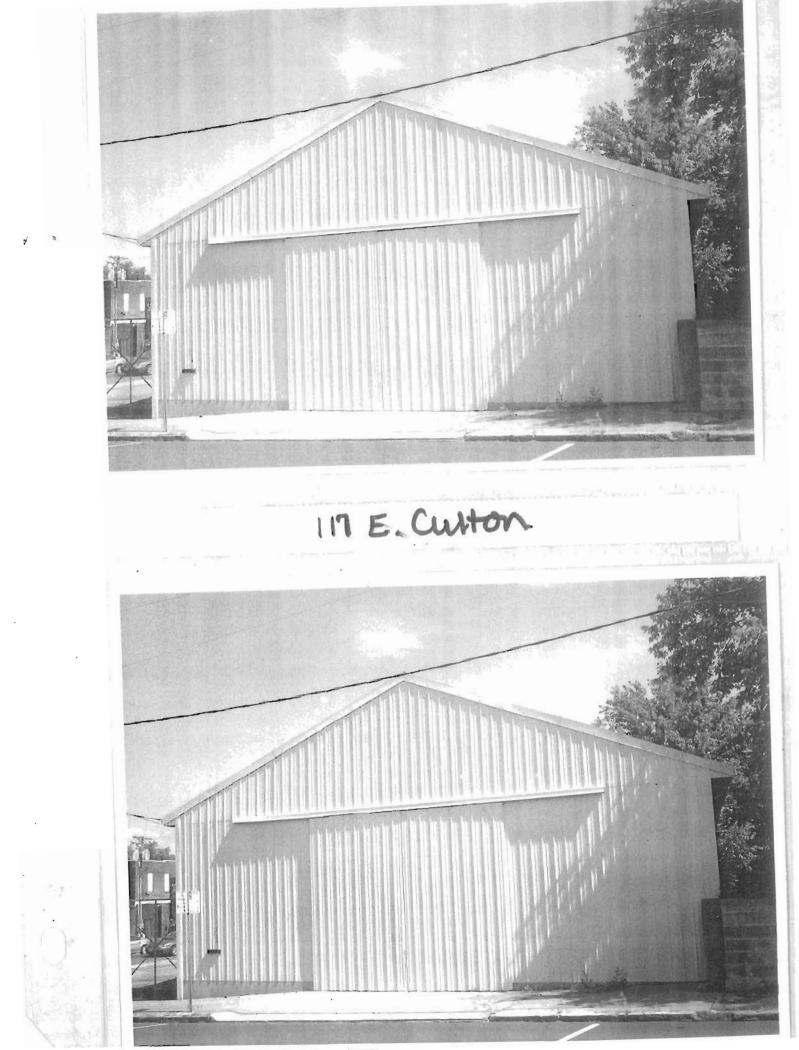

# 317 Chestnut

### 2X. Further Description

This non-historic one-and-a-half-story frame duplex has a shallow-pitched side-gabled roof with moderate eaves. The building is six symmetrical bays wide and one bay deep with vinyl siding. Fenestration defines the bays. The entrance stoop features an iron railing.