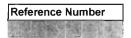

The First Presbyterian Church is an excellent example of an early twentieth century Gothic Revival church. It exhibits asymmetrical fenestration and has an irregular footprint. The front-gabled main block faces onto North College Street and is flanked by two square towers. Additional character-defining features include the use of irregularly coursed rough - cut stone; the pointed arch window and door openings; the castellated parapets; the groupings of tall, narrow windows; the use of leaded glass within the window openings; the stone drip mold above the windows; and the use of decorative buttresses.

### History

The First Presbyterian Church was completed in 1909. It stands on the site of the earlier First Presbyterian Church. The corner stone on the building states that the First Presbyterian Church of Warrensburg was founded in 1871. The First Presbyterian Church was first organized in 1852 in Old Town Warrensburg. The addition on the south elevation was constructed in 1955 as an educational wing. The church later purchased the neighboring old telephone exchange building (206A) to the south across the alley for additional meeting space. [source: First Pres. Church website.]