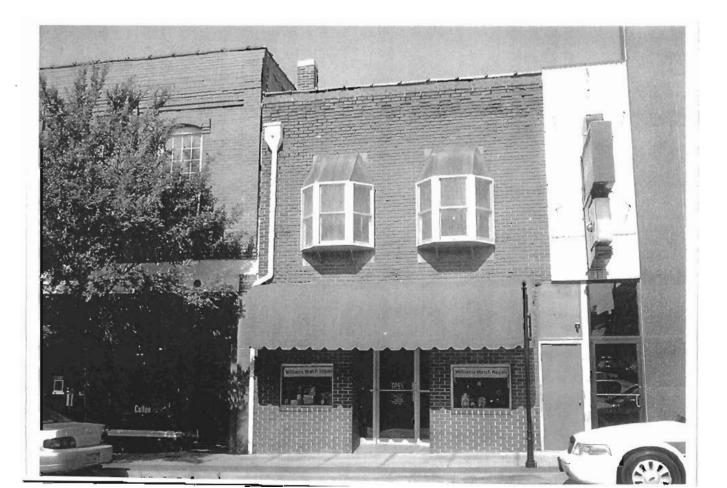

### 2X. Further Description

This non-historic one-and-a-half-story frame duplex has a shallow-pitched side-gabled roof with moderate eaves. The building is six symmetrical bays wide and one bay deep with vinyl siding. Fenestration defines the bays. The entrance stoop features an iron railing.