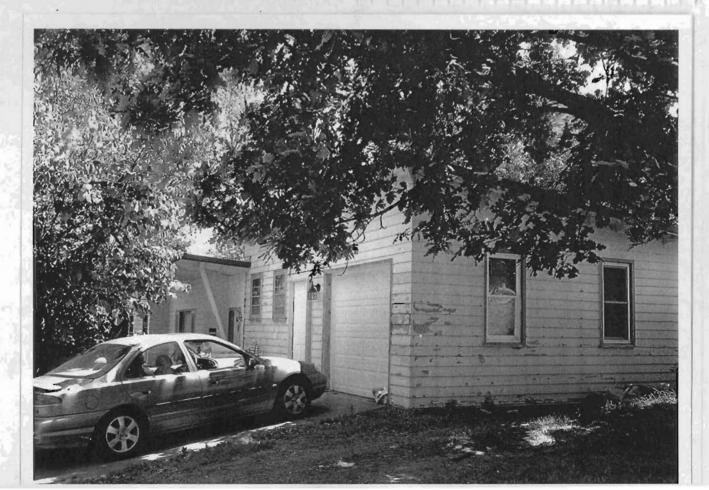

# JOAS004-001

| Missouri | Historic | Resources | Survey | Form |
|----------|----------|-----------|--------|------|
| Page 1   |          |           |        |      |

E

| Missouri Historic Resourc<br>Page 1   | es Survey For  | rm                | Reference Number                                 |  |
|---------------------------------------|----------------|-------------------|--------------------------------------------------|--|
| D. Address / Location                 |                |                   | 21. Owner's Name and Address (if Different)      |  |
| 317 Chestn                            | ut             | St.               | BOWERS, ROBERT E                                 |  |
| E. City Warrensburg, MO               | B. County      | 01 Johnson        | PO BOX 62                                        |  |
|                                       | D. County      |                   | WARRENSBURG, MO 64093                            |  |
| A. Historic Name                      |                |                   |                                                  |  |
| C. Other Name(s)                      |                |                   |                                                  |  |
| N. Ownership Private                  | XL             | .ocal             | Federal State Mix                                |  |
| 2A. Architect / Builder / Desig       | ner / Engineer |                   | 20. Structural Systems                           |  |
|                                       |                |                   | PR Platform Frame                                |  |
|                                       |                |                   |                                                  |  |
| 2B. Architectural Style               |                |                   | 2P. Wall Materials<br>92 Vinyl                   |  |
|                                       |                |                   |                                                  |  |
| 2C. Vernacular Type                   |                |                   | 2Q. Other Materials                              |  |
| 51 Duplex                             |                |                   |                                                  |  |
| 2D. Construction Date                 |                | c. 2000           |                                                  |  |
| 2E. Alteration Dates                  | 2F. Date       |                   |                                                  |  |
|                                       | 2G. Date       |                   | 2R. Roof Shapes                                  |  |
|                                       | 2H. Dem        | o Date            | GB Gable                                         |  |
| 2J. Historic Function                 |                |                   | ۲ · · · · · · · · · · · · · · · · · · ·          |  |
| 01 Domestic                           |                |                   | 2S. Roof Materials                               |  |
|                                       |                |                   | 63 Asphalt                                       |  |
| 2K. Historic Sub-Function             |                |                   |                                                  |  |
| 01B Multiple Dwelling                 |                |                   |                                                  |  |
|                                       |                |                   | 2T. Roof Features                                |  |
| Present Function                      |                |                   |                                                  |  |
|                                       |                |                   |                                                  |  |
| 2L. No. of Ancillary Structures       | 5              | 0                 | 2U. Foundation Materials                         |  |
| 2M. Resource Type                     |                | Building          | 65 Concrete                                      |  |
| 2N. Stories                           |                |                   |                                                  |  |
| Primary Structure                     |                | 2                 | 2V. Porch Type                                   |  |
| Secondary Structure                   |                |                   | ST Stoop                                         |  |
| Secondary Structure                   |                |                   |                                                  |  |
| Q. Area(s) of Significance/Co         | ntexts         |                   |                                                  |  |
| a. Area(3) of orginitoaneo/ool        |                |                   | 2W. Plan Code                                    |  |
|                                       |                |                   | RC Rectangle                                     |  |
| R. Significant Person(s)              | S. Signific    | ant Event Date(s) | 2X. Description of Property - Continuation Sheet |  |
|                                       |                |                   |                                                  |  |
|                                       |                |                   | 2Y. Description of Environment and               |  |
| T. Significance - Continuation        | i Sheet        |                   | Outbuildings - Continuation Sheet                |  |
| History - Continuation Sheet          |                |                   | 2Z. Sources                                      |  |
| National Register Name NR Eligibility |                |                   | Sanborn maps, plat maps, and previous survey.    |  |
|                                       | Not eligible   |                   |                                                  |  |
|                                       |                |                   |                                                  |  |
| Integrity                             |                |                   |                                                  |  |
| Non-Historic                          |                |                   |                                                  |  |
| Survey Report                         |                | Survey Date       |                                                  |  |
| Phase I Warrensburg Survey            |                | 2007              |                                                  |  |
| Preparer Sally Schwenk Asso           | ociates, Inc.  |                   |                                                  |  |
|                                       |                |                   |                                                  |  |

J

| D. Addr | ess / Location | )        |           |             |
|---------|----------------|----------|-----------|-------------|
|         | 317            | Chestnut |           | St.         |
| E. City | Warrensburg,   | MO       | B. County | 101 Johnson |

### 2X. Further Description

This non-historic one-and-a-half-story frame duplex has a shallow-pitched side-gabled roof with moderate eaves. The building is six symmetrical bays wide and one bay deep with vinyl siding. Fenestration defines the bays. The entrance stoop features an iron railing.

# 317 Chestnut