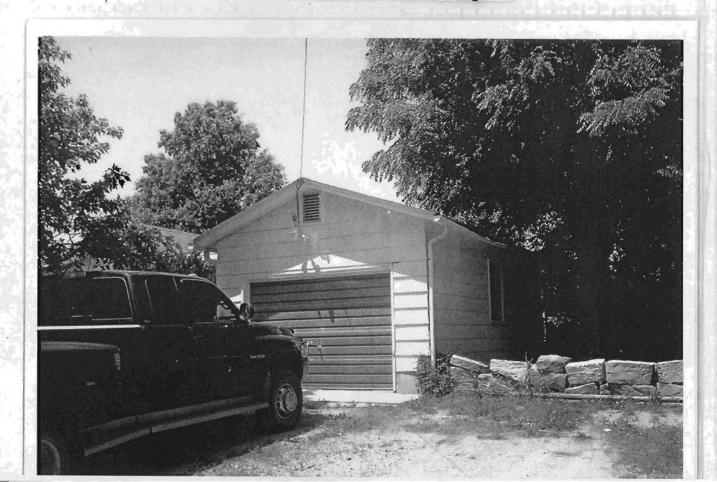

### 2X. Further Description

This non-historic one-and-a-half-story frame duplex has a shallow-pitched side-gabled roof with moderate eaves. The building is six symmetrical bays wide and one bay deep with vinyl siding. Fenestration defines the bays. The entrance stoop features an iron railing.