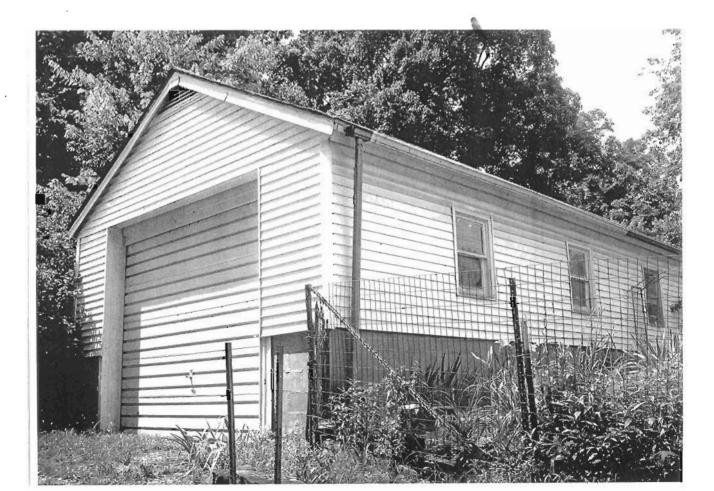

### 2X. Further Description

This non-historic one-and-a-half-story frame duplex has a shallow-pitched side-gabled roof with moderate eaves. The building is six symmetrical bays wide and one bay deep with vinyl siding. Fenestration defines the bays. The entrance stoop features an iron railing.