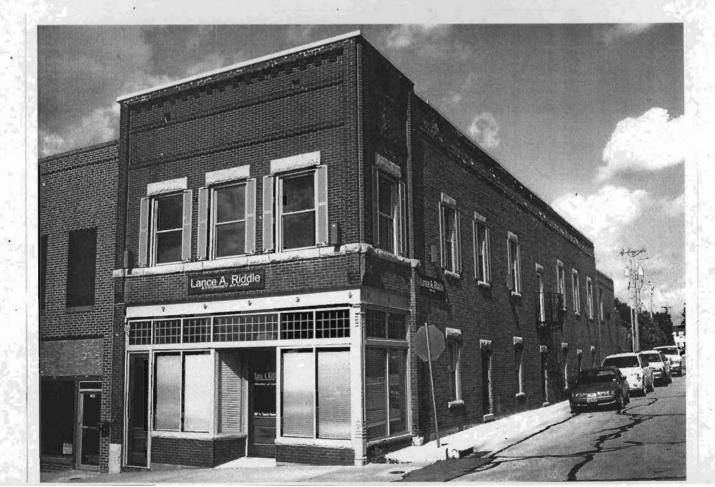

### 2X. Further Description

The primary façade of this broad two-story building is five symmetrical bays wide, with the stepped parapet roof defining the bays. The retail storefront occupies the first two bays and includes a flush entrance, a flat canopy, and brick bulkhead. Plywood covers the transom windows. The third bay features a distinctive round-arched entrance with a corbelled surround and keystones. The fourth and fifth bays contain a recessed loading dock area. Additional character-defining features include the corbelled parapet with square pilasters flanking each section of the stepped parapet and the tall, narrow one-over-one light windows with square limestone lintels and window sills in the third bay.

### History

This building originally housed the Jones Brother Sale Barn. During World War I, Walter and Perry Jones' sales operation was one of the largest in the United States. The firm bought mules from the region, reselling them to the U.S. Army. Cassingham & Son moved into this building in 1933, converting it to a hardware business and later adding a sporting goods department.