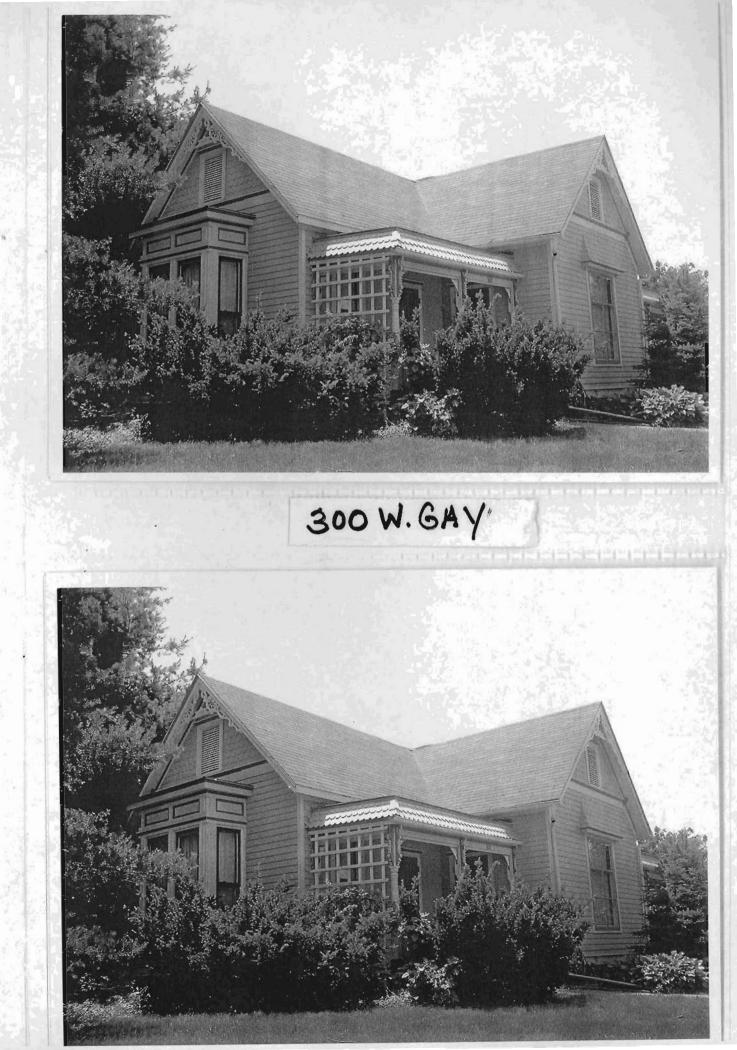

### 2X. Further Description

This non-historic one-and-a-half-story frame duplex has a shallow-pitched side-gabled roof with moderate eaves. The building is six symmetrical bays wide and one bay deep with vinyl siding. Fenestration defines the bays. The entrance stoop features an iron railing.