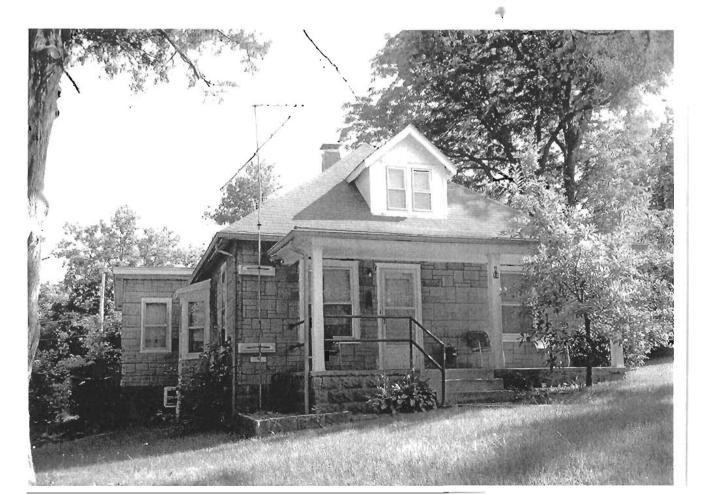

#### History

This is the first official post office building erected in Warrensburg. Prior to 1911, several commercial buildings housed the postal functions for the city. Two albums with all the correspondence concerning this building's construction are available at the public library.