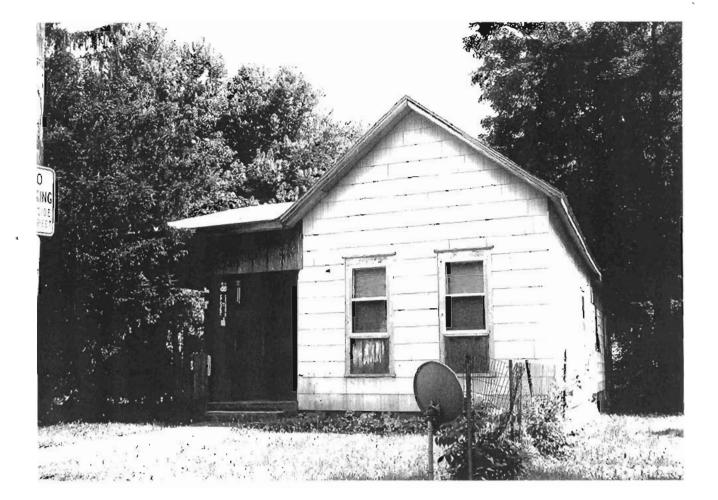

### 2X. Further Description

This two-story building is seven symmetrical bays wide and three bays deep. Fenestration flanked by square pilasters defines the bays. The north and west entrances include a stone surround with entablature and stone steps. Additional character-defining features include dressed stone window sills and lintels; the high, dressed stone foundation; arched window openings with keystones, implying an arcade; brick pilasters with stone capitals; and dentil molding on the cornice. The window openings now contain non-historic window components.