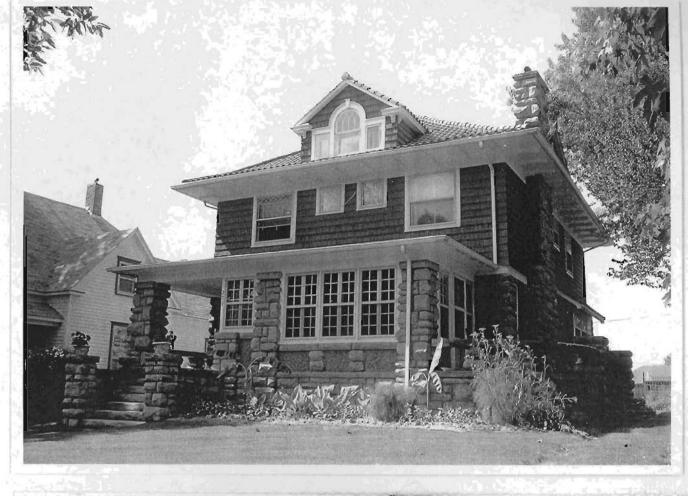

### 2X. Further Description

This non-historic one-and-a-half-story frame duplex has a shallow-pitched side-gabled roof with moderate eaves. The building is six symmetrical bays wide and one bay deep with vinyl siding. Fenestration defines the bays. The entrance stoop features an iron railing.