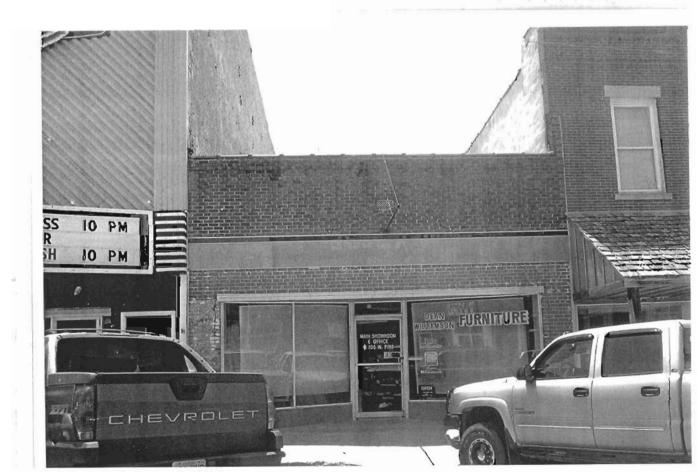

### 2X. Further Description

This two-story building is seven symmetrical bays wide and three bays deep. Fenestration flanked by square pilasters defines the bays. The north and west entrances include a stone surround with entablature and stone steps. Additional character-defining features include dressed stone window sills and lintels; the high, dressed stone foundation; arched window openings with keystones, implying an arcade; brick pilasters with stone capitals; and dentil molding on the cornice. The window openings now contain non-historic window components.