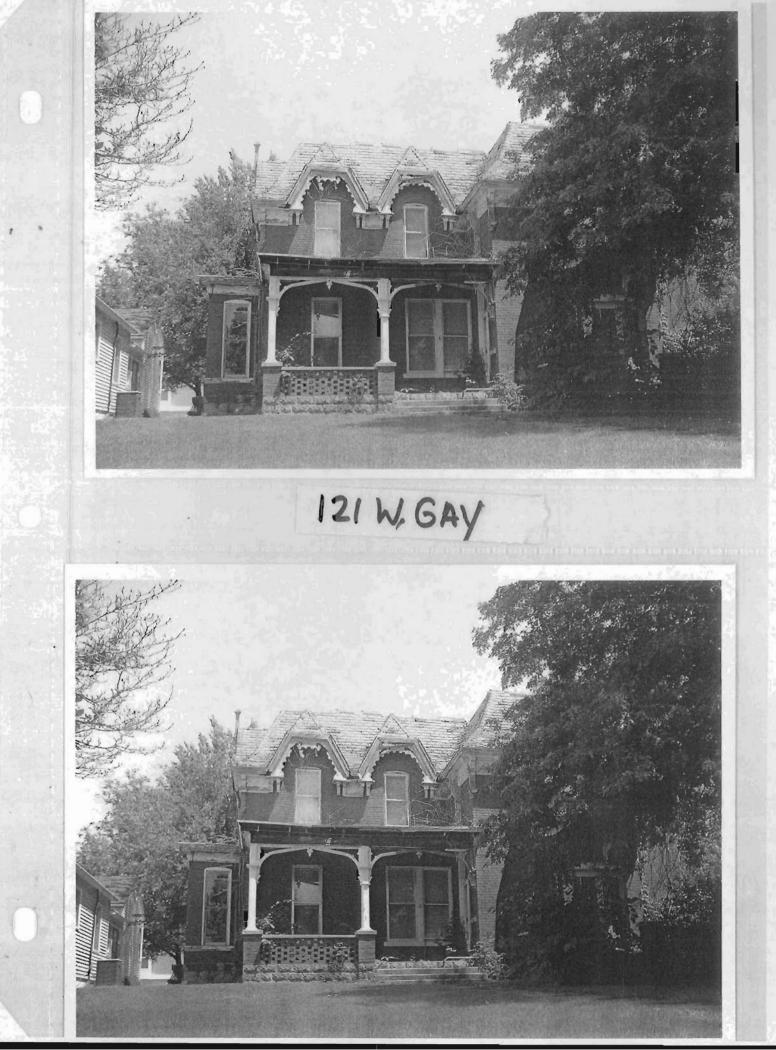

reet.

T. Significance

2X. Further Description

#### 2Y. Description of Environment and Outbuildings

Located in a residential district with uniform setbacks characterized by late-nineteenth and early-to-mid twentieth century one- to two-and-one-half-story homes.

### History

According to research conducted at the Johnson County Historical Society and Library and personal interviews with Mrs. Garrett Crouch, this house was built by F. W. Robinson, son of Dr. C. W. Robinson. F. W. Robinson was an early Warrensburg pharmacist. The 1895 City Directory lists banker, H.Y. Hughes, residing at this location. Kenneth Robinson, son of F. W. Robinson operated the "College Store' in Warrensburg for many years. It is similar in style to the houses at 307 West Gay and 201 West Gay (now demolished).



| D. Address / Location                 |                                                                                                                |              | 2I. Owner's Name and Address (if Different)                             |  |  |  |
|---------------------------------------|----------------------------------------------------------------------------------------------------------------|--------------|-------------------------------------------------------------------------|--|--|--|
| 122 W. Gay                            | St.                                                                                                            |              | ENGLAND, DAVID L . DELORIS J                                            |  |  |  |
| E. City Warrensburg, MO