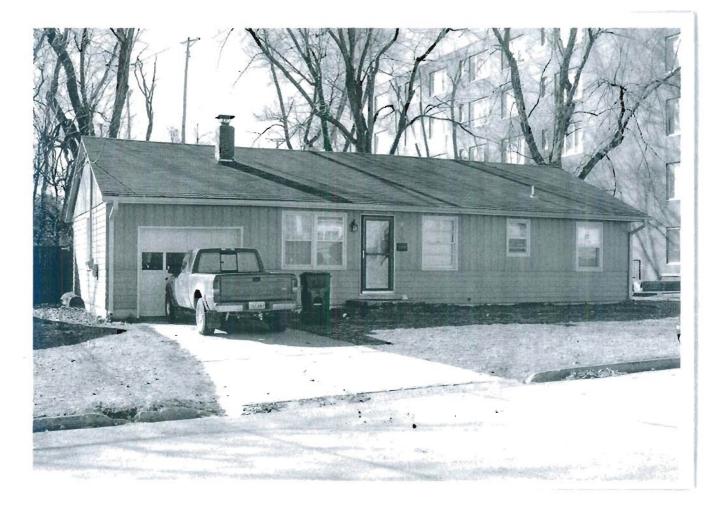

### 2X. Further Description

This non-historic one-and-a-half-story frame duplex has a shallow-pitched side-gabled roof with moderate eaves. The building is six symmetrical bays wide and one bay deep with vinyl siding. Fenestration defines the bays. The entrance stoop features an iron railing.