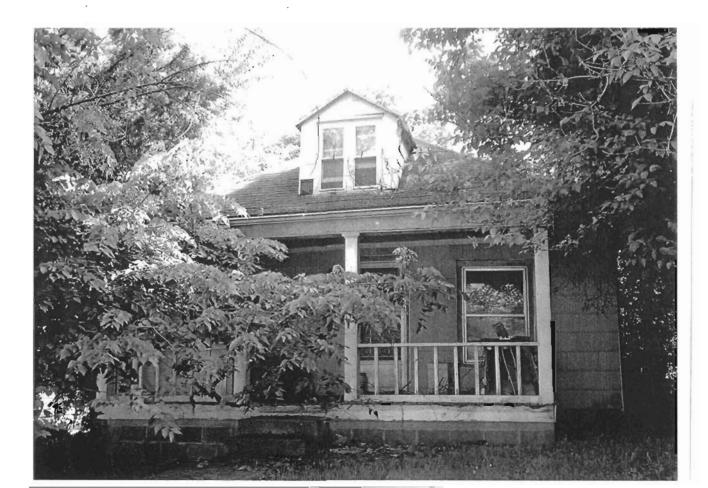

### 2X. Further Description

This non-historic one-and-a-half-story frame duplex has a shallow-pitched side-gabled roof with moderate eaves. The building is six symmetrical bays wide and one bay deep with vinyl siding. Fenestration defines the bays. The entrance stoop features an iron railing.