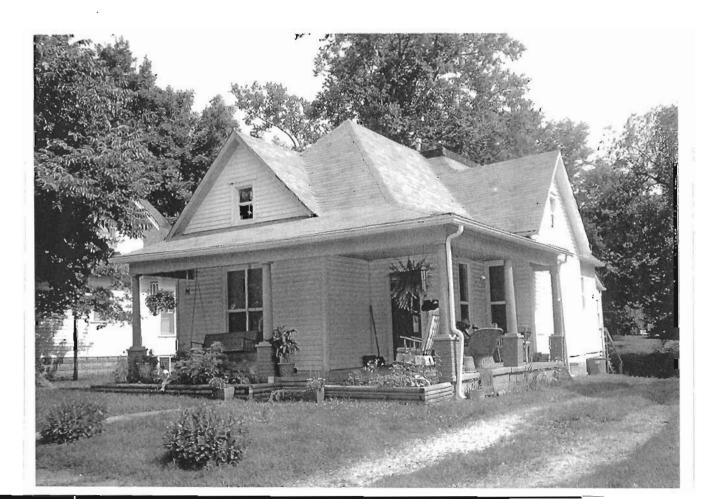

prevents it from communicating some of its key character-defining features, such as the varied wall cladding materials and decorative wall treatments that are common to the style. If the vinyl siding is removed and the historic siding is found to be intact underneath, this house could be reevaluated for National Register eligibility.

T. Significance

#### 2Y. Description of Environment and Outbuildings

Located in a residential district with uniform setbacks characterized by late-nineteenth and early-to-mid twentieth century one- to two-and-one-half-story homes.

#### History

This house, though clearly constructed during the late nineteenth/early twentieth century period, does not appear on the 1945 Sanborn Fire Insurance Map, suggesting that it may have been moved to this location.





| D. Address / Location                                                | 2I. Owner's Name and Address (if Different)                             |
|----------------------------------------------------------------------|-------------------------------------------------------------------------|
| 210 W. Market St.                                                    | SLATTERY, CLARENCE . ADELINE                                            |
| E. City Warrensburg, MO B. County 101 Johnson                        | 211 W MARKET ST                                                         |
| A. Historic Name                                                     | WARRENSBURG MO 64093-1629                                               |
| A. Historic Name<br>C. Other Name(s)