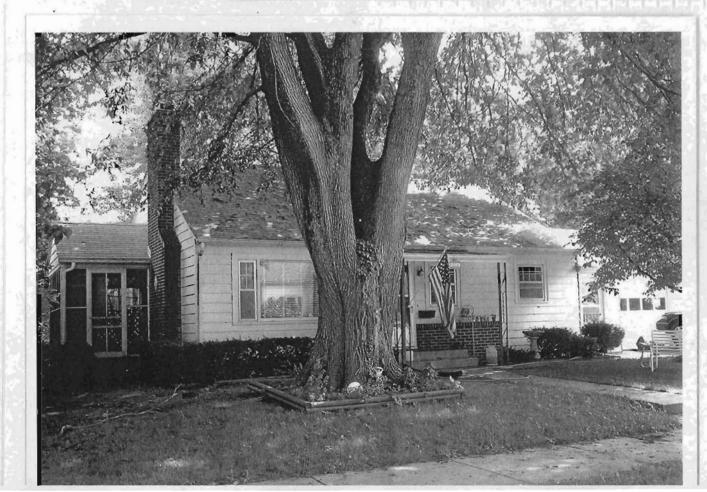

indow, the primary entrance, two short single windows, a secondary pedestrian entrance, and a single vehicular bay garage. The stoop entrance has a shed roof porch with iron supports. Additional character-defining features include the exterior brick chimney on the east (side) elevation, the wood window casings, the double-hung wood sash windows, and the portion of brick cladding adjacent to the main entrance.

### T. Significance

### 2Y. Description of Environment and Outbuildings

Located in a residential district with uniform setbacks characterized by late-nineteenth and early-to-mid twentieth century one- to two-and-one-half-story homes.

### History

Based on a review of the Sanborn Fire Insurance Company maps for this location, this house was constructed after 1945.



# 214 W. GAU



# Missouri Historic Resources Survey Form Page 1

| D. Address / Location                  |                             | 2I. Owner's Name and Address (if Different)