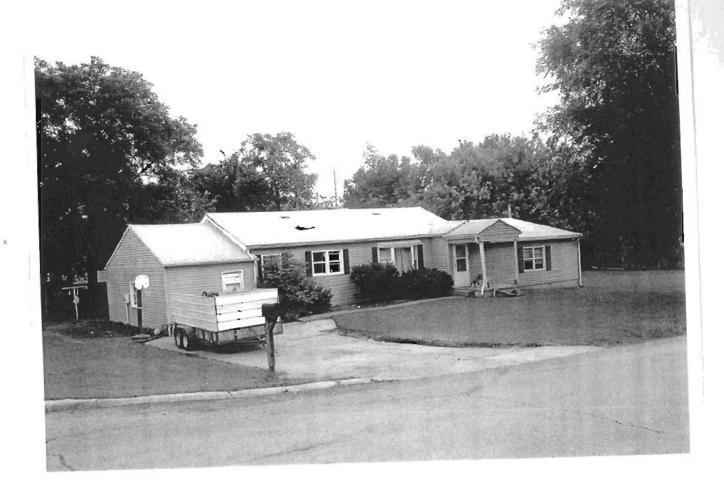

### 2X. Further Description

This non-historic one-and-a-half-story frame duplex has a shallow-pitched side-gabled roof with moderate eaves. The building is six symmetrical bays wide and one bay deep with vinyl siding. Fenestration defines the bays. The entrance stoop features an iron railing.

# 317 Chestnut