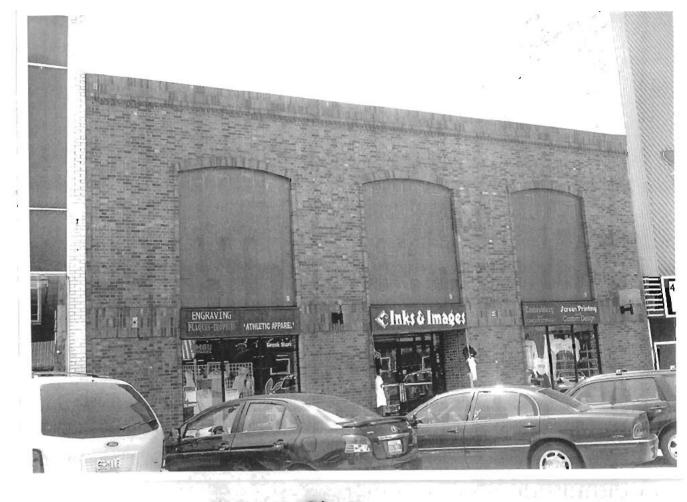

### 2X. Further Description

The primary façade of this broad two-story building is five symmetrical bays wide, with the stepped parapet roof defining the bays. The retail storefront occupies the first two bays and includes a flush entrance, a flat canopy, and brick bulkhead. Plywood covers the transom windows. The third bay features a distinctive round-arched entrance with a corbelled surround and keystones. The fourth and fifth bays contain a recessed loading dock area. Additional character-defining features include the corbelled parapet with square pilasters flanking each section of the stepped parapet and the tall, narrow one-over-one light windows with square limestone lintels and window sills in the third bay.

### History

This building originally housed the Jones Brother Sale Barn. During World War I, Walter and Perry Jones' sales operation was one of the largest in the United States. The firm bought mules from the region, reselling them to the U.S. Army. Cassingham & Son moved into this building in 1933, converting it to a hardware business and later adding a sporting goods department.

î

101 N. College

Reference Number