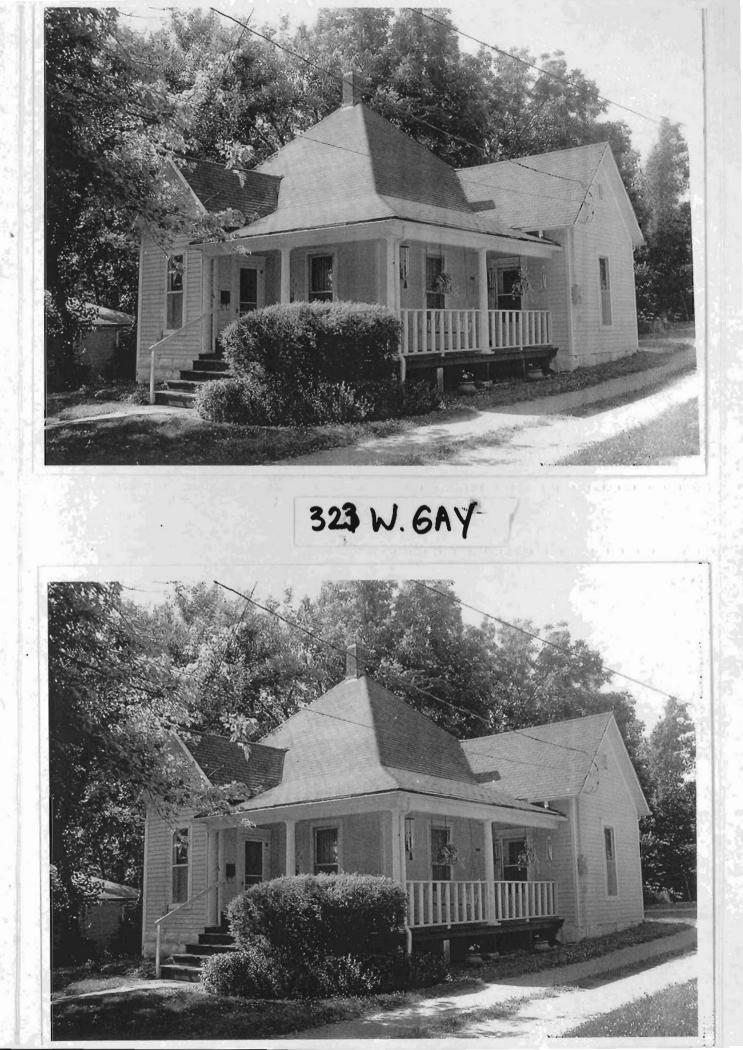

p-are | s building is three asymmetrical bay<br>ound porch features round columns | ng steeply pitched hipped roof with lower cross-gables<br>s wide and three asymmetrical bays deep with wood<br>and a non-historic wood balustrade. Additional<br>ough the peak of the hipped roof, the two entrances |

fascia board trim under the eaves, and the exposed stone foundation.

T. Significance

#### 2Y. Description of Environment and Outbuildings

Located in a residential district with uniform setbacks characterized by late-nineteenth and early-to-mid twentieth century one- to two-and-one-half-story homes.

accessible from the wrap-around porch, the original wood window casings and lintel moldings, the corner boards and

#### History

The 1930 US Census shows Sophia Nelson residing at this address.



| D. Address / Location                      |                                        | 2I. Owner's Name and Address (if Different)                                                                                                                                                                                                                                                                                                                                                                                                                                                                                                                                                                                                                                                         |
|-------------------------------