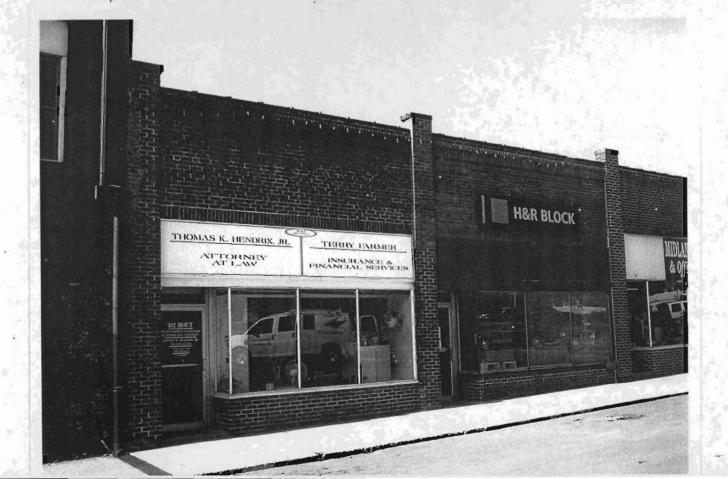

### 2X. Further Description

This non-historic one-and-a-half-story frame duplex has a shallow-pitched side-gabled roof with moderate eaves. The building is six symmetrical bays wide and one bay deep with vinyl siding. Fenestration defines the bays. The entrance stoop features an iron railing.