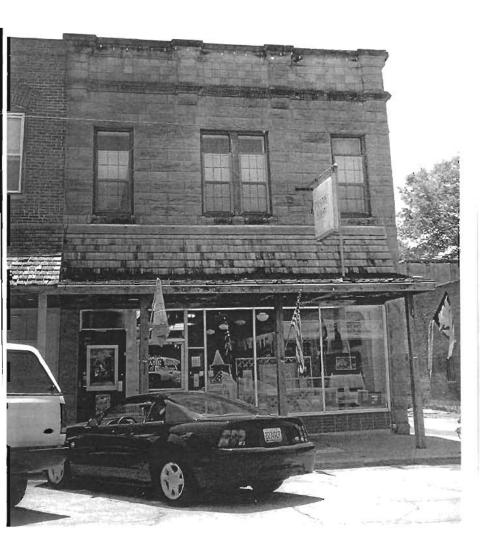

### 2X. Further Description

The primary façade of this broad two-story building is five symmetrical bays wide, with the stepped parapet roof defining the bays. The retail storefront occupies the first two bays and includes a flush entrance, a flat canopy, and brick bulkhead. Plywood covers the transom windows. The third bay features a distinctive round-arched entrance with a corbelled surround and keystones. The fourth and fifth bays contain a recessed loading dock area. Additional character-defining features include the corbelled parapet with square pilasters flanking each section of the stepped parapet and the tall, narrow one-over-one light windows with square limestone lintels and window sills in the third bay.