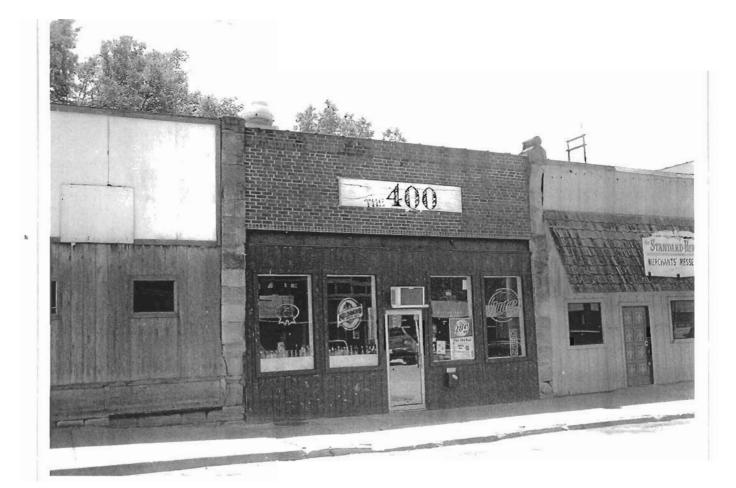

### 2X. Further Description

This non-historic one-and-a-half-story frame duplex has a shallow-pitched side-gabled roof with moderate eaves. The building is six symmetrical bays wide and one bay deep with vinyl siding. Fenestration defines the bays. The entrance stoop features an iron railing.