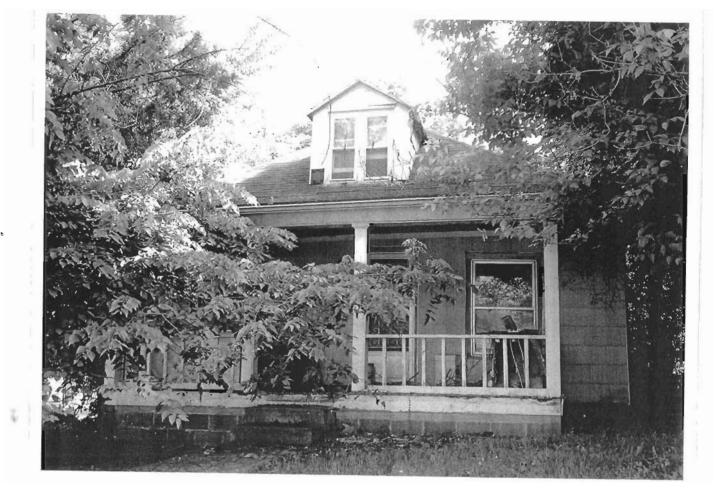

### 2X. Further Description

This non-historic one-and-a-half-story frame duplex has a shallow-pitched side-gabled roof with moderate eaves. The building is six symmetrical bays wide and one bay deep with vinyl siding. Fenestration defines the bays. The entrance stoop features an iron railing.