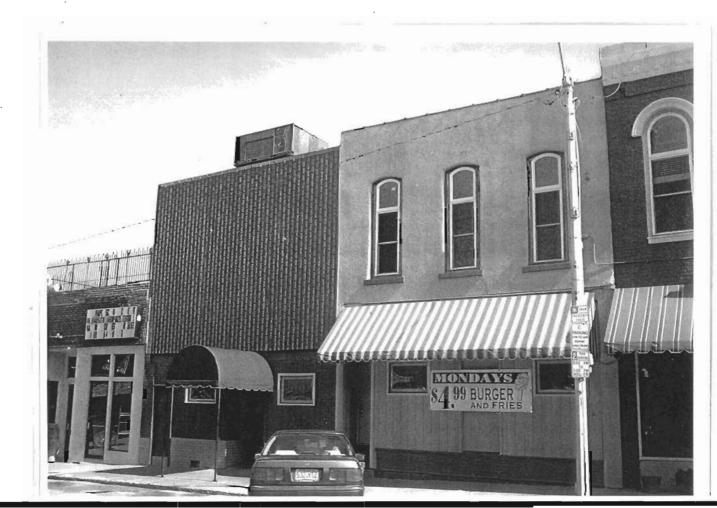

### 2X. Further Description

This non-historic one-and-a-half-story frame duplex has a shallow-pitched side-gabled roof with moderate eaves. The building is six symmetrical bays wide and one bay deep with vinyl siding. Fenestration defines the bays. The entrance stoop features an iron railing.

# 317 Chestnut