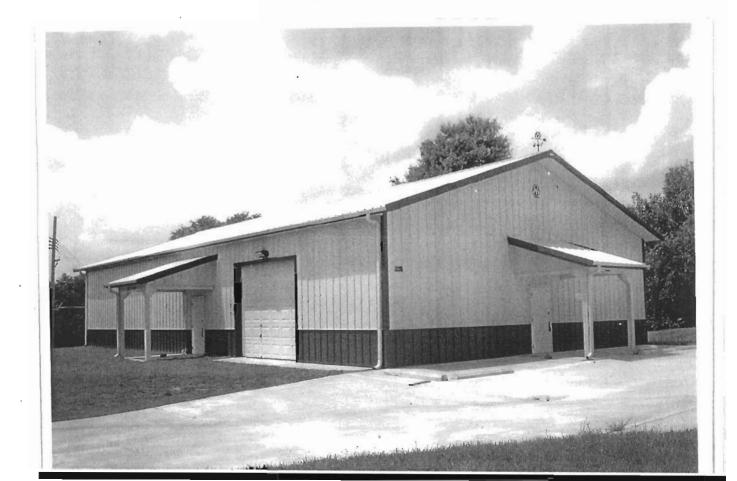

### 2X. Further Description

This non-historic one-and-a-half-story frame duplex has a shallow-pitched side-gabled roof with moderate eaves. The building is six symmetrical bays wide and one bay deep with vinyl siding. Fenestration defines the bays. The entrance stoop features an iron railing.