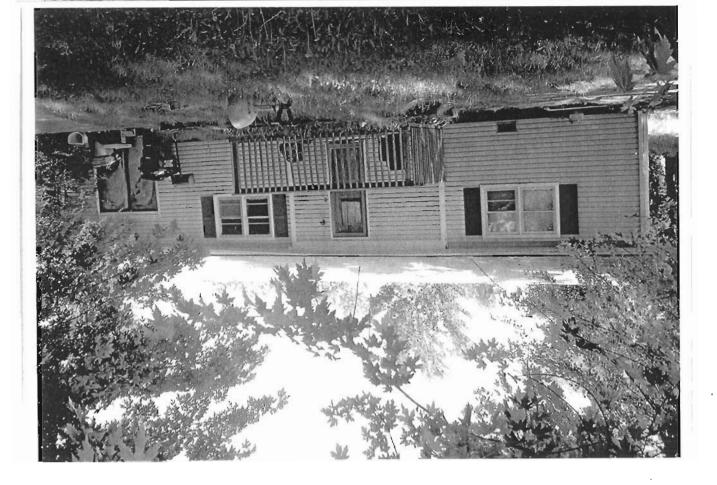

### 2X. Further Description

This non-historic one-and-a-half-story frame duplex has a shallow-pitched side-gabled roof with moderate eaves. The building is six symmetrical bays wide and one bay deep with vinyl siding. Fenestration defines the bays. The entrance stoop features an iron railing.