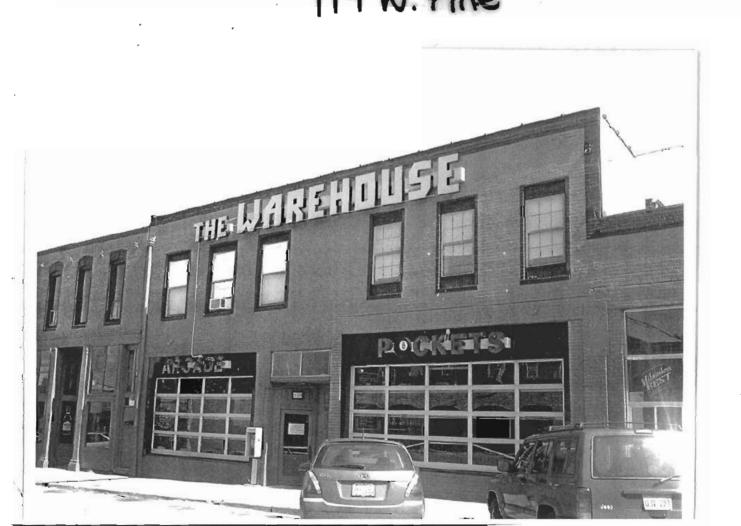

# 317 Chestnut

### 2X. Further Description

This non-historic one-and-a-half-story frame duplex has a shallow-pitched side-gabled roof with moderate eaves. The building is six symmetrical bays wide and one bay deep with vinyl siding. Fenestration defines the bays. The entrance stoop features an iron railing.