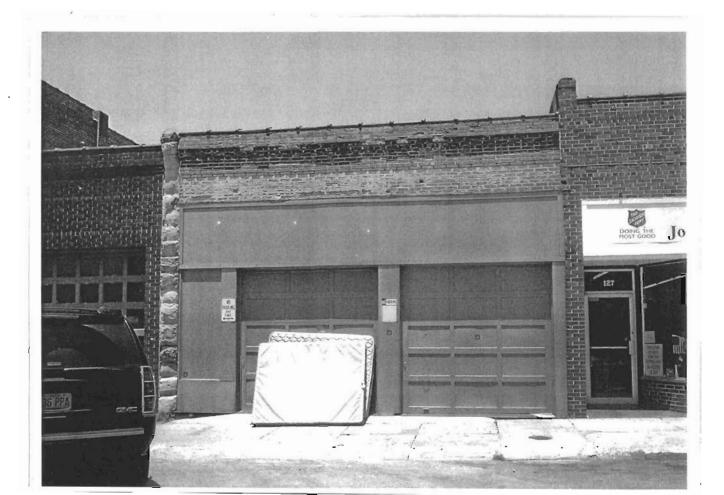

### 2X. Further Description

This non-historic one-and-a-half-story frame duplex has a shallow-pitched side-gabled roof with moderate eaves. The building is six symmetrical bays wide and one bay deep with vinyl siding. Fenestration defines the bays. The entrance stoop features an iron railing.