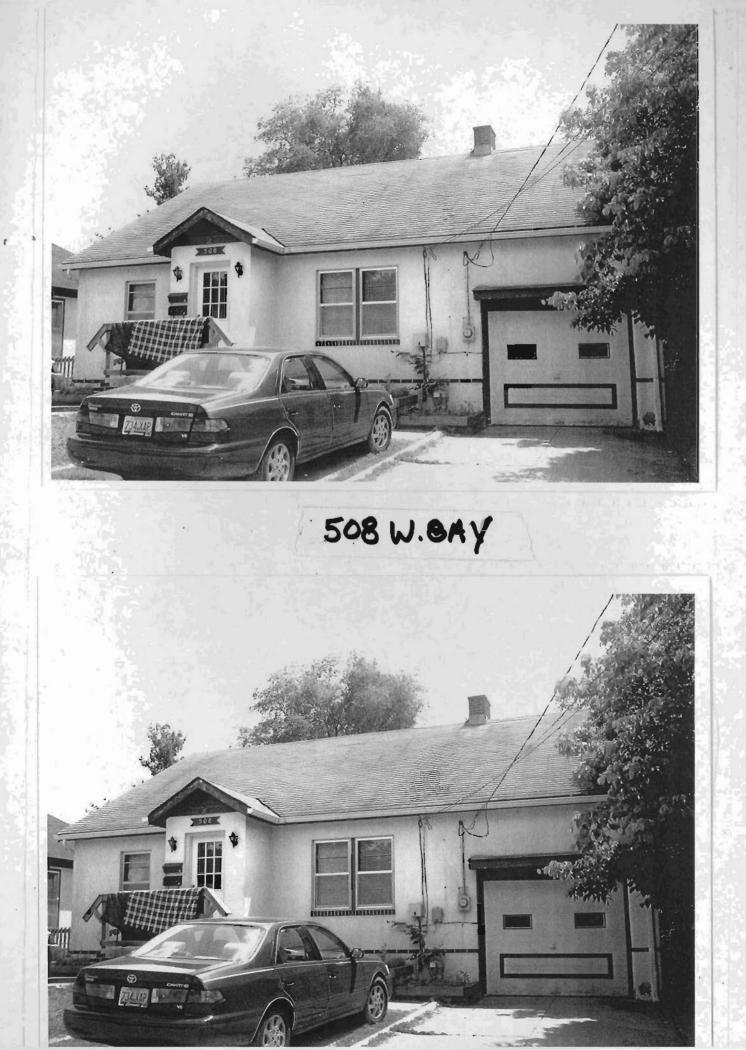

### 2X. Further Description

This non-historic one-and-a-half-story frame duplex has a shallow-pitched side-gabled roof with moderate eaves. The building is six symmetrical bays wide and one bay deep with vinyl siding. Fenestration defines the bays. The entrance stoop features an iron railing.