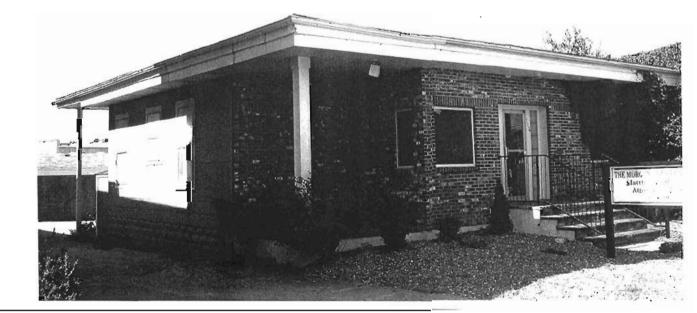

### 2X. Further Description

This non-historic one-and-a-half-story frame duplex has a shallow-pitched side-gabled roof with moderate eaves. The building is six symmetrical bays wide and one bay deep with vinyl siding. Fenestration defines the bays. The entrance stoop features an iron railing.