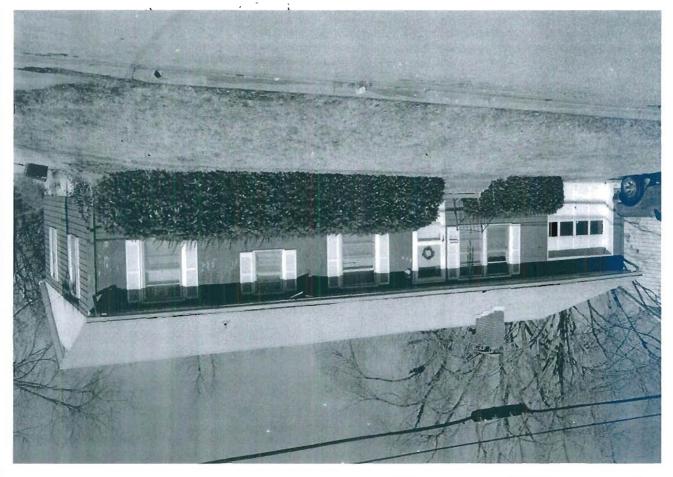

|
| 2Y. Description of Environment and Outbuild                                                                                                                | dings                                                                                                                                                                                                                                                                                                                                                       |

History

This parcel is part of Anderson's Addition. Sanborn Fire Insurance Maps do not cover this area of Warrensburg.







3

,

| D. Address / Location                                   | 21. Owner's Name and Address (if Different)                  |
|---------------------------------------------------------|--------------------------------------------------------------|
| 406 ANDERSON                                            | HILDEBRANDT, PAUL . DANIKA                                   |
| E. City Warrensburg, MO B. County 101 Johnso            | 406 ANDERSON ST                                              |
|                                                         | WARRENSBURG MO 64093-2423                                    |
| A. Historic Name<br>C. Other Name(s)                    | · · · · · · · · · · · · · · · · · · ·                        |
| N. Ownership Private X Local