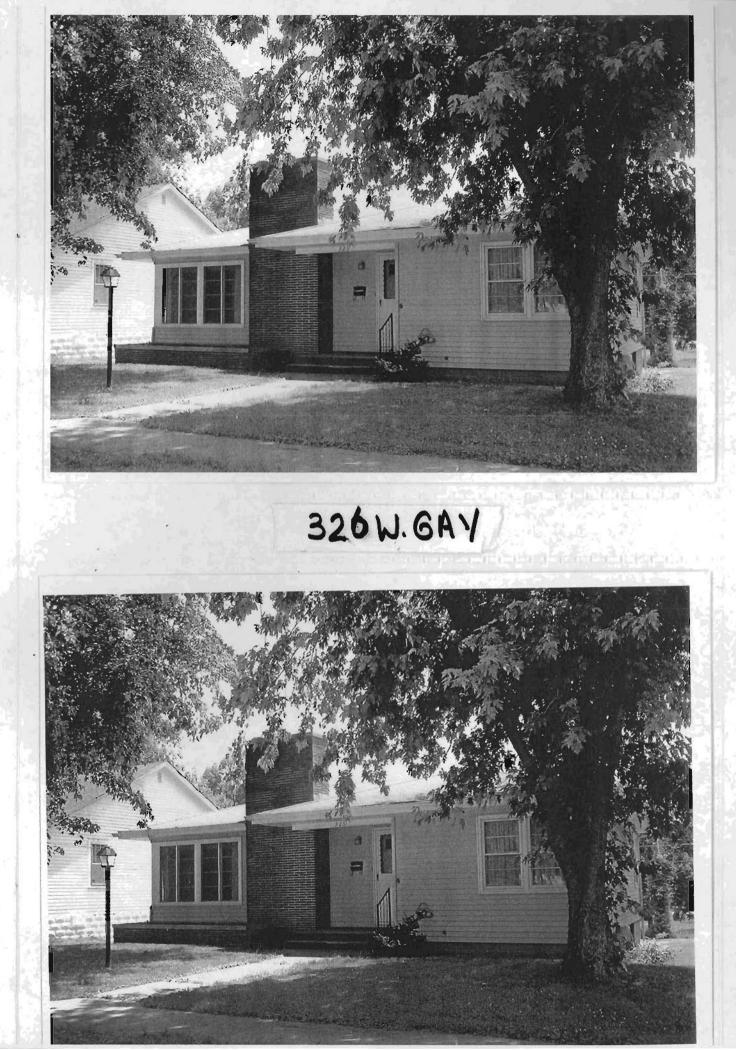

--------|-------|-----|-----------------------|
| 326                   | W.    | Gay | St.                   |
| E. City Warren        | sburg | MO  | B. County 101 Johnson |

#### 2X. Further Description

This one-story frame house has a shallow-pitched hipped roof with wide eaves. This building is three symmetrical bays wide and two bays deep with vinyl siding. Fenestration defines the bays and includes the corner picture window at the first bay, the entrance in the second bay, and the paired double-hung windows in the third bay. A very broad exterior chimney dominates the primary façade. The stoop porch is located under an extension of the main roof and features a metal railing.

T. Significance

### 2Y. Description of Environment and Outbuildings

| History |
|---------|
| History |



| D. Address / Location                                                                                          | 2I. Owner's Name and Address (if Different)                                                                    |
|----------------------------------------------------------------------------------------------------------------|----------------------------------------------------------------------------------------------------------------|
| 400 W. Gay St.                                                                                                 | BABB, CASEY                                                                                                    |
|                                                                                                                |