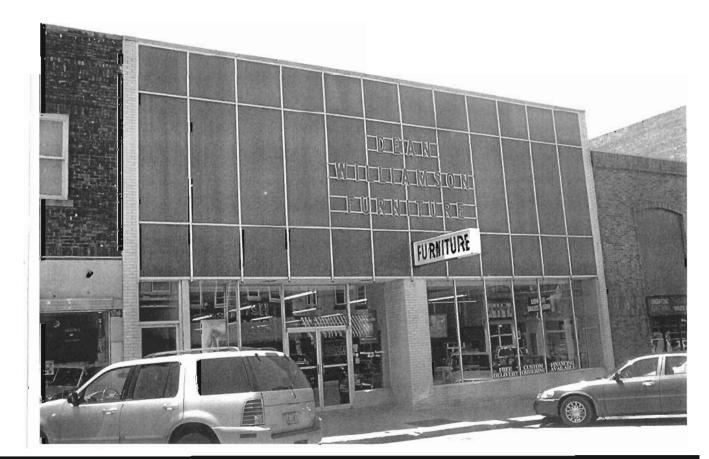

orefront bays. The aluminum-framed storefront system includes a double-leaf entrance, display windows, and brick bulkheads. Synthetic panels cover the second story of the primary façade.

T. Significance

### 2Y. Description of Environment and Outbuildings

Located on a commercial street characterized by late-nineteenth and early twentieth century one- and two-story brick buildings.

### History

The building was completely altered when the roof collapsed in 1963. Previously a clothing store and print shop occupied the site. In 1898, a grocery occupied the location. A fire around 1914 destroyed this building. In the 1920s, Candyland Confectionary and Howard Grocery occupied rental space in a building at this site. In the 1930s Mattingly's dime store occupied that building.



106 W. Pine



## Missouri Historic Resources Survey Form Page 1

| D. Address / Location                             |                                       | 21. Owner's Name and Address (if Different)                             |
|---------------------------------------------------|---------------------------------------|-------------------------------------------------------------------------|
| 107 W. Pine                                       | St.                                   | MISSOURI HEROES INC                                                     |
| E. City Warrensburg, MO B. County                 | 101 Johnson                           | 107 W PINE ST                                                           |
|                                                   |