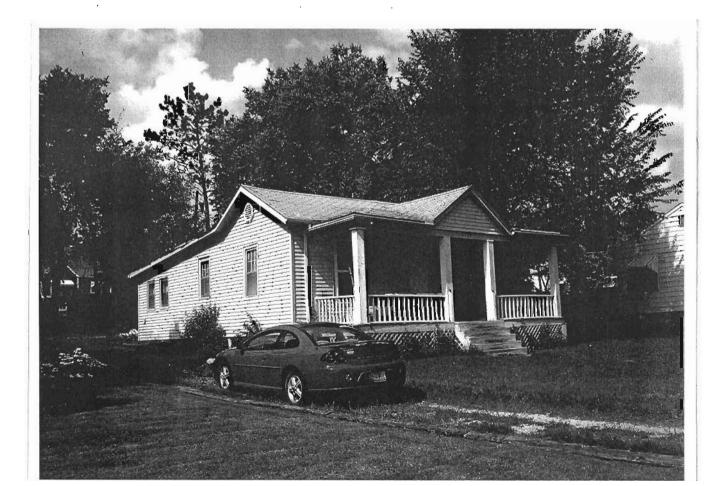

### 2X. Further Description

This non-historic one-and-a-half-story frame duplex has a shallow-pitched side-gabled roof with moderate eaves. The building is six symmetrical bays wide and one bay deep with vinyl siding. Fenestration defines the bays. The entrance stoop features an iron railing.

# 317 Chestnut