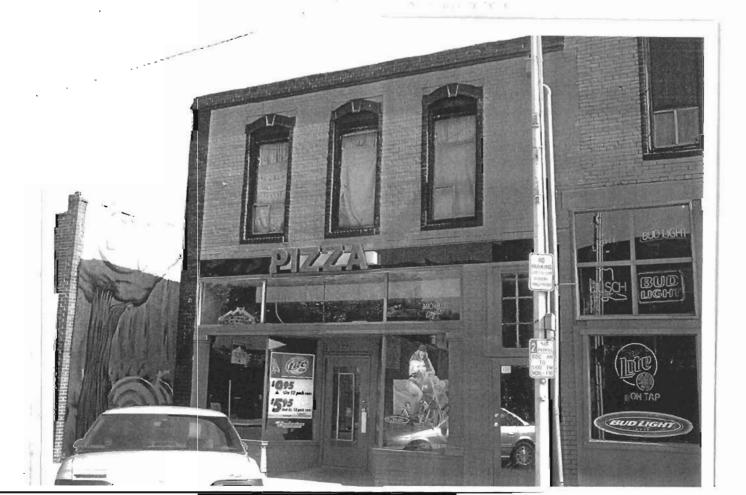

### 2X. Further Description

This non-historic one-and-a-half-story frame duplex has a shallow-pitched side-gabled roof with moderate eaves. The building is six symmetrical bays wide and one bay deep with vinyl siding. Fenestration defines the bays. The entrance stoop features an iron railing.

# 317 Chestnut