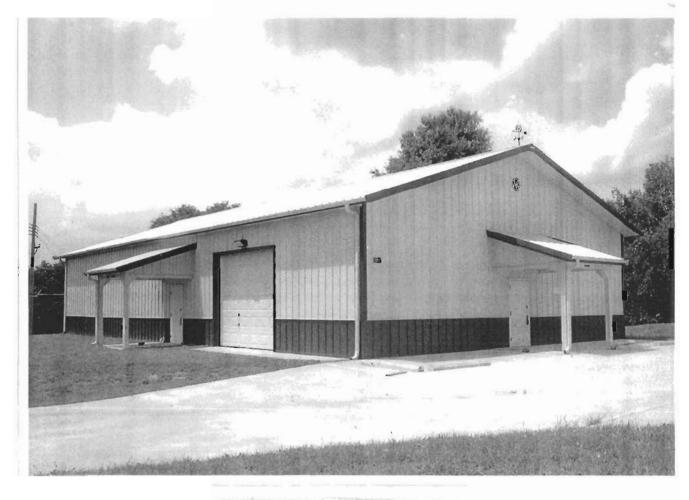

### 2X. Further Description

This non-historic one-and-a-half-story frame duplex has a shallow-pitched side-gabled roof with moderate eaves. The building is six symmetrical bays wide and one bay deep with vinyl siding. Fenestration defines the bays. The entrance stoop features an iron railing.