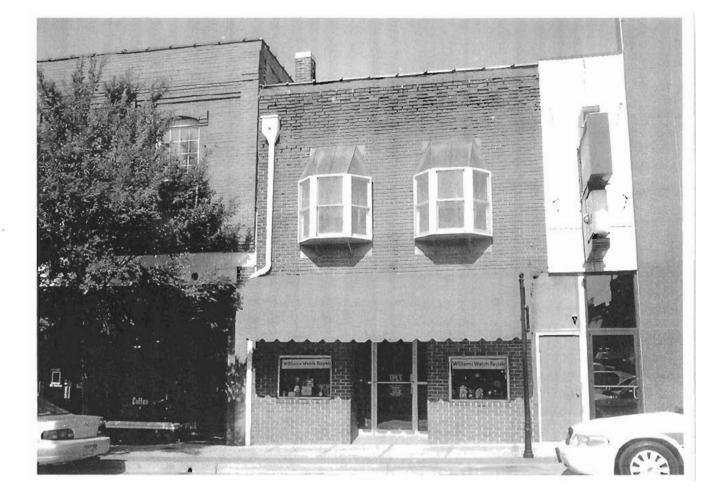

### 2X. Further Description

This two-story building is seven symmetrical bays wide and three bays deep. Fenestration flanked by square pilasters defines the bays. The north and west entrances include a stone surround with entablature and stone steps. Additional character-defining features include dressed stone window sills and lintels; the high, dressed stone foundation; arched window openings with keystones, implying an arcade; brick pilasters with stone capitals; and dentil molding on the cornice. The window openings now contain non-historic window components.