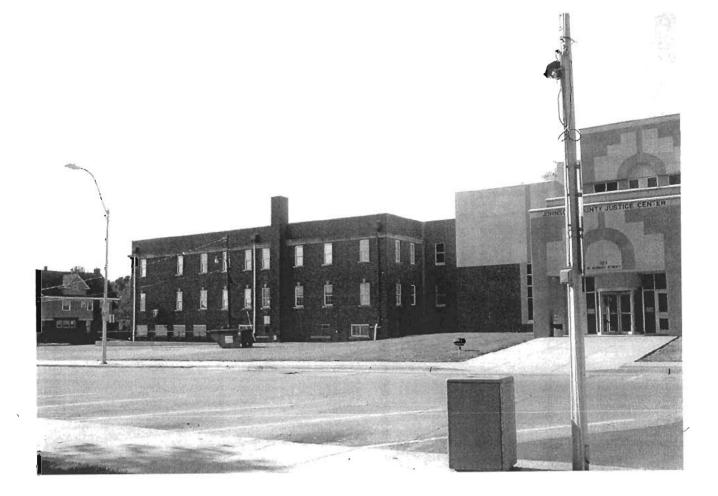

### 2X. Further Description

The primary façade of this broad two-story building is five symmetrical bays wide, with the stepped parapet roof defining the bays. The retail storefront occupies the first two bays and includes a flush entrance, a flat canopy, and brick bulkhead. Plywood covers the transom windows. The third bay features a distinctive round-arched entrance with a corbelled surround and keystones. The fourth and fifth bays contain a recessed loading dock area. Additional character-defining features include the corbelled parapet with square pilasters flanking each section of the stepped parapet and the tall, narrow one-over-one light windows with square limestone lintels and window sills in the third bay.

### 2Y. Description of Environment and Outbuildings

Located on the northeast corner of North College and Railroad Avenue, at the east edge of the historic central business disrict and adjacent to the north of the railroad tracks.

### History

This building originally housed the Jones Brother Sale Barn. During World War I, Walter and Perry Jones' sales operation was one of the largest in the United States. The firm bought mules from the region, reselling them to the U.S. Army. Cassingham & Son moved into this building in 1933, converting it to a hardware business and later adding a sporting goods department.