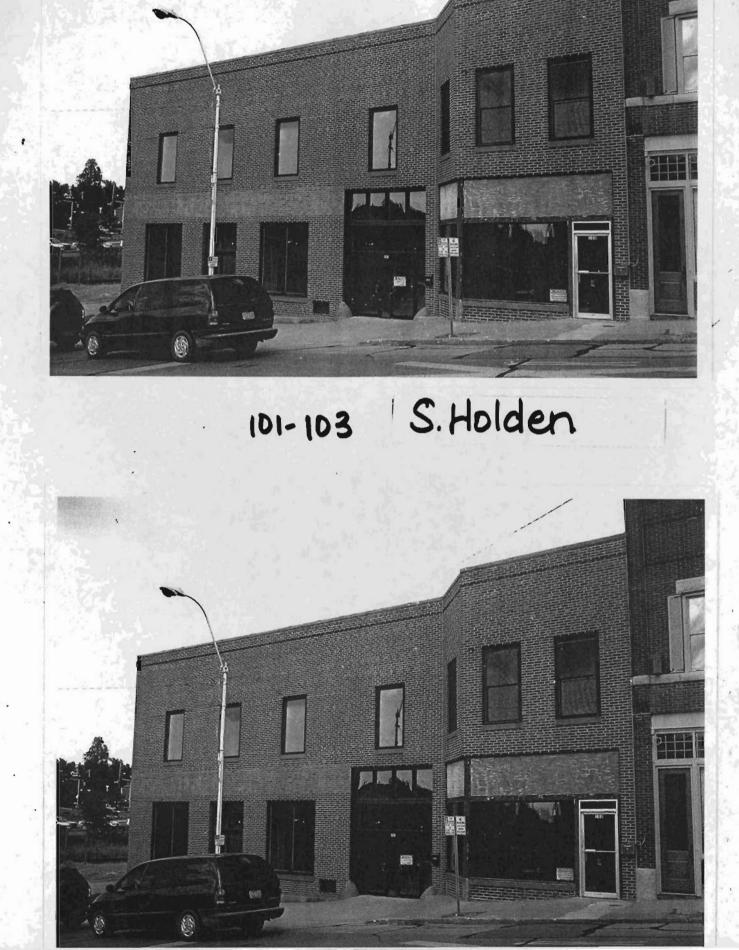

### 2X. Further Description

The primary façade of this broad two-story building is five symmetrical bays wide, with the stepped parapet roof defining the bays. The retail storefront occupies the first two bays and includes a flush entrance, a flat canopy, and brick bulkhead. Plywood covers the transom windows. The third bay features a distinctive round-arched entrance with a corbelled surround and keystones. The fourth and fifth bays contain a recessed loading dock area. Additional character-defining features include the corbelled parapet with square pilasters flanking each section of the stepped parapet and the tall, narrow one-over-one light windows with square limestone lintels and window sills in the third bay.