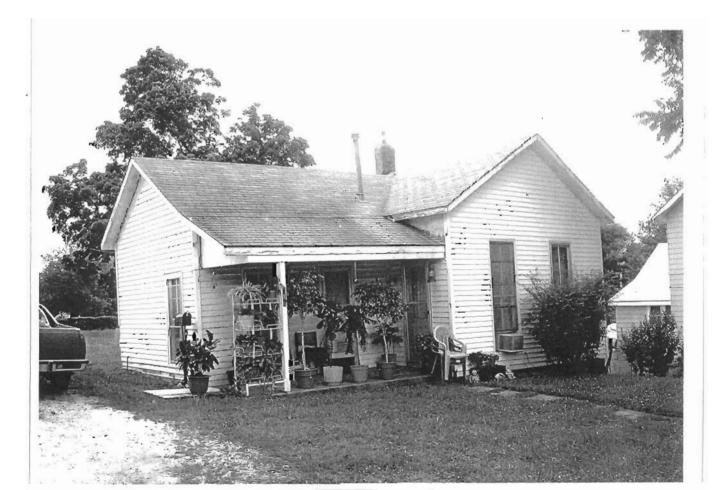

### 2X. Further Description

This non-historic one-and-a-half-story frame duplex has a shallow-pitched side-gabled roof with moderate eaves. The building is six symmetrical bays wide and one bay deep with vinyl siding. Fenestration defines the bays. The entrance stoop features an iron railing.