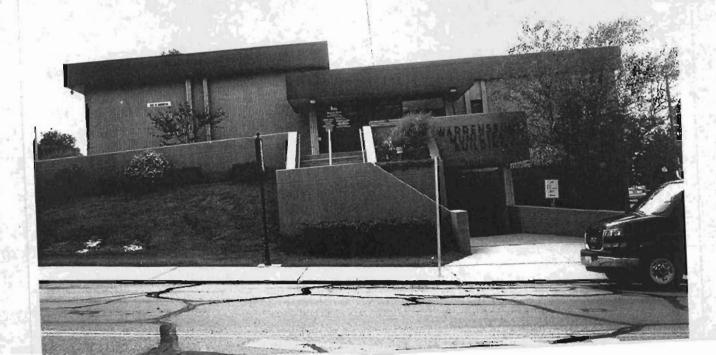

### 2X. Further Description

This non-historic one-and-a-half-story frame duplex has a shallow-pitched side-gabled roof with moderate eaves. The building is six symmetrical bays wide and one bay deep with vinyl siding. Fenestration defines the bays. The entrance stoop features an iron railing.

# 317 Chestnut