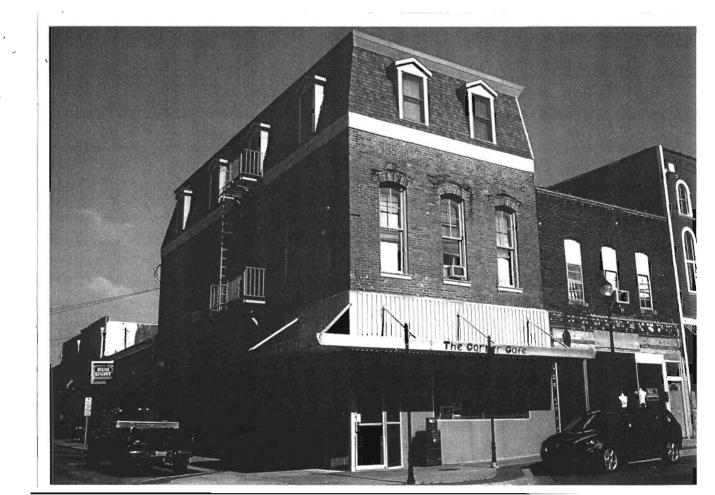

### 2X. Further Description

This two-story building is seven symmetrical bays wide and three bays deep. Fenestration flanked by square pilasters defines the bays. The north and west entrances include a stone surround with entablature and stone steps. Additional character-defining features include dressed stone window sills and lintels; the high, dressed stone foundation; arched window openings with keystones, implying an arcade; brick pilasters with stone capitals; and dentil molding on the cornice. The window openings now contain non-historic window components.