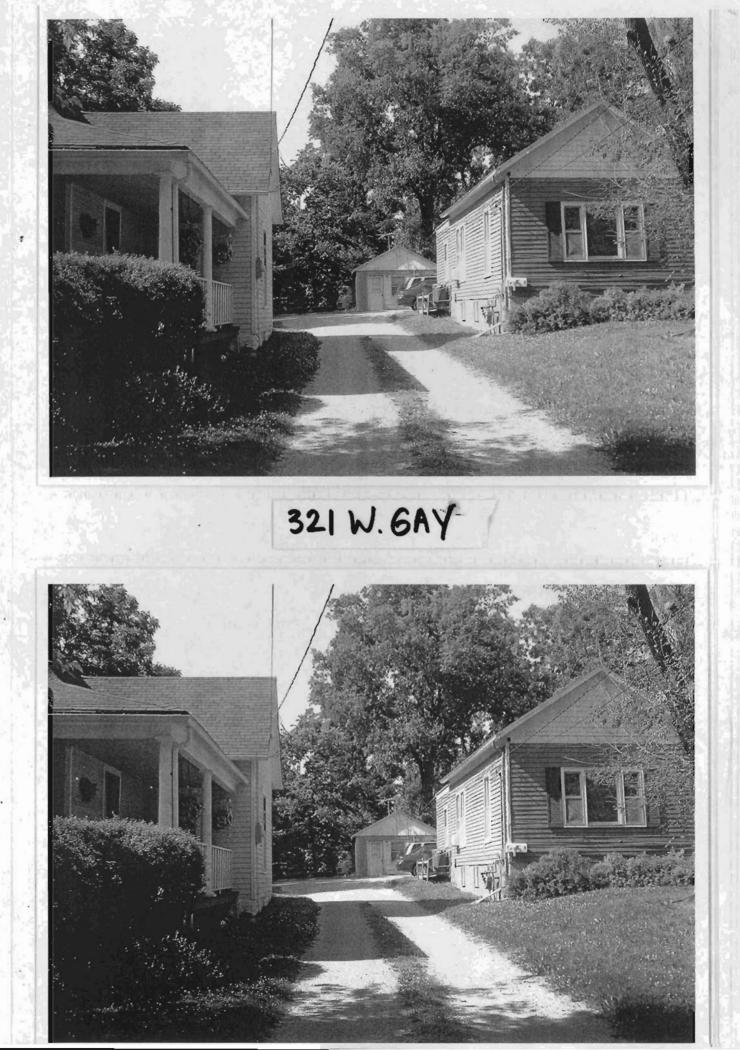

l character-defining features include the fishscale shingles on the front gable wall, the corner boards and fascia board trim, and the wood paneled entrance door in the center bay. Although not original, the introduction of the tripartite window in the front gable does not compromise the overall ability of this house to convey its historic associations. A garage is located at the rear of the lot.

T. Significance

#### 2Y. Description of Environment and Outbuildings

Located in a residential district with uniform setbacks characterized by late-nineteenth and early-to-mid twentieth century one- to two-and-one-half-story homes.

#### History

The 1895 City Directory lists the widow, Mrs. McCoy, at this address. The 1930 US Census shows Elian Stump and his family residing at this address.





| D. Address / Location                            | 21. Owner's Name and Address (if Different)            |
|--------------------------------------------------|--------------------------------------------------------|
| 322 W. Gay St.                                   | MABREY, RON . GLENDA . CHRISTO                         |
| E. City Warrensburg, MO B. County 101 Johnson    | 508 ASPEN WAY                                          |
| E. City Warrensburg, MO B. County 101 Johnson    | WARRENSBURG, MO 64093                                  |
| A. Historic Name                                 | ·····                                                  |
| C. Other Name(s)                                 |                                                        |
| N. Ownership Private X Loc