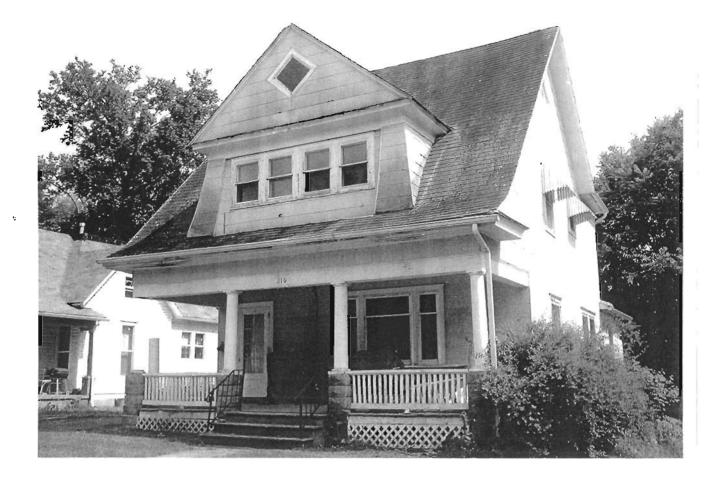

riginal wood window and door casings. The non-original stucco siding currently prevents this house from conveying its historic architectural associations. If the stucco were removed and the original siding materials are intact underneath, the building could be reevaluated for potential National Register eligibility.

T. Significance

#### 2Y. Description of Environment and Outbuildings

Located in a residential district with uniform setbacks characterized by late-nineteenth and early-to-mid twentieth century one- to two-and-one-half-story homes.

#### History

Based on a review of the Sanborn Fire Insurance Company maps for this location, this house was constructed between 1907 and 1914. The 1930 US Census shows audio supply salesman, E.K. Stoddard and his family residing at this address





| $\odot P$ | 1004 |  | Ì | Ū |
|-----------|------|--|---|---|
|           |      |  |   |   |

Reference Number

\*

| D. Address / Location                                 | 2I. Owner's Name and Address (if Different)      |
|-------------------------------------------------------|--------------------------------------------------|
| 211 W. Market St.                                     | SLATTERY, CLARENCE . ADELINE                     |
| E. City Warrensburg, MO B. County 101 Johnson         | 211 W MARKET ST                                  |
| E. city Waltensburg, No E. county Tot Johnson         | WARRENSBURG MO 64093-1629                        |
| A. Historic Name                                      | en e         |
| C. Other Name(s)                                      | ·