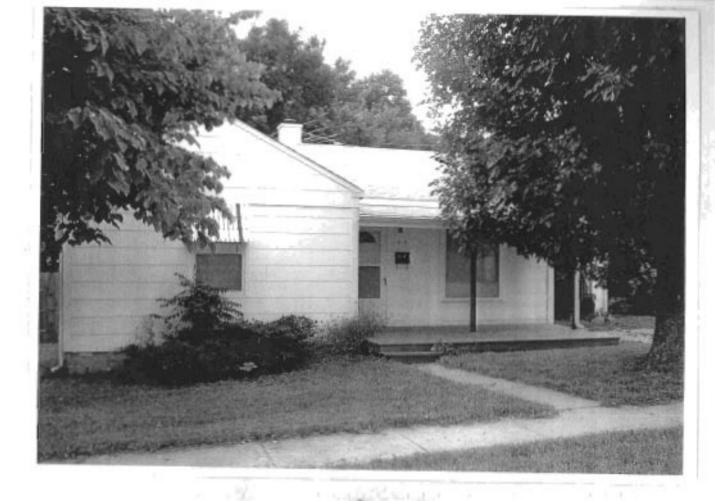

### 2X. Further Description

This non-historic one-and-a-half-story frame duplex has a shallow-pitched side-gabled roof with moderate eaves. The building is six symmetrical bays wide and one bay deep with vinyl siding. Fenestration defines the bays. The entrance stoop features an iron railing.

# 317 Chestnut