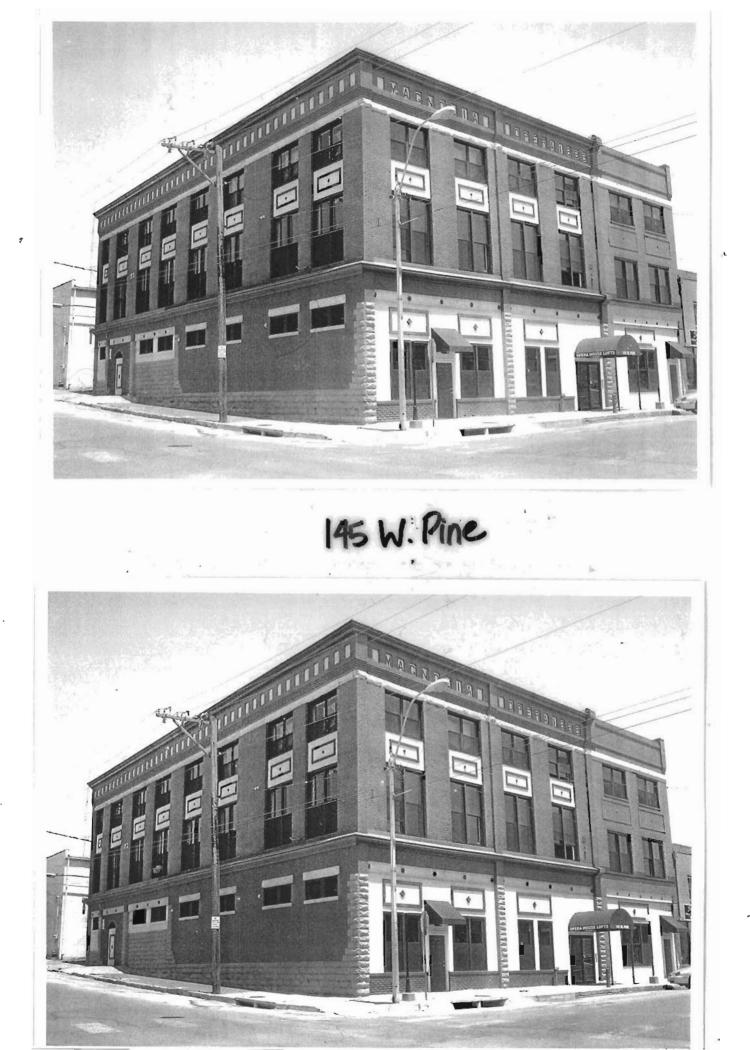

cost of \$18,000 beginning in 1889, had a seating capacity of 800. In 1893, the first floor of the building was vacant except for a cabinet shop at the rear. The opera house was on the second floor. By 1907, the first floor housed show room and storage space for buggies and implements, as well as the cabinet shop operating at the rear of the building. By 1914, the cabinet shop was no longer in operation, but the buggies and implement show room continued on the first floor, while operas and productions continued to be presented. In 1924, the Vitt-Mayes Overall Factory occupied the building. It then evolved into Garrison Overall Factory, Brookfield-Garrison Uniform Factory, and Unitog Business Clothing. The 1945 Sanborn Map shows the building as the Brookfield Garrison Mfg. Co. warehouse.



| D. Address / Location                         |                                        |                  | 21. Owner's Name and Address (if Different)                                                                     |                 |
|-----------------------------------------------|----------------------------------------|------------------|-----------------------------------------------------------------------------------------------------------------|-----------------|
| 146 W. Pine                                   | 1                                      | St.              | FISH . PUTT LLC                                                                                                 |                 |
|                                               | B. County 10