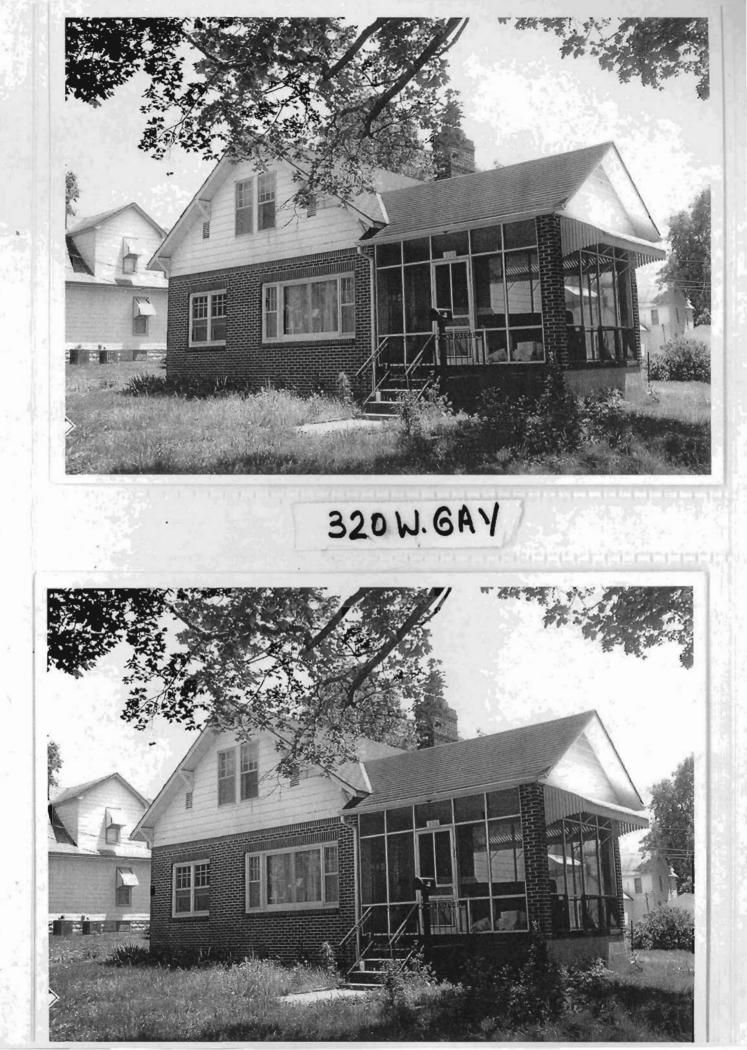

; the paired nine-over-one light double-hung wood sash windows; the tripartite picture window; the soldier brick lintels and header brick window sills at each window opening; and the decorative knee brackets under the gable eaves. An early-to-mid twentieth century garage is located at the rear of the lot.

#### T. Significance

#### 2Y. Description of Environment and Outbuildings

Located in a residential district with uniform setbacks characterized by late-nineteenth and early-to-mid twentieth century one- to two-and-one-half-story homes.

#### History

The 1930 US Census shows stone and concrete mason, Ralph Loveall residing at this address. This was the home of J. W. Davis, the son of W. O. Davis, who operated the Davis Store at 311 North Main Street from 1940 until it closed in 1969.





| D. Address / Location                                                                                           | 21. Owner's Name and Address (if Different)                                                                      |
|-----------------------------------------------------------------------------------------------------------------|------------------------------------------------------------------------------------------------------------------|
| 321 W. Gay St.                                                                                                  | DUGGAR, ELEANOR J                                                                                                |
|