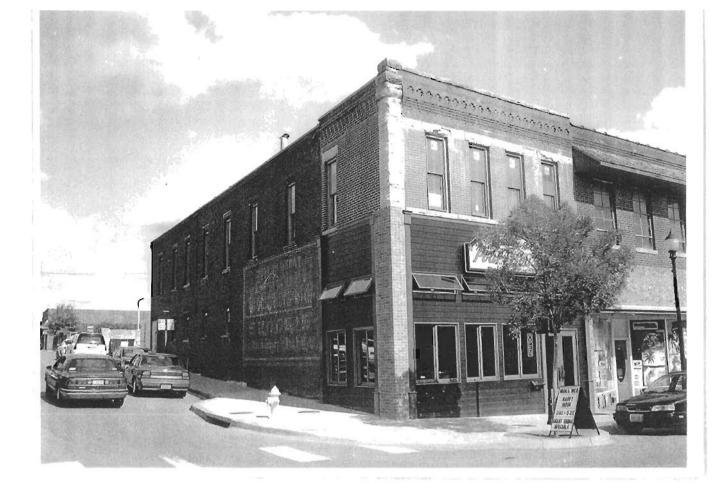

### 2X. Further Description

The primary façade of this broad two-story building is five symmetrical bays wide, with the stepped parapet roof defining the bays. The retail storefront occupies the first two bays and includes a flush entrance, a flat canopy, and brick bulkhead. Plywood covers the transom windows. The third bay features a distinctive round-arched entrance with a corbelled surround and keystones. The fourth and fifth bays contain a recessed loading dock area. Additional character-defining features include the corbelled parapet with square pilasters flanking each section of the stepped parapet and the tall, narrow one-over-one light windows with square limestone lintels and window sills in the third bay.

### History

This building originally housed the Jones Brother Sale Barn. During World War I, Walter and Perry Jones' sales operation was one of the largest in the United States. The firm bought mules from the region, reselling them to the U.S. Army. Cassingham & Son moved into this building in 1933, converting it to a hardware business and later adding a sporting goods department.