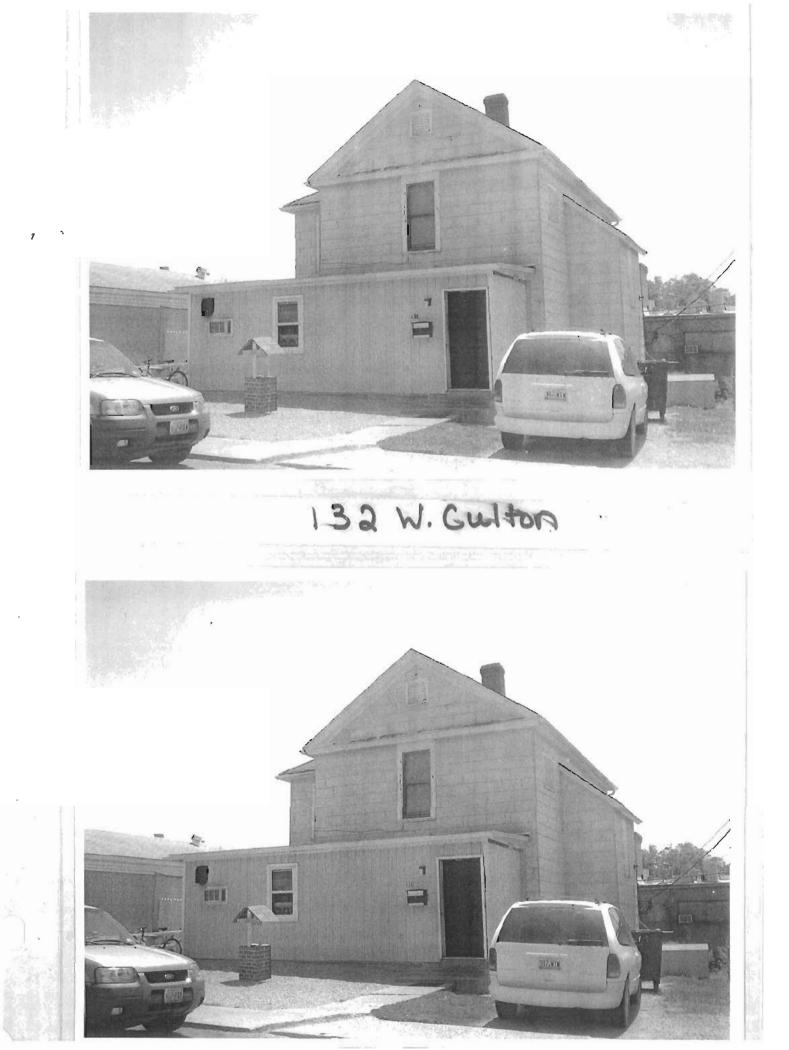

### 2X. Further Description

This non-historic one-and-a-half-story frame duplex has a shallow-pitched side-gabled roof with moderate eaves. The building is six symmetrical bays wide and one bay deep with vinyl siding. Fenestration defines the bays. The entrance stoop features an iron railing.

# 317 Chestnut