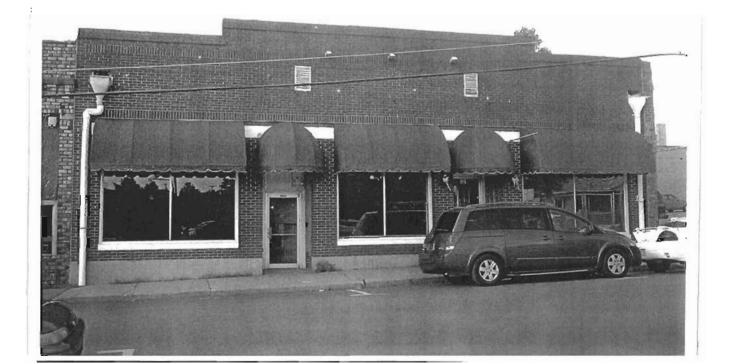

### 2X. Further Description

This non-historic one-and-a-half-story frame duplex has a shallow-pitched side-gabled roof with moderate eaves. The building is six symmetrical bays wide and one bay deep with vinyl siding. Fenestration defines the bays. The entrance stoop features an iron railing.