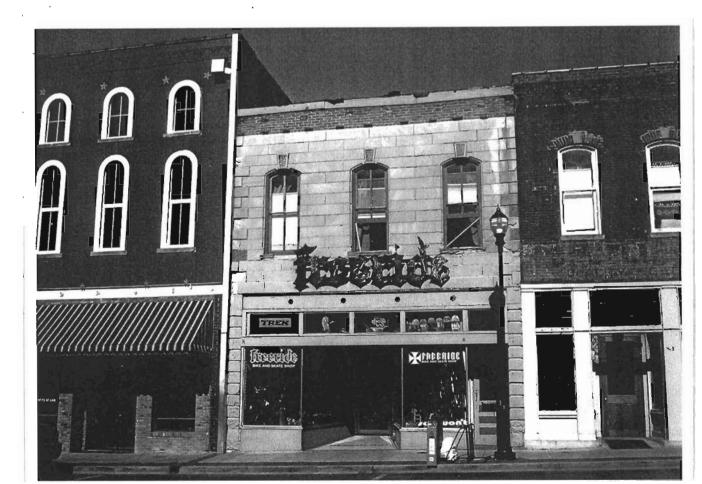

### 2X. Further Description

This non-historic one-and-a-half-story frame duplex has a shallow-pitched side-gabled roof with moderate eaves. The building is six symmetrical bays wide and one bay deep with vinyl siding. Fenestration defines the bays. The entrance stoop features an iron railing.