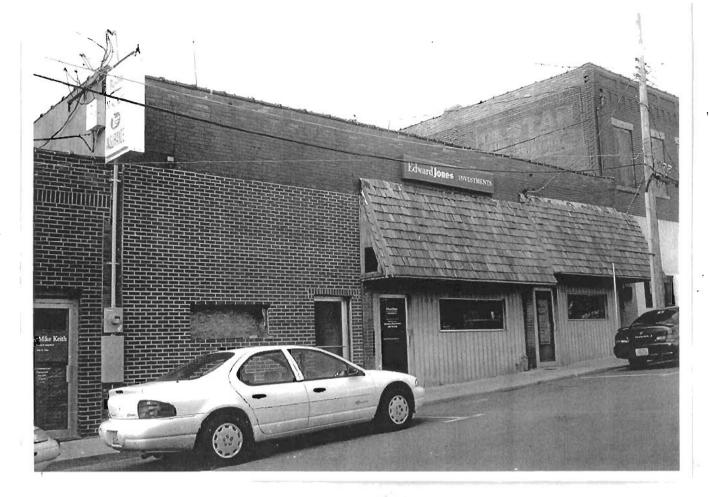

### 2X. Further Description

This non-historic one-and-a-half-story frame duplex has a shallow-pitched side-gabled roof with moderate eaves. The building is six symmetrical bays wide and one bay deep with vinyl siding. Fenestration defines the bays. The entrance stoop features an iron railing.