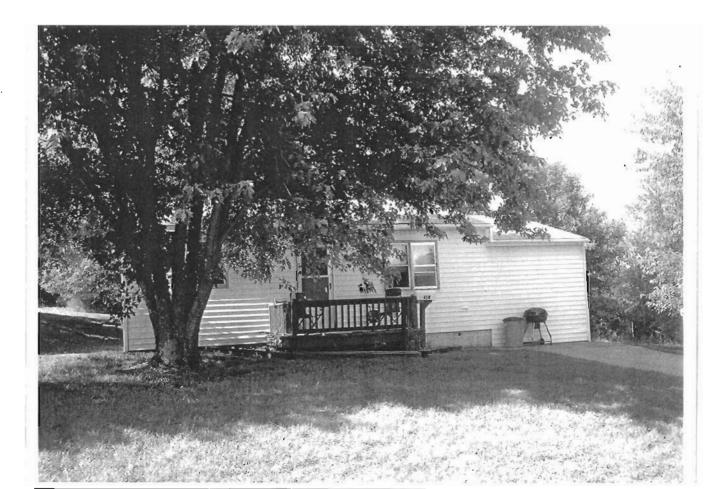

### 2X. Further Description

This non-historic one-and-a-half-story frame duplex has a shallow-pitched side-gabled roof with moderate eaves. The building is six symmetrical bays wide and one bay deep with vinyl siding. Fenestration defines the bays. The entrance stoop features an iron railing.

# 317 Chestnut