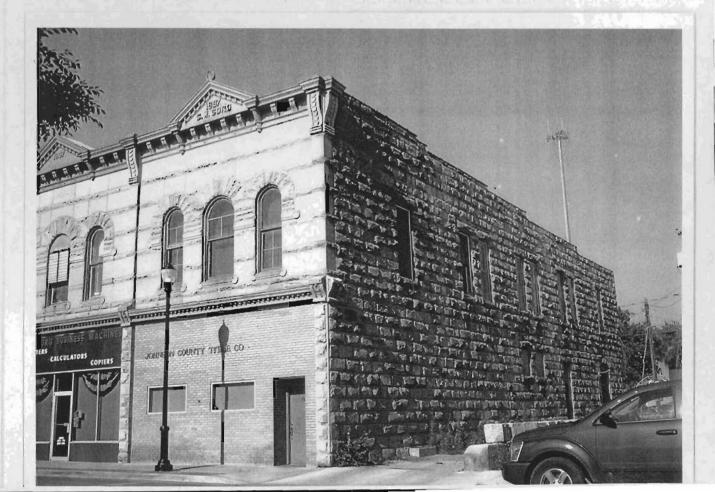

### 2X. Further Description

The primary façade of this broad two-story building is five symmetrical bays wide, with the stepped parapet roof defining the bays. The retail storefront occupies the first two bays and includes a flush entrance, a flat canopy, and brick bulkhead. Plywood covers the transom windows. The third bay features a distinctive round-arched entrance with a corbelled surround and keystones. The fourth and fifth bays contain a recessed loading dock area. Additional character-defining features include the corbelled parapet with square pilasters flanking each section of the stepped parapet and the tall, narrow one-over-one light windows with square limestone lintels and window sills in the third bay.