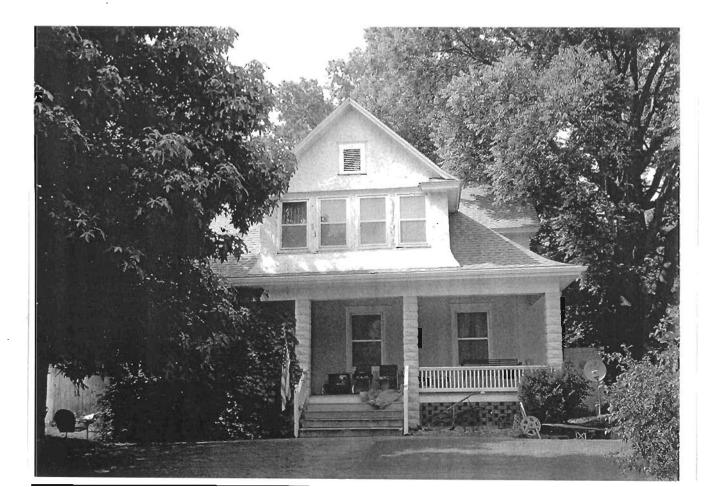

### 2X. Further Description

This two-story building is seven symmetrical bays wide and three bays deep. Fenestration flanked by square pilasters defines the bays. The north and west entrances include a stone surround with entablature and stone steps. Additional character-defining features include dressed stone window sills and lintels; the high, dressed stone foundation; arched window openings with keystones, implying an arcade; brick pilasters with stone capitals; and dentil molding on the cornice. The window openings now contain non-historic window components.