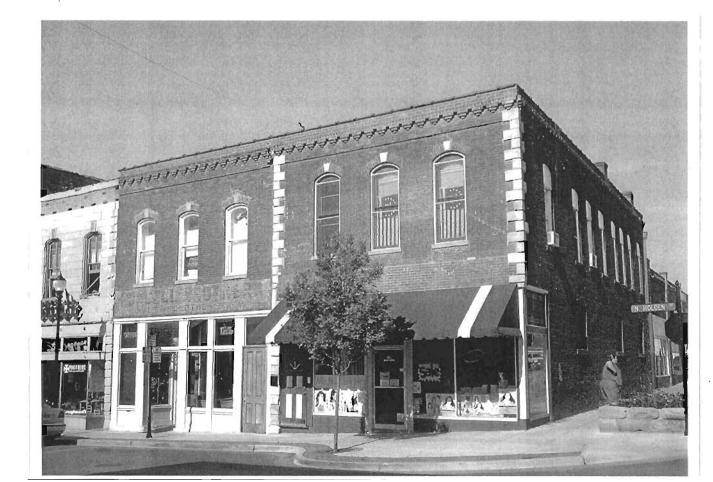

### 2X. Further Description

The primary façade of this broad two-story building is five symmetrical bays wide, with the stepped parapet roof defining the bays. The retail storefront occupies the first two bays and includes a flush entrance, a flat canopy, and brick bulkhead. Plywood covers the transom windows. The third bay features a distinctive round-arched entrance with a corbelled surround and keystones. The fourth and fifth bays contain a recessed loading dock area. Additional character-defining features include the corbelled parapet with square pilasters flanking each section of the stepped parapet and the tall, narrow one-over-one light windows with square limestone lintels and window sills in the third bay.

### 2Y. Description of Environment and Outbuildings

Located on the northeast corner of North College and Railroad Avenue, at the east edge of the historic central business disrict and adjacent to the north of the railroad tracks.

### History

This building originally housed the Jones Brother Sale Barn. During World War I, Walter and Perry Jones' sales operation was one of the largest in the United States. The firm bought mules from the region, reselling them to the U.S. Army. Cassingham & Son moved into this building in 1933, converting it to a hardware business and later adding a sporting goods department.