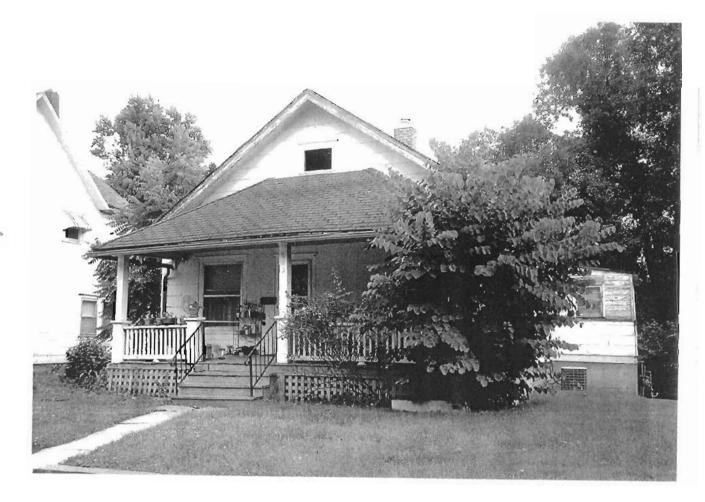

The First Presbyterian Church is an excellent example of an early twentieth century Gothic Revival church. It exhibits asymmetrical fenestration and has an irregular footprint. The front-gabled main block faces onto North College Street and is flanked by two square towers. Additional character-defining features include the use of irregularly coursed rough - cut stone; the pointed arch window and door openings; the castellated parapets; the groupings of tall, narrow windows; the use of leaded glass within the window openings; the stone drip mold above the windows; and the use of decorative buttresses.