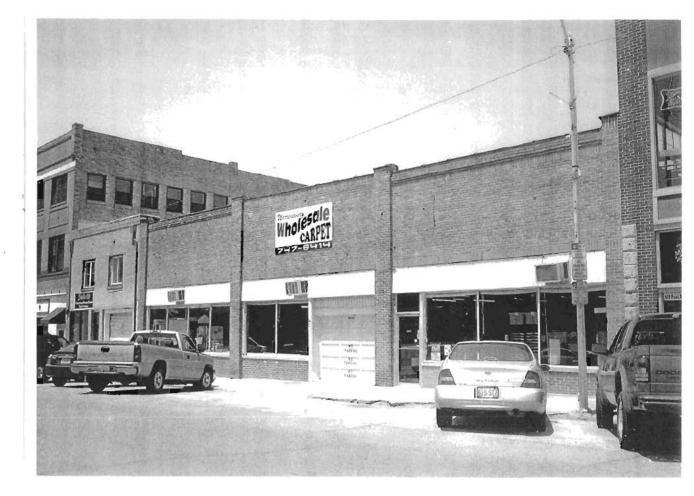

### 2X. Further Description

This non-historic one-and-a-half-story frame duplex has a shallow-pitched side-gabled roof with moderate eaves. The building is six symmetrical bays wide and one bay deep with vinyl siding. Fenestration defines the bays. The entrance stoop features an iron railing.