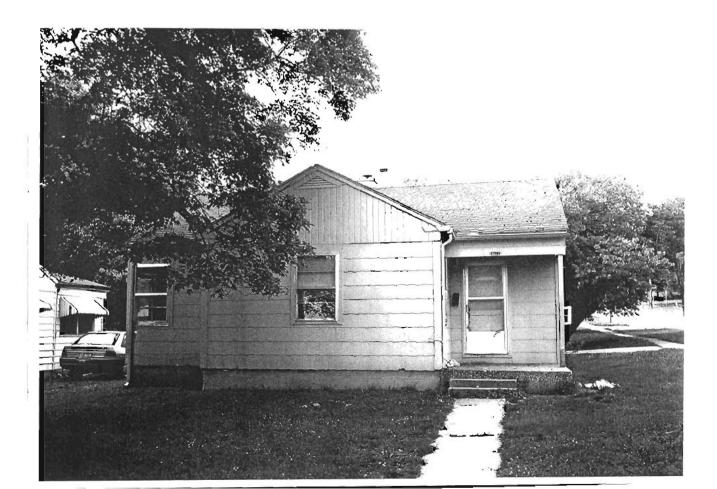

### 2X. Further Description

This non-historic one-and-a-half-story frame duplex has a shallow-pitched side-gabled roof with moderate eaves. The building is six symmetrical bays wide and one bay deep with vinyl siding. Fenestration defines the bays. The entrance stoop features an iron railing.

# 317 Chestnut