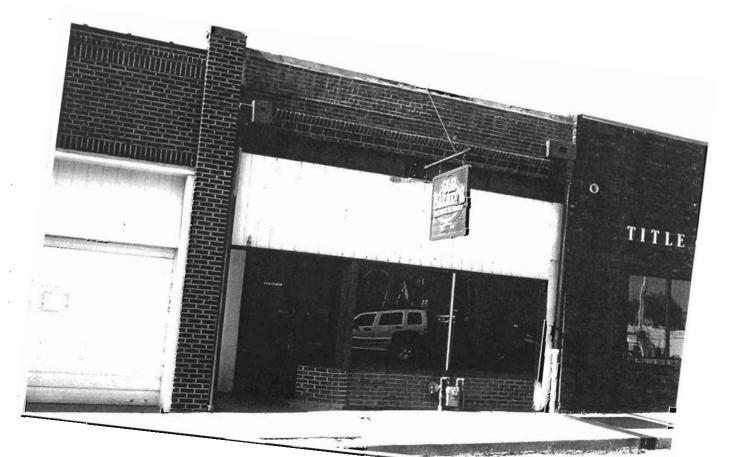

### 2X. Further Description

This non-historic one-and-a-half-story frame duplex has a shallow-pitched side-gabled roof with moderate eaves. The building is six symmetrical bays wide and one bay deep with vinyl siding. Fenestration defines the bays. The entrance stoop features an iron railing.

# 317 Chestnut