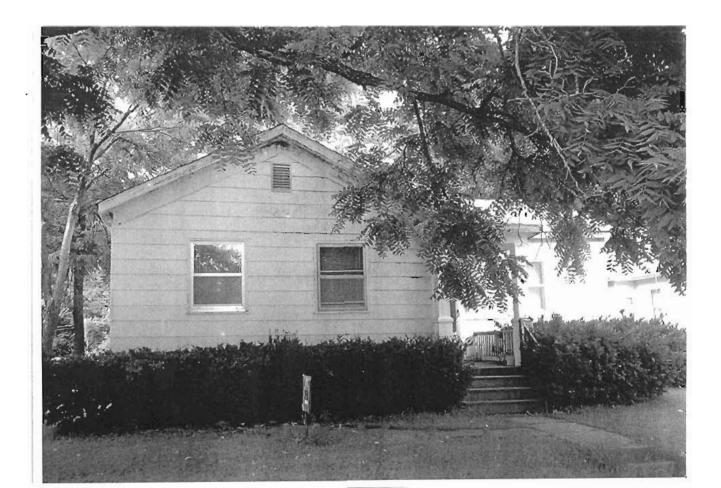

### 2X. Further Description

This non-historic one-and-a-half-story frame duplex has a shallow-pitched side-gabled roof with moderate eaves. The building is six symmetrical bays wide and one bay deep with vinyl siding. Fenestration defines the bays. The entrance stoop features an iron railing.