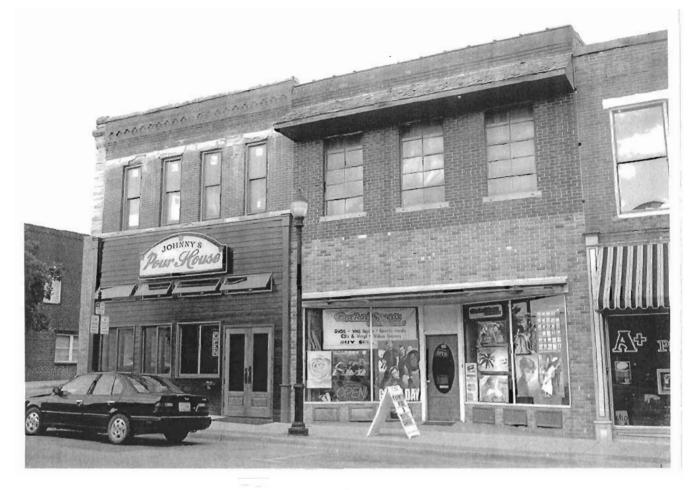

. The primary façade's appearance dates to the twentieth century alterations.

#### T. Significance

#### 2Y. Description of Environment and Outbuildings

Located on a commercial street characterized by late-nineteenth and early twentieth century one- and two-story brick buildings.

#### History

A number of buildings may have occupied this lot, and though portions of this building may date to the nineteenth century, the exterior appearance dates to the early twentieth century. A hardware store occupied the ground floor space of a building on this site between 1883 and 1893. In 1908, Hershberger's Department Store operated out of the conjoined space of 113 and 115 N. Holden. During this same time period, a general store and then Gambles Hardware store occupied the space at 113 N. Holden.



N. Holden



| Missouri Historic Resources<br>Page 1