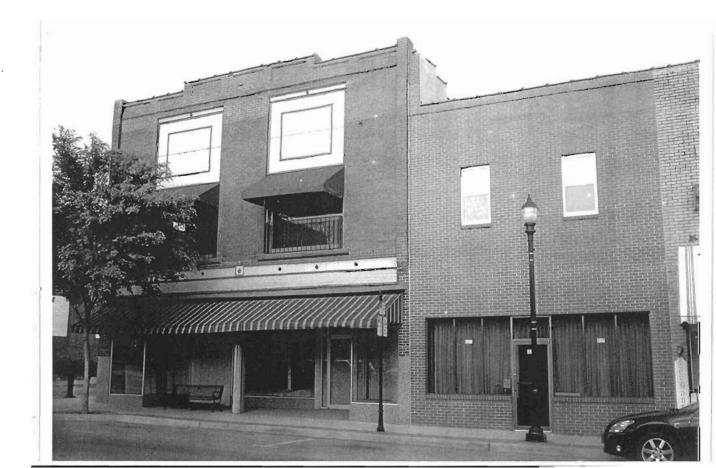

### 2X. Further Description

This non-historic one-and-a-half-story frame duplex has a shallow-pitched side-gabled roof with moderate eaves. The building is six symmetrical bays wide and one bay deep with vinyl siding. Fenestration defines the bays. The entrance stoop features an iron railing.

# 317 Chestnut