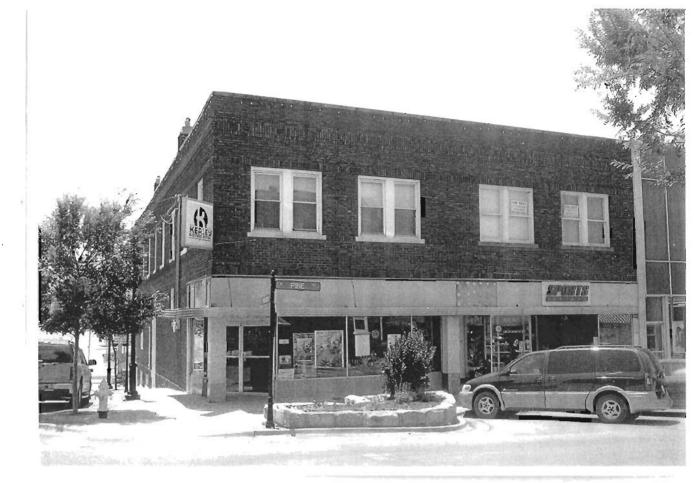

### 2X. Further Description

The primary façade of this broad two-story building is five symmetrical bays wide, with the stepped parapet roof defining the bays. The retail storefront occupies the first two bays and includes a flush entrance, a flat canopy, and brick bulkhead. Plywood covers the transom windows. The third bay features a distinctive round-arched entrance with a corbelled surround and keystones. The fourth and fifth bays contain a recessed loading dock area. Additional character-defining features include the corbelled parapet with square pilasters flanking each section of the stepped parapet and the tall, narrow one-over-one light windows with square limestone lintels and window sills in the third bay.