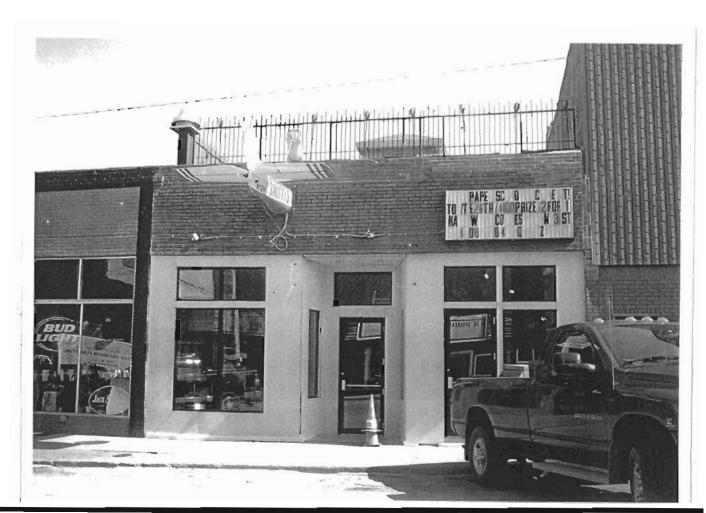

### 2X. Further Description

This non-historic one-and-a-half-story frame duplex has a shallow-pitched side-gabled roof with moderate eaves. The building is six symmetrical bays wide and one bay deep with vinyl siding. Fenestration defines the bays. The entrance stoop features an iron railing.

# 317 Chestnut