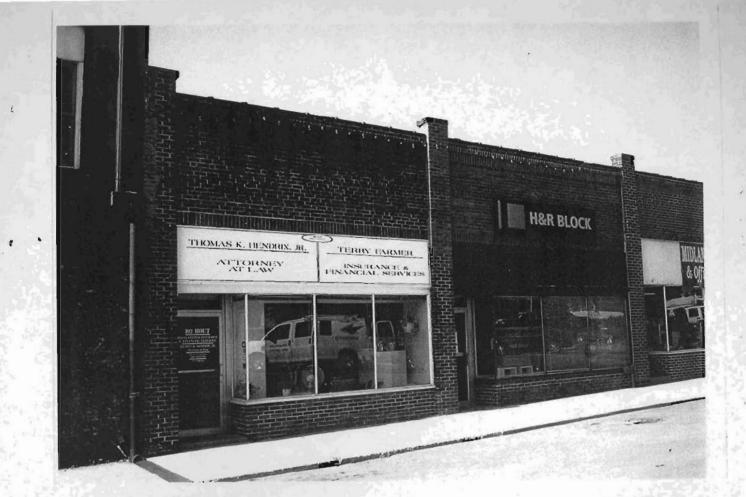

### 2X. Further Description

This non-historic one-and-a-half-story frame duplex has a shallow-pitched side-gabled roof with moderate eaves. The building is six symmetrical bays wide and one bay deep with vinyl siding. Fenestration defines the bays. The entrance stoop features an iron railing.