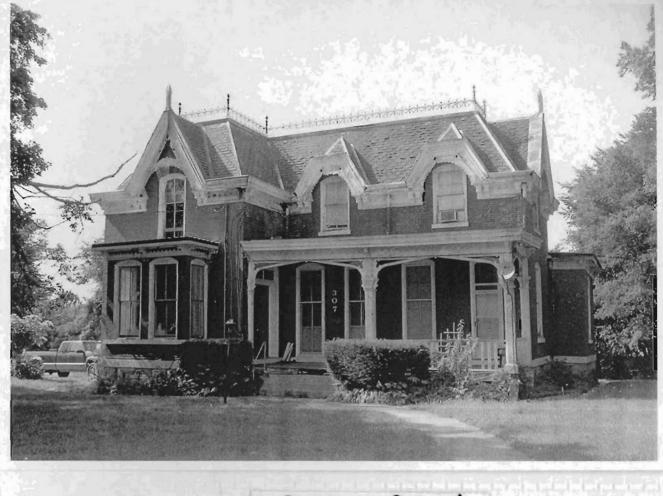

|                                                                                                                                                     |                                                              |

### History

The 1895 City Directory lists the merchant, A.H. Gilkeson, and the farmer, J.H. Gilkeson, residing at this location. According to early survey information, the house was built by Archibald Gilkerson, an early Warrensburg merchant. Carrie Nation resided in this house from 1872 to 1874 while attending the Normal School (now CMSU). It is similar in style to the houses at 121 West Gay and 201 West Gay (now demolished).



# 307 W. GAY



| D. Address / Location                                 | 2I. Owner's Name and Address (if Different)      |
|-------------------------------------------------------|--------------------------------------------------|
| 309 W. Gay St.                                        | PARR, DARIN W . SHELLY L                         |
| E. City Warrensburg, MO B. County 101 Johnson         | PO BOX 901                                       |
| E. City Warrensburg, MO B. County 101 Johnson         | WARRENSBURG MO 64093                             |
| A. Historic Name                                      |                                                  |
| C. Other Name(s)                                      |                                                  |
| N. Ownership Priv