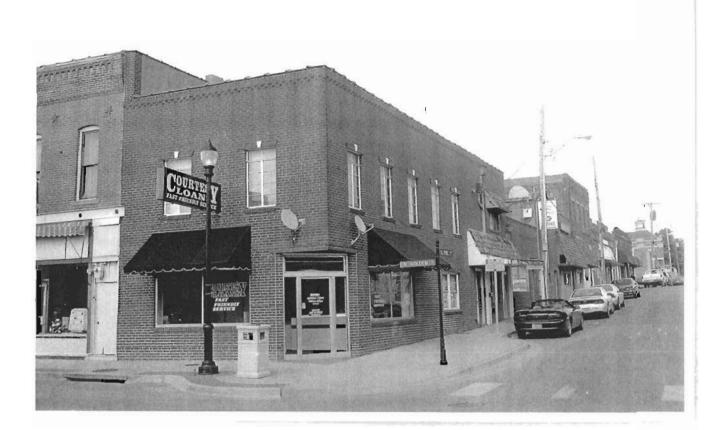

### 2X. Further Description

This two-story building is seven symmetrical bays wide and three bays deep. Fenestration flanked by square pilasters defines the bays. The north and west entrances include a stone surround with entablature and stone steps. Additional character-defining features include dressed stone window sills and lintels; the high, dressed stone foundation; arched window openings with keystones, implying an arcade; brick pilasters with stone capitals; and dentil molding on the cornice. The window openings now contain non-historic window components.

#### History

This is the first official post office building erected in Warrensburg. Prior to 1911, several commercial buildings housed the postal functions for the city. Two albums with all the correspondence concerning this building's construction are available at the public library.