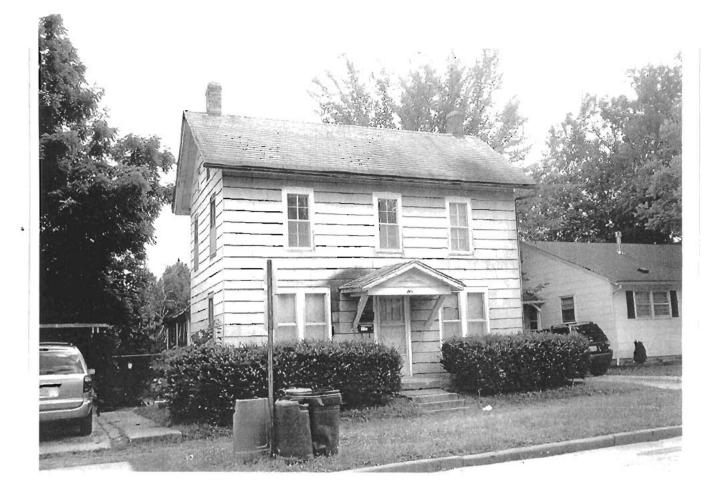

### 2X. Further Description

This non-historic one-and-a-half-story frame duplex has a shallow-pitched side-gabled roof with moderate eaves. The building is six symmetrical bays wide and one bay deep with vinyl siding. Fenestration defines the bays. The entrance stoop features an iron railing.