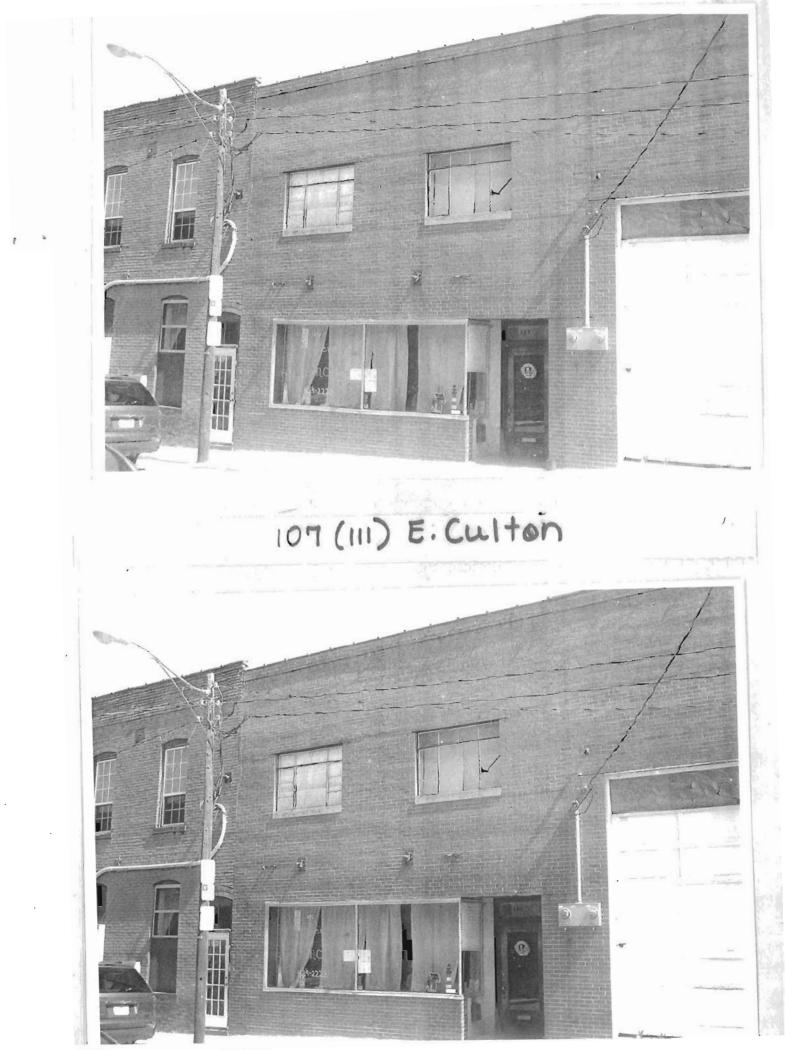

### 2X. Further Description

This non-historic one-and-a-half-story frame duplex has a shallow-pitched side-gabled roof with moderate eaves. The building is six symmetrical bays wide and one bay deep with vinyl siding. Fenestration defines the bays. The entrance stoop features an iron railing.