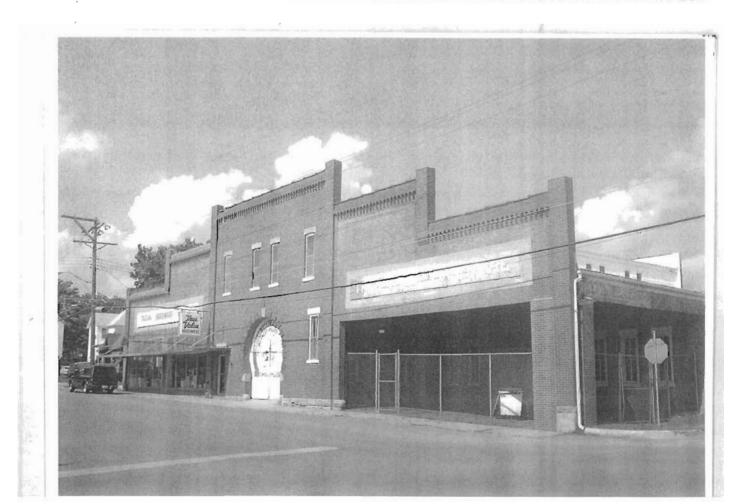

### 2X. Further Description

The primary façade of this broad two-story building is five symmetrical bays wide, with the stepped parapet roof defining the bays. The retail storefront occupies the first two bays and includes a flush entrance, a flat canopy, and brick bulkhead. Plywood covers the transom windows. The third bay features a distinctive round-arched entrance with a corbelled surround and keystones. The fourth and fifth bays contain a recessed loading dock area. Additional character-defining features include the corbelled parapet with square pilasters flanking each section of the stepped parapet and the tall, narrow one-over-one light windows with square limestone lintels and window sills in the third bay.

### History

This building originally housed the Jones Brother Sale Barn. During World War I, Walter and Perry Jones' sales operation was one of the largest in the United States. The firm bought mules from the region, reselling them to the U.S. Army. Cassingham & Son moved into this building in 1933, converting it to a hardware business and later adding a sporting goods department.