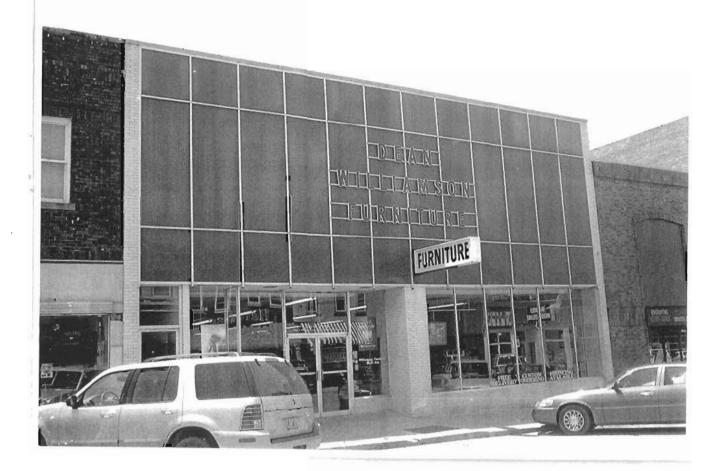

between the storefront bays. The aluminum-framed storefront system includes a double-leaf entrance, display windows, and brick bulkheads. Synthetic panels cover the second story of the primary façade.

T. Significance

### 2Y. Description of Environment and Outbuildings

Located on a commercial street characterized by late-nineteenth and early twentieth century one- and two-story brick buildings.

### History

The building was completely altered when the roof collapsed in 1963. Previously a clothing store and print shop occupied the site. In 1898, a grocery occupied the location. A fire around 1914 destroyed this building. In the 1920s, Candyland Confectionary and Howard Grocery occupied rental space in a building at this site. In the 1930s Mattingly's dime store occupied that building.



106 W. Pine



## Missouri Historic Resources Survey Form Page 1

| D. Address / Location                             |                                       | 21. Owner's Name and Address (if Different)                             |
|---------------------------------------------------|---------------------------------------|-------------------------------------------------------------------------|
| 107 W. Pine                                       | St.                                   | MISSOURI HEROES INC                                                     |
| E. City Warrensburg, MO B. County                 | 101 Johnson                           | 107 W PINE ST                                                           |
|                                                   |