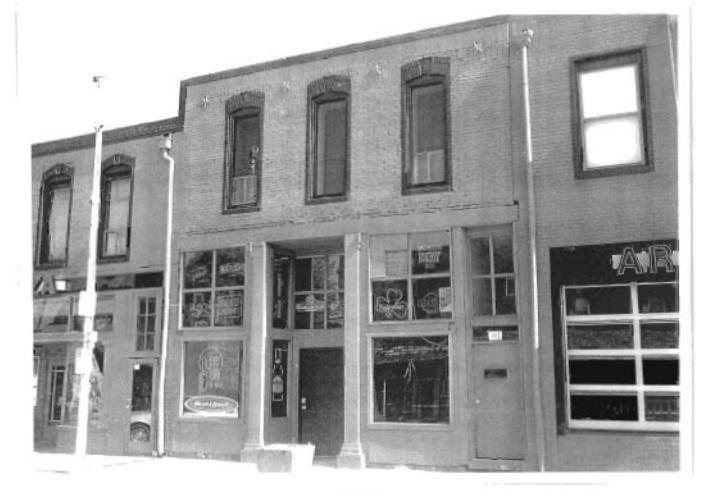

# 317 Chestnut

### 2X. Further Description

This non-historic one-and-a-half-story frame duplex has a shallow-pitched side-gabled roof with moderate eaves. The building is six symmetrical bays wide and one bay deep with vinyl siding. Fenestration defines the bays. The entrance stoop features an iron railing.