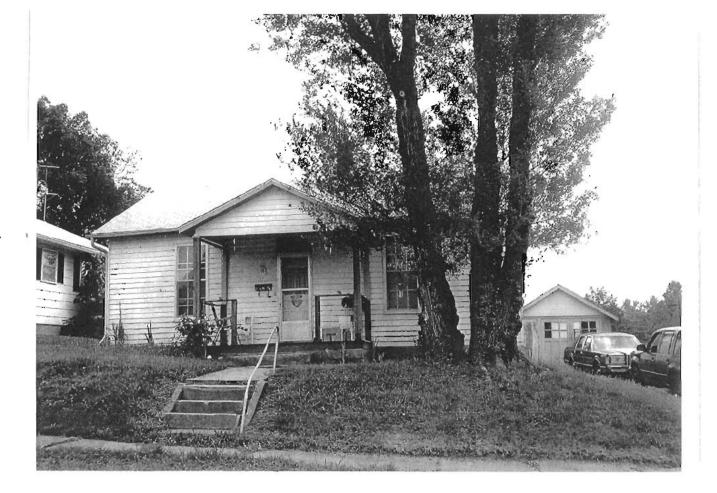

### 2X. Further Description

This non-historic one-and-a-half-story frame duplex has a shallow-pitched side-gabled roof with moderate eaves. The building is six symmetrical bays wide and one bay deep with vinyl siding. Fenestration defines the bays. The entrance stoop features an iron railing.