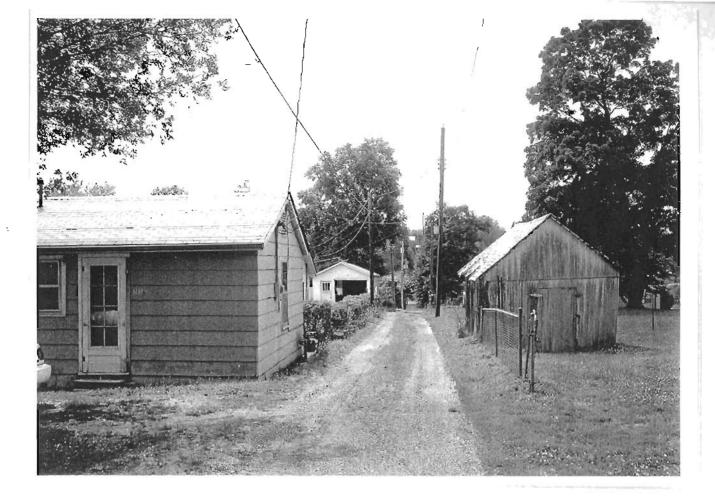

### 2X. Further Description

This non-historic one-and-a-half-story frame duplex has a shallow-pitched side-gabled roof with moderate eaves. The building is six symmetrical bays wide and one bay deep with vinyl siding. Fenestration defines the bays. The entrance stoop features an iron railing.

T. Significance

2Y. Description of Environment and Outbuildings

History