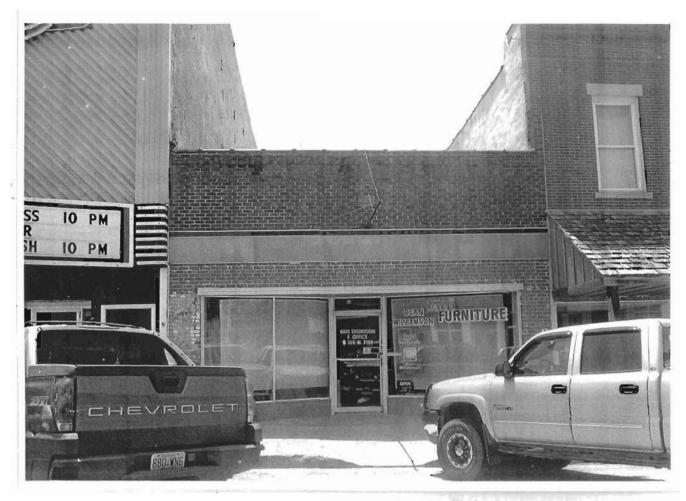

### 2X. Further Description

This two-story building is seven symmetrical bays wide and three bays deep. Fenestration flanked by square pilasters defines the bays. The north and west entrances include a stone surround with entablature and stone steps. Additional character-defining features include dressed stone window sills and lintels; the high, dressed stone foundation; arched window openings with keystones, implying an arcade; brick pilasters with stone capitals; and dentil molding on the cornice. The window openings now contain non-historic window components.