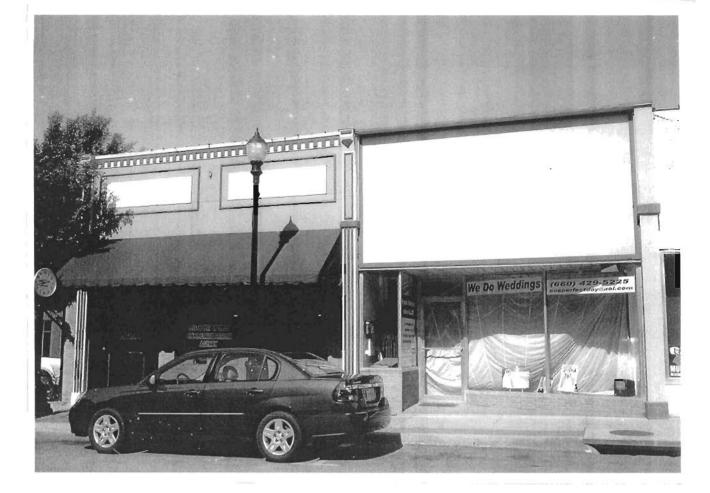

### 2X. Further Description

This non-historic one-and-a-half-story frame duplex has a shallow-pitched side-gabled roof with moderate eaves. The building is six symmetrical bays wide and one bay deep with vinyl siding. Fenestration defines the bays. The entrance stoop features an iron railing.