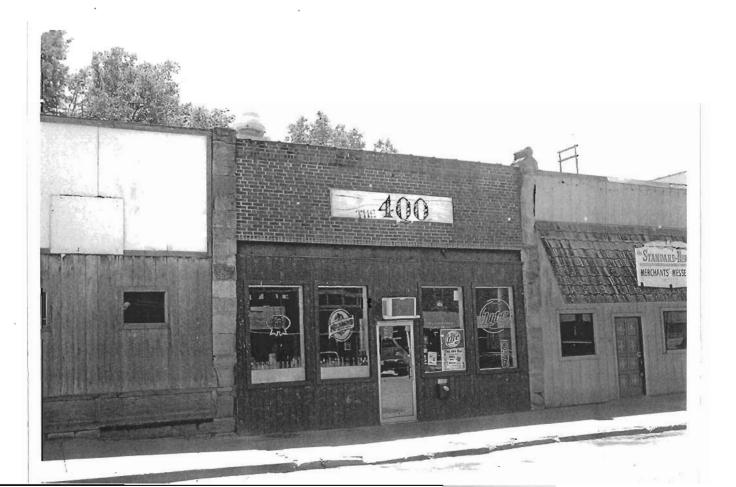

### 2X. Further Description

This non-historic one-and-a-half-story frame duplex has a shallow-pitched side-gabled roof with moderate eaves. The building is six symmetrical bays wide and one bay deep with vinyl siding. Fenestration defines the bays. The entrance stoop features an iron railing.