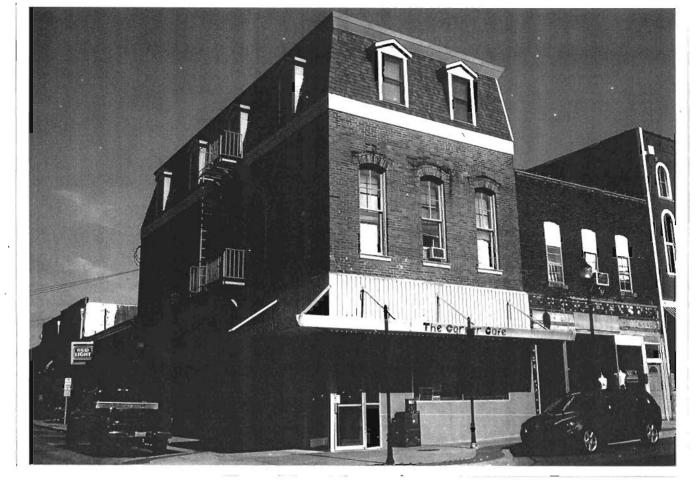

### 2X. Further Description

This two-story building is seven symmetrical bays wide and three bays deep. Fenestration flanked by square pilasters defines the bays. The north and west entrances include a stone surround with entablature and stone steps. Additional character-defining features include dressed stone window sills and lintels; the high, dressed stone foundation; arched window openings with keystones, implying an arcade; brick pilasters with stone capitals; and dentil molding on the cornice. The window openings now contain non-historic window components.