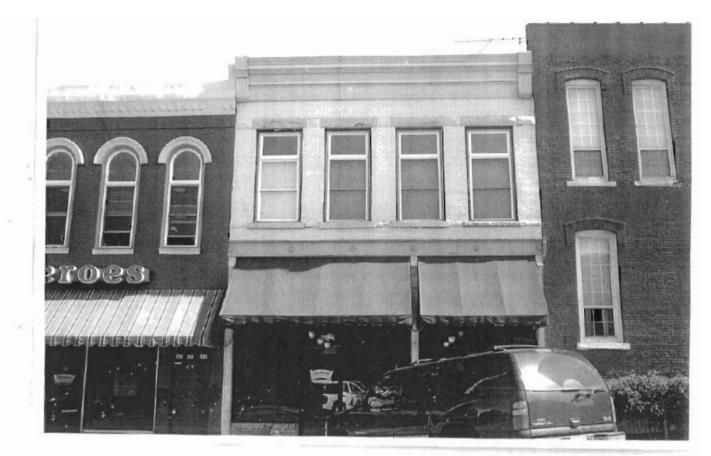

î

101 N. College

Reference Number

### 2X. Further Description

The primary façade of this broad two-story building is five symmetrical bays wide, with the stepped parapet roof defining the bays. The retail storefront occupies the first two bays and includes a flush entrance, a flat canopy, and brick bulkhead. Plywood covers the transom windows. The third bay features a distinctive round-arched entrance with a corbelled surround and keystones. The fourth and fifth bays contain a recessed loading dock area. Additional character-defining features include the corbelled parapet with square pilasters flanking each section of the stepped parapet and the tall, narrow one-over-one light windows with square limestone lintels and window sills in the third bay.

### History

This building originally housed the Jones Brother Sale Barn. During World War I, Walter and Perry Jones' sales operation was one of the largest in the United States. The firm bought mules from the region, reselling them to the U.S. Army. Cassingham & Son moved into this building in 1933, converting it to a hardware business and later adding a sporting goods department.