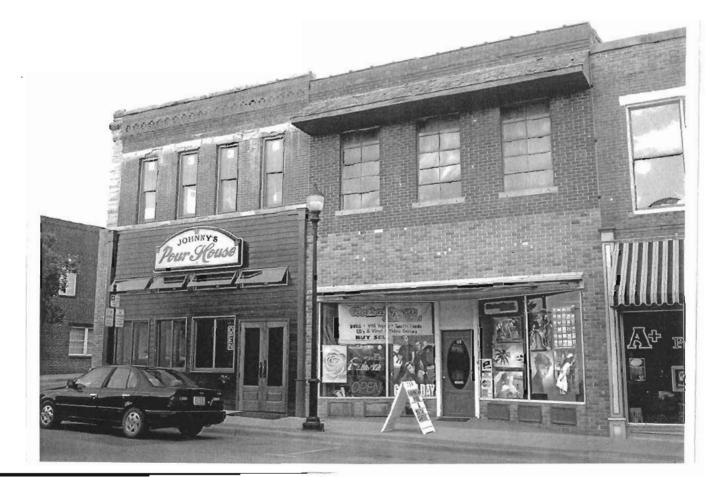

façade's appearance dates to the twentieth century alterations.

#### T. Significance

#### 2Y. Description of Environment and Outbuildings

Located on a commercial street characterized by late-nineteenth and early twentieth century one- and two-story brick buildings.

#### History

A number of buildings may have occupied this lot, and though portions of this building may date to the nineteenth century, the exterior appearance dates to the early twentieth century. A hardware store occupied the ground floor space of a building on this site between 1883 and 1893. In 1908, Hershberger's Department Store operated out of the conjoined space of 113 and 115 N. Holden. During this same time period, a general store and then Gambles Hardware store occupied the space at 113 N. Holden.



N. Holden



| Missouri Historic Resources<br>Page 1