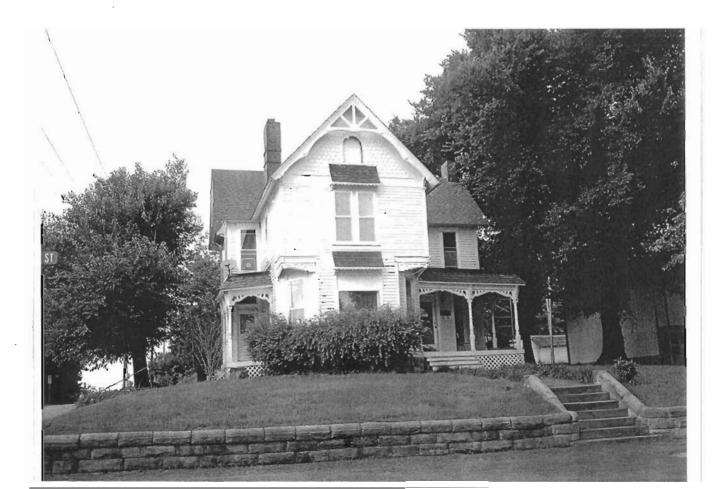

### 2X. Further Description

This non-historic one-and-a-half-story frame duplex has a shallow-pitched side-gabled roof with moderate eaves. The building is six symmetrical bays wide and one bay deep with vinyl siding. Fenestration defines the bays. The entrance stoop features an iron railing.