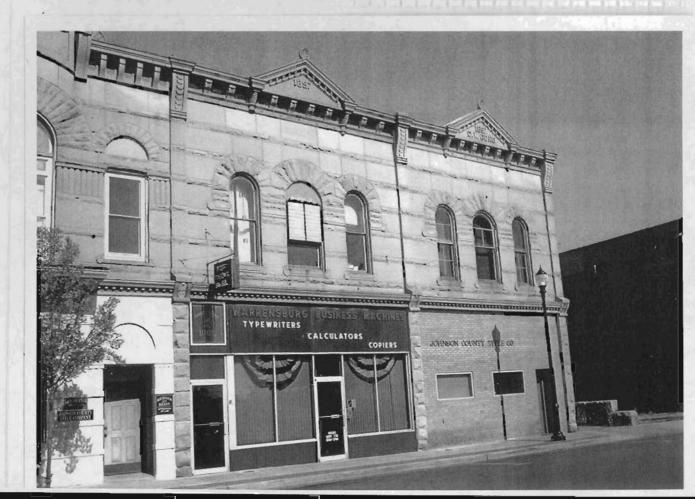

### 2X. Further Description

This non-historic one-and-a-half-story frame duplex has a shallow-pitched side-gabled roof with moderate eaves. The building is six symmetrical bays wide and one bay deep with vinyl siding. Fenestration defines the bays. The entrance stoop features an iron railing.