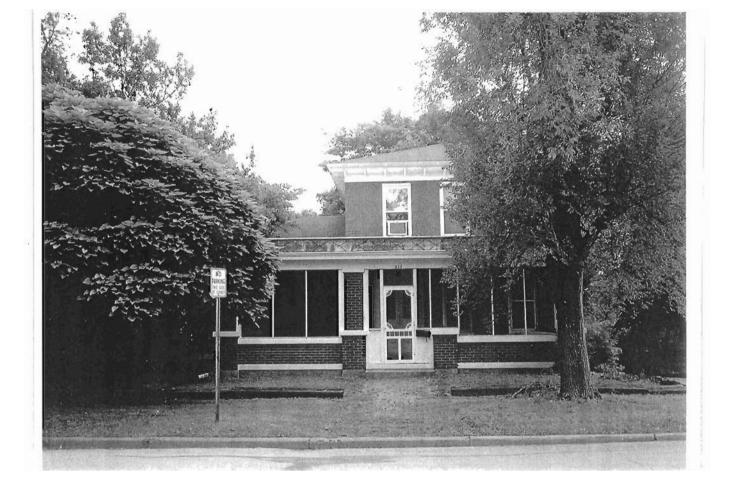

### 2X. Further Description

The primary façade of this broad two-story building is five symmetrical bays wide, with the stepped parapet roof defining the bays. The retail storefront occupies the first two bays and includes a flush entrance, a flat canopy, and brick bulkhead. Plywood covers the transom windows. The third bay features a distinctive round-arched entrance with a corbelled surround and keystones. The fourth and fifth bays contain a recessed loading dock area. Additional character-defining features include the corbelled parapet with square pilasters flanking each section of the stepped parapet and the tall, narrow one-over-one light windows with square limestone lintels and window sills in the third bay.

### History

This building originally housed the Jones Brother Sale Barn. During World War I, Walter and Perry Jones' sales operation was one of the largest in the United States. The firm bought mules from the region, reselling them to the U.S. Army. Cassingham & Son moved into this building in 1933, converting it to a hardware business and later adding a sporting goods department.