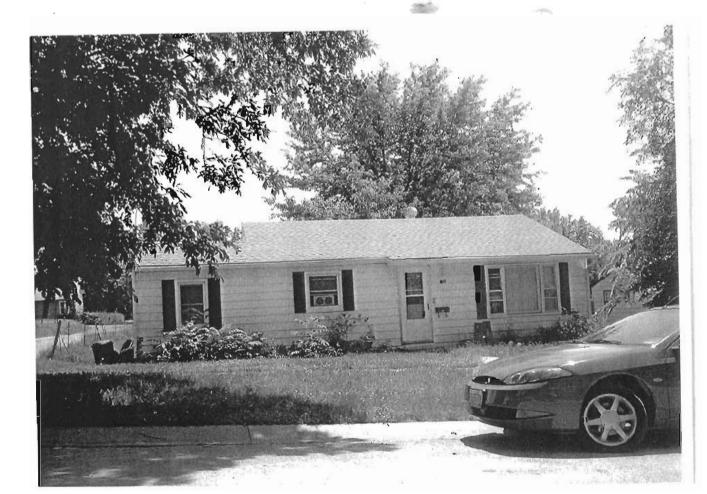

### 2X. Further Description

This non-historic one-and-a-half-story frame duplex has a shallow-pitched side-gabled roof with moderate eaves. The building is six symmetrical bays wide and one bay deep with vinyl siding. Fenestration defines the bays. The entrance stoop features an iron railing.

# 317 Chestnut