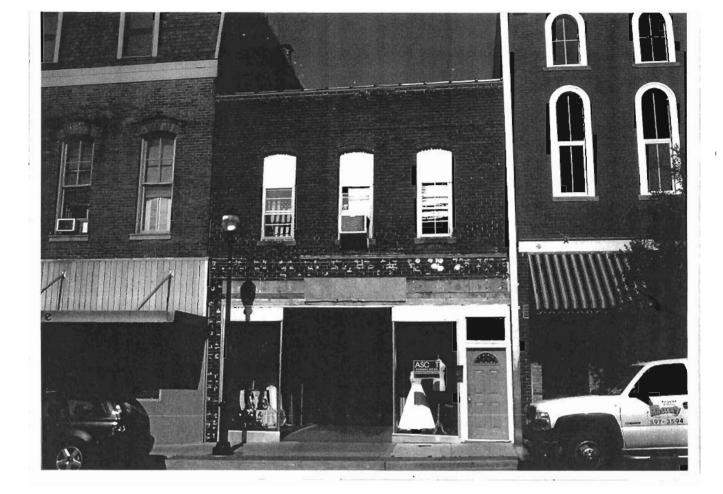

### 2X. Further Description

The primary façade of this broad two-story building is five symmetrical bays wide, with the stepped parapet roof defining the bays. The retail storefront occupies the first two bays and includes a flush entrance, a flat canopy, and brick bulkhead. Plywood covers the transom windows. The third bay features a distinctive round-arched entrance with a corbelled surround and keystones. The fourth and fifth bays contain a recessed loading dock area. Additional character-defining features include the corbelled parapet with square pilasters flanking each section of the stepped parapet and the tall, narrow one-over-one light windows with square limestone lintels and window sills in the third bay.