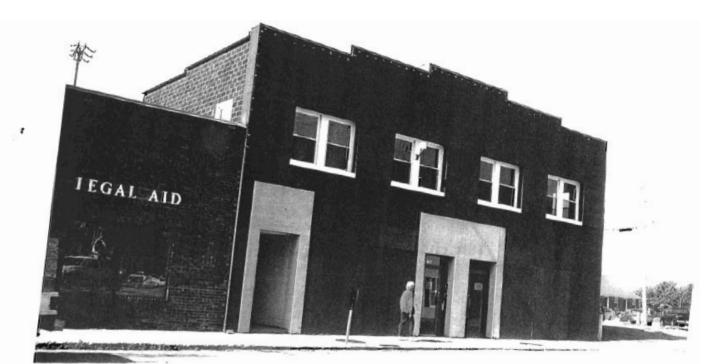

### 2X. Further Description

This non-historic one-and-a-half-story frame duplex has a shallow-pitched side-gabled roof with moderate eaves. The building is six symmetrical bays wide and one bay deep with vinyl siding. Fenestration defines the bays. The entrance stoop features an iron railing.