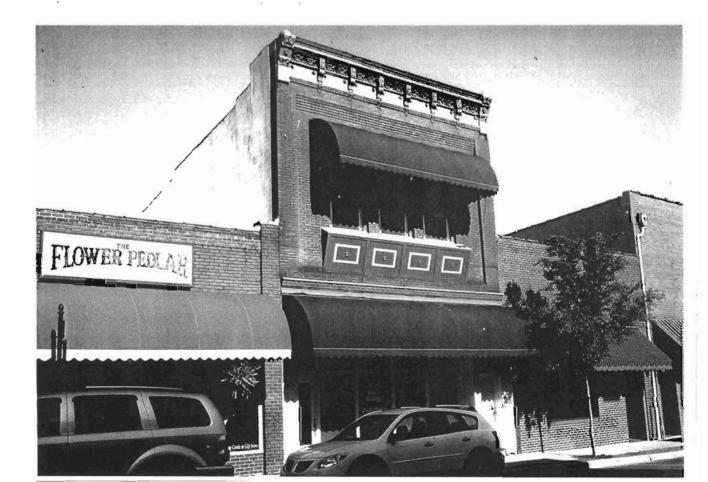

### 2X. Further Description

This non-historic one-and-a-half-story frame duplex has a shallow-pitched side-gabled roof with moderate eaves. The building is six symmetrical bays wide and one bay deep with vinyl siding. Fenestration defines the bays. The entrance stoop features an iron railing.