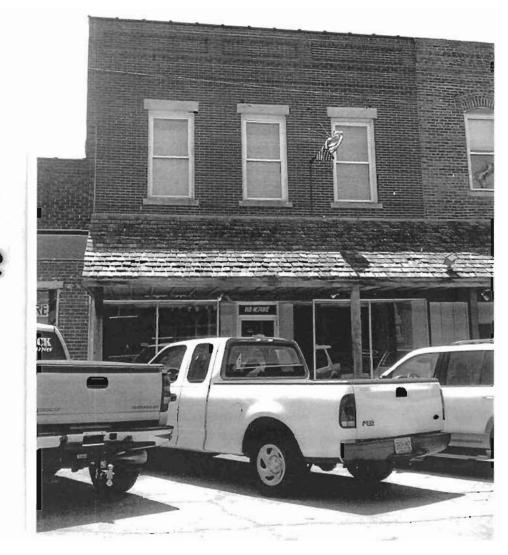

### 2X. Further Description

This non-historic one-and-a-half-story frame duplex has a shallow-pitched side-gabled roof with moderate eaves. The building is six symmetrical bays wide and one bay deep with vinyl siding. Fenestration defines the bays. The entrance stoop features an iron railing.