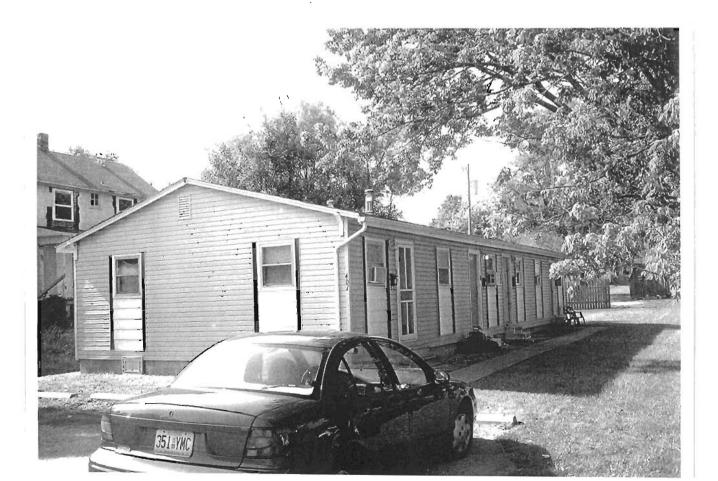

### 2X. Further Description

This non-historic one-and-a-half-story frame duplex has a shallow-pitched side-gabled roof with moderate eaves. The building is six symmetrical bays wide and one bay deep with vinyl siding. Fenestration defines the bays. The entrance stoop features an iron railing.

# 317 Chestnut