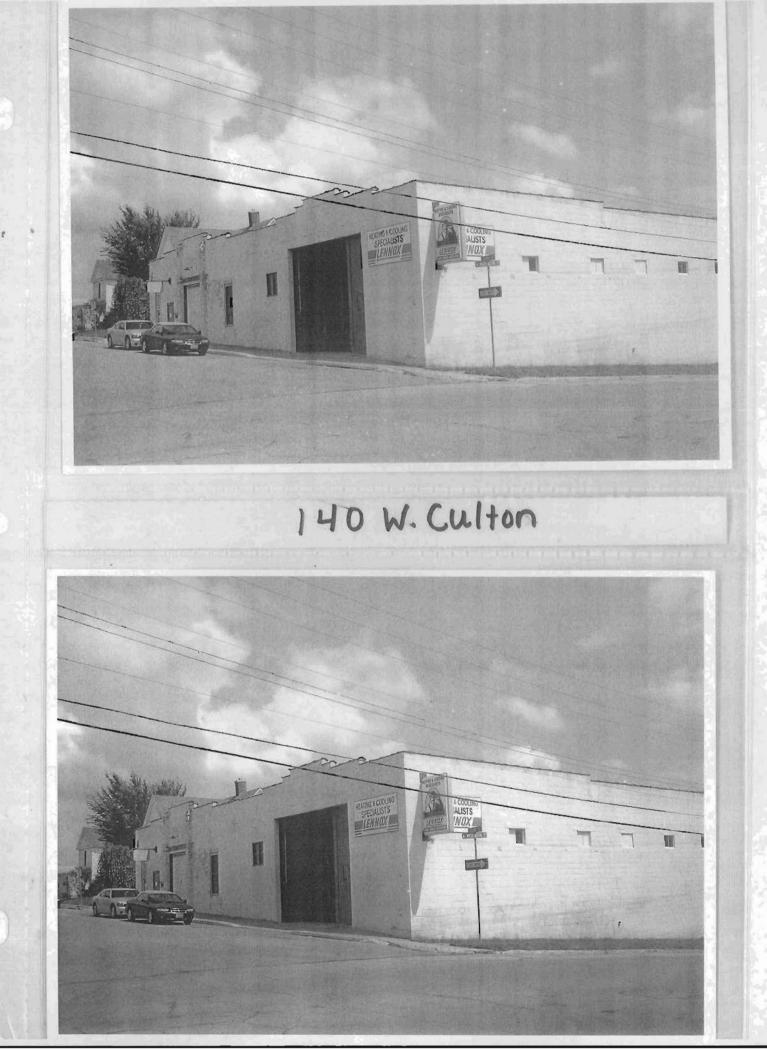

### 2X. Further Description

The primary façade of this broad two-story building is five symmetrical bays wide, with the stepped parapet roof defining the bays. The retail storefront occupies the first two bays and includes a flush entrance, a flat canopy, and brick bulkhead. Plywood covers the transom windows. The third bay features a distinctive round-arched entrance with a corbelled surround and keystones. The fourth and fifth bays contain a recessed loading dock area. Additional character-defining features include the corbelled parapet with square pilasters flanking each section of the stepped parapet and the tall, narrow one-over-one light windows with square limestone lintels and window sills in the third bay.

### History

This building originally housed the Jones Brother Sale Barn. During World War I, Walter and Perry Jones' sales operation was one of the largest in the United States. The firm bought mules from the region, reselling them to the U.S. Army. Cassingham & Son moved into this building in 1933, converting it to a hardware business and later adding a sporting goods department.