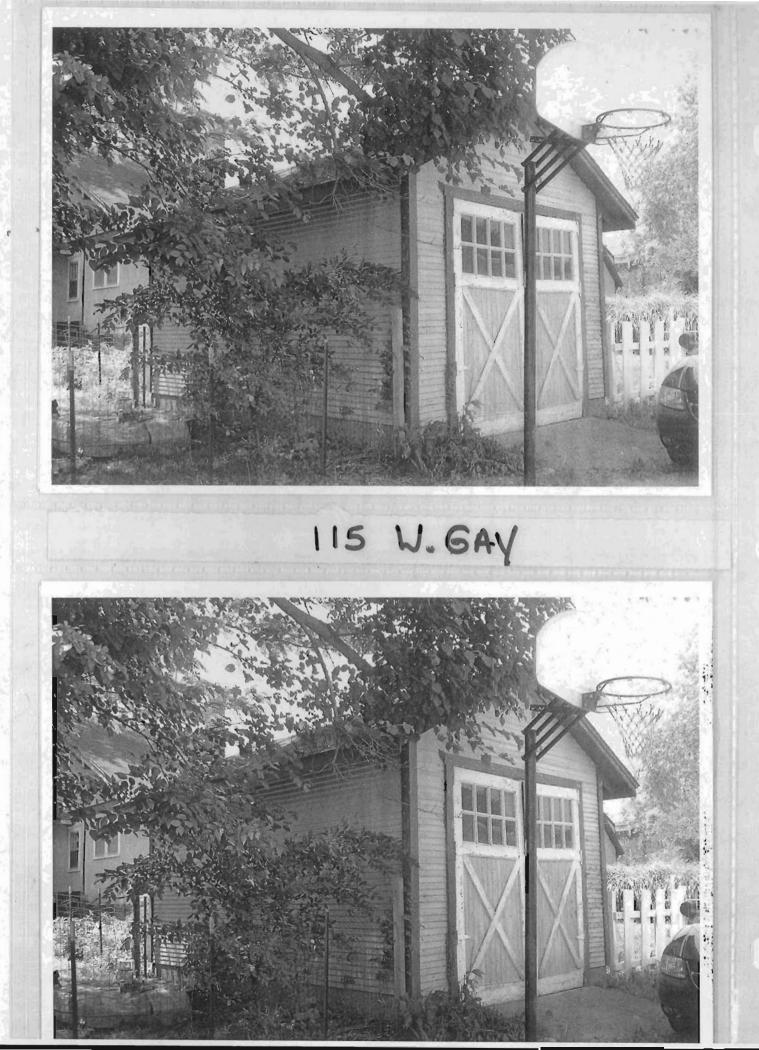

aracter-defining features include the shed roof dormer on the front roof slope, the decorative brackets under the eaves, the eight-over-one light wood sash windows on the primary façade, the five-over-one-light wood sash windows with vertical mullions and the six-over-one light wood sash windows on the secondary elevations, and the original window casings. An historic garage is located at the rear of the lot.

#### T. Significance

#### 2Y. Description of Environment and Outbuildings

Located in a residential district with uniform setbacks characterized by late-nineteenth and early-to-mid twentieth century one- to two-and-one-half-story homes.

#### History

Based on a review of the Sanborn Fire Insurance Company maps for this location, this house was constructed between 1914 and 1945.





# Missouri Historic Resources Survey Form Page 1

| Page 1                                               |                                                  |
|------------------------------------------------------|--------------------------------------------------|
| D. Address / Location                                | 21. Owner's Name and Address (if Different)      |
| 116 W. Gay St.                                       | PENLAND, CLARA ELLEN                             |
| E. City Warrensburg, MO B. County 101 Johnson        | 116 W GAY ST                                     |
|                                                      | WARRENSBURG MO 64093-1716                        |
| A. Historic Name                                     | · · · · · · · · · · · · · · · · · · ·