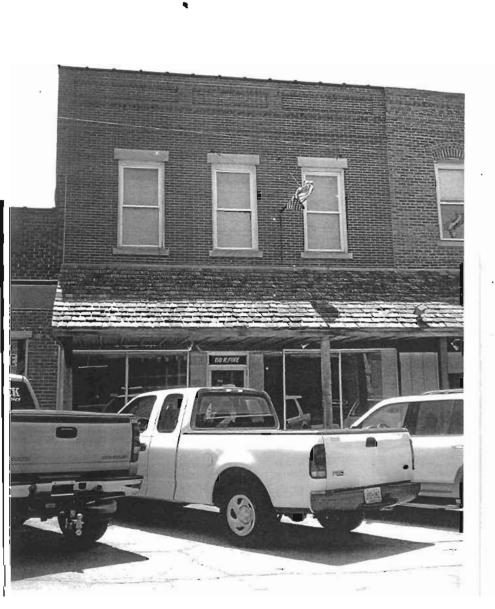

### 2X. Further Description

This non-historic one-and-a-half-story frame duplex has a shallow-pitched side-gabled roof with moderate eaves. The building is six symmetrical bays wide and one bay deep with vinyl siding. Fenestration defines the bays. The entrance stoop features an iron railing.