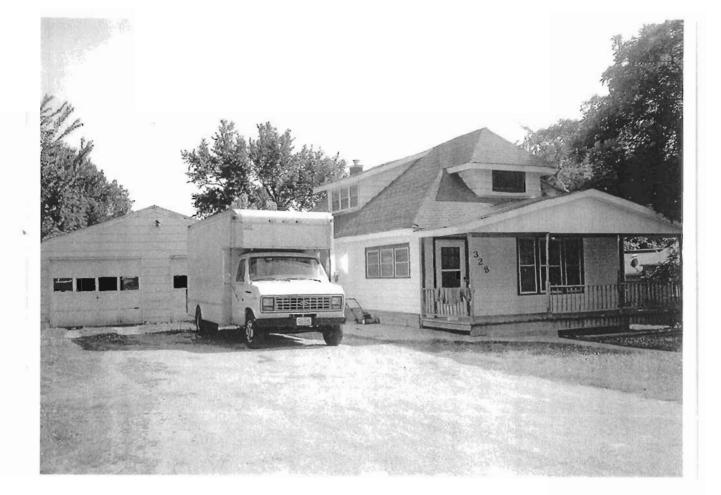

### 2X. Further Description

This non-historic one-and-a-half-story frame duplex has a shallow-pitched side-gabled roof with moderate eaves. The building is six symmetrical bays wide and one bay deep with vinyl siding. Fenestration defines the bays. The entrance stoop features an iron railing.