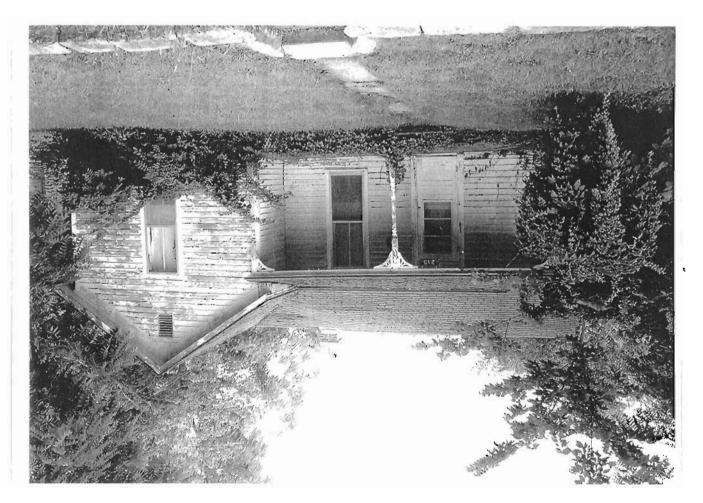

### 2X. Further Description

This non-historic one-and-a-half-story frame duplex has a shallow-pitched side-gabled roof with moderate eaves. The building is six symmetrical bays wide and one bay deep with vinyl siding. Fenestration defines the bays. The entrance stoop features an iron railing.