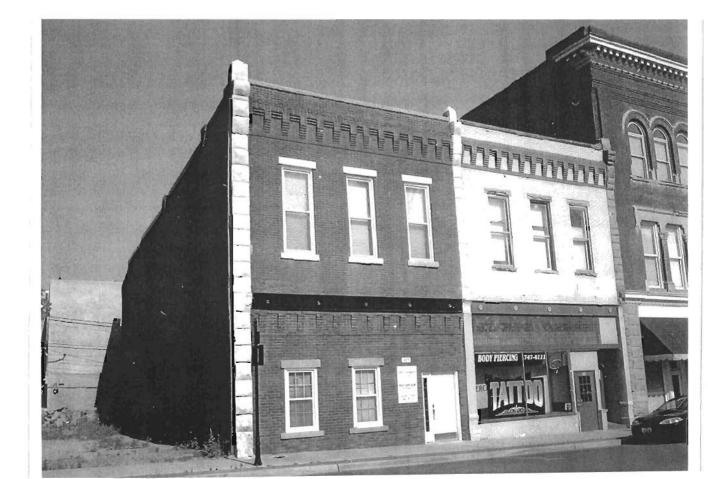

### 2X. Further Description

This non-historic one-and-a-half-story frame duplex has a shallow-pitched side-gabled roof with moderate eaves. The building is six symmetrical bays wide and one bay deep with vinyl siding. Fenestration defines the bays. The entrance stoop features an iron railing.