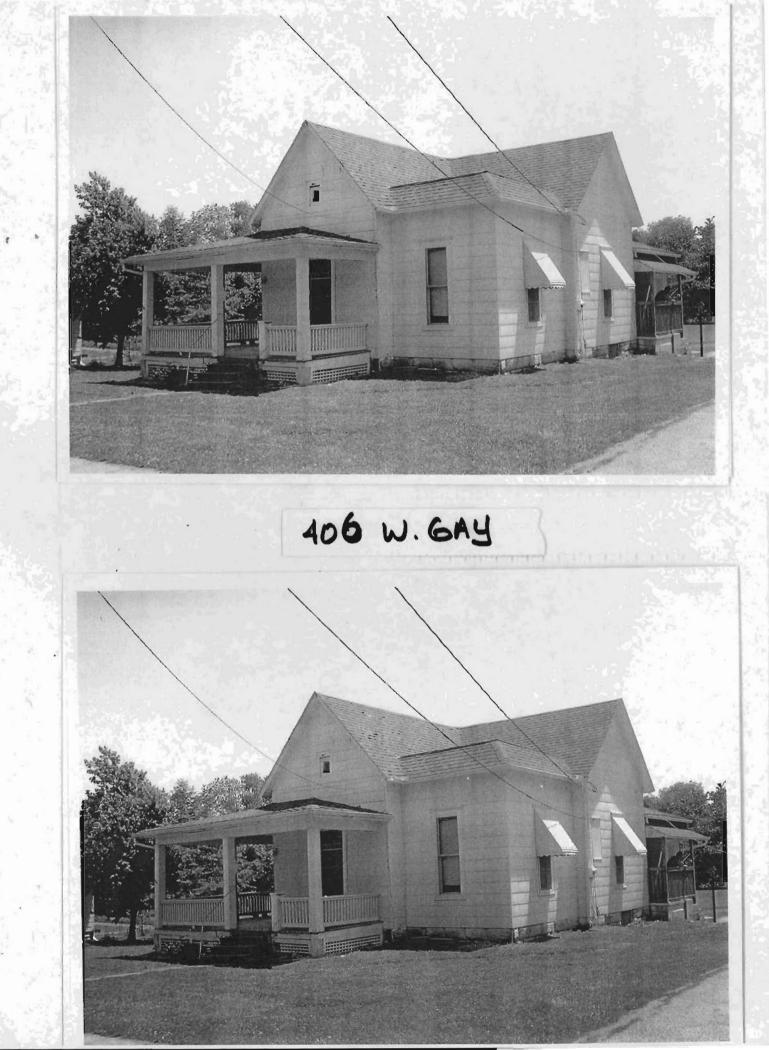

Additional character-defining features include the tall, narrow windows; the plain board window casing with modest lintel molding; the exposed stone foundation; the irregular footprint; and the small square window in the front gable peak. Currently, non-historic secondary siding obscures this building's historic character. If these non-historic treatments are removed and the historic materials are found to be intact underneath, this building could be reevaluated for National Register eligibility. An historic garage is located at the rear of the lot.

T. Significance

#### 2Y. Description of Environment and Outbuildings

Located in a residential district with uniform setbacks characterized by late-nineteenth and early-to-mid twentieth century one- to two-and-one-half-story homes.

History





|                                                                                                                |                                               |                      |         |                 |               |               | -          |
|----------------------------------------------------------------------------------------------------------------|-----------------------------------------------|----------------------|---------|-----------------|---------------|---------------|------------|
| D. Address / Location                                                                                          |                                               |                      | 2       | I. Owner's Name |               |               | nt)        |
| 408 W. Gay St.