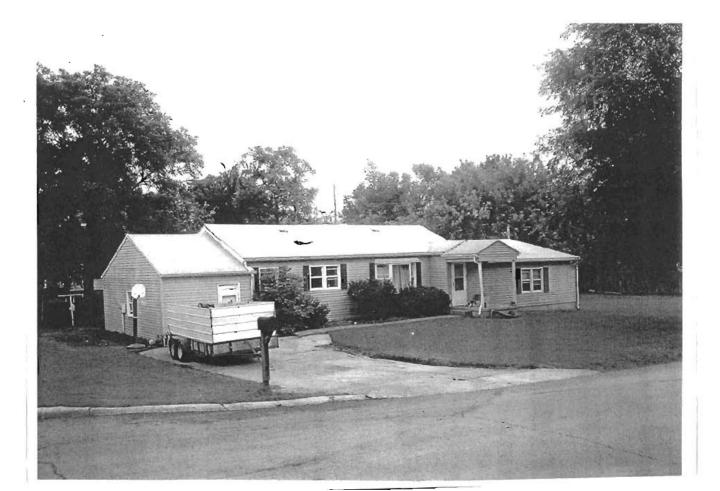

### 2X. Further Description

This non-historic one-and-a-half-story frame duplex has a shallow-pitched side-gabled roof with moderate eaves. The building is six symmetrical bays wide and one bay deep with vinyl siding. Fenestration defines the bays. The entrance stoop features an iron railing.

# 317 Chestnut