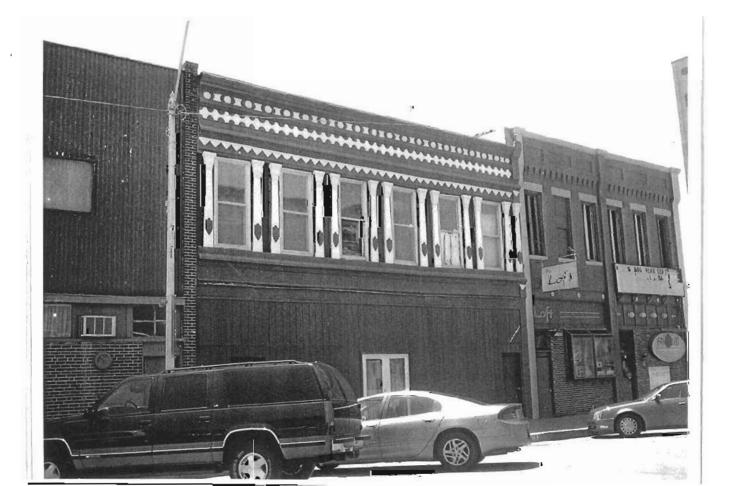

### 2X. Further Description

This non-historic one-and-a-half-story frame duplex has a shallow-pitched side-gabled roof with moderate eaves. The building is six symmetrical bays wide and one bay deep with vinyl siding. Fenestration defines the bays. The entrance stoop features an iron railing.