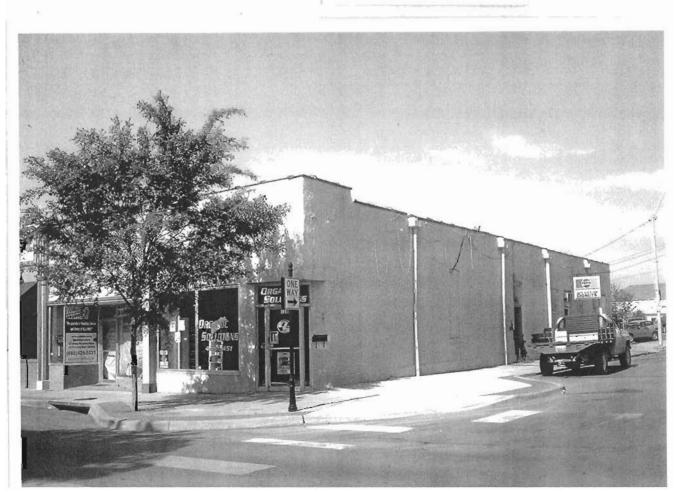

### 2X. Further Description

This non-historic one-and-a-half-story frame duplex has a shallow-pitched side-gabled roof with moderate eaves. The building is six symmetrical bays wide and one bay deep with vinyl siding. Fenestration defines the bays. The entrance stoop features an iron railing.