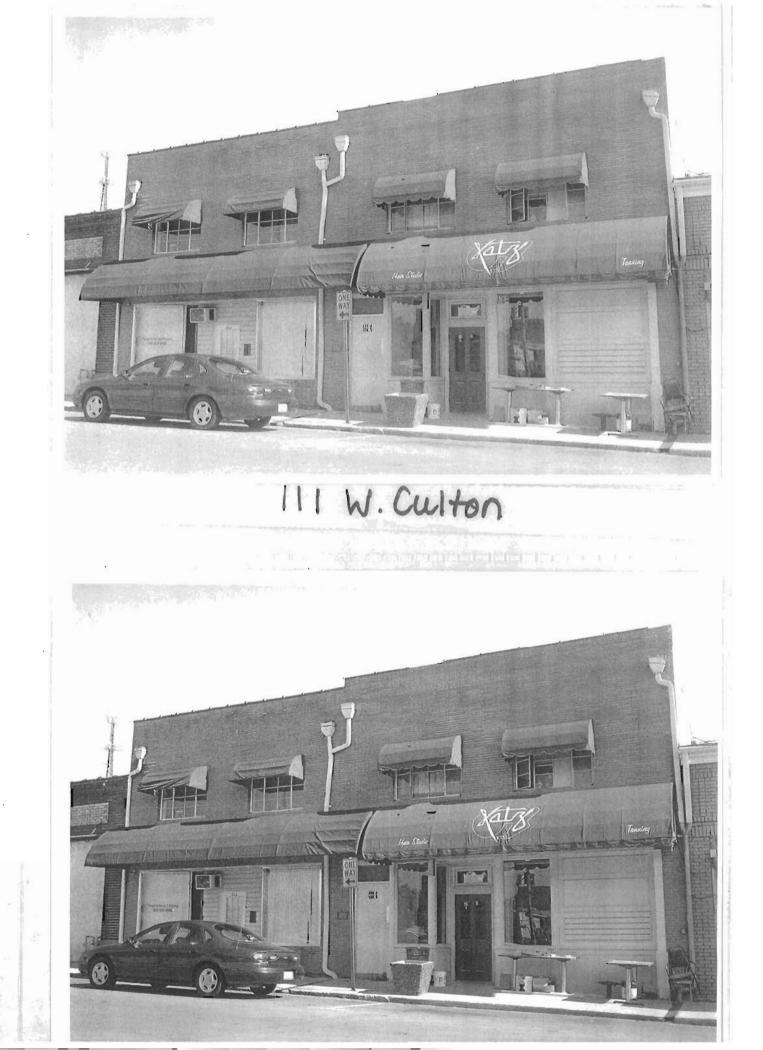

is building may date to the late 19th century, the current appearance dates to the late 20th century. In the 1880s, a boot and shoe shop and then a grocery store occupied a building at this site. Upstairs was a harness shop and print shop. The Johnson County Star newspaper operated at this address in the 1890s, as well as a billiard parlor. In 1908, a dry cleaning establishment rented space. By 1914, it housed a restaurant with lodging upstairs and continued in use as a restaurant until 1939 when a produce house occupied the building until 1946. At the 113 W. Culton address, a carpenter shop operated for a large number of years before the space became part of Theodore Shocks Garage (115 W. Culton) in the 1920s. The 1945 Sanborn Map shows the building as occupied by an auto painting shop.



| Missouri Historic Resources Sur                  |                                        | <u> JOASO04-</u> 0                                                      |
|--------------------------------------------------|----------------------------------------|-------------------------------------------------------------------------|
| Page 1                                           | veyronn                                | Reference Number                                                        |
| D. Address / Location                            |                                        | 21. Owner's Name and Address (if Different)                             |
| 120 HOUT W. Culton                               | St.                                    | ANGLE, STEPHEN W