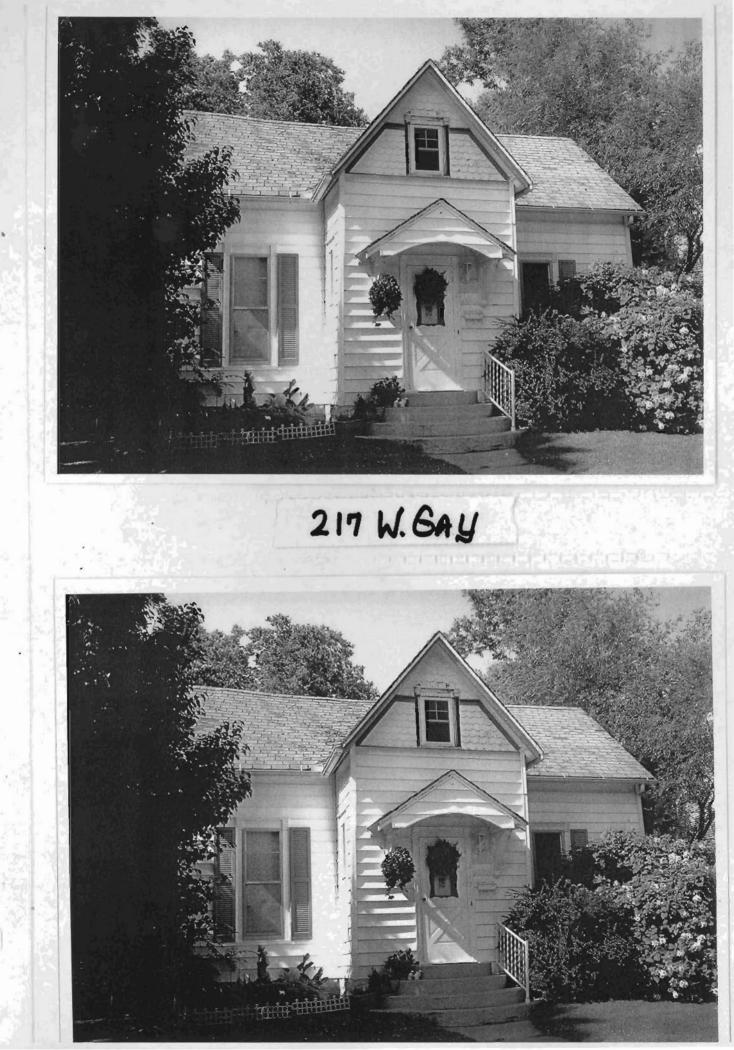

ingles in the front gable peak, the window casings with their decorative corner blocks, the knee brackets that support the entrance hood, and the small window in the front gable peak. Currently, non-historic secondary siding obscures this building's historic character. If this treatment is removed and the historic materials are found to be intact underneath, this building could be reevaluated for National Register eligibility.

T. Significance

### 2Y. Description of Environment and Outbuildings

Located in a residential district with uniform setbacks characterized by late-nineteenth and early-to-mid twentieth century one- to two-and-one-half-story homes.

### History

Based on a review of the Sanborn Fire Insurance Company maps location, this house was constructed between 1898 and 1907.



# Missouri Historic Resources Survey Form Page 1

| D. Address / Location                                 | 21. Owner's Name and Address (if Different)                                                                                                                                                                                                                                                                                                                                                                                                                                                                                                                                                                                                                                                         |
|-----------