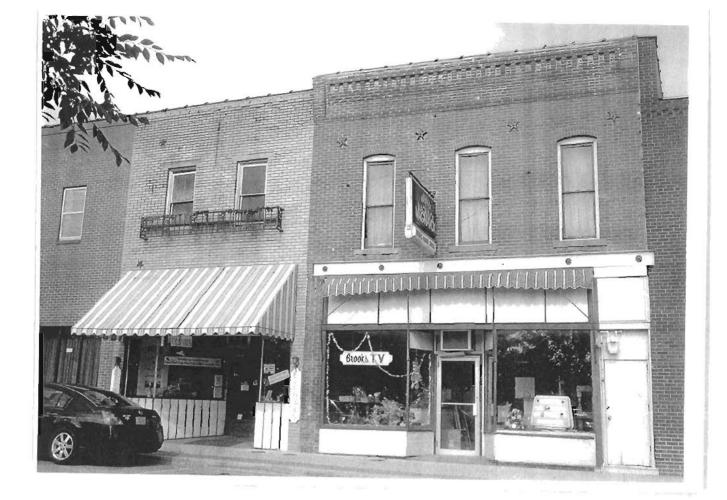

### 2X. Further Description

This non-historic one-and-a-half-story frame duplex has a shallow-pitched side-gabled roof with moderate eaves. The building is six symmetrical bays wide and one bay deep with vinyl siding. Fenestration defines the bays. The entrance stoop features an iron railing.