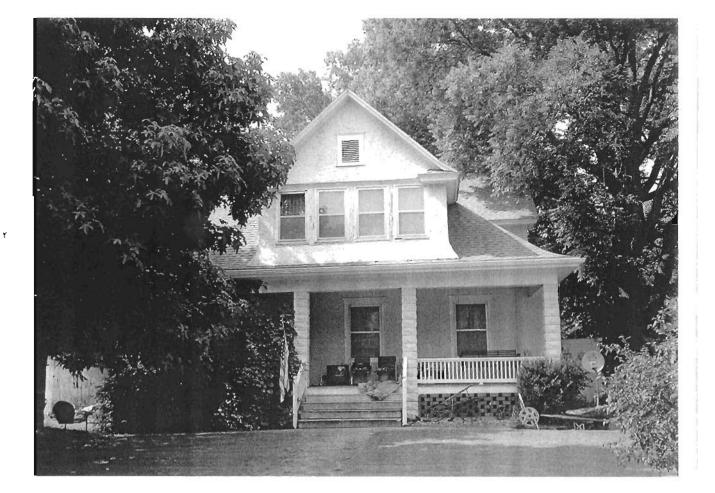

### 2X. Further Description

The primary façade of this broad two-story building is five symmetrical bays wide, with the stepped parapet roof defining the bays. The retail storefront occupies the first two bays and includes a flush entrance, a flat canopy, and brick bulkhead. Plywood covers the transom windows. The third bay features a distinctive round-arched entrance with a corbelled surround and keystones. The fourth and fifth bays contain a recessed loading dock area. Additional character-defining features include the corbelled parapet with square pilasters flanking each section of the stepped parapet and the tall, narrow one-over-one light windows with square limestone lintels and window sills in the third bay.