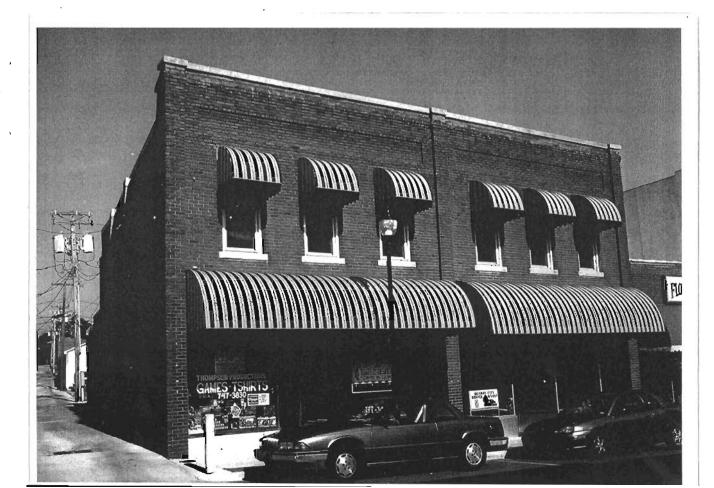

### 2X. Further Description

The primary façade of this broad two-story building is five symmetrical bays wide, with the stepped parapet roof defining the bays. The retail storefront occupies the first two bays and includes a flush entrance, a flat canopy, and brick bulkhead. Plywood covers the transom windows. The third bay features a distinctive round-arched entrance with a corbelled surround and keystones. The fourth and fifth bays contain a recessed loading dock area. Additional character-defining features include the corbelled parapet with square pilasters flanking each section of the stepped parapet and the tall, narrow one-over-one light windows with square limestone lintels and window sills in the third bay.