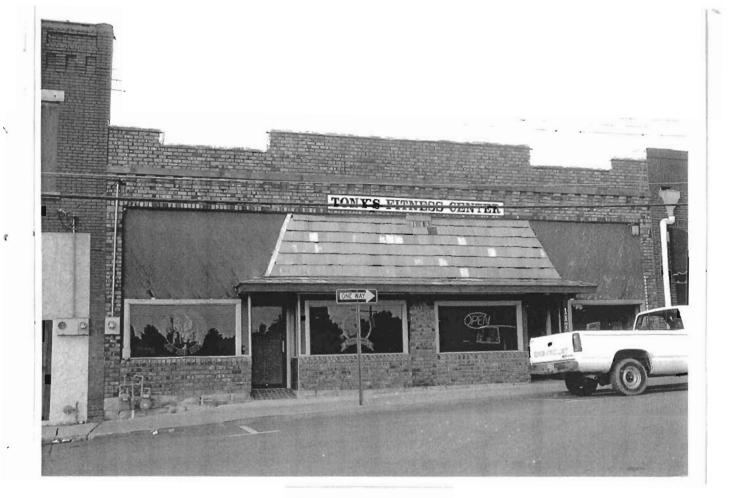

gnificance

## 2Y. Description of Environment and Outbuildings

Located on a commercial street characterized by late-nineteenth and early twentieth century one- and two-story brick buildings.

History

Also listed as 115-117 East Pine Street and 2 East Culton Street, portions of this building may date to the late 19th century. However, the current appearance dates to the early twentieth century. Beginning in the 1880s, Oglesby and Son maintained a livery stable at this site for over twenty years. Around 1908, the site became Harwood's Livery and Feed store. In 1912, city directories list the occupant as the Warrensburg Marble and Granite works, a use that continued through the 1930s. The 1945 Sanborn Map shows the building as a seed warehouse, with the west end occupied by a retail shop.



117E. Pine.



## Missouri Historic Resources Survey Form Page 1

| D. Address / Location                   |                                        | 21. Owner's Name and Address (if Different)                             |  |
|-----------------------------------------|----------------------------------------|-------------------------------------------------------------------------|--|
| 121 E. Pine                             | St.                                    |                                                                         |  |
| E. City Warrensburg, MO B. Cou          | Inty 101 Johnson                       | 131 W PINE ST                                                           |  |
| A. Historic Name                        |                                        |