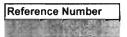

|

SORGOV - OLOZ Reference Number



| D. Address / Location   |                       |
|-------------------------|-----------------------|
| 222 W. Gay              | St.                   |
| E. City Warrensburg, MO | B. County 101 Johnson |

This house is a unique example of an eclectic combination of both the Queen Anne and Shingle styles. This one-and-ahalf-story frame house has a moderately pitched front-gabled roof with tight eaves. This unique building is two symmetrical bays wide and has wood shingle siding. Fenestration defines the bays. The full-width porch features a shed roof, square support posts, and a decorative wood balustrade. Additional character-defining features include a secondstory balconet with a partial tower roof, turned post supports, and a turned post wood balustrade; the original doublehung woo