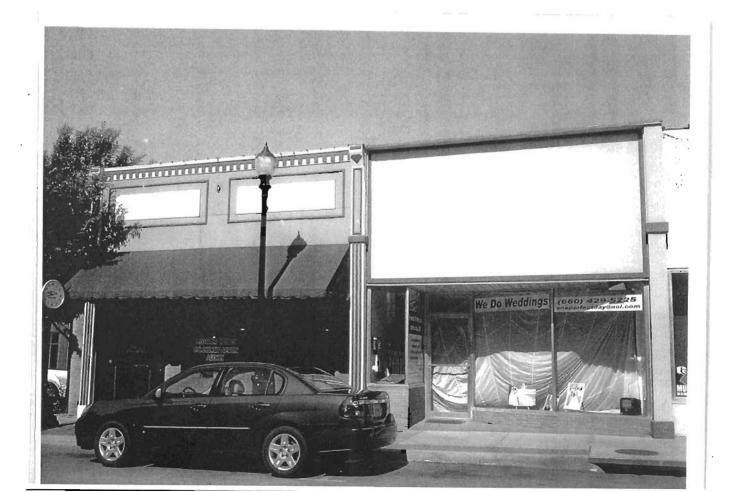

### 2X. Further Description

This non-historic one-and-a-half-story frame duplex has a shallow-pitched side-gabled roof with moderate eaves. The building is six symmetrical bays wide and one bay deep with vinyl siding. Fenestration defines the bays. The entrance stoop features an iron railing.