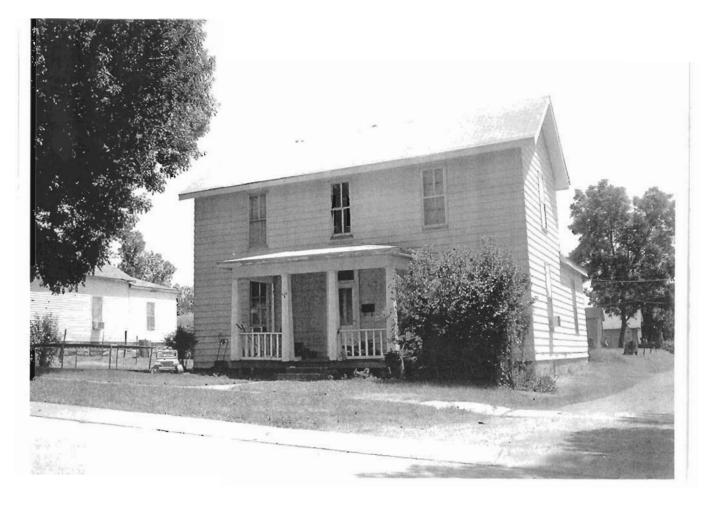

### 2X. Further Description

The primary façade of this broad two-story building is five symmetrical bays wide, with the stepped parapet roof defining the bays. The retail storefront occupies the first two bays and includes a flush entrance, a flat canopy, and brick bulkhead. Plywood covers the transom windows. The third bay features a distinctive round-arched entrance with a corbelled surround and keystones. The fourth and fifth bays contain a recessed loading dock area. Additional character-defining features include the corbelled parapet with square pilasters flanking each section of the stepped parapet and the tall, narrow one-over-one light windows with square limestone lintels and window sills in the third bay.

T. Significance

### 2Y. Description of Environment and Outbuildings

Located on the northeast corner of North College and Railroad Avenue, at the east edge of the historic central business disrict and adjacent to the north of the railroad tracks.

### History

This building originally housed the Jones Brother Sale Barn. During World War I, Walter and Perry Jones' sales operation was one of the largest in the United States. The firm bought mules from the region, reselling them to the U.S. Army. Cassingham & Son moved into this building in 1933, converting it to a hardware business and later adding a sporting goods department.