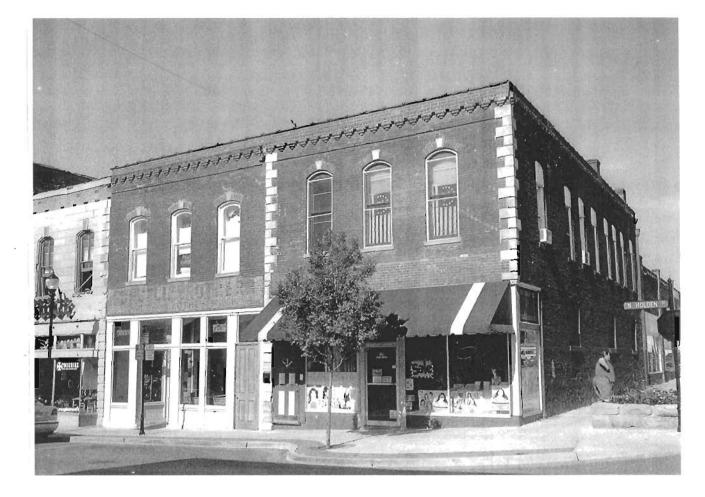

### 2X. Further Description

The primary façade of this broad two-story building is five symmetrical bays wide, with the stepped parapet roof defining the bays. The retail storefront occupies the first two bays and includes a flush entrance, a flat canopy, and brick bulkhead. Plywood covers the transom windows. The third bay features a distinctive round-arched entrance with a corbelled surround and keystones. The fourth and fifth bays contain a recessed loading dock area. Additional character-defining features include the corbelled parapet with square pilasters flanking each section of the stepped parapet and the tall, narrow one-over-one light windows with square limestone lintels and window sills in the third bay.

### 2Y. Description of Environment and Outbuildings

Located on the northeast corner of North College and Railroad Avenue, at the east edge of the historic central business disrict and adjacent to the north of the railroad tracks.

### History

This building originally housed the Jones Brother Sale Barn. During World War I, Walter and Perry Jones' sales operation was one of the largest in the United States. The firm bought mules from the region, reselling them to the U.S. Army. Cassingham & Son moved into this building in 1933, converting it to a hardware business and later adding a sporting goods department.