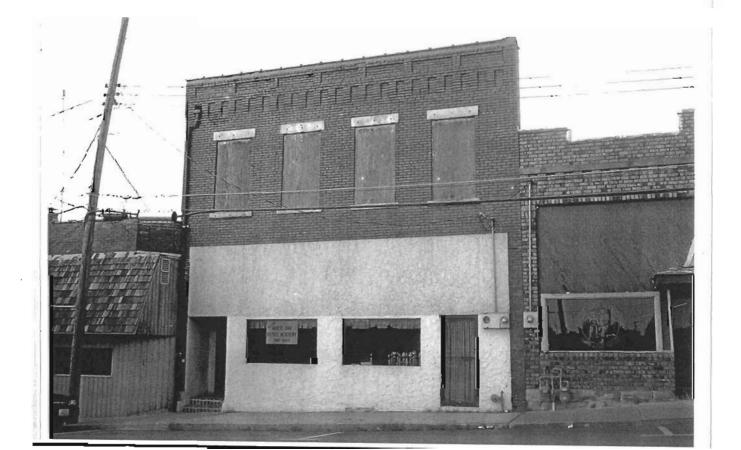

### 2X. Further Description

This non-historic one-and-a-half-story frame duplex has a shallow-pitched side-gabled roof with moderate eaves. The building is six symmetrical bays wide and one bay deep with vinyl siding. Fenestration defines the bays. The entrance stoop features an iron railing.