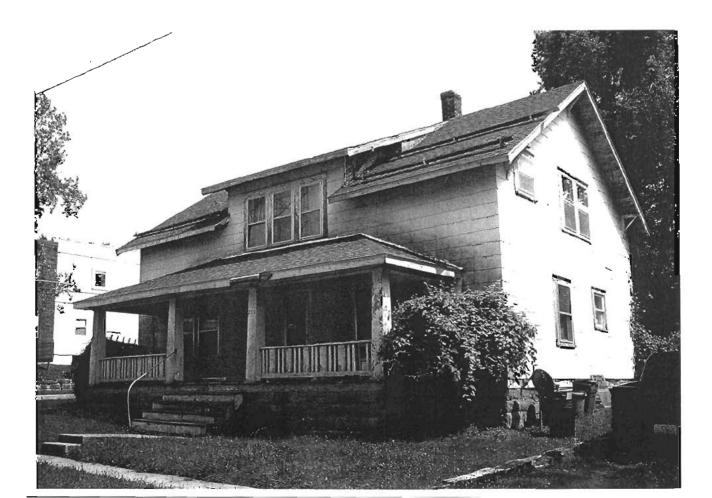

### 2X. Further Description

This non-historic one-and-a-half-story frame duplex has a shallow-pitched side-gabled roof with moderate eaves. The building is six symmetrical bays wide and one bay deep with vinyl siding. Fenestration defines the bays. The entrance stoop features an iron railing.

# 317 Chestnut