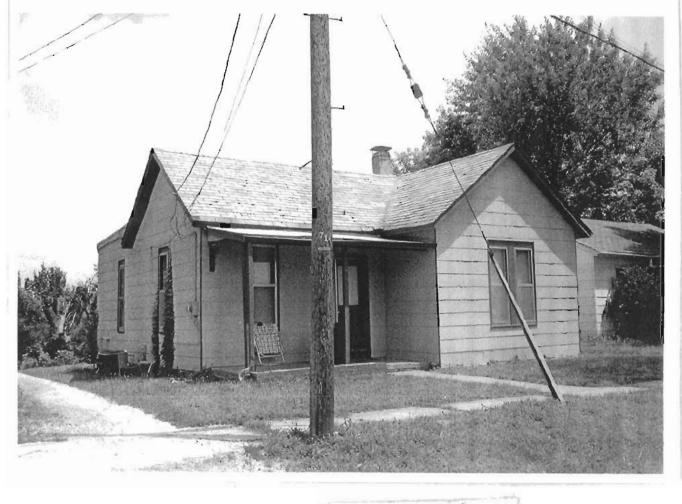

### 2X. Further Description

This non-historic one-and-a-half-story frame duplex has a shallow-pitched side-gabled roof with moderate eaves. The building is six symmetrical bays wide and one bay deep with vinyl siding. Fenestration defines the bays. The entrance stoop features an iron railing.

# 317 Chestnut