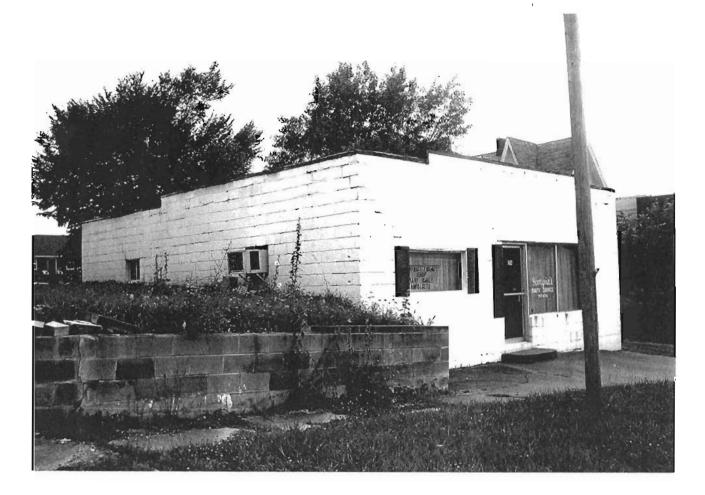

### 2X. Further Description

This non-historic one-and-a-half-story frame duplex has a shallow-pitched side-gabled roof with moderate eaves. The building is six symmetrical bays wide and one bay deep with vinyl siding. Fenestration defines the bays. The entrance stoop features an iron railing.