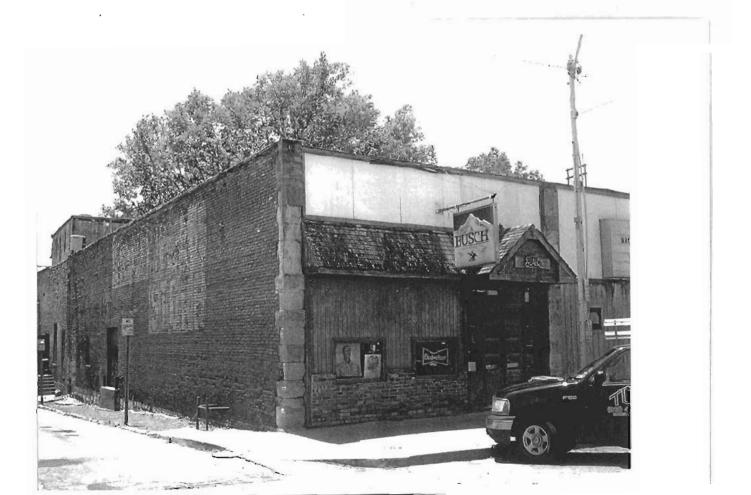

re found to be intact underneath, this building could be reevaluated for National Register eligibility.

T. Significance

#### 2Y. Description of Environment and Outbuildings

Located on a commercial street characterized by late-nineteenth and early twentieth century one- and two-story brick buildings.

#### History

Several buildings may have occupied this lot over time. In 1883, this building was part of a carriage repository and remained in this capacity until about 1890. By 1893, a furniture store was located in the building. In 1895, J. B. Goode owned a music store here. In 1900, VanMatre and Shepard established the offices of their newspaper, the Standard-Herald, at this location and were still publishing at this address in 1914. In 1924, a retail store operated out of the space.





| D. Address / Location