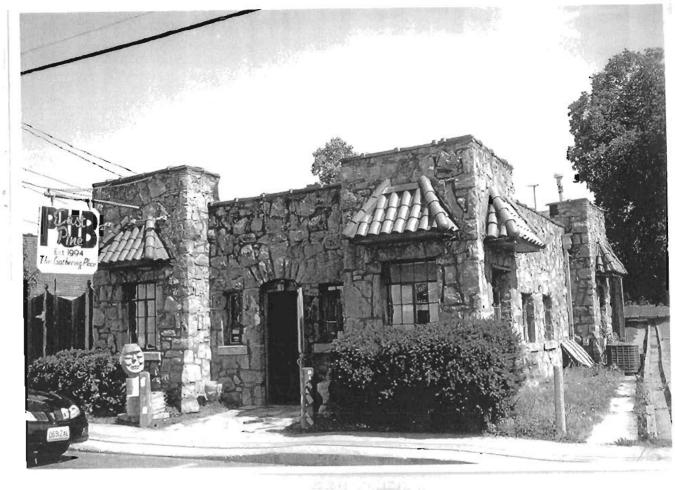

### 2X. Further Description

This non-historic one-and-a-half-story frame duplex has a shallow-pitched side-gabled roof with moderate eaves. The building is six symmetrical bays wide and one bay deep with vinyl siding. Fenestration defines the bays. The entrance stoop features an iron railing.

# 317 Chestnut