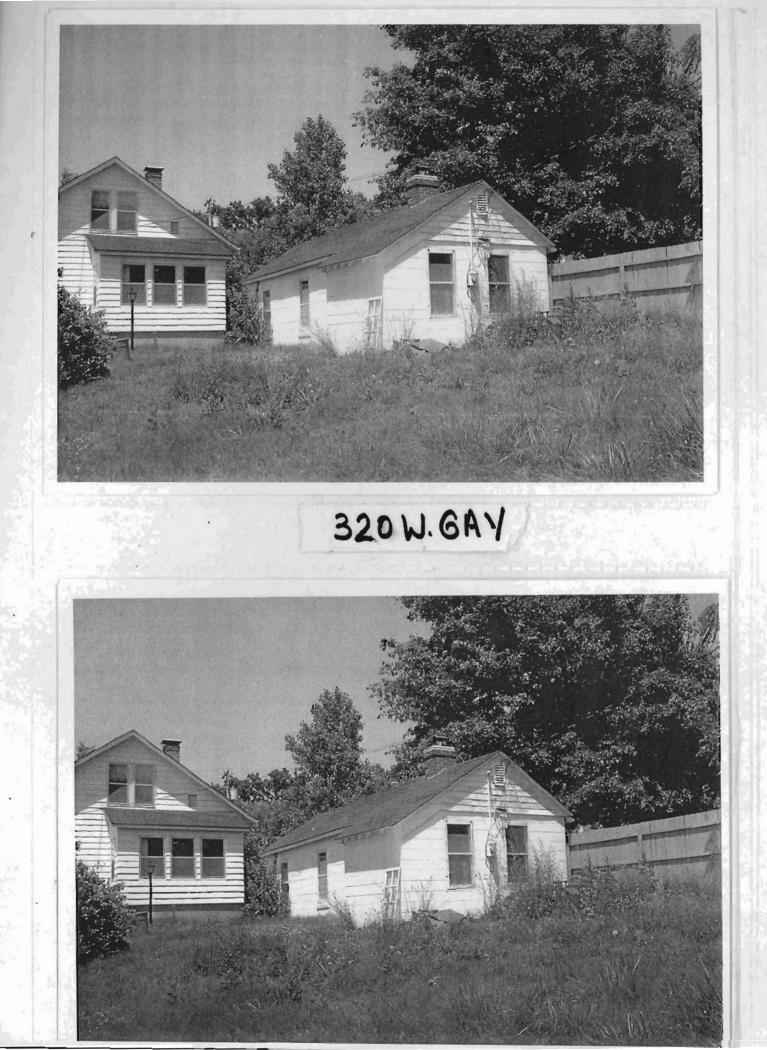

the paired nine-over-one light double-hung wood sash windows; the tripartite picture window; the soldier brick lintels and header brick window sills at each window opening; and the decorative knee brackets under the gable eaves. An early-to-mid twentieth century garage is located at the rear of the lot.

#### T. Significance

#### 2Y. Description of Environment and Outbuildings

Located in a residential district with uniform setbacks characterized by late-nineteenth and early-to-mid twentieth century one- to two-and-one-half-story homes.

#### History

The 1930 US Census shows stone and concrete mason, Ralph Loveall residing at this address. This was the home of J. W. Davis, the son of W. O. Davis, who operated the Davis Store at 311 North Main Street from 1940 until it closed in 1969.





| D. Address / Location                                                                                           | 21. Owner's Name and Address (if Different)                                                                      |
|-----------------------------------------------------------------------------------------------------------------|------------------------------------------------------------------------------------------------------------------|
| 321 W. Gay St.                                                                                                  | DUGGAR, ELEANOR J                                                                                                |
|