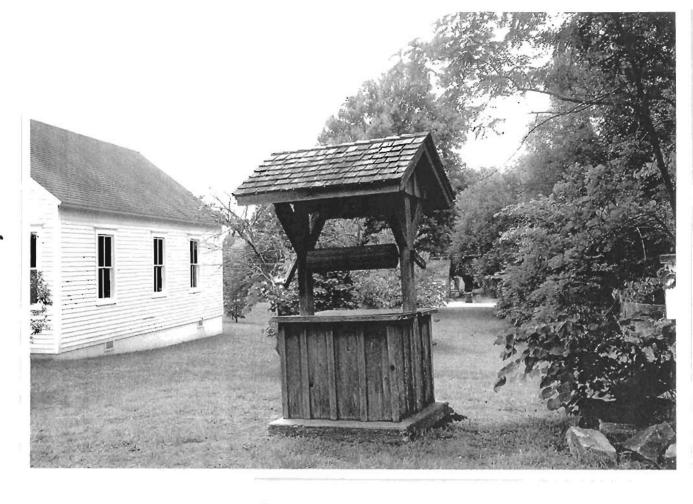

ohnson |

#### 2X. Further Description

This non-historic one-story building has a front-gabled roof with eaves returns. This building is three symmetrical bays wide and five bays deep, with fenestration defining the bays. The entrance occupies the center bay and features doubleleaf doors beneath a fanlight transom. Iron railings flank the walkway leading to the entrance. Additional characterdefining features include the secondary entrance porch with a shed roof on the north (side) elevation and the brick window lintels

T. Significance

#### 2Y. Description of Environment and Outbuildings

Located on the Original Courthouse Square on a residential street characterized by late-nineteenth and early-to-mid twentieth century one-story homes.

#### History



302 N. MAIN





# 302 N. MAIN











302 N. MAIN





# 302 N. MAIN



.

| D. Address / Location                           |                                       | 2I. Owner's Name and Address (if Different)                                                                                                                                                                                                                                                                                                                                                                                                                                                                                                              |
|-------------------------------------------------|---------------------------------------|---------------------------------