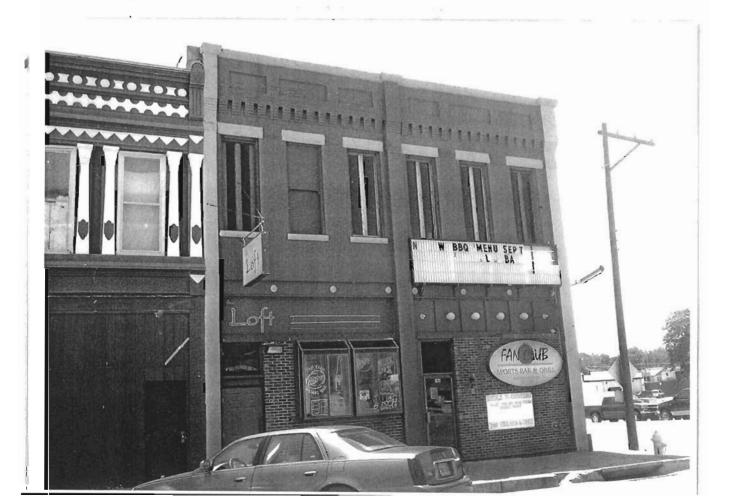

### 2X. Further Description

This non-historic one-and-a-half-story frame duplex has a shallow-pitched side-gabled roof with moderate eaves. The building is six symmetrical bays wide and one bay deep with vinyl siding. Fenestration defines the bays. The entrance stoop features an iron railing.