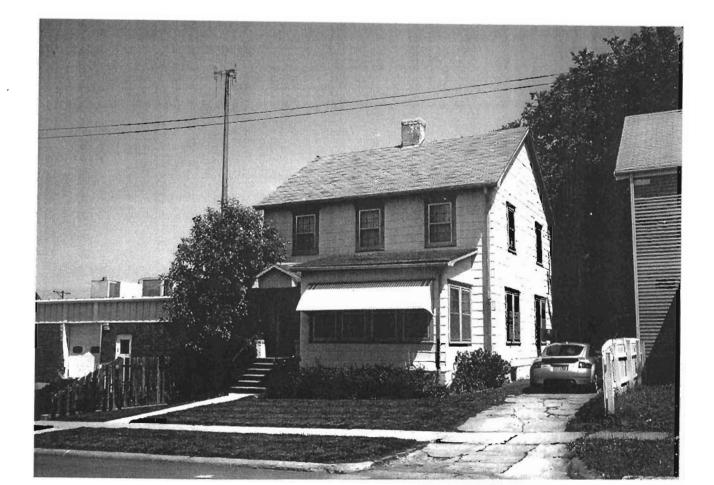

### 2X. Further Description

This non-historic one-and-a-half-story frame duplex has a shallow-pitched side-gabled roof with moderate eaves. The building is six symmetrical bays wide and one bay deep with vinyl siding. Fenestration defines the bays. The entrance stoop features an iron railing.