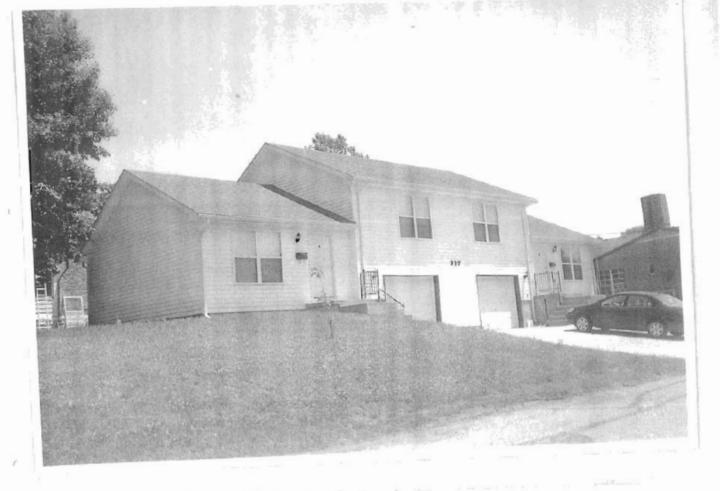

### 2X. Further Description

This non-historic one-and-a-half-story frame duplex has a shallow-pitched side-gabled roof with moderate eaves. The building is six symmetrical bays wide and one bay deep with vinyl siding. Fenestration defines the bays. The entrance stoop features an iron railing.

# 317 Chestnut