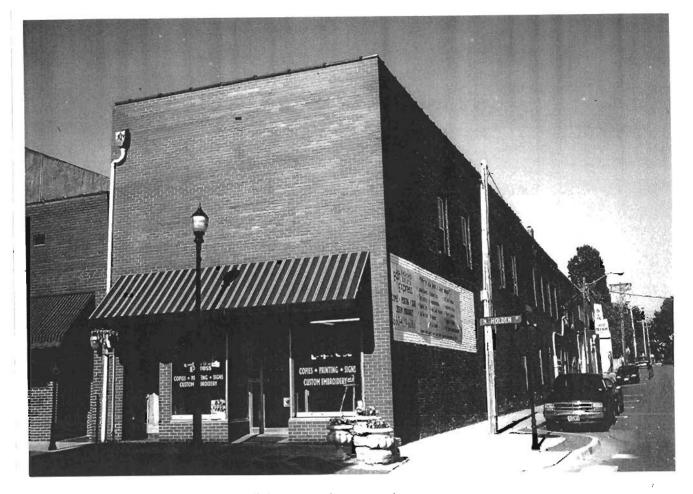

### 2X. Further Description

This non-historic one-and-a-half-story frame duplex has a shallow-pitched side-gabled roof with moderate eaves. The building is six symmetrical bays wide and one bay deep with vinyl siding. Fenestration defines the bays. The entrance stoop features an iron railing.