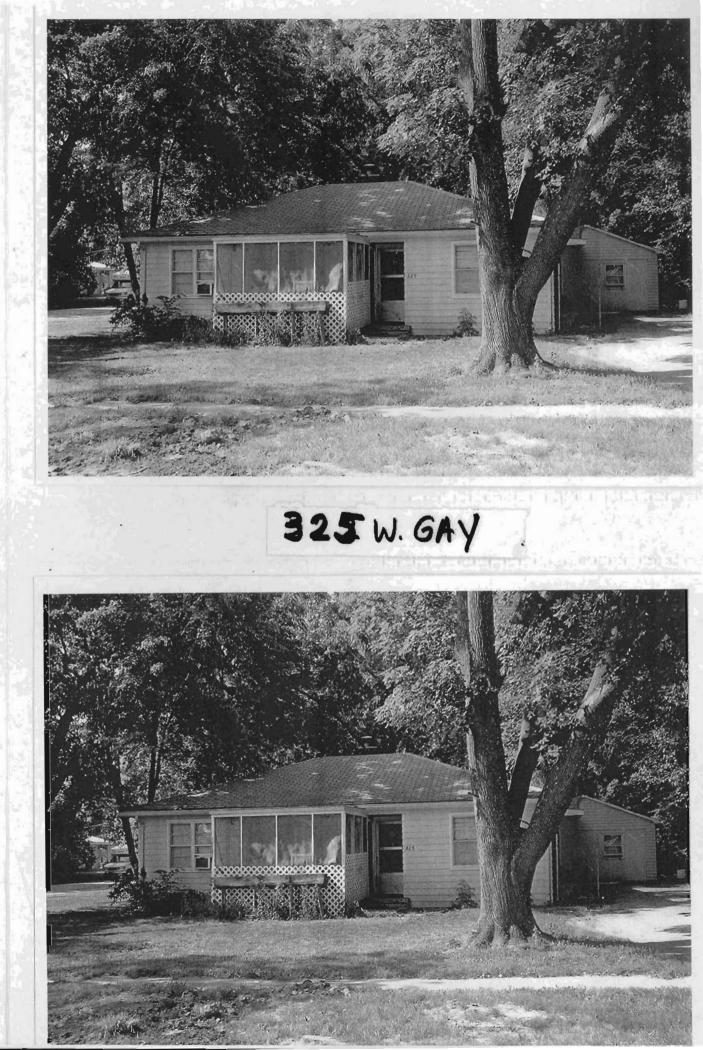

| Gay  | St.                   |
| E. City               | Warren | sburg | , MO | B. County 101 Johnson |

#### 2X. Further Description

This one-story frame house has a shallow-pitched hipped roof with moderate eaves. The primary façade is four bays wide. The two central bays are recessed under the main roof to form a shallow porch. A non-historic screened enclosure projects from the second bay. Additional features include the brick chimney that rises through the rear roof slope, the narrow window casings, and the paired window arrangement.

T. Significance

#### 2Y. Description of Environment and Outbuildings

Located in a residential district with uniform setbacks characterized by late-nineteenth and early-to-mid twentieth century one- to two-and-one-half-story homes.

#### History



| D. Address / Location                |                                   |                                        |                   | 2I. Owner's Name and Address (if Different)      |
|--------------------------------------|-----------------------------------|----------------------------------------|-------------------|--------------------------------------------------|
| 326 W. Gay St.                       |                                   |                                        | WHITAKER, JAMES J |                                                  |
|                                      |                                   |                                        | 326 W GAY         |                                                  |
| E. City Warrensburg                  | ,