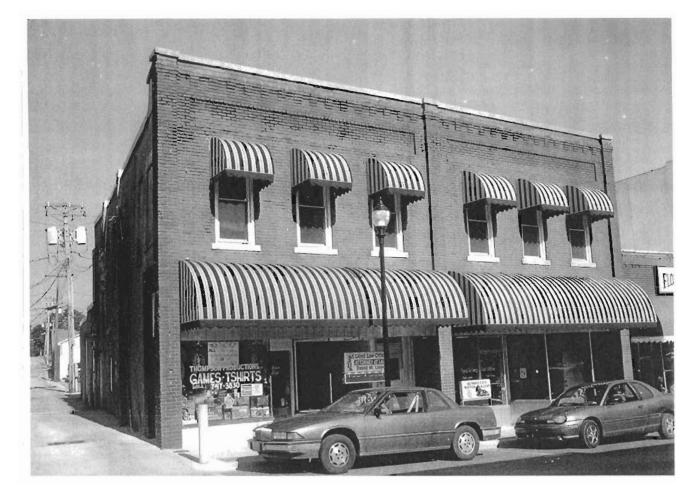

### 2X. Further Description

This non-historic one-and-a-half-story frame duplex has a shallow-pitched side-gabled roof with moderate eaves. The building is six symmetrical bays wide and one bay deep with vinyl siding. Fenestration defines the bays. The entrance stoop features an iron railing.