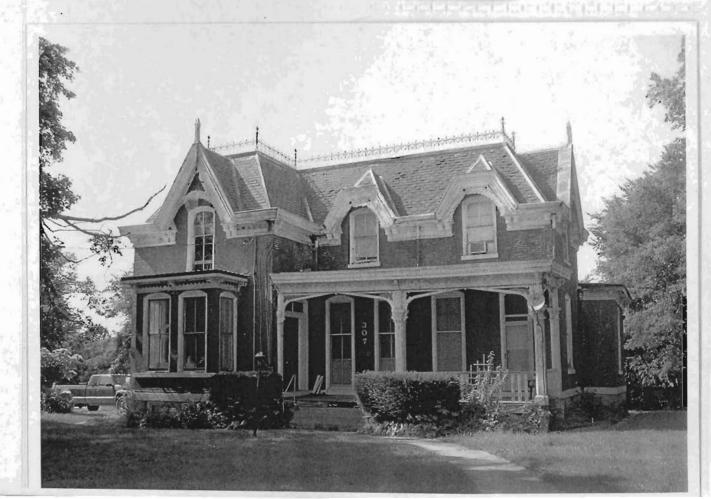

### 2X. Further Description

This non-historic one-and-a-half-story frame duplex has a shallow-pitched side-gabled roof with moderate eaves. The building is six symmetrical bays wide and one bay deep with vinyl siding. Fenestration defines the bays. The entrance stoop features an iron railing.