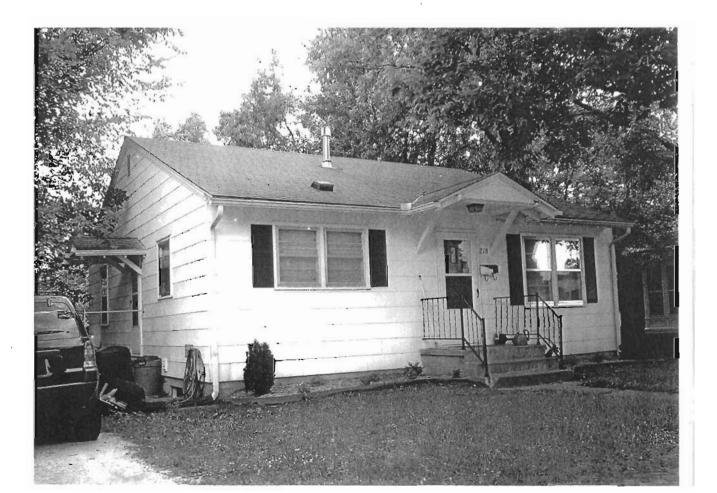

### 2X. Further Description

This non-historic one-and-a-half-story frame duplex has a shallow-pitched side-gabled roof with moderate eaves. The building is six symmetrical bays wide and one bay deep with vinyl siding. Fenestration defines the bays. The entrance stoop features an iron railing.

# 317 Chestnut