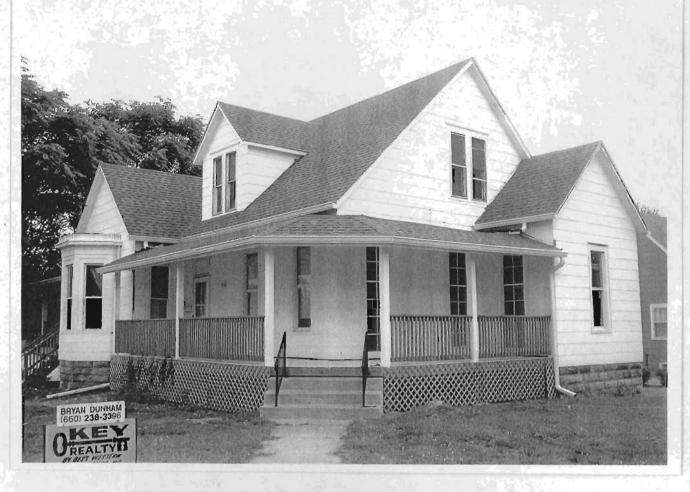

### History

This building originally housed the Jones Brother Sale Barn. During World War I, Walter and Perry Jones' sales operation was one of the largest in the United States. The firm bought mules from the region, reselling them to the U.S. Army. Cassingham & Son moved into this building in 1933, converting it to a hardware business and later adding a sporting goods department.

î

101 N. College

Reference Number