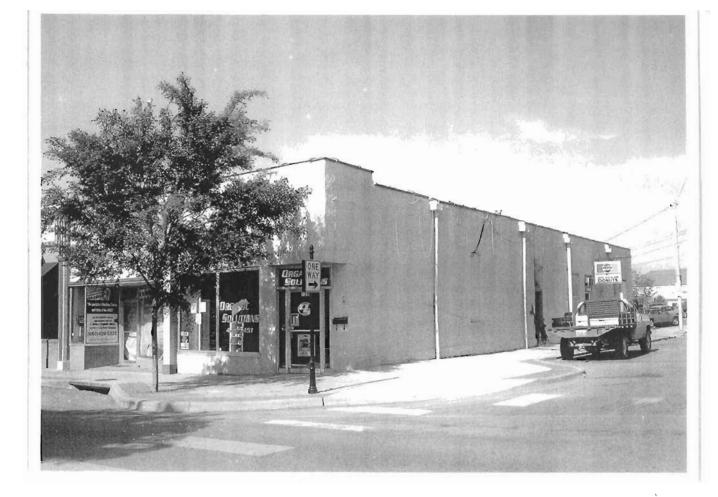

### 2X. Further Description

This non-historic one-and-a-half-story frame duplex has a shallow-pitched side-gabled roof with moderate eaves. The building is six symmetrical bays wide and one bay deep with vinyl siding. Fenestration defines the bays. The entrance stoop features an iron railing.