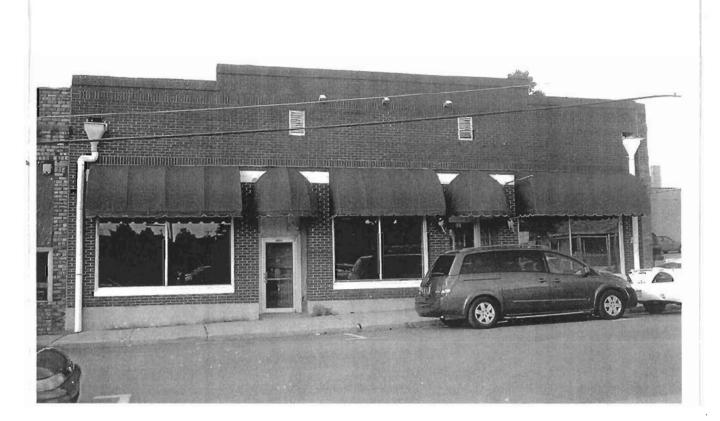

### 2X. Further Description

This non-historic one-and-a-half-story frame duplex has a shallow-pitched side-gabled roof with moderate eaves. The building is six symmetrical bays wide and one bay deep with vinyl siding. Fenestration defines the bays. The entrance stoop features an iron railing.