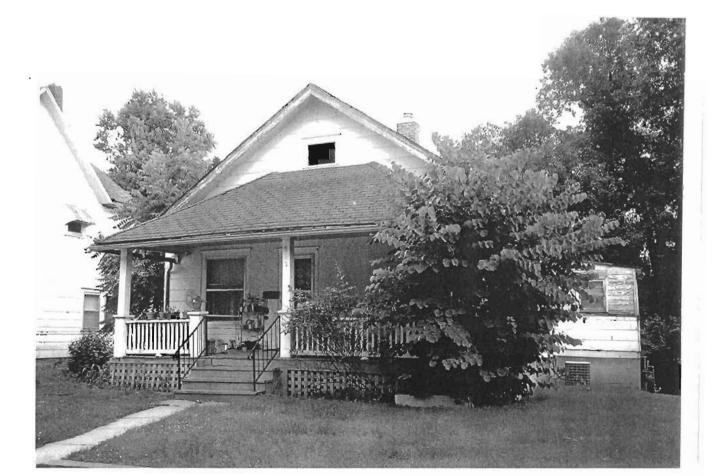

### 2X. Further Description

This non-historic one-and-a-half-story frame duplex has a shallow-pitched side-gabled roof with moderate eaves. The building is six symmetrical bays wide and one bay deep with vinyl siding. Fenestration defines the bays. The entrance stoop features an iron railing.

# 317 Chestnut