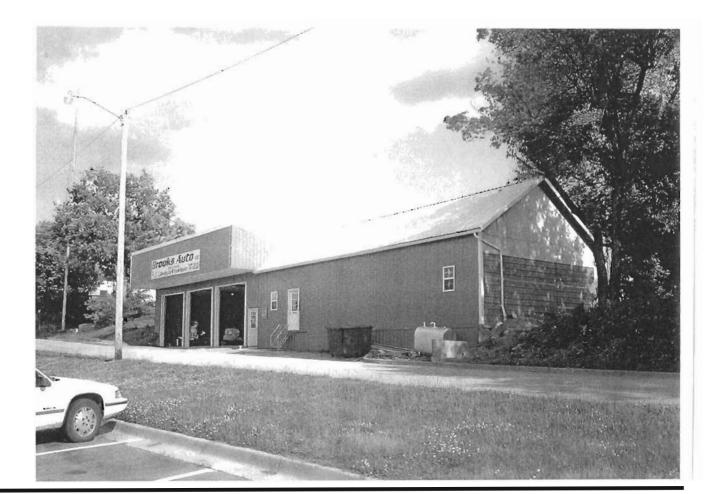

### 2X. Further Description

The primary façade of this broad two-story building is five symmetrical bays wide, with the stepped parapet roof defining the bays. The retail storefront occupies the first two bays and includes a flush entrance, a flat canopy, and brick bulkhead. Plywood covers the transom windows. The third bay features a distinctive round-arched entrance with a corbelled surround and keystones. The fourth and fifth bays contain a recessed loading dock area. Additional character-defining features include the corbelled parapet with square pilasters flanking each section of the stepped parapet and the tall, narrow one-over-one light windows with square limestone lintels and window sills in the third bay.

### History

This building originally housed the Jones Brother Sale Barn. During World War I, Walter and Perry Jones' sales operation was one of the largest in the United States. The firm bought mules from the region, reselling them to the U.S. Army. Cassingham & Son moved into this building in 1933, converting it to a hardware business and later adding a sporting goods department.

î

101 N. College

Reference Number