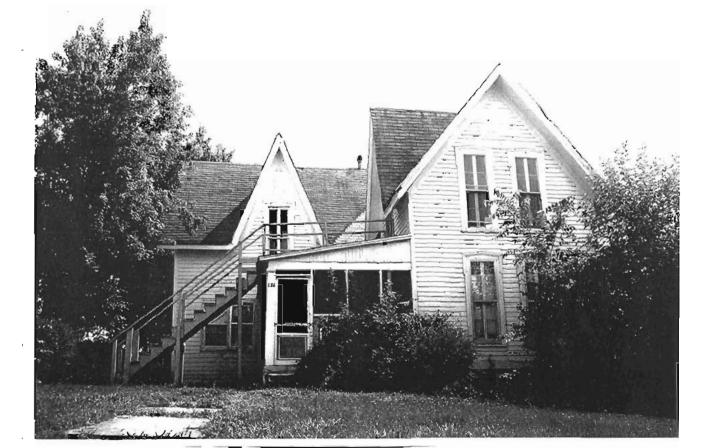

### 2X. Further Description

This non-historic one-and-a-half-story frame duplex has a shallow-pitched side-gabled roof with moderate eaves. The building is six symmetrical bays wide and one bay deep with vinyl siding. Fenestration defines the bays. The entrance stoop features an iron railing.

# 317 Chestnut