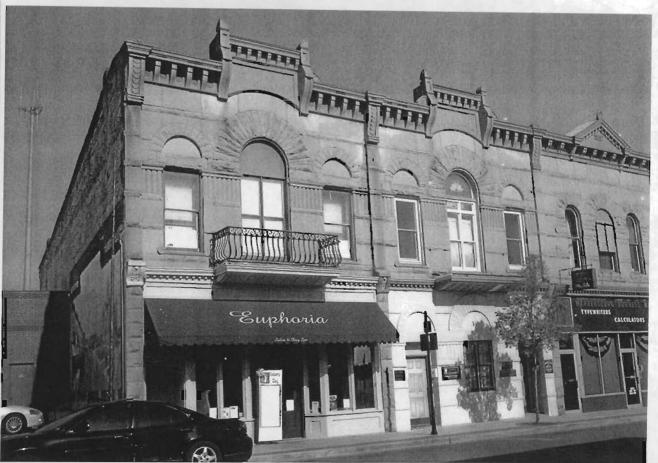

### 2X. Further Description

This non-historic one-and-a-half-story frame duplex has a shallow-pitched side-gabled roof with moderate eaves. The building is six symmetrical bays wide and one bay deep with vinyl siding. Fenestration defines the bays. The entrance stoop features an iron railing.