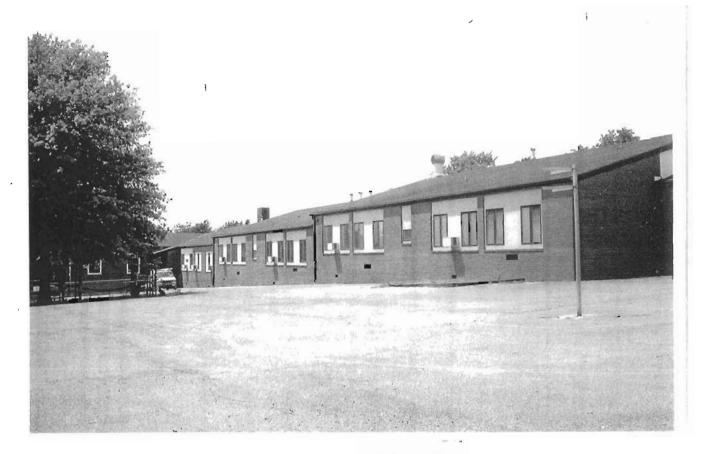

### 2X. Further Description

This two-story building is seven symmetrical bays wide and three bays deep. Fenestration flanked by square pilasters defines the bays. The north and west entrances include a stone surround with entablature and stone steps. Additional character-defining features include dressed stone window sills and lintels; the high, dressed stone foundation; arched window openings with keystones, implying an arcade; brick pilasters with stone capitals; and dentil molding on the cornice. The window openings now contain non-historic window components.