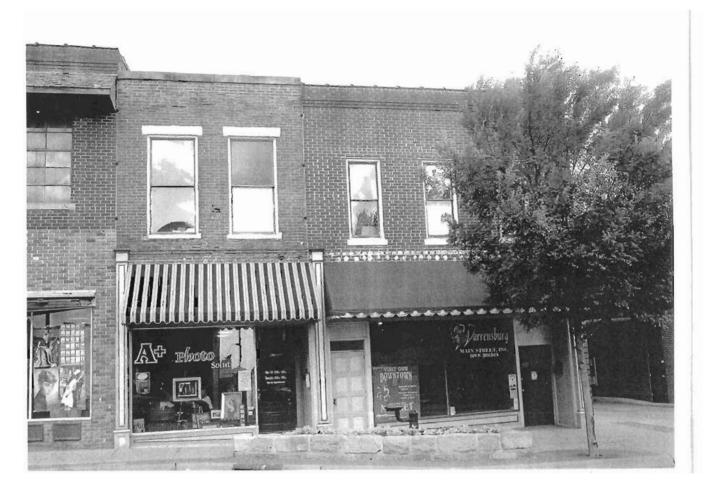

### 2X. Further Description

The primary façade of this broad two-story building is five symmetrical bays wide, with the stepped parapet roof defining the bays. The retail storefront occupies the first two bays and includes a flush entrance, a flat canopy, and brick bulkhead. Plywood covers the transom windows. The third bay features a distinctive round-arched entrance with a corbelled surround and keystones. The fourth and fifth bays contain a recessed loading dock area. Additional character-defining features include the corbelled parapet with square pilasters flanking each section of the stepped parapet and the tall, narrow one-over-one light windows with square limestone lintels and window sills in the third bay.

### History

This building originally housed the Jones Brother Sale Barn. During World War I, Walter and Perry Jones' sales operation was one of the largest in the United States. The firm bought mules from the region, reselling them to the U.S. Army. Cassingham & Son moved into this building in 1933, converting it to a hardware business and later adding a sporting goods department.