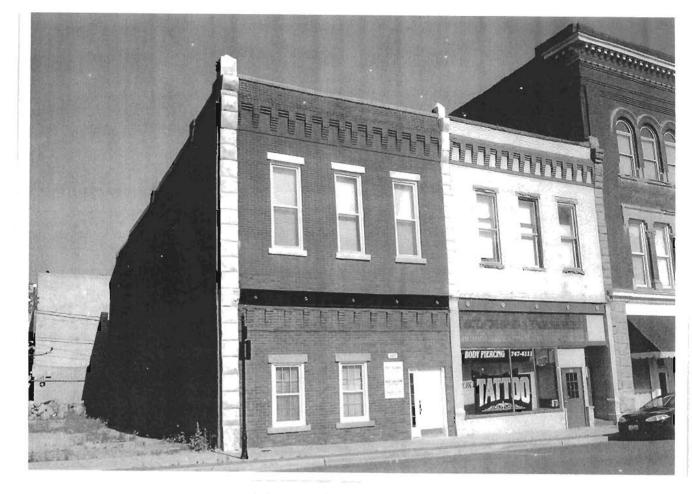

### 2X. Further Description

This non-historic one-and-a-half-story frame duplex has a shallow-pitched side-gabled roof with moderate eaves. The building is six symmetrical bays wide and one bay deep with vinyl siding. Fenestration defines the bays. The entrance stoop features an iron railing.