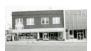

#42

the west facade, but the northernmost arch was removed when Cassingham's & Son moved to this location in 1933. The southwest corner of this building is now an open area, but originally it was a solid facade with eight windows. A large entrance is still visable on the south facade, but windows have also been removed in the corner area. The sidewalk in front of the building shows where the original arch was located. A large mural of a team of mules was at one time present on the west facade, but it's no longer present.