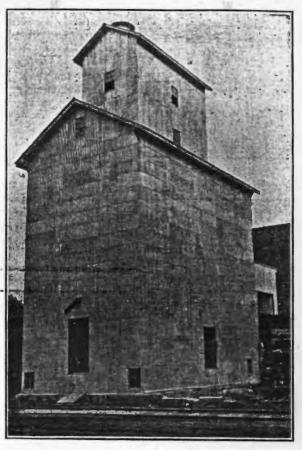

#42

the west facade, but the northernmost arch was removed when Cassingham's & Son moved to this location in 1933. The southwest corner of this building is now an open area, but originally it was a solid facade with eight windows. A large entrance is still visable on the south facade, but windows have also been removed in the corner area. The sidewalk in front of the building shows where the original arch was located. A large mural of a team of mules was at one time present on the west facade, but it's no longer present.