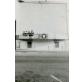

#42

the west facade, but the northernmost arch was removed when Cassingham's & Son moved to this location in 1933. The southwest corner of this building is now an open area, but originally it was a solid facade with eight windows. A large entrance is still visable on the south facade, but windows have also been removed in the corner area. The sidewalk in front of the building shows where the original arch was located. A large mural of a team of mules was at one time present on the west facade, but it's no longer present.