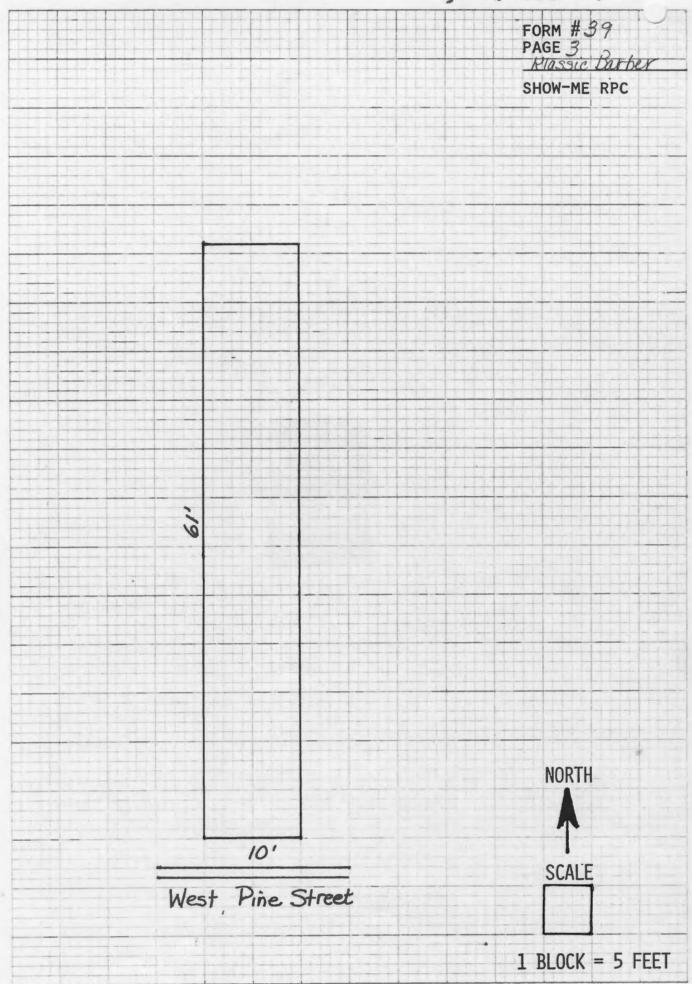

time a small building                                                           | , possibly a coal shed was at<br>e 1914 map, but not on the 19 | the rear of the 24 map. Traces of it                      |         |
| 45. SOURCES OF INFORMATION Warrensburg Sanborn Maps: 18 1914, 1924                     |                                                                | 46. PREPARED BY Tom Christopher 47. ORGANIZATION          |         |
| Warrensburg City Directories<br>Personal Interview: Robert K                           |                                                                | Show-Me RPC  48. DATE   49. REVISION DATE(S)  9/2/80      |         |

Show-Me RPC 48. DATE 49. REVISION DATE(S) 9/2/80

JO-AS-006-118

Form #39 Page 2 Klassic Barber Shop Show-Me RPC



S. FACADE







| . NO. 13                                               | 4. PRESENT LOCAL NAME(S) OR DESIGNATION(S) Star Theater (Vacant)      | 0-AS-006-119                              |       |  |  |  |  |  |
|--------------------------------------------------------|-----------------------------------------------------------------------|-------------------------------------------|-------|--|--|--|--|--|
| Johnson                                                | 5. OTHER NAME(S)                                                      |                                           |       |  |  |  |  |  |
| LOCATION OF Show-Me RPC                                | Gilkeson Dry Goods, Co.                                               |                                           |       |  |  |  |  |  |
| SP