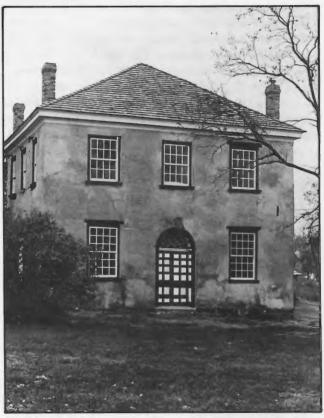

#42

the west facade, but the northernmost arch was removed when Cassingham's & Son moved to this location in 1933. The southwest corner of this building is now an open area, but originally it was a solid facade with eight windows. A large entrance is still visable on the south facade, but windows have also been removed in the corner area. The sidewalk in front of the building shows where the original arch was located. A large mural of a team of mules was at one time present on the west facade, but it's no longer present.