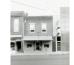

#42

the west facade, but the northernmost arch was removed when Cassingham's & Son moved to this location in 1933. The southwest corner of this building is now an open area, but originally it was a solid facade with eight windows. A large entrance is still visable on the south facade, but windows have also been removed in the corner area. The sidewalk in front of the building shows where the original arch was located. A large mural of a team of mules was at one time present on the west facade, but it's no longer present.