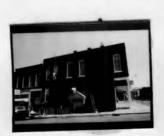

#42

the west facade, but the northernmost arch was removed when Cassingham's & Son moved to this location in 1933. The southwest corner of this building is now an open area, but originally it was a solid facade with eight windows. A large entrance is still visable on the south facade, but windows have also been removed in the corner area. The sidewalk in front of the building shows where the original arch was located. A large mural of a team of mules was at one time present on the west facade, but it's no longer present.