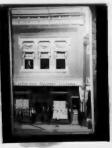

#42

the west facade, but the northernmost arch was removed when Cassingham's & Son moved to this location in 1933. The southwest corner of this building is now an open area, but originally it was a solid facade with eight windows. A large entrance is still visable on the south facade, but windows have also been removed in the corner area. The sidewalk in front of the building shows where the original arch was located. A large mural of a team of mules was at one time present on the west facade, but it's no longer present.