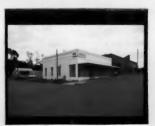

MISSOURI OFFICE OF HISTORIC PRESERVATION ARCHI CTURAL/HISTORIC INVENTORY SURVEY FORM 80,00006 4. PRESENT LOCAL NAME(S) OR DESIGNATION(S) Reorganized Church of Jesus Christ of Latter Day Saints Regional Office Show-Me Regional Planning Commission, Johnson County I. NO. 6 Heritage Library. 2. COUNTY Johnson 5. OTHER NAME (S) 3. LOCATION OF JO-AS-006-002 Old Post Office Building Show-Me RPC NEGATIVES 16. THEMATIC CATEGORY 6. SPECIFIC LEGAL LOCATION 28. NO. OF STORIES RANGE\_\_\_ Johns 29. BASEMENT? YES (X ) COUNTY IF CITY OR TOWN, STREET ADDRESS NO ( 17. DATE(S) OR PERIOD 106 North College 1910-1911 30. FOUNDATION MATERIAL on Concrete IS. STYLE OR DESIGN IF RURAL , VICINITY 7. CITY OR TOWN 31. WALL CONSTRUCTION Warrensburg Brick on Masonry IS. ARCHITECT OR ENGINEER 8. DESCRIPTION OF LOCATION 32 ROOF TYPE AND MATERIAL James Knox Taylor Truncated hip 20. CONTRACTOR OR BUILDER Grover's 1st Addition 33. NO. OF BAYS Z . FRONT SIDE Block A 21. ORIGINAL USE, IF APPARENT PRESENT Lots 106, 107, 108 Post Office 34. WALL TREATMENT U Plaster & Panel 22. PRESENT USE Library, Planning 35. PLAN SHAPE Rectangle S & Church Offices 23. OWNERSHIP PUBLIC ( 36. CHANGES ADDITION ( (EXPLAIN IN PRIVATE( X) ALTERED (X ) NO. 42) HOW MOVED ( ) NAME(S) 24. OWNER'S NAME AND ADDRESS 37. CONDITION Reorganized Church of Jest Good INTERIOR COORDINATES Christ of Latter Day Saint Good EXTERIOR LAT LONG 25. OPEN TO PUBLIC? YES ( 30) 36. PRESERVATION UNDERWAY? YES ( TU) DESIGNATION(S) NO ( NO ( 1) STRUCTURE( ) SITE ( ) OBJECT ( I YES ( ) BUILDING (X) 26. LOCAL CONTACT PERSON OR ORGANIZATION 39. ENDANGERED? BY WHAT ? IS IT Show-Me RPC NO (X) ON NATIONAL YES ( ) YES (X) 12. REGISTER ? NO ( =) 27. OTHER SURVEYS IN WHICH INCLUDED 14. DISTRICT YES( ) 40. VISIBLE FROM PUBLIC ROAD ? YES ( 13. PART OF ESTAB. YES ( NO ( X) None NO ( 99 IS. NAME OF ESTABLISHED DISTRICT AL DISTANCE FROM AND FRONTAGE ON ROAD 42. FURTHER DESCRIPTION OF IMPORTANT FEATURES OTHER PHOTO MUST This building is still undergoing alterations on the interior. The windows have been changed and the original revolving doors have been removed. The basic building BE remains fairly original. PROVIDED 43. HISTORY AND SIGNIFICANCE This was the Post Office building until the present one was built. cost approximately \$75,000 when built in 1911. Previous to 1911, the Post Office had been moved from several buildings, many located on West Pine Street. Two albums with all the correspondence concerning this building's construction is available at the Johnson County Heritage Library. 44. DESCRIPTION OF ENVIRONMENT AND OUTBUILDINGS No outbuildings are associated with this building. 46. PREPARED BY 45. SOURCES OF INFORMATION Tom Christopher Warrensburg Sanborn Map: 1914 47. ORGANIZATION Show-Me RPC 48. DATE 49. REVISION DATE(S)

#42

the west facade, but the northernmost arch was removed when Cassingham's & Son moved to this location in 1933. The southwest corner of this building is now an open area, but originally it was a solid facade with eight windows. A large entrance is still visable on the south facade, but windows have also been removed in the corner area. The sidewalk in front of the building shows where the original arch was located. A large mural of a team of mules was at one time present on the west facade, but it's no longer present.