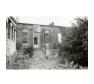

#42

the west facade, but the northernmost arch was removed when Cassingham's & Son moved to this location in 1933. The southwest corner of this building is now an open area, but originally it was a solid facade with eight windows. A large entrance is still visable on the south facade, but windows have also been removed in the corner area. The sidewalk in front of the building shows where the original arch was located. A large mural of a team of mules was at one time present on the west facade, but it's no longer present.