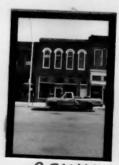

#42

the west facade, but the northernmost arch was removed when Cassingham's & Son moved to this location in 1933. The southwest corner of this building is now an open area, but originally it was a solid facade with eight windows. A large entrance is still visable on the south facade, but windows have also been removed in the corner area. The sidewalk in front of the building shows where the original arch was located. A large mural of a team of mules was at one time present on the west facade, but it's no longer present.