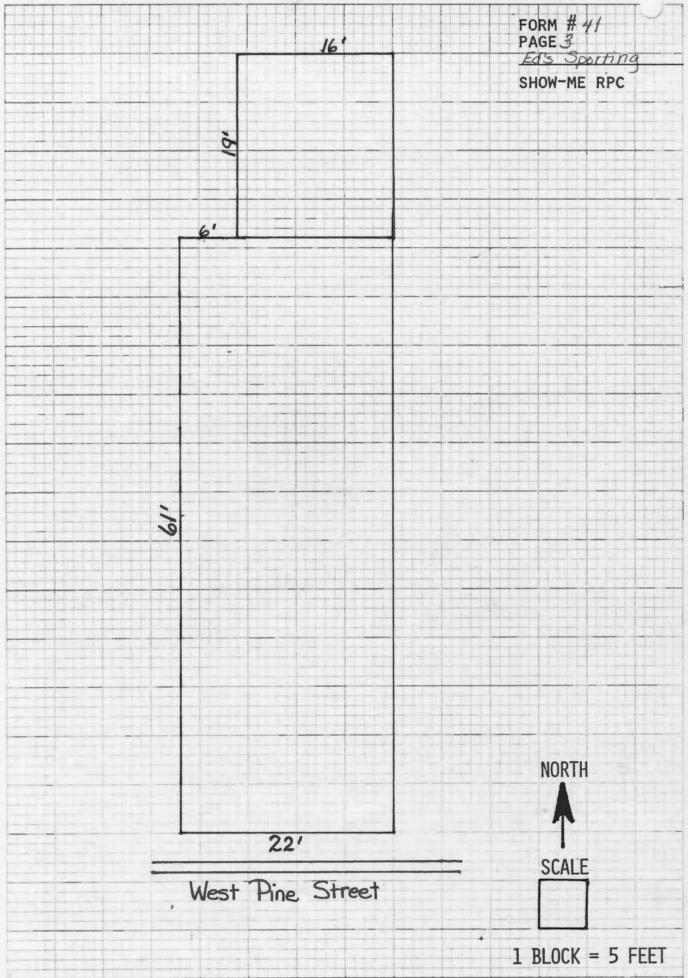

W. FACADE

|     |     |        |        |       | FORM # 4<br>PAGE 3<br>Cassinghams True Value |
|-----|-----|--------|--------|-------|----------------------------------------------|
|     | C   | ollege | Street |       | SHOW-ME RPC                                  |
|     | 51' |        | 33'    | 34'   |                                              |
| 33, |     | 1.5    |        |       |                                              |
|     |     |        |        |       |                                              |
|     |     |        |        |       |                                              |
| 12  |     |        |        |       |                                              |
|     |     |        |        |       |                                              |
|     |     |        |        |       |                                              |
|     | 38′ | 12'    | 70'    | 2/18/ |                                              |
|     |     |        |        |       |                                              |
|     |     |        |        |       |                                              |
|     |     | /      |        |       | NORTH                                        |
|     | -1  |        |        |       | ->                                           |
|     |     |        |        |       | SCALE                                        |
| 4   |     |        | 581    |       | 1 BLOCK = 10 FE                              |