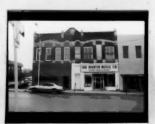

#42

the west facade, but the northernmost arch was removed when Cassingham's & Son moved to this location in 1933. The southwest corner of this building is now an open area, but originally it was a solid facade with eight windows. A large entrance is still visable on the south facade, but windows have also been removed in the corner area. The sidewalk in front of the building shows where the original arch was located. A large mural of a team of mules was at one time present on the west facade, but it's no longer present.