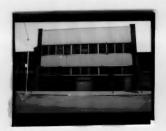

#42

the west facade, but the northernmost arch was removed when Cassingham's & Son moved to this location in 1933. The southwest corner of this building is now an open area, but originally it was a solid facade with eight windows. A large entrance is still visable on the south facade, but windows have also been removed in the corner area. The sidewalk in front of the building shows where the original arch was located. A large mural of a team of mules was at one time present on the west facade, but it's no longer present.