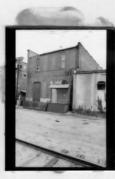

#42

the west facade, but the northernmost arch was removed when Cassingham's & Son moved to this location in 1933. The southwest corner of this building is now an open area, but originally it was a solid facade with eight windows. A large entrance is still visable on the south facade, but windows have also been removed in the corner area. The sidewalk in front of the building shows where the original arch was located. A large mural of a team of mules was at one time present on the west facade, but it's no longer present.