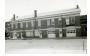

#42

the west facade, but the northernmost arch was removed when Cassingham's & Son moved to this location in 1933. The southwest corner of this building is now an open area, but originally it was a solid facade with eight windows. A large entrance is still visable on the south facade, but windows have also been removed in the corner area. The sidewalk in front of the building shows where the original arch was located. A large mural of a team of mules was at one time present on the west facade, but it's no longer present.