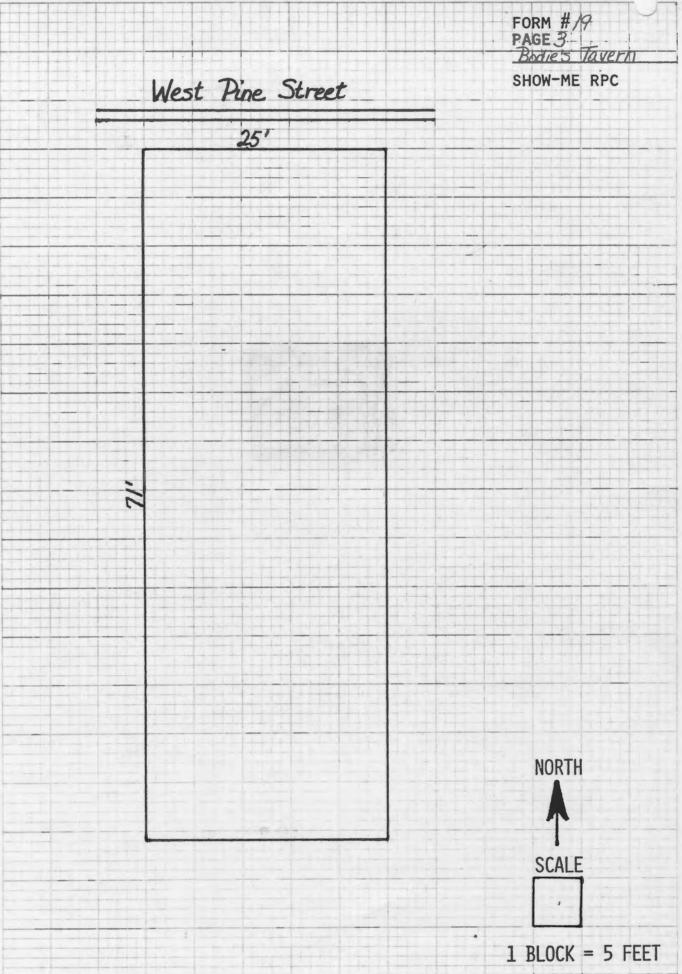

W. FACADE

|     |     |        |        |       | FORM # 4<br>PAGE 3<br>Cassinghams True Value |
|-----|-----|--------|--------|-------|----------------------------------------------|
|     | C   | ollege | Street |       | SHOW-ME RPC                                  |
|     | 51' |        | 33'    | 34'   |                                              |
| 33, |     | 1.5    |        |       |                                              |
|     |     |        |        |       |                                              |
|     |     |        |        |       |                                              |
| 12  |     |        |        |       |                                              |
|     |     |        |        |       |                                              |
|     |     |        |        |       |                                              |
|     | 38′ | 12'    | 70'    | 2/18/ |                                              |
|     |     |        |        |       |                                              |
|     |     |        |        |       |                                              |
|     |     | /      |        |       | NORTH                                        |
|     | -1  |        |        |       | ->                                           |
|     |     |        |        |       | SCALE                                        |
| 4   |     |        | 581    |       | 1 BLOCK = 10 FE                              |