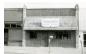

#42

the west facade, but the northernmost arch was removed when Cassingham's & Son moved to this location in 1933. The southwest corner of this building is now an open area, but originally it was a solid facade with eight windows. A large entrance is still visable on the south facade, but windows have also been removed in the corner area. The sidewalk in front of the building shows where the original arch was located. A large mural of a team of mules was at one time present on the west facade, but it's no longer present.