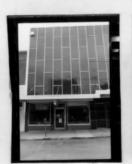

#42

the west facade, but the northernmost arch was removed when Cassingham's & Son moved to this location in 1933. The southwest corner of this building is now an open area, but originally it was a solid facade with eight windows. A large entrance is still visable on the south facade, but windows have also been removed in the corner area. The sidewalk in front of the building shows where the original arch was located. A large mural of a team of mules was at one time present on the west facade, but it's no longer present.