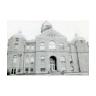

MISSOURI OFFICE OF HISTORIC PRESERVATION ARCHI CTURAL/HISTORIC INVENTORY SURVEY FORM 80,00006 4. PRESENT LOCAL NAME(S) OR DESIGNATION(S) Reorganized Church of Jesus Christ of Latter Day Saints Regional Office Show-Me Regional Planning Commission, Johnson County I. NO. 6 Heritage Library. 2. COUNTY Johnson 5. OTHER NAME (S) 3. LOCATION OF JO-AS-006-002 Old Post Office Building Show-Me RPC NEGATIVES 16. THEMATIC CATEGORY 6. SPECIFIC LEGAL LOCATION 28. NO. OF STORIES RANGE\_\_\_ Johns 29. BASEMENT? YES (X ) COUNTY IF CITY OR TOWN, STREET ADDRESS NO ( 17. DATE(S) OR PERIOD 106 North College 1910-1911 30. FOUNDATION MATERIAL on Concrete IS. STYLE OR DESIGN IF RURAL , VICINITY 7. CITY OR TOWN 31. WALL CONSTRUCTION Warrensburg Brick on Masonry IS. ARCHITECT OR ENGINEER 8. DESCRIPTION OF LOCATION 32 ROOF TYPE AND MATERIAL James Knox Taylor Truncated hip 20. CONTRACTOR OR BUILDER Grover's 1st Addition 33. NO. OF BAYS Z . FRONT SIDE Block A 21. ORIGINAL USE, IF APPARENT PRESENT Lots 106, 107, 108 Post Office 34. WALL TREATMENT U Plaster & Panel 22. PRESENT USE Library, Planning 35. PLAN SHAPE Rectangle S & Church Offices 23. OWNERSHIP PUBLIC ( 36. CHANGES ADDITION ( (EXPLAIN IN PRIVATE( X) ALTERED (X ) NO. 42) HOW MOVED ( ) NAME(S) 24. OWNER'S NAME AND ADDRESS 37. CONDITION Reorganized Church of Jest Good INTERIOR COORDINATES Christ of Latter Day Saint Good EXTERIOR LAT LONG 25. OPEN TO PUBLIC? YES ( 30) 36. PRESERVATION UNDERWAY? YES ( TU) DESIGNATION(S) NO ( NO ( 1) STRUCTURE( ) SITE ( ) OBJECT ( I YES ( ) BUILDING (X) 26. LOCAL CONTACT PERSON OR ORGANIZATION 39. ENDANGERED? BY WHAT ? IS IT Show-Me RPC NO (X) ON NATIONAL YES ( ) YES (X) 12. REGISTER ? NO ( =) 27. OTHER SURVEYS IN WHICH INCLUDED 14. DISTRICT YES( ) 40. VISIBLE FROM PUBLIC ROAD ? YES ( 13. PART OF ESTAB. YES ( NO ( X) None NO ( 99 IS. NAME OF ESTABLISHED DISTRICT AL DISTANCE FROM AND FRONTAGE ON ROAD 42. FURTHER DESCRIPTION OF IMPORTANT FEATURES OTHER PHOTO MUST This building is still undergoing alterations on the interior. The windows have been changed and the original revolving doors have been removed. The basic building BE remains fairly original. PROVIDED 43. HISTORY AND SIGNIFICANCE This was the Post Office building until the present one was built. cost approximately \$75,000 when built in 1911. Previous to 1911, the Post Office had been moved from several buildings, many located on West Pine Street. Two albums with all the correspondence concerning this building's construction is available at the Johnson County Heritage Library. 44. DESCRIPTION OF ENVIRONMENT AND OUTBUILDINGS No outbuildings are associated with this building. 46. PREPARED BY 45. SOURCES OF INFORMATION Tom Christopher Warrensburg Sanborn Map: 1914 47. ORGANIZATION Show-Me RPC 48. DATE 49. REVISION DATE(S)

#42

the west facade, but the northernmost arch was removed when Cassingham's & Son moved to this location in 1933. The southwest corner of this building is now an open area, but originally it was a solid facade with eight windows. A large entrance is still visable on the south facade, but windows have also been removed in the corner area. The sidewalk in front of the building shows where the original arch was located. A large mural of a team of mules was at one time present on the west facade, but it's no longer present.