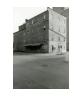

#42

the west facade, but the northernmost arch was removed when Cassingham's & Son moved to this location in 1933. The southwest corner of this building is now an open area, but originally it was a solid facade with eight windows. A large entrance is still visable on the south facade, but windows have also been removed in the corner area. The sidewalk in front of the building shows where the original arch was located. A large mural of a team of mules was at one time present on the west facade, but it's no longer present.