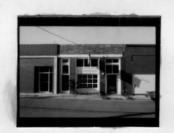

Form #103 Page 2 Hull Lumber Show-Me RPC

#43

East Market Street and wasn't changed until about 1920. A watch shop is currently in a shop at the north end of the building at the 107 address. In 1883 a carpenter shop was at 107, and this is what continued at this spot thru the early part of the 1900's. A tin shop also moved in at about the turn of the century with M.F. Stillwell being the tinner at this location in 1895-1908.