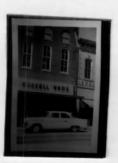

#42

the west facade, but the northernmost arch was removed when Cassingham's & Son moved to this location in 1933. The southwest corner of this building is now an open area, but originally it was a solid facade with eight windows. A large entrance is still visable on the south facade, but windows have also been removed in the corner area. The sidewalk in front of the building shows where the original arch was located. A large mural of a team of mules was at one time present on the west facade, but it's no longer present.