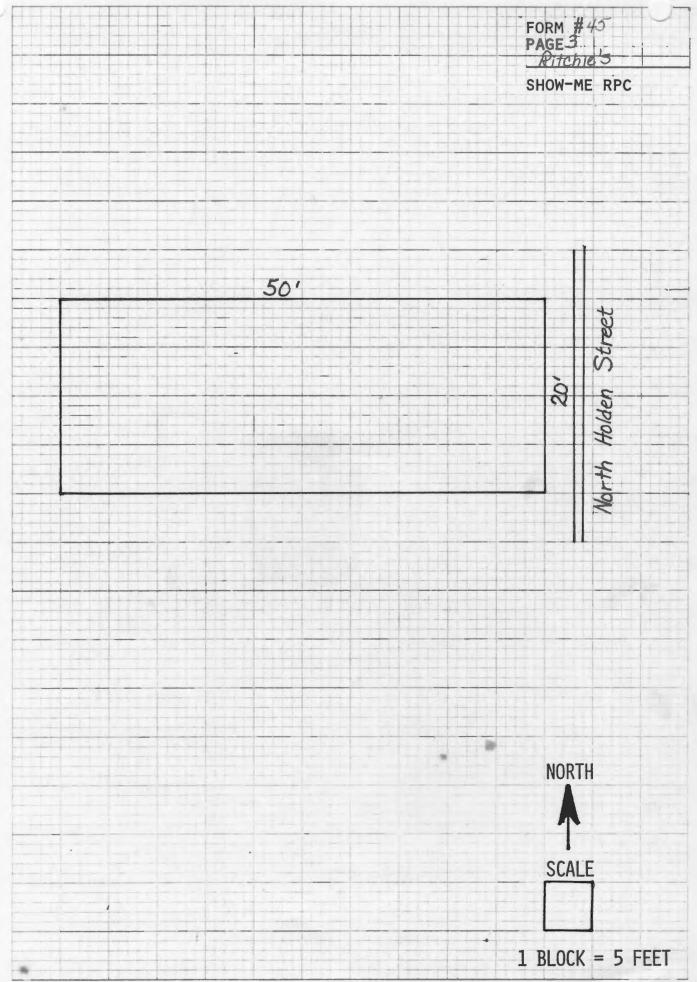

#42

the west facade, but the northernmost arch was removed when Cassingham's & Son moved to this location in 1933. The southwest corner of this building is now an open area, but originally it was a solid facade with eight windows. A large entrance is still visable on the south facade, but windows have also been removed in the corner area. The sidewalk in front of the building shows where the original arch was located. A large mural of a team of mules was at one time present on the west facade, but it's no longer present.