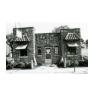

#42

the west facade, but the northernmost arch was removed when Cassingham's & Son moved to this location in 1933. The southwest corner of this building is now an open area, but originally it was a solid facade with eight windows. A large entrance is still visable on the south facade, but windows have also been removed in the corner area. The sidewalk in front of the building shows where the original arch was located. A large mural of a team of mules was at one time present on the west facade, but it's no longer present.