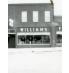

#42

the west facade, but the northernmost arch was removed when Cassingham's & Son moved to this location in 1933. The southwest corner of this building is now an open area, but originally it was a solid facade with eight windows. A large entrance is still visable on the south facade, but windows have also been removed in the corner area. The sidewalk in front of the building shows where the original arch was located. A large mural of a team of mules was at one time present on the west facade, but it's no longer present.