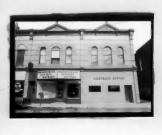

- 1) Download PDF to desktop.
- 2) Open the document in Adobe Reader.
- 3) Open the View tab.
- 4) Go to Page Display in the drop down menu.
- 5) Change to Single Page View

PRESERVATION

8/29/80

Form #4
Page 2
Cassingham's
Show-Me RPC

#42

the west facade, but the northernmost arch was removed when Cassingham's & Son moved to this location in 1933. The southwest corner of this building is now an open area, but originally it was a solid facade with eight windows. A large entrance is still visable on the south facade, but windows have also been removed in the corner area. The sidewalk in front of the building shows where the original arch was located. A large mural of a team of mules was at one time present on the west facade, but it's no longer present.