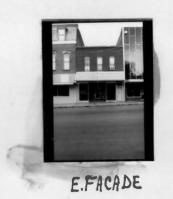

#42

the west facade, but the northernmost arch was removed when Cassingham's & Son moved to this location in 1933. The southwest corner of this building is now an open area, but originally it was a solid facade with eight windows. A large entrance is still visable on the south facade, but windows have also been removed in the corner area. The sidewalk in front of the building shows where the original arch was located. A large mural of a team of mules was at one time present on the west facade, but it's no longer present.