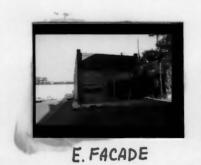

#42

the west facade, but the northernmost arch was removed when Cassingham's & Son moved to this location in 1933. The southwest corner of this building is now an open area, but originally it was a solid facade with eight windows. A large entrance is still visable on the south facade, but windows have also been removed in the corner area. The sidewalk in front of the building shows where the original arch was located. A large mural of a team of mules was at one time present on the west facade, but it's no longer present.