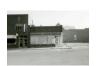

#42

the west facade, but the northernmost arch was removed when Cassingham's & Son moved to this location in 1933. The southwest corner of this building is now an open area, but originally it was a solid facade with eight windows. A large entrance is still visable on the south facade, but windows have also been removed in the corner area. The sidewalk in front of the building shows where the original arch was located. A large mural of a team of mules was at one time present on the west facade, but it's no longer present.