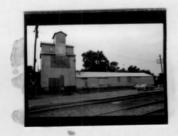

#42

the west facade, but the northernmost arch was removed when Cassingham's & Son moved to this location in 1933. The southwest corner of this building is now an open area, but originally it was a solid facade with eight windows. A large entrance is still visable on the south facade, but windows have also been removed in the corner area. The sidewalk in front of the building shows where the original arch was located. A large mural of a team of mules was at one time present on the west facade, but it's no longer present.