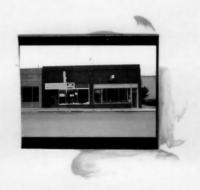

#42

the west facade, but the northernmost arch was removed when Cassingham's & Son moved to this location in 1933. The southwest corner of this building is now an open area, but originally it was a solid facade with eight windows. A large entrance is still visable on the south facade, but windows have also been removed in the corner area. The sidewalk in front of the building shows where the original arch was located. A large mural of a team of mules was at one time present on the west facade, but it's no longer present.