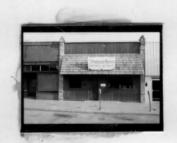

#42

the west facade, but the northernmost arch was removed when Cassingham's & Son moved to this location in 1933. The southwest corner of this building is now an open area, but originally it was a solid facade with eight windows. A large entrance is still visable on the south facade, but windows have also been removed in the corner area. The sidewalk in front of the building shows where the original arch was located. A large mural of a team of mules was at one time present on the west facade, but it's no longer present.