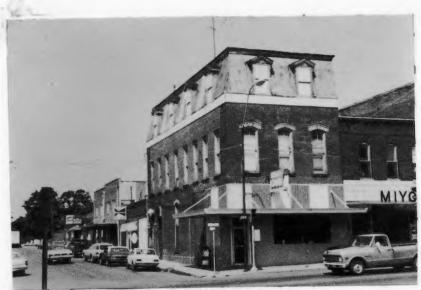

#42

the west facade, but the northernmost arch was removed when Cassingham's & Son moved to this location in 1933. The southwest corner of this building is now an open area, but originally it was a solid facade with eight windows. A large entrance is still visable on the south facade, but windows have also been removed in the corner area. The sidewalk in front of the building shows where the original arch was located. A large mural of a team of mules was at one time present on the west facade, but it's no longer present.