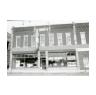

#42

the west facade, but the northernmost arch was removed when Cassingham's & Son moved to this location in 1933. The southwest corner of this building is now an open area, but originally it was a solid facade with eight windows. A large entrance is still visable on the south facade, but windows have also been removed in the corner area. The sidewalk in front of the building shows where the original arch was located. A large mural of a team of mules was at one time present on the west facade, but it's no longer present.