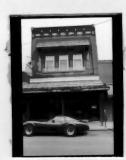

#42

the west facade, but the northernmost arch was removed when Cassingham's & Son moved to this location in 1933. The southwest corner of this building is now an open area, but originally it was a solid facade with eight windows. A large entrance is still visable on the south facade, but windows have also been removed in the corner area. The sidewalk in front of the building shows where the original arch was located. A large mural of a team of mules was at one time present on the west facade, but it's no longer present.