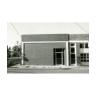

#42

the west facade, but the northernmost arch was removed when Cassingham's & Son moved to this location in 1933. The southwest corner of this building is now an open area, but originally it was a solid facade with eight windows. A large entrance is still visable on the south facade, but windows have also been removed in the corner area. The sidewalk in front of the building shows where the original arch was located. A large mural of a team of mules was at one time present on the west facade, but it's no longer present.