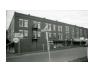

#42

the west facade, but the northernmost arch was removed when Cassingham's & Son moved to this location in 1933. The southwest corner of this building is now an open area, but originally it was a solid facade with eight windows. A large entrance is still visable on the south facade, but windows have also been removed in the corner area. The sidewalk in front of the building shows where the original arch was located. A large mural of a team of mules was at one time present on the west facade, but it's no longer present.