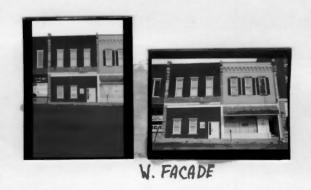

#42

the west facade, but the northernmost arch was removed when Cassingham's & Son moved to this location in 1933. The southwest corner of this building is now an open area, but originally it was a solid facade with eight windows. A large entrance is still visable on the south facade, but windows have also been removed in the corner area. The sidewalk in front of the building shows where the original arch was located. A large mural of a team of mules was at one time present on the west facade, but it's no longer present.

W. FACADE

|     |     |        |        |       | FORM # 4<br>PAGE 3<br>Cassinghams True Value |
|-----|-----|--------|--------|-------|----------------------------------------------|
|     | C   | ollege | Street |       | SHOW-ME RPC                                  |
|     | 51' |        | 33'    | 34'   |                                              |
| 33, |     | 1.5    |        |       |                                              |
|     |     |        |        |       |                                              |
|     |     |        |        |       |                                              |
| 12  |     |        |        |       |                                              |
|     |     |        |        |       |                                              |
|     |     |        |        |       |                                              |
|     | 38′ | 12'    | 70'    | 2/18/ |                                              |
|     |     |        |        |       |                                              |
|     |     |        |        |       |                                              |
|     |     | /      |        |       | NORTH                                        |
|     | -1  |        |        |       | ->                                           |
|     |     |        |        |       | SCALE                                        |
| 4   |     |        | 581    |       | 1 BLOCK = 10 FE                              |