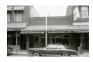

#42

the west facade, but the northernmost arch was removed when Cassingham's & Son moved to this location in 1933. The southwest corner of this building is now an open area, but originally it was a solid facade with eight windows. A large entrance is still visable on the south facade, but windows have also been removed in the corner area. The sidewalk in front of the building shows where the original arch was located. A large mural of a team of mules was at one time present on the west facade, but it's no longer present.