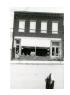

#42

the west facade, but the northernmost arch was removed when Cassingham's & Son moved to this location in 1933. The southwest corner of this building is now an open area, but originally it was a solid facade with eight windows. A large entrance is still visable on the south facade, but windows have also been removed in the corner area. The sidewalk in front of the building shows where the original arch was located. A large mural of a team of mules was at one time present on the west facade, but it's no longer present.