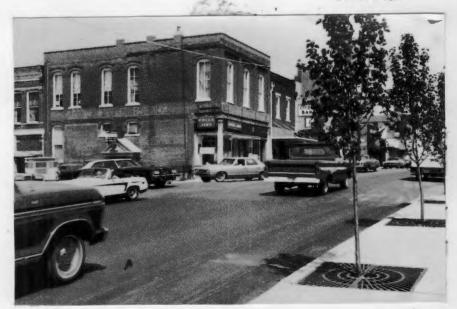

#42

the west facade, but the northernmost arch was removed when Cassingham's & Son moved to this location in 1933. The southwest corner of this building is now an open area, but originally it was a solid facade with eight windows. A large entrance is still visable on the south facade, but windows have also been removed in the corner area. The sidewalk in front of the building shows where the original arch was located. A large mural of a team of mules was at one time present on the west facade, but it's no longer present.