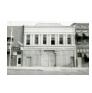

#42

the west facade, but the northernmost arch was removed when Cassingham's & Son moved to this location in 1933. The southwest corner of this building is now an open area, but originally it was a solid facade with eight windows. A large entrance is still visable on the south facade, but windows have also been removed in the corner area. The sidewalk in front of the building shows where the original arch was located. A large mural of a team of mules was at one time present on the west facade, but it's no longer present.