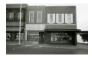

#42

the west facade, but the northernmost arch was removed when Cassingham's & Son moved to this location in 1933. The southwest corner of this building is now an open area, but originally it was a solid facade with eight windows. A large entrance is still visable on the south facade, but windows have also been removed in the corner area. The sidewalk in front of the building shows where the original arch was located. A large mural of a team of mules was at one time present on the west facade, but it's no longer present.