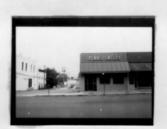

#42

the west facade, but the northernmost arch was removed when Cassingham's & Son moved to this location in 1933. The southwest corner of this building is now an open area, but originally it was a solid facade with eight windows. A large entrance is still visable on the south facade, but windows have also been removed in the corner area. The sidewalk in front of the building shows where the original arch was located. A large mural of a team of mules was at one time present on the west facade, but it's no longer present.