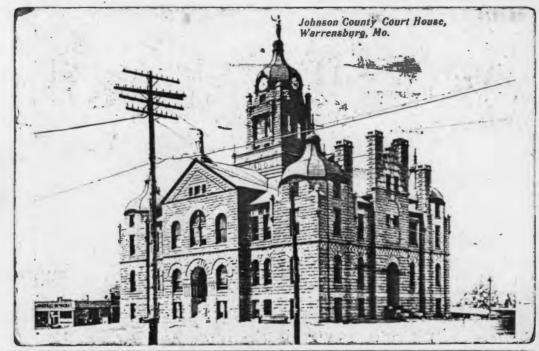

doors and windows are in all the entrances. The four corner towers are topped with small decorative finials. Stepped gables are over the north and south entrances. Chimneys are also evident on the north and south. The building is of a rough faced, course ashlar finish that is the Warrensburg Sandstone. Small decorative, singular columns are near the tops of each corner of the towers. Four polished granite columns are present on the central tower and they stand out due to their contrast. The building has been cleaned and was repainted and shingled within the last few years. The central tower has four clocks, one facing each direction. The S-curved roofs of the corner towers are rather unique.



E FACADE



E FACADE



W. FACADE



N. FACADE



S. FACADE

TO AS-006-052

ca 1912



CZ 1910



ca 1907





ca 1938



cz 1916



# MISSOURI COURTHOUSES

JOHNSON COUNTY

Marian M. Ohman Coordinator, Art History Programs

Warrensburg, the county seat of Johnson County, was laid out on a high ridge with a commanding scenic view. Until they built their first courthouse, courts met in various places.

The initial appropriation of \$2,500 for Johnson County's first courthouse came in March 1838. The court accepted plans presented by Harvey Dyer, supervisor of construction, and awarded the building contract to William N. Wade.

Originally, the plans called for a 44-by-36-foot, twostory, brick building, with three doors, but this was later modified to a 36 foot square. Although a cupola was anticipated in the original design, the lack of funds prevented it ever being built.

A subsequent