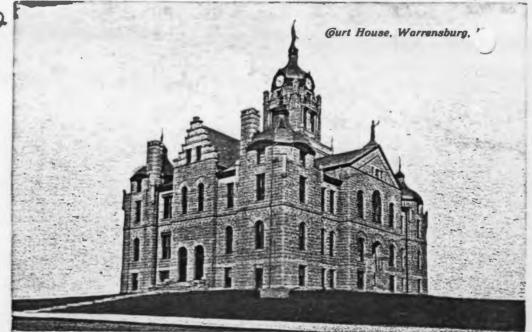

lumns. New doors and windows are in all the entrances. The four corner towers are topped with small decorative finials. Stepped gables are over the north and south entrances. Chimneys are also evident on the north and south. The building is of a rough faced, course ashlar finish that is the Warrensburg Sandstone. Small decorative, singular columns are near the tops of each corner of the towers. Four polished granite columns are present on the central tower and they stand out due to their contrast. The building has been cleaned and was repainted and shingled within the last few years. The central tower has four clocks, one facing each direction. The S-curved roofs of the corner towers are rather unique.



E FACADE



E FACADE



W. FACADE



N. FACADE



S. FACADE

TO AS-006-052

ca 1912



CZ 1910



ca 1907





ca 1938



cz 1916



# MISSOURI COURTHOUSES

JOHNSON COUNTY

Marian M. Ohman Coordinator, Art History Programs

Warrensburg, the county seat of Johnson County, was laid out on a high ridge with a commanding scenic view. Until they built their first courthouse, courts met in various places.

The initial appropriation of \$2,500 for Johnson County's first courthouse came in March 1838. The court accepted plans presented by Harvey Dyer, supervisor of construction, and awarded the building contract to William N. Wade.

Originally, the plans called for a 44-by-36-foot, twostory, brick building, with three doors, but this was later modified to a 36 foot square. Although a cupola was anticipated in the original design, the lack of funds prevented it ever being built.

A