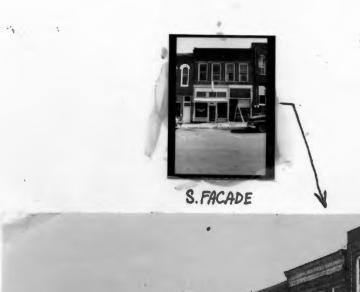

#42

the west facade, but the northernmost arch was removed when Cassingham's & Son moved to this location in 1933. The southwest corner of this building is now an open area, but originally it was a solid facade with eight windows. A large entrance is still visable on the south facade, but windows have also been removed in the corner area. The sidewalk in front of the building shows where the original arch was located. A large mural of a team of mules was at one time present on the west facade, but it's no longer present.