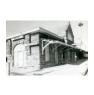

#42

the west facade, but the northernmost arch was removed when Cassingham's & Son moved to this location in 1933. The southwest corner of this building is now an open area, but originally it was a solid facade with eight windows. A large entrance is still visable on the south facade, but windows have also been removed in the corner area. The sidewalk in front of the building shows where the original arch was located. A large mural of a team of mules was at one time present on the west facade, but it's no longer present.

MISSOURI OFFICE OF HISTORIC PRESERVATION ARCHI CTURAL/HISTORIC INVENTORY SURVEY FORM 80,00006 4. PRESENT LOCAL NAME(S) OR DESIGNATION(S) Reorganized Church of Jesus Christ of Latter Day Saints Regional Office Show-Me Regional Planning Commission, Johnson County I. NO. 6 Heritage Library. 2. COUNTY Johnson 5. OTHER NAME (S) 3. LOCATION OF JO-AS-006-002 Old Post Office Building Show-Me RPC NEGATIVES 16. THEMATIC CATEGORY 6. SPECIFIC LEGAL LOCATION 28. NO. OF STORIES RANGE\_\_\_ Johns 29. BASEMENT? YES (X ) COUNTY IF CITY OR TOWN, STREET ADDRESS NO ( 17. DATE(S) OR PERIOD 106 North College 1910-1911 30. FOUNDATION MATERIAL on Concrete IS. STYLE OR DESIGN IF RURAL , VICINITY 7. CITY OR TOWN 31. WALL CONSTRUCTION Warrensburg Brick on Masonry IS. ARCHITECT OR ENGINEER 8. DESCRIPTION OF LOCATION 32 ROOF TYPE AND MATERIAL James Knox Taylor Truncated hip 20. CONTRACTOR OR BUILDER Grover's 1st Addition 33. NO. OF BAYS Z . FRONT SIDE Block A 21. ORIGINAL USE, IF APPARENT PRESENT Lots 106, 107, 108 Post Office 34. WALL TREATMENT U Plaster & Panel 22. PRESENT USE Library, Planning 35. PLAN SHAPE Rectangle S & Church Offices 23. OWNERSHIP PUBLIC ( 36. CHANGES ADDITION ( (EXPLAIN IN PRIVATE( X) ALTERED (X ) NO. 42) HOW MOVED ( ) NAME(S) 24. OWNER'S NAME AND ADDRESS 37. CONDITION Reorganized Church of Jest Good INTERIOR COORDINATES Christ of Latter Day Saint Good EXTERIOR LAT LONG 25. OPEN TO PUBLIC? YES ( 30) 36. PRESERVATION UNDERWAY? YES ( TU) DESIGNATION(S) NO ( NO ( 1) STRUCTURE( ) SITE ( ) OBJECT ( I YES ( ) BUILDING (X) 26. LOCAL CONTACT PERSON OR ORGANIZATION 39. ENDANGERED? BY WHAT ? IS IT Show-Me RPC NO (X) ON NATIONAL YES ( ) YES (X) 12. REGISTER ? NO ( =) 27. OTHER SURVEYS IN WHICH INCLUDED 14. DISTRICT YES( ) 40. VISIBLE FROM PUBLIC ROAD ? YES ( 13. PART OF ESTAB. YES ( NO ( X) None NO ( 99 IS. NAME OF ESTABLISHED DISTRICT AL DISTANCE FROM AND FRONTAGE ON ROAD 42. FURTHER DESCRIPTION OF IMPORTANT FEATURES OTHER PHOTO MUST This building is still undergoing alterations on the interior. The windows have been changed and the original revolving doors have been removed. The basic building BE remains fairly original. PROVIDED 43. HISTORY AND SIGNIFICANCE This was the Post Office building until the present one was built. cost approximately \$75,000 when built in 1911. Previous to 1911, the Post Office had been moved from several buildings, many located on West Pine Street. Two albums with all the correspondence concerning this building's construction is available at the Johnson County Heritage Library. 44. DESCRIPTION OF ENVIRONMENT AND OUTBUILDINGS No outbuildings are associated with this building. 46. PREPARED BY 45. SOURCES OF INFORMATION Tom Christopher Warrensburg Sanborn Map: 1914 47. ORGANIZATION Show-Me RPC 48. DATE 49. REVISION DATE(S)