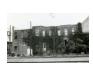

#42

the west facade, but the northernmost arch was removed when Cassingham's & Son moved to this location in 1933. The southwest corner of this building is now an open area, but originally it was a solid facade with eight windows. A large entrance is still visable on the south facade, but windows have also been removed in the corner area. The sidewalk in front of the building shows where the original arch was located. A large mural of a team of mules was at one time present on the west facade, but it's no longer present.