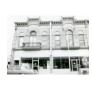

#42

the west facade, but the northernmost arch was removed when Cassingham's & Son moved to this location in 1933. The southwest corner of this building is now an open area, but originally it was a solid facade with eight windows. A large entrance is still visable on the south facade, but windows have also been removed in the corner area. The sidewalk in front of the building shows where the original arch was located. A large mural of a team of mules was at one time present on the west facade, but it's no longer present.