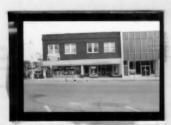

#42

the west facade, but the northernmost arch was removed when Cassingham's & Son moved to this location in 1933. The southwest corner of this building is now an open area, but originally it was a solid facade with eight windows. A large entrance is still visable on the south facade, but windows have also been removed in the corner area. The sidewalk in front of the building shows where the original arch was located. A large mural of a team of mules was at one time present on the west facade, but it's no longer present.