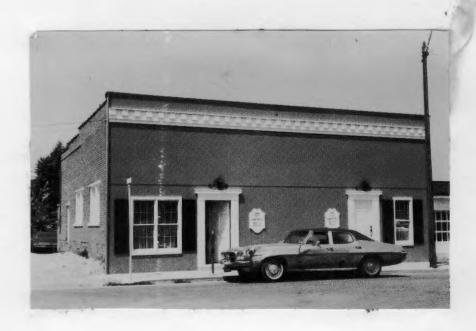

MISSOURI OFFICE OF HISTORIC PRESERVATION ARCHI CTURAL/HISTORIC INVENTORY SURVEY FORM 80,00006 4. PRESENT LOCAL NAME(S) OR DESIGNATION(S) Reorganized Church of Jesus Christ of Latter Day Saints Regional Office Show-Me Regional Planning Commission, Johnson County I. NO. 6 Heritage Library. 2. COUNTY Johnson 5. OTHER NAME (S) 3. LOCATION OF JO-AS-006-002 Old Post Office Building Show-Me RPC NEGATIVES 16. THEMATIC CATEGORY 6. SPECIFIC LEGAL LOCATION 28. NO. OF STORIES RANGE\_\_\_ Johns 29. BASEMENT? YES (X ) COUNTY IF CITY OR TOWN, STREET ADDRESS NO ( 17. DATE(S) OR PERIOD 106 North College 1910-1911 30. FOUNDATION MATERIAL on Concrete IS. STYLE OR DESIGN IF RURAL , VICINITY 7. CITY OR TOWN 31. WALL CONSTRUCTION Warrensburg Brick on Masonry IS. ARCHITECT OR ENGINEER 8. DESCRIPTION OF LOCATION 32 ROOF TYPE AND MATERIAL James Knox Taylor Truncated hip 20. CONTRACTOR OR BUILDER Grover's 1st Addition 33. NO. OF BAYS Z . FRONT SIDE Block A 21. ORIGINAL USE, IF APPARENT PRESENT Lots 106, 107, 108 Post Office 34. WALL TREATMENT U Plaster & Panel 22. PRESENT USE Library, Planning 35. PLAN SHAPE Rectangle S & Church Offices 23. OWNERSHIP PUBLIC ( 36. CHANGES ADDITION ( (EXPLAIN IN PRIVATE( X) ALTERED (X ) NO. 42) HOW MOVED ( ) NAME(S) 24. OWNER'S NAME AND ADDRESS 37. CONDITION Reorganized Church of Jest Good INTERIOR COORDINATES Christ of Latter Day Saint Good EXTERIOR LAT LONG 25. OPEN TO PUBLIC? YES ( 30) 36. PRESERVATION UNDERWAY? YES ( TU) DESIGNATION(S) NO ( NO ( 1) STRUCTURE( ) SITE ( ) OBJECT ( I YES ( ) BUILDING (X) 26. LOCAL CONTACT PERSON OR ORGANIZATION 39. ENDANGERED? BY WHAT ? IS IT Show-Me RPC NO (X) ON NATIONAL YES ( ) YES (X) 12. REGISTER ? NO ( =) 27. OTHER SURVEYS IN WHICH INCLUDED 14. DISTRICT YES( ) 40. VISIBLE FROM PUBLIC ROAD ? YES ( 13. PART OF ESTAB. YES ( NO ( X) None NO ( 99 IS. NAME OF ESTABLISHED DISTRICT AL DISTANCE FROM AND FRONTAGE ON ROAD 42. FURTHER DESCRIPTION OF IMPORTANT FEATURES OTHER PHOTO MUST This building is still undergoing alterations on the interior. The windows have been changed and the original revolving doors have been removed. The basic building BE remains fairly original. PROVIDED 43. HISTORY AND SIGNIFICANCE This was the Post Office building until the present one was built. cost approximately \$75,000 when built in 1911. Previous to 1911, the Post Office had been moved from several buildings, many located on West Pine Street. Two albums with all the correspondence concerning this building's construction is available at the Johnson County Heritage Library. 44. DESCRIPTION OF ENVIRONMENT AND OUTBUILDINGS No outbuildings are associated with this building. 46. PREPARED BY 45. SOURCES OF INFORMATION Tom Christopher Warrensburg Sanborn Map: 1914 47. ORGANIZATION Show-Me RPC 48. DATE 49. REVISION DATE(S)