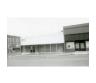

#42

the west facade, but the northernmost arch was removed when Cassingham's & Son moved to this location in 1933. The southwest corner of this building is now an open area, but originally it was a solid facade with eight windows. A large entrance is still visable on the south facade, but windows have also been removed in the corner area. The sidewalk in front of the building shows where the original arch was located. A large mural of a team of mules was at one time present on the west facade, but it's no longer present.