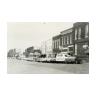

#42

the west facade, but the northernmost arch was removed when Cassingham's & Son moved to this location in 1933. The southwest corner of this building is now an open area, but originally it was a solid facade with eight windows. A large entrance is still visable on the south facade, but windows have also been removed in the corner area. The sidewalk in front of the building shows where the original arch was located. A large mural of a team of mules was at one time present on the west facade, but it's no longer present.