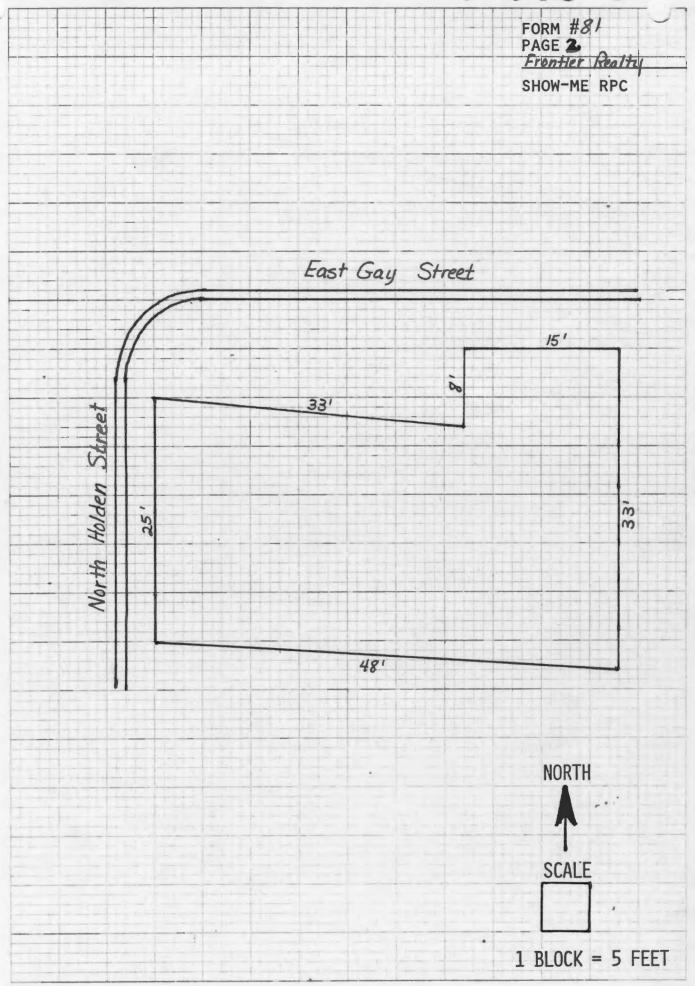

W. FACADE

|     |     |        |        |       | FORM # 4<br>PAGE 3<br>Cassinghams True Value |
|-----|-----|--------|--------|-------|----------------------------------------------|
|     | C   | ollege | Street |       | SHOW-ME RPC                                  |
|     | 51' |        | 33'    | 34'   |                                              |
| 33, |     | 1.5    |        |       |                                              |
|     |     |        |        |       |                                              |
|     |     |        |        |       |                                              |
| 12  |     |        |        |       |                                              |
|     |     |        |        |       |                                              |
|     |     |        |        |       |                                              |
|     | 38′ | 12'    | 70'    | 2/18/ |                                              |
|     |     |        |        |       |                                              |
|     |     |        |        |       |                                              |
|     |     | /      |        |       | NORTH                                        |
|     | -1  |        |        |       | ->                                           |
|     |     |        |        |       | SCALE                                        |
| 4   |     |        | 581    |       | 1 BLOCK = 10 FE                              |