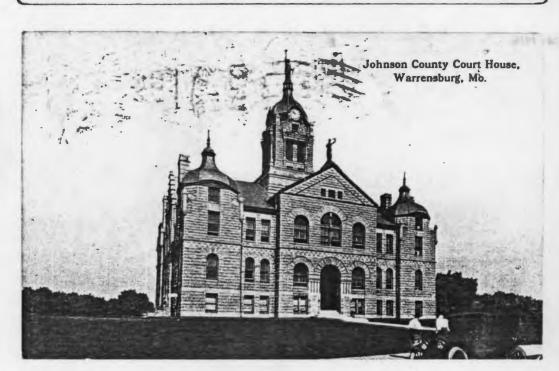

all the entrances. The four corner towers are topped with small decorative finials. Stepped gables are over the north and south entrances. Chimneys are also evident on the north and south. The building is of a rough faced, course ashlar finish that is the Warrensburg Sandstone. Small decorative, singular columns are near the tops of each corner of the towers. Four polished granite columns are present on the central tower and they stand out due to their contrast. The building has been cleaned and was repainted and shingled within the last few years. The central tower has four clocks, one facing each direction. The S-curved roofs of the corner towers are rather unique.



E FACADE



E FACADE



W. FACADE



N. FACADE



S. FACADE

TO AS-006-052

ca 1912



CZ 1910



ca 1907





ca 1938



cz 1916



# MISSOURI COURTHOUSES

JOHNSON COUNTY

Marian M. Ohman Coordinator, Art History Programs

Warrensburg, the county seat of Johnson County, was laid out on a high ridge with a commanding scenic view. Until they built their first courthouse, courts met in various places.

The initial appropriation of \$2,500 for Johnson County's first courthouse came in March 1838. The court accepted plans presented by Harvey Dyer, supervisor of construction, and awarded the building contract to William N. Wade.

Originally, the plans called for a 44-by-36-foot, twostory, brick building, with three doors, but this was later modified to a 36 foot square. Although a cupola was anticipated in the original design, the lack of funds prevented it ever being built.

A subsequent appropriation brought t