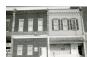

#42

the west facade, but the northernmost arch was removed when Cassingham's & Son moved to this location in 1933. The southwest corner of this building is now an open area, but originally it was a solid facade with eight windows. A large entrance is still visable on the south facade, but windows have also been removed in the corner area. The sidewalk in front of the building shows where the original arch was located. A large mural of a team of mules was at one time present on the west facade, but it's no longer present.