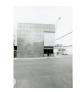

#42

the west facade, but the northernmost arch was removed when Cassingham's & Son moved to this location in 1933. The southwest corner of this building is now an open area, but originally it was a solid facade with eight windows. A large entrance is still visable on the south facade, but windows have also been removed in the corner area. The sidewalk in front of the building shows where the original arch was located. A large mural of a team of mules was at one time present on the west facade, but it's no longer present.