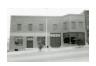

#42

the west facade, but the northernmost arch was removed when Cassingham's & Son moved to this location in 1933. The southwest corner of this building is now an open area, but originally it was a solid facade with eight windows. A large entrance is still visable on the south facade, but windows have also been removed in the corner area. The sidewalk in front of the building shows where the original arch was located. A large mural of a team of mules was at one time present on the west facade, but it's no longer present.