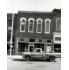

MISSOURI OFFICE OF HISTORIC PRESERVATION ARCHI CTURAL/HISTORIC INVENTORY SURVEY FORM 80,00006 4. PRESENT LOCAL NAME(S) OR DESIGNATION(S) Reorganized Church of Jesus Christ of Latter Day Saints Regional Office Show-Me Regional Planning Commission, Johnson County I. NO. 6 Heritage Library. 2. COUNTY Johnson 5. OTHER NAME (S) 3. LOCATION OF JO-AS-006-002 Old Post Office Building Show-Me RPC NEGATIVES 16. THEMATIC CATEGORY 6. SPECIFIC LEGAL LOCATION 28. NO. OF STORIES RANGE\_\_\_ Johns 29. BASEMENT? YES (X ) COUNTY IF CITY OR TOWN, STREET ADDRESS NO ( 17. DATE(S) OR PERIOD 106 North College 1910-1911 30. FOUNDATION MATERIAL on Concrete IS. STYLE OR DESIGN IF RURAL , VICINITY 7. CITY OR TOWN 31. WALL CONSTRUCTION Warrensburg Brick on Masonry IS. ARCHITECT OR ENGINEER 8. DESCRIPTION OF LOCATION 32 ROOF TYPE AND MATERIAL James Knox Taylor Truncated hip 20. CONTRACTOR OR BUILDER Grover's 1st Addition 33. NO. OF BAYS Z . FRONT SIDE Block A 21. ORIGINAL USE, IF APPARENT PRESENT Lots 106, 107, 108 Post Office 34. WALL TREATMENT U Plaster & Panel 22. PRESENT USE Library, Planning 35. PLAN SHAPE Rectangle S & Church Offices 23. OWNERSHIP PUBLIC ( 36. CHANGES ADDITION ( (EXPLAIN IN PRIVATE( X) ALTERED (X ) NO. 42) HOW MOVED ( ) NAME(S) 24. OWNER'S NAME AND ADDRESS 37. CONDITION Reorganized Church of Jest Good INTERIOR COORDINATES Christ of Latter Day Saint Good EXTERIOR LAT LONG 25. OPEN TO PUBLIC? YES ( 30) 36. PRESERVATION UNDERWAY? YES ( TU) DESIGNATION(S) NO ( NO ( 1) STRUCTURE( ) SITE ( ) OBJECT ( I YES ( ) BUILDING (X) 26. LOCAL CONTACT PERSON OR ORGANIZATION 39. ENDANGERED? BY WHAT ? IS IT Show-Me RPC NO (X) ON NATIONAL YES ( ) YES (X) 12. REGISTER ? NO ( =) 27. OTHER SURVEYS IN WHICH INCLUDED 14. DISTRICT YES( ) 40. VISIBLE FROM PUBLIC ROAD ? YES ( 13. PART OF ESTAB. YES ( NO ( X) None NO ( 99 IS. NAME OF ESTABLISHED DISTRICT AL DISTANCE FROM AND FRONTAGE ON ROAD 42. FURTHER DESCRIPTION OF IMPORTANT FEATURES OTHER PHOTO MUST This building is still undergoing alterations on the interior. The windows have been changed and the original revolving doors have been removed. The basic building BE remains fairly original. PROVIDED 43. HISTORY AND SIGNIFICANCE This was the Post Office building until the present one was built. cost approximately \$75,000 when built in 1911. Previous to 1911, the Post Office had been moved from several buildings, many located on West Pine Street. Two albums with all the correspondence concerning this building's construction is available at the Johnson County Heritage Library. 44. DESCRIPTION OF ENVIRONMENT AND OUTBUILDINGS No outbuildings are associated with this building. 46. PREPARED BY 45. SOURCES OF INFORMATION Tom Christopher Warrensburg Sanborn Map: 1914 47. ORGANIZATION Show-Me RPC 48. DATE 49. REVISION DATE(S)

#42

the west facade, but the northernmost arch was removed when Cassingham's & Son moved to this location in 1933. The southwest corner of this building is now an open area, but originally it was a solid facade with eight windows. A large entrance is still visable on the south facade, but windows have also been removed in the corner area. The sidewalk in front of the building shows where the original arch was located. A large mural of a team of mules was at one time present on the west facade, but it's no longer present.