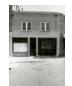

#42

the west facade, but the northernmost arch was removed when Cassingham's & Son moved to this location in 1933. The southwest corner of this building is now an open area, but originally it was a solid facade with eight windows. A large entrance is still visable on the south facade, but windows have also been removed in the corner area. The sidewalk in front of the building shows where the original arch was located. A large mural of a team of mules was at one time present on the west facade, but it's no longer present.