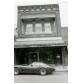

#42

the west facade, but the northernmost arch was removed when Cassingham's & Son moved to this location in 1933. The southwest corner of this building is now an open area, but originally it was a solid facade with eight windows. A large entrance is still visable on the south facade, but windows have also been removed in the corner area. The sidewalk in front of the building shows where the original arch was located. A large mural of a team of mules was at one time present on the west facade, but it's no longer present.