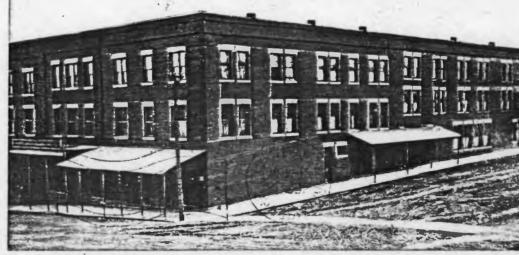

MISSOURI OFFICE OF HISTORIC PRESERVATION ARCHI CTURAL/HISTORIC INVENTORY SURVEY FORM 80,00006 4. PRESENT LOCAL NAME(S) OR DESIGNATION(S) Reorganized Church of Jesus Christ of Latter Day Saints Regional Office Show-Me Regional Planning Commission, Johnson County I. NO. 6 Heritage Library. 2. COUNTY Johnson 5. OTHER NAME (S) 3. LOCATION OF JO-AS-006-002 Old Post Office Building Show-Me RPC NEGATIVES 16. THEMATIC CATEGORY 6. SPECIFIC LEGAL LOCATION 28. NO. OF STORIES RANGE\_\_\_ Johns 29. BASEMENT? YES (X ) COUNTY IF CITY OR TOWN, STREET ADDRESS NO ( 17. DATE(S) OR PERIOD 106 North College 1910-1911 30. FOUNDATION MATERIAL on Concrete IS. STYLE OR DESIGN IF RURAL , VICINITY 7. CITY OR TOWN 31. WALL CONSTRUCTION Warrensburg Brick on Masonry IS. ARCHITECT OR ENGINEER 8. DESCRIPTION OF LOCATION 32 ROOF TYPE AND MATERIAL James Knox Taylor Truncated hip 20. CONTRACTOR OR BUILDER Grover's 1st Addition 33. NO. OF BAYS Z . FRONT SIDE Block A 21. ORIGINAL USE, IF APPARENT PRESENT Lots 106, 107, 108 Post Office 34. WALL TREATMENT U Plaster & Panel 22. PRESENT USE Library, Planning 35. PLAN SHAPE Rectangle S & Church Offices 23. OWNERSHIP PUBLIC ( 36. CHANGES ADDITION ( (EXPLAIN IN PRIVATE( X) ALTERED (X ) NO. 42) HOW MOVED ( ) NAME(S) 24. OWNER'S NAME AND ADDRESS 37. CONDITION Reorganized Church of Jest Good INTERIOR COORDINATES Christ of Latter Day Saint Good EXTERIOR LAT LONG 25. OPEN TO PUBLIC? YES ( 30) 36. PRESERVATION UNDERWAY? YES ( TU) DESIGNATION(S) NO ( NO ( 1) STRUCTURE( ) SITE ( ) OBJECT ( I YES ( ) BUILDING (X) 26. LOCAL CONTACT PERSON OR ORGANIZATION 39. ENDANGERED? BY WHAT ? IS IT Show-Me RPC NO (X) ON NATIONAL YES ( ) YES (X) 12. REGISTER ? NO ( =) 27. OTHER SURVEYS IN WHICH INCLUDED 14. DISTRICT YES( ) 40. VISIBLE FROM PUBLIC ROAD ? YES ( 13. PART OF ESTAB. YES ( NO ( X) None NO ( 99 IS. NAME OF ESTABLISHED DISTRICT AL DISTANCE FROM AND FRONTAGE ON ROAD 42. FURTHER DESCRIPTION OF IMPORTANT FEATURES OTHER PHOTO MUST This building is still undergoing alterations on the interior. The windows have been changed and the original revolving doors have been removed. The basic building BE remains fairly original. PROVIDED 43. HISTORY AND SIGNIFICANCE This was the Post Office building until the present one was built. cost approximately \$75,000 when built in 1911. Previous to 1911, the Post Office had been moved from several buildings, many located on West Pine Street. Two albums with all the correspondence concerning this building's construction is available at the Johnson County Heritage Library. 44. DESCRIPTION OF ENVIRONMENT AND OUTBUILDINGS No outbuildings are associated with this building. 46. PREPARED BY 45. SOURCES OF INFORMATION Tom Christopher Warrensburg Sanborn Map: 1914 47. ORGANIZATION Show-Me RPC 48. DATE 49. REVISION DATE(S)