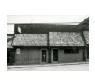

#42

the west facade, but the northernmost arch was removed when Cassingham's & Son moved to this location in 1933. The southwest corner of this building is now an open area, but originally it was a solid facade with eight windows. A large entrance is still visable on the south facade, but windows have also been removed in the corner area. The sidewalk in front of the building shows where the original arch was located. A large mural of a team of mules was at one time present on the west facade, but it's no longer present.