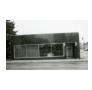

#42

the west facade, but the northernmost arch was removed when Cassingham's & Son moved to this location in 1933. The southwest corner of this building is now an open area, but originally it was a solid facade with eight windows. A large entrance is still visable on the south facade, but windows have also been removed in the corner area. The sidewalk in front of the building shows where the original arch was located. A large mural of a team of mules was at one time present on the west facade, but it's no longer present.