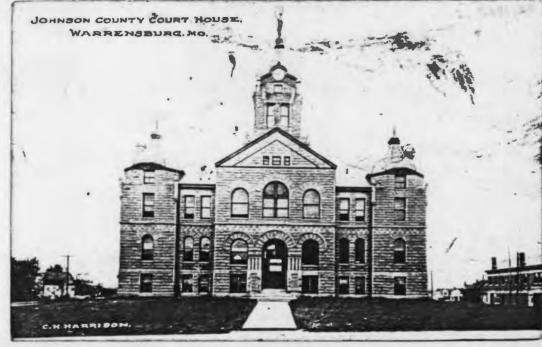

indows are in all the entrances. The four corner towers are topped with small decorative finials. Stepped gables are over the north and south entrances. Chimneys are also evident on the north and south. The building is of a rough faced, course ashlar finish that is the Warrensburg Sandstone. Small decorative, singular columns are near the tops of each corner of the towers. Four polished granite columns are present on the central tower and they stand out due to their contrast. The building has been cleaned and was repainted and shingled within the last few years. The central tower has four clocks, one facing each direction. The S-curved roofs of the corner towers are rather unique.



E FACADE



E FACADE



W. FACADE



N. FACADE



S. FACADE

TO AS-006-052

ca 1912



CZ 1910



ca 1907





ca 1938



cz 1916



# MISSOURI COURTHOUSES

JOHNSON COUNTY

Marian M. Ohman Coordinator, Art History Programs

Warrensburg, the county seat of Johnson County, was laid out on a high ridge with a commanding scenic view. Until they built their first courthouse, courts met in various places.

The initial appropriation of \$2,500 for Johnson County's first courthouse came in March 1838. The court accepted plans presented by Harvey Dyer, supervisor of construction, and awarded the building contract to William N. Wade.

Originally, the plans called for a 44-by-36-foot, twostory, brick building, with three doors, but this was later modified to a 36 foot square. Although a cupola was anticipated in the original design, the lack of funds prevented it ever being built.

A subsequent appropriat