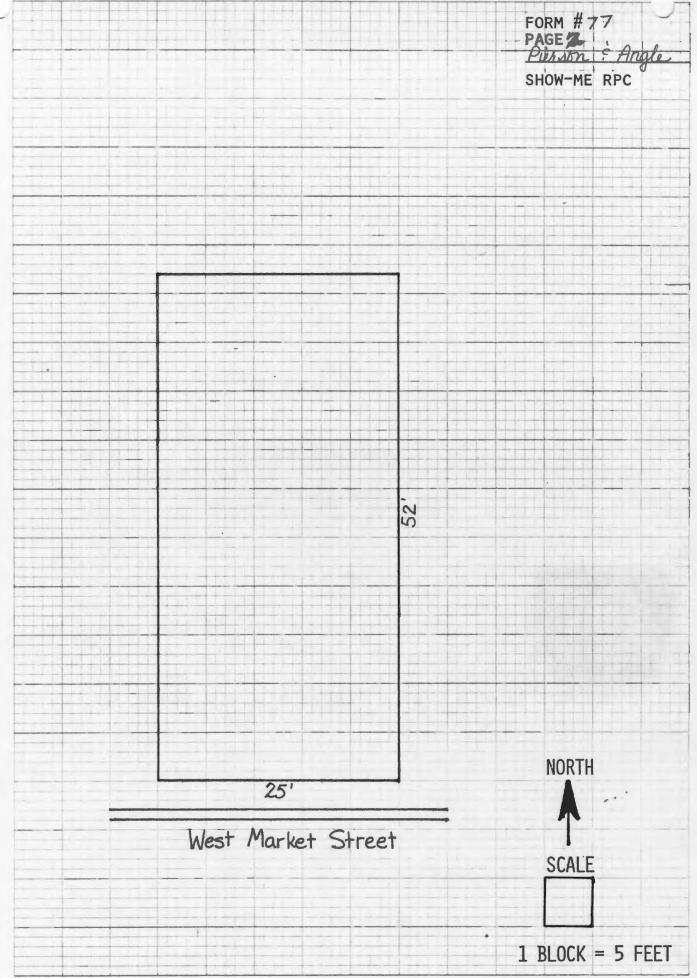

W. FACADE

|     |     |        |        |       | FORM # 4<br>PAGE 3<br>Cassinghams True Value |
|-----|-----|--------|--------|-------|----------------------------------------------|
|     | C   | ollege | Street |       | SHOW-ME RPC                                  |
|     | 51' |        | 33'    | 34'   |                                              |
| 33, |     | 1.5    |        |       |                                              |
|     |     |        |        |       |                                              |
|     |     |        |        |       |                                              |
| 12  |     |        |        |       |                                              |
|     |     |        |        |       |                                              |
|     |     |        |        |       |                                              |
|     | 38′ | 12'    | 70'    | 2/18/ |                                              |
|     |     |        |        |       |                                              |
|     |     |        |        |       |                                              |
|     |     | /      |        |       | NORTH                                        |
|     | -1  |        |        |       | ->                                           |
|     |     |        |        |       | SCALE                                        |
| 4   |     |        | 581    |       | 1 BLOCK = 10 FE                              |