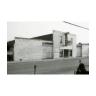

#42

the west facade, but the northernmost arch was removed when Cassingham's & Son moved to this location in 1933. The southwest corner of this building is now an open area, but originally it was a solid facade with eight windows. A large entrance is still visable on the south facade, but windows have also been removed in the corner area. The sidewalk in front of the building shows where the original arch was located. A large mural of a team of mules was at one time present on the west facade, but it's no longer present.