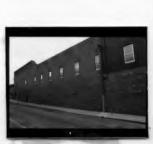

#42

the west facade, but the northernmost arch was removed when Cassingham's & Son moved to this location in 1933. The southwest corner of this building is now an open area, but originally it was a solid facade with eight windows. A large entrance is still visable on the south facade, but windows have also been removed in the corner area. The sidewalk in front of the building shows where the original arch was located. A large mural of a team of mules was at one time present on the west facade, but it's no longer present.