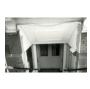

#42

the west facade, but the northernmost arch was removed when Cassingham's & Son moved to this location in 1933. The southwest corner of this building is now an open area, but originally it was a solid facade with eight windows. A large entrance is still visable on the south facade, but windows have also been removed in the corner area. The sidewalk in front of the building shows where the original arch was located. A large mural of a team of mules was at one time present on the west facade, but it's no longer present.