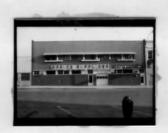

#42

the west facade, but the northernmost arch was removed when Cassingham's & Son moved to this location in 1933. The southwest corner of this building is now an open area, but originally it was a solid facade with eight windows. A large entrance is still visable on the south facade, but windows have also been removed in the corner area. The sidewalk in front of the building shows where the original arch was located. A large mural of a team of mules was at one time present on the west facade, but it's no longer present.