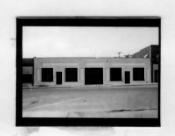

#42

the west facade, but the northernmost arch was removed when Cassingham's & Son moved to this location in 1933. The southwest corner of this building is now an open area, but originally it was a solid facade with eight windows. A large entrance is still visable on the south facade, but windows have also been removed in the corner area. The sidewalk in front of the building shows where the original arch was located. A large mural of a team of mules was at one time present on the west facade, but it's no longer present.