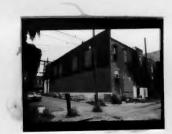

Form #103 Page 2 Hull Lumber Show-Me RPC

#43

East Market Street and wasn't changed until about 1920. A watch shop is currently in a shop at the north end of the building at the 107 address. In 1883 a carpenter shop was at 107, and this is what continued at this spot thru the early part of the 1900's. A tin shop also moved in at about the turn of the century with M.F. Stillwell being the tinner at this location in 1895-1908.