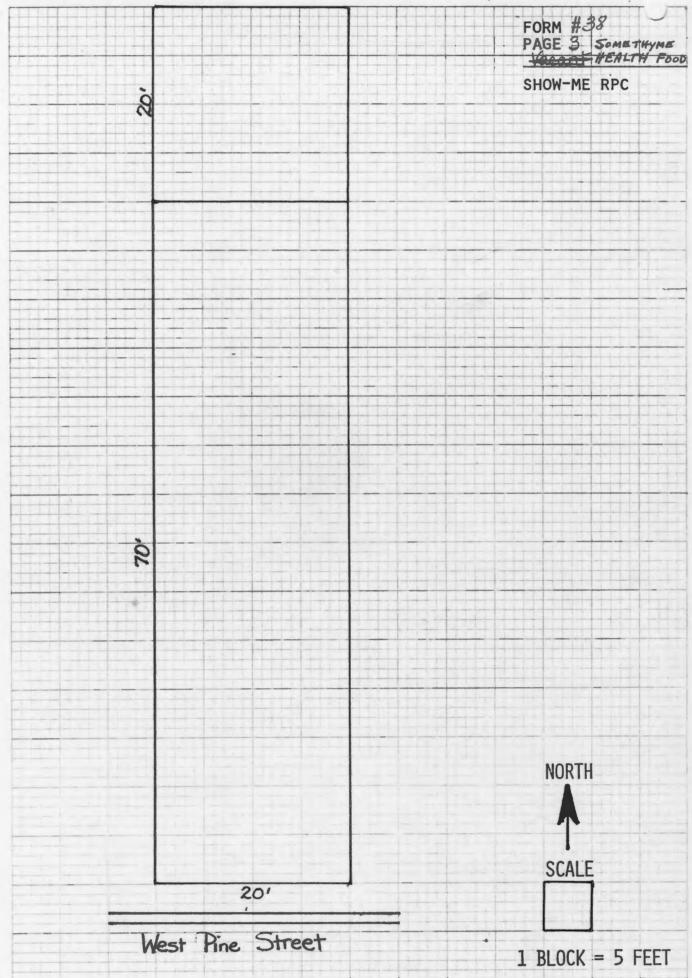

W. FACADE

|     |     |        |        |       | FORM # 4<br>PAGE 3<br>Cassinghams True Value |
|-----|-----|--------|--------|-------|----------------------------------------------|
|     | C   | ollege | Street |       | SHOW-ME RPC                                  |
|     | 51' |        | 33'    | 34'   |                                              |
| 33, |     | 1.5    |        |       |                                              |
|     |     |        |        |       |                                              |
|     |     |        |        |       |                                              |
| 12  |     |        |        |       |                                              |
|     |     |        |        |       |                                              |
|     |     |        |        |       |                                              |
|     | 38′ | 12'    | 70'    | 2/18/ |                                              |
|     |     |        |        |       |                                              |
|     |     |        |        |       |                                              |
|     |     | /      |        |       | NORTH                                        |
|     | -1  |        |        |       | ->                                           |
|     |     |        |        |       | SCALE                                        |
| 4   |     |        | 581    |       | 1 BLOCK = 10 FE                              |