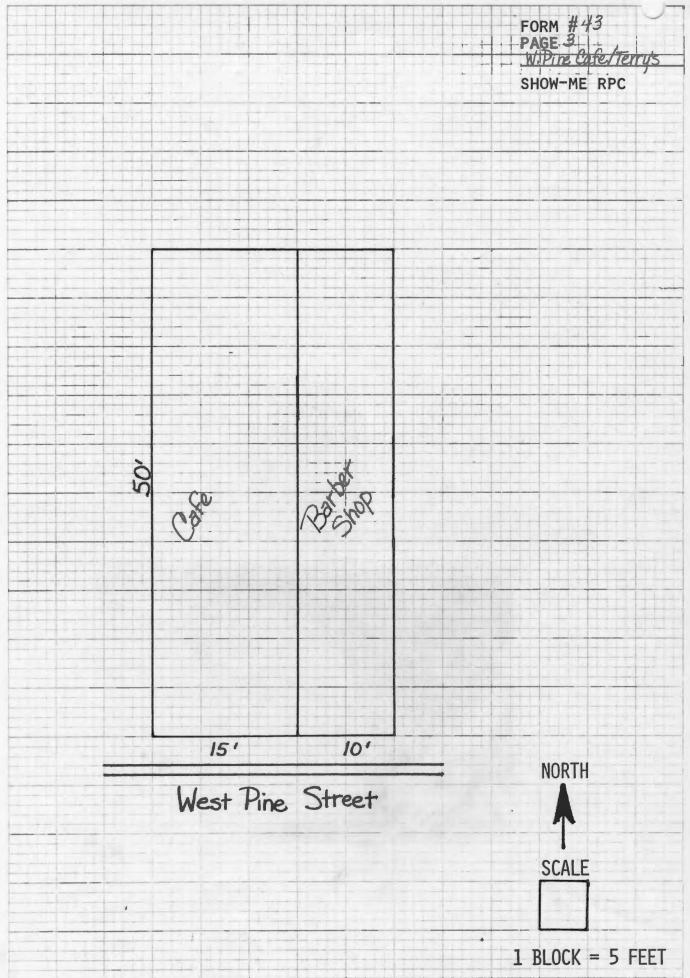

| 46. PREPARED BY                                |           |

Form #43 Page 2

Page 2 W. Pine Cafe/Terry's Barber Show-Me RPC

#43 here by 1911. It later evolved back to cafe use and is a cafe at the present time.



THE N. SIDE OF 100 BLOCK OF W. PINE ST









| 1. NO.<br>42<br>2. COUNTY