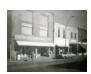

#42

the west facade, but the northernmost arch was removed when Cassingham's & Son moved to this location in 1933. The southwest corner of this building is now an open area, but originally it was a solid facade with eight windows. A large entrance is still visable on the south facade, but windows have also been removed in the corner area. The sidewalk in front of the building shows where the original arch was located. A large mural of a team of mules was at one time present on the west facade, but it's no longer present.