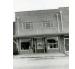

#42

the west facade, but the northernmost arch was removed when Cassingham's & Son moved to this location in 1933. The southwest corner of this building is now an open area, but originally it was a solid facade with eight windows. A large entrance is still visable on the south facade, but windows have also been removed in the corner area. The sidewalk in front of the building shows where the original arch was located. A large mural of a team of mules was at one time present on the west facade, but it's no longer present.