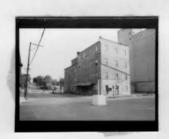

#42

the west facade, but the northernmost arch was removed when Cassingham's & Son moved to this location in 1933. The southwest corner of this building is now an open area, but originally it was a solid facade with eight windows. A large entrance is still visable on the south facade, but windows have also been removed in the corner area. The sidewalk in front of the building shows where the original arch was located. A large mural of a team of mules was at one time present on the west facade, but it's no longer present.