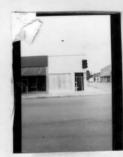

#42

the west facade, but the northernmost arch was removed when Cassingham's & Son moved to this location in 1933. The southwest corner of this building is now an open area, but originally it was a solid facade with eight windows. A large entrance is still visable on the south facade, but windows have also been removed in the corner area. The sidewalk in front of the building shows where the original arch was located. A large mural of a team of mules was at one time present on the west facade, but it's no longer present.