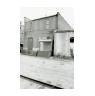

#42

the west facade, but the northernmost arch was removed when Cassingham's & Son moved to this location in 1933. The southwest corner of this building is now an open area, but originally it was a solid facade with eight windows. A large entrance is still visable on the south facade, but windows have also been removed in the corner area. The sidewalk in front of the building shows where the original arch was located. A large mural of a team of mules was at one time present on the west facade, but it's no longer present.