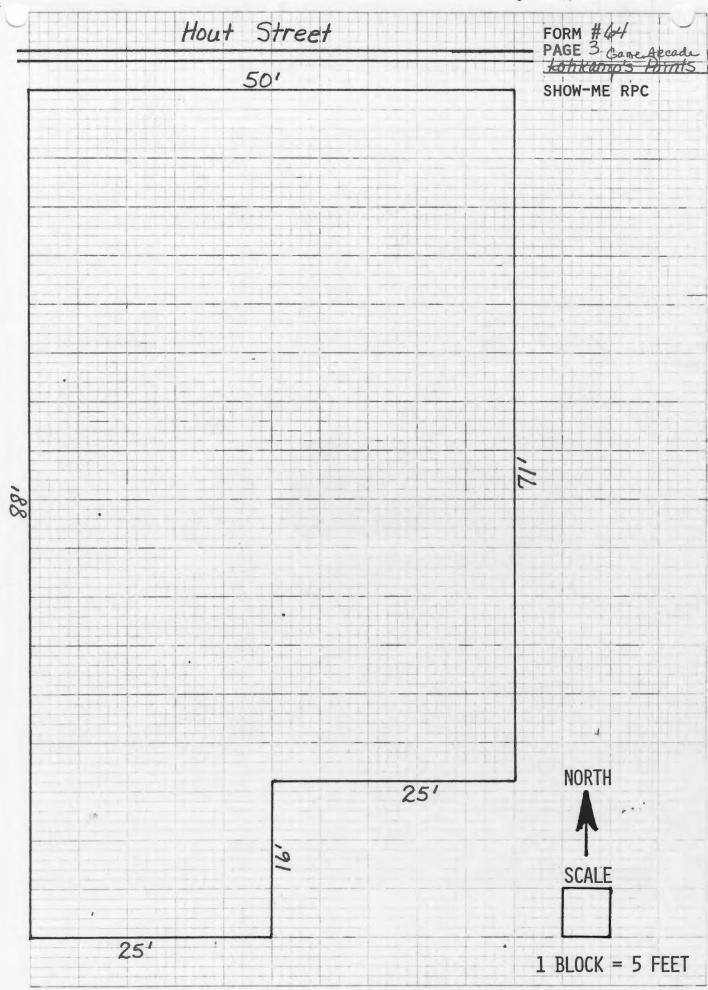

W. FACADE

|     |     |        |        |       | FORM # 4<br>PAGE 3<br>Cassinghams True Value |
|-----|-----|--------|--------|-------|----------------------------------------------|
|     | C   | ollege | Street |       | SHOW-ME RPC                                  |
|     | 51' |        | 33'    | 34'   |                                              |
| 33, |     | 1.5    |        |       |                                              |
|     |     |        |        |       |                                              |
|     |     |        |        |       |                                              |
| 12  |     |        |        |       |                                              |
|     |     |        |        |       |                                              |
|     |     |        |        |       |                                              |
|     | 38′ | 12'    | 70'    | 2/18/ |                                              |
|     |     |        |        |       |                                              |
|     |     |        |        |       |                                              |
|     |     | /      |        |       | NORTH                                        |
|     | -1  |        |        |       | ->                                           |
|     |     |        |        |       | SCALE                                        |
| 4   |     |        | 581    |       | 1 BLOCK = 10 FE                              |