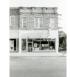

#42

the west facade, but the northernmost arch was removed when Cassingham's & Son moved to this location in 1933. The southwest corner of this building is now an open area, but originally it was a solid facade with eight windows. A large entrance is still visable on the south facade, but windows have also been removed in the corner area. The sidewalk in front of the building shows where the original arch was located. A large mural of a team of mules was at one time present on the west facade, but it's no longer present.