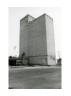

#42

the west facade, but the northernmost arch was removed when Cassingham's & Son moved to this location in 1933. The southwest corner of this building is now an open area, but originally it was a solid facade with eight windows. A large entrance is still visable on the south facade, but windows have also been removed in the corner area. The sidewalk in front of the building shows where the original arch was located. A large mural of a team of mules was at one time present on the west facade, but it's no longer present.