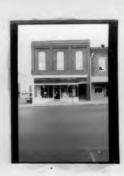

#42

the west facade, but the northernmost arch was removed when Cassingham's & Son moved to this location in 1933. The southwest corner of this building is now an open area, but originally it was a solid facade with eight windows. A large entrance is still visable on the south facade, but windows have also been removed in the corner area. The sidewalk in front of the building shows where the original arch was located. A large mural of a team of mules was at one time present on the west facade, but it's no longer present.