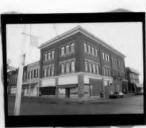

#42

the west facade, but the northernmost arch was removed when Cassingham's & Son moved to this location in 1933. The southwest corner of this building is now an open area, but originally it was a solid facade with eight windows. A large entrance is still visable on the south facade, but windows have also been removed in the corner area. The sidewalk in front of the building shows where the original arch was located. A large mural of a team of mules was at one time present on the west facade, but it's no longer present.