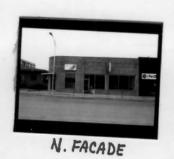

#42

the west facade, but the northernmost arch was removed when Cassingham's & Son moved to this location in 1933. The southwest corner of this building is now an open area, but originally it was a solid facade with eight windows. A large entrance is still visable on the south facade, but windows have also been removed in the corner area. The sidewalk in front of the building shows where the original arch was located. A large mural of a team of mules was at one time present on the west facade, but it's no longer present.