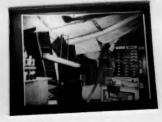

#42

the west facade, but the northernmost arch was removed when Cassingham's & Son moved to this location in 1933. The southwest corner of this building is now an open area, but originally it was a solid facade with eight windows. A large entrance is still visable on the south facade, but windows have also been removed in the corner area. The sidewalk in front of the building shows where the original arch was located. A large mural of a team of mules was at one time present on the west facade, but it's no longer present.