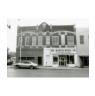

#42

the west facade, but the northernmost arch was removed when Cassingham's & Son moved to this location in 1933. The southwest corner of this building is now an open area, but originally it was a solid facade with eight windows. A large entrance is still visable on the south facade, but windows have also been removed in the corner area. The sidewalk in front of the building shows where the original arch was located. A large mural of a team of mules was at one time present on the west facade, but it's no longer present.