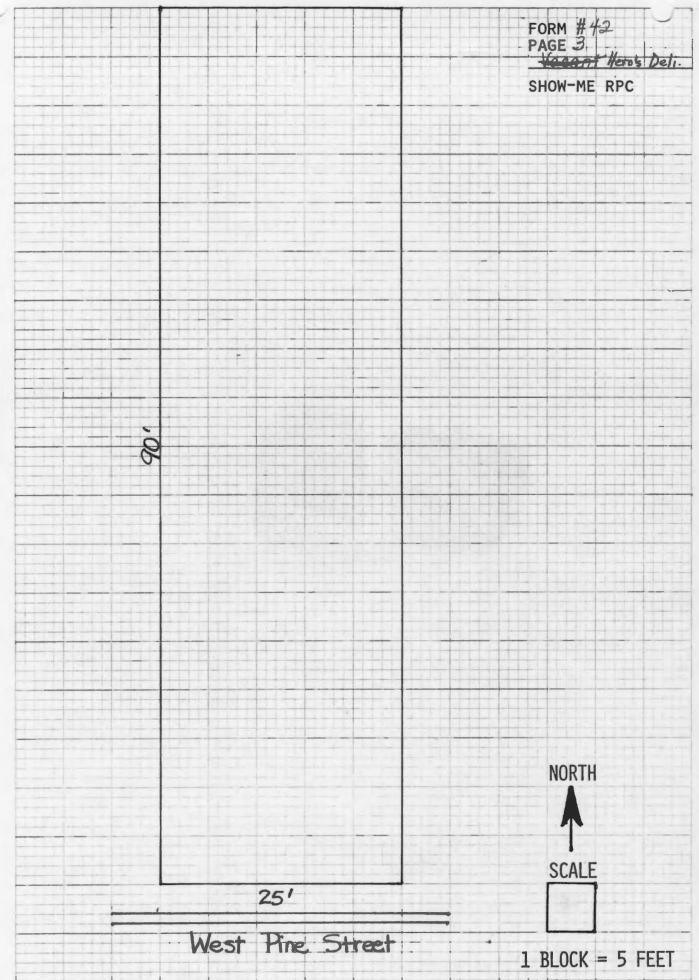

| Tom Christopher  47. ORGANIZATION Show-Me RPC  48. DATE   49. REVISION DATE(S) |                   |
| The state of the s |                                                                                                                                                                                                                                                         | 9/2/80                                                                         |                   |

Form #42
Page 2
Vacant Building HERO'S DELI.
Show-Me RPC

#42

This rear facade is original and is a good age indicator. The decorative trim that is at the top of the south facade hasn't been removed, but it has been repaired with concrete.



S. FACADE



N. FACADE









MISSOURI OFFICE OF HISTORIC PRESERVATION ARCH' CTURAL/HISTORIC INVENTORY SURVEY FORM 4. PRESENT LOCAL NAME(S) OR DESIGNATION(S) I. NO. 12 Vernaz Drugs JO-AS-006-115 2. COUNTY Johnson 5. OTHER NAME (S) 3. LOCATION OF Show-Me RPC NEGATIVES 6. SPECIFIC LEGAL LOCATION 16. THEMATIC CATEGORY 28. NO. OF STORIES \_ RANGE\_ 29. BASEMENT ? YES (X ) IF CITY OR TOWN, STREET ADDRESS IT. DATE(S) OR PERIOD NO ( 108-110 West Pine 1963 30. FOUNDATION MATERIAL 7. CITY OR TOWN IF RURAL , VICINITY Concrete IS. STYLE OR DESIGN Warrensburg 31. WALL CONSTRUCTION Block IS. ARCHITECT OR ENGINEER 6. DESCRIPTION OF LOCATION 32 ROOF TYPE AND MATERIAL Flat 20. CONTRACTOR OR BUILDER Holden's 2nd Addition 33. NO. OF BAYS FRONT SIDE Block A 21. ORIGINAL USE, IF APPARENT PRESENT LOCAL NAME(S) Drugstore 34. WALL TREA