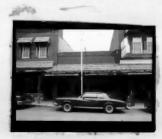

#42

the west facade, but the northernmost arch was removed when Cassingham's & Son moved to this location in 1933. The southwest corner of this building is now an open area, but originally it was a solid facade with eight windows. A large entrance is still visable on the south facade, but windows have also been removed in the corner area. The sidewalk in front of the building shows where the original arch was located. A large mural of a team of mules was at one time present on the west facade, but it's no longer present.