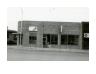

#42

the west facade, but the northernmost arch was removed when Cassingham's & Son moved to this location in 1933. The southwest corner of this building is now an open area, but originally it was a solid facade with eight windows. A large entrance is still visable on the south facade, but windows have also been removed in the corner area. The sidewalk in front of the building shows where the original arch was located. A large mural of a team of mules was at one time present on the west facade, but it's no longer present.