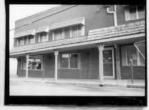

#42

the west facade, but the northernmost arch was removed when Cassingham's & Son moved to this location in 1933. The southwest corner of this building is now an open area, but originally it was a solid facade with eight windows. A large entrance is still visable on the south facade, but windows have also been removed in the corner area. The sidewalk in front of the building shows where the original arch was located. A large mural of a team of mules was at one time present on the west facade, but it's no longer present.