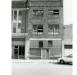

#42

the west facade, but the northernmost arch was removed when Cassingham's & Son moved to this location in 1933. The southwest corner of this building is now an open area, but originally it was a solid facade with eight windows. A large entrance is still visable on the south facade, but windows have also been removed in the corner area. The sidewalk in front of the building shows where the original arch was located. A large mural of a team of mules was at one time present on the west facade, but it's no longer present.