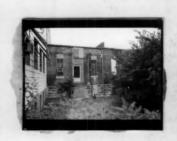

#42

the west facade, but the northernmost arch was removed when Cassingham's & Son moved to this location in 1933. The southwest corner of this building is now an open area, but originally it was a solid facade with eight windows. A large entrance is still visable on the south facade, but windows have also been removed in the corner area. The sidewalk in front of the building shows where the original arch was located. A large mural of a team of mules was at one time present on the west facade, but it's no longer present.