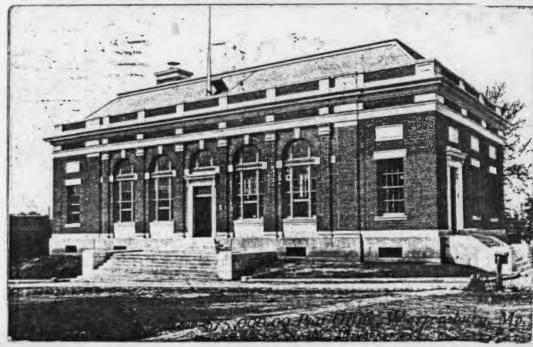

MISSOURI OFFICE OF HISTORIC PRESERVATION ARCHI CTURAL/HISTORIC INVENTORY SURVEY FORM 80,00006 4. PRESENT LOCAL NAME(S) OR DESIGNATION(S) Reorganized Church of Jesus Christ of Latter Day Saints Regional Office Show-Me Regional Planning Commission, Johnson County I. NO. 6 Heritage Library. 2. COUNTY Johnson 5. OTHER NAME (S) 3. LOCATION OF JO-AS-006-002 Old Post Office Building Show-Me RPC NEGATIVES 16. THEMATIC CATEGORY 6. SPECIFIC LEGAL LOCATION 28. NO. OF STORIES RANGE\_\_\_ Johns 29. BASEMENT? YES (X ) COUNTY IF CITY OR TOWN, STREET ADDRESS NO ( 17. DATE(S) OR PERIOD 106 North College 1910-1911 30. FOUNDATION MATERIAL on Concrete IS. STYLE OR DESIGN IF RURAL , VICINITY 7. CITY OR TOWN 31. WALL CONSTRUCTION Warrensburg Brick on Masonry IS. ARCHITECT OR ENGINEER 8. DESCRIPTION OF LOCATION 32 ROOF TYPE AND MATERIAL James Knox Taylor Truncated hip 20. CONTRACTOR OR BUILDER Grover's 1st Addition 33. NO. OF BAYS Z . FRONT SIDE Block A 21. ORIGINAL USE, IF APPARENT PRESENT Lots 106, 107, 108 Post Office 34. WALL TREATMENT U Plaster & Panel 22. PRESENT USE Library, Planning 35. PLAN SHAPE Rectangle S & Church Offices 23. OWNERSHIP PUBLIC ( 36. CHANGES ADDITION ( (EXPLAIN IN PRIVATE( X) ALTERED (X ) NO. 42) HOW MOVED ( ) NAME(S) 24. OWNER'S NAME AND ADDRESS 37. CONDITION Reorganized Church of Jest Good INTERIOR COORDINATES Christ of Latter Day Saint Good EXTERIOR LAT LONG 25. OPEN TO PUBLIC? YES ( 30) 36. PRESERVATION UNDERWAY? YES ( TU) DESIGNATION(S) NO ( NO ( 1) STRUCTURE( ) SITE ( ) OBJECT ( I YES ( ) BUILDING (X) 26. LOCAL CONTACT PERSON OR ORGANIZATION 39. ENDANGERED? BY WHAT ? IS IT Show-Me RPC NO (X) ON NATIONAL YES ( ) YES (X) 12. REGISTER ? NO ( =) 27. OTHER SURVEYS IN WHICH INCLUDED 14. DISTRICT YES( ) 40. VISIBLE FROM PUBLIC ROAD ? YES ( 13. PART OF ESTAB. YES ( NO ( X) None NO ( 99 IS. NAME OF ESTABLISHED DISTRICT AL DISTANCE FROM AND FRONTAGE ON ROAD 42. FURTHER DESCRIPTION OF IMPORTANT FEATURES OTHER PHOTO MUST This building is still undergoing alterations on the interior. The windows have been changed and the original revolving doors have been removed. The basic building BE remains fairly original. PROVIDED 43. HISTORY AND SIGNIFICANCE This was the Post Office building until the present one was built. cost approximately \$75,000 when built in 1911. Previous to 1911, the Post Office had been moved from several buildings, many located on West Pine Street. Two albums with all the correspondence concerning this building's construction is available at the Johnson County Heritage Library. 44. DESCRIPTION OF ENVIRONMENT AND OUTBUILDINGS No outbuildings are associated with this building. 46. PREPARED BY 45. SOURCES OF INFORMATION Tom Christopher Warrensburg Sanborn Map: 1914 47. ORGANIZATION Show-Me RPC 48. DATE 49. REVISION DATE(S)