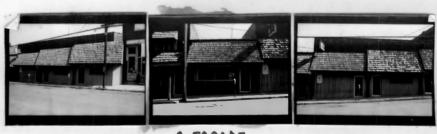

#42

the west facade, but the northernmost arch was removed when Cassingham's & Son moved to this location in 1933. The southwest corner of this building is now an open area, but originally it was a solid facade with eight windows. A large entrance is still visable on the south facade, but windows have also been removed in the corner area. The sidewalk in front of the building shows where the original arch was located. A large mural of a team of mules was at one time present on the west facade, but it's no longer present.