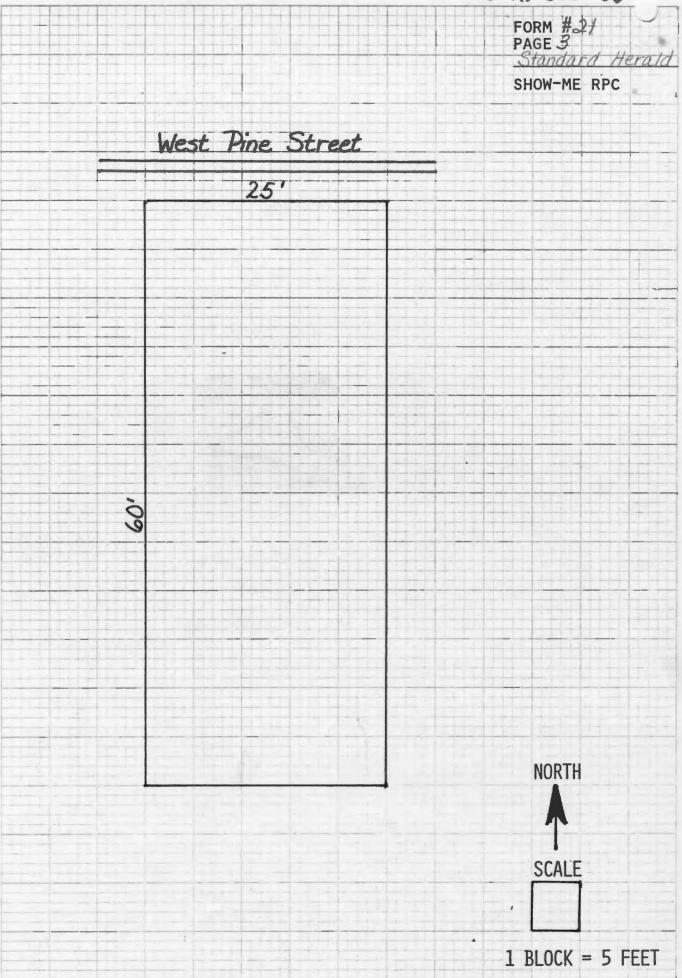

MISSOURI OFFICE OF HISTORIC PRESERVATION ARCHI CTURAL/HISTORIC INVENTORY SURVEY FORM 80,00006 4. PRESENT LOCAL NAME(S) OR DESIGNATION(S) Reorganized Church of Jesus Christ of Latter Day Saints Regional Office Show-Me Regional Planning Commission, Johnson County I. NO. 6 Heritage Library. 2. COUNTY Johnson 5. OTHER NAME (S) 3. LOCATION OF JO-AS-006-002 Old Post Office Building Show-Me RPC NEGATIVES 16. THEMATIC CATEGORY 6. SPECIFIC LEGAL LOCATION 28. NO. OF STORIES RANGE\_\_\_ Johns 29. BASEMENT? YES (X ) COUNTY IF CITY OR TOWN, STREET ADDRESS NO ( 17. DATE(S) OR PERIOD 106 North College 1910-1911 30. FOUNDATION MATERIAL on Concrete IS. STYLE OR DESIGN IF RURAL , VICINITY 7. CITY OR TOWN 31. WALL CONSTRUCTION Warrensburg Brick on Masonry IS. ARCHITECT OR ENGINEER 8. DESCRIPTION OF LOCATION 32 ROOF TYPE AND MATERIAL James Knox Taylor Truncated hip 20. CONTRACTOR OR BUILDER Grover's 1st Addition 33. NO. OF BAYS Z . FRONT SIDE Block A 21. ORIGINAL USE, IF APPARENT PRESENT Lots 106, 107, 108 Post Office 34. WALL TREATMENT U Plaster & Panel 22. PRESENT USE Library, Planning 35. PLAN SHAPE Rectangle S & Church Offices 23. OWNERSHIP PUBLIC ( 36. CHANGES ADDITION ( (EXPLAIN IN PRIVATE( X) ALTERED (X ) NO. 42) HOW MOVED ( ) NAME(S) 24. OWNER'S NAME AND ADDRESS 37. CONDITION Reorganized Church of Jest Good INTERIOR COORDINATES Christ of Latter Day Saint Good EXTERIOR LAT LONG 25. OPEN TO PUBLIC? YES ( 30) 36. PRESERVATION UNDERWAY? YES ( TU) DESIGNATION(S) NO ( NO ( 1) STRUCTURE( ) SITE ( ) OBJECT ( I YES ( ) BUILDING (X) 26. LOCAL CONTACT PERSON OR ORGANIZATION 39. ENDANGERED? BY WHAT ? IS IT Show-Me RPC NO (X) ON NATIONAL YES ( ) YES (X) 12. REGISTER ? NO ( =) 27. OTHER SURVEYS IN WHICH INCLUDED 14. DISTRICT YES( ) 40. VISIBLE FROM PUBLIC ROAD ? YES ( 13. PART OF ESTAB. YES ( NO ( X) None NO ( 99 IS. NAME OF ESTABLISHED DISTRICT AL DISTANCE FROM AND FRONTAGE ON ROAD 42. FURTHER DESCRIPTION OF IMPORTANT FEATURES OTHER PHOTO MUST This building is still undergoing alterations on the interior. The windows have been changed and the original revolving doors have been removed. The basic building BE remains fairly original. PROVIDED 43. HISTORY AND SIGNIFICANCE This was the Post Office building until the present one was built. cost approximately \$75,000 when built in 1911. Previous to 1911, the Post Office had been moved from several buildings, many located on West Pine Street. Two albums with all the correspondence concerning this building's construction is available at the Johnson County Heritage Library. 44. DESCRIPTION OF ENVIRONMENT AND OUTBUILDINGS No outbuildings are associated with this building. 46. PREPARED BY 45. SOURCES OF INFORMATION Tom Christopher Warrensburg Sanborn Map: 1914 47. ORGANIZATION Show-Me RPC 48. DATE 49. REVISION DATE(S)