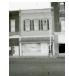

#42

the west facade, but the northernmost arch was removed when Cassingham's & Son moved to this location in 1933. The southwest corner of this building is now an open area, but originally it was a solid facade with eight windows. A large entrance is still visable on the south facade, but windows have also been removed in the corner area. The sidewalk in front of the building shows where the original arch was located. A large mural of a team of mules was at one time present on the west facade, but it's no longer present.