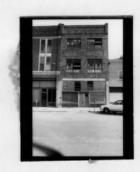

#42

the west facade, but the northernmost arch was removed when Cassingham's & Son moved to this location in 1933. The southwest corner of this building is now an open area, but originally it was a solid facade with eight windows. A large entrance is still visable on the south facade, but windows have also been removed in the corner area. The sidewalk in front of the building shows where the original arch was located. A large mural of a team of mules was at one time present on the west facade, but it's no longer present.