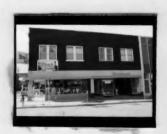

#42

the west facade, but the northernmost arch was removed when Cassingham's & Son moved to this location in 1933. The southwest corner of this building is now an open area, but originally it was a solid facade with eight windows. A large entrance is still visable on the south facade, but windows have also been removed in the corner area. The sidewalk in front of the building shows where the original arch was located. A large mural of a team of mules was at one time present on the west facade, but it's no longer present.