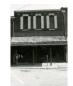

#42

the west facade, but the northernmost arch was removed when Cassingham's & Son moved to this location in 1933. The southwest corner of this building is now an open area, but originally it was a solid facade with eight windows. A large entrance is still visable on the south facade, but windows have also been removed in the corner area. The sidewalk in front of the building shows where the original arch was located. A large mural of a team of mules was at one time present on the west facade, but it's no longer present.