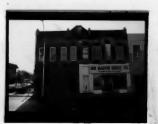

#42

the west facade, but the northernmost arch was removed when Cassingham's & Son moved to this location in 1933. The southwest corner of this building is now an open area, but originally it was a solid facade with eight windows. A large entrance is still visable on the south facade, but windows have also been removed in the corner area. The sidewalk in front of the building shows where the original arch was located. A large mural of a team of mules was at one time present on the west facade, but it's no longer present.