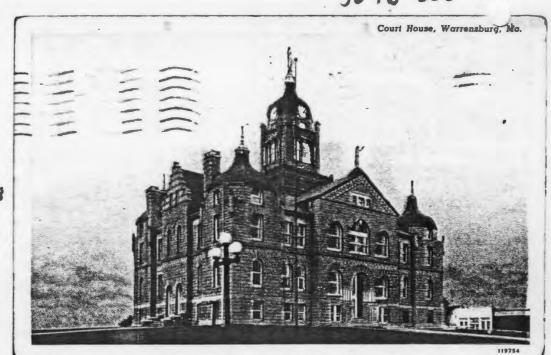

dows are in all the entrances. The four corner towers are topped with small decorative finials. Stepped gables are over the north and south entrances. Chimneys are also evident on the north and south. The building is of a rough faced, course ashlar finish that is the Warrensburg Sandstone. Small decorative, singular columns are near the tops of each corner of the towers. Four polished granite columns are present on the central tower and they stand out due to their contrast. The building has been cleaned and was repainted and shingled within the last few years. The central tower has four clocks, one facing each direction. The S-curved roofs of the corner towers are rather unique.



E FACADE



E FACADE



W. FACADE



N. FACADE



S. FACADE

TO AS-006-052

ca 1912



CZ 1910



ca 1907





ca 1938



cz 1916



# MISSOURI COURTHOUSES

JOHNSON COUNTY

Marian M. Ohman Coordinator, Art History Programs

Warrensburg, the county seat of Johnson County, was laid out on a high ridge with a commanding scenic view. Until they built their first courthouse, courts met in various places.

The initial appropriation of \$2,500 for Johnson County's first courthouse came in March 1838. The court accepted plans presented by Harvey Dyer, supervisor of construction, and awarded the building contract to William N. Wade.

Originally, the plans called for a 44-by-36-foot, twostory, brick building, with three doors, but this was later modified to a 36 foot square. Although a cupola was anticipated in the original design, the lack of funds prevented it ever being built.

A subsequent appropriatio