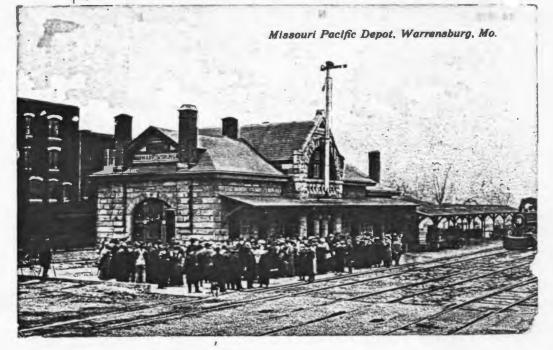

Depot
Show-Me RPC

#42

an entrance. The building has a rock-faced course ashlar finish. A large segmental arched entry (formerly a window) is on the east facade. Segmental arches are on the north and south facade. Decorative trim below these arches consist of eight sphere shaped carvings approximately 12 inches in diameter. All windows have been boarder over, including the arch-shaped windows. The building is not in use at present, although passengers still get on and off the train here. The baggage portion of the building on the west end is of a different type of stone, and was added on after 1924. The Express Company was located here and baggage carts were stored here. It is now used by the section crews at times.



N. FACADE



S. FACADE



S.W. CORNER



NE. CORNER



N.E. CORNER



















| i. No.                                                                                                                                                        | 4. PRESENT LOCAL NAME(S) OR DESIGNATION(S)  Game Arcade                                                                                                                                                                                                                                                                             | TA 45- AV - A72                                                                                                    |        |
|---------------------------------------------------------------------------------------------------------------------------------------------------------------|---------