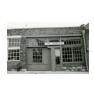

#42

the west facade, but the northernmost arch was removed when Cassingham's & Son moved to this location in 1933. The southwest corner of this building is now an open area, but originally it was a solid facade with eight windows. A large entrance is still visable on the south facade, but windows have also been removed in the corner area. The sidewalk in front of the building shows where the original arch was located. A large mural of a team of mules was at one time present on the west facade, but it's no longer present.