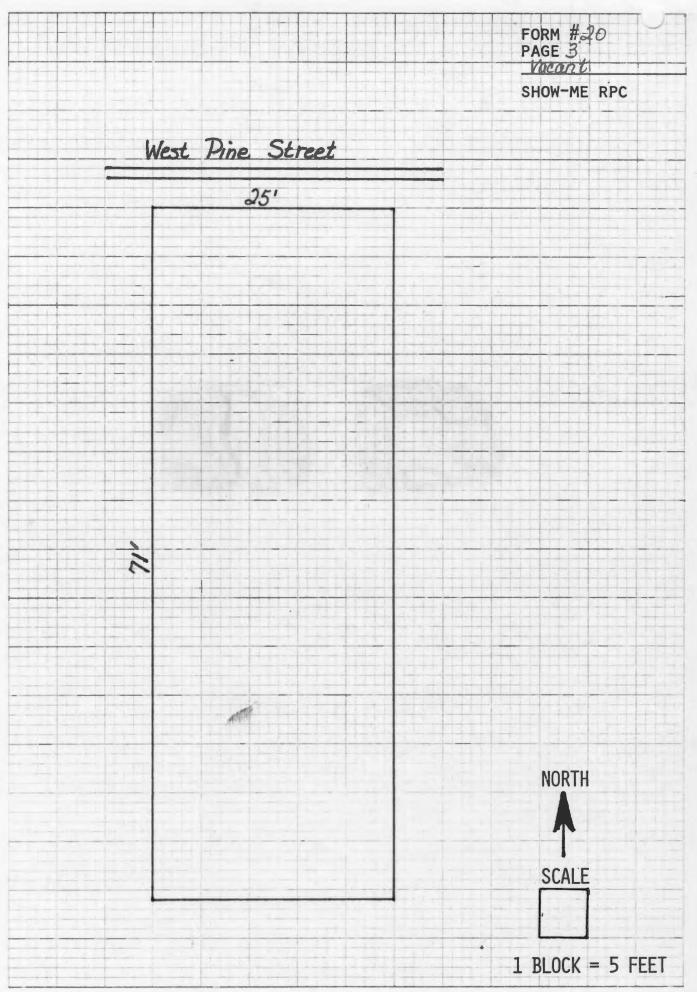

rensburg Sanborn Maps: | OUTBUILDINGS  and is the third of a string of five buil  1893, 1898, 1907, 1914, 1924                                                                            | dings that are much alike  AG. PREPARED BY  Tom Christopher      |             |  |  |
| In 1893 this was a grocery was a barber shop run by Where. By 1907 it was a po  4. DESCRIPTION OF ENVIRONMENT AND This building faces north  5. SOURCES OF INFORMATION                               | OUTBUILDINGS  and is the third of a string of five buil  1893, 1898, 1907, 1914, 1924 es: 1895, 1900, 1912                                                       | ianos and sewing machines after this.  dings that are much alike |             |  |  |

Form #20 Page 2 Vacant Building Show-Me RPC



N. FACADE



S. FACADE









|