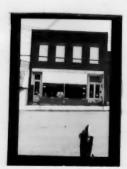

#42

the west facade, but the northernmost arch was removed when Cassingham's & Son moved to this location in 1933. The southwest corner of this building is now an open area, but originally it was a solid facade with eight windows. A large entrance is still visable on the south facade, but windows have also been removed in the corner area. The sidewalk in front of the building shows where the original arch was located. A large mural of a team of mules was at one time present on the west facade, but it's no longer present.