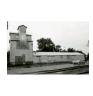

#42

the west facade, but the northernmost arch was removed when Cassingham's & Son moved to this location in 1933. The southwest corner of this building is now an open area, but originally it was a solid facade with eight windows. A large entrance is still visable on the south facade, but windows have also been removed in the corner area. The sidewalk in front of the building shows where the original arch was located. A large mural of a team of mules was at one time present on the west facade, but it's no longer present.