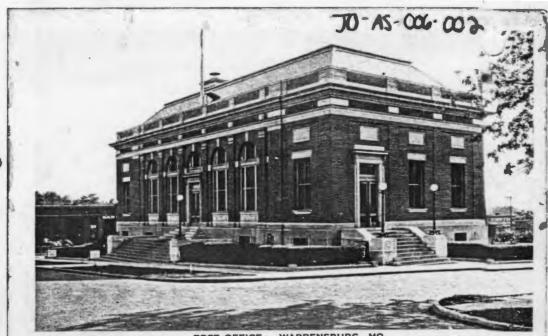

MISSOURI OFFICE OF HISTORIC PRESERVATION ARCHI CTURAL/HISTORIC INVENTORY SURVEY FORM 80,00006 4. PRESENT LOCAL NAME(S) OR DESIGNATION(S) Reorganized Church of Jesus Christ of Latter Day Saints Regional Office Show-Me Regional Planning Commission, Johnson County I. NO. 6 Heritage Library. 2. COUNTY Johnson 5. OTHER NAME (S) 3. LOCATION OF JO-AS-006-002 Old Post Office Building Show-Me RPC NEGATIVES 16. THEMATIC CATEGORY 6. SPECIFIC LEGAL LOCATION 28. NO. OF STORIES RANGE\_\_\_ Johns 29. BASEMENT? YES (X ) COUNTY IF CITY OR TOWN, STREET ADDRESS NO ( 17. DATE(S) OR PERIOD 106 North College 1910-1911 30. FOUNDATION MATERIAL on Concrete IS. STYLE OR DESIGN IF RURAL , VICINITY 7. CITY OR TOWN 31. WALL CONSTRUCTION Warrensburg Brick on Masonry IS. ARCHITECT OR ENGINEER 8. DESCRIPTION OF LOCATION 32 ROOF TYPE AND MATERIAL James Knox Taylor Truncated hip 20. CONTRACTOR OR BUILDER Grover's 1st Addition 33. NO. OF BAYS Z . FRONT SIDE Block A 21. ORIGINAL USE, IF APPARENT PRESENT Lots 106, 107, 108 Post Office 34. WALL TREATMENT U Plaster & Panel 22. PRESENT USE Library, Planning 35. PLAN SHAPE Rectangle S & Church Offices 23. OWNERSHIP PUBLIC ( 36. CHANGES ADDITION ( (EXPLAIN IN PRIVATE( X) ALTERED (X ) NO. 42) HOW MOVED ( ) NAME(S) 24. OWNER'S NAME AND ADDRESS 37. CONDITION Reorganized Church of Jest Good INTERIOR COORDINATES Christ of Latter Day Saint Good EXTERIOR LAT LONG 25. OPEN TO PUBLIC? YES ( 30) 36. PRESERVATION UNDERWAY? YES ( TU) DESIGNATION(S) NO ( NO ( 1) STRUCTURE( ) SITE ( ) OBJECT ( I YES ( ) BUILDING (X) 26. LOCAL CONTACT PERSON OR ORGANIZATION 39. ENDANGERED? BY WHAT ? IS IT Show-Me RPC NO (X) ON NATIONAL YES ( ) YES (X) 12. REGISTER ? NO ( =) 27. OTHER SURVEYS IN WHICH INCLUDED 14. DISTRICT YES( ) 40. VISIBLE FROM PUBLIC ROAD ? YES ( 13. PART OF ESTAB. YES ( NO ( X) None NO ( 99 IS. NAME OF ESTABLISHED DISTRICT AL DISTANCE FROM AND FRONTAGE ON ROAD 42. FURTHER DESCRIPTION OF IMPORTANT FEATURES OTHER PHOTO MUST This building is still undergoing alterations on the interior. The windows have been changed and the original revolving doors have been removed. The basic building BE remains fairly original. PROVIDED 43. HISTORY AND SIGNIFICANCE This was the Post Office building until the present one was built. cost approximately \$75,000 when built in 1911. Previous to 1911, the Post Office had been moved from several buildings, many located on West Pine Street. Two albums with all the correspondence concerning this building's construction is available at the Johnson County Heritage Library. 44. DESCRIPTION OF ENVIRONMENT AND OUTBUILDINGS No outbuildings are associated with this building. 46. PREPARED BY 45. SOURCES OF INFORMATION Tom Christopher Warrensburg Sanborn Map: 1914 47. ORGANIZATION Show-Me RPC 48. DATE 49. REVISION DATE(S)