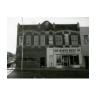

#42

the west facade, but the northernmost arch was removed when Cassingham's & Son moved to this location in 1933. The southwest corner of this building is now an open area, but originally it was a solid facade with eight windows. A large entrance is still visable on the south facade, but windows have also been removed in the corner area. The sidewalk in front of the building shows where the original arch was located. A large mural of a team of mules was at one time present on the west facade, but it's no longer present.