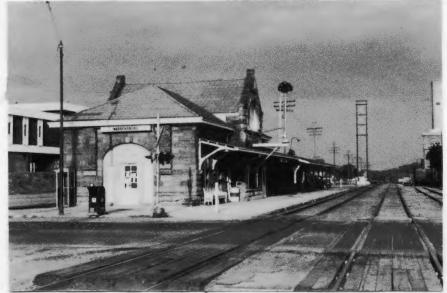

R Depot
Show-Me RPC

#42

an entrance. The building has a rock-faced course ashlar finish. A large segmental arched entry (formerly a window) is on the east facade. Segmental arches are on the north and south facade. Decorative trim below these arches consist of eight sphere shaped carvings approximately 12 inches in diameter. All windows have been boarder over, including the arch-shaped windows. The building is not in use at present, although passengers still get on and off the train here. The baggage portion of the building on the west end is of a different type of stone, and was added on after 1924. The Express Company was located here and baggage carts were stored here. It is now used by the section crews at times.



N. FACADE



S. FACADE



S.W. CORNER



NE. CORNER



N.E. CORNER



















| i. No.                                                                                                                                                        | 4. PRESENT LOCAL NAME(S) OR DESIGNATION(S)  Game Arcade                                                                                                                                                                                                                                                                             | TA 45- AV - A72                                                                                                    |        |
|---------------------------------------------------------------------------------------------------------------------------------------------------------------|-------