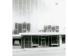

#42

the west facade, but the northernmost arch was removed when Cassingham's & Son moved to this location in 1933. The southwest corner of this building is now an open area, but originally it was a solid facade with eight windows. A large entrance is still visable on the south facade, but windows have also been removed in the corner area. The sidewalk in front of the building shows where the original arch was located. A large mural of a team of mules was at one time present on the west facade, but it's no longer present.