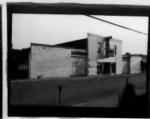

#42

the west facade, but the northernmost arch was removed when Cassingham's & Son moved to this location in 1933. The southwest corner of this building is now an open area, but originally it was a solid facade with eight windows. A large entrance is still visable on the south facade, but windows have also been removed in the corner area. The sidewalk in front of the building shows where the original arch was located. A large mural of a team of mules was at one time present on the west facade, but it's no longer present.