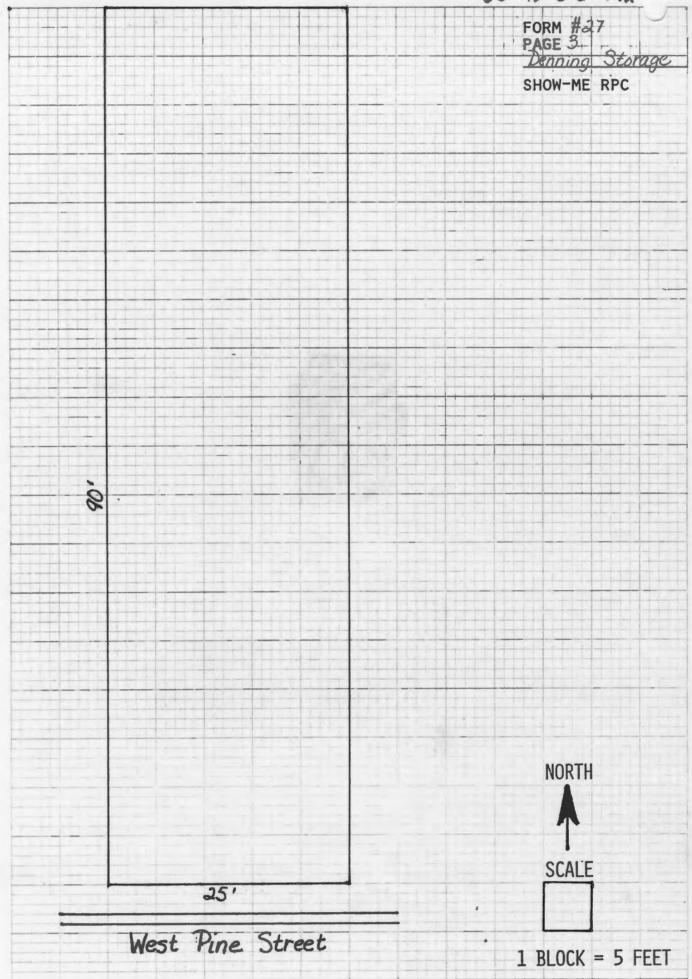

. DESCRIPTION OF ENVIRONMENT AND This building is border east by a two story building the sto | d as a blacksmith shop through the ele occupying it for many years as By 1924 it was being used for warel outsuldings ed on the west by the Magnolia Oper Iding. The north facade is on an a Street. There are no outbuildings. s: 1883, 1888, 1893, 1898, 1907, | a blacksmith/imple-<br>house purposes.  ra House and on the<br>alley and the south  46. PREPARED BY Tom Christopher             | -           |

JO-AS-006-142

Form #27
Page 2
Denning Storage Building
Show-Me RPC

#42

It's now a three story building and was changed in the factory years. At present (September 1980) the south facade is being changed on the first story. The windows are being replaced by solid panels or siding.



S. FACADE







| Vacant Building  Valuat | NO. 2. COUNTY 4. PRESENT 26 Johnson Vacant |
|--------------------------------------------------------------------------------------------------------------------------------------------------------------------------------------------------------------------------------------------------------------------------------------------------------------------------------------------------------------------------------------------------------------------------------------------------------------------------------------------------------------------------------------------------------------------------------------------------------------------------------------------------------------------------------------------------------------------------------------------------