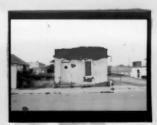

Form #103 Page 2 Hull Lumber Show-Me RPC

#43

East Market Street and wasn't changed until about 1920. A watch shop is currently in a shop at the north end of the building at the 107 address. In 1883 a carpenter shop was at 107, and this is what continued at this spot thru the early part of the 1900's. A tin shop also moved in at about the turn of the century with M.F. Stillwell being the tinner at this location in 1895-1908.