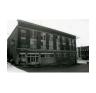

#42

the west facade, but the northernmost arch was removed when Cassingham's & Son moved to this location in 1933. The southwest corner of this building is now an open area, but originally it was a solid facade with eight windows. A large entrance is still visable on the south facade, but windows have also been removed in the corner area. The sidewalk in front of the building shows where the original arch was located. A large mural of a team of mules was at one time present on the west facade, but it's no longer present.