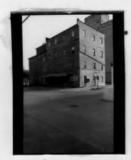

#42

the west facade, but the northernmost arch was removed when Cassingham's & Son moved to this location in 1933. The southwest corner of this building is now an open area, but originally it was a solid facade with eight windows. A large entrance is still visable on the south facade, but windows have also been removed in the corner area. The sidewalk in front of the building shows where the original arch was located. A large mural of a team of mules was at one time present on the west facade, but it's no longer present.