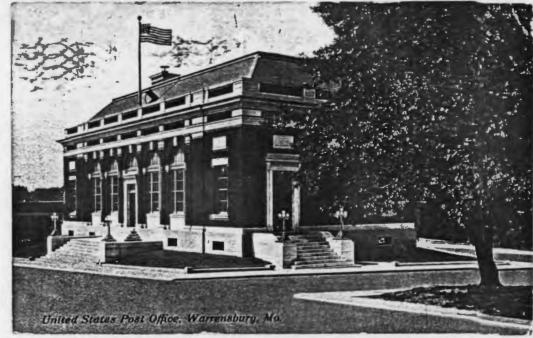

MISSOURI OFFICE OF HISTORIC PRESERVATION ARCHI CTURAL/HISTORIC INVENTORY SURVEY FORM 80,00006 4. PRESENT LOCAL NAME(S) OR DESIGNATION(S) Reorganized Church of Jesus Christ of Latter Day Saints Regional Office Show-Me Regional Planning Commission, Johnson County I. NO. 6 Heritage Library. 2. COUNTY Johnson 5. OTHER NAME (S) 3. LOCATION OF JO-AS-006-002 Old Post Office Building Show-Me RPC NEGATIVES 16. THEMATIC CATEGORY 6. SPECIFIC LEGAL LOCATION 28. NO. OF STORIES RANGE\_\_\_ Johns 29. BASEMENT? YES (X ) COUNTY IF CITY OR TOWN, STREET ADDRESS NO ( 17. DATE(S) OR PERIOD 106 North College 1910-1911 30. FOUNDATION MATERIAL on Concrete IS. STYLE OR DESIGN IF RURAL , VICINITY 7. CITY OR TOWN 31. WALL CONSTRUCTION Warrensburg Brick on Masonry IS. ARCHITECT OR ENGINEER 8. DESCRIPTION OF LOCATION 32 ROOF TYPE AND MATERIAL James Knox Taylor Truncated hip 20. CONTRACTOR OR BUILDER Grover's 1st Addition 33. NO. OF BAYS Z . FRONT SIDE Block A 21. ORIGINAL USE, IF APPARENT PRESENT Lots 106, 107, 108 Post Office 34. WALL TREATMENT U Plaster & Panel 22. PRESENT USE Library, Planning 35. PLAN SHAPE Rectangle S & Church Offices 23. OWNERSHIP PUBLIC ( 36. CHANGES ADDITION ( (EXPLAIN IN PRIVATE( X) ALTERED (X ) NO. 42) HOW MOVED ( ) NAME(S) 24. OWNER'S NAME AND ADDRESS 37. CONDITION Reorganized Church of Jest Good INTERIOR COORDINATES Christ of Latter Day Saint Good EXTERIOR LAT LONG 25. OPEN TO PUBLIC? YES ( 30) 36. PRESERVATION UNDERWAY? YES ( TU) DESIGNATION(S) NO ( NO ( 1) STRUCTURE( ) SITE ( ) OBJECT ( I YES ( ) BUILDING (X) 26. LOCAL CONTACT PERSON OR ORGANIZATION 39. ENDANGERED? BY WHAT ? IS IT Show-Me RPC NO (X) ON NATIONAL YES ( ) YES (X) 12. REGISTER ? NO ( =) 27. OTHER SURVEYS IN WHICH INCLUDED 14. DISTRICT YES( ) 40. VISIBLE FROM PUBLIC ROAD ? YES ( 13. PART OF ESTAB. YES ( NO ( X) None NO ( 99 IS. NAME OF ESTABLISHED DISTRICT AL DISTANCE FROM AND FRONTAGE ON ROAD 42. FURTHER DESCRIPTION OF IMPORTANT FEATURES OTHER PHOTO MUST This building is still undergoing alterations on the interior. The windows have been changed and the original revolving doors have been removed. The basic building BE remains fairly original. PROVIDED 43. HISTORY AND SIGNIFICANCE This was the Post Office building until the present one was built. cost approximately \$75,000 when built in 1911. Previous to 1911, the Post Office had been moved from several buildings, many located on West Pine Street. Two albums with all the correspondence concerning this building's construction is available at the Johnson County Heritage Library. 44. DESCRIPTION OF ENVIRONMENT AND OUTBUILDINGS No outbuildings are associated with this building. 46. PREPARED BY 45. SOURCES OF INFORMATION Tom Christopher Warrensburg Sanborn Map: 1914 47. ORGANIZATION Show-Me RPC 48. DATE 49. REVISION DATE(S)