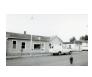

#42

the west facade, but the northernmost arch was removed when Cassingham's & Son moved to this location in 1933. The southwest corner of this building is now an open area, but originally it was a solid facade with eight windows. A large entrance is still visable on the south facade, but windows have also been removed in the corner area. The sidewalk in front of the building shows where the original arch was located. A large mural of a team of mules was at one time present on the west facade, but it's no longer present.