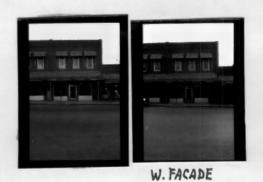

#42

the west facade, but the northernmost arch was removed when Cassingham's & Son moved to this location in 1933. The southwest corner of this building is now an open area, but originally it was a solid facade with eight windows. A large entrance is still visable on the south facade, but windows have also been removed in the corner area. The sidewalk in front of the building shows where the original arch was located. A large mural of a team of mules was at one time present on the west facade, but it's no longer present.

W. FACADE

|     |     |        |        |       | FORM # 4<br>PAGE 3<br>Cassinghams True Value |
|-----|-----|--------|--------|-------|----------------------------------------------|
|     | C   | ollege | Street |       | SHOW-ME RPC                                  |
|     | 51' |        | 33'    | 34'   |                                              |
| 33, |     | 1.5    |        |       |                                              |
|     |     |        |        |       |                                              |
|     |     |        |        |       |                                              |
| 12  |     |        |        |       |                                              |
|     |     |        |        |       |                                              |
|     |     |        |        |       |                                              |
|     | 38′ | 12'    | 70'    | 2/18/ |                                              |
|     |     |        |        |       |                                              |
|     |     |        |        |       |                                              |
|     |     | /      |        |       | NORTH                                        |
|     | -1  |        |        |       | ->                                           |
|     |     |        |        |       | SCALE                                        |
| 4   |     |        | 581    |       | 1 BLOCK = 10 FE                              |