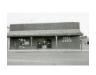

#42

the west facade, but the northernmost arch was removed when Cassingham's & Son moved to this location in 1933. The southwest corner of this building is now an open area, but originally it was a solid facade with eight windows. A large entrance is still visable on the south facade, but windows have also been removed in the corner area. The sidewalk in front of the building shows where the original arch was located. A large mural of a team of mules was at one time present on the west facade, but it's no longer present.