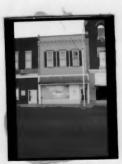

#42

the west facade, but the northernmost arch was removed when Cassingham's & Son moved to this location in 1933. The southwest corner of this building is now an open area, but originally it was a solid facade with eight windows. A large entrance is still visable on the south facade, but windows have also been removed in the corner area. The sidewalk in front of the building shows where the original arch was located. A large mural of a team of mules was at one time present on the west facade, but it's no longer present.