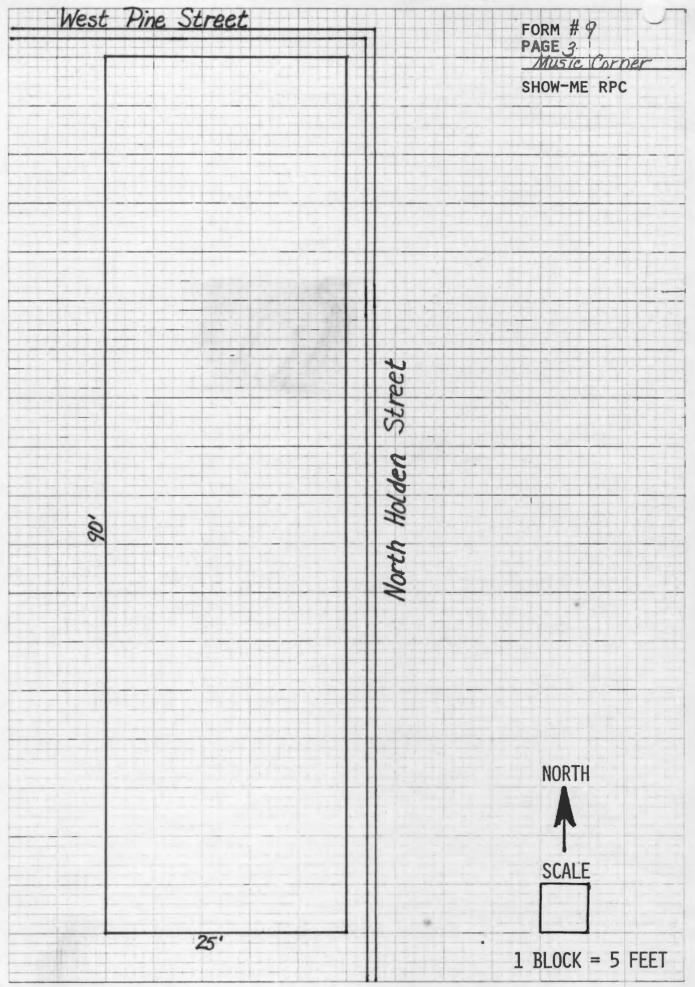

W. FACADE

|     |     |        |        |       | FORM # 4<br>PAGE 3<br>Cassinghams True Value |
|-----|-----|--------|--------|-------|----------------------------------------------|
|     | C   | ollege | Street |       | SHOW-ME RPC                                  |
|     | 51' |        | 33'    | 34'   |                                              |
| 33, |     | 1.5    |        |       |                                              |
|     |     |        |        |       |                                              |
|     |     |        |        |       |                                              |
| 12  |     |        |        |       |                                              |
|     |     |        |        |       |                                              |
|     |     |        |        |       |                                              |
|     | 38′ | 12'    | 70'    | 2/18/ |                                              |
|     |     |        |        |       |                                              |
|     |     |        |        |       |                                              |
|     |     | /      |        |       | NORTH                                        |
|     | -1  |        |        |       | ->                                           |
|     |     |        |        |       | SCALE                                        |
| 4   |     |        | 581    |       | 1 BLOCK = 10 FE                              |