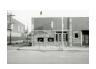

#42

the west facade, but the northernmost arch was removed when Cassingham's & Son moved to this location in 1933. The southwest corner of this building is now an open area, but originally it was a solid facade with eight windows. A large entrance is still visable on the south facade, but windows have also been removed in the corner area. The sidewalk in front of the building shows where the original arch was located. A large mural of a team of mules was at one time present on the west facade, but it's no longer present.