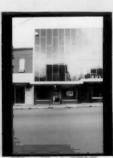

#42

the west facade, but the northernmost arch was removed when Cassingham's & Son moved to this location in 1933. The southwest corner of this building is now an open area, but originally it was a solid facade with eight windows. A large entrance is still visable on the south facade, but windows have also been removed in the corner area. The sidewalk in front of the building shows where the original arch was located. A large mural of a team of mules was at one time present on the west facade, but it's no longer present.