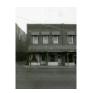

#42

the west facade, but the northernmost arch was removed when Cassingham's & Son moved to this location in 1933. The southwest corner of this building is now an open area, but originally it was a solid facade with eight windows. A large entrance is still visable on the south facade, but windows have also been removed in the corner area. The sidewalk in front of the building shows where the original arch was located. A large mural of a team of mules was at one time present on the west facade, but it's no longer present.