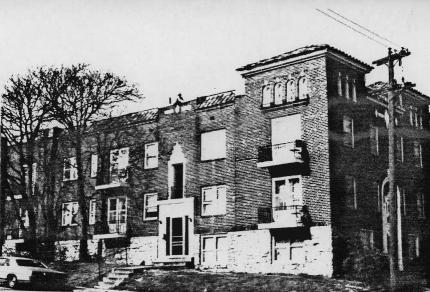

46. Prepared by
E.J. Uguccioni
47. Organization
Landmarks Commission
48. Date 49. Revision Date(s)
3/28/83

| 1. No.                                                           | 4. Present Name(s)                                                                | ·                                                              |         |
|------------------------------------------------------------------|-----------------------------------------------------------------------------------|----------------------------------------------------------------|---------|
| 2 County Jackson                                                 | 27-29 East 32nd Ter                                                               | race                                                           | ì       |
| 3 Location of Negatives<br>Landmarks Commission of KC            | 5 Other Maniers                                                                   |                                                                |         |
| 6 Specific Location                                              | 16. Thematic Category                                                             | 28. No of Stories 3                                            |         |
| 27-29 East 32nd Terrac                                           | 17 Date(s) or Period .                                                            | 29. Basement? YesX<br>No i .                                   | Jackso  |
| 7 City or Town If Rural, Township & V                            | 1923-24                                                                           | 30. Foundation Material stone                                  | son     |
| 8. Site Plan with North Arrow                                    | 19. Architect or Engineer Frank D. Brockway                                       | 31. Wall Construction masonry 32 Roof Type & Material          |         |
| N FAST 32ND ST TE                                                | 20 Contractor or Builder McCanles-Miller Realty Co.  21 Original Use, if apparent | flat; tar & gravel 33. No. of Bays Front 7 Side                |         |
| CAST SLUB OF 12                                                  | apartment  22 Present Use apartment                                               | 34. Wall Treatment<br>brick<br>35. Plan Shaperectangula:       | 27-29 E |
|                                                                  | 23 Ownership Public   Private X   24. Owner's Name & Address.                     | 36 Changes Addition :<br>(Explain Altered :<br>in #42) Moved : | ast 3   |
| 9 Coordinates UTM                                                | if known                                                                          | 37. Condition Interior Exterior good                           | 2nd Te  |
| Long.  Site 1. Struct                                            | 25. Open to Yes Liture I Public? No X!                                            | 38. Preservation Yes i<br>Underway? NoX                        | Terrace |
|                                                                  | Yes X No 27. Other Surveys in Which Included                                      | 39. Endangered? Yes ⊟<br>By What? No \X                        |         |
| 3 Part of Estab. Yes XI 14 District Hist. Dist.? No II Potent'I? | Yes X<br>No :                                                                     | 40 Visible from Yes X Public Road? No G                        |         |
| 5. Name of Established District Miller Plaza/Warner Plaza        |                                                                                   | 41. Distance from and<br>Frontage on Road                      |         |
| 42. Further Description of Important Featur                      |                                                                                   | trance is centrally                                            | 4       |

- located. Brick, laid in soldier course, is used for sills, lintels, and string courses. The windows on the 1st floor are set in arched openings. A projecting cornice extends across the north facade and turns the corners to the east and west facades.
- 43 History and Significance The Miller Plaza development was initiated by McCanles-Miller Realty Company in 1923. The complex demonstrated an early innovative approach to multi-unit residential planning, which utilized limited space to a maximum degree.
- 44. Description of Environment and Outbuildings
- 45 Sources of Information WP# 73510 BP# 13772 Kansas City Star, 12,1923; Kansas City Star, Oct.28, 1923 p.1F
- 46. Prepared by PILAND
- 47. Organization Landmarks Commission
- 48. Date 49. Revision Date(s)