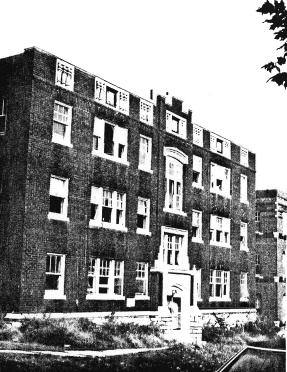

Further Description of Important Features The building is one of the apartments which comprises the filler Plaza complex. Brick is laid in soldier course to form sills and lintels, string-courses, and to provide decorative banding and panels. Tripartite window arrangements feature in arched lintel on the first story, and a horizontal lintel above the second story. A proecting cornice on the south facade extends partially around the east and west facades.

3 History and Significance The Miller Plaza development was initiated by the McCanles Miller Realty Company in 1923. The complex demonstrated an early innovative approach to multi-unit residential planning, which utilized limited space to a maximum degree.