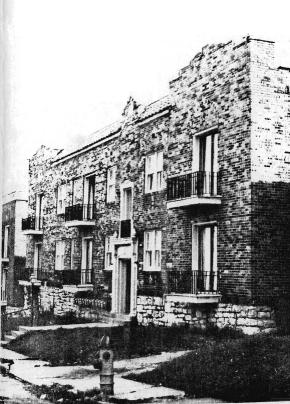

42. Further Description of Important Features The building is one of the apartments that comprises the Miller Plaza complex. A stone compound Tudor arch focuses the entrance on the center bay of the north facade. Rectangular panels which contain stone balusters appear across the parapet wall. A stone stringcourse separates the basement level from the first story.

43. History and Significance The McCanles-Miller Realty Company initiated the Miller Plaza development in 1923. By placing twin buildings at the Main Street corner, they created a "gateway" into the street which was composed of a row of apartment buildings featuring alternating architectural styles. The development utilized a minimum of space to a maximum degree.