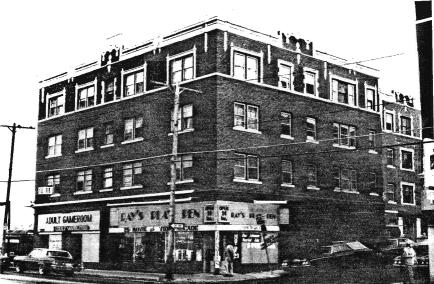

Further Description of Important Features The building is one of the apartments which comprises the filler Plaza complex. Brick is laid in soldier course to form sills and lintels, string-courses, and to provide decorative banding and panels. Tripartite window arrangements feature in arched lintel on the first story, and a horizontal lintel above the second story. A proecting cornice on the south facade extends partially around the east and west facades.

3 History and Significance The Miller Plaza development was initiated by the McCanles Miller Realty Company in 1923. The complex demonstrated an early innovative approach to multi-unit residential planning, which utilized limited space to a maximum degree.