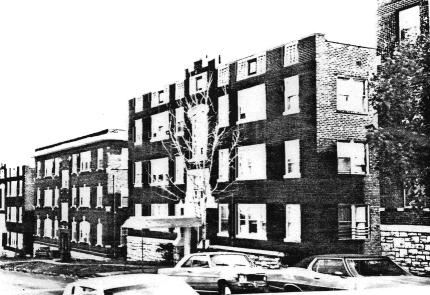

42. Further Description of Important Features The building is one of the apartments that comprises the Miller Plaza complex. A stone compound Tudor arch focuses the entrance on the center bay of the north facade. Rectangular panels which contain stone balusters appear across the parapet wall. A stone stringcourse separates the basement level from the first story.

43. History and Significance The McCanles-Miller Realty Company initiated the Miller Plaza development in 1923. By placing twin buildings at the Main Street corner, they created a "gateway" into the street which was composed of a row of apartment buildings featuring alternating architectural styles. The development utilized a minimum of space to a maximum degree.