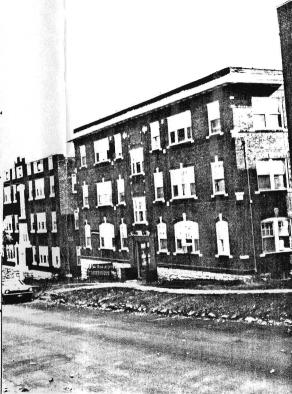

| (  |
|----|
| :  |
| 7  |
| `- |
|    |
| -  |
| •  |
| ç  |
| Ξ  |
| ∓  |
| œ  |
| -  |
| ď  |
| •  |
|    |
|    |

| . No.                                                |                                                                                   | ent Name(s) -22 E. 32nd St. Terrace                                                                                                                                                                                                                                                                |                      | •                                                                                                                                                                                                                                                                                                                             |
|------------------------------------------------------|-----------------------------------------------------------------------------------|----------------------------------------------------------------------------------------------------------------------------------------------------------------------------------------------------------------------------------------------------------------------------------------------------|----------------------|-------------------------------------------------------------------------------------------------------------------------------------------------------------------------------------------------------------------------------------------------------------------------------------------------------------------------------|
| Jackson  Location of Negatives  Landmarks Commission |                                                                                   | er Name(s)                                                                                                                                                                                                                                                                                         |                      |                                                                                                                                                                                                                                                                                                                               |
| Specific Location 20-22 E. 32nd St. Ter              | wnship & Vicinity                                                                 | 16. Thematic Category  17. Date(s) or Period 1923-24  18. Style or Design  19. Architect or Engineer Frank D. Brockway  20. Contractor or Builder McCanles-Miller Realt  21. Original Use, if apparent apartments  22. Present Use apartments  23. Ownership  24. Owner's Name & Address, if known | Public   Private : X | 28. No of Stories 3  29. Basement? Yes   X No    30. Foundation Material stone  31. Wall Construction masonry  32. Roof Type & Material flat; tar and gravel  33. No of Bays Front 7 Side  34. Wall Treatment brick; stone  35. Plan Shape rectangular  36. Changes (Explain Addition (Explain Moved)  37. Condition Interior |
|                                                      | Structure i Object i i Stit Yes X Eligible? No ::  District Yes X Potent'!? No :: | 25. Open to<br>Public?<br>26. Local Contact Person or Organ<br>Landmarks Commission of<br>27. Other Surveys in Which Includ                                                                                                                                                                        | K.C.                 | Exterior fair  38. Preservation Yes: Underway? No:  39 Endangered? Yes! No X:  40. Visible from Yes X Public Road? No:  41. Distance from and                                                                                                                                                                                 |

Miller Plaza complex. A stone compound Tudor arch focuses on the center bay of the south facade. Rectangular panels which contain stone balusters appear across the parapet wall. A stone stringcourse separates the basement level from the first story.

- 3 History and Significance The McCanles-Miller Realty Company initiated the Miller Plaza development in 1923. By placing twin buildings at the Main Street corners, they created a "gateway" into the street which was composed of a row of apartment buildings featuring alternating architectural styles! The development utilized a minimum of space to a maximum degree.
- 4. Description of Environment and Outbuildings
- WP #75314
  BP #13765
  Kansas City Star, August 12, 1923
  Western Contractor, September 5, 1923, p. 38
  Kansas City Star, August 12, 1923, p. 1F