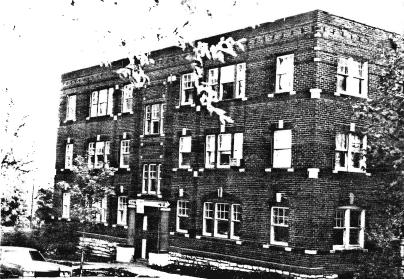

| 1. No. 4                                                                  | . Present Name(s)                                                 |                                             |
|---------------------------------------------------------------------------|-------------------------------------------------------------------|---------------------------------------------|
| 2 County                                                                  | 15-17 East 32nd Terr                                              | ace                                         |
| · lockcon                                                                 | Other Name(s)                                                     |                                             |
| J Location of Negatives Landmarks Commission of KC                        |                                                                   |                                             |
| 6 Specific Location                                                       | 16. Theinatic Category                                            | 28. No. of Stories 3                        |
| 15 17 Back 20 1 B                                                         | 17 Date(s) or Period                                              | 29. Basement? Yes X                         |
| 15-17 East 32nd Terrace                                                   | 1923-24                                                           | 30. Foundation Material                     |
| 7 City or Town . If Rural, Township & Vic                                 | cinity 18 Style or Design                                         | stone 31. Wall Construction                 |
| 8. Site Plan with North Arrow                                             | 19 Architect or Engineer<br>Frank D. Brockway                     | masonry  32. Roof Type & Material           |
|                                                                           | 20 Contractor or Builder                                          | flat; tar & gravel                          |
| J. 32Nd STERR                                                             | McCanles-Miller Realty Co.  21. Original Use, if apparent         | 33. No. of Bays Front 7 Side                |
| J. SLALST PAR.                                                            | apartments                                                        | 34. Wall Treatment                          |
|                                                                           | 22 Present Use apartments                                         | brick; stone 35. Plan Shaperectangular      |
|                                                                           | 23 Ownership Public 11 PrivateX                                   | 36. Changes Addition : . (Explain Altered ! |
|                                                                           | 24. Owner's Name & Address,                                       | in #42) Moved i                             |
| 9 Coordinates UTM                                                         | if known                                                          | 37. Condition Interior Exterior fair        |
| Long.                                                                     | 25. Open to Yes III                                               | 38. Preservation Yes (<br>Underway? No i    |
| BuildingXX Obje                                                           | ct : 26. Local Contact Person or Organization                     | 39. Endangered? Yes                         |
|                                                                           | Landmarks Commission of K.C.  27. Other Surveys in Which Included | By What? No ⊠                               |
| 13 Part of Estab. YesXX 14. District YesXX Hist. Dist.? No 11 Potent'1? N | esX                                                               | 40. Visible from Yes X Public Road? No 🖂    |
| 15. Name of Established District                                          |                                                                   | 41. Distance from and Frontage on Road      |
| Miller Plaza/Warner Plaza                                                 |                                                                   |                                             |

42 Further Description of Important Features The main facade faces north. The center entrance bay is embellished with a compound Tudor arch. The windows have stone sills, and a stone string course defines the basement level. Rectangular panels with stone balusters appear across the parapet wall.

43 History and Significance The McCanles-Miller Realty Company initiated the Miller Plaza development in 1923. By placing twin buildings at the Main Street corners, they created a "gateway" into the street which was composed of a row of apartment buildings featuring alternating architectural styles. The development utilizes a minimum of space to a maximum degree.