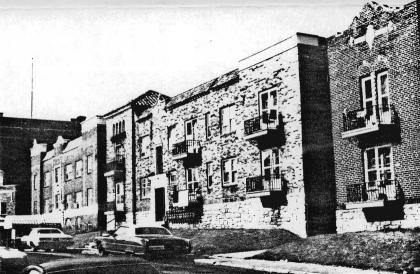

Further Description of Important Features The building is one of the apartments which comprises the filler Plaza complex. Brick is laid in soldier course to form sills and lintels, string-courses, and to provide decorative banding and panels. Tripartite window arrangements feature in arched lintel on the first story, and a horizontal lintel above the second story. A proecting cornice on the south facade extends partially around the east and west facades.

2 Further Description of Important Features The building is one of the apartments which comprise the Miller Plaza complex. Brick is laid in soldier course to form sills and lintels, string-courses, and to provide decorative banding and panels. Tripartite window arrangements feature an arched lintel on the first story, and a horizontal lintel above the second story.