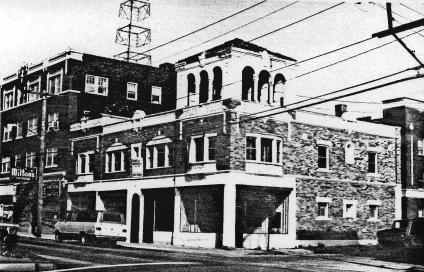

42 Further Description of Important Features The main facade faces north. The center entrance bay is embellished with a compound Tudor arch. The windows have stone sills, and a stone string course defines the basement level. Rectangular panels with stone balusters appear across the parapet wall.

43 History and Significance The McCanles-Miller Realty Company initiated the Miller Plaza development in 1923. By placing twin buildings at the Main Street corners, they created a "gateway" into the street which was composed of a row of apartment buildings featuring alternating architectural styles. The development utilizes a minimum of space to a maximum degree.