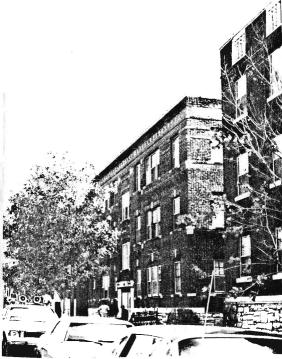

| <u>HISTORI</u>                                       | <u>C IN/</u>                          | VENTORY                                                                                                                           | 3-042               |                                               |             |
|------------------------------------------------------|---------------------------------------|-----------------------------------------------------------------------------------------------------------------------------------|---------------------|-----------------------------------------------|-------------|
| 1. No.                                               |                                       | ent Name(s)                                                                                                                       |                     |                                               |             |
| 2 County                                             | 12-                                   | 14 East 32nd St. Terrace                                                                                                          |                     |                                               | , Z         |
| Jackson                                              | 5. Othe                               | er Name(s)                                                                                                                        |                     |                                               |             |
| 3 Location of Negatives Landmarks Commission         |                                       |                                                                                                                                   |                     |                                               | · ·         |
| 6 Specific Location                                  |                                       | 16. Thematic Category                                                                                                             |                     | 28. No. of Stories 3                          |             |
| 12-14 East 32nd St. Terra                            | ace                                   |                                                                                                                                   |                     | 29. Basement? Yes                             | x Ja S      |
| 12-14 Last Jain St. Terra                            | ice                                   | 17 Date(s) or Period<br>1923-24                                                                                                   |                     | No                                            |             |
| 1 Colored Towns III Colored Towns III                | - P W                                 | 18 Style or Design                                                                                                                |                     | 30 Foundation Material                        | Jackson     |
| 7 City or Town It Rural, Township Kansas City, Mo.   | a Vicinity                            | and Style or Design                                                                                                               | í                   | stone 31 Wall Construction                    | <b>—</b> [~ |
| 8. Site Plan with North Arrow                        | · · · · · · · · · · · · · · · · · · · | 19 Architect or Engineer                                                                                                          |                     | masonry                                       | 1           |
| , <b></b>                                            |                                       | Frank D. Brockway                                                                                                                 |                     | 32. Roof Type & Material                      |             |
| 11                                                   |                                       | 20 Contractor or Builder                                                                                                          |                     | flat; tar and grave                           |             |
| <i>N</i>                                             |                                       | McCanles-Miller Realty Co. 21 Original Use, if apparent                                                                           |                     | 33. No of Bays<br>Front 7 Side                |             |
| / \                                                  |                                       | apartment                                                                                                                         | į                   | 34. Wall Treatment                            | 12-14       |
| FAST 32NO ST TES                                     |                                       | 22 Present Use                                                                                                                    | <del></del>         | brick; stone                                  | 14          |
| LAST JONO OT /ET                                     | er                                    | apartment                                                                                                                         |                     | 35. Plan Shape rectangula                     | ar In       |
| P                                                    |                                       |                                                                                                                                   | blic !!             | 36 Changes Addition                           |             |
| •                                                    |                                       | · · · · · · · · · · · · · · · · · · ·                                                                                             | vate ⊹ <u>*</u>     | (Explain Altered<br>in #42) Moved             |             |
|                                                      |                                       | 24. Owner's Name & Address, . if known                                                                                            | ì                   | 37. Condition                                 | 32nd        |
| 9 Coordinates UTM                                    |                                       |                                                                                                                                   |                     | Interior                                      |             |
| Lat.                                                 |                                       |                                                                                                                                   |                     | Exterior good                                 | [er         |
| Long.                                                |                                       |                                                                                                                                   | Yes 🗀               | 38. Preservation Yes                          |             |
|                                                      | Structure                             | Public?                                                                                                                           | No IX               | Underway? No                                  |             |
| Building XI                                          | Object ! :                            | 26. Local Contact Person or Organization                                                                                          |                     | 39 Endangered? Yes By What? No                | <b>x</b>    |
| 11 On National Yes : 12 Is It Register? No XX Eligib | Yes 🔀<br>le? No 🗀                     | Landmarks Commission of K.C. 27. Other Surveys in Which Included                                                                  | -                   | by what.                                      | X           |
| 3. Part of Estab. Yes X! 14. Distri                  | ict Yes X                             | 27. Other Surveys in which included                                                                                               |                     | 40 Visible from Yes                           |             |
| Hist. Dist.? No !   Poter                            | nt'l? No :                            |                                                                                                                                   |                     | Public Road? No<br>41. Distance from and      | ) { ; }     |
| 15. Name of Established District                     |                                       |                                                                                                                                   |                     | Frontage on Road                              | i           |
| Miller/Warner Plaza                                  |                                       |                                                                                                                                   |                     |                                               |             |
| Miller Plaza Complex. A of the south facade. Re      | stone co<br>ctangular                 | e apartment is one of the bui<br>impound Tudor arch focuses the<br>panels which contain stone b<br>arse separates the basement le | e entrar<br>baluste | nce on the center bay<br>rs appear across the |             |
| ment in 1923. By placing into the street which wa    | g twin bu<br>s compose                | Miller Realty Company initiation in the Main Street condition of a row of apartment build poment utilized a minimum of second     | orner, dings fo     | they created a "gatew<br>eaturing alternating | ay"         |
| 4. Description of Environment and O                  | utbuildings                           |                                                                                                                                   |                     |                                               |             |

Miller Plaza complex. A stone compound Tudor arch focuses on the center bay of the south facade. Rectangular panels which contain stone balusters appear across the parapet wall. A stone stringcourse separates the basement level from the first story.

- 3 History and Significance The McCanles-Miller Realty Company initiated the Miller Plaza development in 1923. By placing twin buildings at the Main Street corners, they created a "gateway" into the street which was composed of a row of apartment buildings featuring alternating architectural styles! The development utilized a minimum of space to a maximum degree.
- 4. Description of Environment and Outbuildings
- WP #75314
  BP #13765
  Kansas City Star, August 12, 1923
  Western Contractor, September 5, 1923, p. 38
  Kansas City Star, August 12, 1923, p. 1F