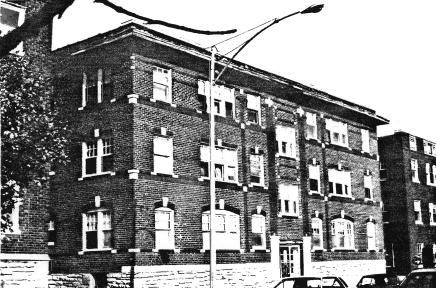

2 Further Description of Important Features The building is one of the apartments which comprise the Miller Plaza complex. Brick is laid in soldier course to form sills and lintels, string-courses, and to provide decorative banding and panels. Tripartite window arrangements feature an arched lintel on the first story, and a horizontal lintel above the second story.

- 3 History and Significance The Miller Plaza development was initiated by the McCanles-Miller Realty Company in 1923. The complex demonstrated an early, innovative approach to multi-unit residential planning which utilized limited space to a maximum degree.
- 4 Description of Environment and Outbuildings
- Sources of Information
  WP #75315
  BP #13766
  Kansas City Star, August 12, 1923
  Western Contractor, Sept. 5, 1923, p. 38
  Kansas City Star, October 28, 1923, p. 1F