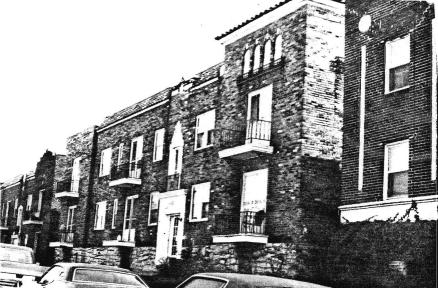

42. Further Description of Important Features The building is one of the apartments that comprises the Miller Plaza complex. A stone compound Tudor arch focuses the entrance on the center bay of the north facade. Rectangular panels which contain stone balusters appear across the parapet wall. A stone stringcourse separates the basement level from the first story.

43. History and Significance The McCanles-Miller Realty Company initiated the Miller Plaza development in 1923. By placing twin buildings at the Main Street corner, they created a "gateway" into the street which was composed of a row of apartment buildings featuring alternating architectural styles. The development utilized a minimum of space to a maximum degree.