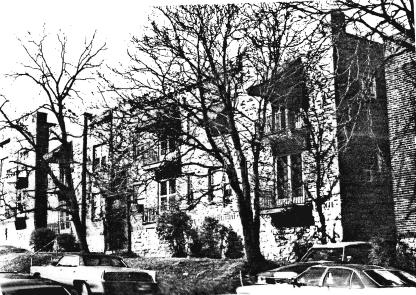

Further Description of Important Features The building is one of the apartments which comprises the filler Plaza complex. Brick is laid in soldier course to form sills and lintels, string-courses, and to provide decorative banding and panels. Tripartite window arrangements feature in arched lintel on the first story, and a horizontal lintel above the second story. A proecting cornice on the south facade extends partially around the east and west facades.

2 Further Description of Important Features The building is one of the apartments which comprise the Miller Plaza complex. Brick is laid in soldier course to form sills and lintels, string-courses, and to provide decorative banding and panels. Tripartite window arrangements feature an arched lintel on the first story, and a horizontal lintel above the second story.

- 3 History and Significance The Miller Plaza development was initiated by the McCanles-Miller Realty Company in 1923. The complex demonstrated an early, innovative approach to multi-unit residential planning which utilized limited space to a maximum degree.
- 4 Description of Environment and Outbuildings
- Sources of Information
  WP #75315
  BP #13766
  Kansas City Star, August 12, 1923
  Western Contractor, Sept. 5, 1923, p. 38
  Kansas City Star, October 28, 1923, p. 1F