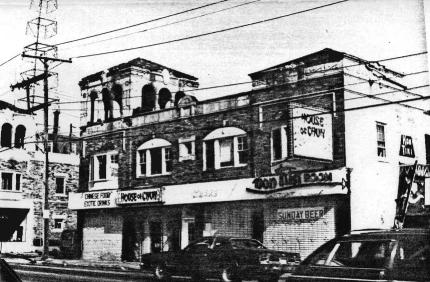

Further Description of Important Features The building is one of the apartments which comprises the filler Plaza complex. Brick is laid in soldier course to form sills and lintels, string-courses, and to provide decorative banding and panels. Tripartite window arrangements feature in arched lintel on the first story, and a horizontal lintel above the second story. A proecting cornice on the south facade extends partially around the east and west facades.

3 History and Significance The Miller Plaza development was initiated by the McCanles Miller Realty Company in 1923. The complex demonstrated an early innovative approach to multi-unit residential planning, which utilized limited space to a maximum degree.