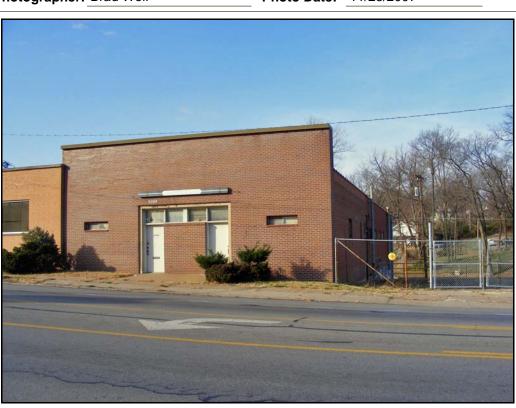

2503 E 50TH ST 10

**Resource Number:** 31

Address/Location: 2412 E 51ST ST

Kansas City MO 64130- County: Jackson

Property name, present: Plan Shape Rectangular

Number of Stories: 1 1/2 Property name, historic:

Type of Construction:

frame

Use, present single family dwelling

Roof Type and Material(s):

Use, original: single family dwelling multigabled: composition shingle

Date Constructed: 1924 Cladding Material(s):