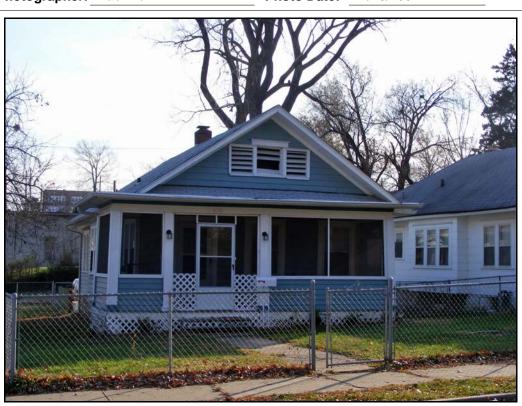

2501 E 50TH ST 09

Resource Number: 10

Address/Location: 2503 E 50TH ST

Kansas City MO 64130- County: Jackson

Property name, present: Plan Shape Rectangular

Number of Stories: 2 Property name, historic:

Type of Construction:

frame

Use, present single family dwelling
Use, original: single family dwelling

Roof Type and Material(s):
gable: composition shingle

Date Constructed: 1924

Cladding Material(s):

wood shingle

**Integrity** Good

Style/Type: cottage Foundation Material(s): limestone

degree: Vernacular Porches

front, gable roof, wood posts

Demolished?: ☐ Date of Demo:

| DESCRIPTION             | OF ENVIRONMENT AND OUTBUILDING                |                                                    |
|-------------------------|-----------------------------------------------|----------------------------------------------------|
| ADDITIONAL P            | HYSICAL DESCRIPTION:                          |                                                    |
|                         |                                               |                                                    |
| HISTORY AND             | SIGNIFICANCE:                                 |                                                    |
| Architect/engi          | neer/designer:                                |                                                    |
| Contractor/bui          | der/craftsman:                                |                                                    |
| Developer:              |                                               |                                                    |
| WP Owner: Geo           |                                               |                                                    |
| Kansas City Re          | egister:                                      | Date:                                              |
| National Regis          | ter:                                          | Date:                                              |
| Eligibility Com         | vernacular cottage that would not be individu | ally eligible and there is not enough fabricate on |
| Legal<br>Description:   | All Of Lots 5 & 6 Block 1, Cole Grove         |                                                    |
| Sources of Information: |                                               |                                                    |
| Building Permi          | t #(s):                                       | Survey Report(s): Wabash Village Phase IA Survey   |
| Water Permit #          | <b>(s)</b> : 77890                            | -                                                  |
|                         | : Bradley Wolf                                | Date: 11/28/2007                                   |