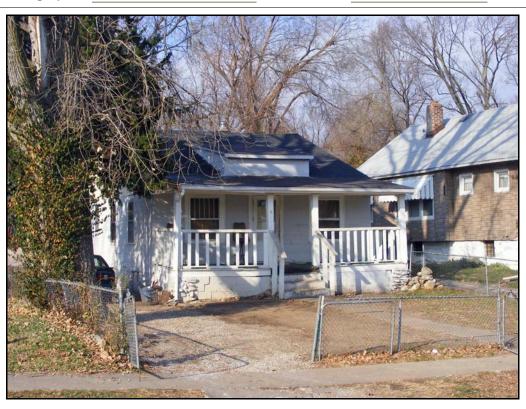

2501 E 50TH ST 09

Resource Number: 10

Address/Location: 2503 E 50TH ST

Kansas City MO 64130- County: Jackson

Property name, present: Plan Shape Rectangular

Number of Stories: 2 Property name, historic:

Type of Construction:

frame

Use, present single family dwelling
Use, original: single family dwelling

Roof Type and Material(s):
gable: composition shingle

Date Constructed: 1924

Cladding Material(s):

wood shingle

**Integrity** Good

Style/Type: cottage Foundation Material(s): limestone

degree: Vernacular Porches

front, gable roof, wood posts

Demolished?: ☐ Date of Demo:

| DESCRIPTION             | OF ENVIRONMENT AND OUTBUILDING                |                                                    |
|-------------------------|-----------------------------------------------|----------------------------------------------------|
| ADDITIONAL P            | HYSICAL DESCRIPTION:                          |                                                    |
|                         |                                               |                                                    |
| HISTORY AND             | SIGNIFICANCE:                                 |                                                    |
| Architect/engi          | neer/designer:                                |                                                    |
| Contractor/bui          | der/craftsman:                                |                                                    |
| Developer:              |                                               |                                                    |
| WP Owner: Geo           |                                               |                                                    |
| Kansas City Re          | egister:                                      | Date:                                              |
| National Regis          | ter:                                          | Date:                                              |
| Eligibility Com         | vernacular cottage that would not be individu | ally eligible and there is not enough fabricate on |
| Legal<br>Description:   | All Of Lots 5 & 6 Block 1, Cole Grove         |                                                    |
| Sources of Information: |                                               |                                                    |
| Building Permi          | t #(s):                                       | Survey Report(s): Wabash Village Phase IA Survey   |
| Water Permit #          | <b>(s)</b> : 77890                            | -                                                  |
|                         | : Bradley Wolf                                | Date: 11/28/2007                                   |