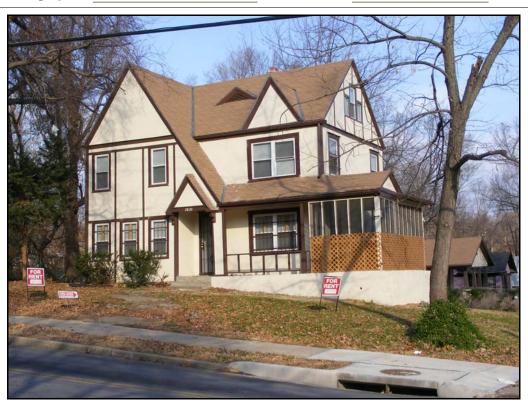

2501 E 50TH ST 09

Resource Number: 10

Address/Location: 2503 E 50TH ST

Kansas City MO 64130- County: Jackson

Property name, present: Plan Shape Rectangular

Number of Stories: 2 Property name, historic:

Type of Construction:

frame

Use, present single family dwelling
Use, original: single family dwelling

Roof Type and Material(s):
gable: composition shingle

Date Constructed: 1924

Cladding Material(s):

wood shingle

**Integrity** Good

Style/Type: cottage Foundation Material(s): limestone

degree: Vernacular Porches

front, gable roof, wood posts

Demolished?: ☐ Date of Demo:

| DESCRIPTION             | OF ENVIRONMENT AND OUTBUILDING                |                                                    |
|-------------------------|-----------------------------------------------|----------------------------------------------------|
| ADDITIONAL P            | HYSICAL DESCRIPTION:                          |                                                    |
|                         |                                               |                                                    |
| HISTORY AND             | SIGNIFICANCE:                                 |                                                    |
| Architect/engi          | neer/designer:                                |                                                    |
| Contractor/bui          | der/craftsman:                                |                                                    |
| Developer:              |                                               |                                                    |
| WP Owner: Geo           |                                               |                                                    |
| Kansas City Re          | egister:                                      | Date:                                              |
| National Regis          | ter:                                          | Date:                                              |
| Eligibility Com         | vernacular cottage that would not be individu | ally eligible and there is not enough fabricate on |
| Legal<br>Description:   | All Of Lots 5 & 6 Block 1, Cole Grove         |                                                    |
| Sources of Information: |                                               |                                                    |
| Building Permi          | t #(s):                                       | Survey Report(s): Wabash Village Phase IA Survey   |
| Water Permit #          | <b>(s)</b> : 77890                            | -                                                  |
|                         | : Bradley Wolf                                | Date: 11/28/2007                                   |

2503 E 50TH ST 10

**Resource Number:** 31

Address/Location: 2412 E 51ST ST

Kansas City MO 64130- County: Jackson

Property name, present: Plan Shape Rectangular

Number of Stories: 1 1/2 Property name, historic: