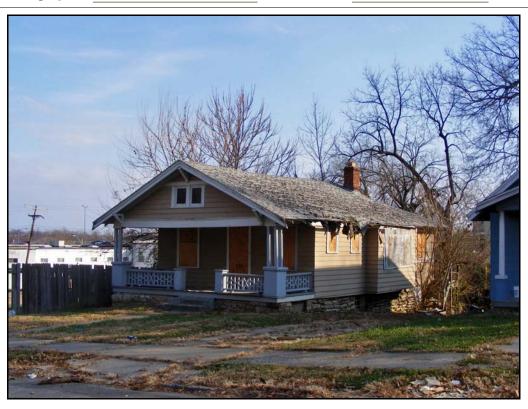

2503 E 50TH ST 10

**Resource Number:** 31

Address/Location: 2412 E 51ST ST

Kansas City MO 64130- County: Jackson

Property name, present: Plan Shape Rectangular

Number of Stories: 1 1/2 Property name, historic:

Type of Construction:

frame

Use, present single family dwelling

Roof Type and Material(s):

Use, original: single family dwelling multigabled: composition shingle

Date Constructed: 1924 Cladding Material(s):