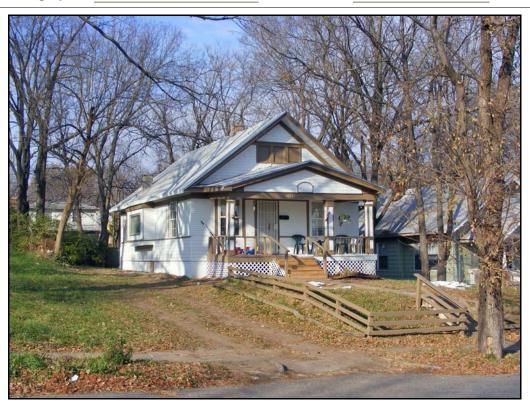

2501 E 50TH ST 09

Resource Number: 10

Address/Location: 2503 E 50TH ST

Kansas City MO 64130- County: Jackson

Property name, present: Plan Shape Rectangular

Number of Stories: 2 Property name, historic:

Type of Construction:

frame

Use, present single family dwelling
Use, original: single family dwelling

Roof Type and Material(s):
gable: composition shingle

Date Constructed: 1924

Cladding Material(s):

wood shingle

**Integrity** Good

Style/Type: cottage Foundation Material(s): limestone

degree: Vernacular Porches

front, gable roof, wood posts

Demolished?: ☐ Date of Demo:

| DESCRIPTION             | OF ENVIRONMENT AND OUTBUILDING                |                                                    |
|-------------------------|-----------------------------------------------|----------------------------------------------------|
| ADDITIONAL P            | HYSICAL DESCRIPTION:                          |                                                    |
|                         |                                               |                                                    |
| HISTORY AND             | SIGNIFICANCE:                                 |                                                    |
| Architect/engi          | neer/designer:                                |                                                    |
| Contractor/bui          | der/craftsman:                                |                                                    |
| Developer:              |                                               |                                                    |
| WP Owner: Geo           |                                               |                                                    |
| Kansas City Re          | egister:                                      | Date:                                              |
| National Regis          | ter:                                          | Date:                                              |
| Eligibility Com         | vernacular cottage that would not be individu | ally eligible and there is not enough fabricate on |
| Legal<br>Description:   | All Of Lots 5 & 6 Block 1, Cole Grove         |                                                    |
| Sources of Information: |                                               |                                                    |
| Building Permi          | t #(s):                                       | Survey Report(s): Wabash Village Phase IA Survey   |
| Water Permit #          | <b>(s)</b> : 77890                            | -                                                  |
|                         | : Bradley Wolf                                | Date: 11/28/2007                                   |

2503 E 50TH ST 10

**Resource Number:** 31

Address/Location: 2412 E 51ST ST

Kansas City MO 64130- County: Jackson

Property name, present: Plan Shape Rectangular

Number of Stories: 1 1/2 Property name, historic: