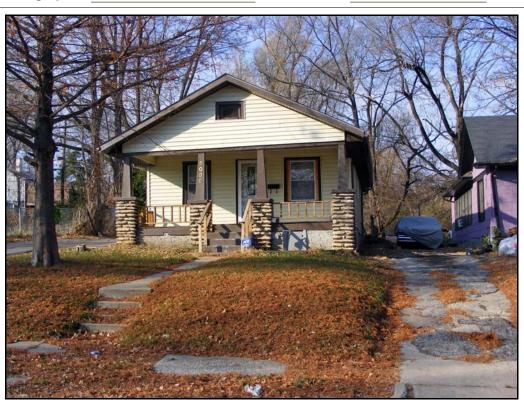

2501 E 50TH ST 09

Resource Number: 10

Address/Location: 2503 E 50TH ST

Kansas City MO 64130- County: Jackson

Property name, present: Plan Shape Rectangular

Number of Stories: 2 Property name, historic:

Type of Construction:

frame

Use, present single family dwelling
Use, original: single family dwelling

Roof Type and Material(s):
gable: composition shingle

Date Constructed: 1924

Cladding Material(s):

wood shingle

**Integrity** Good

Style/Type: cottage Foundation Material(s): limestone

degree: Vernacular Porches

front, gable roof, wood posts

Demolished?: ☐ Date of Demo:

| DESCRIPTION             | OF ENVIRONMENT AND OUTBUILDING                |                                                    |
|-------------------------|-----------------------------------------------|----------------------------------------------------|
| ADDITIONAL P            | HYSICAL DESCRIPTION:                          |                                                    |
|                         |                                               |                                                    |
| HISTORY AND             | SIGNIFICANCE:                                 |                                                    |
| Architect/engi          | neer/designer:                                |                                                    |
| Contractor/bui          | der/craftsman:                                |                                                    |
| Developer:              |                                               |                                                    |
| WP Owner: Geo           |                                               |                                                    |
| Kansas City Re          | egister:                                      | Date:                                              |
| National Regis          | ter:                                          | Date:                                              |
| Eligibility Com         | vernacular cottage that would not be individu | ally eligible and there is not enough fabricate on |
| Legal<br>Description:   | All Of Lots 5 & 6 Block 1, Cole Grove         |                                                    |
| Sources of Information: |                                               |                                                    |
| Building Permi          | t #(s):                                       | Survey Report(s): Wabash Village Phase IA Survey   |
| Water Permit #          | <b>(s)</b> : 77890                            | -                                                  |
|                         | : Bradley Wolf                                | Date: 11/28/2007                                   |

2503 E 50TH ST 10

**Resource Number:** 31

Address/Location: 2412 E 51ST ST

Kansas City MO 64130- County: Jackson

Property name, present: Plan Shape Rectangular

Number of Stories: 1 1/2 Property name, historic: