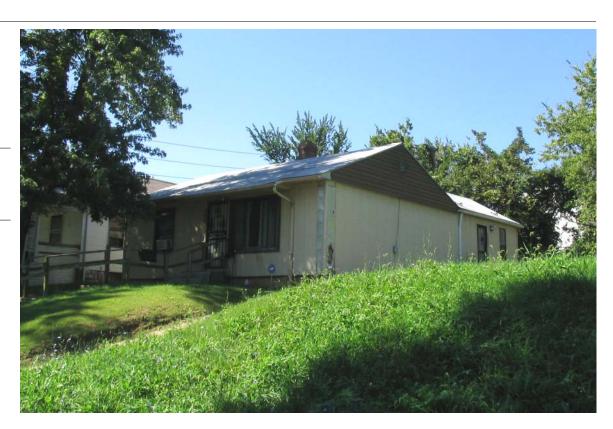

**Resource Number:** E-VNW-001

Address/Location: 4206 Ε **43RD** ST

> Kansas City MO 64130-County: Jackson

Plan Shape Square Property name, present:

Number of Stories: 1 Property name, historic:

Type of Construction:

frame

Use, present single family dwelling Roof Type and Material(s): Use, original: single family dwelling

flat/gable: composition shingle

Cladding Material(s):

T-111 siding and wood battens

Foundation Material(s):

concrete

**Porches** 

degree: Vernacular

Date Constructed: 1930

Historic Integrity: Poor

Demolished?: □

Date of Demo:

Photographer:

Style/Type:

**KCNA** 

Photo Date:

July 2006

| DESCRIPTION                | <u>I OF ENVIRONMENT AND OUT</u>  | BUILDING                                           |
|----------------------------|----------------------------------|----------------------------------------------------|
|                            |                                  |                                                    |
|                            |                                  |                                                    |
|                            |                                  |                                                    |
|                            |                                  |                                                    |
| ADDITIONAL F               | PHYSICAL DESCRIPTION:            |                                                    |
|                            |                                  |                                                    |
|                            |                                  |                                                    |
|                            |                                  |                                                    |
|                            |                                  |                                                    |
|                            |                                  |                                                    |
|                            |                                  |                                                    |
| HISTORY AND                | SIGNIFICANCE:                    |                                                    |
| Architect/eng              | ineer/designer:                  |                                                    |
| Contractor/bu              | ilder/craftsman: Zurn Building ( | Company                                            |
| Developer:                 |                                  |                                                    |
|                            |                                  |                                                    |
|                            |                                  |                                                    |
|                            |                                  |                                                    |
|                            |                                  |                                                    |
|                            |                                  |                                                    |
|                            |                                  |                                                    |
| Kansas City R              | egister:                         | Date:                                              |
| National Regis             | ster:                            | Date:                                              |
| Register Statu             | s or Eligibility: Not eligible   |                                                    |
| Eligibility Com            |                                  |                                                    |
|                            |                                  | ions that would not be eligible under Criterion C. |
|                            | ou detaile mui namerede anera    | and that would not be engine under enterior en     |
| Legal                      | Lots 52 & 53, Towers Hillsides   |                                                    |
| Description:               | Lots 32 & 33, Towers Tillisides  |                                                    |
|                            |                                  |                                                    |
| Sources of<br>Information: | water permit                     |                                                    |
| information:               |                                  |                                                    |
| Building Perm              | it #(s):                         | Survey Report(s):                                  |
|                            |                                  | Vineyard NW 106 Survey                             |
| Water Permit #             | <b>#(s)</b> : 7552               |                                                    |
| PREPARED BY                | Y: Bradley Wolf                  | Date: 15-Sep-06                                    |