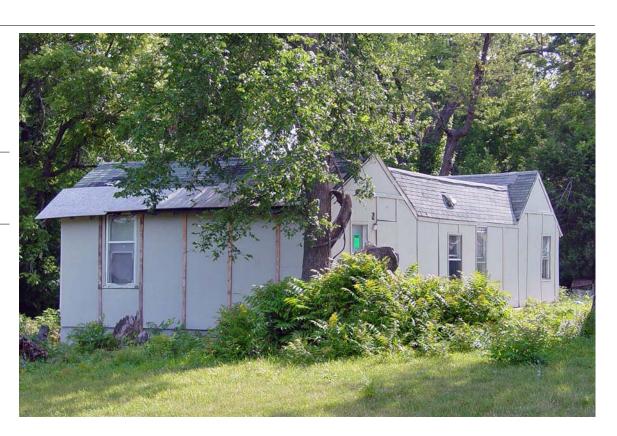

**Resource Number:** E-VNW-001

Address/Location: 4206 Ε **43RD** ST

> Kansas City MO 64130-County: Jackson

Plan Shape Square Property name, present:

Number of Stories: 1 Property name, historic:

Type of Construction:

frame

Use, present single family dwelling Roof Type and Material(s): Use, original: single family dwelling

flat/gable: composition shingle

Cladding Material(s):

T-111 siding and wood battens

Foundation Material(s):

concrete

**Porches** 

degree: Vernacular

Date Constructed: 1930

Historic Integrity: Poor

Demolished?: □

Date of Demo:

Photographer:

Style/Type:

**KCNA** 

Photo Date:

July 2006

| DESCRIPTION                | <u>I OF ENVIRONMENT AND OUT</u>  | BUILDING                                           |
|----------------------------|----------------------------------|----------------------------------------------------|
|                            |                                  |                                                    |
|                            |                                  |                                                    |
|                            |                                  |                                                    |
|                            |                                  |                                                    |
| ADDITIONAL F               | PHYSICAL DESCRIPTION:            |                                                    |
|                            |                                  |                                                    |
|                            |                                  |                                                    |
|                            |                                  |                                                    |
|                            |                                  |                                                    |
|                            |                                  |                                                    |
|                            |                                  |                                                    |
| HISTORY AND                | SIGNIFICANCE:                    |                                                    |
| Architect/eng              | ineer/designer:                  |                                                    |
| Contractor/bu              | ilder/craftsman: Zurn Building ( | Company                                            |
| Developer:                 |                                  |                                                    |
|                            |                                  |                                                    |
|                            |                                  |                                                    |
|                            |                                  |                                                    |
|                            |                                  |                                                    |
|                            |                                  |                                                    |
|                            |                                  |                                                    |
| Kansas City R              | egister:                         | Date:                                              |
| National Regis             | ster:                            | Date:                                              |
| Register Statu             | s or Eligibility: Not eligible   |                                                    |
| Eligibility Com            |                                  |                                                    |
|                            |                                  | ions that would not be eligible under Criterion C. |
|                            | ou detaile mui namerede anera    | and that would not be engine under enterior en     |
| Legal                      | Lots 52 & 53, Towers Hillsides   |                                                    |
| Description:               | Lots 32 & 33, Towers Tillisides  |                                                    |
|                            |                                  |                                                    |
| Sources of<br>Information: | water permit                     |                                                    |
| information:               |                                  |                                                    |
| Building Perm              | it #(s):                         | Survey Report(s):                                  |
|                            |                                  | Vineyard NW 106 Survey                             |
| Water Permit #             | <b>#(s)</b> : 7552               |                                                    |
| PREPARED BY                | Y: Bradley Wolf                  | Date: 15-Sep-06                                    |