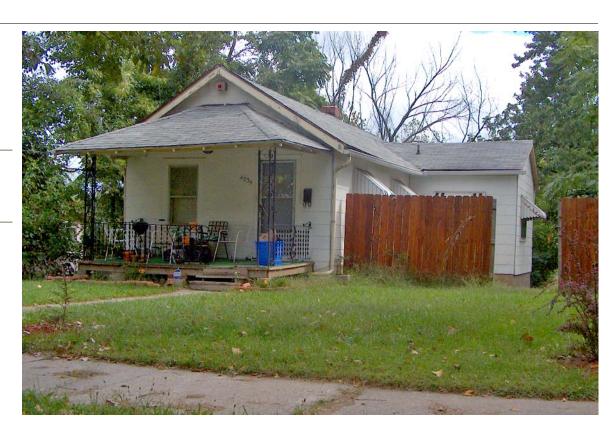

**Resource Number:** E-VNW-001

Address/Location: 4206 Ε **43RD** ST

> Kansas City MO 64130-County: Jackson

Plan Shape Square Property name, present:

Number of Stories: 1 Property name, historic:

Type of Construction:

frame

Use, present single family dwelling Roof Type and Material(s): Use, original: single family dwelling

flat/gable: composition shingle

Cladding Material(s):

T-111 siding and wood battens

Foundation Material(s):

concrete

**Porches** 

degree: Vernacular

Date Constructed: 1930

Historic Integrity: Poor

Demolished?: □

Date of Demo:

Photographer:

Style/Type:

**KCNA** 

Photo Date:

July 2006

| DESCRIPTION                | <u>I OF ENVIRONMENT AND OUT</u>  | BUILDING                                           |
|----------------------------|----------------------------------|----------------------------------------------------|
|                            |                                  |                                                    |
|                            |                                  |                                                    |
|                            |                                  |                                                    |
|                            |                                  |                                                    |
| ADDITIONAL F               | PHYSICAL DESCRIPTION:            |                                                    |
|                            |                                  |                                                    |
|                            |                                  |                                                    |
|                            |                                  |                                                    |
|                            |                                  |                                                    |
|                            |                                  |                                                    |
|                            |                                  |                                                    |
| HISTORY AND                | SIGNIFICANCE:                    |                                                    |
| Architect/eng              | ineer/designer:                  |                                                    |
| Contractor/bu              | ilder/craftsman: Zurn Building ( | Company                                            |
| Developer:                 |                                  |                                                    |
|                            |                                  |                                                    |
|                            |                                  |                                                    |
|                            |                                  |                                                    |
|                            |                                  |                                                    |
|                            |                                  |                                                    |
|                            |                                  |                                                    |
| Kansas City R              | egister:                         | Date:                                              |
| National Regis             | ster:                            | Date:                                              |
| Register Statu             | s or Eligibility: Not eligible   |                                                    |
| Eligibility Com            |                                  |                                                    |
|                            |                                  | ions that would not be eligible under Criterion C. |
|                            | ou detaile mui namerede anera    | and that would not be engine under enterior en     |
| Legal                      | Lots 52 & 53, Towers Hillsides   |                                                    |
| Description:               | Lots 32 & 33, Towers Tillisides  |                                                    |
|                            |                                  |                                                    |
| Sources of<br>Information: | water permit                     |                                                    |
| information:               |                                  |                                                    |
| Building Perm              | it #(s):                         | Survey Report(s):                                  |
|                            |                                  | Vineyard NW 106 Survey                             |
| Water Permit #             | <b>#(s)</b> : 7552               |                                                    |
| PREPARED BY                | Y: Bradley Wolf                  | Date: 15-Sep-06                                    |

4206 E 43RD ST

**Resource Number:** E-VNW-002

Use, present single family dwelling

Address/Location: 4215 E 43RD ST

Kansas City MO 64130- County: Jackson

Property name, present: Plan Shape Rectangular

Number of Stories: 1 Property name, historic: