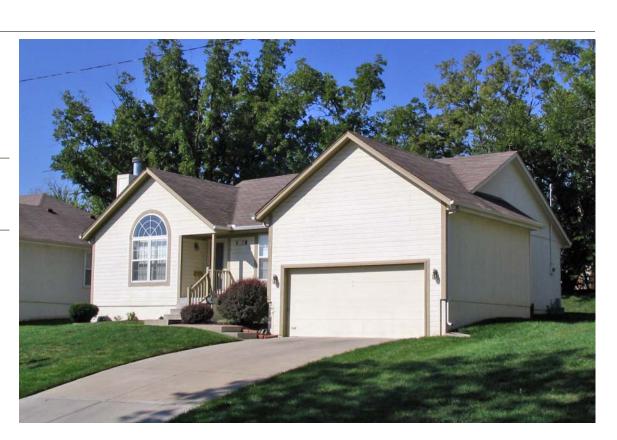

4407 E 43RD

**Resource Number:** E-VNW-015

Address/Location: 4411 E 43RD ST

Kansas City MO 64130- County: Jackson

Property name, present: Plan Shape Rectangular

Number of Stories: 1 Property name, historic:

Type of Construction:

frame

Use, present single family dwelling

Use, original: single family dwelling

Roof Type and Material(s):

side gable: composition shingle

Cladding Material(s):
scoring plyboard

Historic Integrity: Good

Style/Type: Ranch Foundation Material(s): concrete block

degree: Vernacular Porches

Demolished?: Date of Demo:

Date Constructed: 1950

Photographer:

**Brad Wolf** 

Photo Date:

| DESCRIPTION OF ENVIRONMENT AND OUTBUILDING       |                                                |                                             |
|--------------------------------------------------|------------------------------------------------|---------------------------------------------|
|                                                  |                                                |                                             |
|                                                  |                                                |                                             |
| ADDITIONAL F                                     | PHYSICAL DESCRIPTION:                          |                                             |
|                                                  |                                                |                                             |
|                                                  |                                                |                                             |
|                                                  |                                                |                                             |
|                                                  |                                                |                                             |
|                                                  |                                                |                                             |
| HISTORY AND                                      | SIGNIFICANCE:                                  |                                             |
| Architect/engi                                   | neer/designer:                                 |                                             |
| Contractor/bui                                   | Ider/craftsman: E.P. Rodenbeck                 |                                             |
| Developer: E.l                                   | P. Rodenbeck                                   |                                             |
|                                                  |                                                |                                             |
|                                                  |                                                |                                             |
|                                                  |                                                |                                             |
|                                                  |                                                |                                             |
| Kansas City Ro                                   | egister:                                       | Date:                                       |
| National Regis                                   |                                                | Date:                                       |
| _                                                |                                                | Date.                                       |
| Eligibility Com                                  | s or Eligibility: Not eligible ments:          |                                             |
|                                                  | act home is not architecturally significant ar | nd would not be eligible under Criterion C. |
|                                                  |                                                |                                             |
| Legal<br>Description:                            | Lot 3, Block 2, Hollywood Hills                |                                             |
| Sources of Information:                          | water permit, building permit                  |                                             |
| Building Perm                                    | it #(s): 63460                                 | Survey Report(s):                           |
| Water Permit #(s): 94782  Vineyard NW 106 Survey |                                                |                                             |

PREPARED BY: Bradley Wolf Date: 15-Sep-06

4411 E 43RD ST E-VNW-015

**Resource Number:** E-VNW-016

Address/Location: 4415 E 43RD ST

Kansas City MO 64130- County: Jackson

Property name, present: Plan Shape Rectangular