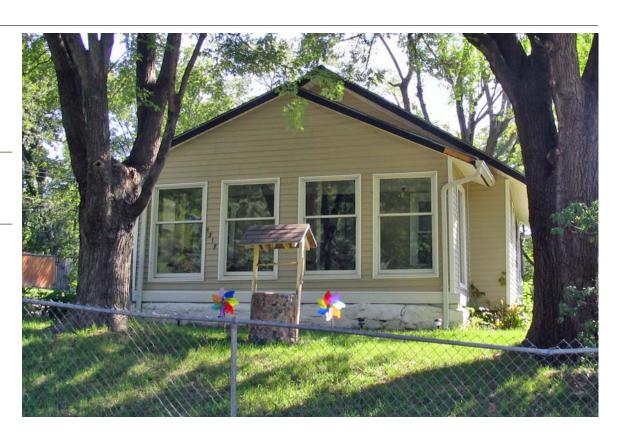

**Resource Number:** E-VNW-003

Use, present single family dwelling

Historic Integrity: Fair

Address/Location: 4212 E 43RD ST

Kansas City MO 64130- County: Jackson

Property name, present: Plan Shape Rectangular

Number of Stories: 1 1/2 Property name, historic:

Type of Construction: frame

· · ·

Use, original: single family dwelling

Roof Type and Material(s):

se, original. Single family dwelling side gable: composition shingle

Date Constructed: 1926 Cladding Material(s):

lap siding

Style/Type: Craftsman Bungalow Foundation Material(s):

concrete

degree: Vernacular Porches

front, 3/4 width

Demolished?: Date of Demo:

Photographer:

**Brad Wolf** 

Photo Date:

| DESCRIPTION     | OF ENVIRONMEN        | <u>IT AND OUTBUIL</u> | DING                     |                               |         |
|-----------------|----------------------|-----------------------|--------------------------|-------------------------------|---------|
|                 |                      |                       |                          |                               |         |
|                 |                      |                       |                          |                               |         |
|                 |                      |                       |                          |                               |         |
|                 |                      |                       |                          |                               |         |
| ADDITIONAL F    | PHYSICAL DESCR       | IPTION:               |                          | _  <br>                       |         |
|                 |                      |                       |                          |                               |         |
|                 |                      |                       |                          |                               |         |
|                 |                      |                       |                          |                               |         |
|                 |                      |                       |                          |                               |         |
|                 |                      |                       |                          |                               |         |
|                 |                      |                       |                          |                               |         |
| HISTORY AND     | SIGNIFICANCE:        |                       |                          |                               |         |
| Architect/engi  | ineer/designer:      |                       |                          |                               |         |
|                 |                      |                       |                          |                               |         |
| Contractor/bui  | lder/craftsman:      |                       |                          |                               |         |
| Developer:      |                      |                       |                          |                               |         |
| Owner: T. Farn  | es                   |                       |                          |                               |         |
|                 |                      |                       |                          |                               |         |
|                 |                      |                       |                          |                               |         |
|                 |                      |                       |                          |                               |         |
|                 |                      |                       |                          |                               |         |
|                 |                      |                       |                          |                               |         |
| Kansas City R   | egister:             |                       |                          | Date:                         |         |
| National Regis  | ster:                |                       |                          | Date:                         |         |
| _               |                      | at alimible           |                          |                               |         |
|                 | s or Eligibility: No | ot eligible           |                          |                               |         |
| Eligibility Com |                      | s a common stylo i    | n Kaneae City and would  | not be individually eligible  | undor   |
| Criterion C.    | bungalow, writer is  | s a common style ii   | ii Kansas City and would | Thot be individually eligible | under   |
| Legal           | Lot 55, Towers Hil   | lsides                |                          |                               |         |
| Description:    | Lot do, Towers I III | 101000                |                          |                               |         |
| -               |                      |                       |                          |                               |         |
| Sources of      | water permit         |                       |                          |                               |         |
| Information:    |                      |                       |                          |                               |         |
| Building Perm   | it #/e\·             |                       |                          | Survey Report(s):             |         |
| -ananig i cilli | <i></i> (0).         |                       |                          | ineyard NW 106 Survey         |         |
| Water Permit #  | <b>t(s)</b> : 86448  |                       |                          | •                             |         |
| PREPARED BY     | : Bradley Wolf       |                       |                          | Date: 15-Sep-06               |         |
| 4212 E          | 43RD                 | ST                    |                          |                               | VNW-003 |