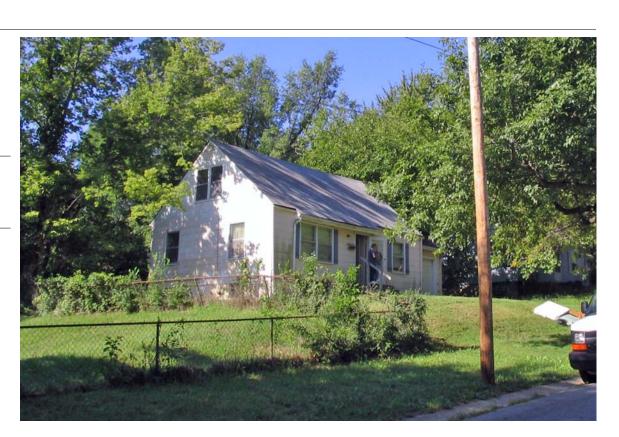

**Resource Number:** E-VNW-004

Address/Location: 4214 E 43RD ST

Kansas City MO 64130- County: Jackson

Property name, present: Plan Shape Rectangular

Number of Stories: 1 Property name, historic:

Type of Construction:

frame

Use, present single family dwelling

Roof Type and Material(s):

Use, original: single family dwelling side gable: composition shingle

Date Constructed: 1926 Cladding Material(s):

asbestos shingle Historic Integrity: Fair

Style/Type: Bungalow Foundation Material(s):

concrete

degree: Vernacular Porches

front: partial width

Demolished?: ☐ Date of Demo:

Photographer:

**Brad Wolf** 

Photo Date:

| DESCRIPTION                       | OF ENVIRONMENT AND OU                  | TBUILDING                                                         |
|-----------------------------------|----------------------------------------|-------------------------------------------------------------------|
| ADDITIONAL F                      | PHYSICAL DESCRIPTION:                  |                                                                   |
| HISTORY AND                       | SIGNIFICANCE:                          |                                                                   |
| Architect/eng                     | ineer/designer:                        |                                                                   |
| Contractor/bui                    | ilder/craftsman:                       |                                                                   |
| Developer:                        |                                        |                                                                   |
| Kansas City R                     | egister:                               | Date:                                                             |
| National Regis                    |                                        | Date:                                                             |
| Register Statu<br>Eligibility Com | s or Eligibility: Not eligible iments: | style in Kansas City and would not be individually eligible under |
| Legal<br>Description:             | Lot 56, Towers Hillsides               |                                                                   |
| Sources of Information:           | water permit                           |                                                                   |
| <b>Building Perm</b>              | it #(s):                               | Survey Report(s): Vineyard NW 106 Survey                          |
| Water Permit #                    | <b>#(s)</b> : 84153                    | villeyalu ivvv 100 Sulvey                                         |
| PREPARED BY                       | : Bradley Wolf                         | Date: 15-Sep-06                                                   |