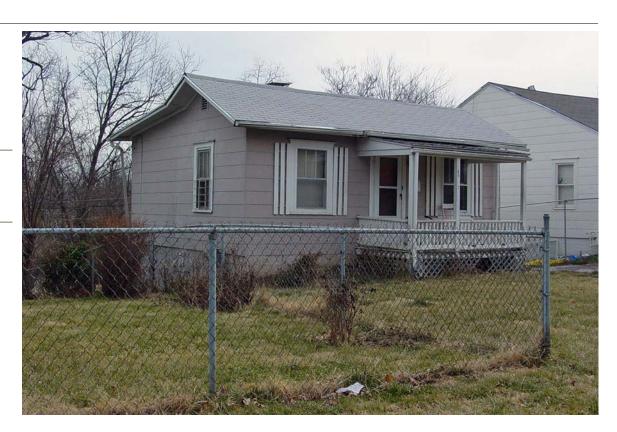

**Resource Number:** E-VNW-001

Address/Location: 4206 Ε **43RD** ST

> Kansas City MO 64130-County: Jackson

Plan Shape Square Property name, present:

Number of Stories: 1 Property name, historic:

Type of Construction:

frame

Use, present single family dwelling Roof Type and Material(s): Use, original: single family dwelling

flat/gable: composition shingle

Cladding Material(s):

T-111 siding and wood battens

Foundation Material(s):

concrete

**Porches** 

degree: Vernacular

Date Constructed: 1930

Historic Integrity: Poor

Demolished?: □

Date of Demo:

Photographer:

Style/Type:

**KCNA** 

Photo Date:

July 2006

| DESCRIPTION                | <u>I OF ENVIRONMENT AND OUT</u>  | BUILDING                                           |
|----------------------------|----------------------------------|----------------------------------------------------|
|                            |                                  |                                                    |
|                            |                                  |                                                    |
|                            |                                  |                                                    |
|                            |                                  |                                                    |
| ADDITIONAL F               | PHYSICAL DESCRIPTION:            |                                                    |
|                            |                                  |                                                    |
|                            |                                  |                                                    |
|                            |                                  |                                                    |
|                            |                                  |                                                    |
|                            |                                  |                                                    |
|                            |                                  |                                                    |
| HISTORY AND                | SIGNIFICANCE:                    |                                                    |
| Architect/eng              | ineer/designer:                  |                                                    |
| Contractor/bu              | ilder/craftsman: Zurn Building ( | Company                                            |
| Developer:                 |                                  |                                                    |
|                            |                                  |                                                    |
|                            |                                  |                                                    |
|                            |                                  |                                                    |
|                            |                                  |                                                    |
|                            |                                  |                                                    |
|                            |                                  |                                                    |
| Kansas City R              | egister:                         | Date:                                              |
| National Regis             | ster:                            | Date:                                              |
| Register Statu             | s or Eligibility: Not eligible   |                                                    |
| Eligibility Com            |                                  |                                                    |
|                            |                                  | ions that would not be eligible under Criterion C. |
|                            | ou detaile mui namerede anera    | and that would not be engine under enterior en     |
| Legal                      | Lots 52 & 53, Towers Hillsides   |                                                    |
| Description:               | Lots 32 & 33, Towers Tillisides  |                                                    |
|                            |                                  |                                                    |
| Sources of<br>Information: | water permit                     |                                                    |
| information:               |                                  |                                                    |
| Building Perm              | it #(s):                         | Survey Report(s):                                  |
|                            |                                  | Vineyard NW 106 Survey                             |
| Water Permit #             | <b>#(s)</b> : 7552               |                                                    |
| PREPARED BY                | Y: Bradley Wolf                  | Date: 15-Sep-06                                    |

4206 E 43RD ST

**Resource Number:** E-VNW-002

Use, present single family dwelling

Address/Location: 4215 E 43RD ST

Kansas City MO 64130- County: Jackson

Property name, present: Plan Shape Rectangular

Number of Stories: 1 Property name, historic: