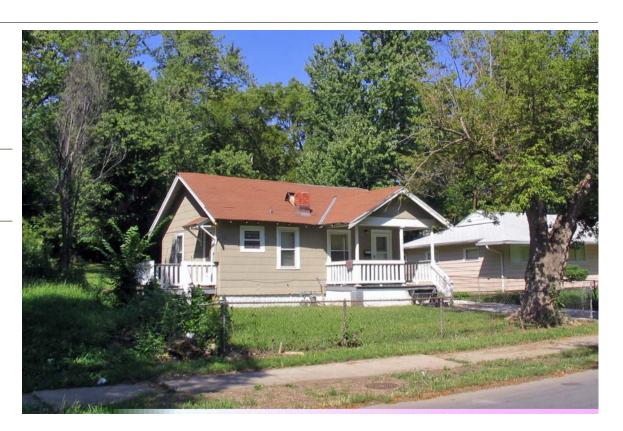

**Resource Number:** E-VNW-004

Address/Location: 4214 E 43RD ST

Kansas City MO 64130- County: Jackson

Property name, present: Plan Shape Rectangular

Number of Stories: 1 Property name, historic:

Type of Construction:

frame

Use, present single family dwelling

Roof Type and Material(s):

Use, original: single family dwelling side gable: composition shingle

Date Constructed: 1926 Cladding Material(s):

asbestos shingle Historic Integrity: Fair

Style/Type: Bungalow Foundation Material(s):

concrete

degree: Vernacular Porches

front: partial width

Demolished?: ☐ Date of Demo:

Photographer:

**Brad Wolf** 

Photo Date:

| DESCRIPTION                       | OF ENVIRONMENT AND OU                  | TBUILDING                                                         |
|-----------------------------------|----------------------------------------|-------------------------------------------------------------------|
| ADDITIONAL F                      | PHYSICAL DESCRIPTION:                  |                                                                   |
| HISTORY AND                       | SIGNIFICANCE:                          |                                                                   |
| Architect/eng                     | ineer/designer:                        |                                                                   |
| Contractor/bui                    | ilder/craftsman:                       |                                                                   |
| Developer:                        |                                        |                                                                   |
| Kansas City R                     | egister:                               | Date:                                                             |
| National Regis                    |                                        | Date:                                                             |
| Register Statu<br>Eligibility Com | s or Eligibility: Not eligible iments: | style in Kansas City and would not be individually eligible under |
| Legal<br>Description:             | Lot 56, Towers Hillsides               |                                                                   |
| Sources of Information:           | water permit                           |                                                                   |
| <b>Building Perm</b>              | it #(s):                               | Survey Report(s): Vineyard NW 106 Survey                          |
| Water Permit #                    | <b>#(s)</b> : 84153                    | villeyalu ivvv 100 Sulvey                                         |
| PREPARED BY                       | : Bradley Wolf                         | Date: 15-Sep-06                                                   |