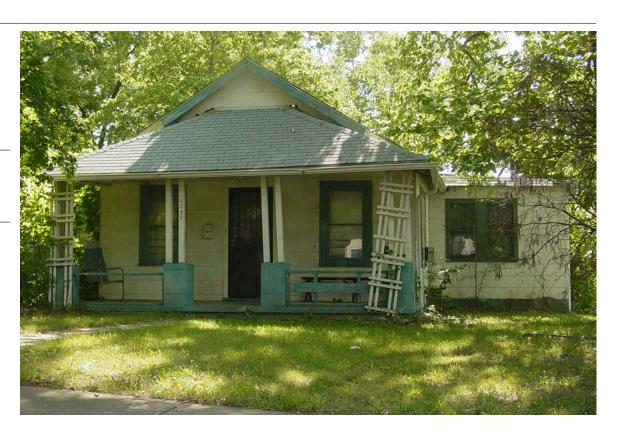

**Resource Number:** E-VNW-004

Address/Location: 4214 E 43RD ST

Kansas City MO 64130- County: Jackson

Property name, present: Plan Shape Rectangular

Number of Stories: 1 Property name, historic:

Type of Construction:

frame

Use, present single family dwelling

Roof Type and Material(s):

Use, original: single family dwelling side gable: composition shingle

Date Constructed: 1926 Cladding Material(s):

asbestos shingle Historic Integrity: Fair

Style/Type: Bungalow Foundation Material(s):

concrete

degree: Vernacular Porches

front: partial width

Demolished?: ☐ Date of Demo:

Photographer:

**Brad Wolf** 

Photo Date:

| DESCRIPTION                       | OF ENVIRONMENT AND OU                  | TBUILDING                                                         |
|-----------------------------------|----------------------------------------|-------------------------------------------------------------------|
| ADDITIONAL F                      | PHYSICAL DESCRIPTION:                  |                                                                   |
| HISTORY AND                       | SIGNIFICANCE:                          |                                                                   |
| Architect/eng                     | ineer/designer:                        |                                                                   |
| Contractor/bui                    | ilder/craftsman:                       |                                                                   |
| Developer:                        |                                        |                                                                   |
| Kansas City R                     | egister:                               | Date:                                                             |
| National Regis                    |                                        | Date:                                                             |
| Register Statu<br>Eligibility Com | s or Eligibility: Not eligible iments: | style in Kansas City and would not be individually eligible under |
| Legal<br>Description:             | Lot 56, Towers Hillsides               |                                                                   |
| Sources of Information:           | water permit                           |                                                                   |
| <b>Building Perm</b>              | it #(s):                               | Survey Report(s): Vineyard NW 106 Survey                          |
| Water Permit #                    | <b>#(s)</b> : 84153                    | villeyalu ivvv 100 Sulvey                                         |
| PREPARED BY                       | : Bradley Wolf                         | Date: 15-Sep-06                                                   |