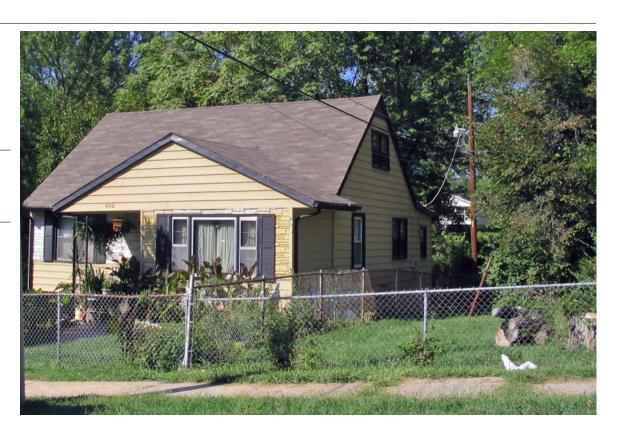

4206 E 43RD ST

**Resource Number:** E-VNW-002

Use, present single family dwelling

Address/Location: 4215 E 43RD ST

Kansas City MO 64130- County: Jackson

Property name, present: Plan Shape Rectangular

Number of Stories: 1 Property name, historic:

Type of Construction:
frame

· · ·

Use, original: single family dwelling

Roof Type and Material(s):
end gable: composition shingle

Date Constructed: 1930 Cladding Material(s):

wood lap, score plywood Historic Integrity: Fair

Style/Type: Craftsman Bungalow Foundation Material(s):

stone

Porches

front: full width

Demolished?: Date of Demo:

degree: Vernacular

Photographer:

**KCNA** 

Photo Date:

July 2006

| DESCRIPTION                      | OF ENVIRONMEN        | T AND OUTBU   | JILDING                    |                        |              |
|----------------------------------|----------------------|---------------|----------------------------|------------------------|--------------|
|                                  |                      |               |                            |                        |              |
|                                  |                      |               |                            |                        |              |
|                                  |                      |               |                            |                        |              |
| ADDITIONAL F                     | PHYSICAL DESCRI      | PTION:        |                            | 1                      |              |
|                                  |                      |               |                            |                        |              |
|                                  |                      |               |                            |                        |              |
|                                  |                      |               |                            |                        |              |
|                                  |                      |               |                            |                        |              |
|                                  |                      |               |                            |                        |              |
| HISTORY AND                      | SIGNIFICANCE:        |               |                            |                        |              |
|                                  |                      |               |                            |                        |              |
| Architect/eng                    | ineer/designer:      |               |                            |                        |              |
| Contractor/bui                   | ilder/craftsman:     |               |                            |                        |              |
| Developer:                       |                      |               |                            |                        |              |
| Owner: Roberts                   | 3                    |               |                            |                        |              |
| o whom readens                   |                      |               |                            |                        |              |
|                                  |                      |               |                            |                        |              |
|                                  |                      |               |                            |                        |              |
|                                  |                      |               |                            |                        |              |
| Kansas City R                    | anistar:             |               |                            | Date:                  |              |
| _                                |                      |               |                            |                        |              |
| National Regis                   | ster:                |               |                            | Date:                  |              |
| Register Statu                   | s or Eligibility: No | t eligible    |                            |                        |              |
| Eligibility Com                  | nments:              |               |                            |                        |              |
| This is a simple<br>Criterion C. | bungalow, which is   | a common styl | e in Kansas City and would | not be individually el | igible under |
| Legal<br>Description:            | Lot 3, Block 4, Holl | ywood Hills   |                            |                        |              |
| Sources of                       | water permit         |               |                            |                        |              |
| Information:                     |                      |               |                            |                        |              |
| <b>Building Perm</b>             | it #(s):             |               |                            | urvey Report(s):       | <b>10</b> 1  |
| Water Permit #                   | <b>#(s)</b> : 90130  |               | V                          | ineyard NW 106 Surv    | <i>т</i> -Бу |
| PREPARED BY                      | Y: Bradley Wolf      |               |                            | Date: 15-Sep-06        |              |
| 4215 E                           | 43RD                 | ST            |                            | -                      | E-VNW-002    |