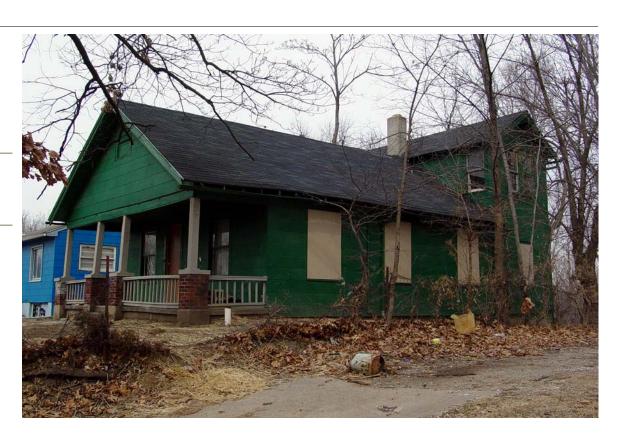

**Resource Number:** E-VNW-004

Address/Location: 4214 E 43RD ST

Kansas City MO 64130- County: Jackson

Property name, present: Plan Shape Rectangular

Number of Stories: 1 Property name, historic:

Type of Construction:

frame

Use, present single family dwelling

Roof Type and Material(s):

Use, original: single family dwelling side gable: composition shingle

Date Constructed: 1926 Cladding Material(s):

asbestos shingle Historic Integrity: Fair

Style/Type: Bungalow Foundation Material(s):

concrete

degree: Vernacular Porches

front: partial width

Demolished?: ☐ Date of Demo:

Photographer:

**Brad Wolf** 

Photo Date:

| DESCRIPTION                       | OF ENVIRONMENT AND OU                  | TBUILDING                                                         |
|-----------------------------------|----------------------------------------|-------------------------------------------------------------------|
| ADDITIONAL F                      | PHYSICAL DESCRIPTION:                  |                                                                   |
| HISTORY AND                       | SIGNIFICANCE:                          |                                                                   |
| Architect/eng                     | ineer/designer:                        |                                                                   |
| Contractor/bui                    | ilder/craftsman:                       |                                                                   |
| Developer:                        |                                        |                                                                   |
| Kansas City R                     | egister:                               | Date:                                                             |
| National Regis                    |                                        | Date:                                                             |
| Register Statu<br>Eligibility Com | s or Eligibility: Not eligible iments: | style in Kansas City and would not be individually eligible under |
| Legal<br>Description:             | Lot 56, Towers Hillsides               |                                                                   |
| Sources of Information:           | water permit                           |                                                                   |
| <b>Building Perm</b>              | it #(s):                               | Survey Report(s): Vineyard NW 106 Survey                          |
| Water Permit #                    | <b>#(s)</b> : 84153                    | villeyalu ivvv 100 Sulvey                                         |
| PREPARED BY                       | : Bradley Wolf                         | Date: 15-Sep-06                                                   |