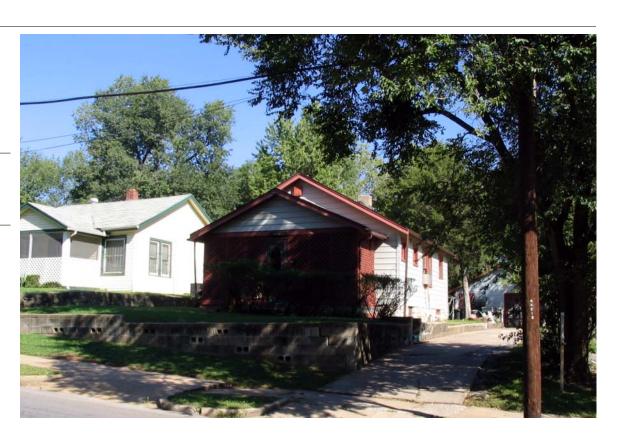

**Resource Number:** E-VNW-004

Address/Location: 4214 E 43RD ST

Kansas City MO 64130- County: Jackson

Property name, present: Plan Shape Rectangular

Number of Stories: 1 Property name, historic:

Type of Construction:

frame

Use, present single family dwelling

Roof Type and Material(s):

Use, original: single family dwelling side gable: composition shingle

Date Constructed: 1926 Cladding Material(s):

asbestos shingle Historic Integrity: Fair

Style/Type: Bungalow Foundation Material(s):

concrete

degree: Vernacular Porches

front: partial width

Demolished?: ☐ Date of Demo:

Photographer:

**Brad Wolf** 

Photo Date:

| DESCRIPTION                       | OF ENVIRONMENT AND OU                  | TBUILDING                                                         |
|-----------------------------------|----------------------------------------|-------------------------------------------------------------------|
| ADDITIONAL F                      | PHYSICAL DESCRIPTION:                  |                                                                   |
| HISTORY AND                       | SIGNIFICANCE:                          |                                                                   |
| Architect/eng                     | ineer/designer:                        |                                                                   |
| Contractor/bui                    | ilder/craftsman:                       |                                                                   |
| Developer:                        |                                        |                                                                   |
| Kansas City R                     | egister:                               | Date:                                                             |
| National Regis                    |                                        | Date:                                                             |
| Register Statu<br>Eligibility Com | s or Eligibility: Not eligible iments: | style in Kansas City and would not be individually eligible under |
| Legal<br>Description:             | Lot 56, Towers Hillsides               |                                                                   |
| Sources of Information:           | water permit                           |                                                                   |
| <b>Building Perm</b>              | it #(s):                               | Survey Report(s): Vineyard NW 106 Survey                          |
| Water Permit #                    | <b>#(s)</b> : 84153                    | villeyalu ivvv 100 Sulvey                                         |
| PREPARED BY                       | : Bradley Wolf                         | Date: 15-Sep-06                                                   |