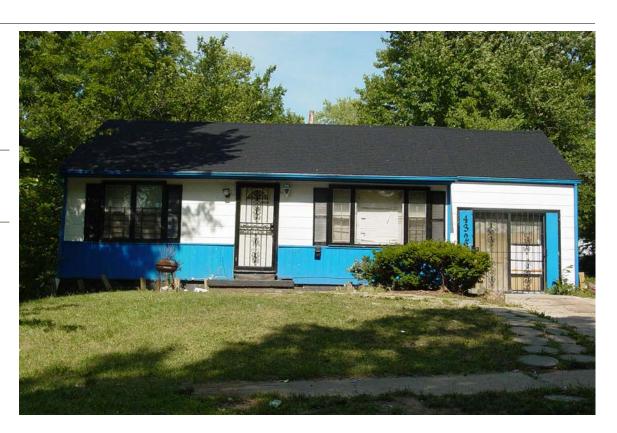

**Resource Number:** E-VNW-003

Use, present single family dwelling

Historic Integrity: Fair

Address/Location: 4212 E 43RD ST

Kansas City MO 64130- County: Jackson

Property name, present: Plan Shape Rectangular

Number of Stories: 1 1/2 Property name, historic:

Type of Construction: frame

· · ·

Use, original: single family dwelling

Roof Type and Material(s):

se, original. Single family dwelling side gable: composition shingle

Date Constructed: 1926 Cladding Material(s):

lap siding

Style/Type: Craftsman Bungalow Foundation Material(s):

concrete

degree: Vernacular Porches

front, 3/4 width

Demolished?: Date of Demo:

Photographer:

**Brad Wolf** 

Photo Date:

| DESCRIPTION     | OF ENVIRONMEN        | <u>IT AND OUTBUIL</u> | DING                     |                               |         |
|-----------------|----------------------|-----------------------|--------------------------|-------------------------------|---------|
|                 |                      |                       |                          |                               |         |
|                 |                      |                       |                          |                               |         |
|                 |                      |                       |                          |                               |         |
|                 |                      |                       |                          |                               |         |
| ADDITIONAL F    | PHYSICAL DESCR       | IPTION:               |                          | _  <br>                       |         |
|                 |                      |                       |                          |                               |         |
|                 |                      |                       |                          |                               |         |
|                 |                      |                       |                          |                               |         |
|                 |                      |                       |                          |                               |         |
|                 |                      |                       |                          |                               |         |
|                 |                      |                       |                          |                               |         |
| HISTORY AND     | SIGNIFICANCE:        |                       |                          |                               |         |
| Architect/engi  | ineer/designer:      |                       |                          |                               |         |
|                 |                      |                       |                          |                               |         |
| Contractor/bui  | lder/craftsman:      |                       |                          |                               |         |
| Developer:      |                      |                       |                          |                               |         |
| Owner: T. Farn  | es                   |                       |                          |                               |         |
|                 |                      |                       |                          |                               |         |
|                 |                      |                       |                          |                               |         |
|                 |                      |                       |                          |                               |         |
|                 |                      |                       |                          |                               |         |
|                 |                      |                       |                          |                               |         |
| Kansas City R   | egister:             |                       |                          | Date:                         |         |
| National Regis  | ster:                |                       |                          | Date:                         |         |
| _               |                      | at alimible           |                          |                               |         |
|                 | s or Eligibility: No | ot eligible           |                          |                               |         |
| Eligibility Com |                      | s a common stylo i    | n Kaneae City and would  | not be individually eligible  | undor   |
| Criterion C.    | bungalow, writer is  | s a common style ii   | ii Kansas City and would | Thot be individually eligible | under   |
| Legal           | Lot 55, Towers Hil   | lsides                |                          |                               |         |
| Description:    | Lot do, Towers I III | 101000                |                          |                               |         |
| -               |                      |                       |                          |                               |         |
| Sources of      | water permit         |                       |                          |                               |         |
| Information:    |                      |                       |                          |                               |         |
| Building Perm   | it #/e\·             |                       |                          | Survey Report(s):             |         |
| -ananig i cilli | <i></i> (0).         |                       |                          | ineyard NW 106 Survey         |         |
| Water Permit #  | <b>t(s)</b> : 86448  |                       |                          | •                             |         |
| PREPARED BY     | : Bradley Wolf       |                       |                          | Date: 15-Sep-06               |         |
| 4212 E          | 43RD                 | ST                    |                          |                               | VNW-003 |