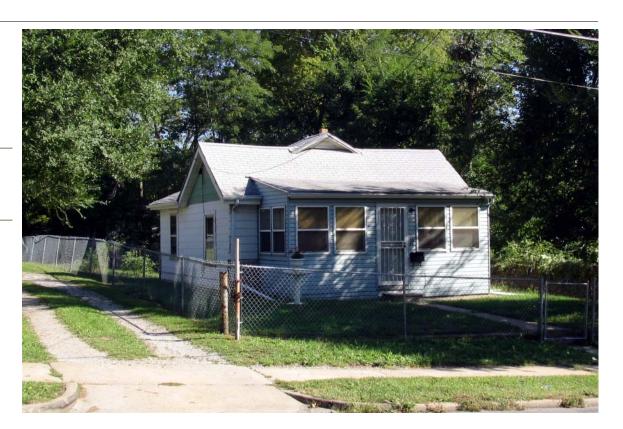

**Resource Number:** E-VNW-001

Address/Location: 4206 Ε **43RD** ST

> Kansas City MO 64130-County: Jackson

Plan Shape Square Property name, present:

Number of Stories: 1 Property name, historic:

Type of Construction:

frame

Use, present single family dwelling Roof Type and Material(s): Use, original: single family dwelling

flat/gable: composition shingle

Cladding Material(s):

T-111 siding and wood battens

Foundation Material(s):

concrete

**Porches** 

degree: Vernacular

Date Constructed: 1930

Historic Integrity: Poor

Demolished?: □

Date of Demo:

Photographer:

Style/Type:

**KCNA** 

Photo Date:

July 2006

| DESCRIPTION                | <u>I OF ENVIRONMENT AND OUT</u>  | BUILDING                                           |
|----------------------------|----------------------------------|----------------------------------------------------|
|                            |                                  |                                                    |
|                            |                                  |                                                    |
|                            |                                  |                                                    |
|                            |                                  |                                                    |
| ADDITIONAL F               | PHYSICAL DESCRIPTION:            |                                                    |
|                            |                                  |                                                    |
|                            |                                  |                                                    |
|                            |                                  |                                                    |
|                            |                                  |                                                    |
|                            |                                  |                                                    |
|                            |                                  |                                                    |
| HISTORY AND                | SIGNIFICANCE:                    |                                                    |
| Architect/eng              | ineer/designer:                  |                                                    |
| Contractor/bu              | ilder/craftsman: Zurn Building ( | Company                                            |
| Developer:                 |                                  |                                                    |
|                            |                                  |                                                    |
|                            |                                  |                                                    |
|                            |                                  |                                                    |
|                            |                                  |                                                    |
|                            |                                  |                                                    |
|                            |                                  |                                                    |
| Kansas City R              | egister:                         | Date:                                              |
| National Regis             | ster:                            | Date:                                              |
| Register Statu             | s or Eligibility: Not eligible   |                                                    |
| Eligibility Com            |                                  |                                                    |
|                            |                                  | ions that would not be eligible under Criterion C. |
|                            | ou detaile mui namerede anera    | and that would not be engine under enterior en     |
| Legal                      | Lots 52 & 53, Towers Hillsides   |                                                    |
| Description:               | Lots 32 & 33, Towers Tillisides  |                                                    |
|                            |                                  |                                                    |
| Sources of<br>Information: | water permit                     |                                                    |
| information:               |                                  |                                                    |
| Building Perm              | it #(s):                         | Survey Report(s):                                  |
|                            |                                  | Vineyard NW 106 Survey                             |
| Water Permit #             | <b>#(s)</b> : 7552               |                                                    |
| PREPARED BY                | Y: Bradley Wolf                  | Date: 15-Sep-06                                    |