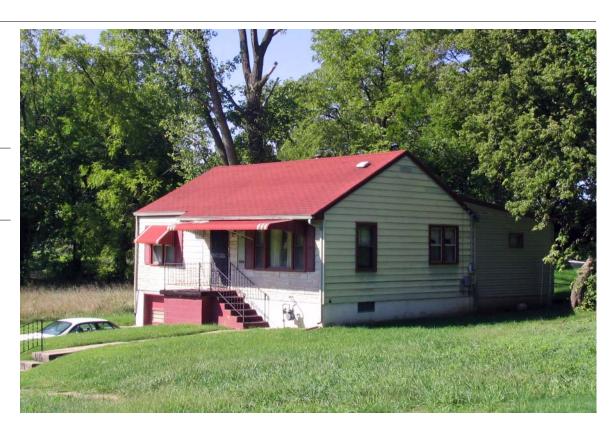

**Resource Number:** E-VNW-001

Address/Location: 4206 Ε **43RD** ST

> Kansas City MO 64130-County: Jackson

Plan Shape Square Property name, present:

Number of Stories: 1 Property name, historic:

Type of Construction:

frame

Use, present single family dwelling Roof Type and Material(s): Use, original: single family dwelling

flat/gable: composition shingle

Cladding Material(s):

T-111 siding and wood battens

Foundation Material(s):

concrete

**Porches** 

degree: Vernacular

Date Constructed: 1930

Historic Integrity: Poor

Demolished?: □

Date of Demo:

Photographer:

Style/Type:

**KCNA** 

Photo Date:

July 2006

| DESCRIPTION                | <u>I OF ENVIRONMENT AND OUT</u>  | BUILDING                                           |
|----------------------------|----------------------------------|----------------------------------------------------|
|                            |                                  |                                                    |
|                            |                                  |                                                    |
|                            |                                  |                                                    |
|                            |                                  |                                                    |
| ADDITIONAL F               | PHYSICAL DESCRIPTION:            |                                                    |
|                            |                                  |                                                    |
|                            |                                  |                                                    |
|                            |                                  |                                                    |
|                            |                                  |                                                    |
|                            |                                  |                                                    |
|                            |                                  |                                                    |
| HISTORY AND                | SIGNIFICANCE:                    |                                                    |
| Architect/eng              | ineer/designer:                  |                                                    |
| Contractor/bu              | ilder/craftsman: Zurn Building ( | Company                                            |
| Developer:                 |                                  |                                                    |
|                            |                                  |                                                    |
|                            |                                  |                                                    |
|                            |                                  |                                                    |
|                            |                                  |                                                    |
|                            |                                  |                                                    |
|                            |                                  |                                                    |
| Kansas City R              | egister:                         | Date:                                              |
| National Regis             | ster:                            | Date:                                              |
| Register Statu             | s or Eligibility: Not eligible   |                                                    |
| Eligibility Com            |                                  |                                                    |
|                            |                                  | ions that would not be eligible under Criterion C. |
|                            | ou detaile mui namerede anera    | and that would not be engine under enterior en     |
| Legal                      | Lots 52 & 53, Towers Hillsides   |                                                    |
| Description:               | Lots 32 & 33, Towers Tillisides  |                                                    |
|                            |                                  |                                                    |
| Sources of<br>Information: | water permit                     |                                                    |
| information:               |                                  |                                                    |
| Building Perm              | it #(s):                         | Survey Report(s):                                  |
|                            |                                  | Vineyard NW 106 Survey                             |
| Water Permit #             | <b>#(s)</b> : 7552               |                                                    |
| PREPARED BY                | Y: Bradley Wolf                  | Date: 15-Sep-06                                    |