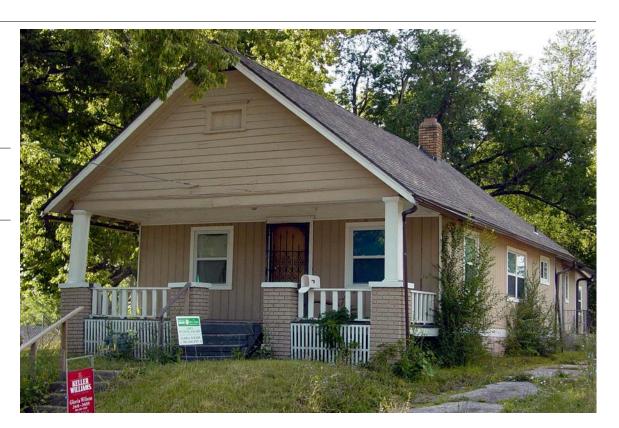

4206 E 43RD ST

**Resource Number:** E-VNW-002

Use, present single family dwelling

Address/Location: 4215 E 43RD ST

Kansas City MO 64130- County: Jackson

Property name, present: Plan Shape Rectangular

Number of Stories: 1 Property name, historic:

Type of Construction:
frame

· · ·

Use, original: single family dwelling

Roof Type and Material(s):
end gable: composition shingle

Date Constructed: 1930 Cladding Material(s):

wood lap, score plywood Historic Integrity: Fair

Style/Type: Craftsman Bungalow Foundation Material(s):

stone

Porches

front: full width

Demolished?: Date of Demo:

degree: Vernacular

Photographer:

**KCNA** 

Photo Date:

July 2006

| DESCRIPTION                      | OF ENVIRONMEN        | T AND OUTBU   | JILDING                    |                        |              |
|----------------------------------|----------------------|---------------|----------------------------|------------------------|--------------|
|                                  |                      |               |                            |                        |              |
|                                  |                      |               |                            |                        |              |
|                                  |                      |               |                            |                        |              |
| ADDITIONAL F                     | PHYSICAL DESCRI      | PTION:        |                            | 1                      |              |
|                                  |                      |               |                            |                        |              |
|                                  |                      |               |                            |                        |              |
|                                  |                      |               |                            |                        |              |
|                                  |                      |               |                            |                        |              |
|                                  |                      |               |                            |                        |              |
| HISTORY AND                      | SIGNIFICANCE:        |               |                            |                        |              |
|                                  |                      |               |                            |                        |              |
| Architect/eng                    | ineer/designer:      |               |                            |                        |              |
| Contractor/bui                   | ilder/craftsman:     |               |                            |                        |              |
| Developer:                       |                      |               |                            |                        |              |
| Owner: Roberts                   | 3                    |               |                            |                        |              |
| o whom readens                   |                      |               |                            |                        |              |
|                                  |                      |               |                            |                        |              |
|                                  |                      |               |                            |                        |              |
|                                  |                      |               |                            |                        |              |
| Kansas City R                    | anistar:             |               |                            | Date:                  |              |
| _                                |                      |               |                            |                        |              |
| National Regis                   | ster:                |               |                            | Date:                  |              |
| Register Statu                   | s or Eligibility: No | t eligible    |                            |                        |              |
| Eligibility Com                  | nments:              |               |                            |                        |              |
| This is a simple<br>Criterion C. | bungalow, which is   | a common styl | e in Kansas City and would | not be individually el | igible under |
| Legal<br>Description:            | Lot 3, Block 4, Holl | ywood Hills   |                            |                        |              |
| Sources of                       | water permit         |               |                            |                        |              |
| Information:                     |                      |               |                            |                        |              |
| <b>Building Perm</b>             | it #(s):             |               |                            | urvey Report(s):       | <b>10</b> 1  |
| Water Permit #                   | <b>#(s)</b> : 90130  |               | V                          | ineyard NW 106 Surv    | <i>т</i> -Бу |
| PREPARED BY                      | Y: Bradley Wolf      |               |                            | Date: 15-Sep-06        |              |
| 4215 E                           | 43RD                 | ST            |                            | -                      | E-VNW-002    |