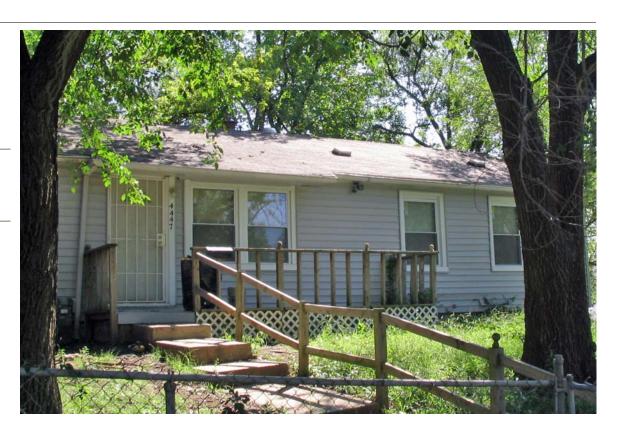

4320 E 43RD

**Resource Number:** E-VNW-014

Address/Location: 4407 E 43RD ST

Kansas City MO 64130- County: Jackson

Property name, present: Plan Shape Rectangular

Number of Stories: 2 Property name, historic:

Type of Construction:

frame

Use, present single family dwelling

Use, original: single family dwelling

Roof Type and Material(s):

side gable/jerkinhead: composition

Cladding Material(s):
stucco, vinyl lap siding

Historic Integrity: Poor

Style/Type: Craftsman Bungalow Foundation Material(s): concrete block

degree: Vernacular Porches

front full width

Demolished?: ☐ Date of Demo:

Date Constructed: 1927

Photographer:

**Brad Wolf** 

Photo Date:

| DESCRIPTION             | I OF ENVIRONMENT AND OUTBU          | ILDING                                   |
|-------------------------|-------------------------------------|------------------------------------------|
|                         |                                     |                                          |
|                         |                                     |                                          |
| ADDITIONAL              | PHYSICAL DESCRIPTION:               |                                          |
|                         |                                     |                                          |
|                         |                                     |                                          |
|                         |                                     |                                          |
|                         |                                     |                                          |
| HISTORY AND             | ) SIGNIFICANCE:                     |                                          |
| Architect/eng           | ineer/designer:                     |                                          |
| Contractor/bu           | ilder/craftsman:                    |                                          |
| Developer:              |                                     |                                          |
| Water Permit C          | Owner: S.S. Hile                    |                                          |
|                         |                                     |                                          |
|                         |                                     |                                          |
|                         |                                     |                                          |
| Kansas City R           | egister:                            | Date:                                    |
| -                       |                                     | Date:                                    |
| National Regis          |                                     | Date.                                    |
| Eligibility Com         | s or Eligibility: Not eligible      |                                          |
|                         | as had numerous alterations that wo | uld make it ineligible for listing.      |
| Lamel                   | Lot 2, Block 2, Hollywood Hills     |                                          |
| Legal<br>Description:   | Lot 2, Block 2, Hollywood Hills     |                                          |
| Sources of Information: | water permit                        |                                          |
|                         |                                     |                                          |
| Building Perm           | nit #(s):                           | Survey Report(s): Vineyard NW 106 Survey |
| Water Permit            | <b>#(s):</b> 77491                  |                                          |
| PREPARED B'             | Y: Bradley Wolf                     | Date: 15-Sep-06                          |

4407 E 43RD

**Resource Number:** E-VNW-015

Address/Location: 4411 E 43RD ST

Kansas City MO 64130- County: Jackson

Property name, present: Plan Shape Rectangular

Number of Stories: 1 Property name, historic: