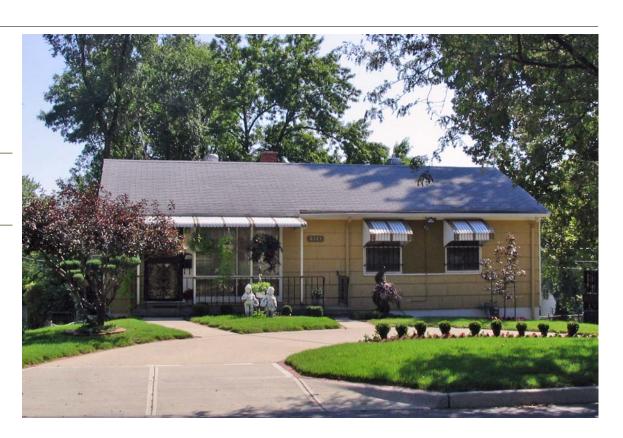

**Resource Number:** E-VNW-001

Address/Location: 4206 Ε **43RD** ST

> Kansas City MO 64130-County: Jackson

Plan Shape Square Property name, present:

Number of Stories: 1 Property name, historic:

Type of Construction:

frame

Use, present single family dwelling Roof Type and Material(s): Use, original: single family dwelling

flat/gable: composition shingle

Cladding Material(s):

T-111 siding and wood battens

Foundation Material(s):

concrete

**Porches** 

degree: Vernacular

Date Constructed: 1930

Historic Integrity: Poor

Demolished?: □

Date of Demo:

Photographer:

Style/Type:

**KCNA** 

Photo Date:

July 2006

| DESCRIPTION                | <u>I OF ENVIRONMENT AND OUT</u>  | BUILDING                                           |
|----------------------------|----------------------------------|----------------------------------------------------|
|                            |                                  |                                                    |
|                            |                                  |                                                    |
|                            |                                  |                                                    |
|                            |                                  |                                                    |
| ADDITIONAL F               | PHYSICAL DESCRIPTION:            |                                                    |
|                            |                                  |                                                    |
|                            |                                  |                                                    |
|                            |                                  |                                                    |
|                            |                                  |                                                    |
|                            |                                  |                                                    |
|                            |                                  |                                                    |
| HISTORY AND                | SIGNIFICANCE:                    |                                                    |
| Architect/eng              | ineer/designer:                  |                                                    |
| Contractor/bu              | ilder/craftsman: Zurn Building ( | Company                                            |
| Developer:                 |                                  |                                                    |
|                            |                                  |                                                    |
|                            |                                  |                                                    |
|                            |                                  |                                                    |
|                            |                                  |                                                    |
|                            |                                  |                                                    |
|                            |                                  |                                                    |
| Kansas City R              | egister:                         | Date:                                              |
| National Regis             | ster:                            | Date:                                              |
| Register Statu             | s or Eligibility: Not eligible   |                                                    |
| Eligibility Com            |                                  |                                                    |
|                            |                                  | ions that would not be eligible under Criterion C. |
|                            | ou detaile mui namerede anera    | and that would not be engine under enterior en     |
| Legal                      | Lots 52 & 53, Towers Hillsides   |                                                    |
| Description:               | Lots 32 & 33, Towers Tillisides  |                                                    |
|                            |                                  |                                                    |
| Sources of<br>Information: | water permit                     |                                                    |
| information:               |                                  |                                                    |
| Building Perm              | it #(s):                         | Survey Report(s):                                  |
|                            |                                  | Vineyard NW 106 Survey                             |
| Water Permit #             | <b>#(s)</b> : 7552               |                                                    |
| PREPARED BY                | Y: Bradley Wolf                  | Date: 15-Sep-06                                    |

4206 E 43RD ST

**Resource Number:** E-VNW-002

Use, present single family dwelling

Address/Location: 4215 E 43RD ST

Kansas City MO 64130- County: Jackson

Property name, present: Plan Shape Rectangular

Number of Stories: 1 Property name, historic: