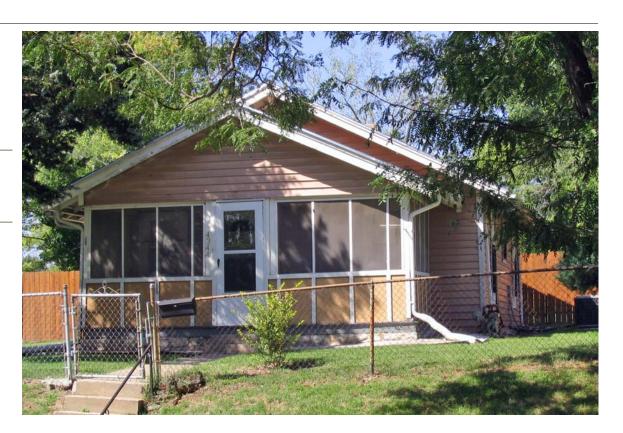

**Resource Number:** E-VNW-003

Use, present single family dwelling

Historic Integrity: Fair

Address/Location: 4212 E 43RD ST

Kansas City MO 64130- County: Jackson

Property name, present: Plan Shape Rectangular

Number of Stories: 1 1/2 Property name, historic:

Type of Construction: frame

· · ·

Use, original: single family dwelling

Roof Type and Material(s):

se, original. Single family dwelling side gable: composition shingle

Date Constructed: 1926 Cladding Material(s):

lap siding

Style/Type: Craftsman Bungalow Foundation Material(s):

concrete

degree: Vernacular Porches

front, 3/4 width

Demolished?: Date of Demo:

Photographer:

**Brad Wolf** 

Photo Date:

| DESCRIPTION     | OF ENVIRONMEN        | <u>IT AND OUTBUIL</u> | DING                     |                               |         |
|-----------------|----------------------|-----------------------|--------------------------|-------------------------------|---------|
|                 |                      |                       |                          |                               |         |
|                 |                      |                       |                          |                               |         |
|                 |                      |                       |                          |                               |         |
|                 |                      |                       |                          |                               |         |
| ADDITIONAL F    | PHYSICAL DESCR       | IPTION:               |                          | _  <br>                       |         |
|                 |                      |                       |                          |                               |         |
|                 |                      |                       |                          |                               |         |
|                 |                      |                       |                          |                               |         |
|                 |                      |                       |                          |                               |         |
|                 |                      |                       |                          |                               |         |
|                 |                      |                       |                          |                               |         |
| HISTORY AND     | SIGNIFICANCE:        |                       |                          |                               |         |
| Architect/engi  | ineer/designer:      |                       |                          |                               |         |
|                 |                      |                       |                          |                               |         |
| Contractor/bui  | lder/craftsman:      |                       |                          |                               |         |
| Developer:      |                      |                       |                          |                               |         |
| Owner: T. Farn  | es                   |                       |                          |                               |         |
|                 |                      |                       |                          |                               |         |
|                 |                      |                       |                          |                               |         |
|                 |                      |                       |                          |                               |         |
|                 |                      |                       |                          |                               |         |
|                 |                      |                       |                          |                               |         |
| Kansas City R   | egister:             |                       |                          | Date:                         |         |
| National Regis  | ster:                |                       |                          | Date:                         |         |
| _               |                      | at alimible           |                          |                               |         |
|                 | s or Eligibility: No | ot eligible           |                          |                               |         |
| Eligibility Com |                      | s a common stylo i    | n Kaneae City and would  | not be individually eligible  | undor   |
| Criterion C.    | bungalow, writer is  | s a common style ii   | ii Kansas City and would | Thot be individually eligible | under   |
| Legal           | Lot 55, Towers Hil   | lsides                |                          |                               |         |
| Description:    | Lot do, Towers I III | 101000                |                          |                               |         |
| -               |                      |                       |                          |                               |         |
| Sources of      | water permit         |                       |                          |                               |         |
| Information:    |                      |                       |                          |                               |         |
| Building Perm   | it #/e\·             |                       |                          | Survey Report(s):             |         |
| -ananig i cilli | <i></i> (0).         |                       |                          | ineyard NW 106 Survey         |         |
| Water Permit #  | <b>t(s)</b> : 86448  |                       |                          | •                             |         |
| PREPARED BY     | : Bradley Wolf       |                       |                          | Date: 15-Sep-06               |         |
| 4212 E          | 43RD                 | ST                    |                          |                               | VNW-003 |