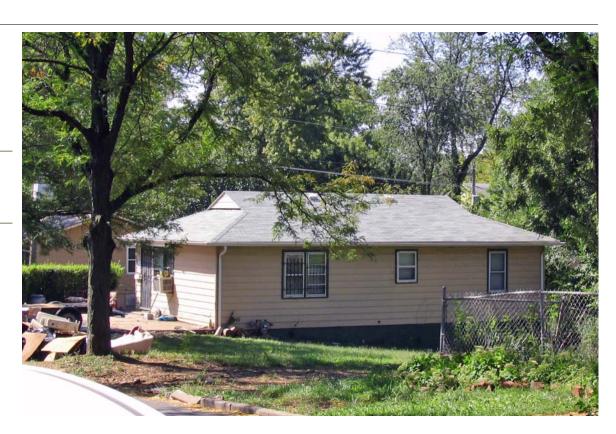

4320 E 43RD

**Resource Number:** E-VNW-014

Address/Location: 4407 E 43RD ST

Kansas City MO 64130- County: Jackson

Property name, present: Plan Shape Rectangular

Number of Stories: 2 Property name, historic:

Type of Construction:

frame

Use, present single family dwelling

Use, original: single family dwelling

Roof Type and Material(s):

side gable/jerkinhead: composition

Cladding Material(s):
stucco, vinyl lap siding

Historic Integrity: Poor

Style/Type: Craftsman Bungalow Foundation Material(s): concrete block

degree: Vernacular Porches

front full width

Demolished?: ☐ Date of Demo:

Date Constructed: 1927

Photographer:

**Brad Wolf** 

Photo Date:

| DESCRIPTION             | I OF ENVIRONMENT AND OUTBU          | ILDING                                   |
|-------------------------|-------------------------------------|------------------------------------------|
|                         |                                     |                                          |
|                         |                                     |                                          |
| ADDITIONAL              | PHYSICAL DESCRIPTION:               |                                          |
|                         |                                     |                                          |
|                         |                                     |                                          |
|                         |                                     |                                          |
|                         |                                     |                                          |
| HISTORY AND             | ) SIGNIFICANCE:                     |                                          |
| Architect/eng           | ineer/designer:                     |                                          |
| Contractor/bu           | ilder/craftsman:                    |                                          |
| Developer:              |                                     |                                          |
| Water Permit C          | Owner: S.S. Hile                    |                                          |
|                         |                                     |                                          |
|                         |                                     |                                          |
|                         |                                     |                                          |
| Kansas City R           | egister:                            | Date:                                    |
| -                       |                                     | Date:                                    |
| National Regis          |                                     | Date.                                    |
| Eligibility Com         | s or Eligibility: Not eligible      |                                          |
|                         | as had numerous alterations that wo | uld make it ineligible for listing.      |
| Lamel                   | Lot 2, Block 2, Hollywood Hills     |                                          |
| Legal<br>Description:   | Lot 2, Block 2, Hollywood Hills     |                                          |
| Sources of Information: | water permit                        |                                          |
|                         |                                     |                                          |
| Building Perm           | nit #(s):                           | Survey Report(s): Vineyard NW 106 Survey |
| Water Permit            | <b>#(s):</b> 77491                  |                                          |
| PREPARED B'             | Y: Bradley Wolf                     | Date: 15-Sep-06                          |

4407 E 43RD

**Resource Number:** E-VNW-015

Address/Location: 4411 E 43RD ST

Kansas City MO 64130- County: Jackson

Property name, present: Plan Shape Rectangular

Number of Stories: 1 Property name, historic: