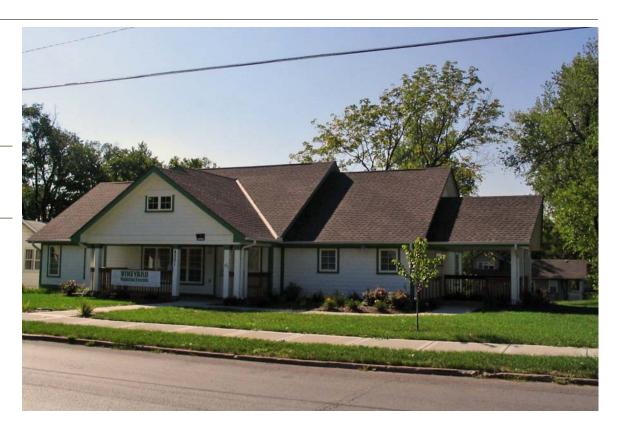

Type of Construction:

frame

Use, present community center

Use, original: community center

Roof Type and Material(s):

multigable: composition shingle

Cladding Material(s):

wood drop lap siding

Historic Integrity: Excellent

Style/Type: Contemporary

Foundation Material(s):
poured concrete

degree: Vernacular Porches

front partial width

Demolished?: Date of Demo:

Date Constructed: 2005

Photographer:

**Brad Wolf** 

Photo Date:

| DESCRIPTION             | OF ENVIRONMENT AND OUTBUILDING                                                                                           |                                          |
|-------------------------|--------------------------------------------------------------------------------------------------------------------------|------------------------------------------|
| ADDITIONAL F            | PHYSICAL DESCRIPTION:                                                                                                    |                                          |
| HISTORY AND             | SIGNIFICANCE:                                                                                                            |                                          |
| Architect/eng           | ineer/designer:                                                                                                          |                                          |
| Contractor/bui          | ilder/craftsman: L. Donnell & Son Construction Services                                                                  |                                          |
| Developer:              |                                                                                                                          |                                          |
| Kansas City R           | egister:                                                                                                                 | Date:                                    |
| National Regis          | ster:                                                                                                                    | Date:                                    |
| Eligibility Com         | s or Eligibility: Not Eligible: Less than 50 years of age aments: s less than 50 years of age and would not be eligible. |                                          |
| Legal<br>Description:   | Lots 1 and 2, Block 3, Hollywood Hills                                                                                   |                                          |
| Sources of Information: | building permit                                                                                                          |                                          |
| <b>Building Perm</b>    | it #(s): CPBS 200524651                                                                                                  | Survey Report(s): Vineyard NW 106 Survey |
| Water Permit #          | #(s):                                                                                                                    | ,                                        |
| PREPARED BY             | Y: Bradley Wolf                                                                                                          | Date: 15-Sep-06                          |

4301 E 43RD

**Resource Number:** E-VNW-008

Address/Location: 4304 E 43RD ST

Kansas City MO 64130- County: Jackson

Property name, present: Plan Shape Rectangular

Number of Stories: 1 Property name, historic: