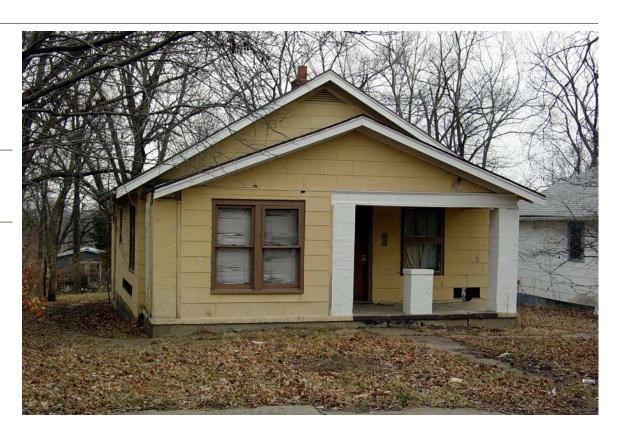

4206 E 43RD ST

**Resource Number:** E-VNW-002

Use, present single family dwelling

Address/Location: 4215 E 43RD ST

Kansas City MO 64130- County: Jackson

Property name, present: Plan Shape Rectangular

Number of Stories: 1 Property name, historic:

Type of Construction:
frame

· · ·

Use, original: single family dwelling

Roof Type and Material(s):
end gable: composition shingle

Date Constructed: 1930 Cladding Material(s):

wood lap, score plywood Historic Integrity: Fair

Style/Type: Craftsman Bungalow Foundation Material(s):

stone

Porches

front: full width

Demolished?: Date of Demo:

degree: Vernacular

Photographer:

**KCNA** 

Photo Date:

July 2006

| DESCRIPTION                      | OF ENVIRONMEN        | T AND OUTBU   | JILDING                    |                        |              |
|----------------------------------|----------------------|---------------|----------------------------|------------------------|--------------|
|                                  |                      |               |                            |                        |              |
|                                  |                      |               |                            |                        |              |
|                                  |                      |               |                            |                        |              |
| ADDITIONAL F                     | PHYSICAL DESCRI      | PTION:        |                            | 1                      |              |
|                                  |                      |               |                            |                        |              |
|                                  |                      |               |                            |                        |              |
|                                  |                      |               |                            |                        |              |
|                                  |                      |               |                            |                        |              |
|                                  |                      |               |                            |                        |              |
| HISTORY AND                      | SIGNIFICANCE:        |               |                            |                        |              |
|                                  |                      |               |                            |                        |              |
| Architect/eng                    | ineer/designer:      |               |                            |                        |              |
| Contractor/bui                   | ilder/craftsman:     |               |                            |                        |              |
| Developer:                       |                      |               |                            |                        |              |
| Owner: Roberts                   | 3                    |               |                            |                        |              |
| o whom readens                   |                      |               |                            |                        |              |
|                                  |                      |               |                            |                        |              |
|                                  |                      |               |                            |                        |              |
|                                  |                      |               |                            |                        |              |
| Kansas City R                    | anistar:             |               |                            | Date:                  |              |
| _                                |                      |               |                            |                        |              |
| National Regis                   | ster:                |               |                            | Date:                  |              |
| Register Statu                   | s or Eligibility: No | t eligible    |                            |                        |              |
| Eligibility Com                  | nments:              |               |                            |                        |              |
| This is a simple<br>Criterion C. | bungalow, which is   | a common styl | e in Kansas City and would | not be individually el | igible under |
| Legal<br>Description:            | Lot 3, Block 4, Holl | ywood Hills   |                            |                        |              |
| Sources of                       | water permit         |               |                            |                        |              |
| Information:                     |                      |               |                            |                        |              |
| <b>Building Perm</b>             | it #(s):             |               |                            | urvey Report(s):       | <b>10</b> 1  |
| Water Permit #                   | <b>#(s)</b> : 90130  |               | V                          | ineyard NW 106 Surv    | <i>т</i> -Бу |
| PREPARED BY                      | Y: Bradley Wolf      |               |                            | Date: 15-Sep-06        |              |
| 4215 E                           | 43RD                 | ST            |                            | -                      | E-VNW-002    |