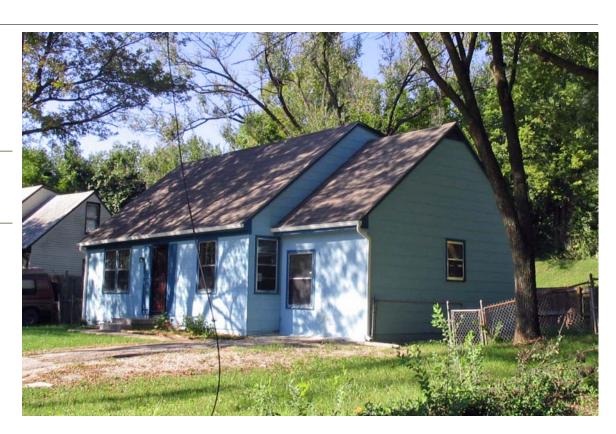

4214 E 43RD

**Resource Number:** E-VNW-006

Address/Location: 4220 E 43RD ST

Kansas City MO 64130- County: Jackson

Property name, present: Plan Shape Irregular

Number of Stories: 1 Property name, historic:

Type of Construction:

frame

Use, present single family dwelling

Use, original: single family dwelling

Roof Type and Material(s):

end gable: composition shingle

Date Constructed: 1925

Cladding Material(s):

vinyl drop lap siding **Historic Integrity:** Poor

Style/Type: Minimal Traditional Foundation Material(s):

concrete

**degree:** Vernacular **Porches** side

Demolished?: Date of Demo:

Photographer:

**Brad Wolf** 

Photo Date:

| DESCRIPTION OF ENVIRONMENT AND OUTBUILDING |                                            | G                                        |
|--------------------------------------------|--------------------------------------------|------------------------------------------|
| ADDITIONAL                                 | PHYSICAL DESCRIPTION:                      |                                          |
|                                            |                                            |                                          |
| HISTORY AND                                | SIGNIFICANCE:                              |                                          |
| Architect/eng                              | ineer/designer:                            |                                          |
| Contractor/bu                              | ilder/craftsman:                           |                                          |
| Developer:                                 |                                            |                                          |
|                                            |                                            |                                          |
| Kansas City R                              | egister:                                   | Date:                                    |
| National Regi                              | ster:                                      | Date:                                    |
| Register Statu                             | s or Eligibility: Not eligible             |                                          |
| <b>Eligibility Con</b>                     | nments:                                    |                                          |
| This is a simple                           | e structure with numerous alterations that | would not be eligible under Criterion C. |
| Legal<br>Description:                      | Lot 57, Towers Hillsides                   |                                          |
| Sources of Information:                    | water permit                               |                                          |
| Building Perm                              | nit #(s):                                  | Survey Report(s): Vineyard NW 106 Survey |
| Water Permit                               | <b>#(s)</b> : 80438                        | villeyalu ivvv 100 Sulvey                |
| PREPARED B                                 | Y: Bradley Wolf                            | Date: 15-Sep-06                          |

4220 E 43RD ST E-VNW-006

**Resource Number:** E-VNW-007

Address/Location: 4301 E 43RD ST

Kansas City MO 64130- County: Jackson

Property name, present: Plan Shape Irregular

Number of Stories: 1 Property name, historic: