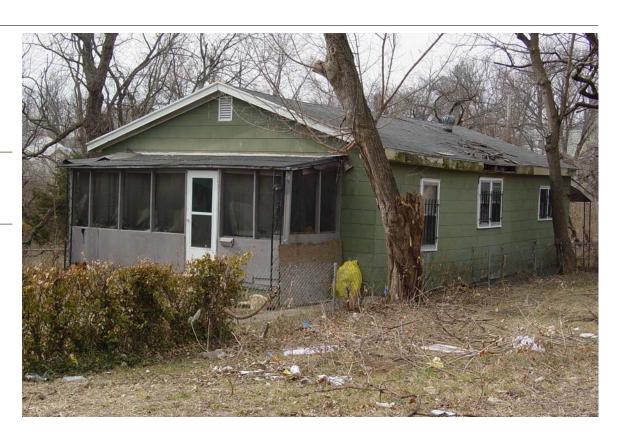

**Resource Number:** E-VNW-001

Address/Location: 4206 Ε **43RD** ST

> Kansas City MO 64130-County: Jackson

Plan Shape Square Property name, present:

Number of Stories: 1 Property name, historic:

Type of Construction:

frame

Use, present single family dwelling Roof Type and Material(s): Use, original: single family dwelling

flat/gable: composition shingle

Cladding Material(s):

T-111 siding and wood battens

Foundation Material(s):

concrete

**Porches** 

degree: Vernacular

Date Constructed: 1930

Historic Integrity: Poor

Demolished?: □

Date of Demo:

Photographer:

Style/Type:

**KCNA** 

Photo Date:

July 2006

| DESCRIPTION                | <u>I OF ENVIRONMENT AND OUT</u>  | BUILDING                                           |
|----------------------------|----------------------------------|----------------------------------------------------|
|                            |                                  |                                                    |
|                            |                                  |                                                    |
|                            |                                  |                                                    |
|                            |                                  |                                                    |
| ADDITIONAL F               | PHYSICAL DESCRIPTION:            |                                                    |
|                            |                                  |                                                    |
|                            |                                  |                                                    |
|                            |                                  |                                                    |
|                            |                                  |                                                    |
|                            |                                  |                                                    |
|                            |                                  |                                                    |
| HISTORY AND                | SIGNIFICANCE:                    |                                                    |
| Architect/eng              | ineer/designer:                  |                                                    |
| Contractor/bu              | ilder/craftsman: Zurn Building ( | Company                                            |
| Developer:                 |                                  |                                                    |
|                            |                                  |                                                    |
|                            |                                  |                                                    |
|                            |                                  |                                                    |
|                            |                                  |                                                    |
|                            |                                  |                                                    |
|                            |                                  |                                                    |
| Kansas City R              | egister:                         | Date:                                              |
| National Regis             | ster:                            | Date:                                              |
| Register Statu             | s or Eligibility: Not eligible   |                                                    |
| Eligibility Com            |                                  |                                                    |
|                            |                                  | ions that would not be eligible under Criterion C. |
|                            | ou detaile mui namerede anera    | and that would not be engine under enterior en     |
| Legal                      | Lots 52 & 53, Towers Hillsides   |                                                    |
| Description:               | Lots 32 & 33, Towers Tillisides  |                                                    |
|                            |                                  |                                                    |
| Sources of<br>Information: | water permit                     |                                                    |
| information:               |                                  |                                                    |
| Building Perm              | it #(s):                         | Survey Report(s):                                  |
|                            |                                  | Vineyard NW 106 Survey                             |
| Water Permit #             | <b>#(s)</b> : 7552               |                                                    |
| PREPARED BY                | Y: Bradley Wolf                  | Date: 15-Sep-06                                    |