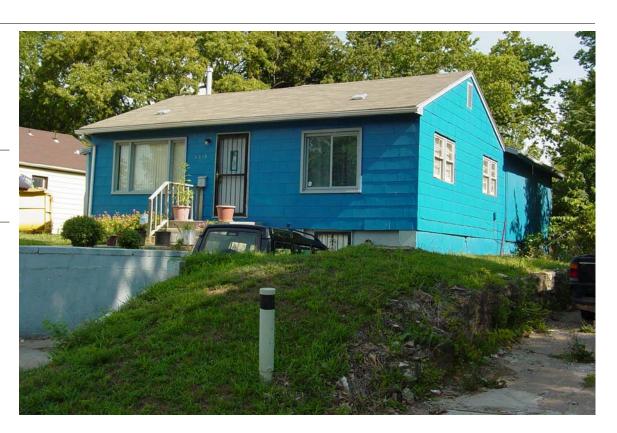

4206 E 43RD ST

**Resource Number:** E-VNW-002

Use, present single family dwelling

Address/Location: 4215 E 43RD ST

Kansas City MO 64130- County: Jackson

Property name, present: Plan Shape Rectangular

Number of Stories: 1 Property name, historic:

Type of Construction:
frame

· · ·

Use, original: single family dwelling

Roof Type and Material(s):
end gable: composition shingle

Date Constructed: 1930 Cladding Material(s):

wood lap, score plywood Historic Integrity: Fair

Style/Type: Craftsman Bungalow Foundation Material(s):

stone

Porches

front: full width

Demolished?: Date of Demo:

degree: Vernacular

Photographer:

**KCNA** 

Photo Date:

July 2006

| DESCRIPTION                      | OF ENVIRONMEN        | T AND OUTBU   | JILDING                    |                        |              |
|----------------------------------|----------------------|---------------|----------------------------|------------------------|--------------|
|                                  |                      |               |                            |                        |              |
|                                  |                      |               |                            |                        |              |
|                                  |                      |               |                            |                        |              |
| ADDITIONAL F                     | PHYSICAL DESCRI      | PTION:        |                            | 1                      |              |
|                                  |                      |               |                            |                        |              |
|                                  |                      |               |                            |                        |              |
|                                  |                      |               |                            |                        |              |
|                                  |                      |               |                            |                        |              |
|                                  |                      |               |                            |                        |              |
| HISTORY AND                      | SIGNIFICANCE:        |               |                            |                        |              |
|                                  |                      |               |                            |                        |              |
| Architect/eng                    | ineer/designer:      |               |                            |                        |              |
| Contractor/bui                   | ilder/craftsman:     |               |                            |                        |              |
| Developer:                       |                      |               |                            |                        |              |
| Owner: Roberts                   | 3                    |               |                            |                        |              |
| o whom readens                   |                      |               |                            |                        |              |
|                                  |                      |               |                            |                        |              |
|                                  |                      |               |                            |                        |              |
|                                  |                      |               |                            |                        |              |
| Kansas City R                    | anistar:             |               |                            | Date:                  |              |
| _                                |                      |               |                            |                        |              |
| National Regis                   | ster:                |               |                            | Date:                  |              |
| Register Statu                   | s or Eligibility: No | t eligible    |                            |                        |              |
| Eligibility Com                  | nments:              |               |                            |                        |              |
| This is a simple<br>Criterion C. | bungalow, which is   | a common styl | e in Kansas City and would | not be individually el | igible under |
| Legal<br>Description:            | Lot 3, Block 4, Holl | ywood Hills   |                            |                        |              |
| Sources of                       | water permit         |               |                            |                        |              |
| Information:                     |                      |               |                            |                        |              |
| <b>Building Perm</b>             | it #(s):             |               |                            | urvey Report(s):       | <b>10</b> 1  |
| Water Permit #                   | <b>#(s)</b> : 90130  |               | V                          | ineyard NW 106 Surv    | <i>т</i> -Бу |
| PREPARED BY                      | Y: Bradley Wolf      |               |                            | Date: 15-Sep-06        |              |
| 4215 E                           | 43RD                 | ST            |                            | -                      | E-VNW-002    |