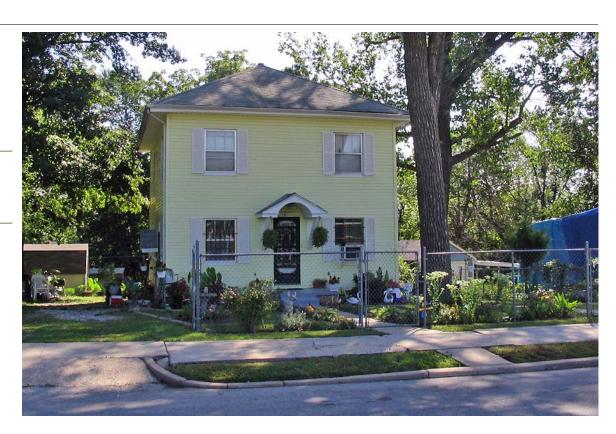

**Resource Number:** E-VNW-004

Address/Location: 4214 E 43RD ST

Kansas City MO 64130- County: Jackson

Property name, present: Plan Shape Rectangular

Number of Stories: 1 Property name, historic:

Type of Construction:

frame

Use, present single family dwelling

Roof Type and Material(s):

Use, original: single family dwelling side gable: composition shingle

Date Constructed: 1926 Cladding Material(s):

asbestos shingle Historic Integrity: Fair

Style/Type: Bungalow Foundation Material(s):

concrete

degree: Vernacular Porches

front: partial width

Demolished?: ☐ Date of Demo:

Photographer:

**Brad Wolf** 

Photo Date:

| DESCRIPTION                       | OF ENVIRONMENT AND OU                  | TBUILDING                                                         |
|-----------------------------------|----------------------------------------|-------------------------------------------------------------------|
| ADDITIONAL F                      | PHYSICAL DESCRIPTION:                  |                                                                   |
| HISTORY AND                       | SIGNIFICANCE:                          |                                                                   |
| Architect/eng                     | ineer/designer:                        |                                                                   |
| Contractor/bui                    | ilder/craftsman:                       |                                                                   |
| Developer:                        |                                        |                                                                   |
| Kansas City R                     | egister:                               | Date:                                                             |
| National Regis                    |                                        | Date:                                                             |
| Register Statu<br>Eligibility Com | s or Eligibility: Not eligible iments: | style in Kansas City and would not be individually eligible under |
| Legal<br>Description:             | Lot 56, Towers Hillsides               |                                                                   |
| Sources of Information:           | water permit                           |                                                                   |
| <b>Building Perm</b>              | it #(s):                               | Survey Report(s): Vineyard NW 106 Survey                          |
| Water Permit #                    | <b>#(s)</b> : 84153                    | villeyalu ivvv 100 Sulvey                                         |
| PREPARED BY                       | : Bradley Wolf                         | Date: 15-Sep-06                                                   |

4214 E 43RD

**Resource Number:** E-VNW-006

Address/Location: 4220 E 43RD ST

Kansas City MO 64130- County: Jackson

Property name, present: Plan Shape Irregular

Number of Stories: 1 Property name, historic:

Type of Construction: