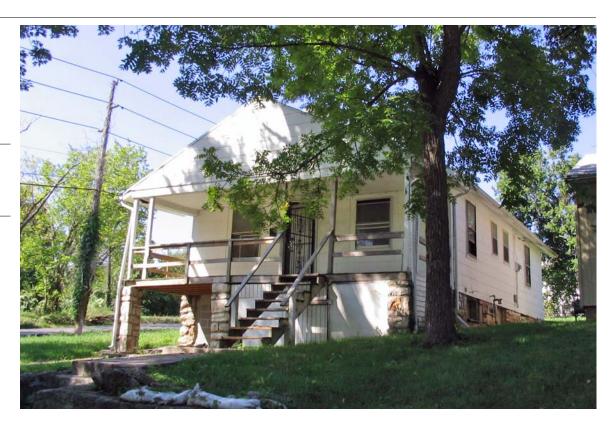

**Resource Number:** E-VNW-003

Use, present single family dwelling

Historic Integrity: Fair

Address/Location: 4212 E 43RD ST

Kansas City MO 64130- County: Jackson

Property name, present: Plan Shape Rectangular

Number of Stories: 1 1/2 Property name, historic:

Type of Construction: frame

· · ·

Use, original: single family dwelling

Roof Type and Material(s):

se, original. Single family dwelling side gable: composition shingle

Date Constructed: 1926 Cladding Material(s):

lap siding

Style/Type: Craftsman Bungalow Foundation Material(s):

concrete

degree: Vernacular Porches

front, 3/4 width

Demolished?: Date of Demo:

Photographer:

**Brad Wolf** 

Photo Date:

| DESCRIPTION     | OF ENVIRONMEN        | <u>IT AND OUTBUIL</u> | DING                     |                               |         |
|-----------------|----------------------|-----------------------|--------------------------|-------------------------------|---------|
|                 |                      |                       |                          |                               |         |
|                 |                      |                       |                          |                               |         |
|                 |                      |                       |                          |                               |         |
|                 |                      |                       |                          |                               |         |
| ADDITIONAL F    | PHYSICAL DESCR       | IPTION:               |                          | _  <br>                       |         |
|                 |                      |                       |                          |                               |         |
|                 |                      |                       |                          |                               |         |
|                 |                      |                       |                          |                               |         |
|                 |                      |                       |                          |                               |         |
|                 |                      |                       |                          |                               |         |
|                 |                      |                       |                          |                               |         |
| HISTORY AND     | SIGNIFICANCE:        |                       |                          |                               |         |
| Architect/engi  | ineer/designer:      |                       |                          |                               |         |
|                 |                      |                       |                          |                               |         |
| Contractor/bui  | lder/craftsman:      |                       |                          |                               |         |
| Developer:      |                      |                       |                          |                               |         |
| Owner: T. Farn  | es                   |                       |                          |                               |         |
|                 |                      |                       |                          |                               |         |
|                 |                      |                       |                          |                               |         |
|                 |                      |                       |                          |                               |         |
|                 |                      |                       |                          |                               |         |
|                 |                      |                       |                          |                               |         |
| Kansas City R   | egister:             |                       |                          | Date:                         |         |
| National Regis  | ster:                |                       |                          | Date:                         |         |
| _               |                      | at alimible           |                          |                               |         |
|                 | s or Eligibility: No | ot eligible           |                          |                               |         |
| Eligibility Com |                      | s a common stylo i    | n Kaneae City and would  | not be individually eligible  | undor   |
| Criterion C.    | bungalow, writer is  | s a common style ii   | ii Kansas City and would | Thot be individually eligible | under   |
| Legal           | Lot 55, Towers Hil   | lsides                |                          |                               |         |
| Description:    | Lot do, Towers I III | 101000                |                          |                               |         |
| -               |                      |                       |                          |                               |         |
| Sources of      | water permit         |                       |                          |                               |         |
| Information:    |                      |                       |                          |                               |         |
| Building Perm   | it #/e\·             |                       |                          | Survey Report(s):             |         |
| -ananig i cilli | <i></i> (0).         |                       |                          | ineyard NW 106 Survey         |         |
| Water Permit #  | <b>t(s)</b> : 86448  |                       |                          | •                             |         |
| PREPARED BY     | : Bradley Wolf       |                       |                          | Date: 15-Sep-06               |         |
| 4212 E          | 43RD                 | ST                    |                          |                               | VNW-003 |