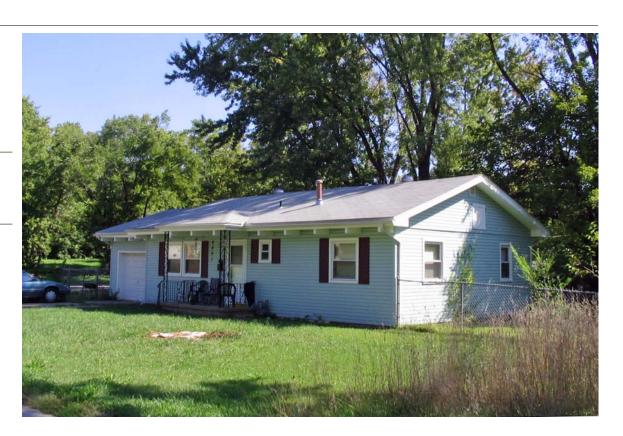

**Resource Number:** E-VNW-003

Use, present single family dwelling

Historic Integrity: Fair

Address/Location: 4212 E 43RD ST

Kansas City MO 64130- County: Jackson

Property name, present: Plan Shape Rectangular

Number of Stories: 1 1/2 Property name, historic:

Type of Construction: frame

· · ·

Use, original: single family dwelling

Roof Type and Material(s):

se, original. Single family dwelling side gable: composition shingle

Date Constructed: 1926 Cladding Material(s):

lap siding

Style/Type: Craftsman Bungalow Foundation Material(s):

concrete

degree: Vernacular Porches

front, 3/4 width

Demolished?: Date of Demo:

Photographer:

**Brad Wolf** 

Photo Date:

| DESCRIPTION     | OF ENVIRONMEN        | <u>IT AND OUTBUIL</u> | DING                     |                               |         |
|-----------------|----------------------|-----------------------|--------------------------|-------------------------------|---------|
|                 |                      |                       |                          |                               |         |
|                 |                      |                       |                          |                               |         |
|                 |                      |                       |                          |                               |         |
|                 |                      |                       |                          |                               |         |
| ADDITIONAL F    | PHYSICAL DESCR       | IPTION:               |                          | _  <br>                       |         |
|                 |                      |                       |                          |                               |         |
|                 |                      |                       |                          |                               |         |
|                 |                      |                       |                          |                               |         |
|                 |                      |                       |                          |                               |         |
|                 |                      |                       |                          |                               |         |
|                 |                      |                       |                          |                               |         |
| HISTORY AND     | SIGNIFICANCE:        |                       |                          |                               |         |
| Architect/engi  | ineer/designer:      |                       |                          |                               |         |
|                 |                      |                       |                          |                               |         |
| Contractor/bui  | lder/craftsman:      |                       |                          |                               |         |
| Developer:      |                      |                       |                          |                               |         |
| Owner: T. Farn  | es                   |                       |                          |                               |         |
|                 |                      |                       |                          |                               |         |
|                 |                      |                       |                          |                               |         |
|                 |                      |                       |                          |                               |         |
|                 |                      |                       |                          |                               |         |
|                 |                      |                       |                          |                               |         |
| Kansas City R   | egister:             |                       |                          | Date:                         |         |
| National Regis  | ster:                |                       |                          | Date:                         |         |
| _               |                      | at alimible           |                          |                               |         |
|                 | s or Eligibility: No | ot eligible           |                          |                               |         |
| Eligibility Com |                      | s a common stylo i    | n Kaneae City and would  | not be individually eligible  | undor   |
| Criterion C.    | bungalow, writer is  | s a common style ii   | ii Kansas City and would | Thot be individually eligible | under   |
| Legal           | Lot 55, Towers Hil   | lsides                |                          |                               |         |
| Description:    | Lot do, Towers I III | 101000                |                          |                               |         |
| -               |                      |                       |                          |                               |         |
| Sources of      | water permit         |                       |                          |                               |         |
| Information:    |                      |                       |                          |                               |         |
| Building Perm   | it #/e\·             |                       |                          | Survey Report(s):             |         |
| -ananig i cilli | <i></i> (0).         |                       |                          | ineyard NW 106 Survey         |         |
| Water Permit #  | <b>t(s)</b> : 86448  |                       |                          | •                             |         |
| PREPARED BY     | : Bradley Wolf       |                       |                          | Date: 15-Sep-06               |         |
| 4212 E          | 43RD                 | ST                    |                          |                               | VNW-003 |