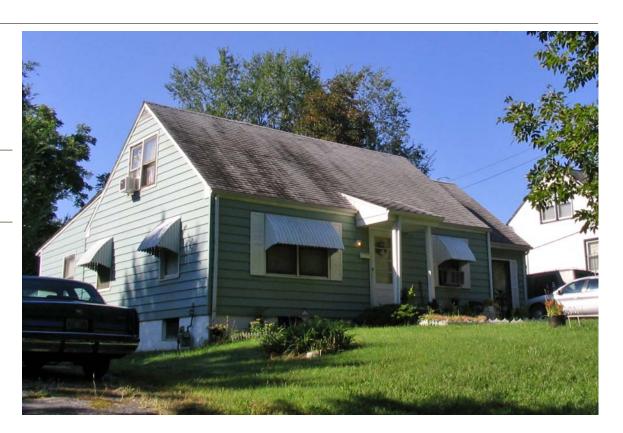

**Resource Number:** E-VNW-001

Address/Location: 4206 Ε **43RD** ST

> Kansas City MO 64130-County: Jackson

Plan Shape Square Property name, present:

Number of Stories: 1 Property name, historic:

Type of Construction:

frame

Use, present single family dwelling Roof Type and Material(s): Use, original: single family dwelling

flat/gable: composition shingle

Cladding Material(s):

T-111 siding and wood battens

Foundation Material(s):

concrete

**Porches** 

degree: Vernacular

Date Constructed: 1930

Historic Integrity: Poor

Demolished?: □

Date of Demo:

Photographer:

Style/Type:

**KCNA** 

Photo Date:

July 2006

| DESCRIPTION                | <u>I OF ENVIRONMENT AND OUT</u>  | BUILDING                                           |
|----------------------------|----------------------------------|----------------------------------------------------|
|                            |                                  |                                                    |
|                            |                                  |                                                    |
|                            |                                  |                                                    |
|                            |                                  |                                                    |
| ADDITIONAL F               | PHYSICAL DESCRIPTION:            |                                                    |
|                            |                                  |                                                    |
|                            |                                  |                                                    |
|                            |                                  |                                                    |
|                            |                                  |                                                    |
|                            |                                  |                                                    |
|                            |                                  |                                                    |
| HISTORY AND                | SIGNIFICANCE:                    |                                                    |
| Architect/eng              | ineer/designer:                  |                                                    |
| Contractor/bu              | ilder/craftsman: Zurn Building ( | Company                                            |
| Developer:                 |                                  |                                                    |
|                            |                                  |                                                    |
|                            |                                  |                                                    |
|                            |                                  |                                                    |
|                            |                                  |                                                    |
|                            |                                  |                                                    |
|                            |                                  |                                                    |
| Kansas City R              | egister:                         | Date:                                              |
| National Regis             | ster:                            | Date:                                              |
| Register Statu             | s or Eligibility: Not eligible   |                                                    |
| Eligibility Com            |                                  |                                                    |
|                            |                                  | ions that would not be eligible under Criterion C. |
|                            | ou detaile mui namerede anera    | and that would not be engine under enterior en     |
| Legal                      | Lots 52 & 53, Towers Hillsides   |                                                    |
| Description:               | Lots 32 & 33, Towers Tillisides  |                                                    |
|                            |                                  |                                                    |
| Sources of<br>Information: | water permit                     |                                                    |
| information:               |                                  |                                                    |
| Building Perm              | it #(s):                         | Survey Report(s):                                  |
|                            |                                  | Vineyard NW 106 Survey                             |
| Water Permit #             | <b>#(s)</b> : 7552               |                                                    |
| PREPARED BY                | Y: Bradley Wolf                  | Date: 15-Sep-06                                    |