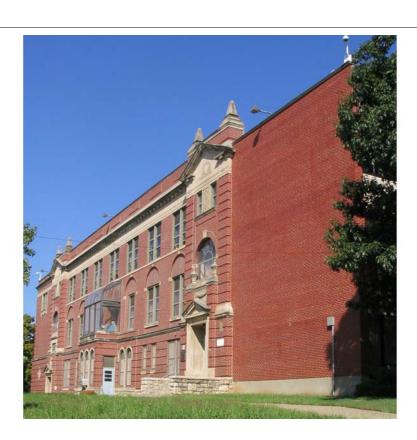

4220 E 43RD ST E-VNW-006

**Resource Number:** E-VNW-007

Address/Location: 4301 E 43RD ST

Kansas City MO 64130- County: Jackson

Property name, present: Plan Shape Irregular

Number of Stories: 1 Property name, historic:

Type of Construction:

frame

Use, present community center

Use, original: community center

Roof Type and Material(s):

multigable: composition shingle

Cladding Material(s):

wood drop lap siding

Historic Integrity: Excellent

Style/Type: Contemporary

Foundation Material(s):
poured concrete

degree: Vernacular Porches

front partial width

Demolished?: Date of Demo:

Date Constructed: 2005

Photographer:

**Brad Wolf** 

Photo Date:

| DESCRIPTION             | OF ENVIRONMENT AND OUTBUILDING                                                                                           |                                          |
|-------------------------|--------------------------------------------------------------------------------------------------------------------------|------------------------------------------|
| ADDITIONAL F            | PHYSICAL DESCRIPTION:                                                                                                    |                                          |
| HISTORY AND             | SIGNIFICANCE:                                                                                                            |                                          |
| Architect/eng           | ineer/designer:                                                                                                          |                                          |
| Contractor/bui          | ilder/craftsman: L. Donnell & Son Construction Services                                                                  |                                          |
| Developer:              |                                                                                                                          |                                          |
| Kansas City R           | egister:                                                                                                                 | Date:                                    |
| National Regis          | ster:                                                                                                                    | Date:                                    |
| Eligibility Com         | s or Eligibility: Not Eligible: Less than 50 years of age aments: s less than 50 years of age and would not be eligible. |                                          |
| Legal<br>Description:   | Lots 1 and 2, Block 3, Hollywood Hills                                                                                   |                                          |
| Sources of Information: | building permit                                                                                                          |                                          |
| <b>Building Perm</b>    | it #(s): CPBS 200524651                                                                                                  | Survey Report(s): Vineyard NW 106 Survey |
| Water Permit #          | #(s):                                                                                                                    | ,                                        |
| PREPARED BY             | Y: Bradley Wolf                                                                                                          | Date: 15-Sep-06                          |