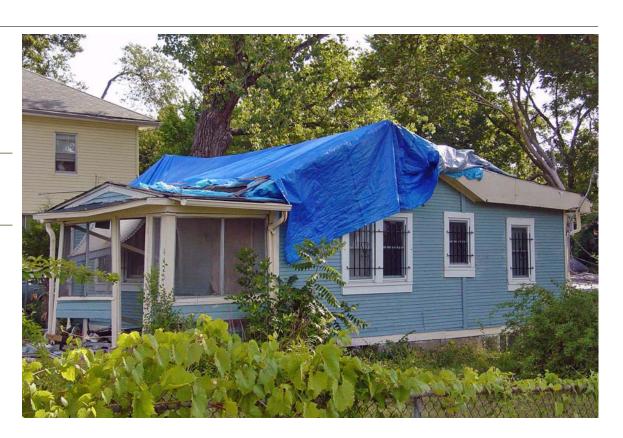

**Resource Number:** E-VNW-001

Address/Location: 4206 Ε **43RD** ST

> Kansas City MO 64130-County: Jackson

Plan Shape Square Property name, present:

Number of Stories: 1 Property name, historic:

Type of Construction:

frame

Use, present single family dwelling Roof Type and Material(s): Use, original: single family dwelling

flat/gable: composition shingle

Cladding Material(s):

T-111 siding and wood battens

Foundation Material(s):

concrete

**Porches** 

degree: Vernacular

Date Constructed: 1930

Historic Integrity: Poor

Demolished?: □

Date of Demo:

Photographer:

Style/Type:

**KCNA** 

Photo Date:

July 2006

| DESCRIPTION                | <u>I OF ENVIRONMENT AND OUT</u>  | BUILDING                                           |
|----------------------------|----------------------------------|----------------------------------------------------|
|                            |                                  |                                                    |
|                            |                                  |                                                    |
|                            |                                  |                                                    |
|                            |                                  |                                                    |
| ADDITIONAL F               | PHYSICAL DESCRIPTION:            |                                                    |
|                            |                                  |                                                    |
|                            |                                  |                                                    |
|                            |                                  |                                                    |
|                            |                                  |                                                    |
|                            |                                  |                                                    |
|                            |                                  |                                                    |
| HISTORY AND                | SIGNIFICANCE:                    |                                                    |
| Architect/eng              | ineer/designer:                  |                                                    |
| Contractor/bu              | ilder/craftsman: Zurn Building ( | Company                                            |
| Developer:                 |                                  |                                                    |
|                            |                                  |                                                    |
|                            |                                  |                                                    |
|                            |                                  |                                                    |
|                            |                                  |                                                    |
|                            |                                  |                                                    |
|                            |                                  |                                                    |
| Kansas City R              | egister:                         | Date:                                              |
| National Regis             | ster:                            | Date:                                              |
| Register Statu             | s or Eligibility: Not eligible   |                                                    |
| Eligibility Com            |                                  |                                                    |
|                            |                                  | ions that would not be eligible under Criterion C. |
|                            | ou detaile mui namerede anera    | and that would not be engine under enterior en     |
| Legal                      | Lots 52 & 53, Towers Hillsides   |                                                    |
| Description:               | Lots 32 & 33, Towers Tillisides  |                                                    |
|                            |                                  |                                                    |
| Sources of<br>Information: | water permit                     |                                                    |
| information:               |                                  |                                                    |
| Building Perm              | it #(s):                         | Survey Report(s):                                  |
|                            |                                  | Vineyard NW 106 Survey                             |
| Water Permit #             | <b>#(s)</b> : 7552               |                                                    |
| PREPARED BY                | Y: Bradley Wolf                  | Date: 15-Sep-06                                    |