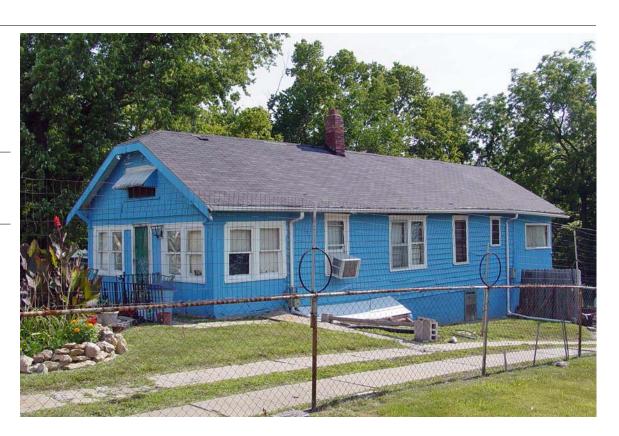

**Resource Number:** E-VNW-001

Address/Location: 4206 Ε **43RD** ST

> Kansas City MO 64130-County: Jackson

Plan Shape Square Property name, present:

Number of Stories: 1 Property name, historic:

Type of Construction:

frame

Use, present single family dwelling Roof Type and Material(s): Use, original: single family dwelling

flat/gable: composition shingle

Cladding Material(s):

T-111 siding and wood battens

Foundation Material(s):

concrete

**Porches** 

degree: Vernacular

Date Constructed: 1930

Historic Integrity: Poor

Demolished?: □

Date of Demo:

Photographer:

Style/Type:

**KCNA** 

Photo Date:

July 2006

| DESCRIPTION                | <u>I OF ENVIRONMENT AND OUT</u>  | BUILDING                                           |
|----------------------------|----------------------------------|----------------------------------------------------|
|                            |                                  |                                                    |
|                            |                                  |                                                    |
|                            |                                  |                                                    |
|                            |                                  |                                                    |
| ADDITIONAL F               | PHYSICAL DESCRIPTION:            |                                                    |
|                            |                                  |                                                    |
|                            |                                  |                                                    |
|                            |                                  |                                                    |
|                            |                                  |                                                    |
|                            |                                  |                                                    |
|                            |                                  |                                                    |
| HISTORY AND                | SIGNIFICANCE:                    |                                                    |
| Architect/eng              | ineer/designer:                  |                                                    |
| Contractor/bu              | ilder/craftsman: Zurn Building ( | Company                                            |
| Developer:                 |                                  |                                                    |
|                            |                                  |                                                    |
|                            |                                  |                                                    |
|                            |                                  |                                                    |
|                            |                                  |                                                    |
|                            |                                  |                                                    |
|                            |                                  |                                                    |
| Kansas City R              | egister:                         | Date:                                              |
| National Regis             | ster:                            | Date:                                              |
| Register Statu             | s or Eligibility: Not eligible   |                                                    |
| Eligibility Com            |                                  |                                                    |
|                            |                                  | ions that would not be eligible under Criterion C. |
|                            | ou detaile mui namerede anera    | and that would not be engine under enterior en     |
| Legal                      | Lots 52 & 53, Towers Hillsides   |                                                    |
| Description:               | Lots 32 & 33, Towers Tillisides  |                                                    |
|                            |                                  |                                                    |
| Sources of<br>Information: | water permit                     |                                                    |
| information:               |                                  |                                                    |
| Building Perm              | it #(s):                         | Survey Report(s):                                  |
|                            |                                  | Vineyard NW 106 Survey                             |
| Water Permit #             | <b>#(s)</b> : 7552               |                                                    |
| PREPARED BY                | Y: Bradley Wolf                  | Date: 15-Sep-06                                    |