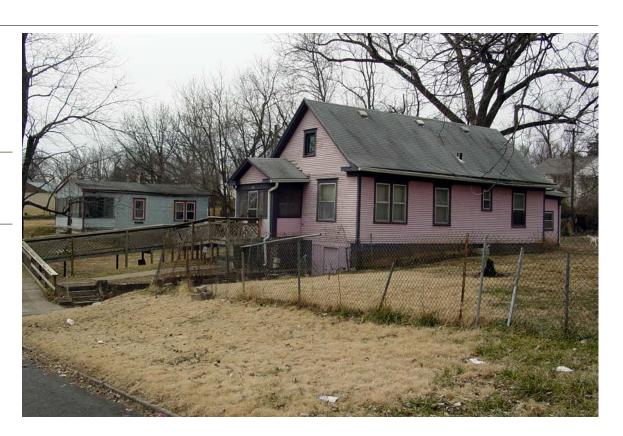

**Resource Number:** E-VNW-003

Use, present single family dwelling

Historic Integrity: Fair

Address/Location: 4212 E 43RD ST

Kansas City MO 64130- County: Jackson

Property name, present: Plan Shape Rectangular

Number of Stories: 1 1/2 Property name, historic:

Type of Construction: frame

· · ·

Use, original: single family dwelling

Roof Type and Material(s):

se, original. Single family dwelling side gable: composition shingle

Date Constructed: 1926 Cladding Material(s):

lap siding

Style/Type: Craftsman Bungalow Foundation Material(s):

concrete

degree: Vernacular Porches

front, 3/4 width

Demolished?: Date of Demo:

Photographer:

**Brad Wolf** 

Photo Date:

| DESCRIPTION     | OF ENVIRONMEN        | <u>IT AND OUTBUIL</u> | DING                     |                               |         |
|-----------------|----------------------|-----------------------|--------------------------|-------------------------------|---------|
|                 |                      |                       |                          |                               |         |
|                 |                      |                       |                          |                               |         |
|                 |                      |                       |                          |                               |         |
|                 |                      |                       |                          |                               |         |
| ADDITIONAL F    | PHYSICAL DESCR       | IPTION:               |                          | _  <br>                       |         |
|                 |                      |                       |                          |                               |         |
|                 |                      |                       |                          |                               |         |
|                 |                      |                       |                          |                               |         |
|                 |                      |                       |                          |                               |         |
|                 |                      |                       |                          |                               |         |
|                 |                      |                       |                          |                               |         |
| HISTORY AND     | SIGNIFICANCE:        |                       |                          |                               |         |
| Architect/engi  | ineer/designer:      |                       |                          |                               |         |
|                 |                      |                       |                          |                               |         |
| Contractor/bui  | lder/craftsman:      |                       |                          |                               |         |
| Developer:      |                      |                       |                          |                               |         |
| Owner: T. Farn  | es                   |                       |                          |                               |         |
|                 |                      |                       |                          |                               |         |
|                 |                      |                       |                          |                               |         |
|                 |                      |                       |                          |                               |         |
|                 |                      |                       |                          |                               |         |
|                 |                      |                       |                          |                               |         |
| Kansas City R   | egister:             |                       |                          | Date:                         |         |
| National Regis  | ster:                |                       |                          | Date:                         |         |
| _               |                      | at alimible           |                          |                               |         |
|                 | s or Eligibility: No | ot eligible           |                          |                               |         |
| Eligibility Com |                      | s a common stylo i    | n Kaneae City and would  | not be individually eligible  | undor   |
| Criterion C.    | bungalow, writer is  | s a common style ii   | ii Kansas City and would | Thot be individually eligible | under   |
| Legal           | Lot 55, Towers Hil   | lsides                |                          |                               |         |
| Description:    | Lot do, Towers I III | 101000                |                          |                               |         |
| -               |                      |                       |                          |                               |         |
| Sources of      | water permit         |                       |                          |                               |         |
| Information:    |                      |                       |                          |                               |         |
| Building Perm   | it #/e\·             |                       |                          | Survey Report(s):             |         |
| -ananig i cilli | <i></i> (0).         |                       |                          | ineyard NW 106 Survey         |         |
| Water Permit #  | <b>t(s)</b> : 86448  |                       |                          | •                             |         |
| PREPARED BY     | : Bradley Wolf       |                       |                          | Date: 15-Sep-06               |         |
| 4212 E          | 43RD                 | ST                    |                          |                               | VNW-003 |