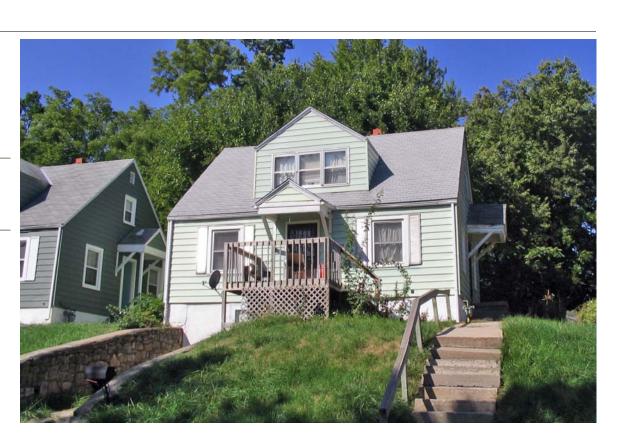

**Resource Number:** E-VNW-004

Address/Location: 4214 E 43RD ST

Kansas City MO 64130- County: Jackson

Property name, present: Plan Shape Rectangular

Number of Stories: 1 Property name, historic:

Type of Construction:

frame

Use, present single family dwelling

Roof Type and Material(s):

Use, original: single family dwelling side gable: composition shingle

Date Constructed: 1926 Cladding Material(s):

asbestos shingle Historic Integrity: Fair

Style/Type: Bungalow Foundation Material(s):

concrete

degree: Vernacular Porches

front: partial width

Demolished?: ☐ Date of Demo:

Photographer:

**Brad Wolf** 

Photo Date: