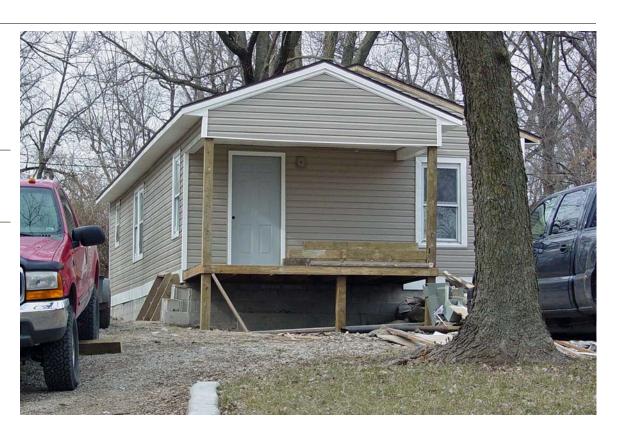

**Resource Number:** E-VNW-001

Address/Location: 4206 Ε **43RD** ST

> Kansas City MO 64130-County: Jackson

Plan Shape Square Property name, present:

Number of Stories: 1 Property name, historic:

Type of Construction:

frame

Use, present single family dwelling Roof Type and Material(s): Use, original: single family dwelling

flat/gable: composition shingle

Cladding Material(s):

T-111 siding and wood battens

Foundation Material(s):

concrete

**Porches** 

degree: Vernacular

Date Constructed: 1930

Historic Integrity: Poor

Demolished?: □

Date of Demo:

Photographer:

Style/Type:

**KCNA** 

Photo Date:

July 2006

| DESCRIPTION                | <u>I OF ENVIRONMENT AND OUT</u>  | BUILDING                                           |
|----------------------------|----------------------------------|----------------------------------------------------|
|                            |                                  |                                                    |
|                            |                                  |                                                    |
|                            |                                  |                                                    |
|                            |                                  |                                                    |
| ADDITIONAL F               | PHYSICAL DESCRIPTION:            |                                                    |
|                            |                                  |                                                    |
|                            |                                  |                                                    |
|                            |                                  |                                                    |
|                            |                                  |                                                    |
|                            |                                  |                                                    |
|                            |                                  |                                                    |
| HISTORY AND                | SIGNIFICANCE:                    |                                                    |
| Architect/eng              | ineer/designer:                  |                                                    |
| Contractor/bu              | ilder/craftsman: Zurn Building ( | Company                                            |
| Developer:                 |                                  |                                                    |
|                            |                                  |                                                    |
|                            |                                  |                                                    |
|                            |                                  |                                                    |
|                            |                                  |                                                    |
|                            |                                  |                                                    |
|                            |                                  |                                                    |
| Kansas City R              | egister:                         | Date:                                              |
| National Regis             | ster:                            | Date:                                              |
| Register Statu             | s or Eligibility: Not eligible   |                                                    |
| Eligibility Com            |                                  |                                                    |
|                            |                                  | ions that would not be eligible under Criterion C. |
|                            | ou detaile mui namerede anera    | and that would not be engine under enterior en     |
| Legal                      | Lots 52 & 53, Towers Hillsides   |                                                    |
| Description:               | Lots 32 & 33, Towers Tillisides  |                                                    |
|                            |                                  |                                                    |
| Sources of<br>Information: | water permit                     |                                                    |
| information:               |                                  |                                                    |
| Building Perm              | it #(s):                         | Survey Report(s):                                  |
|                            |                                  | Vineyard NW 106 Survey                             |
| Water Permit #             | <b>#(s)</b> : 7552               |                                                    |
| PREPARED BY                | Y: Bradley Wolf                  | Date: 15-Sep-06                                    |

4206 E 43RD ST

**Resource Number:** E-VNW-002

Use, present single family dwelling

Address/Location: 4215 E 43RD ST

Kansas City MO 64130- County: Jackson

Property name, present: Plan Shape Rectangular

Number of Stories: 1 Property name, historic: