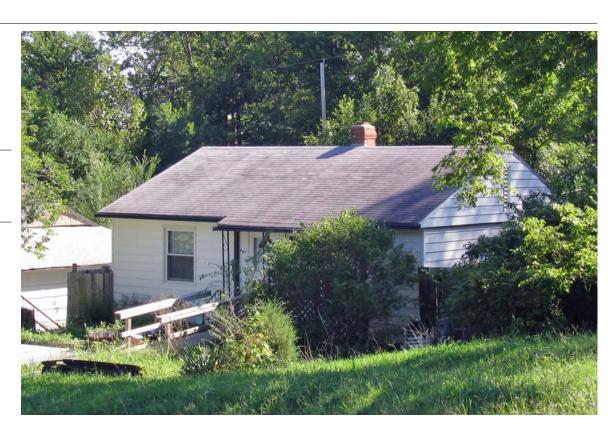

**Resource Number:** E-VNW-001

Address/Location: 4206 Ε **43RD** ST

> Kansas City MO 64130-County: Jackson

Plan Shape Square Property name, present:

Number of Stories: 1 Property name, historic:

Type of Construction:

frame

Use, present single family dwelling Roof Type and Material(s): Use, original: single family dwelling

flat/gable: composition shingle

Cladding Material(s):

T-111 siding and wood battens

Foundation Material(s):

concrete

**Porches** 

degree: Vernacular

Date Constructed: 1930

Historic Integrity: Poor

Demolished?: □

Date of Demo:

Photographer:

Style/Type:

**KCNA** 

Photo Date:

July 2006

| DESCRIPTION                | <u>I OF ENVIRONMENT AND OUT</u>  | BUILDING                                           |
|----------------------------|----------------------------------|----------------------------------------------------|
|                            |                                  |                                                    |
|                            |                                  |                                                    |
|                            |                                  |                                                    |
|                            |                                  |                                                    |
| ADDITIONAL F               | PHYSICAL DESCRIPTION:            |                                                    |
|                            |                                  |                                                    |
|                            |                                  |                                                    |
|                            |                                  |                                                    |
|                            |                                  |                                                    |
|                            |                                  |                                                    |
|                            |                                  |                                                    |
| HISTORY AND                | SIGNIFICANCE:                    |                                                    |
| Architect/eng              | ineer/designer:                  |                                                    |
| Contractor/bu              | ilder/craftsman: Zurn Building ( | Company                                            |
| Developer:                 |                                  |                                                    |
|                            |                                  |                                                    |
|                            |                                  |                                                    |
|                            |                                  |                                                    |
|                            |                                  |                                                    |
|                            |                                  |                                                    |
|                            |                                  |                                                    |
| Kansas City R              | egister:                         | Date:                                              |
| National Regis             | ster:                            | Date:                                              |
| Register Statu             | s or Eligibility: Not eligible   |                                                    |
| Eligibility Com            |                                  |                                                    |
|                            |                                  | ions that would not be eligible under Criterion C. |
|                            | ou detaile mui namerede anera    | and that would not be engine under enterior en     |
| Legal                      | Lots 52 & 53, Towers Hillsides   |                                                    |
| Description:               | Lots 32 & 33, Towers Tillisides  |                                                    |
|                            |                                  |                                                    |
| Sources of<br>Information: | water permit                     |                                                    |
| information:               |                                  |                                                    |
| Building Perm              | it #(s):                         | Survey Report(s):                                  |
|                            |                                  | Vineyard NW 106 Survey                             |
| Water Permit #             | <b>#(s)</b> : 7552               |                                                    |
| PREPARED BY                | Y: Bradley Wolf                  | Date: 15-Sep-06                                    |