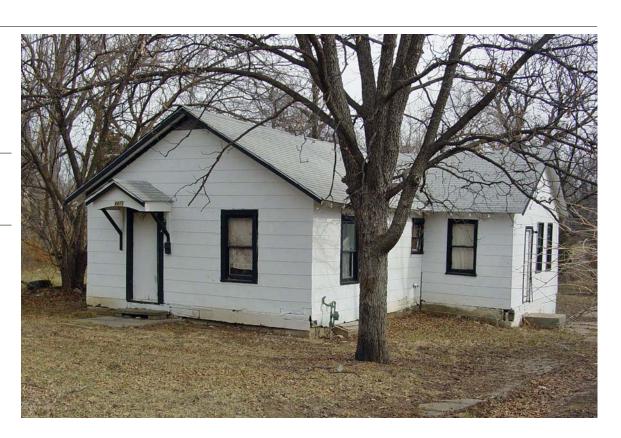

4320 E 43RD

**Resource Number:** E-VNW-014

Address/Location: 4407 E 43RD ST

Kansas City MO 64130- County: Jackson

Property name, present: Plan Shape Rectangular

Number of Stories: 2 Property name, historic:

Type of Construction:

frame

Use, present single family dwelling

Use, original: single family dwelling

Roof Type and Material(s):

side gable/jerkinhead: composition

Cladding Material(s):
stucco, vinyl lap siding

Historic Integrity: Poor

Style/Type: Craftsman Bungalow Foundation Material(s): concrete block

degree: Vernacular Porches

front full width

Demolished?: ☐ Date of Demo:

Date Constructed: 1927

Photographer:

**Brad Wolf** 

Photo Date:

| DESCRIPTION             | I OF ENVIRONMENT AND OUTBU          | ILDING                                   |
|-------------------------|-------------------------------------|------------------------------------------|
|                         |                                     |                                          |
|                         |                                     |                                          |
| ADDITIONAL              | PHYSICAL DESCRIPTION:               |                                          |
|                         |                                     |                                          |
|                         |                                     |                                          |
|                         |                                     |                                          |
|                         |                                     |                                          |
| HISTORY AND             | ) SIGNIFICANCE:                     |                                          |
| Architect/eng           | ineer/designer:                     |                                          |
| Contractor/bu           | ilder/craftsman:                    |                                          |
| Developer:              |                                     |                                          |
| Water Permit C          | Owner: S.S. Hile                    |                                          |
|                         |                                     |                                          |
|                         |                                     |                                          |
|                         |                                     |                                          |
| Kansas City R           | egister:                            | Date:                                    |
| -                       |                                     | Date:                                    |
| National Regis          |                                     | Date.                                    |
| Eligibility Com         | s or Eligibility: Not eligible      |                                          |
|                         | as had numerous alterations that wo | uld make it ineligible for listing.      |
| Lamel                   | Lot 2, Block 2, Hollywood Hills     |                                          |
| Legal<br>Description:   | Lot 2, Block 2, Hollywood Hills     |                                          |
| Sources of Information: | water permit                        |                                          |
|                         |                                     |                                          |
| Building Perm           | nit #(s):                           | Survey Report(s): Vineyard NW 106 Survey |
| Water Permit            | <b>#(s):</b> 77491                  |                                          |
| PREPARED B'             | Y: Bradley Wolf                     | Date: 15-Sep-06                          |

4407 E 43RD

**Resource Number:** E-VNW-015

Address/Location: 4411 E 43RD ST

Kansas City MO 64130- County: Jackson

Property name, present: Plan Shape Rectangular

Number of Stories: 1 Property name, historic: