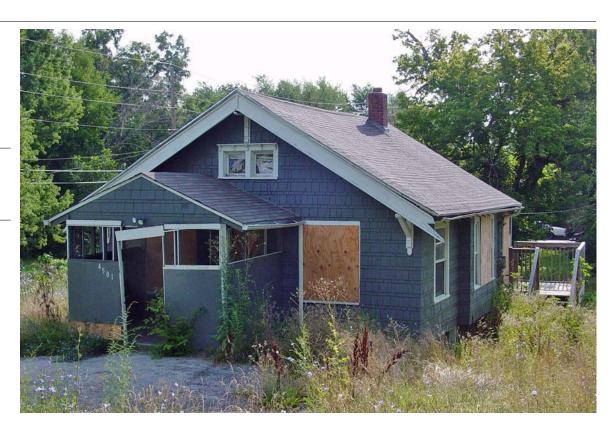

4214 E 43RD

**Resource Number:** E-VNW-006

Address/Location: 4220 E 43RD ST

Kansas City MO 64130- County: Jackson

Property name, present: Plan Shape Irregular

Number of Stories: 1 Property name, historic:

Type of Construction:

frame

Use, present single family dwelling

Use, original: single family dwelling

Roof Type and Material(s):

end gable: composition shingle

Date Constructed: 1925

Cladding Material(s):

vinyl drop lap siding **Historic Integrity:** Poor

Style/Type: Minimal Traditional Foundation Material(s):

concrete

**degree:** Vernacular **Porches** side

Demolished?: Date of Demo:

Photographer:

**Brad Wolf** 

Photo Date:

| DESCRIPTION OF ENVIRONMENT AND OUTBUILDING |                                            | G                                        |
|--------------------------------------------|--------------------------------------------|------------------------------------------|
| ADDITIONAL                                 | PHYSICAL DESCRIPTION:                      |                                          |
|                                            |                                            |                                          |
| HISTORY AND                                | SIGNIFICANCE:                              |                                          |
| Architect/eng                              | ineer/designer:                            |                                          |
| Contractor/bu                              | ilder/craftsman:                           |                                          |
| Developer:                                 |                                            |                                          |
|                                            |                                            |                                          |
| Kansas City R                              | egister:                                   | Date:                                    |
| National Regi                              | ster:                                      | Date:                                    |
| Register Statu                             | s or Eligibility: Not eligible             |                                          |
| <b>Eligibility Con</b>                     | nments:                                    |                                          |
| This is a simple                           | e structure with numerous alterations that | would not be eligible under Criterion C. |
| Legal<br>Description:                      | Lot 57, Towers Hillsides                   |                                          |
| Sources of Information:                    | water permit                               |                                          |
| Building Perm                              | nit #(s):                                  | Survey Report(s): Vineyard NW 106 Survey |
| Water Permit                               | <b>#(s)</b> : 80438                        | villeyalu ivvv 100 Sulvey                |
| PREPARED B                                 | Y: Bradley Wolf                            | Date: 15-Sep-06                          |

4220 E 43RD ST E-VNW-006

**Resource Number:** E-VNW-007

Address/Location: 4301 E 43RD ST

Kansas City MO 64130- County: Jackson

Property name, present: Plan Shape Irregular

Number of Stories: 1 Property name, historic: