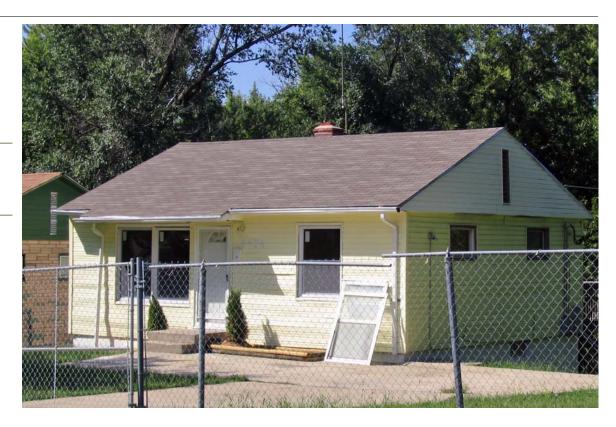

**Resource Number:** E-VNW-003

Use, present single family dwelling

Historic Integrity: Fair

Address/Location: 4212 E 43RD ST

Kansas City MO 64130- County: Jackson

Property name, present: Plan Shape Rectangular

Number of Stories: 1 1/2 Property name, historic:

Type of Construction: frame

· · ·

Use, original: single family dwelling

Roof Type and Material(s):

se, original. Single family dwelling side gable: composition shingle

Date Constructed: 1926 Cladding Material(s):

lap siding

Style/Type: Craftsman Bungalow Foundation Material(s):

concrete

degree: Vernacular Porches

front, 3/4 width

Demolished?: Date of Demo:

Photographer:

**Brad Wolf** 

Photo Date:

| DESCRIPTION     | OF ENVIRONMEN        | <u>IT AND OUTBUIL</u> | DING                     |                               |         |
|-----------------|----------------------|-----------------------|--------------------------|-------------------------------|---------|
|                 |                      |                       |                          |                               |         |
|                 |                      |                       |                          |                               |         |
|                 |                      |                       |                          |                               |         |
|                 |                      |                       |                          |                               |         |
| ADDITIONAL F    | PHYSICAL DESCR       | IPTION:               |                          | _  <br>                       |         |
|                 |                      |                       |                          |                               |         |
|                 |                      |                       |                          |                               |         |
|                 |                      |                       |                          |                               |         |
|                 |                      |                       |                          |                               |         |
|                 |                      |                       |                          |                               |         |
|                 |                      |                       |                          |                               |         |
| HISTORY AND     | SIGNIFICANCE:        |                       |                          |                               |         |
| Architect/engi  | ineer/designer:      |                       |                          |                               |         |
|                 |                      |                       |                          |                               |         |
| Contractor/bui  | lder/craftsman:      |                       |                          |                               |         |
| Developer:      |                      |                       |                          |                               |         |
| Owner: T. Farn  | es                   |                       |                          |                               |         |
|                 |                      |                       |                          |                               |         |
|                 |                      |                       |                          |                               |         |
|                 |                      |                       |                          |                               |         |
|                 |                      |                       |                          |                               |         |
|                 |                      |                       |                          |                               |         |
| Kansas City R   | egister:             |                       |                          | Date:                         |         |
| National Regis  | ster:                |                       |                          | Date:                         |         |
| _               |                      | at alimible           |                          |                               |         |
|                 | s or Eligibility: No | ot eligible           |                          |                               |         |
| Eligibility Com |                      | s a common stylo i    | n Kaneae City and would  | not be individually eligible  | undor   |
| Criterion C.    | bungalow, writer is  | s a common style ii   | ii Kansas City and would | Thot be individually eligible | under   |
| Legal           | Lot 55, Towers Hil   | lsides                |                          |                               |         |
| Description:    | Lot do, Towers I III | 101000                |                          |                               |         |
| -               |                      |                       |                          |                               |         |
| Sources of      | water permit         |                       |                          |                               |         |
| Information:    |                      |                       |                          |                               |         |
| Building Perm   | it #/e\·             |                       |                          | Survey Report(s):             |         |
| -ananig i cilli | <i></i> (0).         |                       |                          | ineyard NW 106 Survey         |         |
| Water Permit #  | <b>t(s)</b> : 86448  |                       |                          | •                             |         |
| PREPARED BY     | : Bradley Wolf       |                       |                          | Date: 15-Sep-06               |         |
| 4212 E          | 43RD                 | ST                    |                          |                               | VNW-003 |