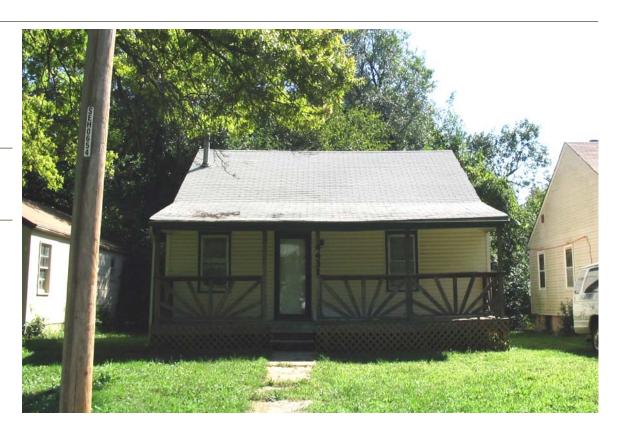

4206 E 43RD ST

**Resource Number:** E-VNW-002

Use, present single family dwelling

Address/Location: 4215 E 43RD ST

Kansas City MO 64130- County: Jackson

Property name, present: Plan Shape Rectangular

Number of Stories: 1 Property name, historic:

Type of Construction:
frame

· · ·

Use, original: single family dwelling

Roof Type and Material(s):
end gable: composition shingle

Date Constructed: 1930 Cladding Material(s):

wood lap, score plywood Historic Integrity: Fair

Style/Type: Craftsman Bungalow Foundation Material(s):

stone

Porches

front: full width

Demolished?: Date of Demo:

degree: Vernacular

Photographer:

**KCNA** 

Photo Date:

July 2006

| DESCRIPTION                      | OF ENVIRONMEN        | T AND OUTBU   | JILDING                    |                        |              |
|----------------------------------|----------------------|---------------|----------------------------|------------------------|--------------|
|                                  |                      |               |                            |                        |              |
|                                  |                      |               |                            |                        |              |
|                                  |                      |               |                            |                        |              |
| ADDITIONAL F                     | PHYSICAL DESCRI      | PTION:        |                            | 1                      |              |
|                                  |                      |               |                            |                        |              |
|                                  |                      |               |                            |                        |              |
|                                  |                      |               |                            |                        |              |
|                                  |                      |               |                            |                        |              |
|                                  |                      |               |                            |                        |              |
| HISTORY AND                      | SIGNIFICANCE:        |               |                            |                        |              |
|                                  |                      |               |                            |                        |              |
| Architect/eng                    | ineer/designer:      |               |                            |                        |              |
| Contractor/bui                   | ilder/craftsman:     |               |                            |                        |              |
| Developer:                       |                      |               |                            |                        |              |
| Owner: Roberts                   | 3                    |               |                            |                        |              |
| o whom readens                   |                      |               |                            |                        |              |
|                                  |                      |               |                            |                        |              |
|                                  |                      |               |                            |                        |              |
|                                  |                      |               |                            |                        |              |
| Kansas City R                    | anistar:             |               |                            | Date:                  |              |
| _                                |                      |               |                            |                        |              |
| National Regis                   | ster:                |               |                            | Date:                  |              |
| Register Statu                   | s or Eligibility: No | t eligible    |                            |                        |              |
| Eligibility Com                  | nments:              |               |                            |                        |              |
| This is a simple<br>Criterion C. | bungalow, which is   | a common styl | e in Kansas City and would | not be individually el | igible under |
| Legal<br>Description:            | Lot 3, Block 4, Holl | ywood Hills   |                            |                        |              |
| Sources of                       | water permit         |               |                            |                        |              |
| Information:                     |                      |               |                            |                        |              |
| <b>Building Perm</b>             | it #(s):             |               |                            | urvey Report(s):       | <b>10</b> 1  |
| Water Permit #                   | <b>#(s)</b> : 90130  |               | V                          | ineyard NW 106 Surv    | <i>т</i> -Бу |
| PREPARED BY                      | Y: Bradley Wolf      |               |                            | Date: 15-Sep-06        |              |
| 4215 E                           | 43RD                 | ST            |                            | -                      | E-VNW-002    |