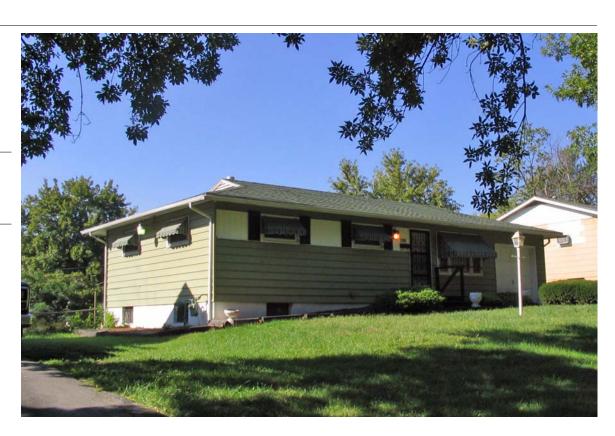

4206 E 43RD ST

**Resource Number:** E-VNW-002

Use, present single family dwelling

Address/Location: 4215 E 43RD ST

Kansas City MO 64130- County: Jackson

Property name, present: Plan Shape Rectangular

Number of Stories: 1 Property name, historic:

Type of Construction:
frame

· · ·

Use, original: single family dwelling

Roof Type and Material(s):
end gable: composition shingle

Date Constructed: 1930 Cladding Material(s):

wood lap, score plywood Historic Integrity: Fair

Style/Type: Craftsman Bungalow Foundation Material(s):

stone

Porches

front: full width

Demolished?: Date of Demo:

degree: Vernacular

Photographer:

**KCNA** 

Photo Date:

July 2006

| DESCRIPTION                      | OF ENVIRONMEN        | T AND OUTBU   | JILDING                    |                        |              |
|----------------------------------|----------------------|---------------|----------------------------|------------------------|--------------|
|                                  |                      |               |                            |                        |              |
|                                  |                      |               |                            |                        |              |
|                                  |                      |               |                            |                        |              |
| ADDITIONAL F                     | PHYSICAL DESCRI      | PTION:        |                            | 1                      |              |
|                                  |                      |               |                            |                        |              |
|                                  |                      |               |                            |                        |              |
|                                  |                      |               |                            |                        |              |
|                                  |                      |               |                            |                        |              |
|                                  |                      |               |                            |                        |              |
| HISTORY AND                      | SIGNIFICANCE:        |               |                            |                        |              |
|                                  |                      |               |                            |                        |              |
| Architect/eng                    | ineer/designer:      |               |                            |                        |              |
| Contractor/bui                   | ilder/craftsman:     |               |                            |                        |              |
| Developer:                       |                      |               |                            |                        |              |
| Owner: Roberts                   | 3                    |               |                            |                        |              |
| o whom readens                   |                      |               |                            |                        |              |
|                                  |                      |               |                            |                        |              |
|                                  |                      |               |                            |                        |              |
|                                  |                      |               |                            |                        |              |
| Kansas City R                    | anistar:             |               |                            | Date:                  |              |
| _                                |                      |               |                            |                        |              |
| National Regis                   | ster:                |               |                            | Date:                  |              |
| Register Statu                   | s or Eligibility: No | t eligible    |                            |                        |              |
| Eligibility Com                  | nments:              |               |                            |                        |              |
| This is a simple<br>Criterion C. | bungalow, which is   | a common styl | e in Kansas City and would | not be individually el | igible under |
| Legal<br>Description:            | Lot 3, Block 4, Holl | ywood Hills   |                            |                        |              |
| Sources of                       | water permit         |               |                            |                        |              |
| Information:                     |                      |               |                            |                        |              |
| <b>Building Perm</b>             | it #(s):             |               |                            | urvey Report(s):       | <b>10</b> 1  |
| Water Permit #                   | <b>#(s)</b> : 90130  |               | V                          | ineyard NW 106 Surv    | <i>т</i> -Бу |
| PREPARED BY                      | Y: Bradley Wolf      |               |                            | Date: 15-Sep-06        |              |
| 4215 E                           | 43RD                 | ST            |                            | -                      | E-VNW-002    |