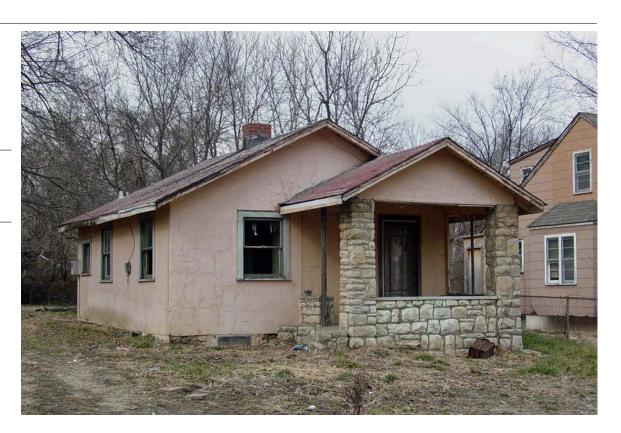

**Resource Number:** E-VNW-004

Address/Location: 4214 E 43RD ST

Kansas City MO 64130- County: Jackson

Property name, present: Plan Shape Rectangular

Number of Stories: 1 Property name, historic:

Type of Construction:

frame

Use, present single family dwelling

Roof Type and Material(s):

Use, original: single family dwelling side gable: composition shingle

Date Constructed: 1926 Cladding Material(s):

asbestos shingle Historic Integrity: Fair

Style/Type: Bungalow Foundation Material(s):

concrete

degree: Vernacular Porches

front: partial width

Demolished?: ☐ Date of Demo:

Photographer:

**Brad Wolf** 

Photo Date:

| DESCRIPTION                       | OF ENVIRONMENT AND OU                  | TBUILDING                                                         |
|-----------------------------------|----------------------------------------|-------------------------------------------------------------------|
| ADDITIONAL F                      | PHYSICAL DESCRIPTION:                  |                                                                   |
| HISTORY AND                       | SIGNIFICANCE:                          |                                                                   |
| Architect/eng                     | ineer/designer:                        |                                                                   |
| Contractor/bui                    | ilder/craftsman:                       |                                                                   |
| Developer:                        |                                        |                                                                   |
| Kansas City R                     | egister:                               | Date:                                                             |
| National Regis                    |                                        | Date:                                                             |
| Register Statu<br>Eligibility Com | s or Eligibility: Not eligible iments: | style in Kansas City and would not be individually eligible under |
| Legal<br>Description:             | Lot 56, Towers Hillsides               |                                                                   |
| Sources of Information:           | water permit                           |                                                                   |
| <b>Building Perm</b>              | it #(s):                               | Survey Report(s): Vineyard NW 106 Survey                          |
| Water Permit #                    | <b>#(s)</b> : 84153                    | villeyalu ivvv 100 Sulvey                                         |
| PREPARED BY                       | : Bradley Wolf                         | Date: 15-Sep-06                                                   |

4214 E 43RD

**Resource Number:** E-VNW-006

Address/Location: 4220 E 43RD ST

Kansas City MO 64130- County: Jackson

Property name, present: Plan Shape Irregular

Number of Stories: 1 Property name, historic:

Type of Construction: