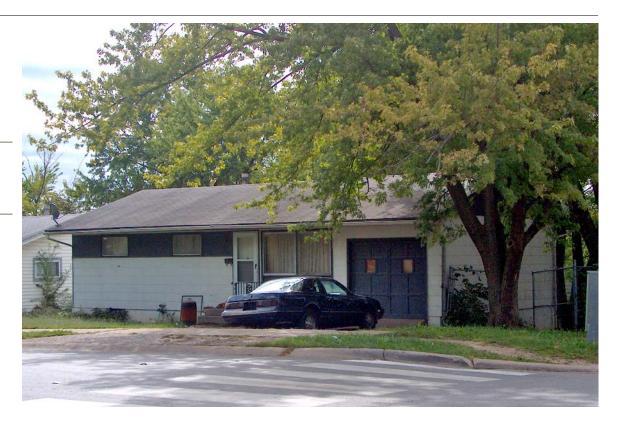

**Resource Number:** E-VNW-001

Address/Location: 4206 Ε **43RD** ST

> Kansas City MO 64130-County: Jackson

Plan Shape Square Property name, present:

Number of Stories: 1 Property name, historic:

Type of Construction:

frame

Use, present single family dwelling Roof Type and Material(s): Use, original: single family dwelling

flat/gable: composition shingle

Cladding Material(s):

T-111 siding and wood battens

Foundation Material(s):

concrete

**Porches** 

degree: Vernacular

Date Constructed: 1930

Historic Integrity: Poor

Demolished?: □

Date of Demo:

Photographer:

Style/Type:

**KCNA** 

Photo Date:

July 2006

| DESCRIPTION                | <u>I OF ENVIRONMENT AND OUT</u>  | BUILDING                                           |
|----------------------------|----------------------------------|----------------------------------------------------|
|                            |                                  |                                                    |
|                            |                                  |                                                    |
|                            |                                  |                                                    |
|                            |                                  |                                                    |
| ADDITIONAL F               | PHYSICAL DESCRIPTION:            |                                                    |
|                            |                                  |                                                    |
|                            |                                  |                                                    |
|                            |                                  |                                                    |
|                            |                                  |                                                    |
|                            |                                  |                                                    |
|                            |                                  |                                                    |
| HISTORY AND                | SIGNIFICANCE:                    |                                                    |
| Architect/eng              | ineer/designer:                  |                                                    |
| Contractor/bu              | ilder/craftsman: Zurn Building ( | Company                                            |
| Developer:                 |                                  |                                                    |
|                            |                                  |                                                    |
|                            |                                  |                                                    |
|                            |                                  |                                                    |
|                            |                                  |                                                    |
|                            |                                  |                                                    |
|                            |                                  |                                                    |
| Kansas City R              | egister:                         | Date:                                              |
| National Regis             | ster:                            | Date:                                              |
| Register Statu             | s or Eligibility: Not eligible   |                                                    |
| Eligibility Com            |                                  |                                                    |
|                            |                                  | ions that would not be eligible under Criterion C. |
|                            | ou detaile mui namerede anera    | and that would not be engine under enterior en     |
| Legal                      | Lots 52 & 53, Towers Hillsides   |                                                    |
| Description:               | Lots 32 & 33, Towers Tillisides  |                                                    |
|                            |                                  |                                                    |
| Sources of<br>Information: | water permit                     |                                                    |
| information:               |                                  |                                                    |
| Building Perm              | it #(s):                         | Survey Report(s):                                  |
|                            |                                  | Vineyard NW 106 Survey                             |
| Water Permit #             | <b>#(s)</b> : 7552               |                                                    |
| PREPARED BY                | Y: Bradley Wolf                  | Date: 15-Sep-06                                    |