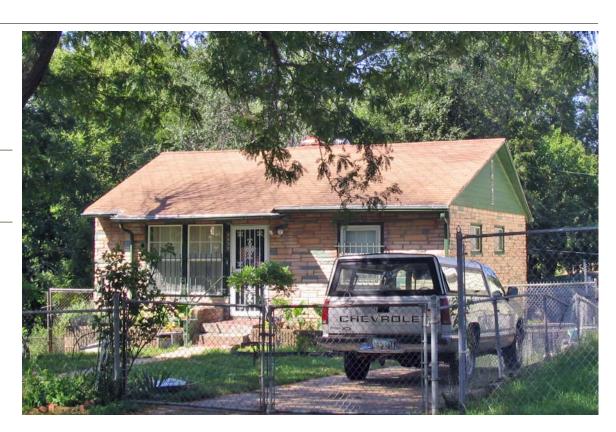

**Resource Number:** E-VNW-004

Address/Location: 4214 E 43RD ST

Kansas City MO 64130- County: Jackson

Property name, present: Plan Shape Rectangular

Number of Stories: 1 Property name, historic:

Type of Construction:

frame

Use, present single family dwelling

Roof Type and Material(s):

Use, original: single family dwelling side gable: composition shingle

Date Constructed: 1926 Cladding Material(s):

asbestos shingle Historic Integrity: Fair

Style/Type: Bungalow Foundation Material(s):

concrete

degree: Vernacular Porches

front: partial width

Demolished?: ☐ Date of Demo:

Photographer:

**Brad Wolf** 

Photo Date:

| DESCRIPTION                       | OF ENVIRONMENT AND OU                  | TBUILDING                                                         |
|-----------------------------------|----------------------------------------|-------------------------------------------------------------------|
| ADDITIONAL F                      | PHYSICAL DESCRIPTION:                  |                                                                   |
| HISTORY AND                       | SIGNIFICANCE:                          |                                                                   |
| Architect/eng                     | ineer/designer:                        |                                                                   |
| Contractor/bui                    | ilder/craftsman:                       |                                                                   |
| Developer:                        |                                        |                                                                   |
| Kansas City R                     | egister:                               | Date:                                                             |
| National Regis                    |                                        | Date:                                                             |
| Register Statu<br>Eligibility Com | s or Eligibility: Not eligible iments: | style in Kansas City and would not be individually eligible under |
| Legal<br>Description:             | Lot 56, Towers Hillsides               |                                                                   |
| Sources of Information:           | water permit                           |                                                                   |
| <b>Building Perm</b>              | it #(s):                               | Survey Report(s): Vineyard NW 106 Survey                          |
| Water Permit #                    | <b>#(s)</b> : 84153                    | villeyalu ivvv 100 Sulvey                                         |
| PREPARED BY                       | : Bradley Wolf                         | Date: 15-Sep-06                                                   |