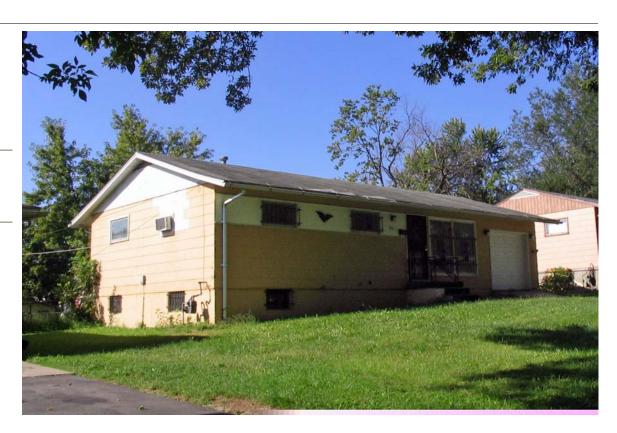

**Resource Number:** E-VNW-001

Address/Location: 4206 Ε **43RD** ST

> Kansas City MO 64130-County: Jackson

Plan Shape Square Property name, present:

Number of Stories: 1 Property name, historic:

Type of Construction:

frame

Use, present single family dwelling Roof Type and Material(s): Use, original: single family dwelling

flat/gable: composition shingle

Cladding Material(s):

T-111 siding and wood battens

Foundation Material(s):

concrete

**Porches** 

degree: Vernacular

Date Constructed: 1930

Historic Integrity: Poor

Demolished?: □

Date of Demo:

Photographer:

Style/Type:

**KCNA** 

Photo Date:

July 2006

| DESCRIPTION                | <u>I OF ENVIRONMENT AND OUT</u>  | BUILDING                                           |
|----------------------------|----------------------------------|----------------------------------------------------|
|                            |                                  |                                                    |
|                            |                                  |                                                    |
|                            |                                  |                                                    |
|                            |                                  |                                                    |
| ADDITIONAL F               | PHYSICAL DESCRIPTION:            |                                                    |
|                            |                                  |                                                    |
|                            |                                  |                                                    |
|                            |                                  |                                                    |
|                            |                                  |                                                    |
|                            |                                  |                                                    |
|                            |                                  |                                                    |
| HISTORY AND                | SIGNIFICANCE:                    |                                                    |
| Architect/eng              | ineer/designer:                  |                                                    |
| Contractor/bu              | ilder/craftsman: Zurn Building ( | Company                                            |
| Developer:                 |                                  |                                                    |
|                            |                                  |                                                    |
|                            |                                  |                                                    |
|                            |                                  |                                                    |
|                            |                                  |                                                    |
|                            |                                  |                                                    |
|                            |                                  |                                                    |
| Kansas City R              | egister:                         | Date:                                              |
| National Regis             | ster:                            | Date:                                              |
| Register Statu             | s or Eligibility: Not eligible   |                                                    |
| Eligibility Com            |                                  |                                                    |
|                            |                                  | ions that would not be eligible under Criterion C. |
|                            | ou detaile mui namerede anera    | and that would not be engine under enterior en     |
| Legal                      | Lots 52 & 53, Towers Hillsides   |                                                    |
| Description:               | Lots 32 & 33, Towers Tillisides  |                                                    |
|                            |                                  |                                                    |
| Sources of<br>Information: | water permit                     |                                                    |
| information:               |                                  |                                                    |
| Building Perm              | it #(s):                         | Survey Report(s):                                  |
|                            |                                  | Vineyard NW 106 Survey                             |
| Water Permit #             | <b>#(s)</b> : 7552               |                                                    |
| PREPARED BY                | Y: Bradley Wolf                  | Date: 15-Sep-06                                    |