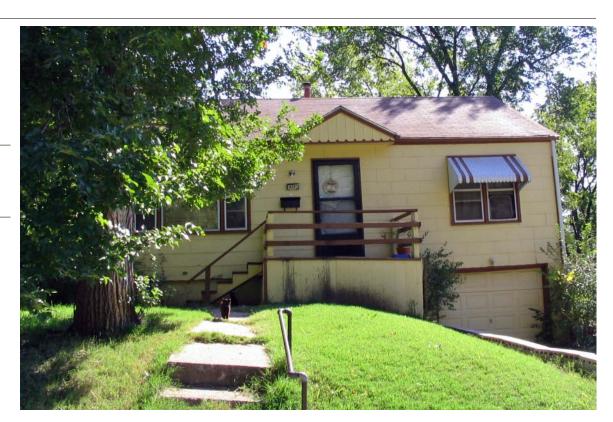

**Resource Number:** E-VNW-004

Address/Location: 4214 E 43RD ST

Kansas City MO 64130- County: Jackson

Property name, present: Plan Shape Rectangular

Number of Stories: 1 Property name, historic:

Type of Construction:

frame

Use, present single family dwelling

Roof Type and Material(s):

Use, original: single family dwelling side gable: composition shingle

Date Constructed: 1926 Cladding Material(s):

asbestos shingle Historic Integrity: Fair

Style/Type: Bungalow Foundation Material(s):

concrete

degree: Vernacular Porches

front: partial width

Demolished?: ☐ Date of Demo:

Photographer:

**Brad Wolf** 

Photo Date:

| DESCRIPTION                       | OF ENVIRONMENT AND OU                  | TBUILDING                                                         |
|-----------------------------------|----------------------------------------|-------------------------------------------------------------------|
| ADDITIONAL F                      | PHYSICAL DESCRIPTION:                  |                                                                   |
| HISTORY AND                       | SIGNIFICANCE:                          |                                                                   |
| Architect/eng                     | ineer/designer:                        |                                                                   |
| Contractor/bui                    | ilder/craftsman:                       |                                                                   |
| Developer:                        |                                        |                                                                   |
| Kansas City R                     | egister:                               | Date:                                                             |
| National Regis                    |                                        | Date:                                                             |
| Register Statu<br>Eligibility Com | s or Eligibility: Not eligible iments: | style in Kansas City and would not be individually eligible under |
| Legal<br>Description:             | Lot 56, Towers Hillsides               |                                                                   |
| Sources of Information:           | water permit                           |                                                                   |
| <b>Building Perm</b>              | it #(s):                               | Survey Report(s): Vineyard NW 106 Survey                          |
| Water Permit #                    | <b>#(s)</b> : 84153                    | villeyalu ivvv 100 Sulvey                                         |
| PREPARED BY                       | : Bradley Wolf                         | Date: 15-Sep-06                                                   |