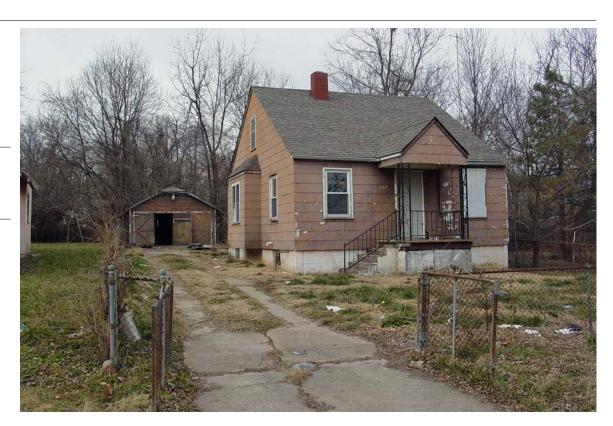

**Resource Number:** E-VNW-003

Use, present single family dwelling

Historic Integrity: Fair

Address/Location: 4212 E 43RD ST

Kansas City MO 64130- County: Jackson

Property name, present: Plan Shape Rectangular

Number of Stories: 1 1/2 Property name, historic:

Type of Construction: frame

· · ·

Use, original: single family dwelling

Roof Type and Material(s):

se, original. Single family dwelling side gable: composition shingle

Date Constructed: 1926 Cladding Material(s):

lap siding

Style/Type: Craftsman Bungalow Foundation Material(s):

concrete

degree: Vernacular Porches

front, 3/4 width

Demolished?: Date of Demo:

Photographer:

**Brad Wolf** 

Photo Date:

| DESCRIPTION     | OF ENVIRONMEN        | <u>IT AND OUTBUIL</u> | DING                     |                               |         |
|-----------------|----------------------|-----------------------|--------------------------|-------------------------------|---------|
|                 |                      |                       |                          |                               |         |
|                 |                      |                       |                          |                               |         |
|                 |                      |                       |                          |                               |         |
|                 |                      |                       |                          |                               |         |
| ADDITIONAL F    | PHYSICAL DESCR       | IPTION:               |                          | _  <br>                       |         |
|                 |                      |                       |                          |                               |         |
|                 |                      |                       |                          |                               |         |
|                 |                      |                       |                          |                               |         |
|                 |                      |                       |                          |                               |         |
|                 |                      |                       |                          |                               |         |
|                 |                      |                       |                          |                               |         |
| HISTORY AND     | SIGNIFICANCE:        |                       |                          |                               |         |
| Architect/engi  | ineer/designer:      |                       |                          |                               |         |
|                 |                      |                       |                          |                               |         |
| Contractor/bui  | lder/craftsman:      |                       |                          |                               |         |
| Developer:      |                      |                       |                          |                               |         |
| Owner: T. Farn  | es                   |                       |                          |                               |         |
|                 |                      |                       |                          |                               |         |
|                 |                      |                       |                          |                               |         |
|                 |                      |                       |                          |                               |         |
|                 |                      |                       |                          |                               |         |
|                 |                      |                       |                          |                               |         |
| Kansas City R   | egister:             |                       |                          | Date:                         |         |
| National Regis  | ster:                |                       |                          | Date:                         |         |
| _               |                      | at alimible           |                          |                               |         |
|                 | s or Eligibility: No | ot eligible           |                          |                               |         |
| Eligibility Com |                      | s a common stylo i    | n Kaneae City and would  | not be individually eligible  | undor   |
| Criterion C.    | bungalow, writer is  | s a common style ii   | ii Kansas City and would | Thot be individually eligible | under   |
| Legal           | Lot 55, Towers Hil   | lsides                |                          |                               |         |
| Description:    | Lot do, Towers I III | 101000                |                          |                               |         |
| -               |                      |                       |                          |                               |         |
| Sources of      | water permit         |                       |                          |                               |         |
| Information:    |                      |                       |                          |                               |         |
| Building Perm   | it #/e\·             |                       |                          | Survey Report(s):             |         |
| -ananig i cilli | <i></i> (0).         |                       |                          | ineyard NW 106 Survey         |         |
| Water Permit #  | <b>t(s)</b> : 86448  |                       |                          | •                             |         |
| PREPARED BY     | : Bradley Wolf       |                       |                          | Date: 15-Sep-06               |         |
| 4212 E          | 43RD                 | ST                    |                          |                               | VNW-003 |