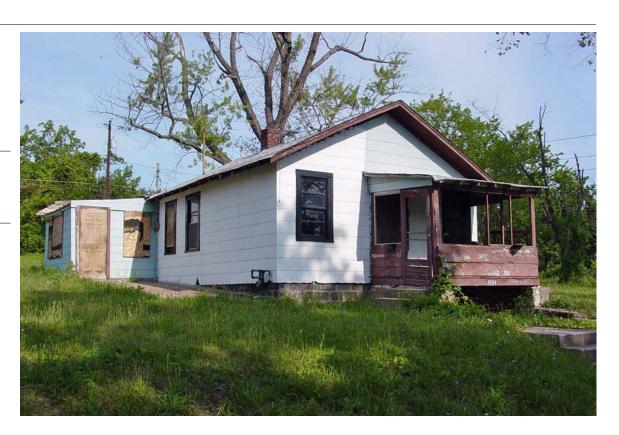

**Resource Number:** E-VNW-001

Address/Location: 4206 Ε **43RD** ST

> Kansas City MO 64130-County: Jackson

Plan Shape Square Property name, present:

Number of Stories: 1 Property name, historic:

Type of Construction:

frame

Use, present single family dwelling Roof Type and Material(s): Use, original: single family dwelling

flat/gable: composition shingle

Cladding Material(s):

T-111 siding and wood battens

Foundation Material(s):

concrete

**Porches** 

degree: Vernacular

Date Constructed: 1930

Historic Integrity: Poor

Demolished?: □

Date of Demo:

Photographer:

Style/Type:

**KCNA** 

Photo Date:

July 2006

| DESCRIPTION                | <u>I OF ENVIRONMENT AND OUT</u>  | BUILDING                                           |
|----------------------------|----------------------------------|----------------------------------------------------|
|                            |                                  |                                                    |
|                            |                                  |                                                    |
|                            |                                  |                                                    |
|                            |                                  |                                                    |
| ADDITIONAL F               | PHYSICAL DESCRIPTION:            |                                                    |
|                            |                                  |                                                    |
|                            |                                  |                                                    |
|                            |                                  |                                                    |
|                            |                                  |                                                    |
|                            |                                  |                                                    |
|                            |                                  |                                                    |
| HISTORY AND                | SIGNIFICANCE:                    |                                                    |
| Architect/eng              | ineer/designer:                  |                                                    |
| Contractor/bu              | ilder/craftsman: Zurn Building ( | Company                                            |
| Developer:                 |                                  |                                                    |
|                            |                                  |                                                    |
|                            |                                  |                                                    |
|                            |                                  |                                                    |
|                            |                                  |                                                    |
|                            |                                  |                                                    |
|                            |                                  |                                                    |
| Kansas City R              | egister:                         | Date:                                              |
| National Regis             | ster:                            | Date:                                              |
| Register Statu             | s or Eligibility: Not eligible   |                                                    |
| Eligibility Com            |                                  |                                                    |
|                            |                                  | ions that would not be eligible under Criterion C. |
|                            | ou detaile mui namerede anera    | and that would not be engine under enterior en     |
| Legal                      | Lots 52 & 53, Towers Hillsides   |                                                    |
| Description:               | Lots 32 & 33, Towers Tillisides  |                                                    |
|                            |                                  |                                                    |
| Sources of<br>Information: | water permit                     |                                                    |
| information:               |                                  |                                                    |
| Building Perm              | it #(s):                         | Survey Report(s):                                  |
|                            |                                  | Vineyard NW 106 Survey                             |
| Water Permit #             | <b>#(s)</b> : 7552               |                                                    |
| PREPARED BY                | Y: Bradley Wolf                  | Date: 15-Sep-06                                    |