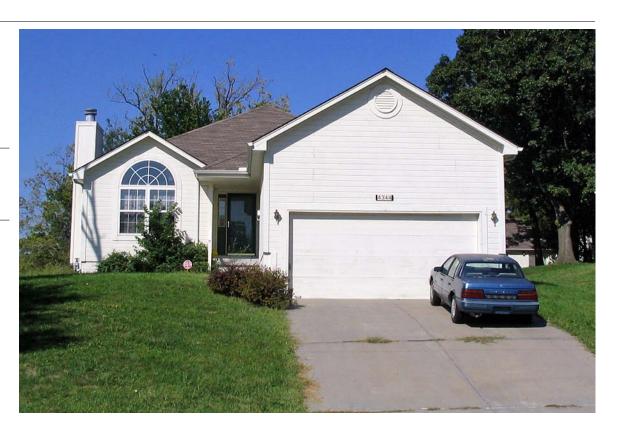

4320 E 43RD

**Resource Number:** E-VNW-014

Address/Location: 4407 E 43RD ST

Kansas City MO 64130- County: Jackson

Property name, present: Plan Shape Rectangular

Number of Stories: 2 Property name, historic:

Type of Construction:

frame

Use, present single family dwelling

Use, original: single family dwelling

Roof Type and Material(s):

side gable/jerkinhead: composition

Cladding Material(s):
stucco, vinyl lap siding

Historic Integrity: Poor

Style/Type: Craftsman Bungalow Foundation Material(s): concrete block

degree: Vernacular Porches

front full width

Demolished?: ☐ Date of Demo:

Date Constructed: 1927

Photographer:

**Brad Wolf** 

Photo Date:

| DESCRIPTION             | I OF ENVIRONMENT AND OUTBU          | ILDING                                   |
|-------------------------|-------------------------------------|------------------------------------------|
|                         |                                     |                                          |
|                         |                                     |                                          |
| ADDITIONAL              | PHYSICAL DESCRIPTION:               |                                          |
|                         |                                     |                                          |
|                         |                                     |                                          |
|                         |                                     |                                          |
|                         |                                     |                                          |
| HISTORY AND             | ) SIGNIFICANCE:                     |                                          |
| Architect/eng           | ineer/designer:                     |                                          |
| Contractor/bu           | ilder/craftsman:                    |                                          |
| Developer:              |                                     |                                          |
| Water Permit C          | Owner: S.S. Hile                    |                                          |
|                         |                                     |                                          |
|                         |                                     |                                          |
|                         |                                     |                                          |
| Kansas City R           | egister:                            | Date:                                    |
| -                       |                                     | Date:                                    |
| National Regis          |                                     | Date.                                    |
| Eligibility Com         | s or Eligibility: Not eligible      |                                          |
|                         | as had numerous alterations that wo | uld make it ineligible for listing.      |
| Lamel                   | Lot 2, Block 2, Hollywood Hills     |                                          |
| Legal<br>Description:   | Lot 2, Block 2, Hollywood Hills     |                                          |
| Sources of Information: | water permit                        |                                          |
|                         |                                     |                                          |
| Building Perm           | nit #(s):                           | Survey Report(s): Vineyard NW 106 Survey |
| Water Permit            | <b>#(s):</b> 77491                  |                                          |
| PREPARED B'             | Y: Bradley Wolf                     | Date: 15-Sep-06                          |

4407 E 43RD

**Resource Number:** E-VNW-015

Address/Location: 4411 E 43RD ST

Kansas City MO 64130- County: Jackson

Property name, present: Plan Shape Rectangular

Number of Stories: 1 Property name, historic: