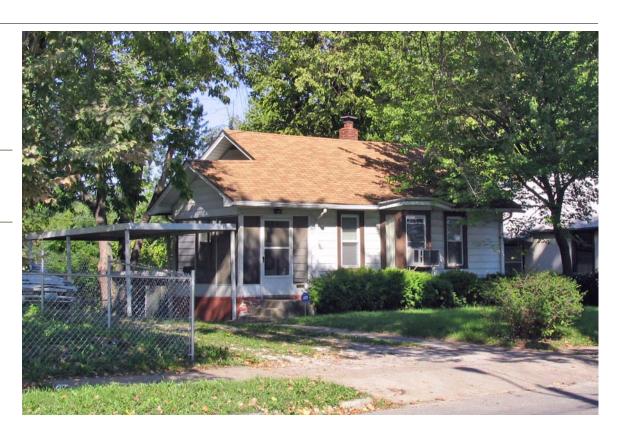

4206 E 43RD ST

**Resource Number:** E-VNW-002

Use, present single family dwelling

Address/Location: 4215 E 43RD ST

Kansas City MO 64130- County: Jackson

Property name, present: Plan Shape Rectangular

Number of Stories: 1 Property name, historic:

Type of Construction:
frame

· · ·

Use, original: single family dwelling

Roof Type and Material(s):
end gable: composition shingle

Date Constructed: 1930 Cladding Material(s):

wood lap, score plywood Historic Integrity: Fair

Style/Type: Craftsman Bungalow Foundation Material(s):

stone

Porches

front: full width

Demolished?: Date of Demo:

degree: Vernacular

Photographer:

**KCNA** 

Photo Date:

July 2006

| DESCRIPTION                      | OF ENVIRONMEN        | T AND OUTBU   | JILDING                    |                        |              |
|----------------------------------|----------------------|---------------|----------------------------|------------------------|--------------|
|                                  |                      |               |                            |                        |              |
|                                  |                      |               |                            |                        |              |
|                                  |                      |               |                            |                        |              |
| ADDITIONAL F                     | PHYSICAL DESCRI      | PTION:        |                            | 1                      |              |
|                                  |                      |               |                            |                        |              |
|                                  |                      |               |                            |                        |              |
|                                  |                      |               |                            |                        |              |
|                                  |                      |               |                            |                        |              |
|                                  |                      |               |                            |                        |              |
| HISTORY AND                      | SIGNIFICANCE:        |               |                            |                        |              |
|                                  |                      |               |                            |                        |              |
| Architect/eng                    | ineer/designer:      |               |                            |                        |              |
| Contractor/bui                   | ilder/craftsman:     |               |                            |                        |              |
| Developer:                       |                      |               |                            |                        |              |
| Owner: Roberts                   | 3                    |               |                            |                        |              |
| o whom readens                   |                      |               |                            |                        |              |
|                                  |                      |               |                            |                        |              |
|                                  |                      |               |                            |                        |              |
|                                  |                      |               |                            |                        |              |
| Kansas City R                    | anistar:             |               |                            | Date:                  |              |
| _                                |                      |               |                            |                        |              |
| National Regis                   | ster:                |               |                            | Date:                  |              |
| Register Statu                   | s or Eligibility: No | t eligible    |                            |                        |              |
| Eligibility Com                  | nments:              |               |                            |                        |              |
| This is a simple<br>Criterion C. | bungalow, which is   | a common styl | e in Kansas City and would | not be individually el | igible under |
| Legal<br>Description:            | Lot 3, Block 4, Holl | ywood Hills   |                            |                        |              |
| Sources of                       | water permit         |               |                            |                        |              |
| Information:                     |                      |               |                            |                        |              |
| <b>Building Perm</b>             | it #(s):             |               |                            | urvey Report(s):       | <b>10</b> 1  |
| Water Permit #                   | <b>#(s)</b> : 90130  |               | V                          | ineyard NW 106 Surv    | <i>т</i> -Бу |
| PREPARED BY                      | Y: Bradley Wolf      |               |                            | Date: 15-Sep-06        |              |
| 4215 E                           | 43RD                 | ST            |                            | -                      | E-VNW-002    |