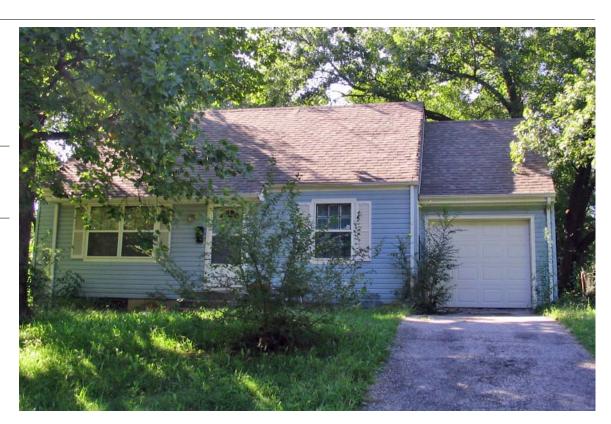

**Resource Number:** E-VNW-003

Use, present single family dwelling

Historic Integrity: Fair

Address/Location: 4212 E 43RD ST

Kansas City MO 64130- County: Jackson

Property name, present: Plan Shape Rectangular

Number of Stories: 1 1/2 Property name, historic:

Type of Construction: frame

· · ·

Use, original: single family dwelling

Roof Type and Material(s):

se, original. Single family dwelling side gable: composition shingle

Date Constructed: 1926 Cladding Material(s):

lap siding

Style/Type: Craftsman Bungalow Foundation Material(s):

concrete

degree: Vernacular Porches

front, 3/4 width

Demolished?: Date of Demo:

Photographer:

**Brad Wolf** 

Photo Date:

| DESCRIPTION     | OF ENVIRONMEN        | <u>IT AND OUTBUIL</u> | DING                     |                               |         |
|-----------------|----------------------|-----------------------|--------------------------|-------------------------------|---------|
|                 |                      |                       |                          |                               |         |
|                 |                      |                       |                          |                               |         |
|                 |                      |                       |                          |                               |         |
|                 |                      |                       |                          |                               |         |
| ADDITIONAL F    | PHYSICAL DESCR       | IPTION:               |                          | _  <br>                       |         |
|                 |                      |                       |                          |                               |         |
|                 |                      |                       |                          |                               |         |
|                 |                      |                       |                          |                               |         |
|                 |                      |                       |                          |                               |         |
|                 |                      |                       |                          |                               |         |
|                 |                      |                       |                          |                               |         |
| HISTORY AND     | SIGNIFICANCE:        |                       |                          |                               |         |
| Architect/engi  | ineer/designer:      |                       |                          |                               |         |
|                 |                      |                       |                          |                               |         |
| Contractor/bui  | lder/craftsman:      |                       |                          |                               |         |
| Developer:      |                      |                       |                          |                               |         |
| Owner: T. Farn  | es                   |                       |                          |                               |         |
|                 |                      |                       |                          |                               |         |
|                 |                      |                       |                          |                               |         |
|                 |                      |                       |                          |                               |         |
|                 |                      |                       |                          |                               |         |
|                 |                      |                       |                          |                               |         |
| Kansas City R   | egister:             |                       |                          | Date:                         |         |
| National Regis  | ster:                |                       |                          | Date:                         |         |
| _               |                      | at alimible           |                          |                               |         |
|                 | s or Eligibility: No | ot eligible           |                          |                               |         |
| Eligibility Com |                      | s a common stylo i    | n Kaneae City and would  | not be individually eligible  | undor   |
| Criterion C.    | bungalow, writer is  | s a common style ii   | ii Kansas City and would | Thot be individually eligible | under   |
| Legal           | Lot 55, Towers Hil   | lsides                |                          |                               |         |
| Description:    | Lot do, Towers I III | 101000                |                          |                               |         |
| -               |                      |                       |                          |                               |         |
| Sources of      | water permit         |                       |                          |                               |         |
| Information:    |                      |                       |                          |                               |         |
| Building Perm   | it #/e\·             |                       |                          | Survey Report(s):             |         |
| -ananig i cilli | <i></i> (0).         |                       |                          | ineyard NW 106 Survey         |         |
| Water Permit #  | <b>t(s)</b> : 86448  |                       |                          | •                             |         |
| PREPARED BY     | : Bradley Wolf       |                       |                          | Date: 15-Sep-06               |         |
| 4212 E          | 43RD                 | ST                    |                          |                               | VNW-003 |