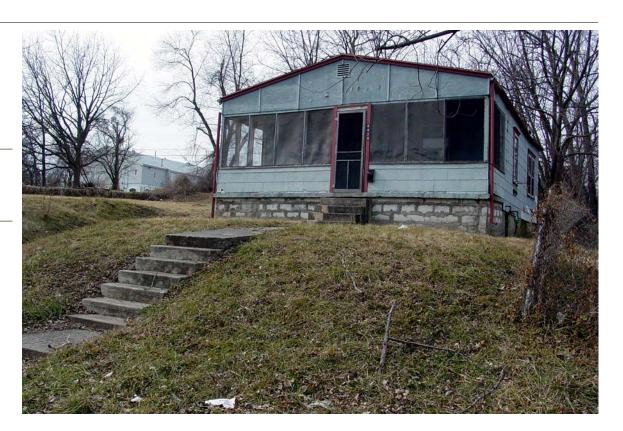

**Resource Number:** E-VNW-001

Address/Location: 4206 Ε **43RD** ST

> Kansas City MO 64130-County: Jackson

Plan Shape Square Property name, present:

Number of Stories: 1 Property name, historic:

Type of Construction:

frame

Use, present single family dwelling Roof Type and Material(s): Use, original: single family dwelling

flat/gable: composition shingle

Cladding Material(s):

T-111 siding and wood battens

Foundation Material(s):

concrete

**Porches** 

degree: Vernacular

Date Constructed: 1930

Historic Integrity: Poor

Demolished?: □

Date of Demo:

Photographer:

Style/Type:

**KCNA** 

Photo Date:

July 2006

| DESCRIPTION                | <u>I OF ENVIRONMENT AND OUT</u>  | BUILDING                                           |
|----------------------------|----------------------------------|----------------------------------------------------|
|                            |                                  |                                                    |
|                            |                                  |                                                    |
|                            |                                  |                                                    |
|                            |                                  |                                                    |
| ADDITIONAL F               | PHYSICAL DESCRIPTION:            |                                                    |
|                            |                                  |                                                    |
|                            |                                  |                                                    |
|                            |                                  |                                                    |
|                            |                                  |                                                    |
|                            |                                  |                                                    |
|                            |                                  |                                                    |
| HISTORY AND                | SIGNIFICANCE:                    |                                                    |
| Architect/eng              | ineer/designer:                  |                                                    |
| Contractor/bu              | ilder/craftsman: Zurn Building ( | Company                                            |
| Developer:                 |                                  |                                                    |
|                            |                                  |                                                    |
|                            |                                  |                                                    |
|                            |                                  |                                                    |
|                            |                                  |                                                    |
|                            |                                  |                                                    |
|                            |                                  |                                                    |
| Kansas City R              | egister:                         | Date:                                              |
| National Regis             | ster:                            | Date:                                              |
| Register Statu             | s or Eligibility: Not eligible   |                                                    |
| Eligibility Com            |                                  |                                                    |
|                            |                                  | ions that would not be eligible under Criterion C. |
|                            | ou detaile mui namerede anera    | and that would not be engine under enterior en     |
| Legal                      | Lots 52 & 53, Towers Hillsides   |                                                    |
| Description:               | Lots 32 & 33, Towers Tillisides  |                                                    |
|                            |                                  |                                                    |
| Sources of<br>Information: | water permit                     |                                                    |
| information:               |                                  |                                                    |
| Building Perm              | it #(s):                         | Survey Report(s):                                  |
|                            |                                  | Vineyard NW 106 Survey                             |
| Water Permit #             | <b>#(s)</b> : 7552               |                                                    |
| PREPARED BY                | Y: Bradley Wolf                  | Date: 15-Sep-06                                    |