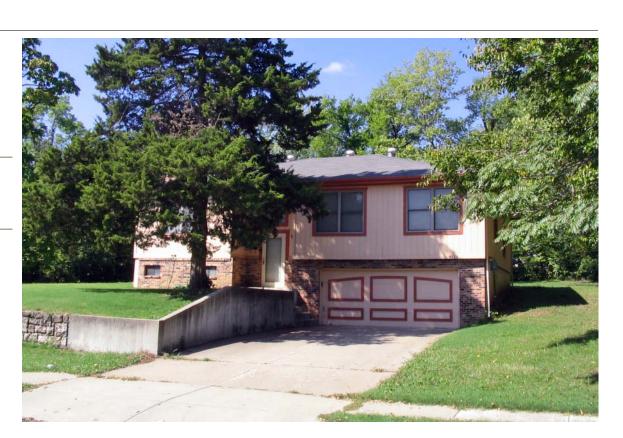

4206 E 43RD ST

**Resource Number:** E-VNW-002

Use, present single family dwelling

Address/Location: 4215 E 43RD ST

Kansas City MO 64130- County: Jackson

Property name, present: Plan Shape Rectangular

Number of Stories: 1 Property name, historic:

Type of Construction:
frame

· · ·

Use, original: single family dwelling

Roof Type and Material(s):
end gable: composition shingle

Date Constructed: 1930 Cladding Material(s):

wood lap, score plywood Historic Integrity: Fair

Style/Type: Craftsman Bungalow Foundation Material(s):

stone

Porches

front: full width

Demolished?: Date of Demo:

degree: Vernacular

Photographer:

**KCNA** 

Photo Date:

July 2006

| DESCRIPTION                      | OF ENVIRONMEN        | T AND OUTBU   | JILDING                    |                        |              |
|----------------------------------|----------------------|---------------|----------------------------|------------------------|--------------|
|                                  |                      |               |                            |                        |              |
|                                  |                      |               |                            |                        |              |
|                                  |                      |               |                            |                        |              |
| ADDITIONAL F                     | PHYSICAL DESCRI      | PTION:        |                            | 1                      |              |
|                                  |                      |               |                            |                        |              |
|                                  |                      |               |                            |                        |              |
|                                  |                      |               |                            |                        |              |
|                                  |                      |               |                            |                        |              |
|                                  |                      |               |                            |                        |              |
| HISTORY AND                      | SIGNIFICANCE:        |               |                            |                        |              |
|                                  |                      |               |                            |                        |              |
| Architect/eng                    | ineer/designer:      |               |                            |                        |              |
| Contractor/bui                   | ilder/craftsman:     |               |                            |                        |              |
| Developer:                       |                      |               |                            |                        |              |
| Owner: Roberts                   | 3                    |               |                            |                        |              |
| o whom readens                   |                      |               |                            |                        |              |
|                                  |                      |               |                            |                        |              |
|                                  |                      |               |                            |                        |              |
|                                  |                      |               |                            |                        |              |
| Kansas City R                    | anistar:             |               |                            | Date:                  |              |
| _                                |                      |               |                            |                        |              |
| National Regis                   | ster:                |               |                            | Date:                  |              |
| Register Statu                   | s or Eligibility: No | t eligible    |                            |                        |              |
| Eligibility Com                  | nments:              |               |                            |                        |              |
| This is a simple<br>Criterion C. | bungalow, which is   | a common styl | e in Kansas City and would | not be individually el | igible under |
| Legal<br>Description:            | Lot 3, Block 4, Holl | ywood Hills   |                            |                        |              |
| Sources of                       | water permit         |               |                            |                        |              |
| Information:                     |                      |               |                            |                        |              |
| <b>Building Perm</b>             | it #(s):             |               |                            | urvey Report(s):       | <b>10</b> 1  |
| Water Permit #                   | <b>#(s)</b> : 90130  |               | V                          | ineyard NW 106 Surv    | <i>т</i> -Бу |
| PREPARED BY                      | Y: Bradley Wolf      |               |                            | Date: 15-Sep-06        |              |
| 4215 E                           | 43RD                 | ST            |                            | -                      | E-VNW-002    |