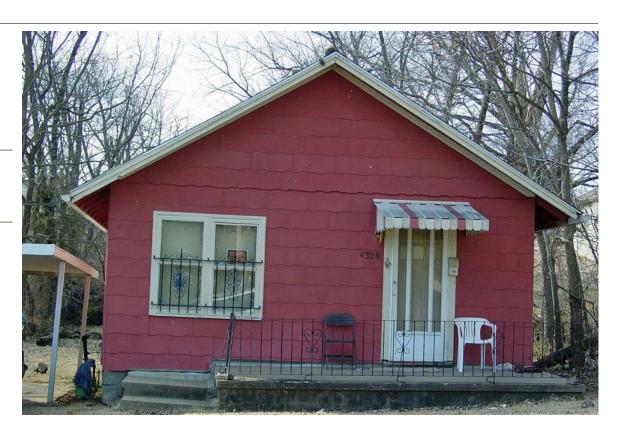

**Resource Number:** E-VNW-001

Address/Location: 4206 Ε **43RD** ST

> Kansas City MO 64130-County: Jackson

Plan Shape Square Property name, present:

Number of Stories: 1 Property name, historic:

Type of Construction:

frame

Use, present single family dwelling Roof Type and Material(s): Use, original: single family dwelling

flat/gable: composition shingle

Cladding Material(s):

T-111 siding and wood battens

Foundation Material(s):

concrete

**Porches** 

degree: Vernacular

Date Constructed: 1930

Historic Integrity: Poor

Demolished?: □

Date of Demo:

Photographer:

Style/Type:

**KCNA** 

Photo Date:

July 2006

| DESCRIPTION                | <u>I OF ENVIRONMENT AND OUT</u>  | BUILDING                                           |
|----------------------------|----------------------------------|----------------------------------------------------|
|                            |                                  |                                                    |
|                            |                                  |                                                    |
|                            |                                  |                                                    |
|                            |                                  |                                                    |
| ADDITIONAL F               | PHYSICAL DESCRIPTION:            |                                                    |
|                            |                                  |                                                    |
|                            |                                  |                                                    |
|                            |                                  |                                                    |
|                            |                                  |                                                    |
|                            |                                  |                                                    |
|                            |                                  |                                                    |
| HISTORY AND                | SIGNIFICANCE:                    |                                                    |
| Architect/eng              | ineer/designer:                  |                                                    |
| Contractor/bu              | ilder/craftsman: Zurn Building ( | Company                                            |
| Developer:                 |                                  |                                                    |
|                            |                                  |                                                    |
|                            |                                  |                                                    |
|                            |                                  |                                                    |
|                            |                                  |                                                    |
|                            |                                  |                                                    |
|                            |                                  |                                                    |
| Kansas City R              | egister:                         | Date:                                              |
| National Regis             | ster:                            | Date:                                              |
| Register Statu             | s or Eligibility: Not eligible   |                                                    |
| Eligibility Com            |                                  |                                                    |
|                            |                                  | ions that would not be eligible under Criterion C. |
|                            | ou detaile mui namerede anera    | and that would not be engine under enterior en     |
| Legal                      | Lots 52 & 53, Towers Hillsides   |                                                    |
| Description:               | Lots 32 & 33, Towers Tillisides  |                                                    |
|                            |                                  |                                                    |
| Sources of<br>Information: | water permit                     |                                                    |
| information:               |                                  |                                                    |
| Building Perm              | it #(s):                         | Survey Report(s):                                  |
|                            |                                  | Vineyard NW 106 Survey                             |
| Water Permit #             | <b>#(s)</b> : 7552               |                                                    |
| PREPARED BY                | Y: Bradley Wolf                  | Date: 15-Sep-06                                    |