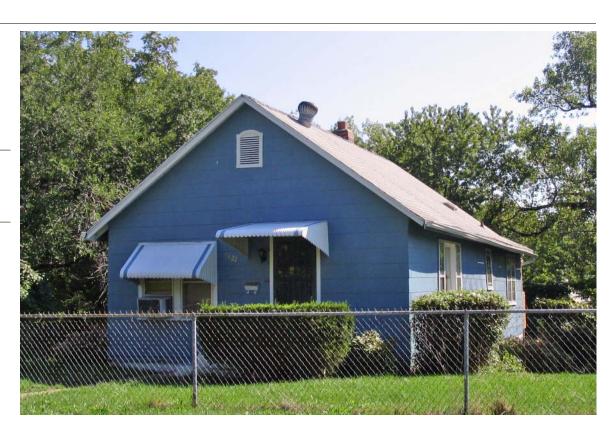

4301 E 43RD

**Resource Number:** E-VNW-008

Address/Location: 4304 E 43RD ST

Kansas City MO 64130- County: Jackson

Property name, present: Plan Shape Rectangular

Number of Stories: 1 Property name, historic:

Type of Construction:

frame

Use, present single family dwelling

Use, original: single family dwelling

Roof Type and Material(s):

side gable: composition shingle

Date Constructed: 1926 Cladding Material(s):

Historic Integrity: Fair

Style/Type: Craftsman Bungalow Foundation Material(s): concrete block

degree: Vernacular Porches

front full width, screened

Demolished?: ☐ Date of Demo:

Photographer:

**KCNA** 

Photo Date:

July 2006

| DESCRIPTION                   | NOF ENVIRONMENT AND OU          | JTBUILDING                         |                                          |
|-------------------------------|---------------------------------|------------------------------------|------------------------------------------|
|                               |                                 |                                    |                                          |
| ADDITIONAL                    | PHYSICAL DESCRIPTION:           |                                    |                                          |
|                               |                                 |                                    |                                          |
|                               |                                 |                                    |                                          |
|                               |                                 |                                    |                                          |
|                               |                                 |                                    |                                          |
| HISTORY AND                   | O SIGNIFICANCE:                 |                                    |                                          |
| Architect/eng                 | jineer/designer:                |                                    |                                          |
| Contractor/bu                 | ilder/craftsman:                |                                    |                                          |
| Developer:                    |                                 |                                    |                                          |
| Water Permit C                | Owner: J. Hilland               |                                    |                                          |
|                               |                                 |                                    |                                          |
|                               |                                 |                                    |                                          |
| Kansas City R                 | Register:                       |                                    | Date:                                    |
| National Regis                | ster:                           |                                    | Date:                                    |
| Register Statu                | us or Eligibility: Not eligible |                                    |                                          |
| <b>Eligibility Con</b>        | nments:                         |                                    |                                          |
| This is a simple Criterion C. | e bungalow, which is a commo    | n style in Kansas City and would ı | not be individually eligible under       |
| Legal<br>Description:         | Lot 96, Towers Hillsides        |                                    |                                          |
| Sources of Information:       | water permit                    |                                    |                                          |
| Building Perm                 | nit #(s):                       |                                    | urvey Report(s):<br>neyard NW 106 Survey |
| Water Permit                  | #(s): 84320                     | VI                                 | noyara rvvv 100 ourvey                   |
| PREPARED B                    | Y: Bradley Wolf                 | [                                  | Date: 15-Sep-06                          |

4304 E 43RD ST E-VNW-008

**Resource Number:** E-VNW-010

Use, present single family dwelling

Address/Location: 4312 E 43RD ST

Kansas City MO 64130- County: Jackson

Property name, present: Plan Shape Rectangular