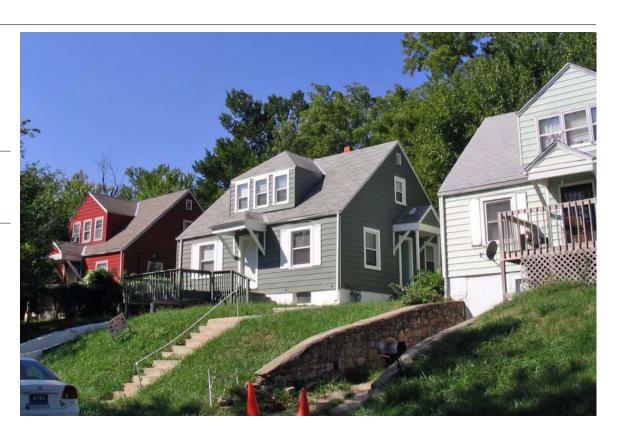

**Resource Number:** E-VNW-001

Address/Location: 4206 Ε **43RD** ST

> Kansas City MO 64130-County: Jackson

Plan Shape Square Property name, present:

Number of Stories: 1 Property name, historic:

Type of Construction:

frame

Use, present single family dwelling Roof Type and Material(s): Use, original: single family dwelling

flat/gable: composition shingle

Cladding Material(s):

T-111 siding and wood battens

Foundation Material(s):

concrete

**Porches** 

degree: Vernacular

Date Constructed: 1930

Historic Integrity: Poor

Demolished?: □

Date of Demo:

Photographer:

Style/Type:

**KCNA** 

Photo Date:

July 2006

| DESCRIPTION                | <u>I OF ENVIRONMENT AND OUT</u>  | BUILDING                                           |
|----------------------------|----------------------------------|----------------------------------------------------|
|                            |                                  |                                                    |
|                            |                                  |                                                    |
|                            |                                  |                                                    |
|                            |                                  |                                                    |
| ADDITIONAL F               | PHYSICAL DESCRIPTION:            |                                                    |
|                            |                                  |                                                    |
|                            |                                  |                                                    |
|                            |                                  |                                                    |
|                            |                                  |                                                    |
|                            |                                  |                                                    |
|                            |                                  |                                                    |
| HISTORY AND                | SIGNIFICANCE:                    |                                                    |
| Architect/eng              | ineer/designer:                  |                                                    |
| Contractor/bu              | ilder/craftsman: Zurn Building ( | Company                                            |
| Developer:                 |                                  |                                                    |
|                            |                                  |                                                    |
|                            |                                  |                                                    |
|                            |                                  |                                                    |
|                            |                                  |                                                    |
|                            |                                  |                                                    |
|                            |                                  |                                                    |
| Kansas City R              | egister:                         | Date:                                              |
| National Regis             | ster:                            | Date:                                              |
| Register Statu             | s or Eligibility: Not eligible   |                                                    |
| Eligibility Com            |                                  |                                                    |
|                            |                                  | ions that would not be eligible under Criterion C. |
|                            | ou detaile mui namerede anera    | and that would not be engine under enterior en     |
| Legal                      | Lots 52 & 53, Towers Hillsides   |                                                    |
| Description:               | Lots 32 & 33, Towers Tillisides  |                                                    |
|                            |                                  |                                                    |
| Sources of<br>Information: | water permit                     |                                                    |
| information:               |                                  |                                                    |
| Building Perm              | it #(s):                         | Survey Report(s):                                  |
|                            |                                  | Vineyard NW 106 Survey                             |
| Water Permit #             | <b>#(s)</b> : 7552               |                                                    |
| PREPARED BY                | Y: Bradley Wolf                  | Date: 15-Sep-06                                    |

4206 E 43RD ST

**Resource Number:** E-VNW-002

Use, present single family dwelling

Address/Location: 4215 E 43RD ST

Kansas City MO 64130- County: Jackson

Property name, present: Plan Shape Rectangular

Number of Stories: 1 Property name, historic: