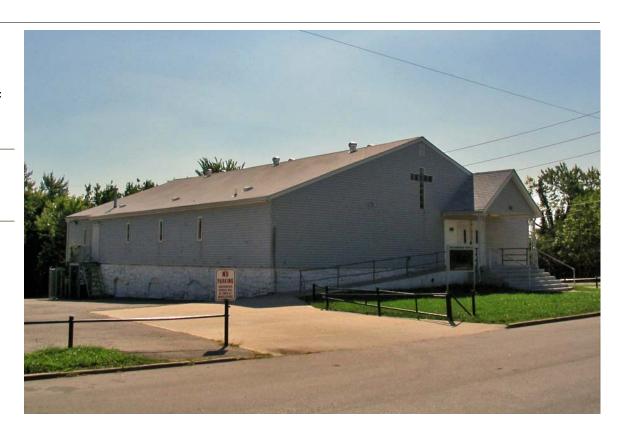

Type of Construction:

frame

Use, present community center

Use, original: community center

Roof Type and Material(s):

multigable: composition shingle

Cladding Material(s):

wood drop lap siding

Historic Integrity: Excellent

Style/Type: Contemporary

Foundation Material(s):
poured concrete

degree: Vernacular Porches

front partial width

Demolished?: Date of Demo:

Date Constructed: 2005

Photographer:

**Brad Wolf** 

Photo Date:

| DESCRIPTION             | OF ENVIRONMENT AND OUTBUILDING                                                                                           |                                          |
|-------------------------|--------------------------------------------------------------------------------------------------------------------------|------------------------------------------|
| ADDITIONAL F            | PHYSICAL DESCRIPTION:                                                                                                    |                                          |
| HISTORY AND             | SIGNIFICANCE:                                                                                                            |                                          |
| Architect/eng           | ineer/designer:                                                                                                          |                                          |
| Contractor/bui          | ilder/craftsman: L. Donnell & Son Construction Services                                                                  |                                          |
| Developer:              |                                                                                                                          |                                          |
| Kansas City R           | egister:                                                                                                                 | Date:                                    |
| National Regis          | ster:                                                                                                                    | Date:                                    |
| Eligibility Com         | s or Eligibility: Not Eligible: Less than 50 years of age aments: s less than 50 years of age and would not be eligible. |                                          |
| Legal<br>Description:   | Lots 1 and 2, Block 3, Hollywood Hills                                                                                   |                                          |
| Sources of Information: | building permit                                                                                                          |                                          |
| <b>Building Perm</b>    | it #(s): CPBS 200524651                                                                                                  | Survey Report(s): Vineyard NW 106 Survey |
| Water Permit #          | #(s):                                                                                                                    | ,                                        |
| PREPARED BY             | Y: Bradley Wolf                                                                                                          | Date: 15-Sep-06                          |

4301 E 43RD

**Resource Number:** E-VNW-008

Address/Location: 4304 E 43RD ST

Kansas City MO 64130- County: Jackson

Property name, present: Plan Shape Rectangular

Number of Stories: 1 Property name, historic: