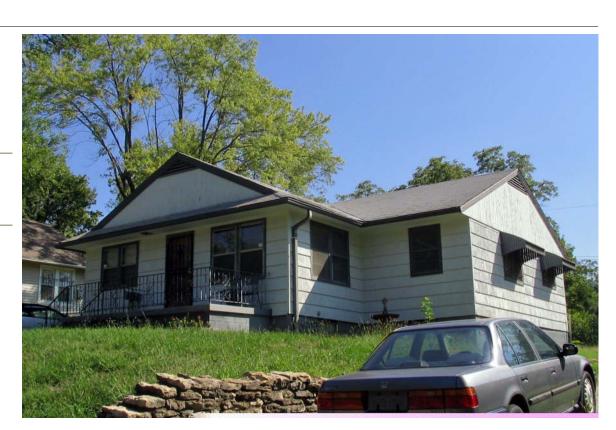

**Resource Number:** E-VNW-004

Address/Location: 4214 E 43RD ST

Kansas City MO 64130- County: Jackson

Property name, present: Plan Shape Rectangular

Number of Stories: 1 Property name, historic:

Type of Construction:

frame

Use, present single family dwelling

Roof Type and Material(s):

Use, original: single family dwelling side gable: composition shingle

Date Constructed: 1926 Cladding Material(s):

asbestos shingle Historic Integrity: Fair

Style/Type: Bungalow Foundation Material(s):

concrete

degree: Vernacular Porches

front: partial width

Demolished?: ☐ Date of Demo:

Photographer:

**Brad Wolf** 

Photo Date:

| DESCRIPTION                       | OF ENVIRONMENT AND OU                  | TBUILDING                                                         |
|-----------------------------------|----------------------------------------|-------------------------------------------------------------------|
| ADDITIONAL F                      | PHYSICAL DESCRIPTION:                  |                                                                   |
| HISTORY AND                       | SIGNIFICANCE:                          |                                                                   |
| Architect/eng                     | ineer/designer:                        |                                                                   |
| Contractor/bui                    | ilder/craftsman:                       |                                                                   |
| Developer:                        |                                        |                                                                   |
| Kansas City R                     | egister:                               | Date:                                                             |
| National Regis                    |                                        | Date:                                                             |
| Register Statu<br>Eligibility Com | s or Eligibility: Not eligible iments: | style in Kansas City and would not be individually eligible under |
| Legal<br>Description:             | Lot 56, Towers Hillsides               |                                                                   |
| Sources of Information:           | water permit                           |                                                                   |
| <b>Building Perm</b>              | it #(s):                               | Survey Report(s): Vineyard NW 106 Survey                          |
| Water Permit #                    | <b>#(s)</b> : 84153                    | villeyalu ivvv 100 Sulvey                                         |
| PREPARED BY                       | : Bradley Wolf                         | Date: 15-Sep-06                                                   |