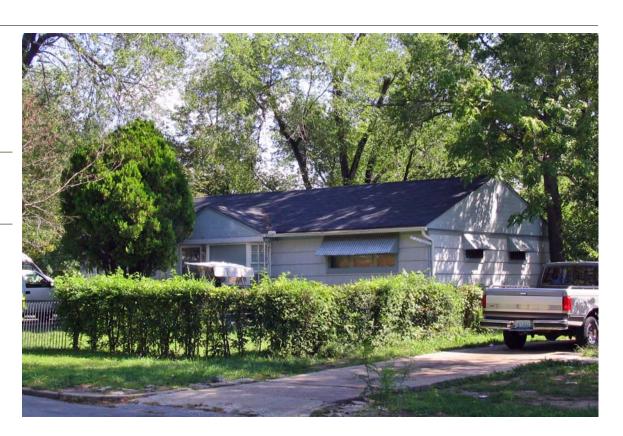

4214 E 43RD

**Resource Number:** E-VNW-006

Address/Location: 4220 E 43RD ST

Kansas City MO 64130- County: Jackson

Property name, present: Plan Shape Irregular

Number of Stories: 1 Property name, historic:

Type of Construction:

frame

Use, present single family dwelling

Use, original: single family dwelling

Roof Type and Material(s):

end gable: composition shingle

Date Constructed: 1925

Cladding Material(s):

vinyl drop lap siding **Historic Integrity:** Poor

Style/Type: Minimal Traditional Foundation Material(s):

concrete

**degree:** Vernacular **Porches** side

Demolished?: Date of Demo:

Photographer:

**Brad Wolf** 

Photo Date:

| DESCRIPTION OF ENVIRONMENT AND OUTBUILDING |                                            | G                                        |
|--------------------------------------------|--------------------------------------------|------------------------------------------|
| ADDITIONAL                                 | PHYSICAL DESCRIPTION:                      |                                          |
|                                            |                                            |                                          |
| HISTORY AND                                | SIGNIFICANCE:                              |                                          |
| Architect/eng                              | ineer/designer:                            |                                          |
| Contractor/bu                              | ilder/craftsman:                           |                                          |
| Developer:                                 |                                            |                                          |
|                                            |                                            |                                          |
| Kansas City R                              | egister:                                   | Date:                                    |
| National Regi                              | ster:                                      | Date:                                    |
| Register Statu                             | s or Eligibility: Not eligible             |                                          |
| <b>Eligibility Con</b>                     | nments:                                    |                                          |
| This is a simple                           | e structure with numerous alterations that | would not be eligible under Criterion C. |
| Legal<br>Description:                      | Lot 57, Towers Hillsides                   |                                          |
| Sources of Information:                    | water permit                               |                                          |
| Building Perm                              | nit #(s):                                  | Survey Report(s): Vineyard NW 106 Survey |
| Water Permit                               | <b>#(s)</b> : 80438                        | villeyalu ivvv 100 Sulvey                |
| PREPARED B                                 | Y: Bradley Wolf                            | Date: 15-Sep-06                          |

4220 E 43RD ST E-VNW-006

**Resource Number:** E-VNW-007

Address/Location: 4301 E 43RD ST

Kansas City MO 64130- County: Jackson

Property name, present: Plan Shape Irregular

Number of Stories: 1 Property name, historic: