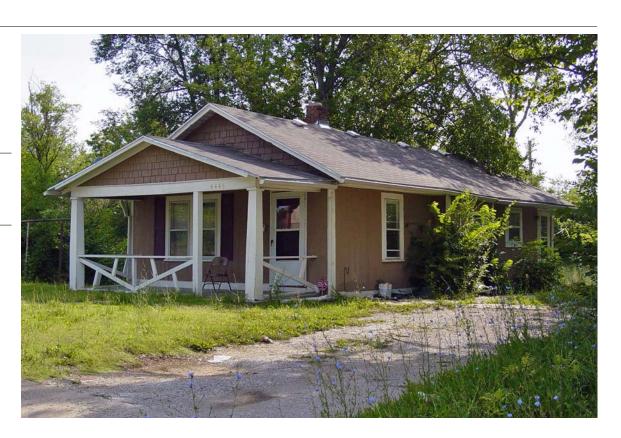

**Resource Number:** E-VNW-004

Address/Location: 4214 E 43RD ST

Kansas City MO 64130- County: Jackson

Property name, present: Plan Shape Rectangular

Number of Stories: 1 Property name, historic:

Type of Construction:

frame

Use, present single family dwelling

Roof Type and Material(s):

Use, original: single family dwelling side gable: composition shingle

Date Constructed: 1926 Cladding Material(s):

asbestos shingle Historic Integrity: Fair

Style/Type: Bungalow Foundation Material(s):

concrete

degree: Vernacular Porches

front: partial width

Demolished?: ☐ Date of Demo:

Photographer:

**Brad Wolf** 

Photo Date:

| DESCRIPTION                       | OF ENVIRONMENT AND OU                  | TBUILDING                                                         |
|-----------------------------------|----------------------------------------|-------------------------------------------------------------------|
| ADDITIONAL F                      | PHYSICAL DESCRIPTION:                  |                                                                   |
| HISTORY AND                       | SIGNIFICANCE:                          |                                                                   |
| Architect/eng                     | ineer/designer:                        |                                                                   |
| Contractor/bui                    | ilder/craftsman:                       |                                                                   |
| Developer:                        |                                        |                                                                   |
| Kansas City R                     | egister:                               | Date:                                                             |
| National Regis                    |                                        | Date:                                                             |
| Register Statu<br>Eligibility Com | s or Eligibility: Not eligible iments: | style in Kansas City and would not be individually eligible under |
| Legal<br>Description:             | Lot 56, Towers Hillsides               |                                                                   |
| Sources of Information:           | water permit                           |                                                                   |
| <b>Building Perm</b>              | it #(s):                               | Survey Report(s): Vineyard NW 106 Survey                          |
| Water Permit #                    | <b>#(s)</b> : 84153                    | villeyalu ivvv 100 Sulvey                                         |
| PREPARED BY                       | : Bradley Wolf                         | Date: 15-Sep-06                                                   |