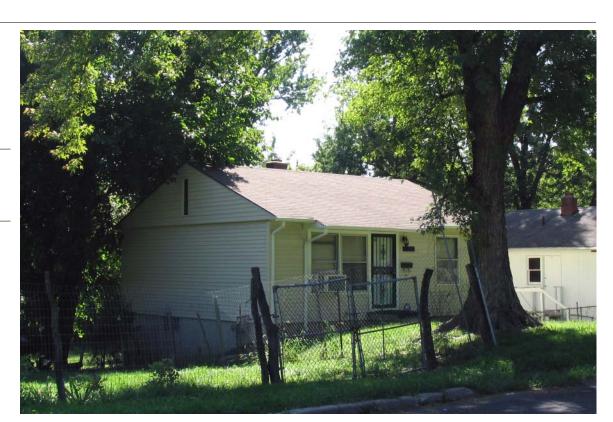

**Resource Number:** E-VNW-004

Address/Location: 4214 E 43RD ST

Kansas City MO 64130- County: Jackson

Property name, present: Plan Shape Rectangular

Number of Stories: 1 Property name, historic:

Type of Construction:

frame

Use, present single family dwelling

Roof Type and Material(s):

Use, original: single family dwelling side gable: composition shingle

Date Constructed: 1926 Cladding Material(s):

asbestos shingle Historic Integrity: Fair

Style/Type: Bungalow Foundation Material(s):

concrete

degree: Vernacular Porches

front: partial width

Demolished?: ☐ Date of Demo:

Photographer:

**Brad Wolf** 

Photo Date: