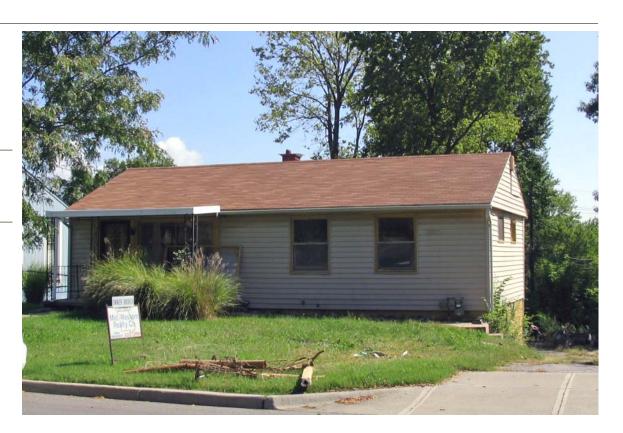

4304 E 43RD ST E-VNW-008

**Resource Number:** E-VNW-010

Use, present single family dwelling

Address/Location: 4312 E 43RD ST

Kansas City MO 64130- County: Jackson

Property name, present: Plan Shape Rectangular

Number of Stories: 1 Property name, historic:

Type of Construction: frame

"

Use, original: single family dwelling

Roof Type and Material(s):
end gable: composition shingle

Date Constructed: 1946 Cladding Material(s):

vinyl lap siding **Historic Integrity:** Fair

Style/Type: Minimal Traditional Foundation Material(s):

concrete block

degree: Vernacular Porches

front full width

Demolished?: ☐ Date of Demo:

Photographer:

**KCNA** 

Photo Date:

July 2006

| DESCRIPTION                | <u>I OF ENVIRONMENT AND OU</u>  | TBUILDING                                            |
|----------------------------|---------------------------------|------------------------------------------------------|
|                            |                                 |                                                      |
|                            |                                 |                                                      |
|                            |                                 |                                                      |
|                            |                                 |                                                      |
| ADDITIONAL I               | PHYSICAL DESCRIPTION:           |                                                      |
|                            |                                 |                                                      |
|                            |                                 |                                                      |
|                            |                                 |                                                      |
|                            |                                 |                                                      |
|                            |                                 |                                                      |
|                            |                                 |                                                      |
|                            |                                 |                                                      |
| HISTORY AND                | SIGNIFICANCE:                   |                                                      |
| Architect/eng              | ineer/designer:                 |                                                      |
| Contractor/bu              | ilder/craftsman:                |                                                      |
| Developer:                 |                                 |                                                      |
| _                          |                                 | placed an earlier house built on the site in 1924.   |
|                            |                                 |                                                      |
| Kansas City R              | egister:                        | Date:                                                |
| National Regis             | ster:                           | Date:                                                |
| Register Statu             | s or Eligibility: Not eligible  |                                                      |
| Eligibility Com            |                                 |                                                      |
|                            |                                 | ations that would not be eligible under Criterion C. |
| This is a simple           | e structure with numerous after | ations that would not be eligible under Chterion C.  |
| Legal                      | Lot 98, Towers Hillsides        |                                                      |
| Description:               |                                 |                                                      |
|                            | L 21 P                          |                                                      |
| Sources of<br>Information: | building permit                 |                                                      |
| Building Perm              | nit #(s): 16334                 | Survey Report(s):                                    |
| Water Permit #             | <b>#(s)</b> : 76504             | Vineyard NW 106 Survey                               |
| PREPARED B                 | Y: Bradley Wolf                 | Date: 15-Sep-06                                      |