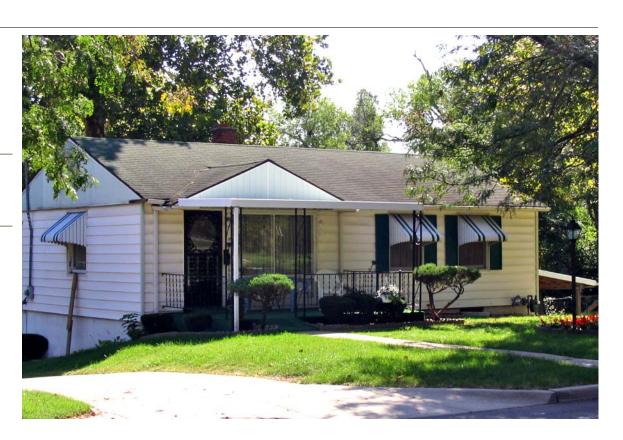

**Resource Number:** E-VNW-004

Address/Location: 4214 E 43RD ST

Kansas City MO 64130- County: Jackson

Property name, present: Plan Shape Rectangular

Number of Stories: 1 Property name, historic:

Type of Construction:

frame

Use, present single family dwelling

Roof Type and Material(s):

Use, original: single family dwelling side gable: composition shingle

Date Constructed: 1926 Cladding Material(s):

asbestos shingle Historic Integrity: Fair

Style/Type: Bungalow Foundation Material(s):

concrete

degree: Vernacular Porches

front: partial width

Demolished?: ☐ Date of Demo:

Photographer:

**Brad Wolf** 

Photo Date:

| DESCRIPTION                       | OF ENVIRONMENT AND OU                  | TBUILDING                                                         |
|-----------------------------------|----------------------------------------|-------------------------------------------------------------------|
| ADDITIONAL F                      | PHYSICAL DESCRIPTION:                  |                                                                   |
| HISTORY AND                       | SIGNIFICANCE:                          |                                                                   |
| Architect/eng                     | ineer/designer:                        |                                                                   |
| Contractor/bui                    | ilder/craftsman:                       |                                                                   |
| Developer:                        |                                        |                                                                   |
| Kansas City R                     | egister:                               | Date:                                                             |
| National Regis                    |                                        | Date:                                                             |
| Register Statu<br>Eligibility Com | s or Eligibility: Not eligible iments: | style in Kansas City and would not be individually eligible under |
| Legal<br>Description:             | Lot 56, Towers Hillsides               |                                                                   |
| Sources of Information:           | water permit                           |                                                                   |
| <b>Building Perm</b>              | it #(s):                               | Survey Report(s): Vineyard NW 106 Survey                          |
| Water Permit #                    | <b>#(s)</b> : 84153                    | villeyalu ivvv 100 Sulvey                                         |
| PREPARED BY                       | : Bradley Wolf                         | Date: 15-Sep-06                                                   |

4214 E 43RD

**Resource Number:** E-VNW-006

Address/Location: 4220 E 43RD ST

Kansas City MO 64130- County: Jackson

Property name, present: Plan Shape Irregular

Number of Stories: 1 Property name, historic:

Type of Construction: