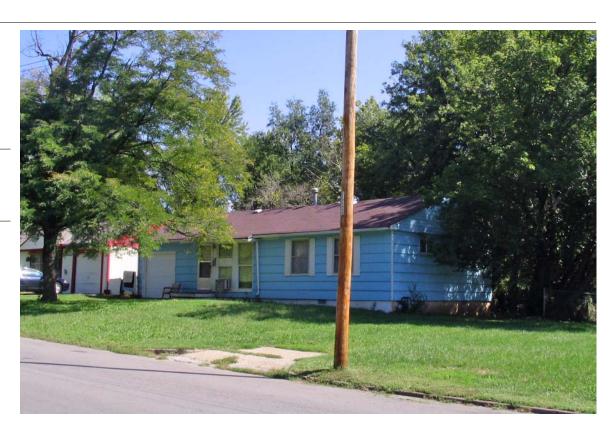

4214 E 43RD

**Resource Number:** E-VNW-006

Address/Location: 4220 E 43RD ST

Kansas City MO 64130- County: Jackson

Property name, present: Plan Shape Irregular

Number of Stories: 1 Property name, historic:

Type of Construction:

frame

Use, present single family dwelling

Use, original: single family dwelling

Roof Type and Material(s):

end gable: composition shingle

Date Constructed: 1925

Cladding Material(s):

vinyl drop lap siding **Historic Integrity:** Poor

Style/Type: Minimal Traditional Foundation Material(s):

concrete

**degree:** Vernacular **Porches** side

Demolished?: Date of Demo:

Photographer:

**Brad Wolf** 

Photo Date:

| DESCRIPTION OF ENVIRONMENT AND OUTBUILDING |                                            | G                                        |
|--------------------------------------------|--------------------------------------------|------------------------------------------|
| ADDITIONAL                                 | PHYSICAL DESCRIPTION:                      |                                          |
|                                            |                                            |                                          |
| HISTORY AND                                | SIGNIFICANCE:                              |                                          |
| Architect/eng                              | ineer/designer:                            |                                          |
| Contractor/bu                              | ilder/craftsman:                           |                                          |
| Developer:                                 |                                            |                                          |
|                                            |                                            |                                          |
| Kansas City R                              | egister:                                   | Date:                                    |
| National Regi                              | ster:                                      | Date:                                    |
| Register Statu                             | s or Eligibility: Not eligible             |                                          |
| <b>Eligibility Con</b>                     | nments:                                    |                                          |
| This is a simple                           | e structure with numerous alterations that | would not be eligible under Criterion C. |
| Legal<br>Description:                      | Lot 57, Towers Hillsides                   |                                          |
| Sources of Information:                    | water permit                               |                                          |
| Building Perm                              | nit #(s):                                  | Survey Report(s): Vineyard NW 106 Survey |
| Water Permit                               | <b>#(s)</b> : 80438                        | villeyalu ivvv 100 Sulvey                |
| PREPARED B                                 | Y: Bradley Wolf                            | Date: 15-Sep-06                          |

4220 E 43RD ST E-VNW-006

**Resource Number:** E-VNW-007

Address/Location: 4301 E 43RD ST

Kansas City MO 64130- County: Jackson

Property name, present: Plan Shape Irregular

Number of Stories: 1 Property name, historic: