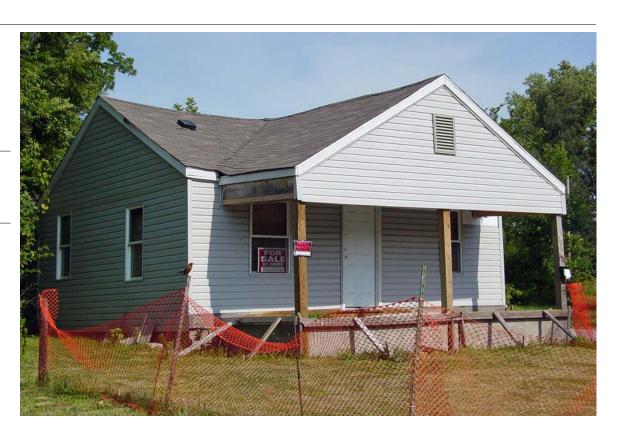

**Resource Number:** E-VNW-001

Address/Location: 4206 Ε **43RD** ST

> Kansas City MO 64130-County: Jackson

Plan Shape Square Property name, present:

Number of Stories: 1 Property name, historic:

Type of Construction:

frame

Use, present single family dwelling Roof Type and Material(s): Use, original: single family dwelling

flat/gable: composition shingle

Cladding Material(s):

T-111 siding and wood battens

Foundation Material(s):

concrete

**Porches** 

degree: Vernacular

Date Constructed: 1930

Historic Integrity: Poor

Demolished?: □

Date of Demo:

Photographer:

Style/Type:

**KCNA** 

Photo Date:

July 2006

| DESCRIPTION                | <u>I OF ENVIRONMENT AND OUT</u>  | BUILDING                                           |
|----------------------------|----------------------------------|----------------------------------------------------|
|                            |                                  |                                                    |
|                            |                                  |                                                    |
|                            |                                  |                                                    |
|                            |                                  |                                                    |
| ADDITIONAL F               | PHYSICAL DESCRIPTION:            |                                                    |
|                            |                                  |                                                    |
|                            |                                  |                                                    |
|                            |                                  |                                                    |
|                            |                                  |                                                    |
|                            |                                  |                                                    |
|                            |                                  |                                                    |
| HISTORY AND                | SIGNIFICANCE:                    |                                                    |
| Architect/eng              | ineer/designer:                  |                                                    |
| Contractor/bu              | ilder/craftsman: Zurn Building ( | Company                                            |
| Developer:                 |                                  |                                                    |
|                            |                                  |                                                    |
|                            |                                  |                                                    |
|                            |                                  |                                                    |
|                            |                                  |                                                    |
|                            |                                  |                                                    |
|                            |                                  |                                                    |
| Kansas City R              | egister:                         | Date:                                              |
| National Regis             | ster:                            | Date:                                              |
| Register Statu             | s or Eligibility: Not eligible   |                                                    |
| Eligibility Com            |                                  |                                                    |
|                            |                                  | ions that would not be eligible under Criterion C. |
|                            | ou detaile mui namerede anera    | and that would not be engine under enterior en     |
| Legal                      | Lots 52 & 53, Towers Hillsides   |                                                    |
| Description:               | Lots 32 & 33, Towers Tillisides  |                                                    |
|                            |                                  |                                                    |
| Sources of<br>Information: | water permit                     |                                                    |
| information:               |                                  |                                                    |
| Building Perm              | it #(s):                         | Survey Report(s):                                  |
|                            |                                  | Vineyard NW 106 Survey                             |
| Water Permit #             | <b>#(s)</b> : 7552               |                                                    |
| PREPARED BY                | Y: Bradley Wolf                  | Date: 15-Sep-06                                    |

4206 E 43RD ST

**Resource Number:** E-VNW-002

Use, present single family dwelling

Address/Location: 4215 E 43RD ST

Kansas City MO 64130- County: Jackson

Property name, present: Plan Shape Rectangular

Number of Stories: 1 Property name, historic: