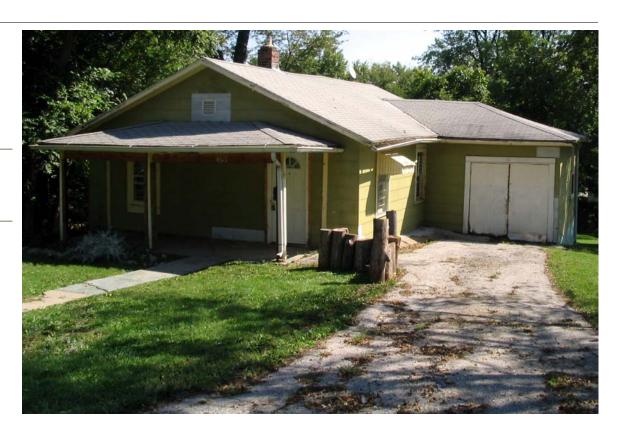

4206 E 43RD ST

**Resource Number:** E-VNW-002

Use, present single family dwelling

Address/Location: 4215 E 43RD ST

Kansas City MO 64130- County: Jackson

Property name, present: Plan Shape Rectangular

Number of Stories: 1 Property name, historic:

Type of Construction:
frame

· · ·

Use, original: single family dwelling

Roof Type and Material(s):
end gable: composition shingle

Date Constructed: 1930 Cladding Material(s):

wood lap, score plywood Historic Integrity: Fair

Style/Type: Craftsman Bungalow Foundation Material(s):

stone

Porches

front: full width

Demolished?: Date of Demo:

degree: Vernacular

Photographer:

**KCNA** 

Photo Date:

July 2006

| DESCRIPTION                      | OF ENVIRONMEN        | T AND OUTBU   | JILDING                    |                        |              |
|----------------------------------|----------------------|---------------|----------------------------|------------------------|--------------|
|                                  |                      |               |                            |                        |              |
|                                  |                      |               |                            |                        |              |
|                                  |                      |               |                            |                        |              |
| ADDITIONAL F                     | PHYSICAL DESCRI      | PTION:        |                            | 1                      |              |
|                                  |                      |               |                            |                        |              |
|                                  |                      |               |                            |                        |              |
|                                  |                      |               |                            |                        |              |
|                                  |                      |               |                            |                        |              |
|                                  |                      |               |                            |                        |              |
| HISTORY AND                      | SIGNIFICANCE:        |               |                            |                        |              |
|                                  |                      |               |                            |                        |              |
| Architect/eng                    | ineer/designer:      |               |                            |                        |              |
| Contractor/bui                   | ilder/craftsman:     |               |                            |                        |              |
| Developer:                       |                      |               |                            |                        |              |
| Owner: Roberts                   | 3                    |               |                            |                        |              |
| o whom readens                   |                      |               |                            |                        |              |
|                                  |                      |               |                            |                        |              |
|                                  |                      |               |                            |                        |              |
|                                  |                      |               |                            |                        |              |
| Kansas City R                    | anistar:             |               |                            | Date:                  |              |
| _                                |                      |               |                            |                        |              |
| National Regis                   | ster:                |               |                            | Date:                  |              |
| Register Statu                   | s or Eligibility: No | t eligible    |                            |                        |              |
| Eligibility Com                  | nments:              |               |                            |                        |              |
| This is a simple<br>Criterion C. | bungalow, which is   | a common styl | e in Kansas City and would | not be individually el | igible under |
| Legal<br>Description:            | Lot 3, Block 4, Holl | ywood Hills   |                            |                        |              |
| Sources of                       | water permit         |               |                            |                        |              |
| Information:                     |                      |               |                            |                        |              |
| <b>Building Perm</b>             | it #(s):             |               |                            | urvey Report(s):       | <b>10</b> 1  |
| Water Permit #                   | <b>#(s)</b> : 90130  |               | V                          | ineyard NW 106 Surv    | <i>т</i> -Бу |
| PREPARED BY                      | Y: Bradley Wolf      |               |                            | Date: 15-Sep-06        |              |
| 4215 E                           | 43RD                 | ST            |                            | -                      | E-VNW-002    |