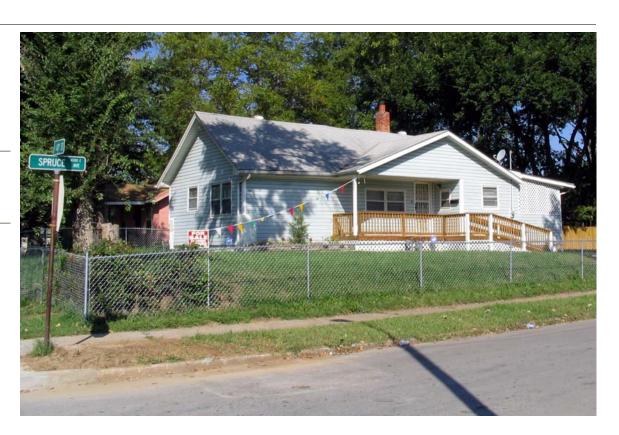

**Resource Number:** E-VNW-001

Address/Location: 4206 Ε **43RD** ST

> Kansas City MO 64130-County: Jackson

Plan Shape Square Property name, present:

Number of Stories: 1 Property name, historic:

Type of Construction:

frame

Use, present single family dwelling Roof Type and Material(s): Use, original: single family dwelling

flat/gable: composition shingle

Cladding Material(s):

T-111 siding and wood battens

Foundation Material(s):

concrete

**Porches** 

degree: Vernacular

Date Constructed: 1930

Historic Integrity: Poor

Demolished?: □

Date of Demo:

Photographer:

Style/Type:

**KCNA** 

Photo Date:

July 2006

| DESCRIPTION                | <u>I OF ENVIRONMENT AND OUT</u>  | BUILDING                                           |
|----------------------------|----------------------------------|----------------------------------------------------|
|                            |                                  |                                                    |
|                            |                                  |                                                    |
|                            |                                  |                                                    |
|                            |                                  |                                                    |
| ADDITIONAL F               | PHYSICAL DESCRIPTION:            |                                                    |
|                            |                                  |                                                    |
|                            |                                  |                                                    |
|                            |                                  |                                                    |
|                            |                                  |                                                    |
|                            |                                  |                                                    |
|                            |                                  |                                                    |
| HISTORY AND                | SIGNIFICANCE:                    |                                                    |
| Architect/eng              | ineer/designer:                  |                                                    |
| Contractor/bu              | ilder/craftsman: Zurn Building ( | Company                                            |
| Developer:                 |                                  |                                                    |
|                            |                                  |                                                    |
|                            |                                  |                                                    |
|                            |                                  |                                                    |
|                            |                                  |                                                    |
|                            |                                  |                                                    |
|                            |                                  |                                                    |
| Kansas City R              | egister:                         | Date:                                              |
| National Regis             | ster:                            | Date:                                              |
| Register Statu             | s or Eligibility: Not eligible   |                                                    |
| Eligibility Com            |                                  |                                                    |
|                            |                                  | ions that would not be eligible under Criterion C. |
|                            | ou detaile mui namerede anera    | and that would not be engine under enterior en     |
| Legal                      | Lots 52 & 53, Towers Hillsides   |                                                    |
| Description:               | Lots 32 & 33, Towers Tillisides  |                                                    |
|                            |                                  |                                                    |
| Sources of<br>Information: | water permit                     |                                                    |
| information:               |                                  |                                                    |
| Building Perm              | it #(s):                         | Survey Report(s):                                  |
|                            |                                  | Vineyard NW 106 Survey                             |
| Water Permit #             | <b>#(s)</b> : 7552               |                                                    |
| PREPARED BY                | Y: Bradley Wolf                  | Date: 15-Sep-06                                    |