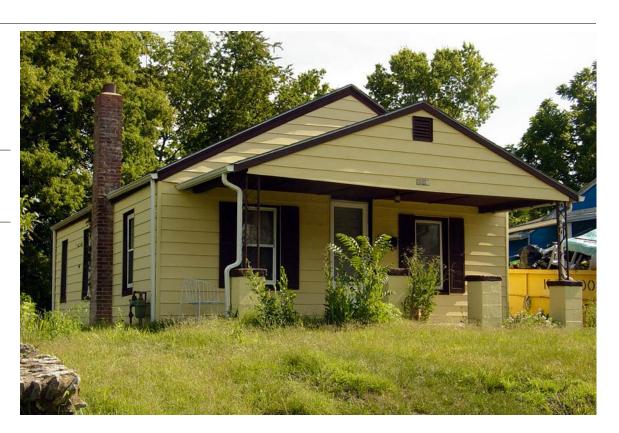

**Resource Number:** E-VNW-004

Address/Location: 4214 E 43RD ST

Kansas City MO 64130- County: Jackson

Property name, present: Plan Shape Rectangular

Number of Stories: 1 Property name, historic:

Type of Construction:

frame

Use, present single family dwelling

Roof Type and Material(s):

Use, original: single family dwelling side gable: composition shingle

Date Constructed: 1926 Cladding Material(s):

asbestos shingle Historic Integrity: Fair

Style/Type: Bungalow Foundation Material(s):

concrete

degree: Vernacular Porches

front: partial width

Demolished?: ☐ Date of Demo:

Photographer:

**Brad Wolf** 

Photo Date:

| DESCRIPTION                       | OF ENVIRONMENT AND OU                  | TBUILDING                                                         |
|-----------------------------------|----------------------------------------|-------------------------------------------------------------------|
| ADDITIONAL F                      | PHYSICAL DESCRIPTION:                  |                                                                   |
| HISTORY AND                       | SIGNIFICANCE:                          |                                                                   |
| Architect/eng                     | ineer/designer:                        |                                                                   |
| Contractor/bui                    | ilder/craftsman:                       |                                                                   |
| Developer:                        |                                        |                                                                   |
| Kansas City R                     | egister:                               | Date:                                                             |
| National Regis                    |                                        | Date:                                                             |
| Register Statu<br>Eligibility Com | s or Eligibility: Not eligible iments: | style in Kansas City and would not be individually eligible under |
| Legal<br>Description:             | Lot 56, Towers Hillsides               |                                                                   |
| Sources of Information:           | water permit                           |                                                                   |
| <b>Building Perm</b>              | it #(s):                               | Survey Report(s): Vineyard NW 106 Survey                          |
| Water Permit #                    | <b>#(s)</b> : 84153                    | villeyalu ivvv 100 Sulvey                                         |
| PREPARED BY                       | : Bradley Wolf                         | Date: 15-Sep-06                                                   |