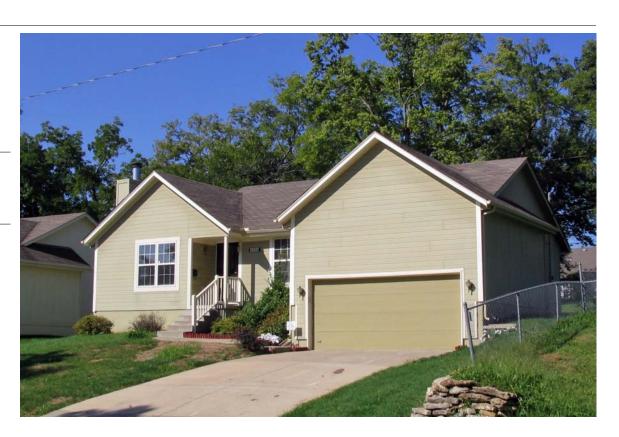

4320 E 43RD

**Resource Number:** E-VNW-014

Address/Location: 4407 E 43RD ST

Kansas City MO 64130- County: Jackson

Property name, present: Plan Shape Rectangular

Number of Stories: 2 Property name, historic:

Type of Construction:

frame

Use, present single family dwelling

Use, original: single family dwelling

Roof Type and Material(s):

side gable/jerkinhead: composition

Cladding Material(s):
stucco, vinyl lap siding

Historic Integrity: Poor

Style/Type: Craftsman Bungalow Foundation Material(s): concrete block

degree: Vernacular Porches

front full width

Demolished?: ☐ Date of Demo:

Date Constructed: 1927

Photographer:

**Brad Wolf** 

Photo Date:

| DESCRIPTION             | I OF ENVIRONMENT AND OUTBU          | ILDING                                   |
|-------------------------|-------------------------------------|------------------------------------------|
|                         |                                     |                                          |
|                         |                                     |                                          |
| ADDITIONAL              | PHYSICAL DESCRIPTION:               |                                          |
|                         |                                     |                                          |
|                         |                                     |                                          |
|                         |                                     |                                          |
|                         |                                     |                                          |
| HISTORY AND             | ) SIGNIFICANCE:                     |                                          |
| Architect/eng           | ineer/designer:                     |                                          |
| Contractor/bu           | ilder/craftsman:                    |                                          |
| Developer:              |                                     |                                          |
| Water Permit C          | Owner: S.S. Hile                    |                                          |
|                         |                                     |                                          |
|                         |                                     |                                          |
|                         |                                     |                                          |
| Kansas City R           | egister:                            | Date:                                    |
| -                       |                                     | Date:                                    |
| National Regis          |                                     | Date.                                    |
| Eligibility Com         | s or Eligibility: Not eligible      |                                          |
|                         | as had numerous alterations that wo | uld make it ineligible for listing.      |
| Lamel                   | Lot 2, Block 2, Hollywood Hills     |                                          |
| Legal<br>Description:   | Lot 2, Block 2, Hollywood Hills     |                                          |
| Sources of Information: | water permit                        |                                          |
|                         |                                     |                                          |
| Building Perm           | nit #(s):                           | Survey Report(s): Vineyard NW 106 Survey |
| Water Permit            | <b>#(s):</b> 77491                  |                                          |
| PREPARED B'             | Y: Bradley Wolf                     | Date: 15-Sep-06                          |

4407 E 43RD

**Resource Number:** E-VNW-015

Address/Location: 4411 E 43RD ST

Kansas City MO 64130- County: Jackson

Property name, present: Plan Shape Rectangular

Number of Stories: 1 Property name, historic: