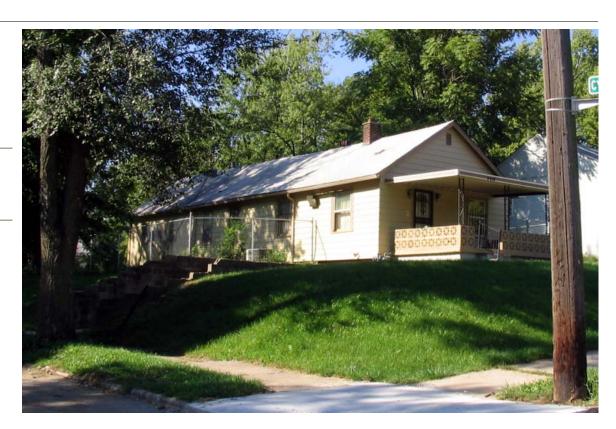

4415 E 43RD ST E-VNW-016

**Resource Number:** E-VNW-017

Use, present single family dwelling

Date Constructed: 1923

Address/Location: 4419 E 43RD ST

Kansas City MO 64130- County: Jackson

Property name, present: Plan Shape Rectangular

Number of Stories: 1 Property name, historic:

Type of Construction: frame

II .

Use, original: single family dwelling

Roof Type and Material(s):

end gable: composition shingle

Cladding Material(s):
metal lap siding
Historic Integrity: Fair

Style/Type: Bungalow Foundation Material(s):

concrete block

degree: Vernacular Porches

front: full width

Demolished?: ☐ Date of Demo:

Photographer:

**Brad Wolf** 

Photo Date:

| DESCRIPTION OF ENVIRONMENT AND OUTBUILDING                                 |                                          |
|----------------------------------------------------------------------------|------------------------------------------|
|                                                                            |                                          |
| ADDITIONAL PHYSICAL DESCRIPTION:                                           |                                          |
|                                                                            |                                          |
|                                                                            |                                          |
|                                                                            |                                          |
|                                                                            |                                          |
|                                                                            |                                          |
| HISTORY AND SIGNIFICANCE:                                                  |                                          |
| Architect/engineer/designer:                                               |                                          |
| Contractor/builder/craftsman: Robert B. Paton                              |                                          |
| Developer:                                                                 |                                          |
| 1930 Federal Census: Robert B. Paton was a contractor that lived at 3      | 334 Kansas.                              |
|                                                                            |                                          |
|                                                                            |                                          |
| Kansas City Register:                                                      | Date:                                    |
| National Register:                                                         | Date:                                    |
|                                                                            | Date.                                    |
| Register Status or Eligibility: Not eligible Eligibility Comments:         |                                          |
| This building has had numerous alterations that would make it ineligible   | e for listing.                           |
| Lore Lot 5 Plank 2 Hallywood Hilla                                         |                                          |
| Legal Lot 5, Block 2, Hollywood Hills  Description:                        |                                          |
|                                                                            |                                          |
| Sources of Information: water permit, building permit, 1930 Federal Census |                                          |
|                                                                            | Survey Report(s): Vineyard NW 106 Survey |
| Information:                                                               | Survey Report(s): Vineyard NW 106 Survey |

4419 E 43RD

**Resource Number:** E-VNW-018

Address/Location: 4501 E 43RD ST

Kansas City MO 64130- County: Jackson

Property name, present: Plan Shape Rectangular

Number of Stories: 1 Property name, historic: