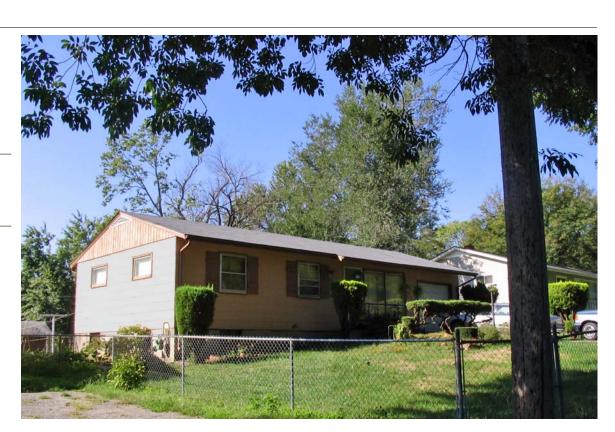

**Resource Number:** E-VNW-004

Address/Location: 4214 E 43RD ST

Kansas City MO 64130- County: Jackson

Property name, present: Plan Shape Rectangular

Number of Stories: 1 Property name, historic:

Type of Construction:

frame

Use, present single family dwelling

Roof Type and Material(s):

Use, original: single family dwelling side gable: composition shingle

Date Constructed: 1926 Cladding Material(s):

asbestos shingle Historic Integrity: Fair

Style/Type: Bungalow Foundation Material(s):

concrete

degree: Vernacular Porches

front: partial width

Demolished?: ☐ Date of Demo:

Photographer:

**Brad Wolf** 

Photo Date:

| DESCRIPTION                       | OF ENVIRONMENT AND OU                  | TBUILDING                                                         |
|-----------------------------------|----------------------------------------|-------------------------------------------------------------------|
| ADDITIONAL F                      | PHYSICAL DESCRIPTION:                  |                                                                   |
| HISTORY AND                       | SIGNIFICANCE:                          |                                                                   |
| Architect/eng                     | ineer/designer:                        |                                                                   |
| Contractor/bui                    | ilder/craftsman:                       |                                                                   |
| Developer:                        |                                        |                                                                   |
| Kansas City R                     | egister:                               | Date:                                                             |
| National Regis                    |                                        | Date:                                                             |
| Register Statu<br>Eligibility Com | s or Eligibility: Not eligible iments: | style in Kansas City and would not be individually eligible under |
| Legal<br>Description:             | Lot 56, Towers Hillsides               |                                                                   |
| Sources of Information:           | water permit                           |                                                                   |
| <b>Building Perm</b>              | it #(s):                               | Survey Report(s): Vineyard NW 106 Survey                          |
| Water Permit #                    | <b>#(s)</b> : 84153                    | villeyalu ivvv 100 Sulvey                                         |
| PREPARED BY                       | : Bradley Wolf                         | Date: 15-Sep-06                                                   |