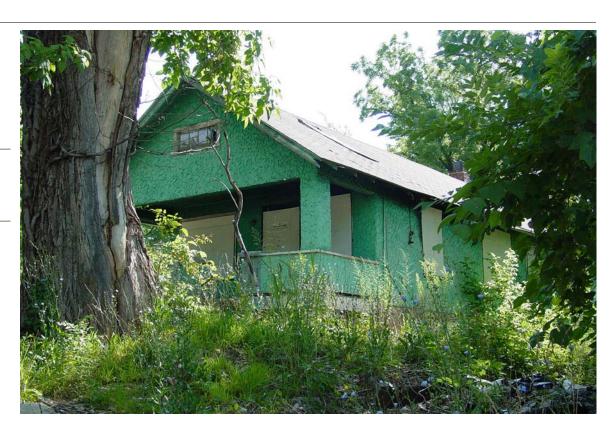

4206 E 43RD ST

**Resource Number:** E-VNW-002

Use, present single family dwelling

Address/Location: 4215 E 43RD ST

Kansas City MO 64130- County: Jackson

Property name, present: Plan Shape Rectangular

Number of Stories: 1 Property name, historic:

Type of Construction:
frame

· · ·

Use, original: single family dwelling

Roof Type and Material(s):
end gable: composition shingle

Date Constructed: 1930 Cladding Material(s):

wood lap, score plywood Historic Integrity: Fair

Style/Type: Craftsman Bungalow Foundation Material(s):

stone

Porches

front: full width

Demolished?: Date of Demo:

degree: Vernacular

Photographer:

**KCNA** 

Photo Date:

July 2006

| DESCRIPTION                      | OF ENVIRONMEN        | T AND OUTBU   | JILDING                    |                        |              |
|----------------------------------|----------------------|---------------|----------------------------|------------------------|--------------|
|                                  |                      |               |                            |                        |              |
|                                  |                      |               |                            |                        |              |
|                                  |                      |               |                            |                        |              |
| ADDITIONAL F                     | PHYSICAL DESCRI      | PTION:        |                            | 1                      |              |
|                                  |                      |               |                            |                        |              |
|                                  |                      |               |                            |                        |              |
|                                  |                      |               |                            |                        |              |
|                                  |                      |               |                            |                        |              |
|                                  |                      |               |                            |                        |              |
| HISTORY AND                      | SIGNIFICANCE:        |               |                            |                        |              |
|                                  |                      |               |                            |                        |              |
| Architect/eng                    | ineer/designer:      |               |                            |                        |              |
| Contractor/bui                   | ilder/craftsman:     |               |                            |                        |              |
| Developer:                       |                      |               |                            |                        |              |
| Owner: Roberts                   | 3                    |               |                            |                        |              |
| o whom readens                   |                      |               |                            |                        |              |
|                                  |                      |               |                            |                        |              |
|                                  |                      |               |                            |                        |              |
|                                  |                      |               |                            |                        |              |
| Kansas City R                    | anistar:             |               |                            | Date:                  |              |
| _                                |                      |               |                            |                        |              |
| National Regis                   | ster:                |               |                            | Date:                  |              |
| Register Statu                   | s or Eligibility: No | t eligible    |                            |                        |              |
| Eligibility Com                  | nments:              |               |                            |                        |              |
| This is a simple<br>Criterion C. | bungalow, which is   | a common styl | e in Kansas City and would | not be individually el | igible under |
| Legal<br>Description:            | Lot 3, Block 4, Holl | ywood Hills   |                            |                        |              |
| Sources of                       | water permit         |               |                            |                        |              |
| Information:                     |                      |               |                            |                        |              |
| <b>Building Perm</b>             | it #(s):             |               |                            | urvey Report(s):       | <b>10</b> 1  |
| Water Permit #                   | <b>#(s)</b> : 90130  |               | V                          | ineyard NW 106 Surv    | <i>т</i> -Бу |
| PREPARED BY                      | Y: Bradley Wolf      |               |                            | Date: 15-Sep-06        |              |
| 4215 E                           | 43RD                 | ST            |                            | -                      | E-VNW-002    |