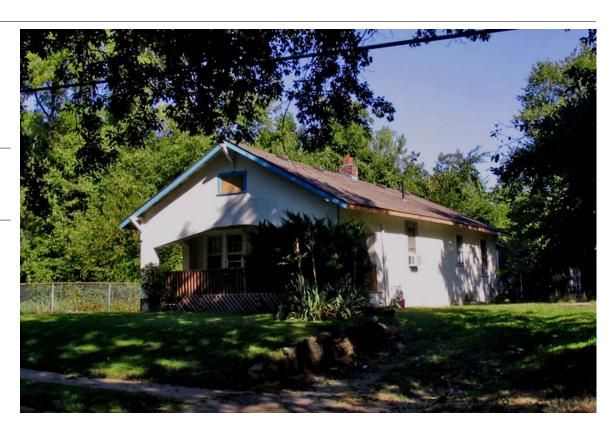

**Resource Number:** E-VNW-003

Use, present single family dwelling

Historic Integrity: Fair

Address/Location: 4212 E 43RD ST

Kansas City MO 64130- County: Jackson

Property name, present: Plan Shape Rectangular

Number of Stories: 1 1/2 Property name, historic:

Type of Construction: frame

· · ·

Use, original: single family dwelling

Roof Type and Material(s):

se, original. Single family dwelling side gable: composition shingle

Date Constructed: 1926 Cladding Material(s):

lap siding

Style/Type: Craftsman Bungalow Foundation Material(s):

concrete

degree: Vernacular Porches

front, 3/4 width

Demolished?: Date of Demo:

Photographer:

**Brad Wolf** 

Photo Date:

| DESCRIPTION     | OF ENVIRONMEN        | <u>IT AND OUTBUIL</u> | DING                     |                               |         |
|-----------------|----------------------|-----------------------|--------------------------|-------------------------------|---------|
|                 |                      |                       |                          |                               |         |
|                 |                      |                       |                          |                               |         |
|                 |                      |                       |                          |                               |         |
|                 |                      |                       |                          |                               |         |
| ADDITIONAL F    | PHYSICAL DESCR       | IPTION:               |                          | _  <br>                       |         |
|                 |                      |                       |                          |                               |         |
|                 |                      |                       |                          |                               |         |
|                 |                      |                       |                          |                               |         |
|                 |                      |                       |                          |                               |         |
|                 |                      |                       |                          |                               |         |
|                 |                      |                       |                          |                               |         |
| HISTORY AND     | SIGNIFICANCE:        |                       |                          |                               |         |
| Architect/engi  | ineer/designer:      |                       |                          |                               |         |
|                 |                      |                       |                          |                               |         |
| Contractor/bui  | lder/craftsman:      |                       |                          |                               |         |
| Developer:      |                      |                       |                          |                               |         |
| Owner: T. Farn  | es                   |                       |                          |                               |         |
|                 |                      |                       |                          |                               |         |
|                 |                      |                       |                          |                               |         |
|                 |                      |                       |                          |                               |         |
|                 |                      |                       |                          |                               |         |
|                 |                      |                       |                          |                               |         |
| Kansas City R   | egister:             |                       |                          | Date:                         |         |
| National Regis  | ster:                |                       |                          | Date:                         |         |
| _               |                      | at alimible           |                          |                               |         |
|                 | s or Eligibility: No | ot eligible           |                          |                               |         |
| Eligibility Com |                      | s a common stylo i    | n Kaneae City and would  | not be individually eligible  | undor   |
| Criterion C.    | bungalow, writer is  | s a common style ii   | ii Kansas City and would | Thot be individually eligible | under   |
| Legal           | Lot 55, Towers Hil   | lsides                |                          |                               |         |
| Description:    | Lot do, Towers I III | 101000                |                          |                               |         |
| -               |                      |                       |                          |                               |         |
| Sources of      | water permit         |                       |                          |                               |         |
| Information:    |                      |                       |                          |                               |         |
| Building Perm   | it #/e\·             |                       |                          | Survey Report(s):             |         |
| -ananig i cilli | <i></i> (0).         |                       |                          | ineyard NW 106 Survey         |         |
| Water Permit #  | <b>t(s)</b> : 86448  |                       |                          | •                             |         |
| PREPARED BY     | : Bradley Wolf       |                       |                          | Date: 15-Sep-06               |         |
| 4212 E          | 43RD                 | ST                    |                          |                               | VNW-003 |