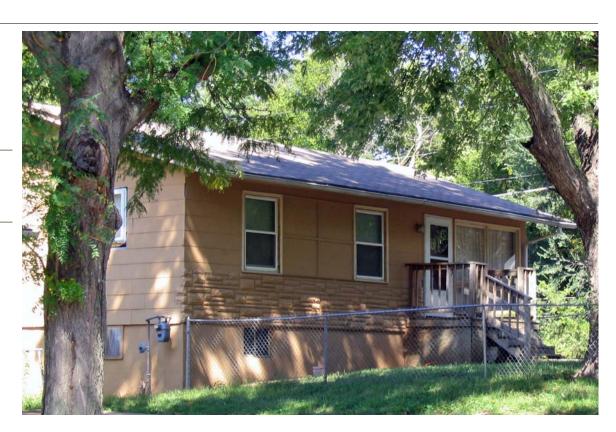

4407 E 43RD

**Resource Number:** E-VNW-015

Address/Location: 4411 E 43RD ST

Kansas City MO 64130- County: Jackson

Property name, present: Plan Shape Rectangular

Number of Stories: 1 Property name, historic:

Type of Construction:

frame

Use, present single family dwelling

Use, original: single family dwelling

Roof Type and Material(s):

side gable: composition shingle

Cladding Material(s):
scoring plyboard

Historic Integrity: Good

Style/Type: Ranch Foundation Material(s): concrete block

degree: Vernacular Porches

Demolished?: Date of Demo:

Date Constructed: 1950

Photographer:

**Brad Wolf** 

Photo Date:

| DESCRIPTION OF ENVIRONMENT AND OUTBUILDING       |                                                |                                             |
|--------------------------------------------------|------------------------------------------------|---------------------------------------------|
|                                                  |                                                |                                             |
|                                                  |                                                |                                             |
| ADDITIONAL F                                     | PHYSICAL DESCRIPTION:                          |                                             |
|                                                  |                                                |                                             |
|                                                  |                                                |                                             |
|                                                  |                                                |                                             |
|                                                  |                                                |                                             |
|                                                  |                                                |                                             |
| HISTORY AND                                      | SIGNIFICANCE:                                  |                                             |
| Architect/engi                                   | neer/designer:                                 |                                             |
| Contractor/bui                                   | Ider/craftsman: E.P. Rodenbeck                 |                                             |
| Developer: E.l                                   | P. Rodenbeck                                   |                                             |
|                                                  |                                                |                                             |
|                                                  |                                                |                                             |
|                                                  |                                                |                                             |
|                                                  |                                                |                                             |
| Kansas City Ro                                   | egister:                                       | Date:                                       |
| National Regis                                   |                                                | Date:                                       |
| _                                                |                                                | Date.                                       |
| Eligibility Com                                  | s or Eligibility: Not eligible ments:          |                                             |
|                                                  | act home is not architecturally significant ar | nd would not be eligible under Criterion C. |
|                                                  |                                                |                                             |
| Legal<br>Description:                            | Lot 3, Block 2, Hollywood Hills                |                                             |
| Sources of Information:                          | water permit, building permit                  |                                             |
| Building Perm                                    | it #(s): 63460                                 | Survey Report(s):                           |
| Water Permit #(s): 94782  Vineyard NW 106 Survey |                                                |                                             |

PREPARED BY: Bradley Wolf Date: 15-Sep-06

4411 E 43RD ST E-VNW-015

**Resource Number:** E-VNW-016

Address/Location: 4415 E 43RD ST

Kansas City MO 64130- County: Jackson

Property name, present: Plan Shape Rectangular