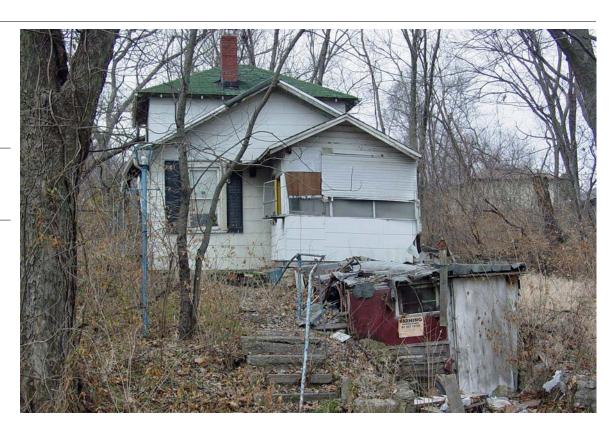

**Resource Number:** E-VNW-001

Address/Location: 4206 Ε **43RD** ST

> Kansas City MO 64130-County: Jackson

Plan Shape Square Property name, present:

Number of Stories: 1 Property name, historic:

Type of Construction:

frame

Use, present single family dwelling Roof Type and Material(s): Use, original: single family dwelling

flat/gable: composition shingle

Cladding Material(s):

T-111 siding and wood battens

Foundation Material(s):

concrete

**Porches** 

degree: Vernacular

Date Constructed: 1930

Historic Integrity: Poor

Demolished?: □

Date of Demo:

Photographer:

Style/Type:

**KCNA** 

Photo Date:

July 2006

| DESCRIPTION                | <u>I OF ENVIRONMENT AND OUT</u>  | BUILDING                                           |
|----------------------------|----------------------------------|----------------------------------------------------|
|                            |                                  |                                                    |
|                            |                                  |                                                    |
|                            |                                  |                                                    |
|                            |                                  |                                                    |
| ADDITIONAL F               | PHYSICAL DESCRIPTION:            |                                                    |
|                            |                                  |                                                    |
|                            |                                  |                                                    |
|                            |                                  |                                                    |
|                            |                                  |                                                    |
|                            |                                  |                                                    |
|                            |                                  |                                                    |
| HISTORY AND                | SIGNIFICANCE:                    |                                                    |
| Architect/eng              | ineer/designer:                  |                                                    |
| Contractor/bu              | ilder/craftsman: Zurn Building ( | Company                                            |
| Developer:                 |                                  |                                                    |
|                            |                                  |                                                    |
|                            |                                  |                                                    |
|                            |                                  |                                                    |
|                            |                                  |                                                    |
|                            |                                  |                                                    |
|                            |                                  |                                                    |
| Kansas City R              | egister:                         | Date:                                              |
| National Regis             | ster:                            | Date:                                              |
| Register Statu             | s or Eligibility: Not eligible   |                                                    |
| Eligibility Com            |                                  |                                                    |
|                            |                                  | ions that would not be eligible under Criterion C. |
|                            | ou detaile mui namerede anera    | and that would not be engine under enterior en     |
| Legal                      | Lots 52 & 53, Towers Hillsides   |                                                    |
| Description:               | Lots 32 & 33, Towers Tillisides  |                                                    |
|                            |                                  |                                                    |
| Sources of<br>Information: | water permit                     |                                                    |
| information:               |                                  |                                                    |
| Building Perm              | it #(s):                         | Survey Report(s):                                  |
|                            |                                  | Vineyard NW 106 Survey                             |
| Water Permit #             | <b>#(s)</b> : 7552               |                                                    |
| PREPARED BY                | Y: Bradley Wolf                  | Date: 15-Sep-06                                    |