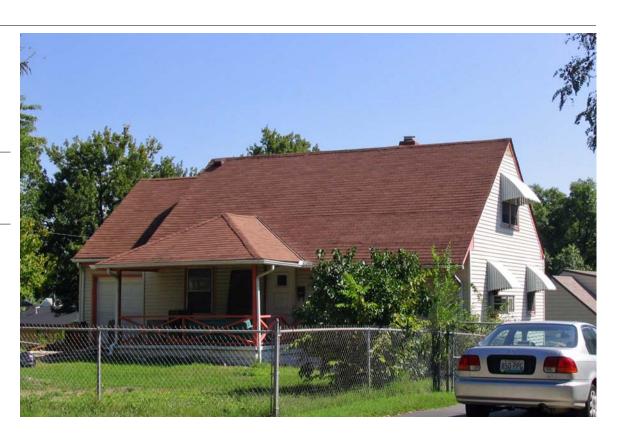

**Resource Number:** E-VNW-004

Address/Location: 4214 E 43RD ST

Kansas City MO 64130- County: Jackson

Property name, present: Plan Shape Rectangular

Number of Stories: 1 Property name, historic:

Type of Construction:

frame

Use, present single family dwelling

Roof Type and Material(s):

Use, original: single family dwelling side gable: composition shingle

Date Constructed: 1926 Cladding Material(s):

asbestos shingle Historic Integrity: Fair

Style/Type: Bungalow Foundation Material(s):

concrete

degree: Vernacular Porches

front: partial width

Demolished?: ☐ Date of Demo:

Photographer:

**Brad Wolf** 

Photo Date:

| DESCRIPTION                       | OF ENVIRONMENT AND OU                  | TBUILDING                                                         |
|-----------------------------------|----------------------------------------|-------------------------------------------------------------------|
| ADDITIONAL F                      | PHYSICAL DESCRIPTION:                  |                                                                   |
| HISTORY AND                       | SIGNIFICANCE:                          |                                                                   |
| Architect/eng                     | ineer/designer:                        |                                                                   |
| Contractor/bui                    | ilder/craftsman:                       |                                                                   |
| Developer:                        |                                        |                                                                   |
| Kansas City R                     | egister:                               | Date:                                                             |
| National Regis                    |                                        | Date:                                                             |
| Register Statu<br>Eligibility Com | s or Eligibility: Not eligible iments: | style in Kansas City and would not be individually eligible under |
| Legal<br>Description:             | Lot 56, Towers Hillsides               |                                                                   |
| Sources of Information:           | water permit                           |                                                                   |
| <b>Building Perm</b>              | it #(s):                               | Survey Report(s): Vineyard NW 106 Survey                          |
| Water Permit #                    | <b>#(s)</b> : 84153                    | villeyalu ivvv 100 Sulvey                                         |
| PREPARED BY                       | : Bradley Wolf                         | Date: 15-Sep-06                                                   |

4214 E 43RD

**Resource Number:** E-VNW-006

Address/Location: 4220 E 43RD ST

Kansas City MO 64130- County: Jackson

Property name, present: Plan Shape Irregular

Number of Stories: 1 Property name, historic:

Type of Construction: