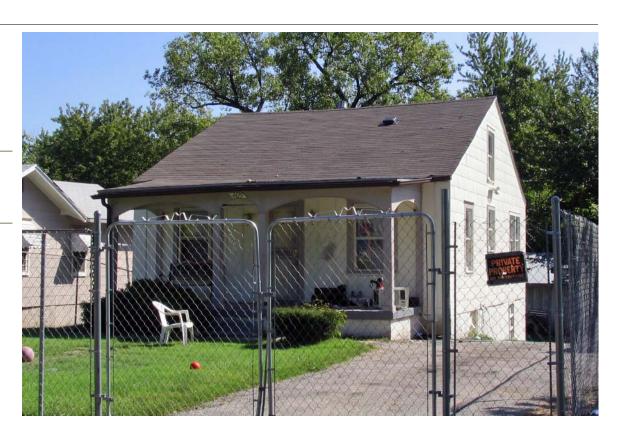

Type of Construction:

frame

Use, present community center

Use, original: community center

Roof Type and Material(s):

multigable: composition shingle

Cladding Material(s):

wood drop lap siding

Historic Integrity: Excellent

Style/Type: Contemporary

Foundation Material(s):
poured concrete

degree: Vernacular Porches

front partial width

Demolished?: Date of Demo:

Date Constructed: 2005

Photographer:

**Brad Wolf** 

Photo Date:

| DESCRIPTION             | OF ENVIRONMENT AND OUTBUILDING                                                                                           |                                          |
|-------------------------|--------------------------------------------------------------------------------------------------------------------------|------------------------------------------|
| ADDITIONAL F            | PHYSICAL DESCRIPTION:                                                                                                    |                                          |
| HISTORY AND             | SIGNIFICANCE:                                                                                                            |                                          |
| Architect/eng           | ineer/designer:                                                                                                          |                                          |
| Contractor/bui          | ilder/craftsman: L. Donnell & Son Construction Services                                                                  |                                          |
| Developer:              |                                                                                                                          |                                          |
| Kansas City R           | egister:                                                                                                                 | Date:                                    |
| National Regis          | ster:                                                                                                                    | Date:                                    |
| Eligibility Com         | s or Eligibility: Not Eligible: Less than 50 years of age aments: s less than 50 years of age and would not be eligible. |                                          |
| Legal<br>Description:   | Lots 1 and 2, Block 3, Hollywood Hills                                                                                   |                                          |
| Sources of Information: | building permit                                                                                                          |                                          |
| <b>Building Perm</b>    | it #(s): CPBS 200524651                                                                                                  | Survey Report(s): Vineyard NW 106 Survey |
| Water Permit #          | #(s):                                                                                                                    | ,                                        |
| PREPARED BY             | Y: Bradley Wolf                                                                                                          | Date: 15-Sep-06                          |

4301 E 43RD

**Resource Number:** E-VNW-008

Address/Location: 4304 E 43RD ST

Kansas City MO 64130- County: Jackson

Property name, present: Plan Shape Rectangular

Number of Stories: 1 Property name, historic: