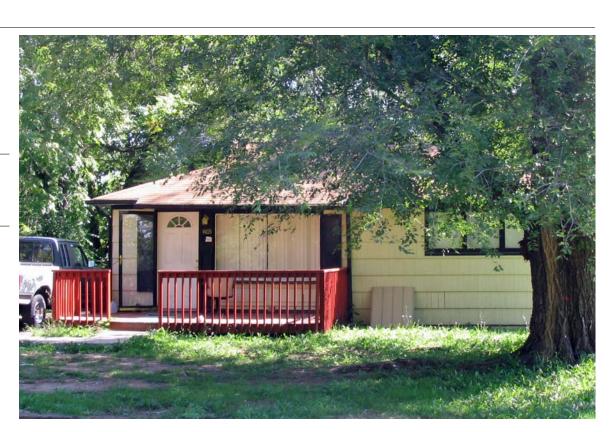

**Resource Number:** E-VNW-001

Address/Location: 4206 Ε **43RD** ST

> Kansas City MO 64130-County: Jackson

Plan Shape Square Property name, present:

Number of Stories: 1 Property name, historic:

Type of Construction:

frame

Use, present single family dwelling Roof Type and Material(s): Use, original: single family dwelling

flat/gable: composition shingle

Cladding Material(s):

T-111 siding and wood battens

Foundation Material(s):

concrete

**Porches** 

degree: Vernacular

Date Constructed: 1930

Historic Integrity: Poor

Demolished?: □

Date of Demo:

Photographer:

Style/Type:

**KCNA** 

Photo Date:

July 2006

| DESCRIPTION                | <u>I OF ENVIRONMENT AND OUT</u>  | BUILDING                                           |
|----------------------------|----------------------------------|----------------------------------------------------|
|                            |                                  |                                                    |
|                            |                                  |                                                    |
|                            |                                  |                                                    |
|                            |                                  |                                                    |
| ADDITIONAL F               | PHYSICAL DESCRIPTION:            |                                                    |
|                            |                                  |                                                    |
|                            |                                  |                                                    |
|                            |                                  |                                                    |
|                            |                                  |                                                    |
|                            |                                  |                                                    |
|                            |                                  |                                                    |
| HISTORY AND                | SIGNIFICANCE:                    |                                                    |
| Architect/eng              | ineer/designer:                  |                                                    |
| Contractor/bu              | ilder/craftsman: Zurn Building ( | Company                                            |
| Developer:                 |                                  |                                                    |
|                            |                                  |                                                    |
|                            |                                  |                                                    |
|                            |                                  |                                                    |
|                            |                                  |                                                    |
|                            |                                  |                                                    |
|                            |                                  |                                                    |
| Kansas City R              | egister:                         | Date:                                              |
| National Regis             | ster:                            | Date:                                              |
| Register Statu             | s or Eligibility: Not eligible   |                                                    |
| Eligibility Com            |                                  |                                                    |
|                            |                                  | ions that would not be eligible under Criterion C. |
|                            | ou detaile mui namerede anera    | and that would not be engine under enterior en     |
| Legal                      | Lots 52 & 53, Towers Hillsides   |                                                    |
| Description:               | Lots 32 & 33, Towers Tillisides  |                                                    |
|                            |                                  |                                                    |
| Sources of<br>Information: | water permit                     |                                                    |
| information:               |                                  |                                                    |
| Building Perm              | it #(s):                         | Survey Report(s):                                  |
|                            |                                  | Vineyard NW 106 Survey                             |
| Water Permit #             | <b>#(s)</b> : 7552               |                                                    |
| PREPARED BY                | Y: Bradley Wolf                  | Date: 15-Sep-06                                    |