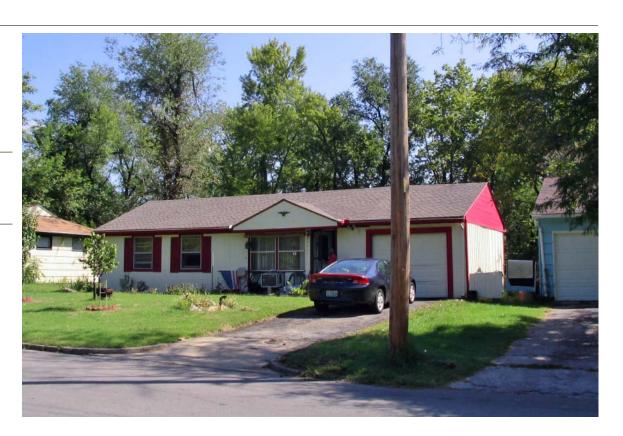

4304 E 43RD ST E-VNW-008

**Resource Number:** E-VNW-010

Use, present single family dwelling

Address/Location: 4312 E 43RD ST

Kansas City MO 64130- County: Jackson

Property name, present: Plan Shape Rectangular

Number of Stories: 1 Property name, historic:

Type of Construction: frame

"

Use, original: single family dwelling

Roof Type and Material(s):
end gable: composition shingle

Date Constructed: 1946 Cladding Material(s):

vinyl lap siding **Historic Integrity:** Fair

Style/Type: Minimal Traditional Foundation Material(s):

concrete block

degree: Vernacular Porches

front full width

Demolished?: ☐ Date of Demo:

Photographer:

**KCNA** 

Photo Date:

July 2006

| DESCRIPTION                | <u>I OF ENVIRONMENT AND OU</u>  | TBUILDING                                            |
|----------------------------|---------------------------------|------------------------------------------------------|
|                            |                                 |                                                      |
|                            |                                 |                                                      |
|                            |                                 |                                                      |
|                            |                                 |                                                      |
| ADDITIONAL I               | PHYSICAL DESCRIPTION:           |                                                      |
|                            |                                 |                                                      |
|                            |                                 |                                                      |
|                            |                                 |                                                      |
|                            |                                 |                                                      |
|                            |                                 |                                                      |
|                            |                                 |                                                      |
|                            |                                 |                                                      |
| HISTORY AND                | SIGNIFICANCE:                   |                                                      |
| Architect/eng              | ineer/designer:                 |                                                      |
| Contractor/bu              | ilder/craftsman:                |                                                      |
| Developer:                 |                                 |                                                      |
| _                          |                                 | placed an earlier house built on the site in 1924.   |
|                            |                                 |                                                      |
| Kansas City R              | egister:                        | Date:                                                |
| National Regis             | ster:                           | Date:                                                |
| Register Statu             | s or Eligibility: Not eligible  |                                                      |
| Eligibility Com            |                                 |                                                      |
|                            |                                 | ations that would not be eligible under Criterion C. |
| This is a simple           | e structure with numerous after | ations that would not be eligible under Chterion C.  |
| Legal                      | Lot 98, Towers Hillsides        |                                                      |
| Description:               |                                 |                                                      |
|                            | L 21 P                          |                                                      |
| Sources of<br>Information: | building permit                 |                                                      |
| Building Perm              | nit #(s): 16334                 | Survey Report(s):                                    |
| Water Permit #             | <b>#(s)</b> : 76504             | Vineyard NW 106 Survey                               |
| PREPARED B                 | Y: Bradley Wolf                 | Date: 15-Sep-06                                      |