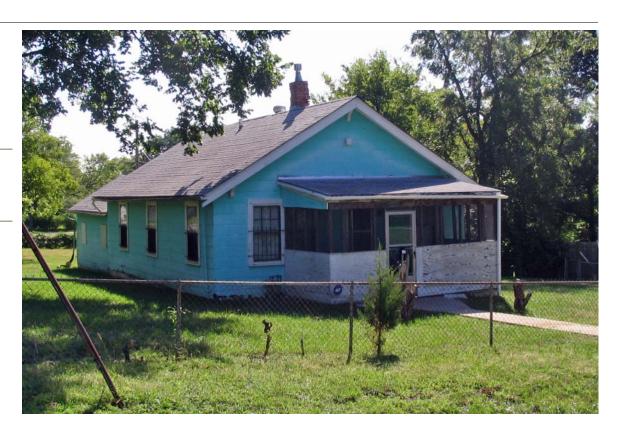

4206 E 43RD ST

**Resource Number:** E-VNW-002

Use, present single family dwelling

Address/Location: 4215 E 43RD ST

Kansas City MO 64130- County: Jackson

Property name, present: Plan Shape Rectangular

Number of Stories: 1 Property name, historic:

Type of Construction:
frame

· · ·

Use, original: single family dwelling

Roof Type and Material(s):
end gable: composition shingle

Date Constructed: 1930 Cladding Material(s):

wood lap, score plywood Historic Integrity: Fair

Style/Type: Craftsman Bungalow Foundation Material(s):

stone

Porches

front: full width

Demolished?: Date of Demo:

degree: Vernacular

Photographer:

**KCNA** 

Photo Date:

July 2006

| DESCRIPTION                      | OF ENVIRONMEN        | T AND OUTBU   | JILDING                    |                        |              |
|----------------------------------|----------------------|---------------|----------------------------|------------------------|--------------|
|                                  |                      |               |                            |                        |              |
|                                  |                      |               |                            |                        |              |
|                                  |                      |               |                            |                        |              |
| ADDITIONAL F                     | PHYSICAL DESCRI      | PTION:        |                            | 1                      |              |
|                                  |                      |               |                            |                        |              |
|                                  |                      |               |                            |                        |              |
|                                  |                      |               |                            |                        |              |
|                                  |                      |               |                            |                        |              |
|                                  |                      |               |                            |                        |              |
| HISTORY AND                      | SIGNIFICANCE:        |               |                            |                        |              |
|                                  |                      |               |                            |                        |              |
| Architect/eng                    | ineer/designer:      |               |                            |                        |              |
| Contractor/bui                   | ilder/craftsman:     |               |                            |                        |              |
| Developer:                       |                      |               |                            |                        |              |
| Owner: Roberts                   | 3                    |               |                            |                        |              |
| o whom readens                   |                      |               |                            |                        |              |
|                                  |                      |               |                            |                        |              |
|                                  |                      |               |                            |                        |              |
|                                  |                      |               |                            |                        |              |
| Kansas City R                    | anistar:             |               |                            | Date:                  |              |
| _                                |                      |               |                            |                        |              |
| National Regis                   | ster:                |               |                            | Date:                  |              |
| Register Statu                   | s or Eligibility: No | t eligible    |                            |                        |              |
| Eligibility Com                  | nments:              |               |                            |                        |              |
| This is a simple<br>Criterion C. | bungalow, which is   | a common styl | e in Kansas City and would | not be individually el | igible under |
| Legal<br>Description:            | Lot 3, Block 4, Holl | ywood Hills   |                            |                        |              |
| Sources of                       | water permit         |               |                            |                        |              |
| Information:                     |                      |               |                            |                        |              |
| <b>Building Perm</b>             | it #(s):             |               |                            | urvey Report(s):       | <b>10</b> 1  |
| Water Permit #                   | <b>#(s)</b> : 90130  |               | V                          | ineyard NW 106 Surv    | <i>т</i> -Бу |
| PREPARED BY                      | Y: Bradley Wolf      |               |                            | Date: 15-Sep-06        |              |
| 4215 E                           | 43RD                 | ST            |                            | -                      | E-VNW-002    |