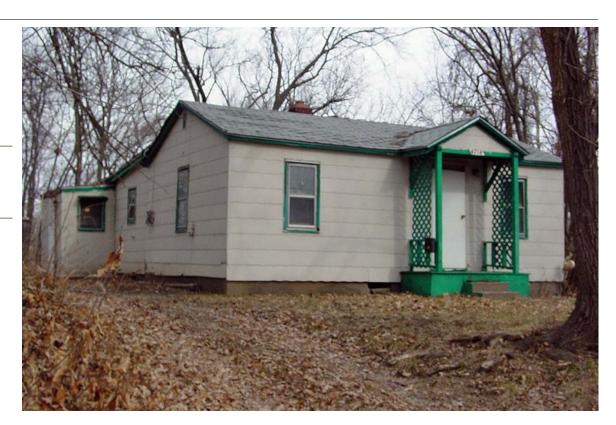

**Resource Number:** E-VNW-001

Address/Location: 4206 Ε **43RD** ST

> Kansas City MO 64130-County: Jackson

Plan Shape Square Property name, present:

Number of Stories: 1 Property name, historic:

Type of Construction:

frame

Use, present single family dwelling Roof Type and Material(s): Use, original: single family dwelling

flat/gable: composition shingle

Cladding Material(s):

T-111 siding and wood battens

Foundation Material(s):

concrete

**Porches** 

degree: Vernacular

Date Constructed: 1930

Historic Integrity: Poor

Demolished?: □

Date of Demo:

Photographer:

Style/Type:

**KCNA** 

Photo Date:

July 2006

| DESCRIPTION                | <u>I OF ENVIRONMENT AND OUT</u>  | BUILDING                                           |
|----------------------------|----------------------------------|----------------------------------------------------|
|                            |                                  |                                                    |
|                            |                                  |                                                    |
|                            |                                  |                                                    |
|                            |                                  |                                                    |
| ADDITIONAL F               | PHYSICAL DESCRIPTION:            |                                                    |
|                            |                                  |                                                    |
|                            |                                  |                                                    |
|                            |                                  |                                                    |
|                            |                                  |                                                    |
|                            |                                  |                                                    |
|                            |                                  |                                                    |
| HISTORY AND                | SIGNIFICANCE:                    |                                                    |
| Architect/eng              | ineer/designer:                  |                                                    |
| Contractor/bu              | ilder/craftsman: Zurn Building ( | Company                                            |
| Developer:                 |                                  |                                                    |
|                            |                                  |                                                    |
|                            |                                  |                                                    |
|                            |                                  |                                                    |
|                            |                                  |                                                    |
|                            |                                  |                                                    |
|                            |                                  |                                                    |
| Kansas City R              | egister:                         | Date:                                              |
| National Regis             | ster:                            | Date:                                              |
| Register Statu             | s or Eligibility: Not eligible   |                                                    |
| Eligibility Com            |                                  |                                                    |
|                            |                                  | ions that would not be eligible under Criterion C. |
|                            | ou detaile mui namerede anera    | and that would not be engine under enterior en     |
| Legal                      | Lots 52 & 53, Towers Hillsides   |                                                    |
| Description:               | Lots 32 & 33, Towers Tillisides  |                                                    |
|                            |                                  |                                                    |
| Sources of<br>Information: | water permit                     |                                                    |
| information:               |                                  |                                                    |
| Building Perm              | it #(s):                         | Survey Report(s):                                  |
|                            |                                  | Vineyard NW 106 Survey                             |
| Water Permit #             | <b>#(s)</b> : 7552               |                                                    |
| PREPARED BY                | Y: Bradley Wolf                  | Date: 15-Sep-06                                    |