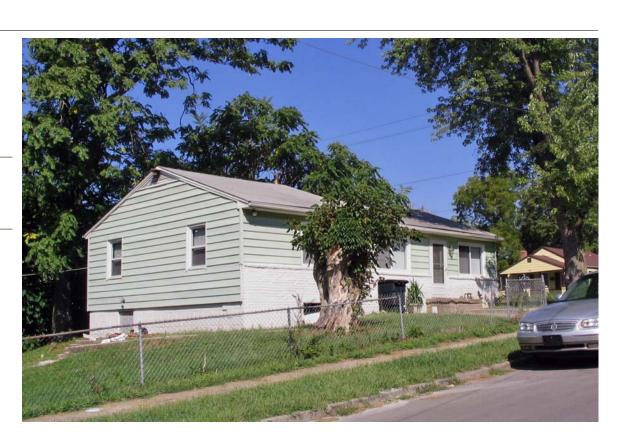

**Resource Number:** E-VNW-003

Use, present single family dwelling

Historic Integrity: Fair

Address/Location: 4212 E 43RD ST

Kansas City MO 64130- County: Jackson

Property name, present: Plan Shape Rectangular

Number of Stories: 1 1/2 Property name, historic:

Type of Construction: frame

· · ·

Use, original: single family dwelling

Roof Type and Material(s):

se, original. Single family dwelling side gable: composition shingle

Date Constructed: 1926 Cladding Material(s):

lap siding

Style/Type: Craftsman Bungalow Foundation Material(s):

concrete

degree: Vernacular Porches

front, 3/4 width

Demolished?: Date of Demo:

Photographer:

**Brad Wolf** 

Photo Date:

| DESCRIPTION     | OF ENVIRONMEN        | <u>IT AND OUTBUIL</u> | DING                     |                               |         |
|-----------------|----------------------|-----------------------|--------------------------|-------------------------------|---------|
|                 |                      |                       |                          |                               |         |
|                 |                      |                       |                          |                               |         |
|                 |                      |                       |                          |                               |         |
|                 |                      |                       |                          |                               |         |
| ADDITIONAL F    | PHYSICAL DESCR       | IPTION:               |                          | _  <br>                       |         |
|                 |                      |                       |                          |                               |         |
|                 |                      |                       |                          |                               |         |
|                 |                      |                       |                          |                               |         |
|                 |                      |                       |                          |                               |         |
|                 |                      |                       |                          |                               |         |
|                 |                      |                       |                          |                               |         |
| HISTORY AND     | SIGNIFICANCE:        |                       |                          |                               |         |
| Architect/engi  | ineer/designer:      |                       |                          |                               |         |
|                 |                      |                       |                          |                               |         |
| Contractor/bui  | lder/craftsman:      |                       |                          |                               |         |
| Developer:      |                      |                       |                          |                               |         |
| Owner: T. Farn  | es                   |                       |                          |                               |         |
|                 |                      |                       |                          |                               |         |
|                 |                      |                       |                          |                               |         |
|                 |                      |                       |                          |                               |         |
|                 |                      |                       |                          |                               |         |
|                 |                      |                       |                          |                               |         |
| Kansas City R   | egister:             |                       |                          | Date:                         |         |
| National Regis  | ster:                |                       |                          | Date:                         |         |
| _               |                      | at alimible           |                          |                               |         |
|                 | s or Eligibility: No | ot eligible           |                          |                               |         |
| Eligibility Com |                      | s a common stylo i    | n Kaneae City and would  | not be individually eligible  | undor   |
| Criterion C.    | bungalow, writer is  | s a common style ii   | ii Kansas City and would | Thot be individually eligible | under   |
| Legal           | Lot 55, Towers Hil   | lsides                |                          |                               |         |
| Description:    | Lot do, Towers I III | 101000                |                          |                               |         |
| -               |                      |                       |                          |                               |         |
| Sources of      | water permit         |                       |                          |                               |         |
| Information:    |                      |                       |                          |                               |         |
| Building Perm   | it #/e\·             |                       |                          | Survey Report(s):             |         |
| -ananig i cilli | <i></i> (0).         |                       |                          | ineyard NW 106 Survey         |         |
| Water Permit #  | <b>t(s)</b> : 86448  |                       |                          | •                             |         |
| PREPARED BY     | : Bradley Wolf       |                       |                          | Date: 15-Sep-06               |         |
| 4212 E          | 43RD                 | ST                    |                          |                               | VNW-003 |