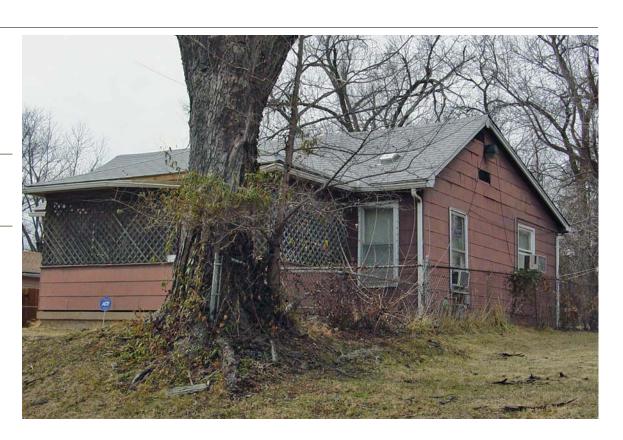

**Resource Number:** E-VNW-001

Address/Location: 4206 Ε **43RD** ST

> Kansas City MO 64130-County: Jackson

Plan Shape Square Property name, present:

Number of Stories: 1 Property name, historic:

Type of Construction:

frame

Use, present single family dwelling Roof Type and Material(s): Use, original: single family dwelling

flat/gable: composition shingle

Cladding Material(s):

T-111 siding and wood battens

Foundation Material(s):

concrete

**Porches** 

degree: Vernacular

Date Constructed: 1930

Historic Integrity: Poor

Demolished?: □

Date of Demo:

Photographer:

Style/Type:

**KCNA** 

Photo Date:

July 2006

| DESCRIPTION                | <u>I OF ENVIRONMENT AND OUT</u>  | BUILDING                                           |
|----------------------------|----------------------------------|----------------------------------------------------|
|                            |                                  |                                                    |
|                            |                                  |                                                    |
|                            |                                  |                                                    |
|                            |                                  |                                                    |
| ADDITIONAL F               | PHYSICAL DESCRIPTION:            |                                                    |
|                            |                                  |                                                    |
|                            |                                  |                                                    |
|                            |                                  |                                                    |
|                            |                                  |                                                    |
|                            |                                  |                                                    |
|                            |                                  |                                                    |
| HISTORY AND                | SIGNIFICANCE:                    |                                                    |
| Architect/eng              | ineer/designer:                  |                                                    |
| Contractor/bu              | ilder/craftsman: Zurn Building ( | Company                                            |
| Developer:                 |                                  |                                                    |
|                            |                                  |                                                    |
|                            |                                  |                                                    |
|                            |                                  |                                                    |
|                            |                                  |                                                    |
|                            |                                  |                                                    |
|                            |                                  |                                                    |
| Kansas City R              | egister:                         | Date:                                              |
| National Regis             | ster:                            | Date:                                              |
| Register Statu             | s or Eligibility: Not eligible   |                                                    |
| Eligibility Com            |                                  |                                                    |
|                            |                                  | ions that would not be eligible under Criterion C. |
|                            | ou detaile mui namerede anera    | and that would not be engine under enterior en     |
| Legal                      | Lots 52 & 53, Towers Hillsides   |                                                    |
| Description:               | Lots 32 & 33, Towers Tillisides  |                                                    |
|                            |                                  |                                                    |
| Sources of<br>Information: | water permit                     |                                                    |
| information:               |                                  |                                                    |
| Building Perm              | it #(s):                         | Survey Report(s):                                  |
|                            |                                  | Vineyard NW 106 Survey                             |
| Water Permit #             | <b>#(s)</b> : 7552               |                                                    |
| PREPARED BY                | Y: Bradley Wolf                  | Date: 15-Sep-06                                    |