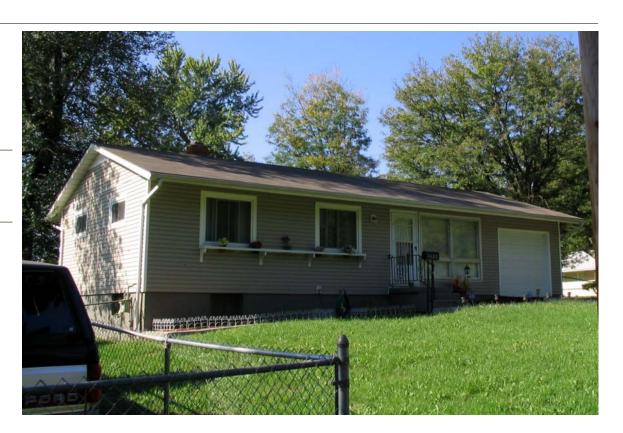

4206 E 43RD ST

**Resource Number:** E-VNW-002

Use, present single family dwelling

Address/Location: 4215 E 43RD ST

Kansas City MO 64130- County: Jackson

Property name, present: Plan Shape Rectangular

Number of Stories: 1 Property name, historic:

Type of Construction:
frame

· · ·

Use, original: single family dwelling

Roof Type and Material(s):
end gable: composition shingle

Date Constructed: 1930 Cladding Material(s):

wood lap, score plywood Historic Integrity: Fair

Style/Type: Craftsman Bungalow Foundation Material(s):

stone

Porches

front: full width

Demolished?: Date of Demo:

degree: Vernacular

Photographer:

**KCNA** 

Photo Date:

July 2006

| DESCRIPTION                      | OF ENVIRONMEN        | T AND OUTBU   | JILDING                    |                        |              |
|----------------------------------|----------------------|---------------|----------------------------|------------------------|--------------|
|                                  |                      |               |                            |                        |              |
|                                  |                      |               |                            |                        |              |
|                                  |                      |               |                            |                        |              |
| ADDITIONAL F                     | PHYSICAL DESCRI      | PTION:        |                            | 1                      |              |
|                                  |                      |               |                            |                        |              |
|                                  |                      |               |                            |                        |              |
|                                  |                      |               |                            |                        |              |
|                                  |                      |               |                            |                        |              |
|                                  |                      |               |                            |                        |              |
| HISTORY AND                      | SIGNIFICANCE:        |               |                            |                        |              |
|                                  |                      |               |                            |                        |              |
| Architect/eng                    | ineer/designer:      |               |                            |                        |              |
| Contractor/bui                   | ilder/craftsman:     |               |                            |                        |              |
| Developer:                       |                      |               |                            |                        |              |
| Owner: Roberts                   | 3                    |               |                            |                        |              |
| o whom readens                   |                      |               |                            |                        |              |
|                                  |                      |               |                            |                        |              |
|                                  |                      |               |                            |                        |              |
|                                  |                      |               |                            |                        |              |
| Kansas City R                    | anistar:             |               |                            | Date:                  |              |
| _                                |                      |               |                            |                        |              |
| National Regis                   | ster:                |               |                            | Date:                  |              |
| Register Statu                   | s or Eligibility: No | t eligible    |                            |                        |              |
| Eligibility Com                  | nments:              |               |                            |                        |              |
| This is a simple<br>Criterion C. | bungalow, which is   | a common styl | e in Kansas City and would | not be individually el | igible under |
| Legal<br>Description:            | Lot 3, Block 4, Holl | ywood Hills   |                            |                        |              |
| Sources of                       | water permit         |               |                            |                        |              |
| Information:                     |                      |               |                            |                        |              |
| <b>Building Perm</b>             | it #(s):             |               |                            | urvey Report(s):       | <b>10</b> 1  |
| Water Permit #                   | <b>#(s)</b> : 90130  |               | V                          | ineyard NW 106 Surv    | <i>т</i> -Бу |
| PREPARED BY                      | Y: Bradley Wolf      |               |                            | Date: 15-Sep-06        |              |
| 4215 E                           | 43RD                 | ST            |                            | -                      | E-VNW-002    |