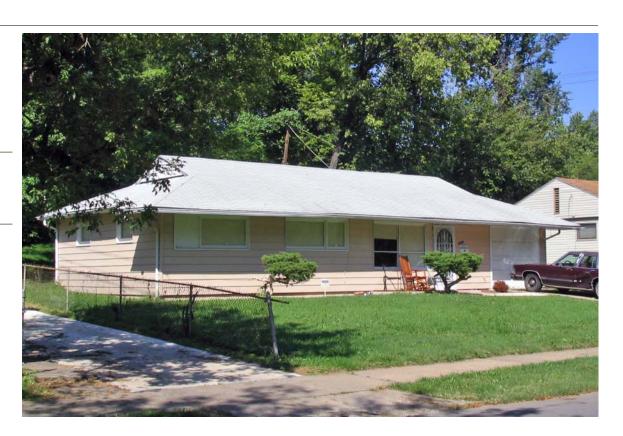

**Resource Number:** E-VNW-003

Use, present single family dwelling

Historic Integrity: Fair

Address/Location: 4212 E 43RD ST

Kansas City MO 64130- County: Jackson

Property name, present: Plan Shape Rectangular

Number of Stories: 1 1/2 Property name, historic:

Type of Construction: frame

· · ·

Use, original: single family dwelling

Roof Type and Material(s):

se, original. Single family dwelling side gable: composition shingle

Date Constructed: 1926 Cladding Material(s):

lap siding

Style/Type: Craftsman Bungalow Foundation Material(s):

concrete

degree: Vernacular Porches

front, 3/4 width

Demolished?: Date of Demo:

Photographer:

**Brad Wolf** 

Photo Date:

| DESCRIPTION     | OF ENVIRONMEN        | <u>IT AND OUTBUIL</u> | DING                     |                               |         |
|-----------------|----------------------|-----------------------|--------------------------|-------------------------------|---------|
|                 |                      |                       |                          |                               |         |
|                 |                      |                       |                          |                               |         |
|                 |                      |                       |                          |                               |         |
|                 |                      |                       |                          |                               |         |
| ADDITIONAL F    | PHYSICAL DESCR       | IPTION:               |                          | _  <br>                       |         |
|                 |                      |                       |                          |                               |         |
|                 |                      |                       |                          |                               |         |
|                 |                      |                       |                          |                               |         |
|                 |                      |                       |                          |                               |         |
|                 |                      |                       |                          |                               |         |
|                 |                      |                       |                          |                               |         |
| HISTORY AND     | SIGNIFICANCE:        |                       |                          |                               |         |
| Architect/engi  | ineer/designer:      |                       |                          |                               |         |
|                 |                      |                       |                          |                               |         |
| Contractor/bui  | lder/craftsman:      |                       |                          |                               |         |
| Developer:      |                      |                       |                          |                               |         |
| Owner: T. Farn  | es                   |                       |                          |                               |         |
|                 |                      |                       |                          |                               |         |
|                 |                      |                       |                          |                               |         |
|                 |                      |                       |                          |                               |         |
|                 |                      |                       |                          |                               |         |
|                 |                      |                       |                          |                               |         |
| Kansas City R   | egister:             |                       |                          | Date:                         |         |
| National Regis  | ster:                |                       |                          | Date:                         |         |
| _               |                      | at alimible           |                          |                               |         |
|                 | s or Eligibility: No | ot eligible           |                          |                               |         |
| Eligibility Com |                      | s a common stylo i    | n Kaneae City and would  | not be individually eligible  | undor   |
| Criterion C.    | bungalow, writer is  | s a common style ii   | ii Kansas City and would | Thot be individually eligible | under   |
| Legal           | Lot 55, Towers Hil   | lsides                |                          |                               |         |
| Description:    | Lot do, Towers I III | 101000                |                          |                               |         |
| -               |                      |                       |                          |                               |         |
| Sources of      | water permit         |                       |                          |                               |         |
| Information:    |                      |                       |                          |                               |         |
| Building Perm   | it #/e\·             |                       |                          | Survey Report(s):             |         |
| -ananig i cilli | <i></i> (0).         |                       |                          | ineyard NW 106 Survey         |         |
| Water Permit #  | <b>t(s)</b> : 86448  |                       |                          | •                             |         |
| PREPARED BY     | : Bradley Wolf       |                       |                          | Date: 15-Sep-06               |         |
| 4212 E          | 43RD                 | ST                    |                          |                               | VNW-003 |