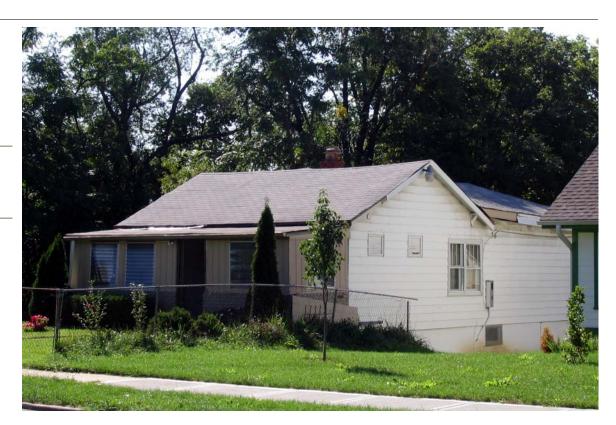

**Resource Number:** E-VNW-001

Address/Location: 4206 Ε **43RD** ST

> Kansas City MO 64130-County: Jackson

Plan Shape Square Property name, present:

Number of Stories: 1 Property name, historic:

Type of Construction:

frame

Use, present single family dwelling Roof Type and Material(s): Use, original: single family dwelling

flat/gable: composition shingle

Cladding Material(s):

T-111 siding and wood battens

Foundation Material(s):

concrete

**Porches** 

degree: Vernacular

Date Constructed: 1930

Historic Integrity: Poor

Demolished?: □

Date of Demo:

Photographer:

Style/Type:

**KCNA** 

Photo Date:

July 2006

| DESCRIPTION                | <u>I OF ENVIRONMENT AND OUT</u>  | BUILDING                                           |
|----------------------------|----------------------------------|----------------------------------------------------|
|                            |                                  |                                                    |
|                            |                                  |                                                    |
|                            |                                  |                                                    |
|                            |                                  |                                                    |
| ADDITIONAL F               | PHYSICAL DESCRIPTION:            |                                                    |
|                            |                                  |                                                    |
|                            |                                  |                                                    |
|                            |                                  |                                                    |
|                            |                                  |                                                    |
|                            |                                  |                                                    |
|                            |                                  |                                                    |
| HISTORY AND                | SIGNIFICANCE:                    |                                                    |
| Architect/eng              | ineer/designer:                  |                                                    |
| Contractor/bu              | ilder/craftsman: Zurn Building ( | Company                                            |
| Developer:                 |                                  |                                                    |
|                            |                                  |                                                    |
|                            |                                  |                                                    |
|                            |                                  |                                                    |
|                            |                                  |                                                    |
|                            |                                  |                                                    |
|                            |                                  |                                                    |
| Kansas City R              | egister:                         | Date:                                              |
| National Regis             | ster:                            | Date:                                              |
| Register Statu             | s or Eligibility: Not eligible   |                                                    |
| Eligibility Com            |                                  |                                                    |
|                            |                                  | ions that would not be eligible under Criterion C. |
|                            | ou detaile mui namerede anera    | and that would not be engine under enterior en     |
| Legal                      | Lots 52 & 53, Towers Hillsides   |                                                    |
| Description:               | Lots 32 & 33, Towers Tillisides  |                                                    |
|                            |                                  |                                                    |
| Sources of<br>Information: | water permit                     |                                                    |
| information:               |                                  |                                                    |
| Building Perm              | it #(s):                         | Survey Report(s):                                  |
|                            |                                  | Vineyard NW 106 Survey                             |
| Water Permit #             | <b>#(s)</b> : 7552               |                                                    |
| PREPARED BY                | Y: Bradley Wolf                  | Date: 15-Sep-06                                    |