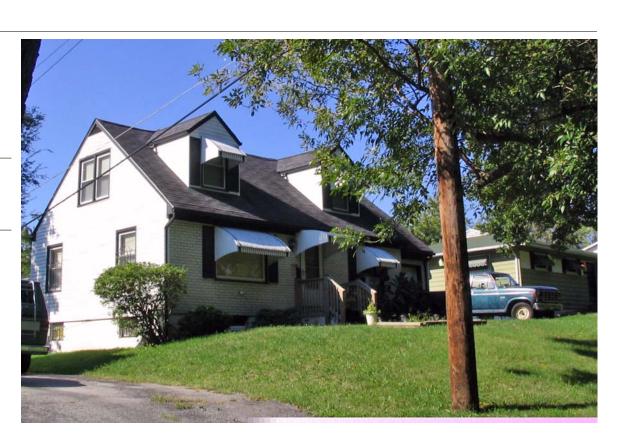

**Resource Number:** E-VNW-004

Address/Location: 4214 E 43RD ST

Kansas City MO 64130- County: Jackson

Property name, present: Plan Shape Rectangular

Number of Stories: 1 Property name, historic:

Type of Construction:

frame

Use, present single family dwelling

Roof Type and Material(s):

Use, original: single family dwelling side gable: composition shingle

Date Constructed: 1926 Cladding Material(s):

asbestos shingle Historic Integrity: Fair

Style/Type: Bungalow Foundation Material(s):

concrete

degree: Vernacular Porches

front: partial width

Demolished?: ☐ Date of Demo:

Photographer:

**Brad Wolf** 

Photo Date: