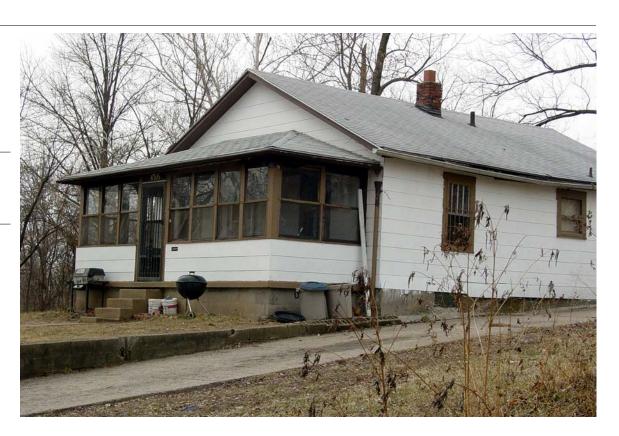

**Resource Number:** E-VNW-001

Address/Location: 4206 Ε **43RD** ST

> Kansas City MO 64130-County: Jackson

Plan Shape Square Property name, present:

Number of Stories: 1 Property name, historic:

Type of Construction:

frame

Use, present single family dwelling Roof Type and Material(s): Use, original: single family dwelling

flat/gable: composition shingle

Cladding Material(s):

T-111 siding and wood battens

Foundation Material(s):

concrete

**Porches** 

degree: Vernacular

Date Constructed: 1930

Historic Integrity: Poor

Demolished?: □

Date of Demo:

Photographer:

Style/Type:

**KCNA** 

Photo Date:

July 2006

| DESCRIPTION                | <u>I OF ENVIRONMENT AND OUT</u>  | BUILDING                                           |
|----------------------------|----------------------------------|----------------------------------------------------|
|                            |                                  |                                                    |
|                            |                                  |                                                    |
|                            |                                  |                                                    |
|                            |                                  |                                                    |
| ADDITIONAL F               | PHYSICAL DESCRIPTION:            |                                                    |
|                            |                                  |                                                    |
|                            |                                  |                                                    |
|                            |                                  |                                                    |
|                            |                                  |                                                    |
|                            |                                  |                                                    |
|                            |                                  |                                                    |
| HISTORY AND                | SIGNIFICANCE:                    |                                                    |
| Architect/eng              | ineer/designer:                  |                                                    |
| Contractor/bu              | ilder/craftsman: Zurn Building ( | Company                                            |
| Developer:                 |                                  |                                                    |
|                            |                                  |                                                    |
|                            |                                  |                                                    |
|                            |                                  |                                                    |
|                            |                                  |                                                    |
|                            |                                  |                                                    |
|                            |                                  |                                                    |
| Kansas City R              | egister:                         | Date:                                              |
| National Regis             | ster:                            | Date:                                              |
| Register Statu             | s or Eligibility: Not eligible   |                                                    |
| Eligibility Com            |                                  |                                                    |
|                            |                                  | ions that would not be eligible under Criterion C. |
|                            | ou detaile mui namerede anera    | and that would not be engine under enterior en     |
| Legal                      | Lots 52 & 53, Towers Hillsides   |                                                    |
| Description:               | Lots 32 & 33, Towers Tillisides  |                                                    |
|                            |                                  |                                                    |
| Sources of<br>Information: | water permit                     |                                                    |
| information:               |                                  |                                                    |
| Building Perm              | it #(s):                         | Survey Report(s):                                  |
|                            |                                  | Vineyard NW 106 Survey                             |
| Water Permit #             | <b>#(s)</b> : 7552               |                                                    |
| PREPARED BY                | Y: Bradley Wolf                  | Date: 15-Sep-06                                    |