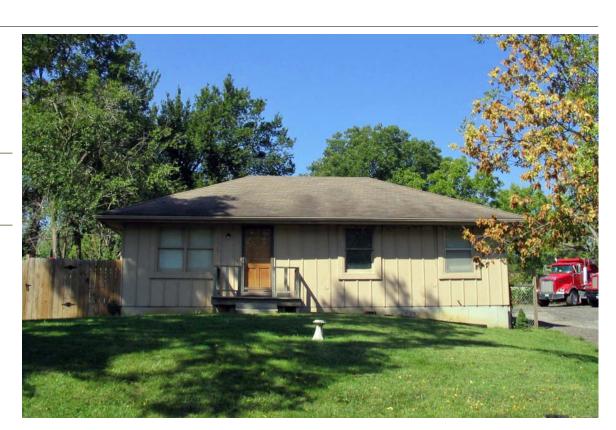

**Resource Number:** E-VNW-003

Use, present single family dwelling

Historic Integrity: Fair

Address/Location: 4212 E 43RD ST

Kansas City MO 64130- County: Jackson

Property name, present: Plan Shape Rectangular

Number of Stories: 1 1/2 Property name, historic:

Type of Construction: frame

· · ·

Use, original: single family dwelling

Roof Type and Material(s):

se, original. Single family dwelling side gable: composition shingle

Date Constructed: 1926 Cladding Material(s):

lap siding

Style/Type: Craftsman Bungalow Foundation Material(s):

concrete

degree: Vernacular Porches

front, 3/4 width

Demolished?: Date of Demo:

Photographer:

**Brad Wolf** 

Photo Date:

| DESCRIPTION     | OF ENVIRONMEN        | <u>IT AND OUTBUIL</u> | DING                     |                               |         |
|-----------------|----------------------|-----------------------|--------------------------|-------------------------------|---------|
|                 |                      |                       |                          |                               |         |
|                 |                      |                       |                          |                               |         |
|                 |                      |                       |                          |                               |         |
|                 |                      |                       |                          |                               |         |
| ADDITIONAL F    | PHYSICAL DESCR       | IPTION:               |                          | _  <br>                       |         |
|                 |                      |                       |                          |                               |         |
|                 |                      |                       |                          |                               |         |
|                 |                      |                       |                          |                               |         |
|                 |                      |                       |                          |                               |         |
|                 |                      |                       |                          |                               |         |
|                 |                      |                       |                          |                               |         |
| HISTORY AND     | SIGNIFICANCE:        |                       |                          |                               |         |
| Architect/engi  | ineer/designer:      |                       |                          |                               |         |
|                 |                      |                       |                          |                               |         |
| Contractor/bui  | lder/craftsman:      |                       |                          |                               |         |
| Developer:      |                      |                       |                          |                               |         |
| Owner: T. Farn  | es                   |                       |                          |                               |         |
|                 |                      |                       |                          |                               |         |
|                 |                      |                       |                          |                               |         |
|                 |                      |                       |                          |                               |         |
|                 |                      |                       |                          |                               |         |
|                 |                      |                       |                          |                               |         |
| Kansas City R   | egister:             |                       |                          | Date:                         |         |
| National Regis  | ster:                |                       |                          | Date:                         |         |
| _               |                      | at alimible           |                          |                               |         |
|                 | s or Eligibility: No | ot eligible           |                          |                               |         |
| Eligibility Com |                      | s a common stylo i    | n Kaneae City and would  | not be individually eligible  | undor   |
| Criterion C.    | bungalow, writer is  | s a common style ii   | ii Kansas City and would | Thot be individually eligible | under   |
| Legal           | Lot 55, Towers Hil   | lsides                |                          |                               |         |
| Description:    | Lot do, Towers I III | 101000                |                          |                               |         |
| -               |                      |                       |                          |                               |         |
| Sources of      | water permit         |                       |                          |                               |         |
| Information:    |                      |                       |                          |                               |         |
| Building Perm   | it #/e\·             |                       |                          | Survey Report(s):             |         |
| -ananig i cilli | <i></i> (0).         |                       |                          | ineyard NW 106 Survey         |         |
| Water Permit #  | <b>t(s)</b> : 86448  |                       |                          | •                             |         |
| PREPARED BY     | : Bradley Wolf       |                       |                          | Date: 15-Sep-06               |         |
| 4212 E          | 43RD                 | ST                    |                          |                               | VNW-003 |