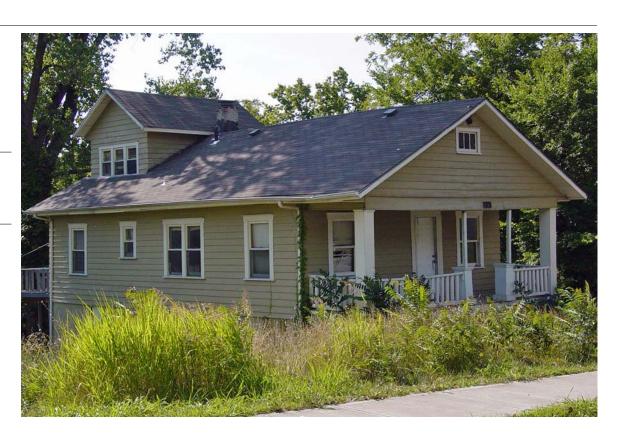

**Resource Number:** E-VNW-001

Address/Location: 4206 Ε **43RD** ST

> Kansas City MO 64130-County: Jackson

Plan Shape Square Property name, present:

Number of Stories: 1 Property name, historic:

Type of Construction:

frame

Use, present single family dwelling Roof Type and Material(s): Use, original: single family dwelling

flat/gable: composition shingle

Cladding Material(s):

T-111 siding and wood battens

Foundation Material(s):

concrete

**Porches** 

degree: Vernacular

Date Constructed: 1930

Historic Integrity: Poor

Demolished?: □

Date of Demo:

Photographer:

Style/Type:

**KCNA** 

Photo Date:

July 2006

| DESCRIPTION                | <u>I OF ENVIRONMENT AND OUT</u>  | BUILDING                                           |
|----------------------------|----------------------------------|----------------------------------------------------|
|                            |                                  |                                                    |
|                            |                                  |                                                    |
|                            |                                  |                                                    |
|                            |                                  |                                                    |
| ADDITIONAL F               | PHYSICAL DESCRIPTION:            |                                                    |
|                            |                                  |                                                    |
|                            |                                  |                                                    |
|                            |                                  |                                                    |
|                            |                                  |                                                    |
|                            |                                  |                                                    |
|                            |                                  |                                                    |
| HISTORY AND                | SIGNIFICANCE:                    |                                                    |
| Architect/eng              | ineer/designer:                  |                                                    |
| Contractor/bu              | ilder/craftsman: Zurn Building ( | Company                                            |
| Developer:                 |                                  |                                                    |
|                            |                                  |                                                    |
|                            |                                  |                                                    |
|                            |                                  |                                                    |
|                            |                                  |                                                    |
|                            |                                  |                                                    |
|                            |                                  |                                                    |
| Kansas City R              | egister:                         | Date:                                              |
| National Regis             | ster:                            | Date:                                              |
| Register Statu             | s or Eligibility: Not eligible   |                                                    |
| Eligibility Com            |                                  |                                                    |
|                            |                                  | ions that would not be eligible under Criterion C. |
|                            | ou detaile mui namerede anera    | and that would not be engine under enterior en     |
| Legal                      | Lots 52 & 53, Towers Hillsides   |                                                    |
| Description:               | Lots 32 & 33, Towers Tillisides  |                                                    |
|                            |                                  |                                                    |
| Sources of<br>Information: | water permit                     |                                                    |
| information:               |                                  |                                                    |
| Building Perm              | it #(s):                         | Survey Report(s):                                  |
|                            |                                  | Vineyard NW 106 Survey                             |
| Water Permit #             | <b>#(s)</b> : 7552               |                                                    |
| PREPARED BY                | Y: Bradley Wolf                  | Date: 15-Sep-06                                    |

4206 E 43RD ST

**Resource Number:** E-VNW-002

Use, present single family dwelling

Address/Location: 4215 E 43RD ST

Kansas City MO 64130- County: Jackson

Property name, present: Plan Shape Rectangular

Number of Stories: 1 Property name, historic: