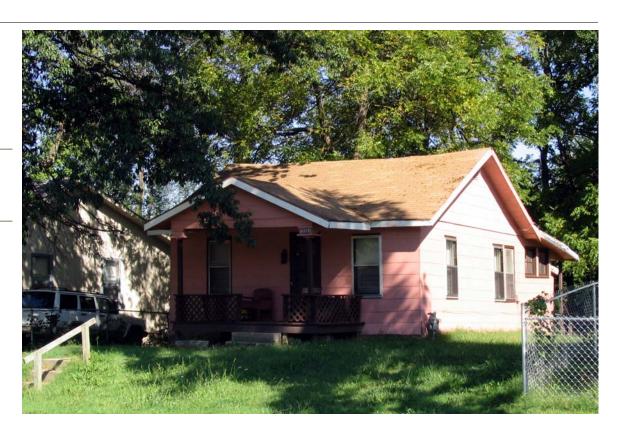

**Resource Number:** E-VNW-004

Address/Location: 4214 E 43RD ST

Kansas City MO 64130- County: Jackson

Property name, present: Plan Shape Rectangular

Number of Stories: 1 Property name, historic:

Type of Construction:

frame

Use, present single family dwelling

Roof Type and Material(s):

Use, original: single family dwelling side gable: composition shingle

Date Constructed: 1926 Cladding Material(s):

asbestos shingle Historic Integrity: Fair

Style/Type: Bungalow Foundation Material(s):

concrete

degree: Vernacular Porches

front: partial width

Demolished?: ☐ Date of Demo:

Photographer:

**Brad Wolf** 

Photo Date: