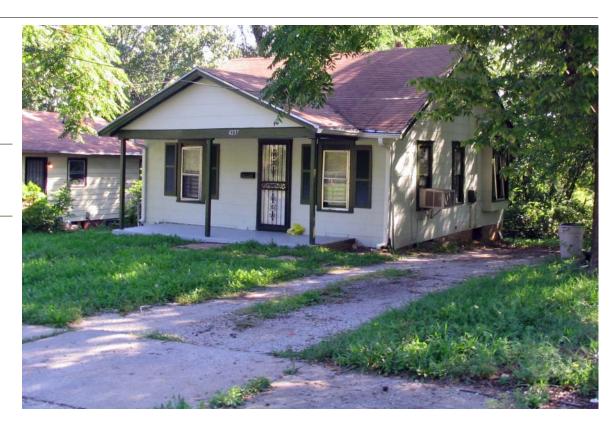

**Resource Number:** E-VNW-004

Address/Location: 4214 E 43RD ST

Kansas City MO 64130- County: Jackson

Property name, present: Plan Shape Rectangular

Number of Stories: 1 Property name, historic:

Type of Construction:

frame

Use, present single family dwelling

Roof Type and Material(s):

Use, original: single family dwelling side gable: composition shingle

Date Constructed: 1926 Cladding Material(s):

asbestos shingle Historic Integrity: Fair

Style/Type: Bungalow Foundation Material(s):

concrete

degree: Vernacular Porches

front: partial width

Demolished?: ☐ Date of Demo:

Photographer:

**Brad Wolf** 

Photo Date:

| DESCRIPTION                       | OF ENVIRONMENT AND OU                  | TBUILDING                                                         |
|-----------------------------------|----------------------------------------|-------------------------------------------------------------------|
| ADDITIONAL F                      | PHYSICAL DESCRIPTION:                  |                                                                   |
| HISTORY AND                       | SIGNIFICANCE:                          |                                                                   |
| Architect/eng                     | ineer/designer:                        |                                                                   |
| Contractor/bui                    | ilder/craftsman:                       |                                                                   |
| Developer:                        |                                        |                                                                   |
| Kansas City R                     | egister:                               | Date:                                                             |
| National Regis                    |                                        | Date:                                                             |
| Register Statu<br>Eligibility Com | s or Eligibility: Not eligible iments: | style in Kansas City and would not be individually eligible under |
| Legal<br>Description:             | Lot 56, Towers Hillsides               |                                                                   |
| Sources of Information:           | water permit                           |                                                                   |
| <b>Building Perm</b>              | it #(s):                               | Survey Report(s): Vineyard NW 106 Survey                          |
| Water Permit #                    | <b>#(s)</b> : 84153                    | villeyalu ivvv 100 Sulvey                                         |
| PREPARED BY                       | : Bradley Wolf                         | Date: 15-Sep-06                                                   |