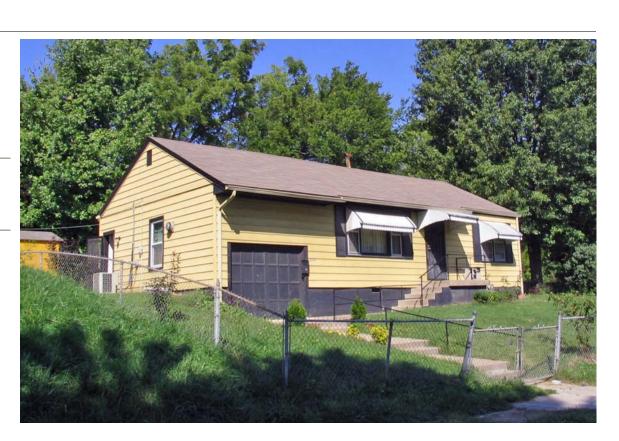

4206 E 43RD ST

**Resource Number:** E-VNW-002

Use, present single family dwelling

Address/Location: 4215 E 43RD ST

Kansas City MO 64130- County: Jackson

Property name, present: Plan Shape Rectangular

Number of Stories: 1 Property name, historic:

Type of Construction:
frame

· · ·

Use, original: single family dwelling

Roof Type and Material(s):
end gable: composition shingle

Date Constructed: 1930 Cladding Material(s):

wood lap, score plywood Historic Integrity: Fair

Style/Type: Craftsman Bungalow Foundation Material(s):

stone

Porches

front: full width

Demolished?: Date of Demo:

degree: Vernacular

Photographer:

**KCNA** 

Photo Date:

July 2006

| DESCRIPTION                      | OF ENVIRONMEN        | T AND OUTBU   | JILDING                    |                        |              |
|----------------------------------|----------------------|---------------|----------------------------|------------------------|--------------|
|                                  |                      |               |                            |                        |              |
|                                  |                      |               |                            |                        |              |
|                                  |                      |               |                            |                        |              |
| ADDITIONAL F                     | PHYSICAL DESCRI      | PTION:        |                            | 1                      |              |
|                                  |                      |               |                            |                        |              |
|                                  |                      |               |                            |                        |              |
|                                  |                      |               |                            |                        |              |
|                                  |                      |               |                            |                        |              |
|                                  |                      |               |                            |                        |              |
| HISTORY AND                      | SIGNIFICANCE:        |               |                            |                        |              |
|                                  |                      |               |                            |                        |              |
| Architect/eng                    | ineer/designer:      |               |                            |                        |              |
| Contractor/bui                   | ilder/craftsman:     |               |                            |                        |              |
| Developer:                       |                      |               |                            |                        |              |
| Owner: Roberts                   | 3                    |               |                            |                        |              |
| o whom readens                   |                      |               |                            |                        |              |
|                                  |                      |               |                            |                        |              |
|                                  |                      |               |                            |                        |              |
|                                  |                      |               |                            |                        |              |
| Kansas City R                    | anistar:             |               |                            | Date:                  |              |
| _                                |                      |               |                            |                        |              |
| National Regis                   | ster:                |               |                            | Date:                  |              |
| Register Statu                   | s or Eligibility: No | t eligible    |                            |                        |              |
| Eligibility Com                  | nments:              |               |                            |                        |              |
| This is a simple<br>Criterion C. | bungalow, which is   | a common styl | e in Kansas City and would | not be individually el | igible under |
| Legal<br>Description:            | Lot 3, Block 4, Holl | ywood Hills   |                            |                        |              |
| Sources of                       | water permit         |               |                            |                        |              |
| Information:                     |                      |               |                            |                        |              |
| <b>Building Perm</b>             | it #(s):             |               |                            | urvey Report(s):       | <b>10</b> 1  |
| Water Permit #                   | <b>#(s)</b> : 90130  |               | V                          | ineyard NW 106 Surv    | <i>т</i> -Бу |
| PREPARED BY                      | Y: Bradley Wolf      |               |                            | Date: 15-Sep-06        |              |
| 4215 E                           | 43RD                 | ST            |                            | -                      | E-VNW-002    |