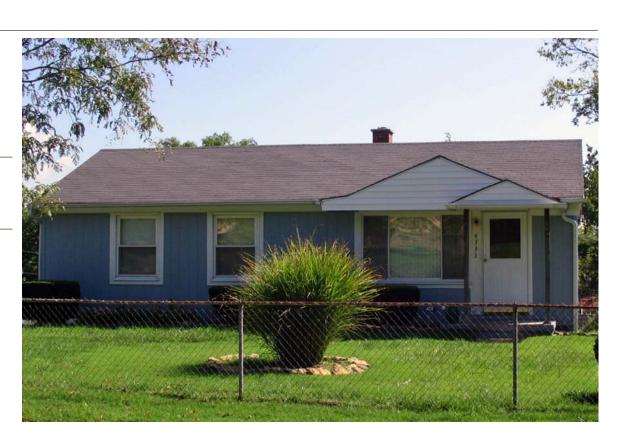

4319 E 43RD ST

**Resource Number:** E-VNW-013

Use, present single family dwelling

Address/Location: 4320 E 43RD ST

Kansas City MO 64130- County: Jackson

Property name, present: Plan Shape Rectangular

Number of Stories: 1 1/2 Property name, historic:

Type of Construction:

frame

Use, original: single family dwelling

Roof Type and Material(s):

end gable: composition shingle

Date Constructed: 1923

Cladding Material(s):
asbestos shingle

Historic Integrity: Good

Style/Type: Airplane Bungalow Foundation Material(s): concrete block

degree: Vernacular Porches

front full width

Demolished?: ☐ Date of Demo:

Photographer:

**KCNA** 

Photo Date:

July 2006

| DESCRIPTION        | <u>I OF ENVIRONMENT AND OU</u> | JTBUILDING                                                    |
|--------------------|--------------------------------|---------------------------------------------------------------|
|                    |                                |                                                               |
|                    |                                |                                                               |
|                    |                                |                                                               |
|                    |                                |                                                               |
| ADDITIONAL F       | PHYSICAL DESCRIPTION:          |                                                               |
|                    |                                |                                                               |
|                    |                                |                                                               |
|                    |                                |                                                               |
|                    |                                |                                                               |
|                    |                                |                                                               |
|                    |                                |                                                               |
| HISTORY AND        | SIGNIFICANCE:                  |                                                               |
| Architect/eng      | ineer/designer:                |                                                               |
| Contractor/bui     | ilder/craftsman:               |                                                               |
| Developer:         |                                |                                                               |
| Water Permit C     | Owner: J.E. Angel              |                                                               |
| Water Ferrint C    | Wiler, S.L. Aliger             |                                                               |
|                    |                                |                                                               |
|                    |                                |                                                               |
|                    |                                |                                                               |
|                    |                                |                                                               |
| Kansas City R      | egister:                       | Date:                                                         |
| National Regis     | ster:                          | Date:                                                         |
| Register Statu     | s or Eligibility: Not eligible |                                                               |
| Eligibility Com    | nments:                        |                                                               |
| This is a craftsr  | man bungalow, which is a com   | mon housing type in Kansas City and would not be individually |
| eligible under C   |                                | 3,4,                                                          |
| Logal              | Lot 100, Towers Hillsides      |                                                               |
| Legal Description: | Lot 100, Towers Tillisides     |                                                               |
|                    |                                |                                                               |
| Sources of         | water permit                   |                                                               |
| Information:       |                                |                                                               |
| Building Perm      | it #/c)·                       | Survey Report(s):                                             |
| ballang Ferm       | iii π(૩).                      | Vineyard NW 106 Survey                                        |
| Water Permit #     | <b>#(s)</b> : 75207            | ,                                                             |
| PREPARED BY        | Y: Bradley Wolf                | Date: 15-Sep-06                                               |
|                    |                                | - a.c. 10 cop co                                              |