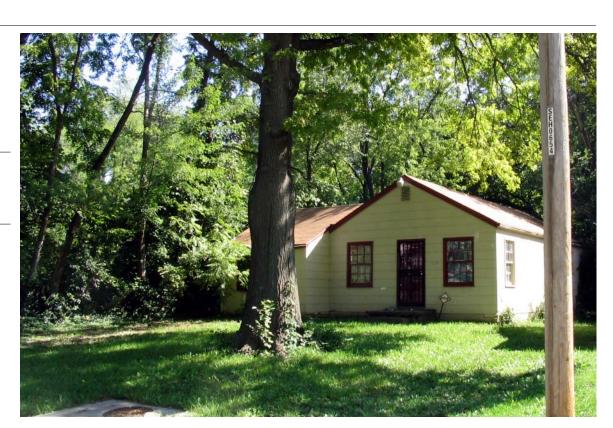

**Resource Number:** E-VNW-004

Address/Location: 4214 E 43RD ST

Kansas City MO 64130- County: Jackson

Property name, present: Plan Shape Rectangular

Number of Stories: 1 Property name, historic:

Type of Construction:

frame

Use, present single family dwelling

Roof Type and Material(s):

Use, original: single family dwelling side gable: composition shingle

Date Constructed: 1926 Cladding Material(s):

asbestos shingle Historic Integrity: Fair

Style/Type: Bungalow Foundation Material(s):

concrete

degree: Vernacular Porches

front: partial width

Demolished?: ☐ Date of Demo:

Photographer:

**Brad Wolf** 

Photo Date:

| DESCRIPTION                       | OF ENVIRONMENT AND OU                  | TBUILDING                                                         |
|-----------------------------------|----------------------------------------|-------------------------------------------------------------------|
| ADDITIONAL F                      | PHYSICAL DESCRIPTION:                  |                                                                   |
| HISTORY AND                       | SIGNIFICANCE:                          |                                                                   |
| Architect/eng                     | ineer/designer:                        |                                                                   |
| Contractor/bui                    | ilder/craftsman:                       |                                                                   |
| Developer:                        |                                        |                                                                   |
| Kansas City R                     | egister:                               | Date:                                                             |
| National Regis                    |                                        | Date:                                                             |
| Register Statu<br>Eligibility Com | s or Eligibility: Not eligible iments: | style in Kansas City and would not be individually eligible under |
| Legal<br>Description:             | Lot 56, Towers Hillsides               |                                                                   |
| Sources of Information:           | water permit                           |                                                                   |
| <b>Building Perm</b>              | it #(s):                               | Survey Report(s): Vineyard NW 106 Survey                          |
| Water Permit #                    | <b>#(s)</b> : 84153                    | villeyalu ivvv 100 Sulvey                                         |
| PREPARED BY                       | : Bradley Wolf                         | Date: 15-Sep-06                                                   |