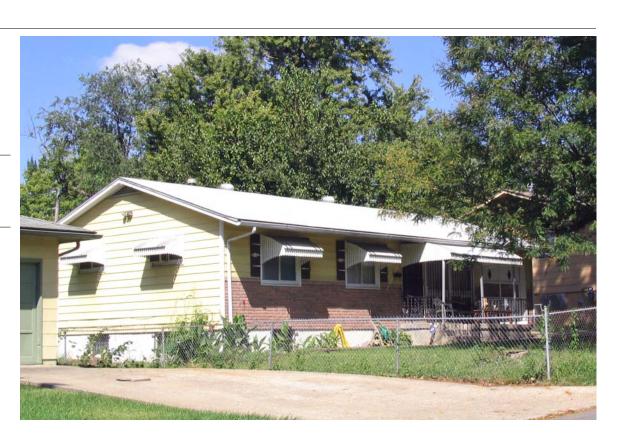

**Resource Number:** E-VNW-001

Address/Location: 4206 Ε **43RD** ST

> Kansas City MO 64130-County: Jackson

Plan Shape Square Property name, present:

Number of Stories: 1 Property name, historic:

Type of Construction:

frame

Use, present single family dwelling Roof Type and Material(s): Use, original: single family dwelling

flat/gable: composition shingle

Cladding Material(s):

T-111 siding and wood battens

Foundation Material(s):

concrete

**Porches** 

degree: Vernacular

Date Constructed: 1930

Historic Integrity: Poor

Demolished?: □

Date of Demo:

Photographer:

Style/Type:

**KCNA** 

Photo Date:

July 2006

| DESCRIPTION                | <u>I OF ENVIRONMENT AND OUT</u>  | BUILDING                                           |
|----------------------------|----------------------------------|----------------------------------------------------|
|                            |                                  |                                                    |
|                            |                                  |                                                    |
|                            |                                  |                                                    |
|                            |                                  |                                                    |
| ADDITIONAL F               | PHYSICAL DESCRIPTION:            |                                                    |
|                            |                                  |                                                    |
|                            |                                  |                                                    |
|                            |                                  |                                                    |
|                            |                                  |                                                    |
|                            |                                  |                                                    |
|                            |                                  |                                                    |
| HISTORY AND                | SIGNIFICANCE:                    |                                                    |
| Architect/eng              | ineer/designer:                  |                                                    |
| Contractor/bu              | ilder/craftsman: Zurn Building ( | Company                                            |
| Developer:                 |                                  |                                                    |
|                            |                                  |                                                    |
|                            |                                  |                                                    |
|                            |                                  |                                                    |
|                            |                                  |                                                    |
|                            |                                  |                                                    |
|                            |                                  |                                                    |
| Kansas City R              | egister:                         | Date:                                              |
| National Regis             | ster:                            | Date:                                              |
| Register Statu             | s or Eligibility: Not eligible   |                                                    |
| Eligibility Com            |                                  |                                                    |
|                            |                                  | ions that would not be eligible under Criterion C. |
|                            | ou detaile mui namerede anera    | and that would not be engine under enterior en     |
| Legal                      | Lots 52 & 53, Towers Hillsides   |                                                    |
| Description:               | Lots 32 & 33, Towers Tillisides  |                                                    |
|                            |                                  |                                                    |
| Sources of<br>Information: | water permit                     |                                                    |
| information:               |                                  |                                                    |
| Building Perm              | it #(s):                         | Survey Report(s):                                  |
|                            |                                  | Vineyard NW 106 Survey                             |
| Water Permit #             | <b>#(s)</b> : 7552               |                                                    |
| PREPARED BY                | Y: Bradley Wolf                  | Date: 15-Sep-06                                    |

4206 E 43RD ST

**Resource Number:** E-VNW-002

Use, present single family dwelling

Address/Location: 4215 E 43RD ST

Kansas City MO 64130- County: Jackson

Property name, present: Plan Shape Rectangular

Number of Stories: 1 Property name, historic: