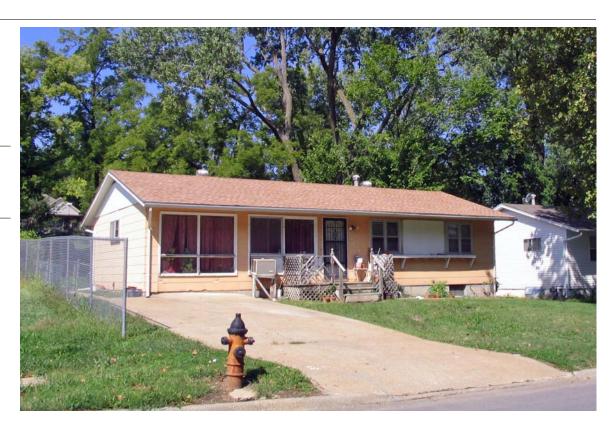

**Resource Number:** E-VNW-004

Address/Location: 4214 E 43RD ST

Kansas City MO 64130- County: Jackson

Property name, present: Plan Shape Rectangular

Number of Stories: 1 Property name, historic:

Type of Construction:

frame

Use, present single family dwelling

Roof Type and Material(s):

Use, original: single family dwelling side gable: composition shingle

Date Constructed: 1926 Cladding Material(s):

asbestos shingle Historic Integrity: Fair

Style/Type: Bungalow Foundation Material(s):

concrete

degree: Vernacular Porches

front: partial width

Demolished?: ☐ Date of Demo:

Photographer:

**Brad Wolf** 

Photo Date:

| DESCRIPTION                       | OF ENVIRONMENT AND OU                  | TBUILDING                                                         |
|-----------------------------------|----------------------------------------|-------------------------------------------------------------------|
| ADDITIONAL F                      | PHYSICAL DESCRIPTION:                  |                                                                   |
| HISTORY AND                       | SIGNIFICANCE:                          |                                                                   |
| Architect/eng                     | ineer/designer:                        |                                                                   |
| Contractor/bui                    | ilder/craftsman:                       |                                                                   |
| Developer:                        |                                        |                                                                   |
| Kansas City R                     | egister:                               | Date:                                                             |
| National Regis                    |                                        | Date:                                                             |
| Register Statu<br>Eligibility Com | s or Eligibility: Not eligible iments: | style in Kansas City and would not be individually eligible under |
| Legal<br>Description:             | Lot 56, Towers Hillsides               |                                                                   |
| Sources of Information:           | water permit                           |                                                                   |
| <b>Building Perm</b>              | it #(s):                               | Survey Report(s): Vineyard NW 106 Survey                          |
| Water Permit #                    | <b>#(s)</b> : 84153                    | villeyalu ivvv 100 Sulvey                                         |
| PREPARED BY                       | : Bradley Wolf                         | Date: 15-Sep-06                                                   |

4214 E 43RD

**Resource Number:** E-VNW-006

Address/Location: 4220 E 43RD ST

Kansas City MO 64130- County: Jackson

Property name, present: Plan Shape Irregular

Number of Stories: 1 Property name, historic:

Type of Construction: