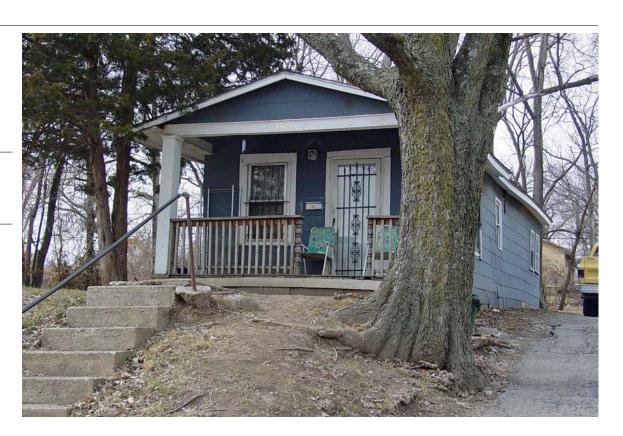

**Resource Number:** E-VNW-003

Use, present single family dwelling

Historic Integrity: Fair

Address/Location: 4212 E 43RD ST

Kansas City MO 64130- County: Jackson

Property name, present: Plan Shape Rectangular

Number of Stories: 1 1/2 Property name, historic:

Type of Construction: frame

· · ·

Use, original: single family dwelling

Roof Type and Material(s):

se, original. Single family dwelling side gable: composition shingle

Date Constructed: 1926 Cladding Material(s):

lap siding

Style/Type: Craftsman Bungalow Foundation Material(s):

concrete

degree: Vernacular Porches

front, 3/4 width

Demolished?: Date of Demo:

Photographer:

**Brad Wolf** 

Photo Date:

| DESCRIPTION     | OF ENVIRONMEN        | <u>IT AND OUTBUIL</u> | DING                     |                               |         |
|-----------------|----------------------|-----------------------|--------------------------|-------------------------------|---------|
|                 |                      |                       |                          |                               |         |
|                 |                      |                       |                          |                               |         |
|                 |                      |                       |                          |                               |         |
|                 |                      |                       |                          |                               |         |
| ADDITIONAL F    | PHYSICAL DESCR       | IPTION:               |                          | _  <br>                       |         |
|                 |                      |                       |                          |                               |         |
|                 |                      |                       |                          |                               |         |
|                 |                      |                       |                          |                               |         |
|                 |                      |                       |                          |                               |         |
|                 |                      |                       |                          |                               |         |
|                 |                      |                       |                          |                               |         |
| HISTORY AND     | SIGNIFICANCE:        |                       |                          |                               |         |
| Architect/engi  | ineer/designer:      |                       |                          |                               |         |
|                 |                      |                       |                          |                               |         |
| Contractor/bui  | lder/craftsman:      |                       |                          |                               |         |
| Developer:      |                      |                       |                          |                               |         |
| Owner: T. Farn  | es                   |                       |                          |                               |         |
|                 |                      |                       |                          |                               |         |
|                 |                      |                       |                          |                               |         |
|                 |                      |                       |                          |                               |         |
|                 |                      |                       |                          |                               |         |
|                 |                      |                       |                          |                               |         |
| Kansas City R   | egister:             |                       |                          | Date:                         |         |
| National Regis  | ster:                |                       |                          | Date:                         |         |
| _               |                      | at alimible           |                          |                               |         |
|                 | s or Eligibility: No | ot eligible           |                          |                               |         |
| Eligibility Com |                      | s a common stylo i    | n Kaneae City and would  | not be individually eligible  | undor   |
| Criterion C.    | bungalow, writer is  | s a common style ii   | ii Kansas City and would | Thot be individually eligible | under   |
| Legal           | Lot 55, Towers Hil   | lsides                |                          |                               |         |
| Description:    | Lot do, Towers I III | 101000                |                          |                               |         |
| -               |                      |                       |                          |                               |         |
| Sources of      | water permit         |                       |                          |                               |         |
| Information:    |                      |                       |                          |                               |         |
| Building Perm   | it #/e\·             |                       |                          | Survey Report(s):             |         |
| -ananig i cilli | <i></i> (0).         |                       |                          | ineyard NW 106 Survey         |         |
| Water Permit #  | <b>t(s)</b> : 86448  |                       |                          | •                             |         |
| PREPARED BY     | : Bradley Wolf       |                       |                          | Date: 15-Sep-06               |         |
| 4212 E          | 43RD                 | ST                    |                          |                               | VNW-003 |