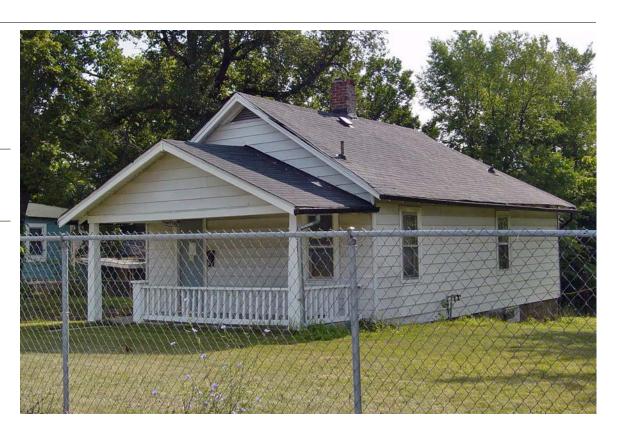

4206 E 43RD ST

**Resource Number:** E-VNW-002

Use, present single family dwelling

Address/Location: 4215 E 43RD ST

Kansas City MO 64130- County: Jackson

Property name, present: Plan Shape Rectangular

Number of Stories: 1 Property name, historic:

Type of Construction:
frame

· · ·

Use, original: single family dwelling

Roof Type and Material(s):
end gable: composition shingle

Date Constructed: 1930 Cladding Material(s):

wood lap, score plywood Historic Integrity: Fair

Style/Type: Craftsman Bungalow Foundation Material(s):

stone

Porches

front: full width

Demolished?: Date of Demo:

degree: Vernacular

Photographer:

**KCNA** 

Photo Date:

July 2006

| DESCRIPTION                      | OF ENVIRONMEN        | T AND OUTBU   | JILDING                    |                        |              |
|----------------------------------|----------------------|---------------|----------------------------|------------------------|--------------|
|                                  |                      |               |                            |                        |              |
|                                  |                      |               |                            |                        |              |
|                                  |                      |               |                            |                        |              |
| ADDITIONAL F                     | PHYSICAL DESCRI      | PTION:        |                            | 1                      |              |
|                                  |                      |               |                            |                        |              |
|                                  |                      |               |                            |                        |              |
|                                  |                      |               |                            |                        |              |
|                                  |                      |               |                            |                        |              |
|                                  |                      |               |                            |                        |              |
| HISTORY AND                      | SIGNIFICANCE:        |               |                            |                        |              |
|                                  |                      |               |                            |                        |              |
| Architect/eng                    | ineer/designer:      |               |                            |                        |              |
| Contractor/bui                   | ilder/craftsman:     |               |                            |                        |              |
| Developer:                       |                      |               |                            |                        |              |
| Owner: Roberts                   | 3                    |               |                            |                        |              |
| o whom readens                   |                      |               |                            |                        |              |
|                                  |                      |               |                            |                        |              |
|                                  |                      |               |                            |                        |              |
|                                  |                      |               |                            |                        |              |
| Kansas City R                    | anistar:             |               |                            | Date:                  |              |
| _                                |                      |               |                            |                        |              |
| National Regis                   | ster:                |               |                            | Date:                  |              |
| Register Statu                   | s or Eligibility: No | t eligible    |                            |                        |              |
| Eligibility Com                  | nments:              |               |                            |                        |              |
| This is a simple<br>Criterion C. | bungalow, which is   | a common styl | e in Kansas City and would | not be individually el | igible under |
| Legal<br>Description:            | Lot 3, Block 4, Holl | ywood Hills   |                            |                        |              |
| Sources of                       | water permit         |               |                            |                        |              |
| Information:                     |                      |               |                            |                        |              |
| <b>Building Perm</b>             | it #(s):             |               |                            | urvey Report(s):       | <b>10</b> 1  |
| Water Permit #                   | <b>#(s)</b> : 90130  |               | V                          | ineyard NW 106 Surv    | <i>т</i> -Бу |
| PREPARED BY                      | Y: Bradley Wolf      |               |                            | Date: 15-Sep-06        |              |
| 4215 E                           | 43RD                 | ST            |                            | -                      | E-VNW-002    |