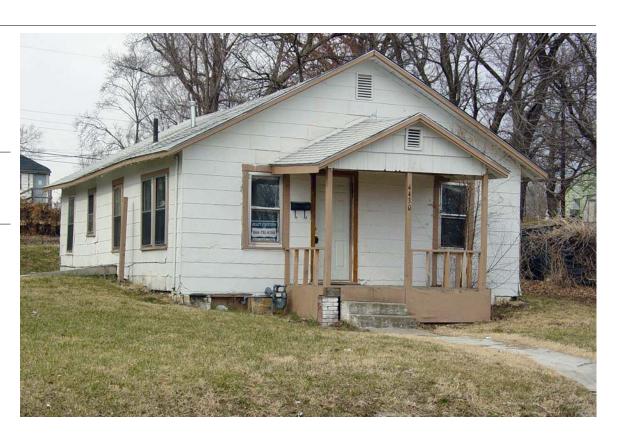

4320 E 43RD

**Resource Number:** E-VNW-014

Address/Location: 4407 E 43RD ST

Kansas City MO 64130- County: Jackson

Property name, present: Plan Shape Rectangular

Number of Stories: 2 Property name, historic:

Type of Construction:

frame

Use, present single family dwelling

Use, original: single family dwelling

Roof Type and Material(s):

side gable/jerkinhead: composition

Cladding Material(s):
stucco, vinyl lap siding

Historic Integrity: Poor

Style/Type: Craftsman Bungalow Foundation Material(s): concrete block

degree: Vernacular Porches

front full width

Demolished?: ☐ Date of Demo:

Date Constructed: 1927

Photographer:

**Brad Wolf** 

Photo Date:

| DESCRIPTION             | I OF ENVIRONMENT AND OUTBU          | ILDING                                   |
|-------------------------|-------------------------------------|------------------------------------------|
|                         |                                     |                                          |
|                         |                                     |                                          |
| ADDITIONAL              | PHYSICAL DESCRIPTION:               |                                          |
|                         |                                     |                                          |
|                         |                                     |                                          |
|                         |                                     |                                          |
|                         |                                     |                                          |
| HISTORY AND             | ) SIGNIFICANCE:                     |                                          |
| Architect/eng           | ineer/designer:                     |                                          |
| Contractor/bu           | ilder/craftsman:                    |                                          |
| Developer:              |                                     |                                          |
| Water Permit C          | Owner: S.S. Hile                    |                                          |
|                         |                                     |                                          |
|                         |                                     |                                          |
|                         |                                     |                                          |
| Kansas City R           | egister:                            | Date:                                    |
| -                       |                                     | Date:                                    |
| National Regis          |                                     | Date.                                    |
| Eligibility Com         | s or Eligibility: Not eligible      |                                          |
|                         | as had numerous alterations that wo | uld make it ineligible for listing.      |
| Lamel                   | Lot 2, Block 2, Hollywood Hills     |                                          |
| Legal<br>Description:   | Lot 2, Block 2, Hollywood Hills     |                                          |
| Sources of Information: | water permit                        |                                          |
|                         |                                     |                                          |
| Building Perm           | nit #(s):                           | Survey Report(s): Vineyard NW 106 Survey |
| Water Permit            | <b>#(s):</b> 77491                  |                                          |
| PREPARED B'             | Y: Bradley Wolf                     | Date: 15-Sep-06                          |

4407 E 43RD

**Resource Number:** E-VNW-015

Address/Location: 4411 E 43RD ST

Kansas City MO 64130- County: Jackson

Property name, present: Plan Shape Rectangular

Number of Stories: 1 Property name, historic: