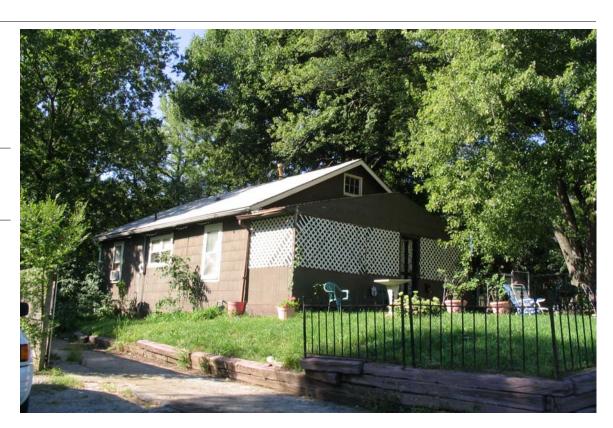

**Resource Number:** E-VNW-001

Address/Location: 4206 Ε **43RD** ST

> Kansas City MO 64130-County: Jackson

Plan Shape Square Property name, present:

Number of Stories: 1 Property name, historic:

Type of Construction:

frame

Use, present single family dwelling Roof Type and Material(s): Use, original: single family dwelling

flat/gable: composition shingle

Cladding Material(s):

T-111 siding and wood battens

Foundation Material(s):

concrete

**Porches** 

degree: Vernacular

Date Constructed: 1930

Historic Integrity: Poor

Demolished?: □

Date of Demo:

Photographer:

Style/Type:

**KCNA** 

Photo Date:

July 2006

| DESCRIPTION                | <u>I OF ENVIRONMENT AND OUT</u>  | BUILDING                                           |
|----------------------------|----------------------------------|----------------------------------------------------|
|                            |                                  |                                                    |
|                            |                                  |                                                    |
|                            |                                  |                                                    |
|                            |                                  |                                                    |
| ADDITIONAL F               | PHYSICAL DESCRIPTION:            |                                                    |
|                            |                                  |                                                    |
|                            |                                  |                                                    |
|                            |                                  |                                                    |
|                            |                                  |                                                    |
|                            |                                  |                                                    |
|                            |                                  |                                                    |
| HISTORY AND                | SIGNIFICANCE:                    |                                                    |
| Architect/eng              | ineer/designer:                  |                                                    |
| Contractor/bu              | ilder/craftsman: Zurn Building ( | Company                                            |
| Developer:                 |                                  |                                                    |
|                            |                                  |                                                    |
|                            |                                  |                                                    |
|                            |                                  |                                                    |
|                            |                                  |                                                    |
|                            |                                  |                                                    |
|                            |                                  |                                                    |
| Kansas City R              | egister:                         | Date:                                              |
| National Regis             | ster:                            | Date:                                              |
| Register Statu             | s or Eligibility: Not eligible   |                                                    |
| Eligibility Com            |                                  |                                                    |
|                            |                                  | ions that would not be eligible under Criterion C. |
|                            | ou detaile mui namerede anera    | and that would not be engine under enterior en     |
| Legal                      | Lots 52 & 53, Towers Hillsides   |                                                    |
| Description:               | Lots 32 & 33, Towers Tillisides  |                                                    |
|                            |                                  |                                                    |
| Sources of<br>Information: | water permit                     |                                                    |
| information:               |                                  |                                                    |
| Building Perm              | it #(s):                         | Survey Report(s):                                  |
|                            |                                  | Vineyard NW 106 Survey                             |
| Water Permit #             | <b>#(s)</b> : 7552               |                                                    |
| PREPARED BY                | Y: Bradley Wolf                  | Date: 15-Sep-06                                    |