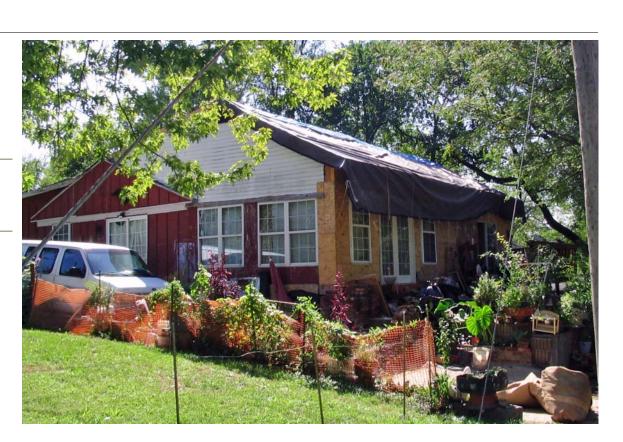

**Resource Number:** E-VNW-001

Address/Location: 4206 Ε **43RD** ST

> Kansas City MO 64130-County: Jackson

Plan Shape Square Property name, present:

Number of Stories: 1 Property name, historic:

Type of Construction:

frame

Use, present single family dwelling Roof Type and Material(s): Use, original: single family dwelling

flat/gable: composition shingle

Cladding Material(s):

T-111 siding and wood battens

Foundation Material(s):

concrete

**Porches** 

degree: Vernacular

Date Constructed: 1930

Historic Integrity: Poor

Demolished?: □

Date of Demo:

Photographer:

Style/Type:

**KCNA** 

Photo Date:

July 2006

| DESCRIPTION                | <u>I OF ENVIRONMENT AND OUT</u>  | BUILDING                                           |
|----------------------------|----------------------------------|----------------------------------------------------|
|                            |                                  |                                                    |
|                            |                                  |                                                    |
|                            |                                  |                                                    |
|                            |                                  |                                                    |
| ADDITIONAL F               | PHYSICAL DESCRIPTION:            |                                                    |
|                            |                                  |                                                    |
|                            |                                  |                                                    |
|                            |                                  |                                                    |
|                            |                                  |                                                    |
|                            |                                  |                                                    |
|                            |                                  |                                                    |
| HISTORY AND                | SIGNIFICANCE:                    |                                                    |
| Architect/eng              | ineer/designer:                  |                                                    |
| Contractor/bu              | ilder/craftsman: Zurn Building ( | Company                                            |
| Developer:                 |                                  |                                                    |
|                            |                                  |                                                    |
|                            |                                  |                                                    |
|                            |                                  |                                                    |
|                            |                                  |                                                    |
|                            |                                  |                                                    |
|                            |                                  |                                                    |
| Kansas City R              | egister:                         | Date:                                              |
| National Regis             | ster:                            | Date:                                              |
| Register Statu             | s or Eligibility: Not eligible   |                                                    |
| Eligibility Com            |                                  |                                                    |
|                            |                                  | ions that would not be eligible under Criterion C. |
|                            | ou detaile mui namerede anera    | and that would not be engine under enterior en     |
| Legal                      | Lots 52 & 53, Towers Hillsides   |                                                    |
| Description:               | Lots 32 & 33, Towers Tillisides  |                                                    |
|                            |                                  |                                                    |
| Sources of<br>Information: | water permit                     |                                                    |
| information:               |                                  |                                                    |
| Building Perm              | it #(s):                         | Survey Report(s):                                  |
|                            |                                  | Vineyard NW 106 Survey                             |
| Water Permit #             | <b>#(s)</b> : 7552               |                                                    |
| PREPARED BY                | Y: Bradley Wolf                  | Date: 15-Sep-06                                    |