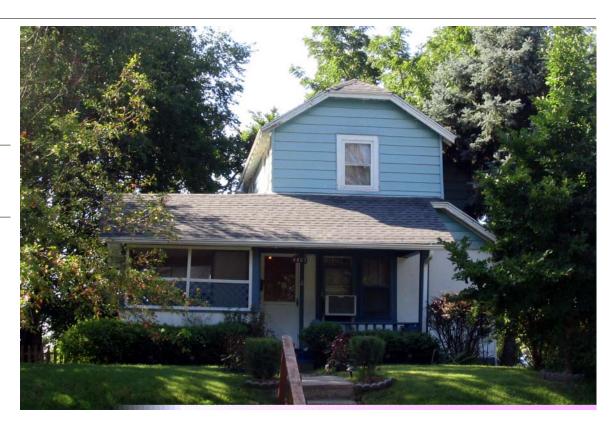

**Resource Number:** E-VNW-001

Address/Location: 4206 Ε **43RD** ST

> Kansas City MO 64130-County: Jackson

Plan Shape Square Property name, present:

Number of Stories: 1 Property name, historic:

Type of Construction:

frame

Use, present single family dwelling Roof Type and Material(s): Use, original: single family dwelling

flat/gable: composition shingle

Cladding Material(s):

T-111 siding and wood battens

Foundation Material(s):

concrete

**Porches** 

degree: Vernacular

Date Constructed: 1930

Historic Integrity: Poor

Demolished?: □

Date of Demo:

Photographer:

Style/Type:

**KCNA** 

Photo Date:

July 2006

| DESCRIPTION                | <u>I OF ENVIRONMENT AND OUT</u>  | BUILDING                                           |
|----------------------------|----------------------------------|----------------------------------------------------|
|                            |                                  |                                                    |
|                            |                                  |                                                    |
|                            |                                  |                                                    |
|                            |                                  |                                                    |
| ADDITIONAL F               | PHYSICAL DESCRIPTION:            |                                                    |
|                            |                                  |                                                    |
|                            |                                  |                                                    |
|                            |                                  |                                                    |
|                            |                                  |                                                    |
|                            |                                  |                                                    |
|                            |                                  |                                                    |
| HISTORY AND                | SIGNIFICANCE:                    |                                                    |
| Architect/eng              | ineer/designer:                  |                                                    |
| Contractor/bu              | ilder/craftsman: Zurn Building ( | Company                                            |
| Developer:                 |                                  |                                                    |
|                            |                                  |                                                    |
|                            |                                  |                                                    |
|                            |                                  |                                                    |
|                            |                                  |                                                    |
|                            |                                  |                                                    |
|                            |                                  |                                                    |
| Kansas City R              | egister:                         | Date:                                              |
| National Regis             | ster:                            | Date:                                              |
| Register Statu             | s or Eligibility: Not eligible   |                                                    |
| Eligibility Com            |                                  |                                                    |
|                            |                                  | ions that would not be eligible under Criterion C. |
|                            | ou detaile mui namerede anera    | and that would not be engine under enterior en     |
| Legal                      | Lots 52 & 53, Towers Hillsides   |                                                    |
| Description:               | Lots 32 & 33, Towers Tillisides  |                                                    |
|                            |                                  |                                                    |
| Sources of<br>Information: | water permit                     |                                                    |
| information:               |                                  |                                                    |
| Building Perm              | it #(s):                         | Survey Report(s):                                  |
|                            |                                  | Vineyard NW 106 Survey                             |
| Water Permit #             | <b>#(s)</b> : 7552               |                                                    |
| PREPARED BY                | Y: Bradley Wolf                  | Date: 15-Sep-06                                    |

4206 E 43RD ST

**Resource Number:** E-VNW-002

Use, present single family dwelling

Address/Location: 4215 E 43RD ST

Kansas City MO 64130- County: Jackson

Property name, present: Plan Shape Rectangular

Number of Stories: 1 Property name, historic: