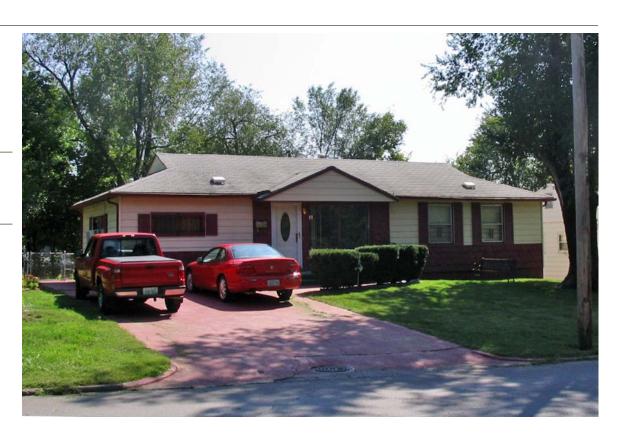

**Resource Number:** E-VNW-001

Address/Location: 4206 Ε **43RD** ST

> Kansas City MO 64130-County: Jackson

Plan Shape Square Property name, present:

Number of Stories: 1 Property name, historic:

Type of Construction:

frame

Use, present single family dwelling Roof Type and Material(s): Use, original: single family dwelling

flat/gable: composition shingle

Cladding Material(s):

T-111 siding and wood battens

Foundation Material(s):

concrete

**Porches** 

degree: Vernacular

Date Constructed: 1930

Historic Integrity: Poor

Demolished?: □

Date of Demo:

Photographer:

Style/Type:

**KCNA** 

Photo Date:

July 2006

| DESCRIPTION                | <u>I OF ENVIRONMENT AND OUT</u>  | BUILDING                                           |
|----------------------------|----------------------------------|----------------------------------------------------|
|                            |                                  |                                                    |
|                            |                                  |                                                    |
|                            |                                  |                                                    |
|                            |                                  |                                                    |
| ADDITIONAL F               | PHYSICAL DESCRIPTION:            |                                                    |
|                            |                                  |                                                    |
|                            |                                  |                                                    |
|                            |                                  |                                                    |
|                            |                                  |                                                    |
|                            |                                  |                                                    |
|                            |                                  |                                                    |
| HISTORY AND                | SIGNIFICANCE:                    |                                                    |
| Architect/eng              | ineer/designer:                  |                                                    |
| Contractor/bu              | ilder/craftsman: Zurn Building ( | Company                                            |
| Developer:                 |                                  |                                                    |
|                            |                                  |                                                    |
|                            |                                  |                                                    |
|                            |                                  |                                                    |
|                            |                                  |                                                    |
|                            |                                  |                                                    |
|                            |                                  |                                                    |
| Kansas City R              | egister:                         | Date:                                              |
| National Regis             | ster:                            | Date:                                              |
| Register Statu             | s or Eligibility: Not eligible   |                                                    |
| Eligibility Com            |                                  |                                                    |
|                            |                                  | ions that would not be eligible under Criterion C. |
|                            | ou detaile mui namerede anera    | and that would not be engine under enterior en     |
| Legal                      | Lots 52 & 53, Towers Hillsides   |                                                    |
| Description:               | Lots 32 & 33, Towers Tillisides  |                                                    |
|                            |                                  |                                                    |
| Sources of<br>Information: | water permit                     |                                                    |
| information:               |                                  |                                                    |
| Building Perm              | it #(s):                         | Survey Report(s):                                  |
|                            |                                  | Vineyard NW 106 Survey                             |
| Water Permit #             | <b>#(s)</b> : 7552               |                                                    |
| PREPARED BY                | Y: Bradley Wolf                  | Date: 15-Sep-06                                    |