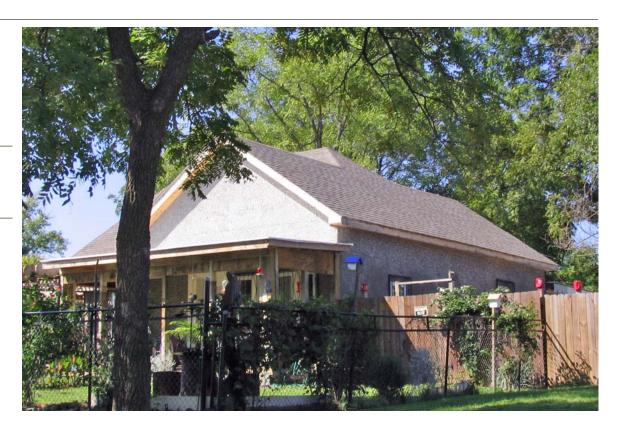

**Resource Number:** E-VNW-004

Address/Location: 4214 E 43RD ST

Kansas City MO 64130- County: Jackson

Property name, present: Plan Shape Rectangular

Number of Stories: 1 Property name, historic:

Type of Construction:

frame

Use, present single family dwelling

Roof Type and Material(s):

Use, original: single family dwelling side gable: composition shingle

Date Constructed: 1926 Cladding Material(s):

asbestos shingle Historic Integrity: Fair

Style/Type: Bungalow Foundation Material(s):

concrete

degree: Vernacular Porches

front: partial width

Demolished?: ☐ Date of Demo:

Photographer:

**Brad Wolf** 

Photo Date:

| DESCRIPTION                       | OF ENVIRONMENT AND OU                  | TBUILDING                                                         |
|-----------------------------------|----------------------------------------|-------------------------------------------------------------------|
| ADDITIONAL F                      | PHYSICAL DESCRIPTION:                  |                                                                   |
| HISTORY AND                       | SIGNIFICANCE:                          |                                                                   |
| Architect/eng                     | ineer/designer:                        |                                                                   |
| Contractor/bui                    | ilder/craftsman:                       |                                                                   |
| Developer:                        |                                        |                                                                   |
| Kansas City R                     | egister:                               | Date:                                                             |
| National Regis                    |                                        | Date:                                                             |
| Register Statu<br>Eligibility Com | s or Eligibility: Not eligible iments: | style in Kansas City and would not be individually eligible under |
| Legal<br>Description:             | Lot 56, Towers Hillsides               |                                                                   |
| Sources of Information:           | water permit                           |                                                                   |
| <b>Building Perm</b>              | it #(s):                               | Survey Report(s): Vineyard NW 106 Survey                          |
| Water Permit #                    | <b>#(s)</b> : 84153                    | villeyalu ivvv 100 Sulvey                                         |
| PREPARED BY                       | : Bradley Wolf                         | Date: 15-Sep-06                                                   |