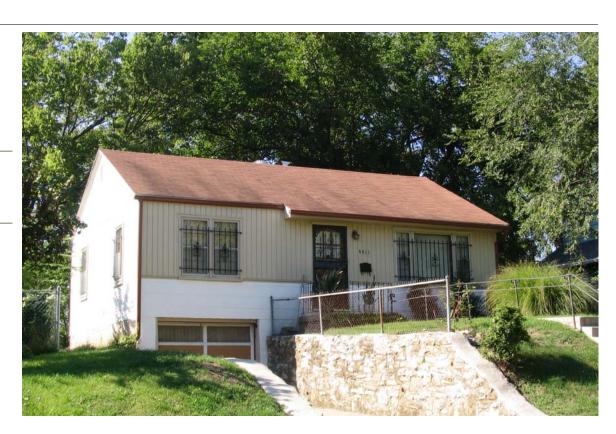

4320 E 43RD

**Resource Number:** E-VNW-014

Address/Location: 4407 E 43RD ST

Kansas City MO 64130- County: Jackson

Property name, present: Plan Shape Rectangular

Number of Stories: 2 Property name, historic:

Type of Construction:

frame

Use, present single family dwelling

Use, original: single family dwelling

Roof Type and Material(s):

side gable/jerkinhead: composition

Cladding Material(s):
stucco, vinyl lap siding

Historic Integrity: Poor

Style/Type: Craftsman Bungalow Foundation Material(s): concrete block

degree: Vernacular Porches

front full width

Demolished?: ☐ Date of Demo:

Date Constructed: 1927

Photographer:

**Brad Wolf** 

Photo Date:

| DESCRIPTION             | I OF ENVIRONMENT AND OUTBU          | ILDING                                   |
|-------------------------|-------------------------------------|------------------------------------------|
|                         |                                     |                                          |
|                         |                                     |                                          |
| ADDITIONAL              | PHYSICAL DESCRIPTION:               |                                          |
|                         |                                     |                                          |
|                         |                                     |                                          |
|                         |                                     |                                          |
|                         |                                     |                                          |
| HISTORY AND             | ) SIGNIFICANCE:                     |                                          |
| Architect/eng           | ineer/designer:                     |                                          |
| Contractor/bu           | ilder/craftsman:                    |                                          |
| Developer:              |                                     |                                          |
| Water Permit C          | Owner: S.S. Hile                    |                                          |
|                         |                                     |                                          |
|                         |                                     |                                          |
|                         |                                     |                                          |
| Kansas City R           | egister:                            | Date:                                    |
| -                       |                                     | Date:                                    |
| National Regis          |                                     | Date.                                    |
| Eligibility Com         | s or Eligibility: Not eligible      |                                          |
|                         | as had numerous alterations that wo | uld make it ineligible for listing.      |
| Lamel                   | Lot 2, Block 2, Hollywood Hills     |                                          |
| Legal<br>Description:   | Lot 2, Block 2, Hollywood Hills     |                                          |
| Sources of Information: | water permit                        |                                          |
|                         |                                     |                                          |
| Building Perm           | nit #(s):                           | Survey Report(s): Vineyard NW 106 Survey |
| Water Permit            | <b>#(s):</b> 77491                  |                                          |
| PREPARED B'             | Y: Bradley Wolf                     | Date: 15-Sep-06                          |

4407 E 43RD

**Resource Number:** E-VNW-015

Address/Location: 4411 E 43RD ST

Kansas City MO 64130- County: Jackson

Property name, present: Plan Shape Rectangular

Number of Stories: 1 Property name, historic: