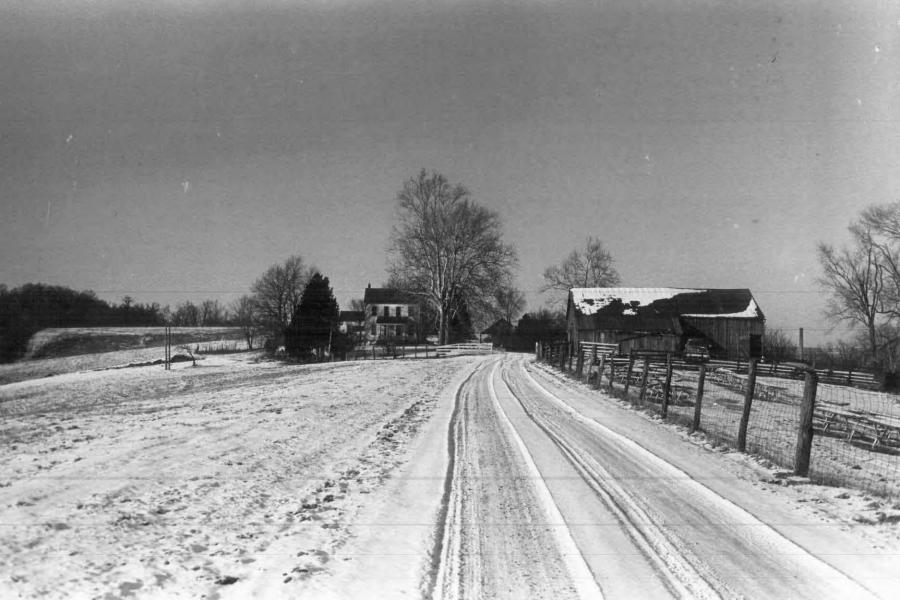

or Vicinity:        | Chesterfield |        |    |   |
| County: <u>St. Louis</u> | County       | State: | MO |   |
| Photographer:            | S.J. Raiche  |        |    |   |
| Date<br>Photographed:    | Jan. 1973    |        |    | _ |

Description of Photograph(s) and number, include description of view indicating direction of camera:

1 of 4. General view, Gov. Frederick Bates Estate, showing "Thornhill" house and period barn. S facing N.

2 of 4. W wing, believed to be part of original structure. Constructed by Frederick Bates in 1819. NW facing SE.

3 of 4. Rear (N) and W facades, showing original wing and rear "kitchen," added circa 1890. NW facing SE.

4 of 4. Barn, believed to be similar age as residence, located approximately 100 yards SE of "Thornhill" house. NW facing SE.