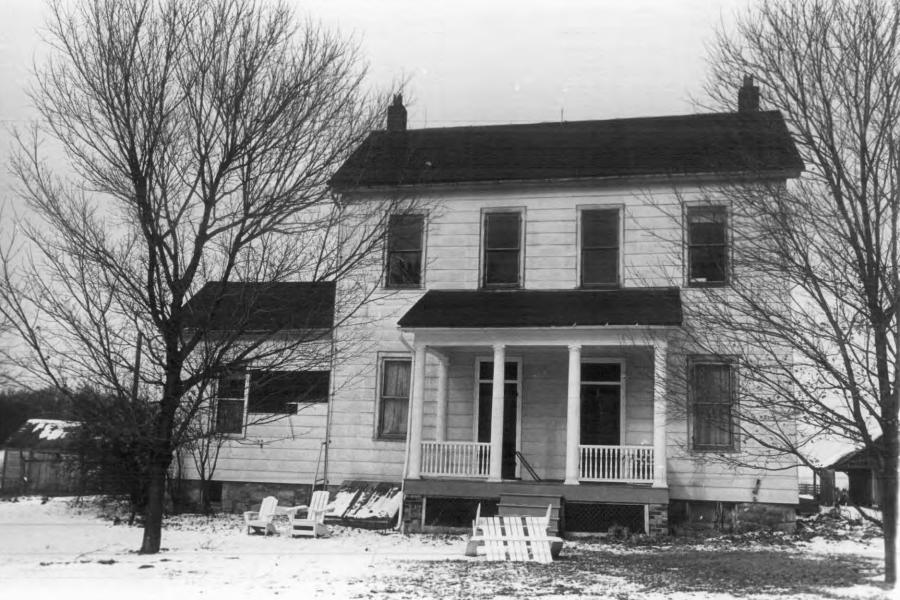

r Vicinity:        | Chesterfield |        |    |   |
| County: <u>St. Louis</u> | County       | State: | MO |   |
| Photographer:            | S.J. Raiche  |        |    |   |
| Date<br>Photographed:    | Jan. 1973    |        |    | _ |

Description of Photograph(s) and number, include description of view indicating direction of camera:

1 of 4. General view, Gov. Frederick Bates Estate, showing "Thornhill" house and period barn. S facing N.

2 of 4. W wing, believed to be part of original structure. Constructed by Frederick Bates in 1819. NW facing SE.

3 of 4. Rear (N) and W facades, showing original wing and rear "kitchen," added circa 1890. NW facing SE.

4 of 4. Barn, believed to be similar age as residence, located approximately 100 yards SE of "Thornhill" house. NW facing SE.