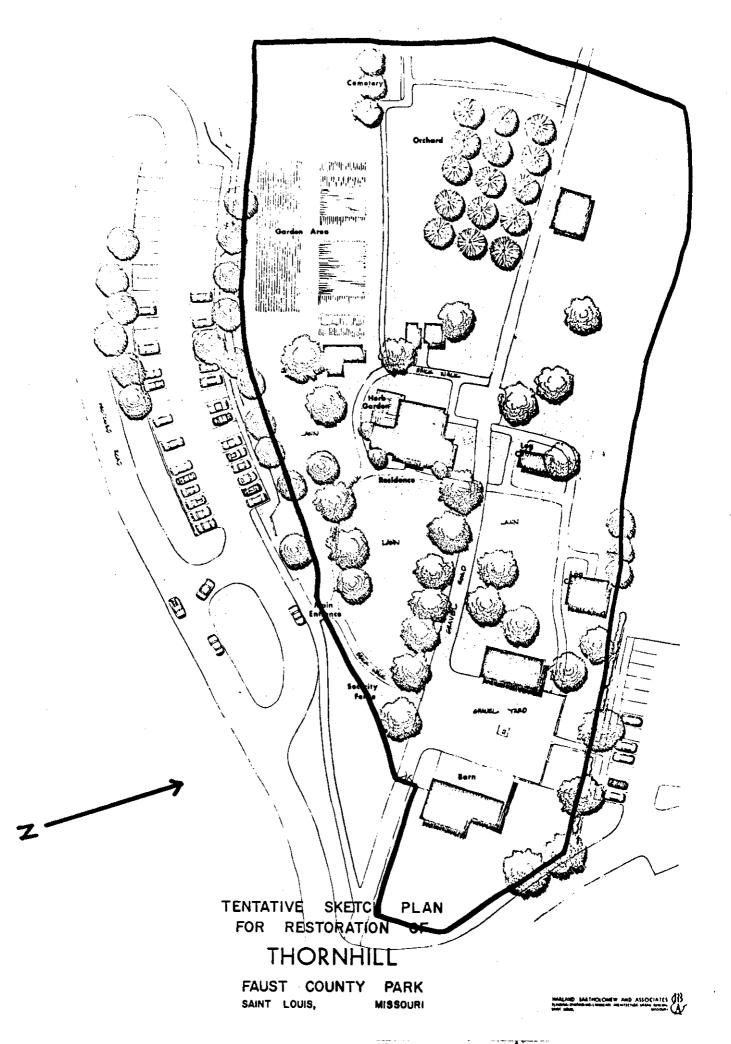

ED STATES DEPARTMENT OF THE INTERIOR NATIONAL PARK SERVICE

STATE

co

# NATIONAL REGISTER OF HISTORIC PLACES INVENTORY - NOMINATION FORM

| (C | ontinu | ation | Sheet) |  |
|----|--------|-------|--------|--|

|                | 1    |
|----------------|------|
| ENTRY NUMBER   | DATE |
| FOR NPS USE ON | LY   |
| St. Louis      |      |
| UNTY           |      |
| MISSOUri       |      |

(Number all ontries)

9. #1

#### "THORNHILL"

Missouri Historical Society, 1926.

- "Master Site Development Plan--Faust County Park, St. Louis County, Mis-4. souri," (typescript), prepared by Harland, Bartholomew and Associates, St. Louis, Missouri, May, 1971.
- Missouri Gazette (St. Louis), April 5, 1809. November 7, 1810. 5.
- Missouri Republican (St. Louis), September 5, 1825. July 9, 1839. 6.





## Photo Log:

| Name of Property:        | Thornhill    |        |    |   |
|--------------------------|--------------|--------|----|---|
| City or Vicinity:        | Chesterfield |        |    |   |
| County: <u>St. Louis</u> | County       | State: | MO |   |
| Photographer:            | S.J. Raiche  |        |    |   |
| Date<br>Photographed:    | Jan. 1973    |        |    | _ |

Description of Photograph(s) and number, include description of view indicating direction of camera:

1 of 4. General view, Gov. Frederick Bates Estate, showing "Thornhill" house and period barn. S facing N.

2 of 4. W wing, believed to be part of original structure. Constructed by Frederick Bates in 1819. NW facing SE.

3 of 4. Rear (N) and W facades, showing original wing and rear "kitchen," added circa 1