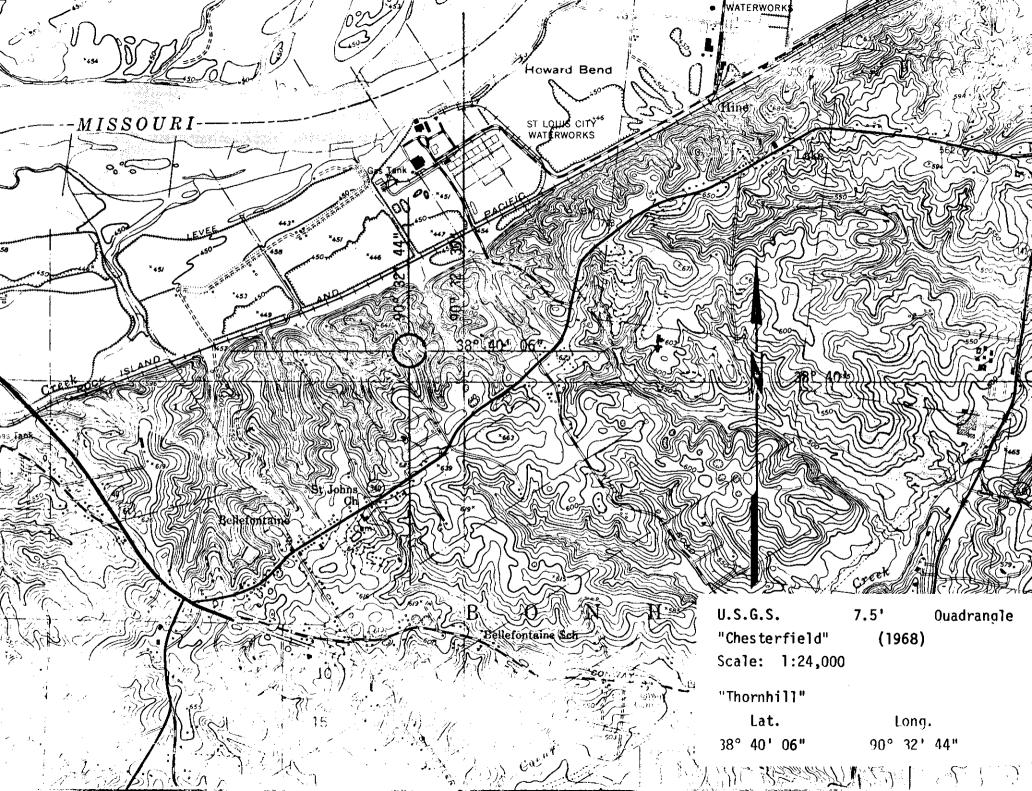

ITED STATES DEPARTMENT OF THE INTERIOR NATIONAL PARK SERVICE

STATE

co

# NATIONAL REGISTER OF HISTORIC PLACES INVENTORY - NOMINATION FORM

| (C | ontinu | ation | Sheet) |  |
|----|--------|-------|--------|--|

|                | 1    |
|----------------|------|
| ENTRY NUMBER   | DATE |
| FOR NPS USE ON | LY   |
| St. Louis      |      |
| UNTY           |      |
| MISSOUri       |      |

(Number all ontries)

9. #1

#### "THORNHILL"

Missouri Historical Society, 1926.

- "Master Site Development Plan--Faust County Park, St. Louis County, Mis-4. souri," (typescript), prepared by Harland, Bartholomew and Associates, St. Louis, Missouri, May, 1971.
- Missouri Gazette (St. Louis), April 5, 1809. November 7, 1810. 5.
- Missouri Republican (St. Louis), September 5, 1825. July 9, 1839. 6.





## Photo Log:

| Name of Property:        | Thornhill    |        |    |   |
|--------------------------|--------------|--------|----|---|
| City or Vicinity:        | Chesterfield |        |    |   |
| County: <u>St. Louis</u> | County       | State: | MO |   |
| Photographer:            | S.J. Raiche  |        |    |   |
| Date<br>Photographed:    | Jan. 1973    |        |    | _ |

Description of Photograph(s) and number, include description of view indicating direction of camera:

1 of 4. General view, Gov. Frederick Bates Estate, showing "Thornhill" house and period barn. S facing N.

2 of 4. W wing, believed to be part of original structure. Constructed by Frederick Bates in 1819. NW facing SE.

3 of 4. Rear (N) and W facades, showing original wing and rear "kitchen," added circa