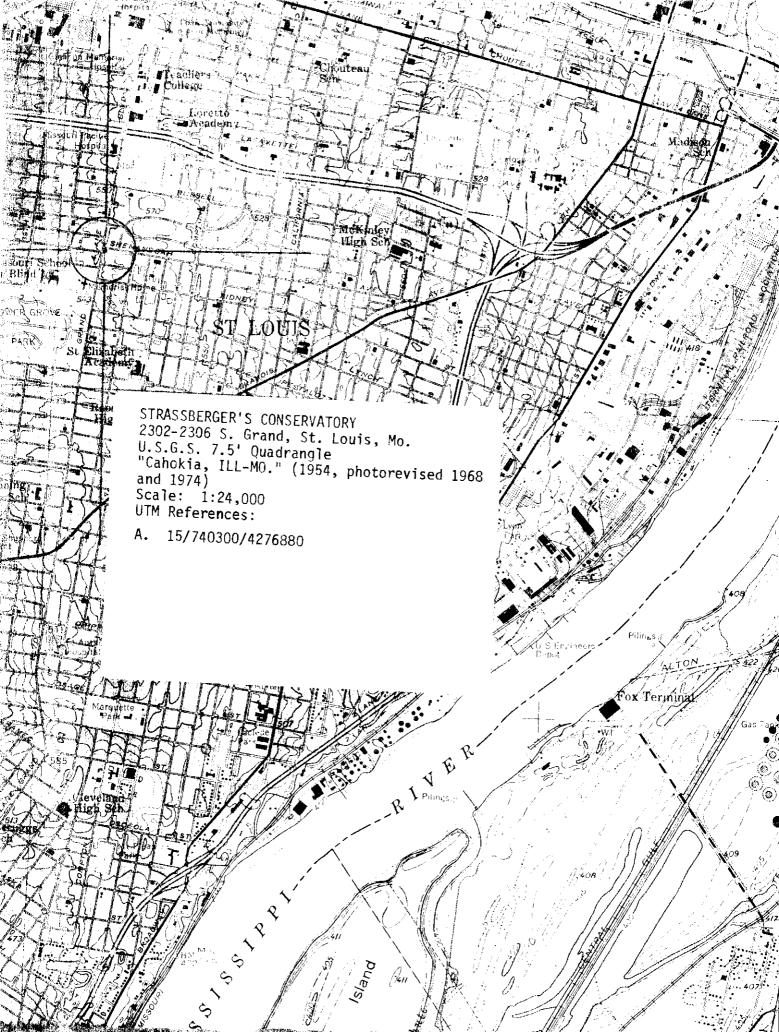

REGISTER OF HISTORIC PLACES INVENTORY -- NOMINATION FORM

FOR HCRS USE ONLY
RECEIVED
DATE ENTERED

### STRASSBERGER'S CONSERVATORY

CONTINUATION SHEET

ITEM NUMBER

PAGE

Whiffen, Marcus. American Architecture Since 1780: A Guide to the Styles. (M.I.T. Press, Cambridge: 1969).

#### Periodicals

"The Reporter of Strassberger's Conservatory of Music," ed. J.W. Sneed et.al. (St. Louis: 1900-1929). Source: Missouri Historical Society, Strassberger file.

#### Other

Missouri Historical Society scrapbook file: "Strassberger Conservatory of Music, St. Louis, programs of concerts, clippings, etc. 1888-1932. 5 vols."

"Strassberger Center Project" feasibility study prepared by John D. Lærk & Associates, Architects and Planners, with W. Phillip Cotton, Jr., Architect, St. Louis, Mo. 1978.

Art.



### Photo Log:

| Name of Property:  | Strassberger's Conservatory    |  |  |  |  |  |  |
|--------------------|--------------------------------|--|--|--|--|--|--|
| City or Vicinity:  | St. Louis [Independent City]   |  |  |  |  |  |  |
| County: St. Louis  | s [Independent City] State: MO |  |  |  |  |  |  |
| Photographer:      | Donald T. Brubeck              |  |  |  |  |  |  |
| Date Photographed: | Mar 1979                       |  |  |  |  |  |  |

Description of Photograph(s) and number, include description of view indicating direction of camera:

<sup>1</sup> of 4. View from NW.

<sup>2</sup> of 4. View from SW.

<sup>3</sup> of 4. View from SW.

<sup>4</sup> of 4. View from E-NE.