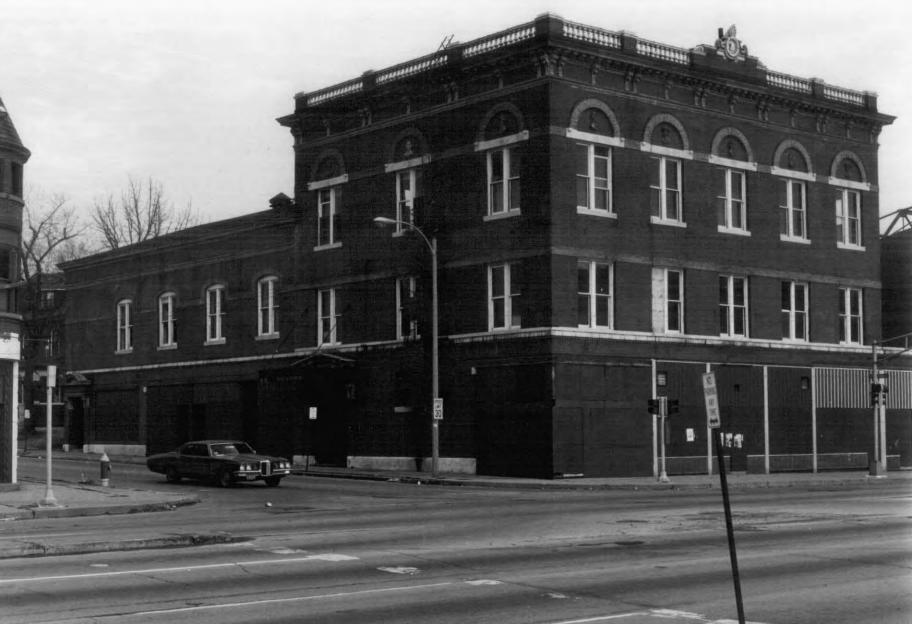

es, Architects and Planners, with W. Phillip Cotton, Jr., Architect, St. Louis, Mo. 1978.

Art.



### Photo Log:

| Name of Property:  | Strassberger's Conservatory    |  |  |  |  |  |  |
|--------------------|--------------------------------|--|--|--|--|--|--|
| City or Vicinity:  | St. Louis [Independent City]   |  |  |  |  |  |  |
| County: St. Louis  | s [Independent City] State: MO |  |  |  |  |  |  |
| Photographer:      | Donald T. Brubeck              |  |  |  |  |  |  |
| Date Photographed: | Mar 1979                       |  |  |  |  |  |  |

Description of Photograph(s) and number, include description of view indicating direction of camera:

<sup>1</sup> of 4. View from NW.

<sup>2</sup> of 4. View from SW.

<sup>3</sup> of 4. View from SW.

<sup>4</sup> of 4. View from E-NE.