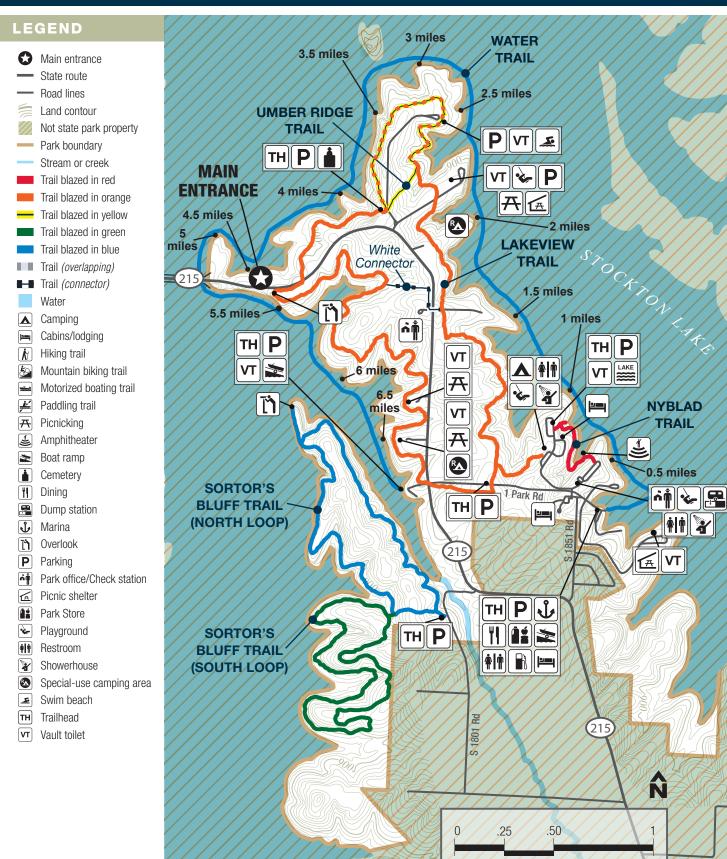

# STOCKTON STATE PARK MAP

DISCLAIMER: This map is not a legal survey. The Missouri Department of Natural Resources makes no warranty, expressed or implied, as to the accuracy of the data or related materials and is not responsible for any damage or loss resulting from its use.

SCALE

08/23

IN MILES

**Stockton State Park** 19100 S Highway 215 Dadeville, MO 65635 417-276-4259

mostateparks.com

| TRAIL NAME                                                                                                                                               | MILEAGE                                                                                         | BLAZE COLOR                                                                                               | APPROVED USAGE                                                                                                                                                                                                                                                                                                                                                                                                                                                                                                                                                                                                                                                                                                                                                                                                                                                                                                                                                                                                                                                                                                                                                                                                                                                                                                                                                                                                                                                                                                                                                                                                                                                                                                                                                                                                                                                                                                                                                                                                                                                                                                                 | RATING                                                                                                   | TRAIL EXPERIENCE *                                                  |
|----------------------------------------------------------------------------------------------------------------------------------------------------------|-------------------------------------------------------------------------------------------------|-----------------------------------------------------------------------------------------------------------|--------------------------------------------------------------------------------------------------------------------------------------------------------------------------------------------------------------------------------------------------------------------------------------------------------------------------------------------------------------------------------------------------------------------------------------------------------------------------------------------------------------------------------------------------------------------------------------------------------------------------------------------------------------------------------------------------------------------------------------------------------------------------------------------------------------------------------------------------------------------------------------------------------------------------------------------------------------------------------------------------------------------------------------------------------------------------------------------------------------------------------------------------------------------------------------------------------------------------------------------------------------------------------------------------------------------------------------------------------------------------------------------------------------------------------------------------------------------------------------------------------------------------------------------------------------------------------------------------------------------------------------------------------------------------------------------------------------------------------------------------------------------------------------------------------------------------------------------------------------------------------------------------------------------------------------------------------------------------------------------------------------------------------------------------------------------------------------------------------------------------------|----------------------------------------------------------------------------------------------------------|---------------------------------------------------------------------|
| Lakeview Trail                                                                                                                                           | 8                                                                                               | Orange                                                                                                    | <b>k 5</b>                                                                                                                                                                                                                                                                                                                                                                                                                                                                                                                                                                                                                                                                                                                                                                                                                                                                                                                                                                                                                                                                                                                                                                                                                                                                                                                                                                                                                                                                                                                                                                                                                                                                                                                                                                                                                                                                                                                                                                                                                                                                                                                     | Moderate                                                                                                 | 2, 3, 8, 11, 12                                                     |
| Nyblad Trail                                                                                                                                             | 0.50                                                                                            | Red                                                                                                       | <b>*</b>                                                                                                                                                                                                                                                                                                                                                                                                                                                                                                                                                                                                                                                                                                                                                                                                                                                                                                                                                                                                                                                                                                                                                                                                                                                                                                                                                                                                                                                                                                                                                                                                                                                                                                                                                                                                                                                                                                                                                                                                                                                                                                                       | Moderate                                                                                                 | 2, 3, 10, 11                                                        |
| Water Trail                                                                                                                                              | 6.65                                                                                            | Blue                                                                                                      |                                                                                                                                                                                                                                                                                                                                                                                                                                                                                                                                                                                                                                                                                                                                                                                                                                                                                                                                                                                                                                                                                                                                                                                                                                                                                                                                                                                                                                                                                                                                                                                                                                                                                                                                                                                                                                                                                                                                                                                                                                                                                                                                | Easy                                                                                                     | 18, 19, 20, 21, 22                                                  |
| Umber Ridge Trail                                                                                                                                        | 1.60                                                                                            | Yellow                                                                                                    | <b>*</b>                                                                                                                                                                                                                                                                                                                                                                                                                                                                                                                                                                                                                                                                                                                                                                                                                                                                                                                                                                                                                                                                                                                                                                                                                                                                                                                                                                                                                                                                                                                                                                                                                                                                                                                                                                                                                                                                                                                                                                                                                                                                                                                       | Moderate                                                                                                 | 2, 3, 11, 12                                                        |
| Sortor's Bluff Trail                                                                                                                                     | 6.80                                                                                            | Blue/Gree                                                                                                 | en 🥻 💆                                                                                                                                                                                                                                                                                                                                                                                                                                                                                                                                                                                                                                                                                                                                                                                                                                                                                                                                                                                                                                                                                                                                                                                                                                                                                                                                                                                                                                                                                                                                                                                                                                                                                                                                                                                                                                                                                                                                                                                                                                                                                                                         | Moderate                                                                                                 | 2, 3, 8                                                             |
| Connector Trail (                                                                                                                                        |                                                                                                 |                                                                                                           |                                                                                                                                                                                                                                                                                                                                                                                                                                                                                                                                                                                                                                                                                                                                                                                                                                                                                                                                                                                                                                                                                                                                                                                                                                                                                                                                                                                                                                                                                                                                                                                                                                                                                                                                                                                                                                                                                                                                                                                                                                                                                                                                |                                                                                                          |                                                                     |
| * YOU MAY EXPERIENCE slippery surface, etc. 3 Ro 6 Wood or stone steps 7 10 Water/stream crossings 14 Narrow passages 15 Ra 19 Motorized boat traffic 20 | ocks, roots and/or do<br>Steep grades and i<br>without bridges <b>①</b><br>ised or protruding o | owned vegetation on trail inclines over 10% 3 Blui Occasional water over trail obstacles 16 Electric fenc | 4 Low-hanging vegetation of the control of the cont | on <b>5</b> Physically cl<br>il <b>9</b> Bridges and/o<br>sing <b>13</b> Emergency<br>Rapidly changing v | hallenging obstacles<br>or structural crossings<br>/ response signs |