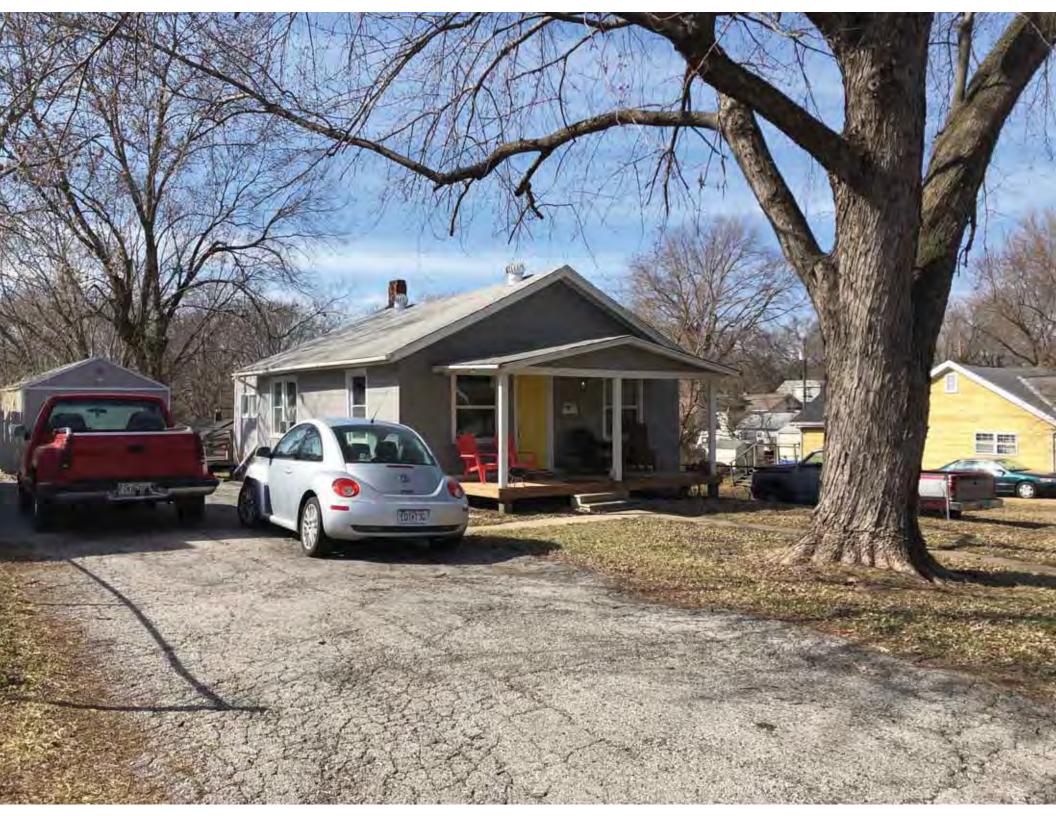

40. (cont.) Description of environment and outbuildings. Expand box as necessary, or add continuation pages.

This single-family house is located along S. Arlington Avenue in a residential area. A one-story, two bay garage with two overhead doors is clad in asbestos siding and placed to the east of the house along the rear property line. This garage was constructed less than 50 years ago (the building appears on aerial imagery between 1970 and 1990) and therefore does not meet the age requirement for NRHP evaluation. Additionally, this building does not possess exceptional significance under Criteria Consideration G for properties less than 50 years in age.

41. (cont.) Description of primary resource. Expand box as necessary, or add continuation pages.

The main façade faces west. This split-level ranch features a long roof ridge running parallel to the front façade with a single hipped extension at the southern bay. The hipped extension is two bays wide and contains two sets of paired one-over-one windows set above two, banked, overhead garage doors. The upper story of the extension is clad in asbestos siding, while the basement level features brick facing matching the side gable façade. A concrete staircase with solid brick rail at the north side leads up to the single-leaf main entry door, which is placed within the L at the central bay of the main façade. The other two bays of the façade contain a three-part picture window and a one-over-one vinyl sash window at the far north bay. A secondary entrance door is placed below the picture window providing direct access to the basement. Additional features include an enclosed, shed roof porch addition to the rear, constructed in 2003 (as seen on aerial imagery). This building retains a sufficient level of integrity to be considered for NRHP eligibility; however, it is a common example of its type that lacks distinction and therefore historical significance.