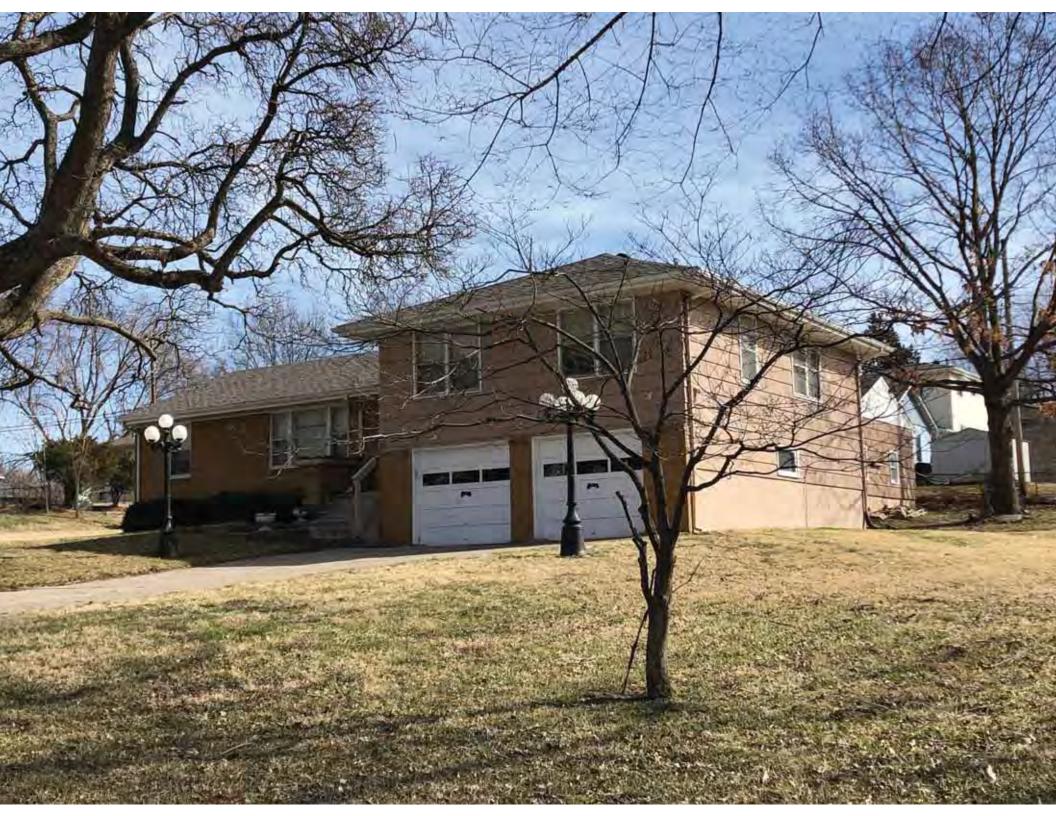

40. (cont.) Description of environment and outbuildings. Expand box as necessary, or add continuation pages.

This single-family house is located along S. Arlington Avenue in a residential area. A one-story, two bay garage with two overhead doors is clad in asbestos siding and placed to the east of the house along the rear property line. This garage was constructed less than 50 years ago (the building appears on aerial imagery between 1970 and 1990) and therefore does not meet the age requirement for NRHP evaluation. Additionally, this building does not possess exceptional significance under Criteria Consideration G for properties less than 50 years in age.

41. (cont.) Description of primary resource. Expand box as necessary, or add continuation pages.

The main façade faces west. This split-level ranch features a long roof ridge running parallel to the front façade with a single hipped extension at the southern bay. The hipped extension is two bays wide and contains two sets of paired one-over-one windows set above two, banked, overhead garage doors. The upper story of the extension is clad in asbestos siding, while the basement level features brick facing matching the side gable façade. A concrete staircase with solid brick rail at the north side leads up to the single-leaf main entry door, which is placed within the L at the central bay of the main façade. The other two bays of the façade contain a three-part picture window and a one-over-one vinyl sash window at the far north bay. A secondary entrance door is placed below the picture window providing direct access to the basement. Additional features include an enclosed, shed roof porch addition to the rear, constructed in 2003 (as seen on aerial imagery). This building retains a sufficient level of integrity to be considered for NRHP eligibility; however, it is a common example of its type that lacks distinction and therefore historical significance.