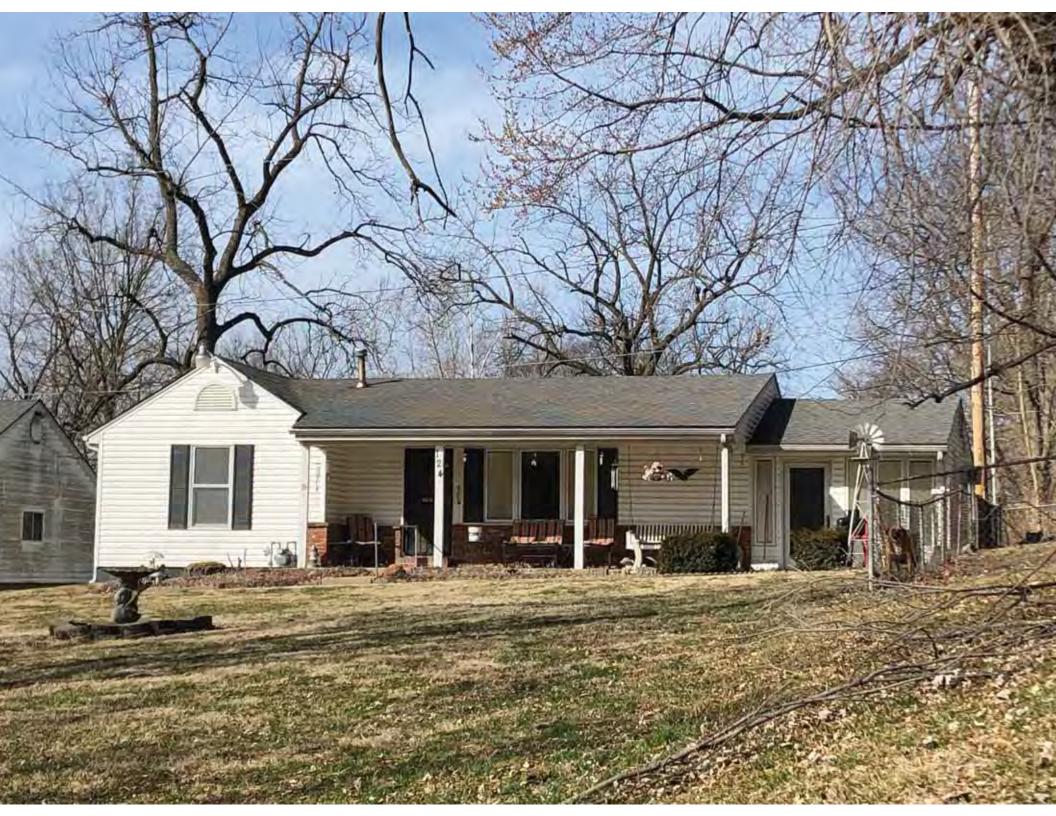

40. (cont.) Description of environment and outbuildings. Expand box as necessary, or add continuation pages.

This single-family house is located along S. Arlington Avenue in a residential area. A one-story, two bay garage with two overhead doors is clad in asbestos siding and placed to the east of the house along the rear property line. This garage was constructed less than 50 years ago (the building appears on aerial imagery between 1970 and 1990) and therefore does not meet the age requirement for NRHP evaluation. Additionally, this building does not possess exceptional significance under Criteria Consideration G for properties less than 50 years in age.

41. (cont.) Description of primary resource. Expand box as necessary, or add continuation pages.

The main façade faces west. This split-level ranch features a long roof ridge running parallel to the front façade with a single hipped extension at the southern bay. The hipped extension is two bays wide and contains two sets of paired one-over-one windows set above two, banked, overhead garage doors. The upper story of the extension is clad in asbestos siding, while the basement level features brick facing matching the side gable façade. A concrete staircase with solid brick rail at the north side leads up to the single-leaf main entry door, which is placed within the L at the central bay of the main façade. The other two bays of the façade contain a three-part picture window and a one-over-one vinyl sash window at the far north bay. A secondary entrance door is placed below the picture window providing direct access to the basement. Additional features include an enclosed, shed roof porch addition to the rear, constructed in 2003 (as seen on aerial imagery). This building retains a sufficient level of integrity to be considered for NRHP eligibility; however, it is a common example of its type that lacks distinction and therefore historical significance.