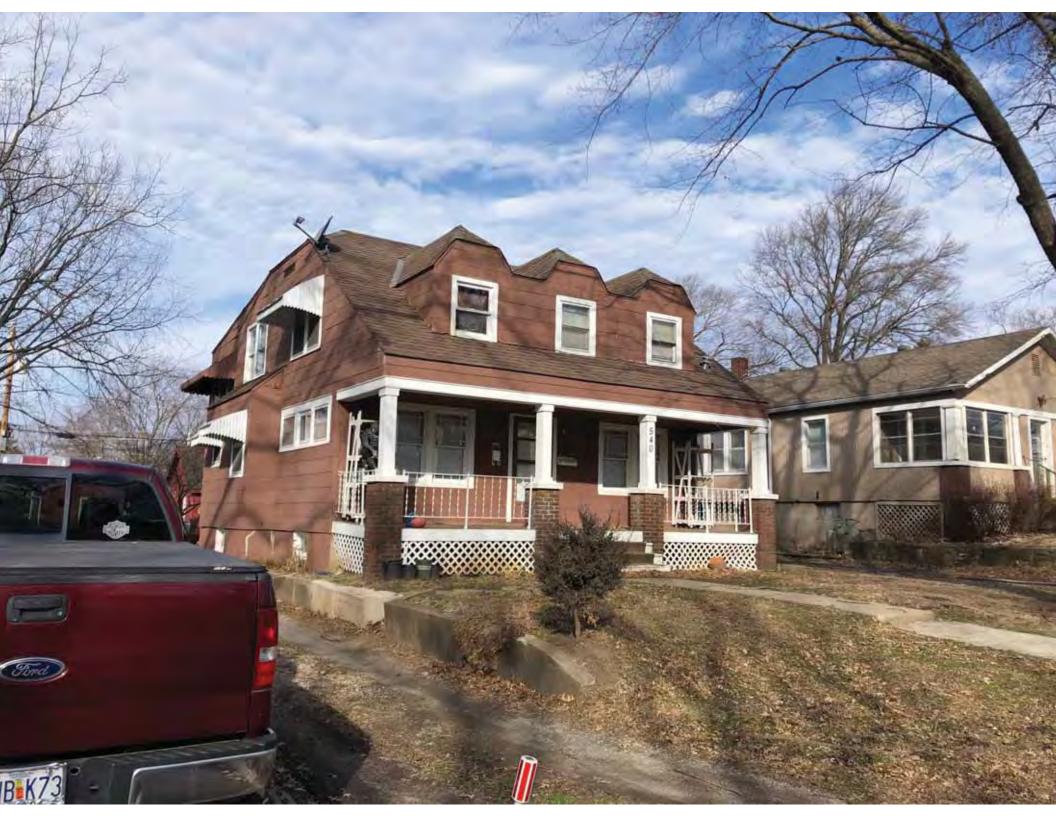

41. (cont.) Description of primary resource. Expand box as necessary, or add continuation pages.

The main façade faces west. This split-level ranch features a long roof ridge running parallel to the front façade with a single hipped extension at the southern bay. The hipped extension is two bays wide and contains two sets of paired one-over-one windows set above two, banked, overhead garage doors. The upper story of the extension is clad in asbestos siding, while the basement level features brick facing matching the side gable façade. A concrete staircase with solid brick rail at the north side leads up to the single-leaf main entry door, which is placed within the L at the central bay of the main façade. The other two bays of the façade contain a three-part picture window and a one-over-one vinyl sash window at the far north bay. A secondary entrance door is placed below the picture window providing direct access to the basement. Additional features include an enclosed, shed roof porch addition to the rear, constructed in 2003 (as seen on aerial imagery). This building retains a sufficient level of integrity to be considered for NRHP eligibility; however, it is a common example of its type that lacks distinction and therefore historical significance.