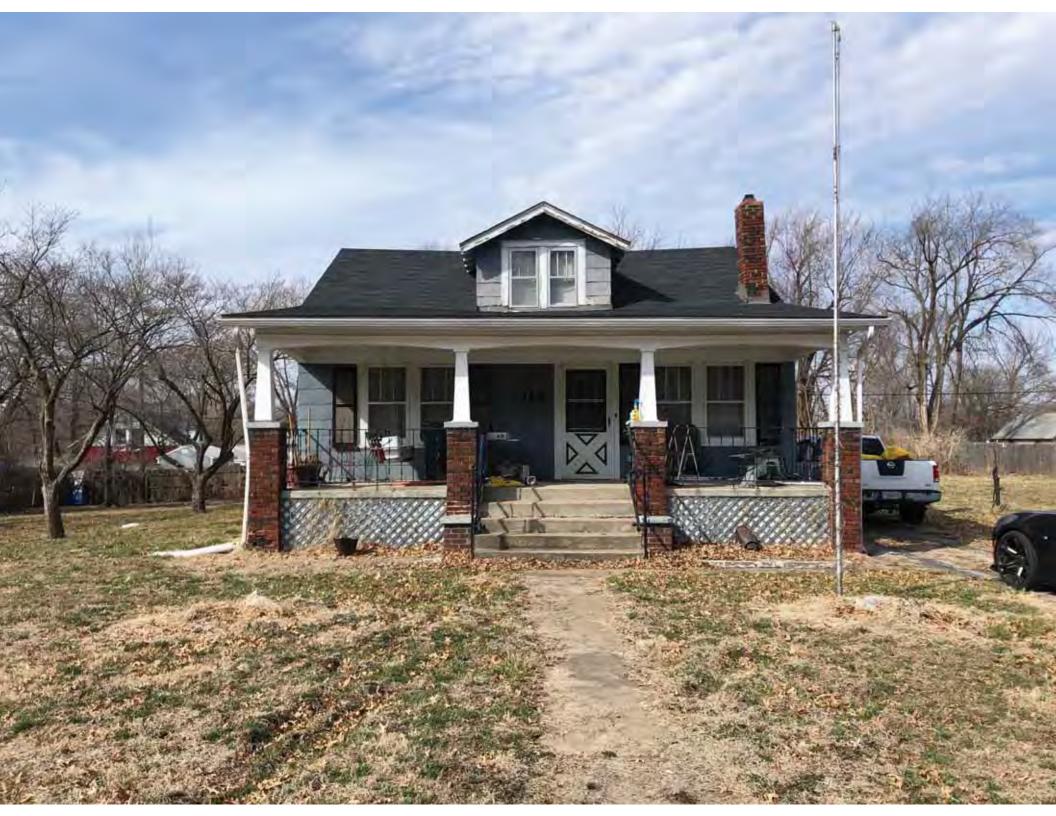

41. (cont.) Description of primary resource. Expand box as necessary, or add continuation pages.

The main façade faces west. This split-level ranch features a long roof ridge running parallel to the front façade with a single hipped extension at the southern bay. The hipped extension is two bays wide and contains two sets of paired one-over-one windows set above two, banked, overhead garage doors. The upper story of the extension is clad in asbestos siding, while the basement level features brick facing matching the side gable façade. A concrete staircase with solid brick rail at the north side leads up to the single-leaf main entry door, which is placed within the L at the central bay of the main façade. The other two bays of the façade contain a three-part picture window and a one-over-one vinyl sash window at the far north bay. A secondary entrance door is placed below the picture window providing direct access to the basement. Additional features include an enclosed, shed roof porch addition to the rear, constructed in 2003 (as seen on aerial imagery). This building retains a sufficient level of integrity to be considered for NRHP eligibility; however, it is a common example of its type that lacks distinction and therefore historical significance.