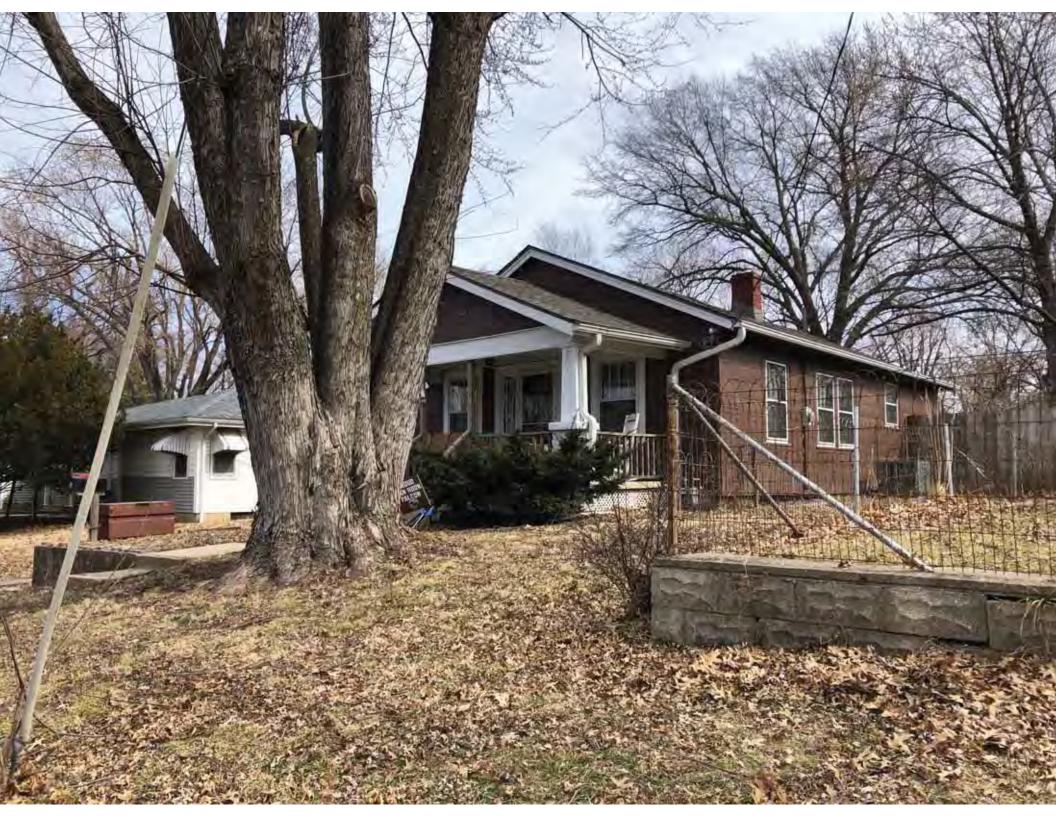

40. (cont.) Description of environment and outbuildings. Expand box as necessary, or add continuation pages.

This single-family house is located along S. Arlington Avenue in a residential area. A one-story, two bay garage with two overhead doors is clad in asbestos siding and placed to the east of the house along the rear property line. This garage was constructed less than 50 years ago (the building appears on aerial imagery between 1970 and 1990) and therefore does not meet the age requirement for NRHP evaluation. Additionally, this building does not possess exceptional significance under Criteria Consideration G for properties less than 50 years in age.

41. (cont.) Description of primary resource. Expand box as necessary, or add continuation pages.

The main façade faces west. This split-level ranch features a long roof ridge running parallel to the front façade with a single hipped extension at the southern bay. The hipped extension is two bays wide and contains two sets of paired one-over-one windows set above two, banked, overhead garage doors. The upper story of the extension is clad in asbestos siding, while the basement level features brick facing matching the side gable façade. A concrete staircase with solid brick rail at the north side leads up to the single-leaf main entry door, which is placed within the L at the central bay of the main façade. The other two bays of the façade contain a three-part picture window and a one-over-one vinyl sash window at the far north bay. A secondary entrance door is placed below the picture window providing direct access to the basement. Additional features include an enclosed, shed roof porch addition to the rear, constructed in 2003 (as seen on aerial imagery). This building retains a sufficient level of integrity to be considered for NRHP eligibility; however, it is a common example of its type that lacks distinction and therefore historical significance.