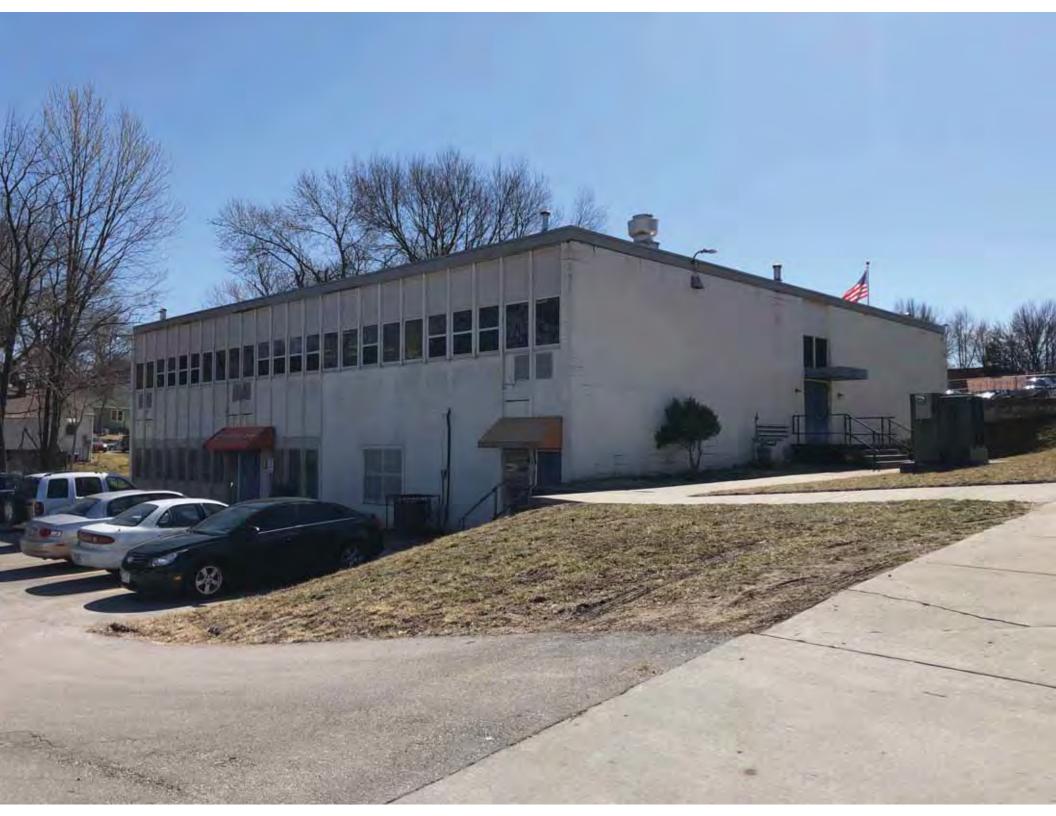

40. (cont.) Description of environment and outbuildings. Expand box as necessary, or add continuation pages.

This single-family house is located along S. Arlington Avenue in a residential area. A one-story, two bay garage with two overhead doors is clad in asbestos siding and placed to the east of the house along the rear property line. This garage was constructed less than 50 years ago (the building appears on aerial imagery between 1970 and 1990) and therefore does not meet the age requirement for NRHP evaluation. Additionally, this building does not possess exceptional significance under Criteria Consideration G for properties less than 50 years in age.

41. (cont.) Description of primary resource. Expand box as necessary, or add continuation pages.

The main façade faces west. This split-level ranch features a long roof ridge running parallel to the front façade with a single hipped extension at the southern bay. The hipped extension is two bays wide and contains two sets of paired one-over-one windows set above two, banked, overhead garage doors. The upper story of the extension is clad in asbestos siding, while the basement level features brick facing matching the side gable façade. A concrete staircase with solid brick rail at the north side leads up to the single-leaf main entry door, which is placed within the L at the central bay of the main façade. The other two bays of the façade contain a three-part picture window and a one-over-one vinyl sash window at the far north bay. A secondary entrance door is placed below the picture window providing direct access to the basement. Additional features include an enclosed, shed roof porch addition to the rear, constructed in 2003 (as seen on aerial imagery). This building retains a sufficient level of integrity to be considered for NRHP eligibility; however, it is a common example of its type that lacks distinction and therefore historical significance.