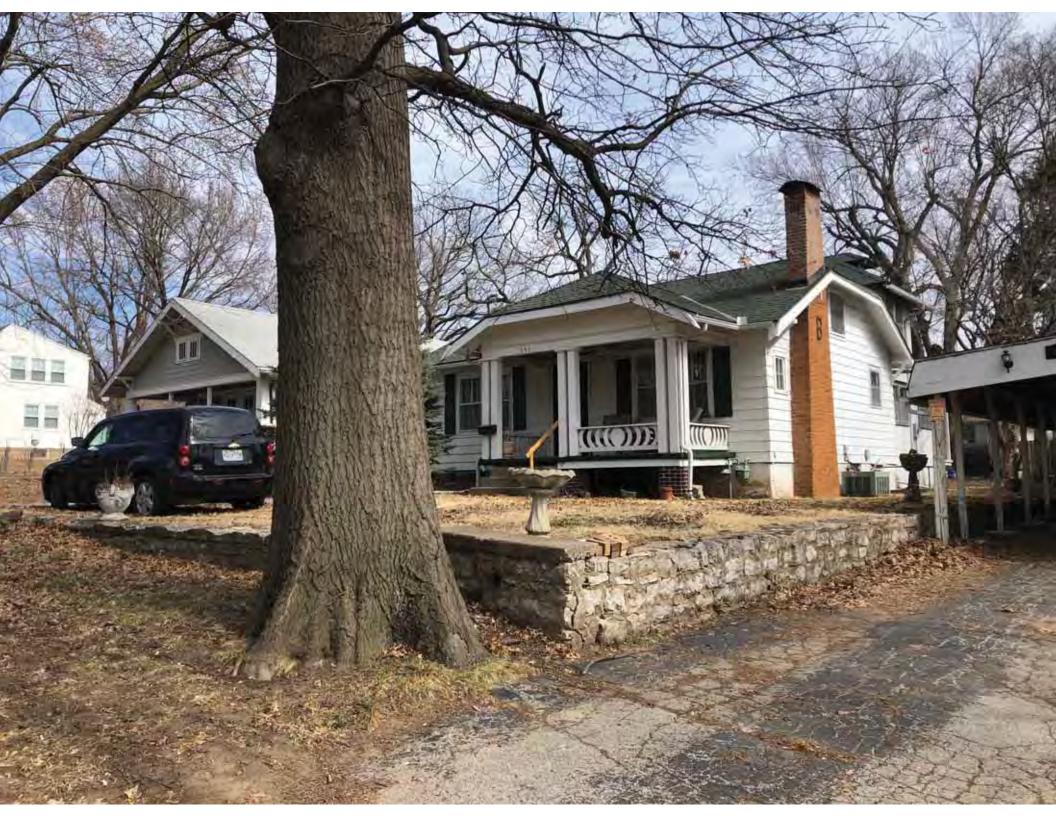

| 1. Survey No.<br>JA-AS-091-001                                                                                                                    |                          |          | Survey name:     Fairmount Phase I Survey                               |                     |                                                |                                                                                                                        |  |
|---------------------------------------------------------------------------------------------------------------------------------------------------|--------------------------|----------|-------------------------------------------------------------------------|---------------------|------------------------------------------------|------------------------------------------------------------------------------------------------------------------------|--|
| 3. County:                                                                                                                                        |                          | 4. Add   | dress (Street No.)                                                      | Street (name)       |                                                |                                                                                                                        |  |
| JA                                                                                                                                                |                          | 103      |                                                                         | S. Arlington Avenue |                                                |                                                                                                                        |  |
| 5.City:<br>Independence                                                                                                                           | Vicinity:                |          | ographical Referen<br>110071, -94.46290                                 |                     | 7. Township/Range/Section:<br>T: 50N R: 32W 32 |                                                                                                                        |  |
| 8.Historic name (if known):                                                                                                                       |                          |          |                                                                         | 9. Present/other    | r name (                                       | if known):                                                                                                             |  |
| 10. Ownership:  ⊠ Private □ Public                                                                                                                | ;                        |          | Historic use (if knov<br>mestic                                         | vn):                |                                                | urrent use:<br>nestic                                                                                                  |  |
| HISTORICAL INFORMA                                                                                                                                | TION                     |          |                                                                         |                     |                                                |                                                                                                                        |  |
| 12. Construction date: 1960                                                                                                                       |                          |          | 15. Architect:                                                          |                     |                                                | 18. Previously surveyed?  Cite survey name in box 22 cont. (page 3)                                                    |  |
| 13. Significant date/period:                                                                                                                      |                          |          | 16. Builder/contra                                                      | ictor:              |                                                | 19. On National Register?  ☐ individual ☐ district  Cite nomination name in box 22 cont. (page 3)                      |  |
| 14. Area(s) of significance:                                                                                                                      |                          |          | 17. Original or sig                                                     | nificant owner:     |                                                | 20. National Register eligible? ☐ individually eligible ☐ district potential (☐ C☐ NC) ☑ not eligible ☐ not determined |  |
| 21. History and significance of                                                                                                                   | on continua              | ition pa | ge. 🗵                                                                   | 22. Sources of ir   |                                                | on on continuation page. 🛛                                                                                             |  |
| ARCHITECTURAL INFO                                                                                                                                | RMATIC                   | ON.      |                                                                         |                     |                                                |                                                                                                                        |  |
| 23. Category of property:    building(s)   site     object                                                                                        |                          |          | 30: Roof material<br>Asphalt Shing                                      |                     |                                                | 37.Windows: ☐ historic ☐ replacement Pane arrangement: 1/1                                                             |  |
| 24. Vernacular or property type:<br>Split-Level                                                                                                   |                          |          | 31. Chimney placement:<br>N/A                                           |                     |                                                | 38. Acreage (rural):<br>Visible from public road? ☐                                                                    |  |
| 25. Architectural Style:<br>Ranch                                                                                                                 |                          |          | 32. Structural system: Frame                                            |                     |                                                | 39. Changes (describe in box 41 cont.)  Addition(s) Date(s): 2003                                                      |  |
| 26. Plan shape:<br>L-Plan                                                                                                                         |                          |          | 33. Exterior wall cladding:<br>Wood Shingle, Brick                      |                     |                                                | ☐ Altered Date(s): Unknown ☐ Moved Date(s): ☐ Other Date(s): Endangered by:                                            |  |
| 27. No. of stories:                                                                                                                               |                          |          | 34. Foundation material:<br>Concrete Block                              |                     |                                                |                                                                                                                        |  |
| 28. No. of bays (1st floor):                                                                                                                      |                          |          | 35. Basement type: Walkout                                              |                     |                                                | 40. No. of outbuildings (describe in box 40 cont.): 1                                                                  |  |
| 29. Roof type:<br>Gable, Hipped                                                                                                                   |                          |          | 36. Front porch type/placement:<br>Platform/Stoop Front                 |                     |                                                | 41. Further description of building features and associated resources on continuation page. ⊠                          |  |
| OTHER                                                                                                                                             |                          |          |                                                                         |                     |                                                |                                                                                                                        |  |
| 42. Current owner/address:                                                                                                                        |                          |          | 43.Form prepared by (name and org.): Kate Umlauf                        |                     | g.):                                           | 44. Survey date: 4/3/2020                                                                                              |  |
|                                                                                                                                                   |                          |          | WSP USA, Inc<br>1600 Baltimore Ave., Suite 100<br>Kansas City, MO 64108 |                     | Í                                              | 45. Photographer: Kelsey Lutz                                                                                          |  |
| FOR SHPO USE                                                                                                                                      |                          |          |                                                                         |                     |                                                |                                                                                                                        |  |
| Date entered in inventory:                                                                                                                        |                          |          | Level of survey                                                         | ☐ intensive         |                                                | Additional research needed?  ☐ yes ☐ no                                                                                |  |
| National Register Status:    listed   in listed district Name:   pending listing   eligible (district)   not eligible (district)   not determined | ble (individu<br>ligible | ally)    | Other:                                                                  |                     |                                                |                                                                                                                        |  |

### ADDITIONAL INFORMATION:

21. (cont.) History and significance. Expand box as necessary, or add continuation pages.

According to Jackson County, Missouri records, this residence was constructed in 1965, however aerial imagery indicates an earlier construction date of 1960.

40. (cont.) Description of environment and outbuildings. Expand box as necessary, or add continuation pages.

This single-family house is located along S. Arlington Avenue in a residential area. A one-story, two bay garage with two overhead doors is clad in asbestos siding and placed to the east of the house along the rear property line. This garage was constructed less than 50 years ago (the building appears on aerial imagery between 1970 and 1990) and therefore does not meet the age requirement for NRHP evaluation. Additionally, this building does not possess exceptional significance under Criteria Consideration G for properties less than 50 years in age.

41. (cont.) Description of primary resource. Expand box as necessary, or add continuation pages.

The main façade faces west. This split-level ranch features a long roof ridge running parallel to the front façade with a single hipped extension at the southern bay. The hipped extension is two bays wide and contains two sets of paired one-over-one windows set above two, banked, overhead garage doors. The upper story of the extension is clad in asbestos siding, while the basement level features brick facing matching the side gable façade. A concrete staircase with solid brick rail at the north side leads up to the single-leaf main entry door, which is placed within the L at the central bay of the main façade. The other two bays of the façade contain a three-part picture window and a one-over-one vinyl sash window at the far north bay. A secondary entrance door is placed below the picture window providing direct access to the basement. Additional features include an enclosed, shed roof porch addition to the rear, constructed in 2003 (as seen on aerial imagery). This building retains a sufficient level of integrity to be considered for NRHP eligibility; however, it is a common example of its type that lacks distinction and therefore historical significance.