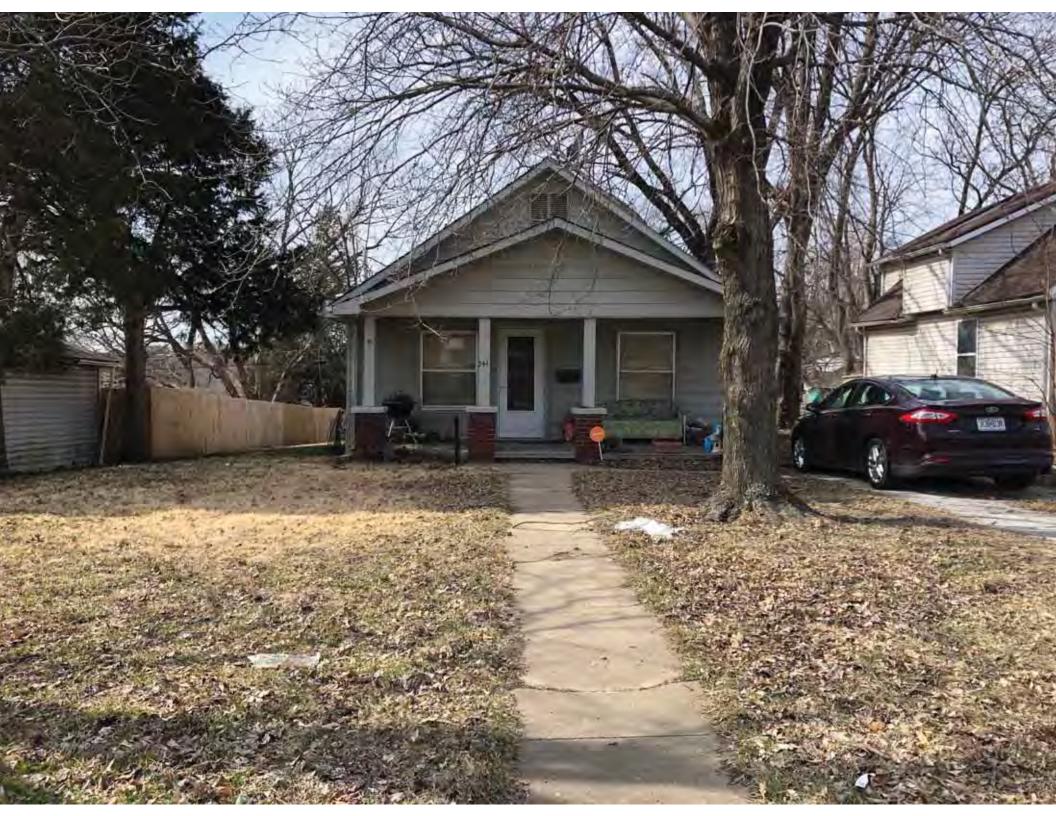

40. (cont.) Description of environment and outbuildings. Expand box as necessary, or add continuation pages.

This single-family house is located along S. Arlington Avenue in a residential area. This property does not contain outbuildings.

41. (cont.) Description of primary resource. Expand box as necessary, or add continuation pages.

The main façade faces west. This single-story, hipped duplex features a symmetrical main façade with two sets of paired one-over-one vinyl sash windows in the central two bays flanked by a single leaf entrance door and single window opening. A shared wooden deck with simple squared railing spans the central four bays above two, banked, overhead garage doors. Curving concrete steps frame each side of the central driveway leading to each entry door. Fenestration on the secondary façades includes one-over-one vinyl sash windows. This building retains a sufficient level of integrity to be considered for NRHP eligibility; however, it is a common example of its type that lacks distinction and therefore historical significance.