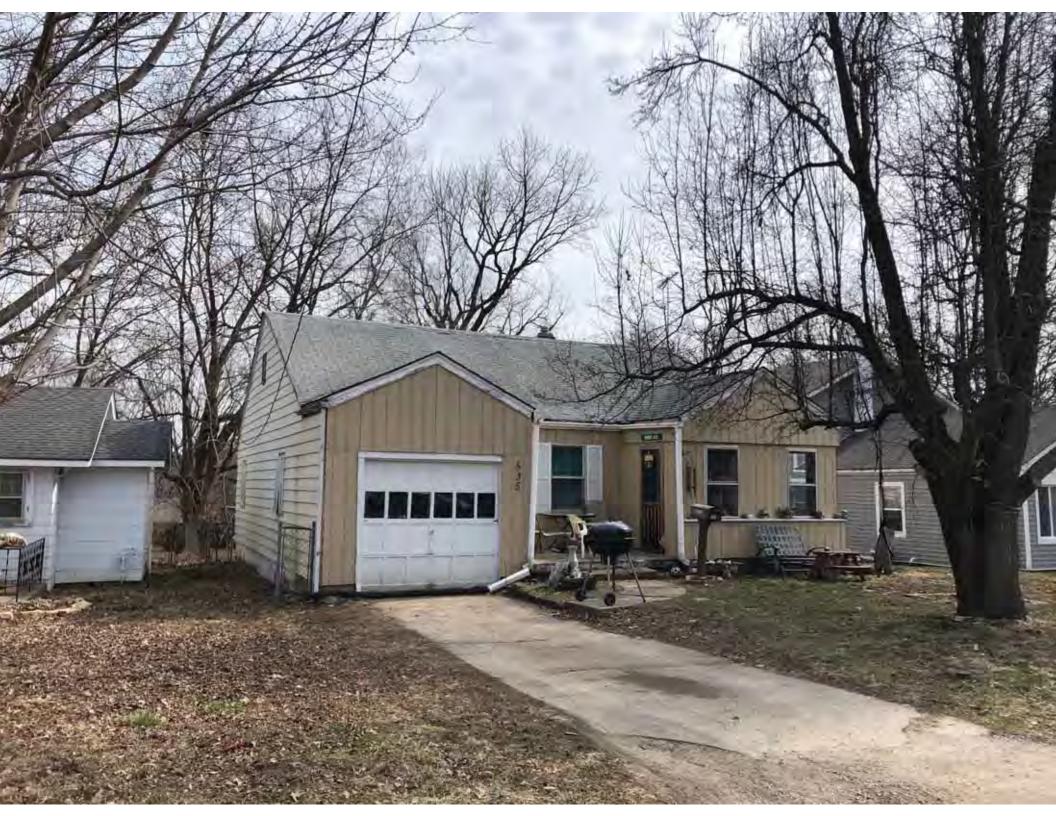

40. (cont.) Description of environment and outbuildings. Expand box as necessary, or add continuation pages.

This single-family house is located along S. Arlington Avenue in a residential area. A one-story, two bay garage with two overhead doors is clad in asbestos siding and placed to the east of the house along the rear property line. This garage was constructed less than 50 years ago (the building appears on aerial imagery between 1970 and 1990) and therefore does not meet the age requirement for NRHP evaluation. Additionally, this building does not possess exceptional significance under Criteria Consideration G for properties less than 50 years in age.

41. (cont.) Description of primary resource. Expand box as necessary, or add continuation pages.

The main façade faces west. This split-level ranch features a long roof ridge running parallel to the front façade with a single hipped extension at the southern bay. The hipped extension is two bays wide and contains two sets of paired one-over-one windows set above two, banked, overhead garage doors. The upper story of the extension is clad in asbestos siding, while the basement level features brick facing matching the side gable façade. A concrete staircase with solid brick rail at the north side leads up to the single-leaf main entry door, which is placed within the L at the central bay of the main façade. The other two bays of the façade contain a three-part picture window and a one-over-one vinyl sash window at the far north bay. A secondary entrance door is placed below the picture window providing direct access to the basement. Additional features include an enclosed, shed roof porch addition to the rear, constructed in 2003 (as seen on aerial imagery). This building retains a sufficient level of integrity to be considered for NRHP eligibility; however, it is a common example of its type that lacks distinction and therefore historical significance.