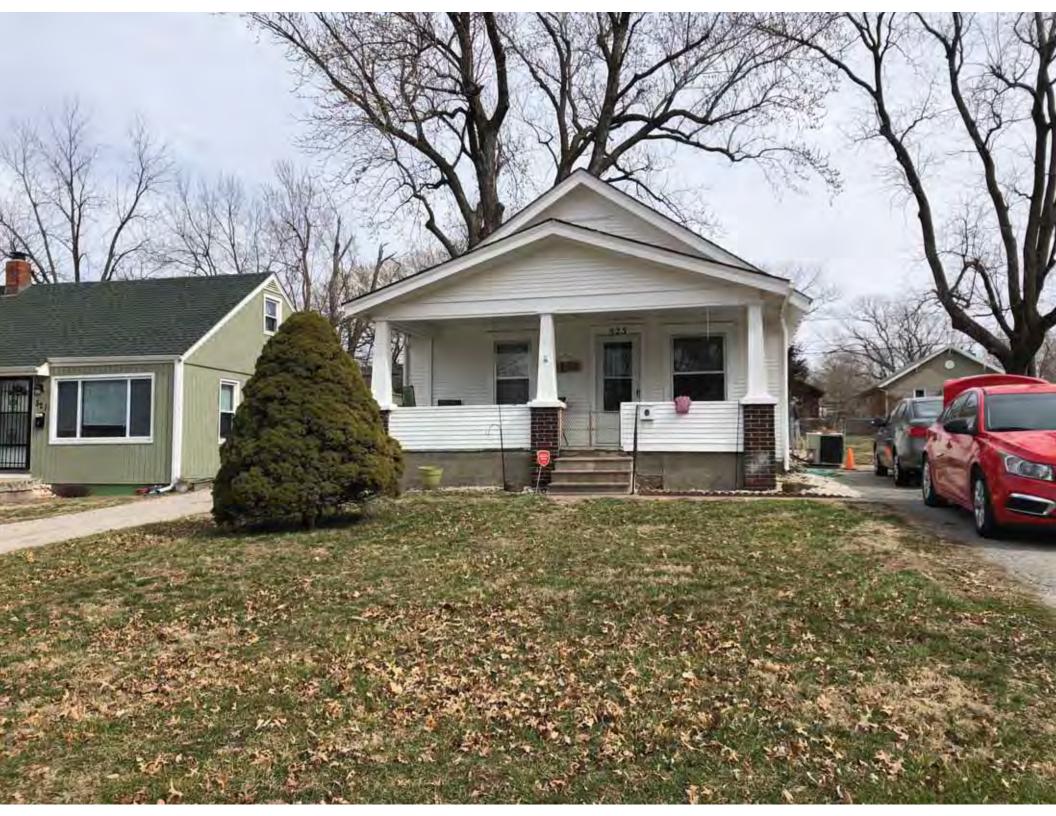

40. (cont.) Description of environment and outbuildings. Expand box as necessary, or add continuation pages.

This single-family house is located along S. Arlington Avenue in a residential area. A one-story, two bay garage with two overhead doors is clad in asbestos siding and placed to the east of the house along the rear property line. This garage was constructed less than 50 years ago (the building appears on aerial imagery between 1970 and 1990) and therefore does not meet the age requirement for NRHP evaluation. Additionally, this building does not possess exceptional significance under Criteria Consideration G for properties less than 50 years in age.

41. (cont.) Description of primary resource. Expand box as necessary, or add continuation pages.

The main façade faces west. This split-level ranch features a long roof ridge running parallel to the front façade with a single hipped extension at the southern bay. The hipped extension is two bays wide and contains two sets of paired one-over-one windows set above two, banked, overhead garage doors. The upper story of the extension is clad in asbestos siding, while the basement level features brick facing matching the side gable façade. A concrete staircase with solid brick rail at the north side leads up to the single-leaf main entry door, which is placed within the L at the central bay of the main façade. The other two bays of the façade contain a three-part picture window and a one-over-one vinyl sash window at the far north bay. A secondary entrance door is placed below the picture window providing direct access to the basement. Additional features include an enclosed, shed roof porch addition to the rear, constructed in 2003 (as seen on aerial imagery). This building retains a sufficient level of integrity to be considered for NRHP eligibility; however, it is a common example of its type that lacks distinction and therefore historical significance.