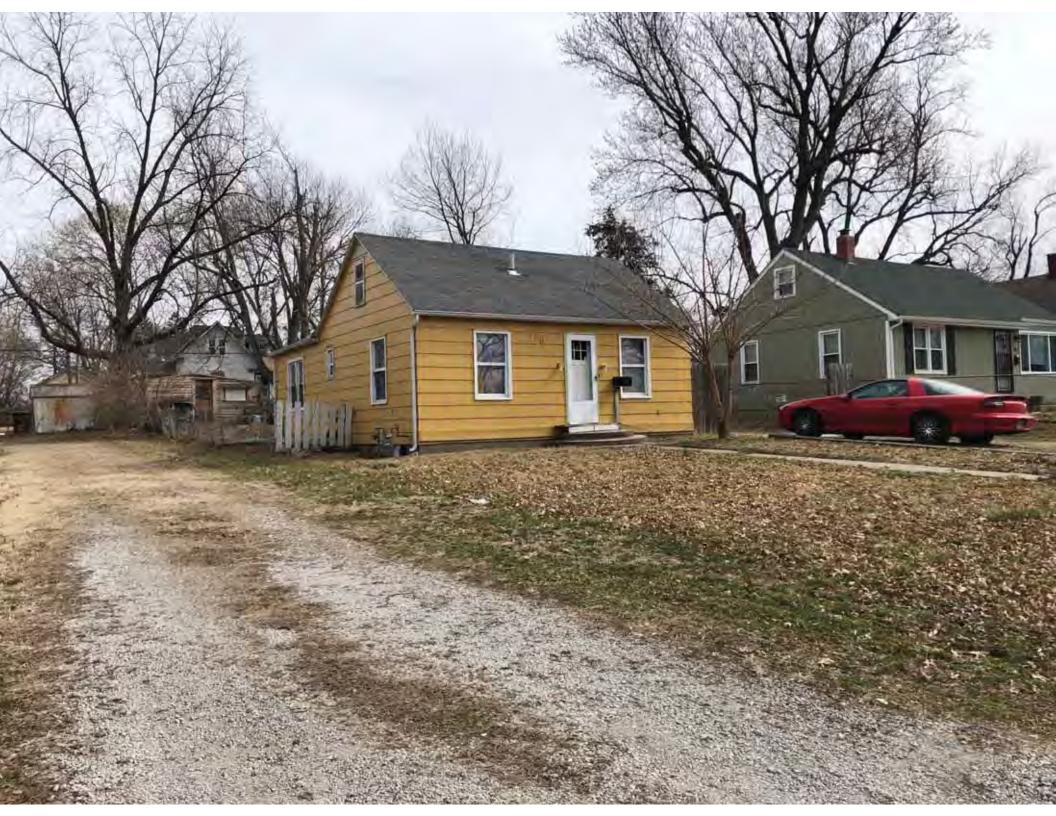

| 1. Survey No.<br>JA-AS-091-001                                                                                                                    |                          |          | Survey name:     Fairmount Phase I Survey                               |                     |                                                |                                                                                                                        |  |
|---------------------------------------------------------------------------------------------------------------------------------------------------|--------------------------|----------|-------------------------------------------------------------------------|---------------------|------------------------------------------------|------------------------------------------------------------------------------------------------------------------------|--|
| 3. County:                                                                                                                                        |                          | 4. Add   | dress (Street No.)                                                      | Street (name)       |                                                |                                                                                                                        |  |
| JA                                                                                                                                                |                          | 103      |                                                                         | S. Arlington Avenue |                                                |                                                                                                                        |  |
| 5.City:<br>Independence                                                                                                                           | Vicinity:                |          | ographical Referen<br>110071, -94.46290                                 |                     | 7. Township/Range/Section:<br>T: 50N R: 32W 32 |                                                                                                                        |  |
| 8.Historic name (if known):                                                                                                                       |                          |          |                                                                         | 9. Present/other    | r name (                                       | if known):                                                                                                             |  |
| 10. Ownership:  ⊠ Private □ Public                                                                                                                | ;                        |          | Historic use (if knov<br>mestic                                         | vn):                |                                                | urrent use:<br>nestic                                                                                                  |  |
| HISTORICAL INFORMA                                                                                                                                | TION                     |          |                                                                         |                     |                                                |                                                                                                                        |  |
| 12. Construction date: 1960                                                                                                                       |                          |          | 15. Architect:                                                          |                     |                                                | 18. Previously surveyed?  Cite survey name in box 22 cont. (page 3)                                                    |  |
| 13. Significant date/period:                                                                                                                      |                          |          | 16. Builder/contra                                                      | ictor:              |                                                | 19. On National Register?  ☐ individual ☐ district  Cite nomination name in box 22 cont. (page 3)                      |  |
| 14. Area(s) of significance:                                                                                                                      |                          |          | 17. Original or sig                                                     | nificant owner:     |                                                | 20. National Register eligible? ☐ individually eligible ☐ district potential (☐ C☐ NC) ☑ not eligible ☐ not determined |  |
| 21. History and significance of                                                                                                                   | on continua              | ition pa | ge. 🗵                                                                   | 22. Sources of ir   |                                                | on on continuation page. 🛛                                                                                             |  |
| ARCHITECTURAL INFO                                                                                                                                | RMATIC                   | ON.      |                                                                         |                     |                                                |                                                                                                                        |  |
| 23. Category of property:    building(s)   site     object                                                                                        |                          |          | 30: Roof material<br>Asphalt Shing                                      |                     |                                                | 37.Windows: ☐ historic ☐ replacement Pane arrangement: 1/1                                                             |  |
| 24. Vernacular or property type:<br>Split-Level                                                                                                   |                          |          | 31. Chimney placement:<br>N/A                                           |                     |                                                | 38. Acreage (rural):<br>Visible from public road? ☐                                                                    |  |
| 25. Architectural Style:<br>Ranch                                                                                                                 |                          |          | 32. Structural system: Frame                                            |                     |                                                | 39. Changes (describe in box 41 cont.)  Addition(s) Date(s): 2003                                                      |  |
| 26. Plan shape:<br>L-Plan                                                                                                                         |                          |          | 33. Exterior wall cladding:<br>Wood Shingle, Brick                      |                     |                                                | ☐ Altered Date(s): Unknown ☐ Moved Date(s): ☐ Other Date(s): Endangered by:                                            |  |
| 27. No. of stories:                                                                                                                               |                          |          | 34. Foundation material:<br>Concrete Block                              |                     |                                                |                                                                                                                        |  |
| 28. No. of bays (1st floor):                                                                                                                      |                          |          | 35. Basement type: Walkout                                              |                     |                                                | 40. No. of outbuildings (describe in box 40 cont.): 1                                                                  |  |
| 29. Roof type:<br>Gable, Hipped                                                                                                                   |                          |          | 36. Front porch type/placement:<br>Platform/Stoop Front                 |                     |                                                | 41. Further description of building features and associated resources on continuation page. ⊠                          |  |
| OTHER                                                                                                                                             |                          |          |                                                                         |                     |                                                |                                                                                                                        |  |
| 42. Current owner/address:                                                                                                                        |                          |          | 43.Form prepared by (name and org.): Kate Umlauf                        |                     | g.):                                           | 44. Survey date: 4/3/2020                                                                                              |  |
|                                                                                                                                                   |                          |          | WSP USA, Inc<br>1600 Baltimore Ave., Suite 100<br>Kansas City, MO 64108 |                     | Í                                              | 45. Photographer: Kelsey Lutz                                                                                          |  |
| FOR SHPO USE                                                                                                                                      |                          |          |                                                                         |                     |                                                |                                                                                                                        |  |
| Date entered in inventory:                                                                                                                        |                          |          | Level of survey                                                         | ☐ intensive         |                                                | Additional research needed?  ☐ yes ☐ no                                                                                |  |
| National Register Status:    listed   in listed district Name:   pending listing   eligible (district)   not eligible (district)   not determined | ble (individu<br>ligible | ally)    | Other:                                                                  |                     |                                                |                                                                                                                        |  |

40. (cont.) Description of environment and outbuildings. Expand box as necessary, or add continuation pages.

This single-family house is located along S. Arlington Avenue in a residential area. A one-story, two bay garage with two overhead doors is clad in asbestos siding and placed to the east of the house along the rear property line. This garage was constructed less than 50 years ago (the building appears on aerial imagery between 1970 and 1990) and therefore does not meet the age requirement for NRHP evaluation. Additionally, this building does not possess exceptional significance under Criteria Consideration G for properties less than 50 years in age.

41. (cont.) Description of primary resource. Expand box as necessary, or add continuation pages.

The main façade faces west. This split-level ranch features a long roof ridge running parallel to the front façade with a single hipped extension at the southern bay. The hipped extension is two bays wide and contains two sets of paired one-over-one windows set above two, banked, overhead garage doors. The upper story of the extension is clad in asbestos siding, while the basement level features brick facing matching the side gable façade. A concrete staircase with solid brick rail at the north side leads up to the single-leaf main entry door, which is placed within the L at the central bay of the main façade. The other two bays of the façade contain a three-part picture window and a one-over-one vinyl sash window at the far north bay. A secondary entrance door is placed below the picture window providing direct access to the basement. Additional features include an enclosed, shed roof porch addition to the rear, constructed in 2003 (as seen on aerial imagery). This building retains a sufficient level of integrity to be considered for NRHP eligibility; however, it is a common example of its type that lacks distinction and therefore historical significance.