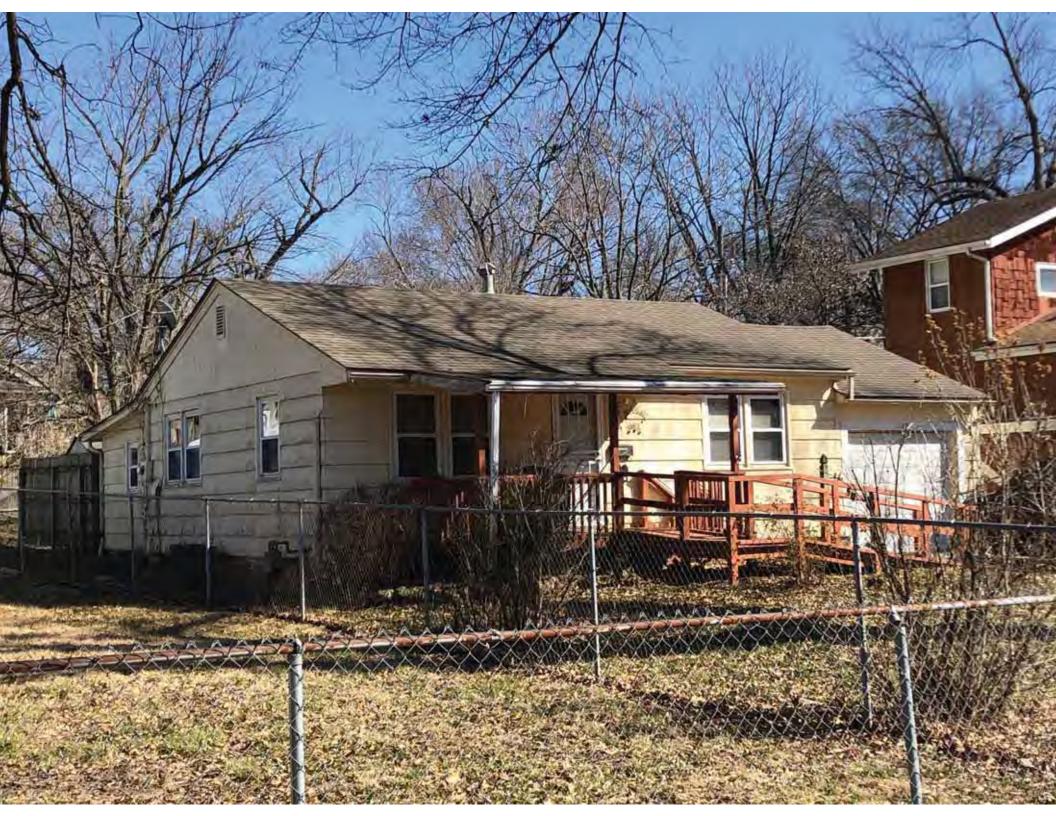

40. (cont.) Description of environment and outbuildings. Expand box as necessary, or add continuation pages.

This single-family house is located along S. Arlington Avenue in a residential area. This property does not contain outbuildings.

41. (cont.) Description of primary resource. Expand box as necessary, or add continuation pages.

The main façade faces west. This single-story, hipped duplex features a symmetrical main façade with two sets of paired one-over-one vinyl sash windows in the central two bays flanked by a single leaf entrance door and single window opening. A shared wooden deck with simple squared railing spans the central four bays above two, banked, overhead garage doors. Curving concrete steps frame each side of the central driveway leading to each entry door. Fenestration on the secondary façades includes one-over-one vinyl sash windows. This building retains a sufficient level of integrity to be considered for NRHP eligibility; however, it is a common example of its type that lacks distinction and therefore historical significance.