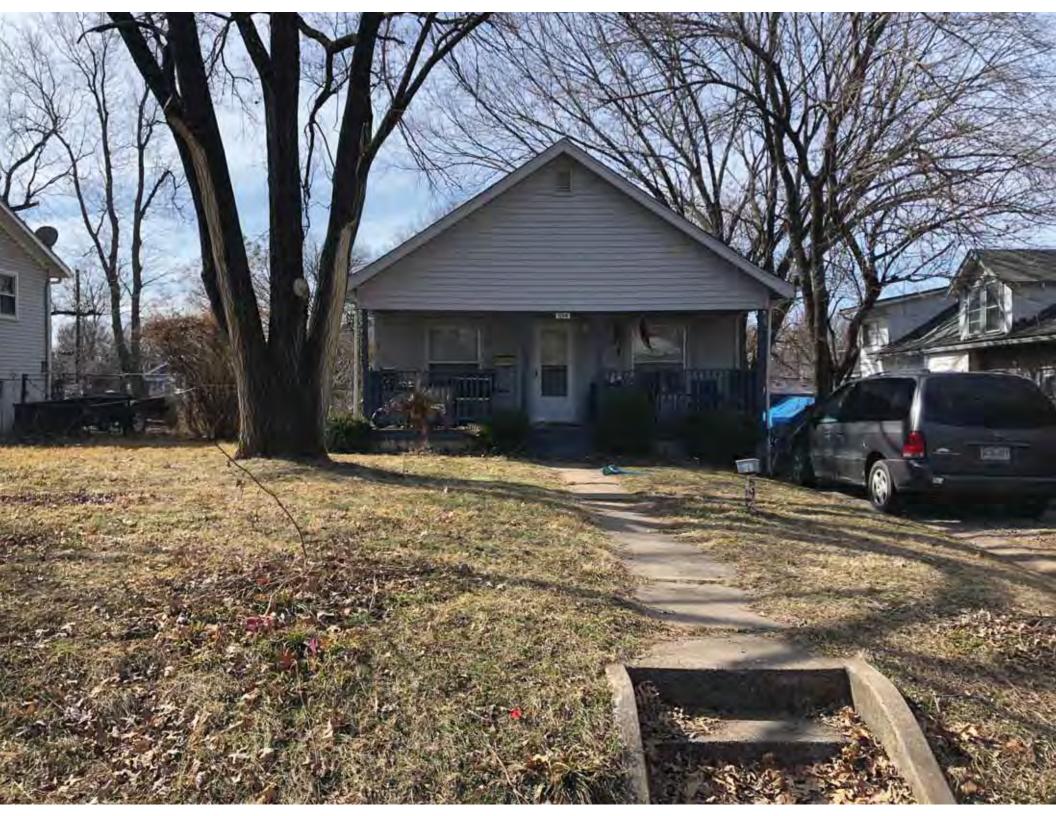

41. (cont.) Description of primary resource. Expand box as necessary, or add continuation pages.

The main façade faces west. This split-level ranch features a long roof ridge running parallel to the front façade with a single hipped extension at the southern bay. The hipped extension is two bays wide and contains two sets of paired one-over-one windows set above two, banked, overhead garage doors. The upper story of the extension is clad in asbestos siding, while the basement level features brick facing matching the side gable façade. A concrete staircase with solid brick rail at the north side leads up to the single-leaf main entry door, which is placed within the L at the central bay of the main façade. The other two bays of the façade contain a three-part picture window and a one-over-one vinyl sash window at the far north bay. A secondary entrance door is placed below the picture window providing direct access to the basement. Additional features include an enclosed, shed roof porch addition to the rear, constructed in 2003 (as seen on aerial imagery). This building retains a sufficient level of integrity to be considered for NRHP eligibility; however, it is a common example of its type that lacks distinction and therefore historical significance.