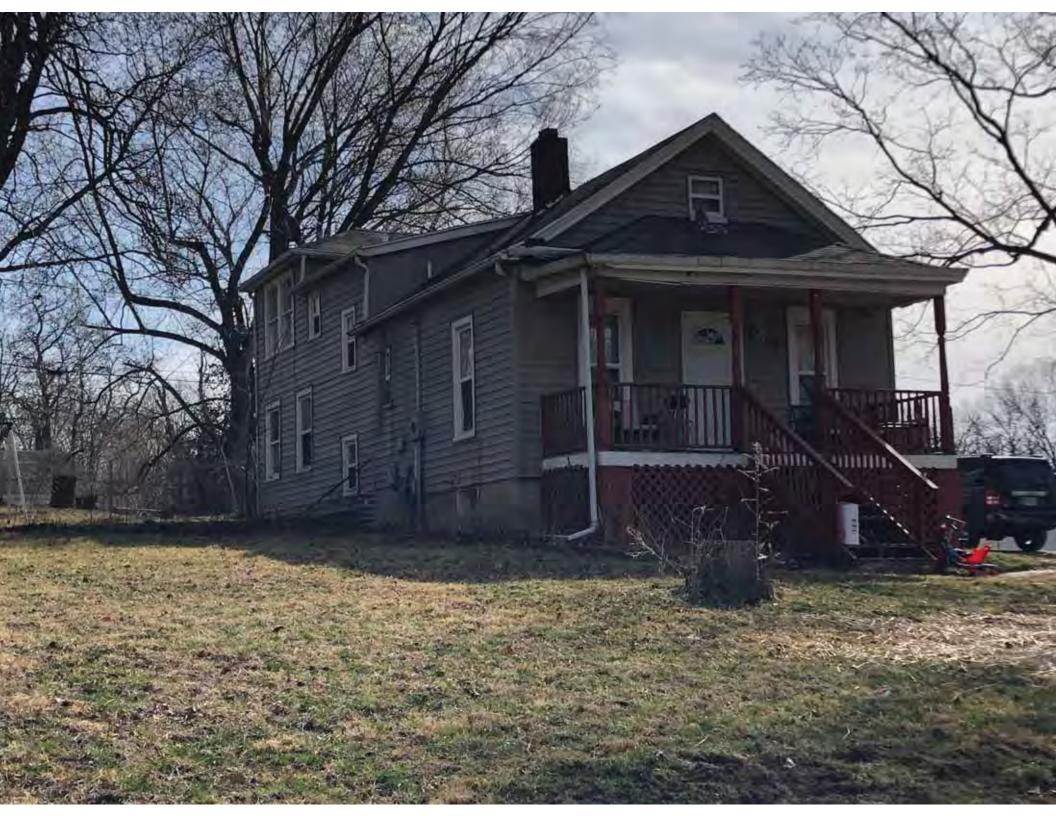

. The gable end features a centrally-placed (non-original) one-over-one vinyl sash window. The secondary façades are asymmetrically fenestrated with varying sizes of one-over-one replacement vinyl windows; paired and single openings. Two additions are evident on the rear façade; a one-and-one-half story shed roof addition at the north side and a subsequent two-story, hipped addition. The south façade features a hipped bay window, the view of which is obstructed by a gable entry vestibule at the central bay. Additionally, a brick chimney is placed near the ridge at the north side slope. Due to loss of original materials, changes to form, and other alterations, this building lacks sufficient integrity of design, materials and workmanship to be considered eligible for listing in the NRHP.







| 1. Survey No.<br>JA-AS-091-006                                         | Survey name:     Fairmount Phase I Sur         | 2. Survey name: Fairmount Phase I Survey |                                                                                                                        |  |  |  |  |
|------------------------------------------------------------------------|------------------------------------------------|------------------------------------------|------------------------------------------------------------------------------------------------------------------------|--|--|--|--|
| 3. County:                                                             | 4. Address (Street No.)                        | Street (name)                            |