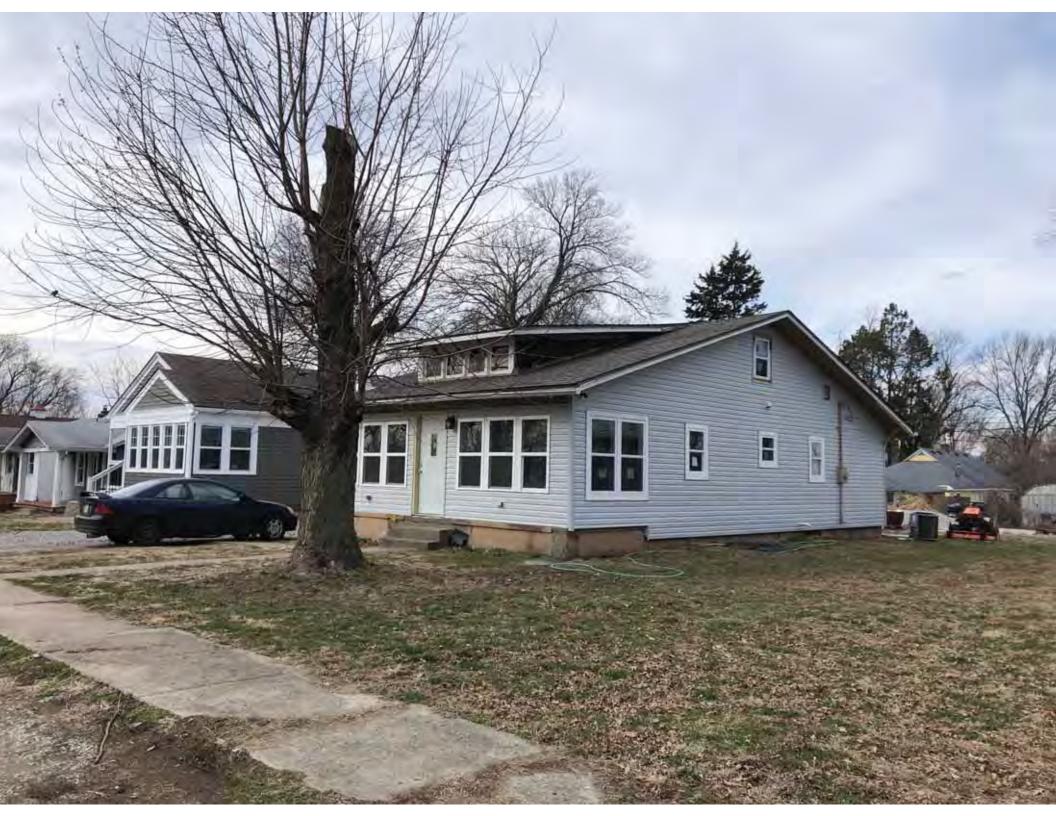

40. (cont.) Description of environment and outbuildings. Expand box as necessary, or add continuation pages.

This single-family house is located along S. Arlington Avenue in a residential area. This property does not contain outbuildings.

41. (cont.) Description of primary resource. Expand box as necessary, or add continuation pages.

The main façade faces west. This single-story, hipped duplex features a symmetrical main façade with two sets of paired one-over-one vinyl sash windows in the central two bays flanked by a single leaf entrance door and single window opening. A shared wooden deck with simple squared railing spans the central four bays above two, banked, overhead garage doors. Curving concrete steps frame each side of the central driveway leading to each entry door. Fenestration on the secondary façades includes one-over-one vinyl sash windows. This building retains a sufficient level of integrity to be considered for NRHP eligibility; however, it is a common example of its type that lacks distinction and therefore historical significance.