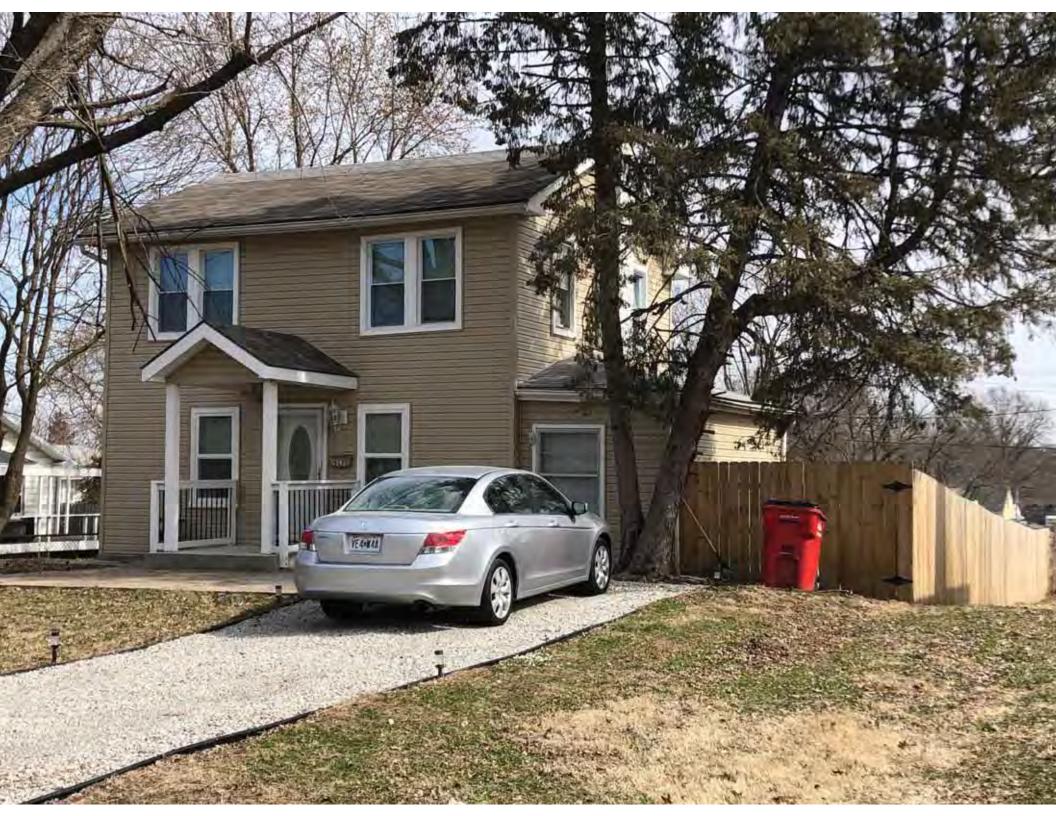

| 1. Survey No.<br>JA-AS-091-002           |               |          | 2. Survey name: Fairmount Phase I Survey                |                                                   |          |                                                                                             |  |
|------------------------------------------|---------------|----------|---------------------------------------------------------|---------------------------------------------------|----------|---------------------------------------------------------------------------------------------|--|
| 3. County:                               |               | 4. Ad    | dress (Street No.)                                      | Street (name)                                     |          |                                                                                             |  |
| JA                                       |               | 105-1    | , ,                                                     | S. Arlington Avenue                               |          |                                                                                             |  |
| 5.City:                                  | Vicinity:     |          | eographical Referen                                     |                                                   |          | nship/Range/Section:                                                                        |  |
| Independence                             |               |          | .109732, -94.463112                                     |                                                   | T: 50    |                                                                                             |  |
| 8.Historic name (if known):              |               | 1        | ·                                                       | 9. Present/other                                  |          |                                                                                             |  |
|                                          |               |          |                                                         |                                                   |          | ,                                                                                           |  |
| 10. Ownership:  ⊠ Private □ Public       |               |          | Historic use (if know<br>mestic                         | /n):                                              |          | urrent use:<br>nestic                                                                       |  |
|                                          |               |          |                                                         |                                                   |          |                                                                                             |  |
| HISTORICAL INFORMA                       | IION          |          | 45 A                                                    |                                                   | <u> </u> | 10. Describeration 10. 🗆                                                                    |  |
| 12. Construction date: 1960              |               |          | 15. Architect:                                          |                                                   |          | 18. Previously surveyed? ☐<br>Cite survey name in box 22 cont. (page 3)                     |  |
| 13. Significant date/period:             |               |          | 16. Builder/contrac                                     | ctor:                                             |          | 19. On National Register?                                                                   |  |
|                                          |               |          |                                                         |                                                   | (        | ☐ individual ☐ district Cite nomination name in box 22 cont. (page 3)                       |  |
| 14. Area(s) of significance:             |               |          | 17. Original or sigi                                    | nificant owner:                                   | 1        | 20. National Register eligible?                                                             |  |
|                                          |               |          |                                                         |                                                   |          | ☐ individually eligible<br>☐ district potential ( ☐ C ☐ NC )                                |  |
|                                          |               |          |                                                         |                                                   |          |                                                                                             |  |
| 21. History and significance o           | n continua    | ition pa | ge. 🗵                                                   | ge.  22. Sources of information on continuation p |          |                                                                                             |  |
| ARCHITECTURAL INFO                       | RMATIC        | N        |                                                         |                                                   |          |                                                                                             |  |
| 23. Category of property:                |               | _        | 30: Roof material:                                      |                                                   |          | 37.Windows: ☐ historic ☒ replacement                                                        |  |
| ⊠ building(s)                            |               |          | Asphalt Shingle                                         |                                                   |          | Pane arrangement: 1/1                                                                       |  |
| 24. Vernacular or property type:  Duplex |               |          | 31. Chimney placement:<br>N/A                           |                                                   |          | 38. Acreage (rural): Visible from public road?  ☐                                           |  |
| 25. Architectural Style:<br>Ranch        |               |          | 32. Structural system: Frame                            |                                                   |          | 39. Changes (describe in box 41 cont.):  ☐ Addition(s) Date(s): ☐ Altered Date(s): Linknown |  |
| 26. Plan shape:                          | -             |          | 33. Exterior wall cladding:                             |                                                   |          |                                                                                             |  |
| Rectangular                              |               |          | Wood Board and Batten                                   |                                                   |          | ☐ Moved Date(s). ☐ Other Date(s):                                                           |  |
| 27. No. of stories:                      |               |          | 34. Foundation material: Concrete                       |                                                   |          | Endangered by:                                                                              |  |
| 28. No. of bays (1st floor):             |               |          | 35. Basement type:                                      |                                                   |          | 40. No. of outbuildings (describe in box                                                    |  |
| 6                                        |               |          | Unknown                                                 |                                                   |          | 40 cont.): 0                                                                                |  |
| 29. Roof type:                           |               |          | 36. Front porch type/placement:                         |                                                   |          | 41. Further description of building features                                                |  |
| Low Hip                                  |               |          | Deck Front                                              |                                                   |          | and associated resources on continuation page. 🛛                                            |  |
| OTHER                                    |               |          |                                                         |                                                   |          |                                                                                             |  |
| 42. Current owner/address:               |               |          | 43.Form prepared                                        | by (name and org                                  | J.): 4   | 14. Survey date: 4/3/2020                                                                   |  |
|                                          |               |          | Kate Umlauf                                             | _                                                 |          |                                                                                             |  |
|                                          |               |          | WSP USA, Inc                                            | /e Suite 100                                      |          | 15. Photographer: Kelsey Lutz                                                               |  |
|                                          |               |          | 1600 Baltimore Ave., Suite 100<br>Kansas City, MO 64108 |                                                   |          |                                                                                             |  |
| FOR SHPO USE                             |               |          |                                                         |                                                   | •        |                                                                                             |  |
| Date entered in inventory:               |               |          | Level of survey                                         | intensive                                         |          | Additional research needed? ☐ yes ☐ no                                                      |  |
| National Register Status:                |               |          | Other:                                                  | IIIGHSIVE                                         |          |                                                                                             |  |
| ☐ listed ☐ in listed district            |               |          |                                                         |                                                   |          |                                                                                             |  |
| Name: ☐ pending listing ☐ eligible       | ole (individu | ally)    |                                                         |                                                   |          |                                                                                             |  |
| ☐ eligible (district) ☐ not el           |               | ,        |                                                         |                                                   |          |                                                                                             |  |

41. (cont.) Description of primary resource. Expand box as necessary, or add continuation pages.

The main façade faces west. This single-story, hipped duplex features a symmetrical main façade with two sets of paired one-over-one vinyl sash windows in the central two bays flanked by a single leaf entrance door and single window opening. A shared wooden deck with simple squared railing spans the central four bays above two, banked, overhead garage doors. Curving concrete steps frame each side of the central driveway leading to each entry door. Fenestration on the secondary façades includes one-over-one vinyl sash windows. This building retains a sufficient level of integrity to be considered for NRHP eligibility; however, it is a common example of its type that lacks distinction and therefore historical significance.