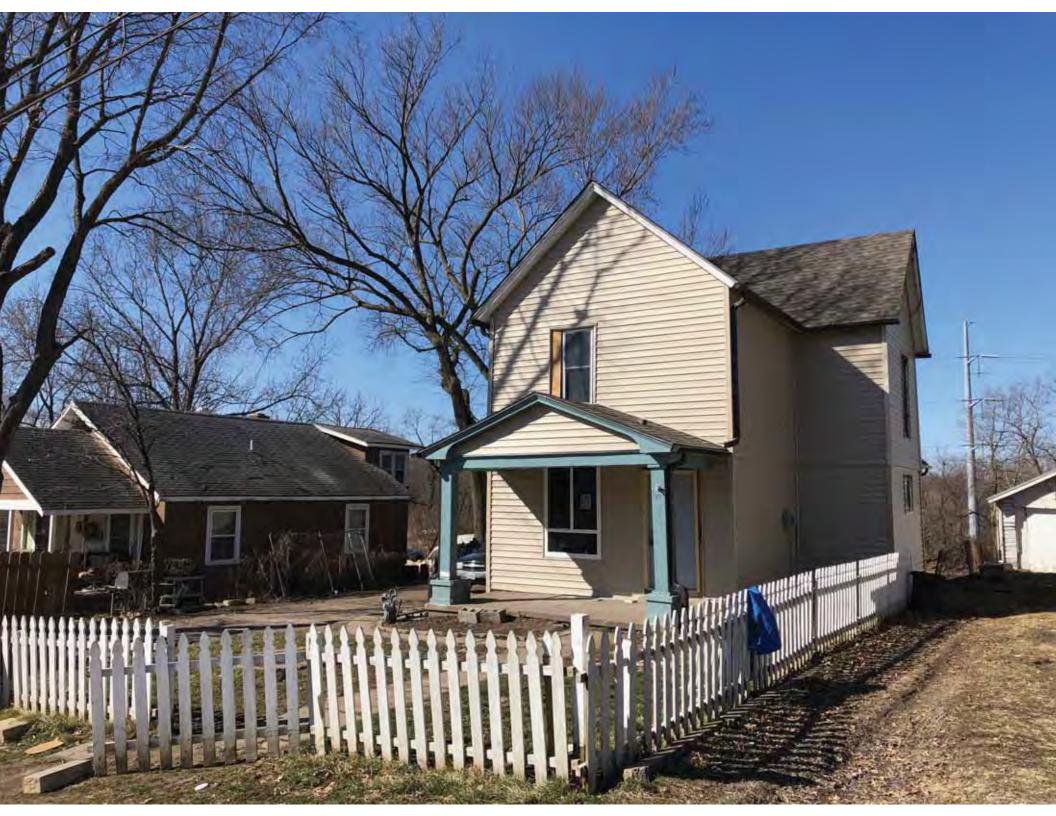

| 1. Survey No.<br>JA-AS-091-002           |               |          | 2. Survey name: Fairmount Phase I Survey                |                                                   |          |                                                                                             |  |
|------------------------------------------|---------------|----------|---------------------------------------------------------|---------------------------------------------------|----------|---------------------------------------------------------------------------------------------|--|
| 3. County:                               |               | 4. Ad    | dress (Street No.)                                      | Street (name)                                     |          |                                                                                             |  |
| JA                                       |               | 105-1    | , ,                                                     | S. Arlington Avenue                               |          |                                                                                             |  |
| 5.City:                                  | Vicinity:     |          | eographical Referen                                     |                                                   |          | nship/Range/Section:                                                                        |  |
| Independence                             |               |          | .109732, -94.463112                                     |                                                   | T: 50    |                                                                                             |  |
| 8.Historic name (if known):              |               | 1        | ·                                                       | 9. Present/other                                  |          |                                                                                             |  |
|                                          |               |          |                                                         |                                                   |          | ,                                                                                           |  |
| 10. Ownership:  ⊠ Private □ Public       |               |          | Historic use (if know<br>mestic                         | /n):                                              |          | urrent use:<br>nestic                                                                       |  |
|                                          |               |          |                                                         |                                                   |          |                                                                                             |  |
| HISTORICAL INFORMA                       | IION          |          | 45 A                                                    |                                                   | <u> </u> | 10. Describeration 10. 🗆                                                                    |  |
| 12. Construction date: 1960              |               |          | 15. Architect:                                          |                                                   |          | 18. Previously surveyed? ☐<br>Cite survey name in box 22 cont. (page 3)                     |  |
| 13. Significant date/period:             |               |          | 16. Builder/contrac                                     | ctor:                                             |          | 19. On National Register?                                                                   |  |
|                                          |               |          |                                                         |                                                   | (        | ☐ individual ☐ district Cite nomination name in box 22 cont. (page 3)                       |  |
| 14. Area(s) of significance:             |               |          | 17. Original or sigi                                    | nificant owner:                                   | 1        | 20. National Register eligible?                                                             |  |
|                                          |               |          |                                                         |                                                   |          | ☐ individually eligible<br>☐ district potential ( ☐ C ☐ NC )                                |  |
|                                          |               |          |                                                         |                                                   |          |                                                                                             |  |
| 21. History and significance o           | n continua    | ition pa | ge. 🗵                                                   | ge.  22. Sources of information on continuation p |          |                                                                                             |  |
| ARCHITECTURAL INFO                       | RMATIC        | N        |                                                         |                                                   |          |                                                                                             |  |
| 23. Category of property:                |               | _        | 30: Roof material:                                      |                                                   |          | 37.Windows: ☐ historic ☒ replacement                                                        |  |
| ⊠ building(s)                            |               |          | Asphalt Shingle                                         |                                                   |          | Pane arrangement: 1/1                                                                       |  |
| 24. Vernacular or property type:  Duplex |               |          | 31. Chimney placement:<br>N/A                           |                                                   |          | 38. Acreage (rural): Visible from public road?  ☐                                           |  |
| 25. Architectural Style:<br>Ranch        |               |          | 32. Structural system: Frame                            |                                                   |          | 39. Changes (describe in box 41 cont.):  ☐ Addition(s) Date(s): ☐ Altered Date(s): Linknown |  |
| 26. Plan shape:                          | -             |          | 33. Exterior wall cladding:                             |                                                   |          |                                                                                             |  |
| Rectangular                              |               |          | Wood Board and Batten                                   |                                                   |          | ☐ Moved Date(s). ☐ Other Date(s):                                                           |  |
| 27. No. of stories:                      |               |          | 34. Foundation material: Concrete                       |                                                   |          | Endangered by:                                                                              |  |
| 28. No. of bays (1st floor):             |               |          | 35. Basement type:                                      |                                                   |          | 40. No. of outbuildings (describe in box                                                    |  |
| 6                                        |               |          | Unknown                                                 |                                                   |          | 40 cont.): 0                                                                                |  |
| 29. Roof type:                           |               |          | 36. Front porch type/placement:                         |                                                   |          | 41. Further description of building features                                                |  |
| Low Hip                                  |               |          | Deck Front                                              |                                                   |          | and associated resources on continuation page. 🛛                                            |  |
| OTHER                                    |               |          |                                                         |                                                   |          |                                                                                             |  |
| 42. Current owner/address:               |               |          | 43.Form prepared                                        | by (name and org                                  | J.): 4   | 14. Survey date: 4/3/2020                                                                   |  |
|                                          |               |          | Kate Umlauf                                             | _                                                 |          |                                                                                             |  |
|                                          |               |          | WSP USA, Inc                                            | /e Suite 100                                      |          | 15. Photographer: Kelsey Lutz                                                               |  |
|                                          |               |          | 1600 Baltimore Ave., Suite 100<br>Kansas City, MO 64108 |                                                   |          |                                                                                             |  |
| FOR SHPO USE                             |               |          |                                                         |                                                   | •        |                                                                                             |  |
| Date entered in inventory:               |               |          | Level of survey                                         | intensive                                         |          | Additional research needed? ☐ yes ☐ no                                                      |  |
| National Register Status:                |               |          | Other:                                                  | IIIGHSIVE                                         |          |                                                                                             |  |
| ☐ listed ☐ in listed district            |               |          |                                                         |                                                   |          |                                                                                             |  |
| Name: ☐ pending listing ☐ eligible       | ole (individu | ally)    |                                                         |                                                   |          |                                                                                             |  |
| ☐ eligible (district) ☐ not el           |               | ,        |                                                         |                                                   |          |                                                                                             |  |

21. (cont.) History and significance. Expand box as necessary, or add continuation pages.

According to Jackson County, Missouri records, this residence was constructed in 1965. However, aerial imagery indicates an earlier construction date of 1960.

40. (cont.) Description of environment and outbuildings. Expand box as necessary, or add continuation pages.

This single-family house is located along S. Arlington Avenue in a residential area. This property does not contain outbuildings.

41. (cont.) Description of primary resource. Expand box as necessary, or add continuation pages.

The main façade faces west. This single-story, hipped duplex features a symmetrical main façade with two sets of paired one-over-one vinyl sash windows in the central two bays flanked by a single leaf entrance door and single window opening. A shared wooden deck with simple squared railing spans the central four bays above two, banked, overhead garage doors. Curving concrete steps frame each side of the central driveway leading to each entry door. Fenestration on the secondary façades includes one-over-one vinyl sash windows. This building retains a sufficient level of integrity to be considered for NRHP eligibility; however, it is a common example of its type that lacks distinction and therefore historical significance.