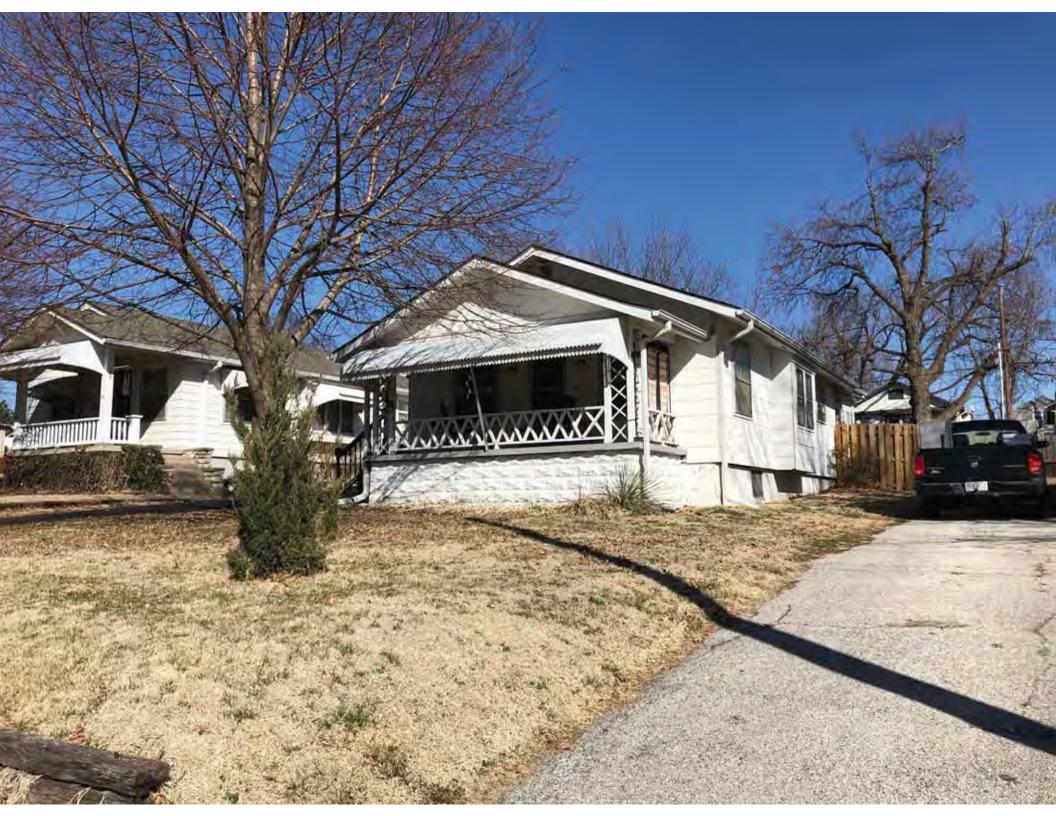

| 1. Survey No.<br>JA-AS-091-001                                                                                                                    |                          |          | Survey name:     Fairmount Phase I Survey                               |                     |                                                |                                                                                                                        |  |
|---------------------------------------------------------------------------------------------------------------------------------------------------|--------------------------|----------|-------------------------------------------------------------------------|---------------------|------------------------------------------------|------------------------------------------------------------------------------------------------------------------------|--|
| 3. County:                                                                                                                                        |                          | 4. Add   | dress (Street No.)                                                      | Street (name)       |                                                |                                                                                                                        |  |
| JA                                                                                                                                                |                          | 103      |                                                                         | S. Arlington Avenue |                                                |                                                                                                                        |  |
| 5.City:<br>Independence                                                                                                                           | Vicinity:                |          | ographical Referen<br>110071, -94.46290                                 |                     | 7. Township/Range/Section:<br>T: 50N R: 32W 32 |                                                                                                                        |  |
| 8.Historic name (if known):                                                                                                                       |                          |          |                                                                         | 9. Present/other    | r name (                                       | if known):                                                                                                             |  |
| 10. Ownership:  ⊠ Private □ Public                                                                                                                | ;                        |          | Historic use (if knov<br>mestic                                         | vn):                |                                                | urrent use:<br>nestic                                                                                                  |  |
| HISTORICAL INFORMA                                                                                                                                | TION                     |          |                                                                         |                     |                                                |                                                                                                                        |  |
| 12. Construction date: 1960                                                                                                                       |                          |          | 15. Architect:                                                          |                     |                                                | 18. Previously surveyed?  Cite survey name in box 22 cont. (page 3)                                                    |  |
| 13. Significant date/period:                                                                                                                      |                          |          | 16. Builder/contra                                                      | ictor:              |                                                | 19. On National Register?  ☐ individual ☐ district  Cite nomination name in box 22 cont. (page 3)                      |  |
| 14. Area(s) of significance:                                                                                                                      |                          |          | 17. Original or sig                                                     | nificant owner:     |                                                | 20. National Register eligible? ☐ individually eligible ☐ district potential (☐ C☐ NC) ☑ not eligible ☐ not determined |  |
| 21. History and significance of                                                                                                                   | on continua              | ition pa | ge. 🗵                                                                   | 22. Sources of ir   |                                                | on on continuation page. 🛛                                                                                             |  |
| ARCHITECTURAL INFO                                                                                                                                | RMATIC                   | ON.      |                                                                         |                     |                                                |                                                                                                                        |  |
| 23. Category of property:    building(s)   site     object                                                                                        |                          |          | 30: Roof material<br>Asphalt Shing                                      |                     |                                                | 37.Windows: ☐ historic ☐ replacement Pane arrangement: 1/1                                                             |  |
| 24. Vernacular or property type:<br>Split-Level                                                                                                   |                          |          | 31. Chimney placement:<br>N/A                                           |                     |                                                | 38. Acreage (rural):<br>Visible from public road? ☐                                                                    |  |
| 25. Architectural Style:<br>Ranch                                                                                                                 |                          |          | 32. Structural system: Frame                                            |                     |                                                | 39. Changes (describe in box 41 cont.)  Addition(s) Date(s): 2003                                                      |  |
| 26. Plan shape:<br>L-Plan                                                                                                                         |                          |          | 33. Exterior wall cladding:<br>Wood Shingle, Brick                      |                     |                                                | ☐ Altered Date(s): Unknown ☐ Moved Date(s): ☐ Other Date(s): Endangered by:                                            |  |
| 27. No. of stories:                                                                                                                               |                          |          | 34. Foundation material:<br>Concrete Block                              |                     |                                                |                                                                                                                        |  |
| 28. No. of bays (1st floor):                                                                                                                      |                          |          | 35. Basement type: Walkout                                              |                     |                                                | 40. No. of outbuildings (describe in box 40 cont.): 1                                                                  |  |
| 29. Roof type:<br>Gable, Hipped                                                                                                                   |                          |          | 36. Front porch type/placement:<br>Platform/Stoop Front                 |                     |                                                | 41. Further description of building features and associated resources on continuation page. ⊠                          |  |
| OTHER                                                                                                                                             |                          |          |                                                                         |                     |                                                |                                                                                                                        |  |
| 42. Current owner/address:                                                                                                                        |                          |          | 43.Form prepared by (name and org.): Kate Umlauf                        |                     | g.):                                           | 44. Survey date: 4/3/2020                                                                                              |  |
|                                                                                                                                                   |                          |          | WSP USA, Inc<br>1600 Baltimore Ave., Suite 100<br>Kansas City, MO 64108 |                     | Í                                              | 45. Photographer: Kelsey Lutz                                                                                          |  |
| FOR SHPO USE                                                                                                                                      |                          |          |                                                                         |                     |                                                |                                                                                                                        |  |
| Date entered in inventory:                                                                                                                        |                          |          | Level of survey                                                         | ☐ intensive         |                                                | Additional research needed?  ☐ yes ☐ no                                                                                |  |
| National Register Status:    listed   in listed district Name:   pending listing   eligible (district)   not eligible (district)   not determined | ble (individu<br>ligible | ally)    | Other:                                                                  |                     |                                                |                                                                                                                        |  |

### ADDITIONAL INFORMATION:

21. (cont.) History and significance. Expand box as necessary, or add continuation pages.

According to Jackson County, Missouri records, this residence was constructed in 1965, however aerial imagery indicates an earlier construction date of 1960.

40. (cont.) Description of environment and outbuildings. Expand box as necessary, or add continuation pages.

This single-family house is located along S. Arlington Avenue in a residential area. A one-story, two bay garage with two overhead doors is clad in asbestos siding and placed to the east of the house along the rear property line. This garage was constructed less than 50 years ago (the building appears on aerial imagery between 1970 and 1990) and therefore does not meet the age requirement for NRHP evaluation. Additionally, this building does not possess exceptional significance under Criteria Consideration G for properties less than 50 years in age.

41. (cont.) Description of primary resource. Expand box as necessary, or add continuation pages.

The main façade faces west. This split-level ranch features a long roof ridge running parallel to the front façade with a single hipped extension at the southern bay. The hipped extension is two bays wide and contains two sets of paired one-over-one windows set above two, banked, overhead garage doors. The upper story of the extension is clad in asbestos siding, while the basement level features brick facing matching the side gable façade. A concrete staircase with solid brick rail at the north side leads up to the single-leaf main entry door, which is placed within the L at the central bay of the main façade. The other two bays of the façade contain a three-part picture window and a one-over-one vinyl sash window at the far north bay. A secondary entrance door is placed below the picture window providing direct access to the basement. Additional features include an enclosed, shed roof porch addition to the rear, constructed in 2003 (as seen on aerial imagery). This building retains a sufficient level of integrity to be considered for NRHP eligibility; however, it is a common example of its type that lacks distinction and therefore historical significance.