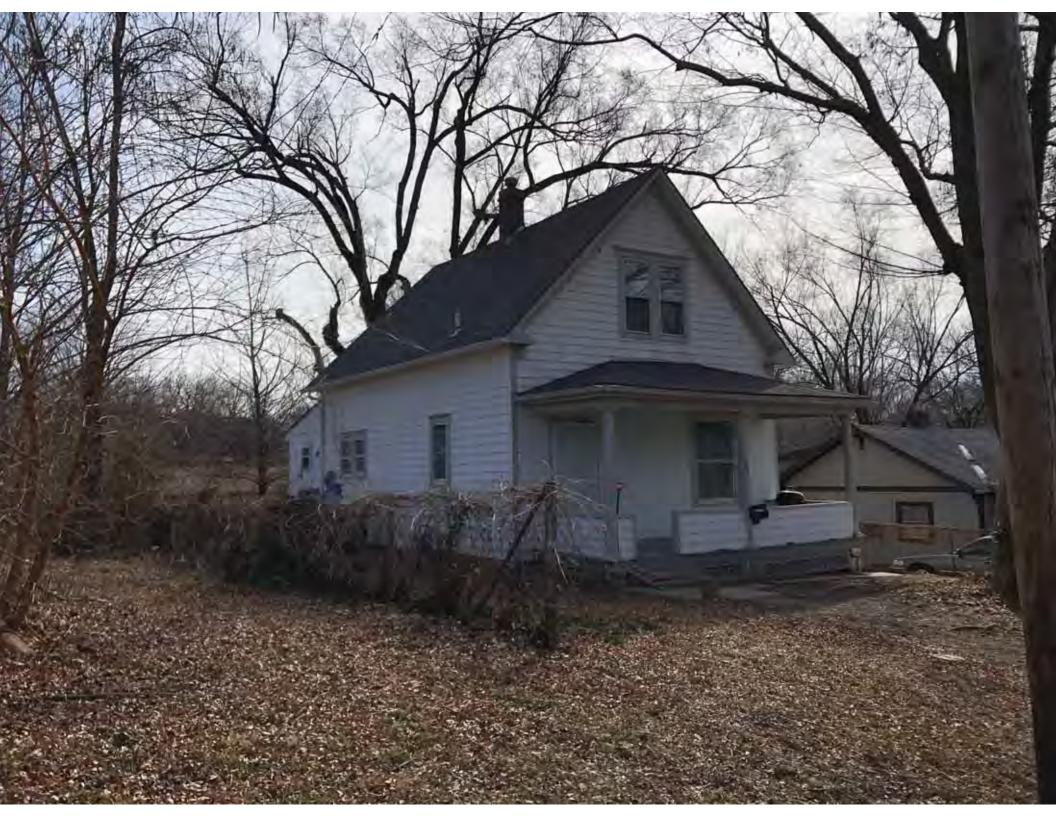

| 1. Survey No.<br>JA-AS-091-002           |               |          | 2. Survey name: Fairmount Phase I Survey                |                                                   |          |                                                                                             |  |
|------------------------------------------|---------------|----------|---------------------------------------------------------|---------------------------------------------------|----------|---------------------------------------------------------------------------------------------|--|
| 3. County:                               |               | 4. Ad    | dress (Street No.)                                      | Street (name)                                     |          |                                                                                             |  |
| JA                                       |               | 105-1    | , ,                                                     | S. Arlington Avenue                               |          |                                                                                             |  |
| 5.City:                                  | Vicinity:     |          | eographical Referen                                     |                                                   |          | nship/Range/Section:                                                                        |  |
| Independence                             |               |          | .109732, -94.463112                                     |                                                   | T: 50    |                                                                                             |  |
| 8.Historic name (if known):              |               | 1        | ·                                                       | 9. Present/other                                  |          |                                                                                             |  |
|                                          |               |          |                                                         |                                                   |          | ,                                                                                           |  |
| 10. Ownership:  ⊠ Private □ Public       |               |          | Historic use (if know<br>mestic                         | /n):                                              |          | urrent use:<br>nestic                                                                       |  |
|                                          |               |          |                                                         |                                                   |          |                                                                                             |  |
| HISTORICAL INFORMA                       | IION          |          | 45 A                                                    |                                                   | <u> </u> | 10. Describeration 10. 🗆                                                                    |  |
| 12. Construction date: 1960              |               |          | 15. Architect:                                          |                                                   |          | 18. Previously surveyed? ☐<br>Cite survey name in box 22 cont. (page 3)                     |  |
| 13. Significant date/period:             |               |          | 16. Builder/contrac                                     | ctor:                                             |          | 19. On National Register?                                                                   |  |
|                                          |               |          |                                                         |                                                   | (        | ☐ individual ☐ district Cite nomination name in box 22 cont. (page 3)                       |  |
| 14. Area(s) of significance:             |               |          | 17. Original or sigi                                    | nificant owner:                                   | 1        | 20. National Register eligible?                                                             |  |
|                                          |               |          |                                                         |                                                   |          | ☐ individually eligible<br>☐ district potential ( ☐ C ☐ NC )                                |  |
|                                          |               |          |                                                         |                                                   |          |                                                                                             |  |
| 21. History and significance o           | n continua    | ition pa | ge. 🗵                                                   | ge.  22. Sources of information on continuation p |          |                                                                                             |  |
| ARCHITECTURAL INFO                       | RMATIC        | N        |                                                         |                                                   |          |                                                                                             |  |
| 23. Category of property:                |               | _        | 30: Roof material:                                      |                                                   |          | 37.Windows: ☐ historic ☒ replacement                                                        |  |
| ⊠ building(s)                            |               |          | Asphalt Shingle                                         |                                                   |          | Pane arrangement: 1/1                                                                       |  |
| 24. Vernacular or property type:  Duplex |               |          | 31. Chimney placement:<br>N/A                           |                                                   |          | 38. Acreage (rural): Visible from public road?  ☐                                           |  |
| 25. Architectural Style:<br>Ranch        |               |          | 32. Structural system: Frame                            |                                                   |          | 39. Changes (describe in box 41 cont.):  ☐ Addition(s) Date(s): ☐ Altered Date(s): Linknown |  |
| 26. Plan shape:                          | -             |          | 33. Exterior wall cladding:                             |                                                   |          |                                                                                             |  |
| Rectangular                              |               |          | Wood Board and Batten                                   |                                                   |          | ☐ Moved Date(s). ☐ Other Date(s):                                                           |  |
| 27. No. of stories:                      |               |          | 34. Foundation material: Concrete                       |                                                   |          | Endangered by:                                                                              |  |
| 28. No. of bays (1st floor):             |               |          | 35. Basement type:                                      |                                                   |          | 40. No. of outbuildings (describe in box                                                    |  |
| 6                                        |               |          | Unknown                                                 |                                                   |          | 40 cont.): 0                                                                                |  |
| 29. Roof type:                           |               |          | 36. Front porch type/placement:                         |                                                   |          | 41. Further description of building features                                                |  |
| Low Hip                                  |               |          | Deck Front                                              |                                                   |          | and associated resources on continuation page. 🛛                                            |  |
| OTHER                                    |               |          |                                                         |                                                   |          |                                                                                             |  |
| 42. Current owner/address:               |               |          | 43.Form prepared                                        | by (name and org                                  | J.): 4   | 14. Survey date: 4/3/2020                                                                   |  |
|                                          |               |          | Kate Umlauf                                             | _                                                 |          |                                                                                             |  |
|                                          |               |          | WSP USA, Inc                                            | /e Suite 100                                      |          | 15. Photographer: Kelsey Lutz                                                               |  |
|                                          |               |          | 1600 Baltimore Ave., Suite 100<br>Kansas City, MO 64108 |                                                   |          |                                                                                             |  |
| FOR SHPO USE                             |               |          |                                                         |                                                   | •        |                                                                                             |  |
| Date entered in inventory:               |               |          | Level of survey                                         | intensive                                         |          | Additional research needed? ☐ yes ☐ no                                                      |  |
| National Register Status:                |               |          | Other:                                                  | IIIGHSIVE                                         |          |                                                                                             |  |
| ☐ listed ☐ in listed district            |               |          |                                                         |                                                   |          |                                                                                             |  |
| Name: ☐ pending listing ☐ eligible       | ole (individu | ally)    |                                                         |                                                   |          |                                                                                             |  |
| ☐ eligible (district) ☐ not el           |               | ,        |                                                         |                                                   |          |                                                                                             |  |

21. (cont.) History and significance. Expand box as necessary, or add continuation pages.

According to Jackson County, Missouri records, this residence was constructed in 1965. However, aerial imagery indicates an earlier construction date of 1960.

40. (cont.) Description of environment and outbuildings. Expand box as necessary, or add continuation pages.

This single-family house is located along S. Arlington Avenue in a residential area. This property does not contain outbuildings.

41. (cont.) Description of primary resource. Expand box as necessary, or add continuation pages.

The main façade faces west. This single-story, hipped duplex features a symmetrical main façade with two sets of paired one-over-one vinyl sash windows in the central two bays flanked by a single leaf entrance door and single window opening. A shared wooden deck with simple squared railing spans the central four bays above two, banked, overhead garage doors. Curving concrete steps frame each side of the central driveway leading to each entry door. Fenestration on the secondary façades includes one-over-one vinyl sash windows. This building retains a sufficient level of integrity to be considered for NRHP eligibility; however, it is a common example of its type that lacks distinction and therefore historical significance.