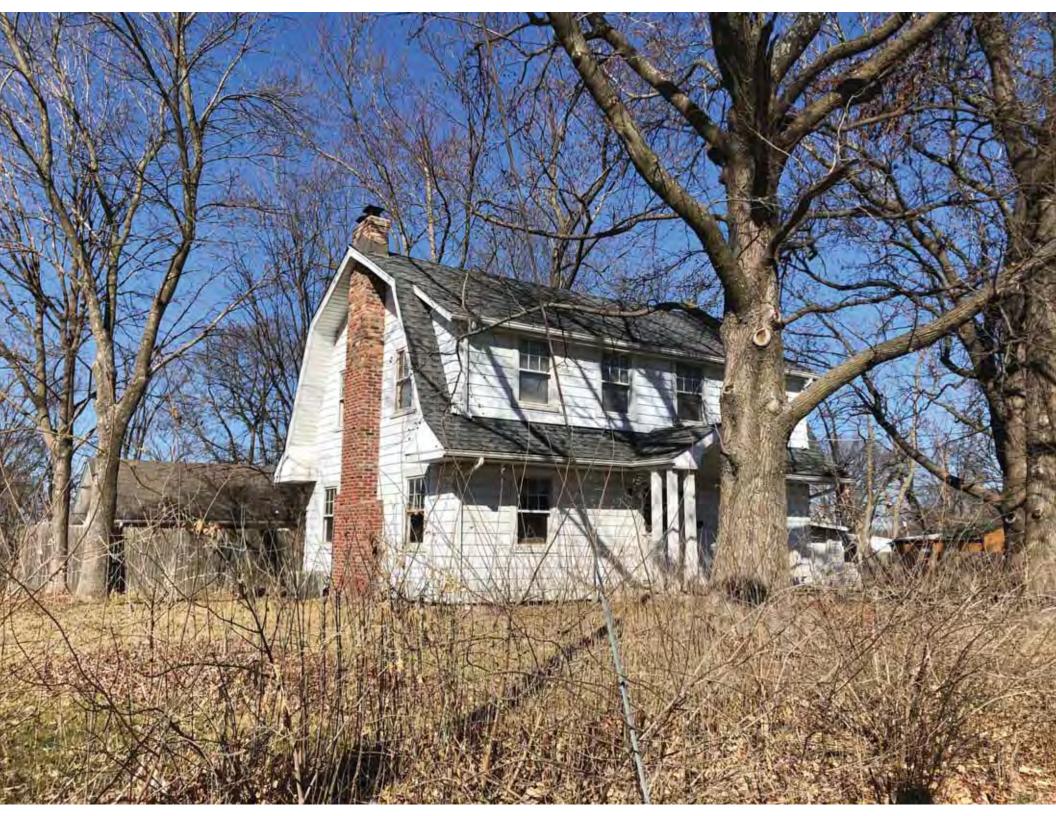

41. (cont.) Description of primary resource. Expand box as necessary, or add continuation pages.

The main façade faces west. This split-level ranch features a long roof ridge running parallel to the front façade with a single hipped extension at the southern bay. The hipped extension is two bays wide and contains two sets of paired one-over-one windows set above two, banked, overhead garage doors. The upper story of the extension is clad in asbestos siding, while the basement level features brick facing matching the side gable façade. A concrete staircase with solid brick rail at the north side leads up to the single-leaf main entry door, which is placed within the L at the central bay of the main façade. The other two bays of the façade contain a three-part picture window and a one-over-one vinyl sash window at the far north bay. A secondary entrance door is placed below the picture window providing direct access to the basement. Additional features include an enclosed, shed roof porch addition to the rear, constructed in 2003 (as seen on aerial imagery). This building retains a sufficient level of integrity to be considered for NRHP eligibility; however, it is a common example of its type that lacks distinction and therefore historical significance.