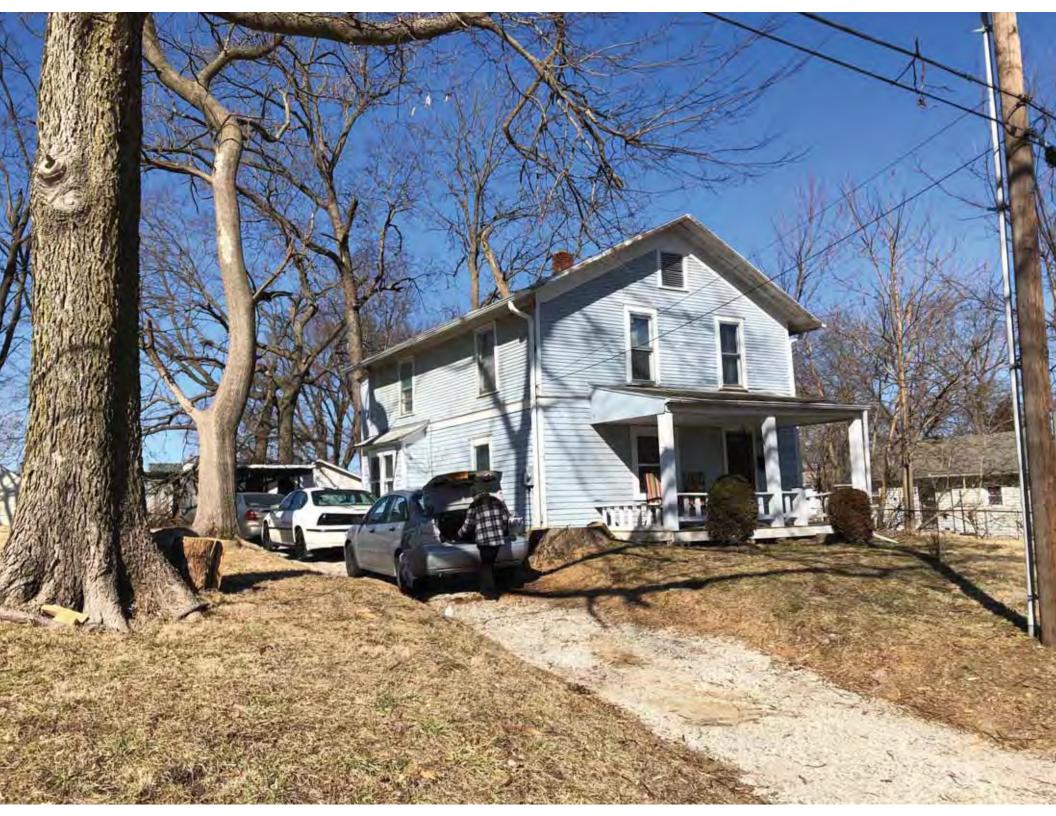

41. (cont.) Description of primary resource. Expand box as necessary, or add continuation pages.

The main façade faces west. This split-level ranch features a long roof ridge running parallel to the front façade with a single hipped extension at the southern bay. The hipped extension is two bays wide and contains two sets of paired one-over-one windows set above two, banked, overhead garage doors. The upper story of the extension is clad in asbestos siding, while the basement level features brick facing matching the side gable façade. A concrete staircase with solid brick rail at the north side leads up to the single-leaf main entry door, which is placed within the L at the central bay of the main façade. The other two bays of the façade contain a three-part picture window and a one-over-one vinyl sash window at the far north bay. A secondary entrance door is placed below the picture window providing direct access to the basement. Additional features include an enclosed, shed roof porch addition to the rear, constructed in 2003 (as seen on aerial imagery). This building retains a sufficient level of integrity to be considered for NRHP eligibility; however, it is a common example of its type that lacks distinction and therefore historical significance.