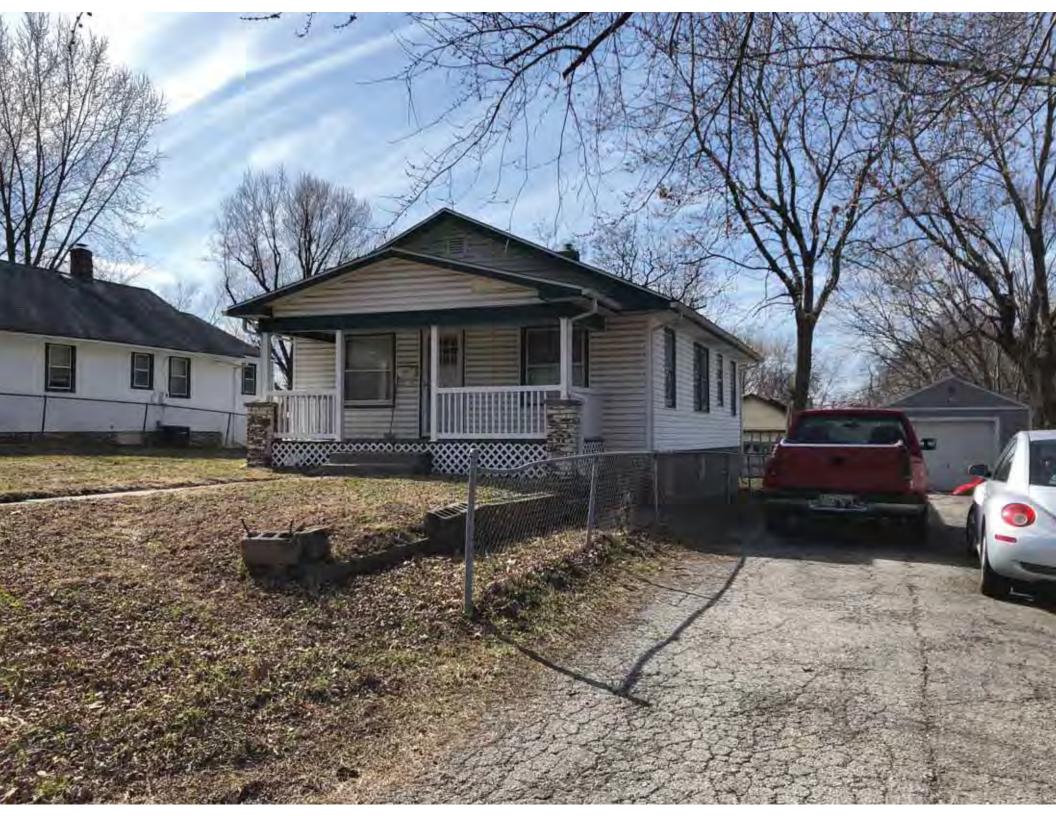

| 1. Survey No.<br>JA-AS-091-002           |               |          | 2. Survey name: Fairmount Phase I Survey                |                                                   |          |                                                                                             |  |
|------------------------------------------|---------------|----------|---------------------------------------------------------|---------------------------------------------------|----------|---------------------------------------------------------------------------------------------|--|
| 3. County:                               |               | 4. Ad    | dress (Street No.)                                      | Street (name)                                     |          |                                                                                             |  |
| JA                                       |               | 105-1    | , ,                                                     | S. Arlington Avenue                               |          |                                                                                             |  |
| 5.City:                                  | Vicinity:     |          | eographical Referen                                     |                                                   |          | nship/Range/Section:                                                                        |  |
| Independence                             |               |          | .109732, -94.463112                                     |                                                   | T: 50    |                                                                                             |  |
| 8.Historic name (if known):              |               | 1        | ·                                                       | 9. Present/other                                  |          |                                                                                             |  |
|                                          |               |          |                                                         |                                                   |          | ,                                                                                           |  |
| 10. Ownership:  ⊠ Private □ Public       |               |          | Historic use (if know<br>mestic                         | /n):                                              |          | urrent use:<br>nestic                                                                       |  |
|                                          |               |          |                                                         |                                                   |          |                                                                                             |  |
| HISTORICAL INFORMA                       | IION          |          | 45 A                                                    |                                                   | <u> </u> | 10. Describeration 10. 🗆                                                                    |  |
| 12. Construction date: 1960              |               |          | 15. Architect:                                          |                                                   |          | 18. Previously surveyed? ☐<br>Cite survey name in box 22 cont. (page 3)                     |  |
| 13. Significant date/period:             |               |          | 16. Builder/contrac                                     | ctor:                                             |          | 19. On National Register?                                                                   |  |
|                                          |               |          |                                                         |                                                   | (        | ☐ individual ☐ district Cite nomination name in box 22 cont. (page 3)                       |  |
| 14. Area(s) of significance:             |               |          | 17. Original or sigi                                    | nificant owner:                                   | 1        | 20. National Register eligible?                                                             |  |
|                                          |               |          |                                                         |                                                   |          | ☐ individually eligible<br>☐ district potential ( ☐ C ☐ NC )                                |  |
|                                          |               |          |                                                         |                                                   |          |                                                                                             |  |
| 21. History and significance o           | n continua    | ition pa | ge. 🗵                                                   | ge.  22. Sources of information on continuation p |          |                                                                                             |  |
| ARCHITECTURAL INFO                       | RMATIC        | N        |                                                         |                                                   |          |                                                                                             |  |
| 23. Category of property:                |               | _        | 30: Roof material:                                      |                                                   |          | 37.Windows: ☐ historic ☒ replacement                                                        |  |
| ⊠ building(s)                            |               |          | Asphalt Shingle                                         |                                                   |          | Pane arrangement: 1/1                                                                       |  |
| 24. Vernacular or property type:  Duplex |               |          | 31. Chimney placement:<br>N/A                           |                                                   |          | 38. Acreage (rural): Visible from public road?  ☐                                           |  |
| 25. Architectural Style:<br>Ranch        |               |          | 32. Structural system: Frame                            |                                                   |          | 39. Changes (describe in box 41 cont.):  ☐ Addition(s) Date(s): ☐ Altered Date(s): Linknown |  |
| 26. Plan shape:                          | -             |          | 33. Exterior wall cladding:                             |                                                   |          |                                                                                             |  |
| Rectangular                              |               |          | Wood Board and Batten                                   |                                                   |          | ☐ Moved Date(s). ☐ Other Date(s):                                                           |  |
| 27. No. of stories:                      |               |          | 34. Foundation material: Concrete                       |                                                   |          | Endangered by:                                                                              |  |
| 28. No. of bays (1st floor):             |               |          | 35. Basement type:                                      |                                                   |          | 40. No. of outbuildings (describe in box                                                    |  |
| 6                                        |               |          | Unknown                                                 |                                                   |          | 40 cont.): 0                                                                                |  |
| 29. Roof type:                           |               |          | 36. Front porch type/placement:                         |                                                   |          | 41. Further description of building features                                                |  |
| Low Hip                                  |               |          | Deck Front                                              |                                                   |          | and associated resources on continuation page. 🛛                                            |  |
| OTHER                                    |               |          |                                                         |                                                   |          |                                                                                             |  |
| 42. Current owner/address:               |               |          | 43.Form prepared                                        | by (name and org                                  | J.): 4   | 14. Survey date: 4/3/2020                                                                   |  |
|                                          |               |          | Kate Umlauf                                             | _                                                 |          |                                                                                             |  |
|                                          |               |          | WSP USA, Inc                                            | /e Suite 100                                      |          | 15. Photographer: Kelsey Lutz                                                               |  |
|                                          |               |          | 1600 Baltimore Ave., Suite 100<br>Kansas City, MO 64108 |                                                   |          |                                                                                             |  |
| FOR SHPO USE                             |               |          |                                                         |                                                   | •        |                                                                                             |  |
| Date entered in inventory:               |               |          | Level of survey                                         | intensive                                         |          | Additional research needed? ☐ yes ☐ no                                                      |  |
| National Register Status:                |               |          | Other:                                                  | IIIGHSIVE                                         |          |                                                                                             |  |
| ☐ listed ☐ in listed district            |               |          |                                                         |                                                   |          |                                                                                             |  |
| Name: ☐ pending listing ☐ eligible       | ole (individu | ally)    |                                                         |                                                   |          |                                                                                             |  |
| ☐ eligible (district) ☐ not el           |               | ,        |                                                         |                                                   |          |                                                                                             |  |

21. (cont.) History and significance. Expand box as necessary, or add continuation pages.

According to Jackson County, Missouri records, this residence was constructed in 1965. However, aerial imagery indicates an earlier construction date of 1960.

40. (cont.) Description of environment and outbuildings. Expand box as necessary, or add continuation pages.

This single-family house is located along S. Arlington Avenue in a residential area. This property does not contain outbuildings.

41. (cont.) Description of primary resource. Expand box as necessary, or add continuation pages.

The main façade faces west. This single-story, hipped duplex features a symmetrical main façade with two sets of paired one-over-one vinyl sash windows in the central two bays flanked by a single leaf entrance door and single window opening. A shared wooden deck with simple squared railing spans the central four bays above two, banked, overhead garage doors. Curving concrete steps frame each side of the central driveway leading to each entry door. Fenestration on the secondary façades includes one-over-one vinyl sash windows. This building retains a sufficient level of integrity to be considered for NRHP eligibility; however, it is a common example of its type that lacks distinction and therefore historical significance.