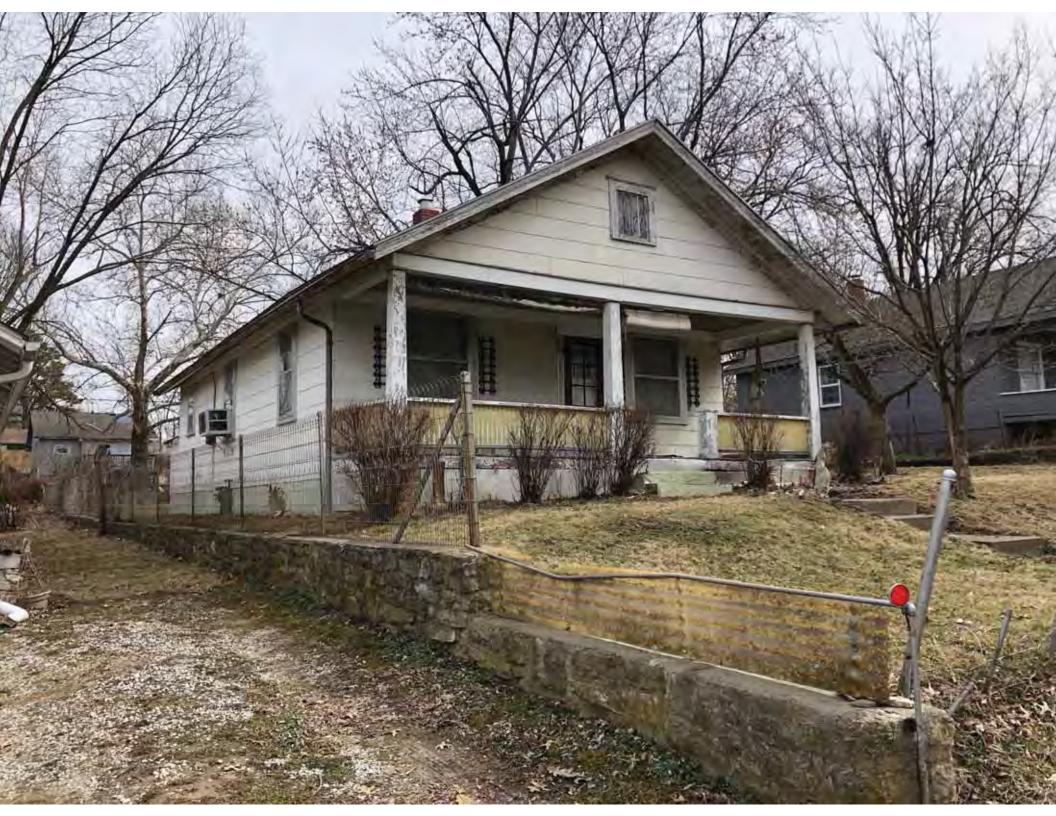

| 1. Survey No.<br>JA-AS-091-001                                                                                                                    |                          |          | Survey name:     Fairmount Phase I Survey                               |                     |                                                |                                                                                                                        |  |
|---------------------------------------------------------------------------------------------------------------------------------------------------|--------------------------|----------|-------------------------------------------------------------------------|---------------------|------------------------------------------------|------------------------------------------------------------------------------------------------------------------------|--|
| 3. County:                                                                                                                                        |                          | 4. Add   | dress (Street No.)                                                      | Street (name)       |                                                |                                                                                                                        |  |
| JA                                                                                                                                                |                          | 103      |                                                                         | S. Arlington Avenue |                                                |                                                                                                                        |  |
| 5.City:<br>Independence                                                                                                                           | Vicinity:                |          | ographical Referen<br>110071, -94.46290                                 |                     | 7. Township/Range/Section:<br>T: 50N R: 32W 32 |                                                                                                                        |  |
| 8.Historic name (if known):                                                                                                                       |                          |          |                                                                         | 9. Present/other    | r name (                                       | if known):                                                                                                             |  |
| 10. Ownership:  ⊠ Private □ Public                                                                                                                | ;                        |          | Historic use (if knov<br>mestic                                         | vn):                |                                                | urrent use:<br>nestic                                                                                                  |  |
| HISTORICAL INFORMA                                                                                                                                | TION                     |          |                                                                         |                     |                                                |                                                                                                                        |  |
| 12. Construction date: 1960                                                                                                                       |                          |          | 15. Architect:                                                          |                     |                                                | 18. Previously surveyed?  Cite survey name in box 22 cont. (page 3)                                                    |  |
| 13. Significant date/period:                                                                                                                      |                          |          | 16. Builder/contra                                                      | ictor:              |                                                | 19. On National Register?  ☐ individual ☐ district  Cite nomination name in box 22 cont. (page 3)                      |  |
| 14. Area(s) of significance:                                                                                                                      |                          |          | 17. Original or sig                                                     | nificant owner:     |                                                | 20. National Register eligible? ☐ individually eligible ☐ district potential (☐ C☐ NC) ☑ not eligible ☐ not determined |  |
| 21. History and significance of                                                                                                                   | on continua              | ition pa | ge. 🗵                                                                   | 22. Sources of ir   |                                                | on on continuation page. 🛛                                                                                             |  |
| ARCHITECTURAL INFO                                                                                                                                | RMATIC                   | ON.      |                                                                         |                     |                                                |                                                                                                                        |  |
| 23. Category of property:    building(s)   site     object                                                                                        |                          |          | 30: Roof material<br>Asphalt Shing                                      |                     |                                                | 37.Windows: ☐ historic ☐ replacement Pane arrangement: 1/1                                                             |  |
| 24. Vernacular or property type:<br>Split-Level                                                                                                   |                          |          | 31. Chimney placement:<br>N/A                                           |                     |                                                | 38. Acreage (rural):<br>Visible from public road? ☐                                                                    |  |
| 25. Architectural Style:<br>Ranch                                                                                                                 |                          |          | 32. Structural system: Frame                                            |                     |                                                | 39. Changes (describe in box 41 cont.)  Addition(s) Date(s): 2003                                                      |  |
| 26. Plan shape:<br>L-Plan                                                                                                                         |                          |          | 33. Exterior wall cladding:<br>Wood Shingle, Brick                      |                     |                                                | ☐ Altered Date(s): Unknown ☐ Moved Date(s): ☐ Other Date(s): Endangered by:                                            |  |
| 27. No. of stories:                                                                                                                               |                          |          | 34. Foundation material:<br>Concrete Block                              |                     |                                                |                                                                                                                        |  |
| 28. No. of bays (1st floor):                                                                                                                      |                          |          | 35. Basement type: Walkout                                              |                     |                                                | 40. No. of outbuildings (describe in box 40 cont.): 1                                                                  |  |
| 29. Roof type:<br>Gable, Hipped                                                                                                                   |                          |          | 36. Front porch type/placement:<br>Platform/Stoop Front                 |                     |                                                | 41. Further description of building features and associated resources on continuation page. ⊠                          |  |
| OTHER                                                                                                                                             |                          |          |                                                                         |                     |                                                |                                                                                                                        |  |
| 42. Current owner/address:                                                                                                                        |                          |          | 43.Form prepared by (name and org.): Kate Umlauf                        |                     | g.):                                           | 44. Survey date: 4/3/2020                                                                                              |  |
|                                                                                                                                                   |                          |          | WSP USA, Inc<br>1600 Baltimore Ave., Suite 100<br>Kansas City, MO 64108 |                     | Í                                              | 45. Photographer: Kelsey Lutz                                                                                          |  |
| FOR SHPO USE                                                                                                                                      |                          |          |                                                                         |                     |                                                |                                                                                                                        |  |
| Date entered in inventory:                                                                                                                        |                          |          | Level of survey                                                         | ☐ intensive         |                                                | Additional research needed?  ☐ yes ☐ no                                                                                |  |
| National Register Status:    listed   in listed district Name:   pending listing   eligible (district)   not eligible (district)   not determined | ble (individu<br>ligible | ally)    | Other:                                                                  |                     |                                                |                                                                                                                        |  |

### ADDITIONAL INFORMATION:

21. (cont.) History and significance. Expand box as necessary, or add continuation pages.

According to Jackson County, Missouri records, this residence was constructed in 1965, however aerial imagery indicates an earlier construction date of 1960.

41. (cont.) Description of primary resource. Expand box as necessary, or add continuation pages.

The main façade faces west. This split-level ranch features a long roof ridge running parallel to the front façade with a single hipped extension at the southern bay. The hipped extension is two bays wide and contains two sets of paired one-over-one windows set above two, banked, overhead garage doors. The upper story of the extension is clad in asbestos siding, while the basement level features brick facing matching the side gable façade. A concrete staircase with solid brick rail at the north side leads up to the single-leaf main entry door, which is placed within the L at the central bay of the main façade. The other two bays of the façade contain a three-part picture window and a one-over-one vinyl sash window at the far north bay. A secondary entrance door is placed below the picture window providing direct access to the basement. Additional features include an enclosed, shed roof porch addition to the rear, constructed in 2003 (as seen on aerial imagery). This building retains a sufficient level of integrity to be considered for NRHP eligibility; however, it is a common example of its type that lacks distinction and therefore historical significance.