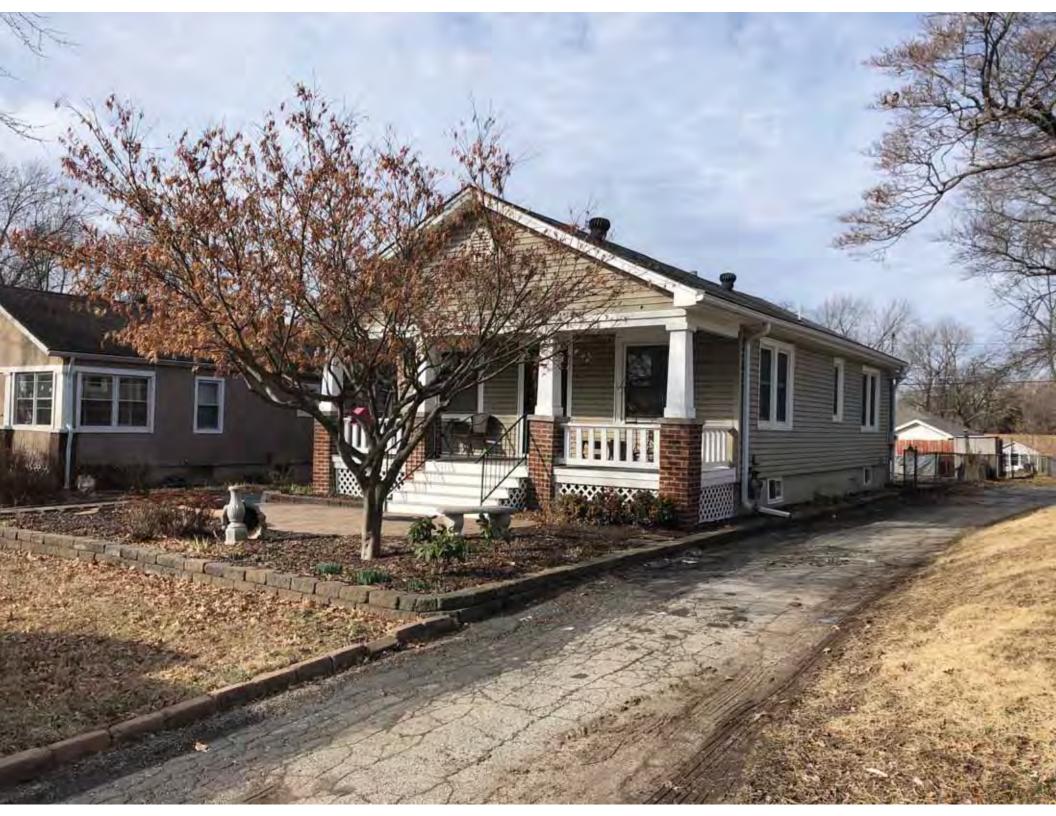

41. (cont.) Description of primary resource. Expand box as necessary, or add continuation pages.

The main façade faces west. This split-level ranch features a long roof ridge running parallel to the front façade with a single hipped extension at the southern bay. The hipped extension is two bays wide and contains two sets of paired one-over-one windows set above two, banked, overhead garage doors. The upper story of the extension is clad in asbestos siding, while the basement level features brick facing matching the side gable façade. A concrete staircase with solid brick rail at the north side leads up to the single-leaf main entry door, which is placed within the L at the central bay of the main façade. The other two bays of the façade contain a three-part picture window and a one-over-one vinyl sash window at the far north bay. A secondary entrance door is placed below the picture window providing direct access to the basement. Additional features include an enclosed, shed roof porch addition to the rear, constructed in 2003 (as seen on aerial imagery). This building retains a sufficient level of integrity to be considered for NRHP eligibility; however, it is a common example of its type that lacks distinction and therefore historical significance.