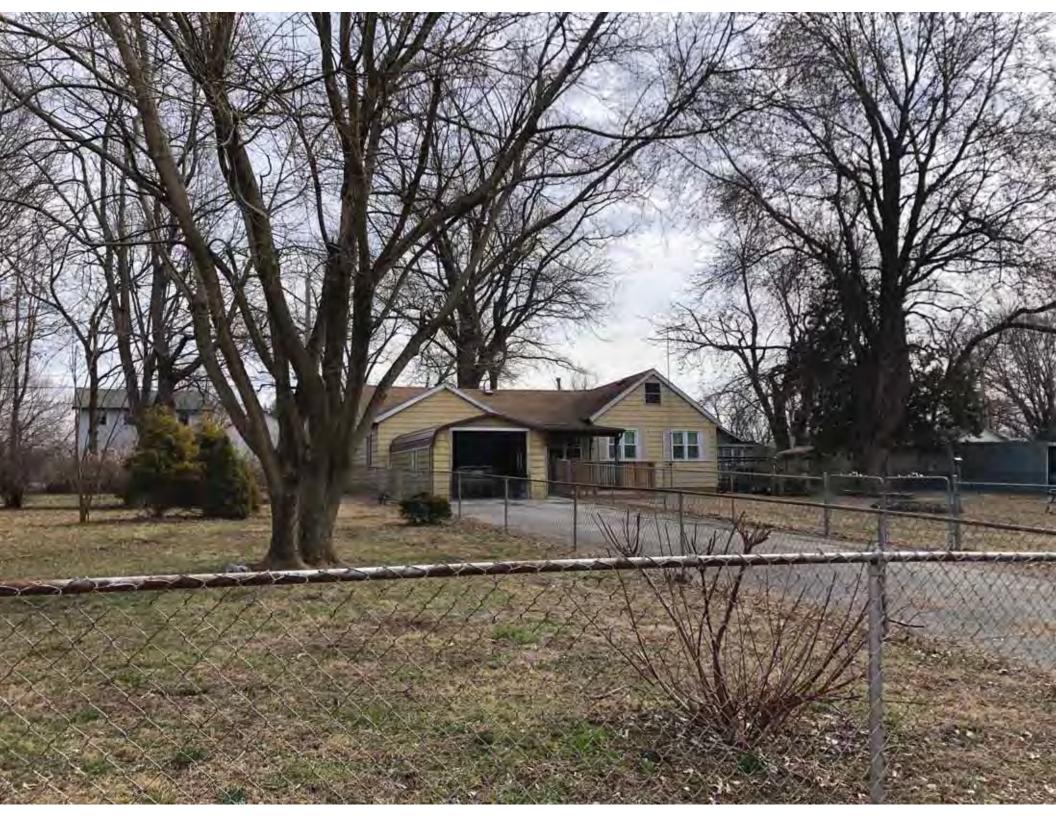

40. (cont.) Description of environment and outbuildings. Expand box as necessary, or add continuation pages.

This single-family house is located along S. Arlington Avenue in a residential area. A one-story, two bay garage with two overhead doors is clad in asbestos siding and placed to the east of the house along the rear property line. This garage was constructed less than 50 years ago (the building appears on aerial imagery between 1970 and 1990) and therefore does not meet the age requirement for NRHP evaluation. Additionally, this building does not possess exceptional significance under Criteria Consideration G for properties less than 50 years in age.

41. (cont.) Description of primary resource. Expand box as necessary, or add continuation pages.

The main façade faces west. This split-level ranch features a long roof ridge running parallel to the front façade with a single hipped extension at the southern bay. The hipped extension is two bays wide and contains two sets of paired one-over-one windows set above two, banked, overhead garage doors. The upper story of the extension is clad in asbestos siding, while the basement level features brick facing matching the side gable façade. A concrete staircase with solid brick rail at the north side leads up to the single-leaf main entry door, which is placed within the L at the central bay of the main façade. The other two bays of the façade contain a three-part picture window and a one-over-one vinyl sash window at the far north bay. A secondary entrance door is placed below the picture window providing direct access to the basement. Additional features include an enclosed, shed roof porch addition to the rear, constructed in 2003 (as seen on aerial imagery). This building retains a sufficient level of integrity to be considered for NRHP eligibility; however, it is a common example of its type that lacks distinction and therefore historical significance.