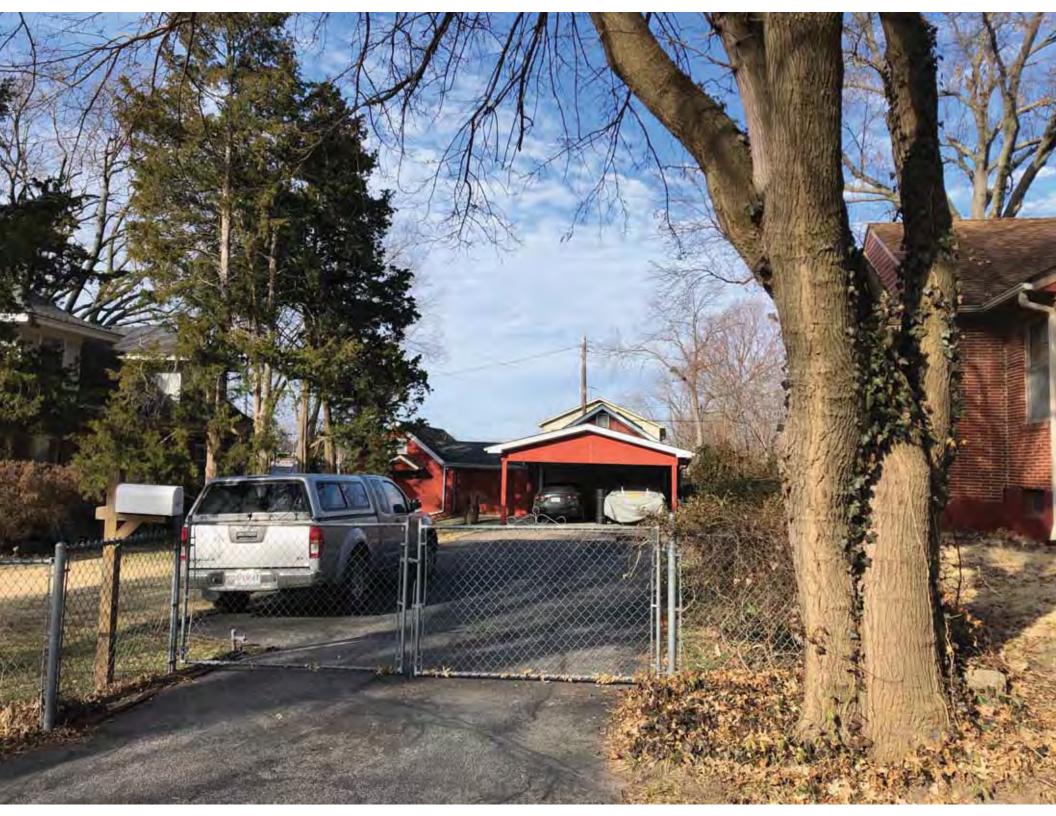

40. (cont.) Description of environment and outbuildings. Expand box as necessary, or add continuation pages.

This single-family house is located along S. Arlington Avenue in a residential area. A one-story, two bay garage with two overhead doors is clad in asbestos siding and placed to the east of the house along the rear property line. This garage was constructed less than 50 years ago (the building appears on aerial imagery between 1970 and 1990) and therefore does not meet the age requirement for NRHP evaluation. Additionally, this building does not possess exceptional significance under Criteria Consideration G for properties less than 50 years in age.