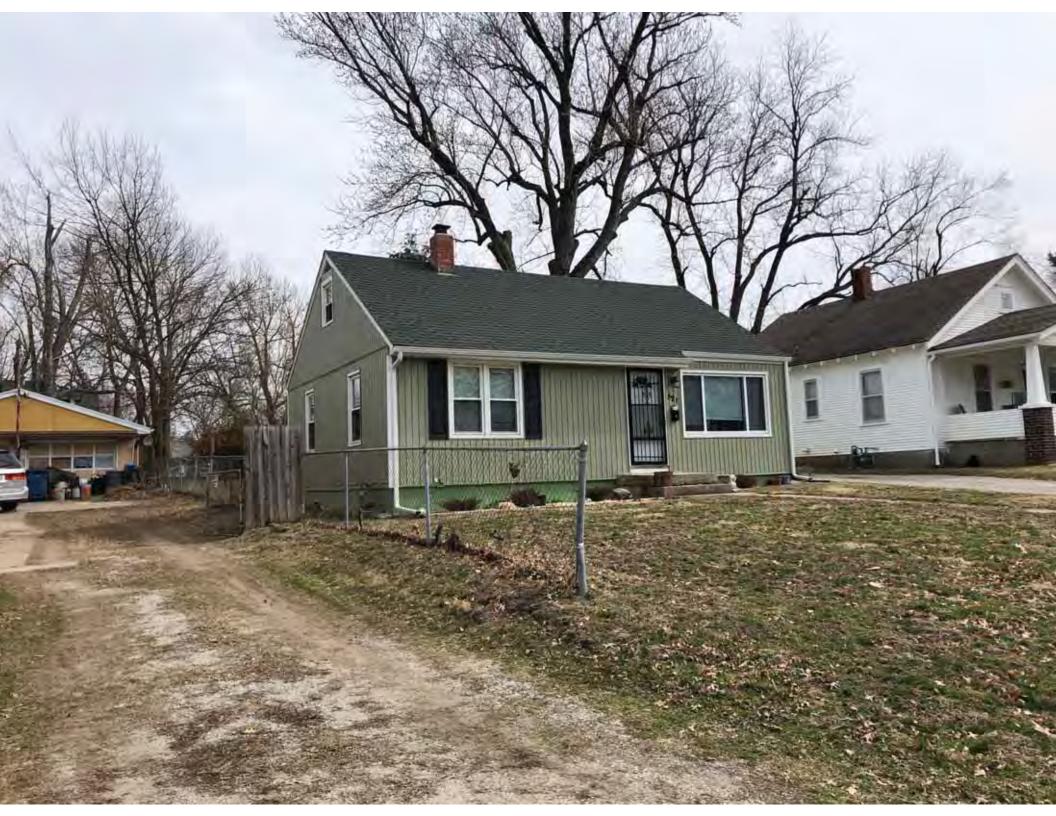

| 1. Survey No.<br>JA-AS-091-001                                                                                                                    |                          |          | Survey name:     Fairmount Phase I Survey                               |                     |                                                |                                                                                                                        |  |
|---------------------------------------------------------------------------------------------------------------------------------------------------|--------------------------|----------|-------------------------------------------------------------------------|---------------------|------------------------------------------------|------------------------------------------------------------------------------------------------------------------------|--|
| 3. County:                                                                                                                                        |                          | 4. Add   | dress (Street No.)                                                      | Street (name)       |                                                |                                                                                                                        |  |
| JA                                                                                                                                                |                          | 103      |                                                                         | S. Arlington Avenue |                                                |                                                                                                                        |  |
| 5.City:<br>Independence                                                                                                                           | Vicinity:                |          | ographical Referen<br>110071, -94.46290                                 |                     | 7. Township/Range/Section:<br>T: 50N R: 32W 32 |                                                                                                                        |  |
| 8.Historic name (if known):                                                                                                                       |                          |          |                                                                         | 9. Present/other    | r name (                                       | if known):                                                                                                             |  |
| 10. Ownership:  ⊠ Private □ Public                                                                                                                | ;                        |          | Historic use (if knov<br>mestic                                         | vn):                |                                                | urrent use:<br>nestic                                                                                                  |  |
| HISTORICAL INFORMA                                                                                                                                | TION                     |          |                                                                         |                     |                                                |                                                                                                                        |  |
| 12. Construction date: 1960                                                                                                                       |                          |          | 15. Architect:                                                          |                     |                                                | 18. Previously surveyed?  Cite survey name in box 22 cont. (page 3)                                                    |  |
| 13. Significant date/period:                                                                                                                      |                          |          | 16. Builder/contra                                                      | ictor:              |                                                | 19. On National Register?  ☐ individual ☐ district  Cite nomination name in box 22 cont. (page 3)                      |  |
| 14. Area(s) of significance:                                                                                                                      |                          |          | 17. Original or sig                                                     | nificant owner:     |                                                | 20. National Register eligible? ☐ individually eligible ☐ district potential (☐ C☐ NC) ☑ not eligible ☐ not determined |  |
| 21. History and significance of                                                                                                                   | on continua              | ition pa | ge. 🗵                                                                   | 22. Sources of ir   |                                                | on on continuation page. 🛛                                                                                             |  |
| ARCHITECTURAL INFO                                                                                                                                | RMATIC                   | ON.      |                                                                         |                     |                                                |                                                                                                                        |  |
| 23. Category of property:    building(s)   site     object                                                                                        |                          |          | 30: Roof material<br>Asphalt Shing                                      |                     |                                                | 37.Windows: ☐ historic ☐ replacement Pane arrangement: 1/1                                                             |  |
| 24. Vernacular or property type:<br>Split-Level                                                                                                   |                          |          | 31. Chimney placement:<br>N/A                                           |                     |                                                | 38. Acreage (rural):<br>Visible from public road? ☐                                                                    |  |
| 25. Architectural Style:<br>Ranch                                                                                                                 |                          |          | 32. Structural system: Frame                                            |                     |                                                | 39. Changes (describe in box 41 cont.)  Addition(s) Date(s): 2003                                                      |  |
| 26. Plan shape:<br>L-Plan                                                                                                                         |                          |          | 33. Exterior wall cladding:<br>Wood Shingle, Brick                      |                     |                                                | ☐ Altered Date(s): Unknown ☐ Moved Date(s): ☐ Other Date(s): Endangered by:                                            |  |
| 27. No. of stories:                                                                                                                               |                          |          | 34. Foundation material:<br>Concrete Block                              |                     |                                                |                                                                                                                        |  |
| 28. No. of bays (1st floor):                                                                                                                      |                          |          | 35. Basement type: Walkout                                              |                     |                                                | 40. No. of outbuildings (describe in box 40 cont.): 1                                                                  |  |
| 29. Roof type:<br>Gable, Hipped                                                                                                                   |                          |          | 36. Front porch type/placement:<br>Platform/Stoop Front                 |                     |                                                | 41. Further description of building features and associated resources on continuation page. ⊠                          |  |
| OTHER                                                                                                                                             |                          |          |                                                                         |                     |                                                |                                                                                                                        |  |
| 42. Current owner/address:                                                                                                                        |                          |          | 43.Form prepared by (name and org.): Kate Umlauf                        |                     | g.):                                           | 44. Survey date: 4/3/2020                                                                                              |  |
|                                                                                                                                                   |                          |          | WSP USA, Inc<br>1600 Baltimore Ave., Suite 100<br>Kansas City, MO 64108 |                     | Í                                              | 45. Photographer: Kelsey Lutz                                                                                          |  |
| FOR SHPO USE                                                                                                                                      |                          |          |                                                                         |                     |                                                |                                                                                                                        |  |
| Date entered in inventory:                                                                                                                        |                          |          | Level of survey                                                         | ☐ intensive         |                                                | Additional research needed?  ☐ yes ☐ no                                                                                |  |
| National Register Status:    listed   in listed district Name:   pending listing   eligible (district)   not eligible (district)   not determined | ble (individu<br>ligible | ally)    | Other:                                                                  |                     |                                                |                                                                                                                        |  |

### ADDITIONAL INFORMATION:

21. (cont.) History and significance. Expand box as necessary, or add continuation pages.

According to Jackson County, Missouri records, this residence was constructed in 1965, however aerial imagery indicates an earlier construction date of 1960.

41. (cont.) Description of primary resource. Expand box as necessary, or add continuation pages.

The main façade faces west. This split-level ranch features a long roof ridge running parallel to the front façade with a single hipped extension at the southern bay. The hipped extension is two bays wide and contains two sets of paired one-over-one windows set above two, banked, overhead garage doors. The upper story of the extension is clad in asbestos siding, while the basement level features brick facing matching the side gable façade. A concrete staircase with solid brick rail at the north side leads up to the single-leaf main entry door, which is placed within the L at the central bay of the main façade. The other two bays of the façade contain a three-part picture window and a one-over-one vinyl sash window at the far north bay. A secondary entrance door is placed below the picture window providing direct access to the basement. Additional features include an enclosed, shed roof porch addition to the rear, constructed in 2003 (as seen on aerial imagery). This building retains a sufficient level of integrity to be considered for NRHP eligibility; however, it is a common example of its type that lacks distinction and therefore historical significance.