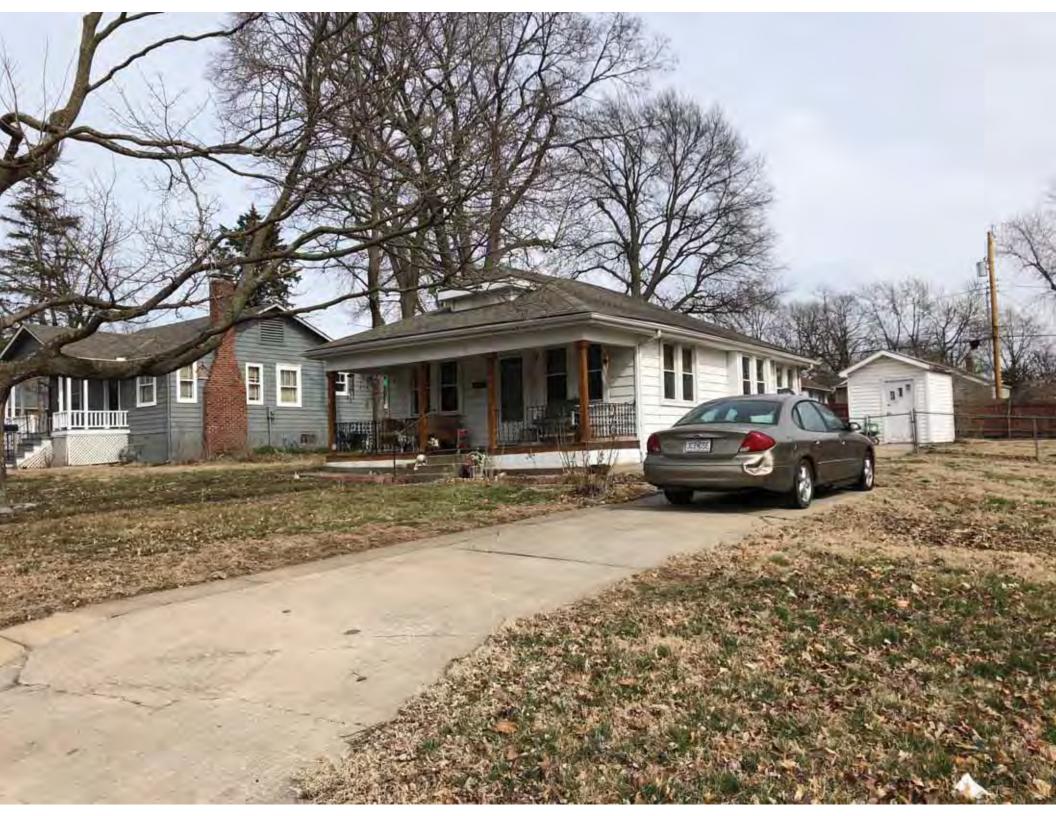

40. (cont.) Description of environment and outbuildings. Expand box as necessary, or add continuation pages.

This single-family house is located along S. Arlington Avenue in a residential area. This property does not contain outbuildings.

41. (cont.) Description of primary resource. Expand box as necessary, or add continuation pages.

The main façade faces west. This single-story, hipped duplex features a symmetrical main façade with two sets of paired one-over-one vinyl sash windows in the central two bays flanked by a single leaf entrance door and single window opening. A shared wooden deck with simple squared railing spans the central four bays above two, banked, overhead garage doors. Curving concrete steps frame each side of the central driveway leading to each entry door. Fenestration on the secondary façades includes one-over-one vinyl sash windows. This building retains a sufficient level of integrity to be considered for NRHP eligibility; however, it is a common example of its type that lacks distinction and therefore historical significance.