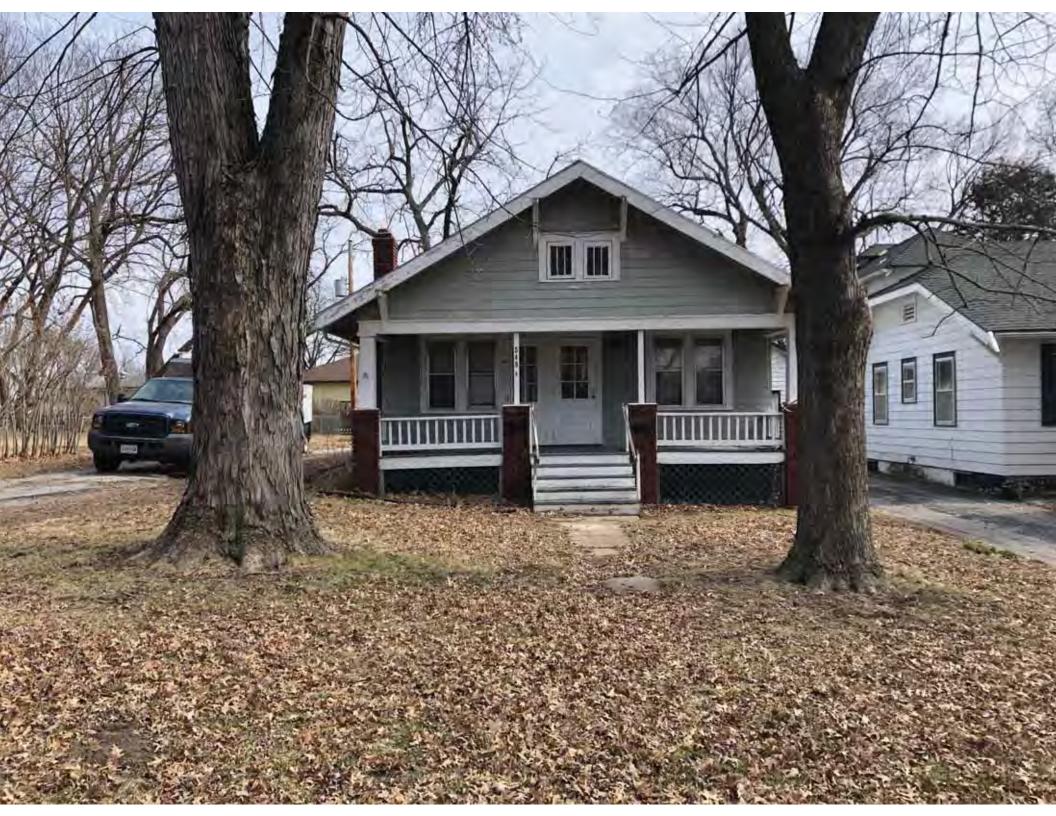

41. (cont.) Description of primary resource. Expand box as necessary, or add continuation pages.

The main façade faces west. This split-level ranch features a long roof ridge running parallel to the front façade with a single hipped extension at the southern bay. The hipped extension is two bays wide and contains two sets of paired one-over-one windows set above two, banked, overhead garage doors. The upper story of the extension is clad in asbestos siding, while the basement level features brick facing matching the side gable façade. A concrete staircase with solid brick rail at the north side leads up to the single-leaf main entry door, which is placed within the L at the central bay of the main façade. The other two bays of the façade contain a three-part picture window and a one-over-one vinyl sash window at the far north bay. A secondary entrance door is placed below the picture window providing direct access to the basement. Additional features include an enclosed, shed roof porch addition to the rear, constructed in 2003 (as seen on aerial imagery). This building retains a sufficient level of integrity to be considered for NRHP eligibility; however, it is a common example of its type that lacks distinction and therefore historical significance.