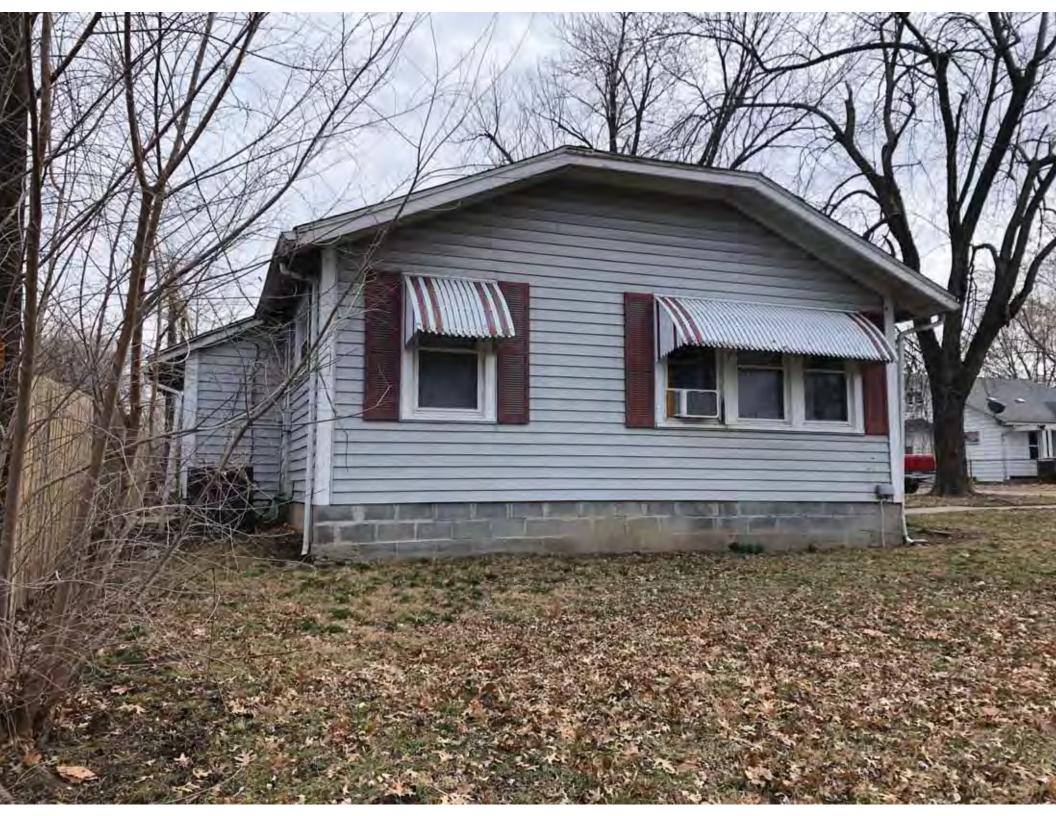

40. (cont.) Description of environment and outbuildings. Expand box as necessary, or add continuation pages.

This single-family house is located along S. Arlington Avenue in a residential area. A one-story, two bay garage with two overhead doors is clad in asbestos siding and placed to the east of the house along the rear property line. This garage was constructed less than 50 years ago (the building appears on aerial imagery between 1970 and 1990) and therefore does not meet the age requirement for NRHP evaluation. Additionally, this building does not possess exceptional significance under Criteria Consideration G for properties less than 50 years in age.

41. (cont.) Description of primary resource. Expand box as necessary, or add continuation pages.

The main façade faces west. This split-level ranch features a long roof ridge running parallel to the front façade with a single hipped extension at the southern bay. The hipped extension is two bays wide and contains two sets of paired one-over-one windows set above two, banked, overhead garage doors. The upper story of the extension is clad in asbestos siding, while the basement level features brick facing matching the side gable façade. A concrete staircase with solid brick rail at the north side leads up to the single-leaf main entry door, which is placed within the L at the central bay of the main façade. The other two bays of the façade contain a three-part picture window and a one-over-one vinyl sash window at the far north bay. A secondary entrance door is placed below the picture window providing direct access to the basement. Additional features include an enclosed, shed roof porch addition to the rear, constructed in 2003 (as seen on aerial imagery). This building retains a sufficient level of integrity to be considered for NRHP eligibility; however, it is a common example of its type that lacks distinction and therefore historical significance.