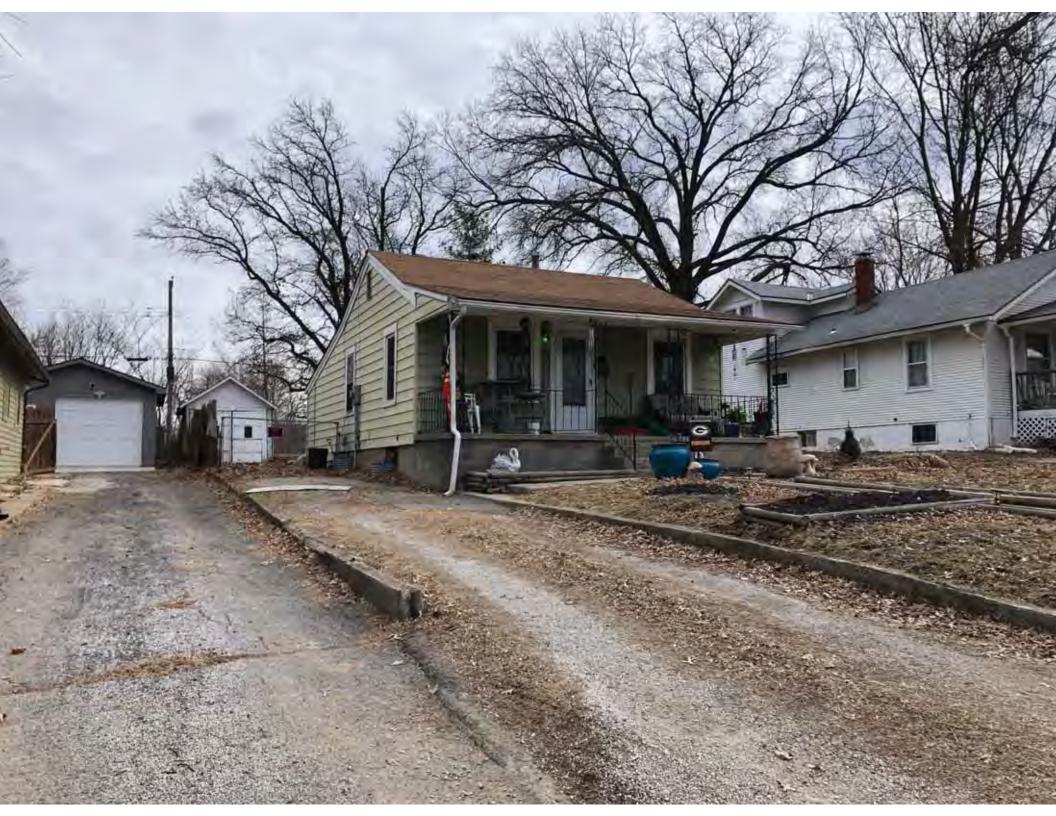

| 1. Survey No.<br>JA-AS-091-001                                                                                                                    |                          |          | Survey name:     Fairmount Phase I Survey                               |                     |                                                |                                                                                                                        |  |
|---------------------------------------------------------------------------------------------------------------------------------------------------|--------------------------|----------|-------------------------------------------------------------------------|---------------------|------------------------------------------------|------------------------------------------------------------------------------------------------------------------------|--|
| 3. County:                                                                                                                                        |                          | 4. Add   | dress (Street No.)                                                      | Street (name)       |                                                |                                                                                                                        |  |
| JA                                                                                                                                                |                          | 103      |                                                                         | S. Arlington Avenue |                                                |                                                                                                                        |  |
| 5.City:<br>Independence                                                                                                                           | Vicinity:                |          | ographical Referen<br>110071, -94.46290                                 |                     | 7. Township/Range/Section:<br>T: 50N R: 32W 32 |                                                                                                                        |  |
| 8.Historic name (if known):                                                                                                                       |                          |          |                                                                         | 9. Present/other    | r name (                                       | if known):                                                                                                             |  |
| 10. Ownership:  ⊠ Private □ Public                                                                                                                | ;                        |          | Historic use (if knov<br>mestic                                         | vn):                |                                                | urrent use:<br>nestic                                                                                                  |  |
| HISTORICAL INFORMA                                                                                                                                | TION                     |          |                                                                         |                     |                                                |                                                                                                                        |  |
| 12. Construction date: 1960                                                                                                                       |                          |          | 15. Architect:                                                          |                     |                                                | 18. Previously surveyed?  Cite survey name in box 22 cont. (page 3)                                                    |  |
| 13. Significant date/period:                                                                                                                      |                          |          | 16. Builder/contra                                                      | ictor:              |                                                | 19. On National Register?  ☐ individual ☐ district  Cite nomination name in box 22 cont. (page 3)                      |  |
| 14. Area(s) of significance:                                                                                                                      |                          |          | 17. Original or sig                                                     | nificant owner:     |                                                | 20. National Register eligible? ☐ individually eligible ☐ district potential (☐ C☐ NC) ☑ not eligible ☐ not determined |  |
| 21. History and significance of                                                                                                                   | on continua              | ition pa | ge. 🗵                                                                   | 22. Sources of ir   |                                                | on on continuation page. 🛛                                                                                             |  |
| ARCHITECTURAL INFO                                                                                                                                | RMATIC                   | ON.      |                                                                         |                     |                                                |                                                                                                                        |  |
| 23. Category of property:    building(s)   site     object                                                                                        |                          |          | 30: Roof material<br>Asphalt Shing                                      |                     |                                                | 37.Windows: ☐ historic ☐ replacement Pane arrangement: 1/1                                                             |  |
| 24. Vernacular or property type:<br>Split-Level                                                                                                   |                          |          | 31. Chimney placement:<br>N/A                                           |                     |                                                | 38. Acreage (rural):<br>Visible from public road? ☐                                                                    |  |
| 25. Architectural Style:<br>Ranch                                                                                                                 |                          |          | 32. Structural system: Frame                                            |                     |                                                | 39. Changes (describe in box 41 cont.)  Addition(s) Date(s): 2003                                                      |  |
| 26. Plan shape:<br>L-Plan                                                                                                                         |                          |          | 33. Exterior wall cladding:<br>Wood Shingle, Brick                      |                     |                                                | ☐ Altered Date(s): Unknown ☐ Moved Date(s): ☐ Other Date(s): Endangered by:                                            |  |
| 27. No. of stories:                                                                                                                               |                          |          | 34. Foundation material:<br>Concrete Block                              |                     |                                                |                                                                                                                        |  |
| 28. No. of bays (1st floor):                                                                                                                      |                          |          | 35. Basement type: Walkout                                              |                     |                                                | 40. No. of outbuildings (describe in box 40 cont.): 1                                                                  |  |
| 29. Roof type:<br>Gable, Hipped                                                                                                                   |                          |          | 36. Front porch type/placement:<br>Platform/Stoop Front                 |                     |                                                | 41. Further description of building features and associated resources on continuation page. ⊠                          |  |
| OTHER                                                                                                                                             |                          |          |                                                                         |                     |                                                |                                                                                                                        |  |
| 42. Current owner/address:                                                                                                                        |                          |          | 43.Form prepared by (name and org.): Kate Umlauf                        |                     | g.):                                           | 44. Survey date: 4/3/2020                                                                                              |  |
|                                                                                                                                                   |                          |          | WSP USA, Inc<br>1600 Baltimore Ave., Suite 100<br>Kansas City, MO 64108 |                     | Í                                              | 45. Photographer: Kelsey Lutz                                                                                          |  |
| FOR SHPO USE                                                                                                                                      |                          |          |                                                                         |                     |                                                |                                                                                                                        |  |
| Date entered in inventory:                                                                                                                        |                          |          | Level of survey                                                         | ☐ intensive         |                                                | Additional research needed?  ☐ yes ☐ no                                                                                |  |
| National Register Status:    listed   in listed district Name:   pending listing   eligible (district)   not eligible (district)   not determined | ble (individu<br>ligible | ally)    | Other:                                                                  |                     |                                                |                                                                                                                        |  |

### ADDITIONAL INFORMATION:

21. (cont.) History and significance. Expand box as necessary, or add continuation pages.

According to Jackson County, Missouri records, this residence was constructed in 1965, however aerial imagery indicates an earlier construction date of 1960.

40. (cont.) Description of environment and outbuildings. Expand box as necessary, or add continuation pages.

This single-family house is located along S. Arlington Avenue in a residential area. A one-story, two bay garage with two overhead doors is clad in asbestos siding and placed to the east of the house along the rear property line. This garage was constructed less than 50 years ago (the building appears on aerial imagery between 1970 and 1990) and therefore does not meet the age requirement for NRHP evaluation. Additionally, this building does not possess exceptional significance under Criteria Consideration G for properties less than 50 years in age.

41. (cont.) Description of primary resource. Expand box as necessary, or add continuation pages.

The main façade faces west. This split-level ranch features a long roof ridge running parallel to the front façade with a single hipped extension at the southern bay. The hipped extension is two bays wide and contains two sets of paired one-over-one windows set above two, banked, overhead garage doors. The upper story of the extension is clad in asbestos siding, while the basement level features brick facing matching the side gable façade. A concrete staircase with solid brick rail at the north side leads up to the single-leaf main entry door, which is placed within the L at the central bay of the main façade. The other two bays of the façade contain a three-part picture window and a one-over-one vinyl sash window at the far north bay. A secondary entrance door is placed below the picture window providing direct access to the basement. Additional features include an enclosed, shed roof porch addition to the rear, constructed in 2003 (as seen on aerial imagery). This building retains a sufficient level of integrity to be considered for NRHP eligibility; however, it is a common example of its type that lacks distinction and therefore historical significance.