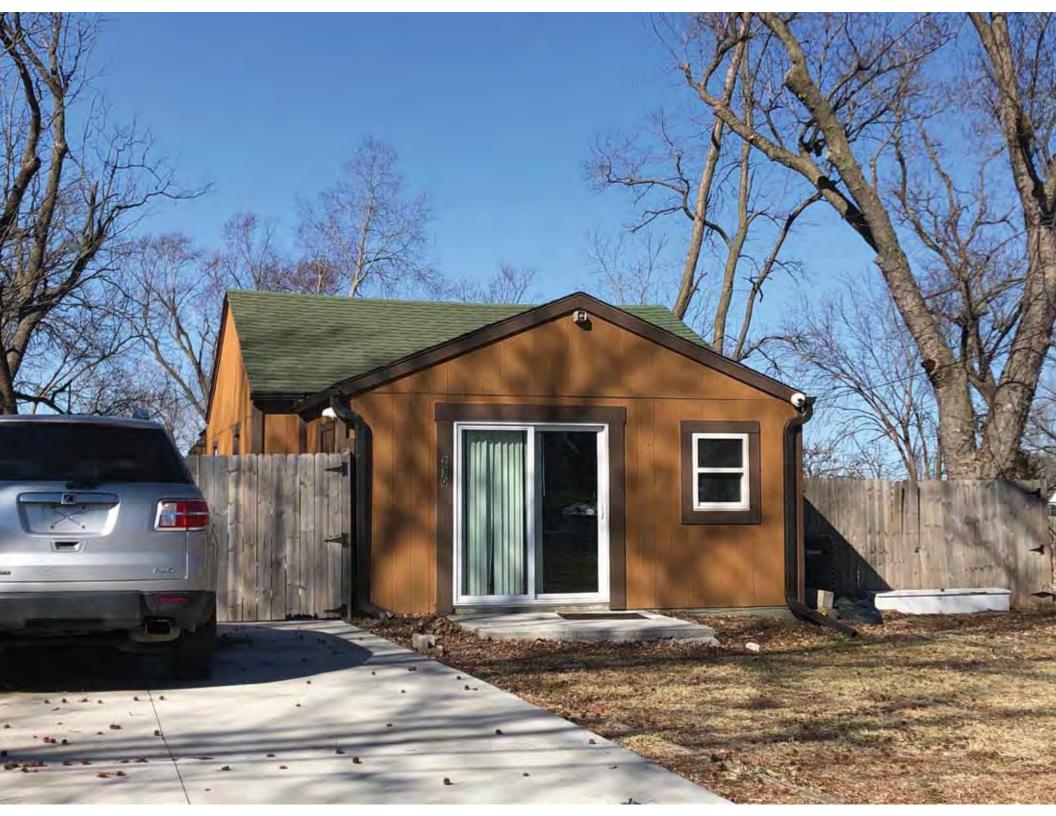

41. (cont.) Description of primary resource. Expand box as necessary, or add continuation pages.

The main façade faces west. This split-level ranch features a long roof ridge running parallel to the front façade with a single hipped extension at the southern bay. The hipped extension is two bays wide and contains two sets of paired one-over-one windows set above two, banked, overhead garage doors. The upper story of the extension is clad in asbestos siding, while the basement level features brick facing matching the side gable façade. A concrete staircase with solid brick rail at the north side leads up to the single-leaf main entry door, which is placed within the L at the central bay of the main façade. The other two bays of the façade contain a three-part picture window and a one-over-one vinyl sash window at the far north bay. A secondary entrance door is placed below the picture window providing direct access to the basement. Additional features include an enclosed, shed roof porch addition to the rear, constructed in 2003 (as seen on aerial imagery). This building retains a sufficient level of integrity to be considered for NRHP eligibility; however, it is a common example of its type that lacks distinction and therefore historical significance.