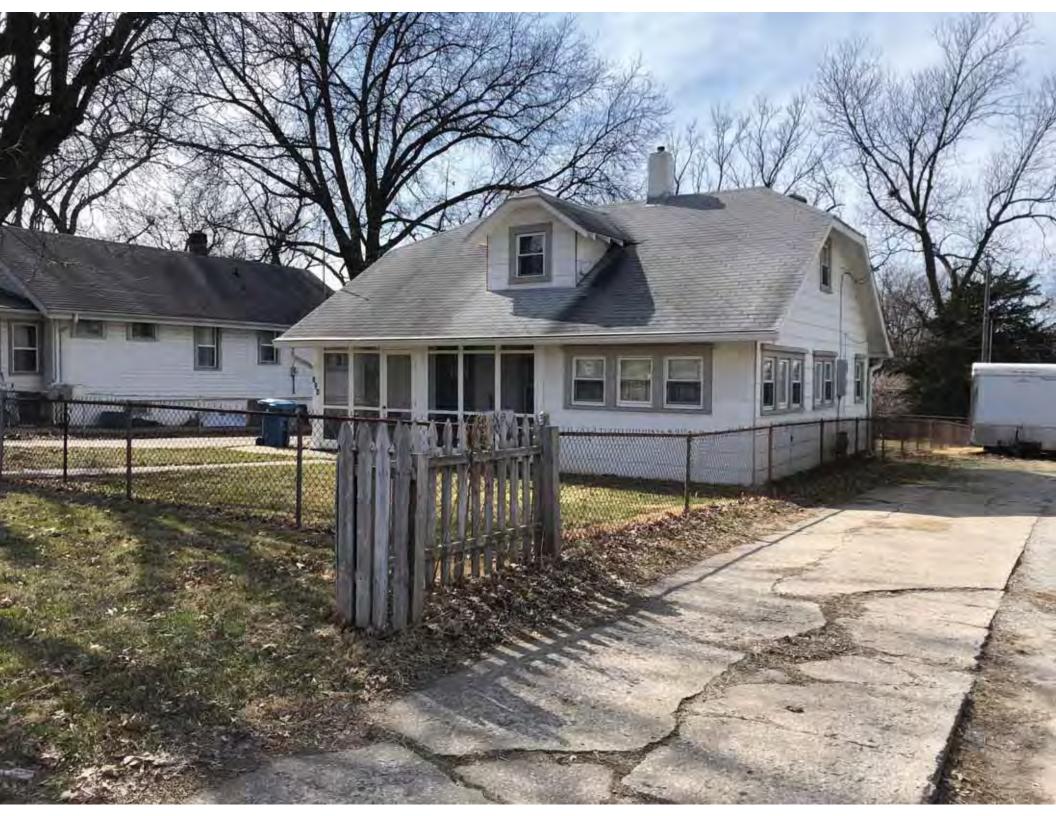

40. (cont.) Description of environment and outbuildings. Expand box as necessary, or add continuation pages.

This single-family house is located along S. Arlington Avenue in a residential area. A one-story, two bay garage with two overhead doors is clad in asbestos siding and placed to the east of the house along the rear property line. This garage was constructed less than 50 years ago (the building appears on aerial imagery between 1970 and 1990) and therefore does not meet the age requirement for NRHP evaluation. Additionally, this building does not possess exceptional significance under Criteria Consideration G for properties less than 50 years in age.

41. (cont.) Description of primary resource. Expand box as necessary, or add continuation pages.

The main façade faces west. This split-level ranch features a long roof ridge running parallel to the front façade with a single hipped extension at the southern bay. The hipped extension is two bays wide and contains two sets of paired one-over-one windows set above two, banked, overhead garage doors. The upper story of the extension is clad in asbestos siding, while the basement level features brick facing matching the side gable façade. A concrete staircase with solid brick rail at the north side leads up to the single-leaf main entry door, which is placed within the L at the central bay of the main façade. The other two bays of the façade contain a three-part picture window and a one-over-one vinyl sash window at the far north bay. A secondary entrance door is placed below the picture window providing direct access to the basement. Additional features include an enclosed, shed roof porch addition to the rear, constructed in 2003 (as seen on aerial imagery). This building retains a sufficient level of integrity to be considered for NRHP eligibility; however, it is a common example of its type that lacks distinction and therefore historical significance.