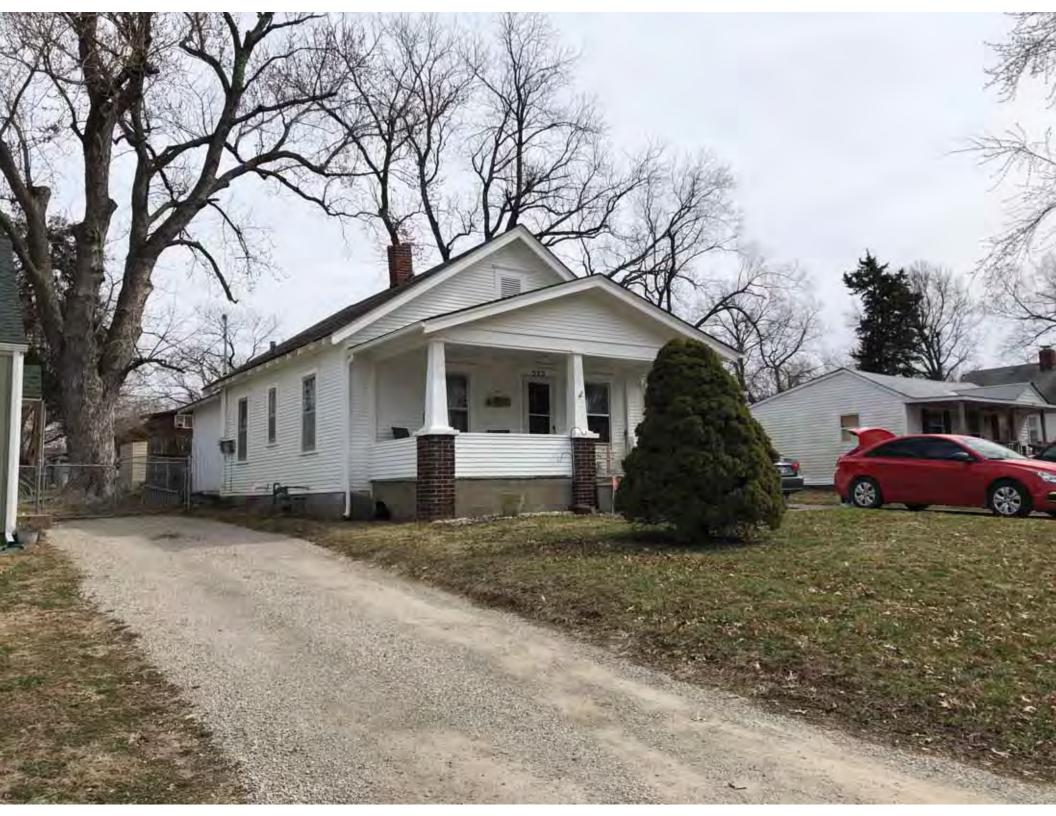

40. (cont.) Description of environment and outbuildings. Expand box as necessary, or add continuation pages.

This single-family house is located along S. Arlington Avenue in a residential area. This property does not contain outbuildings.

41. (cont.) Description of primary resource. Expand box as necessary, or add continuation pages.

The main façade faces west. This single-story, hipped duplex features a symmetrical main façade with two sets of paired one-over-one vinyl sash windows in the central two bays flanked by a single leaf entrance door and single window opening. A shared wooden deck with simple squared railing spans the central four bays above two, banked, overhead garage doors. Curving concrete steps frame each side of the central driveway leading to each entry door. Fenestration on the secondary façades includes one-over-one vinyl sash windows. This building retains a sufficient level of integrity to be considered for NRHP eligibility; however, it is a common example of its type that lacks distinction and therefore historical significance.