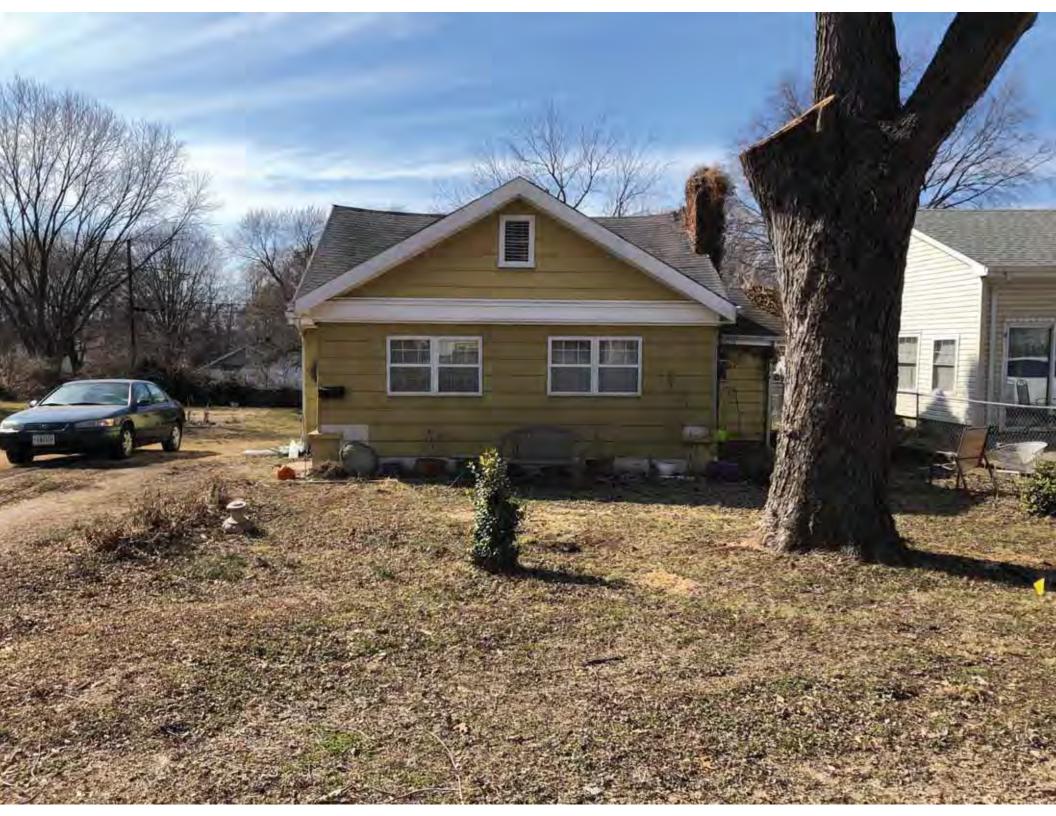

| 1. Survey No.<br>JA-AS-091-001                                                                                                                    |                          |          | Survey name:     Fairmount Phase I Survey                               |                     |                                                |                                                                                                                        |  |
|---------------------------------------------------------------------------------------------------------------------------------------------------|--------------------------|----------|-------------------------------------------------------------------------|---------------------|------------------------------------------------|------------------------------------------------------------------------------------------------------------------------|--|
| 3. County:                                                                                                                                        |                          | 4. Add   | dress (Street No.)                                                      | Street (name)       |                                                |                                                                                                                        |  |
| JA                                                                                                                                                |                          | 103      |                                                                         | S. Arlington Avenue |                                                |                                                                                                                        |  |
| 5.City:<br>Independence                                                                                                                           | Vicinity:                |          | ographical Referen<br>110071, -94.46290                                 |                     | 7. Township/Range/Section:<br>T: 50N R: 32W 32 |                                                                                                                        |  |
| 8.Historic name (if known):                                                                                                                       |                          |          |                                                                         | 9. Present/other    | r name (                                       | if known):                                                                                                             |  |
| 10. Ownership:  ⊠ Private □ Public                                                                                                                | ;                        |          | Historic use (if knov<br>mestic                                         | vn):                |                                                | urrent use:<br>nestic                                                                                                  |  |
| HISTORICAL INFORMA                                                                                                                                | TION                     |          |                                                                         |                     |                                                |                                                                                                                        |  |
| 12. Construction date: 1960                                                                                                                       |                          |          | 15. Architect:                                                          |                     |                                                | 18. Previously surveyed?  Cite survey name in box 22 cont. (page 3)                                                    |  |
| 13. Significant date/period:                                                                                                                      |                          |          | 16. Builder/contra                                                      | ictor:              |                                                | 19. On National Register?  ☐ individual ☐ district  Cite nomination name in box 22 cont. (page 3)                      |  |
| 14. Area(s) of significance:                                                                                                                      |                          |          | 17. Original or sig                                                     | nificant owner:     |                                                | 20. National Register eligible? ☐ individually eligible ☐ district potential (☐ C☐ NC) ☑ not eligible ☐ not determined |  |
| 21. History and significance of                                                                                                                   | on continua              | ition pa | ge. 🗵                                                                   | 22. Sources of ir   |                                                | on on continuation page. 🛛                                                                                             |  |
| ARCHITECTURAL INFO                                                                                                                                | RMATIC                   | ON.      |                                                                         |                     |                                                |                                                                                                                        |  |
| 23. Category of property:    building(s)   site     object                                                                                        |                          |          | 30: Roof material<br>Asphalt Shing                                      |                     |                                                | 37.Windows: ☐ historic ☐ replacement Pane arrangement: 1/1                                                             |  |
| 24. Vernacular or property type:<br>Split-Level                                                                                                   |                          |          | 31. Chimney placement:<br>N/A                                           |                     |                                                | 38. Acreage (rural):<br>Visible from public road? ☐                                                                    |  |
| 25. Architectural Style:<br>Ranch                                                                                                                 |                          |          | 32. Structural system: Frame                                            |                     |                                                | 39. Changes (describe in box 41 cont.)  Addition(s) Date(s): 2003                                                      |  |
| 26. Plan shape:<br>L-Plan                                                                                                                         |                          |          | 33. Exterior wall cladding:<br>Wood Shingle, Brick                      |                     |                                                | ☐ Altered Date(s): Unknown ☐ Moved Date(s): ☐ Other Date(s): Endangered by:                                            |  |
| 27. No. of stories:                                                                                                                               |                          |          | 34. Foundation material:<br>Concrete Block                              |                     |                                                |                                                                                                                        |  |
| 28. No. of bays (1st floor):                                                                                                                      |                          |          | 35. Basement type: Walkout                                              |                     |                                                | 40. No. of outbuildings (describe in box 40 cont.): 1                                                                  |  |
| 29. Roof type:<br>Gable, Hipped                                                                                                                   |                          |          | 36. Front porch type/placement:<br>Platform/Stoop Front                 |                     |                                                | 41. Further description of building features and associated resources on continuation page. ⊠                          |  |
| OTHER                                                                                                                                             |                          |          |                                                                         |                     |                                                |                                                                                                                        |  |
| 42. Current owner/address:                                                                                                                        |                          |          | 43.Form prepared by (name and org.): Kate Umlauf                        |                     | g.):                                           | 44. Survey date: 4/3/2020                                                                                              |  |
|                                                                                                                                                   |                          |          | WSP USA, Inc<br>1600 Baltimore Ave., Suite 100<br>Kansas City, MO 64108 |                     | Í                                              | 45. Photographer: Kelsey Lutz                                                                                          |  |
| FOR SHPO USE                                                                                                                                      |                          |          |                                                                         |                     |                                                |                                                                                                                        |  |
| Date entered in inventory:                                                                                                                        |                          |          | Level of survey                                                         | ☐ intensive         |                                                | Additional research needed?  ☐ yes ☐ no                                                                                |  |
| National Register Status:    listed   in listed district Name:   pending listing   eligible (district)   not eligible (district)   not determined | ble (individu<br>ligible | ally)    | Other:                                                                  |                     |                                                |                                                                                                                        |  |

### ADDITIONAL INFORMATION:

21. (cont.) History and significance. Expand box as necessary, or add continuation pages.

According to Jackson County, Missouri records, this residence was constructed in 1965, however aerial imagery indicates an earlier construction date of 1960.

41. (cont.) Description of primary resource. Expand box as necessary, or add continuation pages.

The main façade faces west. This split-level ranch features a long roof ridge running parallel to the front façade with a single hipped extension at the southern bay. The hipped extension is two bays wide and contains two sets of paired one-over-one windows set above two, banked, overhead garage doors. The upper story of the extension is clad in asbestos siding, while the basement level features brick facing matching the side gable façade. A concrete staircase with solid brick rail at the north side leads up to the single-leaf main entry door, which is placed within the L at the central bay of the main façade. The other two bays of the façade contain a three-part picture window and a one-over-one vinyl sash window at the far north bay. A secondary entrance door is placed below the picture window providing direct access to the basement. Additional features include an enclosed, shed roof porch addition to the rear, constructed in 2003 (as seen on aerial imagery). This building retains a sufficient level of integrity to be considered for NRHP eligibility; however, it is a common example of its type that lacks distinction and therefore historical significance.