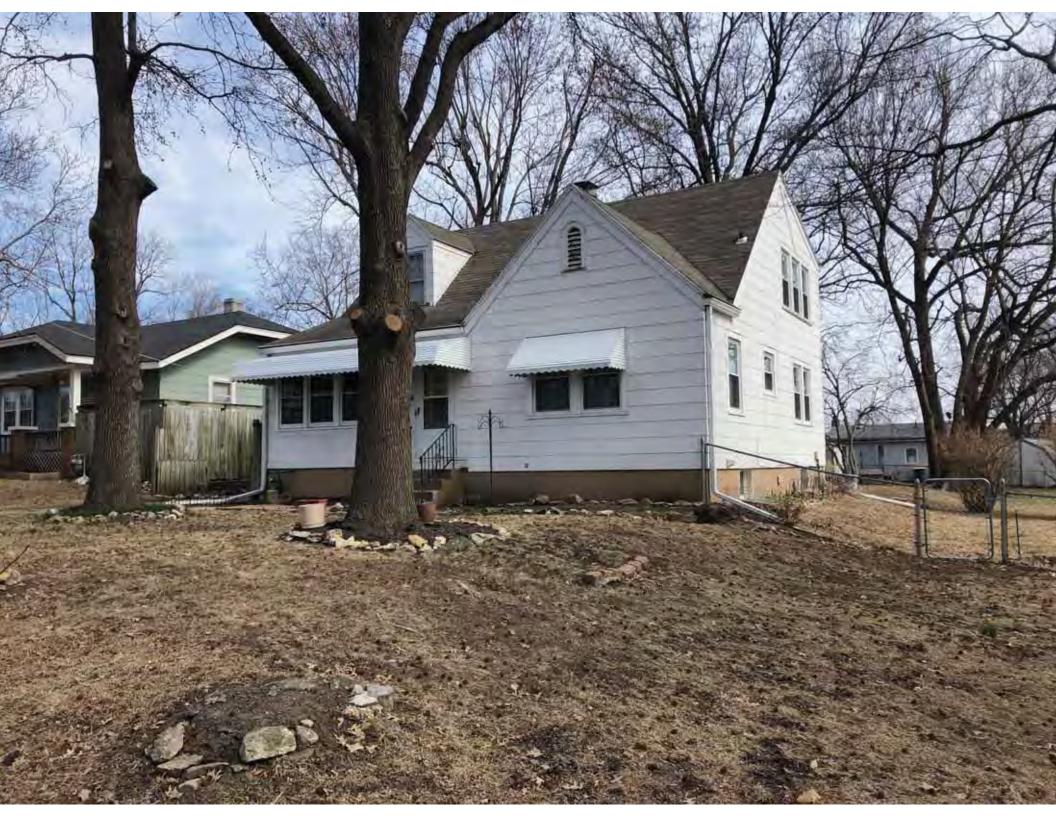

40. (cont.) Description of environment and outbuildings. Expand box as necessary, or add continuation pages.

This single-family house is located along S. Arlington Avenue in a residential area. A one-story, two bay garage with two overhead doors is clad in asbestos siding and placed to the east of the house along the rear property line. This garage was constructed less than 50 years ago (the building appears on aerial imagery between 1970 and 1990) and therefore does not meet the age requirement for NRHP evaluation. Additionally, this building does not possess exceptional significance under Criteria Consideration G for properties less than 50 years in age.

41. (cont.) Description of primary resource. Expand box as necessary, or add continuation pages.

The main façade faces west. This split-level ranch features a long roof ridge running parallel to the front façade with a single hipped extension at the southern bay. The hipped extension is two bays wide and contains two sets of paired one-over-one windows set above two, banked, overhead garage doors. The upper story of the extension is clad in asbestos siding, while the basement level features brick facing matching the side gable façade. A concrete staircase with solid brick rail at the north side leads up to the single-leaf main entry door, which is placed within the L at the central bay of the main façade. The other two bays of the façade contain a three-part picture window and a one-over-one vinyl sash window at the far north bay. A secondary entrance door is placed below the picture window providing direct access to the basement. Additional features include an enclosed, shed roof porch addition to the rear, constructed in 2003 (as seen on aerial imagery). This building retains a sufficient level of integrity to be considered for NRHP eligibility; however, it is a common example of its type that lacks distinction and therefore historical significance.