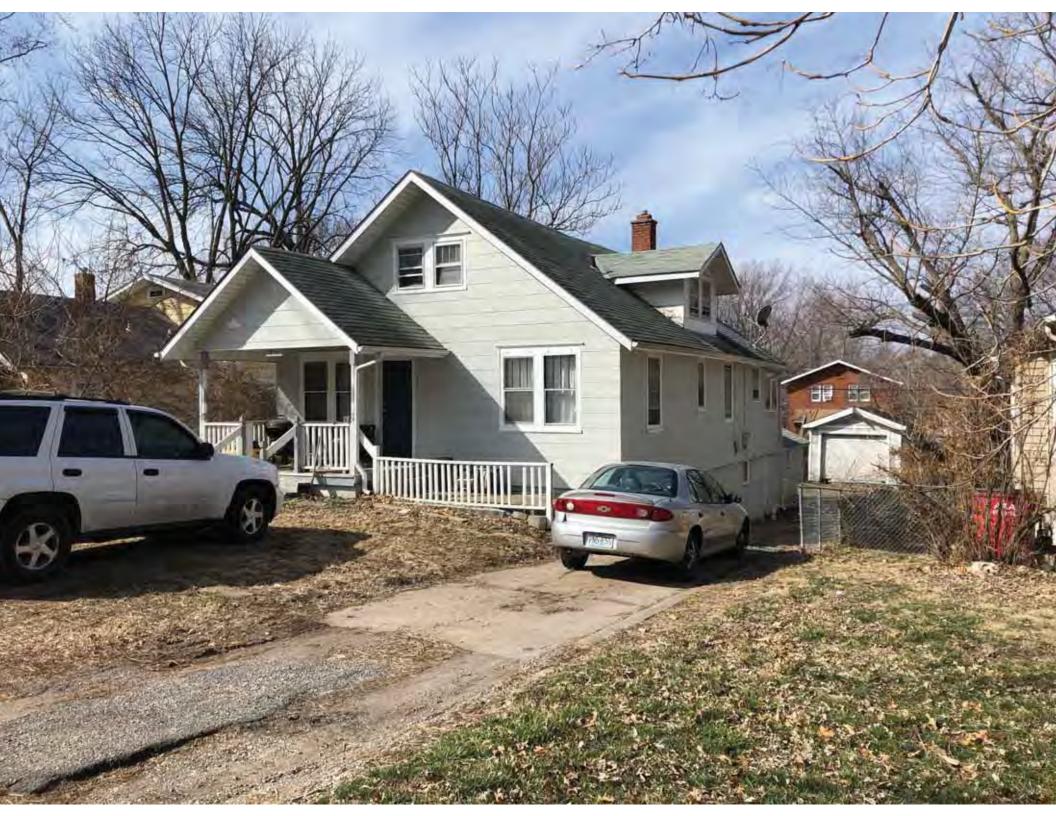

41. (cont.) Description of primary resource. Expand box as necessary, or add continuation pages.

The main façade faces west. This split-level ranch features a long roof ridge running parallel to the front façade with a single hipped extension at the southern bay. The hipped extension is two bays wide and contains two sets of paired one-over-one windows set above two, banked, overhead garage doors. The upper story of the extension is clad in asbestos siding, while the basement level features brick facing matching the side gable façade. A concrete staircase with solid brick rail at the north side leads up to the single-leaf main entry door, which is placed within the L at the central bay of the main façade. The other two bays of the façade contain a three-part picture window and a one-over-one vinyl sash window at the far north bay. A secondary entrance door is placed below the picture window providing direct access to the basement. Additional features include an enclosed, shed roof porch addition to the rear, constructed in 2003 (as seen on aerial imagery). This building retains a sufficient level of integrity to be considered for NRHP eligibility; however, it is a common example of its type that lacks distinction and therefore historical significance.