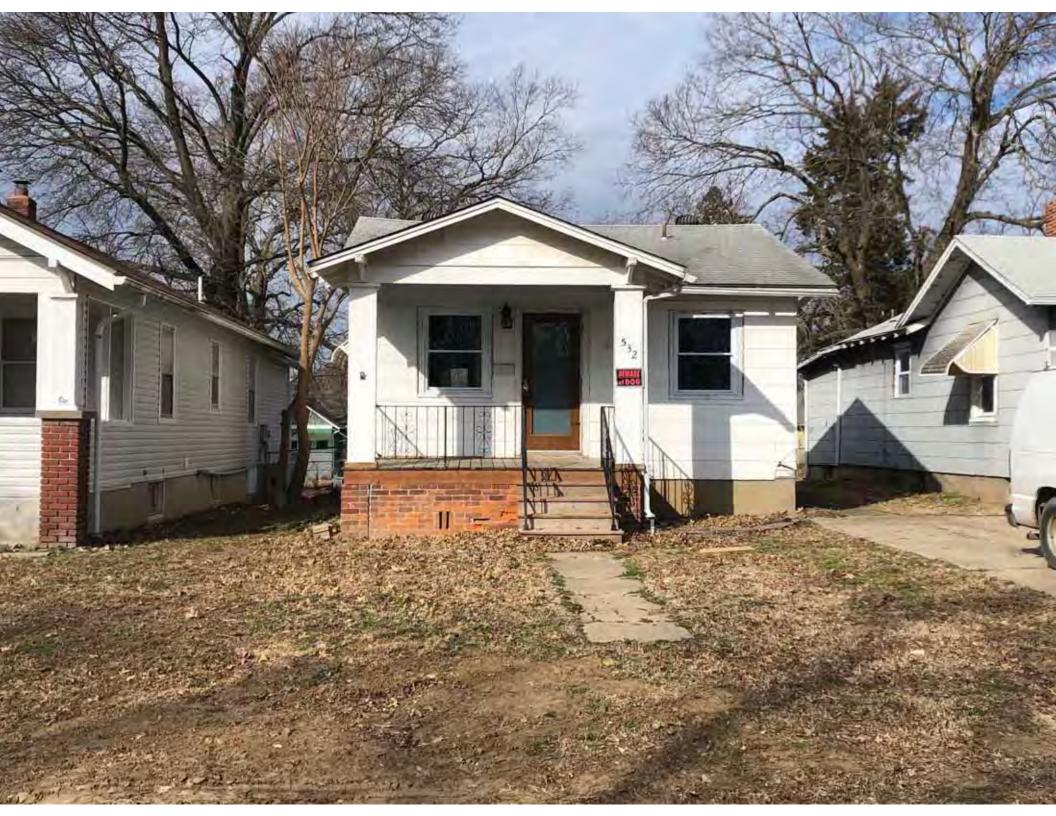

41. (cont.) Description of primary resource. Expand box as necessary, or add continuation pages.

The main façade faces west. This split-level ranch features a long roof ridge running parallel to the front façade with a single hipped extension at the southern bay. The hipped extension is two bays wide and contains two sets of paired one-over-one windows set above two, banked, overhead garage doors. The upper story of the extension is clad in asbestos siding, while the basement level features brick facing matching the side gable façade. A concrete staircase with solid brick rail at the north side leads up to the single-leaf main entry door, which is placed within the L at the central bay of the main façade. The other two bays of the façade contain a three-part picture window and a one-over-one vinyl sash window at the far north bay. A secondary entrance door is placed below the picture window providing direct access to the basement. Additional features include an enclosed, shed roof porch addition to the rear, constructed in 2003 (as seen on aerial imagery). This building retains a sufficient level of integrity to be considered for NRHP eligibility; however, it is a common example of its type that lacks distinction and therefore historical significance.