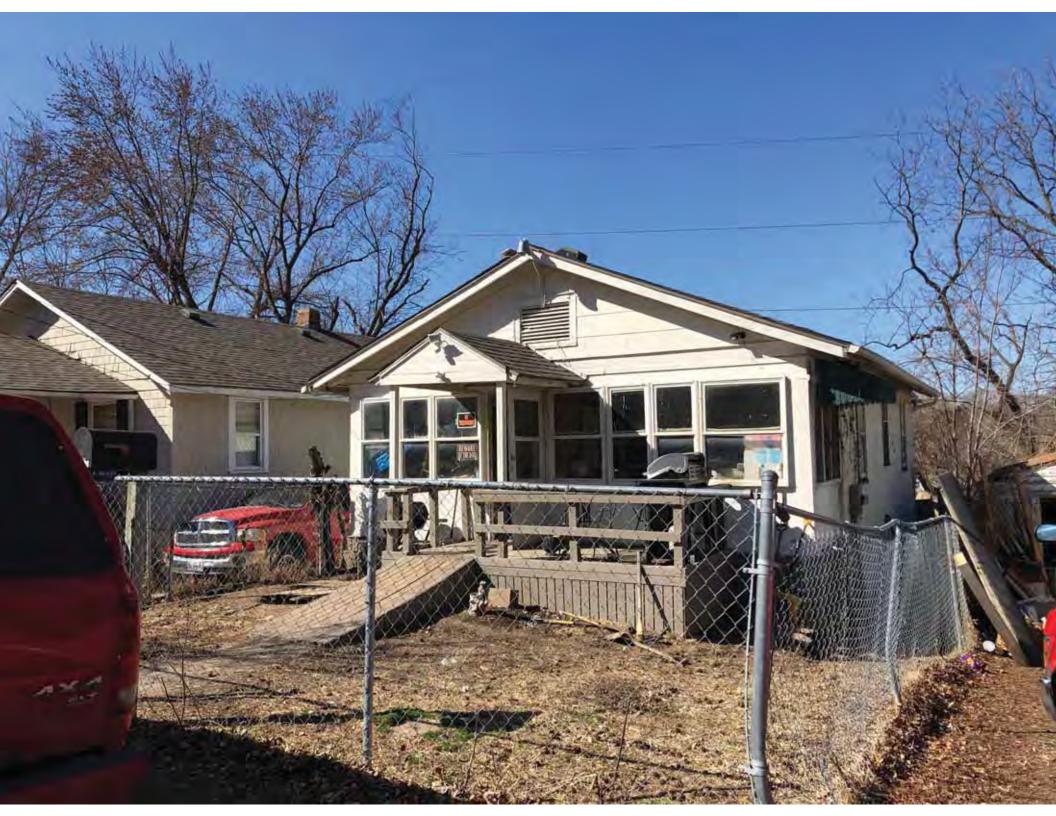

| 1. Survey No.<br>JA-AS-091-002           |               |          | 2. Survey name: Fairmount Phase I Survey                |                                                   |          |                                                                                             |  |
|------------------------------------------|---------------|----------|---------------------------------------------------------|---------------------------------------------------|----------|---------------------------------------------------------------------------------------------|--|
| 3. County:                               |               | 4. Ad    | dress (Street No.)                                      | Street (name)                                     |          |                                                                                             |  |
| JA                                       |               | 105-1    | , ,                                                     | S. Arlington Avenue                               |          |                                                                                             |  |
| 5.City:                                  | Vicinity:     |          | eographical Referen                                     |                                                   |          | nship/Range/Section:                                                                        |  |
| Independence                             |               |          | .109732, -94.463112                                     |                                                   | T: 50    |                                                                                             |  |
| 8.Historic name (if known):              |               | 1        | ·                                                       | 9. Present/other                                  |          |                                                                                             |  |
|                                          |               |          |                                                         |                                                   |          | ,                                                                                           |  |
| 10. Ownership:  ⊠ Private □ Public       |               |          | Historic use (if know<br>mestic                         | /n):                                              |          | urrent use:<br>nestic                                                                       |  |
|                                          |               |          |                                                         |                                                   |          |                                                                                             |  |
| HISTORICAL INFORMA                       | IION          |          | 45 A                                                    |                                                   | <u> </u> | 10. Describeration 10. 🗆                                                                    |  |
| 12. Construction date: 1960              |               |          | 15. Architect:                                          |                                                   |          | 18. Previously surveyed? ☐<br>Cite survey name in box 22 cont. (page 3)                     |  |
| 13. Significant date/period:             |               |          | 16. Builder/contrac                                     | ctor:                                             |          | 19. On National Register?                                                                   |  |
|                                          |               |          |                                                         |                                                   | (        | ☐ individual ☐ district Cite nomination name in box 22 cont. (page 3)                       |  |
| 14. Area(s) of significance:             |               |          | 17. Original or sigi                                    | nificant owner:                                   | 1        | 20. National Register eligible?                                                             |  |
|                                          |               |          |                                                         |                                                   |          | ☐ individually eligible<br>☐ district potential ( ☐ C ☐ NC )                                |  |
|                                          |               |          |                                                         |                                                   |          |                                                                                             |  |
| 21. History and significance o           | n continua    | ition pa | ge. 🗵                                                   | ge.  22. Sources of information on continuation p |          |                                                                                             |  |
| ARCHITECTURAL INFO                       | RMATIC        | N        |                                                         |                                                   |          |                                                                                             |  |
| 23. Category of property:                |               | _        | 30: Roof material:                                      |                                                   |          | 37.Windows: ☐ historic ☒ replacement                                                        |  |
| ⊠ building(s)                            |               |          | Asphalt Shingle                                         |                                                   |          | Pane arrangement: 1/1                                                                       |  |
| 24. Vernacular or property type:  Duplex |               |          | 31. Chimney placement:<br>N/A                           |                                                   |          | 38. Acreage (rural): Visible from public road?  ☐                                           |  |
| 25. Architectural Style:<br>Ranch        |               |          | 32. Structural system: Frame                            |                                                   |          | 39. Changes (describe in box 41 cont.):  ☐ Addition(s) Date(s): ☐ Altered Date(s): Linknown |  |
| 26. Plan shape:                          | -             |          | 33. Exterior wall cladding:                             |                                                   |          |                                                                                             |  |
| Rectangular                              |               |          | Wood Board and Batten                                   |                                                   |          | ☐ Moved Date(s). ☐ Other Date(s):                                                           |  |
| 27. No. of stories:                      |               |          | 34. Foundation material: Concrete                       |                                                   |          | Endangered by:                                                                              |  |
| 28. No. of bays (1st floor):             |               |          | 35. Basement type:                                      |                                                   |          | 40. No. of outbuildings (describe in box                                                    |  |
| 6                                        |               |          | Unknown                                                 |                                                   |          | 40 cont.): 0                                                                                |  |
| 29. Roof type:                           |               |          | 36. Front porch type/placement:                         |                                                   |          | 41. Further description of building features                                                |  |
| Low Hip                                  |               |          | Deck Front                                              |                                                   |          | and associated resources on continuation page. 🛛                                            |  |
| OTHER                                    |               |          |                                                         |                                                   |          |                                                                                             |  |
| 42. Current owner/address:               |               |          | 43.Form prepared                                        | by (name and org                                  | J.): 4   | 14. Survey date: 4/3/2020                                                                   |  |
|                                          |               |          | Kate Umlauf                                             | _                                                 |          |                                                                                             |  |
|                                          |               |          | WSP USA, Inc                                            | /e Suite 100                                      |          | 15. Photographer: Kelsey Lutz                                                               |  |
|                                          |               |          | 1600 Baltimore Ave., Suite 100<br>Kansas City, MO 64108 |                                                   |          |                                                                                             |  |
| FOR SHPO USE                             |               |          |                                                         |                                                   | •        |                                                                                             |  |
| Date entered in inventory:               |               |          | Level of survey                                         | intensive                                         |          | Additional research needed? ☐ yes ☐ no                                                      |  |
| National Register Status:                |               |          | Other:                                                  | IIIGHSIVE                                         |          |                                                                                             |  |
| ☐ listed ☐ in listed district            |               |          |                                                         |                                                   |          |                                                                                             |  |
| Name: ☐ pending listing ☐ eligible       | ole (individu | ally)    |                                                         |                                                   |          |                                                                                             |  |
| ☐ eligible (district) ☐ not el           |               | ,        |                                                         |                                                   |          |                                                                                             |  |

41. (cont.) Description of primary resource. Expand box as necessary, or add continuation pages.

The main façade faces west. This single-story, hipped duplex features a symmetrical main façade with two sets of paired one-over-one vinyl sash windows in the central two bays flanked by a single leaf entrance door and single window opening. A shared wooden deck with simple squared railing spans the central four bays above two, banked, overhead garage doors. Curving concrete steps frame each side of the central driveway leading to each entry door. Fenestration on the secondary façades includes one-over-one vinyl sash windows. This building retains a sufficient level of integrity to be considered for NRHP eligibility; however, it is a common example of its type that lacks distinction and therefore historical significance.