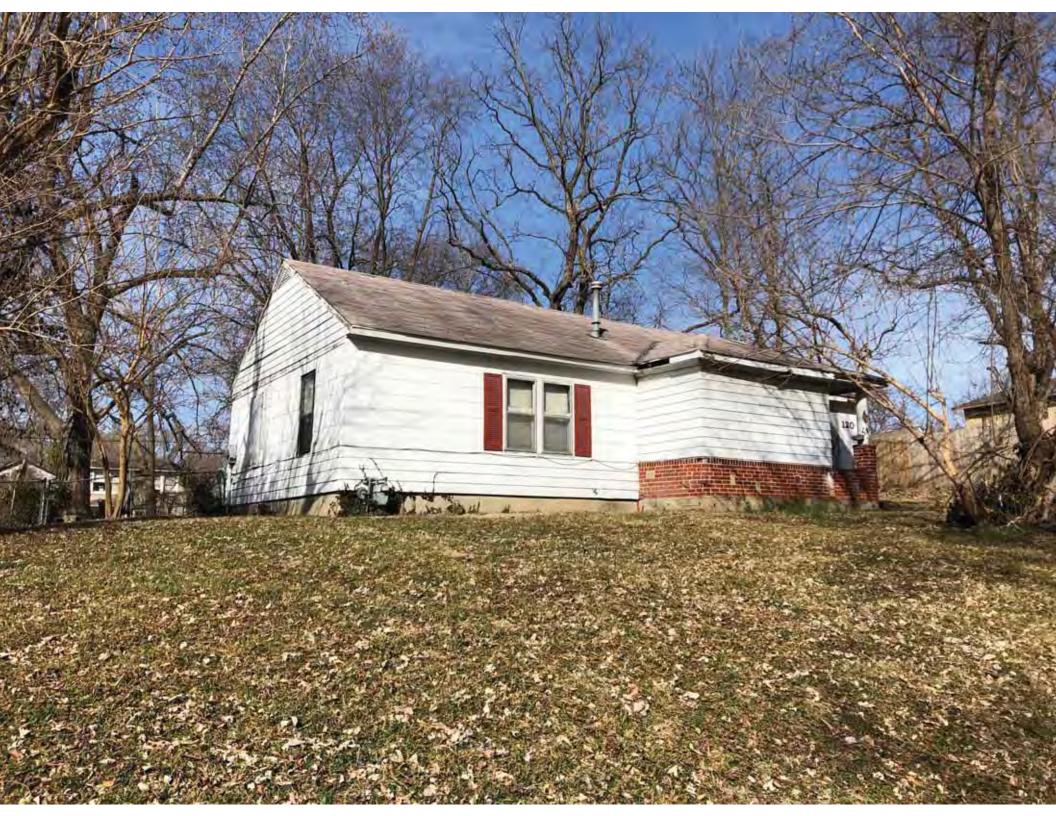

40. (cont.) Description of environment and outbuildings. Expand box as necessary, or add continuation pages.

This single-family house is located along S. Arlington Avenue in a residential area. A one-story, two bay garage with two overhead doors is clad in asbestos siding and placed to the east of the house along the rear property line. This garage was constructed less than 50 years ago (the building appears on aerial imagery between 1970 and 1990) and therefore does not meet the age requirement for NRHP evaluation. Additionally, this building does not possess exceptional significance under Criteria Consideration G for properties less than 50 years in age.

41. (cont.) Description of primary resource. Expand box as necessary, or add continuation pages.

The main façade faces west. This split-level ranch features a long roof ridge running parallel to the front façade with a single hipped extension at the southern bay. The hipped extension is two bays wide and contains two sets of paired one-over-one windows set above two, banked, overhead garage doors. The upper story of the extension is clad in asbestos siding, while the basement level features brick facing matching the side gable façade. A concrete staircase with solid brick rail at the north side leads up to the single-leaf main entry door, which is placed within the L at the central bay of the main façade. The other two bays of the façade contain a three-part picture window and a one-over-one vinyl sash window at the far north bay. A secondary entrance door is placed below the picture window providing direct access to the basement. Additional features include an enclosed, shed roof porch addition to the rear, constructed in 2003 (as seen on aerial imagery). This building retains a sufficient level of integrity to be considered for NRHP eligibility; however, it is a common example of its type that lacks distinction and therefore historical significance.