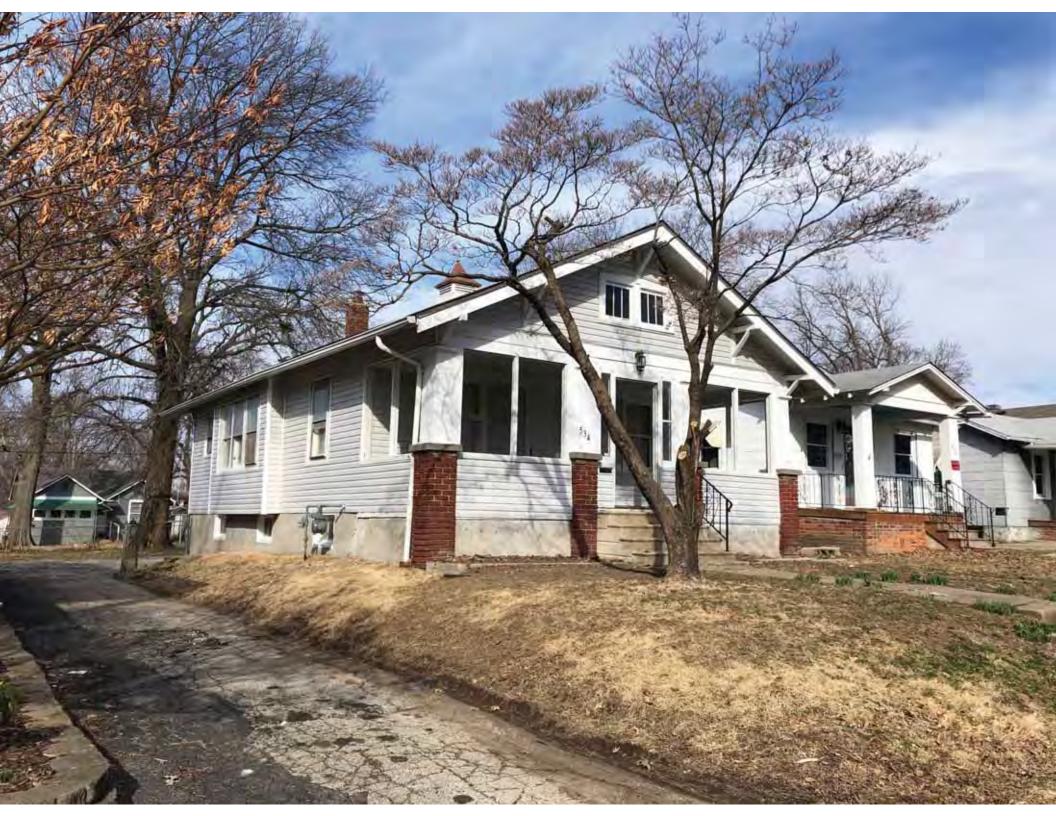

41. (cont.) Description of primary resource. Expand box as necessary, or add continuation pages.

The main façade faces west. This split-level ranch features a long roof ridge running parallel to the front façade with a single hipped extension at the southern bay. The hipped extension is two bays wide and contains two sets of paired one-over-one windows set above two, banked, overhead garage doors. The upper story of the extension is clad in asbestos siding, while the basement level features brick facing matching the side gable façade. A concrete staircase with solid brick rail at the north side leads up to the single-leaf main entry door, which is placed within the L at the central bay of the main façade. The other two bays of the façade contain a three-part picture window and a one-over-one vinyl sash window at the far north bay. A secondary entrance door is placed below the picture window providing direct access to the basement. Additional features include an enclosed, shed roof porch addition to the rear, constructed in 2003 (as seen on aerial imagery). This building retains a sufficient level of integrity to be considered for NRHP eligibility; however, it is a common example of its type that lacks distinction and therefore historical significance.