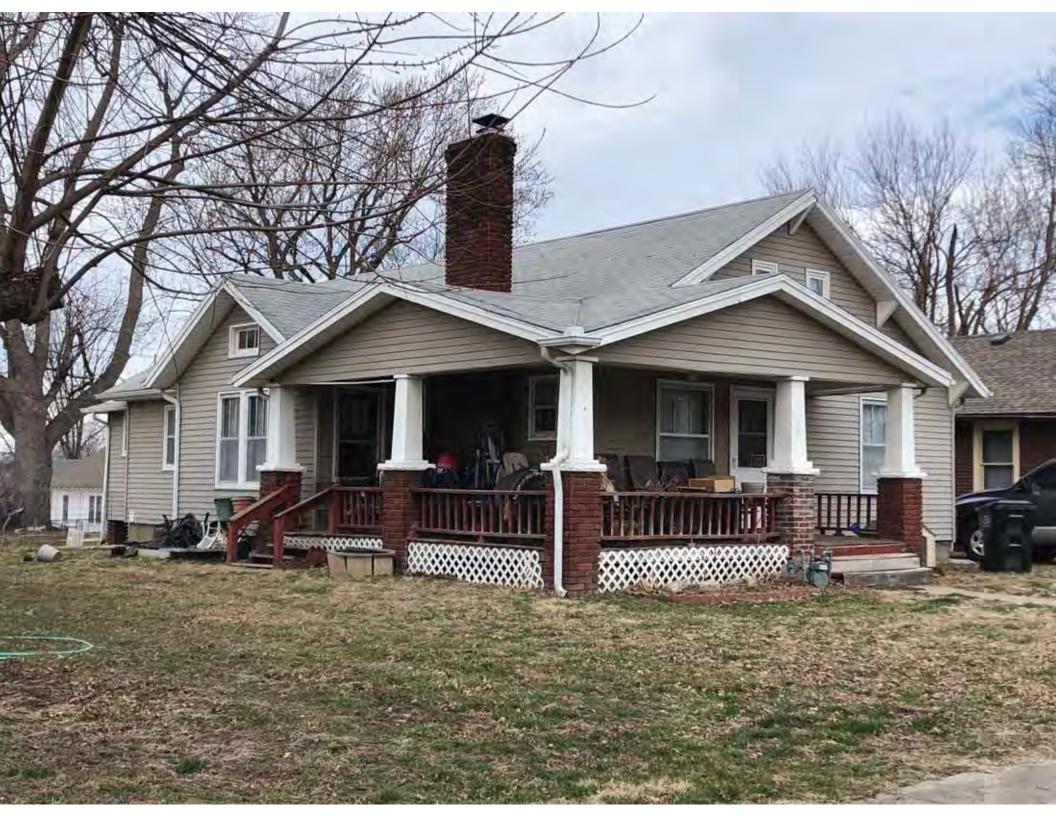

| 1. Survey No.<br>JA-AS-091-002           |               |          | 2. Survey name: Fairmount Phase I Survey                |                                                   |          |                                                                                             |  |
|------------------------------------------|---------------|----------|---------------------------------------------------------|---------------------------------------------------|----------|---------------------------------------------------------------------------------------------|--|
| 3. County:                               |               | 4. Ad    | dress (Street No.)                                      | Street (name)                                     |          |                                                                                             |  |
| JA                                       |               | 105-1    | , ,                                                     | S. Arlington Avenue                               |          |                                                                                             |  |
| 5.City:                                  | Vicinity:     |          | eographical Referen                                     |                                                   |          | nship/Range/Section:                                                                        |  |
| Independence                             |               |          | .109732, -94.463112                                     |                                                   | T: 50    |                                                                                             |  |
| 8.Historic name (if known):              |               | 1        | ·                                                       | 9. Present/other                                  |          |                                                                                             |  |
|                                          |               |          |                                                         |                                                   |          | ,                                                                                           |  |
| 10. Ownership:  ⊠ Private □ Public       |               |          | Historic use (if know<br>mestic                         | /n):                                              |          | urrent use:<br>nestic                                                                       |  |
|                                          |               |          |                                                         |                                                   |          |                                                                                             |  |
| HISTORICAL INFORMA                       | IION          |          | 45 A                                                    |                                                   | <u> </u> | 10. Describeration 10. 🗆                                                                    |  |
| 12. Construction date: 1960              |               |          | 15. Architect:                                          |                                                   |          | 18. Previously surveyed? ☐<br>Cite survey name in box 22 cont. (page 3)                     |  |
| 13. Significant date/period:             |               |          | 16. Builder/contrac                                     | ctor:                                             |          | 19. On National Register?                                                                   |  |
|                                          |               |          |                                                         |                                                   | (        | ☐ individual ☐ district Cite nomination name in box 22 cont. (page 3)                       |  |
| 14. Area(s) of significance:             |               |          | 17. Original or sigi                                    | nificant owner:                                   | 1        | 20. National Register eligible?                                                             |  |
|                                          |               |          |                                                         |                                                   |          | ☐ individually eligible<br>☐ district potential ( ☐ C ☐ NC )                                |  |
|                                          |               |          |                                                         |                                                   |          |                                                                                             |  |
| 21. History and significance o           | n continua    | ition pa | ge. 🗵                                                   | ge.  22. Sources of information on continuation p |          |                                                                                             |  |
| ARCHITECTURAL INFO                       | RMATIC        | N        |                                                         |                                                   |          |                                                                                             |  |
| 23. Category of property:                |               | _        | 30: Roof material:                                      |                                                   |          | 37.Windows: ☐ historic ☒ replacement                                                        |  |
| ⊠ building(s)                            |               |          | Asphalt Shingle                                         |                                                   |          | Pane arrangement: 1/1                                                                       |  |
| 24. Vernacular or property type:  Duplex |               |          | 31. Chimney placement:<br>N/A                           |                                                   |          | 38. Acreage (rural): Visible from public road?  ☐                                           |  |
| 25. Architectural Style:<br>Ranch        |               |          | 32. Structural system: Frame                            |                                                   |          | 39. Changes (describe in box 41 cont.):  ☐ Addition(s) Date(s): ☐ Altered Date(s): Linknown |  |
| 26. Plan shape:                          | -             |          | 33. Exterior wall cladding:                             |                                                   |          |                                                                                             |  |
| Rectangular                              |               |          | Wood Board and Batten                                   |                                                   |          | ☐ Moved Date(s). ☐ Other Date(s):                                                           |  |
| 27. No. of stories:                      |               |          | 34. Foundation material: Concrete                       |                                                   |          | Endangered by:                                                                              |  |
| 28. No. of bays (1st floor):             |               |          | 35. Basement type:                                      |                                                   |          | 40. No. of outbuildings (describe in box                                                    |  |
| 6                                        |               |          | Unknown                                                 |                                                   |          | 40 cont.): 0                                                                                |  |
| 29. Roof type:                           |               |          | 36. Front porch type/placement:                         |                                                   |          | 41. Further description of building features                                                |  |
| Low Hip                                  |               |          | Deck Front                                              |                                                   |          | and associated resources on continuation page. 🛛                                            |  |
| OTHER                                    |               |          |                                                         |                                                   |          |                                                                                             |  |
| 42. Current owner/address:               |               |          | 43.Form prepared                                        | by (name and org                                  | J.): 4   | 14. Survey date: 4/3/2020                                                                   |  |
|                                          |               |          | Kate Umlauf                                             | _                                                 |          |                                                                                             |  |
|                                          |               |          | WSP USA, Inc                                            | /e Suite 100                                      |          | 15. Photographer: Kelsey Lutz                                                               |  |
|                                          |               |          | 1600 Baltimore Ave., Suite 100<br>Kansas City, MO 64108 |                                                   |          |                                                                                             |  |
| FOR SHPO USE                             |               |          |                                                         |                                                   | •        |                                                                                             |  |
| Date entered in inventory:               |               |          | Level of survey                                         | intensive                                         |          | Additional research needed? ☐ yes ☐ no                                                      |  |
| National Register Status:                |               |          | Other:                                                  | IIIGHSIVE                                         |          |                                                                                             |  |
| ☐ listed ☐ in listed district            |               |          |                                                         |                                                   |          |                                                                                             |  |
| Name: ☐ pending listing ☐ eligible       | ole (individu | ally)    |                                                         |                                                   |          |                                                                                             |  |
| ☐ eligible (district) ☐ not el           |               | ,        |                                                         |                                                   |          |                                                                                             |  |

21. (cont.) History and significance. Expand box as necessary, or add continuation pages.

According to Jackson County, Missouri records, this residence was constructed in 1965. However, aerial imagery indicates an earlier construction date of 1960.

41. (cont.) Description of primary resource. Expand box as necessary, or add continuation pages.

The main façade faces west. This single-story, hipped duplex features a symmetrical main façade with two sets of paired one-over-one vinyl sash windows in the central two bays flanked by a single leaf entrance door and single window opening. A shared wooden deck with simple squared railing spans the central four bays above two, banked, overhead garage doors. Curving concrete steps frame each side of the central driveway leading to each entry door. Fenestration on the secondary façades includes one-over-one vinyl sash windows. This building retains a sufficient level of integrity to be considered for NRHP eligibility; however, it is a common example of its type that lacks distinction and therefore historical significance.