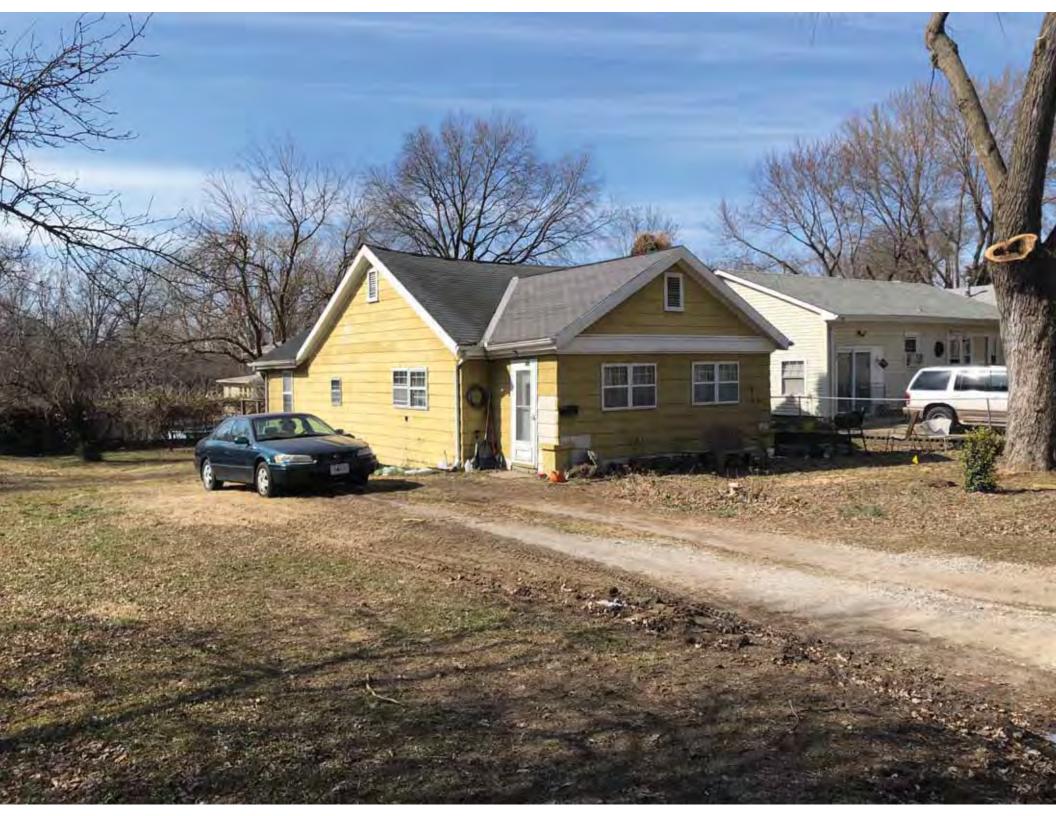

| 1. Survey No.<br>JA-AS-091-001                                                                                                                    |                          |          | Survey name:     Fairmount Phase I Survey                               |                     |                                                |                                                                                                                        |  |
|---------------------------------------------------------------------------------------------------------------------------------------------------|--------------------------|----------|-------------------------------------------------------------------------|---------------------|------------------------------------------------|------------------------------------------------------------------------------------------------------------------------|--|
| 3. County:                                                                                                                                        |                          | 4. Add   | dress (Street No.)                                                      | Street (name)       |                                                |                                                                                                                        |  |
| JA                                                                                                                                                |                          | 103      |                                                                         | S. Arlington Avenue |                                                |                                                                                                                        |  |
| 5.City:<br>Independence                                                                                                                           | Vicinity:                |          | ographical Referen<br>110071, -94.46290                                 |                     | 7. Township/Range/Section:<br>T: 50N R: 32W 32 |                                                                                                                        |  |
| 8.Historic name (if known):                                                                                                                       |                          |          |                                                                         | 9. Present/other    | r name (                                       | if known):                                                                                                             |  |
| 10. Ownership:  ⊠ Private □ Public                                                                                                                | ;                        |          | Historic use (if knov<br>mestic                                         | vn):                |                                                | urrent use:<br>nestic                                                                                                  |  |
| HISTORICAL INFORMA                                                                                                                                | TION                     |          |                                                                         |                     |                                                |                                                                                                                        |  |
| 12. Construction date: 1960                                                                                                                       |                          |          | 15. Architect:                                                          |                     |                                                | 18. Previously surveyed?  Cite survey name in box 22 cont. (page 3)                                                    |  |
| 13. Significant date/period:                                                                                                                      |                          |          | 16. Builder/contra                                                      | ictor:              |                                                | 19. On National Register?  ☐ individual ☐ district  Cite nomination name in box 22 cont. (page 3)                      |  |
| 14. Area(s) of significance:                                                                                                                      |                          |          | 17. Original or sig                                                     | nificant owner:     |                                                | 20. National Register eligible? ☐ individually eligible ☐ district potential (☐ C☐ NC) ☑ not eligible ☐ not determined |  |
| 21. History and significance of                                                                                                                   | on continua              | ition pa | ge. 🗵                                                                   | 22. Sources of ir   |                                                | on on continuation page. 🛛                                                                                             |  |
| ARCHITECTURAL INFO                                                                                                                                | RMATIC                   | ON.      |                                                                         |                     |                                                |                                                                                                                        |  |
| 23. Category of property:    building(s)   site     object                                                                                        |                          |          | 30: Roof material<br>Asphalt Shing                                      |                     |                                                | 37.Windows: ☐ historic ☐ replacement Pane arrangement: 1/1                                                             |  |
| 24. Vernacular or property type:<br>Split-Level                                                                                                   |                          |          | 31. Chimney placement:<br>N/A                                           |                     |                                                | 38. Acreage (rural):<br>Visible from public road? ☐                                                                    |  |
| 25. Architectural Style:<br>Ranch                                                                                                                 |                          |          | 32. Structural system: Frame                                            |                     |                                                | 39. Changes (describe in box 41 cont.)  Addition(s) Date(s): 2003                                                      |  |
| 26. Plan shape:<br>L-Plan                                                                                                                         |                          |          | 33. Exterior wall cladding:<br>Wood Shingle, Brick                      |                     |                                                | ☐ Altered Date(s): Unknown ☐ Moved Date(s): ☐ Other Date(s): Endangered by:                                            |  |
| 27. No. of stories:                                                                                                                               |                          |          | 34. Foundation material:<br>Concrete Block                              |                     |                                                |                                                                                                                        |  |
| 28. No. of bays (1st floor):                                                                                                                      |                          |          | 35. Basement type: Walkout                                              |                     |                                                | 40. No. of outbuildings (describe in box 40 cont.): 1                                                                  |  |
| 29. Roof type:<br>Gable, Hipped                                                                                                                   |                          |          | 36. Front porch type/placement:<br>Platform/Stoop Front                 |                     |                                                | 41. Further description of building features and associated resources on continuation page. ⊠                          |  |
| OTHER                                                                                                                                             |                          |          |                                                                         |                     |                                                |                                                                                                                        |  |
| 42. Current owner/address:                                                                                                                        |                          |          | 43.Form prepared by (name and org.): Kate Umlauf                        |                     | g.):                                           | 44. Survey date: 4/3/2020                                                                                              |  |
|                                                                                                                                                   |                          |          | WSP USA, Inc<br>1600 Baltimore Ave., Suite 100<br>Kansas City, MO 64108 |                     | Í                                              | 45. Photographer: Kelsey Lutz                                                                                          |  |
| FOR SHPO USE                                                                                                                                      |                          |          |                                                                         |                     |                                                |                                                                                                                        |  |
| Date entered in inventory:                                                                                                                        |                          |          | Level of survey                                                         | ☐ intensive         |                                                | Additional research needed?  ☐ yes ☐ no                                                                                |  |
| National Register Status:    listed   in listed district Name:   pending listing   eligible (district)   not eligible (district)   not determined | ble (individu<br>ligible | ally)    | Other:                                                                  |                     |                                                |                                                                                                                        |  |

### ADDITIONAL INFORMATION:

21. (cont.) History and significance. Expand box as necessary, or add continuation pages.

According to Jackson County, Missouri records, this residence was constructed in 1965, however aerial imagery indicates an earlier construction date of 1960.

41. (cont.) Description of primary resource. Expand box as necessary, or add continuation pages.

The main façade faces west. This split-level ranch features a long roof ridge running parallel to the front façade with a single hipped extension at the southern bay. The hipped extension is two bays wide and contains two sets of paired one-over-one windows set above two, banked, overhead garage doors. The upper story of the extension is clad in asbestos siding, while the basement level features brick facing matching the side gable façade. A concrete staircase with solid brick rail at the north side leads up to the single-leaf main entry door, which is placed within the L at the central bay of the main façade. The other two bays of the façade contain a three-part picture window and a one-over-one vinyl sash window at the far north bay. A secondary entrance door is placed below the picture window providing direct access to the basement. Additional features include an enclosed, shed roof porch addition to the rear, constructed in 2003 (as seen on aerial imagery). This building retains a sufficient level of integrity to be considered for NRHP eligibility; however, it is a common example of its type that lacks distinction and therefore historical significance.