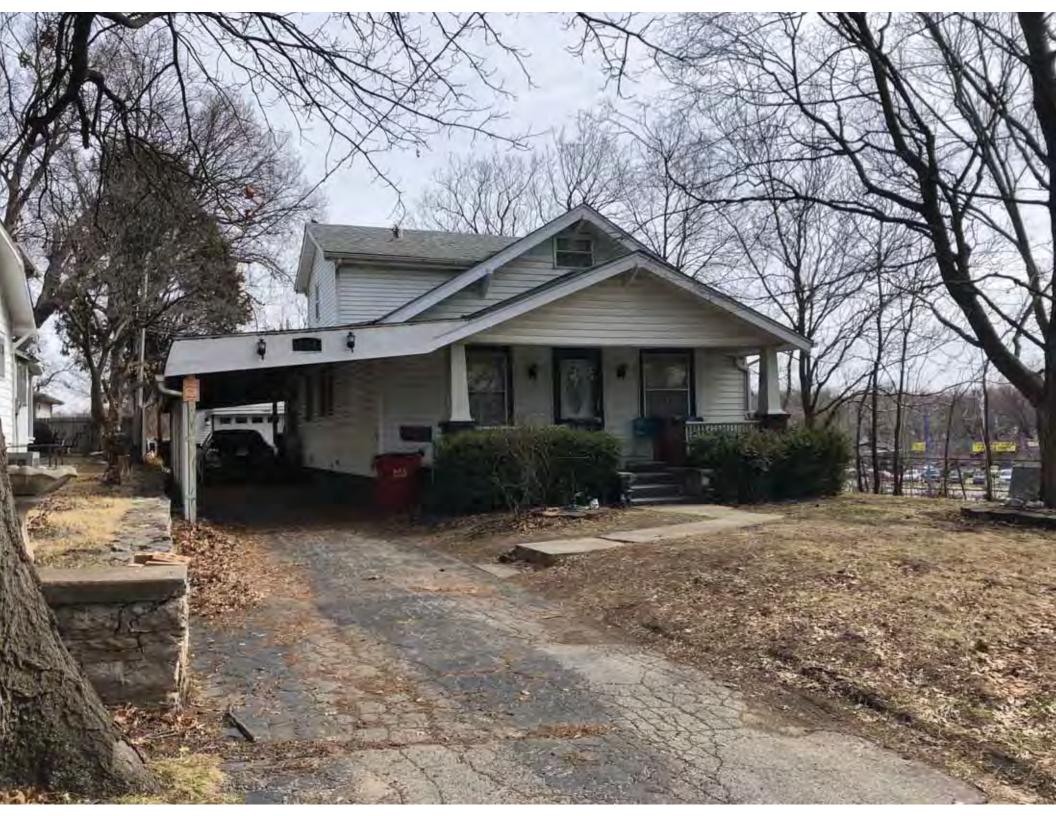

| 1. Survey No.<br>JA-AS-091-001                                                                                                                    |                          |          | Survey name:     Fairmount Phase I Survey                               |                     |                                                |                                                                                                                        |  |
|---------------------------------------------------------------------------------------------------------------------------------------------------|--------------------------|----------|-------------------------------------------------------------------------|---------------------|------------------------------------------------|------------------------------------------------------------------------------------------------------------------------|--|
| 3. County:                                                                                                                                        |                          | 4. Add   | dress (Street No.)                                                      | Street (name)       |                                                |                                                                                                                        |  |
| JA                                                                                                                                                |                          | 103      |                                                                         | S. Arlington Avenue |                                                |                                                                                                                        |  |
| 5.City:<br>Independence                                                                                                                           | Vicinity:                |          | ographical Referen<br>110071, -94.46290                                 |                     | 7. Township/Range/Section:<br>T: 50N R: 32W 32 |                                                                                                                        |  |
| 8.Historic name (if known):                                                                                                                       |                          |          |                                                                         | 9. Present/other    | r name (                                       | if known):                                                                                                             |  |
| 10. Ownership:  ⊠ Private □ Public                                                                                                                | ;                        |          | Historic use (if knov<br>mestic                                         | vn):                |                                                | urrent use:<br>nestic                                                                                                  |  |
| HISTORICAL INFORMA                                                                                                                                | TION                     |          |                                                                         |                     |                                                |                                                                                                                        |  |
| 12. Construction date: 1960                                                                                                                       |                          |          | 15. Architect:                                                          |                     |                                                | 18. Previously surveyed?  Cite survey name in box 22 cont. (page 3)                                                    |  |
| 13. Significant date/period:                                                                                                                      |                          |          | 16. Builder/contra                                                      | ictor:              |                                                | 19. On National Register?  ☐ individual ☐ district  Cite nomination name in box 22 cont. (page 3)                      |  |
| 14. Area(s) of significance:                                                                                                                      |                          |          | 17. Original or sig                                                     | nificant owner:     |                                                | 20. National Register eligible? ☐ individually eligible ☐ district potential (☐ C☐ NC) ☑ not eligible ☐ not determined |  |
| 21. History and significance of                                                                                                                   | on continua              | ition pa | ge. 🗵                                                                   | 22. Sources of ir   |                                                | on on continuation page. 🛛                                                                                             |  |
| ARCHITECTURAL INFO                                                                                                                                | RMATIC                   | ON.      |                                                                         |                     |                                                |                                                                                                                        |  |
| 23. Category of property:    building(s)   site     object                                                                                        |                          |          | 30: Roof material<br>Asphalt Shing                                      |                     |                                                | 37.Windows: ☐ historic ☐ replacement Pane arrangement: 1/1                                                             |  |
| 24. Vernacular or property type:<br>Split-Level                                                                                                   |                          |          | 31. Chimney placement:<br>N/A                                           |                     |                                                | 38. Acreage (rural):<br>Visible from public road? ☐                                                                    |  |
| 25. Architectural Style:<br>Ranch                                                                                                                 |                          |          | 32. Structural system: Frame                                            |                     |                                                | 39. Changes (describe in box 41 cont.)  Addition(s) Date(s): 2003                                                      |  |
| 26. Plan shape:<br>L-Plan                                                                                                                         |                          |          | 33. Exterior wall cladding:<br>Wood Shingle, Brick                      |                     |                                                | ☐ Altered Date(s): Unknown ☐ Moved Date(s): ☐ Other Date(s): Endangered by:                                            |  |
| 27. No. of stories:                                                                                                                               |                          |          | 34. Foundation material:<br>Concrete Block                              |                     |                                                |                                                                                                                        |  |
| 28. No. of bays (1st floor):                                                                                                                      |                          |          | 35. Basement type: Walkout                                              |                     |                                                | 40. No. of outbuildings (describe in box 40 cont.): 1                                                                  |  |
| 29. Roof type:<br>Gable, Hipped                                                                                                                   |                          |          | 36. Front porch type/placement:<br>Platform/Stoop Front                 |                     |                                                | 41. Further description of building features and associated resources on continuation page. ⊠                          |  |
| OTHER                                                                                                                                             |                          |          |                                                                         |                     |                                                |                                                                                                                        |  |
| 42. Current owner/address:                                                                                                                        |                          |          | 43.Form prepared by (name and org.): Kate Umlauf                        |                     | g.):                                           | 44. Survey date: 4/3/2020                                                                                              |  |
|                                                                                                                                                   |                          |          | WSP USA, Inc<br>1600 Baltimore Ave., Suite 100<br>Kansas City, MO 64108 |                     | Í                                              | 45. Photographer: Kelsey Lutz                                                                                          |  |
| FOR SHPO USE                                                                                                                                      |                          |          |                                                                         |                     |                                                |                                                                                                                        |  |
| Date entered in inventory:                                                                                                                        |                          |          | Level of survey                                                         | ☐ intensive         |                                                | Additional research needed?  ☐ yes ☐ no                                                                                |  |
| National Register Status:    listed   in listed district Name:   pending listing   eligible (district)   not eligible (district)   not determined | ble (individu<br>ligible | ally)    | Other:                                                                  |                     |                                                |                                                                                                                        |  |

### ADDITIONAL INFORMATION:

21. (cont.) History and significance. Expand box as necessary, or add continuation pages.

According to Jackson County, Missouri records, this residence was constructed in 1965, however aerial imagery indicates an earlier construction date of 1960.

40. (cont.) Description of environment and outbuildings. Expand box as necessary, or add continuation pages.

This single-family house is located along S. Arlington Avenue in a residential area. A one-story, two bay garage with two overhead doors is clad in asbestos siding and placed to the east of the house along the rear property line. This garage was constructed less than 50 years ago (the building appears on aerial imagery between 1970 and 1990) and therefore does not meet the age requirement for NRHP evaluation. Additionally, this building does not possess exceptional significance under Criteria Consideration G for properties less than 50 years in age.

41. (cont.) Description of primary resource. Expand box as necessary, or add continuation pages.

The main façade faces west. This split-level ranch features a long roof ridge running parallel to the front façade with a single hipped extension at the southern bay. The hipped extension is two bays wide and contains two sets of paired one-over-one windows set above two, banked, overhead garage doors. The upper story of the extension is clad in asbestos siding, while the basement level features brick facing matching the side gable façade. A concrete staircase with solid brick rail at the north side leads up to the single-leaf main entry door, which is placed within the L at the central bay of the main façade. The other two bays of the façade contain a three-part picture window and a one-over-one vinyl sash window at the far north bay. A secondary entrance door is placed below the picture window providing direct access to the basement. Additional features include an enclosed, shed roof porch addition to the rear, constructed in 2003 (as seen on aerial imagery). This building retains a sufficient level of integrity to be considered for NRHP eligibility; however, it is a common example of its type that lacks distinction and therefore historical significance.