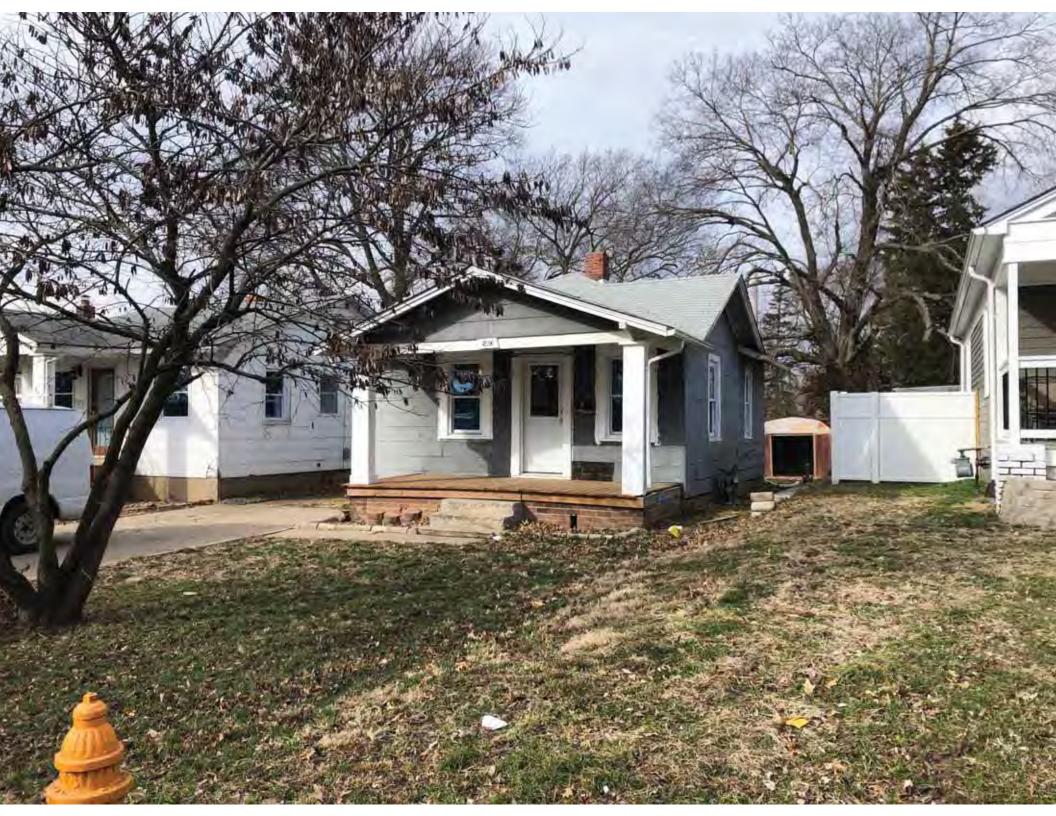

40. (cont.) Description of environment and outbuildings. Expand box as necessary, or add continuation pages.

This single-family house is located along S. Arlington Avenue in a residential area. A one-story, two bay garage with two overhead doors is clad in asbestos siding and placed to the east of the house along the rear property line. This garage was constructed less than 50 years ago (the building appears on aerial imagery between 1970 and 1990) and therefore does not meet the age requirement for NRHP evaluation. Additionally, this building does not possess exceptional significance under Criteria Consideration G for properties less than 50 years in age.

41. (cont.) Description of primary resource. Expand box as necessary, or add continuation pages.

The main façade faces west. This split-level ranch features a long roof ridge running parallel to the front façade with a single hipped extension at the southern bay. The hipped extension is two bays wide and contains two sets of paired one-over-one windows set above two, banked, overhead garage doors. The upper story of the extension is clad in asbestos siding, while the basement level features brick facing matching the side gable façade. A concrete staircase with solid brick rail at the north side leads up to the single-leaf main entry door, which is placed within the L at the central bay of the main façade. The other two bays of the façade contain a three-part picture window and a one-over-one vinyl sash window at the far north bay. A secondary entrance door is placed below the picture window providing direct access to the basement. Additional features include an enclosed, shed roof porch addition to the rear, constructed in 2003 (as seen on aerial imagery). This building retains a sufficient level of integrity to be considered for NRHP eligibility; however, it is a common example of its type that lacks distinction and therefore historical significance.