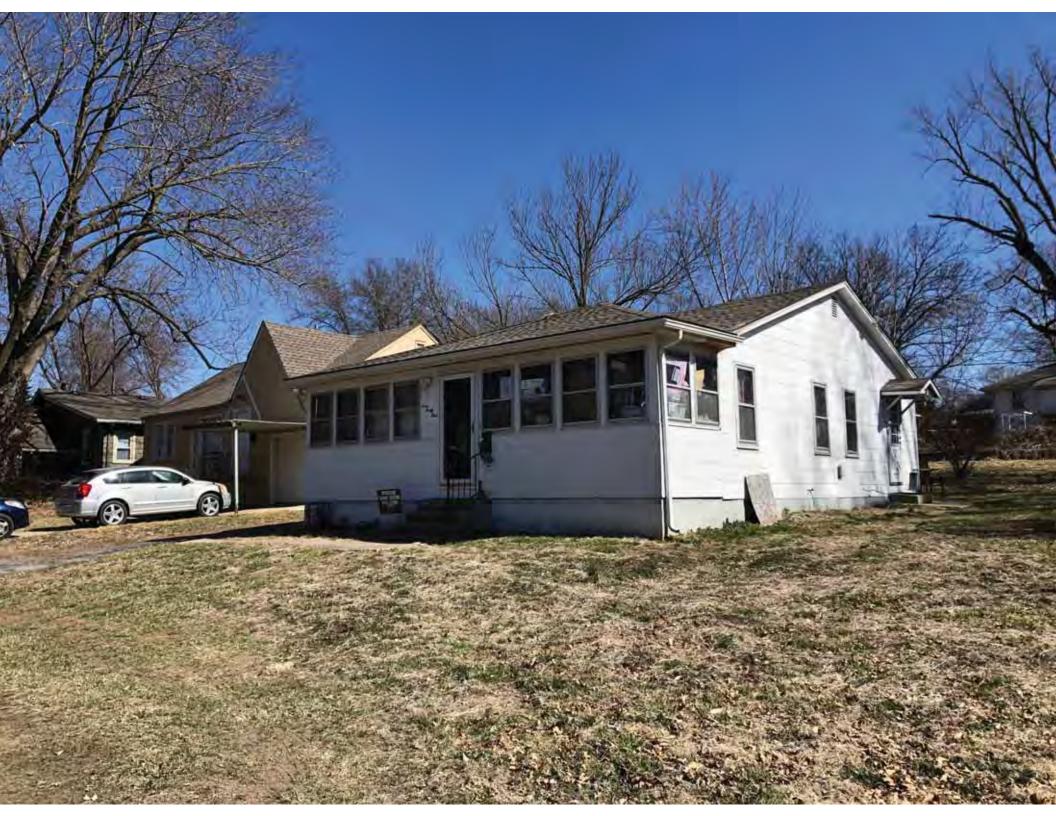

| 1. Survey No.<br>JA-AS-091-002           |               |          | 2. Survey name: Fairmount Phase I Survey                |                                                   |          |                                                                                             |  |
|------------------------------------------|---------------|----------|---------------------------------------------------------|---------------------------------------------------|----------|---------------------------------------------------------------------------------------------|--|
| 3. County:                               |               | 4. Ad    | dress (Street No.)                                      | Street (name)                                     |          |                                                                                             |  |
| JA                                       |               | 105-1    | , ,                                                     | S. Arlington Avenue                               |          |                                                                                             |  |
| 5.City:                                  | Vicinity:     |          | eographical Referen                                     |                                                   |          | nship/Range/Section:                                                                        |  |
| Independence                             |               |          | .109732, -94.463112                                     |                                                   | T: 50    |                                                                                             |  |
| 8.Historic name (if known):              |               | 1        | ·                                                       | 9. Present/other                                  |          |                                                                                             |  |
|                                          |               |          |                                                         |                                                   |          | ,                                                                                           |  |
| 10. Ownership:  ⊠ Private □ Public       |               |          | Historic use (if know<br>mestic                         | /n):                                              |          | urrent use:<br>nestic                                                                       |  |
|                                          |               |          |                                                         |                                                   |          |                                                                                             |  |
| HISTORICAL INFORMA                       | IION          |          | 45 A                                                    |                                                   | <u> </u> | 10. Describeration 10. 🗆                                                                    |  |
| 12. Construction date: 1960              |               |          | 15. Architect:                                          |                                                   |          | 18. Previously surveyed? ☐<br>Cite survey name in box 22 cont. (page 3)                     |  |
| 13. Significant date/period:             |               |          | 16. Builder/contrac                                     | ctor:                                             |          | 19. On National Register?                                                                   |  |
|                                          |               |          |                                                         |                                                   | (        | ☐ individual ☐ district Cite nomination name in box 22 cont. (page 3)                       |  |
| 14. Area(s) of significance:             |               |          | 17. Original or sigi                                    | nificant owner:                                   | 1        | 20. National Register eligible?                                                             |  |
|                                          |               |          |                                                         |                                                   |          | ☐ individually eligible<br>☐ district potential ( ☐ C ☐ NC )                                |  |
|                                          |               |          |                                                         |                                                   |          |                                                                                             |  |
| 21. History and significance o           | n continua    | ition pa | ge. 🗵                                                   | ge.  22. Sources of information on continuation p |          |                                                                                             |  |
| ARCHITECTURAL INFO                       | RMATIC        | N        |                                                         |                                                   |          |                                                                                             |  |
| 23. Category of property:                |               | _        | 30: Roof material:                                      |                                                   |          | 37.Windows: ☐ historic ☒ replacement                                                        |  |
| ⊠ building(s)                            |               |          | Asphalt Shingle                                         |                                                   |          | Pane arrangement: 1/1                                                                       |  |
| 24. Vernacular or property type:  Duplex |               |          | 31. Chimney placement:<br>N/A                           |                                                   |          | 38. Acreage (rural): Visible from public road?  ☐                                           |  |
| 25. Architectural Style:<br>Ranch        |               |          | 32. Structural system: Frame                            |                                                   |          | 39. Changes (describe in box 41 cont.):  ☐ Addition(s) Date(s): ☐ Altered Date(s): Linknown |  |
| 26. Plan shape:                          | -             |          | 33. Exterior wall cladding:                             |                                                   |          |                                                                                             |  |
| Rectangular                              |               |          | Wood Board and Batten                                   |                                                   |          | ☐ Moved Date(s). ☐ Other Date(s):                                                           |  |
| 27. No. of stories:                      |               |          | 34. Foundation material: Concrete                       |                                                   |          | Endangered by:                                                                              |  |
| 28. No. of bays (1st floor):             |               |          | 35. Basement type:                                      |                                                   |          | 40. No. of outbuildings (describe in box                                                    |  |
| 6                                        |               |          | Unknown                                                 |                                                   |          | 40 cont.): 0                                                                                |  |
| 29. Roof type:                           |               |          | 36. Front porch type/placement:                         |                                                   |          | 41. Further description of building features                                                |  |
| Low Hip                                  |               |          | Deck Front                                              |                                                   |          | and associated resources on continuation page. 🛛                                            |  |
| OTHER                                    |               |          |                                                         |                                                   |          |                                                                                             |  |
| 42. Current owner/address:               |               |          | 43.Form prepared                                        | by (name and org                                  | J.): 4   | 14. Survey date: 4/3/2020                                                                   |  |
|                                          |               |          | Kate Umlauf                                             | _                                                 |          |                                                                                             |  |
|                                          |               |          | WSP USA, Inc                                            | /e Suite 100                                      |          | 15. Photographer: Kelsey Lutz                                                               |  |
|                                          |               |          | 1600 Baltimore Ave., Suite 100<br>Kansas City, MO 64108 |                                                   |          |                                                                                             |  |
| FOR SHPO USE                             |               |          |                                                         |                                                   | •        |                                                                                             |  |
| Date entered in inventory:               |               |          | Level of survey                                         | intensive                                         |          | Additional research needed? ☐ yes ☐ no                                                      |  |
| National Register Status:                |               |          | Other:                                                  | IIIGHSIVE                                         |          |                                                                                             |  |
| ☐ listed ☐ in listed district            |               |          |                                                         |                                                   |          |                                                                                             |  |
| Name: ☐ pending listing ☐ eligible       | ole (individu | ally)    |                                                         |                                                   |          |                                                                                             |  |
| ☐ eligible (district) ☐ not el           |               | ,        |                                                         |                                                   |          |                                                                                             |  |

21. (cont.) History and significance. Expand box as necessary, or add continuation pages.

According to Jackson County, Missouri records, this residence was constructed in 1965. However, aerial imagery indicates an earlier construction date of 1960.

41. (cont.) Description of primary resource. Expand box as necessary, or add continuation pages.

The main façade faces west. This single-story, hipped duplex features a symmetrical main façade with two sets of paired one-over-one vinyl sash windows in the central two bays flanked by a single leaf entrance door and single window opening. A shared wooden deck with simple squared railing spans the central four bays above two, banked, overhead garage doors. Curving concrete steps frame each side of the central driveway leading to each entry door. Fenestration on the secondary façades includes one-over-one vinyl sash windows. This building retains a sufficient level of integrity to be considered for NRHP eligibility; however, it is a common example of its type that lacks distinction and therefore historical significance.