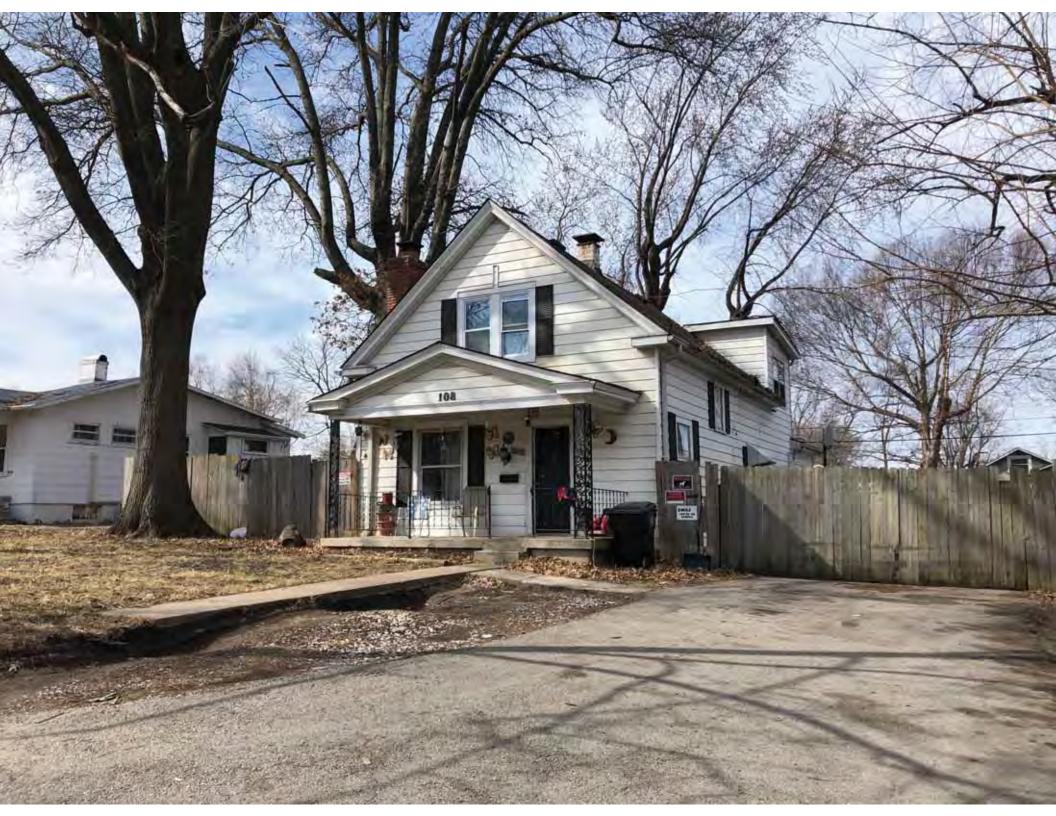

40. (cont.) Description of environment and outbuildings. Expand box as necessary, or add continuation pages.

This single-family house is located along S. Arlington Avenue in a residential area. A one-story, two bay garage with two overhead doors is clad in asbestos siding and placed to the east of the house along the rear property line. This garage was constructed less than 50 years ago (the building appears on aerial imagery between 1970 and 1990) and therefore does not meet the age requirement for NRHP evaluation. Additionally, this building does not possess exceptional significance under Criteria Consideration G for properties less than 50 years in age.

41. (cont.) Description of primary resource. Expand box as necessary, or add continuation pages.

The main façade faces west. This split-level ranch features a long roof ridge running parallel to the front façade with a single hipped extension at the southern bay. The hipped extension is two bays wide and contains two sets of paired one-over-one windows set above two, banked, overhead garage doors. The upper story of the extension is clad in asbestos siding, while the basement level features brick facing matching the side gable façade. A concrete staircase with solid brick rail at the north side leads up to the single-leaf main entry door, which is placed within the L at the central bay of the main façade. The other two bays of the façade contain a three-part picture window and a one-over-one vinyl sash window at the far north bay. A secondary entrance door is placed below the picture window providing direct access to the basement. Additional features include an enclosed, shed roof porch addition to the rear, constructed in 2003 (as seen on aerial imagery). This building retains a sufficient level of integrity to be considered for NRHP eligibility; however, it is a common example of its type that lacks distinction and therefore historical significance.