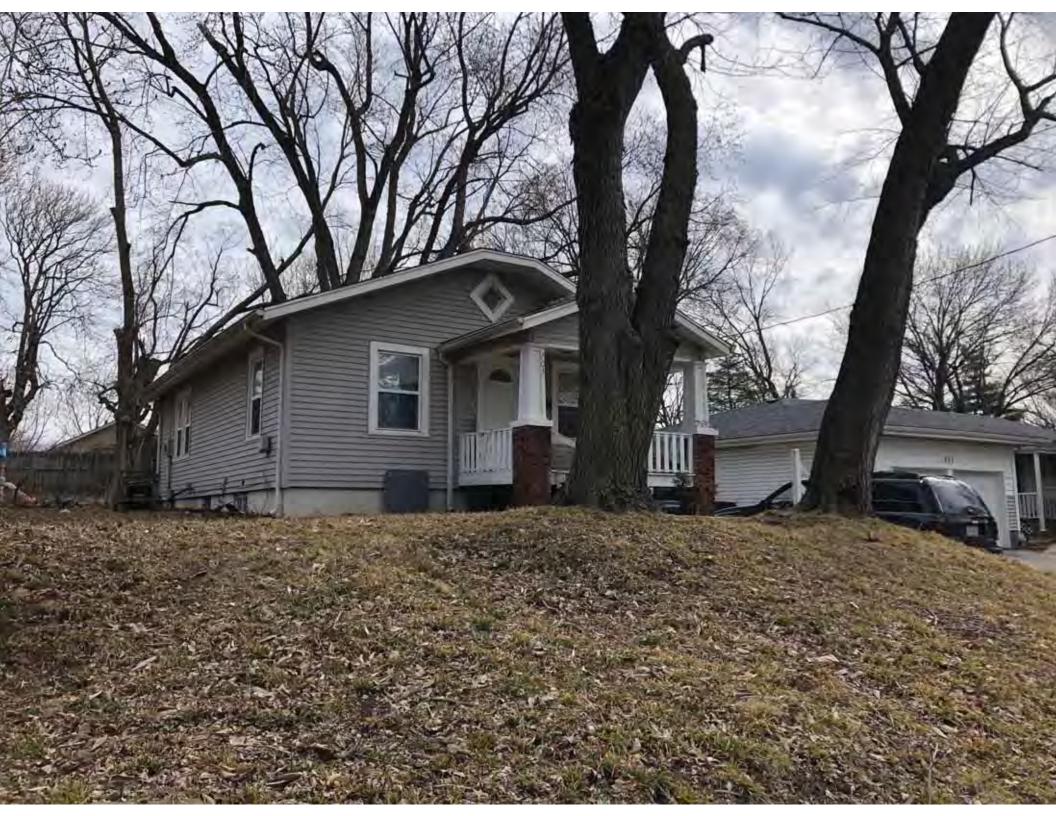

41. (cont.) Description of primary resource. Expand box as necessary, or add continuation pages.

The main façade faces west. This split-level ranch features a long roof ridge running parallel to the front façade with a single hipped extension at the southern bay. The hipped extension is two bays wide and contains two sets of paired one-over-one windows set above two, banked, overhead garage doors. The upper story of the extension is clad in asbestos siding, while the basement level features brick facing matching the side gable façade. A concrete staircase with solid brick rail at the north side leads up to the single-leaf main entry door, which is placed within the L at the central bay of the main façade. The other two bays of the façade contain a three-part picture window and a one-over-one vinyl sash window at the far north bay. A secondary entrance door is placed below the picture window providing direct access to the basement. Additional features include an enclosed, shed roof porch addition to the rear, constructed in 2003 (as seen on aerial imagery). This building retains a sufficient level of integrity to be considered for NRHP eligibility; however, it is a common example of its type that lacks distinction and therefore historical significance.