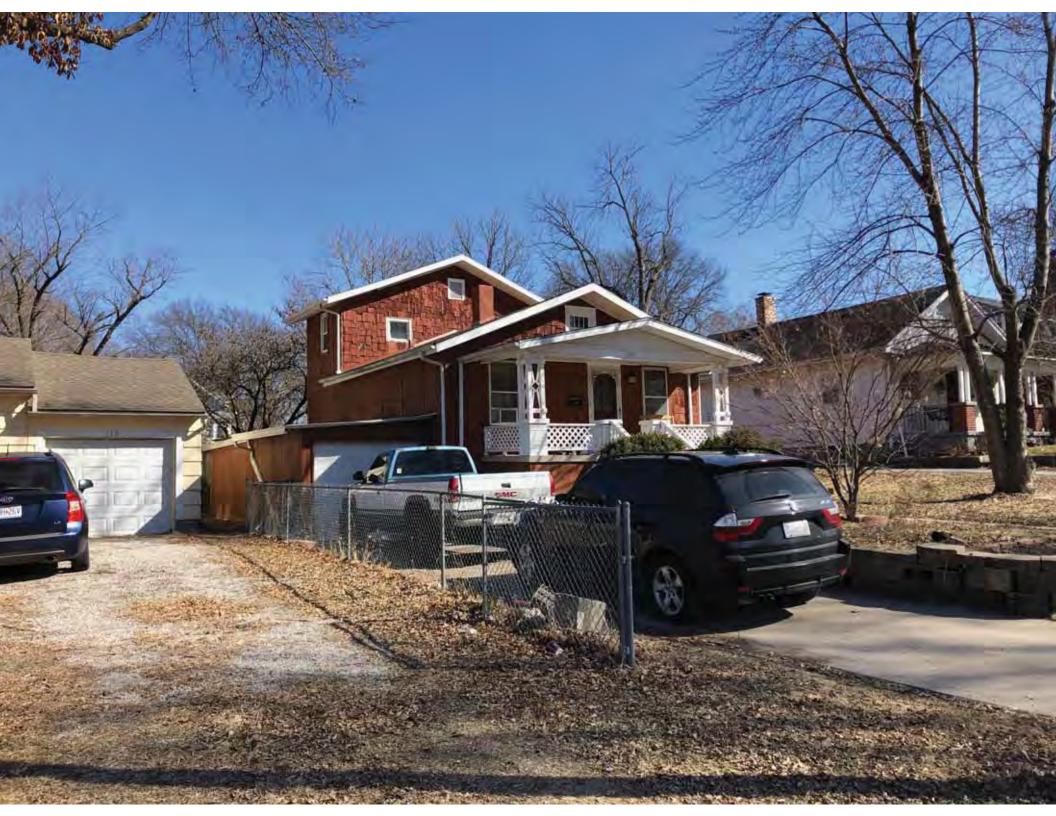

40. (cont.) Description of environment and outbuildings. Expand box as necessary, or add continuation pages.

This single-family house is located along S. Arlington Avenue in a residential area. A one-story, two bay garage with two overhead doors is clad in asbestos siding and placed to the east of the house along the rear property line. This garage was constructed less than 50 years ago (the building appears on aerial imagery between 1970 and 1990) and therefore does not meet the age requirement for NRHP evaluation. Additionally, this building does not possess exceptional significance under Criteria Consideration G for properties less than 50 years in age.

41. (cont.) Description of primary resource. Expand box as necessary, or add continuation pages.

The main façade faces west. This split-level ranch features a long roof ridge running parallel to the front façade with a single hipped extension at the southern bay. The hipped extension is two bays wide and contains two sets of paired one-over-one windows set above two, banked, overhead garage doors. The upper story of the extension is clad in asbestos siding, while the basement level features brick facing matching the side gable façade. A concrete staircase with solid brick rail at the north side leads up to the single-leaf main entry door, which is placed within the L at the central bay of the main façade. The other two bays of the façade contain a three-part picture window and a one-over-one vinyl sash window at the far north bay. A secondary entrance door is placed below the picture window providing direct access to the basement. Additional features include an enclosed, shed roof porch addition to the rear, constructed in 2003 (as seen on aerial imagery). This building retains a sufficient level of integrity to be considered for NRHP eligibility; however, it is a common example of its type that lacks distinction and therefore historical significance.