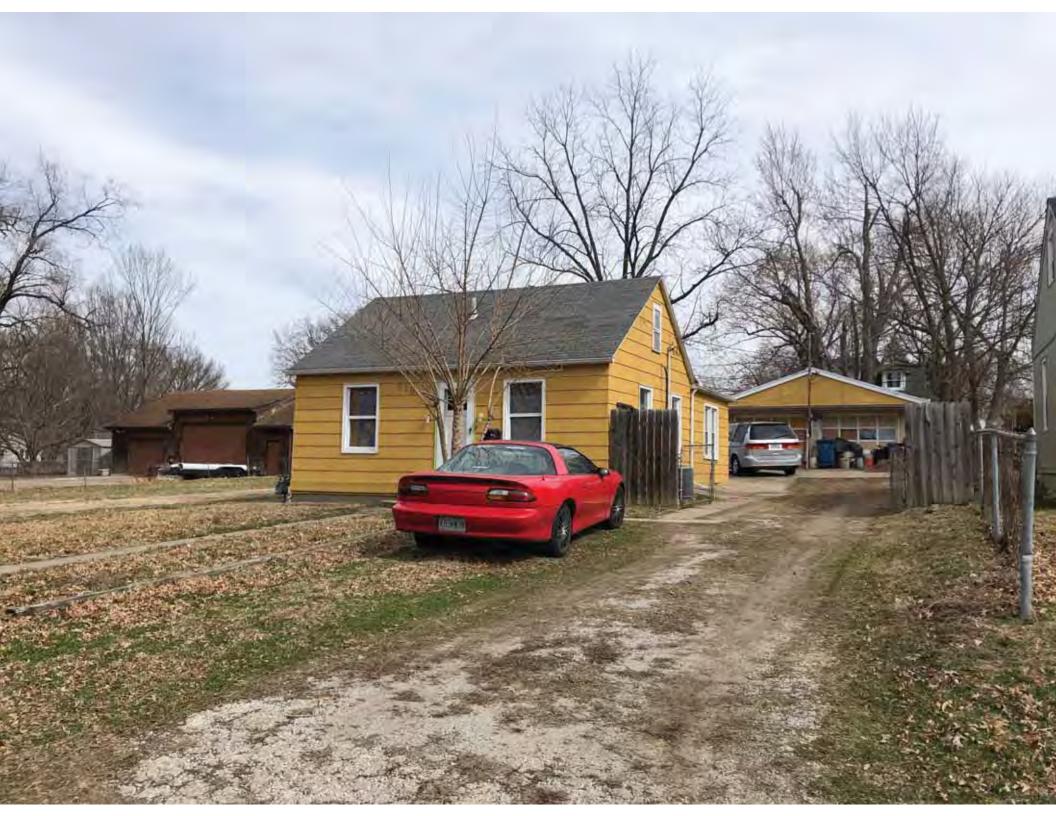

| 1. Survey No.<br>JA-AS-091-001                                                                                                                    |                          |          | Survey name:     Fairmount Phase I Survey                               |                     |                                                |                                                                                                                        |  |
|---------------------------------------------------------------------------------------------------------------------------------------------------|--------------------------|----------|-------------------------------------------------------------------------|---------------------|------------------------------------------------|------------------------------------------------------------------------------------------------------------------------|--|
| 3. County:                                                                                                                                        |                          | 4. Add   | dress (Street No.)                                                      | Street (name)       |                                                |                                                                                                                        |  |
| JA                                                                                                                                                |                          | 103      |                                                                         | S. Arlington Avenue |                                                |                                                                                                                        |  |
| 5.City:<br>Independence                                                                                                                           | Vicinity:                |          | ographical Referen<br>110071, -94.46290                                 |                     | 7. Township/Range/Section:<br>T: 50N R: 32W 32 |                                                                                                                        |  |
| 8.Historic name (if known):                                                                                                                       |                          |          |                                                                         | 9. Present/other    | r name (                                       | if known):                                                                                                             |  |
| 10. Ownership:  ⊠ Private □ Public                                                                                                                | ;                        |          | Historic use (if knov<br>mestic                                         | vn):                |                                                | urrent use:<br>nestic                                                                                                  |  |
| HISTORICAL INFORMA                                                                                                                                | TION                     |          |                                                                         |                     |                                                |                                                                                                                        |  |
| 12. Construction date: 1960                                                                                                                       |                          |          | 15. Architect:                                                          |                     |                                                | 18. Previously surveyed?  Cite survey name in box 22 cont. (page 3)                                                    |  |
| 13. Significant date/period:                                                                                                                      |                          |          | 16. Builder/contra                                                      | ictor:              |                                                | 19. On National Register?  ☐ individual ☐ district  Cite nomination name in box 22 cont. (page 3)                      |  |
| 14. Area(s) of significance:                                                                                                                      |                          |          | 17. Original or sig                                                     | nificant owner:     |                                                | 20. National Register eligible? ☐ individually eligible ☐ district potential (☐ C☐ NC) ☑ not eligible ☐ not determined |  |
| 21. History and significance of                                                                                                                   | on continua              | ition pa | ge. 🗵                                                                   | 22. Sources of ir   |                                                | on on continuation page. 🛛                                                                                             |  |
| ARCHITECTURAL INFO                                                                                                                                | RMATIC                   | ON.      |                                                                         |                     |                                                |                                                                                                                        |  |
| 23. Category of property:    building(s)   site     object                                                                                        |                          |          | 30: Roof material<br>Asphalt Shing                                      |                     |                                                | 37.Windows: ☐ historic ☐ replacement Pane arrangement: 1/1                                                             |  |
| 24. Vernacular or property type:<br>Split-Level                                                                                                   |                          |          | 31. Chimney placement:<br>N/A                                           |                     |                                                | 38. Acreage (rural):<br>Visible from public road? ☐                                                                    |  |
| 25. Architectural Style:<br>Ranch                                                                                                                 |                          |          | 32. Structural system: Frame                                            |                     |                                                | 39. Changes (describe in box 41 cont.)  Addition(s) Date(s): 2003                                                      |  |
| 26. Plan shape:<br>L-Plan                                                                                                                         |                          |          | 33. Exterior wall cladding:<br>Wood Shingle, Brick                      |                     |                                                | ☐ Altered Date(s): Unknown ☐ Moved Date(s): ☐ Other Date(s): Endangered by:                                            |  |
| 27. No. of stories:                                                                                                                               |                          |          | 34. Foundation material:<br>Concrete Block                              |                     |                                                |                                                                                                                        |  |
| 28. No. of bays (1st floor):                                                                                                                      |                          |          | 35. Basement type: Walkout                                              |                     |                                                | 40. No. of outbuildings (describe in box 40 cont.): 1                                                                  |  |
| 29. Roof type:<br>Gable, Hipped                                                                                                                   |                          |          | 36. Front porch type/placement:<br>Platform/Stoop Front                 |                     |                                                | 41. Further description of building features and associated resources on continuation page. ⊠                          |  |
| OTHER                                                                                                                                             |                          |          |                                                                         |                     |                                                |                                                                                                                        |  |
| 42. Current owner/address:                                                                                                                        |                          |          | 43.Form prepared by (name and org.): Kate Umlauf                        |                     | g.):                                           | 44. Survey date: 4/3/2020                                                                                              |  |
|                                                                                                                                                   |                          |          | WSP USA, Inc<br>1600 Baltimore Ave., Suite 100<br>Kansas City, MO 64108 |                     | Í                                              | 45. Photographer: Kelsey Lutz                                                                                          |  |
| FOR SHPO USE                                                                                                                                      |                          |          |                                                                         |                     |                                                |                                                                                                                        |  |
| Date entered in inventory:                                                                                                                        |                          |          | Level of survey                                                         | ☐ intensive         |                                                | Additional research needed?  ☐ yes ☐ no                                                                                |  |
| National Register Status:    listed   in listed district Name:   pending listing   eligible (district)   not eligible (district)   not determined | ble (individu<br>ligible | ally)    | Other:                                                                  |                     |                                                |                                                                                                                        |  |

40. (cont.) Description of environment and outbuildings. Expand box as necessary, or add continuation pages.

This single-family house is located along S. Arlington Avenue in a residential area. A one-story, two bay garage with two overhead doors is clad in asbestos siding and placed to the east of the house along the rear property line. This garage was constructed less than 50 years ago (the building appears on aerial imagery between 1970 and 1990) and therefore does not meet the age requirement for NRHP evaluation. Additionally, this building does not possess exceptional significance under Criteria Consideration G for properties less than 50 years in age.

41. (cont.) Description of primary resource. Expand box as necessary, or add continuation pages.

The main façade faces west. This split-level ranch features a long roof ridge running parallel to the front façade with a single hipped extension at the southern bay. The hipped extension is two bays wide and contains two sets of paired one-over-one windows set above two, banked, overhead garage doors. The upper story of the extension is clad in asbestos siding, while the basement level features brick facing matching the side gable façade. A concrete staircase with solid brick rail at the north side leads up to the single-leaf main entry door, which is placed within the L at the central bay of the main façade. The other two bays of the façade contain a three-part picture window and a one-over-one vinyl sash window at the far north bay. A secondary entrance door is placed below the picture window providing direct access to the basement. Additional features include an enclosed, shed roof porch addition to the rear, constructed in 2003 (as seen on aerial imagery). This building retains a sufficient level of integrity to be considered for NRHP eligibility; however, it is a common example of its type that lacks distinction and therefore historical significance.