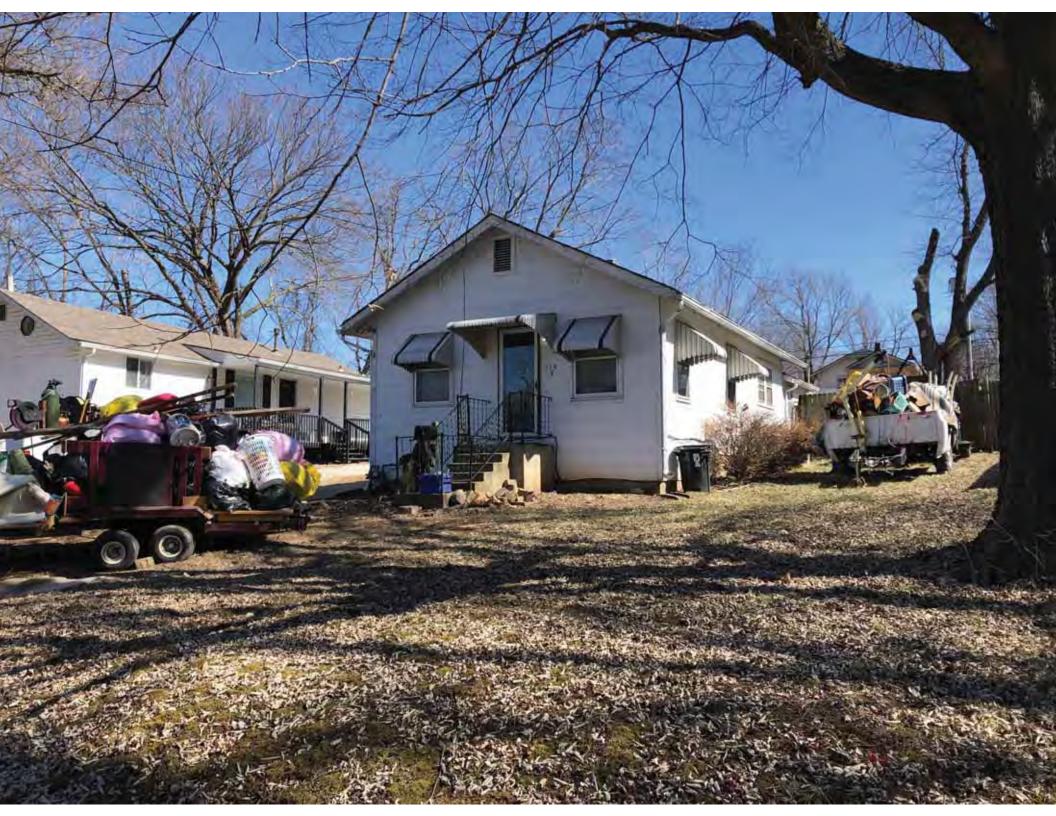

41. (cont.) Description of primary resource. Expand box as necessary, or add continuation pages.

The main façade faces west. This split-level ranch features a long roof ridge running parallel to the front façade with a single hipped extension at the southern bay. The hipped extension is two bays wide and contains two sets of paired one-over-one windows set above two, banked, overhead garage doors. The upper story of the extension is clad in asbestos siding, while the basement level features brick facing matching the side gable façade. A concrete staircase with solid brick rail at the north side leads up to the single-leaf main entry door, which is placed within the L at the central bay of the main façade. The other two bays of the façade contain a three-part picture window and a one-over-one vinyl sash window at the far north bay. A secondary entrance door is placed below the picture window providing direct access to the basement. Additional features include an enclosed, shed roof porch addition to the rear, constructed in 2003 (as seen on aerial imagery). This building retains a sufficient level of integrity to be considered for NRHP eligibility; however, it is a common example of its type that lacks distinction and therefore historical significance.