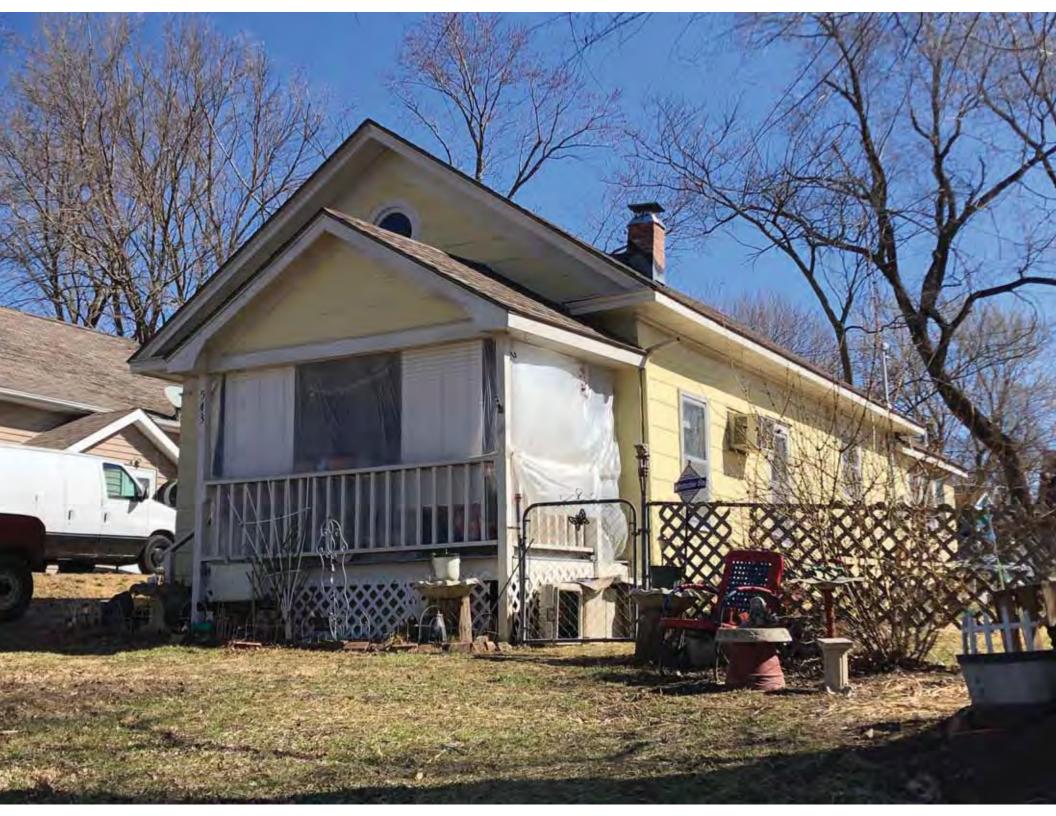

| 1. Survey No.<br>JA-AS-091-001                                                                                                                    |                          |          | Survey name:     Fairmount Phase I Survey                               |                     |                                                |                                                                                                                        |  |
|---------------------------------------------------------------------------------------------------------------------------------------------------|--------------------------|----------|-------------------------------------------------------------------------|---------------------|------------------------------------------------|------------------------------------------------------------------------------------------------------------------------|--|
| 3. County:                                                                                                                                        |                          | 4. Add   | dress (Street No.)                                                      | Street (name)       |                                                |                                                                                                                        |  |
| JA                                                                                                                                                |                          | 103      |                                                                         | S. Arlington Avenue |                                                |                                                                                                                        |  |
| 5.City:<br>Independence                                                                                                                           | Vicinity:                |          | ographical Referen<br>110071, -94.46290                                 |                     | 7. Township/Range/Section:<br>T: 50N R: 32W 32 |                                                                                                                        |  |
| 8.Historic name (if known):                                                                                                                       |                          |          |                                                                         | 9. Present/other    | r name (                                       | if known):                                                                                                             |  |
| 10. Ownership:  ⊠ Private □ Public                                                                                                                | ;                        |          | Historic use (if knov<br>mestic                                         | vn):                |                                                | urrent use:<br>nestic                                                                                                  |  |
| HISTORICAL INFORMA                                                                                                                                | TION                     |          |                                                                         |                     |                                                |                                                                                                                        |  |
| 12. Construction date: 1960                                                                                                                       |                          |          | 15. Architect:                                                          |                     |                                                | 18. Previously surveyed?  Cite survey name in box 22 cont. (page 3)                                                    |  |
| 13. Significant date/period:                                                                                                                      |                          |          | 16. Builder/contra                                                      | ictor:              |                                                | 19. On National Register?  ☐ individual ☐ district  Cite nomination name in box 22 cont. (page 3)                      |  |
| 14. Area(s) of significance:                                                                                                                      |                          |          | 17. Original or sig                                                     | nificant owner:     |                                                | 20. National Register eligible? ☐ individually eligible ☐ district potential (☐ C☐ NC) ☑ not eligible ☐ not determined |  |
| 21. History and significance of                                                                                                                   | on continua              | ition pa | ge. 🗵                                                                   | 22. Sources of ir   |                                                | on on continuation page. 🛛                                                                                             |  |
| ARCHITECTURAL INFO                                                                                                                                | RMATIC                   | ON.      |                                                                         |                     |                                                |                                                                                                                        |  |
| 23. Category of property:    building(s)   site     object                                                                                        |                          |          | 30: Roof material<br>Asphalt Shing                                      |                     |                                                | 37.Windows: ☐ historic ☐ replacement Pane arrangement: 1/1                                                             |  |
| 24. Vernacular or property type:<br>Split-Level                                                                                                   |                          |          | 31. Chimney placement:<br>N/A                                           |                     |                                                | 38. Acreage (rural):<br>Visible from public road? ☐                                                                    |  |
| 25. Architectural Style:<br>Ranch                                                                                                                 |                          |          | 32. Structural system: Frame                                            |                     |                                                | 39. Changes (describe in box 41 cont.)  Addition(s) Date(s): 2003                                                      |  |
| 26. Plan shape:<br>L-Plan                                                                                                                         |                          |          | 33. Exterior wall cladding:<br>Wood Shingle, Brick                      |                     |                                                | ☐ Altered Date(s): Unknown ☐ Moved Date(s): ☐ Other Date(s): Endangered by:                                            |  |
| 27. No. of stories:                                                                                                                               |                          |          | 34. Foundation material:<br>Concrete Block                              |                     |                                                |                                                                                                                        |  |
| 28. No. of bays (1st floor):                                                                                                                      |                          |          | 35. Basement type: Walkout                                              |                     |                                                | 40. No. of outbuildings (describe in box 40 cont.): 1                                                                  |  |
| 29. Roof type:<br>Gable, Hipped                                                                                                                   |                          |          | 36. Front porch type/placement:<br>Platform/Stoop Front                 |                     |                                                | 41. Further description of building features and associated resources on continuation page. ⊠                          |  |
| OTHER                                                                                                                                             |                          |          |                                                                         |                     |                                                |                                                                                                                        |  |
| 42. Current owner/address:                                                                                                                        |                          |          | 43.Form prepared by (name and org.): Kate Umlauf                        |                     | g.):                                           | 44. Survey date: 4/3/2020                                                                                              |  |
|                                                                                                                                                   |                          |          | WSP USA, Inc<br>1600 Baltimore Ave., Suite 100<br>Kansas City, MO 64108 |                     | Í                                              | 45. Photographer: Kelsey Lutz                                                                                          |  |
| FOR SHPO USE                                                                                                                                      |                          |          |                                                                         |                     |                                                |                                                                                                                        |  |
| Date entered in inventory:                                                                                                                        |                          |          | Level of survey                                                         | ☐ intensive         |                                                | Additional research needed?  ☐ yes ☐ no                                                                                |  |
| National Register Status:    listed   in listed district Name:   pending listing   eligible (district)   not eligible (district)   not determined | ble (individu<br>ligible | ally)    | Other:                                                                  |                     |                                                |                                                                                                                        |  |

### ADDITIONAL INFORMATION:

21. (cont.) History and significance. Expand box as necessary, or add continuation pages.

According to Jackson County, Missouri records, this residence was constructed in 1965, however aerial imagery indicates an earlier construction date of 1960.

41. (cont.) Description of primary resource. Expand box as necessary, or add continuation pages.

The main façade faces west. This split-level ranch features a long roof ridge running parallel to the front façade with a single hipped extension at the southern bay. The hipped extension is two bays wide and contains two sets of paired one-over-one windows set above two, banked, overhead garage doors. The upper story of the extension is clad in asbestos siding, while the basement level features brick facing matching the side gable façade. A concrete staircase with solid brick rail at the north side leads up to the single-leaf main entry door, which is placed within the L at the central bay of the main façade. The other two bays of the façade contain a three-part picture window and a one-over-one vinyl sash window at the far north bay. A secondary entrance door is placed below the picture window providing direct access to the basement. Additional features include an enclosed, shed roof porch addition to the rear, constructed in 2003 (as seen on aerial imagery). This building retains a sufficient level of integrity to be considered for NRHP eligibility; however, it is a common example of its type that lacks distinction and therefore historical significance.