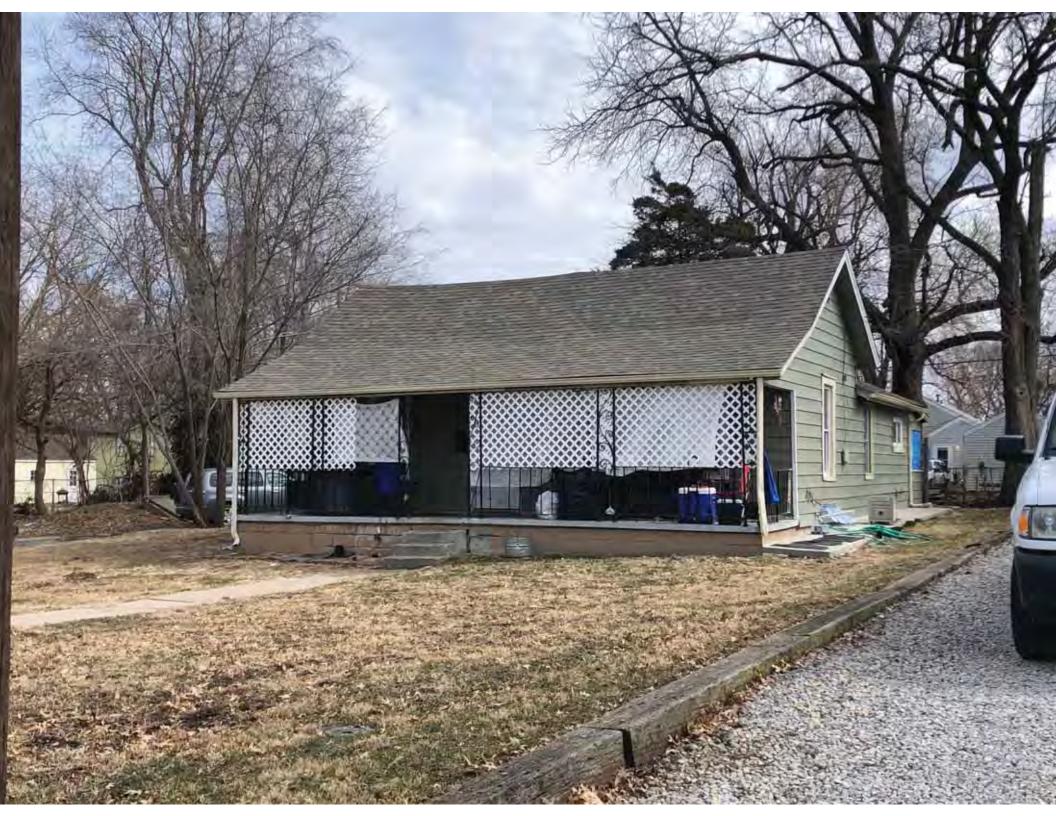

41. (cont.) Description of primary resource. Expand box as necessary, or add continuation pages.

The main façade faces west. This split-level ranch features a long roof ridge running parallel to the front façade with a single hipped extension at the southern bay. The hipped extension is two bays wide and contains two sets of paired one-over-one windows set above two, banked, overhead garage doors. The upper story of the extension is clad in asbestos siding, while the basement level features brick facing matching the side gable façade. A concrete staircase with solid brick rail at the north side leads up to the single-leaf main entry door, which is placed within the L at the central bay of the main façade. The other two bays of the façade contain a three-part picture window and a one-over-one vinyl sash window at the far north bay. A secondary entrance door is placed below the picture window providing direct access to the basement. Additional features include an enclosed, shed roof porch addition to the rear, constructed in 2003 (as seen on aerial imagery). This building retains a sufficient level of integrity to be considered for NRHP eligibility; however, it is a common example of its type that lacks distinction and therefore historical significance.