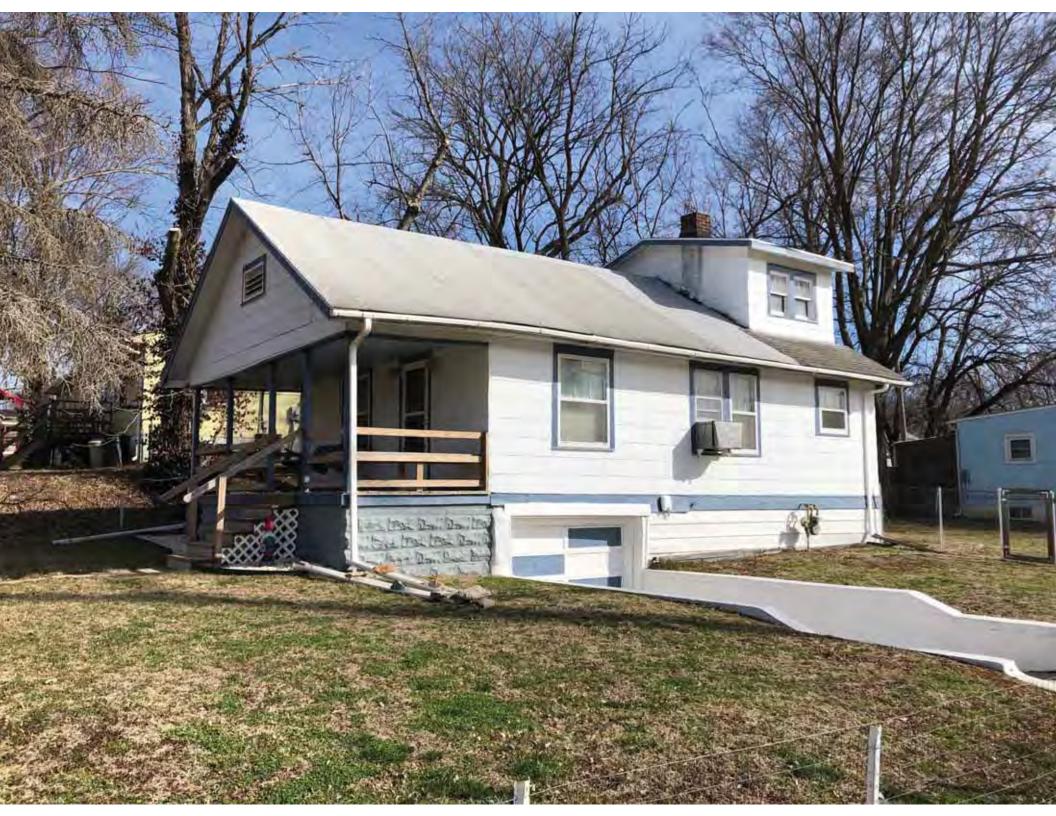

41. (cont.) Description of primary resource. Expand box as necessary, or add continuation pages.

The main façade faces west. This split-level ranch features a long roof ridge running parallel to the front façade with a single hipped extension at the southern bay. The hipped extension is two bays wide and contains two sets of paired one-over-one windows set above two, banked, overhead garage doors. The upper story of the extension is clad in asbestos siding, while the basement level features brick facing matching the side gable façade. A concrete staircase with solid brick rail at the north side leads up to the single-leaf main entry door, which is placed within the L at the central bay of the main façade. The other two bays of the façade contain a three-part picture window and a one-over-one vinyl sash window at the far north bay. A secondary entrance door is placed below the picture window providing direct access to the basement. Additional features include an enclosed, shed roof porch addition to the rear, constructed in 2003 (as seen on aerial imagery). This building retains a sufficient level of integrity to be considered for NRHP eligibility; however, it is a common example of its type that lacks distinction and therefore historical significance.