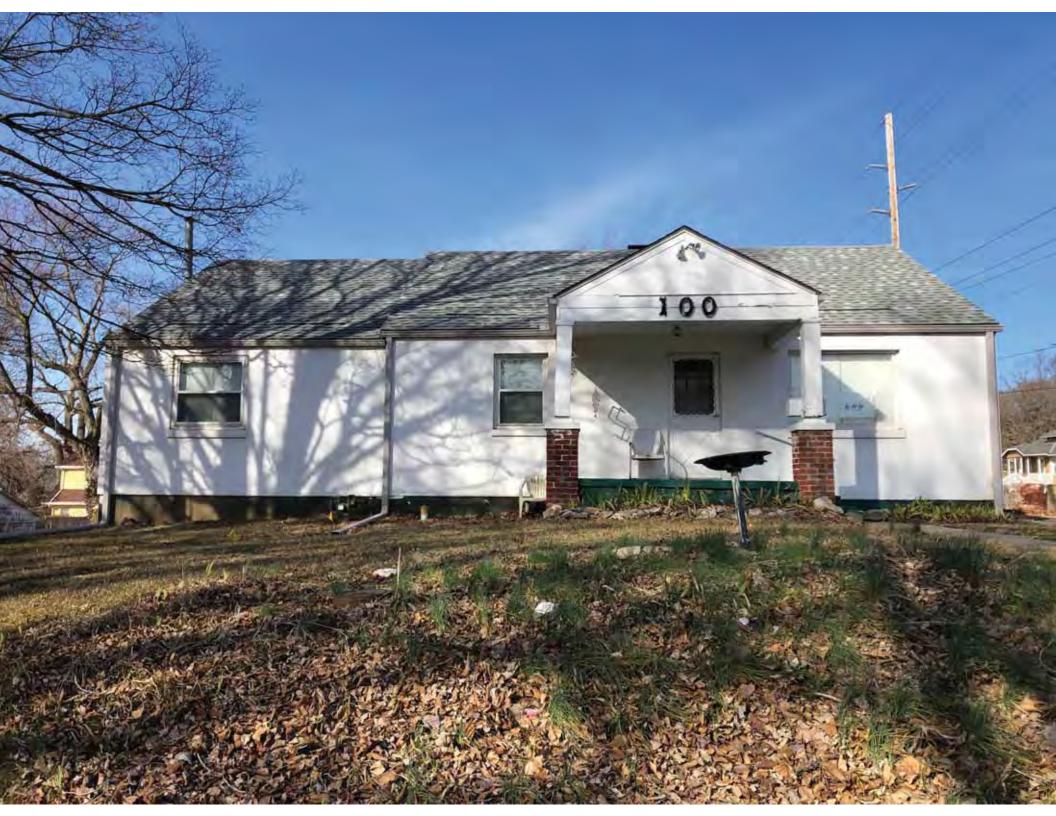

41. (cont.) Description of primary resource. Expand box as necessary, or add continuation pages.

The main façade faces west. This split-level ranch features a long roof ridge running parallel to the front façade with a single hipped extension at the southern bay. The hipped extension is two bays wide and contains two sets of paired one-over-one windows set above two, banked, overhead garage doors. The upper story of the extension is clad in asbestos siding, while the basement level features brick facing matching the side gable façade. A concrete staircase with solid brick rail at the north side leads up to the single-leaf main entry door, which is placed within the L at the central bay of the main façade. The other two bays of the façade contain a three-part picture window and a one-over-one vinyl sash window at the far north bay. A secondary entrance door is placed below the picture window providing direct access to the basement. Additional features include an enclosed, shed roof porch addition to the rear, constructed in 2003 (as seen on aerial imagery). This building retains a sufficient level of integrity to be considered for NRHP eligibility; however, it is a common example of its type that lacks distinction and therefore historical significance.