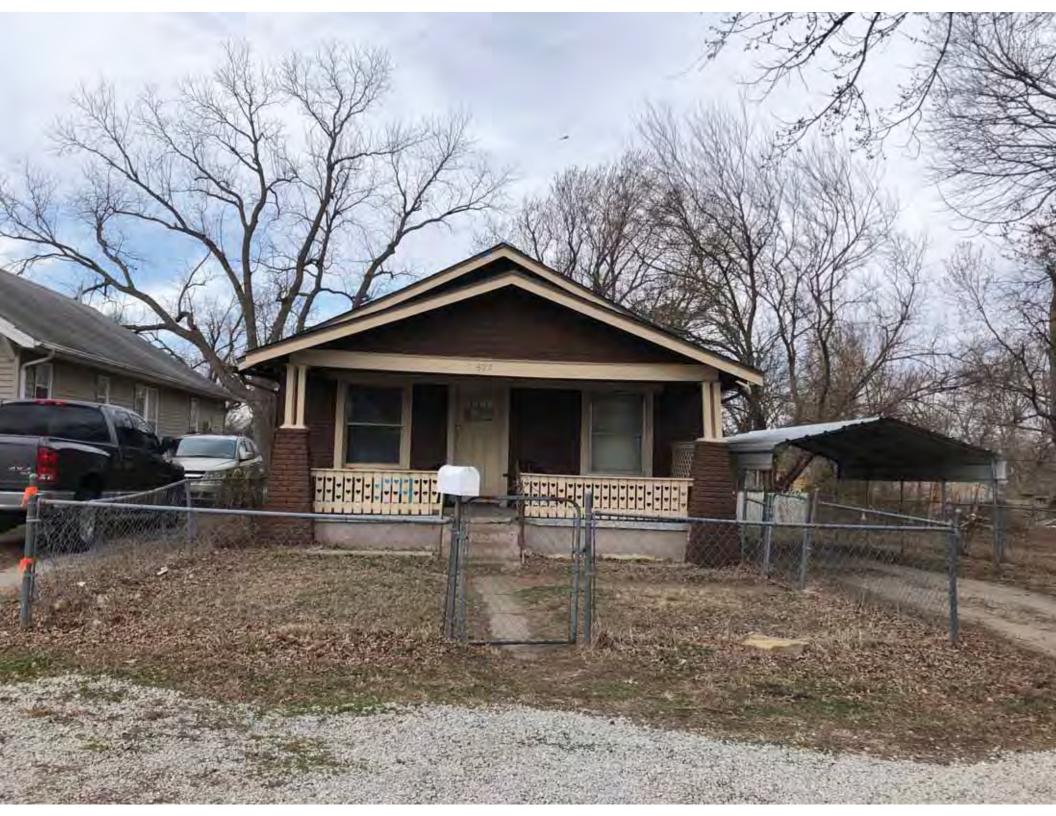

| 1. Survey No.<br>JA-AS-091-002           |               |          | 2. Survey name: Fairmount Phase I Survey                |                                                   |          |                                                                                             |  |
|------------------------------------------|---------------|----------|---------------------------------------------------------|---------------------------------------------------|----------|---------------------------------------------------------------------------------------------|--|
| 3. County:                               |               | 4. Ad    | dress (Street No.)                                      | Street (name)                                     |          |                                                                                             |  |
| JA                                       |               | 105-1    | , ,                                                     | S. Arlington Avenue                               |          |                                                                                             |  |
| 5.City:                                  | Vicinity:     |          | eographical Referen                                     |                                                   |          | nship/Range/Section:                                                                        |  |
| Independence                             |               |          | .109732, -94.463112                                     |                                                   | T: 50    |                                                                                             |  |
| 8.Historic name (if known):              |               | 1        | ·                                                       | 9. Present/other                                  |          |                                                                                             |  |
|                                          |               |          |                                                         |                                                   |          | ,                                                                                           |  |
| 10. Ownership:  ⊠ Private □ Public       |               |          | Historic use (if know<br>mestic                         | /n):                                              |          | urrent use:<br>nestic                                                                       |  |
|                                          |               |          |                                                         |                                                   |          |                                                                                             |  |
| HISTORICAL INFORMA                       | IION          |          | 45 A                                                    |                                                   | <u> </u> | 10. Describeration 10. 🗆                                                                    |  |
| 12. Construction date: 1960              |               |          | 15. Architect:                                          |                                                   |          | 18. Previously surveyed? ☐<br>Cite survey name in box 22 cont. (page 3)                     |  |
| 13. Significant date/period:             |               |          | 16. Builder/contrac                                     | ctor:                                             |          | 19. On National Register?                                                                   |  |
|                                          |               |          |                                                         |                                                   | (        | ☐ individual ☐ district Cite nomination name in box 22 cont. (page 3)                       |  |
| 14. Area(s) of significance:             |               |          | 17. Original or sigi                                    | nificant owner:                                   | 1        | 20. National Register eligible?                                                             |  |
|                                          |               |          |                                                         |                                                   |          | ☐ individually eligible<br>☐ district potential ( ☐ C ☐ NC )                                |  |
|                                          |               |          |                                                         |                                                   |          |                                                                                             |  |
| 21. History and significance o           | n continua    | ition pa | ge. 🗵                                                   | ge.  22. Sources of information on continuation p |          |                                                                                             |  |
| ARCHITECTURAL INFO                       | RMATIC        | N        |                                                         |                                                   |          |                                                                                             |  |
| 23. Category of property:                |               | _        | 30: Roof material:                                      |                                                   |          | 37.Windows: ☐ historic ☒ replacement                                                        |  |
| ⊠ building(s)                            |               |          | Asphalt Shingle                                         |                                                   |          | Pane arrangement: 1/1                                                                       |  |
| 24. Vernacular or property type:  Duplex |               |          | 31. Chimney placement:<br>N/A                           |                                                   |          | 38. Acreage (rural): Visible from public road?  ☐                                           |  |
| 25. Architectural Style:<br>Ranch        |               |          | 32. Structural system: Frame                            |                                                   |          | 39. Changes (describe in box 41 cont.):  ☐ Addition(s) Date(s): ☐ Altered Date(s): Linknown |  |
| 26. Plan shape:                          | -             |          | 33. Exterior wall cladding:                             |                                                   |          |                                                                                             |  |
| Rectangular                              |               |          | Wood Board and Batten                                   |                                                   |          | ☐ Moved Date(s). ☐ Other Date(s):                                                           |  |
| 27. No. of stories:                      |               |          | 34. Foundation material: Concrete                       |                                                   |          | Endangered by:                                                                              |  |
| 28. No. of bays (1st floor):             |               |          | 35. Basement type:                                      |                                                   |          | 40. No. of outbuildings (describe in box                                                    |  |
| 6                                        |               |          | Unknown                                                 |                                                   |          | 40 cont.): 0                                                                                |  |
| 29. Roof type:                           |               |          | 36. Front porch type/placement:                         |                                                   |          | 41. Further description of building features                                                |  |
| Low Hip                                  |               |          | Deck Front                                              |                                                   |          | and associated resources on continuation page. 🛛                                            |  |
| OTHER                                    |               |          |                                                         |                                                   |          |                                                                                             |  |
| 42. Current owner/address:               |               |          | 43.Form prepared                                        | by (name and org                                  | J.): 4   | 14. Survey date: 4/3/2020                                                                   |  |
|                                          |               |          | Kate Umlauf                                             | _                                                 |          |                                                                                             |  |
|                                          |               |          | WSP USA, Inc                                            | /e Suite 100                                      |          | 15. Photographer: Kelsey Lutz                                                               |  |
|                                          |               |          | 1600 Baltimore Ave., Suite 100<br>Kansas City, MO 64108 |                                                   |          |                                                                                             |  |
| FOR SHPO USE                             |               |          |                                                         |                                                   | •        |                                                                                             |  |
| Date entered in inventory:               |               |          | Level of survey                                         | intensive                                         |          | Additional research needed? ☐ yes ☐ no                                                      |  |
| National Register Status:                |               |          | Other:                                                  | IIIGHSIVE                                         |          |                                                                                             |  |
| ☐ listed ☐ in listed district            |               |          |                                                         |                                                   |          |                                                                                             |  |
| Name: ☐ pending listing ☐ eligible       | ole (individu | ally)    |                                                         |                                                   |          |                                                                                             |  |
| ☐ eligible (district) ☐ not el           |               | ,        |                                                         |                                                   |          |                                                                                             |  |

21. (cont.) History and significance. Expand box as necessary, or add continuation pages.

According to Jackson County, Missouri records, this residence was constructed in 1965. However, aerial imagery indicates an earlier construction date of 1960.

41. (cont.) Description of primary resource. Expand box as necessary, or add continuation pages.

The main façade faces west. This single-story, hipped duplex features a symmetrical main façade with two sets of paired one-over-one vinyl sash windows in the central two bays flanked by a single leaf entrance door and single window opening. A shared wooden deck with simple squared railing spans the central four bays above two, banked, overhead garage doors. Curving concrete steps frame each side of the central driveway leading to each entry door. Fenestration on the secondary façades includes one-over-one vinyl sash windows. This building retains a sufficient level of integrity to be considered for NRHP eligibility; however, it is a common example of its type that lacks distinction and therefore historical significance.