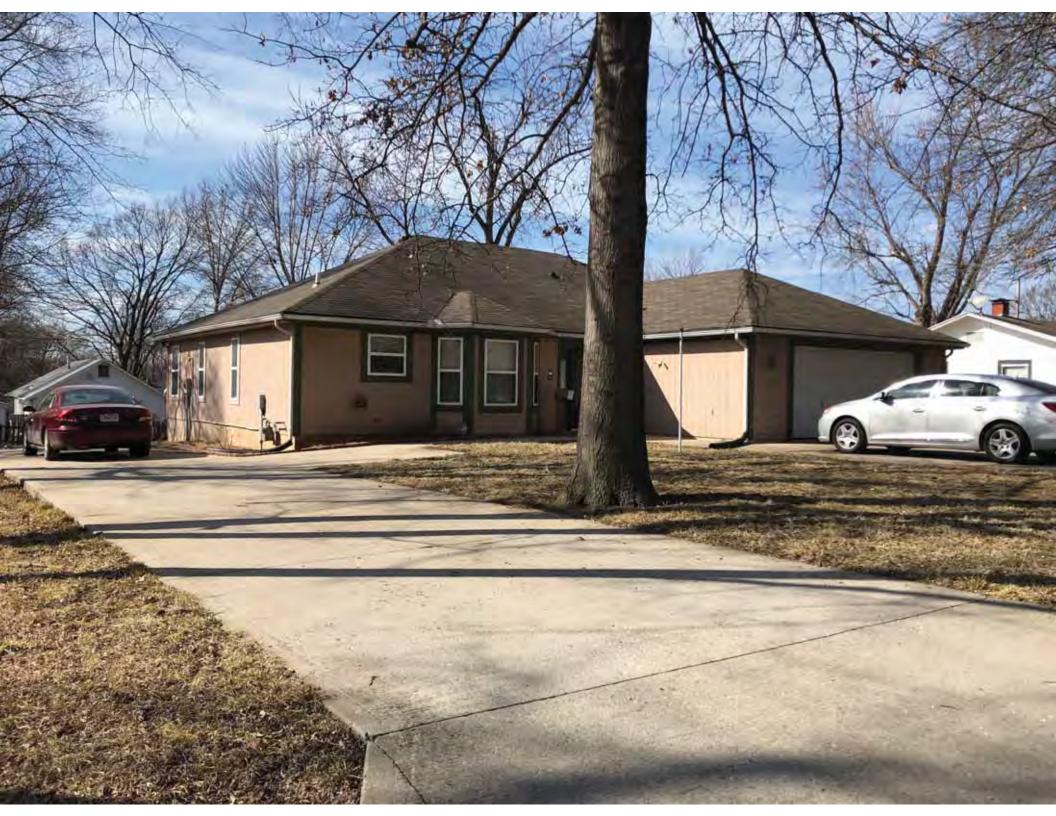

| 1. Survey No.<br>JA-AS-091-002           |               |          | 2. Survey name: Fairmount Phase I Survey                |                                                   |          |                                                                                             |  |
|------------------------------------------|---------------|----------|---------------------------------------------------------|---------------------------------------------------|----------|---------------------------------------------------------------------------------------------|--|
| 3. County:                               |               | 4. Ad    | dress (Street No.)                                      | Street (name)                                     |          |                                                                                             |  |
| JA                                       |               | 105-1    | , ,                                                     | S. Arlington Avenue                               |          |                                                                                             |  |
| 5.City:                                  | Vicinity:     |          | eographical Referen                                     |                                                   |          | nship/Range/Section:                                                                        |  |
| Independence                             |               |          | .109732, -94.463112                                     |                                                   | T: 50    |                                                                                             |  |
| 8.Historic name (if known):              |               | 1        | ·                                                       | 9. Present/other                                  |          |                                                                                             |  |
|                                          |               |          |                                                         |                                                   |          | ,                                                                                           |  |
| 10. Ownership:  ⊠ Private □ Public       |               |          | Historic use (if know<br>mestic                         | /n):                                              |          | urrent use:<br>nestic                                                                       |  |
|                                          |               |          |                                                         |                                                   |          |                                                                                             |  |
| HISTORICAL INFORMA                       | IION          |          | 45 A                                                    |                                                   | <u> </u> | 10. Describeration 10. 🗆                                                                    |  |
| 12. Construction date: 1960              |               |          | 15. Architect:                                          |                                                   |          | 18. Previously surveyed? ☐<br>Cite survey name in box 22 cont. (page 3)                     |  |
| 13. Significant date/period:             |               |          | 16. Builder/contrac                                     | ctor:                                             |          | 19. On National Register?                                                                   |  |
|                                          |               |          |                                                         |                                                   | (        | ☐ individual ☐ district Cite nomination name in box 22 cont. (page 3)                       |  |
| 14. Area(s) of significance:             |               |          | 17. Original or sigi                                    | nificant owner:                                   | 1        | 20. National Register eligible?                                                             |  |
|                                          |               |          |                                                         |                                                   |          | ☐ individually eligible<br>☐ district potential ( ☐ C ☐ NC )                                |  |
|                                          |               |          |                                                         |                                                   |          |                                                                                             |  |
| 21. History and significance o           | n continua    | ition pa | ge. 🗵                                                   | ge.  22. Sources of information on continuation p |          |                                                                                             |  |
| ARCHITECTURAL INFO                       | RMATIC        | N        |                                                         |                                                   |          |                                                                                             |  |
| 23. Category of property:                |               | _        | 30: Roof material:                                      |                                                   |          | 37.Windows: ☐ historic ☒ replacement                                                        |  |
| ⊠ building(s)                            |               |          | Asphalt Shingle                                         |                                                   |          | Pane arrangement: 1/1                                                                       |  |
| 24. Vernacular or property type:  Duplex |               |          | 31. Chimney placement:<br>N/A                           |                                                   |          | 38. Acreage (rural): Visible from public road?  ☐                                           |  |
| 25. Architectural Style:<br>Ranch        |               |          | 32. Structural system: Frame                            |                                                   |          | 39. Changes (describe in box 41 cont.):  ☐ Addition(s) Date(s): ☐ Altered Date(s): Linknown |  |
| 26. Plan shape:                          | -             |          | 33. Exterior wall cladding:                             |                                                   |          |                                                                                             |  |
| Rectangular                              |               |          | Wood Board and Batten                                   |                                                   |          | ☐ Moved Date(s). ☐ Other Date(s):                                                           |  |
| 27. No. of stories:                      |               |          | 34. Foundation material: Concrete                       |                                                   |          | Endangered by:                                                                              |  |
| 28. No. of bays (1st floor):             |               |          | 35. Basement type:                                      |                                                   |          | 40. No. of outbuildings (describe in box                                                    |  |
| 6                                        |               |          | Unknown                                                 |                                                   |          | 40 cont.): 0                                                                                |  |
| 29. Roof type:                           |               |          | 36. Front porch type/placement:                         |                                                   |          | 41. Further description of building features                                                |  |
| Low Hip                                  |               |          | Deck Front                                              |                                                   |          | and associated resources on continuation page. 🛛                                            |  |
| OTHER                                    |               |          |                                                         |                                                   |          |                                                                                             |  |
| 42. Current owner/address:               |               |          | 43.Form prepared                                        | by (name and org                                  | J.): 4   | 14. Survey date: 4/3/2020                                                                   |  |
|                                          |               |          | Kate Umlauf                                             | _                                                 |          |                                                                                             |  |
|                                          |               |          | WSP USA, Inc                                            | /e Suite 100                                      |          | 15. Photographer: Kelsey Lutz                                                               |  |
|                                          |               |          | 1600 Baltimore Ave., Suite 100<br>Kansas City, MO 64108 |                                                   |          |                                                                                             |  |
| FOR SHPO USE                             |               |          |                                                         |                                                   | •        |                                                                                             |  |
| Date entered in inventory:               |               |          | Level of survey                                         | intensive                                         |          | Additional research needed? ☐ yes ☐ no                                                      |  |
| National Register Status:                |               |          | Other:                                                  | IIIGHSIVE                                         |          |                                                                                             |  |
| ☐ listed ☐ in listed district            |               |          |                                                         |                                                   |          |                                                                                             |  |
| Name: ☐ pending listing ☐ eligible       | ole (individu | ally)    |                                                         |                                                   |          |                                                                                             |  |
| ☐ eligible (district) ☐ not el           |               | ,        |                                                         |                                                   |          |                                                                                             |  |

21. (cont.) History and significance. Expand box as necessary, or add continuation pages.

According to Jackson County, Missouri records, this residence was constructed in 1965. However, aerial imagery indicates an earlier construction date of 1960.

41. (cont.) Description of primary resource. Expand box as necessary, or add continuation pages.

The main façade faces west. This single-story, hipped duplex features a symmetrical main façade with two sets of paired one-over-one vinyl sash windows in the central two bays flanked by a single leaf entrance door and single window opening. A shared wooden deck with simple squared railing spans the central four bays above two, banked, overhead garage doors. Curving concrete steps frame each side of the central driveway leading to each entry door. Fenestration on the secondary façades includes one-over-one vinyl sash windows. This building retains a sufficient level of integrity to be considered for NRHP eligibility; however, it is a common example of its type that lacks distinction and therefore historical significance.