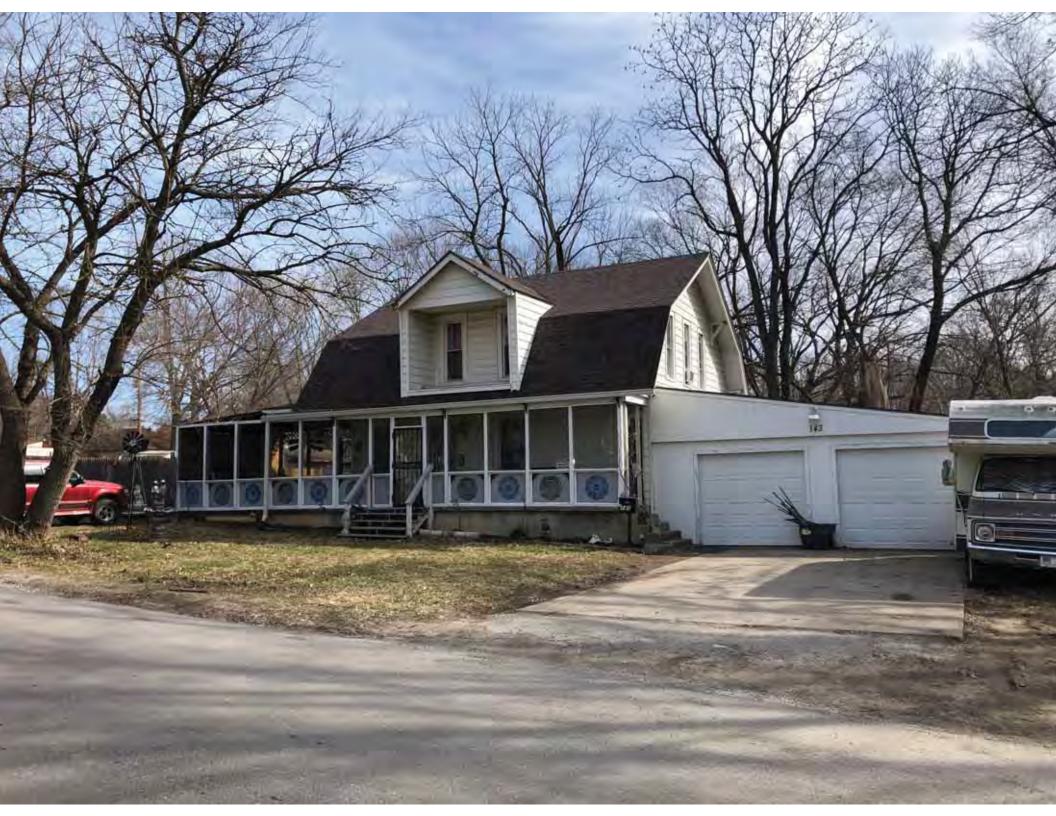

| 1. Survey No.<br>JA-AS-091-001                                                                                                                    |                          |          | Survey name:     Fairmount Phase I Survey                               |                     |                                                |                                                                                                                        |  |
|---------------------------------------------------------------------------------------------------------------------------------------------------|--------------------------|----------|-------------------------------------------------------------------------|---------------------|------------------------------------------------|------------------------------------------------------------------------------------------------------------------------|--|
| 3. County:                                                                                                                                        |                          | 4. Add   | dress (Street No.)                                                      | Street (name)       |                                                |                                                                                                                        |  |
| JA                                                                                                                                                |                          | 103      |                                                                         | S. Arlington Avenue |                                                |                                                                                                                        |  |
| 5.City:<br>Independence                                                                                                                           | Vicinity:                |          | ographical Referen<br>110071, -94.46290                                 |                     | 7. Township/Range/Section:<br>T: 50N R: 32W 32 |                                                                                                                        |  |
| 8.Historic name (if known):                                                                                                                       |                          |          |                                                                         | 9. Present/other    | r name (                                       | if known):                                                                                                             |  |
| 10. Ownership:  ⊠ Private □ Public                                                                                                                | ;                        |          | Historic use (if knov<br>mestic                                         | vn):                |                                                | urrent use:<br>nestic                                                                                                  |  |
| HISTORICAL INFORMA                                                                                                                                | TION                     |          |                                                                         |                     |                                                |                                                                                                                        |  |
| 12. Construction date: 1960                                                                                                                       |                          |          | 15. Architect:                                                          |                     |                                                | 18. Previously surveyed?  Cite survey name in box 22 cont. (page 3)                                                    |  |
| 13. Significant date/period:                                                                                                                      |                          |          | 16. Builder/contra                                                      | ictor:              |                                                | 19. On National Register?  ☐ individual ☐ district  Cite nomination name in box 22 cont. (page 3)                      |  |
| 14. Area(s) of significance:                                                                                                                      |                          |          | 17. Original or sig                                                     | nificant owner:     |                                                | 20. National Register eligible? ☐ individually eligible ☐ district potential (☐ C☐ NC) ☑ not eligible ☐ not determined |  |
| 21. History and significance of                                                                                                                   | on continua              | ition pa | ge. 🗵                                                                   | 22. Sources of ir   |                                                | on on continuation page. 🛛                                                                                             |  |
| ARCHITECTURAL INFO                                                                                                                                | RMATIC                   | ON.      |                                                                         |                     |                                                |                                                                                                                        |  |
| 23. Category of property:    building(s)   site     object                                                                                        |                          |          | 30: Roof material<br>Asphalt Shing                                      |                     |                                                | 37.Windows: ☐ historic ☐ replacement Pane arrangement: 1/1                                                             |  |
| 24. Vernacular or property type:<br>Split-Level                                                                                                   |                          |          | 31. Chimney placement:<br>N/A                                           |                     |                                                | 38. Acreage (rural):<br>Visible from public road? ☐                                                                    |  |
| 25. Architectural Style:<br>Ranch                                                                                                                 |                          |          | 32. Structural system: Frame                                            |                     |                                                | 39. Changes (describe in box 41 cont.)  Addition(s) Date(s): 2003                                                      |  |
| 26. Plan shape:<br>L-Plan                                                                                                                         |                          |          | 33. Exterior wall cladding:<br>Wood Shingle, Brick                      |                     |                                                | ☐ Altered Date(s): Unknown ☐ Moved Date(s): ☐ Other Date(s): Endangered by:                                            |  |
| 27. No. of stories:                                                                                                                               |                          |          | 34. Foundation material:<br>Concrete Block                              |                     |                                                |                                                                                                                        |  |
| 28. No. of bays (1st floor):                                                                                                                      |                          |          | 35. Basement type: Walkout                                              |                     |                                                | 40. No. of outbuildings (describe in box 40 cont.): 1                                                                  |  |
| 29. Roof type:<br>Gable, Hipped                                                                                                                   |                          |          | 36. Front porch type/placement:<br>Platform/Stoop Front                 |                     |                                                | 41. Further description of building features and associated resources on continuation page. ⊠                          |  |
| OTHER                                                                                                                                             |                          |          |                                                                         |                     |                                                |                                                                                                                        |  |
| 42. Current owner/address:                                                                                                                        |                          |          | 43.Form prepared by (name and org.): Kate Umlauf                        |                     | g.):                                           | 44. Survey date: 4/3/2020                                                                                              |  |
|                                                                                                                                                   |                          |          | WSP USA, Inc<br>1600 Baltimore Ave., Suite 100<br>Kansas City, MO 64108 |                     | Í                                              | 45. Photographer: Kelsey Lutz                                                                                          |  |
| FOR SHPO USE                                                                                                                                      |                          |          |                                                                         |                     |                                                |                                                                                                                        |  |
| Date entered in inventory:                                                                                                                        |                          |          | Level of survey                                                         | ☐ intensive         |                                                | Additional research needed?  ☐ yes ☐ no                                                                                |  |
| National Register Status:    listed   in listed district Name:   pending listing   eligible (district)   not eligible (district)   not determined | ble (individu<br>ligible | ally)    | Other:                                                                  |                     |                                                |                                                                                                                        |  |

40. (cont.) Description of environment and outbuildings. Expand box as necessary, or add continuation pages.

This single-family house is located along S. Arlington Avenue in a residential area. A one-story, two bay garage with two overhead doors is clad in asbestos siding and placed to the east of the house along the rear property line. This garage was constructed less than 50 years ago (the building appears on aerial imagery between 1970 and 1990) and therefore does not meet the age requirement for NRHP evaluation. Additionally, this building does not possess exceptional significance under Criteria Consideration G for properties less than 50 years in age.

41. (cont.) Description of primary resource. Expand box as necessary, or add continuation pages.

The main façade faces west. This split-level ranch features a long roof ridge running parallel to the front façade with a single hipped extension at the southern bay. The hipped extension is two bays wide and contains two sets of paired one-over-one windows set above two, banked, overhead garage doors. The upper story of the extension is clad in asbestos siding, while the basement level features brick facing matching the side gable façade. A concrete staircase with solid brick rail at the north side leads up to the single-leaf main entry door, which is placed within the L at the central bay of the main façade. The other two bays of the façade contain a three-part picture window and a one-over-one vinyl sash window at the far north bay. A secondary entrance door is placed below the picture window providing direct access to the basement. Additional features include an enclosed, shed roof porch addition to the rear, constructed in 2003 (as seen on aerial imagery). This building retains a sufficient level of integrity to be considered for NRHP eligibility; however, it is a common example of its type that lacks distinction and therefore historical significance.