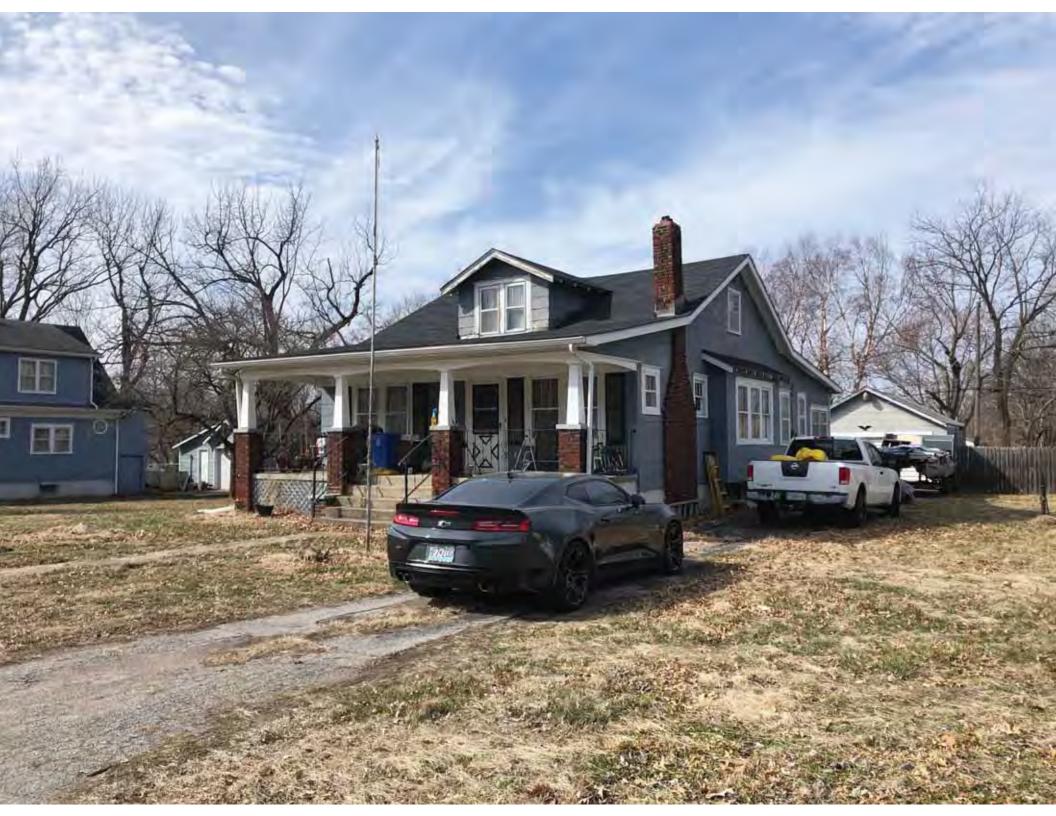

40. (cont.) Description of environment and outbuildings. Expand box as necessary, or add continuation pages.

This single-family house is located along S. Arlington Avenue in a residential area. A one-story, two bay garage with two overhead doors is clad in asbestos siding and placed to the east of the house along the rear property line. This garage was constructed less than 50 years ago (the building appears on aerial imagery between 1970 and 1990) and therefore does not meet the age requirement for NRHP evaluation. Additionally, this building does not possess exceptional significance under Criteria Consideration G for properties less than 50 years in age.

41. (cont.) Description of primary resource. Expand box as necessary, or add continuation pages.

The main façade faces west. This split-level ranch features a long roof ridge running parallel to the front façade with a single hipped extension at the southern bay. The hipped extension is two bays wide and contains two sets of paired one-over-one windows set above two, banked, overhead garage doors. The upper story of the extension is clad in asbestos siding, while the basement level features brick facing matching the side gable façade. A concrete staircase with solid brick rail at the north side leads up to the single-leaf main entry door, which is placed within the L at the central bay of the main façade. The other two bays of the façade contain a three-part picture window and a one-over-one vinyl sash window at the far north bay. A secondary entrance door is placed below the picture window providing direct access to the basement. Additional features include an enclosed, shed roof porch addition to the rear, constructed in 2003 (as seen on aerial imagery). This building retains a sufficient level of integrity to be considered for NRHP eligibility; however, it is a common example of its type that lacks distinction and therefore historical significance.