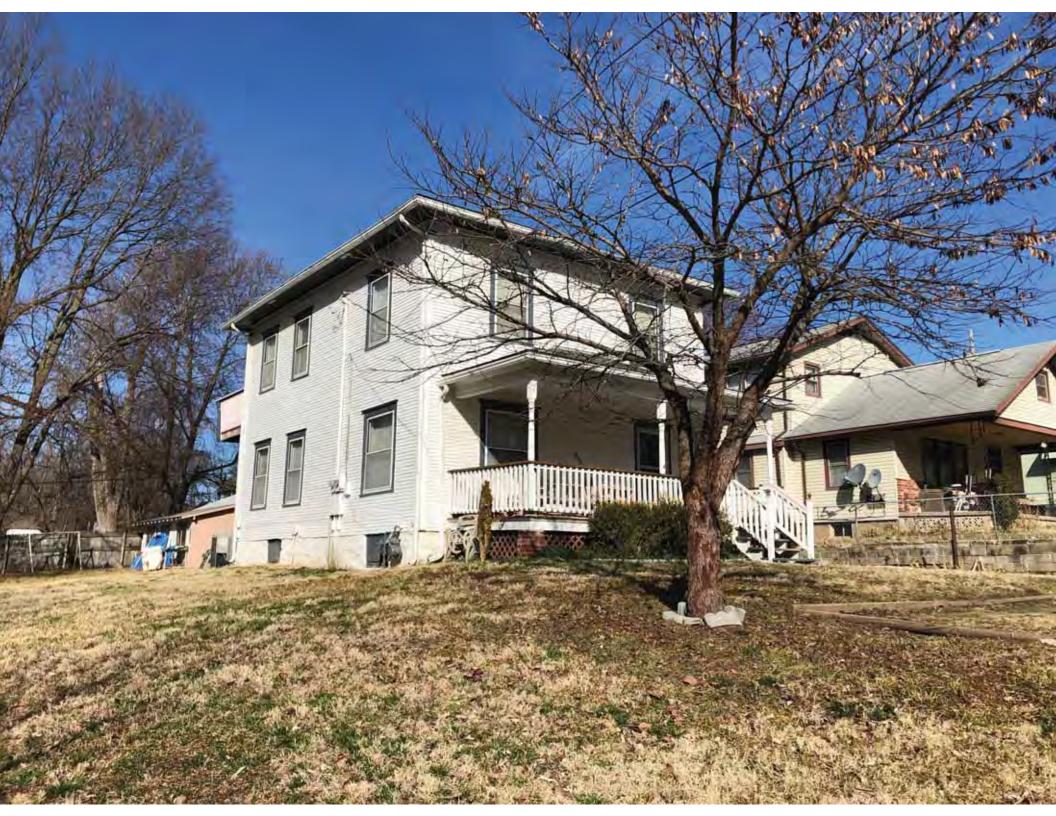

| 1. Survey No.<br>JA-AS-091-001                                                                                                                    |                          |          | Survey name:     Fairmount Phase I Survey                               |                     |                                                |                                                                                                                        |  |
|---------------------------------------------------------------------------------------------------------------------------------------------------|--------------------------|----------|-------------------------------------------------------------------------|---------------------|------------------------------------------------|------------------------------------------------------------------------------------------------------------------------|--|
| 3. County:                                                                                                                                        |                          | 4. Add   | dress (Street No.)                                                      | Street (name)       |                                                |                                                                                                                        |  |
| JA                                                                                                                                                |                          | 103      |                                                                         | S. Arlington Avenue |                                                |                                                                                                                        |  |
| 5.City:<br>Independence                                                                                                                           | Vicinity:                |          | ographical Referen<br>110071, -94.46290                                 |                     | 7. Township/Range/Section:<br>T: 50N R: 32W 32 |                                                                                                                        |  |
| 8.Historic name (if known):                                                                                                                       |                          |          |                                                                         | 9. Present/other    | r name (                                       | if known):                                                                                                             |  |
| 10. Ownership:  ⊠ Private □ Public                                                                                                                | ;                        |          | Historic use (if knov<br>mestic                                         | vn):                |                                                | urrent use:<br>nestic                                                                                                  |  |
| HISTORICAL INFORMA                                                                                                                                | TION                     |          |                                                                         |                     |                                                |                                                                                                                        |  |
| 12. Construction date: 1960                                                                                                                       |                          |          | 15. Architect:                                                          |                     |                                                | 18. Previously surveyed?  Cite survey name in box 22 cont. (page 3)                                                    |  |
| 13. Significant date/period:                                                                                                                      |                          |          | 16. Builder/contra                                                      | ictor:              |                                                | 19. On National Register?  ☐ individual ☐ district  Cite nomination name in box 22 cont. (page 3)                      |  |
| 14. Area(s) of significance:                                                                                                                      |                          |          | 17. Original or sig                                                     | nificant owner:     |                                                | 20. National Register eligible? ☐ individually eligible ☐ district potential (☐ C☐ NC) ☑ not eligible ☐ not determined |  |
| 21. History and significance of                                                                                                                   | on continua              | ition pa | ge. 🗵                                                                   | 22. Sources of ir   |                                                | on on continuation page. 🛛                                                                                             |  |
| ARCHITECTURAL INFO                                                                                                                                | RMATIC                   | ON.      |                                                                         |                     |                                                |                                                                                                                        |  |
| 23. Category of property:    building(s)   site     object                                                                                        |                          |          | 30: Roof material<br>Asphalt Shing                                      |                     |                                                | 37.Windows: ☐ historic ☐ replacement Pane arrangement: 1/1                                                             |  |
| 24. Vernacular or property type:<br>Split-Level                                                                                                   |                          |          | 31. Chimney placement:<br>N/A                                           |                     |                                                | 38. Acreage (rural):<br>Visible from public road? ☐                                                                    |  |
| 25. Architectural Style:<br>Ranch                                                                                                                 |                          |          | 32. Structural system: Frame                                            |                     |                                                | 39. Changes (describe in box 41 cont.)  Addition(s) Date(s): 2003                                                      |  |
| 26. Plan shape:<br>L-Plan                                                                                                                         |                          |          | 33. Exterior wall cladding:<br>Wood Shingle, Brick                      |                     |                                                | ☐ Altered Date(s): Unknown ☐ Moved Date(s): ☐ Other Date(s): Endangered by:                                            |  |
| 27. No. of stories:                                                                                                                               |                          |          | 34. Foundation material:<br>Concrete Block                              |                     |                                                |                                                                                                                        |  |
| 28. No. of bays (1st floor):                                                                                                                      |                          |          | 35. Basement type: Walkout                                              |                     |                                                | 40. No. of outbuildings (describe in box 40 cont.): 1                                                                  |  |
| 29. Roof type:<br>Gable, Hipped                                                                                                                   |                          |          | 36. Front porch type/placement:<br>Platform/Stoop Front                 |                     |                                                | 41. Further description of building features and associated resources on continuation page. ⊠                          |  |
| OTHER                                                                                                                                             |                          |          |                                                                         |                     |                                                |                                                                                                                        |  |
| 42. Current owner/address:                                                                                                                        |                          |          | 43.Form prepared by (name and org.): Kate Umlauf                        |                     | g.):                                           | 44. Survey date: 4/3/2020                                                                                              |  |
|                                                                                                                                                   |                          |          | WSP USA, Inc<br>1600 Baltimore Ave., Suite 100<br>Kansas City, MO 64108 |                     | Í                                              | 45. Photographer: Kelsey Lutz                                                                                          |  |
| FOR SHPO USE                                                                                                                                      |                          |          |                                                                         |                     |                                                |                                                                                                                        |  |
| Date entered in inventory:                                                                                                                        |                          |          | Level of survey                                                         | ☐ intensive         |                                                | Additional research needed?  ☐ yes ☐ no                                                                                |  |
| National Register Status:    listed   in listed district Name:   pending listing   eligible (district)   not eligible (district)   not determined | ble (individu<br>ligible | ally)    | Other:                                                                  |                     |                                                |                                                                                                                        |  |

41. (cont.) Description of primary resource. Expand box as necessary, or add continuation pages.

The main façade faces west. This split-level ranch features a long roof ridge running parallel to the front façade with a single hipped extension at the southern bay. The hipped extension is two bays wide and contains two sets of paired one-over-one windows set above two, banked, overhead garage doors. The upper story of the extension is clad in asbestos siding, while the basement level features brick facing matching the side gable façade. A concrete staircase with solid brick rail at the north side leads up to the single-leaf main entry door, which is placed within the L at the central bay of the main façade. The other two bays of the façade contain a three-part picture window and a one-over-one vinyl sash window at the far north bay. A secondary entrance door is placed below the picture window providing direct access to the basement. Additional features include an enclosed, shed roof porch addition to the rear, constructed in 2003 (as seen on aerial imagery). This building retains a sufficient level of integrity to be considered for NRHP eligibility; however, it is a common example of its type that lacks distinction and therefore historical significance.