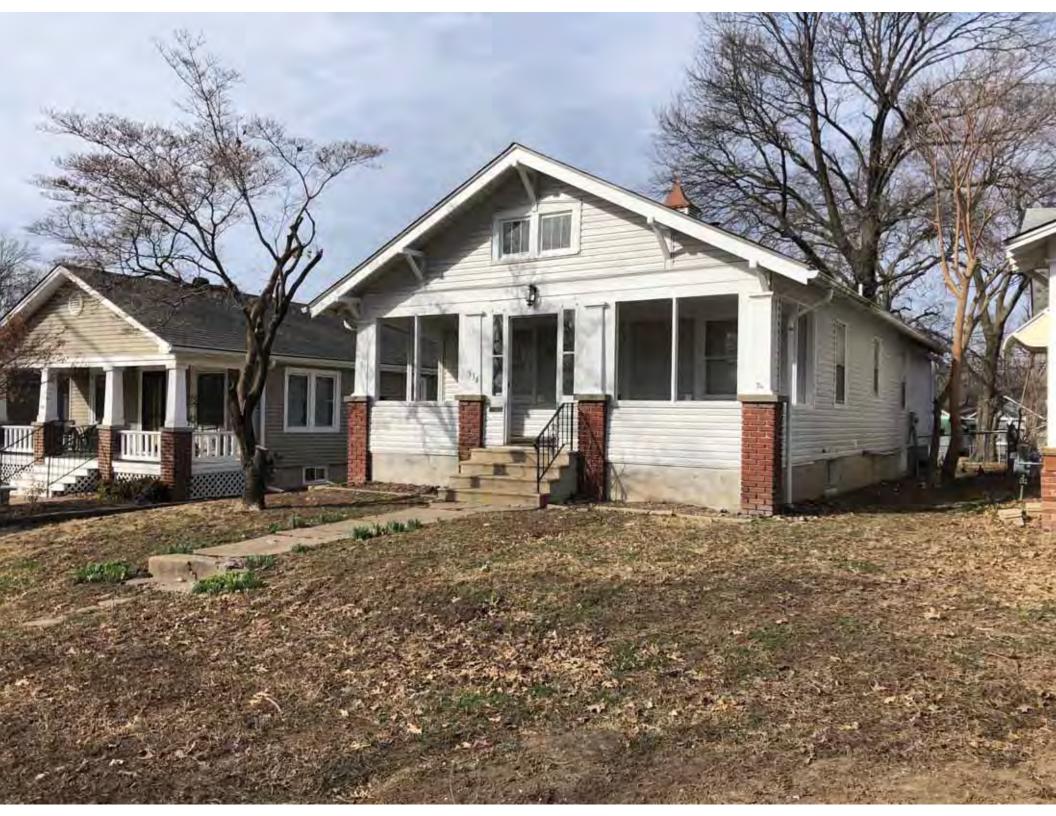

41. (cont.) Description of primary resource. Expand box as necessary, or add continuation pages.

The main façade faces west. This split-level ranch features a long roof ridge running parallel to the front façade with a single hipped extension at the southern bay. The hipped extension is two bays wide and contains two sets of paired one-over-one windows set above two, banked, overhead garage doors. The upper story of the extension is clad in asbestos siding, while the basement level features brick facing matching the side gable façade. A concrete staircase with solid brick rail at the north side leads up to the single-leaf main entry door, which is placed within the L at the central bay of the main façade. The other two bays of the façade contain a three-part picture window and a one-over-one vinyl sash window at the far north bay. A secondary entrance door is placed below the picture window providing direct access to the basement. Additional features include an enclosed, shed roof porch addition to the rear, constructed in 2003 (as seen on aerial imagery). This building retains a sufficient level of integrity to be considered for NRHP eligibility; however, it is a common example of its type that lacks distinction and therefore historical significance.