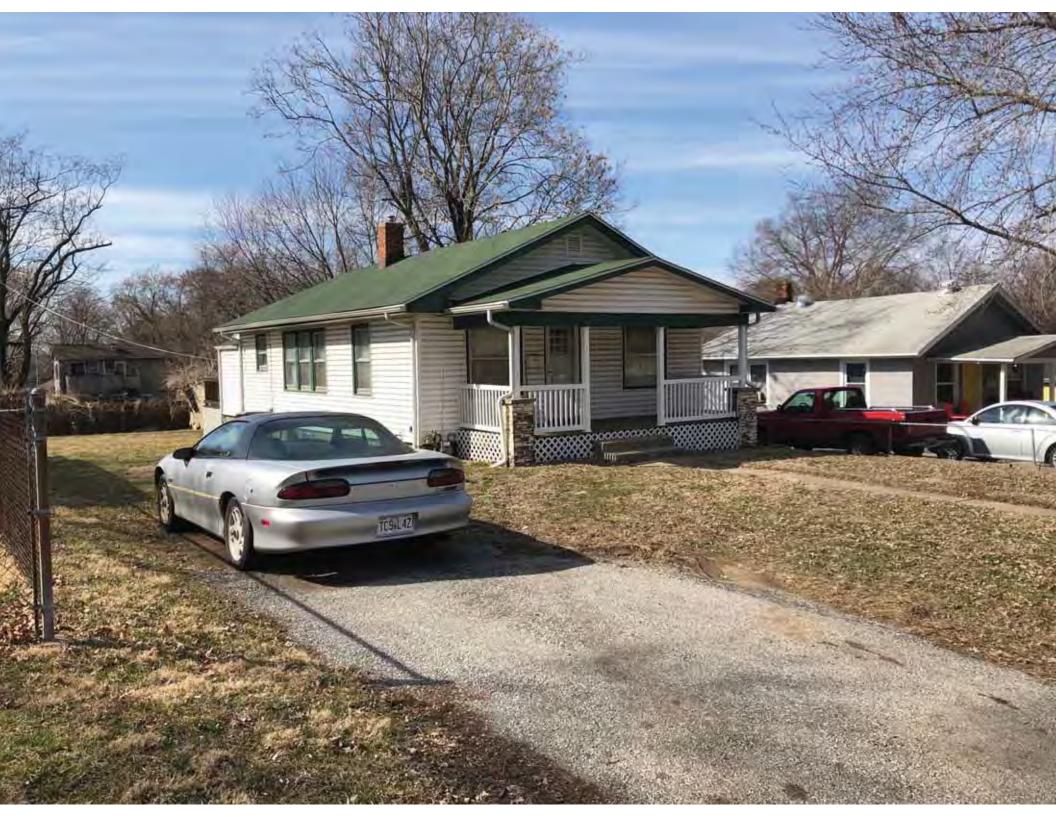

| 1. Survey No.<br>JA-AS-091-001                                                                                                                    |                          |          | Survey name:     Fairmount Phase I Survey                               |                     |                                                |                                                                                                                        |  |
|---------------------------------------------------------------------------------------------------------------------------------------------------|--------------------------|----------|-------------------------------------------------------------------------|---------------------|------------------------------------------------|------------------------------------------------------------------------------------------------------------------------|--|
| 3. County:                                                                                                                                        |                          | 4. Add   | dress (Street No.)                                                      | Street (name)       |                                                |                                                                                                                        |  |
| JA                                                                                                                                                |                          | 103      |                                                                         | S. Arlington Avenue |                                                |                                                                                                                        |  |
| 5.City:<br>Independence                                                                                                                           | Vicinity:                |          | ographical Referen<br>110071, -94.46290                                 |                     | 7. Township/Range/Section:<br>T: 50N R: 32W 32 |                                                                                                                        |  |
| 8.Historic name (if known):                                                                                                                       |                          |          |                                                                         | 9. Present/other    | r name (                                       | if known):                                                                                                             |  |
| 10. Ownership:  ⊠ Private □ Public                                                                                                                | ;                        |          | Historic use (if knov<br>mestic                                         | vn):                |                                                | urrent use:<br>nestic                                                                                                  |  |
| HISTORICAL INFORMA                                                                                                                                | TION                     |          |                                                                         |                     |                                                |                                                                                                                        |  |
| 12. Construction date: 1960                                                                                                                       |                          |          | 15. Architect:                                                          |                     |                                                | 18. Previously surveyed?  Cite survey name in box 22 cont. (page 3)                                                    |  |
| 13. Significant date/period:                                                                                                                      |                          |          | 16. Builder/contra                                                      | ictor:              |                                                | 19. On National Register?  ☐ individual ☐ district  Cite nomination name in box 22 cont. (page 3)                      |  |
| 14. Area(s) of significance:                                                                                                                      |                          |          | 17. Original or sig                                                     | nificant owner:     |                                                | 20. National Register eligible? ☐ individually eligible ☐ district potential (☐ C☐ NC) ☑ not eligible ☐ not determined |  |
| 21. History and significance of                                                                                                                   | on continua              | ition pa | ge. 🗵                                                                   | 22. Sources of ir   |                                                | on on continuation page. 🛛                                                                                             |  |
| ARCHITECTURAL INFO                                                                                                                                | RMATIC                   | ON.      |                                                                         |                     |                                                |                                                                                                                        |  |
| 23. Category of property:    building(s)   site     object                                                                                        |                          |          | 30: Roof material<br>Asphalt Shing                                      |                     |                                                | 37.Windows: ☐ historic ☐ replacement Pane arrangement: 1/1                                                             |  |
| 24. Vernacular or property type:<br>Split-Level                                                                                                   |                          |          | 31. Chimney placement:<br>N/A                                           |                     |                                                | 38. Acreage (rural):<br>Visible from public road? ☐                                                                    |  |
| 25. Architectural Style:<br>Ranch                                                                                                                 |                          |          | 32. Structural system: Frame                                            |                     |                                                | 39. Changes (describe in box 41 cont.)  Addition(s) Date(s): 2003                                                      |  |
| 26. Plan shape:<br>L-Plan                                                                                                                         |                          |          | 33. Exterior wall cladding:<br>Wood Shingle, Brick                      |                     |                                                | ☐ Altered Date(s): Unknown ☐ Moved Date(s): ☐ Other Date(s): Endangered by:                                            |  |
| 27. No. of stories:                                                                                                                               |                          |          | 34. Foundation material:<br>Concrete Block                              |                     |                                                |                                                                                                                        |  |
| 28. No. of bays (1st floor):                                                                                                                      |                          |          | 35. Basement type: Walkout                                              |                     |                                                | 40. No. of outbuildings (describe in box 40 cont.): 1                                                                  |  |
| 29. Roof type:<br>Gable, Hipped                                                                                                                   |                          |          | 36. Front porch type/placement:<br>Platform/Stoop Front                 |                     |                                                | 41. Further description of building features and associated resources on continuation page. ⊠                          |  |
| OTHER                                                                                                                                             |                          |          |                                                                         |                     |                                                |                                                                                                                        |  |
| 42. Current owner/address:                                                                                                                        |                          |          | 43.Form prepared by (name and org.): Kate Umlauf                        |                     | g.):                                           | 44. Survey date: 4/3/2020                                                                                              |  |
|                                                                                                                                                   |                          |          | WSP USA, Inc<br>1600 Baltimore Ave., Suite 100<br>Kansas City, MO 64108 |                     | Í                                              | 45. Photographer: Kelsey Lutz                                                                                          |  |
| FOR SHPO USE                                                                                                                                      |                          |          |                                                                         |                     |                                                |                                                                                                                        |  |
| Date entered in inventory:                                                                                                                        |                          |          | Level of survey                                                         | ☐ intensive         |                                                | Additional research needed?  ☐ yes ☐ no                                                                                |  |
| National Register Status:    listed   in listed district Name:   pending listing   eligible (district)   not eligible (district)   not determined | ble (individu<br>ligible | ally)    | Other:                                                                  |                     |                                                |                                                                                                                        |  |

40. (cont.) Description of environment and outbuildings. Expand box as necessary, or add continuation pages.

This single-family house is located along S. Arlington Avenue in a residential area. A one-story, two bay garage with two overhead doors is clad in asbestos siding and placed to the east of the house along the rear property line. This garage was constructed less than 50 years ago (the building appears on aerial imagery between 1970 and 1990) and therefore does not meet the age requirement for NRHP evaluation. Additionally, this building does not possess exceptional significance under Criteria Consideration G for properties less than 50 years in age.

41. (cont.) Description of primary resource. Expand box as necessary, or add continuation pages.

The main façade faces west. This split-level ranch features a long roof ridge running parallel to the front façade with a single hipped extension at the southern bay. The hipped extension is two bays wide and contains two sets of paired one-over-one windows set above two, banked, overhead garage doors. The upper story of the extension is clad in asbestos siding, while the basement level features brick facing matching the side gable façade. A concrete staircase with solid brick rail at the north side leads up to the single-leaf main entry door, which is placed within the L at the central bay of the main façade. The other two bays of the façade contain a three-part picture window and a one-over-one vinyl sash window at the far north bay. A secondary entrance door is placed below the picture window providing direct access to the basement. Additional features include an enclosed, shed roof porch addition to the rear, constructed in 2003 (as seen on aerial imagery). This building retains a sufficient level of integrity to be considered for NRHP eligibility; however, it is a common example of its type that lacks distinction and therefore historical significance.