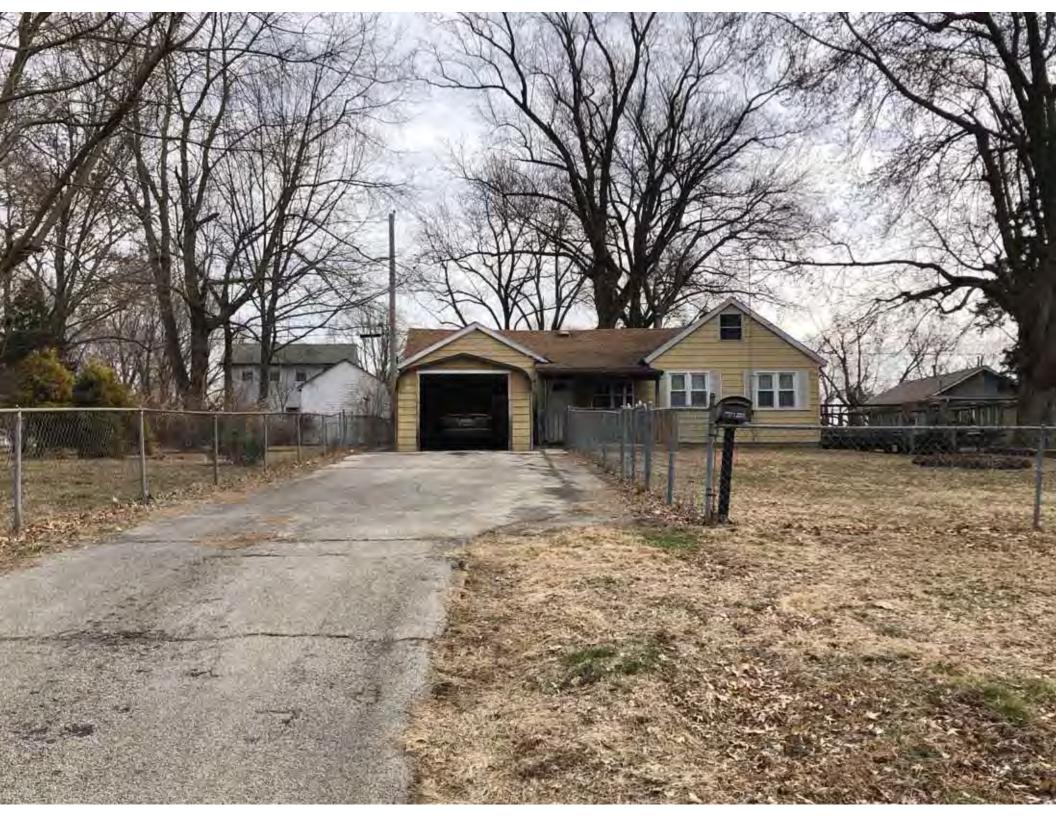

40. (cont.) Description of environment and outbuildings. Expand box as necessary, or add continuation pages.

This single-family house is located along S. Arlington Avenue in a residential area. A one-story, two bay garage with two overhead doors is clad in asbestos siding and placed to the east of the house along the rear property line. This garage was constructed less than 50 years ago (the building appears on aerial imagery between 1970 and 1990) and therefore does not meet the age requirement for NRHP evaluation. Additionally, this building does not possess exceptional significance under Criteria Consideration G for properties less than 50 years in age.

41. (cont.) Description of primary resource. Expand box as necessary, or add continuation pages.

The main façade faces west. This split-level ranch features a long roof ridge running parallel to the front façade with a single hipped extension at the southern bay. The hipped extension is two bays wide and contains two sets of paired one-over-one windows set above two, banked, overhead garage doors. The upper story of the extension is clad in asbestos siding, while the basement level features brick facing matching the side gable façade. A concrete staircase with solid brick rail at the north side leads up to the single-leaf main entry door, which is placed within the L at the central bay of the main façade. The other two bays of the façade contain a three-part picture window and a one-over-one vinyl sash window at the far north bay. A secondary entrance door is placed below the picture window providing direct access to the basement. Additional features include an enclosed, shed roof porch addition to the rear, constructed in 2003 (as seen on aerial imagery). This building retains a sufficient level of integrity to be considered for NRHP eligibility; however, it is a common example of its type that lacks distinction and therefore historical significance.