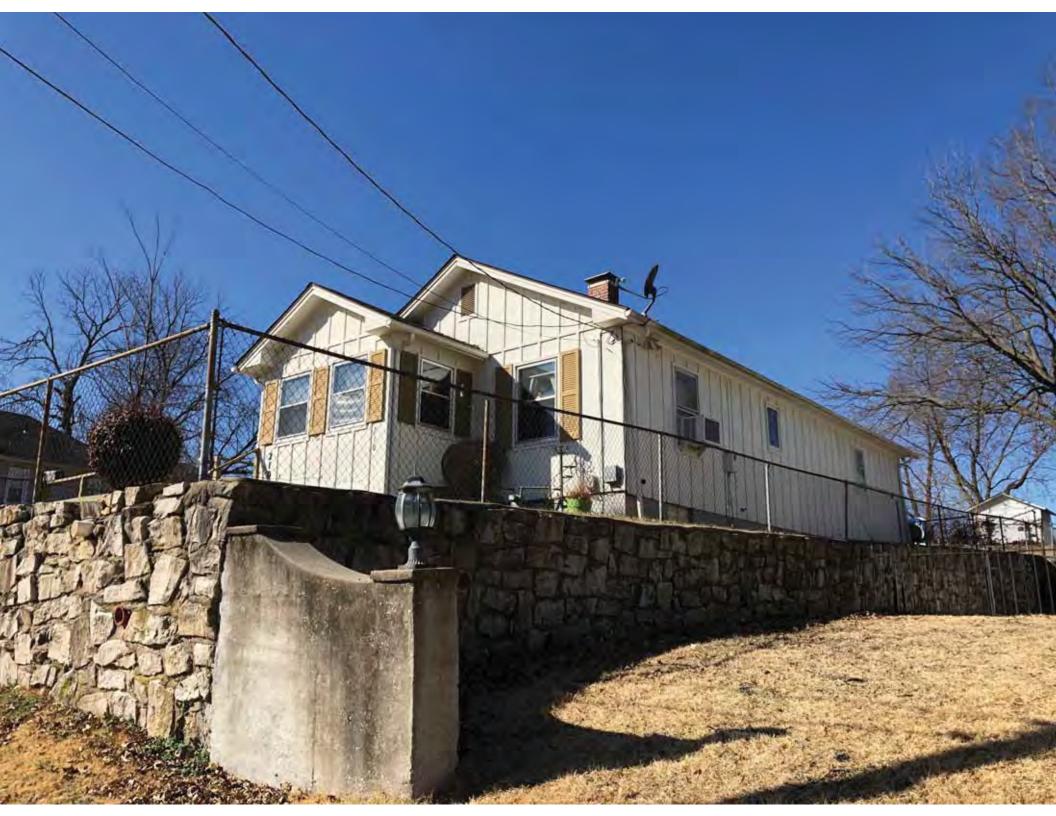

40. (cont.) Description of environment and outbuildings. Expand box as necessary, or add continuation pages.

This single-family house is located along S. Arlington Avenue in a residential area. A one-story, two bay garage with two overhead doors is clad in asbestos siding and placed to the east of the house along the rear property line. This garage was constructed less than 50 years ago (the building appears on aerial imagery between 1970 and 1990) and therefore does not meet the age requirement for NRHP evaluation. Additionally, this building does not possess exceptional significance under Criteria Consideration G for properties less than 50 years in age.

41. (cont.) Description of primary resource. Expand box as necessary, or add continuation pages.

The main façade faces west. This split-level ranch features a long roof ridge running parallel to the front façade with a single hipped extension at the southern bay. The hipped extension is two bays wide and contains two sets of paired one-over-one windows set above two, banked, overhead garage doors. The upper story of the extension is clad in asbestos siding, while the basement level features brick facing matching the side gable façade. A concrete staircase with solid brick rail at the north side leads up to the single-leaf main entry door, which is placed within the L at the central bay of the main façade. The other two bays of the façade contain a three-part picture window and a one-over-one vinyl sash window at the far north bay. A secondary entrance door is placed below the picture window providing direct access to the basement. Additional features include an enclosed, shed roof porch addition to the rear, constructed in 2003 (as seen on aerial imagery). This building retains a sufficient level of integrity to be considered for NRHP eligibility; however, it is a common example of its type that lacks distinction and therefore historical significance.