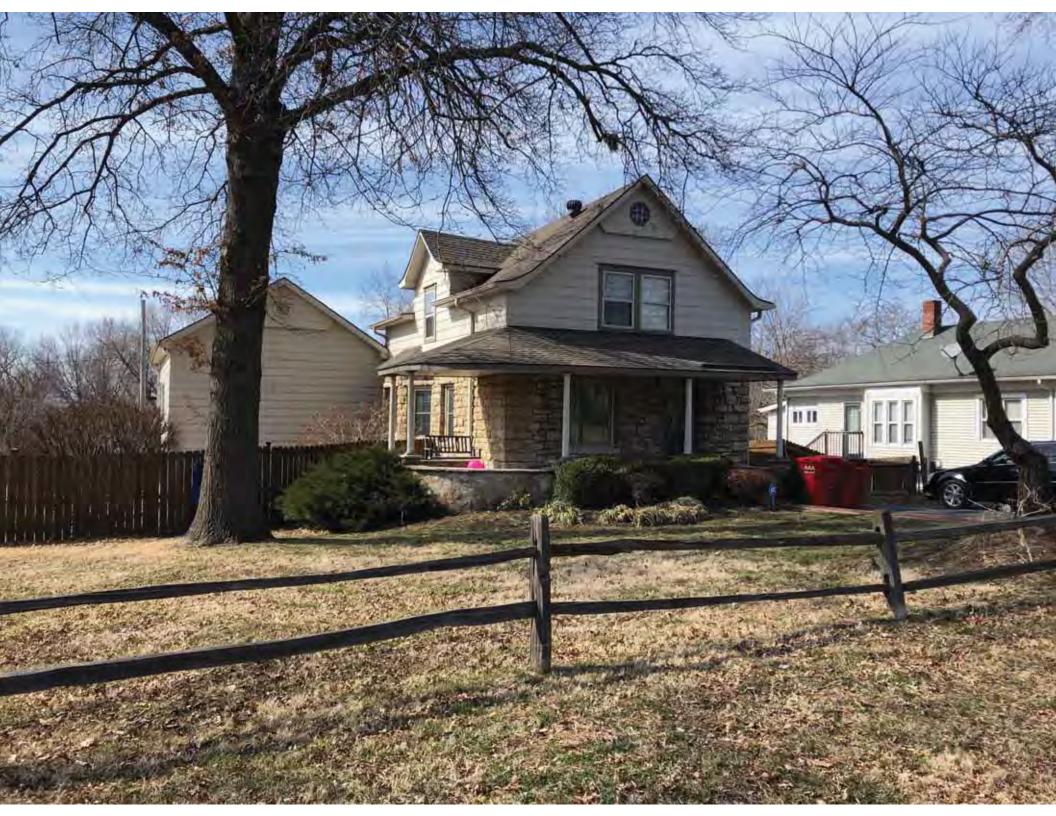

40. (cont.) Description of environment and outbuildings. Expand box as necessary, or add continuation pages.

This single-family house is located along S. Arlington Avenue in a residential area. A one-story, two bay garage with two overhead doors is clad in asbestos siding and placed to the east of the house along the rear property line. This garage was constructed less than 50 years ago (the building appears on aerial imagery between 1970 and 1990) and therefore does not meet the age requirement for NRHP evaluation. Additionally, this building does not possess exceptional significance under Criteria Consideration G for properties less than 50 years in age.

41. (cont.) Description of primary resource. Expand box as necessary, or add continuation pages.

The main façade faces west. This split-level ranch features a long roof ridge running parallel to the front façade with a single hipped extension at the southern bay. The hipped extension is two bays wide and contains two sets of paired one-over-one windows set above two, banked, overhead garage doors. The upper story of the extension is clad in asbestos siding, while the basement level features brick facing matching the side gable façade. A concrete staircase with solid brick rail at the north side leads up to the single-leaf main entry door, which is placed within the L at the central bay of the main façade. The other two bays of the façade contain a three-part picture window and a one-over-one vinyl sash window at the far north bay. A secondary entrance door is placed below the picture window providing direct access to the basement. Additional features include an enclosed, shed roof porch addition to the rear, constructed in 2003 (as seen on aerial imagery). This building retains a sufficient level of integrity to be considered for NRHP eligibility; however, it is a common example of its type that lacks distinction and therefore historical significance.