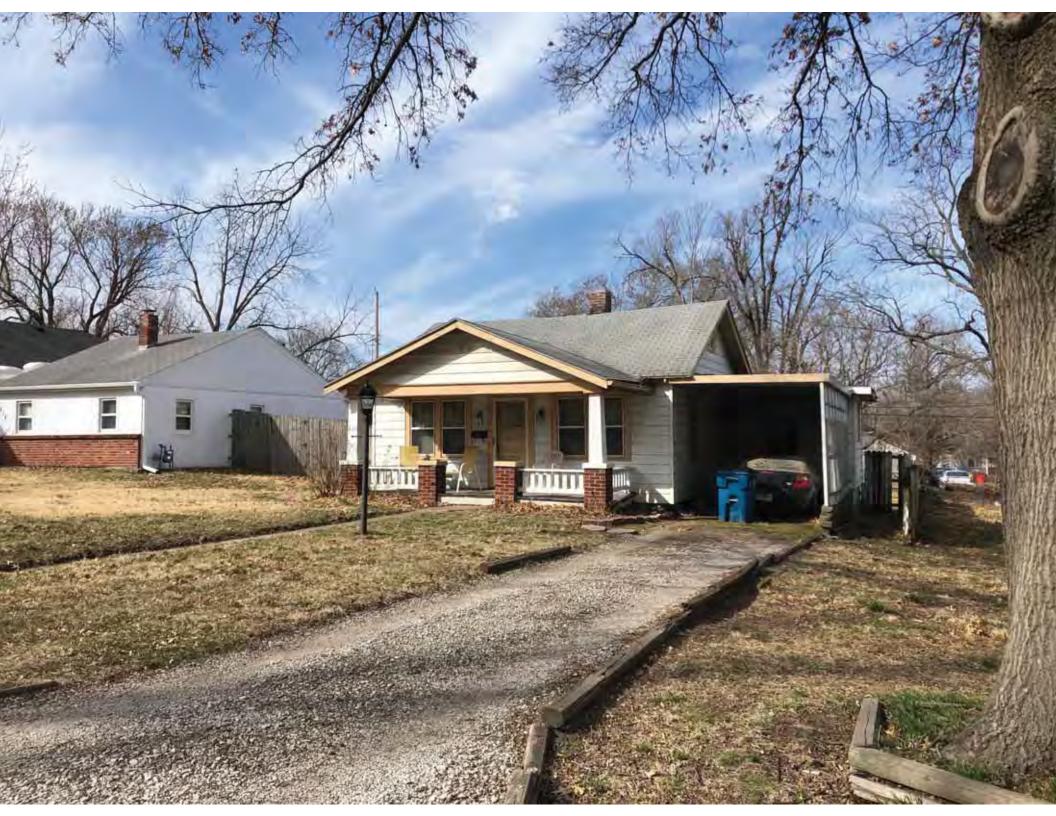

40. (cont.) Description of environment and outbuildings. Expand box as necessary, or add continuation pages.

This single-family house is located along S. Arlington Avenue in a residential area. A one-story, two bay garage with two overhead doors is clad in asbestos siding and placed to the east of the house along the rear property line. This garage was constructed less than 50 years ago (the building appears on aerial imagery between 1970 and 1990) and therefore does not meet the age requirement for NRHP evaluation. Additionally, this building does not possess exceptional significance under Criteria Consideration G for properties less than 50 years in age.

41. (cont.) Description of primary resource. Expand box as necessary, or add continuation pages.

The main façade faces west. This split-level ranch features a long roof ridge running parallel to the front façade with a single hipped extension at the southern bay. The hipped extension is two bays wide and contains two sets of paired one-over-one windows set above two, banked, overhead garage doors. The upper story of the extension is clad in asbestos siding, while the basement level features brick facing matching the side gable façade. A concrete staircase with solid brick rail at the north side leads up to the single-leaf main entry door, which is placed within the L at the central bay of the main façade. The other two bays of the façade contain a three-part picture window and a one-over-one vinyl sash window at the far north bay. A secondary entrance door is placed below the picture window providing direct access to the basement. Additional features include an enclosed, shed roof porch addition to the rear, constructed in 2003 (as seen on aerial imagery). This building retains a sufficient level of integrity to be considered for NRHP eligibility; however, it is a common example of its type that lacks distinction and therefore historical significance.