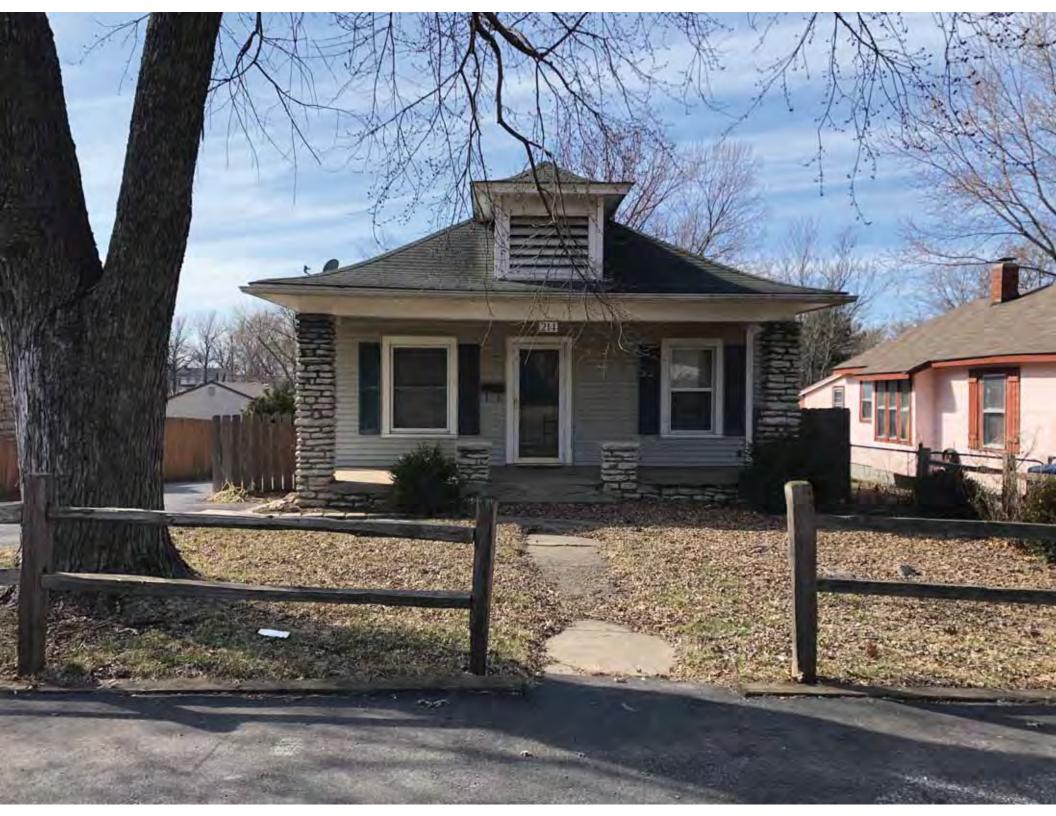

40. (cont.) Description of environment and outbuildings. Expand box as necessary, or add continuation pages.

This single-family house is located along S. Arlington Avenue in a residential area. This property does not contain outbuildings.

41. (cont.) Description of primary resource. Expand box as necessary, or add continuation pages.

The main façade faces west. This single-story, hipped duplex features a symmetrical main façade with two sets of paired one-over-one vinyl sash windows in the central two bays flanked by a single leaf entrance door and single window opening. A shared wooden deck with simple squared railing spans the central four bays above two, banked, overhead garage doors. Curving concrete steps frame each side of the central driveway leading to each entry door. Fenestration on the secondary façades includes one-over-one vinyl sash windows. This building retains a sufficient level of integrity to be considered for NRHP eligibility; however, it is a common example of its type that lacks distinction and therefore historical significance.