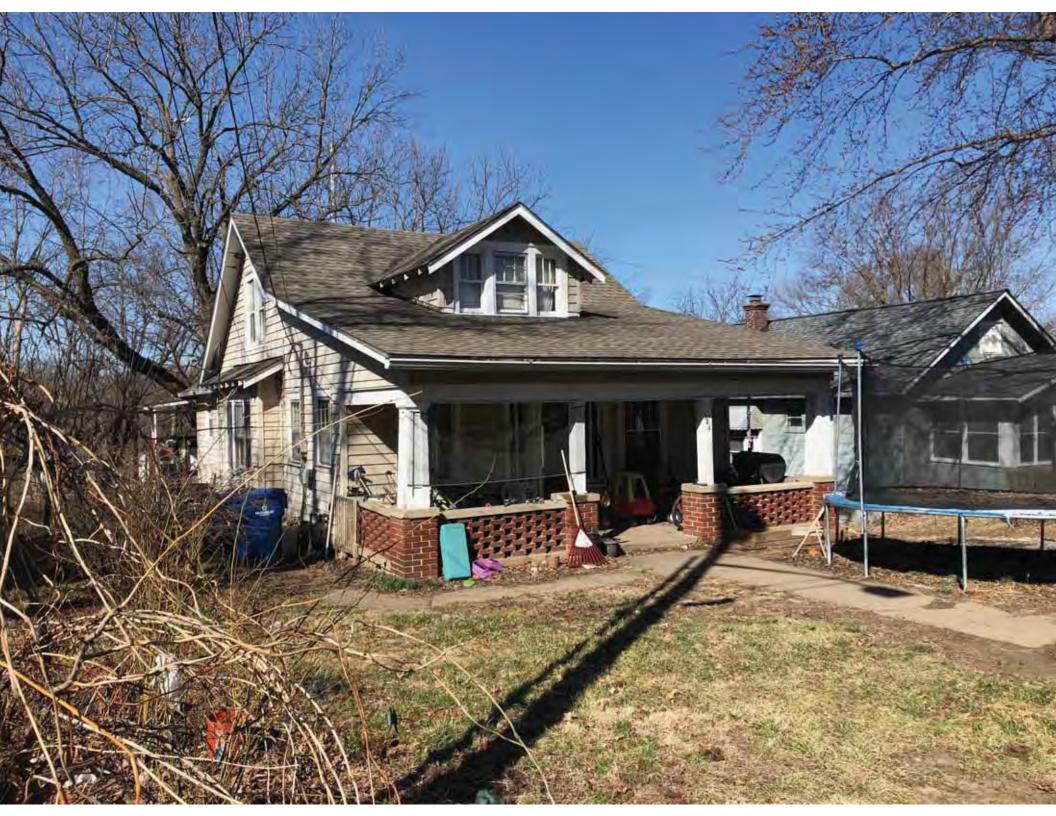

features two outer, battered wood columns, and two inner wood posts, all supported by brick plinths and a decorative brick rail with concrete coping. A gabled dormer with exposed rafter tails and three sash windows is placed centrally at the front slope of the roof. A central, six-over-one sash window replaced an original, three-over-one wood sash window (replaced between 2011 and 2020 based on Google Street View imagery of the house). Additional features include a bay window with shed roof and exposed rafter tails, centered at the south façade, and a single-story gabled addition to the rear. This building retains a sufficient level of integrity to be considered for NRHP eligibility; however, it is a common example of its type that lacks distinction and therefore historical significance.







| 1. Survey No.<br>JA-AS-091-132                                                                                                                                    |                | Survey name:     Fairmount Phase I Survey |                                                                         |                  |      |                                                                                                                        |  |
|-------------------------------------------------------------------------------------------------------------------------------------------------------------------|----------------|-------------------------------------------|-------------------------------------------------------------------------|------------------|------|-----------------