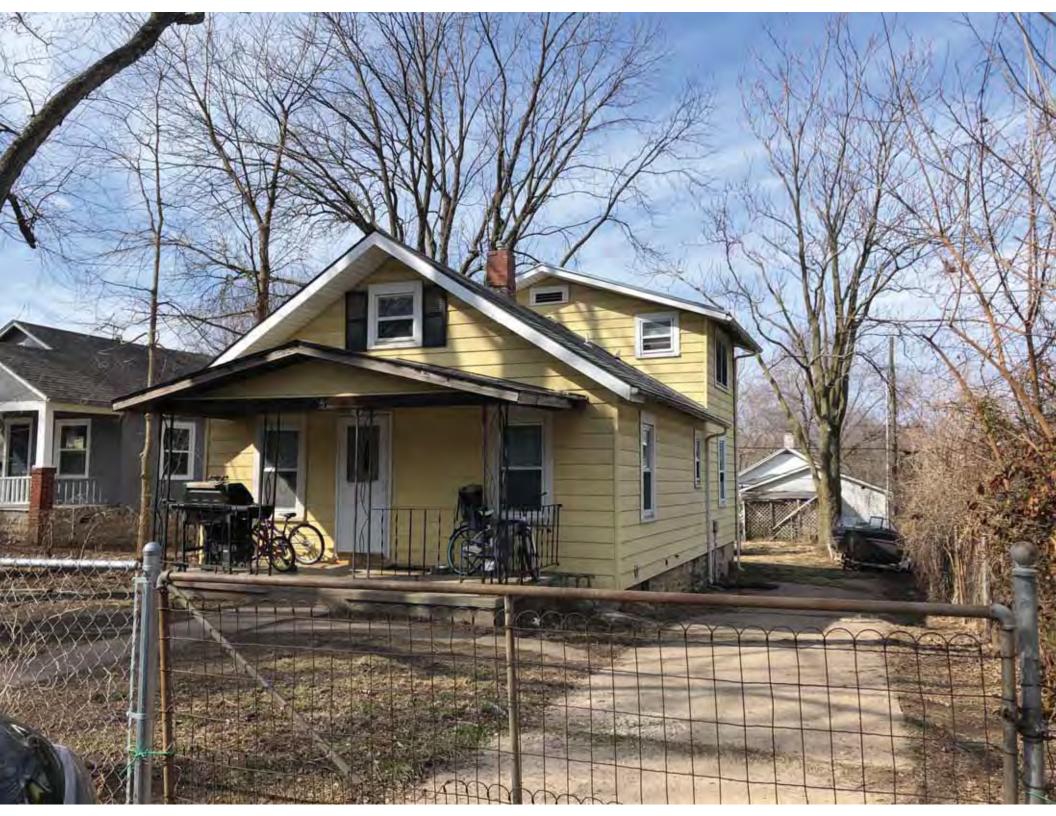

41. (cont.) Description of primary resource. Expand box as necessary, or add continuation pages.

The main façade faces west. This single-story, hipped duplex features a symmetrical main façade with two sets of paired one-over-one vinyl sash windows in the central two bays flanked by a single leaf entrance door and single window opening. A shared wooden deck with simple squared railing spans the central four bays above two, banked, overhead garage doors. Curving concrete steps frame each side of the central driveway leading to each entry door. Fenestration on the secondary façades includes one-over-one vinyl sash windows. This building retains a sufficient level of integrity to be considered for NRHP eligibility; however, it is a common example of its type that lacks distinction and therefore historical significance.