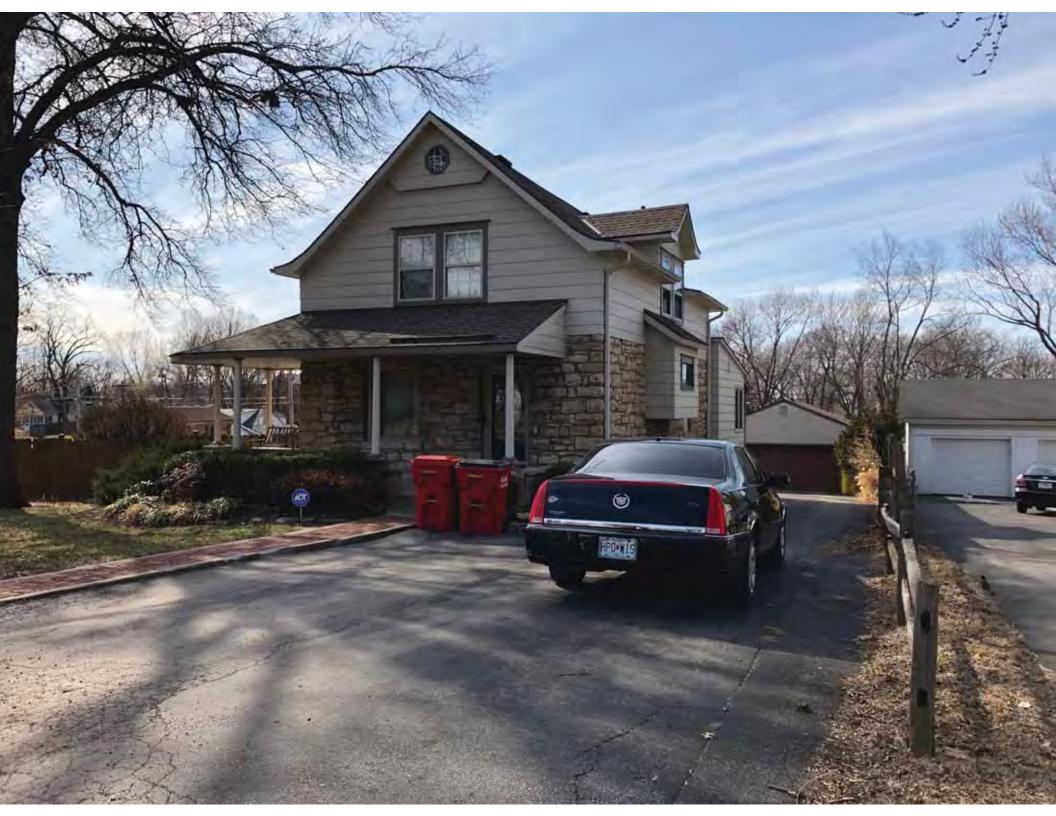

40. (cont.) Description of environment and outbuildings. Expand box as necessary, or add continuation pages.

This single-family house is located along S. Arlington Avenue in a residential area. This property does not contain outbuildings.

41. (cont.) Description of primary resource. Expand box as necessary, or add continuation pages.

The main façade faces west. This single-story, hipped duplex features a symmetrical main façade with two sets of paired one-over-one vinyl sash windows in the central two bays flanked by a single leaf entrance door and single window opening. A shared wooden deck with simple squared railing spans the central four bays above two, banked, overhead garage doors. Curving concrete steps frame each side of the central driveway leading to each entry door. Fenestration on the secondary façades includes one-over-one vinyl sash windows. This building retains a sufficient level of integrity to be considered for NRHP eligibility; however, it is a common example of its type that lacks distinction and therefore historical significance.