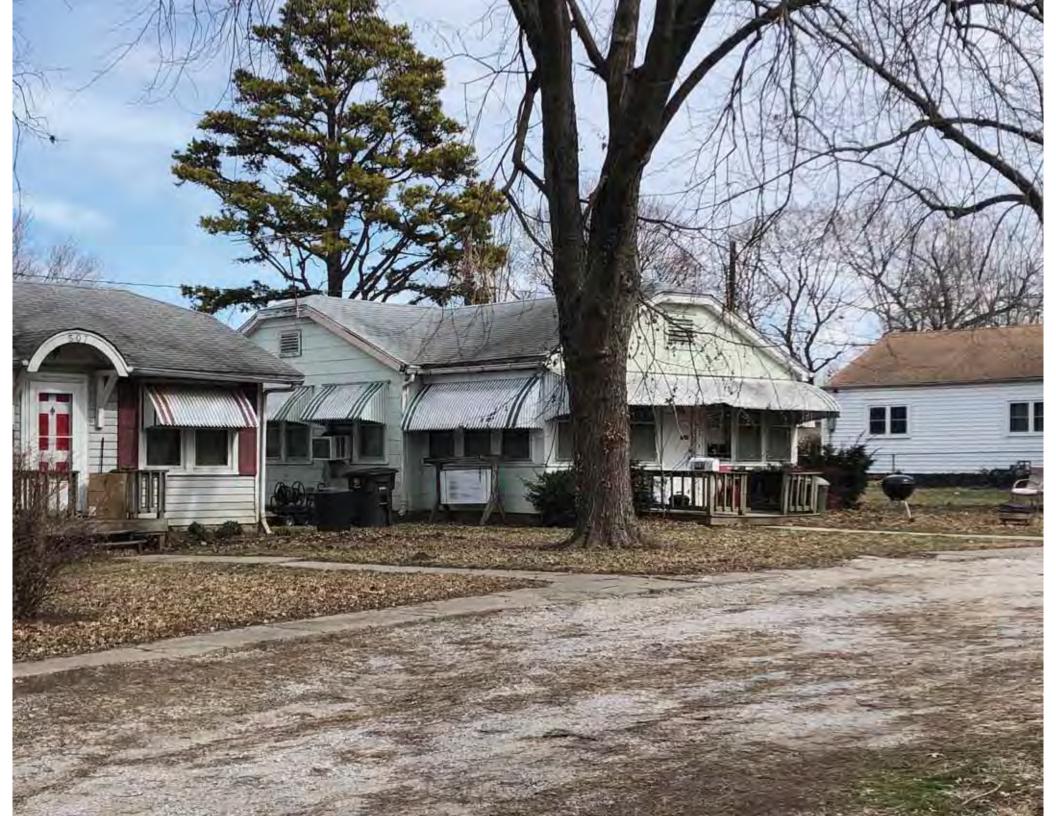

40. (cont.) Description of environment and outbuildings. Expand box as necessary, or add continuation pages.

This single-family house is located along S. Arlington Avenue in a residential area. This property does not contain outbuildings.

41. (cont.) Description of primary resource. Expand box as necessary, or add continuation pages.

The main façade faces west. This single-story, hipped duplex features a symmetrical main façade with two sets of paired one-over-one vinyl sash windows in the central two bays flanked by a single leaf entrance door and single window opening. A shared wooden deck with simple squared railing spans the central four bays above two, banked, overhead garage doors. Curving concrete steps frame each side of the central driveway leading to each entry door. Fenestration on the secondary façades includes one-over-one vinyl sash windows. This building retains a sufficient level of integrity to be considered for NRHP eligibility; however, it is a common example of its type that lacks distinction and therefore historical significance.