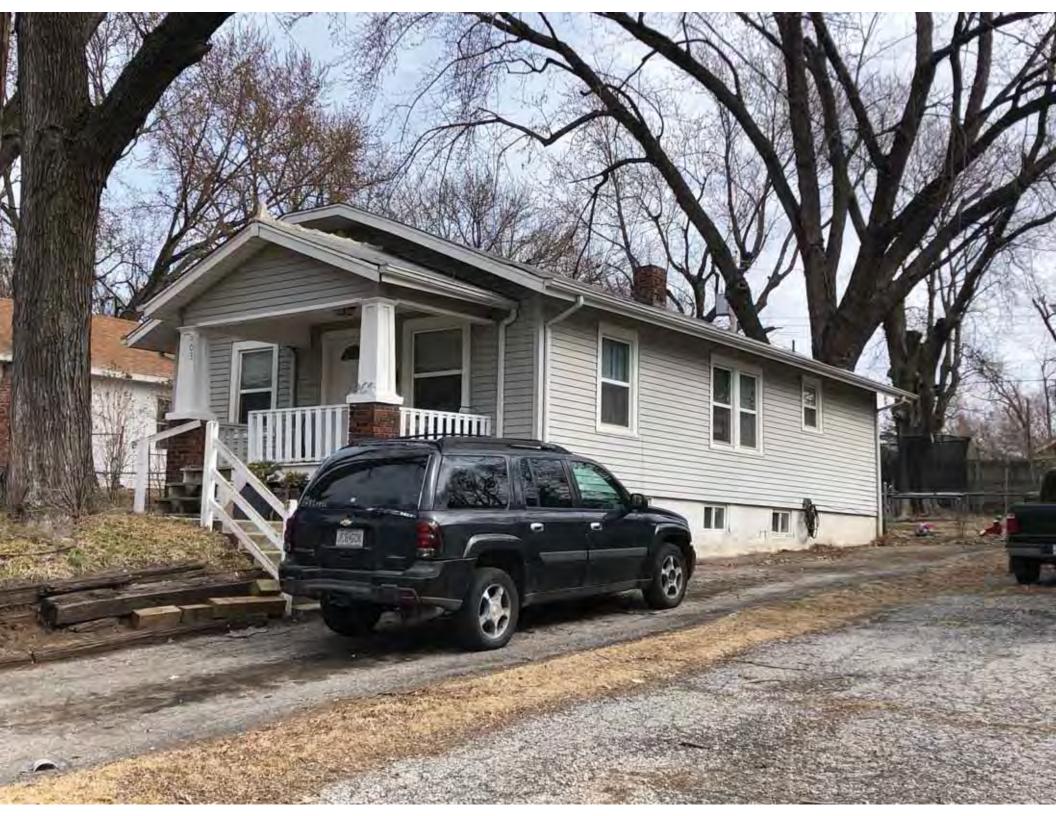

41. (cont.) Description of primary resource. Expand box as necessary, or add continuation pages.

The main façade faces west. This single-story, hipped duplex features a symmetrical main façade with two sets of paired one-over-one vinyl sash windows in the central two bays flanked by a single leaf entrance door and single window opening. A shared wooden deck with simple squared railing spans the central four bays above two, banked, overhead garage doors. Curving concrete steps frame each side of the central driveway leading to each entry door. Fenestration on the secondary façades includes one-over-one vinyl sash windows. This building retains a sufficient level of integrity to be considered for NRHP eligibility; however, it is a common example of its type that lacks distinction and therefore historical significance.