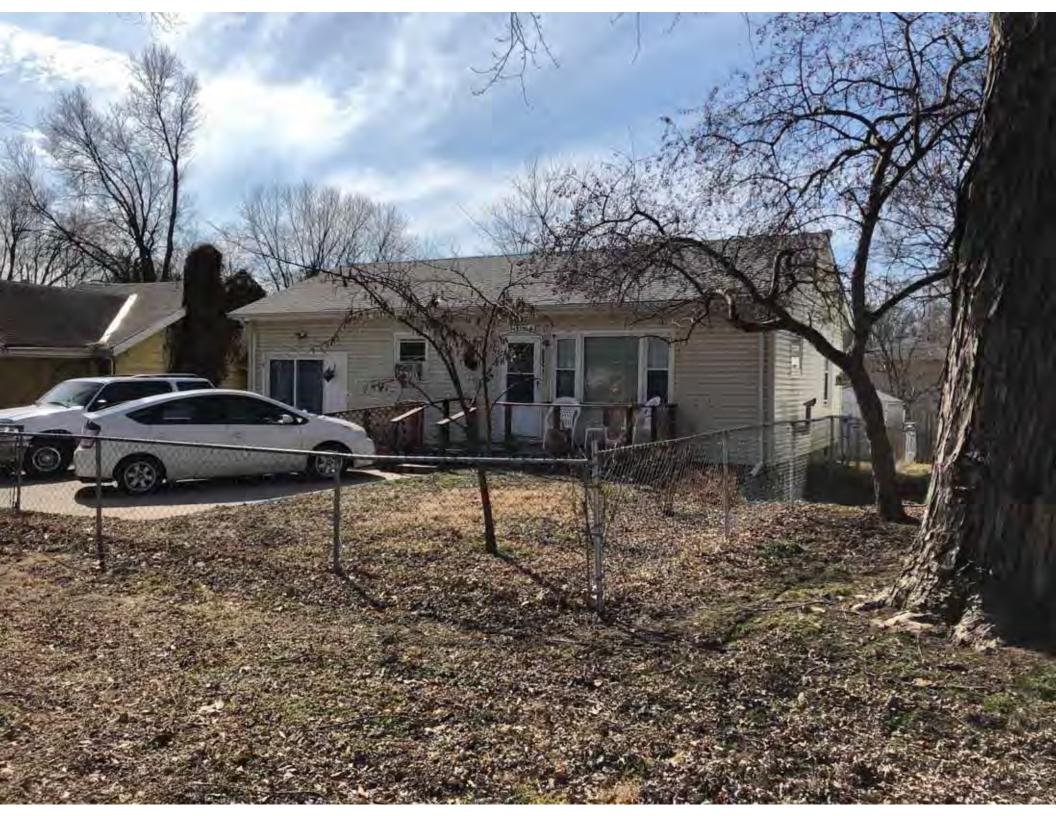

40. (cont.) Description of environment and outbuildings. Expand box as necessary, or add continuation pages.

This single-family house is located along S. Arlington Avenue in a residential area. This property does not contain outbuildings.

41. (cont.) Description of primary resource. Expand box as necessary, or add continuation pages.

The main façade faces west. This single-story, hipped duplex features a symmetrical main façade with two sets of paired one-over-one vinyl sash windows in the central two bays flanked by a single leaf entrance door and single window opening. A shared wooden deck with simple squared railing spans the central four bays above two, banked, overhead garage doors. Curving concrete steps frame each side of the central driveway leading to each entry door. Fenestration on the secondary façades includes one-over-one vinyl sash windows. This building retains a sufficient level of integrity to be considered for NRHP eligibility; however, it is a common example of its type that lacks distinction and therefore historical significance.