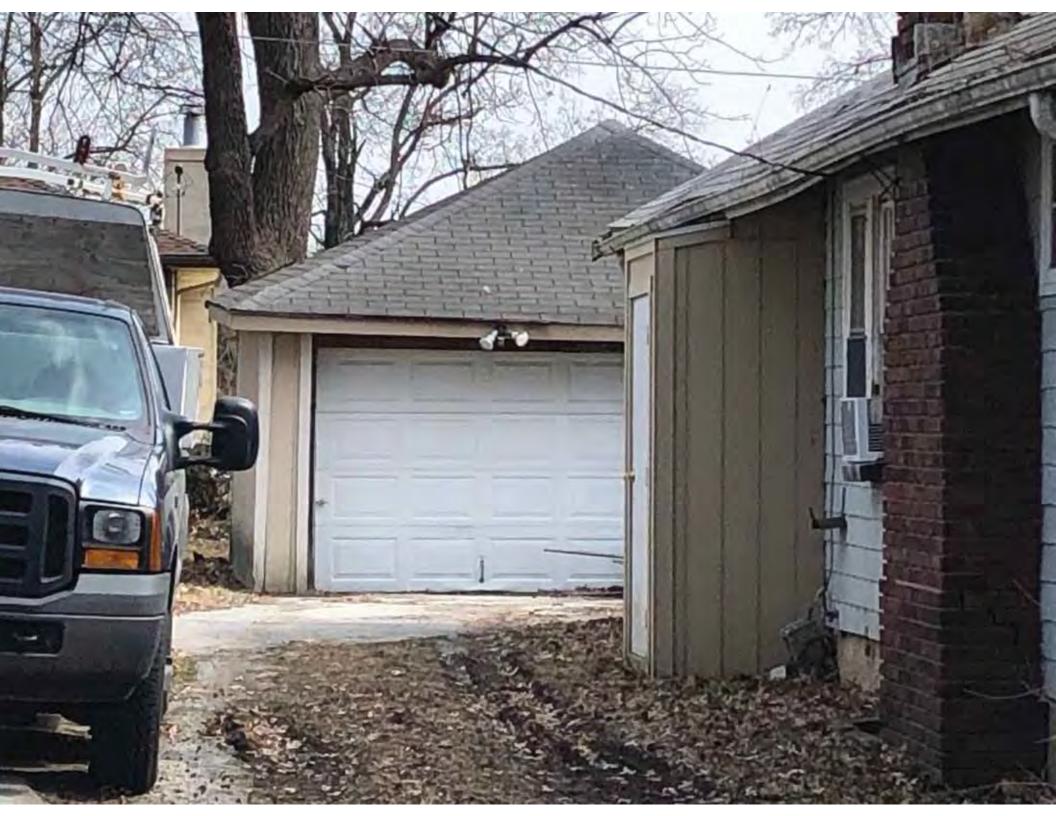

40. (cont.) Description of environment and outbuildings. Expand box as necessary, or add continuation pages.

This single-family house is located along S. Arlington Avenue in a residential area. A one-story, two bay garage with two overhead doors is clad in asbestos siding and placed to the east of the house along the rear property line. This garage was constructed less than 50 years ago (the building appears on aerial imagery between 1970 and 1990) and therefore does not meet the age requirement for NRHP evaluation. Additionally, this building does not possess exceptional significance under Criteria Consideration G for properties less than 50 years in age.