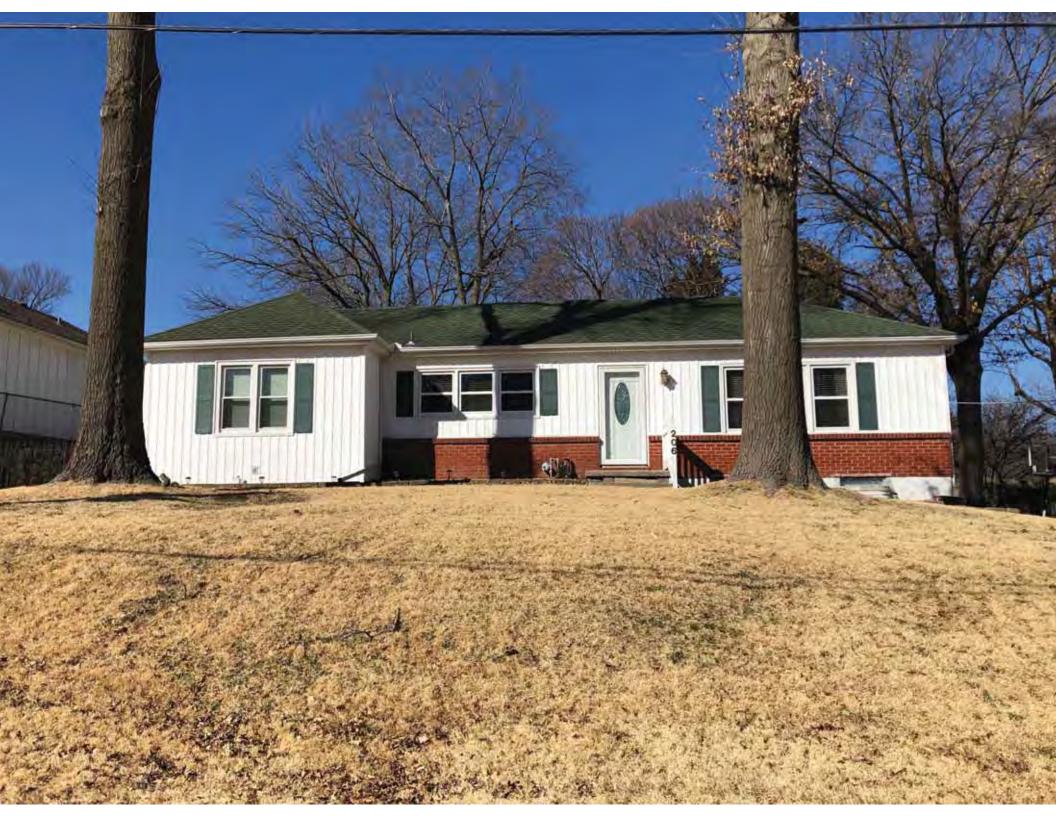

| 1. Survey No.<br>JA-AS-091-002           |               |          | 2. Survey name: Fairmount Phase I Survey                |                                                   |          |                                                                                             |  |
|------------------------------------------|---------------|----------|---------------------------------------------------------|---------------------------------------------------|----------|---------------------------------------------------------------------------------------------|--|
| 3. County:                               |               | 4. Ad    | dress (Street No.)                                      | Street (name)                                     |          |                                                                                             |  |
| JA                                       |               | 105-1    | , ,                                                     | S. Arlington Avenue                               |          |                                                                                             |  |
| 5.City:                                  | Vicinity:     |          | eographical Referen                                     |                                                   |          | nship/Range/Section:                                                                        |  |
| Independence                             |               |          | .109732, -94.463112                                     |                                                   | T: 50    |                                                                                             |  |
| 8.Historic name (if known):              |               | 1        | ·                                                       | 9. Present/other                                  |          |                                                                                             |  |
|                                          |               |          |                                                         |                                                   |          | ,                                                                                           |  |
| 10. Ownership:  ⊠ Private □ Public       |               |          | Historic use (if know<br>mestic                         | /n):                                              |          | urrent use:<br>nestic                                                                       |  |
|                                          |               |          |                                                         |                                                   |          |                                                                                             |  |
| HISTORICAL INFORMA                       | IION          |          | 45 A                                                    |                                                   | <u> </u> | 10. Describeration 10. 🗆                                                                    |  |
| 12. Construction date: 1960              |               |          | 15. Architect:                                          |                                                   |          | 18. Previously surveyed? ☐<br>Cite survey name in box 22 cont. (page 3)                     |  |
| 13. Significant date/period:             |               |          | 16. Builder/contrac                                     | ctor:                                             |          | 19. On National Register?                                                                   |  |
|                                          |               |          |                                                         |                                                   | (        | ☐ individual ☐ district Cite nomination name in box 22 cont. (page 3)                       |  |
| 14. Area(s) of significance:             |               |          | 17. Original or sigi                                    | nificant owner:                                   | 1        | 20. National Register eligible?                                                             |  |
|                                          |               |          |                                                         |                                                   |          | ☐ individually eligible<br>☐ district potential ( ☐ C ☐ NC )                                |  |
|                                          |               |          |                                                         |                                                   |          |                                                                                             |  |
| 21. History and significance o           | n continua    | ition pa | ge. 🗵                                                   | ge.  22. Sources of information on continuation p |          |                                                                                             |  |
| ARCHITECTURAL INFO                       | RMATIC        | N        |                                                         |                                                   |          |                                                                                             |  |
| 23. Category of property:                |               | _        | 30: Roof material:                                      |                                                   |          | 37.Windows: ☐ historic ☒ replacement                                                        |  |
| ⊠ building(s)                            |               |          | Asphalt Shingle                                         |                                                   |          | Pane arrangement: 1/1                                                                       |  |
| 24. Vernacular or property type:  Duplex |               |          | 31. Chimney placement:<br>N/A                           |                                                   |          | 38. Acreage (rural): Visible from public road?  ☐                                           |  |
| 25. Architectural Style:<br>Ranch        |               |          | 32. Structural system: Frame                            |                                                   |          | 39. Changes (describe in box 41 cont.):  ☐ Addition(s) Date(s): ☐ Altered Date(s): Linknown |  |
| 26. Plan shape:                          | -             |          | 33. Exterior wall cladding:                             |                                                   |          |                                                                                             |  |
| Rectangular                              |               |          | Wood Board and Batten                                   |                                                   |          | ☐ Moved Date(s). ☐ Other Date(s):                                                           |  |
| 27. No. of stories:                      |               |          | 34. Foundation material: Concrete                       |                                                   |          | Endangered by:                                                                              |  |
| 28. No. of bays (1st floor):             |               |          | 35. Basement type:                                      |                                                   |          | 40. No. of outbuildings (describe in box                                                    |  |
| 6                                        |               |          | Unknown                                                 |                                                   |          | 40 cont.): 0                                                                                |  |
| 29. Roof type:                           |               |          | 36. Front porch type/placement:                         |                                                   |          | 41. Further description of building features                                                |  |
| Low Hip                                  |               |          | Deck Front                                              |                                                   |          | and associated resources on continuation page. 🛛                                            |  |
| OTHER                                    |               |          |                                                         |                                                   |          |                                                                                             |  |
| 42. Current owner/address:               |               |          | 43.Form prepared                                        | by (name and org                                  | J.): 4   | 14. Survey date: 4/3/2020                                                                   |  |
|                                          |               |          | Kate Umlauf                                             | _                                                 |          |                                                                                             |  |
|                                          |               |          | WSP USA, Inc                                            | /e Suite 100                                      |          | 15. Photographer: Kelsey Lutz                                                               |  |
|                                          |               |          | 1600 Baltimore Ave., Suite 100<br>Kansas City, MO 64108 |                                                   |          |                                                                                             |  |
| FOR SHPO USE                             |               |          |                                                         |                                                   | •        |                                                                                             |  |
| Date entered in inventory:               |               |          | Level of survey                                         | intensive                                         |          | Additional research needed? ☐ yes ☐ no                                                      |  |
| National Register Status:                |               |          | Other:                                                  | IIIGHSIVE                                         |          |                                                                                             |  |
| ☐ listed ☐ in listed district            |               |          |                                                         |                                                   |          |                                                                                             |  |
| Name: ☐ pending listing ☐ eligible       | ole (individu | ally)    |                                                         |                                                   |          |                                                                                             |  |
| ☐ eligible (district) ☐ not el           |               | ,        |                                                         |                                                   |          |                                                                                             |  |

21. (cont.) History and significance. Expand box as necessary, or add continuation pages.

According to Jackson County, Missouri records, this residence was constructed in 1965. However, aerial imagery indicates an earlier construction date of 1960.

40. (cont.) Description of environment and outbuildings. Expand box as necessary, or add continuation pages.

This single-family house is located along S. Arlington Avenue in a residential area. This property does not contain outbuildings.

41. (cont.) Description of primary resource. Expand box as necessary, or add continuation pages.

The main façade faces west. This single-story, hipped duplex features a symmetrical main façade with two sets of paired one-over-one vinyl sash windows in the central two bays flanked by a single leaf entrance door and single window opening. A shared wooden deck with simple squared railing spans the central four bays above two, banked, overhead garage doors. Curving concrete steps frame each side of the central driveway leading to each entry door. Fenestration on the secondary façades includes one-over-one vinyl sash windows. This building retains a sufficient level of integrity to be considered for NRHP eligibility; however, it is a common example of its type that lacks distinction and therefore historical significance.