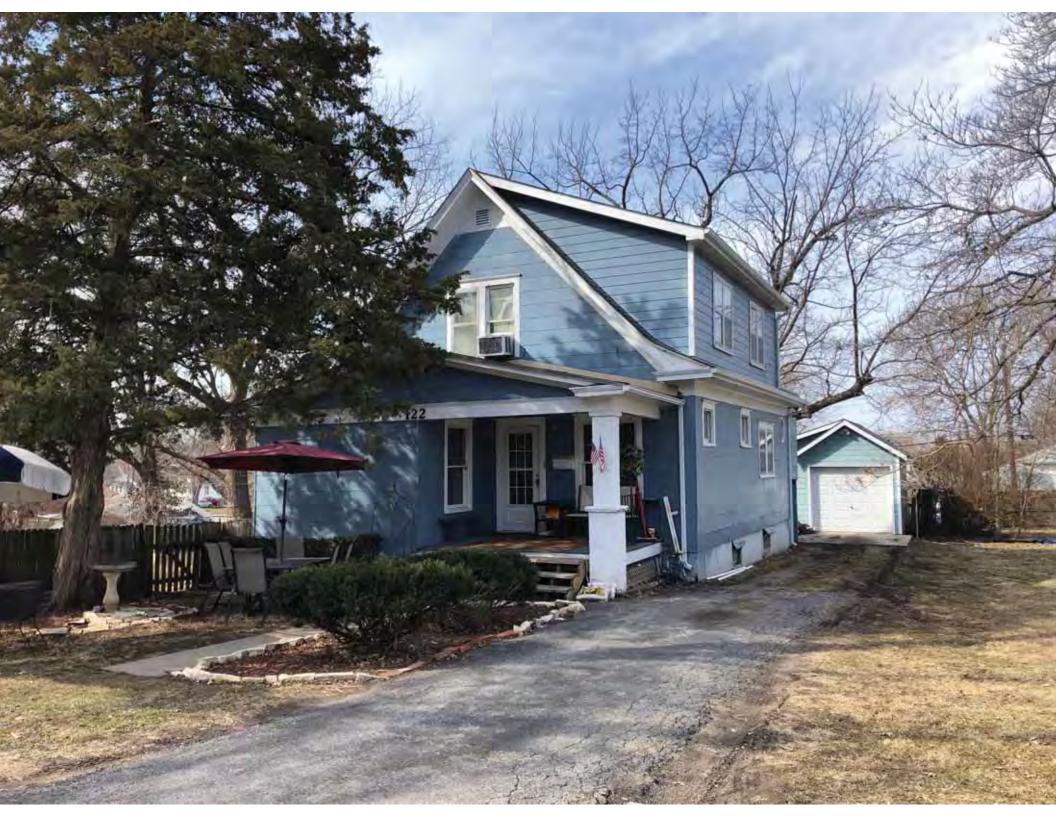

| 1. Survey No.<br>JA-AS-091-001                                                                                                                    |                          |          | Survey name:     Fairmount Phase I Survey                               |                     |                                                |                                                                                                                        |  |
|---------------------------------------------------------------------------------------------------------------------------------------------------|--------------------------|----------|-------------------------------------------------------------------------|---------------------|------------------------------------------------|------------------------------------------------------------------------------------------------------------------------|--|
| 3. County:                                                                                                                                        |                          | 4. Add   | dress (Street No.)                                                      | Street (name)       |                                                |                                                                                                                        |  |
| JA                                                                                                                                                |                          | 103      |                                                                         | S. Arlington Avenue |                                                |                                                                                                                        |  |
| 5.City:<br>Independence                                                                                                                           | Vicinity:                |          | ographical Referen<br>110071, -94.46290                                 |                     | 7. Township/Range/Section:<br>T: 50N R: 32W 32 |                                                                                                                        |  |
| 8.Historic name (if known):                                                                                                                       |                          |          |                                                                         | 9. Present/other    | r name (                                       | if known):                                                                                                             |  |
| 10. Ownership:  ⊠ Private □ Public                                                                                                                | ;                        |          | Historic use (if knov<br>mestic                                         | vn):                |                                                | urrent use:<br>nestic                                                                                                  |  |
| HISTORICAL INFORMA                                                                                                                                | TION                     |          |                                                                         |                     |                                                |                                                                                                                        |  |
| 12. Construction date: 1960                                                                                                                       |                          |          | 15. Architect:                                                          |                     |                                                | 18. Previously surveyed?  Cite survey name in box 22 cont. (page 3)                                                    |  |
| 13. Significant date/period:                                                                                                                      |                          |          | 16. Builder/contra                                                      | ictor:              |                                                | 19. On National Register?  ☐ individual ☐ district  Cite nomination name in box 22 cont. (page 3)                      |  |
| 14. Area(s) of significance:                                                                                                                      |                          |          | 17. Original or sig                                                     | nificant owner:     |                                                | 20. National Register eligible? ☐ individually eligible ☐ district potential (☐ C☐ NC) ☑ not eligible ☐ not determined |  |
| 21. History and significance of                                                                                                                   | on continua              | ition pa | ge. 🗵                                                                   | 22. Sources of ir   |                                                | on on continuation page. 🛛                                                                                             |  |
| ARCHITECTURAL INFO                                                                                                                                | RMATIC                   | ON.      |                                                                         |                     |                                                |                                                                                                                        |  |
| 23. Category of property:    building(s)   site     object                                                                                        |                          |          | 30: Roof material<br>Asphalt Shing                                      |                     |                                                | 37.Windows: ☐ historic ☐ replacement Pane arrangement: 1/1                                                             |  |
| 24. Vernacular or property type:<br>Split-Level                                                                                                   |                          |          | 31. Chimney placement:<br>N/A                                           |                     |                                                | 38. Acreage (rural):<br>Visible from public road? ☐                                                                    |  |
| 25. Architectural Style:<br>Ranch                                                                                                                 |                          |          | 32. Structural system: Frame                                            |                     |                                                | 39. Changes (describe in box 41 cont.)  Addition(s) Date(s): 2003                                                      |  |
| 26. Plan shape:<br>L-Plan                                                                                                                         |                          |          | 33. Exterior wall cladding:<br>Wood Shingle, Brick                      |                     |                                                | ☐ Altered Date(s): Unknown ☐ Moved Date(s): ☐ Other Date(s): Endangered by:                                            |  |
| 27. No. of stories:                                                                                                                               |                          |          | 34. Foundation material:<br>Concrete Block                              |                     |                                                |                                                                                                                        |  |
| 28. No. of bays (1st floor):                                                                                                                      |                          |          | 35. Basement type: Walkout                                              |                     |                                                | 40. No. of outbuildings (describe in box 40 cont.): 1                                                                  |  |
| 29. Roof type:<br>Gable, Hipped                                                                                                                   |                          |          | 36. Front porch type/placement:<br>Platform/Stoop Front                 |                     |                                                | 41. Further description of building features and associated resources on continuation page. ⊠                          |  |
| OTHER                                                                                                                                             |                          |          |                                                                         |                     |                                                |                                                                                                                        |  |
| 42. Current owner/address:                                                                                                                        |                          |          | 43.Form prepared by (name and org.): Kate Umlauf                        |                     | g.):                                           | 44. Survey date: 4/3/2020                                                                                              |  |
|                                                                                                                                                   |                          |          | WSP USA, Inc<br>1600 Baltimore Ave., Suite 100<br>Kansas City, MO 64108 |                     | Í                                              | 45. Photographer: Kelsey Lutz                                                                                          |  |
| FOR SHPO USE                                                                                                                                      |                          |          |                                                                         |                     |                                                |                                                                                                                        |  |
| Date entered in inventory:                                                                                                                        |                          |          | Level of survey                                                         | ☐ intensive         |                                                | Additional research needed?  ☐ yes ☐ no                                                                                |  |
| National Register Status:    listed   in listed district Name:   pending listing   eligible (district)   not eligible (district)   not determined | ble (individu<br>ligible | ally)    | Other:                                                                  |                     |                                                |                                                                                                                        |  |

### ADDITIONAL INFORMATION:

21. (cont.) History and significance. Expand box as necessary, or add continuation pages.

According to Jackson County, Missouri records, this residence was constructed in 1965, however aerial imagery indicates an earlier construction date of 1960.

40. (cont.) Description of environment and outbuildings. Expand box as necessary, or add continuation pages.

This single-family house is located along S. Arlington Avenue in a residential area. A one-story, two bay garage with two overhead doors is clad in asbestos siding and placed to the east of the house along the rear property line. This garage was constructed less than 50 years ago (the building appears on aerial imagery between 1970 and 1990) and therefore does not meet the age requirement for NRHP evaluation. Additionally, this building does not possess exceptional significance under Criteria Consideration G for properties less than 50 years in age.

41. (cont.) Description of primary resource. Expand box as necessary, or add continuation pages.

The main façade faces west. This split-level ranch features a long roof ridge running parallel to the front façade with a single hipped extension at the southern bay. The hipped extension is two bays wide and contains two sets of paired one-over-one windows set above two, banked, overhead garage doors. The upper story of the extension is clad in asbestos siding, while the basement level features brick facing matching the side gable façade. A concrete staircase with solid brick rail at the north side leads up to the single-leaf main entry door, which is placed within the L at the central bay of the main façade. The other two bays of the façade contain a three-part picture window and a one-over-one vinyl sash window at the far north bay. A secondary entrance door is placed below the picture window providing direct access to the basement. Additional features include an enclosed, shed roof porch addition to the rear, constructed in 2003 (as seen on aerial imagery). This building retains a sufficient level of integrity to be considered for NRHP eligibility; however, it is a common example of its type that lacks distinction and therefore historical significance.