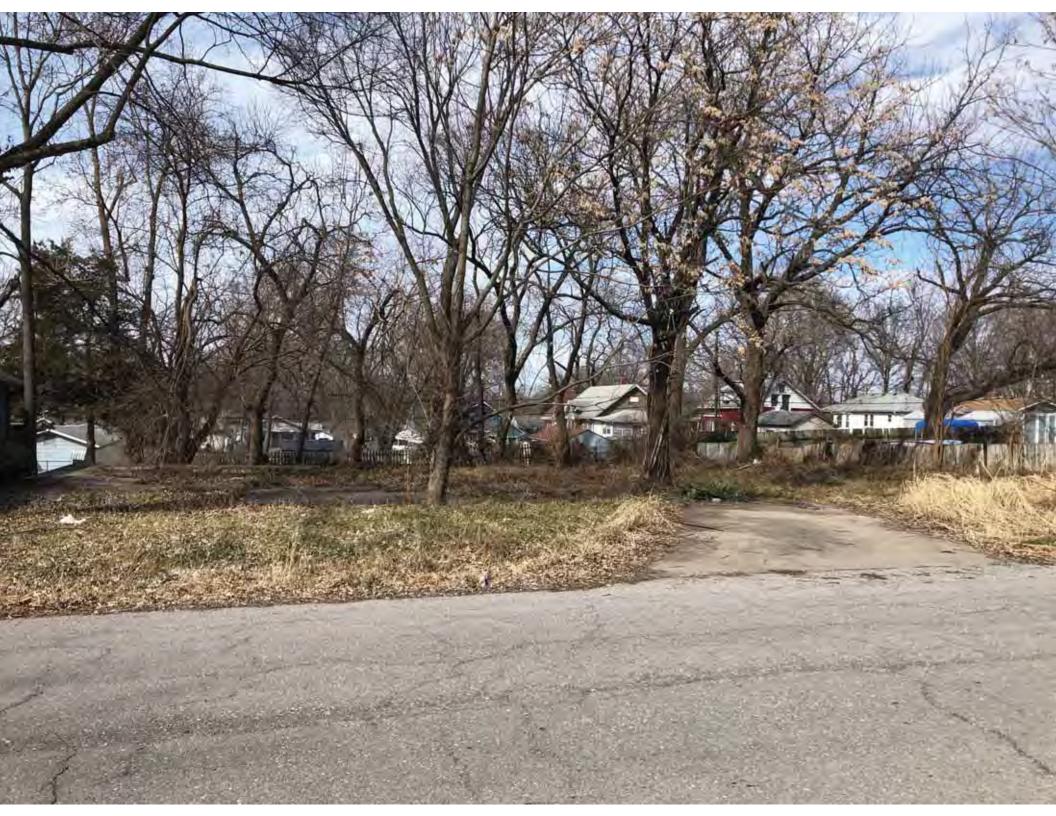

40. (cont.) Description of environment and outbuildings. Expand box as necessary, or add continuation pages.

This single-family house is located along S. Arlington Avenue in a residential area. A one-story, two bay garage with two overhead doors is clad in asbestos siding and placed to the east of the house along the rear property line. This garage was constructed less than 50 years ago (the building appears on aerial imagery between 1970 and 1990) and therefore does not meet the age requirement for NRHP evaluation. Additionally, this building does not possess exceptional significance under Criteria Consideration G for properties less than 50 years in age.

41. (cont.) Description of primary resource. Expand box as necessary, or add continuation pages.

The main façade faces west. This split-level ranch features a long roof ridge running parallel to the front façade with a single hipped extension at the southern bay. The hipped extension is two bays wide and contains two sets of paired one-over-one windows set above two, banked, overhead garage doors. The upper story of the extension is clad in asbestos siding, while the basement level features brick facing matching the side gable façade. A concrete staircase with solid brick rail at the north side leads up to the single-leaf main entry door, which is placed within the L at the central bay of the main façade. The other two bays of the façade contain a three-part picture window and a one-over-one vinyl sash window at the far north bay. A secondary entrance door is placed below the picture window providing direct access to the basement. Additional features include an enclosed, shed roof porch addition to the rear, constructed in 2003 (as seen on aerial imagery). This building retains a sufficient level of integrity to be considered for NRHP eligibility; however, it is a common example of its type that lacks distinction and therefore historical significance.