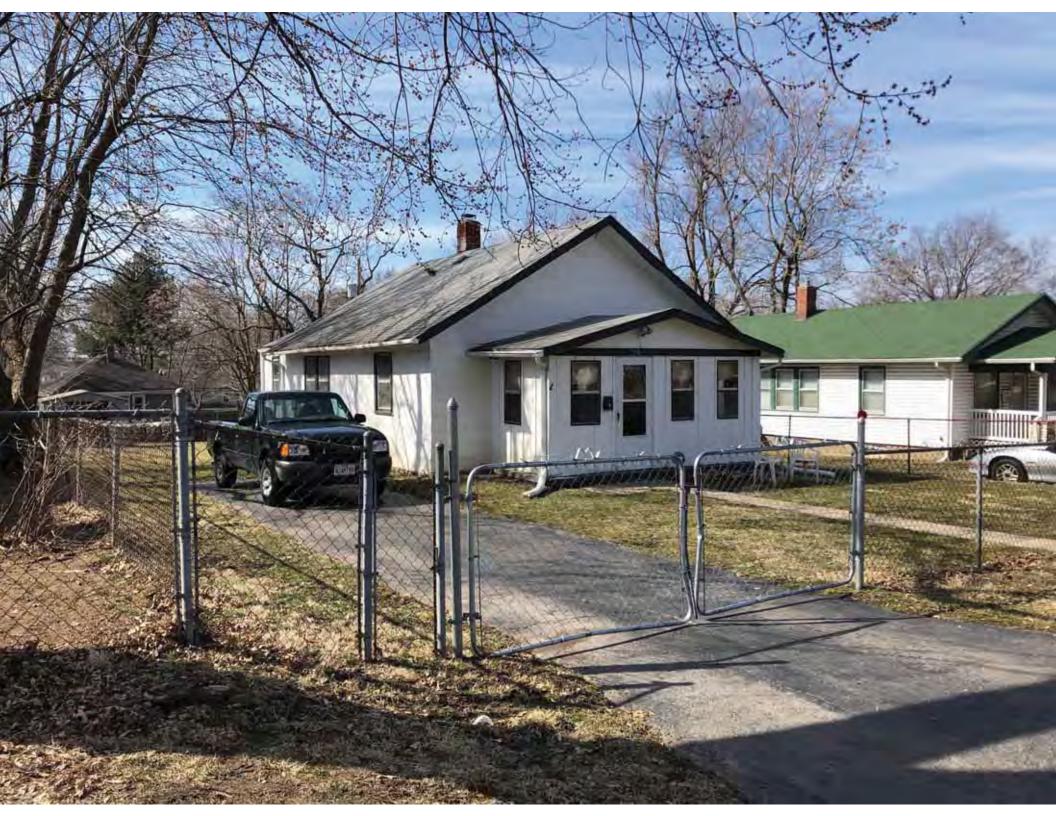

| 1. Survey No.<br>JA-AS-091-002           |               |          | 2. Survey name: Fairmount Phase I Survey                |                                                   |          |                                                                                             |  |
|------------------------------------------|---------------|----------|---------------------------------------------------------|---------------------------------------------------|----------|---------------------------------------------------------------------------------------------|--|
| 3. County:                               |               | 4. Ad    | dress (Street No.)                                      | Street (name)                                     |          |                                                                                             |  |
| JA                                       |               | 105-1    | , ,                                                     | S. Arlington Avenue                               |          |                                                                                             |  |
| 5.City:                                  | Vicinity:     |          | eographical Referen                                     |                                                   |          | nship/Range/Section:                                                                        |  |
| Independence                             |               |          | .109732, -94.463112                                     |                                                   | T: 50    |                                                                                             |  |
| 8.Historic name (if known):              |               | 1        | ·                                                       | 9. Present/other                                  |          |                                                                                             |  |
|                                          |               |          |                                                         |                                                   |          | ,                                                                                           |  |
| 10. Ownership:  ⊠ Private □ Public       |               |          | Historic use (if know<br>mestic                         | /n):                                              |          | urrent use:<br>nestic                                                                       |  |
|                                          |               |          |                                                         |                                                   |          |                                                                                             |  |
| HISTORICAL INFORMA                       | IION          |          | 45 A                                                    |                                                   | <u> </u> | 10. Describeration 10. 🗆                                                                    |  |
| 12. Construction date: 1960              |               |          | 15. Architect:                                          |                                                   |          | 18. Previously surveyed? ☐<br>Cite survey name in box 22 cont. (page 3)                     |  |
| 13. Significant date/period:             |               |          | 16. Builder/contrac                                     | ctor:                                             |          | 19. On National Register?                                                                   |  |
|                                          |               |          |                                                         |                                                   | (        | ☐ individual ☐ district Cite nomination name in box 22 cont. (page 3)                       |  |
| 14. Area(s) of significance:             |               |          | 17. Original or sigi                                    | nificant owner:                                   | 1        | 20. National Register eligible?                                                             |  |
|                                          |               |          |                                                         |                                                   |          | ☐ individually eligible<br>☐ district potential ( ☐ C ☐ NC )                                |  |
|                                          |               |          |                                                         |                                                   |          |                                                                                             |  |
| 21. History and significance o           | n continua    | ition pa | ge. 🗵                                                   | ge.  22. Sources of information on continuation p |          |                                                                                             |  |
| ARCHITECTURAL INFO                       | RMATIC        | N        |                                                         |                                                   |          |                                                                                             |  |
| 23. Category of property:                |               | _        | 30: Roof material:                                      |                                                   |          | 37.Windows: ☐ historic ☒ replacement                                                        |  |
| ⊠ building(s)                            |               |          | Asphalt Shingle                                         |                                                   |          | Pane arrangement: 1/1                                                                       |  |
| 24. Vernacular or property type:  Duplex |               |          | 31. Chimney placement:<br>N/A                           |                                                   |          | 38. Acreage (rural): Visible from public road?  ☐                                           |  |
| 25. Architectural Style:<br>Ranch        |               |          | 32. Structural system: Frame                            |                                                   |          | 39. Changes (describe in box 41 cont.):  ☐ Addition(s) Date(s): ☐ Altered Date(s): Linknown |  |
| 26. Plan shape:                          | -             |          | 33. Exterior wall cladding:                             |                                                   |          |                                                                                             |  |
| Rectangular                              |               |          | Wood Board and Batten                                   |                                                   |          | ☐ Moved Date(s). ☐ Other Date(s):                                                           |  |
| 27. No. of stories:                      |               |          | 34. Foundation material: Concrete                       |                                                   |          | Endangered by:                                                                              |  |
| 28. No. of bays (1st floor):             |               |          | 35. Basement type:                                      |                                                   |          | 40. No. of outbuildings (describe in box                                                    |  |
| 6                                        |               |          | Unknown                                                 |                                                   |          | 40 cont.): 0                                                                                |  |
| 29. Roof type:                           |               |          | 36. Front porch type/placement:                         |                                                   |          | 41. Further description of building features                                                |  |
| Low Hip                                  |               |          | Deck Front                                              |                                                   |          | and associated resources on continuation page. 🛛                                            |  |
| OTHER                                    |               |          |                                                         |                                                   |          |                                                                                             |  |
| 42. Current owner/address:               |               |          | 43.Form prepared                                        | by (name and org                                  | J.): 4   | 14. Survey date: 4/3/2020                                                                   |  |
|                                          |               |          | Kate Umlauf                                             | _                                                 |          |                                                                                             |  |
|                                          |               |          | WSP USA, Inc                                            | /e Suite 100                                      |          | 15. Photographer: Kelsey Lutz                                                               |  |
|                                          |               |          | 1600 Baltimore Ave., Suite 100<br>Kansas City, MO 64108 |                                                   |          |                                                                                             |  |
| FOR SHPO USE                             |               |          |                                                         |                                                   | •        |                                                                                             |  |
| Date entered in inventory:               |               |          | Level of survey                                         | intensive                                         |          | Additional research needed? ☐ yes ☐ no                                                      |  |
| National Register Status:                |               |          | Other:                                                  | IIIGHSIVE                                         |          |                                                                                             |  |
| ☐ listed ☐ in listed district            |               |          |                                                         |                                                   |          |                                                                                             |  |
| Name: ☐ pending listing ☐ eligible       | ole (individu | ally)    |                                                         |                                                   |          |                                                                                             |  |
| ☐ eligible (district) ☐ not el           |               | ,        |                                                         |                                                   |          |                                                                                             |  |

21. (cont.) History and significance. Expand box as necessary, or add continuation pages.

According to Jackson County, Missouri records, this residence was constructed in 1965. However, aerial imagery indicates an earlier construction date of 1960.

41. (cont.) Description of primary resource. Expand box as necessary, or add continuation pages.

The main façade faces west. This single-story, hipped duplex features a symmetrical main façade with two sets of paired one-over-one vinyl sash windows in the central two bays flanked by a single leaf entrance door and single window opening. A shared wooden deck with simple squared railing spans the central four bays above two, banked, overhead garage doors. Curving concrete steps frame each side of the central driveway leading to each entry door. Fenestration on the secondary façades includes one-over-one vinyl sash windows. This building retains a sufficient level of integrity to be considered for NRHP eligibility; however, it is a common example of its type that lacks distinction and therefore historical significance.