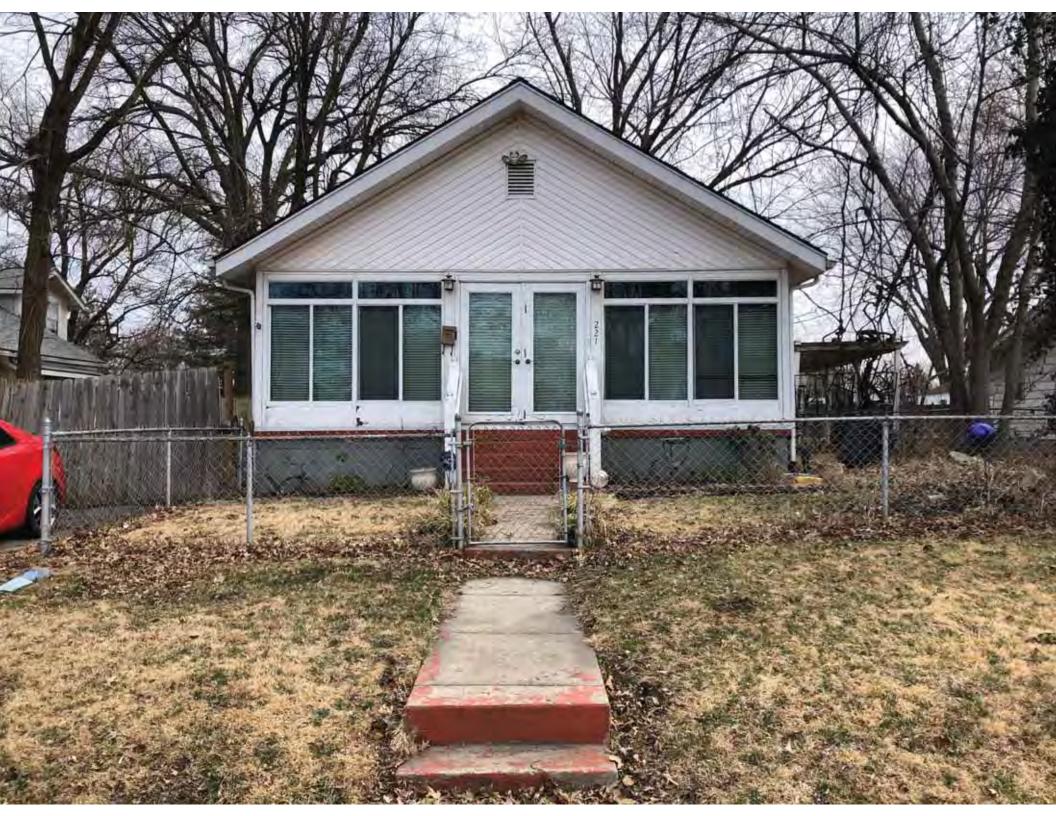

| 1. Survey No.<br>JA-AS-091-001                                                                                                                    |                          |          | Survey name:     Fairmount Phase I Survey                               |                     |                                                |                                                                                                                        |  |
|---------------------------------------------------------------------------------------------------------------------------------------------------|--------------------------|----------|-------------------------------------------------------------------------|---------------------|------------------------------------------------|------------------------------------------------------------------------------------------------------------------------|--|
| 3. County:                                                                                                                                        |                          | 4. Add   | dress (Street No.)                                                      | Street (name)       |                                                |                                                                                                                        |  |
| JA                                                                                                                                                |                          | 103      |                                                                         | S. Arlington Avenue |                                                |                                                                                                                        |  |
| 5.City:<br>Independence                                                                                                                           | Vicinity:                |          | ographical Referen<br>110071, -94.46290                                 |                     | 7. Township/Range/Section:<br>T: 50N R: 32W 32 |                                                                                                                        |  |
| 8.Historic name (if known):                                                                                                                       |                          |          |                                                                         | 9. Present/other    | r name (                                       | if known):                                                                                                             |  |
| 10. Ownership:  ⊠ Private □ Public                                                                                                                | ;                        |          | Historic use (if knov<br>mestic                                         | vn):                |                                                | urrent use:<br>nestic                                                                                                  |  |
| HISTORICAL INFORMA                                                                                                                                | TION                     |          |                                                                         |                     |                                                |                                                                                                                        |  |
| 12. Construction date: 1960                                                                                                                       |                          |          | 15. Architect:                                                          |                     |                                                | 18. Previously surveyed?  Cite survey name in box 22 cont. (page 3)                                                    |  |
| 13. Significant date/period:                                                                                                                      |                          |          | 16. Builder/contra                                                      | ictor:              |                                                | 19. On National Register?  ☐ individual ☐ district  Cite nomination name in box 22 cont. (page 3)                      |  |
| 14. Area(s) of significance:                                                                                                                      |                          |          | 17. Original or sig                                                     | nificant owner:     |                                                | 20. National Register eligible? ☐ individually eligible ☐ district potential (☐ C☐ NC) ☑ not eligible ☐ not determined |  |
| 21. History and significance of                                                                                                                   | on continua              | ition pa | ge. 🗵                                                                   | 22. Sources of ir   |                                                | on on continuation page. 🛛                                                                                             |  |
| ARCHITECTURAL INFO                                                                                                                                | RMATIC                   | ON.      |                                                                         |                     |                                                |                                                                                                                        |  |
| 23. Category of property:    building(s)   site     object                                                                                        |                          |          | 30: Roof material<br>Asphalt Shing                                      |                     |                                                | 37.Windows: ☐ historic ☐ replacement Pane arrangement: 1/1                                                             |  |
| 24. Vernacular or property type:<br>Split-Level                                                                                                   |                          |          | 31. Chimney placement:<br>N/A                                           |                     |                                                | 38. Acreage (rural):<br>Visible from public road? ☐                                                                    |  |
| 25. Architectural Style:<br>Ranch                                                                                                                 |                          |          | 32. Structural system: Frame                                            |                     |                                                | 39. Changes (describe in box 41 cont.)  Addition(s) Date(s): 2003                                                      |  |
| 26. Plan shape:<br>L-Plan                                                                                                                         |                          |          | 33. Exterior wall cladding:<br>Wood Shingle, Brick                      |                     |                                                | ☐ Altered Date(s): Unknown ☐ Moved Date(s): ☐ Other Date(s): Endangered by:                                            |  |
| 27. No. of stories:                                                                                                                               |                          |          | 34. Foundation material:<br>Concrete Block                              |                     |                                                |                                                                                                                        |  |
| 28. No. of bays (1st floor):                                                                                                                      |                          |          | 35. Basement type: Walkout                                              |                     |                                                | 40. No. of outbuildings (describe in box 40 cont.): 1                                                                  |  |
| 29. Roof type:<br>Gable, Hipped                                                                                                                   |                          |          | 36. Front porch type/placement:<br>Platform/Stoop Front                 |                     |                                                | 41. Further description of building features and associated resources on continuation page. ⊠                          |  |
| OTHER                                                                                                                                             |                          |          |                                                                         |                     |                                                |                                                                                                                        |  |
| 42. Current owner/address:                                                                                                                        |                          |          | 43.Form prepared by (name and org.): Kate Umlauf                        |                     | g.):                                           | 44. Survey date: 4/3/2020                                                                                              |  |
|                                                                                                                                                   |                          |          | WSP USA, Inc<br>1600 Baltimore Ave., Suite 100<br>Kansas City, MO 64108 |                     | Í                                              | 45. Photographer: Kelsey Lutz                                                                                          |  |
| FOR SHPO USE                                                                                                                                      |                          |          |                                                                         |                     |                                                |                                                                                                                        |  |
| Date entered in inventory:                                                                                                                        |                          |          | Level of survey                                                         | ☐ intensive         |                                                | Additional research needed?  ☐ yes ☐ no                                                                                |  |
| National Register Status:    listed   in listed district Name:   pending listing   eligible (district)   not eligible (district)   not determined | ble (individu<br>ligible | ally)    | Other:                                                                  |                     |                                                |                                                                                                                        |  |

### ADDITIONAL INFORMATION:

21. (cont.) History and significance. Expand box as necessary, or add continuation pages.

According to Jackson County, Missouri records, this residence was constructed in 1965, however aerial imagery indicates an earlier construction date of 1960.

41. (cont.) Description of primary resource. Expand box as necessary, or add continuation pages.

The main façade faces west. This split-level ranch features a long roof ridge running parallel to the front façade with a single hipped extension at the southern bay. The hipped extension is two bays wide and contains two sets of paired one-over-one windows set above two, banked, overhead garage doors. The upper story of the extension is clad in asbestos siding, while the basement level features brick facing matching the side gable façade. A concrete staircase with solid brick rail at the north side leads up to the single-leaf main entry door, which is placed within the L at the central bay of the main façade. The other two bays of the façade contain a three-part picture window and a one-over-one vinyl sash window at the far north bay. A secondary entrance door is placed below the picture window providing direct access to the basement. Additional features include an enclosed, shed roof porch addition to the rear, constructed in 2003 (as seen on aerial imagery). This building retains a sufficient level of integrity to be considered for NRHP eligibility; however, it is a common example of its type that lacks distinction and therefore historical significance.