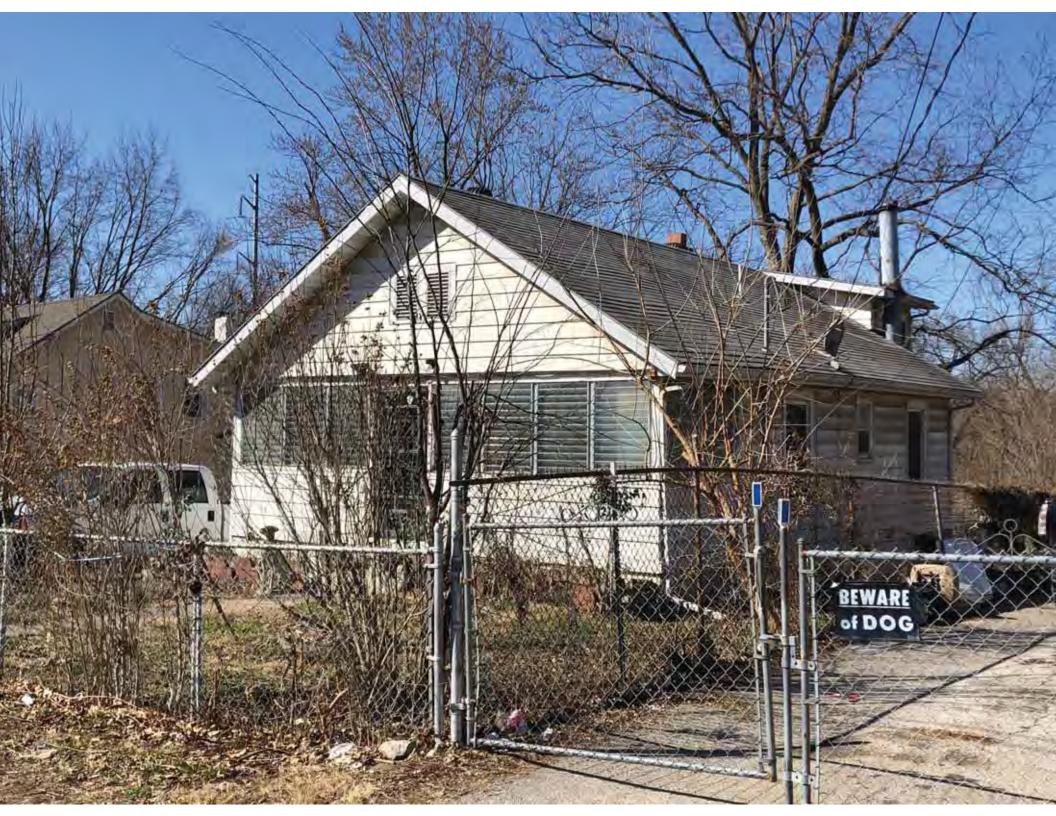

### ADDITIONAL INFORMATION:

21. (cont.) History and significance. Expand box as necessary, or add continuation pages.

According to Jackson County, Missouri records, this residence was constructed in 1965, however aerial imagery indicates an earlier construction date of 1960.

40. (cont.) Description of environment and outbuildings. Expand box as necessary, or add continuation pages.

This single-family house is located along S. Arlington Avenue in a residential area. A one-story, two bay garage with two overhead doors is clad in asbestos siding and placed to the east of the house along the rear property line. This garage was constructed less than 50 years ago (the building appears on aerial imagery between 1970 and 1990) and therefore does not meet the age requirement for NRHP evaluation. Additionally, this building does not possess exceptional significance under Criteria Consideration G for properties less than 50 years in age.

41. (cont.) Description of primary resource. Expand box as necessary, or add continuation pages.

The main façade faces west. This split-level ranch features a long roof ridge running parallel to the front façade with a single hipped extension at the southern bay. The hipped extension is two bays wide and contains two sets of paired one-over-one windows set above two, banked, overhead garage doors. The upper story of the extension is clad in asbestos siding, while the basement level features brick facing matching the side gable façade. A concrete staircase with solid brick rail at the north side leads up to the single-leaf main entry door, which is placed within the L at the central bay of the main façade. The other two bays of the façade contain a three-part picture window and a one-over-one vinyl sash window at the far north bay. A secondary entrance door is placed below the picture window providing direct access to the basement. Additional features include an enclosed, shed roof porch addition to the rear, constructed in 2003 (as seen on aerial imagery). This building retains a sufficient level of integrity to be considered for NRHP eligibility; however, it is a common example of its type that lacks distinction and therefore historical significance.