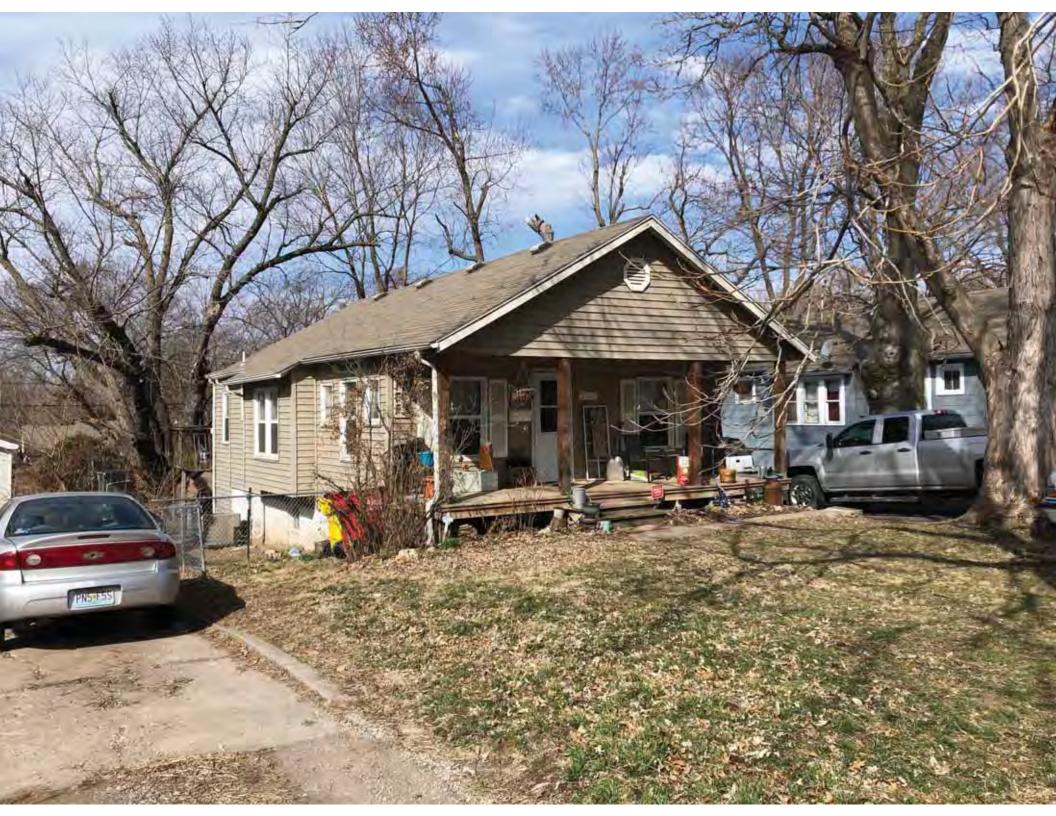

41. (cont.) Description of primary resource. Expand box as necessary, or add continuation pages.

The main façade faces west. This single-story, hipped duplex features a symmetrical main façade with two sets of paired one-over-one vinyl sash windows in the central two bays flanked by a single leaf entrance door and single window opening. A shared wooden deck with simple squared railing spans the central four bays above two, banked, overhead garage doors. Curving concrete steps frame each side of the central driveway leading to each entry door. Fenestration on the secondary façades includes one-over-one vinyl sash windows. This building retains a sufficient level of integrity to be considered for NRHP eligibility; however, it is a common example of its type that lacks distinction and therefore historical significance.