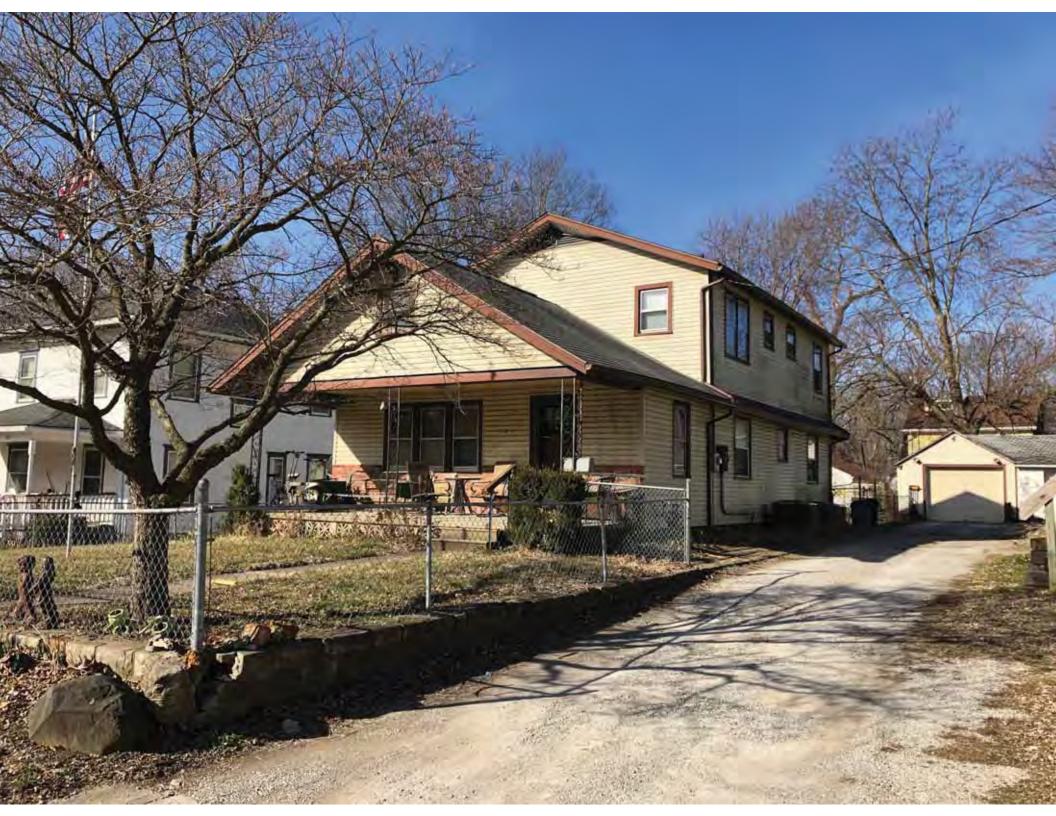

41. (cont.) Description of primary resource. Expand box as necessary, or add continuation pages.

The main façade faces west. This split-level ranch features a long roof ridge running parallel to the front façade with a single hipped extension at the southern bay. The hipped extension is two bays wide and contains two sets of paired one-over-one windows set above two, banked, overhead garage doors. The upper story of the extension is clad in asbestos siding, while the basement level features brick facing matching the side gable façade. A concrete staircase with solid brick rail at the north side leads up to the single-leaf main entry door, which is placed within the L at the central bay of the main façade. The other two bays of the façade contain a three-part picture window and a one-over-one vinyl sash window at the far north bay. A secondary entrance door is placed below the picture window providing direct access to the basement. Additional features include an enclosed, shed roof porch addition to the rear, constructed in 2003 (as seen on aerial imagery). This building retains a sufficient level of integrity to be considered for NRHP eligibility; however, it is a common example of its type that lacks distinction and therefore historical significance.