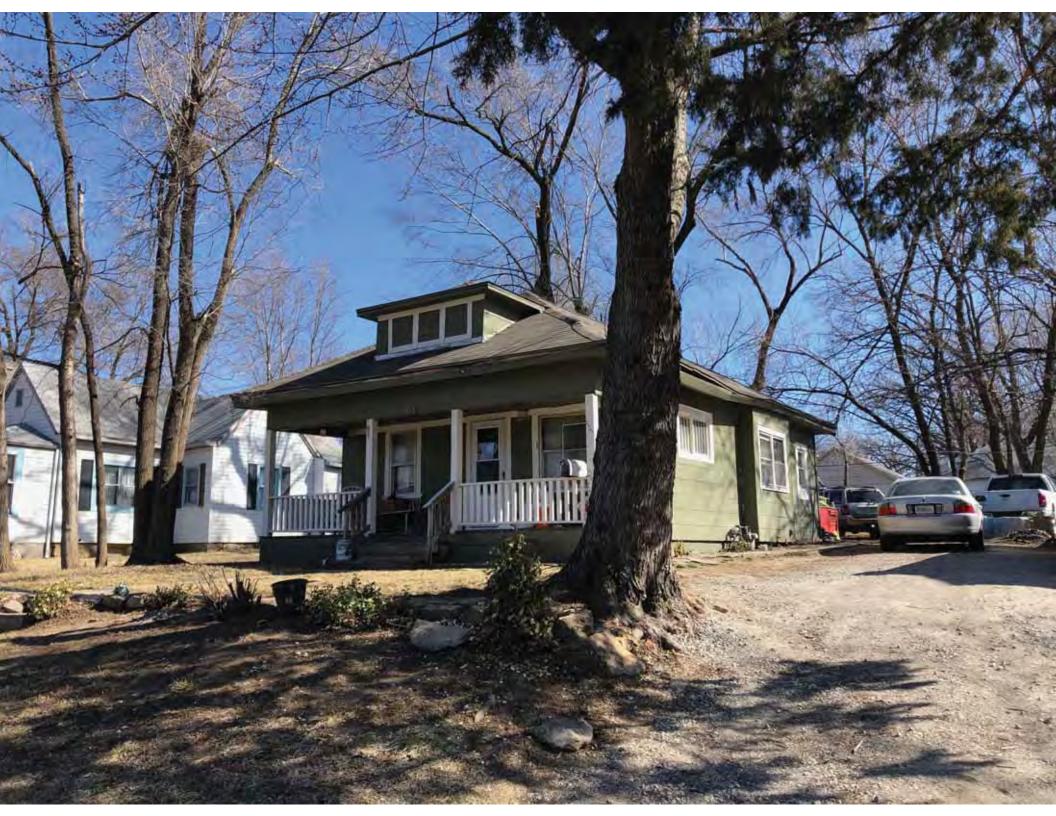

### ADDITIONAL INFORMATION:

21. (cont.) History and significance. Expand box as necessary, or add continuation pages.

According to Jackson County, Missouri records, this residence was constructed in 1965, however aerial imagery indicates an earlier construction date of 1960.

41. (cont.) Description of primary resource. Expand box as necessary, or add continuation pages.

The main façade faces west. This split-level ranch features a long roof ridge running parallel to the front façade with a single hipped extension at the southern bay. The hipped extension is two bays wide and contains two sets of paired one-over-one windows set above two, banked, overhead garage doors. The upper story of the extension is clad in asbestos siding, while the basement level features brick facing matching the side gable façade. A concrete staircase with solid brick rail at the north side leads up to the single-leaf main entry door, which is placed within the L at the central bay of the main façade. The other two bays of the façade contain a three-part picture window and a one-over-one vinyl sash window at the far north bay. A secondary entrance door is placed below the picture window providing direct access to the basement. Additional features include an enclosed, shed roof porch addition to the rear, constructed in 2003 (as seen on aerial imagery). This building retains a sufficient level of integrity to be considered for NRHP eligibility; however, it is a common example of its type that lacks distinction and therefore historical significance.