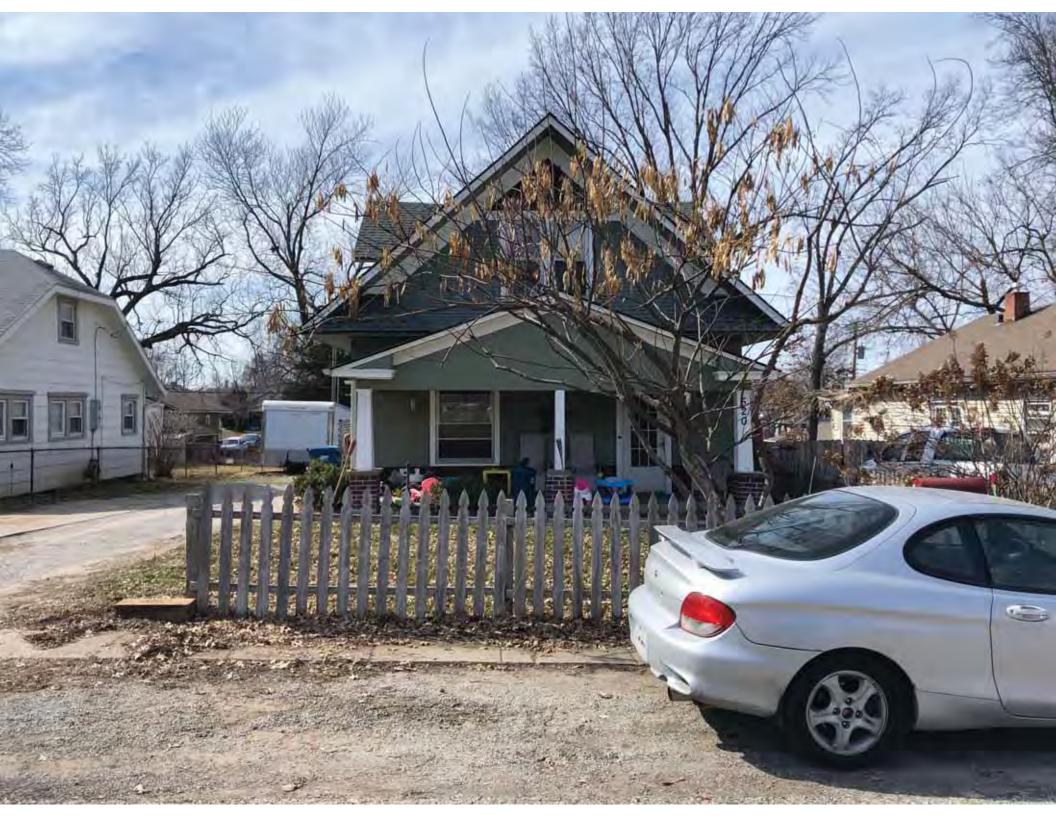

40. (cont.) Description of environment and outbuildings. Expand box as necessary, or add continuation pages.

This single-family house is located along S. Arlington Avenue in a residential area. A one-story, two bay garage with two overhead doors is clad in asbestos siding and placed to the east of the house along the rear property line. This garage was constructed less than 50 years ago (the building appears on aerial imagery between 1970 and 1990) and therefore does not meet the age requirement for NRHP evaluation. Additionally, this building does not possess exceptional significance under Criteria Consideration G for properties less than 50 years in age.

41. (cont.) Description of primary resource. Expand box as necessary, or add continuation pages.

The main façade faces west. This split-level ranch features a long roof ridge running parallel to the front façade with a single hipped extension at the southern bay. The hipped extension is two bays wide and contains two sets of paired one-over-one windows set above two, banked, overhead garage doors. The upper story of the extension is clad in asbestos siding, while the basement level features brick facing matching the side gable façade. A concrete staircase with solid brick rail at the north side leads up to the single-leaf main entry door, which is placed within the L at the central bay of the main façade. The other two bays of the façade contain a three-part picture window and a one-over-one vinyl sash window at the far north bay. A secondary entrance door is placed below the picture window providing direct access to the basement. Additional features include an enclosed, shed roof porch addition to the rear, constructed in 2003 (as seen on aerial imagery). This building retains a sufficient level of integrity to be considered for NRHP eligibility; however, it is a common example of its type that lacks distinction and therefore historical significance.