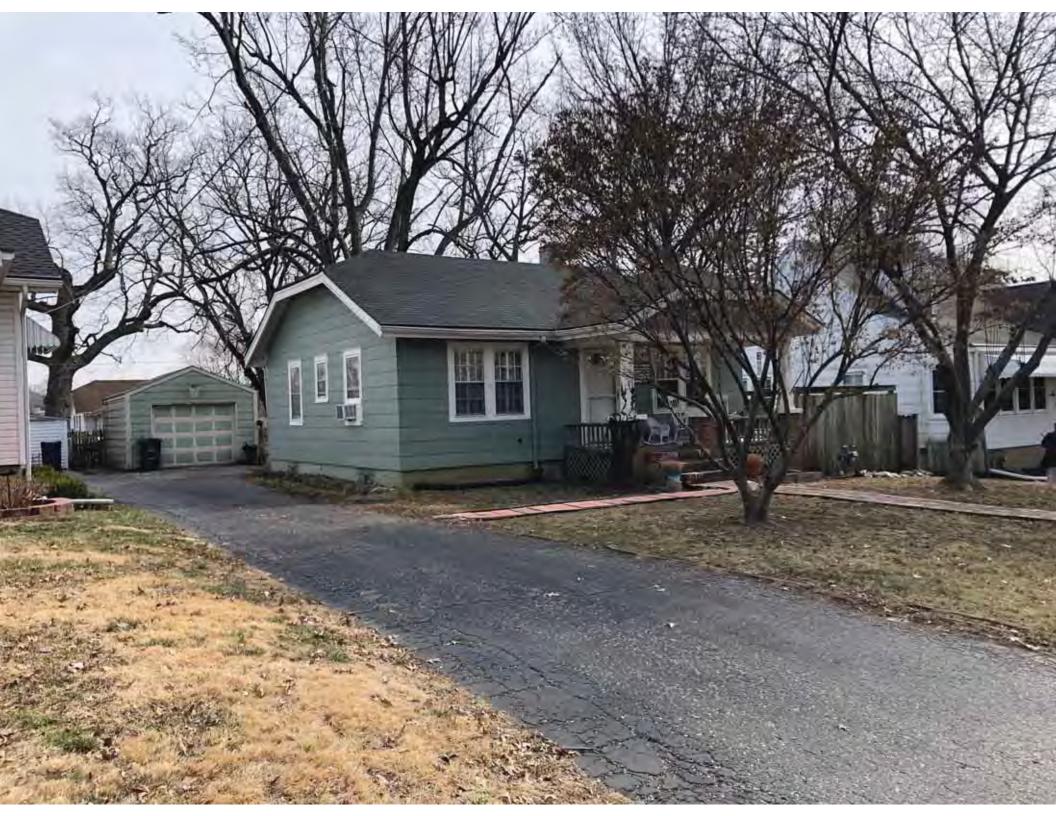

40. (cont.) Description of environment and outbuildings. Expand box as necessary, or add continuation pages.

This single-family house is located along S. Arlington Avenue in a residential area. A one-story, two bay garage with two overhead doors is clad in asbestos siding and placed to the east of the house along the rear property line. This garage was constructed less than 50 years ago (the building appears on aerial imagery between 1970 and 1990) and therefore does not meet the age requirement for NRHP evaluation. Additionally, this building does not possess exceptional significance under Criteria Consideration G for properties less than 50 years in age.

41. (cont.) Description of primary resource. Expand box as necessary, or add continuation pages.

The main façade faces west. This split-level ranch features a long roof ridge running parallel to the front façade with a single hipped extension at the southern bay. The hipped extension is two bays wide and contains two sets of paired one-over-one windows set above two, banked, overhead garage doors. The upper story of the extension is clad in asbestos siding, while the basement level features brick facing matching the side gable façade. A concrete staircase with solid brick rail at the north side leads up to the single-leaf main entry door, which is placed within the L at the central bay of the main façade. The other two bays of the façade contain a three-part picture window and a one-over-one vinyl sash window at the far north bay. A secondary entrance door is placed below the picture window providing direct access to the basement. Additional features include an enclosed, shed roof porch addition to the rear, constructed in 2003 (as seen on aerial imagery). This building retains a sufficient level of integrity to be considered for NRHP eligibility; however, it is a common example of its type that lacks distinction and therefore historical significance.