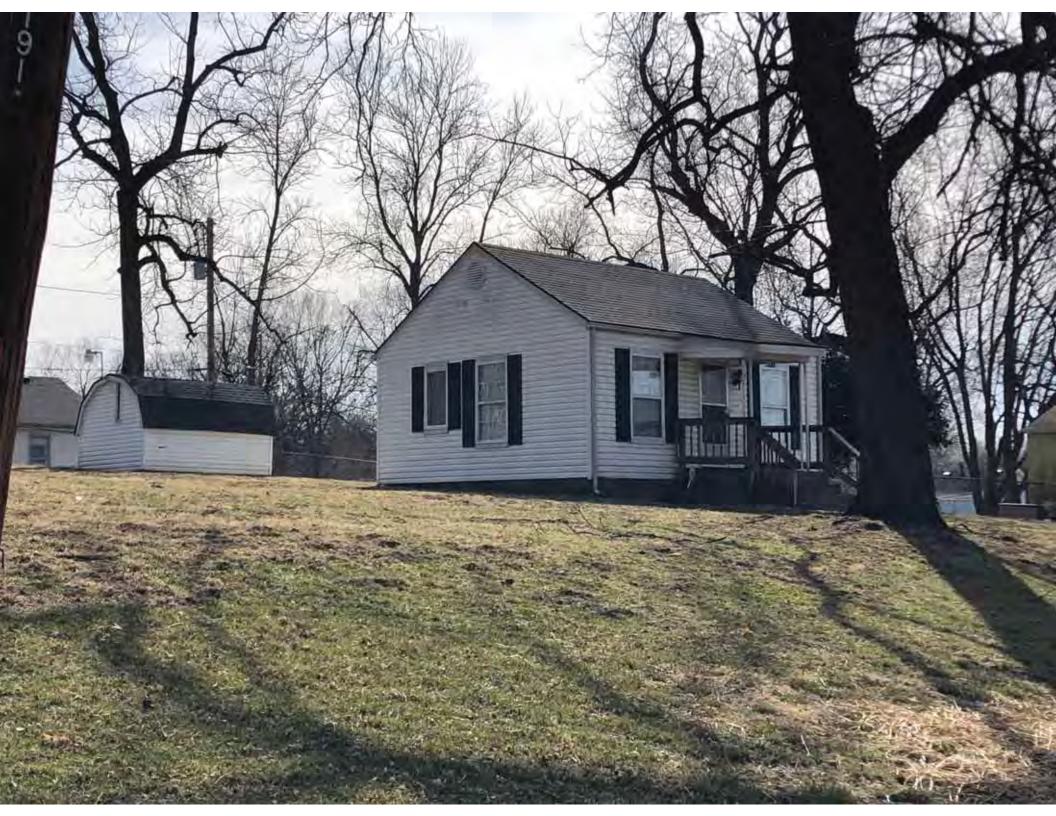

40. (cont.) Description of environment and outbuildings. Expand box as necessary, or add continuation pages.

This single-family house is located along S. Arlington Avenue in a residential area. A one-story, two bay garage with two overhead doors is clad in asbestos siding and placed to the east of the house along the rear property line. This garage was constructed less than 50 years ago (the building appears on aerial imagery between 1970 and 1990) and therefore does not meet the age requirement for NRHP evaluation. Additionally, this building does not possess exceptional significance under Criteria Consideration G for properties less than 50 years in age.