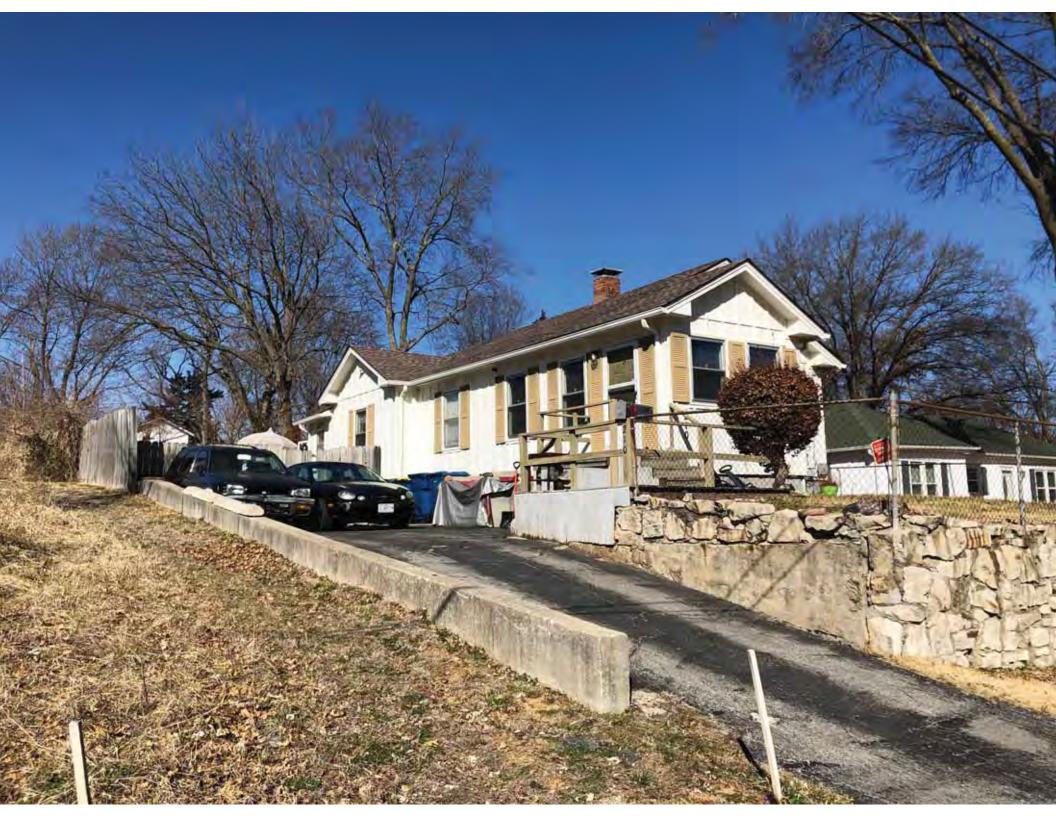

21. (cont.) History and significance. Expand box as necessary, or add continuation pages.

According to Jackson County, Missouri records, this residence was constructed in 1965. However, aerial imagery indicates an earlier construction date of 1960.

40. (cont.) Description of environment and outbuildings. Expand box as necessary, or add continuation pages.

This single-family house is located along S. Arlington Avenue in a residential area. This property does not contain outbuildings.

41. (cont.) Description of primary resource. Expand box as necessary, or add continuation pages.

The main façade faces west. This single-story, hipped duplex features a symmetrical main façade with two sets of paired one-over-one vinyl sash windows in the central two bays flanked by a single leaf entrance door and single window opening. A shared wooden deck with simple squared railing spans the central four bays above two, banked, overhead garage doors. Curving concrete steps frame each side of the central driveway leading to each entry door. Fenestration on the secondary façades includes one-over-one vinyl sash windows. This building retains a sufficient level of integrity to be considered for NRHP eligibility; however, it is a common example of its type that lacks distinction and therefore historical significance.