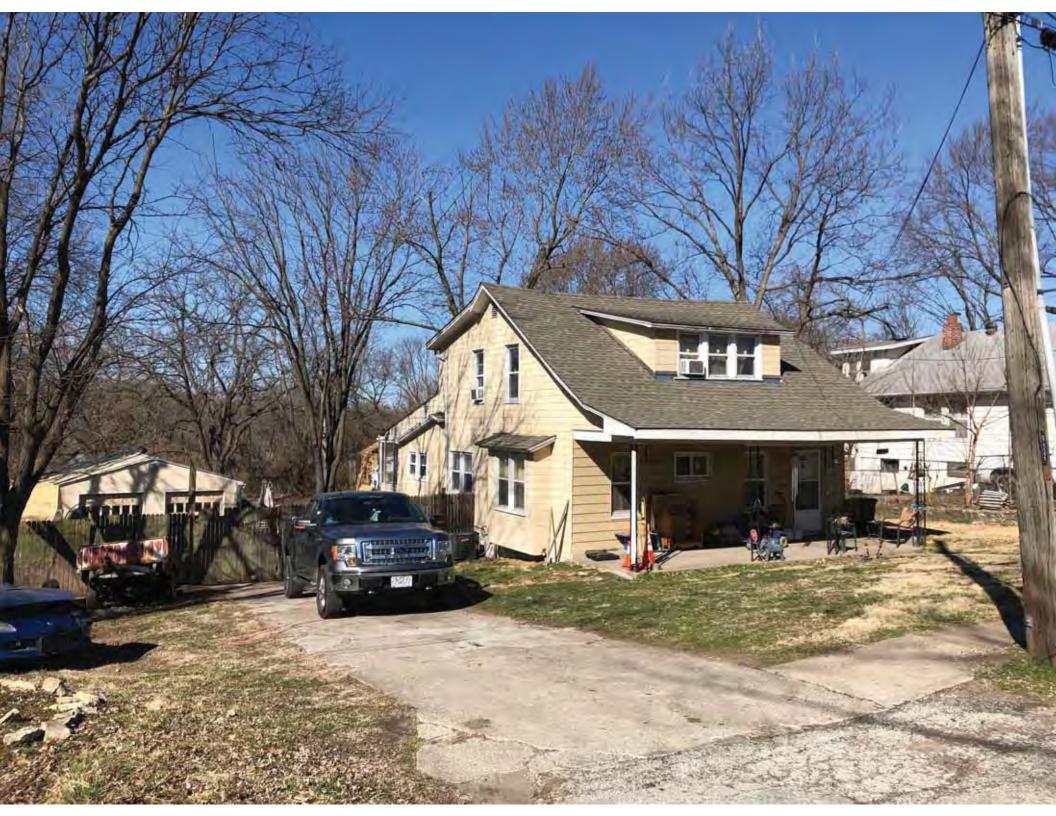

41. (cont.) Description of primary resource. Expand box as necessary, or add continuation pages.

The main façade faces west. This split-level ranch features a long roof ridge running parallel to the front façade with a single hipped extension at the southern bay. The hipped extension is two bays wide and contains two sets of paired one-over-one windows set above two, banked, overhead garage doors. The upper story of the extension is clad in asbestos siding, while the basement level features brick facing matching the side gable façade. A concrete staircase with solid brick rail at the north side leads up to the single-leaf main entry door, which is placed within the L at the central bay of the main façade. The other two bays of the façade contain a three-part picture window and a one-over-one vinyl sash window at the far north bay. A secondary entrance door is placed below the picture window providing direct access to the basement. Additional features include an enclosed, shed roof porch addition to the rear, constructed in 2003 (as seen on aerial imagery). This building retains a sufficient level of integrity to be considered for NRHP eligibility; however, it is a common example of its type that lacks distinction and therefore historical significance.