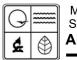

41. (cont.) Description of primary resource. Expand box as necessary, or add continuation pages.

The main façade faces west. This split-level ranch features a long roof ridge running parallel to the front façade with a single hipped extension at the southern bay. The hipped extension is two bays wide and contains two sets of paired one-over-one windows set above two, banked, overhead garage doors. The upper story of the extension is clad in asbestos siding, while the basement level features brick facing matching the side gable façade. A concrete staircase with solid brick rail at the north side leads up to the single-leaf main entry door, which is placed within the L at the central bay of the main façade. The other two bays of the façade contain a three-part picture window and a one-over-one vinyl sash window at the far north bay. A secondary entrance door is placed below the picture window providing direct access to the basement. Additional features include an enclosed, shed roof porch addition to the rear, constructed in 2003 (as seen on aerial imagery). This building retains a sufficient level of integrity to be considered for NRHP eligibility; however, it is a common example of its type that lacks distinction and therefore historical significance.