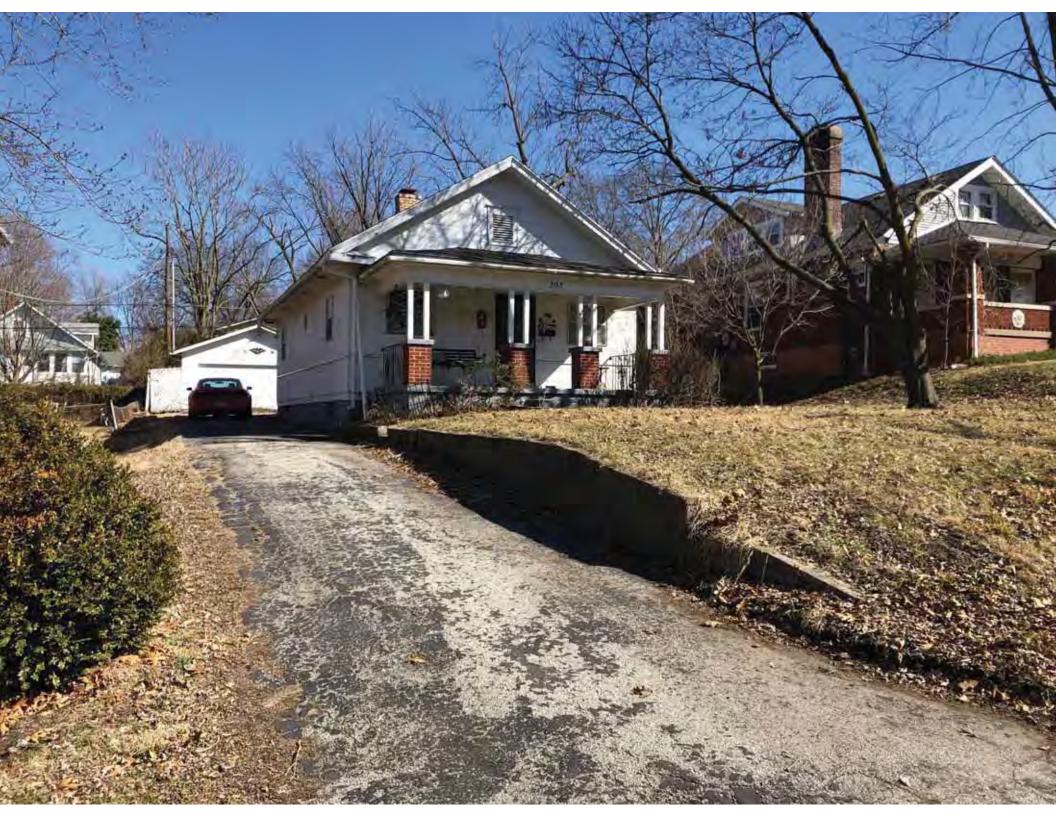

| 1. Survey No.<br>JA-AS-091-001                                                                                                                    |                          |          | Survey name:     Fairmount Phase I Survey                               |                     |                                                |                                                                                                                        |  |
|---------------------------------------------------------------------------------------------------------------------------------------------------|--------------------------|----------|-------------------------------------------------------------------------|---------------------|------------------------------------------------|------------------------------------------------------------------------------------------------------------------------|--|
| 3. County:                                                                                                                                        |                          | 4. Add   | dress (Street No.)                                                      | Street (name)       |                                                |                                                                                                                        |  |
| JA                                                                                                                                                |                          | 103      |                                                                         | S. Arlington Avenue |                                                |                                                                                                                        |  |
| 5.City:<br>Independence                                                                                                                           | Vicinity:                |          | ographical Referen<br>110071, -94.46290                                 |                     | 7. Township/Range/Section:<br>T: 50N R: 32W 32 |                                                                                                                        |  |
| 8.Historic name (if known):                                                                                                                       |                          |          |                                                                         | 9. Present/other    | r name (                                       | if known):                                                                                                             |  |
| 10. Ownership:  ⊠ Private □ Public                                                                                                                | ;                        |          | Historic use (if knov<br>mestic                                         | vn):                |                                                | urrent use:<br>nestic                                                                                                  |  |
| HISTORICAL INFORMA                                                                                                                                | TION                     |          |                                                                         |                     |                                                |                                                                                                                        |  |
| 12. Construction date: 1960                                                                                                                       |                          |          | 15. Architect:                                                          |                     |                                                | 18. Previously surveyed?  Cite survey name in box 22 cont. (page 3)                                                    |  |
| 13. Significant date/period:                                                                                                                      |                          |          | 16. Builder/contra                                                      | ictor:              |                                                | 19. On National Register?  ☐ individual ☐ district  Cite nomination name in box 22 cont. (page 3)                      |  |
| 14. Area(s) of significance:                                                                                                                      |                          |          | 17. Original or sig                                                     | nificant owner:     |                                                | 20. National Register eligible? ☐ individually eligible ☐ district potential (☐ C☐ NC) ☑ not eligible ☐ not determined |  |
| 21. History and significance of                                                                                                                   | on continua              | ition pa | ge. 🗵                                                                   | 22. Sources of ir   |                                                | on on continuation page. 🛛                                                                                             |  |
| ARCHITECTURAL INFO                                                                                                                                | RMATIC                   | ON.      |                                                                         |                     |                                                |                                                                                                                        |  |
| 23. Category of property:    building(s)   site     object                                                                                        |                          |          | 30: Roof material<br>Asphalt Shing                                      |                     |                                                | 37.Windows: ☐ historic ☐ replacement Pane arrangement: 1/1                                                             |  |
| 24. Vernacular or property type:<br>Split-Level                                                                                                   |                          |          | 31. Chimney placement:<br>N/A                                           |                     |                                                | 38. Acreage (rural):<br>Visible from public road? ☐                                                                    |  |
| 25. Architectural Style:<br>Ranch                                                                                                                 |                          |          | 32. Structural system: Frame                                            |                     |                                                | 39. Changes (describe in box 41 cont.)  Addition(s) Date(s): 2003                                                      |  |
| 26. Plan shape:<br>L-Plan                                                                                                                         |                          |          | 33. Exterior wall cladding:<br>Wood Shingle, Brick                      |                     |                                                | ☐ Altered Date(s): Unknown ☐ Moved Date(s): ☐ Other Date(s): Endangered by:                                            |  |
| 27. No. of stories:                                                                                                                               |                          |          | 34. Foundation material:<br>Concrete Block                              |                     |                                                |                                                                                                                        |  |
| 28. No. of bays (1st floor):                                                                                                                      |                          |          | 35. Basement type: Walkout                                              |                     |                                                | 40. No. of outbuildings (describe in box 40 cont.): 1                                                                  |  |
| 29. Roof type:<br>Gable, Hipped                                                                                                                   |                          |          | 36. Front porch type/placement:<br>Platform/Stoop Front                 |                     |                                                | 41. Further description of building features and associated resources on continuation page. ⊠                          |  |
| OTHER                                                                                                                                             |                          |          |                                                                         |                     |                                                |                                                                                                                        |  |
| 42. Current owner/address:                                                                                                                        |                          |          | 43.Form prepared by (name and org.): Kate Umlauf                        |                     | g.):                                           | 44. Survey date: 4/3/2020                                                                                              |  |
|                                                                                                                                                   |                          |          | WSP USA, Inc<br>1600 Baltimore Ave., Suite 100<br>Kansas City, MO 64108 |                     | Í                                              | 45. Photographer: Kelsey Lutz                                                                                          |  |
| FOR SHPO USE                                                                                                                                      |                          |          |                                                                         |                     |                                                |                                                                                                                        |  |
| Date entered in inventory:                                                                                                                        |                          |          | Level of survey                                                         | ☐ intensive         |                                                | Additional research needed?  ☐ yes ☐ no                                                                                |  |
| National Register Status:    listed   in listed district Name:   pending listing   eligible (district)   not eligible (district)   not determined | ble (individu<br>ligible | ally)    | Other:                                                                  |                     |                                                |                                                                                                                        |  |

### ADDITIONAL INFORMATION:

21. (cont.) History and significance. Expand box as necessary, or add continuation pages.

According to Jackson County, Missouri records, this residence was constructed in 1965, however aerial imagery indicates an earlier construction date of 1960.

40. (cont.) Description of environment and outbuildings. Expand box as necessary, or add continuation pages.

This single-family house is located along S. Arlington Avenue in a residential area. A one-story, two bay garage with two overhead doors is clad in asbestos siding and placed to the east of the house along the rear property line. This garage was constructed less than 50 years ago (the building appears on aerial imagery between 1970 and 1990) and therefore does not meet the age requirement for NRHP evaluation. Additionally, this building does not possess exceptional significance under Criteria Consideration G for properties less than 50 years in age.

41. (cont.) Description of primary resource. Expand box as necessary, or add continuation pages.

The main façade faces west. This split-level ranch features a long roof ridge running parallel to the front façade with a single hipped extension at the southern bay. The hipped extension is two bays wide and contains two sets of paired one-over-one windows set above two, banked, overhead garage doors. The upper story of the extension is clad in asbestos siding, while the basement level features brick facing matching the side gable façade. A concrete staircase with solid brick rail at the north side leads up to the single-leaf main entry door, which is placed within the L at the central bay of the main façade. The other two bays of the façade contain a three-part picture window and a one-over-one vinyl sash window at the far north bay. A secondary entrance door is placed below the picture window providing direct access to the basement. Additional features include an enclosed, shed roof porch addition to the rear, constructed in 2003 (as seen on aerial imagery). This building retains a sufficient level of integrity to be considered for NRHP eligibility; however, it is a common example of its type that lacks distinction and therefore historical significance.