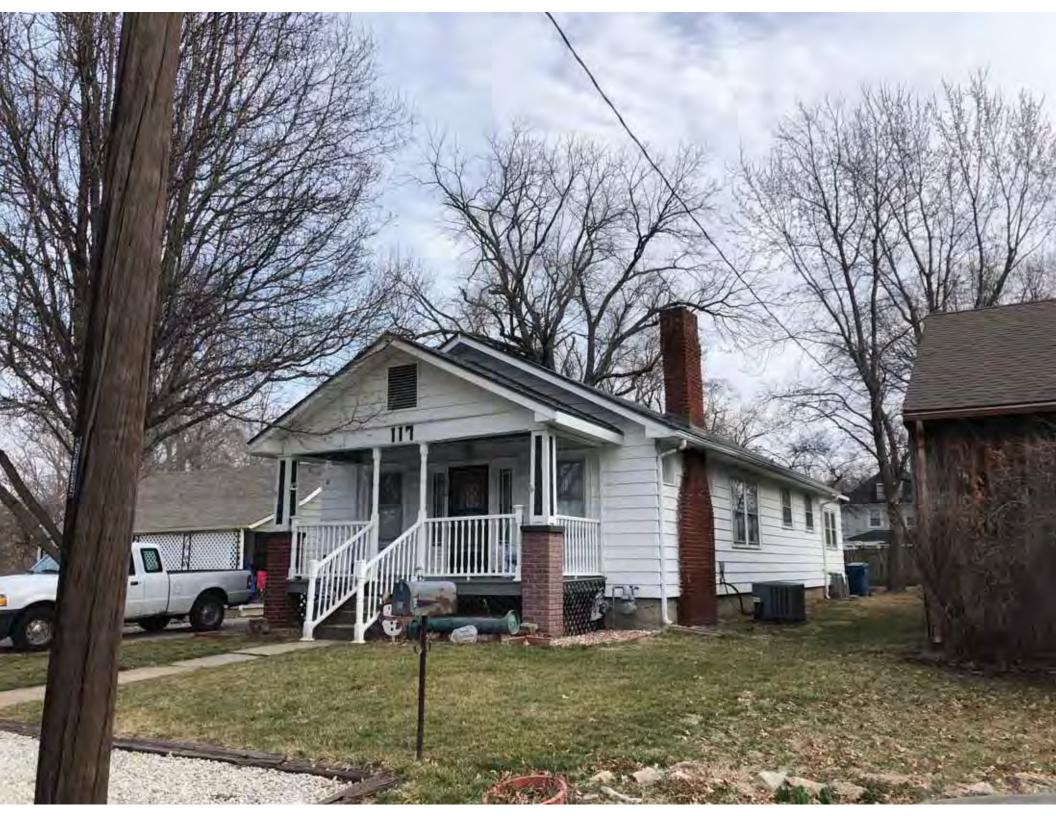

41. (cont.) Description of primary resource. Expand box as necessary, or add continuation pages.

The main façade faces west. This split-level ranch features a long roof ridge running parallel to the front façade with a single hipped extension at the southern bay. The hipped extension is two bays wide and contains two sets of paired one-over-one windows set above two, banked, overhead garage doors. The upper story of the extension is clad in asbestos siding, while the basement level features brick facing matching the side gable façade. A concrete staircase with solid brick rail at the north side leads up to the single-leaf main entry door, which is placed within the L at the central bay of the main façade. The other two bays of the façade contain a three-part picture window and a one-over-one vinyl sash window at the far north bay. A secondary entrance door is placed below the picture window providing direct access to the basement. Additional features include an enclosed, shed roof porch addition to the rear, constructed in 2003 (as seen on aerial imagery). This building retains a sufficient level of integrity to be considered for NRHP eligibility; however, it is a common example of its type that lacks distinction and therefore historical significance.