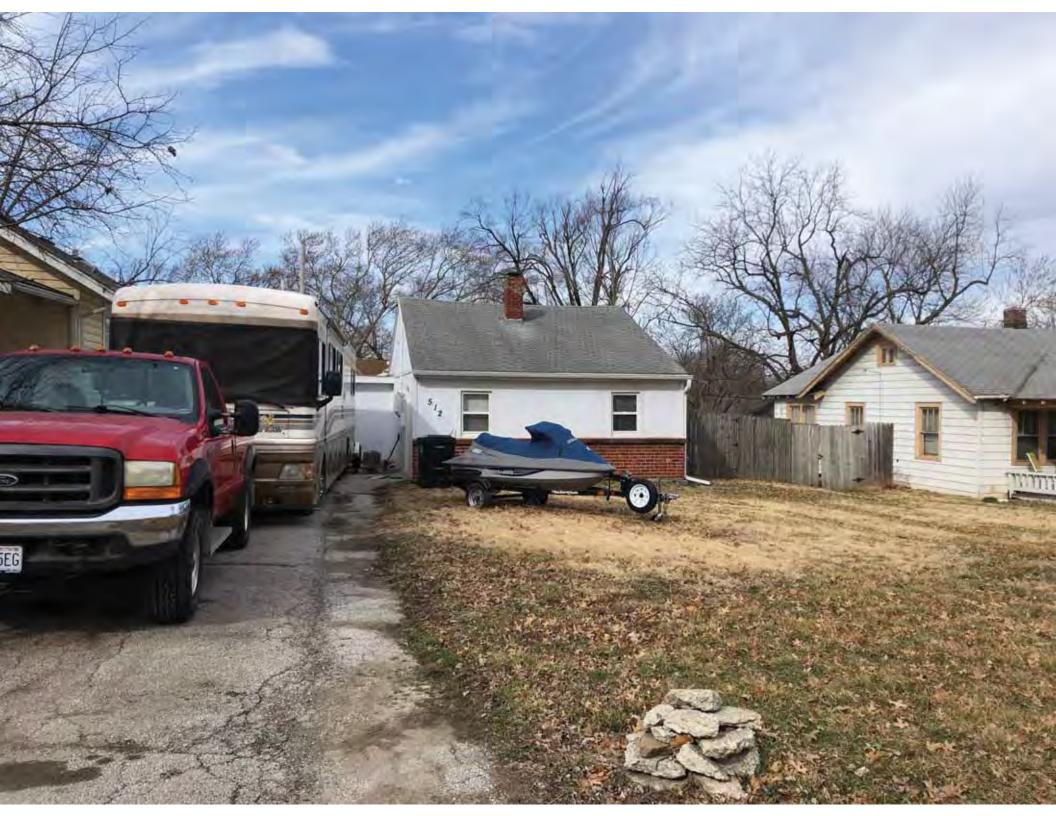

40. (cont.) Description of environment and outbuildings. Expand box as necessary, or add continuation pages.

This single-family house is located along S. Arlington Avenue in a residential area. A one-story, two bay garage with two overhead doors is clad in asbestos siding and placed to the east of the house along the rear property line. This garage was constructed less than 50 years ago (the building appears on aerial imagery between 1970 and 1990) and therefore does not meet the age requirement for NRHP evaluation. Additionally, this building does not possess exceptional significance under Criteria Consideration G for properties less than 50 years in age.

41. (cont.) Description of primary resource. Expand box as necessary, or add continuation pages.

The main façade faces west. This split-level ranch features a long roof ridge running parallel to the front façade with a single hipped extension at the southern bay. The hipped extension is two bays wide and contains two sets of paired one-over-one windows set above two, banked, overhead garage doors. The upper story of the extension is clad in asbestos siding, while the basement level features brick facing matching the side gable façade. A concrete staircase with solid brick rail at the north side leads up to the single-leaf main entry door, which is placed within the L at the central bay of the main façade. The other two bays of the façade contain a three-part picture window and a one-over-one vinyl sash window at the far north bay. A secondary entrance door is placed below the picture window providing direct access to the basement. Additional features include an enclosed, shed roof porch addition to the rear, constructed in 2003 (as seen on aerial imagery). This building retains a sufficient level of integrity to be considered for NRHP eligibility; however, it is a common example of its type that lacks distinction and therefore historical significance.