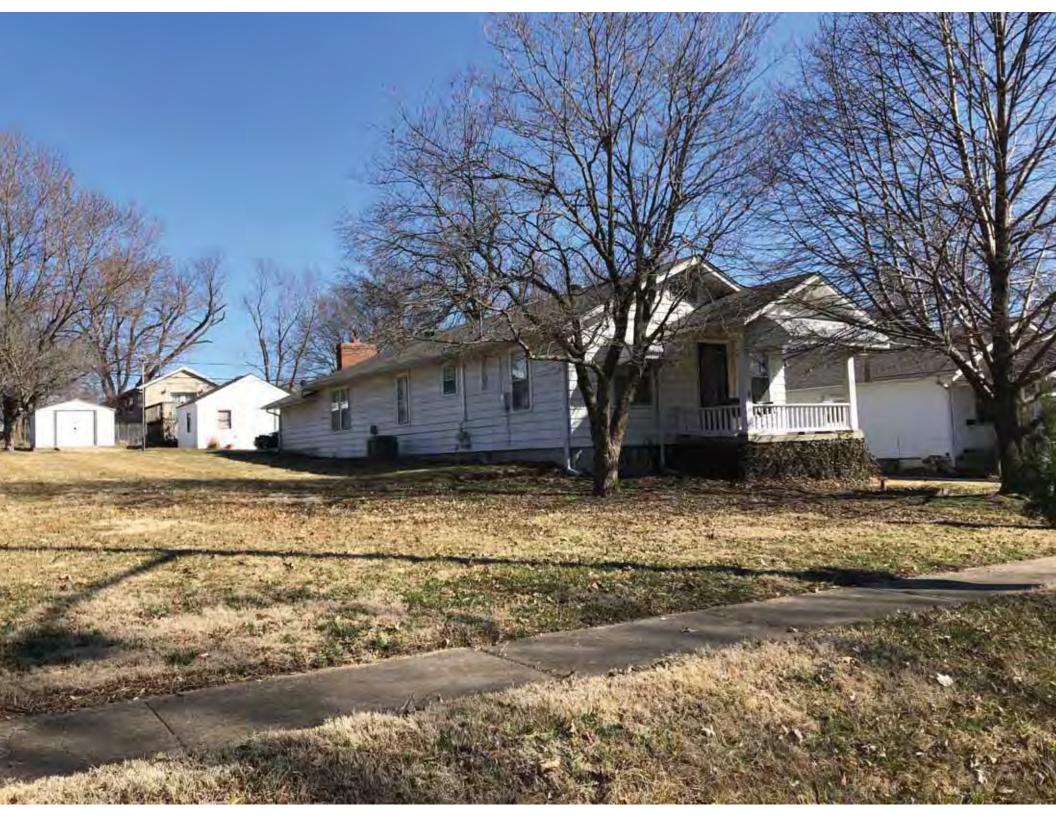

40. (cont.) Description of environment and outbuildings. Expand box as necessary, or add continuation pages.

This single-family house is located along S. Arlington Avenue in a residential area. A one-story, two bay garage with two overhead doors is clad in asbestos siding and placed to the east of the house along the rear property line. This garage was constructed less than 50 years ago (the building appears on aerial imagery between 1970 and 1990) and therefore does not meet the age requirement for NRHP evaluation. Additionally, this building does not possess exceptional significance under Criteria Consideration G for properties less than 50 years in age.

41. (cont.) Description of primary resource. Expand box as necessary, or add continuation pages.

The main façade faces west. This split-level ranch features a long roof ridge running parallel to the front façade with a single hipped extension at the southern bay. The hipped extension is two bays wide and contains two sets of paired one-over-one windows set above two, banked, overhead garage doors. The upper story of the extension is clad in asbestos siding, while the basement level features brick facing matching the side gable façade. A concrete staircase with solid brick rail at the north side leads up to the single-leaf main entry door, which is placed within the L at the central bay of the main façade. The other two bays of the façade contain a three-part picture window and a one-over-one vinyl sash window at the far north bay. A secondary entrance door is placed below the picture window providing direct access to the basement. Additional features include an enclosed, shed roof porch addition to the rear, constructed in 2003 (as seen on aerial imagery). This building retains a sufficient level of integrity to be considered for NRHP eligibility; however, it is a common example of its type that lacks distinction and therefore historical significance.