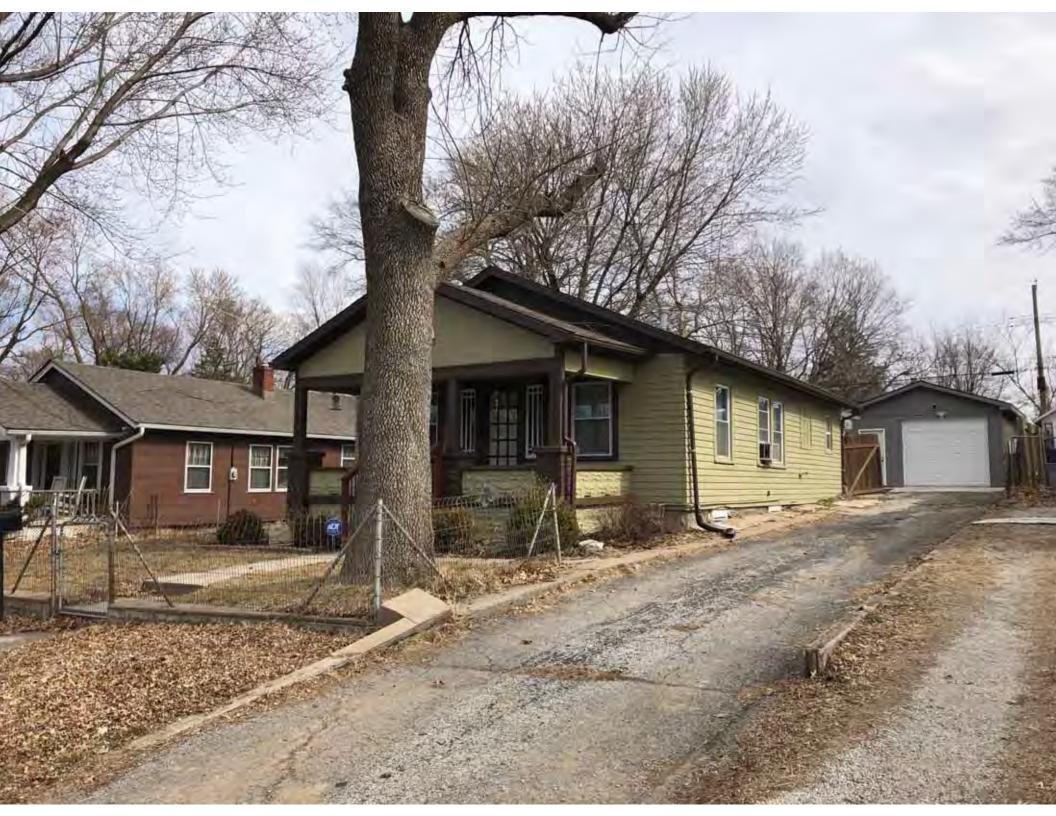

| 1. Survey No.<br>JA-AS-091-001                                                                                                                    |                          |          | Survey name:     Fairmount Phase I Survey                               |                     |                                                |                                                                                                                        |  |
|---------------------------------------------------------------------------------------------------------------------------------------------------|--------------------------|----------|-------------------------------------------------------------------------|---------------------|------------------------------------------------|------------------------------------------------------------------------------------------------------------------------|--|
| 3. County:                                                                                                                                        |                          | 4. Add   | dress (Street No.)                                                      | Street (name)       |                                                |                                                                                                                        |  |
| JA                                                                                                                                                |                          | 103      |                                                                         | S. Arlington Avenue |                                                |                                                                                                                        |  |
| 5.City:<br>Independence                                                                                                                           | Vicinity:                |          | ographical Referen<br>110071, -94.46290                                 |                     | 7. Township/Range/Section:<br>T: 50N R: 32W 32 |                                                                                                                        |  |
| 8.Historic name (if known):                                                                                                                       |                          |          |                                                                         | 9. Present/other    | r name (                                       | if known):                                                                                                             |  |
| 10. Ownership:  ⊠ Private □ Public                                                                                                                | ;                        |          | Historic use (if knov<br>mestic                                         | vn):                |                                                | urrent use:<br>nestic                                                                                                  |  |
| HISTORICAL INFORMA                                                                                                                                | TION                     |          |                                                                         |                     |                                                |                                                                                                                        |  |
| 12. Construction date: 1960                                                                                                                       |                          |          | 15. Architect:                                                          |                     |                                                | 18. Previously surveyed?  Cite survey name in box 22 cont. (page 3)                                                    |  |
| 13. Significant date/period:                                                                                                                      |                          |          | 16. Builder/contra                                                      | ictor:              |                                                | 19. On National Register?  ☐ individual ☐ district  Cite nomination name in box 22 cont. (page 3)                      |  |
| 14. Area(s) of significance:                                                                                                                      |                          |          | 17. Original or sig                                                     | nificant owner:     |                                                | 20. National Register eligible? ☐ individually eligible ☐ district potential (☐ C☐ NC) ☑ not eligible ☐ not determined |  |
| 21. History and significance of                                                                                                                   | on continua              | ition pa | ge. 🗵                                                                   | 22. Sources of ir   |                                                | on on continuation page. 🛛                                                                                             |  |
| ARCHITECTURAL INFO                                                                                                                                | RMATIC                   | ON.      |                                                                         |                     |                                                |                                                                                                                        |  |
| 23. Category of property:    building(s)   site     object                                                                                        |                          |          | 30: Roof material<br>Asphalt Shing                                      |                     |                                                | 37.Windows: ☐ historic ☐ replacement Pane arrangement: 1/1                                                             |  |
| 24. Vernacular or property type:<br>Split-Level                                                                                                   |                          |          | 31. Chimney placement:<br>N/A                                           |                     |                                                | 38. Acreage (rural):<br>Visible from public road? ☐                                                                    |  |
| 25. Architectural Style:<br>Ranch                                                                                                                 |                          |          | 32. Structural system: Frame                                            |                     |                                                | 39. Changes (describe in box 41 cont.)  Addition(s) Date(s): 2003                                                      |  |
| 26. Plan shape:<br>L-Plan                                                                                                                         |                          |          | 33. Exterior wall cladding:<br>Wood Shingle, Brick                      |                     |                                                | ☐ Altered Date(s): Unknown ☐ Moved Date(s): ☐ Other Date(s): Endangered by:                                            |  |
| 27. No. of stories:                                                                                                                               |                          |          | 34. Foundation material:<br>Concrete Block                              |                     |                                                |                                                                                                                        |  |
| 28. No. of bays (1st floor):                                                                                                                      |                          |          | 35. Basement type: Walkout                                              |                     |                                                | 40. No. of outbuildings (describe in box 40 cont.): 1                                                                  |  |
| 29. Roof type:<br>Gable, Hipped                                                                                                                   |                          |          | 36. Front porch type/placement:<br>Platform/Stoop Front                 |                     |                                                | 41. Further description of building features and associated resources on continuation page. ⊠                          |  |
| OTHER                                                                                                                                             |                          |          |                                                                         |                     |                                                |                                                                                                                        |  |
| 42. Current owner/address:                                                                                                                        |                          |          | 43.Form prepared by (name and org.): Kate Umlauf                        |                     | g.):                                           | 44. Survey date: 4/3/2020                                                                                              |  |
|                                                                                                                                                   |                          |          | WSP USA, Inc<br>1600 Baltimore Ave., Suite 100<br>Kansas City, MO 64108 |                     | Í                                              | 45. Photographer: Kelsey Lutz                                                                                          |  |
| FOR SHPO USE                                                                                                                                      |                          |          |                                                                         |                     |                                                |                                                                                                                        |  |
| Date entered in inventory:                                                                                                                        |                          |          | Level of survey                                                         | ☐ intensive         |                                                | Additional research needed?  ☐ yes ☐ no                                                                                |  |
| National Register Status:    listed   in listed district Name:   pending listing   eligible (district)   not eligible (district)   not determined | ble (individu<br>ligible | ally)    | Other:                                                                  |                     |                                                |                                                                                                                        |  |

### ADDITIONAL INFORMATION:

21. (cont.) History and significance. Expand box as necessary, or add continuation pages.

According to Jackson County, Missouri records, this residence was constructed in 1965, however aerial imagery indicates an earlier construction date of 1960.

40. (cont.) Description of environment and outbuildings. Expand box as necessary, or add continuation pages.

This single-family house is located along S. Arlington Avenue in a residential area. A one-story, two bay garage with two overhead doors is clad in asbestos siding and placed to the east of the house along the rear property line. This garage was constructed less than 50 years ago (the building appears on aerial imagery between 1970 and 1990) and therefore does not meet the age requirement for NRHP evaluation. Additionally, this building does not possess exceptional significance under Criteria Consideration G for properties less than 50 years in age.

41. (cont.) Description of primary resource. Expand box as necessary, or add continuation pages.

The main façade faces west. This split-level ranch features a long roof ridge running parallel to the front façade with a single hipped extension at the southern bay. The hipped extension is two bays wide and contains two sets of paired one-over-one windows set above two, banked, overhead garage doors. The upper story of the extension is clad in asbestos siding, while the basement level features brick facing matching the side gable façade. A concrete staircase with solid brick rail at the north side leads up to the single-leaf main entry door, which is placed within the L at the central bay of the main façade. The other two bays of the façade contain a three-part picture window and a one-over-one vinyl sash window at the far north bay. A secondary entrance door is placed below the picture window providing direct access to the basement. Additional features include an enclosed, shed roof porch addition to the rear, constructed in 2003 (as seen on aerial imagery). This building retains a sufficient level of integrity to be considered for NRHP eligibility; however, it is a common example of its type that lacks distinction and therefore historical significance.