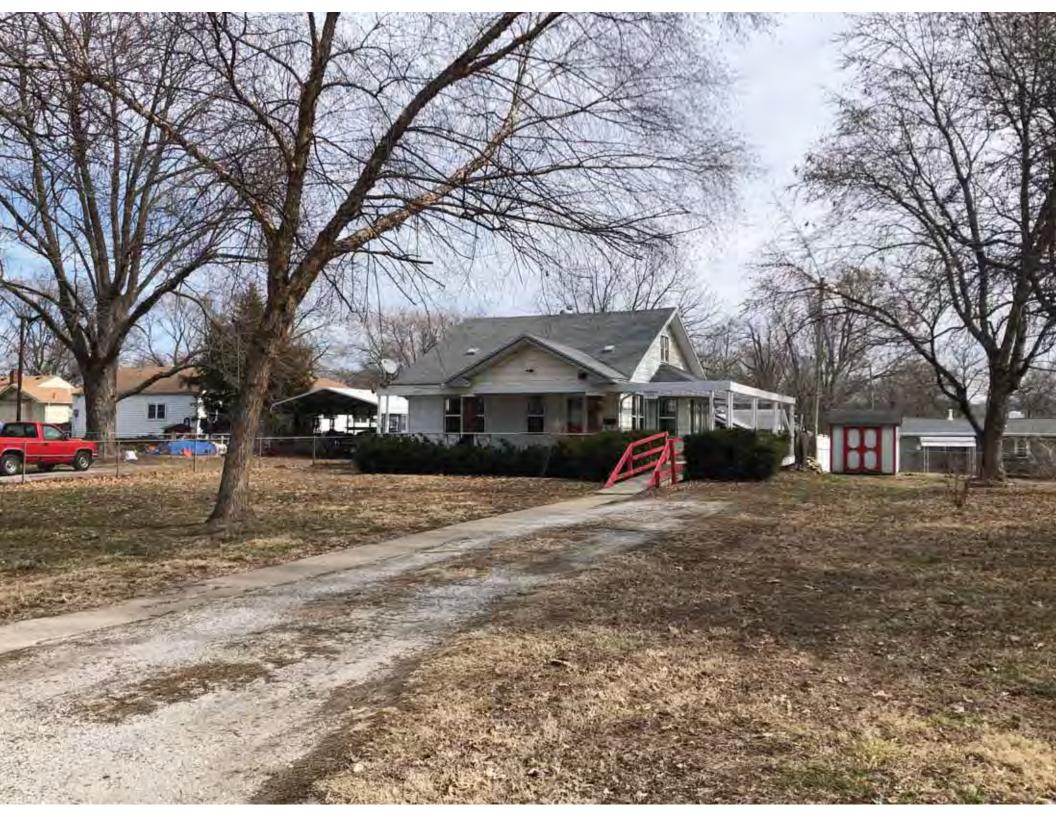

40. (cont.) Description of environment and outbuildings. Expand box as necessary, or add continuation pages.

This single-family house is located along S. Arlington Avenue in a residential area. A one-story, two bay garage with two overhead doors is clad in asbestos siding and placed to the east of the house along the rear property line. This garage was constructed less than 50 years ago (the building appears on aerial imagery between 1970 and 1990) and therefore does not meet the age requirement for NRHP evaluation. Additionally, this building does not possess exceptional significance under Criteria Consideration G for properties less than 50 years in age.

41. (cont.) Description of primary resource. Expand box as necessary, or add continuation pages.

The main façade faces west. This split-level ranch features a long roof ridge running parallel to the front façade with a single hipped extension at the southern bay. The hipped extension is two bays wide and contains two sets of paired one-over-one windows set above two, banked, overhead garage doors. The upper story of the extension is clad in asbestos siding, while the basement level features brick facing matching the side gable façade. A concrete staircase with solid brick rail at the north side leads up to the single-leaf main entry door, which is placed within the L at the central bay of the main façade. The other two bays of the façade contain a three-part picture window and a one-over-one vinyl sash window at the far north bay. A secondary entrance door is placed below the picture window providing direct access to the basement. Additional features include an enclosed, shed roof porch addition to the rear, constructed in 2003 (as seen on aerial imagery). This building retains a sufficient level of integrity to be considered for NRHP eligibility; however, it is a common example of its type that lacks distinction and therefore historical significance.