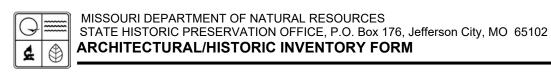

41. (cont.) Description of primary resource. Expand box as necessary, or add continuation pages.

The main façade faces west. This split-level ranch features a long roof ridge running parallel to the front façade with a single hipped extension at the southern bay. The hipped extension is two bays wide and contains two sets of paired one-over-one windows set above two, banked, overhead garage doors. The upper story of the extension is clad in asbestos siding, while the basement level features brick facing matching the side gable façade. A concrete staircase with solid brick rail at the north side leads up to the single-leaf main entry door, which is placed within the L at the central bay of the main façade. The other two bays of the façade contain a three-part picture window and a one-over-one vinyl sash window at the far north bay. A secondary entrance door is placed below the picture window providing direct access to the basement. Additional features include an enclosed, shed roof porch addition to the rear, constructed in 2003 (as seen on aerial imagery). This building retains a sufficient level of integrity to be considered for NRHP eligibility; however, it is a common example of its type that lacks distinction and therefore historical significance.