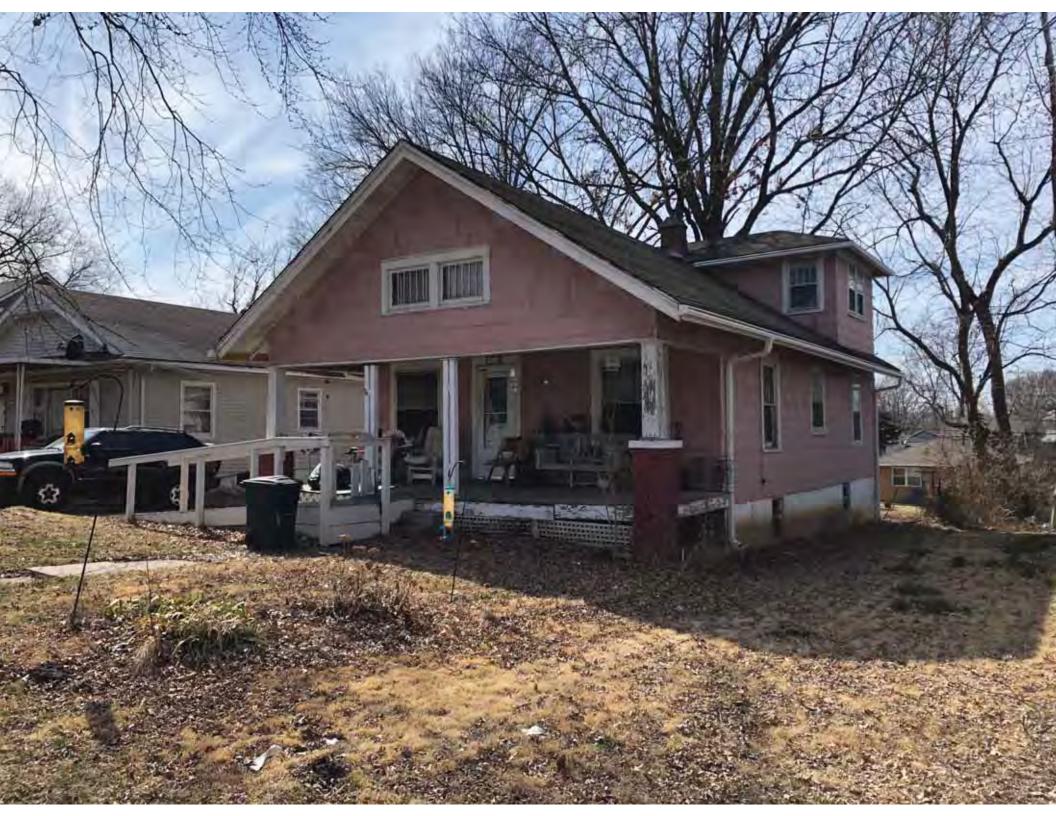

41. (cont.) Description of primary resource. Expand box as necessary, or add continuation pages.

The main façade faces west. This split-level ranch features a long roof ridge running parallel to the front façade with a single hipped extension at the southern bay. The hipped extension is two bays wide and contains two sets of paired one-over-one windows set above two, banked, overhead garage doors. The upper story of the extension is clad in asbestos siding, while the basement level features brick facing matching the side gable façade. A concrete staircase with solid brick rail at the north side leads up to the single-leaf main entry door, which is placed within the L at the central bay of the main façade. The other two bays of the façade contain a three-part picture window and a one-over-one vinyl sash window at the far north bay. A secondary entrance door is placed below the picture window providing direct access to the basement. Additional features include an enclosed, shed roof porch addition to the rear, constructed in 2003 (as seen on aerial imagery). This building retains a sufficient level of integrity to be considered for NRHP eligibility; however, it is a common example of its type that lacks distinction and therefore historical significance.