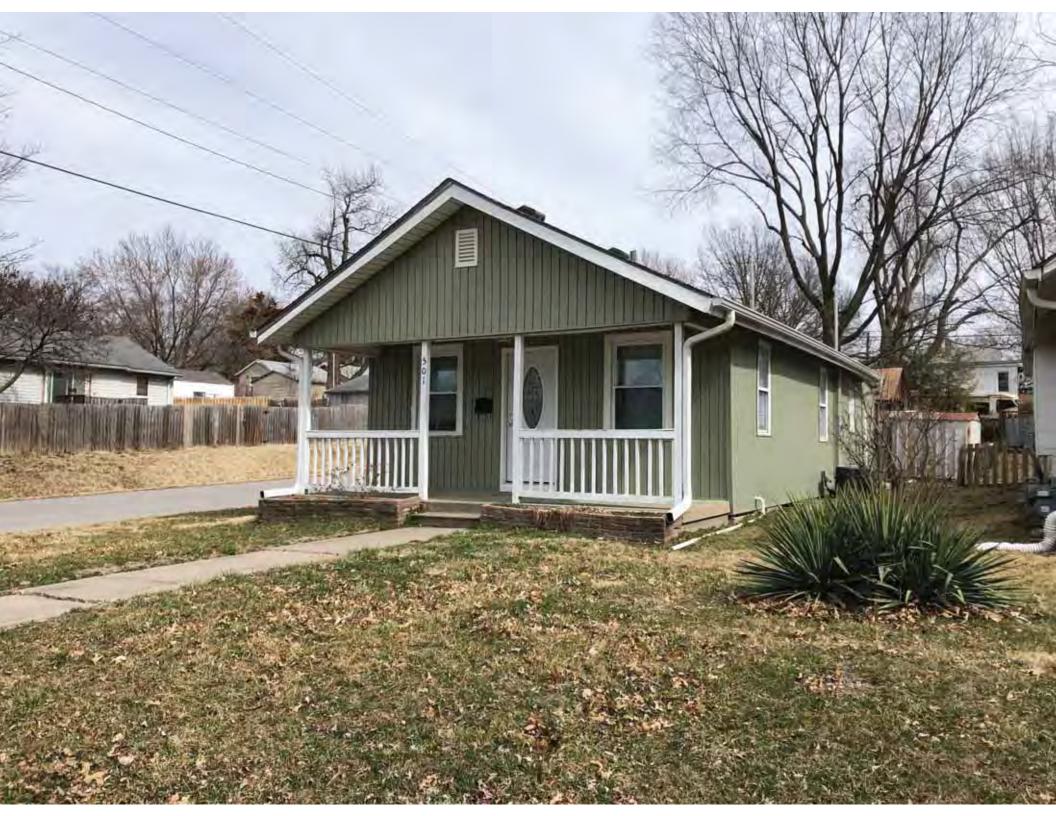

| 1. Survey No.<br>JA-AS-091-001                                                                                                                    |                          |          | Survey name:     Fairmount Phase I Survey                               |                     |                                                |                                                                                                                        |  |
|---------------------------------------------------------------------------------------------------------------------------------------------------|--------------------------|----------|-------------------------------------------------------------------------|---------------------|------------------------------------------------|------------------------------------------------------------------------------------------------------------------------|--|
| 3. County:                                                                                                                                        |                          | 4. Add   | dress (Street No.)                                                      | Street (name)       |                                                |                                                                                                                        |  |
| JA                                                                                                                                                |                          | 103      |                                                                         | S. Arlington Avenue |                                                |                                                                                                                        |  |
| 5.City:<br>Independence                                                                                                                           | Vicinity:                |          | ographical Referen<br>110071, -94.46290                                 |                     | 7. Township/Range/Section:<br>T: 50N R: 32W 32 |                                                                                                                        |  |
| 8.Historic name (if known):                                                                                                                       |                          |          |                                                                         | 9. Present/other    | r name (                                       | if known):                                                                                                             |  |
| 10. Ownership:  ⊠ Private □ Public                                                                                                                | ;                        |          | Historic use (if knov<br>mestic                                         | vn):                |                                                | urrent use:<br>nestic                                                                                                  |  |
| HISTORICAL INFORMA                                                                                                                                | TION                     |          |                                                                         |                     |                                                |                                                                                                                        |  |
| 12. Construction date: 1960                                                                                                                       |                          |          | 15. Architect:                                                          |                     |                                                | 18. Previously surveyed?  Cite survey name in box 22 cont. (page 3)                                                    |  |
| 13. Significant date/period:                                                                                                                      |                          |          | 16. Builder/contra                                                      | ictor:              |                                                | 19. On National Register?  ☐ individual ☐ district  Cite nomination name in box 22 cont. (page 3)                      |  |
| 14. Area(s) of significance:                                                                                                                      |                          |          | 17. Original or sig                                                     | nificant owner:     |                                                | 20. National Register eligible? ☐ individually eligible ☐ district potential (☐ C☐ NC) ☑ not eligible ☐ not determined |  |
| 21. History and significance of                                                                                                                   | on continua              | ition pa | ge. 🗵                                                                   | 22. Sources of ir   |                                                | on on continuation page. 🛛                                                                                             |  |
| ARCHITECTURAL INFO                                                                                                                                | RMATIC                   | ON.      |                                                                         |                     |                                                |                                                                                                                        |  |
| 23. Category of property:    building(s)   site     object                                                                                        |                          |          | 30: Roof material<br>Asphalt Shing                                      |                     |                                                | 37.Windows: ☐ historic ☐ replacement Pane arrangement: 1/1                                                             |  |
| 24. Vernacular or property type:<br>Split-Level                                                                                                   |                          |          | 31. Chimney placement:<br>N/A                                           |                     |                                                | 38. Acreage (rural):<br>Visible from public road? ☐                                                                    |  |
| 25. Architectural Style:<br>Ranch                                                                                                                 |                          |          | 32. Structural system: Frame                                            |                     |                                                | 39. Changes (describe in box 41 cont.)  Addition(s) Date(s): 2003                                                      |  |
| 26. Plan shape:<br>L-Plan                                                                                                                         |                          |          | 33. Exterior wall cladding:<br>Wood Shingle, Brick                      |                     |                                                | ☐ Altered Date(s): Unknown ☐ Moved Date(s): ☐ Other Date(s): Endangered by:                                            |  |
| 27. No. of stories:                                                                                                                               |                          |          | 34. Foundation material:<br>Concrete Block                              |                     |                                                |                                                                                                                        |  |
| 28. No. of bays (1st floor):                                                                                                                      |                          |          | 35. Basement type: Walkout                                              |                     |                                                | 40. No. of outbuildings (describe in box 40 cont.): 1                                                                  |  |
| 29. Roof type:<br>Gable, Hipped                                                                                                                   |                          |          | 36. Front porch type/placement:<br>Platform/Stoop Front                 |                     |                                                | 41. Further description of building features and associated resources on continuation page. ⊠                          |  |
| OTHER                                                                                                                                             |                          |          |                                                                         |                     |                                                |                                                                                                                        |  |
| 42. Current owner/address:                                                                                                                        |                          |          | 43.Form prepared by (name and org.): Kate Umlauf                        |                     | g.):                                           | 44. Survey date: 4/3/2020                                                                                              |  |
|                                                                                                                                                   |                          |          | WSP USA, Inc<br>1600 Baltimore Ave., Suite 100<br>Kansas City, MO 64108 |                     | Í                                              | 45. Photographer: Kelsey Lutz                                                                                          |  |
| FOR SHPO USE                                                                                                                                      |                          |          |                                                                         |                     |                                                |                                                                                                                        |  |
| Date entered in inventory:                                                                                                                        |                          |          | Level of survey                                                         | ☐ intensive         |                                                | Additional research needed?  ☐ yes ☐ no                                                                                |  |
| National Register Status:    listed   in listed district Name:   pending listing   eligible (district)   not eligible (district)   not determined | ble (individu<br>ligible | ally)    | Other:                                                                  |                     |                                                |                                                                                                                        |  |

### ADDITIONAL INFORMATION:

21. (cont.) History and significance. Expand box as necessary, or add continuation pages.

According to Jackson County, Missouri records, this residence was constructed in 1965, however aerial imagery indicates an earlier construction date of 1960.

41. (cont.) Description of primary resource. Expand box as necessary, or add continuation pages.

The main façade faces west. This split-level ranch features a long roof ridge running parallel to the front façade with a single hipped extension at the southern bay. The hipped extension is two bays wide and contains two sets of paired one-over-one windows set above two, banked, overhead garage doors. The upper story of the extension is clad in asbestos siding, while the basement level features brick facing matching the side gable façade. A concrete staircase with solid brick rail at the north side leads up to the single-leaf main entry door, which is placed within the L at the central bay of the main façade. The other two bays of the façade contain a three-part picture window and a one-over-one vinyl sash window at the far north bay. A secondary entrance door is placed below the picture window providing direct access to the basement. Additional features include an enclosed, shed roof porch addition to the rear, constructed in 2003 (as seen on aerial imagery). This building retains a sufficient level of integrity to be considered for NRHP eligibility; however, it is a common example of its type that lacks distinction and therefore historical significance.