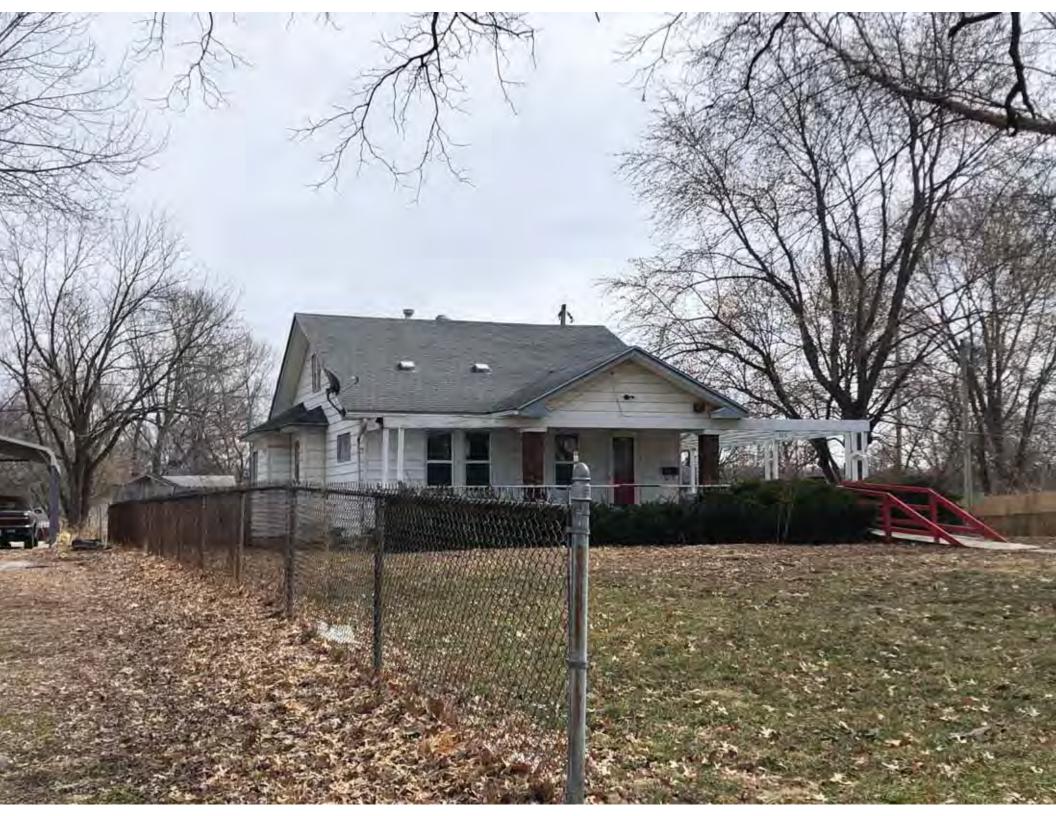

40. (cont.) Description of environment and outbuildings. Expand box as necessary, or add continuation pages.

This single-family house is located along S. Arlington Avenue in a residential area. This property does not contain outbuildings.

41. (cont.) Description of primary resource. Expand box as necessary, or add continuation pages.

The main façade faces west. This single-story, hipped duplex features a symmetrical main façade with two sets of paired one-over-one vinyl sash windows in the central two bays flanked by a single leaf entrance door and single window opening. A shared wooden deck with simple squared railing spans the central four bays above two, banked, overhead garage doors. Curving concrete steps frame each side of the central driveway leading to each entry door. Fenestration on the secondary façades includes one-over-one vinyl sash windows. This building retains a sufficient level of integrity to be considered for NRHP eligibility; however, it is a common example of its type that lacks distinction and therefore historical significance.