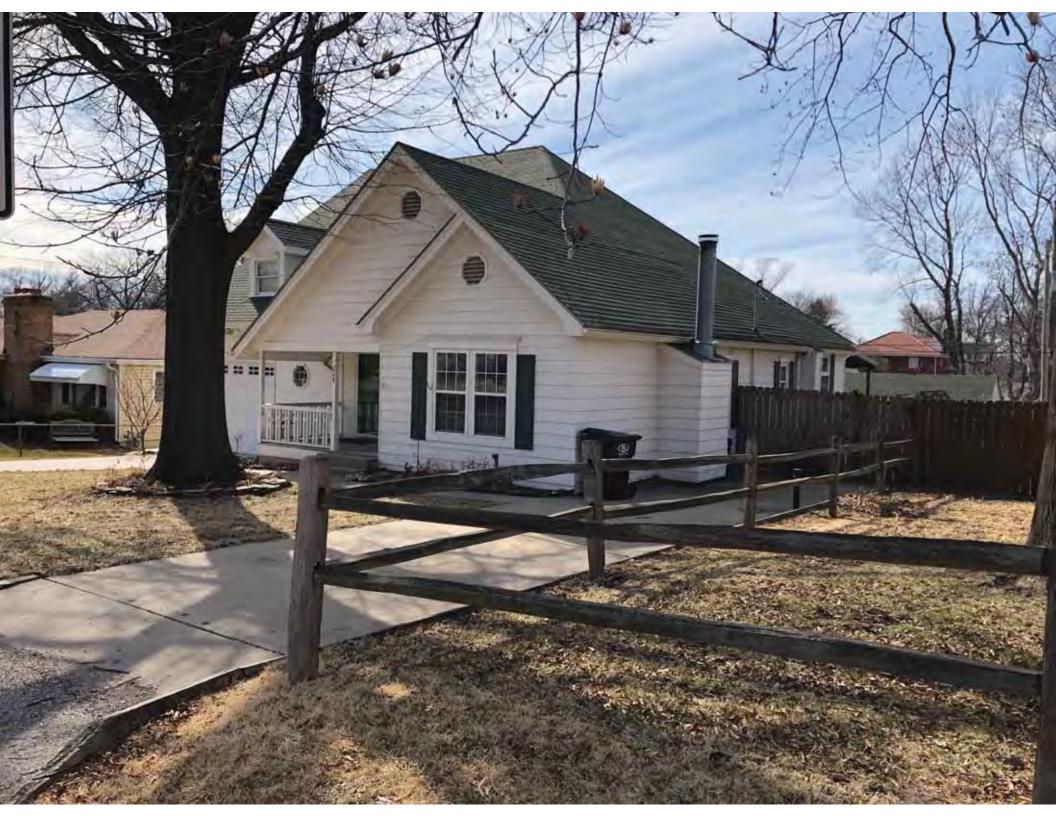

40. (cont.) Description of environment and outbuildings. Expand box as necessary, or add continuation pages.

This single-family house is located along S. Arlington Avenue in a residential area. This property does not contain outbuildings.

41. (cont.) Description of primary resource. Expand box as necessary, or add continuation pages.

The main façade faces west. This single-story, hipped duplex features a symmetrical main façade with two sets of paired one-over-one vinyl sash windows in the central two bays flanked by a single leaf entrance door and single window opening. A shared wooden deck with simple squared railing spans the central four bays above two, banked, overhead garage doors. Curving concrete steps frame each side of the central driveway leading to each entry door. Fenestration on the secondary façades includes one-over-one vinyl sash windows. This building retains a sufficient level of integrity to be considered for NRHP eligibility; however, it is a common example of its type that lacks distinction and therefore historical significance.