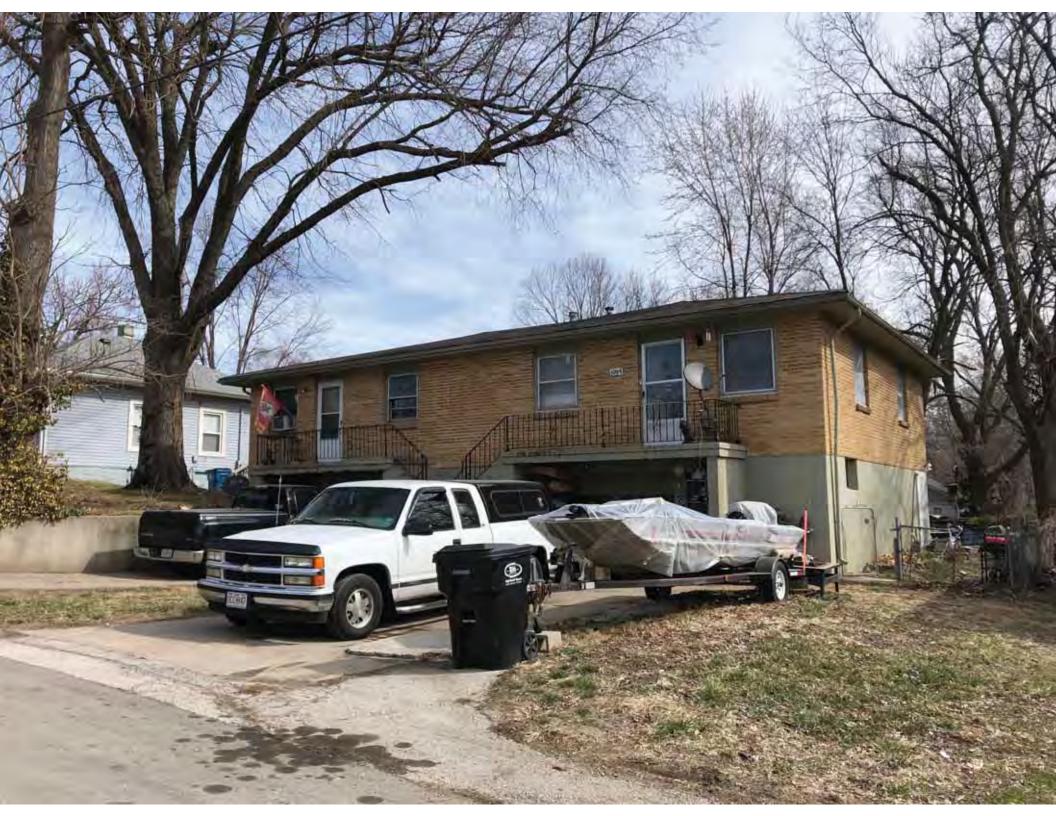

| 1. Survey No.<br>JA-AS-091-001                                                                                                                    |                          |          | Survey name:     Fairmount Phase I Survey                               |                     |                                                |                                                                                                                        |  |
|---------------------------------------------------------------------------------------------------------------------------------------------------|--------------------------|----------|-------------------------------------------------------------------------|---------------------|------------------------------------------------|------------------------------------------------------------------------------------------------------------------------|--|
| 3. County:                                                                                                                                        |                          | 4. Add   | dress (Street No.)                                                      | Street (name)       |                                                |                                                                                                                        |  |
| JA                                                                                                                                                |                          | 103      |                                                                         | S. Arlington Avenue |                                                |                                                                                                                        |  |
| 5.City:<br>Independence                                                                                                                           | Vicinity:                |          | ographical Referen<br>110071, -94.46290                                 |                     | 7. Township/Range/Section:<br>T: 50N R: 32W 32 |                                                                                                                        |  |
| 8.Historic name (if known):                                                                                                                       |                          |          |                                                                         | 9. Present/other    | r name (                                       | if known):                                                                                                             |  |
| 10. Ownership:  ⊠ Private □ Public                                                                                                                | ;                        |          | Historic use (if knov<br>mestic                                         | vn):                |                                                | urrent use:<br>nestic                                                                                                  |  |
| HISTORICAL INFORMA                                                                                                                                | TION                     |          |                                                                         |                     |                                                |                                                                                                                        |  |
| 12. Construction date: 1960                                                                                                                       |                          |          | 15. Architect:                                                          |                     |                                                | 18. Previously surveyed?  Cite survey name in box 22 cont. (page 3)                                                    |  |
| 13. Significant date/period:                                                                                                                      |                          |          | 16. Builder/contra                                                      | ictor:              |                                                | 19. On National Register?  ☐ individual ☐ district  Cite nomination name in box 22 cont. (page 3)                      |  |
| 14. Area(s) of significance:                                                                                                                      |                          |          | 17. Original or sig                                                     | nificant owner:     |                                                | 20. National Register eligible? ☐ individually eligible ☐ district potential (☐ C☐ NC) ☑ not eligible ☐ not determined |  |
| 21. History and significance of                                                                                                                   | on continua              | ition pa | ge. 🗵                                                                   | 22. Sources of ir   |                                                | on on continuation page. 🛛                                                                                             |  |
| ARCHITECTURAL INFO                                                                                                                                | RMATIC                   | ON.      |                                                                         |                     |                                                |                                                                                                                        |  |
| 23. Category of property:    building(s)   site     object                                                                                        |                          |          | 30: Roof material<br>Asphalt Shing                                      |                     |                                                | 37.Windows: ☐ historic ☐ replacement Pane arrangement: 1/1                                                             |  |
| 24. Vernacular or property type:<br>Split-Level                                                                                                   |                          |          | 31. Chimney placement:<br>N/A                                           |                     |                                                | 38. Acreage (rural):<br>Visible from public road? ☐                                                                    |  |
| 25. Architectural Style:<br>Ranch                                                                                                                 |                          |          | 32. Structural system: Frame                                            |                     |                                                | 39. Changes (describe in box 41 cont.)  Addition(s) Date(s): 2003                                                      |  |
| 26. Plan shape:<br>L-Plan                                                                                                                         |                          |          | 33. Exterior wall cladding:<br>Wood Shingle, Brick                      |                     |                                                | ☐ Altered Date(s): Unknown ☐ Moved Date(s): ☐ Other Date(s): Endangered by:                                            |  |
| 27. No. of stories:                                                                                                                               |                          |          | 34. Foundation material:<br>Concrete Block                              |                     |                                                |                                                                                                                        |  |
| 28. No. of bays (1st floor):                                                                                                                      |                          |          | 35. Basement type: Walkout                                              |                     |                                                | 40. No. of outbuildings (describe in box 40 cont.): 1                                                                  |  |
| 29. Roof type:<br>Gable, Hipped                                                                                                                   |                          |          | 36. Front porch type/placement:<br>Platform/Stoop Front                 |                     |                                                | 41. Further description of building features and associated resources on continuation page. ⊠                          |  |
| OTHER                                                                                                                                             |                          |          |                                                                         |                     |                                                |                                                                                                                        |  |
| 42. Current owner/address:                                                                                                                        |                          |          | 43.Form prepared by (name and org.): Kate Umlauf                        |                     | g.):                                           | 44. Survey date: 4/3/2020                                                                                              |  |
|                                                                                                                                                   |                          |          | WSP USA, Inc<br>1600 Baltimore Ave., Suite 100<br>Kansas City, MO 64108 |                     | Í                                              | 45. Photographer: Kelsey Lutz                                                                                          |  |
| FOR SHPO USE                                                                                                                                      |                          |          |                                                                         |                     |                                                |                                                                                                                        |  |
| Date entered in inventory:                                                                                                                        |                          |          | Level of survey                                                         | ☐ intensive         |                                                | Additional research needed?  ☐ yes ☐ no                                                                                |  |
| National Register Status:    listed   in listed district Name:   pending listing   eligible (district)   not eligible (district)   not determined | ble (individu<br>ligible | ally)    | Other:                                                                  |                     |                                                |                                                                                                                        |  |

41. (cont.) Description of primary resource. Expand box as necessary, or add continuation pages.

The main façade faces west. This split-level ranch features a long roof ridge running parallel to the front façade with a single hipped extension at the southern bay. The hipped extension is two bays wide and contains two sets of paired one-over-one windows set above two, banked, overhead garage doors. The upper story of the extension is clad in asbestos siding, while the basement level features brick facing matching the side gable façade. A concrete staircase with solid brick rail at the north side leads up to the single-leaf main entry door, which is placed within the L at the central bay of the main façade. The other two bays of the façade contain a three-part picture window and a one-over-one vinyl sash window at the far north bay. A secondary entrance door is placed below the picture window providing direct access to the basement. Additional features include an enclosed, shed roof porch addition to the rear, constructed in 2003 (as seen on aerial imagery). This building retains a sufficient level of integrity to be considered for NRHP eligibility; however, it is a common example of its type that lacks distinction and therefore historical significance.