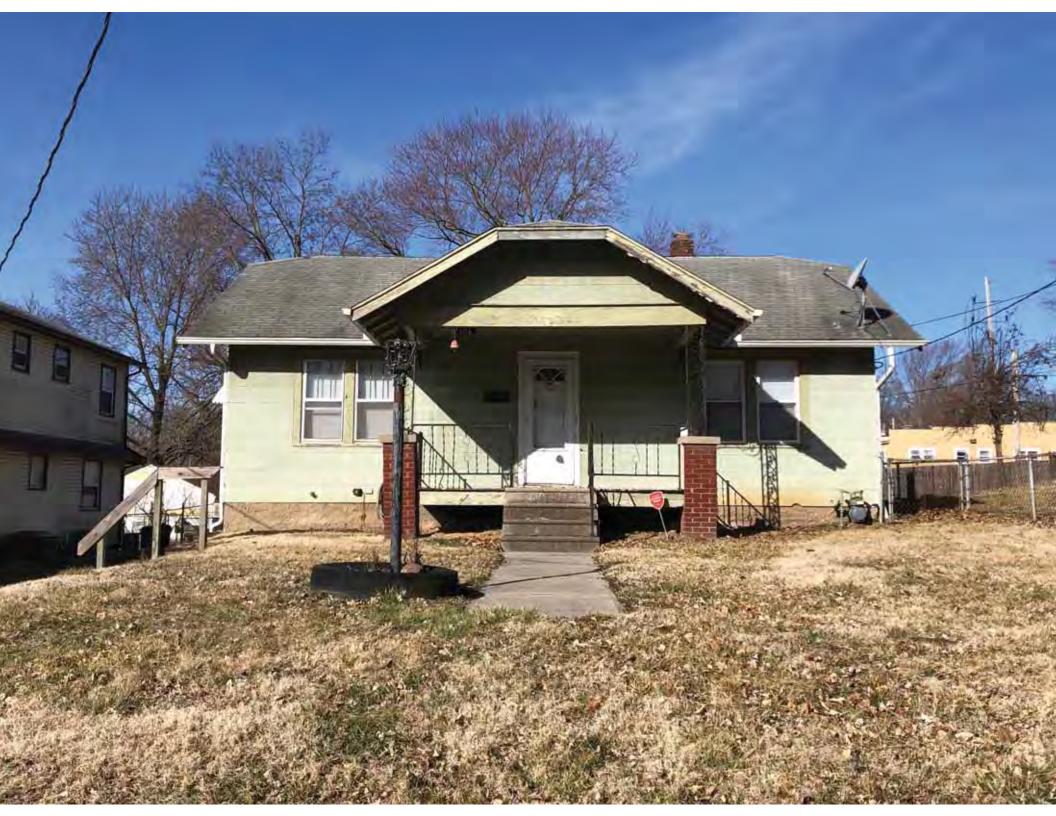

| 1. Survey No.<br>JA-AS-091-001                                                                                                                    |                          |          | Survey name:     Fairmount Phase I Survey                               |                     |                                                |                                                                                                                        |  |
|---------------------------------------------------------------------------------------------------------------------------------------------------|--------------------------|----------|-------------------------------------------------------------------------|---------------------|------------------------------------------------|------------------------------------------------------------------------------------------------------------------------|--|
| 3. County:                                                                                                                                        |                          | 4. Add   | dress (Street No.)                                                      | Street (name)       |                                                |                                                                                                                        |  |
| JA                                                                                                                                                |                          | 103      |                                                                         | S. Arlington Avenue |                                                |                                                                                                                        |  |
| 5.City:<br>Independence                                                                                                                           | Vicinity:                |          | ographical Referen<br>110071, -94.46290                                 |                     | 7. Township/Range/Section:<br>T: 50N R: 32W 32 |                                                                                                                        |  |
| 8.Historic name (if known):                                                                                                                       |                          |          |                                                                         | 9. Present/other    | r name (                                       | if known):                                                                                                             |  |
| 10. Ownership:  ⊠ Private □ Public                                                                                                                | ;                        |          | Historic use (if knov<br>mestic                                         | vn):                |                                                | urrent use:<br>nestic                                                                                                  |  |
| HISTORICAL INFORMA                                                                                                                                | TION                     |          |                                                                         |                     |                                                |                                                                                                                        |  |
| 12. Construction date: 1960                                                                                                                       |                          |          | 15. Architect:                                                          |                     |                                                | 18. Previously surveyed?  Cite survey name in box 22 cont. (page 3)                                                    |  |
| 13. Significant date/period:                                                                                                                      |                          |          | 16. Builder/contra                                                      | ictor:              |                                                | 19. On National Register?  ☐ individual ☐ district  Cite nomination name in box 22 cont. (page 3)                      |  |
| 14. Area(s) of significance:                                                                                                                      |                          |          | 17. Original or sig                                                     | nificant owner:     |                                                | 20. National Register eligible? ☐ individually eligible ☐ district potential (☐ C☐ NC) ☑ not eligible ☐ not determined |  |
| 21. History and significance of                                                                                                                   | on continua              | ition pa | ge. 🗵                                                                   | 22. Sources of ir   |                                                | on on continuation page. 🛛                                                                                             |  |
| ARCHITECTURAL INFO                                                                                                                                | RMATIC                   | ON.      |                                                                         |                     |                                                |                                                                                                                        |  |
| 23. Category of property:    building(s)   site     object                                                                                        |                          |          | 30: Roof material<br>Asphalt Shing                                      |                     |                                                | 37.Windows: ☐ historic ☐ replacement Pane arrangement: 1/1                                                             |  |
| 24. Vernacular or property type:<br>Split-Level                                                                                                   |                          |          | 31. Chimney placement:<br>N/A                                           |                     |                                                | 38. Acreage (rural):<br>Visible from public road? ☐                                                                    |  |
| 25. Architectural Style:<br>Ranch                                                                                                                 |                          |          | 32. Structural system: Frame                                            |                     |                                                | 39. Changes (describe in box 41 cont.)  Addition(s) Date(s): 2003                                                      |  |
| 26. Plan shape:<br>L-Plan                                                                                                                         |                          |          | 33. Exterior wall cladding:<br>Wood Shingle, Brick                      |                     |                                                | ☐ Altered Date(s): Unknown ☐ Moved Date(s): ☐ Other Date(s): Endangered by:                                            |  |
| 27. No. of stories:                                                                                                                               |                          |          | 34. Foundation material:<br>Concrete Block                              |                     |                                                |                                                                                                                        |  |
| 28. No. of bays (1st floor):                                                                                                                      |                          |          | 35. Basement type: Walkout                                              |                     |                                                | 40. No. of outbuildings (describe in box 40 cont.): 1                                                                  |  |
| 29. Roof type:<br>Gable, Hipped                                                                                                                   |                          |          | 36. Front porch type/placement:<br>Platform/Stoop Front                 |                     |                                                | 41. Further description of building features and associated resources on continuation page. ⊠                          |  |
| OTHER                                                                                                                                             |                          |          |                                                                         |                     |                                                |                                                                                                                        |  |
| 42. Current owner/address:                                                                                                                        |                          |          | 43.Form prepared by (name and org.): Kate Umlauf                        |                     | g.):                                           | 44. Survey date: 4/3/2020                                                                                              |  |
|                                                                                                                                                   |                          |          | WSP USA, Inc<br>1600 Baltimore Ave., Suite 100<br>Kansas City, MO 64108 |                     | Í                                              | 45. Photographer: Kelsey Lutz                                                                                          |  |
| FOR SHPO USE                                                                                                                                      |                          |          |                                                                         |                     |                                                |                                                                                                                        |  |
| Date entered in inventory:                                                                                                                        |                          |          | Level of survey                                                         | ☐ intensive         |                                                | Additional research needed?  ☐ yes ☐ no                                                                                |  |
| National Register Status:    listed   in listed district Name:   pending listing   eligible (district)   not eligible (district)   not determined | ble (individu<br>ligible | ally)    | Other:                                                                  |                     |                                                |                                                                                                                        |  |

### ADDITIONAL INFORMATION:

21. (cont.) History and significance. Expand box as necessary, or add continuation pages.

According to Jackson County, Missouri records, this residence was constructed in 1965, however aerial imagery indicates an earlier construction date of 1960.

41. (cont.) Description of primary resource. Expand box as necessary, or add continuation pages.

The main façade faces west. This split-level ranch features a long roof ridge running parallel to the front façade with a single hipped extension at the southern bay. The hipped extension is two bays wide and contains two sets of paired one-over-one windows set above two, banked, overhead garage doors. The upper story of the extension is clad in asbestos siding, while the basement level features brick facing matching the side gable façade. A concrete staircase with solid brick rail at the north side leads up to the single-leaf main entry door, which is placed within the L at the central bay of the main façade. The other two bays of the façade contain a three-part picture window and a one-over-one vinyl sash window at the far north bay. A secondary entrance door is placed below the picture window providing direct access to the basement. Additional features include an enclosed, shed roof porch addition to the rear, constructed in 2003 (as seen on aerial imagery). This building retains a sufficient level of integrity to be considered for NRHP eligibility; however, it is a common example of its type that lacks distinction and therefore historical significance.