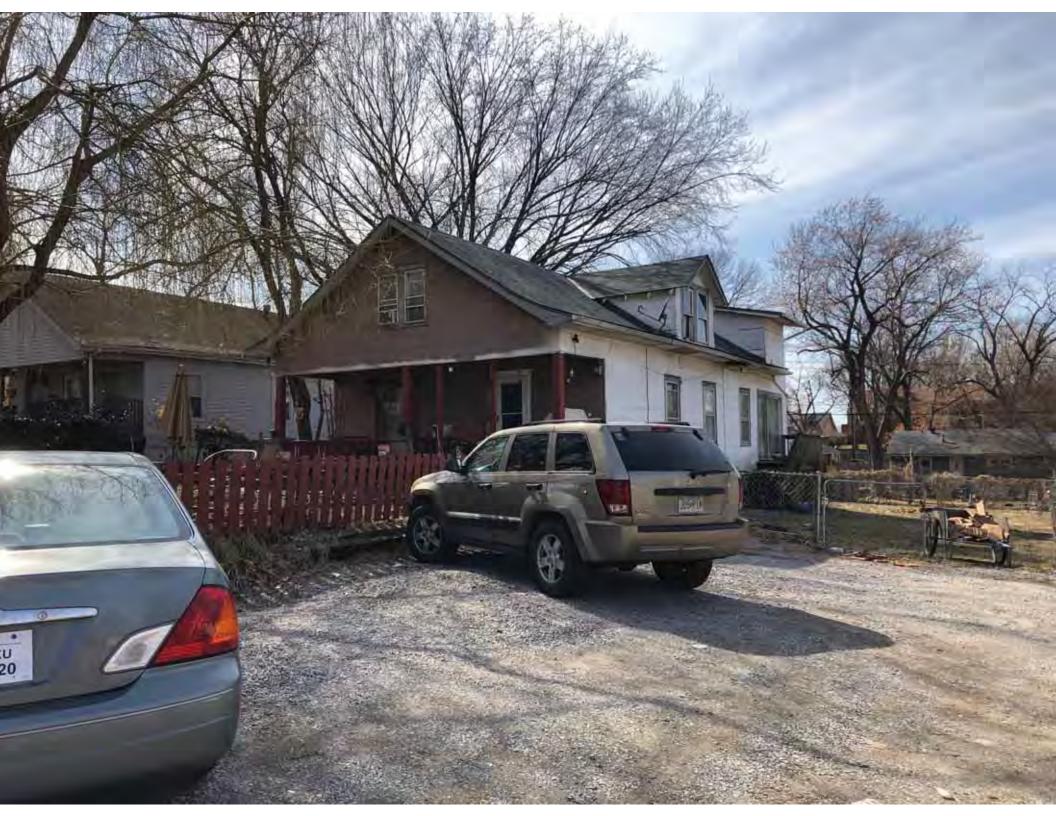

40. (cont.) Description of environment and outbuildings. Expand box as necessary, or add continuation pages.

This single-family house is located along S. Arlington Avenue in a residential area. A one-story, two bay garage with two overhead doors is clad in asbestos siding and placed to the east of the house along the rear property line. This garage was constructed less than 50 years ago (the building appears on aerial imagery between 1970 and 1990) and therefore does not meet the age requirement for NRHP evaluation. Additionally, this building does not possess exceptional significance under Criteria Consideration G for properties less than 50 years in age.

41. (cont.) Description of primary resource. Expand box as necessary, or add continuation pages.

The main façade faces west. This split-level ranch features a long roof ridge running parallel to the front façade with a single hipped extension at the southern bay. The hipped extension is two bays wide and contains two sets of paired one-over-one windows set above two, banked, overhead garage doors. The upper story of the extension is clad in asbestos siding, while the basement level features brick facing matching the side gable façade. A concrete staircase with solid brick rail at the north side leads up to the single-leaf main entry door, which is placed within the L at the central bay of the main façade. The other two bays of the façade contain a three-part picture window and a one-over-one vinyl sash window at the far north bay. A secondary entrance door is placed below the picture window providing direct access to the basement. Additional features include an enclosed, shed roof porch addition to the rear, constructed in 2003 (as seen on aerial imagery). This building retains a sufficient level of integrity to be considered for NRHP eligibility; however, it is a common example of its type that lacks distinction and therefore historical significance.