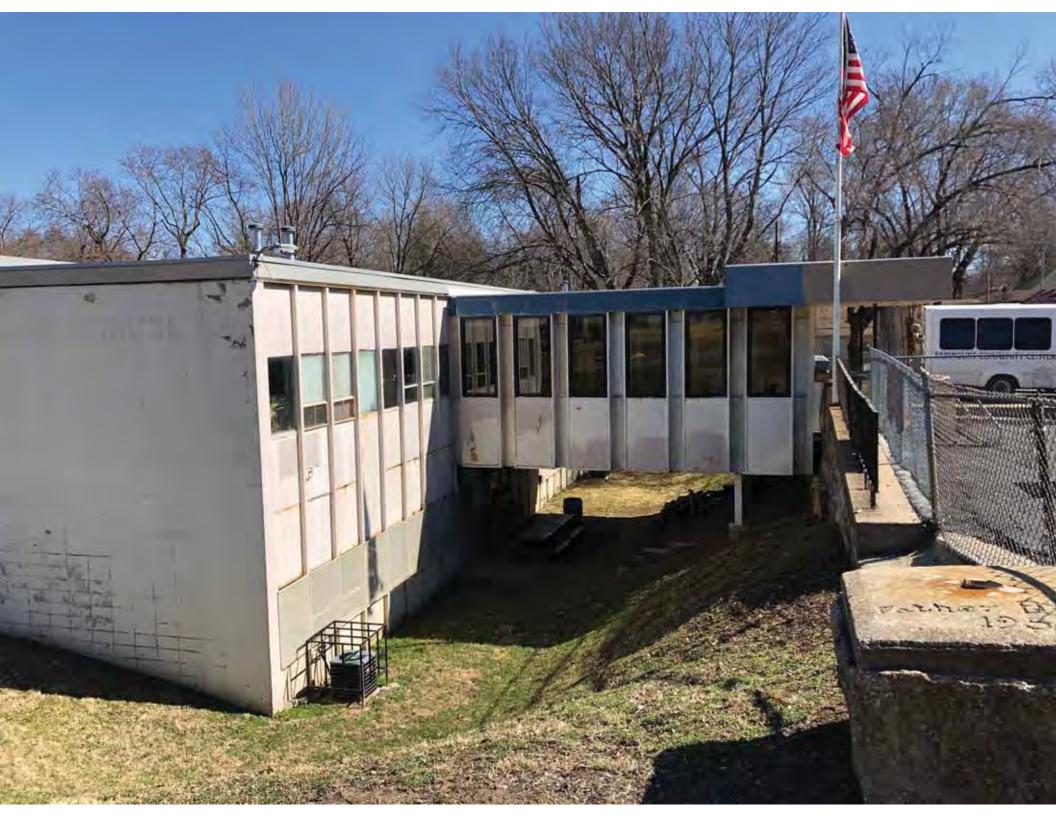

40. (cont.) Description of environment and outbuildings. Expand box as necessary, or add continuation pages.

This single-family house is located along S. Arlington Avenue in a residential area. A one-story, two bay garage with two overhead doors is clad in asbestos siding and placed to the east of the house along the rear property line. This garage was constructed less than 50 years ago (the building appears on aerial imagery between 1970 and 1990) and therefore does not meet the age requirement for NRHP evaluation. Additionally, this building does not possess exceptional significance under Criteria Consideration G for properties less than 50 years in age.

41. (cont.) Description of primary resource. Expand box as necessary, or add continuation pages.

The main façade faces west. This split-level ranch features a long roof ridge running parallel to the front façade with a single hipped extension at the southern bay. The hipped extension is two bays wide and contains two sets of paired one-over-one windows set above two, banked, overhead garage doors. The upper story of the extension is clad in asbestos siding, while the basement level features brick facing matching the side gable façade. A concrete staircase with solid brick rail at the north side leads up to the single-leaf main entry door, which is placed within the L at the central bay of the main façade. The other two bays of the façade contain a three-part picture window and a one-over-one vinyl sash window at the far north bay. A secondary entrance door is placed below the picture window providing direct access to the basement. Additional features include an enclosed, shed roof porch addition to the rear, constructed in 2003 (as seen on aerial imagery). This building retains a sufficient level of integrity to be considered for NRHP eligibility; however, it is a common example of its type that lacks distinction and therefore historical significance.