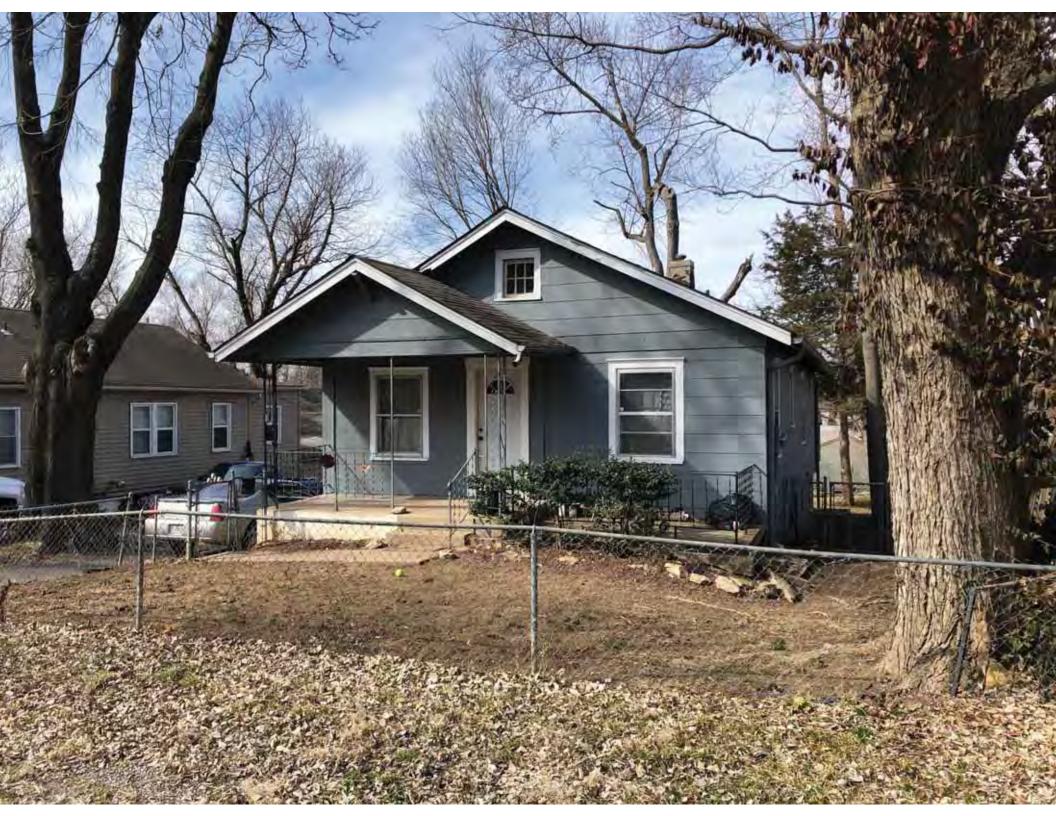

| 1. Survey No.<br>JA-AS-091-001                                                                                                                    |                          |          | Survey name:     Fairmount Phase I Survey                               |                     |                                                |                                                                                                                        |  |
|---------------------------------------------------------------------------------------------------------------------------------------------------|--------------------------|----------|-------------------------------------------------------------------------|---------------------|------------------------------------------------|------------------------------------------------------------------------------------------------------------------------|--|
| 3. County:                                                                                                                                        |                          | 4. Add   | dress (Street No.)                                                      | Street (name)       |                                                |                                                                                                                        |  |
| JA                                                                                                                                                |                          | 103      |                                                                         | S. Arlington Avenue |                                                |                                                                                                                        |  |
| 5.City:<br>Independence                                                                                                                           | Vicinity:                |          | ographical Referen<br>110071, -94.46290                                 |                     | 7. Township/Range/Section:<br>T: 50N R: 32W 32 |                                                                                                                        |  |
| 8.Historic name (if known):                                                                                                                       |                          |          |                                                                         | 9. Present/other    | r name (                                       | if known):                                                                                                             |  |
| 10. Ownership:  ⊠ Private □ Public                                                                                                                | ;                        |          | Historic use (if knov<br>mestic                                         | vn):                |                                                | urrent use:<br>nestic                                                                                                  |  |
| HISTORICAL INFORMA                                                                                                                                | TION                     |          |                                                                         |                     |                                                |                                                                                                                        |  |
| 12. Construction date: 1960                                                                                                                       |                          |          | 15. Architect:                                                          |                     |                                                | 18. Previously surveyed?  Cite survey name in box 22 cont. (page 3)                                                    |  |
| 13. Significant date/period:                                                                                                                      |                          |          | 16. Builder/contra                                                      | ictor:              |                                                | 19. On National Register?  ☐ individual ☐ district  Cite nomination name in box 22 cont. (page 3)                      |  |
| 14. Area(s) of significance:                                                                                                                      |                          |          | 17. Original or sig                                                     | nificant owner:     |                                                | 20. National Register eligible? ☐ individually eligible ☐ district potential (☐ C☐ NC) ☑ not eligible ☐ not determined |  |
| 21. History and significance of                                                                                                                   | on continua              | ition pa | ge. 🗵                                                                   | 22. Sources of ir   |                                                | on on continuation page. 🛛                                                                                             |  |
| ARCHITECTURAL INFO                                                                                                                                | RMATIC                   | ON.      |                                                                         |                     |                                                |                                                                                                                        |  |
| 23. Category of property:    building(s)   site     object                                                                                        |                          |          | 30: Roof material<br>Asphalt Shing                                      |                     |                                                | 37.Windows: ☐ historic ☐ replacement Pane arrangement: 1/1                                                             |  |
| 24. Vernacular or property type:<br>Split-Level                                                                                                   |                          |          | 31. Chimney placement:<br>N/A                                           |                     |                                                | 38. Acreage (rural):<br>Visible from public road? ☐                                                                    |  |
| 25. Architectural Style:<br>Ranch                                                                                                                 |                          |          | 32. Structural system: Frame                                            |                     |                                                | 39. Changes (describe in box 41 cont.)  Addition(s) Date(s): 2003                                                      |  |
| 26. Plan shape:<br>L-Plan                                                                                                                         |                          |          | 33. Exterior wall cladding:<br>Wood Shingle, Brick                      |                     |                                                | ☐ Altered Date(s): Unknown ☐ Moved Date(s): ☐ Other Date(s): Endangered by:                                            |  |
| 27. No. of stories:                                                                                                                               |                          |          | 34. Foundation material:<br>Concrete Block                              |                     |                                                |                                                                                                                        |  |
| 28. No. of bays (1st floor):                                                                                                                      |                          |          | 35. Basement type: Walkout                                              |                     |                                                | 40. No. of outbuildings (describe in box 40 cont.): 1                                                                  |  |
| 29. Roof type:<br>Gable, Hipped                                                                                                                   |                          |          | 36. Front porch type/placement:<br>Platform/Stoop Front                 |                     |                                                | 41. Further description of building features and associated resources on continuation page. ⊠                          |  |
| OTHER                                                                                                                                             |                          |          |                                                                         |                     |                                                |                                                                                                                        |  |
| 42. Current owner/address:                                                                                                                        |                          |          | 43.Form prepared by (name and org.): Kate Umlauf                        |                     | g.):                                           | 44. Survey date: 4/3/2020                                                                                              |  |
|                                                                                                                                                   |                          |          | WSP USA, Inc<br>1600 Baltimore Ave., Suite 100<br>Kansas City, MO 64108 |                     | Í                                              | 45. Photographer: Kelsey Lutz                                                                                          |  |
| FOR SHPO USE                                                                                                                                      |                          |          |                                                                         |                     |                                                |                                                                                                                        |  |
| Date entered in inventory:                                                                                                                        |                          |          | Level of survey                                                         | ☐ intensive         |                                                | Additional research needed?  ☐ yes ☐ no                                                                                |  |
| National Register Status:    listed   in listed district Name:   pending listing   eligible (district)   not eligible (district)   not determined | ble (individu<br>ligible | ally)    | Other:                                                                  |                     |                                                |                                                                                                                        |  |

### ADDITIONAL INFORMATION:

21. (cont.) History and significance. Expand box as necessary, or add continuation pages.

According to Jackson County, Missouri records, this residence was constructed in 1965, however aerial imagery indicates an earlier construction date of 1960.

40. (cont.) Description of environment and outbuildings. Expand box as necessary, or add continuation pages.

This single-family house is located along S. Arlington Avenue in a residential area. A one-story, two bay garage with two overhead doors is clad in asbestos siding and placed to the east of the house along the rear property line. This garage was constructed less than 50 years ago (the building appears on aerial imagery between 1970 and 1990) and therefore does not meet the age requirement for NRHP evaluation. Additionally, this building does not possess exceptional significance under Criteria Consideration G for properties less than 50 years in age.

41. (cont.) Description of primary resource. Expand box as necessary, or add continuation pages.

The main façade faces west. This split-level ranch features a long roof ridge running parallel to the front façade with a single hipped extension at the southern bay. The hipped extension is two bays wide and contains two sets of paired one-over-one windows set above two, banked, overhead garage doors. The upper story of the extension is clad in asbestos siding, while the basement level features brick facing matching the side gable façade. A concrete staircase with solid brick rail at the north side leads up to the single-leaf main entry door, which is placed within the L at the central bay of the main façade. The other two bays of the façade contain a three-part picture window and a one-over-one vinyl sash window at the far north bay. A secondary entrance door is placed below the picture window providing direct access to the basement. Additional features include an enclosed, shed roof porch addition to the rear, constructed in 2003 (as seen on aerial imagery). This building retains a sufficient level of integrity to be considered for NRHP eligibility; however, it is a common example of its type that lacks distinction and therefore historical significance.