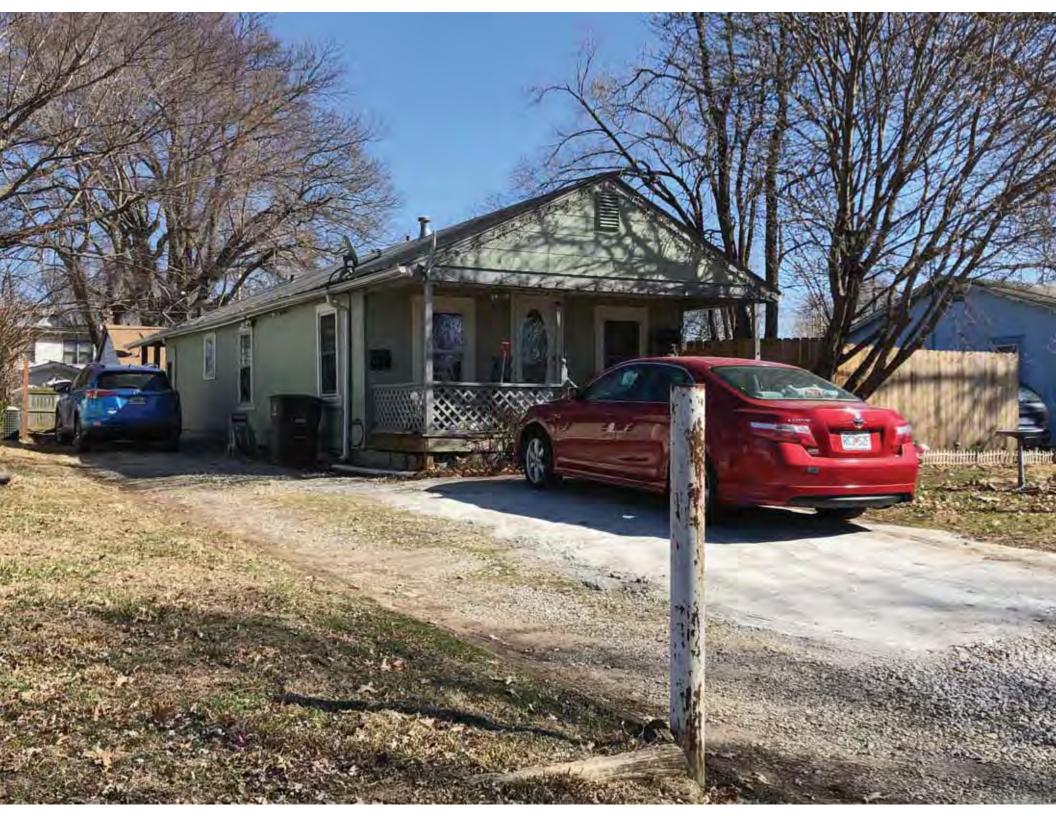

40. (cont.) Description of environment and outbuildings. Expand box as necessary, or add continuation pages.

This single-family house is located along S. Arlington Avenue in a residential area. This property does not contain outbuildings.

41. (cont.) Description of primary resource. Expand box as necessary, or add continuation pages.

The main façade faces west. This single-story, hipped duplex features a symmetrical main façade with two sets of paired one-over-one vinyl sash windows in the central two bays flanked by a single leaf entrance door and single window opening. A shared wooden deck with simple squared railing spans the central four bays above two, banked, overhead garage doors. Curving concrete steps frame each side of the central driveway leading to each entry door. Fenestration on the secondary façades includes one-over-one vinyl sash windows. This building retains a sufficient level of integrity to be considered for NRHP eligibility; however, it is a common example of its type that lacks distinction and therefore historical significance.