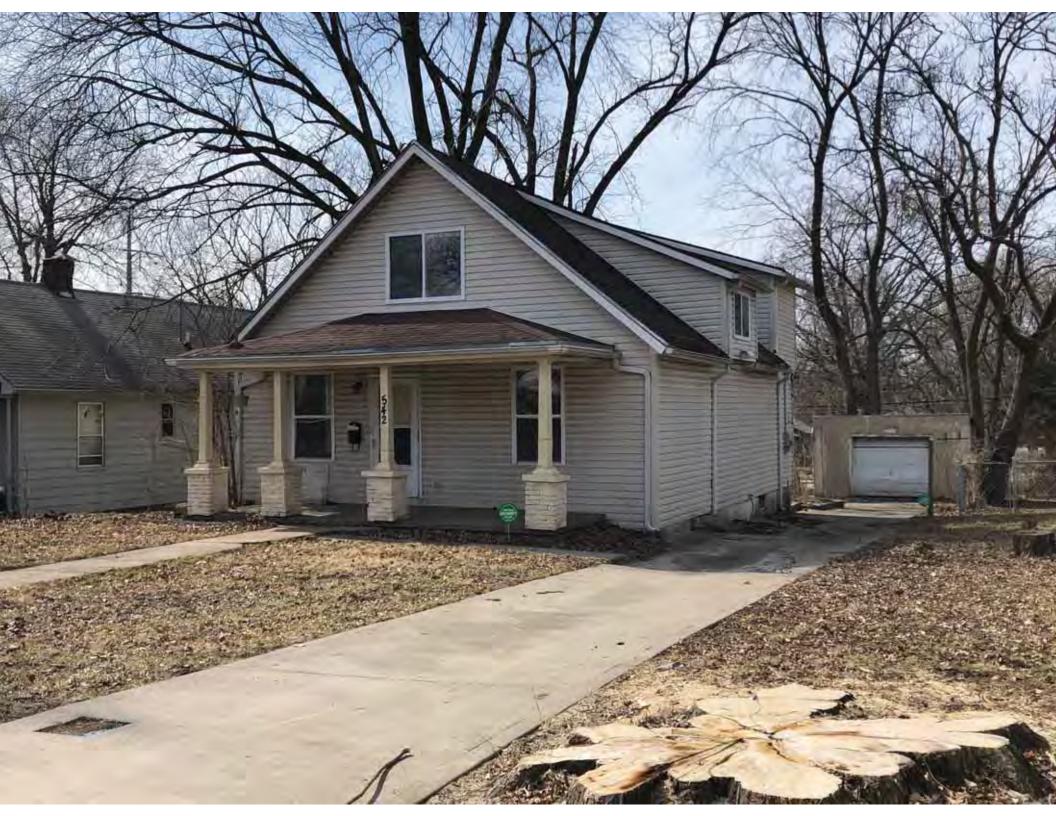

40. (cont.) Description of environment and outbuildings. Expand box as necessary, or add continuation pages.

This single-family house is located along S. Arlington Avenue in a residential area. This property does not contain outbuildings.

41. (cont.) Description of primary resource. Expand box as necessary, or add continuation pages.

The main façade faces west. This single-story, hipped duplex features a symmetrical main façade with two sets of paired one-over-one vinyl sash windows in the central two bays flanked by a single leaf entrance door and single window opening. A shared wooden deck with simple squared railing spans the central four bays above two, banked, overhead garage doors. Curving concrete steps frame each side of the central driveway leading to each entry door. Fenestration on the secondary façades includes one-over-one vinyl sash windows. This building retains a sufficient level of integrity to be considered for NRHP eligibility; however, it is a common example of its type that lacks distinction and therefore historical significance.