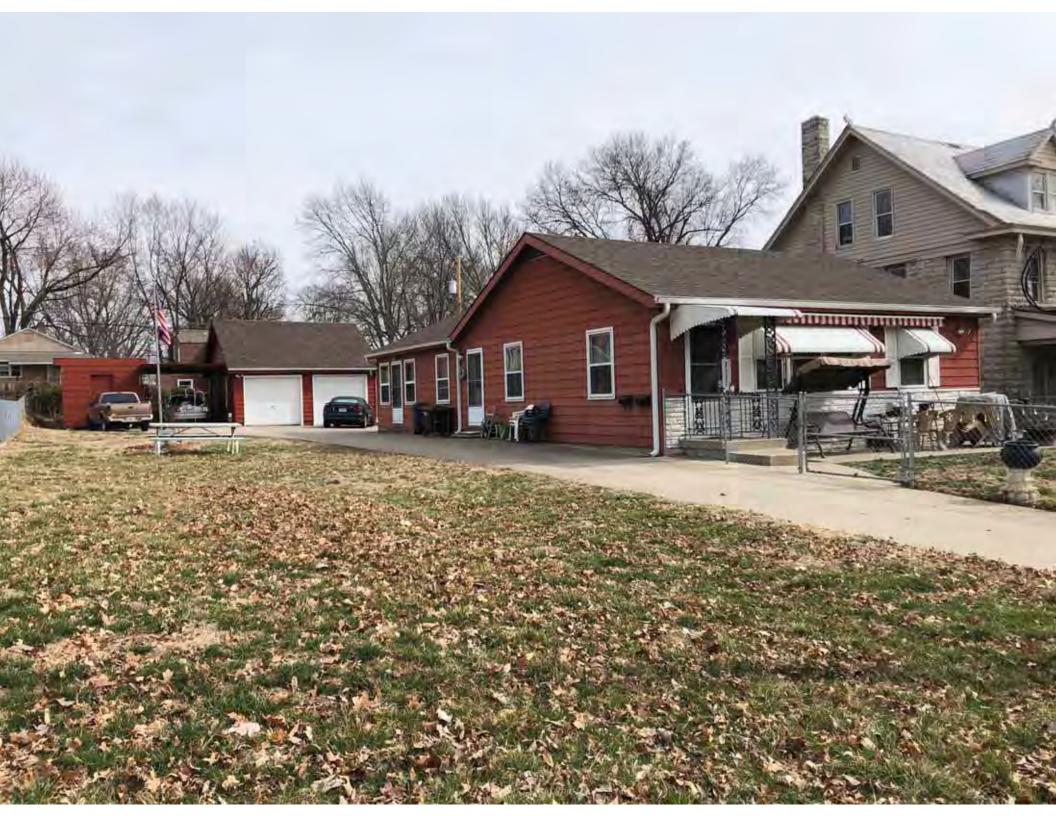

40. (cont.) Description of environment and outbuildings. Expand box as necessary, or add continuation pages.

This single-family house is located along S. Arlington Avenue in a residential area. A one-story, two bay garage with two overhead doors is clad in asbestos siding and placed to the east of the house along the rear property line. This garage was constructed less than 50 years ago (the building appears on aerial imagery between 1970 and 1990) and therefore does not meet the age requirement for NRHP evaluation. Additionally, this building does not possess exceptional significance under Criteria Consideration G for properties less than 50 years in age.

41. (cont.) Description of primary resource. Expand box as necessary, or add continuation pages.

The main façade faces west. This split-level ranch features a long roof ridge running parallel to the front façade with a single hipped extension at the southern bay. The hipped extension is two bays wide and contains two sets of paired one-over-one windows set above two, banked, overhead garage doors. The upper story of the extension is clad in asbestos siding, while the basement level features brick facing matching the side gable façade. A concrete staircase with solid brick rail at the north side leads up to the single-leaf main entry door, which is placed within the L at the central bay of the main façade. The other two bays of the façade contain a three-part picture window and a one-over-one vinyl sash window at the far north bay. A secondary entrance door is placed below the picture window providing direct access to the basement. Additional features include an enclosed, shed roof porch addition to the rear, constructed in 2003 (as seen on aerial imagery). This building retains a sufficient level of integrity to be considered for NRHP eligibility; however, it is a common example of its type that lacks distinction and therefore historical significance.