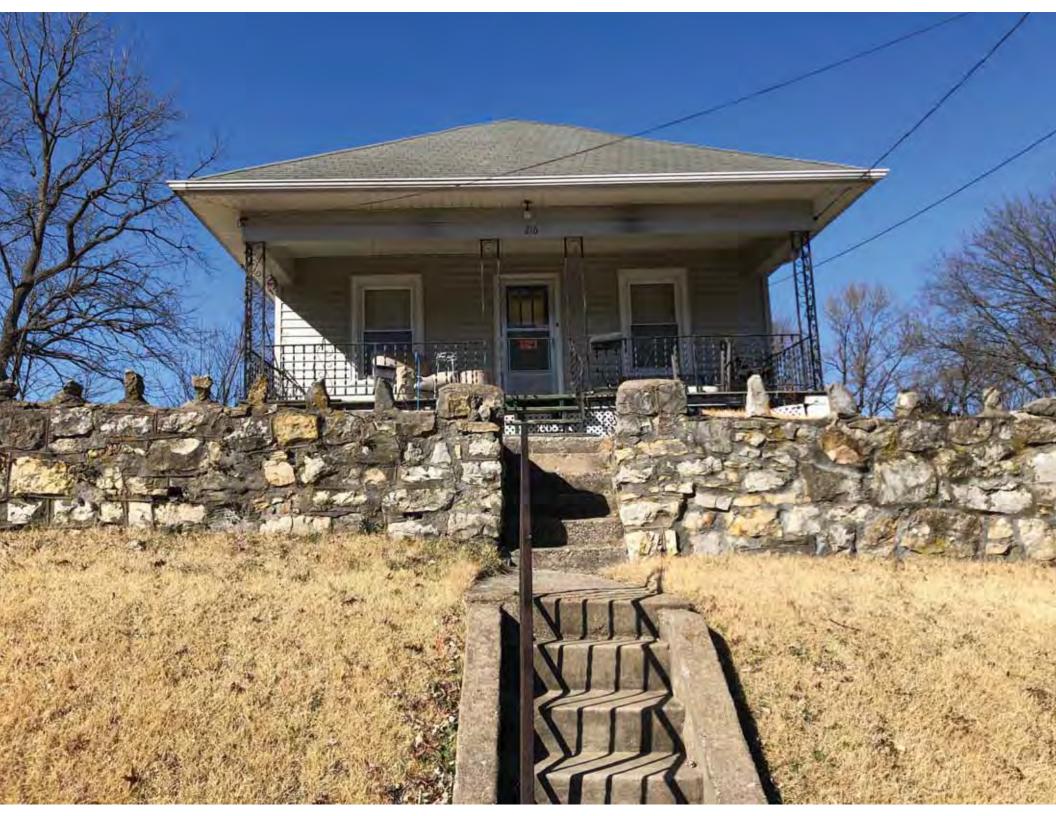

41. (cont.) Description of primary resource. Expand box as necessary, or add continuation pages.

The main façade faces west. This split-level ranch features a long roof ridge running parallel to the front façade with a single hipped extension at the southern bay. The hipped extension is two bays wide and contains two sets of paired one-over-one windows set above two, banked, overhead garage doors. The upper story of the extension is clad in asbestos siding, while the basement level features brick facing matching the side gable façade. A concrete staircase with solid brick rail at the north side leads up to the single-leaf main entry door, which is placed within the L at the central bay of the main façade. The other two bays of the façade contain a three-part picture window and a one-over-one vinyl sash window at the far north bay. A secondary entrance door is placed below the picture window providing direct access to the basement. Additional features include an enclosed, shed roof porch addition to the rear, constructed in 2003 (as seen on aerial imagery). This building retains a sufficient level of integrity to be considered for NRHP eligibility; however, it is a common example of its type that lacks distinction and therefore historical significance.