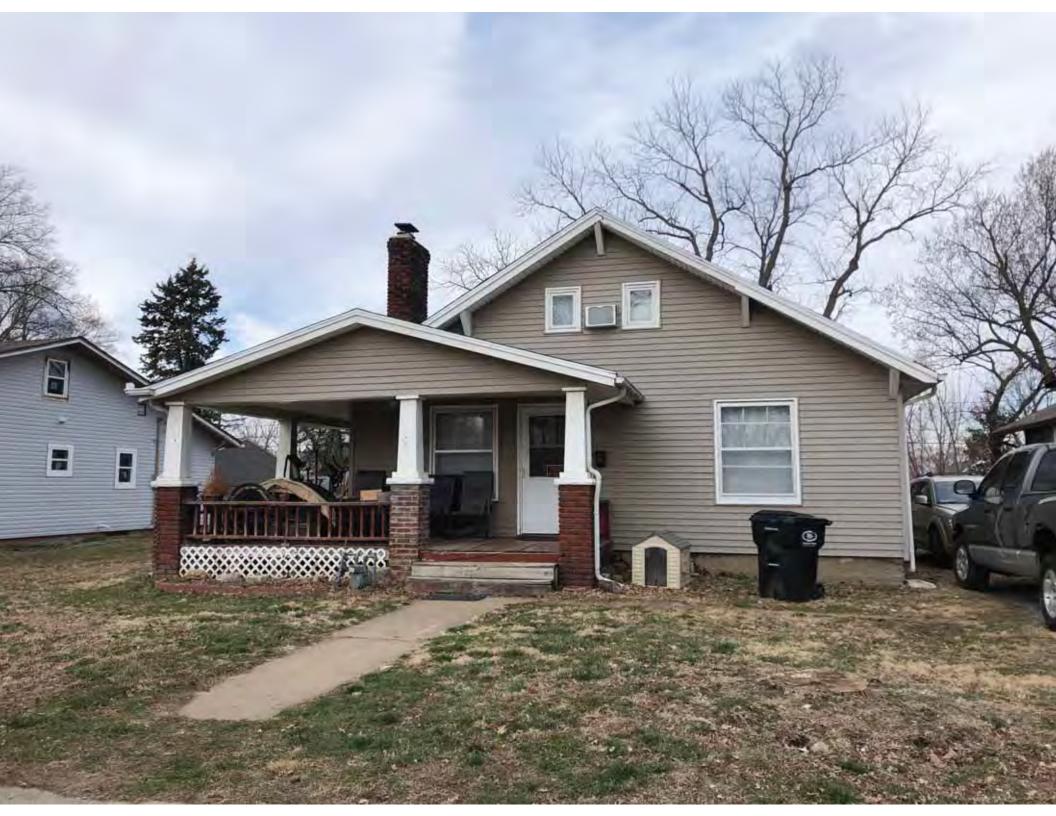

| 1. Survey No.<br>JA-AS-091-001                                                                                                                    |                          |          | Survey name:     Fairmount Phase I Survey                               |                     |                                                |                                                                                                                        |  |
|---------------------------------------------------------------------------------------------------------------------------------------------------|--------------------------|----------|-------------------------------------------------------------------------|---------------------|------------------------------------------------|------------------------------------------------------------------------------------------------------------------------|--|
| 3. County:                                                                                                                                        |                          | 4. Add   | dress (Street No.)                                                      | Street (name)       |                                                |                                                                                                                        |  |
| JA                                                                                                                                                |                          | 103      |                                                                         | S. Arlington Avenue |                                                |                                                                                                                        |  |
| 5.City:<br>Independence                                                                                                                           | Vicinity:                |          | ographical Referen<br>110071, -94.46290                                 |                     | 7. Township/Range/Section:<br>T: 50N R: 32W 32 |                                                                                                                        |  |
| 8.Historic name (if known):                                                                                                                       |                          |          |                                                                         | 9. Present/other    | r name (                                       | if known):                                                                                                             |  |
| 10. Ownership:  ⊠ Private □ Public                                                                                                                | ;                        |          | Historic use (if knov<br>mestic                                         | vn):                |                                                | urrent use:<br>nestic                                                                                                  |  |
| HISTORICAL INFORMA                                                                                                                                | TION                     |          |                                                                         |                     |                                                |                                                                                                                        |  |
| 12. Construction date: 1960                                                                                                                       |                          |          | 15. Architect:                                                          |                     |                                                | 18. Previously surveyed?  Cite survey name in box 22 cont. (page 3)                                                    |  |
| 13. Significant date/period:                                                                                                                      |                          |          | 16. Builder/contra                                                      | ictor:              |                                                | 19. On National Register?  ☐ individual ☐ district  Cite nomination name in box 22 cont. (page 3)                      |  |
| 14. Area(s) of significance:                                                                                                                      |                          |          | 17. Original or sig                                                     | nificant owner:     |                                                | 20. National Register eligible? ☐ individually eligible ☐ district potential (☐ C☐ NC) ☑ not eligible ☐ not determined |  |
| 21. History and significance of                                                                                                                   | on continua              | ition pa | ge. 🗵                                                                   | 22. Sources of ir   |                                                | on on continuation page. 🛛                                                                                             |  |
| ARCHITECTURAL INFO                                                                                                                                | RMATIC                   | ON.      |                                                                         |                     |                                                |                                                                                                                        |  |
| 23. Category of property:    building(s)   site     object                                                                                        |                          |          | 30: Roof material<br>Asphalt Shing                                      |                     |                                                | 37.Windows: ☐ historic ☐ replacement Pane arrangement: 1/1                                                             |  |
| 24. Vernacular or property type:<br>Split-Level                                                                                                   |                          |          | 31. Chimney placement:<br>N/A                                           |                     |                                                | 38. Acreage (rural):<br>Visible from public road? ☐                                                                    |  |
| 25. Architectural Style:<br>Ranch                                                                                                                 |                          |          | 32. Structural system: Frame                                            |                     |                                                | 39. Changes (describe in box 41 cont.)  Addition(s) Date(s): 2003                                                      |  |
| 26. Plan shape:<br>L-Plan                                                                                                                         |                          |          | 33. Exterior wall cladding:<br>Wood Shingle, Brick                      |                     |                                                | ☐ Altered Date(s): Unknown ☐ Moved Date(s): ☐ Other Date(s): Endangered by:                                            |  |
| 27. No. of stories:                                                                                                                               |                          |          | 34. Foundation material:<br>Concrete Block                              |                     |                                                |                                                                                                                        |  |
| 28. No. of bays (1st floor):                                                                                                                      |                          |          | 35. Basement type: Walkout                                              |                     |                                                | 40. No. of outbuildings (describe in box 40 cont.): 1                                                                  |  |
| 29. Roof type:<br>Gable, Hipped                                                                                                                   |                          |          | 36. Front porch type/placement:<br>Platform/Stoop Front                 |                     |                                                | 41. Further description of building features and associated resources on continuation page. ⊠                          |  |
| OTHER                                                                                                                                             |                          |          |                                                                         |                     |                                                |                                                                                                                        |  |
| 42. Current owner/address:                                                                                                                        |                          |          | 43.Form prepared by (name and org.): Kate Umlauf                        |                     | g.):                                           | 44. Survey date: 4/3/2020                                                                                              |  |
|                                                                                                                                                   |                          |          | WSP USA, Inc<br>1600 Baltimore Ave., Suite 100<br>Kansas City, MO 64108 |                     | Í                                              | 45. Photographer: Kelsey Lutz                                                                                          |  |
| FOR SHPO USE                                                                                                                                      |                          |          |                                                                         |                     |                                                |                                                                                                                        |  |
| Date entered in inventory:                                                                                                                        |                          |          | Level of survey                                                         | ☐ intensive         |                                                | Additional research needed?  ☐ yes ☐ no                                                                                |  |
| National Register Status:    listed   in listed district Name:   pending listing   eligible (district)   not eligible (district)   not determined | ble (individu<br>ligible | ally)    | Other:                                                                  |                     |                                                |                                                                                                                        |  |

### ADDITIONAL INFORMATION:

21. (cont.) History and significance. Expand box as necessary, or add continuation pages.

According to Jackson County, Missouri records, this residence was constructed in 1965, however aerial imagery indicates an earlier construction date of 1960.

41. (cont.) Description of primary resource. Expand box as necessary, or add continuation pages.

The main façade faces west. This split-level ranch features a long roof ridge running parallel to the front façade with a single hipped extension at the southern bay. The hipped extension is two bays wide and contains two sets of paired one-over-one windows set above two, banked, overhead garage doors. The upper story of the extension is clad in asbestos siding, while the basement level features brick facing matching the side gable façade. A concrete staircase with solid brick rail at the north side leads up to the single-leaf main entry door, which is placed within the L at the central bay of the main façade. The other two bays of the façade contain a three-part picture window and a one-over-one vinyl sash window at the far north bay. A secondary entrance door is placed below the picture window providing direct access to the basement. Additional features include an enclosed, shed roof porch addition to the rear, constructed in 2003 (as seen on aerial imagery). This building retains a sufficient level of integrity to be considered for NRHP eligibility; however, it is a common example of its type that lacks distinction and therefore historical significance.