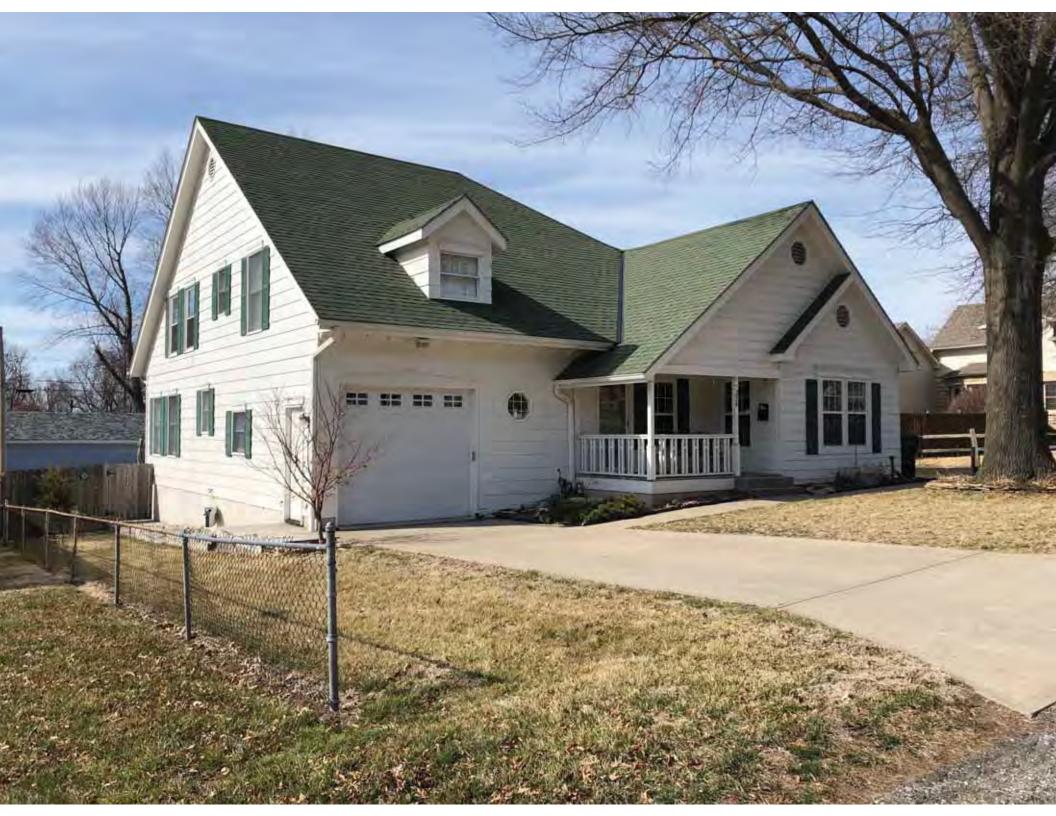

40. (cont.) Description of environment and outbuildings. Expand box as necessary, or add continuation pages.

This single-family house is located along S. Arlington Avenue in a residential area. This property does not contain outbuildings.

41. (cont.) Description of primary resource. Expand box as necessary, or add continuation pages.

The main façade faces west. This single-story, hipped duplex features a symmetrical main façade with two sets of paired one-over-one vinyl sash windows in the central two bays flanked by a single leaf entrance door and single window opening. A shared wooden deck with simple squared railing spans the central four bays above two, banked, overhead garage doors. Curving concrete steps frame each side of the central driveway leading to each entry door. Fenestration on the secondary façades includes one-over-one vinyl sash windows. This building retains a sufficient level of integrity to be considered for NRHP eligibility; however, it is a common example of its type that lacks distinction and therefore historical significance.