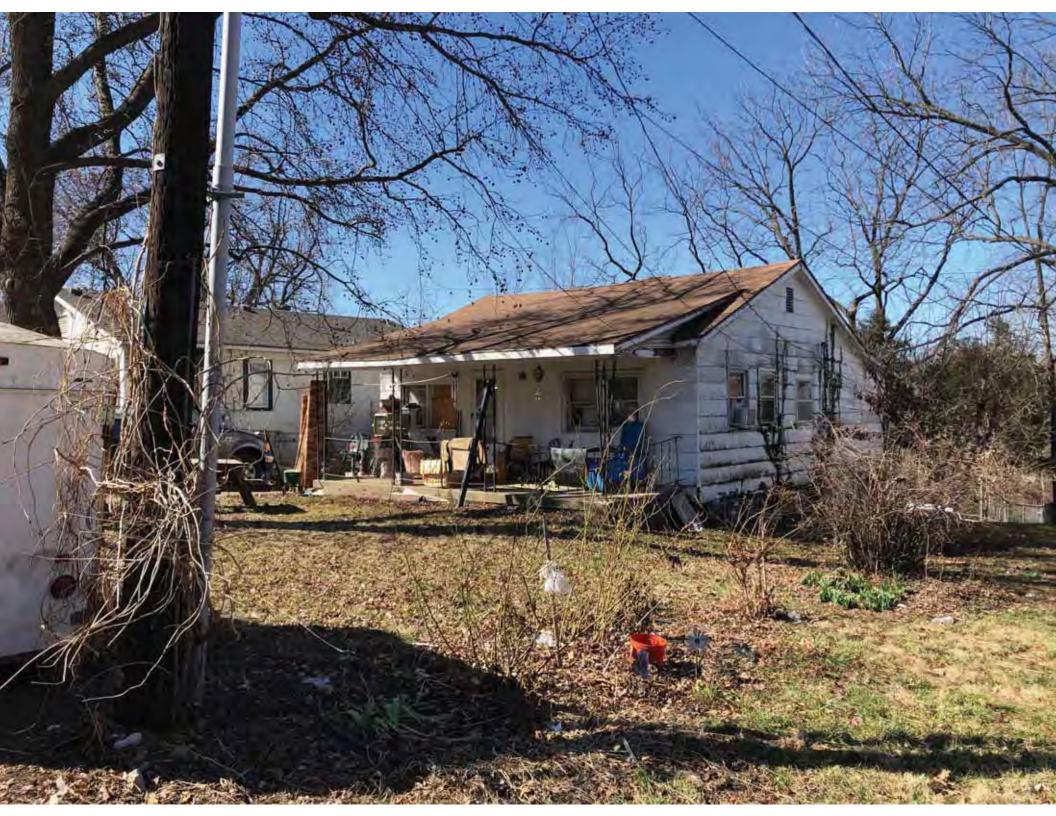

41. (cont.) Description of primary resource. Expand box as necessary, or add continuation pages.

The main façade faces west. This split-level ranch features a long roof ridge running parallel to the front façade with a single hipped extension at the southern bay. The hipped extension is two bays wide and contains two sets of paired one-over-one windows set above two, banked, overhead garage doors. The upper story of the extension is clad in asbestos siding, while the basement level features brick facing matching the side gable façade. A concrete staircase with solid brick rail at the north side leads up to the single-leaf main entry door, which is placed within the L at the central bay of the main façade. The other two bays of the façade contain a three-part picture window and a one-over-one vinyl sash window at the far north bay. A secondary entrance door is placed below the picture window providing direct access to the basement. Additional features include an enclosed, shed roof porch addition to the rear, constructed in 2003 (as seen on aerial imagery). This building retains a sufficient level of integrity to be considered for NRHP eligibility; however, it is a common example of its type that lacks distinction and therefore historical significance.