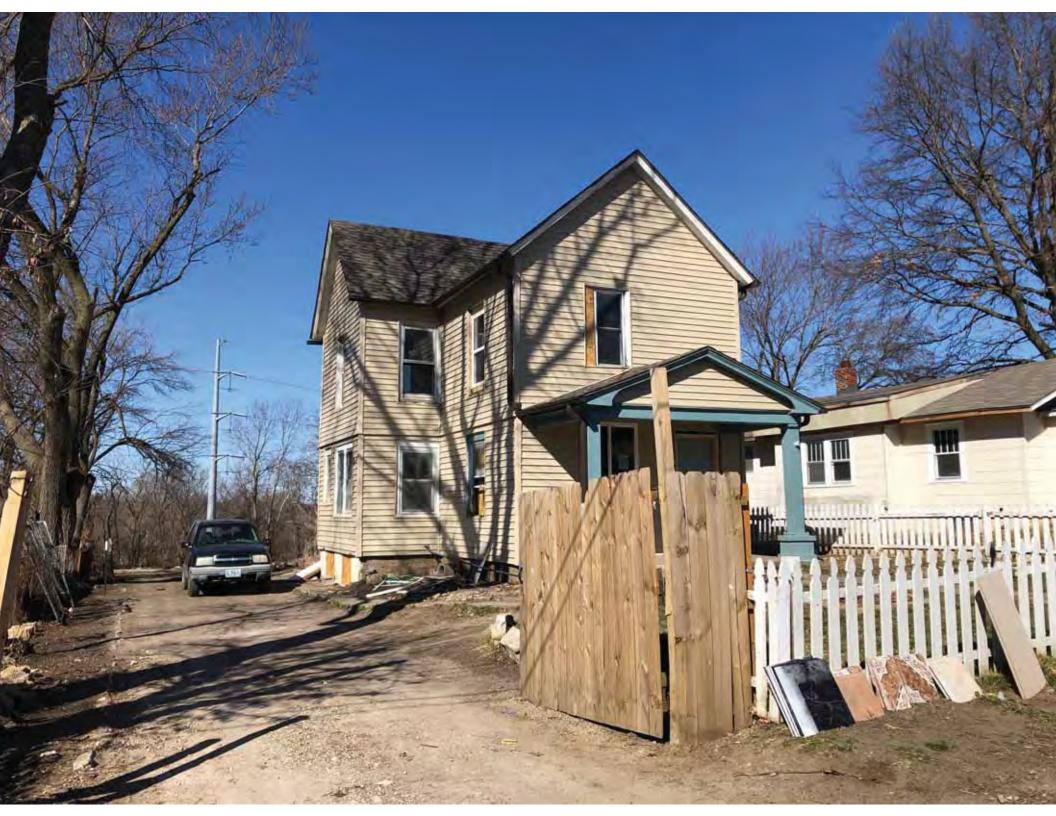

| 1. Survey No.<br>JA-AS-091-001                                                                                                                    |                          |          | Survey name:     Fairmount Phase I Survey                               |                     |                                                |                                                                                                                        |  |
|---------------------------------------------------------------------------------------------------------------------------------------------------|--------------------------|----------|-------------------------------------------------------------------------|---------------------|------------------------------------------------|------------------------------------------------------------------------------------------------------------------------|--|
| 3. County:                                                                                                                                        |                          | 4. Add   | dress (Street No.)                                                      | Street (name)       |                                                |                                                                                                                        |  |
| JA                                                                                                                                                |                          | 103      |                                                                         | S. Arlington Avenue |                                                |                                                                                                                        |  |
| 5.City:<br>Independence                                                                                                                           | Vicinity:                |          | ographical Referen<br>110071, -94.46290                                 |                     | 7. Township/Range/Section:<br>T: 50N R: 32W 32 |                                                                                                                        |  |
| 8.Historic name (if known):                                                                                                                       |                          |          |                                                                         | 9. Present/other    | r name (                                       | if known):                                                                                                             |  |
| 10. Ownership:  ⊠ Private □ Public                                                                                                                | ;                        |          | Historic use (if knov<br>mestic                                         | vn):                |                                                | urrent use:<br>nestic                                                                                                  |  |
| HISTORICAL INFORMA                                                                                                                                | TION                     |          |                                                                         |                     |                                                |                                                                                                                        |  |
| 12. Construction date: 1960                                                                                                                       |                          |          | 15. Architect:                                                          |                     |                                                | 18. Previously surveyed?  Cite survey name in box 22 cont. (page 3)                                                    |  |
| 13. Significant date/period:                                                                                                                      |                          |          | 16. Builder/contra                                                      | ictor:              |                                                | 19. On National Register?  ☐ individual ☐ district  Cite nomination name in box 22 cont. (page 3)                      |  |
| 14. Area(s) of significance:                                                                                                                      |                          |          | 17. Original or sig                                                     | nificant owner:     |                                                | 20. National Register eligible? ☐ individually eligible ☐ district potential (☐ C☐ NC) ☑ not eligible ☐ not determined |  |
| 21. History and significance of                                                                                                                   | on continua              | ition pa | ge. 🗵                                                                   | 22. Sources of ir   |                                                | on on continuation page. 🛛                                                                                             |  |
| ARCHITECTURAL INFO                                                                                                                                | RMATIC                   | ON.      |                                                                         |                     |                                                |                                                                                                                        |  |
| 23. Category of property:    building(s)   site     object                                                                                        |                          |          | 30: Roof material<br>Asphalt Shing                                      |                     |                                                | 37.Windows: ☐ historic ☐ replacement Pane arrangement: 1/1                                                             |  |
| 24. Vernacular or property type:<br>Split-Level                                                                                                   |                          |          | 31. Chimney placement:<br>N/A                                           |                     |                                                | 38. Acreage (rural):<br>Visible from public road? ☐                                                                    |  |
| 25. Architectural Style:<br>Ranch                                                                                                                 |                          |          | 32. Structural system: Frame                                            |                     |                                                | 39. Changes (describe in box 41 cont.)  Addition(s) Date(s): 2003                                                      |  |
| 26. Plan shape:<br>L-Plan                                                                                                                         |                          |          | 33. Exterior wall cladding:<br>Wood Shingle, Brick                      |                     |                                                | ☐ Altered Date(s): Unknown ☐ Moved Date(s): ☐ Other Date(s): Endangered by:                                            |  |
| 27. No. of stories:                                                                                                                               |                          |          | 34. Foundation material:<br>Concrete Block                              |                     |                                                |                                                                                                                        |  |
| 28. No. of bays (1st floor):                                                                                                                      |                          |          | 35. Basement type: Walkout                                              |                     |                                                | 40. No. of outbuildings (describe in box 40 cont.): 1                                                                  |  |
| 29. Roof type:<br>Gable, Hipped                                                                                                                   |                          |          | 36. Front porch type/placement:<br>Platform/Stoop Front                 |                     |                                                | 41. Further description of building features and associated resources on continuation page. ⊠                          |  |
| OTHER                                                                                                                                             |                          |          |                                                                         |                     |                                                |                                                                                                                        |  |
| 42. Current owner/address:                                                                                                                        |                          |          | 43.Form prepared by (name and org.): Kate Umlauf                        |                     | g.):                                           | 44. Survey date: 4/3/2020                                                                                              |  |
|                                                                                                                                                   |                          |          | WSP USA, Inc<br>1600 Baltimore Ave., Suite 100<br>Kansas City, MO 64108 |                     | Í                                              | 45. Photographer: Kelsey Lutz                                                                                          |  |
| FOR SHPO USE                                                                                                                                      |                          |          |                                                                         |                     |                                                |                                                                                                                        |  |
| Date entered in inventory:                                                                                                                        |                          |          | Level of survey                                                         | ☐ intensive         |                                                | Additional research needed?  ☐ yes ☐ no                                                                                |  |
| National Register Status:    listed   in listed district Name:   pending listing   eligible (district)   not eligible (district)   not determined | ble (individu<br>ligible | ally)    | Other:                                                                  |                     |                                                |                                                                                                                        |  |

### ADDITIONAL INFORMATION:

21. (cont.) History and significance. Expand box as necessary, or add continuation pages.

According to Jackson County, Missouri records, this residence was constructed in 1965, however aerial imagery indicates an earlier construction date of 1960.

40. (cont.) Description of environment and outbuildings. Expand box as necessary, or add continuation pages.

This single-family house is located along S. Arlington Avenue in a residential area. A one-story, two bay garage with two overhead doors is clad in asbestos siding and placed to the east of the house along the rear property line. This garage was constructed less than 50 years ago (the building appears on aerial imagery between 1970 and 1990) and therefore does not meet the age requirement for NRHP evaluation. Additionally, this building does not possess exceptional significance under Criteria Consideration G for properties less than 50 years in age.

41. (cont.) Description of primary resource. Expand box as necessary, or add continuation pages.

The main façade faces west. This split-level ranch features a long roof ridge running parallel to the front façade with a single hipped extension at the southern bay. The hipped extension is two bays wide and contains two sets of paired one-over-one windows set above two, banked, overhead garage doors. The upper story of the extension is clad in asbestos siding, while the basement level features brick facing matching the side gable façade. A concrete staircase with solid brick rail at the north side leads up to the single-leaf main entry door, which is placed within the L at the central bay of the main façade. The other two bays of the façade contain a three-part picture window and a one-over-one vinyl sash window at the far north bay. A secondary entrance door is placed below the picture window providing direct access to the basement. Additional features include an enclosed, shed roof porch addition to the rear, constructed in 2003 (as seen on aerial imagery). This building retains a sufficient level of integrity to be considered for NRHP eligibility; however, it is a common example of its type that lacks distinction and therefore historical significance.