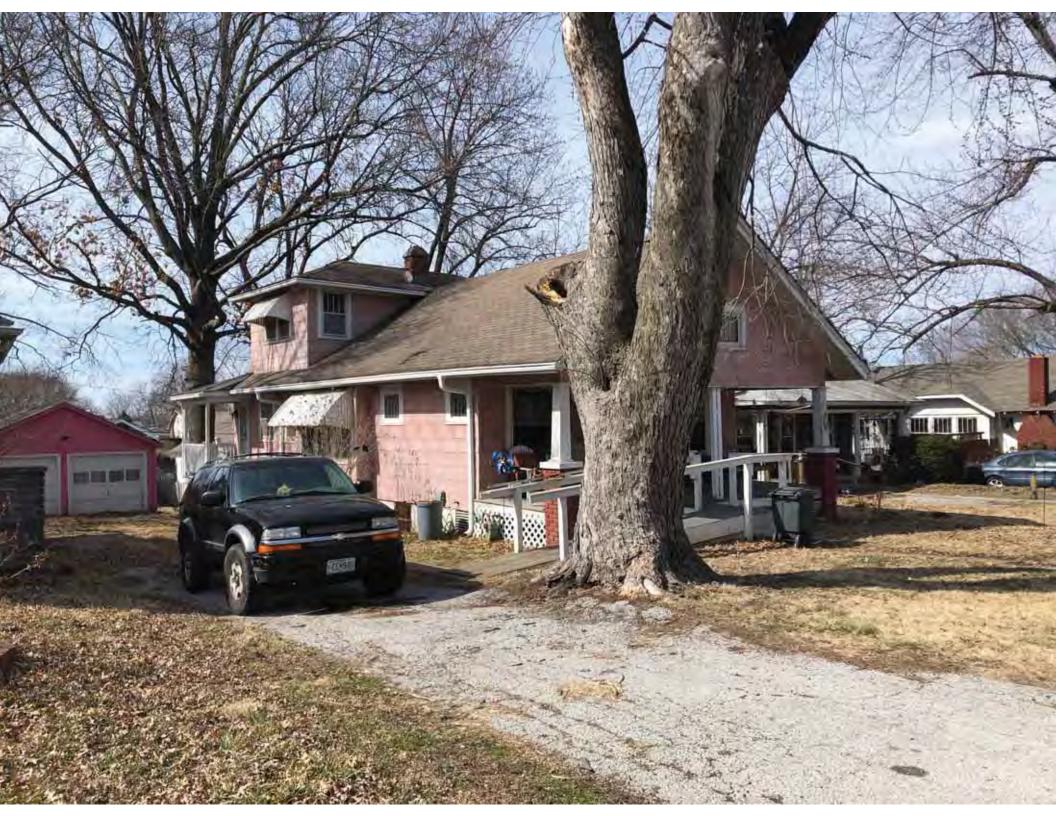

41. (cont.) Description of primary resource. Expand box as necessary, or add continuation pages.

The main façade faces west. This split-level ranch features a long roof ridge running parallel to the front façade with a single hipped extension at the southern bay. The hipped extension is two bays wide and contains two sets of paired one-over-one windows set above two, banked, overhead garage doors. The upper story of the extension is clad in asbestos siding, while the basement level features brick facing matching the side gable façade. A concrete staircase with solid brick rail at the north side leads up to the single-leaf main entry door, which is placed within the L at the central bay of the main façade. The other two bays of the façade contain a three-part picture window and a one-over-one vinyl sash window at the far north bay. A secondary entrance door is placed below the picture window providing direct access to the basement. Additional features include an enclosed, shed roof porch addition to the rear, constructed in 2003 (as seen on aerial imagery). This building retains a sufficient level of integrity to be considered for NRHP eligibility; however, it is a common example of its type that lacks distinction and therefore historical significance.