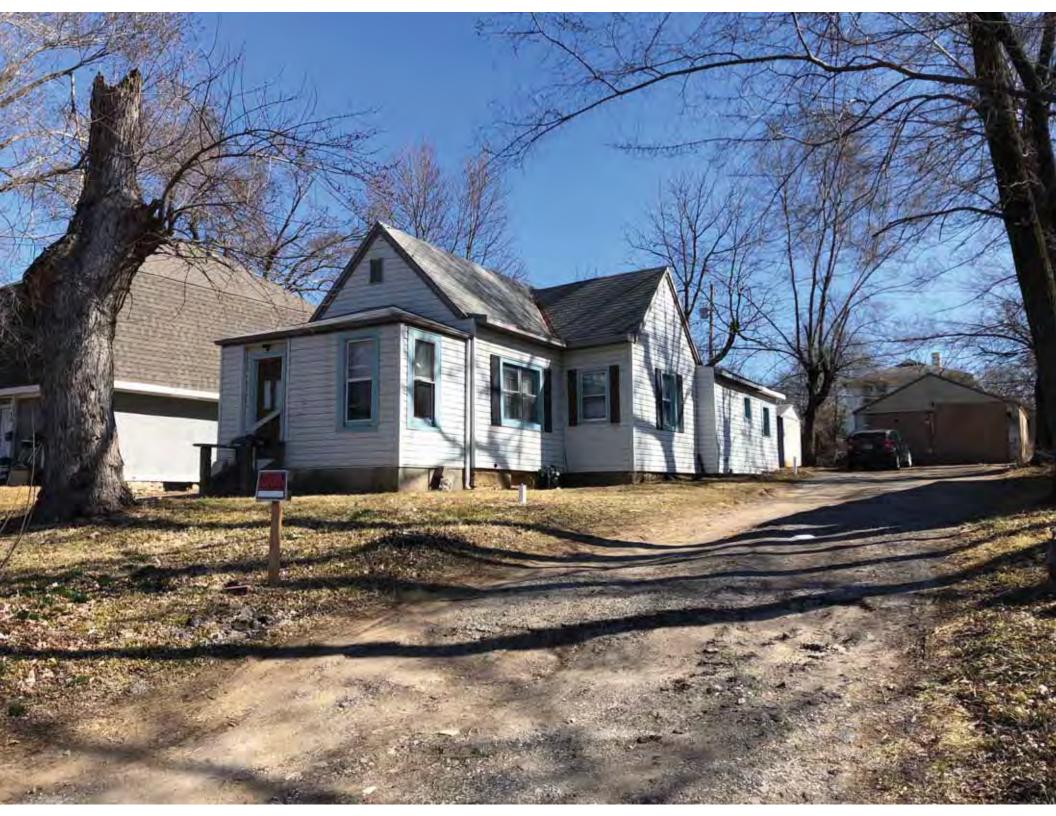

41. (cont.) Description of primary resource. Expand box as necessary, or add continuation pages.

The main façade faces west. This single-story, hipped duplex features a symmetrical main façade with two sets of paired one-over-one vinyl sash windows in the central two bays flanked by a single leaf entrance door and single window opening. A shared wooden deck with simple squared railing spans the central four bays above two, banked, overhead garage doors. Curving concrete steps frame each side of the central driveway leading to each entry door. Fenestration on the secondary façades includes one-over-one vinyl sash windows. This building retains a sufficient level of integrity to be considered for NRHP eligibility; however, it is a common example of its type that lacks distinction and therefore historical significance.