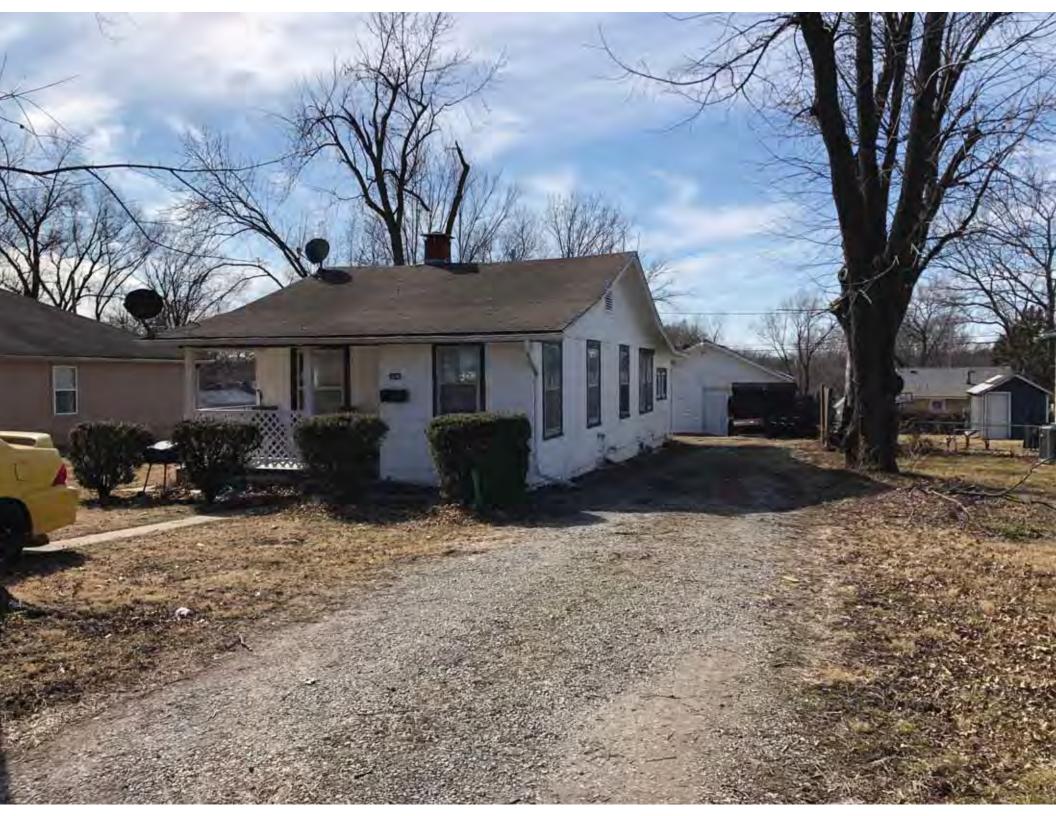

40. (cont.) Description of environment and outbuildings. Expand box as necessary, or add continuation pages.

This single-family house is located along S. Arlington Avenue in a residential area. This property does not contain outbuildings.

41. (cont.) Description of primary resource. Expand box as necessary, or add continuation pages.

The main façade faces west. This single-story, hipped duplex features a symmetrical main façade with two sets of paired one-over-one vinyl sash windows in the central two bays flanked by a single leaf entrance door and single window opening. A shared wooden deck with simple squared railing spans the central four bays above two, banked, overhead garage doors. Curving concrete steps frame each side of the central driveway leading to each entry door. Fenestration on the secondary façades includes one-over-one vinyl sash windows. This building retains a sufficient level of integrity to be considered for NRHP eligibility; however, it is a common example of its type that lacks distinction and therefore historical significance.