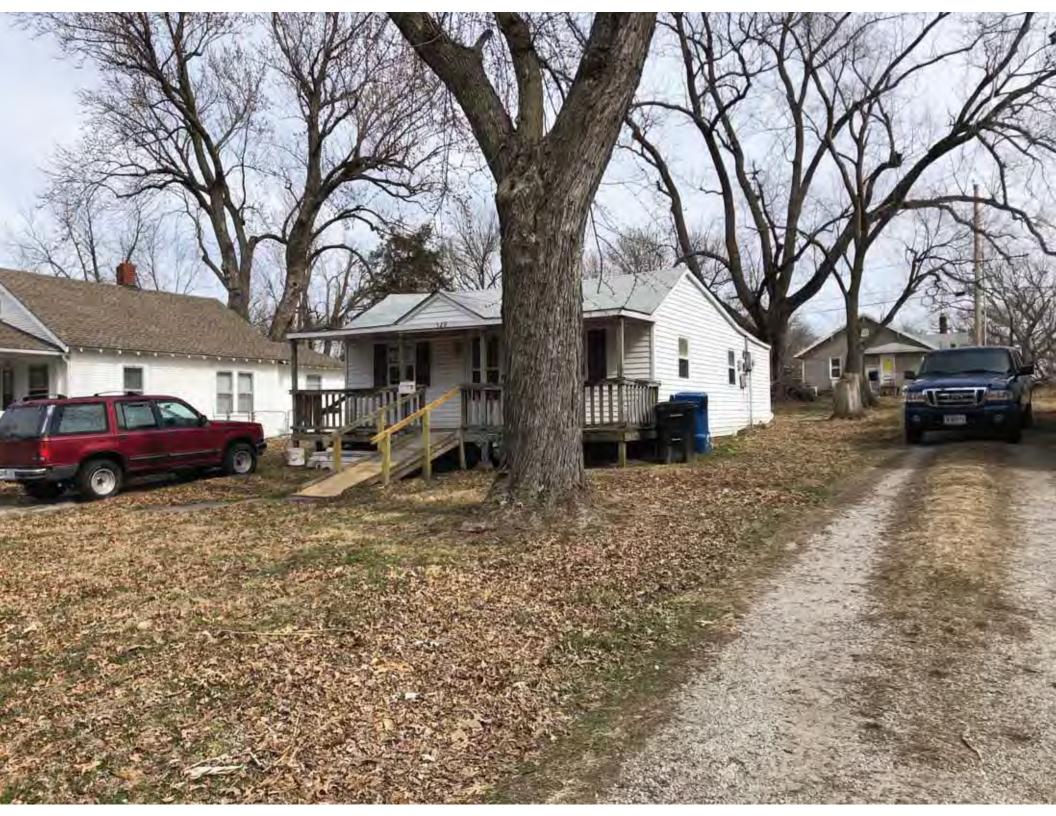

40. (cont.) Description of environment and outbuildings. Expand box as necessary, or add continuation pages.

This single-family house is located along S. Arlington Avenue in a residential area. A one-story, two bay garage with two overhead doors is clad in asbestos siding and placed to the east of the house along the rear property line. This garage was constructed less than 50 years ago (the building appears on aerial imagery between 1970 and 1990) and therefore does not meet the age requirement for NRHP evaluation. Additionally, this building does not possess exceptional significance under Criteria Consideration G for properties less than 50 years in age.

41. (cont.) Description of primary resource. Expand box as necessary, or add continuation pages.

The main façade faces west. This split-level ranch features a long roof ridge running parallel to the front façade with a single hipped extension at the southern bay. The hipped extension is two bays wide and contains two sets of paired one-over-one windows set above two, banked, overhead garage doors. The upper story of the extension is clad in asbestos siding, while the basement level features brick facing matching the side gable façade. A concrete staircase with solid brick rail at the north side leads up to the single-leaf main entry door, which is placed within the L at the central bay of the main façade. The other two bays of the façade contain a three-part picture window and a one-over-one vinyl sash window at the far north bay. A secondary entrance door is placed below the picture window providing direct access to the basement. Additional features include an enclosed, shed roof porch addition to the rear, constructed in 2003 (as seen on aerial imagery). This building retains a sufficient level of integrity to be considered for NRHP eligibility; however, it is a common example of its type that lacks distinction and therefore historical significance.