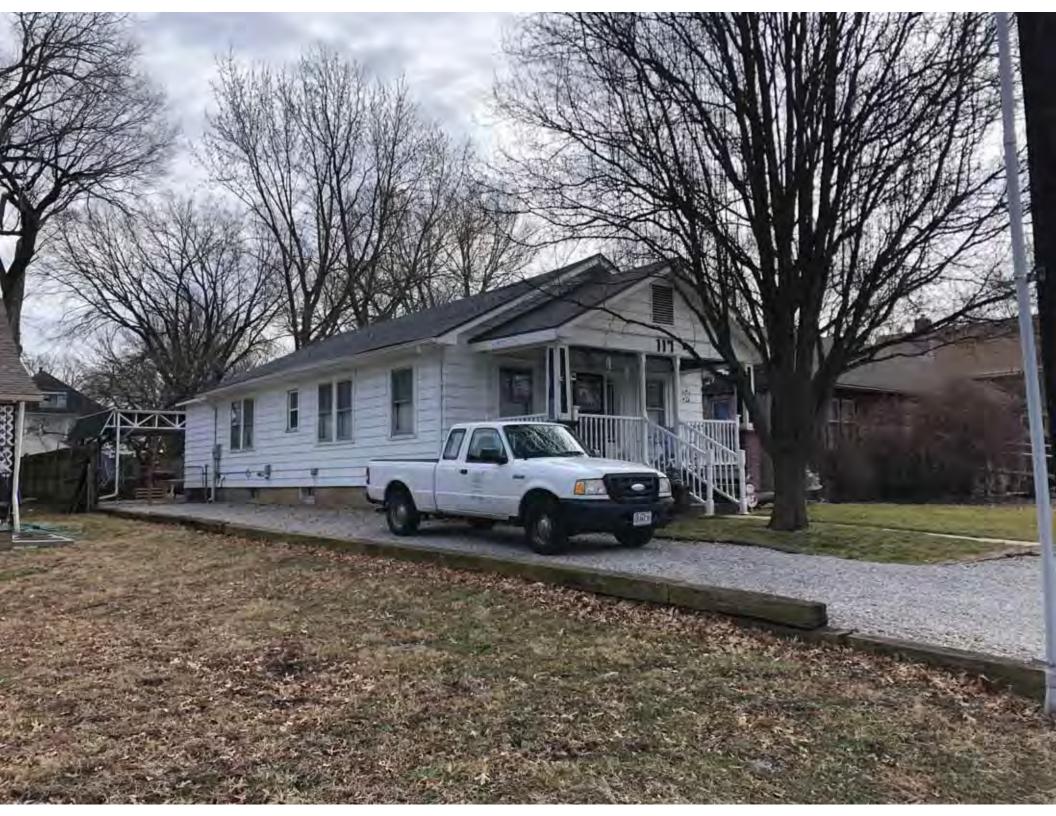

41. (cont.) Description of primary resource. Expand box as necessary, or add continuation pages.

The main façade faces west. This split-level ranch features a long roof ridge running parallel to the front façade with a single hipped extension at the southern bay. The hipped extension is two bays wide and contains two sets of paired one-over-one windows set above two, banked, overhead garage doors. The upper story of the extension is clad in asbestos siding, while the basement level features brick facing matching the side gable façade. A concrete staircase with solid brick rail at the north side leads up to the single-leaf main entry door, which is placed within the L at the central bay of the main façade. The other two bays of the façade contain a three-part picture window and a one-over-one vinyl sash window at the far north bay. A secondary entrance door is placed below the picture window providing direct access to the basement. Additional features include an enclosed, shed roof porch addition to the rear, constructed in 2003 (as seen on aerial imagery). This building retains a sufficient level of integrity to be considered for NRHP eligibility; however, it is a common example of its type that lacks distinction and therefore historical significance.