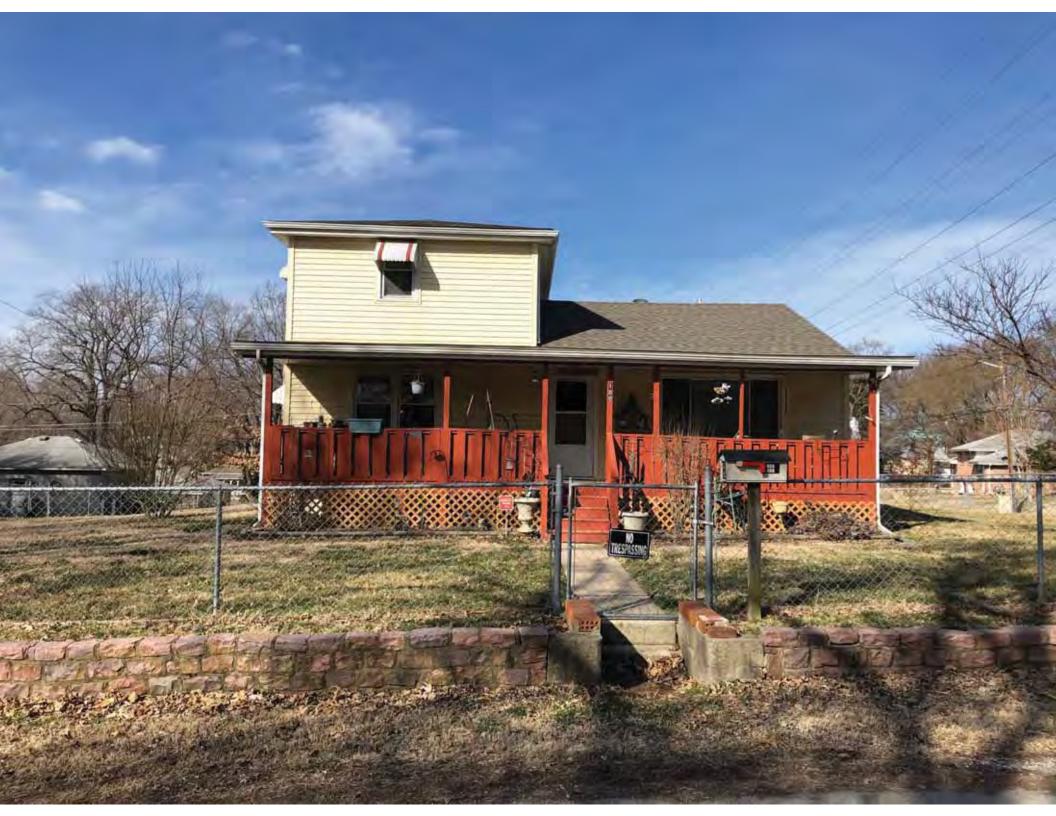

41. (cont.) Description of primary resource. Expand box as necessary, or add continuation pages.

The main façade faces west. This single-story, hipped duplex features a symmetrical main façade with two sets of paired one-over-one vinyl sash windows in the central two bays flanked by a single leaf entrance door and single window opening. A shared wooden deck with simple squared railing spans the central four bays above two, banked, overhead garage doors. Curving concrete steps frame each side of the central driveway leading to each entry door. Fenestration on the secondary façades includes one-over-one vinyl sash windows. This building retains a sufficient level of integrity to be considered for NRHP eligibility; however, it is a common example of its type that lacks distinction and therefore historical significance.