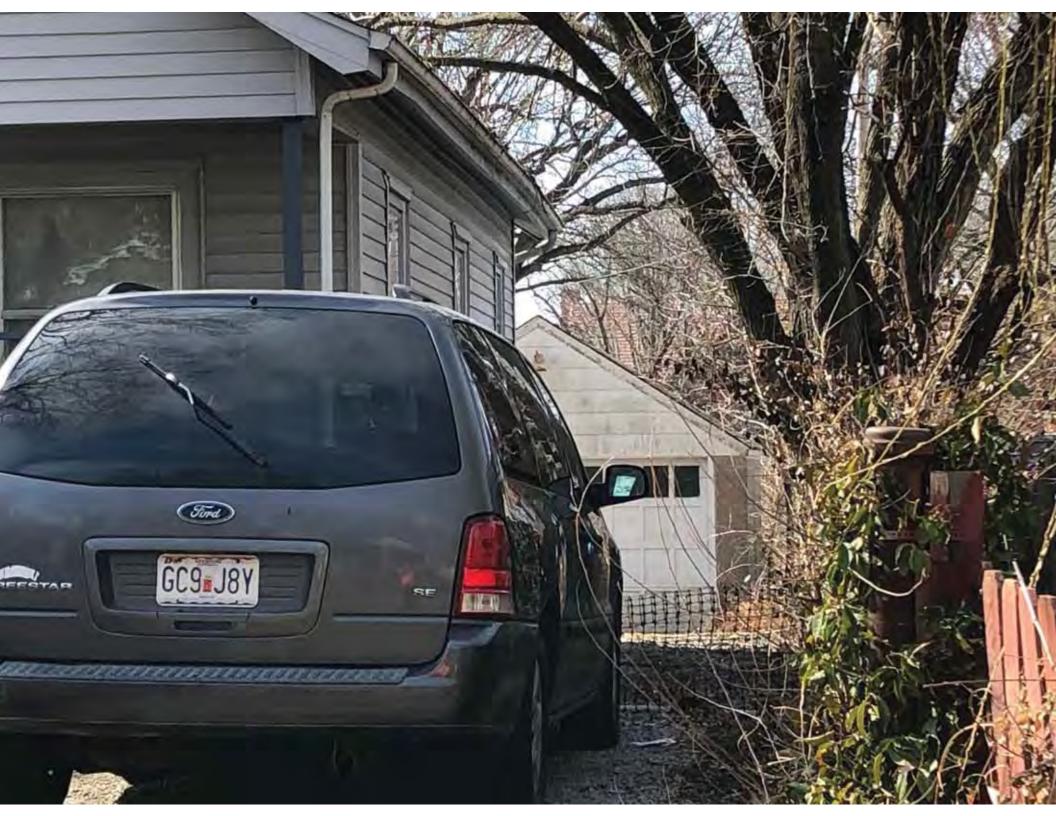

40. (cont.) Description of environment and outbuildings. Expand box as necessary, or add continuation pages.

This single-family house is located along S. Arlington Avenue in a residential area. A one-story, two bay garage with two overhead doors is clad in asbestos siding and placed to the east of the house along the rear property line. This garage was constructed less than 50 years ago (the building appears on aerial imagery between 1970 and 1990) and therefore does not meet the age requirement for NRHP evaluation. Additionally, this building does not possess exceptional significance under Criteria Consideration G for properties less than 50 years in age.