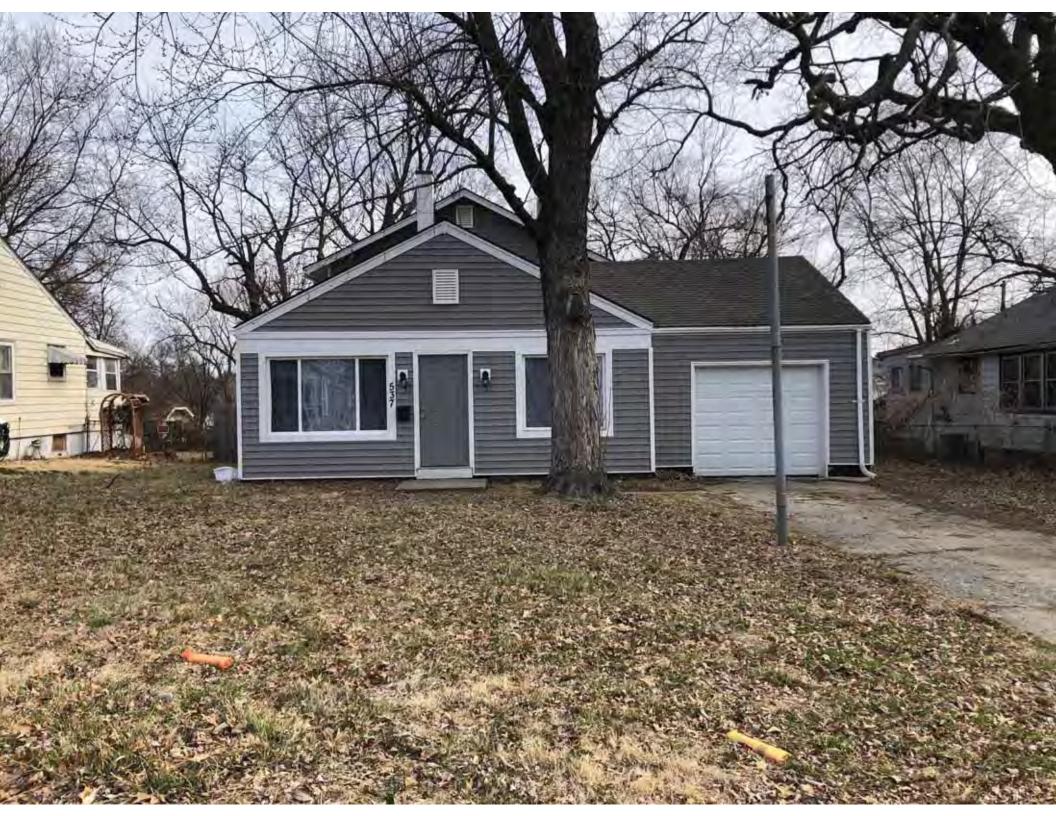

40. (cont.) Description of environment and outbuildings. Expand box as necessary, or add continuation pages.

This single-family house is located along S. Arlington Avenue in a residential area. A one-story, two bay garage with two overhead doors is clad in asbestos siding and placed to the east of the house along the rear property line. This garage was constructed less than 50 years ago (the building appears on aerial imagery between 1970 and 1990) and therefore does not meet the age requirement for NRHP evaluation. Additionally, this building does not possess exceptional significance under Criteria Consideration G for properties less than 50 years in age.

41. (cont.) Description of primary resource. Expand box as necessary, or add continuation pages.

The main façade faces west. This split-level ranch features a long roof ridge running parallel to the front façade with a single hipped extension at the southern bay. The hipped extension is two bays wide and contains two sets of paired one-over-one windows set above two, banked, overhead garage doors. The upper story of the extension is clad in asbestos siding, while the basement level features brick facing matching the side gable façade. A concrete staircase with solid brick rail at the north side leads up to the single-leaf main entry door, which is placed within the L at the central bay of the main façade. The other two bays of the façade contain a three-part picture window and a one-over-one vinyl sash window at the far north bay. A secondary entrance door is placed below the picture window providing direct access to the basement. Additional features include an enclosed, shed roof porch addition to the rear, constructed in 2003 (as seen on aerial imagery). This building retains a sufficient level of integrity to be considered for NRHP eligibility; however, it is a common example of its type that lacks distinction and therefore historical significance.