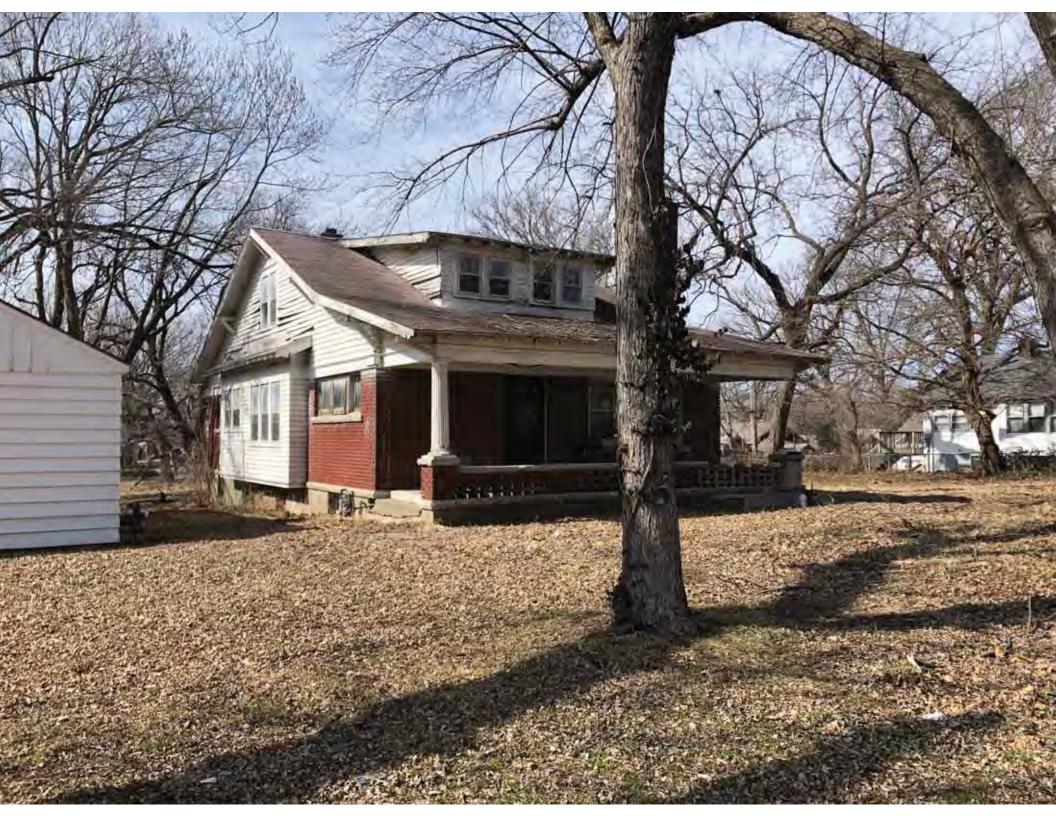

nd centrally located projecting bays with original windows. The north facade bay window features paired units while the south facade bay window features a pair and a grouping of three units. Both bay windows are clad in wood clapboard siding and feature shed roofs with exposed rafter tails at the eaves. Additional features include a brick exterior chimney at the north façade, a brick chimney placed at the rear slope of the roof, a stone water table, and wood clapboard at the second story. This residence is in poor condition but has retained the majority of its original design and materials. This building retains a sufficient level of integrity to be considered for NRHP eligibility; however, it is a common example of its type that lacks distinction and therefore historical significance.







| 1. Survey No.<br>JA-AS-091-073