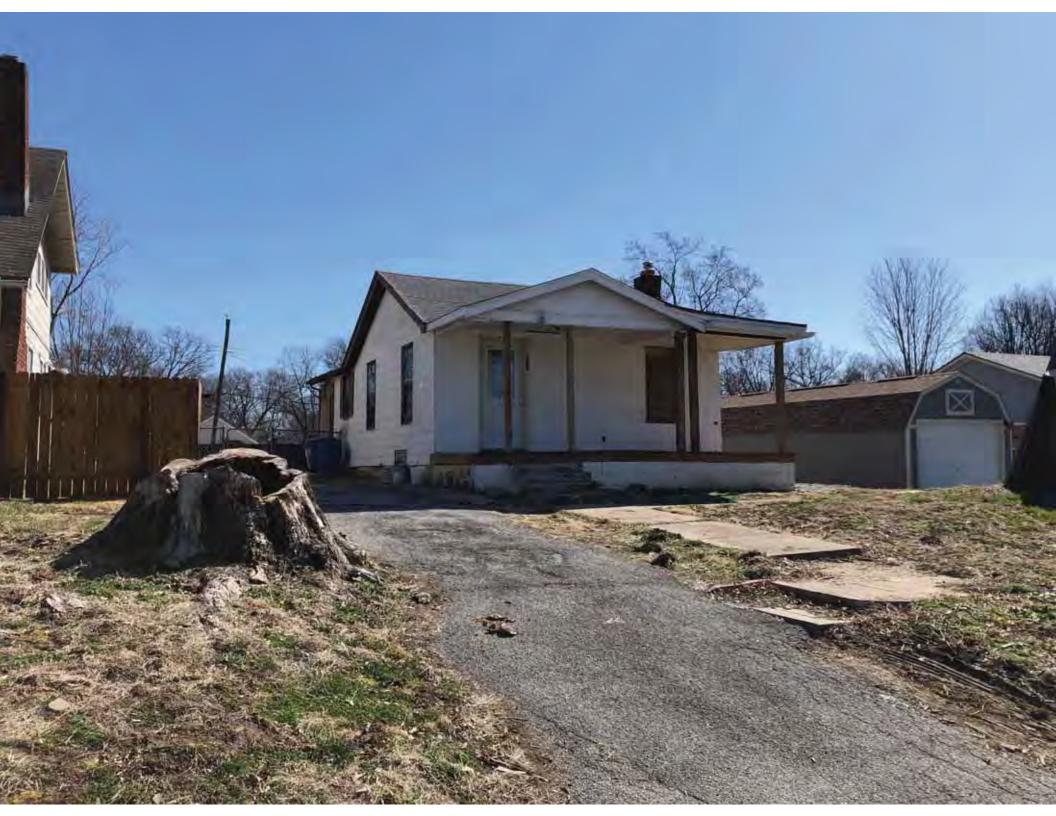

| 1. Survey No.<br>JA-AS-091-002           |               |          | 2. Survey name: Fairmount Phase I Survey                |                                                   |          |                                                                                             |  |
|------------------------------------------|---------------|----------|---------------------------------------------------------|---------------------------------------------------|----------|---------------------------------------------------------------------------------------------|--|
| 3. County:                               |               | 4. Ad    | dress (Street No.)                                      | Street (name)                                     |          |                                                                                             |  |
| JA                                       |               | 105-1    | , ,                                                     | S. Arlington Avenue                               |          |                                                                                             |  |
| 5.City:                                  | Vicinity:     |          | eographical Referen                                     |                                                   |          | nship/Range/Section:                                                                        |  |
| Independence                             |               |          | .109732, -94.463112                                     |                                                   | T: 50    |                                                                                             |  |
| 8.Historic name (if known):              |               | 1        | ·                                                       | 9. Present/other                                  |          |                                                                                             |  |
|                                          |               |          |                                                         |                                                   |          | ,                                                                                           |  |
| 10. Ownership:  ⊠ Private □ Public       |               |          | Historic use (if know<br>mestic                         | /n):                                              |          | urrent use:<br>nestic                                                                       |  |
|                                          |               |          |                                                         |                                                   |          |                                                                                             |  |
| HISTORICAL INFORMA                       | IION          |          | 45 A                                                    |                                                   | <u> </u> | 10. Describeration 10. 🗆                                                                    |  |
| 12. Construction date: 1960              |               |          | 15. Architect:                                          |                                                   |          | 18. Previously surveyed? ☐<br>Cite survey name in box 22 cont. (page 3)                     |  |
| 13. Significant date/period:             |               |          | 16. Builder/contrac                                     | ctor:                                             |          | 19. On National Register?                                                                   |  |
|                                          |               |          |                                                         |                                                   | (        | ☐ individual ☐ district Cite nomination name in box 22 cont. (page 3)                       |  |
| 14. Area(s) of significance:             |               |          | 17. Original or sigi                                    | nificant owner:                                   | 1        | 20. National Register eligible?                                                             |  |
|                                          |               |          |                                                         |                                                   |          | ☐ individually eligible<br>☐ district potential ( ☐ C ☐ NC )                                |  |
|                                          |               |          |                                                         |                                                   |          |                                                                                             |  |
| 21. History and significance o           | n continua    | ition pa | ge. 🗵                                                   | ge.  22. Sources of information on continuation p |          |                                                                                             |  |
| ARCHITECTURAL INFO                       | RMATIC        | N        |                                                         |                                                   |          |                                                                                             |  |
| 23. Category of property:                |               | _        | 30: Roof material:                                      |                                                   |          | 37.Windows: ☐ historic ☒ replacement                                                        |  |
| ⊠ building(s)                            |               |          | Asphalt Shingle                                         |                                                   |          | Pane arrangement: 1/1                                                                       |  |
| 24. Vernacular or property type:  Duplex |               |          | 31. Chimney placement:<br>N/A                           |                                                   |          | 38. Acreage (rural): Visible from public road?  ☐                                           |  |
| 25. Architectural Style:<br>Ranch        |               |          | 32. Structural system: Frame                            |                                                   |          | 39. Changes (describe in box 41 cont.):  ☐ Addition(s) Date(s): ☐ Altered Date(s): Linknown |  |
| 26. Plan shape:                          | -             |          | 33. Exterior wall cladding:                             |                                                   |          |                                                                                             |  |
| Rectangular                              |               |          | Wood Board and Batten                                   |                                                   |          | ☐ Moved Date(s). ☐ Other Date(s):                                                           |  |
| 27. No. of stories:                      |               |          | 34. Foundation material: Concrete                       |                                                   |          | Endangered by:                                                                              |  |
| 28. No. of bays (1st floor):             |               |          | 35. Basement type:                                      |                                                   |          | 40. No. of outbuildings (describe in box                                                    |  |
| 6                                        |               |          | Unknown                                                 |                                                   |          | 40 cont.): 0                                                                                |  |
| 29. Roof type:                           |               |          | 36. Front porch type/placement:                         |                                                   |          | 41. Further description of building features                                                |  |
| Low Hip                                  |               |          | Deck Front                                              |                                                   |          | and associated resources on continuation page. 🛛                                            |  |
| OTHER                                    |               |          |                                                         |                                                   |          |                                                                                             |  |
| 42. Current owner/address:               |               |          | 43.Form prepared                                        | by (name and org                                  | J.): 4   | 14. Survey date: 4/3/2020                                                                   |  |
|                                          |               |          | Kate Umlauf                                             | _                                                 |          |                                                                                             |  |
|                                          |               |          | WSP USA, Inc                                            | /e Suite 100                                      |          | 15. Photographer: Kelsey Lutz                                                               |  |
|                                          |               |          | 1600 Baltimore Ave., Suite 100<br>Kansas City, MO 64108 |                                                   |          |                                                                                             |  |
| FOR SHPO USE                             |               |          |                                                         |                                                   | •        |                                                                                             |  |
| Date entered in inventory:               |               |          | Level of survey                                         | intensive                                         |          | Additional research needed? ☐ yes ☐ no                                                      |  |
| National Register Status:                |               |          | Other:                                                  | IIIGHSIVE                                         |          |                                                                                             |  |
| ☐ listed ☐ in listed district            |               |          |                                                         |                                                   |          |                                                                                             |  |
| Name: ☐ pending listing ☐ eligible       | ole (individu | ally)    |                                                         |                                                   |          |                                                                                             |  |
| ☐ eligible (district) ☐ not el           |               | ,        |                                                         |                                                   |          |                                                                                             |  |

21. (cont.) History and significance. Expand box as necessary, or add continuation pages.

According to Jackson County, Missouri records, this residence was constructed in 1965. However, aerial imagery indicates an earlier construction date of 1960.

40. (cont.) Description of environment and outbuildings. Expand box as necessary, or add continuation pages.

This single-family house is located along S. Arlington Avenue in a residential area. This property does not contain outbuildings.

41. (cont.) Description of primary resource. Expand box as necessary, or add continuation pages.

The main façade faces west. This single-story, hipped duplex features a symmetrical main façade with two sets of paired one-over-one vinyl sash windows in the central two bays flanked by a single leaf entrance door and single window opening. A shared wooden deck with simple squared railing spans the central four bays above two, banked, overhead garage doors. Curving concrete steps frame each side of the central driveway leading to each entry door. Fenestration on the secondary façades includes one-over-one vinyl sash windows. This building retains a sufficient level of integrity to be considered for NRHP eligibility; however, it is a common example of its type that lacks distinction and therefore historical significance.