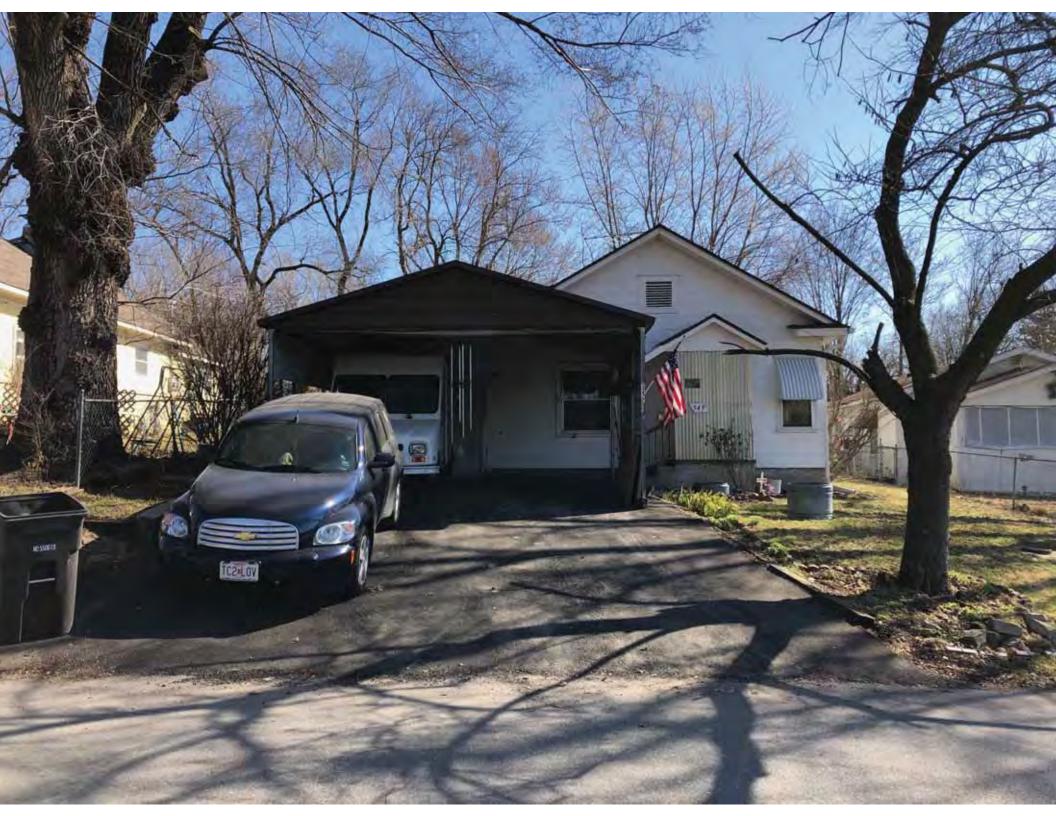

40. (cont.) Description of environment and outbuildings. Expand box as necessary, or add continuation pages.

This single-family house is located along S. Arlington Avenue in a residential area. A one-story, two bay garage with two overhead doors is clad in asbestos siding and placed to the east of the house along the rear property line. This garage was constructed less than 50 years ago (the building appears on aerial imagery between 1970 and 1990) and therefore does not meet the age requirement for NRHP evaluation. Additionally, this building does not possess exceptional significance under Criteria Consideration G for properties less than 50 years in age.

41. (cont.) Description of primary resource. Expand box as necessary, or add continuation pages.

The main façade faces west. This split-level ranch features a long roof ridge running parallel to the front façade with a single hipped extension at the southern bay. The hipped extension is two bays wide and contains two sets of paired one-over-one windows set above two, banked, overhead garage doors. The upper story of the extension is clad in asbestos siding, while the basement level features brick facing matching the side gable façade. A concrete staircase with solid brick rail at the north side leads up to the single-leaf main entry door, which is placed within the L at the central bay of the main façade. The other two bays of the façade contain a three-part picture window and a one-over-one vinyl sash window at the far north bay. A secondary entrance door is placed below the picture window providing direct access to the basement. Additional features include an enclosed, shed roof porch addition to the rear, constructed in 2003 (as seen on aerial imagery). This building retains a sufficient level of integrity to be considered for NRHP eligibility; however, it is a common example of its type that lacks distinction and therefore historical significance.