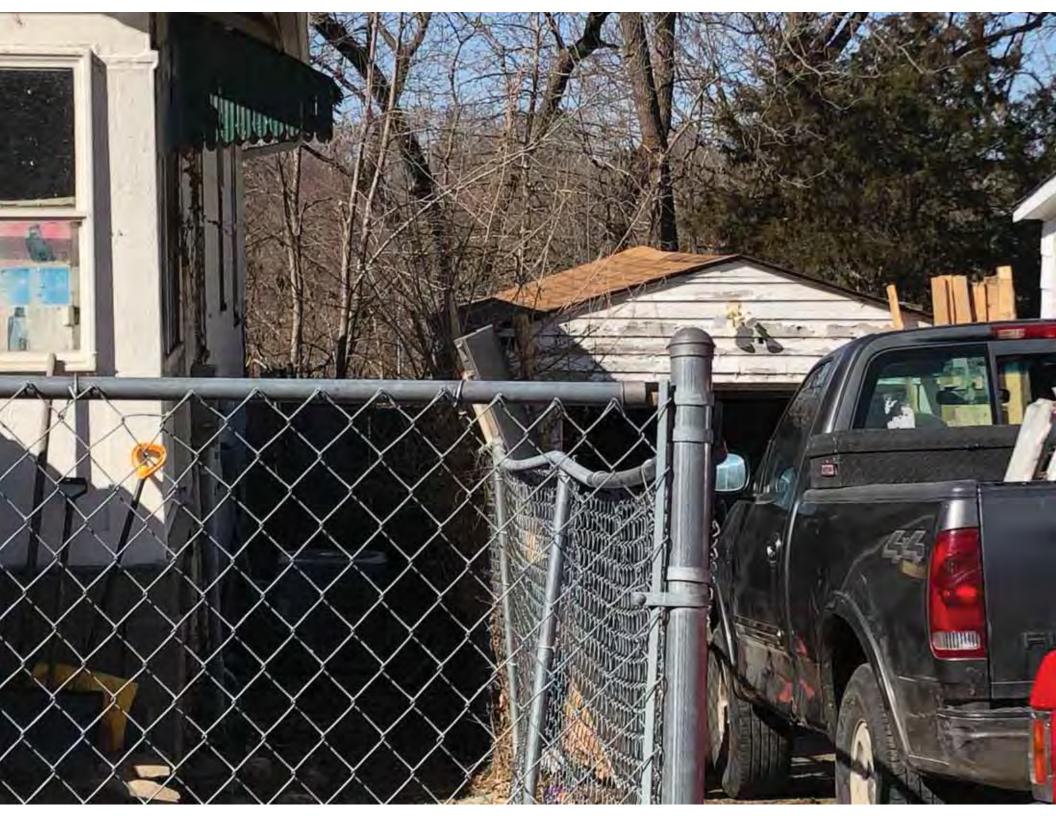

40. (cont.) Description of environment and outbuildings. Expand box as necessary, or add continuation pages.

This single-family house is located along S. Arlington Avenue in a residential area. A one-story, two bay garage with two overhead doors is clad in asbestos siding and placed to the east of the house along the rear property line. This garage was constructed less than 50 years ago (the building appears on aerial imagery between 1970 and 1990) and therefore does not meet the age requirement for NRHP evaluation. Additionally, this building does not possess exceptional significance under Criteria Consideration G for properties less than 50 years in age.

41. (cont.) Description of primary resource. Expand box as necessary, or add continuation pages.

The main façade faces west. This split-level ranch features a long roof ridge running parallel to the front façade with a single hipped extension at the southern bay. The hipped extension is two bays wide and contains two sets of paired one-over-one windows set above two, banked, overhead garage doors. The upper story of the extension is clad in asbestos siding, while the basement level features brick facing matching the side gable façade. A concrete staircase with solid brick rail at the north side leads up to the single-leaf main entry door, which is placed within the L at the central bay of the main façade. The other two bays of the façade contain a three-part picture window and a one-over-one vinyl sash window at the far north bay. A secondary entrance door is placed below the picture window providing direct access to the basement. Additional features include an enclosed, shed roof porch addition to the rear, constructed in 2003 (as seen on aerial imagery). This building retains a sufficient level of integrity to be considered for NRHP eligibility; however, it is a common example of its type that lacks distinction and therefore historical significance.