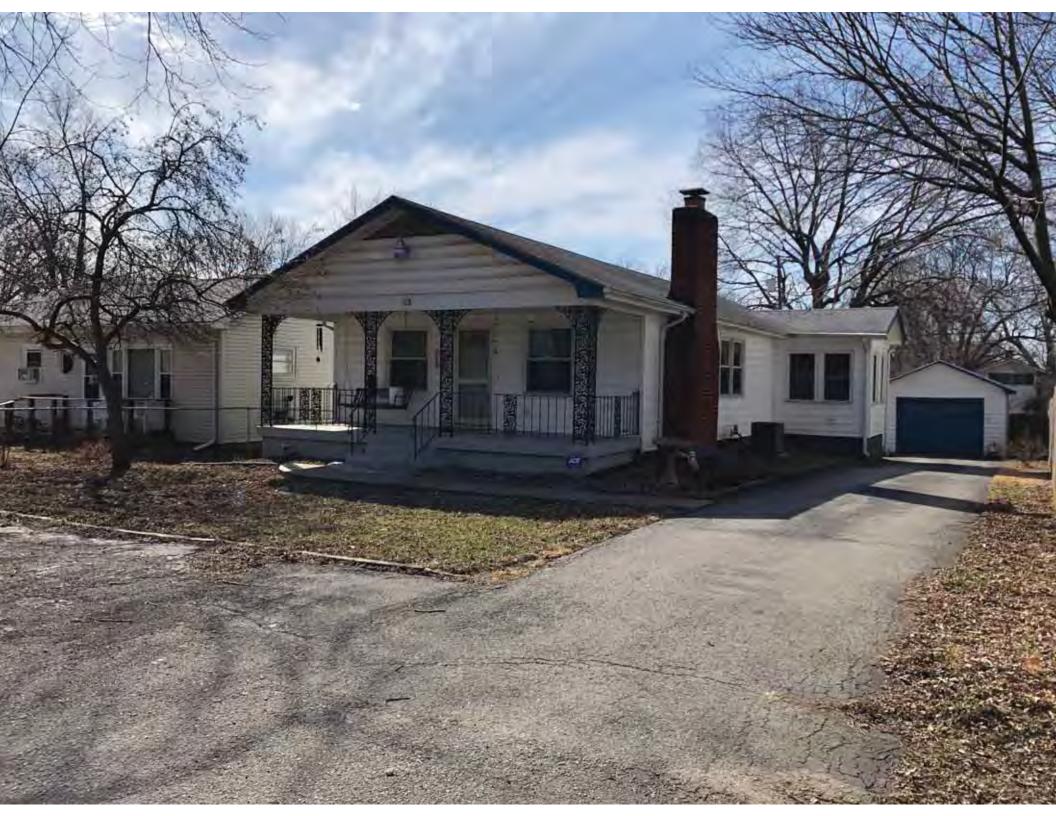

40. (cont.) Description of environment and outbuildings. Expand box as necessary, or add continuation pages.

This single-family house is located along S. Arlington Avenue in a residential area. A one-story, two bay garage with two overhead doors is clad in asbestos siding and placed to the east of the house along the rear property line. This garage was constructed less than 50 years ago (the building appears on aerial imagery between 1970 and 1990) and therefore does not meet the age requirement for NRHP evaluation. Additionally, this building does not possess exceptional significance under Criteria Consideration G for properties less than 50 years in age.

41. (cont.) Description of primary resource. Expand box as necessary, or add continuation pages.

The main façade faces west. This split-level ranch features a long roof ridge running parallel to the front façade with a single hipped extension at the southern bay. The hipped extension is two bays wide and contains two sets of paired one-over-one windows set above two, banked, overhead garage doors. The upper story of the extension is clad in asbestos siding, while the basement level features brick facing matching the side gable façade. A concrete staircase with solid brick rail at the north side leads up to the single-leaf main entry door, which is placed within the L at the central bay of the main façade. The other two bays of the façade contain a three-part picture window and a one-over-one vinyl sash window at the far north bay. A secondary entrance door is placed below the picture window providing direct access to the basement. Additional features include an enclosed, shed roof porch addition to the rear, constructed in 2003 (as seen on aerial imagery). This building retains a sufficient level of integrity to be considered for NRHP eligibility; however, it is a common example of its type that lacks distinction and therefore historical significance.