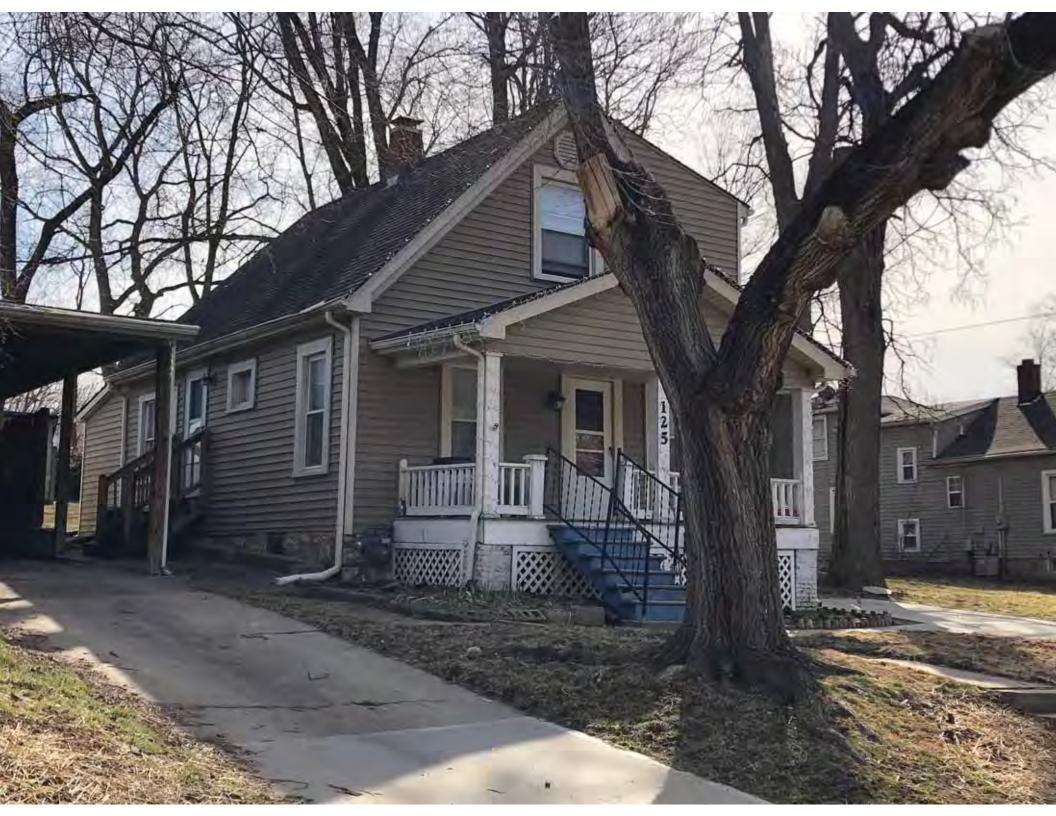

41. (cont.) Description of primary resource. Expand box as necessary, or add continuation pages.

The main façade faces west. This split-level ranch features a long roof ridge running parallel to the front façade with a single hipped extension at the southern bay. The hipped extension is two bays wide and contains two sets of paired one-over-one windows set above two, banked, overhead garage doors. The upper story of the extension is clad in asbestos siding, while the basement level features brick facing matching the side gable façade. A concrete staircase with solid brick rail at the north side leads up to the single-leaf main entry door, which is placed within the L at the central bay of the main façade. The other two bays of the façade contain a three-part picture window and a one-over-one vinyl sash window at the far north bay. A secondary entrance door is placed below the picture window providing direct access to the basement. Additional features include an enclosed, shed roof porch addition to the rear, constructed in 2003 (as seen on aerial imagery). This building retains a sufficient level of integrity to be considered for NRHP eligibility; however, it is a common example of its type that lacks distinction and therefore historical significance.