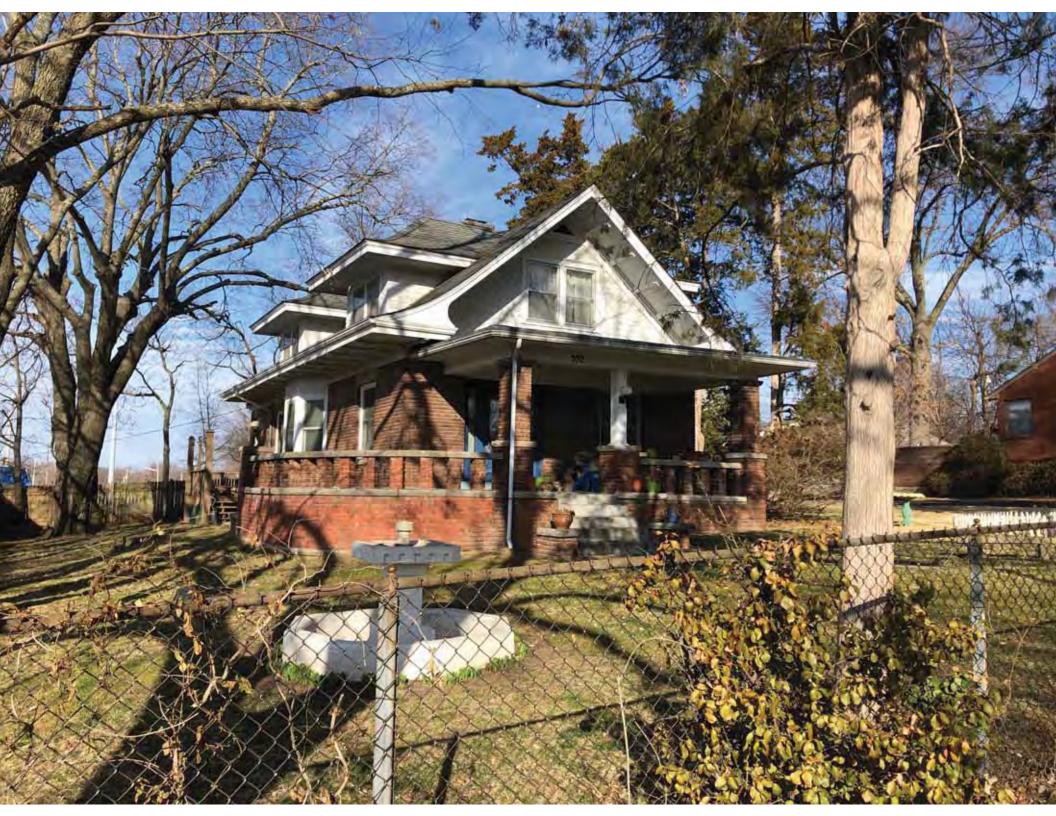

41. (cont.) Description of primary resource. Expand box as necessary, or add continuation pages.

The main façade faces west. This split-level ranch features a long roof ridge running parallel to the front façade with a single hipped extension at the southern bay. The hipped extension is two bays wide and contains two sets of paired one-over-one windows set above two, banked, overhead garage doors. The upper story of the extension is clad in asbestos siding, while the basement level features brick facing matching the side gable façade. A concrete staircase with solid brick rail at the north side leads up to the single-leaf main entry door, which is placed within the L at the central bay of the main façade. The other two bays of the façade contain a three-part picture window and a one-over-one vinyl sash window at the far north bay. A secondary entrance door is placed below the picture window providing direct access to the basement. Additional features include an enclosed, shed roof porch addition to the rear, constructed in 2003 (as seen on aerial imagery). This building retains a sufficient level of integrity to be considered for NRHP eligibility; however, it is a common example of its type that lacks distinction and therefore historical significance.