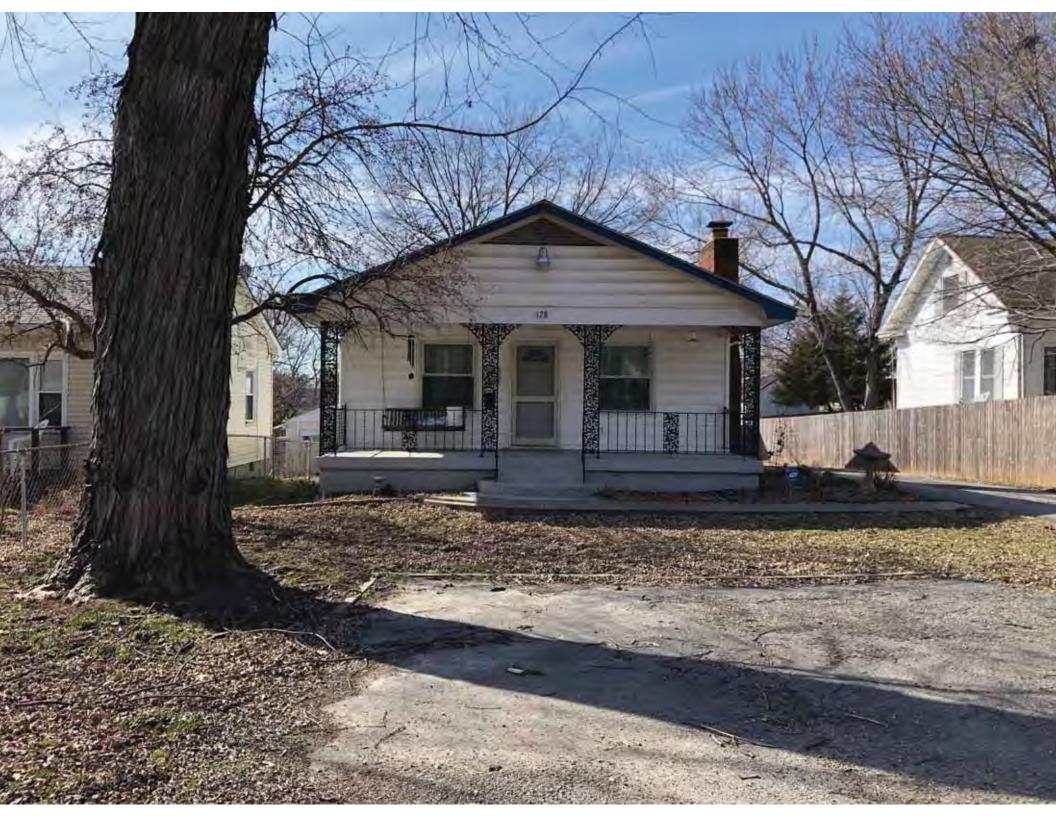

40. (cont.) Description of environment and outbuildings. Expand box as necessary, or add continuation pages.

This single-family house is located along S. Arlington Avenue in a residential area. This property does not contain outbuildings.

41. (cont.) Description of primary resource. Expand box as necessary, or add continuation pages.

The main façade faces west. This single-story, hipped duplex features a symmetrical main façade with two sets of paired one-over-one vinyl sash windows in the central two bays flanked by a single leaf entrance door and single window opening. A shared wooden deck with simple squared railing spans the central four bays above two, banked, overhead garage doors. Curving concrete steps frame each side of the central driveway leading to each entry door. Fenestration on the secondary façades includes one-over-one vinyl sash windows. This building retains a sufficient level of integrity to be considered for NRHP eligibility; however, it is a common example of its type that lacks distinction and therefore historical significance.