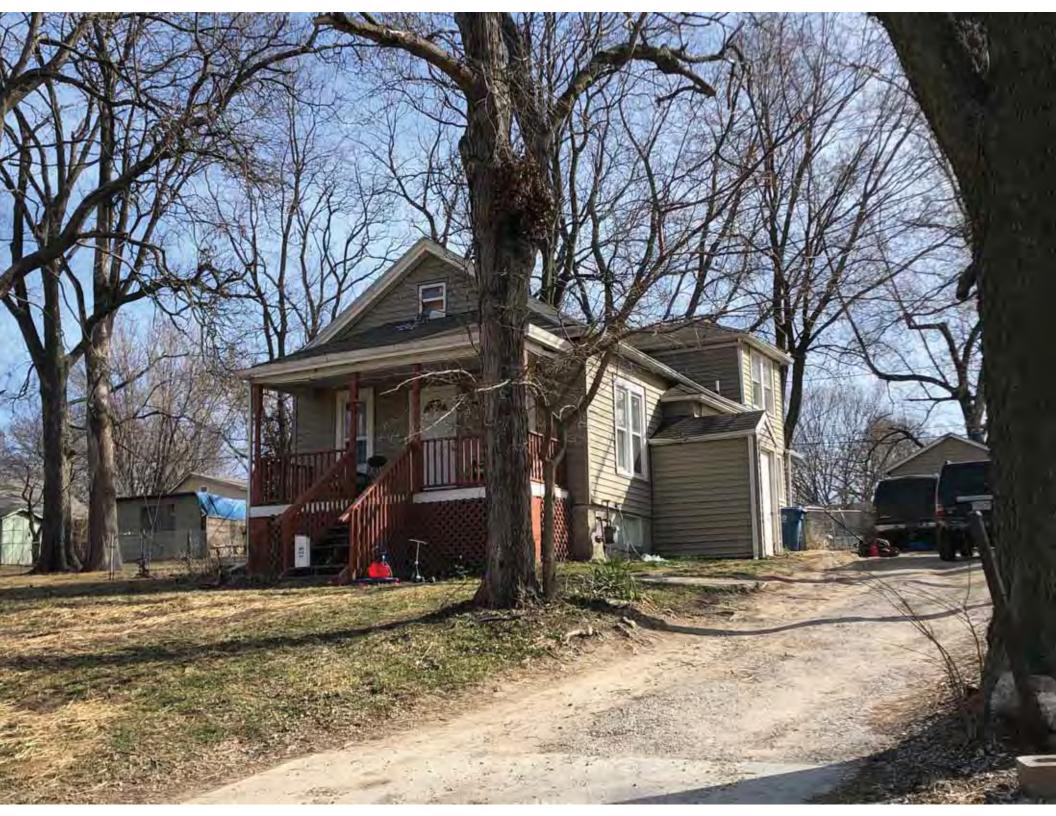

rs. The gable end features a centrally-placed (non-original) one-over-one vinyl sash window. The secondary façades are asymmetrically fenestrated with varying sizes of one-over-one replacement vinyl windows; paired and single openings. Two additions are evident on the rear façade; a one-and-one-half story shed roof addition at the north side and a subsequent two-story, hipped addition. The south façade features a hipped bay window, the view of which is obstructed by a gable entry vestibule at the central bay. Additionally, a brick chimney is placed near the ridge at the north side slope. Due to loss of original materials, changes to form, and other alterations, this building lacks sufficient integrity of design, materials and workmanship to be considered eligible for listing in the NRHP.







| 1. Survey No.<br>JA-AS-091-006                                         | Survey name:     Fairmount Phase I Sur         | 2. Survey name: Fairmount Phase I Survey |                                                                                                                        |  |  |  |  |
|------------------------------------------------------------------------|------------------------------------------------|------------------------------------------|------------------------------------------------------------------------------------------------------------------------|--|--|--|--|
| 3. County:                                                             | 4. Address (Street No.)                        | Street (name)                            |