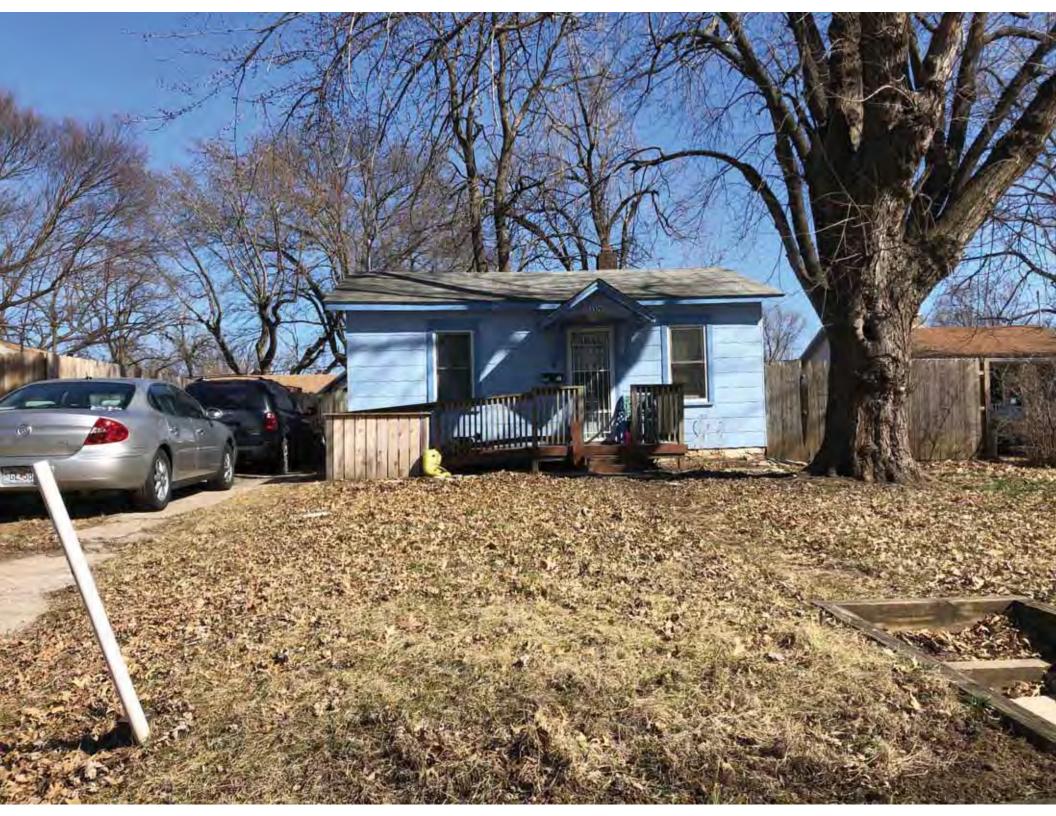

40. (cont.) Description of environment and outbuildings. Expand box as necessary, or add continuation pages.

This single-family house is located along S. Arlington Avenue in a residential area. This property does not contain outbuildings.

41. (cont.) Description of primary resource. Expand box as necessary, or add continuation pages.

The main façade faces west. This single-story, hipped duplex features a symmetrical main façade with two sets of paired one-over-one vinyl sash windows in the central two bays flanked by a single leaf entrance door and single window opening. A shared wooden deck with simple squared railing spans the central four bays above two, banked, overhead garage doors. Curving concrete steps frame each side of the central driveway leading to each entry door. Fenestration on the secondary façades includes one-over-one vinyl sash windows. This building retains a sufficient level of integrity to be considered for NRHP eligibility; however, it is a common example of its type that lacks distinction and therefore historical significance.