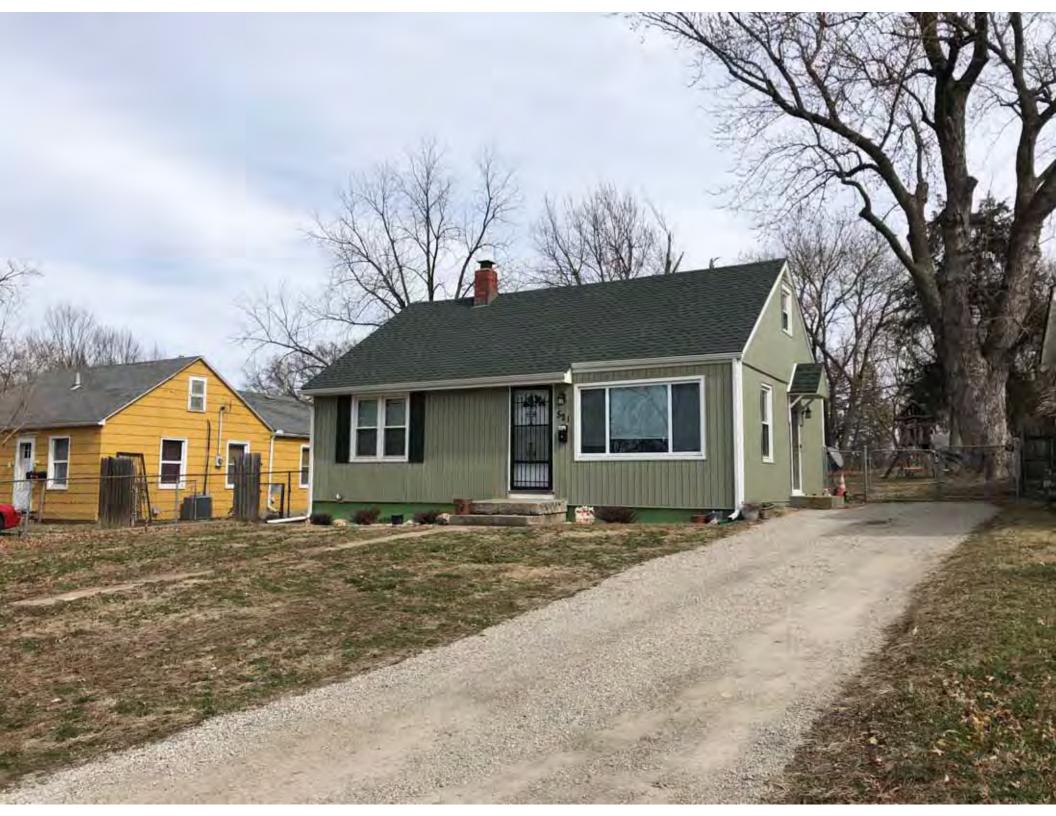

| 1. Survey No.<br>JA-AS-091-001                                                                                                                    |                          |          | Survey name:     Fairmount Phase I Survey                               |                     |                                                |                                                                                                                        |  |
|---------------------------------------------------------------------------------------------------------------------------------------------------|--------------------------|----------|-------------------------------------------------------------------------|---------------------|------------------------------------------------|------------------------------------------------------------------------------------------------------------------------|--|
| 3. County:                                                                                                                                        |                          | 4. Add   | dress (Street No.)                                                      | Street (name)       |                                                |                                                                                                                        |  |
| JA                                                                                                                                                |                          | 103      |                                                                         | S. Arlington Avenue |                                                |                                                                                                                        |  |
| 5.City:<br>Independence                                                                                                                           | Vicinity:                |          | ographical Referen<br>110071, -94.46290                                 |                     | 7. Township/Range/Section:<br>T: 50N R: 32W 32 |                                                                                                                        |  |
| 8.Historic name (if known):                                                                                                                       |                          |          |                                                                         | 9. Present/other    | r name (                                       | if known):                                                                                                             |  |
| 10. Ownership:  ⊠ Private □ Public                                                                                                                | ;                        |          | Historic use (if knov<br>mestic                                         | vn):                |                                                | urrent use:<br>nestic                                                                                                  |  |
| HISTORICAL INFORMA                                                                                                                                | TION                     |          |                                                                         |                     |                                                |                                                                                                                        |  |
| 12. Construction date: 1960                                                                                                                       |                          |          | 15. Architect:                                                          |                     |                                                | 18. Previously surveyed?  Cite survey name in box 22 cont. (page 3)                                                    |  |
| 13. Significant date/period:                                                                                                                      |                          |          | 16. Builder/contra                                                      | ictor:              |                                                | 19. On National Register?  ☐ individual ☐ district  Cite nomination name in box 22 cont. (page 3)                      |  |
| 14. Area(s) of significance:                                                                                                                      |                          |          | 17. Original or sig                                                     | nificant owner:     |                                                | 20. National Register eligible? ☐ individually eligible ☐ district potential (☐ C☐ NC) ☑ not eligible ☐ not determined |  |
| 21. History and significance of                                                                                                                   | on continua              | ition pa | ge. 🗵                                                                   | 22. Sources of ir   |                                                | on on continuation page. 🛛                                                                                             |  |
| ARCHITECTURAL INFO                                                                                                                                | RMATIC                   | ON.      |                                                                         |                     |                                                |                                                                                                                        |  |
| 23. Category of property:    building(s)   site     object                                                                                        |                          |          | 30: Roof material<br>Asphalt Shing                                      |                     |                                                | 37.Windows: ☐ historic ☐ replacement Pane arrangement: 1/1                                                             |  |
| 24. Vernacular or property type:<br>Split-Level                                                                                                   |                          |          | 31. Chimney placement:<br>N/A                                           |                     |                                                | 38. Acreage (rural):<br>Visible from public road? ☐                                                                    |  |
| 25. Architectural Style:<br>Ranch                                                                                                                 |                          |          | 32. Structural system: Frame                                            |                     |                                                | 39. Changes (describe in box 41 cont.)  Addition(s) Date(s): 2003                                                      |  |
| 26. Plan shape:<br>L-Plan                                                                                                                         |                          |          | 33. Exterior wall cladding:<br>Wood Shingle, Brick                      |                     |                                                | ☐ Altered Date(s): Unknown ☐ Moved Date(s): ☐ Other Date(s): Endangered by:                                            |  |
| 27. No. of stories:                                                                                                                               |                          |          | 34. Foundation material:<br>Concrete Block                              |                     |                                                |                                                                                                                        |  |
| 28. No. of bays (1st floor):                                                                                                                      |                          |          | 35. Basement type: Walkout                                              |                     |                                                | 40. No. of outbuildings (describe in box 40 cont.): 1                                                                  |  |
| 29. Roof type:<br>Gable, Hipped                                                                                                                   |                          |          | 36. Front porch type/placement:<br>Platform/Stoop Front                 |                     |                                                | 41. Further description of building features and associated resources on continuation page. ⊠                          |  |
| OTHER                                                                                                                                             |                          |          |                                                                         |                     |                                                |                                                                                                                        |  |
| 42. Current owner/address:                                                                                                                        |                          |          | 43.Form prepared by (name and org.): Kate Umlauf                        |                     | g.):                                           | 44. Survey date: 4/3/2020                                                                                              |  |
|                                                                                                                                                   |                          |          | WSP USA, Inc<br>1600 Baltimore Ave., Suite 100<br>Kansas City, MO 64108 |                     | Í                                              | 45. Photographer: Kelsey Lutz                                                                                          |  |
| FOR SHPO USE                                                                                                                                      |                          |          |                                                                         |                     |                                                |                                                                                                                        |  |
| Date entered in inventory:                                                                                                                        |                          |          | Level of survey                                                         | ☐ intensive         |                                                | Additional research needed?  ☐ yes ☐ no                                                                                |  |
| National Register Status:    listed   in listed district Name:   pending listing   eligible (district)   not eligible (district)   not determined | ble (individu<br>ligible | ally)    | Other:                                                                  |                     |                                                |                                                                                                                        |  |

### ADDITIONAL INFORMATION:

21. (cont.) History and significance. Expand box as necessary, or add continuation pages.

According to Jackson County, Missouri records, this residence was constructed in 1965, however aerial imagery indicates an earlier construction date of 1960.

41. (cont.) Description of primary resource. Expand box as necessary, or add continuation pages.

The main façade faces west. This split-level ranch features a long roof ridge running parallel to the front façade with a single hipped extension at the southern bay. The hipped extension is two bays wide and contains two sets of paired one-over-one windows set above two, banked, overhead garage doors. The upper story of the extension is clad in asbestos siding, while the basement level features brick facing matching the side gable façade. A concrete staircase with solid brick rail at the north side leads up to the single-leaf main entry door, which is placed within the L at the central bay of the main façade. The other two bays of the façade contain a three-part picture window and a one-over-one vinyl sash window at the far north bay. A secondary entrance door is placed below the picture window providing direct access to the basement. Additional features include an enclosed, shed roof porch addition to the rear, constructed in 2003 (as seen on aerial imagery). This building retains a sufficient level of integrity to be considered for NRHP eligibility; however, it is a common example of its type that lacks distinction and therefore historical significance.