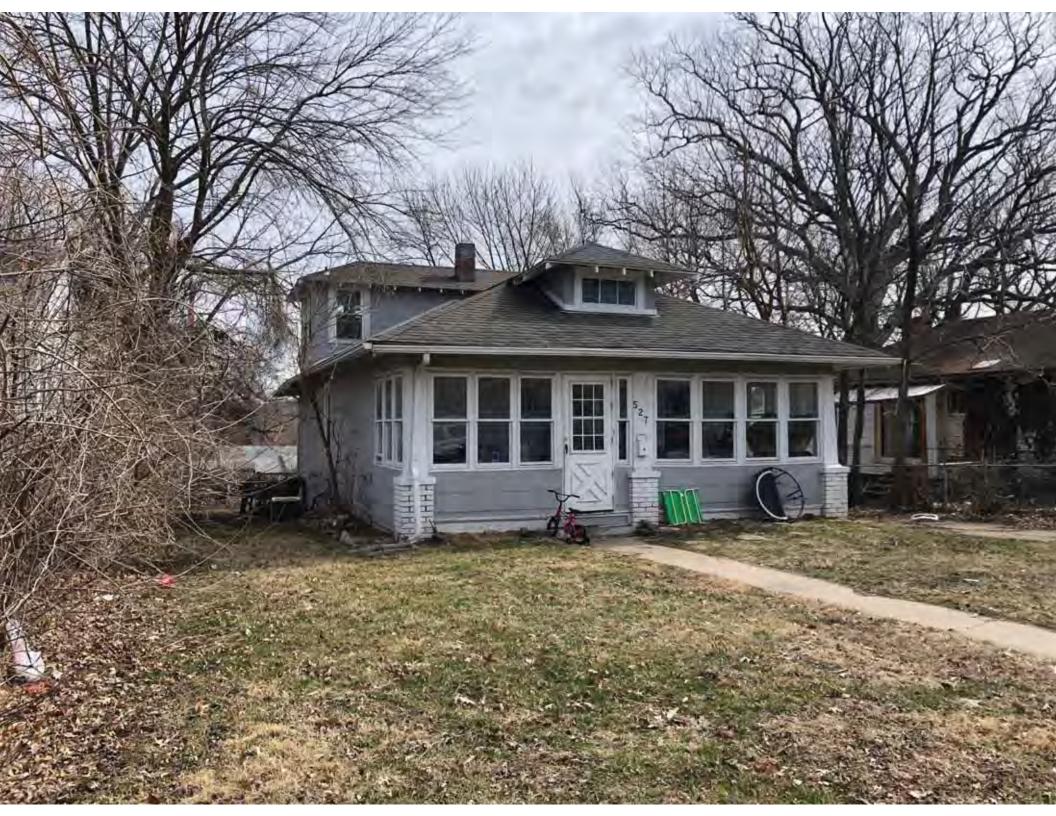

40. (cont.) Description of environment and outbuildings. Expand box as necessary, or add continuation pages.

This single-family house is located along S. Arlington Avenue in a residential area. A one-story, two bay garage with two overhead doors is clad in asbestos siding and placed to the east of the house along the rear property line. This garage was constructed less than 50 years ago (the building appears on aerial imagery between 1970 and 1990) and therefore does not meet the age requirement for NRHP evaluation. Additionally, this building does not possess exceptional significance under Criteria Consideration G for properties less than 50 years in age.

41. (cont.) Description of primary resource. Expand box as necessary, or add continuation pages.

The main façade faces west. This split-level ranch features a long roof ridge running parallel to the front façade with a single hipped extension at the southern bay. The hipped extension is two bays wide and contains two sets of paired one-over-one windows set above two, banked, overhead garage doors. The upper story of the extension is clad in asbestos siding, while the basement level features brick facing matching the side gable façade. A concrete staircase with solid brick rail at the north side leads up to the single-leaf main entry door, which is placed within the L at the central bay of the main façade. The other two bays of the façade contain a three-part picture window and a one-over-one vinyl sash window at the far north bay. A secondary entrance door is placed below the picture window providing direct access to the basement. Additional features include an enclosed, shed roof porch addition to the rear, constructed in 2003 (as seen on aerial imagery). This building retains a sufficient level of integrity to be considered for NRHP eligibility; however, it is a common example of its type that lacks distinction and therefore historical significance.