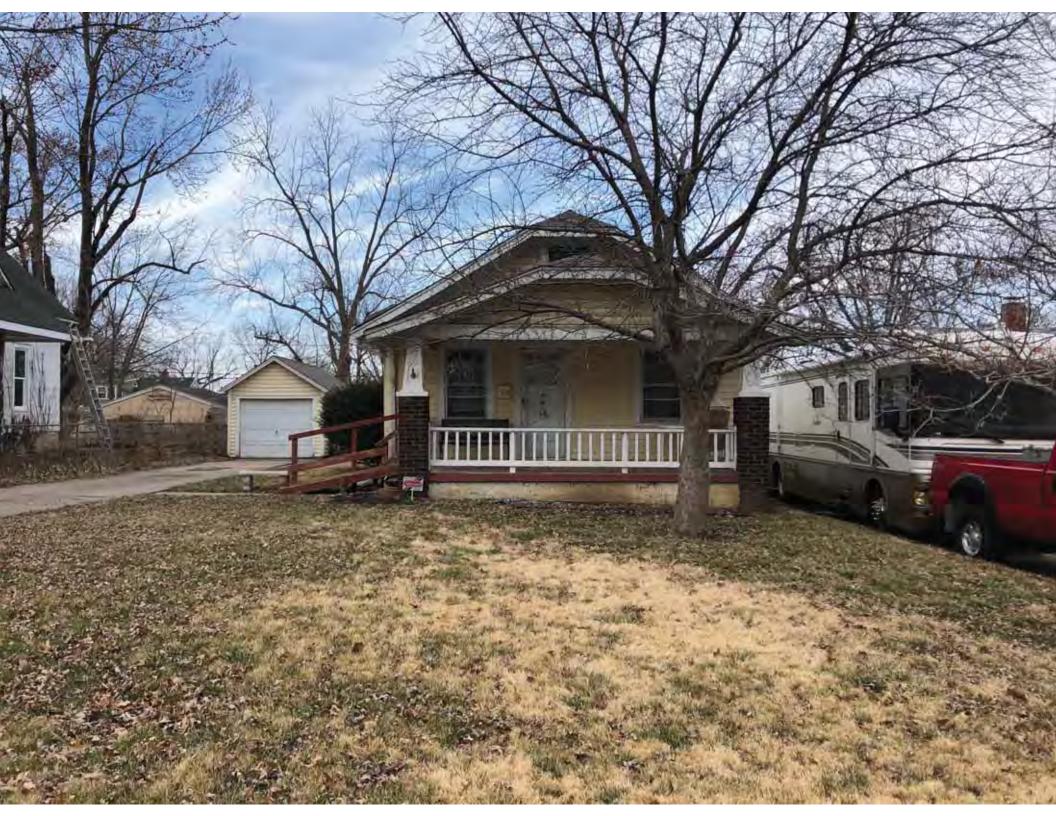

40. (cont.) Description of environment and outbuildings. Expand box as necessary, or add continuation pages.

This single-family house is located along S. Arlington Avenue in a residential area. This property does not contain outbuildings.

41. (cont.) Description of primary resource. Expand box as necessary, or add continuation pages.

The main façade faces west. This single-story, hipped duplex features a symmetrical main façade with two sets of paired one-over-one vinyl sash windows in the central two bays flanked by a single leaf entrance door and single window opening. A shared wooden deck with simple squared railing spans the central four bays above two, banked, overhead garage doors. Curving concrete steps frame each side of the central driveway leading to each entry door. Fenestration on the secondary façades includes one-over-one vinyl sash windows. This building retains a sufficient level of integrity to be considered for NRHP eligibility; however, it is a common example of its type that lacks distinction and therefore historical significance.