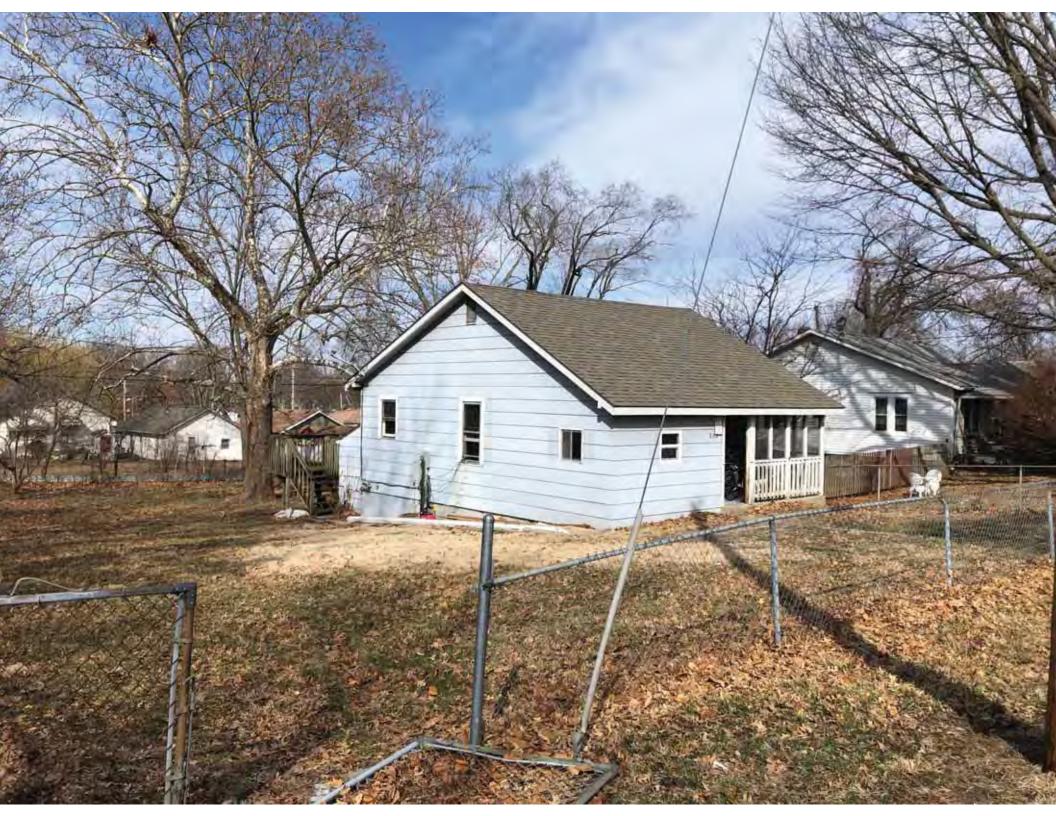

40. (cont.) Description of environment and outbuildings. Expand box as necessary, or add continuation pages.

This single-family house is located along S. Arlington Avenue in a residential area. A one-story, two bay garage with two overhead doors is clad in asbestos siding and placed to the east of the house along the rear property line. This garage was constructed less than 50 years ago (the building appears on aerial imagery between 1970 and 1990) and therefore does not meet the age requirement for NRHP evaluation. Additionally, this building does not possess exceptional significance under Criteria Consideration G for properties less than 50 years in age.

41. (cont.) Description of primary resource. Expand box as necessary, or add continuation pages.

The main façade faces west. This split-level ranch features a long roof ridge running parallel to the front façade with a single hipped extension at the southern bay. The hipped extension is two bays wide and contains two sets of paired one-over-one windows set above two, banked, overhead garage doors. The upper story of the extension is clad in asbestos siding, while the basement level features brick facing matching the side gable façade. A concrete staircase with solid brick rail at the north side leads up to the single-leaf main entry door, which is placed within the L at the central bay of the main façade. The other two bays of the façade contain a three-part picture window and a one-over-one vinyl sash window at the far north bay. A secondary entrance door is placed below the picture window providing direct access to the basement. Additional features include an enclosed, shed roof porch addition to the rear, constructed in 2003 (as seen on aerial imagery). This building retains a sufficient level of integrity to be considered for NRHP eligibility; however, it is a common example of its type that lacks distinction and therefore historical significance.