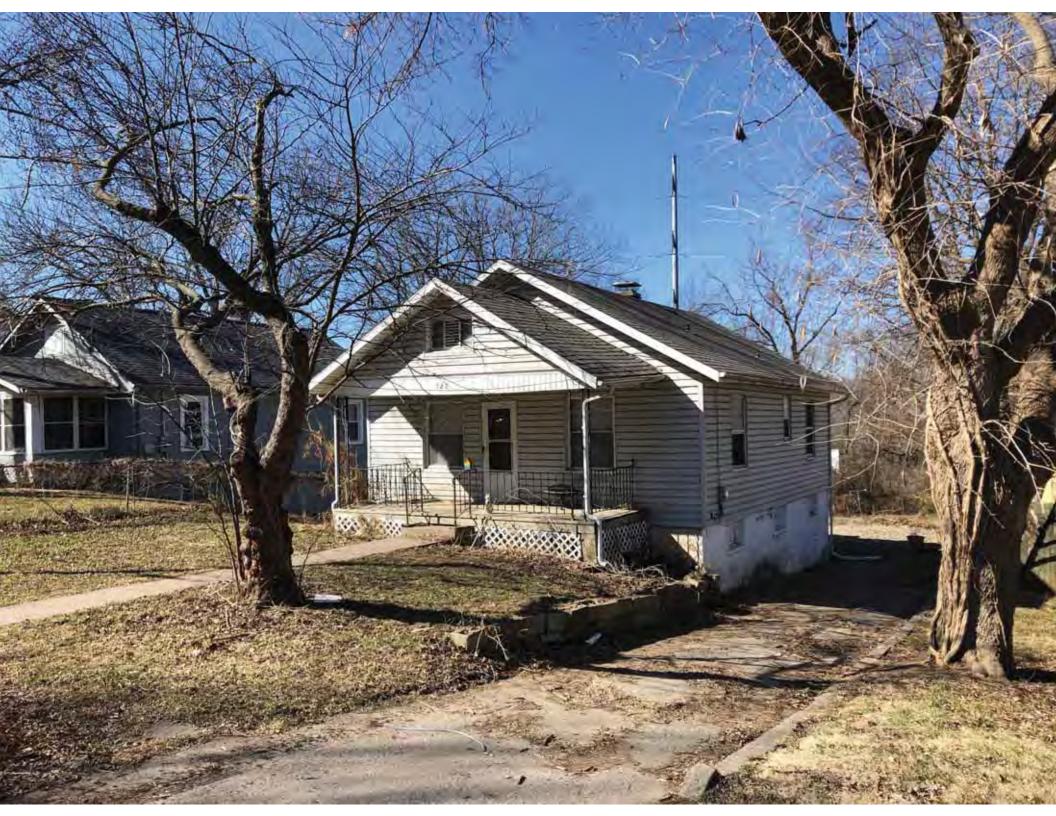

40. (cont.) Description of environment and outbuildings. Expand box as necessary, or add continuation pages.

This single-family house is located along S. Arlington Avenue in a residential area. This property does not contain outbuildings.

41. (cont.) Description of primary resource. Expand box as necessary, or add continuation pages.

The main façade faces west. This single-story, hipped duplex features a symmetrical main façade with two sets of paired one-over-one vinyl sash windows in the central two bays flanked by a single leaf entrance door and single window opening. A shared wooden deck with simple squared railing spans the central four bays above two, banked, overhead garage doors. Curving concrete steps frame each side of the central driveway leading to each entry door. Fenestration on the secondary façades includes one-over-one vinyl sash windows. This building retains a sufficient level of integrity to be considered for NRHP eligibility; however, it is a common example of its type that lacks distinction and therefore historical significance.