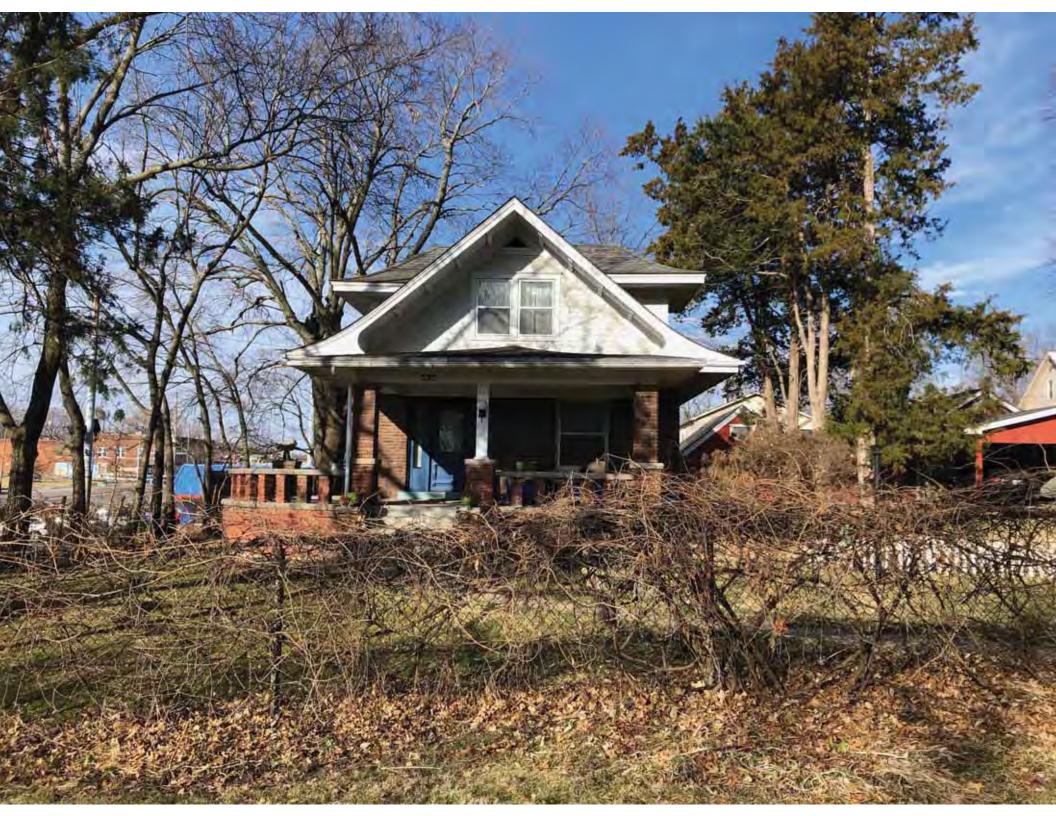

41. (cont.) Description of primary resource. Expand box as necessary, or add continuation pages.

The main façade faces west. This split-level ranch features a long roof ridge running parallel to the front façade with a single hipped extension at the southern bay. The hipped extension is two bays wide and contains two sets of paired one-over-one windows set above two, banked, overhead garage doors. The upper story of the extension is clad in asbestos siding, while the basement level features brick facing matching the side gable façade. A concrete staircase with solid brick rail at the north side leads up to the single-leaf main entry door, which is placed within the L at the central bay of the main façade. The other two bays of the façade contain a three-part picture window and a one-over-one vinyl sash window at the far north bay. A secondary entrance door is placed below the picture window providing direct access to the basement. Additional features include an enclosed, shed roof porch addition to the rear, constructed in 2003 (as seen on aerial imagery). This building retains a sufficient level of integrity to be considered for NRHP eligibility; however, it is a common example of its type that lacks distinction and therefore historical significance.