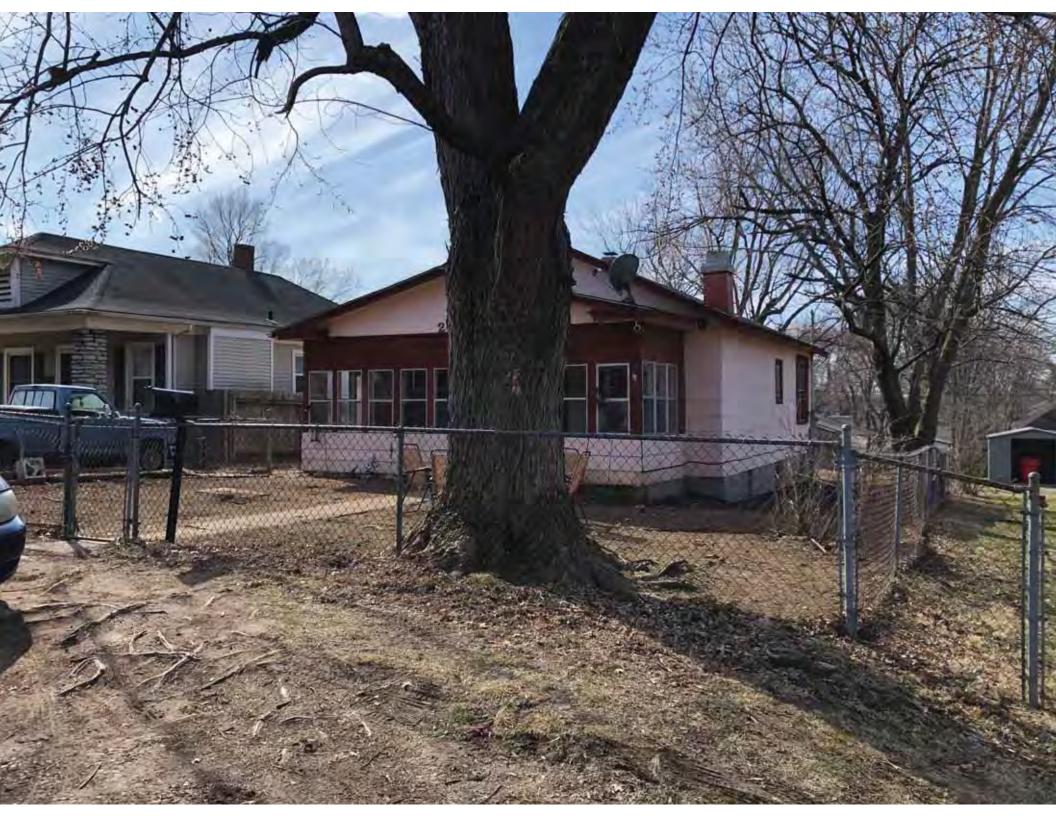

40. (cont.) Description of environment and outbuildings. Expand box as necessary, or add continuation pages.

This single-family house is located along S. Arlington Avenue in a residential area. A one-story, two bay garage with two overhead doors is clad in asbestos siding and placed to the east of the house along the rear property line. This garage was constructed less than 50 years ago (the building appears on aerial imagery between 1970 and 1990) and therefore does not meet the age requirement for NRHP evaluation. Additionally, this building does not possess exceptional significance under Criteria Consideration G for properties less than 50 years in age.

41. (cont.) Description of primary resource. Expand box as necessary, or add continuation pages.

The main façade faces west. This split-level ranch features a long roof ridge running parallel to the front façade with a single hipped extension at the southern bay. The hipped extension is two bays wide and contains two sets of paired one-over-one windows set above two, banked, overhead garage doors. The upper story of the extension is clad in asbestos siding, while the basement level features brick facing matching the side gable façade. A concrete staircase with solid brick rail at the north side leads up to the single-leaf main entry door, which is placed within the L at the central bay of the main façade. The other two bays of the façade contain a three-part picture window and a one-over-one vinyl sash window at the far north bay. A secondary entrance door is placed below the picture window providing direct access to the basement. Additional features include an enclosed, shed roof porch addition to the rear, constructed in 2003 (as seen on aerial imagery). This building retains a sufficient level of integrity to be considered for NRHP eligibility; however, it is a common example of its type that lacks distinction and therefore historical significance.