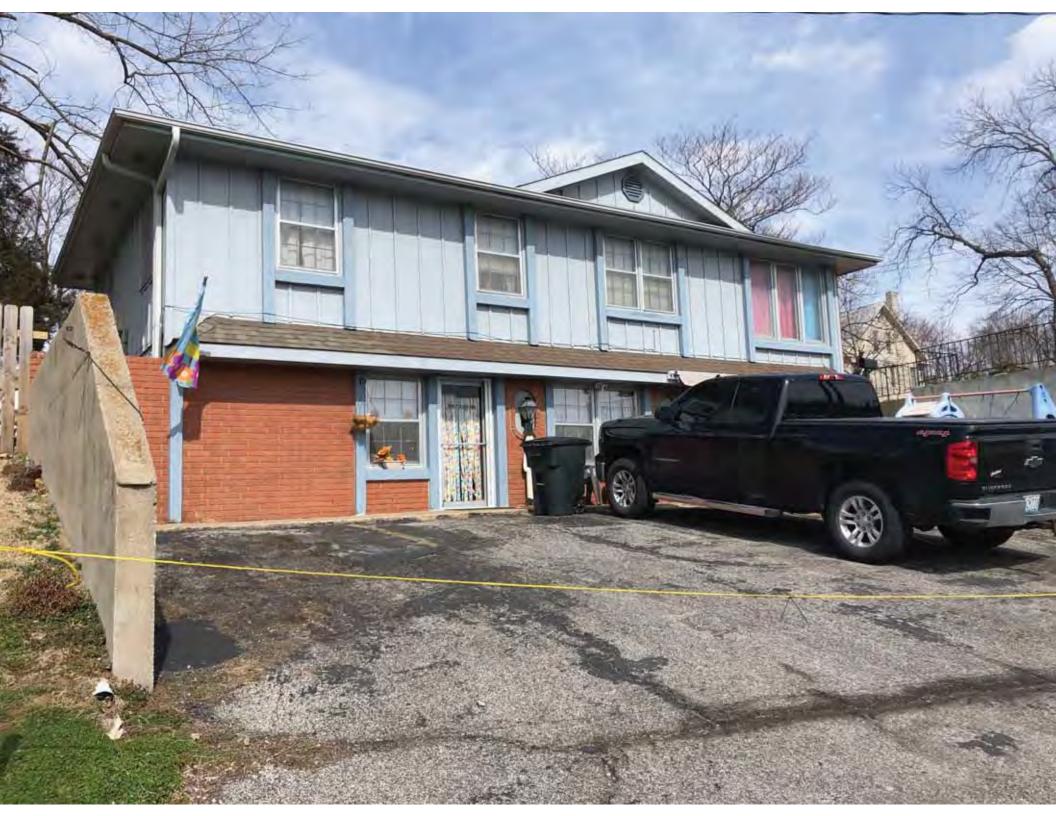

| 1. Survey No.<br>JA-AS-091-002           |               |          | 2. Survey name: Fairmount Phase I Survey                |                                                   |          |                                                                                             |  |
|------------------------------------------|---------------|----------|---------------------------------------------------------|---------------------------------------------------|----------|---------------------------------------------------------------------------------------------|--|
| 3. County:                               |               | 4. Ad    | dress (Street No.)                                      | Street (name)                                     |          |                                                                                             |  |
| JA                                       |               | 105-1    | , ,                                                     | S. Arlington Avenue                               |          |                                                                                             |  |
| 5.City:                                  | Vicinity:     |          | eographical Referen                                     |                                                   |          | nship/Range/Section:                                                                        |  |
| Independence                             |               |          | .109732, -94.463112                                     |                                                   | T: 50    |                                                                                             |  |
| 8.Historic name (if known):              |               | 1        | ·                                                       | 9. Present/other                                  |          |                                                                                             |  |
|                                          |               |          |                                                         |                                                   |          | ,                                                                                           |  |
| 10. Ownership:  ⊠ Private □ Public       |               |          | Historic use (if know<br>mestic                         | /n):                                              |          | urrent use:<br>nestic                                                                       |  |
|                                          |               |          |                                                         |                                                   |          |                                                                                             |  |
| HISTORICAL INFORMA                       | IION          |          | 45 A                                                    |                                                   | <u> </u> | 10. Describeration 10. 🗆                                                                    |  |
| 12. Construction date: 1960              |               |          | 15. Architect:                                          |                                                   |          | 18. Previously surveyed? ☐<br>Cite survey name in box 22 cont. (page 3)                     |  |
| 13. Significant date/period:             |               |          | 16. Builder/contrac                                     | ctor:                                             |          | 19. On National Register?                                                                   |  |
|                                          |               |          |                                                         |                                                   | (        | ☐ individual ☐ district Cite nomination name in box 22 cont. (page 3)                       |  |
| 14. Area(s) of significance:             |               |          | 17. Original or sigi                                    | nificant owner:                                   | 1        | 20. National Register eligible?                                                             |  |
|                                          |               |          |                                                         |                                                   |          | ☐ individually eligible<br>☐ district potential ( ☐ C ☐ NC )                                |  |
|                                          |               |          |                                                         |                                                   |          |                                                                                             |  |
| 21. History and significance o           | n continua    | ition pa | ge. 🗵                                                   | ge.  22. Sources of information on continuation p |          |                                                                                             |  |
| ARCHITECTURAL INFO                       | RMATIC        | N        |                                                         |                                                   |          |                                                                                             |  |
| 23. Category of property:                |               | _        | 30: Roof material:                                      |                                                   |          | 37.Windows: ☐ historic ☒ replacement                                                        |  |
| ⊠ building(s)                            |               |          | Asphalt Shingle                                         |                                                   |          | Pane arrangement: 1/1                                                                       |  |
| 24. Vernacular or property type:  Duplex |               |          | 31. Chimney placement:<br>N/A                           |                                                   |          | 38. Acreage (rural): Visible from public road?  ☐                                           |  |
| 25. Architectural Style:<br>Ranch        |               |          | 32. Structural system: Frame                            |                                                   |          | 39. Changes (describe in box 41 cont.):  ☐ Addition(s) Date(s): ☐ Altered Date(s): Linknown |  |
| 26. Plan shape:                          | -             |          | 33. Exterior wall cladding:                             |                                                   |          |                                                                                             |  |
| Rectangular                              |               |          | Wood Board and Batten                                   |                                                   |          | ☐ Moved Date(s). ☐ Other Date(s):                                                           |  |
| 27. No. of stories:                      |               |          | 34. Foundation material: Concrete                       |                                                   |          | Endangered by:                                                                              |  |
| 28. No. of bays (1st floor):             |               |          | 35. Basement type:                                      |                                                   |          | 40. No. of outbuildings (describe in box                                                    |  |
| 6                                        |               |          | Unknown                                                 |                                                   |          | 40 cont.): 0                                                                                |  |
| 29. Roof type:                           |               |          | 36. Front porch type/placement:                         |                                                   |          | 41. Further description of building features                                                |  |
| Low Hip                                  |               |          | Deck Front                                              |                                                   |          | and associated resources on continuation page. 🛛                                            |  |
| OTHER                                    |               |          |                                                         |                                                   |          |                                                                                             |  |
| 42. Current owner/address:               |               |          | 43.Form prepared                                        | by (name and org                                  | J.): 4   | 14. Survey date: 4/3/2020                                                                   |  |
|                                          |               |          | Kate Umlauf                                             | _                                                 |          |                                                                                             |  |
|                                          |               |          | WSP USA, Inc                                            | /e Suite 100                                      |          | 15. Photographer: Kelsey Lutz                                                               |  |
|                                          |               |          | 1600 Baltimore Ave., Suite 100<br>Kansas City, MO 64108 |                                                   |          |                                                                                             |  |
| FOR SHPO USE                             |               |          |                                                         |                                                   | •        |                                                                                             |  |
| Date entered in inventory:               |               |          | Level of survey                                         | intensive                                         |          | Additional research needed? ☐ yes ☐ no                                                      |  |
| National Register Status:                |               |          | Other:                                                  | IIIGHSIVE                                         |          |                                                                                             |  |
| ☐ listed ☐ in listed district            |               |          |                                                         |                                                   |          |                                                                                             |  |
| Name: ☐ pending listing ☐ eligible       | ole (individu | ally)    |                                                         |                                                   |          |                                                                                             |  |
| ☐ eligible (district) ☐ not el           |               | ,        |                                                         |                                                   |          |                                                                                             |  |

21. (cont.) History and significance. Expand box as necessary, or add continuation pages.

According to Jackson County, Missouri records, this residence was constructed in 1965. However, aerial imagery indicates an earlier construction date of 1960.

41. (cont.) Description of primary resource. Expand box as necessary, or add continuation pages.

The main façade faces west. This single-story, hipped duplex features a symmetrical main façade with two sets of paired one-over-one vinyl sash windows in the central two bays flanked by a single leaf entrance door and single window opening. A shared wooden deck with simple squared railing spans the central four bays above two, banked, overhead garage doors. Curving concrete steps frame each side of the central driveway leading to each entry door. Fenestration on the secondary façades includes one-over-one vinyl sash windows. This building retains a sufficient level of integrity to be considered for NRHP eligibility; however, it is a common example of its type that lacks distinction and therefore historical significance.