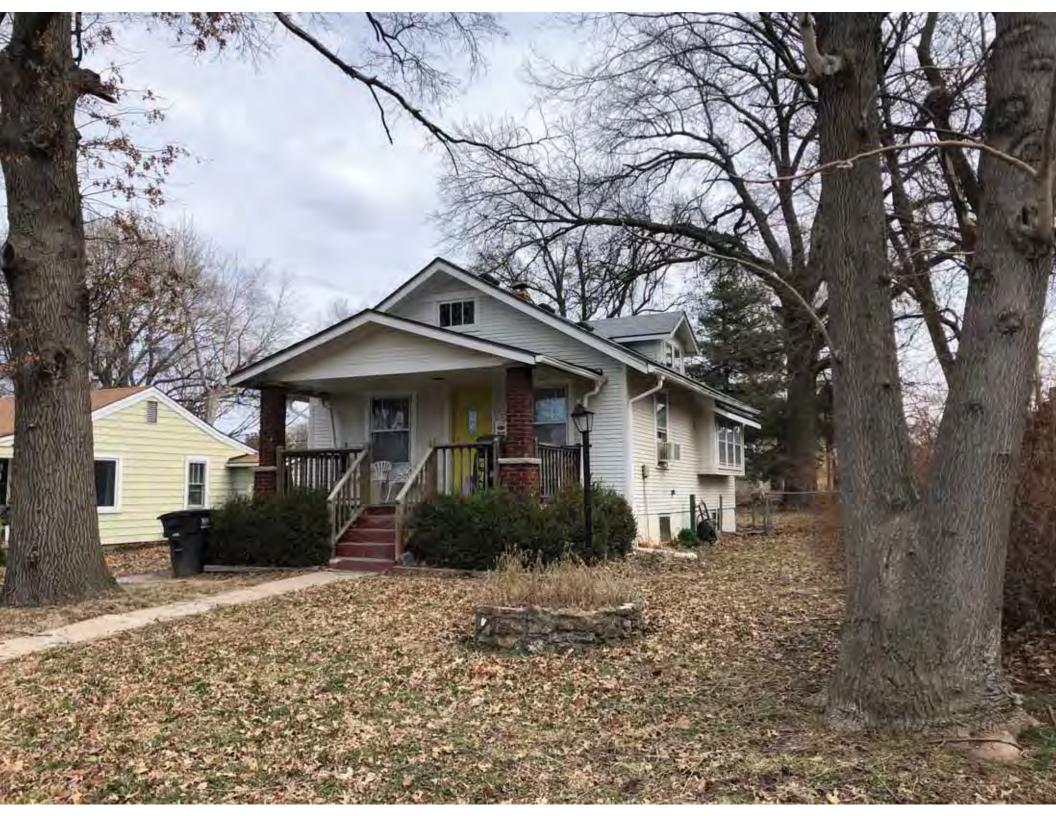

41. (cont.) Description of primary resource. Expand box as necessary, or add continuation pages.

The main façade faces west. This split-level ranch features a long roof ridge running parallel to the front façade with a single hipped extension at the southern bay. The hipped extension is two bays wide and contains two sets of paired one-over-one windows set above two, banked, overhead garage doors. The upper story of the extension is clad in asbestos siding, while the basement level features brick facing matching the side gable façade. A concrete staircase with solid brick rail at the north side leads up to the single-leaf main entry door, which is placed within the L at the central bay of the main façade. The other two bays of the façade contain a three-part picture window and a one-over-one vinyl sash window at the far north bay. A secondary entrance door is placed below the picture window providing direct access to the basement. Additional features include an enclosed, shed roof porch addition to the rear, constructed in 2003 (as seen on aerial imagery). This building retains a sufficient level of integrity to be considered for NRHP eligibility; however, it is a common example of its type that lacks distinction and therefore historical significance.