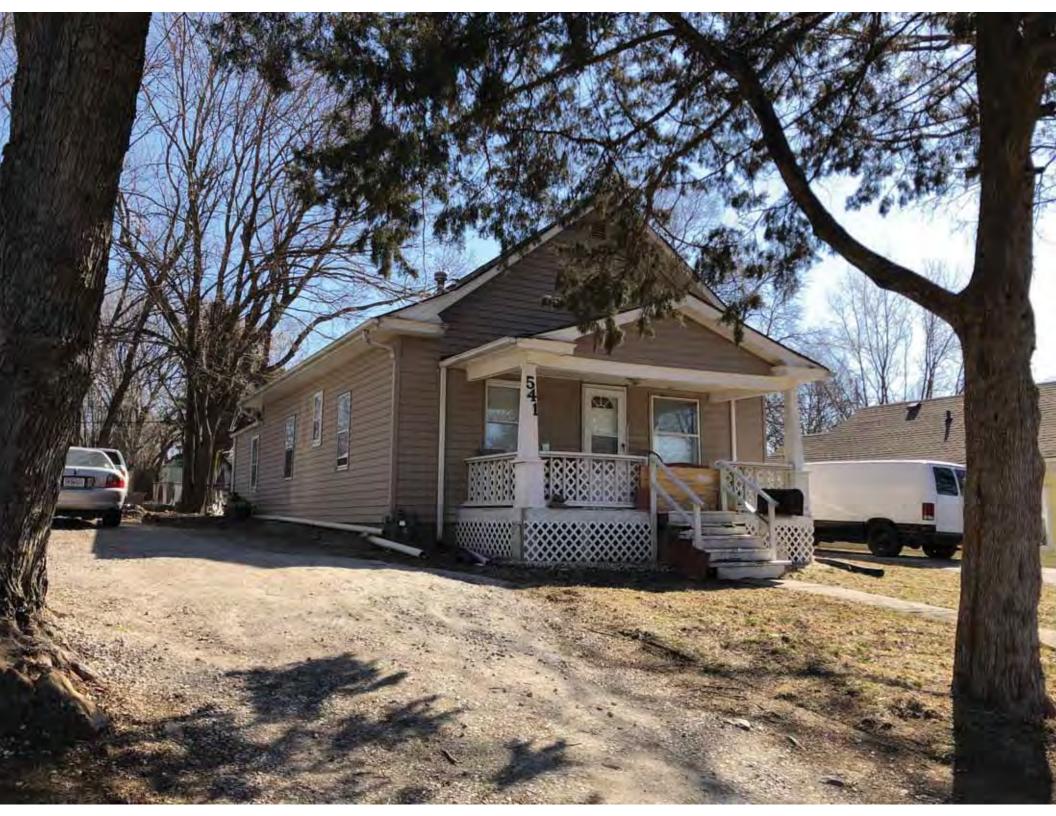

40. (cont.) Description of environment and outbuildings. Expand box as necessary, or add continuation pages.

This single-family house is located along S. Arlington Avenue in a residential area. A one-story, two bay garage with two overhead doors is clad in asbestos siding and placed to the east of the house along the rear property line. This garage was constructed less than 50 years ago (the building appears on aerial imagery between 1970 and 1990) and therefore does not meet the age requirement for NRHP evaluation. Additionally, this building does not possess exceptional significance under Criteria Consideration G for properties less than 50 years in age.

41. (cont.) Description of primary resource. Expand box as necessary, or add continuation pages.

The main façade faces west. This split-level ranch features a long roof ridge running parallel to the front façade with a single hipped extension at the southern bay. The hipped extension is two bays wide and contains two sets of paired one-over-one windows set above two, banked, overhead garage doors. The upper story of the extension is clad in asbestos siding, while the basement level features brick facing matching the side gable façade. A concrete staircase with solid brick rail at the north side leads up to the single-leaf main entry door, which is placed within the L at the central bay of the main façade. The other two bays of the façade contain a three-part picture window and a one-over-one vinyl sash window at the far north bay. A secondary entrance door is placed below the picture window providing direct access to the basement. Additional features include an enclosed, shed roof porch addition to the rear, constructed in 2003 (as seen on aerial imagery). This building retains a sufficient level of integrity to be considered for NRHP eligibility; however, it is a common example of its type that lacks distinction and therefore historical significance.