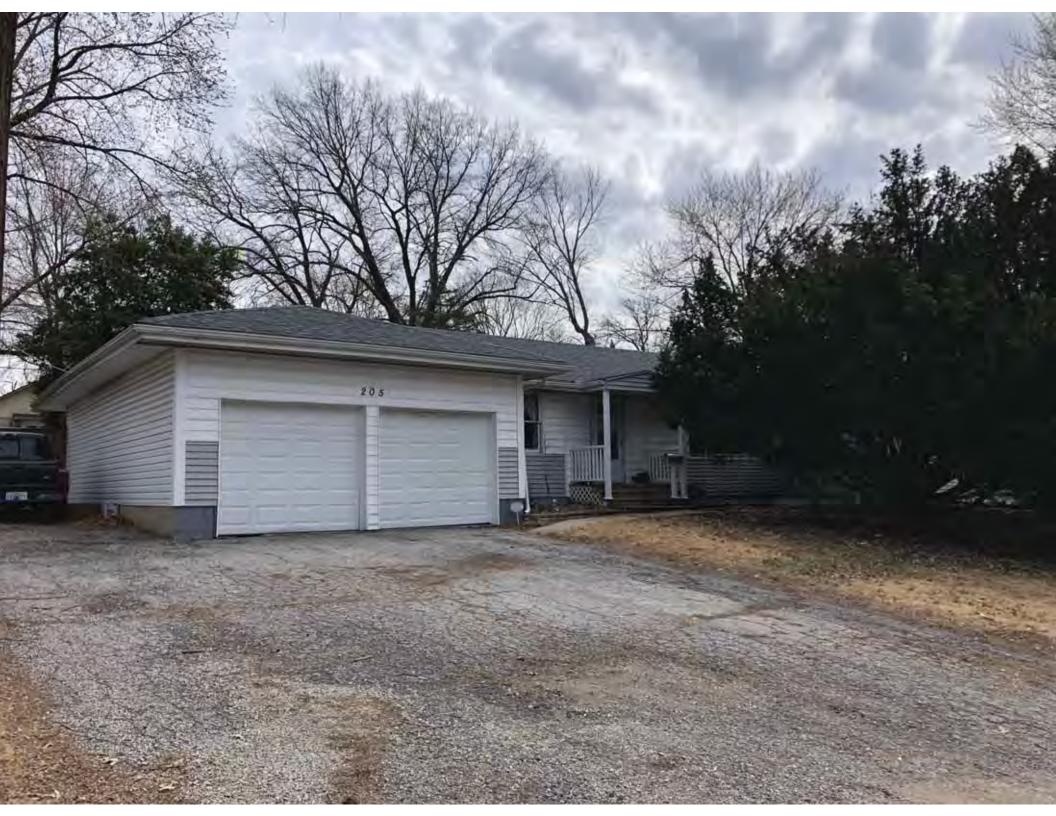

40. (cont.) Description of environment and outbuildings. Expand box as necessary, or add continuation pages.

This single-family house is located along S. Arlington Avenue in a residential area. A one-story, two bay garage with two overhead doors is clad in asbestos siding and placed to the east of the house along the rear property line. This garage was constructed less than 50 years ago (the building appears on aerial imagery between 1970 and 1990) and therefore does not meet the age requirement for NRHP evaluation. Additionally, this building does not possess exceptional significance under Criteria Consideration G for properties less than 50 years in age.

41. (cont.) Description of primary resource. Expand box as necessary, or add continuation pages.

The main façade faces west. This split-level ranch features a long roof ridge running parallel to the front façade with a single hipped extension at the southern bay. The hipped extension is two bays wide and contains two sets of paired one-over-one windows set above two, banked, overhead garage doors. The upper story of the extension is clad in asbestos siding, while the basement level features brick facing matching the side gable façade. A concrete staircase with solid brick rail at the north side leads up to the single-leaf main entry door, which is placed within the L at the central bay of the main façade. The other two bays of the façade contain a three-part picture window and a one-over-one vinyl sash window at the far north bay. A secondary entrance door is placed below the picture window providing direct access to the basement. Additional features include an enclosed, shed roof porch addition to the rear, constructed in 2003 (as seen on aerial imagery). This building retains a sufficient level of integrity to be considered for NRHP eligibility; however, it is a common example of its type that lacks distinction and therefore historical significance.