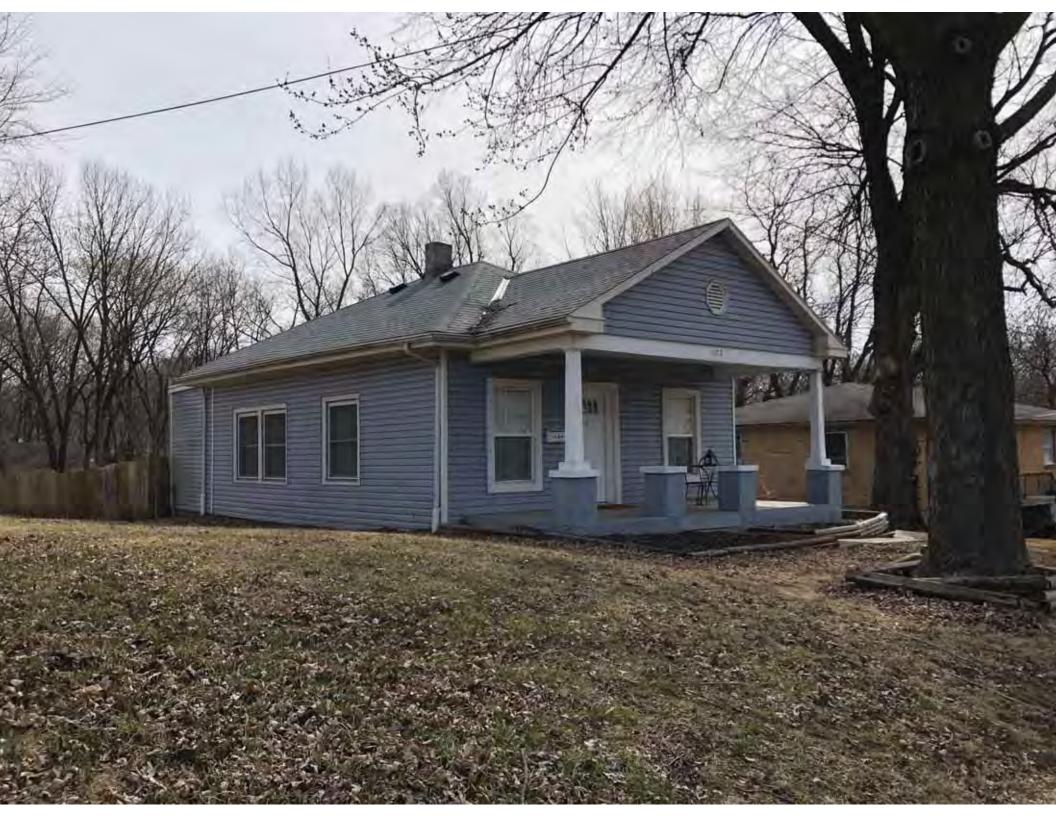

| 1. Survey No.<br>JA-AS-091-001                                                                                                                    |                          |          | Survey name:     Fairmount Phase I Survey                               |                     |                                                |                                                                                                                        |  |
|---------------------------------------------------------------------------------------------------------------------------------------------------|--------------------------|----------|-------------------------------------------------------------------------|---------------------|------------------------------------------------|------------------------------------------------------------------------------------------------------------------------|--|
| 3. County:                                                                                                                                        |                          | 4. Add   | dress (Street No.)                                                      | Street (name)       |                                                |                                                                                                                        |  |
| JA                                                                                                                                                |                          | 103      |                                                                         | S. Arlington Avenue |                                                |                                                                                                                        |  |
| 5.City:<br>Independence                                                                                                                           | Vicinity:                |          | ographical Referen<br>110071, -94.46290                                 |                     | 7. Township/Range/Section:<br>T: 50N R: 32W 32 |                                                                                                                        |  |
| 8.Historic name (if known):                                                                                                                       |                          |          |                                                                         | 9. Present/other    | r name (                                       | if known):                                                                                                             |  |
| 10. Ownership:  ⊠ Private □ Public                                                                                                                | ;                        |          | Historic use (if knov<br>mestic                                         | vn):                |                                                | urrent use:<br>nestic                                                                                                  |  |
| HISTORICAL INFORMA                                                                                                                                | TION                     |          |                                                                         |                     |                                                |                                                                                                                        |  |
| 12. Construction date: 1960                                                                                                                       |                          |          | 15. Architect:                                                          |                     |                                                | 18. Previously surveyed?  Cite survey name in box 22 cont. (page 3)                                                    |  |
| 13. Significant date/period:                                                                                                                      |                          |          | 16. Builder/contra                                                      | ictor:              |                                                | 19. On National Register?  ☐ individual ☐ district  Cite nomination name in box 22 cont. (page 3)                      |  |
| 14. Area(s) of significance:                                                                                                                      |                          |          | 17. Original or sig                                                     | nificant owner:     |                                                | 20. National Register eligible? ☐ individually eligible ☐ district potential (☐ C☐ NC) ☑ not eligible ☐ not determined |  |
| 21. History and significance of                                                                                                                   | on continua              | ition pa | ge. 🗵                                                                   | 22. Sources of ir   |                                                | on on continuation page. 🛛                                                                                             |  |
| ARCHITECTURAL INFO                                                                                                                                | RMATIC                   | ON.      |                                                                         |                     |                                                |                                                                                                                        |  |
| 23. Category of property:    building(s)   site     object                                                                                        |                          |          | 30: Roof material<br>Asphalt Shing                                      |                     |                                                | 37.Windows: ☐ historic ☐ replacement Pane arrangement: 1/1                                                             |  |
| 24. Vernacular or property type:<br>Split-Level                                                                                                   |                          |          | 31. Chimney placement:<br>N/A                                           |                     |                                                | 38. Acreage (rural):<br>Visible from public road? ☐                                                                    |  |
| 25. Architectural Style:<br>Ranch                                                                                                                 |                          |          | 32. Structural system: Frame                                            |                     |                                                | 39. Changes (describe in box 41 cont.)  Addition(s) Date(s): 2003                                                      |  |
| 26. Plan shape:<br>L-Plan                                                                                                                         |                          |          | 33. Exterior wall cladding:<br>Wood Shingle, Brick                      |                     |                                                | ☐ Altered Date(s): Unknown ☐ Moved Date(s): ☐ Other Date(s): Endangered by:                                            |  |
| 27. No. of stories:                                                                                                                               |                          |          | 34. Foundation material:<br>Concrete Block                              |                     |                                                |                                                                                                                        |  |
| 28. No. of bays (1st floor):                                                                                                                      |                          |          | 35. Basement type: Walkout                                              |                     |                                                | 40. No. of outbuildings (describe in box 40 cont.): 1                                                                  |  |
| 29. Roof type:<br>Gable, Hipped                                                                                                                   |                          |          | 36. Front porch type/placement:<br>Platform/Stoop Front                 |                     |                                                | 41. Further description of building features and associated resources on continuation page. ⊠                          |  |
| OTHER                                                                                                                                             |                          |          |                                                                         |                     |                                                |                                                                                                                        |  |
| 42. Current owner/address:                                                                                                                        |                          |          | 43.Form prepared by (name and org.): Kate Umlauf                        |                     | g.):                                           | 44. Survey date: 4/3/2020                                                                                              |  |
|                                                                                                                                                   |                          |          | WSP USA, Inc<br>1600 Baltimore Ave., Suite 100<br>Kansas City, MO 64108 |                     | Í                                              | 45. Photographer: Kelsey Lutz                                                                                          |  |
| FOR SHPO USE                                                                                                                                      |                          |          |                                                                         |                     |                                                |                                                                                                                        |  |
| Date entered in inventory:                                                                                                                        |                          |          | Level of survey                                                         | ☐ intensive         |                                                | Additional research needed?  ☐ yes ☐ no                                                                                |  |
| National Register Status:    listed   in listed district Name:   pending listing   eligible (district)   not eligible (district)   not determined | ble (individu<br>ligible | ally)    | Other:                                                                  |                     |                                                |                                                                                                                        |  |

41. (cont.) Description of primary resource. Expand box as necessary, or add continuation pages.

The main façade faces west. This split-level ranch features a long roof ridge running parallel to the front façade with a single hipped extension at the southern bay. The hipped extension is two bays wide and contains two sets of paired one-over-one windows set above two, banked, overhead garage doors. The upper story of the extension is clad in asbestos siding, while the basement level features brick facing matching the side gable façade. A concrete staircase with solid brick rail at the north side leads up to the single-leaf main entry door, which is placed within the L at the central bay of the main façade. The other two bays of the façade contain a three-part picture window and a one-over-one vinyl sash window at the far north bay. A secondary entrance door is placed below the picture window providing direct access to the basement. Additional features include an enclosed, shed roof porch addition to the rear, constructed in 2003 (as seen on aerial imagery). This building retains a sufficient level of integrity to be considered for NRHP eligibility; however, it is a common example of its type that lacks distinction and therefore historical significance.