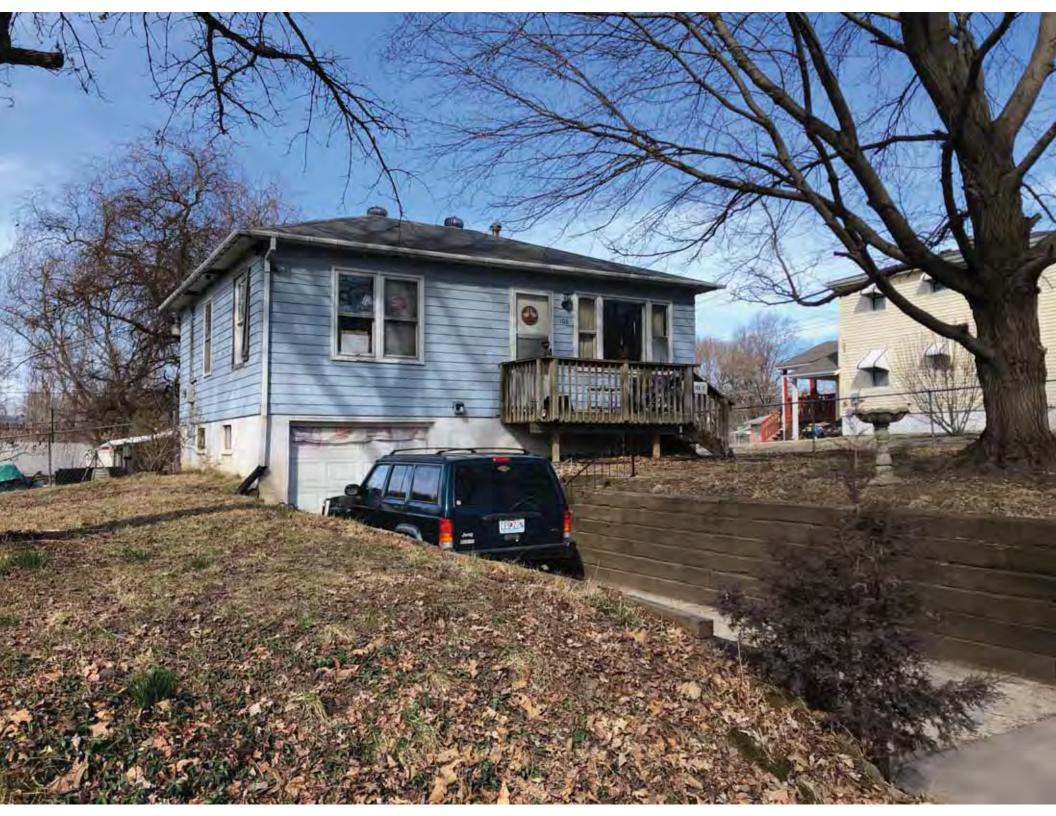

| 1. Survey No.<br>JA-AS-091-002           |               |          | 2. Survey name: Fairmount Phase I Survey                |                                                   |          |                                                                                             |  |
|------------------------------------------|---------------|----------|---------------------------------------------------------|---------------------------------------------------|----------|---------------------------------------------------------------------------------------------|--|
| 3. County:                               |               | 4. Ad    | dress (Street No.)                                      | Street (name)                                     |          |                                                                                             |  |
| JA                                       |               | 105-1    | , ,                                                     | S. Arlington Avenue                               |          |                                                                                             |  |
| 5.City:                                  | Vicinity:     |          | eographical Referen                                     |                                                   |          | nship/Range/Section:                                                                        |  |
| Independence                             |               |          | .109732, -94.463112                                     |                                                   | T: 50    |                                                                                             |  |
| 8.Historic name (if known):              |               | 1        | ·                                                       | 9. Present/other                                  |          |                                                                                             |  |
|                                          |               |          |                                                         |                                                   |          | ,                                                                                           |  |
| 10. Ownership:  ⊠ Private □ Public       |               |          | Historic use (if know<br>mestic                         | /n):                                              |          | urrent use:<br>nestic                                                                       |  |
|                                          |               |          |                                                         |                                                   |          |                                                                                             |  |
| HISTORICAL INFORMA                       | IION          |          | 45 A                                                    |                                                   | <u> </u> | 10. Describeration 10. 🗆                                                                    |  |
| 12. Construction date: 1960              |               |          | 15. Architect:                                          |                                                   |          | 18. Previously surveyed? ☐<br>Cite survey name in box 22 cont. (page 3)                     |  |
| 13. Significant date/period:             |               |          | 16. Builder/contrac                                     | ctor:                                             |          | 19. On National Register?                                                                   |  |
|                                          |               |          |                                                         |                                                   | (        | ☐ individual ☐ district Cite nomination name in box 22 cont. (page 3)                       |  |
| 14. Area(s) of significance:             |               |          | 17. Original or sigi                                    | nificant owner:                                   | 1        | 20. National Register eligible?                                                             |  |
|                                          |               |          |                                                         |                                                   |          | ☐ individually eligible<br>☐ district potential ( ☐ C ☐ NC )                                |  |
|                                          |               |          |                                                         |                                                   |          |                                                                                             |  |
| 21. History and significance o           | n continua    | ition pa | ge. 🗵                                                   | ge.  22. Sources of information on continuation p |          |                                                                                             |  |
| ARCHITECTURAL INFO                       | RMATIC        | N        |                                                         |                                                   |          |                                                                                             |  |
| 23. Category of property:                |               | _        | 30: Roof material:                                      |                                                   |          | 37.Windows: ☐ historic ☒ replacement                                                        |  |
| ⊠ building(s)                            |               |          | Asphalt Shingle                                         |                                                   |          | Pane arrangement: 1/1                                                                       |  |
| 24. Vernacular or property type:  Duplex |               |          | 31. Chimney placement:<br>N/A                           |                                                   |          | 38. Acreage (rural): Visible from public road?  ☐                                           |  |
| 25. Architectural Style:<br>Ranch        |               |          | 32. Structural system: Frame                            |                                                   |          | 39. Changes (describe in box 41 cont.):  ☐ Addition(s) Date(s): ☐ Altered Date(s): Linknown |  |
| 26. Plan shape:                          | -             |          | 33. Exterior wall cladding:                             |                                                   |          |                                                                                             |  |
| Rectangular                              |               |          | Wood Board and Batten                                   |                                                   |          | ☐ Moved Date(s). ☐ Other Date(s):                                                           |  |
| 27. No. of stories:                      |               |          | 34. Foundation material: Concrete                       |                                                   |          | Endangered by:                                                                              |  |
| 28. No. of bays (1st floor):             |               |          | 35. Basement type:                                      |                                                   |          | 40. No. of outbuildings (describe in box                                                    |  |
| 6                                        |               |          | Unknown                                                 |                                                   |          | 40 cont.): 0                                                                                |  |
| 29. Roof type:                           |               |          | 36. Front porch type/placement:                         |                                                   |          | 41. Further description of building features                                                |  |
| Low Hip                                  |               |          | Deck Front                                              |                                                   |          | and associated resources on continuation page. 🛛                                            |  |
| OTHER                                    |               |          |                                                         |                                                   |          |                                                                                             |  |
| 42. Current owner/address:               |               |          | 43.Form prepared                                        | by (name and org                                  | J.): 4   | 14. Survey date: 4/3/2020                                                                   |  |
|                                          |               |          | Kate Umlauf                                             | _                                                 |          |                                                                                             |  |
|                                          |               |          | WSP USA, Inc                                            | /e Suite 100                                      |          | 15. Photographer: Kelsey Lutz                                                               |  |
|                                          |               |          | 1600 Baltimore Ave., Suite 100<br>Kansas City, MO 64108 |                                                   |          |                                                                                             |  |
| FOR SHPO USE                             |               |          |                                                         |                                                   | •        |                                                                                             |  |
| Date entered in inventory:               |               |          | Level of survey                                         | intensive                                         |          | Additional research needed? ☐ yes ☐ no                                                      |  |
| National Register Status:                |               |          | Other:                                                  | IIIGHSIVE                                         |          |                                                                                             |  |
| ☐ listed ☐ in listed district            |               |          |                                                         |                                                   |          |                                                                                             |  |
| Name: ☐ pending listing ☐ eligible       | ole (individu | ally)    |                                                         |                                                   |          |                                                                                             |  |
| ☐ eligible (district) ☐ not el           |               | ,        |                                                         |                                                   |          |                                                                                             |  |

21. (cont.) History and significance. Expand box as necessary, or add continuation pages.

According to Jackson County, Missouri records, this residence was constructed in 1965. However, aerial imagery indicates an earlier construction date of 1960.

40. (cont.) Description of environment and outbuildings. Expand box as necessary, or add continuation pages.

This single-family house is located along S. Arlington Avenue in a residential area. This property does not contain outbuildings.

41. (cont.) Description of primary resource. Expand box as necessary, or add continuation pages.

The main façade faces west. This single-story, hipped duplex features a symmetrical main façade with two sets of paired one-over-one vinyl sash windows in the central two bays flanked by a single leaf entrance door and single window opening. A shared wooden deck with simple squared railing spans the central four bays above two, banked, overhead garage doors. Curving concrete steps frame each side of the central driveway leading to each entry door. Fenestration on the secondary façades includes one-over-one vinyl sash windows. This building retains a sufficient level of integrity to be considered for NRHP eligibility; however, it is a common example of its type that lacks distinction and therefore historical significance.