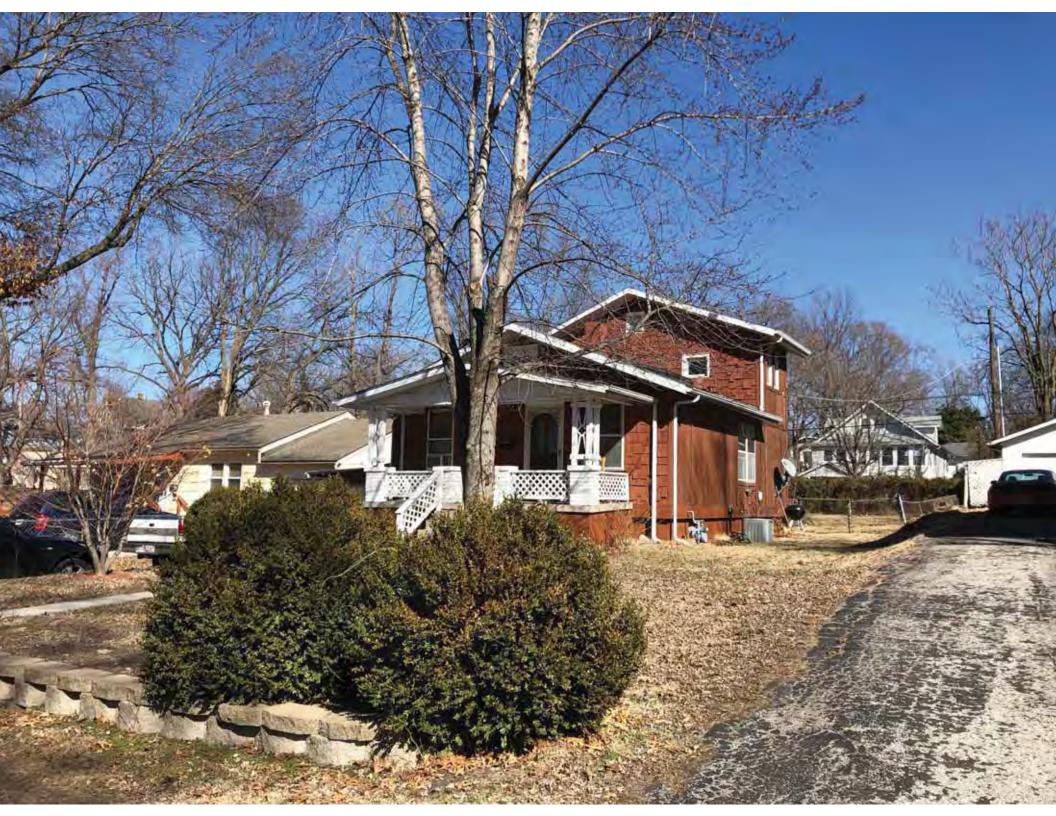

40. (cont.) Description of environment and outbuildings. Expand box as necessary, or add continuation pages.

This single-family house is located along S. Arlington Avenue in a residential area. This property does not contain outbuildings.

41. (cont.) Description of primary resource. Expand box as necessary, or add continuation pages.

The main façade faces west. This single-story, hipped duplex features a symmetrical main façade with two sets of paired one-over-one vinyl sash windows in the central two bays flanked by a single leaf entrance door and single window opening. A shared wooden deck with simple squared railing spans the central four bays above two, banked, overhead garage doors. Curving concrete steps frame each side of the central driveway leading to each entry door. Fenestration on the secondary façades includes one-over-one vinyl sash windows. This building retains a sufficient level of integrity to be considered for NRHP eligibility; however, it is a common example of its type that lacks distinction and therefore historical significance.