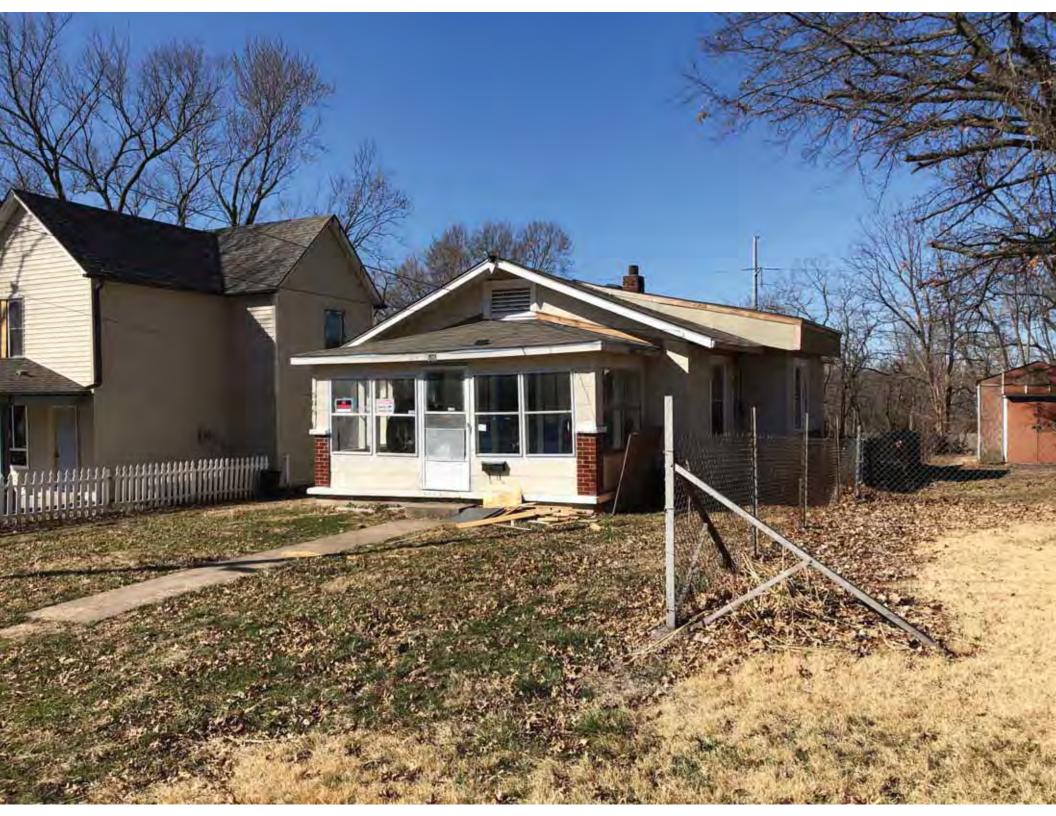

41. (cont.) Description of primary resource. Expand box as necessary, or add continuation pages.

The main façade faces west. This split-level ranch features a long roof ridge running parallel to the front façade with a single hipped extension at the southern bay. The hipped extension is two bays wide and contains two sets of paired one-over-one windows set above two, banked, overhead garage doors. The upper story of the extension is clad in asbestos siding, while the basement level features brick facing matching the side gable façade. A concrete staircase with solid brick rail at the north side leads up to the single-leaf main entry door, which is placed within the L at the central bay of the main façade. The other two bays of the façade contain a three-part picture window and a one-over-one vinyl sash window at the far north bay. A secondary entrance door is placed below the picture window providing direct access to the basement. Additional features include an enclosed, shed roof porch addition to the rear, constructed in 2003 (as seen on aerial imagery). This building retains a sufficient level of integrity to be considered for NRHP eligibility; however, it is a common example of its type that lacks distinction and therefore historical significance.