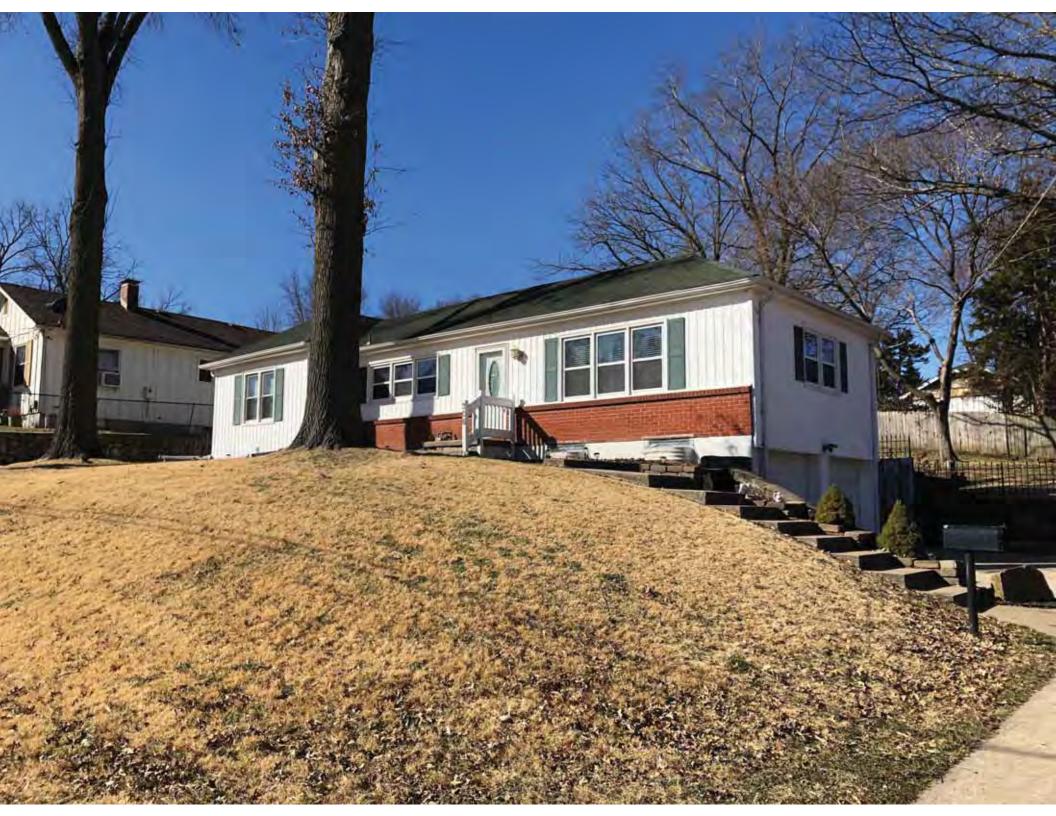

40. (cont.) Description of environment and outbuildings. Expand box as necessary, or add continuation pages.

This single-family house is located along S. Arlington Avenue in a residential area. A one-story, two bay garage with two overhead doors is clad in asbestos siding and placed to the east of the house along the rear property line. This garage was constructed less than 50 years ago (the building appears on aerial imagery between 1970 and 1990) and therefore does not meet the age requirement for NRHP evaluation. Additionally, this building does not possess exceptional significance under Criteria Consideration G for properties less than 50 years in age.

41. (cont.) Description of primary resource. Expand box as necessary, or add continuation pages.

The main façade faces west. This split-level ranch features a long roof ridge running parallel to the front façade with a single hipped extension at the southern bay. The hipped extension is two bays wide and contains two sets of paired one-over-one windows set above two, banked, overhead garage doors. The upper story of the extension is clad in asbestos siding, while the basement level features brick facing matching the side gable façade. A concrete staircase with solid brick rail at the north side leads up to the single-leaf main entry door, which is placed within the L at the central bay of the main façade. The other two bays of the façade contain a three-part picture window and a one-over-one vinyl sash window at the far north bay. A secondary entrance door is placed below the picture window providing direct access to the basement. Additional features include an enclosed, shed roof porch addition to the rear, constructed in 2003 (as seen on aerial imagery). This building retains a sufficient level of integrity to be considered for NRHP eligibility; however, it is a common example of its type that lacks distinction and therefore historical significance.