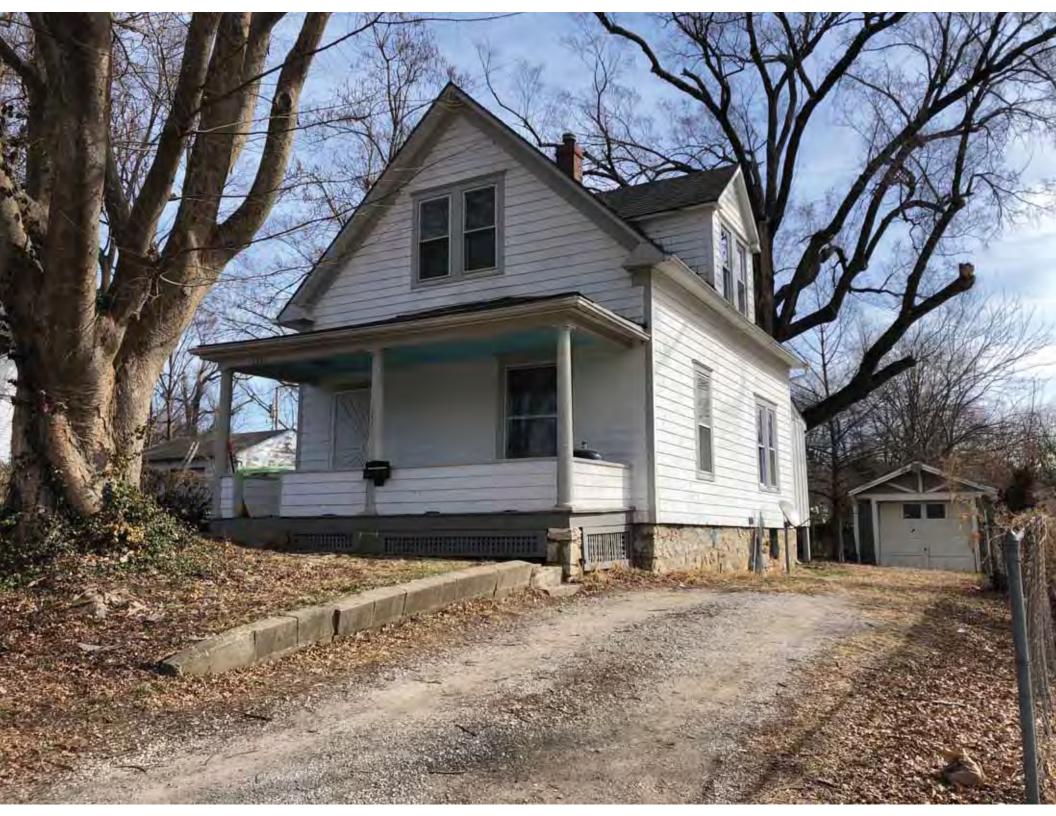

| 1. Survey No.<br>JA-AS-091-001                                                                                                                    |                          |          | Survey name:     Fairmount Phase I Survey                               |                     |                                                |                                                                                                                        |  |
|---------------------------------------------------------------------------------------------------------------------------------------------------|--------------------------|----------|-------------------------------------------------------------------------|---------------------|------------------------------------------------|------------------------------------------------------------------------------------------------------------------------|--|
| 3. County:                                                                                                                                        |                          | 4. Add   | dress (Street No.)                                                      | Street (name)       |                                                |                                                                                                                        |  |
| JA                                                                                                                                                |                          | 103      |                                                                         | S. Arlington Avenue |                                                |                                                                                                                        |  |
| 5.City:<br>Independence                                                                                                                           | Vicinity:                |          | ographical Referen<br>110071, -94.46290                                 |                     | 7. Township/Range/Section:<br>T: 50N R: 32W 32 |                                                                                                                        |  |
| 8.Historic name (if known):                                                                                                                       |                          |          |                                                                         | 9. Present/other    | r name (                                       | if known):                                                                                                             |  |
| 10. Ownership:  ⊠ Private □ Public                                                                                                                | ;                        |          | Historic use (if knov<br>mestic                                         | vn):                |                                                | urrent use:<br>nestic                                                                                                  |  |
| HISTORICAL INFORMA                                                                                                                                | TION                     |          |                                                                         |                     |                                                |                                                                                                                        |  |
| 12. Construction date: 1960                                                                                                                       |                          |          | 15. Architect:                                                          |                     |                                                | 18. Previously surveyed?  Cite survey name in box 22 cont. (page 3)                                                    |  |
| 13. Significant date/period:                                                                                                                      |                          |          | 16. Builder/contra                                                      | ictor:              |                                                | 19. On National Register?  ☐ individual ☐ district  Cite nomination name in box 22 cont. (page 3)                      |  |
| 14. Area(s) of significance:                                                                                                                      |                          |          | 17. Original or sig                                                     | nificant owner:     |                                                | 20. National Register eligible? ☐ individually eligible ☐ district potential (☐ C☐ NC) ☑ not eligible ☐ not determined |  |
| 21. History and significance of                                                                                                                   | on continua              | ition pa | ge. 🗵                                                                   | 22. Sources of ir   |                                                | on on continuation page. 🛛                                                                                             |  |
| ARCHITECTURAL INFO                                                                                                                                | RMATIC                   | ON.      |                                                                         |                     |                                                |                                                                                                                        |  |
| 23. Category of property:    building(s)   site     object                                                                                        |                          |          | 30: Roof material<br>Asphalt Shing                                      |                     |                                                | 37.Windows: ☐ historic ☐ replacement Pane arrangement: 1/1                                                             |  |
| 24. Vernacular or property type:<br>Split-Level                                                                                                   |                          |          | 31. Chimney placement:<br>N/A                                           |                     |                                                | 38. Acreage (rural):<br>Visible from public road? ☐                                                                    |  |
| 25. Architectural Style:<br>Ranch                                                                                                                 |                          |          | 32. Structural system: Frame                                            |                     |                                                | 39. Changes (describe in box 41 cont.)  Addition(s) Date(s): 2003                                                      |  |
| 26. Plan shape:<br>L-Plan                                                                                                                         |                          |          | 33. Exterior wall cladding:<br>Wood Shingle, Brick                      |                     |                                                | ☐ Altered Date(s): Unknown ☐ Moved Date(s): ☐ Other Date(s): Endangered by:                                            |  |
| 27. No. of stories:                                                                                                                               |                          |          | 34. Foundation material:<br>Concrete Block                              |                     |                                                |                                                                                                                        |  |
| 28. No. of bays (1st floor):                                                                                                                      |                          |          | 35. Basement type: Walkout                                              |                     |                                                | 40. No. of outbuildings (describe in box 40 cont.): 1                                                                  |  |
| 29. Roof type:<br>Gable, Hipped                                                                                                                   |                          |          | 36. Front porch type/placement:<br>Platform/Stoop Front                 |                     |                                                | 41. Further description of building features and associated resources on continuation page. ⊠                          |  |
| OTHER                                                                                                                                             |                          |          |                                                                         |                     |                                                |                                                                                                                        |  |
| 42. Current owner/address:                                                                                                                        |                          |          | 43.Form prepared by (name and org.): Kate Umlauf                        |                     | g.):                                           | 44. Survey date: 4/3/2020                                                                                              |  |
|                                                                                                                                                   |                          |          | WSP USA, Inc<br>1600 Baltimore Ave., Suite 100<br>Kansas City, MO 64108 |                     | Í                                              | 45. Photographer: Kelsey Lutz                                                                                          |  |
| FOR SHPO USE                                                                                                                                      |                          |          |                                                                         |                     |                                                |                                                                                                                        |  |
| Date entered in inventory:                                                                                                                        |                          |          | Level of survey                                                         | ☐ intensive         |                                                | Additional research needed?  ☐ yes ☐ no                                                                                |  |
| National Register Status:    listed   in listed district Name:   pending listing   eligible (district)   not eligible (district)   not determined | ble (individu<br>ligible | ally)    | Other:                                                                  |                     |                                                |                                                                                                                        |  |

### ADDITIONAL INFORMATION:

21. (cont.) History and significance. Expand box as necessary, or add continuation pages.

According to Jackson County, Missouri records, this residence was constructed in 1965, however aerial imagery indicates an earlier construction date of 1960.

40. (cont.) Description of environment and outbuildings. Expand box as necessary, or add continuation pages.

This single-family house is located along S. Arlington Avenue in a residential area. A one-story, two bay garage with two overhead doors is clad in asbestos siding and placed to the east of the house along the rear property line. This garage was constructed less than 50 years ago (the building appears on aerial imagery between 1970 and 1990) and therefore does not meet the age requirement for NRHP evaluation. Additionally, this building does not possess exceptional significance under Criteria Consideration G for properties less than 50 years in age.

41. (cont.) Description of primary resource. Expand box as necessary, or add continuation pages.

The main façade faces west. This split-level ranch features a long roof ridge running parallel to the front façade with a single hipped extension at the southern bay. The hipped extension is two bays wide and contains two sets of paired one-over-one windows set above two, banked, overhead garage doors. The upper story of the extension is clad in asbestos siding, while the basement level features brick facing matching the side gable façade. A concrete staircase with solid brick rail at the north side leads up to the single-leaf main entry door, which is placed within the L at the central bay of the main façade. The other two bays of the façade contain a three-part picture window and a one-over-one vinyl sash window at the far north bay. A secondary entrance door is placed below the picture window providing direct access to the basement. Additional features include an enclosed, shed roof porch addition to the rear, constructed in 2003 (as seen on aerial imagery). This building retains a sufficient level of integrity to be considered for NRHP eligibility; however, it is a common example of its type that lacks distinction and therefore historical significance.