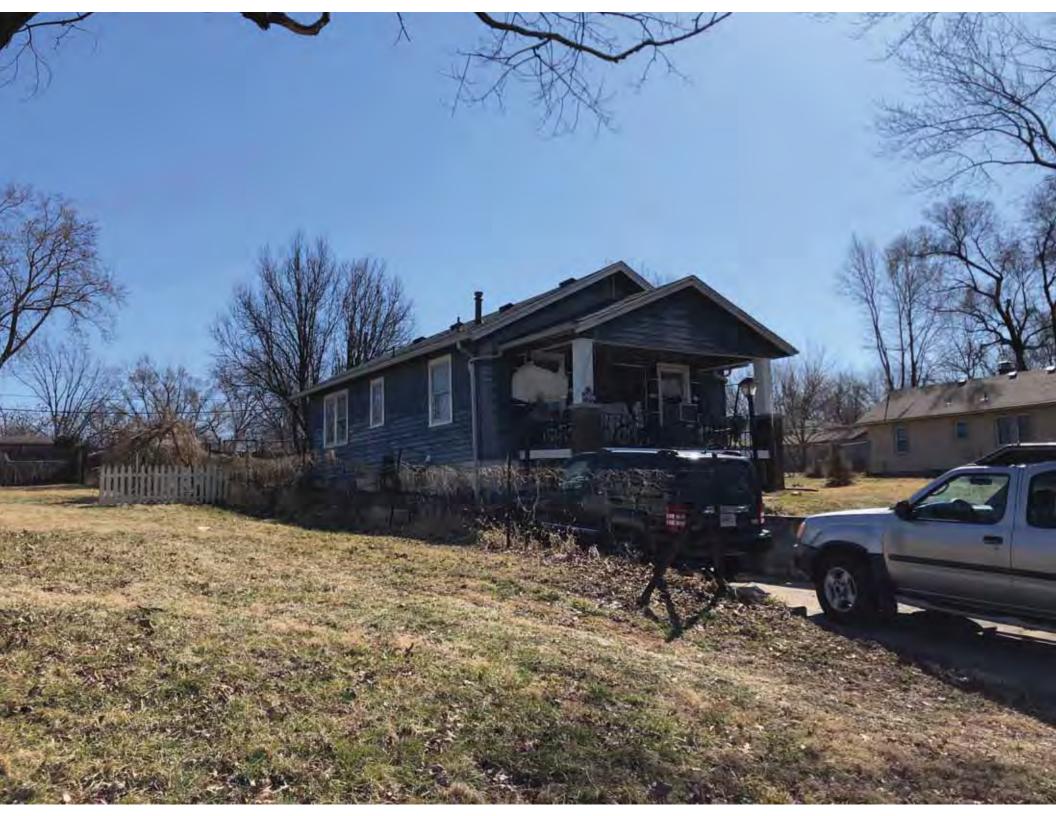

21. (cont.) History and significance. Expand box as necessary, or add continuation pages.

According to Jackson County, Missouri records, this residence was constructed in 1965. However, aerial imagery indicates an earlier construction date of 1960.

40. (cont.) Description of environment and outbuildings. Expand box as necessary, or add continuation pages.

This single-family house is located along S. Arlington Avenue in a residential area. This property does not contain outbuildings.

41. (cont.) Description of primary resource. Expand box as necessary, or add continuation pages.

The main façade faces west. This single-story, hipped duplex features a symmetrical main façade with two sets of paired one-over-one vinyl sash windows in the central two bays flanked by a single leaf entrance door and single window opening. A shared wooden deck with simple squared railing spans the central four bays above two, banked, overhead garage doors. Curving concrete steps frame each side of the central driveway leading to each entry door. Fenestration on the secondary façades includes one-over-one vinyl sash windows. This building retains a sufficient level of integrity to be considered for NRHP eligibility; however, it is a common example of its type that lacks distinction and therefore historical significance.