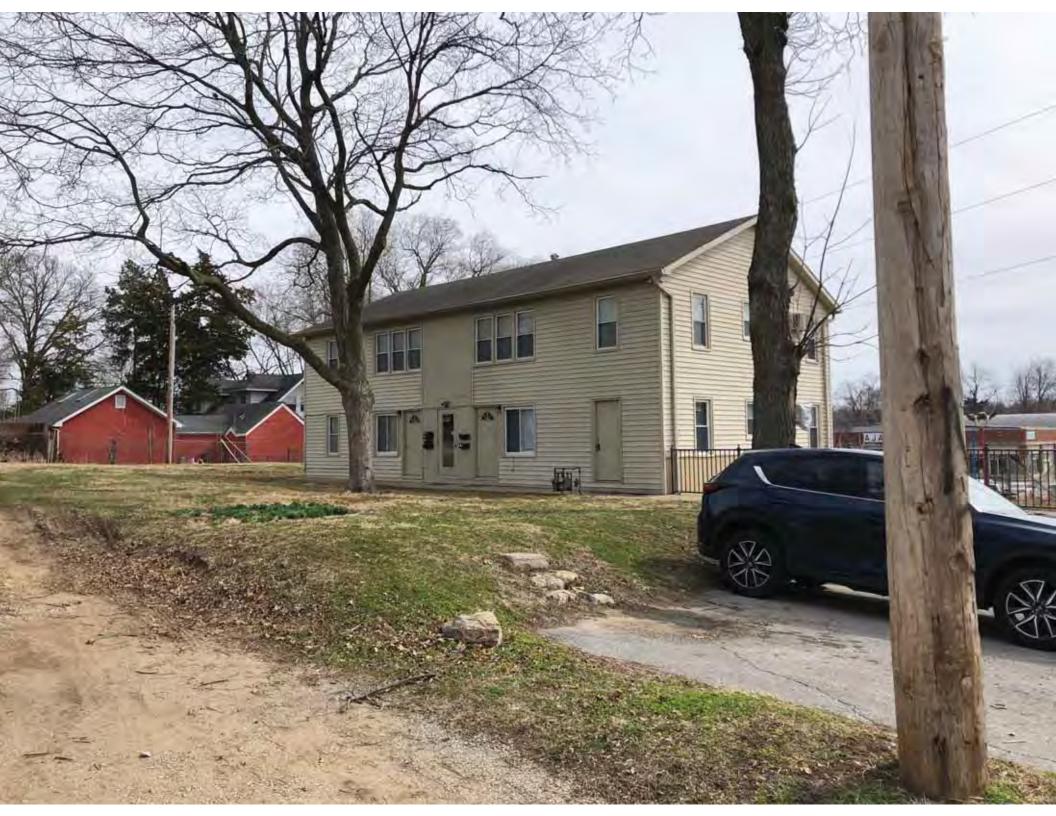

| 1. Survey No.<br>JA-AS-091-002           |               |          | 2. Survey name: Fairmount Phase I Survey                |                                                   |          |                                                                                             |  |
|------------------------------------------|---------------|----------|---------------------------------------------------------|---------------------------------------------------|----------|---------------------------------------------------------------------------------------------|--|
| 3. County:                               |               | 4. Ad    | dress (Street No.)                                      | Street (name)                                     |          |                                                                                             |  |
| JA                                       |               | 105-1    | , ,                                                     | S. Arlington Avenue                               |          |                                                                                             |  |
| 5.City:                                  | Vicinity:     |          | eographical Referen                                     |                                                   |          | nship/Range/Section:                                                                        |  |
| Independence                             |               |          | .109732, -94.463112                                     |                                                   | T: 50    |                                                                                             |  |
| 8.Historic name (if known):              |               | 1        | ·                                                       | 9. Present/other                                  |          |                                                                                             |  |
|                                          |               |          |                                                         |                                                   |          | ,                                                                                           |  |
| 10. Ownership:  ⊠ Private □ Public       |               |          | Historic use (if know<br>mestic                         | /n):                                              |          | urrent use:<br>nestic                                                                       |  |
|                                          |               |          |                                                         |                                                   |          |                                                                                             |  |
| HISTORICAL INFORMA                       | IION          |          | 45 A                                                    |                                                   | <u> </u> | 10. Describeration 10. 🗆                                                                    |  |
| 12. Construction date: 1960              |               |          | 15. Architect:                                          |                                                   |          | 18. Previously surveyed? ☐<br>Cite survey name in box 22 cont. (page 3)                     |  |
| 13. Significant date/period:             |               |          | 16. Builder/contrac                                     | ctor:                                             |          | 19. On National Register?                                                                   |  |
|                                          |               |          |                                                         |                                                   | (        | ☐ individual ☐ district Cite nomination name in box 22 cont. (page 3)                       |  |
| 14. Area(s) of significance:             |               |          | 17. Original or sigi                                    | nificant owner:                                   | 1        | 20. National Register eligible?                                                             |  |
|                                          |               |          |                                                         |                                                   |          | ☐ individually eligible<br>☐ district potential ( ☐ C ☐ NC )                                |  |
|                                          |               |          |                                                         |                                                   |          |                                                                                             |  |
| 21. History and significance o           | n continua    | ition pa | ge. 🗵                                                   | ge.  22. Sources of information on continuation p |          |                                                                                             |  |
| ARCHITECTURAL INFO                       | RMATIC        | N        |                                                         |                                                   |          |                                                                                             |  |
| 23. Category of property:                |               | _        | 30: Roof material:                                      |                                                   |          | 37.Windows: ☐ historic ☒ replacement                                                        |  |
| ⊠ building(s)                            |               |          | Asphalt Shingle                                         |                                                   |          | Pane arrangement: 1/1                                                                       |  |
| 24. Vernacular or property type:  Duplex |               |          | 31. Chimney placement:<br>N/A                           |                                                   |          | 38. Acreage (rural): Visible from public road?  ☐                                           |  |
| 25. Architectural Style:<br>Ranch        |               |          | 32. Structural system: Frame                            |                                                   |          | 39. Changes (describe in box 41 cont.):  ☐ Addition(s) Date(s): ☐ Altered Date(s): Linknown |  |
| 26. Plan shape:                          | -             |          | 33. Exterior wall cladding:                             |                                                   |          |                                                                                             |  |
| Rectangular                              |               |          | Wood Board and Batten                                   |                                                   |          | ☐ Moved Date(s). ☐ Other Date(s):                                                           |  |
| 27. No. of stories:                      |               |          | 34. Foundation material: Concrete                       |                                                   |          | Endangered by:                                                                              |  |
| 28. No. of bays (1st floor):             |               |          | 35. Basement type:                                      |                                                   |          | 40. No. of outbuildings (describe in box                                                    |  |
| 6                                        |               |          | Unknown                                                 |                                                   |          | 40 cont.): 0                                                                                |  |
| 29. Roof type:                           |               |          | 36. Front porch type/placement:                         |                                                   |          | 41. Further description of building features                                                |  |
| Low Hip                                  |               |          | Deck Front                                              |                                                   |          | and associated resources on continuation page. 🛛                                            |  |
| OTHER                                    |               |          |                                                         |                                                   |          |                                                                                             |  |
| 42. Current owner/address:               |               |          | 43.Form prepared                                        | by (name and org                                  | J.): 4   | 14. Survey date: 4/3/2020                                                                   |  |
|                                          |               |          | Kate Umlauf                                             | _                                                 |          |                                                                                             |  |
|                                          |               |          | WSP USA, Inc                                            | /e Suite 100                                      |          | 15. Photographer: Kelsey Lutz                                                               |  |
|                                          |               |          | 1600 Baltimore Ave., Suite 100<br>Kansas City, MO 64108 |                                                   |          |                                                                                             |  |
| FOR SHPO USE                             |               |          |                                                         |                                                   | •        |                                                                                             |  |
| Date entered in inventory:               |               |          | Level of survey                                         | intensive                                         |          | Additional research needed? ☐ yes ☐ no                                                      |  |
| National Register Status:                |               |          | Other:                                                  | IIIGHSIVE                                         |          |                                                                                             |  |
| ☐ listed ☐ in listed district            |               |          |                                                         |                                                   |          |                                                                                             |  |
| Name: ☐ pending listing ☐ eligible       | ole (individu | ally)    |                                                         |                                                   |          |                                                                                             |  |
| ☐ eligible (district) ☐ not el           |               | ,        |                                                         |                                                   |          |                                                                                             |  |

41. (cont.) Description of primary resource. Expand box as necessary, or add continuation pages.

The main façade faces west. This single-story, hipped duplex features a symmetrical main façade with two sets of paired one-over-one vinyl sash windows in the central two bays flanked by a single leaf entrance door and single window opening. A shared wooden deck with simple squared railing spans the central four bays above two, banked, overhead garage doors. Curving concrete steps frame each side of the central driveway leading to each entry door. Fenestration on the secondary façades includes one-over-one vinyl sash windows. This building retains a sufficient level of integrity to be considered for NRHP eligibility; however, it is a common example of its type that lacks distinction and therefore historical significance.