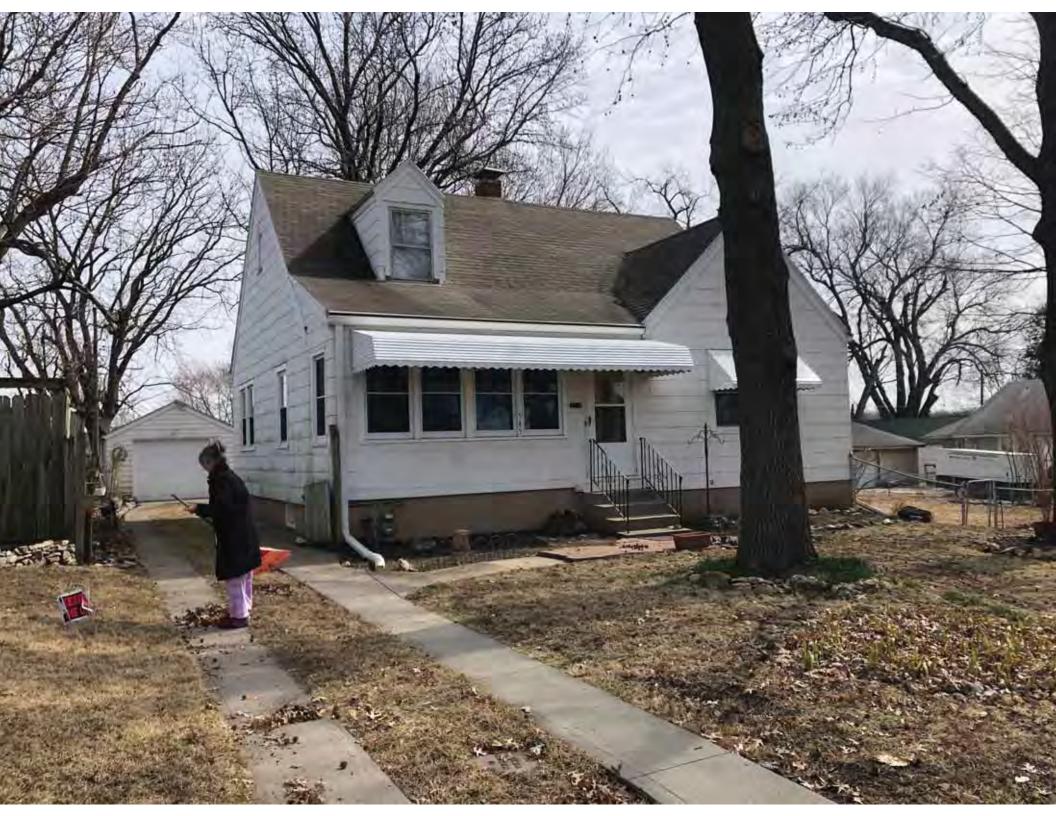

40. (cont.) Description of environment and outbuildings. Expand box as necessary, or add continuation pages.

This single-family house is located along S. Arlington Avenue in a residential area. A one-story, two bay garage with two overhead doors is clad in asbestos siding and placed to the east of the house along the rear property line. This garage was constructed less than 50 years ago (the building appears on aerial imagery between 1970 and 1990) and therefore does not meet the age requirement for NRHP evaluation. Additionally, this building does not possess exceptional significance under Criteria Consideration G for properties less than 50 years in age.

41. (cont.) Description of primary resource. Expand box as necessary, or add continuation pages.

The main façade faces west. This split-level ranch features a long roof ridge running parallel to the front façade with a single hipped extension at the southern bay. The hipped extension is two bays wide and contains two sets of paired one-over-one windows set above two, banked, overhead garage doors. The upper story of the extension is clad in asbestos siding, while the basement level features brick facing matching the side gable façade. A concrete staircase with solid brick rail at the north side leads up to the single-leaf main entry door, which is placed within the L at the central bay of the main façade. The other two bays of the façade contain a three-part picture window and a one-over-one vinyl sash window at the far north bay. A secondary entrance door is placed below the picture window providing direct access to the basement. Additional features include an enclosed, shed roof porch addition to the rear, constructed in 2003 (as seen on aerial imagery). This building retains a sufficient level of integrity to be considered for NRHP eligibility; however, it is a common example of its type that lacks distinction and therefore historical significance.