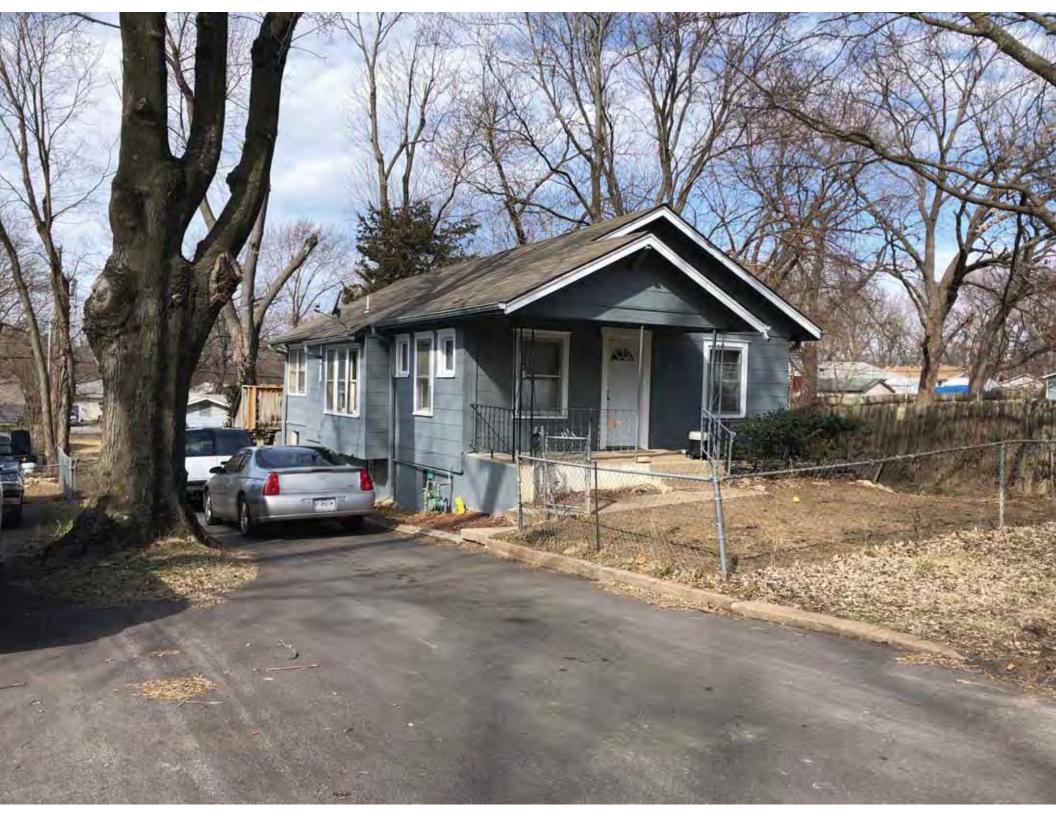

| 1. Survey No.<br>JA-AS-091-001                                                                                                                    |                          |          | Survey name:     Fairmount Phase I Survey                               |                     |                                                |                                                                                                                        |  |
|---------------------------------------------------------------------------------------------------------------------------------------------------|--------------------------|----------|-------------------------------------------------------------------------|---------------------|------------------------------------------------|------------------------------------------------------------------------------------------------------------------------|--|
| 3. County:                                                                                                                                        |                          | 4. Add   | dress (Street No.)                                                      | Street (name)       |                                                |                                                                                                                        |  |
| JA                                                                                                                                                |                          | 103      |                                                                         | S. Arlington Avenue |                                                |                                                                                                                        |  |
| 5.City:<br>Independence                                                                                                                           | Vicinity:                |          | ographical Referen<br>110071, -94.46290                                 |                     | 7. Township/Range/Section:<br>T: 50N R: 32W 32 |                                                                                                                        |  |
| 8.Historic name (if known):                                                                                                                       |                          |          |                                                                         | 9. Present/other    | r name (                                       | if known):                                                                                                             |  |
| 10. Ownership:  ⊠ Private □ Public                                                                                                                | ;                        |          | Historic use (if knov<br>mestic                                         | vn):                |                                                | urrent use:<br>nestic                                                                                                  |  |
| HISTORICAL INFORMA                                                                                                                                | TION                     |          |                                                                         |                     |                                                |                                                                                                                        |  |
| 12. Construction date: 1960                                                                                                                       |                          |          | 15. Architect:                                                          |                     |                                                | 18. Previously surveyed?  Cite survey name in box 22 cont. (page 3)                                                    |  |
| 13. Significant date/period:                                                                                                                      |                          |          | 16. Builder/contra                                                      | ictor:              |                                                | 19. On National Register?  ☐ individual ☐ district  Cite nomination name in box 22 cont. (page 3)                      |  |
| 14. Area(s) of significance:                                                                                                                      |                          |          | 17. Original or sig                                                     | nificant owner:     |                                                | 20. National Register eligible? ☐ individually eligible ☐ district potential (☐ C☐ NC) ☑ not eligible ☐ not determined |  |
| 21. History and significance of                                                                                                                   | on continua              | ition pa | ge. 🗵                                                                   | 22. Sources of ir   |                                                | on on continuation page. 🛛                                                                                             |  |
| ARCHITECTURAL INFO                                                                                                                                | RMATIC                   | ON.      |                                                                         |                     |                                                |                                                                                                                        |  |
| 23. Category of property:    building(s)   site     object                                                                                        |                          |          | 30: Roof material<br>Asphalt Shing                                      |                     |                                                | 37.Windows: ☐ historic ☐ replacement Pane arrangement: 1/1                                                             |  |
| 24. Vernacular or property type:<br>Split-Level                                                                                                   |                          |          | 31. Chimney placement:<br>N/A                                           |                     |                                                | 38. Acreage (rural):<br>Visible from public road? ☐                                                                    |  |
| 25. Architectural Style:<br>Ranch                                                                                                                 |                          |          | 32. Structural system: Frame                                            |                     |                                                | 39. Changes (describe in box 41 cont.)  Addition(s) Date(s): 2003                                                      |  |
| 26. Plan shape:<br>L-Plan                                                                                                                         |                          |          | 33. Exterior wall cladding:<br>Wood Shingle, Brick                      |                     |                                                | ☐ Altered Date(s): Unknown ☐ Moved Date(s): ☐ Other Date(s): Endangered by:                                            |  |
| 27. No. of stories:                                                                                                                               |                          |          | 34. Foundation material:<br>Concrete Block                              |                     |                                                |                                                                                                                        |  |
| 28. No. of bays (1st floor):                                                                                                                      |                          |          | 35. Basement type: Walkout                                              |                     |                                                | 40. No. of outbuildings (describe in box 40 cont.): 1                                                                  |  |
| 29. Roof type:<br>Gable, Hipped                                                                                                                   |                          |          | 36. Front porch type/placement:<br>Platform/Stoop Front                 |                     |                                                | 41. Further description of building features and associated resources on continuation page. ⊠                          |  |
| OTHER                                                                                                                                             |                          |          |                                                                         |                     |                                                |                                                                                                                        |  |
| 42. Current owner/address:                                                                                                                        |                          |          | 43.Form prepared by (name and org.): Kate Umlauf                        |                     | g.):                                           | 44. Survey date: 4/3/2020                                                                                              |  |
|                                                                                                                                                   |                          |          | WSP USA, Inc<br>1600 Baltimore Ave., Suite 100<br>Kansas City, MO 64108 |                     | Í                                              | 45. Photographer: Kelsey Lutz                                                                                          |  |
| FOR SHPO USE                                                                                                                                      |                          |          |                                                                         |                     |                                                |                                                                                                                        |  |
| Date entered in inventory:                                                                                                                        |                          |          | Level of survey                                                         | ☐ intensive         |                                                | Additional research needed?  ☐ yes ☐ no                                                                                |  |
| National Register Status:    listed   in listed district Name:   pending listing   eligible (district)   not eligible (district)   not determined | ble (individu<br>ligible | ally)    | Other:                                                                  |                     |                                                |                                                                                                                        |  |

### ADDITIONAL INFORMATION:

21. (cont.) History and significance. Expand box as necessary, or add continuation pages.

According to Jackson County, Missouri records, this residence was constructed in 1965, however aerial imagery indicates an earlier construction date of 1960.

40. (cont.) Description of environment and outbuildings. Expand box as necessary, or add continuation pages.

This single-family house is located along S. Arlington Avenue in a residential area. A one-story, two bay garage with two overhead doors is clad in asbestos siding and placed to the east of the house along the rear property line. This garage was constructed less than 50 years ago (the building appears on aerial imagery between 1970 and 1990) and therefore does not meet the age requirement for NRHP evaluation. Additionally, this building does not possess exceptional significance under Criteria Consideration G for properties less than 50 years in age.

41. (cont.) Description of primary resource. Expand box as necessary, or add continuation pages.

The main façade faces west. This split-level ranch features a long roof ridge running parallel to the front façade with a single hipped extension at the southern bay. The hipped extension is two bays wide and contains two sets of paired one-over-one windows set above two, banked, overhead garage doors. The upper story of the extension is clad in asbestos siding, while the basement level features brick facing matching the side gable façade. A concrete staircase with solid brick rail at the north side leads up to the single-leaf main entry door, which is placed within the L at the central bay of the main façade. The other two bays of the façade contain a three-part picture window and a one-over-one vinyl sash window at the far north bay. A secondary entrance door is placed below the picture window providing direct access to the basement. Additional features include an enclosed, shed roof porch addition to the rear, constructed in 2003 (as seen on aerial imagery). This building retains a sufficient level of integrity to be considered for NRHP eligibility; however, it is a common example of its type that lacks distinction and therefore historical significance.