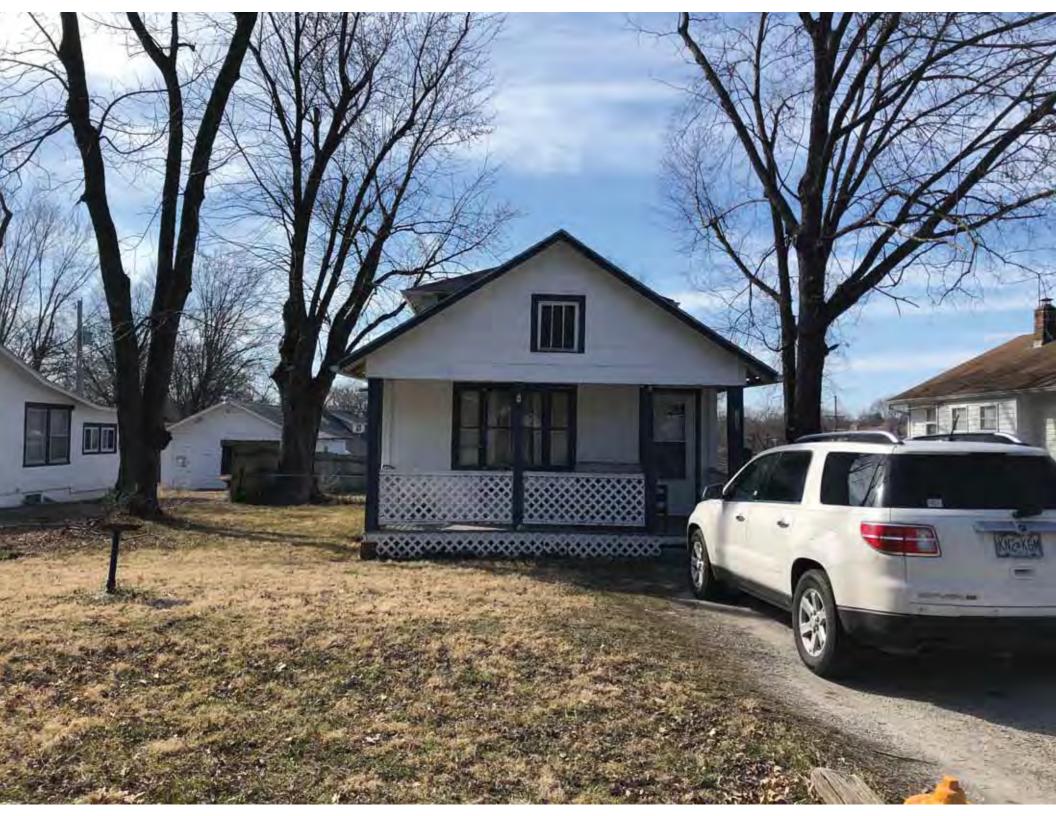

41. (cont.) Description of primary resource. Expand box as necessary, or add continuation pages.

The main façade faces west. This split-level ranch features a long roof ridge running parallel to the front façade with a single hipped extension at the southern bay. The hipped extension is two bays wide and contains two sets of paired one-over-one windows set above two, banked, overhead garage doors. The upper story of the extension is clad in asbestos siding, while the basement level features brick facing matching the side gable façade. A concrete staircase with solid brick rail at the north side leads up to the single-leaf main entry door, which is placed within the L at the central bay of the main façade. The other two bays of the façade contain a three-part picture window and a one-over-one vinyl sash window at the far north bay. A secondary entrance door is placed below the picture window providing direct access to the basement. Additional features include an enclosed, shed roof porch addition to the rear, constructed in 2003 (as seen on aerial imagery). This building retains a sufficient level of integrity to be considered for NRHP eligibility; however, it is a common example of its type that lacks distinction and therefore historical significance.