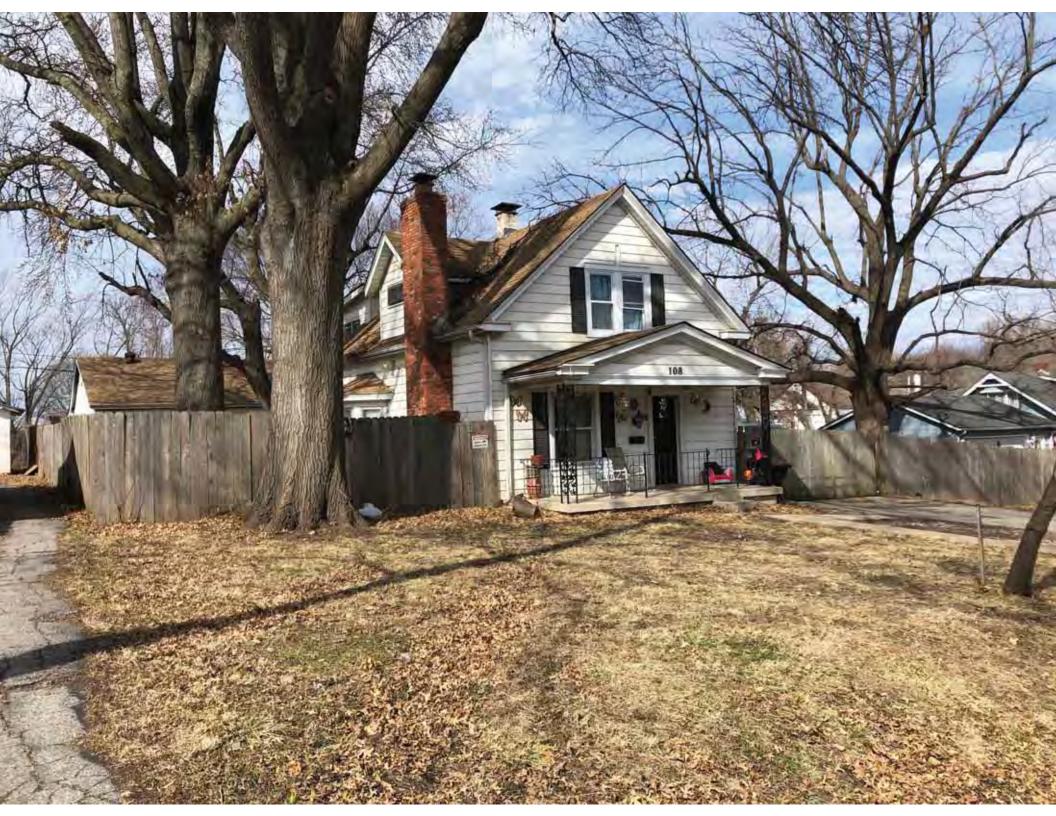

40. (cont.) Description of environment and outbuildings. Expand box as necessary, or add continuation pages.

This single-family house is located along S. Arlington Avenue in a residential area. A one-story, two bay garage with two overhead doors is clad in asbestos siding and placed to the east of the house along the rear property line. This garage was constructed less than 50 years ago (the building appears on aerial imagery between 1970 and 1990) and therefore does not meet the age requirement for NRHP evaluation. Additionally, this building does not possess exceptional significance under Criteria Consideration G for properties less than 50 years in age.

41. (cont.) Description of primary resource. Expand box as necessary, or add continuation pages.

The main façade faces west. This split-level ranch features a long roof ridge running parallel to the front façade with a single hipped extension at the southern bay. The hipped extension is two bays wide and contains two sets of paired one-over-one windows set above two, banked, overhead garage doors. The upper story of the extension is clad in asbestos siding, while the basement level features brick facing matching the side gable façade. A concrete staircase with solid brick rail at the north side leads up to the single-leaf main entry door, which is placed within the L at the central bay of the main façade. The other two bays of the façade contain a three-part picture window and a one-over-one vinyl sash window at the far north bay. A secondary entrance door is placed below the picture window providing direct access to the basement. Additional features include an enclosed, shed roof porch addition to the rear, constructed in 2003 (as seen on aerial imagery). This building retains a sufficient level of integrity to be considered for NRHP eligibility; however, it is a common example of its type that lacks distinction and therefore historical significance.