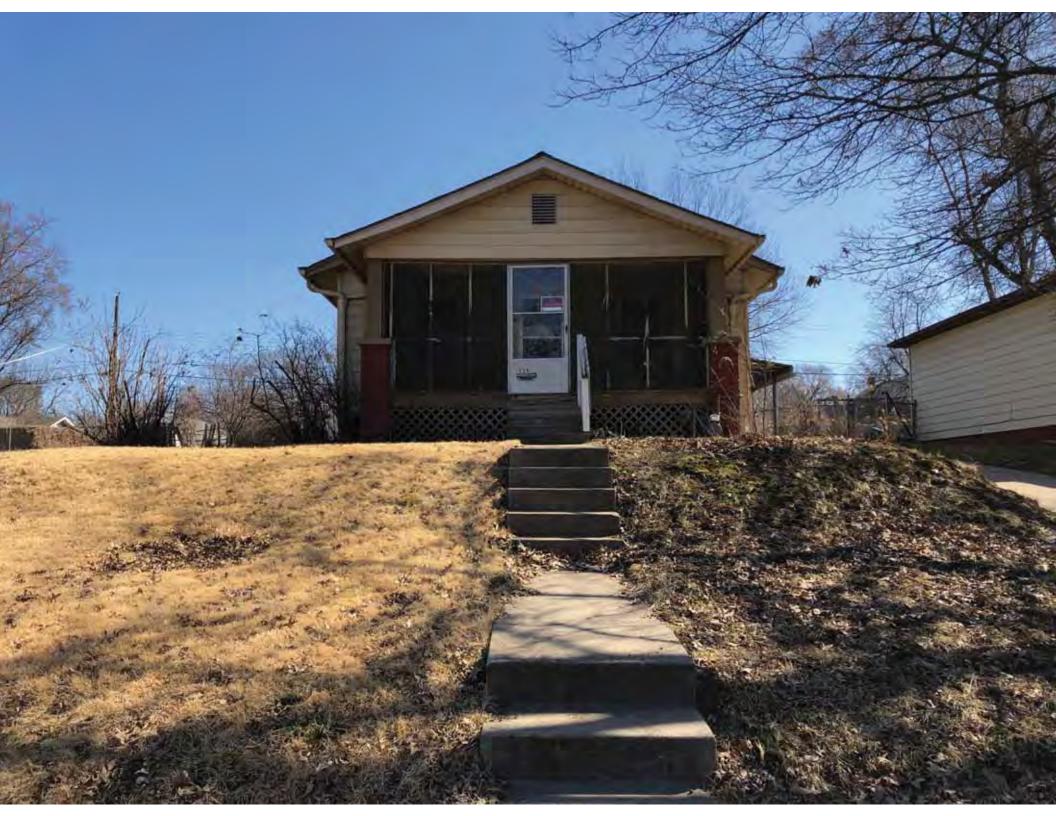

41. (cont.) Description of primary resource. Expand box as necessary, or add continuation pages.

The main façade faces west. This split-level ranch features a long roof ridge running parallel to the front façade with a single hipped extension at the southern bay. The hipped extension is two bays wide and contains two sets of paired one-over-one windows set above two, banked, overhead garage doors. The upper story of the extension is clad in asbestos siding, while the basement level features brick facing matching the side gable façade. A concrete staircase with solid brick rail at the north side leads up to the single-leaf main entry door, which is placed within the L at the central bay of the main façade. The other two bays of the façade contain a three-part picture window and a one-over-one vinyl sash window at the far north bay. A secondary entrance door is placed below the picture window providing direct access to the basement. Additional features include an enclosed, shed roof porch addition to the rear, constructed in 2003 (as seen on aerial imagery). This building retains a sufficient level of integrity to be considered for NRHP eligibility; however, it is a common example of its type that lacks distinction and therefore historical significance.