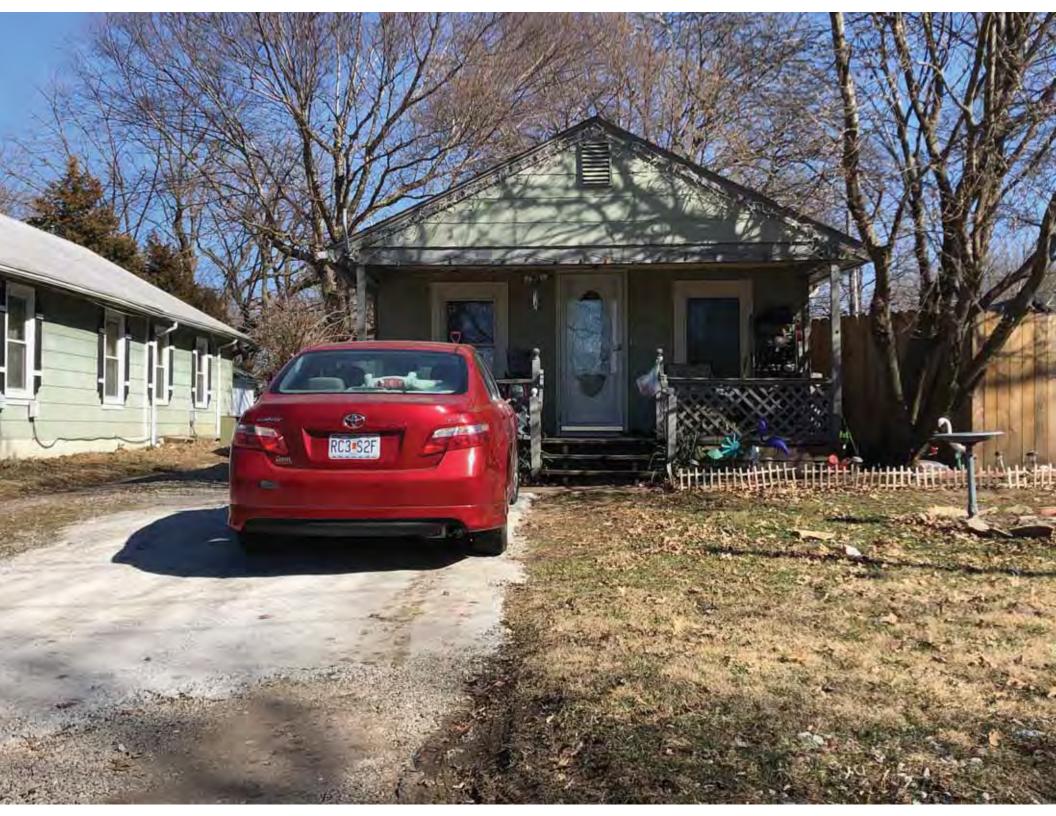

40. (cont.) Description of environment and outbuildings. Expand box as necessary, or add continuation pages.

This single-family house is located along S. Arlington Avenue in a residential area. This property does not contain outbuildings.

41. (cont.) Description of primary resource. Expand box as necessary, or add continuation pages.

The main façade faces west. This single-story, hipped duplex features a symmetrical main façade with two sets of paired one-over-one vinyl sash windows in the central two bays flanked by a single leaf entrance door and single window opening. A shared wooden deck with simple squared railing spans the central four bays above two, banked, overhead garage doors. Curving concrete steps frame each side of the central driveway leading to each entry door. Fenestration on the secondary façades includes one-over-one vinyl sash windows. This building retains a sufficient level of integrity to be considered for NRHP eligibility; however, it is a common example of its type that lacks distinction and therefore historical significance.