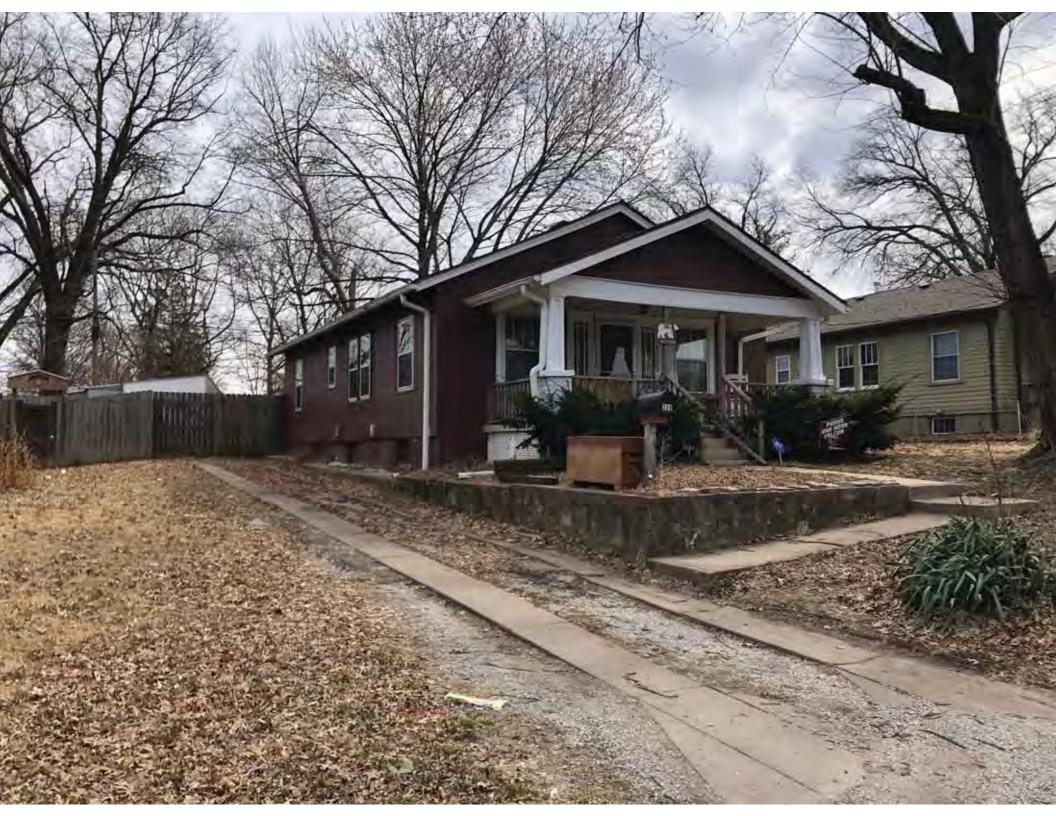

41. (cont.) Description of primary resource. Expand box as necessary, or add continuation pages.

The main façade faces west. This single-story, hipped duplex features a symmetrical main façade with two sets of paired one-over-one vinyl sash windows in the central two bays flanked by a single leaf entrance door and single window opening. A shared wooden deck with simple squared railing spans the central four bays above two, banked, overhead garage doors. Curving concrete steps frame each side of the central driveway leading to each entry door. Fenestration on the secondary façades includes one-over-one vinyl sash windows. This building retains a sufficient level of integrity to be considered for NRHP eligibility; however, it is a common example of its type that lacks distinction and therefore historical significance.