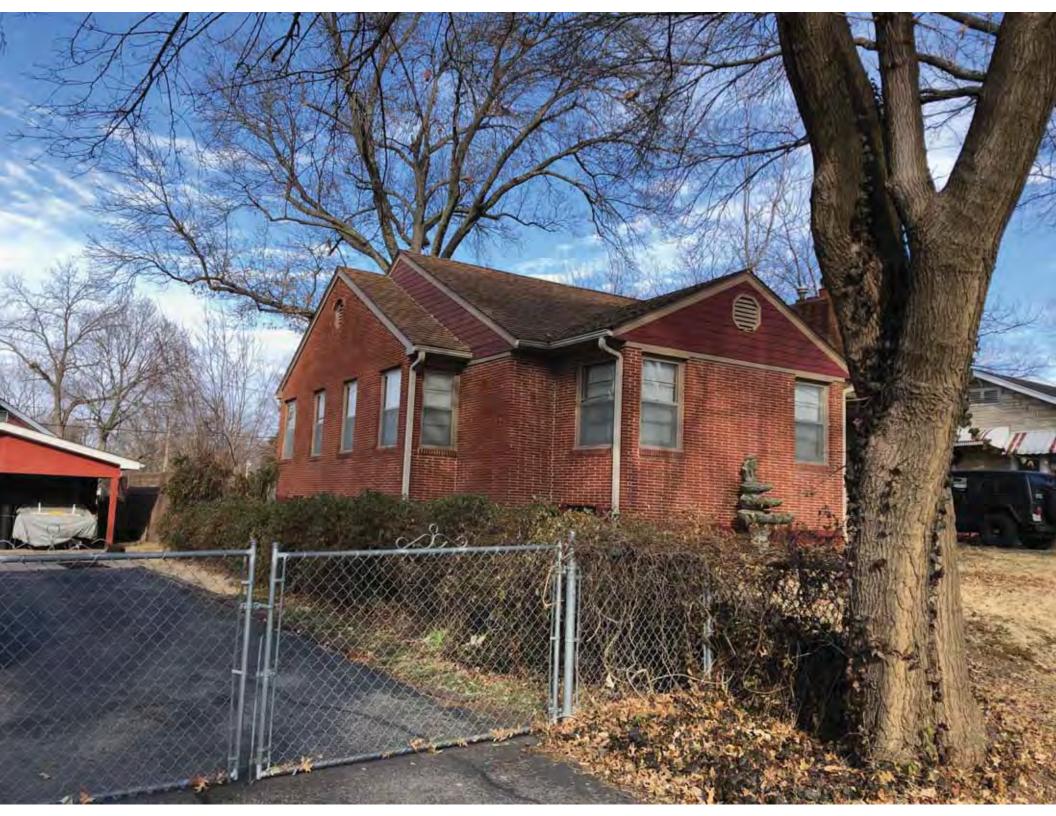

40. (cont.) Description of environment and outbuildings. Expand box as necessary, or add continuation pages.

This single-family house is located along S. Arlington Avenue in a residential area. A one-story, two bay garage with two overhead doors is clad in asbestos siding and placed to the east of the house along the rear property line. This garage was constructed less than 50 years ago (the building appears on aerial imagery between 1970 and 1990) and therefore does not meet the age requirement for NRHP evaluation. Additionally, this building does not possess exceptional significance under Criteria Consideration G for properties less than 50 years in age.

41. (cont.) Description of primary resource. Expand box as necessary, or add continuation pages.

The main façade faces west. This split-level ranch features a long roof ridge running parallel to the front façade with a single hipped extension at the southern bay. The hipped extension is two bays wide and contains two sets of paired one-over-one windows set above two, banked, overhead garage doors. The upper story of the extension is clad in asbestos siding, while the basement level features brick facing matching the side gable façade. A concrete staircase with solid brick rail at the north side leads up to the single-leaf main entry door, which is placed within the L at the central bay of the main façade. The other two bays of the façade contain a three-part picture window and a one-over-one vinyl sash window at the far north bay. A secondary entrance door is placed below the picture window providing direct access to the basement. Additional features include an enclosed, shed roof porch addition to the rear, constructed in 2003 (as seen on aerial imagery). This building retains a sufficient level of integrity to be considered for NRHP eligibility; however, it is a common example of its type that lacks distinction and therefore historical significance.