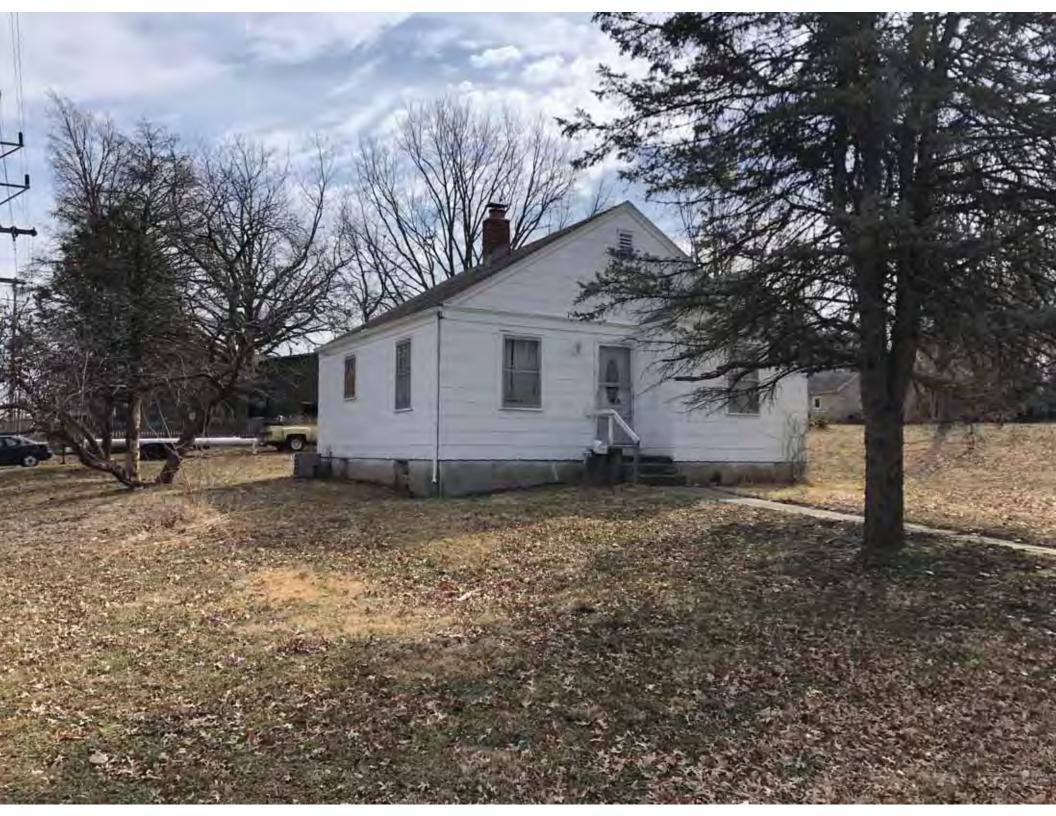

| 1. Survey No.<br>JA-AS-091-001                                                                                                                    |                          |          | Survey name:     Fairmount Phase I Survey                               |                     |                                                |                                                                                                                        |  |
|---------------------------------------------------------------------------------------------------------------------------------------------------|--------------------------|----------|-------------------------------------------------------------------------|---------------------|------------------------------------------------|------------------------------------------------------------------------------------------------------------------------|--|
| 3. County:                                                                                                                                        |                          | 4. Add   | dress (Street No.)                                                      | Street (name)       |                                                |                                                                                                                        |  |
| JA                                                                                                                                                |                          | 103      |                                                                         | S. Arlington Avenue |                                                |                                                                                                                        |  |
| 5.City:<br>Independence                                                                                                                           | Vicinity:                |          | ographical Referen<br>110071, -94.46290                                 |                     | 7. Township/Range/Section:<br>T: 50N R: 32W 32 |                                                                                                                        |  |
| 8.Historic name (if known):                                                                                                                       |                          |          |                                                                         | 9. Present/other    | r name (                                       | if known):                                                                                                             |  |
| 10. Ownership:  ⊠ Private □ Public                                                                                                                | ;                        |          | Historic use (if knov<br>mestic                                         | vn):                |                                                | urrent use:<br>nestic                                                                                                  |  |
| HISTORICAL INFORMA                                                                                                                                | TION                     |          |                                                                         |                     |                                                |                                                                                                                        |  |
| 12. Construction date: 1960                                                                                                                       |                          |          | 15. Architect:                                                          |                     |                                                | 18. Previously surveyed?  Cite survey name in box 22 cont. (page 3)                                                    |  |
| 13. Significant date/period:                                                                                                                      |                          |          | 16. Builder/contra                                                      | ictor:              |                                                | 19. On National Register?  ☐ individual ☐ district  Cite nomination name in box 22 cont. (page 3)                      |  |
| 14. Area(s) of significance:                                                                                                                      |                          |          | 17. Original or sig                                                     | nificant owner:     |                                                | 20. National Register eligible? ☐ individually eligible ☐ district potential (☐ C☐ NC) ☑ not eligible ☐ not determined |  |
| 21. History and significance of                                                                                                                   | on continua              | ition pa | ge. 🗵                                                                   | 22. Sources of ir   |                                                | on on continuation page. 🛛                                                                                             |  |
| ARCHITECTURAL INFO                                                                                                                                | RMATIC                   | ON.      |                                                                         |                     |                                                |                                                                                                                        |  |
| 23. Category of property:    building(s)   site     object                                                                                        |                          |          | 30: Roof material<br>Asphalt Shing                                      |                     |                                                | 37.Windows: ☐ historic ☐ replacement Pane arrangement: 1/1                                                             |  |
| 24. Vernacular or property type:<br>Split-Level                                                                                                   |                          |          | 31. Chimney placement:<br>N/A                                           |                     |                                                | 38. Acreage (rural):<br>Visible from public road? ☐                                                                    |  |
| 25. Architectural Style:<br>Ranch                                                                                                                 |                          |          | 32. Structural system: Frame                                            |                     |                                                | 39. Changes (describe in box 41 cont.)  Addition(s) Date(s): 2003                                                      |  |
| 26. Plan shape:<br>L-Plan                                                                                                                         |                          |          | 33. Exterior wall cladding:<br>Wood Shingle, Brick                      |                     |                                                | ☐ Altered Date(s): Unknown ☐ Moved Date(s): ☐ Other Date(s): Endangered by:                                            |  |
| 27. No. of stories:                                                                                                                               |                          |          | 34. Foundation material:<br>Concrete Block                              |                     |                                                |                                                                                                                        |  |
| 28. No. of bays (1st floor):                                                                                                                      |                          |          | 35. Basement type: Walkout                                              |                     |                                                | 40. No. of outbuildings (describe in box 40 cont.): 1                                                                  |  |
| 29. Roof type:<br>Gable, Hipped                                                                                                                   |                          |          | 36. Front porch type/placement:<br>Platform/Stoop Front                 |                     |                                                | 41. Further description of building features and associated resources on continuation page. ⊠                          |  |
| OTHER                                                                                                                                             |                          |          |                                                                         |                     |                                                |                                                                                                                        |  |
| 42. Current owner/address:                                                                                                                        |                          |          | 43.Form prepared by (name and org.): Kate Umlauf                        |                     | g.):                                           | 44. Survey date: 4/3/2020                                                                                              |  |
|                                                                                                                                                   |                          |          | WSP USA, Inc<br>1600 Baltimore Ave., Suite 100<br>Kansas City, MO 64108 |                     | Í                                              | 45. Photographer: Kelsey Lutz                                                                                          |  |
| FOR SHPO USE                                                                                                                                      |                          |          |                                                                         |                     |                                                |                                                                                                                        |  |
| Date entered in inventory:                                                                                                                        |                          |          | Level of survey                                                         | ☐ intensive         |                                                | Additional research needed?  ☐ yes ☐ no                                                                                |  |
| National Register Status:    listed   in listed district Name:   pending listing   eligible (district)   not eligible (district)   not determined | ble (individu<br>ligible | ally)    | Other:                                                                  |                     |                                                |                                                                                                                        |  |

### ADDITIONAL INFORMATION:

21. (cont.) History and significance. Expand box as necessary, or add continuation pages.

According to Jackson County, Missouri records, this residence was constructed in 1965, however aerial imagery indicates an earlier construction date of 1960.

40. (cont.) Description of environment and outbuildings. Expand box as necessary, or add continuation pages.

This single-family house is located along S. Arlington Avenue in a residential area. A one-story, two bay garage with two overhead doors is clad in asbestos siding and placed to the east of the house along the rear property line. This garage was constructed less than 50 years ago (the building appears on aerial imagery between 1970 and 1990) and therefore does not meet the age requirement for NRHP evaluation. Additionally, this building does not possess exceptional significance under Criteria Consideration G for properties less than 50 years in age.

41. (cont.) Description of primary resource. Expand box as necessary, or add continuation pages.

The main façade faces west. This split-level ranch features a long roof ridge running parallel to the front façade with a single hipped extension at the southern bay. The hipped extension is two bays wide and contains two sets of paired one-over-one windows set above two, banked, overhead garage doors. The upper story of the extension is clad in asbestos siding, while the basement level features brick facing matching the side gable façade. A concrete staircase with solid brick rail at the north side leads up to the single-leaf main entry door, which is placed within the L at the central bay of the main façade. The other two bays of the façade contain a three-part picture window and a one-over-one vinyl sash window at the far north bay. A secondary entrance door is placed below the picture window providing direct access to the basement. Additional features include an enclosed, shed roof porch addition to the rear, constructed in 2003 (as seen on aerial imagery). This building retains a sufficient level of integrity to be considered for NRHP eligibility; however, it is a common example of its type that lacks distinction and therefore historical significance.