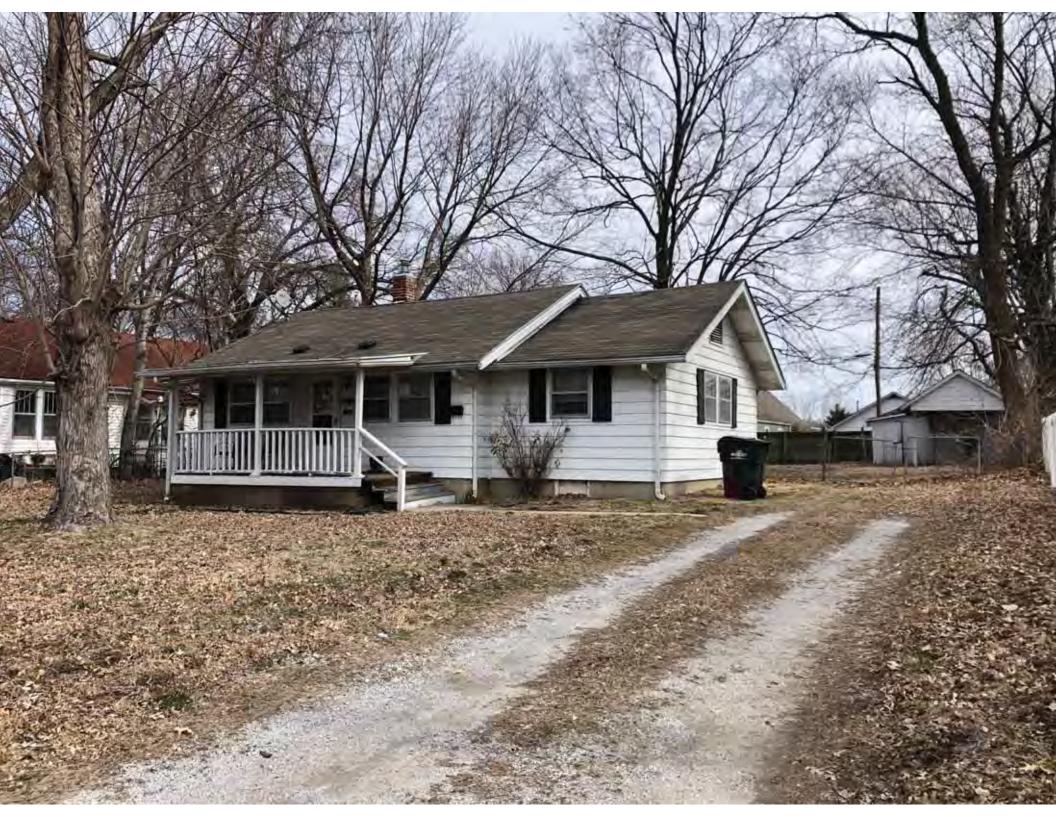

| 1. Survey No.<br>JA-AS-091-002           |               |          | 2. Survey name: Fairmount Phase I Survey                |                                                   |          |                                                                                             |  |
|------------------------------------------|---------------|----------|---------------------------------------------------------|---------------------------------------------------|----------|---------------------------------------------------------------------------------------------|--|
| 3. County:                               |               | 4. Ad    | dress (Street No.)                                      | Street (name)                                     |          |                                                                                             |  |
| JA                                       |               | 105-1    | , ,                                                     | S. Arlington Avenue                               |          |                                                                                             |  |
| 5.City:                                  | Vicinity:     |          | eographical Referen                                     |                                                   |          | nship/Range/Section:                                                                        |  |
| Independence                             |               |          | .109732, -94.463112                                     |                                                   | T: 50    |                                                                                             |  |
| 8.Historic name (if known):              |               | 1        | ·                                                       | 9. Present/other                                  |          |                                                                                             |  |
|                                          |               |          |                                                         |                                                   |          | ,                                                                                           |  |
| 10. Ownership:  ⊠ Private □ Public       |               |          | Historic use (if know<br>mestic                         | /n):                                              |          | urrent use:<br>nestic                                                                       |  |
|                                          |               |          |                                                         |                                                   |          |                                                                                             |  |
| HISTORICAL INFORMA                       | IION          |          | 45 A                                                    |                                                   | <u> </u> | 10. Describeration 10. 🗆                                                                    |  |
| 12. Construction date: 1960              |               |          | 15. Architect:                                          |                                                   |          | 18. Previously surveyed? ☐<br>Cite survey name in box 22 cont. (page 3)                     |  |
| 13. Significant date/period:             |               |          | 16. Builder/contrac                                     | ctor:                                             |          | 19. On National Register?                                                                   |  |
|                                          |               |          |                                                         |                                                   | (        | ☐ individual ☐ district Cite nomination name in box 22 cont. (page 3)                       |  |
| 14. Area(s) of significance:             |               |          | 17. Original or sigi                                    | nificant owner:                                   | 1        | 20. National Register eligible?                                                             |  |
|                                          |               |          |                                                         |                                                   |          | ☐ individually eligible<br>☐ district potential ( ☐ C ☐ NC )                                |  |
|                                          |               |          |                                                         |                                                   |          |                                                                                             |  |
| 21. History and significance o           | n continua    | ition pa | ge. 🗵                                                   | ge.  22. Sources of information on continuation p |          |                                                                                             |  |
| ARCHITECTURAL INFO                       | RMATIC        | N        |                                                         |                                                   |          |                                                                                             |  |
| 23. Category of property:                |               | _        | 30: Roof material:                                      |                                                   |          | 37.Windows: ☐ historic ☒ replacement                                                        |  |
| ⊠ building(s)                            |               |          | Asphalt Shingle                                         |                                                   |          | Pane arrangement: 1/1                                                                       |  |
| 24. Vernacular or property type:  Duplex |               |          | 31. Chimney placement:<br>N/A                           |                                                   |          | 38. Acreage (rural): Visible from public road?  ☐                                           |  |
| 25. Architectural Style:<br>Ranch        |               |          | 32. Structural system: Frame                            |                                                   |          | 39. Changes (describe in box 41 cont.):  ☐ Addition(s) Date(s): ☐ Altered Date(s): Linknown |  |
| 26. Plan shape:                          | -             |          | 33. Exterior wall cladding:                             |                                                   |          |                                                                                             |  |
| Rectangular                              |               |          | Wood Board and Batten                                   |                                                   |          | ☐ Moved Date(s). ☐ Other Date(s):                                                           |  |
| 27. No. of stories:                      |               |          | 34. Foundation material: Concrete                       |                                                   |          | Endangered by:                                                                              |  |
| 28. No. of bays (1st floor):             |               |          | 35. Basement type:                                      |                                                   |          | 40. No. of outbuildings (describe in box                                                    |  |
| 6                                        |               |          | Unknown                                                 |                                                   |          | 40 cont.): 0                                                                                |  |
| 29. Roof type:                           |               |          | 36. Front porch type/placement:                         |                                                   |          | 41. Further description of building features                                                |  |
| Low Hip                                  |               |          | Deck Front                                              |                                                   |          | and associated resources on continuation page. 🛛                                            |  |
| OTHER                                    |               |          |                                                         |                                                   |          |                                                                                             |  |
| 42. Current owner/address:               |               |          | 43.Form prepared                                        | by (name and org                                  | J.): 4   | 14. Survey date: 4/3/2020                                                                   |  |
|                                          |               |          | Kate Umlauf                                             | _                                                 |          |                                                                                             |  |
|                                          |               |          | WSP USA, Inc                                            | /e Suite 100                                      |          | 15. Photographer: Kelsey Lutz                                                               |  |
|                                          |               |          | 1600 Baltimore Ave., Suite 100<br>Kansas City, MO 64108 |                                                   |          |                                                                                             |  |
| FOR SHPO USE                             |               |          |                                                         |                                                   | •        |                                                                                             |  |
| Date entered in inventory:               |               |          | Level of survey                                         | intensive                                         |          | Additional research needed? ☐ yes ☐ no                                                      |  |
| National Register Status:                |               |          | Other:                                                  | IIIGHSIVE                                         |          |                                                                                             |  |
| ☐ listed ☐ in listed district            |               |          |                                                         |                                                   |          |                                                                                             |  |
| Name: ☐ pending listing ☐ eligible       | ole (individu | ally)    |                                                         |                                                   |          |                                                                                             |  |
| ☐ eligible (district) ☐ not el           |               | ,        |                                                         |                                                   |          |                                                                                             |  |

21. (cont.) History and significance. Expand box as necessary, or add continuation pages.

According to Jackson County, Missouri records, this residence was constructed in 1965. However, aerial imagery indicates an earlier construction date of 1960.

40. (cont.) Description of environment and outbuildings. Expand box as necessary, or add continuation pages.

This single-family house is located along S. Arlington Avenue in a residential area. This property does not contain outbuildings.

41. (cont.) Description of primary resource. Expand box as necessary, or add continuation pages.

The main façade faces west. This single-story, hipped duplex features a symmetrical main façade with two sets of paired one-over-one vinyl sash windows in the central two bays flanked by a single leaf entrance door and single window opening. A shared wooden deck with simple squared railing spans the central four bays above two, banked, overhead garage doors. Curving concrete steps frame each side of the central driveway leading to each entry door. Fenestration on the secondary façades includes one-over-one vinyl sash windows. This building retains a sufficient level of integrity to be considered for NRHP eligibility; however, it is a common example of its type that lacks distinction and therefore historical significance.