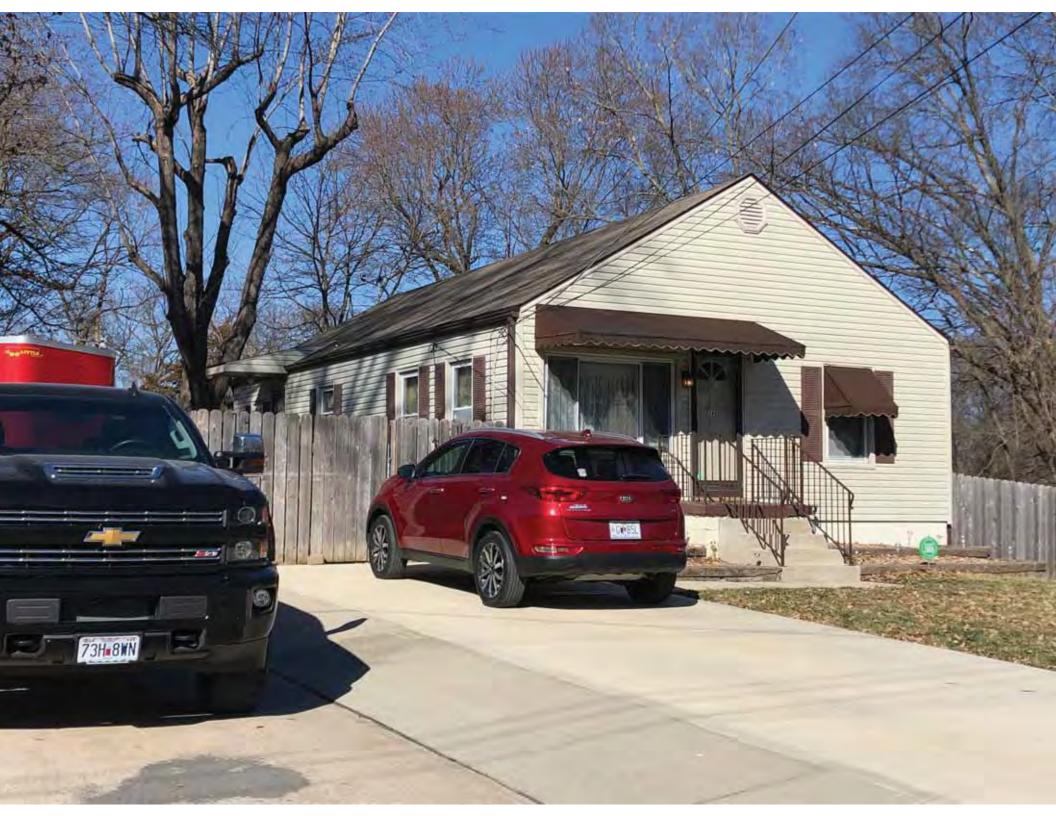

40. (cont.) Description of environment and outbuildings. Expand box as necessary, or add continuation pages.

This single-family house is located along S. Arlington Avenue in a residential area. A one-story, two bay garage with two overhead doors is clad in asbestos siding and placed to the east of the house along the rear property line. This garage was constructed less than 50 years ago (the building appears on aerial imagery between 1970 and 1990) and therefore does not meet the age requirement for NRHP evaluation. Additionally, this building does not possess exceptional significance under Criteria Consideration G for properties less than 50 years in age.

41. (cont.) Description of primary resource. Expand box as necessary, or add continuation pages.

The main façade faces west. This split-level ranch features a long roof ridge running parallel to the front façade with a single hipped extension at the southern bay. The hipped extension is two bays wide and contains two sets of paired one-over-one windows set above two, banked, overhead garage doors. The upper story of the extension is clad in asbestos siding, while the basement level features brick facing matching the side gable façade. A concrete staircase with solid brick rail at the north side leads up to the single-leaf main entry door, which is placed within the L at the central bay of the main façade. The other two bays of the façade contain a three-part picture window and a one-over-one vinyl sash window at the far north bay. A secondary entrance door is placed below the picture window providing direct access to the basement. Additional features include an enclosed, shed roof porch addition to the rear, constructed in 2003 (as seen on aerial imagery). This building retains a sufficient level of integrity to be considered for NRHP eligibility; however, it is a common example of its type that lacks distinction and therefore historical significance.