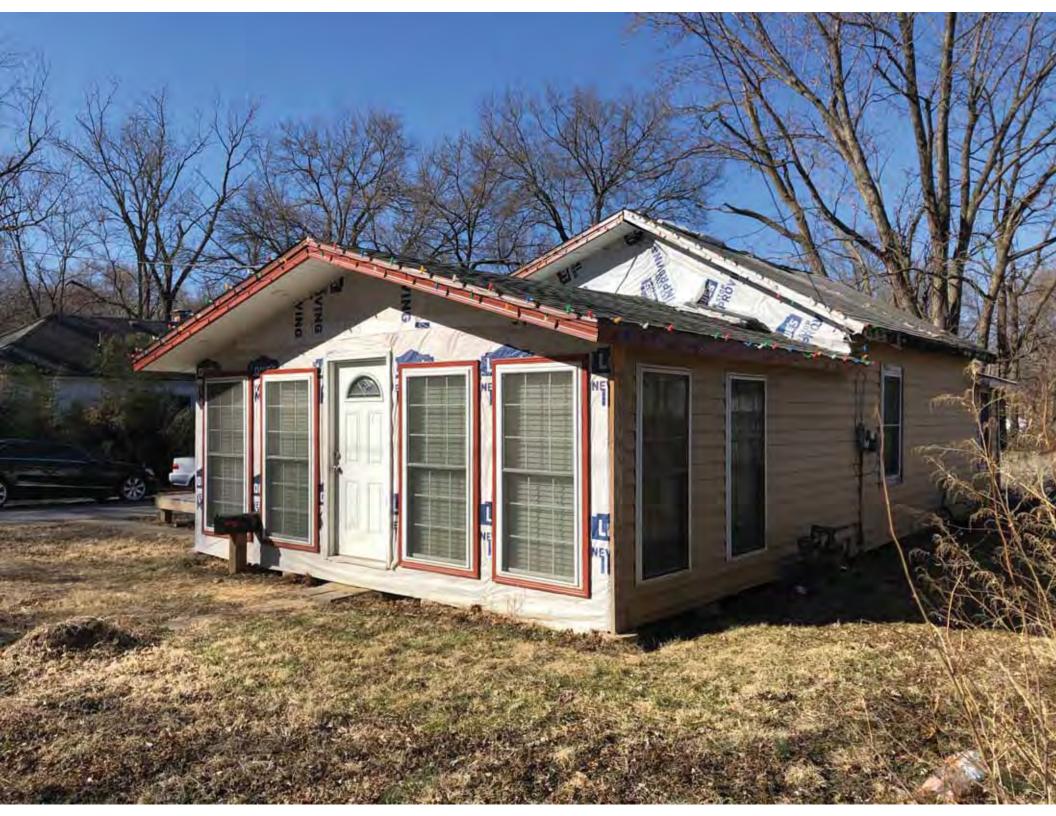

41. (cont.) Description of primary resource. Expand box as necessary, or add continuation pages.

The main façade faces west. This split-level ranch features a long roof ridge running parallel to the front façade with a single hipped extension at the southern bay. The hipped extension is two bays wide and contains two sets of paired one-over-one windows set above two, banked, overhead garage doors. The upper story of the extension is clad in asbestos siding, while the basement level features brick facing matching the side gable façade. A concrete staircase with solid brick rail at the north side leads up to the single-leaf main entry door, which is placed within the L at the central bay of the main façade. The other two bays of the façade contain a three-part picture window and a one-over-one vinyl sash window at the far north bay. A secondary entrance door is placed below the picture window providing direct access to the basement. Additional features include an enclosed, shed roof porch addition to the rear, constructed in 2003 (as seen on aerial imagery). This building retains a sufficient level of integrity to be considered for NRHP eligibility; however, it is a common example of its type that lacks distinction and therefore historical significance.