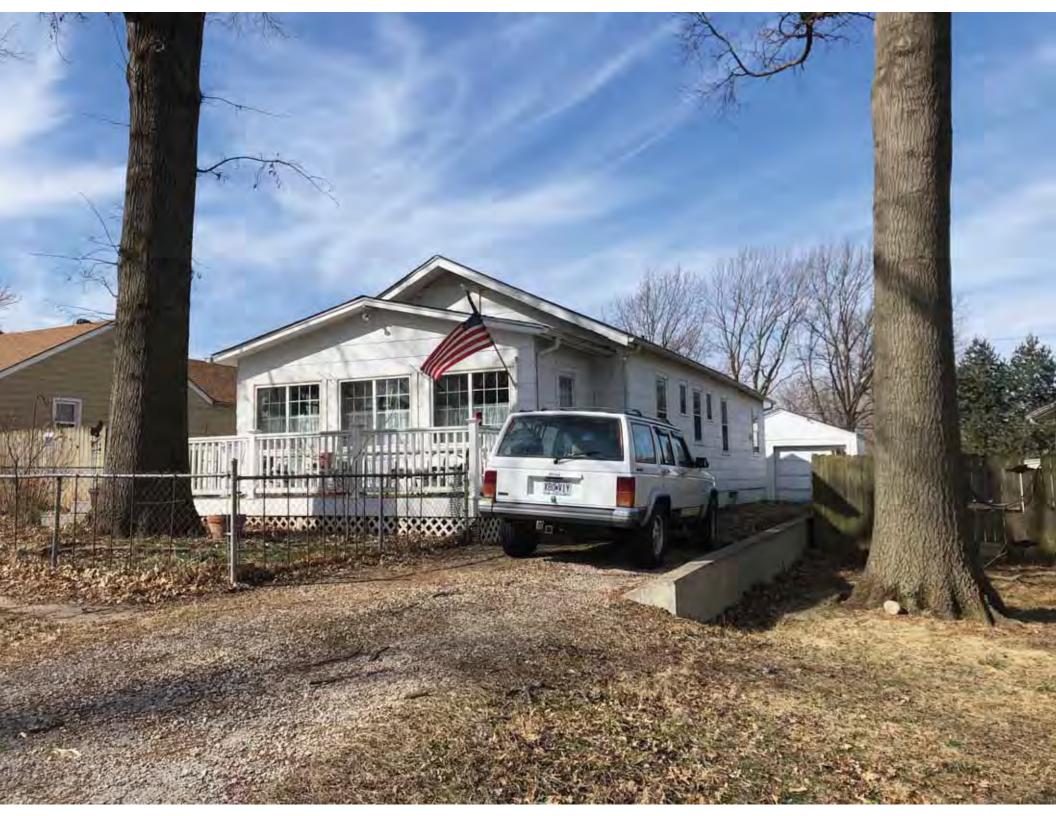

40. (cont.) Description of environment and outbuildings. Expand box as necessary, or add continuation pages.

This single-family house is located along S. Arlington Avenue in a residential area. This property does not contain outbuildings.

41. (cont.) Description of primary resource. Expand box as necessary, or add continuation pages.

The main façade faces west. This single-story, hipped duplex features a symmetrical main façade with two sets of paired one-over-one vinyl sash windows in the central two bays flanked by a single leaf entrance door and single window opening. A shared wooden deck with simple squared railing spans the central four bays above two, banked, overhead garage doors. Curving concrete steps frame each side of the central driveway leading to each entry door. Fenestration on the secondary façades includes one-over-one vinyl sash windows. This building retains a sufficient level of integrity to be considered for NRHP eligibility; however, it is a common example of its type that lacks distinction and therefore historical significance.