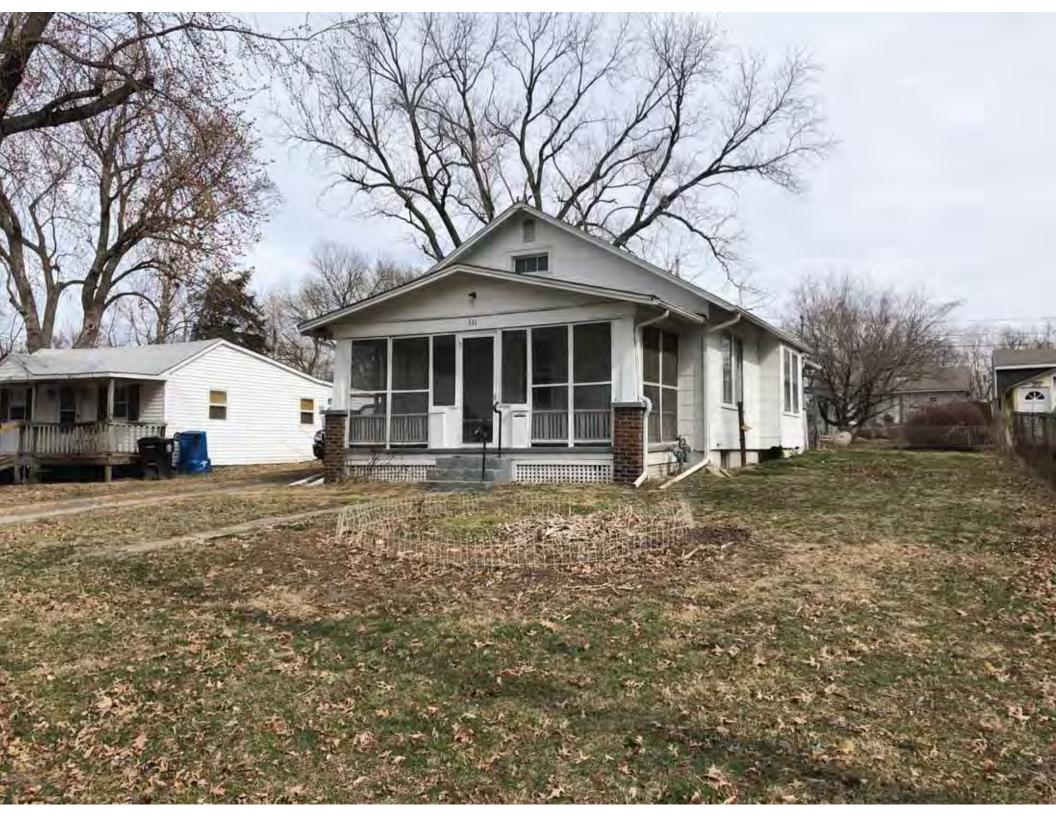

| 1. Survey No.<br>JA-AS-091-001                                                                                                                    |                          |          | Survey name:     Fairmount Phase I Survey                               |                     |                                                |                                                                                                                        |  |
|---------------------------------------------------------------------------------------------------------------------------------------------------|--------------------------|----------|-------------------------------------------------------------------------|---------------------|------------------------------------------------|------------------------------------------------------------------------------------------------------------------------|--|
| 3. County:                                                                                                                                        |                          | 4. Add   | dress (Street No.)                                                      | Street (name)       |                                                |                                                                                                                        |  |
| JA                                                                                                                                                |                          | 103      |                                                                         | S. Arlington Avenue |                                                |                                                                                                                        |  |
| 5.City:<br>Independence                                                                                                                           | Vicinity:                |          | ographical Referen<br>110071, -94.46290                                 |                     | 7. Township/Range/Section:<br>T: 50N R: 32W 32 |                                                                                                                        |  |
| 8.Historic name (if known):                                                                                                                       |                          |          |                                                                         | 9. Present/other    | r name (                                       | if known):                                                                                                             |  |
| 10. Ownership:  ⊠ Private □ Public                                                                                                                | ;                        |          | Historic use (if knov<br>mestic                                         | vn):                |                                                | urrent use:<br>nestic                                                                                                  |  |
| HISTORICAL INFORMA                                                                                                                                | TION                     |          |                                                                         |                     |                                                |                                                                                                                        |  |
| 12. Construction date: 1960                                                                                                                       |                          |          | 15. Architect:                                                          |                     |                                                | 18. Previously surveyed?  Cite survey name in box 22 cont. (page 3)                                                    |  |
| 13. Significant date/period:                                                                                                                      |                          |          | 16. Builder/contra                                                      | ictor:              |                                                | 19. On National Register?  ☐ individual ☐ district  Cite nomination name in box 22 cont. (page 3)                      |  |
| 14. Area(s) of significance:                                                                                                                      |                          |          | 17. Original or sig                                                     | nificant owner:     |                                                | 20. National Register eligible? ☐ individually eligible ☐ district potential (☐ C☐ NC) ☑ not eligible ☐ not determined |  |
| 21. History and significance of                                                                                                                   | on continua              | ition pa | ge. 🗵                                                                   | 22. Sources of ir   |                                                | on on continuation page. 🛛                                                                                             |  |
| ARCHITECTURAL INFO                                                                                                                                | RMATIC                   | ON.      |                                                                         |                     |                                                |                                                                                                                        |  |
| 23. Category of property:    building(s)   site     object                                                                                        |                          |          | 30: Roof material<br>Asphalt Shing                                      |                     |                                                | 37.Windows: ☐ historic ☐ replacement Pane arrangement: 1/1                                                             |  |
| 24. Vernacular or property type:<br>Split-Level                                                                                                   |                          |          | 31. Chimney placement:<br>N/A                                           |                     |                                                | 38. Acreage (rural):<br>Visible from public road? ☐                                                                    |  |
| 25. Architectural Style:<br>Ranch                                                                                                                 |                          |          | 32. Structural system: Frame                                            |                     |                                                | 39. Changes (describe in box 41 cont.)  Addition(s) Date(s): 2003                                                      |  |
| 26. Plan shape:<br>L-Plan                                                                                                                         |                          |          | 33. Exterior wall cladding:<br>Wood Shingle, Brick                      |                     |                                                | ☐ Altered Date(s): Unknown ☐ Moved Date(s): ☐ Other Date(s): Endangered by:                                            |  |
| 27. No. of stories:                                                                                                                               |                          |          | 34. Foundation material:<br>Concrete Block                              |                     |                                                |                                                                                                                        |  |
| 28. No. of bays (1st floor):                                                                                                                      |                          |          | 35. Basement type: Walkout                                              |                     |                                                | 40. No. of outbuildings (describe in box 40 cont.): 1                                                                  |  |
| 29. Roof type:<br>Gable, Hipped                                                                                                                   |                          |          | 36. Front porch type/placement:<br>Platform/Stoop Front                 |                     |                                                | 41. Further description of building features and associated resources on continuation page. ⊠                          |  |
| OTHER                                                                                                                                             |                          |          |                                                                         |                     |                                                |                                                                                                                        |  |
| 42. Current owner/address:                                                                                                                        |                          |          | 43.Form prepared by (name and org.): Kate Umlauf                        |                     | g.):                                           | 44. Survey date: 4/3/2020                                                                                              |  |
|                                                                                                                                                   |                          |          | WSP USA, Inc<br>1600 Baltimore Ave., Suite 100<br>Kansas City, MO 64108 |                     | Í                                              | 45. Photographer: Kelsey Lutz                                                                                          |  |
| FOR SHPO USE                                                                                                                                      |                          |          |                                                                         |                     |                                                |                                                                                                                        |  |
| Date entered in inventory:                                                                                                                        |                          |          | Level of survey                                                         | ☐ intensive         |                                                | Additional research needed?  ☐ yes ☐ no                                                                                |  |
| National Register Status:    listed   in listed district Name:   pending listing   eligible (district)   not eligible (district)   not determined | ble (individu<br>ligible | ally)    | Other:                                                                  |                     |                                                |                                                                                                                        |  |

### ADDITIONAL INFORMATION:

21. (cont.) History and significance. Expand box as necessary, or add continuation pages.

According to Jackson County, Missouri records, this residence was constructed in 1965, however aerial imagery indicates an earlier construction date of 1960.

41. (cont.) Description of primary resource. Expand box as necessary, or add continuation pages.

The main façade faces west. This split-level ranch features a long roof ridge running parallel to the front façade with a single hipped extension at the southern bay. The hipped extension is two bays wide and contains two sets of paired one-over-one windows set above two, banked, overhead garage doors. The upper story of the extension is clad in asbestos siding, while the basement level features brick facing matching the side gable façade. A concrete staircase with solid brick rail at the north side leads up to the single-leaf main entry door, which is placed within the L at the central bay of the main façade. The other two bays of the façade contain a three-part picture window and a one-over-one vinyl sash window at the far north bay. A secondary entrance door is placed below the picture window providing direct access to the basement. Additional features include an enclosed, shed roof porch addition to the rear, constructed in 2003 (as seen on aerial imagery). This building retains a sufficient level of integrity to be considered for NRHP eligibility; however, it is a common example of its type that lacks distinction and therefore historical significance.