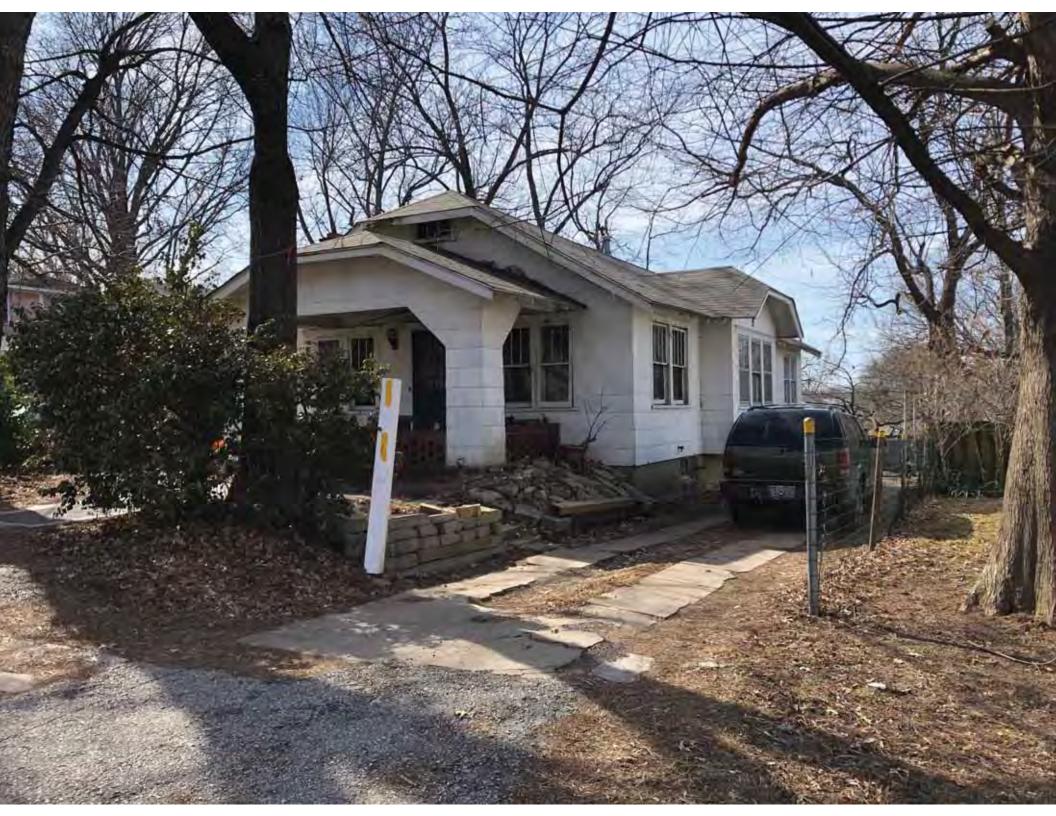

### ADDITIONAL INFORMATION:

21. (cont.) History and significance. Expand box as necessary, or add continuation pages.

According to Jackson County, Missouri records, this residence was constructed in 1965, however aerial imagery indicates an earlier construction date of 1960.

40. (cont.) Description of environment and outbuildings. Expand box as necessary, or add continuation pages.

This single-family house is located along S. Arlington Avenue in a residential area. A one-story, two bay garage with two overhead doors is clad in asbestos siding and placed to the east of the house along the rear property line. This garage was constructed less than 50 years ago (the building appears on aerial imagery between 1970 and 1990) and therefore does not meet the age requirement for NRHP evaluation. Additionally, this building does not possess exceptional significance under Criteria Consideration G for properties less than 50 years in age.

41. (cont.) Description of primary resource. Expand box as necessary, or add continuation pages.

The main façade faces west. This split-level ranch features a long roof ridge running parallel to the front façade with a single hipped extension at the southern bay. The hipped extension is two bays wide and contains two sets of paired one-over-one windows set above two, banked, overhead garage doors. The upper story of the extension is clad in asbestos siding, while the basement level features brick facing matching the side gable façade. A concrete staircase with solid brick rail at the north side leads up to the single-leaf main entry door, which is placed within the L at the central bay of the main façade. The other two bays of the façade contain a three-part picture window and a one-over-one vinyl sash window at the far north bay. A secondary entrance door is placed below the picture window providing direct access to the basement. Additional features include an enclosed, shed roof porch addition to the rear, constructed in 2003 (as seen on aerial imagery). This building retains a sufficient level of integrity to be considered for NRHP eligibility; however, it is a common example of its type that lacks distinction and therefore historical significance.