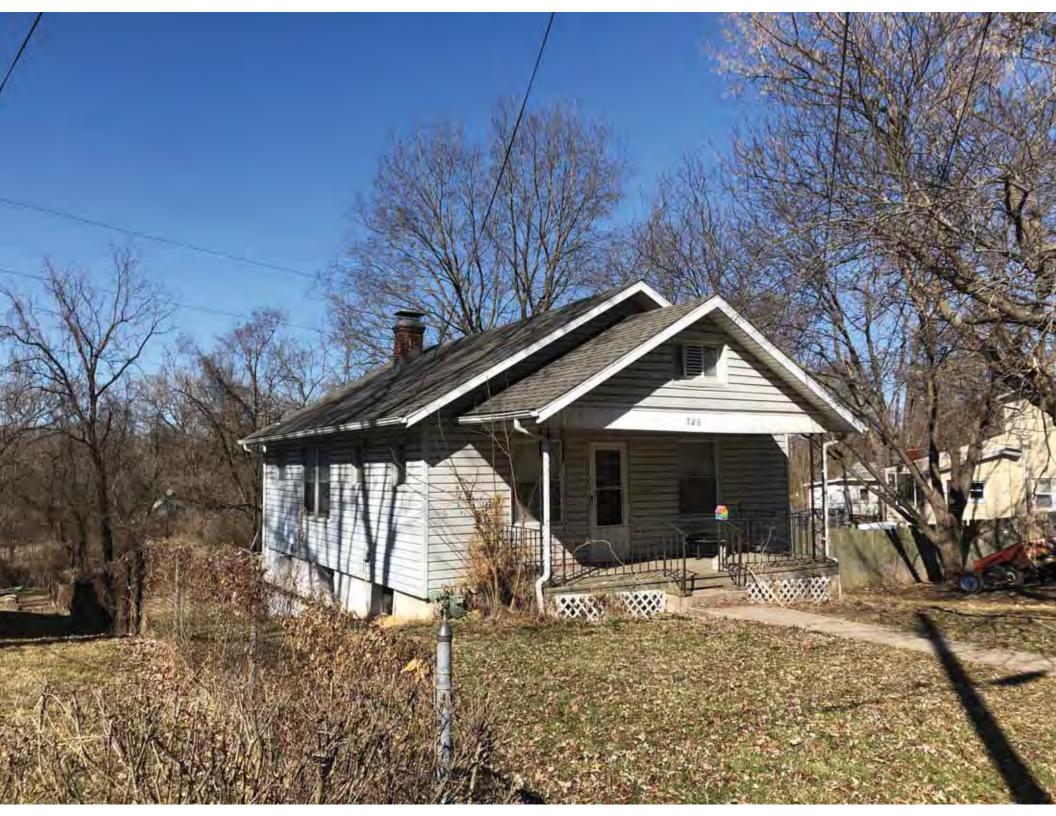

açade features square and paired fenestration. The main entry consists of a single-leaf, paneled door with storm door. The full-width, gabled, open porch features two, wrought iron columns and railing. The porch gable end features a three-part divided lite window with a louvered vent replacing the central pane. Additional features include a brick chimney placed at the south side of the gable roof, a basement garage (as indicated on sanborn maps) accessed at the rear façade, and a partial-width, hipped rear porch. This building is a common example of its type that lacks distinction and therefore historical significance. Additionally, due to loss of original materials, this building lacks sufficient integrity of materials and workmanship to be considered eligible for listing in the NRHP.







| 1. Survey No.<br>JA-AS-091-128                                      |             | 2. Survey name:<br>Fairmount Phase I Survey |                                                                     |                  |                                                |                                                                                                                         |  |
|---------------------------------------------------------------------|-------------|---------------------------------------------|---------------------------------------------------------------------|------------------|------------------------------------------------|-------------------------------------------------------------------------------------------------------------------------|--|
| 3. C