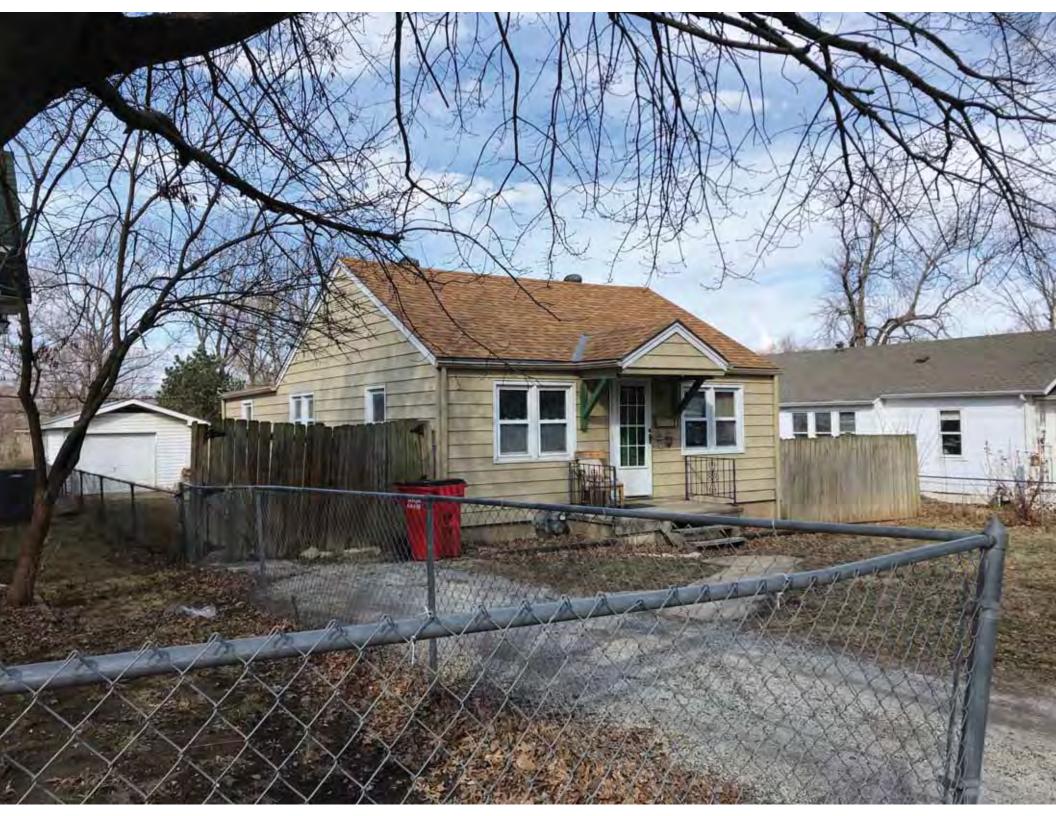

| 1. Survey No.<br>JA-AS-091-001                                                                                                                    |                          |          | Survey name:     Fairmount Phase I Survey                               |                     |                                                |                                                                                                                        |  |
|---------------------------------------------------------------------------------------------------------------------------------------------------|--------------------------|----------|-------------------------------------------------------------------------|---------------------|------------------------------------------------|------------------------------------------------------------------------------------------------------------------------|--|
| 3. County:                                                                                                                                        |                          | 4. Add   | dress (Street No.)                                                      | Street (name)       |                                                |                                                                                                                        |  |
| JA                                                                                                                                                |                          | 103      |                                                                         | S. Arlington Avenue |                                                |                                                                                                                        |  |
| 5.City:<br>Independence                                                                                                                           | Vicinity:                |          | ographical Referen<br>110071, -94.46290                                 |                     | 7. Township/Range/Section:<br>T: 50N R: 32W 32 |                                                                                                                        |  |
| 8.Historic name (if known):                                                                                                                       |                          |          |                                                                         | 9. Present/other    | r name (                                       | if known):                                                                                                             |  |
| 10. Ownership:  ⊠ Private □ Public                                                                                                                | ;                        |          | Historic use (if knov<br>mestic                                         | vn):                |                                                | urrent use:<br>nestic                                                                                                  |  |
| HISTORICAL INFORMA                                                                                                                                | TION                     |          |                                                                         |                     |                                                |                                                                                                                        |  |
| 12. Construction date: 1960                                                                                                                       |                          |          | 15. Architect:                                                          |                     |                                                | 18. Previously surveyed?  Cite survey name in box 22 cont. (page 3)                                                    |  |
| 13. Significant date/period:                                                                                                                      |                          |          | 16. Builder/contra                                                      | ictor:              |                                                | 19. On National Register?  ☐ individual ☐ district  Cite nomination name in box 22 cont. (page 3)                      |  |
| 14. Area(s) of significance:                                                                                                                      |                          |          | 17. Original or sig                                                     | nificant owner:     |                                                | 20. National Register eligible? ☐ individually eligible ☐ district potential (☐ C☐ NC) ☑ not eligible ☐ not determined |  |
| 21. History and significance of                                                                                                                   | on continua              | ition pa | ge. 🗵                                                                   | 22. Sources of ir   |                                                | on on continuation page. 🛛                                                                                             |  |
| ARCHITECTURAL INFO                                                                                                                                | RMATIC                   | ON.      |                                                                         |                     |                                                |                                                                                                                        |  |
| 23. Category of property:    building(s)   site     object                                                                                        |                          |          | 30: Roof material<br>Asphalt Shing                                      |                     |                                                | 37.Windows: ☐ historic ☐ replacement Pane arrangement: 1/1                                                             |  |
| 24. Vernacular or property type:<br>Split-Level                                                                                                   |                          |          | 31. Chimney placement:<br>N/A                                           |                     |                                                | 38. Acreage (rural):<br>Visible from public road? ☐                                                                    |  |
| 25. Architectural Style:<br>Ranch                                                                                                                 |                          |          | 32. Structural system: Frame                                            |                     |                                                | 39. Changes (describe in box 41 cont.)  Addition(s) Date(s): 2003                                                      |  |
| 26. Plan shape:<br>L-Plan                                                                                                                         |                          |          | 33. Exterior wall cladding:<br>Wood Shingle, Brick                      |                     |                                                | ☐ Altered Date(s): Unknown ☐ Moved Date(s): ☐ Other Date(s): Endangered by:                                            |  |
| 27. No. of stories:                                                                                                                               |                          |          | 34. Foundation material:<br>Concrete Block                              |                     |                                                |                                                                                                                        |  |
| 28. No. of bays (1st floor):                                                                                                                      |                          |          | 35. Basement type: Walkout                                              |                     |                                                | 40. No. of outbuildings (describe in box 40 cont.): 1                                                                  |  |
| 29. Roof type:<br>Gable, Hipped                                                                                                                   |                          |          | 36. Front porch type/placement:<br>Platform/Stoop Front                 |                     |                                                | 41. Further description of building features and associated resources on continuation page. ⊠                          |  |
| OTHER                                                                                                                                             |                          |          |                                                                         |                     |                                                |                                                                                                                        |  |
| 42. Current owner/address:                                                                                                                        |                          |          | 43.Form prepared by (name and org.): Kate Umlauf                        |                     | g.):                                           | 44. Survey date: 4/3/2020                                                                                              |  |
|                                                                                                                                                   |                          |          | WSP USA, Inc<br>1600 Baltimore Ave., Suite 100<br>Kansas City, MO 64108 |                     | Í                                              | 45. Photographer: Kelsey Lutz                                                                                          |  |
| FOR SHPO USE                                                                                                                                      |                          |          |                                                                         |                     |                                                |                                                                                                                        |  |
| Date entered in inventory:                                                                                                                        |                          |          | Level of survey                                                         | ☐ intensive         |                                                | Additional research needed?  ☐ yes ☐ no                                                                                |  |
| National Register Status:    listed   in listed district Name:   pending listing   eligible (district)   not eligible (district)   not determined | ble (individu<br>ligible | ally)    | Other:                                                                  |                     |                                                |                                                                                                                        |  |

### ADDITIONAL INFORMATION:

21. (cont.) History and significance. Expand box as necessary, or add continuation pages.

According to Jackson County, Missouri records, this residence was constructed in 1965, however aerial imagery indicates an earlier construction date of 1960.

41. (cont.) Description of primary resource. Expand box as necessary, or add continuation pages.

The main façade faces west. This split-level ranch features a long roof ridge running parallel to the front façade with a single hipped extension at the southern bay. The hipped extension is two bays wide and contains two sets of paired one-over-one windows set above two, banked, overhead garage doors. The upper story of the extension is clad in asbestos siding, while the basement level features brick facing matching the side gable façade. A concrete staircase with solid brick rail at the north side leads up to the single-leaf main entry door, which is placed within the L at the central bay of the main façade. The other two bays of the façade contain a three-part picture window and a one-over-one vinyl sash window at the far north bay. A secondary entrance door is placed below the picture window providing direct access to the basement. Additional features include an enclosed, shed roof porch addition to the rear, constructed in 2003 (as seen on aerial imagery). This building retains a sufficient level of integrity to be considered for NRHP eligibility; however, it is a common example of its type that lacks distinction and therefore historical significance.