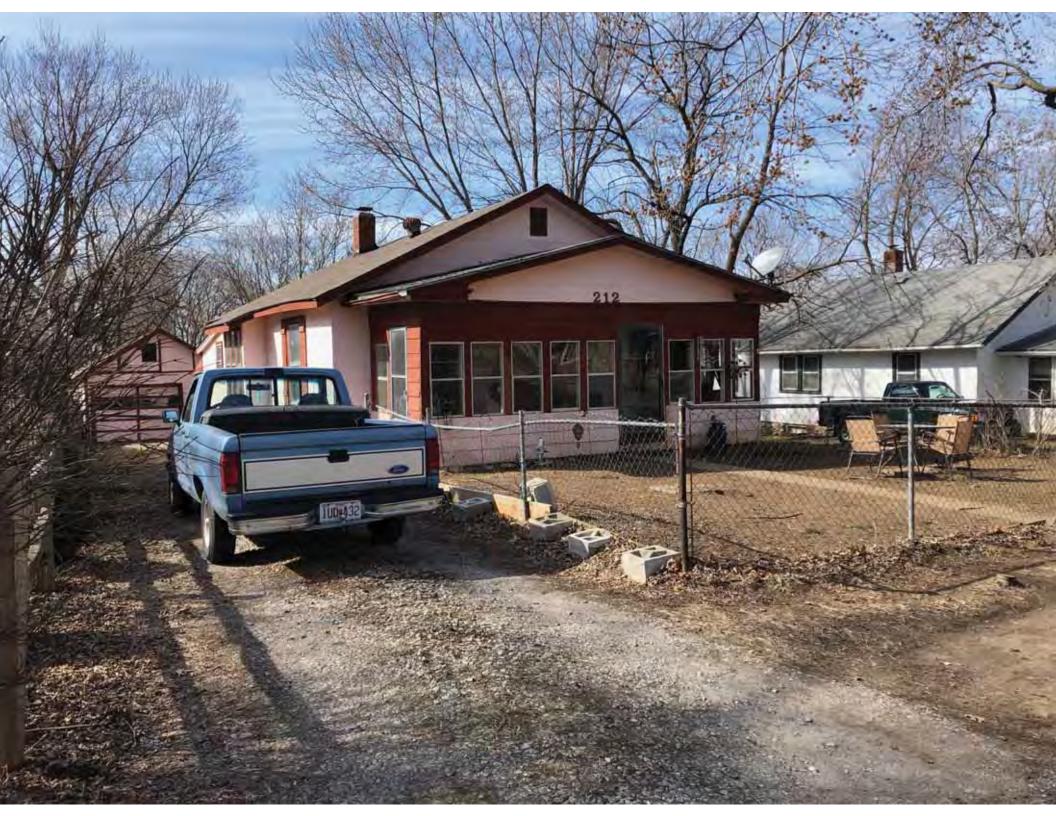

40. (cont.) Description of environment and outbuildings. Expand box as necessary, or add continuation pages.

This single-family house is located along S. Arlington Avenue in a residential area. A one-story, two bay garage with two overhead doors is clad in asbestos siding and placed to the east of the house along the rear property line. This garage was constructed less than 50 years ago (the building appears on aerial imagery between 1970 and 1990) and therefore does not meet the age requirement for NRHP evaluation. Additionally, this building does not possess exceptional significance under Criteria Consideration G for properties less than 50 years in age.

41. (cont.) Description of primary resource. Expand box as necessary, or add continuation pages.

The main façade faces west. This split-level ranch features a long roof ridge running parallel to the front façade with a single hipped extension at the southern bay. The hipped extension is two bays wide and contains two sets of paired one-over-one windows set above two, banked, overhead garage doors. The upper story of the extension is clad in asbestos siding, while the basement level features brick facing matching the side gable façade. A concrete staircase with solid brick rail at the north side leads up to the single-leaf main entry door, which is placed within the L at the central bay of the main façade. The other two bays of the façade contain a three-part picture window and a one-over-one vinyl sash window at the far north bay. A secondary entrance door is placed below the picture window providing direct access to the basement. Additional features include an enclosed, shed roof porch addition to the rear, constructed in 2003 (as seen on aerial imagery). This building retains a sufficient level of integrity to be considered for NRHP eligibility; however, it is a common example of its type that lacks distinction and therefore historical significance.