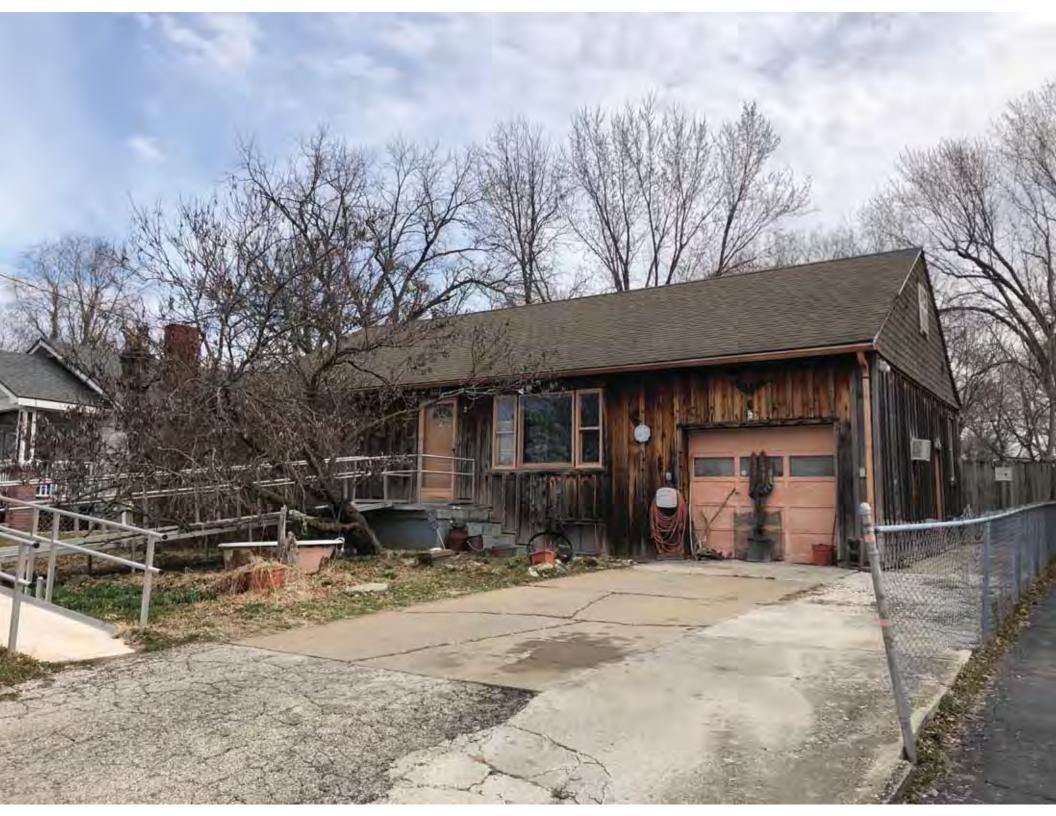

40. (cont.) Description of environment and outbuildings. Expand box as necessary, or add continuation pages.

This single-family house is located along S. Arlington Avenue in a residential area. A one-story, two bay garage with two overhead doors is clad in asbestos siding and placed to the east of the house along the rear property line. This garage was constructed less than 50 years ago (the building appears on aerial imagery between 1970 and 1990) and therefore does not meet the age requirement for NRHP evaluation. Additionally, this building does not possess exceptional significance under Criteria Consideration G for properties less than 50 years in age.

41. (cont.) Description of primary resource. Expand box as necessary, or add continuation pages.

The main façade faces west. This split-level ranch features a long roof ridge running parallel to the front façade with a single hipped extension at the southern bay. The hipped extension is two bays wide and contains two sets of paired one-over-one windows set above two, banked, overhead garage doors. The upper story of the extension is clad in asbestos siding, while the basement level features brick facing matching the side gable façade. A concrete staircase with solid brick rail at the north side leads up to the single-leaf main entry door, which is placed within the L at the central bay of the main façade. The other two bays of the façade contain a three-part picture window and a one-over-one vinyl sash window at the far north bay. A secondary entrance door is placed below the picture window providing direct access to the basement. Additional features include an enclosed, shed roof porch addition to the rear, constructed in 2003 (as seen on aerial imagery). This building retains a sufficient level of integrity to be considered for NRHP eligibility; however, it is a common example of its type that lacks distinction and therefore historical significance.