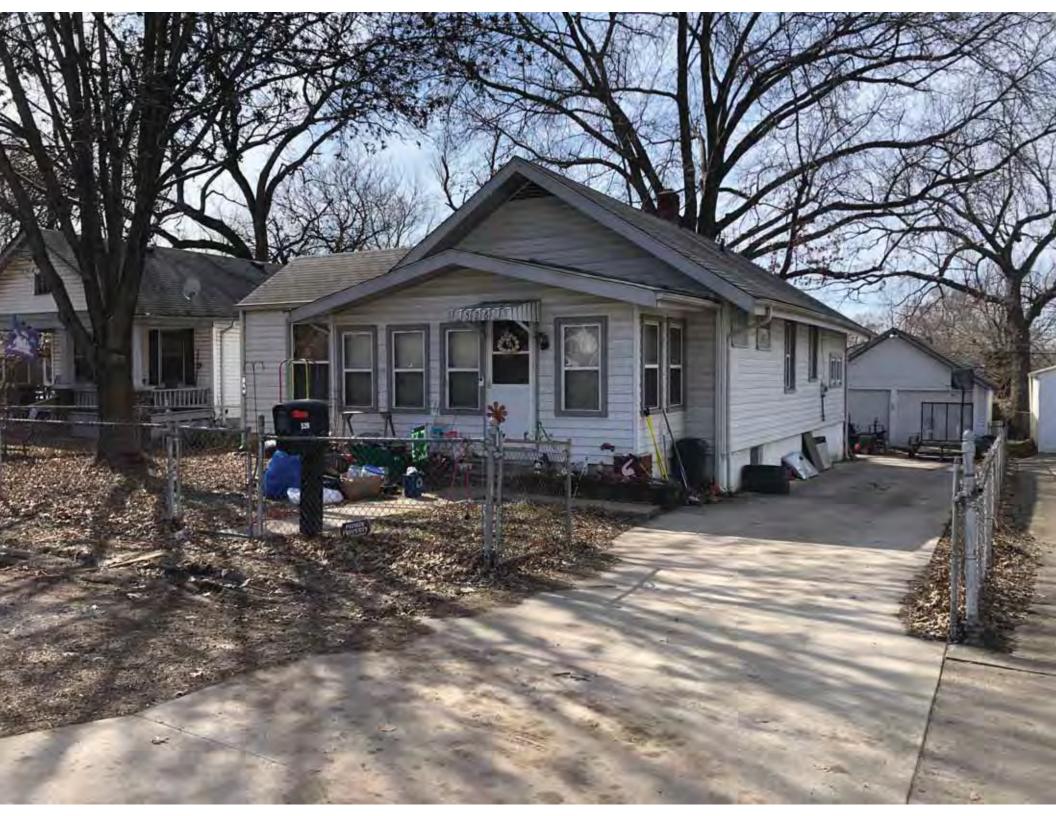

41. (cont.) Description of primary resource. Expand box as necessary, or add continuation pages.

The main façade faces west. This split-level ranch features a long roof ridge running parallel to the front façade with a single hipped extension at the southern bay. The hipped extension is two bays wide and contains two sets of paired one-over-one windows set above two, banked, overhead garage doors. The upper story of the extension is clad in asbestos siding, while the basement level features brick facing matching the side gable façade. A concrete staircase with solid brick rail at the north side leads up to the single-leaf main entry door, which is placed within the L at the central bay of the main façade. The other two bays of the façade contain a three-part picture window and a one-over-one vinyl sash window at the far north bay. A secondary entrance door is placed below the picture window providing direct access to the basement. Additional features include an enclosed, shed roof porch addition to the rear, constructed in 2003 (as seen on aerial imagery). This building retains a sufficient level of integrity to be considered for NRHP eligibility; however, it is a common example of its type that lacks distinction and therefore historical significance.