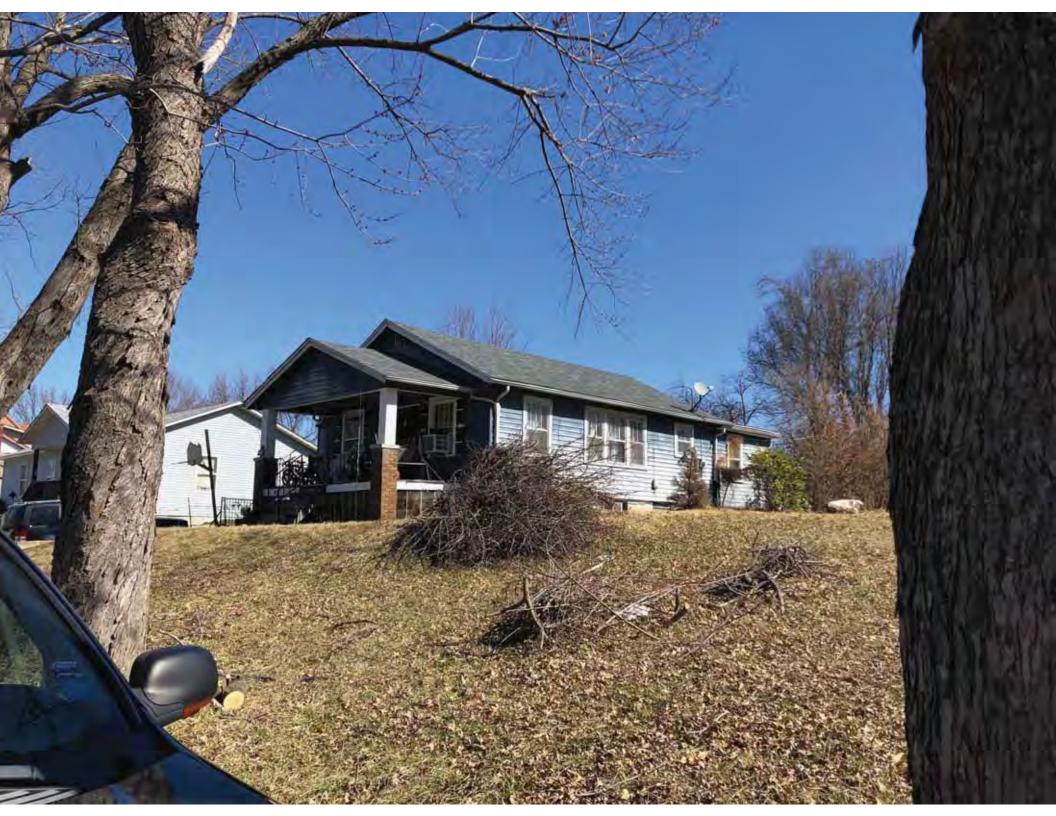

| 1. Survey No.<br>JA-AS-091-001                                                                                                                    |                          |          | Survey name:     Fairmount Phase I Survey                               |                     |                                                |                                                                                                                        |  |
|---------------------------------------------------------------------------------------------------------------------------------------------------|--------------------------|----------|-------------------------------------------------------------------------|---------------------|------------------------------------------------|------------------------------------------------------------------------------------------------------------------------|--|
| 3. County:                                                                                                                                        |                          | 4. Add   | dress (Street No.)                                                      | Street (name)       |                                                |                                                                                                                        |  |
| JA                                                                                                                                                |                          | 103      |                                                                         | S. Arlington Avenue |                                                |                                                                                                                        |  |
| 5.City:<br>Independence                                                                                                                           | Vicinity:                |          | ographical Referen<br>110071, -94.46290                                 |                     | 7. Township/Range/Section:<br>T: 50N R: 32W 32 |                                                                                                                        |  |
| 8.Historic name (if known):                                                                                                                       |                          |          |                                                                         | 9. Present/other    | r name (                                       | if known):                                                                                                             |  |
| 10. Ownership:  ⊠ Private □ Public                                                                                                                | ;                        |          | Historic use (if knov<br>mestic                                         | vn):                |                                                | urrent use:<br>nestic                                                                                                  |  |
| HISTORICAL INFORMA                                                                                                                                | TION                     |          |                                                                         |                     |                                                |                                                                                                                        |  |
| 12. Construction date: 1960                                                                                                                       |                          |          | 15. Architect:                                                          |                     |                                                | 18. Previously surveyed?  Cite survey name in box 22 cont. (page 3)                                                    |  |
| 13. Significant date/period:                                                                                                                      |                          |          | 16. Builder/contra                                                      | ictor:              |                                                | 19. On National Register?  ☐ individual ☐ district  Cite nomination name in box 22 cont. (page 3)                      |  |
| 14. Area(s) of significance:                                                                                                                      |                          |          | 17. Original or sig                                                     | nificant owner:     |                                                | 20. National Register eligible? ☐ individually eligible ☐ district potential (☐ C☐ NC) ☑ not eligible ☐ not determined |  |
| 21. History and significance of                                                                                                                   | on continua              | ition pa | ge. 🗵                                                                   | 22. Sources of ir   |                                                | on on continuation page. 🛛                                                                                             |  |
| ARCHITECTURAL INFO                                                                                                                                | RMATIC                   | ON.      |                                                                         |                     |                                                |                                                                                                                        |  |
| 23. Category of property:    building(s)   site     object                                                                                        |                          |          | 30: Roof material<br>Asphalt Shing                                      |                     |                                                | 37.Windows: ☐ historic ☐ replacement Pane arrangement: 1/1                                                             |  |
| 24. Vernacular or property type:<br>Split-Level                                                                                                   |                          |          | 31. Chimney placement:<br>N/A                                           |                     |                                                | 38. Acreage (rural):<br>Visible from public road? ☐                                                                    |  |
| 25. Architectural Style:<br>Ranch                                                                                                                 |                          |          | 32. Structural system: Frame                                            |                     |                                                | 39. Changes (describe in box 41 cont.)  Addition(s) Date(s): 2003                                                      |  |
| 26. Plan shape:<br>L-Plan                                                                                                                         |                          |          | 33. Exterior wall cladding:<br>Wood Shingle, Brick                      |                     |                                                | ☐ Altered Date(s): Unknown ☐ Moved Date(s): ☐ Other Date(s): Endangered by:                                            |  |
| 27. No. of stories:                                                                                                                               |                          |          | 34. Foundation material:<br>Concrete Block                              |                     |                                                |                                                                                                                        |  |
| 28. No. of bays (1st floor):                                                                                                                      |                          |          | 35. Basement type: Walkout                                              |                     |                                                | 40. No. of outbuildings (describe in box 40 cont.): 1                                                                  |  |
| 29. Roof type:<br>Gable, Hipped                                                                                                                   |                          |          | 36. Front porch type/placement:<br>Platform/Stoop Front                 |                     |                                                | 41. Further description of building features and associated resources on continuation page. ⊠                          |  |
| OTHER                                                                                                                                             |                          |          |                                                                         |                     |                                                |                                                                                                                        |  |
| 42. Current owner/address:                                                                                                                        |                          |          | 43.Form prepared by (name and org.): Kate Umlauf                        |                     | g.):                                           | 44. Survey date: 4/3/2020                                                                                              |  |
|                                                                                                                                                   |                          |          | WSP USA, Inc<br>1600 Baltimore Ave., Suite 100<br>Kansas City, MO 64108 |                     | Í                                              | 45. Photographer: Kelsey Lutz                                                                                          |  |
| FOR SHPO USE                                                                                                                                      |                          |          |                                                                         |                     |                                                |                                                                                                                        |  |
| Date entered in inventory:                                                                                                                        |                          |          | Level of survey                                                         | ☐ intensive         |                                                | Additional research needed?  ☐ yes ☐ no                                                                                |  |
| National Register Status:    listed   in listed district Name:   pending listing   eligible (district)   not eligible (district)   not determined | ble (individu<br>ligible | ally)    | Other:                                                                  |                     |                                                |                                                                                                                        |  |

### ADDITIONAL INFORMATION:

21. (cont.) History and significance. Expand box as necessary, or add continuation pages.

According to Jackson County, Missouri records, this residence was constructed in 1965, however aerial imagery indicates an earlier construction date of 1960.

40. (cont.) Description of environment and outbuildings. Expand box as necessary, or add continuation pages.

This single-family house is located along S. Arlington Avenue in a residential area. A one-story, two bay garage with two overhead doors is clad in asbestos siding and placed to the east of the house along the rear property line. This garage was constructed less than 50 years ago (the building appears on aerial imagery between 1970 and 1990) and therefore does not meet the age requirement for NRHP evaluation. Additionally, this building does not possess exceptional significance under Criteria Consideration G for properties less than 50 years in age.

41. (cont.) Description of primary resource. Expand box as necessary, or add continuation pages.

The main façade faces west. This split-level ranch features a long roof ridge running parallel to the front façade with a single hipped extension at the southern bay. The hipped extension is two bays wide and contains two sets of paired one-over-one windows set above two, banked, overhead garage doors. The upper story of the extension is clad in asbestos siding, while the basement level features brick facing matching the side gable façade. A concrete staircase with solid brick rail at the north side leads up to the single-leaf main entry door, which is placed within the L at the central bay of the main façade. The other two bays of the façade contain a three-part picture window and a one-over-one vinyl sash window at the far north bay. A secondary entrance door is placed below the picture window providing direct access to the basement. Additional features include an enclosed, shed roof porch addition to the rear, constructed in 2003 (as seen on aerial imagery). This building retains a sufficient level of integrity to be considered for NRHP eligibility; however, it is a common example of its type that lacks distinction and therefore historical significance.