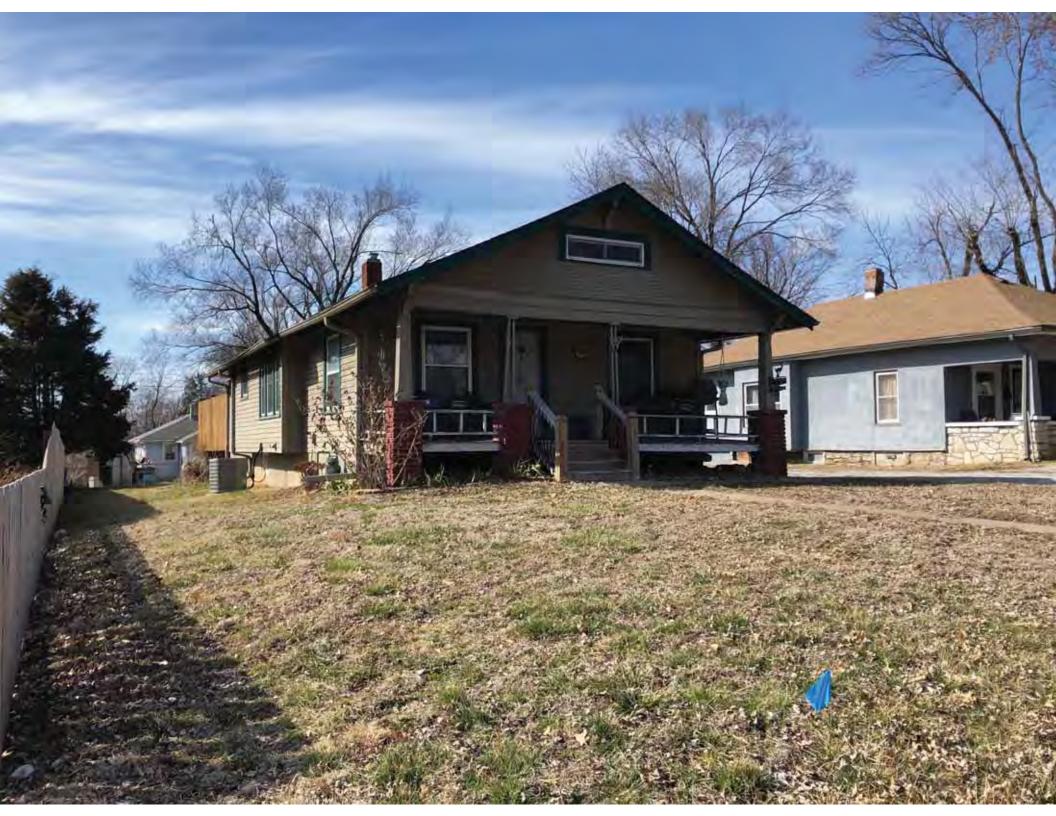

41. (cont.) Description of primary resource. Expand box as necessary, or add continuation pages.

The main façade faces west. This split-level ranch features a long roof ridge running parallel to the front façade with a single hipped extension at the southern bay. The hipped extension is two bays wide and contains two sets of paired one-over-one windows set above two, banked, overhead garage doors. The upper story of the extension is clad in asbestos siding, while the basement level features brick facing matching the side gable façade. A concrete staircase with solid brick rail at the north side leads up to the single-leaf main entry door, which is placed within the L at the central bay of the main façade. The other two bays of the façade contain a three-part picture window and a one-over-one vinyl sash window at the far north bay. A secondary entrance door is placed below the picture window providing direct access to the basement. Additional features include an enclosed, shed roof porch addition to the rear, constructed in 2003 (as seen on aerial imagery). This building retains a sufficient level of integrity to be considered for NRHP eligibility; however, it is a common example of its type that lacks distinction and therefore historical significance.