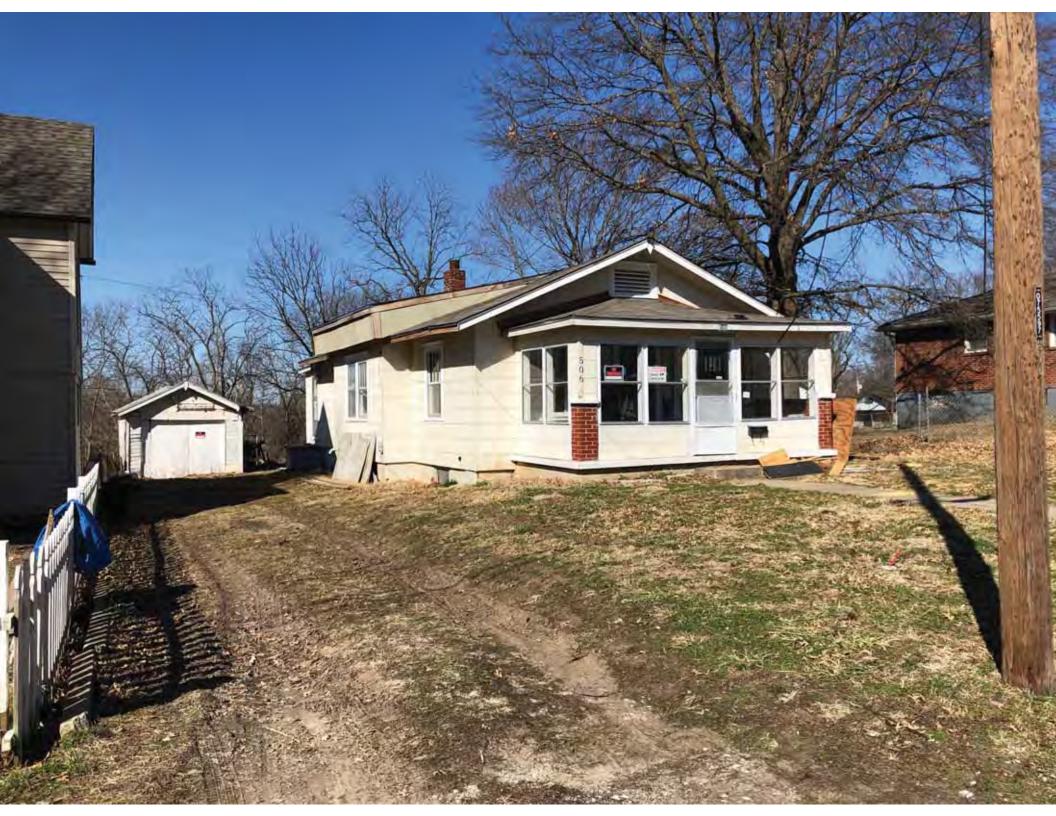

40. (cont.) Description of environment and outbuildings. Expand box as necessary, or add continuation pages.

This single-family house is located along S. Arlington Avenue in a residential area. A one-story, two bay garage with two overhead doors is clad in asbestos siding and placed to the east of the house along the rear property line. This garage was constructed less than 50 years ago (the building appears on aerial imagery between 1970 and 1990) and therefore does not meet the age requirement for NRHP evaluation. Additionally, this building does not possess exceptional significance under Criteria Consideration G for properties less than 50 years in age.

41. (cont.) Description of primary resource. Expand box as necessary, or add continuation pages.

The main façade faces west. This split-level ranch features a long roof ridge running parallel to the front façade with a single hipped extension at the southern bay. The hipped extension is two bays wide and contains two sets of paired one-over-one windows set above two, banked, overhead garage doors. The upper story of the extension is clad in asbestos siding, while the basement level features brick facing matching the side gable façade. A concrete staircase with solid brick rail at the north side leads up to the single-leaf main entry door, which is placed within the L at the central bay of the main façade. The other two bays of the façade contain a three-part picture window and a one-over-one vinyl sash window at the far north bay. A secondary entrance door is placed below the picture window providing direct access to the basement. Additional features include an enclosed, shed roof porch addition to the rear, constructed in 2003 (as seen on aerial imagery). This building retains a sufficient level of integrity to be considered for NRHP eligibility; however, it is a common example of its type that lacks distinction and therefore historical significance.