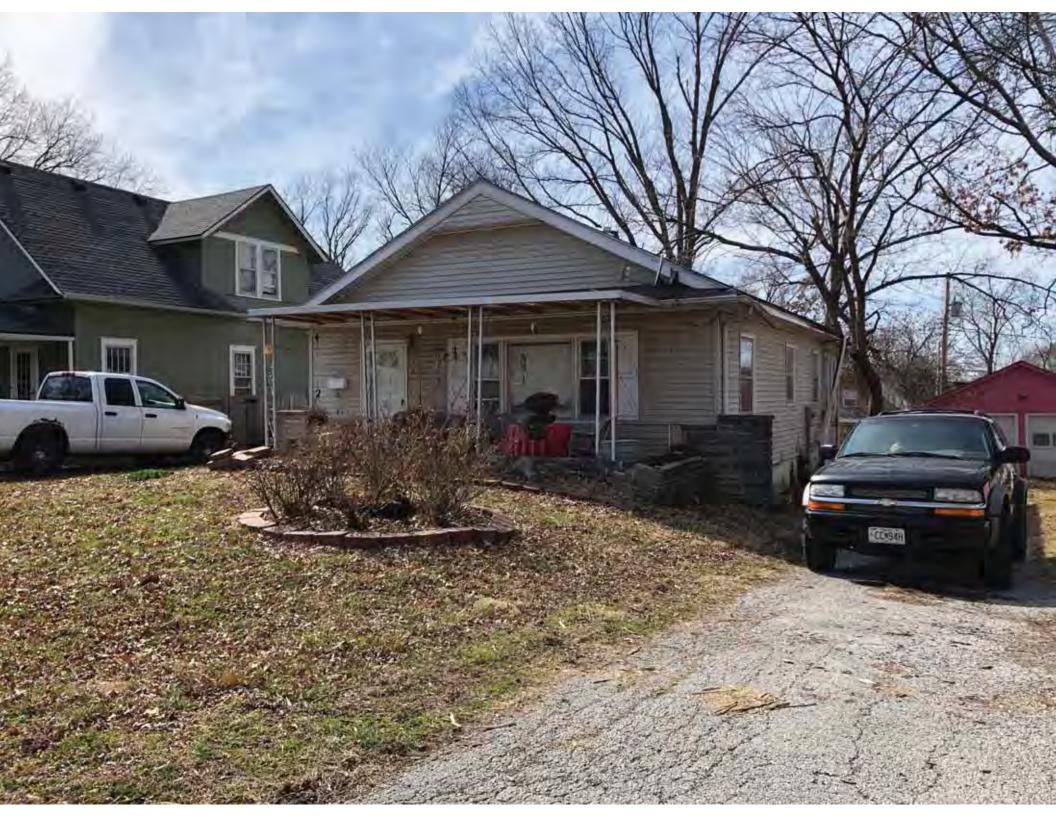

| 1. Survey No.<br>JA-AS-091-002           |               |          | 2. Survey name: Fairmount Phase I Survey                |                                                   |          |                                                                                             |  |
|------------------------------------------|---------------|----------|---------------------------------------------------------|---------------------------------------------------|----------|---------------------------------------------------------------------------------------------|--|
| 3. County:                               |               | 4. Ad    | dress (Street No.)                                      | Street (name)                                     |          |                                                                                             |  |
| JA                                       |               | 105-1    | , ,                                                     | S. Arlington Avenue                               |          |                                                                                             |  |
| 5.City:                                  | Vicinity:     |          | eographical Referen                                     |                                                   |          | nship/Range/Section:                                                                        |  |
| Independence                             |               |          | .109732, -94.463112                                     |                                                   | T: 50    |                                                                                             |  |
| 8.Historic name (if known):              |               | 1        | ·                                                       | 9. Present/other                                  |          |                                                                                             |  |
|                                          |               |          |                                                         |                                                   |          | ,                                                                                           |  |
| 10. Ownership:  ⊠ Private □ Public       |               |          | Historic use (if know<br>mestic                         | /n):                                              |          | urrent use:<br>nestic                                                                       |  |
|                                          |               |          |                                                         |                                                   |          |                                                                                             |  |
| HISTORICAL INFORMA                       | IION          |          | 45 A                                                    |                                                   | <u> </u> | 10. Describeration 10. 🗆                                                                    |  |
| 12. Construction date: 1960              |               |          | 15. Architect:                                          |                                                   |          | 18. Previously surveyed? ☐<br>Cite survey name in box 22 cont. (page 3)                     |  |
| 13. Significant date/period:             |               |          | 16. Builder/contrac                                     | ctor:                                             |          | 19. On National Register?                                                                   |  |
|                                          |               |          |                                                         |                                                   | (        | ☐ individual ☐ district Cite nomination name in box 22 cont. (page 3)                       |  |
| 14. Area(s) of significance:             |               |          | 17. Original or sigi                                    | nificant owner:                                   | 1        | 20. National Register eligible?                                                             |  |
|                                          |               |          |                                                         |                                                   |          | ☐ individually eligible<br>☐ district potential ( ☐ C ☐ NC )                                |  |
|                                          |               |          |                                                         |                                                   |          |                                                                                             |  |
| 21. History and significance o           | n continua    | ition pa | ge. 🗵                                                   | ge.  22. Sources of information on continuation p |          |                                                                                             |  |
| ARCHITECTURAL INFO                       | RMATIC        | N        |                                                         |                                                   |          |                                                                                             |  |
| 23. Category of property:                |               | _        | 30: Roof material:                                      |                                                   |          | 37.Windows: ☐ historic ☒ replacement                                                        |  |
| ⊠ building(s)                            |               |          | Asphalt Shingle                                         |                                                   |          | Pane arrangement: 1/1                                                                       |  |
| 24. Vernacular or property type:  Duplex |               |          | 31. Chimney placement:<br>N/A                           |                                                   |          | 38. Acreage (rural): Visible from public road?  ☐                                           |  |
| 25. Architectural Style:<br>Ranch        |               |          | 32. Structural system: Frame                            |                                                   |          | 39. Changes (describe in box 41 cont.):  ☐ Addition(s) Date(s): ☐ Altered Date(s): Linknown |  |
| 26. Plan shape:                          | -             |          | 33. Exterior wall cladding:                             |                                                   |          |                                                                                             |  |
| Rectangular                              |               |          | Wood Board and Batten                                   |                                                   |          | ☐ Moved Date(s). ☐ Other Date(s):                                                           |  |
| 27. No. of stories:                      |               |          | 34. Foundation material: Concrete                       |                                                   |          | Endangered by:                                                                              |  |
| 28. No. of bays (1st floor):             |               |          | 35. Basement type:                                      |                                                   |          | 40. No. of outbuildings (describe in box                                                    |  |
| 6                                        |               |          | Unknown                                                 |                                                   |          | 40 cont.): 0                                                                                |  |
| 29. Roof type:                           |               |          | 36. Front porch type/placement:                         |                                                   |          | 41. Further description of building features                                                |  |
| Low Hip                                  |               |          | Deck Front                                              |                                                   |          | and associated resources on continuation page. 🛛                                            |  |
| OTHER                                    |               |          |                                                         |                                                   |          |                                                                                             |  |
| 42. Current owner/address:               |               |          | 43.Form prepared                                        | by (name and org                                  | J.): 4   | 14. Survey date: 4/3/2020                                                                   |  |
|                                          |               |          | Kate Umlauf                                             | _                                                 |          |                                                                                             |  |
|                                          |               |          | WSP USA, Inc                                            | /e Suite 100                                      |          | 15. Photographer: Kelsey Lutz                                                               |  |
|                                          |               |          | 1600 Baltimore Ave., Suite 100<br>Kansas City, MO 64108 |                                                   |          |                                                                                             |  |
| FOR SHPO USE                             |               |          |                                                         |                                                   | •        |                                                                                             |  |
| Date entered in inventory:               |               |          | Level of survey                                         | intensive                                         |          | Additional research needed? ☐ yes ☐ no                                                      |  |
| National Register Status:                |               |          | Other:                                                  | IIIGHSIVE                                         |          |                                                                                             |  |
| ☐ listed ☐ in listed district            |               |          |                                                         |                                                   |          |                                                                                             |  |
| Name: ☐ pending listing ☐ eligible       | ole (individu | ally)    |                                                         |                                                   |          |                                                                                             |  |
| ☐ eligible (district) ☐ not el           |               | ,        |                                                         |                                                   |          |                                                                                             |  |

41. (cont.) Description of primary resource. Expand box as necessary, or add continuation pages.

The main façade faces west. This single-story, hipped duplex features a symmetrical main façade with two sets of paired one-over-one vinyl sash windows in the central two bays flanked by a single leaf entrance door and single window opening. A shared wooden deck with simple squared railing spans the central four bays above two, banked, overhead garage doors. Curving concrete steps frame each side of the central driveway leading to each entry door. Fenestration on the secondary façades includes one-over-one vinyl sash windows. This building retains a sufficient level of integrity to be considered for NRHP eligibility; however, it is a common example of its type that lacks distinction and therefore historical significance.