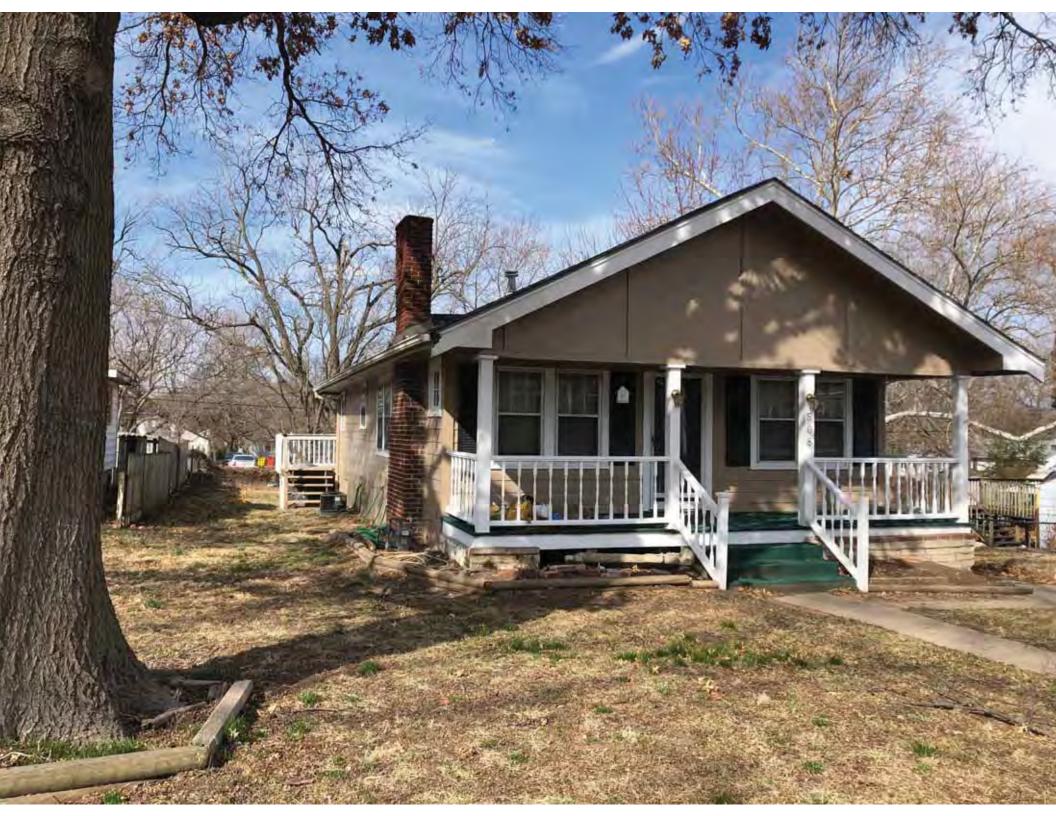

| 1. Survey No.<br>JA-AS-091-001                                                                                                                    |                          |          | Survey name:     Fairmount Phase I Survey                               |                     |                                                |                                                                                                                        |  |
|---------------------------------------------------------------------------------------------------------------------------------------------------|--------------------------|----------|-------------------------------------------------------------------------|---------------------|------------------------------------------------|------------------------------------------------------------------------------------------------------------------------|--|
| 3. County:                                                                                                                                        |                          | 4. Add   | dress (Street No.)                                                      | Street (name)       |                                                |                                                                                                                        |  |
| JA                                                                                                                                                |                          | 103      |                                                                         | S. Arlington Avenue |                                                |                                                                                                                        |  |
| 5.City:<br>Independence                                                                                                                           | Vicinity:                |          | ographical Referen<br>110071, -94.46290                                 |                     | 7. Township/Range/Section:<br>T: 50N R: 32W 32 |                                                                                                                        |  |
| 8.Historic name (if known):                                                                                                                       |                          |          |                                                                         | 9. Present/other    | r name (                                       | if known):                                                                                                             |  |
| 10. Ownership:  ⊠ Private □ Public                                                                                                                | ;                        |          | Historic use (if knov<br>mestic                                         | vn):                |                                                | urrent use:<br>nestic                                                                                                  |  |
| HISTORICAL INFORMA                                                                                                                                | TION                     |          |                                                                         |                     |                                                |                                                                                                                        |  |
| 12. Construction date: 1960                                                                                                                       |                          |          | 15. Architect:                                                          |                     |                                                | 18. Previously surveyed?  Cite survey name in box 22 cont. (page 3)                                                    |  |
| 13. Significant date/period:                                                                                                                      |                          |          | 16. Builder/contra                                                      | ictor:              |                                                | 19. On National Register?  ☐ individual ☐ district  Cite nomination name in box 22 cont. (page 3)                      |  |
| 14. Area(s) of significance:                                                                                                                      |                          |          | 17. Original or sig                                                     | nificant owner:     |                                                | 20. National Register eligible? ☐ individually eligible ☐ district potential (☐ C☐ NC) ☑ not eligible ☐ not determined |  |
| 21. History and significance of                                                                                                                   | on continua              | ition pa | ge. 🗵                                                                   | 22. Sources of ir   |                                                | on on continuation page. 🛛                                                                                             |  |
| ARCHITECTURAL INFO                                                                                                                                | RMATIC                   | ON.      |                                                                         |                     |                                                |                                                                                                                        |  |
| 23. Category of property:    building(s)   site     object                                                                                        |                          |          | 30: Roof material<br>Asphalt Shing                                      |                     |                                                | 37.Windows: ☐ historic ☐ replacement Pane arrangement: 1/1                                                             |  |
| 24. Vernacular or property type:<br>Split-Level                                                                                                   |                          |          | 31. Chimney placement:<br>N/A                                           |                     |                                                | 38. Acreage (rural):<br>Visible from public road? ☐                                                                    |  |
| 25. Architectural Style:<br>Ranch                                                                                                                 |                          |          | 32. Structural system: Frame                                            |                     |                                                | 39. Changes (describe in box 41 cont.)  Addition(s) Date(s): 2003                                                      |  |
| 26. Plan shape:<br>L-Plan                                                                                                                         |                          |          | 33. Exterior wall cladding:<br>Wood Shingle, Brick                      |                     |                                                | ☐ Altered Date(s): Unknown ☐ Moved Date(s): ☐ Other Date(s): Endangered by:                                            |  |
| 27. No. of stories:                                                                                                                               |                          |          | 34. Foundation material:<br>Concrete Block                              |                     |                                                |                                                                                                                        |  |
| 28. No. of bays (1st floor):                                                                                                                      |                          |          | 35. Basement type: Walkout                                              |                     |                                                | 40. No. of outbuildings (describe in box 40 cont.): 1                                                                  |  |
| 29. Roof type:<br>Gable, Hipped                                                                                                                   |                          |          | 36. Front porch type/placement:<br>Platform/Stoop Front                 |                     |                                                | 41. Further description of building features and associated resources on continuation page. ⊠                          |  |
| OTHER                                                                                                                                             |                          |          |                                                                         |                     |                                                |                                                                                                                        |  |
| 42. Current owner/address:                                                                                                                        |                          |          | 43.Form prepared by (name and org.): Kate Umlauf                        |                     | g.):                                           | 44. Survey date: 4/3/2020                                                                                              |  |
|                                                                                                                                                   |                          |          | WSP USA, Inc<br>1600 Baltimore Ave., Suite 100<br>Kansas City, MO 64108 |                     | Í                                              | 45. Photographer: Kelsey Lutz                                                                                          |  |
| FOR SHPO USE                                                                                                                                      |                          |          |                                                                         |                     |                                                |                                                                                                                        |  |
| Date entered in inventory:                                                                                                                        |                          |          | Level of survey                                                         | ☐ intensive         |                                                | Additional research needed?  ☐ yes ☐ no                                                                                |  |
| National Register Status:    listed   in listed district Name:   pending listing   eligible (district)   not eligible (district)   not determined | ble (individu<br>ligible | ally)    | Other:                                                                  |                     |                                                |                                                                                                                        |  |

### ADDITIONAL INFORMATION:

21. (cont.) History and significance. Expand box as necessary, or add continuation pages.

According to Jackson County, Missouri records, this residence was constructed in 1965, however aerial imagery indicates an earlier construction date of 1960.

41. (cont.) Description of primary resource. Expand box as necessary, or add continuation pages.

The main façade faces west. This split-level ranch features a long roof ridge running parallel to the front façade with a single hipped extension at the southern bay. The hipped extension is two bays wide and contains two sets of paired one-over-one windows set above two, banked, overhead garage doors. The upper story of the extension is clad in asbestos siding, while the basement level features brick facing matching the side gable façade. A concrete staircase with solid brick rail at the north side leads up to the single-leaf main entry door, which is placed within the L at the central bay of the main façade. The other two bays of the façade contain a three-part picture window and a one-over-one vinyl sash window at the far north bay. A secondary entrance door is placed below the picture window providing direct access to the basement. Additional features include an enclosed, shed roof porch addition to the rear, constructed in 2003 (as seen on aerial imagery). This building retains a sufficient level of integrity to be considered for NRHP eligibility; however, it is a common example of its type that lacks distinction and therefore historical significance.