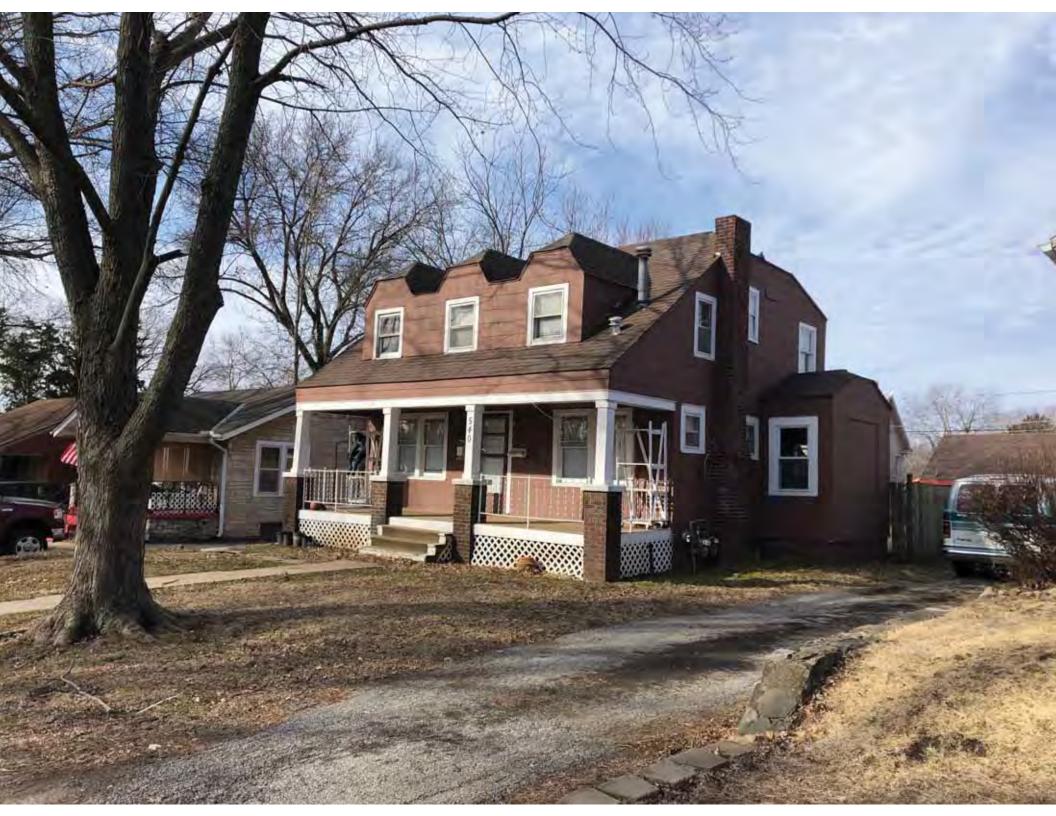

41. (cont.) Description of primary resource. Expand box as necessary, or add continuation pages.

The main façade faces west. This split-level ranch features a long roof ridge running parallel to the front façade with a single hipped extension at the southern bay. The hipped extension is two bays wide and contains two sets of paired one-over-one windows set above two, banked, overhead garage doors. The upper story of the extension is clad in asbestos siding, while the basement level features brick facing matching the side gable façade. A concrete staircase with solid brick rail at the north side leads up to the single-leaf main entry door, which is placed within the L at the central bay of the main façade. The other two bays of the façade contain a three-part picture window and a one-over-one vinyl sash window at the far north bay. A secondary entrance door is placed below the picture window providing direct access to the basement. Additional features include an enclosed, shed roof porch addition to the rear, constructed in 2003 (as seen on aerial imagery). This building retains a sufficient level of integrity to be considered for NRHP eligibility; however, it is a common example of its type that lacks distinction and therefore historical significance.