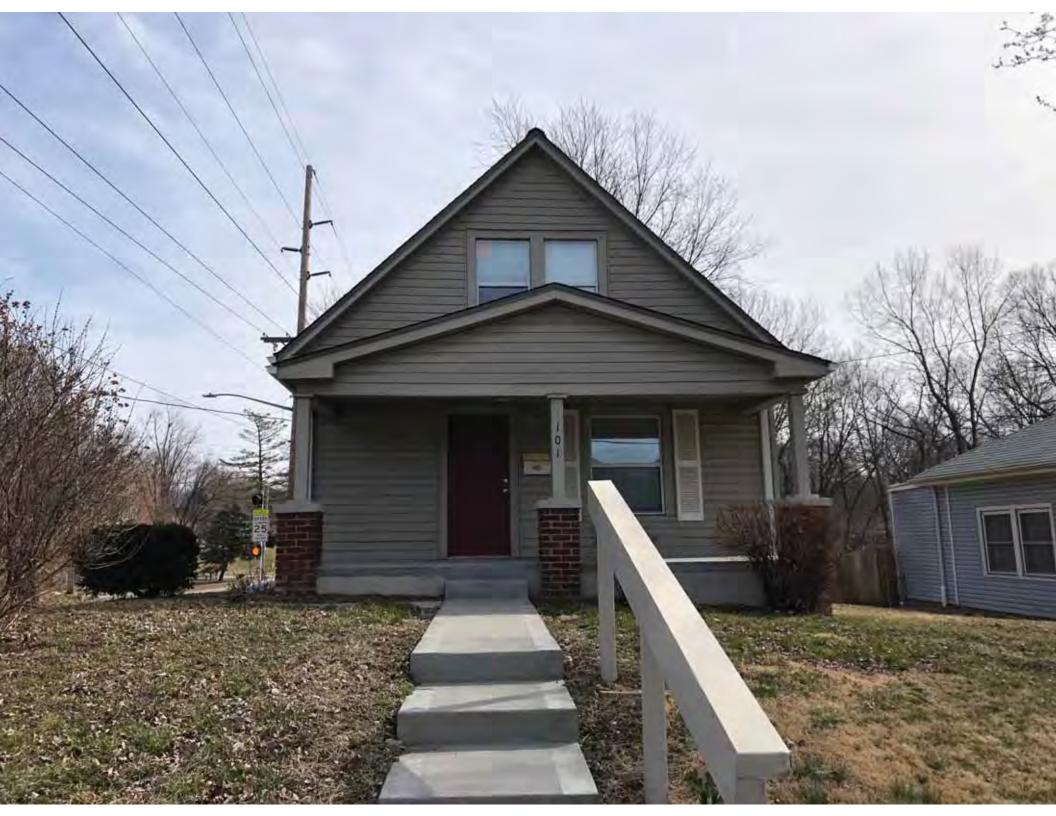

41. (cont.) Description of primary resource. Expand box as necessary, or add continuation pages.

The main façade faces west. This split-level ranch features a long roof ridge running parallel to the front façade with a single hipped extension at the southern bay. The hipped extension is two bays wide and contains two sets of paired one-over-one windows set above two, banked, overhead garage doors. The upper story of the extension is clad in asbestos siding, while the basement level features brick facing matching the side gable façade. A concrete staircase with solid brick rail at the north side leads up to the single-leaf main entry door, which is placed within the L at the central bay of the main façade. The other two bays of the façade contain a three-part picture window and a one-over-one vinyl sash window at the far north bay. A secondary entrance door is placed below the picture window providing direct access to the basement. Additional features include an enclosed, shed roof porch addition to the rear, constructed in 2003 (as seen on aerial imagery). This building retains a sufficient level of integrity to be considered for NRHP eligibility; however, it is a common example of its type that lacks distinction and therefore historical significance.