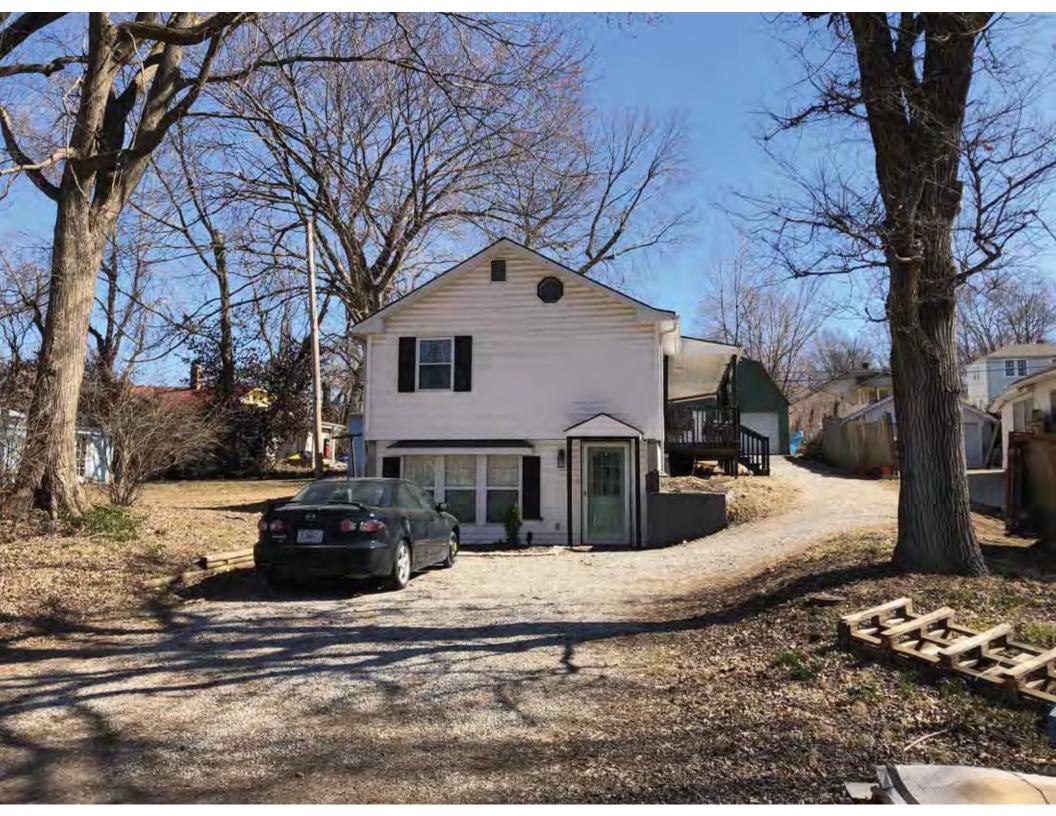

41. (cont.) Description of primary resource. Expand box as necessary, or add continuation pages.

The main façade faces west. This split-level ranch features a long roof ridge running parallel to the front façade with a single hipped extension at the southern bay. The hipped extension is two bays wide and contains two sets of paired one-over-one windows set above two, banked, overhead garage doors. The upper story of the extension is clad in asbestos siding, while the basement level features brick facing matching the side gable façade. A concrete staircase with solid brick rail at the north side leads up to the single-leaf main entry door, which is placed within the L at the central bay of the main façade. The other two bays of the façade contain a three-part picture window and a one-over-one vinyl sash window at the far north bay. A secondary entrance door is placed below the picture window providing direct access to the basement. Additional features include an enclosed, shed roof porch addition to the rear, constructed in 2003 (as seen on aerial imagery). This building retains a sufficient level of integrity to be considered for NRHP eligibility; however, it is a common example of its type that lacks distinction and therefore historical significance.