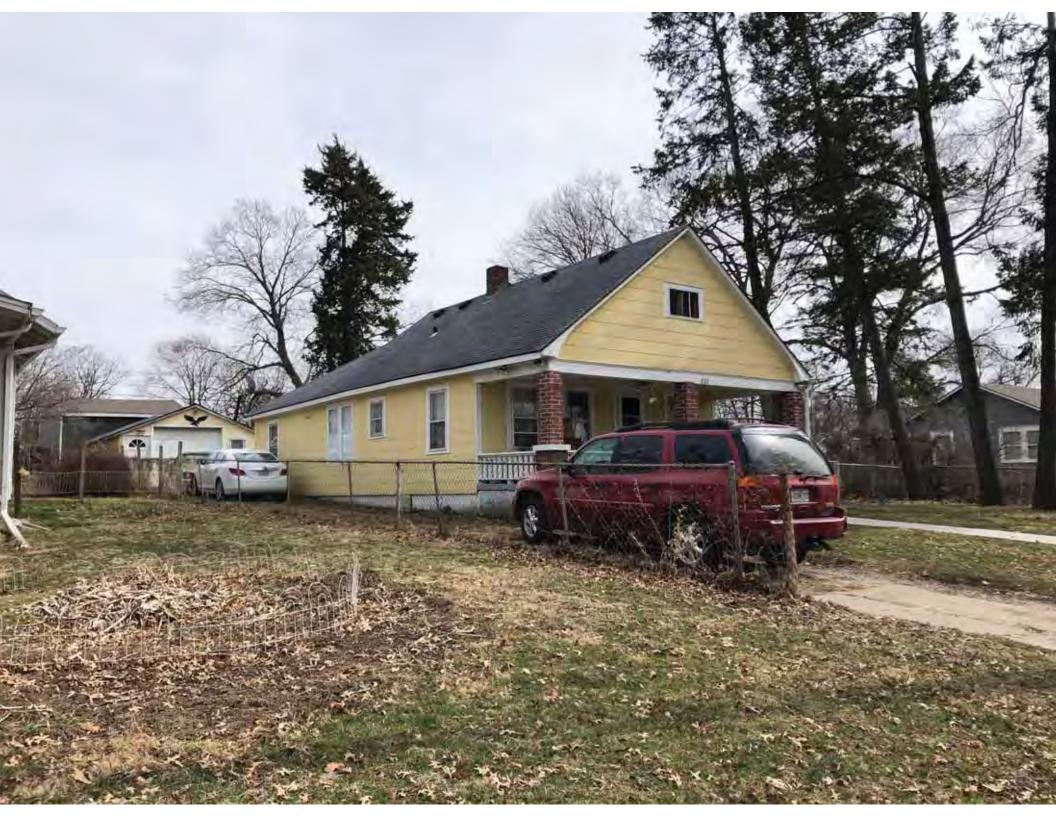

| 1. Survey No.<br>JA-AS-091-001                                                                                                                    |                          |          | Survey name:     Fairmount Phase I Survey                               |                     |                                                |                                                                                                                        |  |
|---------------------------------------------------------------------------------------------------------------------------------------------------|--------------------------|----------|-------------------------------------------------------------------------|---------------------|------------------------------------------------|------------------------------------------------------------------------------------------------------------------------|--|
| 3. County:                                                                                                                                        |                          | 4. Add   | dress (Street No.)                                                      | Street (name)       |                                                |                                                                                                                        |  |
| JA                                                                                                                                                |                          | 103      |                                                                         | S. Arlington Avenue |                                                |                                                                                                                        |  |
| 5.City:<br>Independence                                                                                                                           | Vicinity:                |          | ographical Referen<br>110071, -94.46290                                 |                     | 7. Township/Range/Section:<br>T: 50N R: 32W 32 |                                                                                                                        |  |
| 8.Historic name (if known):                                                                                                                       |                          |          |                                                                         | 9. Present/other    | r name (                                       | if known):                                                                                                             |  |
| 10. Ownership:  ⊠ Private □ Public                                                                                                                | ;                        |          | Historic use (if knov<br>mestic                                         | vn):                |                                                | urrent use:<br>nestic                                                                                                  |  |
| HISTORICAL INFORMA                                                                                                                                | TION                     |          |                                                                         |                     |                                                |                                                                                                                        |  |
| 12. Construction date: 1960                                                                                                                       |                          |          | 15. Architect:                                                          |                     |                                                | 18. Previously surveyed?  Cite survey name in box 22 cont. (page 3)                                                    |  |
| 13. Significant date/period:                                                                                                                      |                          |          | 16. Builder/contra                                                      | ictor:              |                                                | 19. On National Register?  ☐ individual ☐ district  Cite nomination name in box 22 cont. (page 3)                      |  |
| 14. Area(s) of significance:                                                                                                                      |                          |          | 17. Original or sig                                                     | nificant owner:     |                                                | 20. National Register eligible? ☐ individually eligible ☐ district potential (☐ C☐ NC) ☑ not eligible ☐ not determined |  |
| 21. History and significance of                                                                                                                   | on continua              | ition pa | ge. 🗵                                                                   | 22. Sources of ir   |                                                | on on continuation page. 🛛                                                                                             |  |
| ARCHITECTURAL INFO                                                                                                                                | RMATIC                   | ON.      |                                                                         |                     |                                                |                                                                                                                        |  |
| 23. Category of property:    building(s)   site     object                                                                                        |                          |          | 30: Roof material<br>Asphalt Shing                                      |                     |                                                | 37.Windows: ☐ historic ☐ replacement Pane arrangement: 1/1                                                             |  |
| 24. Vernacular or property type:<br>Split-Level                                                                                                   |                          |          | 31. Chimney placement:<br>N/A                                           |                     |                                                | 38. Acreage (rural):<br>Visible from public road? ☐                                                                    |  |
| 25. Architectural Style:<br>Ranch                                                                                                                 |                          |          | 32. Structural system: Frame                                            |                     |                                                | 39. Changes (describe in box 41 cont.)  Addition(s) Date(s): 2003                                                      |  |
| 26. Plan shape:<br>L-Plan                                                                                                                         |                          |          | 33. Exterior wall cladding:<br>Wood Shingle, Brick                      |                     |                                                | ☐ Altered Date(s): Unknown ☐ Moved Date(s): ☐ Other Date(s): Endangered by:                                            |  |
| 27. No. of stories:                                                                                                                               |                          |          | 34. Foundation material:<br>Concrete Block                              |                     |                                                |                                                                                                                        |  |
| 28. No. of bays (1st floor):                                                                                                                      |                          |          | 35. Basement type: Walkout                                              |                     |                                                | 40. No. of outbuildings (describe in box 40 cont.): 1                                                                  |  |
| 29. Roof type:<br>Gable, Hipped                                                                                                                   |                          |          | 36. Front porch type/placement:<br>Platform/Stoop Front                 |                     |                                                | 41. Further description of building features and associated resources on continuation page. ⊠                          |  |
| OTHER                                                                                                                                             |                          |          |                                                                         |                     |                                                |                                                                                                                        |  |
| 42. Current owner/address:                                                                                                                        |                          |          | 43.Form prepared by (name and org.): Kate Umlauf                        |                     | g.):                                           | 44. Survey date: 4/3/2020                                                                                              |  |
|                                                                                                                                                   |                          |          | WSP USA, Inc<br>1600 Baltimore Ave., Suite 100<br>Kansas City, MO 64108 |                     | Í                                              | 45. Photographer: Kelsey Lutz                                                                                          |  |
| FOR SHPO USE                                                                                                                                      |                          |          |                                                                         |                     |                                                |                                                                                                                        |  |
| Date entered in inventory:                                                                                                                        |                          |          | Level of survey                                                         | ☐ intensive         |                                                | Additional research needed?  ☐ yes ☐ no                                                                                |  |
| National Register Status:    listed   in listed district Name:   pending listing   eligible (district)   not eligible (district)   not determined | ble (individu<br>ligible | ally)    | Other:                                                                  |                     |                                                |                                                                                                                        |  |

### ADDITIONAL INFORMATION:

21. (cont.) History and significance. Expand box as necessary, or add continuation pages.

According to Jackson County, Missouri records, this residence was constructed in 1965, however aerial imagery indicates an earlier construction date of 1960.

41. (cont.) Description of primary resource. Expand box as necessary, or add continuation pages.

The main façade faces west. This split-level ranch features a long roof ridge running parallel to the front façade with a single hipped extension at the southern bay. The hipped extension is two bays wide and contains two sets of paired one-over-one windows set above two, banked, overhead garage doors. The upper story of the extension is clad in asbestos siding, while the basement level features brick facing matching the side gable façade. A concrete staircase with solid brick rail at the north side leads up to the single-leaf main entry door, which is placed within the L at the central bay of the main façade. The other two bays of the façade contain a three-part picture window and a one-over-one vinyl sash window at the far north bay. A secondary entrance door is placed below the picture window providing direct access to the basement. Additional features include an enclosed, shed roof porch addition to the rear, constructed in 2003 (as seen on aerial imagery). This building retains a sufficient level of integrity to be considered for NRHP eligibility; however, it is a common example of its type that lacks distinction and therefore historical significance.