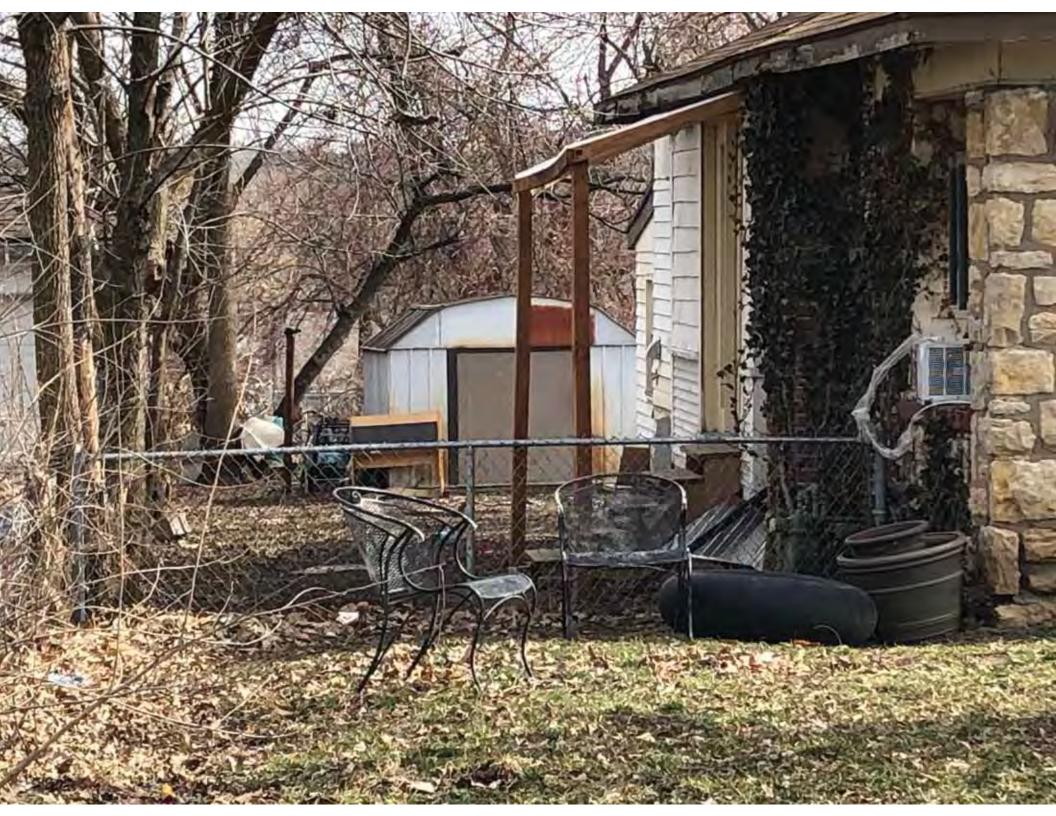

40. (cont.) Description of environment and outbuildings. Expand box as necessary, or add continuation pages.

This single-family house is located along S. Arlington Avenue in a residential area. A one-story, two bay garage with two overhead doors is clad in asbestos siding and placed to the east of the house along the rear property line. This garage was constructed less than 50 years ago (the building appears on aerial imagery between 1970 and 1990) and therefore does not meet the age requirement for NRHP evaluation. Additionally, this building does not possess exceptional significance under Criteria Consideration G for properties less than 50 years in age.

41. (cont.) Description of primary resource. Expand box as necessary, or add continuation pages.

The main façade faces west. This split-level ranch features a long roof ridge running parallel to the front façade with a single hipped extension at the southern bay. The hipped extension is two bays wide and contains two sets of paired one-over-one windows set above two, banked, overhead garage doors. The upper story of the extension is clad in asbestos siding, while the basement level features brick facing matching the side gable façade. A concrete staircase with solid brick rail at the north side leads up to the single-leaf main entry door, which is placed within the L at the central bay of the main façade. The other two bays of the façade contain a three-part picture window and a one-over-one vinyl sash window at the far north bay. A secondary entrance door is placed below the picture window providing direct access to the basement. Additional features include an enclosed, shed roof porch addition to the rear, constructed in 2003 (as seen on aerial imagery). This building retains a sufficient level of integrity to be considered for NRHP eligibility; however, it is a common example of its type that lacks distinction and therefore historical significance.