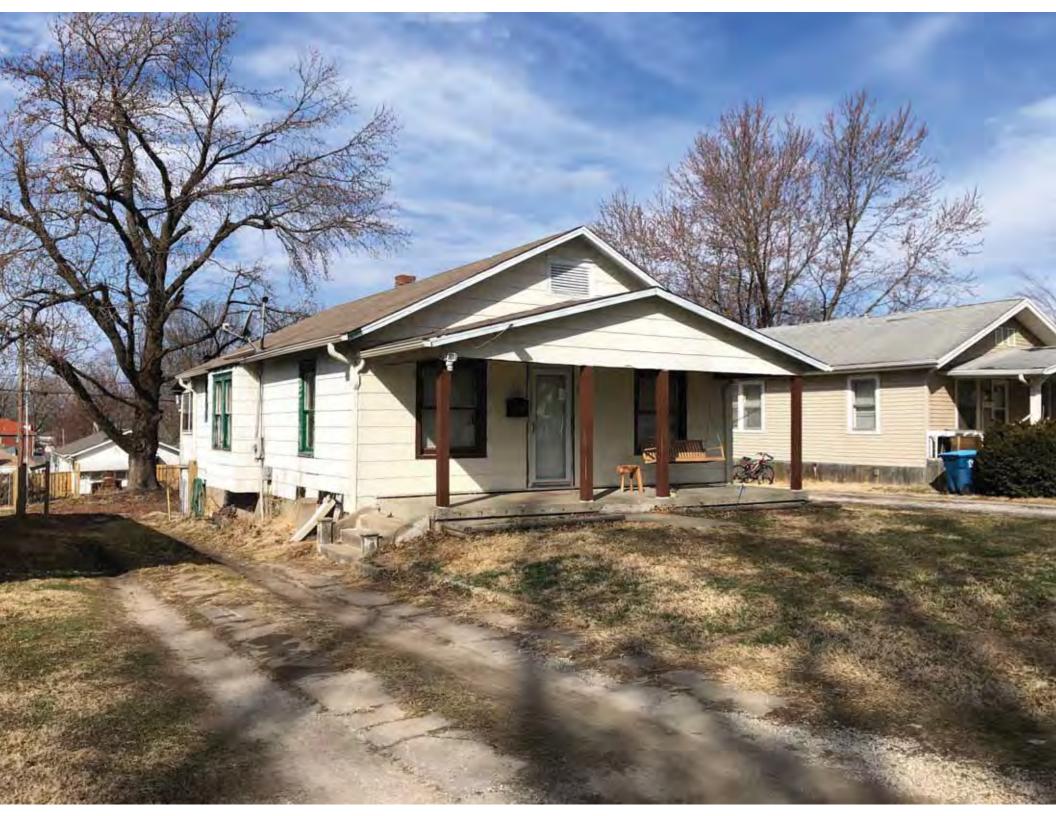

41. (cont.) Description of primary resource. Expand box as necessary, or add continuation pages.

The main façade faces west. This split-level ranch features a long roof ridge running parallel to the front façade with a single hipped extension at the southern bay. The hipped extension is two bays wide and contains two sets of paired one-over-one windows set above two, banked, overhead garage doors. The upper story of the extension is clad in asbestos siding, while the basement level features brick facing matching the side gable façade. A concrete staircase with solid brick rail at the north side leads up to the single-leaf main entry door, which is placed within the L at the central bay of the main façade. The other two bays of the façade contain a three-part picture window and a one-over-one vinyl sash window at the far north bay. A secondary entrance door is placed below the picture window providing direct access to the basement. Additional features include an enclosed, shed roof porch addition to the rear, constructed in 2003 (as seen on aerial imagery). This building retains a sufficient level of integrity to be considered for NRHP eligibility; however, it is a common example of its type that lacks distinction and therefore historical significance.