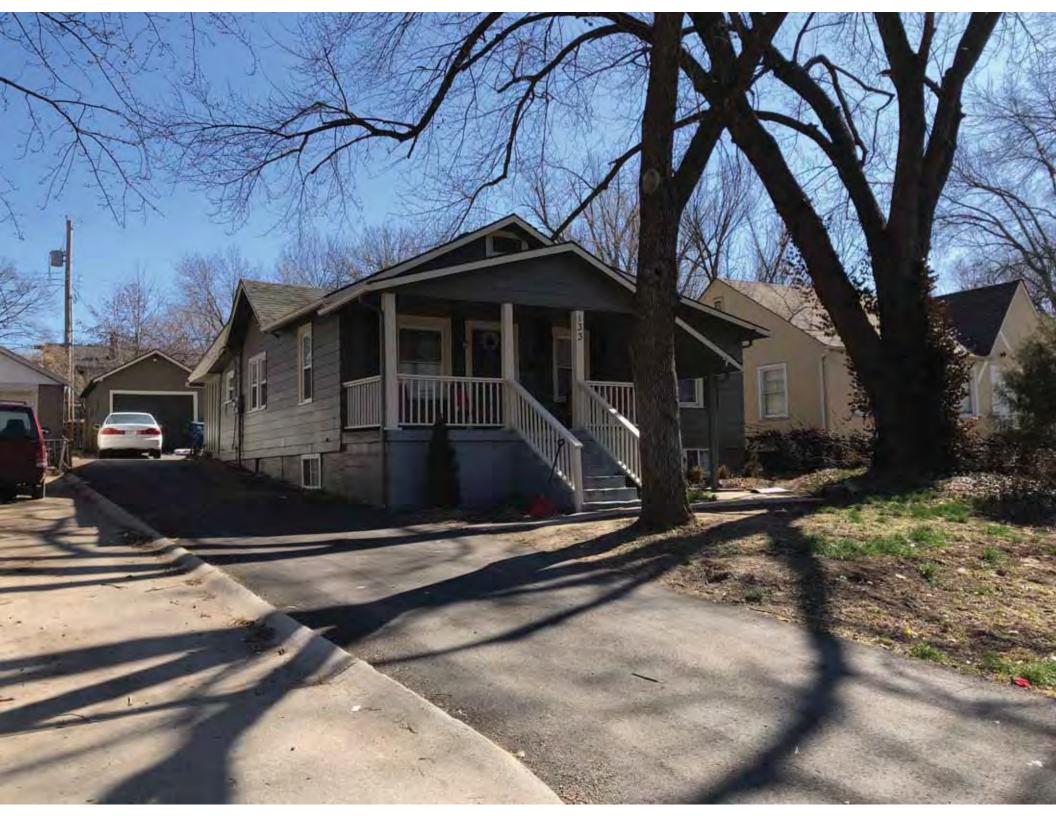

| 1. Survey No.<br>JA-AS-091-002           |               |          | 2. Survey name: Fairmount Phase I Survey                |                                                   |          |                                                                                             |  |
|------------------------------------------|---------------|----------|---------------------------------------------------------|---------------------------------------------------|----------|---------------------------------------------------------------------------------------------|--|
| 3. County:                               |               | 4. Ad    | dress (Street No.)                                      | Street (name)                                     |          |                                                                                             |  |
| JA                                       |               | 105-1    | , ,                                                     | S. Arlington Avenue                               |          |                                                                                             |  |
| 5.City:                                  | Vicinity:     |          | eographical Referen                                     |                                                   |          | nship/Range/Section:                                                                        |  |
| Independence                             |               |          | .109732, -94.463112                                     |                                                   | T: 50    |                                                                                             |  |
| 8.Historic name (if known):              |               | 1        | ·                                                       | 9. Present/other                                  |          |                                                                                             |  |
|                                          |               |          |                                                         |                                                   |          | ,                                                                                           |  |
| 10. Ownership:  ⊠ Private □ Public       |               |          | Historic use (if know<br>mestic                         | /n):                                              |          | urrent use:<br>nestic                                                                       |  |
|                                          |               |          |                                                         |                                                   |          |                                                                                             |  |
| HISTORICAL INFORMA                       | IION          |          | 45 A                                                    |                                                   | <u> </u> | 10. Describeration 10. 🗆                                                                    |  |
| 12. Construction date: 1960              |               |          | 15. Architect:                                          |                                                   |          | 18. Previously surveyed? ☐<br>Cite survey name in box 22 cont. (page 3)                     |  |
| 13. Significant date/period:             |               |          | 16. Builder/contrac                                     | ctor:                                             |          | 19. On National Register?                                                                   |  |
|                                          |               |          |                                                         |                                                   | (        | ☐ individual ☐ district Cite nomination name in box 22 cont. (page 3)                       |  |
| 14. Area(s) of significance:             |               |          | 17. Original or sigi                                    | nificant owner:                                   | 1        | 20. National Register eligible?                                                             |  |
|                                          |               |          |                                                         |                                                   |          | ☐ individually eligible<br>☐ district potential ( ☐ C ☐ NC )                                |  |
|                                          |               |          |                                                         |                                                   |          |                                                                                             |  |
| 21. History and significance o           | n continua    | ition pa | ge. 🗵                                                   | ge.  22. Sources of information on continuation p |          |                                                                                             |  |
| ARCHITECTURAL INFO                       | RMATIC        | N        |                                                         |                                                   |          |                                                                                             |  |
| 23. Category of property:                |               | _        | 30: Roof material:                                      |                                                   |          | 37.Windows: ☐ historic ☒ replacement                                                        |  |
| ⊠ building(s)                            |               |          | Asphalt Shingle                                         |                                                   |          | Pane arrangement: 1/1                                                                       |  |
| 24. Vernacular or property type:  Duplex |               |          | 31. Chimney placement:<br>N/A                           |                                                   |          | 38. Acreage (rural): Visible from public road?  ☐                                           |  |
| 25. Architectural Style:<br>Ranch        |               |          | 32. Structural system: Frame                            |                                                   |          | 39. Changes (describe in box 41 cont.):  ☐ Addition(s) Date(s): ☐ Altered Date(s): Linknown |  |
| 26. Plan shape:                          | -             |          | 33. Exterior wall cladding:                             |                                                   |          |                                                                                             |  |
| Rectangular                              |               |          | Wood Board and Batten                                   |                                                   |          | ☐ Moved Date(s). ☐ Other Date(s):                                                           |  |
| 27. No. of stories:                      |               |          | 34. Foundation material: Concrete                       |                                                   |          | Endangered by:                                                                              |  |
| 28. No. of bays (1st floor):             |               |          | 35. Basement type:                                      |                                                   |          | 40. No. of outbuildings (describe in box                                                    |  |
| 6                                        |               |          | Unknown                                                 |                                                   |          | 40 cont.): 0                                                                                |  |
| 29. Roof type:                           |               |          | 36. Front porch type/placement:                         |                                                   |          | 41. Further description of building features                                                |  |
| Low Hip                                  |               |          | Deck Front                                              |                                                   |          | and associated resources on continuation page. 🛛                                            |  |
| OTHER                                    |               |          |                                                         |                                                   |          |                                                                                             |  |
| 42. Current owner/address:               |               |          | 43.Form prepared                                        | by (name and org                                  | J.): 4   | 14. Survey date: 4/3/2020                                                                   |  |
|                                          |               |          | Kate Umlauf                                             | _                                                 |          |                                                                                             |  |
|                                          |               |          | WSP USA, Inc                                            | /e Suite 100                                      |          | 15. Photographer: Kelsey Lutz                                                               |  |
|                                          |               |          | 1600 Baltimore Ave., Suite 100<br>Kansas City, MO 64108 |                                                   |          |                                                                                             |  |
| FOR SHPO USE                             |               |          |                                                         |                                                   | •        |                                                                                             |  |
| Date entered in inventory:               |               |          | Level of survey                                         | intensive                                         |          | Additional research needed? ☐ yes ☐ no                                                      |  |
| National Register Status:                |               |          | Other:                                                  | IIIGHSIVE                                         |          |                                                                                             |  |
| ☐ listed ☐ in listed district            |               |          |                                                         |                                                   |          |                                                                                             |  |
| Name: ☐ pending listing ☐ eligible       | ole (individu | ally)    |                                                         |                                                   |          |                                                                                             |  |
| ☐ eligible (district) ☐ not el           |               | ,        |                                                         |                                                   |          |                                                                                             |  |

21. (cont.) History and significance. Expand box as necessary, or add continuation pages.

According to Jackson County, Missouri records, this residence was constructed in 1965. However, aerial imagery indicates an earlier construction date of 1960.

41. (cont.) Description of primary resource. Expand box as necessary, or add continuation pages.

The main façade faces west. This single-story, hipped duplex features a symmetrical main façade with two sets of paired one-over-one vinyl sash windows in the central two bays flanked by a single leaf entrance door and single window opening. A shared wooden deck with simple squared railing spans the central four bays above two, banked, overhead garage doors. Curving concrete steps frame each side of the central driveway leading to each entry door. Fenestration on the secondary façades includes one-over-one vinyl sash windows. This building retains a sufficient level of integrity to be considered for NRHP eligibility; however, it is a common example of its type that lacks distinction and therefore historical significance.