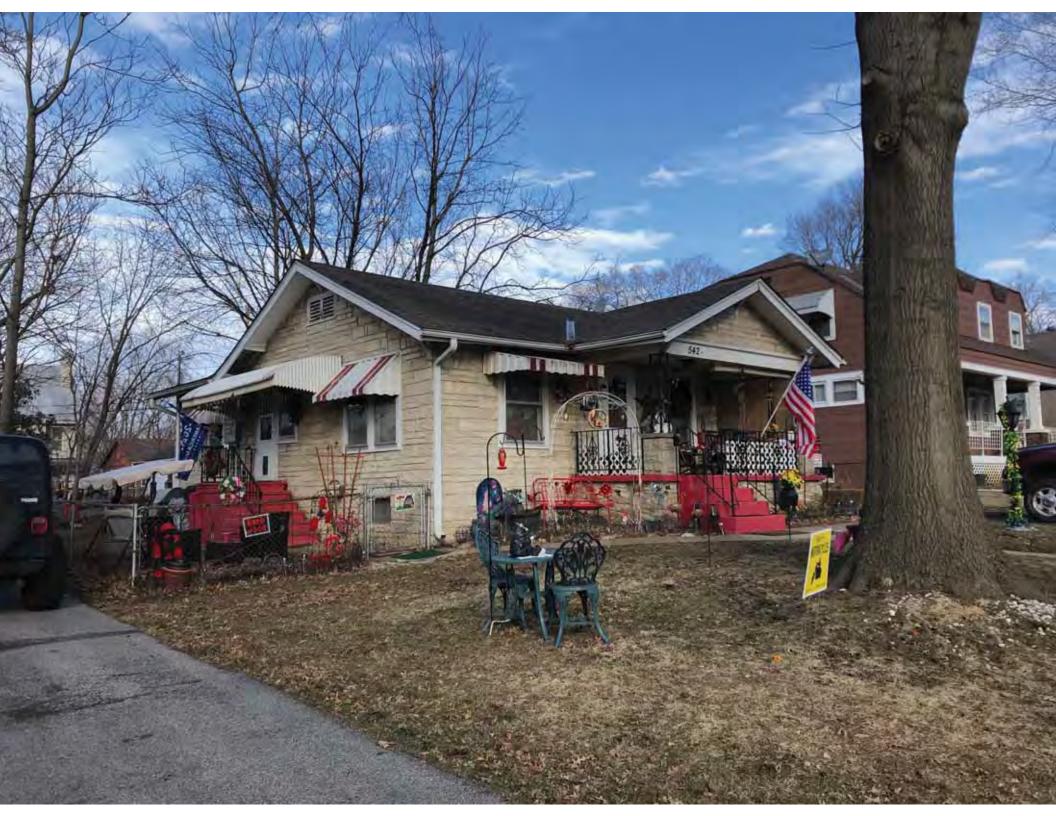

41. (cont.) Description of primary resource. Expand box as necessary, or add continuation pages.

The main façade faces west. This split-level ranch features a long roof ridge running parallel to the front façade with a single hipped extension at the southern bay. The hipped extension is two bays wide and contains two sets of paired one-over-one windows set above two, banked, overhead garage doors. The upper story of the extension is clad in asbestos siding, while the basement level features brick facing matching the side gable façade. A concrete staircase with solid brick rail at the north side leads up to the single-leaf main entry door, which is placed within the L at the central bay of the main façade. The other two bays of the façade contain a three-part picture window and a one-over-one vinyl sash window at the far north bay. A secondary entrance door is placed below the picture window providing direct access to the basement. Additional features include an enclosed, shed roof porch addition to the rear, constructed in 2003 (as seen on aerial imagery). This building retains a sufficient level of integrity to be considered for NRHP eligibility; however, it is a common example of its type that lacks distinction and therefore historical significance.