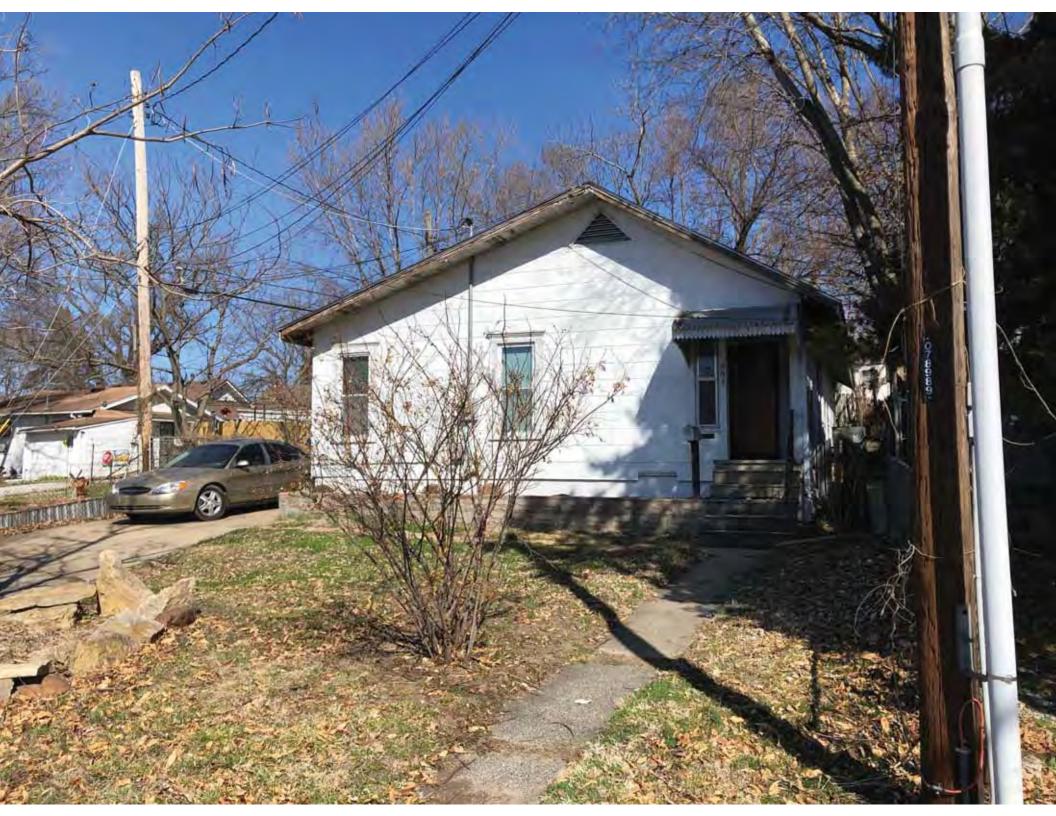

40. (cont.) Description of environment and outbuildings. Expand box as necessary, or add continuation pages.

This single-family house is located along S. Arlington Avenue in a residential area. This property does not contain outbuildings.

41. (cont.) Description of primary resource. Expand box as necessary, or add continuation pages.

The main façade faces west. This single-story, hipped duplex features a symmetrical main façade with two sets of paired one-over-one vinyl sash windows in the central two bays flanked by a single leaf entrance door and single window opening. A shared wooden deck with simple squared railing spans the central four bays above two, banked, overhead garage doors. Curving concrete steps frame each side of the central driveway leading to each entry door. Fenestration on the secondary façades includes one-over-one vinyl sash windows. This building retains a sufficient level of integrity to be considered for NRHP eligibility; however, it is a common example of its type that lacks distinction and therefore historical significance.