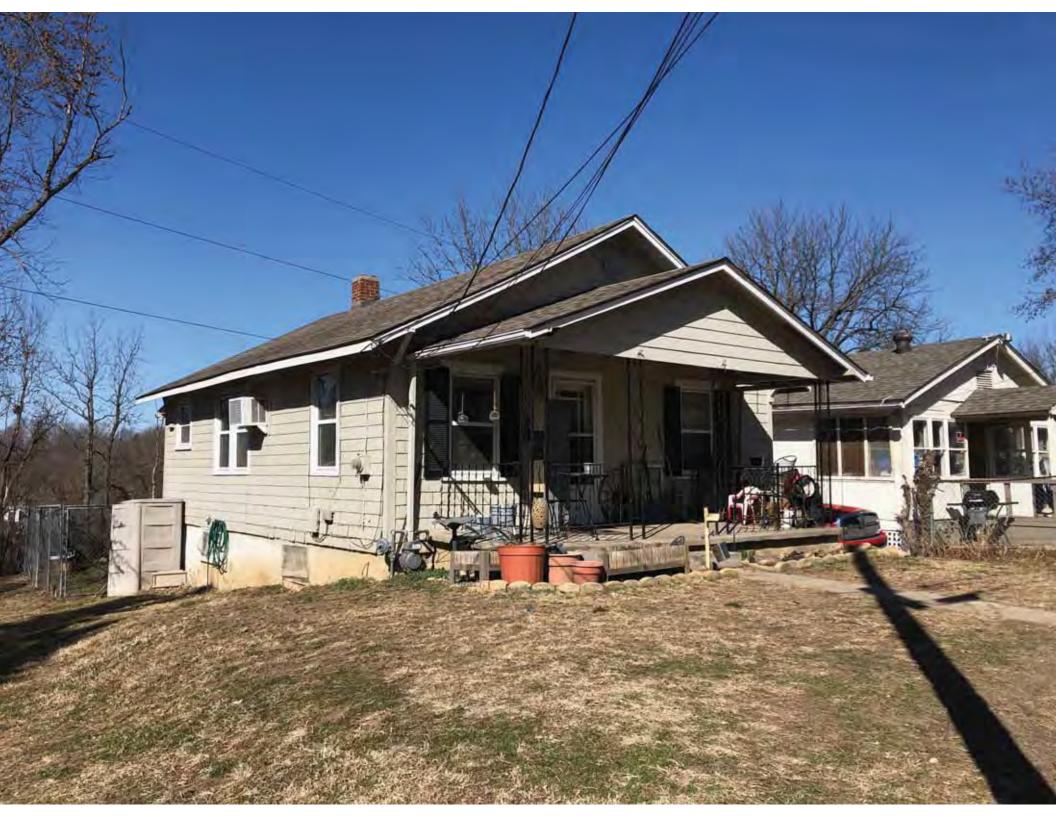

41. (cont.) Description of primary resource. Expand box as necessary, or add continuation pages.

The main façade faces west. This split-level ranch features a long roof ridge running parallel to the front façade with a single hipped extension at the southern bay. The hipped extension is two bays wide and contains two sets of paired one-over-one windows set above two, banked, overhead garage doors. The upper story of the extension is clad in asbestos siding, while the basement level features brick facing matching the side gable façade. A concrete staircase with solid brick rail at the north side leads up to the single-leaf main entry door, which is placed within the L at the central bay of the main façade. The other two bays of the façade contain a three-part picture window and a one-over-one vinyl sash window at the far north bay. A secondary entrance door is placed below the picture window providing direct access to the basement. Additional features include an enclosed, shed roof porch addition to the rear, constructed in 2003 (as seen on aerial imagery). This building retains a sufficient level of integrity to be considered for NRHP eligibility; however, it is a common example of its type that lacks distinction and therefore historical significance.