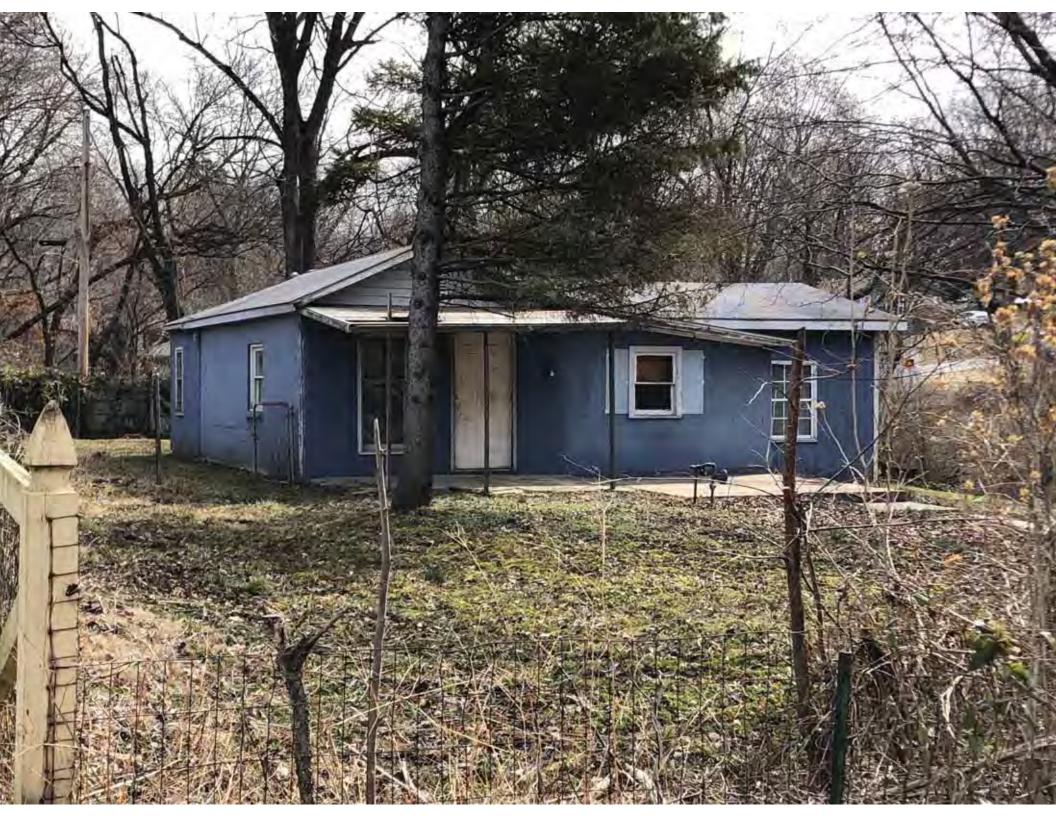

40. (cont.) Description of environment and outbuildings. Expand box as necessary, or add continuation pages.

This single-family house is located along S. Arlington Avenue in a residential area. A one-story, two bay garage with two overhead doors is clad in asbestos siding and placed to the east of the house along the rear property line. This garage was constructed less than 50 years ago (the building appears on aerial imagery between 1970 and 1990) and therefore does not meet the age requirement for NRHP evaluation. Additionally, this building does not possess exceptional significance under Criteria Consideration G for properties less than 50 years in age.