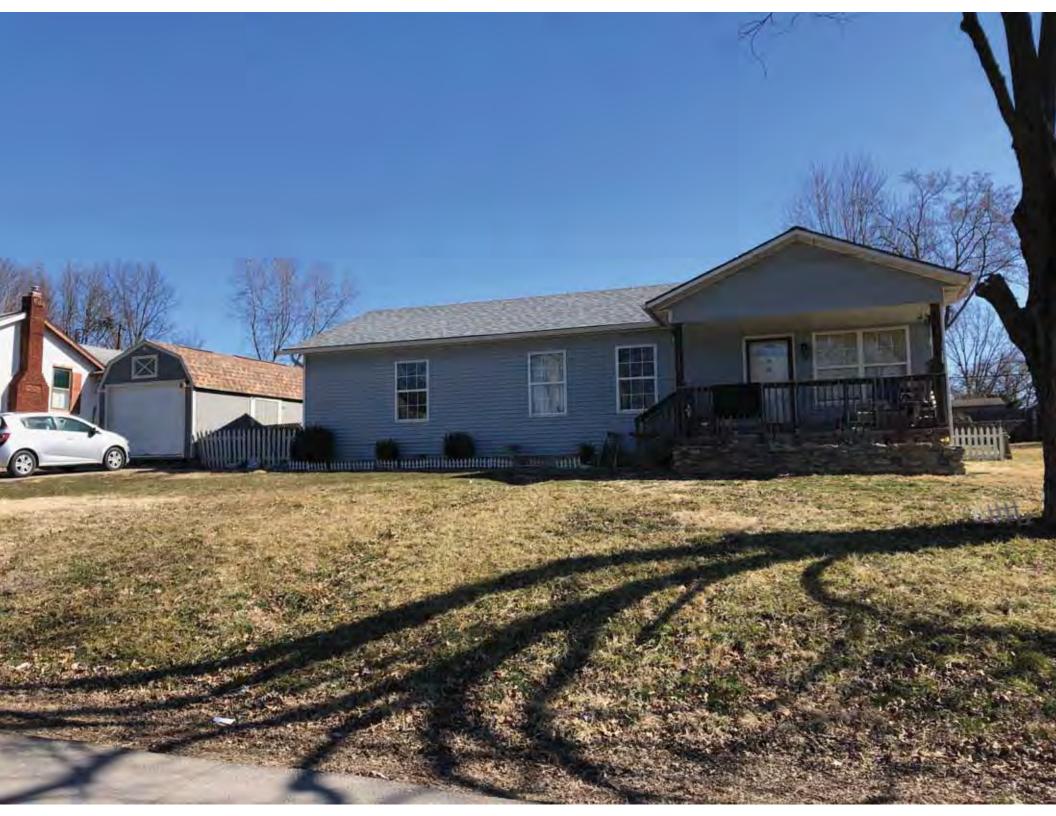

| 1. Survey No.<br>JA-AS-091-001                                                                                                                    |                          |          | Survey name:     Fairmount Phase I Survey                               |                     |                                                |                                                                                                                        |  |
|---------------------------------------------------------------------------------------------------------------------------------------------------|--------------------------|----------|-------------------------------------------------------------------------|---------------------|------------------------------------------------|------------------------------------------------------------------------------------------------------------------------|--|
| 3. County:                                                                                                                                        |                          | 4. Add   | dress (Street No.)                                                      | Street (name)       |                                                |                                                                                                                        |  |
| JA                                                                                                                                                |                          | 103      |                                                                         | S. Arlington Avenue |                                                |                                                                                                                        |  |
| 5.City:<br>Independence                                                                                                                           | Vicinity:                |          | ographical Referen<br>110071, -94.46290                                 |                     | 7. Township/Range/Section:<br>T: 50N R: 32W 32 |                                                                                                                        |  |
| 8.Historic name (if known):                                                                                                                       |                          |          |                                                                         | 9. Present/other    | r name (                                       | if known):                                                                                                             |  |
| 10. Ownership:  ⊠ Private □ Public                                                                                                                | ;                        |          | Historic use (if knov<br>mestic                                         | vn):                |                                                | urrent use:<br>nestic                                                                                                  |  |
| HISTORICAL INFORMA                                                                                                                                | TION                     |          |                                                                         |                     |                                                |                                                                                                                        |  |
| 12. Construction date: 1960                                                                                                                       |                          |          | 15. Architect:                                                          |                     |                                                | 18. Previously surveyed?  Cite survey name in box 22 cont. (page 3)                                                    |  |
| 13. Significant date/period:                                                                                                                      |                          |          | 16. Builder/contra                                                      | ictor:              |                                                | 19. On National Register?  ☐ individual ☐ district  Cite nomination name in box 22 cont. (page 3)                      |  |
| 14. Area(s) of significance:                                                                                                                      |                          |          | 17. Original or sig                                                     | nificant owner:     |                                                | 20. National Register eligible? ☐ individually eligible ☐ district potential (☐ C☐ NC) ☑ not eligible ☐ not determined |  |
| 21. History and significance of                                                                                                                   | on continua              | ition pa | ge. 🗵                                                                   | 22. Sources of ir   |                                                | on on continuation page. 🛛                                                                                             |  |
| ARCHITECTURAL INFO                                                                                                                                | RMATIC                   | ON.      |                                                                         |                     |                                                |                                                                                                                        |  |
| 23. Category of property:    building(s)   site     object                                                                                        |                          |          | 30: Roof material<br>Asphalt Shing                                      |                     |                                                | 37.Windows: ☐ historic ☐ replacement Pane arrangement: 1/1                                                             |  |
| 24. Vernacular or property type:<br>Split-Level                                                                                                   |                          |          | 31. Chimney placement:<br>N/A                                           |                     |                                                | 38. Acreage (rural):<br>Visible from public road? ☐                                                                    |  |
| 25. Architectural Style:<br>Ranch                                                                                                                 |                          |          | 32. Structural system: Frame                                            |                     |                                                | 39. Changes (describe in box 41 cont.)  Addition(s) Date(s): 2003                                                      |  |
| 26. Plan shape:<br>L-Plan                                                                                                                         |                          |          | 33. Exterior wall cladding:<br>Wood Shingle, Brick                      |                     |                                                | ☐ Altered Date(s): Unknown ☐ Moved Date(s): ☐ Other Date(s): Endangered by:                                            |  |
| 27. No. of stories:                                                                                                                               |                          |          | 34. Foundation material:<br>Concrete Block                              |                     |                                                |                                                                                                                        |  |
| 28. No. of bays (1st floor):                                                                                                                      |                          |          | 35. Basement type: Walkout                                              |                     |                                                | 40. No. of outbuildings (describe in box 40 cont.): 1                                                                  |  |
| 29. Roof type:<br>Gable, Hipped                                                                                                                   |                          |          | 36. Front porch type/placement:<br>Platform/Stoop Front                 |                     |                                                | 41. Further description of building features and associated resources on continuation page. ⊠                          |  |
| OTHER                                                                                                                                             |                          |          |                                                                         |                     |                                                |                                                                                                                        |  |
| 42. Current owner/address:                                                                                                                        |                          |          | 43.Form prepared by (name and org.): Kate Umlauf                        |                     | g.):                                           | 44. Survey date: 4/3/2020                                                                                              |  |
|                                                                                                                                                   |                          |          | WSP USA, Inc<br>1600 Baltimore Ave., Suite 100<br>Kansas City, MO 64108 |                     | Í                                              | 45. Photographer: Kelsey Lutz                                                                                          |  |
| FOR SHPO USE                                                                                                                                      |                          |          |                                                                         |                     |                                                |                                                                                                                        |  |
| Date entered in inventory:                                                                                                                        |                          |          | Level of survey                                                         | ☐ intensive         |                                                | Additional research needed?  ☐ yes ☐ no                                                                                |  |
| National Register Status:    listed   in listed district Name:   pending listing   eligible (district)   not eligible (district)   not determined | ble (individu<br>ligible | ally)    | Other:                                                                  |                     |                                                |                                                                                                                        |  |

41. (cont.) Description of primary resource. Expand box as necessary, or add continuation pages.

The main façade faces west. This split-level ranch features a long roof ridge running parallel to the front façade with a single hipped extension at the southern bay. The hipped extension is two bays wide and contains two sets of paired one-over-one windows set above two, banked, overhead garage doors. The upper story of the extension is clad in asbestos siding, while the basement level features brick facing matching the side gable façade. A concrete staircase with solid brick rail at the north side leads up to the single-leaf main entry door, which is placed within the L at the central bay of the main façade. The other two bays of the façade contain a three-part picture window and a one-over-one vinyl sash window at the far north bay. A secondary entrance door is placed below the picture window providing direct access to the basement. Additional features include an enclosed, shed roof porch addition to the rear, constructed in 2003 (as seen on aerial imagery). This building retains a sufficient level of integrity to be considered for NRHP eligibility; however, it is a common example of its type that lacks distinction and therefore historical significance.