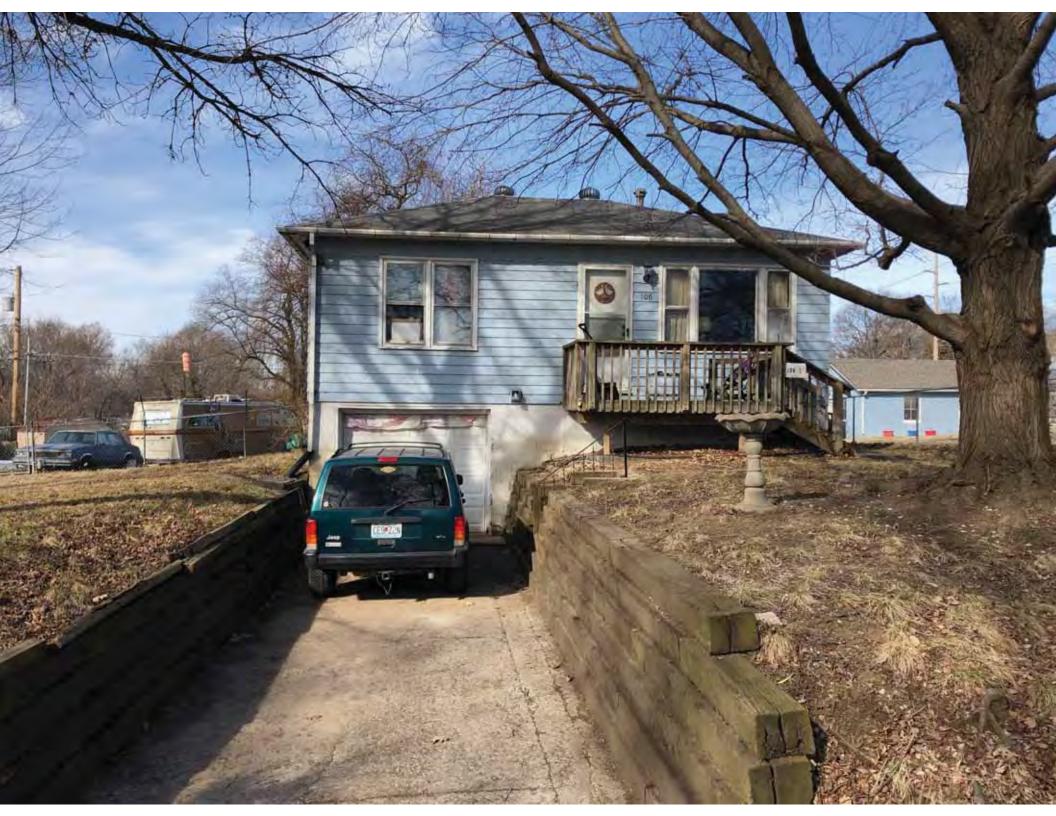

40. (cont.) Description of environment and outbuildings. Expand box as necessary, or add continuation pages.

This single-family house is located along S. Arlington Avenue in a residential area. This property does not contain outbuildings.

41. (cont.) Description of primary resource. Expand box as necessary, or add continuation pages.

The main façade faces west. This single-story, hipped duplex features a symmetrical main façade with two sets of paired one-over-one vinyl sash windows in the central two bays flanked by a single leaf entrance door and single window opening. A shared wooden deck with simple squared railing spans the central four bays above two, banked, overhead garage doors. Curving concrete steps frame each side of the central driveway leading to each entry door. Fenestration on the secondary façades includes one-over-one vinyl sash windows. This building retains a sufficient level of integrity to be considered for NRHP eligibility; however, it is a common example of its type that lacks distinction and therefore historical significance.