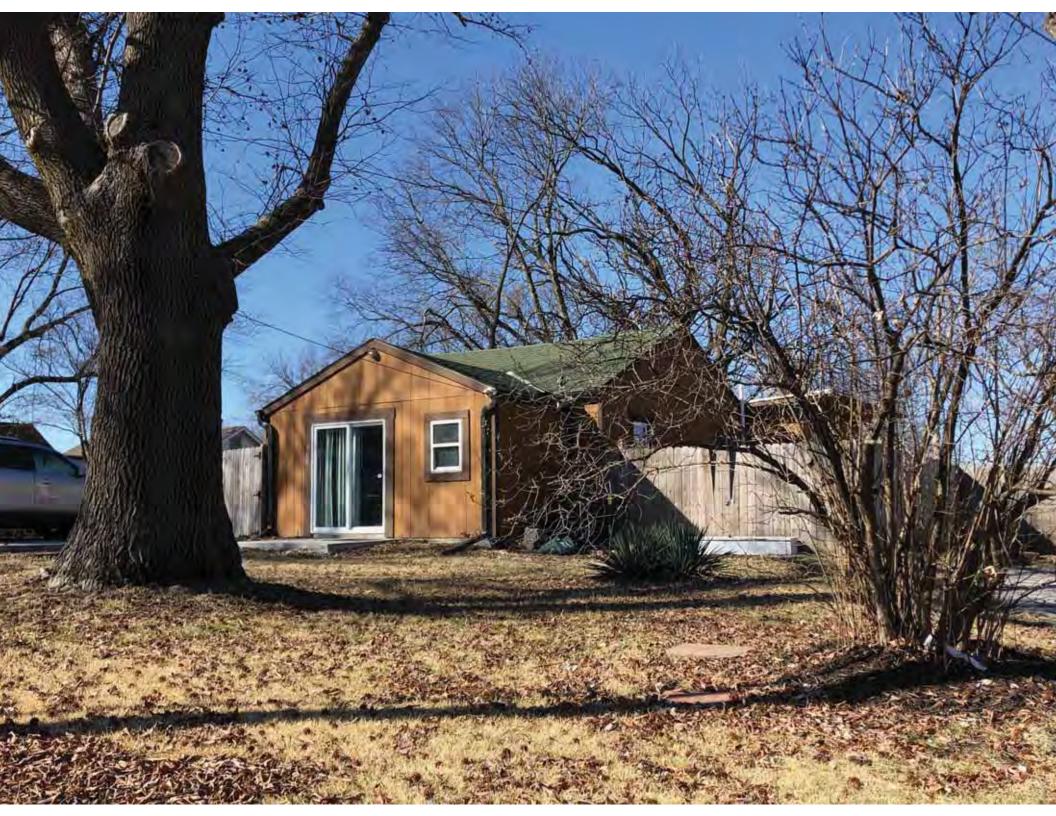

| 1. Survey No.<br>JA-AS-091-001                                                                                                                    |                          |          | Survey name:     Fairmount Phase I Survey                               |                     |                                                |                                                                                                                        |  |
|---------------------------------------------------------------------------------------------------------------------------------------------------|--------------------------|----------|-------------------------------------------------------------------------|---------------------|------------------------------------------------|------------------------------------------------------------------------------------------------------------------------|--|
| 3. County:                                                                                                                                        |                          | 4. Add   | dress (Street No.)                                                      | Street (name)       |                                                |                                                                                                                        |  |
| JA                                                                                                                                                |                          | 103      |                                                                         | S. Arlington Avenue |                                                |                                                                                                                        |  |
| 5.City:<br>Independence                                                                                                                           | Vicinity:                |          | ographical Referen<br>110071, -94.46290                                 |                     | 7. Township/Range/Section:<br>T: 50N R: 32W 32 |                                                                                                                        |  |
| 8.Historic name (if known):                                                                                                                       |                          |          |                                                                         | 9. Present/other    | r name (                                       | if known):                                                                                                             |  |
| 10. Ownership:  ⊠ Private □ Public                                                                                                                | ;                        |          | Historic use (if knov<br>mestic                                         | vn):                |                                                | urrent use:<br>nestic                                                                                                  |  |
| HISTORICAL INFORMA                                                                                                                                | TION                     |          |                                                                         |                     |                                                |                                                                                                                        |  |
| 12. Construction date: 1960                                                                                                                       |                          |          | 15. Architect:                                                          |                     |                                                | 18. Previously surveyed?  Cite survey name in box 22 cont. (page 3)                                                    |  |
| 13. Significant date/period:                                                                                                                      |                          |          | 16. Builder/contra                                                      | ictor:              |                                                | 19. On National Register?  ☐ individual ☐ district  Cite nomination name in box 22 cont. (page 3)                      |  |
| 14. Area(s) of significance:                                                                                                                      |                          |          | 17. Original or sig                                                     | nificant owner:     |                                                | 20. National Register eligible? ☐ individually eligible ☐ district potential (☐ C☐ NC) ☑ not eligible ☐ not determined |  |
| 21. History and significance of                                                                                                                   | on continua              | ition pa | ge. 🗵                                                                   | 22. Sources of ir   |                                                | on on continuation page. 🛛                                                                                             |  |
| ARCHITECTURAL INFO                                                                                                                                | RMATIC                   | ON.      |                                                                         |                     |                                                |                                                                                                                        |  |
| 23. Category of property:    building(s)   site     object                                                                                        |                          |          | 30: Roof material<br>Asphalt Shing                                      |                     |                                                | 37.Windows: ☐ historic ☐ replacement Pane arrangement: 1/1                                                             |  |
| 24. Vernacular or property type:<br>Split-Level                                                                                                   |                          |          | 31. Chimney placement:<br>N/A                                           |                     |                                                | 38. Acreage (rural):<br>Visible from public road? ☐                                                                    |  |
| 25. Architectural Style:<br>Ranch                                                                                                                 |                          |          | 32. Structural system: Frame                                            |                     |                                                | 39. Changes (describe in box 41 cont.)  Addition(s) Date(s): 2003                                                      |  |
| 26. Plan shape:<br>L-Plan                                                                                                                         |                          |          | 33. Exterior wall cladding:<br>Wood Shingle, Brick                      |                     |                                                | ☐ Altered Date(s): Unknown ☐ Moved Date(s): ☐ Other Date(s): Endangered by:                                            |  |
| 27. No. of stories:                                                                                                                               |                          |          | 34. Foundation material:<br>Concrete Block                              |                     |                                                |                                                                                                                        |  |
| 28. No. of bays (1st floor):                                                                                                                      |                          |          | 35. Basement type: Walkout                                              |                     |                                                | 40. No. of outbuildings (describe in box 40 cont.): 1                                                                  |  |
| 29. Roof type:<br>Gable, Hipped                                                                                                                   |                          |          | 36. Front porch type/placement:<br>Platform/Stoop Front                 |                     |                                                | 41. Further description of building features and associated resources on continuation page. ⊠                          |  |
| OTHER                                                                                                                                             |                          |          |                                                                         |                     |                                                |                                                                                                                        |  |
| 42. Current owner/address:                                                                                                                        |                          |          | 43.Form prepared by (name and org.): Kate Umlauf                        |                     | g.):                                           | 44. Survey date: 4/3/2020                                                                                              |  |
|                                                                                                                                                   |                          |          | WSP USA, Inc<br>1600 Baltimore Ave., Suite 100<br>Kansas City, MO 64108 |                     | Í                                              | 45. Photographer: Kelsey Lutz                                                                                          |  |
| FOR SHPO USE                                                                                                                                      |                          |          |                                                                         |                     |                                                |                                                                                                                        |  |
| Date entered in inventory:                                                                                                                        |                          |          | Level of survey                                                         | ☐ intensive         |                                                | Additional research needed?  ☐ yes ☐ no                                                                                |  |
| National Register Status:    listed   in listed district Name:   pending listing   eligible (district)   not eligible (district)   not determined | ble (individu<br>ligible | ally)    | Other:                                                                  |                     |                                                |                                                                                                                        |  |

40. (cont.) Description of environment and outbuildings. Expand box as necessary, or add continuation pages.

This single-family house is located along S. Arlington Avenue in a residential area. A one-story, two bay garage with two overhead doors is clad in asbestos siding and placed to the east of the house along the rear property line. This garage was constructed less than 50 years ago (the building appears on aerial imagery between 1970 and 1990) and therefore does not meet the age requirement for NRHP evaluation. Additionally, this building does not possess exceptional significance under Criteria Consideration G for properties less than 50 years in age.