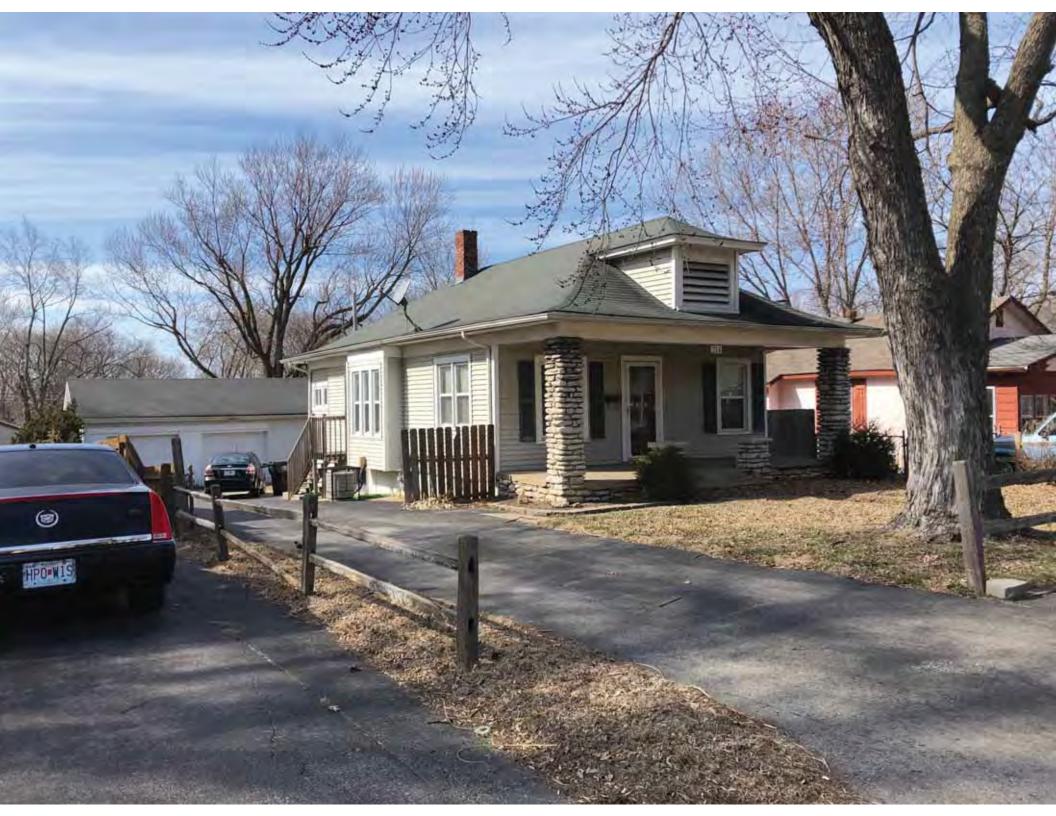

40. (cont.) Description of environment and outbuildings. Expand box as necessary, or add continuation pages.

This single-family house is located along S. Arlington Avenue in a residential area. A one-story, two bay garage with two overhead doors is clad in asbestos siding and placed to the east of the house along the rear property line. This garage was constructed less than 50 years ago (the building appears on aerial imagery between 1970 and 1990) and therefore does not meet the age requirement for NRHP evaluation. Additionally, this building does not possess exceptional significance under Criteria Consideration G for properties less than 50 years in age.

41. (cont.) Description of primary resource. Expand box as necessary, or add continuation pages.

The main façade faces west. This split-level ranch features a long roof ridge running parallel to the front façade with a single hipped extension at the southern bay. The hipped extension is two bays wide and contains two sets of paired one-over-one windows set above two, banked, overhead garage doors. The upper story of the extension is clad in asbestos siding, while the basement level features brick facing matching the side gable façade. A concrete staircase with solid brick rail at the north side leads up to the single-leaf main entry door, which is placed within the L at the central bay of the main façade. The other two bays of the façade contain a three-part picture window and a one-over-one vinyl sash window at the far north bay. A secondary entrance door is placed below the picture window providing direct access to the basement. Additional features include an enclosed, shed roof porch addition to the rear, constructed in 2003 (as seen on aerial imagery). This building retains a sufficient level of integrity to be considered for NRHP eligibility; however, it is a common example of its type that lacks distinction and therefore historical significance.