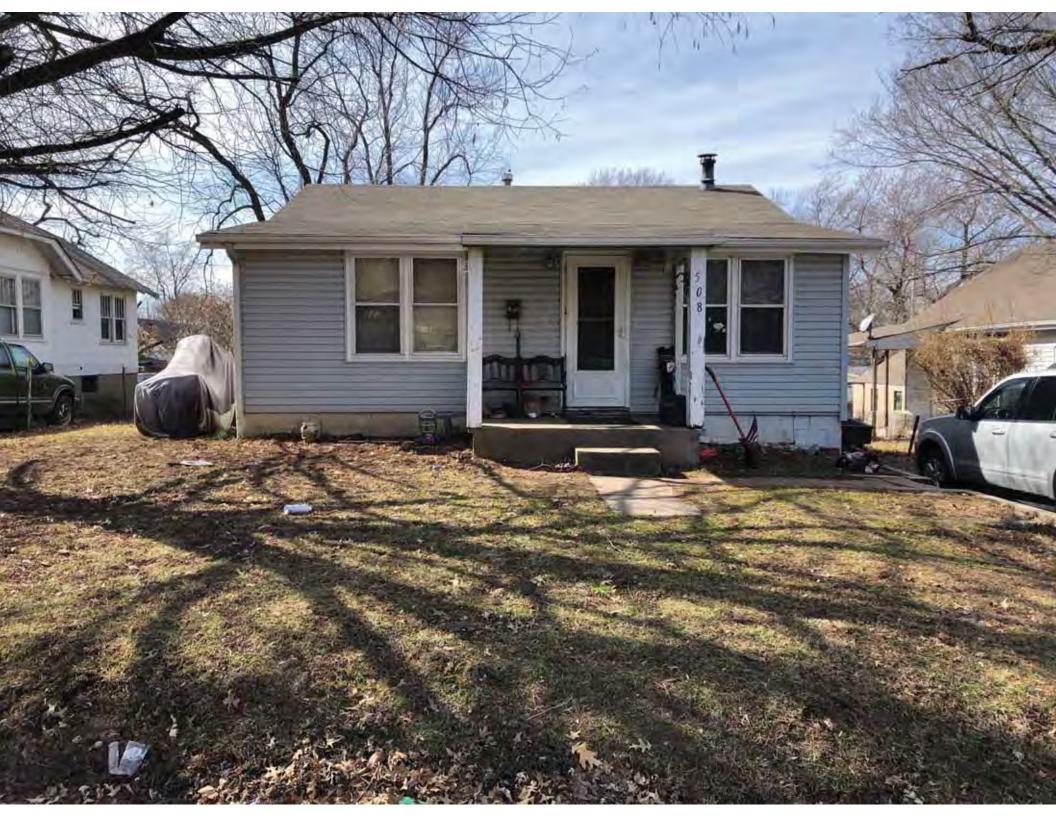

40. (cont.) Description of environment and outbuildings. Expand box as necessary, or add continuation pages.

This single-family house is located along S. Arlington Avenue in a residential area. This property does not contain outbuildings.

41. (cont.) Description of primary resource. Expand box as necessary, or add continuation pages.

The main façade faces west. This single-story, hipped duplex features a symmetrical main façade with two sets of paired one-over-one vinyl sash windows in the central two bays flanked by a single leaf entrance door and single window opening. A shared wooden deck with simple squared railing spans the central four bays above two, banked, overhead garage doors. Curving concrete steps frame each side of the central driveway leading to each entry door. Fenestration on the secondary façades includes one-over-one vinyl sash windows. This building retains a sufficient level of integrity to be considered for NRHP eligibility; however, it is a common example of its type that lacks distinction and therefore historical significance.