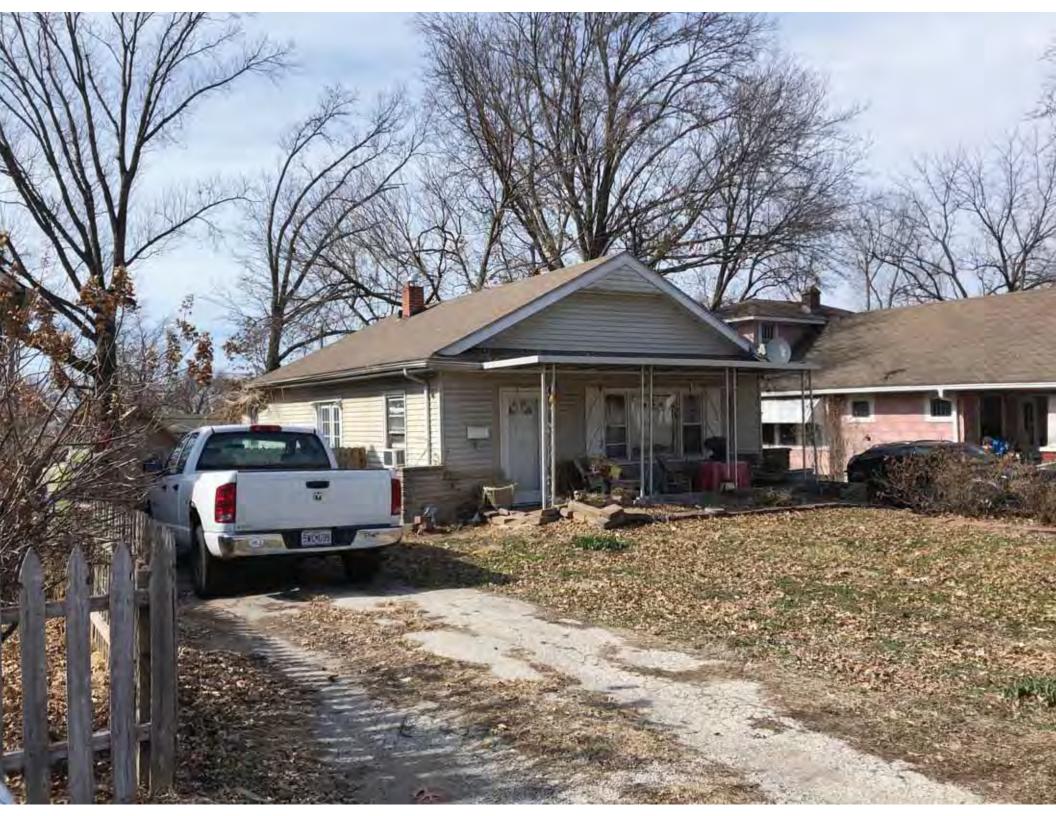

| 1. Survey No.<br>JA-AS-091-002           |               |          | 2. Survey name: Fairmount Phase I Survey                |                                                   |          |                                                                                             |  |
|------------------------------------------|---------------|----------|---------------------------------------------------------|---------------------------------------------------|----------|---------------------------------------------------------------------------------------------|--|
| 3. County:                               |               | 4. Ad    | dress (Street No.)                                      | Street (name)                                     |          |                                                                                             |  |
| JA                                       |               | 105-1    | , ,                                                     | S. Arlington Avenue                               |          |                                                                                             |  |
| 5.City:                                  | Vicinity:     |          | eographical Referen                                     |                                                   |          | nship/Range/Section:                                                                        |  |
| Independence                             |               |          | .109732, -94.463112                                     |                                                   | T: 50    |                                                                                             |  |
| 8.Historic name (if known):              |               | 1        | ·                                                       | 9. Present/other                                  |          |                                                                                             |  |
|                                          |               |          |                                                         |                                                   |          | ,                                                                                           |  |
| 10. Ownership:  ⊠ Private □ Public       |               |          | Historic use (if know<br>mestic                         | /n):                                              |          | urrent use:<br>nestic                                                                       |  |
|                                          |               |          |                                                         |                                                   |          |                                                                                             |  |
| HISTORICAL INFORMA                       | IION          |          | 45 A                                                    |                                                   | <u> </u> | 10. Describeration 10. 🗆                                                                    |  |
| 12. Construction date: 1960              |               |          | 15. Architect:                                          |                                                   |          | 18. Previously surveyed? ☐<br>Cite survey name in box 22 cont. (page 3)                     |  |
| 13. Significant date/period:             |               |          | 16. Builder/contrac                                     | ctor:                                             |          | 19. On National Register?                                                                   |  |
|                                          |               |          |                                                         |                                                   | (        | ☐ individual ☐ district Cite nomination name in box 22 cont. (page 3)                       |  |
| 14. Area(s) of significance:             |               |          | 17. Original or sigi                                    | nificant owner:                                   | 1        | 20. National Register eligible?                                                             |  |
|                                          |               |          |                                                         |                                                   |          | ☐ individually eligible<br>☐ district potential ( ☐ C ☐ NC )                                |  |
|                                          |               |          |                                                         |                                                   |          |                                                                                             |  |
| 21. History and significance o           | n continua    | ition pa | ge. 🗵                                                   | ge.  22. Sources of information on continuation p |          |                                                                                             |  |
| ARCHITECTURAL INFO                       | RMATIC        | N        |                                                         |                                                   |          |                                                                                             |  |
| 23. Category of property:                |               | _        | 30: Roof material:                                      |                                                   |          | 37.Windows: ☐ historic ☒ replacement                                                        |  |
| ⊠ building(s)                            |               |          | Asphalt Shingle                                         |                                                   |          | Pane arrangement: 1/1                                                                       |  |
| 24. Vernacular or property type:  Duplex |               |          | 31. Chimney placement:<br>N/A                           |                                                   |          | 38. Acreage (rural): Visible from public road?  ☐                                           |  |
| 25. Architectural Style:<br>Ranch        |               |          | 32. Structural system: Frame                            |                                                   |          | 39. Changes (describe in box 41 cont.):  ☐ Addition(s) Date(s): ☐ Altered Date(s): Linknown |  |
| 26. Plan shape:                          | -             |          | 33. Exterior wall cladding:                             |                                                   |          |                                                                                             |  |
| Rectangular                              |               |          | Wood Board and Batten                                   |                                                   |          | ☐ Moved Date(s). ☐ Other Date(s):                                                           |  |
| 27. No. of stories:                      |               |          | 34. Foundation material: Concrete                       |                                                   |          | Endangered by:                                                                              |  |
| 28. No. of bays (1st floor):             |               |          | 35. Basement type:                                      |                                                   |          | 40. No. of outbuildings (describe in box                                                    |  |
| 6                                        |               |          | Unknown                                                 |                                                   |          | 40 cont.): 0                                                                                |  |
| 29. Roof type:                           |               |          | 36. Front porch type/placement:                         |                                                   |          | 41. Further description of building features                                                |  |
| Low Hip                                  |               |          | Deck Front                                              |                                                   |          | and associated resources on continuation page. 🛛                                            |  |
| OTHER                                    |               |          |                                                         |                                                   |          |                                                                                             |  |
| 42. Current owner/address:               |               |          | 43.Form prepared                                        | by (name and org                                  | J.): 4   | 14. Survey date: 4/3/2020                                                                   |  |
|                                          |               |          | Kate Umlauf                                             | _                                                 |          |                                                                                             |  |
|                                          |               |          | WSP USA, Inc                                            | /e Suite 100                                      |          | 15. Photographer: Kelsey Lutz                                                               |  |
|                                          |               |          | 1600 Baltimore Ave., Suite 100<br>Kansas City, MO 64108 |                                                   |          |                                                                                             |  |
| FOR SHPO USE                             |               |          |                                                         |                                                   | •        |                                                                                             |  |
| Date entered in inventory:               |               |          | Level of survey                                         | intensive                                         |          | Additional research needed? ☐ yes ☐ no                                                      |  |
| National Register Status:                |               |          | Other:                                                  | IIIGHSIVE                                         |          |                                                                                             |  |
| ☐ listed ☐ in listed district            |               |          |                                                         |                                                   |          |                                                                                             |  |
| Name: ☐ pending listing ☐ eligible       | ole (individu | ally)    |                                                         |                                                   |          |                                                                                             |  |
| ☐ eligible (district) ☐ not el           |               | ,        |                                                         |                                                   |          |                                                                                             |  |

41. (cont.) Description of primary resource. Expand box as necessary, or add continuation pages.

The main façade faces west. This single-story, hipped duplex features a symmetrical main façade with two sets of paired one-over-one vinyl sash windows in the central two bays flanked by a single leaf entrance door and single window opening. A shared wooden deck with simple squared railing spans the central four bays above two, banked, overhead garage doors. Curving concrete steps frame each side of the central driveway leading to each entry door. Fenestration on the secondary façades includes one-over-one vinyl sash windows. This building retains a sufficient level of integrity to be considered for NRHP eligibility; however, it is a common example of its type that lacks distinction and therefore historical significance.