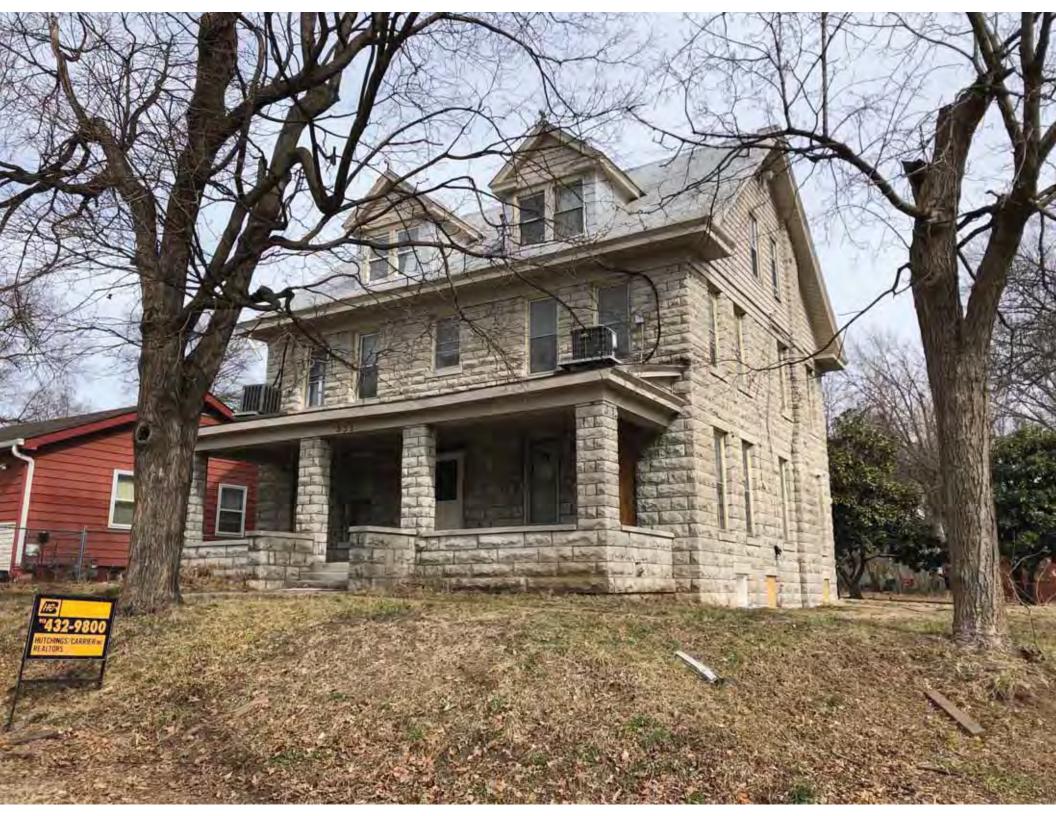

dows with stone sills repeat in each bay at the second story and secondary façades. The main entry consists of a single-leaf, apron door with storm. Two, gabled dormers with paired one-over-one sash windows and cornice returns are placed centrally at the front roof slope. The full-width, shed roof, open porch features four stone columns and solid stone railing with a central staircase. Additional features include vinyl-clad gable ends including the gable ends of each dormer and two stone end chimneys.

This residence appears to be potentially individually eligible under Criterion A in the area of health and medicine. In the 1920s this unique property served as home to the Keeley Institute, a notorious addiction treatment center. The Keeley Institute had 200 branches in the US and Europe.







|                                                               |                         |           | Survey name:<br>airmount Phase I Survey             |                     |                                             |                                                                                                                        |  |
|---------------------------------------------------------------|-------------------------|-----------|-----------------------------------------------------|---------------------|---------------------------------------------|------------------------------------------------------------------------------------------------------------------------|--|
| 3. County:                                                    |                         |