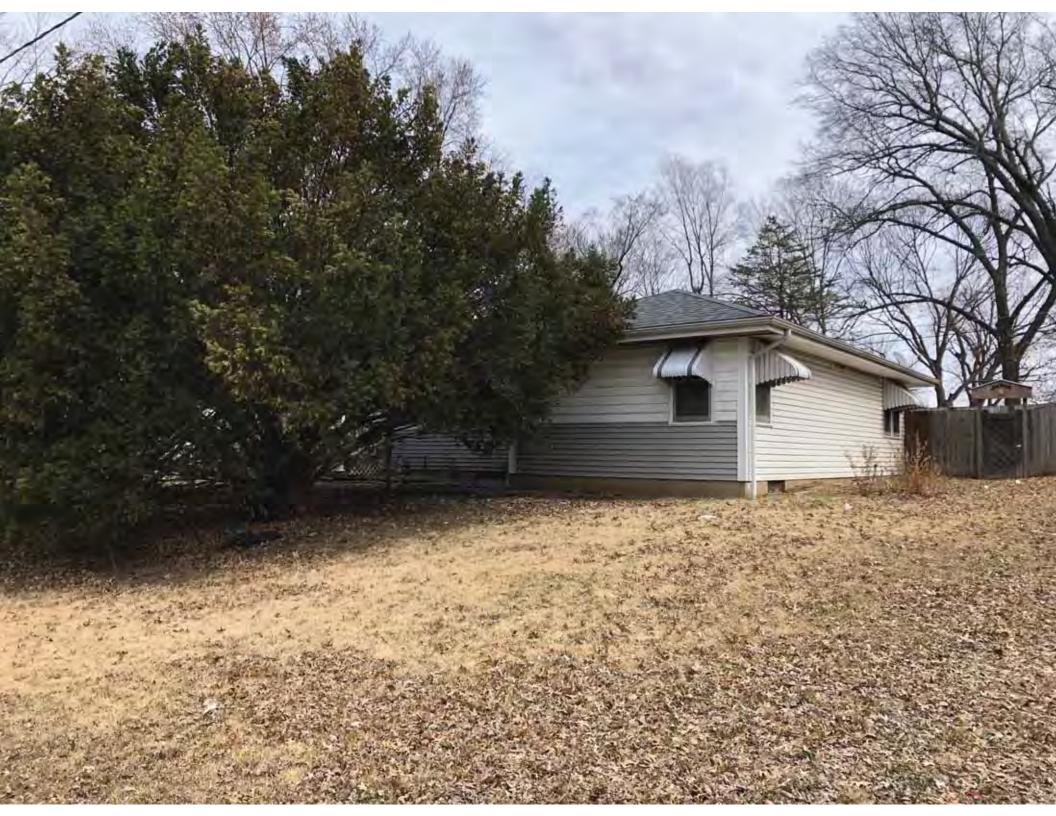

40. (cont.) Description of environment and outbuildings. Expand box as necessary, or add continuation pages.

This single-family house is located along S. Arlington Avenue in a residential area. A one-story, two bay garage with two overhead doors is clad in asbestos siding and placed to the east of the house along the rear property line. This garage was constructed less than 50 years ago (the building appears on aerial imagery between 1970 and 1990) and therefore does not meet the age requirement for NRHP evaluation. Additionally, this building does not possess exceptional significance under Criteria Consideration G for properties less than 50 years in age.