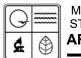

41. (cont.) Description of primary resource. Expand box as necessary, or add continuation pages.

The main façade faces west. This split-level ranch features a long roof ridge running parallel to the front façade with a single hipped extension at the southern bay. The hipped extension is two bays wide and contains two sets of paired one-over-one windows set above two, banked, overhead garage doors. The upper story of the extension is clad in asbestos siding, while the basement level features brick facing matching the side gable façade. A concrete staircase with solid brick rail at the north side leads up to the single-leaf main entry door, which is placed within the L at the central bay of the main façade. The other two bays of the façade contain a three-part picture window and a one-over-one vinyl sash window at the far north bay. A secondary entrance door is placed below the picture window providing direct access to the basement. Additional features include an enclosed, shed roof porch addition to the rear, constructed in 2003 (as seen on aerial imagery). This building retains a sufficient level of integrity to be considered for NRHP eligibility; however, it is a common example of its type that lacks distinction and therefore historical significance.