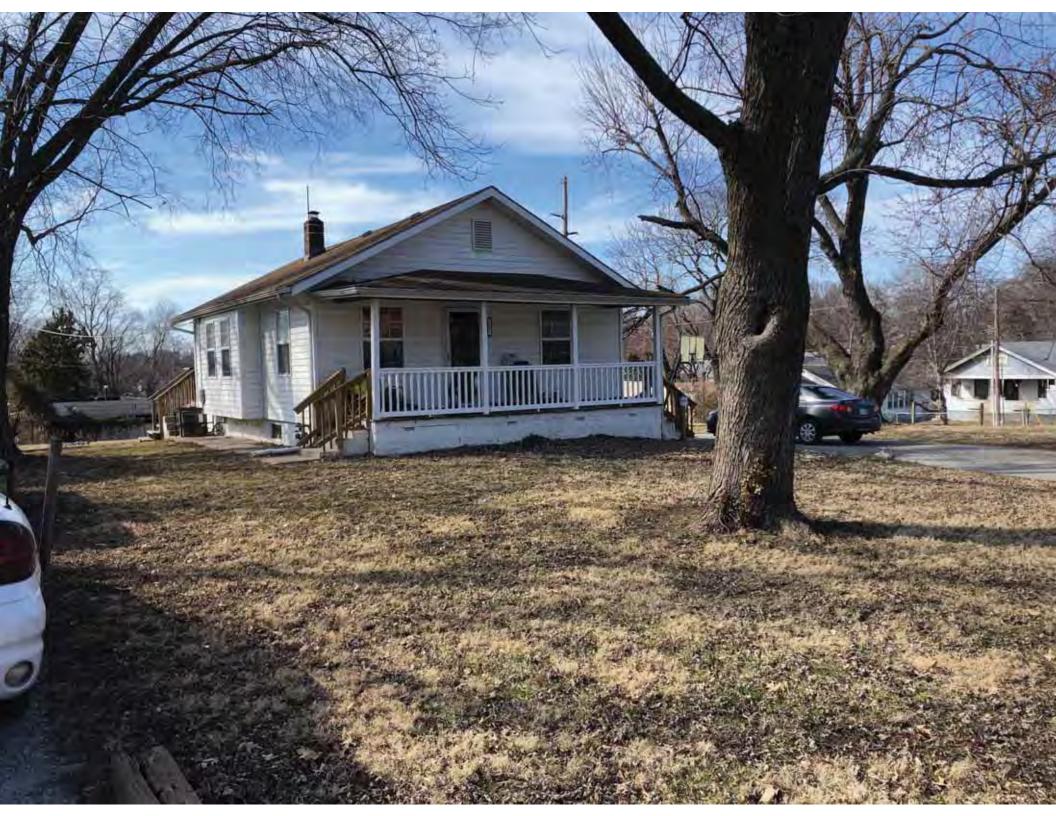

| 1. Survey No.<br>JA-AS-091-001                                                                                                                    |                          |          | Survey name:     Fairmount Phase I Survey                               |                     |                                                |                                                                                                                        |  |
|---------------------------------------------------------------------------------------------------------------------------------------------------|--------------------------|----------|-------------------------------------------------------------------------|---------------------|------------------------------------------------|------------------------------------------------------------------------------------------------------------------------|--|
| 3. County:                                                                                                                                        |                          | 4. Add   | dress (Street No.)                                                      | Street (name)       |                                                |                                                                                                                        |  |
| JA                                                                                                                                                |                          | 103      |                                                                         | S. Arlington Avenue |                                                |                                                                                                                        |  |
| 5.City:<br>Independence                                                                                                                           | Vicinity:                |          | ographical Referen<br>110071, -94.46290                                 |                     | 7. Township/Range/Section:<br>T: 50N R: 32W 32 |                                                                                                                        |  |
| 8.Historic name (if known):                                                                                                                       |                          |          |                                                                         | 9. Present/other    | r name (                                       | if known):                                                                                                             |  |
| 10. Ownership:  ⊠ Private □ Public                                                                                                                | ;                        |          | Historic use (if knov<br>mestic                                         | vn):                |                                                | urrent use:<br>nestic                                                                                                  |  |
| HISTORICAL INFORMA                                                                                                                                | TION                     |          |                                                                         |                     |                                                |                                                                                                                        |  |
| 12. Construction date: 1960                                                                                                                       |                          |          | 15. Architect:                                                          |                     |                                                | 18. Previously surveyed?  Cite survey name in box 22 cont. (page 3)                                                    |  |
| 13. Significant date/period:                                                                                                                      |                          |          | 16. Builder/contra                                                      | ictor:              |                                                | 19. On National Register?  ☐ individual ☐ district  Cite nomination name in box 22 cont. (page 3)                      |  |
| 14. Area(s) of significance:                                                                                                                      |                          |          | 17. Original or sig                                                     | nificant owner:     |                                                | 20. National Register eligible? ☐ individually eligible ☐ district potential (☐ C☐ NC) ☑ not eligible ☐ not determined |  |
| 21. History and significance of                                                                                                                   | on continua              | ition pa | ge. 🗵                                                                   | 22. Sources of ir   |                                                | on on continuation page. 🛛                                                                                             |  |
| ARCHITECTURAL INFO                                                                                                                                | RMATIC                   | ON.      |                                                                         |                     |                                                |                                                                                                                        |  |
| 23. Category of property:    building(s)   site     object                                                                                        |                          |          | 30: Roof material<br>Asphalt Shing                                      |                     |                                                | 37.Windows: ☐ historic ☐ replacement Pane arrangement: 1/1                                                             |  |
| 24. Vernacular or property type:<br>Split-Level                                                                                                   |                          |          | 31. Chimney placement:<br>N/A                                           |                     |                                                | 38. Acreage (rural):<br>Visible from public road? ☐                                                                    |  |
| 25. Architectural Style:<br>Ranch                                                                                                                 |                          |          | 32. Structural system: Frame                                            |                     |                                                | 39. Changes (describe in box 41 cont.)  Addition(s) Date(s): 2003                                                      |  |
| 26. Plan shape:<br>L-Plan                                                                                                                         |                          |          | 33. Exterior wall cladding:<br>Wood Shingle, Brick                      |                     |                                                | ☐ Altered Date(s): Unknown ☐ Moved Date(s): ☐ Other Date(s): Endangered by:                                            |  |
| 27. No. of stories:                                                                                                                               |                          |          | 34. Foundation material:<br>Concrete Block                              |                     |                                                |                                                                                                                        |  |
| 28. No. of bays (1st floor):                                                                                                                      |                          |          | 35. Basement type: Walkout                                              |                     |                                                | 40. No. of outbuildings (describe in box 40 cont.): 1                                                                  |  |
| 29. Roof type:<br>Gable, Hipped                                                                                                                   |                          |          | 36. Front porch type/placement:<br>Platform/Stoop Front                 |                     |                                                | 41. Further description of building features and associated resources on continuation page. ⊠                          |  |
| OTHER                                                                                                                                             |                          |          |                                                                         |                     |                                                |                                                                                                                        |  |
| 42. Current owner/address:                                                                                                                        |                          |          | 43.Form prepared by (name and org.): Kate Umlauf                        |                     | g.):                                           | 44. Survey date: 4/3/2020                                                                                              |  |
|                                                                                                                                                   |                          |          | WSP USA, Inc<br>1600 Baltimore Ave., Suite 100<br>Kansas City, MO 64108 |                     | Í                                              | 45. Photographer: Kelsey Lutz                                                                                          |  |
| FOR SHPO USE                                                                                                                                      |                          |          |                                                                         |                     |                                                |                                                                                                                        |  |
| Date entered in inventory:                                                                                                                        |                          |          | Level of survey                                                         | ☐ intensive         |                                                | Additional research needed?  ☐ yes ☐ no                                                                                |  |
| National Register Status:    listed   in listed district Name:   pending listing   eligible (district)   not eligible (district)   not determined | ble (individu<br>ligible | ally)    | Other:                                                                  |                     |                                                |                                                                                                                        |  |

### ADDITIONAL INFORMATION:

21. (cont.) History and significance. Expand box as necessary, or add continuation pages.

According to Jackson County, Missouri records, this residence was constructed in 1965, however aerial imagery indicates an earlier construction date of 1960.

40. (cont.) Description of environment and outbuildings. Expand box as necessary, or add continuation pages.

This single-family house is located along S. Arlington Avenue in a residential area. A one-story, two bay garage with two overhead doors is clad in asbestos siding and placed to the east of the house along the rear property line. This garage was constructed less than 50 years ago (the building appears on aerial imagery between 1970 and 1990) and therefore does not meet the age requirement for NRHP evaluation. Additionally, this building does not possess exceptional significance under Criteria Consideration G for properties less than 50 years in age.

41. (cont.) Description of primary resource. Expand box as necessary, or add continuation pages.

The main façade faces west. This split-level ranch features a long roof ridge running parallel to the front façade with a single hipped extension at the southern bay. The hipped extension is two bays wide and contains two sets of paired one-over-one windows set above two, banked, overhead garage doors. The upper story of the extension is clad in asbestos siding, while the basement level features brick facing matching the side gable façade. A concrete staircase with solid brick rail at the north side leads up to the single-leaf main entry door, which is placed within the L at the central bay of the main façade. The other two bays of the façade contain a three-part picture window and a one-over-one vinyl sash window at the far north bay. A secondary entrance door is placed below the picture window providing direct access to the basement. Additional features include an enclosed, shed roof porch addition to the rear, constructed in 2003 (as seen on aerial imagery). This building retains a sufficient level of integrity to be considered for NRHP eligibility; however, it is a common example of its type that lacks distinction and therefore historical significance.