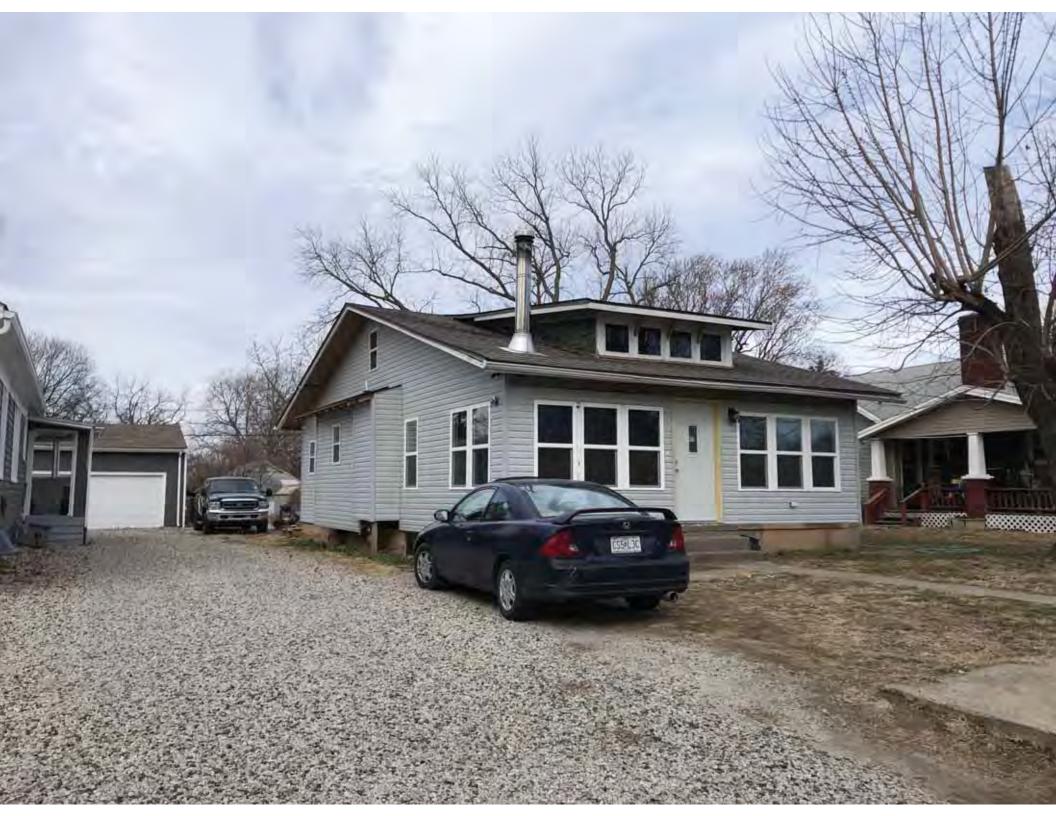

40. (cont.) Description of environment and outbuildings. Expand box as necessary, or add continuation pages.

This single-family house is located along S. Arlington Avenue in a residential area. A one-story, two bay garage with two overhead doors is clad in asbestos siding and placed to the east of the house along the rear property line. This garage was constructed less than 50 years ago (the building appears on aerial imagery between 1970 and 1990) and therefore does not meet the age requirement for NRHP evaluation. Additionally, this building does not possess exceptional significance under Criteria Consideration G for properties less than 50 years in age.

41. (cont.) Description of primary resource. Expand box as necessary, or add continuation pages.

The main façade faces west. This split-level ranch features a long roof ridge running parallel to the front façade with a single hipped extension at the southern bay. The hipped extension is two bays wide and contains two sets of paired one-over-one windows set above two, banked, overhead garage doors. The upper story of the extension is clad in asbestos siding, while the basement level features brick facing matching the side gable façade. A concrete staircase with solid brick rail at the north side leads up to the single-leaf main entry door, which is placed within the L at the central bay of the main façade. The other two bays of the façade contain a three-part picture window and a one-over-one vinyl sash window at the far north bay. A secondary entrance door is placed below the picture window providing direct access to the basement. Additional features include an enclosed, shed roof porch addition to the rear, constructed in 2003 (as seen on aerial imagery). This building retains a sufficient level of integrity to be considered for NRHP eligibility; however, it is a common example of its type that lacks distinction and therefore historical significance.