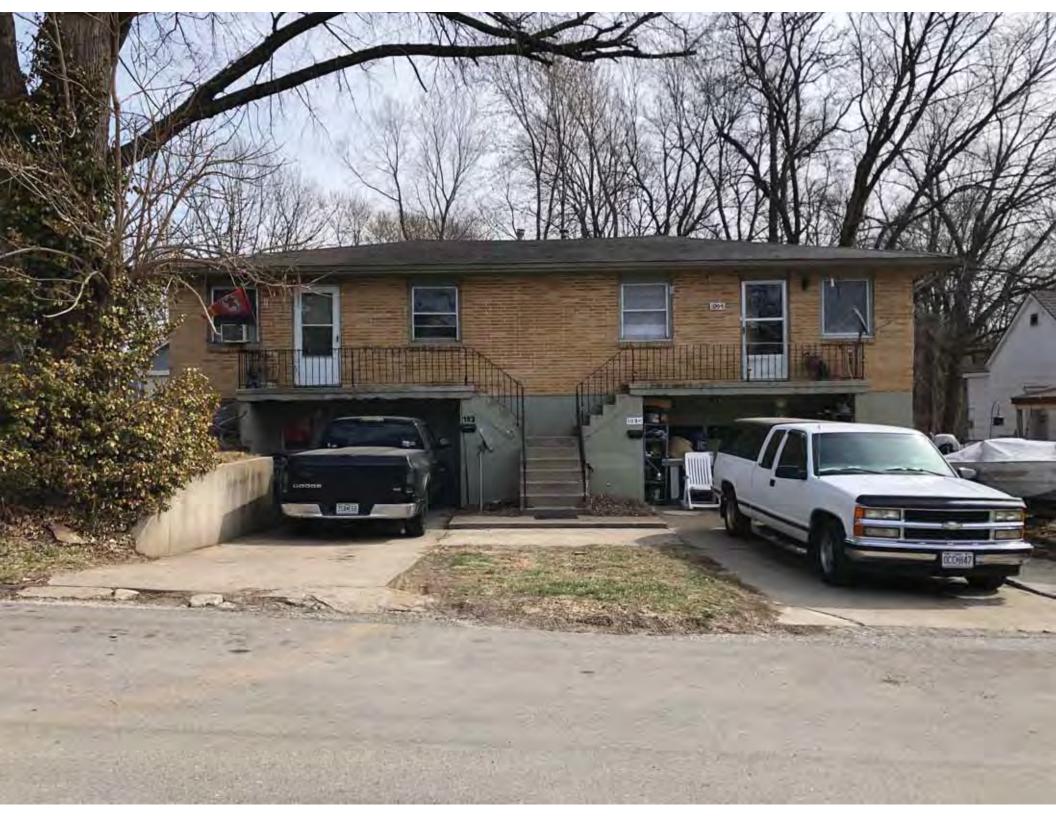

| 1. Survey No.<br>JA-AS-091-002           |               |          | 2. Survey name: Fairmount Phase I Survey                |                                                   |          |                                                                                             |  |
|------------------------------------------|---------------|----------|---------------------------------------------------------|---------------------------------------------------|----------|---------------------------------------------------------------------------------------------|--|
| 3. County:                               |               | 4. Ad    | dress (Street No.)                                      | Street (name)                                     |          |                                                                                             |  |
| JA                                       |               | 105-1    | , ,                                                     | S. Arlington Avenue                               |          |                                                                                             |  |
| 5.City:                                  | Vicinity:     |          | eographical Referen                                     |                                                   |          | nship/Range/Section:                                                                        |  |
| Independence                             |               |          | .109732, -94.463112                                     |                                                   | T: 50    |                                                                                             |  |
| 8.Historic name (if known):              |               | 1        | ·                                                       | 9. Present/other                                  |          |                                                                                             |  |
|                                          |               |          |                                                         |                                                   |          | ,                                                                                           |  |
| 10. Ownership:  ⊠ Private □ Public       |               |          | Historic use (if know<br>mestic                         | /n):                                              |          | urrent use:<br>nestic                                                                       |  |
|                                          |               |          |                                                         |                                                   |          |                                                                                             |  |
| HISTORICAL INFORMA                       | IION          |          | 45 A                                                    |                                                   | <u> </u> | 10. Describeration 10. 🗆                                                                    |  |
| 12. Construction date: 1960              |               |          | 15. Architect:                                          |                                                   |          | 18. Previously surveyed? ☐<br>Cite survey name in box 22 cont. (page 3)                     |  |
| 13. Significant date/period:             |               |          | 16. Builder/contrac                                     | ctor:                                             |          | 19. On National Register?                                                                   |  |
|                                          |               |          |                                                         |                                                   | (        | ☐ individual ☐ district Cite nomination name in box 22 cont. (page 3)                       |  |
| 14. Area(s) of significance:             |               |          | 17. Original or sigi                                    | nificant owner:                                   | 1        | 20. National Register eligible?                                                             |  |
|                                          |               |          |                                                         |                                                   |          | ☐ individually eligible<br>☐ district potential ( ☐ C ☐ NC )                                |  |
|                                          |               |          |                                                         |                                                   |          |                                                                                             |  |
| 21. History and significance o           | n continua    | ition pa | ge. 🗵                                                   | ge.  22. Sources of information on continuation p |          |                                                                                             |  |
| ARCHITECTURAL INFO                       | RMATIC        | N        |                                                         |                                                   |          |                                                                                             |  |
| 23. Category of property:                |               | _        | 30: Roof material:                                      |                                                   |          | 37.Windows: ☐ historic ☒ replacement                                                        |  |
| ⊠ building(s)                            |               |          | Asphalt Shingle                                         |                                                   |          | Pane arrangement: 1/1                                                                       |  |
| 24. Vernacular or property type:  Duplex |               |          | 31. Chimney placement:<br>N/A                           |                                                   |          | 38. Acreage (rural): Visible from public road?  ☐                                           |  |
| 25. Architectural Style:<br>Ranch        |               |          | 32. Structural system: Frame                            |                                                   |          | 39. Changes (describe in box 41 cont.):  ☐ Addition(s) Date(s): ☐ Altered Date(s): Linknown |  |
| 26. Plan shape:                          | -             |          | 33. Exterior wall cladding:                             |                                                   |          |                                                                                             |  |
| Rectangular                              |               |          | Wood Board and Batten                                   |                                                   |          | ☐ Moved Date(s). ☐ Other Date(s):                                                           |  |
| 27. No. of stories:                      |               |          | 34. Foundation material: Concrete                       |                                                   |          | Endangered by:                                                                              |  |
| 28. No. of bays (1st floor):             |               |          | 35. Basement type:                                      |                                                   |          | 40. No. of outbuildings (describe in box                                                    |  |
| 6                                        |               |          | Unknown                                                 |                                                   |          | 40 cont.): 0                                                                                |  |
| 29. Roof type:                           |               |          | 36. Front porch type/placement:                         |                                                   |          | 41. Further description of building features                                                |  |
| Low Hip                                  |               |          | Deck Front                                              |                                                   |          | and associated resources on continuation page. 🛛                                            |  |
| OTHER                                    |               |          |                                                         |                                                   |          |                                                                                             |  |
| 42. Current owner/address:               |               |          | 43.Form prepared                                        | by (name and org                                  | J.): 4   | 14. Survey date: 4/3/2020                                                                   |  |
|                                          |               |          | Kate Umlauf                                             | _                                                 |          |                                                                                             |  |
|                                          |               |          | WSP USA, Inc                                            | /e Suite 100                                      |          | 15. Photographer: Kelsey Lutz                                                               |  |
|                                          |               |          | 1600 Baltimore Ave., Suite 100<br>Kansas City, MO 64108 |                                                   |          |                                                                                             |  |
| FOR SHPO USE                             |               |          |                                                         |                                                   | •        |                                                                                             |  |
| Date entered in inventory:               |               |          | Level of survey                                         | intensive                                         |          | Additional research needed? ☐ yes ☐ no                                                      |  |
| National Register Status:                |               |          | Other:                                                  | IIIGHSIVE                                         |          |                                                                                             |  |
| ☐ listed ☐ in listed district            |               |          |                                                         |                                                   |          |                                                                                             |  |
| Name: ☐ pending listing ☐ eligible       | ole (individu | ally)    |                                                         |                                                   |          |                                                                                             |  |
| ☐ eligible (district) ☐ not el           |               | ,        |                                                         |                                                   |          |                                                                                             |  |

41. (cont.) Description of primary resource. Expand box as necessary, or add continuation pages.

The main façade faces west. This single-story, hipped duplex features a symmetrical main façade with two sets of paired one-over-one vinyl sash windows in the central two bays flanked by a single leaf entrance door and single window opening. A shared wooden deck with simple squared railing spans the central four bays above two, banked, overhead garage doors. Curving concrete steps frame each side of the central driveway leading to each entry door. Fenestration on the secondary façades includes one-over-one vinyl sash windows. This building retains a sufficient level of integrity to be considered for NRHP eligibility; however, it is a common example of its type that lacks distinction and therefore historical significance.