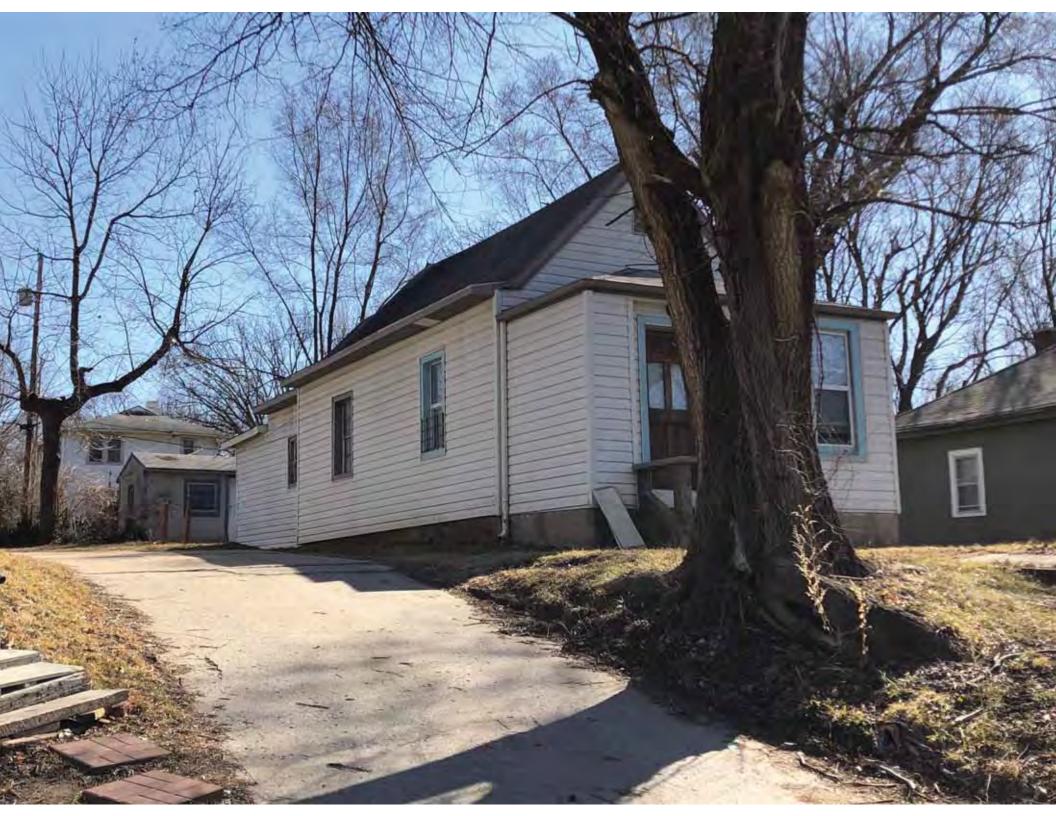

41. (cont.) Description of primary resource. Expand box as necessary, or add continuation pages.

The main façade faces west. This single-story, hipped duplex features a symmetrical main façade with two sets of paired one-over-one vinyl sash windows in the central two bays flanked by a single leaf entrance door and single window opening. A shared wooden deck with simple squared railing spans the central four bays above two, banked, overhead garage doors. Curving concrete steps frame each side of the central driveway leading to each entry door. Fenestration on the secondary façades includes one-over-one vinyl sash windows. This building retains a sufficient level of integrity to be considered for NRHP eligibility; however, it is a common example of its type that lacks distinction and therefore historical significance.