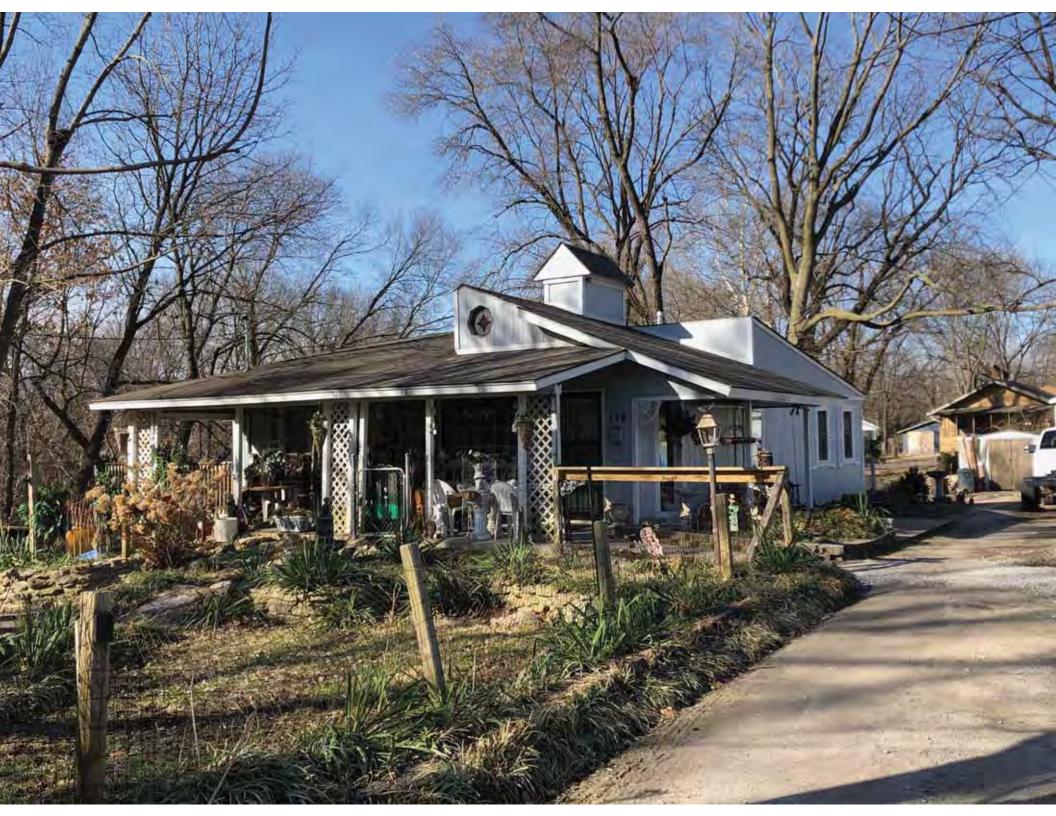

40. (cont.) Description of environment and outbuildings. Expand box as necessary, or add continuation pages.

This single-family house is located along S. Arlington Avenue in a residential area. A one-story, two bay garage with two overhead doors is clad in asbestos siding and placed to the east of the house along the rear property line. This garage was constructed less than 50 years ago (the building appears on aerial imagery between 1970 and 1990) and therefore does not meet the age requirement for NRHP evaluation. Additionally, this building does not possess exceptional significance under Criteria Consideration G for properties less than 50 years in age.

41. (cont.) Description of primary resource. Expand box as necessary, or add continuation pages.

The main façade faces west. This split-level ranch features a long roof ridge running parallel to the front façade with a single hipped extension at the southern bay. The hipped extension is two bays wide and contains two sets of paired one-over-one windows set above two, banked, overhead garage doors. The upper story of the extension is clad in asbestos siding, while the basement level features brick facing matching the side gable façade. A concrete staircase with solid brick rail at the north side leads up to the single-leaf main entry door, which is placed within the L at the central bay of the main façade. The other two bays of the façade contain a three-part picture window and a one-over-one vinyl sash window at the far north bay. A secondary entrance door is placed below the picture window providing direct access to the basement. Additional features include an enclosed, shed roof porch addition to the rear, constructed in 2003 (as seen on aerial imagery). This building retains a sufficient level of integrity to be considered for NRHP eligibility; however, it is a common example of its type that lacks distinction and therefore historical significance.