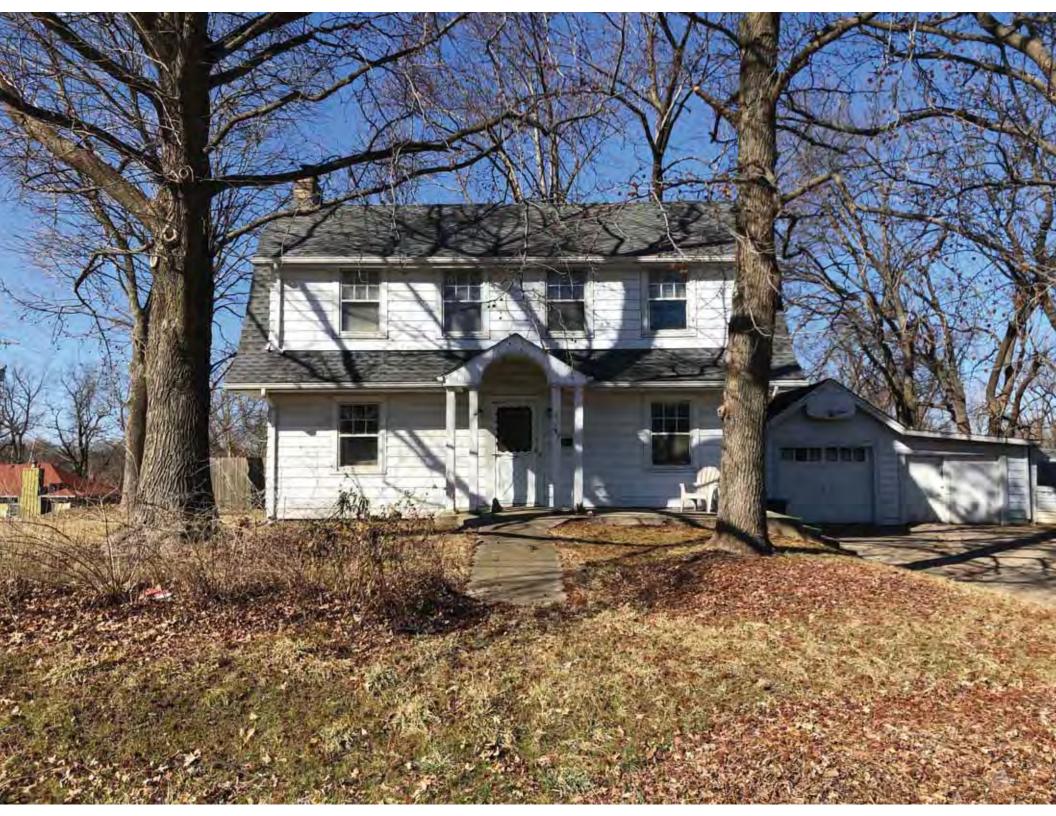

41. (cont.) Description of primary resource. Expand box as necessary, or add continuation pages.

The main façade faces west. This single-story, hipped duplex features a symmetrical main façade with two sets of paired one-over-one vinyl sash windows in the central two bays flanked by a single leaf entrance door and single window opening. A shared wooden deck with simple squared railing spans the central four bays above two, banked, overhead garage doors. Curving concrete steps frame each side of the central driveway leading to each entry door. Fenestration on the secondary façades includes one-over-one vinyl sash windows. This building retains a sufficient level of integrity to be considered for NRHP eligibility; however, it is a common example of its type that lacks distinction and therefore historical significance.