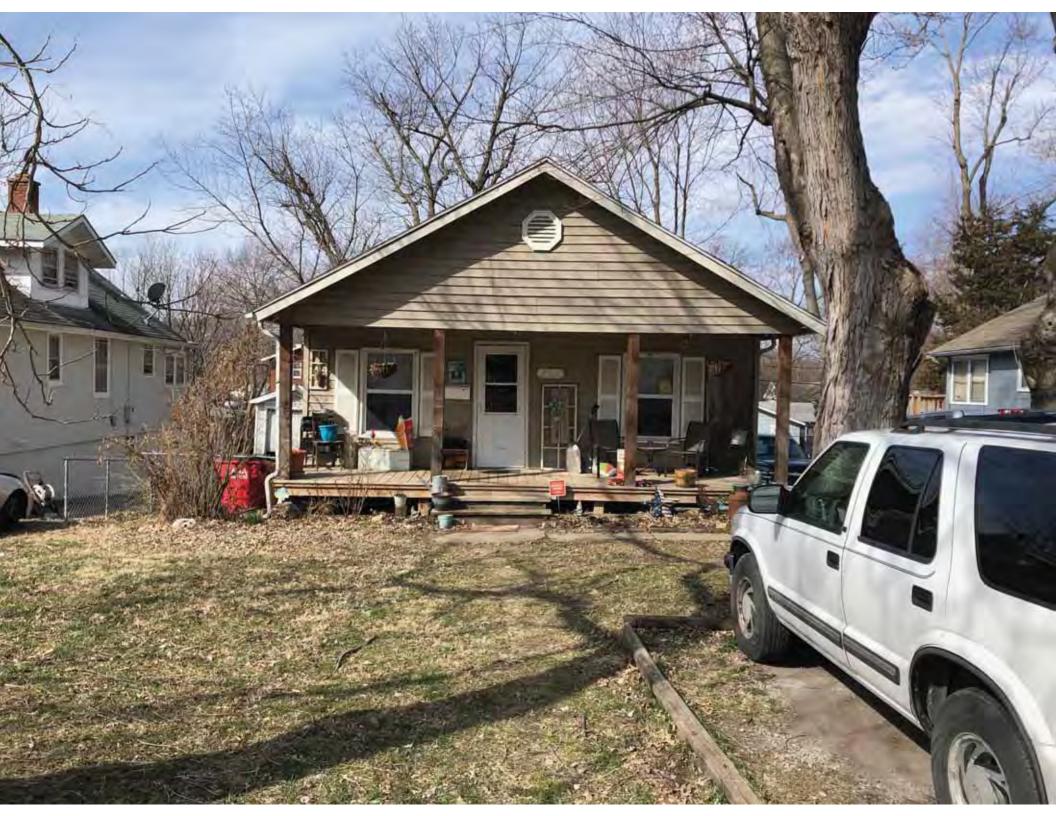

41. (cont.) Description of primary resource. Expand box as necessary, or add continuation pages.

The main façade faces west. This split-level ranch features a long roof ridge running parallel to the front façade with a single hipped extension at the southern bay. The hipped extension is two bays wide and contains two sets of paired one-over-one windows set above two, banked, overhead garage doors. The upper story of the extension is clad in asbestos siding, while the basement level features brick facing matching the side gable façade. A concrete staircase with solid brick rail at the north side leads up to the single-leaf main entry door, which is placed within the L at the central bay of the main façade. The other two bays of the façade contain a three-part picture window and a one-over-one vinyl sash window at the far north bay. A secondary entrance door is placed below the picture window providing direct access to the basement. Additional features include an enclosed, shed roof porch addition to the rear, constructed in 2003 (as seen on aerial imagery). This building retains a sufficient level of integrity to be considered for NRHP eligibility; however, it is a common example of its type that lacks distinction and therefore historical significance.