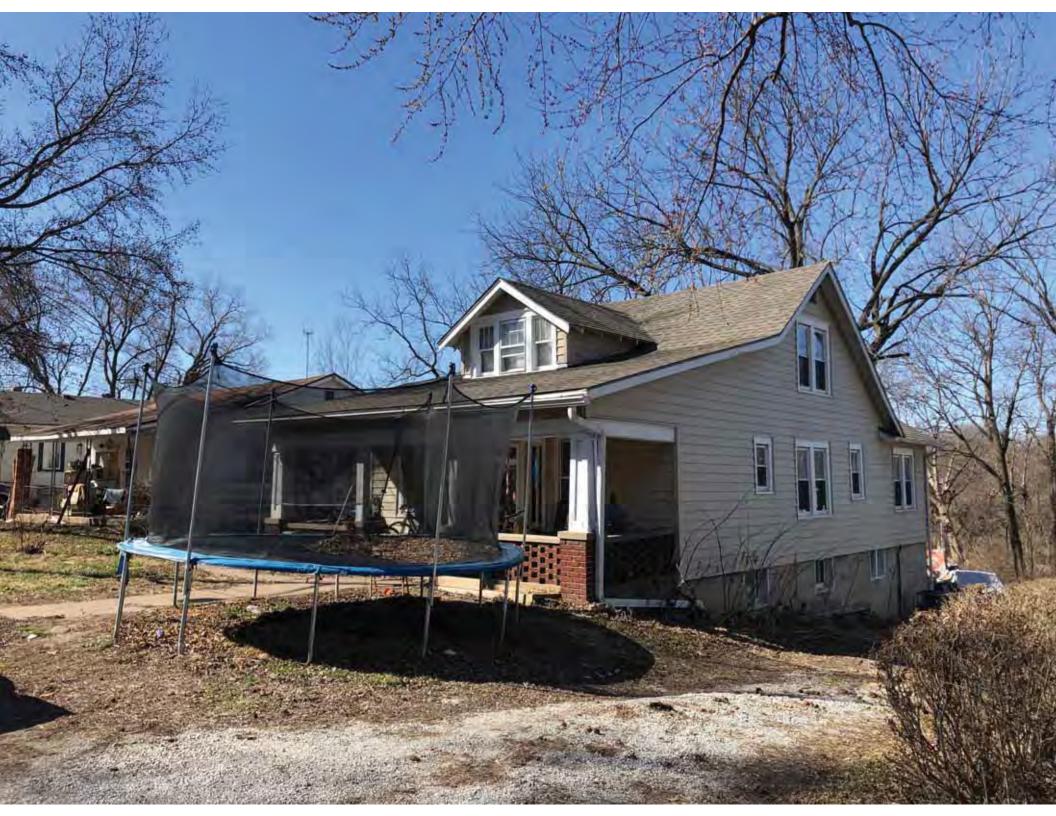

41. (cont.) Description of primary resource. Expand box as necessary, or add continuation pages.

The main façade faces west. This split-level ranch features a long roof ridge running parallel to the front façade with a single hipped extension at the southern bay. The hipped extension is two bays wide and contains two sets of paired one-over-one windows set above two, banked, overhead garage doors. The upper story of the extension is clad in asbestos siding, while the basement level features brick facing matching the side gable façade. A concrete staircase with solid brick rail at the north side leads up to the single-leaf main entry door, which is placed within the L at the central bay of the main façade. The other two bays of the façade contain a three-part picture window and a one-over-one vinyl sash window at the far north bay. A secondary entrance door is placed below the picture window providing direct access to the basement. Additional features include an enclosed, shed roof porch addition to the rear, constructed in 2003 (as seen on aerial imagery). This building retains a sufficient level of integrity to be considered for NRHP eligibility; however, it is a common example of its type that lacks distinction and therefore historical significance.