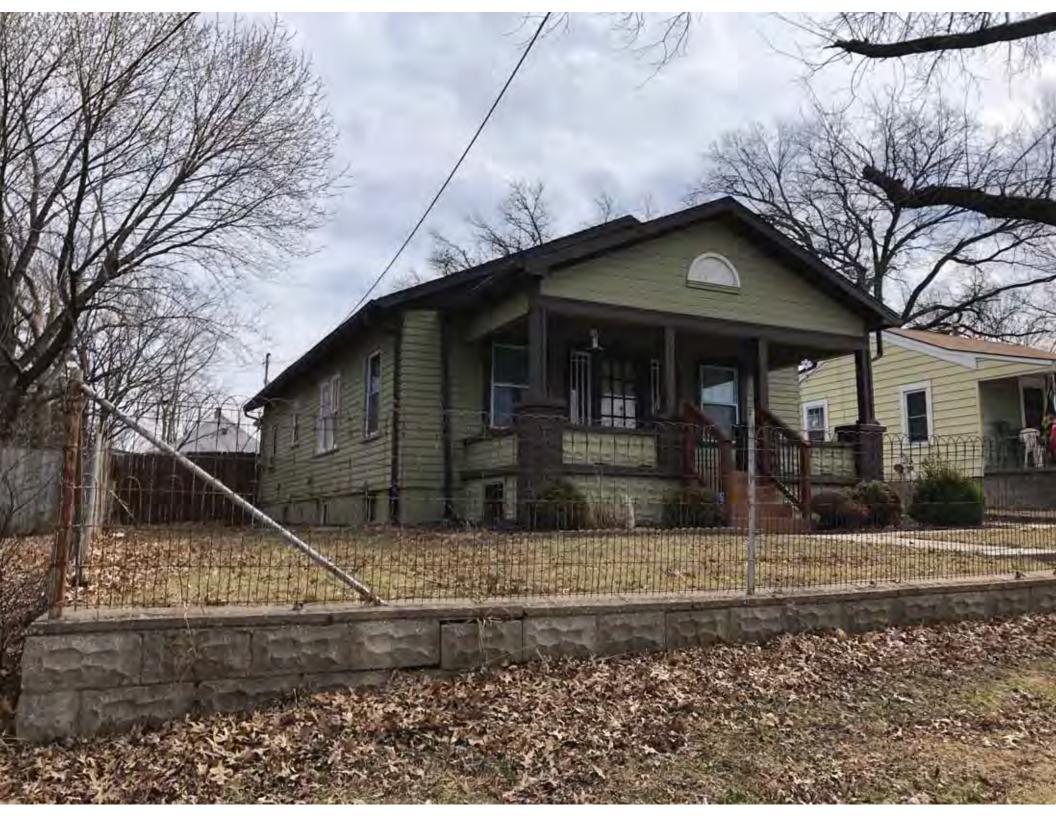

| 1. Survey No.<br>JA-AS-091-001                                                                                                                    |                          |          | Survey name:     Fairmount Phase I Survey                               |                     |                                                |                                                                                                                        |  |
|---------------------------------------------------------------------------------------------------------------------------------------------------|--------------------------|----------|-------------------------------------------------------------------------|---------------------|------------------------------------------------|------------------------------------------------------------------------------------------------------------------------|--|
| 3. County:                                                                                                                                        |                          | 4. Add   | dress (Street No.)                                                      | Street (name)       |                                                |                                                                                                                        |  |
| JA                                                                                                                                                |                          | 103      |                                                                         | S. Arlington Avenue |                                                |                                                                                                                        |  |
| 5.City:<br>Independence                                                                                                                           | Vicinity:                |          | ographical Referen<br>110071, -94.46290                                 |                     | 7. Township/Range/Section:<br>T: 50N R: 32W 32 |                                                                                                                        |  |
| 8.Historic name (if known):                                                                                                                       |                          |          |                                                                         | 9. Present/other    | r name (                                       | if known):                                                                                                             |  |
| 10. Ownership:  ⊠ Private □ Public                                                                                                                | ;                        |          | Historic use (if knov<br>mestic                                         | vn):                |                                                | urrent use:<br>nestic                                                                                                  |  |
| HISTORICAL INFORMA                                                                                                                                | TION                     |          |                                                                         |                     |                                                |                                                                                                                        |  |
| 12. Construction date: 1960                                                                                                                       |                          |          | 15. Architect:                                                          |                     |                                                | 18. Previously surveyed?  Cite survey name in box 22 cont. (page 3)                                                    |  |
| 13. Significant date/period:                                                                                                                      |                          |          | 16. Builder/contra                                                      | ictor:              |                                                | 19. On National Register?  ☐ individual ☐ district  Cite nomination name in box 22 cont. (page 3)                      |  |
| 14. Area(s) of significance:                                                                                                                      |                          |          | 17. Original or sig                                                     | nificant owner:     |                                                | 20. National Register eligible? ☐ individually eligible ☐ district potential (☐ C☐ NC) ☑ not eligible ☐ not determined |  |
| 21. History and significance of                                                                                                                   | on continua              | ition pa | ge. 🗵                                                                   | 22. Sources of ir   |                                                | on on continuation page. 🛛                                                                                             |  |
| ARCHITECTURAL INFO                                                                                                                                | RMATIC                   | ON.      |                                                                         |                     |                                                |                                                                                                                        |  |
| 23. Category of property:    building(s)   site     object                                                                                        |                          |          | 30: Roof material<br>Asphalt Shing                                      |                     |                                                | 37.Windows: ☐ historic ☐ replacement Pane arrangement: 1/1                                                             |  |
| 24. Vernacular or property type:<br>Split-Level                                                                                                   |                          |          | 31. Chimney placement:<br>N/A                                           |                     |                                                | 38. Acreage (rural):<br>Visible from public road? ☐                                                                    |  |
| 25. Architectural Style:<br>Ranch                                                                                                                 |                          |          | 32. Structural system: Frame                                            |                     |                                                | 39. Changes (describe in box 41 cont.)  Addition(s) Date(s): 2003                                                      |  |
| 26. Plan shape:<br>L-Plan                                                                                                                         |                          |          | 33. Exterior wall cladding:<br>Wood Shingle, Brick                      |                     |                                                | ☐ Altered Date(s): Unknown ☐ Moved Date(s): ☐ Other Date(s): Endangered by:                                            |  |
| 27. No. of stories:                                                                                                                               |                          |          | 34. Foundation material:<br>Concrete Block                              |                     |                                                |                                                                                                                        |  |
| 28. No. of bays (1st floor):                                                                                                                      |                          |          | 35. Basement type: Walkout                                              |                     |                                                | 40. No. of outbuildings (describe in box 40 cont.): 1                                                                  |  |
| 29. Roof type:<br>Gable, Hipped                                                                                                                   |                          |          | 36. Front porch type/placement:<br>Platform/Stoop Front                 |                     |                                                | 41. Further description of building features and associated resources on continuation page. ⊠                          |  |
| OTHER                                                                                                                                             |                          |          |                                                                         |                     |                                                |                                                                                                                        |  |
| 42. Current owner/address:                                                                                                                        |                          |          | 43.Form prepared by (name and org.): Kate Umlauf                        |                     | g.):                                           | 44. Survey date: 4/3/2020                                                                                              |  |
|                                                                                                                                                   |                          |          | WSP USA, Inc<br>1600 Baltimore Ave., Suite 100<br>Kansas City, MO 64108 |                     | Í                                              | 45. Photographer: Kelsey Lutz                                                                                          |  |
| FOR SHPO USE                                                                                                                                      |                          |          |                                                                         |                     |                                                |                                                                                                                        |  |
| Date entered in inventory:                                                                                                                        |                          |          | Level of survey                                                         | ☐ intensive         |                                                | Additional research needed?  ☐ yes ☐ no                                                                                |  |
| National Register Status:    listed   in listed district Name:   pending listing   eligible (district)   not eligible (district)   not determined | ble (individu<br>ligible | ally)    | Other:                                                                  |                     |                                                |                                                                                                                        |  |

### ADDITIONAL INFORMATION:

21. (cont.) History and significance. Expand box as necessary, or add continuation pages.

According to Jackson County, Missouri records, this residence was constructed in 1965, however aerial imagery indicates an earlier construction date of 1960.

40. (cont.) Description of environment and outbuildings. Expand box as necessary, or add continuation pages.

This single-family house is located along S. Arlington Avenue in a residential area. A one-story, two bay garage with two overhead doors is clad in asbestos siding and placed to the east of the house along the rear property line. This garage was constructed less than 50 years ago (the building appears on aerial imagery between 1970 and 1990) and therefore does not meet the age requirement for NRHP evaluation. Additionally, this building does not possess exceptional significance under Criteria Consideration G for properties less than 50 years in age.

41. (cont.) Description of primary resource. Expand box as necessary, or add continuation pages.

The main façade faces west. This split-level ranch features a long roof ridge running parallel to the front façade with a single hipped extension at the southern bay. The hipped extension is two bays wide and contains two sets of paired one-over-one windows set above two, banked, overhead garage doors. The upper story of the extension is clad in asbestos siding, while the basement level features brick facing matching the side gable façade. A concrete staircase with solid brick rail at the north side leads up to the single-leaf main entry door, which is placed within the L at the central bay of the main façade. The other two bays of the façade contain a three-part picture window and a one-over-one vinyl sash window at the far north bay. A secondary entrance door is placed below the picture window providing direct access to the basement. Additional features include an enclosed, shed roof porch addition to the rear, constructed in 2003 (as seen on aerial imagery). This building retains a sufficient level of integrity to be considered for NRHP eligibility; however, it is a common example of its type that lacks distinction and therefore historical significance.