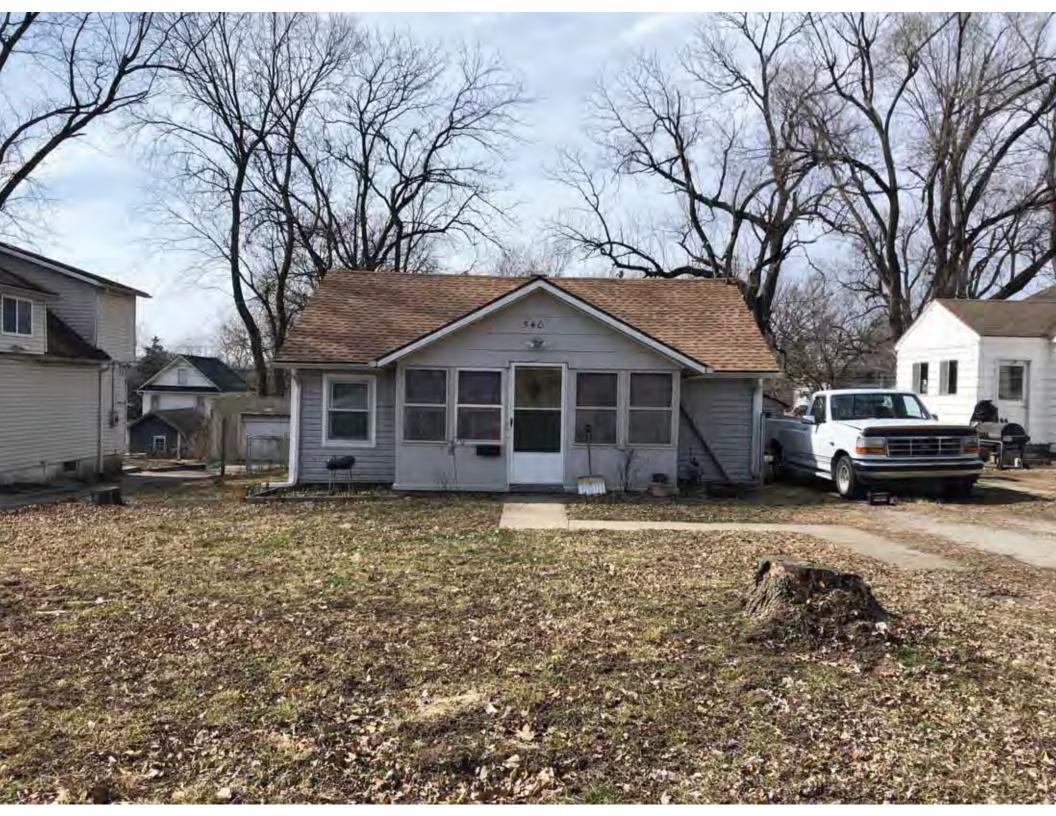

| 1. Survey No.<br>JA-AS-091-002           |               |          | 2. Survey name: Fairmount Phase I Survey                |                                                   |          |                                                                                             |  |
|------------------------------------------|---------------|----------|---------------------------------------------------------|---------------------------------------------------|----------|---------------------------------------------------------------------------------------------|--|
| 3. County:                               |               | 4. Ad    | dress (Street No.)                                      | Street (name)                                     |          |                                                                                             |  |
| JA                                       |               | 105-1    | , ,                                                     | S. Arlington Avenue                               |          |                                                                                             |  |
| 5.City:                                  | Vicinity:     |          | eographical Referen                                     |                                                   |          | nship/Range/Section:                                                                        |  |
| Independence                             |               |          | .109732, -94.463112                                     |                                                   | T: 50    |                                                                                             |  |
| 8.Historic name (if known):              |               | 1        | ·                                                       | 9. Present/other                                  |          |                                                                                             |  |
|                                          |               |          |                                                         |                                                   |          | ,                                                                                           |  |
| 10. Ownership:  ⊠ Private □ Public       |               |          | Historic use (if know<br>mestic                         | /n):                                              |          | urrent use:<br>nestic                                                                       |  |
|                                          |               |          |                                                         |                                                   |          |                                                                                             |  |
| HISTORICAL INFORMA                       | IION          |          | 45 A                                                    |                                                   | <u> </u> | 10. Describeration 10. 🗆                                                                    |  |
| 12. Construction date: 1960              |               |          | 15. Architect:                                          |                                                   |          | 18. Previously surveyed? ☐<br>Cite survey name in box 22 cont. (page 3)                     |  |
| 13. Significant date/period:             |               |          | 16. Builder/contrac                                     | ctor:                                             |          | 19. On National Register?                                                                   |  |
|                                          |               |          |                                                         |                                                   | (        | ☐ individual ☐ district Cite nomination name in box 22 cont. (page 3)                       |  |
| 14. Area(s) of significance:             |               |          | 17. Original or sigi                                    | nificant owner:                                   | 1        | 20. National Register eligible?                                                             |  |
|                                          |               |          |                                                         |                                                   |          | ☐ individually eligible<br>☐ district potential ( ☐ C ☐ NC )                                |  |
|                                          |               |          |                                                         |                                                   |          |                                                                                             |  |
| 21. History and significance o           | n continua    | ition pa | ge. 🗵                                                   | ge.  22. Sources of information on continuation p |          |                                                                                             |  |
| ARCHITECTURAL INFO                       | RMATIC        | N        |                                                         |                                                   |          |                                                                                             |  |
| 23. Category of property:                |               | _        | 30: Roof material:                                      |                                                   |          | 37.Windows: ☐ historic ☒ replacement                                                        |  |
| ⊠ building(s)                            |               |          | Asphalt Shingle                                         |                                                   |          | Pane arrangement: 1/1                                                                       |  |
| 24. Vernacular or property type:  Duplex |               |          | 31. Chimney placement:<br>N/A                           |                                                   |          | 38. Acreage (rural): Visible from public road?  ☐                                           |  |
| 25. Architectural Style:<br>Ranch        |               |          | 32. Structural system: Frame                            |                                                   |          | 39. Changes (describe in box 41 cont.):  ☐ Addition(s) Date(s): ☐ Altered Date(s): Linknown |  |
| 26. Plan shape:                          | -             |          | 33. Exterior wall cladding:                             |                                                   |          |                                                                                             |  |
| Rectangular                              |               |          | Wood Board and Batten                                   |                                                   |          | ☐ Moved Date(s). ☐ Other Date(s):                                                           |  |
| 27. No. of stories:                      |               |          | 34. Foundation material: Concrete                       |                                                   |          | Endangered by:                                                                              |  |
| 28. No. of bays (1st floor):             |               |          | 35. Basement type:                                      |                                                   |          | 40. No. of outbuildings (describe in box                                                    |  |
| 6                                        |               |          | Unknown                                                 |                                                   |          | 40 cont.): 0                                                                                |  |
| 29. Roof type:                           |               |          | 36. Front porch type/placement:                         |                                                   |          | 41. Further description of building features                                                |  |
| Low Hip                                  |               |          | Deck Front                                              |                                                   |          | and associated resources on continuation page. 🛛                                            |  |
| OTHER                                    |               |          |                                                         |                                                   |          |                                                                                             |  |
| 42. Current owner/address:               |               |          | 43.Form prepared                                        | by (name and org                                  | J.): 4   | 14. Survey date: 4/3/2020                                                                   |  |
|                                          |               |          | Kate Umlauf                                             | _                                                 |          |                                                                                             |  |
|                                          |               |          | WSP USA, Inc                                            | /e Suite 100                                      |          | 15. Photographer: Kelsey Lutz                                                               |  |
|                                          |               |          | 1600 Baltimore Ave., Suite 100<br>Kansas City, MO 64108 |                                                   |          |                                                                                             |  |
| FOR SHPO USE                             |               |          |                                                         |                                                   | •        |                                                                                             |  |
| Date entered in inventory:               |               |          | Level of survey                                         | intensive                                         |          | Additional research needed? ☐ yes ☐ no                                                      |  |
| National Register Status:                |               |          | Other:                                                  | IIIGHSIVE                                         |          |                                                                                             |  |
| ☐ listed ☐ in listed district            |               |          |                                                         |                                                   |          |                                                                                             |  |
| Name: ☐ pending listing ☐ eligible       | ole (individu | ally)    |                                                         |                                                   |          |                                                                                             |  |
| ☐ eligible (district) ☐ not el           |               | ,        |                                                         |                                                   |          |                                                                                             |  |

40. (cont.) Description of environment and outbuildings. Expand box as necessary, or add continuation pages.

This single-family house is located along S. Arlington Avenue in a residential area. This property does not contain outbuildings.

41. (cont.) Description of primary resource. Expand box as necessary, or add continuation pages.

The main façade faces west. This single-story, hipped duplex features a symmetrical main façade with two sets of paired one-over-one vinyl sash windows in the central two bays flanked by a single leaf entrance door and single window opening. A shared wooden deck with simple squared railing spans the central four bays above two, banked, overhead garage doors. Curving concrete steps frame each side of the central driveway leading to each entry door. Fenestration on the secondary façades includes one-over-one vinyl sash windows. This building retains a sufficient level of integrity to be considered for NRHP eligibility; however, it is a common example of its type that lacks distinction and therefore historical significance.