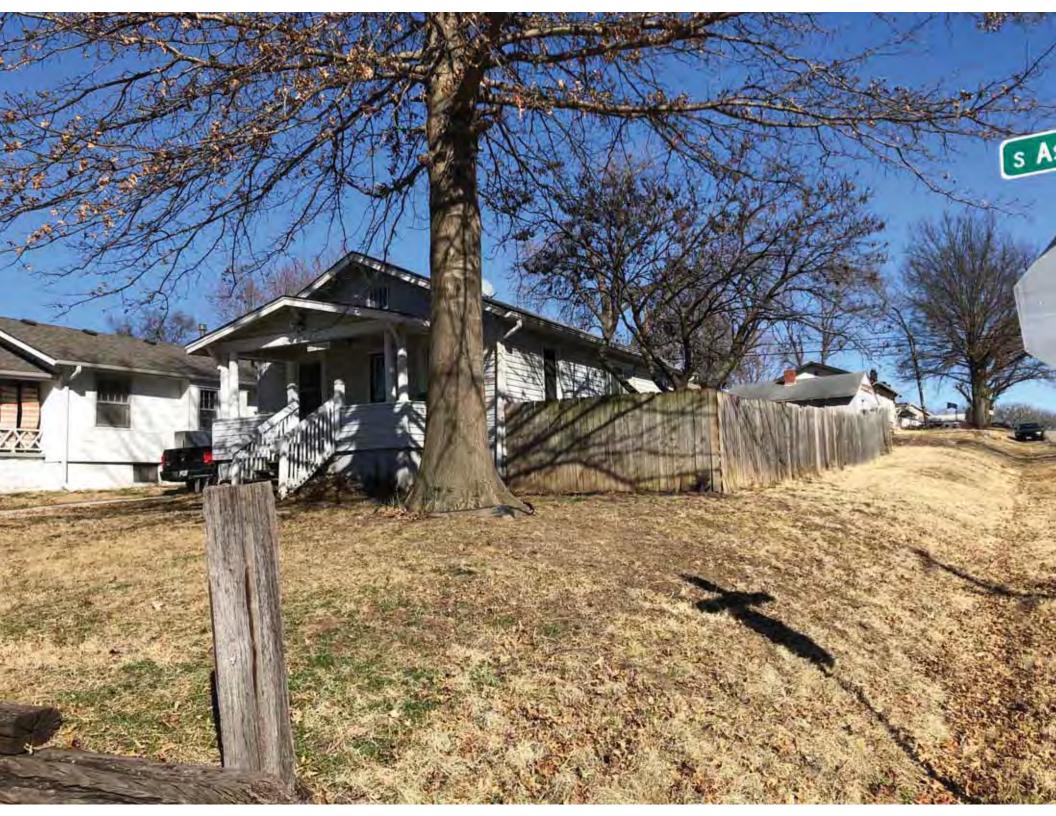

| 1. Survey No.<br>JA-AS-091-001                                                                                                                    |                          |          | Survey name:     Fairmount Phase I Survey                               |                     |                                                |                                                                                                                        |  |
|---------------------------------------------------------------------------------------------------------------------------------------------------|--------------------------|----------|-------------------------------------------------------------------------|---------------------|------------------------------------------------|------------------------------------------------------------------------------------------------------------------------|--|
| 3. County:                                                                                                                                        |                          | 4. Add   | dress (Street No.)                                                      | Street (name)       |                                                |                                                                                                                        |  |
| JA                                                                                                                                                |                          | 103      |                                                                         | S. Arlington Avenue |                                                |                                                                                                                        |  |
| 5.City:<br>Independence                                                                                                                           | Vicinity:                |          | ographical Referen<br>110071, -94.46290                                 |                     | 7. Township/Range/Section:<br>T: 50N R: 32W 32 |                                                                                                                        |  |
| 8.Historic name (if known):                                                                                                                       |                          |          |                                                                         | 9. Present/other    | r name (                                       | if known):                                                                                                             |  |
| 10. Ownership:  ⊠ Private □ Public                                                                                                                | ;                        |          | Historic use (if knov<br>mestic                                         | vn):                |                                                | urrent use:<br>nestic                                                                                                  |  |
| HISTORICAL INFORMA                                                                                                                                | TION                     |          |                                                                         |                     |                                                |                                                                                                                        |  |
| 12. Construction date: 1960                                                                                                                       |                          |          | 15. Architect:                                                          |                     |                                                | 18. Previously surveyed?  Cite survey name in box 22 cont. (page 3)                                                    |  |
| 13. Significant date/period:                                                                                                                      |                          |          | 16. Builder/contra                                                      | ictor:              |                                                | 19. On National Register?  ☐ individual ☐ district  Cite nomination name in box 22 cont. (page 3)                      |  |
| 14. Area(s) of significance:                                                                                                                      |                          |          | 17. Original or sig                                                     | nificant owner:     |                                                | 20. National Register eligible? ☐ individually eligible ☐ district potential (☐ C☐ NC) ☑ not eligible ☐ not determined |  |
| 21. History and significance of                                                                                                                   | on continua              | ition pa | ge. 🗵                                                                   | 22. Sources of ir   |                                                | on on continuation page. 🛛                                                                                             |  |
| ARCHITECTURAL INFO                                                                                                                                | RMATIC                   | ON.      |                                                                         |                     |                                                |                                                                                                                        |  |
| 23. Category of property:    building(s)   site     object                                                                                        |                          |          | 30: Roof material<br>Asphalt Shing                                      |                     |                                                | 37.Windows: ☐ historic ☐ replacement Pane arrangement: 1/1                                                             |  |
| 24. Vernacular or property type:<br>Split-Level                                                                                                   |                          |          | 31. Chimney placement:<br>N/A                                           |                     |                                                | 38. Acreage (rural):<br>Visible from public road? ☐                                                                    |  |
| 25. Architectural Style:<br>Ranch                                                                                                                 |                          |          | 32. Structural system: Frame                                            |                     |                                                | 39. Changes (describe in box 41 cont.)  Addition(s) Date(s): 2003                                                      |  |
| 26. Plan shape:<br>L-Plan                                                                                                                         |                          |          | 33. Exterior wall cladding:<br>Wood Shingle, Brick                      |                     |                                                | ☐ Altered Date(s): Unknown ☐ Moved Date(s): ☐ Other Date(s): Endangered by:                                            |  |
| 27. No. of stories:                                                                                                                               |                          |          | 34. Foundation material:<br>Concrete Block                              |                     |                                                |                                                                                                                        |  |
| 28. No. of bays (1st floor):                                                                                                                      |                          |          | 35. Basement type: Walkout                                              |                     |                                                | 40. No. of outbuildings (describe in box 40 cont.): 1                                                                  |  |
| 29. Roof type:<br>Gable, Hipped                                                                                                                   |                          |          | 36. Front porch type/placement:<br>Platform/Stoop Front                 |                     |                                                | 41. Further description of building features and associated resources on continuation page. ⊠                          |  |
| OTHER                                                                                                                                             |                          |          |                                                                         |                     |                                                |                                                                                                                        |  |
| 42. Current owner/address:                                                                                                                        |                          |          | 43.Form prepared by (name and org.): Kate Umlauf                        |                     | g.):                                           | 44. Survey date: 4/3/2020                                                                                              |  |
|                                                                                                                                                   |                          |          | WSP USA, Inc<br>1600 Baltimore Ave., Suite 100<br>Kansas City, MO 64108 |                     | Í                                              | 45. Photographer: Kelsey Lutz                                                                                          |  |
| FOR SHPO USE                                                                                                                                      |                          |          |                                                                         |                     |                                                |                                                                                                                        |  |
| Date entered in inventory:                                                                                                                        |                          |          | Level of survey                                                         | ☐ intensive         |                                                | Additional research needed?  ☐ yes ☐ no                                                                                |  |
| National Register Status:    listed   in listed district Name:   pending listing   eligible (district)   not eligible (district)   not determined | ble (individu<br>ligible | ally)    | Other:                                                                  |                     |                                                |                                                                                                                        |  |

### ADDITIONAL INFORMATION:

21. (cont.) History and significance. Expand box as necessary, or add continuation pages.

According to Jackson County, Missouri records, this residence was constructed in 1965, however aerial imagery indicates an earlier construction date of 1960.

41. (cont.) Description of primary resource. Expand box as necessary, or add continuation pages.

The main façade faces west. This split-level ranch features a long roof ridge running parallel to the front façade with a single hipped extension at the southern bay. The hipped extension is two bays wide and contains two sets of paired one-over-one windows set above two, banked, overhead garage doors. The upper story of the extension is clad in asbestos siding, while the basement level features brick facing matching the side gable façade. A concrete staircase with solid brick rail at the north side leads up to the single-leaf main entry door, which is placed within the L at the central bay of the main façade. The other two bays of the façade contain a three-part picture window and a one-over-one vinyl sash window at the far north bay. A secondary entrance door is placed below the picture window providing direct access to the basement. Additional features include an enclosed, shed roof porch addition to the rear, constructed in 2003 (as seen on aerial imagery). This building retains a sufficient level of integrity to be considered for NRHP eligibility; however, it is a common example of its type that lacks distinction and therefore historical significance.