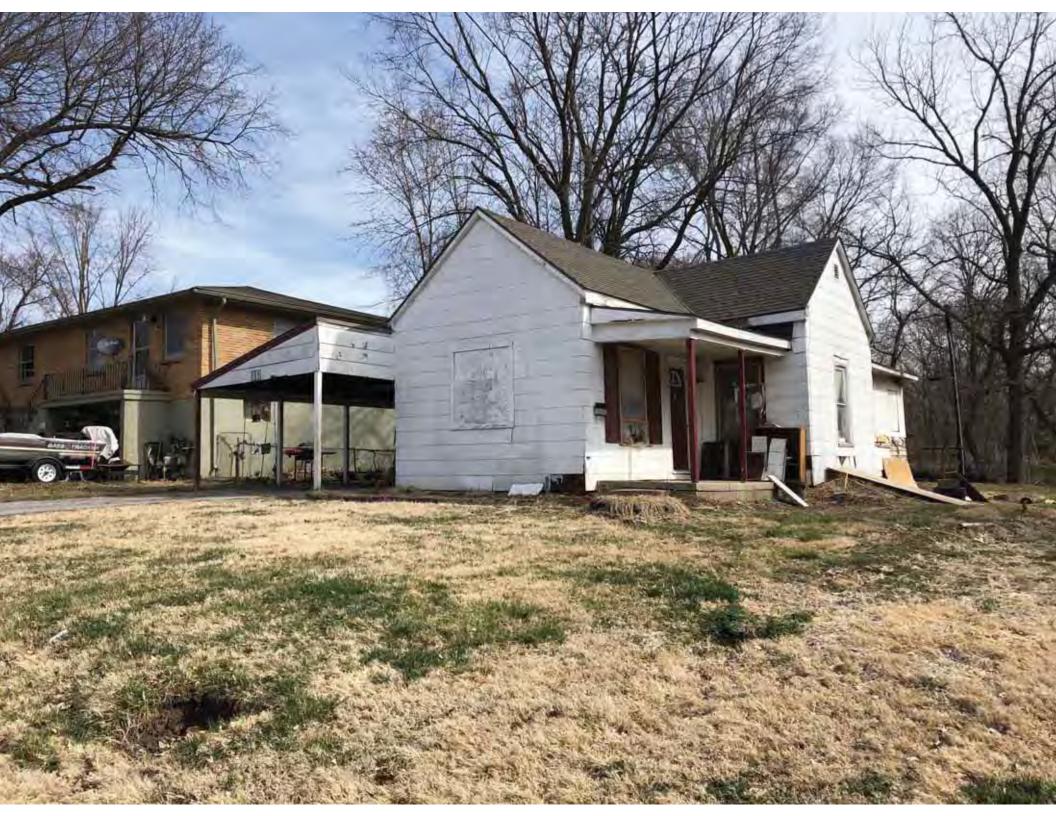

lanked by windows within the "L". An open porch with a shed roof supported by two square wooden posts shelters the main entry. Another open shed roof porch, which serves as a carport, is placed to the north of the centrally-placed cross gable bay. A metal stack type chimney is placed at the north slope of the roof on the front facing gable. The majority of the windows on all façades have been obscured by plastic sheeting or wood panels. The center bay of the south façade features a cellar access door at the foundation. Brick was observed under the current asbestos cladding of this house. Due to loss of original materials, changes to form, and other alterations, this building lacks sufficient integrity of design, materials and workmanship to be considered eligible for listing in the NRHP.







| 1. Survey No.<br>JA-AS-091-234                                                                                                                           |                                                                                            | rvey name:<br>mount Phase I Surv           | еу                                                            |                                                                                                                       |
|----------------------------------------------------------------------------------------------------------------------------------------------------------|--------------------------------------------------------------------------------------------|--------------------------------------------|---------------------