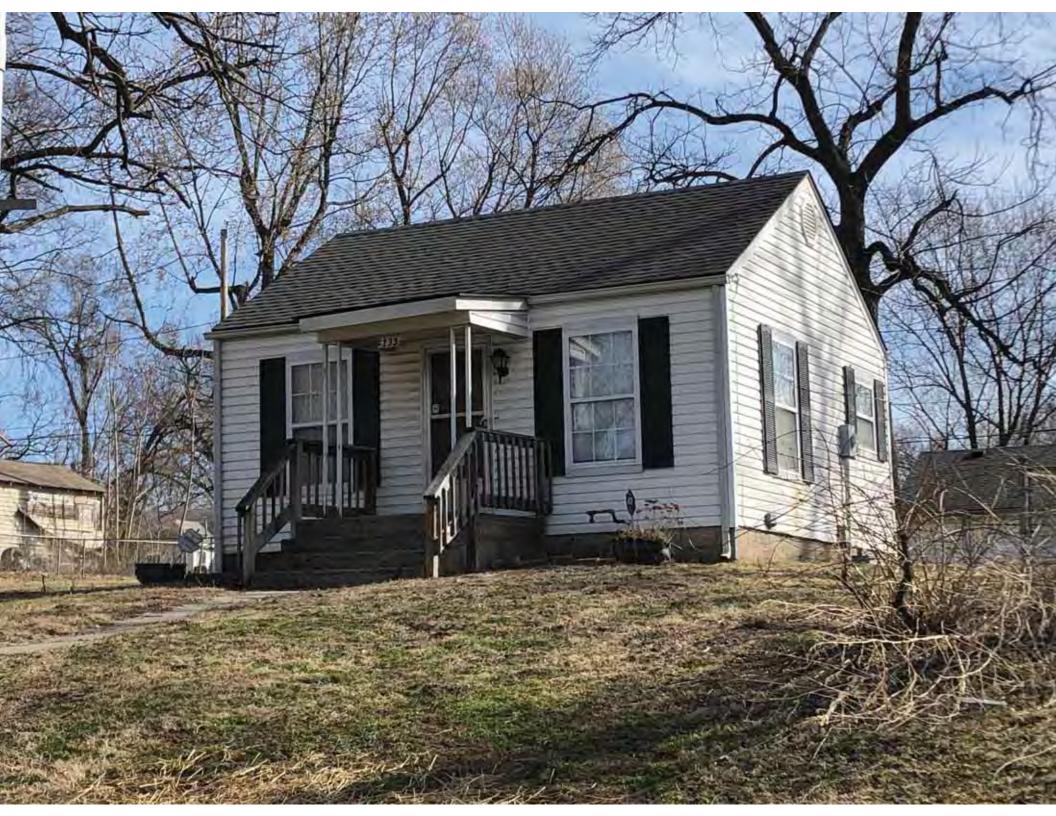

### ADDITIONAL INFORMATION:

21. (cont.) History and significance. Expand box as necessary, or add continuation pages.

According to Jackson County, Missouri records, this residence was constructed in 1965, however aerial imagery indicates an earlier construction date of 1960.

40. (cont.) Description of environment and outbuildings. Expand box as necessary, or add continuation pages.

This single-family house is located along S. Arlington Avenue in a residential area. A one-story, two bay garage with two overhead doors is clad in asbestos siding and placed to the east of the house along the rear property line. This garage was constructed less than 50 years ago (the building appears on aerial imagery between 1970 and 1990) and therefore does not meet the age requirement for NRHP evaluation. Additionally, this building does not possess exceptional significance under Criteria Consideration G for properties less than 50 years in age.

41. (cont.) Description of primary resource. Expand box as necessary, or add continuation pages.

The main façade faces west. This split-level ranch features a long roof ridge running parallel to the front façade with a single hipped extension at the southern bay. The hipped extension is two bays wide and contains two sets of paired one-over-one windows set above two, banked, overhead garage doors. The upper story of the extension is clad in asbestos siding, while the basement level features brick facing matching the side gable façade. A concrete staircase with solid brick rail at the north side leads up to the single-leaf main entry door, which is placed within the L at the central bay of the main façade. The other two bays of the façade contain a three-part picture window and a one-over-one vinyl sash window at the far north bay. A secondary entrance door is placed below the picture window providing direct access to the basement. Additional features include an enclosed, shed roof porch addition to the rear, constructed in 2003 (as seen on aerial imagery). This building retains a sufficient level of integrity to be considered for NRHP eligibility; however, it is a common example of its type that lacks distinction and therefore historical significance.