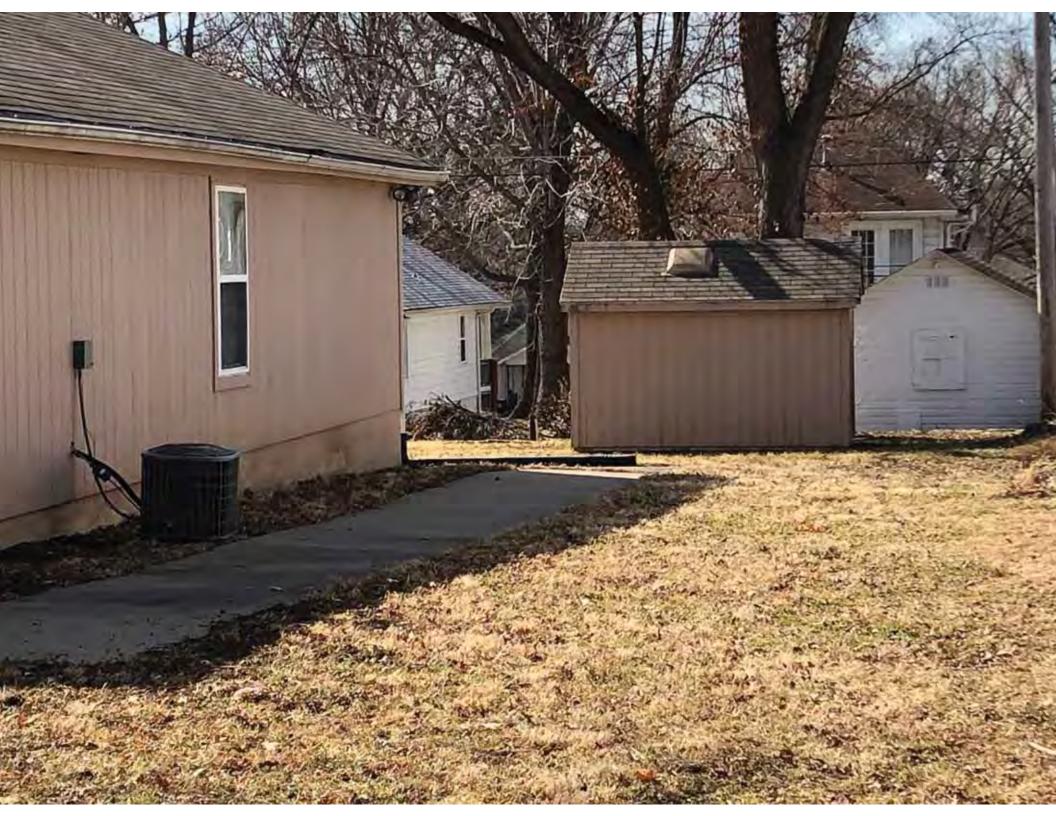

40. (cont.) Description of environment and outbuildings. Expand box as necessary, or add continuation pages.

This single-family house is located along S. Arlington Avenue in a residential area. A one-story, two bay garage with two overhead doors is clad in asbestos siding and placed to the east of the house along the rear property line. This garage was constructed less than 50 years ago (the building appears on aerial imagery between 1970 and 1990) and therefore does not meet the age requirement for NRHP evaluation. Additionally, this building does not possess exceptional significance under Criteria Consideration G for properties less than 50 years in age.

41. (cont.) Description of primary resource. Expand box as necessary, or add continuation pages.

The main façade faces west. This split-level ranch features a long roof ridge running parallel to the front façade with a single hipped extension at the southern bay. The hipped extension is two bays wide and contains two sets of paired one-over-one windows set above two, banked, overhead garage doors. The upper story of the extension is clad in asbestos siding, while the basement level features brick facing matching the side gable façade. A concrete staircase with solid brick rail at the north side leads up to the single-leaf main entry door, which is placed within the L at the central bay of the main façade. The other two bays of the façade contain a three-part picture window and a one-over-one vinyl sash window at the far north bay. A secondary entrance door is placed below the picture window providing direct access to the basement. Additional features include an enclosed, shed roof porch addition to the rear, constructed in 2003 (as seen on aerial imagery). This building retains a sufficient level of integrity to be considered for NRHP eligibility; however, it is a common example of its type that lacks distinction and therefore historical significance.