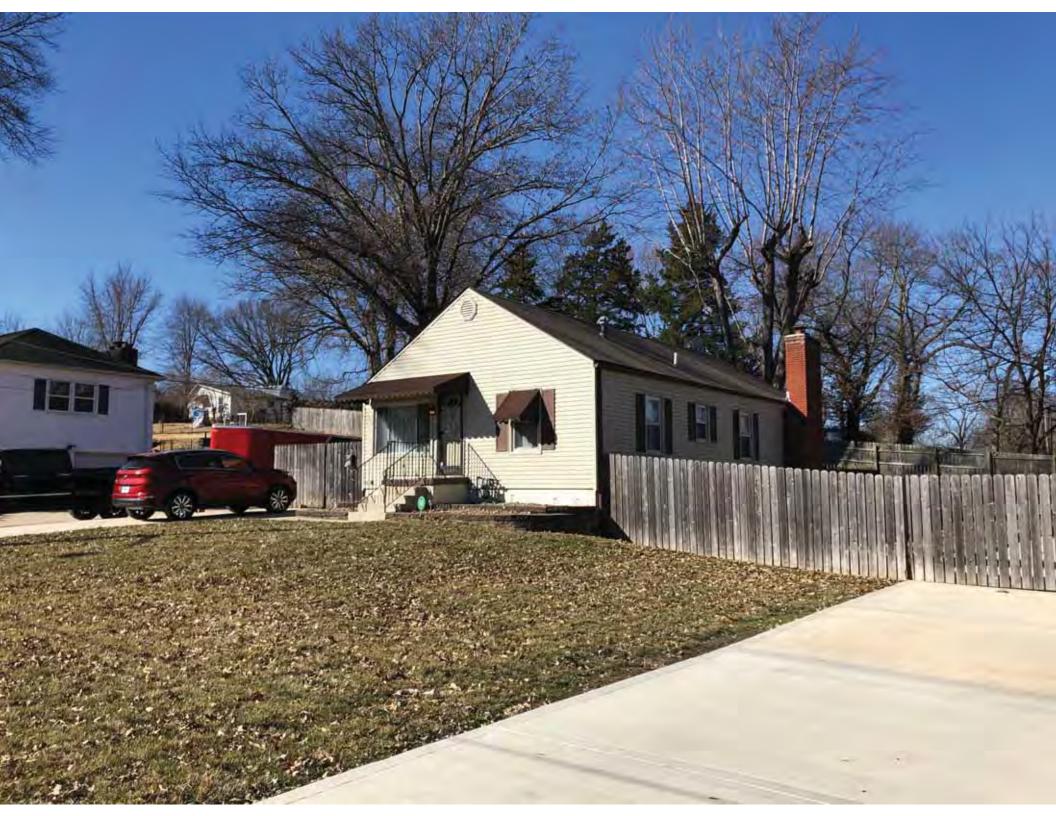

40. (cont.) Description of environment and outbuildings. Expand box as necessary, or add continuation pages.

This single-family house is located along S. Arlington Avenue in a residential area. A one-story, two bay garage with two overhead doors is clad in asbestos siding and placed to the east of the house along the rear property line. This garage was constructed less than 50 years ago (the building appears on aerial imagery between 1970 and 1990) and therefore does not meet the age requirement for NRHP evaluation. Additionally, this building does not possess exceptional significance under Criteria Consideration G for properties less than 50 years in age.

41. (cont.) Description of primary resource. Expand box as necessary, or add continuation pages.

The main façade faces west. This split-level ranch features a long roof ridge running parallel to the front façade with a single hipped extension at the southern bay. The hipped extension is two bays wide and contains two sets of paired one-over-one windows set above two, banked, overhead garage doors. The upper story of the extension is clad in asbestos siding, while the basement level features brick facing matching the side gable façade. A concrete staircase with solid brick rail at the north side leads up to the single-leaf main entry door, which is placed within the L at the central bay of the main façade. The other two bays of the façade contain a three-part picture window and a one-over-one vinyl sash window at the far north bay. A secondary entrance door is placed below the picture window providing direct access to the basement. Additional features include an enclosed, shed roof porch addition to the rear, constructed in 2003 (as seen on aerial imagery). This building retains a sufficient level of integrity to be considered for NRHP eligibility; however, it is a common example of its type that lacks distinction and therefore historical significance.