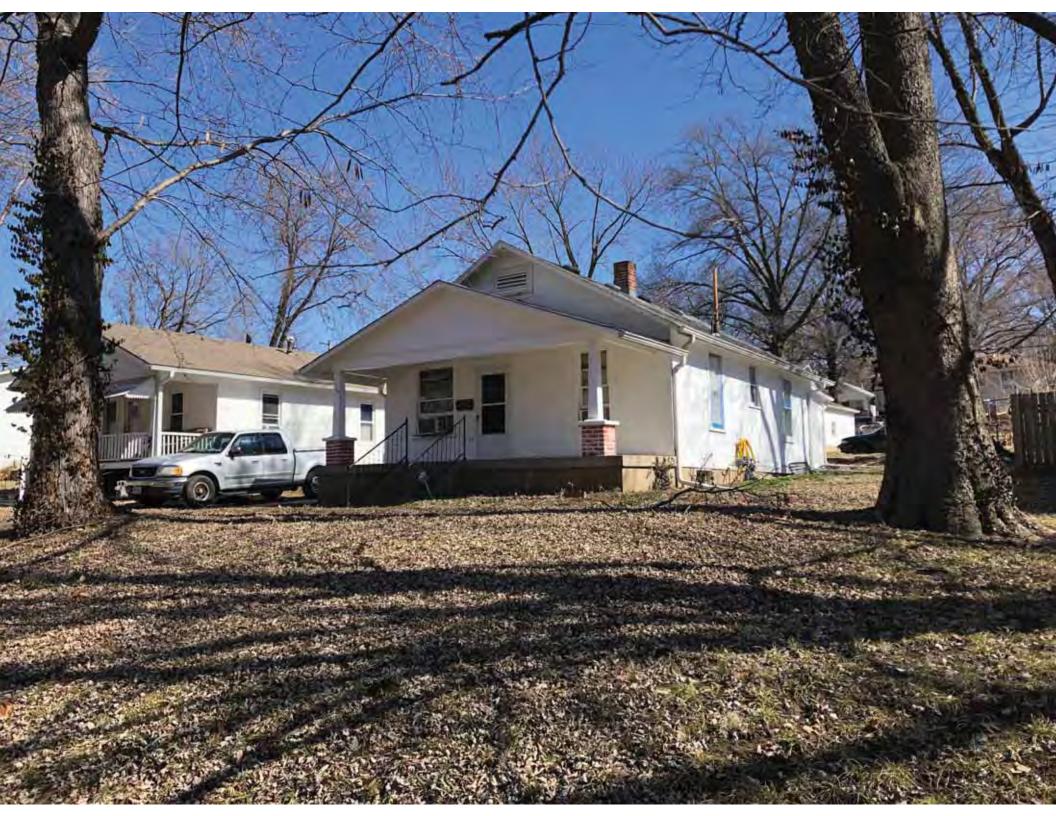

41. (cont.) Description of primary resource. Expand box as necessary, or add continuation pages.

The main façade faces west. This split-level ranch features a long roof ridge running parallel to the front façade with a single hipped extension at the southern bay. The hipped extension is two bays wide and contains two sets of paired one-over-one windows set above two, banked, overhead garage doors. The upper story of the extension is clad in asbestos siding, while the basement level features brick facing matching the side gable façade. A concrete staircase with solid brick rail at the north side leads up to the single-leaf main entry door, which is placed within the L at the central bay of the main façade. The other two bays of the façade contain a three-part picture window and a one-over-one vinyl sash window at the far north bay. A secondary entrance door is placed below the picture window providing direct access to the basement. Additional features include an enclosed, shed roof porch addition to the rear, constructed in 2003 (as seen on aerial imagery). This building retains a sufficient level of integrity to be considered for NRHP eligibility; however, it is a common example of its type that lacks distinction and therefore historical significance.