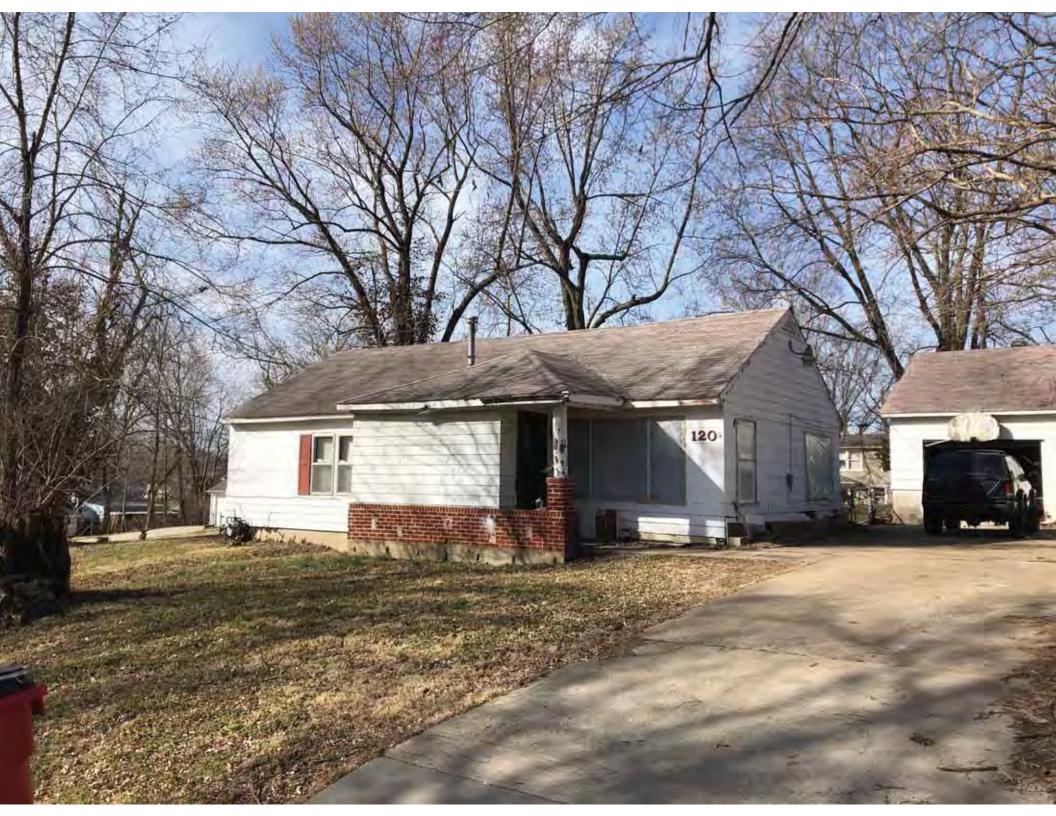

40. (cont.) Description of environment and outbuildings. Expand box as necessary, or add continuation pages.

This single-family house is located along S. Arlington Avenue in a residential area. A one-story, two bay garage with two overhead doors is clad in asbestos siding and placed to the east of the house along the rear property line. This garage was constructed less than 50 years ago (the building appears on aerial imagery between 1970 and 1990) and therefore does not meet the age requirement for NRHP evaluation. Additionally, this building does not possess exceptional significance under Criteria Consideration G for properties less than 50 years in age.

41. (cont.) Description of primary resource. Expand box as necessary, or add continuation pages.

The main façade faces west. This split-level ranch features a long roof ridge running parallel to the front façade with a single hipped extension at the southern bay. The hipped extension is two bays wide and contains two sets of paired one-over-one windows set above two, banked, overhead garage doors. The upper story of the extension is clad in asbestos siding, while the basement level features brick facing matching the side gable façade. A concrete staircase with solid brick rail at the north side leads up to the single-leaf main entry door, which is placed within the L at the central bay of the main façade. The other two bays of the façade contain a three-part picture window and a one-over-one vinyl sash window at the far north bay. A secondary entrance door is placed below the picture window providing direct access to the basement. Additional features include an enclosed, shed roof porch addition to the rear, constructed in 2003 (as seen on aerial imagery). This building retains a sufficient level of integrity to be considered for NRHP eligibility; however, it is a common example of its type that lacks distinction and therefore historical significance.