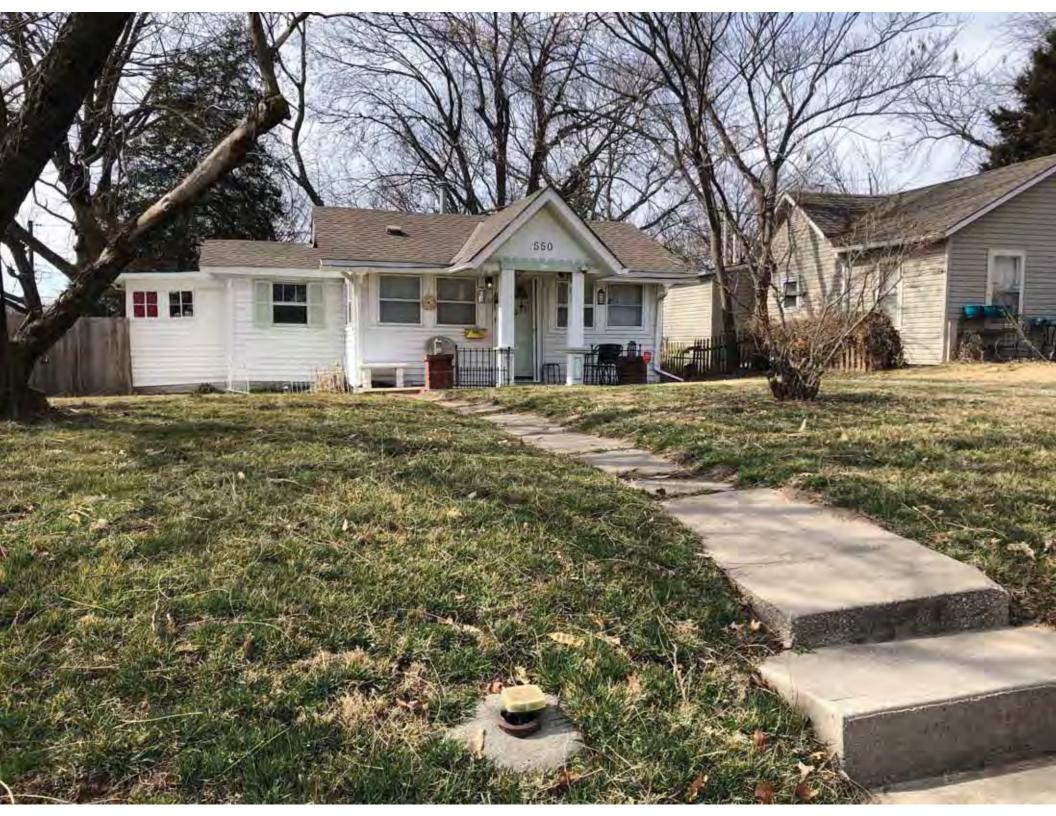

.) Description of primary resource. Expand box as necessary, or add continuation pages.                                                                                                                                                                          |
| The main façade faces east. The centrally placed main entry door, single-leaf paneled with upper fanlight, is flanked by two original, three-over-one wood sash windows on each side. The central gable-front portico features two large wood square columns supporting a |

gable pediment. Two additions that extend from the south façade and a rear porch addition were constructed at unknown dates. Due to

loss of original materials, changes to form, and other alterations, this building lacks sufficient integrity of design, materials and







|                                                                              |                                       |        | 2. Survey name:<br>Fairmount Phase I Survey                 |                     |                                                |                                                                                                                         |  |  |
|------------------------------------------------------------------------------|---------------------------------------|--------|-------------------------------------------------------------|---------------------|------------------------------------------------|-------------------------------------------------------------------------------------------------------------------------|--|--|
| 3. County: J