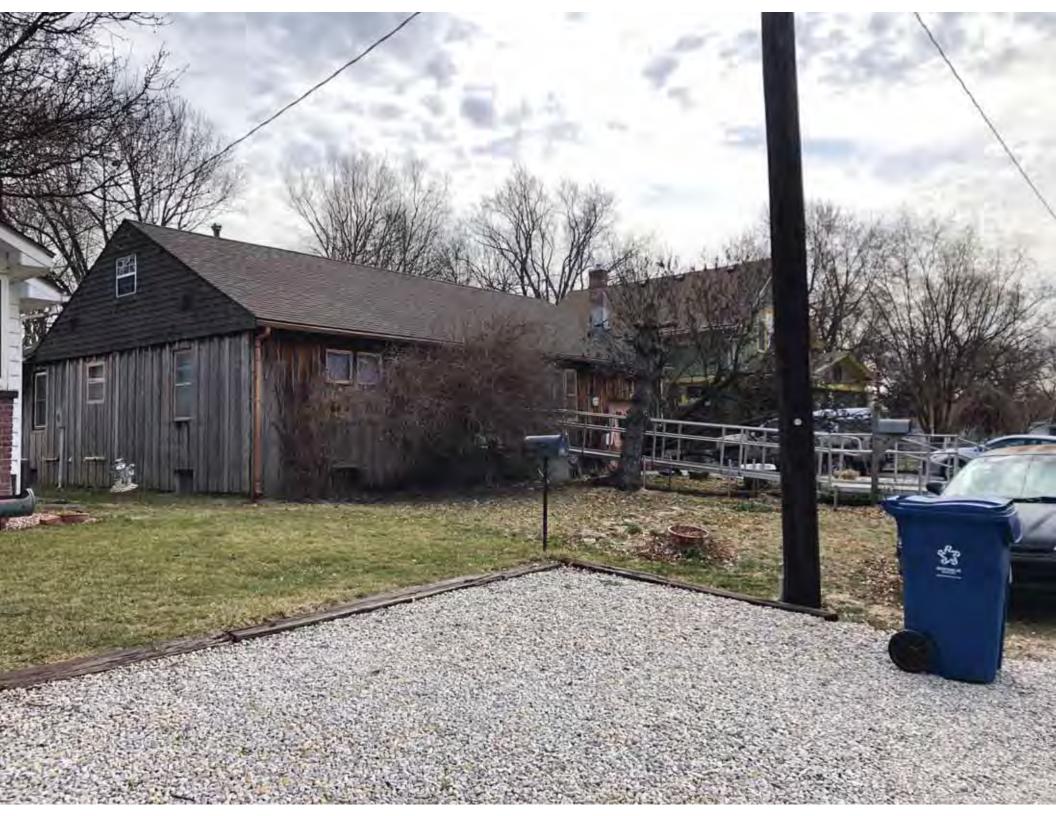

40. (cont.) Description of environment and outbuildings. Expand box as necessary, or add continuation pages.

This single-family house is located along S. Arlington Avenue in a residential area. A one-story, two bay garage with two overhead doors is clad in asbestos siding and placed to the east of the house along the rear property line. This garage was constructed less than 50 years ago (the building appears on aerial imagery between 1970 and 1990) and therefore does not meet the age requirement for NRHP evaluation. Additionally, this building does not possess exceptional significance under Criteria Consideration G for properties less than 50 years in age.

41. (cont.) Description of primary resource. Expand box as necessary, or add continuation pages.

The main façade faces west. This split-level ranch features a long roof ridge running parallel to the front façade with a single hipped extension at the southern bay. The hipped extension is two bays wide and contains two sets of paired one-over-one windows set above two, banked, overhead garage doors. The upper story of the extension is clad in asbestos siding, while the basement level features brick facing matching the side gable façade. A concrete staircase with solid brick rail at the north side leads up to the single-leaf main entry door, which is placed within the L at the central bay of the main façade. The other two bays of the façade contain a three-part picture window and a one-over-one vinyl sash window at the far north bay. A secondary entrance door is placed below the picture window providing direct access to the basement. Additional features include an enclosed, shed roof porch addition to the rear, constructed in 2003 (as seen on aerial imagery). This building retains a sufficient level of integrity to be considered for NRHP eligibility; however, it is a common example of its type that lacks distinction and therefore historical significance.