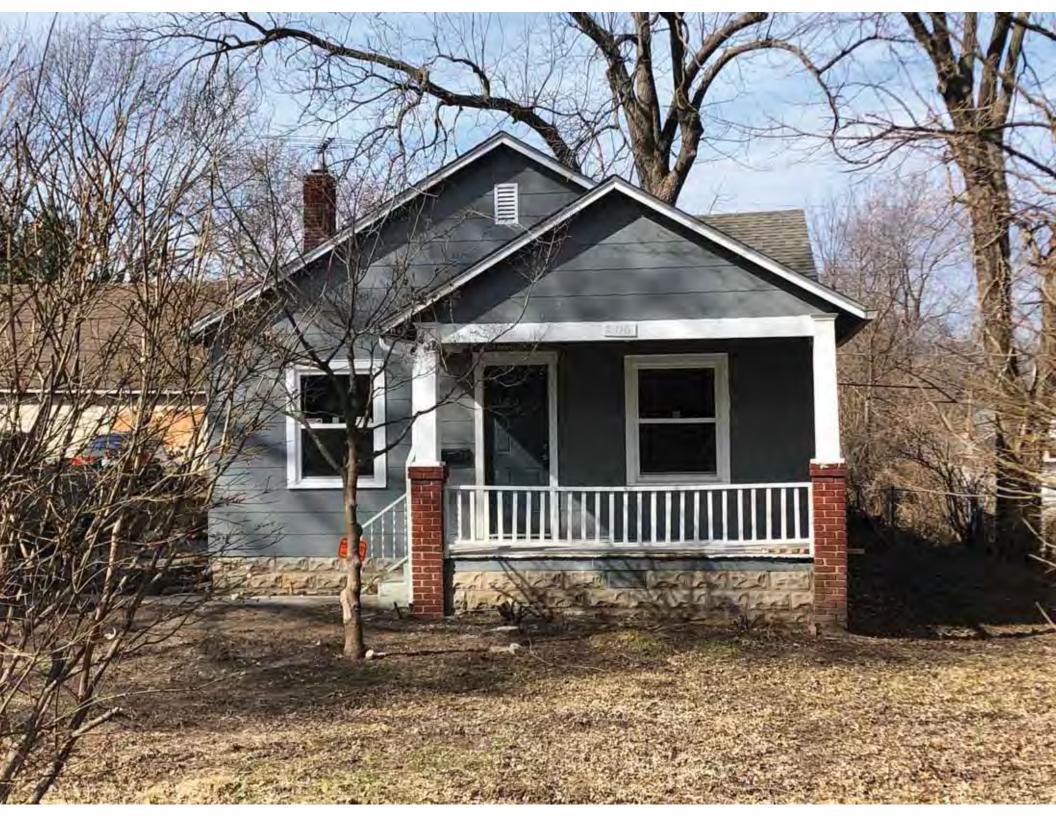

41. (cont.) Description of primary resource. Expand box as necessary, or add continuation pages.

The main façade faces west. This split-level ranch features a long roof ridge running parallel to the front façade with a single hipped extension at the southern bay. The hipped extension is two bays wide and contains two sets of paired one-over-one windows set above two, banked, overhead garage doors. The upper story of the extension is clad in asbestos siding, while the basement level features brick facing matching the side gable façade. A concrete staircase with solid brick rail at the north side leads up to the single-leaf main entry door, which is placed within the L at the central bay of the main façade. The other two bays of the façade contain a three-part picture window and a one-over-one vinyl sash window at the far north bay. A secondary entrance door is placed below the picture window providing direct access to the basement. Additional features include an enclosed, shed roof porch addition to the rear, constructed in 2003 (as seen on aerial imagery). This building retains a sufficient level of integrity to be considered for NRHP eligibility; however, it is a common example of its type that lacks distinction and therefore historical significance.