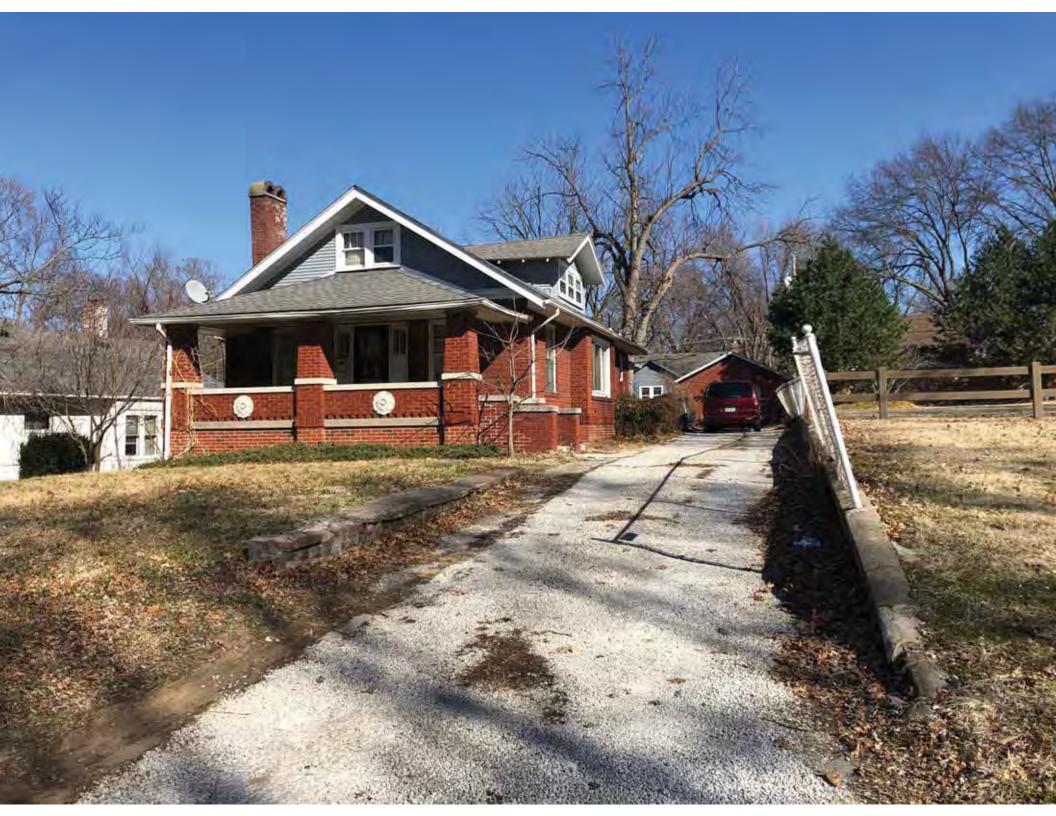

| 1. Survey No.<br>JA-AS-091-002           |               |          | 2. Survey name: Fairmount Phase I Survey                |                                                   |          |                                                                                             |  |
|------------------------------------------|---------------|----------|---------------------------------------------------------|---------------------------------------------------|----------|---------------------------------------------------------------------------------------------|--|
| 3. County:                               |               | 4. Ad    | dress (Street No.)                                      | Street (name)                                     |          |                                                                                             |  |
| JA                                       |               | 105-1    | , ,                                                     | S. Arlington Avenue                               |          |                                                                                             |  |
| 5.City:                                  | Vicinity:     |          | eographical Referen                                     |                                                   |          | nship/Range/Section:                                                                        |  |
| Independence                             |               |          | .109732, -94.463112                                     |                                                   | T: 50    |                                                                                             |  |
| 8.Historic name (if known):              |               | 1        | ·                                                       | 9. Present/other                                  |          |                                                                                             |  |
|                                          |               |          |                                                         |                                                   |          | ,                                                                                           |  |
| 10. Ownership:  ⊠ Private □ Public       |               |          | Historic use (if know<br>mestic                         | /n):                                              |          | urrent use:<br>nestic                                                                       |  |
|                                          |               |          |                                                         |                                                   |          |                                                                                             |  |
| HISTORICAL INFORMA                       | IION          |          | 45 A                                                    |                                                   | <u> </u> | 10. Describeration 10. 🗆                                                                    |  |
| 12. Construction date: 1960              |               |          | 15. Architect:                                          |                                                   |          | 18. Previously surveyed? ☐<br>Cite survey name in box 22 cont. (page 3)                     |  |
| 13. Significant date/period:             |               |          | 16. Builder/contrac                                     | ctor:                                             |          | 19. On National Register?                                                                   |  |
|                                          |               |          |                                                         |                                                   | (        | ☐ individual ☐ district Cite nomination name in box 22 cont. (page 3)                       |  |
| 14. Area(s) of significance:             |               |          | 17. Original or sigi                                    | nificant owner:                                   | 1        | 20. National Register eligible?                                                             |  |
|                                          |               |          |                                                         |                                                   |          | ☐ individually eligible<br>☐ district potential ( ☐ C ☐ NC )                                |  |
|                                          |               |          |                                                         |                                                   |          |                                                                                             |  |
| 21. History and significance o           | n continua    | ition pa | ge. 🗵                                                   | ge.  22. Sources of information on continuation p |          |                                                                                             |  |
| ARCHITECTURAL INFO                       | RMATIC        | N        |                                                         |                                                   |          |                                                                                             |  |
| 23. Category of property:                |               | _        | 30: Roof material:                                      |                                                   |          | 37.Windows: ☐ historic ☒ replacement                                                        |  |
| ⊠ building(s)                            |               |          | Asphalt Shingle                                         |                                                   |          | Pane arrangement: 1/1                                                                       |  |
| 24. Vernacular or property type:  Duplex |               |          | 31. Chimney placement:<br>N/A                           |                                                   |          | 38. Acreage (rural): Visible from public road?  ☐                                           |  |
| 25. Architectural Style:<br>Ranch        |               |          | 32. Structural system: Frame                            |                                                   |          | 39. Changes (describe in box 41 cont.):  ☐ Addition(s) Date(s): ☐ Altered Date(s): Linknown |  |
| 26. Plan shape:                          | -             |          | 33. Exterior wall cladding:                             |                                                   |          |                                                                                             |  |
| Rectangular                              |               |          | Wood Board and Batten                                   |                                                   |          | ☐ Moved Date(s). ☐ Other Date(s):                                                           |  |
| 27. No. of stories:                      |               |          | 34. Foundation material: Concrete                       |                                                   |          | Endangered by:                                                                              |  |
| 28. No. of bays (1st floor):             |               |          | 35. Basement type:                                      |                                                   |          | 40. No. of outbuildings (describe in box                                                    |  |
| 6                                        |               |          | Unknown                                                 |                                                   |          | 40 cont.): 0                                                                                |  |
| 29. Roof type:                           |               |          | 36. Front porch type/placement:                         |                                                   |          | 41. Further description of building features                                                |  |
| Low Hip                                  |               |          | Deck Front                                              |                                                   |          | and associated resources on continuation page. 🛛                                            |  |
| OTHER                                    |               |          |                                                         |                                                   |          |                                                                                             |  |
| 42. Current owner/address:               |               |          | 43.Form prepared                                        | by (name and org                                  | J.): 4   | 14. Survey date: 4/3/2020                                                                   |  |
|                                          |               |          | Kate Umlauf                                             | _                                                 |          |                                                                                             |  |
|                                          |               |          | WSP USA, Inc                                            | /e Suite 100                                      |          | 15. Photographer: Kelsey Lutz                                                               |  |
|                                          |               |          | 1600 Baltimore Ave., Suite 100<br>Kansas City, MO 64108 |                                                   |          |                                                                                             |  |
| FOR SHPO USE                             |               |          |                                                         |                                                   | •        |                                                                                             |  |
| Date entered in inventory:               |               |          | Level of survey                                         | intensive                                         |          | Additional research needed? ☐ yes ☐ no                                                      |  |
| National Register Status:                |               |          | Other:                                                  | IIIGHSIVE                                         |          |                                                                                             |  |
| ☐ listed ☐ in listed district            |               |          |                                                         |                                                   |          |                                                                                             |  |
| Name: ☐ pending listing ☐ eligible       | ole (individu | ally)    |                                                         |                                                   |          |                                                                                             |  |
| ☐ eligible (district) ☐ not el           |               | ,        |                                                         |                                                   |          |                                                                                             |  |

40. (cont.) Description of environment and outbuildings. Expand box as necessary, or add continuation pages.

This single-family house is located along S. Arlington Avenue in a residential area. This property does not contain outbuildings.

41. (cont.) Description of primary resource. Expand box as necessary, or add continuation pages.

The main façade faces west. This single-story, hipped duplex features a symmetrical main façade with two sets of paired one-over-one vinyl sash windows in the central two bays flanked by a single leaf entrance door and single window opening. A shared wooden deck with simple squared railing spans the central four bays above two, banked, overhead garage doors. Curving concrete steps frame each side of the central driveway leading to each entry door. Fenestration on the secondary façades includes one-over-one vinyl sash windows. This building retains a sufficient level of integrity to be considered for NRHP eligibility; however, it is a common example of its type that lacks distinction and therefore historical significance.