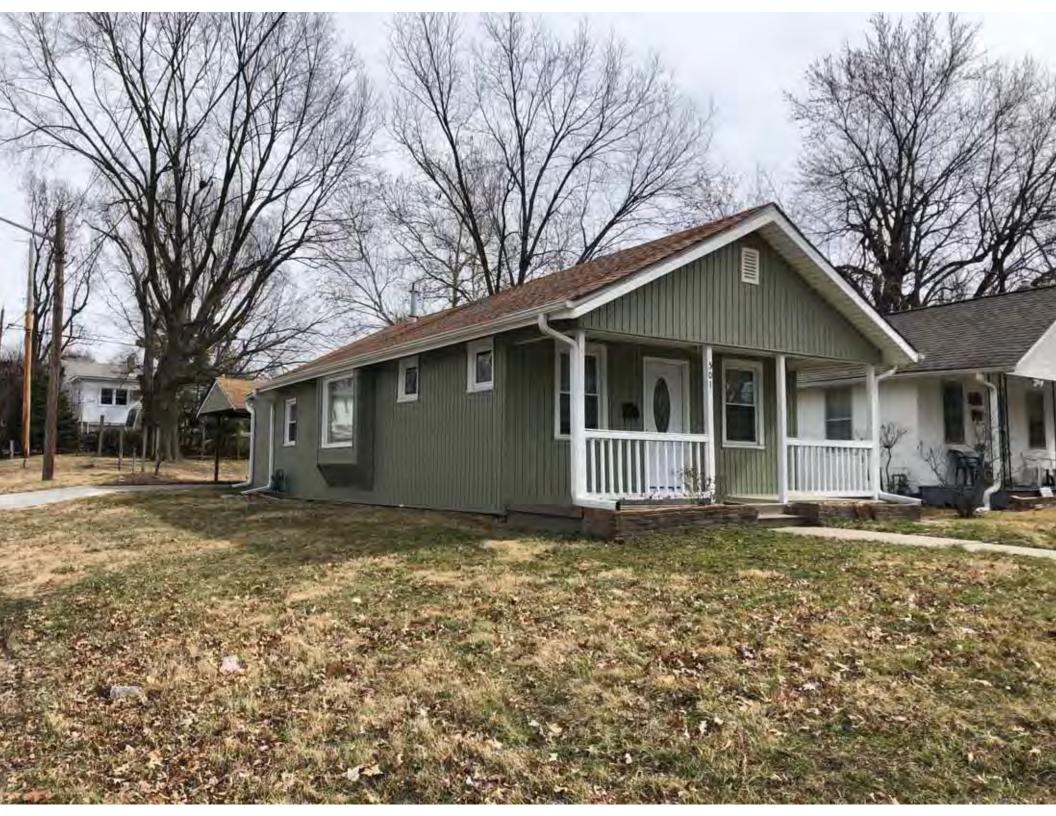

| 1. Survey No.<br>JA-AS-091-002           |               |          | 2. Survey name: Fairmount Phase I Survey                |                                                   |          |                                                                                             |  |
|------------------------------------------|---------------|----------|---------------------------------------------------------|---------------------------------------------------|----------|---------------------------------------------------------------------------------------------|--|
| 3. County:                               |               | 4. Ad    | dress (Street No.)                                      | Street (name)                                     |          |                                                                                             |  |
| JA                                       |               | 105-1    | , ,                                                     | S. Arlington Avenue                               |          |                                                                                             |  |
| 5.City:                                  | Vicinity:     |          | eographical Referen                                     |                                                   |          | nship/Range/Section:                                                                        |  |
| Independence                             |               |          | .109732, -94.463112                                     |                                                   | T: 50    |                                                                                             |  |
| 8.Historic name (if known):              |               | 1        | ·                                                       | 9. Present/other                                  |          |                                                                                             |  |
|                                          |               |          |                                                         |                                                   |          | ,                                                                                           |  |
| 10. Ownership:  ⊠ Private □ Public       |               |          | Historic use (if know<br>mestic                         | /n):                                              |          | urrent use:<br>nestic                                                                       |  |
|                                          |               |          |                                                         |                                                   |          |                                                                                             |  |
| HISTORICAL INFORMA                       | IION          |          | 45 A                                                    |                                                   | <u> </u> | 10. Describeration 10. 🗆                                                                    |  |
| 12. Construction date: 1960              |               |          | 15. Architect:                                          |                                                   |          | 18. Previously surveyed? ☐<br>Cite survey name in box 22 cont. (page 3)                     |  |
| 13. Significant date/period:             |               |          | 16. Builder/contrac                                     | ctor:                                             |          | 19. On National Register?                                                                   |  |
|                                          |               |          |                                                         |                                                   | (        | ☐ individual ☐ district Cite nomination name in box 22 cont. (page 3)                       |  |
| 14. Area(s) of significance:             |               |          | 17. Original or sigi                                    | nificant owner:                                   | 1        | 20. National Register eligible?                                                             |  |
|                                          |               |          |                                                         |                                                   |          | ☐ individually eligible<br>☐ district potential ( ☐ C ☐ NC )                                |  |
|                                          |               |          |                                                         |                                                   |          |                                                                                             |  |
| 21. History and significance o           | n continua    | ition pa | ge. 🗵                                                   | ge.  22. Sources of information on continuation p |          |                                                                                             |  |
| ARCHITECTURAL INFO                       | RMATIC        | N        |                                                         |                                                   |          |                                                                                             |  |
| 23. Category of property:                |               | _        | 30: Roof material:                                      |                                                   |          | 37.Windows: ☐ historic ☒ replacement                                                        |  |
| ⊠ building(s)                            |               |          | Asphalt Shingle                                         |                                                   |          | Pane arrangement: 1/1                                                                       |  |
| 24. Vernacular or property type:  Duplex |               |          | 31. Chimney placement:<br>N/A                           |                                                   |          | 38. Acreage (rural): Visible from public road?  ☐                                           |  |
| 25. Architectural Style:<br>Ranch        |               |          | 32. Structural system: Frame                            |                                                   |          | 39. Changes (describe in box 41 cont.):  ☐ Addition(s) Date(s): ☐ Altered Date(s): Linknown |  |
| 26. Plan shape:                          | -             |          | 33. Exterior wall cladding:                             |                                                   |          |                                                                                             |  |
| Rectangular                              |               |          | Wood Board and Batten                                   |                                                   |          | ☐ Moved Date(s). ☐ Other Date(s):                                                           |  |
| 27. No. of stories:                      |               |          | 34. Foundation material: Concrete                       |                                                   |          | Endangered by:                                                                              |  |
| 28. No. of bays (1st floor):             |               |          | 35. Basement type:                                      |                                                   |          | 40. No. of outbuildings (describe in box                                                    |  |
| 6                                        |               |          | Unknown                                                 |                                                   |          | 40 cont.): 0                                                                                |  |
| 29. Roof type:                           |               |          | 36. Front porch type/placement:                         |                                                   |          | 41. Further description of building features                                                |  |
| Low Hip                                  |               |          | Deck Front                                              |                                                   |          | and associated resources on continuation page. 🛛                                            |  |
| OTHER                                    |               |          |                                                         |                                                   |          |                                                                                             |  |
| 42. Current owner/address:               |               |          | 43.Form prepared                                        | by (name and org                                  | J.): 4   | 14. Survey date: 4/3/2020                                                                   |  |
|                                          |               |          | Kate Umlauf                                             | _                                                 |          |                                                                                             |  |
|                                          |               |          | WSP USA, Inc                                            | /e Suite 100                                      |          | 15. Photographer: Kelsey Lutz                                                               |  |
|                                          |               |          | 1600 Baltimore Ave., Suite 100<br>Kansas City, MO 64108 |                                                   |          |                                                                                             |  |
| FOR SHPO USE                             |               |          |                                                         |                                                   | •        |                                                                                             |  |
| Date entered in inventory:               |               |          | Level of survey                                         | intensive                                         |          | Additional research needed? ☐ yes ☐ no                                                      |  |
| National Register Status:                |               |          | Other:                                                  | IIIGHSIVE                                         |          |                                                                                             |  |
| ☐ listed ☐ in listed district            |               |          |                                                         |                                                   |          |                                                                                             |  |
| Name: ☐ pending listing ☐ eligible       | ole (individu | ally)    |                                                         |                                                   |          |                                                                                             |  |
| ☐ eligible (district) ☐ not el           |               | ,        |                                                         |                                                   |          |                                                                                             |  |

21. (cont.) History and significance. Expand box as necessary, or add continuation pages.

According to Jackson County, Missouri records, this residence was constructed in 1965. However, aerial imagery indicates an earlier construction date of 1960.

41. (cont.) Description of primary resource. Expand box as necessary, or add continuation pages.

The main façade faces west. This single-story, hipped duplex features a symmetrical main façade with two sets of paired one-over-one vinyl sash windows in the central two bays flanked by a single leaf entrance door and single window opening. A shared wooden deck with simple squared railing spans the central four bays above two, banked, overhead garage doors. Curving concrete steps frame each side of the central driveway leading to each entry door. Fenestration on the secondary façades includes one-over-one vinyl sash windows. This building retains a sufficient level of integrity to be considered for NRHP eligibility; however, it is a common example of its type that lacks distinction and therefore historical significance.