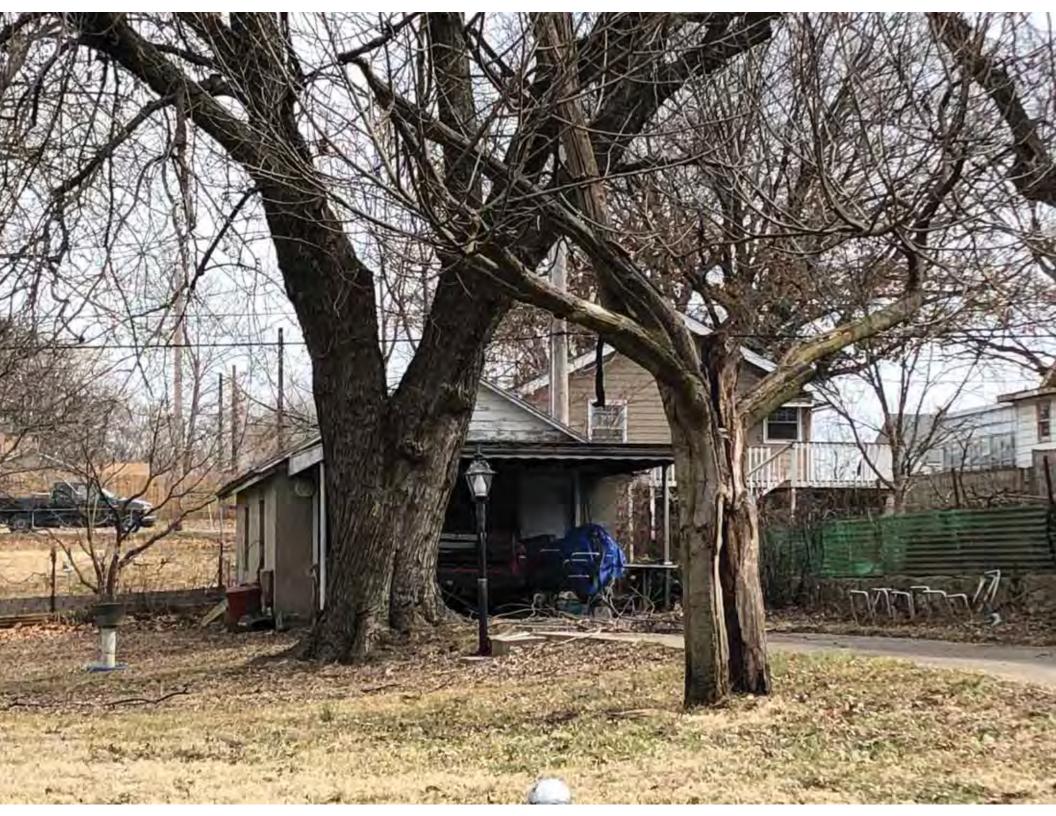

40. (cont.) Description of environment and outbuildings. Expand box as necessary, or add continuation pages.

This single-family house is located along S. Arlington Avenue in a residential area. A one-story, two bay garage with two overhead doors is clad in asbestos siding and placed to the east of the house along the rear property line. This garage was constructed less than 50 years ago (the building appears on aerial imagery between 1970 and 1990) and therefore does not meet the age requirement for NRHP evaluation. Additionally, this building does not possess exceptional significance under Criteria Consideration G for properties less than 50 years in age.

41. (cont.) Description of primary resource. Expand box as necessary, or add continuation pages.

The main façade faces west. This split-level ranch features a long roof ridge running parallel to the front façade with a single hipped extension at the southern bay. The hipped extension is two bays wide and contains two sets of paired one-over-one windows set above two, banked, overhead garage doors. The upper story of the extension is clad in asbestos siding, while the basement level features brick facing matching the side gable façade. A concrete staircase with solid brick rail at the north side leads up to the single-leaf main entry door, which is placed within the L at the central bay of the main façade. The other two bays of the façade contain a three-part picture window and a one-over-one vinyl sash window at the far north bay. A secondary entrance door is placed below the picture window providing direct access to the basement. Additional features include an enclosed, shed roof porch addition to the rear, constructed in 2003 (as seen on aerial imagery). This building retains a sufficient level of integrity to be considered for NRHP eligibility; however, it is a common example of its type that lacks distinction and therefore historical significance.