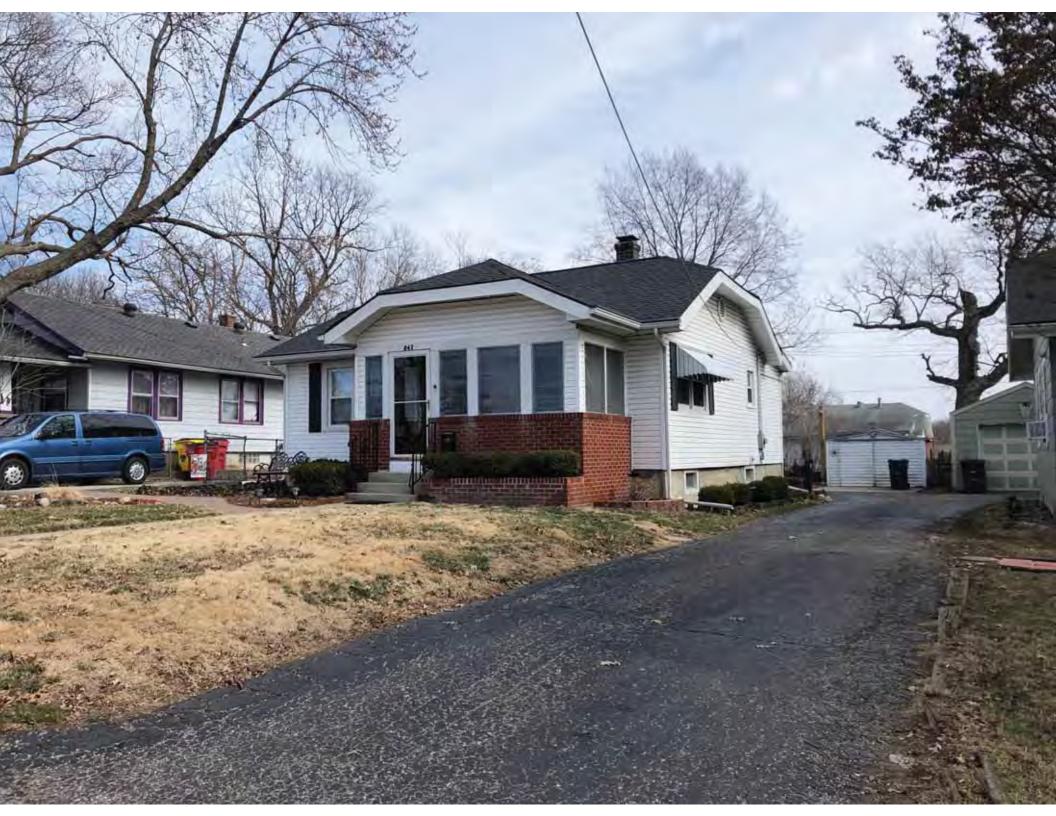

| 1. Survey No.<br>JA-AS-091-001                                                                                                                    |                          |          | Survey name:     Fairmount Phase I Survey                               |                     |                                                |                                                                                                                        |  |
|---------------------------------------------------------------------------------------------------------------------------------------------------|--------------------------|----------|-------------------------------------------------------------------------|---------------------|------------------------------------------------|------------------------------------------------------------------------------------------------------------------------|--|
| 3. County:                                                                                                                                        |                          | 4. Add   | dress (Street No.)                                                      | Street (name)       |                                                |                                                                                                                        |  |
| JA                                                                                                                                                |                          | 103      |                                                                         | S. Arlington Avenue |                                                |                                                                                                                        |  |
| 5.City:<br>Independence                                                                                                                           | Vicinity:                |          | ographical Referen<br>110071, -94.46290                                 |                     | 7. Township/Range/Section:<br>T: 50N R: 32W 32 |                                                                                                                        |  |
| 8.Historic name (if known):                                                                                                                       |                          |          |                                                                         | 9. Present/other    | r name (                                       | if known):                                                                                                             |  |
| 10. Ownership:  ⊠ Private □ Public                                                                                                                | ;                        |          | Historic use (if knov<br>mestic                                         | vn):                |                                                | urrent use:<br>nestic                                                                                                  |  |
| HISTORICAL INFORMA                                                                                                                                | TION                     |          |                                                                         |                     |                                                |                                                                                                                        |  |
| 12. Construction date: 1960                                                                                                                       |                          |          | 15. Architect:                                                          |                     |                                                | 18. Previously surveyed?  Cite survey name in box 22 cont. (page 3)                                                    |  |
| 13. Significant date/period:                                                                                                                      |                          |          | 16. Builder/contra                                                      | ictor:              |                                                | 19. On National Register?  ☐ individual ☐ district  Cite nomination name in box 22 cont. (page 3)                      |  |
| 14. Area(s) of significance:                                                                                                                      |                          |          | 17. Original or sig                                                     | nificant owner:     |                                                | 20. National Register eligible? ☐ individually eligible ☐ district potential (☐ C☐ NC) ☑ not eligible ☐ not determined |  |
| 21. History and significance of                                                                                                                   | on continua              | ition pa | ge. 🗵                                                                   | 22. Sources of ir   |                                                | on on continuation page. 🛛                                                                                             |  |
| ARCHITECTURAL INFO                                                                                                                                | RMATIC                   | ON.      |                                                                         |                     |                                                |                                                                                                                        |  |
| 23. Category of property:    building(s)   site     object                                                                                        |                          |          | 30: Roof material<br>Asphalt Shing                                      |                     |                                                | 37.Windows: ☐ historic ☐ replacement Pane arrangement: 1/1                                                             |  |
| 24. Vernacular or property type:<br>Split-Level                                                                                                   |                          |          | 31. Chimney placement:<br>N/A                                           |                     |                                                | 38. Acreage (rural):<br>Visible from public road? ☐                                                                    |  |
| 25. Architectural Style:<br>Ranch                                                                                                                 |                          |          | 32. Structural system: Frame                                            |                     |                                                | 39. Changes (describe in box 41 cont.)  Addition(s) Date(s): 2003                                                      |  |
| 26. Plan shape:<br>L-Plan                                                                                                                         |                          |          | 33. Exterior wall cladding:<br>Wood Shingle, Brick                      |                     |                                                | ☐ Altered Date(s): Unknown ☐ Moved Date(s): ☐ Other Date(s): Endangered by:                                            |  |
| 27. No. of stories:                                                                                                                               |                          |          | 34. Foundation material:<br>Concrete Block                              |                     |                                                |                                                                                                                        |  |
| 28. No. of bays (1st floor):                                                                                                                      |                          |          | 35. Basement type: Walkout                                              |                     |                                                | 40. No. of outbuildings (describe in box 40 cont.): 1                                                                  |  |
| 29. Roof type:<br>Gable, Hipped                                                                                                                   |                          |          | 36. Front porch type/placement:<br>Platform/Stoop Front                 |                     |                                                | 41. Further description of building features and associated resources on continuation page. ⊠                          |  |
| OTHER                                                                                                                                             |                          |          |                                                                         |                     |                                                |                                                                                                                        |  |
| 42. Current owner/address:                                                                                                                        |                          |          | 43.Form prepared by (name and org.): Kate Umlauf                        |                     | g.):                                           | 44. Survey date: 4/3/2020                                                                                              |  |
|                                                                                                                                                   |                          |          | WSP USA, Inc<br>1600 Baltimore Ave., Suite 100<br>Kansas City, MO 64108 |                     | Í                                              | 45. Photographer: Kelsey Lutz                                                                                          |  |
| FOR SHPO USE                                                                                                                                      |                          |          |                                                                         |                     |                                                |                                                                                                                        |  |
| Date entered in inventory:                                                                                                                        |                          |          | Level of survey                                                         | ☐ intensive         |                                                | Additional research needed?  ☐ yes ☐ no                                                                                |  |
| National Register Status:    listed   in listed district Name:   pending listing   eligible (district)   not eligible (district)   not determined | ble (individu<br>ligible | ally)    | Other:                                                                  |                     |                                                |                                                                                                                        |  |

### ADDITIONAL INFORMATION:

21. (cont.) History and significance. Expand box as necessary, or add continuation pages.

According to Jackson County, Missouri records, this residence was constructed in 1965, however aerial imagery indicates an earlier construction date of 1960.

41. (cont.) Description of primary resource. Expand box as necessary, or add continuation pages.

The main façade faces west. This split-level ranch features a long roof ridge running parallel to the front façade with a single hipped extension at the southern bay. The hipped extension is two bays wide and contains two sets of paired one-over-one windows set above two, banked, overhead garage doors. The upper story of the extension is clad in asbestos siding, while the basement level features brick facing matching the side gable façade. A concrete staircase with solid brick rail at the north side leads up to the single-leaf main entry door, which is placed within the L at the central bay of the main façade. The other two bays of the façade contain a three-part picture window and a one-over-one vinyl sash window at the far north bay. A secondary entrance door is placed below the picture window providing direct access to the basement. Additional features include an enclosed, shed roof porch addition to the rear, constructed in 2003 (as seen on aerial imagery). This building retains a sufficient level of integrity to be considered for NRHP eligibility; however, it is a common example of its type that lacks distinction and therefore historical significance.