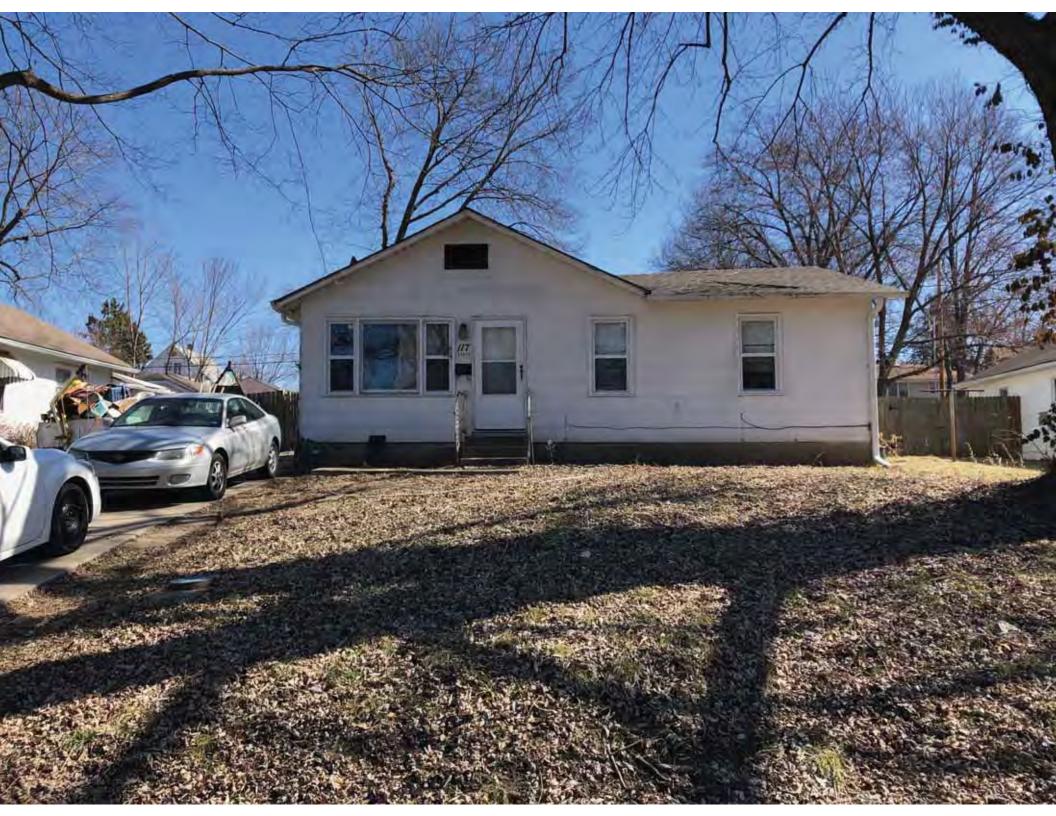

41. (cont.) Description of primary resource. Expand box as necessary, or add continuation pages.

The main façade faces west. This split-level ranch features a long roof ridge running parallel to the front façade with a single hipped extension at the southern bay. The hipped extension is two bays wide and contains two sets of paired one-over-one windows set above two, banked, overhead garage doors. The upper story of the extension is clad in asbestos siding, while the basement level features brick facing matching the side gable façade. A concrete staircase with solid brick rail at the north side leads up to the single-leaf main entry door, which is placed within the L at the central bay of the main façade. The other two bays of the façade contain a three-part picture window and a one-over-one vinyl sash window at the far north bay. A secondary entrance door is placed below the picture window providing direct access to the basement. Additional features include an enclosed, shed roof porch addition to the rear, constructed in 2003 (as seen on aerial imagery). This building retains a sufficient level of integrity to be considered for NRHP eligibility; however, it is a common example of its type that lacks distinction and therefore historical significance.