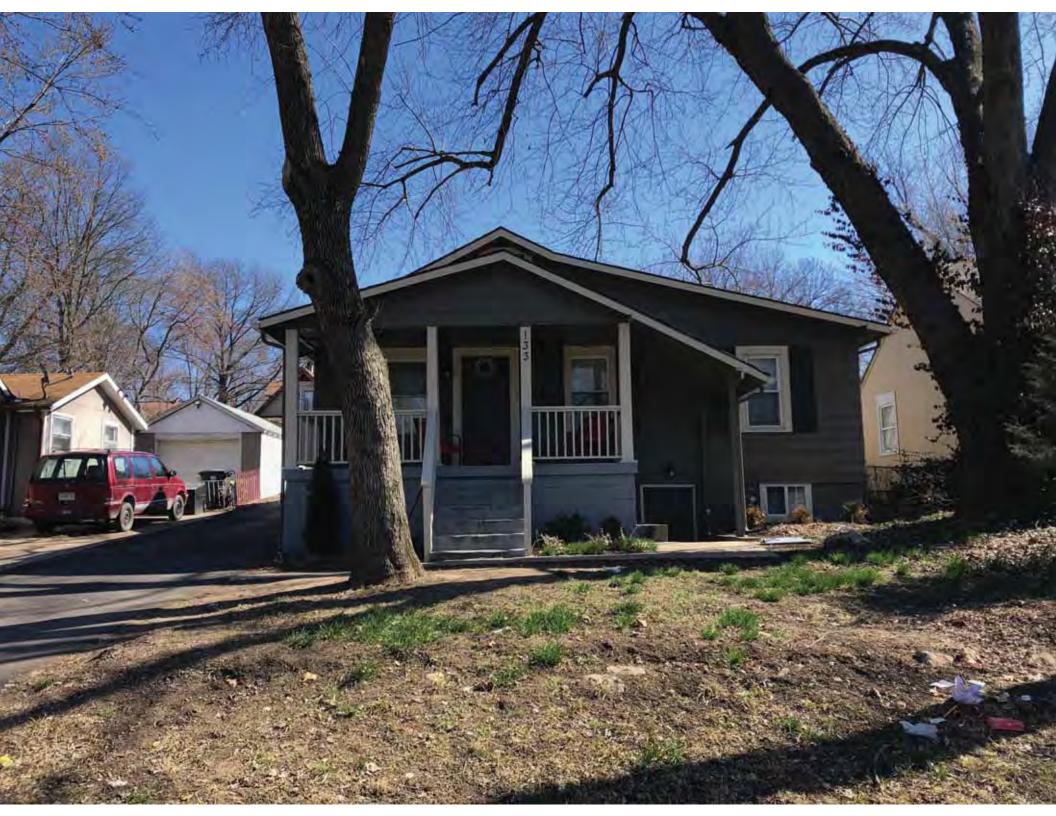

| 1. Survey No.<br>JA-AS-091-001                                                                                                                    |                          |          | Survey name:     Fairmount Phase I Survey                               |                     |                                                |                                                                                                                        |  |
|---------------------------------------------------------------------------------------------------------------------------------------------------|--------------------------|----------|-------------------------------------------------------------------------|---------------------|------------------------------------------------|------------------------------------------------------------------------------------------------------------------------|--|
| 3. County:                                                                                                                                        |                          | 4. Add   | dress (Street No.)                                                      | Street (name)       |                                                |                                                                                                                        |  |
| JA                                                                                                                                                |                          | 103      |                                                                         | S. Arlington Avenue |                                                |                                                                                                                        |  |
| 5.City:<br>Independence                                                                                                                           | Vicinity:                |          | ographical Referen<br>110071, -94.46290                                 |                     | 7. Township/Range/Section:<br>T: 50N R: 32W 32 |                                                                                                                        |  |
| 8.Historic name (if known):                                                                                                                       |                          |          |                                                                         | 9. Present/other    | r name (                                       | if known):                                                                                                             |  |
| 10. Ownership:  ⊠ Private □ Public                                                                                                                | ;                        |          | Historic use (if knov<br>mestic                                         | vn):                |                                                | urrent use:<br>nestic                                                                                                  |  |
| HISTORICAL INFORMA                                                                                                                                | TION                     |          |                                                                         |                     |                                                |                                                                                                                        |  |
| 12. Construction date: 1960                                                                                                                       |                          |          | 15. Architect:                                                          |                     |                                                | 18. Previously surveyed?  Cite survey name in box 22 cont. (page 3)                                                    |  |
| 13. Significant date/period:                                                                                                                      |                          |          | 16. Builder/contra                                                      | ictor:              |                                                | 19. On National Register?  ☐ individual ☐ district  Cite nomination name in box 22 cont. (page 3)                      |  |
| 14. Area(s) of significance:                                                                                                                      |                          |          | 17. Original or sig                                                     | nificant owner:     |                                                | 20. National Register eligible? ☐ individually eligible ☐ district potential (☐ C☐ NC) ☑ not eligible ☐ not determined |  |
| 21. History and significance of                                                                                                                   | on continua              | ition pa | ge. 🗵                                                                   | 22. Sources of ir   |                                                | on on continuation page. 🛛                                                                                             |  |
| ARCHITECTURAL INFO                                                                                                                                | RMATIC                   | ON.      |                                                                         |                     |                                                |                                                                                                                        |  |
| 23. Category of property:    building(s)   site     object                                                                                        |                          |          | 30: Roof material<br>Asphalt Shing                                      |                     |                                                | 37.Windows: ☐ historic ☐ replacement Pane arrangement: 1/1                                                             |  |
| 24. Vernacular or property type:<br>Split-Level                                                                                                   |                          |          | 31. Chimney placement:<br>N/A                                           |                     |                                                | 38. Acreage (rural):<br>Visible from public road? ☐                                                                    |  |
| 25. Architectural Style:<br>Ranch                                                                                                                 |                          |          | 32. Structural system: Frame                                            |                     |                                                | 39. Changes (describe in box 41 cont.)  Addition(s) Date(s): 2003                                                      |  |
| 26. Plan shape:<br>L-Plan                                                                                                                         |                          |          | 33. Exterior wall cladding:<br>Wood Shingle, Brick                      |                     |                                                | ☐ Altered Date(s): Unknown ☐ Moved Date(s): ☐ Other Date(s): Endangered by:                                            |  |
| 27. No. of stories:                                                                                                                               |                          |          | 34. Foundation material:<br>Concrete Block                              |                     |                                                |                                                                                                                        |  |
| 28. No. of bays (1st floor):                                                                                                                      |                          |          | 35. Basement type: Walkout                                              |                     |                                                | 40. No. of outbuildings (describe in box 40 cont.): 1                                                                  |  |
| 29. Roof type:<br>Gable, Hipped                                                                                                                   |                          |          | 36. Front porch type/placement:<br>Platform/Stoop Front                 |                     |                                                | 41. Further description of building features and associated resources on continuation page. ⊠                          |  |
| OTHER                                                                                                                                             |                          |          |                                                                         |                     |                                                |                                                                                                                        |  |
| 42. Current owner/address:                                                                                                                        |                          |          | 43.Form prepared by (name and org.): Kate Umlauf                        |                     | g.):                                           | 44. Survey date: 4/3/2020                                                                                              |  |
|                                                                                                                                                   |                          |          | WSP USA, Inc<br>1600 Baltimore Ave., Suite 100<br>Kansas City, MO 64108 |                     | Í                                              | 45. Photographer: Kelsey Lutz                                                                                          |  |
| FOR SHPO USE                                                                                                                                      |                          |          |                                                                         |                     |                                                |                                                                                                                        |  |
| Date entered in inventory:                                                                                                                        |                          |          | Level of survey                                                         | ☐ intensive         |                                                | Additional research needed?  ☐ yes ☐ no                                                                                |  |
| National Register Status:    listed   in listed district Name:   pending listing   eligible (district)   not eligible (district)   not determined | ble (individu<br>ligible | ally)    | Other:                                                                  |                     |                                                |                                                                                                                        |  |

### ADDITIONAL INFORMATION:

21. (cont.) History and significance. Expand box as necessary, or add continuation pages.

According to Jackson County, Missouri records, this residence was constructed in 1965, however aerial imagery indicates an earlier construction date of 1960.

41. (cont.) Description of primary resource. Expand box as necessary, or add continuation pages.

The main façade faces west. This split-level ranch features a long roof ridge running parallel to the front façade with a single hipped extension at the southern bay. The hipped extension is two bays wide and contains two sets of paired one-over-one windows set above two, banked, overhead garage doors. The upper story of the extension is clad in asbestos siding, while the basement level features brick facing matching the side gable façade. A concrete staircase with solid brick rail at the north side leads up to the single-leaf main entry door, which is placed within the L at the central bay of the main façade. The other two bays of the façade contain a three-part picture window and a one-over-one vinyl sash window at the far north bay. A secondary entrance door is placed below the picture window providing direct access to the basement. Additional features include an enclosed, shed roof porch addition to the rear, constructed in 2003 (as seen on aerial imagery). This building retains a sufficient level of integrity to be considered for NRHP eligibility; however, it is a common example of its type that lacks distinction and therefore historical significance.