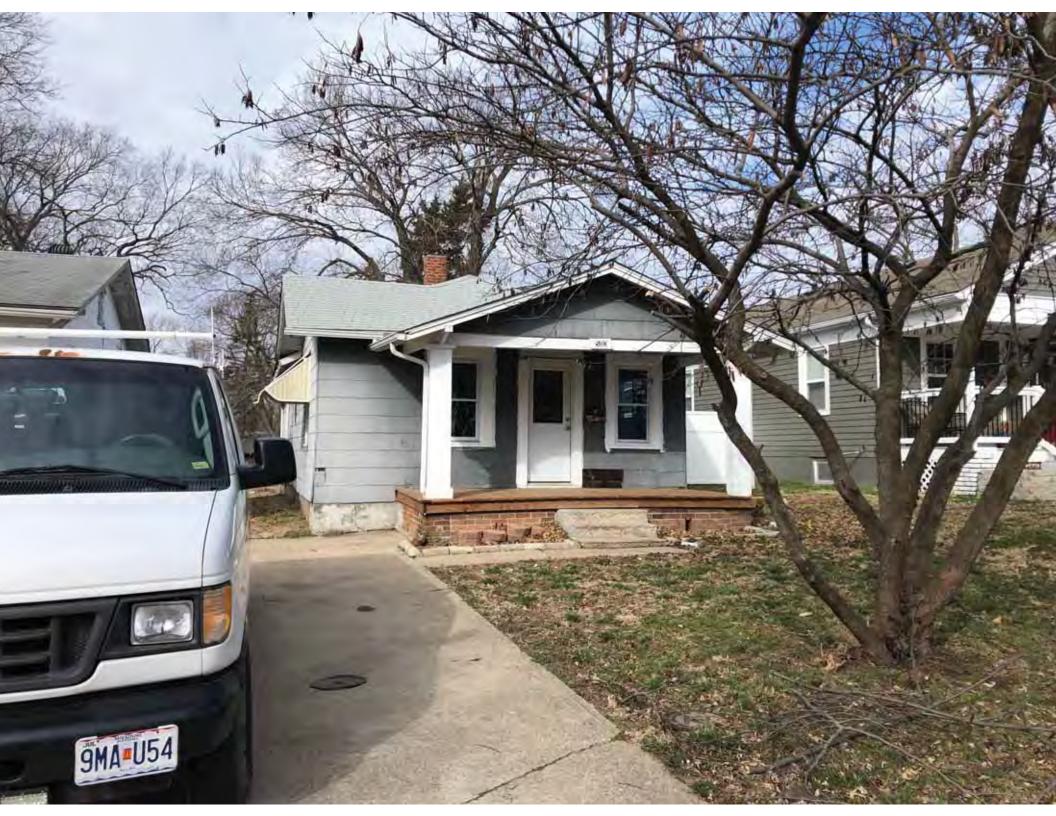

40. (cont.) Description of environment and outbuildings. Expand box as necessary, or add continuation pages.

This single-family house is located along S. Arlington Avenue in a residential area. A one-story, two bay garage with two overhead doors is clad in asbestos siding and placed to the east of the house along the rear property line. This garage was constructed less than 50 years ago (the building appears on aerial imagery between 1970 and 1990) and therefore does not meet the age requirement for NRHP evaluation. Additionally, this building does not possess exceptional significance under Criteria Consideration G for properties less than 50 years in age.

41. (cont.) Description of primary resource. Expand box as necessary, or add continuation pages.

The main façade faces west. This split-level ranch features a long roof ridge running parallel to the front façade with a single hipped extension at the southern bay. The hipped extension is two bays wide and contains two sets of paired one-over-one windows set above two, banked, overhead garage doors. The upper story of the extension is clad in asbestos siding, while the basement level features brick facing matching the side gable façade. A concrete staircase with solid brick rail at the north side leads up to the single-leaf main entry door, which is placed within the L at the central bay of the main façade. The other two bays of the façade contain a three-part picture window and a one-over-one vinyl sash window at the far north bay. A secondary entrance door is placed below the picture window providing direct access to the basement. Additional features include an enclosed, shed roof porch addition to the rear, constructed in 2003 (as seen on aerial imagery). This building retains a sufficient level of integrity to be considered for NRHP eligibility; however, it is a common example of its type that lacks distinction and therefore historical significance.