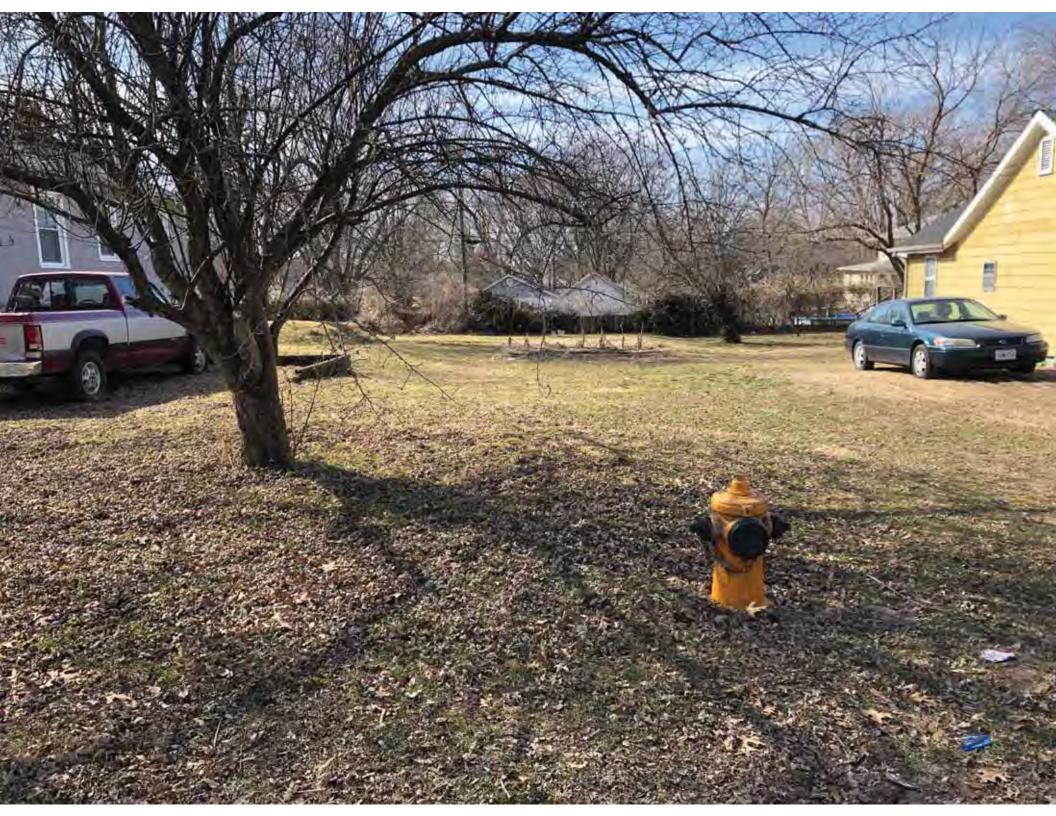

40. (cont.) Description of environment and outbuildings. Expand box as necessary, or add continuation pages.

This single-family house is located along S. Arlington Avenue in a residential area. A one-story, two bay garage with two overhead doors is clad in asbestos siding and placed to the east of the house along the rear property line. This garage was constructed less than 50 years ago (the building appears on aerial imagery between 1970 and 1990) and therefore does not meet the age requirement for NRHP evaluation. Additionally, this building does not possess exceptional significance under Criteria Consideration G for properties less than 50 years in age.

41. (cont.) Description of primary resource. Expand box as necessary, or add continuation pages.

The main façade faces west. This split-level ranch features a long roof ridge running parallel to the front façade with a single hipped extension at the southern bay. The hipped extension is two bays wide and contains two sets of paired one-over-one windows set above two, banked, overhead garage doors. The upper story of the extension is clad in asbestos siding, while the basement level features brick facing matching the side gable façade. A concrete staircase with solid brick rail at the north side leads up to the single-leaf main entry door, which is placed within the L at the central bay of the main façade. The other two bays of the façade contain a three-part picture window and a one-over-one vinyl sash window at the far north bay. A secondary entrance door is placed below the picture window providing direct access to the basement. Additional features include an enclosed, shed roof porch addition to the rear, constructed in 2003 (as seen on aerial imagery). This building retains a sufficient level of integrity to be considered for NRHP eligibility; however, it is a common example of its type that lacks distinction and therefore historical significance.