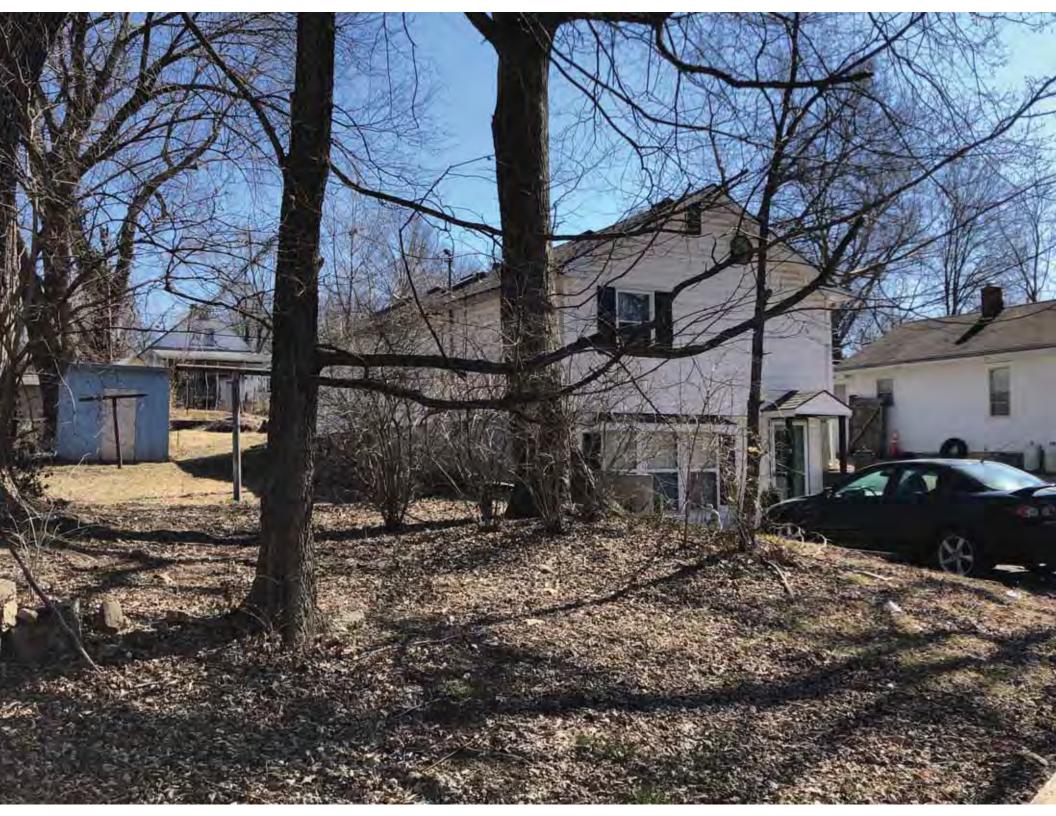

40. (cont.) Description of environment and outbuildings. Expand box as necessary, or add continuation pages.

This single-family house is located along S. Arlington Avenue in a residential area. A one-story, two bay garage with two overhead doors is clad in asbestos siding and placed to the east of the house along the rear property line. This garage was constructed less than 50 years ago (the building appears on aerial imagery between 1970 and 1990) and therefore does not meet the age requirement for NRHP evaluation. Additionally, this building does not possess exceptional significance under Criteria Consideration G for properties less than 50 years in age.