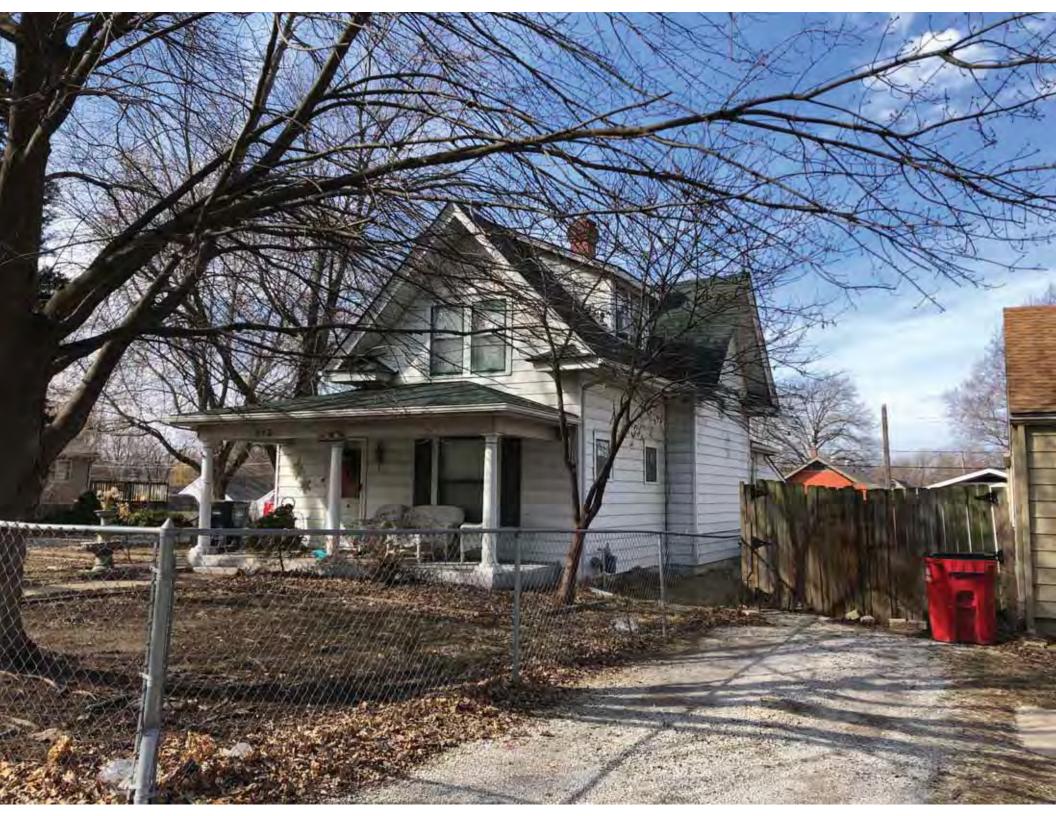

40. (cont.) Description of environment and outbuildings. Expand box as necessary, or add continuation pages.

This single-family house is located along S. Arlington Avenue in a residential area. A one-story, two bay garage with two overhead doors is clad in asbestos siding and placed to the east of the house along the rear property line. This garage was constructed less than 50 years ago (the building appears on aerial imagery between 1970 and 1990) and therefore does not meet the age requirement for NRHP evaluation. Additionally, this building does not possess exceptional significance under Criteria Consideration G for properties less than 50 years in age.

41. (cont.) Description of primary resource. Expand box as necessary, or add continuation pages.

The main façade faces west. This split-level ranch features a long roof ridge running parallel to the front façade with a single hipped extension at the southern bay. The hipped extension is two bays wide and contains two sets of paired one-over-one windows set above two, banked, overhead garage doors. The upper story of the extension is clad in asbestos siding, while the basement level features brick facing matching the side gable façade. A concrete staircase with solid brick rail at the north side leads up to the single-leaf main entry door, which is placed within the L at the central bay of the main façade. The other two bays of the façade contain a three-part picture window and a one-over-one vinyl sash window at the far north bay. A secondary entrance door is placed below the picture window providing direct access to the basement. Additional features include an enclosed, shed roof porch addition to the rear, constructed in 2003 (as seen on aerial imagery). This building retains a sufficient level of integrity to be considered for NRHP eligibility; however, it is a common example of its type that lacks distinction and therefore historical significance.