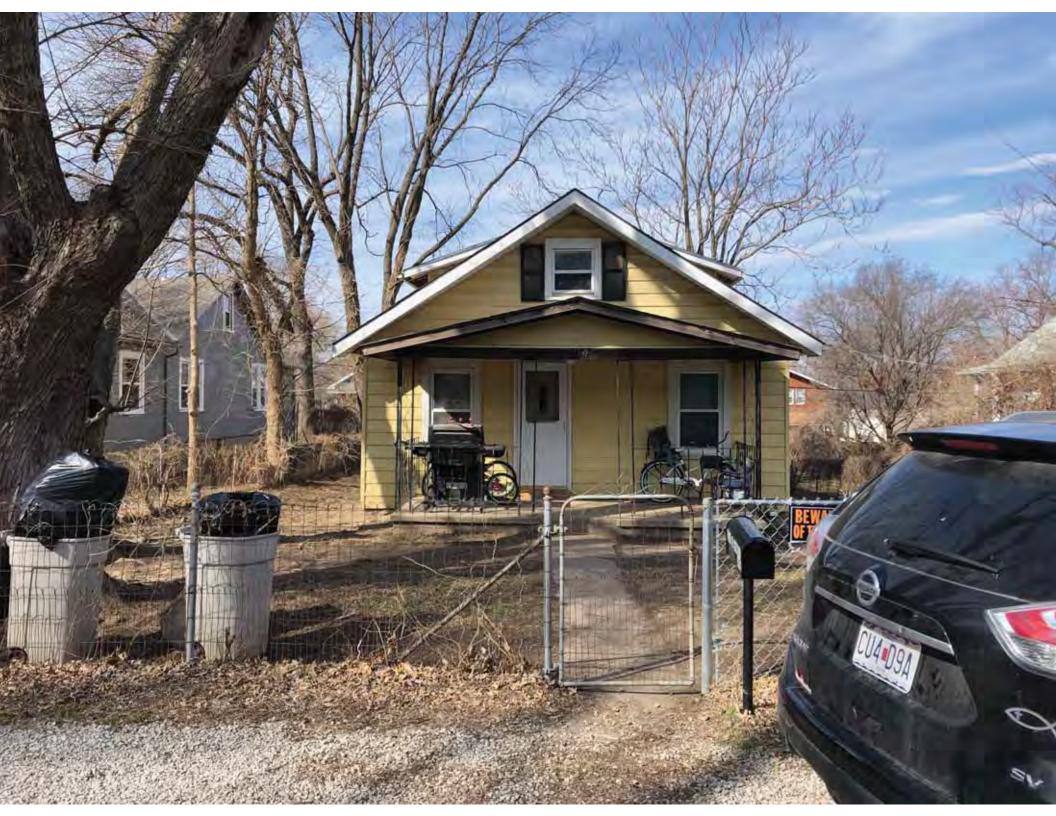

41. (cont.) Description of primary resource. Expand box as necessary, or add continuation pages.

The main façade faces west. This single-story, hipped duplex features a symmetrical main façade with two sets of paired one-over-one vinyl sash windows in the central two bays flanked by a single leaf entrance door and single window opening. A shared wooden deck with simple squared railing spans the central four bays above two, banked, overhead garage doors. Curving concrete steps frame each side of the central driveway leading to each entry door. Fenestration on the secondary façades includes one-over-one vinyl sash windows. This building retains a sufficient level of integrity to be considered for NRHP eligibility; however, it is a common example of its type that lacks distinction and therefore historical significance.