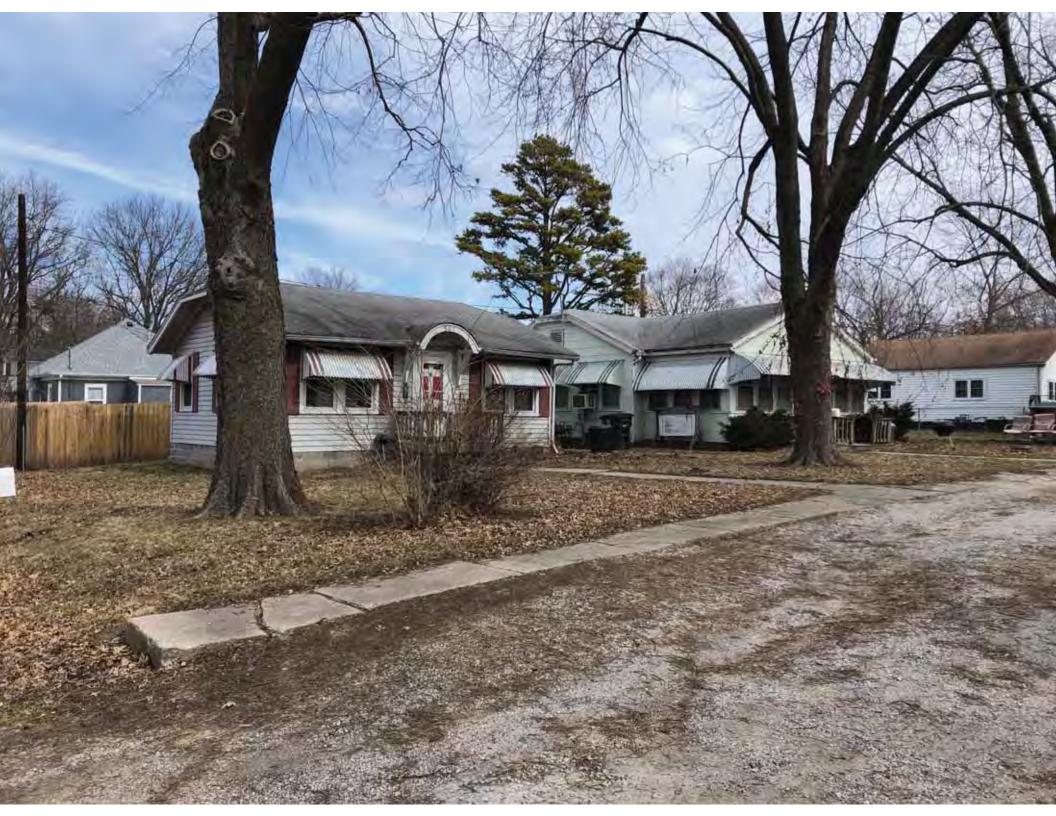

40. (cont.) Description of environment and outbuildings. Expand box as necessary, or add continuation pages.

This single-family house is located along S. Arlington Avenue in a residential area. This property does not contain outbuildings.

41. (cont.) Description of primary resource. Expand box as necessary, or add continuation pages.

The main façade faces west. This single-story, hipped duplex features a symmetrical main façade with two sets of paired one-over-one vinyl sash windows in the central two bays flanked by a single leaf entrance door and single window opening. A shared wooden deck with simple squared railing spans the central four bays above two, banked, overhead garage doors. Curving concrete steps frame each side of the central driveway leading to each entry door. Fenestration on the secondary façades includes one-over-one vinyl sash windows. This building retains a sufficient level of integrity to be considered for NRHP eligibility; however, it is a common example of its type that lacks distinction and therefore historical significance.