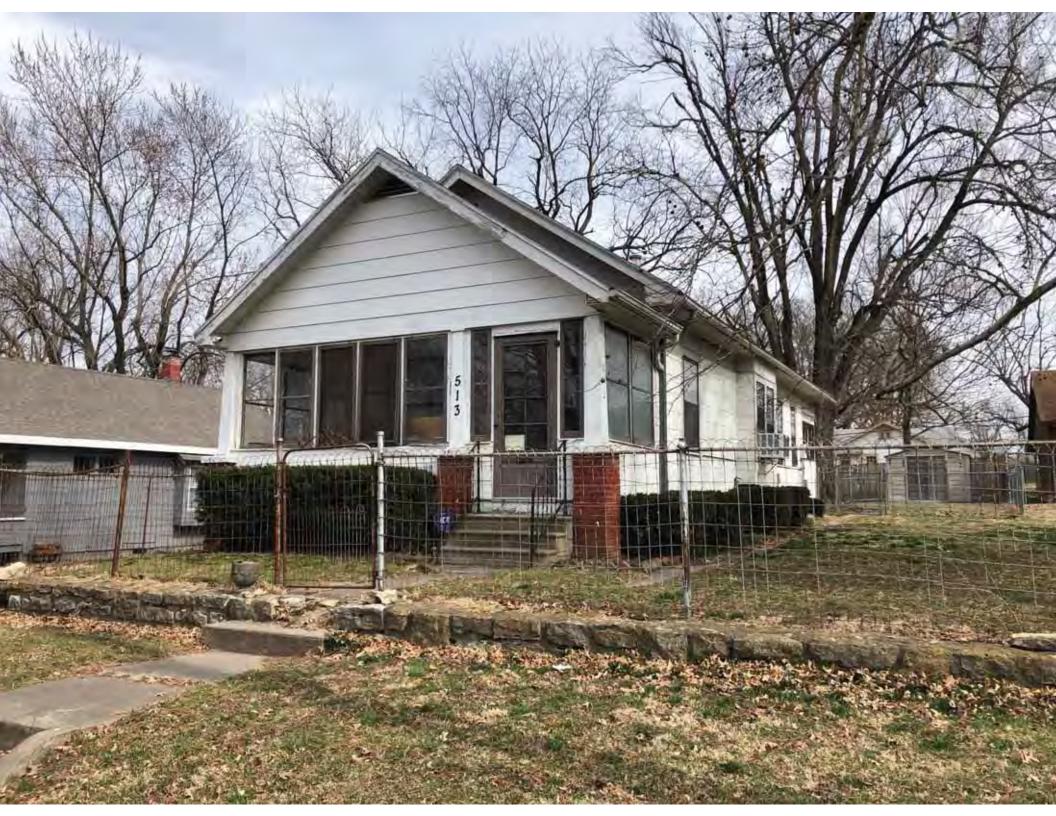

40. (cont.) Description of environment and outbuildings. Expand box as necessary, or add continuation pages.

This single-family house is located along S. Arlington Avenue in a residential area. This property does not contain outbuildings.

41. (cont.) Description of primary resource. Expand box as necessary, or add continuation pages.

The main façade faces west. This single-story, hipped duplex features a symmetrical main façade with two sets of paired one-over-one vinyl sash windows in the central two bays flanked by a single leaf entrance door and single window opening. A shared wooden deck with simple squared railing spans the central four bays above two, banked, overhead garage doors. Curving concrete steps frame each side of the central driveway leading to each entry door. Fenestration on the secondary façades includes one-over-one vinyl sash windows. This building retains a sufficient level of integrity to be considered for NRHP eligibility; however, it is a common example of its type that lacks distinction and therefore historical significance.