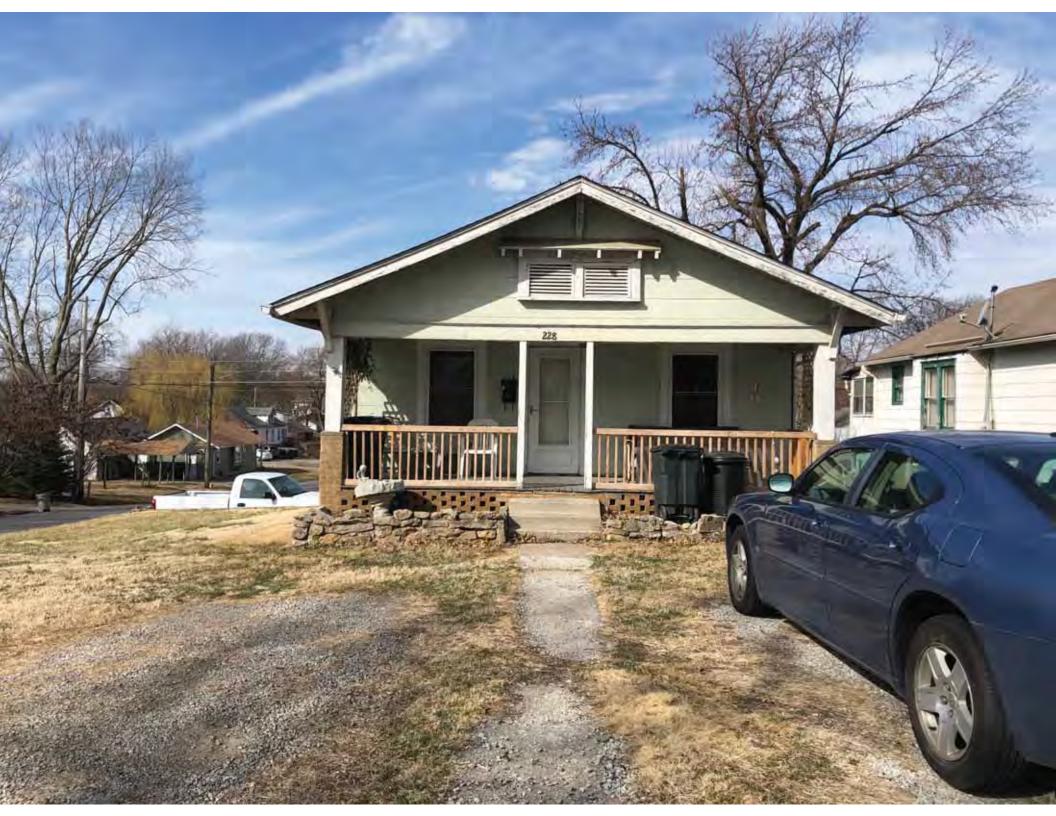

41. (cont.) Description of primary resource. Expand box as necessary, or add continuation pages.

The main façade faces west. This single-story, hipped duplex features a symmetrical main façade with two sets of paired one-over-one vinyl sash windows in the central two bays flanked by a single leaf entrance door and single window opening. A shared wooden deck with simple squared railing spans the central four bays above two, banked, overhead garage doors. Curving concrete steps frame each side of the central driveway leading to each entry door. Fenestration on the secondary façades includes one-over-one vinyl sash windows. This building retains a sufficient level of integrity to be considered for NRHP eligibility; however, it is a common example of its type that lacks distinction and therefore historical significance.