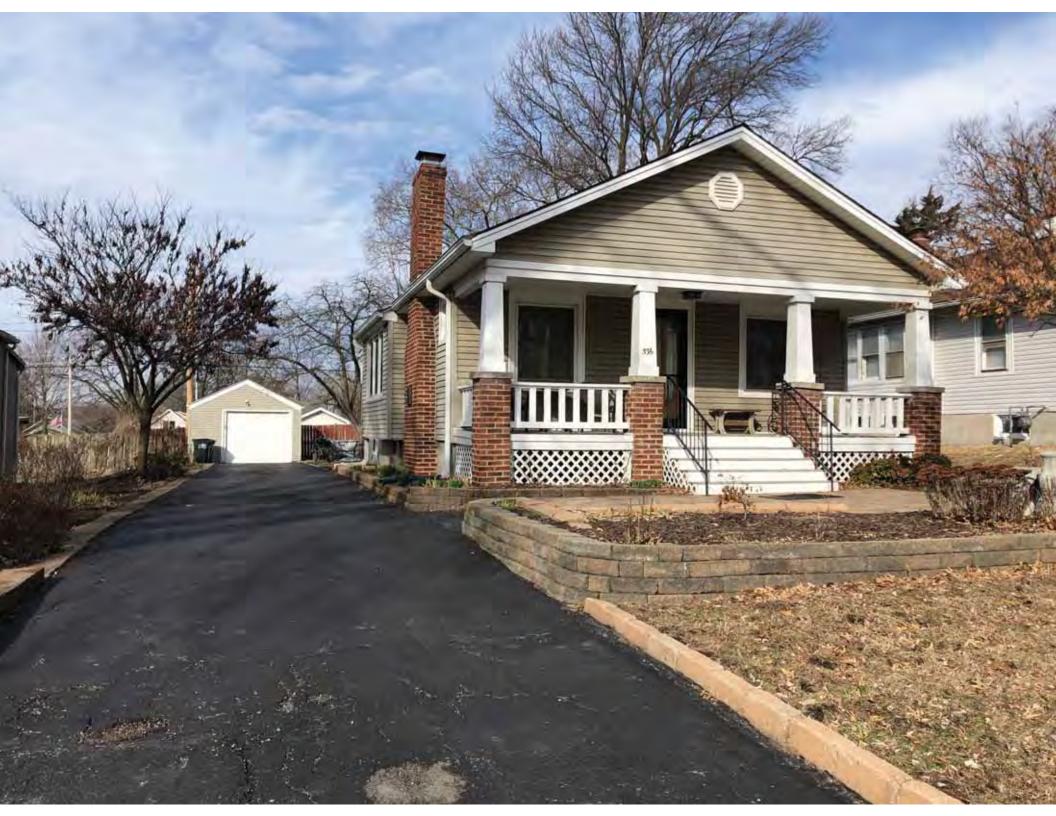

41. (cont.) Description of primary resource. Expand box as necessary, or add continuation pages.

The main façade faces west. This split-level ranch features a long roof ridge running parallel to the front façade with a single hipped extension at the southern bay. The hipped extension is two bays wide and contains two sets of paired one-over-one windows set above two, banked, overhead garage doors. The upper story of the extension is clad in asbestos siding, while the basement level features brick facing matching the side gable façade. A concrete staircase with solid brick rail at the north side leads up to the single-leaf main entry door, which is placed within the L at the central bay of the main façade. The other two bays of the façade contain a three-part picture window and a one-over-one vinyl sash window at the far north bay. A secondary entrance door is placed below the picture window providing direct access to the basement. Additional features include an enclosed, shed roof porch addition to the rear, constructed in 2003 (as seen on aerial imagery). This building retains a sufficient level of integrity to be considered for NRHP eligibility; however, it is a common example of its type that lacks distinction and therefore historical significance.