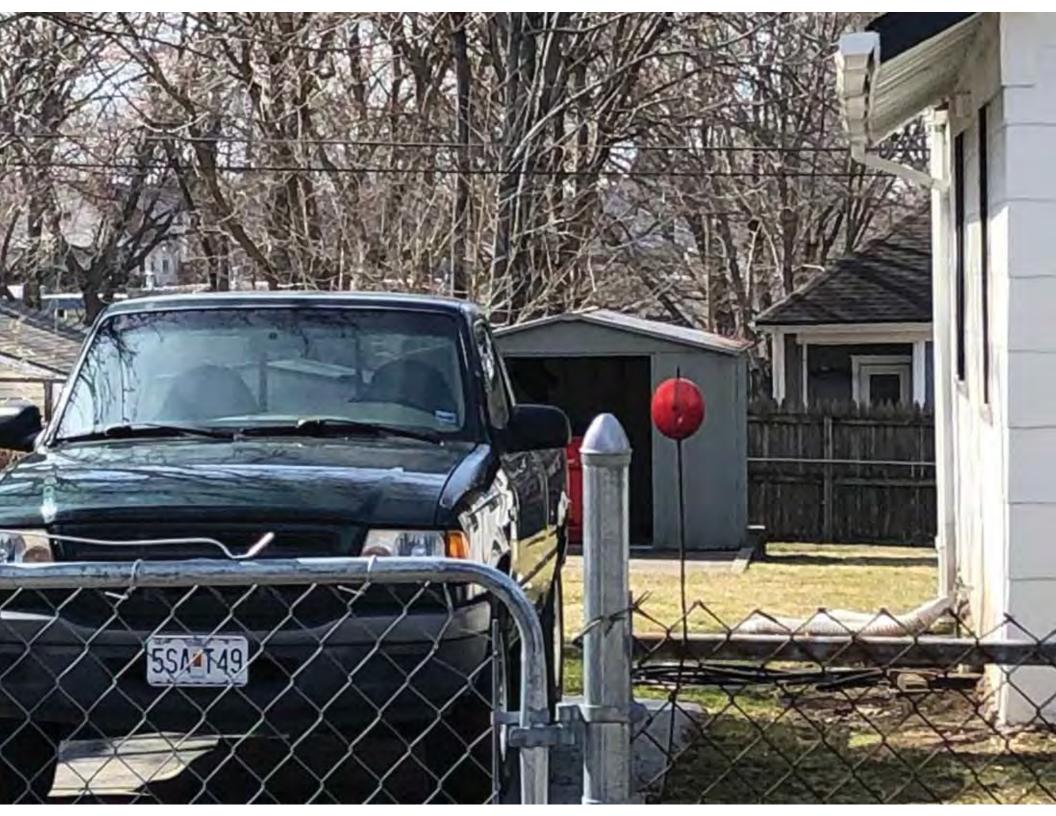

40. (cont.) Description of environment and outbuildings. Expand box as necessary, or add continuation pages.

This single-family house is located along S. Arlington Avenue in a residential area. A one-story, two bay garage with two overhead doors is clad in asbestos siding and placed to the east of the house along the rear property line. This garage was constructed less than 50 years ago (the building appears on aerial imagery between 1970 and 1990) and therefore does not meet the age requirement for NRHP evaluation. Additionally, this building does not possess exceptional significance under Criteria Consideration G for properties less than 50 years in age.

41. (cont.) Description of primary resource. Expand box as necessary, or add continuation pages.

The main façade faces west. This split-level ranch features a long roof ridge running parallel to the front façade with a single hipped extension at the southern bay. The hipped extension is two bays wide and contains two sets of paired one-over-one windows set above two, banked, overhead garage doors. The upper story of the extension is clad in asbestos siding, while the basement level features brick facing matching the side gable façade. A concrete staircase with solid brick rail at the north side leads up to the single-leaf main entry door, which is placed within the L at the central bay of the main façade. The other two bays of the façade contain a three-part picture window and a one-over-one vinyl sash window at the far north bay. A secondary entrance door is placed below the picture window providing direct access to the basement. Additional features include an enclosed, shed roof porch addition to the rear, constructed in 2003 (as seen on aerial imagery). This building retains a sufficient level of integrity to be considered for NRHP eligibility; however, it is a common example of its type that lacks distinction and therefore historical significance.