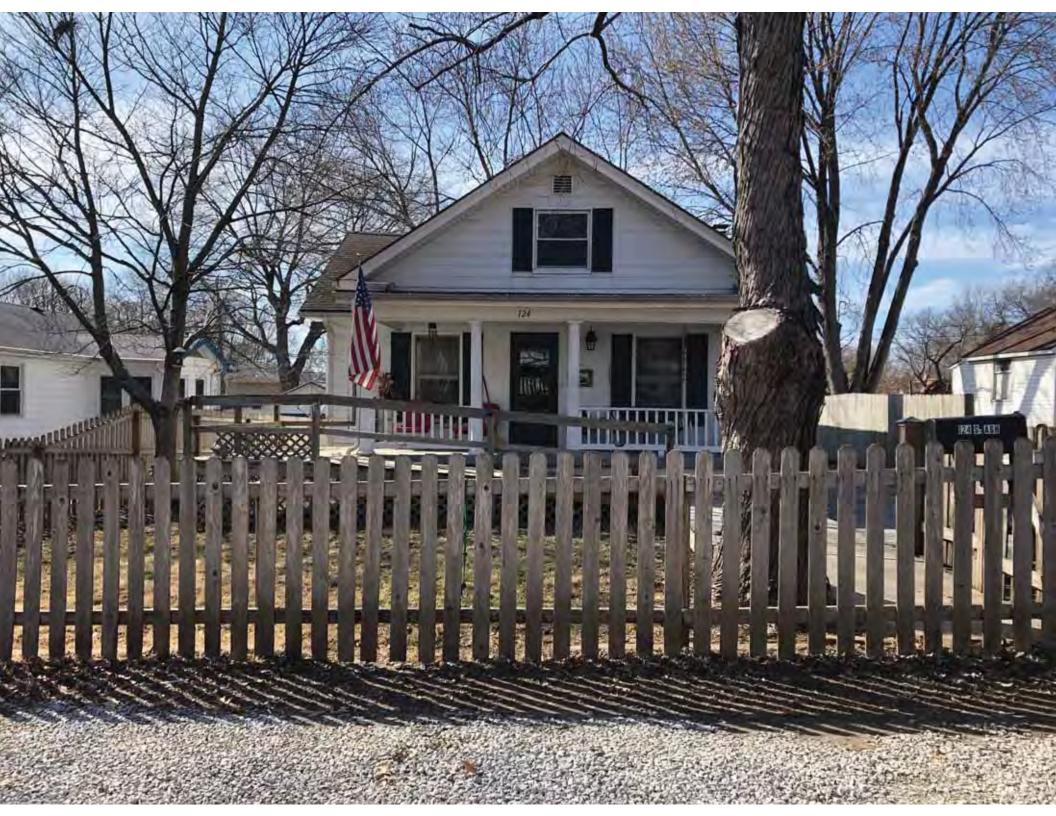

| 1. Survey No.<br>JA-AS-091-001                                                                                                                    |                          |          | Survey name:     Fairmount Phase I Survey                               |                     |                                                |                                                                                                                        |  |
|---------------------------------------------------------------------------------------------------------------------------------------------------|--------------------------|----------|-------------------------------------------------------------------------|---------------------|------------------------------------------------|------------------------------------------------------------------------------------------------------------------------|--|
| 3. County:                                                                                                                                        |                          | 4. Add   | dress (Street No.)                                                      | Street (name)       |                                                |                                                                                                                        |  |
| JA                                                                                                                                                |                          | 103      |                                                                         | S. Arlington Avenue |                                                |                                                                                                                        |  |
| 5.City:<br>Independence                                                                                                                           | Vicinity:                |          | ographical Referen<br>110071, -94.46290                                 |                     | 7. Township/Range/Section:<br>T: 50N R: 32W 32 |                                                                                                                        |  |
| 8.Historic name (if known):                                                                                                                       |                          |          |                                                                         | 9. Present/other    | r name (                                       | if known):                                                                                                             |  |
| 10. Ownership:  ⊠ Private □ Public                                                                                                                | ;                        |          | Historic use (if knov<br>mestic                                         | vn):                |                                                | urrent use:<br>nestic                                                                                                  |  |
| HISTORICAL INFORMA                                                                                                                                | TION                     |          |                                                                         |                     |                                                |                                                                                                                        |  |
| 12. Construction date: 1960                                                                                                                       |                          |          | 15. Architect:                                                          |                     |                                                | 18. Previously surveyed?  Cite survey name in box 22 cont. (page 3)                                                    |  |
| 13. Significant date/period:                                                                                                                      |                          |          | 16. Builder/contra                                                      | ictor:              |                                                | 19. On National Register?  ☐ individual ☐ district  Cite nomination name in box 22 cont. (page 3)                      |  |
| 14. Area(s) of significance:                                                                                                                      |                          |          | 17. Original or sig                                                     | nificant owner:     |                                                | 20. National Register eligible? ☐ individually eligible ☐ district potential (☐ C☐ NC) ☑ not eligible ☐ not determined |  |
| 21. History and significance of                                                                                                                   | on continua              | ition pa | ge. 🗵                                                                   | 22. Sources of ir   |                                                | on on continuation page. 🛛                                                                                             |  |
| ARCHITECTURAL INFO                                                                                                                                | RMATIC                   | ON.      |                                                                         |                     |                                                |                                                                                                                        |  |
| 23. Category of property:    building(s)   site     object                                                                                        |                          |          | 30: Roof material<br>Asphalt Shing                                      |                     |                                                | 37.Windows: ☐ historic ☐ replacement Pane arrangement: 1/1                                                             |  |
| 24. Vernacular or property type:<br>Split-Level                                                                                                   |                          |          | 31. Chimney placement:<br>N/A                                           |                     |                                                | 38. Acreage (rural):<br>Visible from public road? ☐                                                                    |  |
| 25. Architectural Style:<br>Ranch                                                                                                                 |                          |          | 32. Structural system: Frame                                            |                     |                                                | 39. Changes (describe in box 41 cont.)  Addition(s) Date(s): 2003                                                      |  |
| 26. Plan shape:<br>L-Plan                                                                                                                         |                          |          | 33. Exterior wall cladding:<br>Wood Shingle, Brick                      |                     |                                                | ☐ Altered Date(s): Unknown ☐ Moved Date(s): ☐ Other Date(s): Endangered by:                                            |  |
| 27. No. of stories:                                                                                                                               |                          |          | 34. Foundation material:<br>Concrete Block                              |                     |                                                |                                                                                                                        |  |
| 28. No. of bays (1st floor):                                                                                                                      |                          |          | 35. Basement type: Walkout                                              |                     |                                                | 40. No. of outbuildings (describe in box 40 cont.): 1                                                                  |  |
| 29. Roof type:<br>Gable, Hipped                                                                                                                   |                          |          | 36. Front porch type/placement:<br>Platform/Stoop Front                 |                     |                                                | 41. Further description of building features and associated resources on continuation page. ⊠                          |  |
| OTHER                                                                                                                                             |                          |          |                                                                         |                     |                                                |                                                                                                                        |  |
| 42. Current owner/address:                                                                                                                        |                          |          | 43.Form prepared by (name and org.): Kate Umlauf                        |                     | g.):                                           | 44. Survey date: 4/3/2020                                                                                              |  |
|                                                                                                                                                   |                          |          | WSP USA, Inc<br>1600 Baltimore Ave., Suite 100<br>Kansas City, MO 64108 |                     | Í                                              | 45. Photographer: Kelsey Lutz                                                                                          |  |
| FOR SHPO USE                                                                                                                                      |                          |          |                                                                         |                     |                                                |                                                                                                                        |  |
| Date entered in inventory:                                                                                                                        |                          |          | Level of survey                                                         | ☐ intensive         |                                                | Additional research needed?  ☐ yes ☐ no                                                                                |  |
| National Register Status:    listed   in listed district Name:   pending listing   eligible (district)   not eligible (district)   not determined | ble (individu<br>ligible | ally)    | Other:                                                                  |                     |                                                |                                                                                                                        |  |

### ADDITIONAL INFORMATION:

21. (cont.) History and significance. Expand box as necessary, or add continuation pages.

According to Jackson County, Missouri records, this residence was constructed in 1965, however aerial imagery indicates an earlier construction date of 1960.

41. (cont.) Description of primary resource. Expand box as necessary, or add continuation pages.

The main façade faces west. This split-level ranch features a long roof ridge running parallel to the front façade with a single hipped extension at the southern bay. The hipped extension is two bays wide and contains two sets of paired one-over-one windows set above two, banked, overhead garage doors. The upper story of the extension is clad in asbestos siding, while the basement level features brick facing matching the side gable façade. A concrete staircase with solid brick rail at the north side leads up to the single-leaf main entry door, which is placed within the L at the central bay of the main façade. The other two bays of the façade contain a three-part picture window and a one-over-one vinyl sash window at the far north bay. A secondary entrance door is placed below the picture window providing direct access to the basement. Additional features include an enclosed, shed roof porch addition to the rear, constructed in 2003 (as seen on aerial imagery). This building retains a sufficient level of integrity to be considered for NRHP eligibility; however, it is a common example of its type that lacks distinction and therefore historical significance.