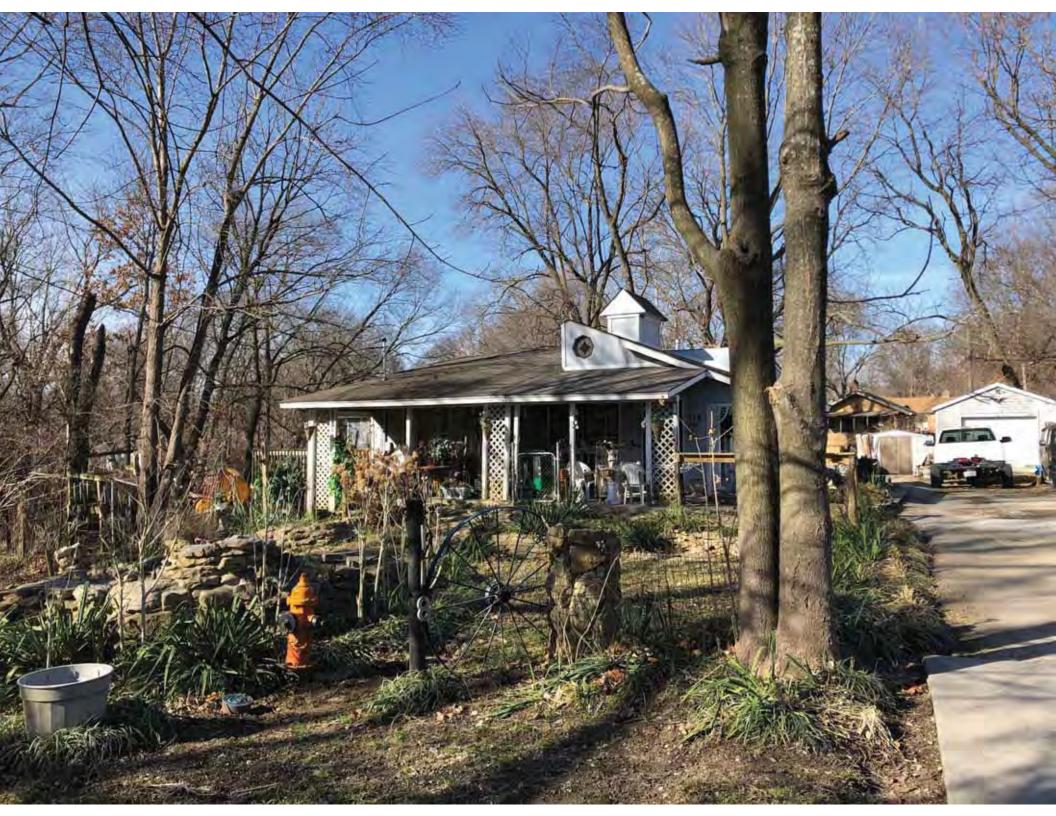

40. (cont.) Description of environment and outbuildings. Expand box as necessary, or add continuation pages.

This single-family house is located along S. Arlington Avenue in a residential area. A one-story, two bay garage with two overhead doors is clad in asbestos siding and placed to the east of the house along the rear property line. This garage was constructed less than 50 years ago (the building appears on aerial imagery between 1970 and 1990) and therefore does not meet the age requirement for NRHP evaluation. Additionally, this building does not possess exceptional significance under Criteria Consideration G for properties less than 50 years in age.

41. (cont.) Description of primary resource. Expand box as necessary, or add continuation pages.

The main façade faces west. This split-level ranch features a long roof ridge running parallel to the front façade with a single hipped extension at the southern bay. The hipped extension is two bays wide and contains two sets of paired one-over-one windows set above two, banked, overhead garage doors. The upper story of the extension is clad in asbestos siding, while the basement level features brick facing matching the side gable façade. A concrete staircase with solid brick rail at the north side leads up to the single-leaf main entry door, which is placed within the L at the central bay of the main façade. The other two bays of the façade contain a three-part picture window and a one-over-one vinyl sash window at the far north bay. A secondary entrance door is placed below the picture window providing direct access to the basement. Additional features include an enclosed, shed roof porch addition to the rear, constructed in 2003 (as seen on aerial imagery). This building retains a sufficient level of integrity to be considered for NRHP eligibility; however, it is a common example of its type that lacks distinction and therefore historical significance.