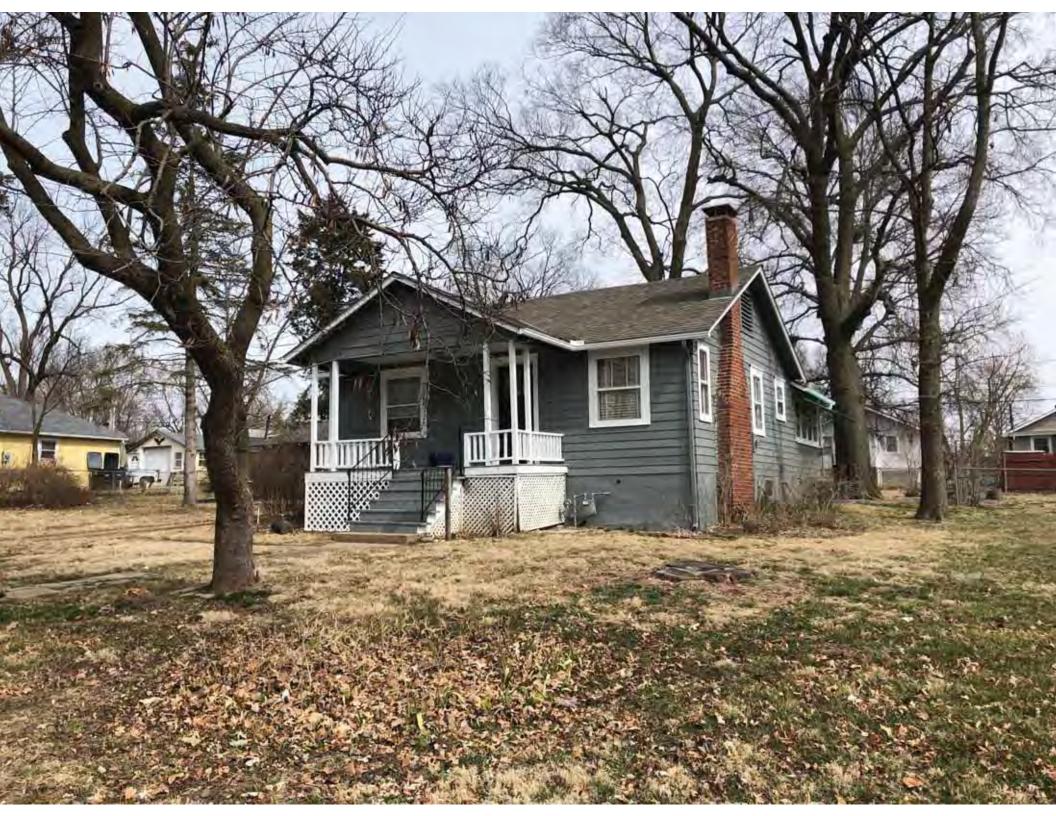

| 1. Survey No.<br>JA-AS-091-001                                                                                                                    |                          |          | Survey name:     Fairmount Phase I Survey                               |                     |                                                |                                                                                                                        |  |
|---------------------------------------------------------------------------------------------------------------------------------------------------|--------------------------|----------|-------------------------------------------------------------------------|---------------------|------------------------------------------------|------------------------------------------------------------------------------------------------------------------------|--|
| 3. County:                                                                                                                                        |                          | 4. Add   | dress (Street No.)                                                      | Street (name)       |                                                |                                                                                                                        |  |
| JA                                                                                                                                                |                          | 103      |                                                                         | S. Arlington Avenue |                                                |                                                                                                                        |  |
| 5.City:<br>Independence                                                                                                                           | Vicinity:                |          | ographical Referen<br>110071, -94.46290                                 |                     | 7. Township/Range/Section:<br>T: 50N R: 32W 32 |                                                                                                                        |  |
| 8.Historic name (if known):                                                                                                                       |                          |          |                                                                         | 9. Present/other    | r name (                                       | if known):                                                                                                             |  |
| 10. Ownership:  ⊠ Private □ Public                                                                                                                | ;                        |          | Historic use (if knov<br>mestic                                         | vn):                |                                                | urrent use:<br>nestic                                                                                                  |  |
| HISTORICAL INFORMA                                                                                                                                | TION                     |          |                                                                         |                     |                                                |                                                                                                                        |  |
| 12. Construction date: 1960                                                                                                                       |                          |          | 15. Architect:                                                          |                     |                                                | 18. Previously surveyed?  Cite survey name in box 22 cont. (page 3)                                                    |  |
| 13. Significant date/period:                                                                                                                      |                          |          | 16. Builder/contra                                                      | ictor:              |                                                | 19. On National Register?  ☐ individual ☐ district  Cite nomination name in box 22 cont. (page 3)                      |  |
| 14. Area(s) of significance:                                                                                                                      |                          |          | 17. Original or sig                                                     | nificant owner:     |                                                | 20. National Register eligible? ☐ individually eligible ☐ district potential (☐ C☐ NC) ☑ not eligible ☐ not determined |  |
| 21. History and significance of                                                                                                                   | on continua              | ition pa | ge. 🗵                                                                   | 22. Sources of ir   |                                                | on on continuation page. 🛛                                                                                             |  |
| ARCHITECTURAL INFO                                                                                                                                | RMATIC                   | ON.      |                                                                         |                     |                                                |                                                                                                                        |  |
| 23. Category of property:    building(s)   site     object                                                                                        |                          |          | 30: Roof material<br>Asphalt Shing                                      |                     |                                                | 37.Windows: ☐ historic ☐ replacement Pane arrangement: 1/1                                                             |  |
| 24. Vernacular or property type:<br>Split-Level                                                                                                   |                          |          | 31. Chimney placement:<br>N/A                                           |                     |                                                | 38. Acreage (rural):<br>Visible from public road? ☐                                                                    |  |
| 25. Architectural Style:<br>Ranch                                                                                                                 |                          |          | 32. Structural system: Frame                                            |                     |                                                | 39. Changes (describe in box 41 cont.)  Addition(s) Date(s): 2003                                                      |  |
| 26. Plan shape:<br>L-Plan                                                                                                                         |                          |          | 33. Exterior wall cladding:<br>Wood Shingle, Brick                      |                     |                                                | ☐ Altered Date(s): Unknown ☐ Moved Date(s): ☐ Other Date(s): Endangered by:                                            |  |
| 27. No. of stories:                                                                                                                               |                          |          | 34. Foundation material:<br>Concrete Block                              |                     |                                                |                                                                                                                        |  |
| 28. No. of bays (1st floor):                                                                                                                      |                          |          | 35. Basement type: Walkout                                              |                     |                                                | 40. No. of outbuildings (describe in box 40 cont.): 1                                                                  |  |
| 29. Roof type:<br>Gable, Hipped                                                                                                                   |                          |          | 36. Front porch type/placement:<br>Platform/Stoop Front                 |                     |                                                | 41. Further description of building features and associated resources on continuation page. ⊠                          |  |
| OTHER                                                                                                                                             |                          |          |                                                                         |                     |                                                |                                                                                                                        |  |
| 42. Current owner/address:                                                                                                                        |                          |          | 43.Form prepared by (name and org.): Kate Umlauf                        |                     | g.):                                           | 44. Survey date: 4/3/2020                                                                                              |  |
|                                                                                                                                                   |                          |          | WSP USA, Inc<br>1600 Baltimore Ave., Suite 100<br>Kansas City, MO 64108 |                     | Í                                              | 45. Photographer: Kelsey Lutz                                                                                          |  |
| FOR SHPO USE                                                                                                                                      |                          |          |                                                                         |                     |                                                |                                                                                                                        |  |
| Date entered in inventory:                                                                                                                        |                          |          | Level of survey                                                         | ☐ intensive         |                                                | Additional research needed?  ☐ yes ☐ no                                                                                |  |
| National Register Status:    listed   in listed district Name:   pending listing   eligible (district)   not eligible (district)   not determined | ble (individu<br>ligible | ally)    | Other:                                                                  |                     |                                                |                                                                                                                        |  |

### ADDITIONAL INFORMATION:

21. (cont.) History and significance. Expand box as necessary, or add continuation pages.

According to Jackson County, Missouri records, this residence was constructed in 1965, however aerial imagery indicates an earlier construction date of 1960.

40. (cont.) Description of environment and outbuildings. Expand box as necessary, or add continuation pages.

This single-family house is located along S. Arlington Avenue in a residential area. A one-story, two bay garage with two overhead doors is clad in asbestos siding and placed to the east of the house along the rear property line. This garage was constructed less than 50 years ago (the building appears on aerial imagery between 1970 and 1990) and therefore does not meet the age requirement for NRHP evaluation. Additionally, this building does not possess exceptional significance under Criteria Consideration G for properties less than 50 years in age.

41. (cont.) Description of primary resource. Expand box as necessary, or add continuation pages.

The main façade faces west. This split-level ranch features a long roof ridge running parallel to the front façade with a single hipped extension at the southern bay. The hipped extension is two bays wide and contains two sets of paired one-over-one windows set above two, banked, overhead garage doors. The upper story of the extension is clad in asbestos siding, while the basement level features brick facing matching the side gable façade. A concrete staircase with solid brick rail at the north side leads up to the single-leaf main entry door, which is placed within the L at the central bay of the main façade. The other two bays of the façade contain a three-part picture window and a one-over-one vinyl sash window at the far north bay. A secondary entrance door is placed below the picture window providing direct access to the basement. Additional features include an enclosed, shed roof porch addition to the rear, constructed in 2003 (as seen on aerial imagery). This building retains a sufficient level of integrity to be considered for NRHP eligibility; however, it is a common example of its type that lacks distinction and therefore historical significance.