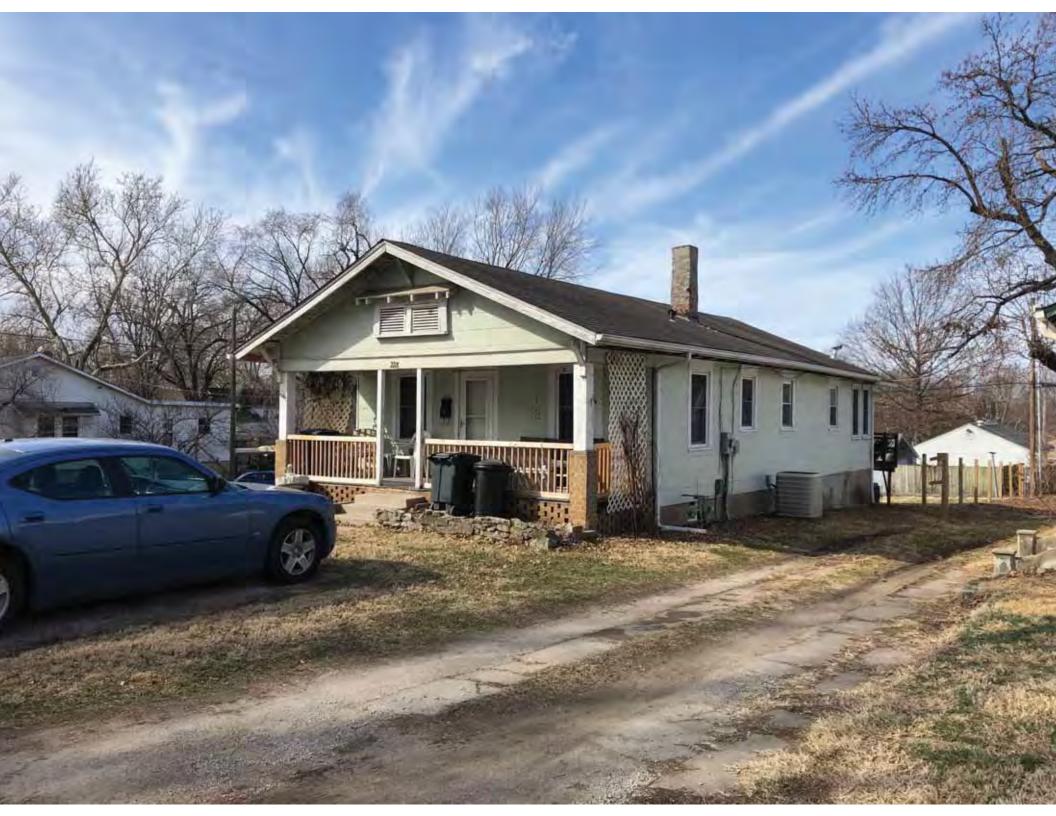

41. (cont.) Description of primary resource. Expand box as necessary, or add continuation pages.

The main façade faces west. This split-level ranch features a long roof ridge running parallel to the front façade with a single hipped extension at the southern bay. The hipped extension is two bays wide and contains two sets of paired one-over-one windows set above two, banked, overhead garage doors. The upper story of the extension is clad in asbestos siding, while the basement level features brick facing matching the side gable façade. A concrete staircase with solid brick rail at the north side leads up to the single-leaf main entry door, which is placed within the L at the central bay of the main façade. The other two bays of the façade contain a three-part picture window and a one-over-one vinyl sash window at the far north bay. A secondary entrance door is placed below the picture window providing direct access to the basement. Additional features include an enclosed, shed roof porch addition to the rear, constructed in 2003 (as seen on aerial imagery). This building retains a sufficient level of integrity to be considered for NRHP eligibility; however, it is a common example of its type that lacks distinction and therefore historical significance.