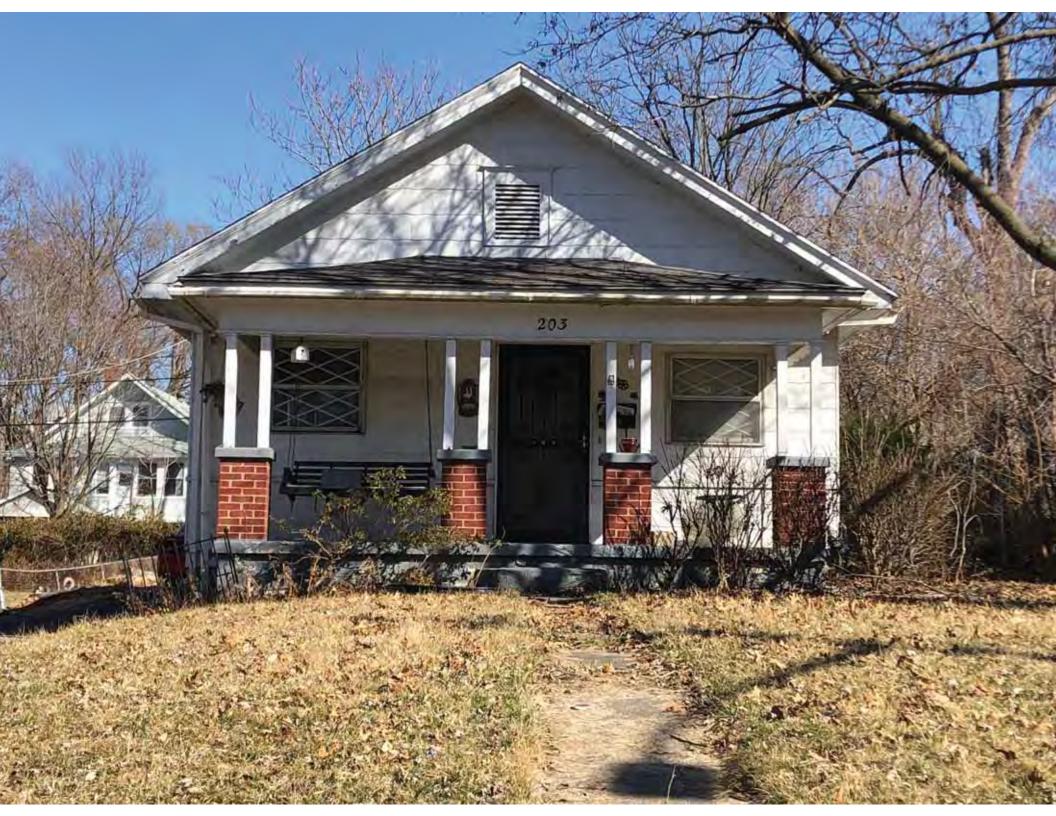

condary façades. A louvered vent is placed centrally at the gable end. The main entry consists of a single-leaf, four-panel door with upper fan lite and metal storm door. The full-width, hipped, open front porch features four, paired slender wood piers supported by brick plinths. Additional features include a brick chimney placed at the north side of the gable roof and a prominent bay window placed centrally at the south façade. This house retains few of its original Craftsman-style details. This building is a common example of its type that lacks distinction and therefore historical significance. Additionally, due to loss of some original materials, including siding, this building has diminished integrity of materials and workmanship compromising its eligibility for listing in the NRHP.







| 1. Survey No.<br>JA-AS-091-035                                                                                                                                    |             |         | 2. Survey name:<br>Fairmount Phase I Survey                             |                                |        |                                                                                                                              |  |
|-------------------------------------------------------------------------------------------------------------------------------------------------------------------|-------------|---------|-------------------------------------------------------------------------|--------------------------------|--------|-----------------------------------------------------