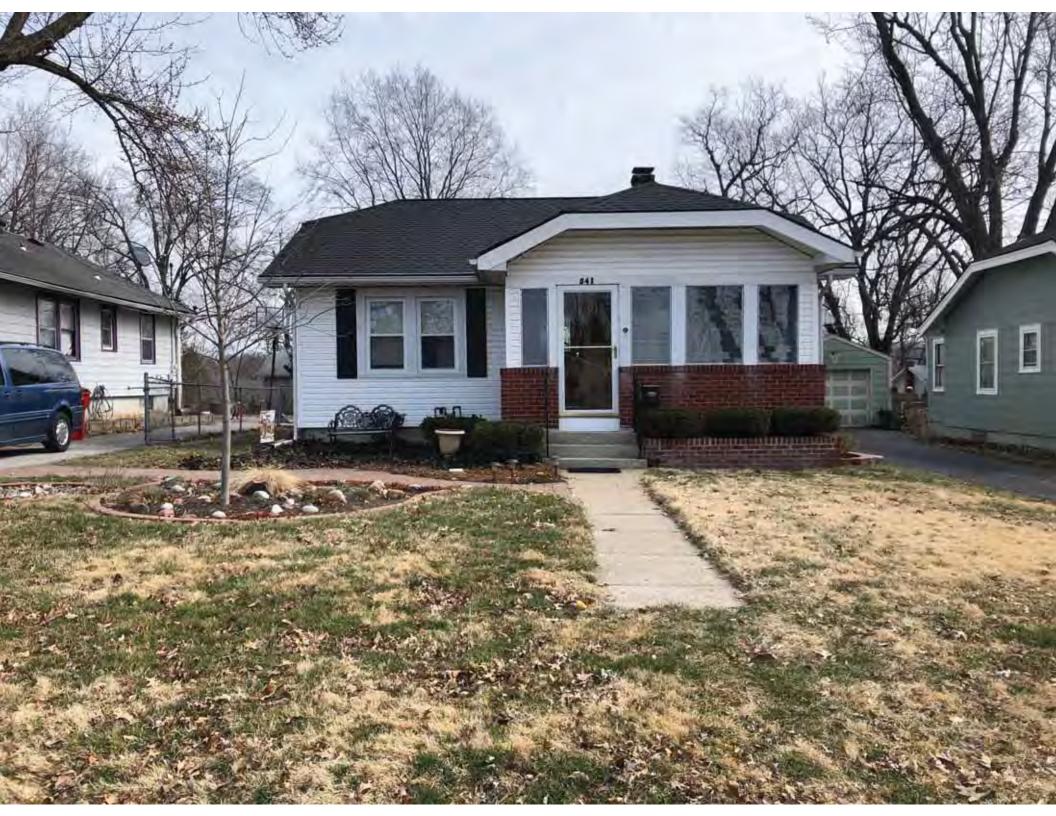

| 1. Survey No.<br>JA-AS-091-001                                                                                                                    |                          |          | Survey name:     Fairmount Phase I Survey                               |                     |                                                |                                                                                                                        |  |
|---------------------------------------------------------------------------------------------------------------------------------------------------|--------------------------|----------|-------------------------------------------------------------------------|---------------------|------------------------------------------------|------------------------------------------------------------------------------------------------------------------------|--|
| 3. County:                                                                                                                                        |                          | 4. Add   | dress (Street No.)                                                      | Street (name)       |                                                |                                                                                                                        |  |
| JA                                                                                                                                                |                          | 103      |                                                                         | S. Arlington Avenue |                                                |                                                                                                                        |  |
| 5.City:<br>Independence                                                                                                                           | Vicinity:                |          | ographical Referen<br>110071, -94.46290                                 |                     | 7. Township/Range/Section:<br>T: 50N R: 32W 32 |                                                                                                                        |  |
| 8.Historic name (if known):                                                                                                                       |                          |          |                                                                         | 9. Present/other    | r name (                                       | if known):                                                                                                             |  |
| 10. Ownership:  ⊠ Private □ Public                                                                                                                | ;                        |          | Historic use (if knov<br>mestic                                         | vn):                |                                                | urrent use:<br>nestic                                                                                                  |  |
| HISTORICAL INFORMA                                                                                                                                | TION                     |          |                                                                         |                     |                                                |                                                                                                                        |  |
| 12. Construction date: 1960                                                                                                                       |                          |          | 15. Architect:                                                          |                     |                                                | 18. Previously surveyed?  Cite survey name in box 22 cont. (page 3)                                                    |  |
| 13. Significant date/period:                                                                                                                      |                          |          | 16. Builder/contra                                                      | ictor:              |                                                | 19. On National Register?  ☐ individual ☐ district  Cite nomination name in box 22 cont. (page 3)                      |  |
| 14. Area(s) of significance:                                                                                                                      |                          |          | 17. Original or sig                                                     | nificant owner:     |                                                | 20. National Register eligible? ☐ individually eligible ☐ district potential (☐ C☐ NC) ☑ not eligible ☐ not determined |  |
| 21. History and significance of                                                                                                                   | on continua              | ition pa | ge. 🗵                                                                   | 22. Sources of ir   |                                                | on on continuation page. 🛛                                                                                             |  |
| ARCHITECTURAL INFO                                                                                                                                | RMATIC                   | ON.      |                                                                         |                     |                                                |                                                                                                                        |  |
| 23. Category of property:    building(s)   site     object                                                                                        |                          |          | 30: Roof material<br>Asphalt Shing                                      |                     |                                                | 37.Windows: ☐ historic ☐ replacement Pane arrangement: 1/1                                                             |  |
| 24. Vernacular or property type:<br>Split-Level                                                                                                   |                          |          | 31. Chimney placement:<br>N/A                                           |                     |                                                | 38. Acreage (rural):<br>Visible from public road? ☐                                                                    |  |
| 25. Architectural Style:<br>Ranch                                                                                                                 |                          |          | 32. Structural system: Frame                                            |                     |                                                | 39. Changes (describe in box 41 cont.)  Addition(s) Date(s): 2003                                                      |  |
| 26. Plan shape:<br>L-Plan                                                                                                                         |                          |          | 33. Exterior wall cladding:<br>Wood Shingle, Brick                      |                     |                                                | ☐ Altered Date(s): Unknown ☐ Moved Date(s): ☐ Other Date(s): Endangered by:                                            |  |
| 27. No. of stories:                                                                                                                               |                          |          | 34. Foundation material:<br>Concrete Block                              |                     |                                                |                                                                                                                        |  |
| 28. No. of bays (1st floor):                                                                                                                      |                          |          | 35. Basement type: Walkout                                              |                     |                                                | 40. No. of outbuildings (describe in box 40 cont.): 1                                                                  |  |
| 29. Roof type:<br>Gable, Hipped                                                                                                                   |                          |          | 36. Front porch type/placement:<br>Platform/Stoop Front                 |                     |                                                | 41. Further description of building features and associated resources on continuation page. ⊠                          |  |
| OTHER                                                                                                                                             |                          |          |                                                                         |                     |                                                |                                                                                                                        |  |
| 42. Current owner/address:                                                                                                                        |                          |          | 43.Form prepared by (name and org.): Kate Umlauf                        |                     | g.):                                           | 44. Survey date: 4/3/2020                                                                                              |  |
|                                                                                                                                                   |                          |          | WSP USA, Inc<br>1600 Baltimore Ave., Suite 100<br>Kansas City, MO 64108 |                     | Í                                              | 45. Photographer: Kelsey Lutz                                                                                          |  |
| FOR SHPO USE                                                                                                                                      |                          |          |                                                                         |                     |                                                |                                                                                                                        |  |
| Date entered in inventory:                                                                                                                        |                          |          | Level of survey                                                         | ☐ intensive         |                                                | Additional research needed?  ☐ yes ☐ no                                                                                |  |
| National Register Status:    listed   in listed district Name:   pending listing   eligible (district)   not eligible (district)   not determined | ble (individu<br>ligible | ally)    | Other:                                                                  |                     |                                                |                                                                                                                        |  |

### ADDITIONAL INFORMATION:

21. (cont.) History and significance. Expand box as necessary, or add continuation pages.

According to Jackson County, Missouri records, this residence was constructed in 1965, however aerial imagery indicates an earlier construction date of 1960.

41. (cont.) Description of primary resource. Expand box as necessary, or add continuation pages.

The main façade faces west. This split-level ranch features a long roof ridge running parallel to the front façade with a single hipped extension at the southern bay. The hipped extension is two bays wide and contains two sets of paired one-over-one windows set above two, banked, overhead garage doors. The upper story of the extension is clad in asbestos siding, while the basement level features brick facing matching the side gable façade. A concrete staircase with solid brick rail at the north side leads up to the single-leaf main entry door, which is placed within the L at the central bay of the main façade. The other two bays of the façade contain a three-part picture window and a one-over-one vinyl sash window at the far north bay. A secondary entrance door is placed below the picture window providing direct access to the basement. Additional features include an enclosed, shed roof porch addition to the rear, constructed in 2003 (as seen on aerial imagery). This building retains a sufficient level of integrity to be considered for NRHP eligibility; however, it is a common example of its type that lacks distinction and therefore historical significance.