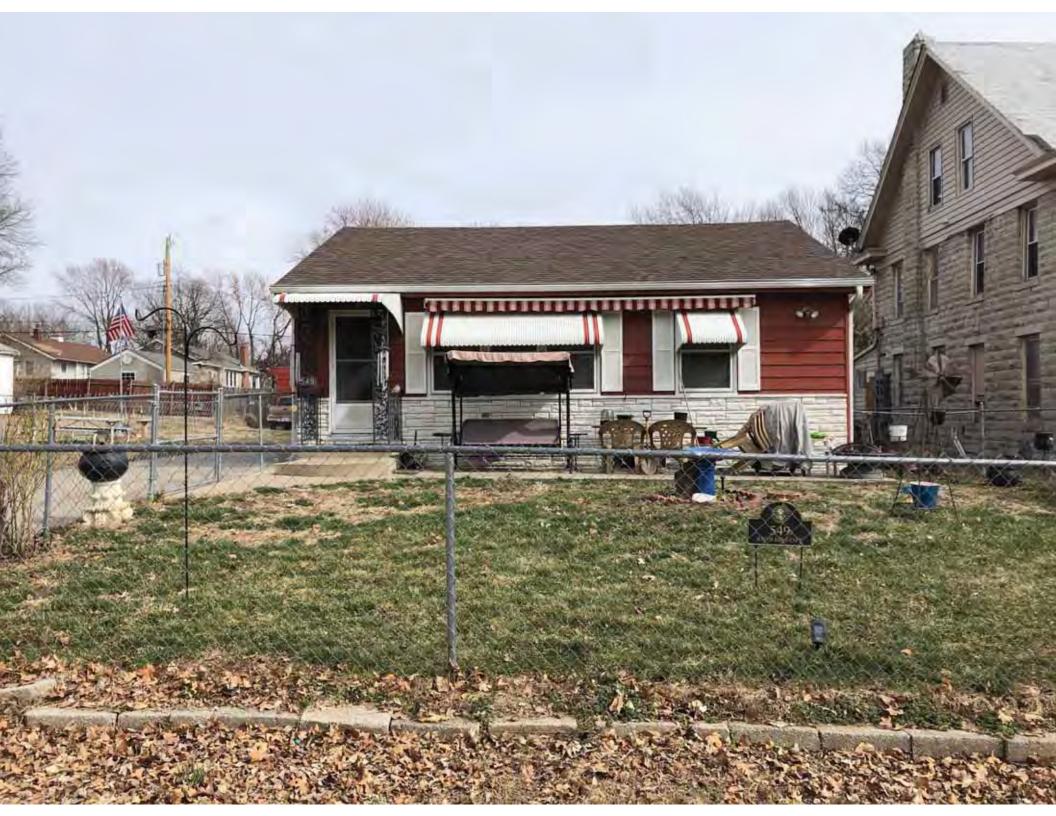

40. (cont.) Description of environment and outbuildings. Expand box as necessary, or add continuation pages.

This single-family house is located along S. Arlington Avenue in a residential area. This property does not contain outbuildings.

41. (cont.) Description of primary resource. Expand box as necessary, or add continuation pages.

The main façade faces west. This single-story, hipped duplex features a symmetrical main façade with two sets of paired one-over-one vinyl sash windows in the central two bays flanked by a single leaf entrance door and single window opening. A shared wooden deck with simple squared railing spans the central four bays above two, banked, overhead garage doors. Curving concrete steps frame each side of the central driveway leading to each entry door. Fenestration on the secondary façades includes one-over-one vinyl sash windows. This building retains a sufficient level of integrity to be considered for NRHP eligibility; however, it is a common example of its type that lacks distinction and therefore historical significance.