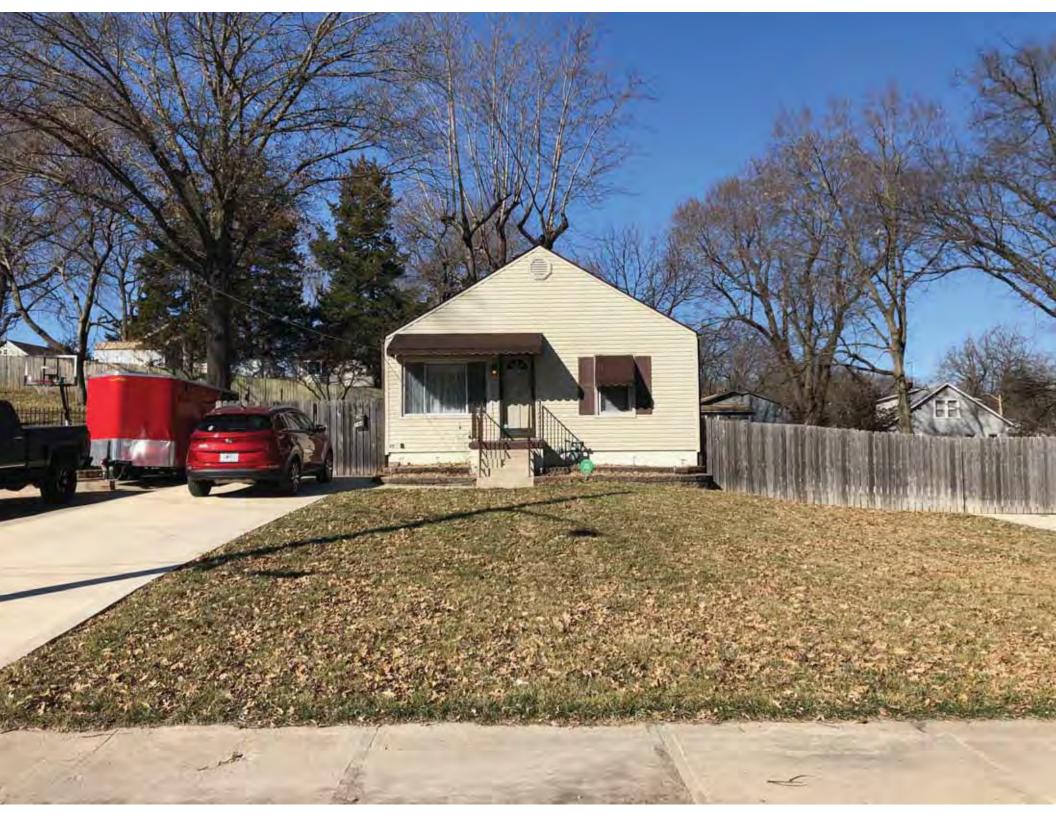

| 1. Survey No.<br>JA-AS-091-001                                                                                                                    |                          |          | Survey name:     Fairmount Phase I Survey                               |                     |                                                |                                                                                                                        |  |
|---------------------------------------------------------------------------------------------------------------------------------------------------|--------------------------|----------|-------------------------------------------------------------------------|---------------------|------------------------------------------------|------------------------------------------------------------------------------------------------------------------------|--|
| 3. County:                                                                                                                                        |                          | 4. Add   | dress (Street No.)                                                      | Street (name)       |                                                |                                                                                                                        |  |
| JA                                                                                                                                                |                          | 103      |                                                                         | S. Arlington Avenue |                                                |                                                                                                                        |  |
| 5.City:<br>Independence                                                                                                                           | Vicinity:                |          | ographical Referen<br>110071, -94.46290                                 |                     | 7. Township/Range/Section:<br>T: 50N R: 32W 32 |                                                                                                                        |  |
| 8.Historic name (if known):                                                                                                                       |                          |          |                                                                         | 9. Present/other    | r name (                                       | if known):                                                                                                             |  |
| 10. Ownership:  ⊠ Private □ Public                                                                                                                | ;                        |          | Historic use (if knov<br>mestic                                         | vn):                |                                                | urrent use:<br>nestic                                                                                                  |  |
| HISTORICAL INFORMA                                                                                                                                | TION                     |          |                                                                         |                     |                                                |                                                                                                                        |  |
| 12. Construction date: 1960                                                                                                                       |                          |          | 15. Architect:                                                          |                     |                                                | 18. Previously surveyed?  Cite survey name in box 22 cont. (page 3)                                                    |  |
| 13. Significant date/period:                                                                                                                      |                          |          | 16. Builder/contra                                                      | ictor:              |                                                | 19. On National Register?  ☐ individual ☐ district  Cite nomination name in box 22 cont. (page 3)                      |  |
| 14. Area(s) of significance:                                                                                                                      |                          |          | 17. Original or sig                                                     | nificant owner:     |                                                | 20. National Register eligible? ☐ individually eligible ☐ district potential (☐ C☐ NC) ☑ not eligible ☐ not determined |  |
| 21. History and significance of                                                                                                                   | on continua              | ition pa | ge. 🗵                                                                   | 22. Sources of ir   |                                                | on on continuation page. 🛛                                                                                             |  |
| ARCHITECTURAL INFO                                                                                                                                | RMATIC                   | ON.      |                                                                         |                     |                                                |                                                                                                                        |  |
| 23. Category of property:    building(s)   site     object                                                                                        |                          |          | 30: Roof material<br>Asphalt Shing                                      |                     |                                                | 37.Windows: ☐ historic ☐ replacement Pane arrangement: 1/1                                                             |  |
| 24. Vernacular or property type:<br>Split-Level                                                                                                   |                          |          | 31. Chimney placement:<br>N/A                                           |                     |                                                | 38. Acreage (rural):<br>Visible from public road? ☐                                                                    |  |
| 25. Architectural Style:<br>Ranch                                                                                                                 |                          |          | 32. Structural system: Frame                                            |                     |                                                | 39. Changes (describe in box 41 cont.)  Addition(s) Date(s): 2003                                                      |  |
| 26. Plan shape:<br>L-Plan                                                                                                                         |                          |          | 33. Exterior wall cladding:<br>Wood Shingle, Brick                      |                     |                                                | ☐ Altered Date(s): Unknown ☐ Moved Date(s): ☐ Other Date(s): Endangered by:                                            |  |
| 27. No. of stories:                                                                                                                               |                          |          | 34. Foundation material:<br>Concrete Block                              |                     |                                                |                                                                                                                        |  |
| 28. No. of bays (1st floor):                                                                                                                      |                          |          | 35. Basement type: Walkout                                              |                     |                                                | 40. No. of outbuildings (describe in box 40 cont.): 1                                                                  |  |
| 29. Roof type:<br>Gable, Hipped                                                                                                                   |                          |          | 36. Front porch type/placement:<br>Platform/Stoop Front                 |                     |                                                | 41. Further description of building features and associated resources on continuation page. ⊠                          |  |
| OTHER                                                                                                                                             |                          |          |                                                                         |                     |                                                |                                                                                                                        |  |
| 42. Current owner/address:                                                                                                                        |                          |          | 43.Form prepared by (name and org.): Kate Umlauf                        |                     | g.):                                           | 44. Survey date: 4/3/2020                                                                                              |  |
|                                                                                                                                                   |                          |          | WSP USA, Inc<br>1600 Baltimore Ave., Suite 100<br>Kansas City, MO 64108 |                     | Í                                              | 45. Photographer: Kelsey Lutz                                                                                          |  |
| FOR SHPO USE                                                                                                                                      |                          |          |                                                                         |                     |                                                |                                                                                                                        |  |
| Date entered in inventory:                                                                                                                        |                          |          | Level of survey                                                         | ☐ intensive         |                                                | Additional research needed?  ☐ yes ☐ no                                                                                |  |
| National Register Status:    listed   in listed district Name:   pending listing   eligible (district)   not eligible (district)   not determined | ble (individu<br>ligible | ally)    | Other:                                                                  |                     |                                                |                                                                                                                        |  |

### ADDITIONAL INFORMATION:

21. (cont.) History and significance. Expand box as necessary, or add continuation pages.

According to Jackson County, Missouri records, this residence was constructed in 1965, however aerial imagery indicates an earlier construction date of 1960.

40. (cont.) Description of environment and outbuildings. Expand box as necessary, or add continuation pages.

This single-family house is located along S. Arlington Avenue in a residential area. A one-story, two bay garage with two overhead doors is clad in asbestos siding and placed to the east of the house along the rear property line. This garage was constructed less than 50 years ago (the building appears on aerial imagery between 1970 and 1990) and therefore does not meet the age requirement for NRHP evaluation. Additionally, this building does not possess exceptional significance under Criteria Consideration G for properties less than 50 years in age.

41. (cont.) Description of primary resource. Expand box as necessary, or add continuation pages.

The main façade faces west. This split-level ranch features a long roof ridge running parallel to the front façade with a single hipped extension at the southern bay. The hipped extension is two bays wide and contains two sets of paired one-over-one windows set above two, banked, overhead garage doors. The upper story of the extension is clad in asbestos siding, while the basement level features brick facing matching the side gable façade. A concrete staircase with solid brick rail at the north side leads up to the single-leaf main entry door, which is placed within the L at the central bay of the main façade. The other two bays of the façade contain a three-part picture window and a one-over-one vinyl sash window at the far north bay. A secondary entrance door is placed below the picture window providing direct access to the basement. Additional features include an enclosed, shed roof porch addition to the rear, constructed in 2003 (as seen on aerial imagery). This building retains a sufficient level of integrity to be considered for NRHP eligibility; however, it is a common example of its type that lacks distinction and therefore historical significance.