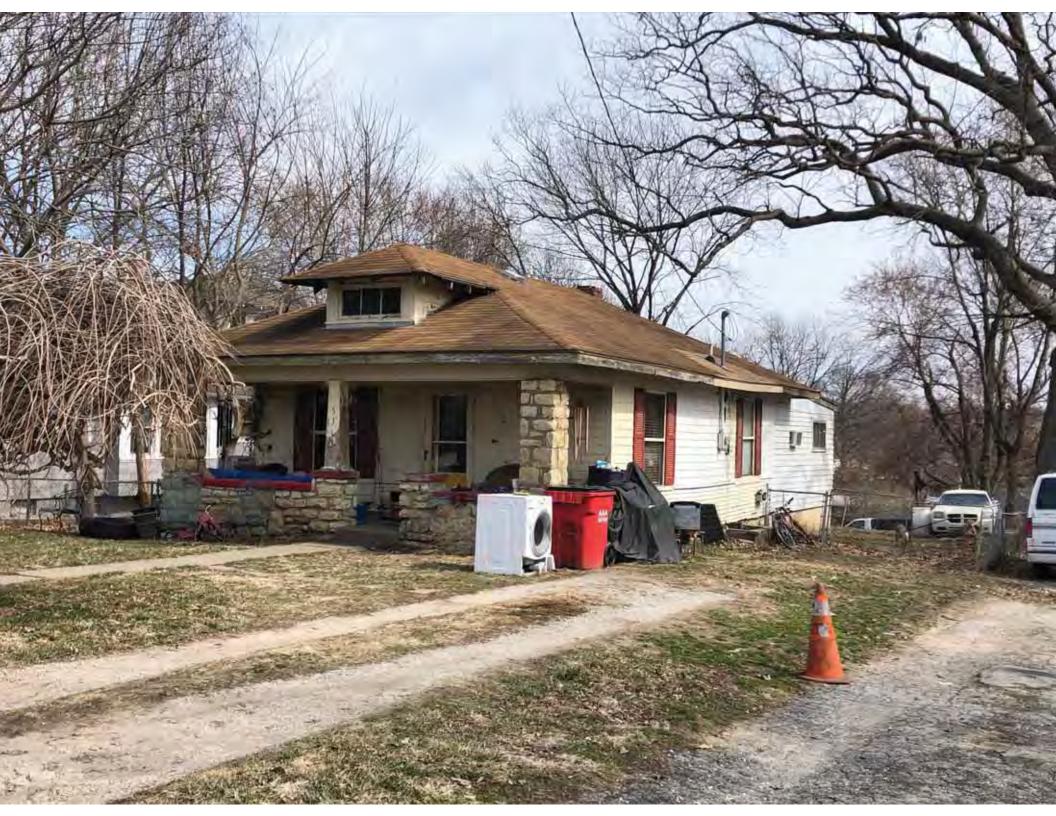

41. (cont.) Description of primary resource. Expand box as necessary, or add continuation pages.

The main façade faces west. This single-story, hipped duplex features a symmetrical main façade with two sets of paired one-over-one vinyl sash windows in the central two bays flanked by a single leaf entrance door and single window opening. A shared wooden deck with simple squared railing spans the central four bays above two, banked, overhead garage doors. Curving concrete steps frame each side of the central driveway leading to each entry door. Fenestration on the secondary façades includes one-over-one vinyl sash windows. This building retains a sufficient level of integrity to be considered for NRHP eligibility; however, it is a common example of its type that lacks distinction and therefore historical significance.