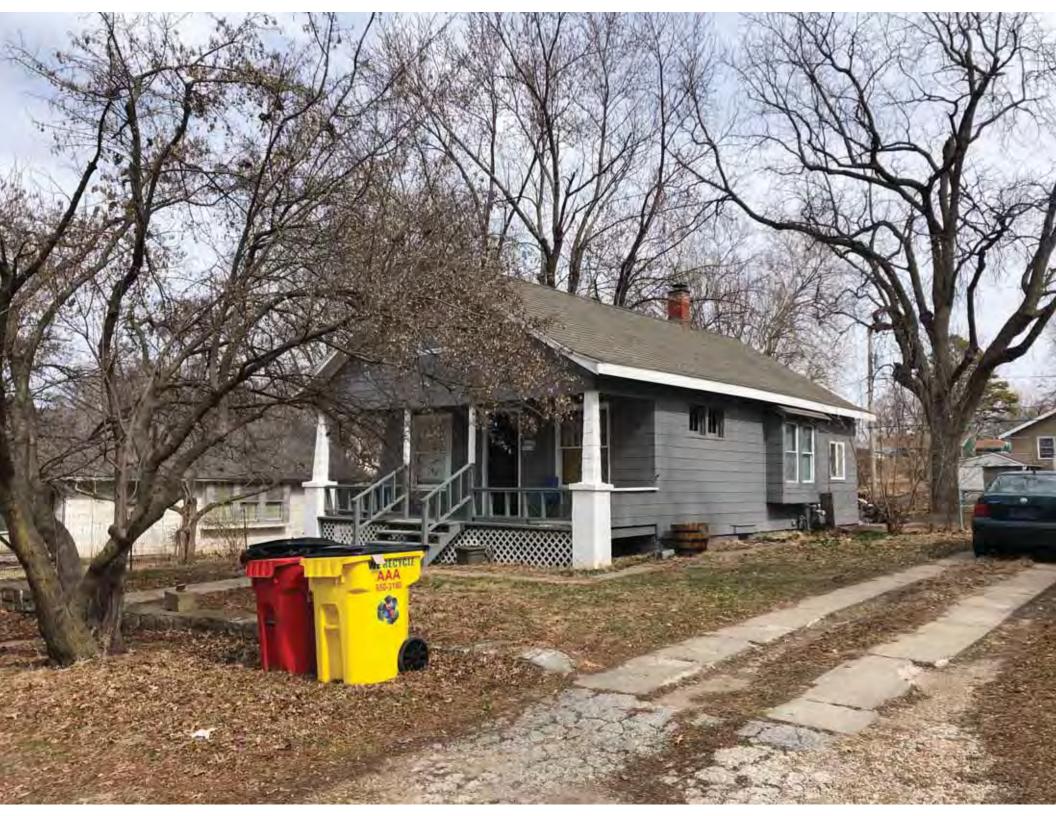

40. (cont.) Description of environment and outbuildings. Expand box as necessary, or add continuation pages.

This single-family house is located along S. Arlington Avenue in a residential area. A one-story, two bay garage with two overhead doors is clad in asbestos siding and placed to the east of the house along the rear property line. This garage was constructed less than 50 years ago (the building appears on aerial imagery between 1970 and 1990) and therefore does not meet the age requirement for NRHP evaluation. Additionally, this building does not possess exceptional significance under Criteria Consideration G for properties less than 50 years in age.

41. (cont.) Description of primary resource. Expand box as necessary, or add continuation pages.

The main façade faces west. This split-level ranch features a long roof ridge running parallel to the front façade with a single hipped extension at the southern bay. The hipped extension is two bays wide and contains two sets of paired one-over-one windows set above two, banked, overhead garage doors. The upper story of the extension is clad in asbestos siding, while the basement level features brick facing matching the side gable façade. A concrete staircase with solid brick rail at the north side leads up to the single-leaf main entry door, which is placed within the L at the central bay of the main façade. The other two bays of the façade contain a three-part picture window and a one-over-one vinyl sash window at the far north bay. A secondary entrance door is placed below the picture window providing direct access to the basement. Additional features include an enclosed, shed roof porch addition to the rear, constructed in 2003 (as seen on aerial imagery). This building retains a sufficient level of integrity to be considered for NRHP eligibility; however, it is a common example of its type that lacks distinction and therefore historical significance.