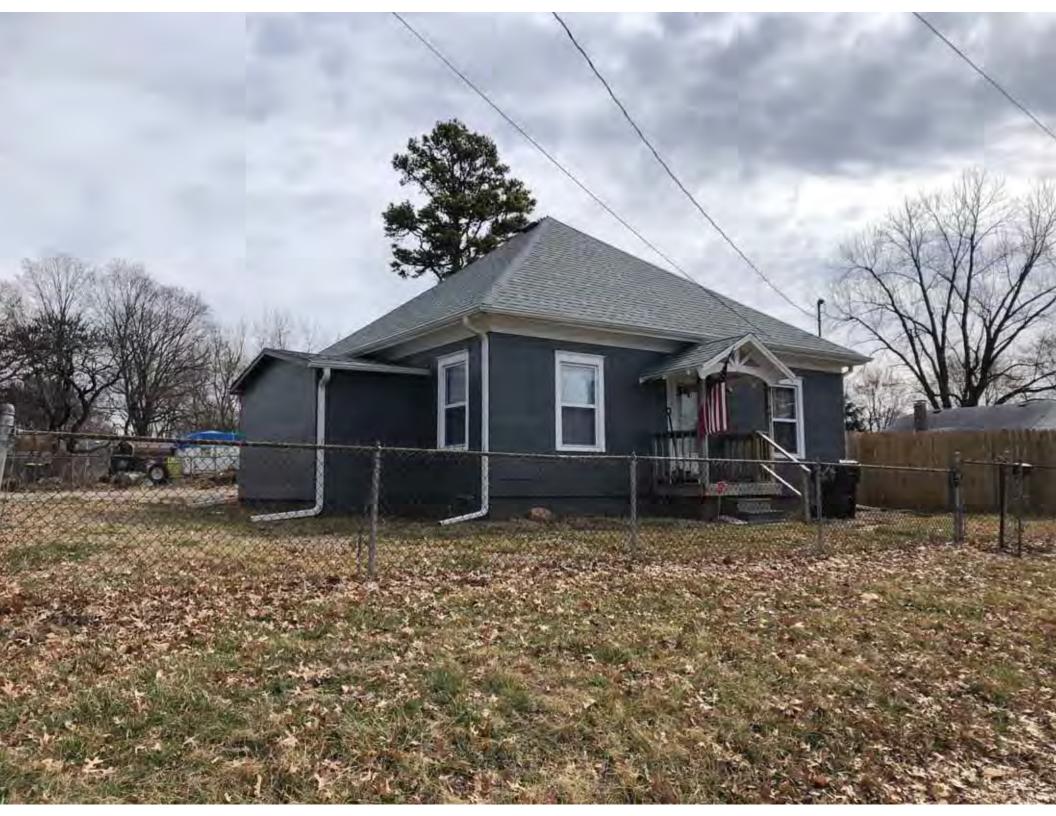

| 1. Survey No.<br>JA-AS-091-001                                                                                                                    |                          |          | Survey name:     Fairmount Phase I Survey                               |                     |                                                |                                                                                                                        |  |
|---------------------------------------------------------------------------------------------------------------------------------------------------|--------------------------|----------|-------------------------------------------------------------------------|---------------------|------------------------------------------------|------------------------------------------------------------------------------------------------------------------------|--|
| 3. County:                                                                                                                                        |                          | 4. Add   | dress (Street No.)                                                      | Street (name)       |                                                |                                                                                                                        |  |
| JA                                                                                                                                                |                          | 103      |                                                                         | S. Arlington Avenue |                                                |                                                                                                                        |  |
| 5.City:<br>Independence                                                                                                                           | Vicinity:                |          | ographical Referen<br>110071, -94.46290                                 |                     | 7. Township/Range/Section:<br>T: 50N R: 32W 32 |                                                                                                                        |  |
| 8.Historic name (if known):                                                                                                                       |                          |          |                                                                         | 9. Present/other    | r name (                                       | if known):                                                                                                             |  |
| 10. Ownership:  ⊠ Private □ Public                                                                                                                | ;                        |          | Historic use (if knov<br>mestic                                         | vn):                |                                                | urrent use:<br>nestic                                                                                                  |  |
| HISTORICAL INFORMA                                                                                                                                | TION                     |          |                                                                         |                     |                                                |                                                                                                                        |  |
| 12. Construction date: 1960                                                                                                                       |                          |          | 15. Architect:                                                          |                     |                                                | 18. Previously surveyed?  Cite survey name in box 22 cont. (page 3)                                                    |  |
| 13. Significant date/period:                                                                                                                      |                          |          | 16. Builder/contra                                                      | ictor:              |                                                | 19. On National Register?  ☐ individual ☐ district  Cite nomination name in box 22 cont. (page 3)                      |  |
| 14. Area(s) of significance:                                                                                                                      |                          |          | 17. Original or sig                                                     | nificant owner:     |                                                | 20. National Register eligible? ☐ individually eligible ☐ district potential (☐ C☐ NC) ☑ not eligible ☐ not determined |  |
| 21. History and significance of                                                                                                                   | on continua              | ition pa | ge. 🗵                                                                   | 22. Sources of ir   |                                                | on on continuation page. 🛛                                                                                             |  |
| ARCHITECTURAL INFO                                                                                                                                | RMATIC                   | ON.      |                                                                         |                     |                                                |                                                                                                                        |  |
| 23. Category of property:    building(s)   site     object                                                                                        |                          |          | 30: Roof material<br>Asphalt Shing                                      |                     |                                                | 37.Windows: ☐ historic ☐ replacement Pane arrangement: 1/1                                                             |  |
| 24. Vernacular or property type:<br>Split-Level                                                                                                   |                          |          | 31. Chimney placement:<br>N/A                                           |                     |                                                | 38. Acreage (rural):<br>Visible from public road? ☐                                                                    |  |
| 25. Architectural Style:<br>Ranch                                                                                                                 |                          |          | 32. Structural system: Frame                                            |                     |                                                | 39. Changes (describe in box 41 cont.)  Addition(s) Date(s): 2003                                                      |  |
| 26. Plan shape:<br>L-Plan                                                                                                                         |                          |          | 33. Exterior wall cladding:<br>Wood Shingle, Brick                      |                     |                                                | ☐ Altered Date(s): Unknown ☐ Moved Date(s): ☐ Other Date(s): Endangered by:                                            |  |
| 27. No. of stories:                                                                                                                               |                          |          | 34. Foundation material:<br>Concrete Block                              |                     |                                                |                                                                                                                        |  |
| 28. No. of bays (1st floor):                                                                                                                      |                          |          | 35. Basement type: Walkout                                              |                     |                                                | 40. No. of outbuildings (describe in box 40 cont.): 1                                                                  |  |
| 29. Roof type:<br>Gable, Hipped                                                                                                                   |                          |          | 36. Front porch type/placement:<br>Platform/Stoop Front                 |                     |                                                | 41. Further description of building features and associated resources on continuation page. ⊠                          |  |
| OTHER                                                                                                                                             |                          |          |                                                                         |                     |                                                |                                                                                                                        |  |
| 42. Current owner/address:                                                                                                                        |                          |          | 43.Form prepared by (name and org.): Kate Umlauf                        |                     | g.):                                           | 44. Survey date: 4/3/2020                                                                                              |  |
|                                                                                                                                                   |                          |          | WSP USA, Inc<br>1600 Baltimore Ave., Suite 100<br>Kansas City, MO 64108 |                     | Í                                              | 45. Photographer: Kelsey Lutz                                                                                          |  |
| FOR SHPO USE                                                                                                                                      |                          |          |                                                                         |                     |                                                |                                                                                                                        |  |
| Date entered in inventory:                                                                                                                        |                          |          | Level of survey                                                         | ☐ intensive         |                                                | Additional research needed?  ☐ yes ☐ no                                                                                |  |
| National Register Status:    listed   in listed district Name:   pending listing   eligible (district)   not eligible (district)   not determined | ble (individu<br>ligible | ally)    | Other:                                                                  |                     |                                                |                                                                                                                        |  |

41. (cont.) Description of primary resource. Expand box as necessary, or add continuation pages.

The main façade faces west. This split-level ranch features a long roof ridge running parallel to the front façade with a single hipped extension at the southern bay. The hipped extension is two bays wide and contains two sets of paired one-over-one windows set above two, banked, overhead garage doors. The upper story of the extension is clad in asbestos siding, while the basement level features brick facing matching the side gable façade. A concrete staircase with solid brick rail at the north side leads up to the single-leaf main entry door, which is placed within the L at the central bay of the main façade. The other two bays of the façade contain a three-part picture window and a one-over-one vinyl sash window at the far north bay. A secondary entrance door is placed below the picture window providing direct access to the basement. Additional features include an enclosed, shed roof porch addition to the rear, constructed in 2003 (as seen on aerial imagery). This building retains a sufficient level of integrity to be considered for NRHP eligibility; however, it is a common example of its type that lacks distinction and therefore historical significance.