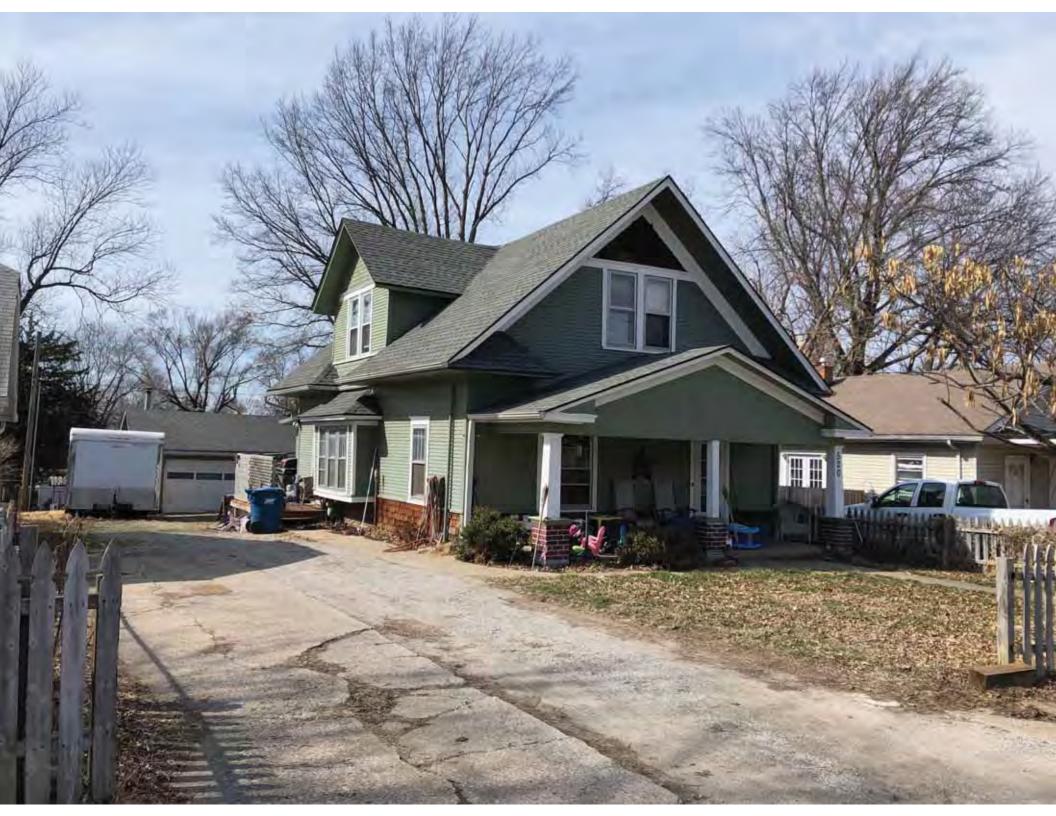

40. (cont.) Description of environment and outbuildings. Expand box as necessary, or add continuation pages.

This single-family house is located along S. Arlington Avenue in a residential area. A one-story, two bay garage with two overhead doors is clad in asbestos siding and placed to the east of the house along the rear property line. This garage was constructed less than 50 years ago (the building appears on aerial imagery between 1970 and 1990) and therefore does not meet the age requirement for NRHP evaluation. Additionally, this building does not possess exceptional significance under Criteria Consideration G for properties less than 50 years in age.

41. (cont.) Description of primary resource. Expand box as necessary, or add continuation pages.

The main façade faces west. This split-level ranch features a long roof ridge running parallel to the front façade with a single hipped extension at the southern bay. The hipped extension is two bays wide and contains two sets of paired one-over-one windows set above two, banked, overhead garage doors. The upper story of the extension is clad in asbestos siding, while the basement level features brick facing matching the side gable façade. A concrete staircase with solid brick rail at the north side leads up to the single-leaf main entry door, which is placed within the L at the central bay of the main façade. The other two bays of the façade contain a three-part picture window and a one-over-one vinyl sash window at the far north bay. A secondary entrance door is placed below the picture window providing direct access to the basement. Additional features include an enclosed, shed roof porch addition to the rear, constructed in 2003 (as seen on aerial imagery). This building retains a sufficient level of integrity to be considered for NRHP eligibility; however, it is a common example of its type that lacks distinction and therefore historical significance.