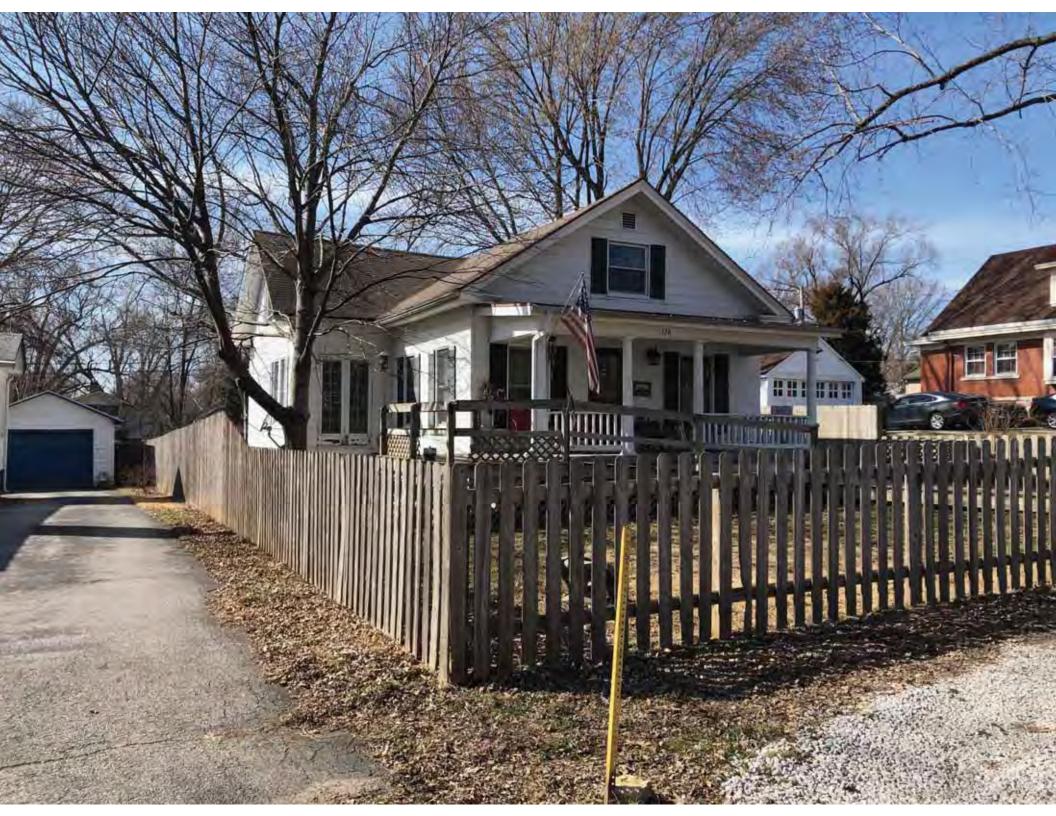

| 1. Survey No.<br>JA-AS-091-001                                                                                                                    |                          |          | Survey name:     Fairmount Phase I Survey                               |                     |                                                |                                                                                                                        |  |
|---------------------------------------------------------------------------------------------------------------------------------------------------|--------------------------|----------|-------------------------------------------------------------------------|---------------------|------------------------------------------------|------------------------------------------------------------------------------------------------------------------------|--|
| 3. County:                                                                                                                                        |                          | 4. Add   | dress (Street No.)                                                      | Street (name)       |                                                |                                                                                                                        |  |
| JA                                                                                                                                                |                          | 103      |                                                                         | S. Arlington Avenue |                                                |                                                                                                                        |  |
| 5.City:<br>Independence                                                                                                                           | Vicinity:                |          | ographical Referen<br>110071, -94.46290                                 |                     | 7. Township/Range/Section:<br>T: 50N R: 32W 32 |                                                                                                                        |  |
| 8.Historic name (if known):                                                                                                                       |                          |          |                                                                         | 9. Present/other    | r name (                                       | if known):                                                                                                             |  |
| 10. Ownership:  ⊠ Private □ Public                                                                                                                | ;                        |          | Historic use (if knov<br>mestic                                         | vn):                |                                                | urrent use:<br>nestic                                                                                                  |  |
| HISTORICAL INFORMA                                                                                                                                | TION                     |          |                                                                         |                     |                                                |                                                                                                                        |  |
| 12. Construction date: 1960                                                                                                                       |                          |          | 15. Architect:                                                          |                     |                                                | 18. Previously surveyed?  Cite survey name in box 22 cont. (page 3)                                                    |  |
| 13. Significant date/period:                                                                                                                      |                          |          | 16. Builder/contra                                                      | ictor:              |                                                | 19. On National Register?  ☐ individual ☐ district  Cite nomination name in box 22 cont. (page 3)                      |  |
| 14. Area(s) of significance:                                                                                                                      |                          |          | 17. Original or sig                                                     | nificant owner:     |                                                | 20. National Register eligible? ☐ individually eligible ☐ district potential (☐ C☐ NC) ☑ not eligible ☐ not determined |  |
| 21. History and significance of                                                                                                                   | on continua              | ition pa | ge. 🗵                                                                   | 22. Sources of ir   |                                                | on on continuation page. 🛛                                                                                             |  |
| ARCHITECTURAL INFO                                                                                                                                | RMATIC                   | ON.      |                                                                         |                     |                                                |                                                                                                                        |  |
| 23. Category of property:    building(s)   site     object                                                                                        |                          |          | 30: Roof material<br>Asphalt Shing                                      |                     |                                                | 37.Windows: ☐ historic ☐ replacement Pane arrangement: 1/1                                                             |  |
| 24. Vernacular or property type:<br>Split-Level                                                                                                   |                          |          | 31. Chimney placement:<br>N/A                                           |                     |                                                | 38. Acreage (rural):<br>Visible from public road? ☐                                                                    |  |
| 25. Architectural Style:<br>Ranch                                                                                                                 |                          |          | 32. Structural system: Frame                                            |                     |                                                | 39. Changes (describe in box 41 cont.)  Addition(s) Date(s): 2003                                                      |  |
| 26. Plan shape:<br>L-Plan                                                                                                                         |                          |          | 33. Exterior wall cladding:<br>Wood Shingle, Brick                      |                     |                                                | ☐ Altered Date(s): Unknown ☐ Moved Date(s): ☐ Other Date(s): Endangered by:                                            |  |
| 27. No. of stories:                                                                                                                               |                          |          | 34. Foundation material:<br>Concrete Block                              |                     |                                                |                                                                                                                        |  |
| 28. No. of bays (1st floor):                                                                                                                      |                          |          | 35. Basement type: Walkout                                              |                     |                                                | 40. No. of outbuildings (describe in box 40 cont.): 1                                                                  |  |
| 29. Roof type:<br>Gable, Hipped                                                                                                                   |                          |          | 36. Front porch type/placement:<br>Platform/Stoop Front                 |                     |                                                | 41. Further description of building features and associated resources on continuation page. ⊠                          |  |
| OTHER                                                                                                                                             |                          |          |                                                                         |                     |                                                |                                                                                                                        |  |
| 42. Current owner/address:                                                                                                                        |                          |          | 43.Form prepared by (name and org.): Kate Umlauf                        |                     | g.):                                           | 44. Survey date: 4/3/2020                                                                                              |  |
|                                                                                                                                                   |                          |          | WSP USA, Inc<br>1600 Baltimore Ave., Suite 100<br>Kansas City, MO 64108 |                     | Í                                              | 45. Photographer: Kelsey Lutz                                                                                          |  |
| FOR SHPO USE                                                                                                                                      |                          |          |                                                                         |                     |                                                |                                                                                                                        |  |
| Date entered in inventory:                                                                                                                        |                          |          | Level of survey                                                         | ☐ intensive         |                                                | Additional research needed?  ☐ yes ☐ no                                                                                |  |
| National Register Status:    listed   in listed district Name:   pending listing   eligible (district)   not eligible (district)   not determined | ble (individu<br>ligible | ally)    | Other:                                                                  |                     |                                                |                                                                                                                        |  |

### ADDITIONAL INFORMATION:

21. (cont.) History and significance. Expand box as necessary, or add continuation pages.

According to Jackson County, Missouri records, this residence was constructed in 1965, however aerial imagery indicates an earlier construction date of 1960.

41. (cont.) Description of primary resource. Expand box as necessary, or add continuation pages.

The main façade faces west. This split-level ranch features a long roof ridge running parallel to the front façade with a single hipped extension at the southern bay. The hipped extension is two bays wide and contains two sets of paired one-over-one windows set above two, banked, overhead garage doors. The upper story of the extension is clad in asbestos siding, while the basement level features brick facing matching the side gable façade. A concrete staircase with solid brick rail at the north side leads up to the single-leaf main entry door, which is placed within the L at the central bay of the main façade. The other two bays of the façade contain a three-part picture window and a one-over-one vinyl sash window at the far north bay. A secondary entrance door is placed below the picture window providing direct access to the basement. Additional features include an enclosed, shed roof porch addition to the rear, constructed in 2003 (as seen on aerial imagery). This building retains a sufficient level of integrity to be considered for NRHP eligibility; however, it is a common example of its type that lacks distinction and therefore historical significance.