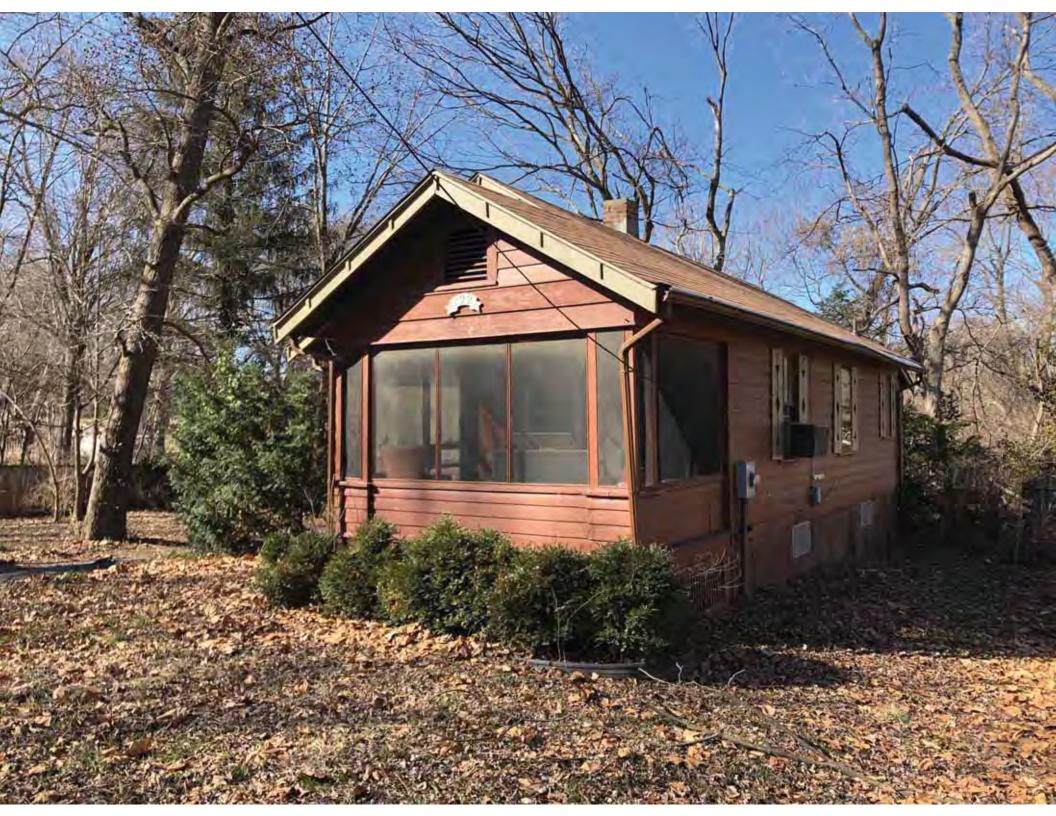

40. (cont.) Description of environment and outbuildings. Expand box as necessary, or add continuation pages.

This single-family house is located along S. Arlington Avenue in a residential area. A one-story, two bay garage with two overhead doors is clad in asbestos siding and placed to the east of the house along the rear property line. This garage was constructed less than 50 years ago (the building appears on aerial imagery between 1970 and 1990) and therefore does not meet the age requirement for NRHP evaluation. Additionally, this building does not possess exceptional significance under Criteria Consideration G for properties less than 50 years in age.

41. (cont.) Description of primary resource. Expand box as necessary, or add continuation pages.

The main façade faces west. This split-level ranch features a long roof ridge running parallel to the front façade with a single hipped extension at the southern bay. The hipped extension is two bays wide and contains two sets of paired one-over-one windows set above two, banked, overhead garage doors. The upper story of the extension is clad in asbestos siding, while the basement level features brick facing matching the side gable façade. A concrete staircase with solid brick rail at the north side leads up to the single-leaf main entry door, which is placed within the L at the central bay of the main façade. The other two bays of the façade contain a three-part picture window and a one-over-one vinyl sash window at the far north bay. A secondary entrance door is placed below the picture window providing direct access to the basement. Additional features include an enclosed, shed roof porch addition to the rear, constructed in 2003 (as seen on aerial imagery). This building retains a sufficient level of integrity to be considered for NRHP eligibility; however, it is a common example of its type that lacks distinction and therefore historical significance.