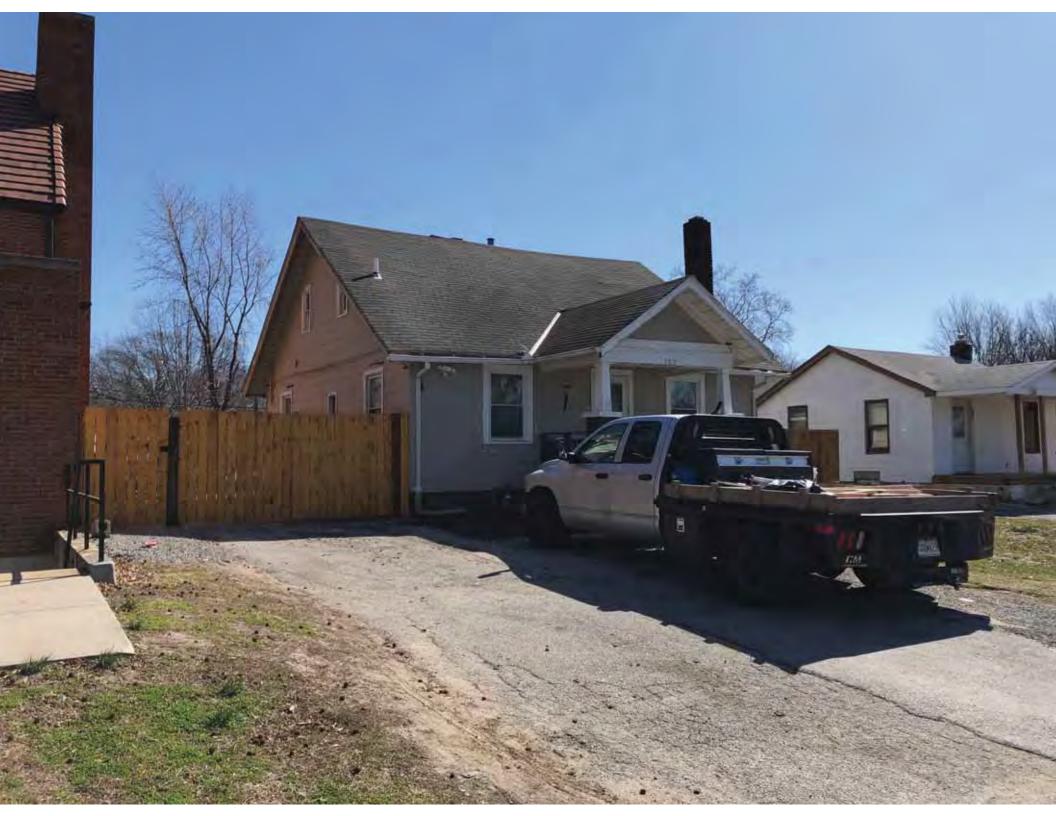

| 1. Survey No.<br>JA-AS-091-001                                                                                                                    |                          |          | Survey name:     Fairmount Phase I Survey                               |                     |                                                |                                                                                                                        |  |
|---------------------------------------------------------------------------------------------------------------------------------------------------|--------------------------|----------|-------------------------------------------------------------------------|---------------------|------------------------------------------------|------------------------------------------------------------------------------------------------------------------------|--|
| 3. County:                                                                                                                                        |                          | 4. Add   | dress (Street No.)                                                      | Street (name)       |                                                |                                                                                                                        |  |
| JA                                                                                                                                                |                          | 103      |                                                                         | S. Arlington Avenue |                                                |                                                                                                                        |  |
| 5.City:<br>Independence                                                                                                                           | Vicinity:                |          | ographical Referen<br>110071, -94.46290                                 |                     | 7. Township/Range/Section:<br>T: 50N R: 32W 32 |                                                                                                                        |  |
| 8.Historic name (if known):                                                                                                                       |                          |          |                                                                         | 9. Present/other    | r name (                                       | if known):                                                                                                             |  |
| 10. Ownership:  ⊠ Private □ Public                                                                                                                | ;                        |          | Historic use (if knov<br>mestic                                         | vn):                |                                                | urrent use:<br>nestic                                                                                                  |  |
| HISTORICAL INFORMA                                                                                                                                | TION                     |          |                                                                         |                     |                                                |                                                                                                                        |  |
| 12. Construction date: 1960                                                                                                                       |                          |          | 15. Architect:                                                          |                     |                                                | 18. Previously surveyed?  Cite survey name in box 22 cont. (page 3)                                                    |  |
| 13. Significant date/period:                                                                                                                      |                          |          | 16. Builder/contra                                                      | ictor:              |                                                | 19. On National Register?  ☐ individual ☐ district  Cite nomination name in box 22 cont. (page 3)                      |  |
| 14. Area(s) of significance:                                                                                                                      |                          |          | 17. Original or sig                                                     | nificant owner:     |                                                | 20. National Register eligible? ☐ individually eligible ☐ district potential (☐ C☐ NC) ☑ not eligible ☐ not determined |  |
| 21. History and significance of                                                                                                                   | on continua              | ition pa | ge. 🗵                                                                   | 22. Sources of ir   |                                                | on on continuation page. 🛛                                                                                             |  |
| ARCHITECTURAL INFO                                                                                                                                | RMATIC                   | ON.      |                                                                         |                     |                                                |                                                                                                                        |  |
| 23. Category of property:    building(s)   site     object                                                                                        |                          |          | 30: Roof material<br>Asphalt Shing                                      |                     |                                                | 37.Windows: ☐ historic ☐ replacement Pane arrangement: 1/1                                                             |  |
| 24. Vernacular or property type:<br>Split-Level                                                                                                   |                          |          | 31. Chimney placement:<br>N/A                                           |                     |                                                | 38. Acreage (rural):<br>Visible from public road? ☐                                                                    |  |
| 25. Architectural Style:<br>Ranch                                                                                                                 |                          |          | 32. Structural system: Frame                                            |                     |                                                | 39. Changes (describe in box 41 cont.)  Addition(s) Date(s): 2003                                                      |  |
| 26. Plan shape:<br>L-Plan                                                                                                                         |                          |          | 33. Exterior wall cladding:<br>Wood Shingle, Brick                      |                     |                                                | ☐ Altered Date(s): Unknown ☐ Moved Date(s): ☐ Other Date(s): Endangered by:                                            |  |
| 27. No. of stories:                                                                                                                               |                          |          | 34. Foundation material:<br>Concrete Block                              |                     |                                                |                                                                                                                        |  |
| 28. No. of bays (1st floor):                                                                                                                      |                          |          | 35. Basement type: Walkout                                              |                     |                                                | 40. No. of outbuildings (describe in box 40 cont.): 1                                                                  |  |
| 29. Roof type:<br>Gable, Hipped                                                                                                                   |                          |          | 36. Front porch type/placement:<br>Platform/Stoop Front                 |                     |                                                | 41. Further description of building features and associated resources on continuation page. ⊠                          |  |
| OTHER                                                                                                                                             |                          |          |                                                                         |                     |                                                |                                                                                                                        |  |
| 42. Current owner/address:                                                                                                                        |                          |          | 43.Form prepared by (name and org.): Kate Umlauf                        |                     | g.):                                           | 44. Survey date: 4/3/2020                                                                                              |  |
|                                                                                                                                                   |                          |          | WSP USA, Inc<br>1600 Baltimore Ave., Suite 100<br>Kansas City, MO 64108 |                     | Í                                              | 45. Photographer: Kelsey Lutz                                                                                          |  |
| FOR SHPO USE                                                                                                                                      |                          |          |                                                                         |                     |                                                |                                                                                                                        |  |
| Date entered in inventory:                                                                                                                        |                          |          | Level of survey                                                         | ☐ intensive         |                                                | Additional research needed?  ☐ yes ☐ no                                                                                |  |
| National Register Status:    listed   in listed district Name:   pending listing   eligible (district)   not eligible (district)   not determined | ble (individu<br>ligible | ally)    | Other:                                                                  |                     |                                                |                                                                                                                        |  |

### ADDITIONAL INFORMATION:

21. (cont.) History and significance. Expand box as necessary, or add continuation pages.

According to Jackson County, Missouri records, this residence was constructed in 1965, however aerial imagery indicates an earlier construction date of 1960.

40. (cont.) Description of environment and outbuildings. Expand box as necessary, or add continuation pages.

This single-family house is located along S. Arlington Avenue in a residential area. A one-story, two bay garage with two overhead doors is clad in asbestos siding and placed to the east of the house along the rear property line. This garage was constructed less than 50 years ago (the building appears on aerial imagery between 1970 and 1990) and therefore does not meet the age requirement for NRHP evaluation. Additionally, this building does not possess exceptional significance under Criteria Consideration G for properties less than 50 years in age.

41. (cont.) Description of primary resource. Expand box as necessary, or add continuation pages.

The main façade faces west. This split-level ranch features a long roof ridge running parallel to the front façade with a single hipped extension at the southern bay. The hipped extension is two bays wide and contains two sets of paired one-over-one windows set above two, banked, overhead garage doors. The upper story of the extension is clad in asbestos siding, while the basement level features brick facing matching the side gable façade. A concrete staircase with solid brick rail at the north side leads up to the single-leaf main entry door, which is placed within the L at the central bay of the main façade. The other two bays of the façade contain a three-part picture window and a one-over-one vinyl sash window at the far north bay. A secondary entrance door is placed below the picture window providing direct access to the basement. Additional features include an enclosed, shed roof porch addition to the rear, constructed in 2003 (as seen on aerial imagery). This building retains a sufficient level of integrity to be considered for NRHP eligibility; however, it is a common example of its type that lacks distinction and therefore historical significance.