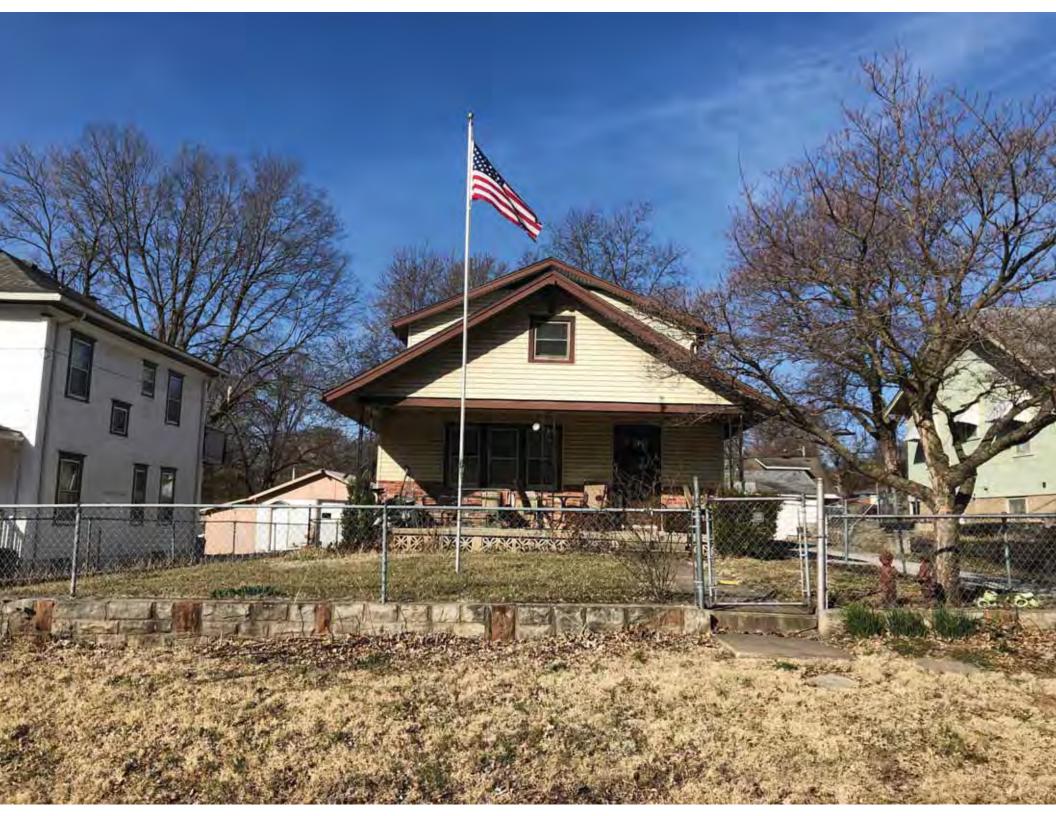

41. (cont.) Description of primary resource. Expand box as necessary, or add continuation pages.

The main façade faces west. This split-level ranch features a long roof ridge running parallel to the front façade with a single hipped extension at the southern bay. The hipped extension is two bays wide and contains two sets of paired one-over-one windows set above two, banked, overhead garage doors. The upper story of the extension is clad in asbestos siding, while the basement level features brick facing matching the side gable façade. A concrete staircase with solid brick rail at the north side leads up to the single-leaf main entry door, which is placed within the L at the central bay of the main façade. The other two bays of the façade contain a three-part picture window and a one-over-one vinyl sash window at the far north bay. A secondary entrance door is placed below the picture window providing direct access to the basement. Additional features include an enclosed, shed roof porch addition to the rear, constructed in 2003 (as seen on aerial imagery). This building retains a sufficient level of integrity to be considered for NRHP eligibility; however, it is a common example of its type that lacks distinction and therefore historical significance.