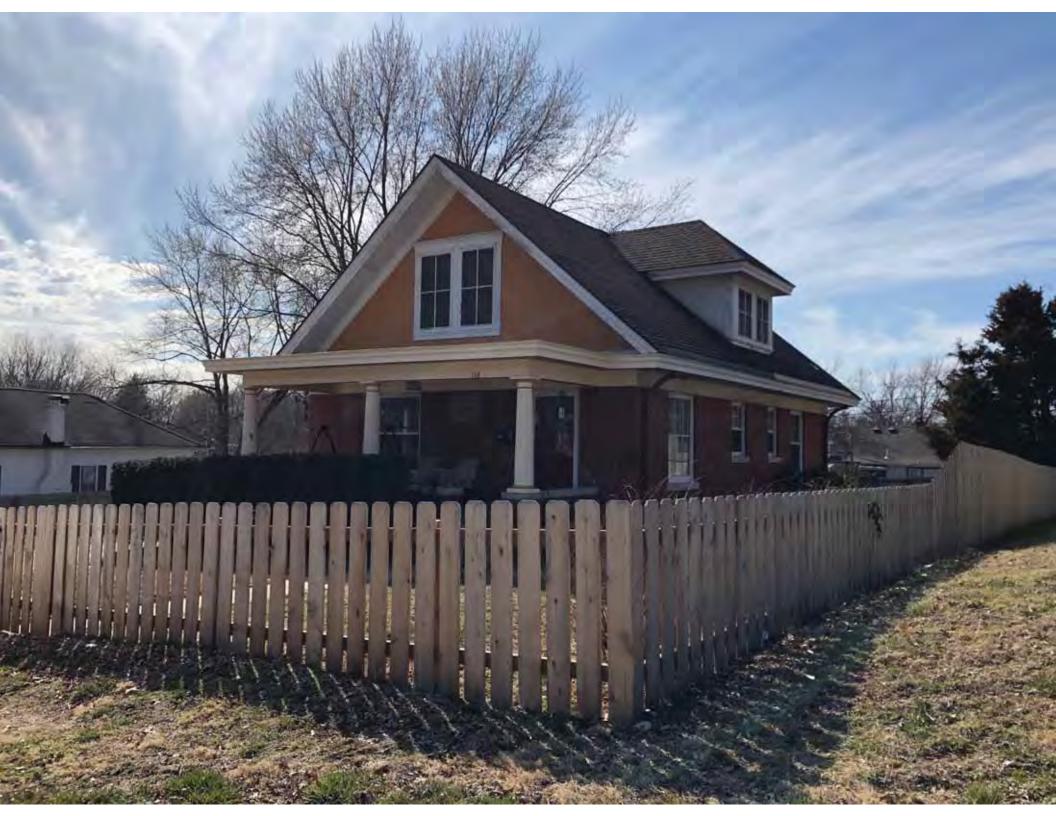

41. (cont.) Description of primary resource. Expand box as necessary, or add continuation pages.

The main façade faces west. This split-level ranch features a long roof ridge running parallel to the front façade with a single hipped extension at the southern bay. The hipped extension is two bays wide and contains two sets of paired one-over-one windows set above two, banked, overhead garage doors. The upper story of the extension is clad in asbestos siding, while the basement level features brick facing matching the side gable façade. A concrete staircase with solid brick rail at the north side leads up to the single-leaf main entry door, which is placed within the L at the central bay of the main façade. The other two bays of the façade contain a three-part picture window and a one-over-one vinyl sash window at the far north bay. A secondary entrance door is placed below the picture window providing direct access to the basement. Additional features include an enclosed, shed roof porch addition to the rear, constructed in 2003 (as seen on aerial imagery). This building retains a sufficient level of integrity to be considered for NRHP eligibility; however, it is a common example of its type that lacks distinction and therefore historical significance.