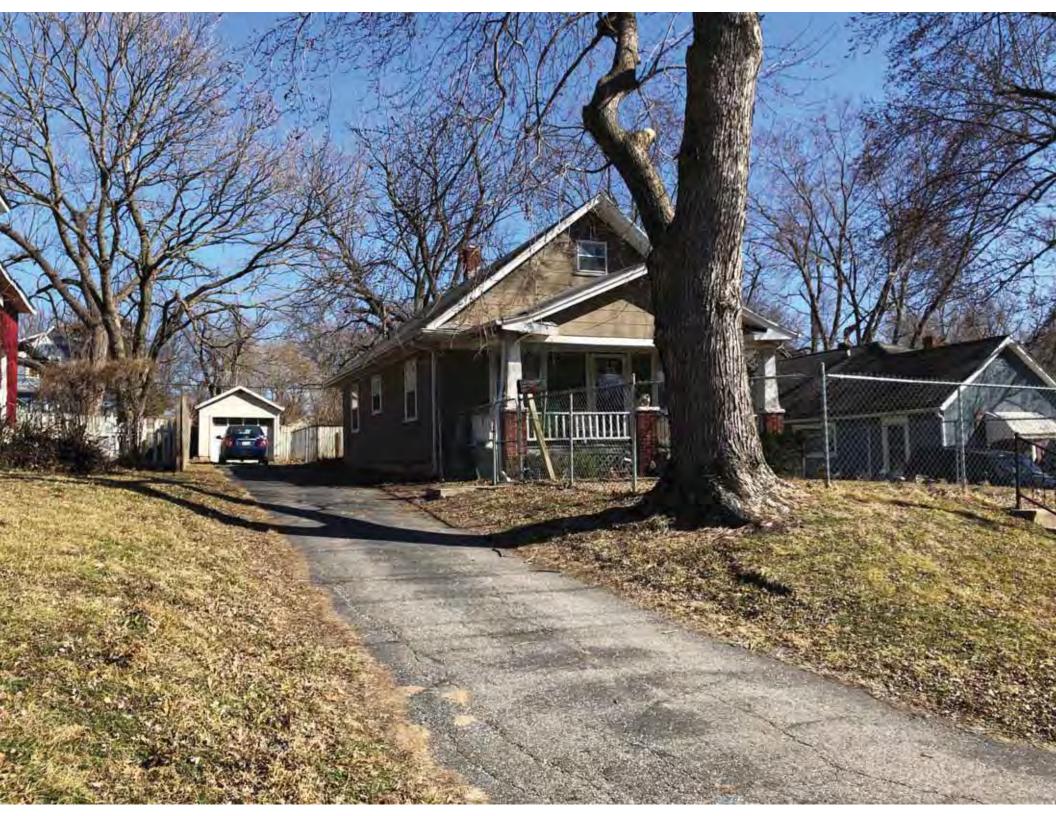

40. (cont.) Description of environment and outbuildings. Expand box as necessary, or add continuation pages.

This single-family house is located along S. Arlington Avenue in a residential area. A one-story, two bay garage with two overhead doors is clad in asbestos siding and placed to the east of the house along the rear property line. This garage was constructed less than 50 years ago (the building appears on aerial imagery between 1970 and 1990) and therefore does not meet the age requirement for NRHP evaluation. Additionally, this building does not possess exceptional significance under Criteria Consideration G for properties less than 50 years in age.