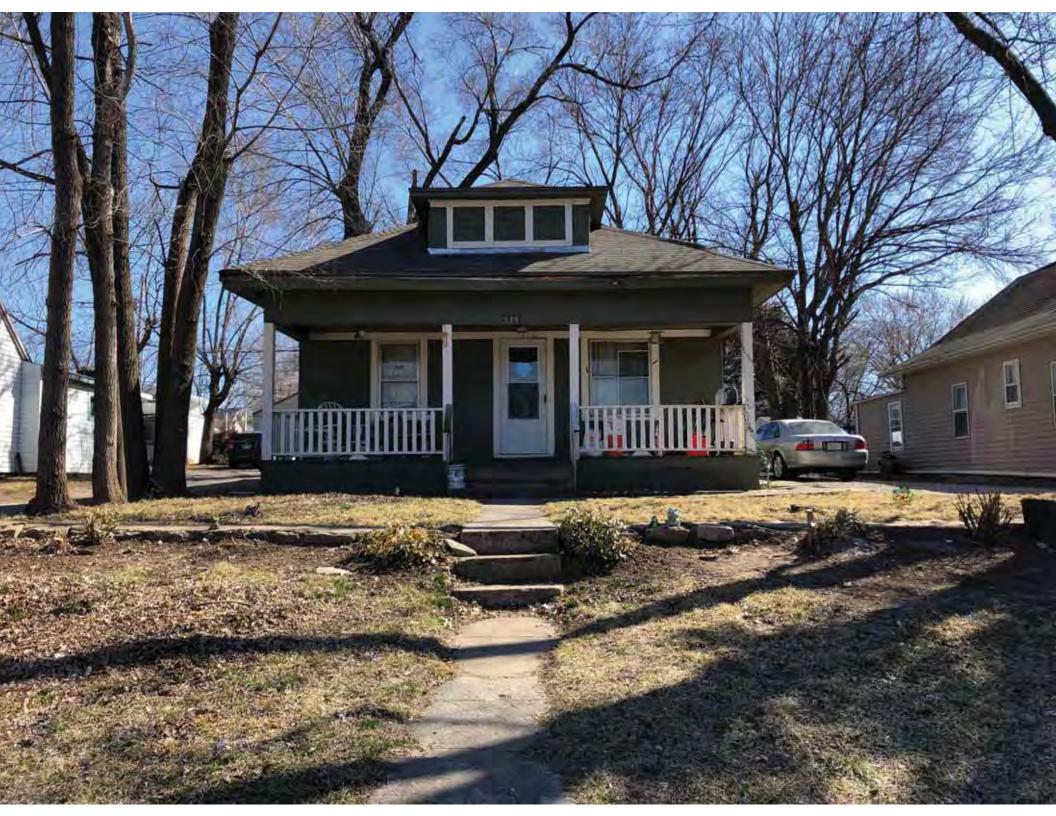

21. (cont.) History and significance. Expand box as necessary, or add continuation pages.

According to Jackson County, Missouri records, this residence was constructed in 1965. However, aerial imagery indicates an earlier construction date of 1960.

41. (cont.) Description of primary resource. Expand box as necessary, or add continuation pages.

The main façade faces west. This single-story, hipped duplex features a symmetrical main façade with two sets of paired one-over-one vinyl sash windows in the central two bays flanked by a single leaf entrance door and single window opening. A shared wooden deck with simple squared railing spans the central four bays above two, banked, overhead garage doors. Curving concrete steps frame each side of the central driveway leading to each entry door. Fenestration on the secondary façades includes one-over-one vinyl sash windows. This building retains a sufficient level of integrity to be considered for NRHP eligibility; however, it is a common example of its type that lacks distinction and therefore historical significance.