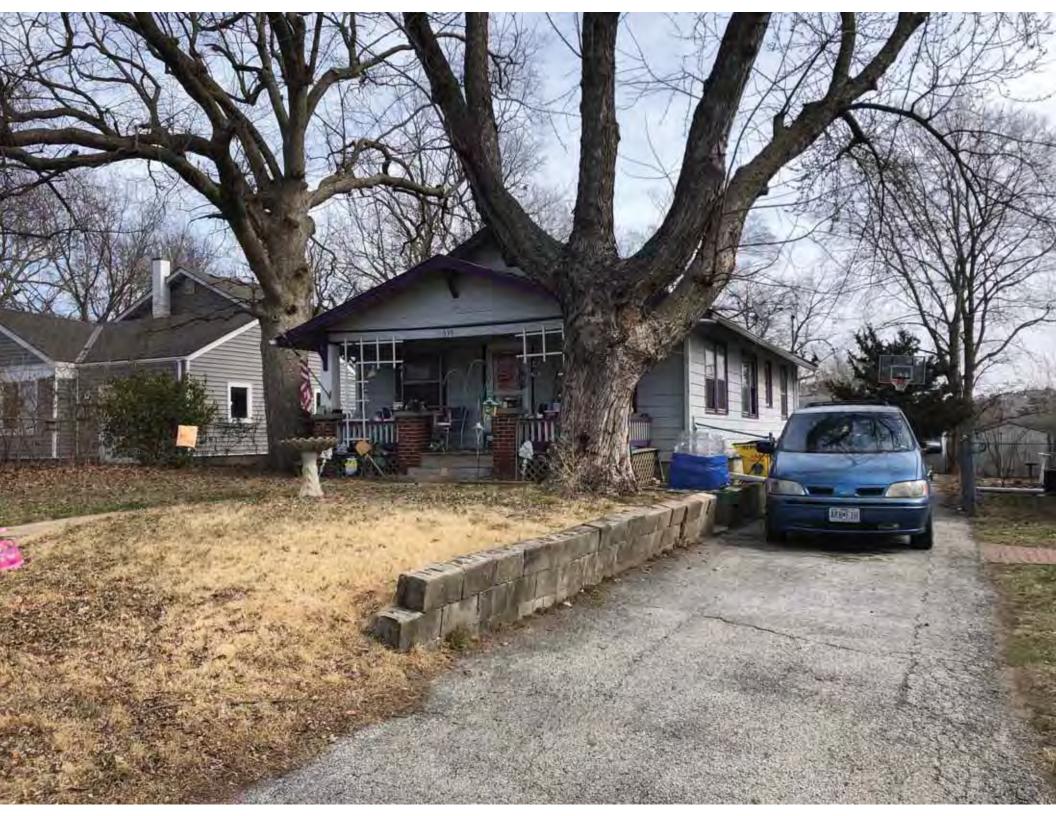

40. (cont.) Description of environment and outbuildings. Expand box as necessary, or add continuation pages.

This single-family house is located along S. Arlington Avenue in a residential area. A one-story, two bay garage with two overhead doors is clad in asbestos siding and placed to the east of the house along the rear property line. This garage was constructed less than 50 years ago (the building appears on aerial imagery between 1970 and 1990) and therefore does not meet the age requirement for NRHP evaluation. Additionally, this building does not possess exceptional significance under Criteria Consideration G for properties less than 50 years in age.

41. (cont.) Description of primary resource. Expand box as necessary, or add continuation pages.

The main façade faces west. This split-level ranch features a long roof ridge running parallel to the front façade with a single hipped extension at the southern bay. The hipped extension is two bays wide and contains two sets of paired one-over-one windows set above two, banked, overhead garage doors. The upper story of the extension is clad in asbestos siding, while the basement level features brick facing matching the side gable façade. A concrete staircase with solid brick rail at the north side leads up to the single-leaf main entry door, which is placed within the L at the central bay of the main façade. The other two bays of the façade contain a three-part picture window and a one-over-one vinyl sash window at the far north bay. A secondary entrance door is placed below the picture window providing direct access to the basement. Additional features include an enclosed, shed roof porch addition to the rear, constructed in 2003 (as seen on aerial imagery). This building retains a sufficient level of integrity to be considered for NRHP eligibility; however, it is a common example of its type that lacks distinction and therefore historical significance.