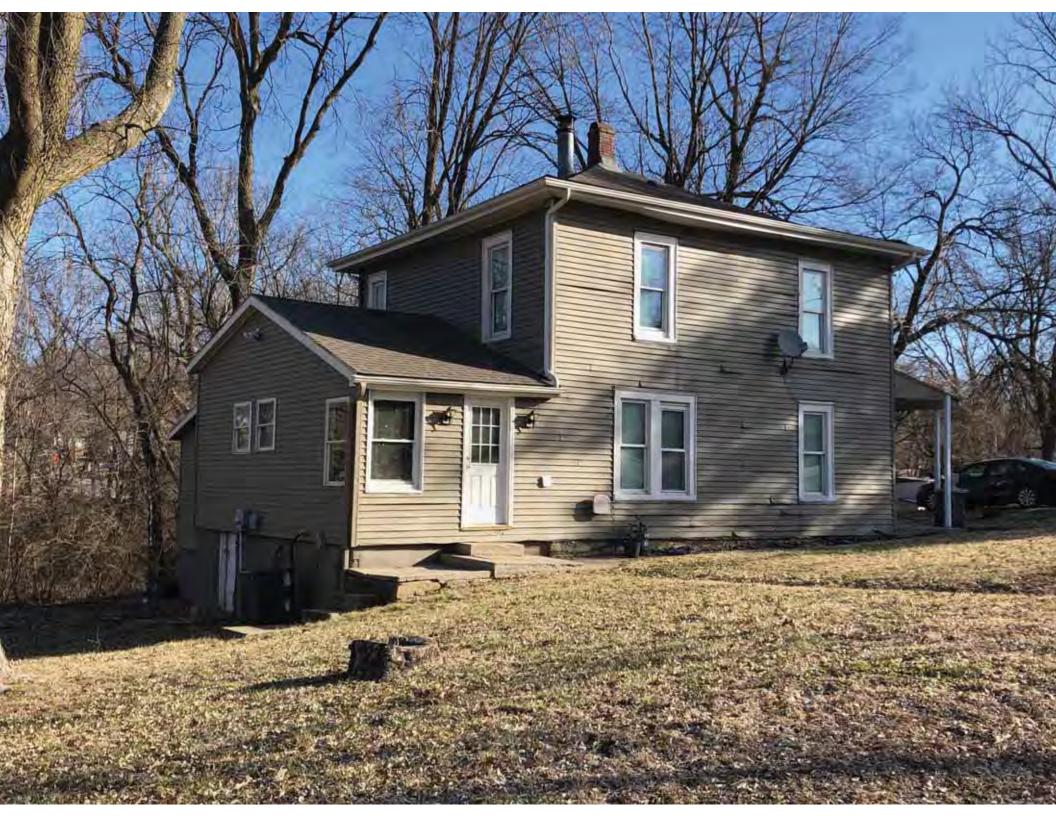

41. (cont.) Description of primary resource. Expand box as necessary, or add continuation pages.

The main façade faces west. This split-level ranch features a long roof ridge running parallel to the front façade with a single hipped extension at the southern bay. The hipped extension is two bays wide and contains two sets of paired one-over-one windows set above two, banked, overhead garage doors. The upper story of the extension is clad in asbestos siding, while the basement level features brick facing matching the side gable façade. A concrete staircase with solid brick rail at the north side leads up to the single-leaf main entry door, which is placed within the L at the central bay of the main façade. The other two bays of the façade contain a three-part picture window and a one-over-one vinyl sash window at the far north bay. A secondary entrance door is placed below the picture window providing direct access to the basement. Additional features include an enclosed, shed roof porch addition to the rear, constructed in 2003 (as seen on aerial imagery). This building retains a sufficient level of integrity to be considered for NRHP eligibility; however, it is a common example of its type that lacks distinction and therefore historical significance.