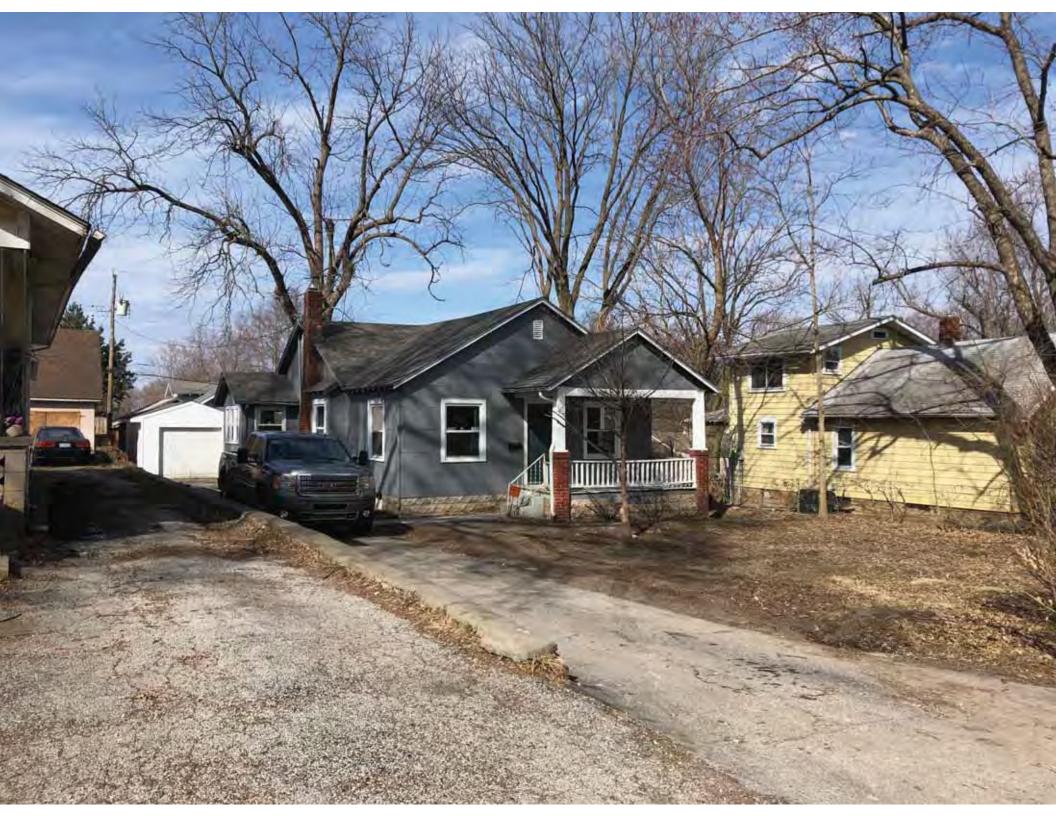

40. (cont.) Description of environment and outbuildings. Expand box as necessary, or add continuation pages.

This single-family house is located along S. Arlington Avenue in a residential area. A one-story, two bay garage with two overhead doors is clad in asbestos siding and placed to the east of the house along the rear property line. This garage was constructed less than 50 years ago (the building appears on aerial imagery between 1970 and 1990) and therefore does not meet the age requirement for NRHP evaluation. Additionally, this building does not possess exceptional significance under Criteria Consideration G for properties less than 50 years in age.

41. (cont.) Description of primary resource. Expand box as necessary, or add continuation pages.

The main façade faces west. This split-level ranch features a long roof ridge running parallel to the front façade with a single hipped extension at the southern bay. The hipped extension is two bays wide and contains two sets of paired one-over-one windows set above two, banked, overhead garage doors. The upper story of the extension is clad in asbestos siding, while the basement level features brick facing matching the side gable façade. A concrete staircase with solid brick rail at the north side leads up to the single-leaf main entry door, which is placed within the L at the central bay of the main façade. The other two bays of the façade contain a three-part picture window and a one-over-one vinyl sash window at the far north bay. A secondary entrance door is placed below the picture window providing direct access to the basement. Additional features include an enclosed, shed roof porch addition to the rear, constructed in 2003 (as seen on aerial imagery). This building retains a sufficient level of integrity to be considered for NRHP eligibility; however, it is a common example of its type that lacks distinction and therefore historical significance.