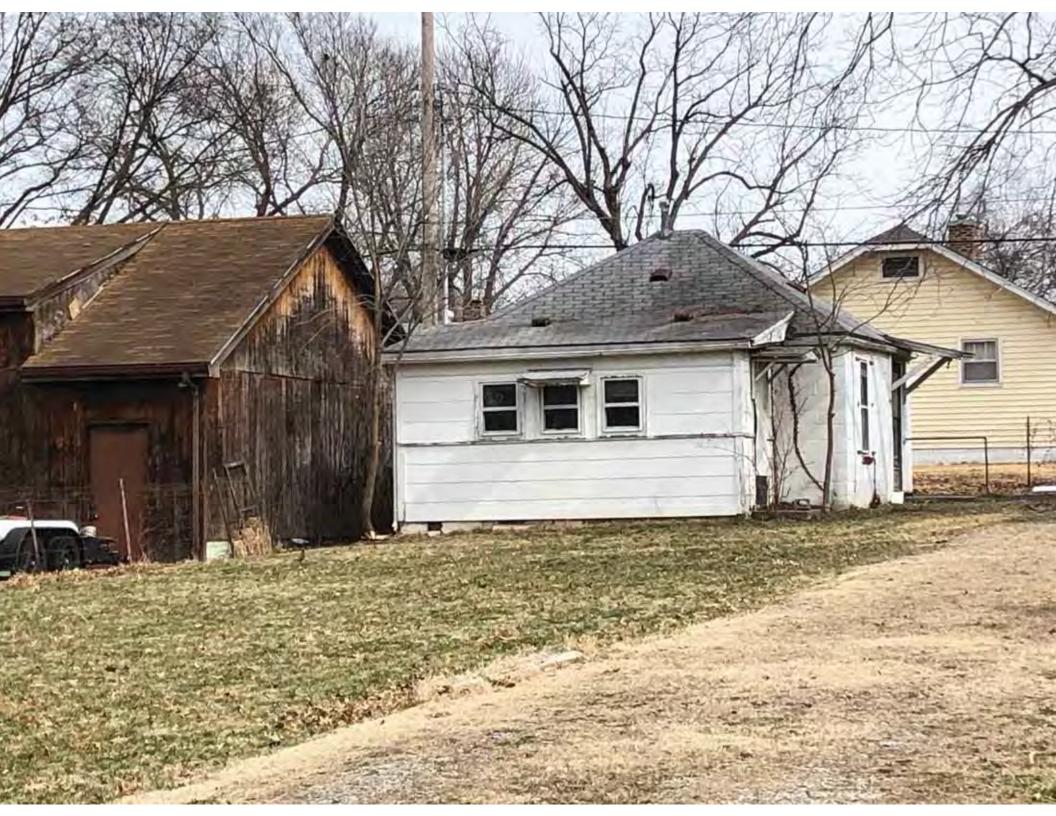

40. (cont.) Description of environment and outbuildings. Expand box as necessary, or add continuation pages.

This single-family house is located along S. Arlington Avenue in a residential area. A one-story, two bay garage with two overhead doors is clad in asbestos siding and placed to the east of the house along the rear property line. This garage was constructed less than 50 years ago (the building appears on aerial imagery between 1970 and 1990) and therefore does not meet the age requirement for NRHP evaluation. Additionally, this building does not possess exceptional significance under Criteria Consideration G for properties less than 50 years in age.