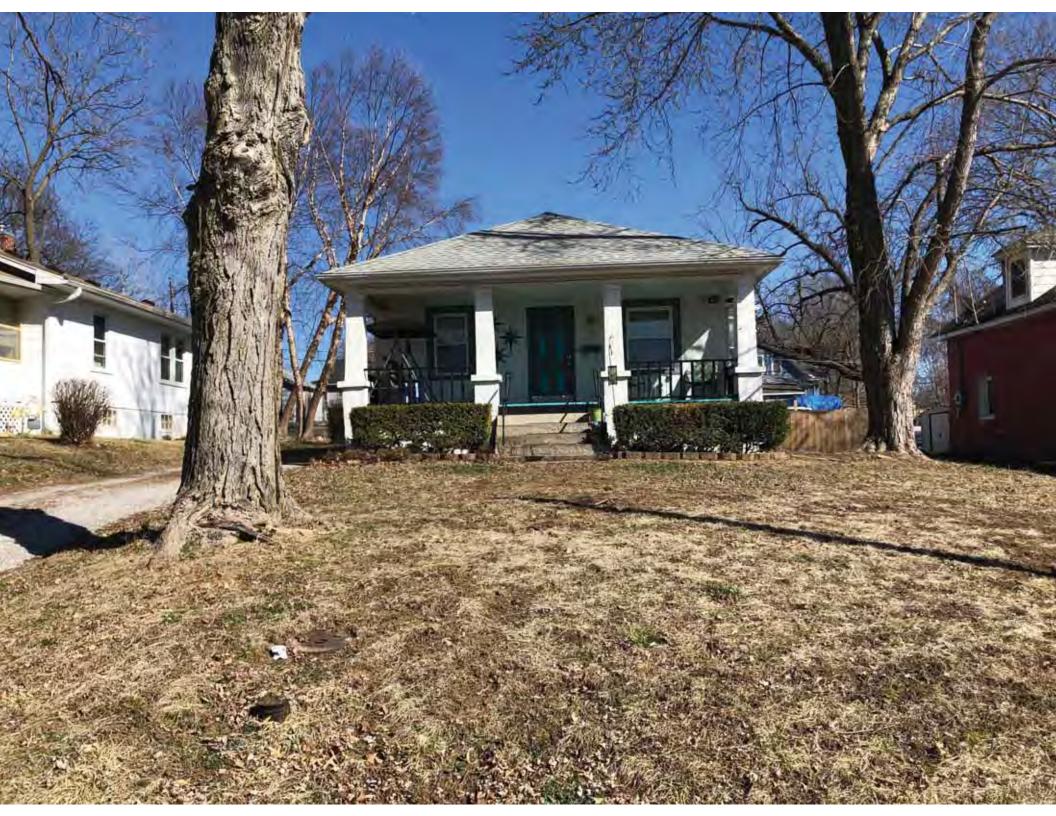

41. (cont.) Description of primary resource. Expand box as necessary, or add continuation pages.

The main façade faces west. This split-level ranch features a long roof ridge running parallel to the front façade with a single hipped extension at the southern bay. The hipped extension is two bays wide and contains two sets of paired one-over-one windows set above two, banked, overhead garage doors. The upper story of the extension is clad in asbestos siding, while the basement level features brick facing matching the side gable façade. A concrete staircase with solid brick rail at the north side leads up to the single-leaf main entry door, which is placed within the L at the central bay of the main façade. The other two bays of the façade contain a three-part picture window and a one-over-one vinyl sash window at the far north bay. A secondary entrance door is placed below the picture window providing direct access to the basement. Additional features include an enclosed, shed roof porch addition to the rear, constructed in 2003 (as seen on aerial imagery). This building retains a sufficient level of integrity to be considered for NRHP eligibility; however, it is a common example of its type that lacks distinction and therefore historical significance.