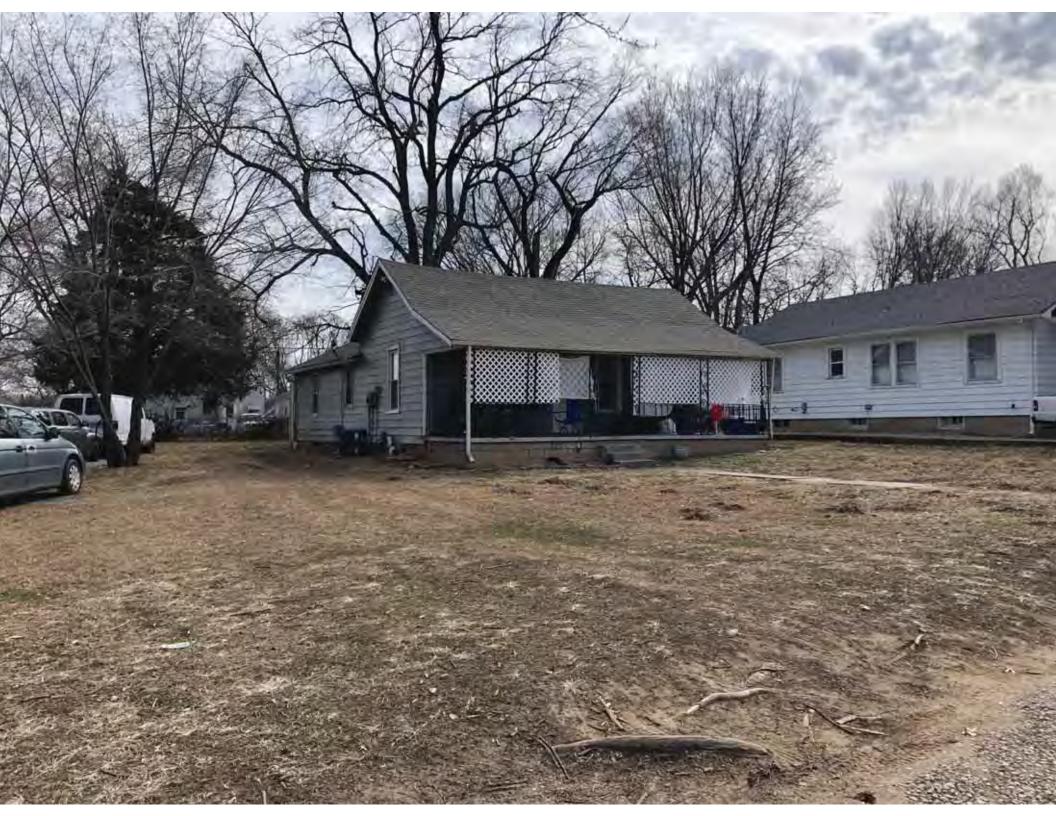

41. (cont.) Description of primary resource. Expand box as necessary, or add continuation pages.

The main façade faces west. This split-level ranch features a long roof ridge running parallel to the front façade with a single hipped extension at the southern bay. The hipped extension is two bays wide and contains two sets of paired one-over-one windows set above two, banked, overhead garage doors. The upper story of the extension is clad in asbestos siding, while the basement level features brick facing matching the side gable façade. A concrete staircase with solid brick rail at the north side leads up to the single-leaf main entry door, which is placed within the L at the central bay of the main façade. The other two bays of the façade contain a three-part picture window and a one-over-one vinyl sash window at the far north bay. A secondary entrance door is placed below the picture window providing direct access to the basement. Additional features include an enclosed, shed roof porch addition to the rear, constructed in 2003 (as seen on aerial imagery). This building retains a sufficient level of integrity to be considered for NRHP eligibility; however, it is a common example of its type that lacks distinction and therefore historical significance.