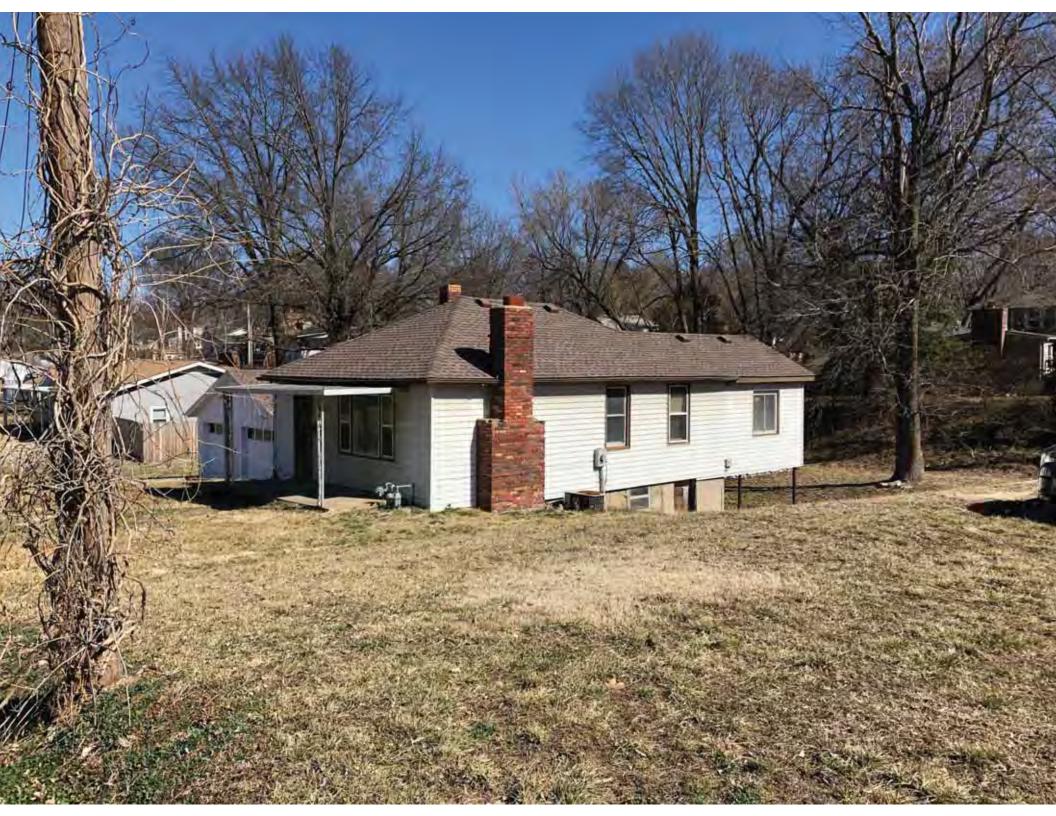

40. (cont.) Description of environment and outbuildings. Expand box as necessary, or add continuation pages.

This single-family house is located along S. Arlington Avenue in a residential area. A one-story, two bay garage with two overhead doors is clad in asbestos siding and placed to the east of the house along the rear property line. This garage was constructed less than 50 years ago (the building appears on aerial imagery between 1970 and 1990) and therefore does not meet the age requirement for NRHP evaluation. Additionally, this building does not possess exceptional significance under Criteria Consideration G for properties less than 50 years in age.

41. (cont.) Description of primary resource. Expand box as necessary, or add continuation pages.

The main façade faces west. This split-level ranch features a long roof ridge running parallel to the front façade with a single hipped extension at the southern bay. The hipped extension is two bays wide and contains two sets of paired one-over-one windows set above two, banked, overhead garage doors. The upper story of the extension is clad in asbestos siding, while the basement level features brick facing matching the side gable façade. A concrete staircase with solid brick rail at the north side leads up to the single-leaf main entry door, which is placed within the L at the central bay of the main façade. The other two bays of the façade contain a three-part picture window and a one-over-one vinyl sash window at the far north bay. A secondary entrance door is placed below the picture window providing direct access to the basement. Additional features include an enclosed, shed roof porch addition to the rear, constructed in 2003 (as seen on aerial imagery). This building retains a sufficient level of integrity to be considered for NRHP eligibility; however, it is a common example of its type that lacks distinction and therefore historical significance.