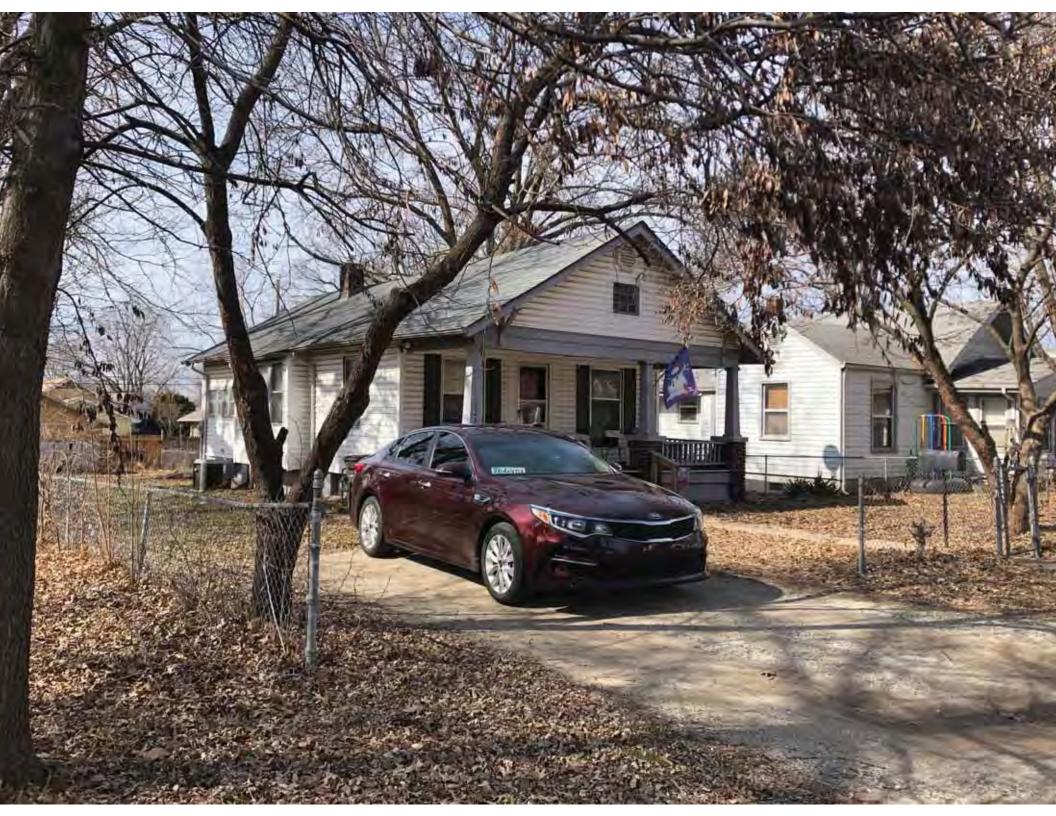

41. (cont.) Description of primary resource. Expand box as necessary, or add continuation pages.

The main façade faces west. This split-level ranch features a long roof ridge running parallel to the front façade with a single hipped extension at the southern bay. The hipped extension is two bays wide and contains two sets of paired one-over-one windows set above two, banked, overhead garage doors. The upper story of the extension is clad in asbestos siding, while the basement level features brick facing matching the side gable façade. A concrete staircase with solid brick rail at the north side leads up to the single-leaf main entry door, which is placed within the L at the central bay of the main façade. The other two bays of the façade contain a three-part picture window and a one-over-one vinyl sash window at the far north bay. A secondary entrance door is placed below the picture window providing direct access to the basement. Additional features include an enclosed, shed roof porch addition to the rear, constructed in 2003 (as seen on aerial imagery). This building retains a sufficient level of integrity to be considered for NRHP eligibility; however, it is a common example of its type that lacks distinction and therefore historical significance.