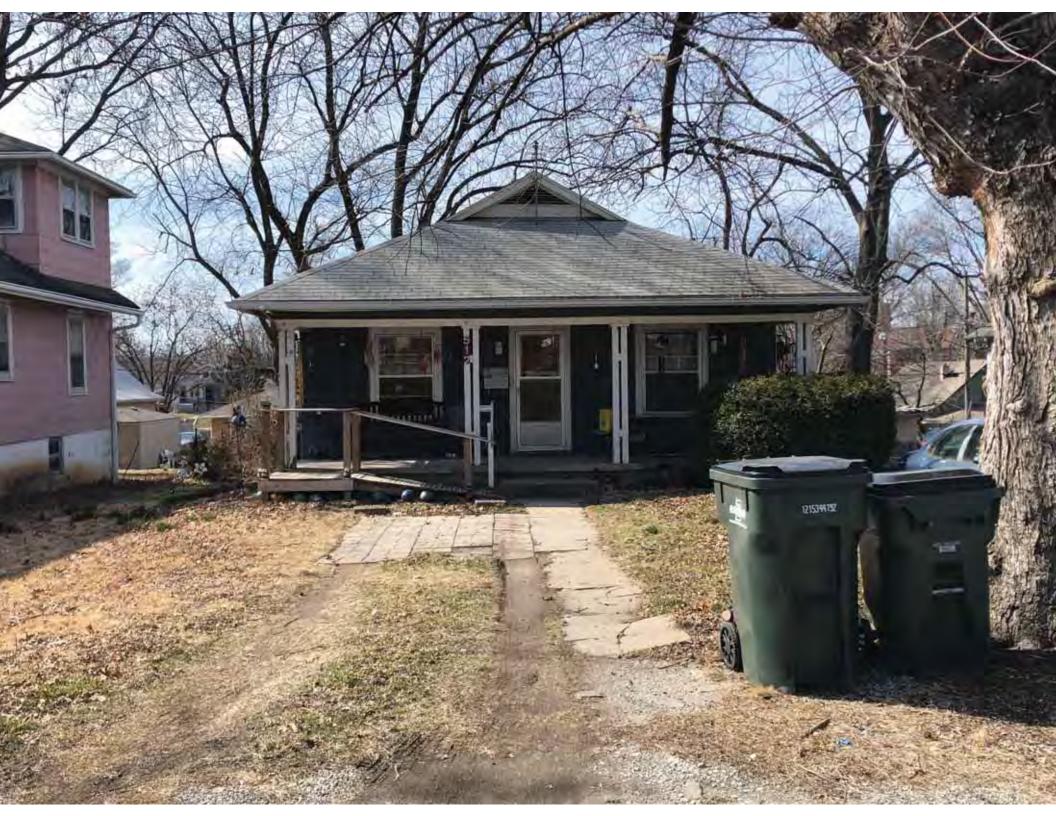

21. (cont.) History and significance. Expand box as necessary, or add continuation pages.

According to Jackson County, Missouri records, this residence was constructed in 1965. However, aerial imagery indicates an earlier construction date of 1960.

40. (cont.) Description of environment and outbuildings. Expand box as necessary, or add continuation pages.

This single-family house is located along S. Arlington Avenue in a residential area. This property does not contain outbuildings.

41. (cont.) Description of primary resource. Expand box as necessary, or add continuation pages.

The main façade faces west. This single-story, hipped duplex features a symmetrical main façade with two sets of paired one-over-one vinyl sash windows in the central two bays flanked by a single leaf entrance door and single window opening. A shared wooden deck with simple squared railing spans the central four bays above two, banked, overhead garage doors. Curving concrete steps frame each side of the central driveway leading to each entry door. Fenestration on the secondary façades includes one-over-one vinyl sash windows. This building retains a sufficient level of integrity to be considered for NRHP eligibility; however, it is a common example of its type that lacks distinction and therefore historical significance.