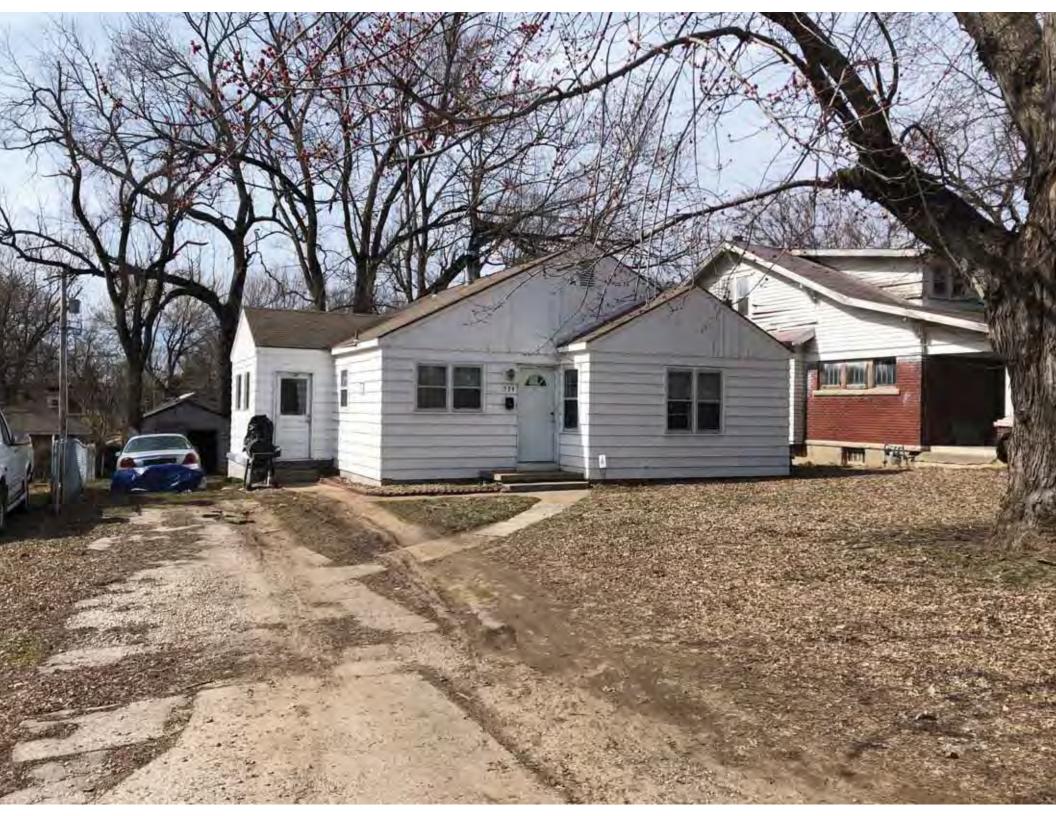

40. (cont.) Description of environment and outbuildings. Expand box as necessary, or add continuation pages.

This single-family house is located along S. Arlington Avenue in a residential area. A one-story, two bay garage with two overhead doors is clad in asbestos siding and placed to the east of the house along the rear property line. This garage was constructed less than 50 years ago (the building appears on aerial imagery between 1970 and 1990) and therefore does not meet the age requirement for NRHP evaluation. Additionally, this building does not possess exceptional significance under Criteria Consideration G for properties less than 50 years in age.

41. (cont.) Description of primary resource. Expand box as necessary, or add continuation pages.

The main façade faces west. This split-level ranch features a long roof ridge running parallel to the front façade with a single hipped extension at the southern bay. The hipped extension is two bays wide and contains two sets of paired one-over-one windows set above two, banked, overhead garage doors. The upper story of the extension is clad in asbestos siding, while the basement level features brick facing matching the side gable façade. A concrete staircase with solid brick rail at the north side leads up to the single-leaf main entry door, which is placed within the L at the central bay of the main façade. The other two bays of the façade contain a three-part picture window and a one-over-one vinyl sash window at the far north bay. A secondary entrance door is placed below the picture window providing direct access to the basement. Additional features include an enclosed, shed roof porch addition to the rear, constructed in 2003 (as seen on aerial imagery). This building retains a sufficient level of integrity to be considered for NRHP eligibility; however, it is a common example of its type that lacks distinction and therefore historical significance.