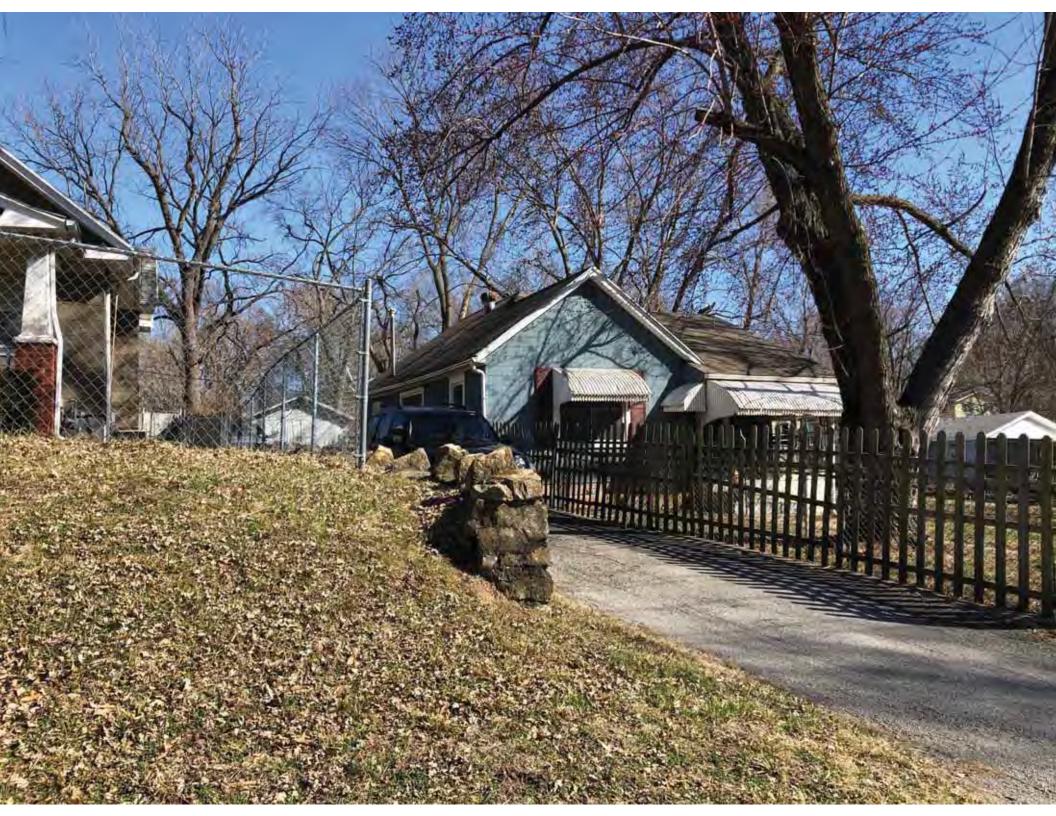

40. (cont.) Description of environment and outbuildings. Expand box as necessary, or add continuation pages.

This single-family house is located along S. Arlington Avenue in a residential area. A one-story, two bay garage with two overhead doors is clad in asbestos siding and placed to the east of the house along the rear property line. This garage was constructed less than 50 years ago (the building appears on aerial imagery between 1970 and 1990) and therefore does not meet the age requirement for NRHP evaluation. Additionally, this building does not possess exceptional significance under Criteria Consideration G for properties less than 50 years in age.

41. (cont.) Description of primary resource. Expand box as necessary, or add continuation pages.

The main façade faces west. This split-level ranch features a long roof ridge running parallel to the front façade with a single hipped extension at the southern bay. The hipped extension is two bays wide and contains two sets of paired one-over-one windows set above two, banked, overhead garage doors. The upper story of the extension is clad in asbestos siding, while the basement level features brick facing matching the side gable façade. A concrete staircase with solid brick rail at the north side leads up to the single-leaf main entry door, which is placed within the L at the central bay of the main façade. The other two bays of the façade contain a three-part picture window and a one-over-one vinyl sash window at the far north bay. A secondary entrance door is placed below the picture window providing direct access to the basement. Additional features include an enclosed, shed roof porch addition to the rear, constructed in 2003 (as seen on aerial imagery). This building retains a sufficient level of integrity to be considered for NRHP eligibility; however, it is a common example of its type that lacks distinction and therefore historical significance.