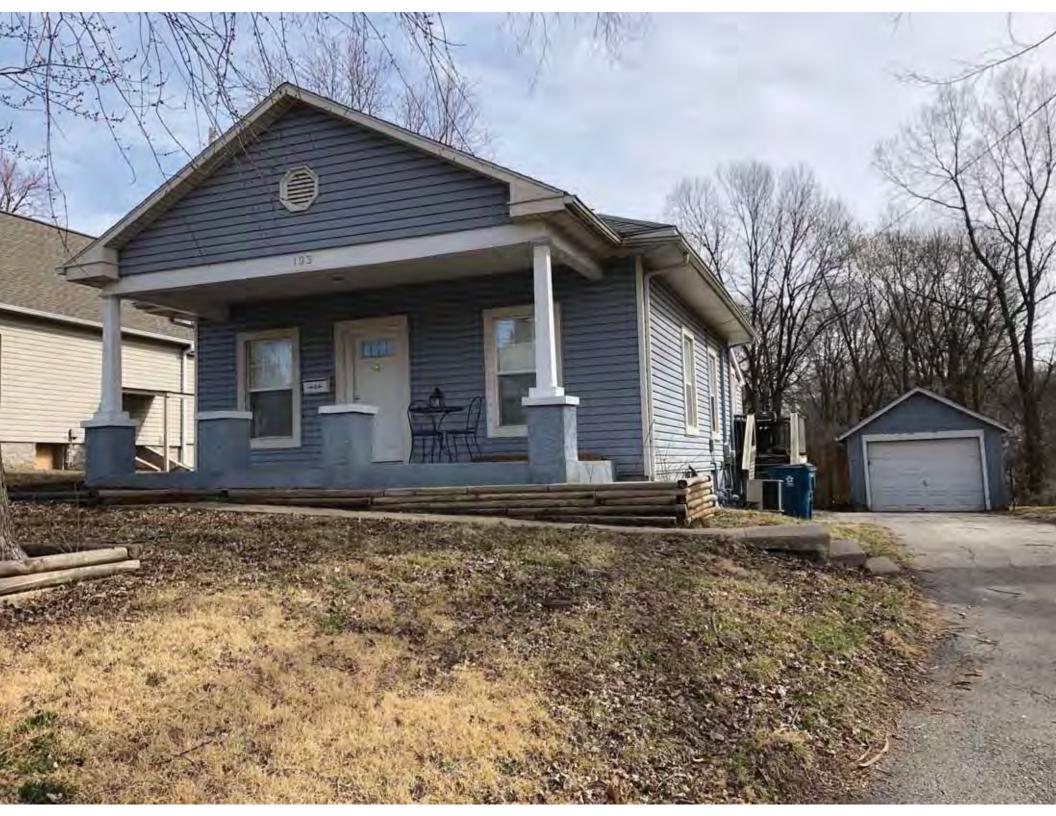

| 1. Survey No.<br>JA-AS-091-001                                                                                                                    |                          |          | Survey name:     Fairmount Phase I Survey                               |                     |                                                |                                                                                                                        |  |
|---------------------------------------------------------------------------------------------------------------------------------------------------|--------------------------|----------|-------------------------------------------------------------------------|---------------------|------------------------------------------------|------------------------------------------------------------------------------------------------------------------------|--|
| 3. County:                                                                                                                                        |                          | 4. Add   | dress (Street No.)                                                      | Street (name)       |                                                |                                                                                                                        |  |
| JA                                                                                                                                                |                          | 103      |                                                                         | S. Arlington Avenue |                                                |                                                                                                                        |  |
| 5.City:<br>Independence                                                                                                                           | Vicinity:                |          | ographical Referen<br>110071, -94.46290                                 |                     | 7. Township/Range/Section:<br>T: 50N R: 32W 32 |                                                                                                                        |  |
| 8.Historic name (if known):                                                                                                                       |                          |          |                                                                         | 9. Present/other    | r name (                                       | if known):                                                                                                             |  |
| 10. Ownership:  ⊠ Private □ Public                                                                                                                | ;                        |          | Historic use (if knov<br>mestic                                         | vn):                |                                                | urrent use:<br>nestic                                                                                                  |  |
| HISTORICAL INFORMA                                                                                                                                | TION                     |          |                                                                         |                     |                                                |                                                                                                                        |  |
| 12. Construction date: 1960                                                                                                                       |                          |          | 15. Architect:                                                          |                     |                                                | 18. Previously surveyed?  Cite survey name in box 22 cont. (page 3)                                                    |  |
| 13. Significant date/period:                                                                                                                      |                          |          | 16. Builder/contra                                                      | ictor:              |                                                | 19. On National Register?  ☐ individual ☐ district  Cite nomination name in box 22 cont. (page 3)                      |  |
| 14. Area(s) of significance:                                                                                                                      |                          |          | 17. Original or sig                                                     | nificant owner:     |                                                | 20. National Register eligible? ☐ individually eligible ☐ district potential (☐ C☐ NC) ☑ not eligible ☐ not determined |  |
| 21. History and significance of                                                                                                                   | on continua              | ition pa | ge. 🗵                                                                   | 22. Sources of ir   |                                                | on on continuation page. 🛛                                                                                             |  |
| ARCHITECTURAL INFO                                                                                                                                | RMATIC                   | ON.      |                                                                         |                     |                                                |                                                                                                                        |  |
| 23. Category of property:    building(s)   site     object                                                                                        |                          |          | 30: Roof material<br>Asphalt Shing                                      |                     |                                                | 37.Windows: ☐ historic ☐ replacement Pane arrangement: 1/1                                                             |  |
| 24. Vernacular or property type:<br>Split-Level                                                                                                   |                          |          | 31. Chimney placement:<br>N/A                                           |                     |                                                | 38. Acreage (rural):<br>Visible from public road? ☐                                                                    |  |
| 25. Architectural Style:<br>Ranch                                                                                                                 |                          |          | 32. Structural system: Frame                                            |                     |                                                | 39. Changes (describe in box 41 cont.)  Addition(s) Date(s): 2003                                                      |  |
| 26. Plan shape:<br>L-Plan                                                                                                                         |                          |          | 33. Exterior wall cladding:<br>Wood Shingle, Brick                      |                     |                                                | ☐ Altered Date(s): Unknown ☐ Moved Date(s): ☐ Other Date(s): Endangered by:                                            |  |
| 27. No. of stories:                                                                                                                               |                          |          | 34. Foundation material:<br>Concrete Block                              |                     |                                                |                                                                                                                        |  |
| 28. No. of bays (1st floor):                                                                                                                      |                          |          | 35. Basement type: Walkout                                              |                     |                                                | 40. No. of outbuildings (describe in box 40 cont.): 1                                                                  |  |
| 29. Roof type:<br>Gable, Hipped                                                                                                                   |                          |          | 36. Front porch type/placement:<br>Platform/Stoop Front                 |                     |                                                | 41. Further description of building features and associated resources on continuation page. ⊠                          |  |
| OTHER                                                                                                                                             |                          |          |                                                                         |                     |                                                |                                                                                                                        |  |
| 42. Current owner/address:                                                                                                                        |                          |          | 43.Form prepared by (name and org.): Kate Umlauf                        |                     | g.):                                           | 44. Survey date: 4/3/2020                                                                                              |  |
|                                                                                                                                                   |                          |          | WSP USA, Inc<br>1600 Baltimore Ave., Suite 100<br>Kansas City, MO 64108 |                     | Í                                              | 45. Photographer: Kelsey Lutz                                                                                          |  |
| FOR SHPO USE                                                                                                                                      |                          |          |                                                                         |                     |                                                |                                                                                                                        |  |
| Date entered in inventory:                                                                                                                        |                          |          | Level of survey                                                         | ☐ intensive         |                                                | Additional research needed?  ☐ yes ☐ no                                                                                |  |
| National Register Status:    listed   in listed district Name:   pending listing   eligible (district)   not eligible (district)   not determined | ble (individu<br>ligible | ally)    | Other:                                                                  |                     |                                                |                                                                                                                        |  |

41. (cont.) Description of primary resource. Expand box as necessary, or add continuation pages.

The main façade faces west. This split-level ranch features a long roof ridge running parallel to the front façade with a single hipped extension at the southern bay. The hipped extension is two bays wide and contains two sets of paired one-over-one windows set above two, banked, overhead garage doors. The upper story of the extension is clad in asbestos siding, while the basement level features brick facing matching the side gable façade. A concrete staircase with solid brick rail at the north side leads up to the single-leaf main entry door, which is placed within the L at the central bay of the main façade. The other two bays of the façade contain a three-part picture window and a one-over-one vinyl sash window at the far north bay. A secondary entrance door is placed below the picture window providing direct access to the basement. Additional features include an enclosed, shed roof porch addition to the rear, constructed in 2003 (as seen on aerial imagery). This building retains a sufficient level of integrity to be considered for NRHP eligibility; however, it is a common example of its type that lacks distinction and therefore historical significance.