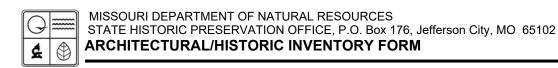

41. (cont.) Description of primary resource. Expand box as necessary, or add continuation pages.

The main façade faces west. This split-level ranch features a long roof ridge running parallel to the front façade with a single hipped extension at the southern bay. The hipped extension is two bays wide and contains two sets of paired one-over-one windows set above two, banked, overhead garage doors. The upper story of the extension is clad in asbestos siding, while the basement level features brick facing matching the side gable façade. A concrete staircase with solid brick rail at the north side leads up to the single-leaf main entry door, which is placed within the L at the central bay of the main façade. The other two bays of the façade contain a three-part picture window and a one-over-one vinyl sash window at the far north bay. A secondary entrance door is placed below the picture window providing direct access to the basement. Additional features include an enclosed, shed roof porch addition to the rear, constructed in 2003 (as seen on aerial imagery). This building retains a sufficient level of integrity to be considered for NRHP eligibility; however, it is a common example of its type that lacks distinction and therefore historical significance.