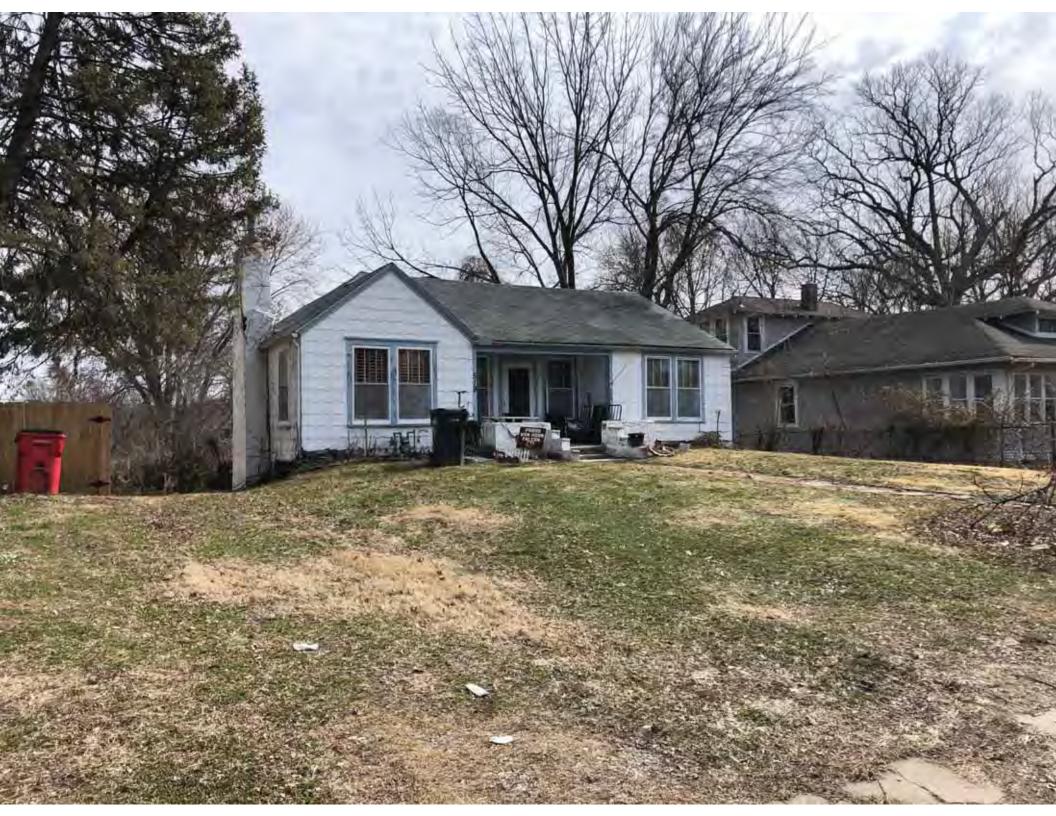

| 1. Survey No.<br>JA-AS-091-001                                                                                                                    |                          |          | Survey name:     Fairmount Phase I Survey                               |                     |                                                |                                                                                                                        |  |
|---------------------------------------------------------------------------------------------------------------------------------------------------|--------------------------|----------|-------------------------------------------------------------------------|---------------------|------------------------------------------------|------------------------------------------------------------------------------------------------------------------------|--|
| 3. County:                                                                                                                                        |                          | 4. Add   | dress (Street No.)                                                      | Street (name)       |                                                |                                                                                                                        |  |
| JA                                                                                                                                                |                          | 103      |                                                                         | S. Arlington Avenue |                                                |                                                                                                                        |  |
| 5.City:<br>Independence                                                                                                                           | Vicinity:                |          | ographical Referen<br>110071, -94.46290                                 |                     | 7. Township/Range/Section:<br>T: 50N R: 32W 32 |                                                                                                                        |  |
| 8.Historic name (if known):                                                                                                                       |                          |          |                                                                         | 9. Present/other    | r name (                                       | if known):                                                                                                             |  |
| 10. Ownership:  ⊠ Private □ Public                                                                                                                | ;                        |          | Historic use (if knov<br>mestic                                         | vn):                |                                                | urrent use:<br>nestic                                                                                                  |  |
| HISTORICAL INFORMA                                                                                                                                | TION                     |          |                                                                         |                     |                                                |                                                                                                                        |  |
| 12. Construction date: 1960                                                                                                                       |                          |          | 15. Architect:                                                          |                     |                                                | 18. Previously surveyed?  Cite survey name in box 22 cont. (page 3)                                                    |  |
| 13. Significant date/period:                                                                                                                      |                          |          | 16. Builder/contra                                                      | ictor:              |                                                | 19. On National Register?  ☐ individual ☐ district  Cite nomination name in box 22 cont. (page 3)                      |  |
| 14. Area(s) of significance:                                                                                                                      |                          |          | 17. Original or sig                                                     | nificant owner:     |                                                | 20. National Register eligible? ☐ individually eligible ☐ district potential (☐ C☐ NC) ☑ not eligible ☐ not determined |  |
| 21. History and significance of                                                                                                                   | on continua              | ition pa | ge. 🗵                                                                   | 22. Sources of ir   |                                                | on on continuation page. 🛛                                                                                             |  |
| ARCHITECTURAL INFO                                                                                                                                | RMATIC                   | ON.      |                                                                         |                     |                                                |                                                                                                                        |  |
| 23. Category of property:    building(s)   site     object                                                                                        |                          |          | 30: Roof material<br>Asphalt Shing                                      |                     |                                                | 37.Windows: ☐ historic ☐ replacement Pane arrangement: 1/1                                                             |  |
| 24. Vernacular or property type:<br>Split-Level                                                                                                   |                          |          | 31. Chimney placement:<br>N/A                                           |                     |                                                | 38. Acreage (rural):<br>Visible from public road? ☐                                                                    |  |
| 25. Architectural Style:<br>Ranch                                                                                                                 |                          |          | 32. Structural system: Frame                                            |                     |                                                | 39. Changes (describe in box 41 cont.)  Addition(s) Date(s): 2003                                                      |  |
| 26. Plan shape:<br>L-Plan                                                                                                                         |                          |          | 33. Exterior wall cladding:<br>Wood Shingle, Brick                      |                     |                                                | ☐ Altered Date(s): Unknown ☐ Moved Date(s): ☐ Other Date(s): Endangered by:                                            |  |
| 27. No. of stories:                                                                                                                               |                          |          | 34. Foundation material:<br>Concrete Block                              |                     |                                                |                                                                                                                        |  |
| 28. No. of bays (1st floor):                                                                                                                      |                          |          | 35. Basement type: Walkout                                              |                     |                                                | 40. No. of outbuildings (describe in box 40 cont.): 1                                                                  |  |
| 29. Roof type:<br>Gable, Hipped                                                                                                                   |                          |          | 36. Front porch type/placement:<br>Platform/Stoop Front                 |                     |                                                | 41. Further description of building features and associated resources on continuation page. ⊠                          |  |
| OTHER                                                                                                                                             |                          |          |                                                                         |                     |                                                |                                                                                                                        |  |
| 42. Current owner/address:                                                                                                                        |                          |          | 43.Form prepared by (name and org.): Kate Umlauf                        |                     | g.):                                           | 44. Survey date: 4/3/2020                                                                                              |  |
|                                                                                                                                                   |                          |          | WSP USA, Inc<br>1600 Baltimore Ave., Suite 100<br>Kansas City, MO 64108 |                     | Í                                              | 45. Photographer: Kelsey Lutz                                                                                          |  |
| FOR SHPO USE                                                                                                                                      |                          |          |                                                                         |                     |                                                |                                                                                                                        |  |
| Date entered in inventory:                                                                                                                        |                          |          | Level of survey                                                         | ☐ intensive         |                                                | Additional research needed?  ☐ yes ☐ no                                                                                |  |
| National Register Status:    listed   in listed district Name:   pending listing   eligible (district)   not eligible (district)   not determined | ble (individu<br>ligible | ally)    | Other:                                                                  |                     |                                                |                                                                                                                        |  |

### ADDITIONAL INFORMATION:

21. (cont.) History and significance. Expand box as necessary, or add continuation pages.

According to Jackson County, Missouri records, this residence was constructed in 1965, however aerial imagery indicates an earlier construction date of 1960.

41. (cont.) Description of primary resource. Expand box as necessary, or add continuation pages.

The main façade faces west. This split-level ranch features a long roof ridge running parallel to the front façade with a single hipped extension at the southern bay. The hipped extension is two bays wide and contains two sets of paired one-over-one windows set above two, banked, overhead garage doors. The upper story of the extension is clad in asbestos siding, while the basement level features brick facing matching the side gable façade. A concrete staircase with solid brick rail at the north side leads up to the single-leaf main entry door, which is placed within the L at the central bay of the main façade. The other two bays of the façade contain a three-part picture window and a one-over-one vinyl sash window at the far north bay. A secondary entrance door is placed below the picture window providing direct access to the basement. Additional features include an enclosed, shed roof porch addition to the rear, constructed in 2003 (as seen on aerial imagery). This building retains a sufficient level of integrity to be considered for NRHP eligibility; however, it is a common example of its type that lacks distinction and therefore historical significance.