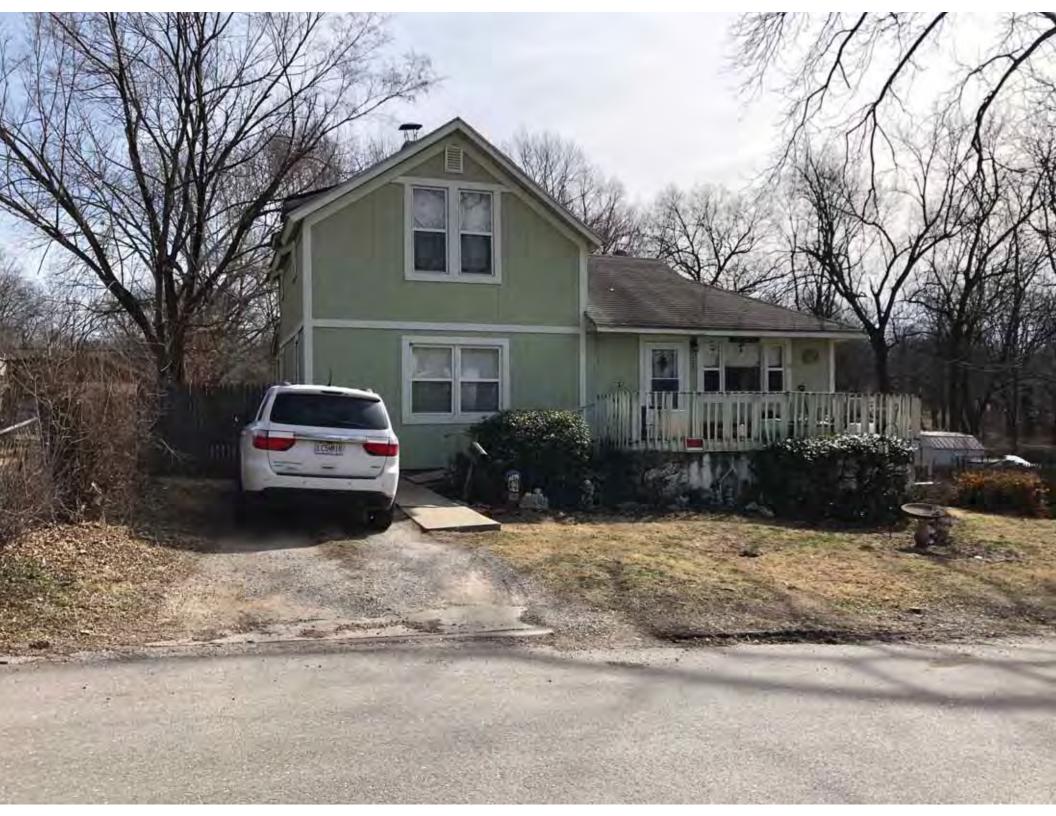

| 1. Survey No.<br>JA-AS-091-001                                                                                                                    |                          |          | Survey name:     Fairmount Phase I Survey                               |                     |                                                |                                                                                                                        |  |
|---------------------------------------------------------------------------------------------------------------------------------------------------|--------------------------|----------|-------------------------------------------------------------------------|---------------------|------------------------------------------------|------------------------------------------------------------------------------------------------------------------------|--|
| 3. County:                                                                                                                                        |                          | 4. Add   | dress (Street No.)                                                      | Street (name)       |                                                |                                                                                                                        |  |
| JA                                                                                                                                                |                          | 103      |                                                                         | S. Arlington Avenue |                                                |                                                                                                                        |  |
| 5.City:<br>Independence                                                                                                                           | Vicinity:                |          | ographical Referen<br>110071, -94.46290                                 |                     | 7. Township/Range/Section:<br>T: 50N R: 32W 32 |                                                                                                                        |  |
| 8.Historic name (if known):                                                                                                                       |                          |          |                                                                         | 9. Present/other    | r name (                                       | if known):                                                                                                             |  |
| 10. Ownership:  ⊠ Private □ Public                                                                                                                | ;                        |          | Historic use (if knov<br>mestic                                         | vn):                |                                                | urrent use:<br>nestic                                                                                                  |  |
| HISTORICAL INFORMA                                                                                                                                | TION                     |          |                                                                         |                     |                                                |                                                                                                                        |  |
| 12. Construction date: 1960                                                                                                                       |                          |          | 15. Architect:                                                          |                     |                                                | 18. Previously surveyed?  Cite survey name in box 22 cont. (page 3)                                                    |  |
| 13. Significant date/period:                                                                                                                      |                          |          | 16. Builder/contra                                                      | ictor:              |                                                | 19. On National Register?  ☐ individual ☐ district  Cite nomination name in box 22 cont. (page 3)                      |  |
| 14. Area(s) of significance:                                                                                                                      |                          |          | 17. Original or sig                                                     | nificant owner:     |                                                | 20. National Register eligible? ☐ individually eligible ☐ district potential (☐ C☐ NC) ☑ not eligible ☐ not determined |  |
| 21. History and significance of                                                                                                                   | on continua              | ition pa | ge. 🗵                                                                   | 22. Sources of ir   |                                                | on on continuation page. 🛛                                                                                             |  |
| ARCHITECTURAL INFO                                                                                                                                | RMATIC                   | ON.      |                                                                         |                     |                                                |                                                                                                                        |  |
| 23. Category of property:    building(s)   site     object                                                                                        |                          |          | 30: Roof material<br>Asphalt Shing                                      |                     |                                                | 37.Windows: ☐ historic ☐ replacement Pane arrangement: 1/1                                                             |  |
| 24. Vernacular or property type:<br>Split-Level                                                                                                   |                          |          | 31. Chimney placement:<br>N/A                                           |                     |                                                | 38. Acreage (rural):<br>Visible from public road? ☐                                                                    |  |
| 25. Architectural Style:<br>Ranch                                                                                                                 |                          |          | 32. Structural system: Frame                                            |                     |                                                | 39. Changes (describe in box 41 cont.)  Addition(s) Date(s): 2003                                                      |  |
| 26. Plan shape:<br>L-Plan                                                                                                                         |                          |          | 33. Exterior wall cladding:<br>Wood Shingle, Brick                      |                     |                                                | ☐ Altered Date(s): Unknown ☐ Moved Date(s): ☐ Other Date(s): Endangered by:                                            |  |
| 27. No. of stories:                                                                                                                               |                          |          | 34. Foundation material:<br>Concrete Block                              |                     |                                                |                                                                                                                        |  |
| 28. No. of bays (1st floor):                                                                                                                      |                          |          | 35. Basement type: Walkout                                              |                     |                                                | 40. No. of outbuildings (describe in box 40 cont.): 1                                                                  |  |
| 29. Roof type:<br>Gable, Hipped                                                                                                                   |                          |          | 36. Front porch type/placement:<br>Platform/Stoop Front                 |                     |                                                | 41. Further description of building features and associated resources on continuation page. ⊠                          |  |
| OTHER                                                                                                                                             |                          |          |                                                                         |                     |                                                |                                                                                                                        |  |
| 42. Current owner/address:                                                                                                                        |                          |          | 43.Form prepared by (name and org.): Kate Umlauf                        |                     | g.):                                           | 44. Survey date: 4/3/2020                                                                                              |  |
|                                                                                                                                                   |                          |          | WSP USA, Inc<br>1600 Baltimore Ave., Suite 100<br>Kansas City, MO 64108 |                     | Í                                              | 45. Photographer: Kelsey Lutz                                                                                          |  |
| FOR SHPO USE                                                                                                                                      |                          |          |                                                                         |                     |                                                |                                                                                                                        |  |
| Date entered in inventory:                                                                                                                        |                          |          | Level of survey                                                         | ☐ intensive         |                                                | Additional research needed?  ☐ yes ☐ no                                                                                |  |
| National Register Status:    listed   in listed district Name:   pending listing   eligible (district)   not eligible (district)   not determined | ble (individu<br>ligible | ally)    | Other:                                                                  |                     |                                                |                                                                                                                        |  |

### ADDITIONAL INFORMATION:

21. (cont.) History and significance. Expand box as necessary, or add continuation pages.

According to Jackson County, Missouri records, this residence was constructed in 1965, however aerial imagery indicates an earlier construction date of 1960.

40. (cont.) Description of environment and outbuildings. Expand box as necessary, or add continuation pages.

This single-family house is located along S. Arlington Avenue in a residential area. A one-story, two bay garage with two overhead doors is clad in asbestos siding and placed to the east of the house along the rear property line. This garage was constructed less than 50 years ago (the building appears on aerial imagery between 1970 and 1990) and therefore does not meet the age requirement for NRHP evaluation. Additionally, this building does not possess exceptional significance under Criteria Consideration G for properties less than 50 years in age.

41. (cont.) Description of primary resource. Expand box as necessary, or add continuation pages.

The main façade faces west. This split-level ranch features a long roof ridge running parallel to the front façade with a single hipped extension at the southern bay. The hipped extension is two bays wide and contains two sets of paired one-over-one windows set above two, banked, overhead garage doors. The upper story of the extension is clad in asbestos siding, while the basement level features brick facing matching the side gable façade. A concrete staircase with solid brick rail at the north side leads up to the single-leaf main entry door, which is placed within the L at the central bay of the main façade. The other two bays of the façade contain a three-part picture window and a one-over-one vinyl sash window at the far north bay. A secondary entrance door is placed below the picture window providing direct access to the basement. Additional features include an enclosed, shed roof porch addition to the rear, constructed in 2003 (as seen on aerial imagery). This building retains a sufficient level of integrity to be considered for NRHP eligibility; however, it is a common example of its type that lacks distinction and therefore historical significance.