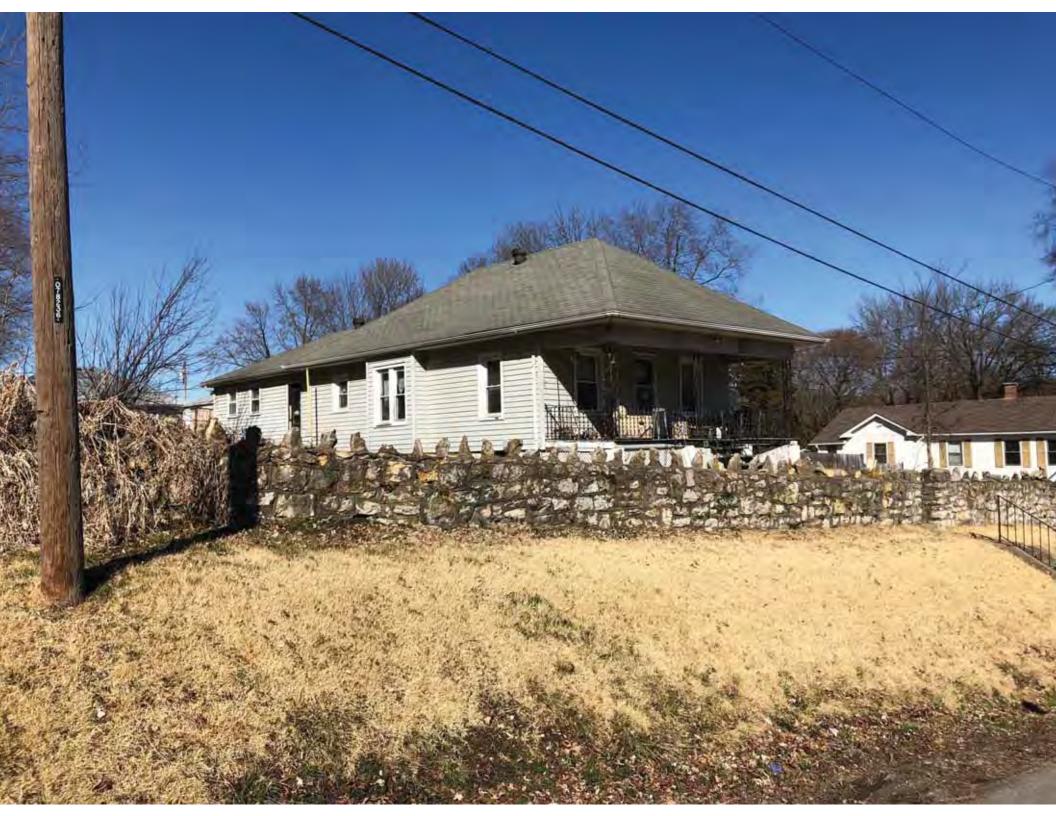

40. (cont.) Description of environment and outbuildings. Expand box as necessary, or add continuation pages.

This single-family house is located along S. Arlington Avenue in a residential area. A one-story, two bay garage with two overhead doors is clad in asbestos siding and placed to the east of the house along the rear property line. This garage was constructed less than 50 years ago (the building appears on aerial imagery between 1970 and 1990) and therefore does not meet the age requirement for NRHP evaluation. Additionally, this building does not possess exceptional significance under Criteria Consideration G for properties less than 50 years in age.

41. (cont.) Description of primary resource. Expand box as necessary, or add continuation pages.

The main façade faces west. This split-level ranch features a long roof ridge running parallel to the front façade with a single hipped extension at the southern bay. The hipped extension is two bays wide and contains two sets of paired one-over-one windows set above two, banked, overhead garage doors. The upper story of the extension is clad in asbestos siding, while the basement level features brick facing matching the side gable façade. A concrete staircase with solid brick rail at the north side leads up to the single-leaf main entry door, which is placed within the L at the central bay of the main façade. The other two bays of the façade contain a three-part picture window and a one-over-one vinyl sash window at the far north bay. A secondary entrance door is placed below the picture window providing direct access to the basement. Additional features include an enclosed, shed roof porch addition to the rear, constructed in 2003 (as seen on aerial imagery). This building retains a sufficient level of integrity to be considered for NRHP eligibility; however, it is a common example of its type that lacks distinction and therefore historical significance.