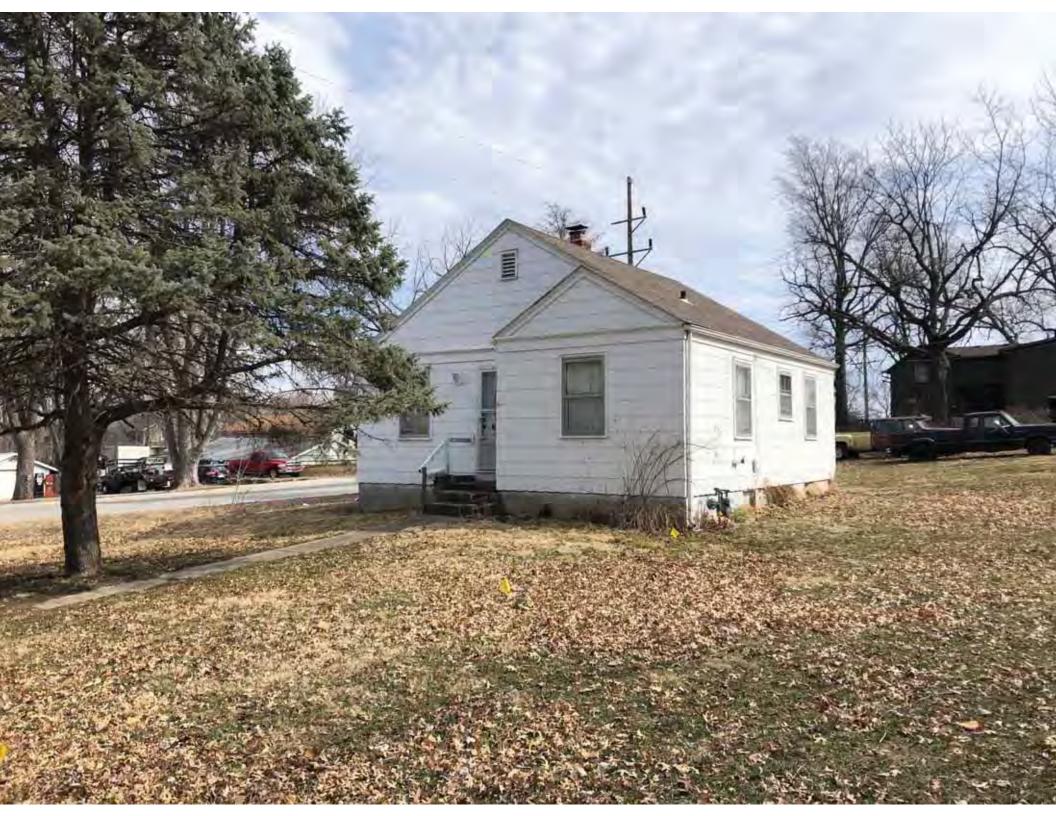

| 1. Survey No.<br>JA-AS-091-002           |               |          | 2. Survey name: Fairmount Phase I Survey                |                                                   |          |                                                                                             |  |
|------------------------------------------|---------------|----------|---------------------------------------------------------|---------------------------------------------------|----------|---------------------------------------------------------------------------------------------|--|
| 3. County:                               |               | 4. Ad    | dress (Street No.)                                      | Street (name)                                     |          |                                                                                             |  |
| JA                                       |               | 105-1    | , ,                                                     | S. Arlington Avenue                               |          |                                                                                             |  |
| 5.City:                                  | Vicinity:     |          | eographical Referen                                     |                                                   |          | nship/Range/Section:                                                                        |  |
| Independence                             |               |          | .109732, -94.463112                                     |                                                   | T: 50    |                                                                                             |  |
| 8.Historic name (if known):              |               | 1        | ·                                                       | 9. Present/other                                  |          |                                                                                             |  |
|                                          |               |          |                                                         |                                                   |          | ,                                                                                           |  |
| 10. Ownership:  ⊠ Private □ Public       |               |          | Historic use (if know<br>mestic                         | /n):                                              |          | urrent use:<br>nestic                                                                       |  |
|                                          |               |          |                                                         |                                                   |          |                                                                                             |  |
| HISTORICAL INFORMA                       | IION          |          | 45 A                                                    |                                                   | <u> </u> | 10. Describeration 10. 🗆                                                                    |  |
| 12. Construction date: 1960              |               |          | 15. Architect:                                          |                                                   |          | 18. Previously surveyed? ☐<br>Cite survey name in box 22 cont. (page 3)                     |  |
| 13. Significant date/period:             |               |          | 16. Builder/contrac                                     | ctor:                                             |          | 19. On National Register?                                                                   |  |
|                                          |               |          |                                                         |                                                   | (        | ☐ individual ☐ district Cite nomination name in box 22 cont. (page 3)                       |  |
| 14. Area(s) of significance:             |               |          | 17. Original or sigi                                    | nificant owner:                                   | 1        | 20. National Register eligible?                                                             |  |
|                                          |               |          |                                                         |                                                   |          | ☐ individually eligible<br>☐ district potential ( ☐ C ☐ NC )                                |  |
|                                          |               |          |                                                         |                                                   |          |                                                                                             |  |
| 21. History and significance o           | n continua    | ition pa | ge. 🗵                                                   | ge.  22. Sources of information on continuation p |          |                                                                                             |  |
| ARCHITECTURAL INFO                       | RMATIC        | N        |                                                         |                                                   |          |                                                                                             |  |
| 23. Category of property:                |               | _        | 30: Roof material:                                      |                                                   |          | 37.Windows: ☐ historic ☒ replacement                                                        |  |
| ⊠ building(s)                            |               |          | Asphalt Shingle                                         |                                                   |          | Pane arrangement: 1/1                                                                       |  |
| 24. Vernacular or property type:  Duplex |               |          | 31. Chimney placement:<br>N/A                           |                                                   |          | 38. Acreage (rural): Visible from public road?  ☐                                           |  |
| 25. Architectural Style:<br>Ranch        |               |          | 32. Structural system: Frame                            |                                                   |          | 39. Changes (describe in box 41 cont.):  ☐ Addition(s) Date(s): ☐ Altered Date(s): Linknown |  |
| 26. Plan shape:                          | -             |          | 33. Exterior wall cladding:                             |                                                   |          |                                                                                             |  |
| Rectangular                              |               |          | Wood Board and Batten                                   |                                                   |          | ☐ Moved Date(s). ☐ Other Date(s):                                                           |  |
| 27. No. of stories:                      |               |          | 34. Foundation material: Concrete                       |                                                   |          | Endangered by:                                                                              |  |
| 28. No. of bays (1st floor):             |               |          | 35. Basement type:                                      |                                                   |          | 40. No. of outbuildings (describe in box                                                    |  |
| 6                                        |               |          | Unknown                                                 |                                                   |          | 40 cont.): 0                                                                                |  |
| 29. Roof type:                           |               |          | 36. Front porch type/placement:                         |                                                   |          | 41. Further description of building features                                                |  |
| Low Hip                                  |               |          | Deck Front                                              |                                                   |          | and associated resources on continuation page. 🛛                                            |  |
| OTHER                                    |               |          |                                                         |                                                   |          |                                                                                             |  |
| 42. Current owner/address:               |               |          | 43.Form prepared                                        | by (name and org                                  | J.): 4   | 14. Survey date: 4/3/2020                                                                   |  |
|                                          |               |          | Kate Umlauf                                             | _                                                 |          |                                                                                             |  |
|                                          |               |          | WSP USA, Inc                                            | /e Suite 100                                      |          | 15. Photographer: Kelsey Lutz                                                               |  |
|                                          |               |          | 1600 Baltimore Ave., Suite 100<br>Kansas City, MO 64108 |                                                   |          |                                                                                             |  |
| FOR SHPO USE                             |               |          |                                                         |                                                   | •        |                                                                                             |  |
| Date entered in inventory:               |               |          | Level of survey                                         | intensive                                         |          | Additional research needed? ☐ yes ☐ no                                                      |  |
| National Register Status:                |               |          | Other:                                                  | IIIGHSIVE                                         |          |                                                                                             |  |
| ☐ listed ☐ in listed district            |               |          |                                                         |                                                   |          |                                                                                             |  |
| Name: ☐ pending listing ☐ eligible       | ole (individu | ally)    |                                                         |                                                   |          |                                                                                             |  |
| ☐ eligible (district) ☐ not el           |               | ,        |                                                         |                                                   |          |                                                                                             |  |

21. (cont.) History and significance. Expand box as necessary, or add continuation pages.

According to Jackson County, Missouri records, this residence was constructed in 1965. However, aerial imagery indicates an earlier construction date of 1960.

40. (cont.) Description of environment and outbuildings. Expand box as necessary, or add continuation pages.

This single-family house is located along S. Arlington Avenue in a residential area. This property does not contain outbuildings.

41. (cont.) Description of primary resource. Expand box as necessary, or add continuation pages.

The main façade faces west. This single-story, hipped duplex features a symmetrical main façade with two sets of paired one-over-one vinyl sash windows in the central two bays flanked by a single leaf entrance door and single window opening. A shared wooden deck with simple squared railing spans the central four bays above two, banked, overhead garage doors. Curving concrete steps frame each side of the central driveway leading to each entry door. Fenestration on the secondary façades includes one-over-one vinyl sash windows. This building retains a sufficient level of integrity to be considered for NRHP eligibility; however, it is a common example of its type that lacks distinction and therefore historical significance.