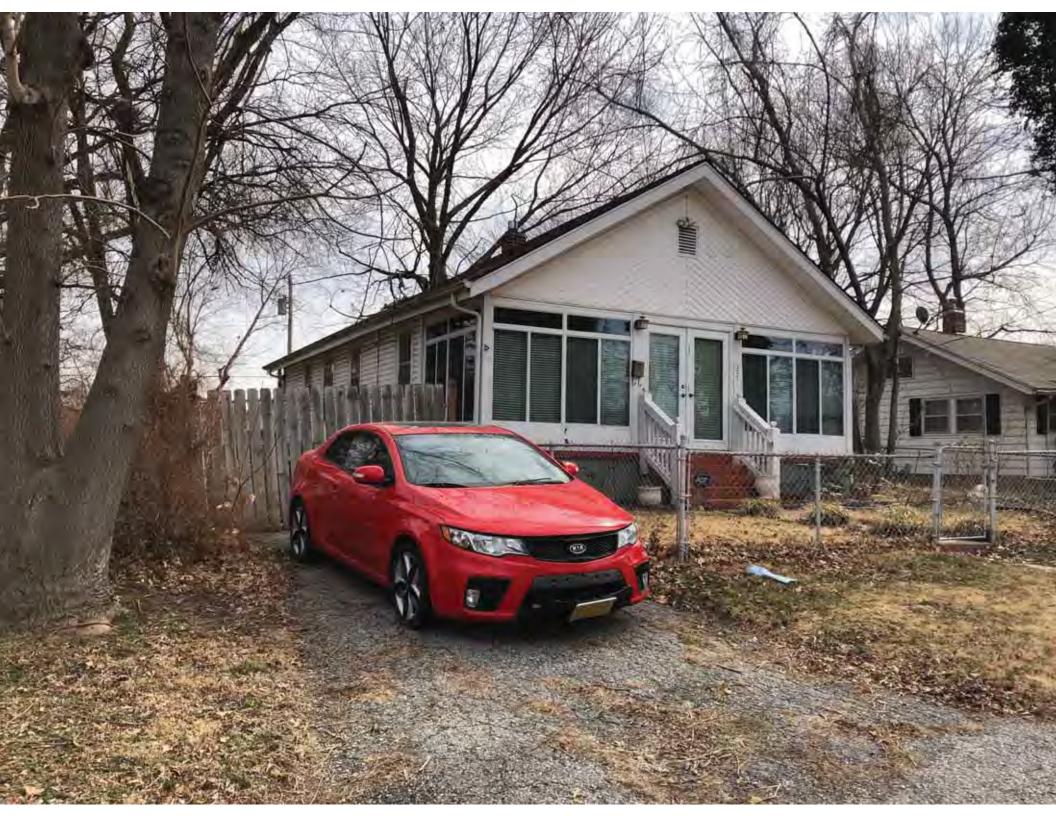

| 1. Survey No.<br>JA-AS-091-001                                                                                                                    |                          |          | Survey name:     Fairmount Phase I Survey                               |                     |                                                |                                                                                                                        |  |
|---------------------------------------------------------------------------------------------------------------------------------------------------|--------------------------|----------|-------------------------------------------------------------------------|---------------------|------------------------------------------------|------------------------------------------------------------------------------------------------------------------------|--|
| 3. County:                                                                                                                                        |                          | 4. Add   | dress (Street No.)                                                      | Street (name)       |                                                |                                                                                                                        |  |
| JA                                                                                                                                                |                          | 103      |                                                                         | S. Arlington Avenue |                                                |                                                                                                                        |  |
| 5.City:<br>Independence                                                                                                                           | Vicinity:                |          | ographical Referen<br>110071, -94.46290                                 |                     | 7. Township/Range/Section:<br>T: 50N R: 32W 32 |                                                                                                                        |  |
| 8.Historic name (if known):                                                                                                                       |                          |          |                                                                         | 9. Present/other    | r name (                                       | if known):                                                                                                             |  |
| 10. Ownership:  ⊠ Private □ Public                                                                                                                | ;                        |          | Historic use (if knov<br>mestic                                         | vn):                |                                                | urrent use:<br>nestic                                                                                                  |  |
| HISTORICAL INFORMA                                                                                                                                | TION                     |          |                                                                         |                     |                                                |                                                                                                                        |  |
| 12. Construction date: 1960                                                                                                                       |                          |          | 15. Architect:                                                          |                     |                                                | 18. Previously surveyed?  Cite survey name in box 22 cont. (page 3)                                                    |  |
| 13. Significant date/period:                                                                                                                      |                          |          | 16. Builder/contra                                                      | ictor:              |                                                | 19. On National Register?  ☐ individual ☐ district  Cite nomination name in box 22 cont. (page 3)                      |  |
| 14. Area(s) of significance:                                                                                                                      |                          |          | 17. Original or sig                                                     | nificant owner:     |                                                | 20. National Register eligible? ☐ individually eligible ☐ district potential (☐ C☐ NC) ☑ not eligible ☐ not determined |  |
| 21. History and significance of                                                                                                                   | on continua              | ition pa | ge. 🗵                                                                   | 22. Sources of ir   |                                                | on on continuation page. 🛛                                                                                             |  |
| ARCHITECTURAL INFO                                                                                                                                | RMATIC                   | ON.      |                                                                         |                     |                                                |                                                                                                                        |  |
| 23. Category of property:    building(s)   site     object                                                                                        |                          |          | 30: Roof material<br>Asphalt Shing                                      |                     |                                                | 37.Windows: ☐ historic ☐ replacement Pane arrangement: 1/1                                                             |  |
| 24. Vernacular or property type:<br>Split-Level                                                                                                   |                          |          | 31. Chimney placement:<br>N/A                                           |                     |                                                | 38. Acreage (rural):<br>Visible from public road? ☐                                                                    |  |
| 25. Architectural Style:<br>Ranch                                                                                                                 |                          |          | 32. Structural system: Frame                                            |                     |                                                | 39. Changes (describe in box 41 cont.)  Addition(s) Date(s): 2003                                                      |  |
| 26. Plan shape:<br>L-Plan                                                                                                                         |                          |          | 33. Exterior wall cladding:<br>Wood Shingle, Brick                      |                     |                                                | ☐ Altered Date(s): Unknown ☐ Moved Date(s): ☐ Other Date(s): Endangered by:                                            |  |
| 27. No. of stories:                                                                                                                               |                          |          | 34. Foundation material:<br>Concrete Block                              |                     |                                                |                                                                                                                        |  |
| 28. No. of bays (1st floor):                                                                                                                      |                          |          | 35. Basement type: Walkout                                              |                     |                                                | 40. No. of outbuildings (describe in box 40 cont.): 1                                                                  |  |
| 29. Roof type:<br>Gable, Hipped                                                                                                                   |                          |          | 36. Front porch type/placement:<br>Platform/Stoop Front                 |                     |                                                | 41. Further description of building features and associated resources on continuation page. ⊠                          |  |
| OTHER                                                                                                                                             |                          |          |                                                                         |                     |                                                |                                                                                                                        |  |
| 42. Current owner/address:                                                                                                                        |                          |          | 43.Form prepared by (name and org.): Kate Umlauf                        |                     | g.):                                           | 44. Survey date: 4/3/2020                                                                                              |  |
|                                                                                                                                                   |                          |          | WSP USA, Inc<br>1600 Baltimore Ave., Suite 100<br>Kansas City, MO 64108 |                     | Í                                              | 45. Photographer: Kelsey Lutz                                                                                          |  |
| FOR SHPO USE                                                                                                                                      |                          |          |                                                                         |                     |                                                |                                                                                                                        |  |
| Date entered in inventory:                                                                                                                        |                          |          | Level of survey                                                         | ☐ intensive         |                                                | Additional research needed?  ☐ yes ☐ no                                                                                |  |
| National Register Status:    listed   in listed district Name:   pending listing   eligible (district)   not eligible (district)   not determined | ble (individu<br>ligible | ally)    | Other:                                                                  |                     |                                                |                                                                                                                        |  |

### ADDITIONAL INFORMATION:

21. (cont.) History and significance. Expand box as necessary, or add continuation pages.

According to Jackson County, Missouri records, this residence was constructed in 1965, however aerial imagery indicates an earlier construction date of 1960.

41. (cont.) Description of primary resource. Expand box as necessary, or add continuation pages.

The main façade faces west. This split-level ranch features a long roof ridge running parallel to the front façade with a single hipped extension at the southern bay. The hipped extension is two bays wide and contains two sets of paired one-over-one windows set above two, banked, overhead garage doors. The upper story of the extension is clad in asbestos siding, while the basement level features brick facing matching the side gable façade. A concrete staircase with solid brick rail at the north side leads up to the single-leaf main entry door, which is placed within the L at the central bay of the main façade. The other two bays of the façade contain a three-part picture window and a one-over-one vinyl sash window at the far north bay. A secondary entrance door is placed below the picture window providing direct access to the basement. Additional features include an enclosed, shed roof porch addition to the rear, constructed in 2003 (as seen on aerial imagery). This building retains a sufficient level of integrity to be considered for NRHP eligibility; however, it is a common example of its type that lacks distinction and therefore historical significance.