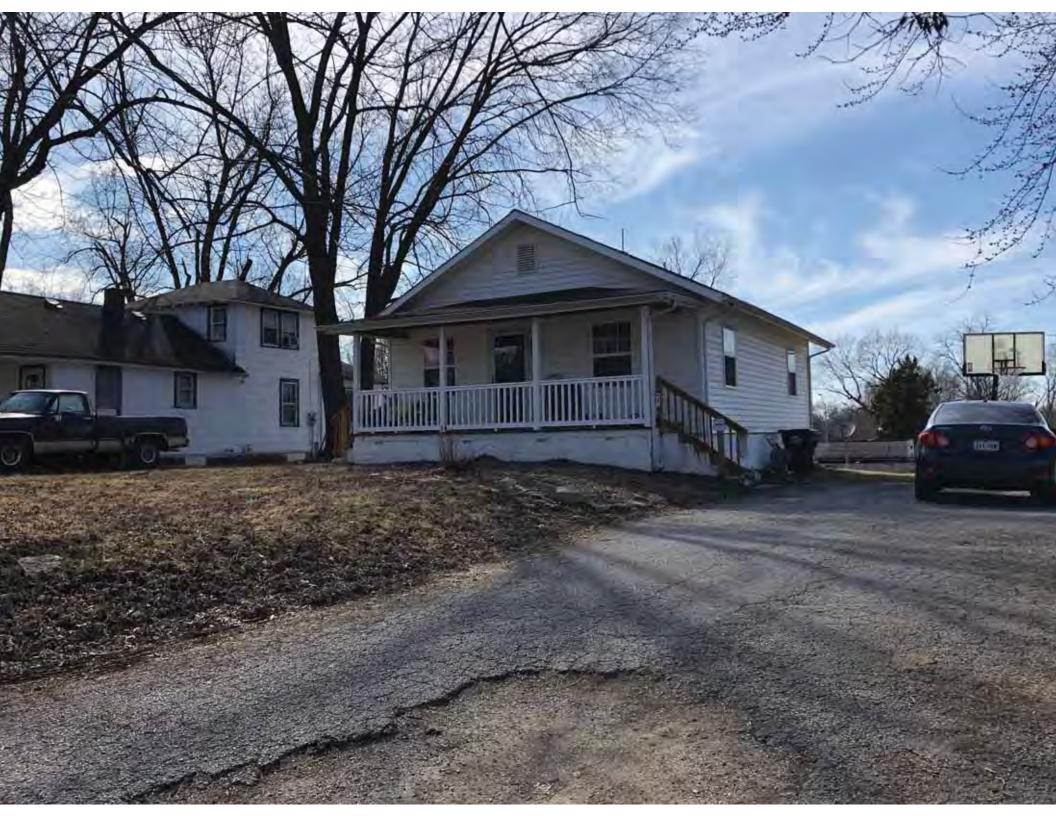

| 1. Survey No.<br>JA-AS-091-001                                                                                                                    |                          |          | Survey name:     Fairmount Phase I Survey                               |                     |                                                |                                                                                                                        |  |
|---------------------------------------------------------------------------------------------------------------------------------------------------|--------------------------|----------|-------------------------------------------------------------------------|---------------------|------------------------------------------------|------------------------------------------------------------------------------------------------------------------------|--|
| 3. County:                                                                                                                                        |                          | 4. Add   | dress (Street No.)                                                      | Street (name)       |                                                |                                                                                                                        |  |
| JA                                                                                                                                                |                          | 103      |                                                                         | S. Arlington Avenue |                                                |                                                                                                                        |  |
| 5.City:<br>Independence                                                                                                                           | Vicinity:                |          | ographical Referen<br>110071, -94.46290                                 |                     | 7. Township/Range/Section:<br>T: 50N R: 32W 32 |                                                                                                                        |  |
| 8.Historic name (if known):                                                                                                                       |                          |          |                                                                         | 9. Present/other    | r name (                                       | if known):                                                                                                             |  |
| 10. Ownership:  ⊠ Private □ Public                                                                                                                | ;                        |          | Historic use (if knov<br>mestic                                         | vn):                |                                                | urrent use:<br>nestic                                                                                                  |  |
| HISTORICAL INFORMA                                                                                                                                | TION                     |          |                                                                         |                     |                                                |                                                                                                                        |  |
| 12. Construction date: 1960                                                                                                                       |                          |          | 15. Architect:                                                          |                     |                                                | 18. Previously surveyed?  Cite survey name in box 22 cont. (page 3)                                                    |  |
| 13. Significant date/period:                                                                                                                      |                          |          | 16. Builder/contra                                                      | ictor:              |                                                | 19. On National Register?  ☐ individual ☐ district  Cite nomination name in box 22 cont. (page 3)                      |  |
| 14. Area(s) of significance:                                                                                                                      |                          |          | 17. Original or sig                                                     | nificant owner:     |                                                | 20. National Register eligible? ☐ individually eligible ☐ district potential (☐ C☐ NC) ☑ not eligible ☐ not determined |  |
| 21. History and significance of                                                                                                                   | on continua              | ition pa | ge. 🗵                                                                   | 22. Sources of ir   |                                                | on on continuation page. 🛛                                                                                             |  |
| ARCHITECTURAL INFO                                                                                                                                | RMATIC                   | ON.      |                                                                         |                     |                                                |                                                                                                                        |  |
| 23. Category of property:    building(s)   site     object                                                                                        |                          |          | 30: Roof material<br>Asphalt Shing                                      |                     |                                                | 37.Windows: ☐ historic ☐ replacement Pane arrangement: 1/1                                                             |  |
| 24. Vernacular or property type:<br>Split-Level                                                                                                   |                          |          | 31. Chimney placement:<br>N/A                                           |                     |                                                | 38. Acreage (rural):<br>Visible from public road? ☐                                                                    |  |
| 25. Architectural Style:<br>Ranch                                                                                                                 |                          |          | 32. Structural system: Frame                                            |                     |                                                | 39. Changes (describe in box 41 cont.)  Addition(s) Date(s): 2003                                                      |  |
| 26. Plan shape:<br>L-Plan                                                                                                                         |                          |          | 33. Exterior wall cladding:<br>Wood Shingle, Brick                      |                     |                                                | ☐ Altered Date(s): Unknown ☐ Moved Date(s): ☐ Other Date(s): Endangered by:                                            |  |
| 27. No. of stories:                                                                                                                               |                          |          | 34. Foundation material:<br>Concrete Block                              |                     |                                                |                                                                                                                        |  |
| 28. No. of bays (1st floor):                                                                                                                      |                          |          | 35. Basement type: Walkout                                              |                     |                                                | 40. No. of outbuildings (describe in box 40 cont.): 1                                                                  |  |
| 29. Roof type:<br>Gable, Hipped                                                                                                                   |                          |          | 36. Front porch type/placement:<br>Platform/Stoop Front                 |                     |                                                | 41. Further description of building features and associated resources on continuation page. ⊠                          |  |
| OTHER                                                                                                                                             |                          |          |                                                                         |                     |                                                |                                                                                                                        |  |
| 42. Current owner/address:                                                                                                                        |                          |          | 43.Form prepared by (name and org.): Kate Umlauf                        |                     | g.):                                           | 44. Survey date: 4/3/2020                                                                                              |  |
|                                                                                                                                                   |                          |          | WSP USA, Inc<br>1600 Baltimore Ave., Suite 100<br>Kansas City, MO 64108 |                     | Í                                              | 45. Photographer: Kelsey Lutz                                                                                          |  |
| FOR SHPO USE                                                                                                                                      |                          |          |                                                                         |                     |                                                |                                                                                                                        |  |
| Date entered in inventory:                                                                                                                        |                          |          | Level of survey                                                         | ☐ intensive         |                                                | Additional research needed?  ☐ yes ☐ no                                                                                |  |
| National Register Status:    listed   in listed district Name:   pending listing   eligible (district)   not eligible (district)   not determined | ble (individu<br>ligible | ally)    | Other:                                                                  |                     |                                                |                                                                                                                        |  |

### ADDITIONAL INFORMATION:

21. (cont.) History and significance. Expand box as necessary, or add continuation pages.

According to Jackson County, Missouri records, this residence was constructed in 1965, however aerial imagery indicates an earlier construction date of 1960.

40. (cont.) Description of environment and outbuildings. Expand box as necessary, or add continuation pages.

This single-family house is located along S. Arlington Avenue in a residential area. A one-story, two bay garage with two overhead doors is clad in asbestos siding and placed to the east of the house along the rear property line. This garage was constructed less than 50 years ago (the building appears on aerial imagery between 1970 and 1990) and therefore does not meet the age requirement for NRHP evaluation. Additionally, this building does not possess exceptional significance under Criteria Consideration G for properties less than 50 years in age.

41. (cont.) Description of primary resource. Expand box as necessary, or add continuation pages.

The main façade faces west. This split-level ranch features a long roof ridge running parallel to the front façade with a single hipped extension at the southern bay. The hipped extension is two bays wide and contains two sets of paired one-over-one windows set above two, banked, overhead garage doors. The upper story of the extension is clad in asbestos siding, while the basement level features brick facing matching the side gable façade. A concrete staircase with solid brick rail at the north side leads up to the single-leaf main entry door, which is placed within the L at the central bay of the main façade. The other two bays of the façade contain a three-part picture window and a one-over-one vinyl sash window at the far north bay. A secondary entrance door is placed below the picture window providing direct access to the basement. Additional features include an enclosed, shed roof porch addition to the rear, constructed in 2003 (as seen on aerial imagery). This building retains a sufficient level of integrity to be considered for NRHP eligibility; however, it is a common example of its type that lacks distinction and therefore historical significance.