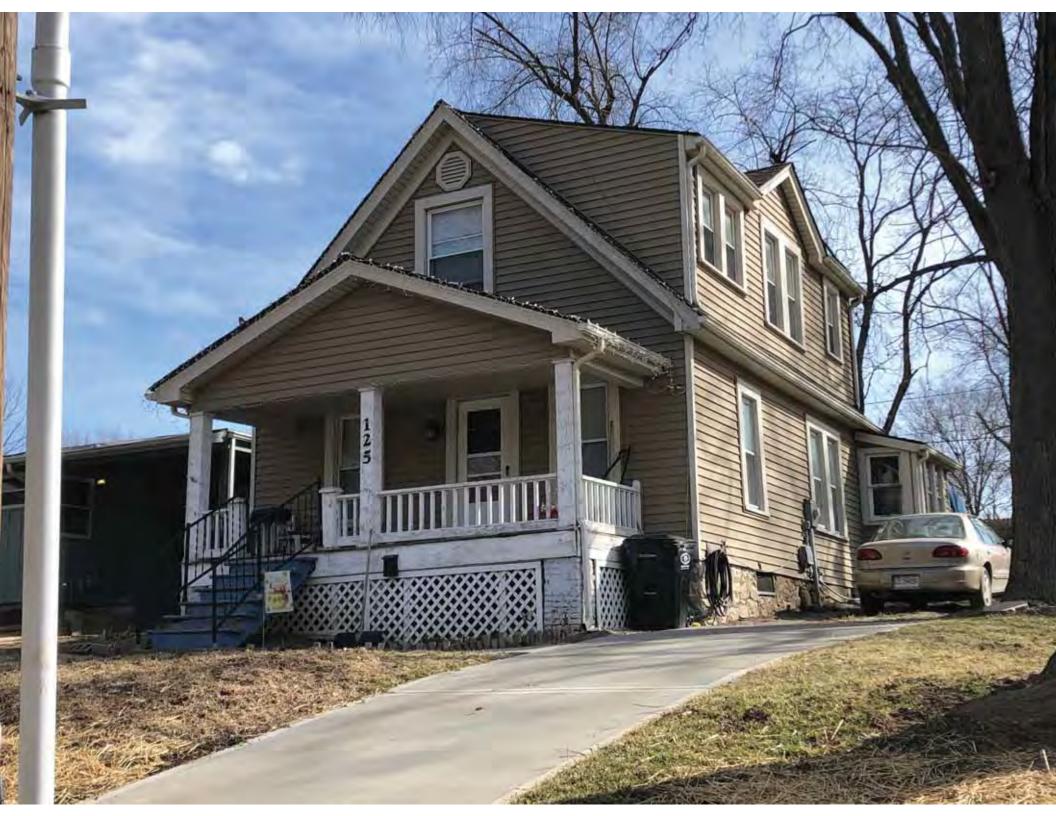

yl sash windows with wood surrounds, which repeat on the secondary façades as paired and single openings. The full-width, gable porch supported by brick piers features three wood posts, a simple square railing, and offset staircase. The second story features a one-over-one vinyl sash window placed centrally at the gable end. Additional features include a continuous, center-gable gable dormer addition to the south slope, a brick chimney at the north slope, a shed roof bay window at the far eastern bay of the south façade, and a shed roof addition to the rear (enclosed at an unknown date). Due to loss of original materials, changes to form, and other alterations, this building lacks sufficient integrity of design, materials and workmanship to be considered eligible for listing in the NRHP.







| 1. Survey No.<br>JA-AS-091-005                                       |                           | Survey name:     Fairmount Phase I Survey |                                                                            |                                    |                                                                        |                                                                                                                        |  |
|----------------------------------------------------------------------|---------------------------|-------------------------------------------|----------------------------------------------------------------------------|------------------------------------|------------------------------------------------------------------------|-------