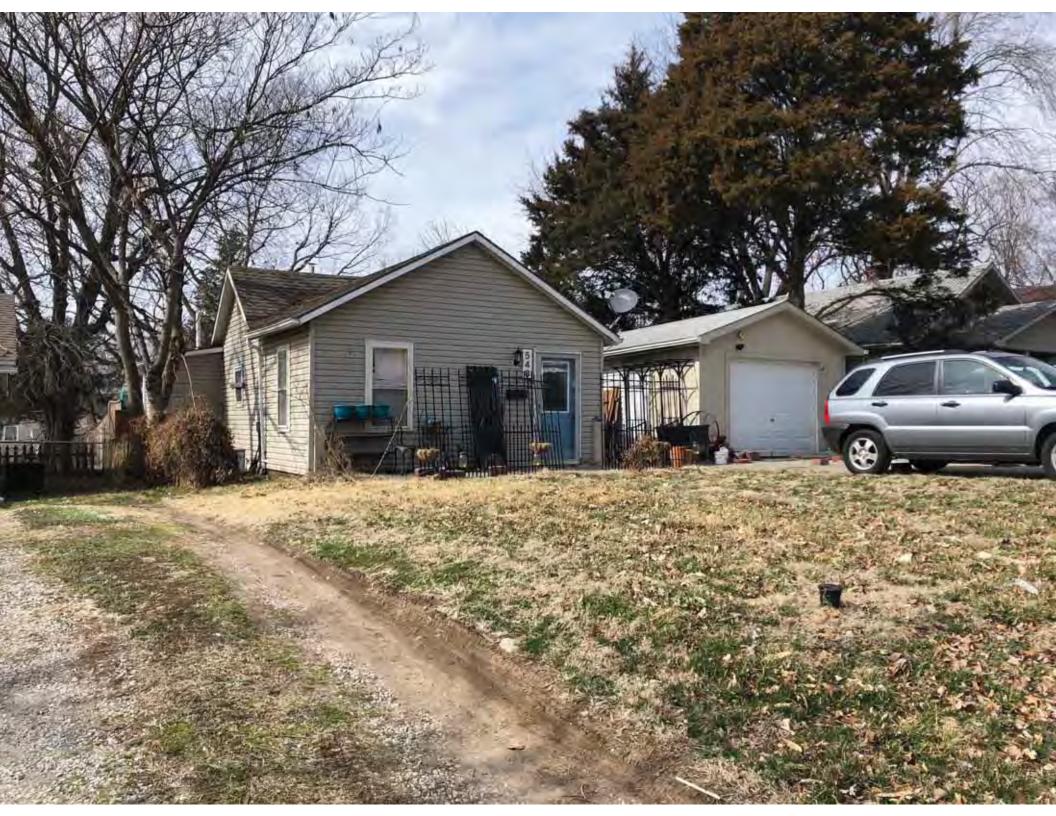

40. (cont.) Description of environment and outbuildings. Expand box as necessary, or add continuation pages.

This single-family house is located along S. Arlington Avenue in a residential area. A one-story, two bay garage with two overhead doors is clad in asbestos siding and placed to the east of the house along the rear property line. This garage was constructed less than 50 years ago (the building appears on aerial imagery between 1970 and 1990) and therefore does not meet the age requirement for NRHP evaluation. Additionally, this building does not possess exceptional significance under Criteria Consideration G for properties less than 50 years in age.

41. (cont.) Description of primary resource. Expand box as necessary, or add continuation pages.

The main façade faces west. This split-level ranch features a long roof ridge running parallel to the front façade with a single hipped extension at the southern bay. The hipped extension is two bays wide and contains two sets of paired one-over-one windows set above two, banked, overhead garage doors. The upper story of the extension is clad in asbestos siding, while the basement level features brick facing matching the side gable façade. A concrete staircase with solid brick rail at the north side leads up to the single-leaf main entry door, which is placed within the L at the central bay of the main façade. The other two bays of the façade contain a three-part picture window and a one-over-one vinyl sash window at the far north bay. A secondary entrance door is placed below the picture window providing direct access to the basement. Additional features include an enclosed, shed roof porch addition to the rear, constructed in 2003 (as seen on aerial imagery). This building retains a sufficient level of integrity to be considered for NRHP eligibility; however, it is a common example of its type that lacks distinction and therefore historical significance.