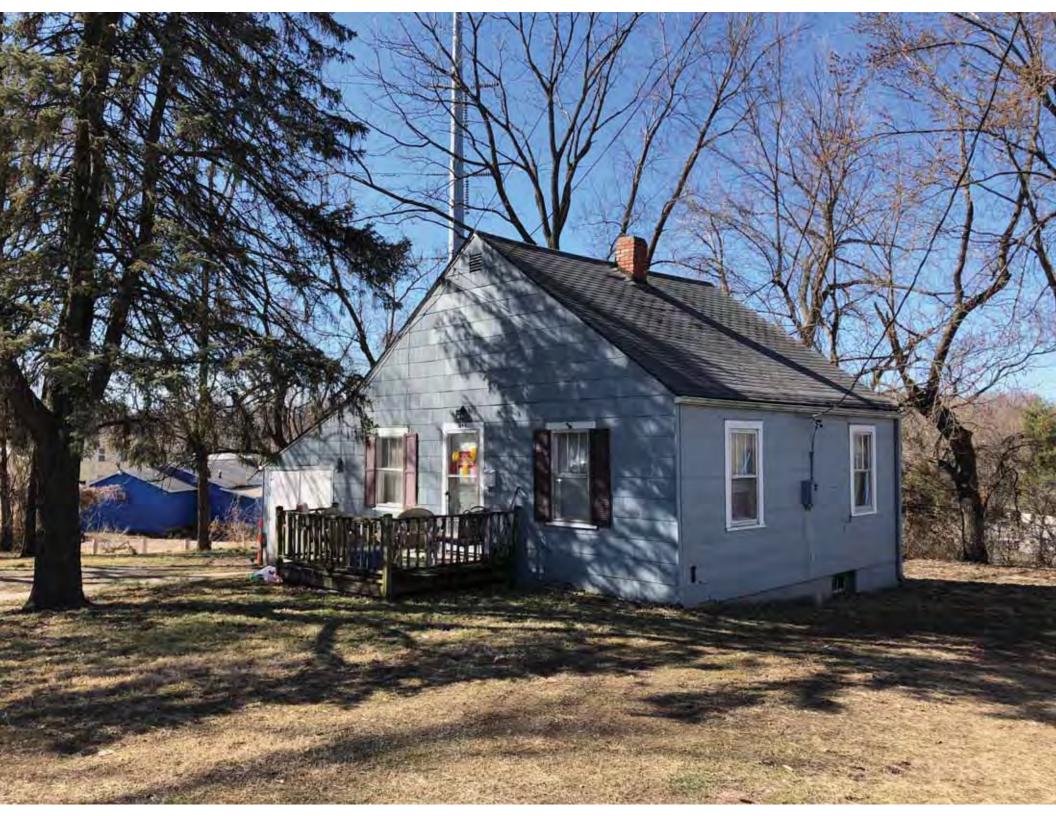

40. (cont.) Description of environment and outbuildings. Expand box as necessary, or add continuation pages.

This single-family house is located along S. Arlington Avenue in a residential area. A one-story, two bay garage with two overhead doors is clad in asbestos siding and placed to the east of the house along the rear property line. This garage was constructed less than 50 years ago (the building appears on aerial imagery between 1970 and 1990) and therefore does not meet the age requirement for NRHP evaluation. Additionally, this building does not possess exceptional significance under Criteria Consideration G for properties less than 50 years in age.

41. (cont.) Description of primary resource. Expand box as necessary, or add continuation pages.

The main façade faces west. This split-level ranch features a long roof ridge running parallel to the front façade with a single hipped extension at the southern bay. The hipped extension is two bays wide and contains two sets of paired one-over-one windows set above two, banked, overhead garage doors. The upper story of the extension is clad in asbestos siding, while the basement level features brick facing matching the side gable façade. A concrete staircase with solid brick rail at the north side leads up to the single-leaf main entry door, which is placed within the L at the central bay of the main façade. The other two bays of the façade contain a three-part picture window and a one-over-one vinyl sash window at the far north bay. A secondary entrance door is placed below the picture window providing direct access to the basement. Additional features include an enclosed, shed roof porch addition to the rear, constructed in 2003 (as seen on aerial imagery). This building retains a sufficient level of integrity to be considered for NRHP eligibility; however, it is a common example of its type that lacks distinction and therefore historical significance.