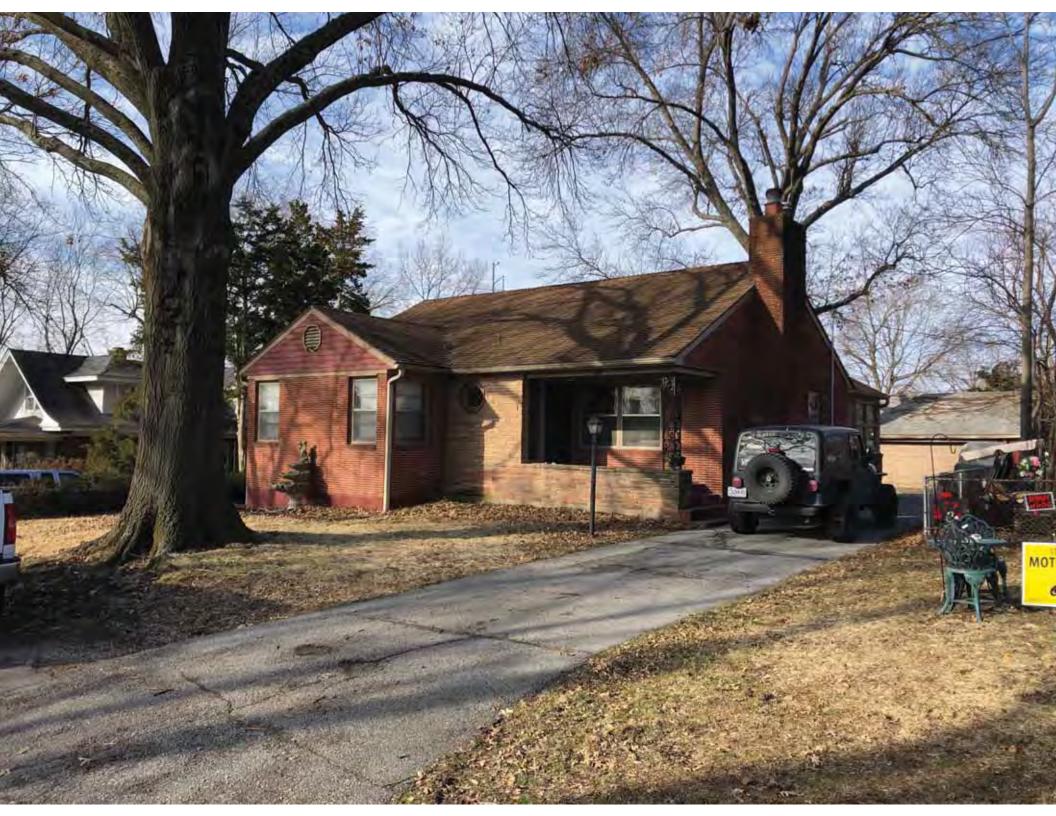

40. (cont.) Description of environment and outbuildings. Expand box as necessary, or add continuation pages.

This single-family house is located along S. Arlington Avenue in a residential area. A one-story, two bay garage with two overhead doors is clad in asbestos siding and placed to the east of the house along the rear property line. This garage was constructed less than 50 years ago (the building appears on aerial imagery between 1970 and 1990) and therefore does not meet the age requirement for NRHP evaluation. Additionally, this building does not possess exceptional significance under Criteria Consideration G for properties less than 50 years in age.

41. (cont.) Description of primary resource. Expand box as necessary, or add continuation pages.

The main façade faces west. This split-level ranch features a long roof ridge running parallel to the front façade with a single hipped extension at the southern bay. The hipped extension is two bays wide and contains two sets of paired one-over-one windows set above two, banked, overhead garage doors. The upper story of the extension is clad in asbestos siding, while the basement level features brick facing matching the side gable façade. A concrete staircase with solid brick rail at the north side leads up to the single-leaf main entry door, which is placed within the L at the central bay of the main façade. The other two bays of the façade contain a three-part picture window and a one-over-one vinyl sash window at the far north bay. A secondary entrance door is placed below the picture window providing direct access to the basement. Additional features include an enclosed, shed roof porch addition to the rear, constructed in 2003 (as seen on aerial imagery). This building retains a sufficient level of integrity to be considered for NRHP eligibility; however, it is a common example of its type that lacks distinction and therefore historical significance.