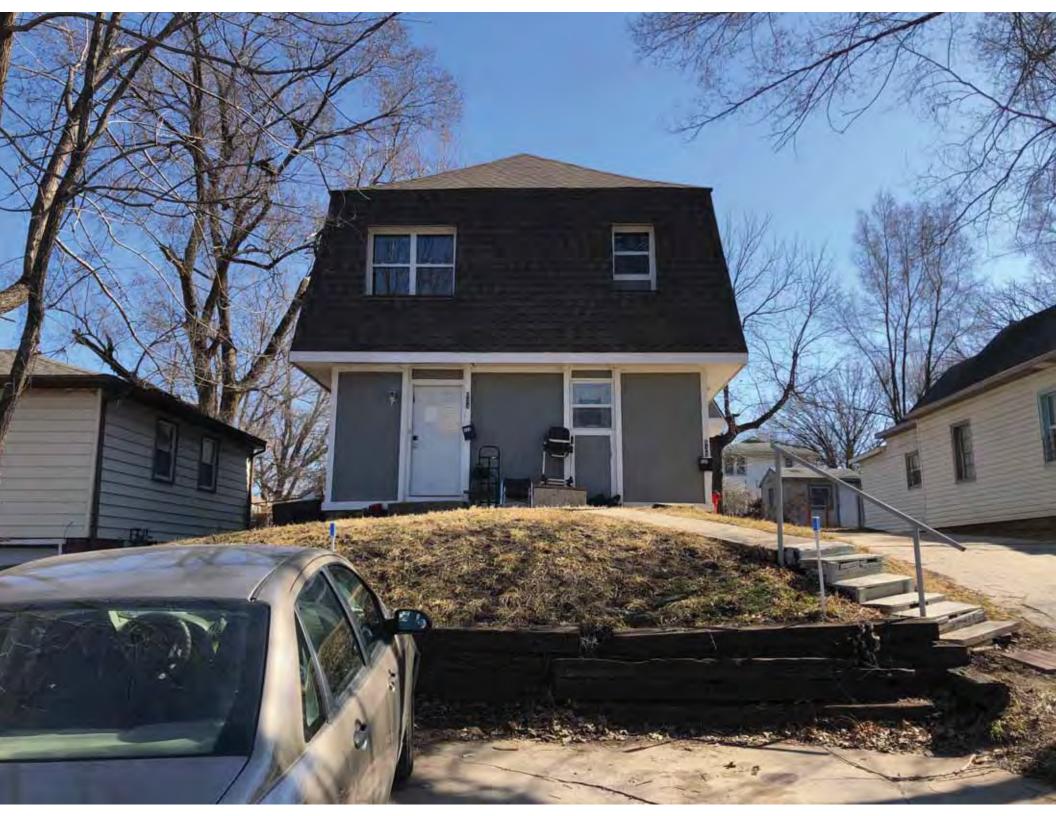

| 1. Survey No.<br>JA-AS-091-002           |               |          | 2. Survey name: Fairmount Phase I Survey                |                                                   |          |                                                                                             |  |
|------------------------------------------|---------------|----------|---------------------------------------------------------|---------------------------------------------------|----------|---------------------------------------------------------------------------------------------|--|
| 3. County:                               |               | 4. Ad    | dress (Street No.)                                      | Street (name)                                     |          |                                                                                             |  |
| JA                                       |               | 105-1    | , ,                                                     | S. Arlington Avenue                               |          |                                                                                             |  |
| 5.City:                                  | Vicinity:     |          | eographical Referen                                     |                                                   |          | nship/Range/Section:                                                                        |  |
| Independence                             |               |          | .109732, -94.463112                                     |                                                   | T: 50    |                                                                                             |  |
| 8.Historic name (if known):              |               | 1        | ·                                                       | 9. Present/other                                  |          |                                                                                             |  |
|                                          |               |          |                                                         |                                                   |          | ,                                                                                           |  |
| 10. Ownership:  ⊠ Private □ Public       |               |          | Historic use (if know<br>mestic                         | /n):                                              |          | urrent use:<br>nestic                                                                       |  |
|                                          |               |          |                                                         |                                                   |          |                                                                                             |  |
| HISTORICAL INFORMA                       | IION          |          | 45 A                                                    |                                                   | <u> </u> | 10. Describeration 10. 🗆                                                                    |  |
| 12. Construction date: 1960              |               |          | 15. Architect:                                          |                                                   |          | 18. Previously surveyed? ☐<br>Cite survey name in box 22 cont. (page 3)                     |  |
| 13. Significant date/period:             |               |          | 16. Builder/contrac                                     | ctor:                                             |          | 19. On National Register?                                                                   |  |
|                                          |               |          |                                                         |                                                   | (        | ☐ individual ☐ district Cite nomination name in box 22 cont. (page 3)                       |  |
| 14. Area(s) of significance:             |               |          | 17. Original or sigi                                    | nificant owner:                                   | 1        | 20. National Register eligible?                                                             |  |
|                                          |               |          |                                                         |                                                   |          | ☐ individually eligible<br>☐ district potential ( ☐ C ☐ NC )                                |  |
|                                          |               |          |                                                         |                                                   |          |                                                                                             |  |
| 21. History and significance o           | n continua    | ition pa | ge. 🗵                                                   | ge.  22. Sources of information on continuation p |          |                                                                                             |  |
| ARCHITECTURAL INFO                       | RMATIC        | N        |                                                         |                                                   |          |                                                                                             |  |
| 23. Category of property:                |               | _        | 30: Roof material:                                      |                                                   |          | 37.Windows: ☐ historic ☒ replacement                                                        |  |
| ⊠ building(s)                            |               |          | Asphalt Shingle                                         |                                                   |          | Pane arrangement: 1/1                                                                       |  |
| 24. Vernacular or property type:  Duplex |               |          | 31. Chimney placement:<br>N/A                           |                                                   |          | 38. Acreage (rural): Visible from public road?  ☐                                           |  |
| 25. Architectural Style:<br>Ranch        |               |          | 32. Structural system: Frame                            |                                                   |          | 39. Changes (describe in box 41 cont.):  ☐ Addition(s) Date(s): ☐ Altered Date(s): Linknown |  |
| 26. Plan shape:                          | -             |          | 33. Exterior wall cladding:                             |                                                   |          |                                                                                             |  |
| Rectangular                              |               |          | Wood Board and Batten                                   |                                                   |          | ☐ Moved Date(s). ☐ Other Date(s):                                                           |  |
| 27. No. of stories:                      |               |          | 34. Foundation material: Concrete                       |                                                   |          | Endangered by:                                                                              |  |
| 28. No. of bays (1st floor):             |               |          | 35. Basement type:                                      |                                                   |          | 40. No. of outbuildings (describe in box                                                    |  |
| 6                                        |               |          | Unknown                                                 |                                                   |          | 40 cont.): 0                                                                                |  |
| 29. Roof type:                           |               |          | 36. Front porch type/placement:                         |                                                   |          | 41. Further description of building features                                                |  |
| Low Hip                                  |               |          | Deck Front                                              |                                                   |          | and associated resources on continuation page. 🛛                                            |  |
| OTHER                                    |               |          |                                                         |                                                   |          |                                                                                             |  |
| 42. Current owner/address:               |               |          | 43.Form prepared                                        | by (name and org                                  | J.): 4   | 14. Survey date: 4/3/2020                                                                   |  |
|                                          |               |          | Kate Umlauf                                             | _                                                 |          |                                                                                             |  |
|                                          |               |          | WSP USA, Inc                                            | /e Suite 100                                      |          | 15. Photographer: Kelsey Lutz                                                               |  |
|                                          |               |          | 1600 Baltimore Ave., Suite 100<br>Kansas City, MO 64108 |                                                   |          |                                                                                             |  |
| FOR SHPO USE                             |               |          |                                                         |                                                   | •        |                                                                                             |  |
| Date entered in inventory:               |               |          | Level of survey                                         | intensive                                         |          | Additional research needed? ☐ yes ☐ no                                                      |  |
| National Register Status:                |               |          | Other:                                                  | IIIGHSIVE                                         |          |                                                                                             |  |
| ☐ listed ☐ in listed district            |               |          |                                                         |                                                   |          |                                                                                             |  |
| Name: ☐ pending listing ☐ eligible       | ole (individu | ally)    |                                                         |                                                   |          |                                                                                             |  |
| ☐ eligible (district) ☐ not el           |               | ,        |                                                         |                                                   |          |                                                                                             |  |

41. (cont.) Description of primary resource. Expand box as necessary, or add continuation pages.

The main façade faces west. This single-story, hipped duplex features a symmetrical main façade with two sets of paired one-over-one vinyl sash windows in the central two bays flanked by a single leaf entrance door and single window opening. A shared wooden deck with simple squared railing spans the central four bays above two, banked, overhead garage doors. Curving concrete steps frame each side of the central driveway leading to each entry door. Fenestration on the secondary façades includes one-over-one vinyl sash windows. This building retains a sufficient level of integrity to be considered for NRHP eligibility; however, it is a common example of its type that lacks distinction and therefore historical significance.