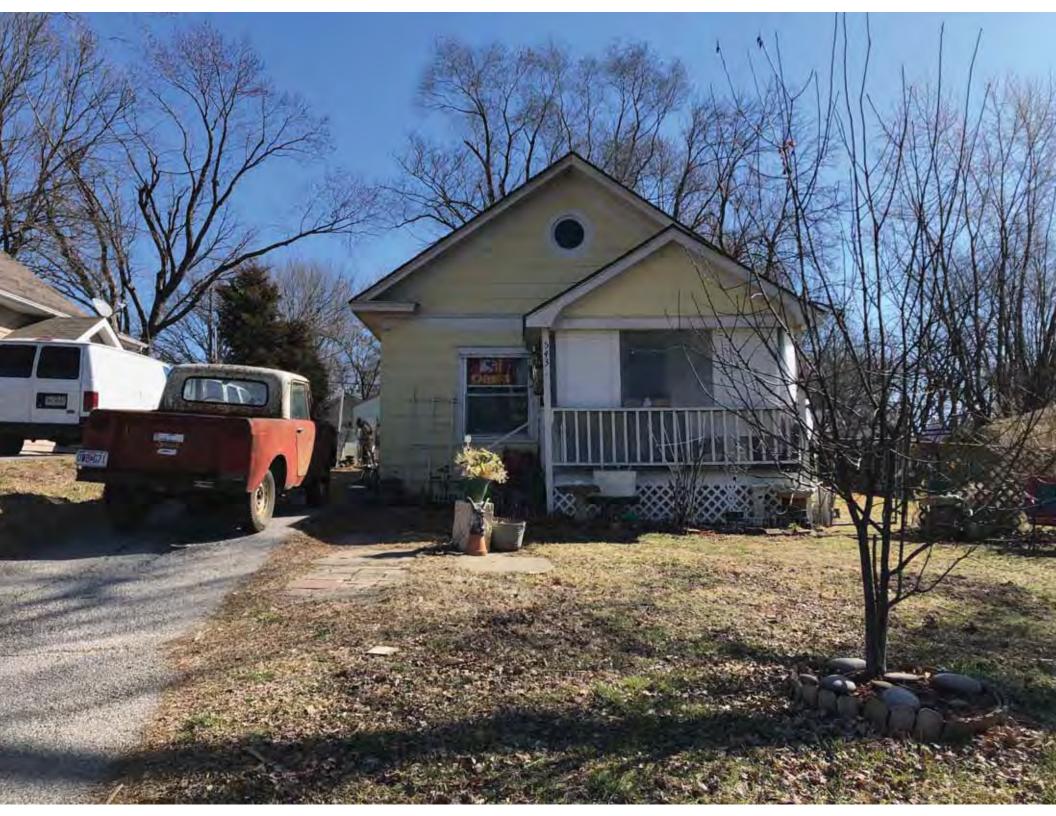

| 1. Survey No.<br>JA-AS-091-001                                                                                                                    |                          |          | Survey name:     Fairmount Phase I Survey                               |                     |                                                |                                                                                                                        |  |
|---------------------------------------------------------------------------------------------------------------------------------------------------|--------------------------|----------|-------------------------------------------------------------------------|---------------------|------------------------------------------------|------------------------------------------------------------------------------------------------------------------------|--|
| 3. County:                                                                                                                                        |                          | 4. Add   | dress (Street No.)                                                      | Street (name)       |                                                |                                                                                                                        |  |
| JA                                                                                                                                                |                          | 103      |                                                                         | S. Arlington Avenue |                                                |                                                                                                                        |  |
| 5.City:<br>Independence                                                                                                                           | Vicinity:                |          | ographical Referen<br>110071, -94.46290                                 |                     | 7. Township/Range/Section:<br>T: 50N R: 32W 32 |                                                                                                                        |  |
| 8.Historic name (if known):                                                                                                                       |                          |          |                                                                         | 9. Present/other    | r name (                                       | if known):                                                                                                             |  |
| 10. Ownership:  ⊠ Private □ Public                                                                                                                | ;                        |          | Historic use (if knov<br>mestic                                         | vn):                |                                                | urrent use:<br>nestic                                                                                                  |  |
| HISTORICAL INFORMA                                                                                                                                | TION                     |          |                                                                         |                     |                                                |                                                                                                                        |  |
| 12. Construction date: 1960                                                                                                                       |                          |          | 15. Architect:                                                          |                     |                                                | 18. Previously surveyed?  Cite survey name in box 22 cont. (page 3)                                                    |  |
| 13. Significant date/period:                                                                                                                      |                          |          | 16. Builder/contra                                                      | ictor:              |                                                | 19. On National Register?  ☐ individual ☐ district  Cite nomination name in box 22 cont. (page 3)                      |  |
| 14. Area(s) of significance:                                                                                                                      |                          |          | 17. Original or sig                                                     | nificant owner:     |                                                | 20. National Register eligible? ☐ individually eligible ☐ district potential (☐ C☐ NC) ☑ not eligible ☐ not determined |  |
| 21. History and significance of                                                                                                                   | on continua              | ition pa | ge. 🗵                                                                   | 22. Sources of ir   |                                                | on on continuation page. 🛛                                                                                             |  |
| ARCHITECTURAL INFO                                                                                                                                | RMATIC                   | ON.      |                                                                         |                     |                                                |                                                                                                                        |  |
| 23. Category of property:    building(s)   site     object                                                                                        |                          |          | 30: Roof material<br>Asphalt Shing                                      |                     |                                                | 37.Windows: ☐ historic ☐ replacement Pane arrangement: 1/1                                                             |  |
| 24. Vernacular or property type:<br>Split-Level                                                                                                   |                          |          | 31. Chimney placement:<br>N/A                                           |                     |                                                | 38. Acreage (rural):<br>Visible from public road? ☐                                                                    |  |
| 25. Architectural Style:<br>Ranch                                                                                                                 |                          |          | 32. Structural system: Frame                                            |                     |                                                | 39. Changes (describe in box 41 cont.)  Addition(s) Date(s): 2003                                                      |  |
| 26. Plan shape:<br>L-Plan                                                                                                                         |                          |          | 33. Exterior wall cladding:<br>Wood Shingle, Brick                      |                     |                                                | ☐ Altered Date(s): Unknown ☐ Moved Date(s): ☐ Other Date(s): Endangered by:                                            |  |
| 27. No. of stories:                                                                                                                               |                          |          | 34. Foundation material:<br>Concrete Block                              |                     |                                                |                                                                                                                        |  |
| 28. No. of bays (1st floor):                                                                                                                      |                          |          | 35. Basement type: Walkout                                              |                     |                                                | 40. No. of outbuildings (describe in box 40 cont.): 1                                                                  |  |
| 29. Roof type:<br>Gable, Hipped                                                                                                                   |                          |          | 36. Front porch type/placement:<br>Platform/Stoop Front                 |                     |                                                | 41. Further description of building features and associated resources on continuation page. ⊠                          |  |
| OTHER                                                                                                                                             |                          |          |                                                                         |                     |                                                |                                                                                                                        |  |
| 42. Current owner/address:                                                                                                                        |                          |          | 43.Form prepared by (name and org.): Kate Umlauf                        |                     | g.):                                           | 44. Survey date: 4/3/2020                                                                                              |  |
|                                                                                                                                                   |                          |          | WSP USA, Inc<br>1600 Baltimore Ave., Suite 100<br>Kansas City, MO 64108 |                     | Í                                              | 45. Photographer: Kelsey Lutz                                                                                          |  |
| FOR SHPO USE                                                                                                                                      |                          |          |                                                                         |                     |                                                |                                                                                                                        |  |
| Date entered in inventory:                                                                                                                        |                          |          | Level of survey                                                         | ☐ intensive         |                                                | Additional research needed?  ☐ yes ☐ no                                                                                |  |
| National Register Status:    listed   in listed district Name:   pending listing   eligible (district)   not eligible (district)   not determined | ble (individu<br>ligible | ally)    | Other:                                                                  |                     |                                                |                                                                                                                        |  |

### ADDITIONAL INFORMATION:

21. (cont.) History and significance. Expand box as necessary, or add continuation pages.

According to Jackson County, Missouri records, this residence was constructed in 1965, however aerial imagery indicates an earlier construction date of 1960.

41. (cont.) Description of primary resource. Expand box as necessary, or add continuation pages.

The main façade faces west. This split-level ranch features a long roof ridge running parallel to the front façade with a single hipped extension at the southern bay. The hipped extension is two bays wide and contains two sets of paired one-over-one windows set above two, banked, overhead garage doors. The upper story of the extension is clad in asbestos siding, while the basement level features brick facing matching the side gable façade. A concrete staircase with solid brick rail at the north side leads up to the single-leaf main entry door, which is placed within the L at the central bay of the main façade. The other two bays of the façade contain a three-part picture window and a one-over-one vinyl sash window at the far north bay. A secondary entrance door is placed below the picture window providing direct access to the basement. Additional features include an enclosed, shed roof porch addition to the rear, constructed in 2003 (as seen on aerial imagery). This building retains a sufficient level of integrity to be considered for NRHP eligibility; however, it is a common example of its type that lacks distinction and therefore historical significance.