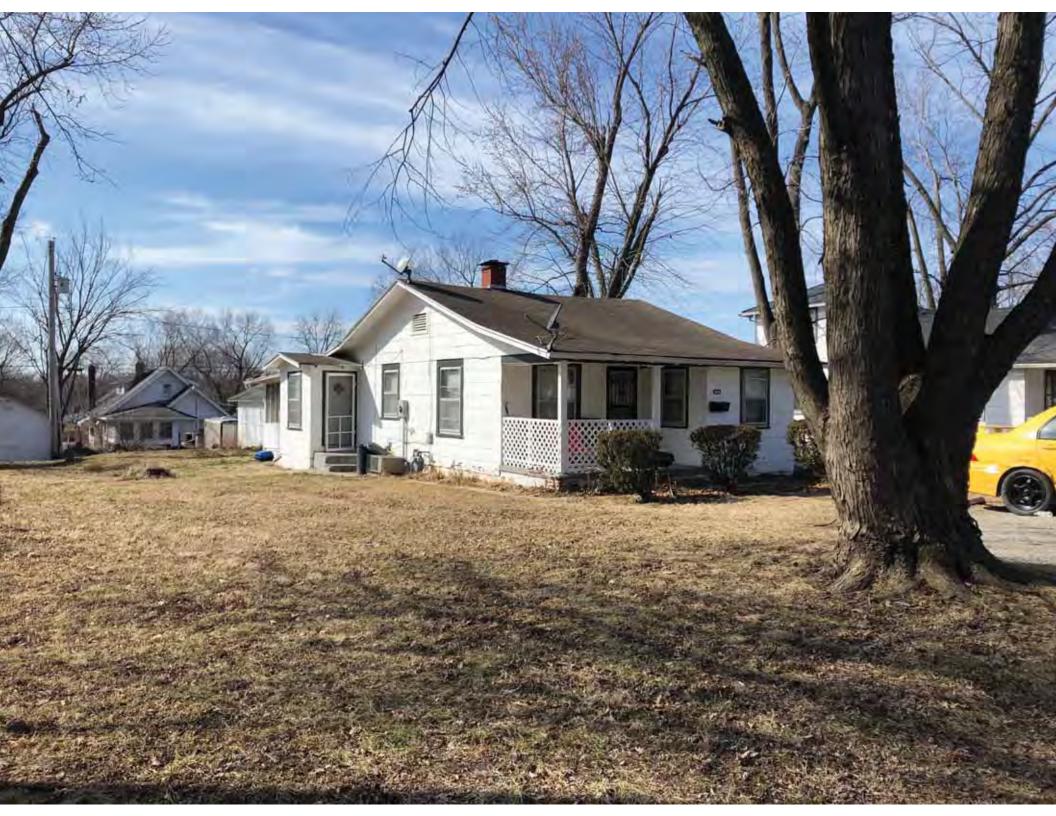

40. (cont.) Description of environment and outbuildings. Expand box as necessary, or add continuation pages.

This single-family house is located along S. Arlington Avenue in a residential area. A one-story, two bay garage with two overhead doors is clad in asbestos siding and placed to the east of the house along the rear property line. This garage was constructed less than 50 years ago (the building appears on aerial imagery between 1970 and 1990) and therefore does not meet the age requirement for NRHP evaluation. Additionally, this building does not possess exceptional significance under Criteria Consideration G for properties less than 50 years in age.

41. (cont.) Description of primary resource. Expand box as necessary, or add continuation pages.

The main façade faces west. This split-level ranch features a long roof ridge running parallel to the front façade with a single hipped extension at the southern bay. The hipped extension is two bays wide and contains two sets of paired one-over-one windows set above two, banked, overhead garage doors. The upper story of the extension is clad in asbestos siding, while the basement level features brick facing matching the side gable façade. A concrete staircase with solid brick rail at the north side leads up to the single-leaf main entry door, which is placed within the L at the central bay of the main façade. The other two bays of the façade contain a three-part picture window and a one-over-one vinyl sash window at the far north bay. A secondary entrance door is placed below the picture window providing direct access to the basement. Additional features include an enclosed, shed roof porch addition to the rear, constructed in 2003 (as seen on aerial imagery). This building retains a sufficient level of integrity to be considered for NRHP eligibility; however, it is a common example of its type that lacks distinction and therefore historical significance.