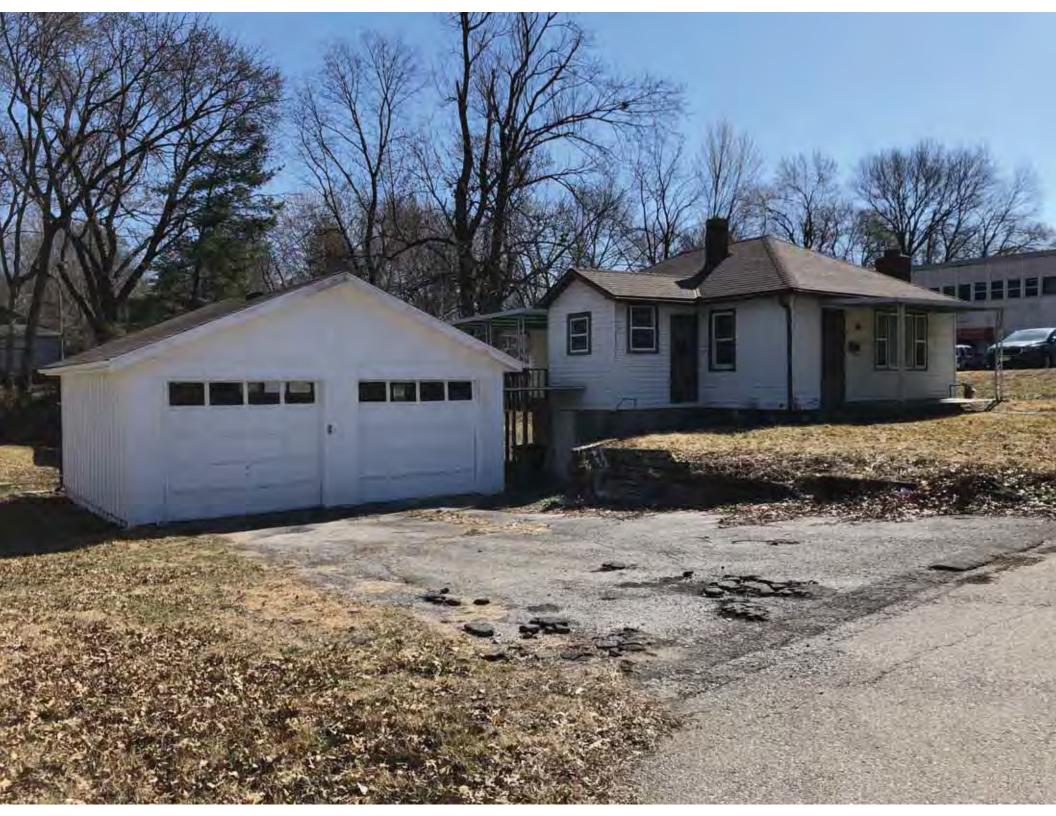

40. (cont.) Description of environment and outbuildings. Expand box as necessary, or add continuation pages.

This single-family house is located along S. Arlington Avenue in a residential area. A one-story, two bay garage with two overhead doors is clad in asbestos siding and placed to the east of the house along the rear property line. This garage was constructed less than 50 years ago (the building appears on aerial imagery between 1970 and 1990) and therefore does not meet the age requirement for NRHP evaluation. Additionally, this building does not possess exceptional significance under Criteria Consideration G for properties less than 50 years in age.

41. (cont.) Description of primary resource. Expand box as necessary, or add continuation pages.

The main façade faces west. This split-level ranch features a long roof ridge running parallel to the front façade with a single hipped extension at the southern bay. The hipped extension is two bays wide and contains two sets of paired one-over-one windows set above two, banked, overhead garage doors. The upper story of the extension is clad in asbestos siding, while the basement level features brick facing matching the side gable façade. A concrete staircase with solid brick rail at the north side leads up to the single-leaf main entry door, which is placed within the L at the central bay of the main façade. The other two bays of the façade contain a three-part picture window and a one-over-one vinyl sash window at the far north bay. A secondary entrance door is placed below the picture window providing direct access to the basement. Additional features include an enclosed, shed roof porch addition to the rear, constructed in 2003 (as seen on aerial imagery). This building retains a sufficient level of integrity to be considered for NRHP eligibility; however, it is a common example of its type that lacks distinction and therefore historical significance.