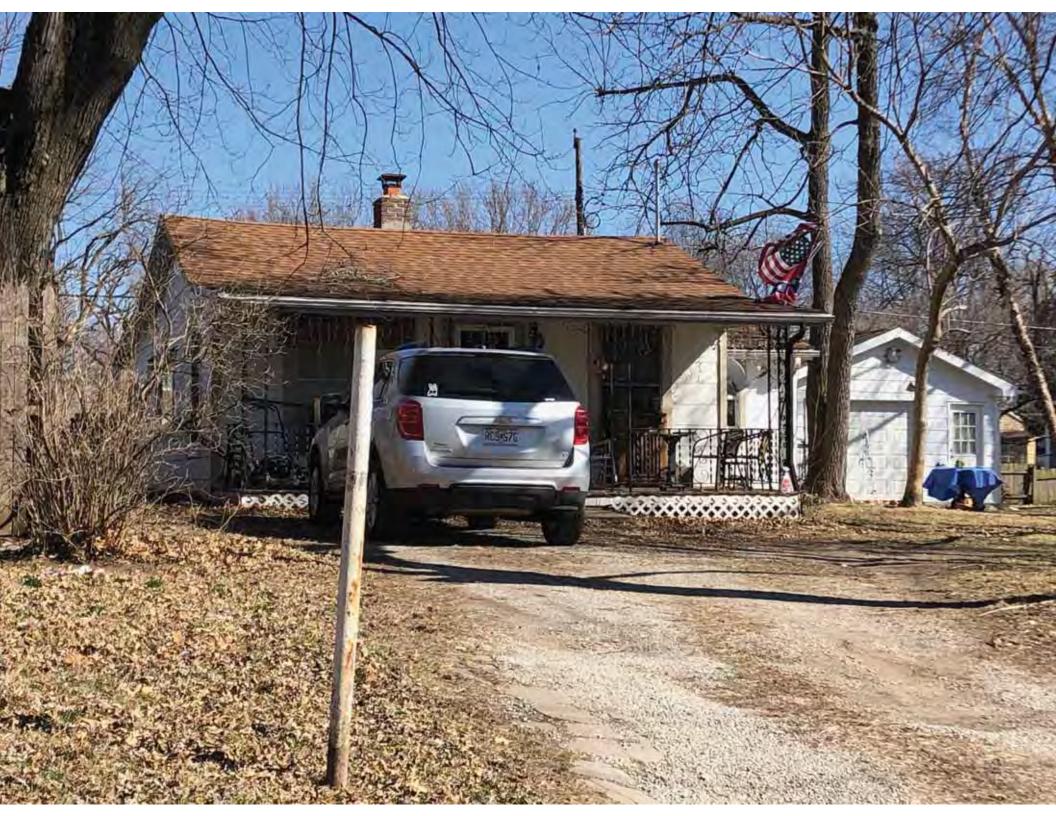

40. (cont.) Description of environment and outbuildings. Expand box as necessary, or add continuation pages.

This single-family house is located along S. Arlington Avenue in a residential area. This property does not contain outbuildings.

41. (cont.) Description of primary resource. Expand box as necessary, or add continuation pages.

The main façade faces west. This single-story, hipped duplex features a symmetrical main façade with two sets of paired one-over-one vinyl sash windows in the central two bays flanked by a single leaf entrance door and single window opening. A shared wooden deck with simple squared railing spans the central four bays above two, banked, overhead garage doors. Curving concrete steps frame each side of the central driveway leading to each entry door. Fenestration on the secondary façades includes one-over-one vinyl sash windows. This building retains a sufficient level of integrity to be considered for NRHP eligibility; however, it is a common example of its type that lacks distinction and therefore historical significance.