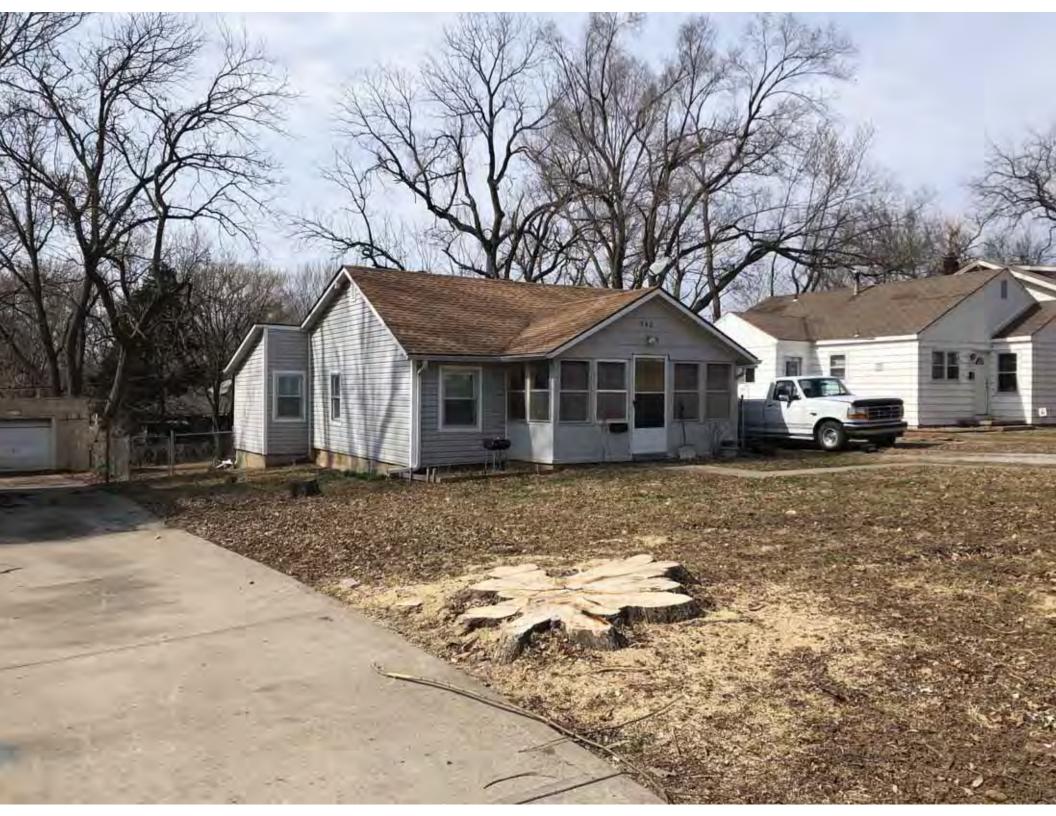

40. (cont.) Description of environment and outbuildings. Expand box as necessary, or add continuation pages.

This single-family house is located along S. Arlington Avenue in a residential area. A one-story, two bay garage with two overhead doors is clad in asbestos siding and placed to the east of the house along the rear property line. This garage was constructed less than 50 years ago (the building appears on aerial imagery between 1970 and 1990) and therefore does not meet the age requirement for NRHP evaluation. Additionally, this building does not possess exceptional significance under Criteria Consideration G for properties less than 50 years in age.

41. (cont.) Description of primary resource. Expand box as necessary, or add continuation pages.

The main façade faces west. This split-level ranch features a long roof ridge running parallel to the front façade with a single hipped extension at the southern bay. The hipped extension is two bays wide and contains two sets of paired one-over-one windows set above two, banked, overhead garage doors. The upper story of the extension is clad in asbestos siding, while the basement level features brick facing matching the side gable façade. A concrete staircase with solid brick rail at the north side leads up to the single-leaf main entry door, which is placed within the L at the central bay of the main façade. The other two bays of the façade contain a three-part picture window and a one-over-one vinyl sash window at the far north bay. A secondary entrance door is placed below the picture window providing direct access to the basement. Additional features include an enclosed, shed roof porch addition to the rear, constructed in 2003 (as seen on aerial imagery). This building retains a sufficient level of integrity to be considered for NRHP eligibility; however, it is a common example of its type that lacks distinction and therefore historical significance.