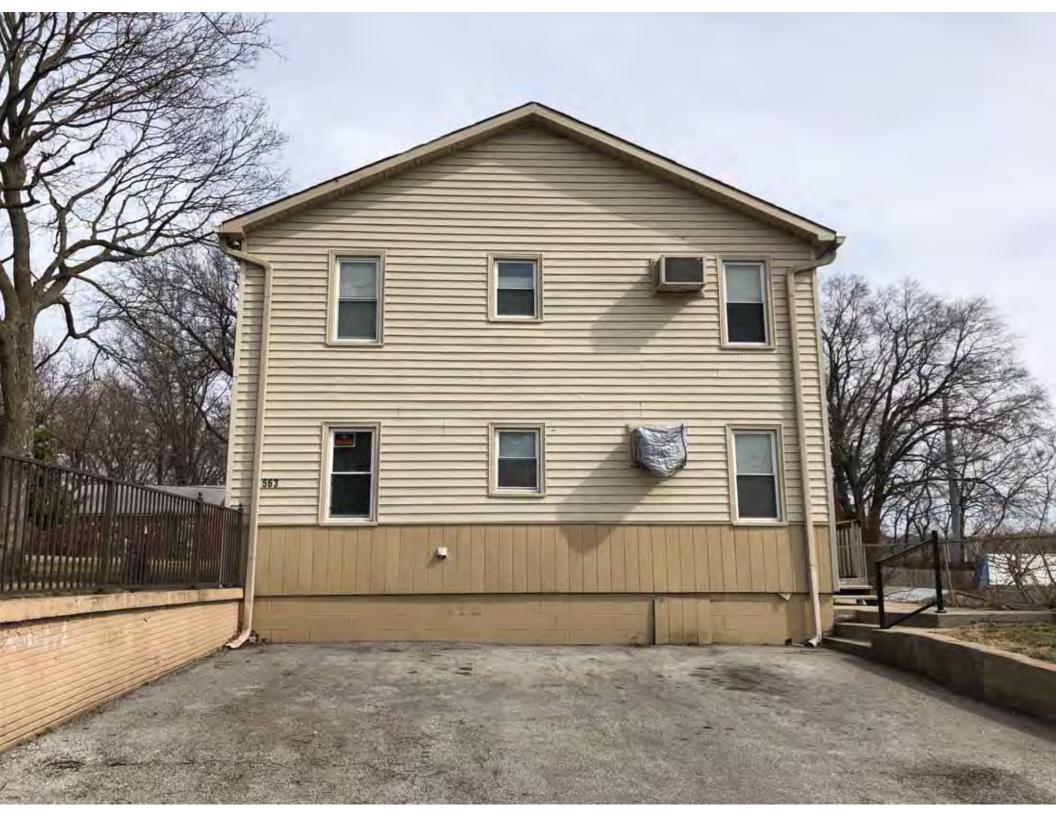

41. (cont.) Description of primary resource. Expand box as necessary, or add continuation pages.

The main façade faces west. This split-level ranch features a long roof ridge running parallel to the front façade with a single hipped extension at the southern bay. The hipped extension is two bays wide and contains two sets of paired one-over-one windows set above two, banked, overhead garage doors. The upper story of the extension is clad in asbestos siding, while the basement level features brick facing matching the side gable façade. A concrete staircase with solid brick rail at the north side leads up to the single-leaf main entry door, which is placed within the L at the central bay of the main façade. The other two bays of the façade contain a three-part picture window and a one-over-one vinyl sash window at the far north bay. A secondary entrance door is placed below the picture window providing direct access to the basement. Additional features include an enclosed, shed roof porch addition to the rear, constructed in 2003 (as seen on aerial imagery). This building retains a sufficient level of integrity to be considered for NRHP eligibility; however, it is a common example of its type that lacks distinction and therefore historical significance.