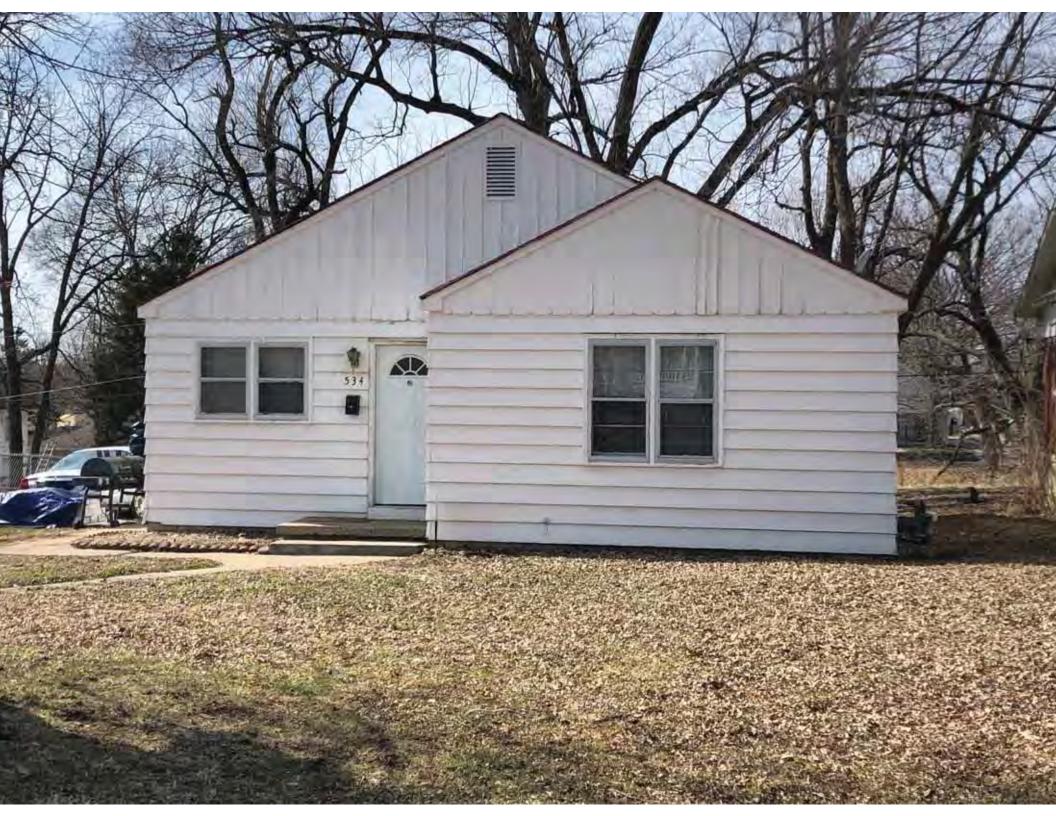

40. (cont.) Description of environment and outbuildings. Expand box as necessary, or add continuation pages.

This single-family house is located along S. Arlington Avenue in a residential area. A one-story, two bay garage with two overhead doors is clad in asbestos siding and placed to the east of the house along the rear property line. This garage was constructed less than 50 years ago (the building appears on aerial imagery between 1970 and 1990) and therefore does not meet the age requirement for NRHP evaluation. Additionally, this building does not possess exceptional significance under Criteria Consideration G for properties less than 50 years in age.

41. (cont.) Description of primary resource. Expand box as necessary, or add continuation pages.

The main façade faces west. This split-level ranch features a long roof ridge running parallel to the front façade with a single hipped extension at the southern bay. The hipped extension is two bays wide and contains two sets of paired one-over-one windows set above two, banked, overhead garage doors. The upper story of the extension is clad in asbestos siding, while the basement level features brick facing matching the side gable façade. A concrete staircase with solid brick rail at the north side leads up to the single-leaf main entry door, which is placed within the L at the central bay of the main façade. The other two bays of the façade contain a three-part picture window and a one-over-one vinyl sash window at the far north bay. A secondary entrance door is placed below the picture window providing direct access to the basement. Additional features include an enclosed, shed roof porch addition to the rear, constructed in 2003 (as seen on aerial imagery). This building retains a sufficient level of integrity to be considered for NRHP eligibility; however, it is a common example of its type that lacks distinction and therefore historical significance.