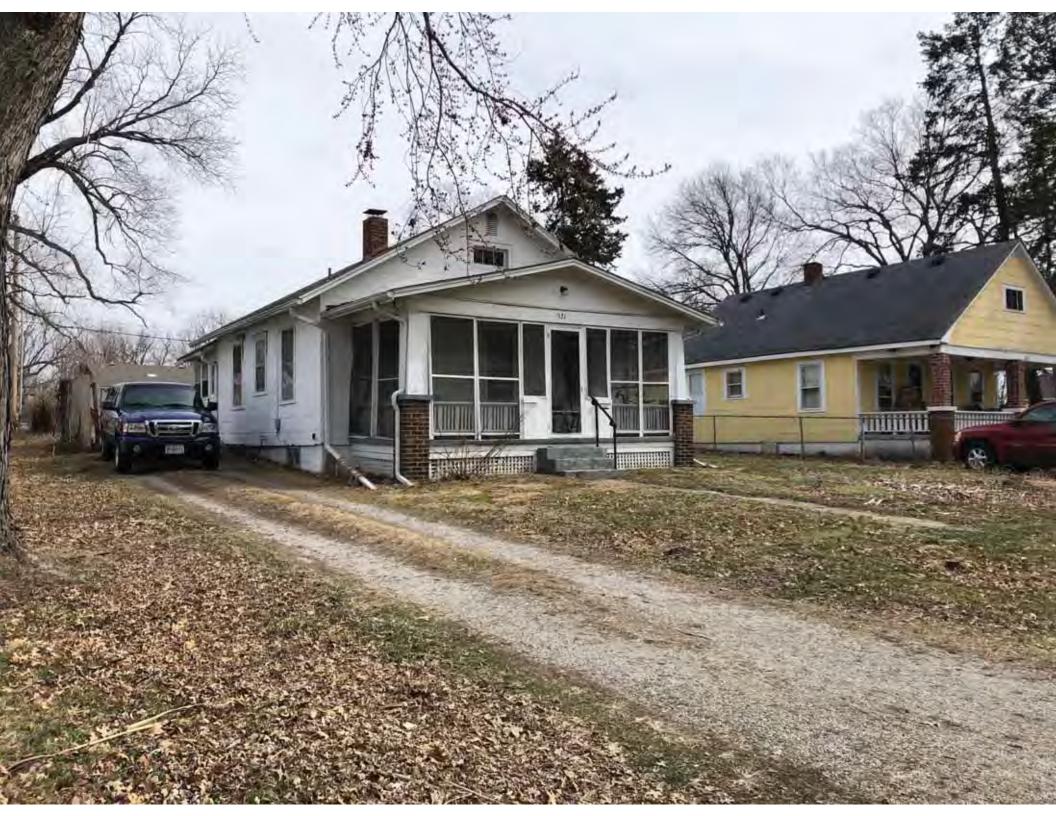

| 1. Survey No.<br>JA-AS-091-001                                                                                                                    |                          |          | Survey name:     Fairmount Phase I Survey                               |                     |                                                |                                                                                                                        |  |
|---------------------------------------------------------------------------------------------------------------------------------------------------|--------------------------|----------|-------------------------------------------------------------------------|---------------------|------------------------------------------------|------------------------------------------------------------------------------------------------------------------------|--|
| 3. County:                                                                                                                                        |                          | 4. Add   | dress (Street No.)                                                      | Street (name)       |                                                |                                                                                                                        |  |
| JA                                                                                                                                                |                          | 103      |                                                                         | S. Arlington Avenue |                                                |                                                                                                                        |  |
| 5.City:<br>Independence                                                                                                                           | Vicinity:                |          | ographical Referen<br>110071, -94.46290                                 |                     | 7. Township/Range/Section:<br>T: 50N R: 32W 32 |                                                                                                                        |  |
| 8.Historic name (if known):                                                                                                                       |                          |          |                                                                         | 9. Present/other    | r name (                                       | if known):                                                                                                             |  |
| 10. Ownership:  ⊠ Private □ Public                                                                                                                | ;                        |          | Historic use (if knov<br>mestic                                         | vn):                |                                                | urrent use:<br>nestic                                                                                                  |  |
| HISTORICAL INFORMA                                                                                                                                | TION                     |          |                                                                         |                     |                                                |                                                                                                                        |  |
| 12. Construction date: 1960                                                                                                                       |                          |          | 15. Architect:                                                          |                     |                                                | 18. Previously surveyed?  Cite survey name in box 22 cont. (page 3)                                                    |  |
| 13. Significant date/period:                                                                                                                      |                          |          | 16. Builder/contra                                                      | ictor:              |                                                | 19. On National Register?  ☐ individual ☐ district  Cite nomination name in box 22 cont. (page 3)                      |  |
| 14. Area(s) of significance:                                                                                                                      |                          |          | 17. Original or sig                                                     | nificant owner:     |                                                | 20. National Register eligible? ☐ individually eligible ☐ district potential (☐ C☐ NC) ☑ not eligible ☐ not determined |  |
| 21. History and significance of                                                                                                                   | on continua              | ition pa | ge. 🗵                                                                   | 22. Sources of ir   |                                                | on on continuation page. 🛛                                                                                             |  |
| ARCHITECTURAL INFO                                                                                                                                | RMATIC                   | ON.      |                                                                         |                     |                                                |                                                                                                                        |  |
| 23. Category of property:    building(s)   site     object                                                                                        |                          |          | 30: Roof material<br>Asphalt Shing                                      |                     |                                                | 37.Windows: ☐ historic ☐ replacement Pane arrangement: 1/1                                                             |  |
| 24. Vernacular or property type:<br>Split-Level                                                                                                   |                          |          | 31. Chimney placement:<br>N/A                                           |                     |                                                | 38. Acreage (rural):<br>Visible from public road? ☐                                                                    |  |
| 25. Architectural Style:<br>Ranch                                                                                                                 |                          |          | 32. Structural system: Frame                                            |                     |                                                | 39. Changes (describe in box 41 cont.)  Addition(s) Date(s): 2003                                                      |  |
| 26. Plan shape:<br>L-Plan                                                                                                                         |                          |          | 33. Exterior wall cladding:<br>Wood Shingle, Brick                      |                     |                                                | ☐ Altered Date(s): Unknown ☐ Moved Date(s): ☐ Other Date(s): Endangered by:                                            |  |
| 27. No. of stories:                                                                                                                               |                          |          | 34. Foundation material:<br>Concrete Block                              |                     |                                                |                                                                                                                        |  |
| 28. No. of bays (1st floor):                                                                                                                      |                          |          | 35. Basement type: Walkout                                              |                     |                                                | 40. No. of outbuildings (describe in box 40 cont.): 1                                                                  |  |
| 29. Roof type:<br>Gable, Hipped                                                                                                                   |                          |          | 36. Front porch type/placement:<br>Platform/Stoop Front                 |                     |                                                | 41. Further description of building features and associated resources on continuation page. ⊠                          |  |
| OTHER                                                                                                                                             |                          |          |                                                                         |                     |                                                |                                                                                                                        |  |
| 42. Current owner/address:                                                                                                                        |                          |          | 43.Form prepared by (name and org.): Kate Umlauf                        |                     | g.):                                           | 44. Survey date: 4/3/2020                                                                                              |  |
|                                                                                                                                                   |                          |          | WSP USA, Inc<br>1600 Baltimore Ave., Suite 100<br>Kansas City, MO 64108 |                     | Í                                              | 45. Photographer: Kelsey Lutz                                                                                          |  |
| FOR SHPO USE                                                                                                                                      |                          |          |                                                                         |                     |                                                |                                                                                                                        |  |
| Date entered in inventory:                                                                                                                        |                          |          | Level of survey                                                         | ☐ intensive         |                                                | Additional research needed?  ☐ yes ☐ no                                                                                |  |
| National Register Status:    listed   in listed district Name:   pending listing   eligible (district)   not eligible (district)   not determined | ble (individu<br>ligible | ally)    | Other:                                                                  |                     |                                                |                                                                                                                        |  |

### ADDITIONAL INFORMATION:

21. (cont.) History and significance. Expand box as necessary, or add continuation pages.

According to Jackson County, Missouri records, this residence was constructed in 1965, however aerial imagery indicates an earlier construction date of 1960.

41. (cont.) Description of primary resource. Expand box as necessary, or add continuation pages.

The main façade faces west. This split-level ranch features a long roof ridge running parallel to the front façade with a single hipped extension at the southern bay. The hipped extension is two bays wide and contains two sets of paired one-over-one windows set above two, banked, overhead garage doors. The upper story of the extension is clad in asbestos siding, while the basement level features brick facing matching the side gable façade. A concrete staircase with solid brick rail at the north side leads up to the single-leaf main entry door, which is placed within the L at the central bay of the main façade. The other two bays of the façade contain a three-part picture window and a one-over-one vinyl sash window at the far north bay. A secondary entrance door is placed below the picture window providing direct access to the basement. Additional features include an enclosed, shed roof porch addition to the rear, constructed in 2003 (as seen on aerial imagery). This building retains a sufficient level of integrity to be considered for NRHP eligibility; however, it is a common example of its type that lacks distinction and therefore historical significance.