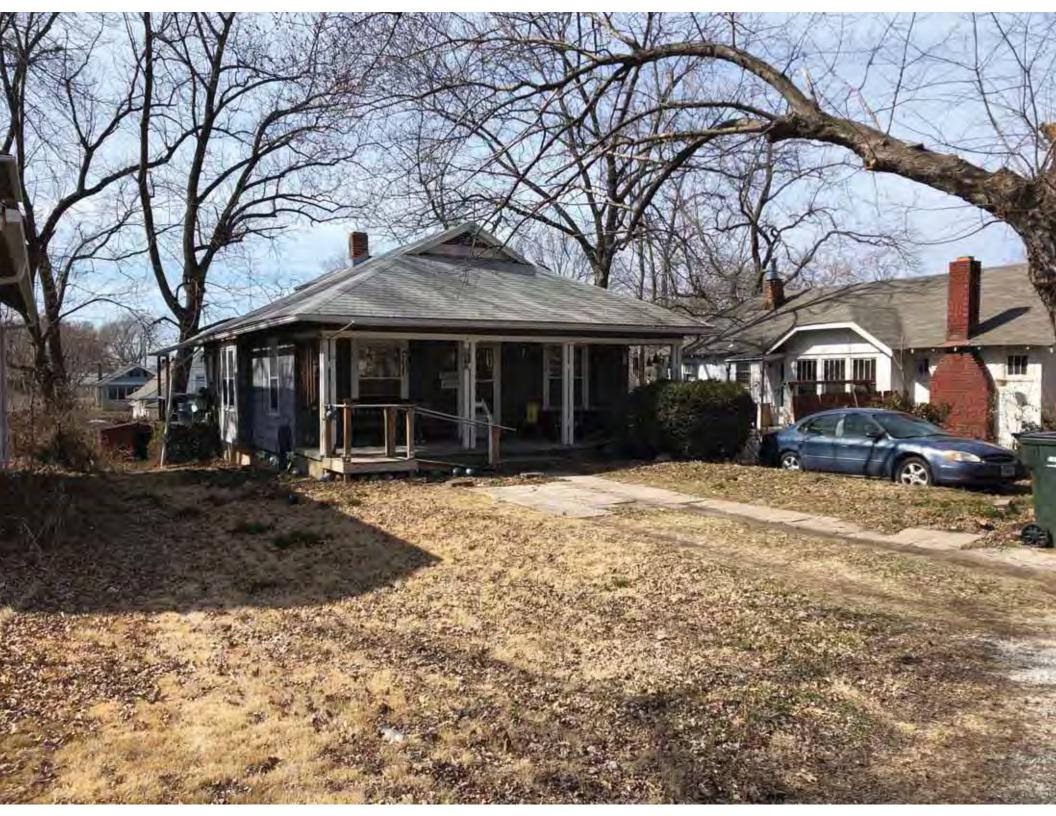

40. (cont.) Description of environment and outbuildings. Expand box as necessary, or add continuation pages.

This single-family house is located along S. Arlington Avenue in a residential area. A one-story, two bay garage with two overhead doors is clad in asbestos siding and placed to the east of the house along the rear property line. This garage was constructed less than 50 years ago (the building appears on aerial imagery between 1970 and 1990) and therefore does not meet the age requirement for NRHP evaluation. Additionally, this building does not possess exceptional significance under Criteria Consideration G for properties less than 50 years in age.

41. (cont.) Description of primary resource. Expand box as necessary, or add continuation pages.

The main façade faces west. This split-level ranch features a long roof ridge running parallel to the front façade with a single hipped extension at the southern bay. The hipped extension is two bays wide and contains two sets of paired one-over-one windows set above two, banked, overhead garage doors. The upper story of the extension is clad in asbestos siding, while the basement level features brick facing matching the side gable façade. A concrete staircase with solid brick rail at the north side leads up to the single-leaf main entry door, which is placed within the L at the central bay of the main façade. The other two bays of the façade contain a three-part picture window and a one-over-one vinyl sash window at the far north bay. A secondary entrance door is placed below the picture window providing direct access to the basement. Additional features include an enclosed, shed roof porch addition to the rear, constructed in 2003 (as seen on aerial imagery). This building retains a sufficient level of integrity to be considered for NRHP eligibility; however, it is a common example of its type that lacks distinction and therefore historical significance.