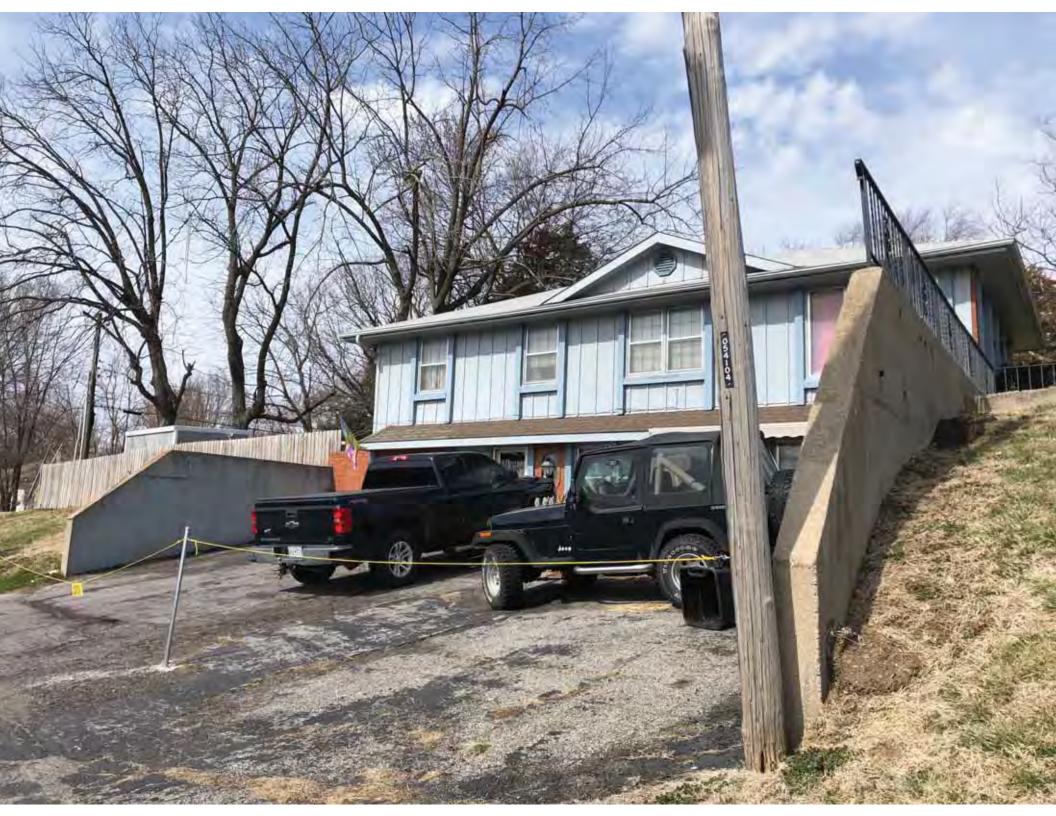

| 1. Survey No.<br>JA-AS-091-002           |               |          | 2. Survey name: Fairmount Phase I Survey                |                                                   |          |                                                                                             |  |
|------------------------------------------|---------------|----------|---------------------------------------------------------|---------------------------------------------------|----------|---------------------------------------------------------------------------------------------|--|
| 3. County:                               |               | 4. Ad    | dress (Street No.)                                      | Street (name)                                     |          |                                                                                             |  |
| JA                                       |               | 105-1    | , ,                                                     | S. Arlington Avenue                               |          |                                                                                             |  |
| 5.City:                                  | Vicinity:     |          | eographical Referen                                     |                                                   |          | nship/Range/Section:                                                                        |  |
| Independence                             |               |          | .109732, -94.463112                                     |                                                   | T: 50    |                                                                                             |  |
| 8.Historic name (if known):              |               | 1        | ·                                                       | 9. Present/other                                  |          |                                                                                             |  |
|                                          |               |          |                                                         |                                                   |          | ,                                                                                           |  |
| 10. Ownership:  ⊠ Private □ Public       |               |          | Historic use (if know<br>mestic                         | /n):                                              |          | urrent use:<br>nestic                                                                       |  |
|                                          |               |          |                                                         |                                                   |          |                                                                                             |  |
| HISTORICAL INFORMA                       | IION          |          | 45 A                                                    |                                                   | <u> </u> | 10. Describeration 10. 🗆                                                                    |  |
| 12. Construction date: 1960              |               |          | 15. Architect:                                          |                                                   |          | 18. Previously surveyed? ☐<br>Cite survey name in box 22 cont. (page 3)                     |  |
| 13. Significant date/period:             |               |          | 16. Builder/contrac                                     | ctor:                                             |          | 19. On National Register?                                                                   |  |
|                                          |               |          |                                                         |                                                   | (        | ☐ individual ☐ district Cite nomination name in box 22 cont. (page 3)                       |  |
| 14. Area(s) of significance:             |               |          | 17. Original or sigi                                    | nificant owner:                                   | 1        | 20. National Register eligible?                                                             |  |
|                                          |               |          |                                                         |                                                   |          | ☐ individually eligible<br>☐ district potential ( ☐ C ☐ NC )                                |  |
|                                          |               |          |                                                         |                                                   |          |                                                                                             |  |
| 21. History and significance o           | n continua    | ition pa | ge. 🗵                                                   | ge.  22. Sources of information on continuation p |          |                                                                                             |  |
| ARCHITECTURAL INFO                       | RMATIC        | N        |                                                         |                                                   |          |                                                                                             |  |
| 23. Category of property:                |               | _        | 30: Roof material:                                      |                                                   |          | 37.Windows: ☐ historic ☒ replacement                                                        |  |
| ⊠ building(s)                            |               |          | Asphalt Shingle                                         |                                                   |          | Pane arrangement: 1/1                                                                       |  |
| 24. Vernacular or property type:  Duplex |               |          | 31. Chimney placement:<br>N/A                           |                                                   |          | 38. Acreage (rural): Visible from public road?  ☐                                           |  |
| 25. Architectural Style:<br>Ranch        |               |          | 32. Structural system: Frame                            |                                                   |          | 39. Changes (describe in box 41 cont.):  ☐ Addition(s) Date(s): ☐ Altered Date(s): Linknown |  |
| 26. Plan shape:                          | -             |          | 33. Exterior wall cladding:                             |                                                   |          |                                                                                             |  |
| Rectangular                              |               |          | Wood Board and Batten                                   |                                                   |          | ☐ Moved Date(s). ☐ Other Date(s):                                                           |  |
| 27. No. of stories:                      |               |          | 34. Foundation material: Concrete                       |                                                   |          | Endangered by:                                                                              |  |
| 28. No. of bays (1st floor):             |               |          | 35. Basement type:                                      |                                                   |          | 40. No. of outbuildings (describe in box                                                    |  |
| 6                                        |               |          | Unknown                                                 |                                                   |          | 40 cont.): 0                                                                                |  |
| 29. Roof type:                           |               |          | 36. Front porch type/placement:                         |                                                   |          | 41. Further description of building features                                                |  |
| Low Hip                                  |               |          | Deck Front                                              |                                                   |          | and associated resources on continuation page. 🛛                                            |  |
| OTHER                                    |               |          |                                                         |                                                   |          |                                                                                             |  |
| 42. Current owner/address:               |               |          | 43.Form prepared                                        | by (name and org                                  | J.): 4   | 14. Survey date: 4/3/2020                                                                   |  |
|                                          |               |          | Kate Umlauf                                             | _                                                 |          |                                                                                             |  |
|                                          |               |          | WSP USA, Inc                                            | /e Suite 100                                      |          | 15. Photographer: Kelsey Lutz                                                               |  |
|                                          |               |          | 1600 Baltimore Ave., Suite 100<br>Kansas City, MO 64108 |                                                   |          |                                                                                             |  |
| FOR SHPO USE                             |               |          |                                                         |                                                   | •        |                                                                                             |  |
| Date entered in inventory:               |               |          | Level of survey                                         | intensive                                         |          | Additional research needed? ☐ yes ☐ no                                                      |  |
| National Register Status:                |               |          | Other:                                                  | IIIGHSIVE                                         |          |                                                                                             |  |
| ☐ listed ☐ in listed district            |               |          |                                                         |                                                   |          |                                                                                             |  |
| Name: ☐ pending listing ☐ eligible       | ole (individu | ally)    |                                                         |                                                   |          |                                                                                             |  |
| ☐ eligible (district) ☐ not el           |               | ,        |                                                         |                                                   |          |                                                                                             |  |

21. (cont.) History and significance. Expand box as necessary, or add continuation pages.

According to Jackson County, Missouri records, this residence was constructed in 1965. However, aerial imagery indicates an earlier construction date of 1960.

40. (cont.) Description of environment and outbuildings. Expand box as necessary, or add continuation pages.

This single-family house is located along S. Arlington Avenue in a residential area. This property does not contain outbuildings.

41. (cont.) Description of primary resource. Expand box as necessary, or add continuation pages.

The main façade faces west. This single-story, hipped duplex features a symmetrical main façade with two sets of paired one-over-one vinyl sash windows in the central two bays flanked by a single leaf entrance door and single window opening. A shared wooden deck with simple squared railing spans the central four bays above two, banked, overhead garage doors. Curving concrete steps frame each side of the central driveway leading to each entry door. Fenestration on the secondary façades includes one-over-one vinyl sash windows. This building retains a sufficient level of integrity to be considered for NRHP eligibility; however, it is a common example of its type that lacks distinction and therefore historical significance.