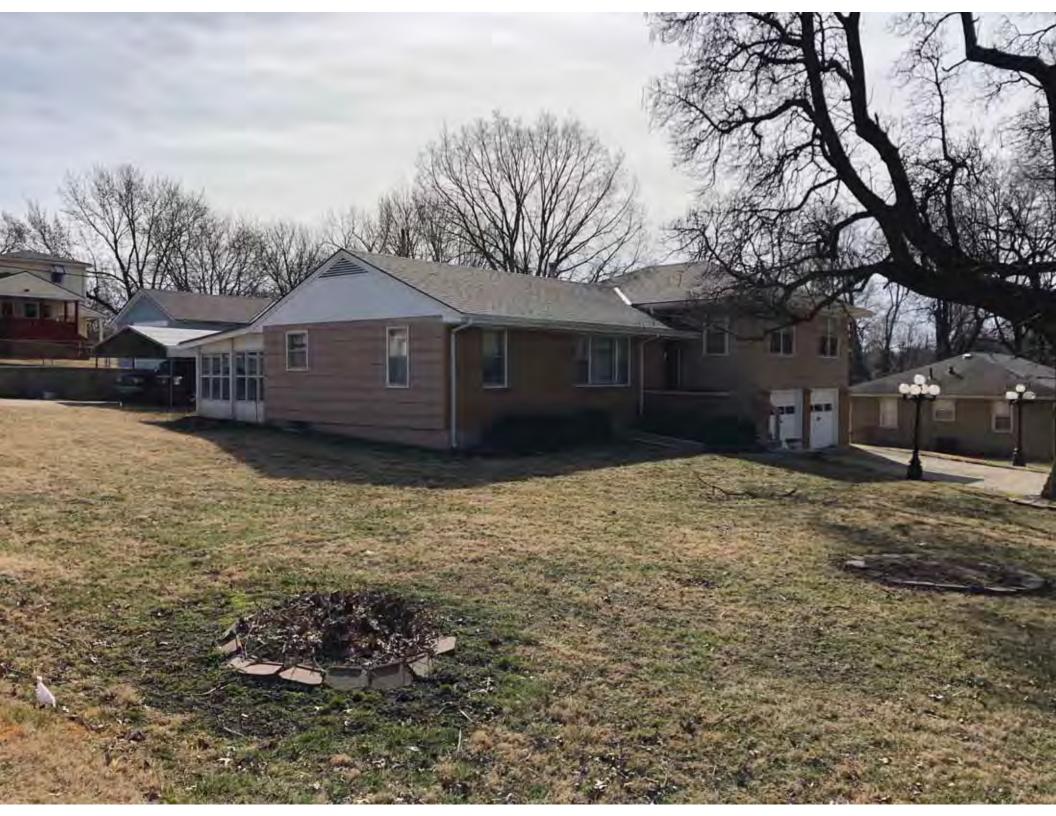

40. (cont.) Description of environment and outbuildings. Expand box as necessary, or add continuation pages.

This single-family house is located along S. Arlington Avenue in a residential area. A one-story, two bay garage with two overhead doors is clad in asbestos siding and placed to the east of the house along the rear property line. This garage was constructed less than 50 years ago (the building appears on aerial imagery between 1970 and 1990) and therefore does not meet the age requirement for NRHP evaluation. Additionally, this building does not possess exceptional significance under Criteria Consideration G for properties less than 50 years in age.

41. (cont.) Description of primary resource. Expand box as necessary, or add continuation pages.

The main façade faces west. This split-level ranch features a long roof ridge running parallel to the front façade with a single hipped extension at the southern bay. The hipped extension is two bays wide and contains two sets of paired one-over-one windows set above two, banked, overhead garage doors. The upper story of the extension is clad in asbestos siding, while the basement level features brick facing matching the side gable façade. A concrete staircase with solid brick rail at the north side leads up to the single-leaf main entry door, which is placed within the L at the central bay of the main façade. The other two bays of the façade contain a three-part picture window and a one-over-one vinyl sash window at the far north bay. A secondary entrance door is placed below the picture window providing direct access to the basement. Additional features include an enclosed, shed roof porch addition to the rear, constructed in 2003 (as seen on aerial imagery). This building retains a sufficient level of integrity to be considered for NRHP eligibility; however, it is a common example of its type that lacks distinction and therefore historical significance.