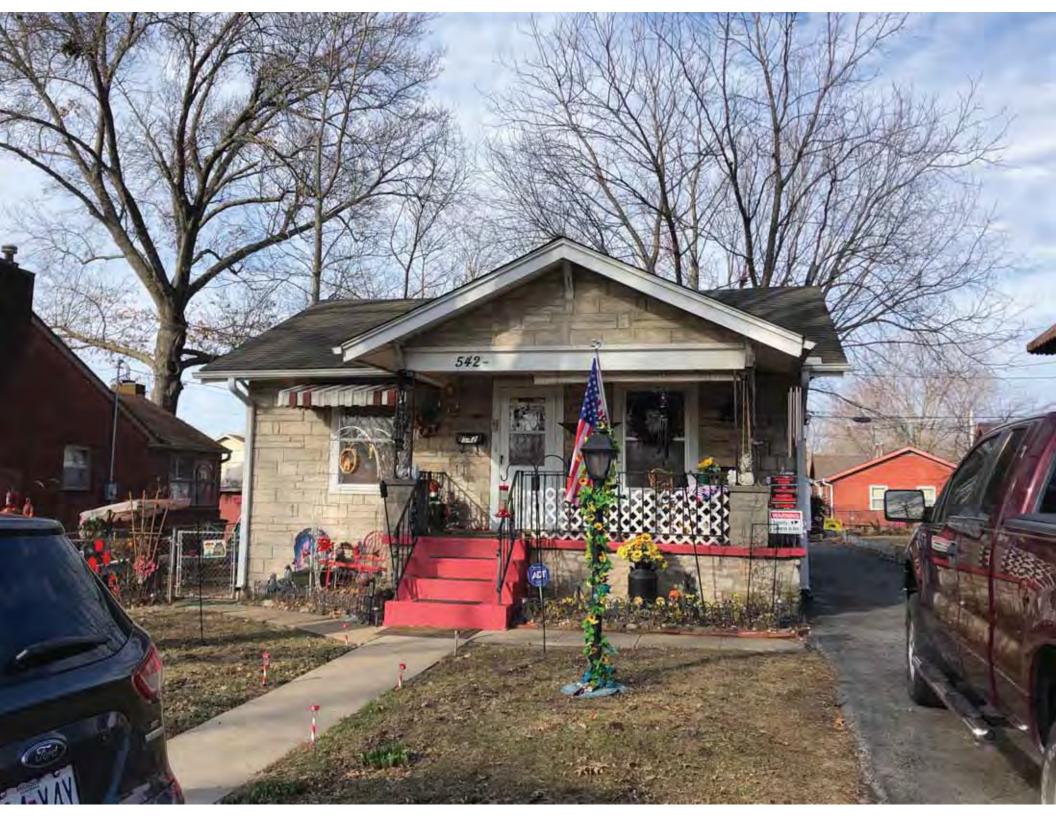

41. (cont.) Description of primary resource. Expand box as necessary, or add continuation pages.

The main façade faces west. This split-level ranch features a long roof ridge running parallel to the front façade with a single hipped extension at the southern bay. The hipped extension is two bays wide and contains two sets of paired one-over-one windows set above two, banked, overhead garage doors. The upper story of the extension is clad in asbestos siding, while the basement level features brick facing matching the side gable façade. A concrete staircase with solid brick rail at the north side leads up to the single-leaf main entry door, which is placed within the L at the central bay of the main façade. The other two bays of the façade contain a three-part picture window and a one-over-one vinyl sash window at the far north bay. A secondary entrance door is placed below the picture window providing direct access to the basement. Additional features include an enclosed, shed roof porch addition to the rear, constructed in 2003 (as seen on aerial imagery). This building retains a sufficient level of integrity to be considered for NRHP eligibility; however, it is a common example of its type that lacks distinction and therefore historical significance.