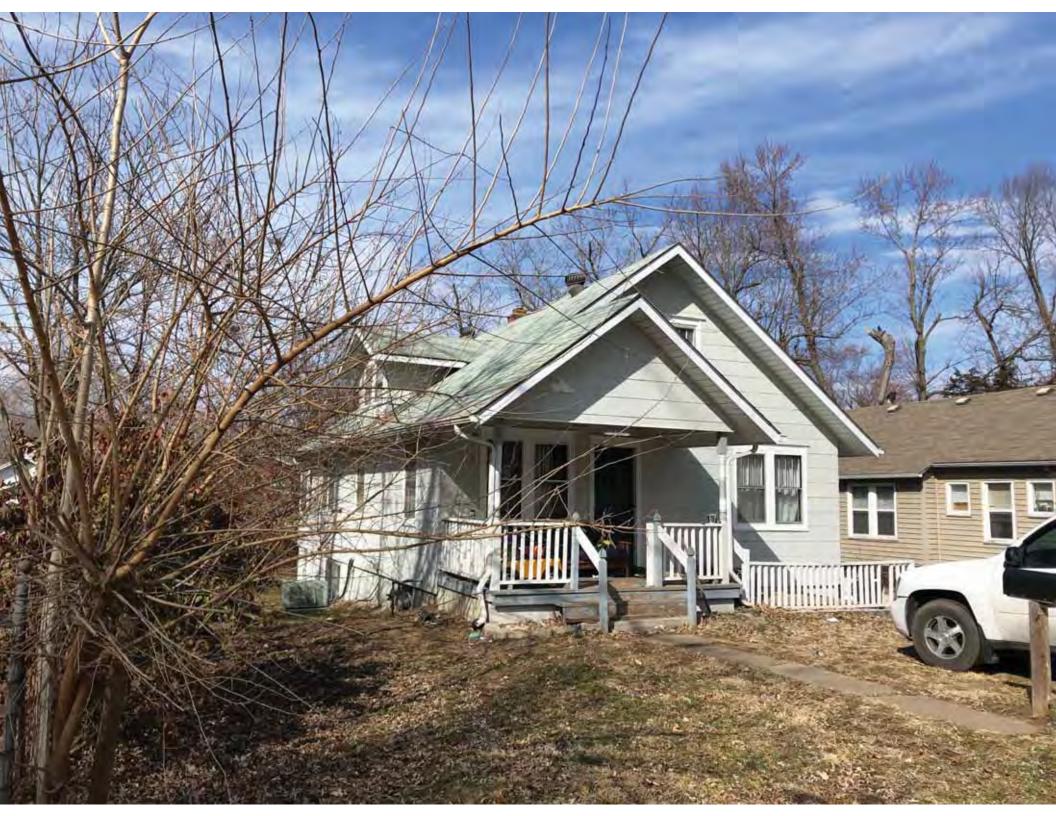

41. (cont.) Description of primary resource. Expand box as necessary, or add continuation pages.

The main façade faces west. This split-level ranch features a long roof ridge running parallel to the front façade with a single hipped extension at the southern bay. The hipped extension is two bays wide and contains two sets of paired one-over-one windows set above two, banked, overhead garage doors. The upper story of the extension is clad in asbestos siding, while the basement level features brick facing matching the side gable façade. A concrete staircase with solid brick rail at the north side leads up to the single-leaf main entry door, which is placed within the L at the central bay of the main façade. The other two bays of the façade contain a three-part picture window and a one-over-one vinyl sash window at the far north bay. A secondary entrance door is placed below the picture window providing direct access to the basement. Additional features include an enclosed, shed roof porch addition to the rear, constructed in 2003 (as seen on aerial imagery). This building retains a sufficient level of integrity to be considered for NRHP eligibility; however, it is a common example of its type that lacks distinction and therefore historical significance.