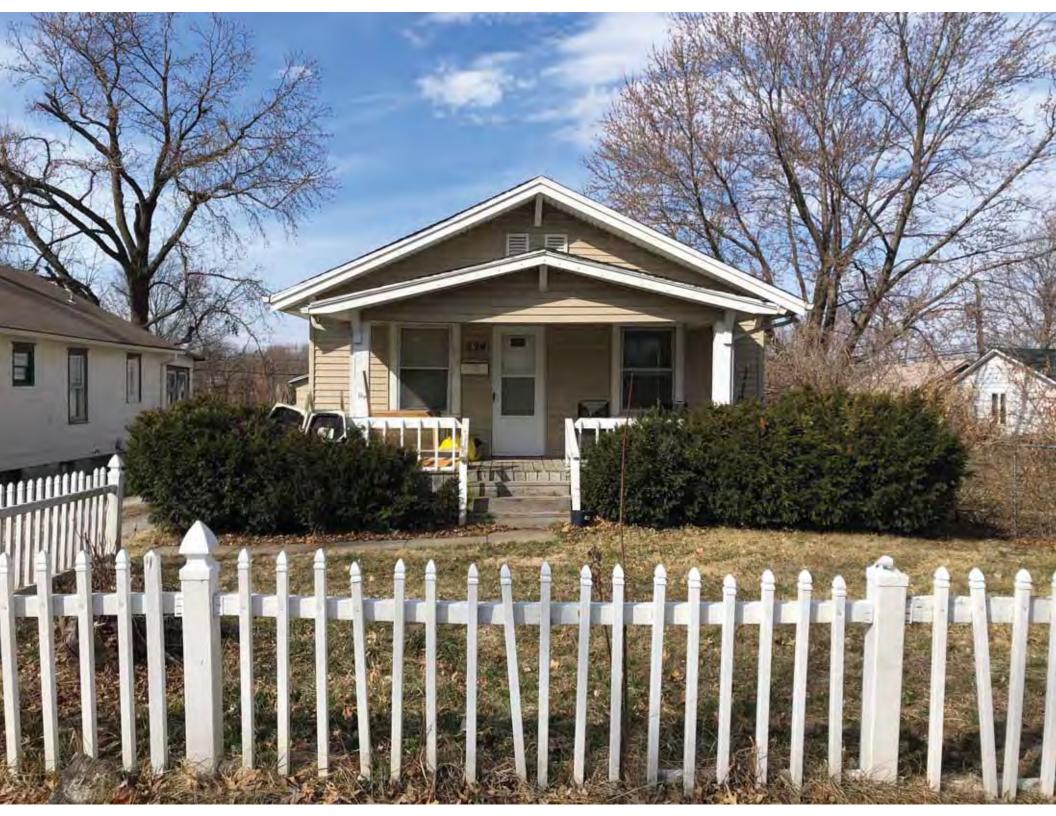

41. (cont.) Description of primary resource. Expand box as necessary, or add continuation pages.

The main façade faces west. This split-level ranch features a long roof ridge running parallel to the front façade with a single hipped extension at the southern bay. The hipped extension is two bays wide and contains two sets of paired one-over-one windows set above two, banked, overhead garage doors. The upper story of the extension is clad in asbestos siding, while the basement level features brick facing matching the side gable façade. A concrete staircase with solid brick rail at the north side leads up to the single-leaf main entry door, which is placed within the L at the central bay of the main façade. The other two bays of the façade contain a three-part picture window and a one-over-one vinyl sash window at the far north bay. A secondary entrance door is placed below the picture window providing direct access to the basement. Additional features include an enclosed, shed roof porch addition to the rear, constructed in 2003 (as seen on aerial imagery). This building retains a sufficient level of integrity to be considered for NRHP eligibility; however, it is a common example of its type that lacks distinction and therefore historical significance.