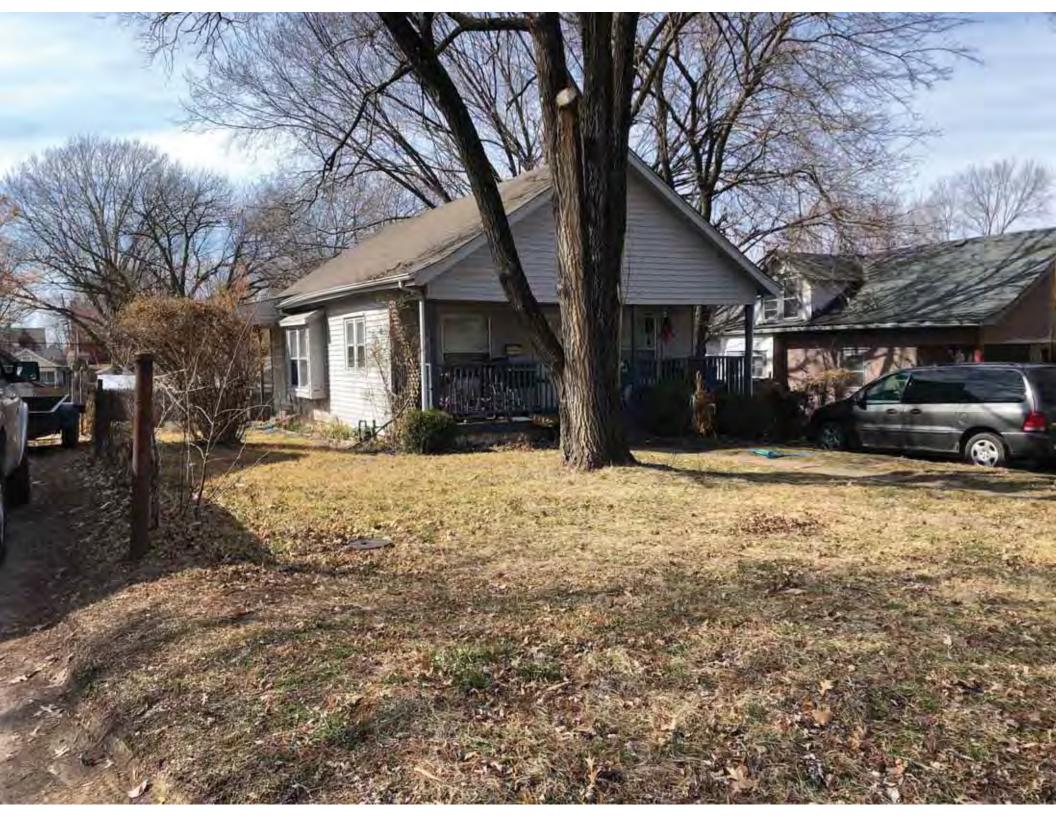

40. (cont.) Description of environment and outbuildings. Expand box as necessary, or add continuation pages.

This single-family house is located along S. Arlington Avenue in a residential area. A one-story, two bay garage with two overhead doors is clad in asbestos siding and placed to the east of the house along the rear property line. This garage was constructed less than 50 years ago (the building appears on aerial imagery between 1970 and 1990) and therefore does not meet the age requirement for NRHP evaluation. Additionally, this building does not possess exceptional significance under Criteria Consideration G for properties less than 50 years in age.