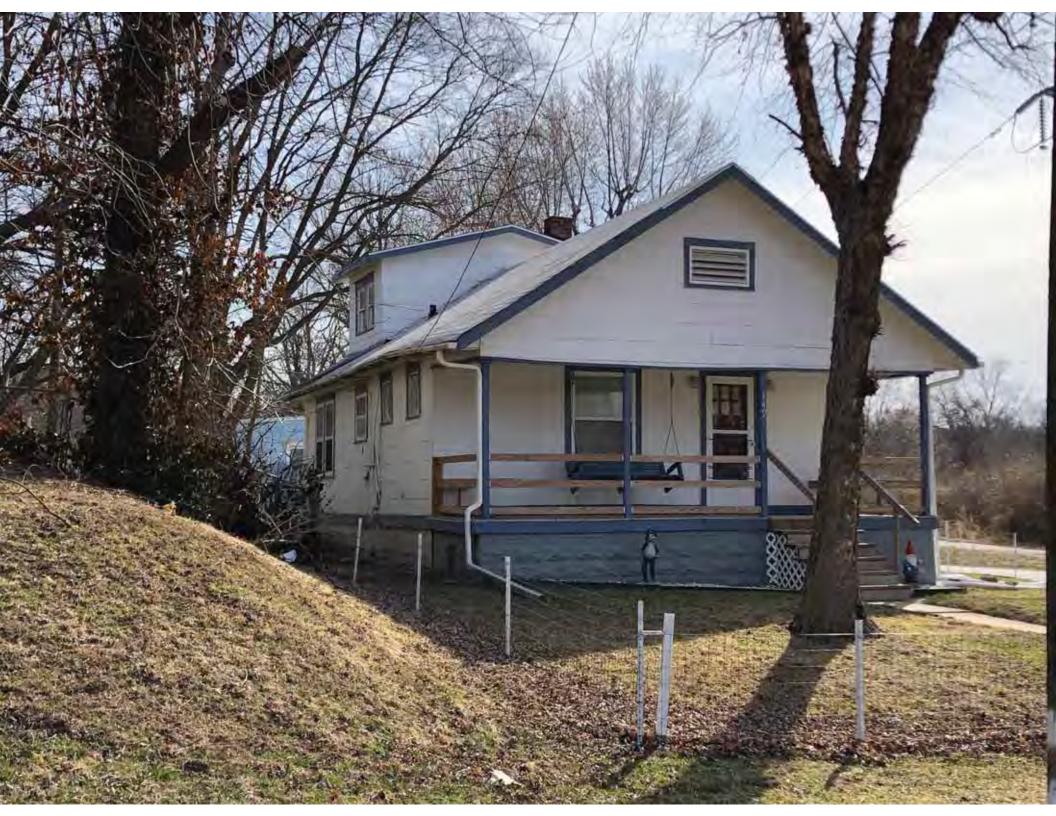

41. (cont.) Description of primary resource. Expand box as necessary, or add continuation pages.

The main façade faces west. This split-level ranch features a long roof ridge running parallel to the front façade with a single hipped extension at the southern bay. The hipped extension is two bays wide and contains two sets of paired one-over-one windows set above two, banked, overhead garage doors. The upper story of the extension is clad in asbestos siding, while the basement level features brick facing matching the side gable façade. A concrete staircase with solid brick rail at the north side leads up to the single-leaf main entry door, which is placed within the L at the central bay of the main façade. The other two bays of the façade contain a three-part picture window and a one-over-one vinyl sash window at the far north bay. A secondary entrance door is placed below the picture window providing direct access to the basement. Additional features include an enclosed, shed roof porch addition to the rear, constructed in 2003 (as seen on aerial imagery). This building retains a sufficient level of integrity to be considered for NRHP eligibility; however, it is a common example of its type that lacks distinction and therefore historical significance.