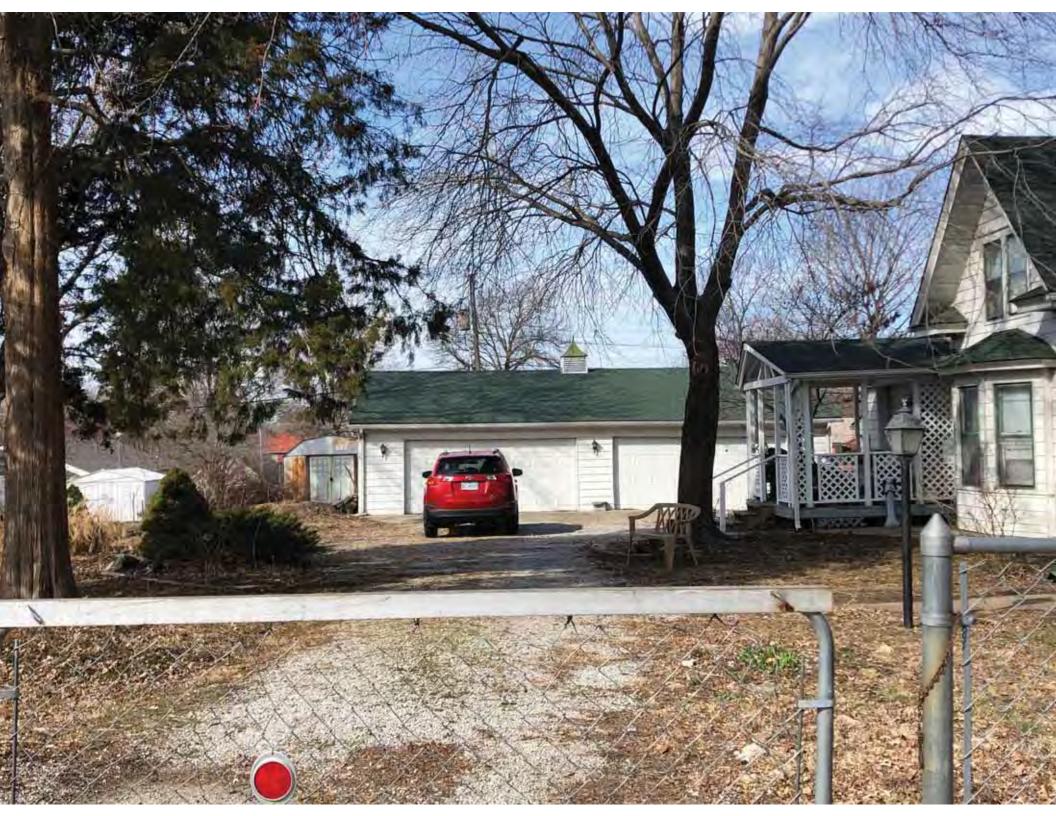

40. (cont.) Description of environment and outbuildings. Expand box as necessary, or add continuation pages.

This single-family house is located along S. Arlington Avenue in a residential area. A one-story, two bay garage with two overhead doors is clad in asbestos siding and placed to the east of the house along the rear property line. This garage was constructed less than 50 years ago (the building appears on aerial imagery between 1970 and 1990) and therefore does not meet the age requirement for NRHP evaluation. Additionally, this building does not possess exceptional significance under Criteria Consideration G for properties less than 50 years in age.

41. (cont.) Description of primary resource. Expand box as necessary, or add continuation pages.

The main façade faces west. This split-level ranch features a long roof ridge running parallel to the front façade with a single hipped extension at the southern bay. The hipped extension is two bays wide and contains two sets of paired one-over-one windows set above two, banked, overhead garage doors. The upper story of the extension is clad in asbestos siding, while the basement level features brick facing matching the side gable façade. A concrete staircase with solid brick rail at the north side leads up to the single-leaf main entry door, which is placed within the L at the central bay of the main façade. The other two bays of the façade contain a three-part picture window and a one-over-one vinyl sash window at the far north bay. A secondary entrance door is placed below the picture window providing direct access to the basement. Additional features include an enclosed, shed roof porch addition to the rear, constructed in 2003 (as seen on aerial imagery). This building retains a sufficient level of integrity to be considered for NRHP eligibility; however, it is a common example of its type that lacks distinction and therefore historical significance.