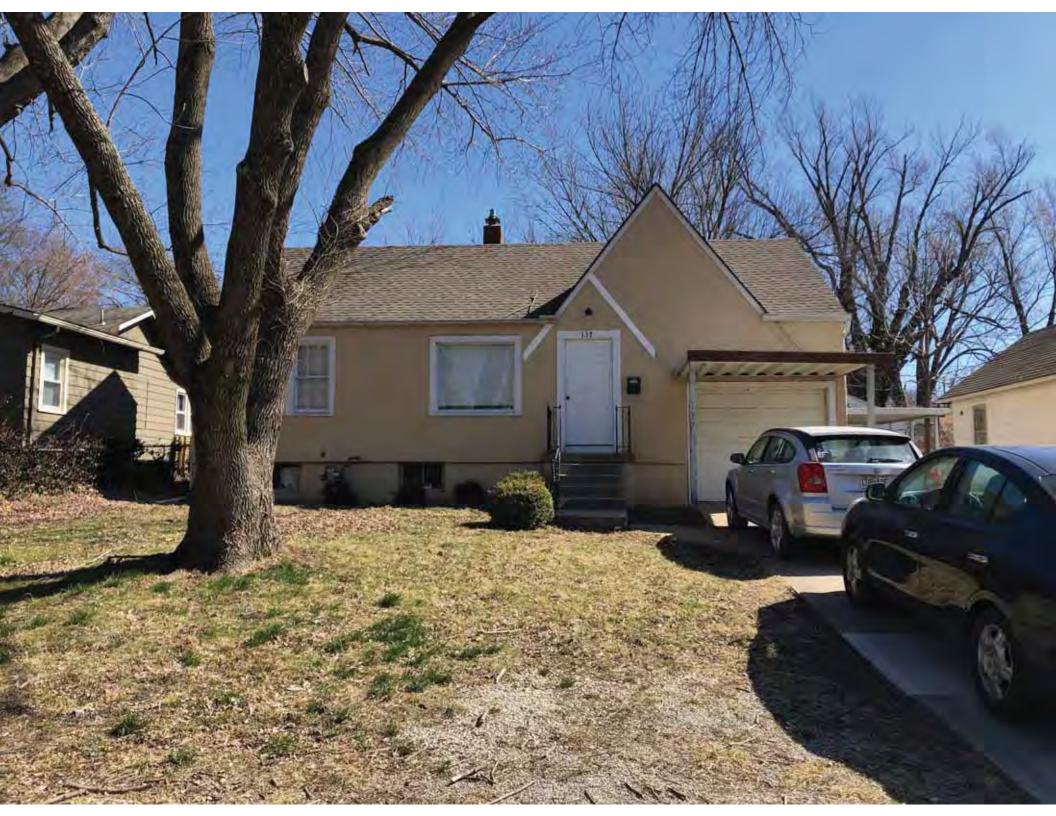

| 1. Survey No.<br>JA-AS-091-001                                                                                                                    |                          |          | Survey name:     Fairmount Phase I Survey                               |                     |                                                |                                                                                                                        |  |
|---------------------------------------------------------------------------------------------------------------------------------------------------|--------------------------|----------|-------------------------------------------------------------------------|---------------------|------------------------------------------------|------------------------------------------------------------------------------------------------------------------------|--|
| 3. County:                                                                                                                                        |                          | 4. Add   | dress (Street No.)                                                      | Street (name)       |                                                |                                                                                                                        |  |
| JA                                                                                                                                                |                          | 103      |                                                                         | S. Arlington Avenue |                                                |                                                                                                                        |  |
| 5.City:<br>Independence                                                                                                                           | Vicinity:                |          | ographical Referen<br>110071, -94.46290                                 |                     | 7. Township/Range/Section:<br>T: 50N R: 32W 32 |                                                                                                                        |  |
| 8.Historic name (if known):                                                                                                                       |                          |          |                                                                         | 9. Present/other    | r name (                                       | if known):                                                                                                             |  |
| 10. Ownership:  ⊠ Private □ Public                                                                                                                | ;                        |          | Historic use (if knov<br>mestic                                         | vn):                |                                                | urrent use:<br>nestic                                                                                                  |  |
| HISTORICAL INFORMA                                                                                                                                | TION                     |          |                                                                         |                     |                                                |                                                                                                                        |  |
| 12. Construction date: 1960                                                                                                                       |                          |          | 15. Architect:                                                          |                     |                                                | 18. Previously surveyed?  Cite survey name in box 22 cont. (page 3)                                                    |  |
| 13. Significant date/period:                                                                                                                      |                          |          | 16. Builder/contra                                                      | ictor:              |                                                | 19. On National Register?  ☐ individual ☐ district  Cite nomination name in box 22 cont. (page 3)                      |  |
| 14. Area(s) of significance:                                                                                                                      |                          |          | 17. Original or sig                                                     | nificant owner:     |                                                | 20. National Register eligible? ☐ individually eligible ☐ district potential (☐ C☐ NC) ☑ not eligible ☐ not determined |  |
| 21. History and significance of                                                                                                                   | on continua              | ition pa | ge. 🗵                                                                   | 22. Sources of ir   |                                                | on on continuation page. 🛛                                                                                             |  |
| ARCHITECTURAL INFO                                                                                                                                | RMATIC                   | ON.      |                                                                         |                     |                                                |                                                                                                                        |  |
| 23. Category of property:    building(s)   site     object                                                                                        |                          |          | 30: Roof material<br>Asphalt Shing                                      |                     |                                                | 37.Windows: ☐ historic ☐ replacement Pane arrangement: 1/1                                                             |  |
| 24. Vernacular or property type:<br>Split-Level                                                                                                   |                          |          | 31. Chimney placement:<br>N/A                                           |                     |                                                | 38. Acreage (rural):<br>Visible from public road? ☐                                                                    |  |
| 25. Architectural Style:<br>Ranch                                                                                                                 |                          |          | 32. Structural system: Frame                                            |                     |                                                | 39. Changes (describe in box 41 cont.)  Addition(s) Date(s): 2003                                                      |  |
| 26. Plan shape:<br>L-Plan                                                                                                                         |                          |          | 33. Exterior wall cladding:<br>Wood Shingle, Brick                      |                     |                                                | ☐ Altered Date(s): Unknown ☐ Moved Date(s): ☐ Other Date(s): Endangered by:                                            |  |
| 27. No. of stories:                                                                                                                               |                          |          | 34. Foundation material:<br>Concrete Block                              |                     |                                                |                                                                                                                        |  |
| 28. No. of bays (1st floor):                                                                                                                      |                          |          | 35. Basement type: Walkout                                              |                     |                                                | 40. No. of outbuildings (describe in box 40 cont.): 1                                                                  |  |
| 29. Roof type:<br>Gable, Hipped                                                                                                                   |                          |          | 36. Front porch type/placement:<br>Platform/Stoop Front                 |                     |                                                | 41. Further description of building features and associated resources on continuation page. ⊠                          |  |
| OTHER                                                                                                                                             |                          |          |                                                                         |                     |                                                |                                                                                                                        |  |
| 42. Current owner/address:                                                                                                                        |                          |          | 43.Form prepared by (name and org.): Kate Umlauf                        |                     | g.):                                           | 44. Survey date: 4/3/2020                                                                                              |  |
|                                                                                                                                                   |                          |          | WSP USA, Inc<br>1600 Baltimore Ave., Suite 100<br>Kansas City, MO 64108 |                     | Í                                              | 45. Photographer: Kelsey Lutz                                                                                          |  |
| FOR SHPO USE                                                                                                                                      |                          |          |                                                                         |                     |                                                |                                                                                                                        |  |
| Date entered in inventory:                                                                                                                        |                          |          | Level of survey                                                         | ☐ intensive         |                                                | Additional research needed?  ☐ yes ☐ no                                                                                |  |
| National Register Status:    listed   in listed district Name:   pending listing   eligible (district)   not eligible (district)   not determined | ble (individu<br>ligible | ally)    | Other:                                                                  |                     |                                                |                                                                                                                        |  |

### ADDITIONAL INFORMATION:

21. (cont.) History and significance. Expand box as necessary, or add continuation pages.

According to Jackson County, Missouri records, this residence was constructed in 1965, however aerial imagery indicates an earlier construction date of 1960.

40. (cont.) Description of environment and outbuildings. Expand box as necessary, or add continuation pages.

This single-family house is located along S. Arlington Avenue in a residential area. A one-story, two bay garage with two overhead doors is clad in asbestos siding and placed to the east of the house along the rear property line. This garage was constructed less than 50 years ago (the building appears on aerial imagery between 1970 and 1990) and therefore does not meet the age requirement for NRHP evaluation. Additionally, this building does not possess exceptional significance under Criteria Consideration G for properties less than 50 years in age.

41. (cont.) Description of primary resource. Expand box as necessary, or add continuation pages.

The main façade faces west. This split-level ranch features a long roof ridge running parallel to the front façade with a single hipped extension at the southern bay. The hipped extension is two bays wide and contains two sets of paired one-over-one windows set above two, banked, overhead garage doors. The upper story of the extension is clad in asbestos siding, while the basement level features brick facing matching the side gable façade. A concrete staircase with solid brick rail at the north side leads up to the single-leaf main entry door, which is placed within the L at the central bay of the main façade. The other two bays of the façade contain a three-part picture window and a one-over-one vinyl sash window at the far north bay. A secondary entrance door is placed below the picture window providing direct access to the basement. Additional features include an enclosed, shed roof porch addition to the rear, constructed in 2003 (as seen on aerial imagery). This building retains a sufficient level of integrity to be considered for NRHP eligibility; however, it is a common example of its type that lacks distinction and therefore historical significance.