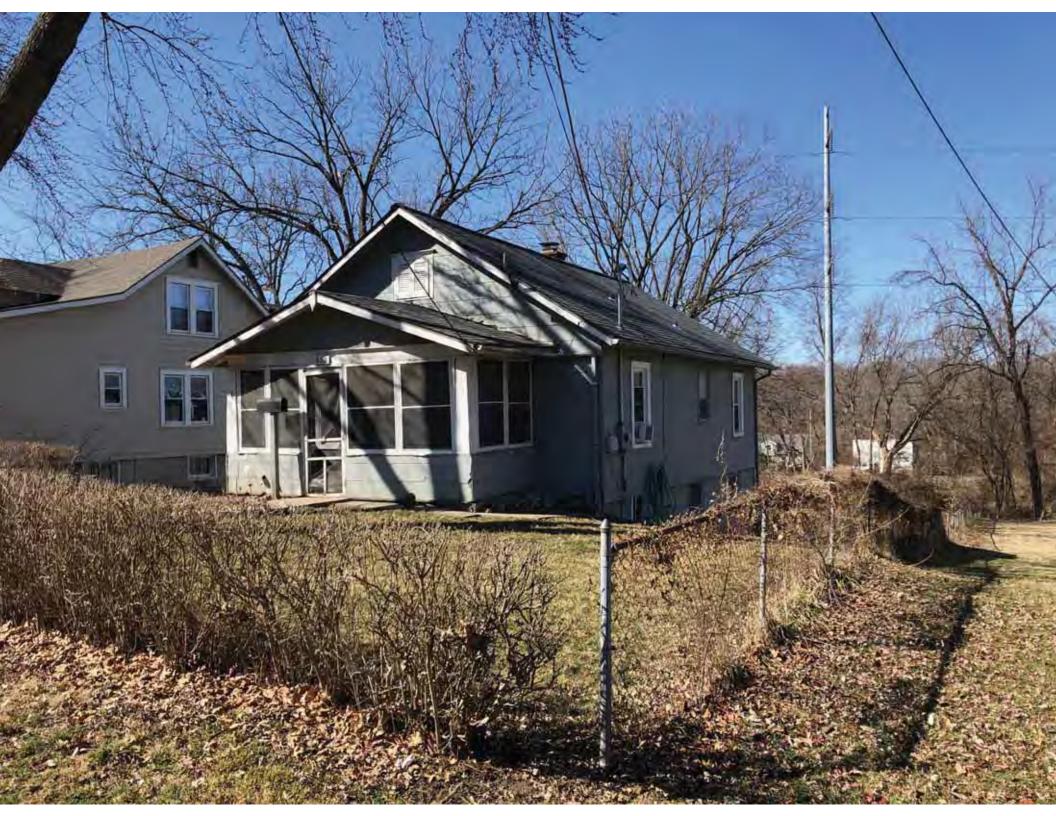

| 1. Survey No.<br>JA-AS-091-001                                                                                                                    |                          |          | Survey name:     Fairmount Phase I Survey                               |                     |                                                |                                                                                                                        |  |
|---------------------------------------------------------------------------------------------------------------------------------------------------|--------------------------|----------|-------------------------------------------------------------------------|---------------------|------------------------------------------------|------------------------------------------------------------------------------------------------------------------------|--|
| 3. County:                                                                                                                                        |                          | 4. Add   | dress (Street No.)                                                      | Street (name)       |                                                |                                                                                                                        |  |
| JA                                                                                                                                                |                          | 103      |                                                                         | S. Arlington Avenue |                                                |                                                                                                                        |  |
| 5.City:<br>Independence                                                                                                                           | Vicinity:                |          | ographical Referen<br>110071, -94.46290                                 |                     | 7. Township/Range/Section:<br>T: 50N R: 32W 32 |                                                                                                                        |  |
| 8.Historic name (if known):                                                                                                                       |                          |          |                                                                         | 9. Present/other    | r name (                                       | if known):                                                                                                             |  |
| 10. Ownership:  ⊠ Private □ Public                                                                                                                | ;                        |          | Historic use (if knov<br>mestic                                         | vn):                |                                                | urrent use:<br>nestic                                                                                                  |  |
| HISTORICAL INFORMA                                                                                                                                | TION                     |          |                                                                         |                     |                                                |                                                                                                                        |  |
| 12. Construction date: 1960                                                                                                                       |                          |          | 15. Architect:                                                          |                     |                                                | 18. Previously surveyed?  Cite survey name in box 22 cont. (page 3)                                                    |  |
| 13. Significant date/period:                                                                                                                      |                          |          | 16. Builder/contra                                                      | ictor:              |                                                | 19. On National Register?  ☐ individual ☐ district  Cite nomination name in box 22 cont. (page 3)                      |  |
| 14. Area(s) of significance:                                                                                                                      |                          |          | 17. Original or sig                                                     | nificant owner:     |                                                | 20. National Register eligible? ☐ individually eligible ☐ district potential (☐ C☐ NC) ☑ not eligible ☐ not determined |  |
| 21. History and significance of                                                                                                                   | on continua              | ition pa | ge. 🗵                                                                   | 22. Sources of ir   |                                                | on on continuation page. 🛛                                                                                             |  |
| ARCHITECTURAL INFO                                                                                                                                | RMATIC                   | ON.      |                                                                         |                     |                                                |                                                                                                                        |  |
| 23. Category of property:    building(s)   site     object                                                                                        |                          |          | 30: Roof material<br>Asphalt Shing                                      |                     |                                                | 37.Windows: ☐ historic ☐ replacement Pane arrangement: 1/1                                                             |  |
| 24. Vernacular or property type:<br>Split-Level                                                                                                   |                          |          | 31. Chimney placement:<br>N/A                                           |                     |                                                | 38. Acreage (rural):<br>Visible from public road? ☐                                                                    |  |
| 25. Architectural Style:<br>Ranch                                                                                                                 |                          |          | 32. Structural system: Frame                                            |                     |                                                | 39. Changes (describe in box 41 cont.)  Addition(s) Date(s): 2003                                                      |  |
| 26. Plan shape:<br>L-Plan                                                                                                                         |                          |          | 33. Exterior wall cladding:<br>Wood Shingle, Brick                      |                     |                                                | ☐ Altered Date(s): Unknown ☐ Moved Date(s): ☐ Other Date(s): Endangered by:                                            |  |
| 27. No. of stories:                                                                                                                               |                          |          | 34. Foundation material:<br>Concrete Block                              |                     |                                                |                                                                                                                        |  |
| 28. No. of bays (1st floor):                                                                                                                      |                          |          | 35. Basement type: Walkout                                              |                     |                                                | 40. No. of outbuildings (describe in box 40 cont.): 1                                                                  |  |
| 29. Roof type:<br>Gable, Hipped                                                                                                                   |                          |          | 36. Front porch type/placement:<br>Platform/Stoop Front                 |                     |                                                | 41. Further description of building features and associated resources on continuation page. ⊠                          |  |
| OTHER                                                                                                                                             |                          |          |                                                                         |                     |                                                |                                                                                                                        |  |
| 42. Current owner/address:                                                                                                                        |                          |          | 43.Form prepared by (name and org.): Kate Umlauf                        |                     | g.):                                           | 44. Survey date: 4/3/2020                                                                                              |  |
|                                                                                                                                                   |                          |          | WSP USA, Inc<br>1600 Baltimore Ave., Suite 100<br>Kansas City, MO 64108 |                     | Í                                              | 45. Photographer: Kelsey Lutz                                                                                          |  |
| FOR SHPO USE                                                                                                                                      |                          |          |                                                                         |                     |                                                |                                                                                                                        |  |
| Date entered in inventory:                                                                                                                        |                          |          | Level of survey                                                         | ☐ intensive         |                                                | Additional research needed?  ☐ yes ☐ no                                                                                |  |
| National Register Status:    listed   in listed district Name:   pending listing   eligible (district)   not eligible (district)   not determined | ble (individu<br>ligible | ally)    | Other:                                                                  |                     |                                                |                                                                                                                        |  |

### ADDITIONAL INFORMATION:

21. (cont.) History and significance. Expand box as necessary, or add continuation pages.

According to Jackson County, Missouri records, this residence was constructed in 1965, however aerial imagery indicates an earlier construction date of 1960.

41. (cont.) Description of primary resource. Expand box as necessary, or add continuation pages.

The main façade faces west. This split-level ranch features a long roof ridge running parallel to the front façade with a single hipped extension at the southern bay. The hipped extension is two bays wide and contains two sets of paired one-over-one windows set above two, banked, overhead garage doors. The upper story of the extension is clad in asbestos siding, while the basement level features brick facing matching the side gable façade. A concrete staircase with solid brick rail at the north side leads up to the single-leaf main entry door, which is placed within the L at the central bay of the main façade. The other two bays of the façade contain a three-part picture window and a one-over-one vinyl sash window at the far north bay. A secondary entrance door is placed below the picture window providing direct access to the basement. Additional features include an enclosed, shed roof porch addition to the rear, constructed in 2003 (as seen on aerial imagery). This building retains a sufficient level of integrity to be considered for NRHP eligibility; however, it is a common example of its type that lacks distinction and therefore historical significance.