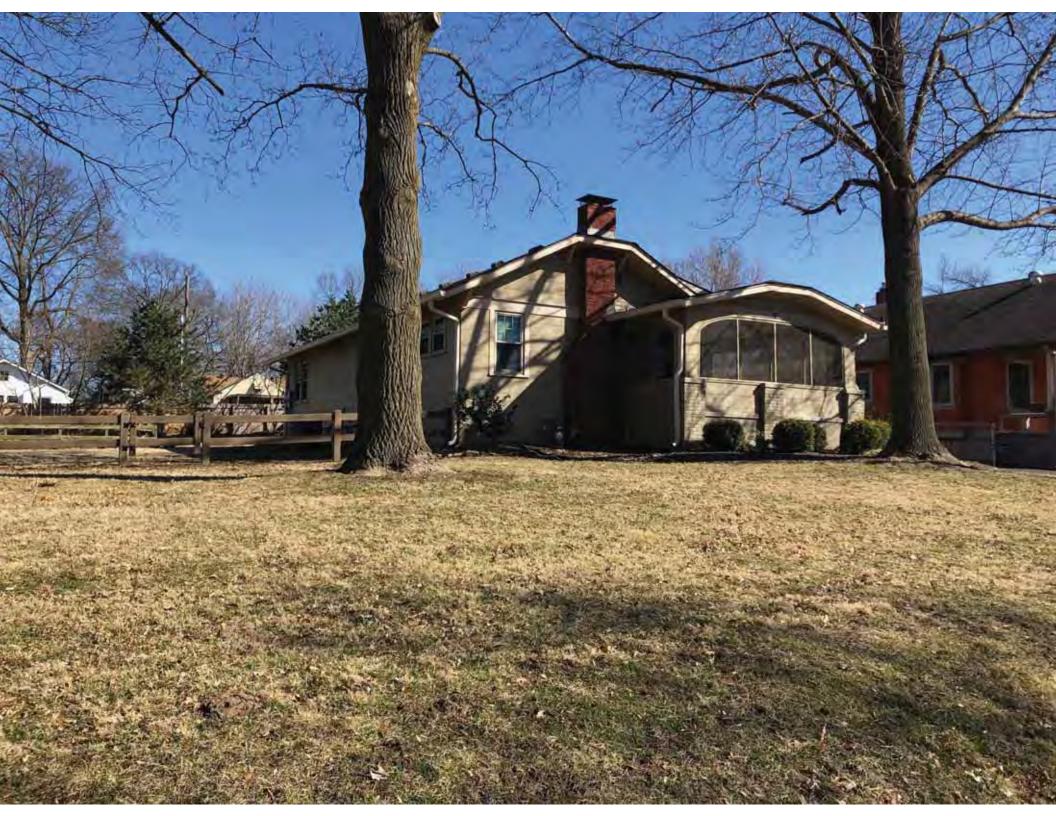

40. (cont.) Description of environment and outbuildings. Expand box as necessary, or add continuation pages.

This single-family house is located along S. Arlington Avenue in a residential area. A one-story, two bay garage with two overhead doors is clad in asbestos siding and placed to the east of the house along the rear property line. This garage was constructed less than 50 years ago (the building appears on aerial imagery between 1970 and 1990) and therefore does not meet the age requirement for NRHP evaluation. Additionally, this building does not possess exceptional significance under Criteria Consideration G for properties less than 50 years in age.

41. (cont.) Description of primary resource. Expand box as necessary, or add continuation pages.

The main façade faces west. This split-level ranch features a long roof ridge running parallel to the front façade with a single hipped extension at the southern bay. The hipped extension is two bays wide and contains two sets of paired one-over-one windows set above two, banked, overhead garage doors. The upper story of the extension is clad in asbestos siding, while the basement level features brick facing matching the side gable façade. A concrete staircase with solid brick rail at the north side leads up to the single-leaf main entry door, which is placed within the L at the central bay of the main façade. The other two bays of the façade contain a three-part picture window and a one-over-one vinyl sash window at the far north bay. A secondary entrance door is placed below the picture window providing direct access to the basement. Additional features include an enclosed, shed roof porch addition to the rear, constructed in 2003 (as seen on aerial imagery). This building retains a sufficient level of integrity to be considered for NRHP eligibility; however, it is a common example of its type that lacks distinction and therefore historical significance.