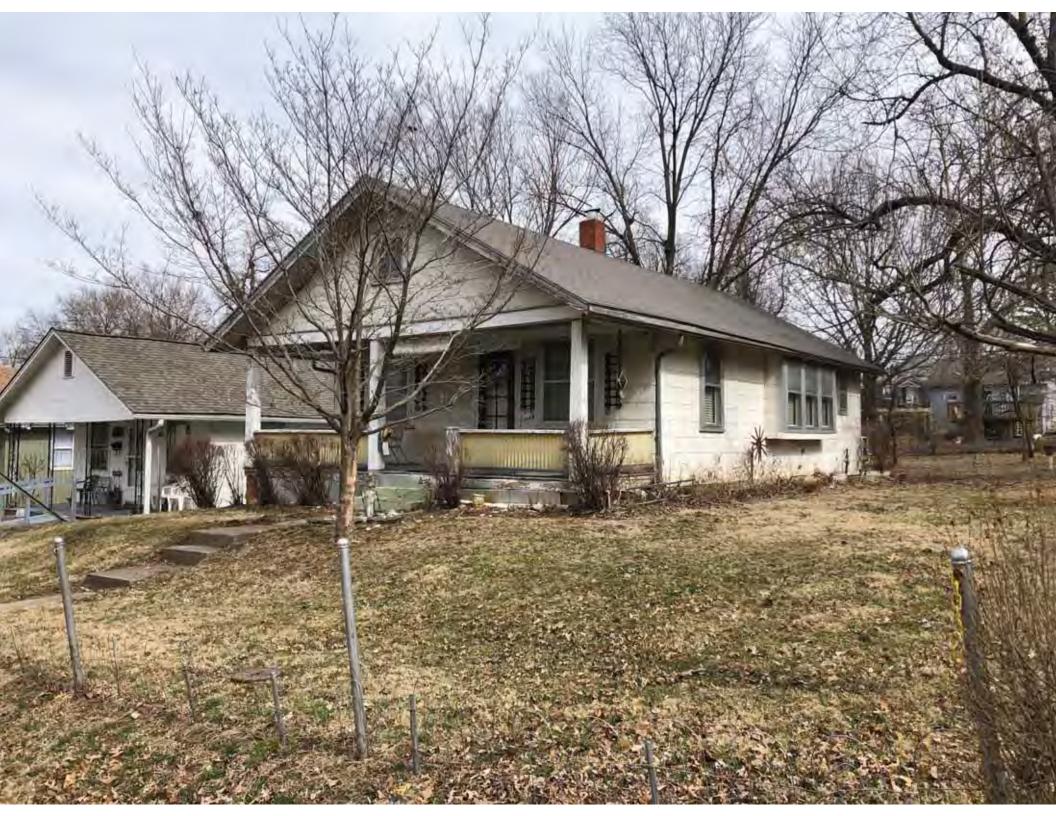

| 1. Survey No.<br>JA-AS-091-001                                                                                                                    |                          |          | Survey name:     Fairmount Phase I Survey                               |                     |                                                |                                                                                                                        |  |
|---------------------------------------------------------------------------------------------------------------------------------------------------|--------------------------|----------|-------------------------------------------------------------------------|---------------------|------------------------------------------------|------------------------------------------------------------------------------------------------------------------------|--|
| 3. County:                                                                                                                                        |                          | 4. Add   | dress (Street No.)                                                      | Street (name)       |                                                |                                                                                                                        |  |
| JA                                                                                                                                                |                          | 103      |                                                                         | S. Arlington Avenue |                                                |                                                                                                                        |  |
| 5.City:<br>Independence                                                                                                                           | Vicinity:                |          | ographical Referen<br>110071, -94.46290                                 |                     | 7. Township/Range/Section:<br>T: 50N R: 32W 32 |                                                                                                                        |  |
| 8.Historic name (if known):                                                                                                                       |                          |          |                                                                         | 9. Present/other    | r name (                                       | if known):                                                                                                             |  |
| 10. Ownership:  ⊠ Private □ Public                                                                                                                | ;                        |          | Historic use (if knov<br>mestic                                         | vn):                |                                                | urrent use:<br>nestic                                                                                                  |  |
| HISTORICAL INFORMA                                                                                                                                | TION                     |          |                                                                         |                     |                                                |                                                                                                                        |  |
| 12. Construction date: 1960                                                                                                                       |                          |          | 15. Architect:                                                          |                     |                                                | 18. Previously surveyed?  Cite survey name in box 22 cont. (page 3)                                                    |  |
| 13. Significant date/period:                                                                                                                      |                          |          | 16. Builder/contra                                                      | ictor:              |                                                | 19. On National Register?  ☐ individual ☐ district  Cite nomination name in box 22 cont. (page 3)                      |  |
| 14. Area(s) of significance:                                                                                                                      |                          |          | 17. Original or sig                                                     | nificant owner:     |                                                | 20. National Register eligible? ☐ individually eligible ☐ district potential (☐ C☐ NC) ☑ not eligible ☐ not determined |  |
| 21. History and significance of                                                                                                                   | on continua              | ition pa | ge. 🗵                                                                   | 22. Sources of ir   |                                                | on on continuation page. 🛛                                                                                             |  |
| ARCHITECTURAL INFO                                                                                                                                | RMATIC                   | ON.      |                                                                         |                     |                                                |                                                                                                                        |  |
| 23. Category of property:    building(s)   site     object                                                                                        |                          |          | 30: Roof material<br>Asphalt Shing                                      |                     |                                                | 37.Windows: ☐ historic ☐ replacement Pane arrangement: 1/1                                                             |  |
| 24. Vernacular or property type:<br>Split-Level                                                                                                   |                          |          | 31. Chimney placement:<br>N/A                                           |                     |                                                | 38. Acreage (rural):<br>Visible from public road? ☐                                                                    |  |
| 25. Architectural Style:<br>Ranch                                                                                                                 |                          |          | 32. Structural system: Frame                                            |                     |                                                | 39. Changes (describe in box 41 cont.)  Addition(s) Date(s): 2003                                                      |  |
| 26. Plan shape:<br>L-Plan                                                                                                                         |                          |          | 33. Exterior wall cladding:<br>Wood Shingle, Brick                      |                     |                                                | ☐ Altered Date(s): Unknown ☐ Moved Date(s): ☐ Other Date(s): Endangered by:                                            |  |
| 27. No. of stories:                                                                                                                               |                          |          | 34. Foundation material:<br>Concrete Block                              |                     |                                                |                                                                                                                        |  |
| 28. No. of bays (1st floor):                                                                                                                      |                          |          | 35. Basement type: Walkout                                              |                     |                                                | 40. No. of outbuildings (describe in box 40 cont.): 1                                                                  |  |
| 29. Roof type:<br>Gable, Hipped                                                                                                                   |                          |          | 36. Front porch type/placement:<br>Platform/Stoop Front                 |                     |                                                | 41. Further description of building features and associated resources on continuation page. ⊠                          |  |
| OTHER                                                                                                                                             |                          |          |                                                                         |                     |                                                |                                                                                                                        |  |
| 42. Current owner/address:                                                                                                                        |                          |          | 43.Form prepared by (name and org.): Kate Umlauf                        |                     | g.):                                           | 44. Survey date: 4/3/2020                                                                                              |  |
|                                                                                                                                                   |                          |          | WSP USA, Inc<br>1600 Baltimore Ave., Suite 100<br>Kansas City, MO 64108 |                     | Í                                              | 45. Photographer: Kelsey Lutz                                                                                          |  |
| FOR SHPO USE                                                                                                                                      |                          |          |                                                                         |                     |                                                |                                                                                                                        |  |
| Date entered in inventory:                                                                                                                        |                          |          | Level of survey                                                         | ☐ intensive         |                                                | Additional research needed?  ☐ yes ☐ no                                                                                |  |
| National Register Status:    listed   in listed district Name:   pending listing   eligible (district)   not eligible (district)   not determined | ble (individu<br>ligible | ally)    | Other:                                                                  |                     |                                                |                                                                                                                        |  |

### ADDITIONAL INFORMATION:

21. (cont.) History and significance. Expand box as necessary, or add continuation pages.

According to Jackson County, Missouri records, this residence was constructed in 1965, however aerial imagery indicates an earlier construction date of 1960.

41. (cont.) Description of primary resource. Expand box as necessary, or add continuation pages.

The main façade faces west. This split-level ranch features a long roof ridge running parallel to the front façade with a single hipped extension at the southern bay. The hipped extension is two bays wide and contains two sets of paired one-over-one windows set above two, banked, overhead garage doors. The upper story of the extension is clad in asbestos siding, while the basement level features brick facing matching the side gable façade. A concrete staircase with solid brick rail at the north side leads up to the single-leaf main entry door, which is placed within the L at the central bay of the main façade. The other two bays of the façade contain a three-part picture window and a one-over-one vinyl sash window at the far north bay. A secondary entrance door is placed below the picture window providing direct access to the basement. Additional features include an enclosed, shed roof porch addition to the rear, constructed in 2003 (as seen on aerial imagery). This building retains a sufficient level of integrity to be considered for NRHP eligibility; however, it is a common example of its type that lacks distinction and therefore historical significance.