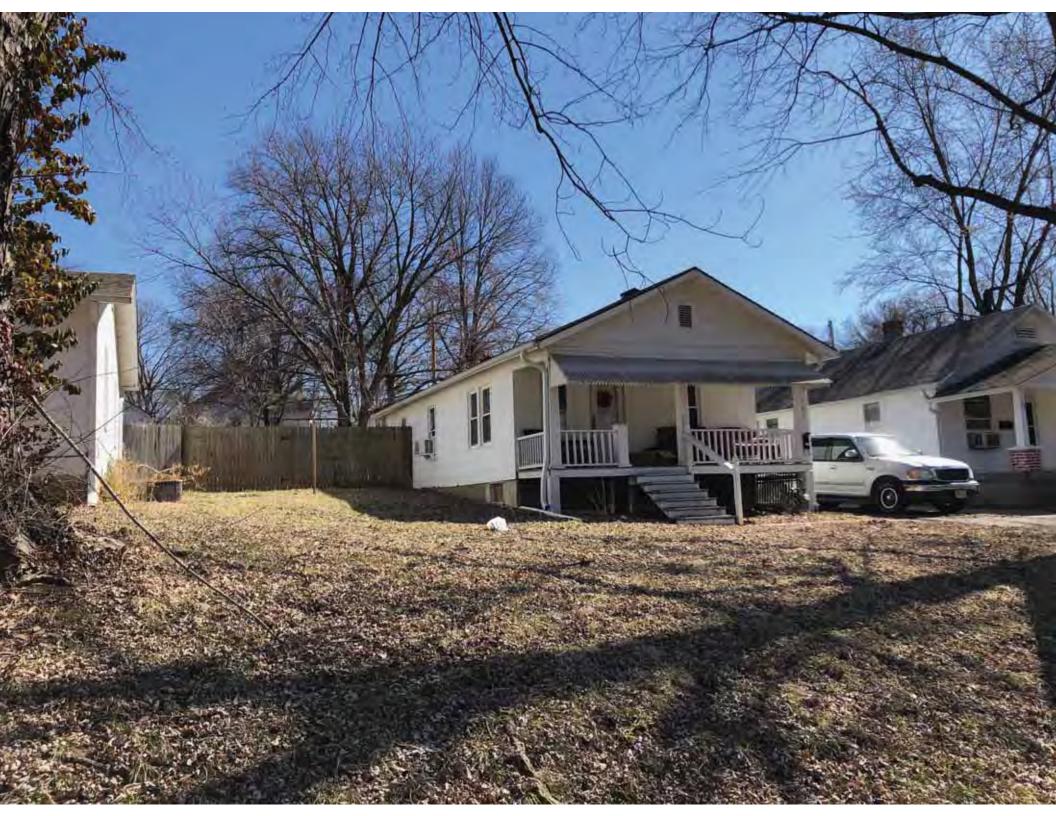

40. (cont.) Description of environment and outbuildings. Expand box as necessary, or add continuation pages.

This single-family house is located along S. Arlington Avenue in a residential area. A one-story, two bay garage with two overhead doors is clad in asbestos siding and placed to the east of the house along the rear property line. This garage was constructed less than 50 years ago (the building appears on aerial imagery between 1970 and 1990) and therefore does not meet the age requirement for NRHP evaluation. Additionally, this building does not possess exceptional significance under Criteria Consideration G for properties less than 50 years in age.

41. (cont.) Description of primary resource. Expand box as necessary, or add continuation pages.

The main façade faces west. This split-level ranch features a long roof ridge running parallel to the front façade with a single hipped extension at the southern bay. The hipped extension is two bays wide and contains two sets of paired one-over-one windows set above two, banked, overhead garage doors. The upper story of the extension is clad in asbestos siding, while the basement level features brick facing matching the side gable façade. A concrete staircase with solid brick rail at the north side leads up to the single-leaf main entry door, which is placed within the L at the central bay of the main façade. The other two bays of the façade contain a three-part picture window and a one-over-one vinyl sash window at the far north bay. A secondary entrance door is placed below the picture window providing direct access to the basement. Additional features include an enclosed, shed roof porch addition to the rear, constructed in 2003 (as seen on aerial imagery). This building retains a sufficient level of integrity to be considered for NRHP eligibility; however, it is a common example of its type that lacks distinction and therefore historical significance.