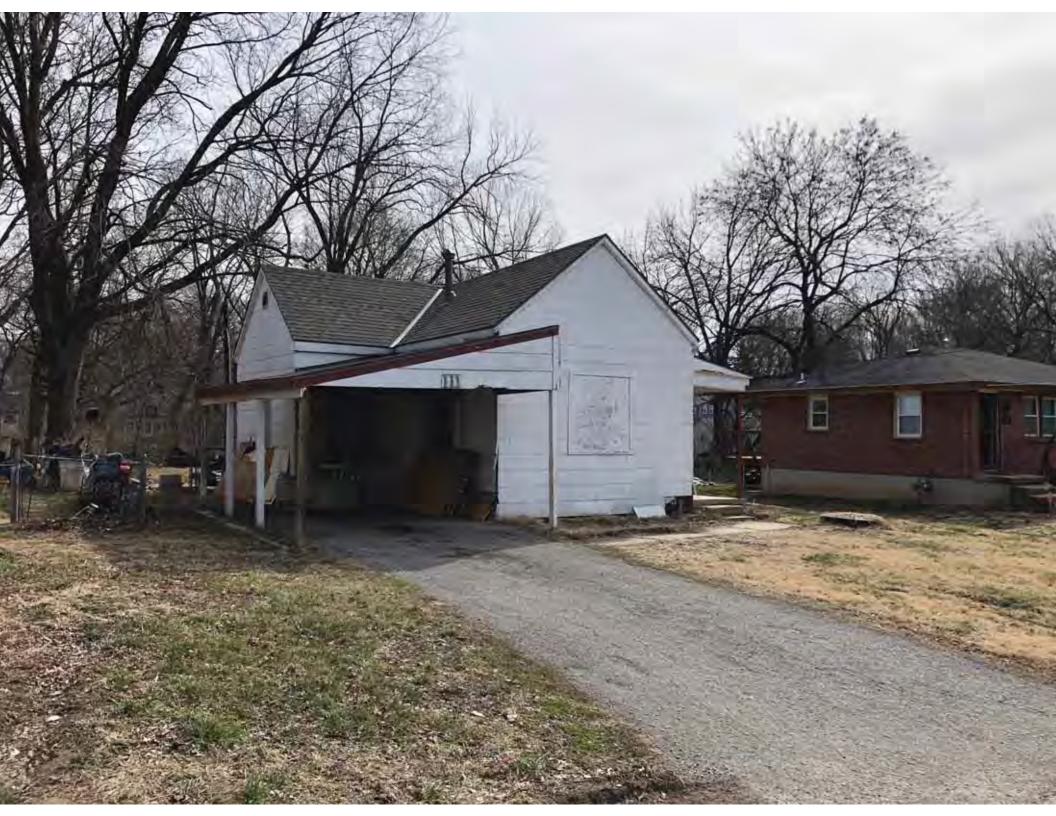

40. (cont.) Description of environment and outbuildings. Expand box as necessary, or add continuation pages.

This single-family house is located along S. Arlington Avenue in a residential area. A one-story, two bay garage with two overhead doors is clad in asbestos siding and placed to the east of the house along the rear property line. This garage was constructed less than 50 years ago (the building appears on aerial imagery between 1970 and 1990) and therefore does not meet the age requirement for NRHP evaluation. Additionally, this building does not possess exceptional significance under Criteria Consideration G for properties less than 50 years in age.

41. (cont.) Description of primary resource. Expand box as necessary, or add continuation pages.

The main façade faces west. This split-level ranch features a long roof ridge running parallel to the front façade with a single hipped extension at the southern bay. The hipped extension is two bays wide and contains two sets of paired one-over-one windows set above two, banked, overhead garage doors. The upper story of the extension is clad in asbestos siding, while the basement level features brick facing matching the side gable façade. A concrete staircase with solid brick rail at the north side leads up to the single-leaf main entry door, which is placed within the L at the central bay of the main façade. The other two bays of the façade contain a three-part picture window and a one-over-one vinyl sash window at the far north bay. A secondary entrance door is placed below the picture window providing direct access to the basement. Additional features include an enclosed, shed roof porch addition to the rear, constructed in 2003 (as seen on aerial imagery). This building retains a sufficient level of integrity to be considered for NRHP eligibility; however, it is a common example of its type that lacks distinction and therefore historical significance.