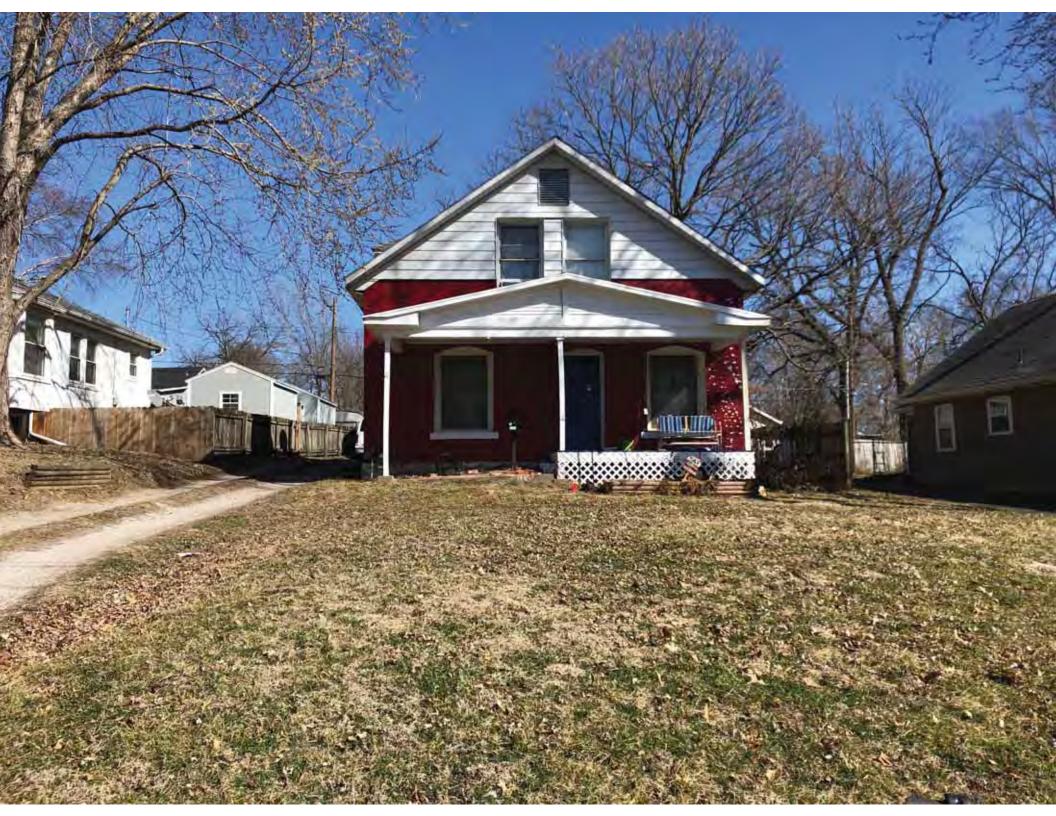

41. (cont.) Description of primary resource. Expand box as necessary, or add continuation pages.

The main façade faces west. This split-level ranch features a long roof ridge running parallel to the front façade with a single hipped extension at the southern bay. The hipped extension is two bays wide and contains two sets of paired one-over-one windows set above two, banked, overhead garage doors. The upper story of the extension is clad in asbestos siding, while the basement level features brick facing matching the side gable façade. A concrete staircase with solid brick rail at the north side leads up to the single-leaf main entry door, which is placed within the L at the central bay of the main façade. The other two bays of the façade contain a three-part picture window and a one-over-one vinyl sash window at the far north bay. A secondary entrance door is placed below the picture window providing direct access to the basement. Additional features include an enclosed, shed roof porch addition to the rear, constructed in 2003 (as seen on aerial imagery). This building retains a sufficient level of integrity to be considered for NRHP eligibility; however, it is a common example of its type that lacks distinction and therefore historical significance.