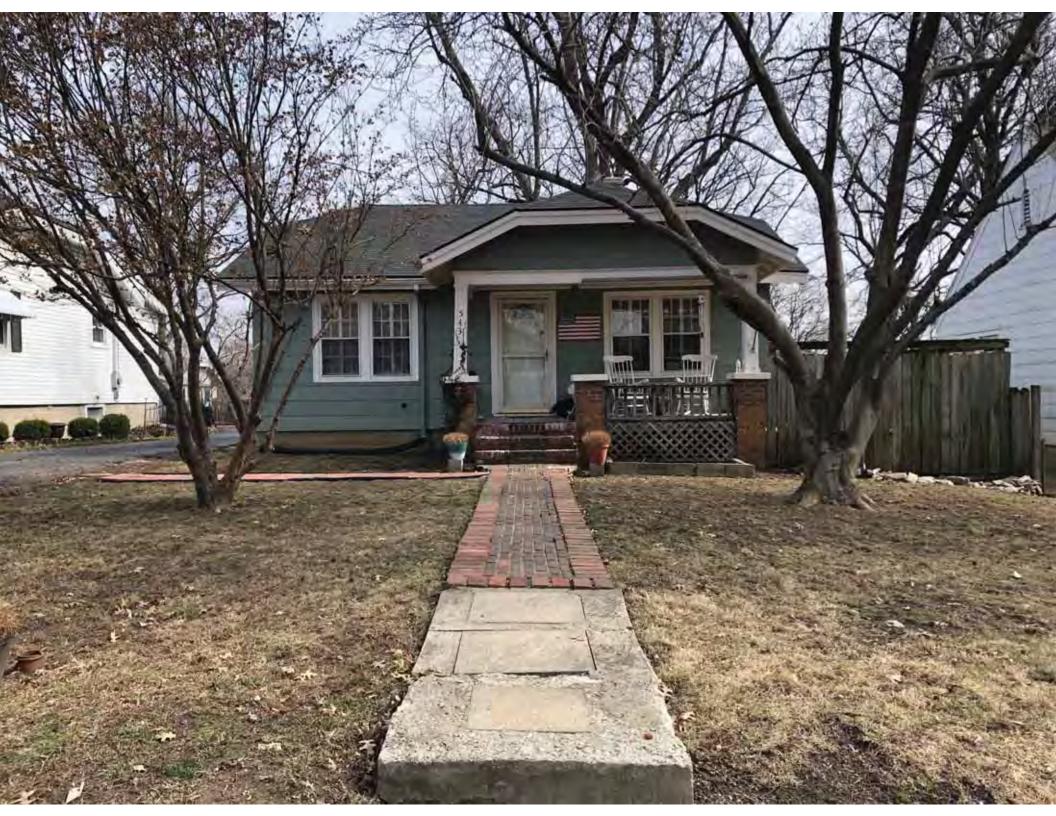

### ADDITIONAL INFORMATION:

21. (cont.) History and significance. Expand box as necessary, or add continuation pages.

According to Jackson County, Missouri records, this residence was constructed in 1965, however aerial imagery indicates an earlier construction date of 1960.

40. (cont.) Description of environment and outbuildings. Expand box as necessary, or add continuation pages.

This single-family house is located along S. Arlington Avenue in a residential area. A one-story, two bay garage with two overhead doors is clad in asbestos siding and placed to the east of the house along the rear property line. This garage was constructed less than 50 years ago (the building appears on aerial imagery between 1970 and 1990) and therefore does not meet the age requirement for NRHP evaluation. Additionally, this building does not possess exceptional significance under Criteria Consideration G for properties less than 50 years in age.

41. (cont.) Description of primary resource. Expand box as necessary, or add continuation pages.

The main façade faces west. This split-level ranch features a long roof ridge running parallel to the front façade with a single hipped extension at the southern bay. The hipped extension is two bays wide and contains two sets of paired one-over-one windows set above two, banked, overhead garage doors. The upper story of the extension is clad in asbestos siding, while the basement level features brick facing matching the side gable façade. A concrete staircase with solid brick rail at the north side leads up to the single-leaf main entry door, which is placed within the L at the central bay of the main façade. The other two bays of the façade contain a three-part picture window and a one-over-one vinyl sash window at the far north bay. A secondary entrance door is placed below the picture window providing direct access to the basement. Additional features include an enclosed, shed roof porch addition to the rear, constructed in 2003 (as seen on aerial imagery). This building retains a sufficient level of integrity to be considered for NRHP eligibility; however, it is a common example of its type that lacks distinction and therefore historical significance.