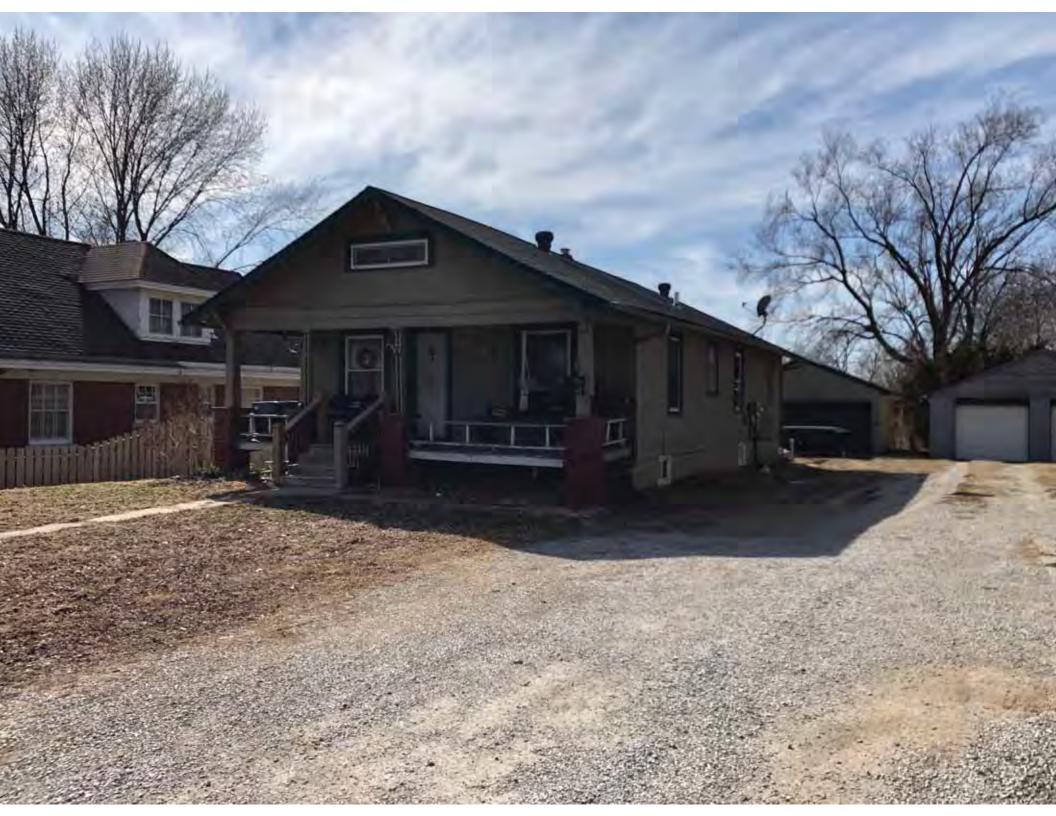

40. (cont.) Description of environment and outbuildings. Expand box as necessary, or add continuation pages.

This single-family house is located along S. Arlington Avenue in a residential area. A one-story, two bay garage with two overhead doors is clad in asbestos siding and placed to the east of the house along the rear property line. This garage was constructed less than 50 years ago (the building appears on aerial imagery between 1970 and 1990) and therefore does not meet the age requirement for NRHP evaluation. Additionally, this building does not possess exceptional significance under Criteria Consideration G for properties less than 50 years in age.

41. (cont.) Description of primary resource. Expand box as necessary, or add continuation pages.

The main façade faces west. This split-level ranch features a long roof ridge running parallel to the front façade with a single hipped extension at the southern bay. The hipped extension is two bays wide and contains two sets of paired one-over-one windows set above two, banked, overhead garage doors. The upper story of the extension is clad in asbestos siding, while the basement level features brick facing matching the side gable façade. A concrete staircase with solid brick rail at the north side leads up to the single-leaf main entry door, which is placed within the L at the central bay of the main façade. The other two bays of the façade contain a three-part picture window and a one-over-one vinyl sash window at the far north bay. A secondary entrance door is placed below the picture window providing direct access to the basement. Additional features include an enclosed, shed roof porch addition to the rear, constructed in 2003 (as seen on aerial imagery). This building retains a sufficient level of integrity to be considered for NRHP eligibility; however, it is a common example of its type that lacks distinction and therefore historical significance.