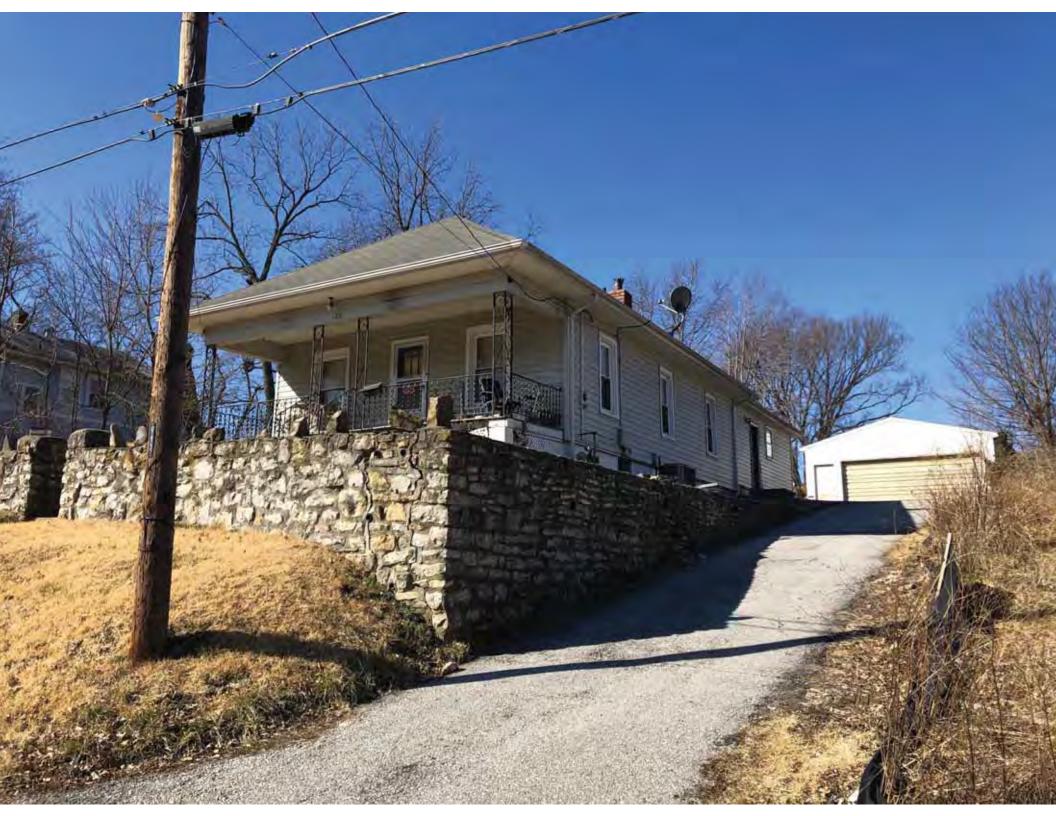

40. (cont.) Description of environment and outbuildings. Expand box as necessary, or add continuation pages.

This single-family house is located along S. Arlington Avenue in a residential area. A one-story, two bay garage with two overhead doors is clad in asbestos siding and placed to the east of the house along the rear property line. This garage was constructed less than 50 years ago (the building appears on aerial imagery between 1970 and 1990) and therefore does not meet the age requirement for NRHP evaluation. Additionally, this building does not possess exceptional significance under Criteria Consideration G for properties less than 50 years in age.

41. (cont.) Description of primary resource. Expand box as necessary, or add continuation pages.

The main façade faces west. This split-level ranch features a long roof ridge running parallel to the front façade with a single hipped extension at the southern bay. The hipped extension is two bays wide and contains two sets of paired one-over-one windows set above two, banked, overhead garage doors. The upper story of the extension is clad in asbestos siding, while the basement level features brick facing matching the side gable façade. A concrete staircase with solid brick rail at the north side leads up to the single-leaf main entry door, which is placed within the L at the central bay of the main façade. The other two bays of the façade contain a three-part picture window and a one-over-one vinyl sash window at the far north bay. A secondary entrance door is placed below the picture window providing direct access to the basement. Additional features include an enclosed, shed roof porch addition to the rear, constructed in 2003 (as seen on aerial imagery). This building retains a sufficient level of integrity to be considered for NRHP eligibility; however, it is a common example of its type that lacks distinction and therefore historical significance.