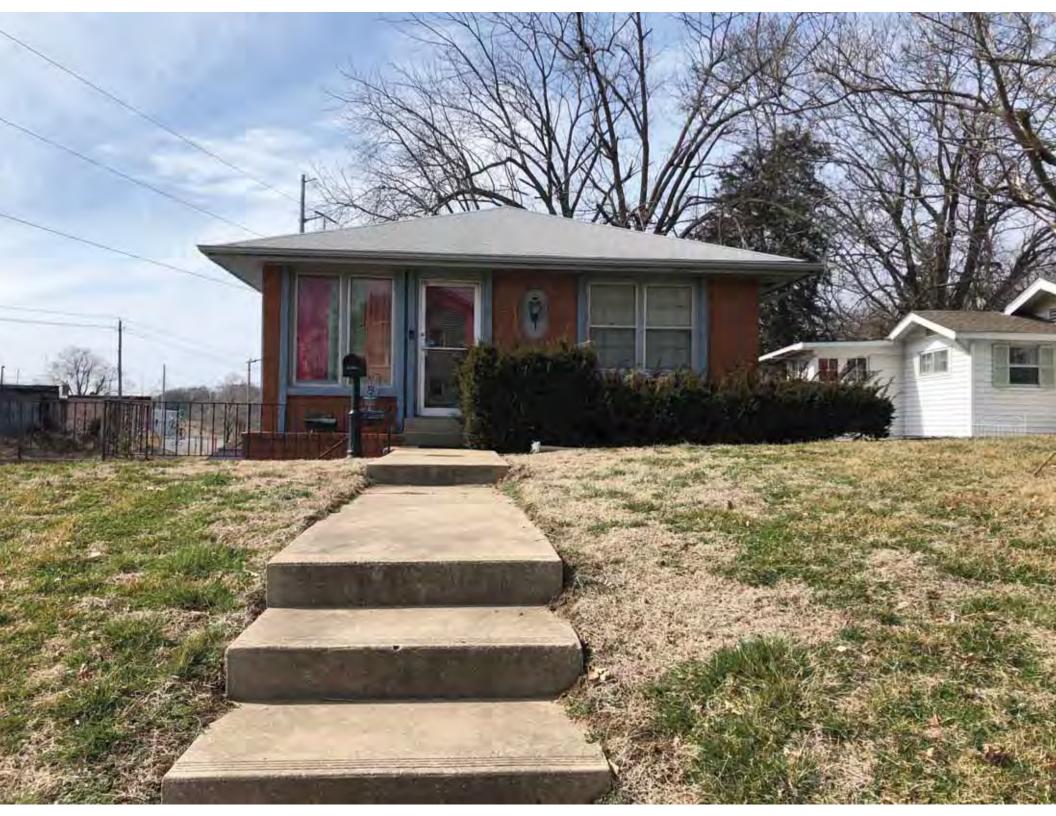

| 1. Survey No.<br>JA-AS-091-001                                                                                                                    |                          |          | Survey name:     Fairmount Phase I Survey                               |                     |                                                |                                                                                                                        |  |
|---------------------------------------------------------------------------------------------------------------------------------------------------|--------------------------|----------|-------------------------------------------------------------------------|---------------------|------------------------------------------------|------------------------------------------------------------------------------------------------------------------------|--|
| 3. County:                                                                                                                                        |                          | 4. Add   | dress (Street No.)                                                      | Street (name)       |                                                |                                                                                                                        |  |
| JA                                                                                                                                                |                          | 103      |                                                                         | S. Arlington Avenue |                                                |                                                                                                                        |  |
| 5.City:<br>Independence                                                                                                                           | Vicinity:                |          | ographical Referen<br>110071, -94.46290                                 |                     | 7. Township/Range/Section:<br>T: 50N R: 32W 32 |                                                                                                                        |  |
| 8.Historic name (if known):                                                                                                                       |                          |          |                                                                         | 9. Present/other    | r name (                                       | if known):                                                                                                             |  |
| 10. Ownership:  ⊠ Private □ Public                                                                                                                | ;                        |          | Historic use (if knov<br>mestic                                         | vn):                |                                                | urrent use:<br>nestic                                                                                                  |  |
| HISTORICAL INFORMA                                                                                                                                | TION                     |          |                                                                         |                     |                                                |                                                                                                                        |  |
| 12. Construction date: 1960                                                                                                                       |                          |          | 15. Architect:                                                          |                     |                                                | 18. Previously surveyed?  Cite survey name in box 22 cont. (page 3)                                                    |  |
| 13. Significant date/period:                                                                                                                      |                          |          | 16. Builder/contra                                                      | ictor:              |                                                | 19. On National Register?  ☐ individual ☐ district  Cite nomination name in box 22 cont. (page 3)                      |  |
| 14. Area(s) of significance:                                                                                                                      |                          |          | 17. Original or sig                                                     | nificant owner:     |                                                | 20. National Register eligible? ☐ individually eligible ☐ district potential (☐ C☐ NC) ☑ not eligible ☐ not determined |  |
| 21. History and significance of                                                                                                                   | on continua              | ition pa | ge. 🗵                                                                   | 22. Sources of ir   |                                                | on on continuation page. 🛛                                                                                             |  |
| ARCHITECTURAL INFO                                                                                                                                | RMATIC                   | ON.      |                                                                         |                     |                                                |                                                                                                                        |  |
| 23. Category of property:    building(s)   site     object                                                                                        |                          |          | 30: Roof material<br>Asphalt Shing                                      |                     |                                                | 37.Windows: ☐ historic ☐ replacement Pane arrangement: 1/1                                                             |  |
| 24. Vernacular or property type:<br>Split-Level                                                                                                   |                          |          | 31. Chimney placement:<br>N/A                                           |                     |                                                | 38. Acreage (rural):<br>Visible from public road? ☐                                                                    |  |
| 25. Architectural Style:<br>Ranch                                                                                                                 |                          |          | 32. Structural system: Frame                                            |                     |                                                | 39. Changes (describe in box 41 cont.)  Addition(s) Date(s): 2003                                                      |  |
| 26. Plan shape:<br>L-Plan                                                                                                                         |                          |          | 33. Exterior wall cladding:<br>Wood Shingle, Brick                      |                     |                                                | ☐ Altered Date(s): Unknown ☐ Moved Date(s): ☐ Other Date(s): Endangered by:                                            |  |
| 27. No. of stories:                                                                                                                               |                          |          | 34. Foundation material:<br>Concrete Block                              |                     |                                                |                                                                                                                        |  |
| 28. No. of bays (1st floor):                                                                                                                      |                          |          | 35. Basement type: Walkout                                              |                     |                                                | 40. No. of outbuildings (describe in box 40 cont.): 1                                                                  |  |
| 29. Roof type:<br>Gable, Hipped                                                                                                                   |                          |          | 36. Front porch type/placement:<br>Platform/Stoop Front                 |                     |                                                | 41. Further description of building features and associated resources on continuation page. ⊠                          |  |
| OTHER                                                                                                                                             |                          |          |                                                                         |                     |                                                |                                                                                                                        |  |
| 42. Current owner/address:                                                                                                                        |                          |          | 43.Form prepared by (name and org.): Kate Umlauf                        |                     | g.):                                           | 44. Survey date: 4/3/2020                                                                                              |  |
|                                                                                                                                                   |                          |          | WSP USA, Inc<br>1600 Baltimore Ave., Suite 100<br>Kansas City, MO 64108 |                     | Í                                              | 45. Photographer: Kelsey Lutz                                                                                          |  |
| FOR SHPO USE                                                                                                                                      |                          |          |                                                                         |                     |                                                |                                                                                                                        |  |
| Date entered in inventory:                                                                                                                        |                          |          | Level of survey                                                         | ☐ intensive         |                                                | Additional research needed?  ☐ yes ☐ no                                                                                |  |
| National Register Status:    listed   in listed district Name:   pending listing   eligible (district)   not eligible (district)   not determined | ble (individu<br>ligible | ally)    | Other:                                                                  |                     |                                                |                                                                                                                        |  |

### ADDITIONAL INFORMATION:

21. (cont.) History and significance. Expand box as necessary, or add continuation pages.

According to Jackson County, Missouri records, this residence was constructed in 1965, however aerial imagery indicates an earlier construction date of 1960.

41. (cont.) Description of primary resource. Expand box as necessary, or add continuation pages.

The main façade faces west. This split-level ranch features a long roof ridge running parallel to the front façade with a single hipped extension at the southern bay. The hipped extension is two bays wide and contains two sets of paired one-over-one windows set above two, banked, overhead garage doors. The upper story of the extension is clad in asbestos siding, while the basement level features brick facing matching the side gable façade. A concrete staircase with solid brick rail at the north side leads up to the single-leaf main entry door, which is placed within the L at the central bay of the main façade. The other two bays of the façade contain a three-part picture window and a one-over-one vinyl sash window at the far north bay. A secondary entrance door is placed below the picture window providing direct access to the basement. Additional features include an enclosed, shed roof porch addition to the rear, constructed in 2003 (as seen on aerial imagery). This building retains a sufficient level of integrity to be considered for NRHP eligibility; however, it is a common example of its type that lacks distinction and therefore historical significance.