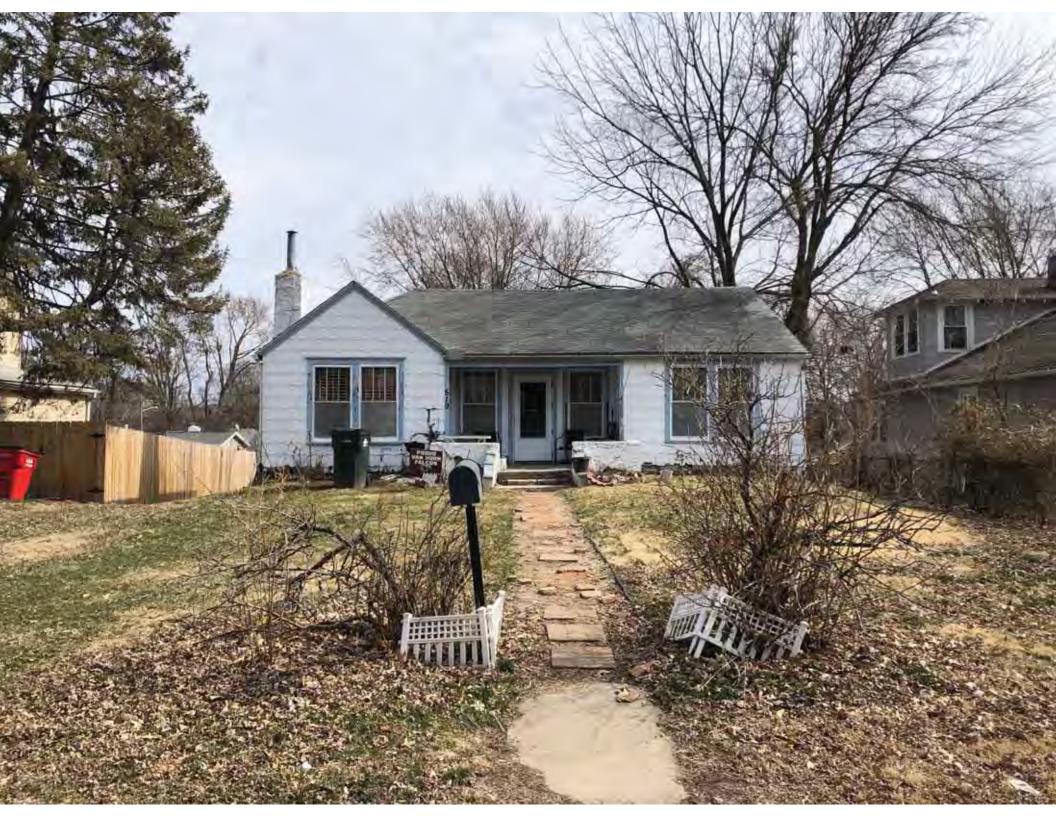

| 1. Survey No.<br>JA-AS-091-001                                                                                                                    |                          |          | Survey name:     Fairmount Phase I Survey                               |                     |                                                |                                                                                                                        |  |
|---------------------------------------------------------------------------------------------------------------------------------------------------|--------------------------|----------|-------------------------------------------------------------------------|---------------------|------------------------------------------------|------------------------------------------------------------------------------------------------------------------------|--|
| 3. County:                                                                                                                                        |                          | 4. Add   | dress (Street No.)                                                      | Street (name)       |                                                |                                                                                                                        |  |
| JA                                                                                                                                                |                          | 103      |                                                                         | S. Arlington Avenue |                                                |                                                                                                                        |  |
| 5.City:<br>Independence                                                                                                                           | Vicinity:                |          | ographical Referen<br>110071, -94.46290                                 |                     | 7. Township/Range/Section:<br>T: 50N R: 32W 32 |                                                                                                                        |  |
| 8.Historic name (if known):                                                                                                                       |                          |          |                                                                         | 9. Present/other    | r name (                                       | if known):                                                                                                             |  |
| 10. Ownership:  ⊠ Private □ Public                                                                                                                | ;                        |          | Historic use (if knov<br>mestic                                         | vn):                |                                                | urrent use:<br>nestic                                                                                                  |  |
| HISTORICAL INFORMA                                                                                                                                | TION                     |          |                                                                         |                     |                                                |                                                                                                                        |  |
| 12. Construction date: 1960                                                                                                                       |                          |          | 15. Architect:                                                          |                     |                                                | 18. Previously surveyed?  Cite survey name in box 22 cont. (page 3)                                                    |  |
| 13. Significant date/period:                                                                                                                      |                          |          | 16. Builder/contra                                                      | ictor:              |                                                | 19. On National Register?  ☐ individual ☐ district  Cite nomination name in box 22 cont. (page 3)                      |  |
| 14. Area(s) of significance:                                                                                                                      |                          |          | 17. Original or sig                                                     | nificant owner:     |                                                | 20. National Register eligible? ☐ individually eligible ☐ district potential (☐ C☐ NC) ☑ not eligible ☐ not determined |  |
| 21. History and significance of                                                                                                                   | on continua              | ition pa | ge. 🗵                                                                   | 22. Sources of ir   |                                                | on on continuation page. 🛛                                                                                             |  |
| ARCHITECTURAL INFO                                                                                                                                | RMATIC                   | ON.      |                                                                         |                     |                                                |                                                                                                                        |  |
| 23. Category of property:    building(s)   site     object                                                                                        |                          |          | 30: Roof material<br>Asphalt Shing                                      |                     |                                                | 37.Windows: ☐ historic ☐ replacement Pane arrangement: 1/1                                                             |  |
| 24. Vernacular or property type:<br>Split-Level                                                                                                   |                          |          | 31. Chimney placement:<br>N/A                                           |                     |                                                | 38. Acreage (rural):<br>Visible from public road? ☐                                                                    |  |
| 25. Architectural Style:<br>Ranch                                                                                                                 |                          |          | 32. Structural system: Frame                                            |                     |                                                | 39. Changes (describe in box 41 cont.)  Addition(s) Date(s): 2003                                                      |  |
| 26. Plan shape:<br>L-Plan                                                                                                                         |                          |          | 33. Exterior wall cladding:<br>Wood Shingle, Brick                      |                     |                                                | ☐ Altered Date(s): Unknown ☐ Moved Date(s): ☐ Other Date(s): Endangered by:                                            |  |
| 27. No. of stories:                                                                                                                               |                          |          | 34. Foundation material:<br>Concrete Block                              |                     |                                                |                                                                                                                        |  |
| 28. No. of bays (1st floor):                                                                                                                      |                          |          | 35. Basement type: Walkout                                              |                     |                                                | 40. No. of outbuildings (describe in box 40 cont.): 1                                                                  |  |
| 29. Roof type:<br>Gable, Hipped                                                                                                                   |                          |          | 36. Front porch type/placement:<br>Platform/Stoop Front                 |                     |                                                | 41. Further description of building features and associated resources on continuation page. ⊠                          |  |
| OTHER                                                                                                                                             |                          |          |                                                                         |                     |                                                |                                                                                                                        |  |
| 42. Current owner/address:                                                                                                                        |                          |          | 43.Form prepared by (name and org.): Kate Umlauf                        |                     | g.):                                           | 44. Survey date: 4/3/2020                                                                                              |  |
|                                                                                                                                                   |                          |          | WSP USA, Inc<br>1600 Baltimore Ave., Suite 100<br>Kansas City, MO 64108 |                     | Í                                              | 45. Photographer: Kelsey Lutz                                                                                          |  |
| FOR SHPO USE                                                                                                                                      |                          |          |                                                                         |                     |                                                |                                                                                                                        |  |
| Date entered in inventory:                                                                                                                        |                          |          | Level of survey                                                         | ☐ intensive         |                                                | Additional research needed?  ☐ yes ☐ no                                                                                |  |
| National Register Status:    listed   in listed district Name:   pending listing   eligible (district)   not eligible (district)   not determined | ble (individu<br>ligible | ally)    | Other:                                                                  |                     |                                                |                                                                                                                        |  |

### ADDITIONAL INFORMATION:

21. (cont.) History and significance. Expand box as necessary, or add continuation pages.

According to Jackson County, Missouri records, this residence was constructed in 1965, however aerial imagery indicates an earlier construction date of 1960.

41. (cont.) Description of primary resource. Expand box as necessary, or add continuation pages.

The main façade faces west. This split-level ranch features a long roof ridge running parallel to the front façade with a single hipped extension at the southern bay. The hipped extension is two bays wide and contains two sets of paired one-over-one windows set above two, banked, overhead garage doors. The upper story of the extension is clad in asbestos siding, while the basement level features brick facing matching the side gable façade. A concrete staircase with solid brick rail at the north side leads up to the single-leaf main entry door, which is placed within the L at the central bay of the main façade. The other two bays of the façade contain a three-part picture window and a one-over-one vinyl sash window at the far north bay. A secondary entrance door is placed below the picture window providing direct access to the basement. Additional features include an enclosed, shed roof porch addition to the rear, constructed in 2003 (as seen on aerial imagery). This building retains a sufficient level of integrity to be considered for NRHP eligibility; however, it is a common example of its type that lacks distinction and therefore historical significance.