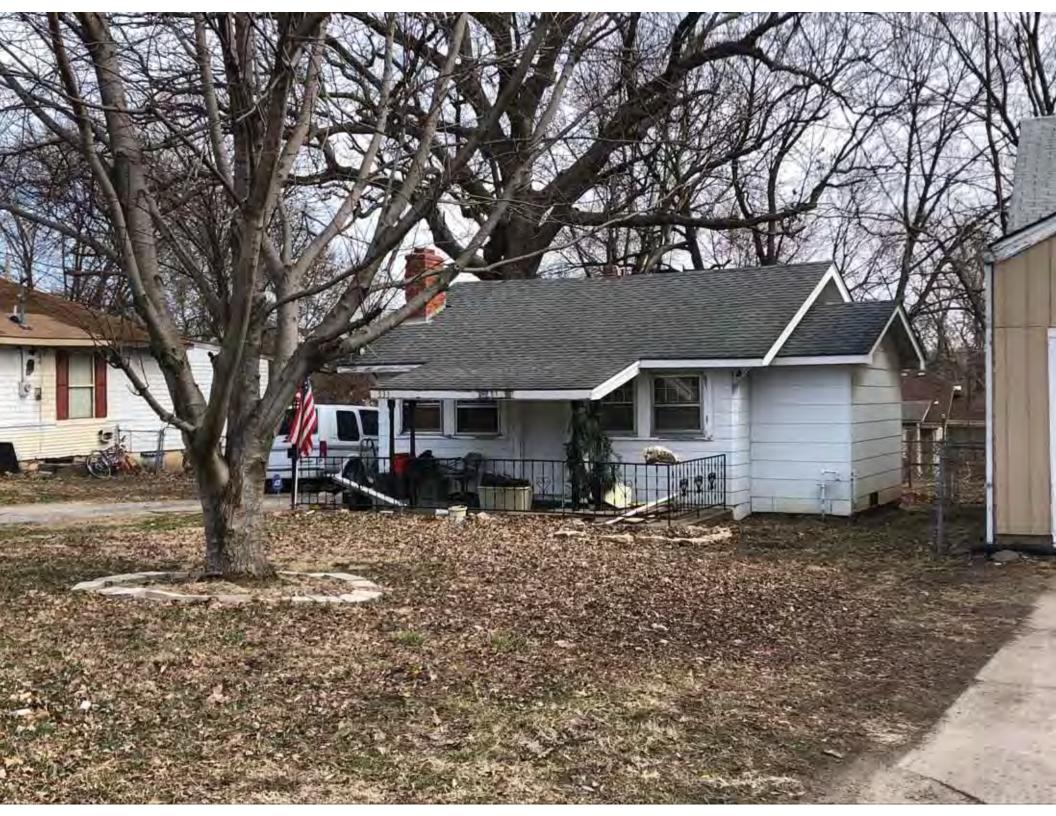

40. (cont.) Description of environment and outbuildings. Expand box as necessary, or add continuation pages.

This single-family house is located along S. Arlington Avenue in a residential area. A one-story, two bay garage with two overhead doors is clad in asbestos siding and placed to the east of the house along the rear property line. This garage was constructed less than 50 years ago (the building appears on aerial imagery between 1970 and 1990) and therefore does not meet the age requirement for NRHP evaluation. Additionally, this building does not possess exceptional significance under Criteria Consideration G for properties less than 50 years in age.

41. (cont.) Description of primary resource. Expand box as necessary, or add continuation pages.

The main façade faces west. This split-level ranch features a long roof ridge running parallel to the front façade with a single hipped extension at the southern bay. The hipped extension is two bays wide and contains two sets of paired one-over-one windows set above two, banked, overhead garage doors. The upper story of the extension is clad in asbestos siding, while the basement level features brick facing matching the side gable façade. A concrete staircase with solid brick rail at the north side leads up to the single-leaf main entry door, which is placed within the L at the central bay of the main façade. The other two bays of the façade contain a three-part picture window and a one-over-one vinyl sash window at the far north bay. A secondary entrance door is placed below the picture window providing direct access to the basement. Additional features include an enclosed, shed roof porch addition to the rear, constructed in 2003 (as seen on aerial imagery). This building retains a sufficient level of integrity to be considered for NRHP eligibility; however, it is a common example of its type that lacks distinction and therefore historical significance.