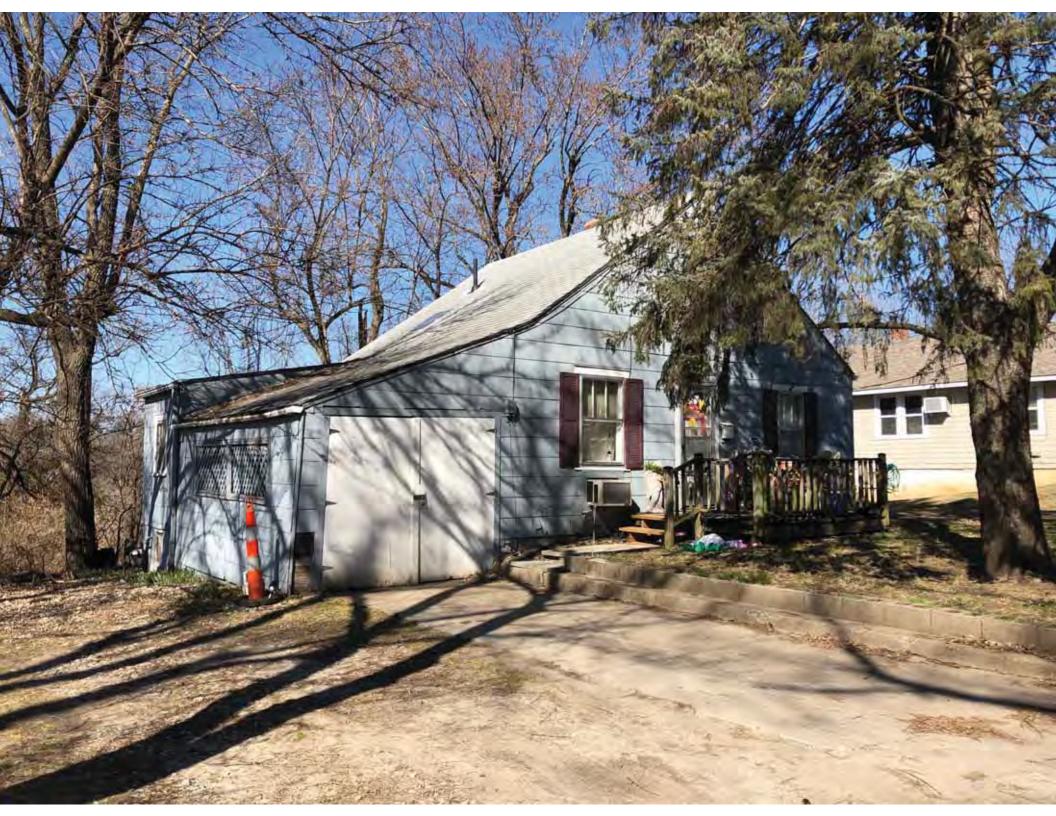

40. (cont.) Description of environment and outbuildings. Expand box as necessary, or add continuation pages.

This single-family house is located along S. Arlington Avenue in a residential area. A one-story, two bay garage with two overhead doors is clad in asbestos siding and placed to the east of the house along the rear property line. This garage was constructed less than 50 years ago (the building appears on aerial imagery between 1970 and 1990) and therefore does not meet the age requirement for NRHP evaluation. Additionally, this building does not possess exceptional significance under Criteria Consideration G for properties less than 50 years in age.

41. (cont.) Description of primary resource. Expand box as necessary, or add continuation pages.

The main façade faces west. This split-level ranch features a long roof ridge running parallel to the front façade with a single hipped extension at the southern bay. The hipped extension is two bays wide and contains two sets of paired one-over-one windows set above two, banked, overhead garage doors. The upper story of the extension is clad in asbestos siding, while the basement level features brick facing matching the side gable façade. A concrete staircase with solid brick rail at the north side leads up to the single-leaf main entry door, which is placed within the L at the central bay of the main façade. The other two bays of the façade contain a three-part picture window and a one-over-one vinyl sash window at the far north bay. A secondary entrance door is placed below the picture window providing direct access to the basement. Additional features include an enclosed, shed roof porch addition to the rear, constructed in 2003 (as seen on aerial imagery). This building retains a sufficient level of integrity to be considered for NRHP eligibility; however, it is a common example of its type that lacks distinction and therefore historical significance.