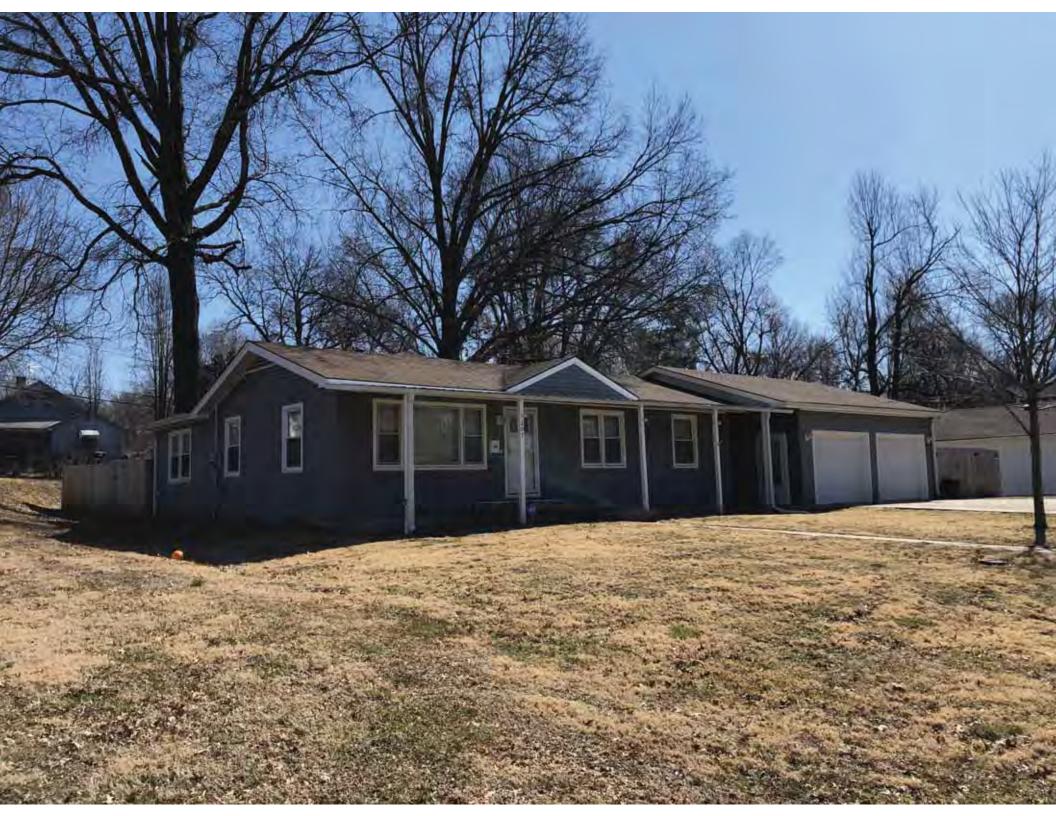

### ADDITIONAL INFORMATION:

21. (cont.) History and significance. Expand box as necessary, or add continuation pages.

According to Jackson County, Missouri records, this residence was constructed in 1965, however aerial imagery indicates an earlier construction date of 1960.

40. (cont.) Description of environment and outbuildings. Expand box as necessary, or add continuation pages.

This single-family house is located along S. Arlington Avenue in a residential area. A one-story, two bay garage with two overhead doors is clad in asbestos siding and placed to the east of the house along the rear property line. This garage was constructed less than 50 years ago (the building appears on aerial imagery between 1970 and 1990) and therefore does not meet the age requirement for NRHP evaluation. Additionally, this building does not possess exceptional significance under Criteria Consideration G for properties less than 50 years in age.

41. (cont.) Description of primary resource. Expand box as necessary, or add continuation pages.

The main façade faces west. This split-level ranch features a long roof ridge running parallel to the front façade with a single hipped extension at the southern bay. The hipped extension is two bays wide and contains two sets of paired one-over-one windows set above two, banked, overhead garage doors. The upper story of the extension is clad in asbestos siding, while the basement level features brick facing matching the side gable façade. A concrete staircase with solid brick rail at the north side leads up to the single-leaf main entry door, which is placed within the L at the central bay of the main façade. The other two bays of the façade contain a three-part picture window and a one-over-one vinyl sash window at the far north bay. A secondary entrance door is placed below the picture window providing direct access to the basement. Additional features include an enclosed, shed roof porch addition to the rear, constructed in 2003 (as seen on aerial imagery). This building retains a sufficient level of integrity to be considered for NRHP eligibility; however, it is a common example of its type that lacks distinction and therefore historical significance.