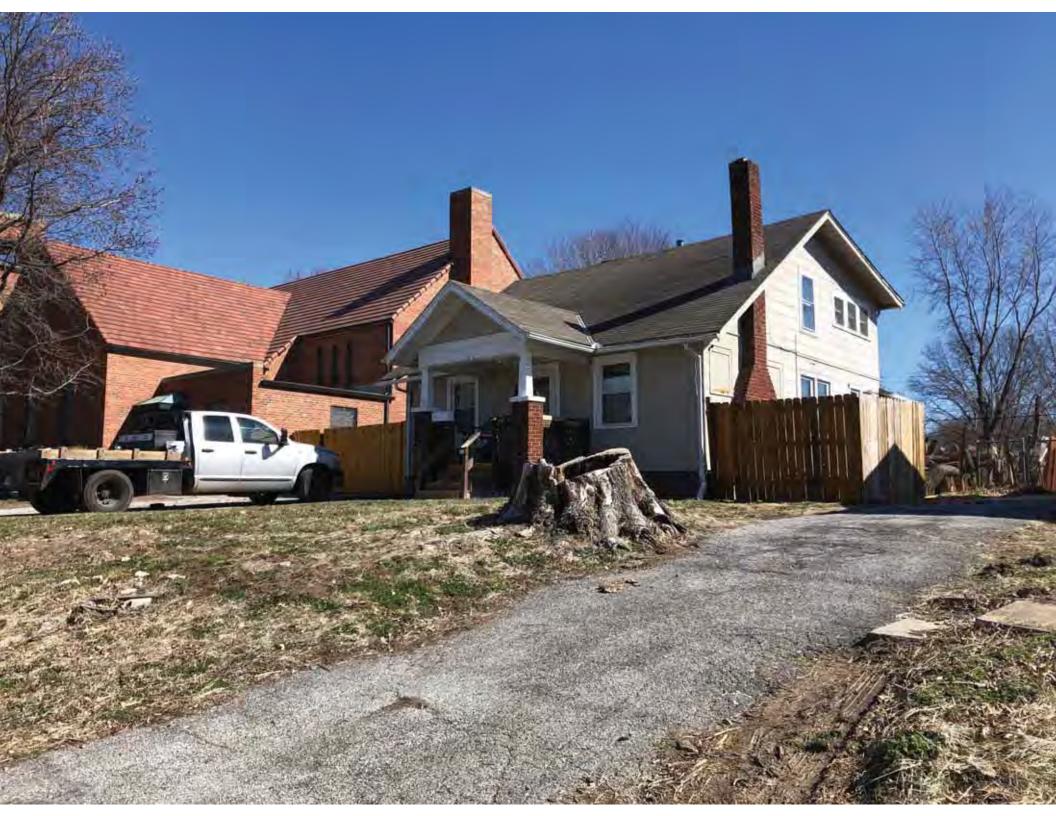

40. (cont.) Description of environment and outbuildings. Expand box as necessary, or add continuation pages.

This single-family house is located along S. Arlington Avenue in a residential area. This property does not contain outbuildings.

41. (cont.) Description of primary resource. Expand box as necessary, or add continuation pages.

The main façade faces west. This single-story, hipped duplex features a symmetrical main façade with two sets of paired one-over-one vinyl sash windows in the central two bays flanked by a single leaf entrance door and single window opening. A shared wooden deck with simple squared railing spans the central four bays above two, banked, overhead garage doors. Curving concrete steps frame each side of the central driveway leading to each entry door. Fenestration on the secondary façades includes one-over-one vinyl sash windows. This building retains a sufficient level of integrity to be considered for NRHP eligibility; however, it is a common example of its type that lacks distinction and therefore historical significance.