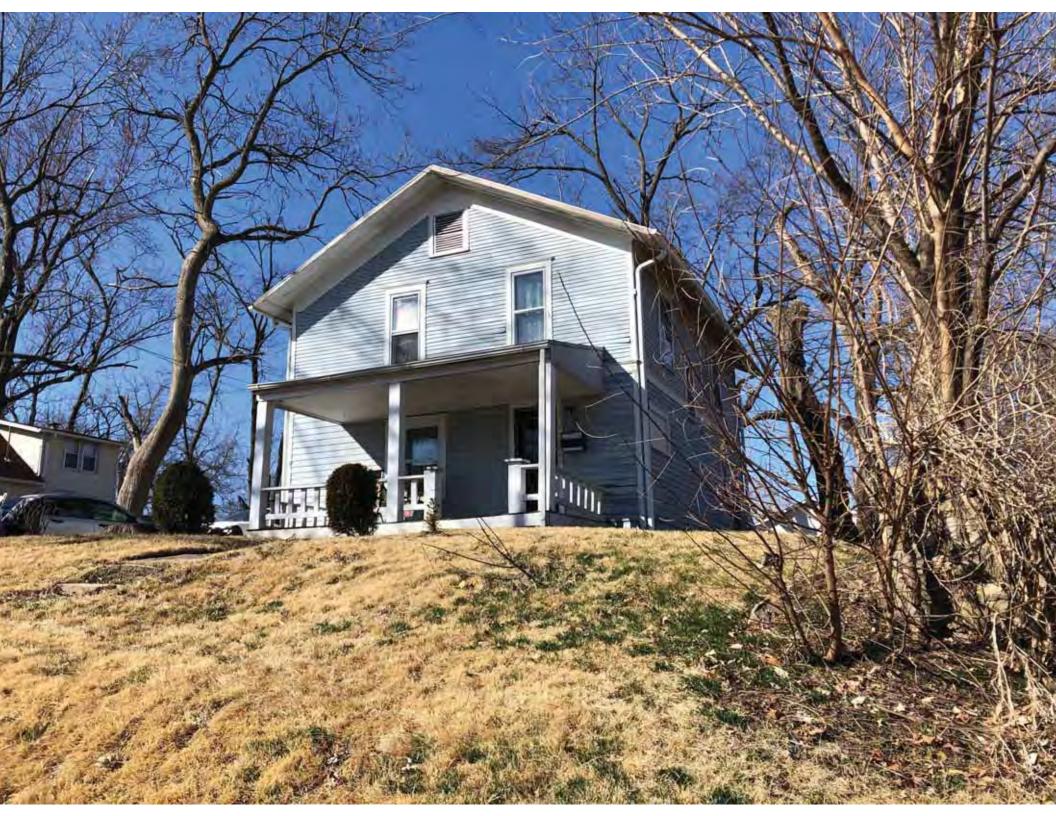

41. (cont.) Description of primary resource. Expand box as necessary, or add continuation pages.

The main façade faces west. This split-level ranch features a long roof ridge running parallel to the front façade with a single hipped extension at the southern bay. The hipped extension is two bays wide and contains two sets of paired one-over-one windows set above two, banked, overhead garage doors. The upper story of the extension is clad in asbestos siding, while the basement level features brick facing matching the side gable façade. A concrete staircase with solid brick rail at the north side leads up to the single-leaf main entry door, which is placed within the L at the central bay of the main façade. The other two bays of the façade contain a three-part picture window and a one-over-one vinyl sash window at the far north bay. A secondary entrance door is placed below the picture window providing direct access to the basement. Additional features include an enclosed, shed roof porch addition to the rear, constructed in 2003 (as seen on aerial imagery). This building retains a sufficient level of integrity to be considered for NRHP eligibility; however, it is a common example of its type that lacks distinction and therefore historical significance.