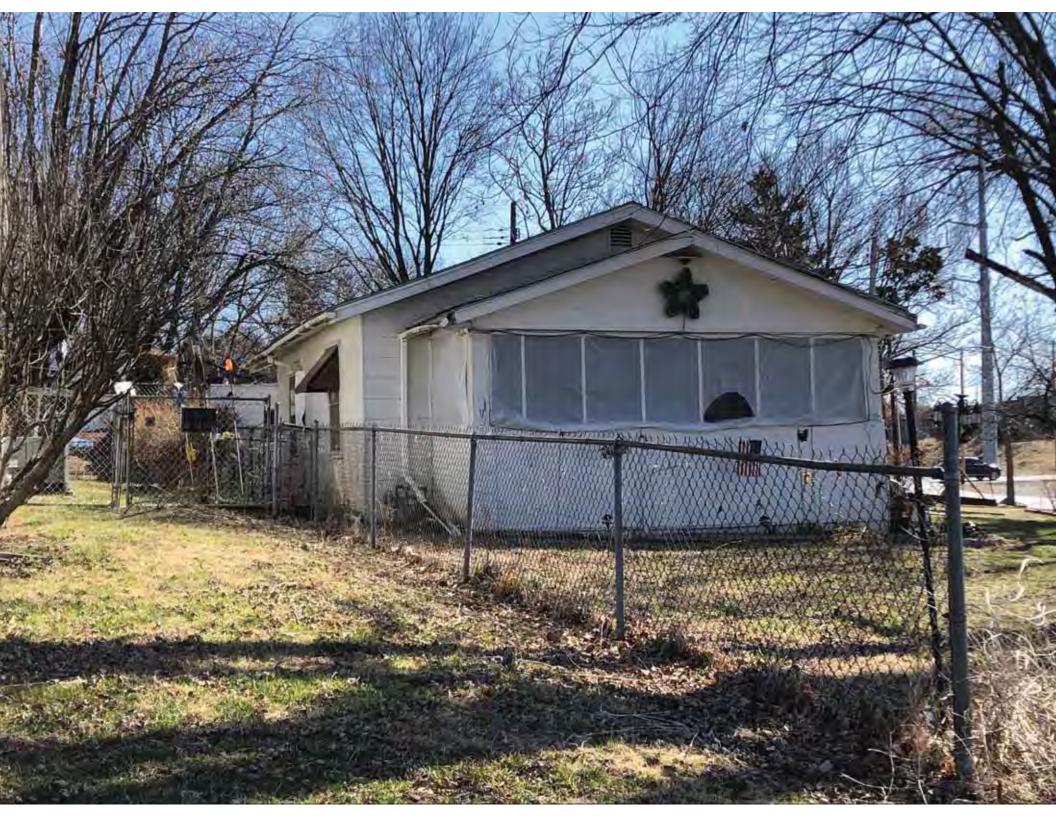

40. (cont.) Description of environment and outbuildings. Expand box as necessary, or add continuation pages.

This single-family house is located along S. Arlington Avenue in a residential area. A one-story, two bay garage with two overhead doors is clad in asbestos siding and placed to the east of the house along the rear property line. This garage was constructed less than 50 years ago (the building appears on aerial imagery between 1970 and 1990) and therefore does not meet the age requirement for NRHP evaluation. Additionally, this building does not possess exceptional significance under Criteria Consideration G for properties less than 50 years in age.

41. (cont.) Description of primary resource. Expand box as necessary, or add continuation pages.

The main façade faces west. This split-level ranch features a long roof ridge running parallel to the front façade with a single hipped extension at the southern bay. The hipped extension is two bays wide and contains two sets of paired one-over-one windows set above two, banked, overhead garage doors. The upper story of the extension is clad in asbestos siding, while the basement level features brick facing matching the side gable façade. A concrete staircase with solid brick rail at the north side leads up to the single-leaf main entry door, which is placed within the L at the central bay of the main façade. The other two bays of the façade contain a three-part picture window and a one-over-one vinyl sash window at the far north bay. A secondary entrance door is placed below the picture window providing direct access to the basement. Additional features include an enclosed, shed roof porch addition to the rear, constructed in 2003 (as seen on aerial imagery). This building retains a sufficient level of integrity to be considered for NRHP eligibility; however, it is a common example of its type that lacks distinction and therefore historical significance.