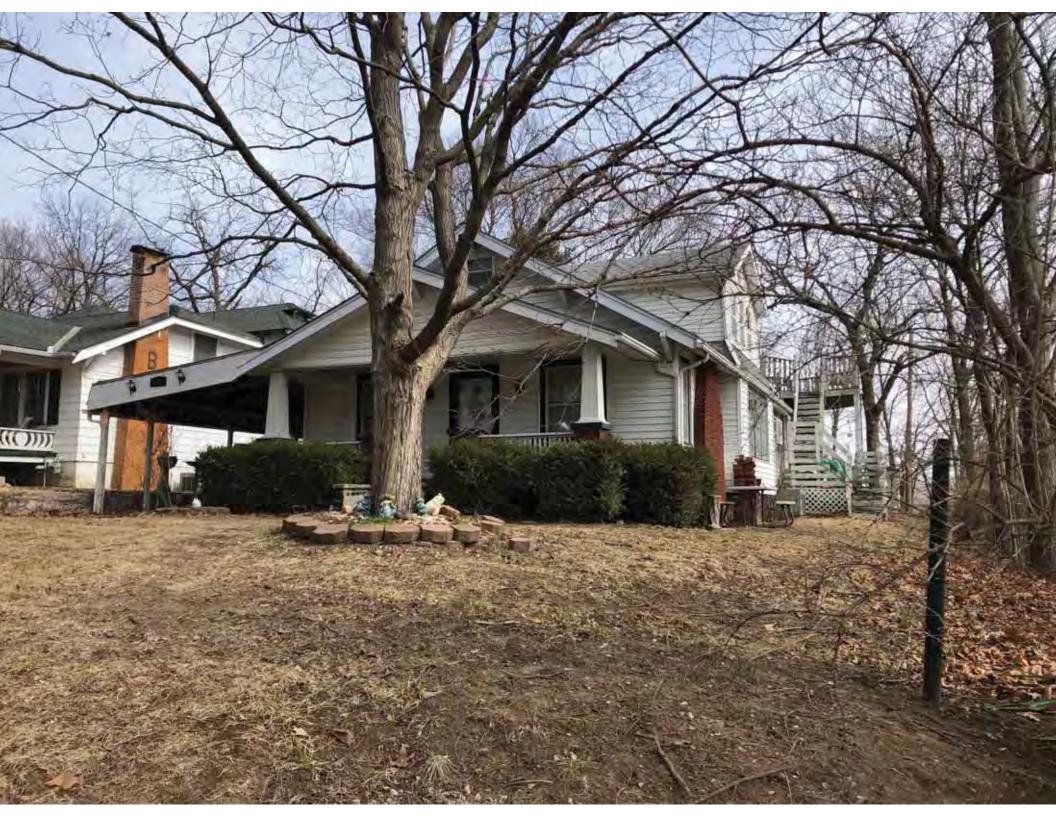

| 1. Survey No.<br>JA-AS-091-001                                                                                                                    |                          |          | Survey name:     Fairmount Phase I Survey                               |                     |                                                |                                                                                                                        |  |
|---------------------------------------------------------------------------------------------------------------------------------------------------|--------------------------|----------|-------------------------------------------------------------------------|---------------------|------------------------------------------------|------------------------------------------------------------------------------------------------------------------------|--|
| 3. County:                                                                                                                                        |                          | 4. Add   | dress (Street No.)                                                      | Street (name)       |                                                |                                                                                                                        |  |
| JA                                                                                                                                                |                          | 103      |                                                                         | S. Arlington Avenue |                                                |                                                                                                                        |  |
| 5.City:<br>Independence                                                                                                                           | Vicinity:                |          | ographical Referen<br>110071, -94.46290                                 |                     | 7. Township/Range/Section:<br>T: 50N R: 32W 32 |                                                                                                                        |  |
| 8.Historic name (if known):                                                                                                                       |                          |          |                                                                         | 9. Present/other    | r name (                                       | if known):                                                                                                             |  |
| 10. Ownership:  ⊠ Private □ Public                                                                                                                | ;                        |          | Historic use (if knov<br>mestic                                         | vn):                |                                                | urrent use:<br>nestic                                                                                                  |  |
| HISTORICAL INFORMA                                                                                                                                | TION                     |          |                                                                         |                     |                                                |                                                                                                                        |  |
| 12. Construction date: 1960                                                                                                                       |                          |          | 15. Architect:                                                          |                     |                                                | 18. Previously surveyed?  Cite survey name in box 22 cont. (page 3)                                                    |  |
| 13. Significant date/period:                                                                                                                      |                          |          | 16. Builder/contra                                                      | ictor:              |                                                | 19. On National Register?  ☐ individual ☐ district  Cite nomination name in box 22 cont. (page 3)                      |  |
| 14. Area(s) of significance:                                                                                                                      |                          |          | 17. Original or sig                                                     | nificant owner:     |                                                | 20. National Register eligible? ☐ individually eligible ☐ district potential (☐ C☐ NC) ☑ not eligible ☐ not determined |  |
| 21. History and significance of                                                                                                                   | on continua              | ition pa | ge. 🗵                                                                   | 22. Sources of ir   |                                                | on on continuation page. 🛛                                                                                             |  |
| ARCHITECTURAL INFO                                                                                                                                | RMATIC                   | ON.      |                                                                         |                     |                                                |                                                                                                                        |  |
| 23. Category of property:    building(s)   site     object                                                                                        |                          |          | 30: Roof material<br>Asphalt Shing                                      |                     |                                                | 37.Windows: ☐ historic ☐ replacement Pane arrangement: 1/1                                                             |  |
| 24. Vernacular or property type:<br>Split-Level                                                                                                   |                          |          | 31. Chimney placement:<br>N/A                                           |                     |                                                | 38. Acreage (rural):<br>Visible from public road? ☐                                                                    |  |
| 25. Architectural Style:<br>Ranch                                                                                                                 |                          |          | 32. Structural system: Frame                                            |                     |                                                | 39. Changes (describe in box 41 cont.)  Addition(s) Date(s): 2003                                                      |  |
| 26. Plan shape:<br>L-Plan                                                                                                                         |                          |          | 33. Exterior wall cladding:<br>Wood Shingle, Brick                      |                     |                                                | ☐ Altered Date(s): Unknown ☐ Moved Date(s): ☐ Other Date(s): Endangered by:                                            |  |
| 27. No. of stories:                                                                                                                               |                          |          | 34. Foundation material:<br>Concrete Block                              |                     |                                                |                                                                                                                        |  |
| 28. No. of bays (1st floor):                                                                                                                      |                          |          | 35. Basement type: Walkout                                              |                     |                                                | 40. No. of outbuildings (describe in box 40 cont.): 1                                                                  |  |
| 29. Roof type:<br>Gable, Hipped                                                                                                                   |                          |          | 36. Front porch type/placement:<br>Platform/Stoop Front                 |                     |                                                | 41. Further description of building features and associated resources on continuation page. ⊠                          |  |
| OTHER                                                                                                                                             |                          |          |                                                                         |                     |                                                |                                                                                                                        |  |
| 42. Current owner/address:                                                                                                                        |                          |          | 43.Form prepared by (name and org.): Kate Umlauf                        |                     | g.):                                           | 44. Survey date: 4/3/2020                                                                                              |  |
|                                                                                                                                                   |                          |          | WSP USA, Inc<br>1600 Baltimore Ave., Suite 100<br>Kansas City, MO 64108 |                     | Í                                              | 45. Photographer: Kelsey Lutz                                                                                          |  |
| FOR SHPO USE                                                                                                                                      |                          |          |                                                                         |                     |                                                |                                                                                                                        |  |
| Date entered in inventory:                                                                                                                        |                          |          | Level of survey                                                         | ☐ intensive         |                                                | Additional research needed?  ☐ yes ☐ no                                                                                |  |
| National Register Status:    listed   in listed district Name:   pending listing   eligible (district)   not eligible (district)   not determined | ble (individu<br>ligible | ally)    | Other:                                                                  |                     |                                                |                                                                                                                        |  |

### ADDITIONAL INFORMATION:

21. (cont.) History and significance. Expand box as necessary, or add continuation pages.

According to Jackson County, Missouri records, this residence was constructed in 1965, however aerial imagery indicates an earlier construction date of 1960.

40. (cont.) Description of environment and outbuildings. Expand box as necessary, or add continuation pages.

This single-family house is located along S. Arlington Avenue in a residential area. A one-story, two bay garage with two overhead doors is clad in asbestos siding and placed to the east of the house along the rear property line. This garage was constructed less than 50 years ago (the building appears on aerial imagery between 1970 and 1990) and therefore does not meet the age requirement for NRHP evaluation. Additionally, this building does not possess exceptional significance under Criteria Consideration G for properties less than 50 years in age.

41. (cont.) Description of primary resource. Expand box as necessary, or add continuation pages.

The main façade faces west. This split-level ranch features a long roof ridge running parallel to the front façade with a single hipped extension at the southern bay. The hipped extension is two bays wide and contains two sets of paired one-over-one windows set above two, banked, overhead garage doors. The upper story of the extension is clad in asbestos siding, while the basement level features brick facing matching the side gable façade. A concrete staircase with solid brick rail at the north side leads up to the single-leaf main entry door, which is placed within the L at the central bay of the main façade. The other two bays of the façade contain a three-part picture window and a one-over-one vinyl sash window at the far north bay. A secondary entrance door is placed below the picture window providing direct access to the basement. Additional features include an enclosed, shed roof porch addition to the rear, constructed in 2003 (as seen on aerial imagery). This building retains a sufficient level of integrity to be considered for NRHP eligibility; however, it is a common example of its type that lacks distinction and therefore historical significance.