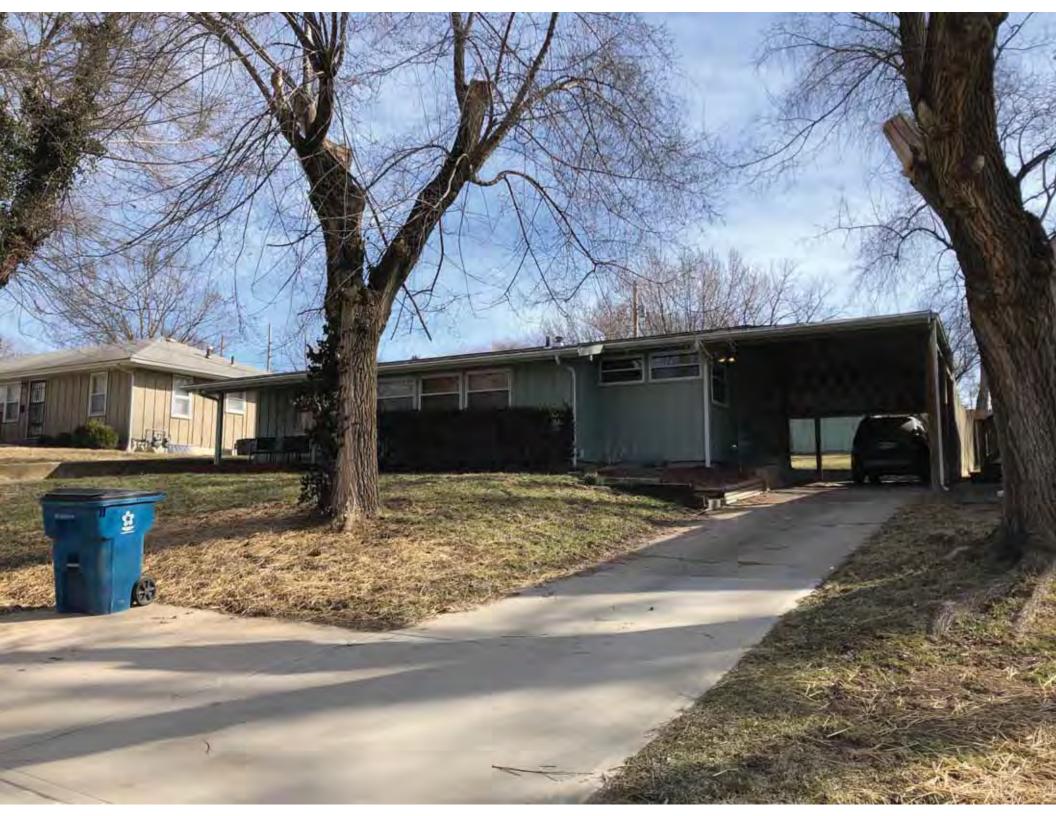

40. (cont.) Description of environment and outbuildings. Expand box as necessary, or add continuation pages.

This single-family house is located along S. Arlington Avenue in a residential area. This property does not contain outbuildings.

41. (cont.) Description of primary resource. Expand box as necessary, or add continuation pages.

The main façade faces west. This single-story, hipped duplex features a symmetrical main façade with two sets of paired one-over-one vinyl sash windows in the central two bays flanked by a single leaf entrance door and single window opening. A shared wooden deck with simple squared railing spans the central four bays above two, banked, overhead garage doors. Curving concrete steps frame each side of the central driveway leading to each entry door. Fenestration on the secondary façades includes one-over-one vinyl sash windows. This building retains a sufficient level of integrity to be considered for NRHP eligibility; however, it is a common example of its type that lacks distinction and therefore historical significance.