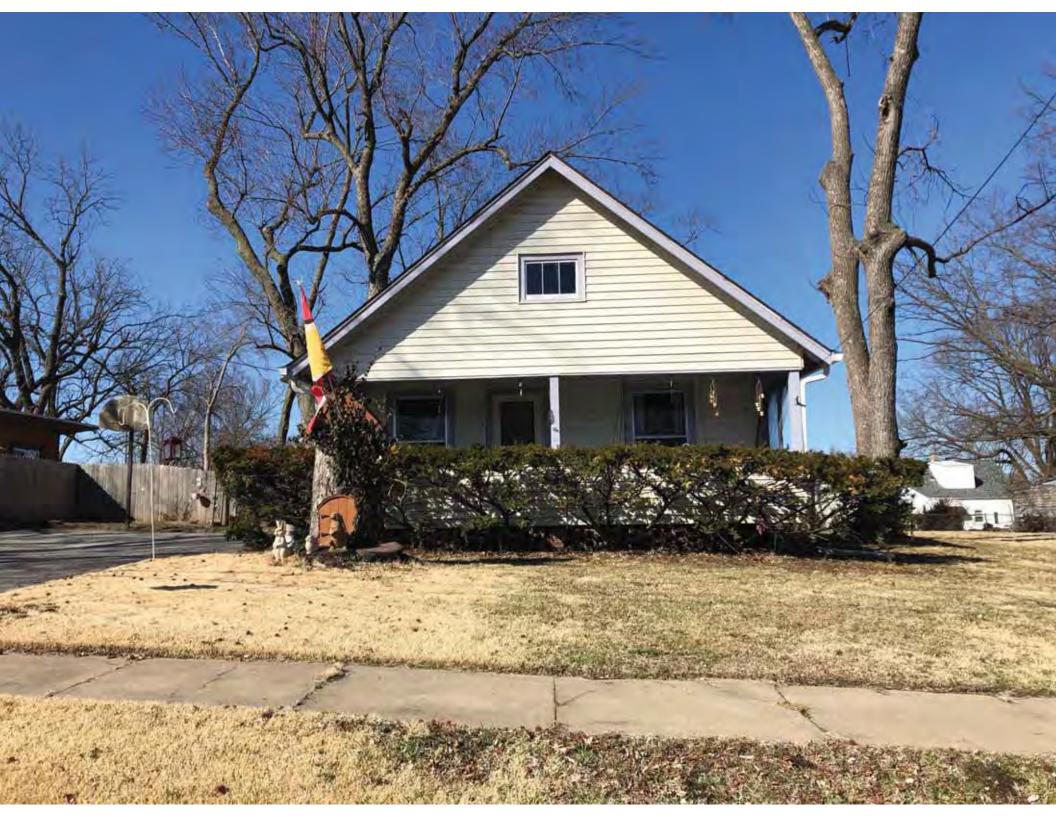

41. (cont.) Description of primary resource. Expand box as necessary, or add continuation pages.

The main façade faces west. This single-story, hipped duplex features a symmetrical main façade with two sets of paired one-over-one vinyl sash windows in the central two bays flanked by a single leaf entrance door and single window opening. A shared wooden deck with simple squared railing spans the central four bays above two, banked, overhead garage doors. Curving concrete steps frame each side of the central driveway leading to each entry door. Fenestration on the secondary façades includes one-over-one vinyl sash windows. This building retains a sufficient level of integrity to be considered for NRHP eligibility; however, it is a common example of its type that lacks distinction and therefore historical significance.