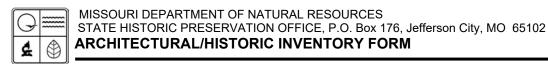

41. (cont.) Description of primary resource. Expand box as necessary, or add continuation pages.

The main façade faces west. This split-level ranch features a long roof ridge running parallel to the front façade with a single hipped extension at the southern bay. The hipped extension is two bays wide and contains two sets of paired one-over-one windows set above two, banked, overhead garage doors. The upper story of the extension is clad in asbestos siding, while the basement level features brick facing matching the side gable façade. A concrete staircase with solid brick rail at the north side leads up to the single-leaf main entry door, which is placed within the L at the central bay of the main façade. The other two bays of the façade contain a three-part picture window and a one-over-one vinyl sash window at the far north bay. A secondary entrance door is placed below the picture window providing direct access to the basement. Additional features include an enclosed, shed roof porch addition to the rear, constructed in 2003 (as seen on aerial imagery). This building retains a sufficient level of integrity to be considered for NRHP eligibility; however, it is a common example of its type that lacks distinction and therefore historical significance.