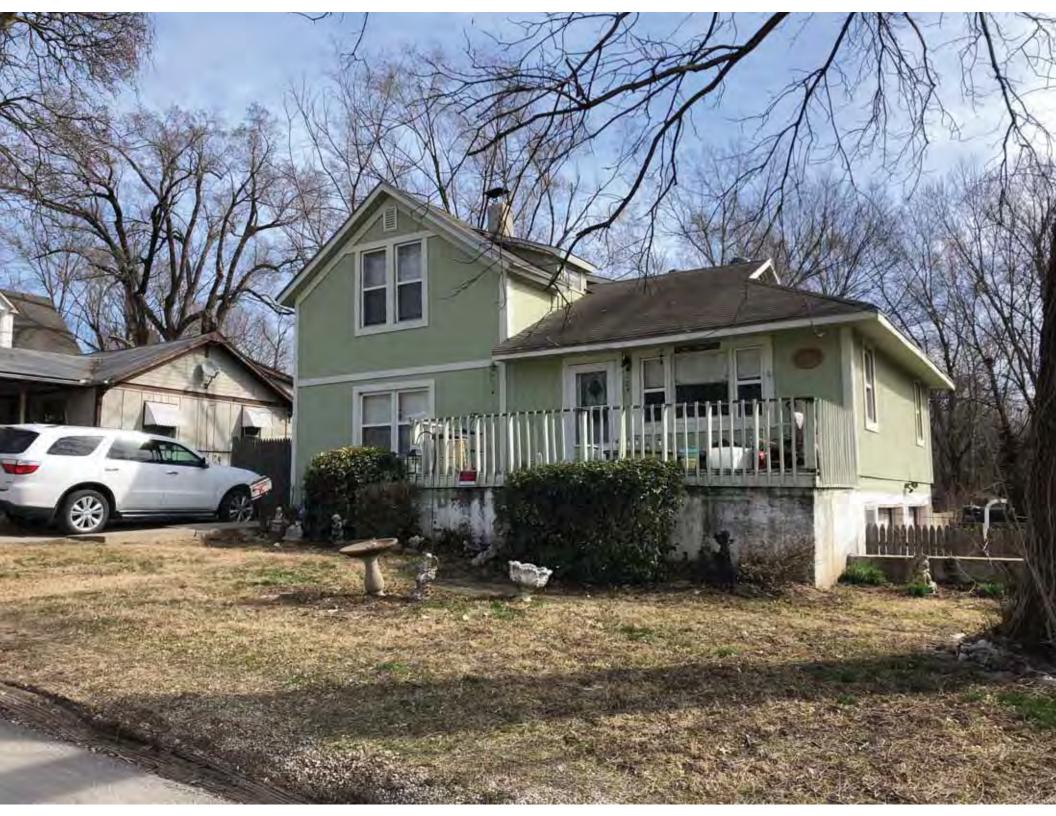

| 1. Survey No.<br>JA-AS-091-001                                                                                                                    |                          |          | Survey name:     Fairmount Phase I Survey                               |                     |                                                |                                                                                                                        |  |
|---------------------------------------------------------------------------------------------------------------------------------------------------|--------------------------|----------|-------------------------------------------------------------------------|---------------------|------------------------------------------------|------------------------------------------------------------------------------------------------------------------------|--|
| 3. County:                                                                                                                                        |                          | 4. Add   | dress (Street No.)                                                      | Street (name)       |                                                |                                                                                                                        |  |
| JA                                                                                                                                                |                          | 103      |                                                                         | S. Arlington Avenue |                                                |                                                                                                                        |  |
| 5.City:<br>Independence                                                                                                                           | Vicinity:                |          | ographical Referen<br>110071, -94.46290                                 |                     | 7. Township/Range/Section:<br>T: 50N R: 32W 32 |                                                                                                                        |  |
| 8.Historic name (if known):                                                                                                                       |                          |          |                                                                         | 9. Present/other    | r name (                                       | if known):                                                                                                             |  |
| 10. Ownership:  ⊠ Private □ Public                                                                                                                | ;                        |          | Historic use (if knov<br>mestic                                         | vn):                |                                                | urrent use:<br>nestic                                                                                                  |  |
| HISTORICAL INFORMA                                                                                                                                | TION                     |          |                                                                         |                     |                                                |                                                                                                                        |  |
| 12. Construction date: 1960                                                                                                                       |                          |          | 15. Architect:                                                          |                     |                                                | 18. Previously surveyed?  Cite survey name in box 22 cont. (page 3)                                                    |  |
| 13. Significant date/period:                                                                                                                      |                          |          | 16. Builder/contra                                                      | ictor:              |                                                | 19. On National Register?  ☐ individual ☐ district  Cite nomination name in box 22 cont. (page 3)                      |  |
| 14. Area(s) of significance:                                                                                                                      |                          |          | 17. Original or sig                                                     | nificant owner:     |                                                | 20. National Register eligible? ☐ individually eligible ☐ district potential (☐ C☐ NC) ☑ not eligible ☐ not determined |  |
| 21. History and significance of                                                                                                                   | on continua              | ition pa | ge. 🗵                                                                   | 22. Sources of ir   |                                                | on on continuation page. 🛛                                                                                             |  |
| ARCHITECTURAL INFO                                                                                                                                | RMATIC                   | ON.      |                                                                         |                     |                                                |                                                                                                                        |  |
| 23. Category of property:    building(s)   site     object                                                                                        |                          |          | 30: Roof material<br>Asphalt Shing                                      |                     |                                                | 37.Windows: ☐ historic ☐ replacement Pane arrangement: 1/1                                                             |  |
| 24. Vernacular or property type:<br>Split-Level                                                                                                   |                          |          | 31. Chimney placement:<br>N/A                                           |                     |                                                | 38. Acreage (rural):<br>Visible from public road? ☐                                                                    |  |
| 25. Architectural Style:<br>Ranch                                                                                                                 |                          |          | 32. Structural system: Frame                                            |                     |                                                | 39. Changes (describe in box 41 cont.)  Addition(s) Date(s): 2003                                                      |  |
| 26. Plan shape:<br>L-Plan                                                                                                                         |                          |          | 33. Exterior wall cladding:<br>Wood Shingle, Brick                      |                     |                                                | ☐ Altered Date(s): Unknown ☐ Moved Date(s): ☐ Other Date(s): Endangered by:                                            |  |
| 27. No. of stories:                                                                                                                               |                          |          | 34. Foundation material:<br>Concrete Block                              |                     |                                                |                                                                                                                        |  |
| 28. No. of bays (1st floor):                                                                                                                      |                          |          | 35. Basement type: Walkout                                              |                     |                                                | 40. No. of outbuildings (describe in box 40 cont.): 1                                                                  |  |
| 29. Roof type:<br>Gable, Hipped                                                                                                                   |                          |          | 36. Front porch type/placement:<br>Platform/Stoop Front                 |                     |                                                | 41. Further description of building features and associated resources on continuation page. ⊠                          |  |
| OTHER                                                                                                                                             |                          |          |                                                                         |                     |                                                |                                                                                                                        |  |
| 42. Current owner/address:                                                                                                                        |                          |          | 43.Form prepared by (name and org.): Kate Umlauf                        |                     | g.):                                           | 44. Survey date: 4/3/2020                                                                                              |  |
|                                                                                                                                                   |                          |          | WSP USA, Inc<br>1600 Baltimore Ave., Suite 100<br>Kansas City, MO 64108 |                     | Í                                              | 45. Photographer: Kelsey Lutz                                                                                          |  |
| FOR SHPO USE                                                                                                                                      |                          |          |                                                                         |                     |                                                |                                                                                                                        |  |
| Date entered in inventory:                                                                                                                        |                          |          | Level of survey                                                         | ☐ intensive         |                                                | Additional research needed?  ☐ yes ☐ no                                                                                |  |
| National Register Status:    listed   in listed district Name:   pending listing   eligible (district)   not eligible (district)   not determined | ble (individu<br>ligible | ally)    | Other:                                                                  |                     |                                                |                                                                                                                        |  |

### ADDITIONAL INFORMATION:

21. (cont.) History and significance. Expand box as necessary, or add continuation pages.

According to Jackson County, Missouri records, this residence was constructed in 1965, however aerial imagery indicates an earlier construction date of 1960.

40. (cont.) Description of environment and outbuildings. Expand box as necessary, or add continuation pages.

This single-family house is located along S. Arlington Avenue in a residential area. A one-story, two bay garage with two overhead doors is clad in asbestos siding and placed to the east of the house along the rear property line. This garage was constructed less than 50 years ago (the building appears on aerial imagery between 1970 and 1990) and therefore does not meet the age requirement for NRHP evaluation. Additionally, this building does not possess exceptional significance under Criteria Consideration G for properties less than 50 years in age.

41. (cont.) Description of primary resource. Expand box as necessary, or add continuation pages.

The main façade faces west. This split-level ranch features a long roof ridge running parallel to the front façade with a single hipped extension at the southern bay. The hipped extension is two bays wide and contains two sets of paired one-over-one windows set above two, banked, overhead garage doors. The upper story of the extension is clad in asbestos siding, while the basement level features brick facing matching the side gable façade. A concrete staircase with solid brick rail at the north side leads up to the single-leaf main entry door, which is placed within the L at the central bay of the main façade. The other two bays of the façade contain a three-part picture window and a one-over-one vinyl sash window at the far north bay. A secondary entrance door is placed below the picture window providing direct access to the basement. Additional features include an enclosed, shed roof porch addition to the rear, constructed in 2003 (as seen on aerial imagery). This building retains a sufficient level of integrity to be considered for NRHP eligibility; however, it is a common example of its type that lacks distinction and therefore historical significance.