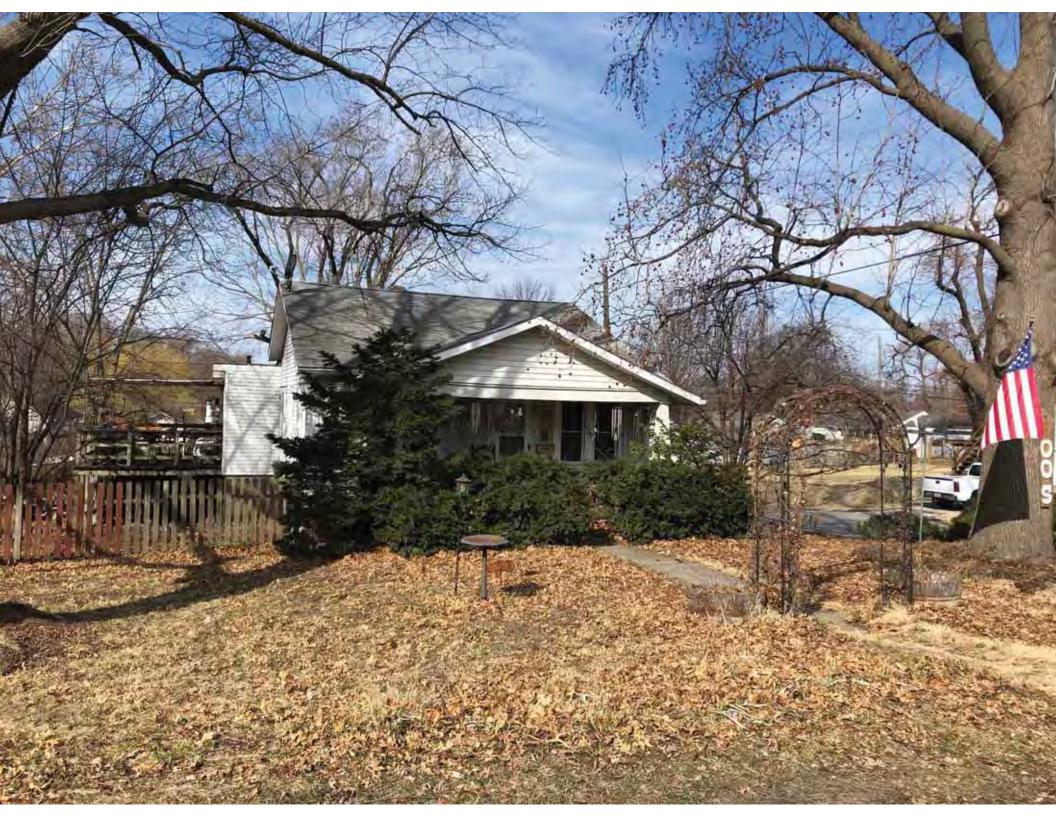

40. (cont.) Description of environment and outbuildings. Expand box as necessary, or add continuation pages.

This single-family house is located along S. Arlington Avenue in a residential area. A one-story, two bay garage with two overhead doors is clad in asbestos siding and placed to the east of the house along the rear property line. This garage was constructed less than 50 years ago (the building appears on aerial imagery between 1970 and 1990) and therefore does not meet the age requirement for NRHP evaluation. Additionally, this building does not possess exceptional significance under Criteria Consideration G for properties less than 50 years in age.

41. (cont.) Description of primary resource. Expand box as necessary, or add continuation pages.

The main façade faces west. This split-level ranch features a long roof ridge running parallel to the front façade with a single hipped extension at the southern bay. The hipped extension is two bays wide and contains two sets of paired one-over-one windows set above two, banked, overhead garage doors. The upper story of the extension is clad in asbestos siding, while the basement level features brick facing matching the side gable façade. A concrete staircase with solid brick rail at the north side leads up to the single-leaf main entry door, which is placed within the L at the central bay of the main façade. The other two bays of the façade contain a three-part picture window and a one-over-one vinyl sash window at the far north bay. A secondary entrance door is placed below the picture window providing direct access to the basement. Additional features include an enclosed, shed roof porch addition to the rear, constructed in 2003 (as seen on aerial imagery). This building retains a sufficient level of integrity to be considered for NRHP eligibility; however, it is a common example of its type that lacks distinction and therefore historical significance.