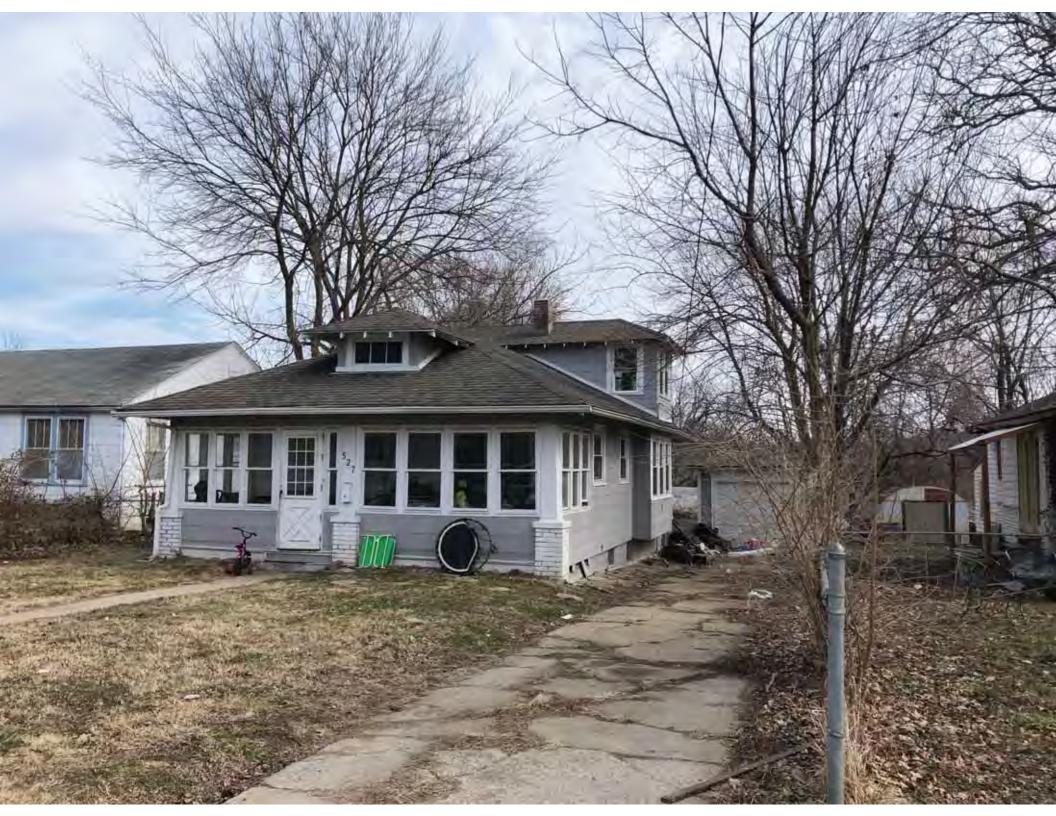

40. (cont.) Description of environment and outbuildings. Expand box as necessary, or add continuation pages.

This single-family house is located along S. Arlington Avenue in a residential area. A one-story, two bay garage with two overhead doors is clad in asbestos siding and placed to the east of the house along the rear property line. This garage was constructed less than 50 years ago (the building appears on aerial imagery between 1970 and 1990) and therefore does not meet the age requirement for NRHP evaluation. Additionally, this building does not possess exceptional significance under Criteria Consideration G for properties less than 50 years in age.

41. (cont.) Description of primary resource. Expand box as necessary, or add continuation pages.

The main façade faces west. This split-level ranch features a long roof ridge running parallel to the front façade with a single hipped extension at the southern bay. The hipped extension is two bays wide and contains two sets of paired one-over-one windows set above two, banked, overhead garage doors. The upper story of the extension is clad in asbestos siding, while the basement level features brick facing matching the side gable façade. A concrete staircase with solid brick rail at the north side leads up to the single-leaf main entry door, which is placed within the L at the central bay of the main façade. The other two bays of the façade contain a three-part picture window and a one-over-one vinyl sash window at the far north bay. A secondary entrance door is placed below the picture window providing direct access to the basement. Additional features include an enclosed, shed roof porch addition to the rear, constructed in 2003 (as seen on aerial imagery). This building retains a sufficient level of integrity to be considered for NRHP eligibility; however, it is a common example of its type that lacks distinction and therefore historical significance.