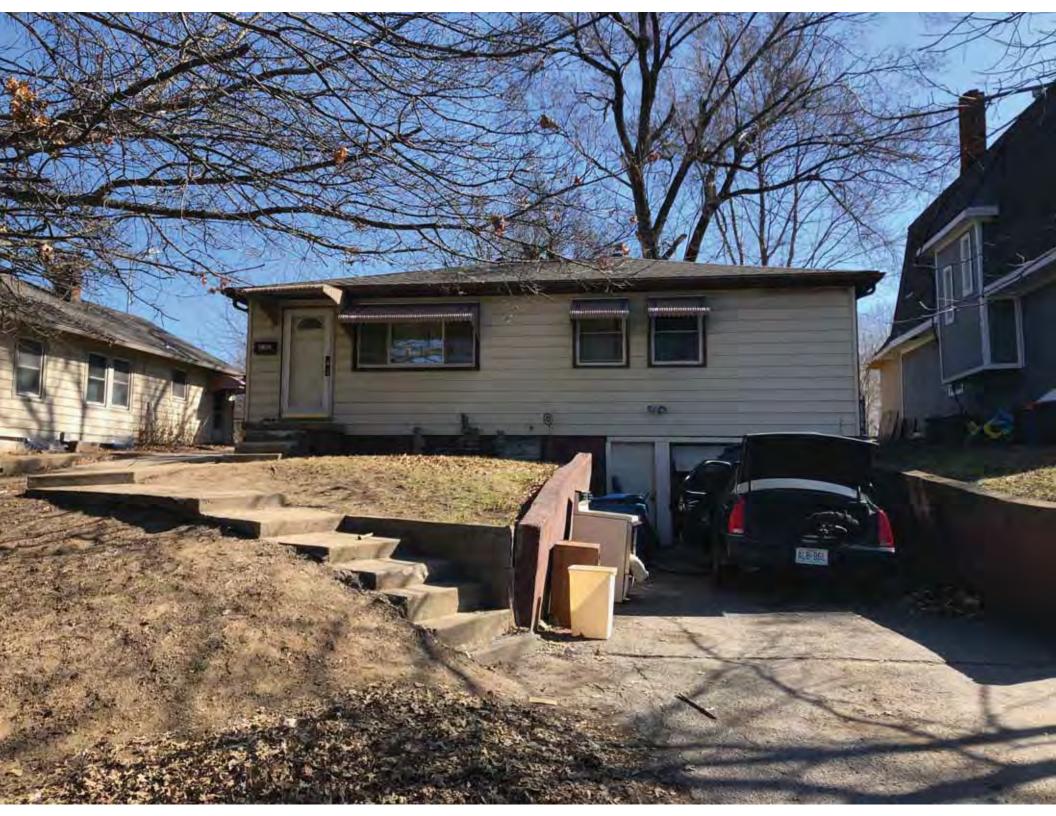

| 1. Survey No.<br>JA-AS-091-001                                                                                                                    |                          |          | Survey name:     Fairmount Phase I Survey                               |                     |                                                |                                                                                                                        |  |
|---------------------------------------------------------------------------------------------------------------------------------------------------|--------------------------|----------|-------------------------------------------------------------------------|---------------------|------------------------------------------------|------------------------------------------------------------------------------------------------------------------------|--|
| 3. County:                                                                                                                                        |                          | 4. Add   | dress (Street No.)                                                      | Street (name)       |                                                |                                                                                                                        |  |
| JA                                                                                                                                                |                          | 103      |                                                                         | S. Arlington Avenue |                                                |                                                                                                                        |  |
| 5.City:<br>Independence                                                                                                                           | Vicinity:                |          | ographical Referen<br>110071, -94.46290                                 |                     | 7. Township/Range/Section:<br>T: 50N R: 32W 32 |                                                                                                                        |  |
| 8.Historic name (if known):                                                                                                                       |                          |          |                                                                         | 9. Present/other    | r name (                                       | if known):                                                                                                             |  |
| 10. Ownership:  ⊠ Private □ Public                                                                                                                | ;                        |          | Historic use (if knov<br>mestic                                         | vn):                |                                                | urrent use:<br>nestic                                                                                                  |  |
| HISTORICAL INFORMA                                                                                                                                | TION                     |          |                                                                         |                     |                                                |                                                                                                                        |  |
| 12. Construction date: 1960                                                                                                                       |                          |          | 15. Architect:                                                          |                     |                                                | 18. Previously surveyed?  Cite survey name in box 22 cont. (page 3)                                                    |  |
| 13. Significant date/period:                                                                                                                      |                          |          | 16. Builder/contra                                                      | ictor:              |                                                | 19. On National Register?  ☐ individual ☐ district  Cite nomination name in box 22 cont. (page 3)                      |  |
| 14. Area(s) of significance:                                                                                                                      |                          |          | 17. Original or sig                                                     | nificant owner:     |                                                | 20. National Register eligible? ☐ individually eligible ☐ district potential (☐ C☐ NC) ☑ not eligible ☐ not determined |  |
| 21. History and significance of                                                                                                                   | on continua              | ition pa | ge. 🗵                                                                   | 22. Sources of ir   |                                                | on on continuation page. 🛛                                                                                             |  |
| ARCHITECTURAL INFO                                                                                                                                | RMATIC                   | ON.      |                                                                         |                     |                                                |                                                                                                                        |  |
| 23. Category of property:    building(s)   site     object                                                                                        |                          |          | 30: Roof material<br>Asphalt Shing                                      |                     |                                                | 37.Windows: ☐ historic ☐ replacement Pane arrangement: 1/1                                                             |  |
| 24. Vernacular or property type:<br>Split-Level                                                                                                   |                          |          | 31. Chimney placement:<br>N/A                                           |                     |                                                | 38. Acreage (rural):<br>Visible from public road? ☐                                                                    |  |
| 25. Architectural Style:<br>Ranch                                                                                                                 |                          |          | 32. Structural system: Frame                                            |                     |                                                | 39. Changes (describe in box 41 cont.)  Addition(s) Date(s): 2003                                                      |  |
| 26. Plan shape:<br>L-Plan                                                                                                                         |                          |          | 33. Exterior wall cladding:<br>Wood Shingle, Brick                      |                     |                                                | ☐ Altered Date(s): Unknown ☐ Moved Date(s): ☐ Other Date(s): Endangered by:                                            |  |
| 27. No. of stories:                                                                                                                               |                          |          | 34. Foundation material:<br>Concrete Block                              |                     |                                                |                                                                                                                        |  |
| 28. No. of bays (1st floor):                                                                                                                      |                          |          | 35. Basement type: Walkout                                              |                     |                                                | 40. No. of outbuildings (describe in box 40 cont.): 1                                                                  |  |
| 29. Roof type:<br>Gable, Hipped                                                                                                                   |                          |          | 36. Front porch type/placement:<br>Platform/Stoop Front                 |                     |                                                | 41. Further description of building features and associated resources on continuation page. ⊠                          |  |
| OTHER                                                                                                                                             |                          |          |                                                                         |                     |                                                |                                                                                                                        |  |
| 42. Current owner/address:                                                                                                                        |                          |          | 43.Form prepared by (name and org.): Kate Umlauf                        |                     | g.):                                           | 44. Survey date: 4/3/2020                                                                                              |  |
|                                                                                                                                                   |                          |          | WSP USA, Inc<br>1600 Baltimore Ave., Suite 100<br>Kansas City, MO 64108 |                     | Í                                              | 45. Photographer: Kelsey Lutz                                                                                          |  |
| FOR SHPO USE                                                                                                                                      |                          |          |                                                                         |                     |                                                |                                                                                                                        |  |
| Date entered in inventory:                                                                                                                        |                          |          | Level of survey                                                         | ☐ intensive         |                                                | Additional research needed?  ☐ yes ☐ no                                                                                |  |
| National Register Status:    listed   in listed district Name:   pending listing   eligible (district)   not eligible (district)   not determined | ble (individu<br>ligible | ally)    | Other:                                                                  |                     |                                                |                                                                                                                        |  |

### ADDITIONAL INFORMATION:

21. (cont.) History and significance. Expand box as necessary, or add continuation pages.

According to Jackson County, Missouri records, this residence was constructed in 1965, however aerial imagery indicates an earlier construction date of 1960.

40. (cont.) Description of environment and outbuildings. Expand box as necessary, or add continuation pages.

This single-family house is located along S. Arlington Avenue in a residential area. A one-story, two bay garage with two overhead doors is clad in asbestos siding and placed to the east of the house along the rear property line. This garage was constructed less than 50 years ago (the building appears on aerial imagery between 1970 and 1990) and therefore does not meet the age requirement for NRHP evaluation. Additionally, this building does not possess exceptional significance under Criteria Consideration G for properties less than 50 years in age.

41. (cont.) Description of primary resource. Expand box as necessary, or add continuation pages.

The main façade faces west. This split-level ranch features a long roof ridge running parallel to the front façade with a single hipped extension at the southern bay. The hipped extension is two bays wide and contains two sets of paired one-over-one windows set above two, banked, overhead garage doors. The upper story of the extension is clad in asbestos siding, while the basement level features brick facing matching the side gable façade. A concrete staircase with solid brick rail at the north side leads up to the single-leaf main entry door, which is placed within the L at the central bay of the main façade. The other two bays of the façade contain a three-part picture window and a one-over-one vinyl sash window at the far north bay. A secondary entrance door is placed below the picture window providing direct access to the basement. Additional features include an enclosed, shed roof porch addition to the rear, constructed in 2003 (as seen on aerial imagery). This building retains a sufficient level of integrity to be considered for NRHP eligibility; however, it is a common example of its type that lacks distinction and therefore historical significance.