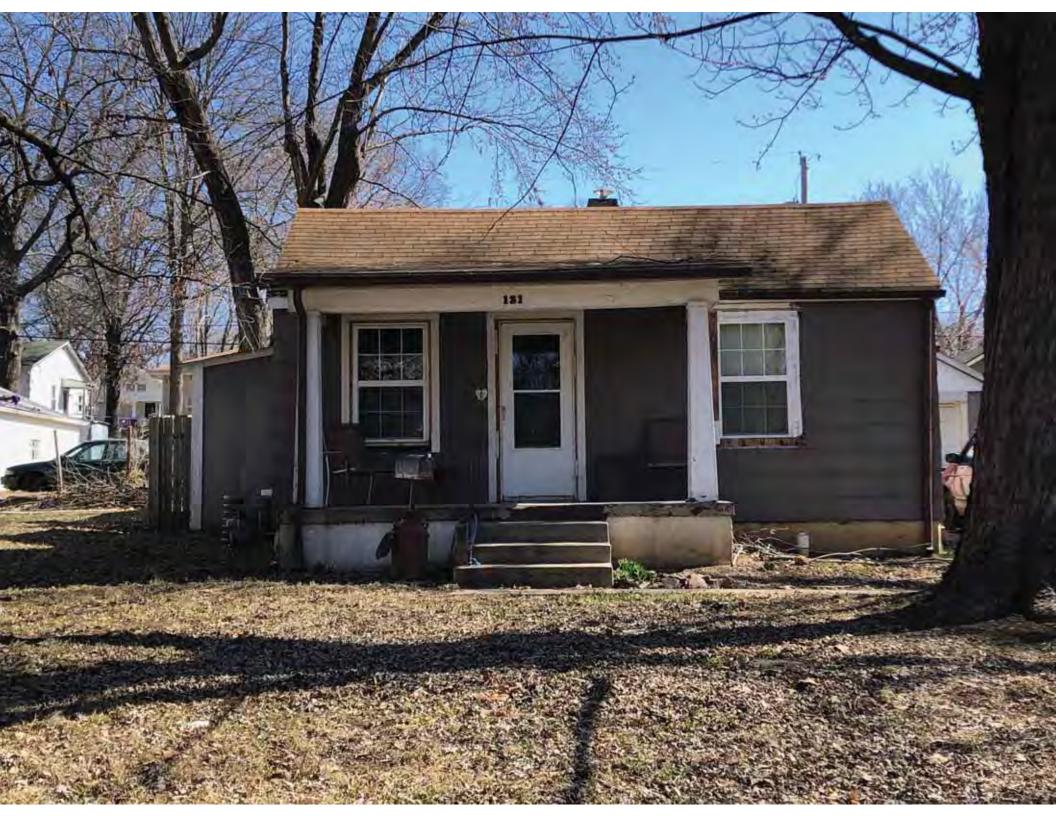

41. (cont.) Description of primary resource. Expand box as necessary, or add continuation pages.

The main façade faces west. This single-story, hipped duplex features a symmetrical main façade with two sets of paired one-over-one vinyl sash windows in the central two bays flanked by a single leaf entrance door and single window opening. A shared wooden deck with simple squared railing spans the central four bays above two, banked, overhead garage doors. Curving concrete steps frame each side of the central driveway leading to each entry door. Fenestration on the secondary façades includes one-over-one vinyl sash windows. This building retains a sufficient level of integrity to be considered for NRHP eligibility; however, it is a common example of its type that lacks distinction and therefore historical significance.