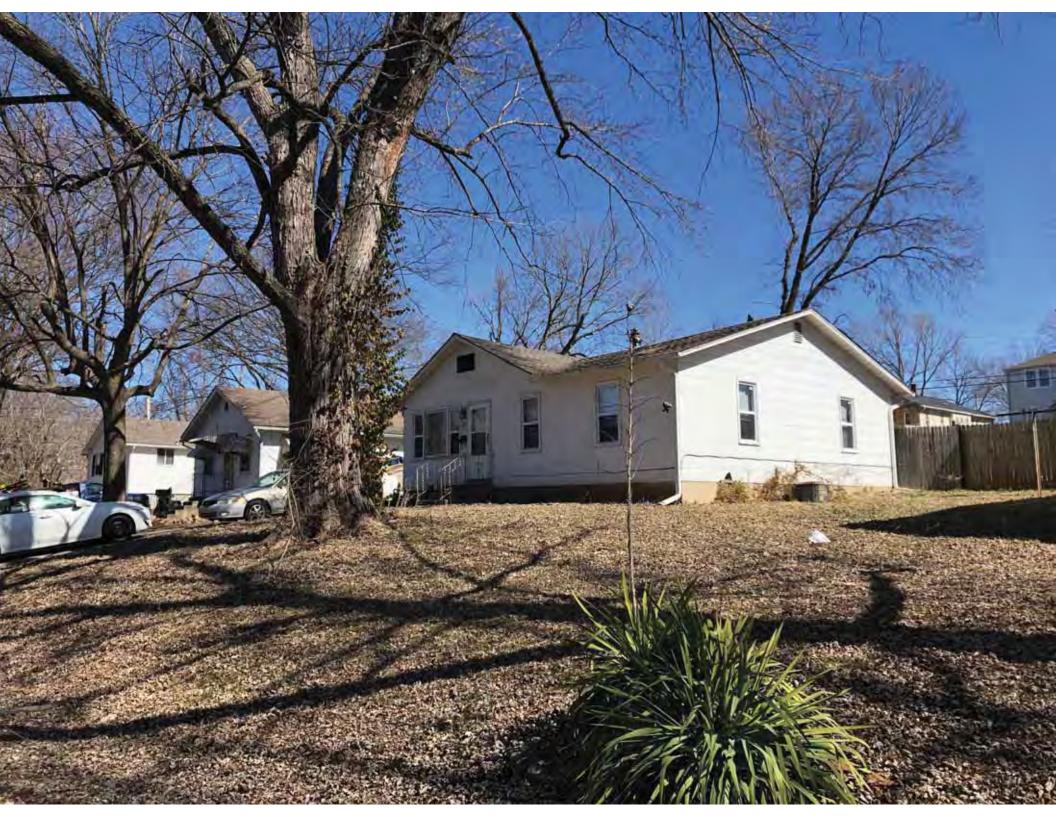

41. (cont.) Description of primary resource. Expand box as necessary, or add continuation pages.

The main façade faces west. This split-level ranch features a long roof ridge running parallel to the front façade with a single hipped extension at the southern bay. The hipped extension is two bays wide and contains two sets of paired one-over-one windows set above two, banked, overhead garage doors. The upper story of the extension is clad in asbestos siding, while the basement level features brick facing matching the side gable façade. A concrete staircase with solid brick rail at the north side leads up to the single-leaf main entry door, which is placed within the L at the central bay of the main façade. The other two bays of the façade contain a three-part picture window and a one-over-one vinyl sash window at the far north bay. A secondary entrance door is placed below the picture window providing direct access to the basement. Additional features include an enclosed, shed roof porch addition to the rear, constructed in 2003 (as seen on aerial imagery). This building retains a sufficient level of integrity to be considered for NRHP eligibility; however, it is a common example of its type that lacks distinction and therefore historical significance.