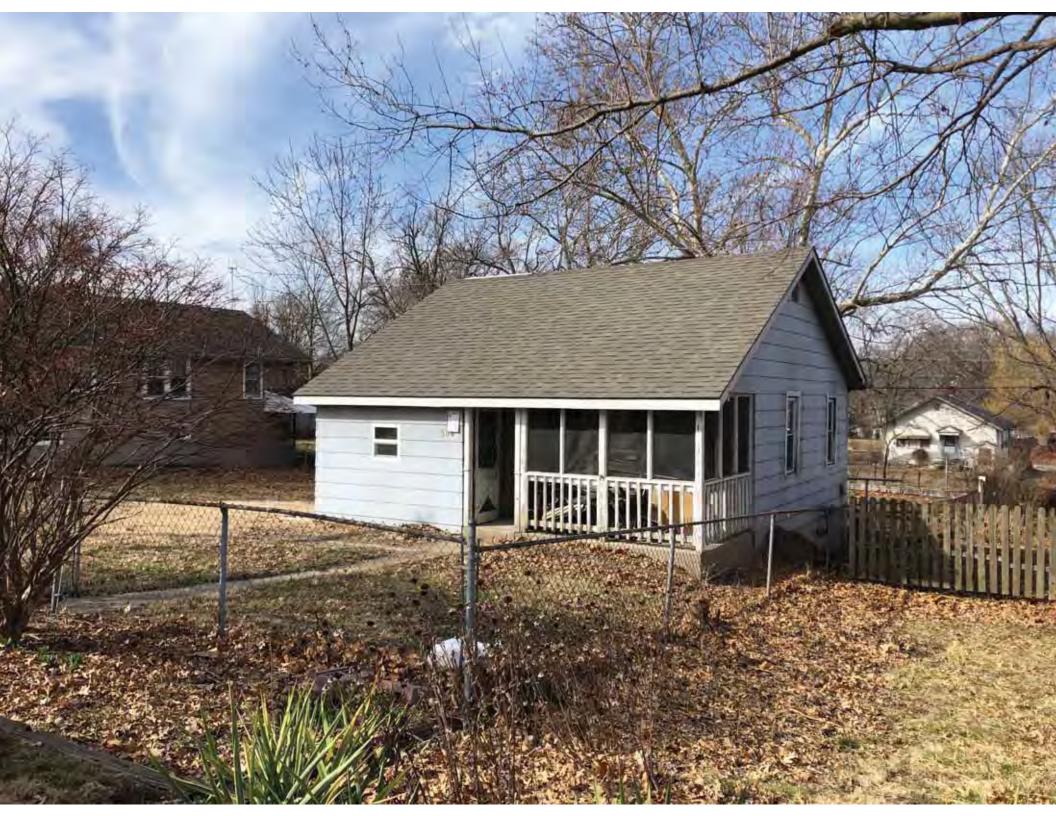

| 1. Survey No.<br>JA-AS-091-002           |               |          | 2. Survey name: Fairmount Phase I Survey                |                                                   |          |                                                                                             |  |
|------------------------------------------|---------------|----------|---------------------------------------------------------|---------------------------------------------------|----------|---------------------------------------------------------------------------------------------|--|
| 3. County:                               |               | 4. Ad    | dress (Street No.)                                      | Street (name)                                     |          |                                                                                             |  |
| JA                                       |               | 105-1    | , ,                                                     | S. Arlington Avenue                               |          |                                                                                             |  |
| 5.City:                                  | Vicinity:     |          | eographical Referen                                     |                                                   |          | nship/Range/Section:                                                                        |  |
| Independence                             |               |          | .109732, -94.463112                                     |                                                   | T: 50    |                                                                                             |  |
| 8.Historic name (if known):              |               | 1        | ·                                                       | 9. Present/other                                  |          |                                                                                             |  |
|                                          |               |          |                                                         |                                                   |          | ,                                                                                           |  |
| 10. Ownership:  ⊠ Private □ Public       |               |          | Historic use (if know<br>mestic                         | /n):                                              |          | urrent use:<br>nestic                                                                       |  |
|                                          |               |          |                                                         |                                                   |          |                                                                                             |  |
| HISTORICAL INFORMA                       | IION          |          | 45 A                                                    |                                                   | <u> </u> | 10. Describeration 10. 🗆                                                                    |  |
| 12. Construction date: 1960              |               |          | 15. Architect:                                          |                                                   |          | 18. Previously surveyed? ☐<br>Cite survey name in box 22 cont. (page 3)                     |  |
| 13. Significant date/period:             |               |          | 16. Builder/contrac                                     | ctor:                                             |          | 19. On National Register?                                                                   |  |
|                                          |               |          |                                                         |                                                   | (        | ☐ individual ☐ district Cite nomination name in box 22 cont. (page 3)                       |  |
| 14. Area(s) of significance:             |               |          | 17. Original or sigi                                    | nificant owner:                                   | 1        | 20. National Register eligible?                                                             |  |
|                                          |               |          |                                                         |                                                   |          | ☐ individually eligible<br>☐ district potential ( ☐ C ☐ NC )                                |  |
|                                          |               |          |                                                         |                                                   |          |                                                                                             |  |
| 21. History and significance o           | n continua    | ition pa | ge. 🗵                                                   | ge.  22. Sources of information on continuation p |          |                                                                                             |  |
| ARCHITECTURAL INFO                       | RMATIC        | N        |                                                         |                                                   |          |                                                                                             |  |
| 23. Category of property:                |               | _        | 30: Roof material:                                      |                                                   |          | 37.Windows: ☐ historic ☒ replacement                                                        |  |
| ⊠ building(s)                            |               |          | Asphalt Shingle                                         |                                                   |          | Pane arrangement: 1/1                                                                       |  |
| 24. Vernacular or property type:  Duplex |               |          | 31. Chimney placement:<br>N/A                           |                                                   |          | 38. Acreage (rural): Visible from public road?  ☐                                           |  |
| 25. Architectural Style:<br>Ranch        |               |          | 32. Structural system: Frame                            |                                                   |          | 39. Changes (describe in box 41 cont.):  ☐ Addition(s) Date(s): ☐ Altered Date(s): Linknown |  |
| 26. Plan shape:                          | -             |          | 33. Exterior wall cladding:                             |                                                   |          |                                                                                             |  |
| Rectangular                              |               |          | Wood Board and Batten                                   |                                                   |          | ☐ Moved Date(s). ☐ Other Date(s):                                                           |  |
| 27. No. of stories:                      |               |          | 34. Foundation material: Concrete                       |                                                   |          | Endangered by:                                                                              |  |
| 28. No. of bays (1st floor):             |               |          | 35. Basement type:                                      |                                                   |          | 40. No. of outbuildings (describe in box                                                    |  |
| 6                                        |               |          | Unknown                                                 |                                                   |          | 40 cont.): 0                                                                                |  |
| 29. Roof type:                           |               |          | 36. Front porch type/placement:                         |                                                   |          | 41. Further description of building features                                                |  |
| Low Hip                                  |               |          | Deck Front                                              |                                                   |          | and associated resources on continuation page. 🛛                                            |  |
| OTHER                                    |               |          |                                                         |                                                   |          |                                                                                             |  |
| 42. Current owner/address:               |               |          | 43.Form prepared                                        | by (name and org                                  | J.): 4   | 14. Survey date: 4/3/2020                                                                   |  |
|                                          |               |          | Kate Umlauf                                             | _                                                 |          |                                                                                             |  |
|                                          |               |          | WSP USA, Inc                                            | /e Suite 100                                      |          | 15. Photographer: Kelsey Lutz                                                               |  |
|                                          |               |          | 1600 Baltimore Ave., Suite 100<br>Kansas City, MO 64108 |                                                   |          |                                                                                             |  |
| FOR SHPO USE                             |               |          |                                                         |                                                   | •        |                                                                                             |  |
| Date entered in inventory:               |               |          | Level of survey                                         | intensive                                         |          | Additional research needed? ☐ yes ☐ no                                                      |  |
| National Register Status:                |               |          | Other:                                                  | IIIGHSIVE                                         |          |                                                                                             |  |
| ☐ listed ☐ in listed district            |               |          |                                                         |                                                   |          |                                                                                             |  |
| Name: ☐ pending listing ☐ eligible       | ole (individu | ally)    |                                                         |                                                   |          |                                                                                             |  |
| ☐ eligible (district) ☐ not el           |               | ,        |                                                         |                                                   |          |                                                                                             |  |

41. (cont.) Description of primary resource. Expand box as necessary, or add continuation pages.

The main façade faces west. This single-story, hipped duplex features a symmetrical main façade with two sets of paired one-over-one vinyl sash windows in the central two bays flanked by a single leaf entrance door and single window opening. A shared wooden deck with simple squared railing spans the central four bays above two, banked, overhead garage doors. Curving concrete steps frame each side of the central driveway leading to each entry door. Fenestration on the secondary façades includes one-over-one vinyl sash windows. This building retains a sufficient level of integrity to be considered for NRHP eligibility; however, it is a common example of its type that lacks distinction and therefore historical significance.