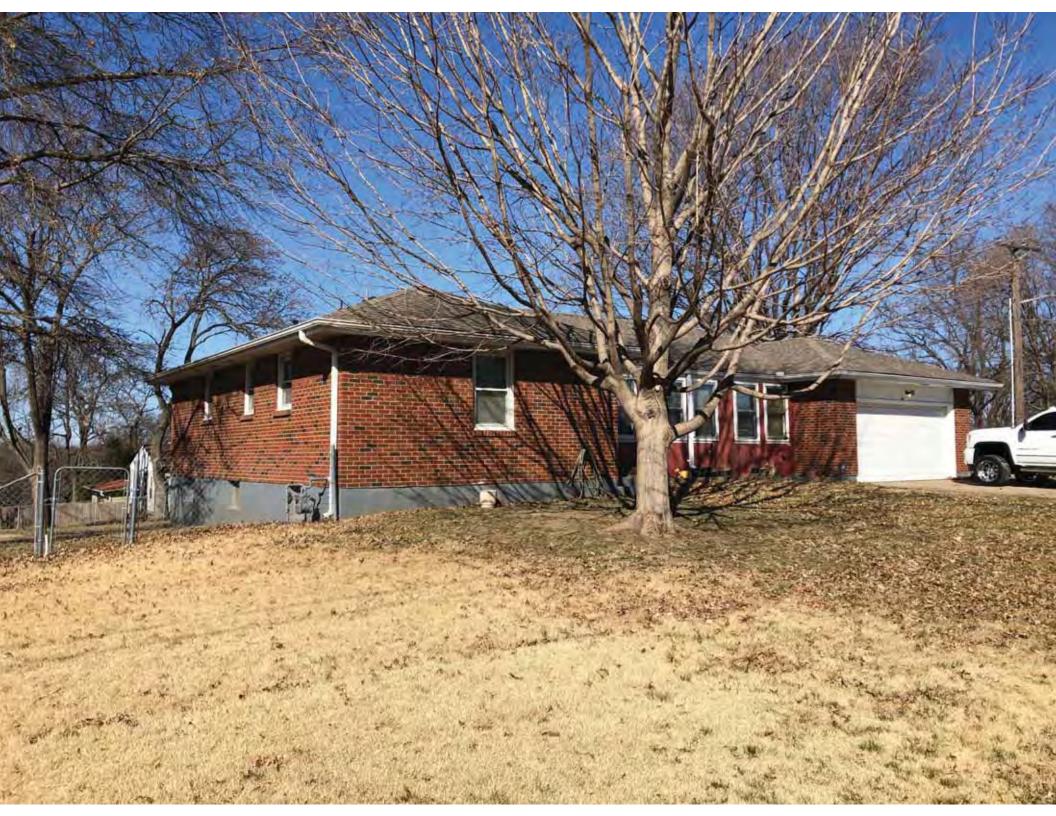

41. (cont.) Description of primary resource. Expand box as necessary, or add continuation pages.

The main façade faces west. This split-level ranch features a long roof ridge running parallel to the front façade with a single hipped extension at the southern bay. The hipped extension is two bays wide and contains two sets of paired one-over-one windows set above two, banked, overhead garage doors. The upper story of the extension is clad in asbestos siding, while the basement level features brick facing matching the side gable façade. A concrete staircase with solid brick rail at the north side leads up to the single-leaf main entry door, which is placed within the L at the central bay of the main façade. The other two bays of the façade contain a three-part picture window and a one-over-one vinyl sash window at the far north bay. A secondary entrance door is placed below the picture window providing direct access to the basement. Additional features include an enclosed, shed roof porch addition to the rear, constructed in 2003 (as seen on aerial imagery). This building retains a sufficient level of integrity to be considered for NRHP eligibility; however, it is a common example of its type that lacks distinction and therefore historical significance.