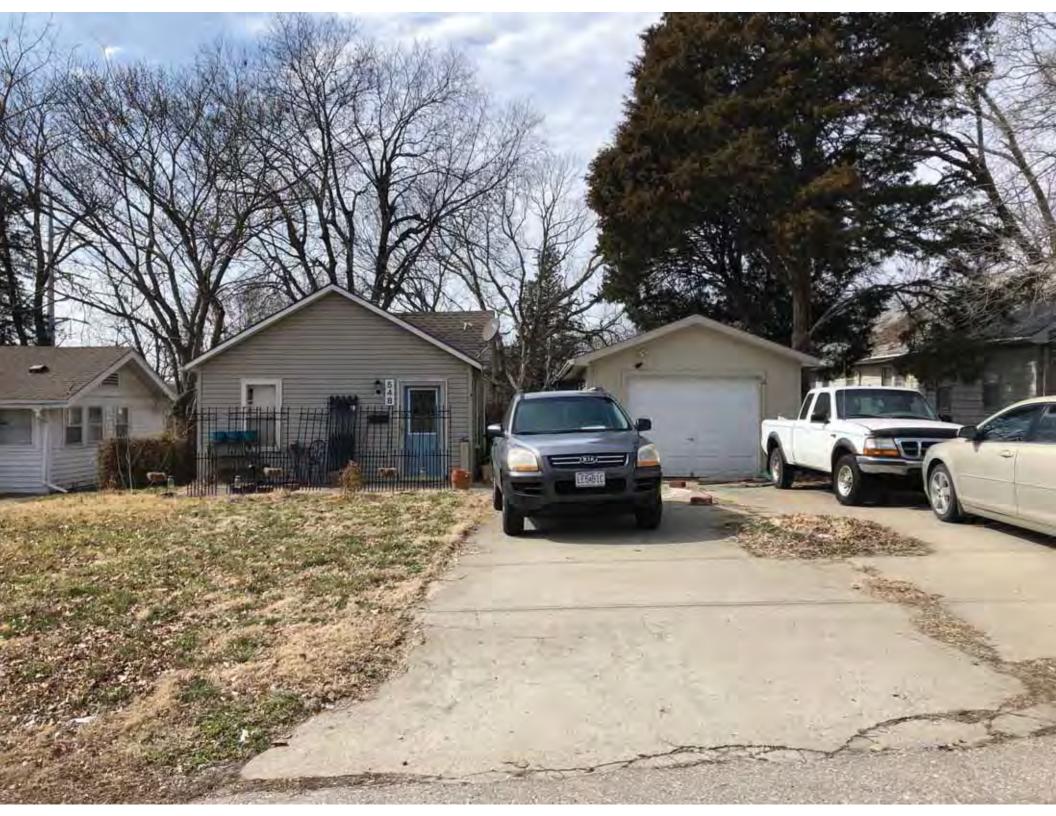

40. (cont.) Description of environment and outbuildings. Expand box as necessary, or add continuation pages.

This single-family house is located along S. Arlington Avenue in a residential area. This property does not contain outbuildings.

41. (cont.) Description of primary resource. Expand box as necessary, or add continuation pages.

The main façade faces west. This single-story, hipped duplex features a symmetrical main façade with two sets of paired one-over-one vinyl sash windows in the central two bays flanked by a single leaf entrance door and single window opening. A shared wooden deck with simple squared railing spans the central four bays above two, banked, overhead garage doors. Curving concrete steps frame each side of the central driveway leading to each entry door. Fenestration on the secondary façades includes one-over-one vinyl sash windows. This building retains a sufficient level of integrity to be considered for NRHP eligibility; however, it is a common example of its type that lacks distinction and therefore historical significance.