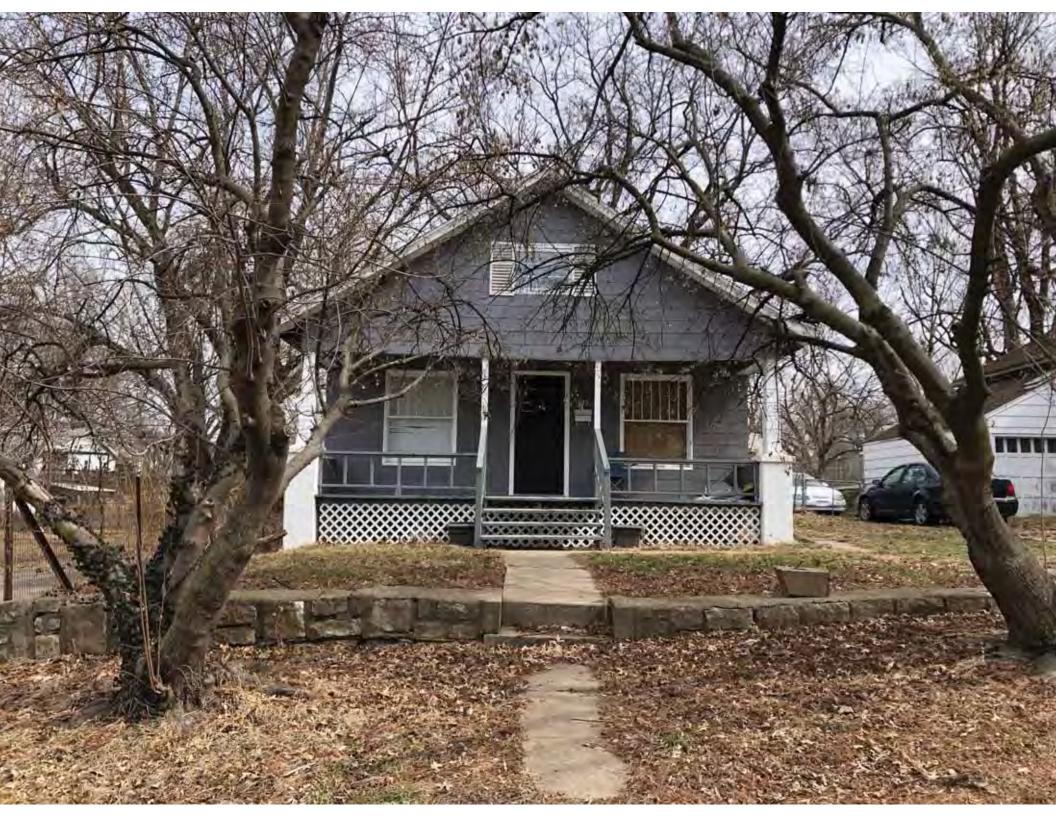

40. (cont.) Description of environment and outbuildings. Expand box as necessary, or add continuation pages.

This single-family house is located along S. Arlington Avenue in a residential area. This property does not contain outbuildings.

41. (cont.) Description of primary resource. Expand box as necessary, or add continuation pages.

The main façade faces west. This single-story, hipped duplex features a symmetrical main façade with two sets of paired one-over-one vinyl sash windows in the central two bays flanked by a single leaf entrance door and single window opening. A shared wooden deck with simple squared railing spans the central four bays above two, banked, overhead garage doors. Curving concrete steps frame each side of the central driveway leading to each entry door. Fenestration on the secondary façades includes one-over-one vinyl sash windows. This building retains a sufficient level of integrity to be considered for NRHP eligibility; however, it is a common example of its type that lacks distinction and therefore historical significance.