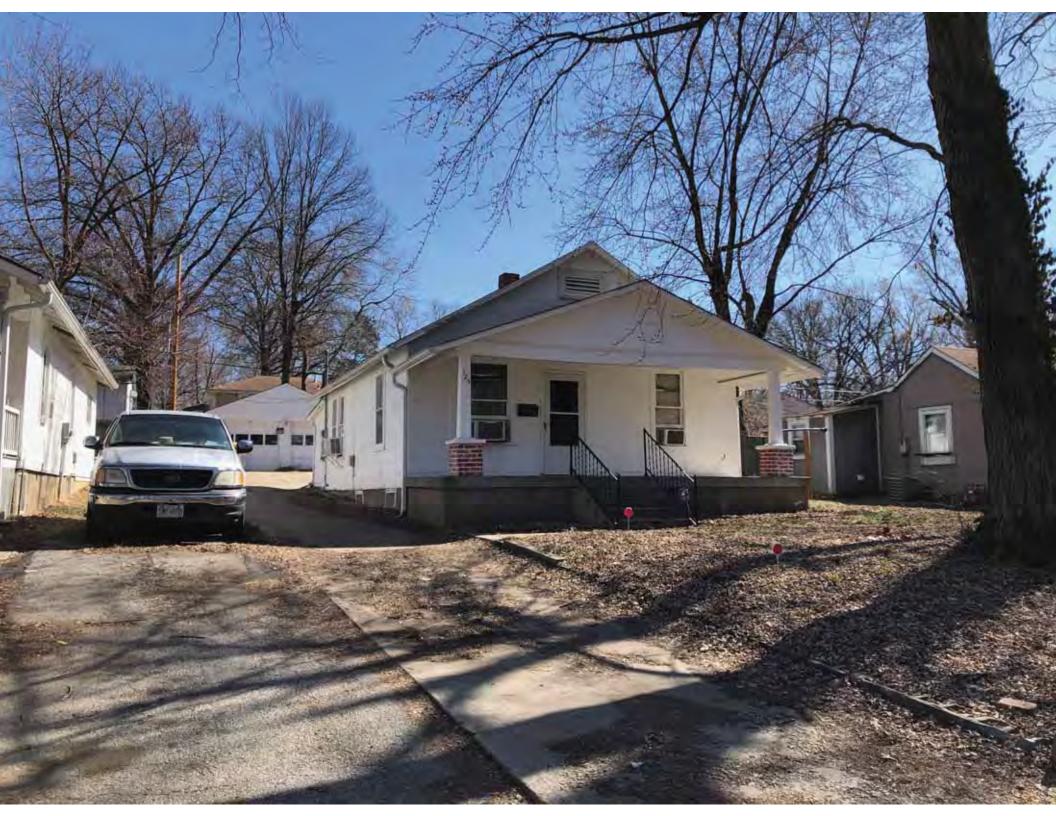

40. (cont.) Description of environment and outbuildings. Expand box as necessary, or add continuation pages.

This single-family house is located along S. Arlington Avenue in a residential area. This property does not contain outbuildings.

41. (cont.) Description of primary resource. Expand box as necessary, or add continuation pages.

The main façade faces west. This single-story, hipped duplex features a symmetrical main façade with two sets of paired one-over-one vinyl sash windows in the central two bays flanked by a single leaf entrance door and single window opening. A shared wooden deck with simple squared railing spans the central four bays above two, banked, overhead garage doors. Curving concrete steps frame each side of the central driveway leading to each entry door. Fenestration on the secondary façades includes one-over-one vinyl sash windows. This building retains a sufficient level of integrity to be considered for NRHP eligibility; however, it is a common example of its type that lacks distinction and therefore historical significance.