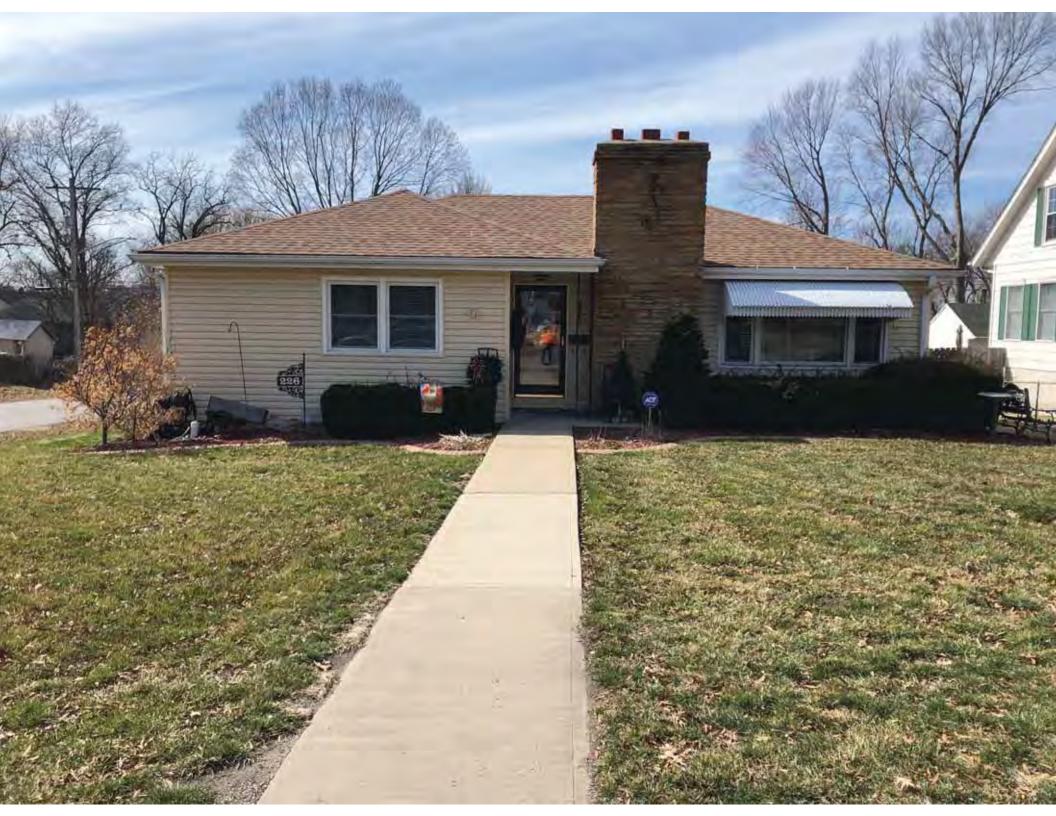

41. (cont.) Description of primary resource. Expand box as necessary, or add continuation pages.

The main façade faces west. This split-level ranch features a long roof ridge running parallel to the front façade with a single hipped extension at the southern bay. The hipped extension is two bays wide and contains two sets of paired one-over-one windows set above two, banked, overhead garage doors. The upper story of the extension is clad in asbestos siding, while the basement level features brick facing matching the side gable façade. A concrete staircase with solid brick rail at the north side leads up to the single-leaf main entry door, which is placed within the L at the central bay of the main façade. The other two bays of the façade contain a three-part picture window and a one-over-one vinyl sash window at the far north bay. A secondary entrance door is placed below the picture window providing direct access to the basement. Additional features include an enclosed, shed roof porch addition to the rear, constructed in 2003 (as seen on aerial imagery). This building retains a sufficient level of integrity to be considered for NRHP eligibility; however, it is a common example of its type that lacks distinction and therefore historical significance.