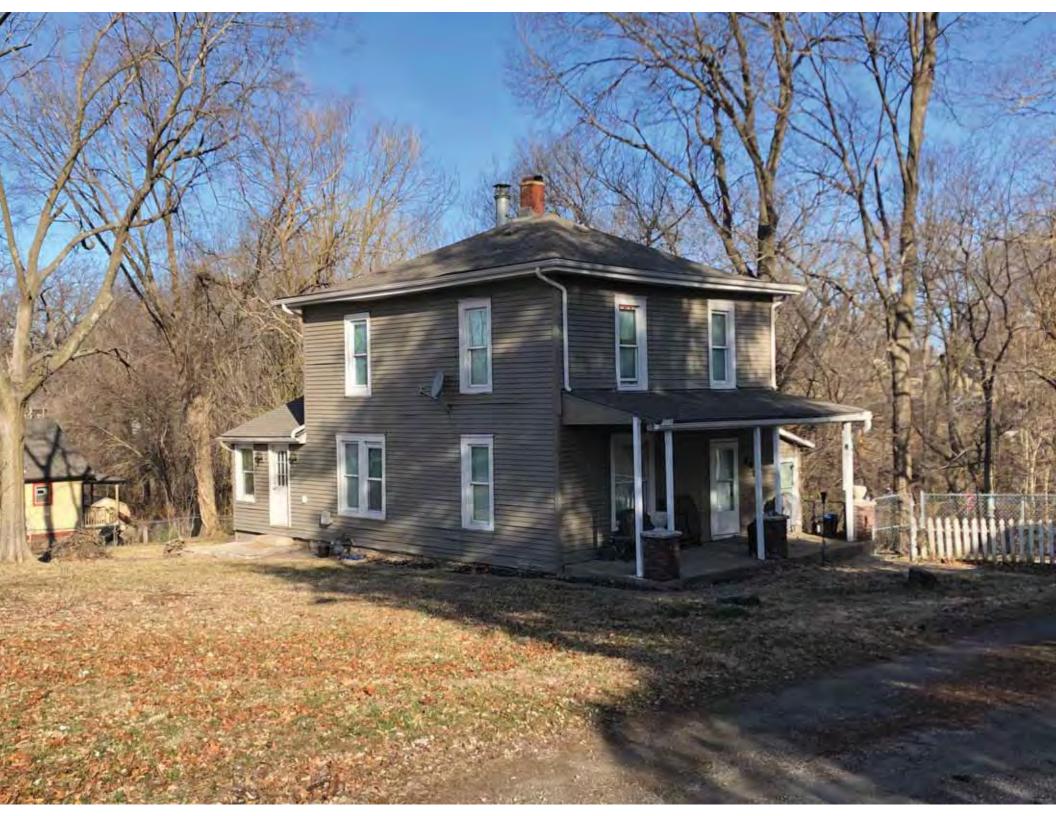

41. (cont.) Description of primary resource. Expand box as necessary, or add continuation pages.

The main façade faces west. This split-level ranch features a long roof ridge running parallel to the front façade with a single hipped extension at the southern bay. The hipped extension is two bays wide and contains two sets of paired one-over-one windows set above two, banked, overhead garage doors. The upper story of the extension is clad in asbestos siding, while the basement level features brick facing matching the side gable façade. A concrete staircase with solid brick rail at the north side leads up to the single-leaf main entry door, which is placed within the L at the central bay of the main façade. The other two bays of the façade contain a three-part picture window and a one-over-one vinyl sash window at the far north bay. A secondary entrance door is placed below the picture window providing direct access to the basement. Additional features include an enclosed, shed roof porch addition to the rear, constructed in 2003 (as seen on aerial imagery). This building retains a sufficient level of integrity to be considered for NRHP eligibility; however, it is a common example of its type that lacks distinction and therefore historical significance.