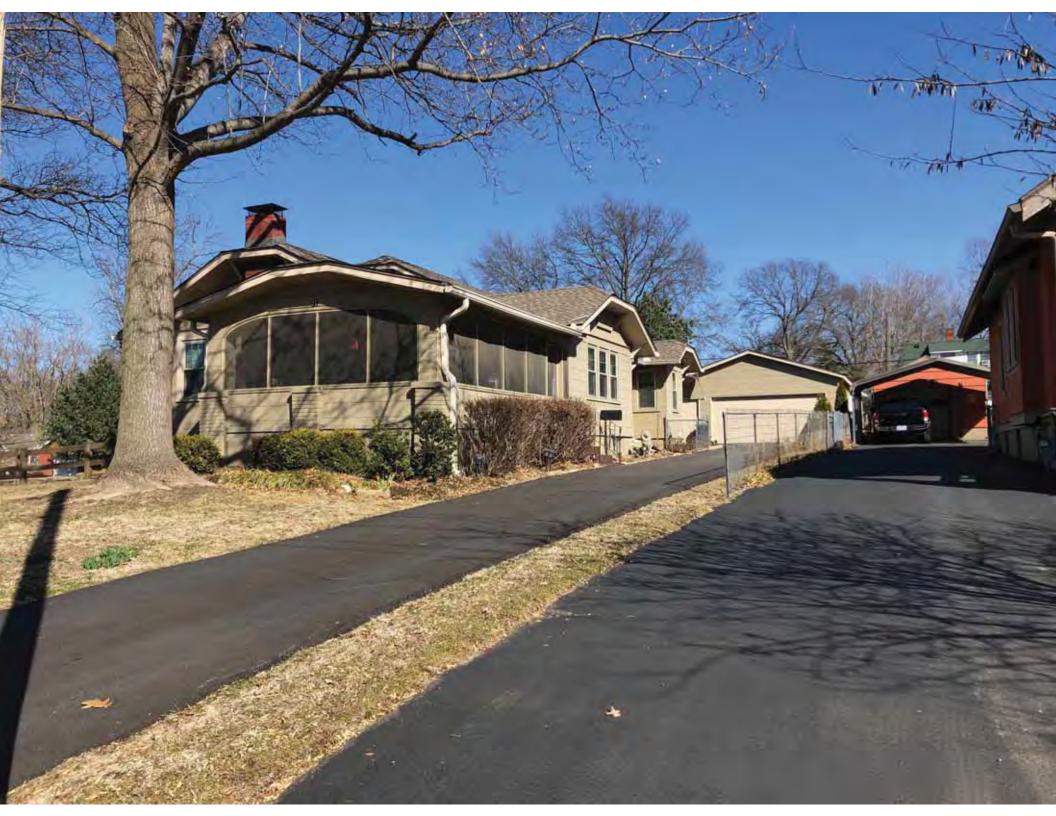

40. (cont.) Description of environment and outbuildings. Expand box as necessary, or add continuation pages.

This single-family house is located along S. Arlington Avenue in a residential area. This property does not contain outbuildings.

41. (cont.) Description of primary resource. Expand box as necessary, or add continuation pages.

The main façade faces west. This single-story, hipped duplex features a symmetrical main façade with two sets of paired one-over-one vinyl sash windows in the central two bays flanked by a single leaf entrance door and single window opening. A shared wooden deck with simple squared railing spans the central four bays above two, banked, overhead garage doors. Curving concrete steps frame each side of the central driveway leading to each entry door. Fenestration on the secondary façades includes one-over-one vinyl sash windows. This building retains a sufficient level of integrity to be considered for NRHP eligibility; however, it is a common example of its type that lacks distinction and therefore historical significance.