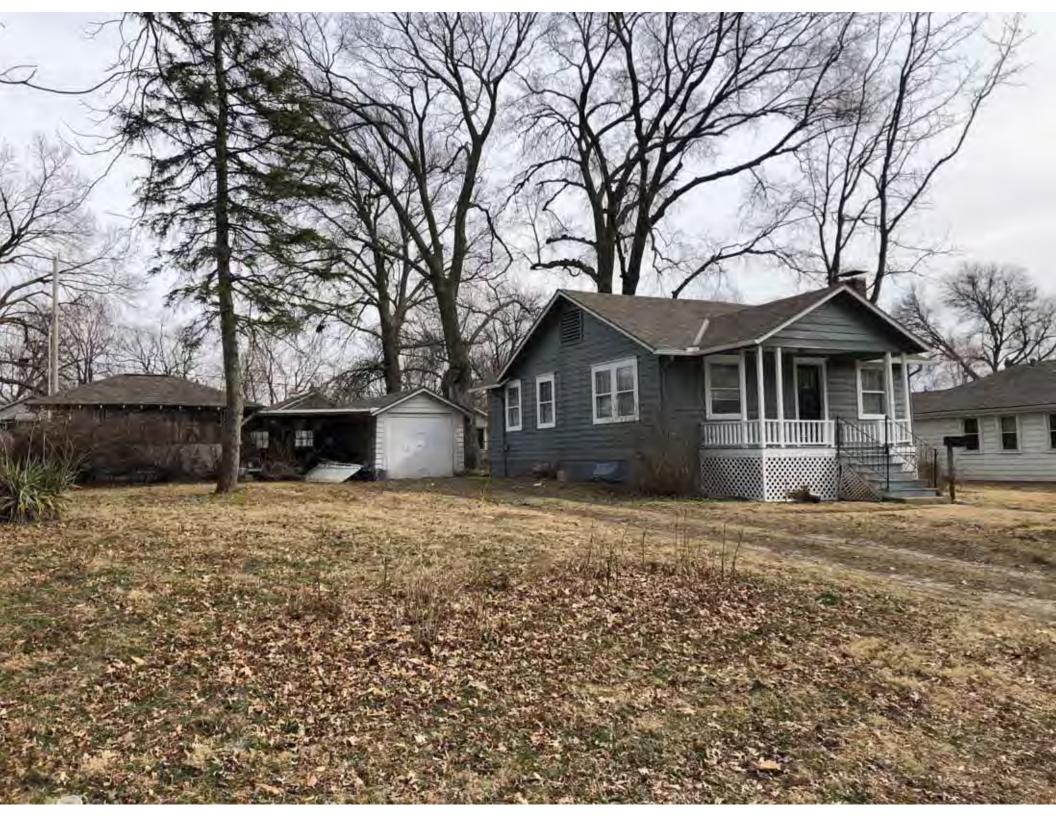

| 1. Survey No.<br>JA-AS-091-001                                                                                                                    |                          |          | Survey name:     Fairmount Phase I Survey                               |                     |                                                |                                                                                                                        |  |
|---------------------------------------------------------------------------------------------------------------------------------------------------|--------------------------|----------|-------------------------------------------------------------------------|---------------------|------------------------------------------------|------------------------------------------------------------------------------------------------------------------------|--|
| 3. County:                                                                                                                                        |                          | 4. Add   | dress (Street No.)                                                      | Street (name)       |                                                |                                                                                                                        |  |
| JA                                                                                                                                                |                          | 103      |                                                                         | S. Arlington Avenue |                                                |                                                                                                                        |  |
| 5.City:<br>Independence                                                                                                                           | Vicinity:                |          | ographical Referen<br>110071, -94.46290                                 |                     | 7. Township/Range/Section:<br>T: 50N R: 32W 32 |                                                                                                                        |  |
| 8.Historic name (if known):                                                                                                                       |                          |          |                                                                         | 9. Present/other    | r name (                                       | if known):                                                                                                             |  |
| 10. Ownership:  ⊠ Private □ Public                                                                                                                | ;                        |          | Historic use (if knov<br>mestic                                         | vn):                |                                                | urrent use:<br>nestic                                                                                                  |  |
| HISTORICAL INFORMA                                                                                                                                | TION                     |          |                                                                         |                     |                                                |                                                                                                                        |  |
| 12. Construction date: 1960                                                                                                                       |                          |          | 15. Architect:                                                          |                     |                                                | 18. Previously surveyed?  Cite survey name in box 22 cont. (page 3)                                                    |  |
| 13. Significant date/period:                                                                                                                      |                          |          | 16. Builder/contra                                                      | ictor:              |                                                | 19. On National Register?  ☐ individual ☐ district  Cite nomination name in box 22 cont. (page 3)                      |  |
| 14. Area(s) of significance:                                                                                                                      |                          |          | 17. Original or sig                                                     | nificant owner:     |                                                | 20. National Register eligible? ☐ individually eligible ☐ district potential (☐ C☐ NC) ☑ not eligible ☐ not determined |  |
| 21. History and significance of                                                                                                                   | on continua              | ition pa | ge. 🗵                                                                   | 22. Sources of ir   |                                                | on on continuation page. 🛛                                                                                             |  |
| ARCHITECTURAL INFO                                                                                                                                | RMATIC                   | ON.      |                                                                         |                     |                                                |                                                                                                                        |  |
| 23. Category of property:    building(s)   site     object                                                                                        |                          |          | 30: Roof material<br>Asphalt Shing                                      |                     |                                                | 37.Windows: ☐ historic ☐ replacement Pane arrangement: 1/1                                                             |  |
| 24. Vernacular or property type:<br>Split-Level                                                                                                   |                          |          | 31. Chimney placement:<br>N/A                                           |                     |                                                | 38. Acreage (rural):<br>Visible from public road? ☐                                                                    |  |
| 25. Architectural Style:<br>Ranch                                                                                                                 |                          |          | 32. Structural system: Frame                                            |                     |                                                | 39. Changes (describe in box 41 cont.)  Addition(s) Date(s): 2003                                                      |  |
| 26. Plan shape:<br>L-Plan                                                                                                                         |                          |          | 33. Exterior wall cladding:<br>Wood Shingle, Brick                      |                     |                                                | ☐ Altered Date(s): Unknown ☐ Moved Date(s): ☐ Other Date(s): Endangered by:                                            |  |
| 27. No. of stories:                                                                                                                               |                          |          | 34. Foundation material:<br>Concrete Block                              |                     |                                                |                                                                                                                        |  |
| 28. No. of bays (1st floor):                                                                                                                      |                          |          | 35. Basement type: Walkout                                              |                     |                                                | 40. No. of outbuildings (describe in box 40 cont.): 1                                                                  |  |
| 29. Roof type:<br>Gable, Hipped                                                                                                                   |                          |          | 36. Front porch type/placement:<br>Platform/Stoop Front                 |                     |                                                | 41. Further description of building features and associated resources on continuation page. ⊠                          |  |
| OTHER                                                                                                                                             |                          |          |                                                                         |                     |                                                |                                                                                                                        |  |
| 42. Current owner/address:                                                                                                                        |                          |          | 43.Form prepared by (name and org.): Kate Umlauf                        |                     | g.):                                           | 44. Survey date: 4/3/2020                                                                                              |  |
|                                                                                                                                                   |                          |          | WSP USA, Inc<br>1600 Baltimore Ave., Suite 100<br>Kansas City, MO 64108 |                     | Í                                              | 45. Photographer: Kelsey Lutz                                                                                          |  |
| FOR SHPO USE                                                                                                                                      |                          |          |                                                                         |                     |                                                |                                                                                                                        |  |
| Date entered in inventory:                                                                                                                        |                          |          | Level of survey                                                         | ☐ intensive         |                                                | Additional research needed?  ☐ yes ☐ no                                                                                |  |
| National Register Status:    listed   in listed district Name:   pending listing   eligible (district)   not eligible (district)   not determined | ble (individu<br>ligible | ally)    | Other:                                                                  |                     |                                                |                                                                                                                        |  |

40. (cont.) Description of environment and outbuildings. Expand box as necessary, or add continuation pages.

This single-family house is located along S. Arlington Avenue in a residential area. A one-story, two bay garage with two overhead doors is clad in asbestos siding and placed to the east of the house along the rear property line. This garage was constructed less than 50 years ago (the building appears on aerial imagery between 1970 and 1990) and therefore does not meet the age requirement for NRHP evaluation. Additionally, this building does not possess exceptional significance under Criteria Consideration G for properties less than 50 years in age.

41. (cont.) Description of primary resource. Expand box as necessary, or add continuation pages.

The main façade faces west. This split-level ranch features a long roof ridge running parallel to the front façade with a single hipped extension at the southern bay. The hipped extension is two bays wide and contains two sets of paired one-over-one windows set above two, banked, overhead garage doors. The upper story of the extension is clad in asbestos siding, while the basement level features brick facing matching the side gable façade. A concrete staircase with solid brick rail at the north side leads up to the single-leaf main entry door, which is placed within the L at the central bay of the main façade. The other two bays of the façade contain a three-part picture window and a one-over-one vinyl sash window at the far north bay. A secondary entrance door is placed below the picture window providing direct access to the basement. Additional features include an enclosed, shed roof porch addition to the rear, constructed in 2003 (as seen on aerial imagery). This building retains a sufficient level of integrity to be considered for NRHP eligibility; however, it is a common example of its type that lacks distinction and therefore historical significance.