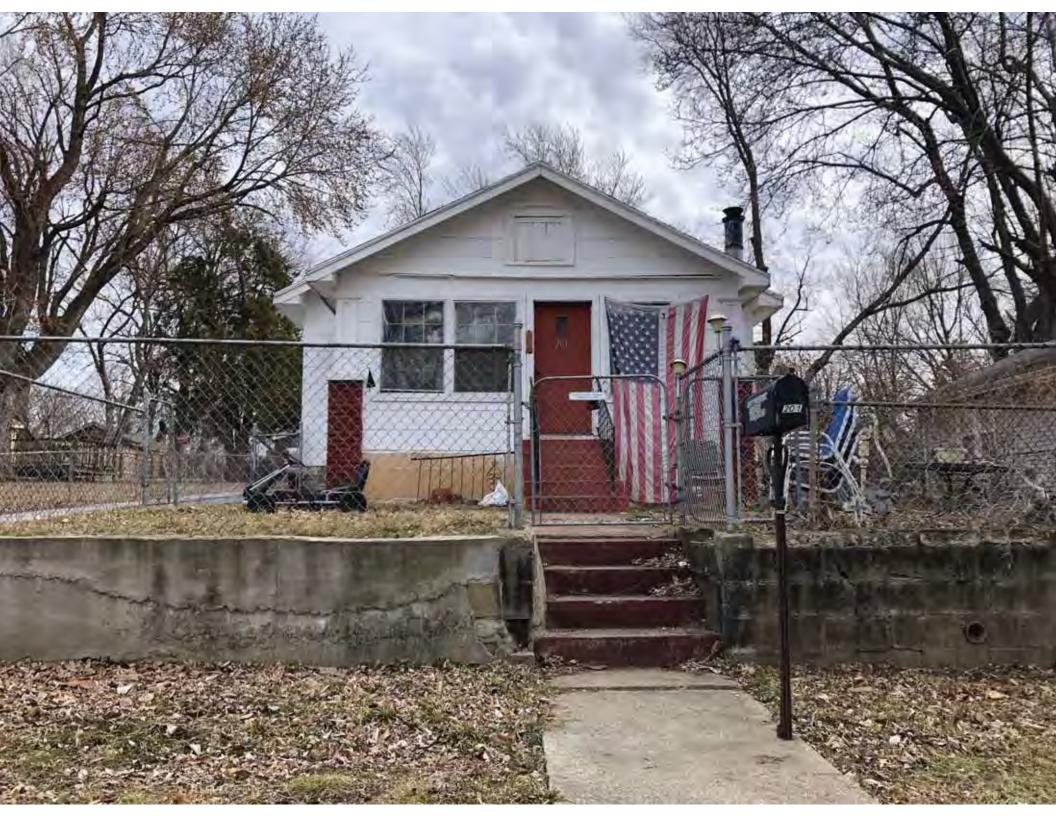

41. (cont.) Description of primary resource. Expand box as necessary, or add continuation pages.

The main façade faces west. This split-level ranch features a long roof ridge running parallel to the front façade with a single hipped extension at the southern bay. The hipped extension is two bays wide and contains two sets of paired one-over-one windows set above two, banked, overhead garage doors. The upper story of the extension is clad in asbestos siding, while the basement level features brick facing matching the side gable façade. A concrete staircase with solid brick rail at the north side leads up to the single-leaf main entry door, which is placed within the L at the central bay of the main façade. The other two bays of the façade contain a three-part picture window and a one-over-one vinyl sash window at the far north bay. A secondary entrance door is placed below the picture window providing direct access to the basement. Additional features include an enclosed, shed roof porch addition to the rear, constructed in 2003 (as seen on aerial imagery). This building retains a sufficient level of integrity to be considered for NRHP eligibility; however, it is a common example of its type that lacks distinction and therefore historical significance.