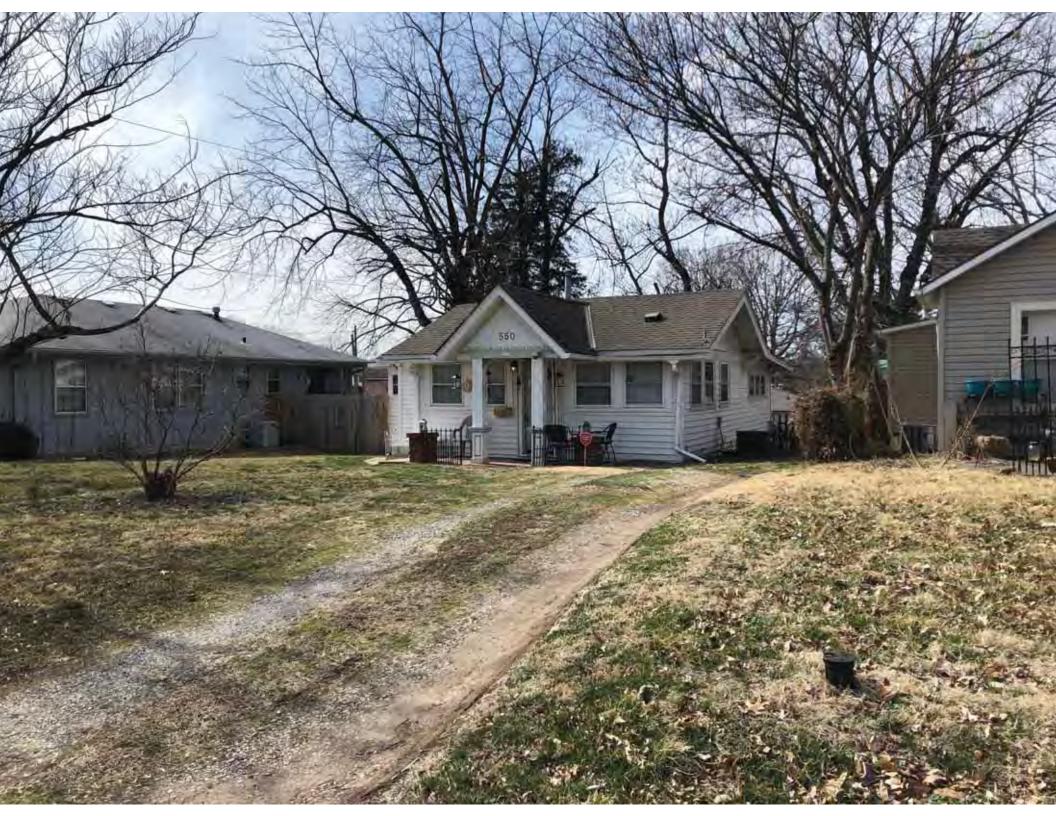

nt.) Description of primary resource. Expand box as necessary, or add continuation pages.                                                                                                                                                                          |
| The main façade faces east. The centrally placed main entry door, single-leaf paneled with upper fanlight, is flanked by two original, three-over-one wood sash windows on each side. The central gable-front portico features two large wood square columns supporting a |

gable pediment. Two additions that extend from the south façade and a rear porch addition were constructed at unknown dates. Due to

loss of original materials, changes to form, and other alterations, this building lacks sufficient integrity of design, materials and







|                                                                              |                                       |        | 2. Survey name:<br>Fairmount Phase I Survey                 |                     |                                                |                                                                                                                         |  |  |
|------------------------------------------------------------------------------|---------------------------------------|--------|-------------------------------------------------------------|---------------------|------------------------------------------------|-------------------------------------------------------------------------------------------------------------------------|--|--|
| 3. County: