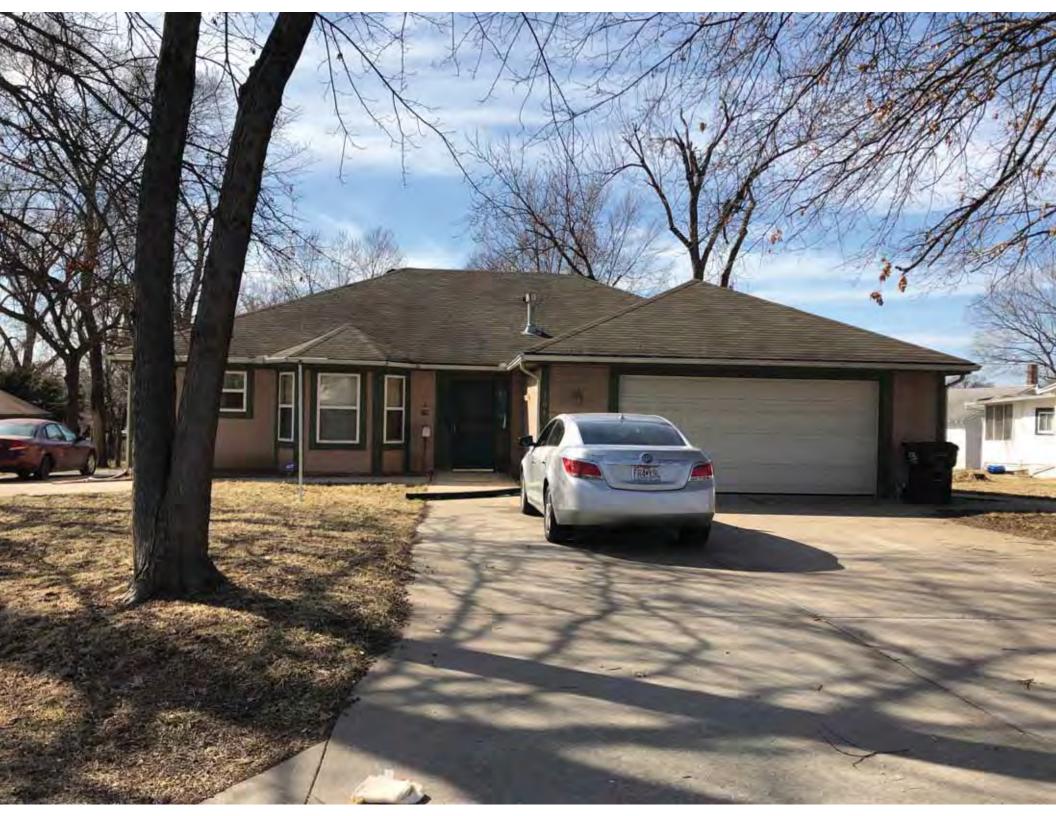

| 1. Survey No.<br>JA-AS-091-001                                                                                                                    |                          |          | Survey name:     Fairmount Phase I Survey                               |                     |                                                |                                                                                                                        |  |
|---------------------------------------------------------------------------------------------------------------------------------------------------|--------------------------|----------|-------------------------------------------------------------------------|---------------------|------------------------------------------------|------------------------------------------------------------------------------------------------------------------------|--|
| 3. County:                                                                                                                                        |                          | 4. Add   | dress (Street No.)                                                      | Street (name)       |                                                |                                                                                                                        |  |
| JA                                                                                                                                                |                          | 103      |                                                                         | S. Arlington Avenue |                                                |                                                                                                                        |  |
| 5.City:<br>Independence                                                                                                                           | Vicinity:                |          | ographical Referen<br>110071, -94.46290                                 |                     | 7. Township/Range/Section:<br>T: 50N R: 32W 32 |                                                                                                                        |  |
| 8.Historic name (if known):                                                                                                                       |                          |          |                                                                         | 9. Present/other    | r name (                                       | if known):                                                                                                             |  |
| 10. Ownership:  ⊠ Private □ Public                                                                                                                | ;                        |          | Historic use (if knov<br>mestic                                         | vn):                |                                                | urrent use:<br>nestic                                                                                                  |  |
| HISTORICAL INFORMA                                                                                                                                | TION                     |          |                                                                         |                     |                                                |                                                                                                                        |  |
| 12. Construction date: 1960                                                                                                                       |                          |          | 15. Architect:                                                          |                     |                                                | 18. Previously surveyed?  Cite survey name in box 22 cont. (page 3)                                                    |  |
| 13. Significant date/period:                                                                                                                      |                          |          | 16. Builder/contra                                                      | ictor:              |                                                | 19. On National Register?  ☐ individual ☐ district  Cite nomination name in box 22 cont. (page 3)                      |  |
| 14. Area(s) of significance:                                                                                                                      |                          |          | 17. Original or sig                                                     | nificant owner:     |                                                | 20. National Register eligible? ☐ individually eligible ☐ district potential (☐ C☐ NC) ☑ not eligible ☐ not determined |  |
| 21. History and significance of                                                                                                                   | on continua              | ition pa | ge. 🗵                                                                   | 22. Sources of ir   |                                                | on on continuation page. 🛛                                                                                             |  |
| ARCHITECTURAL INFO                                                                                                                                | RMATIC                   | ON.      |                                                                         |                     |                                                |                                                                                                                        |  |
| 23. Category of property:    building(s)   site     object                                                                                        |                          |          | 30: Roof material<br>Asphalt Shing                                      |                     |                                                | 37.Windows: ☐ historic ☐ replacement Pane arrangement: 1/1                                                             |  |
| 24. Vernacular or property type:<br>Split-Level                                                                                                   |                          |          | 31. Chimney placement:<br>N/A                                           |                     |                                                | 38. Acreage (rural):<br>Visible from public road? ☐                                                                    |  |
| 25. Architectural Style:<br>Ranch                                                                                                                 |                          |          | 32. Structural system: Frame                                            |                     |                                                | 39. Changes (describe in box 41 cont.)  Addition(s) Date(s): 2003                                                      |  |
| 26. Plan shape:<br>L-Plan                                                                                                                         |                          |          | 33. Exterior wall cladding:<br>Wood Shingle, Brick                      |                     |                                                | ☐ Altered Date(s): Unknown ☐ Moved Date(s): ☐ Other Date(s): Endangered by:                                            |  |
| 27. No. of stories:                                                                                                                               |                          |          | 34. Foundation material:<br>Concrete Block                              |                     |                                                |                                                                                                                        |  |
| 28. No. of bays (1st floor):                                                                                                                      |                          |          | 35. Basement type: Walkout                                              |                     |                                                | 40. No. of outbuildings (describe in box 40 cont.): 1                                                                  |  |
| 29. Roof type:<br>Gable, Hipped                                                                                                                   |                          |          | 36. Front porch type/placement:<br>Platform/Stoop Front                 |                     |                                                | 41. Further description of building features and associated resources on continuation page. ⊠                          |  |
| OTHER                                                                                                                                             |                          |          |                                                                         |                     |                                                |                                                                                                                        |  |
| 42. Current owner/address:                                                                                                                        |                          |          | 43.Form prepared by (name and org.): Kate Umlauf                        |                     | g.):                                           | 44. Survey date: 4/3/2020                                                                                              |  |
|                                                                                                                                                   |                          |          | WSP USA, Inc<br>1600 Baltimore Ave., Suite 100<br>Kansas City, MO 64108 |                     | Í                                              | 45. Photographer: Kelsey Lutz                                                                                          |  |
| FOR SHPO USE                                                                                                                                      |                          |          |                                                                         |                     |                                                |                                                                                                                        |  |
| Date entered in inventory:                                                                                                                        |                          |          | Level of survey                                                         | ☐ intensive         |                                                | Additional research needed?  ☐ yes ☐ no                                                                                |  |
| National Register Status:    listed   in listed district Name:   pending listing   eligible (district)   not eligible (district)   not determined | ble (individu<br>ligible | ally)    | Other:                                                                  |                     |                                                |                                                                                                                        |  |

### ADDITIONAL INFORMATION:

21. (cont.) History and significance. Expand box as necessary, or add continuation pages.

According to Jackson County, Missouri records, this residence was constructed in 1965, however aerial imagery indicates an earlier construction date of 1960.

41. (cont.) Description of primary resource. Expand box as necessary, or add continuation pages.

The main façade faces west. This split-level ranch features a long roof ridge running parallel to the front façade with a single hipped extension at the southern bay. The hipped extension is two bays wide and contains two sets of paired one-over-one windows set above two, banked, overhead garage doors. The upper story of the extension is clad in asbestos siding, while the basement level features brick facing matching the side gable façade. A concrete staircase with solid brick rail at the north side leads up to the single-leaf main entry door, which is placed within the L at the central bay of the main façade. The other two bays of the façade contain a three-part picture window and a one-over-one vinyl sash window at the far north bay. A secondary entrance door is placed below the picture window providing direct access to the basement. Additional features include an enclosed, shed roof porch addition to the rear, constructed in 2003 (as seen on aerial imagery). This building retains a sufficient level of integrity to be considered for NRHP eligibility; however, it is a common example of its type that lacks distinction and therefore historical significance.