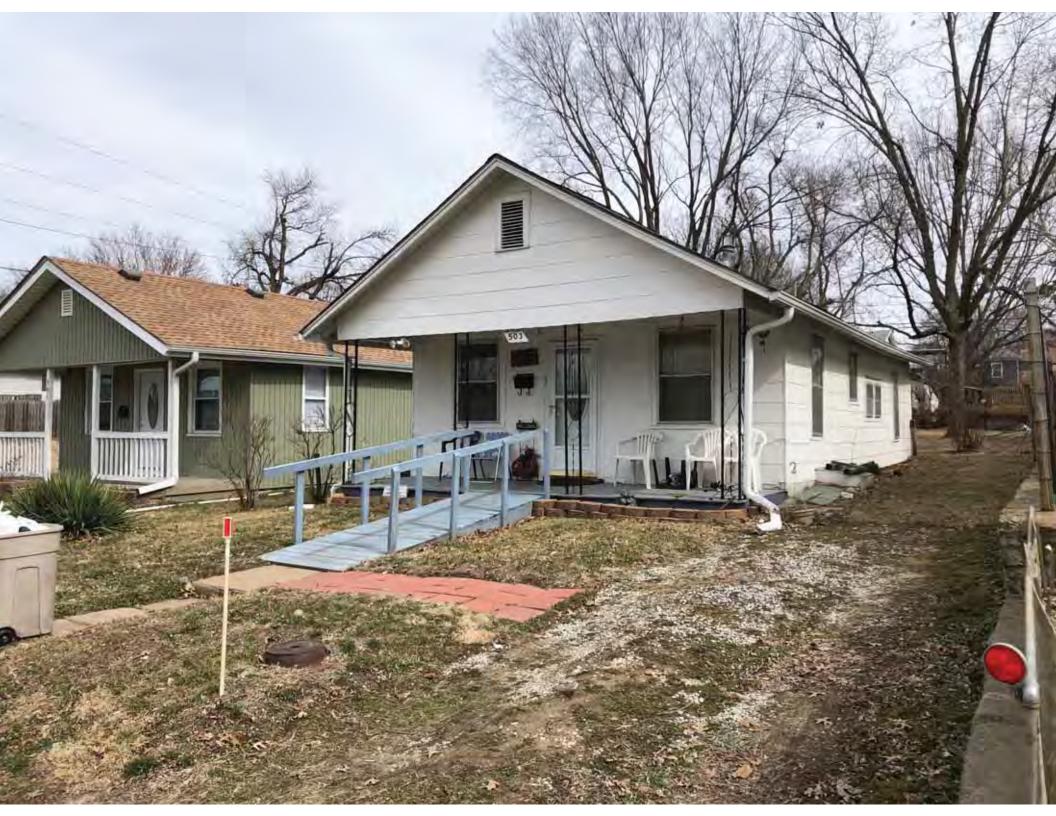

41. (cont.) Description of primary resource. Expand box as necessary, or add continuation pages.

The main façade faces west. This split-level ranch features a long roof ridge running parallel to the front façade with a single hipped extension at the southern bay. The hipped extension is two bays wide and contains two sets of paired one-over-one windows set above two, banked, overhead garage doors. The upper story of the extension is clad in asbestos siding, while the basement level features brick facing matching the side gable façade. A concrete staircase with solid brick rail at the north side leads up to the single-leaf main entry door, which is placed within the L at the central bay of the main façade. The other two bays of the façade contain a three-part picture window and a one-over-one vinyl sash window at the far north bay. A secondary entrance door is placed below the picture window providing direct access to the basement. Additional features include an enclosed, shed roof porch addition to the rear, constructed in 2003 (as seen on aerial imagery). This building retains a sufficient level of integrity to be considered for NRHP eligibility; however, it is a common example of its type that lacks distinction and therefore historical significance.