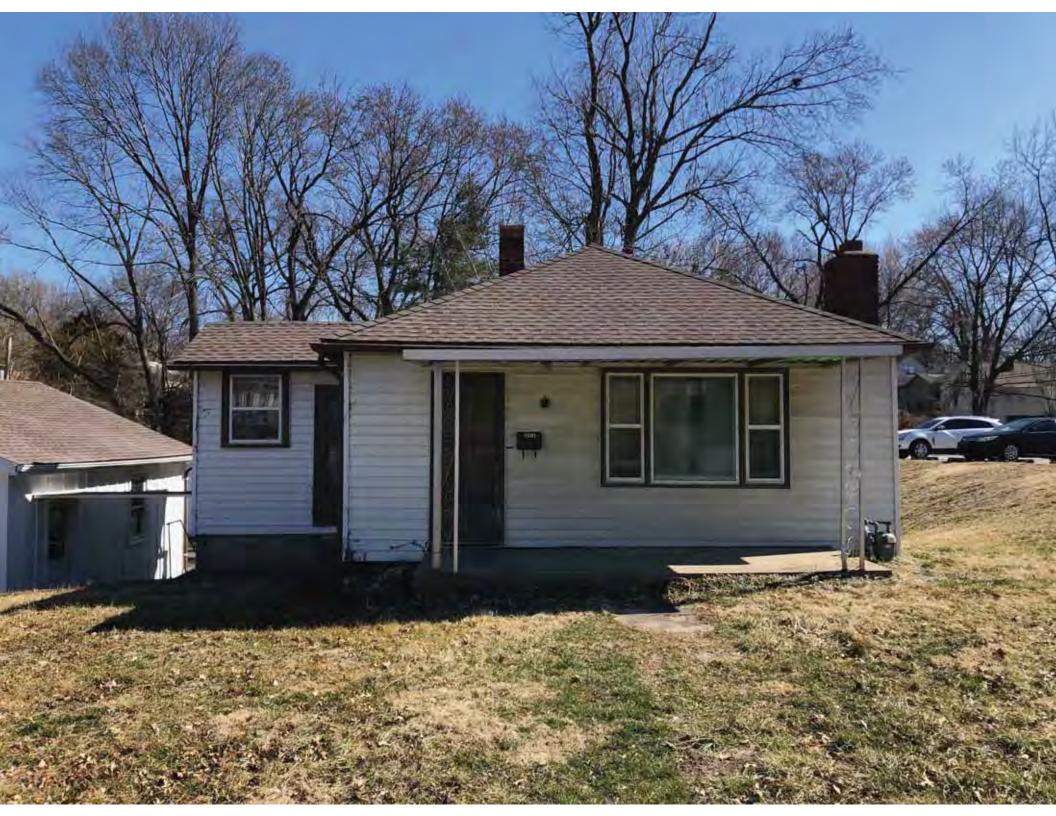

40. (cont.) Description of environment and outbuildings. Expand box as necessary, or add continuation pages.

This single-family house is located along S. Arlington Avenue in a residential area. This property does not contain outbuildings.

41. (cont.) Description of primary resource. Expand box as necessary, or add continuation pages.

The main façade faces west. This single-story, hipped duplex features a symmetrical main façade with two sets of paired one-over-one vinyl sash windows in the central two bays flanked by a single leaf entrance door and single window opening. A shared wooden deck with simple squared railing spans the central four bays above two, banked, overhead garage doors. Curving concrete steps frame each side of the central driveway leading to each entry door. Fenestration on the secondary façades includes one-over-one vinyl sash windows. This building retains a sufficient level of integrity to be considered for NRHP eligibility; however, it is a common example of its type that lacks distinction and therefore historical significance.