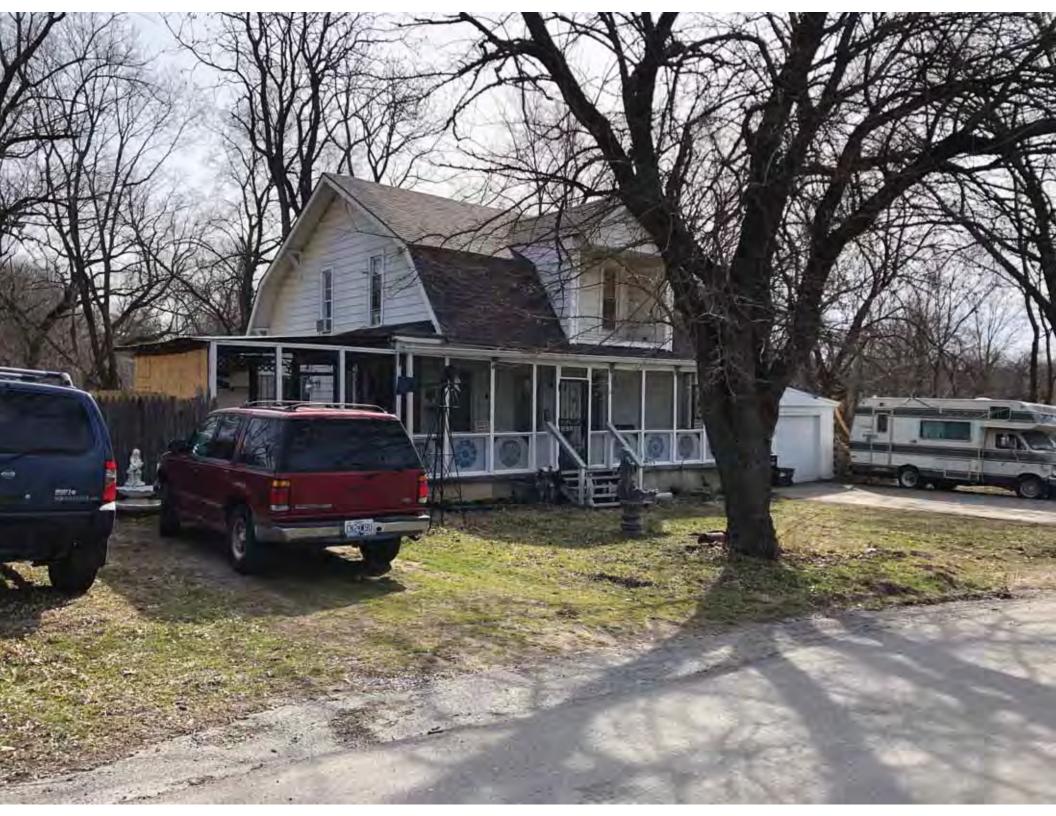

| 1. Survey No.<br>JA-AS-091-001                                                                                                                    |                          |          | Survey name:     Fairmount Phase I Survey                               |                     |                                                |                                                                                                                        |  |
|---------------------------------------------------------------------------------------------------------------------------------------------------|--------------------------|----------|-------------------------------------------------------------------------|---------------------|------------------------------------------------|------------------------------------------------------------------------------------------------------------------------|--|
| 3. County:                                                                                                                                        |                          | 4. Add   | dress (Street No.)                                                      | Street (name)       |                                                |                                                                                                                        |  |
| JA                                                                                                                                                |                          | 103      |                                                                         | S. Arlington Avenue |                                                |                                                                                                                        |  |
| 5.City:<br>Independence                                                                                                                           | Vicinity:                |          | ographical Referen<br>110071, -94.46290                                 |                     | 7. Township/Range/Section:<br>T: 50N R: 32W 32 |                                                                                                                        |  |
| 8.Historic name (if known):                                                                                                                       |                          |          |                                                                         | 9. Present/other    | r name (                                       | if known):                                                                                                             |  |
| 10. Ownership:  ⊠ Private □ Public                                                                                                                | ;                        |          | Historic use (if knov<br>mestic                                         | vn):                |                                                | urrent use:<br>nestic                                                                                                  |  |
| HISTORICAL INFORMA                                                                                                                                | TION                     |          |                                                                         |                     |                                                |                                                                                                                        |  |
| 12. Construction date: 1960                                                                                                                       |                          |          | 15. Architect:                                                          |                     |                                                | 18. Previously surveyed?  Cite survey name in box 22 cont. (page 3)                                                    |  |
| 13. Significant date/period:                                                                                                                      |                          |          | 16. Builder/contra                                                      | ictor:              |                                                | 19. On National Register?  ☐ individual ☐ district  Cite nomination name in box 22 cont. (page 3)                      |  |
| 14. Area(s) of significance:                                                                                                                      |                          |          | 17. Original or sig                                                     | nificant owner:     |                                                | 20. National Register eligible? ☐ individually eligible ☐ district potential (☐ C☐ NC) ☑ not eligible ☐ not determined |  |
| 21. History and significance of                                                                                                                   | on continua              | ition pa | ge. 🗵                                                                   | 22. Sources of ir   |                                                | on on continuation page. 🛛                                                                                             |  |
| ARCHITECTURAL INFO                                                                                                                                | RMATIC                   | ON.      |                                                                         |                     |                                                |                                                                                                                        |  |
| 23. Category of property:    building(s)   site     object                                                                                        |                          |          | 30: Roof material<br>Asphalt Shing                                      |                     |                                                | 37.Windows: ☐ historic ☐ replacement Pane arrangement: 1/1                                                             |  |
| 24. Vernacular or property type:<br>Split-Level                                                                                                   |                          |          | 31. Chimney placement:<br>N/A                                           |                     |                                                | 38. Acreage (rural):<br>Visible from public road? ☐                                                                    |  |
| 25. Architectural Style:<br>Ranch                                                                                                                 |                          |          | 32. Structural system: Frame                                            |                     |                                                | 39. Changes (describe in box 41 cont.)  Addition(s) Date(s): 2003                                                      |  |
| 26. Plan shape:<br>L-Plan                                                                                                                         |                          |          | 33. Exterior wall cladding:<br>Wood Shingle, Brick                      |                     |                                                | ☐ Altered Date(s): Unknown ☐ Moved Date(s): ☐ Other Date(s): Endangered by:                                            |  |
| 27. No. of stories:                                                                                                                               |                          |          | 34. Foundation material:<br>Concrete Block                              |                     |                                                |                                                                                                                        |  |
| 28. No. of bays (1st floor):                                                                                                                      |                          |          | 35. Basement type: Walkout                                              |                     |                                                | 40. No. of outbuildings (describe in box 40 cont.): 1                                                                  |  |
| 29. Roof type:<br>Gable, Hipped                                                                                                                   |                          |          | 36. Front porch type/placement:<br>Platform/Stoop Front                 |                     |                                                | 41. Further description of building features and associated resources on continuation page. ⊠                          |  |
| OTHER                                                                                                                                             |                          |          |                                                                         |                     |                                                |                                                                                                                        |  |
| 42. Current owner/address:                                                                                                                        |                          |          | 43.Form prepared by (name and org.): Kate Umlauf                        |                     | g.):                                           | 44. Survey date: 4/3/2020                                                                                              |  |
|                                                                                                                                                   |                          |          | WSP USA, Inc<br>1600 Baltimore Ave., Suite 100<br>Kansas City, MO 64108 |                     | Í                                              | 45. Photographer: Kelsey Lutz                                                                                          |  |
| FOR SHPO USE                                                                                                                                      |                          |          |                                                                         |                     |                                                |                                                                                                                        |  |
| Date entered in inventory:                                                                                                                        |                          |          | Level of survey                                                         | ☐ intensive         |                                                | Additional research needed?  ☐ yes ☐ no                                                                                |  |
| National Register Status:    listed   in listed district Name:   pending listing   eligible (district)   not eligible (district)   not determined | ble (individu<br>ligible | ally)    | Other:                                                                  |                     |                                                |                                                                                                                        |  |

40. (cont.) Description of environment and outbuildings. Expand box as necessary, or add continuation pages.

This single-family house is located along S. Arlington Avenue in a residential area. A one-story, two bay garage with two overhead doors is clad in asbestos siding and placed to the east of the house along the rear property line. This garage was constructed less than 50 years ago (the building appears on aerial imagery between 1970 and 1990) and therefore does not meet the age requirement for NRHP evaluation. Additionally, this building does not possess exceptional significance under Criteria Consideration G for properties less than 50 years in age.

41. (cont.) Description of primary resource. Expand box as necessary, or add continuation pages.

The main façade faces west. This split-level ranch features a long roof ridge running parallel to the front façade with a single hipped extension at the southern bay. The hipped extension is two bays wide and contains two sets of paired one-over-one windows set above two, banked, overhead garage doors. The upper story of the extension is clad in asbestos siding, while the basement level features brick facing matching the side gable façade. A concrete staircase with solid brick rail at the north side leads up to the single-leaf main entry door, which is placed within the L at the central bay of the main façade. The other two bays of the façade contain a three-part picture window and a one-over-one vinyl sash window at the far north bay. A secondary entrance door is placed below the picture window providing direct access to the basement. Additional features include an enclosed, shed roof porch addition to the rear, constructed in 2003 (as seen on aerial imagery). This building retains a sufficient level of integrity to be considered for NRHP eligibility; however, it is a common example of its type that lacks distinction and therefore historical significance.