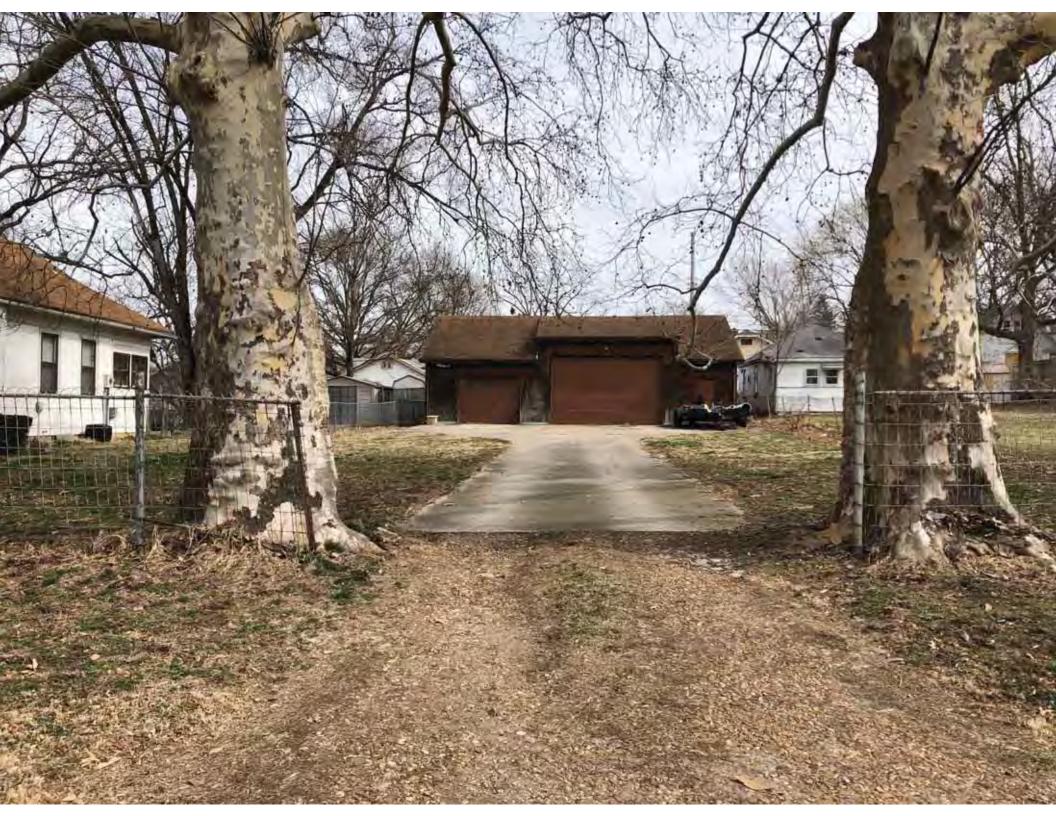

40. (cont.) Description of environment and outbuildings. Expand box as necessary, or add continuation pages.

This single-family house is located along S. Arlington Avenue in a residential area. A one-story, two bay garage with two overhead doors is clad in asbestos siding and placed to the east of the house along the rear property line. This garage was constructed less than 50 years ago (the building appears on aerial imagery between 1970 and 1990) and therefore does not meet the age requirement for NRHP evaluation. Additionally, this building does not possess exceptional significance under Criteria Consideration G for properties less than 50 years in age.