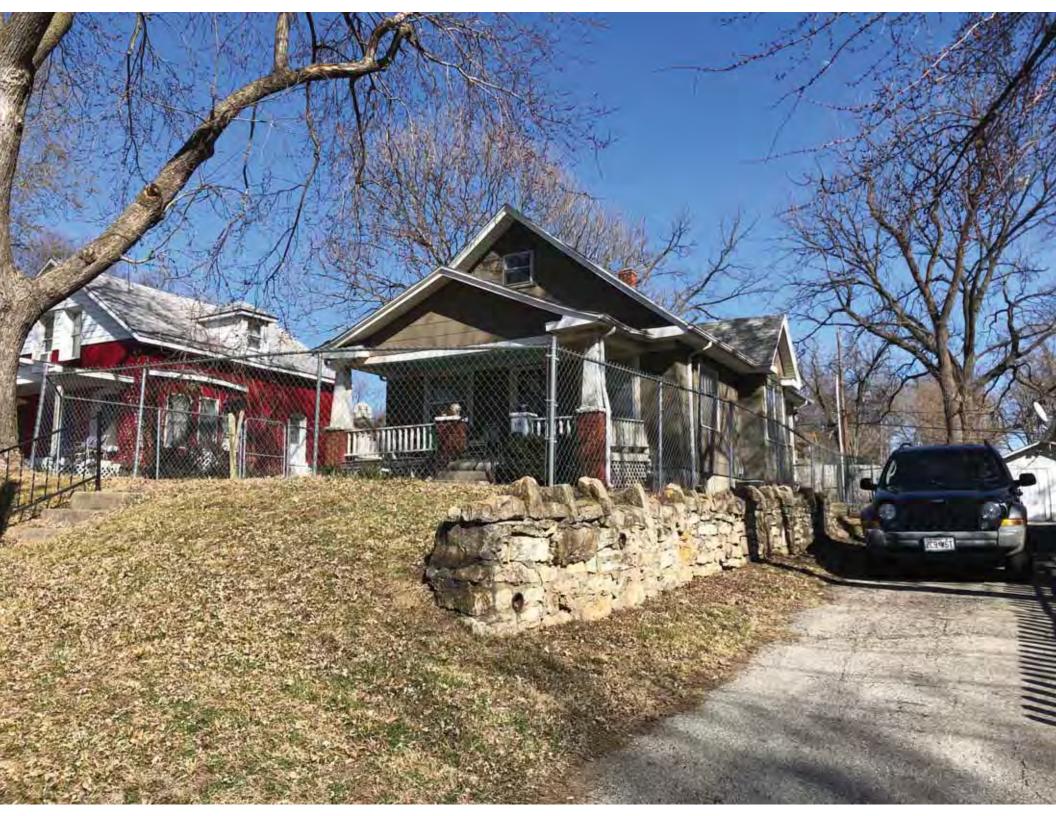

41. (cont.) Description of primary resource. Expand box as necessary, or add continuation pages.

The main façade faces west. This split-level ranch features a long roof ridge running parallel to the front façade with a single hipped extension at the southern bay. The hipped extension is two bays wide and contains two sets of paired one-over-one windows set above two, banked, overhead garage doors. The upper story of the extension is clad in asbestos siding, while the basement level features brick facing matching the side gable façade. A concrete staircase with solid brick rail at the north side leads up to the single-leaf main entry door, which is placed within the L at the central bay of the main façade. The other two bays of the façade contain a three-part picture window and a one-over-one vinyl sash window at the far north bay. A secondary entrance door is placed below the picture window providing direct access to the basement. Additional features include an enclosed, shed roof porch addition to the rear, constructed in 2003 (as seen on aerial imagery). This building retains a sufficient level of integrity to be considered for NRHP eligibility; however, it is a common example of its type that lacks distinction and therefore historical significance.