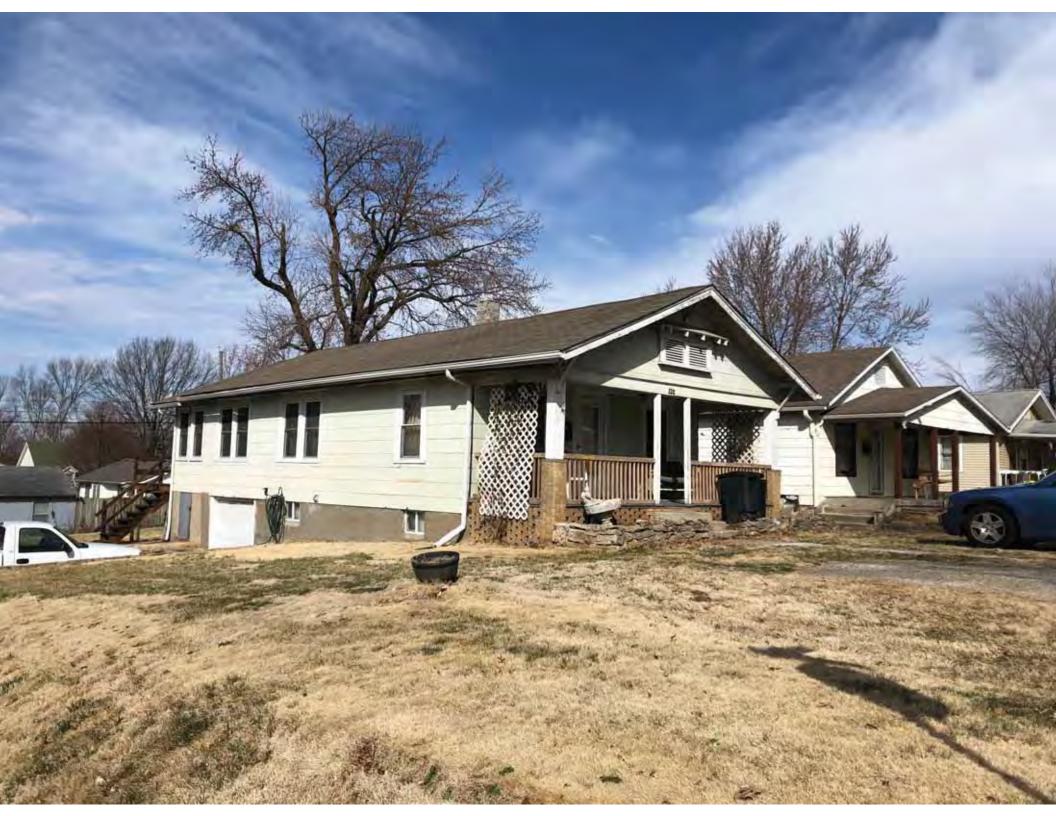

41. (cont.) Description of primary resource. Expand box as necessary, or add continuation pages.

The main façade faces west. This split-level ranch features a long roof ridge running parallel to the front façade with a single hipped extension at the southern bay. The hipped extension is two bays wide and contains two sets of paired one-over-one windows set above two, banked, overhead garage doors. The upper story of the extension is clad in asbestos siding, while the basement level features brick facing matching the side gable façade. A concrete staircase with solid brick rail at the north side leads up to the single-leaf main entry door, which is placed within the L at the central bay of the main façade. The other two bays of the façade contain a three-part picture window and a one-over-one vinyl sash window at the far north bay. A secondary entrance door is placed below the picture window providing direct access to the basement. Additional features include an enclosed, shed roof porch addition to the rear, constructed in 2003 (as seen on aerial imagery). This building retains a sufficient level of integrity to be considered for NRHP eligibility; however, it is a common example of its type that lacks distinction and therefore historical significance.