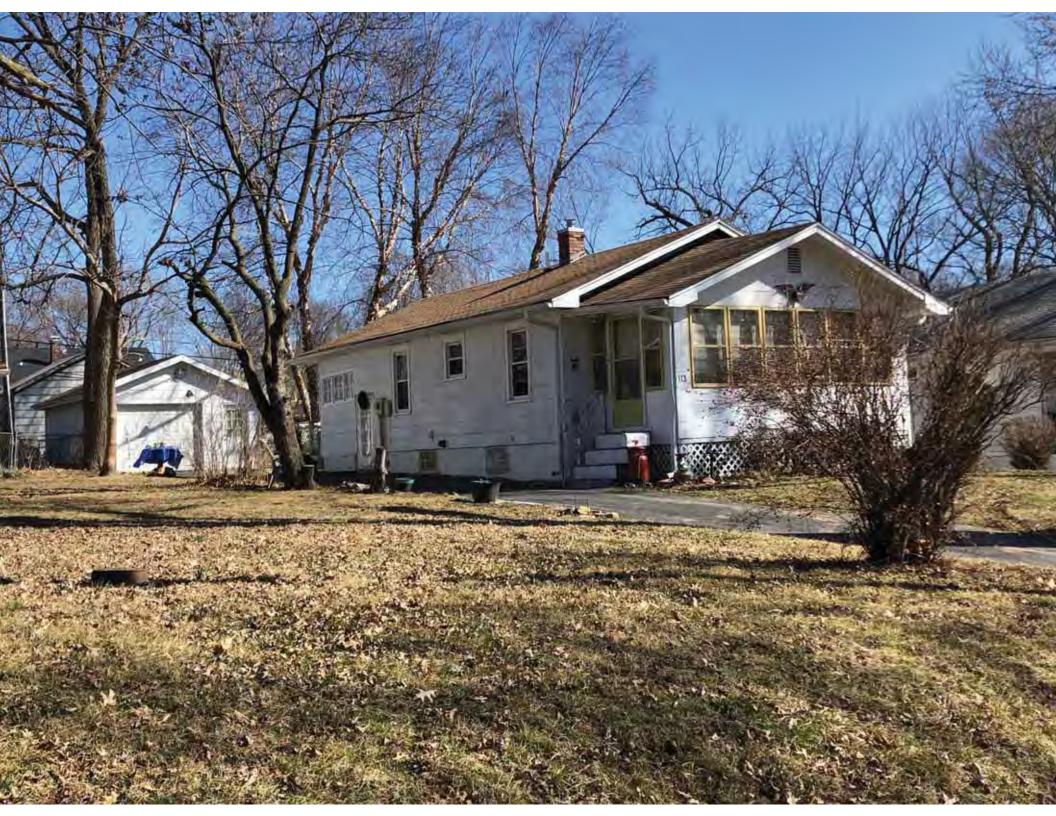

| 1. Survey No.<br>JA-AS-091-001                                                                                                                    |                          |          | Survey name:     Fairmount Phase I Survey                               |                     |                                                |                                                                                                                        |  |
|---------------------------------------------------------------------------------------------------------------------------------------------------|--------------------------|----------|-------------------------------------------------------------------------|---------------------|------------------------------------------------|------------------------------------------------------------------------------------------------------------------------|--|
| 3. County:                                                                                                                                        |                          | 4. Add   | dress (Street No.)                                                      | Street (name)       |                                                |                                                                                                                        |  |
| JA                                                                                                                                                |                          | 103      |                                                                         | S. Arlington Avenue |                                                |                                                                                                                        |  |
| 5.City:<br>Independence                                                                                                                           | Vicinity:                |          | ographical Referen<br>110071, -94.46290                                 |                     | 7. Township/Range/Section:<br>T: 50N R: 32W 32 |                                                                                                                        |  |
| 8.Historic name (if known):                                                                                                                       |                          |          |                                                                         | 9. Present/other    | r name (                                       | if known):                                                                                                             |  |
| 10. Ownership:  ⊠ Private □ Public                                                                                                                | ;                        |          | Historic use (if knov<br>mestic                                         | vn):                |                                                | urrent use:<br>nestic                                                                                                  |  |
| HISTORICAL INFORMA                                                                                                                                | TION                     |          |                                                                         |                     |                                                |                                                                                                                        |  |
| 12. Construction date: 1960                                                                                                                       |                          |          | 15. Architect:                                                          |                     |                                                | 18. Previously surveyed?  Cite survey name in box 22 cont. (page 3)                                                    |  |
| 13. Significant date/period:                                                                                                                      |                          |          | 16. Builder/contra                                                      | ictor:              |                                                | 19. On National Register?  ☐ individual ☐ district  Cite nomination name in box 22 cont. (page 3)                      |  |
| 14. Area(s) of significance:                                                                                                                      |                          |          | 17. Original or sig                                                     | nificant owner:     |                                                | 20. National Register eligible? ☐ individually eligible ☐ district potential (☐ C☐ NC) ☑ not eligible ☐ not determined |  |
| 21. History and significance of                                                                                                                   | on continua              | ition pa | ge. 🗵                                                                   | 22. Sources of ir   |                                                | on on continuation page. 🛛                                                                                             |  |
| ARCHITECTURAL INFO                                                                                                                                | RMATIC                   | ON.      |                                                                         |                     |                                                |                                                                                                                        |  |
| 23. Category of property:    building(s)   site     object                                                                                        |                          |          | 30: Roof material<br>Asphalt Shing                                      |                     |                                                | 37.Windows: ☐ historic ☐ replacement Pane arrangement: 1/1                                                             |  |
| 24. Vernacular or property type:<br>Split-Level                                                                                                   |                          |          | 31. Chimney placement:<br>N/A                                           |                     |                                                | 38. Acreage (rural):<br>Visible from public road? ☐                                                                    |  |
| 25. Architectural Style:<br>Ranch                                                                                                                 |                          |          | 32. Structural system: Frame                                            |                     |                                                | 39. Changes (describe in box 41 cont.)  Addition(s) Date(s): 2003                                                      |  |
| 26. Plan shape:<br>L-Plan                                                                                                                         |                          |          | 33. Exterior wall cladding:<br>Wood Shingle, Brick                      |                     |                                                | ☐ Altered Date(s): Unknown ☐ Moved Date(s): ☐ Other Date(s): Endangered by:                                            |  |
| 27. No. of stories:                                                                                                                               |                          |          | 34. Foundation material:<br>Concrete Block                              |                     |                                                |                                                                                                                        |  |
| 28. No. of bays (1st floor):                                                                                                                      |                          |          | 35. Basement type: Walkout                                              |                     |                                                | 40. No. of outbuildings (describe in box 40 cont.): 1                                                                  |  |
| 29. Roof type:<br>Gable, Hipped                                                                                                                   |                          |          | 36. Front porch type/placement:<br>Platform/Stoop Front                 |                     |                                                | 41. Further description of building features and associated resources on continuation page. ⊠                          |  |
| OTHER                                                                                                                                             |                          |          |                                                                         |                     |                                                |                                                                                                                        |  |
| 42. Current owner/address:                                                                                                                        |                          |          | 43.Form prepared by (name and org.): Kate Umlauf                        |                     | g.):                                           | 44. Survey date: 4/3/2020                                                                                              |  |
|                                                                                                                                                   |                          |          | WSP USA, Inc<br>1600 Baltimore Ave., Suite 100<br>Kansas City, MO 64108 |                     | Í                                              | 45. Photographer: Kelsey Lutz                                                                                          |  |
| FOR SHPO USE                                                                                                                                      |                          |          |                                                                         |                     |                                                |                                                                                                                        |  |
| Date entered in inventory:                                                                                                                        |                          |          | Level of survey                                                         | ☐ intensive         |                                                | Additional research needed?  ☐ yes ☐ no                                                                                |  |
| National Register Status:    listed   in listed district Name:   pending listing   eligible (district)   not eligible (district)   not determined | ble (individu<br>ligible | ally)    | Other:                                                                  |                     |                                                |                                                                                                                        |  |

### ADDITIONAL INFORMATION:

21. (cont.) History and significance. Expand box as necessary, or add continuation pages.

According to Jackson County, Missouri records, this residence was constructed in 1965, however aerial imagery indicates an earlier construction date of 1960.

41. (cont.) Description of primary resource. Expand box as necessary, or add continuation pages.

The main façade faces west. This split-level ranch features a long roof ridge running parallel to the front façade with a single hipped extension at the southern bay. The hipped extension is two bays wide and contains two sets of paired one-over-one windows set above two, banked, overhead garage doors. The upper story of the extension is clad in asbestos siding, while the basement level features brick facing matching the side gable façade. A concrete staircase with solid brick rail at the north side leads up to the single-leaf main entry door, which is placed within the L at the central bay of the main façade. The other two bays of the façade contain a three-part picture window and a one-over-one vinyl sash window at the far north bay. A secondary entrance door is placed below the picture window providing direct access to the basement. Additional features include an enclosed, shed roof porch addition to the rear, constructed in 2003 (as seen on aerial imagery). This building retains a sufficient level of integrity to be considered for NRHP eligibility; however, it is a common example of its type that lacks distinction and therefore historical significance.