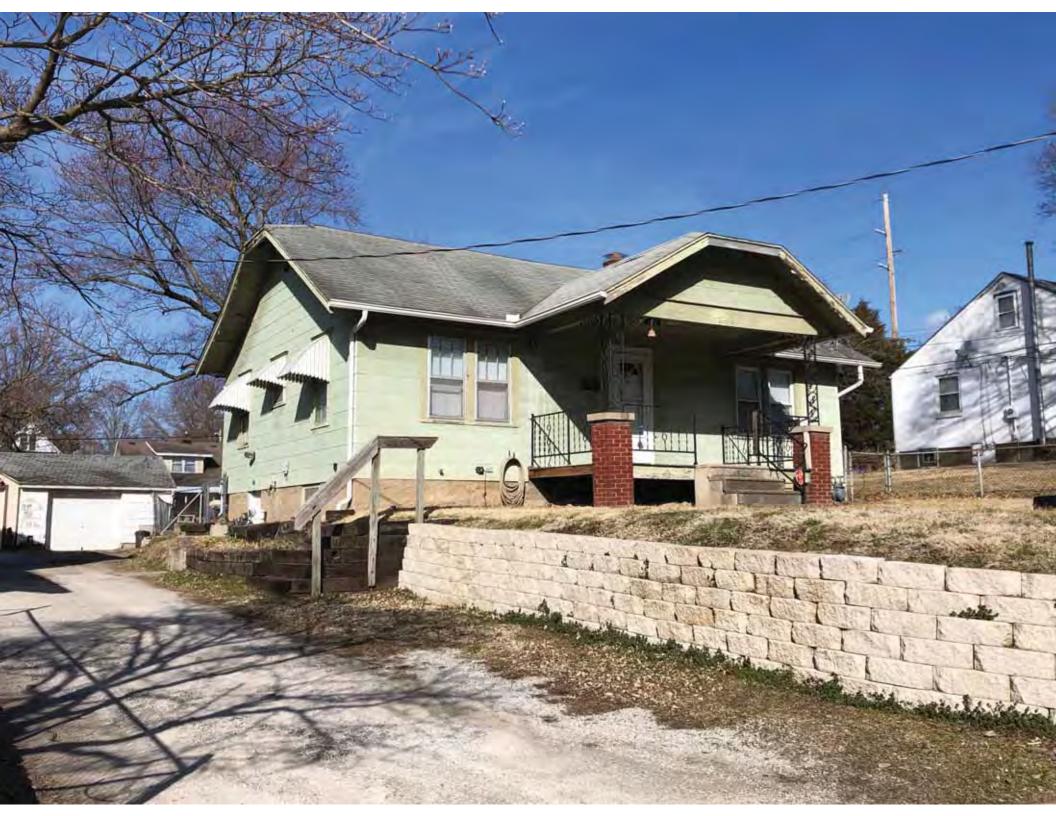

| 1. Survey No.<br>JA-AS-091-001                                                                                                                    |                          |          | Survey name:     Fairmount Phase I Survey                               |                     |                                                |                                                                                                                        |  |
|---------------------------------------------------------------------------------------------------------------------------------------------------|--------------------------|----------|-------------------------------------------------------------------------|---------------------|------------------------------------------------|------------------------------------------------------------------------------------------------------------------------|--|
| 3. County:                                                                                                                                        |                          | 4. Add   | dress (Street No.)                                                      | Street (name)       |                                                |                                                                                                                        |  |
| JA                                                                                                                                                |                          | 103      |                                                                         | S. Arlington Avenue |                                                |                                                                                                                        |  |
| 5.City:<br>Independence                                                                                                                           | Vicinity:                |          | ographical Referen<br>110071, -94.46290                                 |                     | 7. Township/Range/Section:<br>T: 50N R: 32W 32 |                                                                                                                        |  |
| 8.Historic name (if known):                                                                                                                       |                          |          |                                                                         | 9. Present/other    | r name (                                       | if known):                                                                                                             |  |
| 10. Ownership:  ⊠ Private □ Public                                                                                                                | ;                        |          | Historic use (if knov<br>mestic                                         | vn):                |                                                | urrent use:<br>nestic                                                                                                  |  |
| HISTORICAL INFORMA                                                                                                                                | TION                     |          |                                                                         |                     |                                                |                                                                                                                        |  |
| 12. Construction date: 1960                                                                                                                       |                          |          | 15. Architect:                                                          |                     |                                                | 18. Previously surveyed?  Cite survey name in box 22 cont. (page 3)                                                    |  |
| 13. Significant date/period:                                                                                                                      |                          |          | 16. Builder/contra                                                      | ictor:              |                                                | 19. On National Register?  ☐ individual ☐ district  Cite nomination name in box 22 cont. (page 3)                      |  |
| 14. Area(s) of significance:                                                                                                                      |                          |          | 17. Original or sig                                                     | nificant owner:     |                                                | 20. National Register eligible? ☐ individually eligible ☐ district potential (☐ C☐ NC) ☑ not eligible ☐ not determined |  |
| 21. History and significance of                                                                                                                   | on continua              | ition pa | ge. 🗵                                                                   | 22. Sources of ir   |                                                | on on continuation page. 🛛                                                                                             |  |
| ARCHITECTURAL INFO                                                                                                                                | RMATIC                   | ON.      |                                                                         |                     |                                                |                                                                                                                        |  |
| 23. Category of property:    building(s)   site     object                                                                                        |                          |          | 30: Roof material<br>Asphalt Shing                                      |                     |                                                | 37.Windows: ☐ historic ☐ replacement Pane arrangement: 1/1                                                             |  |
| 24. Vernacular or property type:<br>Split-Level                                                                                                   |                          |          | 31. Chimney placement:<br>N/A                                           |                     |                                                | 38. Acreage (rural):<br>Visible from public road? ☐                                                                    |  |
| 25. Architectural Style:<br>Ranch                                                                                                                 |                          |          | 32. Structural system: Frame                                            |                     |                                                | 39. Changes (describe in box 41 cont.)  Addition(s) Date(s): 2003                                                      |  |
| 26. Plan shape:<br>L-Plan                                                                                                                         |                          |          | 33. Exterior wall cladding:<br>Wood Shingle, Brick                      |                     |                                                | ☐ Altered Date(s): Unknown ☐ Moved Date(s): ☐ Other Date(s): Endangered by:                                            |  |
| 27. No. of stories:                                                                                                                               |                          |          | 34. Foundation material:<br>Concrete Block                              |                     |                                                |                                                                                                                        |  |
| 28. No. of bays (1st floor):                                                                                                                      |                          |          | 35. Basement type: Walkout                                              |                     |                                                | 40. No. of outbuildings (describe in box 40 cont.): 1                                                                  |  |
| 29. Roof type:<br>Gable, Hipped                                                                                                                   |                          |          | 36. Front porch type/placement:<br>Platform/Stoop Front                 |                     |                                                | 41. Further description of building features and associated resources on continuation page. ⊠                          |  |
| OTHER                                                                                                                                             |                          |          |                                                                         |                     |                                                |                                                                                                                        |  |
| 42. Current owner/address:                                                                                                                        |                          |          | 43.Form prepared by (name and org.): Kate Umlauf                        |                     | g.):                                           | 44. Survey date: 4/3/2020                                                                                              |  |
|                                                                                                                                                   |                          |          | WSP USA, Inc<br>1600 Baltimore Ave., Suite 100<br>Kansas City, MO 64108 |                     | Í                                              | 45. Photographer: Kelsey Lutz                                                                                          |  |
| FOR SHPO USE                                                                                                                                      |                          |          |                                                                         |                     |                                                |                                                                                                                        |  |
| Date entered in inventory:                                                                                                                        |                          |          | Level of survey                                                         | ☐ intensive         |                                                | Additional research needed?  ☐ yes ☐ no                                                                                |  |
| National Register Status:    listed   in listed district Name:   pending listing   eligible (district)   not eligible (district)   not determined | ble (individu<br>ligible | ally)    | Other:                                                                  |                     |                                                |                                                                                                                        |  |

### ADDITIONAL INFORMATION:

21. (cont.) History and significance. Expand box as necessary, or add continuation pages.

According to Jackson County, Missouri records, this residence was constructed in 1965, however aerial imagery indicates an earlier construction date of 1960.

41. (cont.) Description of primary resource. Expand box as necessary, or add continuation pages.

The main façade faces west. This split-level ranch features a long roof ridge running parallel to the front façade with a single hipped extension at the southern bay. The hipped extension is two bays wide and contains two sets of paired one-over-one windows set above two, banked, overhead garage doors. The upper story of the extension is clad in asbestos siding, while the basement level features brick facing matching the side gable façade. A concrete staircase with solid brick rail at the north side leads up to the single-leaf main entry door, which is placed within the L at the central bay of the main façade. The other two bays of the façade contain a three-part picture window and a one-over-one vinyl sash window at the far north bay. A secondary entrance door is placed below the picture window providing direct access to the basement. Additional features include an enclosed, shed roof porch addition to the rear, constructed in 2003 (as seen on aerial imagery). This building retains a sufficient level of integrity to be considered for NRHP eligibility; however, it is a common example of its type that lacks distinction and therefore historical significance.