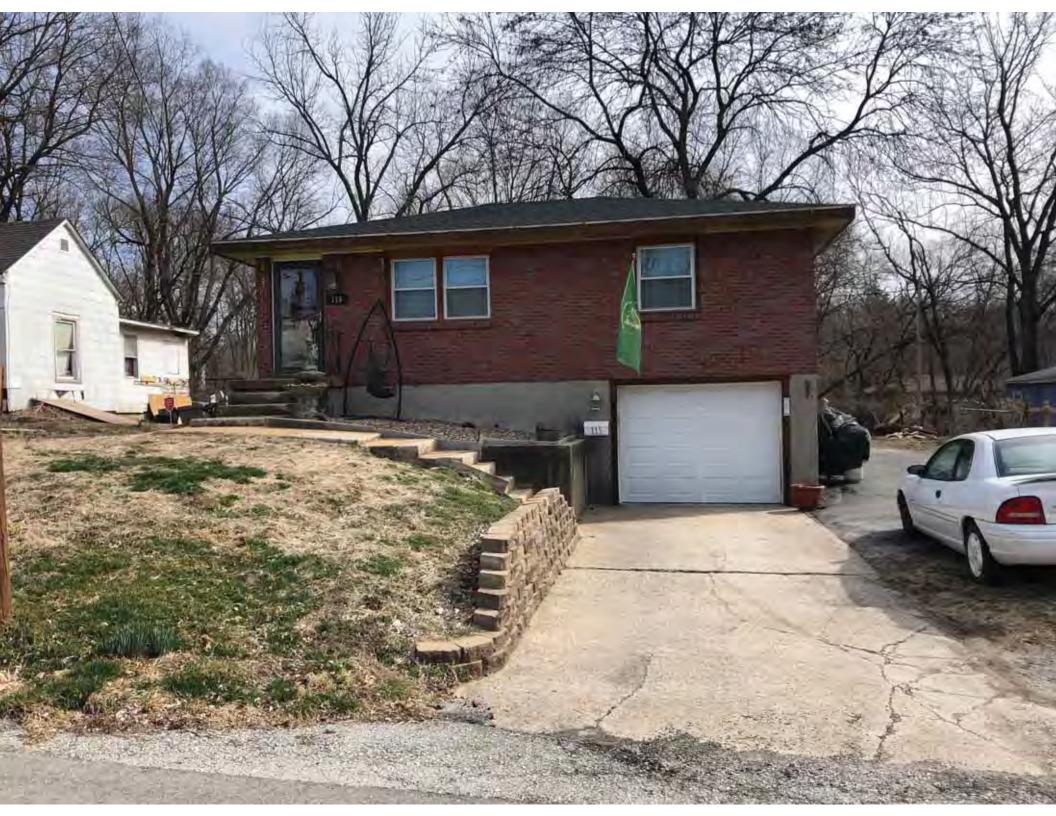

| 1. Survey No.<br>JA-AS-091-001                                                                                                                    |                          |          | Survey name:     Fairmount Phase I Survey                               |                     |                                                |                                                                                                                        |  |
|---------------------------------------------------------------------------------------------------------------------------------------------------|--------------------------|----------|-------------------------------------------------------------------------|---------------------|------------------------------------------------|------------------------------------------------------------------------------------------------------------------------|--|
| 3. County:                                                                                                                                        |                          | 4. Add   | dress (Street No.)                                                      | Street (name)       |                                                |                                                                                                                        |  |
| JA                                                                                                                                                |                          | 103      |                                                                         | S. Arlington Avenue |                                                |                                                                                                                        |  |
| 5.City:<br>Independence                                                                                                                           | Vicinity:                |          | ographical Referen<br>110071, -94.46290                                 |                     | 7. Township/Range/Section:<br>T: 50N R: 32W 32 |                                                                                                                        |  |
| 8.Historic name (if known):                                                                                                                       |                          |          |                                                                         | 9. Present/other    | r name (                                       | if known):                                                                                                             |  |
| 10. Ownership:  ⊠ Private □ Public                                                                                                                | ;                        |          | Historic use (if knov<br>mestic                                         | vn):                |                                                | urrent use:<br>nestic                                                                                                  |  |
| HISTORICAL INFORMA                                                                                                                                | TION                     |          |                                                                         |                     |                                                |                                                                                                                        |  |
| 12. Construction date: 1960                                                                                                                       |                          |          | 15. Architect:                                                          |                     |                                                | 18. Previously surveyed?  Cite survey name in box 22 cont. (page 3)                                                    |  |
| 13. Significant date/period:                                                                                                                      |                          |          | 16. Builder/contra                                                      | ictor:              |                                                | 19. On National Register?  ☐ individual ☐ district  Cite nomination name in box 22 cont. (page 3)                      |  |
| 14. Area(s) of significance:                                                                                                                      |                          |          | 17. Original or sig                                                     | nificant owner:     |                                                | 20. National Register eligible? ☐ individually eligible ☐ district potential (☐ C☐ NC) ☑ not eligible ☐ not determined |  |
| 21. History and significance of                                                                                                                   | on continua              | ition pa | ge. 🗵                                                                   | 22. Sources of ir   |                                                | on on continuation page. 🛛                                                                                             |  |
| ARCHITECTURAL INFO                                                                                                                                | RMATIC                   | ON.      |                                                                         |                     |                                                |                                                                                                                        |  |
| 23. Category of property:    building(s)   site     object                                                                                        |                          |          | 30: Roof material<br>Asphalt Shing                                      |                     |                                                | 37.Windows: ☐ historic ☐ replacement Pane arrangement: 1/1                                                             |  |
| 24. Vernacular or property type:<br>Split-Level                                                                                                   |                          |          | 31. Chimney placement:<br>N/A                                           |                     |                                                | 38. Acreage (rural):<br>Visible from public road? ☐                                                                    |  |
| 25. Architectural Style:<br>Ranch                                                                                                                 |                          |          | 32. Structural system: Frame                                            |                     |                                                | 39. Changes (describe in box 41 cont.)  Addition(s) Date(s): 2003                                                      |  |
| 26. Plan shape:<br>L-Plan                                                                                                                         |                          |          | 33. Exterior wall cladding:<br>Wood Shingle, Brick                      |                     |                                                | ☐ Altered Date(s): Unknown ☐ Moved Date(s): ☐ Other Date(s): Endangered by:                                            |  |
| 27. No. of stories:                                                                                                                               |                          |          | 34. Foundation material:<br>Concrete Block                              |                     |                                                |                                                                                                                        |  |
| 28. No. of bays (1st floor):                                                                                                                      |                          |          | 35. Basement type: Walkout                                              |                     |                                                | 40. No. of outbuildings (describe in box 40 cont.): 1                                                                  |  |
| 29. Roof type:<br>Gable, Hipped                                                                                                                   |                          |          | 36. Front porch type/placement:<br>Platform/Stoop Front                 |                     |                                                | 41. Further description of building features and associated resources on continuation page. ⊠                          |  |
| OTHER                                                                                                                                             |                          |          |                                                                         |                     |                                                |                                                                                                                        |  |
| 42. Current owner/address:                                                                                                                        |                          |          | 43.Form prepared by (name and org.): Kate Umlauf                        |                     | g.):                                           | 44. Survey date: 4/3/2020                                                                                              |  |
|                                                                                                                                                   |                          |          | WSP USA, Inc<br>1600 Baltimore Ave., Suite 100<br>Kansas City, MO 64108 |                     | Í                                              | 45. Photographer: Kelsey Lutz                                                                                          |  |
| FOR SHPO USE                                                                                                                                      |                          |          |                                                                         |                     |                                                |                                                                                                                        |  |
| Date entered in inventory:                                                                                                                        |                          |          | Level of survey                                                         | ☐ intensive         |                                                | Additional research needed?  ☐ yes ☐ no                                                                                |  |
| National Register Status:    listed   in listed district Name:   pending listing   eligible (district)   not eligible (district)   not determined | ble (individu<br>ligible | ally)    | Other:                                                                  |                     |                                                |                                                                                                                        |  |

### ADDITIONAL INFORMATION:

21. (cont.) History and significance. Expand box as necessary, or add continuation pages.

According to Jackson County, Missouri records, this residence was constructed in 1965, however aerial imagery indicates an earlier construction date of 1960.

41. (cont.) Description of primary resource. Expand box as necessary, or add continuation pages.

The main façade faces west. This split-level ranch features a long roof ridge running parallel to the front façade with a single hipped extension at the southern bay. The hipped extension is two bays wide and contains two sets of paired one-over-one windows set above two, banked, overhead garage doors. The upper story of the extension is clad in asbestos siding, while the basement level features brick facing matching the side gable façade. A concrete staircase with solid brick rail at the north side leads up to the single-leaf main entry door, which is placed within the L at the central bay of the main façade. The other two bays of the façade contain a three-part picture window and a one-over-one vinyl sash window at the far north bay. A secondary entrance door is placed below the picture window providing direct access to the basement. Additional features include an enclosed, shed roof porch addition to the rear, constructed in 2003 (as seen on aerial imagery). This building retains a sufficient level of integrity to be considered for NRHP eligibility; however, it is a common example of its type that lacks distinction and therefore historical significance.