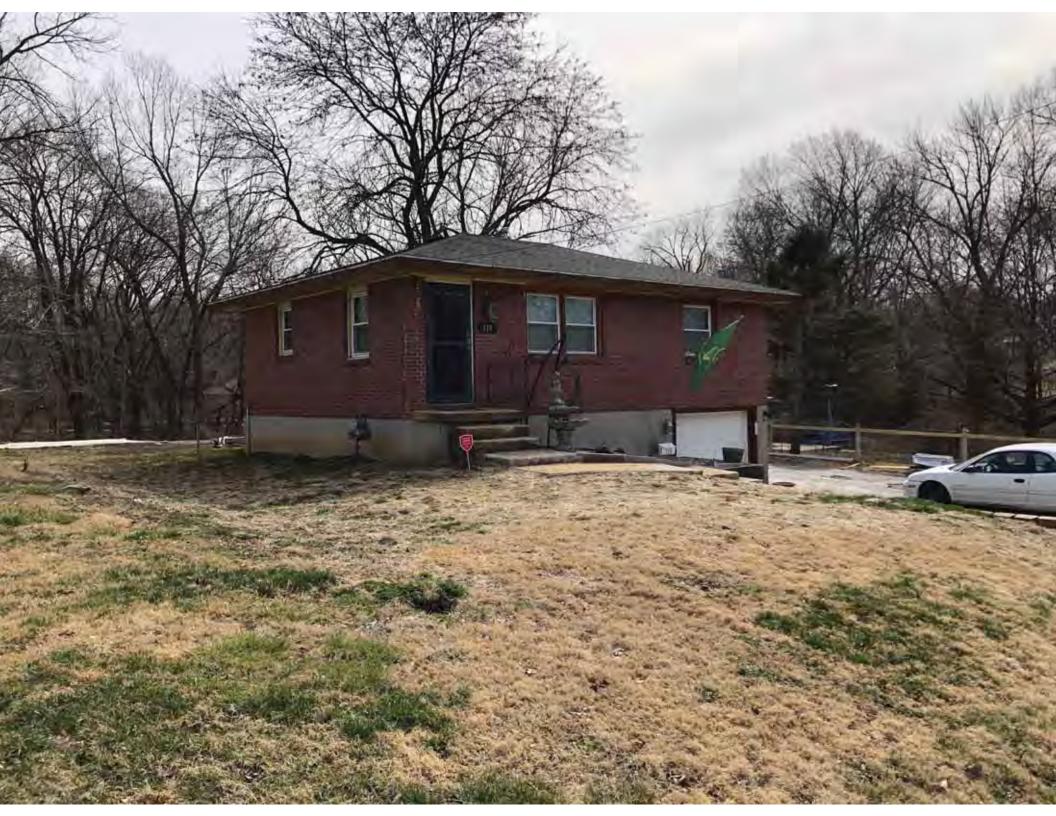

| 1. Survey No.<br>JA-AS-091-001                                                                                                                    |                          |          | Survey name:     Fairmount Phase I Survey                               |                     |                                                |                                                                                                                        |  |
|---------------------------------------------------------------------------------------------------------------------------------------------------|--------------------------|----------|-------------------------------------------------------------------------|---------------------|------------------------------------------------|------------------------------------------------------------------------------------------------------------------------|--|
| 3. County:                                                                                                                                        |                          | 4. Add   | dress (Street No.)                                                      | Street (name)       |                                                |                                                                                                                        |  |
| JA                                                                                                                                                |                          | 103      |                                                                         | S. Arlington Avenue |                                                |                                                                                                                        |  |
| 5.City:<br>Independence                                                                                                                           | Vicinity:                |          | ographical Referen<br>110071, -94.46290                                 |                     | 7. Township/Range/Section:<br>T: 50N R: 32W 32 |                                                                                                                        |  |
| 8.Historic name (if known):                                                                                                                       |                          |          |                                                                         | 9. Present/other    | r name (                                       | if known):                                                                                                             |  |
| 10. Ownership:  ⊠ Private □ Public                                                                                                                | ;                        |          | Historic use (if knov<br>mestic                                         | vn):                |                                                | urrent use:<br>nestic                                                                                                  |  |
| HISTORICAL INFORMA                                                                                                                                | TION                     |          |                                                                         |                     |                                                |                                                                                                                        |  |
| 12. Construction date: 1960                                                                                                                       |                          |          | 15. Architect:                                                          |                     |                                                | 18. Previously surveyed?  Cite survey name in box 22 cont. (page 3)                                                    |  |
| 13. Significant date/period:                                                                                                                      |                          |          | 16. Builder/contra                                                      | ictor:              |                                                | 19. On National Register?  ☐ individual ☐ district  Cite nomination name in box 22 cont. (page 3)                      |  |
| 14. Area(s) of significance:                                                                                                                      |                          |          | 17. Original or sig                                                     | nificant owner:     |                                                | 20. National Register eligible? ☐ individually eligible ☐ district potential (☐ C☐ NC) ☑ not eligible ☐ not determined |  |
| 21. History and significance of                                                                                                                   | on continua              | ition pa | ge. 🗵                                                                   | 22. Sources of ir   |                                                | on on continuation page. 🛛                                                                                             |  |
| ARCHITECTURAL INFO                                                                                                                                | RMATIC                   | ON.      |                                                                         |                     |                                                |                                                                                                                        |  |
| 23. Category of property:    building(s)   site     object                                                                                        |                          |          | 30: Roof material<br>Asphalt Shing                                      |                     |                                                | 37.Windows: ☐ historic ☐ replacement Pane arrangement: 1/1                                                             |  |
| 24. Vernacular or property type:<br>Split-Level                                                                                                   |                          |          | 31. Chimney placement:<br>N/A                                           |                     |                                                | 38. Acreage (rural):<br>Visible from public road? ☐                                                                    |  |
| 25. Architectural Style:<br>Ranch                                                                                                                 |                          |          | 32. Structural system: Frame                                            |                     |                                                | 39. Changes (describe in box 41 cont.)  Addition(s) Date(s): 2003                                                      |  |
| 26. Plan shape:<br>L-Plan                                                                                                                         |                          |          | 33. Exterior wall cladding:<br>Wood Shingle, Brick                      |                     |                                                | ☐ Altered Date(s): Unknown ☐ Moved Date(s): ☐ Other Date(s): Endangered by:                                            |  |
| 27. No. of stories:                                                                                                                               |                          |          | 34. Foundation material:<br>Concrete Block                              |                     |                                                |                                                                                                                        |  |
| 28. No. of bays (1st floor):                                                                                                                      |                          |          | 35. Basement type: Walkout                                              |                     |                                                | 40. No. of outbuildings (describe in box 40 cont.): 1                                                                  |  |
| 29. Roof type:<br>Gable, Hipped                                                                                                                   |                          |          | 36. Front porch type/placement:<br>Platform/Stoop Front                 |                     |                                                | 41. Further description of building features and associated resources on continuation page. ⊠                          |  |
| OTHER                                                                                                                                             |                          |          |                                                                         |                     |                                                |                                                                                                                        |  |
| 42. Current owner/address:                                                                                                                        |                          |          | 43.Form prepared by (name and org.): Kate Umlauf                        |                     | g.):                                           | 44. Survey date: 4/3/2020                                                                                              |  |
|                                                                                                                                                   |                          |          | WSP USA, Inc<br>1600 Baltimore Ave., Suite 100<br>Kansas City, MO 64108 |                     | Í                                              | 45. Photographer: Kelsey Lutz                                                                                          |  |
| FOR SHPO USE                                                                                                                                      |                          |          |                                                                         |                     |                                                |                                                                                                                        |  |
| Date entered in inventory:                                                                                                                        |                          |          | Level of survey                                                         | ☐ intensive         |                                                | Additional research needed?  ☐ yes ☐ no                                                                                |  |
| National Register Status:    listed   in listed district Name:   pending listing   eligible (district)   not eligible (district)   not determined | ble (individu<br>ligible | ally)    | Other:                                                                  |                     |                                                |                                                                                                                        |  |

### ADDITIONAL INFORMATION:

21. (cont.) History and significance. Expand box as necessary, or add continuation pages.

According to Jackson County, Missouri records, this residence was constructed in 1965, however aerial imagery indicates an earlier construction date of 1960.

41. (cont.) Description of primary resource. Expand box as necessary, or add continuation pages.

The main façade faces west. This split-level ranch features a long roof ridge running parallel to the front façade with a single hipped extension at the southern bay. The hipped extension is two bays wide and contains two sets of paired one-over-one windows set above two, banked, overhead garage doors. The upper story of the extension is clad in asbestos siding, while the basement level features brick facing matching the side gable façade. A concrete staircase with solid brick rail at the north side leads up to the single-leaf main entry door, which is placed within the L at the central bay of the main façade. The other two bays of the façade contain a three-part picture window and a one-over-one vinyl sash window at the far north bay. A secondary entrance door is placed below the picture window providing direct access to the basement. Additional features include an enclosed, shed roof porch addition to the rear, constructed in 2003 (as seen on aerial imagery). This building retains a sufficient level of integrity to be considered for NRHP eligibility; however, it is a common example of its type that lacks distinction and therefore historical significance.