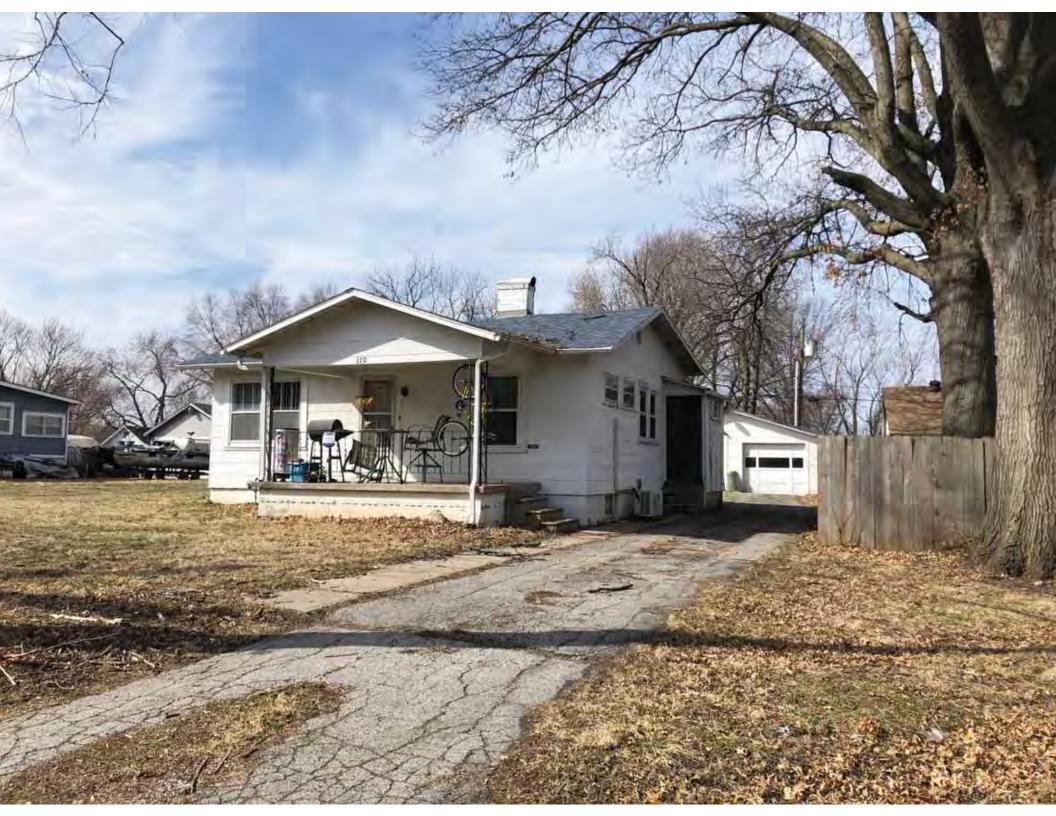

| 1. Survey No.<br>JA-AS-091-001                                                                                                                    |                          |          | Survey name:     Fairmount Phase I Survey                               |                     |                                                |                                                                                                                        |  |
|---------------------------------------------------------------------------------------------------------------------------------------------------|--------------------------|----------|-------------------------------------------------------------------------|---------------------|------------------------------------------------|------------------------------------------------------------------------------------------------------------------------|--|
| 3. County:                                                                                                                                        |                          | 4. Add   | dress (Street No.)                                                      | Street (name)       |                                                |                                                                                                                        |  |
| JA                                                                                                                                                |                          | 103      |                                                                         | S. Arlington Avenue |                                                |                                                                                                                        |  |
| 5.City:<br>Independence                                                                                                                           | Vicinity:                |          | ographical Referen<br>110071, -94.46290                                 |                     | 7. Township/Range/Section:<br>T: 50N R: 32W 32 |                                                                                                                        |  |
| 8.Historic name (if known):                                                                                                                       |                          |          |                                                                         | 9. Present/other    | r name (                                       | if known):                                                                                                             |  |
| 10. Ownership:  ⊠ Private □ Public                                                                                                                | ;                        |          | Historic use (if knov<br>mestic                                         | vn):                |                                                | urrent use:<br>nestic                                                                                                  |  |
| HISTORICAL INFORMA                                                                                                                                | TION                     |          |                                                                         |                     |                                                |                                                                                                                        |  |
| 12. Construction date: 1960                                                                                                                       |                          |          | 15. Architect:                                                          |                     |                                                | 18. Previously surveyed?  Cite survey name in box 22 cont. (page 3)                                                    |  |
| 13. Significant date/period:                                                                                                                      |                          |          | 16. Builder/contra                                                      | ictor:              |                                                | 19. On National Register?  ☐ individual ☐ district  Cite nomination name in box 22 cont. (page 3)                      |  |
| 14. Area(s) of significance:                                                                                                                      |                          |          | 17. Original or sig                                                     | nificant owner:     |                                                | 20. National Register eligible? ☐ individually eligible ☐ district potential (☐ C☐ NC) ☑ not eligible ☐ not determined |  |
| 21. History and significance of                                                                                                                   | on continua              | ition pa | ge. 🗵                                                                   | 22. Sources of ir   |                                                | on on continuation page. 🛛                                                                                             |  |
| ARCHITECTURAL INFO                                                                                                                                | RMATIC                   | ON.      |                                                                         |                     |                                                |                                                                                                                        |  |
| 23. Category of property:    building(s)   site     object                                                                                        |                          |          | 30: Roof material<br>Asphalt Shing                                      |                     |                                                | 37.Windows: ☐ historic ☐ replacement Pane arrangement: 1/1                                                             |  |
| 24. Vernacular or property type:<br>Split-Level                                                                                                   |                          |          | 31. Chimney placement:<br>N/A                                           |                     |                                                | 38. Acreage (rural):<br>Visible from public road? ☐                                                                    |  |
| 25. Architectural Style:<br>Ranch                                                                                                                 |                          |          | 32. Structural system: Frame                                            |                     |                                                | 39. Changes (describe in box 41 cont.)  Addition(s) Date(s): 2003                                                      |  |
| 26. Plan shape:<br>L-Plan                                                                                                                         |                          |          | 33. Exterior wall cladding:<br>Wood Shingle, Brick                      |                     |                                                | ☐ Altered Date(s): Unknown ☐ Moved Date(s): ☐ Other Date(s): Endangered by:                                            |  |
| 27. No. of stories:                                                                                                                               |                          |          | 34. Foundation material:<br>Concrete Block                              |                     |                                                |                                                                                                                        |  |
| 28. No. of bays (1st floor):                                                                                                                      |                          |          | 35. Basement type: Walkout                                              |                     |                                                | 40. No. of outbuildings (describe in box 40 cont.): 1                                                                  |  |
| 29. Roof type:<br>Gable, Hipped                                                                                                                   |                          |          | 36. Front porch type/placement:<br>Platform/Stoop Front                 |                     |                                                | 41. Further description of building features and associated resources on continuation page. ⊠                          |  |
| OTHER                                                                                                                                             |                          |          |                                                                         |                     |                                                |                                                                                                                        |  |
| 42. Current owner/address:                                                                                                                        |                          |          | 43.Form prepared by (name and org.): Kate Umlauf                        |                     | g.):                                           | 44. Survey date: 4/3/2020                                                                                              |  |
|                                                                                                                                                   |                          |          | WSP USA, Inc<br>1600 Baltimore Ave., Suite 100<br>Kansas City, MO 64108 |                     | Í                                              | 45. Photographer: Kelsey Lutz                                                                                          |  |
| FOR SHPO USE                                                                                                                                      |                          |          |                                                                         |                     |                                                |                                                                                                                        |  |
| Date entered in inventory:                                                                                                                        |                          |          | Level of survey                                                         | ☐ intensive         |                                                | Additional research needed?  ☐ yes ☐ no                                                                                |  |
| National Register Status:    listed   in listed district Name:   pending listing   eligible (district)   not eligible (district)   not determined | ble (individu<br>ligible | ally)    | Other:                                                                  |                     |                                                |                                                                                                                        |  |

### ADDITIONAL INFORMATION:

21. (cont.) History and significance. Expand box as necessary, or add continuation pages.

According to Jackson County, Missouri records, this residence was constructed in 1965, however aerial imagery indicates an earlier construction date of 1960.

40. (cont.) Description of environment and outbuildings. Expand box as necessary, or add continuation pages.

This single-family house is located along S. Arlington Avenue in a residential area. A one-story, two bay garage with two overhead doors is clad in asbestos siding and placed to the east of the house along the rear property line. This garage was constructed less than 50 years ago (the building appears on aerial imagery between 1970 and 1990) and therefore does not meet the age requirement for NRHP evaluation. Additionally, this building does not possess exceptional significance under Criteria Consideration G for properties less than 50 years in age.

41. (cont.) Description of primary resource. Expand box as necessary, or add continuation pages.

The main façade faces west. This split-level ranch features a long roof ridge running parallel to the front façade with a single hipped extension at the southern bay. The hipped extension is two bays wide and contains two sets of paired one-over-one windows set above two, banked, overhead garage doors. The upper story of the extension is clad in asbestos siding, while the basement level features brick facing matching the side gable façade. A concrete staircase with solid brick rail at the north side leads up to the single-leaf main entry door, which is placed within the L at the central bay of the main façade. The other two bays of the façade contain a three-part picture window and a one-over-one vinyl sash window at the far north bay. A secondary entrance door is placed below the picture window providing direct access to the basement. Additional features include an enclosed, shed roof porch addition to the rear, constructed in 2003 (as seen on aerial imagery). This building retains a sufficient level of integrity to be considered for NRHP eligibility; however, it is a common example of its type that lacks distinction and therefore historical significance.