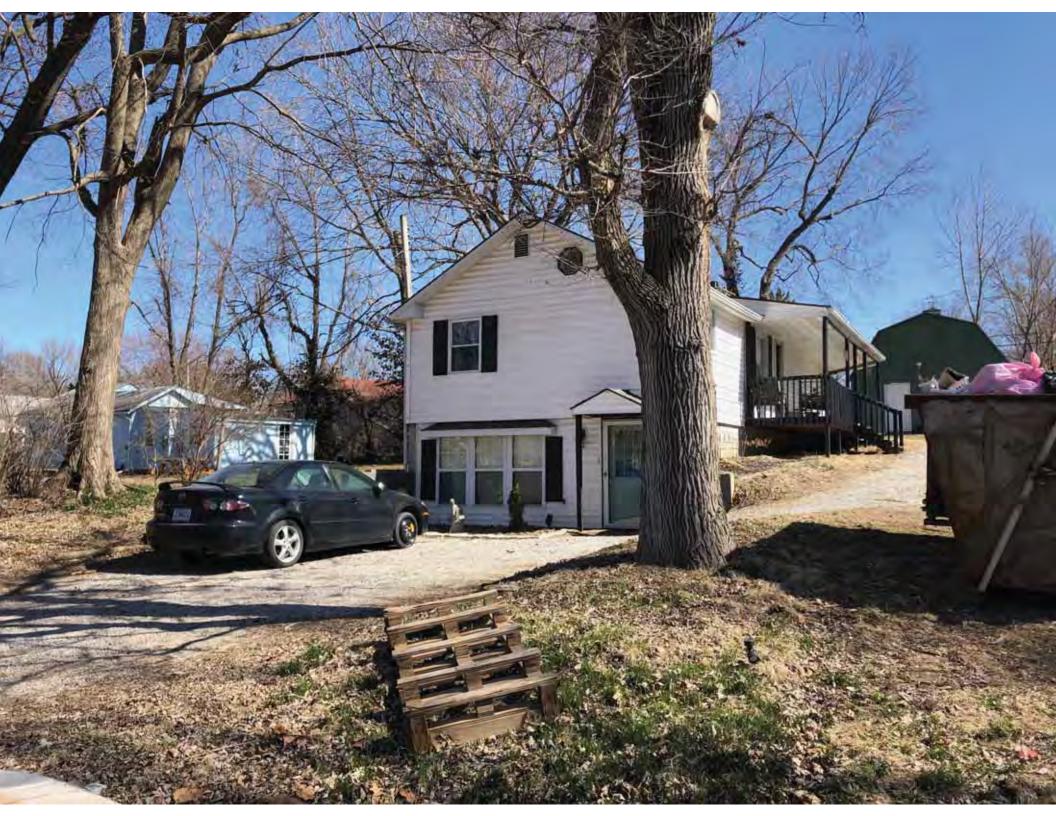

41. (cont.) Description of primary resource. Expand box as necessary, or add continuation pages.

The main façade faces west. This split-level ranch features a long roof ridge running parallel to the front façade with a single hipped extension at the southern bay. The hipped extension is two bays wide and contains two sets of paired one-over-one windows set above two, banked, overhead garage doors. The upper story of the extension is clad in asbestos siding, while the basement level features brick facing matching the side gable façade. A concrete staircase with solid brick rail at the north side leads up to the single-leaf main entry door, which is placed within the L at the central bay of the main façade. The other two bays of the façade contain a three-part picture window and a one-over-one vinyl sash window at the far north bay. A secondary entrance door is placed below the picture window providing direct access to the basement. Additional features include an enclosed, shed roof porch addition to the rear, constructed in 2003 (as seen on aerial imagery). This building retains a sufficient level of integrity to be considered for NRHP eligibility; however, it is a common example of its type that lacks distinction and therefore historical significance.