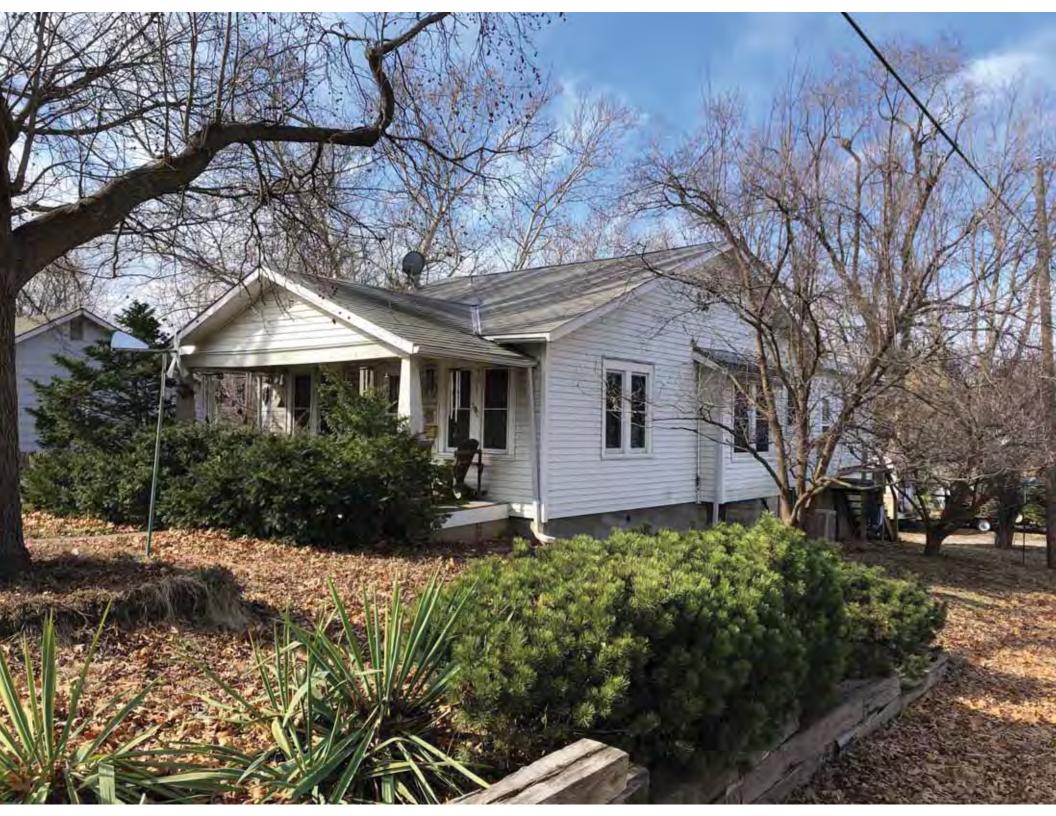

40. (cont.) Description of environment and outbuildings. Expand box as necessary, or add continuation pages.

This single-family house is located along S. Arlington Avenue in a residential area. This property does not contain outbuildings.

41. (cont.) Description of primary resource. Expand box as necessary, or add continuation pages.

The main façade faces west. This single-story, hipped duplex features a symmetrical main façade with two sets of paired one-over-one vinyl sash windows in the central two bays flanked by a single leaf entrance door and single window opening. A shared wooden deck with simple squared railing spans the central four bays above two, banked, overhead garage doors. Curving concrete steps frame each side of the central driveway leading to each entry door. Fenestration on the secondary façades includes one-over-one vinyl sash windows. This building retains a sufficient level of integrity to be considered for NRHP eligibility; however, it is a common example of its type that lacks distinction and therefore historical significance.