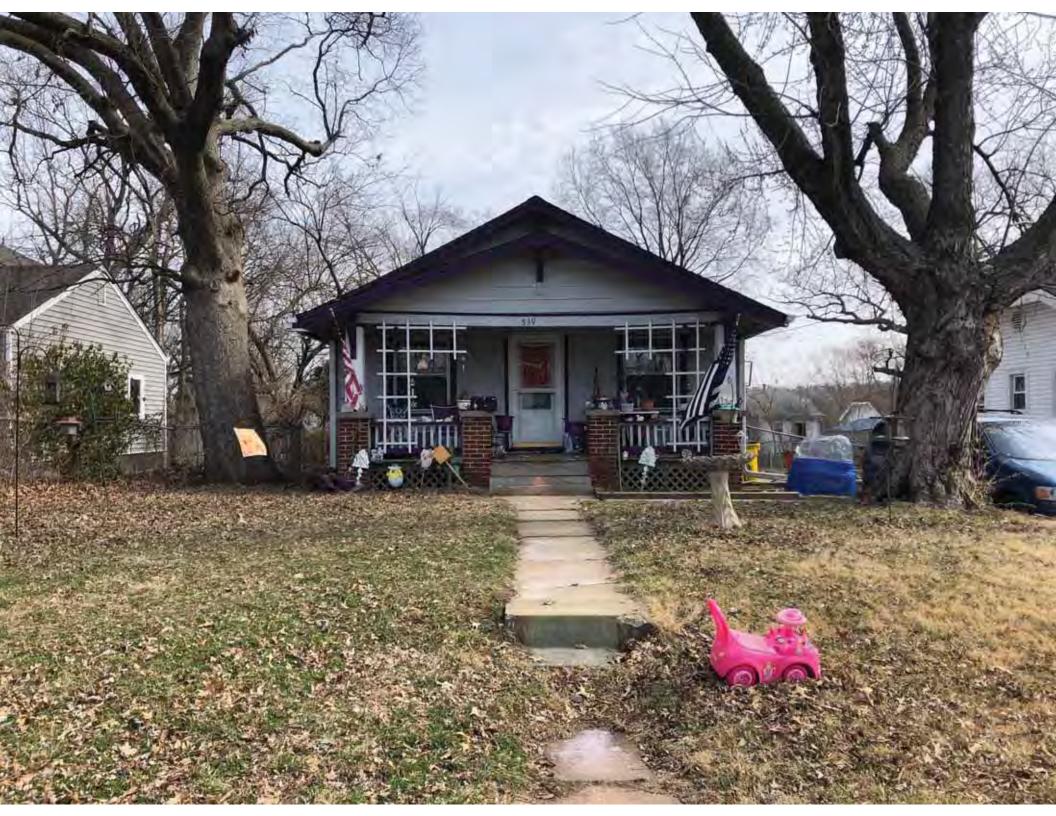

40. (cont.) Description of environment and outbuildings. Expand box as necessary, or add continuation pages.

This single-family house is located along S. Arlington Avenue in a residential area. A one-story, two bay garage with two overhead doors is clad in asbestos siding and placed to the east of the house along the rear property line. This garage was constructed less than 50 years ago (the building appears on aerial imagery between 1970 and 1990) and therefore does not meet the age requirement for NRHP evaluation. Additionally, this building does not possess exceptional significance under Criteria Consideration G for properties less than 50 years in age.

41. (cont.) Description of primary resource. Expand box as necessary, or add continuation pages.

The main façade faces west. This split-level ranch features a long roof ridge running parallel to the front façade with a single hipped extension at the southern bay. The hipped extension is two bays wide and contains two sets of paired one-over-one windows set above two, banked, overhead garage doors. The upper story of the extension is clad in asbestos siding, while the basement level features brick facing matching the side gable façade. A concrete staircase with solid brick rail at the north side leads up to the single-leaf main entry door, which is placed within the L at the central bay of the main façade. The other two bays of the façade contain a three-part picture window and a one-over-one vinyl sash window at the far north bay. A secondary entrance door is placed below the picture window providing direct access to the basement. Additional features include an enclosed, shed roof porch addition to the rear, constructed in 2003 (as seen on aerial imagery). This building retains a sufficient level of integrity to be considered for NRHP eligibility; however, it is a common example of its type that lacks distinction and therefore historical significance.