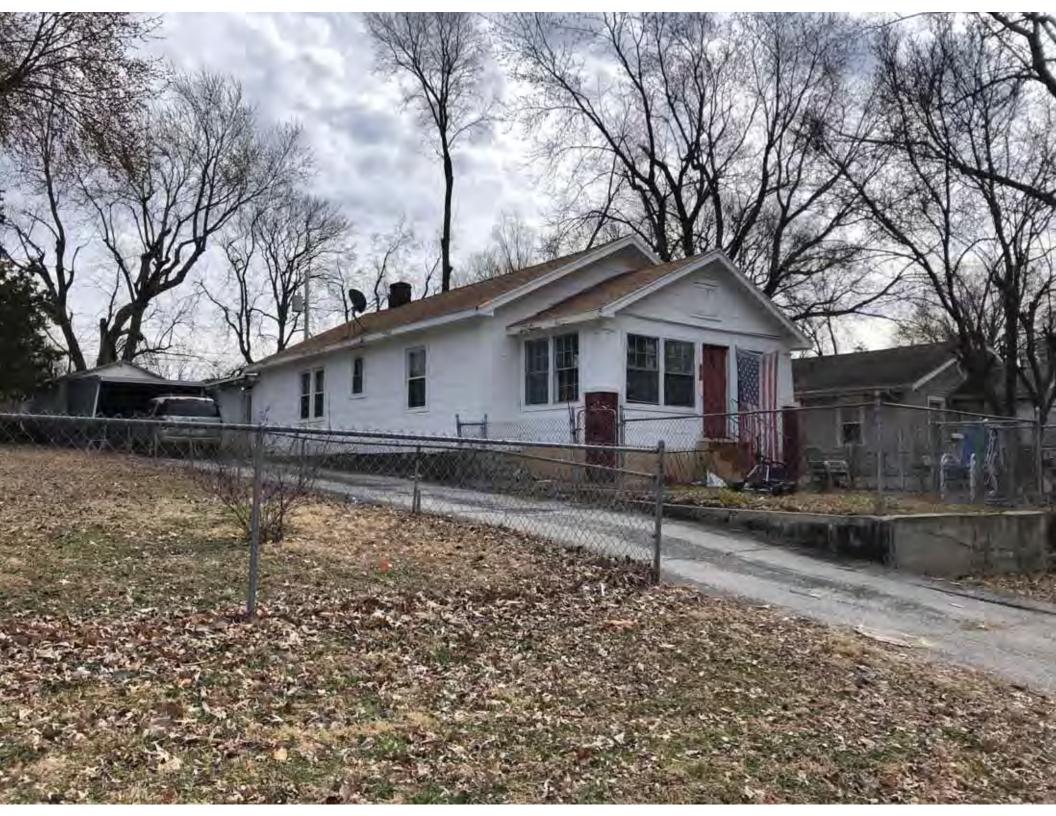

40. (cont.) Description of environment and outbuildings. Expand box as necessary, or add continuation pages.

This single-family house is located along S. Arlington Avenue in a residential area. A one-story, two bay garage with two overhead doors is clad in asbestos siding and placed to the east of the house along the rear property line. This garage was constructed less than 50 years ago (the building appears on aerial imagery between 1970 and 1990) and therefore does not meet the age requirement for NRHP evaluation. Additionally, this building does not possess exceptional significance under Criteria Consideration G for properties less than 50 years in age.

41. (cont.) Description of primary resource. Expand box as necessary, or add continuation pages.

The main façade faces west. This split-level ranch features a long roof ridge running parallel to the front façade with a single hipped extension at the southern bay. The hipped extension is two bays wide and contains two sets of paired one-over-one windows set above two, banked, overhead garage doors. The upper story of the extension is clad in asbestos siding, while the basement level features brick facing matching the side gable façade. A concrete staircase with solid brick rail at the north side leads up to the single-leaf main entry door, which is placed within the L at the central bay of the main façade. The other two bays of the façade contain a three-part picture window and a one-over-one vinyl sash window at the far north bay. A secondary entrance door is placed below the picture window providing direct access to the basement. Additional features include an enclosed, shed roof porch addition to the rear, constructed in 2003 (as seen on aerial imagery). This building retains a sufficient level of integrity to be considered for NRHP eligibility; however, it is a common example of its type that lacks distinction and therefore historical significance.