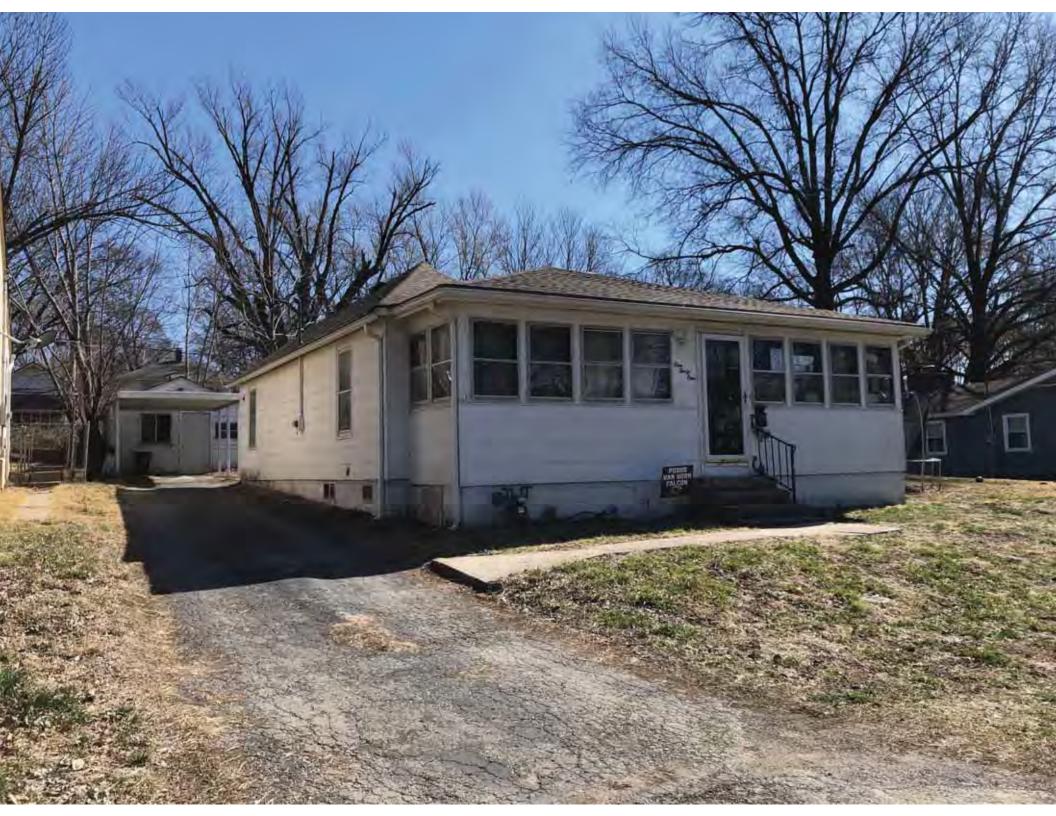

| 1. Survey No.<br>JA-AS-091-001                                                                                                                    |                          |          | Survey name:     Fairmount Phase I Survey                               |                     |                                                |                                                                                                                        |  |
|---------------------------------------------------------------------------------------------------------------------------------------------------|--------------------------|----------|-------------------------------------------------------------------------|---------------------|------------------------------------------------|------------------------------------------------------------------------------------------------------------------------|--|
| 3. County:                                                                                                                                        |                          | 4. Add   | dress (Street No.)                                                      | Street (name)       |                                                |                                                                                                                        |  |
| JA                                                                                                                                                |                          | 103      |                                                                         | S. Arlington Avenue |                                                |                                                                                                                        |  |
| 5.City:<br>Independence                                                                                                                           | Vicinity:                |          | ographical Referen<br>110071, -94.46290                                 |                     | 7. Township/Range/Section:<br>T: 50N R: 32W 32 |                                                                                                                        |  |
| 8.Historic name (if known):                                                                                                                       |                          |          |                                                                         | 9. Present/other    | r name (                                       | if known):                                                                                                             |  |
| 10. Ownership:  ⊠ Private □ Public                                                                                                                | ;                        |          | Historic use (if knov<br>mestic                                         | vn):                |                                                | urrent use:<br>nestic                                                                                                  |  |
| HISTORICAL INFORMA                                                                                                                                | TION                     |          |                                                                         |                     |                                                |                                                                                                                        |  |
| 12. Construction date: 1960                                                                                                                       |                          |          | 15. Architect:                                                          |                     |                                                | 18. Previously surveyed?  Cite survey name in box 22 cont. (page 3)                                                    |  |
| 13. Significant date/period:                                                                                                                      |                          |          | 16. Builder/contra                                                      | ictor:              |                                                | 19. On National Register?  ☐ individual ☐ district  Cite nomination name in box 22 cont. (page 3)                      |  |
| 14. Area(s) of significance:                                                                                                                      |                          |          | 17. Original or sig                                                     | nificant owner:     |                                                | 20. National Register eligible? ☐ individually eligible ☐ district potential (☐ C☐ NC) ☑ not eligible ☐ not determined |  |
| 21. History and significance of                                                                                                                   | on continua              | ition pa | ge. 🗵                                                                   | 22. Sources of ir   |                                                | on on continuation page. 🛛                                                                                             |  |
| ARCHITECTURAL INFO                                                                                                                                | RMATIC                   | ON.      |                                                                         |                     |                                                |                                                                                                                        |  |
| 23. Category of property:    building(s)   site     object                                                                                        |                          |          | 30: Roof material<br>Asphalt Shing                                      |                     |                                                | 37.Windows: ☐ historic ☐ replacement Pane arrangement: 1/1                                                             |  |
| 24. Vernacular or property type:<br>Split-Level                                                                                                   |                          |          | 31. Chimney placement:<br>N/A                                           |                     |                                                | 38. Acreage (rural):<br>Visible from public road? ☐                                                                    |  |
| 25. Architectural Style:<br>Ranch                                                                                                                 |                          |          | 32. Structural system: Frame                                            |                     |                                                | 39. Changes (describe in box 41 cont.)  Addition(s) Date(s): 2003                                                      |  |
| 26. Plan shape:<br>L-Plan                                                                                                                         |                          |          | 33. Exterior wall cladding:<br>Wood Shingle, Brick                      |                     |                                                | ☐ Altered Date(s): Unknown ☐ Moved Date(s): ☐ Other Date(s): Endangered by:                                            |  |
| 27. No. of stories:                                                                                                                               |                          |          | 34. Foundation material:<br>Concrete Block                              |                     |                                                |                                                                                                                        |  |
| 28. No. of bays (1st floor):                                                                                                                      |                          |          | 35. Basement type: Walkout                                              |                     |                                                | 40. No. of outbuildings (describe in box 40 cont.): 1                                                                  |  |
| 29. Roof type:<br>Gable, Hipped                                                                                                                   |                          |          | 36. Front porch type/placement:<br>Platform/Stoop Front                 |                     |                                                | 41. Further description of building features and associated resources on continuation page. ⊠                          |  |
| OTHER                                                                                                                                             |                          |          |                                                                         |                     |                                                |                                                                                                                        |  |
| 42. Current owner/address:                                                                                                                        |                          |          | 43.Form prepared by (name and org.): Kate Umlauf                        |                     | g.):                                           | 44. Survey date: 4/3/2020                                                                                              |  |
|                                                                                                                                                   |                          |          | WSP USA, Inc<br>1600 Baltimore Ave., Suite 100<br>Kansas City, MO 64108 |                     | Í                                              | 45. Photographer: Kelsey Lutz                                                                                          |  |
| FOR SHPO USE                                                                                                                                      |                          |          |                                                                         |                     |                                                |                                                                                                                        |  |
| Date entered in inventory:                                                                                                                        |                          |          | Level of survey                                                         | ☐ intensive         |                                                | Additional research needed?  ☐ yes ☐ no                                                                                |  |
| National Register Status:    listed   in listed district Name:   pending listing   eligible (district)   not eligible (district)   not determined | ble (individu<br>ligible | ally)    | Other:                                                                  |                     |                                                |                                                                                                                        |  |

### ADDITIONAL INFORMATION:

21. (cont.) History and significance. Expand box as necessary, or add continuation pages.

According to Jackson County, Missouri records, this residence was constructed in 1965, however aerial imagery indicates an earlier construction date of 1960.

41. (cont.) Description of primary resource. Expand box as necessary, or add continuation pages.

The main façade faces west. This split-level ranch features a long roof ridge running parallel to the front façade with a single hipped extension at the southern bay. The hipped extension is two bays wide and contains two sets of paired one-over-one windows set above two, banked, overhead garage doors. The upper story of the extension is clad in asbestos siding, while the basement level features brick facing matching the side gable façade. A concrete staircase with solid brick rail at the north side leads up to the single-leaf main entry door, which is placed within the L at the central bay of the main façade. The other two bays of the façade contain a three-part picture window and a one-over-one vinyl sash window at the far north bay. A secondary entrance door is placed below the picture window providing direct access to the basement. Additional features include an enclosed, shed roof porch addition to the rear, constructed in 2003 (as seen on aerial imagery). This building retains a sufficient level of integrity to be considered for NRHP eligibility; however, it is a common example of its type that lacks distinction and therefore historical significance.