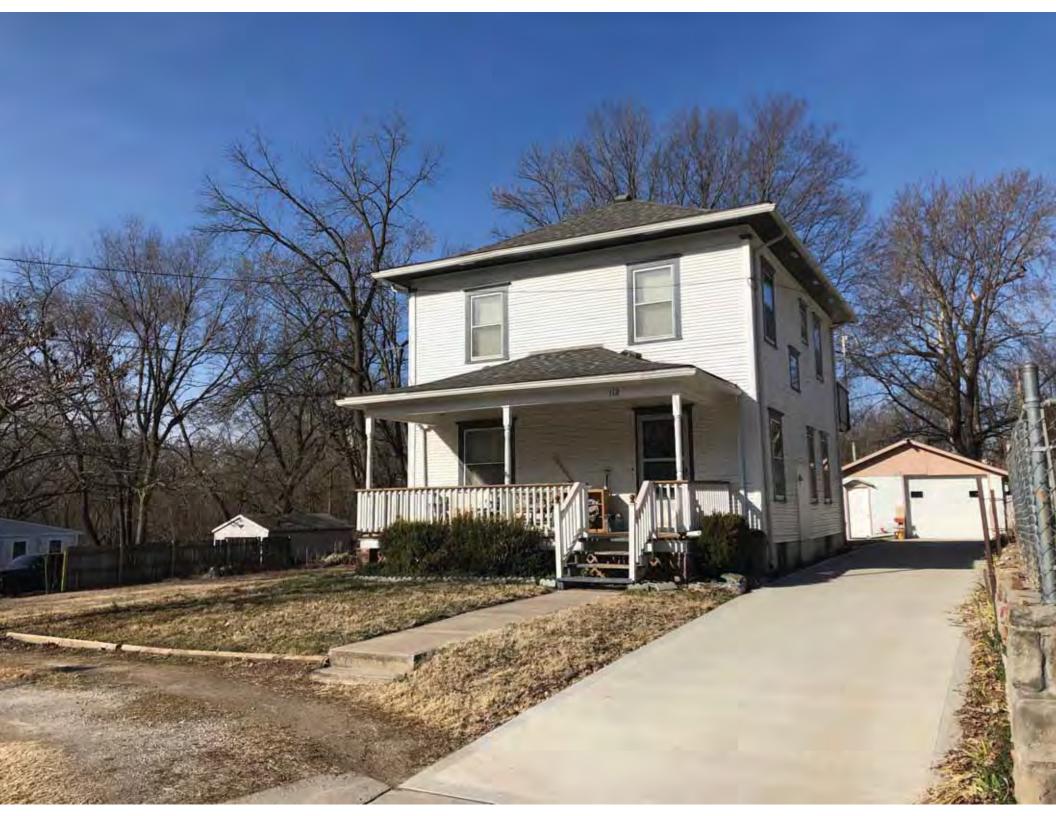

| 1. Survey No.<br>JA-AS-091-001                                                                                                                    |                          |          | Survey name:     Fairmount Phase I Survey                               |                     |                                                |                                                                                                                        |  |
|---------------------------------------------------------------------------------------------------------------------------------------------------|--------------------------|----------|-------------------------------------------------------------------------|---------------------|------------------------------------------------|------------------------------------------------------------------------------------------------------------------------|--|
| 3. County:                                                                                                                                        |                          | 4. Add   | dress (Street No.)                                                      | Street (name)       |                                                |                                                                                                                        |  |
| JA                                                                                                                                                |                          | 103      |                                                                         | S. Arlington Avenue |                                                |                                                                                                                        |  |
| 5.City:<br>Independence                                                                                                                           | Vicinity:                |          | ographical Referen<br>110071, -94.46290                                 |                     | 7. Township/Range/Section:<br>T: 50N R: 32W 32 |                                                                                                                        |  |
| 8.Historic name (if known):                                                                                                                       |                          |          |                                                                         | 9. Present/other    | r name (                                       | if known):                                                                                                             |  |
| 10. Ownership:  ⊠ Private □ Public                                                                                                                | ;                        |          | Historic use (if knov<br>mestic                                         | vn):                |                                                | urrent use:<br>nestic                                                                                                  |  |
| HISTORICAL INFORMA                                                                                                                                | TION                     |          |                                                                         |                     |                                                |                                                                                                                        |  |
| 12. Construction date: 1960                                                                                                                       |                          |          | 15. Architect:                                                          |                     |                                                | 18. Previously surveyed?  Cite survey name in box 22 cont. (page 3)                                                    |  |
| 13. Significant date/period:                                                                                                                      |                          |          | 16. Builder/contra                                                      | ictor:              |                                                | 19. On National Register?  ☐ individual ☐ district  Cite nomination name in box 22 cont. (page 3)                      |  |
| 14. Area(s) of significance:                                                                                                                      |                          |          | 17. Original or sig                                                     | nificant owner:     |                                                | 20. National Register eligible? ☐ individually eligible ☐ district potential (☐ C☐ NC) ☑ not eligible ☐ not determined |  |
| 21. History and significance of                                                                                                                   | on continua              | ition pa | ge. 🗵                                                                   | 22. Sources of ir   |                                                | on on continuation page. 🛛                                                                                             |  |
| ARCHITECTURAL INFO                                                                                                                                | RMATIC                   | ON.      |                                                                         |                     |                                                |                                                                                                                        |  |
| 23. Category of property:    building(s)   site     object                                                                                        |                          |          | 30: Roof material<br>Asphalt Shing                                      |                     |                                                | 37.Windows: ☐ historic ☐ replacement Pane arrangement: 1/1                                                             |  |
| 24. Vernacular or property type:<br>Split-Level                                                                                                   |                          |          | 31. Chimney placement:<br>N/A                                           |                     |                                                | 38. Acreage (rural):<br>Visible from public road? ☐                                                                    |  |
| 25. Architectural Style:<br>Ranch                                                                                                                 |                          |          | 32. Structural system: Frame                                            |                     |                                                | 39. Changes (describe in box 41 cont.)  Addition(s) Date(s): 2003                                                      |  |
| 26. Plan shape:<br>L-Plan                                                                                                                         |                          |          | 33. Exterior wall cladding:<br>Wood Shingle, Brick                      |                     |                                                | ☐ Altered Date(s): Unknown ☐ Moved Date(s): ☐ Other Date(s): Endangered by:                                            |  |
| 27. No. of stories:                                                                                                                               |                          |          | 34. Foundation material:<br>Concrete Block                              |                     |                                                |                                                                                                                        |  |
| 28. No. of bays (1st floor):                                                                                                                      |                          |          | 35. Basement type: Walkout                                              |                     |                                                | 40. No. of outbuildings (describe in box 40 cont.): 1                                                                  |  |
| 29. Roof type:<br>Gable, Hipped                                                                                                                   |                          |          | 36. Front porch type/placement:<br>Platform/Stoop Front                 |                     |                                                | 41. Further description of building features and associated resources on continuation page. ⊠                          |  |
| OTHER                                                                                                                                             |                          |          |                                                                         |                     |                                                |                                                                                                                        |  |
| 42. Current owner/address:                                                                                                                        |                          |          | 43.Form prepared by (name and org.): Kate Umlauf                        |                     | g.):                                           | 44. Survey date: 4/3/2020                                                                                              |  |
|                                                                                                                                                   |                          |          | WSP USA, Inc<br>1600 Baltimore Ave., Suite 100<br>Kansas City, MO 64108 |                     | Í                                              | 45. Photographer: Kelsey Lutz                                                                                          |  |
| FOR SHPO USE                                                                                                                                      |                          |          |                                                                         |                     |                                                |                                                                                                                        |  |
| Date entered in inventory:                                                                                                                        |                          |          | Level of survey                                                         | ☐ intensive         |                                                | Additional research needed?  ☐ yes ☐ no                                                                                |  |
| National Register Status:    listed   in listed district Name:   pending listing   eligible (district)   not eligible (district)   not determined | ble (individu<br>ligible | ally)    | Other:                                                                  |                     |                                                |                                                                                                                        |  |

### ADDITIONAL INFORMATION:

21. (cont.) History and significance. Expand box as necessary, or add continuation pages.

According to Jackson County, Missouri records, this residence was constructed in 1965, however aerial imagery indicates an earlier construction date of 1960.

41. (cont.) Description of primary resource. Expand box as necessary, or add continuation pages.

The main façade faces west. This split-level ranch features a long roof ridge running parallel to the front façade with a single hipped extension at the southern bay. The hipped extension is two bays wide and contains two sets of paired one-over-one windows set above two, banked, overhead garage doors. The upper story of the extension is clad in asbestos siding, while the basement level features brick facing matching the side gable façade. A concrete staircase with solid brick rail at the north side leads up to the single-leaf main entry door, which is placed within the L at the central bay of the main façade. The other two bays of the façade contain a three-part picture window and a one-over-one vinyl sash window at the far north bay. A secondary entrance door is placed below the picture window providing direct access to the basement. Additional features include an enclosed, shed roof porch addition to the rear, constructed in 2003 (as seen on aerial imagery). This building retains a sufficient level of integrity to be considered for NRHP eligibility; however, it is a common example of its type that lacks distinction and therefore historical significance.