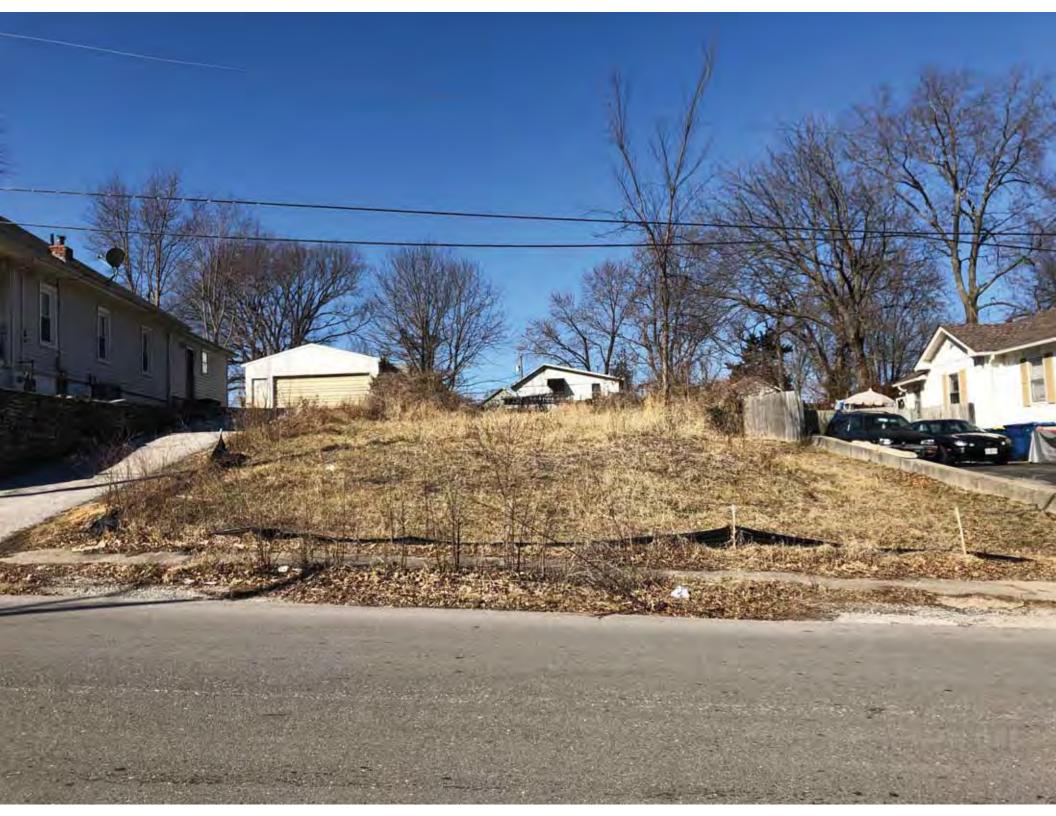

40. (cont.) Description of environment and outbuildings. Expand box as necessary, or add continuation pages.

This single-family house is located along S. Arlington Avenue in a residential area. A one-story, two bay garage with two overhead doors is clad in asbestos siding and placed to the east of the house along the rear property line. This garage was constructed less than 50 years ago (the building appears on aerial imagery between 1970 and 1990) and therefore does not meet the age requirement for NRHP evaluation. Additionally, this building does not possess exceptional significance under Criteria Consideration G for properties less than 50 years in age.