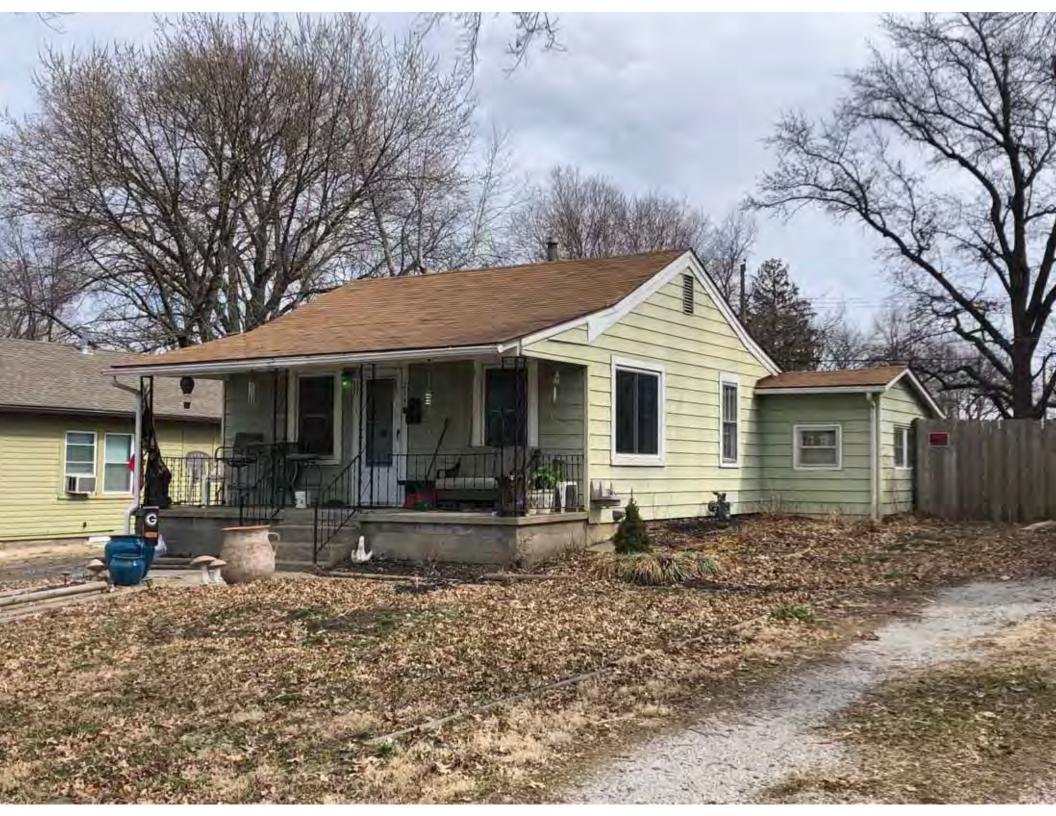

| 1. Survey No.<br>JA-AS-091-001                                                                                                                    |                          |          | Survey name:     Fairmount Phase I Survey                               |                     |                                                |                                                                                                                        |  |
|---------------------------------------------------------------------------------------------------------------------------------------------------|--------------------------|----------|-------------------------------------------------------------------------|---------------------|------------------------------------------------|------------------------------------------------------------------------------------------------------------------------|--|
| 3. County:                                                                                                                                        |                          | 4. Add   | dress (Street No.)                                                      | Street (name)       |                                                |                                                                                                                        |  |
| JA                                                                                                                                                |                          | 103      |                                                                         | S. Arlington Avenue |                                                |                                                                                                                        |  |
| 5.City:<br>Independence                                                                                                                           | Vicinity:                |          | ographical Referen<br>110071, -94.46290                                 |                     | 7. Township/Range/Section:<br>T: 50N R: 32W 32 |                                                                                                                        |  |
| 8.Historic name (if known):                                                                                                                       |                          |          |                                                                         | 9. Present/other    | r name (                                       | if known):                                                                                                             |  |
| 10. Ownership:  ⊠ Private □ Public                                                                                                                | ;                        |          | Historic use (if knov<br>mestic                                         | vn):                |                                                | urrent use:<br>nestic                                                                                                  |  |
| HISTORICAL INFORMA                                                                                                                                | TION                     |          |                                                                         |                     |                                                |                                                                                                                        |  |
| 12. Construction date: 1960                                                                                                                       |                          |          | 15. Architect:                                                          |                     |                                                | 18. Previously surveyed?  Cite survey name in box 22 cont. (page 3)                                                    |  |
| 13. Significant date/period:                                                                                                                      |                          |          | 16. Builder/contra                                                      | ictor:              |                                                | 19. On National Register?  ☐ individual ☐ district  Cite nomination name in box 22 cont. (page 3)                      |  |
| 14. Area(s) of significance:                                                                                                                      |                          |          | 17. Original or sig                                                     | nificant owner:     |                                                | 20. National Register eligible? ☐ individually eligible ☐ district potential (☐ C☐ NC) ☑ not eligible ☐ not determined |  |
| 21. History and significance of                                                                                                                   | on continua              | ition pa | ge. 🗵                                                                   | 22. Sources of ir   |                                                | on on continuation page. 🛛                                                                                             |  |
| ARCHITECTURAL INFO                                                                                                                                | RMATIC                   | ON.      |                                                                         |                     |                                                |                                                                                                                        |  |
| 23. Category of property:    building(s)   site     object                                                                                        |                          |          | 30: Roof material<br>Asphalt Shing                                      |                     |                                                | 37.Windows: ☐ historic ☐ replacement Pane arrangement: 1/1                                                             |  |
| 24. Vernacular or property type:<br>Split-Level                                                                                                   |                          |          | 31. Chimney placement:<br>N/A                                           |                     |                                                | 38. Acreage (rural):<br>Visible from public road? ☐                                                                    |  |
| 25. Architectural Style:<br>Ranch                                                                                                                 |                          |          | 32. Structural system: Frame                                            |                     |                                                | 39. Changes (describe in box 41 cont.)  Addition(s) Date(s): 2003                                                      |  |
| 26. Plan shape:<br>L-Plan                                                                                                                         |                          |          | 33. Exterior wall cladding:<br>Wood Shingle, Brick                      |                     |                                                | ☐ Altered Date(s): Unknown ☐ Moved Date(s): ☐ Other Date(s): Endangered by:                                            |  |
| 27. No. of stories:                                                                                                                               |                          |          | 34. Foundation material:<br>Concrete Block                              |                     |                                                |                                                                                                                        |  |
| 28. No. of bays (1st floor):                                                                                                                      |                          |          | 35. Basement type: Walkout                                              |                     |                                                | 40. No. of outbuildings (describe in box 40 cont.): 1                                                                  |  |
| 29. Roof type:<br>Gable, Hipped                                                                                                                   |                          |          | 36. Front porch type/placement:<br>Platform/Stoop Front                 |                     |                                                | 41. Further description of building features and associated resources on continuation page. ⊠                          |  |
| OTHER                                                                                                                                             |                          |          |                                                                         |                     |                                                |                                                                                                                        |  |
| 42. Current owner/address:                                                                                                                        |                          |          | 43.Form prepared by (name and org.): Kate Umlauf                        |                     | g.):                                           | 44. Survey date: 4/3/2020                                                                                              |  |
|                                                                                                                                                   |                          |          | WSP USA, Inc<br>1600 Baltimore Ave., Suite 100<br>Kansas City, MO 64108 |                     | Í                                              | 45. Photographer: Kelsey Lutz                                                                                          |  |
| FOR SHPO USE                                                                                                                                      |                          |          |                                                                         |                     |                                                |                                                                                                                        |  |
| Date entered in inventory:                                                                                                                        |                          |          | Level of survey                                                         | ☐ intensive         |                                                | Additional research needed?  ☐ yes ☐ no                                                                                |  |
| National Register Status:    listed   in listed district Name:   pending listing   eligible (district)   not eligible (district)   not determined | ble (individu<br>ligible | ally)    | Other:                                                                  |                     |                                                |                                                                                                                        |  |

### ADDITIONAL INFORMATION:

21. (cont.) History and significance. Expand box as necessary, or add continuation pages.

According to Jackson County, Missouri records, this residence was constructed in 1965, however aerial imagery indicates an earlier construction date of 1960.

40. (cont.) Description of environment and outbuildings. Expand box as necessary, or add continuation pages.

This single-family house is located along S. Arlington Avenue in a residential area. A one-story, two bay garage with two overhead doors is clad in asbestos siding and placed to the east of the house along the rear property line. This garage was constructed less than 50 years ago (the building appears on aerial imagery between 1970 and 1990) and therefore does not meet the age requirement for NRHP evaluation. Additionally, this building does not possess exceptional significance under Criteria Consideration G for properties less than 50 years in age.

41. (cont.) Description of primary resource. Expand box as necessary, or add continuation pages.

The main façade faces west. This split-level ranch features a long roof ridge running parallel to the front façade with a single hipped extension at the southern bay. The hipped extension is two bays wide and contains two sets of paired one-over-one windows set above two, banked, overhead garage doors. The upper story of the extension is clad in asbestos siding, while the basement level features brick facing matching the side gable façade. A concrete staircase with solid brick rail at the north side leads up to the single-leaf main entry door, which is placed within the L at the central bay of the main façade. The other two bays of the façade contain a three-part picture window and a one-over-one vinyl sash window at the far north bay. A secondary entrance door is placed below the picture window providing direct access to the basement. Additional features include an enclosed, shed roof porch addition to the rear, constructed in 2003 (as seen on aerial imagery). This building retains a sufficient level of integrity to be considered for NRHP eligibility; however, it is a common example of its type that lacks distinction and therefore historical significance.