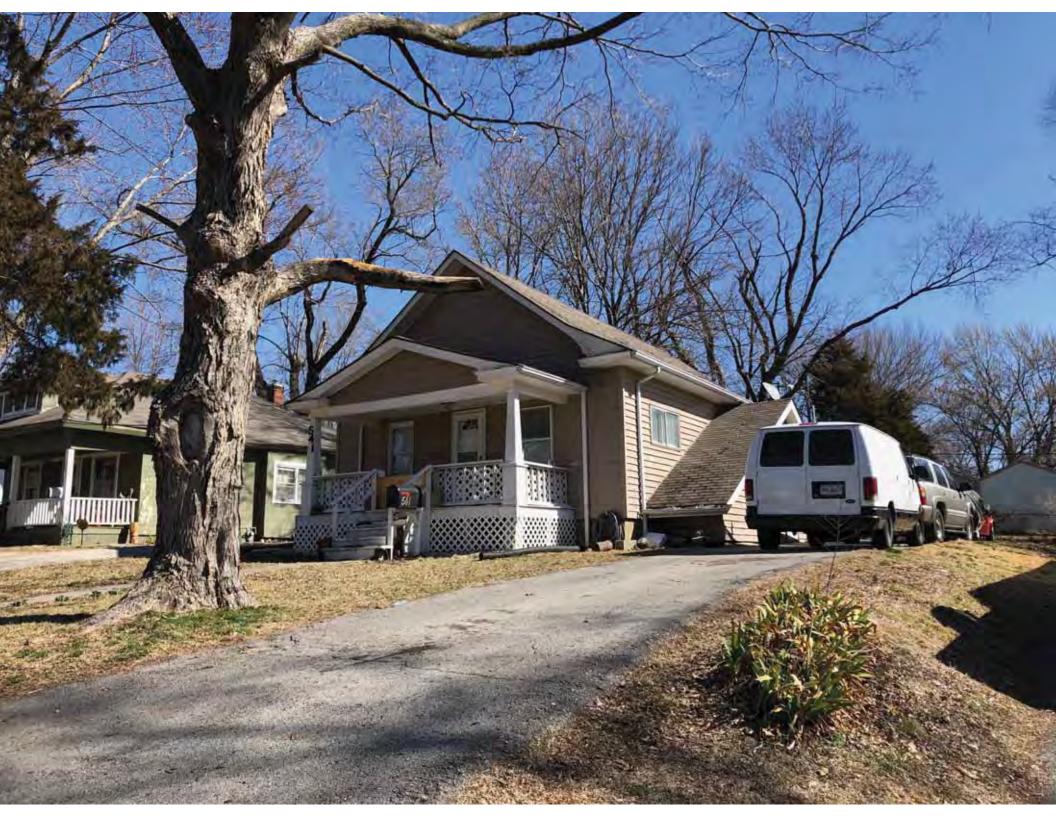

40. (cont.) Description of environment and outbuildings. Expand box as necessary, or add continuation pages.

This single-family house is located along S. Arlington Avenue in a residential area. A one-story, two bay garage with two overhead doors is clad in asbestos siding and placed to the east of the house along the rear property line. This garage was constructed less than 50 years ago (the building appears on aerial imagery between 1970 and 1990) and therefore does not meet the age requirement for NRHP evaluation. Additionally, this building does not possess exceptional significance under Criteria Consideration G for properties less than 50 years in age.

41. (cont.) Description of primary resource. Expand box as necessary, or add continuation pages.

The main façade faces west. This split-level ranch features a long roof ridge running parallel to the front façade with a single hipped extension at the southern bay. The hipped extension is two bays wide and contains two sets of paired one-over-one windows set above two, banked, overhead garage doors. The upper story of the extension is clad in asbestos siding, while the basement level features brick facing matching the side gable façade. A concrete staircase with solid brick rail at the north side leads up to the single-leaf main entry door, which is placed within the L at the central bay of the main façade. The other two bays of the façade contain a three-part picture window and a one-over-one vinyl sash window at the far north bay. A secondary entrance door is placed below the picture window providing direct access to the basement. Additional features include an enclosed, shed roof porch addition to the rear, constructed in 2003 (as seen on aerial imagery). This building retains a sufficient level of integrity to be considered for NRHP eligibility; however, it is a common example of its type that lacks distinction and therefore historical significance.