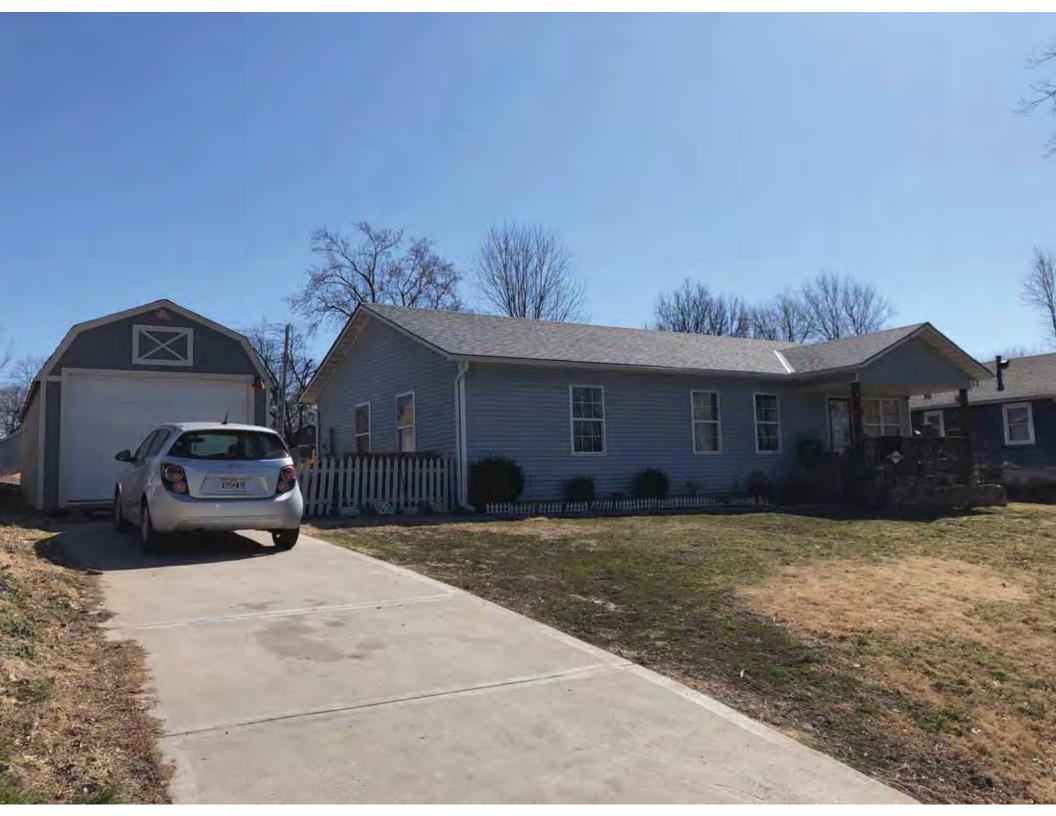

40. (cont.) Description of environment and outbuildings. Expand box as necessary, or add continuation pages.

This single-family house is located along S. Arlington Avenue in a residential area. A one-story, two bay garage with two overhead doors is clad in asbestos siding and placed to the east of the house along the rear property line. This garage was constructed less than 50 years ago (the building appears on aerial imagery between 1970 and 1990) and therefore does not meet the age requirement for NRHP evaluation. Additionally, this building does not possess exceptional significance under Criteria Consideration G for properties less than 50 years in age.

41. (cont.) Description of primary resource. Expand box as necessary, or add continuation pages.

The main façade faces west. This split-level ranch features a long roof ridge running parallel to the front façade with a single hipped extension at the southern bay. The hipped extension is two bays wide and contains two sets of paired one-over-one windows set above two, banked, overhead garage doors. The upper story of the extension is clad in asbestos siding, while the basement level features brick facing matching the side gable façade. A concrete staircase with solid brick rail at the north side leads up to the single-leaf main entry door, which is placed within the L at the central bay of the main façade. The other two bays of the façade contain a three-part picture window and a one-over-one vinyl sash window at the far north bay. A secondary entrance door is placed below the picture window providing direct access to the basement. Additional features include an enclosed, shed roof porch addition to the rear, constructed in 2003 (as seen on aerial imagery). This building retains a sufficient level of integrity to be considered for NRHP eligibility; however, it is a common example of its type that lacks distinction and therefore historical significance.