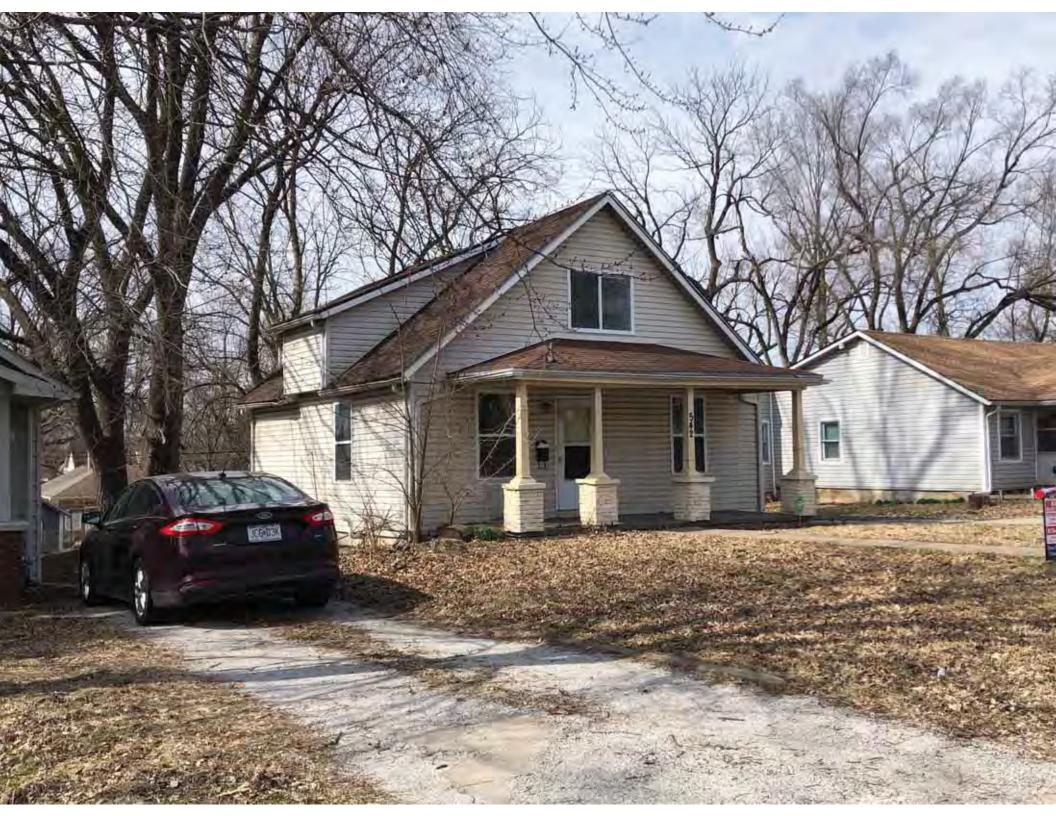

40. (cont.) Description of environment and outbuildings. Expand box as necessary, or add continuation pages.

This single-family house is located along S. Arlington Avenue in a residential area. A one-story, two bay garage with two overhead doors is clad in asbestos siding and placed to the east of the house along the rear property line. This garage was constructed less than 50 years ago (the building appears on aerial imagery between 1970 and 1990) and therefore does not meet the age requirement for NRHP evaluation. Additionally, this building does not possess exceptional significance under Criteria Consideration G for properties less than 50 years in age.

41. (cont.) Description of primary resource. Expand box as necessary, or add continuation pages.

The main façade faces west. This split-level ranch features a long roof ridge running parallel to the front façade with a single hipped extension at the southern bay. The hipped extension is two bays wide and contains two sets of paired one-over-one windows set above two, banked, overhead garage doors. The upper story of the extension is clad in asbestos siding, while the basement level features brick facing matching the side gable façade. A concrete staircase with solid brick rail at the north side leads up to the single-leaf main entry door, which is placed within the L at the central bay of the main façade. The other two bays of the façade contain a three-part picture window and a one-over-one vinyl sash window at the far north bay. A secondary entrance door is placed below the picture window providing direct access to the basement. Additional features include an enclosed, shed roof porch addition to the rear, constructed in 2003 (as seen on aerial imagery). This building retains a sufficient level of integrity to be considered for NRHP eligibility; however, it is a common example of its type that lacks distinction and therefore historical significance.