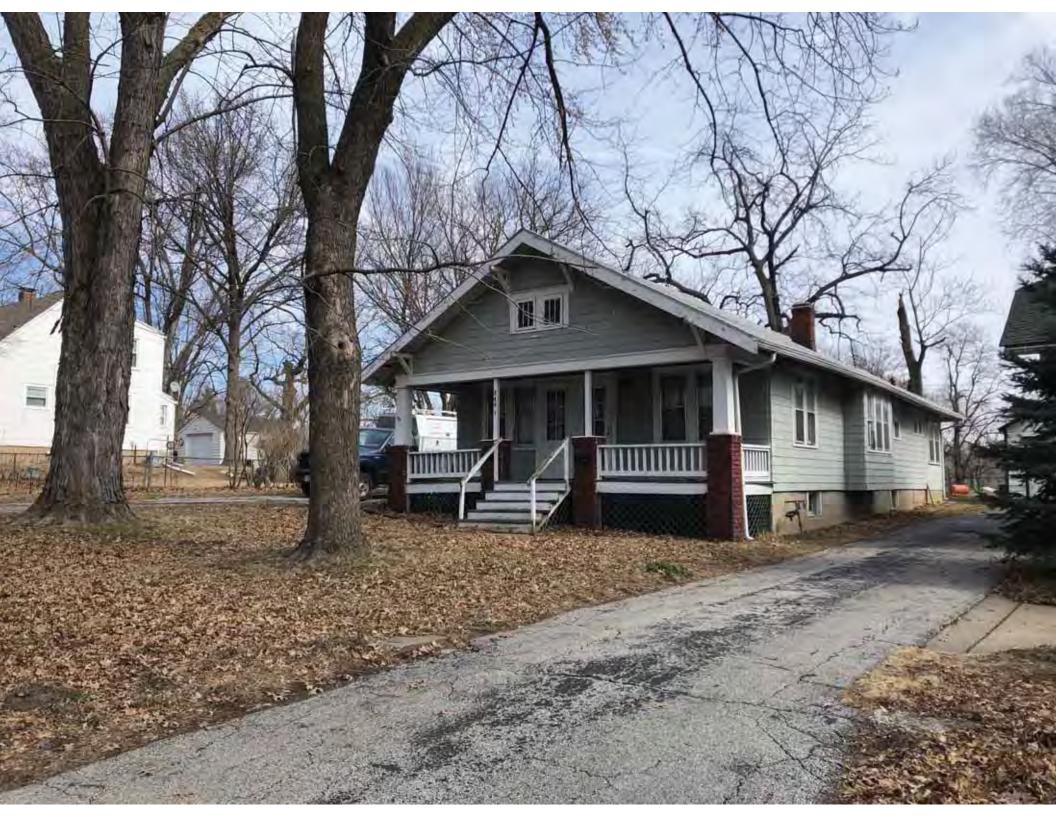

41. (cont.) Description of primary resource. Expand box as necessary, or add continuation pages.

The main façade faces west. This split-level ranch features a long roof ridge running parallel to the front façade with a single hipped extension at the southern bay. The hipped extension is two bays wide and contains two sets of paired one-over-one windows set above two, banked, overhead garage doors. The upper story of the extension is clad in asbestos siding, while the basement level features brick facing matching the side gable façade. A concrete staircase with solid brick rail at the north side leads up to the single-leaf main entry door, which is placed within the L at the central bay of the main façade. The other two bays of the façade contain a three-part picture window and a one-over-one vinyl sash window at the far north bay. A secondary entrance door is placed below the picture window providing direct access to the basement. Additional features include an enclosed, shed roof porch addition to the rear, constructed in 2003 (as seen on aerial imagery). This building retains a sufficient level of integrity to be considered for NRHP eligibility; however, it is a common example of its type that lacks distinction and therefore historical significance.