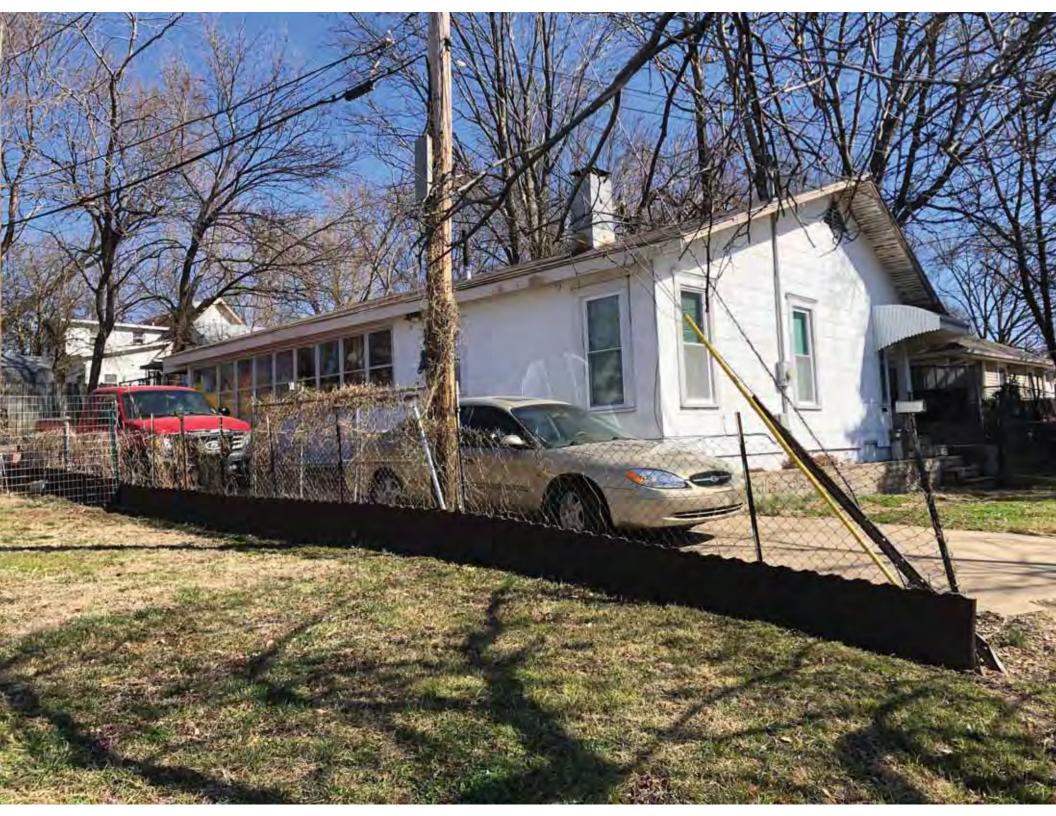

41. (cont.) Description of primary resource. Expand box as necessary, or add continuation pages.

The main façade faces west. This split-level ranch features a long roof ridge running parallel to the front façade with a single hipped extension at the southern bay. The hipped extension is two bays wide and contains two sets of paired one-over-one windows set above two, banked, overhead garage doors. The upper story of the extension is clad in asbestos siding, while the basement level features brick facing matching the side gable façade. A concrete staircase with solid brick rail at the north side leads up to the single-leaf main entry door, which is placed within the L at the central bay of the main façade. The other two bays of the façade contain a three-part picture window and a one-over-one vinyl sash window at the far north bay. A secondary entrance door is placed below the picture window providing direct access to the basement. Additional features include an enclosed, shed roof porch addition to the rear, constructed in 2003 (as seen on aerial imagery). This building retains a sufficient level of integrity to be considered for NRHP eligibility; however, it is a common example of its type that lacks distinction and therefore historical significance.