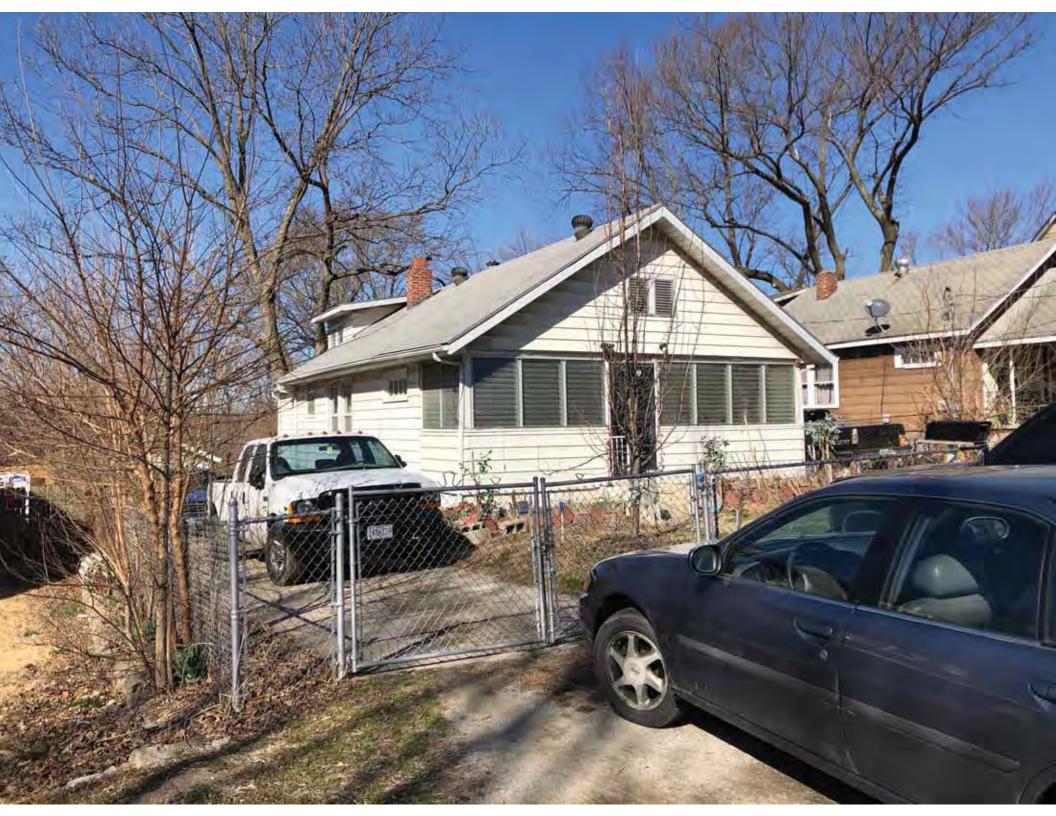

40. (cont.) Description of environment and outbuildings. Expand box as necessary, or add continuation pages.

This single-family house is located along S. Arlington Avenue in a residential area. This property does not contain outbuildings.

41. (cont.) Description of primary resource. Expand box as necessary, or add continuation pages.

The main façade faces west. This single-story, hipped duplex features a symmetrical main façade with two sets of paired one-over-one vinyl sash windows in the central two bays flanked by a single leaf entrance door and single window opening. A shared wooden deck with simple squared railing spans the central four bays above two, banked, overhead garage doors. Curving concrete steps frame each side of the central driveway leading to each entry door. Fenestration on the secondary façades includes one-over-one vinyl sash windows. This building retains a sufficient level of integrity to be considered for NRHP eligibility; however, it is a common example of its type that lacks distinction and therefore historical significance.