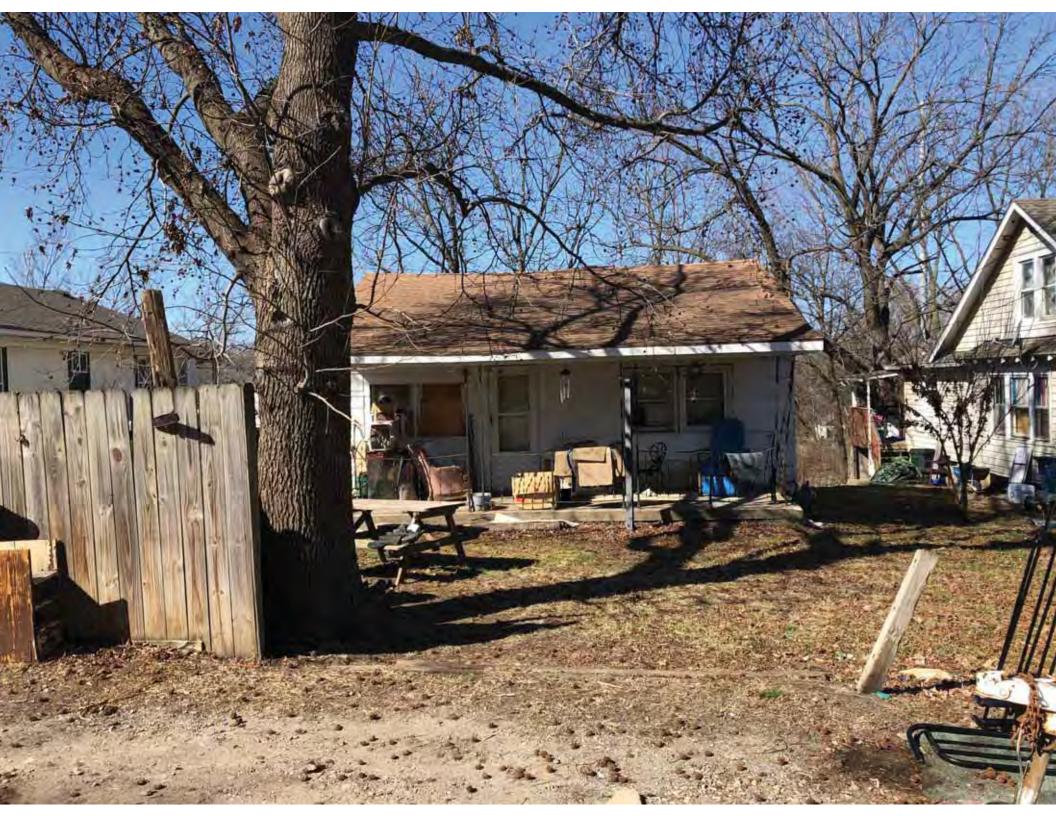

41. (cont.) Description of primary resource. Expand box as necessary, or add continuation pages.

The main façade faces west. This split-level ranch features a long roof ridge running parallel to the front façade with a single hipped extension at the southern bay. The hipped extension is two bays wide and contains two sets of paired one-over-one windows set above two, banked, overhead garage doors. The upper story of the extension is clad in asbestos siding, while the basement level features brick facing matching the side gable façade. A concrete staircase with solid brick rail at the north side leads up to the single-leaf main entry door, which is placed within the L at the central bay of the main façade. The other two bays of the façade contain a three-part picture window and a one-over-one vinyl sash window at the far north bay. A secondary entrance door is placed below the picture window providing direct access to the basement. Additional features include an enclosed, shed roof porch addition to the rear, constructed in 2003 (as seen on aerial imagery). This building retains a sufficient level of integrity to be considered for NRHP eligibility; however, it is a common example of its type that lacks distinction and therefore historical significance.