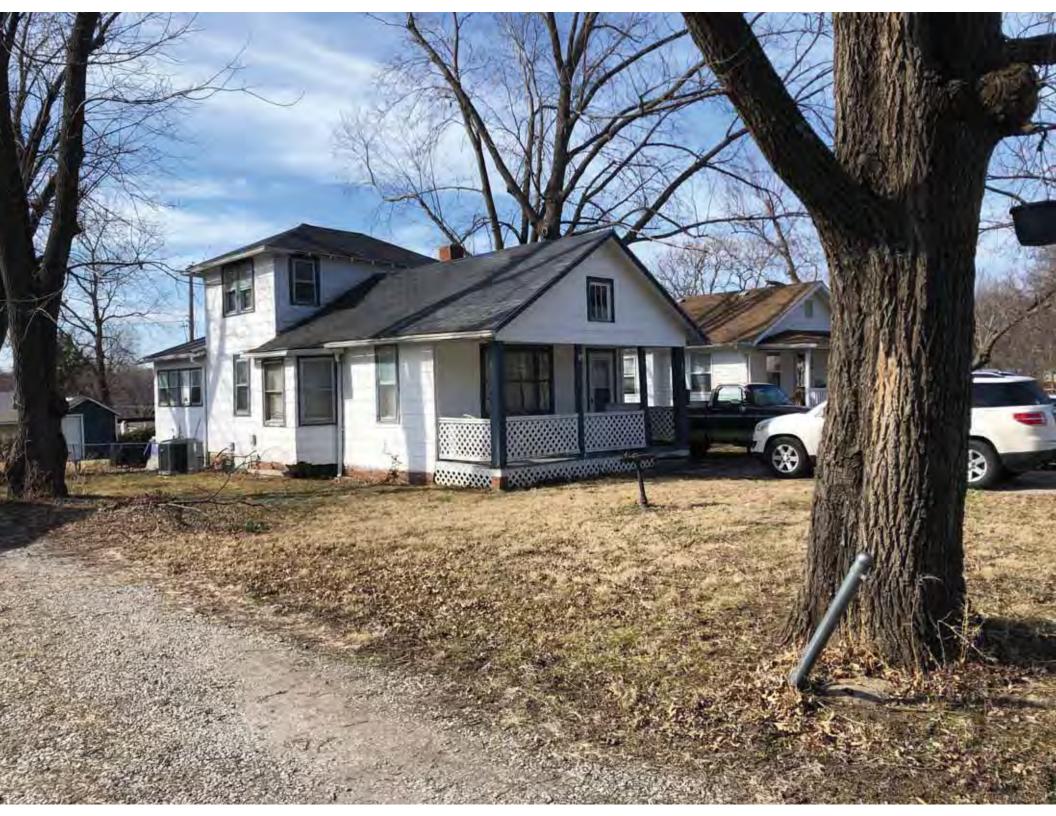

41. (cont.) Description of primary resource. Expand box as necessary, or add continuation pages.

The main façade faces west. This split-level ranch features a long roof ridge running parallel to the front façade with a single hipped extension at the southern bay. The hipped extension is two bays wide and contains two sets of paired one-over-one windows set above two, banked, overhead garage doors. The upper story of the extension is clad in asbestos siding, while the basement level features brick facing matching the side gable façade. A concrete staircase with solid brick rail at the north side leads up to the single-leaf main entry door, which is placed within the L at the central bay of the main façade. The other two bays of the façade contain a three-part picture window and a one-over-one vinyl sash window at the far north bay. A secondary entrance door is placed below the picture window providing direct access to the basement. Additional features include an enclosed, shed roof porch addition to the rear, constructed in 2003 (as seen on aerial imagery). This building retains a sufficient level of integrity to be considered for NRHP eligibility; however, it is a common example of its type that lacks distinction and therefore historical significance.