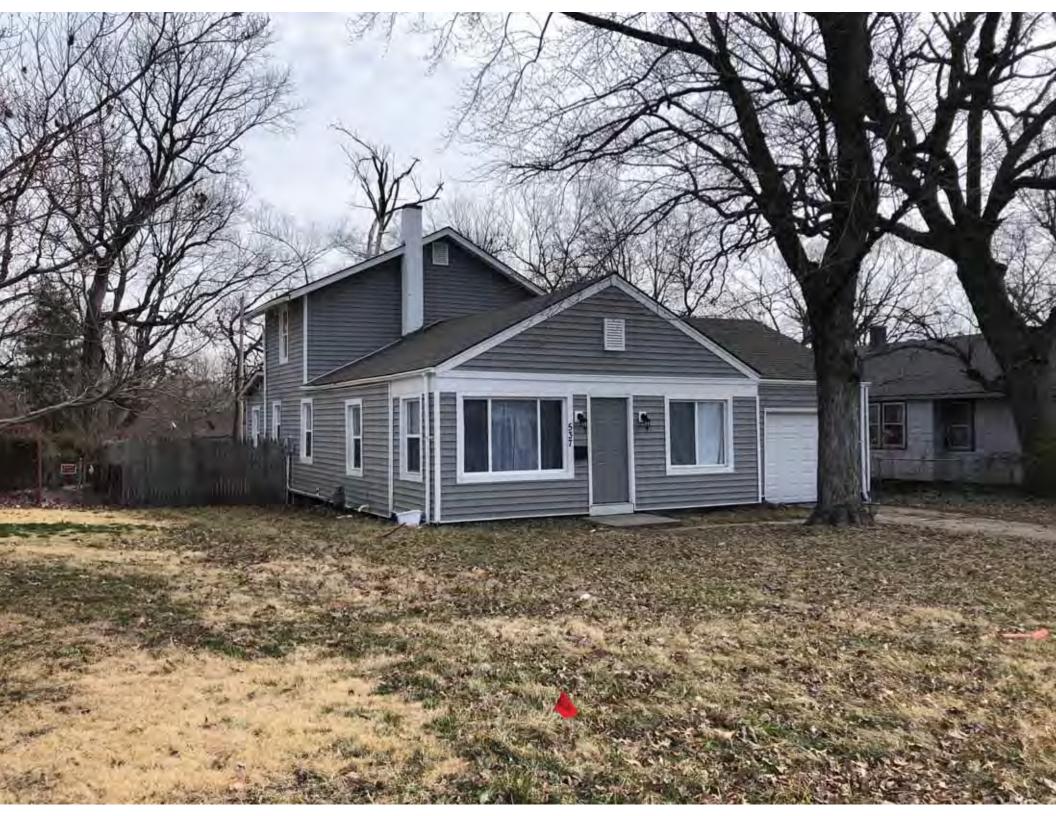

40. (cont.) Description of environment and outbuildings. Expand box as necessary, or add continuation pages.

This single-family house is located along S. Arlington Avenue in a residential area. A one-story, two bay garage with two overhead doors is clad in asbestos siding and placed to the east of the house along the rear property line. This garage was constructed less than 50 years ago (the building appears on aerial imagery between 1970 and 1990) and therefore does not meet the age requirement for NRHP evaluation. Additionally, this building does not possess exceptional significance under Criteria Consideration G for properties less than 50 years in age.

41. (cont.) Description of primary resource. Expand box as necessary, or add continuation pages.

The main façade faces west. This split-level ranch features a long roof ridge running parallel to the front façade with a single hipped extension at the southern bay. The hipped extension is two bays wide and contains two sets of paired one-over-one windows set above two, banked, overhead garage doors. The upper story of the extension is clad in asbestos siding, while the basement level features brick facing matching the side gable façade. A concrete staircase with solid brick rail at the north side leads up to the single-leaf main entry door, which is placed within the L at the central bay of the main façade. The other two bays of the façade contain a three-part picture window and a one-over-one vinyl sash window at the far north bay. A secondary entrance door is placed below the picture window providing direct access to the basement. Additional features include an enclosed, shed roof porch addition to the rear, constructed in 2003 (as seen on aerial imagery). This building retains a sufficient level of integrity to be considered for NRHP eligibility; however, it is a common example of its type that lacks distinction and therefore historical significance.