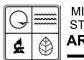

41. (cont.) Description of primary resource. Expand box as necessary, or add continuation pages.

The main façade faces west. This split-level ranch features a long roof ridge running parallel to the front façade with a single hipped extension at the southern bay. The hipped extension is two bays wide and contains two sets of paired one-over-one windows set above two, banked, overhead garage doors. The upper story of the extension is clad in asbestos siding, while the basement level features brick facing matching the side gable façade. A concrete staircase with solid brick rail at the north side leads up to the single-leaf main entry door, which is placed within the L at the central bay of the main façade. The other two bays of the façade contain a three-part picture window and a one-over-one vinyl sash window at the far north bay. A secondary entrance door is placed below the picture window providing direct access to the basement. Additional features include an enclosed, shed roof porch addition to the rear, constructed in 2003 (as seen on aerial imagery). This building retains a sufficient level of integrity to be considered for NRHP eligibility; however, it is a common example of its type that lacks distinction and therefore historical significance.