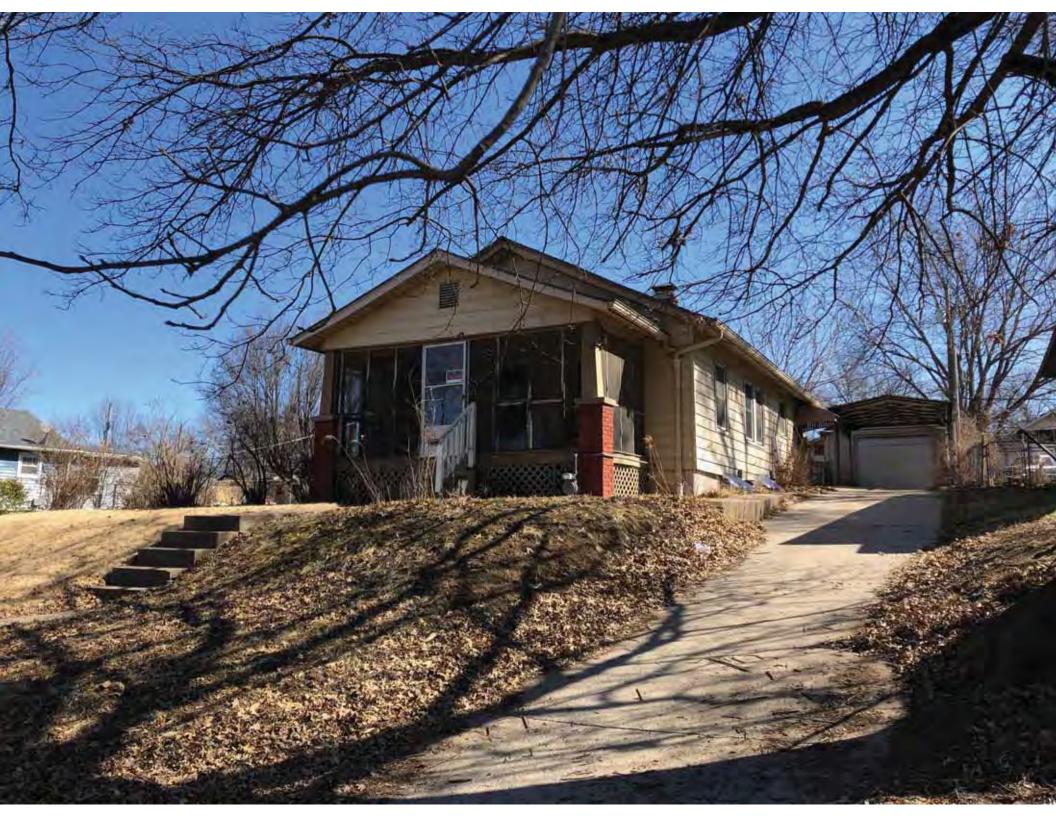

40. (cont.) Description of environment and outbuildings. Expand box as necessary, or add continuation pages.

This single-family house is located along S. Arlington Avenue in a residential area. A one-story, two bay garage with two overhead doors is clad in asbestos siding and placed to the east of the house along the rear property line. This garage was constructed less than 50 years ago (the building appears on aerial imagery between 1970 and 1990) and therefore does not meet the age requirement for NRHP evaluation. Additionally, this building does not possess exceptional significance under Criteria Consideration G for properties less than 50 years in age.

41. (cont.) Description of primary resource. Expand box as necessary, or add continuation pages.

The main façade faces west. This split-level ranch features a long roof ridge running parallel to the front façade with a single hipped extension at the southern bay. The hipped extension is two bays wide and contains two sets of paired one-over-one windows set above two, banked, overhead garage doors. The upper story of the extension is clad in asbestos siding, while the basement level features brick facing matching the side gable façade. A concrete staircase with solid brick rail at the north side leads up to the single-leaf main entry door, which is placed within the L at the central bay of the main façade. The other two bays of the façade contain a three-part picture window and a one-over-one vinyl sash window at the far north bay. A secondary entrance door is placed below the picture window providing direct access to the basement. Additional features include an enclosed, shed roof porch addition to the rear, constructed in 2003 (as seen on aerial imagery). This building retains a sufficient level of integrity to be considered for NRHP eligibility; however, it is a common example of its type that lacks distinction and therefore historical significance.