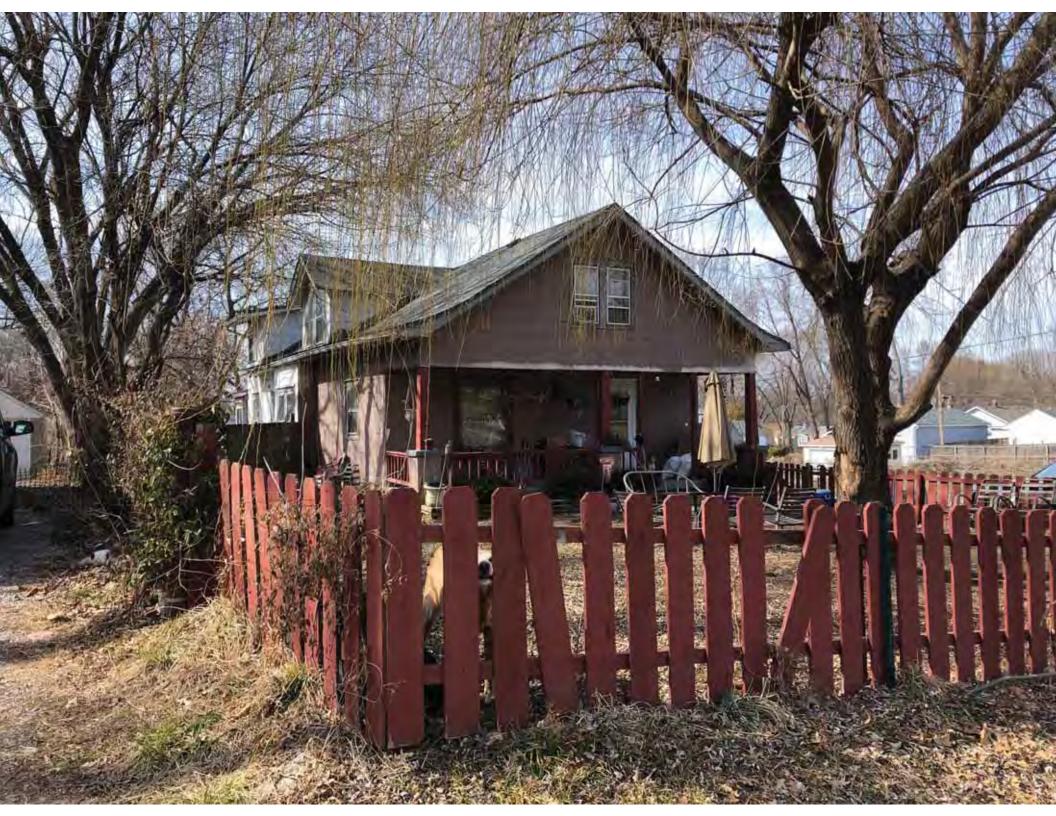

40. (cont.) Description of environment and outbuildings. Expand box as necessary, or add continuation pages.

This single-family house is located along S. Arlington Avenue in a residential area. A one-story, two bay garage with two overhead doors is clad in asbestos siding and placed to the east of the house along the rear property line. This garage was constructed less than 50 years ago (the building appears on aerial imagery between 1970 and 1990) and therefore does not meet the age requirement for NRHP evaluation. Additionally, this building does not possess exceptional significance under Criteria Consideration G for properties less than 50 years in age.

41. (cont.) Description of primary resource. Expand box as necessary, or add continuation pages.

The main façade faces west. This split-level ranch features a long roof ridge running parallel to the front façade with a single hipped extension at the southern bay. The hipped extension is two bays wide and contains two sets of paired one-over-one windows set above two, banked, overhead garage doors. The upper story of the extension is clad in asbestos siding, while the basement level features brick facing matching the side gable façade. A concrete staircase with solid brick rail at the north side leads up to the single-leaf main entry door, which is placed within the L at the central bay of the main façade. The other two bays of the façade contain a three-part picture window and a one-over-one vinyl sash window at the far north bay. A secondary entrance door is placed below the picture window providing direct access to the basement. Additional features include an enclosed, shed roof porch addition to the rear, constructed in 2003 (as seen on aerial imagery). This building retains a sufficient level of integrity to be considered for NRHP eligibility; however, it is a common example of its type that lacks distinction and therefore historical significance.