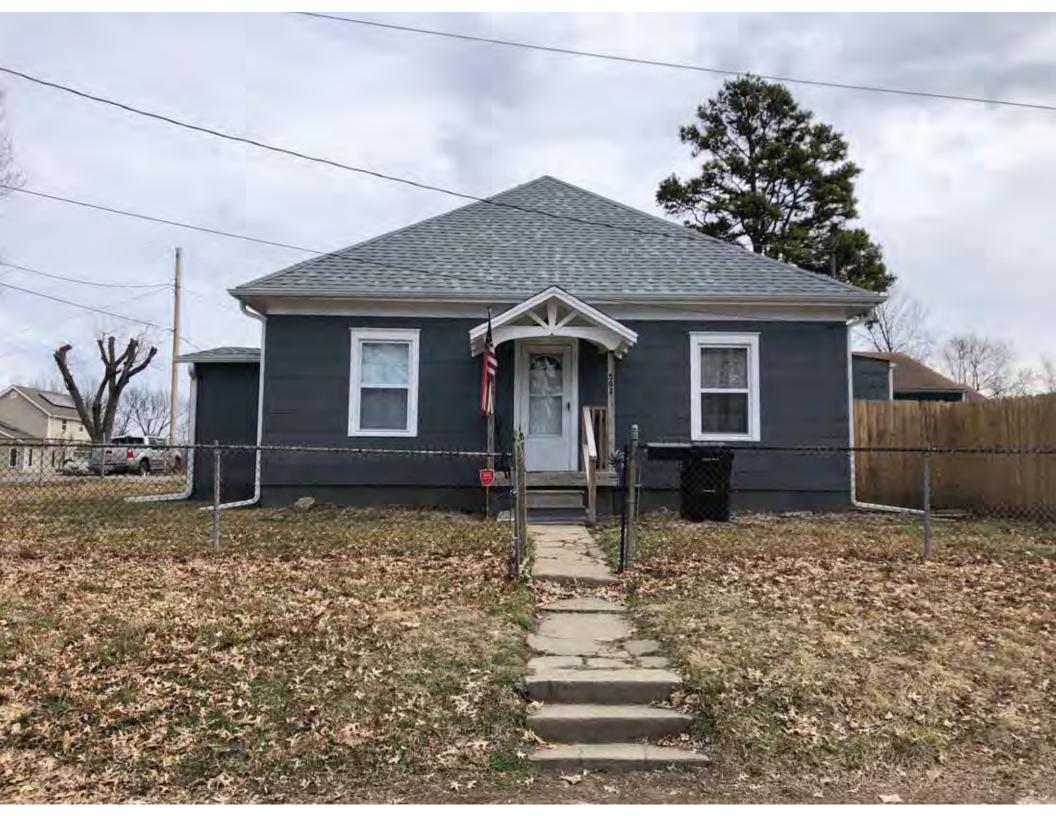

| 1. Survey No.<br>JA-AS-091-001                                                                                                                    |                          |          | Survey name:     Fairmount Phase I Survey                               |                     |                                                |                                                                                                                        |  |
|---------------------------------------------------------------------------------------------------------------------------------------------------|--------------------------|----------|-------------------------------------------------------------------------|---------------------|------------------------------------------------|------------------------------------------------------------------------------------------------------------------------|--|
| 3. County:                                                                                                                                        |                          | 4. Add   | dress (Street No.)                                                      | Street (name)       |                                                |                                                                                                                        |  |
| JA                                                                                                                                                |                          | 103      |                                                                         | S. Arlington Avenue |                                                |                                                                                                                        |  |
| 5.City:<br>Independence                                                                                                                           | Vicinity:                |          | ographical Referen<br>110071, -94.46290                                 |                     | 7. Township/Range/Section:<br>T: 50N R: 32W 32 |                                                                                                                        |  |
| 8.Historic name (if known):                                                                                                                       |                          |          |                                                                         | 9. Present/other    | r name (                                       | if known):                                                                                                             |  |
| 10. Ownership:  ⊠ Private □ Public                                                                                                                | ;                        |          | Historic use (if knov<br>mestic                                         | vn):                |                                                | urrent use:<br>nestic                                                                                                  |  |
| HISTORICAL INFORMA                                                                                                                                | TION                     |          |                                                                         |                     |                                                |                                                                                                                        |  |
| 12. Construction date: 1960                                                                                                                       |                          |          | 15. Architect:                                                          |                     |                                                | 18. Previously surveyed?  Cite survey name in box 22 cont. (page 3)                                                    |  |
| 13. Significant date/period:                                                                                                                      |                          |          | 16. Builder/contra                                                      | ictor:              |                                                | 19. On National Register?  ☐ individual ☐ district  Cite nomination name in box 22 cont. (page 3)                      |  |
| 14. Area(s) of significance:                                                                                                                      |                          |          | 17. Original or sig                                                     | nificant owner:     |                                                | 20. National Register eligible? ☐ individually eligible ☐ district potential (☐ C☐ NC) ☑ not eligible ☐ not determined |  |
| 21. History and significance of                                                                                                                   | on continua              | ition pa | ge. 🗵                                                                   | 22. Sources of ir   |                                                | on on continuation page. 🛛                                                                                             |  |
| ARCHITECTURAL INFO                                                                                                                                | RMATIC                   | ON.      |                                                                         |                     |                                                |                                                                                                                        |  |
| 23. Category of property:    building(s)   site     object                                                                                        |                          |          | 30: Roof material<br>Asphalt Shing                                      |                     |                                                | 37.Windows: ☐ historic ☐ replacement Pane arrangement: 1/1                                                             |  |
| 24. Vernacular or property type:<br>Split-Level                                                                                                   |                          |          | 31. Chimney placement:<br>N/A                                           |                     |                                                | 38. Acreage (rural):<br>Visible from public road? ☐                                                                    |  |
| 25. Architectural Style:<br>Ranch                                                                                                                 |                          |          | 32. Structural system: Frame                                            |                     |                                                | 39. Changes (describe in box 41 cont.)  Addition(s) Date(s): 2003                                                      |  |
| 26. Plan shape:<br>L-Plan                                                                                                                         |                          |          | 33. Exterior wall cladding:<br>Wood Shingle, Brick                      |                     |                                                | ☐ Altered Date(s): Unknown ☐ Moved Date(s): ☐ Other Date(s): Endangered by:                                            |  |
| 27. No. of stories:                                                                                                                               |                          |          | 34. Foundation material:<br>Concrete Block                              |                     |                                                |                                                                                                                        |  |
| 28. No. of bays (1st floor):                                                                                                                      |                          |          | 35. Basement type: Walkout                                              |                     |                                                | 40. No. of outbuildings (describe in box 40 cont.): 1                                                                  |  |
| 29. Roof type:<br>Gable, Hipped                                                                                                                   |                          |          | 36. Front porch type/placement:<br>Platform/Stoop Front                 |                     |                                                | 41. Further description of building features and associated resources on continuation page. ⊠                          |  |
| OTHER                                                                                                                                             |                          |          |                                                                         |                     |                                                |                                                                                                                        |  |
| 42. Current owner/address:                                                                                                                        |                          |          | 43.Form prepared by (name and org.): Kate Umlauf                        |                     | g.):                                           | 44. Survey date: 4/3/2020                                                                                              |  |
|                                                                                                                                                   |                          |          | WSP USA, Inc<br>1600 Baltimore Ave., Suite 100<br>Kansas City, MO 64108 |                     | Í                                              | 45. Photographer: Kelsey Lutz                                                                                          |  |
| FOR SHPO USE                                                                                                                                      |                          |          |                                                                         |                     |                                                |                                                                                                                        |  |
| Date entered in inventory:                                                                                                                        |                          |          | Level of survey                                                         | ☐ intensive         |                                                | Additional research needed?  ☐ yes ☐ no                                                                                |  |
| National Register Status:    listed   in listed district Name:   pending listing   eligible (district)   not eligible (district)   not determined | ble (individu<br>ligible | ally)    | Other:                                                                  |                     |                                                |                                                                                                                        |  |

### ADDITIONAL INFORMATION:

21. (cont.) History and significance. Expand box as necessary, or add continuation pages.

According to Jackson County, Missouri records, this residence was constructed in 1965, however aerial imagery indicates an earlier construction date of 1960.

41. (cont.) Description of primary resource. Expand box as necessary, or add continuation pages.

The main façade faces west. This split-level ranch features a long roof ridge running parallel to the front façade with a single hipped extension at the southern bay. The hipped extension is two bays wide and contains two sets of paired one-over-one windows set above two, banked, overhead garage doors. The upper story of the extension is clad in asbestos siding, while the basement level features brick facing matching the side gable façade. A concrete staircase with solid brick rail at the north side leads up to the single-leaf main entry door, which is placed within the L at the central bay of the main façade. The other two bays of the façade contain a three-part picture window and a one-over-one vinyl sash window at the far north bay. A secondary entrance door is placed below the picture window providing direct access to the basement. Additional features include an enclosed, shed roof porch addition to the rear, constructed in 2003 (as seen on aerial imagery). This building retains a sufficient level of integrity to be considered for NRHP eligibility; however, it is a common example of its type that lacks distinction and therefore historical significance.