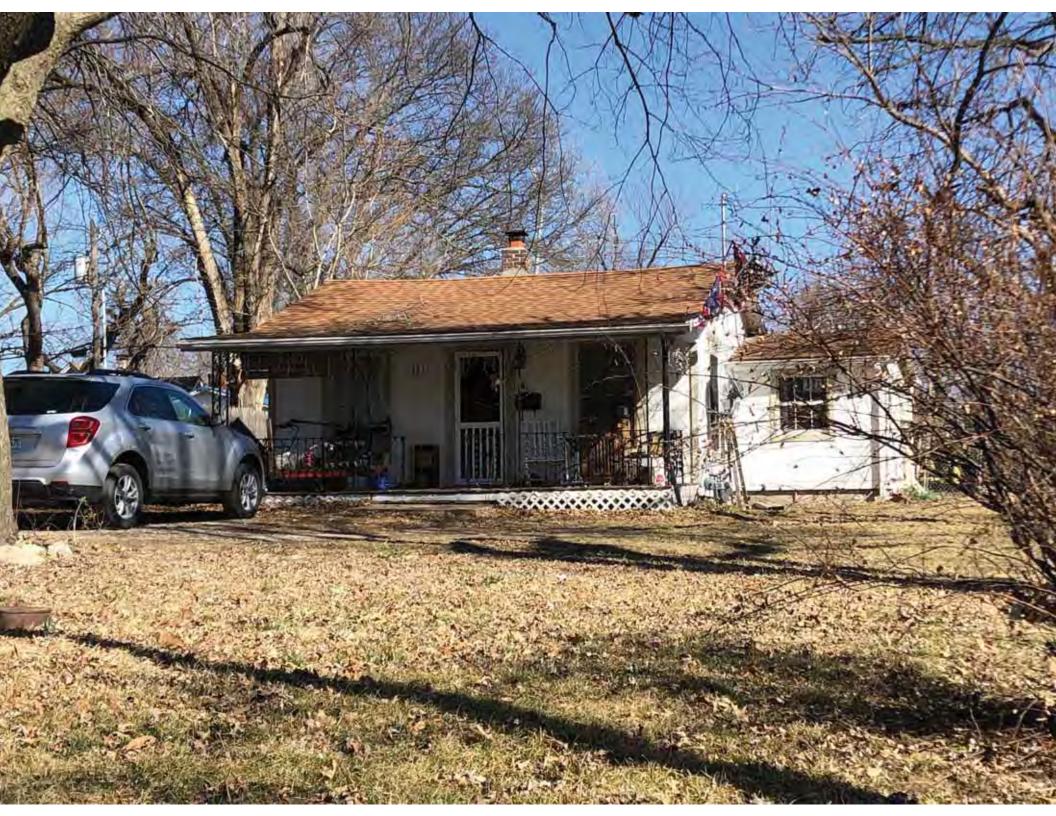

40. (cont.) Description of environment and outbuildings. Expand box as necessary, or add continuation pages.

This single-family house is located along S. Arlington Avenue in a residential area. This property does not contain outbuildings.

41. (cont.) Description of primary resource. Expand box as necessary, or add continuation pages.

The main façade faces west. This single-story, hipped duplex features a symmetrical main façade with two sets of paired one-over-one vinyl sash windows in the central two bays flanked by a single leaf entrance door and single window opening. A shared wooden deck with simple squared railing spans the central four bays above two, banked, overhead garage doors. Curving concrete steps frame each side of the central driveway leading to each entry door. Fenestration on the secondary façades includes one-over-one vinyl sash windows. This building retains a sufficient level of integrity to be considered for NRHP eligibility; however, it is a common example of its type that lacks distinction and therefore historical significance.