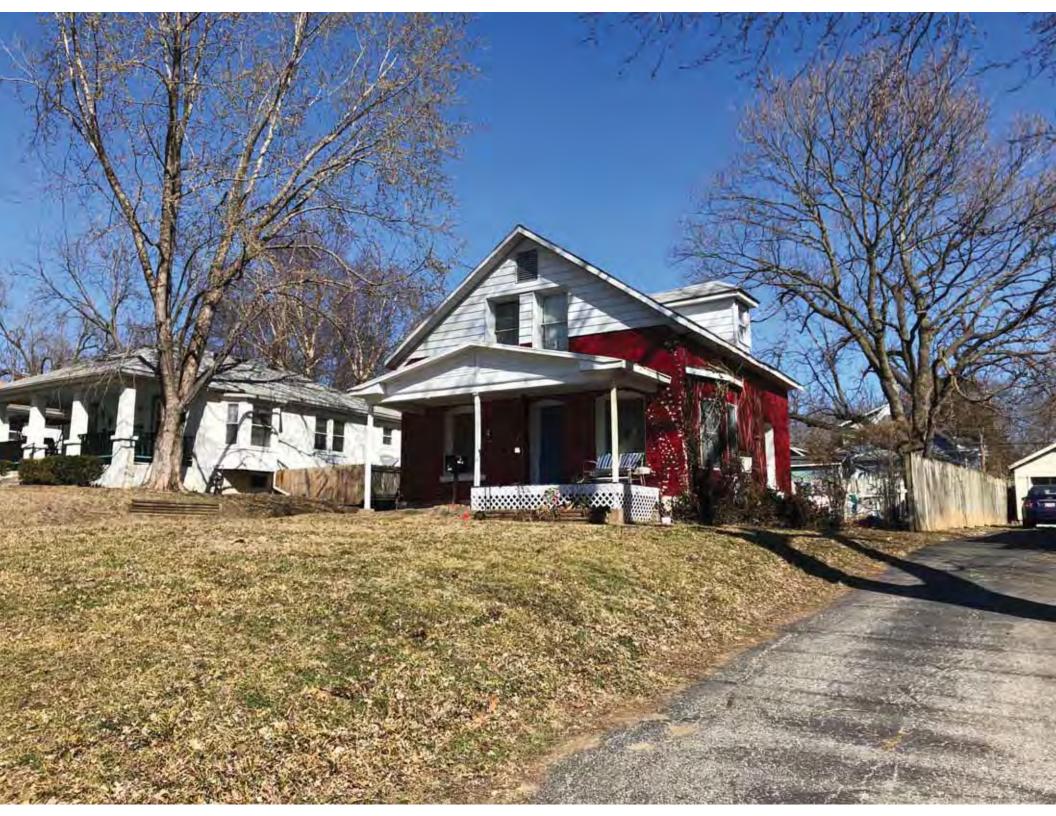

41. (cont.) Description of primary resource. Expand box as necessary, or add continuation pages.

The main façade faces west. This split-level ranch features a long roof ridge running parallel to the front façade with a single hipped extension at the southern bay. The hipped extension is two bays wide and contains two sets of paired one-over-one windows set above two, banked, overhead garage doors. The upper story of the extension is clad in asbestos siding, while the basement level features brick facing matching the side gable façade. A concrete staircase with solid brick rail at the north side leads up to the single-leaf main entry door, which is placed within the L at the central bay of the main façade. The other two bays of the façade contain a three-part picture window and a one-over-one vinyl sash window at the far north bay. A secondary entrance door is placed below the picture window providing direct access to the basement. Additional features include an enclosed, shed roof porch addition to the rear, constructed in 2003 (as seen on aerial imagery). This building retains a sufficient level of integrity to be considered for NRHP eligibility; however, it is a common example of its type that lacks distinction and therefore historical significance.