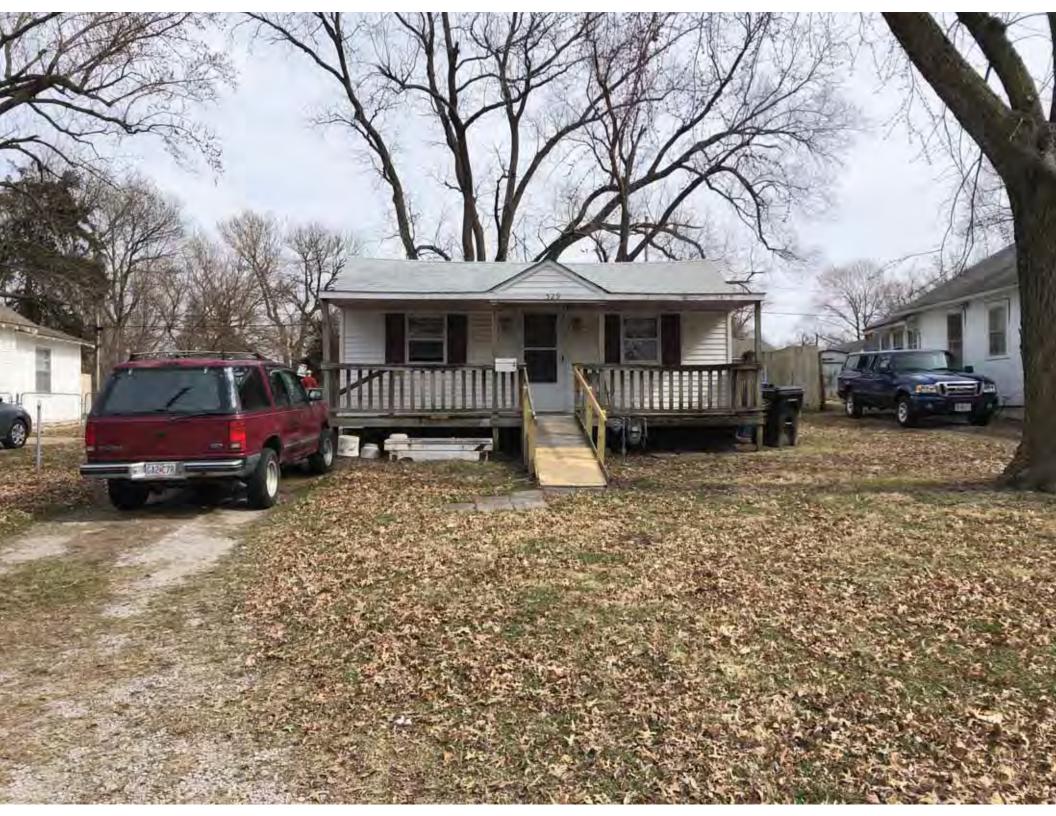

41. (cont.) Description of primary resource. Expand box as necessary, or add continuation pages.

The main façade faces west. This single-story, hipped duplex features a symmetrical main façade with two sets of paired one-over-one vinyl sash windows in the central two bays flanked by a single leaf entrance door and single window opening. A shared wooden deck with simple squared railing spans the central four bays above two, banked, overhead garage doors. Curving concrete steps frame each side of the central driveway leading to each entry door. Fenestration on the secondary façades includes one-over-one vinyl sash windows. This building retains a sufficient level of integrity to be considered for NRHP eligibility; however, it is a common example of its type that lacks distinction and therefore historical significance.