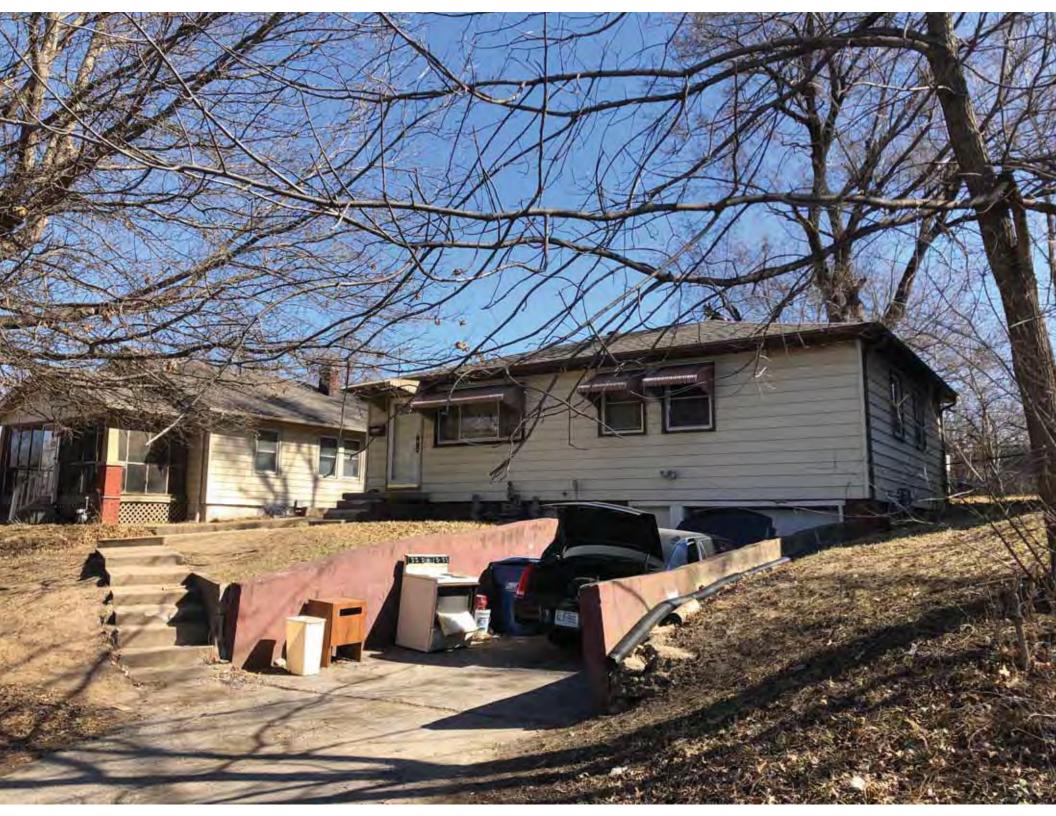

| 1. Survey No.<br>JA-AS-091-001                                                                                                                    |                          |          | Survey name:     Fairmount Phase I Survey                               |                     |                                                |                                                                                                                        |  |
|---------------------------------------------------------------------------------------------------------------------------------------------------|--------------------------|----------|-------------------------------------------------------------------------|---------------------|------------------------------------------------|------------------------------------------------------------------------------------------------------------------------|--|
| 3. County:                                                                                                                                        |                          | 4. Add   | dress (Street No.)                                                      | Street (name)       |                                                |                                                                                                                        |  |
| JA                                                                                                                                                |                          | 103      |                                                                         | S. Arlington Avenue |                                                |                                                                                                                        |  |
| 5.City:<br>Independence                                                                                                                           | Vicinity:                |          | ographical Referen<br>110071, -94.46290                                 |                     | 7. Township/Range/Section:<br>T: 50N R: 32W 32 |                                                                                                                        |  |
| 8.Historic name (if known):                                                                                                                       |                          |          |                                                                         | 9. Present/other    | r name (                                       | if known):                                                                                                             |  |
| 10. Ownership:  ⊠ Private □ Public                                                                                                                | ;                        |          | Historic use (if knov<br>mestic                                         | vn):                |                                                | urrent use:<br>nestic                                                                                                  |  |
| HISTORICAL INFORMA                                                                                                                                | TION                     |          |                                                                         |                     |                                                |                                                                                                                        |  |
| 12. Construction date: 1960                                                                                                                       |                          |          | 15. Architect:                                                          |                     |                                                | 18. Previously surveyed?  Cite survey name in box 22 cont. (page 3)                                                    |  |
| 13. Significant date/period:                                                                                                                      |                          |          | 16. Builder/contra                                                      | ictor:              |                                                | 19. On National Register?  ☐ individual ☐ district  Cite nomination name in box 22 cont. (page 3)                      |  |
| 14. Area(s) of significance:                                                                                                                      |                          |          | 17. Original or sig                                                     | nificant owner:     |                                                | 20. National Register eligible? ☐ individually eligible ☐ district potential (☐ C☐ NC) ☑ not eligible ☐ not determined |  |
| 21. History and significance of                                                                                                                   | on continua              | ition pa | ge. 🗵                                                                   | 22. Sources of ir   |                                                | on on continuation page. 🛛                                                                                             |  |
| ARCHITECTURAL INFO                                                                                                                                | RMATIC                   | ON.      |                                                                         |                     |                                                |                                                                                                                        |  |
| 23. Category of property:    building(s)   site     object                                                                                        |                          |          | 30: Roof material<br>Asphalt Shing                                      |                     |                                                | 37.Windows: ☐ historic ☐ replacement Pane arrangement: 1/1                                                             |  |
| 24. Vernacular or property type:<br>Split-Level                                                                                                   |                          |          | 31. Chimney placement:<br>N/A                                           |                     |                                                | 38. Acreage (rural):<br>Visible from public road? ☐                                                                    |  |
| 25. Architectural Style:<br>Ranch                                                                                                                 |                          |          | 32. Structural system: Frame                                            |                     |                                                | 39. Changes (describe in box 41 cont.)  Addition(s) Date(s): 2003                                                      |  |
| 26. Plan shape:<br>L-Plan                                                                                                                         |                          |          | 33. Exterior wall cladding:<br>Wood Shingle, Brick                      |                     |                                                | ☐ Altered Date(s): Unknown ☐ Moved Date(s): ☐ Other Date(s): Endangered by:                                            |  |
| 27. No. of stories:                                                                                                                               |                          |          | 34. Foundation material:<br>Concrete Block                              |                     |                                                |                                                                                                                        |  |
| 28. No. of bays (1st floor):                                                                                                                      |                          |          | 35. Basement type: Walkout                                              |                     |                                                | 40. No. of outbuildings (describe in box 40 cont.): 1                                                                  |  |
| 29. Roof type:<br>Gable, Hipped                                                                                                                   |                          |          | 36. Front porch type/placement:<br>Platform/Stoop Front                 |                     |                                                | 41. Further description of building features and associated resources on continuation page. ⊠                          |  |
| OTHER                                                                                                                                             |                          |          |                                                                         |                     |                                                |                                                                                                                        |  |
| 42. Current owner/address:                                                                                                                        |                          |          | 43.Form prepared by (name and org.): Kate Umlauf                        |                     | g.):                                           | 44. Survey date: 4/3/2020                                                                                              |  |
|                                                                                                                                                   |                          |          | WSP USA, Inc<br>1600 Baltimore Ave., Suite 100<br>Kansas City, MO 64108 |                     | Í                                              | 45. Photographer: Kelsey Lutz                                                                                          |  |
| FOR SHPO USE                                                                                                                                      |                          |          |                                                                         |                     |                                                |                                                                                                                        |  |
| Date entered in inventory:                                                                                                                        |                          |          | Level of survey                                                         | ☐ intensive         |                                                | Additional research needed?  ☐ yes ☐ no                                                                                |  |
| National Register Status:    listed   in listed district Name:   pending listing   eligible (district)   not eligible (district)   not determined | ble (individu<br>ligible | ally)    | Other:                                                                  |                     |                                                |                                                                                                                        |  |

### ADDITIONAL INFORMATION:

21. (cont.) History and significance. Expand box as necessary, or add continuation pages.

According to Jackson County, Missouri records, this residence was constructed in 1965, however aerial imagery indicates an earlier construction date of 1960.

40. (cont.) Description of environment and outbuildings. Expand box as necessary, or add continuation pages.

This single-family house is located along S. Arlington Avenue in a residential area. A one-story, two bay garage with two overhead doors is clad in asbestos siding and placed to the east of the house along the rear property line. This garage was constructed less than 50 years ago (the building appears on aerial imagery between 1970 and 1990) and therefore does not meet the age requirement for NRHP evaluation. Additionally, this building does not possess exceptional significance under Criteria Consideration G for properties less than 50 years in age.

41. (cont.) Description of primary resource. Expand box as necessary, or add continuation pages.

The main façade faces west. This split-level ranch features a long roof ridge running parallel to the front façade with a single hipped extension at the southern bay. The hipped extension is two bays wide and contains two sets of paired one-over-one windows set above two, banked, overhead garage doors. The upper story of the extension is clad in asbestos siding, while the basement level features brick facing matching the side gable façade. A concrete staircase with solid brick rail at the north side leads up to the single-leaf main entry door, which is placed within the L at the central bay of the main façade. The other two bays of the façade contain a three-part picture window and a one-over-one vinyl sash window at the far north bay. A secondary entrance door is placed below the picture window providing direct access to the basement. Additional features include an enclosed, shed roof porch addition to the rear, constructed in 2003 (as seen on aerial imagery). This building retains a sufficient level of integrity to be considered for NRHP eligibility; however, it is a common example of its type that lacks distinction and therefore historical significance.