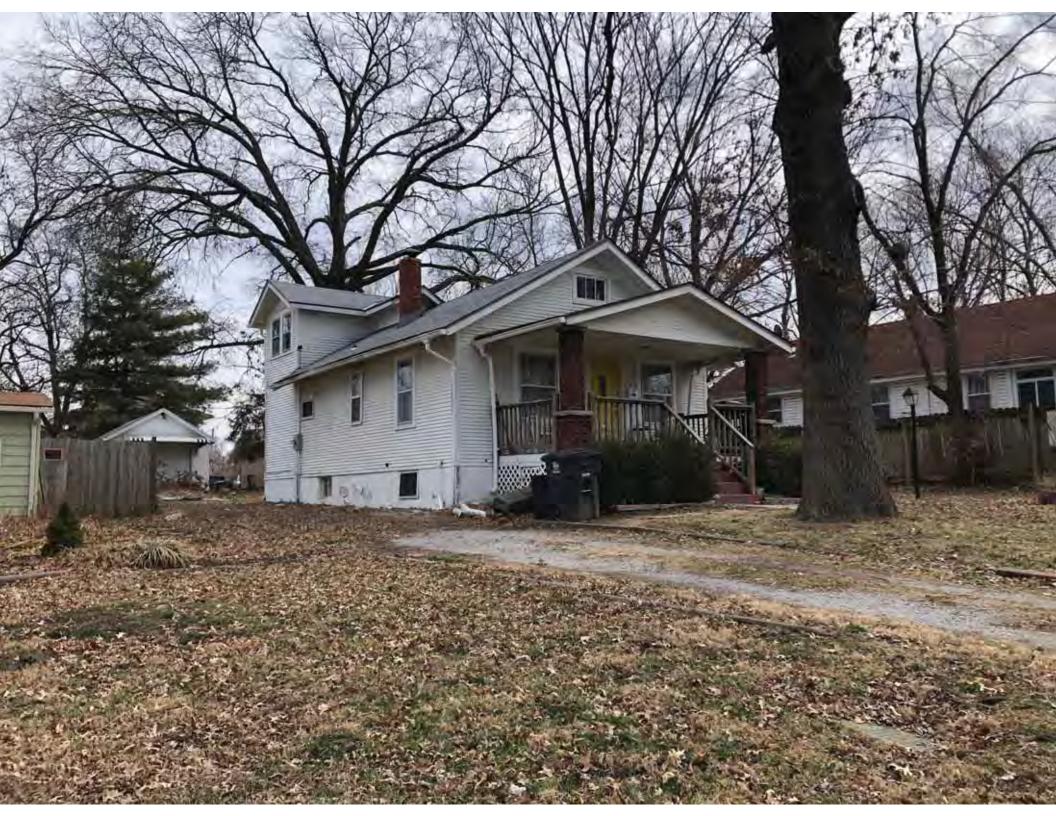

41. (cont.) Description of primary resource. Expand box as necessary, or add continuation pages.

The main façade faces west. This split-level ranch features a long roof ridge running parallel to the front façade with a single hipped extension at the southern bay. The hipped extension is two bays wide and contains two sets of paired one-over-one windows set above two, banked, overhead garage doors. The upper story of the extension is clad in asbestos siding, while the basement level features brick facing matching the side gable façade. A concrete staircase with solid brick rail at the north side leads up to the single-leaf main entry door, which is placed within the L at the central bay of the main façade. The other two bays of the façade contain a three-part picture window and a one-over-one vinyl sash window at the far north bay. A secondary entrance door is placed below the picture window providing direct access to the basement. Additional features include an enclosed, shed roof porch addition to the rear, constructed in 2003 (as seen on aerial imagery). This building retains a sufficient level of integrity to be considered for NRHP eligibility; however, it is a common example of its type that lacks distinction and therefore historical significance.