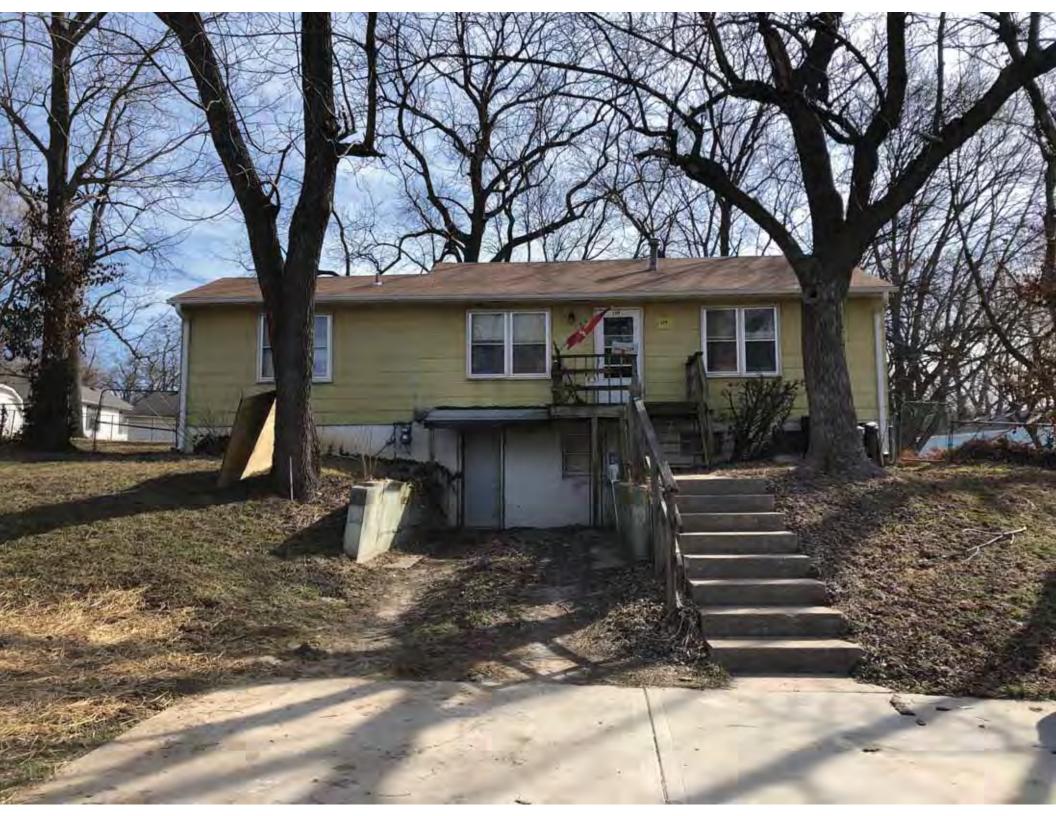

| 1. Survey No.<br>JA-AS-091-001                                                                                                                    |                          |          | Survey name:     Fairmount Phase I Survey                               |                     |                                                |                                                                                                                        |  |
|---------------------------------------------------------------------------------------------------------------------------------------------------|--------------------------|----------|-------------------------------------------------------------------------|---------------------|------------------------------------------------|------------------------------------------------------------------------------------------------------------------------|--|
| 3. County:                                                                                                                                        |                          | 4. Add   | dress (Street No.)                                                      | Street (name)       |                                                |                                                                                                                        |  |
| JA                                                                                                                                                |                          | 103      |                                                                         | S. Arlington Avenue |                                                |                                                                                                                        |  |
| 5.City:<br>Independence                                                                                                                           | Vicinity:                |          | ographical Referen<br>110071, -94.46290                                 |                     | 7. Township/Range/Section:<br>T: 50N R: 32W 32 |                                                                                                                        |  |
| 8.Historic name (if known):                                                                                                                       |                          |          |                                                                         | 9. Present/other    | r name (                                       | if known):                                                                                                             |  |
| 10. Ownership:  ⊠ Private □ Public                                                                                                                | ;                        |          | Historic use (if knov<br>mestic                                         | vn):                |                                                | urrent use:<br>nestic                                                                                                  |  |
| HISTORICAL INFORMA                                                                                                                                | TION                     |          |                                                                         |                     |                                                |                                                                                                                        |  |
| 12. Construction date: 1960                                                                                                                       |                          |          | 15. Architect:                                                          |                     |                                                | 18. Previously surveyed?  Cite survey name in box 22 cont. (page 3)                                                    |  |
| 13. Significant date/period:                                                                                                                      |                          |          | 16. Builder/contra                                                      | ictor:              |                                                | 19. On National Register?  ☐ individual ☐ district  Cite nomination name in box 22 cont. (page 3)                      |  |
| 14. Area(s) of significance:                                                                                                                      |                          |          | 17. Original or sig                                                     | nificant owner:     |                                                | 20. National Register eligible? ☐ individually eligible ☐ district potential (☐ C☐ NC) ☑ not eligible ☐ not determined |  |
| 21. History and significance of                                                                                                                   | on continua              | ition pa | ge. 🗵                                                                   | 22. Sources of ir   |                                                | on on continuation page. 🛛                                                                                             |  |
| ARCHITECTURAL INFO                                                                                                                                | RMATIC                   | ON.      |                                                                         |                     |                                                |                                                                                                                        |  |
| 23. Category of property:    building(s)   site     object                                                                                        |                          |          | 30: Roof material<br>Asphalt Shing                                      |                     |                                                | 37.Windows: ☐ historic ☐ replacement Pane arrangement: 1/1                                                             |  |
| 24. Vernacular or property type:<br>Split-Level                                                                                                   |                          |          | 31. Chimney placement:<br>N/A                                           |                     |                                                | 38. Acreage (rural):<br>Visible from public road? ☐                                                                    |  |
| 25. Architectural Style:<br>Ranch                                                                                                                 |                          |          | 32. Structural system: Frame                                            |                     |                                                | 39. Changes (describe in box 41 cont.)  Addition(s) Date(s): 2003                                                      |  |
| 26. Plan shape:<br>L-Plan                                                                                                                         |                          |          | 33. Exterior wall cladding:<br>Wood Shingle, Brick                      |                     |                                                | ☐ Altered Date(s): Unknown ☐ Moved Date(s): ☐ Other Date(s): Endangered by:                                            |  |
| 27. No. of stories:                                                                                                                               |                          |          | 34. Foundation material:<br>Concrete Block                              |                     |                                                |                                                                                                                        |  |
| 28. No. of bays (1st floor):                                                                                                                      |                          |          | 35. Basement type: Walkout                                              |                     |                                                | 40. No. of outbuildings (describe in box 40 cont.): 1                                                                  |  |
| 29. Roof type:<br>Gable, Hipped                                                                                                                   |                          |          | 36. Front porch type/placement:<br>Platform/Stoop Front                 |                     |                                                | 41. Further description of building features and associated resources on continuation page. ⊠                          |  |
| OTHER                                                                                                                                             |                          |          |                                                                         |                     |                                                |                                                                                                                        |  |
| 42. Current owner/address:                                                                                                                        |                          |          | 43.Form prepared by (name and org.): Kate Umlauf                        |                     | g.):                                           | 44. Survey date: 4/3/2020                                                                                              |  |
|                                                                                                                                                   |                          |          | WSP USA, Inc<br>1600 Baltimore Ave., Suite 100<br>Kansas City, MO 64108 |                     | Í                                              | 45. Photographer: Kelsey Lutz                                                                                          |  |
| FOR SHPO USE                                                                                                                                      |                          |          |                                                                         |                     |                                                |                                                                                                                        |  |
| Date entered in inventory:                                                                                                                        |                          |          | Level of survey                                                         | ☐ intensive         |                                                | Additional research needed?  ☐ yes ☐ no                                                                                |  |
| National Register Status:    listed   in listed district Name:   pending listing   eligible (district)   not eligible (district)   not determined | ble (individu<br>ligible | ally)    | Other:                                                                  |                     |                                                |                                                                                                                        |  |

41. (cont.) Description of primary resource. Expand box as necessary, or add continuation pages.

The main façade faces west. This split-level ranch features a long roof ridge running parallel to the front façade with a single hipped extension at the southern bay. The hipped extension is two bays wide and contains two sets of paired one-over-one windows set above two, banked, overhead garage doors. The upper story of the extension is clad in asbestos siding, while the basement level features brick facing matching the side gable façade. A concrete staircase with solid brick rail at the north side leads up to the single-leaf main entry door, which is placed within the L at the central bay of the main façade. The other two bays of the façade contain a three-part picture window and a one-over-one vinyl sash window at the far north bay. A secondary entrance door is placed below the picture window providing direct access to the basement. Additional features include an enclosed, shed roof porch addition to the rear, constructed in 2003 (as seen on aerial imagery). This building retains a sufficient level of integrity to be considered for NRHP eligibility; however, it is a common example of its type that lacks distinction and therefore historical significance.