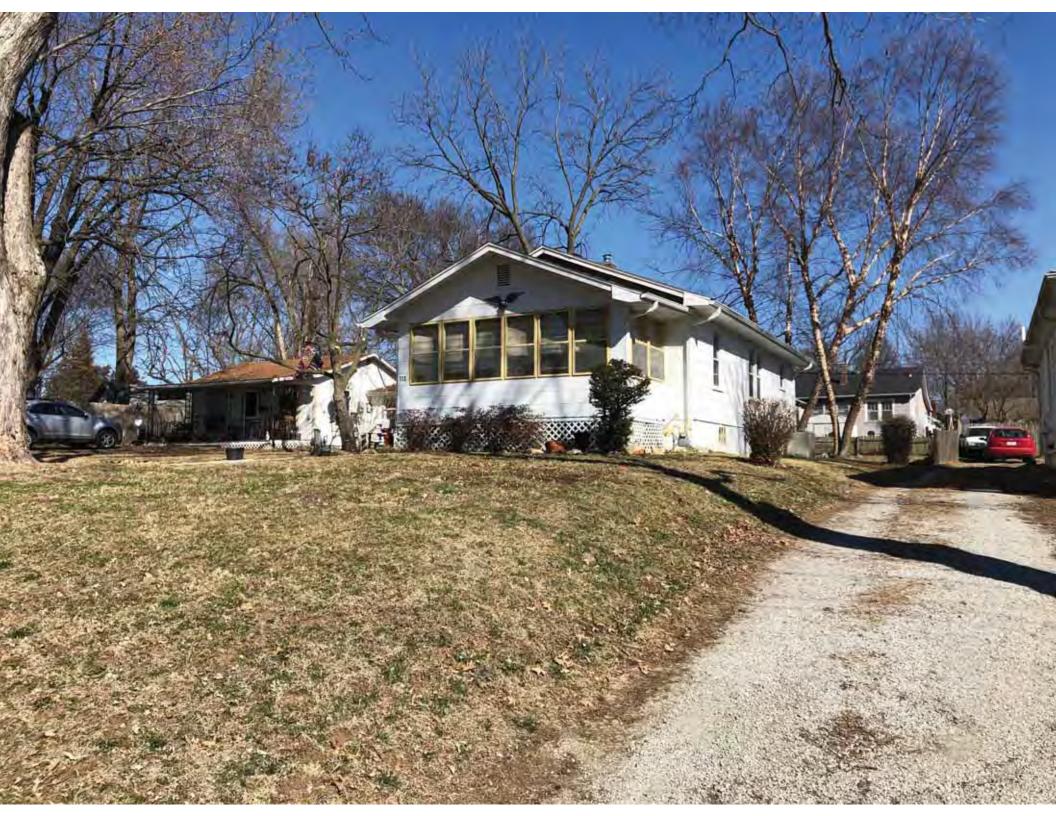

| 1. Survey No.<br>JA-AS-091-001                                                                                                                    |                          |          | Survey name:     Fairmount Phase I Survey                               |                     |                                                |                                                                                                                        |  |
|---------------------------------------------------------------------------------------------------------------------------------------------------|--------------------------|----------|-------------------------------------------------------------------------|---------------------|------------------------------------------------|------------------------------------------------------------------------------------------------------------------------|--|
| 3. County:                                                                                                                                        |                          | 4. Add   | dress (Street No.)                                                      | Street (name)       |                                                |                                                                                                                        |  |
| JA                                                                                                                                                |                          | 103      |                                                                         | S. Arlington Avenue |                                                |                                                                                                                        |  |
| 5.City:<br>Independence                                                                                                                           | Vicinity:                |          | ographical Referen<br>110071, -94.46290                                 |                     | 7. Township/Range/Section:<br>T: 50N R: 32W 32 |                                                                                                                        |  |
| 8.Historic name (if known):                                                                                                                       |                          |          |                                                                         | 9. Present/other    | r name (                                       | if known):                                                                                                             |  |
| 10. Ownership:  ⊠ Private □ Public                                                                                                                | ;                        |          | Historic use (if knov<br>mestic                                         | vn):                |                                                | urrent use:<br>nestic                                                                                                  |  |
| HISTORICAL INFORMA                                                                                                                                | TION                     |          |                                                                         |                     |                                                |                                                                                                                        |  |
| 12. Construction date: 1960                                                                                                                       |                          |          | 15. Architect:                                                          |                     |                                                | 18. Previously surveyed?  Cite survey name in box 22 cont. (page 3)                                                    |  |
| 13. Significant date/period:                                                                                                                      |                          |          | 16. Builder/contra                                                      | ictor:              |                                                | 19. On National Register?  ☐ individual ☐ district  Cite nomination name in box 22 cont. (page 3)                      |  |
| 14. Area(s) of significance:                                                                                                                      |                          |          | 17. Original or sig                                                     | nificant owner:     |                                                | 20. National Register eligible? ☐ individually eligible ☐ district potential (☐ C☐ NC) ☑ not eligible ☐ not determined |  |
| 21. History and significance of                                                                                                                   | on continua              | ition pa | ge. 🗵                                                                   | 22. Sources of ir   |                                                | on on continuation page. 🛛                                                                                             |  |
| ARCHITECTURAL INFO                                                                                                                                | RMATIC                   | ON.      |                                                                         |                     |                                                |                                                                                                                        |  |
| 23. Category of property:    building(s)   site     object                                                                                        |                          |          | 30: Roof material<br>Asphalt Shing                                      |                     |                                                | 37.Windows: ☐ historic ☐ replacement Pane arrangement: 1/1                                                             |  |
| 24. Vernacular or property type:<br>Split-Level                                                                                                   |                          |          | 31. Chimney placement:<br>N/A                                           |                     |                                                | 38. Acreage (rural):<br>Visible from public road? ☐                                                                    |  |
| 25. Architectural Style:<br>Ranch                                                                                                                 |                          |          | 32. Structural system: Frame                                            |                     |                                                | 39. Changes (describe in box 41 cont.)  Addition(s) Date(s): 2003                                                      |  |
| 26. Plan shape:<br>L-Plan                                                                                                                         |                          |          | 33. Exterior wall cladding:<br>Wood Shingle, Brick                      |                     |                                                | ☐ Altered Date(s): Unknown ☐ Moved Date(s): ☐ Other Date(s): Endangered by:                                            |  |
| 27. No. of stories:                                                                                                                               |                          |          | 34. Foundation material:<br>Concrete Block                              |                     |                                                |                                                                                                                        |  |
| 28. No. of bays (1st floor):                                                                                                                      |                          |          | 35. Basement type: Walkout                                              |                     |                                                | 40. No. of outbuildings (describe in box 40 cont.): 1                                                                  |  |
| 29. Roof type:<br>Gable, Hipped                                                                                                                   |                          |          | 36. Front porch type/placement:<br>Platform/Stoop Front                 |                     |                                                | 41. Further description of building features and associated resources on continuation page. ⊠                          |  |
| OTHER                                                                                                                                             |                          |          |                                                                         |                     |                                                |                                                                                                                        |  |
| 42. Current owner/address:                                                                                                                        |                          |          | 43.Form prepared by (name and org.): Kate Umlauf                        |                     | g.):                                           | 44. Survey date: 4/3/2020                                                                                              |  |
|                                                                                                                                                   |                          |          | WSP USA, Inc<br>1600 Baltimore Ave., Suite 100<br>Kansas City, MO 64108 |                     | Í                                              | 45. Photographer: Kelsey Lutz                                                                                          |  |
| FOR SHPO USE                                                                                                                                      |                          |          |                                                                         |                     |                                                |                                                                                                                        |  |
| Date entered in inventory:                                                                                                                        |                          |          | Level of survey                                                         | ☐ intensive         |                                                | Additional research needed?  ☐ yes ☐ no                                                                                |  |
| National Register Status:    listed   in listed district Name:   pending listing   eligible (district)   not eligible (district)   not determined | ble (individu<br>ligible | ally)    | Other:                                                                  |                     |                                                |                                                                                                                        |  |

### ADDITIONAL INFORMATION:

21. (cont.) History and significance. Expand box as necessary, or add continuation pages.

According to Jackson County, Missouri records, this residence was constructed in 1965, however aerial imagery indicates an earlier construction date of 1960.

41. (cont.) Description of primary resource. Expand box as necessary, or add continuation pages.

The main façade faces west. This split-level ranch features a long roof ridge running parallel to the front façade with a single hipped extension at the southern bay. The hipped extension is two bays wide and contains two sets of paired one-over-one windows set above two, banked, overhead garage doors. The upper story of the extension is clad in asbestos siding, while the basement level features brick facing matching the side gable façade. A concrete staircase with solid brick rail at the north side leads up to the single-leaf main entry door, which is placed within the L at the central bay of the main façade. The other two bays of the façade contain a three-part picture window and a one-over-one vinyl sash window at the far north bay. A secondary entrance door is placed below the picture window providing direct access to the basement. Additional features include an enclosed, shed roof porch addition to the rear, constructed in 2003 (as seen on aerial imagery). This building retains a sufficient level of integrity to be considered for NRHP eligibility; however, it is a common example of its type that lacks distinction and therefore historical significance.