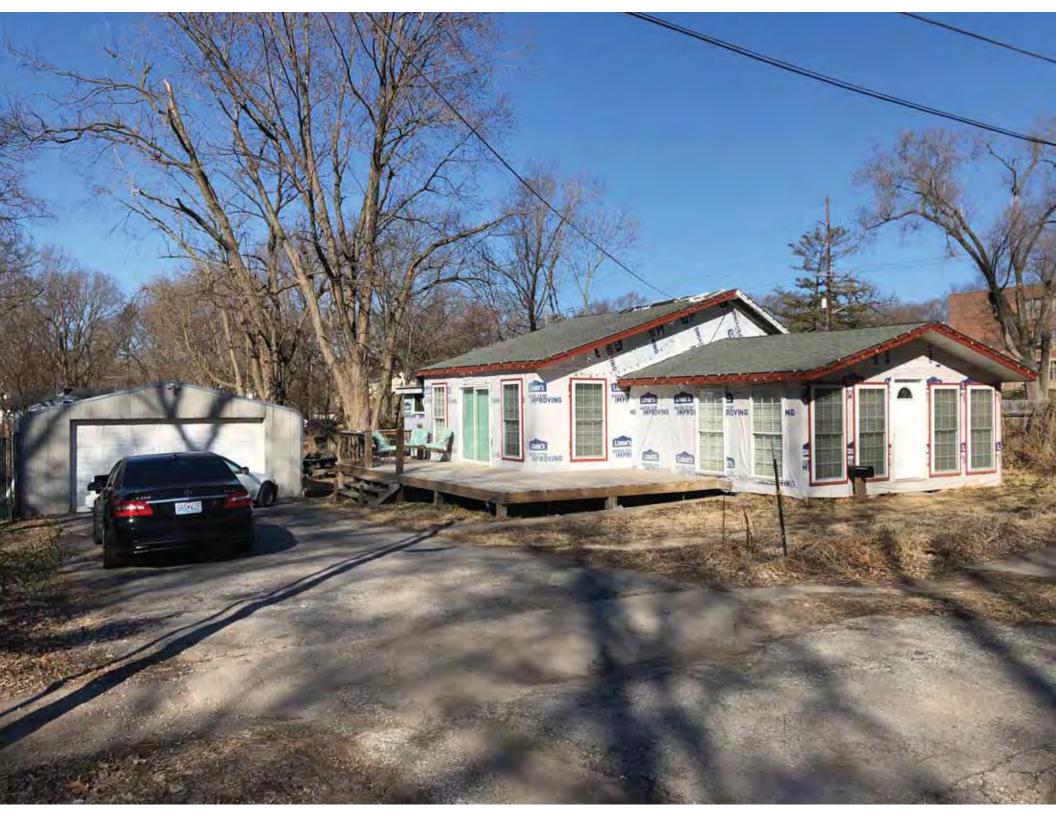

40. (cont.) Description of environment and outbuildings. Expand box as necessary, or add continuation pages.

This single-family house is located along S. Arlington Avenue in a residential area. A one-story, two bay garage with two overhead doors is clad in asbestos siding and placed to the east of the house along the rear property line. This garage was constructed less than 50 years ago (the building appears on aerial imagery between 1970 and 1990) and therefore does not meet the age requirement for NRHP evaluation. Additionally, this building does not possess exceptional significance under Criteria Consideration G for properties less than 50 years in age.

41. (cont.) Description of primary resource. Expand box as necessary, or add continuation pages.

The main façade faces west. This split-level ranch features a long roof ridge running parallel to the front façade with a single hipped extension at the southern bay. The hipped extension is two bays wide and contains two sets of paired one-over-one windows set above two, banked, overhead garage doors. The upper story of the extension is clad in asbestos siding, while the basement level features brick facing matching the side gable façade. A concrete staircase with solid brick rail at the north side leads up to the single-leaf main entry door, which is placed within the L at the central bay of the main façade. The other two bays of the façade contain a three-part picture window and a one-over-one vinyl sash window at the far north bay. A secondary entrance door is placed below the picture window providing direct access to the basement. Additional features include an enclosed, shed roof porch addition to the rear, constructed in 2003 (as seen on aerial imagery). This building retains a sufficient level of integrity to be considered for NRHP eligibility; however, it is a common example of its type that lacks distinction and therefore historical significance.