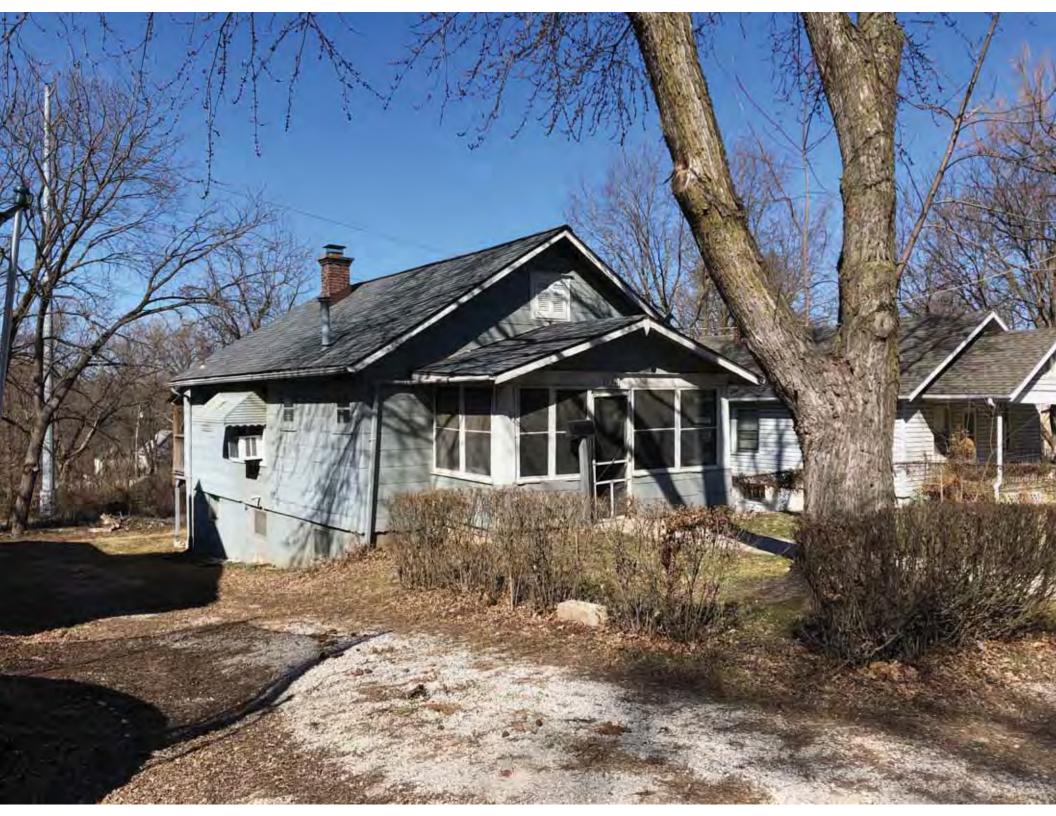

| 1. Survey No.<br>JA-AS-091-001                                                                                                                    |                          |          | Survey name:     Fairmount Phase I Survey                               |                     |                                                |                                                                                                                        |  |
|---------------------------------------------------------------------------------------------------------------------------------------------------|--------------------------|----------|-------------------------------------------------------------------------|---------------------|------------------------------------------------|------------------------------------------------------------------------------------------------------------------------|--|
| 3. County:                                                                                                                                        |                          | 4. Add   | dress (Street No.)                                                      | Street (name)       |                                                |                                                                                                                        |  |
| JA                                                                                                                                                |                          | 103      |                                                                         | S. Arlington Avenue |                                                |                                                                                                                        |  |
| 5.City:<br>Independence                                                                                                                           | Vicinity:                |          | ographical Referen<br>110071, -94.46290                                 |                     | 7. Township/Range/Section:<br>T: 50N R: 32W 32 |                                                                                                                        |  |
| 8.Historic name (if known):                                                                                                                       |                          |          |                                                                         | 9. Present/other    | r name (                                       | if known):                                                                                                             |  |
| 10. Ownership:  ⊠ Private □ Public                                                                                                                | ;                        |          | Historic use (if knov<br>mestic                                         | vn):                |                                                | urrent use:<br>nestic                                                                                                  |  |
| HISTORICAL INFORMA                                                                                                                                | TION                     |          |                                                                         |                     |                                                |                                                                                                                        |  |
| 12. Construction date: 1960                                                                                                                       |                          |          | 15. Architect:                                                          |                     |                                                | 18. Previously surveyed?  Cite survey name in box 22 cont. (page 3)                                                    |  |
| 13. Significant date/period:                                                                                                                      |                          |          | 16. Builder/contra                                                      | ictor:              |                                                | 19. On National Register?  ☐ individual ☐ district  Cite nomination name in box 22 cont. (page 3)                      |  |
| 14. Area(s) of significance:                                                                                                                      |                          |          | 17. Original or sig                                                     | nificant owner:     |                                                | 20. National Register eligible? ☐ individually eligible ☐ district potential (☐ C☐ NC) ☑ not eligible ☐ not determined |  |
| 21. History and significance of                                                                                                                   | on continua              | ition pa | ge. 🗵                                                                   | 22. Sources of ir   |                                                | on on continuation page. 🛛                                                                                             |  |
| ARCHITECTURAL INFO                                                                                                                                | RMATIC                   | ON.      |                                                                         |                     |                                                |                                                                                                                        |  |
| 23. Category of property:    building(s)   site     object                                                                                        |                          |          | 30: Roof material<br>Asphalt Shing                                      |                     |                                                | 37.Windows: ☐ historic ☐ replacement Pane arrangement: 1/1                                                             |  |
| 24. Vernacular or property type:<br>Split-Level                                                                                                   |                          |          | 31. Chimney placement:<br>N/A                                           |                     |                                                | 38. Acreage (rural):<br>Visible from public road? ☐                                                                    |  |
| 25. Architectural Style:<br>Ranch                                                                                                                 |                          |          | 32. Structural system: Frame                                            |                     |                                                | 39. Changes (describe in box 41 cont.)  Addition(s) Date(s): 2003                                                      |  |
| 26. Plan shape:<br>L-Plan                                                                                                                         |                          |          | 33. Exterior wall cladding:<br>Wood Shingle, Brick                      |                     |                                                | ☐ Altered Date(s): Unknown ☐ Moved Date(s): ☐ Other Date(s): Endangered by:                                            |  |
| 27. No. of stories:                                                                                                                               |                          |          | 34. Foundation material:<br>Concrete Block                              |                     |                                                |                                                                                                                        |  |
| 28. No. of bays (1st floor):                                                                                                                      |                          |          | 35. Basement type: Walkout                                              |                     |                                                | 40. No. of outbuildings (describe in box 40 cont.): 1                                                                  |  |
| 29. Roof type:<br>Gable, Hipped                                                                                                                   |                          |          | 36. Front porch type/placement:<br>Platform/Stoop Front                 |                     |                                                | 41. Further description of building features and associated resources on continuation page. ⊠                          |  |
| OTHER                                                                                                                                             |                          |          |                                                                         |                     |                                                |                                                                                                                        |  |
| 42. Current owner/address:                                                                                                                        |                          |          | 43.Form prepared by (name and org.): Kate Umlauf                        |                     | g.):                                           | 44. Survey date: 4/3/2020                                                                                              |  |
|                                                                                                                                                   |                          |          | WSP USA, Inc<br>1600 Baltimore Ave., Suite 100<br>Kansas City, MO 64108 |                     | Í                                              | 45. Photographer: Kelsey Lutz                                                                                          |  |
| FOR SHPO USE                                                                                                                                      |                          |          |                                                                         |                     |                                                |                                                                                                                        |  |
| Date entered in inventory:                                                                                                                        |                          |          | Level of survey                                                         | ☐ intensive         |                                                | Additional research needed?  ☐ yes ☐ no                                                                                |  |
| National Register Status:    listed   in listed district Name:   pending listing   eligible (district)   not eligible (district)   not determined | ble (individu<br>ligible | ally)    | Other:                                                                  |                     |                                                |                                                                                                                        |  |

### ADDITIONAL INFORMATION:

21. (cont.) History and significance. Expand box as necessary, or add continuation pages.

According to Jackson County, Missouri records, this residence was constructed in 1965, however aerial imagery indicates an earlier construction date of 1960.

41. (cont.) Description of primary resource. Expand box as necessary, or add continuation pages.

The main façade faces west. This split-level ranch features a long roof ridge running parallel to the front façade with a single hipped extension at the southern bay. The hipped extension is two bays wide and contains two sets of paired one-over-one windows set above two, banked, overhead garage doors. The upper story of the extension is clad in asbestos siding, while the basement level features brick facing matching the side gable façade. A concrete staircase with solid brick rail at the north side leads up to the single-leaf main entry door, which is placed within the L at the central bay of the main façade. The other two bays of the façade contain a three-part picture window and a one-over-one vinyl sash window at the far north bay. A secondary entrance door is placed below the picture window providing direct access to the basement. Additional features include an enclosed, shed roof porch addition to the rear, constructed in 2003 (as seen on aerial imagery). This building retains a sufficient level of integrity to be considered for NRHP eligibility; however, it is a common example of its type that lacks distinction and therefore historical significance.