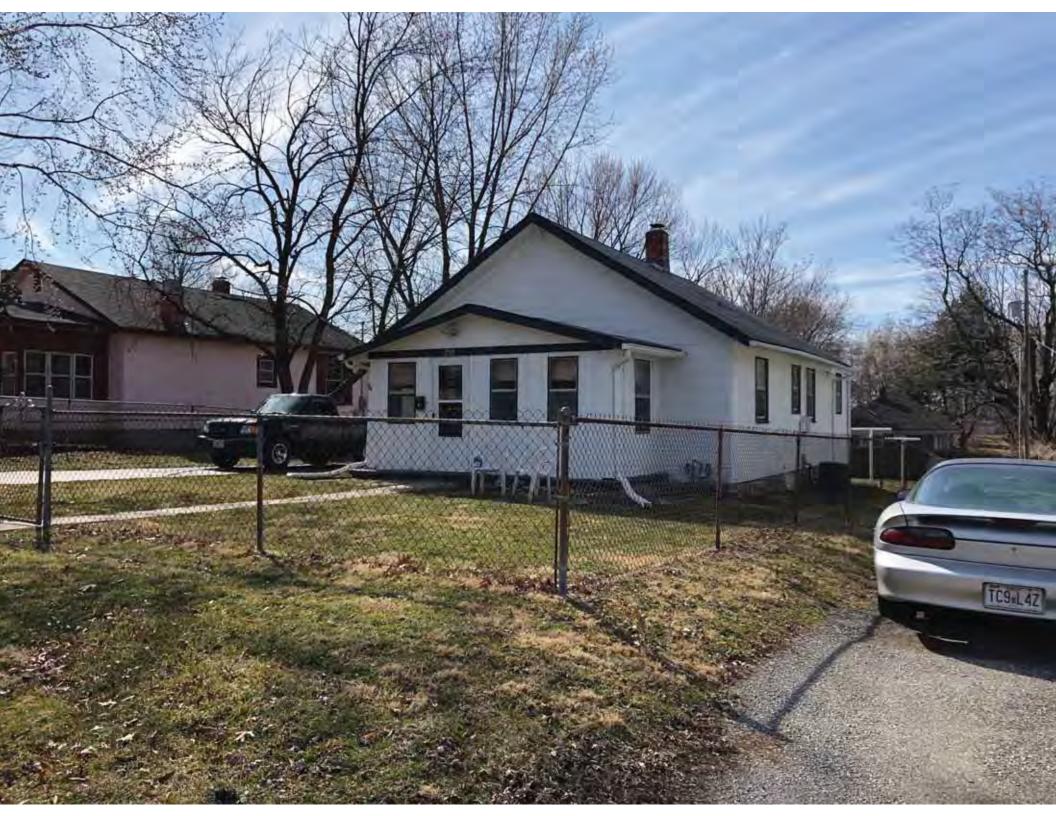

| 1. Survey No.<br>JA-AS-091-001                                                                                                                    |                          |          | Survey name:     Fairmount Phase I Survey                               |                     |                                                |                                                                                                                        |  |
|---------------------------------------------------------------------------------------------------------------------------------------------------|--------------------------|----------|-------------------------------------------------------------------------|---------------------|------------------------------------------------|------------------------------------------------------------------------------------------------------------------------|--|
| 3. County:                                                                                                                                        |                          | 4. Add   | dress (Street No.)                                                      | Street (name)       |                                                |                                                                                                                        |  |
| JA                                                                                                                                                |                          | 103      |                                                                         | S. Arlington Avenue |                                                |                                                                                                                        |  |
| 5.City:<br>Independence                                                                                                                           | Vicinity:                |          | ographical Referen<br>110071, -94.46290                                 |                     | 7. Township/Range/Section:<br>T: 50N R: 32W 32 |                                                                                                                        |  |
| 8.Historic name (if known):                                                                                                                       |                          |          |                                                                         | 9. Present/other    | r name (                                       | if known):                                                                                                             |  |
| 10. Ownership:  ⊠ Private □ Public                                                                                                                | ;                        |          | Historic use (if knov<br>mestic                                         | vn):                |                                                | urrent use:<br>nestic                                                                                                  |  |
| HISTORICAL INFORMA                                                                                                                                | TION                     |          |                                                                         |                     |                                                |                                                                                                                        |  |
| 12. Construction date: 1960                                                                                                                       |                          |          | 15. Architect:                                                          |                     |                                                | 18. Previously surveyed?  Cite survey name in box 22 cont. (page 3)                                                    |  |
| 13. Significant date/period:                                                                                                                      |                          |          | 16. Builder/contra                                                      | ictor:              |                                                | 19. On National Register?  ☐ individual ☐ district  Cite nomination name in box 22 cont. (page 3)                      |  |
| 14. Area(s) of significance:                                                                                                                      |                          |          | 17. Original or sig                                                     | nificant owner:     |                                                | 20. National Register eligible? ☐ individually eligible ☐ district potential (☐ C☐ NC) ☑ not eligible ☐ not determined |  |
| 21. History and significance of                                                                                                                   | on continua              | ition pa | ge. 🗵                                                                   | 22. Sources of ir   |                                                | on on continuation page. 🛛                                                                                             |  |
| ARCHITECTURAL INFO                                                                                                                                | RMATIC                   | ON.      |                                                                         |                     |                                                |                                                                                                                        |  |
| 23. Category of property:    building(s)   site     object                                                                                        |                          |          | 30: Roof material<br>Asphalt Shing                                      |                     |                                                | 37.Windows: ☐ historic ☐ replacement Pane arrangement: 1/1                                                             |  |
| 24. Vernacular or property type:<br>Split-Level                                                                                                   |                          |          | 31. Chimney placement:<br>N/A                                           |                     |                                                | 38. Acreage (rural):<br>Visible from public road? ☐                                                                    |  |
| 25. Architectural Style:<br>Ranch                                                                                                                 |                          |          | 32. Structural system: Frame                                            |                     |                                                | 39. Changes (describe in box 41 cont.)  Addition(s) Date(s): 2003                                                      |  |
| 26. Plan shape:<br>L-Plan                                                                                                                         |                          |          | 33. Exterior wall cladding:<br>Wood Shingle, Brick                      |                     |                                                | ☐ Altered Date(s): Unknown ☐ Moved Date(s): ☐ Other Date(s): Endangered by:                                            |  |
| 27. No. of stories:                                                                                                                               |                          |          | 34. Foundation material:<br>Concrete Block                              |                     |                                                |                                                                                                                        |  |
| 28. No. of bays (1st floor):                                                                                                                      |                          |          | 35. Basement type: Walkout                                              |                     |                                                | 40. No. of outbuildings (describe in box 40 cont.): 1                                                                  |  |
| 29. Roof type:<br>Gable, Hipped                                                                                                                   |                          |          | 36. Front porch type/placement:<br>Platform/Stoop Front                 |                     |                                                | 41. Further description of building features and associated resources on continuation page. ⊠                          |  |
| OTHER                                                                                                                                             |                          |          |                                                                         |                     |                                                |                                                                                                                        |  |
| 42. Current owner/address:                                                                                                                        |                          |          | 43.Form prepared by (name and org.): Kate Umlauf                        |                     | g.):                                           | 44. Survey date: 4/3/2020                                                                                              |  |
|                                                                                                                                                   |                          |          | WSP USA, Inc<br>1600 Baltimore Ave., Suite 100<br>Kansas City, MO 64108 |                     | Í                                              | 45. Photographer: Kelsey Lutz                                                                                          |  |
| FOR SHPO USE                                                                                                                                      |                          |          |                                                                         |                     |                                                |                                                                                                                        |  |
| Date entered in inventory:                                                                                                                        |                          |          | Level of survey                                                         | ☐ intensive         |                                                | Additional research needed?  ☐ yes ☐ no                                                                                |  |
| National Register Status:    listed   in listed district Name:   pending listing   eligible (district)   not eligible (district)   not determined | ble (individu<br>ligible | ally)    | Other:                                                                  |                     |                                                |                                                                                                                        |  |

### ADDITIONAL INFORMATION:

21. (cont.) History and significance. Expand box as necessary, or add continuation pages.

According to Jackson County, Missouri records, this residence was constructed in 1965, however aerial imagery indicates an earlier construction date of 1960.

41. (cont.) Description of primary resource. Expand box as necessary, or add continuation pages.

The main façade faces west. This split-level ranch features a long roof ridge running parallel to the front façade with a single hipped extension at the southern bay. The hipped extension is two bays wide and contains two sets of paired one-over-one windows set above two, banked, overhead garage doors. The upper story of the extension is clad in asbestos siding, while the basement level features brick facing matching the side gable façade. A concrete staircase with solid brick rail at the north side leads up to the single-leaf main entry door, which is placed within the L at the central bay of the main façade. The other two bays of the façade contain a three-part picture window and a one-over-one vinyl sash window at the far north bay. A secondary entrance door is placed below the picture window providing direct access to the basement. Additional features include an enclosed, shed roof porch addition to the rear, constructed in 2003 (as seen on aerial imagery). This building retains a sufficient level of integrity to be considered for NRHP eligibility; however, it is a common example of its type that lacks distinction and therefore historical significance.