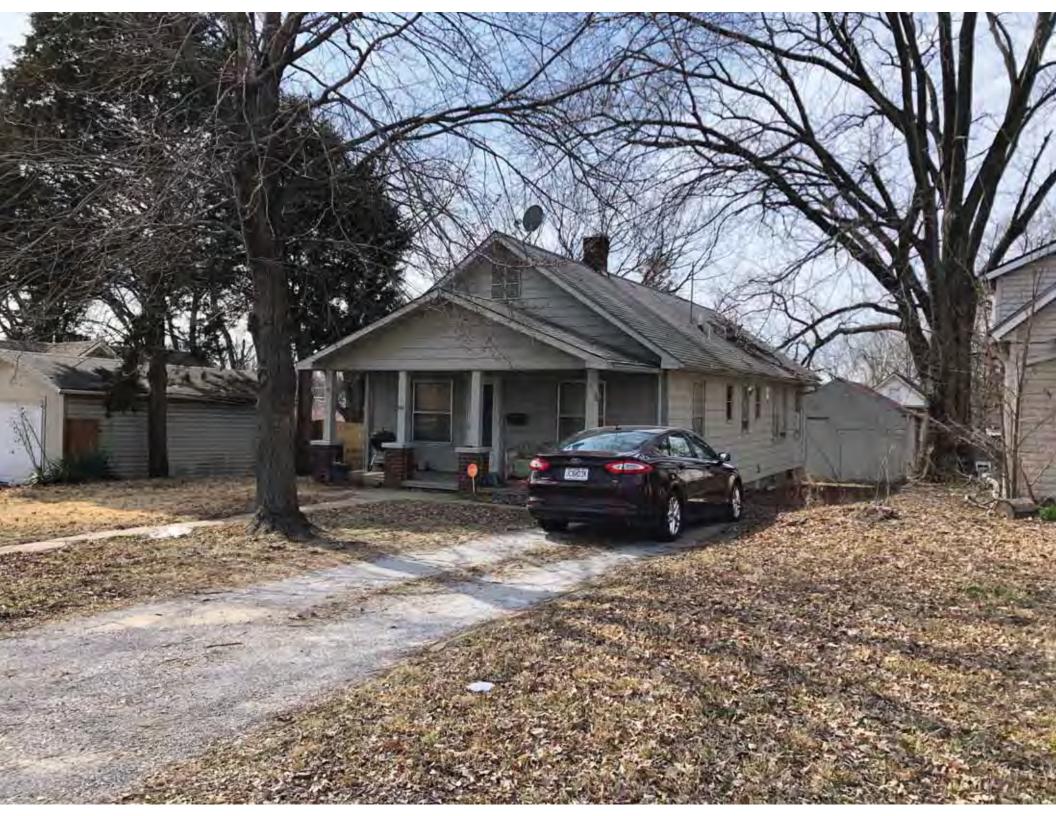

40. (cont.) Description of environment and outbuildings. Expand box as necessary, or add continuation pages.

This single-family house is located along S. Arlington Avenue in a residential area. A one-story, two bay garage with two overhead doors is clad in asbestos siding and placed to the east of the house along the rear property line. This garage was constructed less than 50 years ago (the building appears on aerial imagery between 1970 and 1990) and therefore does not meet the age requirement for NRHP evaluation. Additionally, this building does not possess exceptional significance under Criteria Consideration G for properties less than 50 years in age.

41. (cont.) Description of primary resource. Expand box as necessary, or add continuation pages.

The main façade faces west. This split-level ranch features a long roof ridge running parallel to the front façade with a single hipped extension at the southern bay. The hipped extension is two bays wide and contains two sets of paired one-over-one windows set above two, banked, overhead garage doors. The upper story of the extension is clad in asbestos siding, while the basement level features brick facing matching the side gable façade. A concrete staircase with solid brick rail at the north side leads up to the single-leaf main entry door, which is placed within the L at the central bay of the main façade. The other two bays of the façade contain a three-part picture window and a one-over-one vinyl sash window at the far north bay. A secondary entrance door is placed below the picture window providing direct access to the basement. Additional features include an enclosed, shed roof porch addition to the rear, constructed in 2003 (as seen on aerial imagery). This building retains a sufficient level of integrity to be considered for NRHP eligibility; however, it is a common example of its type that lacks distinction and therefore historical significance.