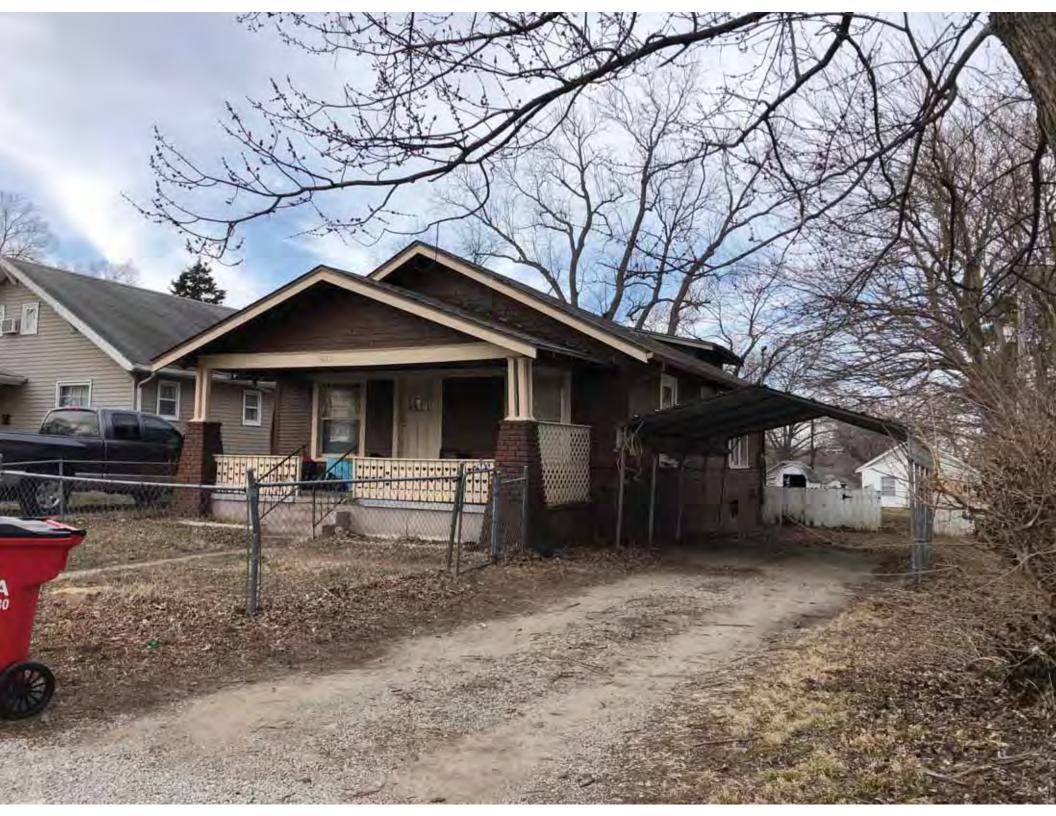

| 1. Survey No.<br>JA-AS-091-002           |               |          | 2. Survey name: Fairmount Phase I Survey                |                                                   |          |                                                                                             |  |
|------------------------------------------|---------------|----------|---------------------------------------------------------|---------------------------------------------------|----------|---------------------------------------------------------------------------------------------|--|
| 3. County:                               |               | 4. Ad    | dress (Street No.)                                      | Street (name)                                     |          |                                                                                             |  |
| JA                                       |               | 105-1    | , ,                                                     | S. Arlington Avenue                               |          |                                                                                             |  |
| 5.City:                                  | Vicinity:     |          | eographical Referen                                     |                                                   |          | nship/Range/Section:                                                                        |  |
| Independence                             |               |          | .109732, -94.463112                                     |                                                   | T: 50    |                                                                                             |  |
| 8.Historic name (if known):              |               | 1        | ·                                                       | 9. Present/other                                  |          |                                                                                             |  |
|                                          |               |          |                                                         |                                                   |          | ,                                                                                           |  |
| 10. Ownership:  ⊠ Private □ Public       |               |          | Historic use (if know<br>mestic                         | /n):                                              |          | urrent use:<br>nestic                                                                       |  |
|                                          |               |          |                                                         |                                                   |          |                                                                                             |  |
| HISTORICAL INFORMA                       | IION          |          | 45 A                                                    |                                                   | <u> </u> | 10. Describeration 10. 🗆                                                                    |  |
| 12. Construction date: 1960              |               |          | 15. Architect:                                          |                                                   |          | 18. Previously surveyed? ☐<br>Cite survey name in box 22 cont. (page 3)                     |  |
| 13. Significant date/period:             |               |          | 16. Builder/contrac                                     | ctor:                                             |          | 19. On National Register?                                                                   |  |
|                                          |               |          |                                                         |                                                   | (        | ☐ individual ☐ district Cite nomination name in box 22 cont. (page 3)                       |  |
| 14. Area(s) of significance:             |               |          | 17. Original or sigi                                    | nificant owner:                                   | 1        | 20. National Register eligible?                                                             |  |
|                                          |               |          |                                                         |                                                   |          | ☐ individually eligible<br>☐ district potential ( ☐ C ☐ NC )                                |  |
|                                          |               |          |                                                         |                                                   |          |                                                                                             |  |
| 21. History and significance o           | n continua    | ition pa | ge. 🗵                                                   | ge.  22. Sources of information on continuation p |          |                                                                                             |  |
| ARCHITECTURAL INFO                       | RMATIC        | N        |                                                         |                                                   |          |                                                                                             |  |
| 23. Category of property:                |               | _        | 30: Roof material:                                      |                                                   |          | 37.Windows: ☐ historic ☒ replacement                                                        |  |
| ⊠ building(s)                            |               |          | Asphalt Shingle                                         |                                                   |          | Pane arrangement: 1/1                                                                       |  |
| 24. Vernacular or property type:  Duplex |               |          | 31. Chimney placement:<br>N/A                           |                                                   |          | 38. Acreage (rural): Visible from public road?  ☐                                           |  |
| 25. Architectural Style:<br>Ranch        |               |          | 32. Structural system: Frame                            |                                                   |          | 39. Changes (describe in box 41 cont.):  ☐ Addition(s) Date(s): ☐ Altered Date(s): Linknown |  |
| 26. Plan shape:                          | -             |          | 33. Exterior wall cladding:                             |                                                   |          |                                                                                             |  |
| Rectangular                              |               |          | Wood Board and Batten                                   |                                                   |          | ☐ Moved Date(s). ☐ Other Date(s):                                                           |  |
| 27. No. of stories:                      |               |          | 34. Foundation material: Concrete                       |                                                   |          | Endangered by:                                                                              |  |
| 28. No. of bays (1st floor):             |               |          | 35. Basement type:                                      |                                                   |          | 40. No. of outbuildings (describe in box                                                    |  |
| 6                                        |               |          | Unknown                                                 |                                                   |          | 40 cont.): 0                                                                                |  |
| 29. Roof type:                           |               |          | 36. Front porch type/placement:                         |                                                   |          | 41. Further description of building features                                                |  |
| Low Hip                                  |               |          | Deck Front                                              |                                                   |          | and associated resources on continuation page. 🛛                                            |  |
| OTHER                                    |               |          |                                                         |                                                   |          |                                                                                             |  |
| 42. Current owner/address:               |               |          | 43.Form prepared                                        | by (name and org                                  | J.): 4   | 14. Survey date: 4/3/2020                                                                   |  |
|                                          |               |          | Kate Umlauf                                             | _                                                 |          |                                                                                             |  |
|                                          |               |          | WSP USA, Inc                                            | /e Suite 100                                      |          | 15. Photographer: Kelsey Lutz                                                               |  |
|                                          |               |          | 1600 Baltimore Ave., Suite 100<br>Kansas City, MO 64108 |                                                   |          |                                                                                             |  |
| FOR SHPO USE                             |               |          |                                                         |                                                   | •        |                                                                                             |  |
| Date entered in inventory:               |               |          | Level of survey                                         | intensive                                         |          | Additional research needed? ☐ yes ☐ no                                                      |  |
| National Register Status:                |               |          | Other:                                                  | IIIGHSIVE                                         |          |                                                                                             |  |
| ☐ listed ☐ in listed district            |               |          |                                                         |                                                   |          |                                                                                             |  |
| Name: ☐ pending listing ☐ eligible       | ole (individu | ally)    |                                                         |                                                   |          |                                                                                             |  |
| ☐ eligible (district) ☐ not el           |               | ,        |                                                         |                                                   |          |                                                                                             |  |

21. (cont.) History and significance. Expand box as necessary, or add continuation pages.

According to Jackson County, Missouri records, this residence was constructed in 1965. However, aerial imagery indicates an earlier construction date of 1960.

41. (cont.) Description of primary resource. Expand box as necessary, or add continuation pages.

The main façade faces west. This single-story, hipped duplex features a symmetrical main façade with two sets of paired one-over-one vinyl sash windows in the central two bays flanked by a single leaf entrance door and single window opening. A shared wooden deck with simple squared railing spans the central four bays above two, banked, overhead garage doors. Curving concrete steps frame each side of the central driveway leading to each entry door. Fenestration on the secondary façades includes one-over-one vinyl sash windows. This building retains a sufficient level of integrity to be considered for NRHP eligibility; however, it is a common example of its type that lacks distinction and therefore historical significance.