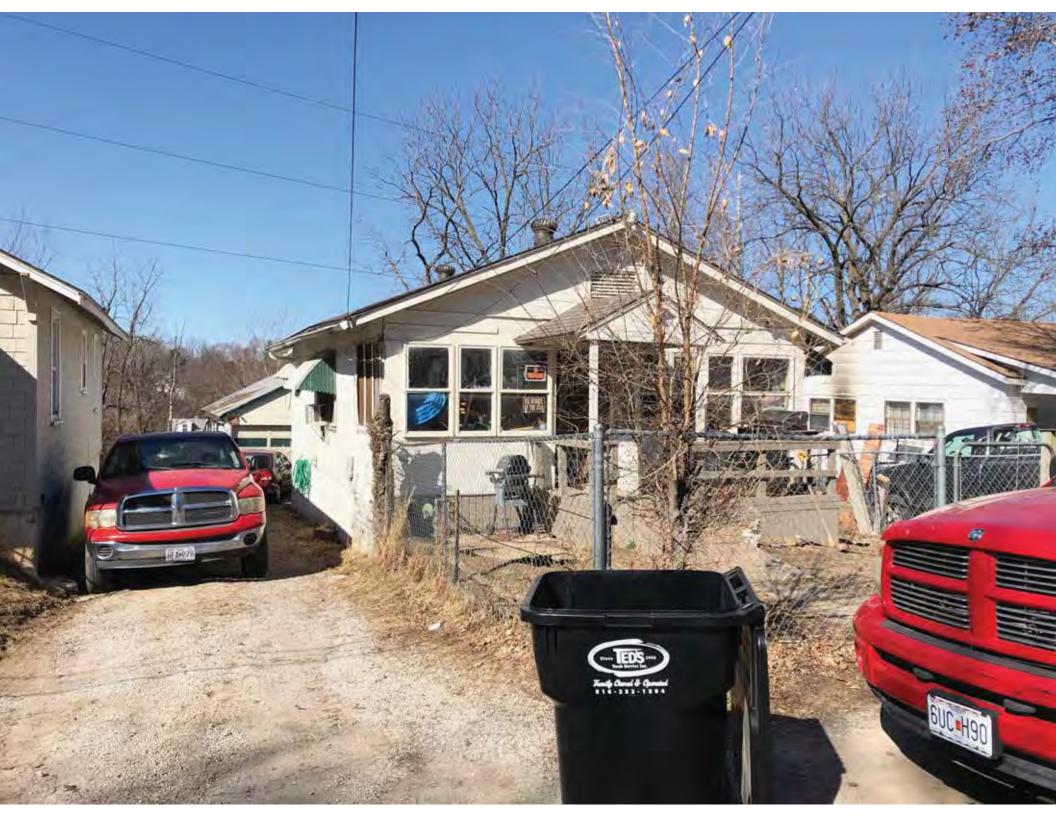

| 1. Survey No.<br>JA-AS-091-002           |               |          | 2. Survey name: Fairmount Phase I Survey                |                                                   |          |                                                                                             |  |
|------------------------------------------|---------------|----------|---------------------------------------------------------|---------------------------------------------------|----------|---------------------------------------------------------------------------------------------|--|
| 3. County:                               |               | 4. Ad    | dress (Street No.)                                      | Street (name)                                     |          |                                                                                             |  |
| JA                                       |               | 105-1    | , ,                                                     | S. Arlington Avenue                               |          |                                                                                             |  |
| 5.City:                                  | Vicinity:     |          | eographical Referen                                     |                                                   |          | nship/Range/Section:                                                                        |  |
| Independence                             |               |          | .109732, -94.463112                                     |                                                   | T: 50    |                                                                                             |  |
| 8.Historic name (if known):              |               | 1        | ·                                                       | 9. Present/other                                  |          |                                                                                             |  |
|                                          |               |          |                                                         |                                                   |          | ,                                                                                           |  |
| 10. Ownership:  ⊠ Private □ Public       |               |          | Historic use (if know<br>mestic                         | /n):                                              |          | urrent use:<br>nestic                                                                       |  |
|                                          |               |          |                                                         |                                                   |          |                                                                                             |  |
| HISTORICAL INFORMA                       | IION          |          | 45 A                                                    |                                                   | <u> </u> | 10. Describeration 10. 🗆                                                                    |  |
| 12. Construction date: 1960              |               |          | 15. Architect:                                          |                                                   |          | 18. Previously surveyed? ☐<br>Cite survey name in box 22 cont. (page 3)                     |  |
| 13. Significant date/period:             |               |          | 16. Builder/contrac                                     | ctor:                                             |          | 19. On National Register?                                                                   |  |
|                                          |               |          |                                                         |                                                   | (        | ☐ individual ☐ district Cite nomination name in box 22 cont. (page 3)                       |  |
| 14. Area(s) of significance:             |               |          | 17. Original or sigi                                    | nificant owner:                                   | 1        | 20. National Register eligible?                                                             |  |
|                                          |               |          |                                                         |                                                   |          | ☐ individually eligible<br>☐ district potential ( ☐ C ☐ NC )                                |  |
|                                          |               |          |                                                         |                                                   |          |                                                                                             |  |
| 21. History and significance o           | n continua    | ition pa | ge. 🗵                                                   | ge.  22. Sources of information on continuation p |          |                                                                                             |  |
| ARCHITECTURAL INFO                       | RMATIC        | N        |                                                         |                                                   |          |                                                                                             |  |
| 23. Category of property:                |               | _        | 30: Roof material:                                      |                                                   |          | 37.Windows: ☐ historic ☒ replacement                                                        |  |
| ⊠ building(s)                            |               |          | Asphalt Shingle                                         |                                                   |          | Pane arrangement: 1/1                                                                       |  |
| 24. Vernacular or property type:  Duplex |               |          | 31. Chimney placement:<br>N/A                           |                                                   |          | 38. Acreage (rural): Visible from public road?  ☐                                           |  |
| 25. Architectural Style:<br>Ranch        |               |          | 32. Structural system: Frame                            |                                                   |          | 39. Changes (describe in box 41 cont.):  ☐ Addition(s) Date(s): ☐ Altered Date(s): Linknown |  |
| 26. Plan shape:                          | -             |          | 33. Exterior wall cladding:                             |                                                   |          |                                                                                             |  |
| Rectangular                              |               |          | Wood Board and Batten                                   |                                                   |          | ☐ Moved Date(s). ☐ Other Date(s):                                                           |  |
| 27. No. of stories:                      |               |          | 34. Foundation material: Concrete                       |                                                   |          | Endangered by:                                                                              |  |
| 28. No. of bays (1st floor):             |               |          | 35. Basement type:                                      |                                                   |          | 40. No. of outbuildings (describe in box                                                    |  |
| 6                                        |               |          | Unknown                                                 |                                                   |          | 40 cont.): 0                                                                                |  |
| 29. Roof type:                           |               |          | 36. Front porch type/placement:                         |                                                   |          | 41. Further description of building features                                                |  |
| Low Hip                                  |               |          | Deck Front                                              |                                                   |          | and associated resources on continuation page. 🛛                                            |  |
| OTHER                                    |               |          |                                                         |                                                   |          |                                                                                             |  |
| 42. Current owner/address:               |               |          | 43.Form prepared                                        | by (name and org                                  | J.): 4   | 14. Survey date: 4/3/2020                                                                   |  |
|                                          |               |          | Kate Umlauf                                             | _                                                 |          |                                                                                             |  |
|                                          |               |          | WSP USA, Inc                                            | /e Suite 100                                      |          | 15. Photographer: Kelsey Lutz                                                               |  |
|                                          |               |          | 1600 Baltimore Ave., Suite 100<br>Kansas City, MO 64108 |                                                   |          |                                                                                             |  |
| FOR SHPO USE                             |               |          |                                                         |                                                   | •        |                                                                                             |  |
| Date entered in inventory:               |               |          | Level of survey                                         | intensive                                         |          | Additional research needed? ☐ yes ☐ no                                                      |  |
| National Register Status:                |               |          | Other:                                                  | IIIGHSIVE                                         |          |                                                                                             |  |
| ☐ listed ☐ in listed district            |               |          |                                                         |                                                   |          |                                                                                             |  |
| Name: ☐ pending listing ☐ eligible       | ole (individu | ally)    |                                                         |                                                   |          |                                                                                             |  |
| ☐ eligible (district) ☐ not el           |               | ,        |                                                         |                                                   |          |                                                                                             |  |

41. (cont.) Description of primary resource. Expand box as necessary, or add continuation pages.

The main façade faces west. This single-story, hipped duplex features a symmetrical main façade with two sets of paired one-over-one vinyl sash windows in the central two bays flanked by a single leaf entrance door and single window opening. A shared wooden deck with simple squared railing spans the central four bays above two, banked, overhead garage doors. Curving concrete steps frame each side of the central driveway leading to each entry door. Fenestration on the secondary façades includes one-over-one vinyl sash windows. This building retains a sufficient level of integrity to be considered for NRHP eligibility; however, it is a common example of its type that lacks distinction and therefore historical significance.