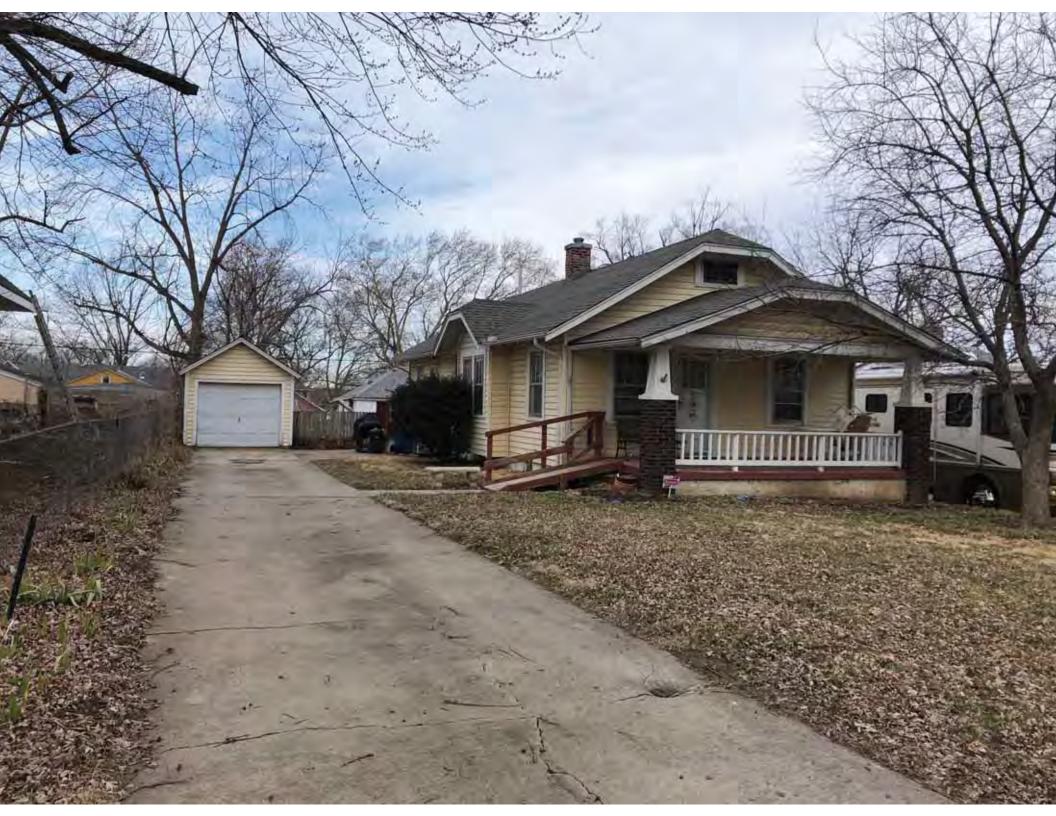

40. (cont.) Description of environment and outbuildings. Expand box as necessary, or add continuation pages.

This single-family house is located along S. Arlington Avenue in a residential area. A one-story, two bay garage with two overhead doors is clad in asbestos siding and placed to the east of the house along the rear property line. This garage was constructed less than 50 years ago (the building appears on aerial imagery between 1970 and 1990) and therefore does not meet the age requirement for NRHP evaluation. Additionally, this building does not possess exceptional significance under Criteria Consideration G for properties less than 50 years in age.

41. (cont.) Description of primary resource. Expand box as necessary, or add continuation pages.

The main façade faces west. This split-level ranch features a long roof ridge running parallel to the front façade with a single hipped extension at the southern bay. The hipped extension is two bays wide and contains two sets of paired one-over-one windows set above two, banked, overhead garage doors. The upper story of the extension is clad in asbestos siding, while the basement level features brick facing matching the side gable façade. A concrete staircase with solid brick rail at the north side leads up to the single-leaf main entry door, which is placed within the L at the central bay of the main façade. The other two bays of the façade contain a three-part picture window and a one-over-one vinyl sash window at the far north bay. A secondary entrance door is placed below the picture window providing direct access to the basement. Additional features include an enclosed, shed roof porch addition to the rear, constructed in 2003 (as seen on aerial imagery). This building retains a sufficient level of integrity to be considered for NRHP eligibility; however, it is a common example of its type that lacks distinction and therefore historical significance.