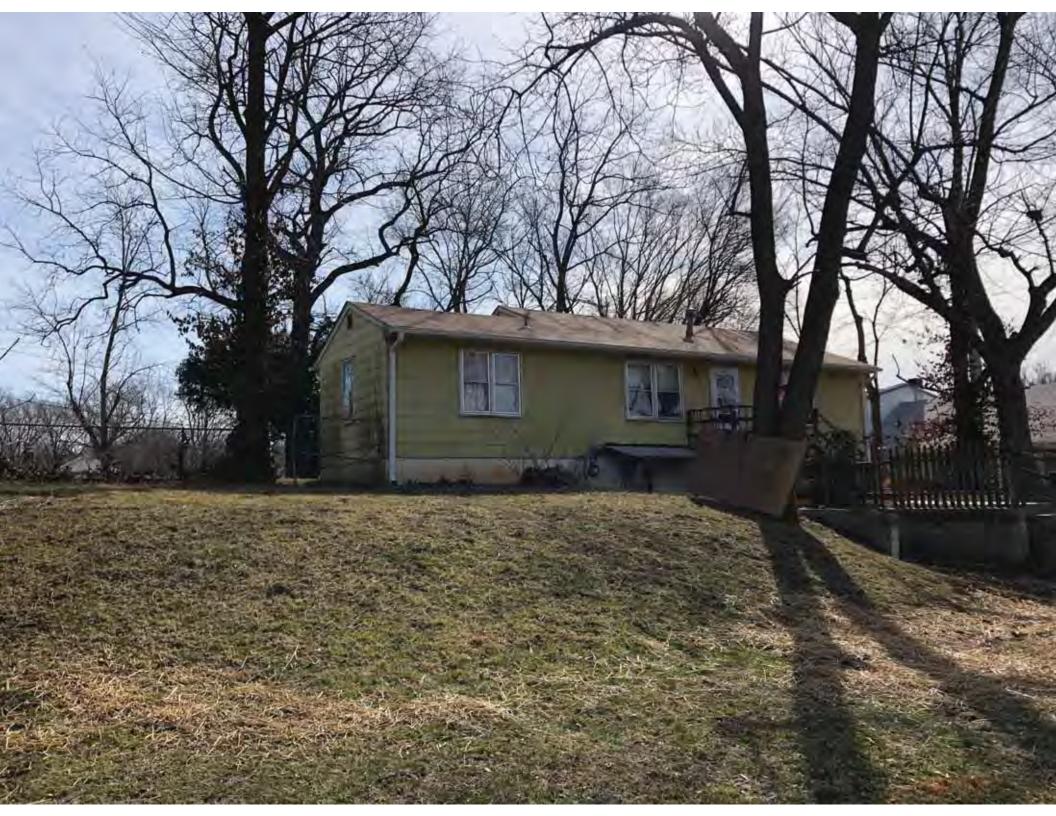

| 1. Survey No.<br>JA-AS-091-001                                                                                                                    |                          |          | Survey name:     Fairmount Phase I Survey                               |                     |                                                |                                                                                                                        |  |
|---------------------------------------------------------------------------------------------------------------------------------------------------|--------------------------|----------|-------------------------------------------------------------------------|---------------------|------------------------------------------------|------------------------------------------------------------------------------------------------------------------------|--|
| 3. County:                                                                                                                                        |                          | 4. Add   | dress (Street No.)                                                      | Street (name)       |                                                |                                                                                                                        |  |
| JA                                                                                                                                                |                          | 103      |                                                                         | S. Arlington Avenue |                                                |                                                                                                                        |  |
| 5.City:<br>Independence                                                                                                                           | Vicinity:                |          | ographical Referen<br>110071, -94.46290                                 |                     | 7. Township/Range/Section:<br>T: 50N R: 32W 32 |                                                                                                                        |  |
| 8.Historic name (if known):                                                                                                                       |                          |          |                                                                         | 9. Present/other    | r name (                                       | if known):                                                                                                             |  |
| 10. Ownership:  ⊠ Private □ Public                                                                                                                | ;                        |          | Historic use (if knov<br>mestic                                         | vn):                |                                                | urrent use:<br>nestic                                                                                                  |  |
| HISTORICAL INFORMA                                                                                                                                | TION                     |          |                                                                         |                     |                                                |                                                                                                                        |  |
| 12. Construction date: 1960                                                                                                                       |                          |          | 15. Architect:                                                          |                     |                                                | 18. Previously surveyed?  Cite survey name in box 22 cont. (page 3)                                                    |  |
| 13. Significant date/period:                                                                                                                      |                          |          | 16. Builder/contra                                                      | ictor:              |                                                | 19. On National Register?  ☐ individual ☐ district  Cite nomination name in box 22 cont. (page 3)                      |  |
| 14. Area(s) of significance:                                                                                                                      |                          |          | 17. Original or sig                                                     | nificant owner:     |                                                | 20. National Register eligible? ☐ individually eligible ☐ district potential (☐ C☐ NC) ☑ not eligible ☐ not determined |  |
| 21. History and significance of                                                                                                                   | on continua              | ition pa | ge. 🗵                                                                   | 22. Sources of ir   |                                                | on on continuation page. 🛛                                                                                             |  |
| ARCHITECTURAL INFO                                                                                                                                | RMATIC                   | ON.      |                                                                         |                     |                                                |                                                                                                                        |  |
| 23. Category of property:    building(s)   site     object                                                                                        |                          |          | 30: Roof material<br>Asphalt Shing                                      |                     |                                                | 37.Windows: ☐ historic ☐ replacement Pane arrangement: 1/1                                                             |  |
| 24. Vernacular or property type:<br>Split-Level                                                                                                   |                          |          | 31. Chimney placement:<br>N/A                                           |                     |                                                | 38. Acreage (rural):<br>Visible from public road? ☐                                                                    |  |
| 25. Architectural Style:<br>Ranch                                                                                                                 |                          |          | 32. Structural system: Frame                                            |                     |                                                | 39. Changes (describe in box 41 cont.)  Addition(s) Date(s): 2003                                                      |  |
| 26. Plan shape:<br>L-Plan                                                                                                                         |                          |          | 33. Exterior wall cladding:<br>Wood Shingle, Brick                      |                     |                                                | ☐ Altered Date(s): Unknown ☐ Moved Date(s): ☐ Other Date(s): Endangered by:                                            |  |
| 27. No. of stories:                                                                                                                               |                          |          | 34. Foundation material:<br>Concrete Block                              |                     |                                                |                                                                                                                        |  |
| 28. No. of bays (1st floor):                                                                                                                      |                          |          | 35. Basement type: Walkout                                              |                     |                                                | 40. No. of outbuildings (describe in box 40 cont.): 1                                                                  |  |
| 29. Roof type:<br>Gable, Hipped                                                                                                                   |                          |          | 36. Front porch type/placement:<br>Platform/Stoop Front                 |                     |                                                | 41. Further description of building features and associated resources on continuation page. ⊠                          |  |
| OTHER                                                                                                                                             |                          |          |                                                                         |                     |                                                |                                                                                                                        |  |
| 42. Current owner/address:                                                                                                                        |                          |          | 43.Form prepared by (name and org.): Kate Umlauf                        |                     | g.):                                           | 44. Survey date: 4/3/2020                                                                                              |  |
|                                                                                                                                                   |                          |          | WSP USA, Inc<br>1600 Baltimore Ave., Suite 100<br>Kansas City, MO 64108 |                     | Í                                              | 45. Photographer: Kelsey Lutz                                                                                          |  |
| FOR SHPO USE                                                                                                                                      |                          |          |                                                                         |                     |                                                |                                                                                                                        |  |
| Date entered in inventory:                                                                                                                        |                          |          | Level of survey                                                         | ☐ intensive         |                                                | Additional research needed?  ☐ yes ☐ no                                                                                |  |
| National Register Status:    listed   in listed district Name:   pending listing   eligible (district)   not eligible (district)   not determined | ble (individu<br>ligible | ally)    | Other:                                                                  |                     |                                                |                                                                                                                        |  |

40. (cont.) Description of environment and outbuildings. Expand box as necessary, or add continuation pages.

This single-family house is located along S. Arlington Avenue in a residential area. A one-story, two bay garage with two overhead doors is clad in asbestos siding and placed to the east of the house along the rear property line. This garage was constructed less than 50 years ago (the building appears on aerial imagery between 1970 and 1990) and therefore does not meet the age requirement for NRHP evaluation. Additionally, this building does not possess exceptional significance under Criteria Consideration G for properties less than 50 years in age.

41. (cont.) Description of primary resource. Expand box as necessary, or add continuation pages.

The main façade faces west. This split-level ranch features a long roof ridge running parallel to the front façade with a single hipped extension at the southern bay. The hipped extension is two bays wide and contains two sets of paired one-over-one windows set above two, banked, overhead garage doors. The upper story of the extension is clad in asbestos siding, while the basement level features brick facing matching the side gable façade. A concrete staircase with solid brick rail at the north side leads up to the single-leaf main entry door, which is placed within the L at the central bay of the main façade. The other two bays of the façade contain a three-part picture window and a one-over-one vinyl sash window at the far north bay. A secondary entrance door is placed below the picture window providing direct access to the basement. Additional features include an enclosed, shed roof porch addition to the rear, constructed in 2003 (as seen on aerial imagery). This building retains a sufficient level of integrity to be considered for NRHP eligibility; however, it is a common example of its type that lacks distinction and therefore historical significance.