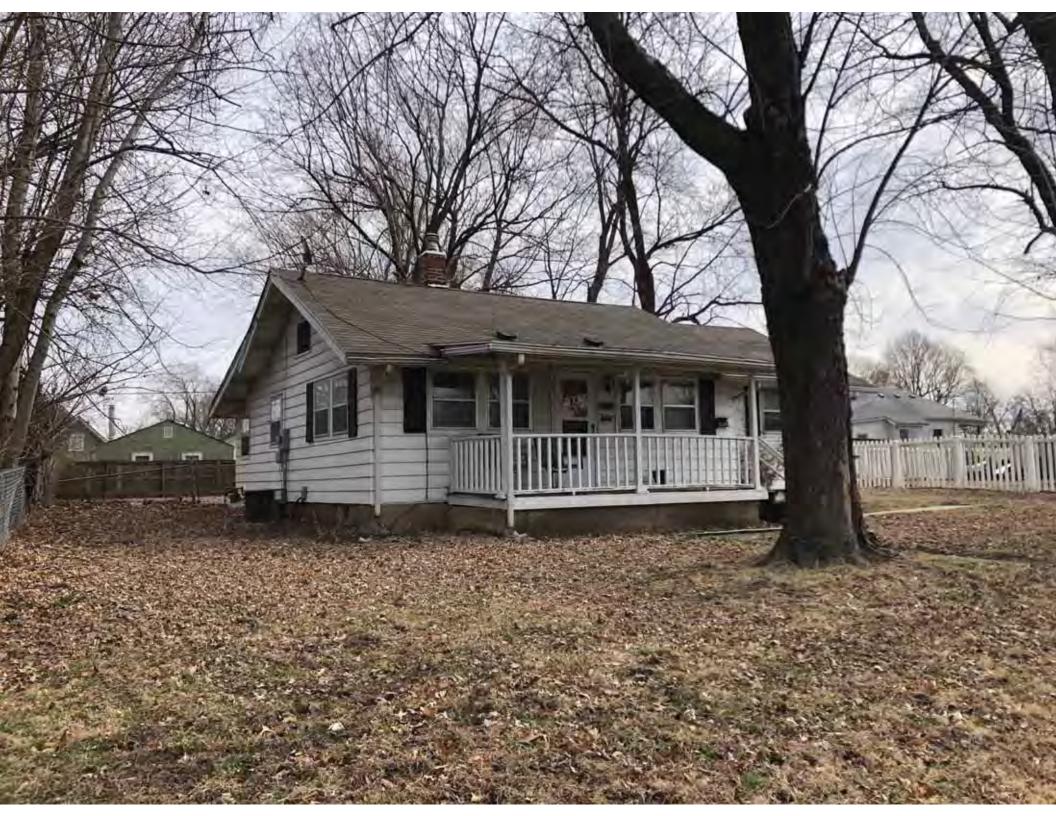

| 1. Survey No.<br>JA-AS-091-001                                                                                                                    |                          |          | Survey name:     Fairmount Phase I Survey                               |                     |                                                |                                                                                                                        |  |
|---------------------------------------------------------------------------------------------------------------------------------------------------|--------------------------|----------|-------------------------------------------------------------------------|---------------------|------------------------------------------------|------------------------------------------------------------------------------------------------------------------------|--|
| 3. County:                                                                                                                                        |                          | 4. Add   | dress (Street No.)                                                      | Street (name)       |                                                |                                                                                                                        |  |
| JA                                                                                                                                                |                          | 103      |                                                                         | S. Arlington Avenue |                                                |                                                                                                                        |  |
| 5.City:<br>Independence                                                                                                                           | Vicinity:                |          | ographical Referen<br>110071, -94.46290                                 |                     | 7. Township/Range/Section:<br>T: 50N R: 32W 32 |                                                                                                                        |  |
| 8.Historic name (if known):                                                                                                                       |                          |          |                                                                         | 9. Present/other    | r name (                                       | if known):                                                                                                             |  |
| 10. Ownership:  ⊠ Private □ Public                                                                                                                | ;                        |          | Historic use (if knov<br>mestic                                         | vn):                |                                                | urrent use:<br>nestic                                                                                                  |  |
| HISTORICAL INFORMA                                                                                                                                | TION                     |          |                                                                         |                     |                                                |                                                                                                                        |  |
| 12. Construction date: 1960                                                                                                                       |                          |          | 15. Architect:                                                          |                     |                                                | 18. Previously surveyed?  Cite survey name in box 22 cont. (page 3)                                                    |  |
| 13. Significant date/period:                                                                                                                      |                          |          | 16. Builder/contra                                                      | ictor:              |                                                | 19. On National Register?  ☐ individual ☐ district  Cite nomination name in box 22 cont. (page 3)                      |  |
| 14. Area(s) of significance:                                                                                                                      |                          |          | 17. Original or sig                                                     | nificant owner:     |                                                | 20. National Register eligible? ☐ individually eligible ☐ district potential (☐ C☐ NC) ☑ not eligible ☐ not determined |  |
| 21. History and significance of                                                                                                                   | on continua              | ition pa | ge. 🗵                                                                   | 22. Sources of ir   |                                                | on on continuation page. 🛛                                                                                             |  |
| ARCHITECTURAL INFO                                                                                                                                | RMATIC                   | ON.      |                                                                         |                     |                                                |                                                                                                                        |  |
| 23. Category of property:    building(s)   site     object                                                                                        |                          |          | 30: Roof material<br>Asphalt Shing                                      |                     |                                                | 37.Windows: ☐ historic ☐ replacement Pane arrangement: 1/1                                                             |  |
| 24. Vernacular or property type:<br>Split-Level                                                                                                   |                          |          | 31. Chimney placement:<br>N/A                                           |                     |                                                | 38. Acreage (rural):<br>Visible from public road? ☐                                                                    |  |
| 25. Architectural Style:<br>Ranch                                                                                                                 |                          |          | 32. Structural system: Frame                                            |                     |                                                | 39. Changes (describe in box 41 cont.)  Addition(s) Date(s): 2003                                                      |  |
| 26. Plan shape:<br>L-Plan                                                                                                                         |                          |          | 33. Exterior wall cladding:<br>Wood Shingle, Brick                      |                     |                                                | ☐ Altered Date(s): Unknown ☐ Moved Date(s): ☐ Other Date(s): Endangered by:                                            |  |
| 27. No. of stories:                                                                                                                               |                          |          | 34. Foundation material:<br>Concrete Block                              |                     |                                                |                                                                                                                        |  |
| 28. No. of bays (1st floor):                                                                                                                      |                          |          | 35. Basement type: Walkout                                              |                     |                                                | 40. No. of outbuildings (describe in box 40 cont.): 1                                                                  |  |
| 29. Roof type:<br>Gable, Hipped                                                                                                                   |                          |          | 36. Front porch type/placement:<br>Platform/Stoop Front                 |                     |                                                | 41. Further description of building features and associated resources on continuation page. ⊠                          |  |
| OTHER                                                                                                                                             |                          |          |                                                                         |                     |                                                |                                                                                                                        |  |
| 42. Current owner/address:                                                                                                                        |                          |          | 43.Form prepared by (name and org.): Kate Umlauf                        |                     | g.):                                           | 44. Survey date: 4/3/2020                                                                                              |  |
|                                                                                                                                                   |                          |          | WSP USA, Inc<br>1600 Baltimore Ave., Suite 100<br>Kansas City, MO 64108 |                     | Í                                              | 45. Photographer: Kelsey Lutz                                                                                          |  |
| FOR SHPO USE                                                                                                                                      |                          |          |                                                                         |                     |                                                |                                                                                                                        |  |
| Date entered in inventory:                                                                                                                        |                          |          | Level of survey                                                         | ☐ intensive         |                                                | Additional research needed?  ☐ yes ☐ no                                                                                |  |
| National Register Status:    listed   in listed district Name:   pending listing   eligible (district)   not eligible (district)   not determined | ble (individu<br>ligible | ally)    | Other:                                                                  |                     |                                                |                                                                                                                        |  |

### ADDITIONAL INFORMATION:

21. (cont.) History and significance. Expand box as necessary, or add continuation pages.

According to Jackson County, Missouri records, this residence was constructed in 1965, however aerial imagery indicates an earlier construction date of 1960.

41. (cont.) Description of primary resource. Expand box as necessary, or add continuation pages.

The main façade faces west. This split-level ranch features a long roof ridge running parallel to the front façade with a single hipped extension at the southern bay. The hipped extension is two bays wide and contains two sets of paired one-over-one windows set above two, banked, overhead garage doors. The upper story of the extension is clad in asbestos siding, while the basement level features brick facing matching the side gable façade. A concrete staircase with solid brick rail at the north side leads up to the single-leaf main entry door, which is placed within the L at the central bay of the main façade. The other two bays of the façade contain a three-part picture window and a one-over-one vinyl sash window at the far north bay. A secondary entrance door is placed below the picture window providing direct access to the basement. Additional features include an enclosed, shed roof porch addition to the rear, constructed in 2003 (as seen on aerial imagery). This building retains a sufficient level of integrity to be considered for NRHP eligibility; however, it is a common example of its type that lacks distinction and therefore historical significance.