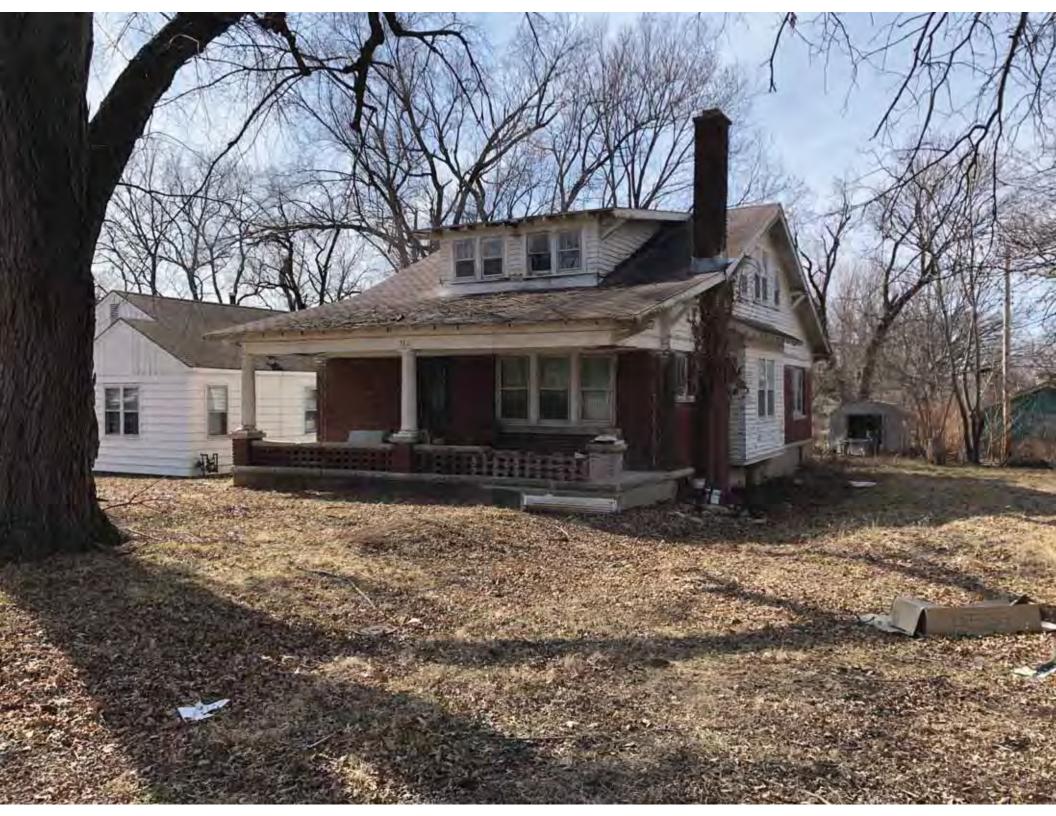

and centrally located projecting bays with original windows. The north facade bay window features paired units while the south facade bay window features a pair and a grouping of three units. Both bay windows are clad in wood clapboard siding and feature shed roofs with exposed rafter tails at the eaves. Additional features include a brick exterior chimney at the north façade, a brick chimney placed at the rear slope of the roof, a stone water table, and wood clapboard at the second story. This residence is in poor condition but has retained the majority of its original design and materials. This building retains a sufficient level of integrity to be considered for NRHP eligibility; however, it is a common example of its type that lacks distinction and therefore historical significance.







| 1. Survey No.<br>JA-AS-091-073