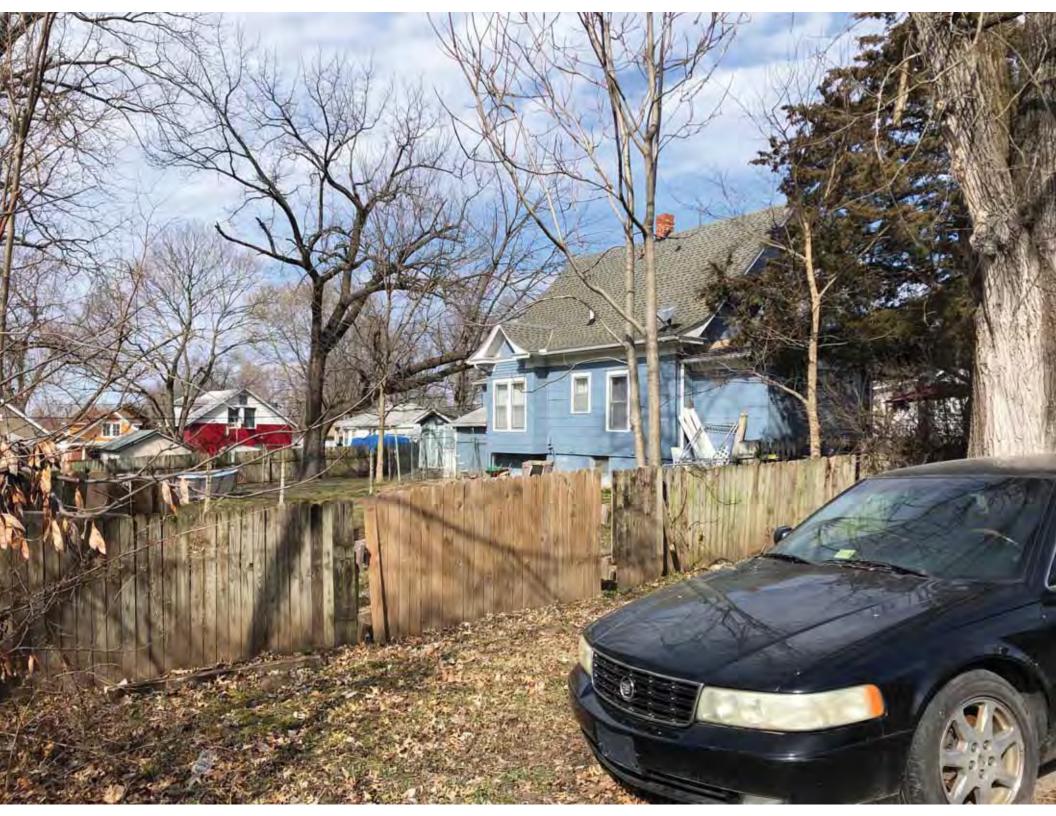

| 1. Survey No.<br>JA-AS-091-001                                                                                                                    |                          |          | Survey name:     Fairmount Phase I Survey                               |                     |                                                |                                                                                                                        |  |
|---------------------------------------------------------------------------------------------------------------------------------------------------|--------------------------|----------|-------------------------------------------------------------------------|---------------------|------------------------------------------------|------------------------------------------------------------------------------------------------------------------------|--|
| 3. County:                                                                                                                                        |                          | 4. Add   | dress (Street No.)                                                      | Street (name)       |                                                |                                                                                                                        |  |
| JA                                                                                                                                                |                          | 103      |                                                                         | S. Arlington Avenue |                                                |                                                                                                                        |  |
| 5.City:<br>Independence                                                                                                                           | Vicinity:                |          | ographical Referen<br>110071, -94.46290                                 |                     | 7. Township/Range/Section:<br>T: 50N R: 32W 32 |                                                                                                                        |  |
| 8.Historic name (if known):                                                                                                                       |                          |          |                                                                         | 9. Present/other    | r name (                                       | if known):                                                                                                             |  |
| 10. Ownership:  ⊠ Private □ Public                                                                                                                | ;                        |          | Historic use (if knov<br>mestic                                         | vn):                |                                                | urrent use:<br>nestic                                                                                                  |  |
| HISTORICAL INFORMA                                                                                                                                | TION                     |          |                                                                         |                     |                                                |                                                                                                                        |  |
| 12. Construction date: 1960                                                                                                                       |                          |          | 15. Architect:                                                          |                     |                                                | 18. Previously surveyed?  Cite survey name in box 22 cont. (page 3)                                                    |  |
| 13. Significant date/period:                                                                                                                      |                          |          | 16. Builder/contra                                                      | ictor:              |                                                | 19. On National Register?  ☐ individual ☐ district  Cite nomination name in box 22 cont. (page 3)                      |  |
| 14. Area(s) of significance:                                                                                                                      |                          |          | 17. Original or sig                                                     | nificant owner:     |                                                | 20. National Register eligible? ☐ individually eligible ☐ district potential (☐ C☐ NC) ☑ not eligible ☐ not determined |  |
| 21. History and significance of                                                                                                                   | on continua              | ition pa | ge. 🗵                                                                   | 22. Sources of ir   |                                                | on on continuation page. 🛛                                                                                             |  |
| ARCHITECTURAL INFO                                                                                                                                | RMATIC                   | ON.      |                                                                         |                     |                                                |                                                                                                                        |  |
| 23. Category of property:    building(s)   site     object                                                                                        |                          |          | 30: Roof material<br>Asphalt Shing                                      |                     |                                                | 37.Windows: ☐ historic ☐ replacement Pane arrangement: 1/1                                                             |  |
| 24. Vernacular or property type:<br>Split-Level                                                                                                   |                          |          | 31. Chimney placement:<br>N/A                                           |                     |                                                | 38. Acreage (rural):<br>Visible from public road? ☐                                                                    |  |
| 25. Architectural Style:<br>Ranch                                                                                                                 |                          |          | 32. Structural system: Frame                                            |                     |                                                | 39. Changes (describe in box 41 cont.)  Addition(s) Date(s): 2003                                                      |  |
| 26. Plan shape:<br>L-Plan                                                                                                                         |                          |          | 33. Exterior wall cladding:<br>Wood Shingle, Brick                      |                     |                                                | ☐ Altered Date(s): Unknown ☐ Moved Date(s): ☐ Other Date(s): Endangered by:                                            |  |
| 27. No. of stories:                                                                                                                               |                          |          | 34. Foundation material:<br>Concrete Block                              |                     |                                                |                                                                                                                        |  |
| 28. No. of bays (1st floor):                                                                                                                      |                          |          | 35. Basement type: Walkout                                              |                     |                                                | 40. No. of outbuildings (describe in box 40 cont.): 1                                                                  |  |
| 29. Roof type:<br>Gable, Hipped                                                                                                                   |                          |          | 36. Front porch type/placement:<br>Platform/Stoop Front                 |                     |                                                | 41. Further description of building features and associated resources on continuation page. ⊠                          |  |
| OTHER                                                                                                                                             |                          |          |                                                                         |                     |                                                |                                                                                                                        |  |
| 42. Current owner/address:                                                                                                                        |                          |          | 43.Form prepared by (name and org.): Kate Umlauf                        |                     | g.):                                           | 44. Survey date: 4/3/2020                                                                                              |  |
|                                                                                                                                                   |                          |          | WSP USA, Inc<br>1600 Baltimore Ave., Suite 100<br>Kansas City, MO 64108 |                     | Í                                              | 45. Photographer: Kelsey Lutz                                                                                          |  |
| FOR SHPO USE                                                                                                                                      |                          |          |                                                                         |                     |                                                |                                                                                                                        |  |
| Date entered in inventory:                                                                                                                        |                          |          | Level of survey                                                         | ☐ intensive         |                                                | Additional research needed?  ☐ yes ☐ no                                                                                |  |
| National Register Status:    listed   in listed district Name:   pending listing   eligible (district)   not eligible (district)   not determined | ble (individu<br>ligible | ally)    | Other:                                                                  |                     |                                                |                                                                                                                        |  |

40. (cont.) Description of environment and outbuildings. Expand box as necessary, or add continuation pages.

This single-family house is located along S. Arlington Avenue in a residential area. A one-story, two bay garage with two overhead doors is clad in asbestos siding and placed to the east of the house along the rear property line. This garage was constructed less than 50 years ago (the building appears on aerial imagery between 1970 and 1990) and therefore does not meet the age requirement for NRHP evaluation. Additionally, this building does not possess exceptional significance under Criteria Consideration G for properties less than 50 years in age.

41. (cont.) Description of primary resource. Expand box as necessary, or add continuation pages.

The main façade faces west. This split-level ranch features a long roof ridge running parallel to the front façade with a single hipped extension at the southern bay. The hipped extension is two bays wide and contains two sets of paired one-over-one windows set above two, banked, overhead garage doors. The upper story of the extension is clad in asbestos siding, while the basement level features brick facing matching the side gable façade. A concrete staircase with solid brick rail at the north side leads up to the single-leaf main entry door, which is placed within the L at the central bay of the main façade. The other two bays of the façade contain a three-part picture window and a one-over-one vinyl sash window at the far north bay. A secondary entrance door is placed below the picture window providing direct access to the basement. Additional features include an enclosed, shed roof porch addition to the rear, constructed in 2003 (as seen on aerial imagery). This building retains a sufficient level of integrity to be considered for NRHP eligibility; however, it is a common example of its type that lacks distinction and therefore historical significance.