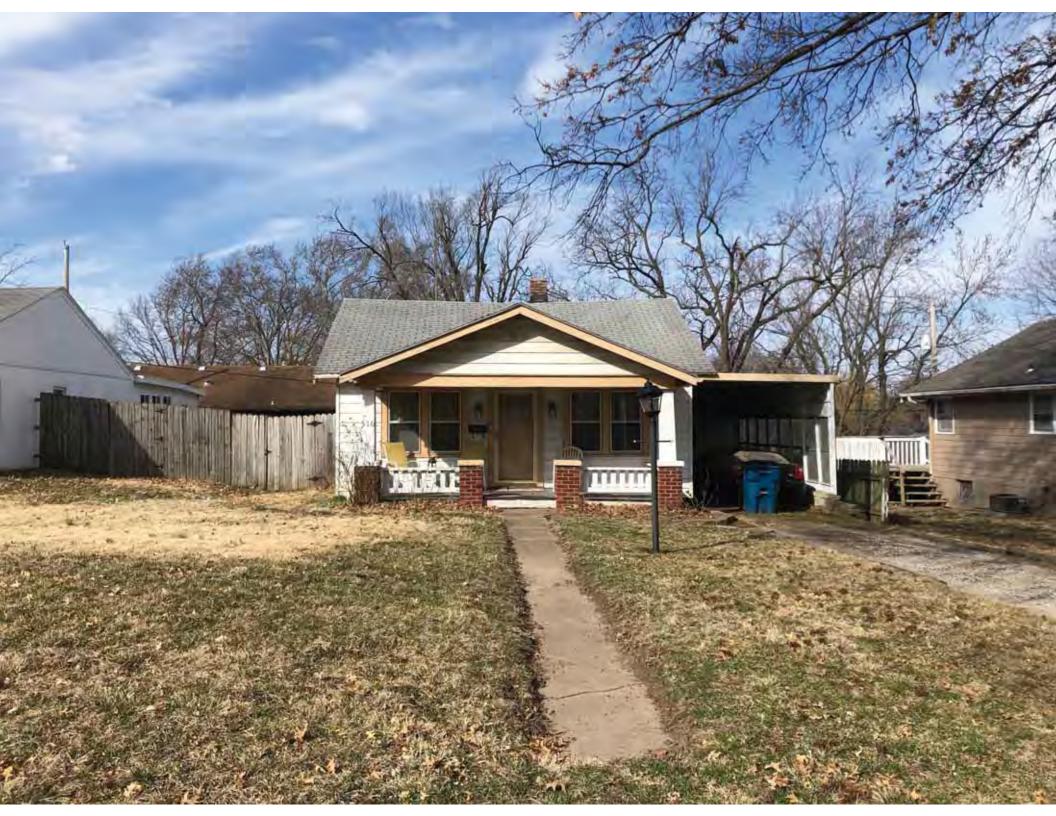

40. (cont.) Description of environment and outbuildings. Expand box as necessary, or add continuation pages.

This single-family house is located along S. Arlington Avenue in a residential area. This property does not contain outbuildings.

41. (cont.) Description of primary resource. Expand box as necessary, or add continuation pages.

The main façade faces west. This single-story, hipped duplex features a symmetrical main façade with two sets of paired one-over-one vinyl sash windows in the central two bays flanked by a single leaf entrance door and single window opening. A shared wooden deck with simple squared railing spans the central four bays above two, banked, overhead garage doors. Curving concrete steps frame each side of the central driveway leading to each entry door. Fenestration on the secondary façades includes one-over-one vinyl sash windows. This building retains a sufficient level of integrity to be considered for NRHP eligibility; however, it is a common example of its type that lacks distinction and therefore historical significance.