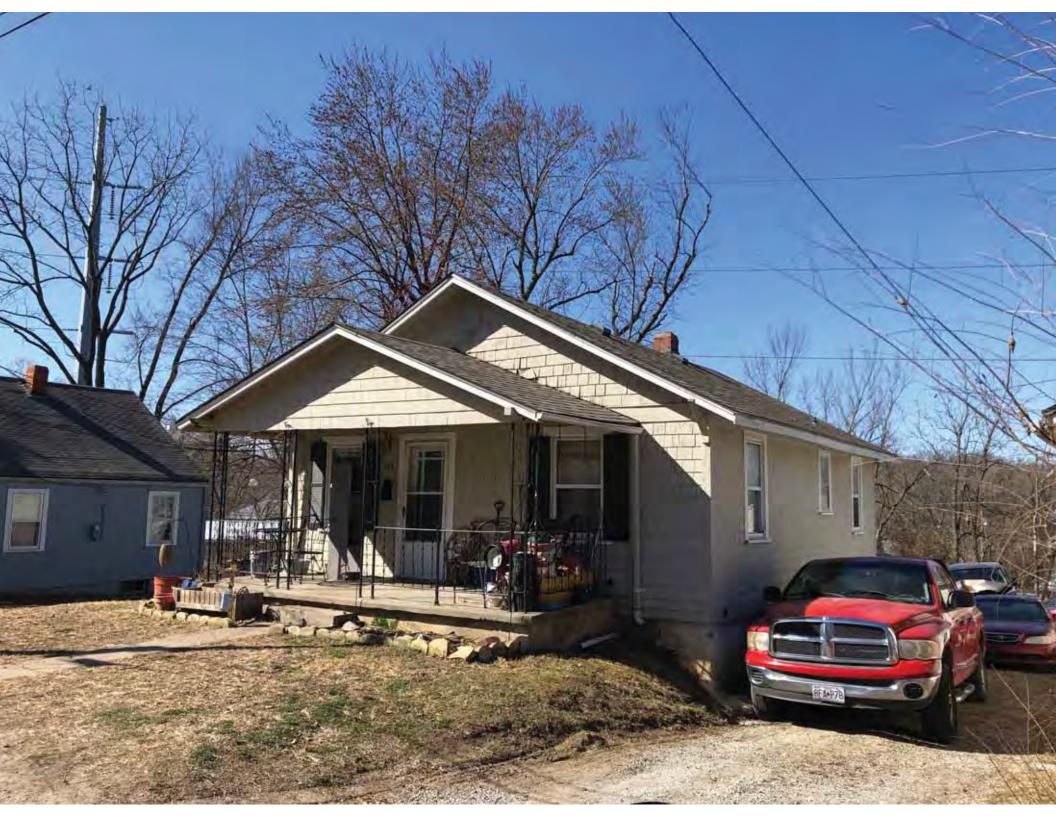

41. (cont.) Description of primary resource. Expand box as necessary, or add continuation pages.

The main façade faces west. This split-level ranch features a long roof ridge running parallel to the front façade with a single hipped extension at the southern bay. The hipped extension is two bays wide and contains two sets of paired one-over-one windows set above two, banked, overhead garage doors. The upper story of the extension is clad in asbestos siding, while the basement level features brick facing matching the side gable façade. A concrete staircase with solid brick rail at the north side leads up to the single-leaf main entry door, which is placed within the L at the central bay of the main façade. The other two bays of the façade contain a three-part picture window and a one-over-one vinyl sash window at the far north bay. A secondary entrance door is placed below the picture window providing direct access to the basement. Additional features include an enclosed, shed roof porch addition to the rear, constructed in 2003 (as seen on aerial imagery). This building retains a sufficient level of integrity to be considered for NRHP eligibility; however, it is a common example of its type that lacks distinction and therefore historical significance.