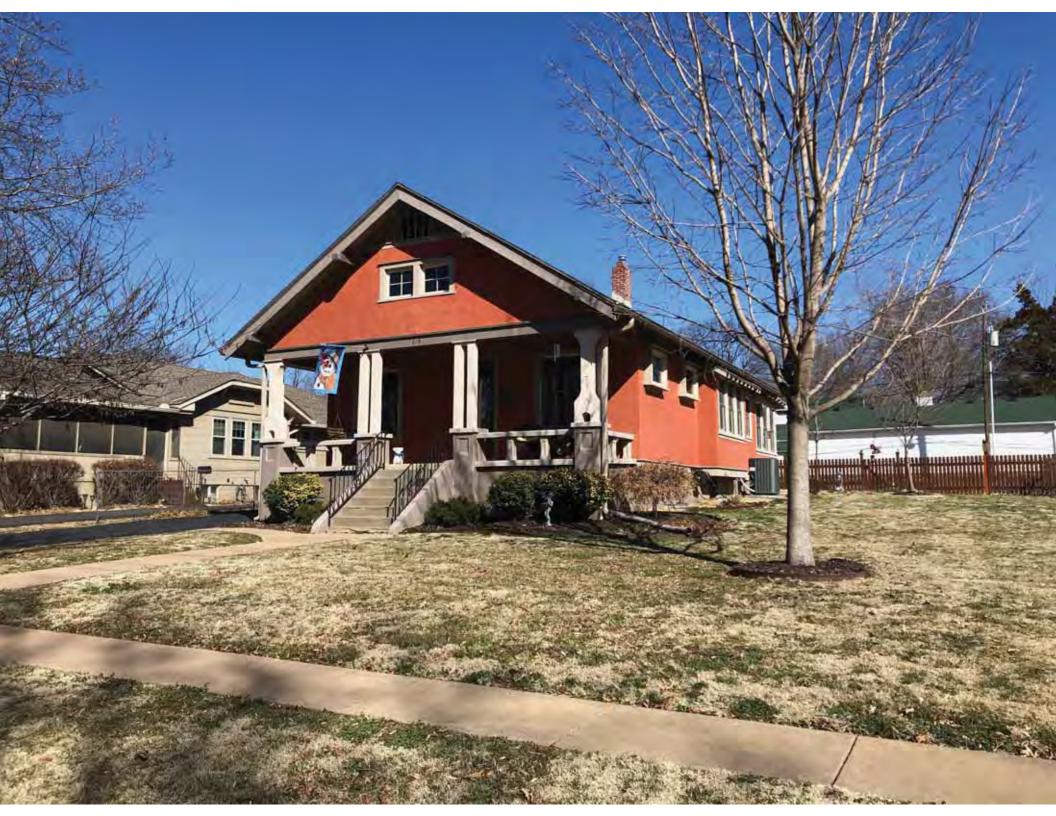

the gable end, surmounted by vertical wood detailing in the gable peak. The main entry consists of a single leaf, wood panel door and full-glass storm door. The full-width, open porch features four, evenly spaced, stuccoed plinths. The outer two plinths support uniquely-shaped columns, while the two inner plinths support paired square columns that flank a central staircase. Additional features include a brick chimney placed at the south side of the gable roof, a prominent, shed roof bay window with exposed rafter tails placed centrally at the south façade and two side-by-side, rear additions. This building retains a sufficient level of integrity to be considered for NRHP eligibility; however, it is a common example of its type that lacks distinction and therefore historical significance.







| 1. Survey No.<br>JA-AS-091-043