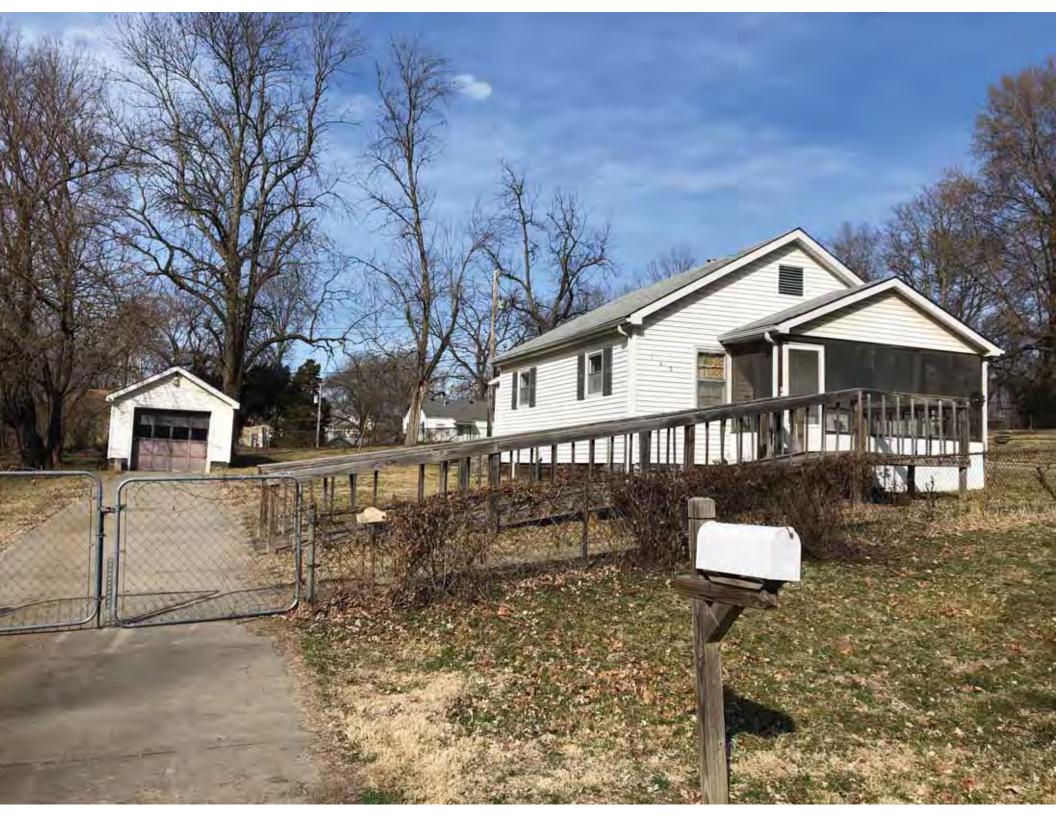

40. (cont.) Description of environment and outbuildings. Expand box as necessary, or add continuation pages.

This single-family house is located along S. Arlington Avenue in a residential area. A one-story, two bay garage with two overhead doors is clad in asbestos siding and placed to the east of the house along the rear property line. This garage was constructed less than 50 years ago (the building appears on aerial imagery between 1970 and 1990) and therefore does not meet the age requirement for NRHP evaluation. Additionally, this building does not possess exceptional significance under Criteria Consideration G for properties less than 50 years in age.

41. (cont.) Description of primary resource. Expand box as necessary, or add continuation pages.

The main façade faces west. This split-level ranch features a long roof ridge running parallel to the front façade with a single hipped extension at the southern bay. The hipped extension is two bays wide and contains two sets of paired one-over-one windows set above two, banked, overhead garage doors. The upper story of the extension is clad in asbestos siding, while the basement level features brick facing matching the side gable façade. A concrete staircase with solid brick rail at the north side leads up to the single-leaf main entry door, which is placed within the L at the central bay of the main façade. The other two bays of the façade contain a three-part picture window and a one-over-one vinyl sash window at the far north bay. A secondary entrance door is placed below the picture window providing direct access to the basement. Additional features include an enclosed, shed roof porch addition to the rear, constructed in 2003 (as seen on aerial imagery). This building retains a sufficient level of integrity to be considered for NRHP eligibility; however, it is a common example of its type that lacks distinction and therefore historical significance.