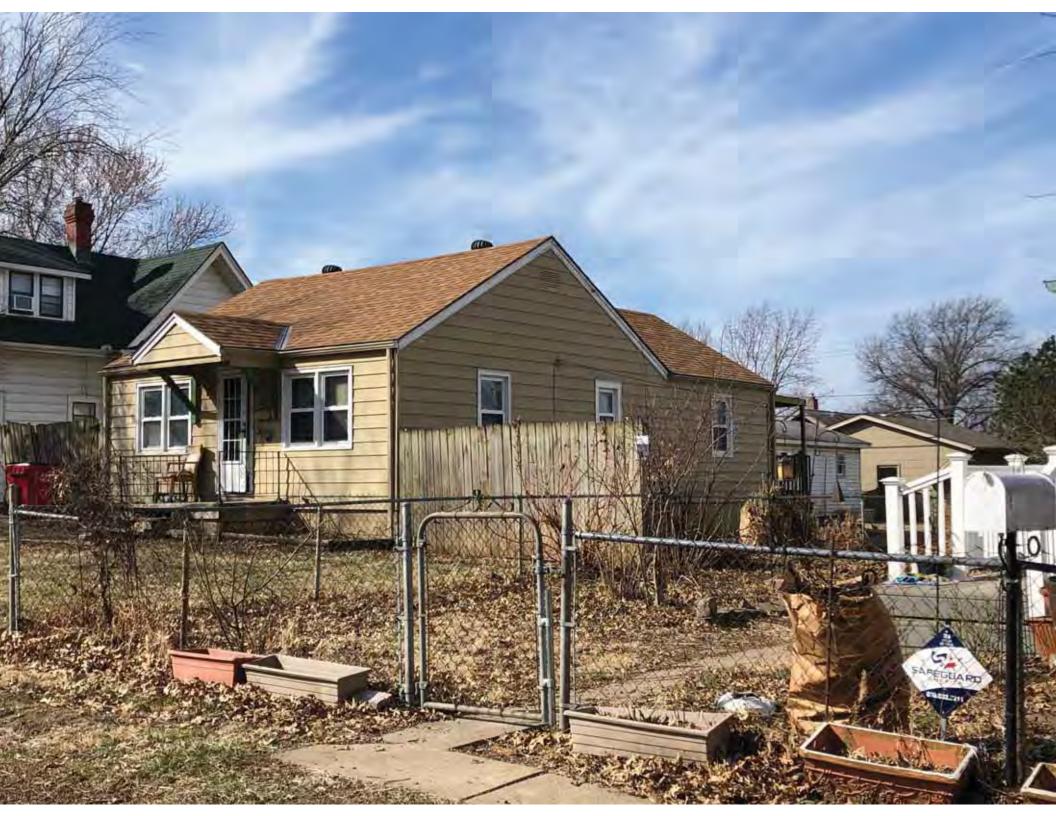

| 1. Survey No.<br>JA-AS-091-001                                                                                                                    |                          |          | Survey name:     Fairmount Phase I Survey                               |                     |                                                |                                                                                                                        |  |
|---------------------------------------------------------------------------------------------------------------------------------------------------|--------------------------|----------|-------------------------------------------------------------------------|---------------------|------------------------------------------------|------------------------------------------------------------------------------------------------------------------------|--|
| 3. County:                                                                                                                                        |                          | 4. Add   | dress (Street No.)                                                      | Street (name)       |                                                |                                                                                                                        |  |
| JA                                                                                                                                                |                          | 103      |                                                                         | S. Arlington Avenue |                                                |                                                                                                                        |  |
| 5.City:<br>Independence                                                                                                                           | Vicinity:                |          | ographical Referen<br>110071, -94.46290                                 |                     | 7. Township/Range/Section:<br>T: 50N R: 32W 32 |                                                                                                                        |  |
| 8.Historic name (if known):                                                                                                                       |                          |          |                                                                         | 9. Present/other    | r name (                                       | if known):                                                                                                             |  |
| 10. Ownership:  ⊠ Private □ Public                                                                                                                | ;                        |          | Historic use (if knov<br>mestic                                         | vn):                |                                                | urrent use:<br>nestic                                                                                                  |  |
| HISTORICAL INFORMA                                                                                                                                | TION                     |          |                                                                         |                     |                                                |                                                                                                                        |  |
| 12. Construction date: 1960                                                                                                                       |                          |          | 15. Architect:                                                          |                     |                                                | 18. Previously surveyed?  Cite survey name in box 22 cont. (page 3)                                                    |  |
| 13. Significant date/period:                                                                                                                      |                          |          | 16. Builder/contra                                                      | ictor:              |                                                | 19. On National Register?  ☐ individual ☐ district  Cite nomination name in box 22 cont. (page 3)                      |  |
| 14. Area(s) of significance:                                                                                                                      |                          |          | 17. Original or sig                                                     | nificant owner:     |                                                | 20. National Register eligible? ☐ individually eligible ☐ district potential (☐ C☐ NC) ☑ not eligible ☐ not determined |  |
| 21. History and significance of                                                                                                                   | on continua              | ition pa | ge. 🗵                                                                   | 22. Sources of ir   |                                                | on on continuation page. 🛛                                                                                             |  |
| ARCHITECTURAL INFO                                                                                                                                | RMATIC                   | ON.      |                                                                         |                     |                                                |                                                                                                                        |  |
| 23. Category of property:    building(s)   site     object                                                                                        |                          |          | 30: Roof material<br>Asphalt Shing                                      |                     |                                                | 37.Windows: ☐ historic ☐ replacement Pane arrangement: 1/1                                                             |  |
| 24. Vernacular or property type:<br>Split-Level                                                                                                   |                          |          | 31. Chimney placement:<br>N/A                                           |                     |                                                | 38. Acreage (rural):<br>Visible from public road? ☐                                                                    |  |
| 25. Architectural Style:<br>Ranch                                                                                                                 |                          |          | 32. Structural system: Frame                                            |                     |                                                | 39. Changes (describe in box 41 cont.)  Addition(s) Date(s): 2003                                                      |  |
| 26. Plan shape:<br>L-Plan                                                                                                                         |                          |          | 33. Exterior wall cladding:<br>Wood Shingle, Brick                      |                     |                                                | ☐ Altered Date(s): Unknown ☐ Moved Date(s): ☐ Other Date(s): Endangered by:                                            |  |
| 27. No. of stories:                                                                                                                               |                          |          | 34. Foundation material:<br>Concrete Block                              |                     |                                                |                                                                                                                        |  |
| 28. No. of bays (1st floor):                                                                                                                      |                          |          | 35. Basement type: Walkout                                              |                     |                                                | 40. No. of outbuildings (describe in box 40 cont.): 1                                                                  |  |
| 29. Roof type:<br>Gable, Hipped                                                                                                                   |                          |          | 36. Front porch type/placement:<br>Platform/Stoop Front                 |                     |                                                | 41. Further description of building features and associated resources on continuation page. ⊠                          |  |
| OTHER                                                                                                                                             |                          |          |                                                                         |                     |                                                |                                                                                                                        |  |
| 42. Current owner/address:                                                                                                                        |                          |          | 43.Form prepared by (name and org.): Kate Umlauf                        |                     | g.):                                           | 44. Survey date: 4/3/2020                                                                                              |  |
|                                                                                                                                                   |                          |          | WSP USA, Inc<br>1600 Baltimore Ave., Suite 100<br>Kansas City, MO 64108 |                     | Í                                              | 45. Photographer: Kelsey Lutz                                                                                          |  |
| FOR SHPO USE                                                                                                                                      |                          |          |                                                                         |                     |                                                |                                                                                                                        |  |
| Date entered in inventory:                                                                                                                        |                          |          | Level of survey                                                         | ☐ intensive         |                                                | Additional research needed?  ☐ yes ☐ no                                                                                |  |
| National Register Status:    listed   in listed district Name:   pending listing   eligible (district)   not eligible (district)   not determined | ble (individu<br>ligible | ally)    | Other:                                                                  |                     |                                                |                                                                                                                        |  |

### ADDITIONAL INFORMATION:

21. (cont.) History and significance. Expand box as necessary, or add continuation pages.

According to Jackson County, Missouri records, this residence was constructed in 1965, however aerial imagery indicates an earlier construction date of 1960.

41. (cont.) Description of primary resource. Expand box as necessary, or add continuation pages.

The main façade faces west. This split-level ranch features a long roof ridge running parallel to the front façade with a single hipped extension at the southern bay. The hipped extension is two bays wide and contains two sets of paired one-over-one windows set above two, banked, overhead garage doors. The upper story of the extension is clad in asbestos siding, while the basement level features brick facing matching the side gable façade. A concrete staircase with solid brick rail at the north side leads up to the single-leaf main entry door, which is placed within the L at the central bay of the main façade. The other two bays of the façade contain a three-part picture window and a one-over-one vinyl sash window at the far north bay. A secondary entrance door is placed below the picture window providing direct access to the basement. Additional features include an enclosed, shed roof porch addition to the rear, constructed in 2003 (as seen on aerial imagery). This building retains a sufficient level of integrity to be considered for NRHP eligibility; however, it is a common example of its type that lacks distinction and therefore historical significance.