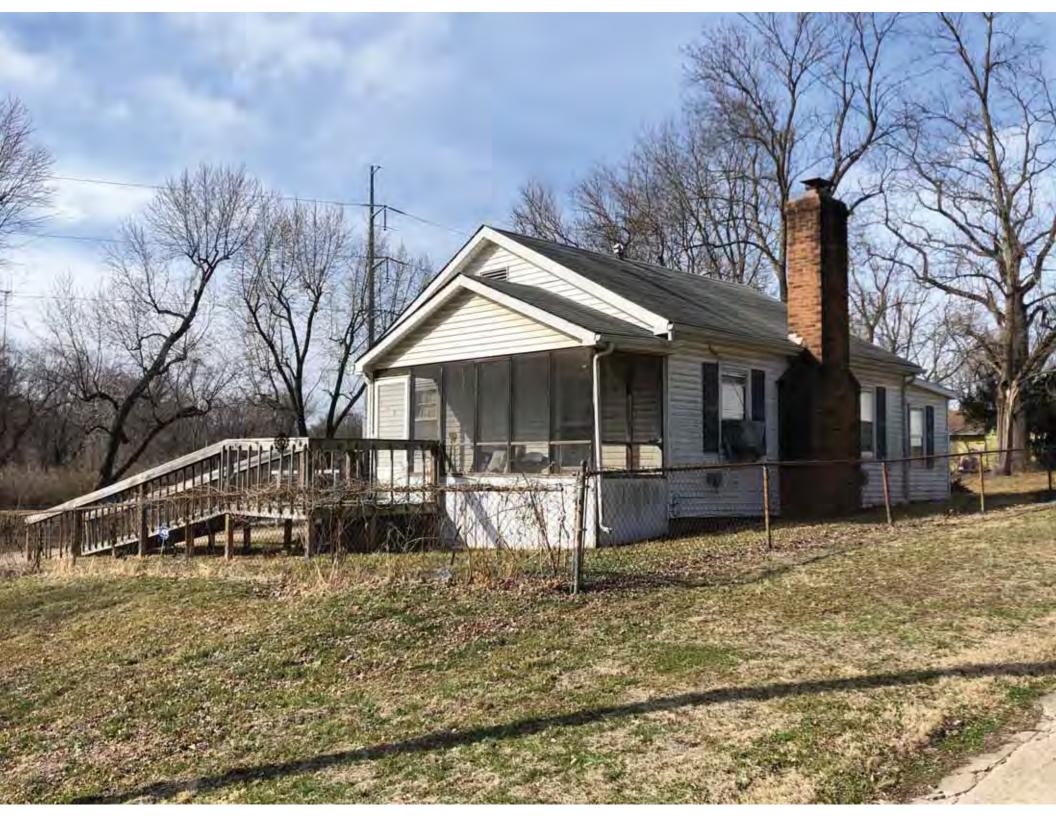

40. (cont.) Description of environment and outbuildings. Expand box as necessary, or add continuation pages.

This single-family house is located along S. Arlington Avenue in a residential area. A one-story, two bay garage with two overhead doors is clad in asbestos siding and placed to the east of the house along the rear property line. This garage was constructed less than 50 years ago (the building appears on aerial imagery between 1970 and 1990) and therefore does not meet the age requirement for NRHP evaluation. Additionally, this building does not possess exceptional significance under Criteria Consideration G for properties less than 50 years in age.

41. (cont.) Description of primary resource. Expand box as necessary, or add continuation pages.

The main façade faces west. This split-level ranch features a long roof ridge running parallel to the front façade with a single hipped extension at the southern bay. The hipped extension is two bays wide and contains two sets of paired one-over-one windows set above two, banked, overhead garage doors. The upper story of the extension is clad in asbestos siding, while the basement level features brick facing matching the side gable façade. A concrete staircase with solid brick rail at the north side leads up to the single-leaf main entry door, which is placed within the L at the central bay of the main façade. The other two bays of the façade contain a three-part picture window and a one-over-one vinyl sash window at the far north bay. A secondary entrance door is placed below the picture window providing direct access to the basement. Additional features include an enclosed, shed roof porch addition to the rear, constructed in 2003 (as seen on aerial imagery). This building retains a sufficient level of integrity to be considered for NRHP eligibility; however, it is a common example of its type that lacks distinction and therefore historical significance.