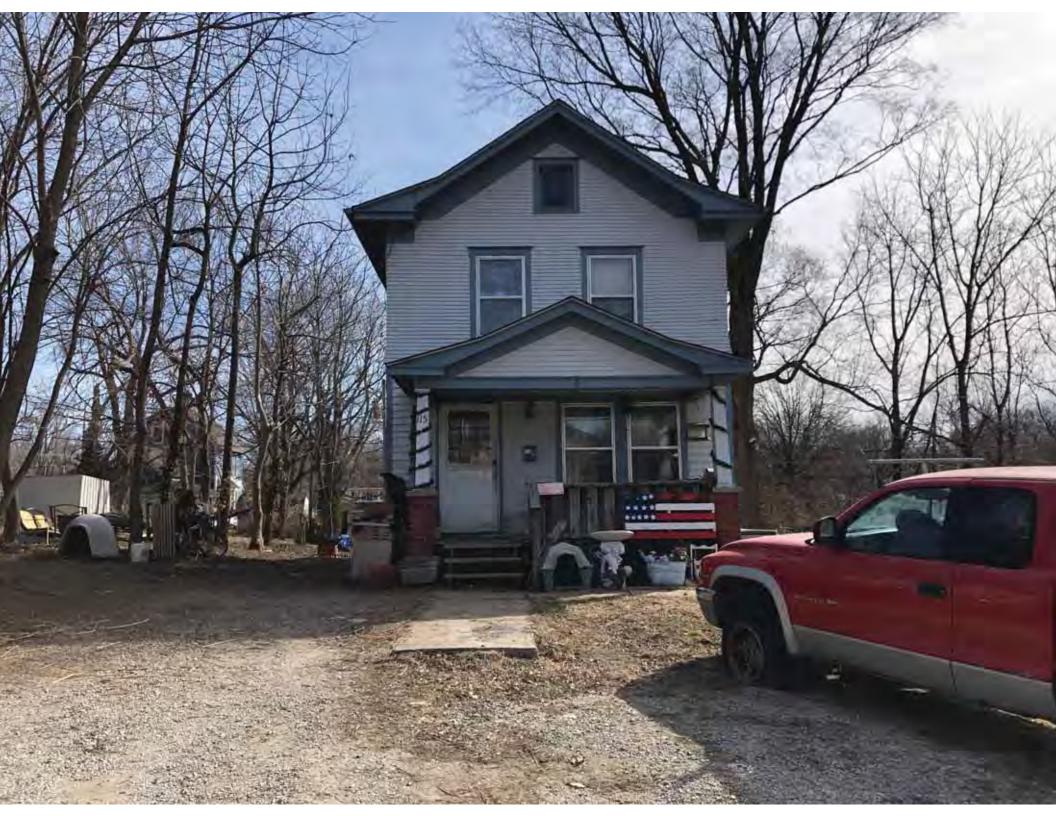

40. (cont.) Description of environment and outbuildings. Expand box as necessary, or add continuation pages.

This single-family house is located along S. Arlington Avenue in a residential area. This property does not contain outbuildings.

41. (cont.) Description of primary resource. Expand box as necessary, or add continuation pages.

The main façade faces west. This single-story, hipped duplex features a symmetrical main façade with two sets of paired one-over-one vinyl sash windows in the central two bays flanked by a single leaf entrance door and single window opening. A shared wooden deck with simple squared railing spans the central four bays above two, banked, overhead garage doors. Curving concrete steps frame each side of the central driveway leading to each entry door. Fenestration on the secondary façades includes one-over-one vinyl sash windows. This building retains a sufficient level of integrity to be considered for NRHP eligibility; however, it is a common example of its type that lacks distinction and therefore historical significance.