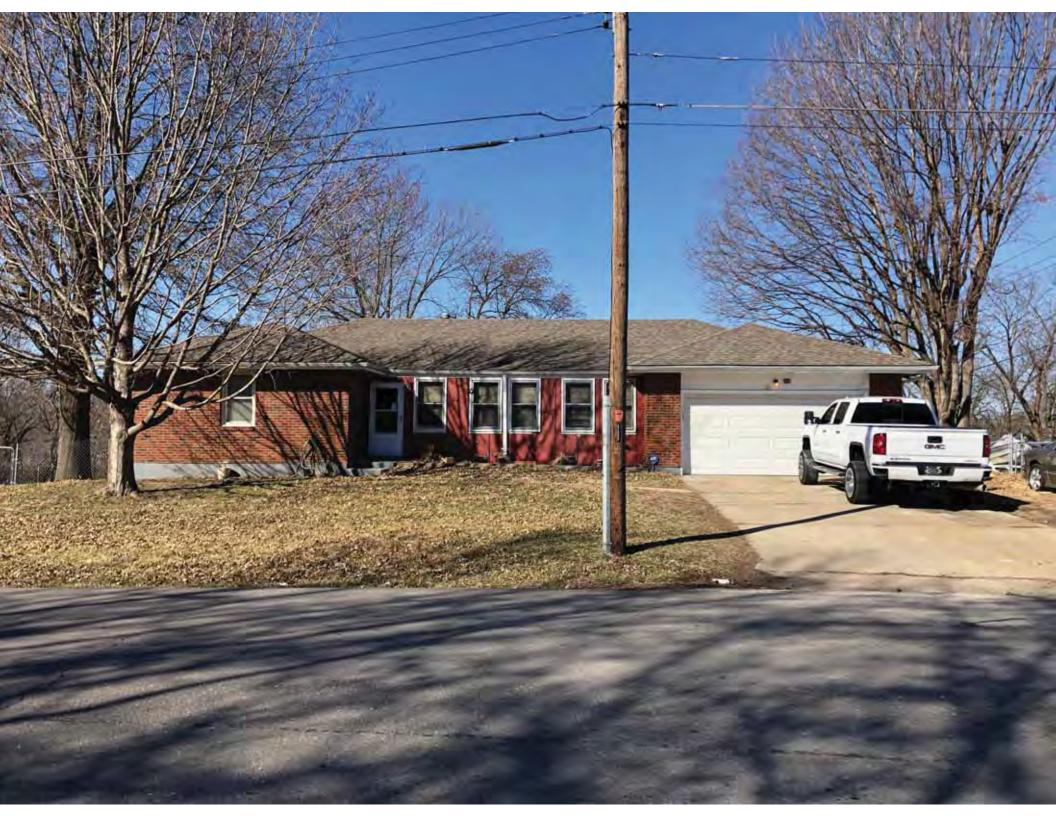

41. (cont.) Description of primary resource. Expand box as necessary, or add continuation pages.

The main façade faces west. This split-level ranch features a long roof ridge running parallel to the front façade with a single hipped extension at the southern bay. The hipped extension is two bays wide and contains two sets of paired one-over-one windows set above two, banked, overhead garage doors. The upper story of the extension is clad in asbestos siding, while the basement level features brick facing matching the side gable façade. A concrete staircase with solid brick rail at the north side leads up to the single-leaf main entry door, which is placed within the L at the central bay of the main façade. The other two bays of the façade contain a three-part picture window and a one-over-one vinyl sash window at the far north bay. A secondary entrance door is placed below the picture window providing direct access to the basement. Additional features include an enclosed, shed roof porch addition to the rear, constructed in 2003 (as seen on aerial imagery). This building retains a sufficient level of integrity to be considered for NRHP eligibility; however, it is a common example of its type that lacks distinction and therefore historical significance.