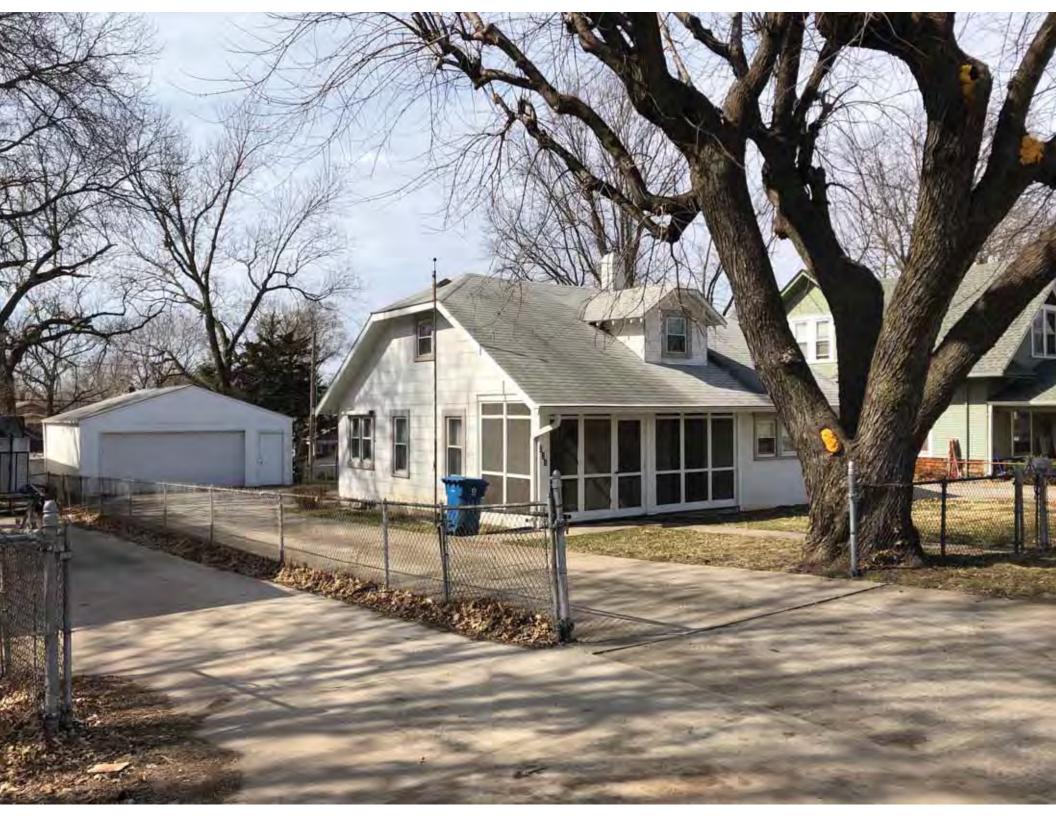

40. (cont.) Description of environment and outbuildings. Expand box as necessary, or add continuation pages.

This single-family house is located along S. Arlington Avenue in a residential area. A one-story, two bay garage with two overhead doors is clad in asbestos siding and placed to the east of the house along the rear property line. This garage was constructed less than 50 years ago (the building appears on aerial imagery between 1970 and 1990) and therefore does not meet the age requirement for NRHP evaluation. Additionally, this building does not possess exceptional significance under Criteria Consideration G for properties less than 50 years in age.

41. (cont.) Description of primary resource. Expand box as necessary, or add continuation pages.

The main façade faces west. This split-level ranch features a long roof ridge running parallel to the front façade with a single hipped extension at the southern bay. The hipped extension is two bays wide and contains two sets of paired one-over-one windows set above two, banked, overhead garage doors. The upper story of the extension is clad in asbestos siding, while the basement level features brick facing matching the side gable façade. A concrete staircase with solid brick rail at the north side leads up to the single-leaf main entry door, which is placed within the L at the central bay of the main façade. The other two bays of the façade contain a three-part picture window and a one-over-one vinyl sash window at the far north bay. A secondary entrance door is placed below the picture window providing direct access to the basement. Additional features include an enclosed, shed roof porch addition to the rear, constructed in 2003 (as seen on aerial imagery). This building retains a sufficient level of integrity to be considered for NRHP eligibility; however, it is a common example of its type that lacks distinction and therefore historical significance.