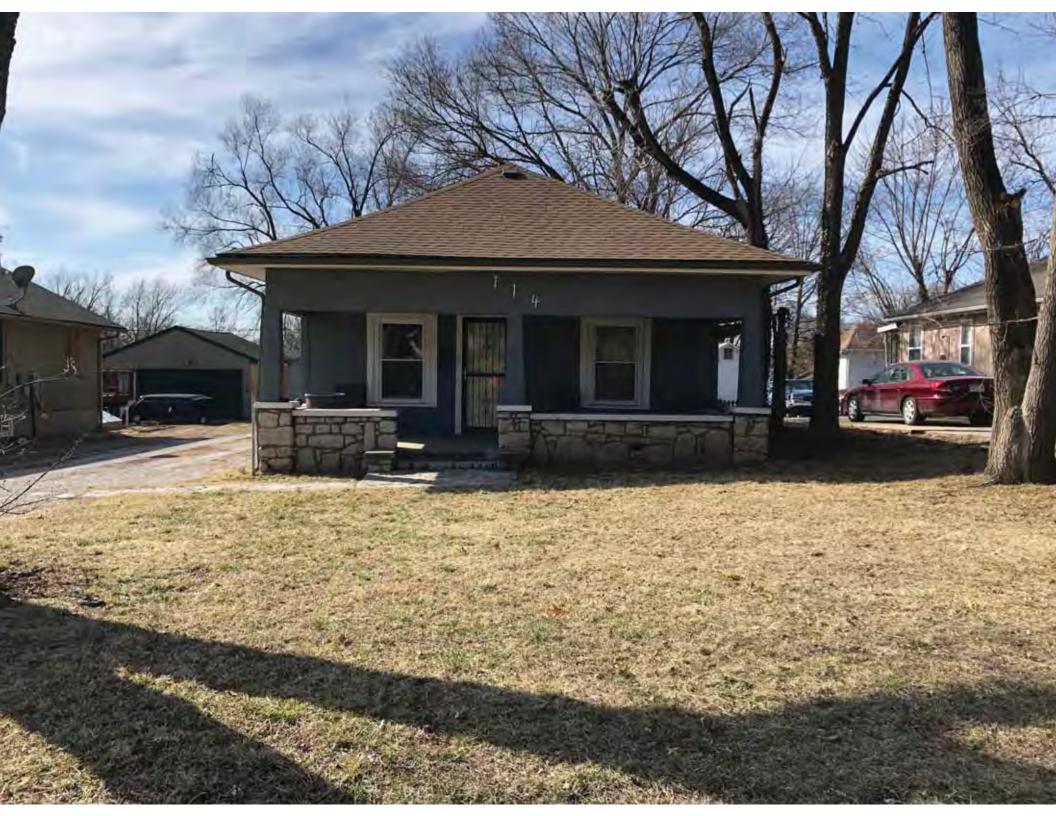

41. (cont.) Description of primary resource. Expand box as necessary, or add continuation pages.

The main façade faces west. This split-level ranch features a long roof ridge running parallel to the front façade with a single hipped extension at the southern bay. The hipped extension is two bays wide and contains two sets of paired one-over-one windows set above two, banked, overhead garage doors. The upper story of the extension is clad in asbestos siding, while the basement level features brick facing matching the side gable façade. A concrete staircase with solid brick rail at the north side leads up to the single-leaf main entry door, which is placed within the L at the central bay of the main façade. The other two bays of the façade contain a three-part picture window and a one-over-one vinyl sash window at the far north bay. A secondary entrance door is placed below the picture window providing direct access to the basement. Additional features include an enclosed, shed roof porch addition to the rear, constructed in 2003 (as seen on aerial imagery). This building retains a sufficient level of integrity to be considered for NRHP eligibility; however, it is a common example of its type that lacks distinction and therefore historical significance.