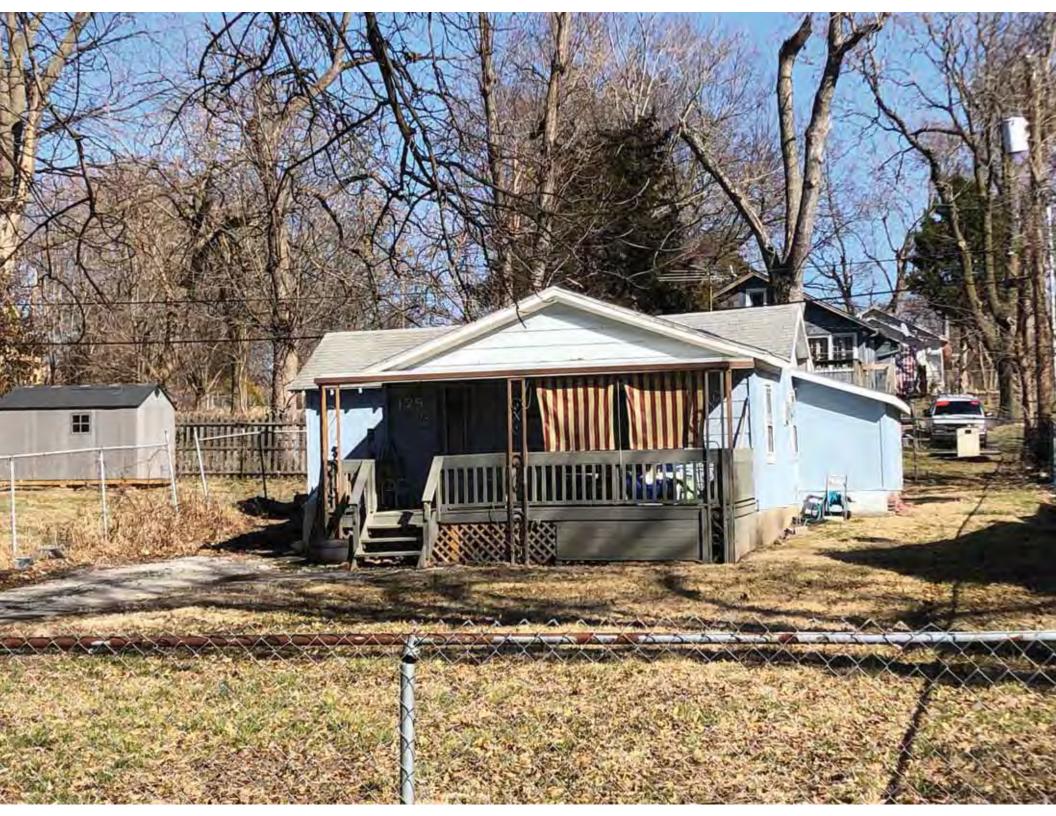

40. (cont.) Description of environment and outbuildings. Expand box as necessary, or add continuation pages.

This single-family house is located along S. Arlington Avenue in a residential area. A one-story, two bay garage with two overhead doors is clad in asbestos siding and placed to the east of the house along the rear property line. This garage was constructed less than 50 years ago (the building appears on aerial imagery between 1970 and 1990) and therefore does not meet the age requirement for NRHP evaluation. Additionally, this building does not possess exceptional significance under Criteria Consideration G for properties less than 50 years in age.

41. (cont.) Description of primary resource. Expand box as necessary, or add continuation pages.

The main façade faces west. This split-level ranch features a long roof ridge running parallel to the front façade with a single hipped extension at the southern bay. The hipped extension is two bays wide and contains two sets of paired one-over-one windows set above two, banked, overhead garage doors. The upper story of the extension is clad in asbestos siding, while the basement level features brick facing matching the side gable façade. A concrete staircase with solid brick rail at the north side leads up to the single-leaf main entry door, which is placed within the L at the central bay of the main façade. The other two bays of the façade contain a three-part picture window and a one-over-one vinyl sash window at the far north bay. A secondary entrance door is placed below the picture window providing direct access to the basement. Additional features include an enclosed, shed roof porch addition to the rear, constructed in 2003 (as seen on aerial imagery). This building retains a sufficient level of integrity to be considered for NRHP eligibility; however, it is a common example of its type that lacks distinction and therefore historical significance.