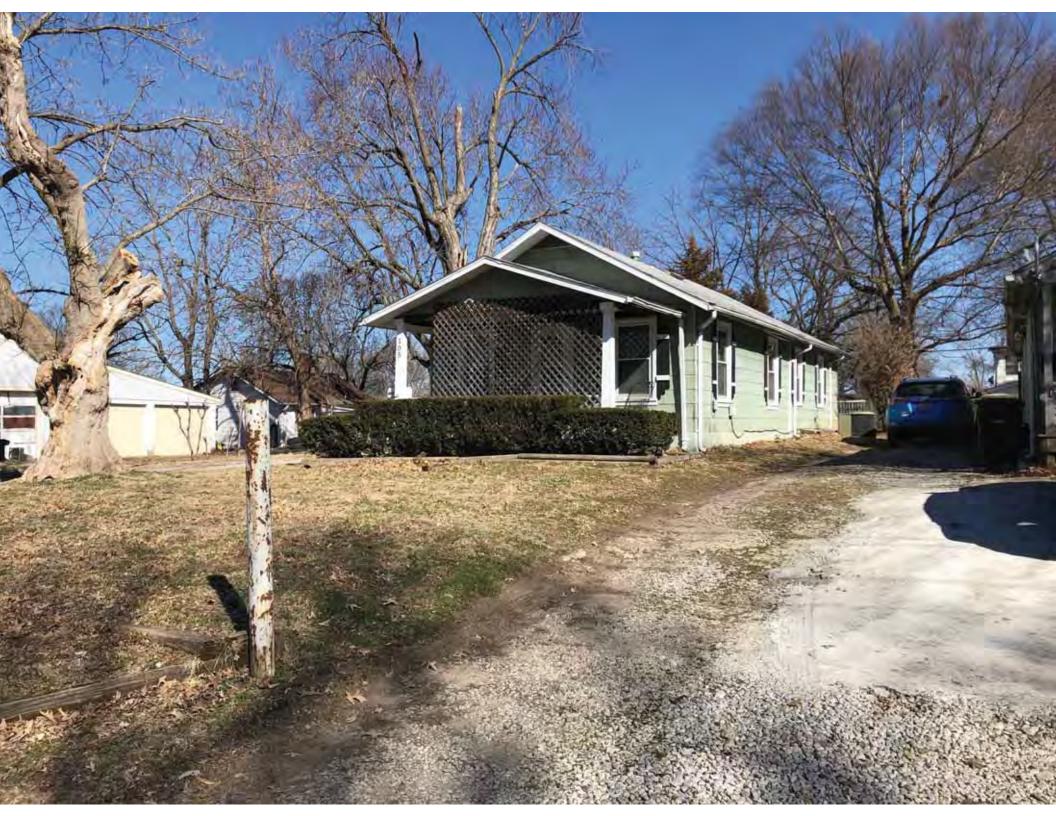

41. (cont.) Description of primary resource. Expand box as necessary, or add continuation pages.

The main façade faces west. This single-story, hipped duplex features a symmetrical main façade with two sets of paired one-over-one vinyl sash windows in the central two bays flanked by a single leaf entrance door and single window opening. A shared wooden deck with simple squared railing spans the central four bays above two, banked, overhead garage doors. Curving concrete steps frame each side of the central driveway leading to each entry door. Fenestration on the secondary façades includes one-over-one vinyl sash windows. This building retains a sufficient level of integrity to be considered for NRHP eligibility; however, it is a common example of its type that lacks distinction and therefore historical significance.