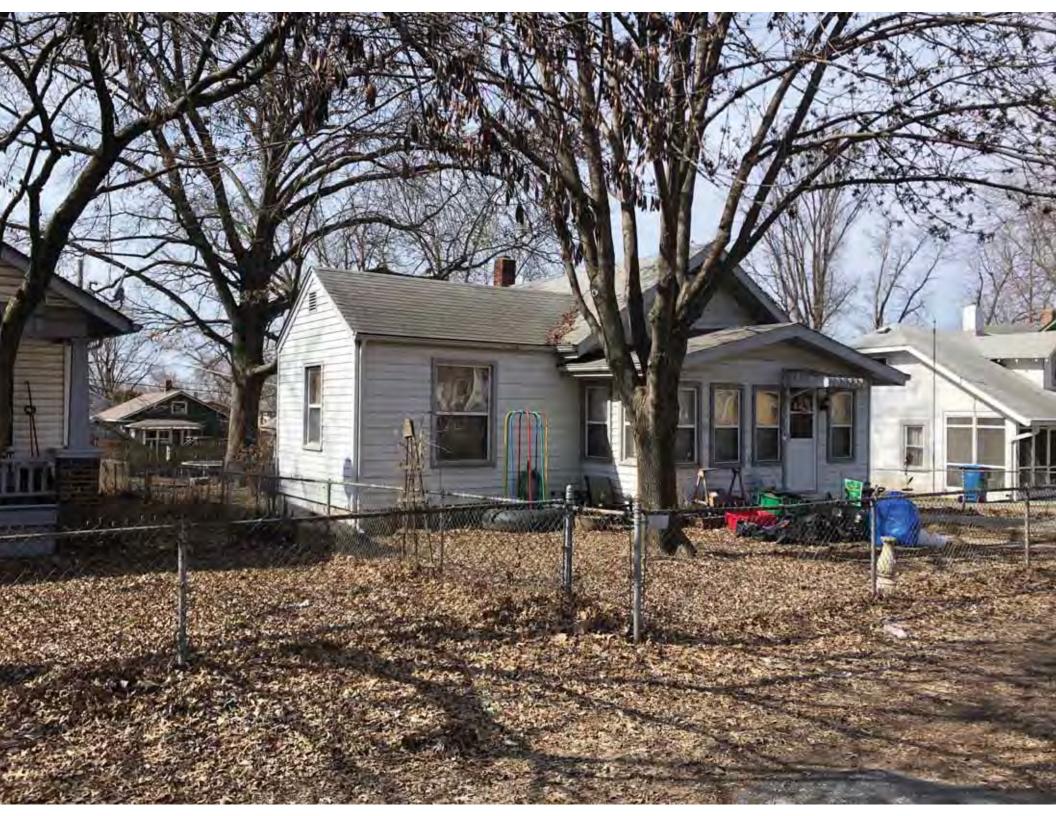

40. (cont.) Description of environment and outbuildings. Expand box as necessary, or add continuation pages.

This single-family house is located along S. Arlington Avenue in a residential area. A one-story, two bay garage with two overhead doors is clad in asbestos siding and placed to the east of the house along the rear property line. This garage was constructed less than 50 years ago (the building appears on aerial imagery between 1970 and 1990) and therefore does not meet the age requirement for NRHP evaluation. Additionally, this building does not possess exceptional significance under Criteria Consideration G for properties less than 50 years in age.