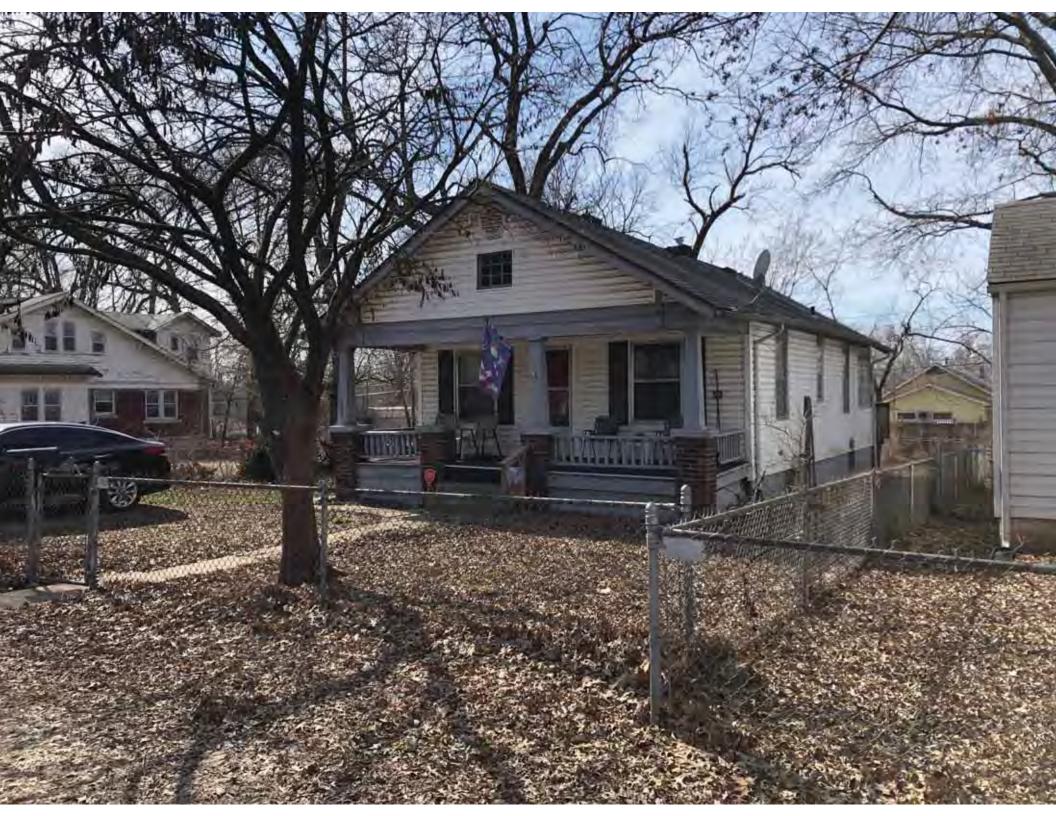

41. (cont.) Description of primary resource. Expand box as necessary, or add continuation pages.

The main façade faces west. This single-story, hipped duplex features a symmetrical main façade with two sets of paired one-over-one vinyl sash windows in the central two bays flanked by a single leaf entrance door and single window opening. A shared wooden deck with simple squared railing spans the central four bays above two, banked, overhead garage doors. Curving concrete steps frame each side of the central driveway leading to each entry door. Fenestration on the secondary façades includes one-over-one vinyl sash windows. This building retains a sufficient level of integrity to be considered for NRHP eligibility; however, it is a common example of its type that lacks distinction and therefore historical significance.