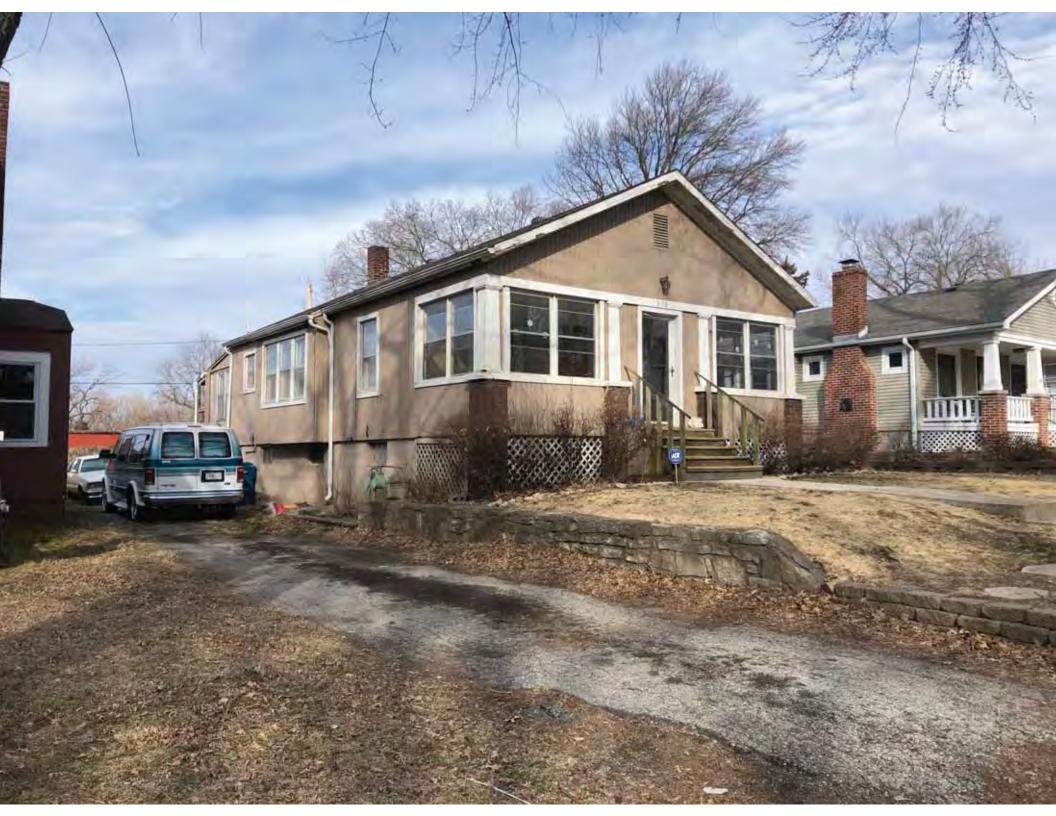

40. (cont.) Description of environment and outbuildings. Expand box as necessary, or add continuation pages.

This single-family house is located along S. Arlington Avenue in a residential area. A one-story, two bay garage with two overhead doors is clad in asbestos siding and placed to the east of the house along the rear property line. This garage was constructed less than 50 years ago (the building appears on aerial imagery between 1970 and 1990) and therefore does not meet the age requirement for NRHP evaluation. Additionally, this building does not possess exceptional significance under Criteria Consideration G for properties less than 50 years in age.

41. (cont.) Description of primary resource. Expand box as necessary, or add continuation pages.

The main façade faces west. This split-level ranch features a long roof ridge running parallel to the front façade with a single hipped extension at the southern bay. The hipped extension is two bays wide and contains two sets of paired one-over-one windows set above two, banked, overhead garage doors. The upper story of the extension is clad in asbestos siding, while the basement level features brick facing matching the side gable façade. A concrete staircase with solid brick rail at the north side leads up to the single-leaf main entry door, which is placed within the L at the central bay of the main façade. The other two bays of the façade contain a three-part picture window and a one-over-one vinyl sash window at the far north bay. A secondary entrance door is placed below the picture window providing direct access to the basement. Additional features include an enclosed, shed roof porch addition to the rear, constructed in 2003 (as seen on aerial imagery). This building retains a sufficient level of integrity to be considered for NRHP eligibility; however, it is a common example of its type that lacks distinction and therefore historical significance.