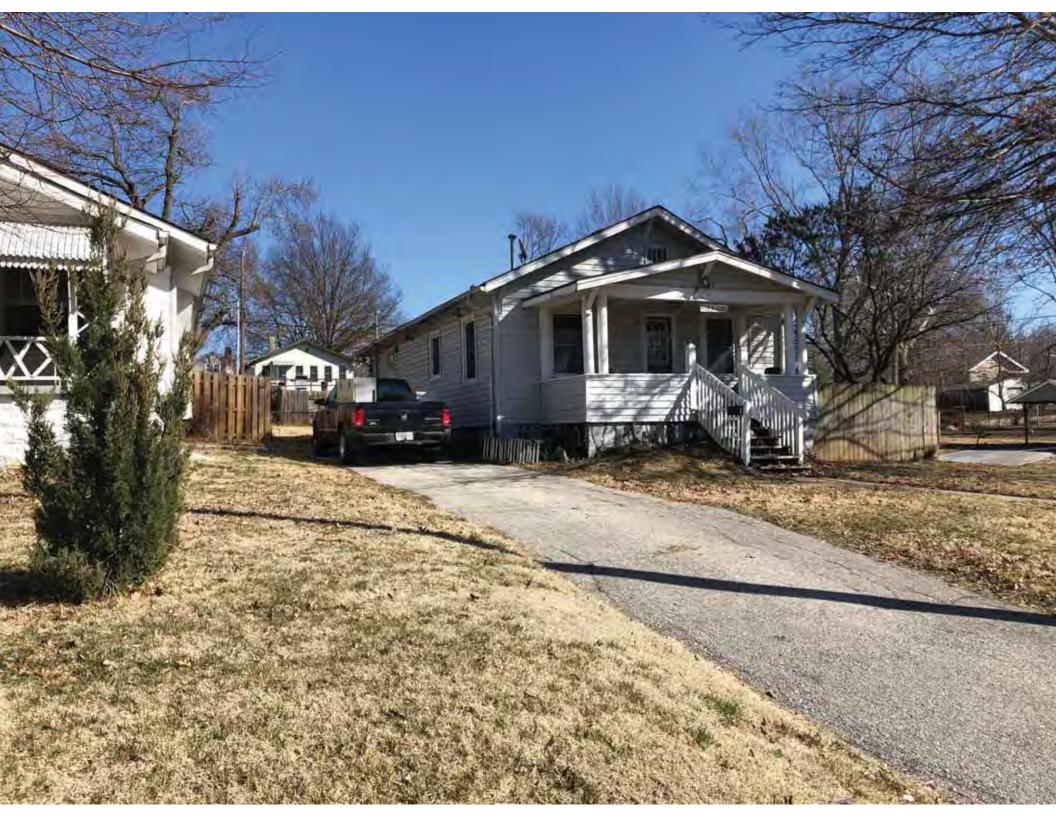

| 1. Survey No.<br>JA-AS-091-001                                                                                                                    |                          |          | Survey name:     Fairmount Phase I Survey                               |                     |                                                |                                                                                                                        |  |
|---------------------------------------------------------------------------------------------------------------------------------------------------|--------------------------|----------|-------------------------------------------------------------------------|---------------------|------------------------------------------------|------------------------------------------------------------------------------------------------------------------------|--|
| 3. County:                                                                                                                                        |                          | 4. Add   | dress (Street No.)                                                      | Street (name)       |                                                |                                                                                                                        |  |
| JA                                                                                                                                                |                          | 103      |                                                                         | S. Arlington Avenue |                                                |                                                                                                                        |  |
| 5.City:<br>Independence                                                                                                                           | Vicinity:                |          | ographical Referen<br>110071, -94.46290                                 |                     | 7. Township/Range/Section:<br>T: 50N R: 32W 32 |                                                                                                                        |  |
| 8.Historic name (if known):                                                                                                                       |                          |          |                                                                         | 9. Present/other    | r name (                                       | if known):                                                                                                             |  |
| 10. Ownership:  ⊠ Private □ Public                                                                                                                | ;                        |          | Historic use (if knov<br>mestic                                         | vn):                |                                                | urrent use:<br>nestic                                                                                                  |  |
| HISTORICAL INFORMA                                                                                                                                | TION                     |          |                                                                         |                     |                                                |                                                                                                                        |  |
| 12. Construction date: 1960                                                                                                                       |                          |          | 15. Architect:                                                          |                     |                                                | 18. Previously surveyed?  Cite survey name in box 22 cont. (page 3)                                                    |  |
| 13. Significant date/period:                                                                                                                      |                          |          | 16. Builder/contra                                                      | ictor:              |                                                | 19. On National Register?  ☐ individual ☐ district  Cite nomination name in box 22 cont. (page 3)                      |  |
| 14. Area(s) of significance:                                                                                                                      |                          |          | 17. Original or sig                                                     | nificant owner:     |                                                | 20. National Register eligible? ☐ individually eligible ☐ district potential (☐ C☐ NC) ☑ not eligible ☐ not determined |  |
| 21. History and significance of                                                                                                                   | on continua              | ition pa | ge. 🗵                                                                   | 22. Sources of ir   |                                                | on on continuation page. 🛛                                                                                             |  |
| ARCHITECTURAL INFO                                                                                                                                | RMATIC                   | ON.      |                                                                         |                     |                                                |                                                                                                                        |  |
| 23. Category of property:    building(s)   site     object                                                                                        |                          |          | 30: Roof material<br>Asphalt Shing                                      |                     |                                                | 37.Windows: ☐ historic ☐ replacement Pane arrangement: 1/1                                                             |  |
| 24. Vernacular or property type:<br>Split-Level                                                                                                   |                          |          | 31. Chimney placement:<br>N/A                                           |                     |                                                | 38. Acreage (rural):<br>Visible from public road? ☐                                                                    |  |
| 25. Architectural Style:<br>Ranch                                                                                                                 |                          |          | 32. Structural system: Frame                                            |                     |                                                | 39. Changes (describe in box 41 cont.)  Addition(s) Date(s): 2003                                                      |  |
| 26. Plan shape:<br>L-Plan                                                                                                                         |                          |          | 33. Exterior wall cladding:<br>Wood Shingle, Brick                      |                     |                                                | ☐ Altered Date(s): Unknown ☐ Moved Date(s): ☐ Other Date(s): Endangered by:                                            |  |
| 27. No. of stories:                                                                                                                               |                          |          | 34. Foundation material:<br>Concrete Block                              |                     |                                                |                                                                                                                        |  |
| 28. No. of bays (1st floor):                                                                                                                      |                          |          | 35. Basement type: Walkout                                              |                     |                                                | 40. No. of outbuildings (describe in box 40 cont.): 1                                                                  |  |
| 29. Roof type:<br>Gable, Hipped                                                                                                                   |                          |          | 36. Front porch type/placement:<br>Platform/Stoop Front                 |                     |                                                | 41. Further description of building features and associated resources on continuation page. ⊠                          |  |
| OTHER                                                                                                                                             |                          |          |                                                                         |                     |                                                |                                                                                                                        |  |
| 42. Current owner/address:                                                                                                                        |                          |          | 43.Form prepared by (name and org.): Kate Umlauf                        |                     | g.):                                           | 44. Survey date: 4/3/2020                                                                                              |  |
|                                                                                                                                                   |                          |          | WSP USA, Inc<br>1600 Baltimore Ave., Suite 100<br>Kansas City, MO 64108 |                     | Í                                              | 45. Photographer: Kelsey Lutz                                                                                          |  |
| FOR SHPO USE                                                                                                                                      |                          |          |                                                                         |                     |                                                |                                                                                                                        |  |
| Date entered in inventory:                                                                                                                        |                          |          | Level of survey                                                         | ☐ intensive         |                                                | Additional research needed?  ☐ yes ☐ no                                                                                |  |
| National Register Status:    listed   in listed district Name:   pending listing   eligible (district)   not eligible (district)   not determined | ble (individu<br>ligible | ally)    | Other:                                                                  |                     |                                                |                                                                                                                        |  |

### ADDITIONAL INFORMATION:

21. (cont.) History and significance. Expand box as necessary, or add continuation pages.

According to Jackson County, Missouri records, this residence was constructed in 1965, however aerial imagery indicates an earlier construction date of 1960.

41. (cont.) Description of primary resource. Expand box as necessary, or add continuation pages.

The main façade faces west. This split-level ranch features a long roof ridge running parallel to the front façade with a single hipped extension at the southern bay. The hipped extension is two bays wide and contains two sets of paired one-over-one windows set above two, banked, overhead garage doors. The upper story of the extension is clad in asbestos siding, while the basement level features brick facing matching the side gable façade. A concrete staircase with solid brick rail at the north side leads up to the single-leaf main entry door, which is placed within the L at the central bay of the main façade. The other two bays of the façade contain a three-part picture window and a one-over-one vinyl sash window at the far north bay. A secondary entrance door is placed below the picture window providing direct access to the basement. Additional features include an enclosed, shed roof porch addition to the rear, constructed in 2003 (as seen on aerial imagery). This building retains a sufficient level of integrity to be considered for NRHP eligibility; however, it is a common example of its type that lacks distinction and therefore historical significance.