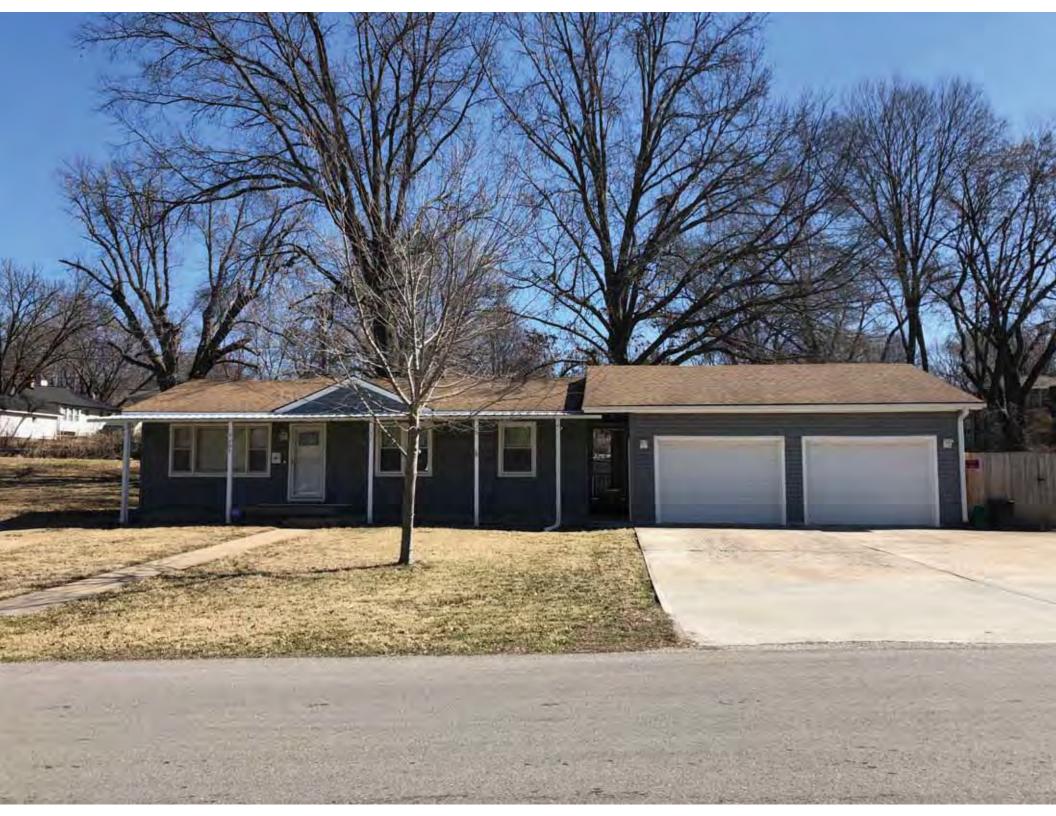

40. (cont.) Description of environment and outbuildings. Expand box as necessary, or add continuation pages.

This single-family house is located along S. Arlington Avenue in a residential area. This property does not contain outbuildings.

41. (cont.) Description of primary resource. Expand box as necessary, or add continuation pages.

The main façade faces west. This single-story, hipped duplex features a symmetrical main façade with two sets of paired one-over-one vinyl sash windows in the central two bays flanked by a single leaf entrance door and single window opening. A shared wooden deck with simple squared railing spans the central four bays above two, banked, overhead garage doors. Curving concrete steps frame each side of the central driveway leading to each entry door. Fenestration on the secondary façades includes one-over-one vinyl sash windows. This building retains a sufficient level of integrity to be considered for NRHP eligibility; however, it is a common example of its type that lacks distinction and therefore historical significance.