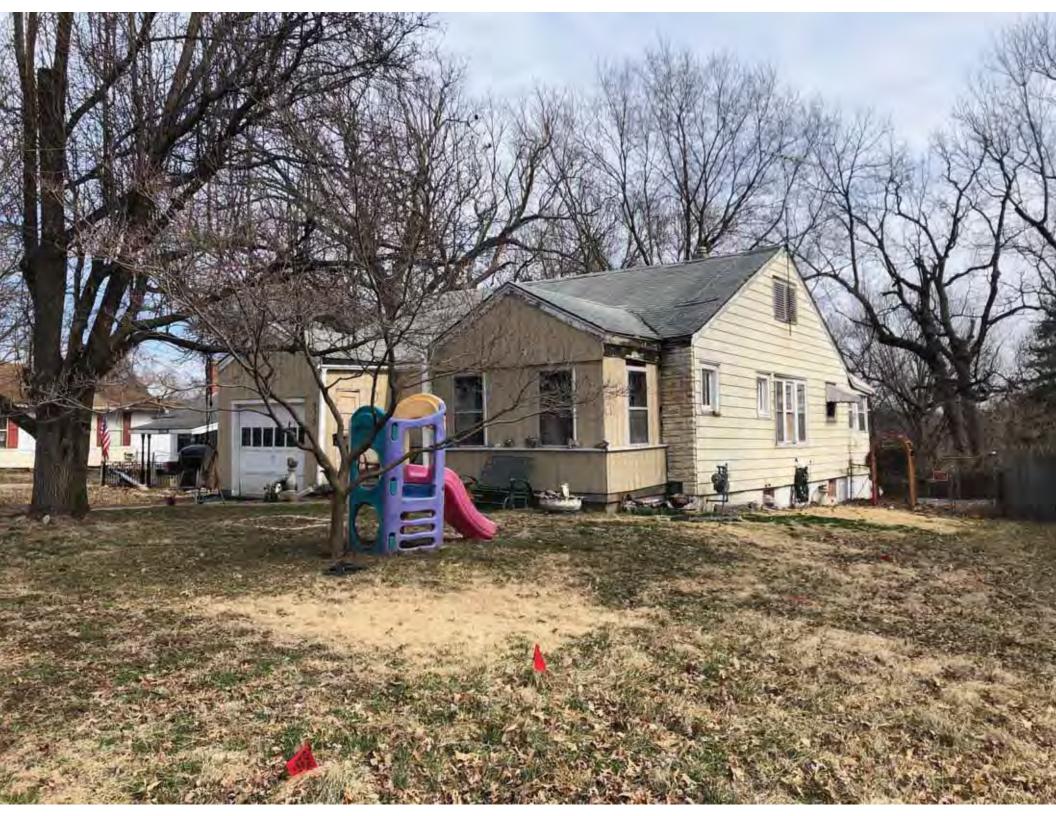

40. (cont.) Description of environment and outbuildings. Expand box as necessary, or add continuation pages.

This single-family house is located along S. Arlington Avenue in a residential area. A one-story, two bay garage with two overhead doors is clad in asbestos siding and placed to the east of the house along the rear property line. This garage was constructed less than 50 years ago (the building appears on aerial imagery between 1970 and 1990) and therefore does not meet the age requirement for NRHP evaluation. Additionally, this building does not possess exceptional significance under Criteria Consideration G for properties less than 50 years in age.

41. (cont.) Description of primary resource. Expand box as necessary, or add continuation pages.

The main façade faces west. This split-level ranch features a long roof ridge running parallel to the front façade with a single hipped extension at the southern bay. The hipped extension is two bays wide and contains two sets of paired one-over-one windows set above two, banked, overhead garage doors. The upper story of the extension is clad in asbestos siding, while the basement level features brick facing matching the side gable façade. A concrete staircase with solid brick rail at the north side leads up to the single-leaf main entry door, which is placed within the L at the central bay of the main façade. The other two bays of the façade contain a three-part picture window and a one-over-one vinyl sash window at the far north bay. A secondary entrance door is placed below the picture window providing direct access to the basement. Additional features include an enclosed, shed roof porch addition to the rear, constructed in 2003 (as seen on aerial imagery). This building retains a sufficient level of integrity to be considered for NRHP eligibility; however, it is a common example of its type that lacks distinction and therefore historical significance.