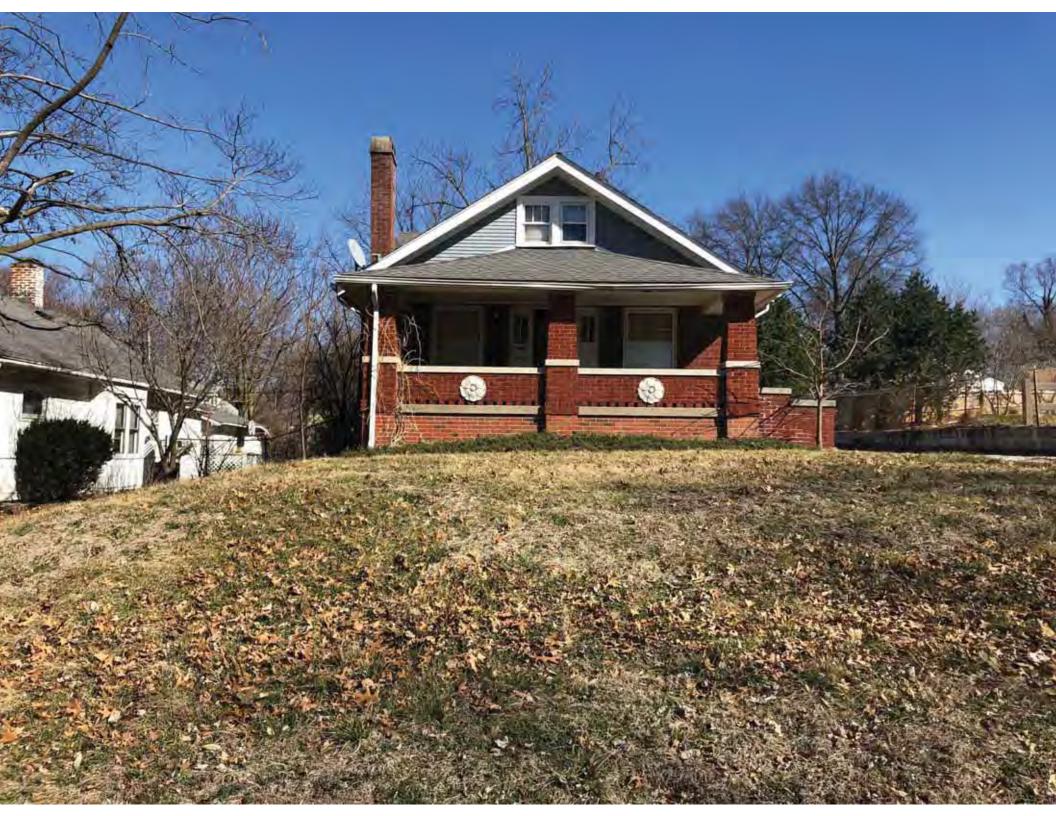

40. (cont.) Description of environment and outbuildings. Expand box as necessary, or add continuation pages.

This single-family house is located along S. Arlington Avenue in a residential area. A one-story, two bay garage with two overhead doors is clad in asbestos siding and placed to the east of the house along the rear property line. This garage was constructed less than 50 years ago (the building appears on aerial imagery between 1970 and 1990) and therefore does not meet the age requirement for NRHP evaluation. Additionally, this building does not possess exceptional significance under Criteria Consideration G for properties less than 50 years in age.

41. (cont.) Description of primary resource. Expand box as necessary, or add continuation pages.

The main façade faces west. This split-level ranch features a long roof ridge running parallel to the front façade with a single hipped extension at the southern bay. The hipped extension is two bays wide and contains two sets of paired one-over-one windows set above two, banked, overhead garage doors. The upper story of the extension is clad in asbestos siding, while the basement level features brick facing matching the side gable façade. A concrete staircase with solid brick rail at the north side leads up to the single-leaf main entry door, which is placed within the L at the central bay of the main façade. The other two bays of the façade contain a three-part picture window and a one-over-one vinyl sash window at the far north bay. A secondary entrance door is placed below the picture window providing direct access to the basement. Additional features include an enclosed, shed roof porch addition to the rear, constructed in 2003 (as seen on aerial imagery). This building retains a sufficient level of integrity to be considered for NRHP eligibility; however, it is a common example of its type that lacks distinction and therefore historical significance.