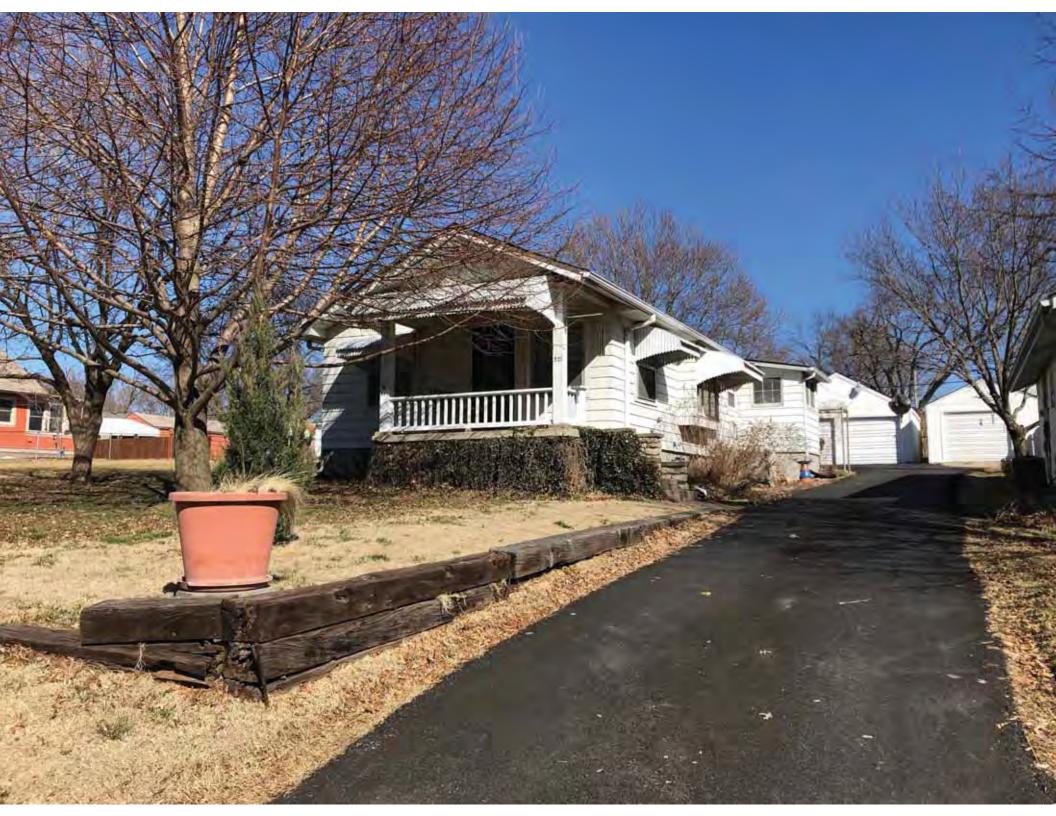

40. (cont.) Description of environment and outbuildings. Expand box as necessary, or add continuation pages.

This single-family house is located along S. Arlington Avenue in a residential area. This property does not contain outbuildings.

41. (cont.) Description of primary resource. Expand box as necessary, or add continuation pages.

The main façade faces west. This single-story, hipped duplex features a symmetrical main façade with two sets of paired one-over-one vinyl sash windows in the central two bays flanked by a single leaf entrance door and single window opening. A shared wooden deck with simple squared railing spans the central four bays above two, banked, overhead garage doors. Curving concrete steps frame each side of the central driveway leading to each entry door. Fenestration on the secondary façades includes one-over-one vinyl sash windows. This building retains a sufficient level of integrity to be considered for NRHP eligibility; however, it is a common example of its type that lacks distinction and therefore historical significance.