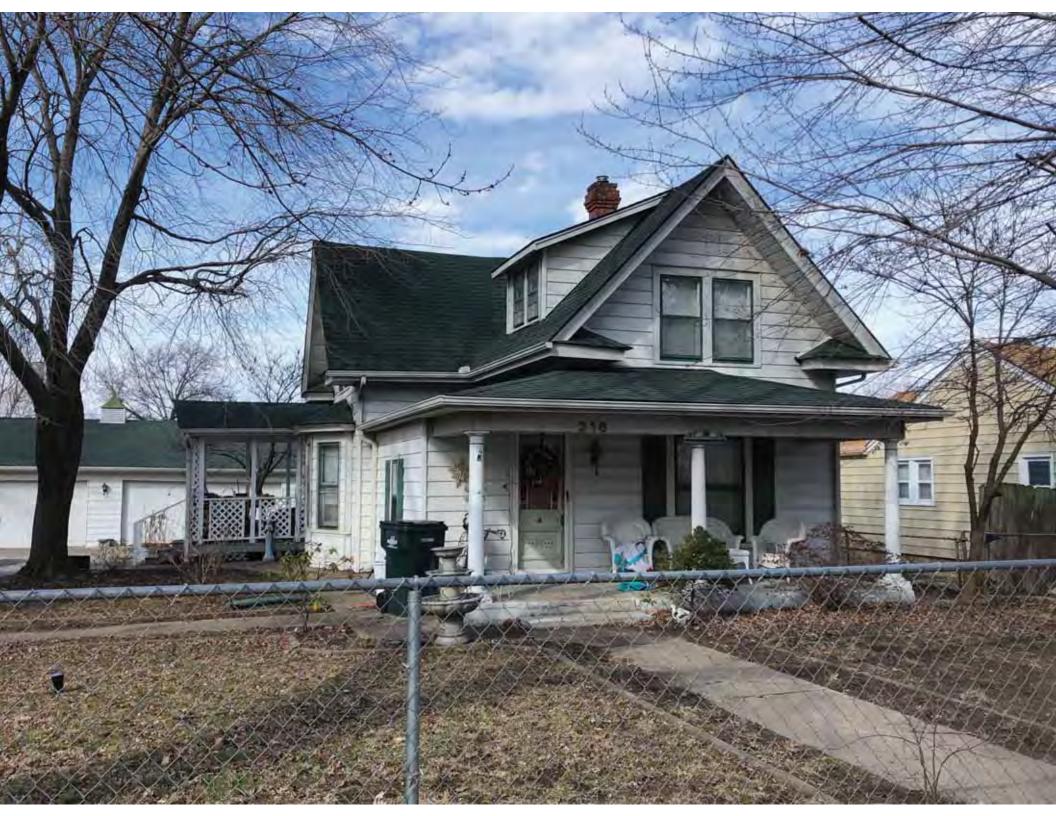

40. (cont.) Description of environment and outbuildings. Expand box as necessary, or add continuation pages.

This single-family house is located along S. Arlington Avenue in a residential area. A one-story, two bay garage with two overhead doors is clad in asbestos siding and placed to the east of the house along the rear property line. This garage was constructed less than 50 years ago (the building appears on aerial imagery between 1970 and 1990) and therefore does not meet the age requirement for NRHP evaluation. Additionally, this building does not possess exceptional significance under Criteria Consideration G for properties less than 50 years in age.

41. (cont.) Description of primary resource. Expand box as necessary, or add continuation pages.

The main façade faces west. This split-level ranch features a long roof ridge running parallel to the front façade with a single hipped extension at the southern bay. The hipped extension is two bays wide and contains two sets of paired one-over-one windows set above two, banked, overhead garage doors. The upper story of the extension is clad in asbestos siding, while the basement level features brick facing matching the side gable façade. A concrete staircase with solid brick rail at the north side leads up to the single-leaf main entry door, which is placed within the L at the central bay of the main façade. The other two bays of the façade contain a three-part picture window and a one-over-one vinyl sash window at the far north bay. A secondary entrance door is placed below the picture window providing direct access to the basement. Additional features include an enclosed, shed roof porch addition to the rear, constructed in 2003 (as seen on aerial imagery). This building retains a sufficient level of integrity to be considered for NRHP eligibility; however, it is a common example of its type that lacks distinction and therefore historical significance.