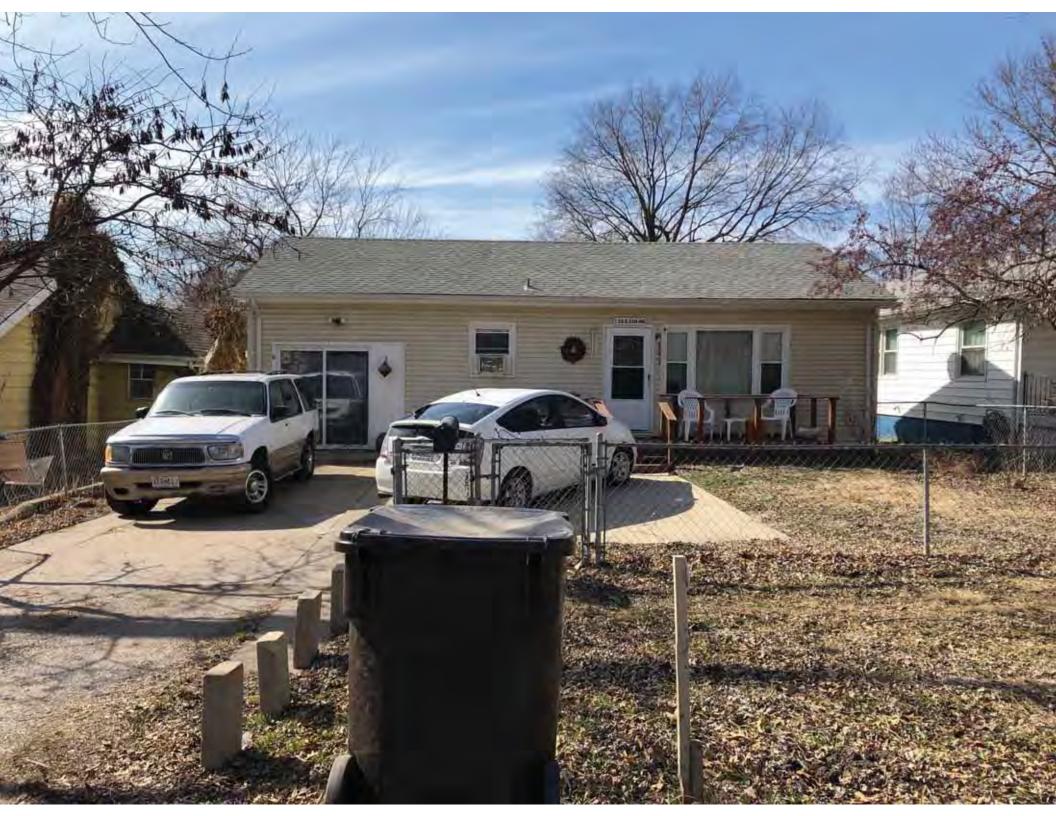

40. (cont.) Description of environment and outbuildings. Expand box as necessary, or add continuation pages.

This single-family house is located along S. Arlington Avenue in a residential area. This property does not contain outbuildings.

41. (cont.) Description of primary resource. Expand box as necessary, or add continuation pages.

The main façade faces west. This single-story, hipped duplex features a symmetrical main façade with two sets of paired one-over-one vinyl sash windows in the central two bays flanked by a single leaf entrance door and single window opening. A shared wooden deck with simple squared railing spans the central four bays above two, banked, overhead garage doors. Curving concrete steps frame each side of the central driveway leading to each entry door. Fenestration on the secondary façades includes one-over-one vinyl sash windows. This building retains a sufficient level of integrity to be considered for NRHP eligibility; however, it is a common example of its type that lacks distinction and therefore historical significance.