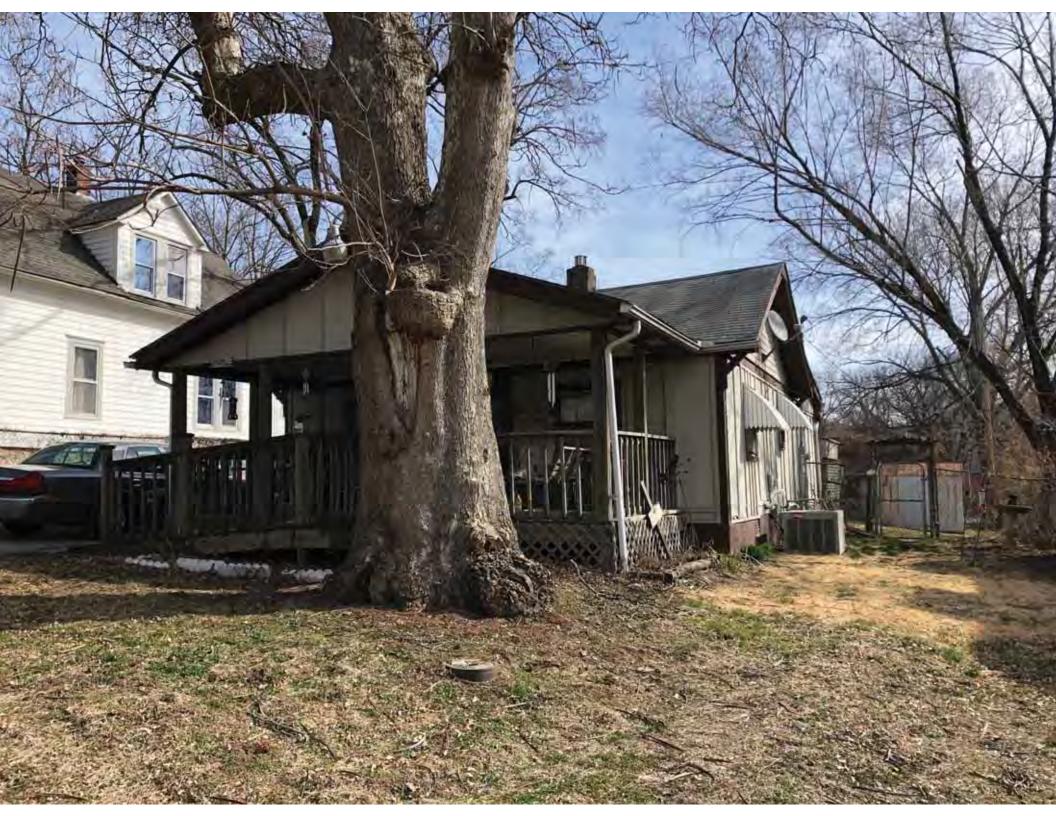

41. (cont.) Description of primary resource. Expand box as necessary, or add continuation pages.

The main façade faces west. This split-level ranch features a long roof ridge running parallel to the front façade with a single hipped extension at the southern bay. The hipped extension is two bays wide and contains two sets of paired one-over-one windows set above two, banked, overhead garage doors. The upper story of the extension is clad in asbestos siding, while the basement level features brick facing matching the side gable façade. A concrete staircase with solid brick rail at the north side leads up to the single-leaf main entry door, which is placed within the L at the central bay of the main façade. The other two bays of the façade contain a three-part picture window and a one-over-one vinyl sash window at the far north bay. A secondary entrance door is placed below the picture window providing direct access to the basement. Additional features include an enclosed, shed roof porch addition to the rear, constructed in 2003 (as seen on aerial imagery). This building retains a sufficient level of integrity to be considered for NRHP eligibility; however, it is a common example of its type that lacks distinction and therefore historical significance.