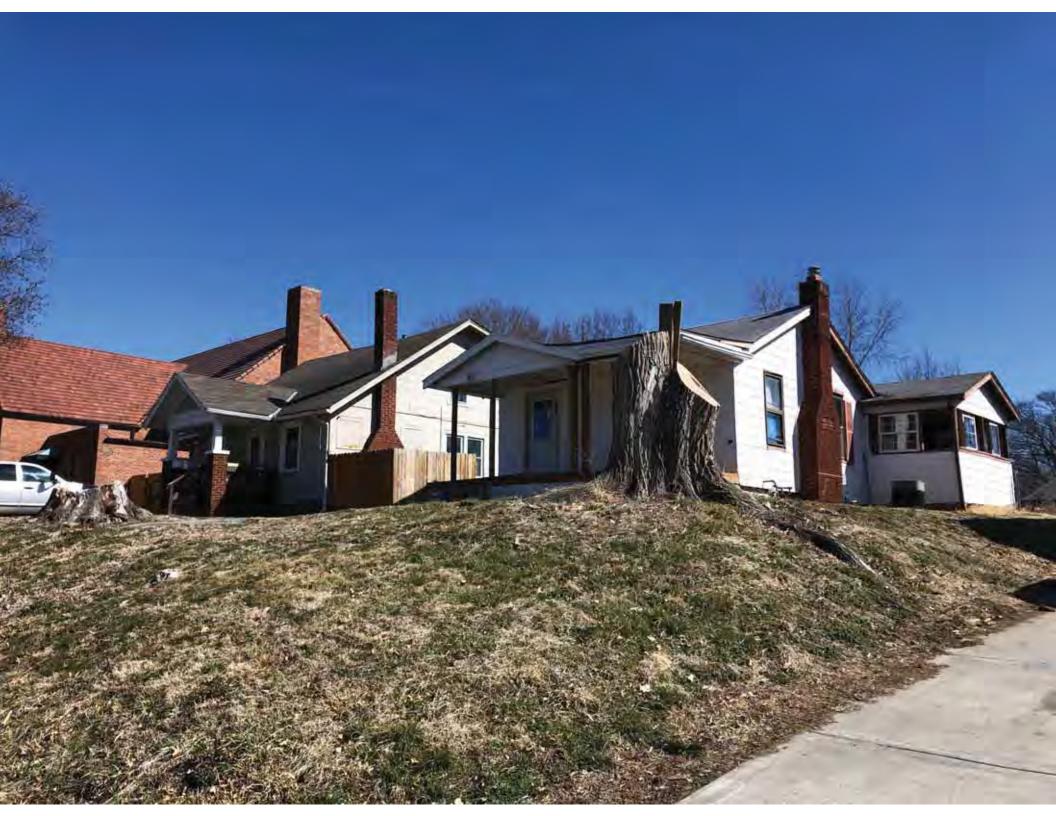

### ADDITIONAL INFORMATION:

21. (cont.) History and significance. Expand box as necessary, or add continuation pages.

According to Jackson County, Missouri records, this residence was constructed in 1965, however aerial imagery indicates an earlier construction date of 1960.

40. (cont.) Description of environment and outbuildings. Expand box as necessary, or add continuation pages.

This single-family house is located along S. Arlington Avenue in a residential area. A one-story, two bay garage with two overhead doors is clad in asbestos siding and placed to the east of the house along the rear property line. This garage was constructed less than 50 years ago (the building appears on aerial imagery between 1970 and 1990) and therefore does not meet the age requirement for NRHP evaluation. Additionally, this building does not possess exceptional significance under Criteria Consideration G for properties less than 50 years in age.

41. (cont.) Description of primary resource. Expand box as necessary, or add continuation pages.

The main façade faces west. This split-level ranch features a long roof ridge running parallel to the front façade with a single hipped extension at the southern bay. The hipped extension is two bays wide and contains two sets of paired one-over-one windows set above two, banked, overhead garage doors. The upper story of the extension is clad in asbestos siding, while the basement level features brick facing matching the side gable façade. A concrete staircase with solid brick rail at the north side leads up to the single-leaf main entry door, which is placed within the L at the central bay of the main façade. The other two bays of the façade contain a three-part picture window and a one-over-one vinyl sash window at the far north bay. A secondary entrance door is placed below the picture window providing direct access to the basement. Additional features include an enclosed, shed roof porch addition to the rear, constructed in 2003 (as seen on aerial imagery). This building retains a sufficient level of integrity to be considered for NRHP eligibility; however, it is a common example of its type that lacks distinction and therefore historical significance.