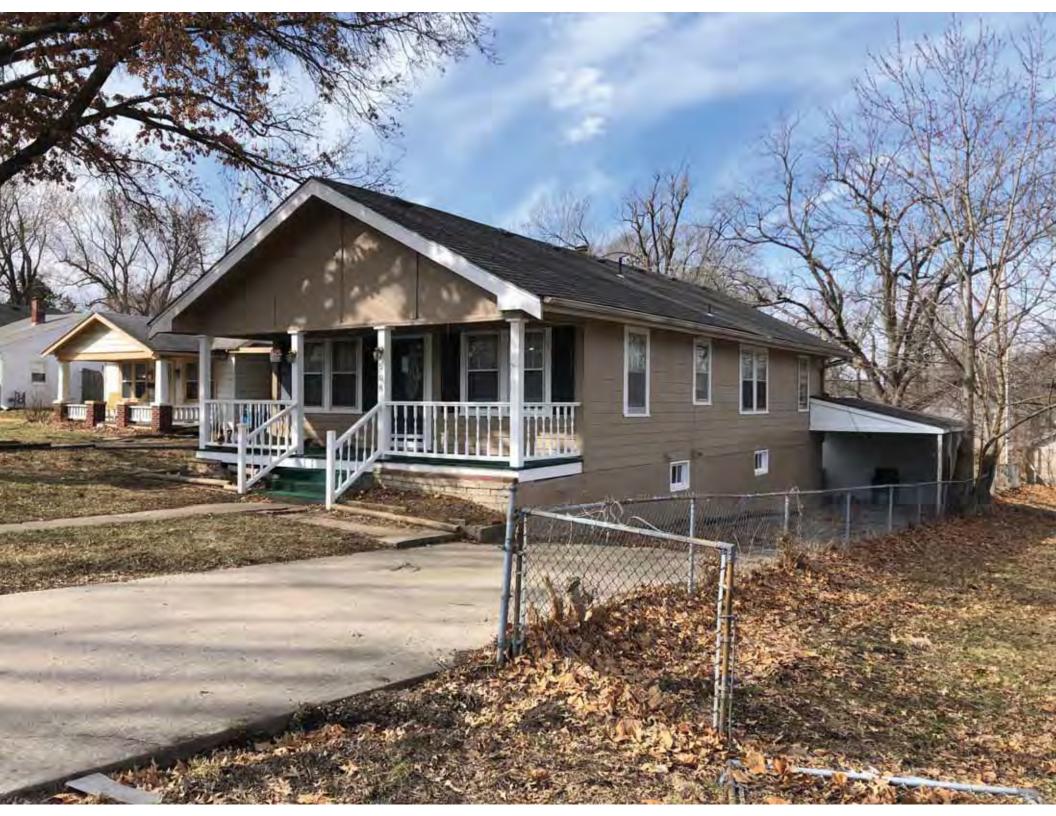

40. (cont.) Description of environment and outbuildings. Expand box as necessary, or add continuation pages.

This single-family house is located along S. Arlington Avenue in a residential area. A one-story, two bay garage with two overhead doors is clad in asbestos siding and placed to the east of the house along the rear property line. This garage was constructed less than 50 years ago (the building appears on aerial imagery between 1970 and 1990) and therefore does not meet the age requirement for NRHP evaluation. Additionally, this building does not possess exceptional significance under Criteria Consideration G for properties less than 50 years in age.

41. (cont.) Description of primary resource. Expand box as necessary, or add continuation pages.

The main façade faces west. This split-level ranch features a long roof ridge running parallel to the front façade with a single hipped extension at the southern bay. The hipped extension is two bays wide and contains two sets of paired one-over-one windows set above two, banked, overhead garage doors. The upper story of the extension is clad in asbestos siding, while the basement level features brick facing matching the side gable façade. A concrete staircase with solid brick rail at the north side leads up to the single-leaf main entry door, which is placed within the L at the central bay of the main façade. The other two bays of the façade contain a three-part picture window and a one-over-one vinyl sash window at the far north bay. A secondary entrance door is placed below the picture window providing direct access to the basement. Additional features include an enclosed, shed roof porch addition to the rear, constructed in 2003 (as seen on aerial imagery). This building retains a sufficient level of integrity to be considered for NRHP eligibility; however, it is a common example of its type that lacks distinction and therefore historical significance.