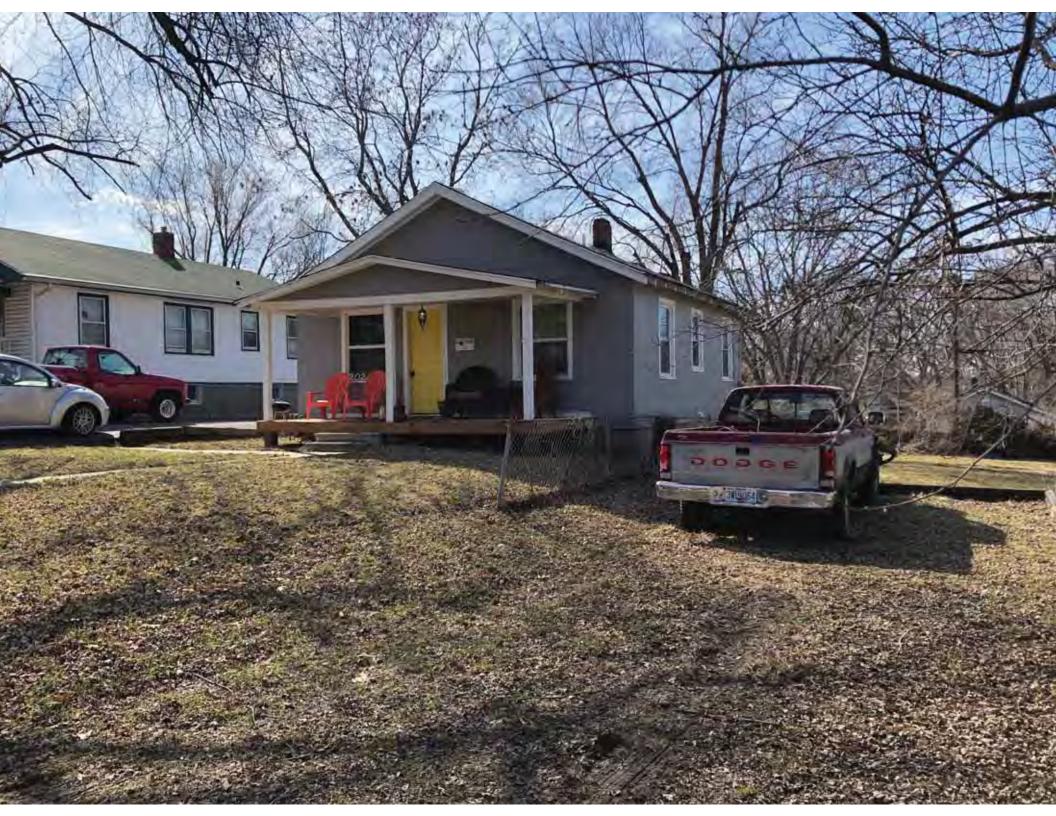

40. (cont.) Description of environment and outbuildings. Expand box as necessary, or add continuation pages.

This single-family house is located along S. Arlington Avenue in a residential area. This property does not contain outbuildings.

41. (cont.) Description of primary resource. Expand box as necessary, or add continuation pages.

The main façade faces west. This single-story, hipped duplex features a symmetrical main façade with two sets of paired one-over-one vinyl sash windows in the central two bays flanked by a single leaf entrance door and single window opening. A shared wooden deck with simple squared railing spans the central four bays above two, banked, overhead garage doors. Curving concrete steps frame each side of the central driveway leading to each entry door. Fenestration on the secondary façades includes one-over-one vinyl sash windows. This building retains a sufficient level of integrity to be considered for NRHP eligibility; however, it is a common example of its type that lacks distinction and therefore historical significance.