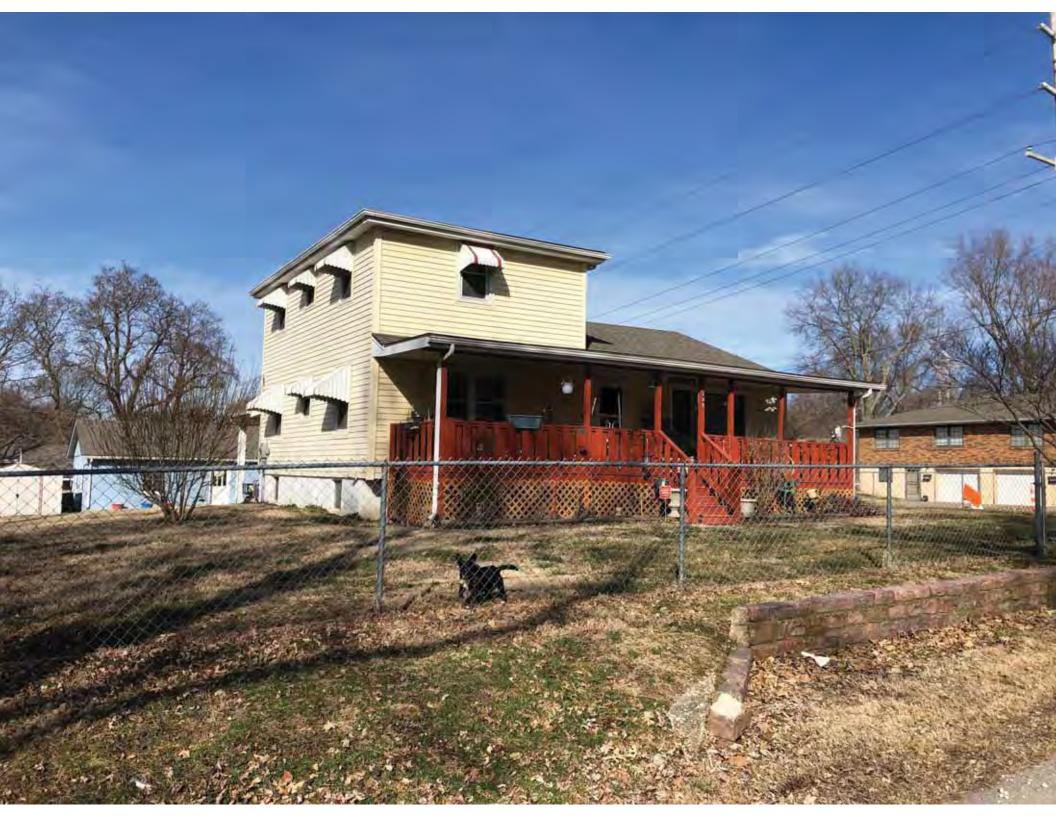

40. (cont.) Description of environment and outbuildings. Expand box as necessary, or add continuation pages.

This single-family house is located along S. Arlington Avenue in a residential area. A one-story, two bay garage with two overhead doors is clad in asbestos siding and placed to the east of the house along the rear property line. This garage was constructed less than 50 years ago (the building appears on aerial imagery between 1970 and 1990) and therefore does not meet the age requirement for NRHP evaluation. Additionally, this building does not possess exceptional significance under Criteria Consideration G for properties less than 50 years in age.

41. (cont.) Description of primary resource. Expand box as necessary, or add continuation pages.

The main façade faces west. This split-level ranch features a long roof ridge running parallel to the front façade with a single hipped extension at the southern bay. The hipped extension is two bays wide and contains two sets of paired one-over-one windows set above two, banked, overhead garage doors. The upper story of the extension is clad in asbestos siding, while the basement level features brick facing matching the side gable façade. A concrete staircase with solid brick rail at the north side leads up to the single-leaf main entry door, which is placed within the L at the central bay of the main façade. The other two bays of the façade contain a three-part picture window and a one-over-one vinyl sash window at the far north bay. A secondary entrance door is placed below the picture window providing direct access to the basement. Additional features include an enclosed, shed roof porch addition to the rear, constructed in 2003 (as seen on aerial imagery). This building retains a sufficient level of integrity to be considered for NRHP eligibility; however, it is a common example of its type that lacks distinction and therefore historical significance.