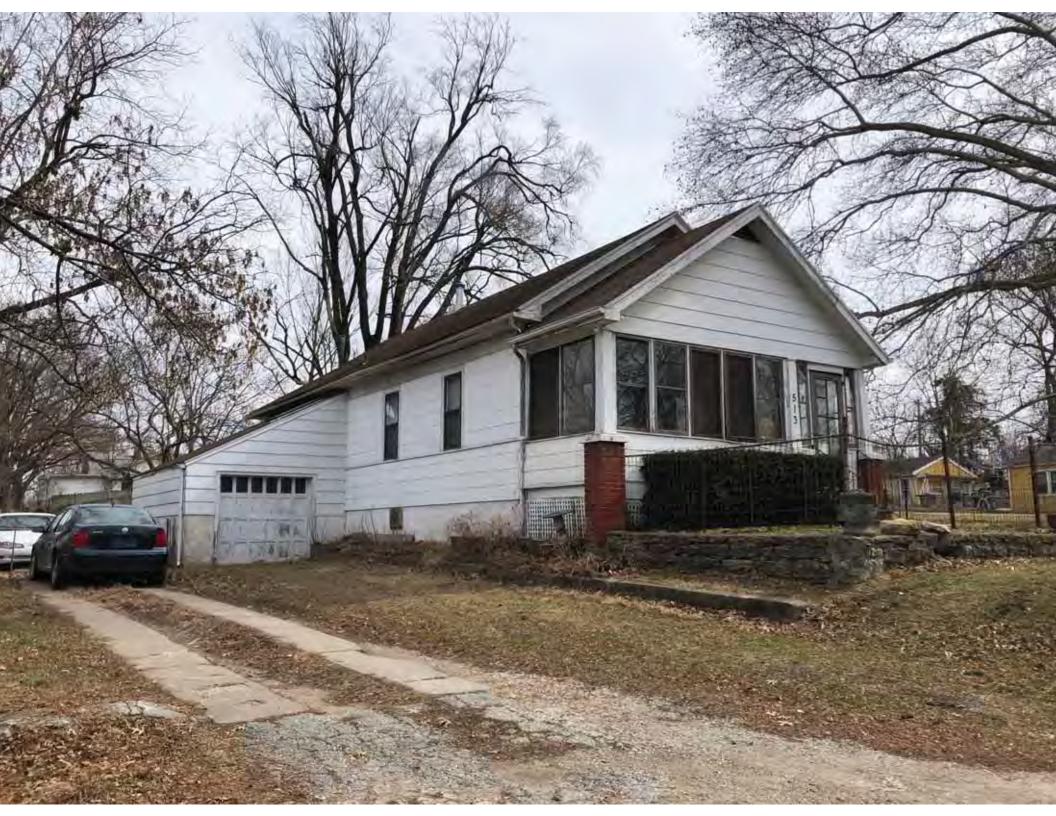

40. (cont.) Description of environment and outbuildings. Expand box as necessary, or add continuation pages.

This single-family house is located along S. Arlington Avenue in a residential area. A one-story, two bay garage with two overhead doors is clad in asbestos siding and placed to the east of the house along the rear property line. This garage was constructed less than 50 years ago (the building appears on aerial imagery between 1970 and 1990) and therefore does not meet the age requirement for NRHP evaluation. Additionally, this building does not possess exceptional significance under Criteria Consideration G for properties less than 50 years in age.

41. (cont.) Description of primary resource. Expand box as necessary, or add continuation pages.

The main façade faces west. This split-level ranch features a long roof ridge running parallel to the front façade with a single hipped extension at the southern bay. The hipped extension is two bays wide and contains two sets of paired one-over-one windows set above two, banked, overhead garage doors. The upper story of the extension is clad in asbestos siding, while the basement level features brick facing matching the side gable façade. A concrete staircase with solid brick rail at the north side leads up to the single-leaf main entry door, which is placed within the L at the central bay of the main façade. The other two bays of the façade contain a three-part picture window and a one-over-one vinyl sash window at the far north bay. A secondary entrance door is placed below the picture window providing direct access to the basement. Additional features include an enclosed, shed roof porch addition to the rear, constructed in 2003 (as seen on aerial imagery). This building retains a sufficient level of integrity to be considered for NRHP eligibility; however, it is a common example of its type that lacks distinction and therefore historical significance.