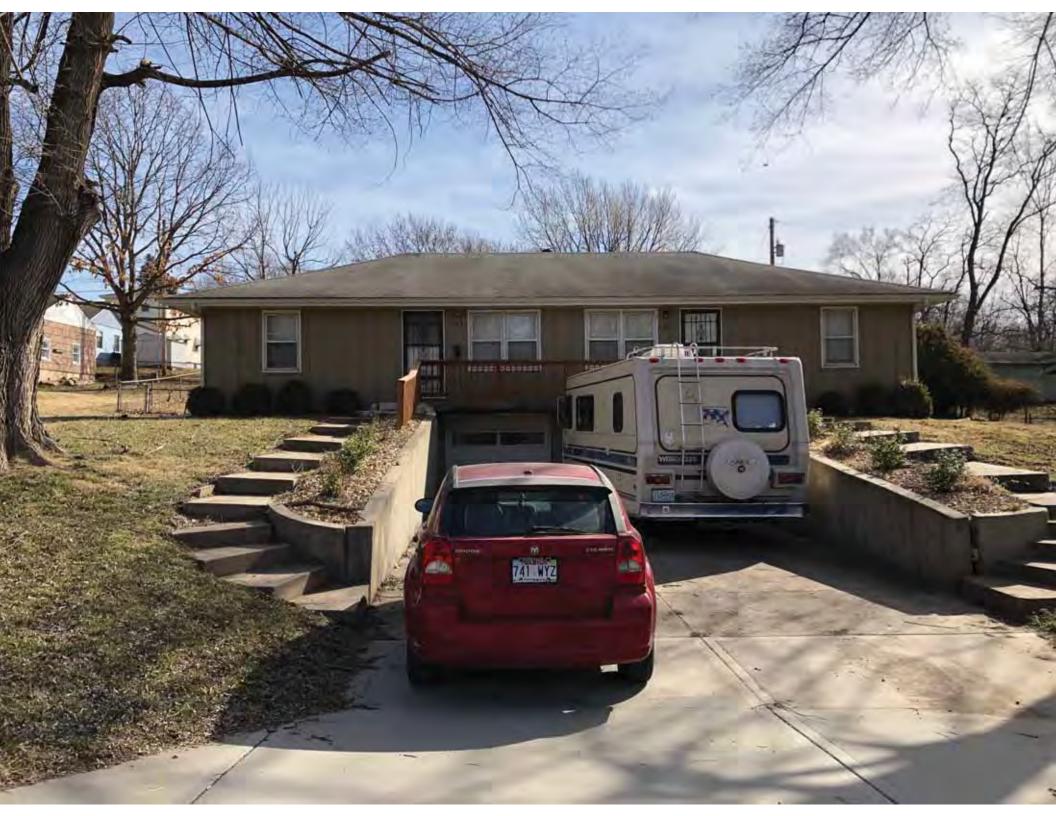

40. (cont.) Description of environment and outbuildings. Expand box as necessary, or add continuation pages.

This single-family house is located along S. Arlington Avenue in a residential area. A one-story, two bay garage with two overhead doors is clad in asbestos siding and placed to the east of the house along the rear property line. This garage was constructed less than 50 years ago (the building appears on aerial imagery between 1970 and 1990) and therefore does not meet the age requirement for NRHP evaluation. Additionally, this building does not possess exceptional significance under Criteria Consideration G for properties less than 50 years in age.

41. (cont.) Description of primary resource. Expand box as necessary, or add continuation pages.

The main façade faces west. This split-level ranch features a long roof ridge running parallel to the front façade with a single hipped extension at the southern bay. The hipped extension is two bays wide and contains two sets of paired one-over-one windows set above two, banked, overhead garage doors. The upper story of the extension is clad in asbestos siding, while the basement level features brick facing matching the side gable façade. A concrete staircase with solid brick rail at the north side leads up to the single-leaf main entry door, which is placed within the L at the central bay of the main façade. The other two bays of the façade contain a three-part picture window and a one-over-one vinyl sash window at the far north bay. A secondary entrance door is placed below the picture window providing direct access to the basement. Additional features include an enclosed, shed roof porch addition to the rear, constructed in 2003 (as seen on aerial imagery). This building retains a sufficient level of integrity to be considered for NRHP eligibility; however, it is a common example of its type that lacks distinction and therefore historical significance.