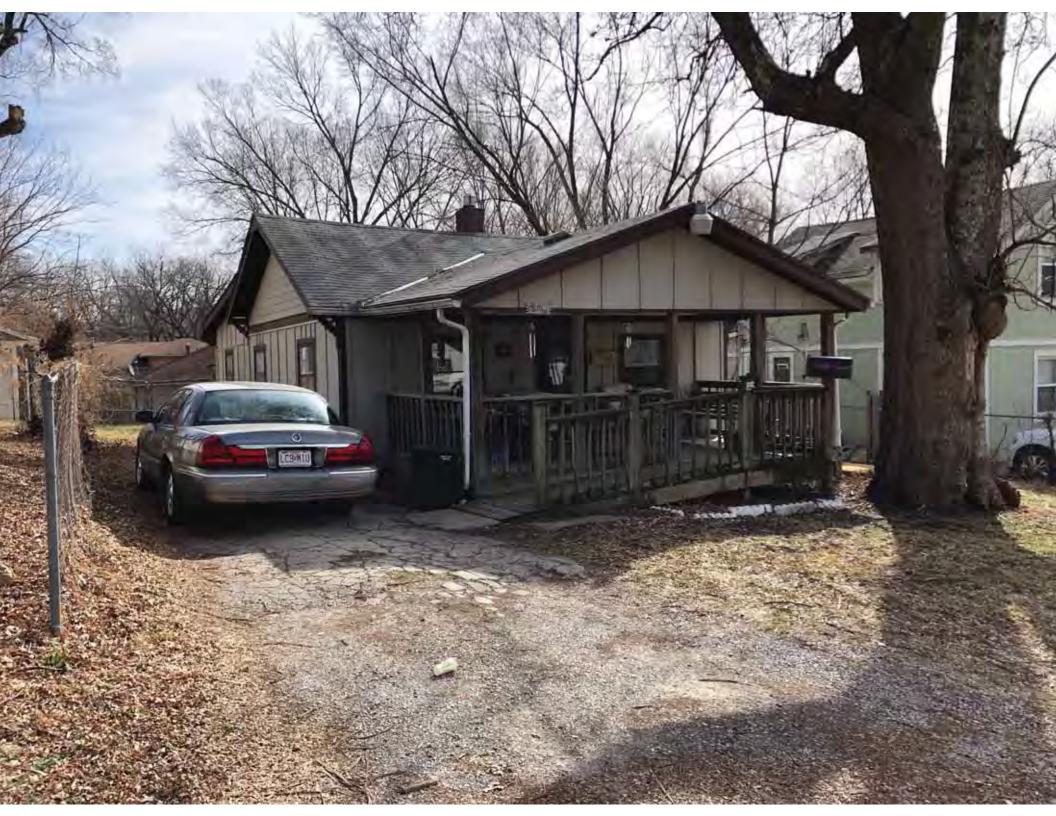

41. (cont.) Description of primary resource. Expand box as necessary, or add continuation pages.

The main façade faces west. This split-level ranch features a long roof ridge running parallel to the front façade with a single hipped extension at the southern bay. The hipped extension is two bays wide and contains two sets of paired one-over-one windows set above two, banked, overhead garage doors. The upper story of the extension is clad in asbestos siding, while the basement level features brick facing matching the side gable façade. A concrete staircase with solid brick rail at the north side leads up to the single-leaf main entry door, which is placed within the L at the central bay of the main façade. The other two bays of the façade contain a three-part picture window and a one-over-one vinyl sash window at the far north bay. A secondary entrance door is placed below the picture window providing direct access to the basement. Additional features include an enclosed, shed roof porch addition to the rear, constructed in 2003 (as seen on aerial imagery). This building retains a sufficient level of integrity to be considered for NRHP eligibility; however, it is a common example of its type that lacks distinction and therefore historical significance.