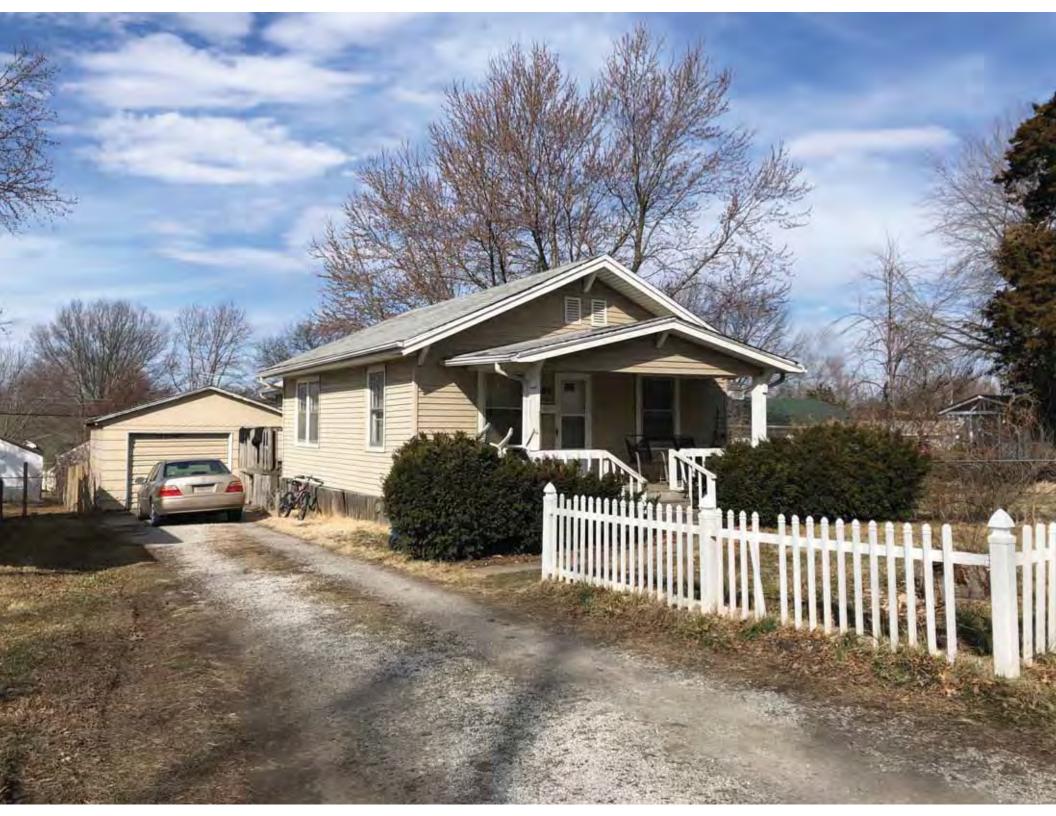

| 1. Survey No.<br>JA-AS-091-001                                                                                                                    |                          |          | Survey name:     Fairmount Phase I Survey                               |                     |                                                |                                                                                                                        |  |
|---------------------------------------------------------------------------------------------------------------------------------------------------|--------------------------|----------|-------------------------------------------------------------------------|---------------------|------------------------------------------------|------------------------------------------------------------------------------------------------------------------------|--|
| 3. County:                                                                                                                                        |                          | 4. Add   | dress (Street No.)                                                      | Street (name)       |                                                |                                                                                                                        |  |
| JA                                                                                                                                                |                          | 103      |                                                                         | S. Arlington Avenue |                                                |                                                                                                                        |  |
| 5.City:<br>Independence                                                                                                                           | Vicinity:                |          | ographical Referen<br>110071, -94.46290                                 |                     | 7. Township/Range/Section:<br>T: 50N R: 32W 32 |                                                                                                                        |  |
| 8.Historic name (if known):                                                                                                                       |                          |          |                                                                         | 9. Present/other    | r name (                                       | if known):                                                                                                             |  |
| 10. Ownership:  ⊠ Private □ Public                                                                                                                | ;                        |          | Historic use (if knov<br>mestic                                         | vn):                |                                                | urrent use:<br>nestic                                                                                                  |  |
| HISTORICAL INFORMA                                                                                                                                | TION                     |          |                                                                         |                     |                                                |                                                                                                                        |  |
| 12. Construction date: 1960                                                                                                                       |                          |          | 15. Architect:                                                          |                     |                                                | 18. Previously surveyed?  Cite survey name in box 22 cont. (page 3)                                                    |  |
| 13. Significant date/period:                                                                                                                      |                          |          | 16. Builder/contra                                                      | ictor:              |                                                | 19. On National Register?  ☐ individual ☐ district  Cite nomination name in box 22 cont. (page 3)                      |  |
| 14. Area(s) of significance:                                                                                                                      |                          |          | 17. Original or sig                                                     | nificant owner:     |                                                | 20. National Register eligible? ☐ individually eligible ☐ district potential (☐ C☐ NC) ☑ not eligible ☐ not determined |  |
| 21. History and significance of                                                                                                                   | on continua              | ition pa | ge. 🗵                                                                   | 22. Sources of ir   |                                                | on on continuation page. 🛛                                                                                             |  |
| ARCHITECTURAL INFO                                                                                                                                | RMATIC                   | ON.      |                                                                         |                     |                                                |                                                                                                                        |  |
| 23. Category of property:    building(s)   site     object                                                                                        |                          |          | 30: Roof material<br>Asphalt Shing                                      |                     |                                                | 37.Windows: ☐ historic ☐ replacement Pane arrangement: 1/1                                                             |  |
| 24. Vernacular or property type:<br>Split-Level                                                                                                   |                          |          | 31. Chimney placement:<br>N/A                                           |                     |                                                | 38. Acreage (rural):<br>Visible from public road? ☐                                                                    |  |
| 25. Architectural Style:<br>Ranch                                                                                                                 |                          |          | 32. Structural system: Frame                                            |                     |                                                | 39. Changes (describe in box 41 cont.)  Addition(s) Date(s): 2003                                                      |  |
| 26. Plan shape:<br>L-Plan                                                                                                                         |                          |          | 33. Exterior wall cladding:<br>Wood Shingle, Brick                      |                     |                                                | ☐ Altered Date(s): Unknown ☐ Moved Date(s): ☐ Other Date(s): Endangered by:                                            |  |
| 27. No. of stories:                                                                                                                               |                          |          | 34. Foundation material:<br>Concrete Block                              |                     |                                                |                                                                                                                        |  |
| 28. No. of bays (1st floor):                                                                                                                      |                          |          | 35. Basement type: Walkout                                              |                     |                                                | 40. No. of outbuildings (describe in box 40 cont.): 1                                                                  |  |
| 29. Roof type:<br>Gable, Hipped                                                                                                                   |                          |          | 36. Front porch type/placement:<br>Platform/Stoop Front                 |                     |                                                | 41. Further description of building features and associated resources on continuation page. ⊠                          |  |
| OTHER                                                                                                                                             |                          |          |                                                                         |                     |                                                |                                                                                                                        |  |
| 42. Current owner/address:                                                                                                                        |                          |          | 43.Form prepared by (name and org.): Kate Umlauf                        |                     | g.):                                           | 44. Survey date: 4/3/2020                                                                                              |  |
|                                                                                                                                                   |                          |          | WSP USA, Inc<br>1600 Baltimore Ave., Suite 100<br>Kansas City, MO 64108 |                     | Í                                              | 45. Photographer: Kelsey Lutz                                                                                          |  |
| FOR SHPO USE                                                                                                                                      |                          |          |                                                                         |                     |                                                |                                                                                                                        |  |
| Date entered in inventory:                                                                                                                        |                          |          | Level of survey                                                         | ☐ intensive         |                                                | Additional research needed?  ☐ yes ☐ no                                                                                |  |
| National Register Status:    listed   in listed district Name:   pending listing   eligible (district)   not eligible (district)   not determined | ble (individu<br>ligible | ally)    | Other:                                                                  |                     |                                                |                                                                                                                        |  |

### ADDITIONAL INFORMATION:

21. (cont.) History and significance. Expand box as necessary, or add continuation pages.

According to Jackson County, Missouri records, this residence was constructed in 1965, however aerial imagery indicates an earlier construction date of 1960.

40. (cont.) Description of environment and outbuildings. Expand box as necessary, or add continuation pages.

This single-family house is located along S. Arlington Avenue in a residential area. A one-story, two bay garage with two overhead doors is clad in asbestos siding and placed to the east of the house along the rear property line. This garage was constructed less than 50 years ago (the building appears on aerial imagery between 1970 and 1990) and therefore does not meet the age requirement for NRHP evaluation. Additionally, this building does not possess exceptional significance under Criteria Consideration G for properties less than 50 years in age.

41. (cont.) Description of primary resource. Expand box as necessary, or add continuation pages.

The main façade faces west. This split-level ranch features a long roof ridge running parallel to the front façade with a single hipped extension at the southern bay. The hipped extension is two bays wide and contains two sets of paired one-over-one windows set above two, banked, overhead garage doors. The upper story of the extension is clad in asbestos siding, while the basement level features brick facing matching the side gable façade. A concrete staircase with solid brick rail at the north side leads up to the single-leaf main entry door, which is placed within the L at the central bay of the main façade. The other two bays of the façade contain a three-part picture window and a one-over-one vinyl sash window at the far north bay. A secondary entrance door is placed below the picture window providing direct access to the basement. Additional features include an enclosed, shed roof porch addition to the rear, constructed in 2003 (as seen on aerial imagery). This building retains a sufficient level of integrity to be considered for NRHP eligibility; however, it is a common example of its type that lacks distinction and therefore historical significance.