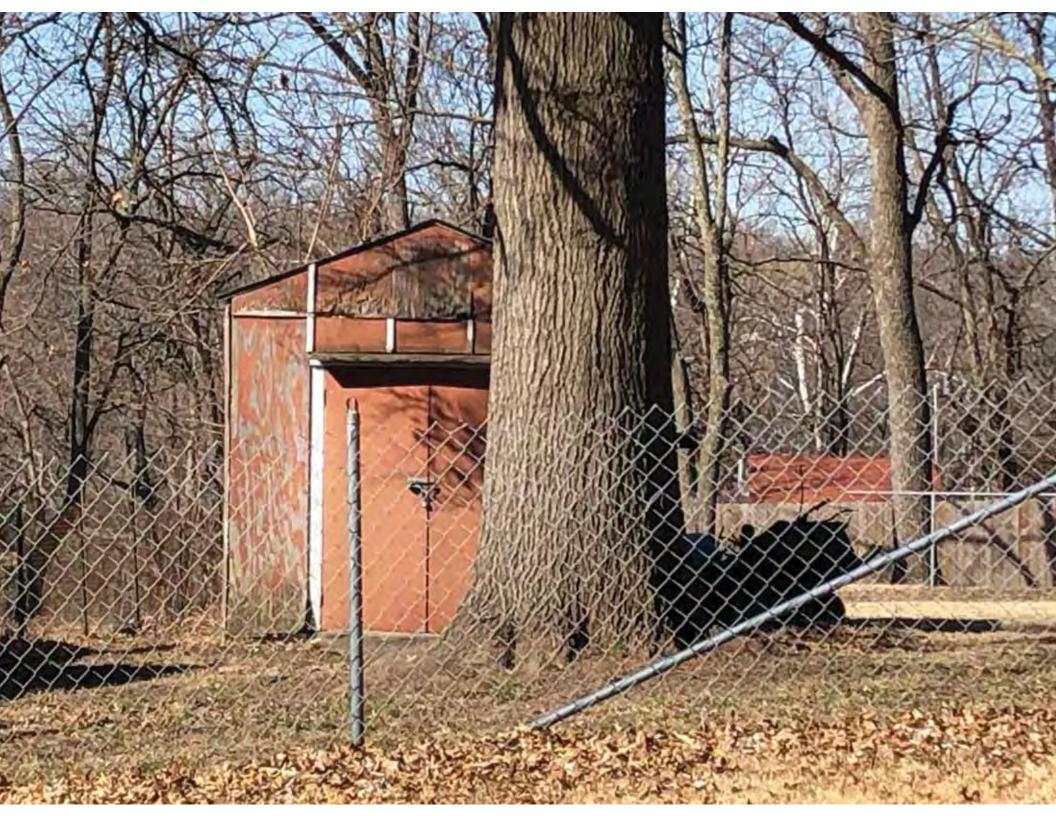

40. (cont.) Description of environment and outbuildings. Expand box as necessary, or add continuation pages.

This single-family house is located along S. Arlington Avenue in a residential area. A one-story, two bay garage with two overhead doors is clad in asbestos siding and placed to the east of the house along the rear property line. This garage was constructed less than 50 years ago (the building appears on aerial imagery between 1970 and 1990) and therefore does not meet the age requirement for NRHP evaluation. Additionally, this building does not possess exceptional significance under Criteria Consideration G for properties less than 50 years in age.