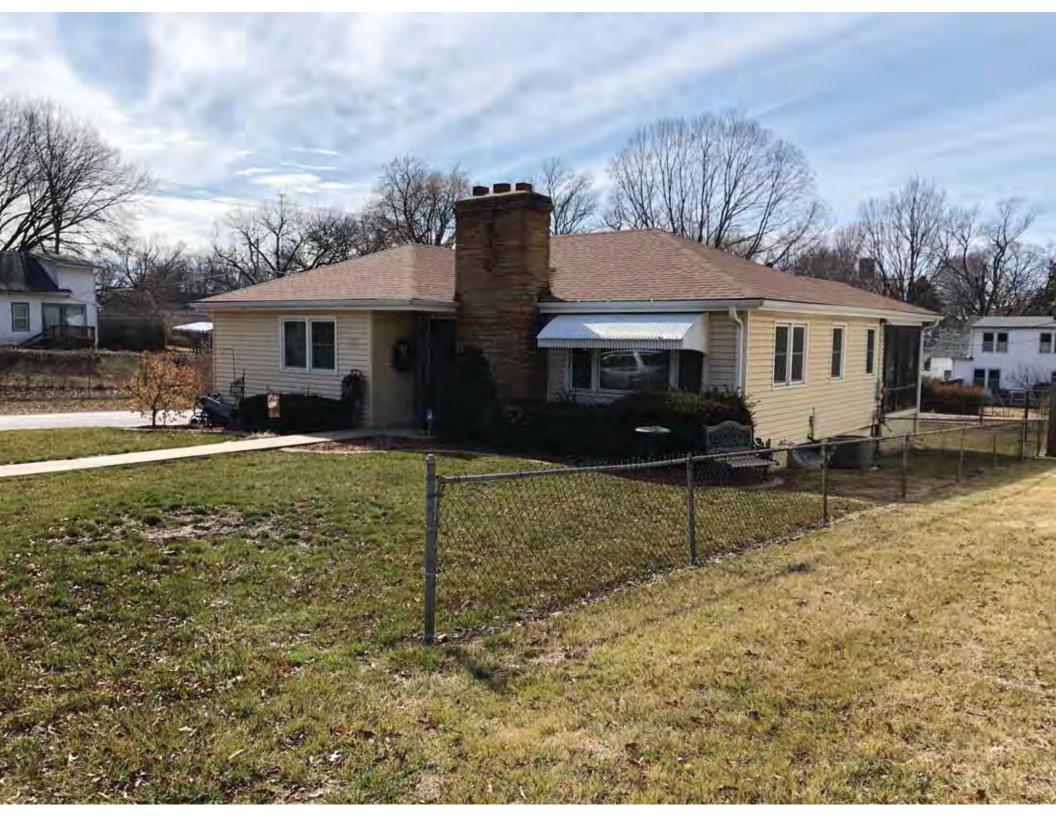

41. (cont.) Description of primary resource. Expand box as necessary, or add continuation pages.

The main façade faces west. This split-level ranch features a long roof ridge running parallel to the front façade with a single hipped extension at the southern bay. The hipped extension is two bays wide and contains two sets of paired one-over-one windows set above two, banked, overhead garage doors. The upper story of the extension is clad in asbestos siding, while the basement level features brick facing matching the side gable façade. A concrete staircase with solid brick rail at the north side leads up to the single-leaf main entry door, which is placed within the L at the central bay of the main façade. The other two bays of the façade contain a three-part picture window and a one-over-one vinyl sash window at the far north bay. A secondary entrance door is placed below the picture window providing direct access to the basement. Additional features include an enclosed, shed roof porch addition to the rear, constructed in 2003 (as seen on aerial imagery). This building retains a sufficient level of integrity to be considered for NRHP eligibility; however, it is a common example of its type that lacks distinction and therefore historical significance.