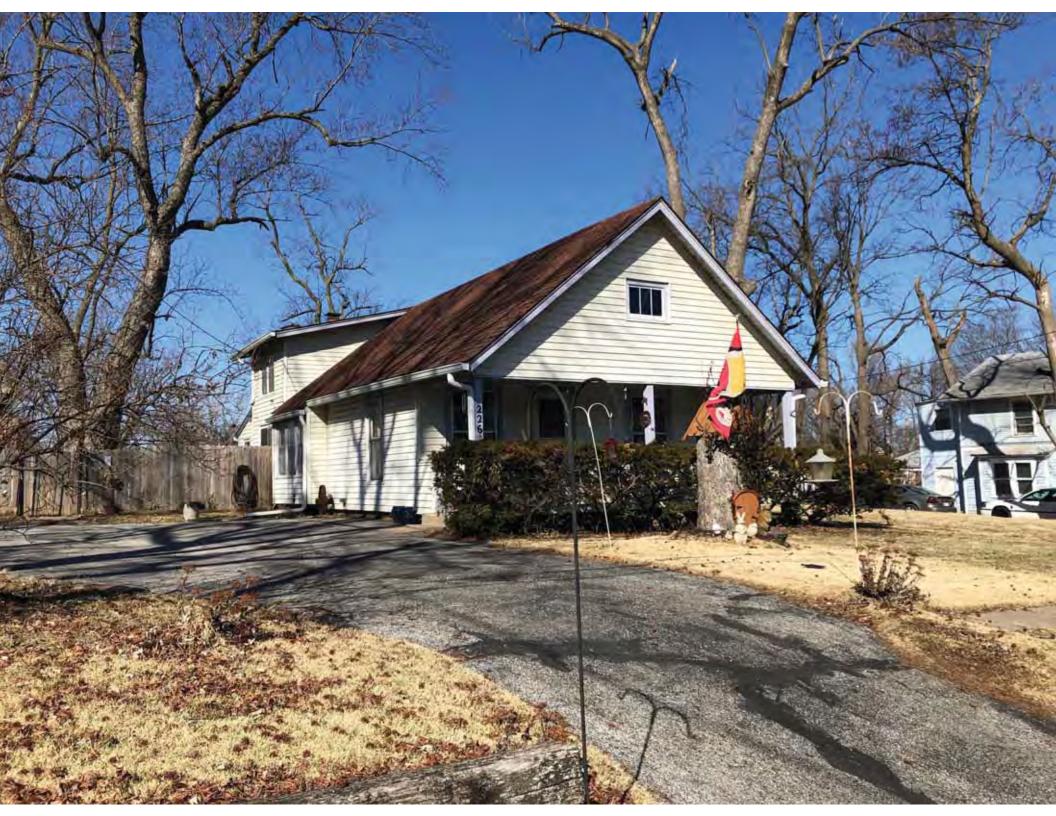

| 1. Survey No.<br>JA-AS-091-001                                                                                                                    |                          |          | Survey name:     Fairmount Phase I Survey                               |                     |                                                |                                                                                                                        |  |
|---------------------------------------------------------------------------------------------------------------------------------------------------|--------------------------|----------|-------------------------------------------------------------------------|---------------------|------------------------------------------------|------------------------------------------------------------------------------------------------------------------------|--|
| 3. County:                                                                                                                                        |                          | 4. Add   | dress (Street No.)                                                      | Street (name)       |                                                |                                                                                                                        |  |
| JA                                                                                                                                                |                          | 103      |                                                                         | S. Arlington Avenue |                                                |                                                                                                                        |  |
| 5.City:<br>Independence                                                                                                                           | Vicinity:                |          | ographical Referen<br>110071, -94.46290                                 |                     | 7. Township/Range/Section:<br>T: 50N R: 32W 32 |                                                                                                                        |  |
| 8.Historic name (if known):                                                                                                                       |                          |          |                                                                         | 9. Present/other    | r name (                                       | if known):                                                                                                             |  |
| 10. Ownership:  ⊠ Private □ Public                                                                                                                | ;                        |          | Historic use (if knov<br>mestic                                         | vn):                |                                                | urrent use:<br>nestic                                                                                                  |  |
| HISTORICAL INFORMA                                                                                                                                | TION                     |          |                                                                         |                     |                                                |                                                                                                                        |  |
| 12. Construction date: 1960                                                                                                                       |                          |          | 15. Architect:                                                          |                     |                                                | 18. Previously surveyed?  Cite survey name in box 22 cont. (page 3)                                                    |  |
| 13. Significant date/period:                                                                                                                      |                          |          | 16. Builder/contra                                                      | ictor:              |                                                | 19. On National Register?  ☐ individual ☐ district  Cite nomination name in box 22 cont. (page 3)                      |  |
| 14. Area(s) of significance:                                                                                                                      |                          |          | 17. Original or sig                                                     | nificant owner:     |                                                | 20. National Register eligible? ☐ individually eligible ☐ district potential (☐ C☐ NC) ☑ not eligible ☐ not determined |  |
| 21. History and significance of                                                                                                                   | on continua              | ition pa | ge. 🗵                                                                   | 22. Sources of ir   |                                                | on on continuation page. 🛛                                                                                             |  |
| ARCHITECTURAL INFO                                                                                                                                | RMATIC                   | ON.      |                                                                         |                     |                                                |                                                                                                                        |  |
| 23. Category of property:    building(s)   site     object                                                                                        |                          |          | 30: Roof material<br>Asphalt Shing                                      |                     |                                                | 37.Windows: ☐ historic ☐ replacement Pane arrangement: 1/1                                                             |  |
| 24. Vernacular or property type:<br>Split-Level                                                                                                   |                          |          | 31. Chimney placement:<br>N/A                                           |                     |                                                | 38. Acreage (rural):<br>Visible from public road? ☐                                                                    |  |
| 25. Architectural Style:<br>Ranch                                                                                                                 |                          |          | 32. Structural system: Frame                                            |                     |                                                | 39. Changes (describe in box 41 cont.)  Addition(s) Date(s): 2003                                                      |  |
| 26. Plan shape:<br>L-Plan                                                                                                                         |                          |          | 33. Exterior wall cladding:<br>Wood Shingle, Brick                      |                     |                                                | ☐ Altered Date(s): Unknown ☐ Moved Date(s): ☐ Other Date(s): Endangered by:                                            |  |
| 27. No. of stories:                                                                                                                               |                          |          | 34. Foundation material:<br>Concrete Block                              |                     |                                                |                                                                                                                        |  |
| 28. No. of bays (1st floor):                                                                                                                      |                          |          | 35. Basement type: Walkout                                              |                     |                                                | 40. No. of outbuildings (describe in box 40 cont.): 1                                                                  |  |
| 29. Roof type:<br>Gable, Hipped                                                                                                                   |                          |          | 36. Front porch type/placement:<br>Platform/Stoop Front                 |                     |                                                | 41. Further description of building features and associated resources on continuation page. ⊠                          |  |
| OTHER                                                                                                                                             |                          |          |                                                                         |                     |                                                |                                                                                                                        |  |
| 42. Current owner/address:                                                                                                                        |                          |          | 43.Form prepared by (name and org.): Kate Umlauf                        |                     | g.):                                           | 44. Survey date: 4/3/2020                                                                                              |  |
|                                                                                                                                                   |                          |          | WSP USA, Inc<br>1600 Baltimore Ave., Suite 100<br>Kansas City, MO 64108 |                     | Í                                              | 45. Photographer: Kelsey Lutz                                                                                          |  |
| FOR SHPO USE                                                                                                                                      |                          |          |                                                                         |                     |                                                |                                                                                                                        |  |
| Date entered in inventory:                                                                                                                        |                          |          | Level of survey                                                         | ☐ intensive         |                                                | Additional research needed?  ☐ yes ☐ no                                                                                |  |
| National Register Status:    listed   in listed district Name:   pending listing   eligible (district)   not eligible (district)   not determined | ble (individu<br>ligible | ally)    | Other:                                                                  |                     |                                                |                                                                                                                        |  |

### ADDITIONAL INFORMATION:

21. (cont.) History and significance. Expand box as necessary, or add continuation pages.

According to Jackson County, Missouri records, this residence was constructed in 1965, however aerial imagery indicates an earlier construction date of 1960.

40. (cont.) Description of environment and outbuildings. Expand box as necessary, or add continuation pages.

This single-family house is located along S. Arlington Avenue in a residential area. A one-story, two bay garage with two overhead doors is clad in asbestos siding and placed to the east of the house along the rear property line. This garage was constructed less than 50 years ago (the building appears on aerial imagery between 1970 and 1990) and therefore does not meet the age requirement for NRHP evaluation. Additionally, this building does not possess exceptional significance under Criteria Consideration G for properties less than 50 years in age.

41. (cont.) Description of primary resource. Expand box as necessary, or add continuation pages.

The main façade faces west. This split-level ranch features a long roof ridge running parallel to the front façade with a single hipped extension at the southern bay. The hipped extension is two bays wide and contains two sets of paired one-over-one windows set above two, banked, overhead garage doors. The upper story of the extension is clad in asbestos siding, while the basement level features brick facing matching the side gable façade. A concrete staircase with solid brick rail at the north side leads up to the single-leaf main entry door, which is placed within the L at the central bay of the main façade. The other two bays of the façade contain a three-part picture window and a one-over-one vinyl sash window at the far north bay. A secondary entrance door is placed below the picture window providing direct access to the basement. Additional features include an enclosed, shed roof porch addition to the rear, constructed in 2003 (as seen on aerial imagery). This building retains a sufficient level of integrity to be considered for NRHP eligibility; however, it is a common example of its type that lacks distinction and therefore historical significance.