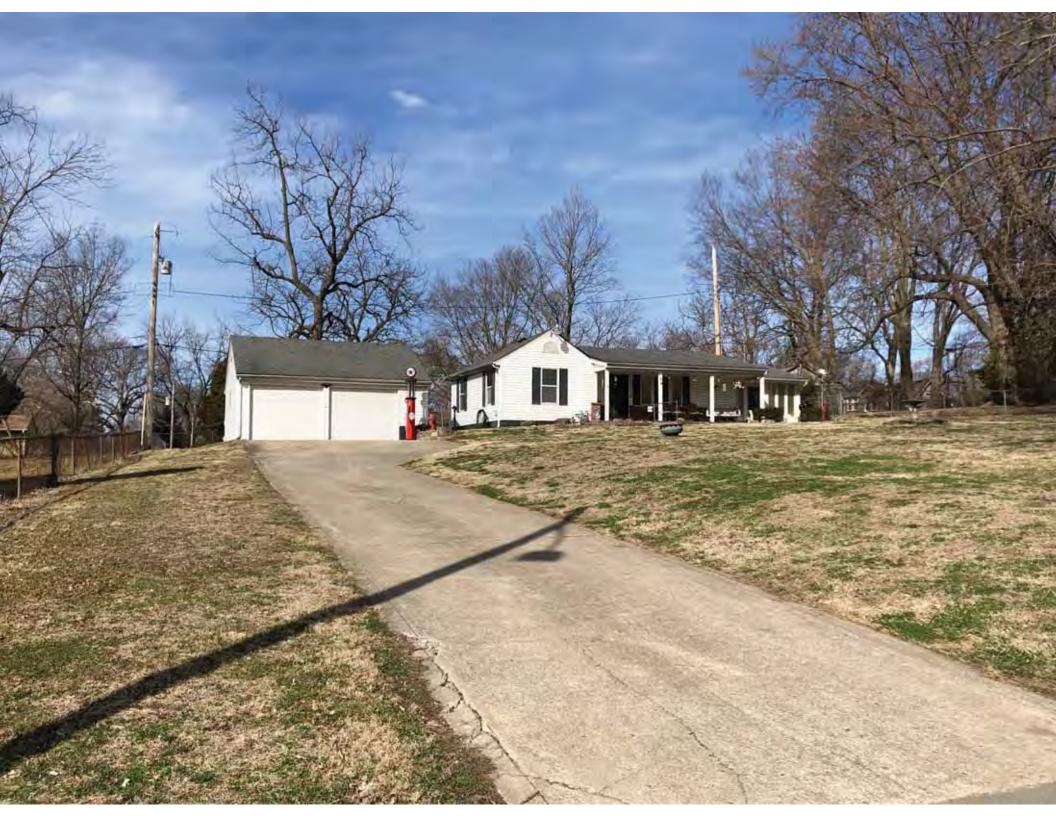

40. (cont.) Description of environment and outbuildings. Expand box as necessary, or add continuation pages.

This single-family house is located along S. Arlington Avenue in a residential area. A one-story, two bay garage with two overhead doors is clad in asbestos siding and placed to the east of the house along the rear property line. This garage was constructed less than 50 years ago (the building appears on aerial imagery between 1970 and 1990) and therefore does not meet the age requirement for NRHP evaluation. Additionally, this building does not possess exceptional significance under Criteria Consideration G for properties less than 50 years in age.

41. (cont.) Description of primary resource. Expand box as necessary, or add continuation pages.

The main façade faces west. This split-level ranch features a long roof ridge running parallel to the front façade with a single hipped extension at the southern bay. The hipped extension is two bays wide and contains two sets of paired one-over-one windows set above two, banked, overhead garage doors. The upper story of the extension is clad in asbestos siding, while the basement level features brick facing matching the side gable façade. A concrete staircase with solid brick rail at the north side leads up to the single-leaf main entry door, which is placed within the L at the central bay of the main façade. The other two bays of the façade contain a three-part picture window and a one-over-one vinyl sash window at the far north bay. A secondary entrance door is placed below the picture window providing direct access to the basement. Additional features include an enclosed, shed roof porch addition to the rear, constructed in 2003 (as seen on aerial imagery). This building retains a sufficient level of integrity to be considered for NRHP eligibility; however, it is a common example of its type that lacks distinction and therefore historical significance.