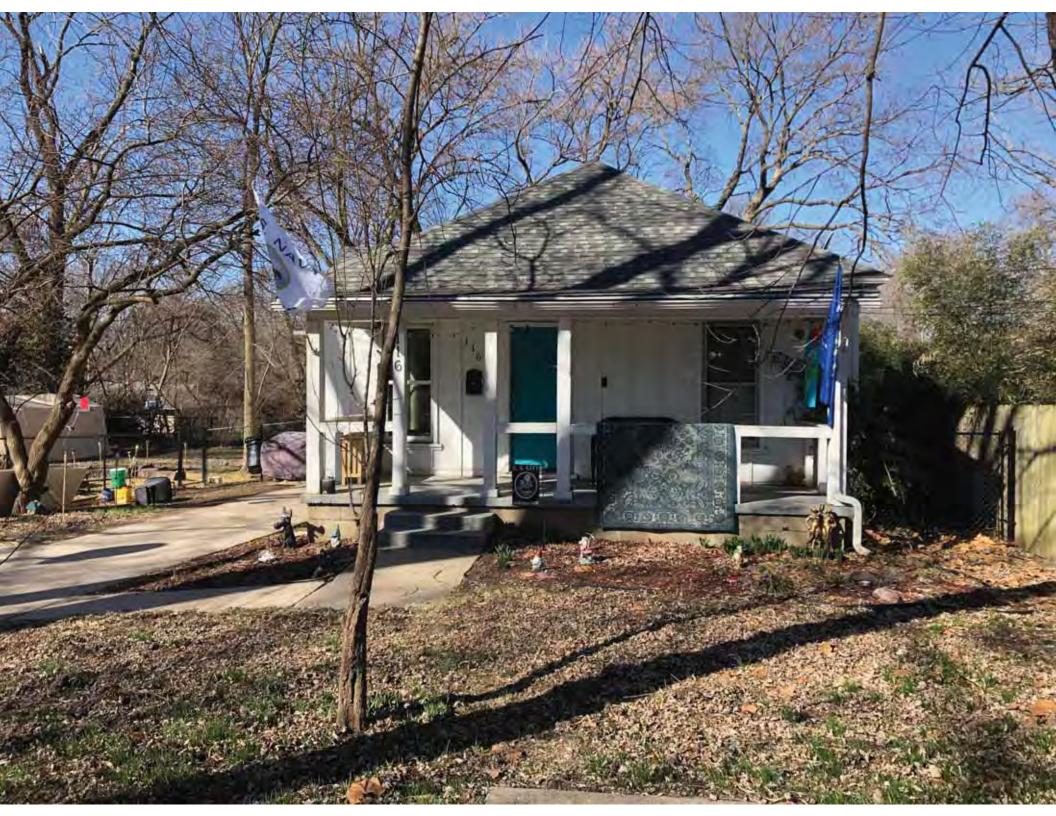

40. (cont.) Description of environment and outbuildings. Expand box as necessary, or add continuation pages.

This single-family house is located along S. Arlington Avenue in a residential area. A one-story, two bay garage with two overhead doors is clad in asbestos siding and placed to the east of the house along the rear property line. This garage was constructed less than 50 years ago (the building appears on aerial imagery between 1970 and 1990) and therefore does not meet the age requirement for NRHP evaluation. Additionally, this building does not possess exceptional significance under Criteria Consideration G for properties less than 50 years in age.

41. (cont.) Description of primary resource. Expand box as necessary, or add continuation pages.

The main façade faces west. This split-level ranch features a long roof ridge running parallel to the front façade with a single hipped extension at the southern bay. The hipped extension is two bays wide and contains two sets of paired one-over-one windows set above two, banked, overhead garage doors. The upper story of the extension is clad in asbestos siding, while the basement level features brick facing matching the side gable façade. A concrete staircase with solid brick rail at the north side leads up to the single-leaf main entry door, which is placed within the L at the central bay of the main façade. The other two bays of the façade contain a three-part picture window and a one-over-one vinyl sash window at the far north bay. A secondary entrance door is placed below the picture window providing direct access to the basement. Additional features include an enclosed, shed roof porch addition to the rear, constructed in 2003 (as seen on aerial imagery). This building retains a sufficient level of integrity to be considered for NRHP eligibility; however, it is a common example of its type that lacks distinction and therefore historical significance.