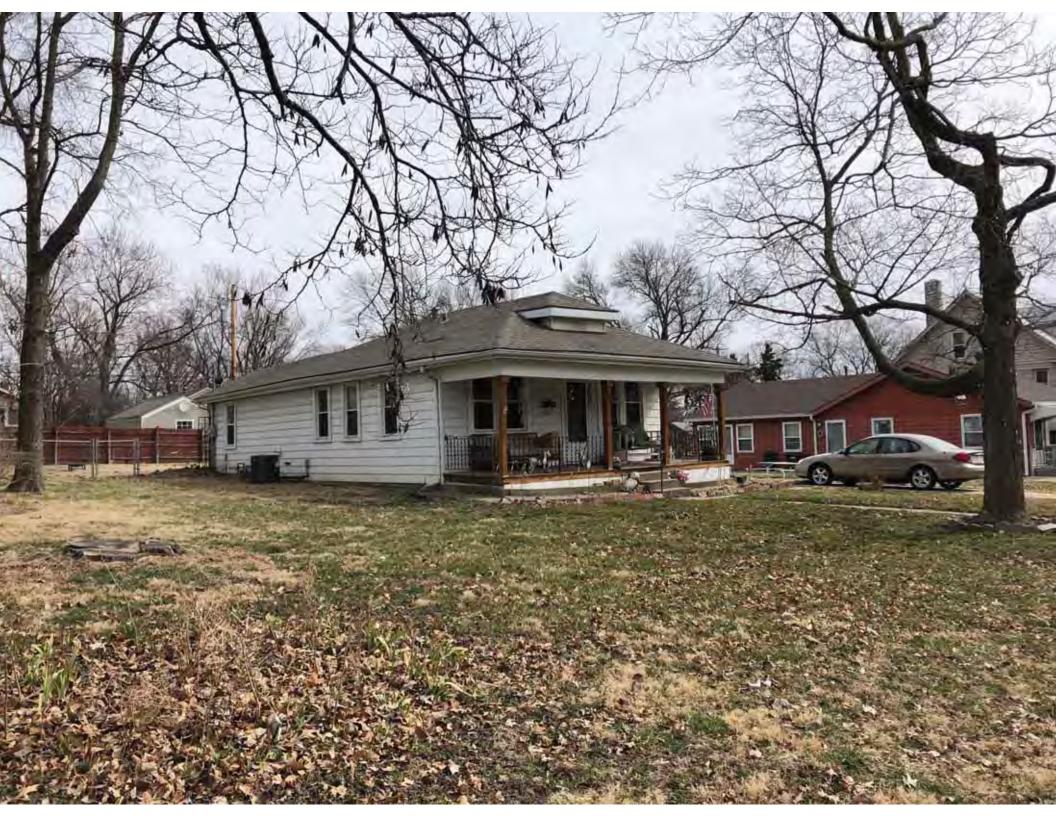

40. (cont.) Description of environment and outbuildings. Expand box as necessary, or add continuation pages.

This single-family house is located along S. Arlington Avenue in a residential area. A one-story, two bay garage with two overhead doors is clad in asbestos siding and placed to the east of the house along the rear property line. This garage was constructed less than 50 years ago (the building appears on aerial imagery between 1970 and 1990) and therefore does not meet the age requirement for NRHP evaluation. Additionally, this building does not possess exceptional significance under Criteria Consideration G for properties less than 50 years in age.

41. (cont.) Description of primary resource. Expand box as necessary, or add continuation pages.

The main façade faces west. This split-level ranch features a long roof ridge running parallel to the front façade with a single hipped extension at the southern bay. The hipped extension is two bays wide and contains two sets of paired one-over-one windows set above two, banked, overhead garage doors. The upper story of the extension is clad in asbestos siding, while the basement level features brick facing matching the side gable façade. A concrete staircase with solid brick rail at the north side leads up to the single-leaf main entry door, which is placed within the L at the central bay of the main façade. The other two bays of the façade contain a three-part picture window and a one-over-one vinyl sash window at the far north bay. A secondary entrance door is placed below the picture window providing direct access to the basement. Additional features include an enclosed, shed roof porch addition to the rear, constructed in 2003 (as seen on aerial imagery). This building retains a sufficient level of integrity to be considered for NRHP eligibility; however, it is a common example of its type that lacks distinction and therefore historical significance.