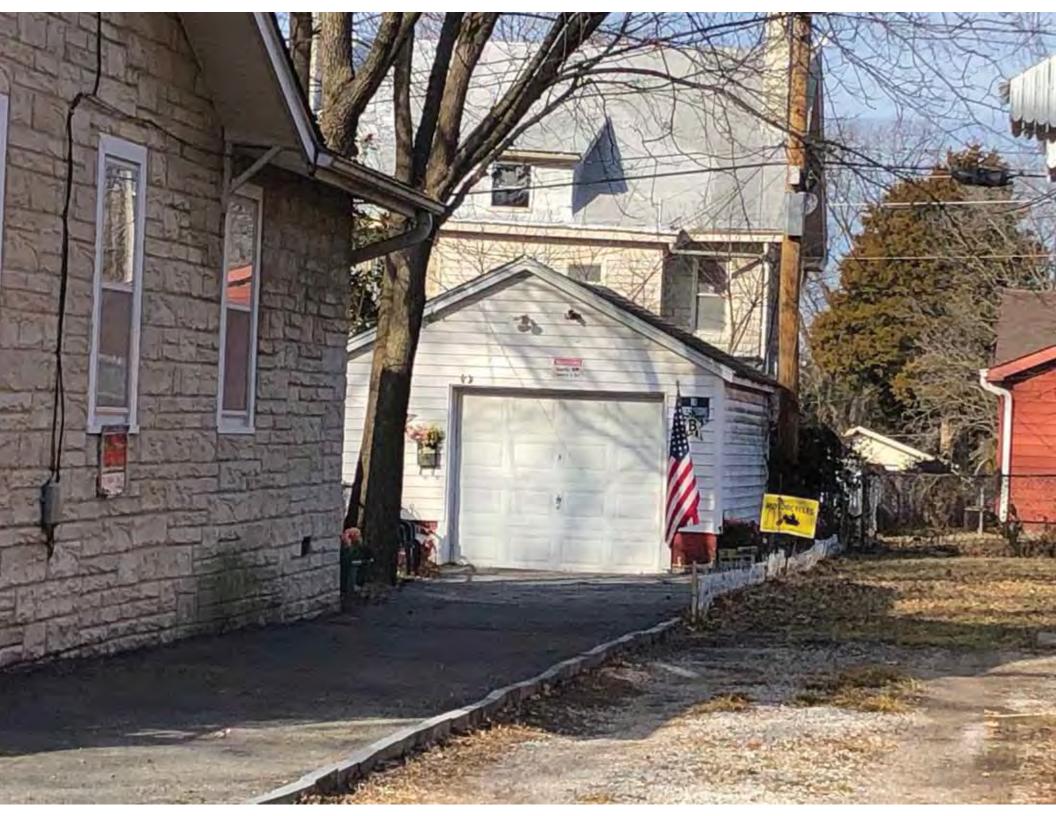

40. (cont.) Description of environment and outbuildings. Expand box as necessary, or add continuation pages.

This single-family house is located along S. Arlington Avenue in a residential area. A one-story, two bay garage with two overhead doors is clad in asbestos siding and placed to the east of the house along the rear property line. This garage was constructed less than 50 years ago (the building appears on aerial imagery between 1970 and 1990) and therefore does not meet the age requirement for NRHP evaluation. Additionally, this building does not possess exceptional significance under Criteria Consideration G for properties less than 50 years in age.