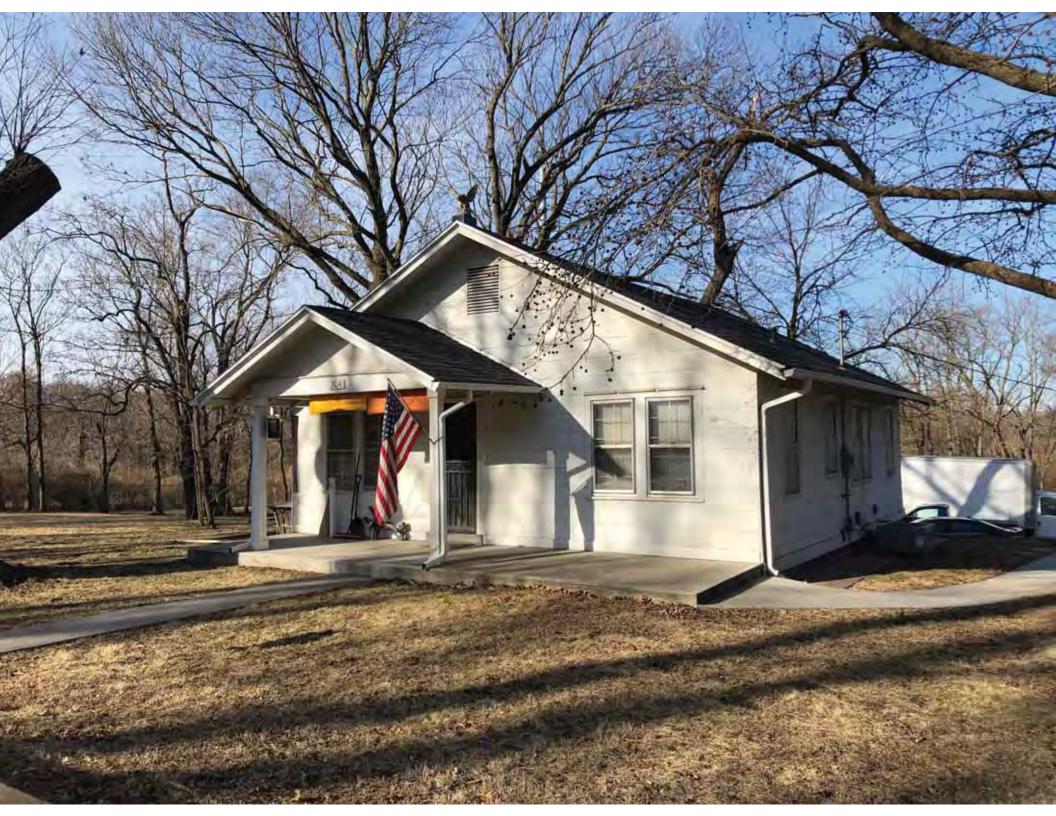

| 1. Survey No.<br>JA-AS-091-001                                                                                                                    |                          |          | Survey name:     Fairmount Phase I Survey                               |                     |                                                |                                                                                                                        |  |
|---------------------------------------------------------------------------------------------------------------------------------------------------|--------------------------|----------|-------------------------------------------------------------------------|---------------------|------------------------------------------------|------------------------------------------------------------------------------------------------------------------------|--|
| 3. County:                                                                                                                                        |                          | 4. Add   | dress (Street No.)                                                      | Street (name)       |                                                |                                                                                                                        |  |
| JA                                                                                                                                                |                          | 103      |                                                                         | S. Arlington Avenue |                                                |                                                                                                                        |  |
| 5.City:<br>Independence                                                                                                                           | Vicinity:                |          | ographical Referen<br>110071, -94.46290                                 |                     | 7. Township/Range/Section:<br>T: 50N R: 32W 32 |                                                                                                                        |  |
| 8.Historic name (if known):                                                                                                                       |                          |          |                                                                         | 9. Present/other    | r name (                                       | if known):                                                                                                             |  |
| 10. Ownership:  ⊠ Private □ Public                                                                                                                | ;                        |          | Historic use (if knov<br>mestic                                         | vn):                |                                                | urrent use:<br>nestic                                                                                                  |  |
| HISTORICAL INFORMA                                                                                                                                | TION                     |          |                                                                         |                     |                                                |                                                                                                                        |  |
| 12. Construction date: 1960                                                                                                                       |                          |          | 15. Architect:                                                          |                     |                                                | 18. Previously surveyed?  Cite survey name in box 22 cont. (page 3)                                                    |  |
| 13. Significant date/period:                                                                                                                      |                          |          | 16. Builder/contra                                                      | ictor:              |                                                | 19. On National Register?  ☐ individual ☐ district  Cite nomination name in box 22 cont. (page 3)                      |  |
| 14. Area(s) of significance:                                                                                                                      |                          |          | 17. Original or sig                                                     | nificant owner:     |                                                | 20. National Register eligible? ☐ individually eligible ☐ district potential (☐ C☐ NC) ☑ not eligible ☐ not determined |  |
| 21. History and significance of                                                                                                                   | on continua              | ition pa | ge. 🗵                                                                   | 22. Sources of ir   |                                                | on on continuation page. 🛛                                                                                             |  |
| ARCHITECTURAL INFO                                                                                                                                | RMATIC                   | ON.      |                                                                         |                     |                                                |                                                                                                                        |  |
| 23. Category of property:    building(s)   site     object                                                                                        |                          |          | 30: Roof material<br>Asphalt Shing                                      |                     |                                                | 37.Windows: ☐ historic ☐ replacement Pane arrangement: 1/1                                                             |  |
| 24. Vernacular or property type:<br>Split-Level                                                                                                   |                          |          | 31. Chimney placement:<br>N/A                                           |                     |                                                | 38. Acreage (rural):<br>Visible from public road? ☐                                                                    |  |
| 25. Architectural Style:<br>Ranch                                                                                                                 |                          |          | 32. Structural system: Frame                                            |                     |                                                | 39. Changes (describe in box 41 cont.)  Addition(s) Date(s): 2003                                                      |  |
| 26. Plan shape:<br>L-Plan                                                                                                                         |                          |          | 33. Exterior wall cladding:<br>Wood Shingle, Brick                      |                     |                                                | ☐ Altered Date(s): Unknown ☐ Moved Date(s): ☐ Other Date(s): Endangered by:                                            |  |
| 27. No. of stories:                                                                                                                               |                          |          | 34. Foundation material:<br>Concrete Block                              |                     |                                                |                                                                                                                        |  |
| 28. No. of bays (1st floor):                                                                                                                      |                          |          | 35. Basement type: Walkout                                              |                     |                                                | 40. No. of outbuildings (describe in box 40 cont.): 1                                                                  |  |
| 29. Roof type:<br>Gable, Hipped                                                                                                                   |                          |          | 36. Front porch type/placement:<br>Platform/Stoop Front                 |                     |                                                | 41. Further description of building features and associated resources on continuation page. ⊠                          |  |
| OTHER                                                                                                                                             |                          |          |                                                                         |                     |                                                |                                                                                                                        |  |
| 42. Current owner/address:                                                                                                                        |                          |          | 43.Form prepared by (name and org.): Kate Umlauf                        |                     | g.):                                           | 44. Survey date: 4/3/2020                                                                                              |  |
|                                                                                                                                                   |                          |          | WSP USA, Inc<br>1600 Baltimore Ave., Suite 100<br>Kansas City, MO 64108 |                     | Í                                              | 45. Photographer: Kelsey Lutz                                                                                          |  |
| FOR SHPO USE                                                                                                                                      |                          |          |                                                                         |                     |                                                |                                                                                                                        |  |
| Date entered in inventory:                                                                                                                        |                          |          | Level of survey                                                         | ☐ intensive         |                                                | Additional research needed?  ☐ yes ☐ no                                                                                |  |
| National Register Status:    listed   in listed district Name:   pending listing   eligible (district)   not eligible (district)   not determined | ble (individu<br>ligible | ally)    | Other:                                                                  |                     |                                                |                                                                                                                        |  |

### ADDITIONAL INFORMATION:

21. (cont.) History and significance. Expand box as necessary, or add continuation pages.

According to Jackson County, Missouri records, this residence was constructed in 1965, however aerial imagery indicates an earlier construction date of 1960.

41. (cont.) Description of primary resource. Expand box as necessary, or add continuation pages.

The main façade faces west. This split-level ranch features a long roof ridge running parallel to the front façade with a single hipped extension at the southern bay. The hipped extension is two bays wide and contains two sets of paired one-over-one windows set above two, banked, overhead garage doors. The upper story of the extension is clad in asbestos siding, while the basement level features brick facing matching the side gable façade. A concrete staircase with solid brick rail at the north side leads up to the single-leaf main entry door, which is placed within the L at the central bay of the main façade. The other two bays of the façade contain a three-part picture window and a one-over-one vinyl sash window at the far north bay. A secondary entrance door is placed below the picture window providing direct access to the basement. Additional features include an enclosed, shed roof porch addition to the rear, constructed in 2003 (as seen on aerial imagery). This building retains a sufficient level of integrity to be considered for NRHP eligibility; however, it is a common example of its type that lacks distinction and therefore historical significance.