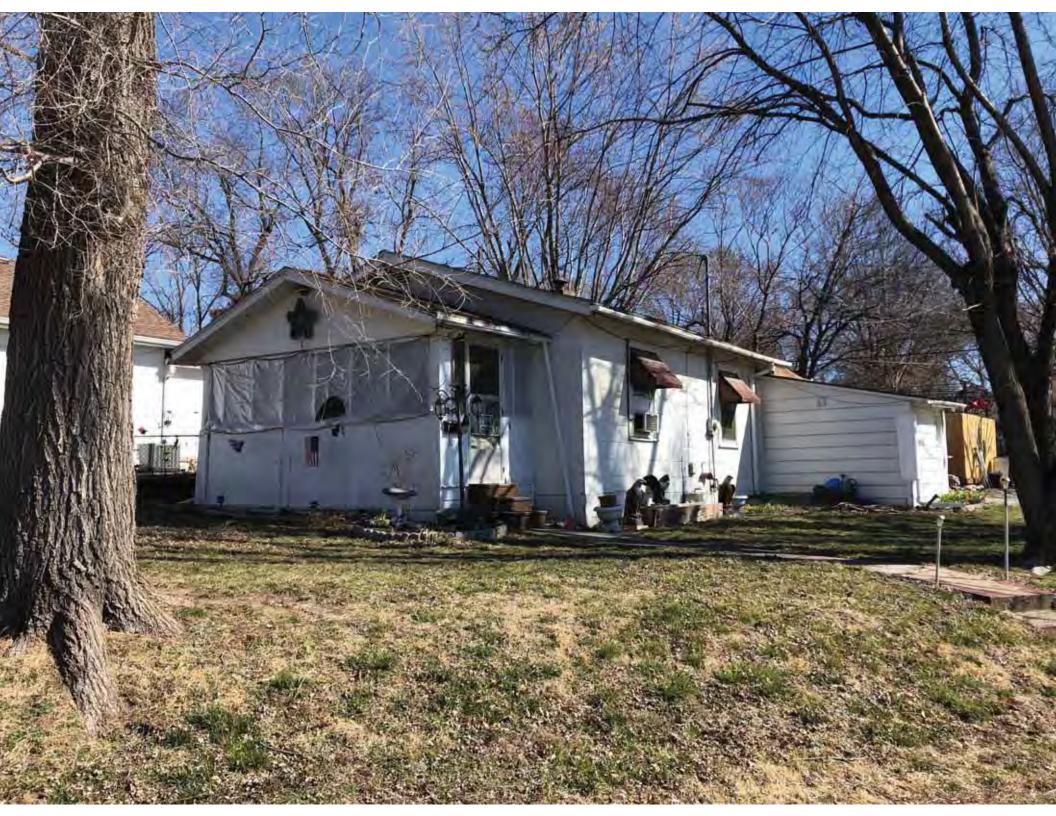

41. (cont.) Description of primary resource. Expand box as necessary, or add continuation pages.

The main façade faces west. This split-level ranch features a long roof ridge running parallel to the front façade with a single hipped extension at the southern bay. The hipped extension is two bays wide and contains two sets of paired one-over-one windows set above two, banked, overhead garage doors. The upper story of the extension is clad in asbestos siding, while the basement level features brick facing matching the side gable façade. A concrete staircase with solid brick rail at the north side leads up to the single-leaf main entry door, which is placed within the L at the central bay of the main façade. The other two bays of the façade contain a three-part picture window and a one-over-one vinyl sash window at the far north bay. A secondary entrance door is placed below the picture window providing direct access to the basement. Additional features include an enclosed, shed roof porch addition to the rear, constructed in 2003 (as seen on aerial imagery). This building retains a sufficient level of integrity to be considered for NRHP eligibility; however, it is a common example of its type that lacks distinction and therefore historical significance.