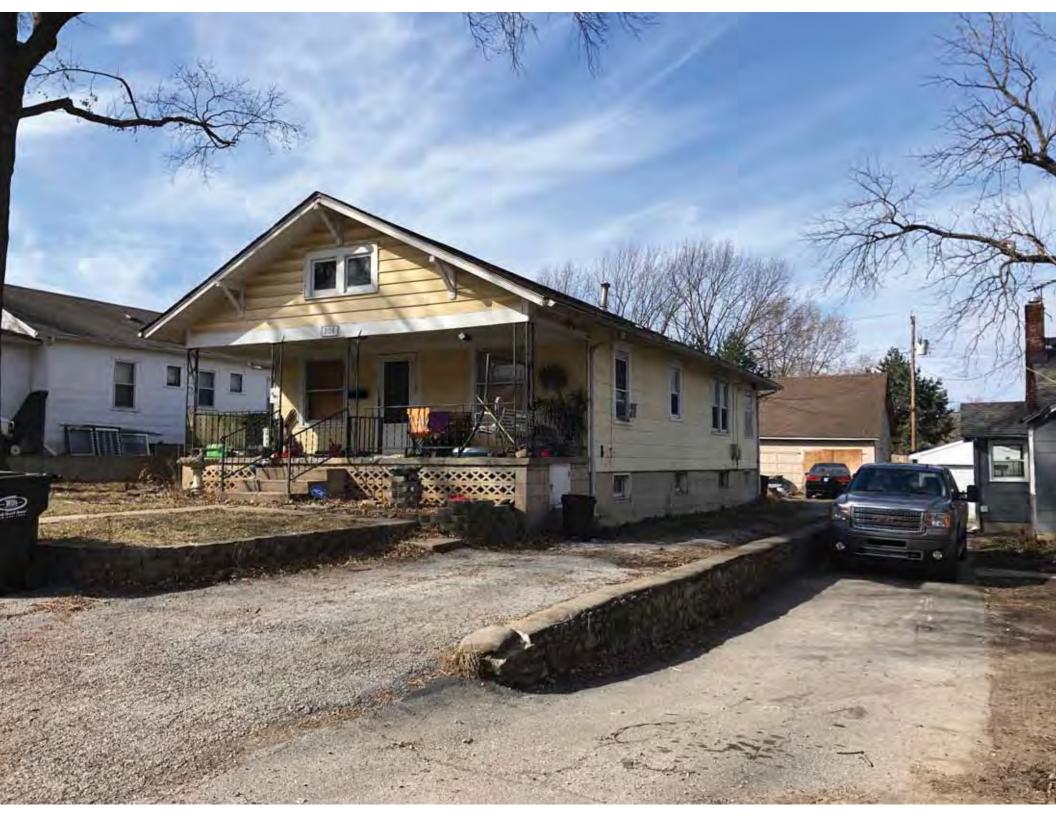

41. (cont.) Description of primary resource. Expand box as necessary, or add continuation pages.

The main façade faces west. This split-level ranch features a long roof ridge running parallel to the front façade with a single hipped extension at the southern bay. The hipped extension is two bays wide and contains two sets of paired one-over-one windows set above two, banked, overhead garage doors. The upper story of the extension is clad in asbestos siding, while the basement level features brick facing matching the side gable façade. A concrete staircase with solid brick rail at the north side leads up to the single-leaf main entry door, which is placed within the L at the central bay of the main façade. The other two bays of the façade contain a three-part picture window and a one-over-one vinyl sash window at the far north bay. A secondary entrance door is placed below the picture window providing direct access to the basement. Additional features include an enclosed, shed roof porch addition to the rear, constructed in 2003 (as seen on aerial imagery). This building retains a sufficient level of integrity to be considered for NRHP eligibility; however, it is a common example of its type that lacks distinction and therefore historical significance.