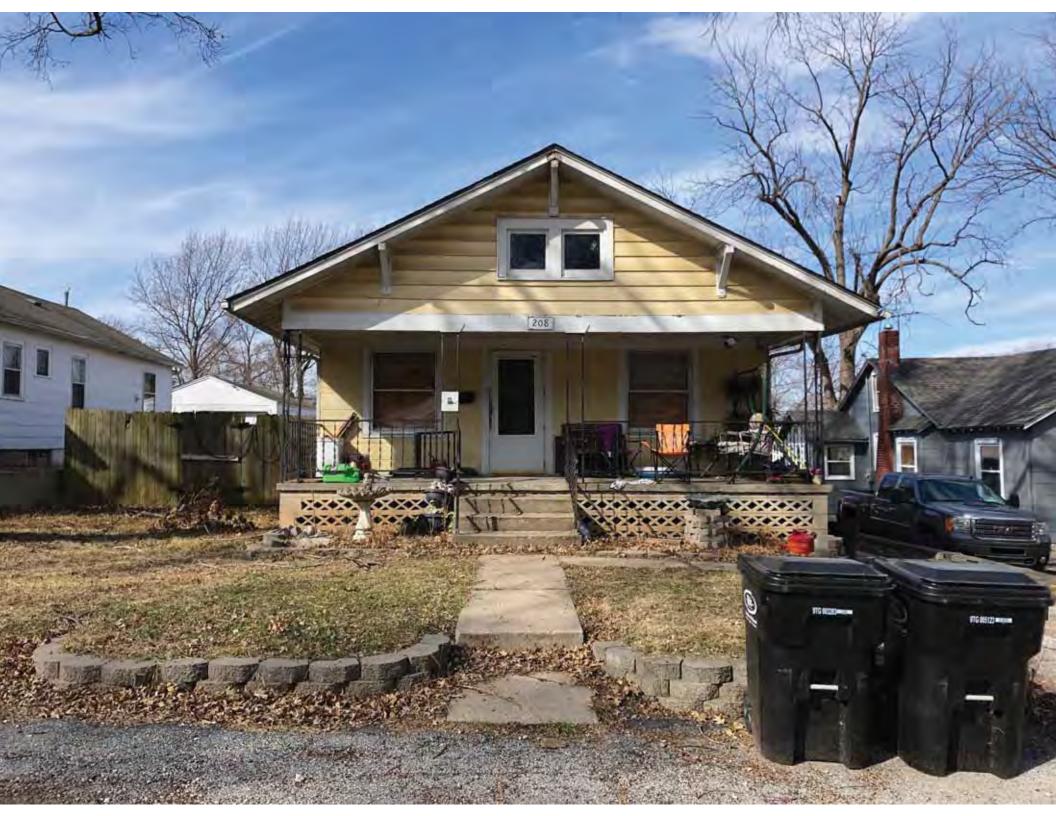

41. (cont.) Description of primary resource. Expand box as necessary, or add continuation pages.

The main façade faces west. This split-level ranch features a long roof ridge running parallel to the front façade with a single hipped extension at the southern bay. The hipped extension is two bays wide and contains two sets of paired one-over-one windows set above two, banked, overhead garage doors. The upper story of the extension is clad in asbestos siding, while the basement level features brick facing matching the side gable façade. A concrete staircase with solid brick rail at the north side leads up to the single-leaf main entry door, which is placed within the L at the central bay of the main façade. The other two bays of the façade contain a three-part picture window and a one-over-one vinyl sash window at the far north bay. A secondary entrance door is placed below the picture window providing direct access to the basement. Additional features include an enclosed, shed roof porch addition to the rear, constructed in 2003 (as seen on aerial imagery). This building retains a sufficient level of integrity to be considered for NRHP eligibility; however, it is a common example of its type that lacks distinction and therefore historical significance.