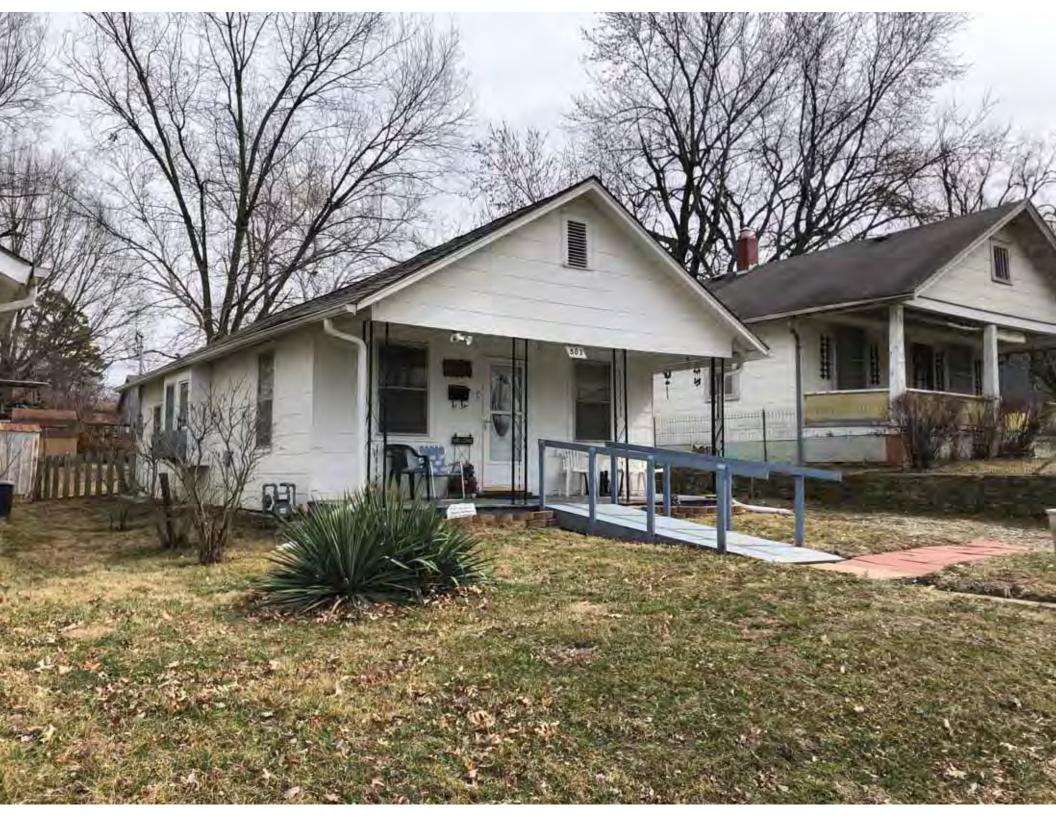

41. (cont.) Description of primary resource. Expand box as necessary, or add continuation pages.

The main façade faces west. This split-level ranch features a long roof ridge running parallel to the front façade with a single hipped extension at the southern bay. The hipped extension is two bays wide and contains two sets of paired one-over-one windows set above two, banked, overhead garage doors. The upper story of the extension is clad in asbestos siding, while the basement level features brick facing matching the side gable façade. A concrete staircase with solid brick rail at the north side leads up to the single-leaf main entry door, which is placed within the L at the central bay of the main façade. The other two bays of the façade contain a three-part picture window and a one-over-one vinyl sash window at the far north bay. A secondary entrance door is placed below the picture window providing direct access to the basement. Additional features include an enclosed, shed roof porch addition to the rear, constructed in 2003 (as seen on aerial imagery). This building retains a sufficient level of integrity to be considered for NRHP eligibility; however, it is a common example of its type that lacks distinction and therefore historical significance.