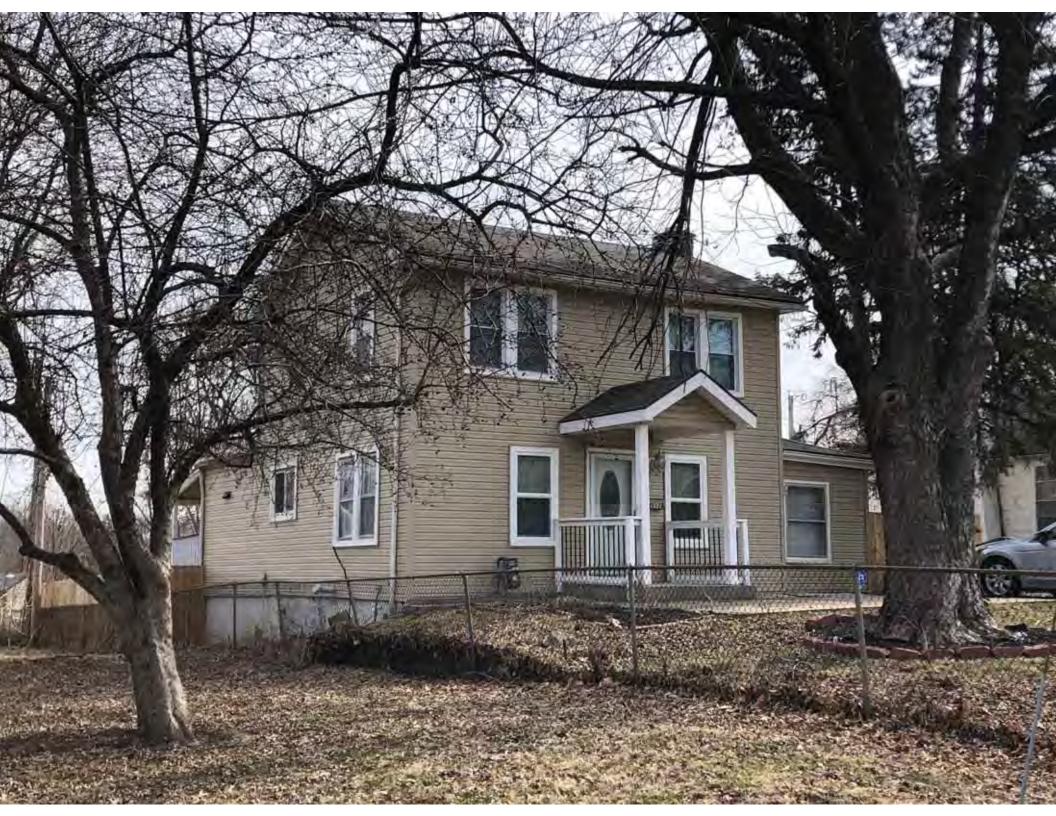

| 1. Survey No.<br>JA-AS-091-002           |               |          | 2. Survey name: Fairmount Phase I Survey                |                                                   |          |                                                                                             |  |
|------------------------------------------|---------------|----------|---------------------------------------------------------|---------------------------------------------------|----------|---------------------------------------------------------------------------------------------|--|
| 3. County:                               |               | 4. Ad    | dress (Street No.)                                      | Street (name)                                     |          |                                                                                             |  |
| JA                                       |               | 105-1    | , ,                                                     | S. Arlington Avenue                               |          |                                                                                             |  |
| 5.City:                                  | Vicinity:     |          | eographical Referen                                     |                                                   |          | nship/Range/Section:                                                                        |  |
| Independence                             |               |          | .109732, -94.463112                                     |                                                   | T: 50    |                                                                                             |  |
| 8.Historic name (if known):              |               | 1        | ·                                                       | 9. Present/other                                  |          |                                                                                             |  |
|                                          |               |          |                                                         |                                                   |          | ,                                                                                           |  |
| 10. Ownership:  ⊠ Private □ Public       |               |          | Historic use (if know<br>mestic                         | /n):                                              |          | urrent use:<br>nestic                                                                       |  |
|                                          |               |          |                                                         |                                                   |          |                                                                                             |  |
| HISTORICAL INFORMA                       | IION          |          | 45 A                                                    |                                                   | <u> </u> | 10. Describeration 10. 🗆                                                                    |  |
| 12. Construction date: 1960              |               |          | 15. Architect:                                          |                                                   |          | 18. Previously surveyed? ☐<br>Cite survey name in box 22 cont. (page 3)                     |  |
| 13. Significant date/period:             |               |          | 16. Builder/contrac                                     | ctor:                                             |          | 19. On National Register?                                                                   |  |
|                                          |               |          |                                                         |                                                   | (        | ☐ individual ☐ district Cite nomination name in box 22 cont. (page 3)                       |  |
| 14. Area(s) of significance:             |               |          | 17. Original or sigi                                    | nificant owner:                                   | 1        | 20. National Register eligible?                                                             |  |
|                                          |               |          |                                                         |                                                   |          | ☐ individually eligible<br>☐ district potential ( ☐ C ☐ NC )                                |  |
|                                          |               |          |                                                         |                                                   |          |                                                                                             |  |
| 21. History and significance o           | n continua    | ition pa | ge. 🗵                                                   | ge.  22. Sources of information on continuation p |          |                                                                                             |  |
| ARCHITECTURAL INFO                       | RMATIC        | N        |                                                         |                                                   |          |                                                                                             |  |
| 23. Category of property:                |               | _        | 30: Roof material:                                      |                                                   |          | 37.Windows: ☐ historic ☒ replacement                                                        |  |
| ⊠ building(s)                            |               |          | Asphalt Shingle                                         |                                                   |          | Pane arrangement: 1/1                                                                       |  |
| 24. Vernacular or property type:  Duplex |               |          | 31. Chimney placement:<br>N/A                           |                                                   |          | 38. Acreage (rural): Visible from public road?  ☐                                           |  |
| 25. Architectural Style:<br>Ranch        |               |          | 32. Structural system: Frame                            |                                                   |          | 39. Changes (describe in box 41 cont.):  ☐ Addition(s) Date(s): ☐ Altered Date(s): Linknown |  |
| 26. Plan shape:                          | -             |          | 33. Exterior wall cladding:                             |                                                   |          |                                                                                             |  |
| Rectangular                              |               |          | Wood Board and Batten                                   |                                                   |          | ☐ Moved Date(s). ☐ Other Date(s):                                                           |  |
| 27. No. of stories:                      |               |          | 34. Foundation material: Concrete                       |                                                   |          | Endangered by:                                                                              |  |
| 28. No. of bays (1st floor):             |               |          | 35. Basement type:                                      |                                                   |          | 40. No. of outbuildings (describe in box                                                    |  |
| 6                                        |               |          | Unknown                                                 |                                                   |          | 40 cont.): 0                                                                                |  |
| 29. Roof type:                           |               |          | 36. Front porch type/placement:                         |                                                   |          | 41. Further description of building features                                                |  |
| Low Hip                                  |               |          | Deck Front                                              |                                                   |          | and associated resources on continuation page. 🛛                                            |  |
| OTHER                                    |               |          |                                                         |                                                   |          |                                                                                             |  |
| 42. Current owner/address:               |               |          | 43.Form prepared                                        | by (name and org                                  | J.): 4   | 14. Survey date: 4/3/2020                                                                   |  |
|                                          |               |          | Kate Umlauf                                             | _                                                 |          |                                                                                             |  |
|                                          |               |          | WSP USA, Inc                                            | /e Suite 100                                      |          | 15. Photographer: Kelsey Lutz                                                               |  |
|                                          |               |          | 1600 Baltimore Ave., Suite 100<br>Kansas City, MO 64108 |                                                   |          |                                                                                             |  |
| FOR SHPO USE                             |               |          |                                                         |                                                   | •        |                                                                                             |  |
| Date entered in inventory:               |               |          | Level of survey                                         | intensive                                         |          | Additional research needed? ☐ yes ☐ no                                                      |  |
| National Register Status:                |               |          | Other:                                                  | IIIGHSIVE                                         |          |                                                                                             |  |
| ☐ listed ☐ in listed district            |               |          |                                                         |                                                   |          |                                                                                             |  |
| Name: ☐ pending listing ☐ eligible       | ole (individu | ally)    |                                                         |                                                   |          |                                                                                             |  |
| ☐ eligible (district) ☐ not el           |               | ,        |                                                         |                                                   |          |                                                                                             |  |

41. (cont.) Description of primary resource. Expand box as necessary, or add continuation pages.

The main façade faces west. This single-story, hipped duplex features a symmetrical main façade with two sets of paired one-over-one vinyl sash windows in the central two bays flanked by a single leaf entrance door and single window opening. A shared wooden deck with simple squared railing spans the central four bays above two, banked, overhead garage doors. Curving concrete steps frame each side of the central driveway leading to each entry door. Fenestration on the secondary façades includes one-over-one vinyl sash windows. This building retains a sufficient level of integrity to be considered for NRHP eligibility; however, it is a common example of its type that lacks distinction and therefore historical significance.