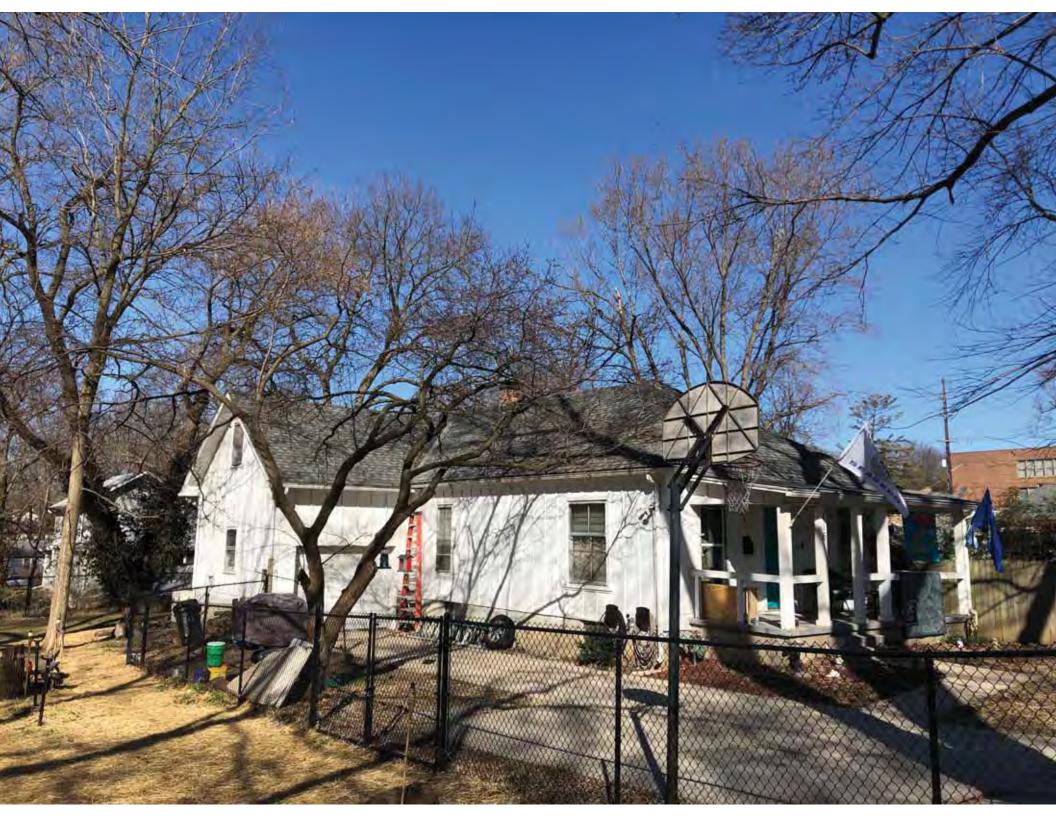

40. (cont.) Description of environment and outbuildings. Expand box as necessary, or add continuation pages.

This single-family house is located along S. Arlington Avenue in a residential area. A one-story, two bay garage with two overhead doors is clad in asbestos siding and placed to the east of the house along the rear property line. This garage was constructed less than 50 years ago (the building appears on aerial imagery between 1970 and 1990) and therefore does not meet the age requirement for NRHP evaluation. Additionally, this building does not possess exceptional significance under Criteria Consideration G for properties less than 50 years in age.

41. (cont.) Description of primary resource. Expand box as necessary, or add continuation pages.

The main façade faces west. This split-level ranch features a long roof ridge running parallel to the front façade with a single hipped extension at the southern bay. The hipped extension is two bays wide and contains two sets of paired one-over-one windows set above two, banked, overhead garage doors. The upper story of the extension is clad in asbestos siding, while the basement level features brick facing matching the side gable façade. A concrete staircase with solid brick rail at the north side leads up to the single-leaf main entry door, which is placed within the L at the central bay of the main façade. The other two bays of the façade contain a three-part picture window and a one-over-one vinyl sash window at the far north bay. A secondary entrance door is placed below the picture window providing direct access to the basement. Additional features include an enclosed, shed roof porch addition to the rear, constructed in 2003 (as seen on aerial imagery). This building retains a sufficient level of integrity to be considered for NRHP eligibility; however, it is a common example of its type that lacks distinction and therefore historical significance.