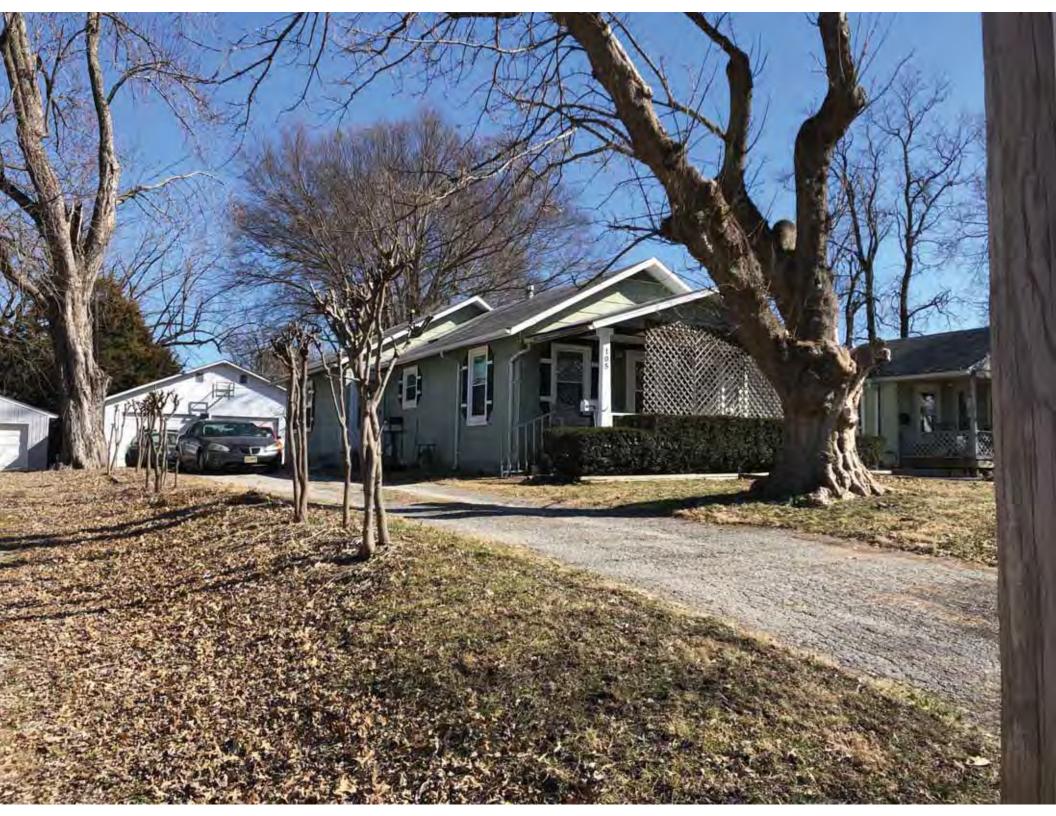

40. (cont.) Description of environment and outbuildings. Expand box as necessary, or add continuation pages.

This single-family house is located along S. Arlington Avenue in a residential area. A one-story, two bay garage with two overhead doors is clad in asbestos siding and placed to the east of the house along the rear property line. This garage was constructed less than 50 years ago (the building appears on aerial imagery between 1970 and 1990) and therefore does not meet the age requirement for NRHP evaluation. Additionally, this building does not possess exceptional significance under Criteria Consideration G for properties less than 50 years in age.

41. (cont.) Description of primary resource. Expand box as necessary, or add continuation pages.

The main façade faces west. This split-level ranch features a long roof ridge running parallel to the front façade with a single hipped extension at the southern bay. The hipped extension is two bays wide and contains two sets of paired one-over-one windows set above two, banked, overhead garage doors. The upper story of the extension is clad in asbestos siding, while the basement level features brick facing matching the side gable façade. A concrete staircase with solid brick rail at the north side leads up to the single-leaf main entry door, which is placed within the L at the central bay of the main façade. The other two bays of the façade contain a three-part picture window and a one-over-one vinyl sash window at the far north bay. A secondary entrance door is placed below the picture window providing direct access to the basement. Additional features include an enclosed, shed roof porch addition to the rear, constructed in 2003 (as seen on aerial imagery). This building retains a sufficient level of integrity to be considered for NRHP eligibility; however, it is a common example of its type that lacks distinction and therefore historical significance.