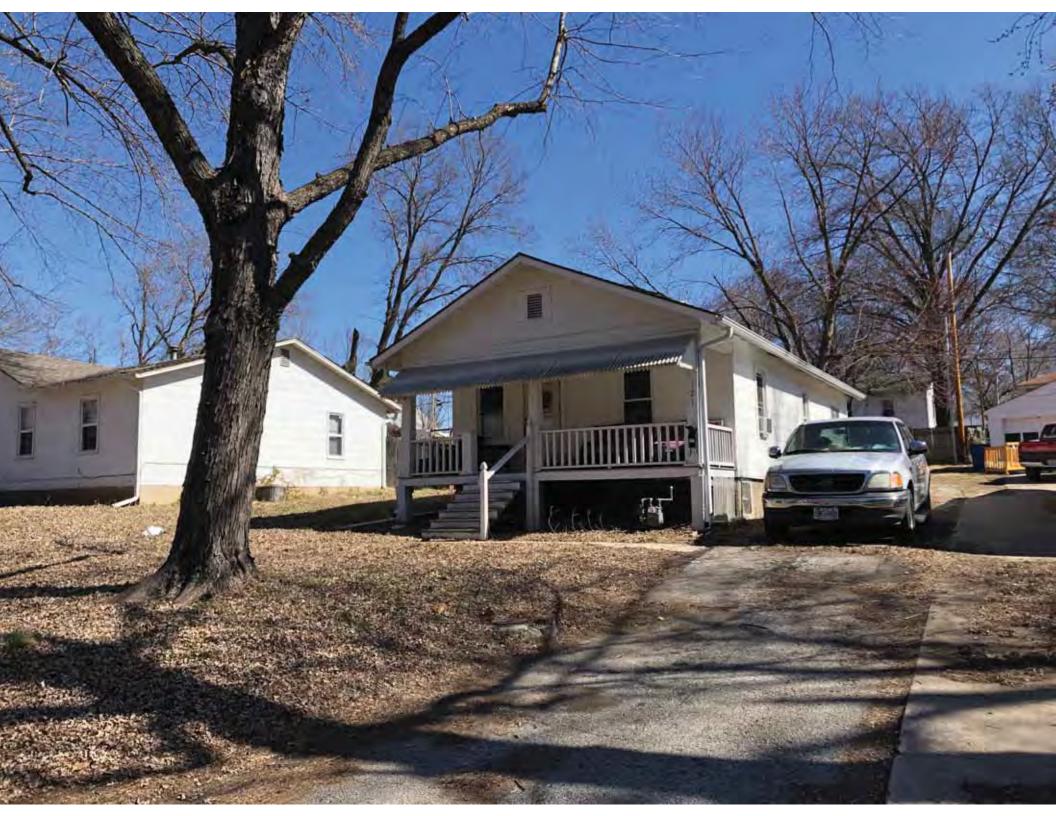

41. (cont.) Description of primary resource. Expand box as necessary, or add continuation pages.

The main façade faces west. This split-level ranch features a long roof ridge running parallel to the front façade with a single hipped extension at the southern bay. The hipped extension is two bays wide and contains two sets of paired one-over-one windows set above two, banked, overhead garage doors. The upper story of the extension is clad in asbestos siding, while the basement level features brick facing matching the side gable façade. A concrete staircase with solid brick rail at the north side leads up to the single-leaf main entry door, which is placed within the L at the central bay of the main façade. The other two bays of the façade contain a three-part picture window and a one-over-one vinyl sash window at the far north bay. A secondary entrance door is placed below the picture window providing direct access to the basement. Additional features include an enclosed, shed roof porch addition to the rear, constructed in 2003 (as seen on aerial imagery). This building retains a sufficient level of integrity to be considered for NRHP eligibility; however, it is a common example of its type that lacks distinction and therefore historical significance.