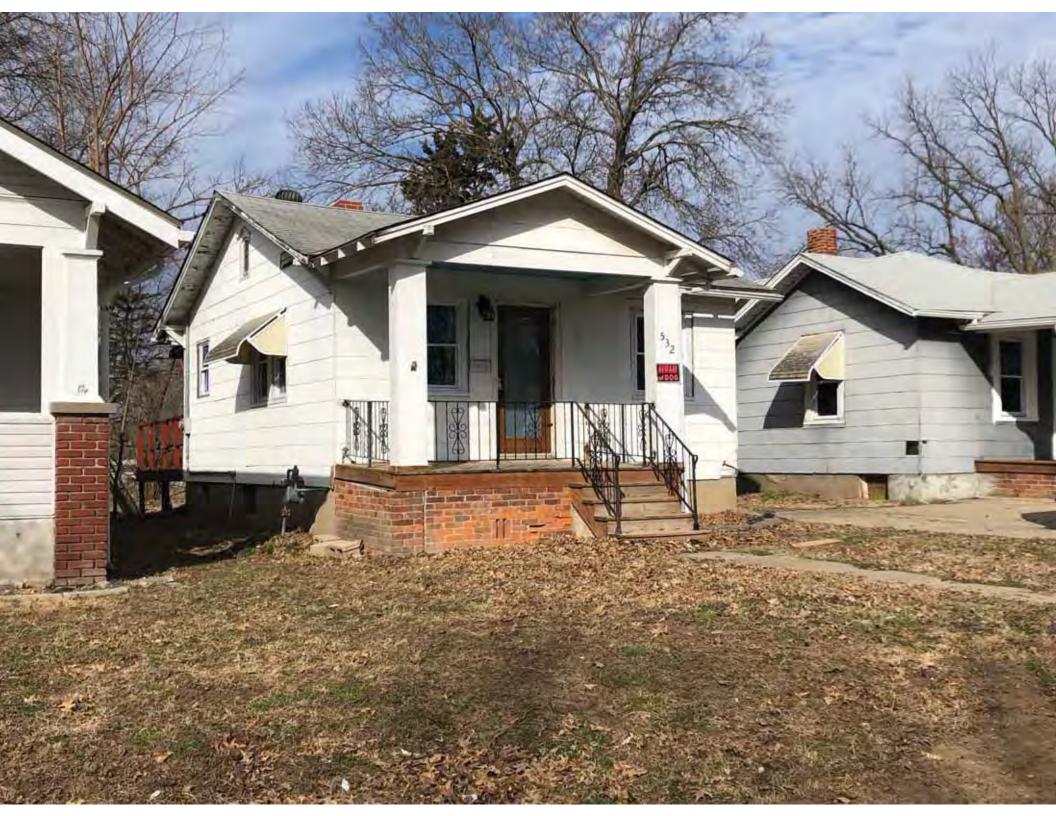

41. (cont.) Description of primary resource. Expand box as necessary, or add continuation pages.

The main façade faces west. This split-level ranch features a long roof ridge running parallel to the front façade with a single hipped extension at the southern bay. The hipped extension is two bays wide and contains two sets of paired one-over-one windows set above two, banked, overhead garage doors. The upper story of the extension is clad in asbestos siding, while the basement level features brick facing matching the side gable façade. A concrete staircase with solid brick rail at the north side leads up to the single-leaf main entry door, which is placed within the L at the central bay of the main façade. The other two bays of the façade contain a three-part picture window and a one-over-one vinyl sash window at the far north bay. A secondary entrance door is placed below the picture window providing direct access to the basement. Additional features include an enclosed, shed roof porch addition to the rear, constructed in 2003 (as seen on aerial imagery). This building retains a sufficient level of integrity to be considered for NRHP eligibility; however, it is a common example of its type that lacks distinction and therefore historical significance.