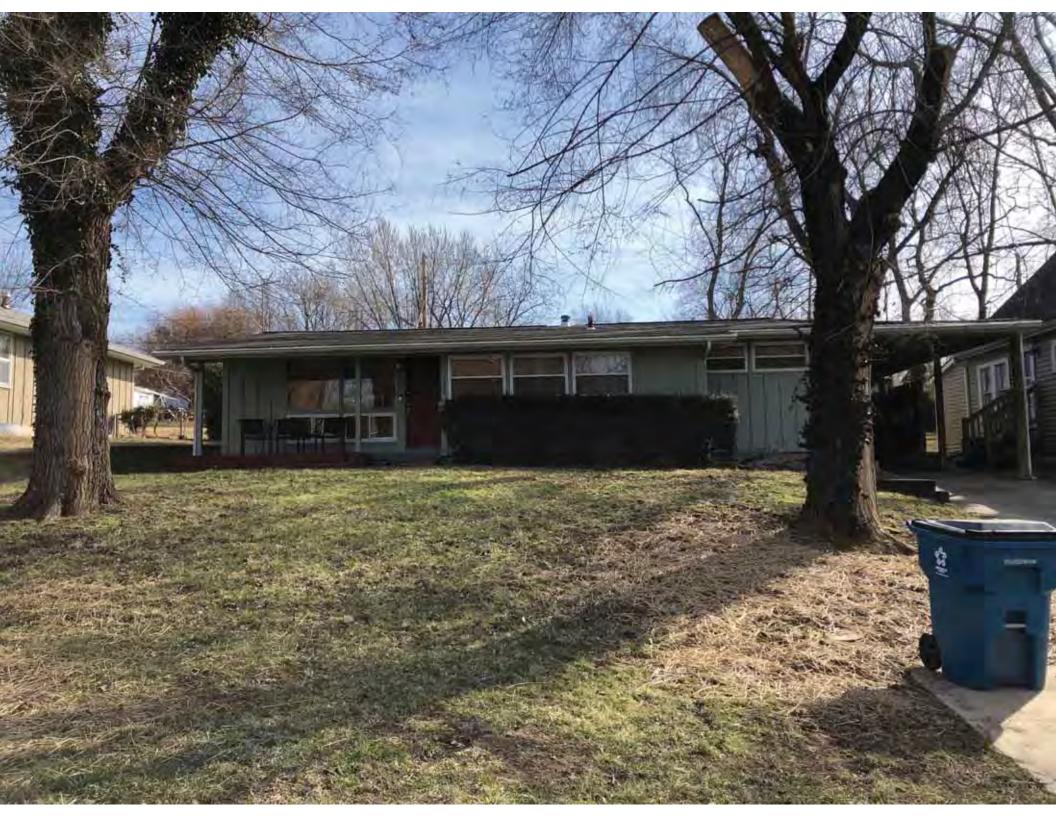

### ADDITIONAL INFORMATION:

21. (cont.) History and significance. Expand box as necessary, or add continuation pages.

According to Jackson County, Missouri records, this residence was constructed in 1965, however aerial imagery indicates an earlier construction date of 1960.

40. (cont.) Description of environment and outbuildings. Expand box as necessary, or add continuation pages.

This single-family house is located along S. Arlington Avenue in a residential area. A one-story, two bay garage with two overhead doors is clad in asbestos siding and placed to the east of the house along the rear property line. This garage was constructed less than 50 years ago (the building appears on aerial imagery between 1970 and 1990) and therefore does not meet the age requirement for NRHP evaluation. Additionally, this building does not possess exceptional significance under Criteria Consideration G for properties less than 50 years in age.

41. (cont.) Description of primary resource. Expand box as necessary, or add continuation pages.

The main façade faces west. This split-level ranch features a long roof ridge running parallel to the front façade with a single hipped extension at the southern bay. The hipped extension is two bays wide and contains two sets of paired one-over-one windows set above two, banked, overhead garage doors. The upper story of the extension is clad in asbestos siding, while the basement level features brick facing matching the side gable façade. A concrete staircase with solid brick rail at the north side leads up to the single-leaf main entry door, which is placed within the L at the central bay of the main façade. The other two bays of the façade contain a three-part picture window and a one-over-one vinyl sash window at the far north bay. A secondary entrance door is placed below the picture window providing direct access to the basement. Additional features include an enclosed, shed roof porch addition to the rear, constructed in 2003 (as seen on aerial imagery). This building retains a sufficient level of integrity to be considered for NRHP eligibility; however, it is a common example of its type that lacks distinction and therefore historical significance.