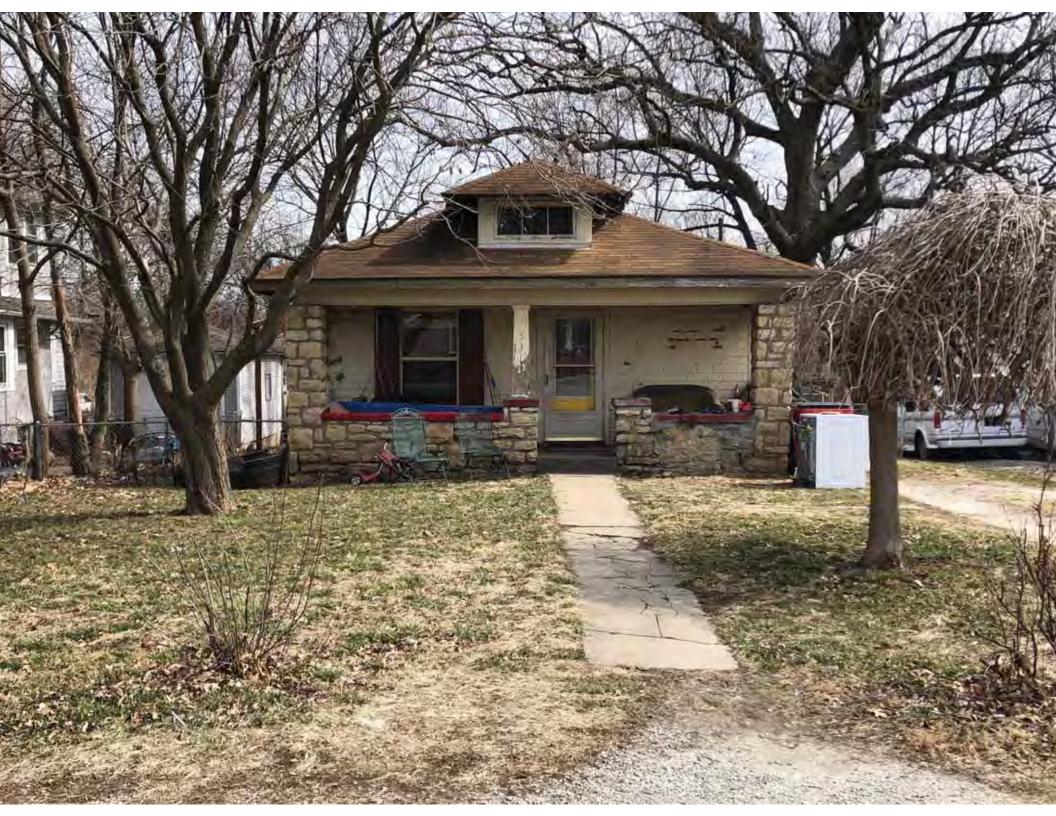

41. (cont.) Description of primary resource. Expand box as necessary, or add continuation pages.

The main façade faces west. This split-level ranch features a long roof ridge running parallel to the front façade with a single hipped extension at the southern bay. The hipped extension is two bays wide and contains two sets of paired one-over-one windows set above two, banked, overhead garage doors. The upper story of the extension is clad in asbestos siding, while the basement level features brick facing matching the side gable façade. A concrete staircase with solid brick rail at the north side leads up to the single-leaf main entry door, which is placed within the L at the central bay of the main façade. The other two bays of the façade contain a three-part picture window and a one-over-one vinyl sash window at the far north bay. A secondary entrance door is placed below the picture window providing direct access to the basement. Additional features include an enclosed, shed roof porch addition to the rear, constructed in 2003 (as seen on aerial imagery). This building retains a sufficient level of integrity to be considered for NRHP eligibility; however, it is a common example of its type that lacks distinction and therefore historical significance.