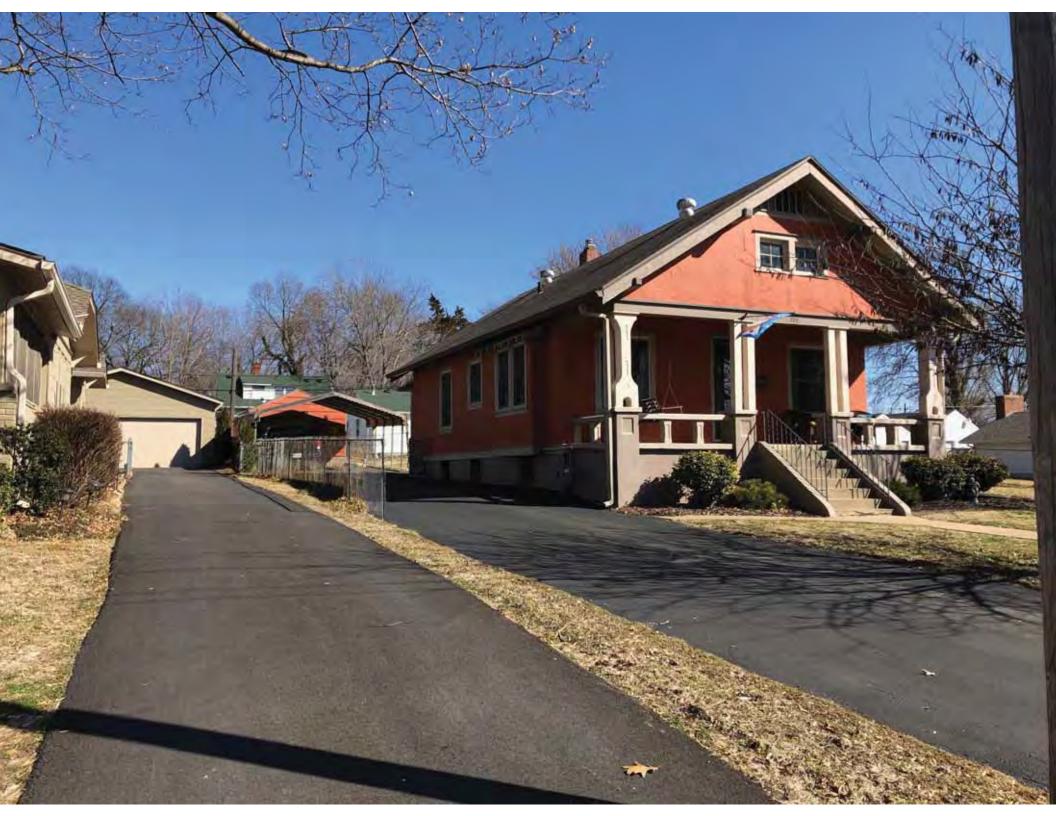

40. (cont.) Description of environment and outbuildings. Expand box as necessary, or add continuation pages.

This single-family house is located along S. Arlington Avenue in a residential area. A one-story, two bay garage with two overhead doors is clad in asbestos siding and placed to the east of the house along the rear property line. This garage was constructed less than 50 years ago (the building appears on aerial imagery between 1970 and 1990) and therefore does not meet the age requirement for NRHP evaluation. Additionally, this building does not possess exceptional significance under Criteria Consideration G for properties less than 50 years in age.

41. (cont.) Description of primary resource. Expand box as necessary, or add continuation pages.

The main façade faces west. This split-level ranch features a long roof ridge running parallel to the front façade with a single hipped extension at the southern bay. The hipped extension is two bays wide and contains two sets of paired one-over-one windows set above two, banked, overhead garage doors. The upper story of the extension is clad in asbestos siding, while the basement level features brick facing matching the side gable façade. A concrete staircase with solid brick rail at the north side leads up to the single-leaf main entry door, which is placed within the L at the central bay of the main façade. The other two bays of the façade contain a three-part picture window and a one-over-one vinyl sash window at the far north bay. A secondary entrance door is placed below the picture window providing direct access to the basement. Additional features include an enclosed, shed roof porch addition to the rear, constructed in 2003 (as seen on aerial imagery). This building retains a sufficient level of integrity to be considered for NRHP eligibility; however, it is a common example of its type that lacks distinction and therefore historical significance.