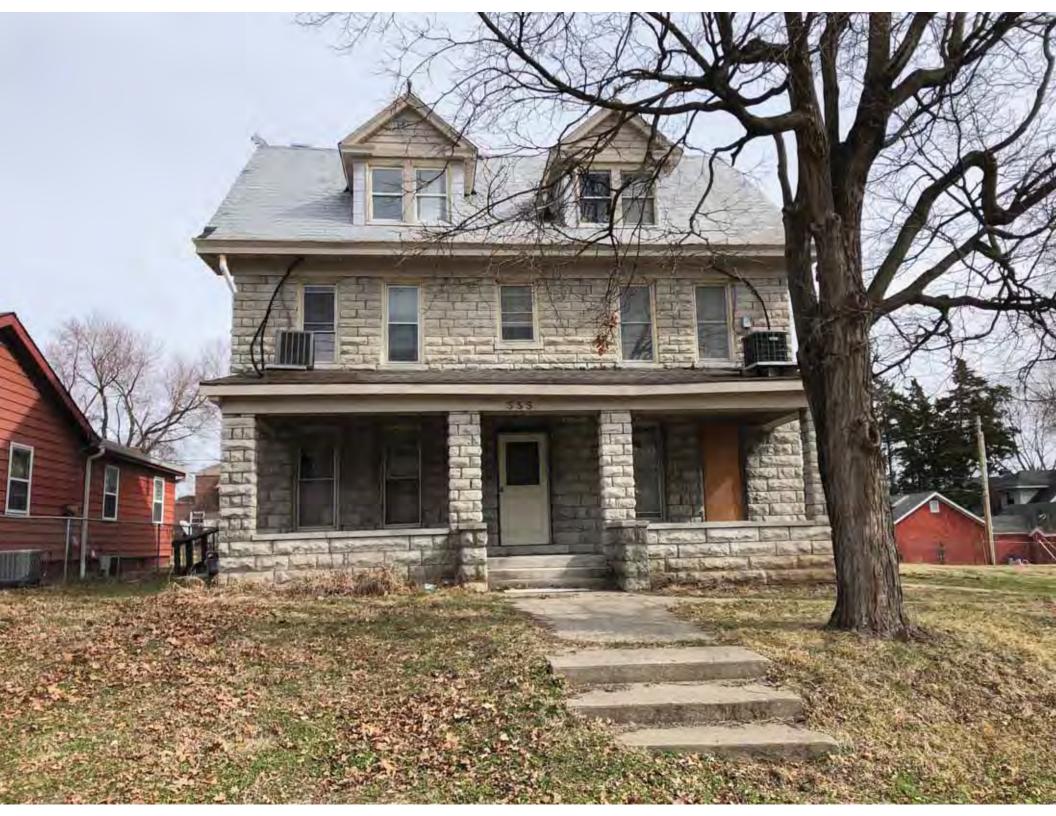

41. (cont.) Description of primary resource. Expand box as necessary, or add continuation pages.

The main façade faces west. This split-level ranch features a long roof ridge running parallel to the front façade with a single hipped extension at the southern bay. The hipped extension is two bays wide and contains two sets of paired one-over-one windows set above two, banked, overhead garage doors. The upper story of the extension is clad in asbestos siding, while the basement level features brick facing matching the side gable façade. A concrete staircase with solid brick rail at the north side leads up to the single-leaf main entry door, which is placed within the L at the central bay of the main façade. The other two bays of the façade contain a three-part picture window and a one-over-one vinyl sash window at the far north bay. A secondary entrance door is placed below the picture window providing direct access to the basement. Additional features include an enclosed, shed roof porch addition to the rear, constructed in 2003 (as seen on aerial imagery). This building retains a sufficient level of integrity to be considered for NRHP eligibility; however, it is a common example of its type that lacks distinction and therefore historical significance.