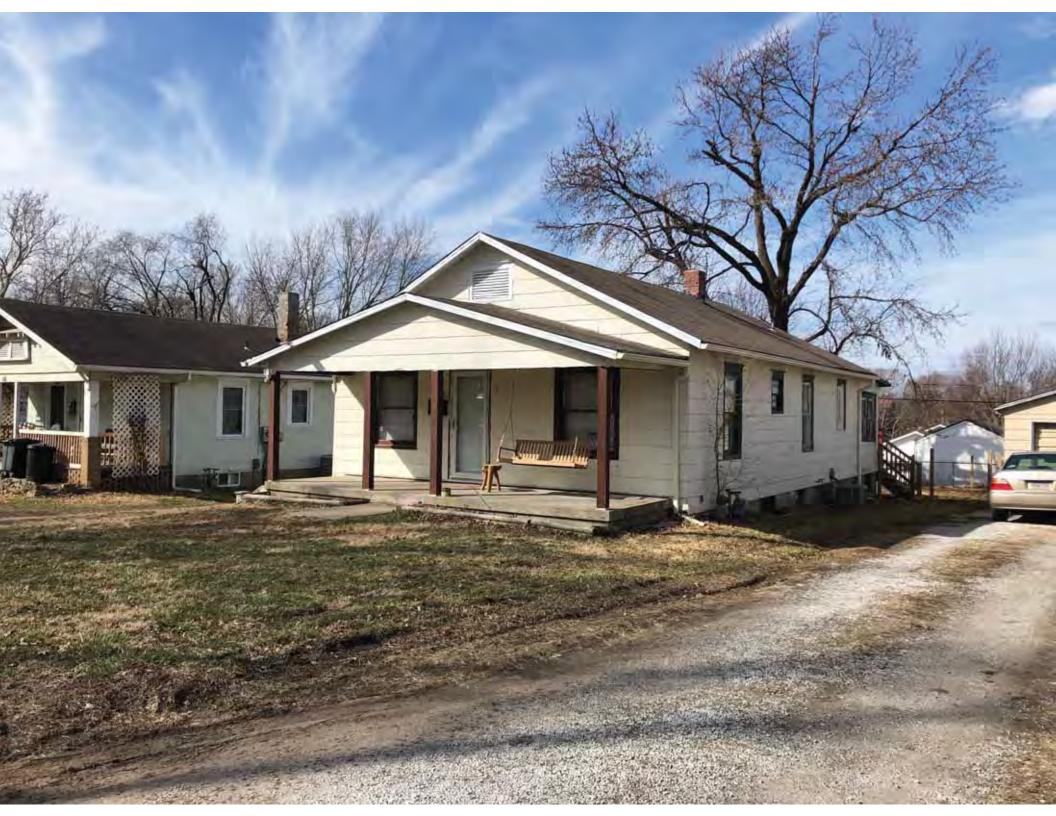

| 1. Survey No.<br>JA-AS-091-002           |               |          | 2. Survey name: Fairmount Phase I Survey                |                                                   |          |                                                                                             |  |
|------------------------------------------|---------------|----------|---------------------------------------------------------|---------------------------------------------------|----------|---------------------------------------------------------------------------------------------|--|
| 3. County:                               |               | 4. Ad    | dress (Street No.)                                      | Street (name)                                     |          |                                                                                             |  |
| JA                                       |               | 105-1    | , ,                                                     | S. Arlington Avenue                               |          |                                                                                             |  |
| 5.City:                                  | Vicinity:     |          | eographical Referen                                     |                                                   |          | nship/Range/Section:                                                                        |  |
| Independence                             |               |          | .109732, -94.463112                                     |                                                   | T: 50    |                                                                                             |  |
| 8.Historic name (if known):              |               | 1        | ·                                                       | 9. Present/other                                  |          |                                                                                             |  |
|                                          |               |          |                                                         |                                                   |          | ,                                                                                           |  |
| 10. Ownership:  ⊠ Private □ Public       |               |          | Historic use (if know<br>mestic                         | /n):                                              |          | urrent use:<br>nestic                                                                       |  |
|                                          |               |          |                                                         |                                                   |          |                                                                                             |  |
| HISTORICAL INFORMA                       | IION          |          | 45 A                                                    |                                                   | <u> </u> | 10. Describeration 10. 🗆                                                                    |  |
| 12. Construction date: 1960              |               |          | 15. Architect:                                          |                                                   |          | 18. Previously surveyed? ☐<br>Cite survey name in box 22 cont. (page 3)                     |  |
| 13. Significant date/period:             |               |          | 16. Builder/contrac                                     | ctor:                                             |          | 19. On National Register?                                                                   |  |
|                                          |               |          |                                                         |                                                   | (        | ☐ individual ☐ district Cite nomination name in box 22 cont. (page 3)                       |  |
| 14. Area(s) of significance:             |               |          | 17. Original or sigi                                    | nificant owner:                                   | 1        | 20. National Register eligible?                                                             |  |
|                                          |               |          |                                                         |                                                   |          | ☐ individually eligible<br>☐ district potential ( ☐ C ☐ NC )                                |  |
|                                          |               |          |                                                         |                                                   |          |                                                                                             |  |
| 21. History and significance o           | n continua    | ition pa | ge. 🗵                                                   | ge.  22. Sources of information on continuation p |          |                                                                                             |  |
| ARCHITECTURAL INFO                       | RMATIC        | N        |                                                         |                                                   |          |                                                                                             |  |
| 23. Category of property:                |               | _        | 30: Roof material:                                      |                                                   |          | 37.Windows: ☐ historic ☒ replacement                                                        |  |
| ⊠ building(s)                            |               |          | Asphalt Shingle                                         |                                                   |          | Pane arrangement: 1/1                                                                       |  |
| 24. Vernacular or property type:  Duplex |               |          | 31. Chimney placement:<br>N/A                           |                                                   |          | 38. Acreage (rural): Visible from public road?  ☐                                           |  |
| 25. Architectural Style:<br>Ranch        |               |          | 32. Structural system: Frame                            |                                                   |          | 39. Changes (describe in box 41 cont.):  ☐ Addition(s) Date(s): ☐ Altered Date(s): Linknown |  |
| 26. Plan shape:                          | -             |          | 33. Exterior wall cladding:                             |                                                   |          |                                                                                             |  |
| Rectangular                              |               |          | Wood Board and Batten                                   |                                                   |          | ☐ Moved Date(s). ☐ Other Date(s):                                                           |  |
| 27. No. of stories:                      |               |          | 34. Foundation material: Concrete                       |                                                   |          | Endangered by:                                                                              |  |
| 28. No. of bays (1st floor):             |               |          | 35. Basement type:                                      |                                                   |          | 40. No. of outbuildings (describe in box                                                    |  |
| 6                                        |               |          | Unknown                                                 |                                                   |          | 40 cont.): 0                                                                                |  |
| 29. Roof type:                           |               |          | 36. Front porch type/placement:                         |                                                   |          | 41. Further description of building features                                                |  |
| Low Hip                                  |               |          | Deck Front                                              |                                                   |          | and associated resources on continuation page. 🛛                                            |  |
| OTHER                                    |               |          |                                                         |                                                   |          |                                                                                             |  |
| 42. Current owner/address:               |               |          | 43.Form prepared                                        | by (name and org                                  | J.): 4   | 14. Survey date: 4/3/2020                                                                   |  |
|                                          |               |          | Kate Umlauf                                             | _                                                 |          |                                                                                             |  |
|                                          |               |          | WSP USA, Inc                                            | /e Suite 100                                      |          | 15. Photographer: Kelsey Lutz                                                               |  |
|                                          |               |          | 1600 Baltimore Ave., Suite 100<br>Kansas City, MO 64108 |                                                   |          |                                                                                             |  |
| FOR SHPO USE                             |               |          |                                                         |                                                   | •        |                                                                                             |  |
| Date entered in inventory:               |               |          | Level of survey                                         | intensive                                         |          | Additional research needed? ☐ yes ☐ no                                                      |  |
| National Register Status:                |               |          | Other:                                                  | IIIGHSIVE                                         |          |                                                                                             |  |
| ☐ listed ☐ in listed district            |               |          |                                                         |                                                   |          |                                                                                             |  |
| Name: ☐ pending listing ☐ eligible       | ole (individu | ally)    |                                                         |                                                   |          |                                                                                             |  |
| ☐ eligible (district) ☐ not el           |               | ,        |                                                         |                                                   |          |                                                                                             |  |

21. (cont.) History and significance. Expand box as necessary, or add continuation pages.

According to Jackson County, Missouri records, this residence was constructed in 1965. However, aerial imagery indicates an earlier construction date of 1960.

41. (cont.) Description of primary resource. Expand box as necessary, or add continuation pages.

The main façade faces west. This single-story, hipped duplex features a symmetrical main façade with two sets of paired one-over-one vinyl sash windows in the central two bays flanked by a single leaf entrance door and single window opening. A shared wooden deck with simple squared railing spans the central four bays above two, banked, overhead garage doors. Curving concrete steps frame each side of the central driveway leading to each entry door. Fenestration on the secondary façades includes one-over-one vinyl sash windows. This building retains a sufficient level of integrity to be considered for NRHP eligibility; however, it is a common example of its type that lacks distinction and therefore historical significance.