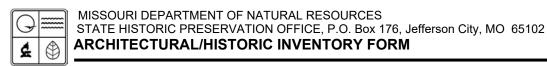

41. (cont.) Description of primary resource. Expand box as necessary, or add continuation pages.

The main façade faces west. This split-level ranch features a long roof ridge running parallel to the front façade with a single hipped extension at the southern bay. The hipped extension is two bays wide and contains two sets of paired one-over-one windows set above two, banked, overhead garage doors. The upper story of the extension is clad in asbestos siding, while the basement level features brick facing matching the side gable façade. A concrete staircase with solid brick rail at the north side leads up to the single-leaf main entry door, which is placed within the L at the central bay of the main façade. The other two bays of the façade contain a three-part picture window and a one-over-one vinyl sash window at the far north bay. A secondary entrance door is placed below the picture window providing direct access to the basement. Additional features include an enclosed, shed roof porch addition to the rear, constructed in 2003 (as seen on aerial imagery). This building retains a sufficient level of integrity to be considered for NRHP eligibility; however, it is a common example of its type that lacks distinction and therefore historical significance.