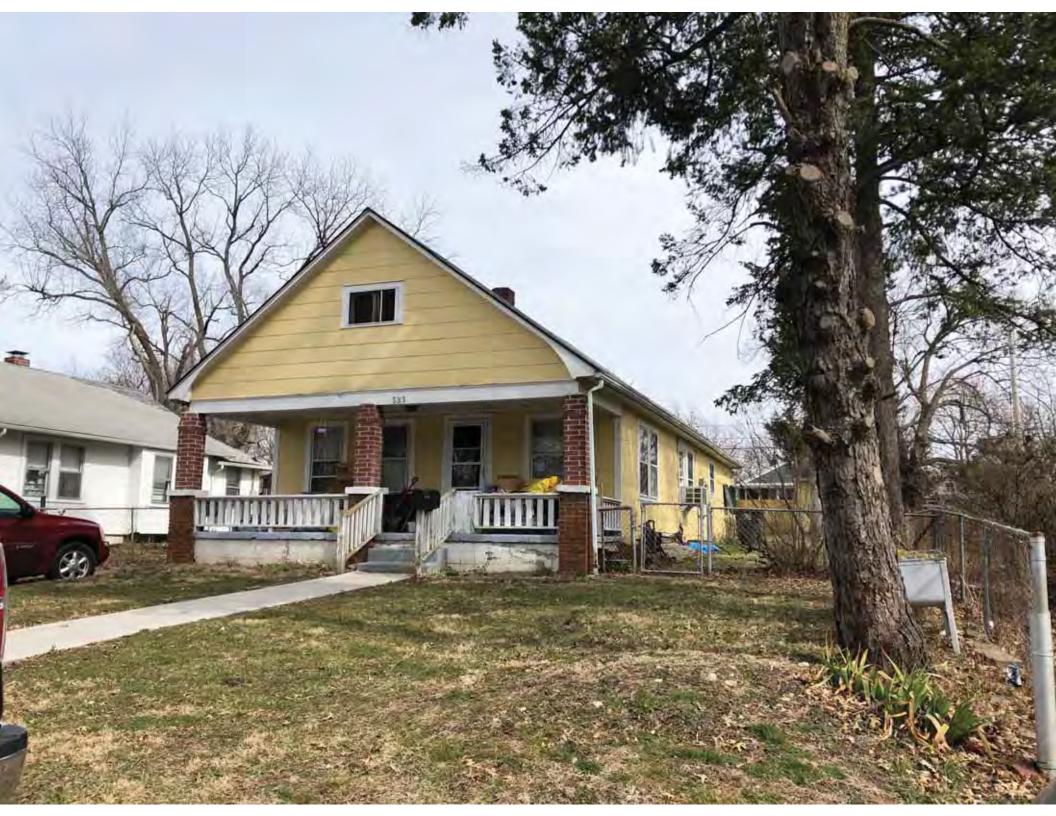

| 1. Survey No.<br>JA-AS-091-001                                                                                                                    |                          |          | Survey name:     Fairmount Phase I Survey                               |                     |                                                |                                                                                                                        |  |
|---------------------------------------------------------------------------------------------------------------------------------------------------|--------------------------|----------|-------------------------------------------------------------------------|---------------------|------------------------------------------------|------------------------------------------------------------------------------------------------------------------------|--|
| 3. County:                                                                                                                                        |                          | 4. Add   | dress (Street No.)                                                      | Street (name)       |                                                |                                                                                                                        |  |
| JA                                                                                                                                                |                          | 103      |                                                                         | S. Arlington Avenue |                                                |                                                                                                                        |  |
| 5.City:<br>Independence                                                                                                                           | Vicinity:                |          | ographical Referen<br>110071, -94.46290                                 |                     | 7. Township/Range/Section:<br>T: 50N R: 32W 32 |                                                                                                                        |  |
| 8.Historic name (if known):                                                                                                                       |                          |          |                                                                         | 9. Present/other    | r name (                                       | if known):                                                                                                             |  |
| 10. Ownership:  ⊠ Private □ Public                                                                                                                | ;                        |          | Historic use (if knov<br>mestic                                         | vn):                |                                                | urrent use:<br>nestic                                                                                                  |  |
| HISTORICAL INFORMA                                                                                                                                | TION                     |          |                                                                         |                     |                                                |                                                                                                                        |  |
| 12. Construction date: 1960                                                                                                                       |                          |          | 15. Architect:                                                          |                     |                                                | 18. Previously surveyed?  Cite survey name in box 22 cont. (page 3)                                                    |  |
| 13. Significant date/period:                                                                                                                      |                          |          | 16. Builder/contra                                                      | ictor:              |                                                | 19. On National Register?  ☐ individual ☐ district  Cite nomination name in box 22 cont. (page 3)                      |  |
| 14. Area(s) of significance:                                                                                                                      |                          |          | 17. Original or sig                                                     | nificant owner:     |                                                | 20. National Register eligible? ☐ individually eligible ☐ district potential (☐ C☐ NC) ☑ not eligible ☐ not determined |  |
| 21. History and significance of                                                                                                                   | on continua              | ition pa | ge. 🗵                                                                   | 22. Sources of ir   |                                                | on on continuation page. 🛛                                                                                             |  |
| ARCHITECTURAL INFO                                                                                                                                | RMATIC                   | ON.      |                                                                         |                     |                                                |                                                                                                                        |  |
| 23. Category of property:    building(s)   site     object                                                                                        |                          |          | 30: Roof material<br>Asphalt Shing                                      |                     |                                                | 37.Windows: ☐ historic ☐ replacement Pane arrangement: 1/1                                                             |  |
| 24. Vernacular or property type:<br>Split-Level                                                                                                   |                          |          | 31. Chimney placement:<br>N/A                                           |                     |                                                | 38. Acreage (rural):<br>Visible from public road? ☐                                                                    |  |
| 25. Architectural Style:<br>Ranch                                                                                                                 |                          |          | 32. Structural system: Frame                                            |                     |                                                | 39. Changes (describe in box 41 cont.)  Addition(s) Date(s): 2003                                                      |  |
| 26. Plan shape:<br>L-Plan                                                                                                                         |                          |          | 33. Exterior wall cladding:<br>Wood Shingle, Brick                      |                     |                                                | ☐ Altered Date(s): Unknown ☐ Moved Date(s): ☐ Other Date(s): Endangered by:                                            |  |
| 27. No. of stories:                                                                                                                               |                          |          | 34. Foundation material:<br>Concrete Block                              |                     |                                                |                                                                                                                        |  |
| 28. No. of bays (1st floor):                                                                                                                      |                          |          | 35. Basement type: Walkout                                              |                     |                                                | 40. No. of outbuildings (describe in box 40 cont.): 1                                                                  |  |
| 29. Roof type:<br>Gable, Hipped                                                                                                                   |                          |          | 36. Front porch type/placement:<br>Platform/Stoop Front                 |                     |                                                | 41. Further description of building features and associated resources on continuation page. ⊠                          |  |
| OTHER                                                                                                                                             |                          |          |                                                                         |                     |                                                |                                                                                                                        |  |
| 42. Current owner/address:                                                                                                                        |                          |          | 43.Form prepared by (name and org.): Kate Umlauf                        |                     | g.):                                           | 44. Survey date: 4/3/2020                                                                                              |  |
|                                                                                                                                                   |                          |          | WSP USA, Inc<br>1600 Baltimore Ave., Suite 100<br>Kansas City, MO 64108 |                     | Í                                              | 45. Photographer: Kelsey Lutz                                                                                          |  |
| FOR SHPO USE                                                                                                                                      |                          |          |                                                                         |                     |                                                |                                                                                                                        |  |
| Date entered in inventory:                                                                                                                        |                          |          | Level of survey                                                         | ☐ intensive         |                                                | Additional research needed?  ☐ yes ☐ no                                                                                |  |
| National Register Status:    listed   in listed district Name:   pending listing   eligible (district)   not eligible (district)   not determined | ble (individu<br>ligible | ally)    | Other:                                                                  |                     |                                                |                                                                                                                        |  |

### ADDITIONAL INFORMATION:

21. (cont.) History and significance. Expand box as necessary, or add continuation pages.

According to Jackson County, Missouri records, this residence was constructed in 1965, however aerial imagery indicates an earlier construction date of 1960.

41. (cont.) Description of primary resource. Expand box as necessary, or add continuation pages.

The main façade faces west. This split-level ranch features a long roof ridge running parallel to the front façade with a single hipped extension at the southern bay. The hipped extension is two bays wide and contains two sets of paired one-over-one windows set above two, banked, overhead garage doors. The upper story of the extension is clad in asbestos siding, while the basement level features brick facing matching the side gable façade. A concrete staircase with solid brick rail at the north side leads up to the single-leaf main entry door, which is placed within the L at the central bay of the main façade. The other two bays of the façade contain a three-part picture window and a one-over-one vinyl sash window at the far north bay. A secondary entrance door is placed below the picture window providing direct access to the basement. Additional features include an enclosed, shed roof porch addition to the rear, constructed in 2003 (as seen on aerial imagery). This building retains a sufficient level of integrity to be considered for NRHP eligibility; however, it is a common example of its type that lacks distinction and therefore historical significance.