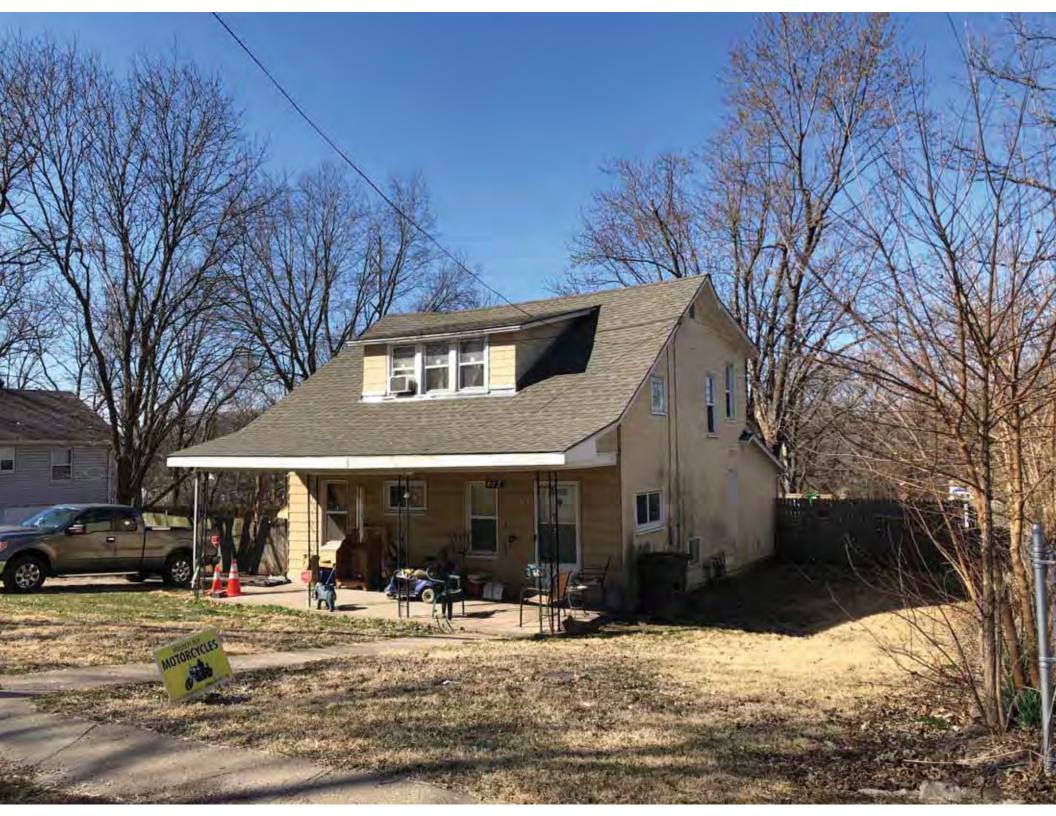

| 1. Survey No.<br>JA-AS-091-002           |               |          | 2. Survey name: Fairmount Phase I Survey                |                                                   |          |                                                                                             |  |
|------------------------------------------|---------------|----------|---------------------------------------------------------|---------------------------------------------------|----------|---------------------------------------------------------------------------------------------|--|
| 3. County:                               |               | 4. Ad    | dress (Street No.)                                      | Street (name)                                     |          |                                                                                             |  |
| JA                                       |               | 105-1    | , ,                                                     | S. Arlington Avenue                               |          |                                                                                             |  |
| 5.City:                                  | Vicinity:     |          | eographical Referen                                     |                                                   |          | nship/Range/Section:                                                                        |  |
| Independence                             |               |          | .109732, -94.463112                                     |                                                   | T: 50    |                                                                                             |  |
| 8.Historic name (if known):              |               | 1        | ·                                                       | 9. Present/other                                  |          |                                                                                             |  |
|                                          |               |          |                                                         |                                                   |          | ,                                                                                           |  |
| 10. Ownership:  ⊠ Private □ Public       |               |          | Historic use (if know<br>mestic                         | /n):                                              |          | urrent use:<br>nestic                                                                       |  |
|                                          |               |          |                                                         |                                                   |          |                                                                                             |  |
| HISTORICAL INFORMA                       | IION          |          | 45 A                                                    |                                                   | <u> </u> | 10. Describeration 10. 🗆                                                                    |  |
| 12. Construction date: 1960              |               |          | 15. Architect:                                          |                                                   |          | 18. Previously surveyed? ☐<br>Cite survey name in box 22 cont. (page 3)                     |  |
| 13. Significant date/period:             |               |          | 16. Builder/contrac                                     | ctor:                                             |          | 19. On National Register?                                                                   |  |
|                                          |               |          |                                                         |                                                   | (        | ☐ individual ☐ district Cite nomination name in box 22 cont. (page 3)                       |  |
| 14. Area(s) of significance:             |               |          | 17. Original or sigi                                    | nificant owner:                                   | 1        | 20. National Register eligible?                                                             |  |
|                                          |               |          |                                                         |                                                   |          | ☐ individually eligible<br>☐ district potential ( ☐ C ☐ NC )                                |  |
|                                          |               |          |                                                         |                                                   |          |                                                                                             |  |
| 21. History and significance o           | n continua    | ition pa | ge. 🗵                                                   | ge.  22. Sources of information on continuation p |          |                                                                                             |  |
| ARCHITECTURAL INFO                       | RMATIC        | N        |                                                         |                                                   |          |                                                                                             |  |
| 23. Category of property:                |               | _        | 30: Roof material:                                      |                                                   |          | 37.Windows: ☐ historic ☒ replacement                                                        |  |
| ⊠ building(s)                            |               |          | Asphalt Shingle                                         |                                                   |          | Pane arrangement: 1/1                                                                       |  |
| 24. Vernacular or property type:  Duplex |               |          | 31. Chimney placement:<br>N/A                           |                                                   |          | 38. Acreage (rural): Visible from public road?  ☐                                           |  |
| 25. Architectural Style:<br>Ranch        |               |          | 32. Structural system: Frame                            |                                                   |          | 39. Changes (describe in box 41 cont.):  ☐ Addition(s) Date(s): ☐ Altered Date(s): Linknown |  |
| 26. Plan shape:                          | -             |          | 33. Exterior wall cladding:                             |                                                   |          |                                                                                             |  |
| Rectangular                              |               |          | Wood Board and Batten                                   |                                                   |          | ☐ Moved Date(s). ☐ Other Date(s):                                                           |  |
| 27. No. of stories:                      |               |          | 34. Foundation material: Concrete                       |                                                   |          | Endangered by:                                                                              |  |
| 28. No. of bays (1st floor):             |               |          | 35. Basement type:                                      |                                                   |          | 40. No. of outbuildings (describe in box                                                    |  |
| 6                                        |               |          | Unknown                                                 |                                                   |          | 40 cont.): 0                                                                                |  |
| 29. Roof type:                           |               |          | 36. Front porch type/placement:                         |                                                   |          | 41. Further description of building features                                                |  |
| Low Hip                                  |               |          | Deck Front                                              |                                                   |          | and associated resources on continuation page. 🛛                                            |  |
| OTHER                                    |               |          |                                                         |                                                   |          |                                                                                             |  |
| 42. Current owner/address:               |               |          | 43.Form prepared                                        | by (name and org                                  | J.): 4   | 14. Survey date: 4/3/2020                                                                   |  |
|                                          |               |          | Kate Umlauf                                             | _                                                 |          |                                                                                             |  |
|                                          |               |          | WSP USA, Inc                                            | /e Suite 100                                      |          | 15. Photographer: Kelsey Lutz                                                               |  |
|                                          |               |          | 1600 Baltimore Ave., Suite 100<br>Kansas City, MO 64108 |                                                   |          |                                                                                             |  |
| FOR SHPO USE                             |               |          |                                                         |                                                   | •        |                                                                                             |  |
| Date entered in inventory:               |               |          | Level of survey                                         | intensive                                         |          | Additional research needed? ☐ yes ☐ no                                                      |  |
| National Register Status:                |               |          | Other:                                                  | IIIGHSIVE                                         |          |                                                                                             |  |
| ☐ listed ☐ in listed district            |               |          |                                                         |                                                   |          |                                                                                             |  |
| Name: ☐ pending listing ☐ eligible       | ole (individu | ally)    |                                                         |                                                   |          |                                                                                             |  |
| ☐ eligible (district) ☐ not el           |               | ,        |                                                         |                                                   |          |                                                                                             |  |

21. (cont.) History and significance. Expand box as necessary, or add continuation pages.

According to Jackson County, Missouri records, this residence was constructed in 1965. However, aerial imagery indicates an earlier construction date of 1960.

40. (cont.) Description of environment and outbuildings. Expand box as necessary, or add continuation pages.

This single-family house is located along S. Arlington Avenue in a residential area. This property does not contain outbuildings.

41. (cont.) Description of primary resource. Expand box as necessary, or add continuation pages.

The main façade faces west. This single-story, hipped duplex features a symmetrical main façade with two sets of paired one-over-one vinyl sash windows in the central two bays flanked by a single leaf entrance door and single window opening. A shared wooden deck with simple squared railing spans the central four bays above two, banked, overhead garage doors. Curving concrete steps frame each side of the central driveway leading to each entry door. Fenestration on the secondary façades includes one-over-one vinyl sash windows. This building retains a sufficient level of integrity to be considered for NRHP eligibility; however, it is a common example of its type that lacks distinction and therefore historical significance.