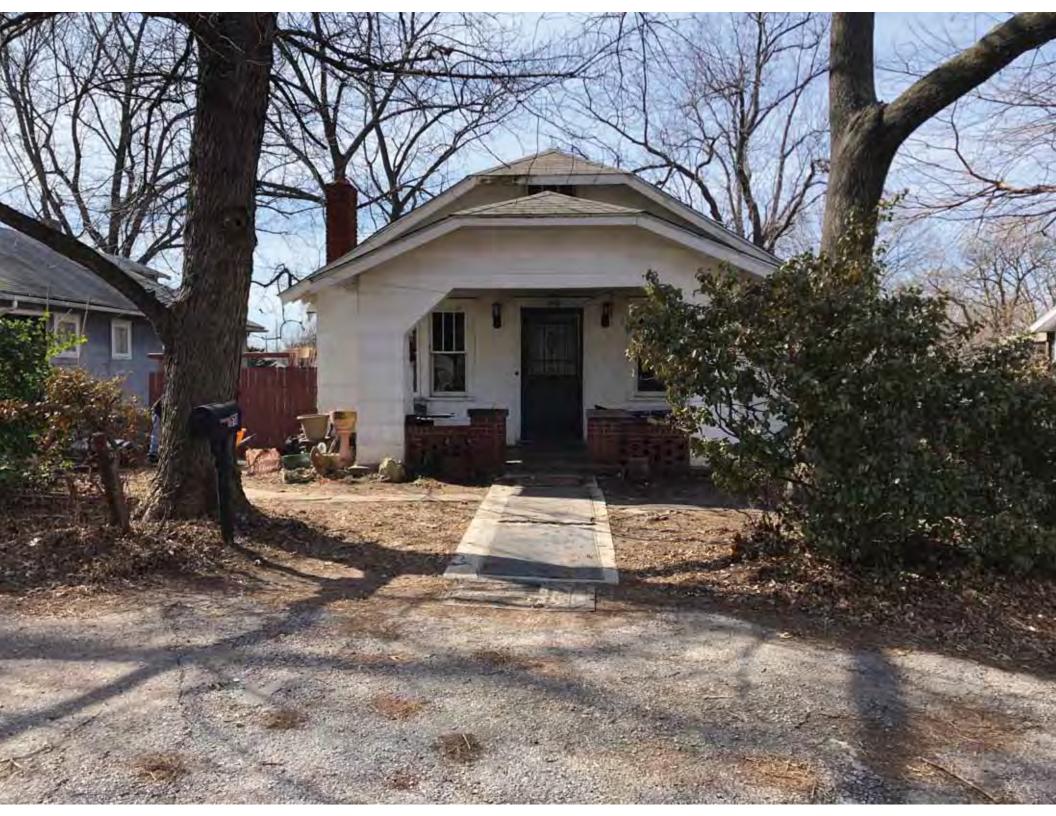

40. (cont.) Description of environment and outbuildings. Expand box as necessary, or add continuation pages.

This single-family house is located along S. Arlington Avenue in a residential area. This property does not contain outbuildings.

41. (cont.) Description of primary resource. Expand box as necessary, or add continuation pages.

The main façade faces west. This single-story, hipped duplex features a symmetrical main façade with two sets of paired one-over-one vinyl sash windows in the central two bays flanked by a single leaf entrance door and single window opening. A shared wooden deck with simple squared railing spans the central four bays above two, banked, overhead garage doors. Curving concrete steps frame each side of the central driveway leading to each entry door. Fenestration on the secondary façades includes one-over-one vinyl sash windows. This building retains a sufficient level of integrity to be considered for NRHP eligibility; however, it is a common example of its type that lacks distinction and therefore historical significance.