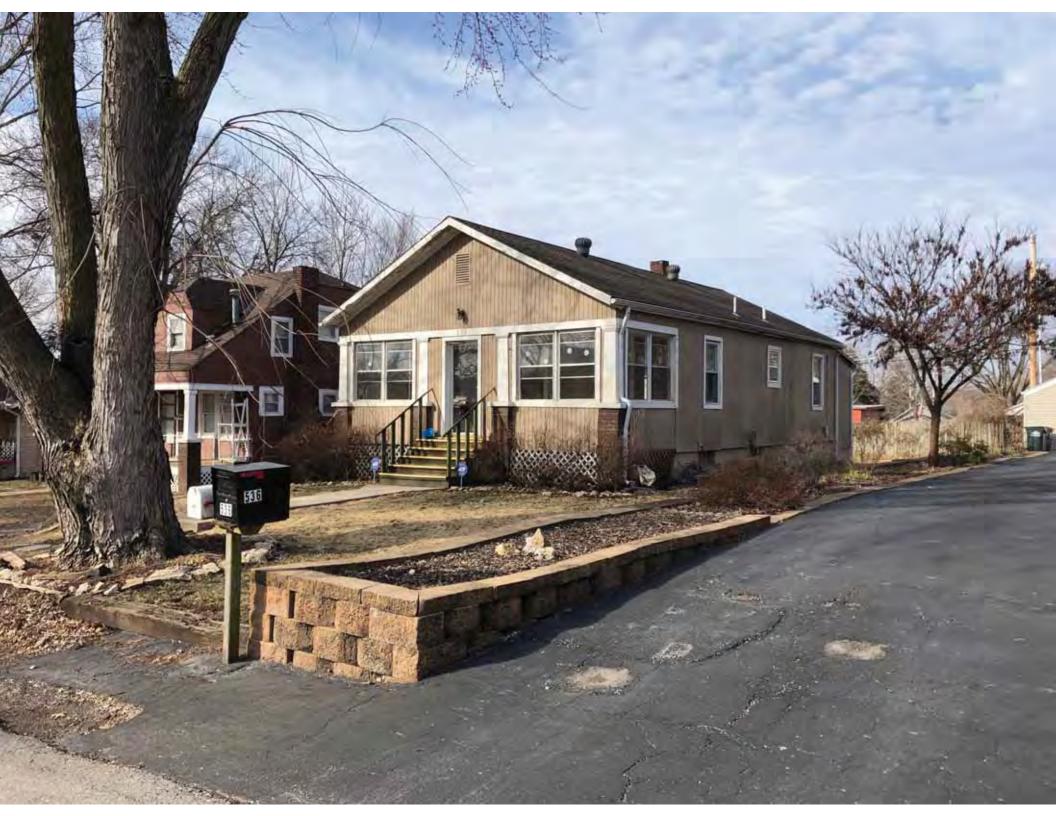

40. (cont.) Description of environment and outbuildings. Expand box as necessary, or add continuation pages.

This single-family house is located along S. Arlington Avenue in a residential area. A one-story, two bay garage with two overhead doors is clad in asbestos siding and placed to the east of the house along the rear property line. This garage was constructed less than 50 years ago (the building appears on aerial imagery between 1970 and 1990) and therefore does not meet the age requirement for NRHP evaluation. Additionally, this building does not possess exceptional significance under Criteria Consideration G for properties less than 50 years in age.

41. (cont.) Description of primary resource. Expand box as necessary, or add continuation pages.

The main façade faces west. This split-level ranch features a long roof ridge running parallel to the front façade with a single hipped extension at the southern bay. The hipped extension is two bays wide and contains two sets of paired one-over-one windows set above two, banked, overhead garage doors. The upper story of the extension is clad in asbestos siding, while the basement level features brick facing matching the side gable façade. A concrete staircase with solid brick rail at the north side leads up to the single-leaf main entry door, which is placed within the L at the central bay of the main façade. The other two bays of the façade contain a three-part picture window and a one-over-one vinyl sash window at the far north bay. A secondary entrance door is placed below the picture window providing direct access to the basement. Additional features include an enclosed, shed roof porch addition to the rear, constructed in 2003 (as seen on aerial imagery). This building retains a sufficient level of integrity to be considered for NRHP eligibility; however, it is a common example of its type that lacks distinction and therefore historical significance.