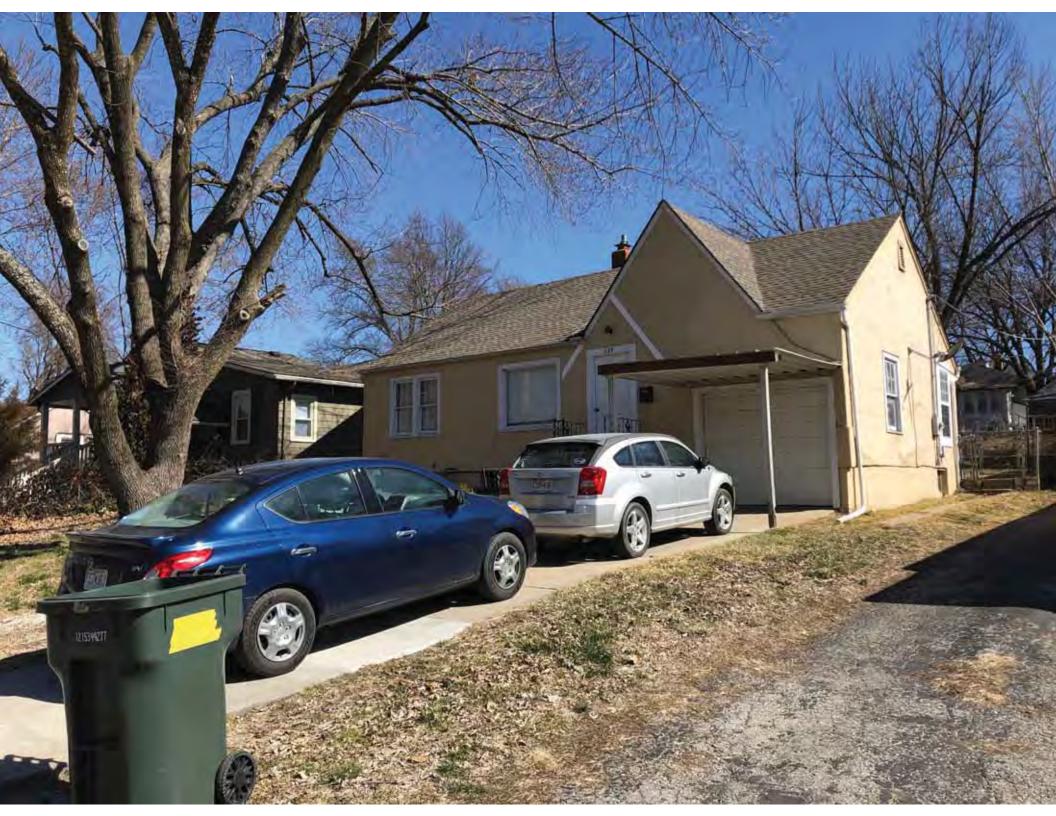

| 1. Survey No.<br>JA-AS-091-001                                                                                                                    |                          |          | Survey name:     Fairmount Phase I Survey                               |                     |                                                |                                                                                                                        |  |
|---------------------------------------------------------------------------------------------------------------------------------------------------|--------------------------|----------|-------------------------------------------------------------------------|---------------------|------------------------------------------------|------------------------------------------------------------------------------------------------------------------------|--|
| 3. County:                                                                                                                                        |                          | 4. Add   | dress (Street No.)                                                      | Street (name)       |                                                |                                                                                                                        |  |
| JA                                                                                                                                                |                          | 103      |                                                                         | S. Arlington Avenue |                                                |                                                                                                                        |  |
| 5.City:<br>Independence                                                                                                                           | Vicinity:                |          | ographical Referen<br>110071, -94.46290                                 |                     | 7. Township/Range/Section:<br>T: 50N R: 32W 32 |                                                                                                                        |  |
| 8.Historic name (if known):                                                                                                                       |                          |          |                                                                         | 9. Present/other    | r name (                                       | if known):                                                                                                             |  |
| 10. Ownership:  ⊠ Private □ Public                                                                                                                | ;                        |          | Historic use (if knov<br>mestic                                         | vn):                |                                                | urrent use:<br>nestic                                                                                                  |  |
| HISTORICAL INFORMA                                                                                                                                | TION                     |          |                                                                         |                     |                                                |                                                                                                                        |  |
| 12. Construction date: 1960                                                                                                                       |                          |          | 15. Architect:                                                          |                     |                                                | 18. Previously surveyed?  Cite survey name in box 22 cont. (page 3)                                                    |  |
| 13. Significant date/period:                                                                                                                      |                          |          | 16. Builder/contra                                                      | ictor:              |                                                | 19. On National Register?  ☐ individual ☐ district  Cite nomination name in box 22 cont. (page 3)                      |  |
| 14. Area(s) of significance:                                                                                                                      |                          |          | 17. Original or sig                                                     | nificant owner:     |                                                | 20. National Register eligible? ☐ individually eligible ☐ district potential (☐ C☐ NC) ☑ not eligible ☐ not determined |  |
| 21. History and significance of                                                                                                                   | on continua              | ition pa | ge. 🗵                                                                   | 22. Sources of ir   |                                                | on on continuation page. 🛛                                                                                             |  |
| ARCHITECTURAL INFO                                                                                                                                | RMATIC                   | ON.      |                                                                         |                     |                                                |                                                                                                                        |  |
| 23. Category of property:    building(s)   site     object                                                                                        |                          |          | 30: Roof material<br>Asphalt Shing                                      |                     |                                                | 37.Windows: ☐ historic ☐ replacement Pane arrangement: 1/1                                                             |  |
| 24. Vernacular or property type:<br>Split-Level                                                                                                   |                          |          | 31. Chimney placement:<br>N/A                                           |                     |                                                | 38. Acreage (rural):<br>Visible from public road? ☐                                                                    |  |
| 25. Architectural Style:<br>Ranch                                                                                                                 |                          |          | 32. Structural system: Frame                                            |                     |                                                | 39. Changes (describe in box 41 cont.)  Addition(s) Date(s): 2003                                                      |  |
| 26. Plan shape:<br>L-Plan                                                                                                                         |                          |          | 33. Exterior wall cladding:<br>Wood Shingle, Brick                      |                     |                                                | ☐ Altered Date(s): Unknown ☐ Moved Date(s): ☐ Other Date(s): Endangered by:                                            |  |
| 27. No. of stories:                                                                                                                               |                          |          | 34. Foundation material:<br>Concrete Block                              |                     |                                                |                                                                                                                        |  |
| 28. No. of bays (1st floor):                                                                                                                      |                          |          | 35. Basement type: Walkout                                              |                     |                                                | 40. No. of outbuildings (describe in box 40 cont.): 1                                                                  |  |
| 29. Roof type:<br>Gable, Hipped                                                                                                                   |                          |          | 36. Front porch type/placement:<br>Platform/Stoop Front                 |                     |                                                | 41. Further description of building features and associated resources on continuation page. ⊠                          |  |
| OTHER                                                                                                                                             |                          |          |                                                                         |                     |                                                |                                                                                                                        |  |
| 42. Current owner/address:                                                                                                                        |                          |          | 43.Form prepared by (name and org.): Kate Umlauf                        |                     | g.):                                           | 44. Survey date: 4/3/2020                                                                                              |  |
|                                                                                                                                                   |                          |          | WSP USA, Inc<br>1600 Baltimore Ave., Suite 100<br>Kansas City, MO 64108 |                     | Í                                              | 45. Photographer: Kelsey Lutz                                                                                          |  |
| FOR SHPO USE                                                                                                                                      |                          |          |                                                                         |                     |                                                |                                                                                                                        |  |
| Date entered in inventory:                                                                                                                        |                          |          | Level of survey                                                         | ☐ intensive         |                                                | Additional research needed?  ☐ yes ☐ no                                                                                |  |
| National Register Status:    listed   in listed district Name:   pending listing   eligible (district)   not eligible (district)   not determined | ble (individu<br>ligible | ally)    | Other:                                                                  |                     |                                                |                                                                                                                        |  |

40. (cont.) Description of environment and outbuildings. Expand box as necessary, or add continuation pages.

This single-family house is located along S. Arlington Avenue in a residential area. A one-story, two bay garage with two overhead doors is clad in asbestos siding and placed to the east of the house along the rear property line. This garage was constructed less than 50 years ago (the building appears on aerial imagery between 1970 and 1990) and therefore does not meet the age requirement for NRHP evaluation. Additionally, this building does not possess exceptional significance under Criteria Consideration G for properties less than 50 years in age.

41. (cont.) Description of primary resource. Expand box as necessary, or add continuation pages.

The main façade faces west. This split-level ranch features a long roof ridge running parallel to the front façade with a single hipped extension at the southern bay. The hipped extension is two bays wide and contains two sets of paired one-over-one windows set above two, banked, overhead garage doors. The upper story of the extension is clad in asbestos siding, while the basement level features brick facing matching the side gable façade. A concrete staircase with solid brick rail at the north side leads up to the single-leaf main entry door, which is placed within the L at the central bay of the main façade. The other two bays of the façade contain a three-part picture window and a one-over-one vinyl sash window at the far north bay. A secondary entrance door is placed below the picture window providing direct access to the basement. Additional features include an enclosed, shed roof porch addition to the rear, constructed in 2003 (as seen on aerial imagery). This building retains a sufficient level of integrity to be considered for NRHP eligibility; however, it is a common example of its type that lacks distinction and therefore historical significance.