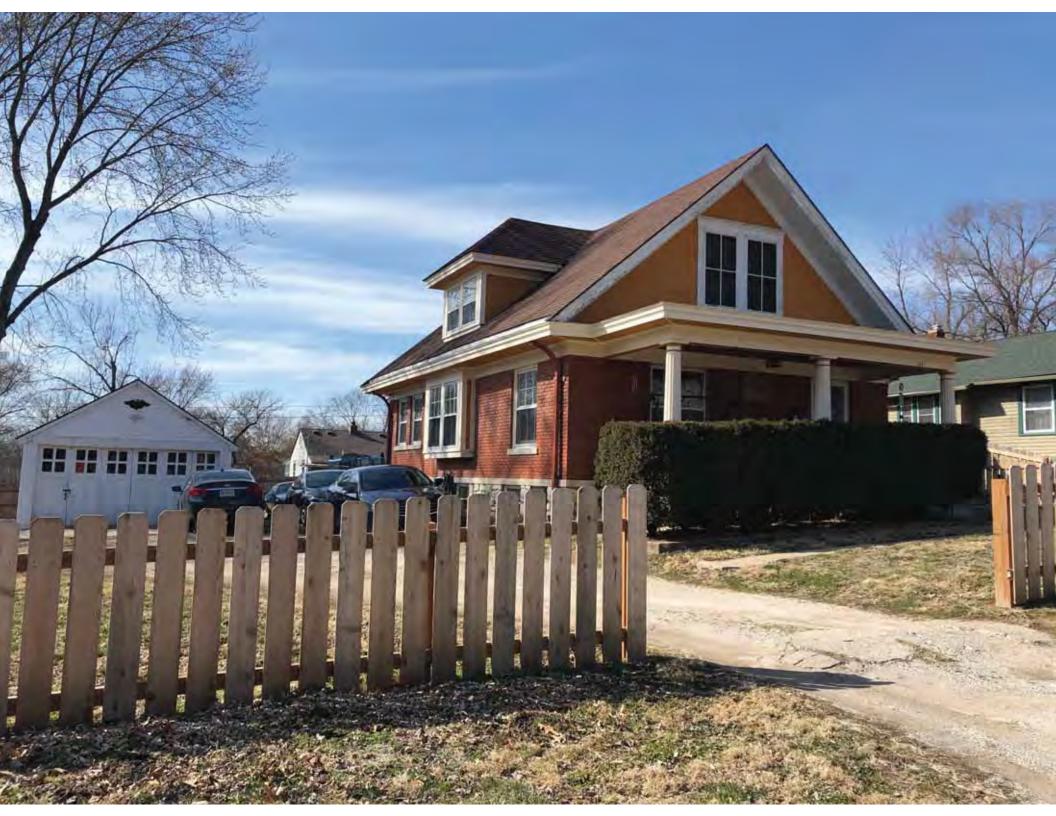

40. (cont.) Description of environment and outbuildings. Expand box as necessary, or add continuation pages.

This single-family house is located along S. Arlington Avenue in a residential area. A one-story, two bay garage with two overhead doors is clad in asbestos siding and placed to the east of the house along the rear property line. This garage was constructed less than 50 years ago (the building appears on aerial imagery between 1970 and 1990) and therefore does not meet the age requirement for NRHP evaluation. Additionally, this building does not possess exceptional significance under Criteria Consideration G for properties less than 50 years in age.

41. (cont.) Description of primary resource. Expand box as necessary, or add continuation pages.

The main façade faces west. This split-level ranch features a long roof ridge running parallel to the front façade with a single hipped extension at the southern bay. The hipped extension is two bays wide and contains two sets of paired one-over-one windows set above two, banked, overhead garage doors. The upper story of the extension is clad in asbestos siding, while the basement level features brick facing matching the side gable façade. A concrete staircase with solid brick rail at the north side leads up to the single-leaf main entry door, which is placed within the L at the central bay of the main façade. The other two bays of the façade contain a three-part picture window and a one-over-one vinyl sash window at the far north bay. A secondary entrance door is placed below the picture window providing direct access to the basement. Additional features include an enclosed, shed roof porch addition to the rear, constructed in 2003 (as seen on aerial imagery). This building retains a sufficient level of integrity to be considered for NRHP eligibility; however, it is a common example of its type that lacks distinction and therefore historical significance.