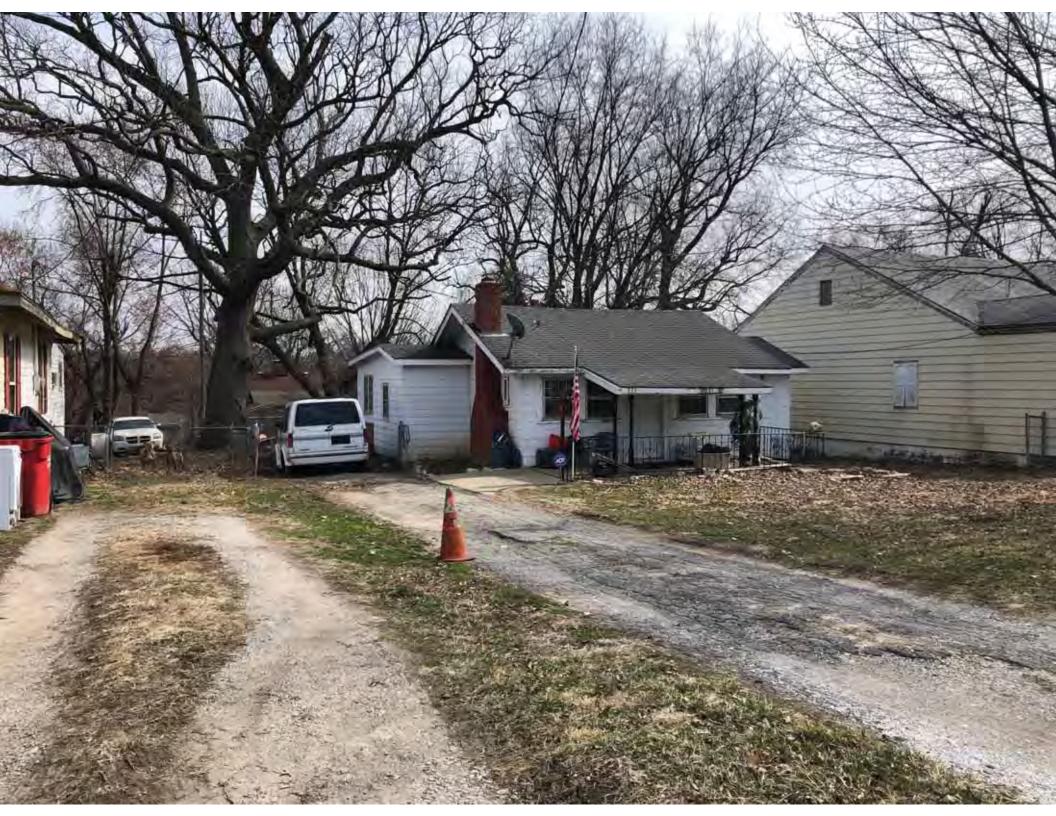

40. (cont.) Description of environment and outbuildings. Expand box as necessary, or add continuation pages.

This single-family house is located along S. Arlington Avenue in a residential area. A one-story, two bay garage with two overhead doors is clad in asbestos siding and placed to the east of the house along the rear property line. This garage was constructed less than 50 years ago (the building appears on aerial imagery between 1970 and 1990) and therefore does not meet the age requirement for NRHP evaluation. Additionally, this building does not possess exceptional significance under Criteria Consideration G for properties less than 50 years in age.

41. (cont.) Description of primary resource. Expand box as necessary, or add continuation pages.

The main façade faces west. This split-level ranch features a long roof ridge running parallel to the front façade with a single hipped extension at the southern bay. The hipped extension is two bays wide and contains two sets of paired one-over-one windows set above two, banked, overhead garage doors. The upper story of the extension is clad in asbestos siding, while the basement level features brick facing matching the side gable façade. A concrete staircase with solid brick rail at the north side leads up to the single-leaf main entry door, which is placed within the L at the central bay of the main façade. The other two bays of the façade contain a three-part picture window and a one-over-one vinyl sash window at the far north bay. A secondary entrance door is placed below the picture window providing direct access to the basement. Additional features include an enclosed, shed roof porch addition to the rear, constructed in 2003 (as seen on aerial imagery). This building retains a sufficient level of integrity to be considered for NRHP eligibility; however, it is a common example of its type that lacks distinction and therefore historical significance.