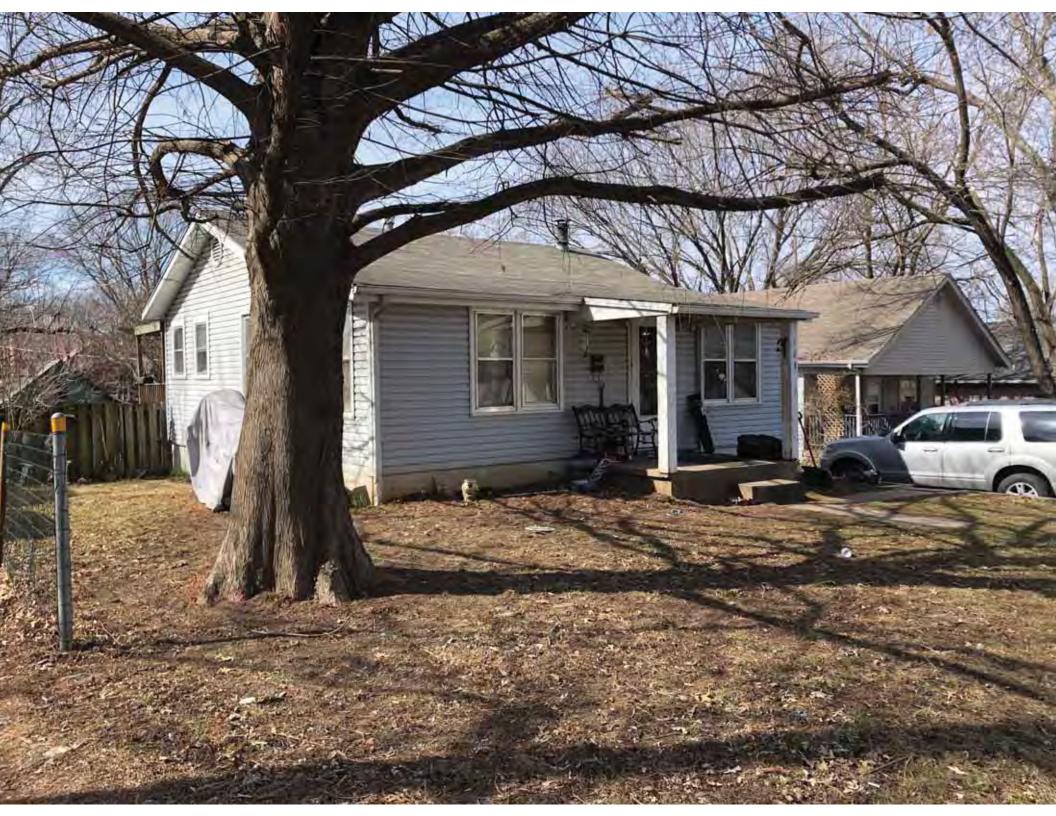

40. (cont.) Description of environment and outbuildings. Expand box as necessary, or add continuation pages.

This single-family house is located along S. Arlington Avenue in a residential area. A one-story, two bay garage with two overhead doors is clad in asbestos siding and placed to the east of the house along the rear property line. This garage was constructed less than 50 years ago (the building appears on aerial imagery between 1970 and 1990) and therefore does not meet the age requirement for NRHP evaluation. Additionally, this building does not possess exceptional significance under Criteria Consideration G for properties less than 50 years in age.

41. (cont.) Description of primary resource. Expand box as necessary, or add continuation pages.

The main façade faces west. This split-level ranch features a long roof ridge running parallel to the front façade with a single hipped extension at the southern bay. The hipped extension is two bays wide and contains two sets of paired one-over-one windows set above two, banked, overhead garage doors. The upper story of the extension is clad in asbestos siding, while the basement level features brick facing matching the side gable façade. A concrete staircase with solid brick rail at the north side leads up to the single-leaf main entry door, which is placed within the L at the central bay of the main façade. The other two bays of the façade contain a three-part picture window and a one-over-one vinyl sash window at the far north bay. A secondary entrance door is placed below the picture window providing direct access to the basement. Additional features include an enclosed, shed roof porch addition to the rear, constructed in 2003 (as seen on aerial imagery). This building retains a sufficient level of integrity to be considered for NRHP eligibility; however, it is a common example of its type that lacks distinction and therefore historical significance.