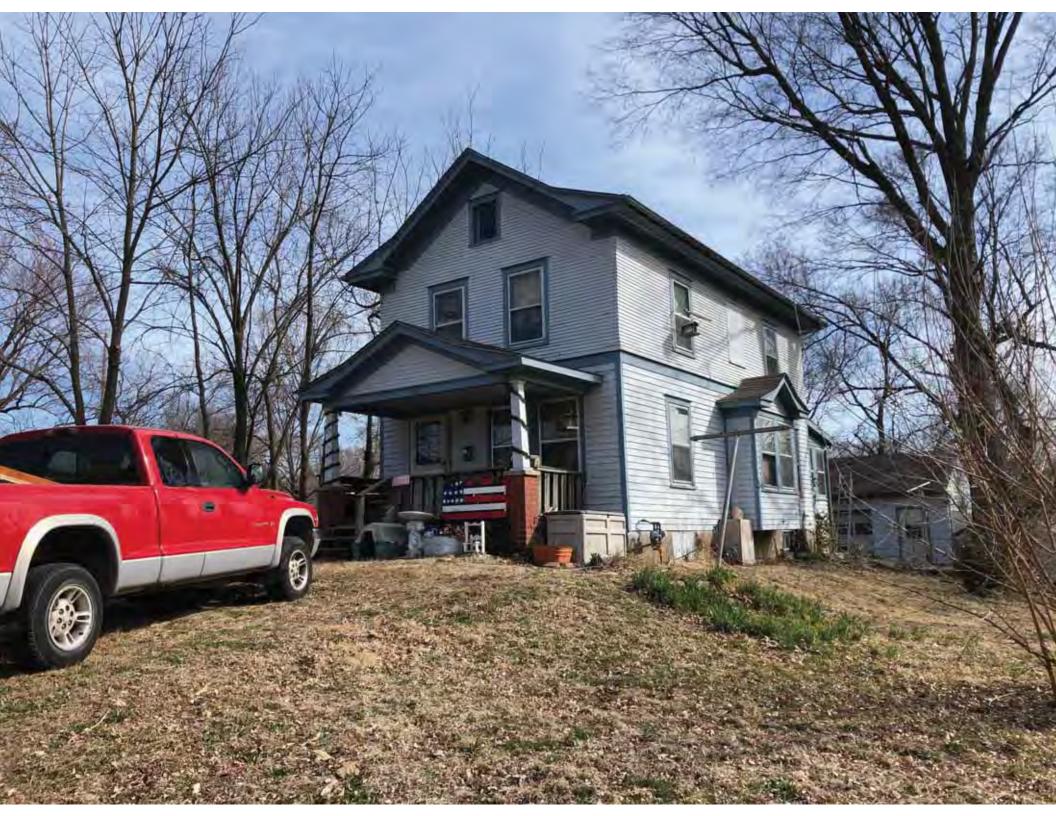

40. (cont.) Description of environment and outbuildings. Expand box as necessary, or add continuation pages.

This single-family house is located along S. Arlington Avenue in a residential area. A one-story, two bay garage with two overhead doors is clad in asbestos siding and placed to the east of the house along the rear property line. This garage was constructed less than 50 years ago (the building appears on aerial imagery between 1970 and 1990) and therefore does not meet the age requirement for NRHP evaluation. Additionally, this building does not possess exceptional significance under Criteria Consideration G for properties less than 50 years in age.

41. (cont.) Description of primary resource. Expand box as necessary, or add continuation pages.

The main façade faces west. This split-level ranch features a long roof ridge running parallel to the front façade with a single hipped extension at the southern bay. The hipped extension is two bays wide and contains two sets of paired one-over-one windows set above two, banked, overhead garage doors. The upper story of the extension is clad in asbestos siding, while the basement level features brick facing matching the side gable façade. A concrete staircase with solid brick rail at the north side leads up to the single-leaf main entry door, which is placed within the L at the central bay of the main façade. The other two bays of the façade contain a three-part picture window and a one-over-one vinyl sash window at the far north bay. A secondary entrance door is placed below the picture window providing direct access to the basement. Additional features include an enclosed, shed roof porch addition to the rear, constructed in 2003 (as seen on aerial imagery). This building retains a sufficient level of integrity to be considered for NRHP eligibility; however, it is a common example of its type that lacks distinction and therefore historical significance.