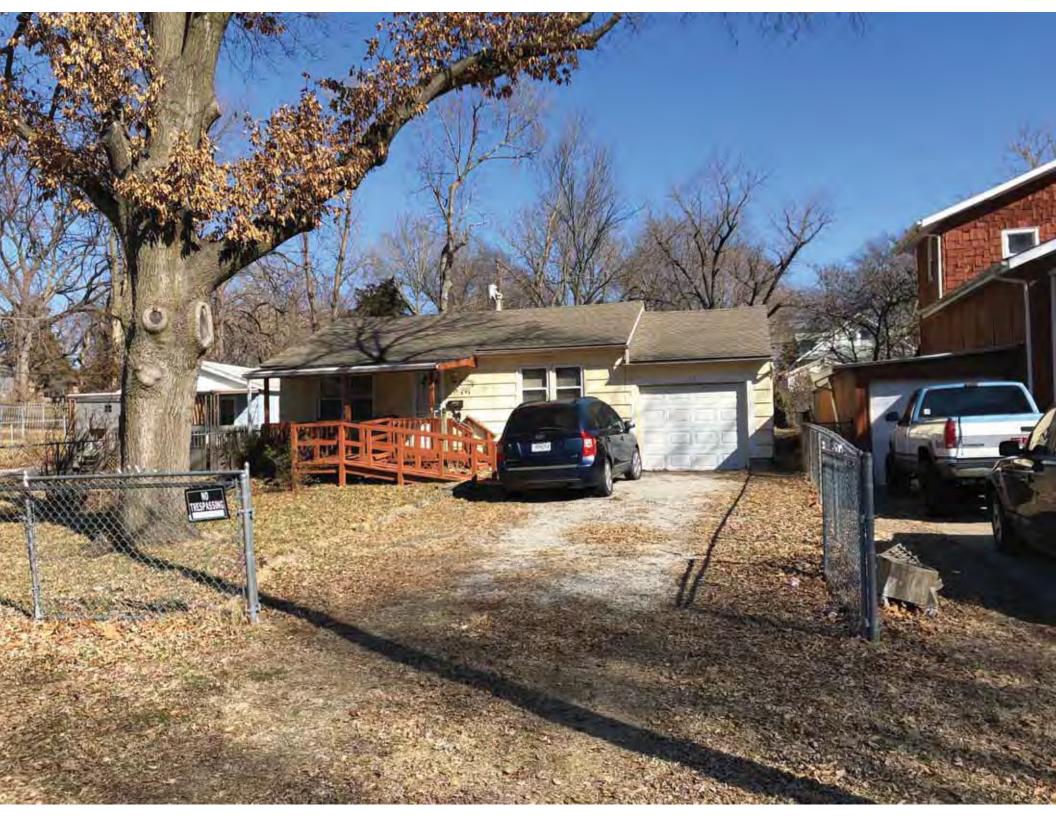

40. (cont.) Description of environment and outbuildings. Expand box as necessary, or add continuation pages.

This single-family house is located along S. Arlington Avenue in a residential area. A one-story, two bay garage with two overhead doors is clad in asbestos siding and placed to the east of the house along the rear property line. This garage was constructed less than 50 years ago (the building appears on aerial imagery between 1970 and 1990) and therefore does not meet the age requirement for NRHP evaluation. Additionally, this building does not possess exceptional significance under Criteria Consideration G for properties less than 50 years in age.

41. (cont.) Description of primary resource. Expand box as necessary, or add continuation pages.

The main façade faces west. This split-level ranch features a long roof ridge running parallel to the front façade with a single hipped extension at the southern bay. The hipped extension is two bays wide and contains two sets of paired one-over-one windows set above two, banked, overhead garage doors. The upper story of the extension is clad in asbestos siding, while the basement level features brick facing matching the side gable façade. A concrete staircase with solid brick rail at the north side leads up to the single-leaf main entry door, which is placed within the L at the central bay of the main façade. The other two bays of the façade contain a three-part picture window and a one-over-one vinyl sash window at the far north bay. A secondary entrance door is placed below the picture window providing direct access to the basement. Additional features include an enclosed, shed roof porch addition to the rear, constructed in 2003 (as seen on aerial imagery). This building retains a sufficient level of integrity to be considered for NRHP eligibility; however, it is a common example of its type that lacks distinction and therefore historical significance.