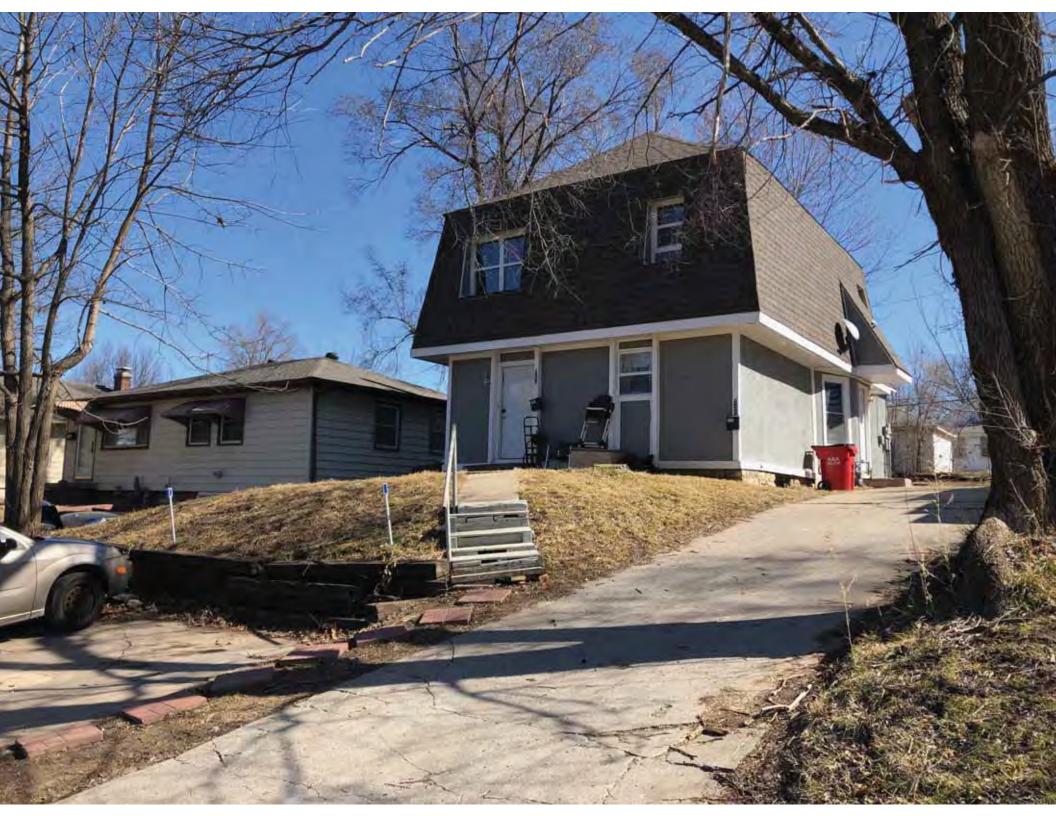

| 1. Survey No.<br>JA-AS-091-002           |               |          | 2. Survey name: Fairmount Phase I Survey                |                                                   |          |                                                                                             |  |
|------------------------------------------|---------------|----------|---------------------------------------------------------|---------------------------------------------------|----------|---------------------------------------------------------------------------------------------|--|
| 3. County:                               |               | 4. Ad    | dress (Street No.)                                      | Street (name)                                     |          |                                                                                             |  |
| JA                                       |               | 105-1    | , ,                                                     | S. Arlington Avenue                               |          |                                                                                             |  |
| 5.City:                                  | Vicinity:     |          | eographical Referen                                     |                                                   |          | nship/Range/Section:                                                                        |  |
| Independence                             |               |          | .109732, -94.463112                                     |                                                   | T: 50    |                                                                                             |  |
| 8.Historic name (if known):              |               | 1        | ·                                                       | 9. Present/other                                  |          |                                                                                             |  |
|                                          |               |          |                                                         |                                                   |          | ,                                                                                           |  |
| 10. Ownership:  ⊠ Private □ Public       |               |          | Historic use (if know<br>mestic                         | /n):                                              |          | urrent use:<br>nestic                                                                       |  |
|                                          |               |          |                                                         |                                                   |          |                                                                                             |  |
| HISTORICAL INFORMA                       | IION          |          | 45 A                                                    |                                                   | <u> </u> | 10. Describeration 10. 🗆                                                                    |  |
| 12. Construction date: 1960              |               |          | 15. Architect:                                          |                                                   |          | 18. Previously surveyed? ☐<br>Cite survey name in box 22 cont. (page 3)                     |  |
| 13. Significant date/period:             |               |          | 16. Builder/contrac                                     | ctor:                                             |          | 19. On National Register?                                                                   |  |
|                                          |               |          |                                                         |                                                   | (        | ☐ individual ☐ district Cite nomination name in box 22 cont. (page 3)                       |  |
| 14. Area(s) of significance:             |               |          | 17. Original or sigi                                    | nificant owner:                                   | 1        | 20. National Register eligible?                                                             |  |
|                                          |               |          |                                                         |                                                   |          | ☐ individually eligible<br>☐ district potential ( ☐ C ☐ NC )                                |  |
|                                          |               |          |                                                         |                                                   |          |                                                                                             |  |
| 21. History and significance o           | n continua    | ition pa | ge. 🗵                                                   | ge.  22. Sources of information on continuation p |          |                                                                                             |  |
| ARCHITECTURAL INFO                       | RMATIC        | N        |                                                         |                                                   |          |                                                                                             |  |
| 23. Category of property:                |               | _        | 30: Roof material:                                      |                                                   |          | 37.Windows: ☐ historic ☒ replacement                                                        |  |
| ⊠ building(s)                            |               |          | Asphalt Shingle                                         |                                                   |          | Pane arrangement: 1/1                                                                       |  |
| 24. Vernacular or property type:  Duplex |               |          | 31. Chimney placement:<br>N/A                           |                                                   |          | 38. Acreage (rural): Visible from public road?  ☐                                           |  |
| 25. Architectural Style:<br>Ranch        |               |          | 32. Structural system: Frame                            |                                                   |          | 39. Changes (describe in box 41 cont.):  ☐ Addition(s) Date(s): ☐ Altered Date(s): Linknown |  |
| 26. Plan shape:                          | -             |          | 33. Exterior wall cladding:                             |                                                   |          |                                                                                             |  |
| Rectangular                              |               |          | Wood Board and Batten                                   |                                                   |          | ☐ Moved Date(s). ☐ Other Date(s):                                                           |  |
| 27. No. of stories:                      |               |          | 34. Foundation material: Concrete                       |                                                   |          | Endangered by:                                                                              |  |
| 28. No. of bays (1st floor):             |               |          | 35. Basement type:                                      |                                                   |          | 40. No. of outbuildings (describe in box                                                    |  |
| 6                                        |               |          | Unknown                                                 |                                                   |          | 40 cont.): 0                                                                                |  |
| 29. Roof type:                           |               |          | 36. Front porch type/placement:                         |                                                   |          | 41. Further description of building features                                                |  |
| Low Hip                                  |               |          | Deck Front                                              |                                                   |          | and associated resources on continuation page. 🛛                                            |  |
| OTHER                                    |               |          |                                                         |                                                   |          |                                                                                             |  |
| 42. Current owner/address:               |               |          | 43.Form prepared                                        | by (name and org                                  | J.): 4   | 14. Survey date: 4/3/2020                                                                   |  |
|                                          |               |          | Kate Umlauf                                             | _                                                 |          |                                                                                             |  |
|                                          |               |          | WSP USA, Inc                                            | /e Suite 100                                      |          | 15. Photographer: Kelsey Lutz                                                               |  |
|                                          |               |          | 1600 Baltimore Ave., Suite 100<br>Kansas City, MO 64108 |                                                   |          |                                                                                             |  |
| FOR SHPO USE                             |               |          |                                                         |                                                   | •        |                                                                                             |  |
| Date entered in inventory:               |               |          | Level of survey                                         | intensive                                         |          | Additional research needed? ☐ yes ☐ no                                                      |  |
| National Register Status:                |               |          | Other:                                                  | IIIGHSIVE                                         |          |                                                                                             |  |
| ☐ listed ☐ in listed district            |               |          |                                                         |                                                   |          |                                                                                             |  |
| Name: ☐ pending listing ☐ eligible       | ole (individu | ally)    |                                                         |                                                   |          |                                                                                             |  |
| ☐ eligible (district) ☐ not el           |               | ,        |                                                         |                                                   |          |                                                                                             |  |

41. (cont.) Description of primary resource. Expand box as necessary, or add continuation pages.

The main façade faces west. This single-story, hipped duplex features a symmetrical main façade with two sets of paired one-over-one vinyl sash windows in the central two bays flanked by a single leaf entrance door and single window opening. A shared wooden deck with simple squared railing spans the central four bays above two, banked, overhead garage doors. Curving concrete steps frame each side of the central driveway leading to each entry door. Fenestration on the secondary façades includes one-over-one vinyl sash windows. This building retains a sufficient level of integrity to be considered for NRHP eligibility; however, it is a common example of its type that lacks distinction and therefore historical significance.