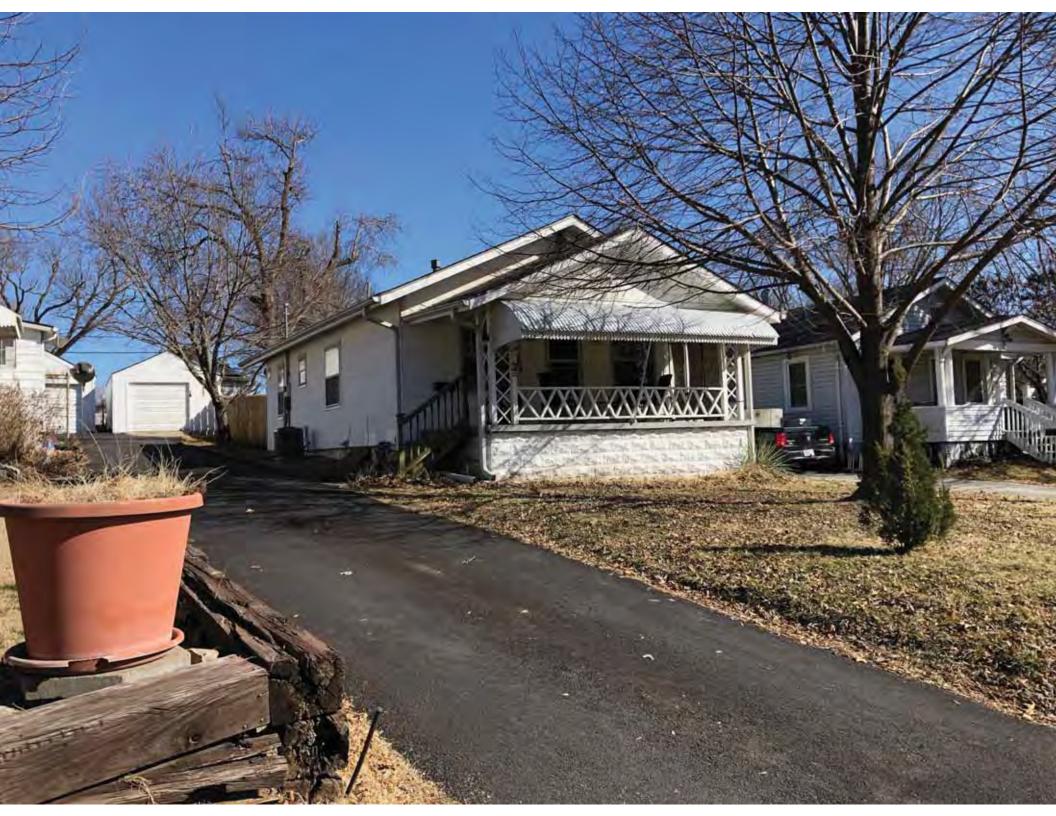

| 1. Survey No.<br>JA-AS-091-001                                                                                                                    |                          |          | Survey name:     Fairmount Phase I Survey                               |                     |                                                |                                                                                                                        |  |
|---------------------------------------------------------------------------------------------------------------------------------------------------|--------------------------|----------|-------------------------------------------------------------------------|---------------------|------------------------------------------------|------------------------------------------------------------------------------------------------------------------------|--|
| 3. County:                                                                                                                                        |                          | 4. Add   | dress (Street No.)                                                      | Street (name)       |                                                |                                                                                                                        |  |
| JA                                                                                                                                                |                          | 103      |                                                                         | S. Arlington Avenue |                                                |                                                                                                                        |  |
| 5.City:<br>Independence                                                                                                                           | Vicinity:                |          | ographical Referen<br>110071, -94.46290                                 |                     | 7. Township/Range/Section:<br>T: 50N R: 32W 32 |                                                                                                                        |  |
| 8.Historic name (if known):                                                                                                                       |                          |          |                                                                         | 9. Present/other    | r name (                                       | if known):                                                                                                             |  |
| 10. Ownership:  ⊠ Private □ Public                                                                                                                | ;                        |          | Historic use (if knov<br>mestic                                         | vn):                |                                                | urrent use:<br>nestic                                                                                                  |  |
| HISTORICAL INFORMA                                                                                                                                | TION                     |          |                                                                         |                     |                                                |                                                                                                                        |  |
| 12. Construction date: 1960                                                                                                                       |                          |          | 15. Architect:                                                          |                     |                                                | 18. Previously surveyed?  Cite survey name in box 22 cont. (page 3)                                                    |  |
| 13. Significant date/period:                                                                                                                      |                          |          | 16. Builder/contra                                                      | ictor:              |                                                | 19. On National Register?  ☐ individual ☐ district  Cite nomination name in box 22 cont. (page 3)                      |  |
| 14. Area(s) of significance:                                                                                                                      |                          |          | 17. Original or sig                                                     | nificant owner:     |                                                | 20. National Register eligible? ☐ individually eligible ☐ district potential (☐ C☐ NC) ☑ not eligible ☐ not determined |  |
| 21. History and significance of                                                                                                                   | on continua              | ition pa | ge. 🗵                                                                   | 22. Sources of ir   |                                                | on on continuation page. 🛛                                                                                             |  |
| ARCHITECTURAL INFO                                                                                                                                | RMATIC                   | ON.      |                                                                         |                     |                                                |                                                                                                                        |  |
| 23. Category of property:    building(s)   site     object                                                                                        |                          |          | 30: Roof material<br>Asphalt Shing                                      |                     |                                                | 37.Windows: ☐ historic ☐ replacement Pane arrangement: 1/1                                                             |  |
| 24. Vernacular or property type:<br>Split-Level                                                                                                   |                          |          | 31. Chimney placement:<br>N/A                                           |                     |                                                | 38. Acreage (rural):<br>Visible from public road? ☐                                                                    |  |
| 25. Architectural Style:<br>Ranch                                                                                                                 |                          |          | 32. Structural system: Frame                                            |                     |                                                | 39. Changes (describe in box 41 cont.)  Addition(s) Date(s): 2003                                                      |  |
| 26. Plan shape:<br>L-Plan                                                                                                                         |                          |          | 33. Exterior wall cladding:<br>Wood Shingle, Brick                      |                     |                                                | ☐ Altered Date(s): Unknown ☐ Moved Date(s): ☐ Other Date(s): Endangered by:                                            |  |
| 27. No. of stories:                                                                                                                               |                          |          | 34. Foundation material:<br>Concrete Block                              |                     |                                                |                                                                                                                        |  |
| 28. No. of bays (1st floor):                                                                                                                      |                          |          | 35. Basement type: Walkout                                              |                     |                                                | 40. No. of outbuildings (describe in box 40 cont.): 1                                                                  |  |
| 29. Roof type:<br>Gable, Hipped                                                                                                                   |                          |          | 36. Front porch type/placement:<br>Platform/Stoop Front                 |                     |                                                | 41. Further description of building features and associated resources on continuation page. ⊠                          |  |
| OTHER                                                                                                                                             |                          |          |                                                                         |                     |                                                |                                                                                                                        |  |
| 42. Current owner/address:                                                                                                                        |                          |          | 43.Form prepared by (name and org.): Kate Umlauf                        |                     | g.):                                           | 44. Survey date: 4/3/2020                                                                                              |  |
|                                                                                                                                                   |                          |          | WSP USA, Inc<br>1600 Baltimore Ave., Suite 100<br>Kansas City, MO 64108 |                     | Í                                              | 45. Photographer: Kelsey Lutz                                                                                          |  |
| FOR SHPO USE                                                                                                                                      |                          |          |                                                                         |                     |                                                |                                                                                                                        |  |
| Date entered in inventory:                                                                                                                        |                          |          | Level of survey                                                         | ☐ intensive         |                                                | Additional research needed?  ☐ yes ☐ no                                                                                |  |
| National Register Status:    listed   in listed district Name:   pending listing   eligible (district)   not eligible (district)   not determined | ble (individu<br>ligible | ally)    | Other:                                                                  |                     |                                                |                                                                                                                        |  |

### ADDITIONAL INFORMATION:

21. (cont.) History and significance. Expand box as necessary, or add continuation pages.

According to Jackson County, Missouri records, this residence was constructed in 1965, however aerial imagery indicates an earlier construction date of 1960.

40. (cont.) Description of environment and outbuildings. Expand box as necessary, or add continuation pages.

This single-family house is located along S. Arlington Avenue in a residential area. A one-story, two bay garage with two overhead doors is clad in asbestos siding and placed to the east of the house along the rear property line. This garage was constructed less than 50 years ago (the building appears on aerial imagery between 1970 and 1990) and therefore does not meet the age requirement for NRHP evaluation. Additionally, this building does not possess exceptional significance under Criteria Consideration G for properties less than 50 years in age.

41. (cont.) Description of primary resource. Expand box as necessary, or add continuation pages.

The main façade faces west. This split-level ranch features a long roof ridge running parallel to the front façade with a single hipped extension at the southern bay. The hipped extension is two bays wide and contains two sets of paired one-over-one windows set above two, banked, overhead garage doors. The upper story of the extension is clad in asbestos siding, while the basement level features brick facing matching the side gable façade. A concrete staircase with solid brick rail at the north side leads up to the single-leaf main entry door, which is placed within the L at the central bay of the main façade. The other two bays of the façade contain a three-part picture window and a one-over-one vinyl sash window at the far north bay. A secondary entrance door is placed below the picture window providing direct access to the basement. Additional features include an enclosed, shed roof porch addition to the rear, constructed in 2003 (as seen on aerial imagery). This building retains a sufficient level of integrity to be considered for NRHP eligibility; however, it is a common example of its type that lacks distinction and therefore historical significance.