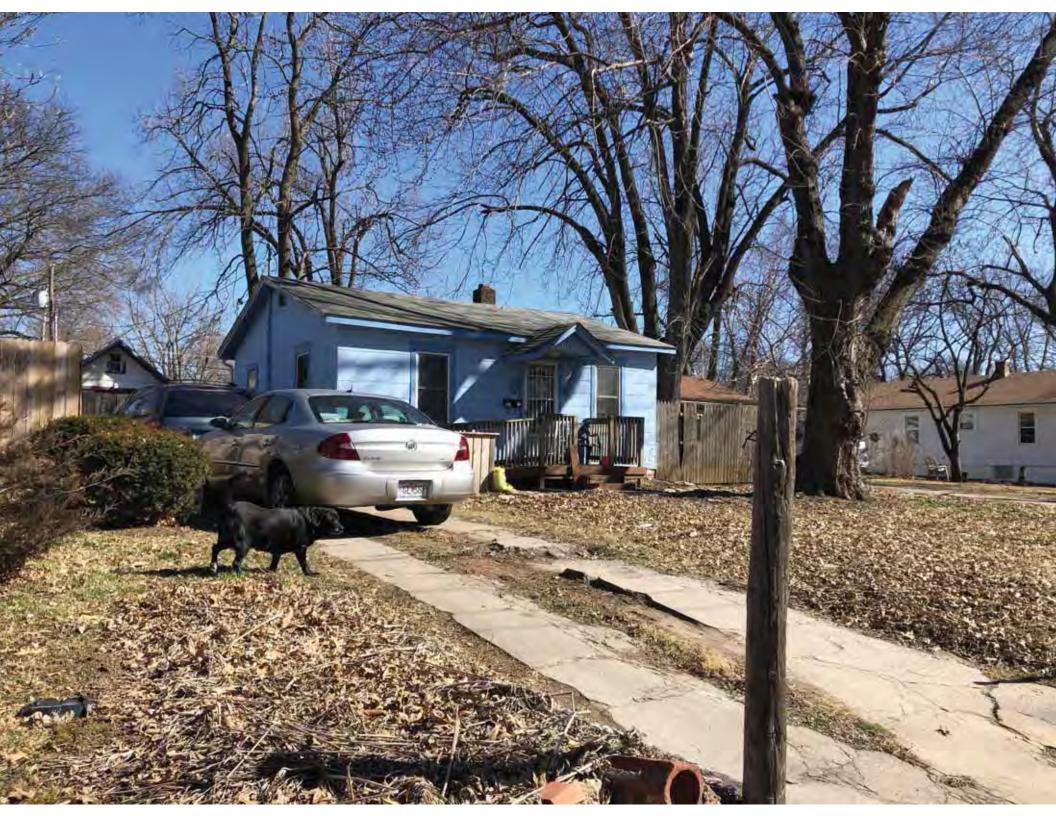

40. (cont.) Description of environment and outbuildings. Expand box as necessary, or add continuation pages.

This single-family house is located along S. Arlington Avenue in a residential area. A one-story, two bay garage with two overhead doors is clad in asbestos siding and placed to the east of the house along the rear property line. This garage was constructed less than 50 years ago (the building appears on aerial imagery between 1970 and 1990) and therefore does not meet the age requirement for NRHP evaluation. Additionally, this building does not possess exceptional significance under Criteria Consideration G for properties less than 50 years in age.

41. (cont.) Description of primary resource. Expand box as necessary, or add continuation pages.

The main façade faces west. This split-level ranch features a long roof ridge running parallel to the front façade with a single hipped extension at the southern bay. The hipped extension is two bays wide and contains two sets of paired one-over-one windows set above two, banked, overhead garage doors. The upper story of the extension is clad in asbestos siding, while the basement level features brick facing matching the side gable façade. A concrete staircase with solid brick rail at the north side leads up to the single-leaf main entry door, which is placed within the L at the central bay of the main façade. The other two bays of the façade contain a three-part picture window and a one-over-one vinyl sash window at the far north bay. A secondary entrance door is placed below the picture window providing direct access to the basement. Additional features include an enclosed, shed roof porch addition to the rear, constructed in 2003 (as seen on aerial imagery). This building retains a sufficient level of integrity to be considered for NRHP eligibility; however, it is a common example of its type that lacks distinction and therefore historical significance.