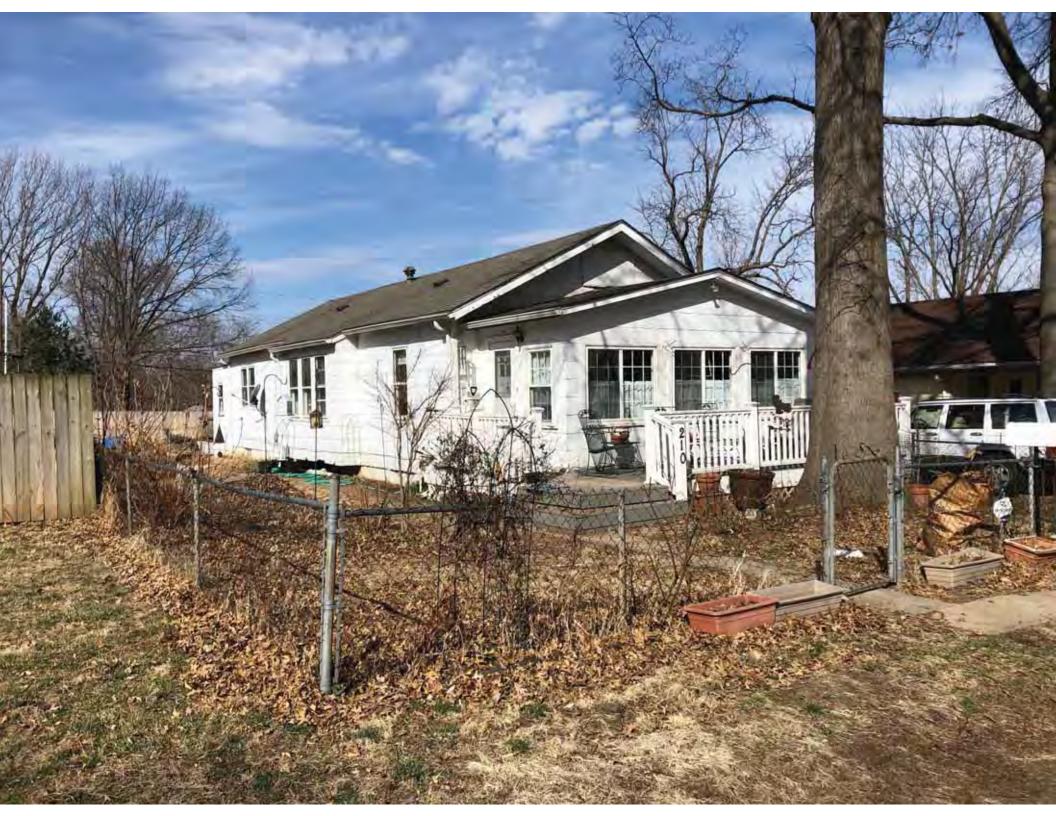

40. (cont.) Description of environment and outbuildings. Expand box as necessary, or add continuation pages.

This single-family house is located along S. Arlington Avenue in a residential area. This property does not contain outbuildings.

41. (cont.) Description of primary resource. Expand box as necessary, or add continuation pages.

The main façade faces west. This single-story, hipped duplex features a symmetrical main façade with two sets of paired one-over-one vinyl sash windows in the central two bays flanked by a single leaf entrance door and single window opening. A shared wooden deck with simple squared railing spans the central four bays above two, banked, overhead garage doors. Curving concrete steps frame each side of the central driveway leading to each entry door. Fenestration on the secondary façades includes one-over-one vinyl sash windows. This building retains a sufficient level of integrity to be considered for NRHP eligibility; however, it is a common example of its type that lacks distinction and therefore historical significance.