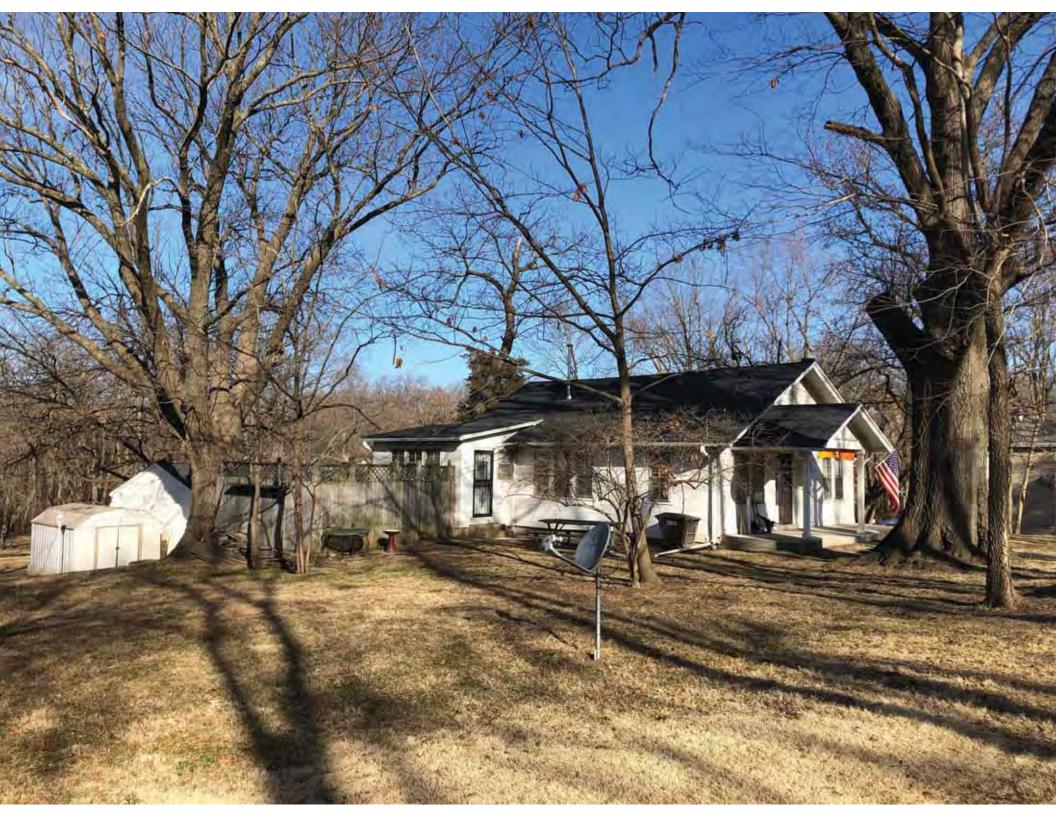

| 1. Survey No.<br>JA-AS-091-001                                                                                                                    |                          |          | Survey name:     Fairmount Phase I Survey                               |                     |                                                |                                                                                                                        |  |
|---------------------------------------------------------------------------------------------------------------------------------------------------|--------------------------|----------|-------------------------------------------------------------------------|---------------------|------------------------------------------------|------------------------------------------------------------------------------------------------------------------------|--|
| 3. County:                                                                                                                                        |                          | 4. Add   | dress (Street No.)                                                      | Street (name)       |                                                |                                                                                                                        |  |
| JA                                                                                                                                                |                          | 103      |                                                                         | S. Arlington Avenue |                                                |                                                                                                                        |  |
| 5.City:<br>Independence                                                                                                                           | Vicinity:                |          | ographical Referen<br>110071, -94.46290                                 |                     | 7. Township/Range/Section:<br>T: 50N R: 32W 32 |                                                                                                                        |  |
| 8.Historic name (if known):                                                                                                                       |                          |          |                                                                         | 9. Present/other    | r name (                                       | if known):                                                                                                             |  |
| 10. Ownership:  ⊠ Private □ Public                                                                                                                | ;                        |          | Historic use (if knov<br>mestic                                         | vn):                |                                                | urrent use:<br>nestic                                                                                                  |  |
| HISTORICAL INFORMA                                                                                                                                | TION                     |          |                                                                         |                     |                                                |                                                                                                                        |  |
| 12. Construction date: 1960                                                                                                                       |                          |          | 15. Architect:                                                          |                     |                                                | 18. Previously surveyed?  Cite survey name in box 22 cont. (page 3)                                                    |  |
| 13. Significant date/period:                                                                                                                      |                          |          | 16. Builder/contra                                                      | ictor:              |                                                | 19. On National Register?  ☐ individual ☐ district  Cite nomination name in box 22 cont. (page 3)                      |  |
| 14. Area(s) of significance:                                                                                                                      |                          |          | 17. Original or sig                                                     | nificant owner:     |                                                | 20. National Register eligible? ☐ individually eligible ☐ district potential (☐ C☐ NC) ☑ not eligible ☐ not determined |  |
| 21. History and significance of                                                                                                                   | on continua              | ition pa | ge. 🗵                                                                   | 22. Sources of ir   |                                                | on on continuation page. 🛛                                                                                             |  |
| ARCHITECTURAL INFO                                                                                                                                | RMATIC                   | ON.      |                                                                         |                     |                                                |                                                                                                                        |  |
| 23. Category of property:    building(s)   site     object                                                                                        |                          |          | 30: Roof material<br>Asphalt Shing                                      |                     |                                                | 37.Windows: ☐ historic ☐ replacement Pane arrangement: 1/1                                                             |  |
| 24. Vernacular or property type:<br>Split-Level                                                                                                   |                          |          | 31. Chimney placement:<br>N/A                                           |                     |                                                | 38. Acreage (rural):<br>Visible from public road? ☐                                                                    |  |
| 25. Architectural Style:<br>Ranch                                                                                                                 |                          |          | 32. Structural system: Frame                                            |                     |                                                | 39. Changes (describe in box 41 cont.)  Addition(s) Date(s): 2003                                                      |  |
| 26. Plan shape:<br>L-Plan                                                                                                                         |                          |          | 33. Exterior wall cladding:<br>Wood Shingle, Brick                      |                     |                                                | ☐ Altered Date(s): Unknown ☐ Moved Date(s): ☐ Other Date(s): Endangered by:                                            |  |
| 27. No. of stories:                                                                                                                               |                          |          | 34. Foundation material:<br>Concrete Block                              |                     |                                                |                                                                                                                        |  |
| 28. No. of bays (1st floor):                                                                                                                      |                          |          | 35. Basement type: Walkout                                              |                     |                                                | 40. No. of outbuildings (describe in box 40 cont.): 1                                                                  |  |
| 29. Roof type:<br>Gable, Hipped                                                                                                                   |                          |          | 36. Front porch type/placement:<br>Platform/Stoop Front                 |                     |                                                | 41. Further description of building features and associated resources on continuation page. ⊠                          |  |
| OTHER                                                                                                                                             |                          |          |                                                                         |                     |                                                |                                                                                                                        |  |
| 42. Current owner/address:                                                                                                                        |                          |          | 43.Form prepared by (name and org.): Kate Umlauf                        |                     | g.):                                           | 44. Survey date: 4/3/2020                                                                                              |  |
|                                                                                                                                                   |                          |          | WSP USA, Inc<br>1600 Baltimore Ave., Suite 100<br>Kansas City, MO 64108 |                     | Í                                              | 45. Photographer: Kelsey Lutz                                                                                          |  |
| FOR SHPO USE                                                                                                                                      |                          |          |                                                                         |                     |                                                |                                                                                                                        |  |
| Date entered in inventory:                                                                                                                        |                          |          | Level of survey                                                         | ☐ intensive         |                                                | Additional research needed?  ☐ yes ☐ no                                                                                |  |
| National Register Status:    listed   in listed district Name:   pending listing   eligible (district)   not eligible (district)   not determined | ble (individu<br>ligible | ally)    | Other:                                                                  |                     |                                                |                                                                                                                        |  |

40. (cont.) Description of environment and outbuildings. Expand box as necessary, or add continuation pages.

This single-family house is located along S. Arlington Avenue in a residential area. A one-story, two bay garage with two overhead doors is clad in asbestos siding and placed to the east of the house along the rear property line. This garage was constructed less than 50 years ago (the building appears on aerial imagery between 1970 and 1990) and therefore does not meet the age requirement for NRHP evaluation. Additionally, this building does not possess exceptional significance under Criteria Consideration G for properties less than 50 years in age.

41. (cont.) Description of primary resource. Expand box as necessary, or add continuation pages.

The main façade faces west. This split-level ranch features a long roof ridge running parallel to the front façade with a single hipped extension at the southern bay. The hipped extension is two bays wide and contains two sets of paired one-over-one windows set above two, banked, overhead garage doors. The upper story of the extension is clad in asbestos siding, while the basement level features brick facing matching the side gable façade. A concrete staircase with solid brick rail at the north side leads up to the single-leaf main entry door, which is placed within the L at the central bay of the main façade. The other two bays of the façade contain a three-part picture window and a one-over-one vinyl sash window at the far north bay. A secondary entrance door is placed below the picture window providing direct access to the basement. Additional features include an enclosed, shed roof porch addition to the rear, constructed in 2003 (as seen on aerial imagery). This building retains a sufficient level of integrity to be considered for NRHP eligibility; however, it is a common example of its type that lacks distinction and therefore historical significance.