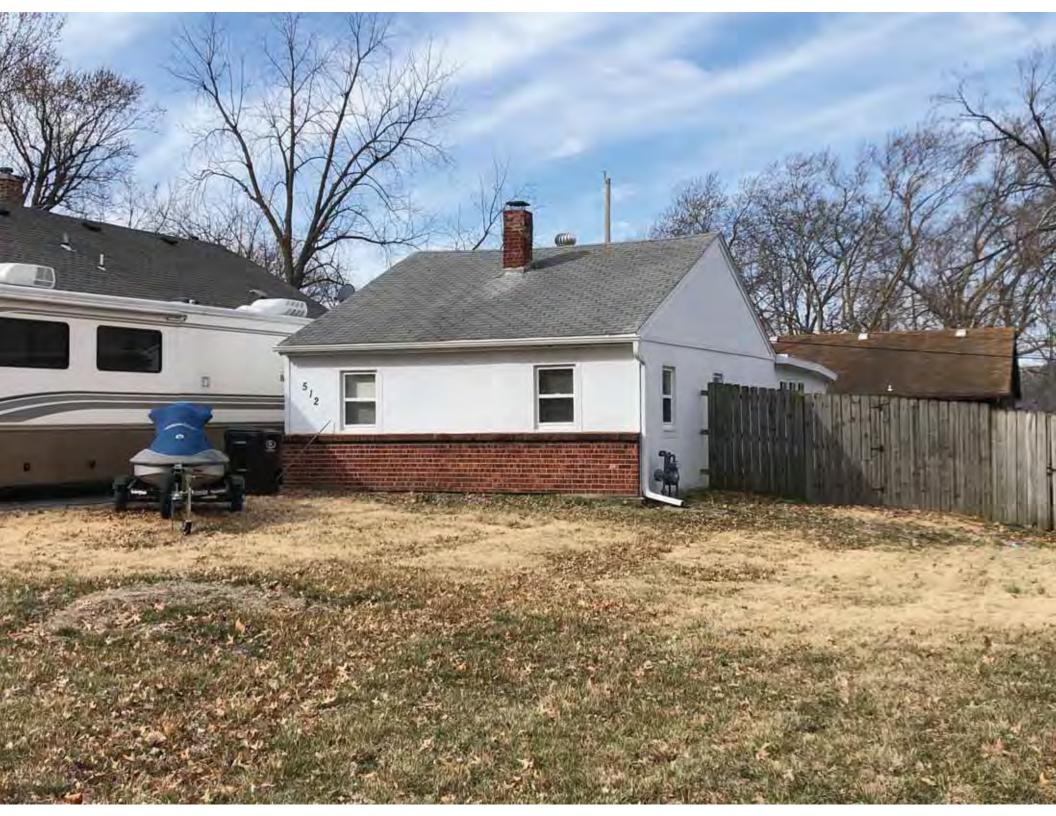

40. (cont.) Description of environment and outbuildings. Expand box as necessary, or add continuation pages.

This single-family house is located along S. Arlington Avenue in a residential area. A one-story, two bay garage with two overhead doors is clad in asbestos siding and placed to the east of the house along the rear property line. This garage was constructed less than 50 years ago (the building appears on aerial imagery between 1970 and 1990) and therefore does not meet the age requirement for NRHP evaluation. Additionally, this building does not possess exceptional significance under Criteria Consideration G for properties less than 50 years in age.

41. (cont.) Description of primary resource. Expand box as necessary, or add continuation pages.

The main façade faces west. This split-level ranch features a long roof ridge running parallel to the front façade with a single hipped extension at the southern bay. The hipped extension is two bays wide and contains two sets of paired one-over-one windows set above two, banked, overhead garage doors. The upper story of the extension is clad in asbestos siding, while the basement level features brick facing matching the side gable façade. A concrete staircase with solid brick rail at the north side leads up to the single-leaf main entry door, which is placed within the L at the central bay of the main façade. The other two bays of the façade contain a three-part picture window and a one-over-one vinyl sash window at the far north bay. A secondary entrance door is placed below the picture window providing direct access to the basement. Additional features include an enclosed, shed roof porch addition to the rear, constructed in 2003 (as seen on aerial imagery). This building retains a sufficient level of integrity to be considered for NRHP eligibility; however, it is a common example of its type that lacks distinction and therefore historical significance.