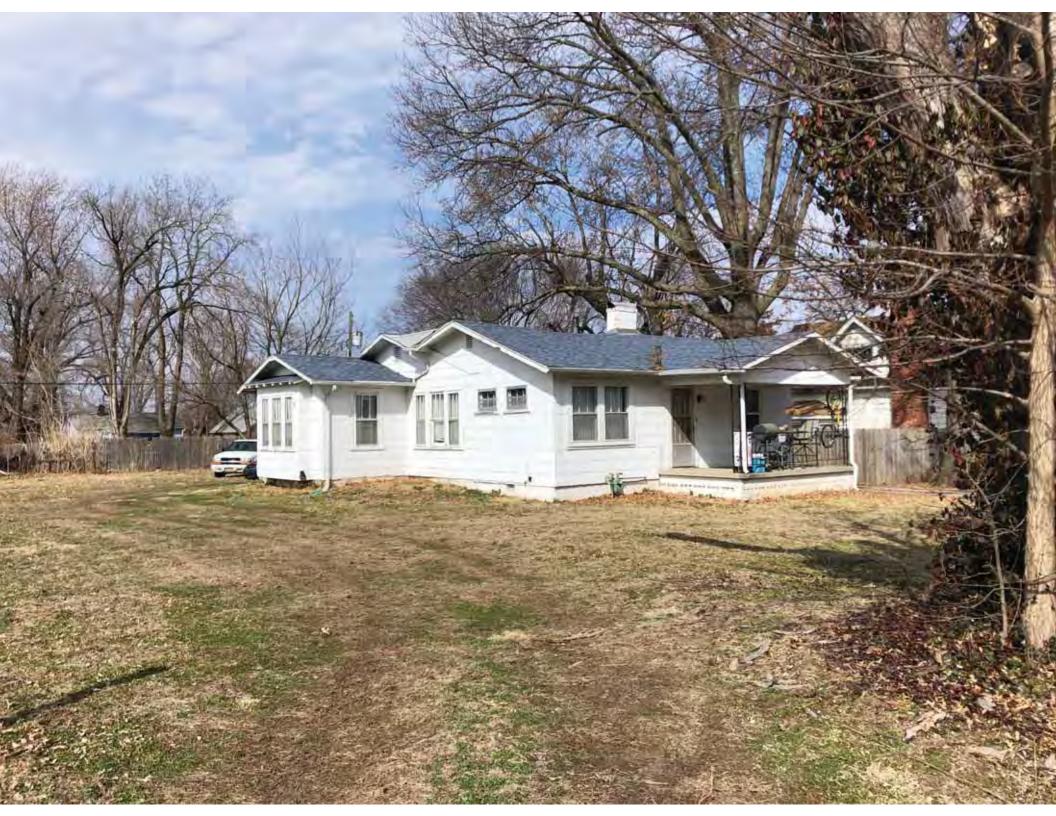

| 1. Survey No.<br>JA-AS-091-001                                                                                                                    |                          |          | Survey name:     Fairmount Phase I Survey                               |                     |                                                |                                                                                                                        |  |
|---------------------------------------------------------------------------------------------------------------------------------------------------|--------------------------|----------|-------------------------------------------------------------------------|---------------------|------------------------------------------------|------------------------------------------------------------------------------------------------------------------------|--|
| 3. County:                                                                                                                                        |                          | 4. Add   | dress (Street No.)                                                      | Street (name)       |                                                |                                                                                                                        |  |
| JA                                                                                                                                                |                          | 103      |                                                                         | S. Arlington Avenue |                                                |                                                                                                                        |  |
| 5.City:<br>Independence                                                                                                                           | Vicinity:                |          | ographical Referen<br>110071, -94.46290                                 |                     | 7. Township/Range/Section:<br>T: 50N R: 32W 32 |                                                                                                                        |  |
| 8.Historic name (if known):                                                                                                                       |                          |          |                                                                         | 9. Present/other    | r name (                                       | if known):                                                                                                             |  |
| 10. Ownership:  ⊠ Private □ Public                                                                                                                | ;                        |          | Historic use (if knov<br>mestic                                         | vn):                |                                                | urrent use:<br>nestic                                                                                                  |  |
| HISTORICAL INFORMA                                                                                                                                | TION                     |          |                                                                         |                     |                                                |                                                                                                                        |  |
| 12. Construction date: 1960                                                                                                                       |                          |          | 15. Architect:                                                          |                     |                                                | 18. Previously surveyed?  Cite survey name in box 22 cont. (page 3)                                                    |  |
| 13. Significant date/period:                                                                                                                      |                          |          | 16. Builder/contra                                                      | ictor:              |                                                | 19. On National Register?  ☐ individual ☐ district  Cite nomination name in box 22 cont. (page 3)                      |  |
| 14. Area(s) of significance:                                                                                                                      |                          |          | 17. Original or sig                                                     | nificant owner:     |                                                | 20. National Register eligible? ☐ individually eligible ☐ district potential (☐ C☐ NC) ☑ not eligible ☐ not determined |  |
| 21. History and significance of                                                                                                                   | on continua              | ition pa | ge. 🗵                                                                   | 22. Sources of ir   |                                                | on on continuation page. 🛛                                                                                             |  |
| ARCHITECTURAL INFO                                                                                                                                | RMATIC                   | ON.      |                                                                         |                     |                                                |                                                                                                                        |  |
| 23. Category of property:    building(s)   site     object                                                                                        |                          |          | 30: Roof material<br>Asphalt Shing                                      |                     |                                                | 37.Windows: ☐ historic ☐ replacement Pane arrangement: 1/1                                                             |  |
| 24. Vernacular or property type:<br>Split-Level                                                                                                   |                          |          | 31. Chimney placement:<br>N/A                                           |                     |                                                | 38. Acreage (rural):<br>Visible from public road? ☐                                                                    |  |
| 25. Architectural Style:<br>Ranch                                                                                                                 |                          |          | 32. Structural system: Frame                                            |                     |                                                | 39. Changes (describe in box 41 cont.)  Addition(s) Date(s): 2003                                                      |  |
| 26. Plan shape:<br>L-Plan                                                                                                                         |                          |          | 33. Exterior wall cladding:<br>Wood Shingle, Brick                      |                     |                                                | ☐ Altered Date(s): Unknown ☐ Moved Date(s): ☐ Other Date(s): Endangered by:                                            |  |
| 27. No. of stories:                                                                                                                               |                          |          | 34. Foundation material:<br>Concrete Block                              |                     |                                                |                                                                                                                        |  |
| 28. No. of bays (1st floor):                                                                                                                      |                          |          | 35. Basement type: Walkout                                              |                     |                                                | 40. No. of outbuildings (describe in box 40 cont.): 1                                                                  |  |
| 29. Roof type:<br>Gable, Hipped                                                                                                                   |                          |          | 36. Front porch type/placement:<br>Platform/Stoop Front                 |                     |                                                | 41. Further description of building features and associated resources on continuation page. ⊠                          |  |
| OTHER                                                                                                                                             |                          |          |                                                                         |                     |                                                |                                                                                                                        |  |
| 42. Current owner/address:                                                                                                                        |                          |          | 43.Form prepared by (name and org.): Kate Umlauf                        |                     | g.):                                           | 44. Survey date: 4/3/2020                                                                                              |  |
|                                                                                                                                                   |                          |          | WSP USA, Inc<br>1600 Baltimore Ave., Suite 100<br>Kansas City, MO 64108 |                     | Í                                              | 45. Photographer: Kelsey Lutz                                                                                          |  |
| FOR SHPO USE                                                                                                                                      |                          |          |                                                                         |                     |                                                |                                                                                                                        |  |
| Date entered in inventory:                                                                                                                        |                          |          | Level of survey                                                         | ☐ intensive         |                                                | Additional research needed?  ☐ yes ☐ no                                                                                |  |
| National Register Status:    listed   in listed district Name:   pending listing   eligible (district)   not eligible (district)   not determined | ble (individu<br>ligible | ally)    | Other:                                                                  |                     |                                                |                                                                                                                        |  |

### ADDITIONAL INFORMATION:

21. (cont.) History and significance. Expand box as necessary, or add continuation pages.

According to Jackson County, Missouri records, this residence was constructed in 1965, however aerial imagery indicates an earlier construction date of 1960.

40. (cont.) Description of environment and outbuildings. Expand box as necessary, or add continuation pages.

This single-family house is located along S. Arlington Avenue in a residential area. A one-story, two bay garage with two overhead doors is clad in asbestos siding and placed to the east of the house along the rear property line. This garage was constructed less than 50 years ago (the building appears on aerial imagery between 1970 and 1990) and therefore does not meet the age requirement for NRHP evaluation. Additionally, this building does not possess exceptional significance under Criteria Consideration G for properties less than 50 years in age.

41. (cont.) Description of primary resource. Expand box as necessary, or add continuation pages.

The main façade faces west. This split-level ranch features a long roof ridge running parallel to the front façade with a single hipped extension at the southern bay. The hipped extension is two bays wide and contains two sets of paired one-over-one windows set above two, banked, overhead garage doors. The upper story of the extension is clad in asbestos siding, while the basement level features brick facing matching the side gable façade. A concrete staircase with solid brick rail at the north side leads up to the single-leaf main entry door, which is placed within the L at the central bay of the main façade. The other two bays of the façade contain a three-part picture window and a one-over-one vinyl sash window at the far north bay. A secondary entrance door is placed below the picture window providing direct access to the basement. Additional features include an enclosed, shed roof porch addition to the rear, constructed in 2003 (as seen on aerial imagery). This building retains a sufficient level of integrity to be considered for NRHP eligibility; however, it is a common example of its type that lacks distinction and therefore historical significance.