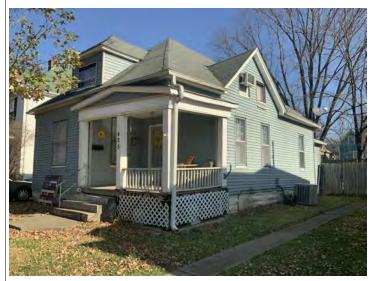

This is a 1-story, 4-bay house in the Modern Movement style built in 1969. The structural system is frame. The foundation is poured concrete. Exterior walls are original aluminum siding and original brick. The building has a low side gable roof clad in original asphalt shingles. There is one center, metal stove pipe chimney. Windows are original wood, 6/6 double-hung sashes. There is a single-story, single-bay open porch. Out of period