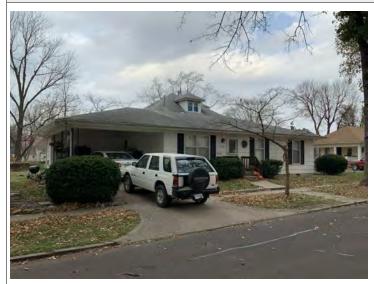

This is a 1-story, 4-bay house in the Modern Movement style built in 1969. The structural system is frame. The foundation is poured concrete. Exterior walls are original aluminum siding and original brick. The building has a low side gable roof clad in original asphalt shingles. There is one center, metal stove pipe chimney. Windows are original wood, 6/6 double-hung sashes. There is a single-story, single-bay open porch. Out of period