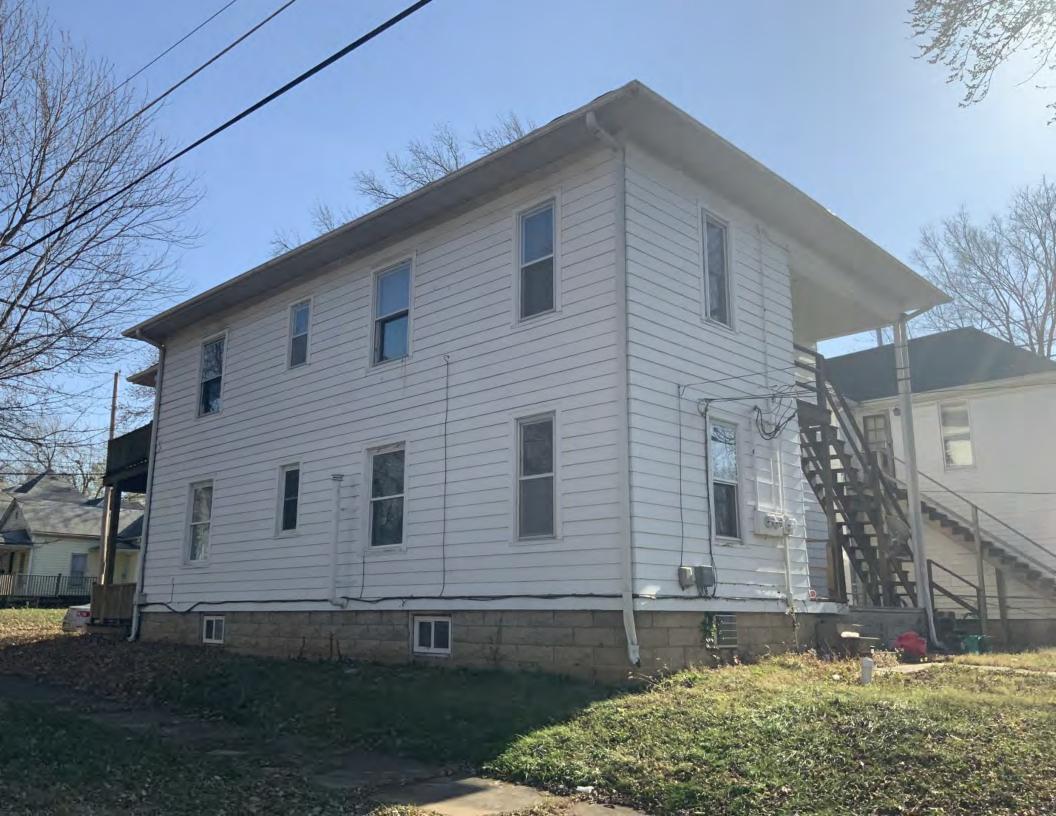

#### 41. (CONT.) DESCRIPTION OF PRIMARY RESOURCE. EXPAND BOX AS NECESSARY, OR ADD CONTINUATION PAGES.

This is a 2.5-story, 3-bay multiple dwelling in the Queen Anne style built in 1882. The structural system is frame. The foundation is stone. Exterior walls are replacement vinyl siding and original wood shingles. The building has a hip and gable roof clad in replacement asphalt shingles and three gabled dormers. There is one rear, rear slope, brick chimney. Windows are replacement vinyl, 1/1 double-hung sashes. Various original windows on all elevations. Mostly 1 over 1 pane on dormers, also 2 dormer windows 15 pane over 1 on front elevation There is a two-story, single-bay open porch characterized by a hip roof clad in asphalt shingles with square wood posts on square stone wall piers.

The left bay has a 1/1 double hung window on the 1st floor and a 1/1 double hung window on the 2nd floor. The 2nd floor left center bay has a 1/1 double hung window. The center bay has a faceted architectural feature with a 1/1 double hung window centered in each of the 3 facets on the 1st floor and similar windows in the facets on the 2nd floor with a window and balcony feature in the gable. The right center bay has a 1/1 double hung window on the 1st floor and a similar sized 1/1 double hung window on the 2nd floor. The right bay has an entry door under a covered porch and the 2nd floor has a 1/1 double hung window on the 2nd floor.