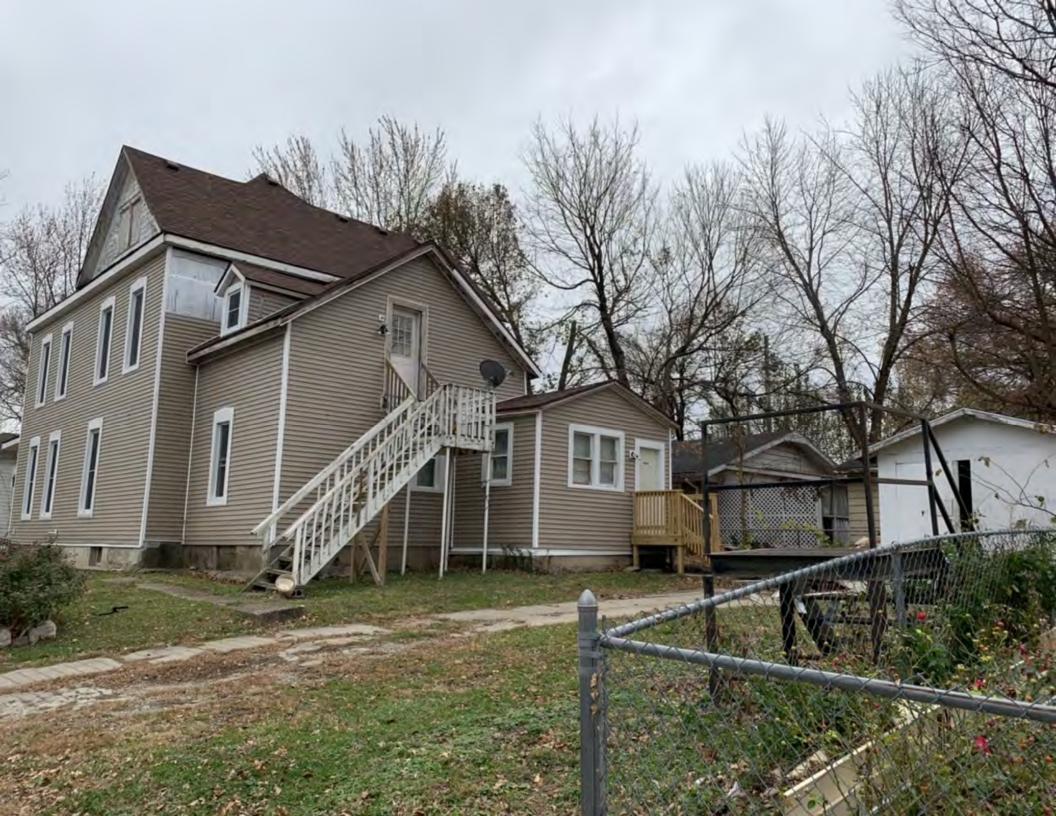

#### 41. (CONT.) DESCRIPTION OF PRIMARY RESOURCE. EXPAND BOX AS NECESSARY, OR ADD CONTINUATION PAGES.

This is a 2.5-story, 3-bay multiple dwelling in the Queen Anne style built in 1882. The structural system is frame. The foundation is stone. Exterior walls are replacement vinyl siding and original wood shingles. The building has a hip and gable roof clad in replacement asphalt shingles and three gabled dormers. There is one rear, rear slope, brick chimney. Windows are replacement vinyl, 1/1 double-hung sashes. Various original windows on all elevations. Mostly 1 over 1 pane on dormers, also 2 dormer windows 15 pane over 1 on front elevation There is a two-story, single-bay open porch characterized by a hip roof clad in asphalt shingles with square wood posts on square stone wall piers.

The left bay has a 1/1 double hung window on the 1st floor and a 1/1 double hung window on the 2nd floor. The 2nd floor left center bay has a 1/1 double hung window. The center bay has a faceted architectural feature with a 1/1 double hung window centered in each of the 3 facets on the 1st floor and similar windows in the facets on the 2nd floor with a window and balcony feature in the gable. The right center bay has a 1/1 double hung window on the 1st floor and a similar sized 1/1 double hung window on the 2nd floor. The right bay has an entry door under a covered porch and the 2nd floor has a 1/1 double hung window on the 2nd floor.