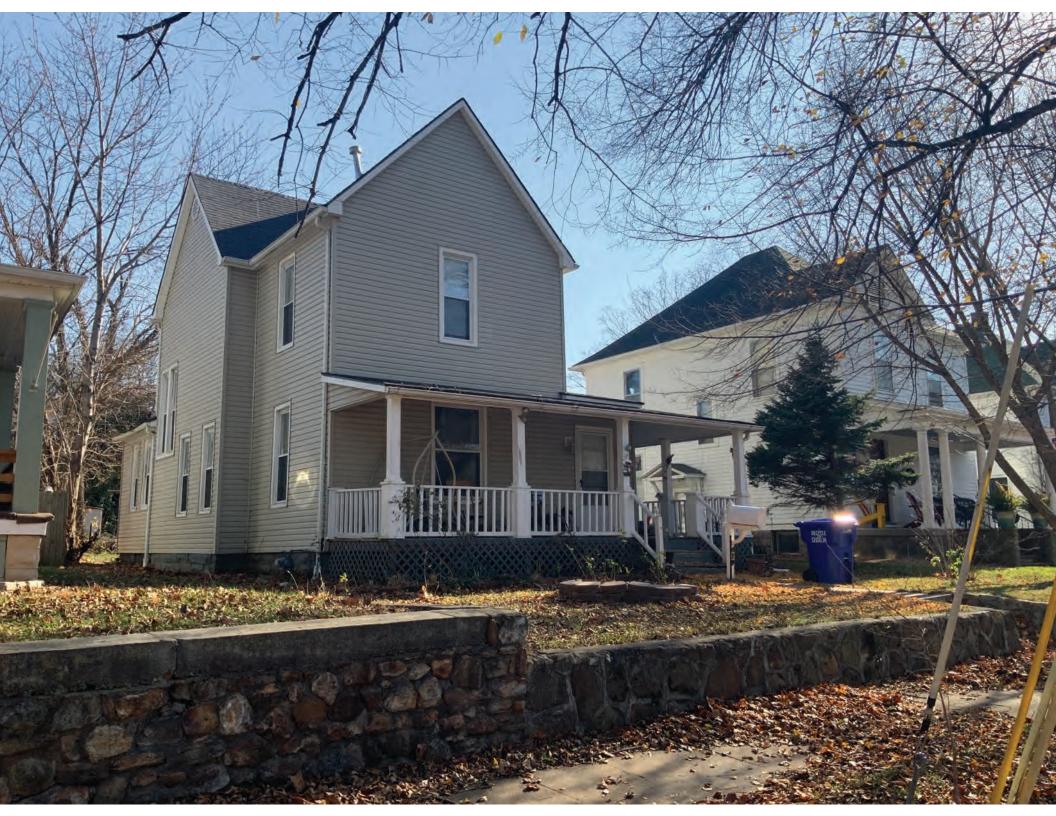

#### 41. (CONT.) DESCRIPTION OF PRIMARY RESOURCE. EXPAND BOX AS NECESSARY, OR ADD CONTINUATION PAGES.

This is a 2.5-story, 3-bay multiple dwelling in the Queen Anne style built in 1882. The structural system is frame. The foundation is stone. Exterior walls are replacement vinyl siding and original wood shingles. The building has a hip and gable roof clad in replacement asphalt shingles and three gabled dormers. There is one rear, rear slope, brick chimney. Windows are replacement vinyl, 1/1 double-hung sashes. Various original windows on all elevations. Mostly 1 over 1 pane on dormers, also 2 dormer windows 15 pane over 1 on front elevation There is a two-story, single-bay open porch characterized by a hip roof clad in asphalt shingles with square wood posts on square stone wall piers.

The left bay has a 1/1 double hung window on the 1st floor and a 1/1 double hung window on the 2nd floor. The 2nd floor left center bay has a 1/1 double hung window. The center bay has a faceted architectural feature with a 1/1 double hung window centered in each of the 3 facets on the 1st floor and similar windows in the facets on the 2nd floor with a window and balcony feature in the gable. The right center bay has a 1/1 double hung window on the 1st floor and a similar sized 1/1 double hung window on the 2nd floor. The right bay has an entry door under a covered porch and the 2nd floor has a 1/1 double hung window on the 2nd floor.