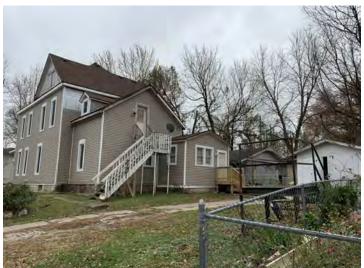

### **CONTINUATION PAGE - ADDITIONAL IMAGES**

Oblique facing SE

|                                            |             | 2. SURVEY NAME:                                            |                               |                                                          |  |
|--------------------------------------------|-------------|------------------------------------------------------------|-------------------------------|----------------------------------------------------------|--|
|                                            |             | Victorian Towers Survey                                    |                               |                                                          |  |
|                                            |             | 4. ADDRESS (STREET NO.) STREET (NAME)                      |                               |                                                          |  |
| Pettis                                     |             | 610                                                        | S Harrison Ave                |                                                          |  |
| 5. CITY:                                   |             | 6. LAT / LONG                                              |                               | TOWNSHIP / RANGE / SECTION                               |  |
| Sedalia                                    |             | 38.705673800 / -93.23544770                                |                               | · /                                                      |  |
| 8.HISTORIC NAME (IF KNOWN):                |             |                                                            | 9. PRESENT/OTHER NAME (IF KNO | DWN):                                                    |  |
| 10. OWNERSHIP:                             |             | 11A. HISTORIC USE (IF KNOWN):                              |                               | 11B. CURRENT USE:                                        |  |
| Private                                    |             | Domestic : Single Dwellin                                  | 9                             | Domestic : Multiple Dwelling                             |  |
| HISTORICAL INFORMATION                     |             |                                                            |                               |                                                          |  |
| 12. CONSTRUCTION DATE:                     |             | 15. ARCHITECT:                                             |                               | 18. PREVIOUSLY SURVEYED?                                 |  |
| circa 1882                                 |             |                                                            |                               | CITE SURVEY NAME IN BOX 22 CONT. (PAGE 3)                |  |
| 13. SIGNIFICANT DATE/PERIOD:               |             | 16. BUILDER/CONTRACTOR:                                    |                               | 19. ON NATIONAL REGISTER?                                |  |
| 1880-1940                                  |             |                                                            |                               |                                                          |  |
|                                            |             |                                                            |                               | CITE NOMINATION NAME IN BOX 22 CONT. (PAGE 3)            |  |
| 14. AREA(S) OF SIGNIFICANCE:               |             | 17. ORIGINAL OR SIGNIFICANT OW                             | NER:                          | 20. NATIONAL REGISTER ELIGIBLE?                          |  |
| C: Design/Construction                     |             |                                                            |                               |                                                          |  |
|                                            |             |                                                            |                               | ISTRICT POTENTIAL ( I C C NC )                           |  |
|                                            |             |                                                            |                               |                                                          |  |
| 21. HISTORY AND SIGNIFICANCE ON CONTINUATI | ON PAGE.    |                                                            | 22. SOURCES OF INFORMATION O  | DN CONTINUATION PAGE.                                    |  |
| ARCHITECTURAL INFORMAT                     | ON          |                                                            |                               |                                                          |  |
| 23. CATEGORY OF PROPERTY:                  |             | 30: ROOF MATERIAL:                                         |                               | 7.WINDOWS:                                               |  |
| BUILDING(S) SITE                           |             | asphalt shingles (replacer                                 | nent)                         |                                                          |  |
|                                            |             |                                                            |                               | PANE ARRANGEMENT:<br>1/1 double-hung sashes              |  |
|                                            |             |                                                            |                               |                                                          |  |
| 24. VERNACULAR OR PROPERTY TYPE:           |             | 31. CHIMNEY PLACEMENT:<br>Rear rear slope                  |                               | 38. ACREAGE (RURAL):<br>VISIBLE FROM PUBLIC ROAD?        |  |
|                                            |             |                                                            |                               |                                                          |  |
| 25. ARCHITECTURAL STYLE:                   |             | 32. STRUCTURAL SYSTEM:                                     |                               | 39. CHANGES (DESCRIBE IN BOX 41 CONT.):                  |  |
| Queen Anne                                 |             | frame                                                      |                               | ADDITIONS DATE(S):                                       |  |
| 26. PLAN SHAPE:                            |             | 33. EXTERIOR WALL CLADDING:                                |                               | ALTERED DATE(S):                                         |  |
| irregular                                  |             | vinyl siding                                               |                               | MOVED DATE(S):<br>ENDANGERED BY:                         |  |
| 27. NO. OF STORIES:                        |             | 34. FOUNDATION MATERIAL:                                   |                               |                                                          |  |
| 2.5                                        |             | Stone                                                      |                               |                                                          |  |
|                                            |             | 35. BASEMENT TYPE:                                         |                               |                                                          |  |
| 28. NO. OF BAYS (1ST FLOOR):<br>3          |             | full                                                       |                               | 40. NO. OF OUTBUILDINGS (DESCRIBE IN BOX 40 CONT.):<br>2 |  |
| 3                                          |             |                                                            |                               | 2                                                        |  |
| 29. ROOF TYPE:                             |             | 36. FRONT PORCH TYPE/PLACEMENT:                            |                               | 41. FURTHER DESCRIPTION OF BUILDING FEATURES             |  |
| Hip and gable                              |             | open porch single-bay                                      |                               | AND ASSOCIATED RESOURCES ON CONTINUATION PAGE.           |  |
|                                            |             |                                                            |                               |                                                          |  |
|                                            |             |                                                            |                               |                                                          |  |
| 42. CURRENT OWNER/ADDRESS:                 |             | 43. FORM PREPARED BY (NAME A<br>Robert Rollings Architects | , LLC + SFS Architecture,     | 44. SURVEY DATE:<br>November 2020                        |  |
|                                            |             | Inc.                                                       | ,,                            |                                                          |  |
|                                            |             |                                                            |                               | 45. DATE OF REVISIONS:                                   |  |
|                                            |             |                                                            |                               | 07/05/2021                                               |  |
| FOR SHPO USE                               |             |                                                            |                               |                                                          |  |
| DATE ENTERED IN INVENTORY:                 |             | LEVEL OF SURVEY                                            |                               | ADDITIONAL RESEARCH NEEDED?                              |  |
|                                            |             |                                                            |                               |                                                          |  |
| NATIONAL REGISTER STATUS:                  |             |                                                            | OTHER:                        |                                                          |  |
|                                            |             |                                                            |                               |                                                          |  |
| NAME:                                      |             |                                                            |                               |                                                          |  |
|                                            | LE (INDIVID | UALLY)                                                     |                               |                                                          |  |
|                                            |             |                                                            |                               |                                                          |  |
|                                            |             |                                                            |                               |                                                          |  |

Suburban, sidewalk and tree lined street.

Two-bay garage. One-story, two bay garage with two overhead-lifting garage doors, board and batten wood siding, and a gabled asphalt shingle roof. Not original to the house. Similar materials and colors. Contributing.

#### 41. (CONT.) DESCRIPTION OF PRIMARY RESOURCE. EXPAND BOX AS NECESSARY, OR ADD CONTINUATION PAGES.

This is a 2.5-story, 3-bay multiple dwelling in the Queen Anne style built in 1882. The structural system is frame. The foundation is stone. Exterior walls are replacement vinyl siding and original wood shingles. The building has a hip and gable roof clad in replacement asphalt shingles and three gabled dormers. There is one rear, rear slope, brick chimney. Windows are replacement vinyl, 1/1 double-hung sashes. Various original windows on all elevations. Mostly 1 over 1 pane on dormers, also 2 dormer windows 15 pane over 1 on front elevation There is a two-story, single-bay open porch characterized by a hip roof clad in asphalt shingles with square wood posts on square stone wall piers.