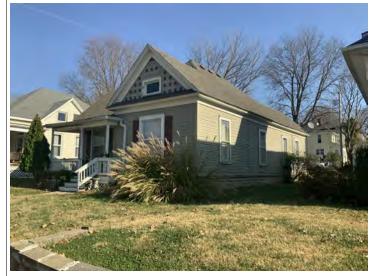

#### 41. (CONT.) DESCRIPTION OF PRIMARY RESOURCE. EXPAND BOX AS NECESSARY, OR ADD CONTINUATION PAGES.

This is a 2.5-story, 3-bay multiple dwelling in the Queen Anne style built in 1882. The structural system is frame. The foundation is stone. Exterior walls are replacement vinyl siding and original wood shingles. The building has a hip and gable roof clad in replacement asphalt shingles and three gabled dormers. There is one rear, rear slope, brick chimney. Windows are replacement vinyl, 1/1 double-hung sashes. Various original windows on all elevations. Mostly 1 over 1 pane on dormers, also 2 dormer windows 15 pane over 1 on front elevation There is a two-story, single-bay open porch characterized by a hip roof clad in asphalt shingles with square wood posts on square stone wall piers.

The left bay has a 1/1 double hung window on the 1st floor and a 1/1 double hung window on the 2nd floor. The 2nd floor left center bay has a 1/1 double hung window. The center bay has a faceted architectural feature with a 1/1 double hung window centered in each of the 3 facets on the 1st floor and similar windows in the facets on the 2nd floor with a window and balcony feature in the gable. The right center bay has a 1/1 double hung window on the 1st floor and a similar sized 1/1 double hung window on the 2nd floor. The right bay has an entry door under a covered porch and the 2nd floor has a 1/1 double hung window on the 2nd floor.