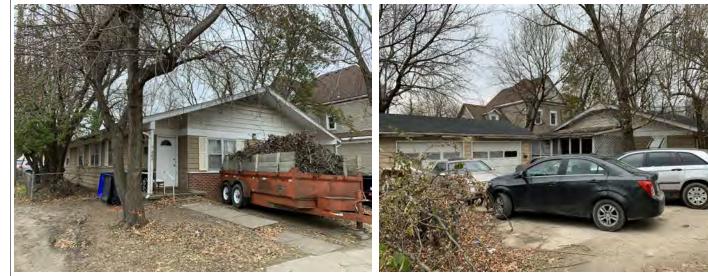

This is a 1-story, 4-bay house in the Modern Movement style built in 1969. The structural system is frame. The foundation is poured concrete. Exterior walls are original aluminum siding and original brick. The building has a low side gable roof clad in original asphalt shingles. There is one center, metal stove pipe chimney. Windows are original wood, 6/6 double-hung sashes. There is a single-story, single-bay open porch. Out of period