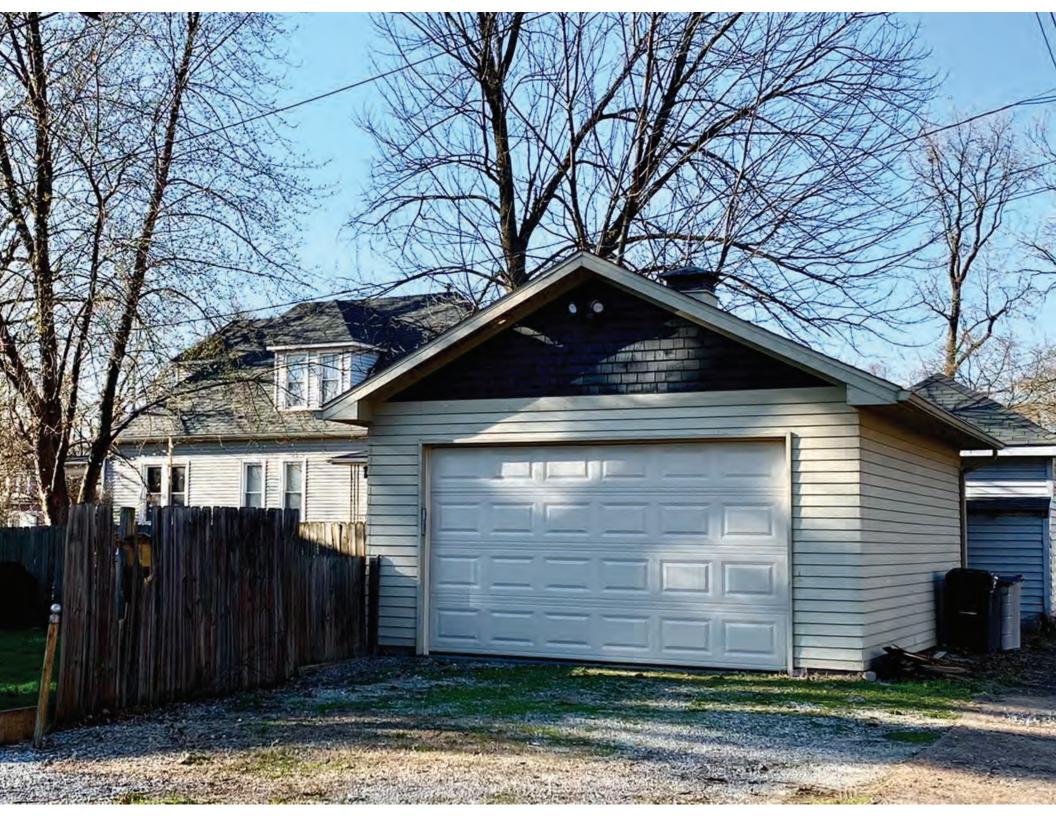

Suburban, sidewalk and tree lined street.

Two-bay garage. One-story, two bay garage with two overhead-lifting garage doors, board and batten wood siding, and a gabled asphalt shingle roof. Not original to the house. Similar materials and colors. Contributing.