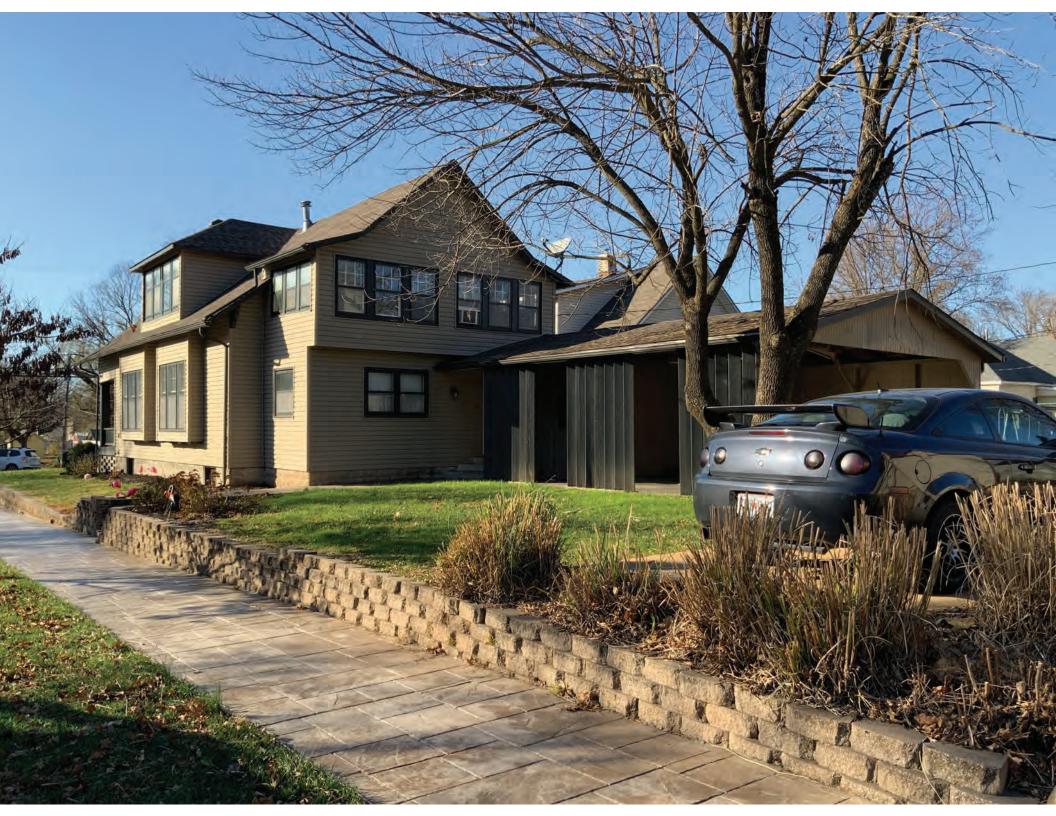

#### 41. (CONT.) DESCRIPTION OF PRIMARY RESOURCE. EXPAND BOX AS NECESSARY, OR ADD CONTINUATION PAGES.

This is a 2.5-story, 3-bay multiple dwelling in the Queen Anne style built in 1882. The structural system is frame. The foundation is stone. Exterior walls are replacement vinyl siding and original wood shingles. The building has a hip and gable roof clad in replacement asphalt shingles and three gabled dormers. There is one rear, rear slope, brick chimney. Windows are replacement vinyl, 1/1 double-hung sashes. Various original windows on all elevations. Mostly 1 over 1 pane on dormers, also 2 dormer windows 15 pane over 1 on front elevation There is a two-story, single-bay open porch characterized by a hip roof clad in asphalt shingles with square wood posts on square stone wall piers.

Suburban, sidewalk and tree lined street.

Two-bay garage. One-story, two bay garage with two overhead-lifting garage doors, board and batten wood siding, and a gabled asphalt shingle roof. Not original to the house. Similar materials and colors. Contributing.