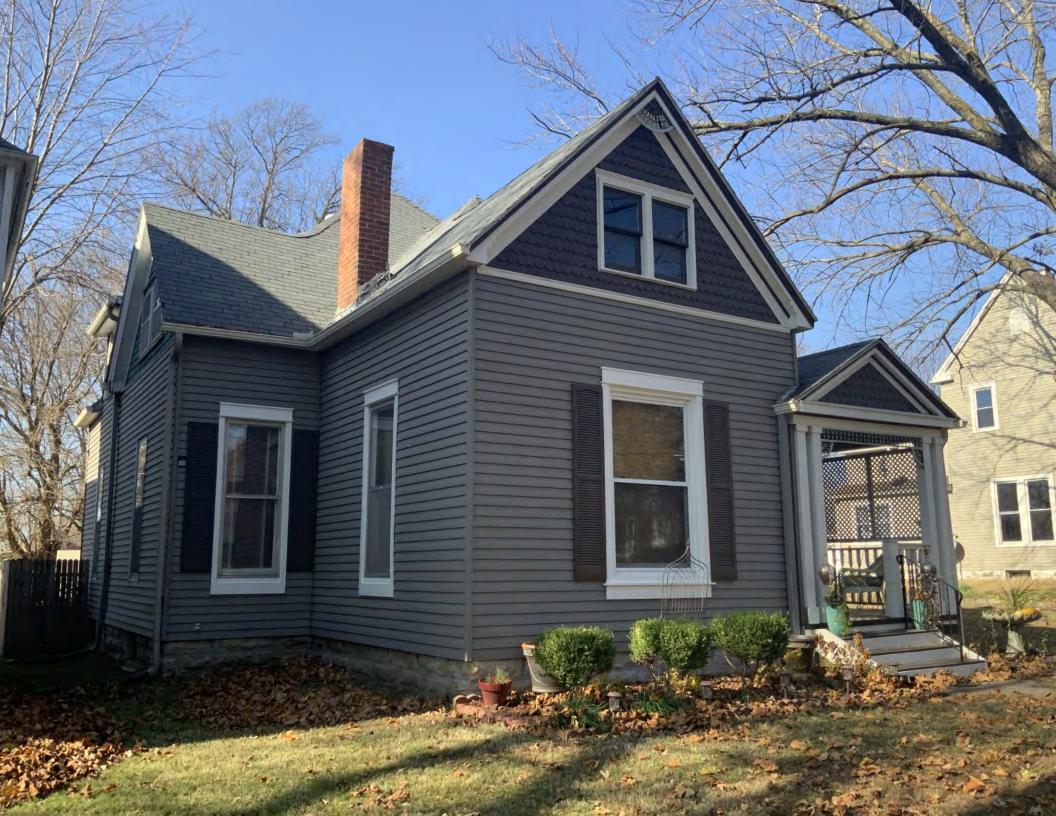

#### 41. (CONT.) DESCRIPTION OF PRIMARY RESOURCE. EXPAND BOX AS NECESSARY, OR ADD CONTINUATION PAGES.

This is a 2.5-story, 3-bay multiple dwelling in the Queen Anne style built in 1882. The structural system is frame. The foundation is stone. Exterior walls are replacement vinyl siding and original wood shingles. The building has a hip and gable roof clad in replacement asphalt shingles and three gabled dormers. There is one rear, rear slope, brick chimney. Windows are replacement vinyl, 1/1 double-hung sashes. Various original windows on all elevations. Mostly 1 over 1 pane on dormers, also 2 dormer windows 15 pane over 1 on front elevation There is a two-story, single-bay open porch characterized by a hip roof clad in asphalt shingles with square wood posts on square stone wall piers.

The left bay has a 1/1 double hung window on the 1st floor and a 1/1 double hung window on the 2nd floor. The 2nd floor left center bay has a 1/1 double hung window. The center bay has a faceted architectural feature with a 1/1 double hung window centered in each of the 3 facets on the 1st floor and similar windows in the facets on the 2nd floor with a window and balcony feature in the gable. The right center bay has a 1/1 double hung window on the 1st floor and a similar sized 1/1 double hung window on the 2nd floor. The right bay has an entry door under a covered porch and the 2nd floor has a 1/1 double hung window on the 2nd floor.