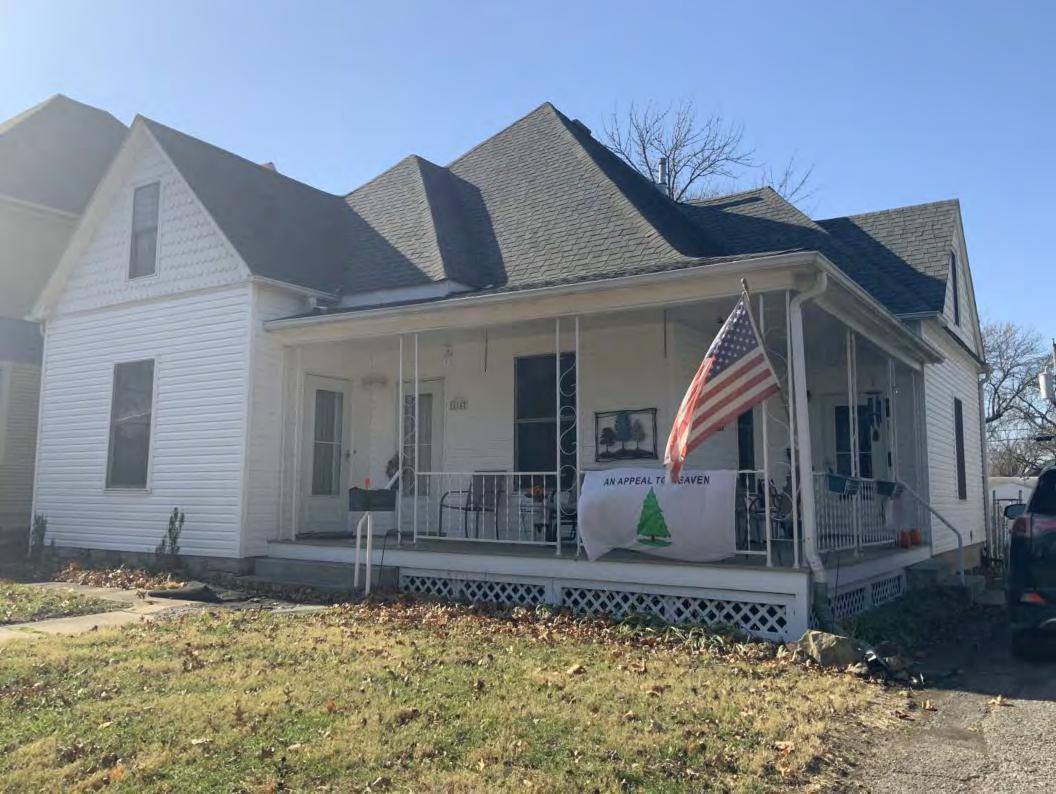

#### 41. (CONT.) DESCRIPTION OF PRIMARY RESOURCE. EXPAND BOX AS NECESSARY, OR ADD CONTINUATION PAGES.

This is a 2.5-story, 3-bay multiple dwelling in the Queen Anne style built in 1882. The structural system is frame. The foundation is stone. Exterior walls are replacement vinyl siding and original wood shingles. The building has a hip and gable roof clad in replacement asphalt shingles and three gabled dormers. There is one rear, rear slope, brick chimney. Windows are replacement vinyl, 1/1 double-hung sashes. Various original windows on all elevations. Mostly 1 over 1 pane on dormers, also 2 dormer windows 15 pane over 1 on front elevation There is a two-story, single-bay open porch characterized by a hip roof clad in asphalt shingles with square wood posts on square stone wall piers.

The left bay has a 1/1 double hung window on the 1st floor and a 1/1 double hung window on the 2nd floor. The 2nd floor left center bay has a 1/1 double hung window. The center bay has a faceted architectural feature with a 1/1 double hung window centered in each of the 3 facets on the 1st floor and similar windows in the facets on the 2nd floor with a window and balcony feature in the gable. The right center bay has a 1/1 double hung window on the 1st floor and a similar sized 1/1 double hung window on the 2nd floor. The right bay has an entry door under a covered porch and the 2nd floor has a 1/1 double hung window on the 2nd floor.