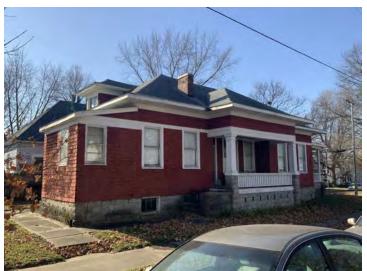

### **CONTINUATION PAGE - ADDITIONAL IMAGES**

Oblique facing SE

|                                            |             | 2. SURVEY NAME:                                            |                               |                                                          |  |
|--------------------------------------------|-------------|------------------------------------------------------------|-------------------------------|----------------------------------------------------------|--|
|                                            |             | Victorian Towers Survey                                    |                               |                                                          |  |
|                                            |             | 4. ADDRESS (STREET NO.) STREET (NAME)                      |                               |                                                          |  |
| Pettis                                     |             | 610                                                        | S Harrison Ave                |                                                          |  |
| 5. CITY:                                   |             | 6. LAT / LONG                                              |                               | TOWNSHIP / RANGE / SECTION                               |  |
| Sedalia                                    |             | 38.705673800 / -93.23544770                                |                               | · /                                                      |  |
| 8.HISTORIC NAME (IF KNOWN):                |             |                                                            | 9. PRESENT/OTHER NAME (IF KNO | DWN):                                                    |  |
| 10. OWNERSHIP:                             |             | 11A. HISTORIC USE (IF KNOWN):                              |                               | 11B. CURRENT USE:                                        |  |
| Private                                    |             | Domestic : Single Dwellin                                  | 9                             | Domestic : Multiple Dwelling                             |  |
| HISTORICAL INFORMATION                     |             |                                                            |                               |                                                          |  |
| 12. CONSTRUCTION DATE:                     |             | 15. ARCHITECT:                                             |                               | 18. PREVIOUSLY SURVEYED?                                 |  |
| circa 1882                                 |             |                                                            |                               | CITE SURVEY NAME IN BOX 22 CONT. (PAGE 3)                |  |
| 13. SIGNIFICANT DATE/PERIOD:               |             | 16. BUILDER/CONTRACTOR:                                    |                               | 19. ON NATIONAL REGISTER?                                |  |
| 1880-1940                                  |             |                                                            |                               |                                                          |  |
|                                            |             |                                                            |                               | CITE NOMINATION NAME IN BOX 22 CONT. (PAGE 3)            |  |
| 14. AREA(S) OF SIGNIFICANCE:               |             | 17. ORIGINAL OR SIGNIFICANT OW                             | NER:                          | 20. NATIONAL REGISTER ELIGIBLE?                          |  |
| C: Design/Construction                     |             |                                                            |                               |                                                          |  |
|                                            |             |                                                            |                               | ISTRICT POTENTIAL ( I C C NC )                           |  |
|                                            |             |                                                            |                               |                                                          |  |
| 21. HISTORY AND SIGNIFICANCE ON CONTINUATI | ON PAGE.    |                                                            | 22. SOURCES OF INFORMATION O  | DN CONTINUATION PAGE.                                    |  |
| ARCHITECTURAL INFORMAT                     | ON          |                                                            |                               |                                                          |  |
| 23. CATEGORY OF PROPERTY:                  |             | 30: ROOF MATERIAL:                                         |                               | 7.WINDOWS:                                               |  |
| BUILDING(S) SITE                           |             | asphalt shingles (replacer                                 | nent)                         |                                                          |  |
|                                            |             |                                                            |                               | PANE ARRANGEMENT:<br>1/1 double-hung sashes              |  |
|                                            |             |                                                            |                               |                                                          |  |
| 24. VERNACULAR OR PROPERTY TYPE:           |             | 31. CHIMNEY PLACEMENT:<br>Rear rear slope                  |                               | 38. ACREAGE (RURAL):<br>VISIBLE FROM PUBLIC ROAD?        |  |
|                                            |             |                                                            |                               |                                                          |  |
| 25. ARCHITECTURAL STYLE:                   |             | 32. STRUCTURAL SYSTEM:                                     |                               | 39. CHANGES (DESCRIBE IN BOX 41 CONT.):                  |  |
| Queen Anne                                 |             | frame                                                      |                               | ADDITIONS DATE(S):                                       |  |
| 26. PLAN SHAPE:                            |             | 33. EXTERIOR WALL CLADDING:                                |                               | ALTERED DATE(S):                                         |  |
| irregular                                  |             | vinyl siding                                               |                               | MOVED DATE(S):<br>ENDANGERED BY:                         |  |
| 27. NO. OF STORIES:                        |             | 34. FOUNDATION MATERIAL:                                   |                               |                                                          |  |
| 2.5                                        |             | Stone                                                      |                               |                                                          |  |
|                                            |             | 35. BASEMENT TYPE:                                         |                               |                                                          |  |
| 28. NO. OF BAYS (1ST FLOOR):<br>3          |             | full                                                       |                               | 40. NO. OF OUTBUILDINGS (DESCRIBE IN BOX 40 CONT.):<br>2 |  |
| 3                                          |             |                                                            |                               | 2                                                        |  |
| 29. ROOF TYPE:                             |             | 36. FRONT PORCH TYPE/PLACEMENT:                            |                               | 41. FURTHER DESCRIPTION OF BUILDING FEATURES             |  |
| Hip and gable                              |             | open porch single-bay                                      |                               | AND ASSOCIATED RESOURCES ON CONTINUATION PAGE.           |  |
|                                            |             |                                                            |                               |                                                          |  |
|                                            |             |                                                            |                               |                                                          |  |
| 42. CURRENT OWNER/ADDRESS:                 |             | 43. FORM PREPARED BY (NAME A<br>Robert Rollings Architects | , LLC + SFS Architecture,     | 44. SURVEY DATE:<br>November 2020                        |  |
|                                            |             | Inc.                                                       | ,,                            |                                                          |  |
|                                            |             |                                                            |                               | 45. DATE OF REVISIONS:                                   |  |
|                                            |             |                                                            |                               | 07/05/2021                                               |  |
| FOR SHPO USE                               |             |                                                            |                               |                                                          |  |
| DATE ENTERED IN INVENTORY:                 |             | LEVEL OF SURVEY                                            |                               | ADDITIONAL RESEARCH NEEDED?                              |  |
|                                            |             |                                                            |                               |                                                          |  |
| NATIONAL REGISTER STATUS:                  |             |                                                            | OTHER:                        |                                                          |  |
|                                            |             |                                                            |                               |                                                          |  |
| NAME:                                      |             |                                                            |                               |                                                          |  |
|                                            | LE (INDIVID | UALLY)                                                     |                               |                                                          |  |
|                                            |             |                                                            |                               |                                                          |  |
|                                            |             |                                                            |                               |                                                          |  |

#### 41. (CONT.) DESCRIPTION OF PRIMARY RESOURCE. EXPAND BOX AS NECESSARY, OR ADD CONTINUATION PAGES.

This is a 2.5-story, 3-bay multiple dwelling in the Queen Anne style built in 1882. The structural system is frame. The foundation is stone. Exterior walls are replacement vinyl siding and original wood shingles. The building has a hip and gable roof clad in replacement asphalt shingles and three gabled dormers. There is one rear, rear slope, brick chimney. Windows are replacement vinyl, 1/1 double-hung sashes. Various original windows on all elevations. Mostly 1 over 1 pane on dormers, also 2 dormer windows 15 pane over 1 on front elevation There is a two-story, single-bay open porch characterized by a hip roof clad in asphalt shingles with square wood posts on square stone wall piers.