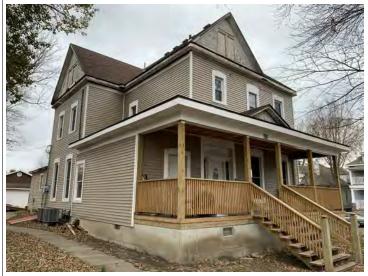

### **CONTINUATION PAGE - ADDITIONAL IMAGES**

Oblique facing SE

|                                            |             | 2. SURVEY NAME:                                            |                               |                                                          |  |
|--------------------------------------------|-------------|------------------------------------------------------------|-------------------------------|----------------------------------------------------------|--|
|                                            |             | Victorian Towers Survey                                    |                               |                                                          |  |
|                                            |             | 4. ADDRESS (STREET NO.) STREET (NAME)                      |                               |                                                          |  |
| Pettis                                     |             | 610                                                        | S Harrison Ave                |                                                          |  |
| 5. CITY:                                   |             | 6. LAT / LONG                                              |                               | TOWNSHIP / RANGE / SECTION                               |  |
| Sedalia                                    |             | 38.705673800 / -93.23544770                                |                               | · /                                                      |  |
| 8.HISTORIC NAME (IF KNOWN):                |             |                                                            | 9. PRESENT/OTHER NAME (IF KNO | DWN):                                                    |  |
| 10. OWNERSHIP:                             |             | 11A. HISTORIC USE (IF KNOWN):                              |                               | 11B. CURRENT USE:                                        |  |
| Private                                    |             | Domestic : Single Dwellin                                  | 9                             | Domestic : Multiple Dwelling                             |  |
| HISTORICAL INFORMATION                     |             |                                                            |                               |                                                          |  |
| 12. CONSTRUCTION DATE:                     |             | 15. ARCHITECT:                                             |                               | 18. PREVIOUSLY SURVEYED?                                 |  |
| circa 1882                                 |             |                                                            |                               | CITE SURVEY NAME IN BOX 22 CONT. (PAGE 3)                |  |
| 13. SIGNIFICANT DATE/PERIOD:               |             | 16. BUILDER/CONTRACTOR:                                    |                               | 19. ON NATIONAL REGISTER?                                |  |
| 1880-1940                                  |             |                                                            |                               |                                                          |  |
|                                            |             |                                                            |                               | CITE NOMINATION NAME IN BOX 22 CONT. (PAGE 3)            |  |
| 14. AREA(S) OF SIGNIFICANCE:               |             | 17. ORIGINAL OR SIGNIFICANT OW                             | NER:                          | 20. NATIONAL REGISTER ELIGIBLE?                          |  |
| C: Design/Construction                     |             |                                                            |                               |                                                          |  |
|                                            |             |                                                            |                               | ISTRICT POTENTIAL ( I C C NC )                           |  |
|                                            |             |                                                            |                               |                                                          |  |
| 21. HISTORY AND SIGNIFICANCE ON CONTINUATI | ON PAGE.    |                                                            | 22. SOURCES OF INFORMATION O  | DN CONTINUATION PAGE.                                    |  |
| ARCHITECTURAL INFORMAT                     | ON          |                                                            |                               |                                                          |  |
| 23. CATEGORY OF PROPERTY:                  |             | 30: ROOF MATERIAL:                                         |                               | 7.WINDOWS:                                               |  |
| BUILDING(S) SITE                           |             | asphalt shingles (replacer                                 | nent)                         |                                                          |  |
|                                            |             |                                                            |                               | PANE ARRANGEMENT:<br>1/1 double-hung sashes              |  |
|                                            |             |                                                            |                               |                                                          |  |
| 24. VERNACULAR OR PROPERTY TYPE:           |             | 31. CHIMNEY PLACEMENT:<br>Rear rear slope                  |                               | 38. ACREAGE (RURAL):<br>VISIBLE FROM PUBLIC ROAD?        |  |
|                                            |             |                                                            |                               |                                                          |  |
| 25. ARCHITECTURAL STYLE:                   |             | 32. STRUCTURAL SYSTEM:                                     |                               | 39. CHANGES (DESCRIBE IN BOX 41 CONT.):                  |  |
| Queen Anne                                 |             | frame                                                      |                               | ADDITIONS DATE(S):                                       |  |
| 26. PLAN SHAPE:                            |             | 33. EXTERIOR WALL CLADDING:                                |                               | ALTERED DATE(S):                                         |  |
| irregular                                  |             | vinyl siding                                               |                               | MOVED DATE(S):<br>ENDANGERED BY:                         |  |
| 27. NO. OF STORIES:                        |             | 34. FOUNDATION MATERIAL:                                   |                               |                                                          |  |
| 2.5                                        |             | Stone                                                      |                               |                                                          |  |
|                                            |             | 35. BASEMENT TYPE:                                         |                               |                                                          |  |
| 28. NO. OF BAYS (1ST FLOOR):<br>3          |             | full                                                       |                               | 40. NO. OF OUTBUILDINGS (DESCRIBE IN BOX 40 CONT.):<br>2 |  |
| 3                                          |             |                                                            |                               | 2                                                        |  |
| 29. ROOF TYPE:                             |             | 36. FRONT PORCH TYPE/PLACEMENT:                            |                               | 41. FURTHER DESCRIPTION OF BUILDING FEATURES             |  |
| Hip and gable                              |             | open porch single-bay                                      |                               | AND ASSOCIATED RESOURCES ON CONTINUATION PAGE.           |  |
|                                            |             |                                                            |                               |                                                          |  |
|                                            |             |                                                            |                               |                                                          |  |
| 42. CURRENT OWNER/ADDRESS:                 |             | 43. FORM PREPARED BY (NAME A<br>Robert Rollings Architects | , LLC + SFS Architecture,     | 44. SURVEY DATE:<br>November 2020                        |  |
|                                            |             | Inc.                                                       | ,,                            |                                                          |  |
|                                            |             |                                                            |                               | 45. DATE OF REVISIONS:                                   |  |
|                                            |             |                                                            |                               | 07/05/2021                                               |  |
| FOR SHPO USE                               |             |                                                            |                               |                                                          |  |
| DATE ENTERED IN INVENTORY:                 |             | LEVEL OF SURVEY                                            |                               | ADDITIONAL RESEARCH NEEDED?                              |  |
|                                            |             |                                                            |                               |                                                          |  |
| NATIONAL REGISTER STATUS:                  |             |                                                            | OTHER:                        |                                                          |  |
|                                            |             |                                                            |                               |                                                          |  |
| NAME:                                      |             |                                                            |                               |                                                          |  |
|                                            | LE (INDIVID | UALLY)                                                     |                               |                                                          |  |
|                                            |             |                                                            |                               |                                                          |  |
|                                            |             |                                                            |                               |                                                          |  |

#### 41. (CONT.) DESCRIPTION OF PRIMARY RESOURCE. EXPAND BOX AS NECESSARY, OR ADD CONTINUATION PAGES.

This is a 2.5-story, 3-bay multiple dwelling in the Queen Anne style built in 1882. The structural system is frame. The foundation is stone. Exterior walls are replacement vinyl siding and original wood shingles. The building has a hip and gable roof clad in replacement asphalt shingles and three gabled dormers. There is one rear, rear slope, brick chimney. Windows are replacement vinyl, 1/1 double-hung sashes. Various original windows on all elevations. Mostly 1 over 1 pane on dormers, also 2 dormer windows 15 pane over 1 on front elevation There is a two-story, single-bay open porch characterized by a hip roof clad in asphalt shingles with square wood posts on square stone wall piers.

The left bay has a 1/1 double hung window on the 1st floor and a 1/1 double hung window on the 2nd floor. The 2nd floor left center bay has a 1/1 double hung window. The center bay has a faceted architectural feature with a 1/1 double hung window centered in each of the 3 facets on the 1st floor and similar windows in the facets on the 2nd floor with a window and balcony feature in the gable. The right center bay has a 1/1 double hung window on the 1st floor and a similar sized 1/1 double hung window on the 2nd floor. The right bay has an entry door under a covered porch and the 2nd floor has a 1/1 double hung window on the 2nd floor.