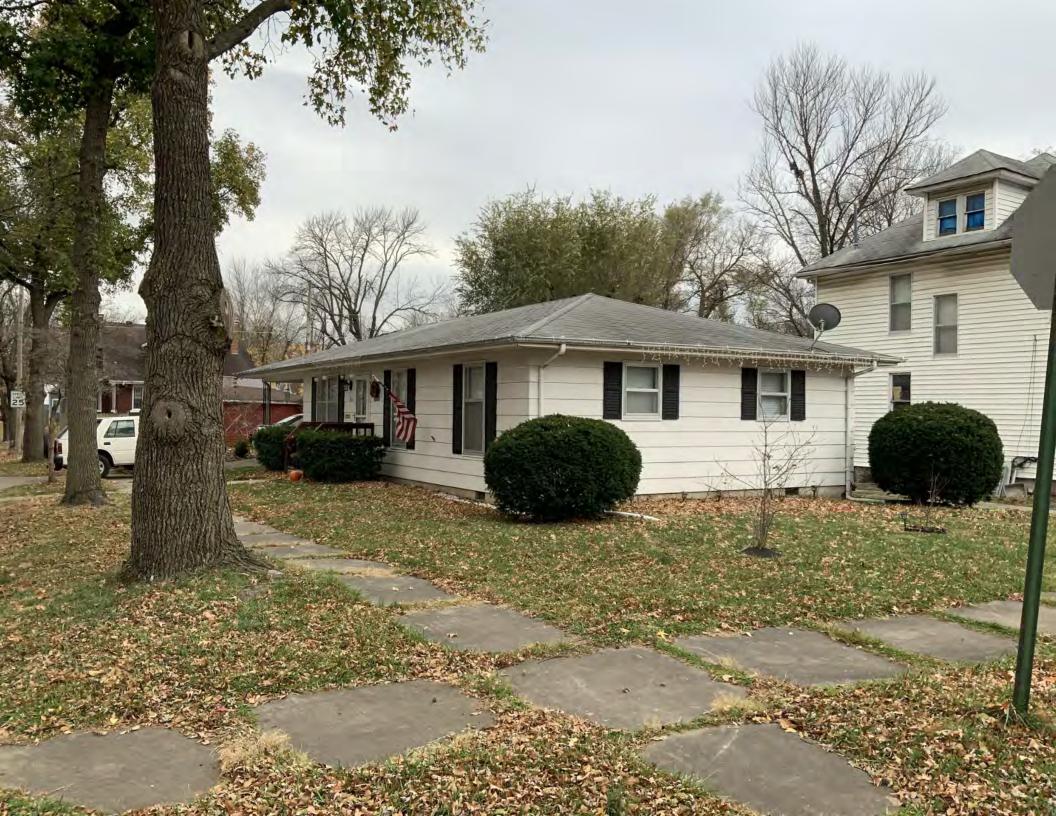

This is a 1-story, 4-bay house in the Modern Movement style built in 1969. The structural system is frame. The foundation is poured concrete. Exterior walls are original aluminum siding and original brick. The building has a low side gable roof clad in original asphalt shingles. There is one center, metal stove pipe chimney. Windows are original wood, 6/6 double-hung sashes. There is a single-story, single-bay open porch. Out of period