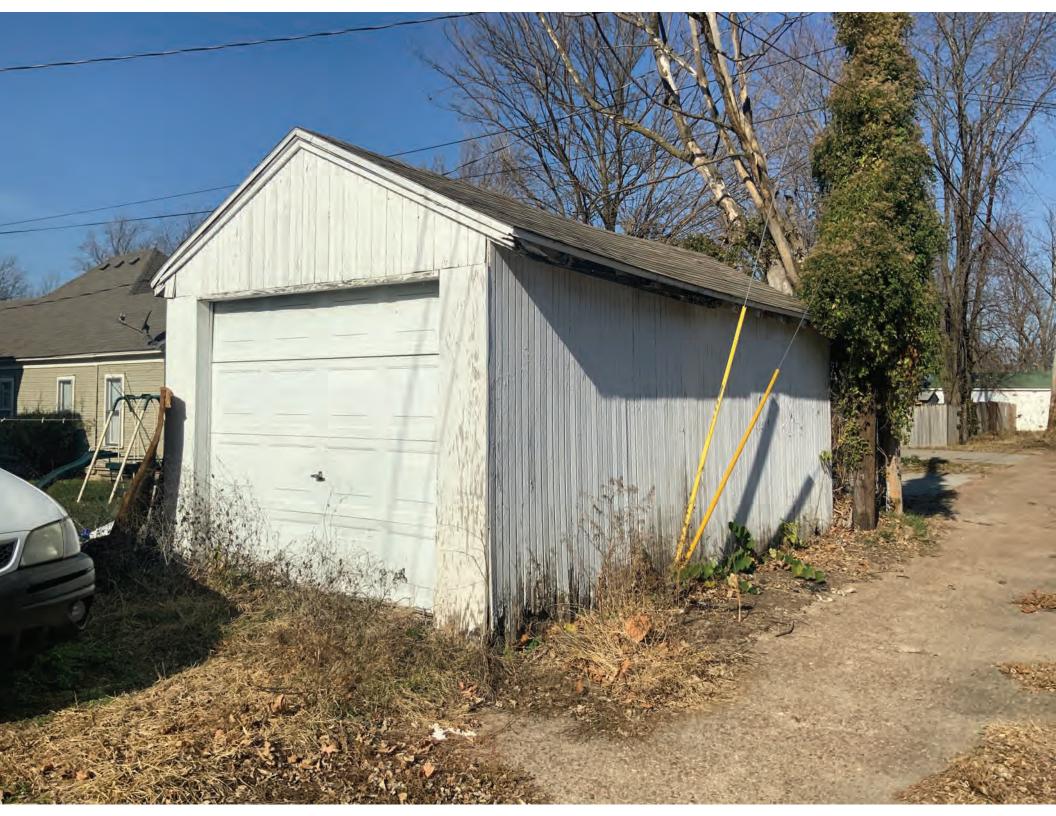

Suburban, sidewalk and tree lined street.

Two-bay garage. One-story, two bay garage with two overhead-lifting garage doors, board and batten wood siding, and a gabled asphalt shingle roof. Not original to the house. Similar materials and colors. Contributing.