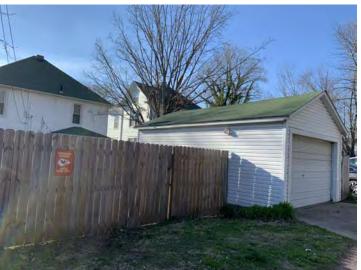

Suburban, sidewalk and tree lined street.

Two-bay garage. One-story, two bay garage with two overhead-lifting garage doors, board and batten wood siding, and a gabled asphalt shingle roof. Not original to the house. Similar materials and colors. Contributing.