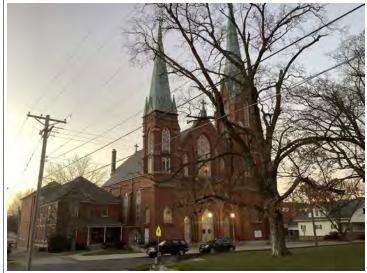

### **CONTINUATION PAGE - ADDITIONAL IMAGES**

Oblique facing SW

| 1. SURVEY NO.                               |             | 2. SURVEY NAME:                      |                             |                                                     |  |
|---------------------------------------------|-------------|--------------------------------------|-----------------------------|-----------------------------------------------------|--|
| PE_AS_006-377                               |             | Victorian Towers Survey              |                             |                                                     |  |
| 3. COUNTY: 4. AI                            |             | 4. ADDRESS (STREET NO.)              | STREET (NAME)               | STREET (NAME)                                       |  |
| Pettis 304                                  |             | 304                                  | S Moniteau Ave              |                                                     |  |
| 5. CITY:                                    | VICINITY    | 6. LAT / LONG                        | 1                           | 7. TOWNSHIP / RANGE / SECTION                       |  |
| Sedalia                                     |             | 38.708550700 / -93.23169300          | 00                          | 11                                                  |  |
| 8.HISTORIC NAME (IF KNOWN):                 |             |                                      | 9. PRESENT/OTHER NAME (IF K | NOWN):                                              |  |
| Sacred Heart Church                         |             |                                      | Sacred Heart Chapel         |                                                     |  |
| 10. OWNERSHIP:                              |             | 11A. HISTORIC USE (IF KNOWN):        |                             | 11B. CURRENT USE:                                   |  |
|                                             |             | Religion : Church/Chape              |                             | Religion : Church/Chapel                            |  |
| HISTORICAL INFORMATION                      |             |                                      |                             |                                                     |  |
| 12. CONSTRUCTION DATE:                      |             | 15. ARCHITECT:                       |                             | 18. PREVIOUSLY SURVEYED?                            |  |
| circa 1882                                  |             |                                      |                             | CITE SURVEY NAME IN BOX 22 CONT. (PAGE 3)           |  |
| 13. SIGNIFICANT DATE/PERIOD:                |             | 16. BUILDER/CONTRACTOR:              |                             | 19. ON NATIONAL REGISTER?                           |  |
| 1880-1940                                   |             |                                      |                             |                                                     |  |
|                                             |             |                                      |                             | CITE NOMINATION NAME IN BOX 22 CONT. (PAGE 3)       |  |
| 14. AREA(S) OF SIGNIFICANCE:                |             | 17. ORIGINAL OR SIGNIFICANT O        | VNER:                       | 20. NATIONAL REGISTER ELIGIBLE?                     |  |
| C: Design/Construction                      |             |                                      |                             |                                                     |  |
|                                             |             |                                      |                             | DISTRICT POTENTIAL ( C 🗌 NC )                       |  |
|                                             |             |                                      |                             |                                                     |  |
| 21. HISTORY AND SIGNIFICANCE ON CONTINUATIO | ON PAGE.    | 1                                    | 22. SOURCES OF INFORMATION  | N ON CONTINUATION PAGE.                             |  |
| ARCHITECTURAL INFORMATI                     |             |                                      |                             |                                                     |  |
| 23. CATEGORY OF PROPERTY:                   |             | 30: ROOF MATERIAL:                   |                             | 7.WINDOWS:                                          |  |
| BUILDING(S) SITE                            |             |                                      |                             |                                                     |  |
|                                             |             | slate (original)                     |                             | PANE ARRANGEMENT:                                   |  |
|                                             |             |                                      |                             | stained glass                                       |  |
| 24. VERNACULAR OR PROPERTY TYPE:            |             | 31. CHIMNEY PLACEMENT:               |                             | 38. ACREAGE (RURAL):                                |  |
|                                             |             |                                      |                             | VISIBLE FROM PUBLIC ROAD?                           |  |
| 25. ARCHITECTURAL STYLE:                    |             | 32. STRUCTURAL SYSTEM:               |                             | 39. CHANGES (DESCRIBE IN BOX 41 CONT.):             |  |
| Gothic/Neo-Gothic                           |             | frame                                |                             | ADDITIONS DATE(S):                                  |  |
|                                             |             |                                      |                             | ALTERED DATE(S):                                    |  |
| 26. PLAN SHAPE:                             |             | 33. EXTERIOR WALL CLADDING:<br>brick |                             | MOVED DATE(S):                                      |  |
| rectangular                                 |             | DICK                                 |                             | ENDANGERED BY:                                      |  |
| 27. NO. OF STORIES:                         |             | 34. FOUNDATION MATERIAL:             |                             |                                                     |  |
| 2                                           |             | Stone                                |                             |                                                     |  |
| 28. NO. OF BAYS (1ST FLOOR):                |             | 35. BASEMENT TYPE:                   |                             | 40. NO. OF OUTBUILDINGS (DESCRIBE IN BOX 40 CONT.): |  |
| 5                                           |             |                                      |                             | 1                                                   |  |
| 29. ROOF TYPE:                              |             | 36. FRONT PORCH TYPE/PLACEMENT:      |                             | 41. FURTHER DESCRIPTION OF BUILDING FEATURES        |  |
| Center gable                                |             |                                      |                             | AND ASSOCIATED RESOURCES ON CONTINUATION PAGE.      |  |
| guard                                       |             |                                      |                             |                                                     |  |
| OTHER                                       |             |                                      |                             |                                                     |  |
| 42. CURRENT OWNER/ADDRESS:                  |             | 43. FORM PREPARED BY (NAME           | AND ORG.):                  | 44. SURVEY DATE:                                    |  |
|                                             |             |                                      | s, LLC + SFS Architecture,  | November 2020                                       |  |
|                                             |             | Inc.                                 |                             | 45. DATE OF REVISIONS:                              |  |
|                                             |             |                                      |                             | 07/05/2021                                          |  |
|                                             |             |                                      |                             | 01/03/2021                                          |  |
| FOR SHPO USE                                |             |                                      |                             |                                                     |  |
| DATE ENTERED IN INVENTORY:                  |             | LEVEL OF SURVEY                      |                             | ADDITIONAL RESEARCH NEEDED?                         |  |
|                                             |             |                                      |                             | YES NO                                              |  |
| NATIONAL REGISTER STATUS:                   |             |                                      | OTHER:                      |                                                     |  |
|                                             |             |                                      |                             |                                                     |  |
| NAME:                                       |             |                                      |                             |                                                     |  |
| PENDING LISTING ELIGIB                      | LE (INDIVIE | DUALLY)                              |                             |                                                     |  |
| ELIGIBLE (DISTRICT) NOT E                   |             |                                      |                             |                                                     |  |
|                                             |             |                                      |                             |                                                     |  |

41. (CONT.) DESCRIPTION OF PRIMARY RESOURCE. EXPAND BOX AS NECESSARY, OR ADD CONTINUATION PAGES.

This is a 2-story, 5-bay church in the Gothic/Neo-Gothic style built in 1882. The structural system is frame. The foundation is stone. Exterior walls are original brick and historic stone. The building has a center gable roof clad in original slate. Two bell towers: copper shingles Windows are original wood stained glass.