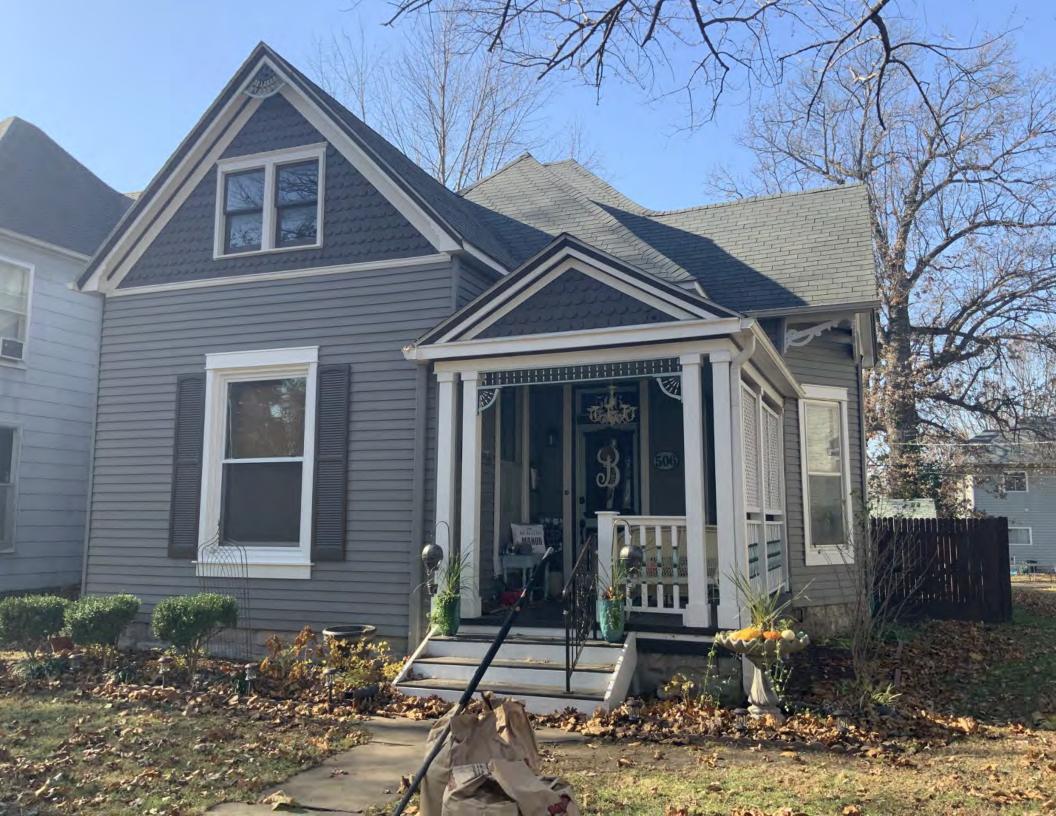

This is a 1-story, 4-bay house in the Modern Movement style built in 1969. The structural system is frame. The foundation is poured concrete. Exterior walls are original aluminum siding and original brick. The building has a low side gable roof clad in original asphalt shingles. There is one center, metal stove pipe chimney. Windows are original wood, 6/6 double-hung sashes. There is a single-story, single-bay open porch. Out of period

#### 41. (CONT.) DESCRIPTION OF PRIMARY RESOURCE. EXPAND BOX AS NECESSARY, OR ADD CONTINUATION PAGES.

This is a 2.5-story, 3-bay multiple dwelling in the Queen Anne style built in 1882. The structural system is frame. The foundation is stone. Exterior walls are replacement vinyl siding and original wood shingles. The building has a hip and gable roof clad in replacement asphalt shingles and three gabled dormers. There is one rear, rear slope, brick chimney. Windows are replacement vinyl, 1/1 double-hung sashes. Various original windows on all elevations. Mostly 1 over 1 pane on dormers, also 2 dormer windows 15 pane over 1 on front elevation There is a two-story, single-bay open porch characterized by a hip roof clad in asphalt shingles with square wood posts on square stone wall piers.

The left bay has a 1/1 double hung window on the 1st floor and a 1/1 double hung window on the 2nd floor. The 2nd floor left center bay has a 1/1 double hung window. The center bay has a faceted architectural feature with a 1/1 double hung window centered in each of the 3 facets on the 1st floor and similar windows in the facets on the 2nd floor with a window and balcony feature in the gable. The right center bay has a 1/1 double hung window on the 1st floor and a similar sized 1/1 double hung window on the 2nd floor. The right bay has an entry door under a covered porch and the 2nd floor has a 1/1 double hung window on the 2nd floor.