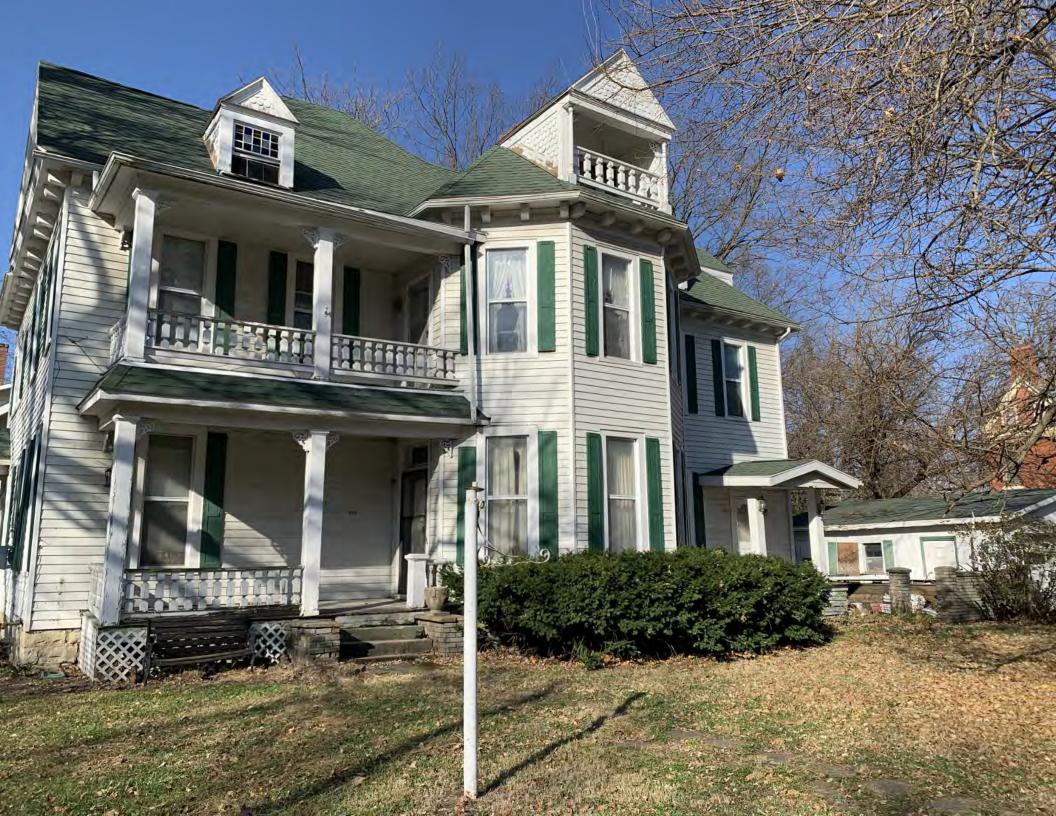

#### 41. (CONT.) DESCRIPTION OF PRIMARY RESOURCE. EXPAND BOX AS NECESSARY, OR ADD CONTINUATION PAGES.

This is a 2.5-story, 3-bay multiple dwelling in the Queen Anne style built in 1882. The structural system is frame. The foundation is stone. Exterior walls are replacement vinyl siding and original wood shingles. The building has a hip and gable roof clad in replacement asphalt shingles and three gabled dormers. There is one rear, rear slope, brick chimney. Windows are replacement vinyl, 1/1 double-hung sashes. Various original windows on all elevations. Mostly 1 over 1 pane on dormers, also 2 dormer windows 15 pane over 1 on front elevation There is a two-story, single-bay open porch characterized by a hip roof clad in asphalt shingles with square wood posts on square stone wall piers.

The left bay has a 1/1 double hung window on the 1st floor and a 1/1 double hung window on the 2nd floor. The 2nd floor left center bay has a 1/1 double hung window. The center bay has a faceted architectural feature with a 1/1 double hung window centered in each of the 3 facets on the 1st floor and similar windows in the facets on the 2nd floor with a window and balcony feature in the gable. The right center bay has a 1/1 double hung window on the 1st floor and a similar sized 1/1 double hung window on the 2nd floor. The right bay has an entry door under a covered porch and the 2nd floor has a 1/1 double hung window on the 2nd floor.