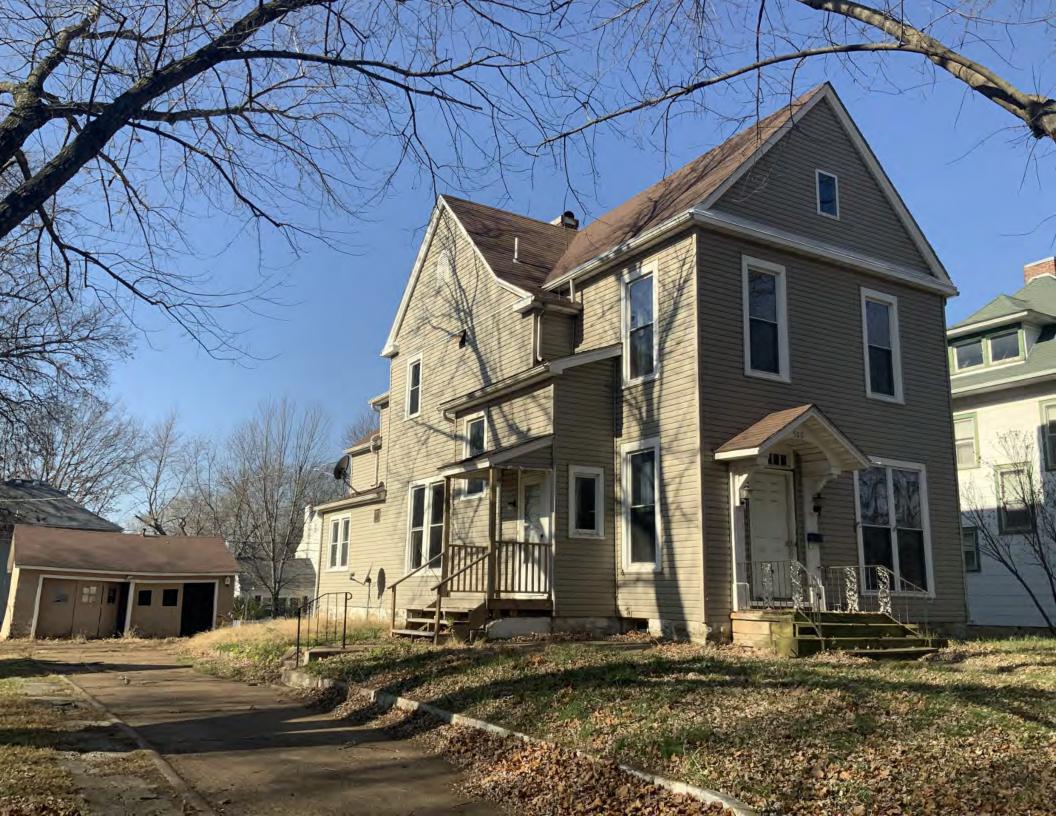

### **CONTINUATION PAGE - ADDITIONAL IMAGES**

Oblique facing SE

|                                            |             | 2. SURVEY NAME:                                            |                               |                                                          |  |
|--------------------------------------------|-------------|------------------------------------------------------------|-------------------------------|----------------------------------------------------------|--|
|                                            |             | Victorian Towers Survey                                    |                               |                                                          |  |
|                                            |             | 4. ADDRESS (STREET NO.) STREET (NAME)                      |                               |                                                          |  |
| Pettis                                     |             | 610                                                        | S Harrison Ave                |                                                          |  |
| 5. CITY:                                   |             | 6. LAT / LONG                                              |                               | TOWNSHIP / RANGE / SECTION                               |  |
| Sedalia                                    |             | 38.705673800 / -93.23544770                                |                               | · /                                                      |  |
| 8.HISTORIC NAME (IF KNOWN):                |             |                                                            | 9. PRESENT/OTHER NAME (IF KNO | DWN):                                                    |  |
| 10. OWNERSHIP:                             |             | 11A. HISTORIC USE (IF KNOWN):                              |                               | 11B. CURRENT USE:                                        |  |
| Private                                    |             | Domestic : Single Dwellin                                  | 9                             | Domestic : Multiple Dwelling                             |  |
| HISTORICAL INFORMATION                     |             |                                                            |                               |                                                          |  |
| 12. CONSTRUCTION DATE:                     |             | 15. ARCHITECT:                                             |                               | 18. PREVIOUSLY SURVEYED?                                 |  |
| circa 1882                                 |             |                                                            |                               | CITE SURVEY NAME IN BOX 22 CONT. (PAGE 3)                |  |
| 13. SIGNIFICANT DATE/PERIOD:               |             | 16. BUILDER/CONTRACTOR:                                    |                               | 19. ON NATIONAL REGISTER?                                |  |
| 1880-1940                                  |             |                                                            |                               |                                                          |  |
|                                            |             |                                                            |                               | CITE NOMINATION NAME IN BOX 22 CONT. (PAGE 3)            |  |
| 14. AREA(S) OF SIGNIFICANCE:               |             | 17. ORIGINAL OR SIGNIFICANT OW                             | NER:                          | 20. NATIONAL REGISTER ELIGIBLE?                          |  |
| C: Design/Construction                     |             |                                                            |                               |                                                          |  |
|                                            |             |                                                            |                               | ISTRICT POTENTIAL ( I C C NC )                           |  |
|                                            |             |                                                            |                               |                                                          |  |
| 21. HISTORY AND SIGNIFICANCE ON CONTINUATI | ON PAGE.    |                                                            | 22. SOURCES OF INFORMATION O  | DN CONTINUATION PAGE.                                    |  |
| ARCHITECTURAL INFORMAT                     | ON          |                                                            |                               |                                                          |  |
| 23. CATEGORY OF PROPERTY:                  |             | 30: ROOF MATERIAL:                                         |                               | 7.WINDOWS:                                               |  |
| BUILDING(S) SITE                           |             | asphalt shingles (replacer                                 | nent)                         |                                                          |  |
|                                            |             |                                                            |                               | PANE ARRANGEMENT:<br>1/1 double-hung sashes              |  |
|                                            |             |                                                            |                               |                                                          |  |
| 24. VERNACULAR OR PROPERTY TYPE:           |             | 31. CHIMNEY PLACEMENT:<br>Rear rear slope                  |                               | 38. ACREAGE (RURAL):<br>VISIBLE FROM PUBLIC ROAD?        |  |
|                                            |             |                                                            |                               |                                                          |  |
| 25. ARCHITECTURAL STYLE:                   |             | 32. STRUCTURAL SYSTEM:                                     |                               | 39. CHANGES (DESCRIBE IN BOX 41 CONT.):                  |  |
| Queen Anne                                 |             | frame                                                      |                               | ADDITIONS DATE(S):                                       |  |
| 26. PLAN SHAPE:                            |             | 33. EXTERIOR WALL CLADDING:                                |                               | ALTERED DATE(S):                                         |  |
| irregular                                  |             | vinyl siding                                               |                               | MOVED DATE(S):<br>ENDANGERED BY:                         |  |
| 27. NO. OF STORIES:                        |             | 34. FOUNDATION MATERIAL:                                   |                               |                                                          |  |
| 2.5                                        |             | Stone                                                      |                               |                                                          |  |
|                                            |             | 35. BASEMENT TYPE:                                         |                               |                                                          |  |
| 28. NO. OF BAYS (1ST FLOOR):<br>3          |             | full                                                       |                               | 40. NO. OF OUTBUILDINGS (DESCRIBE IN BOX 40 CONT.):<br>2 |  |
| 3                                          |             |                                                            |                               | 2                                                        |  |
| 29. ROOF TYPE:                             |             | 36. FRONT PORCH TYPE/PLACEMENT:                            |                               | 41. FURTHER DESCRIPTION OF BUILDING FEATURES             |  |
| Hip and gable                              |             | open porch single-bay                                      |                               | AND ASSOCIATED RESOURCES ON CONTINUATION PAGE.           |  |
|                                            |             |                                                            |                               |                                                          |  |
|                                            |             |                                                            |                               |                                                          |  |
| 42. CURRENT OWNER/ADDRESS:                 |             | 43. FORM PREPARED BY (NAME A<br>Robert Rollings Architects | , LLC + SFS Architecture,     | 44. SURVEY DATE:<br>November 2020                        |  |
|                                            |             | Inc.                                                       | ,,                            |                                                          |  |
|                                            |             |                                                            |                               | 45. DATE OF REVISIONS:                                   |  |
|                                            |             |                                                            |                               | 07/05/2021                                               |  |
| FOR SHPO USE                               |             |                                                            |                               |                                                          |  |
| DATE ENTERED IN INVENTORY:                 |             | LEVEL OF SURVEY                                            |                               | ADDITIONAL RESEARCH NEEDED?                              |  |
|                                            |             |                                                            |                               |                                                          |  |
| NATIONAL REGISTER STATUS:                  |             |                                                            | OTHER:                        |                                                          |  |
|                                            |             |                                                            |                               |                                                          |  |
| NAME:                                      |             |                                                            |                               |                                                          |  |
|                                            | LE (INDIVID | UALLY)                                                     |                               |                                                          |  |
|                                            |             |                                                            |                               |                                                          |  |
|                                            |             |                                                            |                               |                                                          |  |

#### 41. (CONT.) DESCRIPTION OF PRIMARY RESOURCE. EXPAND BOX AS NECESSARY, OR ADD CONTINUATION PAGES.

This is a 2.5-story, 3-bay multiple dwelling in the Queen Anne style built in 1882. The structural system is frame. The foundation is stone. Exterior walls are replacement vinyl siding and original wood shingles. The building has a hip and gable roof clad in replacement asphalt shingles and three gabled dormers. There is one rear, rear slope, brick chimney. Windows are replacement vinyl, 1/1 double-hung sashes. Various original windows on all elevations. Mostly 1 over 1 pane on dormers, also 2 dormer windows 15 pane over 1 on front elevation There is a two-story, single-bay open porch characterized by a hip roof clad in asphalt shingles with square wood posts on square stone wall piers.

The left bay has a 1/1 double hung window on the 1st floor and a 1/1 double hung window on the 2nd floor. The 2nd floor left center bay has a 1/1 double hung window. The center bay has a faceted architectural feature with a 1/1 double hung window centered in each of the 3 facets on the 1st floor and similar windows in the facets on the 2nd floor with a window and balcony feature in the gable. The right center bay has a 1/1 double hung window on the 1st floor and a similar sized 1/1 double hung window on the 2nd floor. The right bay has an entry door under a covered porch and the 2nd floor has a 1/1 double hung window on the 2nd floor.