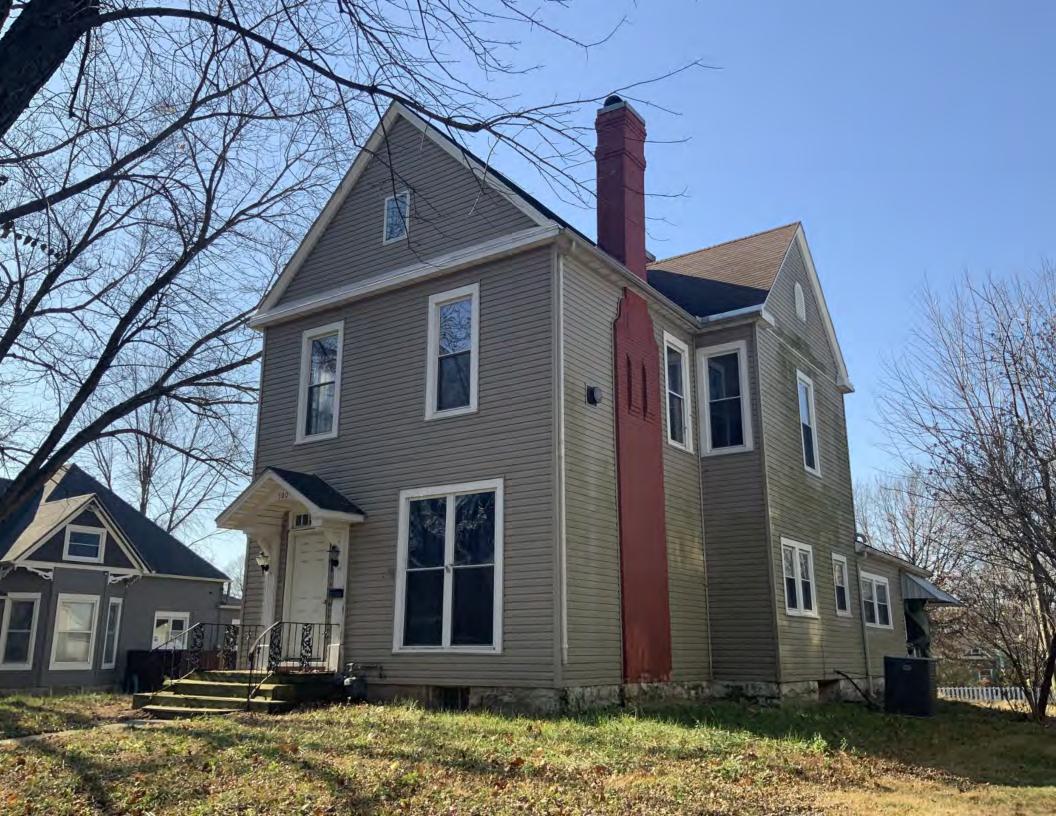

#### 41. (CONT.) DESCRIPTION OF PRIMARY RESOURCE. EXPAND BOX AS NECESSARY, OR ADD CONTINUATION PAGES.

This is a 2.5-story, 3-bay multiple dwelling in the Queen Anne style built in 1882. The structural system is frame. The foundation is stone. Exterior walls are replacement vinyl siding and original wood shingles. The building has a hip and gable roof clad in replacement asphalt shingles and three gabled dormers. There is one rear, rear slope, brick chimney. Windows are replacement vinyl, 1/1 double-hung sashes. Various original windows on all elevations. Mostly 1 over 1 pane on dormers, also 2 dormer windows 15 pane over 1 on front elevation There is a two-story, single-bay open porch characterized by a hip roof clad in asphalt shingles with square wood posts on square stone wall piers.

The left bay has a 1/1 double hung window on the 1st floor and a 1/1 double hung window on the 2nd floor. The 2nd floor left center bay has a 1/1 double hung window. The center bay has a faceted architectural feature with a 1/1 double hung window centered in each of the 3 facets on the 1st floor and similar windows in the facets on the 2nd floor with a window and balcony feature in the gable. The right center bay has a 1/1 double hung window on the 1st floor and a similar sized 1/1 double hung window on the 2nd floor. The right bay has an entry door under a covered porch and the 2nd floor has a 1/1 double hung window on the 2nd floor.