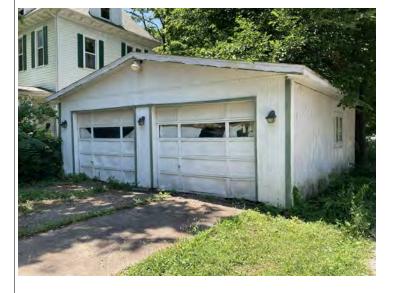

Suburban, sidewalk and tree lined street.

Two-bay garage. One-story, two bay garage with two overhead-lifting garage doors, board and batten wood siding, and a gabled asphalt shingle roof. Not original to the house. Similar materials and colors. Contributing.