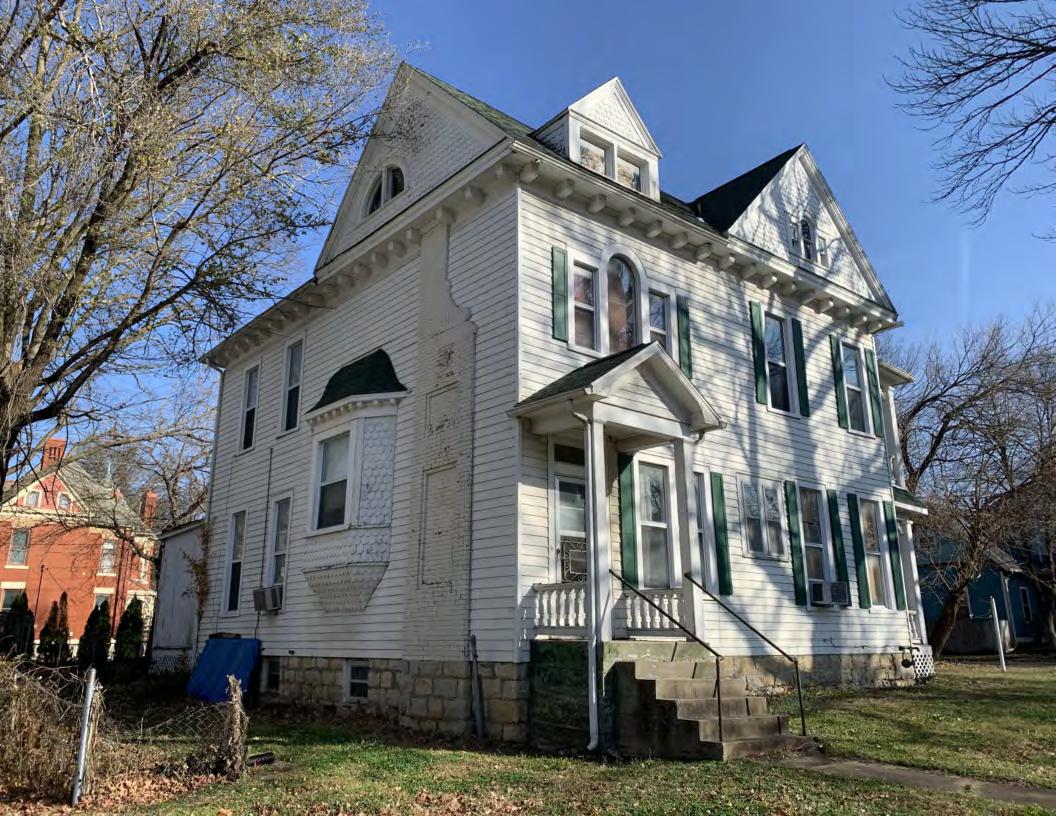

#### 41. (CONT.) DESCRIPTION OF PRIMARY RESOURCE. EXPAND BOX AS NECESSARY, OR ADD CONTINUATION PAGES.

This is a 2.5-story, 3-bay multiple dwelling in the Queen Anne style built in 1882. The structural system is frame. The foundation is stone. Exterior walls are replacement vinyl siding and original wood shingles. The building has a hip and gable roof clad in replacement asphalt shingles and three gabled dormers. There is one rear, rear slope, brick chimney. Windows are replacement vinyl, 1/1 double-hung sashes. Various original windows on all elevations. Mostly 1 over 1 pane on dormers, also 2 dormer windows 15 pane over 1 on front elevation There is a two-story, single-bay open porch characterized by a hip roof clad in asphalt shingles with square wood posts on square stone wall piers.

The left bay has a 1/1 double hung window on the 1st floor and a 1/1 double hung window on the 2nd floor. The 2nd floor left center bay has a 1/1 double hung window. The center bay has a faceted architectural feature with a 1/1 double hung window centered in each of the 3 facets on the 1st floor and similar windows in the facets on the 2nd floor with a window and balcony feature in the gable. The right center bay has a 1/1 double hung window on the 1st floor and a similar sized 1/1 double hung window on the 2nd floor. The right bay has an entry door under a covered porch and the 2nd floor has a 1/1 double hung window on the 2nd floor.