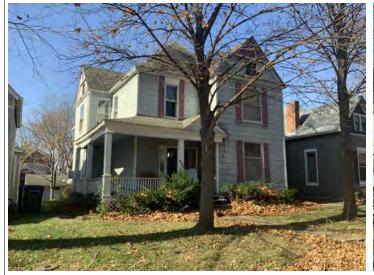

#### 41. (CONT.) DESCRIPTION OF PRIMARY RESOURCE. EXPAND BOX AS NECESSARY, OR ADD CONTINUATION PAGES.

This is a 2.5-story, 3-bay multiple dwelling in the Queen Anne style built in 1882. The structural system is frame. The foundation is stone. Exterior walls are replacement vinyl siding and original wood shingles. The building has a hip and gable roof clad in replacement asphalt shingles and three gabled dormers. There is one rear, rear slope, brick chimney. Windows are replacement vinyl, 1/1 double-hung sashes. Various original windows on all elevations. Mostly 1 over 1 pane on dormers, also 2 dormer windows 15 pane over 1 on front elevation There is a two-story, single-bay open porch characterized by a hip roof clad in asphalt shingles with square wood posts on square stone wall piers.

The left bay has a 1/1 double hung window on the 1st floor and a 1/1 double hung window on the 2nd floor. The 2nd floor left center bay has a 1/1 double hung window. The center bay has a faceted architectural feature with a 1/1 double hung window centered in each of the 3 facets on the 1st floor and similar windows in the facets on the 2nd floor with a window and balcony feature in the gable. The right center bay has a 1/1 double hung window on the 1st floor and a similar sized 1/1 double hung window on the 2nd floor. The right bay has an entry door under a covered porch and the 2nd floor has a 1/1 double hung window on the 2nd floor.