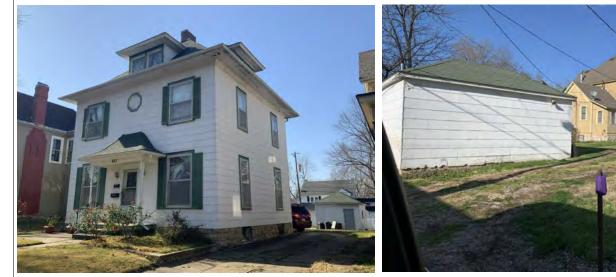

#### 41. (CONT.) DESCRIPTION OF PRIMARY RESOURCE. EXPAND BOX AS NECESSARY, OR ADD CONTINUATION PAGES.

This is a 2.5-story, 3-bay multiple dwelling in the Queen Anne style built in 1882. The structural system is frame. The foundation is stone. Exterior walls are replacement vinyl siding and original wood shingles. The building has a hip and gable roof clad in replacement asphalt shingles and three gabled dormers. There is one rear, rear slope, brick chimney. Windows are replacement vinyl, 1/1 double-hung sashes. Various original windows on all elevations. Mostly 1 over 1 pane on dormers, also 2 dormer windows 15 pane over 1 on front elevation There is a two-story, single-bay open porch characterized by a hip roof clad in asphalt shingles with square wood posts on square stone wall piers.

The left bay has a 1/1 double hung window on the 1st floor and a 1/1 double hung window on the 2nd floor. The 2nd floor left center bay has a 1/1 double hung window. The center bay has a faceted architectural feature with a 1/1 double hung window centered in each of the 3 facets on the 1st floor and similar windows in the facets on the 2nd floor with a window and balcony feature in the gable. The right center bay has a 1/1 double hung window on the 1st floor and a similar sized 1/1 double hung window on the 2nd floor. The right bay has an entry door under a covered porch and the 2nd floor has a 1/1 double hung window on the 2nd floor.