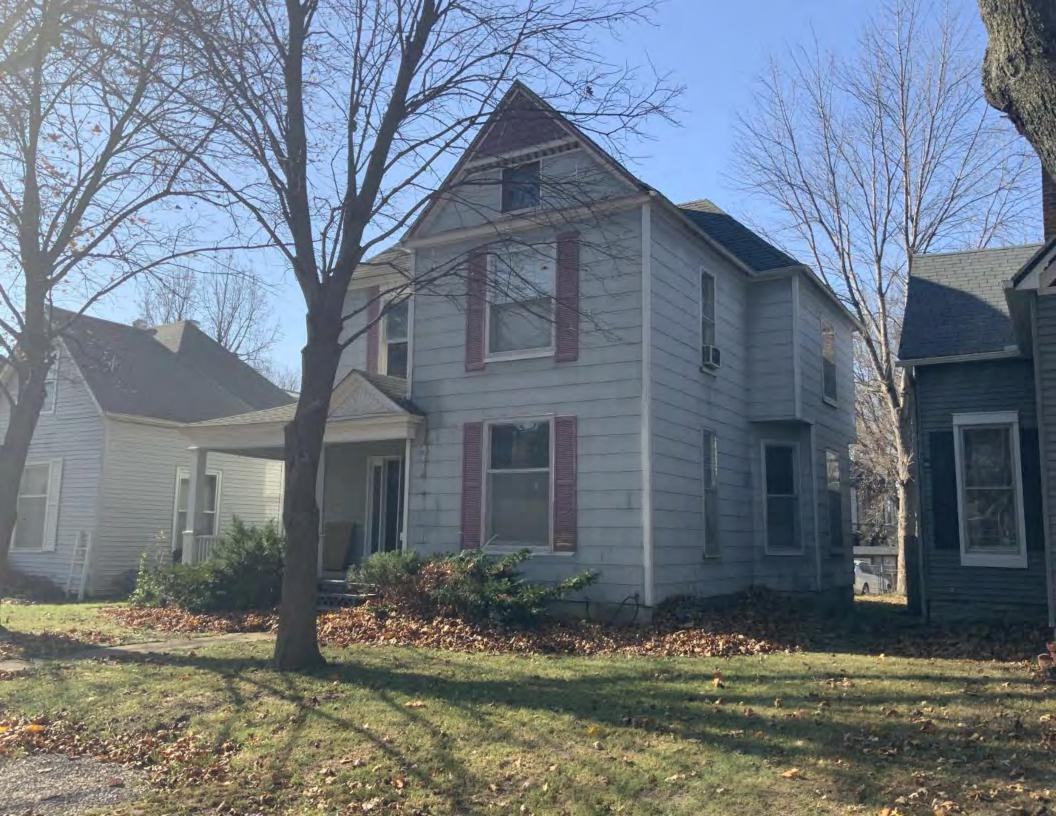

This is a 1-story, 4-bay house in the Modern Movement style built in 1969. The structural system is frame. The foundation is poured concrete. Exterior walls are original aluminum siding and original brick. The building has a low side gable roof clad in original asphalt shingles. There is one center, metal stove pipe chimney. Windows are original wood, 6/6 double-hung sashes. There is a single-story, single-bay open porch. Out of period