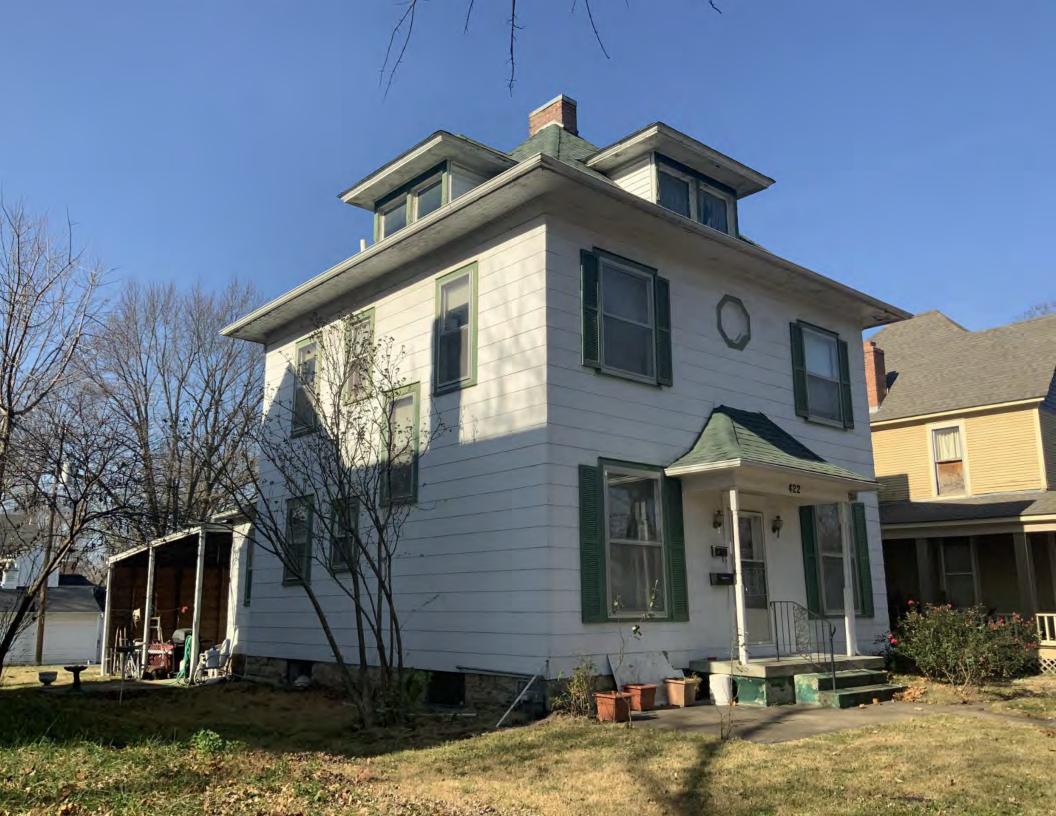

#### 41. (CONT.) DESCRIPTION OF PRIMARY RESOURCE. EXPAND BOX AS NECESSARY, OR ADD CONTINUATION PAGES.

This is a 2.5-story, 3-bay multiple dwelling in the Queen Anne style built in 1882. The structural system is frame. The foundation is stone. Exterior walls are replacement vinyl siding and original wood shingles. The building has a hip and gable roof clad in replacement asphalt shingles and three gabled dormers. There is one rear, rear slope, brick chimney. Windows are replacement vinyl, 1/1 double-hung sashes. Various original windows on all elevations. Mostly 1 over 1 pane on dormers, also 2 dormer windows 15 pane over 1 on front elevation There is a two-story, single-bay open porch characterized by a hip roof clad in asphalt shingles with square wood posts on square stone wall piers.

The left bay has a 1/1 double hung window on the 1st floor and a 1/1 double hung window on the 2nd floor. The 2nd floor left center bay has a 1/1 double hung window. The center bay has a faceted architectural feature with a 1/1 double hung window centered in each of the 3 facets on the 1st floor and similar windows in the facets on the 2nd floor with a window and balcony feature in the gable. The right center bay has a 1/1 double hung window on the 1st floor and a similar sized 1/1 double hung window on the 2nd floor. The right bay has an entry door under a covered porch and the 2nd floor has a 1/1 double hung window on the 2nd floor.