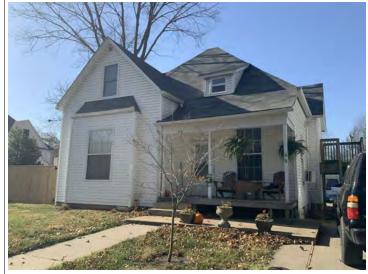

### **CONTINUATION PAGE - ADDITIONAL IMAGES**

Oblique facing SE

|                                            |             | 2. SURVEY NAME:                                            |                               |                                                          |  |
|--------------------------------------------|-------------|------------------------------------------------------------|-------------------------------|----------------------------------------------------------|--|
|                                            |             | Victorian Towers Survey                                    |                               |                                                          |  |
|                                            |             | 4. ADDRESS (STREET NO.) STREET (NAME)                      |                               |                                                          |  |
| Pettis                                     |             | 610                                                        | S Harrison Ave                |                                                          |  |
| 5. CITY:                                   |             | 6. LAT / LONG                                              |                               | TOWNSHIP / RANGE / SECTION                               |  |
| Sedalia                                    |             | 38.705673800 / -93.23544770                                |                               | · /                                                      |  |
| 8.HISTORIC NAME (IF KNOWN):                |             |                                                            | 9. PRESENT/OTHER NAME (IF KNO | DWN):                                                    |  |
| 10. OWNERSHIP:                             |             | 11A. HISTORIC USE (IF KNOWN):                              |                               | 11B. CURRENT USE:                                        |  |
| Private                                    |             | Domestic : Single Dwellin                                  | 9                             | Domestic : Multiple Dwelling                             |  |
| HISTORICAL INFORMATION                     |             |                                                            |                               |                                                          |  |
| 12. CONSTRUCTION DATE:                     |             | 15. ARCHITECT:                                             |                               | 18. PREVIOUSLY SURVEYED?                                 |  |
| circa 1882                                 |             |                                                            |                               | CITE SURVEY NAME IN BOX 22 CONT. (PAGE 3)                |  |
| 13. SIGNIFICANT DATE/PERIOD:               |             | 16. BUILDER/CONTRACTOR:                                    |                               | 19. ON NATIONAL REGISTER?                                |  |
| 1880-1940                                  |             |                                                            |                               |                                                          |  |
|                                            |             |                                                            |                               | CITE NOMINATION NAME IN BOX 22 CONT. (PAGE 3)            |  |
| 14. AREA(S) OF SIGNIFICANCE:               |             | 17. ORIGINAL OR SIGNIFICANT OW                             | NER:                          | 20. NATIONAL REGISTER ELIGIBLE?                          |  |
| C: Design/Construction                     |             |                                                            |                               |                                                          |  |
|                                            |             |                                                            |                               | ISTRICT POTENTIAL ( I C C NC )                           |  |
|                                            |             |                                                            |                               |                                                          |  |
| 21. HISTORY AND SIGNIFICANCE ON CONTINUATI | ON PAGE.    |                                                            | 22. SOURCES OF INFORMATION O  | DN CONTINUATION PAGE.                                    |  |
| ARCHITECTURAL INFORMAT                     | ON          |                                                            |                               |                                                          |  |
| 23. CATEGORY OF PROPERTY:                  |             | 30: ROOF MATERIAL:                                         |                               | 7.WINDOWS:                                               |  |
| BUILDING(S) SITE                           |             | asphalt shingles (replacer                                 | nent)                         |                                                          |  |
|                                            |             |                                                            |                               | PANE ARRANGEMENT:<br>1/1 double-hung sashes              |  |
|                                            |             |                                                            |                               |                                                          |  |
| 24. VERNACULAR OR PROPERTY TYPE:           |             | 31. CHIMNEY PLACEMENT:<br>Rear rear slope                  |                               | 38. ACREAGE (RURAL):<br>VISIBLE FROM PUBLIC ROAD?        |  |
|                                            |             |                                                            |                               |                                                          |  |
| 25. ARCHITECTURAL STYLE:                   |             | 32. STRUCTURAL SYSTEM:                                     |                               | 39. CHANGES (DESCRIBE IN BOX 41 CONT.):                  |  |
| Queen Anne                                 |             | frame                                                      |                               | ADDITIONS DATE(S):                                       |  |
| 26. PLAN SHAPE:                            |             | 33. EXTERIOR WALL CLADDING:                                |                               | ALTERED DATE(S):                                         |  |
| irregular                                  |             | vinyl siding                                               |                               | MOVED DATE(S):<br>ENDANGERED BY:                         |  |
| 27. NO. OF STORIES:                        |             | 34. FOUNDATION MATERIAL:                                   |                               |                                                          |  |
| 2.5                                        |             | Stone                                                      |                               |                                                          |  |
|                                            |             | 35. BASEMENT TYPE:                                         |                               |                                                          |  |
| 28. NO. OF BAYS (1ST FLOOR):<br>3          |             | full                                                       |                               | 40. NO. OF OUTBUILDINGS (DESCRIBE IN BOX 40 CONT.):<br>2 |  |
| 3                                          |             |                                                            |                               | 2                                                        |  |
| 29. ROOF TYPE:                             |             | 36. FRONT PORCH TYPE/PLACEMENT:                            |                               | 41. FURTHER DESCRIPTION OF BUILDING FEATURES             |  |
| Hip and gable                              |             | open porch single-bay                                      |                               | AND ASSOCIATED RESOURCES ON CONTINUATION PAGE.           |  |
|                                            |             |                                                            |                               |                                                          |  |
|                                            |             |                                                            |                               |                                                          |  |
| 42. CURRENT OWNER/ADDRESS:                 |             | 43. FORM PREPARED BY (NAME A<br>Robert Rollings Architects | , LLC + SFS Architecture,     | 44. SURVEY DATE:<br>November 2020                        |  |
|                                            |             | Inc.                                                       | ,,                            |                                                          |  |
|                                            |             |                                                            |                               | 45. DATE OF REVISIONS:                                   |  |
|                                            |             |                                                            |                               | 07/05/2021                                               |  |
| FOR SHPO USE                               |             |                                                            |                               |                                                          |  |
| DATE ENTERED IN INVENTORY:                 |             | LEVEL OF SURVEY                                            |                               | ADDITIONAL RESEARCH NEEDED?                              |  |
|                                            |             |                                                            |                               |                                                          |  |
| NATIONAL REGISTER STATUS:                  |             |                                                            | OTHER:                        |                                                          |  |
|                                            |             |                                                            |                               |                                                          |  |
| NAME:                                      |             |                                                            |                               |                                                          |  |
|                                            | LE (INDIVID | UALLY)                                                     |                               |                                                          |  |
|                                            |             |                                                            |                               |                                                          |  |
|                                            |             |                                                            |                               |                                                          |  |

#### 41. (CONT.) DESCRIPTION OF PRIMARY RESOURCE. EXPAND BOX AS NECESSARY, OR ADD CONTINUATION PAGES.

This is a 2.5-story, 3-bay multiple dwelling in the Queen Anne style built in 1882. The structural system is frame. The foundation is stone. Exterior walls are replacement vinyl siding and original wood shingles. The building has a hip and gable roof clad in replacement asphalt shingles and three gabled dormers. There is one rear, rear slope, brick chimney. Windows are replacement vinyl, 1/1 double-hung sashes. Various original windows on all elevations. Mostly 1 over 1 pane on dormers, also 2 dormer windows 15 pane over 1 on front elevation There is a two-story, single-bay open porch characterized by a hip roof clad in asphalt shingles with square wood posts on square stone wall piers.

The left bay has a 1/1 double hung window on the 1st floor and a 1/1 double hung window on the 2nd floor. The 2nd floor left center bay has a 1/1 double hung window. The center bay has a faceted architectural feature with a 1/1 double hung window centered in each of the 3 facets on the 1st floor and similar windows in the facets on the 2nd floor with a window and balcony feature in the gable. The right center bay has a 1/1 double hung window on the 1st floor and a similar sized 1/1 double hung window on the 2nd floor. The right bay has an entry door under a covered porch and the 2nd floor has a 1/1 double hung window on the 2nd floor.