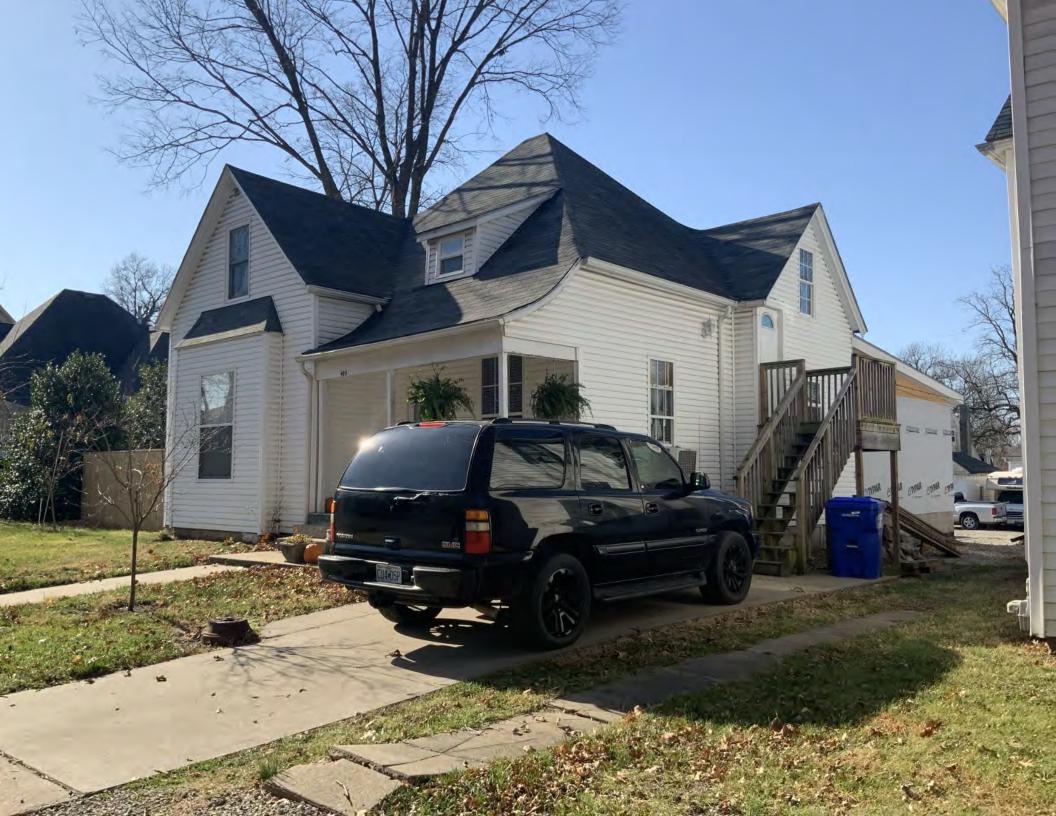

### **CONTINUATION PAGE - ADDITIONAL IMAGES**

Oblique facing SE

|                                            |             | 2. SURVEY NAME:                                            |                               |                                                          |  |
|--------------------------------------------|-------------|------------------------------------------------------------|-------------------------------|----------------------------------------------------------|--|
|                                            |             | Victorian Towers Survey                                    |                               |                                                          |  |
|                                            |             | 4. ADDRESS (STREET NO.) STREET (NAME)                      |                               |                                                          |  |
| Pettis                                     |             | 610                                                        | S Harrison Ave                |                                                          |  |
| 5. CITY:                                   |             | 6. LAT / LONG                                              |                               | TOWNSHIP / RANGE / SECTION                               |  |
| Sedalia                                    |             | 38.705673800 / -93.23544770                                |                               | · /                                                      |  |
| 8.HISTORIC NAME (IF KNOWN):                |             |                                                            | 9. PRESENT/OTHER NAME (IF KNO | DWN):                                                    |  |
| 10. OWNERSHIP:                             |             | 11A. HISTORIC USE (IF KNOWN):                              |                               | 11B. CURRENT USE:                                        |  |
| Private                                    |             | Domestic : Single Dwellin                                  | 9                             | Domestic : Multiple Dwelling                             |  |
| HISTORICAL INFORMATION                     |             |                                                            |                               |                                                          |  |
| 12. CONSTRUCTION DATE:                     |             | 15. ARCHITECT:                                             |                               | 18. PREVIOUSLY SURVEYED?                                 |  |
| circa 1882                                 |             |                                                            |                               | CITE SURVEY NAME IN BOX 22 CONT. (PAGE 3)                |  |
| 13. SIGNIFICANT DATE/PERIOD:               |             | 16. BUILDER/CONTRACTOR:                                    |                               | 19. ON NATIONAL REGISTER?                                |  |
| 1880-1940                                  |             |                                                            |                               |                                                          |  |
|                                            |             |                                                            |                               | CITE NOMINATION NAME IN BOX 22 CONT. (PAGE 3)            |  |
| 14. AREA(S) OF SIGNIFICANCE:               |             | 17. ORIGINAL OR SIGNIFICANT OW                             | NER:                          | 20. NATIONAL REGISTER ELIGIBLE?                          |  |
| C: Design/Construction                     |             |                                                            |                               |                                                          |  |
|                                            |             |                                                            |                               | ISTRICT POTENTIAL ( I C C NC )                           |  |
|                                            |             |                                                            |                               |                                                          |  |
| 21. HISTORY AND SIGNIFICANCE ON CONTINUATI | ON PAGE.    |                                                            | 22. SOURCES OF INFORMATION O  | DN CONTINUATION PAGE.                                    |  |
| ARCHITECTURAL INFORMAT                     | ON          |                                                            |                               |                                                          |  |
| 23. CATEGORY OF PROPERTY:                  |             | 30: ROOF MATERIAL:                                         |                               | 7.WINDOWS:                                               |  |
| BUILDING(S) SITE                           |             | asphalt shingles (replacer                                 | nent)                         |                                                          |  |
|                                            |             |                                                            |                               | PANE ARRANGEMENT:<br>1/1 double-hung sashes              |  |
|                                            |             |                                                            |                               |                                                          |  |
| 24. VERNACULAR OR PROPERTY TYPE:           |             | 31. CHIMNEY PLACEMENT:<br>Rear rear slope                  |                               | 38. ACREAGE (RURAL):<br>VISIBLE FROM PUBLIC ROAD?        |  |
|                                            |             |                                                            |                               |                                                          |  |
| 25. ARCHITECTURAL STYLE:                   |             | 32. STRUCTURAL SYSTEM:                                     |                               | 39. CHANGES (DESCRIBE IN BOX 41 CONT.):                  |  |
| Queen Anne                                 |             | frame                                                      |                               | ADDITIONS DATE(S):                                       |  |
| 26. PLAN SHAPE:                            |             | 33. EXTERIOR WALL CLADDING:                                |                               | ALTERED DATE(S):                                         |  |
| irregular                                  |             | vinyl siding                                               |                               | MOVED DATE(S):<br>ENDANGERED BY:                         |  |
| 27. NO. OF STORIES:                        |             | 34. FOUNDATION MATERIAL:                                   |                               |                                                          |  |
| 2.5                                        |             | Stone                                                      |                               |                                                          |  |
|                                            |             | 35. BASEMENT TYPE:                                         |                               |                                                          |  |
| 28. NO. OF BAYS (1ST FLOOR):<br>3          |             | full                                                       |                               | 40. NO. OF OUTBUILDINGS (DESCRIBE IN BOX 40 CONT.):<br>2 |  |
| 3                                          |             |                                                            |                               | 2                                                        |  |
| 29. ROOF TYPE:                             |             | 36. FRONT PORCH TYPE/PLACEMENT:                            |                               | 41. FURTHER DESCRIPTION OF BUILDING FEATURES             |  |
| Hip and gable                              |             | open porch single-bay                                      |                               | AND ASSOCIATED RESOURCES ON CONTINUATION PAGE.           |  |
|                                            |             |                                                            |                               |                                                          |  |
|                                            |             |                                                            |                               |                                                          |  |
| 42. CURRENT OWNER/ADDRESS:                 |             | 43. FORM PREPARED BY (NAME A<br>Robert Rollings Architects | , LLC + SFS Architecture,     | 44. SURVEY DATE:<br>November 2020                        |  |
|                                            |             | Inc.                                                       | ,,                            |                                                          |  |
|                                            |             |                                                            |                               | 45. DATE OF REVISIONS:                                   |  |
|                                            |             |                                                            |                               | 07/05/2021                                               |  |
| FOR SHPO USE                               |             |                                                            |                               |                                                          |  |
| DATE ENTERED IN INVENTORY:                 |             | LEVEL OF SURVEY                                            |                               | ADDITIONAL RESEARCH NEEDED?                              |  |
|                                            |             |                                                            |                               |                                                          |  |
| NATIONAL REGISTER STATUS:                  |             |                                                            | OTHER:                        |                                                          |  |
|                                            |             |                                                            |                               |                                                          |  |
| NAME:                                      |             |                                                            |                               |                                                          |  |
|                                            | LE (INDIVID | UALLY)                                                     |                               |                                                          |  |
|                                            |             |                                                            |                               |                                                          |  |
|                                            |             |                                                            |                               |                                                          |  |

#### 41. (CONT.) DESCRIPTION OF PRIMARY RESOURCE. EXPAND BOX AS NECESSARY, OR ADD CONTINUATION PAGES.

This is a 2.5-story, 3-bay multiple dwelling in the Queen Anne style built in 1882. The structural system is frame. The foundation is stone. Exterior walls are replacement vinyl siding and original wood shingles. The building has a hip and gable roof clad in replacement asphalt shingles and three gabled dormers. There is one rear, rear slope, brick chimney. Windows are replacement vinyl, 1/1 double-hung sashes. Various original windows on all elevations. Mostly 1 over 1 pane on dormers, also 2 dormer windows 15 pane over 1 on front elevation There is a two-story, single-bay open porch characterized by a hip roof clad in asphalt shingles with square wood posts on square stone wall piers.

The left bay has a 1/1 double hung window on the 1st floor and a 1/1 double hung window on the 2nd floor. The 2nd floor left center bay has a 1/1 double hung window. The center bay has a faceted architectural feature with a 1/1 double hung window centered in each of the 3 facets on the 1st floor and similar windows in the facets on the 2nd floor with a window and balcony feature in the gable. The right center bay has a 1/1 double hung window on the 1st floor and a similar sized 1/1 double hung window on the 2nd floor. The right bay has an entry door under a covered porch and the 2nd floor has a 1/1 double hung window on the 2nd floor.