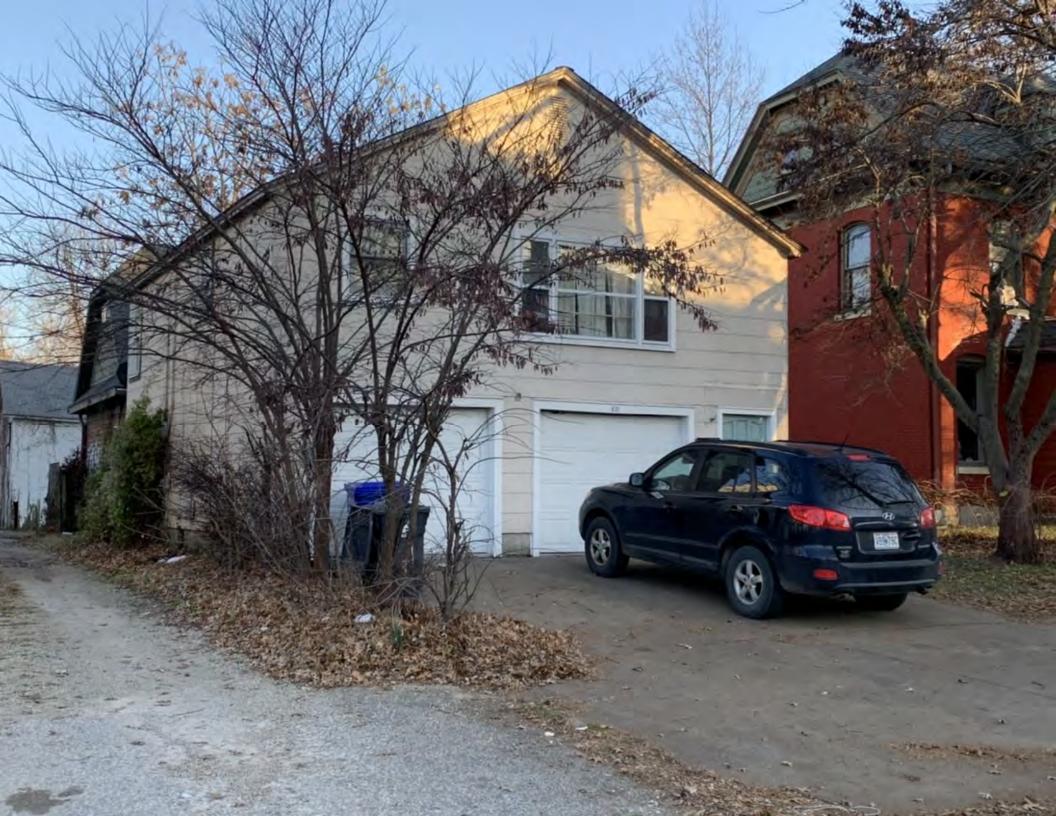

Suburban, sidewalk and tree lined street.

Two-bay garage. One-story, two bay garage with two overhead-lifting garage doors, board and batten wood siding, and a gabled asphalt shingle roof. Not original to the house. Similar materials and colors. Contributing.

#### 41. (CONT.) DESCRIPTION OF PRIMARY RESOURCE. EXPAND BOX AS NECESSARY, OR ADD CONTINUATION PAGES.

This is a 2.5-story, 3-bay multiple dwelling in the Queen Anne style built in 1882. The structural system is frame. The foundation is stone. Exterior walls are replacement vinyl siding and original wood shingles. The building has a hip and gable roof clad in replacement asphalt shingles and three gabled dormers. There is one rear, rear slope, brick chimney. Windows are replacement vinyl, 1/1 double-hung sashes. Various original windows on all elevations. Mostly 1 over 1 pane on dormers, also 2 dormer windows 15 pane over 1 on front elevation There is a two-story, single-bay open porch characterized by a hip roof clad in asphalt shingles with square wood posts on square stone wall piers.

The left bay has a 1/1 double hung window on the 1st floor and a 1/1 double hung window on the 2nd floor. The 2nd floor left center bay has a 1/1 double hung window. The center bay has a faceted architectural feature with a 1/1 double hung window centered in each of the 3 facets on the 1st floor and similar windows in the facets on the 2nd floor with a window and balcony feature in the gable. The right center bay has a 1/1 double hung window on the 1st floor and a similar sized 1/1 double hung window on the 2nd floor. The right bay has an entry door under a covered porch and the 2nd floor has a 1/1 double hung window on the 2nd floor.