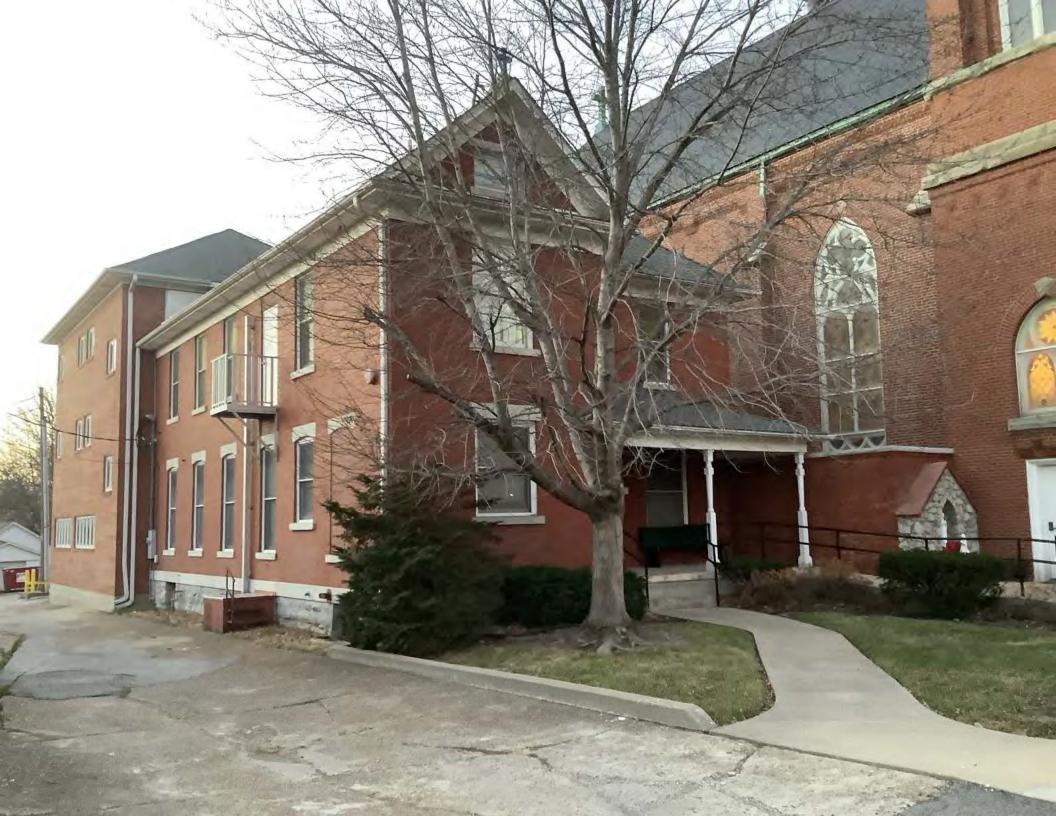

40. (CONT.) DESCRIPTION OF ENVIRONMENT AND OUTBUILDINGS. EXPAND BOX AS NECESSARY, OR ADD CONTINUATION PAGES. Suburban, sidewalk and tree lined street.

Multipurpose building. Known as the Parish Center, the former convent which was built at the time of the church served as the first school. It now contains numerous meeting rooms and a kitchen facility. Contributing to the property. Contributing.