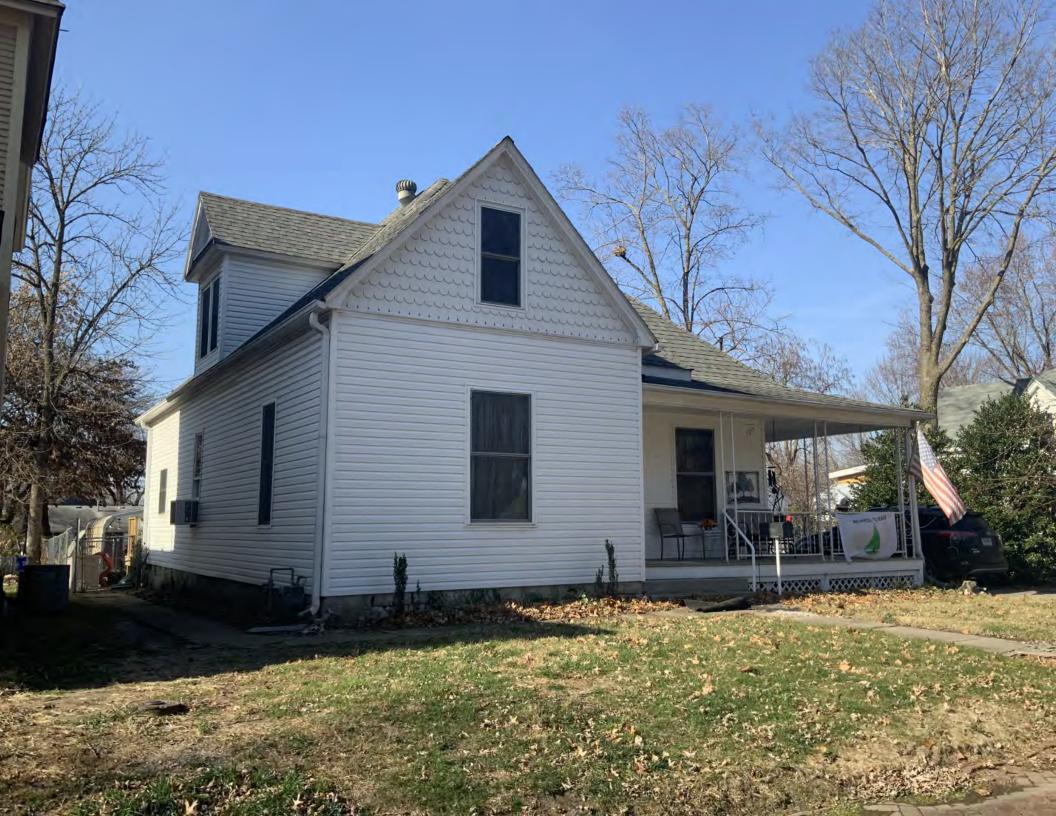

This is a 1-story, 4-bay house in the Modern Movement style built in 1969. The structural system is frame. The foundation is poured concrete. Exterior walls are original aluminum siding and original brick. The building has a low side gable roof clad in original asphalt shingles. There is one center, metal stove pipe chimney. Windows are original wood, 6/6 double-hung sashes. There is a single-story, single-bay open porch. Out of period