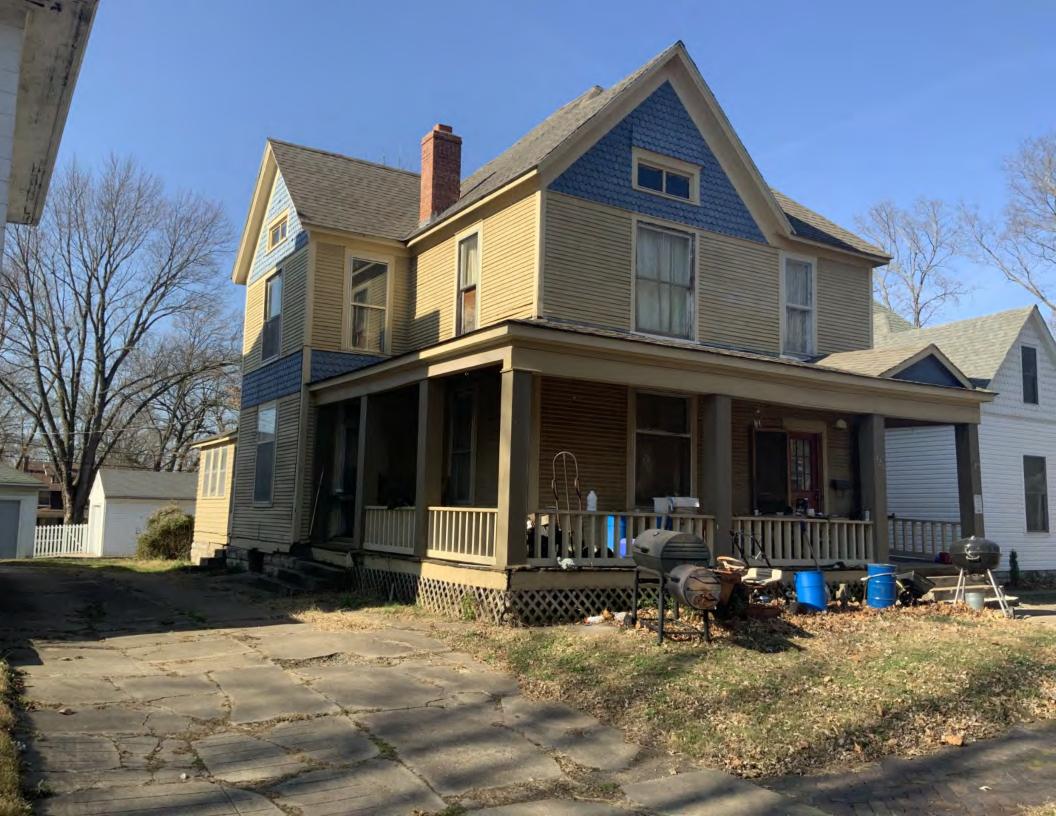

#### 41. (CONT.) DESCRIPTION OF PRIMARY RESOURCE. EXPAND BOX AS NECESSARY, OR ADD CONTINUATION PAGES.

This is a 2.5-story, 3-bay multiple dwelling in the Queen Anne style built in 1882. The structural system is frame. The foundation is stone. Exterior walls are replacement vinyl siding and original wood shingles. The building has a hip and gable roof clad in replacement asphalt shingles and three gabled dormers. There is one rear, rear slope, brick chimney. Windows are replacement vinyl, 1/1 double-hung sashes. Various original windows on all elevations. Mostly 1 over 1 pane on dormers, also 2 dormer windows 15 pane over 1 on front elevation There is a two-story, single-bay open porch characterized by a hip roof clad in asphalt shingles with square wood posts on square stone wall piers.

The left bay has a 1/1 double hung window on the 1st floor and a 1/1 double hung window on the 2nd floor. The 2nd floor left center bay has a 1/1 double hung window. The center bay has a faceted architectural feature with a 1/1 double hung window centered in each of the 3 facets on the 1st floor and similar windows in the facets on the 2nd floor with a window and balcony feature in the gable. The right center bay has a 1/1 double hung window on the 1st floor and a similar sized 1/1 double hung window on the 2nd floor. The right bay has an entry door under a covered porch and the 2nd floor has a 1/1 double hung window on the 2nd floor.