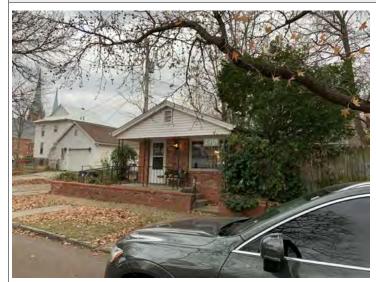

This is a 1-story, 4-bay house in the Modern Movement style built in 1969. The structural system is frame. The foundation is poured concrete. Exterior walls are original aluminum siding and original brick. The building has a low side gable roof clad in original asphalt shingles. There is one center, metal stove pipe chimney. Windows are original wood, 6/6 double-hung sashes. There is a single-story, single-bay open porch. Out of period