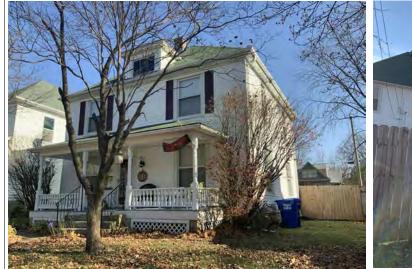

### **CONTINUATION PAGE - ADDITIONAL IMAGES**

Oblique facing SE

|                                            |             | 2. SURVEY NAME:                                            |                               |                                                          |  |
|--------------------------------------------|-------------|------------------------------------------------------------|-------------------------------|----------------------------------------------------------|--|
|                                            |             | Victorian Towers Survey                                    |                               |                                                          |  |
|                                            |             | 4. ADDRESS (STREET NO.) STREET (NAME)                      |                               |                                                          |  |
| Pettis                                     |             | 610                                                        | S Harrison Ave                |                                                          |  |
| 5. CITY:                                   |             | 6. LAT / LONG                                              |                               | TOWNSHIP / RANGE / SECTION                               |  |
| Sedalia                                    |             | 38.705673800 / -93.23544770                                |                               | · /                                                      |  |
| 8.HISTORIC NAME (IF KNOWN):                |             |                                                            | 9. PRESENT/OTHER NAME (IF KNO | DWN):                                                    |  |
| 10. OWNERSHIP:                             |             | 11A. HISTORIC USE (IF KNOWN):                              |                               | 11B. CURRENT USE:                                        |  |
| Private                                    |             | Domestic : Single Dwellin                                  | 9                             | Domestic : Multiple Dwelling                             |  |
| HISTORICAL INFORMATION                     |             |                                                            |                               |                                                          |  |
| 12. CONSTRUCTION DATE:                     |             | 15. ARCHITECT:                                             |                               | 18. PREVIOUSLY SURVEYED?                                 |  |
| circa 1882                                 |             |                                                            |                               | CITE SURVEY NAME IN BOX 22 CONT. (PAGE 3)                |  |
| 13. SIGNIFICANT DATE/PERIOD:               |             | 16. BUILDER/CONTRACTOR:                                    |                               | 19. ON NATIONAL REGISTER?                                |  |
| 1880-1940                                  |             |                                                            |                               |                                                          |  |
|                                            |             |                                                            |                               | CITE NOMINATION NAME IN BOX 22 CONT. (PAGE 3)            |  |
| 14. AREA(S) OF SIGNIFICANCE:               |             | 17. ORIGINAL OR SIGNIFICANT OW                             | NER:                          | 20. NATIONAL REGISTER ELIGIBLE?                          |  |
| C: Design/Construction                     |             |                                                            |                               |                                                          |  |
|                                            |             |                                                            |                               | ISTRICT POTENTIAL ( I C C NC )                           |  |
|                                            |             |                                                            |                               |                                                          |  |
| 21. HISTORY AND SIGNIFICANCE ON CONTINUATI | ON PAGE.    |                                                            | 22. SOURCES OF INFORMATION O  | DN CONTINUATION PAGE.                                    |  |
| ARCHITECTURAL INFORMAT                     | ON          |                                                            |                               |                                                          |  |
| 23. CATEGORY OF PROPERTY:                  |             | 30: ROOF MATERIAL:                                         |                               | 7.WINDOWS:                                               |  |
| BUILDING(S) SITE                           |             | asphalt shingles (replacer                                 | nent)                         |                                                          |  |
|                                            |             |                                                            |                               | PANE ARRANGEMENT:<br>1/1 double-hung sashes              |  |
|                                            |             |                                                            |                               |                                                          |  |
| 24. VERNACULAR OR PROPERTY TYPE:           |             | 31. CHIMNEY PLACEMENT:<br>Rear rear slope                  |                               | 38. ACREAGE (RURAL):<br>VISIBLE FROM PUBLIC ROAD?        |  |
|                                            |             |                                                            |                               |                                                          |  |
| 25. ARCHITECTURAL STYLE:                   |             | 32. STRUCTURAL SYSTEM:                                     |                               | 39. CHANGES (DESCRIBE IN BOX 41 CONT.):                  |  |
| Queen Anne                                 |             | frame                                                      |                               | ADDITIONS DATE(S):                                       |  |
| 26. PLAN SHAPE:                            |             | 33. EXTERIOR WALL CLADDING:                                |                               | ALTERED DATE(S):                                         |  |
| irregular                                  |             | vinyl siding                                               |                               | MOVED DATE(S):<br>ENDANGERED BY:                         |  |
| 27. NO. OF STORIES:                        |             | 34. FOUNDATION MATERIAL:                                   |                               |                                                          |  |
| 2.5                                        |             | Stone                                                      |                               |                                                          |  |
|                                            |             | 35. BASEMENT TYPE:                                         |                               |                                                          |  |
| 28. NO. OF BAYS (1ST FLOOR):<br>3          |             | full                                                       |                               | 40. NO. OF OUTBUILDINGS (DESCRIBE IN BOX 40 CONT.):<br>2 |  |
| 3                                          |             |                                                            |                               | 2                                                        |  |
| 29. ROOF TYPE:                             |             | 36. FRONT PORCH TYPE/PLACEMENT:                            |                               | 41. FURTHER DESCRIPTION OF BUILDING FEATURES             |  |
| Hip and gable                              |             | open porch single-bay                                      |                               | AND ASSOCIATED RESOURCES ON CONTINUATION PAGE.           |  |
|                                            |             |                                                            |                               |                                                          |  |
|                                            |             |                                                            |                               |                                                          |  |
| 42. CURRENT OWNER/ADDRESS:                 |             | 43. FORM PREPARED BY (NAME A<br>Robert Rollings Architects | , LLC + SFS Architecture,     | 44. SURVEY DATE:<br>November 2020                        |  |
|                                            |             | Inc.                                                       | ,,                            |                                                          |  |
|                                            |             |                                                            |                               | 45. DATE OF REVISIONS:                                   |  |
|                                            |             |                                                            |                               | 07/05/2021                                               |  |
| FOR SHPO USE                               |             |                                                            |                               |                                                          |  |
| DATE ENTERED IN INVENTORY:                 |             | LEVEL OF SURVEY                                            |                               | ADDITIONAL RESEARCH NEEDED?                              |  |
|                                            |             |                                                            |                               |                                                          |  |
| NATIONAL REGISTER STATUS:                  |             |                                                            | OTHER:                        |                                                          |  |
|                                            |             |                                                            |                               |                                                          |  |
| NAME:                                      |             |                                                            |                               |                                                          |  |
|                                            | LE (INDIVID | UALLY)                                                     |                               |                                                          |  |
|                                            |             |                                                            |                               |                                                          |  |
|                                            |             |                                                            |                               |                                                          |  |

#### 41. (CONT.) DESCRIPTION OF PRIMARY RESOURCE. EXPAND BOX AS NECESSARY, OR ADD CONTINUATION PAGES.

This is a 2.5-story, 3-bay multiple dwelling in the Queen Anne style built in 1882. The structural system is frame. The foundation is stone. Exterior walls are replacement vinyl siding and original wood shingles. The building has a hip and gable roof clad in replacement asphalt shingles and three gabled dormers. There is one rear, rear slope, brick chimney. Windows are replacement vinyl, 1/1 double-hung sashes. Various original windows on all elevations. Mostly 1 over 1 pane on dormers, also 2 dormer windows 15 pane over 1 on front elevation There is a two-story, single-bay open porch characterized by a hip roof clad in asphalt shingles with square wood posts on square stone wall piers.

The left bay has a 1/1 double hung window on the 1st floor and a 1/1 double hung window on the 2nd floor. The 2nd floor left center bay has a 1/1 double hung window. The center bay has a faceted architectural feature with a 1/1 double hung window centered in each of the 3 facets on the 1st floor and similar windows in the facets on the 2nd floor with a window and balcony feature in the gable. The right center bay has a 1/1 double hung window on the 1st floor and a similar sized 1/1 double hung window on the 2nd floor. The right bay has an entry door under a covered porch and the 2nd floor has a 1/1 double hung window on the 2nd floor.