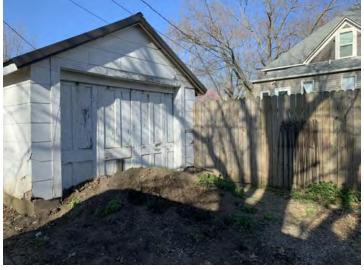

Suburban, sidewalk and tree lined street.

Two-bay garage. One-story, two bay garage with two overhead-lifting garage doors, board and batten wood siding, and a gabled asphalt shingle roof. Not original to the house. Similar materials and colors. Contributing.