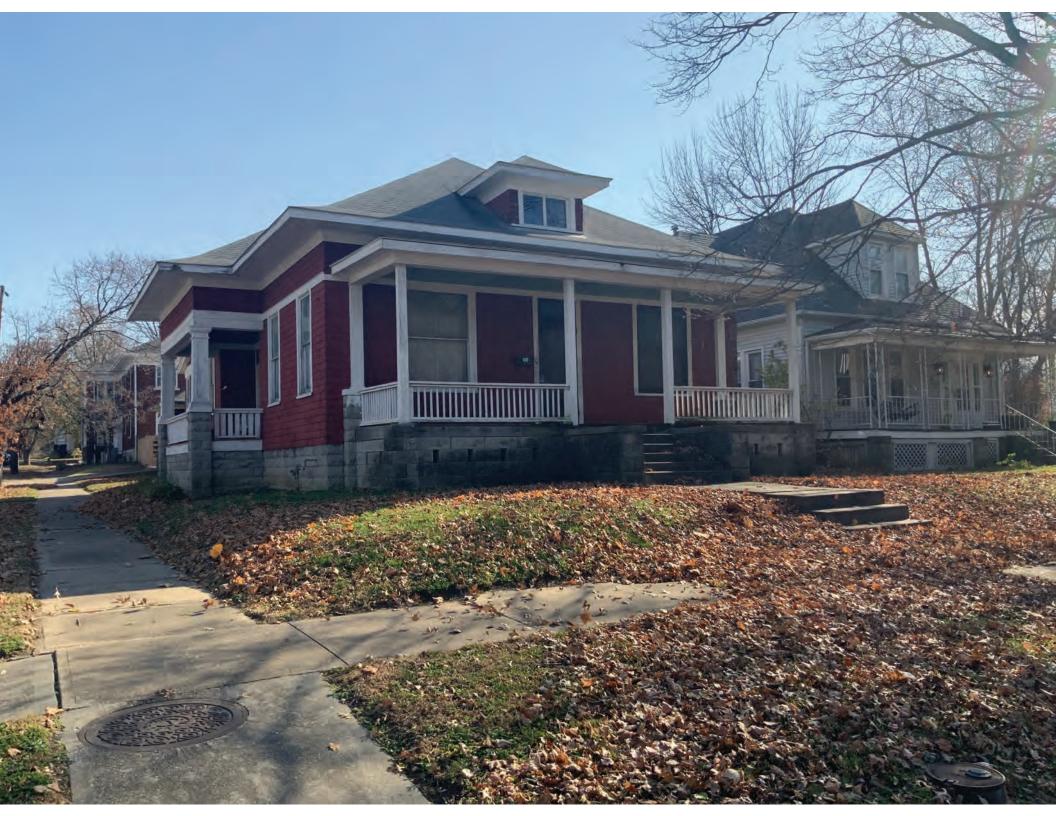

### **CONTINUATION PAGE - ADDITIONAL IMAGES**

Oblique facing SE

|                                            |             | 2. SURVEY NAME:                                            |                               |                                                          |  |
|--------------------------------------------|-------------|------------------------------------------------------------|-------------------------------|----------------------------------------------------------|--|
|                                            |             | Victorian Towers Survey                                    |                               |                                                          |  |
|                                            |             | 4. ADDRESS (STREET NO.) STREET (NAME)                      |                               |                                                          |  |
| Pettis                                     |             | 610                                                        | S Harrison Ave                |                                                          |  |
| 5. CITY:                                   |             | 6. LAT / LONG                                              |                               | TOWNSHIP / RANGE / SECTION                               |  |
| Sedalia                                    |             | 38.705673800 / -93.23544770                                |                               | · /                                                      |  |
| 8.HISTORIC NAME (IF KNOWN):                |             |                                                            | 9. PRESENT/OTHER NAME (IF KNO | DWN):                                                    |  |
| 10. OWNERSHIP:                             |             | 11A. HISTORIC USE (IF KNOWN):                              |                               | 11B. CURRENT USE:                                        |  |
| Private                                    |             | Domestic : Single Dwellin                                  | 9                             | Domestic : Multiple Dwelling                             |  |
| HISTORICAL INFORMATION                     |             |                                                            |                               |                                                          |  |
| 12. CONSTRUCTION DATE:                     |             | 15. ARCHITECT:                                             |                               | 18. PREVIOUSLY SURVEYED?                                 |  |
| circa 1882                                 |             |                                                            |                               | CITE SURVEY NAME IN BOX 22 CONT. (PAGE 3)                |  |
| 13. SIGNIFICANT DATE/PERIOD:               |             | 16. BUILDER/CONTRACTOR:                                    |                               | 19. ON NATIONAL REGISTER?                                |  |
| 1880-1940                                  |             |                                                            |                               |                                                          |  |
|                                            |             |                                                            |                               | CITE NOMINATION NAME IN BOX 22 CONT. (PAGE 3)            |  |
| 14. AREA(S) OF SIGNIFICANCE:               |             | 17. ORIGINAL OR SIGNIFICANT OW                             | NER:                          | 20. NATIONAL REGISTER ELIGIBLE?                          |  |
| C: Design/Construction                     |             |                                                            |                               |                                                          |  |
|                                            |             |                                                            |                               | ISTRICT POTENTIAL ( I C C NC )                           |  |
|                                            |             |                                                            |                               |                                                          |  |
| 21. HISTORY AND SIGNIFICANCE ON CONTINUATI | ON PAGE.    |                                                            | 22. SOURCES OF INFORMATION O  | DN CONTINUATION PAGE.                                    |  |
| ARCHITECTURAL INFORMAT                     | ON          |                                                            |                               |                                                          |  |
| 23. CATEGORY OF PROPERTY:                  |             | 30: ROOF MATERIAL:                                         |                               | 7.WINDOWS:                                               |  |
| BUILDING(S) SITE                           |             | asphalt shingles (replacer                                 | nent)                         |                                                          |  |
|                                            |             |                                                            |                               | PANE ARRANGEMENT:<br>1/1 double-hung sashes              |  |
|                                            |             |                                                            |                               |                                                          |  |
| 24. VERNACULAR OR PROPERTY TYPE:           |             | 31. CHIMNEY PLACEMENT:<br>Rear rear slope                  |                               | 38. ACREAGE (RURAL):<br>VISIBLE FROM PUBLIC ROAD?        |  |
|                                            |             |                                                            |                               |                                                          |  |
| 25. ARCHITECTURAL STYLE:                   |             | 32. STRUCTURAL SYSTEM:                                     |                               | 39. CHANGES (DESCRIBE IN BOX 41 CONT.):                  |  |
| Queen Anne                                 |             | frame                                                      |                               | ADDITIONS DATE(S):                                       |  |
| 26. PLAN SHAPE:                            |             | 33. EXTERIOR WALL CLADDING:                                |                               | ALTERED DATE(S):                                         |  |
| irregular                                  |             | vinyl siding                                               |                               | MOVED DATE(S):<br>ENDANGERED BY:                         |  |
| 27. NO. OF STORIES:                        |             | 34. FOUNDATION MATERIAL:                                   |                               |                                                          |  |
| 2.5                                        |             | Stone                                                      |                               |                                                          |  |
|                                            |             | 35. BASEMENT TYPE:                                         |                               |                                                          |  |
| 28. NO. OF BAYS (1ST FLOOR):<br>3          |             | full                                                       |                               | 40. NO. OF OUTBUILDINGS (DESCRIBE IN BOX 40 CONT.):<br>2 |  |
| 3                                          |             |                                                            |                               | 2                                                        |  |
| 29. ROOF TYPE:                             |             | 36. FRONT PORCH TYPE/PLACEMENT:                            |                               | 41. FURTHER DESCRIPTION OF BUILDING FEATURES             |  |
| Hip and gable                              |             | open porch single-bay                                      |                               | AND ASSOCIATED RESOURCES ON CONTINUATION PAGE.           |  |
|                                            |             |                                                            |                               |                                                          |  |
|                                            |             |                                                            |                               |                                                          |  |
| 42. CURRENT OWNER/ADDRESS:                 |             | 43. FORM PREPARED BY (NAME A<br>Robert Rollings Architects | , LLC + SFS Architecture,     | 44. SURVEY DATE:<br>November 2020                        |  |
|                                            |             | Inc.                                                       | ,,                            |                                                          |  |
|                                            |             |                                                            |                               | 45. DATE OF REVISIONS:                                   |  |
|                                            |             |                                                            |                               | 07/05/2021                                               |  |
| FOR SHPO USE                               |             |                                                            |                               |                                                          |  |
| DATE ENTERED IN INVENTORY:                 |             | LEVEL OF SURVEY                                            |                               | ADDITIONAL RESEARCH NEEDED?                              |  |
|                                            |             |                                                            |                               |                                                          |  |
| NATIONAL REGISTER STATUS:                  |             |                                                            | OTHER:                        |                                                          |  |
|                                            |             |                                                            |                               |                                                          |  |
| NAME:                                      |             |                                                            |                               |                                                          |  |
|                                            | LE (INDIVID | UALLY)                                                     |                               |                                                          |  |
|                                            |             |                                                            |                               |                                                          |  |
|                                            |             |                                                            |                               |                                                          |  |

#### 41. (CONT.) DESCRIPTION OF PRIMARY RESOURCE. EXPAND BOX AS NECESSARY, OR ADD CONTINUATION PAGES.

This is a 2.5-story, 3-bay multiple dwelling in the Queen Anne style built in 1882. The structural system is frame. The foundation is stone. Exterior walls are replacement vinyl siding and original wood shingles. The building has a hip and gable roof clad in replacement asphalt shingles and three gabled dormers. There is one rear, rear slope, brick chimney. Windows are replacement vinyl, 1/1 double-hung sashes. Various original windows on all elevations. Mostly 1 over 1 pane on dormers, also 2 dormer windows 15 pane over 1 on front elevation There is a two-story, single-bay open porch characterized by a hip roof clad in asphalt shingles with square wood posts on square stone wall piers.

The left bay has a 1/1 double hung window on the 1st floor and a 1/1 double hung window on the 2nd floor. The 2nd floor left center bay has a 1/1 double hung window. The center bay has a faceted architectural feature with a 1/1 double hung window centered in each of the 3 facets on the 1st floor and similar windows in the facets on the 2nd floor with a window and balcony feature in the gable. The right center bay has a 1/1 double hung window on the 1st floor and a similar sized 1/1 double hung window on the 2nd floor. The right bay has an entry door under a covered porch and the 2nd floor has a 1/1 double hung window on the 2nd floor.