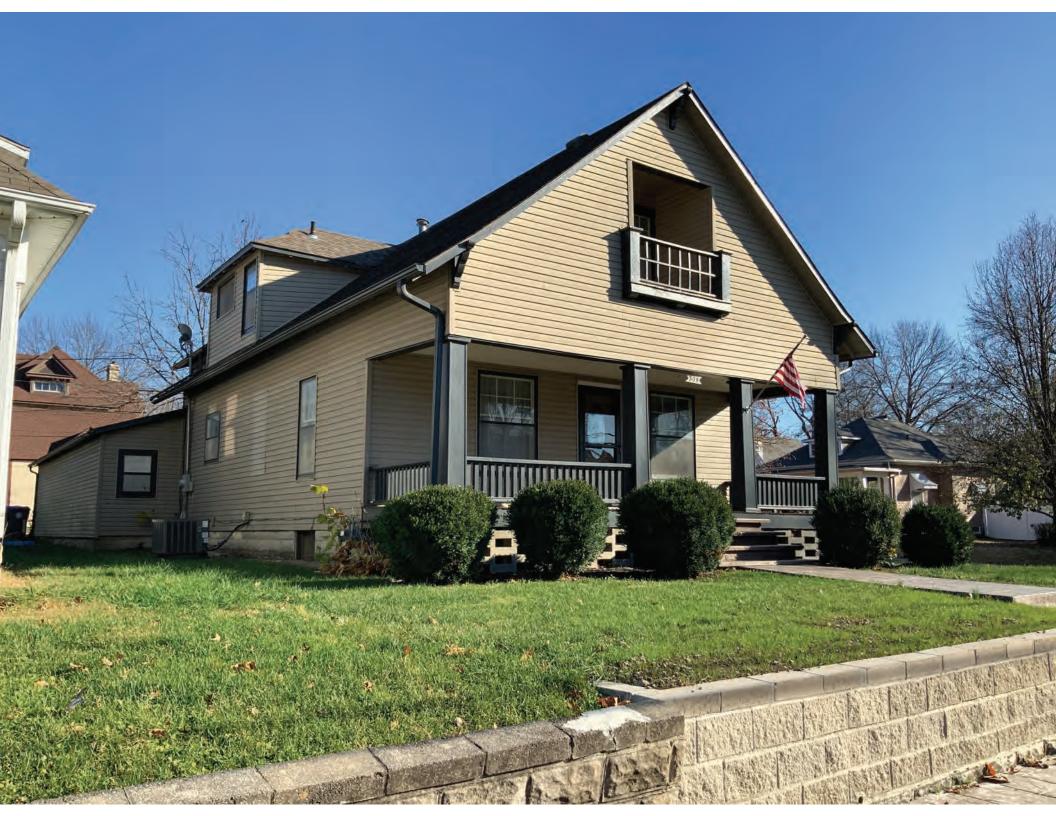

This is a 1-story, 4-bay house in the Modern Movement style built in 1969. The structural system is frame. The foundation is poured concrete. Exterior walls are original aluminum siding and original brick. The building has a low side gable roof clad in original asphalt shingles. There is one center, metal stove pipe chimney. Windows are original wood, 6/6 double-hung sashes. There is a single-story, single-bay open porch. Out of period