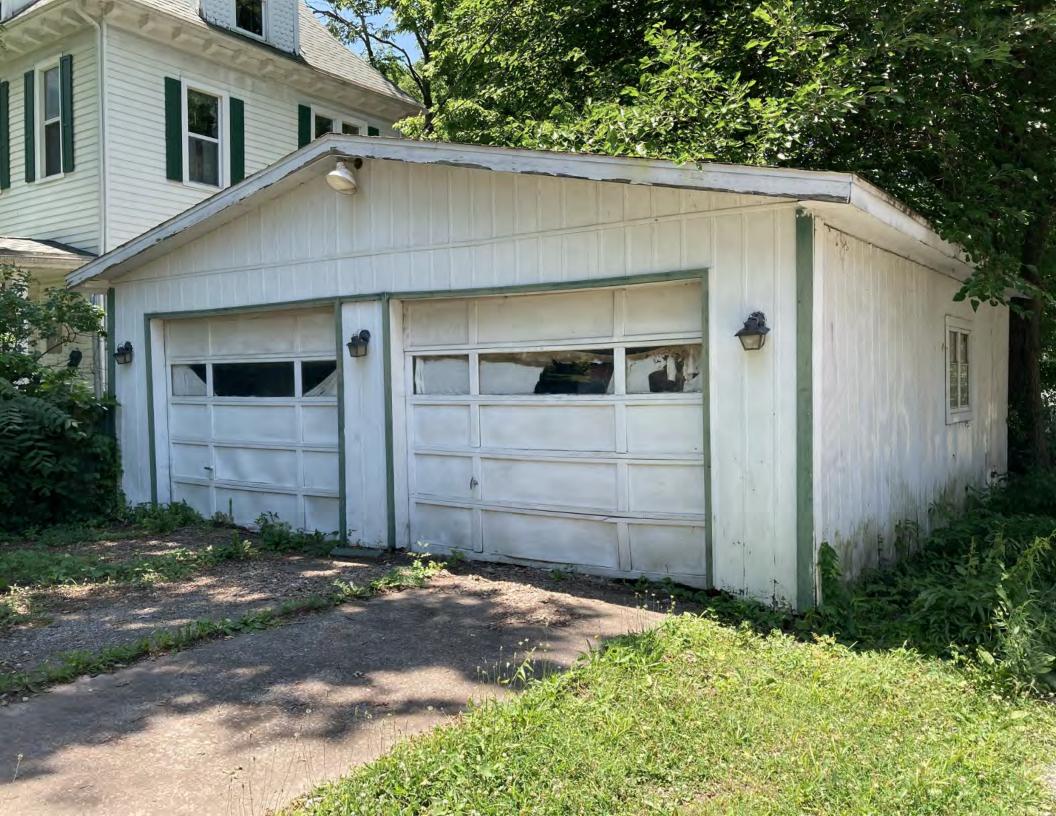

Suburban, sidewalk and tree lined street.

Two-bay garage. One-story, two bay garage with two overhead-lifting garage doors, board and batten wood siding, and a gabled asphalt shingle roof. Not original to the house. Similar materials and colors. Contributing.