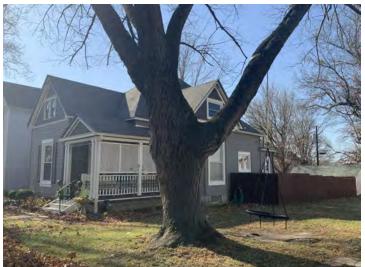

#### 41. (CONT.) DESCRIPTION OF PRIMARY RESOURCE. EXPAND BOX AS NECESSARY, OR ADD CONTINUATION PAGES.

This is a 2.5-story, 3-bay multiple dwelling in the Queen Anne style built in 1882. The structural system is frame. The foundation is stone. Exterior walls are replacement vinyl siding and original wood shingles. The building has a hip and gable roof clad in replacement asphalt shingles and three gabled dormers. There is one rear, rear slope, brick chimney. Windows are replacement vinyl, 1/1 double-hung sashes. Various original windows on all elevations. Mostly 1 over 1 pane on dormers, also 2 dormer windows 15 pane over 1 on front elevation There is a two-story, single-bay open porch characterized by a hip roof clad in asphalt shingles with square wood posts on square stone wall piers.