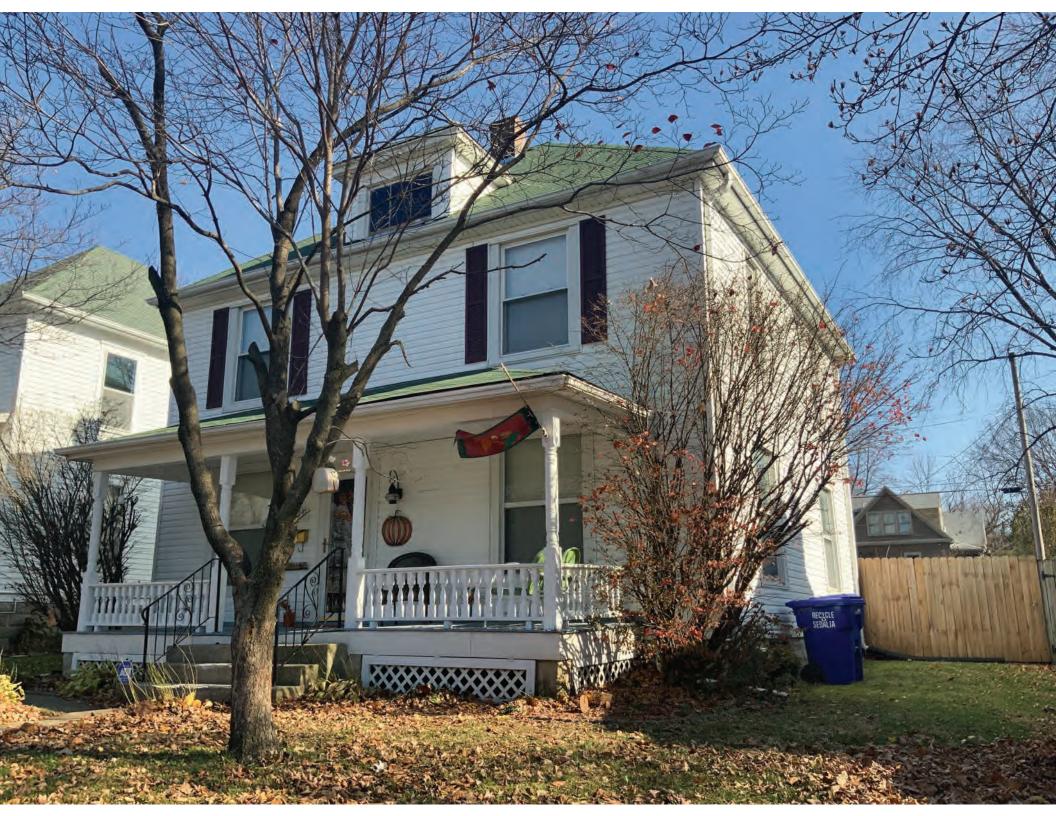

#### 41. (CONT.) DESCRIPTION OF PRIMARY RESOURCE. EXPAND BOX AS NECESSARY, OR ADD CONTINUATION PAGES.

This is a 2.5-story, 3-bay multiple dwelling in the Queen Anne style built in 1882. The structural system is frame. The foundation is stone. Exterior walls are replacement vinyl siding and original wood shingles. The building has a hip and gable roof clad in replacement asphalt shingles and three gabled dormers. There is one rear, rear slope, brick chimney. Windows are replacement vinyl, 1/1 double-hung sashes. Various original windows on all elevations. Mostly 1 over 1 pane on dormers, also 2 dormer windows 15 pane over 1 on front elevation There is a two-story, single-bay open porch characterized by a hip roof clad in asphalt shingles with square wood posts on square stone wall piers.

The left bay has a 1/1 double hung window on the 1st floor and a 1/1 double hung window on the 2nd floor. The 2nd floor left center bay has a 1/1 double hung window. The center bay has a faceted architectural feature with a 1/1 double hung window centered in each of the 3 facets on the 1st floor and similar windows in the facets on the 2nd floor with a window and balcony feature in the gable. The right center bay has a 1/1 double hung window on the 1st floor and a similar sized 1/1 double hung window on the 2nd floor. The right bay has an entry door under a covered porch and the 2nd floor has a 1/1 double hung window on the 2nd floor.