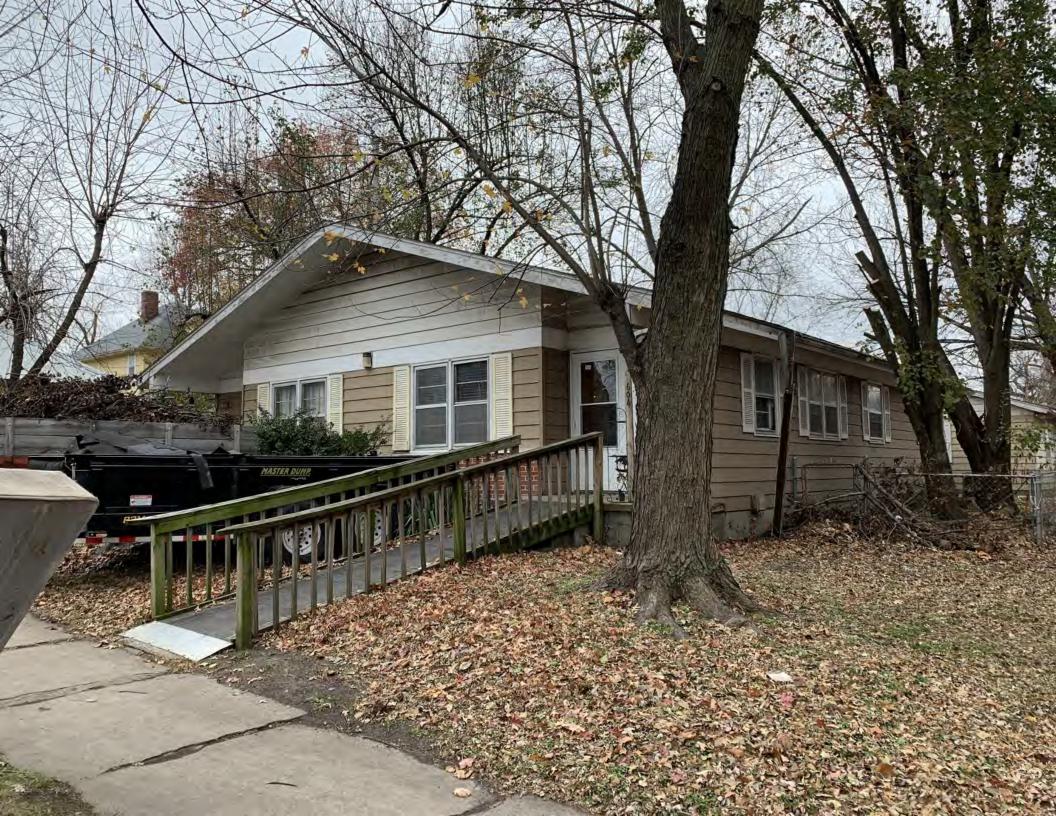

This is a 1-story, 4-bay house in the Modern Movement style built in 1969. The structural system is frame. The foundation is poured concrete. Exterior walls are original aluminum siding and original brick. The building has a low side gable roof clad in original asphalt shingles. There is one center, metal stove pipe chimney. Windows are original wood, 6/6 double-hung sashes. There is a single-story, single-bay open porch. Out of period