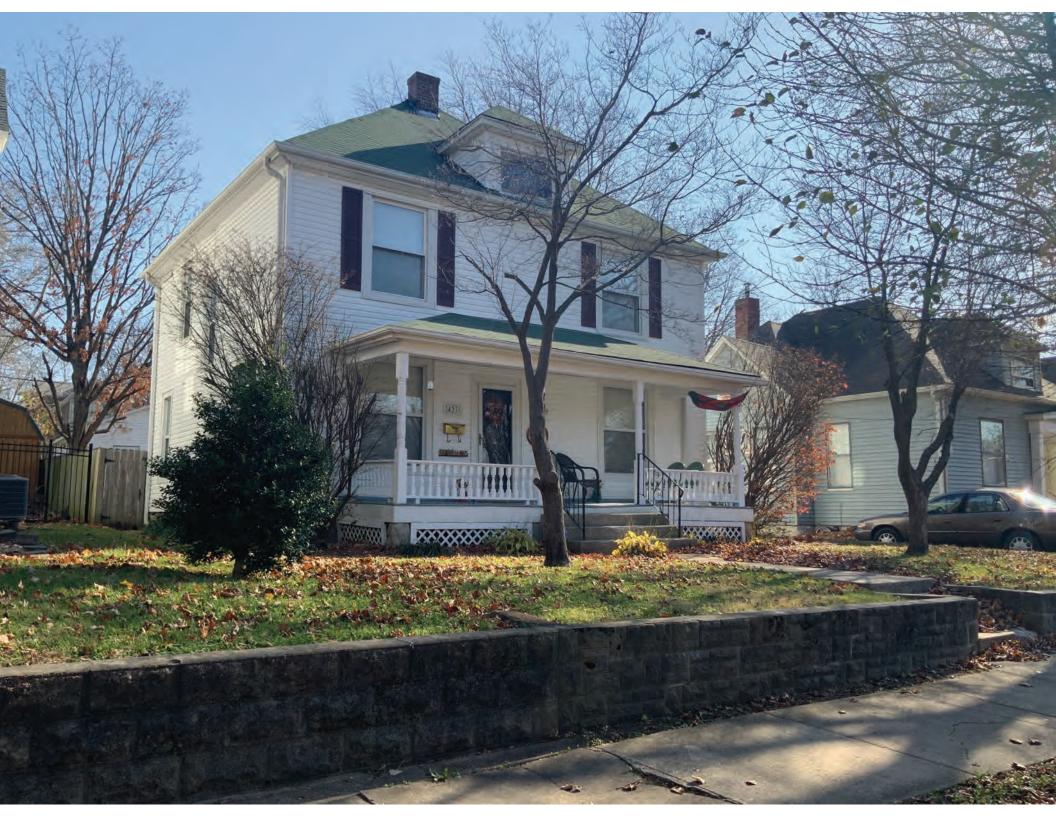

#### 41. (CONT.) DESCRIPTION OF PRIMARY RESOURCE. EXPAND BOX AS NECESSARY, OR ADD CONTINUATION PAGES.

This is a 2.5-story, 3-bay multiple dwelling in the Queen Anne style built in 1882. The structural system is frame. The foundation is stone. Exterior walls are replacement vinyl siding and original wood shingles. The building has a hip and gable roof clad in replacement asphalt shingles and three gabled dormers. There is one rear, rear slope, brick chimney. Windows are replacement vinyl, 1/1 double-hung sashes. Various original windows on all elevations. Mostly 1 over 1 pane on dormers, also 2 dormer windows 15 pane over 1 on front elevation There is a two-story, single-bay open porch characterized by a hip roof clad in asphalt shingles with square wood posts on square stone wall piers.

The left bay has a 1/1 double hung window on the 1st floor and a 1/1 double hung window on the 2nd floor. The 2nd floor left center bay has a 1/1 double hung window. The center bay has a faceted architectural feature with a 1/1 double hung window centered in each of the 3 facets on the 1st floor and similar windows in the facets on the 2nd floor with a window and balcony feature in the gable. The right center bay has a 1/1 double hung window on the 1st floor and a similar sized 1/1 double hung window on the 2nd floor. The right bay has an entry door under a covered porch and the 2nd floor has a 1/1 double hung window on the 2nd floor.