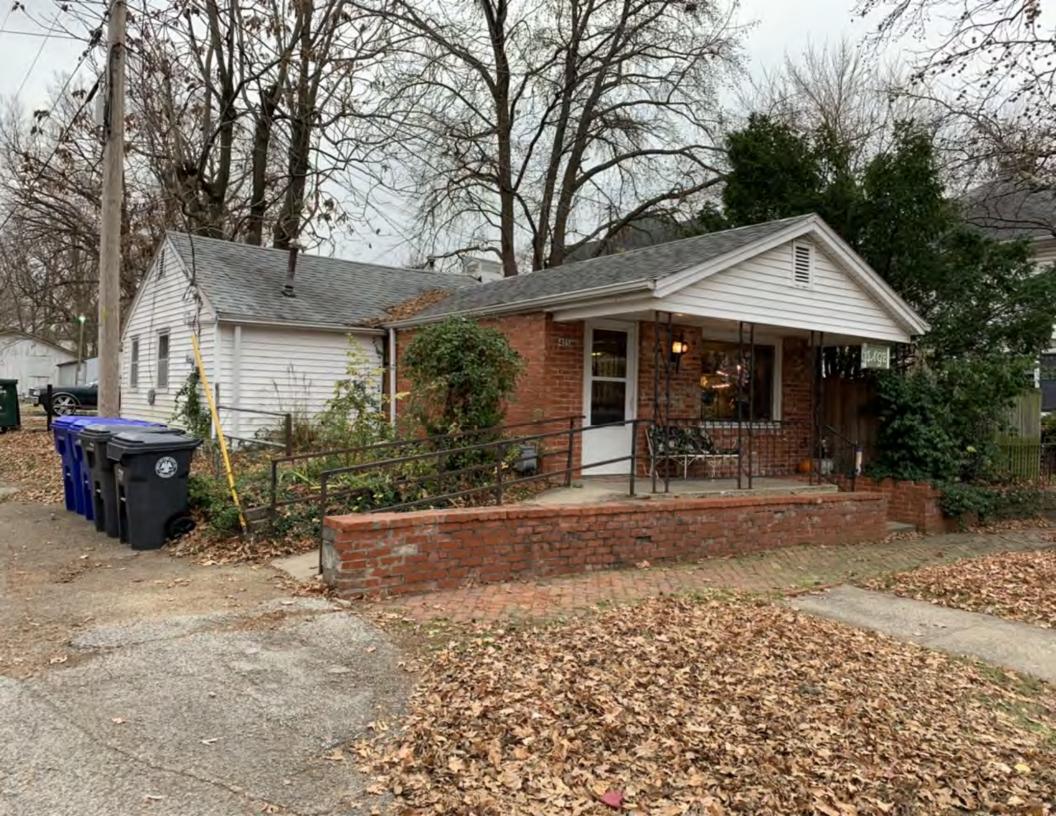

| LOCATION MAP (include north a                                                                                                                                     | arrow)               | SITE MAP/PLAN (include north arrow) |
|-------------------------------------------------------------------------------------------------------------------------------------------------------------------|----------------------|-------------------------------------|
| R Crand Are<br>W 3rd St<br>72<br>72<br>72<br>72<br>72<br>72<br>72<br>72<br>75<br>72<br>75<br>75<br>75<br>75<br>75<br>75<br>75<br>75<br>75<br>75<br>75<br>75<br>75 | 3rd St<br>797<br>707 | Po<br>Po<br>Po<br>Po<br>Po          |
| PHOTOGRAPH                                                                                                                                                        |                      |                                     |
| PHOTOGRAPHER:<br>Dana Gould                                                                                                                                       | DATE:<br>11/19/2020  | DESCRIPTION:<br>Oblique facing NE   |
| INSERT PHOTOGRAPH OF PRIMARY STRUCTURE ON                                                                                                                         | PROPERTY.            |                                     |

This is a 1-story, 4-bay house in the Modern Movement style built in 1969. The structural system is frame. The foundation is poured concrete. Exterior walls are original aluminum siding and original brick. The building has a low side gable roof clad in original asphalt shingles. There is one center, metal stove pipe chimney. Windows are original wood, 6/6 double-hung sashes. There is a single-story, single-bay open porch. Out of period