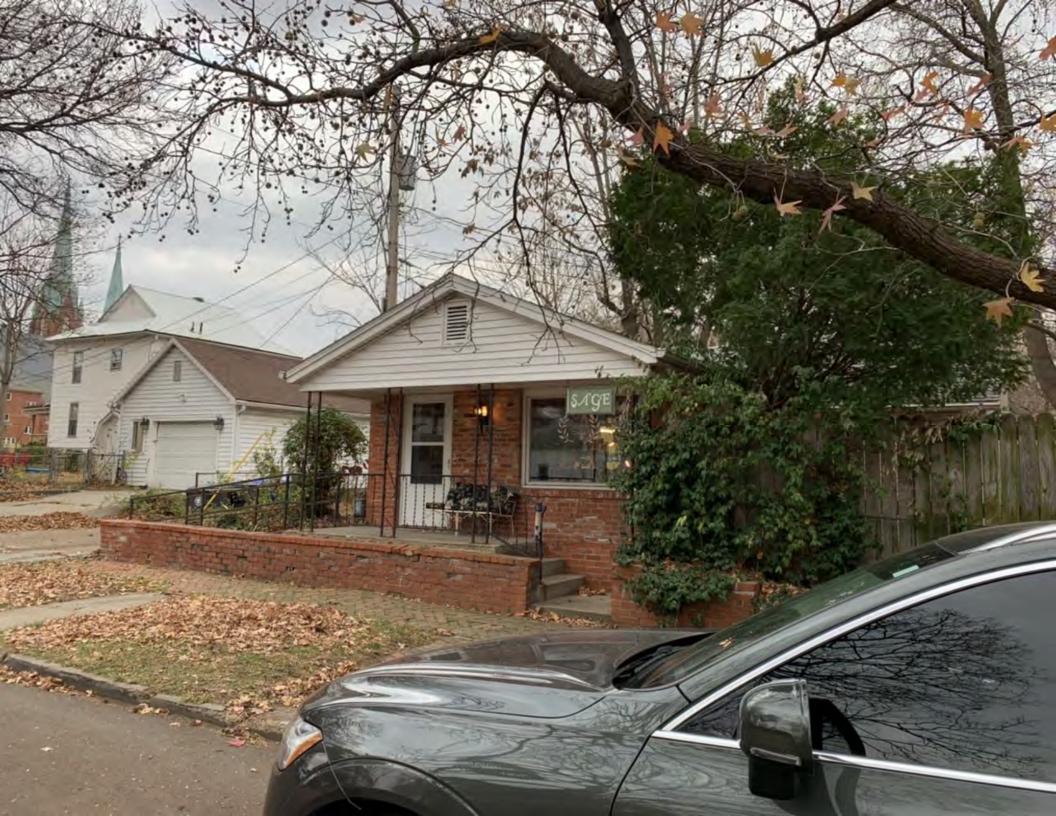

### **CONTINUATION PAGE - ADDITIONAL IMAGES**

Oblique facing SE

|                                            |             | 2. SURVEY NAME:                                            |                               |                                                          |  |
|--------------------------------------------|-------------|------------------------------------------------------------|-------------------------------|----------------------------------------------------------|--|
|                                            |             | Victorian Towers Survey                                    |                               |                                                          |  |
|                                            |             | 4. ADDRESS (STREET NO.) STREET (NAME)                      |                               |                                                          |  |
| Pettis                                     |             | 610                                                        | S Harrison Ave                |                                                          |  |
| 5. CITY:                                   |             | 6. LAT / LONG                                              |                               | TOWNSHIP / RANGE / SECTION                               |  |
| Sedalia                                    |             | 38.705673800 / -93.23544770                                |                               | · /                                                      |  |
| 8.HISTORIC NAME (IF KNOWN):                |             |                                                            | 9. PRESENT/OTHER NAME (IF KNO | DWN):                                                    |  |
| 10. OWNERSHIP:                             |             | 11A. HISTORIC USE (IF KNOWN):                              |                               | 11B. CURRENT USE:                                        |  |
| Private                                    |             | Domestic : Single Dwellin                                  | 9                             | Domestic : Multiple Dwelling                             |  |
| HISTORICAL INFORMATION                     |             |                                                            |                               |                                                          |  |
| 12. CONSTRUCTION DATE:                     |             | 15. ARCHITECT:                                             |                               | 18. PREVIOUSLY SURVEYED?                                 |  |
| circa 1882                                 |             |                                                            |                               | CITE SURVEY NAME IN BOX 22 CONT. (PAGE 3)                |  |
| 13. SIGNIFICANT DATE/PERIOD:               |             | 16. BUILDER/CONTRACTOR:                                    |                               | 19. ON NATIONAL REGISTER?                                |  |
| 1880-1940                                  |             |                                                            |                               |                                                          |  |
|                                            |             |                                                            |                               | CITE NOMINATION NAME IN BOX 22 CONT. (PAGE 3)            |  |
| 14. AREA(S) OF SIGNIFICANCE:               |             | 17. ORIGINAL OR SIGNIFICANT OW                             | NER:                          | 20. NATIONAL REGISTER ELIGIBLE?                          |  |
| C: Design/Construction                     |             |                                                            |                               |                                                          |  |
|                                            |             |                                                            |                               | ISTRICT POTENTIAL ( I C C NC )                           |  |
|                                            |             |                                                            |                               |                                                          |  |
| 21. HISTORY AND SIGNIFICANCE ON CONTINUATI | ON PAGE.    |                                                            | 22. SOURCES OF INFORMATION O  | DN CONTINUATION PAGE.                                    |  |
| ARCHITECTURAL INFORMAT                     | ON          |                                                            |                               |                                                          |  |
| 23. CATEGORY OF PROPERTY:                  |             | 30: ROOF MATERIAL:                                         |                               | 7.WINDOWS:                                               |  |
| BUILDING(S) SITE                           |             | asphalt shingles (replacer                                 | nent)                         |                                                          |  |
|                                            |             |                                                            |                               | PANE ARRANGEMENT:<br>1/1 double-hung sashes              |  |
|                                            |             |                                                            |                               |                                                          |  |
| 24. VERNACULAR OR PROPERTY TYPE:           |             | 31. CHIMNEY PLACEMENT:<br>Rear rear slope                  |                               | 38. ACREAGE (RURAL):<br>VISIBLE FROM PUBLIC ROAD?        |  |
|                                            |             |                                                            |                               |                                                          |  |
| 25. ARCHITECTURAL STYLE:                   |             | 32. STRUCTURAL SYSTEM:                                     |                               | 39. CHANGES (DESCRIBE IN BOX 41 CONT.):                  |  |
| Queen Anne                                 |             | frame                                                      |                               | ADDITIONS DATE(S):                                       |  |
| 26. PLAN SHAPE:                            |             | 33. EXTERIOR WALL CLADDING:                                |                               | ALTERED DATE(S):                                         |  |
| irregular                                  |             | vinyl siding                                               |                               | MOVED DATE(S):<br>ENDANGERED BY:                         |  |
| 27. NO. OF STORIES:                        |             | 34. FOUNDATION MATERIAL:                                   |                               |                                                          |  |
| 2.5                                        |             | Stone                                                      |                               |                                                          |  |
|                                            |             | 35. BASEMENT TYPE:                                         |                               |                                                          |  |
| 28. NO. OF BAYS (1ST FLOOR):<br>3          |             | full                                                       |                               | 40. NO. OF OUTBUILDINGS (DESCRIBE IN BOX 40 CONT.):<br>2 |  |
| 3                                          |             |                                                            |                               | 2                                                        |  |
| 29. ROOF TYPE:                             |             | 36. FRONT PORCH TYPE/PLACEMENT:                            |                               | 41. FURTHER DESCRIPTION OF BUILDING FEATURES             |  |
| Hip and gable                              |             | open porch single-bay                                      |                               | AND ASSOCIATED RESOURCES ON CONTINUATION PAGE.           |  |
|                                            |             |                                                            |                               |                                                          |  |
|                                            |             |                                                            |                               |                                                          |  |
| 42. CURRENT OWNER/ADDRESS:                 |             | 43. FORM PREPARED BY (NAME A<br>Robert Rollings Architects | , LLC + SFS Architecture,     | 44. SURVEY DATE:<br>November 2020                        |  |
|                                            |             | Inc.                                                       | ,,                            |                                                          |  |
|                                            |             |                                                            |                               | 45. DATE OF REVISIONS:                                   |  |
|                                            |             |                                                            |                               | 07/05/2021                                               |  |
| FOR SHPO USE                               |             |                                                            |                               |                                                          |  |
| DATE ENTERED IN INVENTORY:                 |             | LEVEL OF SURVEY                                            |                               | ADDITIONAL RESEARCH NEEDED?                              |  |
|                                            |             |                                                            |                               |                                                          |  |
| NATIONAL REGISTER STATUS:                  |             |                                                            | OTHER:                        |                                                          |  |
|                                            |             |                                                            |                               |                                                          |  |
| NAME:                                      |             |                                                            |                               |                                                          |  |
|                                            | LE (INDIVID | UALLY)                                                     |                               |                                                          |  |
|                                            |             |                                                            |                               |                                                          |  |
|                                            |             |                                                            |                               |                                                          |  |

#### 41. (CONT.) DESCRIPTION OF PRIMARY RESOURCE. EXPAND BOX AS NECESSARY, OR ADD CONTINUATION PAGES.

This is a 2.5-story, 3-bay multiple dwelling in the Queen Anne style built in 1882. The structural system is frame. The foundation is stone. Exterior walls are replacement vinyl siding and original wood shingles. The building has a hip and gable roof clad in replacement asphalt shingles and three gabled dormers. There is one rear, rear slope, brick chimney. Windows are replacement vinyl, 1/1 double-hung sashes. Various original windows on all elevations. Mostly 1 over 1 pane on dormers, also 2 dormer windows 15 pane over 1 on front elevation There is a two-story, single-bay open porch characterized by a hip roof clad in asphalt shingles with square wood posts on square stone wall piers.

The left bay has a 1/1 double hung window on the 1st floor and a 1/1 double hung window on the 2nd floor. The 2nd floor left center bay has a 1/1 double hung window. The center bay has a faceted architectural feature with a 1/1 double hung window centered in each of the 3 facets on the 1st floor and similar windows in the facets on the 2nd floor with a window and balcony feature in the gable. The right center bay has a 1/1 double hung window on the 1st floor and a similar sized 1/1 double hung window on the 2nd floor. The right bay has an entry door under a covered porch and the 2nd floor has a 1/1 double hung window on the 2nd floor.