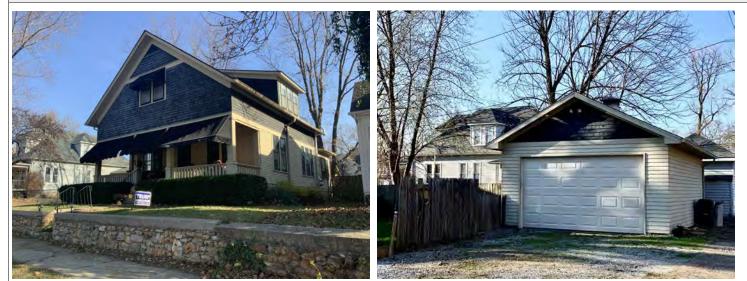

### **CONTINUATION PAGE - ADDITIONAL IMAGES**

Oblique facing SE

|                                            |             | 2. SURVEY NAME:                                            |                               |                                                          |  |
|--------------------------------------------|-------------|------------------------------------------------------------|-------------------------------|----------------------------------------------------------|--|
|                                            |             | Victorian Towers Survey                                    |                               |                                                          |  |
|                                            |             | 4. ADDRESS (STREET NO.) STREET (NAME)                      |                               |                                                          |  |
| Pettis                                     |             | 610                                                        | S Harrison Ave                |                                                          |  |
| 5. CITY:                                   |             | 6. LAT / LONG                                              |                               | TOWNSHIP / RANGE / SECTION                               |  |
| Sedalia                                    |             | 38.705673800 / -93.23544770                                |                               | · /                                                      |  |
| 8.HISTORIC NAME (IF KNOWN):                |             |                                                            | 9. PRESENT/OTHER NAME (IF KNO | DWN):                                                    |  |
| 10. OWNERSHIP:                             |             | 11A. HISTORIC USE (IF KNOWN):                              |                               | 11B. CURRENT USE:                                        |  |
| Private                                    |             | Domestic : Single Dwellin                                  | 9                             | Domestic : Multiple Dwelling                             |  |
| HISTORICAL INFORMATION                     |             |                                                            |                               |                                                          |  |
| 12. CONSTRUCTION DATE:                     |             | 15. ARCHITECT:                                             |                               | 18. PREVIOUSLY SURVEYED?                                 |  |
| circa 1882                                 |             |                                                            |                               | CITE SURVEY NAME IN BOX 22 CONT. (PAGE 3)                |  |
| 13. SIGNIFICANT DATE/PERIOD:               |             | 16. BUILDER/CONTRACTOR:                                    |                               | 19. ON NATIONAL REGISTER?                                |  |
| 1880-1940                                  |             |                                                            |                               |                                                          |  |
|                                            |             |                                                            |                               | CITE NOMINATION NAME IN BOX 22 CONT. (PAGE 3)            |  |
| 14. AREA(S) OF SIGNIFICANCE:               |             | 17. ORIGINAL OR SIGNIFICANT OW                             | NER:                          | 20. NATIONAL REGISTER ELIGIBLE?                          |  |
| C: Design/Construction                     |             |                                                            |                               |                                                          |  |
|                                            |             |                                                            |                               | ISTRICT POTENTIAL ( I C C NC )                           |  |
|                                            |             |                                                            |                               |                                                          |  |
| 21. HISTORY AND SIGNIFICANCE ON CONTINUATI | ON PAGE.    |                                                            | 22. SOURCES OF INFORMATION O  | DN CONTINUATION PAGE.                                    |  |
| ARCHITECTURAL INFORMAT                     | ON          |                                                            |                               |                                                          |  |
| 23. CATEGORY OF PROPERTY:                  |             | 30: ROOF MATERIAL:                                         |                               | 7.WINDOWS:                                               |  |
| BUILDING(S) SITE                           |             | asphalt shingles (replacer                                 | nent)                         |                                                          |  |
|                                            |             |                                                            |                               | PANE ARRANGEMENT:<br>1/1 double-hung sashes              |  |
|                                            |             |                                                            |                               |                                                          |  |
| 24. VERNACULAR OR PROPERTY TYPE:           |             | 31. CHIMNEY PLACEMENT:<br>Rear rear slope                  |                               | 38. ACREAGE (RURAL):<br>VISIBLE FROM PUBLIC ROAD?        |  |
|                                            |             |                                                            |                               |                                                          |  |
| 25. ARCHITECTURAL STYLE:                   |             | 32. STRUCTURAL SYSTEM:                                     |                               | 39. CHANGES (DESCRIBE IN BOX 41 CONT.):                  |  |
| Queen Anne                                 |             | frame                                                      |                               | ADDITIONS DATE(S):                                       |  |
| 26. PLAN SHAPE:                            |             | 33. EXTERIOR WALL CLADDING:                                |                               | ALTERED DATE(S):                                         |  |
| irregular                                  |             | vinyl siding                                               |                               | MOVED DATE(S):<br>ENDANGERED BY:                         |  |
| 27. NO. OF STORIES:                        |             | 34. FOUNDATION MATERIAL:                                   |                               |                                                          |  |
| 2.5                                        |             | Stone                                                      |                               |                                                          |  |
|                                            |             | 35. BASEMENT TYPE:                                         |                               |                                                          |  |
| 28. NO. OF BAYS (1ST FLOOR):<br>3          |             | full                                                       |                               | 40. NO. OF OUTBUILDINGS (DESCRIBE IN BOX 40 CONT.):<br>2 |  |
| 3                                          |             |                                                            |                               | 2                                                        |  |
| 29. ROOF TYPE:                             |             | 36. FRONT PORCH TYPE/PLACEMENT:                            |                               | 41. FURTHER DESCRIPTION OF BUILDING FEATURES             |  |
| Hip and gable                              |             | open porch single-bay                                      |                               | AND ASSOCIATED RESOURCES ON CONTINUATION PAGE.           |  |
|                                            |             |                                                            |                               |                                                          |  |
|                                            |             |                                                            |                               |                                                          |  |
| 42. CURRENT OWNER/ADDRESS:                 |             | 43. FORM PREPARED BY (NAME A<br>Robert Rollings Architects | , LLC + SFS Architecture,     | 44. SURVEY DATE:<br>November 2020                        |  |
|                                            |             | Inc.                                                       | ,,                            |                                                          |  |
|                                            |             |                                                            |                               | 45. DATE OF REVISIONS:                                   |  |
|                                            |             |                                                            |                               | 07/05/2021                                               |  |
| FOR SHPO USE                               |             |                                                            |                               |                                                          |  |
| DATE ENTERED IN INVENTORY:                 |             | LEVEL OF SURVEY                                            |                               | ADDITIONAL RESEARCH NEEDED?                              |  |
|                                            |             |                                                            |                               |                                                          |  |
| NATIONAL REGISTER STATUS:                  |             |                                                            | OTHER:                        |                                                          |  |
|                                            |             |                                                            |                               |                                                          |  |
| NAME:                                      |             |                                                            |                               |                                                          |  |
|                                            | LE (INDIVID | UALLY)                                                     |                               |                                                          |  |
|                                            |             |                                                            |                               |                                                          |  |
|                                            |             |                                                            |                               |                                                          |  |

| LOCATION MAP (include north a |                                             | SITE MAP/PLAN (include north arrow) |
|-------------------------------|---------------------------------------------|-------------------------------------|
| With op                       | V ofth St                                   |                                     |
| PHOTOGRAPH                    |                                             |                                     |
| PHOTOGRAPHER:<br>Jill Wade    | DATE:DESCRIPTION:11/19/2020Oblique facing S | )E                                  |
|                               |                                             |                                     |
|                               |                                             |                                     |

Suburban, sidewalk and tree lined street.

Two-bay garage. One-story, two bay garage with two overhead-lifting garage doors, board and batten wood siding, and a gabled asphalt shingle roof. Not original to the house. Similar materials and colors. Contributing.

#### 41. (CONT.) DESCRIPTION OF PRIMARY RESOURCE. EXPAND BOX AS NECESSARY, OR ADD CONTINUATION PAGES.

This is a 2.5-story, 3-bay multiple dwelling in the Queen Anne style built in 1882. The structural system is frame. The foundation is stone. Exterior walls are replacement vinyl siding and original wood shingles. The building has a hip and gable roof clad in replacement asphalt shingles and three gabled dormers. There is one rear, rear slope, brick chimney. Windows are replacement vinyl, 1/1 double-hung sashes. Various original windows on all elevations. Mostly 1 over 1 pane on dormers, also 2 dormer windows 15 pane over 1 on front elevation There is a two-story, single-bay open porch characterized by a hip roof clad in asphalt shingles with square wood posts on square stone wall piers.

The left bay has a 1/1 double hung window on the 1st floor and a 1/1 double hung window on the 2nd floor. The 2nd floor left center bay has a 1/1 double hung window. The center bay has a faceted architectural feature with a 1/1 double hung window centered in each of the 3 facets on the 1st floor and similar windows in the facets on the 2nd floor with a window and balcony feature in the gable. The right center bay has a 1/1 double hung window on the 1st floor and a similar sized 1/1 double hung window on the 2nd floor. The right bay has an entry door under a covered porch and the 2nd floor has a 1/1 double hung window on the 2nd floor.