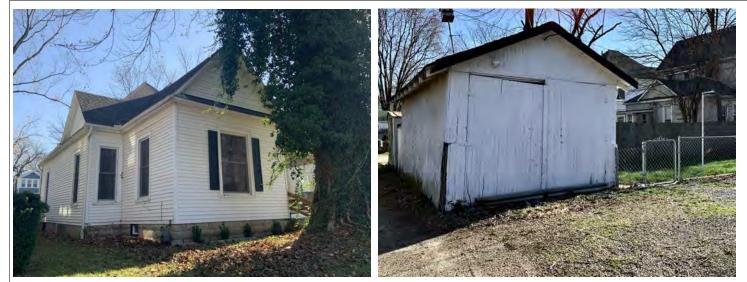

This is a 1-story, 4-bay house in the Modern Movement style built in 1969. The structural system is frame. The foundation is poured concrete. Exterior walls are original aluminum siding and original brick. The building has a low side gable roof clad in original asphalt shingles. There is one center, metal stove pipe chimney. Windows are original wood, 6/6 double-hung sashes. There is a single-story, single-bay open porch. Out of period

Suburban, sidewalk and tree lined street.

Two-bay garage. One-story, two bay garage with two overhead-lifting garage doors, board and batten wood siding, and a gabled asphalt shingle roof. Not original to the house. Similar materials and colors. Contributing.