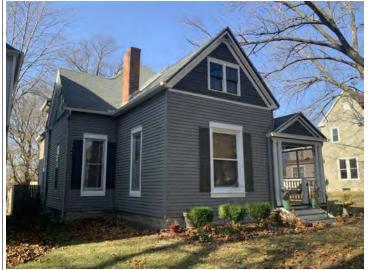

#### 41. (CONT.) DESCRIPTION OF PRIMARY RESOURCE. EXPAND BOX AS NECESSARY, OR ADD CONTINUATION PAGES.

This is a 2.5-story, 3-bay multiple dwelling in the Queen Anne style built in 1882. The structural system is frame. The foundation is stone. Exterior walls are replacement vinyl siding and original wood shingles. The building has a hip and gable roof clad in replacement asphalt shingles and three gabled dormers. There is one rear, rear slope, brick chimney. Windows are replacement vinyl, 1/1 double-hung sashes. Various original windows on all elevations. Mostly 1 over 1 pane on dormers, also 2 dormer windows 15 pane over 1 on front elevation There is a two-story, single-bay open porch characterized by a hip roof clad in asphalt shingles with square wood posts on square stone wall piers.

The left bay has a 1/1 double hung window on the 1st floor and a 1/1 double hung window on the 2nd floor. The 2nd floor left center bay has a 1/1 double hung window. The center bay has a faceted architectural feature with a 1/1 double hung window centered in each of the 3 facets on the 1st floor and similar windows in the facets on the 2nd floor with a window and balcony feature in the gable. The right center bay has a 1/1 double hung window on the 1st floor and a similar sized 1/1 double hung window on the 2nd floor. The right bay has an entry door under a covered porch and the 2nd floor has a 1/1 double hung window on the 2nd floor.