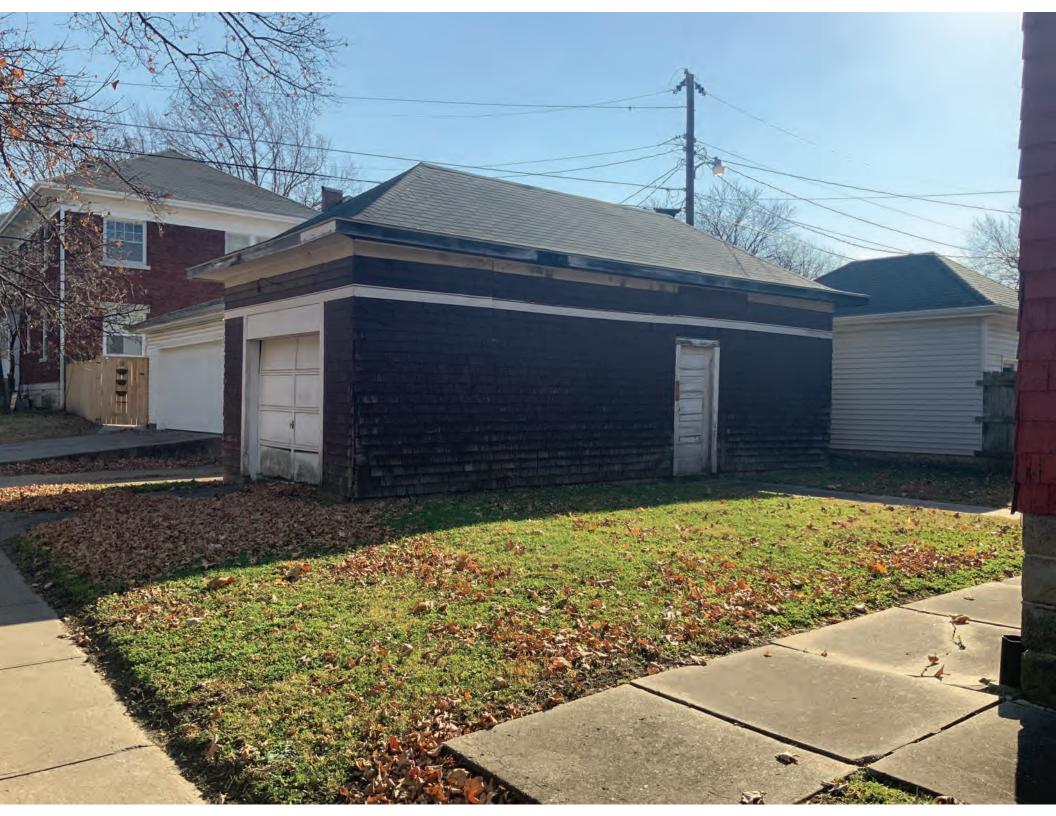

Suburban, sidewalk and tree lined street.

Two-bay garage. One-story, two bay garage with two overhead-lifting garage doors, board and batten wood siding, and a gabled asphalt shingle roof. Not original to the house. Similar materials and colors. Contributing.