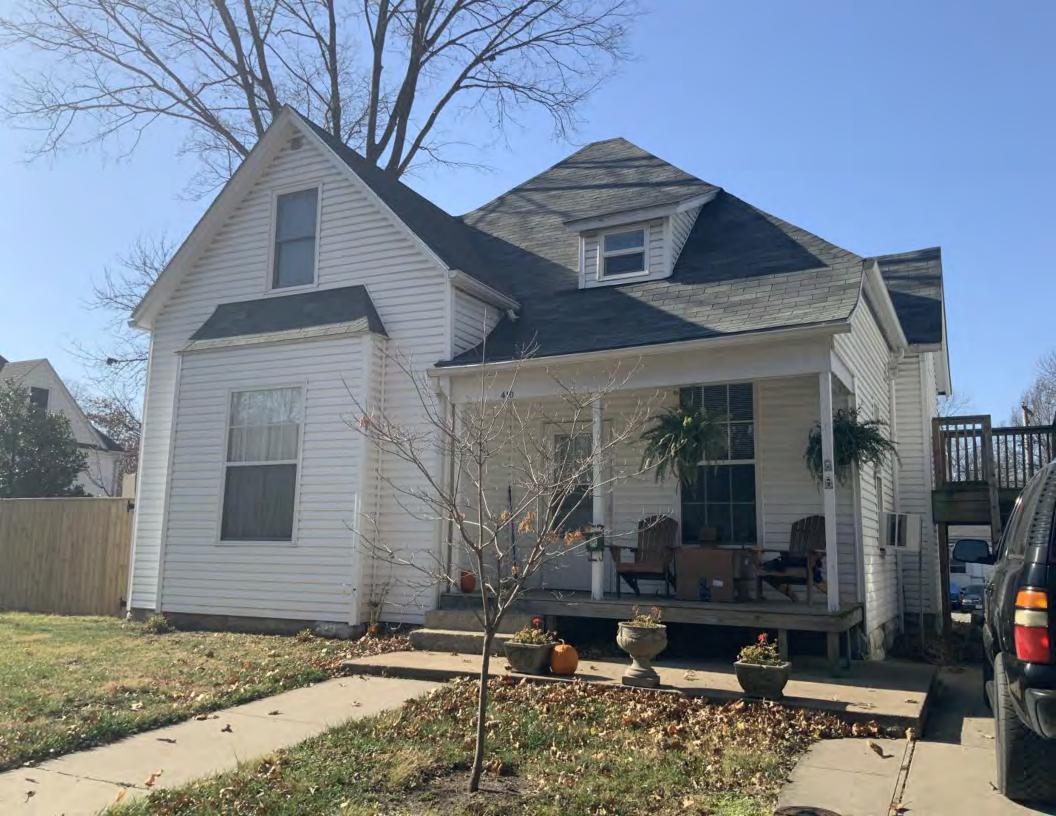

### **CONTINUATION PAGE - ADDITIONAL IMAGES**

Oblique facing SE

|                                            |             | 2. SURVEY NAME:                                            |                               |                                                          |  |
|--------------------------------------------|-------------|------------------------------------------------------------|-------------------------------|----------------------------------------------------------|--|
|                                            |             | Victorian Towers Survey                                    |                               |                                                          |  |
|                                            |             | 4. ADDRESS (STREET NO.) STREET (NAME)                      |                               |                                                          |  |
| Pettis                                     |             | 610                                                        | S Harrison Ave                |                                                          |  |
| 5. CITY:                                   |             | 6. LAT / LONG                                              |                               | TOWNSHIP / RANGE / SECTION                               |  |
| Sedalia                                    |             | 38.705673800 / -93.23544770                                |                               | · /                                                      |  |
| 8.HISTORIC NAME (IF KNOWN):                |             |                                                            | 9. PRESENT/OTHER NAME (IF KNO | DWN):                                                    |  |
| 10. OWNERSHIP:                             |             | 11A. HISTORIC USE (IF KNOWN):                              |                               | 11B. CURRENT USE:                                        |  |
| Private                                    |             | Domestic : Single Dwellin                                  | 9                             | Domestic : Multiple Dwelling                             |  |
| HISTORICAL INFORMATION                     |             |                                                            |                               |                                                          |  |
| 12. CONSTRUCTION DATE:                     |             | 15. ARCHITECT:                                             |                               | 18. PREVIOUSLY SURVEYED?                                 |  |
| circa 1882                                 |             |                                                            |                               | CITE SURVEY NAME IN BOX 22 CONT. (PAGE 3)                |  |
| 13. SIGNIFICANT DATE/PERIOD:               |             | 16. BUILDER/CONTRACTOR:                                    |                               | 19. ON NATIONAL REGISTER?                                |  |
| 1880-1940                                  |             |                                                            |                               |                                                          |  |
|                                            |             |                                                            |                               | CITE NOMINATION NAME IN BOX 22 CONT. (PAGE 3)            |  |
| 14. AREA(S) OF SIGNIFICANCE:               |             | 17. ORIGINAL OR SIGNIFICANT OW                             | NER:                          | 20. NATIONAL REGISTER ELIGIBLE?                          |  |
| C: Design/Construction                     |             |                                                            |                               |                                                          |  |
|                                            |             |                                                            |                               | ISTRICT POTENTIAL ( I C C NC )                           |  |
|                                            |             |                                                            |                               |                                                          |  |
| 21. HISTORY AND SIGNIFICANCE ON CONTINUATI | ON PAGE.    |                                                            | 22. SOURCES OF INFORMATION O  | DN CONTINUATION PAGE.                                    |  |
| ARCHITECTURAL INFORMAT                     | ON          |                                                            |                               |                                                          |  |
| 23. CATEGORY OF PROPERTY:                  |             | 30: ROOF MATERIAL:                                         |                               | 7.WINDOWS:                                               |  |
| BUILDING(S) SITE                           |             | asphalt shingles (replacer                                 | nent)                         |                                                          |  |
|                                            |             |                                                            |                               | PANE ARRANGEMENT:<br>1/1 double-hung sashes              |  |
|                                            |             |                                                            |                               |                                                          |  |
| 24. VERNACULAR OR PROPERTY TYPE:           |             | 31. CHIMNEY PLACEMENT:<br>Rear rear slope                  |                               | 38. ACREAGE (RURAL):<br>VISIBLE FROM PUBLIC ROAD?        |  |
|                                            |             |                                                            |                               |                                                          |  |
| 25. ARCHITECTURAL STYLE:                   |             | 32. STRUCTURAL SYSTEM:                                     |                               | 39. CHANGES (DESCRIBE IN BOX 41 CONT.):                  |  |
| Queen Anne                                 |             | frame                                                      |                               | ADDITIONS DATE(S):                                       |  |
| 26. PLAN SHAPE:                            |             | 33. EXTERIOR WALL CLADDING:                                |                               | ALTERED DATE(S):                                         |  |
| irregular                                  |             | vinyl siding                                               |                               | MOVED DATE(S):<br>ENDANGERED BY:                         |  |
| 27. NO. OF STORIES:                        |             | 34. FOUNDATION MATERIAL:                                   |                               |                                                          |  |
| 2.5                                        |             | Stone                                                      |                               |                                                          |  |
|                                            |             | 35. BASEMENT TYPE:                                         |                               |                                                          |  |
| 28. NO. OF BAYS (1ST FLOOR):<br>3          |             | full                                                       |                               | 40. NO. OF OUTBUILDINGS (DESCRIBE IN BOX 40 CONT.):<br>2 |  |
| 3                                          |             |                                                            |                               | 2                                                        |  |
| 29. ROOF TYPE:                             |             | 36. FRONT PORCH TYPE/PLACEMENT:                            |                               | 41. FURTHER DESCRIPTION OF BUILDING FEATURES             |  |
| Hip and gable                              |             | open porch single-bay                                      |                               | AND ASSOCIATED RESOURCES ON CONTINUATION PAGE.           |  |
|                                            |             |                                                            |                               |                                                          |  |
|                                            |             |                                                            |                               |                                                          |  |
| 42. CURRENT OWNER/ADDRESS:                 |             | 43. FORM PREPARED BY (NAME A<br>Robert Rollings Architects | , LLC + SFS Architecture,     | 44. SURVEY DATE:<br>November 2020                        |  |
|                                            |             | Inc.                                                       | ,,                            |                                                          |  |
|                                            |             |                                                            |                               | 45. DATE OF REVISIONS:                                   |  |
|                                            |             |                                                            |                               | 07/05/2021                                               |  |
| FOR SHPO USE                               |             |                                                            |                               |                                                          |  |
| DATE ENTERED IN INVENTORY:                 |             | LEVEL OF SURVEY                                            |                               | ADDITIONAL RESEARCH NEEDED?                              |  |
|                                            |             |                                                            |                               |                                                          |  |
| NATIONAL REGISTER STATUS:                  |             |                                                            | OTHER:                        |                                                          |  |
|                                            |             |                                                            |                               |                                                          |  |
| NAME:                                      |             |                                                            |                               |                                                          |  |
|                                            | LE (INDIVID | UALLY)                                                     |                               |                                                          |  |
|                                            |             |                                                            |                               |                                                          |  |
|                                            |             |                                                            |                               |                                                          |  |

#### 41. (CONT.) DESCRIPTION OF PRIMARY RESOURCE. EXPAND BOX AS NECESSARY, OR ADD CONTINUATION PAGES.

This is a 2.5-story, 3-bay multiple dwelling in the Queen Anne style built in 1882. The structural system is frame. The foundation is stone. Exterior walls are replacement vinyl siding and original wood shingles. The building has a hip and gable roof clad in replacement asphalt shingles and three gabled dormers. There is one rear, rear slope, brick chimney. Windows are replacement vinyl, 1/1 double-hung sashes. Various original windows on all elevations. Mostly 1 over 1 pane on dormers, also 2 dormer windows 15 pane over 1 on front elevation There is a two-story, single-bay open porch characterized by a hip roof clad in asphalt shingles with square wood posts on square stone wall piers.

The left bay has a 1/1 double hung window on the 1st floor and a 1/1 double hung window on the 2nd floor. The 2nd floor left center bay has a 1/1 double hung window. The center bay has a faceted architectural feature with a 1/1 double hung window centered in each of the 3 facets on the 1st floor and similar windows in the facets on the 2nd floor with a window and balcony feature in the gable. The right center bay has a 1/1 double hung window on the 1st floor and a similar sized 1/1 double hung window on the 2nd floor. The right bay has an entry door under a covered porch and the 2nd floor has a 1/1 double hung window on the 2nd floor.