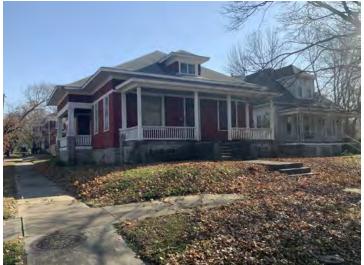

### **CONTINUATION PAGE - ADDITIONAL IMAGES**

Oblique facing SE

|                                            |             | 2. SURVEY NAME:                                            |                               |                                                          |  |
|--------------------------------------------|-------------|------------------------------------------------------------|-------------------------------|----------------------------------------------------------|--|
|                                            |             | Victorian Towers Survey                                    |                               |                                                          |  |
|                                            |             | 4. ADDRESS (STREET NO.) STREET (NAME)                      |                               |                                                          |  |
| Pettis                                     |             | 610                                                        | S Harrison Ave                |                                                          |  |
| 5. CITY:                                   |             | 6. LAT / LONG                                              |                               | TOWNSHIP / RANGE / SECTION                               |  |
| Sedalia                                    |             | 38.705673800 / -93.23544770                                |                               | · /                                                      |  |
| 8.HISTORIC NAME (IF KNOWN):                |             |                                                            | 9. PRESENT/OTHER NAME (IF KNO | DWN):                                                    |  |
| 10. OWNERSHIP:                             |             | 11A. HISTORIC USE (IF KNOWN):                              |                               | 11B. CURRENT USE:                                        |  |
| Private                                    |             | Domestic : Single Dwellin                                  | 9                             | Domestic : Multiple Dwelling                             |  |
| HISTORICAL INFORMATION                     |             |                                                            |                               |                                                          |  |
| 12. CONSTRUCTION DATE:                     |             | 15. ARCHITECT:                                             |                               | 18. PREVIOUSLY SURVEYED?                                 |  |
| circa 1882                                 |             |                                                            |                               | CITE SURVEY NAME IN BOX 22 CONT. (PAGE 3)                |  |
| 13. SIGNIFICANT DATE/PERIOD:               |             | 16. BUILDER/CONTRACTOR:                                    |                               | 19. ON NATIONAL REGISTER?                                |  |
| 1880-1940                                  |             |                                                            |                               |                                                          |  |
|                                            |             |                                                            |                               | CITE NOMINATION NAME IN BOX 22 CONT. (PAGE 3)            |  |
| 14. AREA(S) OF SIGNIFICANCE:               |             | 17. ORIGINAL OR SIGNIFICANT OW                             | NER:                          | 20. NATIONAL REGISTER ELIGIBLE?                          |  |
| C: Design/Construction                     |             |                                                            |                               |                                                          |  |
|                                            |             |                                                            |                               | ISTRICT POTENTIAL ( I C C NC )                           |  |
|                                            |             |                                                            |                               |                                                          |  |
| 21. HISTORY AND SIGNIFICANCE ON CONTINUATI | ON PAGE.    |                                                            | 22. SOURCES OF INFORMATION O  | DN CONTINUATION PAGE.                                    |  |
| ARCHITECTURAL INFORMAT                     | ON          |                                                            |                               |                                                          |  |
| 23. CATEGORY OF PROPERTY:                  |             | 30: ROOF MATERIAL:                                         |                               | 7.WINDOWS:                                               |  |
| BUILDING(S) SITE                           |             | asphalt shingles (replacer                                 | nent)                         |                                                          |  |
|                                            |             |                                                            |                               | PANE ARRANGEMENT:<br>1/1 double-hung sashes              |  |
|                                            |             |                                                            |                               |                                                          |  |
| 24. VERNACULAR OR PROPERTY TYPE:           |             | 31. CHIMNEY PLACEMENT:<br>Rear rear slope                  |                               | 38. ACREAGE (RURAL):<br>VISIBLE FROM PUBLIC ROAD?        |  |
|                                            |             |                                                            |                               |                                                          |  |
| 25. ARCHITECTURAL STYLE:                   |             | 32. STRUCTURAL SYSTEM:                                     |                               | 39. CHANGES (DESCRIBE IN BOX 41 CONT.):                  |  |
| Queen Anne                                 |             | frame                                                      |                               | ADDITIONS DATE(S):                                       |  |
| 26. PLAN SHAPE:                            |             | 33. EXTERIOR WALL CLADDING:                                |                               | ALTERED DATE(S):                                         |  |
| irregular                                  |             | vinyl siding                                               |                               | MOVED DATE(S):<br>ENDANGERED BY:                         |  |
| 27. NO. OF STORIES:                        |             | 34. FOUNDATION MATERIAL:                                   |                               |                                                          |  |
| 2.5                                        |             | Stone                                                      |                               |                                                          |  |
|                                            |             | 35. BASEMENT TYPE:                                         |                               |                                                          |  |
| 28. NO. OF BAYS (1ST FLOOR):<br>3          |             | full                                                       |                               | 40. NO. OF OUTBUILDINGS (DESCRIBE IN BOX 40 CONT.):<br>2 |  |
| 3                                          |             |                                                            |                               | 2                                                        |  |
| 29. ROOF TYPE:                             |             | 36. FRONT PORCH TYPE/PLACEMENT:                            |                               | 41. FURTHER DESCRIPTION OF BUILDING FEATURES             |  |
| Hip and gable                              |             | open porch single-bay                                      |                               | AND ASSOCIATED RESOURCES ON CONTINUATION PAGE.           |  |
|                                            |             |                                                            |                               |                                                          |  |
|                                            |             |                                                            |                               |                                                          |  |
| 42. CURRENT OWNER/ADDRESS:                 |             | 43. FORM PREPARED BY (NAME A<br>Robert Rollings Architects | , LLC + SFS Architecture,     | 44. SURVEY DATE:<br>November 2020                        |  |
|                                            |             | Inc.                                                       | ,,                            |                                                          |  |
|                                            |             |                                                            |                               | 45. DATE OF REVISIONS:                                   |  |
|                                            |             |                                                            |                               | 07/05/2021                                               |  |
| FOR SHPO USE                               |             |                                                            |                               |                                                          |  |
| DATE ENTERED IN INVENTORY:                 |             | LEVEL OF SURVEY                                            |                               | ADDITIONAL RESEARCH NEEDED?                              |  |
|                                            |             |                                                            |                               |                                                          |  |
| NATIONAL REGISTER STATUS:                  |             |                                                            | OTHER:                        |                                                          |  |
|                                            |             |                                                            |                               |                                                          |  |
| NAME:                                      |             |                                                            |                               |                                                          |  |
|                                            | LE (INDIVID | UALLY)                                                     |                               |                                                          |  |
|                                            |             |                                                            |                               |                                                          |  |
|                                            |             |                                                            |                               |                                                          |  |

#### 41. (CONT.) DESCRIPTION OF PRIMARY RESOURCE. EXPAND BOX AS NECESSARY, OR ADD CONTINUATION PAGES.

This is a 2.5-story, 3-bay multiple dwelling in the Queen Anne style built in 1882. The structural system is frame. The foundation is stone. Exterior walls are replacement vinyl siding and original wood shingles. The building has a hip and gable roof clad in replacement asphalt shingles and three gabled dormers. There is one rear, rear slope, brick chimney. Windows are replacement vinyl, 1/1 double-hung sashes. Various original windows on all elevations. Mostly 1 over 1 pane on dormers, also 2 dormer windows 15 pane over 1 on front elevation There is a two-story, single-bay open porch characterized by a hip roof clad in asphalt shingles with square wood posts on square stone wall piers.

The left bay has a 1/1 double hung window on the 1st floor and a 1/1 double hung window on the 2nd floor. The 2nd floor left center bay has a 1/1 double hung window. The center bay has a faceted architectural feature with a 1/1 double hung window centered in each of the 3 facets on the 1st floor and similar windows in the facets on the 2nd floor with a window and balcony feature in the gable. The right center bay has a 1/1 double hung window on the 1st floor and a similar sized 1/1 double hung window on the 2nd floor. The right bay has an entry door under a covered porch and the 2nd floor has a 1/1 double hung window on the 2nd floor.