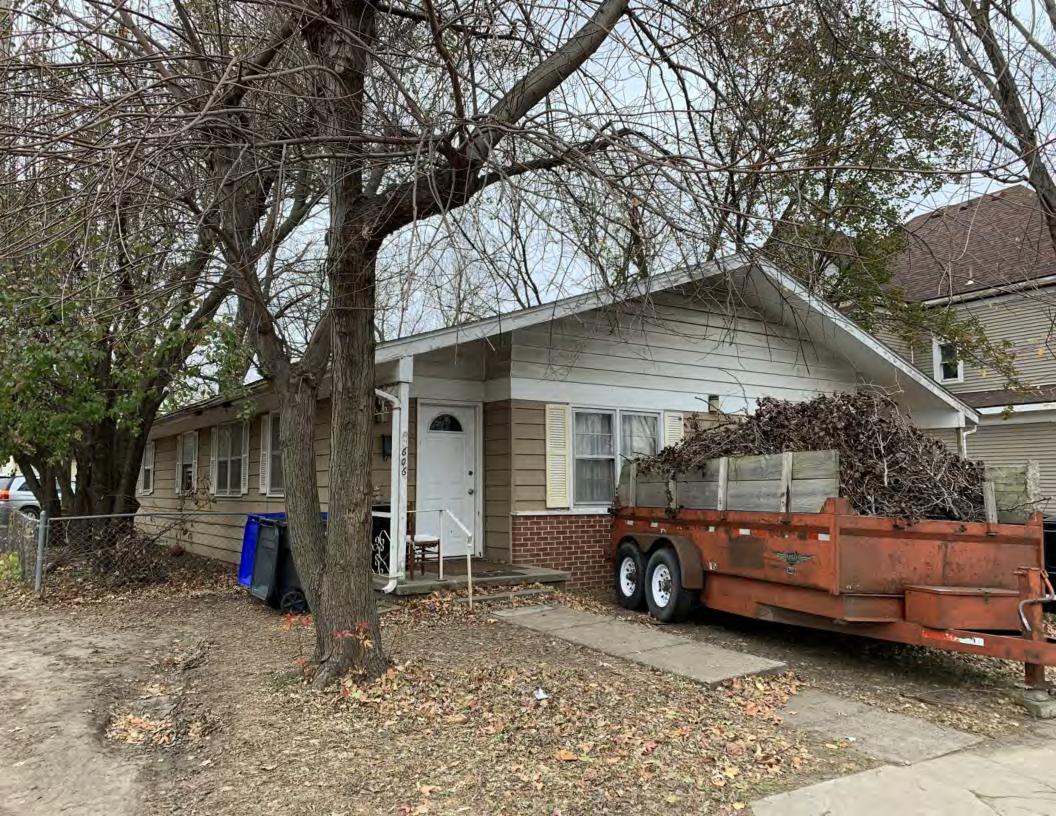

This is a 1-story, 4-bay house in the Modern Movement style built in 1969. The structural system is frame. The foundation is poured concrete. Exterior walls are original aluminum siding and original brick. The building has a low side gable roof clad in original asphalt shingles. There is one center, metal stove pipe chimney. Windows are original wood, 6/6 double-hung sashes. There is a single-story, single-bay open porch. Out of period