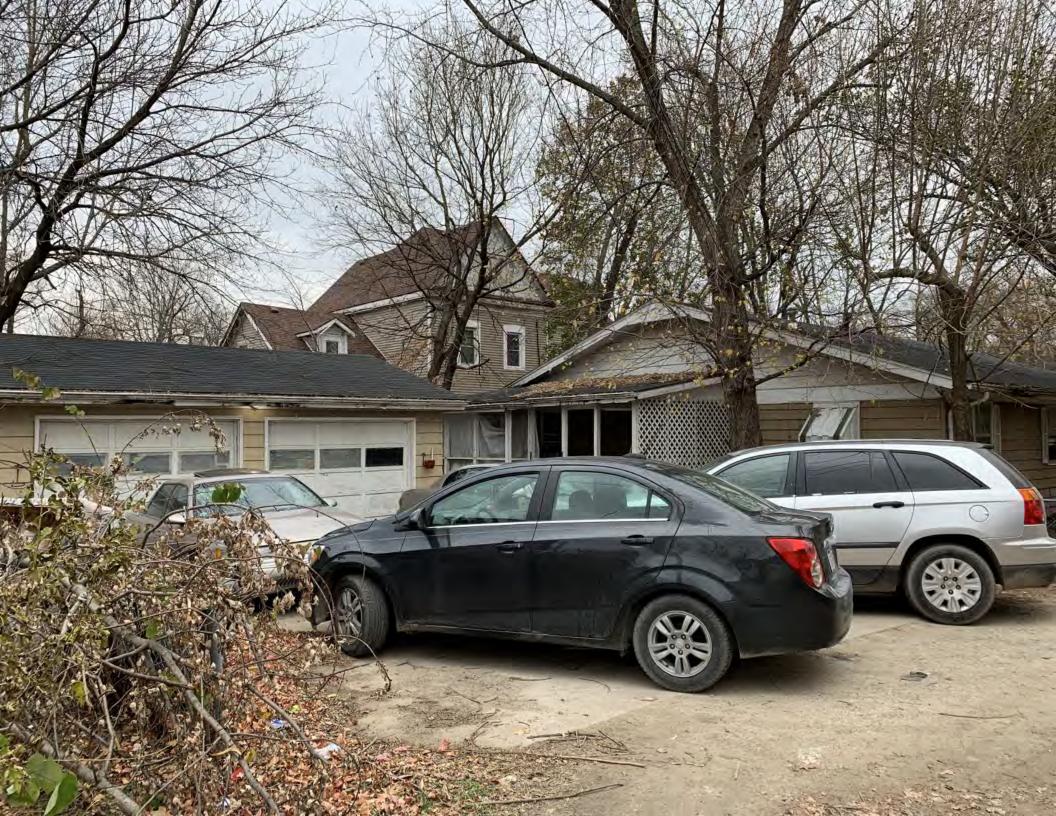

This is a 1-story, 4-bay house in the Modern Movement style built in 1969. The structural system is frame. The foundation is poured concrete. Exterior walls are original aluminum siding and original brick. The building has a low side gable roof clad in original asphalt shingles. There is one center, metal stove pipe chimney. Windows are original wood, 6/6 double-hung sashes. There is a single-story, single-bay open porch. Out of period