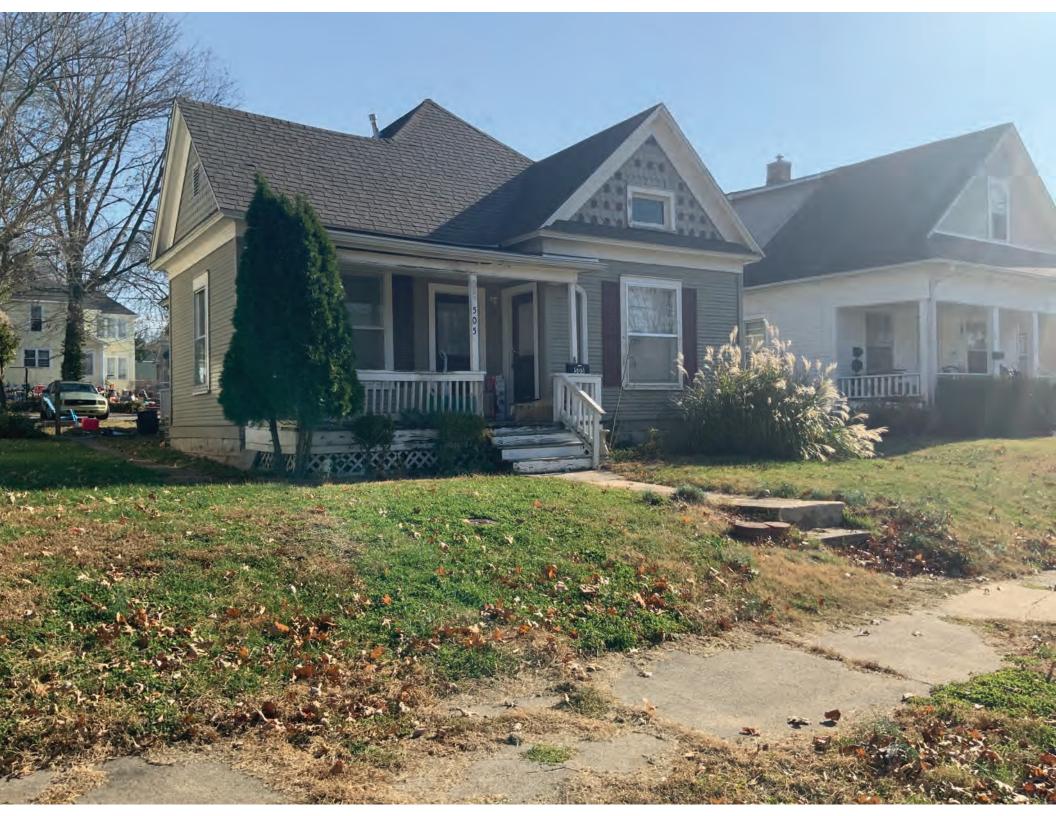

#### 41. (CONT.) DESCRIPTION OF PRIMARY RESOURCE. EXPAND BOX AS NECESSARY, OR ADD CONTINUATION PAGES.

This is a 2.5-story, 3-bay multiple dwelling in the Queen Anne style built in 1882. The structural system is frame. The foundation is stone. Exterior walls are replacement vinyl siding and original wood shingles. The building has a hip and gable roof clad in replacement asphalt shingles and three gabled dormers. There is one rear, rear slope, brick chimney. Windows are replacement vinyl, 1/1 double-hung sashes. Various original windows on all elevations. Mostly 1 over 1 pane on dormers, also 2 dormer windows 15 pane over 1 on front elevation There is a two-story, single-bay open porch characterized by a hip roof clad in asphalt shingles with square wood posts on square stone wall piers.

The left bay has a 1/1 double hung window on the 1st floor and a 1/1 double hung window on the 2nd floor. The 2nd floor left center bay has a 1/1 double hung window. The center bay has a faceted architectural feature with a 1/1 double hung window centered in each of the 3 facets on the 1st floor and similar windows in the facets on the 2nd floor with a window and balcony feature in the gable. The right center bay has a 1/1 double hung window on the 1st floor and a similar sized 1/1 double hung window on the 2nd floor. The right bay has an entry door under a covered porch and the 2nd floor has a 1/1 double hung window on the 2nd floor.