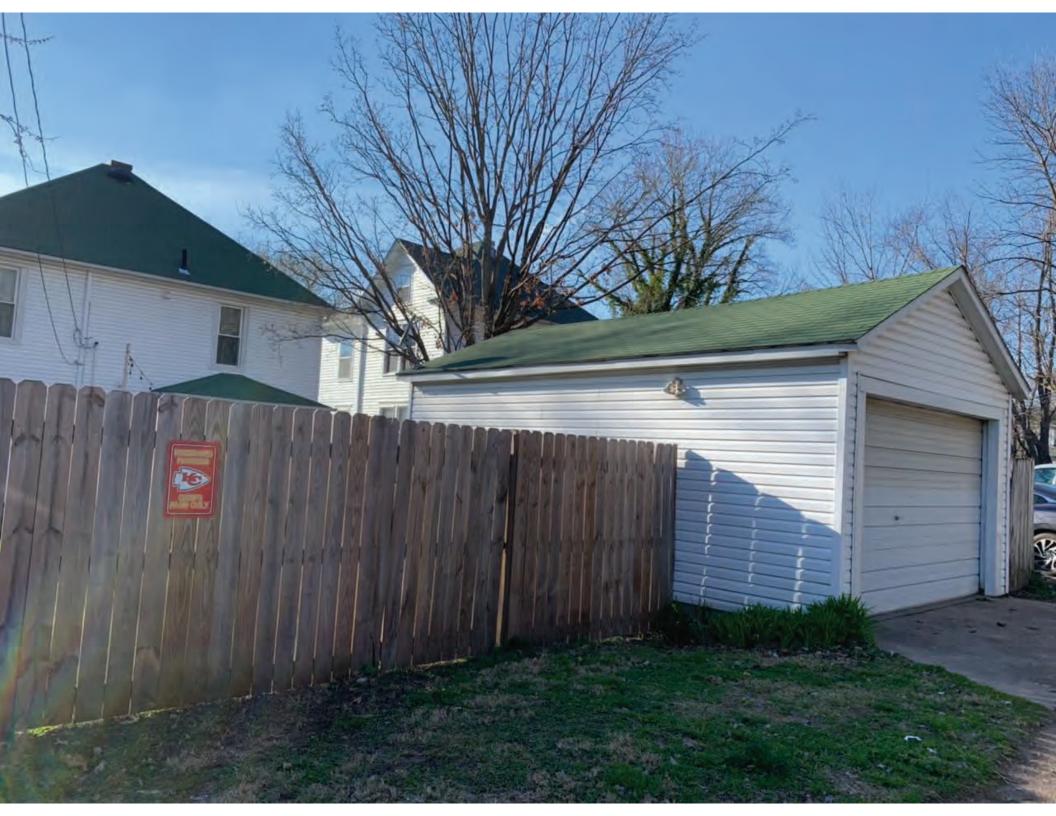

Suburban, sidewalk and tree lined street.

Two-bay garage. One-story, two bay garage with two overhead-lifting garage doors, board and batten wood siding, and a gabled asphalt shingle roof. Not original to the house. Similar materials and colors. Contributing.