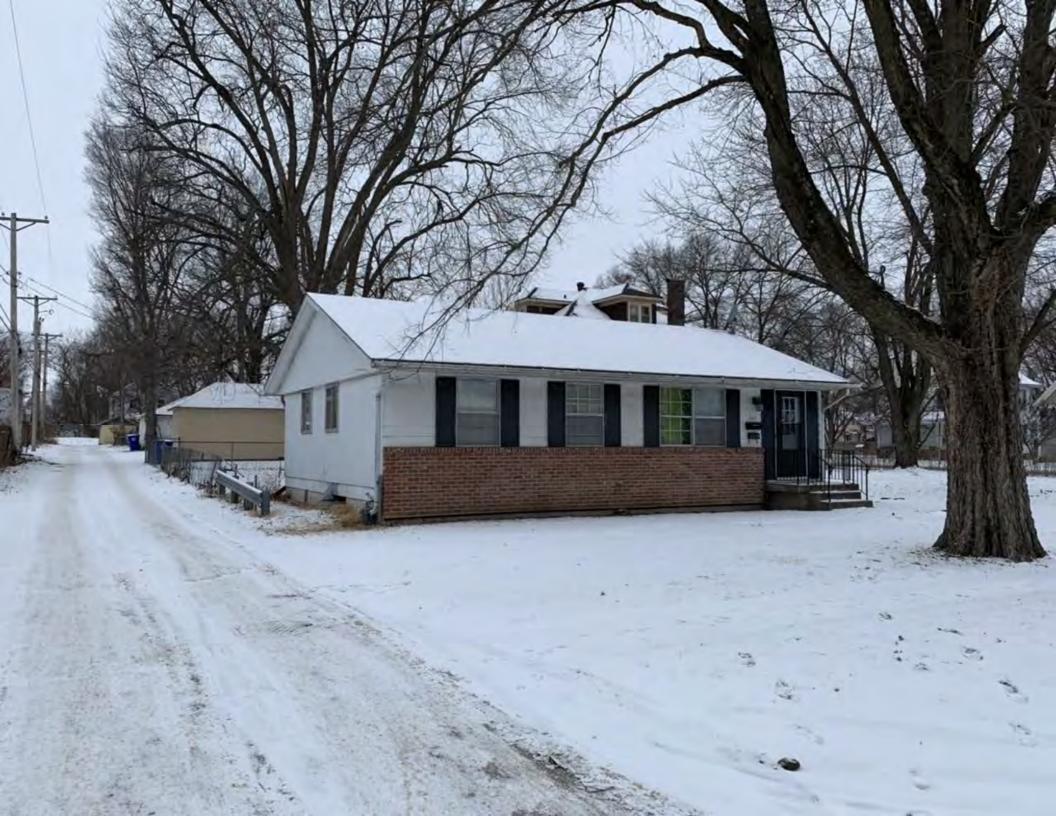

### **CONTINUATION PAGE - ADDITIONAL IMAGES**

Oblique facing SE

|                                            |             | 2. SURVEY NAME:                                            |                               |                                                          |  |
|--------------------------------------------|-------------|------------------------------------------------------------|-------------------------------|----------------------------------------------------------|--|
|                                            |             | Victorian Towers Survey                                    |                               |                                                          |  |
|                                            |             | 4. ADDRESS (STREET NO.) STREET (NAME)                      |                               |                                                          |  |
| Pettis                                     |             | 610                                                        | S Harrison Ave                |                                                          |  |
| 5. CITY:                                   |             | 6. LAT / LONG                                              |                               | TOWNSHIP / RANGE / SECTION                               |  |
| Sedalia                                    |             | 38.705673800 / -93.23544770                                |                               | · /                                                      |  |
| 8.HISTORIC NAME (IF KNOWN):                |             |                                                            | 9. PRESENT/OTHER NAME (IF KNO | DWN):                                                    |  |
| 10. OWNERSHIP:                             |             | 11A. HISTORIC USE (IF KNOWN):                              |                               | 11B. CURRENT USE:                                        |  |
| Private                                    |             | Domestic : Single Dwellin                                  | 9                             | Domestic : Multiple Dwelling                             |  |
| HISTORICAL INFORMATION                     |             |                                                            |                               |                                                          |  |
| 12. CONSTRUCTION DATE:                     |             | 15. ARCHITECT:                                             |                               | 18. PREVIOUSLY SURVEYED?                                 |  |
| circa 1882                                 |             |                                                            |                               | CITE SURVEY NAME IN BOX 22 CONT. (PAGE 3)                |  |
| 13. SIGNIFICANT DATE/PERIOD:               |             | 16. BUILDER/CONTRACTOR:                                    |                               | 19. ON NATIONAL REGISTER?                                |  |
| 1880-1940                                  |             |                                                            |                               |                                                          |  |
|                                            |             |                                                            |                               | CITE NOMINATION NAME IN BOX 22 CONT. (PAGE 3)            |  |
| 14. AREA(S) OF SIGNIFICANCE:               |             | 17. ORIGINAL OR SIGNIFICANT OW                             | NER:                          | 20. NATIONAL REGISTER ELIGIBLE?                          |  |
| C: Design/Construction                     |             |                                                            |                               |                                                          |  |
|                                            |             |                                                            |                               | ISTRICT POTENTIAL ( I C C NC )                           |  |
|                                            |             |                                                            |                               |                                                          |  |
| 21. HISTORY AND SIGNIFICANCE ON CONTINUATI | ON PAGE.    |                                                            | 22. SOURCES OF INFORMATION O  | DN CONTINUATION PAGE.                                    |  |
| ARCHITECTURAL INFORMAT                     | ON          |                                                            |                               |                                                          |  |
| 23. CATEGORY OF PROPERTY:                  |             | 30: ROOF MATERIAL:                                         |                               | 7.WINDOWS:                                               |  |
| BUILDING(S) SITE                           |             | asphalt shingles (replacer                                 | nent)                         |                                                          |  |
|                                            |             |                                                            |                               | PANE ARRANGEMENT:<br>1/1 double-hung sashes              |  |
|                                            |             |                                                            |                               |                                                          |  |
| 24. VERNACULAR OR PROPERTY TYPE:           |             | 31. CHIMNEY PLACEMENT:<br>Rear rear slope                  |                               | 38. ACREAGE (RURAL):<br>VISIBLE FROM PUBLIC ROAD?        |  |
|                                            |             |                                                            |                               |                                                          |  |
| 25. ARCHITECTURAL STYLE:                   |             | 32. STRUCTURAL SYSTEM:                                     |                               | 39. CHANGES (DESCRIBE IN BOX 41 CONT.):                  |  |
| Queen Anne                                 |             | frame                                                      |                               | ADDITIONS DATE(S):                                       |  |
| 26. PLAN SHAPE:                            |             | 33. EXTERIOR WALL CLADDING:                                |                               | ALTERED DATE(S):                                         |  |
| irregular                                  |             | vinyl siding                                               |                               | MOVED DATE(S):<br>ENDANGERED BY:                         |  |
| 27. NO. OF STORIES:                        |             | 34. FOUNDATION MATERIAL:                                   |                               |                                                          |  |
| 2.5                                        |             | Stone                                                      |                               |                                                          |  |
|                                            |             | 35. BASEMENT TYPE:                                         |                               |                                                          |  |
| 28. NO. OF BAYS (1ST FLOOR):<br>3          |             | full                                                       |                               | 40. NO. OF OUTBUILDINGS (DESCRIBE IN BOX 40 CONT.):<br>2 |  |
| 3                                          |             |                                                            |                               | 2                                                        |  |
| 29. ROOF TYPE:                             |             | 36. FRONT PORCH TYPE/PLACEMENT:                            |                               | 41. FURTHER DESCRIPTION OF BUILDING FEATURES             |  |
| Hip and gable                              |             | open porch single-bay                                      |                               | AND ASSOCIATED RESOURCES ON CONTINUATION PAGE.           |  |
|                                            |             |                                                            |                               |                                                          |  |
|                                            |             |                                                            |                               |                                                          |  |
| 42. CURRENT OWNER/ADDRESS:                 |             | 43. FORM PREPARED BY (NAME A<br>Robert Rollings Architects | , LLC + SFS Architecture,     | 44. SURVEY DATE:<br>November 2020                        |  |
|                                            |             | Inc.                                                       | ,,                            |                                                          |  |
|                                            |             |                                                            |                               | 45. DATE OF REVISIONS:                                   |  |
|                                            |             |                                                            |                               | 07/05/2021                                               |  |
| FOR SHPO USE                               |             |                                                            |                               |                                                          |  |
| DATE ENTERED IN INVENTORY:                 |             | LEVEL OF SURVEY                                            |                               | ADDITIONAL RESEARCH NEEDED?                              |  |
|                                            |             |                                                            |                               |                                                          |  |
| NATIONAL REGISTER STATUS:                  |             |                                                            | OTHER:                        |                                                          |  |
|                                            |             |                                                            |                               |                                                          |  |
| NAME:                                      |             |                                                            |                               |                                                          |  |
|                                            | LE (INDIVID | UALLY)                                                     |                               |                                                          |  |
|                                            |             |                                                            |                               |                                                          |  |
|                                            |             |                                                            |                               |                                                          |  |

#### 41. (CONT.) DESCRIPTION OF PRIMARY RESOURCE. EXPAND BOX AS NECESSARY, OR ADD CONTINUATION PAGES.

This is a 2.5-story, 3-bay multiple dwelling in the Queen Anne style built in 1882. The structural system is frame. The foundation is stone. Exterior walls are replacement vinyl siding and original wood shingles. The building has a hip and gable roof clad in replacement asphalt shingles and three gabled dormers. There is one rear, rear slope, brick chimney. Windows are replacement vinyl, 1/1 double-hung sashes. Various original windows on all elevations. Mostly 1 over 1 pane on dormers, also 2 dormer windows 15 pane over 1 on front elevation There is a two-story, single-bay open porch characterized by a hip roof clad in asphalt shingles with square wood posts on square stone wall piers.

The left bay has a 1/1 double hung window on the 1st floor and a 1/1 double hung window on the 2nd floor. The 2nd floor left center bay has a 1/1 double hung window. The center bay has a faceted architectural feature with a 1/1 double hung window centered in each of the 3 facets on the 1st floor and similar windows in the facets on the 2nd floor with a window and balcony feature in the gable. The right center bay has a 1/1 double hung window on the 1st floor and a similar sized 1/1 double hung window on the 2nd floor. The right bay has an entry door under a covered porch and the 2nd floor has a 1/1 double hung window on the 2nd floor.