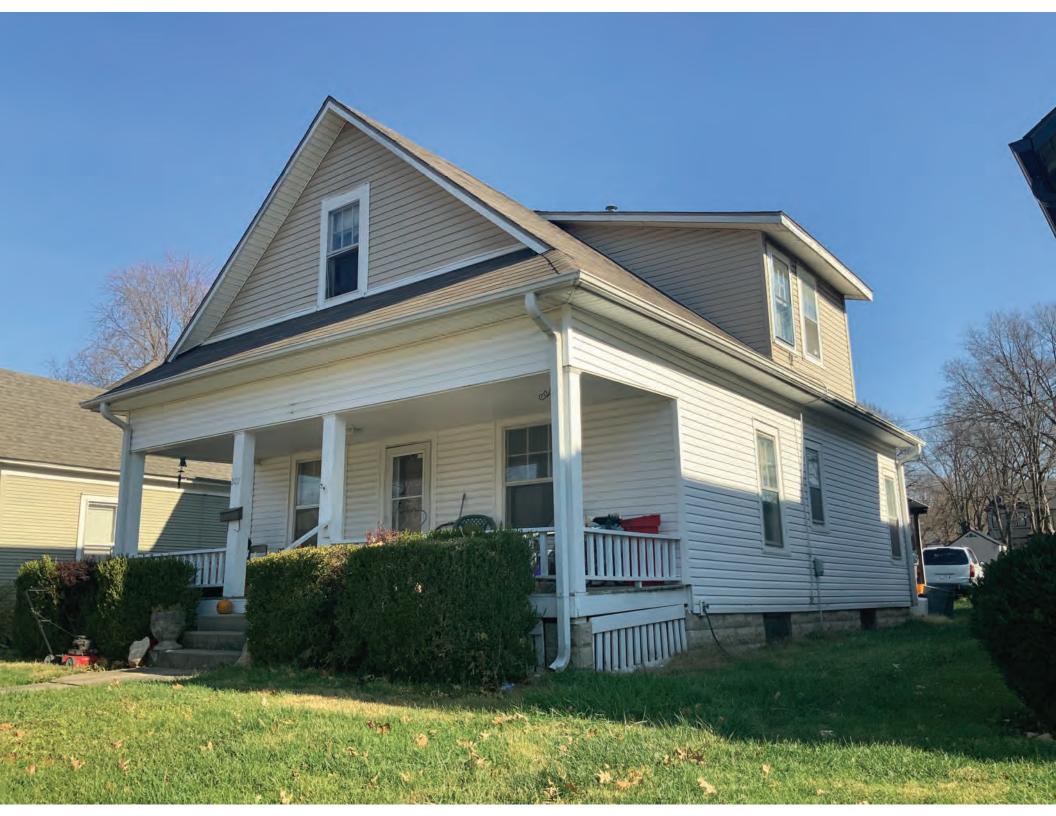

#### 41. (CONT.) DESCRIPTION OF PRIMARY RESOURCE. EXPAND BOX AS NECESSARY, OR ADD CONTINUATION PAGES.

This is a 2.5-story, 3-bay multiple dwelling in the Queen Anne style built in 1882. The structural system is frame. The foundation is stone. Exterior walls are replacement vinyl siding and original wood shingles. The building has a hip and gable roof clad in replacement asphalt shingles and three gabled dormers. There is one rear, rear slope, brick chimney. Windows are replacement vinyl, 1/1 double-hung sashes. Various original windows on all elevations. Mostly 1 over 1 pane on dormers, also 2 dormer windows 15 pane over 1 on front elevation There is a two-story, single-bay open porch characterized by a hip roof clad in asphalt shingles with square wood posts on square stone wall piers.

The left bay has a 1/1 double hung window on the 1st floor and a 1/1 double hung window on the 2nd floor. The 2nd floor left center bay has a 1/1 double hung window. The center bay has a faceted architectural feature with a 1/1 double hung window centered in each of the 3 facets on the 1st floor and similar windows in the facets on the 2nd floor with a window and balcony feature in the gable. The right center bay has a 1/1 double hung window on the 1st floor and a similar sized 1/1 double hung window on the 2nd floor. The right bay has an entry door under a covered porch and the 2nd floor has a 1/1 double hung window on the 2nd floor.