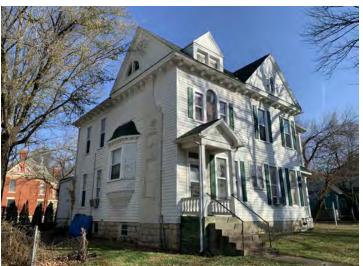

#### 41. (CONT.) DESCRIPTION OF PRIMARY RESOURCE. EXPAND BOX AS NECESSARY, OR ADD CONTINUATION PAGES.

This is a 2.5-story, 3-bay multiple dwelling in the Queen Anne style built in 1882. The structural system is frame. The foundation is stone. Exterior walls are replacement vinyl siding and original wood shingles. The building has a hip and gable roof clad in replacement asphalt shingles and three gabled dormers. There is one rear, rear slope, brick chimney. Windows are replacement vinyl, 1/1 double-hung sashes. Various original windows on all elevations. Mostly 1 over 1 pane on dormers, also 2 dormer windows 15 pane over 1 on front elevation There is a two-story, single-bay open porch characterized by a hip roof clad in asphalt shingles with square wood posts on square stone wall piers.

The left bay has a 1/1 double hung window on the 1st floor and a 1/1 double hung window on the 2nd floor. The 2nd floor left center bay has a 1/1 double hung window. The center bay has a faceted architectural feature with a 1/1 double hung window centered in each of the 3 facets on the 1st floor and similar windows in the facets on the 2nd floor with a window and balcony feature in the gable. The right center bay has a 1/1 double hung window on the 1st floor and a similar sized 1/1 double hung window on the 2nd floor. The right bay has an entry door under a covered porch and the 2nd floor has a 1/1 double hung window on the 2nd floor.