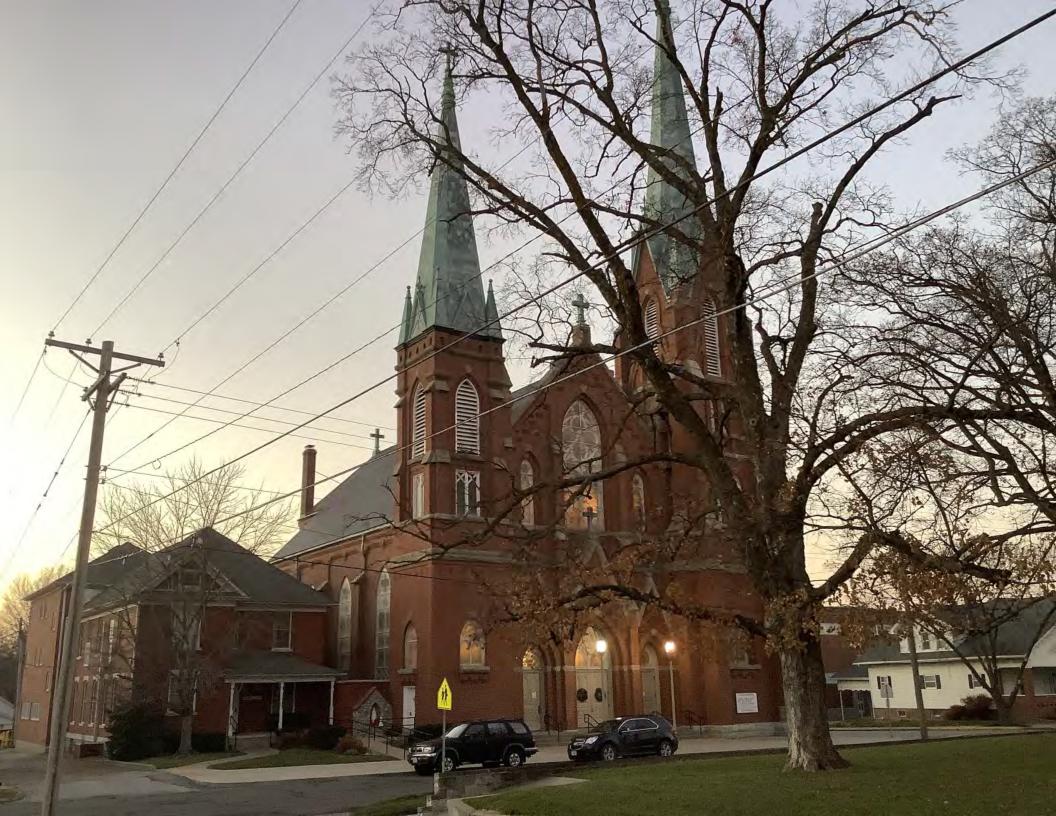

41. (CONT.) DESCRIPTION OF PRIMARY RESOURCE. EXPAND BOX AS NECESSARY, OR ADD CONTINUATION PAGES.

This is a 2-story, 5-bay church in the Gothic/Neo-Gothic style built in 1882. The structural system is frame. The foundation is stone. Exterior walls are original brick and historic stone. The building has a center gable roof clad in original slate. Two bell towers: copper shingles Windows are original wood stained glass.