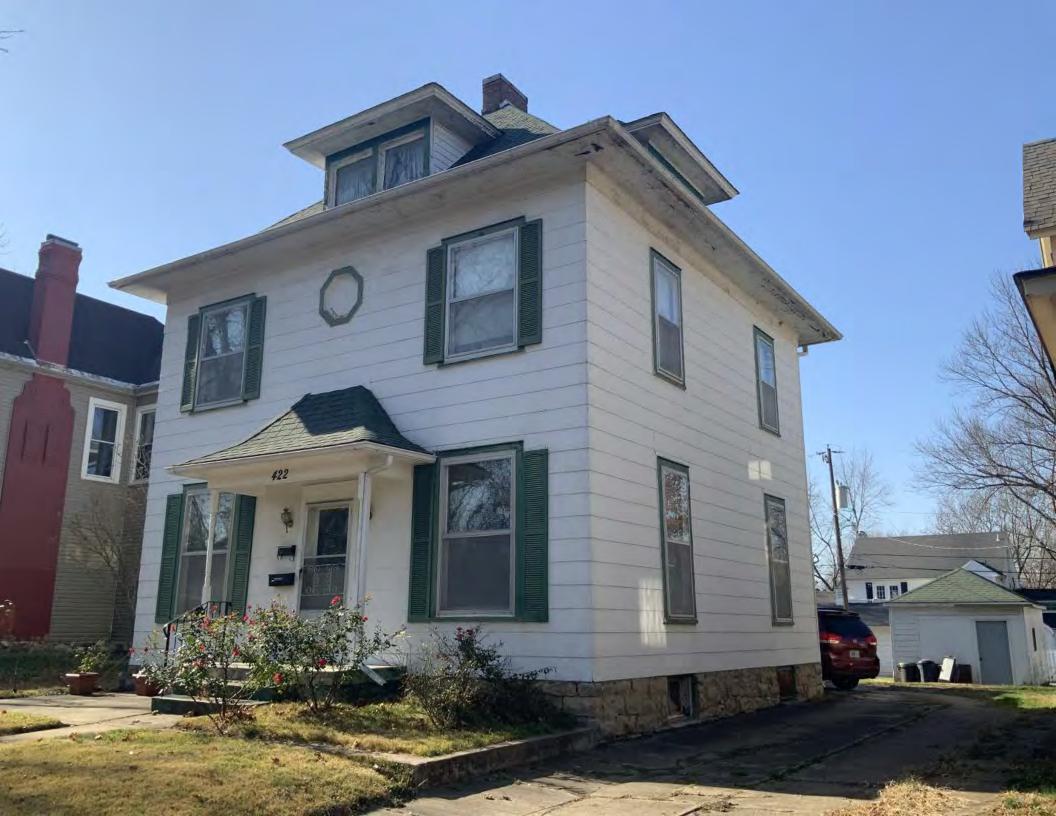

#### 41. (CONT.) DESCRIPTION OF PRIMARY RESOURCE. EXPAND BOX AS NECESSARY, OR ADD CONTINUATION PAGES.

This is a 2.5-story, 3-bay multiple dwelling in the Queen Anne style built in 1882. The structural system is frame. The foundation is stone. Exterior walls are replacement vinyl siding and original wood shingles. The building has a hip and gable roof clad in replacement asphalt shingles and three gabled dormers. There is one rear, rear slope, brick chimney. Windows are replacement vinyl, 1/1 double-hung sashes. Various original windows on all elevations. Mostly 1 over 1 pane on dormers, also 2 dormer windows 15 pane over 1 on front elevation There is a two-story, single-bay open porch characterized by a hip roof clad in asphalt shingles with square wood posts on square stone wall piers.

The left bay has a 1/1 double hung window on the 1st floor and a 1/1 double hung window on the 2nd floor. The 2nd floor left center bay has a 1/1 double hung window. The center bay has a faceted architectural feature with a 1/1 double hung window centered in each of the 3 facets on the 1st floor and similar windows in the facets on the 2nd floor with a window and balcony feature in the gable. The right center bay has a 1/1 double hung window on the 1st floor and a similar sized 1/1 double hung window on the 2nd floor. The right bay has an entry door under a covered porch and the 2nd floor has a 1/1 double hung window on the 2nd floor.