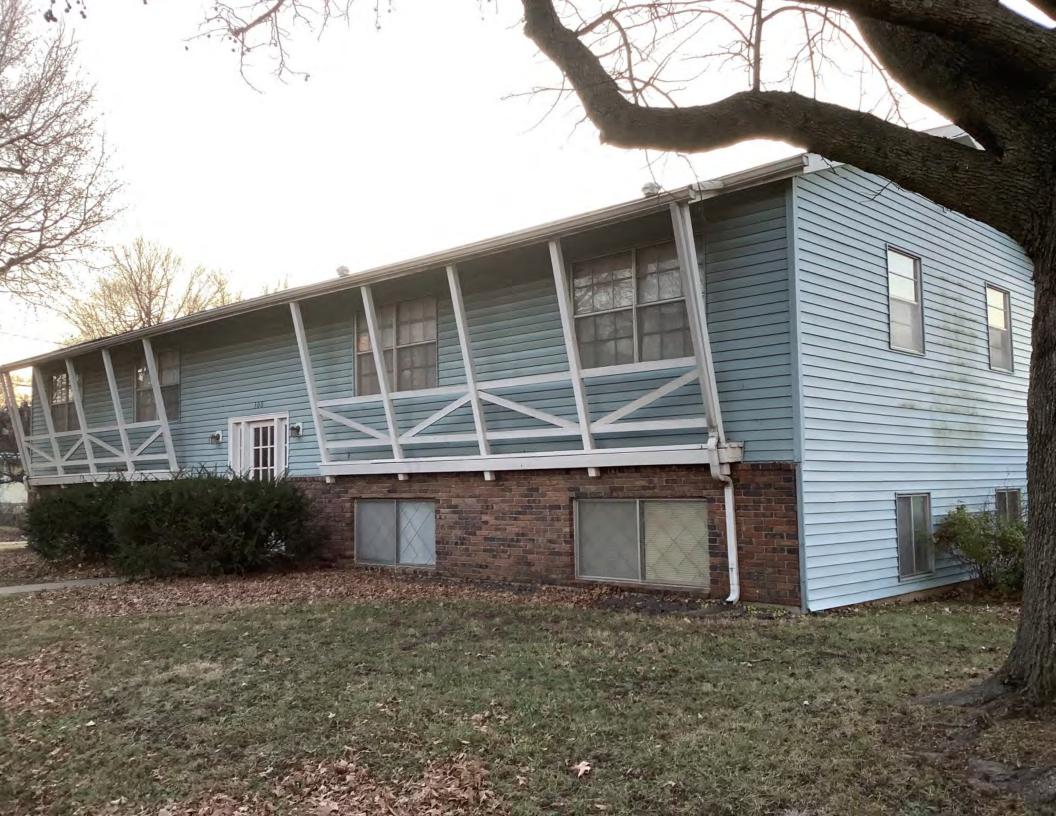

|                                             |             | 2. SURVEY NAME:                                            |                                         |                                                                            |  |
|---------------------------------------------|-------------|------------------------------------------------------------|-----------------------------------------|----------------------------------------------------------------------------|--|
| 12_//0_000 0//0                             |             | Victorian Towers Survey                                    |                                         |                                                                            |  |
|                                             |             | 4. ADDRESS (STREET NO.) STREET (NAME)                      |                                         |                                                                            |  |
| Pettis                                      |             | 310                                                        | S Harrison Ave                          |                                                                            |  |
| 5. CITY:                                    |             | 3. LAT / LONG<br>38.708555000 / -93.235246800              |                                         | TOWNSHIP / RANGE / SECTION                                                 |  |
| Sedalia<br>8.HISTORIC NAME (IF KNOWN):      |             | 38.7085550007-93.23524680                                  | 9. PRESENT/OTHER NAME (IF KN            |                                                                            |  |
| 6. HISTORIC NAME (IF KNOWN).                |             |                                                            | 3. FRESENT/OTHER NAME (IF KIN           | GWN).                                                                      |  |
| 10. OWNERSHIP:                              |             | 11A. HISTORIC USE (IF KNOWN):                              |                                         | 11B. CURRENT USE:                                                          |  |
| Private                                     |             | Domestic : Single Dwelling                                 | 9                                       | Domestic : Single Dwelling                                                 |  |
| HISTORICAL INFORMATION                      |             |                                                            |                                         |                                                                            |  |
| 12. CONSTRUCTION DATE:                      |             | 15. ARCHITECT:                                             |                                         | 18. PREVIOUSLY SURVEYED?                                                   |  |
| circa 1969                                  |             |                                                            |                                         | CITE SURVEY NAME IN BOX 22 CONT. (PAGE 3)                                  |  |
| 13. SIGNIFICANT DATE/PERIOD:                |             | 16. BUILDER/CONTRACTOR:                                    |                                         | 19. ON NATIONAL REGISTER?                                                  |  |
|                                             |             |                                                            |                                         |                                                                            |  |
|                                             |             |                                                            |                                         | CITE NOMINATION NAME IN BOX 22 CONT. (PAGE 3)                              |  |
| 14. AREA(S) OF SIGNIFICANCE:                |             | 17. ORIGINAL OR SIGNIFICANT OW                             | NER:                                    | 20. NATIONAL REGISTER ELIGIBLE?                                            |  |
| C: Design/Construction                      |             |                                                            |                                         |                                                                            |  |
|                                             |             |                                                            |                                         | DISTRICT POTENTIAL ( C NC )                                                |  |
|                                             |             |                                                            |                                         |                                                                            |  |
| 21. HISTORY AND SIGNIFICANCE ON CONTINUATI  | ON PAGE.    |                                                            | 22. SOURCES OF INFORMATION O            | DN CONTINUATION PAGE. 🗹                                                    |  |
| ARCHITECTURAL INFORMAT                      | ON          |                                                            |                                         |                                                                            |  |
| 23. CATEGORY OF PROPERTY:                   |             | 30: ROOF MATERIAL:                                         |                                         | 7.WINDOWS:                                                                 |  |
| BUILDING(S) SITE                            |             | asphalt shingles (original)                                |                                         |                                                                            |  |
|                                             |             |                                                            |                                         | PANE ARRANGEMENT:<br>6/6 double-hung sashes                                |  |
| 24. VERNACULAR OR PROPERTY TYPE:            |             | 31. CHIMNEY PLACEMENT:                                     |                                         | 38. ACREAGE (RURAL):                                                       |  |
|                                             |             | center                                                     |                                         | VISIBLE FROM PUBLIC ROAD?                                                  |  |
|                                             |             |                                                            |                                         |                                                                            |  |
| 25. ARCHITECTURAL STYLE:<br>Modern Movement |             | 32. STRUCTURAL SYSTEM:<br>frame                            |                                         | 39. CHANGES (DESCRIBE IN BOX 41 CONT.):<br>ADDITIONS DATE(S):              |  |
|                                             |             |                                                            |                                         | ADDITIONS     DATE(S):       ALTERED     DATE(S):       MOVED     DATE(S): |  |
| 26. PLAN SHAPE:                             |             | 33. EXTERIOR WALL CLADDING:                                |                                         |                                                                            |  |
| rectangular                                 |             | aluminum siding                                            |                                         | ENDANGERED BY:                                                             |  |
| 27. NO. OF STORIES:                         |             | 34. FOUNDATION MATERIAL:                                   |                                         |                                                                            |  |
| 1                                           |             | poured concrete                                            |                                         |                                                                            |  |
| 28. NO. OF BAYS (1ST FLOOR):                |             | 35. BASEMENT TYPE:                                         |                                         | 40. NO. OF OUTBUILDINGS (DESCRIBE IN BOX 40 CONT.):                        |  |
| 4                                           |             | full                                                       |                                         |                                                                            |  |
| 29. ROOF TYPE:                              |             | 36. FRONT PORCH TYPE/PLACEMENT:                            |                                         | 41. FURTHER DESCRIPTION OF BUILDING FEATURES                               |  |
| Low side gable                              |             | open porch single-bay                                      |                                         | AND ASSOCIATED RESOURCES ON CONTINUATION PAGE.                             |  |
|                                             |             |                                                            |                                         |                                                                            |  |
| OTHER                                       |             |                                                            |                                         |                                                                            |  |
| 42. CURRENT OWNER/ADDRESS:                  |             | 43. FORM PREPARED BY (NAME A<br>Bobert Bollings Architects | ND ORG.):<br>s, LLC + SFS Architecture, | 44. SURVEY DATE:                                                           |  |
|                                             |             | Inc.                                                       | s, LLC + SFS Architecture,              | November 2020                                                              |  |
|                                             |             |                                                            |                                         | 45. DATE OF REVISIONS:                                                     |  |
|                                             |             |                                                            |                                         | 07/05/2021                                                                 |  |
| FOR SHPO USE                                |             |                                                            |                                         |                                                                            |  |
| DATE ENTERED IN INVENTORY:                  |             | LEVEL OF SURVEY                                            |                                         | ADDITIONAL RESEARCH NEEDED?                                                |  |
|                                             |             |                                                            |                                         |                                                                            |  |
|                                             |             |                                                            | 1                                       |                                                                            |  |
| LISTED IN LISTED DISTRICT                   |             |                                                            | OTHER:                                  |                                                                            |  |
| NAME:                                       |             |                                                            |                                         |                                                                            |  |
|                                             | LE (INDIVID | UALLY)                                                     |                                         |                                                                            |  |
|                                             |             |                                                            |                                         |                                                                            |  |
| NOT DETERMINED                              |             |                                                            |                                         |                                                                            |  |

This is a 1-story, 4-bay house in the Modern Movement style built in 1969. The structural system is frame. The foundation is poured concrete. Exterior walls are original aluminum siding and original brick. The building has a low side gable roof clad in original asphalt shingles. There is one center, metal stove pipe chimney. Windows are original wood, 6/6 double-hung sashes. There is a single-story, single-bay open porch. Out of period