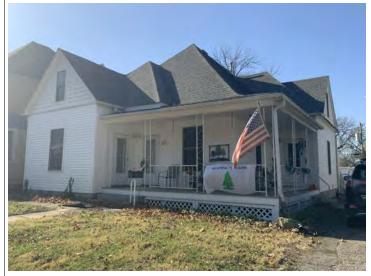

41. (CONT.) DESCRIPTION OF PRIMARY RESOURCE. EXPAND BOX AS NECESSARY, OR ADD CONTINUATION PAGES.

This is a 2-story, 2-bay single dwelling in the Modern Movement style built in 1950. The foundation is poured concrete. Exterior walls are original asbestos. The building has a medium front gable roof. Windows are replacement vinyl, 1/1 double-hung sashes. Out of period