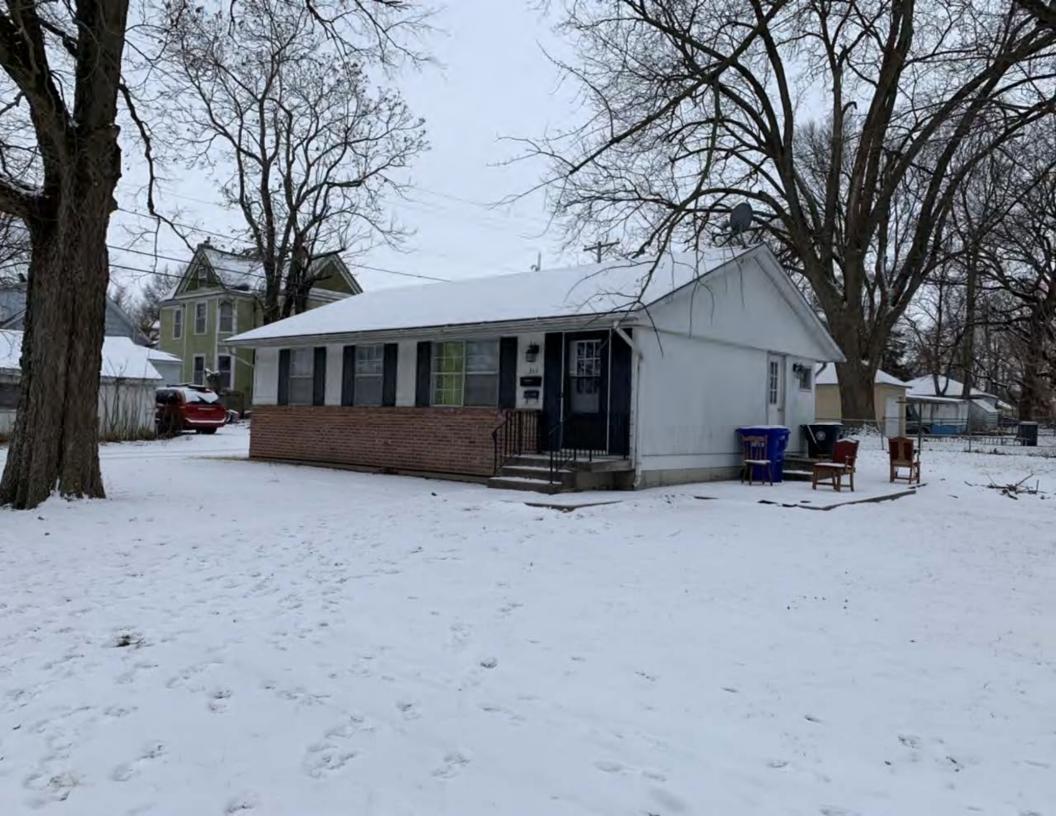

### **CONTINUATION PAGE - ADDITIONAL IMAGES**

Oblique facing SE

|                                            |             | 2. SURVEY NAME:                                            |                               |                                                          |  |
|--------------------------------------------|-------------|------------------------------------------------------------|-------------------------------|----------------------------------------------------------|--|
|                                            |             | Victorian Towers Survey                                    |                               |                                                          |  |
|                                            |             | 4. ADDRESS (STREET NO.) STREET (NAME)                      |                               |                                                          |  |
| Pettis                                     |             | 610                                                        | S Harrison Ave                |                                                          |  |
| 5. CITY:                                   |             | 6. LAT / LONG                                              |                               | TOWNSHIP / RANGE / SECTION                               |  |
| Sedalia                                    |             | 38.705673800 / -93.23544770                                |                               | · /                                                      |  |
| 8.HISTORIC NAME (IF KNOWN):                |             |                                                            | 9. PRESENT/OTHER NAME (IF KNO | DWN):                                                    |  |
| 10. OWNERSHIP:                             |             | 11A. HISTORIC USE (IF KNOWN):                              |                               | 11B. CURRENT USE:                                        |  |
| Private                                    |             | Domestic : Single Dwellin                                  | 9                             | Domestic : Multiple Dwelling                             |  |
| HISTORICAL INFORMATION                     |             |                                                            |                               |                                                          |  |
| 12. CONSTRUCTION DATE:                     |             | 15. ARCHITECT:                                             |                               | 18. PREVIOUSLY SURVEYED?                                 |  |
| circa 1882                                 |             |                                                            |                               | CITE SURVEY NAME IN BOX 22 CONT. (PAGE 3)                |  |
| 13. SIGNIFICANT DATE/PERIOD:               |             | 16. BUILDER/CONTRACTOR:                                    |                               | 19. ON NATIONAL REGISTER?                                |  |
| 1880-1940                                  |             |                                                            |                               |                                                          |  |
|                                            |             |                                                            |                               | CITE NOMINATION NAME IN BOX 22 CONT. (PAGE 3)            |  |
| 14. AREA(S) OF SIGNIFICANCE:               |             | 17. ORIGINAL OR SIGNIFICANT OW                             | NER:                          | 20. NATIONAL REGISTER ELIGIBLE?                          |  |
| C: Design/Construction                     |             |                                                            |                               |                                                          |  |
|                                            |             |                                                            |                               | ISTRICT POTENTIAL ( I C C NC )                           |  |
|                                            |             |                                                            |                               |                                                          |  |
| 21. HISTORY AND SIGNIFICANCE ON CONTINUATI | ON PAGE.    |                                                            | 22. SOURCES OF INFORMATION O  | DN CONTINUATION PAGE.                                    |  |
| ARCHITECTURAL INFORMAT                     | ON          |                                                            |                               |                                                          |  |
| 23. CATEGORY OF PROPERTY:                  |             | 30: ROOF MATERIAL:                                         |                               | 7.WINDOWS:                                               |  |
| BUILDING(S) SITE                           |             | asphalt shingles (replacer                                 | nent)                         |                                                          |  |
|                                            |             |                                                            |                               | PANE ARRANGEMENT:<br>1/1 double-hung sashes              |  |
|                                            |             |                                                            |                               |                                                          |  |
| 24. VERNACULAR OR PROPERTY TYPE:           |             | 31. CHIMNEY PLACEMENT:<br>Rear rear slope                  |                               | 38. ACREAGE (RURAL):<br>VISIBLE FROM PUBLIC ROAD?        |  |
|                                            |             |                                                            |                               |                                                          |  |
| 25. ARCHITECTURAL STYLE:                   |             | 32. STRUCTURAL SYSTEM:                                     |                               | 39. CHANGES (DESCRIBE IN BOX 41 CONT.):                  |  |
| Queen Anne                                 |             | frame                                                      |                               | ADDITIONS DATE(S):                                       |  |
| 26. PLAN SHAPE:                            |             | 33. EXTERIOR WALL CLADDING:                                |                               | ALTERED DATE(S):                                         |  |
| irregular                                  |             | vinyl siding                                               |                               | MOVED DATE(S):<br>ENDANGERED BY:                         |  |
| 27. NO. OF STORIES:                        |             | 34. FOUNDATION MATERIAL:                                   |                               |                                                          |  |
| 2.5                                        |             | Stone                                                      |                               |                                                          |  |
|                                            |             | 35. BASEMENT TYPE:                                         |                               |                                                          |  |
| 28. NO. OF BAYS (1ST FLOOR):<br>3          |             | full                                                       |                               | 40. NO. OF OUTBUILDINGS (DESCRIBE IN BOX 40 CONT.):<br>2 |  |
| 3                                          |             |                                                            |                               | 2                                                        |  |
| 29. ROOF TYPE:                             |             | 36. FRONT PORCH TYPE/PLACEMENT:                            |                               | 41. FURTHER DESCRIPTION OF BUILDING FEATURES             |  |
| Hip and gable                              |             | open porch single-bay                                      |                               | AND ASSOCIATED RESOURCES ON CONTINUATION PAGE.           |  |
|                                            |             |                                                            |                               |                                                          |  |
|                                            |             |                                                            |                               |                                                          |  |
| 42. CURRENT OWNER/ADDRESS:                 |             | 43. FORM PREPARED BY (NAME A<br>Robert Rollings Architects | , LLC + SFS Architecture,     | 44. SURVEY DATE:<br>November 2020                        |  |
|                                            |             | Inc.                                                       | ,,                            |                                                          |  |
|                                            |             |                                                            |                               | 45. DATE OF REVISIONS:                                   |  |
|                                            |             |                                                            |                               | 07/05/2021                                               |  |
| FOR SHPO USE                               |             |                                                            |                               |                                                          |  |
| DATE ENTERED IN INVENTORY:                 |             | LEVEL OF SURVEY                                            |                               | ADDITIONAL RESEARCH NEEDED?                              |  |
|                                            |             |                                                            |                               |                                                          |  |
| NATIONAL REGISTER STATUS:                  |             |                                                            | OTHER:                        |                                                          |  |
|                                            |             |                                                            |                               |                                                          |  |
| NAME:                                      |             |                                                            |                               |                                                          |  |
|                                            | LE (INDIVID | UALLY)                                                     |                               |                                                          |  |
|                                            |             |                                                            |                               |                                                          |  |
|                                            |             |                                                            |                               |                                                          |  |

#### 41. (CONT.) DESCRIPTION OF PRIMARY RESOURCE. EXPAND BOX AS NECESSARY, OR ADD CONTINUATION PAGES.

This is a 2.5-story, 3-bay multiple dwelling in the Queen Anne style built in 1882. The structural system is frame. The foundation is stone. Exterior walls are replacement vinyl siding and original wood shingles. The building has a hip and gable roof clad in replacement asphalt shingles and three gabled dormers. There is one rear, rear slope, brick chimney. Windows are replacement vinyl, 1/1 double-hung sashes. Various original windows on all elevations. Mostly 1 over 1 pane on dormers, also 2 dormer windows 15 pane over 1 on front elevation There is a two-story, single-bay open porch characterized by a hip roof clad in asphalt shingles with square wood posts on square stone wall piers.

The left bay has a 1/1 double hung window on the 1st floor and a 1/1 double hung window on the 2nd floor. The 2nd floor left center bay has a 1/1 double hung window. The center bay has a faceted architectural feature with a 1/1 double hung window centered in each of the 3 facets on the 1st floor and similar windows in the facets on the 2nd floor with a window and balcony feature in the gable. The right center bay has a 1/1 double hung window on the 1st floor and a similar sized 1/1 double hung window on the 2nd floor. The right bay has an entry door under a covered porch and the 2nd floor has a 1/1 double hung window on the 2nd floor.