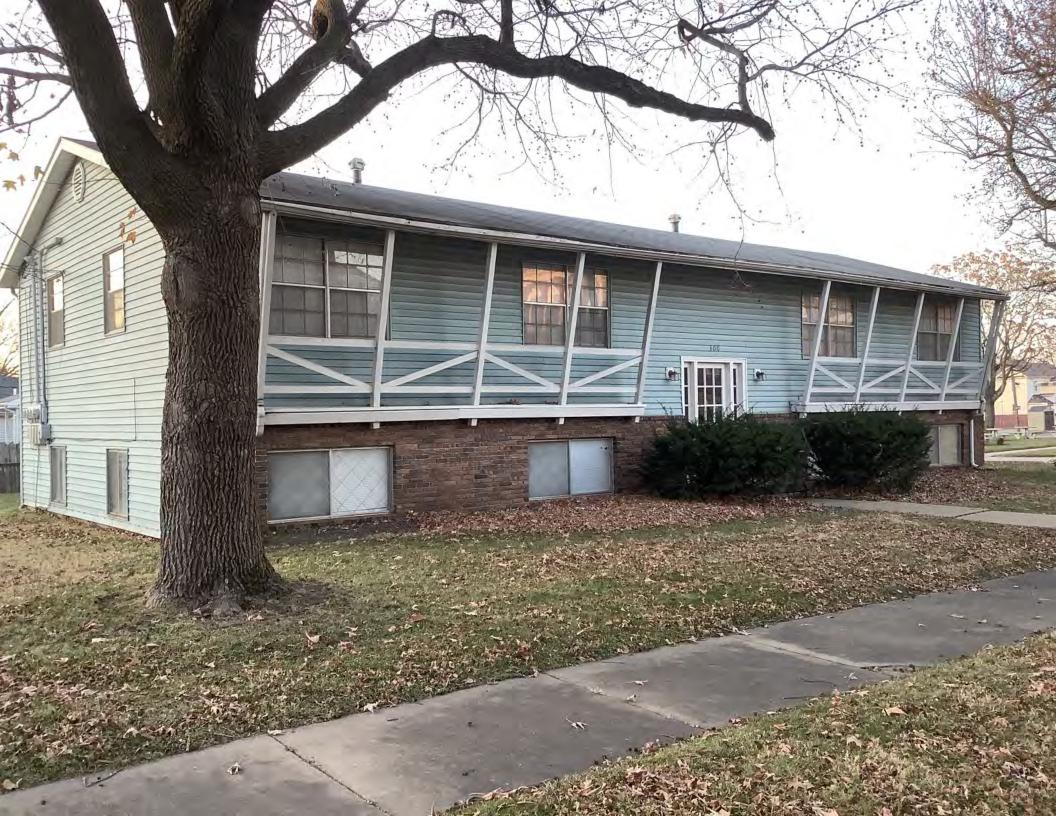

### **CONTINUATION PAGE - ADDITIONAL IMAGES**

Oblique facing SE

|                                            |             | 2. SURVEY NAME:                                            |                               |                                                          |  |
|--------------------------------------------|-------------|------------------------------------------------------------|-------------------------------|----------------------------------------------------------|--|
|                                            |             | Victorian Towers Survey                                    |                               |                                                          |  |
|                                            |             | 4. ADDRESS (STREET NO.) STREET (NAME)                      |                               |                                                          |  |
| Pettis                                     |             | 610                                                        | S Harrison Ave                |                                                          |  |
| 5. CITY:                                   |             | 6. LAT / LONG                                              |                               | TOWNSHIP / RANGE / SECTION                               |  |
| Sedalia                                    |             | 38.705673800 / -93.23544770                                |                               | · /                                                      |  |
| 8.HISTORIC NAME (IF KNOWN):                |             |                                                            | 9. PRESENT/OTHER NAME (IF KNO | DWN):                                                    |  |
| 10. OWNERSHIP:                             |             | 11A. HISTORIC USE (IF KNOWN):                              |                               | 11B. CURRENT USE:                                        |  |
| Private                                    |             | Domestic : Single Dwellin                                  | 9                             | Domestic : Multiple Dwelling                             |  |
| HISTORICAL INFORMATION                     |             |                                                            |                               |                                                          |  |
| 12. CONSTRUCTION DATE:                     |             | 15. ARCHITECT:                                             |                               | 18. PREVIOUSLY SURVEYED?                                 |  |
| circa 1882                                 |             |                                                            |                               | CITE SURVEY NAME IN BOX 22 CONT. (PAGE 3)                |  |
| 13. SIGNIFICANT DATE/PERIOD:               |             | 16. BUILDER/CONTRACTOR:                                    |                               | 19. ON NATIONAL REGISTER?                                |  |
| 1880-1940                                  |             |                                                            |                               |                                                          |  |
|                                            |             |                                                            |                               | CITE NOMINATION NAME IN BOX 22 CONT. (PAGE 3)            |  |
| 14. AREA(S) OF SIGNIFICANCE:               |             | 17. ORIGINAL OR SIGNIFICANT OW                             | NER:                          | 20. NATIONAL REGISTER ELIGIBLE?                          |  |
| C: Design/Construction                     |             |                                                            |                               |                                                          |  |
|                                            |             |                                                            |                               | ISTRICT POTENTIAL ( I C C NC )                           |  |
|                                            |             |                                                            |                               |                                                          |  |
| 21. HISTORY AND SIGNIFICANCE ON CONTINUATI | ON PAGE.    |                                                            | 22. SOURCES OF INFORMATION O  | DN CONTINUATION PAGE.                                    |  |
| ARCHITECTURAL INFORMAT                     | ON          |                                                            |                               |                                                          |  |
| 23. CATEGORY OF PROPERTY:                  |             | 30: ROOF MATERIAL:                                         |                               | 7.WINDOWS:                                               |  |
| BUILDING(S) SITE                           |             | asphalt shingles (replacer                                 | nent)                         |                                                          |  |
|                                            |             |                                                            |                               | PANE ARRANGEMENT:<br>1/1 double-hung sashes              |  |
|                                            |             |                                                            |                               |                                                          |  |
| 24. VERNACULAR OR PROPERTY TYPE:           |             | 31. CHIMNEY PLACEMENT:<br>Rear rear slope                  |                               | 38. ACREAGE (RURAL):<br>VISIBLE FROM PUBLIC ROAD?        |  |
|                                            |             |                                                            |                               |                                                          |  |
| 25. ARCHITECTURAL STYLE:                   |             | 32. STRUCTURAL SYSTEM:                                     |                               | 39. CHANGES (DESCRIBE IN BOX 41 CONT.):                  |  |
| Queen Anne                                 |             | frame                                                      |                               | ADDITIONS DATE(S):                                       |  |
| 26. PLAN SHAPE:                            |             | 33. EXTERIOR WALL CLADDING:                                |                               | ALTERED DATE(S):                                         |  |
| irregular                                  |             | vinyl siding                                               |                               | MOVED DATE(S):<br>ENDANGERED BY:                         |  |
| 27. NO. OF STORIES:                        |             | 34. FOUNDATION MATERIAL:                                   |                               |                                                          |  |
| 2.5                                        |             | Stone                                                      |                               |                                                          |  |
|                                            |             | 35. BASEMENT TYPE:                                         |                               |                                                          |  |
| 28. NO. OF BAYS (1ST FLOOR):<br>3          |             | full                                                       |                               | 40. NO. OF OUTBUILDINGS (DESCRIBE IN BOX 40 CONT.):<br>2 |  |
| 3                                          |             |                                                            |                               | 2                                                        |  |
| 29. ROOF TYPE:                             |             | 36. FRONT PORCH TYPE/PLACEMENT:                            |                               | 41. FURTHER DESCRIPTION OF BUILDING FEATURES             |  |
| Hip and gable                              |             | open porch single-bay                                      |                               | AND ASSOCIATED RESOURCES ON CONTINUATION PAGE.           |  |
|                                            |             |                                                            |                               |                                                          |  |
|                                            |             |                                                            |                               |                                                          |  |
| 42. CURRENT OWNER/ADDRESS:                 |             | 43. FORM PREPARED BY (NAME A<br>Robert Rollings Architects | , LLC + SFS Architecture,     | 44. SURVEY DATE:<br>November 2020                        |  |
|                                            |             | Inc.                                                       | ,,                            |                                                          |  |
|                                            |             |                                                            |                               | 45. DATE OF REVISIONS:                                   |  |
|                                            |             |                                                            |                               | 07/05/2021                                               |  |
| FOR SHPO USE                               |             |                                                            |                               |                                                          |  |
| DATE ENTERED IN INVENTORY:                 |             | LEVEL OF SURVEY                                            |                               | ADDITIONAL RESEARCH NEEDED?                              |  |
|                                            |             |                                                            |                               |                                                          |  |
| NATIONAL REGISTER STATUS:                  |             |                                                            | OTHER:                        |                                                          |  |
|                                            |             |                                                            |                               |                                                          |  |
| NAME:                                      |             |                                                            |                               |                                                          |  |
|                                            | LE (INDIVID | UALLY)                                                     |                               |                                                          |  |
|                                            |             |                                                            |                               |                                                          |  |
|                                            |             |                                                            |                               |                                                          |  |

#### 41. (CONT.) DESCRIPTION OF PRIMARY RESOURCE. EXPAND BOX AS NECESSARY, OR ADD CONTINUATION PAGES.

This is a 2.5-story, 3-bay multiple dwelling in the Queen Anne style built in 1882. The structural system is frame. The foundation is stone. Exterior walls are replacement vinyl siding and original wood shingles. The building has a hip and gable roof clad in replacement asphalt shingles and three gabled dormers. There is one rear, rear slope, brick chimney. Windows are replacement vinyl, 1/1 double-hung sashes. Various original windows on all elevations. Mostly 1 over 1 pane on dormers, also 2 dormer windows 15 pane over 1 on front elevation There is a two-story, single-bay open porch characterized by a hip roof clad in asphalt shingles with square wood posts on square stone wall piers.

The left bay has a 1/1 double hung window on the 1st floor and a 1/1 double hung window on the 2nd floor. The 2nd floor left center bay has a 1/1 double hung window. The center bay has a faceted architectural feature with a 1/1 double hung window centered in each of the 3 facets on the 1st floor and similar windows in the facets on the 2nd floor with a window and balcony feature in the gable. The right center bay has a 1/1 double hung window on the 1st floor and a similar sized 1/1 double hung window on the 2nd floor. The right bay has an entry door under a covered porch and the 2nd floor has a 1/1 double hung window on the 2nd floor.