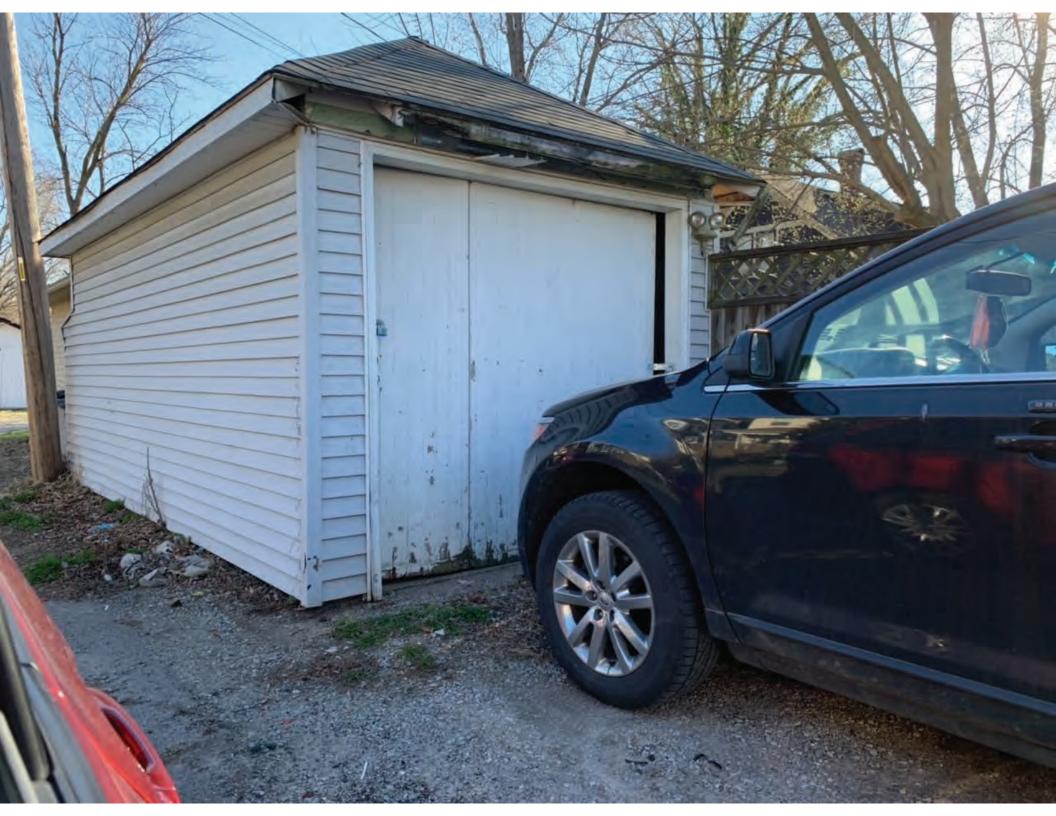

Suburban, sidewalk and tree lined street.

Two-bay garage. One-story, two bay garage with two overhead-lifting garage doors, board and batten wood siding, and a gabled asphalt shingle roof. Not original to the house. Similar materials and colors. Contributing.