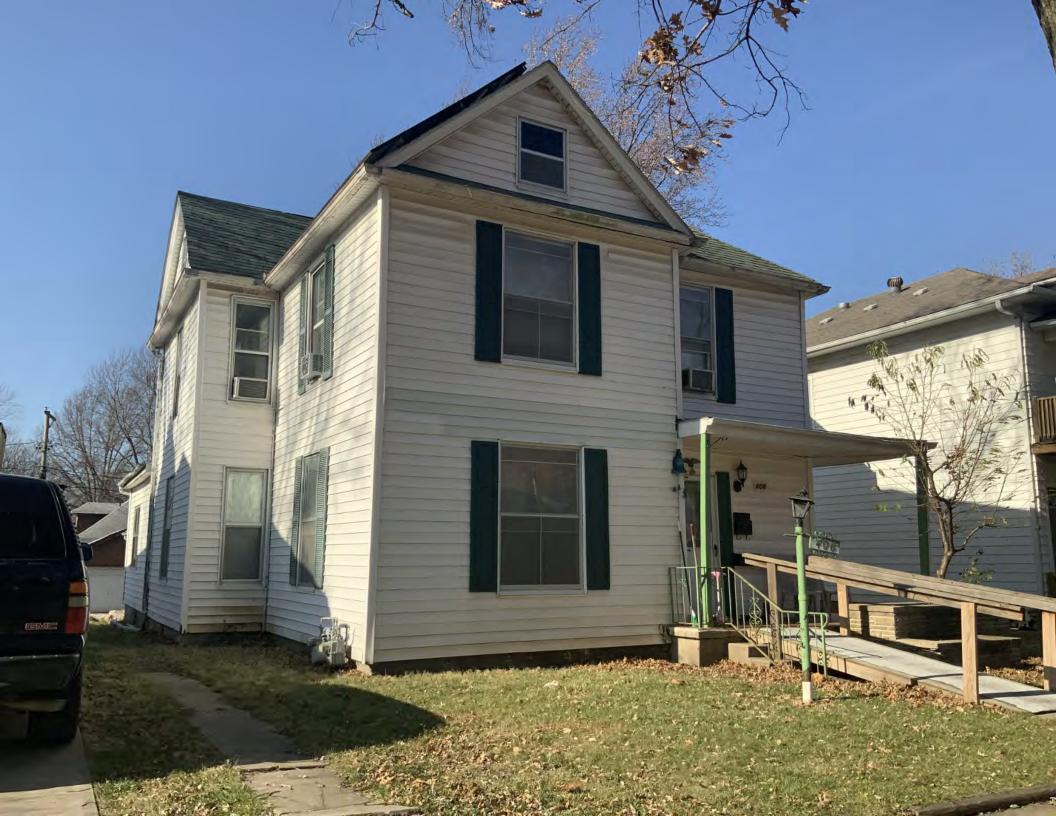

This is a 1-story, 4-bay house in the Modern Movement style built in 1969. The structural system is frame. The foundation is poured concrete. Exterior walls are original aluminum siding and original brick. The building has a low side gable roof clad in original asphalt shingles. There is one center, metal stove pipe chimney. Windows are original wood, 6/6 double-hung sashes. There is a single-story, single-bay open porch. Out of period