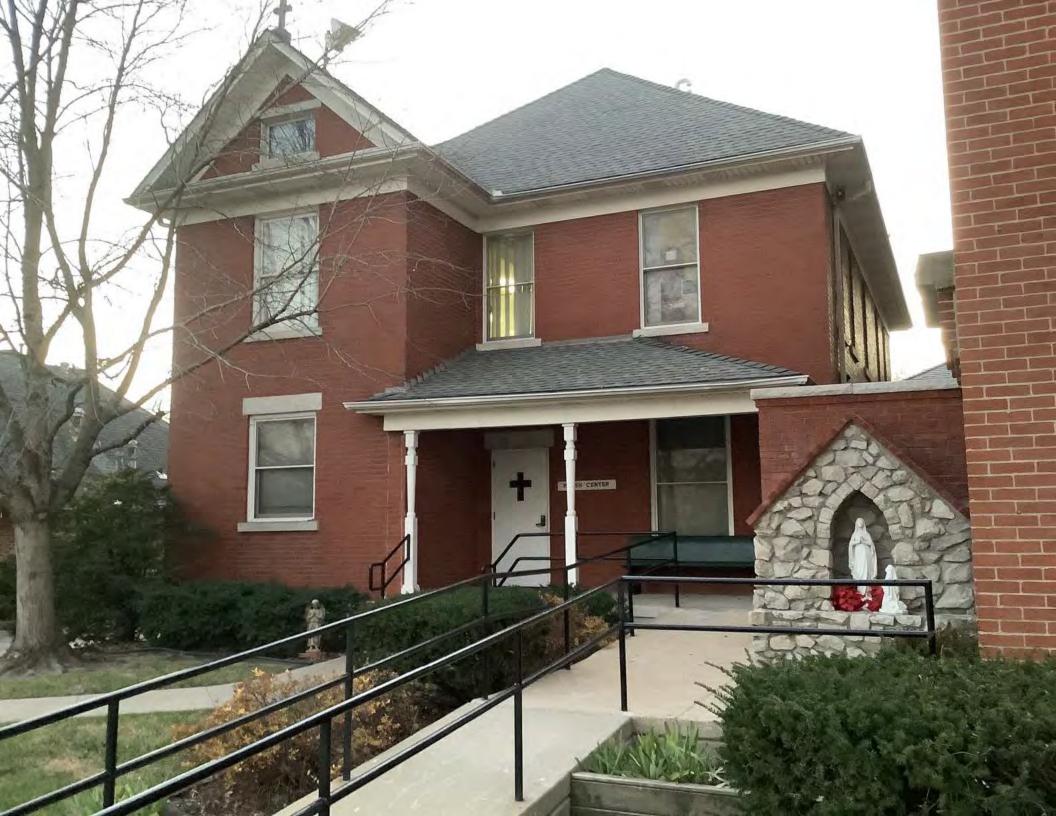

## PHOTOGRAPH

| PHOTOGRAPHER: | DATE:      | DESCRIPTION: |
|---------------|------------|--------------|
| Jude Rollings | 12/07/2020 | Facing East  |
|               |            |              |
|               |            |              |

40. (CONT.) DESCRIPTION OF ENVIRONMENT AND OUTBUILDINGS. EXPAND BOX AS NECESSARY, OR ADD CONTINUATION PAGES. Suburban, sidewalk and tree lined street.

Multipurpose building. Known as the Parish Center, the former convent which was built at the time of the church served as the first school. It now contains numerous meeting rooms and a kitchen facility. Contributing to the property. Contributing.

41. (CONT.) DESCRIPTION OF PRIMARY RESOURCE. EXPAND BOX AS NECESSARY, OR ADD CONTINUATION PAGES.

This is a 2-story, 5-bay church in the Gothic/Neo-Gothic style built in 1882. The structural system is frame. The foundation is stone. Exterior walls are original brick and historic stone. The building has a center gable roof clad in original slate. Two bell towers: copper shingles Windows are original wood stained glass.