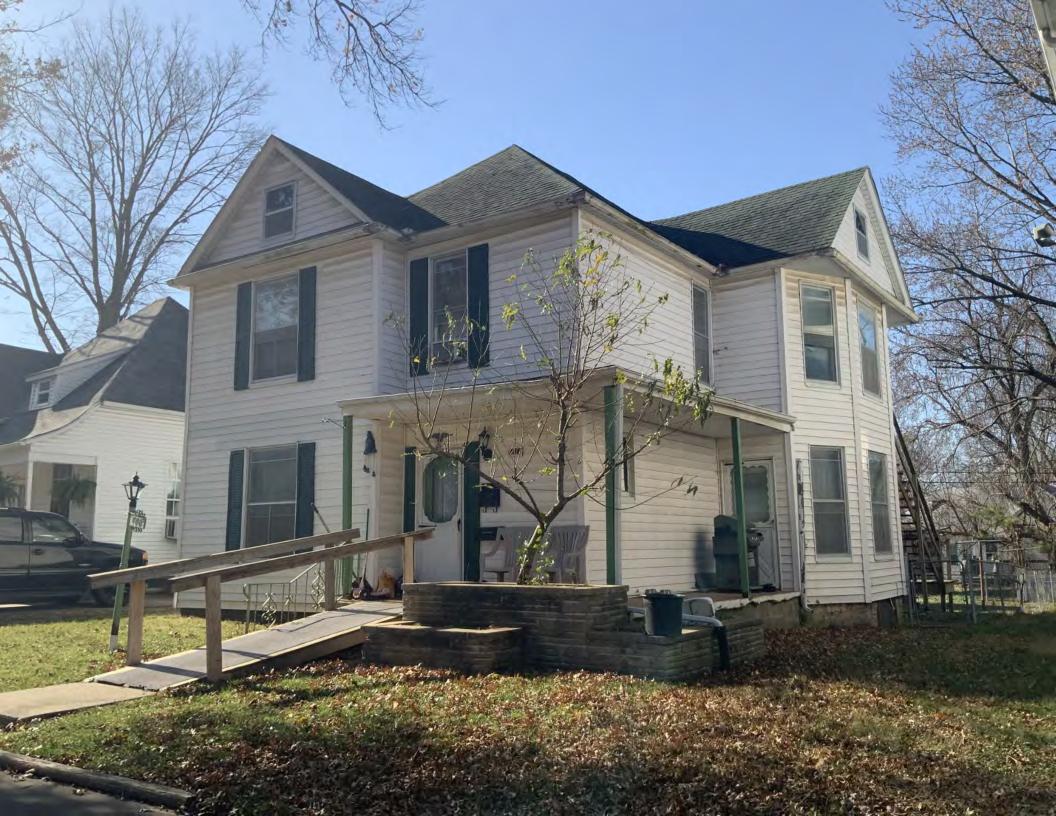

#### 41. (CONT.) DESCRIPTION OF PRIMARY RESOURCE. EXPAND BOX AS NECESSARY, OR ADD CONTINUATION PAGES.

This is a 2.5-story, 3-bay multiple dwelling in the Queen Anne style built in 1882. The structural system is frame. The foundation is stone. Exterior walls are replacement vinyl siding and original wood shingles. The building has a hip and gable roof clad in replacement asphalt shingles and three gabled dormers. There is one rear, rear slope, brick chimney. Windows are replacement vinyl, 1/1 double-hung sashes. Various original windows on all elevations. Mostly 1 over 1 pane on dormers, also 2 dormer windows 15 pane over 1 on front elevation There is a two-story, single-bay open porch characterized by a hip roof clad in asphalt shingles with square wood posts on square stone wall piers.

The left bay has a 1/1 double hung window on the 1st floor and a 1/1 double hung window on the 2nd floor. The 2nd floor left center bay has a 1/1 double hung window. The center bay has a faceted architectural feature with a 1/1 double hung window centered in each of the 3 facets on the 1st floor and similar windows in the facets on the 2nd floor with a window and balcony feature in the gable. The right center bay has a 1/1 double hung window on the 1st floor and a similar sized 1/1 double hung window on the 2nd floor. The right bay has an entry door under a covered porch and the 2nd floor has a 1/1 double hung window on the 2nd floor.