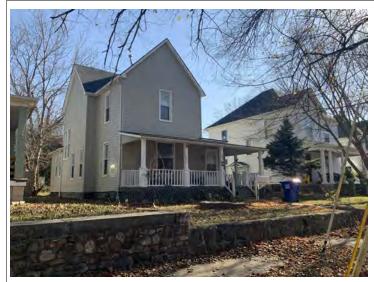

#### 41. (CONT.) DESCRIPTION OF PRIMARY RESOURCE. EXPAND BOX AS NECESSARY, OR ADD CONTINUATION PAGES.

This is a 2.5-story, 3-bay multiple dwelling in the Queen Anne style built in 1882. The structural system is frame. The foundation is stone. Exterior walls are replacement vinyl siding and original wood shingles. The building has a hip and gable roof clad in replacement asphalt shingles and three gabled dormers. There is one rear, rear slope, brick chimney. Windows are replacement vinyl, 1/1 double-hung sashes. Various original windows on all elevations. Mostly 1 over 1 pane on dormers, also 2 dormer windows 15 pane over 1 on front elevation There is a two-story, single-bay open porch characterized by a hip roof clad in asphalt shingles with square wood posts on square stone wall piers.

The left bay has a 1/1 double hung window on the 1st floor and a 1/1 double hung window on the 2nd floor. The 2nd floor left center bay has a 1/1 double hung window. The center bay has a faceted architectural feature with a 1/1 double hung window centered in each of the 3 facets on the 1st floor and similar windows in the facets on the 2nd floor with a window and balcony feature in the gable. The right center bay has a 1/1 double hung window on the 1st floor and a similar sized 1/1 double hung window on the 2nd floor. The right bay has an entry door under a covered porch and the 2nd floor has a 1/1 double hung window on the 2nd floor.