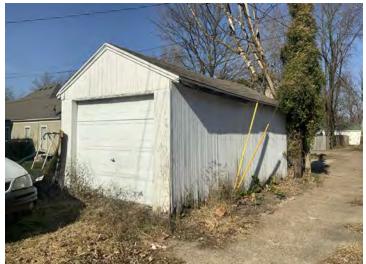

### **CONTINUATION PAGE - ADDITIONAL IMAGES**

Oblique facing SE

|                                            |             | 2. SURVEY NAME:                                            |                               |                                                          |  |
|--------------------------------------------|-------------|------------------------------------------------------------|-------------------------------|----------------------------------------------------------|--|
|                                            |             | Victorian Towers Survey                                    |                               |                                                          |  |
|                                            |             | 4. ADDRESS (STREET NO.) STREET (NAME)                      |                               |                                                          |  |
| Pettis                                     |             | 610                                                        | S Harrison Ave                |                                                          |  |
| 5. CITY:                                   |             | 6. LAT / LONG                                              |                               | TOWNSHIP / RANGE / SECTION                               |  |
| Sedalia                                    |             | 38.705673800 / -93.23544770                                |                               | · /                                                      |  |
| 8.HISTORIC NAME (IF KNOWN):                |             |                                                            | 9. PRESENT/OTHER NAME (IF KNO | DWN):                                                    |  |
| 10. OWNERSHIP:                             |             | 11A. HISTORIC USE (IF KNOWN):                              |                               | 11B. CURRENT USE:                                        |  |
| Private                                    |             | Domestic : Single Dwellin                                  | 9                             | Domestic : Multiple Dwelling                             |  |
| HISTORICAL INFORMATION                     |             |                                                            |                               |                                                          |  |
| 12. CONSTRUCTION DATE:                     |             | 15. ARCHITECT:                                             |                               | 18. PREVIOUSLY SURVEYED?                                 |  |
| circa 1882                                 |             |                                                            |                               | CITE SURVEY NAME IN BOX 22 CONT. (PAGE 3)                |  |
| 13. SIGNIFICANT DATE/PERIOD:               |             | 16. BUILDER/CONTRACTOR:                                    |                               | 19. ON NATIONAL REGISTER?                                |  |
| 1880-1940                                  |             |                                                            |                               |                                                          |  |
|                                            |             |                                                            |                               | CITE NOMINATION NAME IN BOX 22 CONT. (PAGE 3)            |  |
| 14. AREA(S) OF SIGNIFICANCE:               |             | 17. ORIGINAL OR SIGNIFICANT OW                             | NER:                          | 20. NATIONAL REGISTER ELIGIBLE?                          |  |
| C: Design/Construction                     |             |                                                            |                               |                                                          |  |
|                                            |             |                                                            |                               | ISTRICT POTENTIAL ( I C C NC )                           |  |
|                                            |             |                                                            |                               |                                                          |  |
| 21. HISTORY AND SIGNIFICANCE ON CONTINUATI | ON PAGE.    |                                                            | 22. SOURCES OF INFORMATION O  | DN CONTINUATION PAGE.                                    |  |
| ARCHITECTURAL INFORMAT                     | ON          |                                                            |                               |                                                          |  |
| 23. CATEGORY OF PROPERTY:                  |             | 30: ROOF MATERIAL:                                         |                               | 7.WINDOWS:                                               |  |
| BUILDING(S) SITE                           |             | asphalt shingles (replacer                                 | nent)                         |                                                          |  |
|                                            |             |                                                            |                               | PANE ARRANGEMENT:<br>1/1 double-hung sashes              |  |
|                                            |             |                                                            |                               |                                                          |  |
| 24. VERNACULAR OR PROPERTY TYPE:           |             | 31. CHIMNEY PLACEMENT:<br>Rear rear slope                  |                               | 38. ACREAGE (RURAL):<br>VISIBLE FROM PUBLIC ROAD?        |  |
|                                            |             |                                                            |                               |                                                          |  |
| 25. ARCHITECTURAL STYLE:                   |             | 32. STRUCTURAL SYSTEM:                                     |                               | 39. CHANGES (DESCRIBE IN BOX 41 CONT.):                  |  |
| Queen Anne                                 |             | frame                                                      |                               | ADDITIONS DATE(S):                                       |  |
| 26. PLAN SHAPE:                            |             | 33. EXTERIOR WALL CLADDING:                                |                               | ALTERED DATE(S):                                         |  |
| irregular                                  |             | vinyl siding                                               |                               | MOVED DATE(S):<br>ENDANGERED BY:                         |  |
| 27. NO. OF STORIES:                        |             | 34. FOUNDATION MATERIAL:                                   |                               |                                                          |  |
| 2.5                                        |             | Stone                                                      |                               |                                                          |  |
|                                            |             | 35. BASEMENT TYPE:                                         |                               |                                                          |  |
| 28. NO. OF BAYS (1ST FLOOR):<br>3          |             | full                                                       |                               | 40. NO. OF OUTBUILDINGS (DESCRIBE IN BOX 40 CONT.):<br>2 |  |
| 3                                          |             |                                                            |                               | 2                                                        |  |
| 29. ROOF TYPE:                             |             | 36. FRONT PORCH TYPE/PLACEMENT:                            |                               | 41. FURTHER DESCRIPTION OF BUILDING FEATURES             |  |
| Hip and gable                              |             | open porch single-bay                                      |                               | AND ASSOCIATED RESOURCES ON CONTINUATION PAGE.           |  |
|                                            |             |                                                            |                               |                                                          |  |
|                                            |             |                                                            |                               |                                                          |  |
| 42. CURRENT OWNER/ADDRESS:                 |             | 43. FORM PREPARED BY (NAME A<br>Robert Rollings Architects | , LLC + SFS Architecture,     | 44. SURVEY DATE:<br>November 2020                        |  |
|                                            |             | Inc.                                                       | ,,                            |                                                          |  |
|                                            |             |                                                            |                               | 45. DATE OF REVISIONS:                                   |  |
|                                            |             |                                                            |                               | 07/05/2021                                               |  |
| FOR SHPO USE                               |             |                                                            |                               |                                                          |  |
| DATE ENTERED IN INVENTORY:                 |             | LEVEL OF SURVEY                                            |                               | ADDITIONAL RESEARCH NEEDED?                              |  |
|                                            |             |                                                            |                               |                                                          |  |
| NATIONAL REGISTER STATUS:                  |             |                                                            | OTHER:                        |                                                          |  |
|                                            |             |                                                            |                               |                                                          |  |
| NAME:                                      |             |                                                            |                               |                                                          |  |
|                                            | LE (INDIVID | UALLY)                                                     |                               |                                                          |  |
|                                            |             |                                                            |                               |                                                          |  |
|                                            |             |                                                            |                               |                                                          |  |

| LOCATION MAP (include north a |                                             | SITE MAP/PLAN (include north arrow) |
|-------------------------------|---------------------------------------------|-------------------------------------|
| With op                       | V ofth St                                   |                                     |
| PHOTOGRAPH                    |                                             |                                     |
| PHOTOGRAPHER:<br>Jill Wade    | DATE:DESCRIPTION:11/19/2020Oblique facing S | )E                                  |
|                               |                                             |                                     |
|                               |                                             |                                     |

Suburban, sidewalk and tree lined street.

Two-bay garage. One-story, two bay garage with two overhead-lifting garage doors, board and batten wood siding, and a gabled asphalt shingle roof. Not original to the house. Similar materials and colors. Contributing.