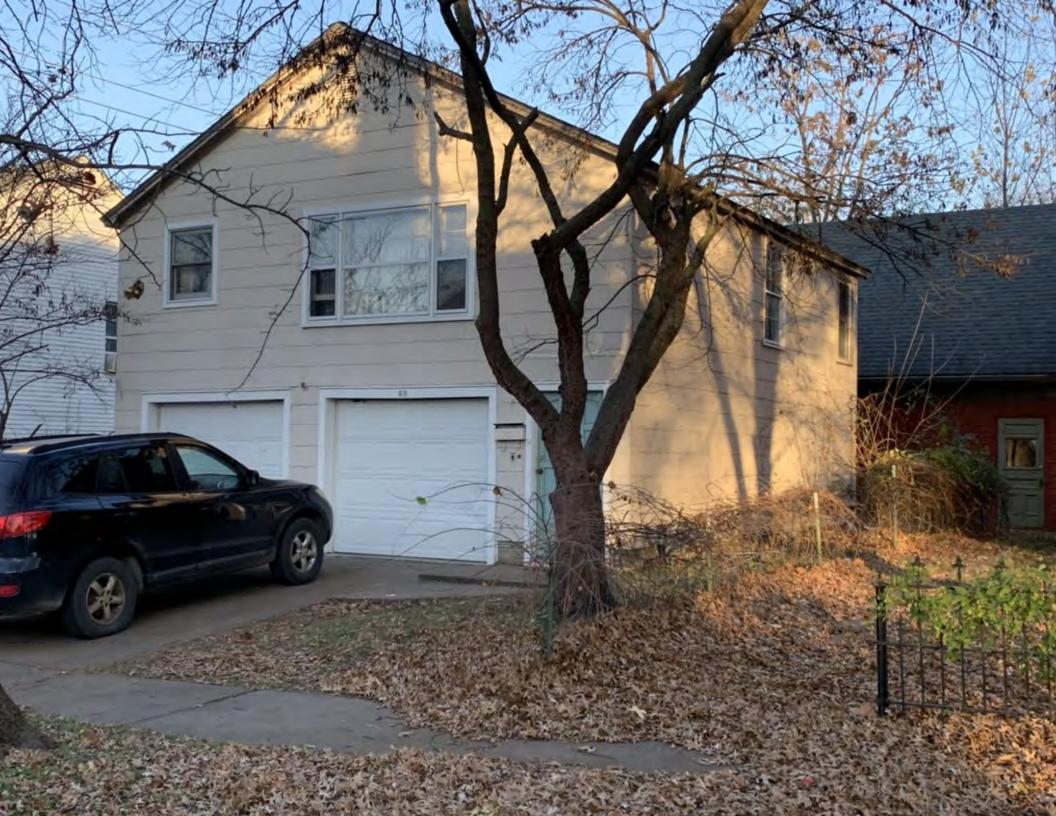

Suburban, sidewalk and tree lined street.

Two-bay garage. One-story, two bay garage with two overhead-lifting garage doors, board and batten wood siding, and a gabled asphalt shingle roof. Not original to the house. Similar materials and colors. Contributing.

#### 41. (CONT.) DESCRIPTION OF PRIMARY RESOURCE. EXPAND BOX AS NECESSARY, OR ADD CONTINUATION PAGES.

This is a 2.5-story, 3-bay multiple dwelling in the Queen Anne style built in 1882. The structural system is frame. The foundation is stone. Exterior walls are replacement vinyl siding and original wood shingles. The building has a hip and gable roof clad in replacement asphalt shingles and three gabled dormers. There is one rear, rear slope, brick chimney. Windows are replacement vinyl, 1/1 double-hung sashes. Various original windows on all elevations. Mostly 1 over 1 pane on dormers, also 2 dormer windows 15 pane over 1 on front elevation There is a two-story, single-bay open porch characterized by a hip roof clad in asphalt shingles with square wood posts on square stone wall piers.

The left bay has a 1/1 double hung window on the 1st floor and a 1/1 double hung window on the 2nd floor. The 2nd floor left center bay has a 1/1 double hung window. The center bay has a faceted architectural feature with a 1/1 double hung window centered in each of the 3 facets on the 1st floor and similar windows in the facets on the 2nd floor with a window and balcony feature in the gable. The right center bay has a 1/1 double hung window on the 1st floor and a similar sized 1/1 double hung window on the 2nd floor. The right bay has an entry door under a covered porch and the 2nd floor has a 1/1 double hung window on the 2nd floor.