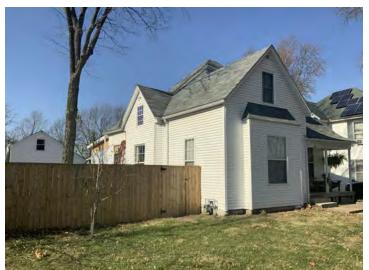

### **CONTINUATION PAGE - ADDITIONAL IMAGES**

Oblique facing SE

|                                            |             | 2. SURVEY NAME:                                            |                               |                                                          |  |
|--------------------------------------------|-------------|------------------------------------------------------------|-------------------------------|----------------------------------------------------------|--|
|                                            |             | Victorian Towers Survey                                    |                               |                                                          |  |
|                                            |             | 4. ADDRESS (STREET NO.) STREET (NAME)                      |                               |                                                          |  |
| Pettis                                     |             | 610                                                        | S Harrison Ave                |                                                          |  |
| 5. CITY:                                   |             | 6. LAT / LONG                                              |                               | TOWNSHIP / RANGE / SECTION                               |  |
| Sedalia                                    |             | 38.705673800 / -93.23544770                                |                               | · /                                                      |  |
| 8.HISTORIC NAME (IF KNOWN):                |             |                                                            | 9. PRESENT/OTHER NAME (IF KNO | DWN):                                                    |  |
| 10. OWNERSHIP:                             |             | 11A. HISTORIC USE (IF KNOWN):                              |                               | 11B. CURRENT USE:                                        |  |
| Private                                    |             | Domestic : Single Dwellin                                  | 9                             | Domestic : Multiple Dwelling                             |  |
| HISTORICAL INFORMATION                     |             |                                                            |                               |                                                          |  |
| 12. CONSTRUCTION DATE:                     |             | 15. ARCHITECT:                                             |                               | 18. PREVIOUSLY SURVEYED?                                 |  |
| circa 1882                                 |             |                                                            |                               | CITE SURVEY NAME IN BOX 22 CONT. (PAGE 3)                |  |
| 13. SIGNIFICANT DATE/PERIOD:               |             | 16. BUILDER/CONTRACTOR:                                    |                               | 19. ON NATIONAL REGISTER?                                |  |
| 1880-1940                                  |             |                                                            |                               |                                                          |  |
|                                            |             |                                                            |                               | CITE NOMINATION NAME IN BOX 22 CONT. (PAGE 3)            |  |
| 14. AREA(S) OF SIGNIFICANCE:               |             | 17. ORIGINAL OR SIGNIFICANT OW                             | NER:                          | 20. NATIONAL REGISTER ELIGIBLE?                          |  |
| C: Design/Construction                     |             |                                                            |                               |                                                          |  |
|                                            |             |                                                            |                               | ISTRICT POTENTIAL ( I C C NC )                           |  |
|                                            |             |                                                            |                               |                                                          |  |
| 21. HISTORY AND SIGNIFICANCE ON CONTINUATI | ON PAGE.    |                                                            | 22. SOURCES OF INFORMATION O  | DN CONTINUATION PAGE.                                    |  |
| ARCHITECTURAL INFORMAT                     | ON          |                                                            |                               |                                                          |  |
| 23. CATEGORY OF PROPERTY:                  |             | 30: ROOF MATERIAL:                                         |                               | 7.WINDOWS:                                               |  |
| BUILDING(S) SITE                           |             | asphalt shingles (replacer                                 | nent)                         |                                                          |  |
|                                            |             |                                                            |                               | PANE ARRANGEMENT:<br>1/1 double-hung sashes              |  |
|                                            |             |                                                            |                               |                                                          |  |
| 24. VERNACULAR OR PROPERTY TYPE:           |             | 31. CHIMNEY PLACEMENT:<br>Rear rear slope                  |                               | 38. ACREAGE (RURAL):<br>VISIBLE FROM PUBLIC ROAD?        |  |
|                                            |             |                                                            |                               |                                                          |  |
| 25. ARCHITECTURAL STYLE:                   |             | 32. STRUCTURAL SYSTEM:                                     |                               | 39. CHANGES (DESCRIBE IN BOX 41 CONT.):                  |  |
| Queen Anne                                 |             | frame                                                      |                               | ADDITIONS DATE(S):                                       |  |
| 26. PLAN SHAPE:                            |             | 33. EXTERIOR WALL CLADDING:                                |                               | ALTERED DATE(S):                                         |  |
| irregular                                  |             | vinyl siding                                               |                               | MOVED DATE(S):<br>ENDANGERED BY:                         |  |
| 27. NO. OF STORIES:                        |             | 34. FOUNDATION MATERIAL:                                   |                               |                                                          |  |
| 2.5                                        |             | Stone                                                      |                               |                                                          |  |
|                                            |             | 35. BASEMENT TYPE:                                         |                               |                                                          |  |
| 28. NO. OF BAYS (1ST FLOOR):<br>3          |             | full                                                       |                               | 40. NO. OF OUTBUILDINGS (DESCRIBE IN BOX 40 CONT.):<br>2 |  |
| 3                                          |             |                                                            |                               | 2                                                        |  |
| 29. ROOF TYPE:                             |             | 36. FRONT PORCH TYPE/PLACEMENT:                            |                               | 41. FURTHER DESCRIPTION OF BUILDING FEATURES             |  |
| Hip and gable                              |             | open porch single-bay                                      |                               | AND ASSOCIATED RESOURCES ON CONTINUATION PAGE.           |  |
|                                            |             |                                                            |                               |                                                          |  |
|                                            |             |                                                            |                               |                                                          |  |
| 42. CURRENT OWNER/ADDRESS:                 |             | 43. FORM PREPARED BY (NAME A<br>Robert Rollings Architects | , LLC + SFS Architecture,     | 44. SURVEY DATE:<br>November 2020                        |  |
|                                            |             | Inc.                                                       | ,,                            |                                                          |  |
|                                            |             |                                                            |                               | 45. DATE OF REVISIONS:                                   |  |
|                                            |             |                                                            |                               | 07/05/2021                                               |  |
| FOR SHPO USE                               |             |                                                            |                               |                                                          |  |
| DATE ENTERED IN INVENTORY:                 |             | LEVEL OF SURVEY                                            |                               | ADDITIONAL RESEARCH NEEDED?                              |  |
|                                            |             |                                                            |                               |                                                          |  |
| NATIONAL REGISTER STATUS:                  |             |                                                            | OTHER:                        |                                                          |  |
|                                            |             |                                                            |                               |                                                          |  |
| NAME:                                      |             |                                                            |                               |                                                          |  |
|                                            | LE (INDIVID | UALLY)                                                     |                               |                                                          |  |
|                                            |             |                                                            |                               |                                                          |  |
|                                            |             |                                                            |                               |                                                          |  |

#### 41. (CONT.) DESCRIPTION OF PRIMARY RESOURCE. EXPAND BOX AS NECESSARY, OR ADD CONTINUATION PAGES.

This is a 2.5-story, 3-bay multiple dwelling in the Queen Anne style built in 1882. The structural system is frame. The foundation is stone. Exterior walls are replacement vinyl siding and original wood shingles. The building has a hip and gable roof clad in replacement asphalt shingles and three gabled dormers. There is one rear, rear slope, brick chimney. Windows are replacement vinyl, 1/1 double-hung sashes. Various original windows on all elevations. Mostly 1 over 1 pane on dormers, also 2 dormer windows 15 pane over 1 on front elevation There is a two-story, single-bay open porch characterized by a hip roof clad in asphalt shingles with square wood posts on square stone wall piers.

Suburban, sidewalk and tree lined street.

Two-bay garage. One-story, two bay garage with two overhead-lifting garage doors, board and batten wood siding, and a gabled asphalt shingle roof. Not original to the house. Similar materials and colors. Contributing.