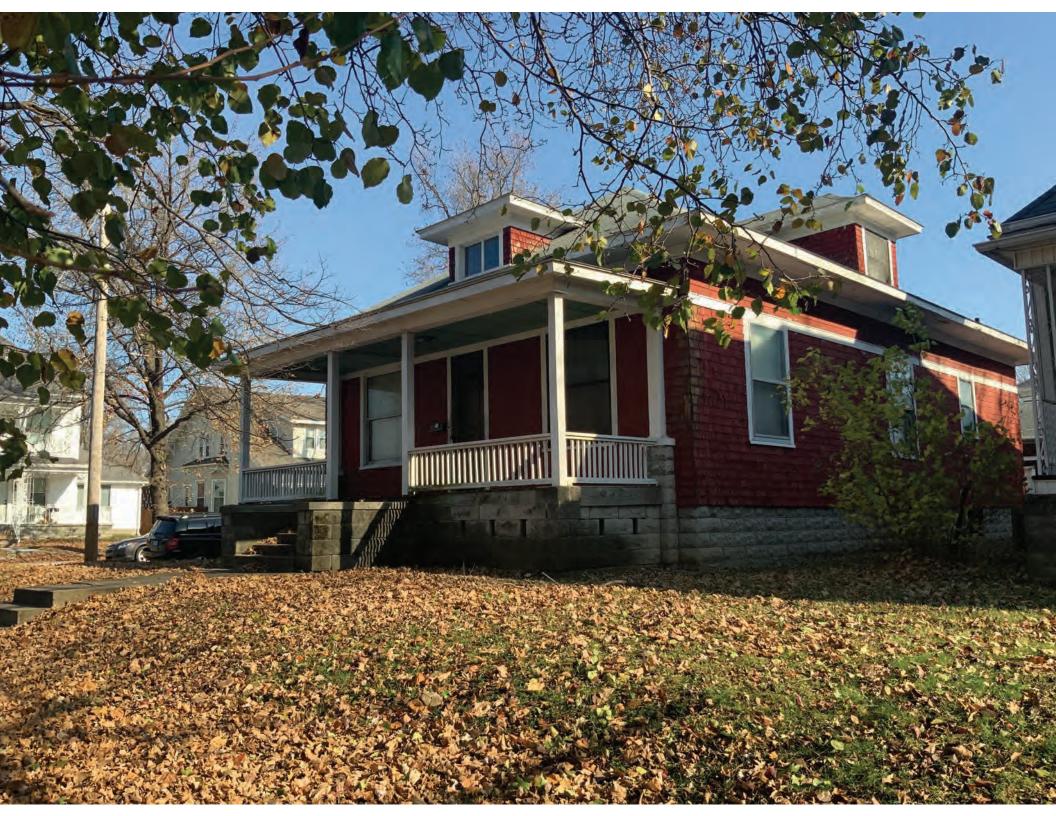

### **CONTINUATION PAGE - ADDITIONAL IMAGES**

Oblique facing SE

|                                            |             | 2. SURVEY NAME:                                            |                               |                                                          |  |
|--------------------------------------------|-------------|------------------------------------------------------------|-------------------------------|----------------------------------------------------------|--|
|                                            |             | Victorian Towers Survey                                    |                               |                                                          |  |
|                                            |             | 4. ADDRESS (STREET NO.) STREET (NAME)                      |                               |                                                          |  |
| Pettis                                     |             | 610                                                        | S Harrison Ave                |                                                          |  |
| 5. CITY:                                   |             | 6. LAT / LONG                                              |                               | TOWNSHIP / RANGE / SECTION                               |  |
| Sedalia                                    |             | 38.705673800 / -93.23544770                                |                               | · /                                                      |  |
| 8.HISTORIC NAME (IF KNOWN):                |             |                                                            | 9. PRESENT/OTHER NAME (IF KNO | DWN):                                                    |  |
| 10. OWNERSHIP:                             |             | 11A. HISTORIC USE (IF KNOWN):                              |                               | 11B. CURRENT USE:                                        |  |
| Private                                    |             | Domestic : Single Dwellin                                  | 9                             | Domestic : Multiple Dwelling                             |  |
| HISTORICAL INFORMATION                     |             |                                                            |                               |                                                          |  |
| 12. CONSTRUCTION DATE:                     |             | 15. ARCHITECT:                                             |                               | 18. PREVIOUSLY SURVEYED?                                 |  |
| circa 1882                                 |             |                                                            |                               | CITE SURVEY NAME IN BOX 22 CONT. (PAGE 3)                |  |
| 13. SIGNIFICANT DATE/PERIOD:               |             | 16. BUILDER/CONTRACTOR:                                    |                               | 19. ON NATIONAL REGISTER?                                |  |
| 1880-1940                                  |             |                                                            |                               |                                                          |  |
|                                            |             |                                                            |                               | CITE NOMINATION NAME IN BOX 22 CONT. (PAGE 3)            |  |
| 14. AREA(S) OF SIGNIFICANCE:               |             | 17. ORIGINAL OR SIGNIFICANT OW                             | NER:                          | 20. NATIONAL REGISTER ELIGIBLE?                          |  |
| C: Design/Construction                     |             |                                                            |                               |                                                          |  |
|                                            |             |                                                            |                               | ISTRICT POTENTIAL ( I C C NC )                           |  |
|                                            |             |                                                            |                               |                                                          |  |
| 21. HISTORY AND SIGNIFICANCE ON CONTINUATI | ON PAGE.    |                                                            | 22. SOURCES OF INFORMATION O  | DN CONTINUATION PAGE.                                    |  |
| ARCHITECTURAL INFORMAT                     | ON          |                                                            |                               |                                                          |  |
| 23. CATEGORY OF PROPERTY:                  |             | 30: ROOF MATERIAL:                                         |                               | 7.WINDOWS:                                               |  |
| BUILDING(S) SITE                           |             | asphalt shingles (replacer                                 | nent)                         |                                                          |  |
|                                            |             |                                                            |                               | PANE ARRANGEMENT:<br>1/1 double-hung sashes              |  |
|                                            |             |                                                            |                               |                                                          |  |
| 24. VERNACULAR OR PROPERTY TYPE:           |             | 31. CHIMNEY PLACEMENT:<br>Rear rear slope                  |                               | 38. ACREAGE (RURAL):<br>VISIBLE FROM PUBLIC ROAD?        |  |
|                                            |             |                                                            |                               |                                                          |  |
| 25. ARCHITECTURAL STYLE:                   |             | 32. STRUCTURAL SYSTEM:                                     |                               | 39. CHANGES (DESCRIBE IN BOX 41 CONT.):                  |  |
| Queen Anne                                 |             | frame                                                      |                               | ADDITIONS DATE(S):                                       |  |
| 26. PLAN SHAPE:                            |             | 33. EXTERIOR WALL CLADDING:                                |                               | ALTERED DATE(S):                                         |  |
| irregular                                  |             | vinyl siding                                               |                               | MOVED DATE(S):<br>ENDANGERED BY:                         |  |
| 27. NO. OF STORIES:                        |             | 34. FOUNDATION MATERIAL:                                   |                               |                                                          |  |
| 2.5                                        |             | Stone                                                      |                               |                                                          |  |
|                                            |             | 35. BASEMENT TYPE:                                         |                               |                                                          |  |
| 28. NO. OF BAYS (1ST FLOOR):<br>3          |             | full                                                       |                               | 40. NO. OF OUTBUILDINGS (DESCRIBE IN BOX 40 CONT.):<br>2 |  |
| 3                                          |             |                                                            |                               | 2                                                        |  |
| 29. ROOF TYPE:                             |             | 36. FRONT PORCH TYPE/PLACEMENT:                            |                               | 41. FURTHER DESCRIPTION OF BUILDING FEATURES             |  |
| Hip and gable                              |             | open porch single-bay                                      |                               | AND ASSOCIATED RESOURCES ON CONTINUATION PAGE.           |  |
|                                            |             |                                                            |                               |                                                          |  |
|                                            |             |                                                            |                               |                                                          |  |
| 42. CURRENT OWNER/ADDRESS:                 |             | 43. FORM PREPARED BY (NAME A<br>Robert Rollings Architects | , LLC + SFS Architecture,     | 44. SURVEY DATE:<br>November 2020                        |  |
|                                            |             | Inc.                                                       | ,,                            |                                                          |  |
|                                            |             |                                                            |                               | 45. DATE OF REVISIONS:                                   |  |
|                                            |             |                                                            |                               | 07/05/2021                                               |  |
| FOR SHPO USE                               |             |                                                            |                               |                                                          |  |
| DATE ENTERED IN INVENTORY:                 |             | LEVEL OF SURVEY                                            |                               | ADDITIONAL RESEARCH NEEDED?                              |  |
|                                            |             |                                                            |                               |                                                          |  |
| NATIONAL REGISTER STATUS:                  |             |                                                            | OTHER:                        |                                                          |  |
|                                            |             |                                                            |                               |                                                          |  |
| NAME:                                      |             |                                                            |                               |                                                          |  |
|                                            | LE (INDIVID | UALLY)                                                     |                               |                                                          |  |
|                                            |             |                                                            |                               |                                                          |  |
|                                            |             |                                                            |                               |                                                          |  |

#### 41. (CONT.) DESCRIPTION OF PRIMARY RESOURCE. EXPAND BOX AS NECESSARY, OR ADD CONTINUATION PAGES.

This is a 2.5-story, 3-bay multiple dwelling in the Queen Anne style built in 1882. The structural system is frame. The foundation is stone. Exterior walls are replacement vinyl siding and original wood shingles. The building has a hip and gable roof clad in replacement asphalt shingles and three gabled dormers. There is one rear, rear slope, brick chimney. Windows are replacement vinyl, 1/1 double-hung sashes. Various original windows on all elevations. Mostly 1 over 1 pane on dormers, also 2 dormer windows 15 pane over 1 on front elevation There is a two-story, single-bay open porch characterized by a hip roof clad in asphalt shingles with square wood posts on square stone wall piers.