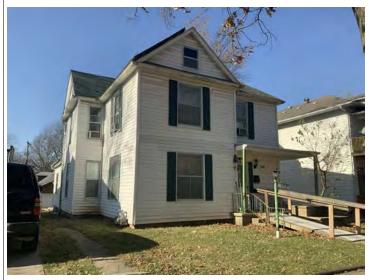

#### 41. (CONT.) DESCRIPTION OF PRIMARY RESOURCE. EXPAND BOX AS NECESSARY, OR ADD CONTINUATION PAGES.

This is a 2.5-story, 3-bay multiple dwelling in the Queen Anne style built in 1882. The structural system is frame. The foundation is stone. Exterior walls are replacement vinyl siding and original wood shingles. The building has a hip and gable roof clad in replacement asphalt shingles and three gabled dormers. There is one rear, rear slope, brick chimney. Windows are replacement vinyl, 1/1 double-hung sashes. Various original windows on all elevations. Mostly 1 over 1 pane on dormers, also 2 dormer windows 15 pane over 1 on front elevation There is a two-story, single-bay open porch characterized by a hip roof clad in asphalt shingles with square wood posts on square stone wall piers.

The left bay has a 1/1 double hung window on the 1st floor and a 1/1 double hung window on the 2nd floor. The 2nd floor left center bay has a 1/1 double hung window. The center bay has a faceted architectural feature with a 1/1 double hung window centered in each of the 3 facets on the 1st floor and similar windows in the facets on the 2nd floor with a window and balcony feature in the gable. The right center bay has a 1/1 double hung window on the 1st floor and a similar sized 1/1 double hung window on the 2nd floor. The right bay has an entry door under a covered porch and the 2nd floor has a 1/1 double hung window on the 2nd floor.