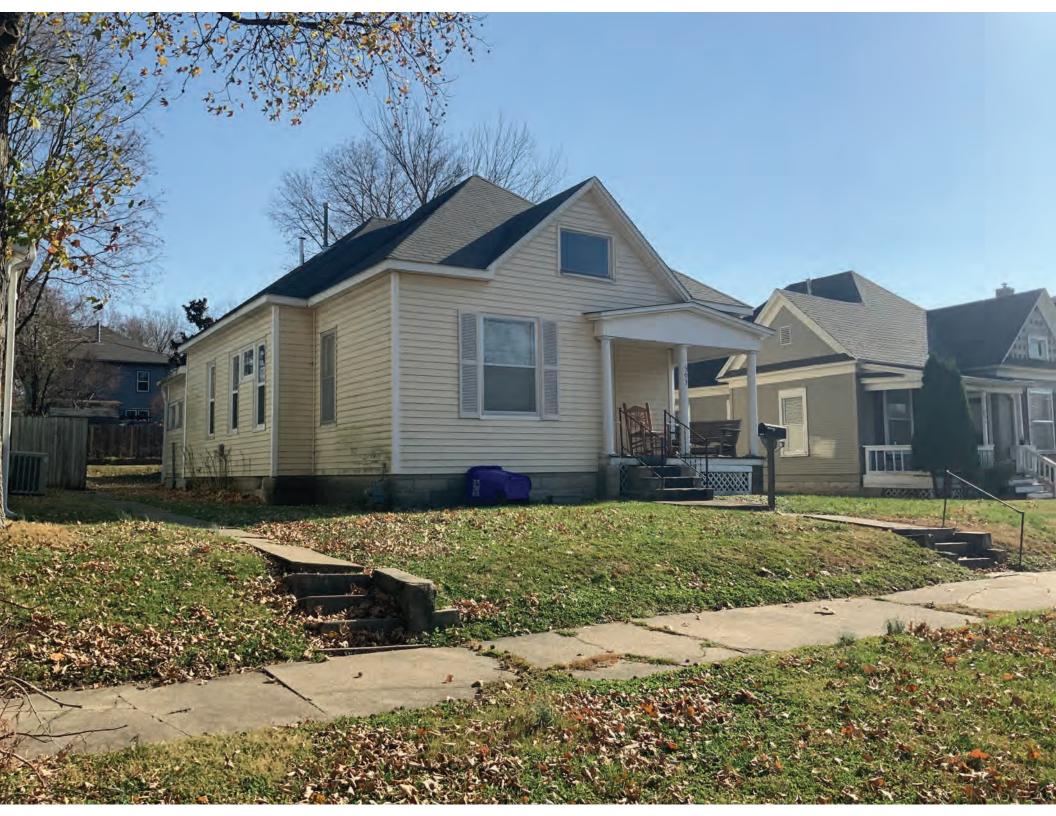

| 9  |  |
|----|--|
| \$ |  |

|                                           |              | 2. SURVEY NAME:                       |                               |                                                                                                |  |
|-------------------------------------------|--------------|---------------------------------------|-------------------------------|------------------------------------------------------------------------------------------------|--|
| TE_A0_000-370                             |              | Victorian Towers Survey               |                               |                                                                                                |  |
|                                           |              | 4. ADDRESS (STREET NO.) STREET (NAME) |                               |                                                                                                |  |
| Pettis                                    |              | 611                                   | S Missouri Ave                |                                                                                                |  |
| 5. CITY:<br>Sedalia                       | _            |                                       |                               | TOWNSHIP / RANGE / SECTION                                                                     |  |
| 8.HISTORIC NAME (IF KNOWN):               |              | 50.7037240007-95.25500710             | 9. PRESENT/OTHER NAME (IF KNG |                                                                                                |  |
|                                           |              |                                       |                               |                                                                                                |  |
| 10. OWNERSHIP:                            |              | 11A. HISTORIC USE (IF KNOWN):         |                               | 11B. CURRENT USE:                                                                              |  |
| Private                                   |              |                                       |                               |                                                                                                |  |
| HISTORICAL INFORMATION                    |              |                                       |                               |                                                                                                |  |
| 12. CONSTRUCTION DATE:                    |              | 15. ARCHITECT:                        |                               | 18. PREVIOUSLY SURVEYED?                                                                       |  |
| circa 1950                                |              |                                       |                               | CITE SURVEY NAME IN BOX 22 CONT. (PAGE 3)                                                      |  |
| 13. SIGNIFICANT DATE/PERIOD:              |              | 16. BUILDER/CONTRACTOR:               |                               | 19. ON NATIONAL REGISTER?                                                                      |  |
|                                           |              |                                       |                               |                                                                                                |  |
|                                           |              |                                       |                               | CITE NOMINATION NAME IN BOX 22 CONT. (PAGE 3)                                                  |  |
| 14. AREA(S) OF SIGNIFICANCE:              |              | 17. ORIGINAL OR SIGNIFICANT OW        | NER:                          | 20. NATIONAL REGISTER ELIGIBLE?                                                                |  |
| C: Design/Construction                    |              |                                       |                               |                                                                                                |  |
|                                           |              |                                       |                               | □ DISTRICT POTENTIAL ( □ C                                                                     |  |
|                                           |              |                                       |                               |                                                                                                |  |
| 21. HISTORY AND SIGNIFICANCE ON CONTINUAT |              |                                       | 22. SOURCES OF INFORMATION C  | DN CONTINUATION PAGE.                                                                          |  |
| ARCHITECTURAL INFORMAT                    | ION          |                                       |                               |                                                                                                |  |
|                                           |              | 30: ROOF MATERIAL:                    |                               |                                                                                                |  |
| BUILDING(S) SITE                          |              |                                       |                               | HISTORIC CREPLACEMENT<br>PANE ARRANGEMENT:                                                     |  |
|                                           |              |                                       |                               | 1/1 double-hung sashes                                                                         |  |
| 24. VERNACULAR OR PROPERTY TYPE:          |              | 31. CHIMNEY PLACEMENT:                |                               | 38. ACREAGE (RURAL):                                                                           |  |
|                                           |              |                                       |                               | VISIBLE FROM PUBLIC ROAD?                                                                      |  |
| 25. ARCHITECTURAL STYLE:                  |              | 32. STRUCTURAL SYSTEM:                |                               | 39. CHANGES (DESCRIBE IN BOX 41 CONT.):                                                        |  |
| Modern Movement                           |              |                                       |                               | ADDITIONS DATE(S):                                                                             |  |
| 26. PLAN SHAPE:                           |              | 33. EXTERIOR WALL CLADDING:           |                               | - ALTERED DATE(S):                                                                             |  |
| rectangular                               |              | asbestos                              |                               | MOVED DATE(S):<br>ENDANGERED BY:                                                               |  |
| 27. NO. OF STORIES:                       |              | 34. FOUNDATION MATERIAL:              |                               |                                                                                                |  |
| 2                                         |              | poured concrete                       |                               |                                                                                                |  |
| 28. NO. OF BAYS (1ST FLOOR):              |              | 35. BASEMENT TYPE:                    |                               | 40. NO. OF OUTBUILDINGS (DESCRIBE IN BOX 40 CONT.):                                            |  |
| 2                                         |              | full                                  |                               |                                                                                                |  |
|                                           |              |                                       |                               |                                                                                                |  |
| 29. ROOF TYPE:<br>Medium front gable      |              | 36. FRONT PORCH TYPE/PLACEMENT:       |                               | 41. FURTHER DESCRIPTION OF BUILDING FEATURES<br>AND ASSOCIATED RESOURCES ON CONTINUATION PAGE. |  |
|                                           |              |                                       |                               |                                                                                                |  |
| OTHER                                     |              |                                       |                               |                                                                                                |  |
| 42. CURRENT OWNER/ADDRESS:                |              | 43. FORM PREPARED BY (NAME A          |                               | 44. SURVEY DATE:                                                                               |  |
|                                           |              | Robert Rollings Architect             | s, LLC + SFS Architecture,    | November 2020                                                                                  |  |
|                                           |              |                                       |                               | 45. DATE OF REVISIONS:                                                                         |  |
|                                           |              |                                       |                               | 07/05/2021                                                                                     |  |
|                                           |              |                                       |                               |                                                                                                |  |
| FOR SHPO USE                              |              | LEVEL OF SURVEY                       |                               | ADDITIONAL RESEARCH NEEDED?                                                                    |  |
| DATE ENTERED IN INVENTORY:                |              |                                       |                               |                                                                                                |  |
|                                           |              |                                       |                               |                                                                                                |  |
| NATIONAL REGISTER STATUS:                 |              |                                       | OTHER:                        |                                                                                                |  |
| NAME:                                     |              |                                       |                               |                                                                                                |  |
|                                           | LE (INDIVIDU | JALLY)                                |                               |                                                                                                |  |
|                                           |              |                                       |                               |                                                                                                |  |
|                                           |              |                                       |                               |                                                                                                |  |

| LOCATION MAP (include north a             | reth st                                     | SITE MAP/PLAN (include north arrow) |
|-------------------------------------------|---------------------------------------------|-------------------------------------|
| PHOTOGRAPH                                |                                             |                                     |
| PHOTOGRAPHER:<br>Dana Gould               | DATE:DESCRIPTION:11/19/2020Oblique facing N |                                     |
|                                           |                                             |                                     |
| INSERT PHOTOGRAPH OF PRIMARY STRUCTURE ON |                                             |                                     |

41. (CONT.) DESCRIPTION OF PRIMARY RESOURCE. EXPAND BOX AS NECESSARY, OR ADD CONTINUATION PAGES.

This is a 2-story, 2-bay single dwelling in the Modern Movement style built in 1950. The foundation is poured concrete. Exterior walls are original asbestos. The building has a medium front gable roof. Windows are replacement vinyl, 1/1 double-hung sashes. Out of period