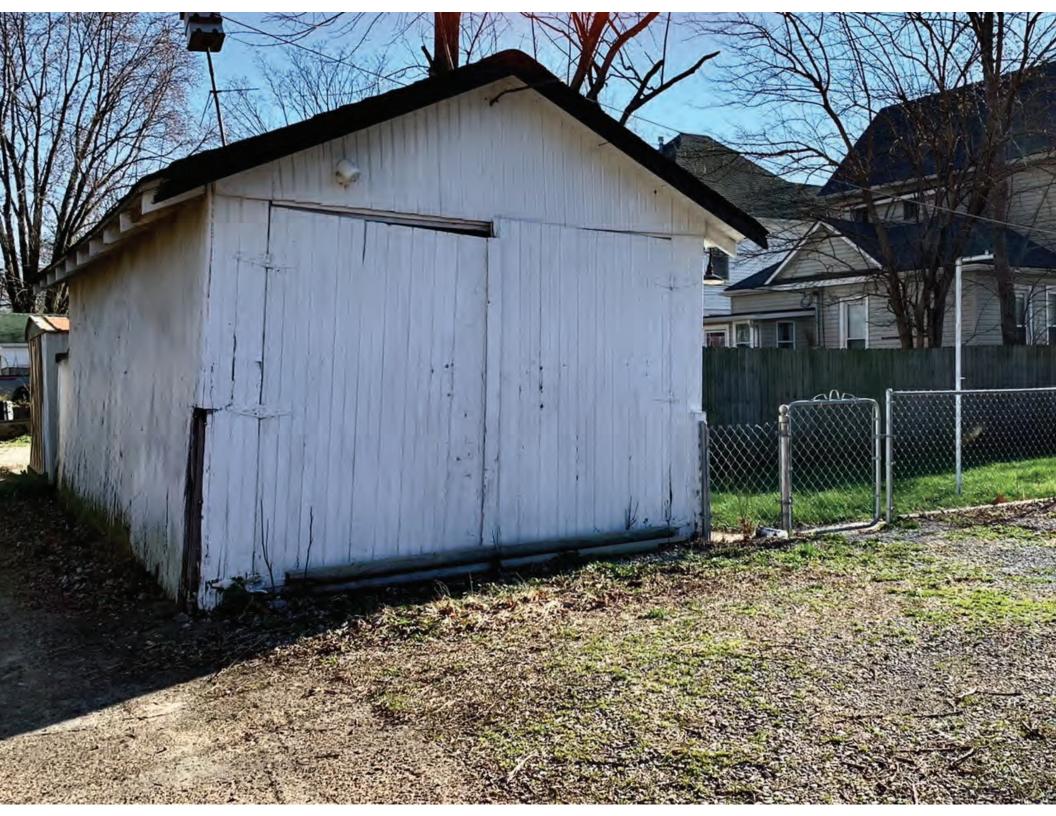

Suburban, sidewalk and tree lined street.

Two-bay garage. One-story, two bay garage with two overhead-lifting garage doors, board and batten wood siding, and a gabled asphalt shingle roof. Not original to the house. Similar materials and colors. Contributing.