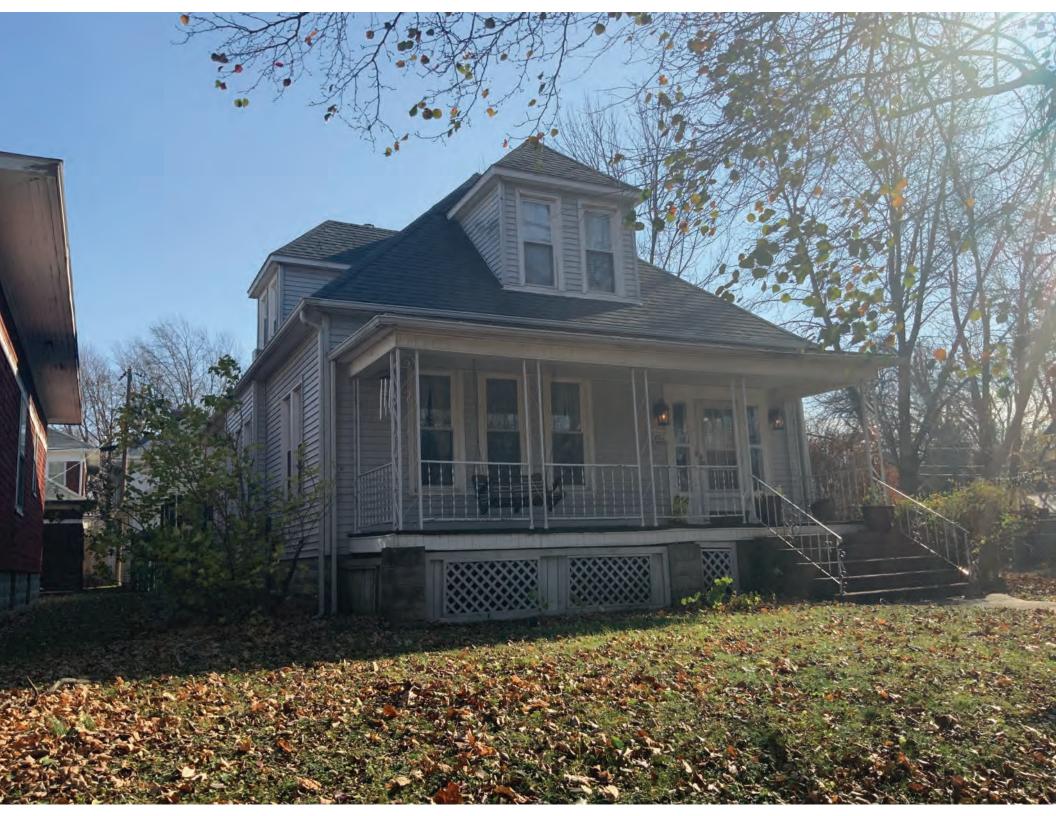

Suburban, sidewalk and tree lined street.

Two-bay garage. One-story, two bay garage with two overhead-lifting garage doors, board and batten wood siding, and a gabled asphalt shingle roof. Not original to the house. Similar materials and colors. Contributing.