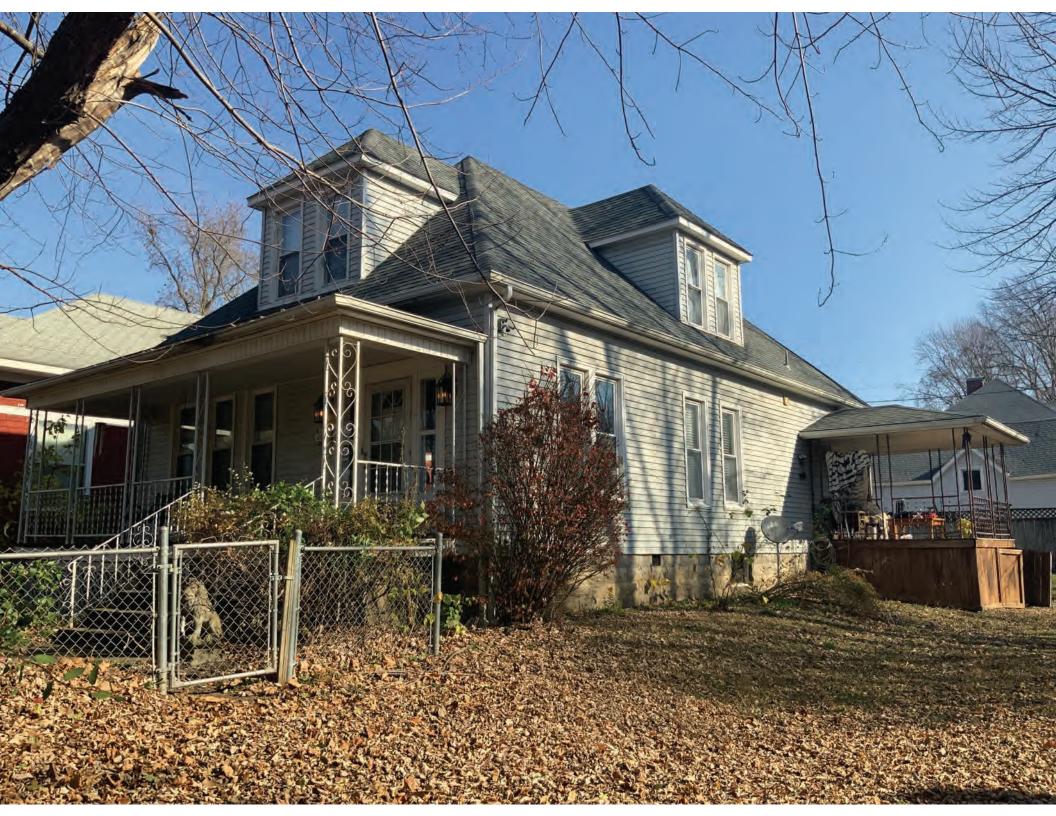

#### 41. (CONT.) DESCRIPTION OF PRIMARY RESOURCE. EXPAND BOX AS NECESSARY, OR ADD CONTINUATION PAGES.

This is a 2.5-story, 3-bay multiple dwelling in the Queen Anne style built in 1882. The structural system is frame. The foundation is stone. Exterior walls are replacement vinyl siding and original wood shingles. The building has a hip and gable roof clad in replacement asphalt shingles and three gabled dormers. There is one rear, rear slope, brick chimney. Windows are replacement vinyl, 1/1 double-hung sashes. Various original windows on all elevations. Mostly 1 over 1 pane on dormers, also 2 dormer windows 15 pane over 1 on front elevation There is a two-story, single-bay open porch characterized by a hip roof clad in asphalt shingles with square wood posts on square stone wall piers.

The left bay has a 1/1 double hung window on the 1st floor and a 1/1 double hung window on the 2nd floor. The 2nd floor left center bay has a 1/1 double hung window. The center bay has a faceted architectural feature with a 1/1 double hung window centered in each of the 3 facets on the 1st floor and similar windows in the facets on the 2nd floor with a window and balcony feature in the gable. The right center bay has a 1/1 double hung window on the 1st floor and a similar sized 1/1 double hung window on the 2nd floor. The right bay has an entry door under a covered porch and the 2nd floor has a 1/1 double hung window on the 2nd floor.