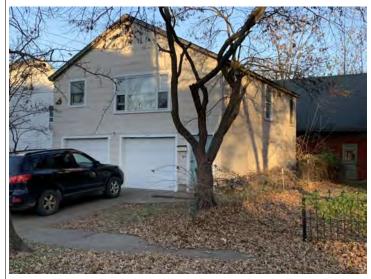

Suburban, sidewalk and tree lined street.

Two-bay garage. One-story, two bay garage with two overhead-lifting garage doors, board and batten wood siding, and a gabled asphalt shingle roof. Not original to the house. Similar materials and colors. Contributing.

#### 41. (CONT.) DESCRIPTION OF PRIMARY RESOURCE. EXPAND BOX AS NECESSARY, OR ADD CONTINUATION PAGES.

This is a 2.5-story, 3-bay multiple dwelling in the Queen Anne style built in 1882. The structural system is frame. The foundation is stone. Exterior walls are replacement vinyl siding and original wood shingles. The building has a hip and gable roof clad in replacement asphalt shingles and three gabled dormers. There is one rear, rear slope, brick chimney. Windows are replacement vinyl, 1/1 double-hung sashes. Various original windows on all elevations. Mostly 1 over 1 pane on dormers, also 2 dormer windows 15 pane over 1 on front elevation There is a two-story, single-bay open porch characterized by a hip roof clad in asphalt shingles with square wood posts on square stone wall piers.

The left bay has a 1/1 double hung window on the 1st floor and a 1/1 double hung window on the 2nd floor. The 2nd floor left center bay has a 1/1 double hung window. The center bay has a faceted architectural feature with a 1/1 double hung window centered in each of the 3 facets on the 1st floor and similar windows in the facets on the 2nd floor with a window and balcony feature in the gable. The right center bay has a 1/1 double hung window on the 1st floor and a similar sized 1/1 double hung window on the 2nd floor. The right bay has an entry door under a covered porch and the 2nd floor has a 1/1 double hung window on the 2nd floor.