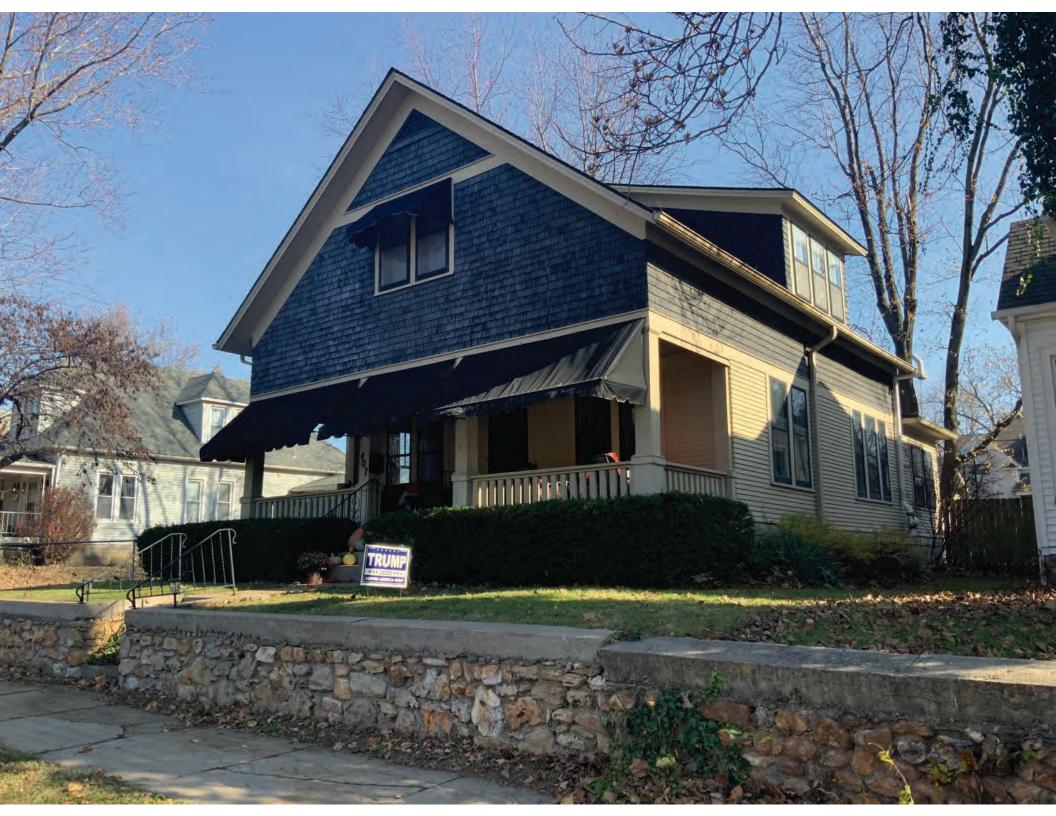

### **CONTINUATION PAGE - ADDITIONAL IMAGES**

Oblique facing SE

|                                            |             | 2. SURVEY NAME:                                            |                               |                                                          |  |
|--------------------------------------------|-------------|------------------------------------------------------------|-------------------------------|----------------------------------------------------------|--|
|                                            |             | Victorian Towers Survey                                    |                               |                                                          |  |
|                                            |             | 4. ADDRESS (STREET NO.) STREET (NAME)                      |                               |                                                          |  |
| Pettis                                     |             | 610                                                        | S Harrison Ave                |                                                          |  |
| 5. CITY:                                   |             | 6. LAT / LONG                                              |                               | TOWNSHIP / RANGE / SECTION                               |  |
| Sedalia                                    |             | 38.705673800 / -93.23544770                                |                               | · /                                                      |  |
| 8.HISTORIC NAME (IF KNOWN):                |             |                                                            | 9. PRESENT/OTHER NAME (IF KNO | DWN):                                                    |  |
| 10. OWNERSHIP:                             |             | 11A. HISTORIC USE (IF KNOWN):                              |                               | 11B. CURRENT USE:                                        |  |
| Private                                    |             | Domestic : Single Dwellin                                  | 9                             | Domestic : Multiple Dwelling                             |  |
| HISTORICAL INFORMATION                     |             |                                                            |                               |                                                          |  |
| 12. CONSTRUCTION DATE:                     |             | 15. ARCHITECT:                                             |                               | 18. PREVIOUSLY SURVEYED?                                 |  |
| circa 1882                                 |             |                                                            |                               | CITE SURVEY NAME IN BOX 22 CONT. (PAGE 3)                |  |
| 13. SIGNIFICANT DATE/PERIOD:               |             | 16. BUILDER/CONTRACTOR:                                    |                               | 19. ON NATIONAL REGISTER?                                |  |
| 1880-1940                                  |             |                                                            |                               |                                                          |  |
|                                            |             |                                                            |                               | CITE NOMINATION NAME IN BOX 22 CONT. (PAGE 3)            |  |
| 14. AREA(S) OF SIGNIFICANCE:               |             | 17. ORIGINAL OR SIGNIFICANT OW                             | NER:                          | 20. NATIONAL REGISTER ELIGIBLE?                          |  |
| C: Design/Construction                     |             |                                                            |                               |                                                          |  |
|                                            |             |                                                            |                               | ISTRICT POTENTIAL ( I C C NC )                           |  |
|                                            |             |                                                            |                               |                                                          |  |
| 21. HISTORY AND SIGNIFICANCE ON CONTINUATI | ON PAGE.    |                                                            | 22. SOURCES OF INFORMATION O  | DN CONTINUATION PAGE.                                    |  |
| ARCHITECTURAL INFORMAT                     | ON          |                                                            |                               |                                                          |  |
| 23. CATEGORY OF PROPERTY:                  |             | 30: ROOF MATERIAL:                                         |                               | 7.WINDOWS:                                               |  |
| BUILDING(S) SITE                           |             | asphalt shingles (replacer                                 | nent)                         |                                                          |  |
|                                            |             |                                                            |                               | PANE ARRANGEMENT:<br>1/1 double-hung sashes              |  |
|                                            |             |                                                            |                               |                                                          |  |
| 24. VERNACULAR OR PROPERTY TYPE:           |             | 31. CHIMNEY PLACEMENT:<br>Rear rear slope                  |                               | 38. ACREAGE (RURAL):<br>VISIBLE FROM PUBLIC ROAD?        |  |
|                                            |             |                                                            |                               |                                                          |  |
| 25. ARCHITECTURAL STYLE:                   |             | 32. STRUCTURAL SYSTEM:                                     |                               | 39. CHANGES (DESCRIBE IN BOX 41 CONT.):                  |  |
| Queen Anne                                 |             | frame                                                      |                               | ADDITIONS DATE(S):                                       |  |
| 26. PLAN SHAPE:                            |             | 33. EXTERIOR WALL CLADDING:                                |                               | ALTERED DATE(S):                                         |  |
| irregular                                  |             | vinyl siding                                               |                               | MOVED DATE(S):<br>ENDANGERED BY:                         |  |
| 27. NO. OF STORIES:                        |             | 34. FOUNDATION MATERIAL:                                   |                               |                                                          |  |
| 2.5                                        |             | Stone                                                      |                               |                                                          |  |
|                                            |             | 35. BASEMENT TYPE:                                         |                               |                                                          |  |
| 28. NO. OF BAYS (1ST FLOOR):<br>3          |             | full                                                       |                               | 40. NO. OF OUTBUILDINGS (DESCRIBE IN BOX 40 CONT.):<br>2 |  |
| 3                                          |             |                                                            |                               | 2                                                        |  |
| 29. ROOF TYPE:                             |             | 36. FRONT PORCH TYPE/PLACEMENT:                            |                               | 41. FURTHER DESCRIPTION OF BUILDING FEATURES             |  |
| Hip and gable                              |             | open porch single-bay                                      |                               | AND ASSOCIATED RESOURCES ON CONTINUATION PAGE.           |  |
|                                            |             |                                                            |                               |                                                          |  |
|                                            |             |                                                            |                               |                                                          |  |
| 42. CURRENT OWNER/ADDRESS:                 |             | 43. FORM PREPARED BY (NAME A<br>Robert Rollings Architects | , LLC + SFS Architecture,     | 44. SURVEY DATE:<br>November 2020                        |  |
|                                            |             | Inc.                                                       | ,,                            |                                                          |  |
|                                            |             |                                                            |                               | 45. DATE OF REVISIONS:                                   |  |
|                                            |             |                                                            |                               | 07/05/2021                                               |  |
| FOR SHPO USE                               |             |                                                            |                               |                                                          |  |
| DATE ENTERED IN INVENTORY:                 |             | LEVEL OF SURVEY                                            |                               | ADDITIONAL RESEARCH NEEDED?                              |  |
|                                            |             |                                                            |                               |                                                          |  |
| NATIONAL REGISTER STATUS:                  |             |                                                            | OTHER:                        |                                                          |  |
|                                            |             |                                                            |                               |                                                          |  |
| NAME:                                      |             |                                                            |                               |                                                          |  |
|                                            | LE (INDIVID | UALLY)                                                     |                               |                                                          |  |
|                                            |             |                                                            |                               |                                                          |  |
|                                            |             |                                                            |                               |                                                          |  |

#### 41. (CONT.) DESCRIPTION OF PRIMARY RESOURCE. EXPAND BOX AS NECESSARY, OR ADD CONTINUATION PAGES.

This is a 2.5-story, 3-bay multiple dwelling in the Queen Anne style built in 1882. The structural system is frame. The foundation is stone. Exterior walls are replacement vinyl siding and original wood shingles. The building has a hip and gable roof clad in replacement asphalt shingles and three gabled dormers. There is one rear, rear slope, brick chimney. Windows are replacement vinyl, 1/1 double-hung sashes. Various original windows on all elevations. Mostly 1 over 1 pane on dormers, also 2 dormer windows 15 pane over 1 on front elevation There is a two-story, single-bay open porch characterized by a hip roof clad in asphalt shingles with square wood posts on square stone wall piers.

The left bay has a 1/1 double hung window on the 1st floor and a 1/1 double hung window on the 2nd floor. The 2nd floor left center bay has a 1/1 double hung window. The center bay has a faceted architectural feature with a 1/1 double hung window centered in each of the 3 facets on the 1st floor and similar windows in the facets on the 2nd floor with a window and balcony feature in the gable. The right center bay has a 1/1 double hung window on the 1st floor and a similar sized 1/1 double hung window on the 2nd floor. The right bay has an entry door under a covered porch and the 2nd floor has a 1/1 double hung window on the 2nd floor.