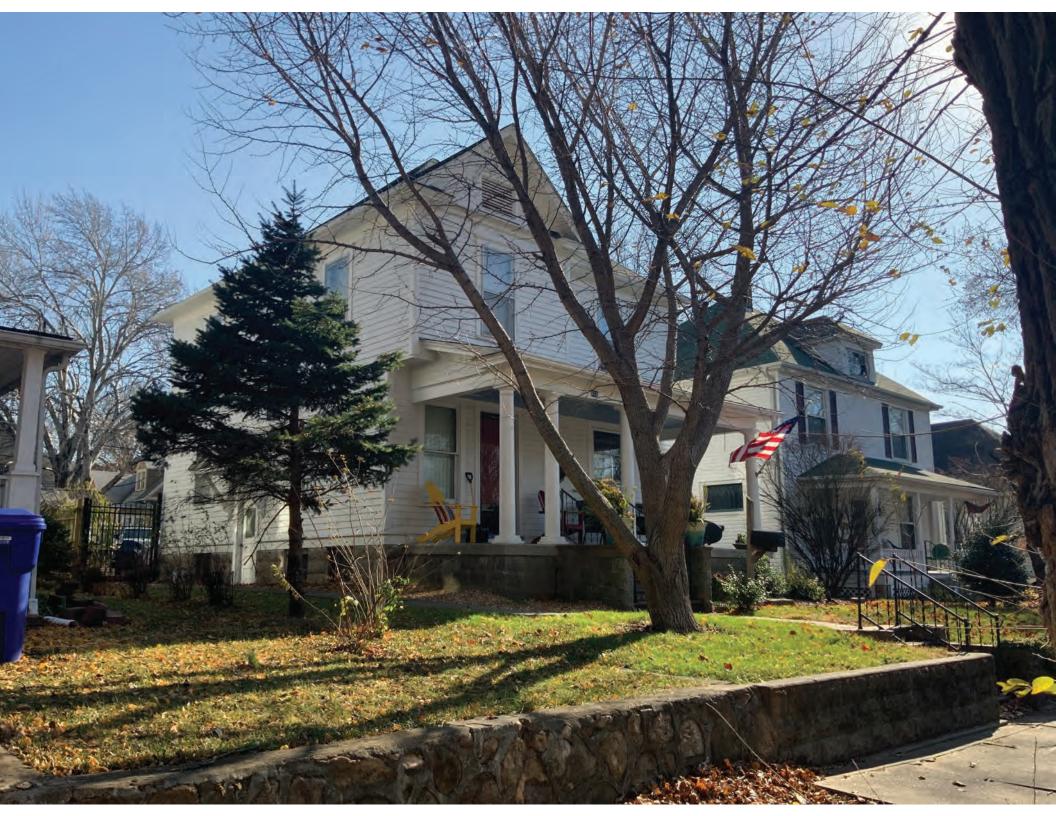

### **CONTINUATION PAGE - ADDITIONAL IMAGES**

Oblique facing SE

|                                            |             | 2. SURVEY NAME:                                            |                               |                                                          |  |
|--------------------------------------------|-------------|------------------------------------------------------------|-------------------------------|----------------------------------------------------------|--|
|                                            |             | Victorian Towers Survey                                    |                               |                                                          |  |
|                                            |             | 4. ADDRESS (STREET NO.) STREET (NAME)                      |                               |                                                          |  |
| Pettis                                     |             | 610                                                        | S Harrison Ave                |                                                          |  |
| 5. CITY:                                   |             | 6. LAT / LONG                                              |                               | TOWNSHIP / RANGE / SECTION                               |  |
| Sedalia                                    |             | 38.705673800 / -93.23544770                                |                               | · /                                                      |  |
| 8.HISTORIC NAME (IF KNOWN):                |             |                                                            | 9. PRESENT/OTHER NAME (IF KNO | DWN):                                                    |  |
| 10. OWNERSHIP:                             |             | 11A. HISTORIC USE (IF KNOWN):                              |                               | 11B. CURRENT USE:                                        |  |
| Private                                    |             | Domestic : Single Dwellin                                  | 9                             | Domestic : Multiple Dwelling                             |  |
| HISTORICAL INFORMATION                     |             |                                                            |                               |                                                          |  |
| 12. CONSTRUCTION DATE:                     |             | 15. ARCHITECT:                                             |                               | 18. PREVIOUSLY SURVEYED?                                 |  |
| circa 1882                                 |             |                                                            |                               | CITE SURVEY NAME IN BOX 22 CONT. (PAGE 3)                |  |
| 13. SIGNIFICANT DATE/PERIOD:               |             | 16. BUILDER/CONTRACTOR:                                    |                               | 19. ON NATIONAL REGISTER?                                |  |
| 1880-1940                                  |             |                                                            |                               |                                                          |  |
|                                            |             |                                                            |                               | CITE NOMINATION NAME IN BOX 22 CONT. (PAGE 3)            |  |
| 14. AREA(S) OF SIGNIFICANCE:               |             | 17. ORIGINAL OR SIGNIFICANT OW                             | NER:                          | 20. NATIONAL REGISTER ELIGIBLE?                          |  |
| C: Design/Construction                     |             |                                                            |                               |                                                          |  |
|                                            |             |                                                            |                               | ISTRICT POTENTIAL ( I C C NC )                           |  |
|                                            |             |                                                            |                               |                                                          |  |
| 21. HISTORY AND SIGNIFICANCE ON CONTINUATI | ON PAGE.    |                                                            | 22. SOURCES OF INFORMATION O  | DN CONTINUATION PAGE.                                    |  |
| ARCHITECTURAL INFORMAT                     | ON          |                                                            |                               |                                                          |  |
| 23. CATEGORY OF PROPERTY:                  |             | 30: ROOF MATERIAL:                                         |                               | 7.WINDOWS:                                               |  |
| BUILDING(S) SITE                           |             | asphalt shingles (replacer                                 | nent)                         |                                                          |  |
|                                            |             |                                                            |                               | PANE ARRANGEMENT:<br>1/1 double-hung sashes              |  |
|                                            |             |                                                            |                               |                                                          |  |
| 24. VERNACULAR OR PROPERTY TYPE:           |             | 31. CHIMNEY PLACEMENT:<br>Rear rear slope                  |                               | 38. ACREAGE (RURAL):<br>VISIBLE FROM PUBLIC ROAD?        |  |
|                                            |             |                                                            |                               |                                                          |  |
| 25. ARCHITECTURAL STYLE:                   |             | 32. STRUCTURAL SYSTEM:                                     |                               | 39. CHANGES (DESCRIBE IN BOX 41 CONT.):                  |  |
| Queen Anne                                 |             | frame                                                      |                               | ADDITIONS DATE(S):                                       |  |
| 26. PLAN SHAPE:                            |             | 33. EXTERIOR WALL CLADDING:                                |                               | ALTERED DATE(S):                                         |  |
| irregular                                  |             | vinyl siding                                               |                               | MOVED DATE(S):<br>ENDANGERED BY:                         |  |
| 27. NO. OF STORIES:                        |             | 34. FOUNDATION MATERIAL:                                   |                               |                                                          |  |
| 2.5                                        |             | Stone                                                      |                               |                                                          |  |
|                                            |             | 35. BASEMENT TYPE:                                         |                               |                                                          |  |
| 28. NO. OF BAYS (1ST FLOOR):<br>3          |             | full                                                       |                               | 40. NO. OF OUTBUILDINGS (DESCRIBE IN BOX 40 CONT.):<br>2 |  |
| 3                                          |             |                                                            |                               | 2                                                        |  |
| 29. ROOF TYPE:                             |             | 36. FRONT PORCH TYPE/PLACEMENT:                            |                               | 41. FURTHER DESCRIPTION OF BUILDING FEATURES             |  |
| Hip and gable                              |             | open porch single-bay                                      |                               | AND ASSOCIATED RESOURCES ON CONTINUATION PAGE.           |  |
|                                            |             |                                                            |                               |                                                          |  |
|                                            |             |                                                            |                               |                                                          |  |
| 42. CURRENT OWNER/ADDRESS:                 |             | 43. FORM PREPARED BY (NAME A<br>Robert Rollings Architects | , LLC + SFS Architecture,     | 44. SURVEY DATE:<br>November 2020                        |  |
|                                            |             | Inc.                                                       | ,,                            |                                                          |  |
|                                            |             |                                                            |                               | 45. DATE OF REVISIONS:                                   |  |
|                                            |             |                                                            |                               | 07/05/2021                                               |  |
| FOR SHPO USE                               |             |                                                            |                               |                                                          |  |
| DATE ENTERED IN INVENTORY:                 |             | LEVEL OF SURVEY                                            |                               | ADDITIONAL RESEARCH NEEDED?                              |  |
|                                            |             |                                                            |                               |                                                          |  |
| NATIONAL REGISTER STATUS:                  |             |                                                            | OTHER:                        |                                                          |  |
|                                            |             |                                                            |                               |                                                          |  |
| NAME:                                      |             |                                                            |                               |                                                          |  |
|                                            | LE (INDIVID | UALLY)                                                     |                               |                                                          |  |
|                                            |             |                                                            |                               |                                                          |  |
|                                            |             |                                                            |                               |                                                          |  |

#### 41. (CONT.) DESCRIPTION OF PRIMARY RESOURCE. EXPAND BOX AS NECESSARY, OR ADD CONTINUATION PAGES.

This is a 2.5-story, 3-bay multiple dwelling in the Queen Anne style built in 1882. The structural system is frame. The foundation is stone. Exterior walls are replacement vinyl siding and original wood shingles. The building has a hip and gable roof clad in replacement asphalt shingles and three gabled dormers. There is one rear, rear slope, brick chimney. Windows are replacement vinyl, 1/1 double-hung sashes. Various original windows on all elevations. Mostly 1 over 1 pane on dormers, also 2 dormer windows 15 pane over 1 on front elevation There is a two-story, single-bay open porch characterized by a hip roof clad in asphalt shingles with square wood posts on square stone wall piers.

The left bay has a 1/1 double hung window on the 1st floor and a 1/1 double hung window on the 2nd floor. The 2nd floor left center bay has a 1/1 double hung window. The center bay has a faceted architectural feature with a 1/1 double hung window centered in each of the 3 facets on the 1st floor and similar windows in the facets on the 2nd floor with a window and balcony feature in the gable. The right center bay has a 1/1 double hung window on the 1st floor and a similar sized 1/1 double hung window on the 2nd floor. The right bay has an entry door under a covered porch and the 2nd floor has a 1/1 double hung window on the 2nd floor.