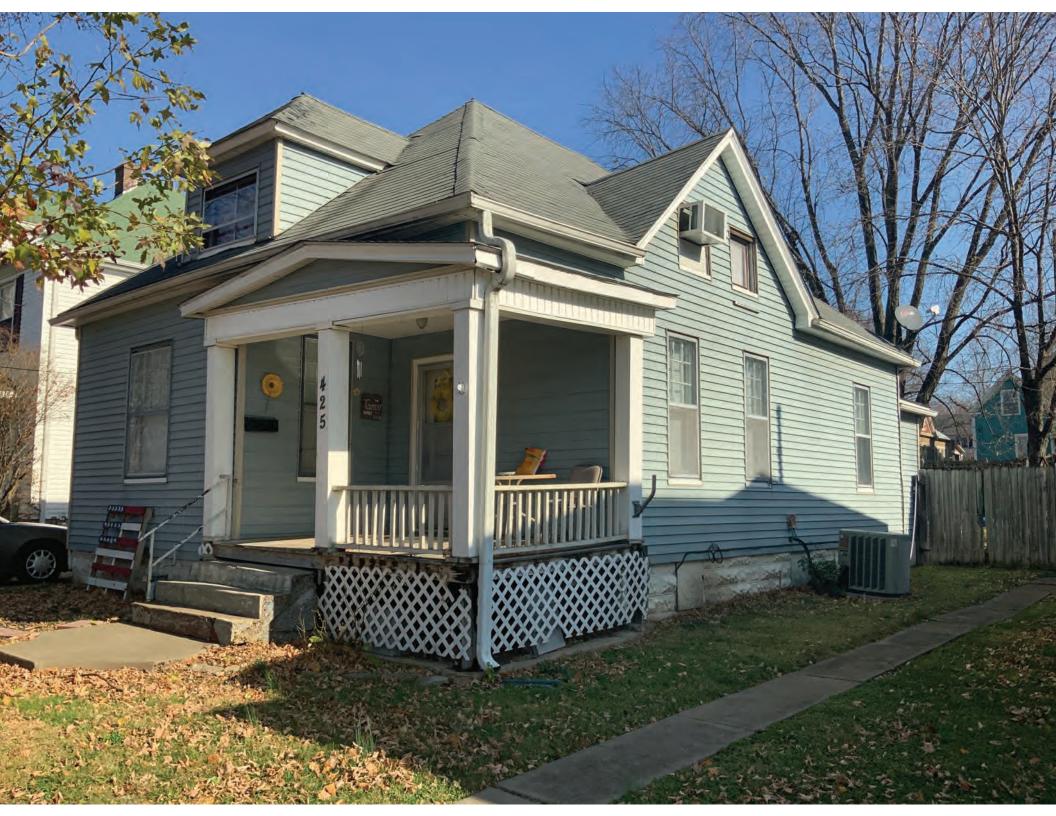

|                                             |             | 2. SURVEY NAME:                                            |                                         |                                                                            |  |
|---------------------------------------------|-------------|------------------------------------------------------------|-----------------------------------------|----------------------------------------------------------------------------|--|
| 12_//0_000 0//0                             |             | Victorian Towers Survey                                    |                                         |                                                                            |  |
|                                             |             | 4. ADDRESS (STREET NO.) STREET (NAME)                      |                                         |                                                                            |  |
| Pettis                                      |             | 310                                                        | S Harrison Ave                          |                                                                            |  |
| 5. CITY:                                    |             | 3. LAT / LONG<br>38.708555000 / -93.235246800              |                                         | TOWNSHIP / RANGE / SECTION                                                 |  |
| Sedalia<br>8.HISTORIC NAME (IF KNOWN):      |             | 38.7085550007-93.23524680                                  | 9. PRESENT/OTHER NAME (IF KN            |                                                                            |  |
| 6. HISTORIC NAME (IF KNOWN).                |             |                                                            | 3. FRESENT/OTHER NAME (IF KIN           | GWN).                                                                      |  |
| 10. OWNERSHIP:                              |             | 11A. HISTORIC USE (IF KNOWN):                              |                                         | 11B. CURRENT USE:                                                          |  |
| Private                                     |             | Domestic : Single Dwelling                                 | 9                                       | Domestic : Single Dwelling                                                 |  |
| HISTORICAL INFORMATION                      |             |                                                            |                                         |                                                                            |  |
| 12. CONSTRUCTION DATE:                      |             | 15. ARCHITECT:                                             |                                         | 18. PREVIOUSLY SURVEYED?                                                   |  |
| circa 1969                                  |             |                                                            |                                         | CITE SURVEY NAME IN BOX 22 CONT. (PAGE 3)                                  |  |
| 13. SIGNIFICANT DATE/PERIOD:                |             | 16. BUILDER/CONTRACTOR:                                    |                                         | 19. ON NATIONAL REGISTER?                                                  |  |
|                                             |             |                                                            |                                         |                                                                            |  |
|                                             |             |                                                            |                                         | CITE NOMINATION NAME IN BOX 22 CONT. (PAGE 3)                              |  |
| 14. AREA(S) OF SIGNIFICANCE:                |             | 17. ORIGINAL OR SIGNIFICANT OW                             | NER:                                    | 20. NATIONAL REGISTER ELIGIBLE?                                            |  |
| C: Design/Construction                      |             |                                                            |                                         |                                                                            |  |
|                                             |             |                                                            |                                         | DISTRICT POTENTIAL ( C NC )                                                |  |
|                                             |             |                                                            |                                         |                                                                            |  |
| 21. HISTORY AND SIGNIFICANCE ON CONTINUATI  | ON PAGE.    |                                                            | 22. SOURCES OF INFORMATION O            | DN CONTINUATION PAGE. 🗹                                                    |  |
| ARCHITECTURAL INFORMAT                      | ON          |                                                            |                                         |                                                                            |  |
| 23. CATEGORY OF PROPERTY:                   |             | 30: ROOF MATERIAL:                                         |                                         | 7.WINDOWS:                                                                 |  |
| BUILDING(S) SITE                            |             | asphalt shingles (original)                                |                                         |                                                                            |  |
|                                             |             |                                                            |                                         | PANE ARRANGEMENT:<br>6/6 double-hung sashes                                |  |
| 24. VERNACULAR OR PROPERTY TYPE:            |             | 31. CHIMNEY PLACEMENT:                                     |                                         | 38. ACREAGE (RURAL):                                                       |  |
|                                             |             | center                                                     |                                         | VISIBLE FROM PUBLIC ROAD?                                                  |  |
|                                             |             |                                                            |                                         |                                                                            |  |
| 25. ARCHITECTURAL STYLE:<br>Modern Movement |             | 32. STRUCTURAL SYSTEM:<br>frame                            |                                         | 39. CHANGES (DESCRIBE IN BOX 41 CONT.):<br>ADDITIONS DATE(S):              |  |
|                                             |             |                                                            |                                         | ADDITIONS     DATE(S):       ALTERED     DATE(S):       MOVED     DATE(S): |  |
| 26. PLAN SHAPE:                             |             | 33. EXTERIOR WALL CLADDING:                                |                                         |                                                                            |  |
| rectangular                                 |             | aluminum siding                                            |                                         | ENDANGERED BY:                                                             |  |
| 27. NO. OF STORIES:                         |             | 34. FOUNDATION MATERIAL:                                   |                                         |                                                                            |  |
| 1                                           |             | poured concrete                                            |                                         |                                                                            |  |
| 28. NO. OF BAYS (1ST FLOOR):                |             | 35. BASEMENT TYPE:                                         |                                         | 40. NO. OF OUTBUILDINGS (DESCRIBE IN BOX 40 CONT.):                        |  |
| 4                                           |             | full                                                       |                                         |                                                                            |  |
| 29. ROOF TYPE:                              |             | 36. FRONT PORCH TYPE/PLACEMENT:                            |                                         | 41. FURTHER DESCRIPTION OF BUILDING FEATURES                               |  |
| Low side gable                              |             | open porch single-bay                                      |                                         | AND ASSOCIATED RESOURCES ON CONTINUATION PAGE.                             |  |
|                                             |             |                                                            |                                         |                                                                            |  |
| OTHER                                       |             |                                                            |                                         |                                                                            |  |
| 42. CURRENT OWNER/ADDRESS:                  |             | 43. FORM PREPARED BY (NAME A<br>Bobert Bollings Architects | ND ORG.):<br>s, LLC + SFS Architecture, | 44. SURVEY DATE:                                                           |  |
|                                             |             | Inc.                                                       | s, LLC + SFS Architecture,              | November 2020                                                              |  |
|                                             |             |                                                            |                                         | 45. DATE OF REVISIONS:                                                     |  |
|                                             |             |                                                            |                                         | 07/05/2021                                                                 |  |
| FOR SHPO USE                                |             |                                                            |                                         |                                                                            |  |
| DATE ENTERED IN INVENTORY:                  |             | LEVEL OF SURVEY                                            |                                         | ADDITIONAL RESEARCH NEEDED?                                                |  |
|                                             |             |                                                            |                                         |                                                                            |  |
|                                             |             |                                                            | 1                                       |                                                                            |  |
| LISTED IN LISTED DISTRICT                   |             |                                                            | OTHER:                                  |                                                                            |  |
| NAME:                                       |             |                                                            |                                         |                                                                            |  |
|                                             | LE (INDIVID | UALLY)                                                     |                                         |                                                                            |  |
|                                             |             |                                                            |                                         |                                                                            |  |
| NOT DETERMINED                              |             |                                                            |                                         |                                                                            |  |

| LOCATION MAP (include north a                                                                                                                                     | arrow)               | SITE MAP/PLAN (include north arrow) |
|-------------------------------------------------------------------------------------------------------------------------------------------------------------------|----------------------|-------------------------------------|
| R Crand Are<br>W 3rd St<br>72<br>72<br>72<br>72<br>72<br>72<br>72<br>72<br>75<br>72<br>75<br>75<br>75<br>75<br>75<br>75<br>75<br>75<br>75<br>75<br>75<br>75<br>75 | 3rd St<br>797<br>707 | Po<br>Po<br>Po<br>Po<br>Po          |
| PHOTOGRAPH                                                                                                                                                        |                      |                                     |
| PHOTOGRAPHER:<br>Dana Gould                                                                                                                                       | DATE:<br>11/19/2020  | DESCRIPTION:<br>Oblique facing NE   |
| INSERT PHOTOGRAPH OF PRIMARY STRUCTURE ON                                                                                                                         | PROPERTY.            |                                     |

This is a 1-story, 4-bay house in the Modern Movement style built in 1969. The structural system is frame. The foundation is poured concrete. Exterior walls are original aluminum siding and original brick. The building has a low side gable roof clad in original asphalt shingles. There is one center, metal stove pipe chimney. Windows are original wood, 6/6 double-hung sashes. There is a single-story, single-bay open porch. Out of period