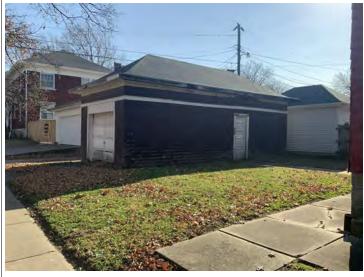

21. (CONT.) HISTORY AND SIGNIFICANCE. EXPAND BOX AS NECESSARY, OR ADD CONTINUATION PAGES.

22. (CONT.) SOURCES OF INFORMATION. EXPAND BOX AS NECESSARY, OR ADD CONTINUATION PAGES.

40. (CONT.) DESCRIPTION OF ENVIRONMENT AND OUTBUILDINGS. EXPAND BOX AS NECESSARY, OR ADD CONTINUATION PAGES.

Suburban, sidewalk and tree lined street.

Two-bay garage. One-story, two bay garage with two overhead-lifting garage doors, board and batten wood siding, and a gabled asphalt shingle roof. Not original to the house. Similar materials and colors. Contributing.