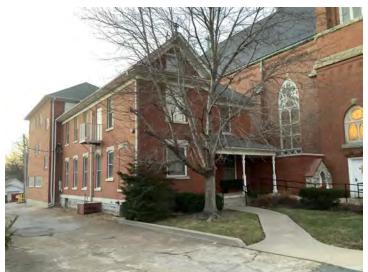

40. (CONT.) DESCRIPTION OF ENVIRONMENT AND OUTBUILDINGS. EXPAND BOX AS NECESSARY, OR ADD CONTINUATION PAGES. Suburban, sidewalk and tree lined street.

Multipurpose building. Known as the Parish Center, the former convent which was built at the time of the church served as the first school. It now contains numerous meeting rooms and a kitchen facility. Contributing to the property. Contributing.