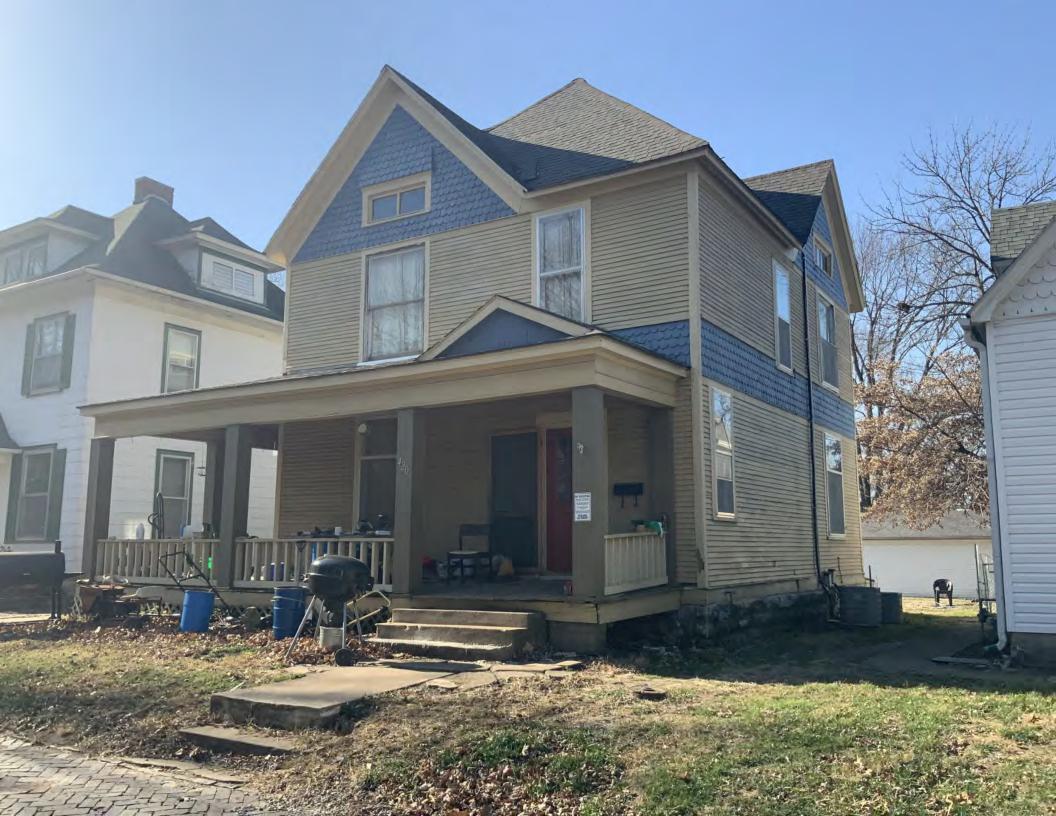

#### 41. (CONT.) DESCRIPTION OF PRIMARY RESOURCE. EXPAND BOX AS NECESSARY, OR ADD CONTINUATION PAGES.

This is a 2.5-story, 3-bay multiple dwelling in the Queen Anne style built in 1882. The structural system is frame. The foundation is stone. Exterior walls are replacement vinyl siding and original wood shingles. The building has a hip and gable roof clad in replacement asphalt shingles and three gabled dormers. There is one rear, rear slope, brick chimney. Windows are replacement vinyl, 1/1 double-hung sashes. Various original windows on all elevations. Mostly 1 over 1 pane on dormers, also 2 dormer windows 15 pane over 1 on front elevation There is a two-story, single-bay open porch characterized by a hip roof clad in asphalt shingles with square wood posts on square stone wall piers.

The left bay has a 1/1 double hung window on the 1st floor and a 1/1 double hung window on the 2nd floor. The 2nd floor left center bay has a 1/1 double hung window. The center bay has a faceted architectural feature with a 1/1 double hung window centered in each of the 3 facets on the 1st floor and similar windows in the facets on the 2nd floor with a window and balcony feature in the gable. The right center bay has a 1/1 double hung window on the 1st floor and a similar sized 1/1 double hung window on the 2nd floor. The right bay has an entry door under a covered porch and the 2nd floor has a 1/1 double hung window on the 2nd floor.