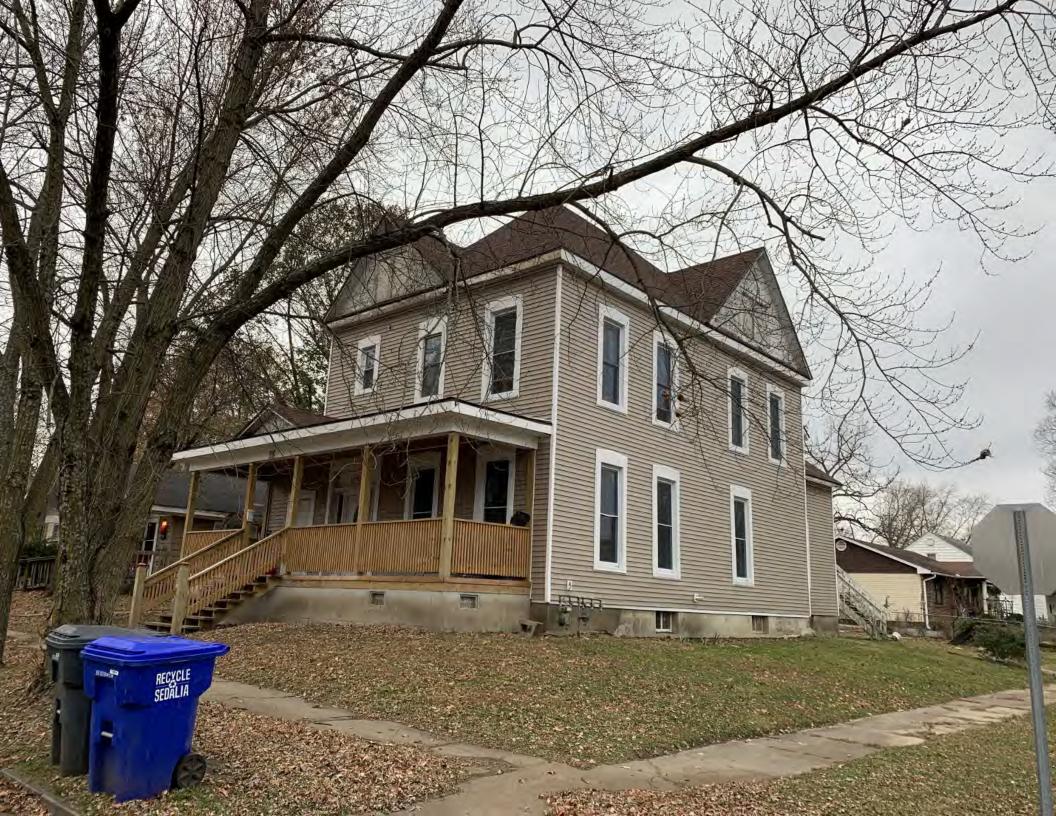

### **CONTINUATION PAGE - ADDITIONAL IMAGES**

Oblique facing SE

|                                            |             | 2. SURVEY NAME:                                            |                               |                                                          |  |
|--------------------------------------------|-------------|------------------------------------------------------------|-------------------------------|----------------------------------------------------------|--|
|                                            |             | Victorian Towers Survey                                    |                               |                                                          |  |
|                                            |             | 4. ADDRESS (STREET NO.) STREET (NAME)                      |                               |                                                          |  |
| Pettis                                     |             | 610                                                        | S Harrison Ave                |                                                          |  |
| 5. CITY:                                   |             | 6. LAT / LONG                                              |                               | TOWNSHIP / RANGE / SECTION                               |  |
| Sedalia                                    |             | 38.705673800 / -93.23544770                                |                               | · /                                                      |  |
| 8.HISTORIC NAME (IF KNOWN):                |             |                                                            | 9. PRESENT/OTHER NAME (IF KNO | DWN):                                                    |  |
| 10. OWNERSHIP:                             |             | 11A. HISTORIC USE (IF KNOWN):                              |                               | 11B. CURRENT USE:                                        |  |
| Private                                    |             | Domestic : Single Dwellin                                  | 9                             | Domestic : Multiple Dwelling                             |  |
| HISTORICAL INFORMATION                     |             |                                                            |                               |                                                          |  |
| 12. CONSTRUCTION DATE:                     |             | 15. ARCHITECT:                                             |                               | 18. PREVIOUSLY SURVEYED?                                 |  |
| circa 1882                                 |             |                                                            |                               | CITE SURVEY NAME IN BOX 22 CONT. (PAGE 3)                |  |
| 13. SIGNIFICANT DATE/PERIOD:               |             | 16. BUILDER/CONTRACTOR:                                    |                               | 19. ON NATIONAL REGISTER?                                |  |
| 1880-1940                                  |             |                                                            |                               |                                                          |  |
|                                            |             |                                                            |                               | CITE NOMINATION NAME IN BOX 22 CONT. (PAGE 3)            |  |
| 14. AREA(S) OF SIGNIFICANCE:               |             | 17. ORIGINAL OR SIGNIFICANT OW                             | NER:                          | 20. NATIONAL REGISTER ELIGIBLE?                          |  |
| C: Design/Construction                     |             |                                                            |                               |                                                          |  |
|                                            |             |                                                            |                               | ISTRICT POTENTIAL ( I C C NC )                           |  |
|                                            |             |                                                            |                               |                                                          |  |
| 21. HISTORY AND SIGNIFICANCE ON CONTINUATI | ON PAGE.    |                                                            | 22. SOURCES OF INFORMATION O  | DN CONTINUATION PAGE.                                    |  |
| ARCHITECTURAL INFORMAT                     | ON          |                                                            |                               |                                                          |  |
| 23. CATEGORY OF PROPERTY:                  |             | 30: ROOF MATERIAL:                                         |                               | 7.WINDOWS:                                               |  |
| BUILDING(S) SITE                           |             | asphalt shingles (replacer                                 | nent)                         |                                                          |  |
|                                            |             |                                                            |                               | PANE ARRANGEMENT:<br>1/1 double-hung sashes              |  |
|                                            |             |                                                            |                               |                                                          |  |
| 24. VERNACULAR OR PROPERTY TYPE:           |             | 31. CHIMNEY PLACEMENT:<br>Rear rear slope                  |                               | 38. ACREAGE (RURAL):<br>VISIBLE FROM PUBLIC ROAD?        |  |
|                                            |             |                                                            |                               |                                                          |  |
| 25. ARCHITECTURAL STYLE:                   |             | 32. STRUCTURAL SYSTEM:                                     |                               | 39. CHANGES (DESCRIBE IN BOX 41 CONT.):                  |  |
| Queen Anne                                 |             | frame                                                      |                               | ADDITIONS DATE(S):                                       |  |
| 26. PLAN SHAPE:                            |             | 33. EXTERIOR WALL CLADDING:                                |                               | ALTERED DATE(S):                                         |  |
| irregular                                  |             | vinyl siding                                               |                               | MOVED DATE(S):<br>ENDANGERED BY:                         |  |
| 27. NO. OF STORIES:                        |             | 34. FOUNDATION MATERIAL:                                   |                               |                                                          |  |
| 2.5                                        |             | Stone                                                      |                               |                                                          |  |
|                                            |             | 35. BASEMENT TYPE:                                         |                               |                                                          |  |
| 28. NO. OF BAYS (1ST FLOOR):<br>3          |             | full                                                       |                               | 40. NO. OF OUTBUILDINGS (DESCRIBE IN BOX 40 CONT.):<br>2 |  |
| 3                                          |             |                                                            |                               | 2                                                        |  |
| 29. ROOF TYPE:                             |             | 36. FRONT PORCH TYPE/PLACEMENT:                            |                               | 41. FURTHER DESCRIPTION OF BUILDING FEATURES             |  |
| Hip and gable                              |             | open porch single-bay                                      |                               | AND ASSOCIATED RESOURCES ON CONTINUATION PAGE.           |  |
|                                            |             |                                                            |                               |                                                          |  |
|                                            |             |                                                            |                               |                                                          |  |
| 42. CURRENT OWNER/ADDRESS:                 |             | 43. FORM PREPARED BY (NAME A<br>Robert Rollings Architects | , LLC + SFS Architecture,     | 44. SURVEY DATE:<br>November 2020                        |  |
|                                            |             | Inc.                                                       | ,,                            |                                                          |  |
|                                            |             |                                                            |                               | 45. DATE OF REVISIONS:                                   |  |
|                                            |             |                                                            |                               | 07/05/2021                                               |  |
| FOR SHPO USE                               |             |                                                            |                               |                                                          |  |
| DATE ENTERED IN INVENTORY:                 |             | LEVEL OF SURVEY                                            |                               | ADDITIONAL RESEARCH NEEDED?                              |  |
|                                            |             |                                                            |                               |                                                          |  |
| NATIONAL REGISTER STATUS:                  |             |                                                            | OTHER:                        |                                                          |  |
|                                            |             |                                                            |                               |                                                          |  |
| NAME:                                      |             |                                                            |                               |                                                          |  |
|                                            | LE (INDIVID | UALLY)                                                     |                               |                                                          |  |
|                                            |             |                                                            |                               |                                                          |  |
|                                            |             |                                                            |                               |                                                          |  |

#### 41. (CONT.) DESCRIPTION OF PRIMARY RESOURCE. EXPAND BOX AS NECESSARY, OR ADD CONTINUATION PAGES.

This is a 2.5-story, 3-bay multiple dwelling in the Queen Anne style built in 1882. The structural system is frame. The foundation is stone. Exterior walls are replacement vinyl siding and original wood shingles. The building has a hip and gable roof clad in replacement asphalt shingles and three gabled dormers. There is one rear, rear slope, brick chimney. Windows are replacement vinyl, 1/1 double-hung sashes. Various original windows on all elevations. Mostly 1 over 1 pane on dormers, also 2 dormer windows 15 pane over 1 on front elevation There is a two-story, single-bay open porch characterized by a hip roof clad in asphalt shingles with square wood posts on square stone wall piers.

The left bay has a 1/1 double hung window on the 1st floor and a 1/1 double hung window on the 2nd floor. The 2nd floor left center bay has a 1/1 double hung window. The center bay has a faceted architectural feature with a 1/1 double hung window centered in each of the 3 facets on the 1st floor and similar windows in the facets on the 2nd floor with a window and balcony feature in the gable. The right center bay has a 1/1 double hung window on the 1st floor and a similar sized 1/1 double hung window on the 2nd floor. The right bay has an entry door under a covered porch and the 2nd floor has a 1/1 double hung window on the 2nd floor.