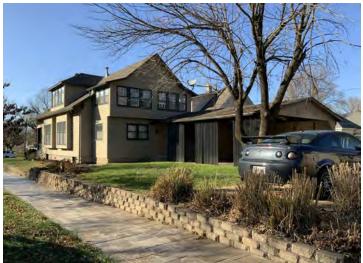

#### 41. (CONT.) DESCRIPTION OF PRIMARY RESOURCE. EXPAND BOX AS NECESSARY, OR ADD CONTINUATION PAGES.

This is a 2.5-story, 3-bay multiple dwelling in the Queen Anne style built in 1882. The structural system is frame. The foundation is stone. Exterior walls are replacement vinyl siding and original wood shingles. The building has a hip and gable roof clad in replacement asphalt shingles and three gabled dormers. There is one rear, rear slope, brick chimney. Windows are replacement vinyl, 1/1 double-hung sashes. Various original windows on all elevations. Mostly 1 over 1 pane on dormers, also 2 dormer windows 15 pane over 1 on front elevation There is a two-story, single-bay open porch characterized by a hip roof clad in asphalt shingles with square wood posts on square stone wall piers.

The left bay has a 1/1 double hung window on the 1st floor and a 1/1 double hung window on the 2nd floor. The 2nd floor left center bay has a 1/1 double hung window. The center bay has a faceted architectural feature with a 1/1 double hung window centered in each of the 3 facets on the 1st floor and similar windows in the facets on the 2nd floor with a window and balcony feature in the gable. The right center bay has a 1/1 double hung window on the 1st floor and a similar sized 1/1 double hung window on the 2nd floor. The right bay has an entry door under a covered porch and the 2nd floor has a 1/1 double hung window on the 2nd floor.