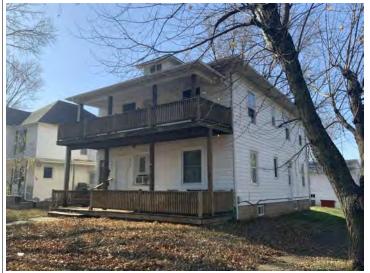

### **CONTINUATION PAGE - ADDITIONAL IMAGES**

Oblique facing SE

|                                            |             | 2. SURVEY NAME:                                            |                               |                                                          |  |
|--------------------------------------------|-------------|------------------------------------------------------------|-------------------------------|----------------------------------------------------------|--|
|                                            |             | Victorian Towers Survey                                    |                               |                                                          |  |
|                                            |             | 4. ADDRESS (STREET NO.) STREET (NAME)                      |                               |                                                          |  |
| Pettis                                     |             | 610                                                        | S Harrison Ave                |                                                          |  |
| 5. CITY:                                   |             | 6. LAT / LONG                                              |                               | TOWNSHIP / RANGE / SECTION                               |  |
| Sedalia                                    |             | 38.705673800 / -93.23544770                                |                               | · /                                                      |  |
| 8.HISTORIC NAME (IF KNOWN):                |             |                                                            | 9. PRESENT/OTHER NAME (IF KNO | DWN):                                                    |  |
| 10. OWNERSHIP:                             |             | 11A. HISTORIC USE (IF KNOWN):                              |                               | 11B. CURRENT USE:                                        |  |
| Private                                    |             | Domestic : Single Dwellin                                  | 9                             | Domestic : Multiple Dwelling                             |  |
| HISTORICAL INFORMATION                     |             |                                                            |                               |                                                          |  |
| 12. CONSTRUCTION DATE:                     |             | 15. ARCHITECT:                                             |                               | 18. PREVIOUSLY SURVEYED?                                 |  |
| circa 1882                                 |             |                                                            |                               | CITE SURVEY NAME IN BOX 22 CONT. (PAGE 3)                |  |
| 13. SIGNIFICANT DATE/PERIOD:               |             | 16. BUILDER/CONTRACTOR:                                    |                               | 19. ON NATIONAL REGISTER?                                |  |
| 1880-1940                                  |             |                                                            |                               |                                                          |  |
|                                            |             |                                                            |                               | CITE NOMINATION NAME IN BOX 22 CONT. (PAGE 3)            |  |
| 14. AREA(S) OF SIGNIFICANCE:               |             | 17. ORIGINAL OR SIGNIFICANT OW                             | NER:                          | 20. NATIONAL REGISTER ELIGIBLE?                          |  |
| C: Design/Construction                     |             |                                                            |                               |                                                          |  |
|                                            |             |                                                            |                               | ISTRICT POTENTIAL ( I C C NC )                           |  |
|                                            |             |                                                            |                               |                                                          |  |
| 21. HISTORY AND SIGNIFICANCE ON CONTINUATI | ON PAGE.    |                                                            | 22. SOURCES OF INFORMATION O  | DN CONTINUATION PAGE.                                    |  |
| ARCHITECTURAL INFORMAT                     | ON          |                                                            |                               |                                                          |  |
| 23. CATEGORY OF PROPERTY:                  |             | 30: ROOF MATERIAL:                                         |                               | 7.WINDOWS:                                               |  |
| BUILDING(S) SITE                           |             | asphalt shingles (replacer                                 | nent)                         |                                                          |  |
|                                            |             |                                                            |                               | PANE ARRANGEMENT:<br>1/1 double-hung sashes              |  |
|                                            |             |                                                            |                               |                                                          |  |
| 24. VERNACULAR OR PROPERTY TYPE:           |             | 31. CHIMNEY PLACEMENT:<br>Rear rear slope                  |                               | 38. ACREAGE (RURAL):<br>VISIBLE FROM PUBLIC ROAD?        |  |
|                                            |             |                                                            |                               |                                                          |  |
| 25. ARCHITECTURAL STYLE:                   |             | 32. STRUCTURAL SYSTEM:                                     |                               | 39. CHANGES (DESCRIBE IN BOX 41 CONT.):                  |  |
| Queen Anne                                 |             | frame                                                      |                               | ADDITIONS DATE(S):                                       |  |
| 26. PLAN SHAPE:                            |             | 33. EXTERIOR WALL CLADDING:                                |                               | ALTERED DATE(S):                                         |  |
| irregular                                  |             | vinyl siding                                               |                               | MOVED DATE(S):<br>ENDANGERED BY:                         |  |
| 27. NO. OF STORIES:                        |             | 34. FOUNDATION MATERIAL:                                   |                               |                                                          |  |
| 2.5                                        |             | Stone                                                      |                               |                                                          |  |
|                                            |             | 35. BASEMENT TYPE:                                         |                               |                                                          |  |
| 28. NO. OF BAYS (1ST FLOOR):<br>3          |             | full                                                       |                               | 40. NO. OF OUTBUILDINGS (DESCRIBE IN BOX 40 CONT.):<br>2 |  |
| 3                                          |             |                                                            |                               | 2                                                        |  |
| 29. ROOF TYPE:                             |             | 36. FRONT PORCH TYPE/PLACEMENT:                            |                               | 41. FURTHER DESCRIPTION OF BUILDING FEATURES             |  |
| Hip and gable                              |             | open porch single-bay                                      |                               | AND ASSOCIATED RESOURCES ON CONTINUATION PAGE.           |  |
|                                            |             |                                                            |                               |                                                          |  |
|                                            |             |                                                            |                               |                                                          |  |
| 42. CURRENT OWNER/ADDRESS:                 |             | 43. FORM PREPARED BY (NAME A<br>Robert Rollings Architects | , LLC + SFS Architecture,     | 44. SURVEY DATE:<br>November 2020                        |  |
|                                            |             | Inc.                                                       | ,,                            |                                                          |  |
|                                            |             |                                                            |                               | 45. DATE OF REVISIONS:                                   |  |
|                                            |             |                                                            |                               | 07/05/2021                                               |  |
| FOR SHPO USE                               |             |                                                            |                               |                                                          |  |
| DATE ENTERED IN INVENTORY:                 |             | LEVEL OF SURVEY                                            |                               | ADDITIONAL RESEARCH NEEDED?                              |  |
|                                            |             |                                                            |                               |                                                          |  |
| NATIONAL REGISTER STATUS:                  |             |                                                            | OTHER:                        |                                                          |  |
|                                            |             |                                                            |                               |                                                          |  |
| NAME:                                      |             |                                                            |                               |                                                          |  |
|                                            | LE (INDIVID | UALLY)                                                     |                               |                                                          |  |
|                                            |             |                                                            |                               |                                                          |  |
|                                            |             |                                                            |                               |                                                          |  |

| LOCATION MAP (include north a |                                             | SITE MAP/PLAN (include north arrow) |
|-------------------------------|---------------------------------------------|-------------------------------------|
| With op                       | V ofth St                                   |                                     |
| PHOTOGRAPH                    |                                             |                                     |
| PHOTOGRAPHER:<br>Jill Wade    | DATE:DESCRIPTION:11/19/2020Oblique facing S | )E                                  |
|                               |                                             |                                     |
|                               |                                             |                                     |

#### 41. (CONT.) DESCRIPTION OF PRIMARY RESOURCE. EXPAND BOX AS NECESSARY, OR ADD CONTINUATION PAGES.

This is a 2.5-story, 3-bay multiple dwelling in the Queen Anne style built in 1882. The structural system is frame. The foundation is stone. Exterior walls are replacement vinyl siding and original wood shingles. The building has a hip and gable roof clad in replacement asphalt shingles and three gabled dormers. There is one rear, rear slope, brick chimney. Windows are replacement vinyl, 1/1 double-hung sashes. Various original windows on all elevations. Mostly 1 over 1 pane on dormers, also 2 dormer windows 15 pane over 1 on front elevation There is a two-story, single-bay open porch characterized by a hip roof clad in asphalt shingles with square wood posts on square stone wall piers.

The left bay has a 1/1 double hung window on the 1st floor and a 1/1 double hung window on the 2nd floor. The 2nd floor left center bay has a 1/1 double hung window. The center bay has a faceted architectural feature with a 1/1 double hung window centered in each of the 3 facets on the 1st floor and similar windows in the facets on the 2nd floor with a window and balcony feature in the gable. The right center bay has a 1/1 double hung window on the 1st floor and a similar sized 1/1 double hung window on the 2nd floor. The right bay has an entry door under a covered porch and the 2nd floor has a 1/1 double hung window on the 2nd floor.