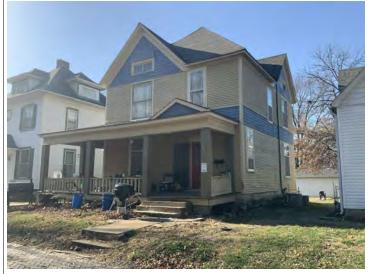

41. (CONT.) DESCRIPTION OF PRIMARY RESOURCE. EXPAND BOX AS NECESSARY, OR ADD CONTINUATION PAGES.

This is a 2-story, 2-bay single dwelling in the Modern Movement style built in 1950. The foundation is poured concrete. Exterior walls are original asbestos. The building has a medium front gable roof. Windows are replacement vinyl, 1/1 double-hung sashes. Out of period