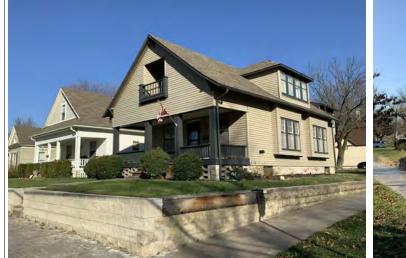

This is a 1-story, 4-bay house in the Modern Movement style built in 1969. The structural system is frame. The foundation is poured concrete. Exterior walls are original aluminum siding and original brick. The building has a low side gable roof clad in original asphalt shingles. There is one center, metal stove pipe chimney. Windows are original wood, 6/6 double-hung sashes. There is a single-story, single-bay open porch. Out of period