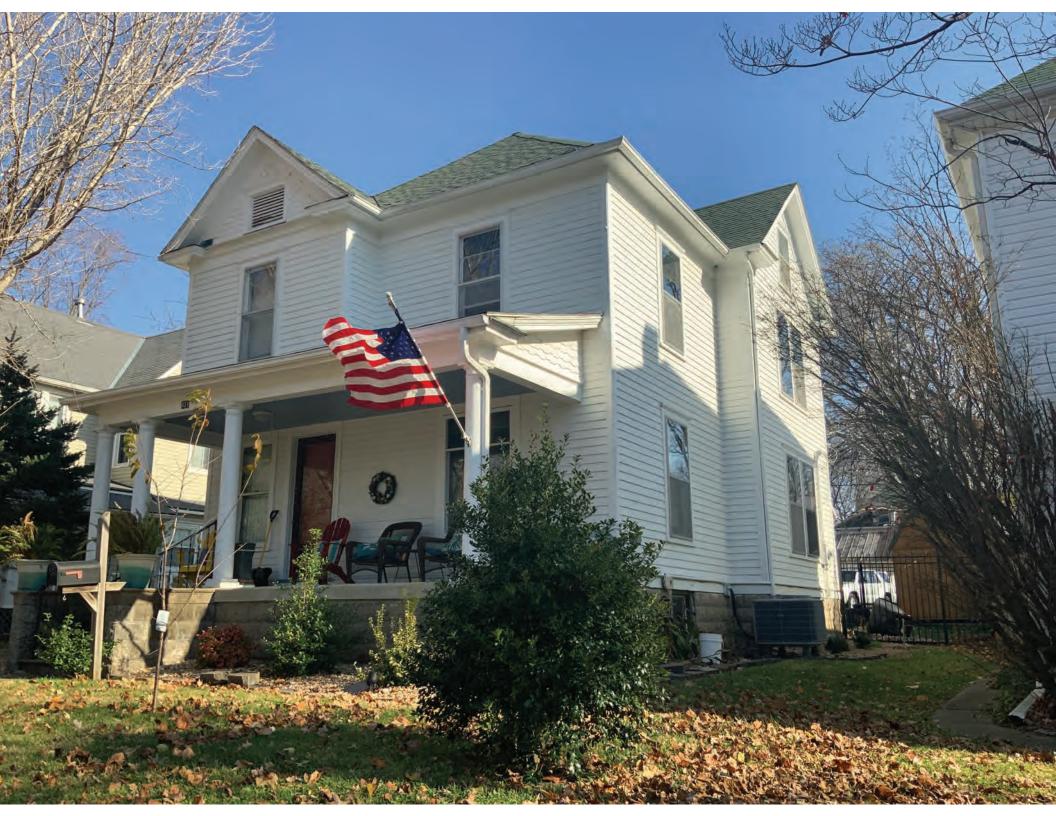

### **CONTINUATION PAGE - ADDITIONAL IMAGES**

Oblique facing SE

|                                            |             | 2. SURVEY NAME:                                            |                               |                                                          |  |
|--------------------------------------------|-------------|------------------------------------------------------------|-------------------------------|----------------------------------------------------------|--|
|                                            |             | Victorian Towers Survey                                    |                               |                                                          |  |
|                                            |             | 4. ADDRESS (STREET NO.) STREET (NAME)                      |                               |                                                          |  |
| Pettis                                     |             | 610                                                        | S Harrison Ave                |                                                          |  |
| 5. CITY:                                   |             | 6. LAT / LONG                                              |                               | TOWNSHIP / RANGE / SECTION                               |  |
| Sedalia                                    |             | 38.705673800 / -93.23544770                                |                               | · /                                                      |  |
| 8.HISTORIC NAME (IF KNOWN):                |             |                                                            | 9. PRESENT/OTHER NAME (IF KNO | DWN):                                                    |  |
| 10. OWNERSHIP:                             |             | 11A. HISTORIC USE (IF KNOWN):                              |                               | 11B. CURRENT USE:                                        |  |
| Private                                    |             | Domestic : Single Dwellin                                  | 9                             | Domestic : Multiple Dwelling                             |  |
| HISTORICAL INFORMATION                     |             |                                                            |                               |                                                          |  |
| 12. CONSTRUCTION DATE:                     |             | 15. ARCHITECT:                                             |                               | 18. PREVIOUSLY SURVEYED?                                 |  |
| circa 1882                                 |             |                                                            |                               | CITE SURVEY NAME IN BOX 22 CONT. (PAGE 3)                |  |
| 13. SIGNIFICANT DATE/PERIOD:               |             | 16. BUILDER/CONTRACTOR:                                    |                               | 19. ON NATIONAL REGISTER?                                |  |
| 1880-1940                                  |             |                                                            |                               |                                                          |  |
|                                            |             |                                                            |                               | CITE NOMINATION NAME IN BOX 22 CONT. (PAGE 3)            |  |
| 14. AREA(S) OF SIGNIFICANCE:               |             | 17. ORIGINAL OR SIGNIFICANT OW                             | NER:                          | 20. NATIONAL REGISTER ELIGIBLE?                          |  |
| C: Design/Construction                     |             |                                                            |                               |                                                          |  |
|                                            |             |                                                            |                               | ISTRICT POTENTIAL ( I C C NC )                           |  |
|                                            |             |                                                            |                               |                                                          |  |
| 21. HISTORY AND SIGNIFICANCE ON CONTINUATI | ON PAGE.    |                                                            | 22. SOURCES OF INFORMATION O  | DN CONTINUATION PAGE.                                    |  |
| ARCHITECTURAL INFORMAT                     | ON          |                                                            |                               |                                                          |  |
| 23. CATEGORY OF PROPERTY:                  |             | 30: ROOF MATERIAL:                                         |                               | 7.WINDOWS:                                               |  |
| BUILDING(S) SITE                           |             | asphalt shingles (replacer                                 | nent)                         |                                                          |  |
|                                            |             |                                                            |                               | PANE ARRANGEMENT:<br>1/1 double-hung sashes              |  |
|                                            |             |                                                            |                               |                                                          |  |
| 24. VERNACULAR OR PROPERTY TYPE:           |             | 31. CHIMNEY PLACEMENT:<br>Rear rear slope                  |                               | 38. ACREAGE (RURAL):<br>VISIBLE FROM PUBLIC ROAD?        |  |
|                                            |             |                                                            |                               |                                                          |  |
| 25. ARCHITECTURAL STYLE:                   |             | 32. STRUCTURAL SYSTEM:                                     |                               | 39. CHANGES (DESCRIBE IN BOX 41 CONT.):                  |  |
| Queen Anne                                 |             | frame                                                      |                               | ADDITIONS DATE(S):                                       |  |
| 26. PLAN SHAPE:                            |             | 33. EXTERIOR WALL CLADDING:                                |                               | ALTERED DATE(S):                                         |  |
| irregular                                  |             | vinyl siding                                               |                               | MOVED DATE(S):<br>ENDANGERED BY:                         |  |
| 27. NO. OF STORIES:                        |             | 34. FOUNDATION MATERIAL:                                   |                               |                                                          |  |
| 2.5                                        |             | Stone                                                      |                               |                                                          |  |
|                                            |             | 35. BASEMENT TYPE:                                         |                               |                                                          |  |
| 28. NO. OF BAYS (1ST FLOOR):<br>3          |             | full                                                       |                               | 40. NO. OF OUTBUILDINGS (DESCRIBE IN BOX 40 CONT.):<br>2 |  |
| 3                                          |             |                                                            |                               | 2                                                        |  |
| 29. ROOF TYPE:                             |             | 36. FRONT PORCH TYPE/PLACEMENT:                            |                               | 41. FURTHER DESCRIPTION OF BUILDING FEATURES             |  |
| Hip and gable                              |             | open porch single-bay                                      |                               | AND ASSOCIATED RESOURCES ON CONTINUATION PAGE.           |  |
|                                            |             |                                                            |                               |                                                          |  |
|                                            |             |                                                            |                               |                                                          |  |
| 42. CURRENT OWNER/ADDRESS:                 |             | 43. FORM PREPARED BY (NAME A<br>Robert Rollings Architects | , LLC + SFS Architecture,     | 44. SURVEY DATE:<br>November 2020                        |  |
|                                            |             | Inc.                                                       | ,,                            |                                                          |  |
|                                            |             |                                                            |                               | 45. DATE OF REVISIONS:                                   |  |
|                                            |             |                                                            |                               | 07/05/2021                                               |  |
| FOR SHPO USE                               |             |                                                            |                               |                                                          |  |
| DATE ENTERED IN INVENTORY:                 |             | LEVEL OF SURVEY                                            |                               | ADDITIONAL RESEARCH NEEDED?                              |  |
|                                            |             |                                                            |                               |                                                          |  |
| NATIONAL REGISTER STATUS:                  |             |                                                            | OTHER:                        |                                                          |  |
|                                            |             |                                                            |                               |                                                          |  |
| NAME:                                      |             |                                                            |                               |                                                          |  |
|                                            | LE (INDIVID | UALLY)                                                     |                               |                                                          |  |
|                                            |             |                                                            |                               |                                                          |  |
|                                            |             |                                                            |                               |                                                          |  |

#### 41. (CONT.) DESCRIPTION OF PRIMARY RESOURCE. EXPAND BOX AS NECESSARY, OR ADD CONTINUATION PAGES.

This is a 2.5-story, 3-bay multiple dwelling in the Queen Anne style built in 1882. The structural system is frame. The foundation is stone. Exterior walls are replacement vinyl siding and original wood shingles. The building has a hip and gable roof clad in replacement asphalt shingles and three gabled dormers. There is one rear, rear slope, brick chimney. Windows are replacement vinyl, 1/1 double-hung sashes. Various original windows on all elevations. Mostly 1 over 1 pane on dormers, also 2 dormer windows 15 pane over 1 on front elevation There is a two-story, single-bay open porch characterized by a hip roof clad in asphalt shingles with square wood posts on square stone wall piers.

The left bay has a 1/1 double hung window on the 1st floor and a 1/1 double hung window on the 2nd floor. The 2nd floor left center bay has a 1/1 double hung window. The center bay has a faceted architectural feature with a 1/1 double hung window centered in each of the 3 facets on the 1st floor and similar windows in the facets on the 2nd floor with a window and balcony feature in the gable. The right center bay has a 1/1 double hung window on the 1st floor and a similar sized 1/1 double hung window on the 2nd floor. The right bay has an entry door under a covered porch and the 2nd floor has a 1/1 double hung window on the 2nd floor.