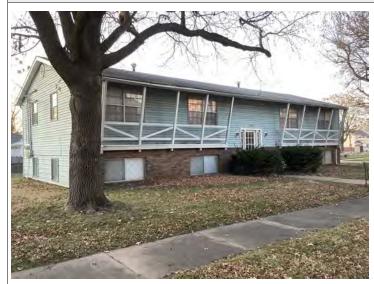

This is a 1-story, 4-bay house in the Modern Movement style built in 1969. The structural system is frame. The foundation is poured concrete. Exterior walls are original aluminum siding and original brick. The building has a low side gable roof clad in original asphalt shingles. There is one center, metal stove pipe chimney. Windows are original wood, 6/6 double-hung sashes. There is a single-story, single-bay open porch. Out of period