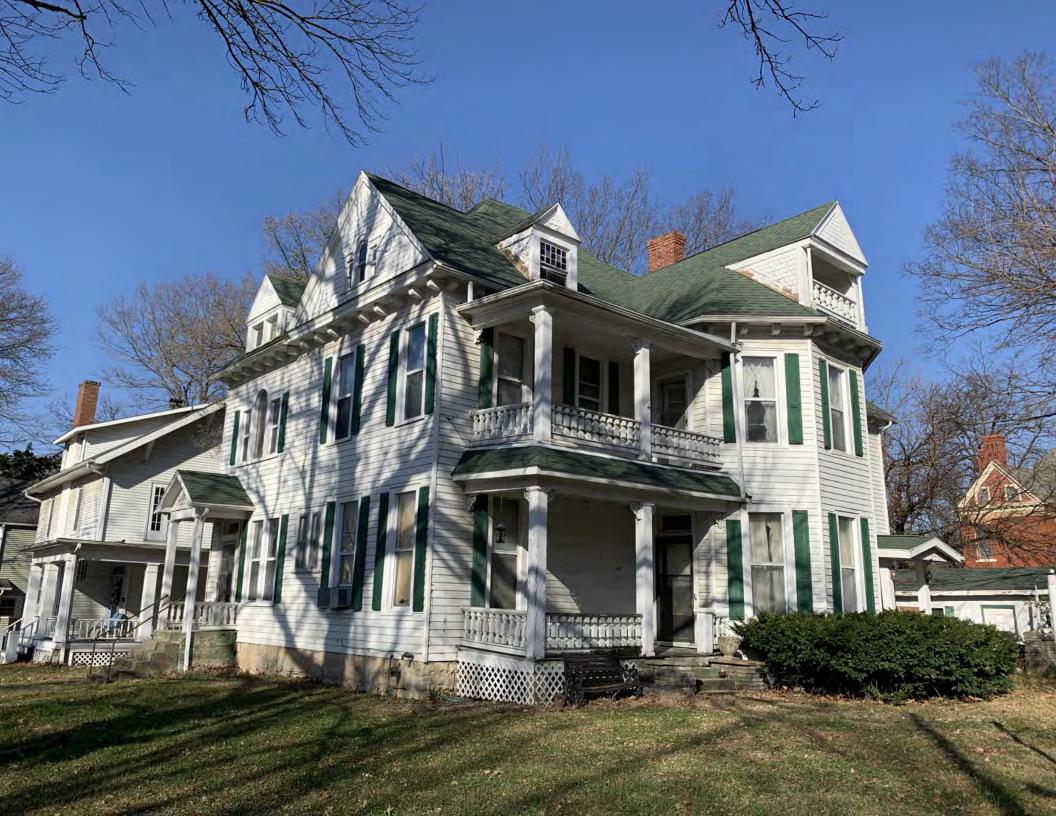

#### 41. (CONT.) DESCRIPTION OF PRIMARY RESOURCE. EXPAND BOX AS NECESSARY, OR ADD CONTINUATION PAGES.

This is a 2.5-story, 3-bay multiple dwelling in the Queen Anne style built in 1882. The structural system is frame. The foundation is stone. Exterior walls are replacement vinyl siding and original wood shingles. The building has a hip and gable roof clad in replacement asphalt shingles and three gabled dormers. There is one rear, rear slope, brick chimney. Windows are replacement vinyl, 1/1 double-hung sashes. Various original windows on all elevations. Mostly 1 over 1 pane on dormers, also 2 dormer windows 15 pane over 1 on front elevation There is a two-story, single-bay open porch characterized by a hip roof clad in asphalt shingles with square wood posts on square stone wall piers.

The left bay has a 1/1 double hung window on the 1st floor and a 1/1 double hung window on the 2nd floor. The 2nd floor left center bay has a 1/1 double hung window. The center bay has a faceted architectural feature with a 1/1 double hung window centered in each of the 3 facets on the 1st floor and similar windows in the facets on the 2nd floor with a window and balcony feature in the gable. The right center bay has a 1/1 double hung window on the 1st floor and a similar sized 1/1 double hung window on the 2nd floor. The right bay has an entry door under a covered porch and the 2nd floor has a 1/1 double hung window on the 2nd floor.