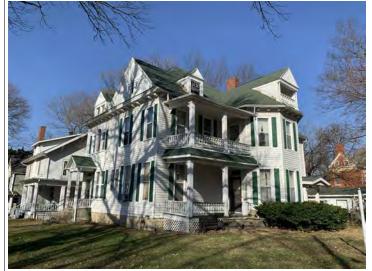

#### 41. (CONT.) DESCRIPTION OF PRIMARY RESOURCE. EXPAND BOX AS NECESSARY, OR ADD CONTINUATION PAGES.

This is a 2.5-story, 3-bay multiple dwelling in the Queen Anne style built in 1882. The structural system is frame. The foundation is stone. Exterior walls are replacement vinyl siding and original wood shingles. The building has a hip and gable roof clad in replacement asphalt shingles and three gabled dormers. There is one rear, rear slope, brick chimney. Windows are replacement vinyl, 1/1 double-hung sashes. Various original windows on all elevations. Mostly 1 over 1 pane on dormers, also 2 dormer windows 15 pane over 1 on front elevation There is a two-story, single-bay open porch characterized by a hip roof clad in asphalt shingles with square wood posts on square stone wall piers.

The left bay has a 1/1 double hung window on the 1st floor and a 1/1 double hung window on the 2nd floor. The 2nd floor left center bay has a 1/1 double hung window. The center bay has a faceted architectural feature with a 1/1 double hung window centered in each of the 3 facets on the 1st floor and similar windows in the facets on the 2nd floor with a window and balcony feature in the gable. The right center bay has a 1/1 double hung window on the 1st floor and a similar sized 1/1 double hung window on the 2nd floor. The right bay has an entry door under a covered porch and the 2nd floor has a 1/1 double hung window on the 2nd floor.