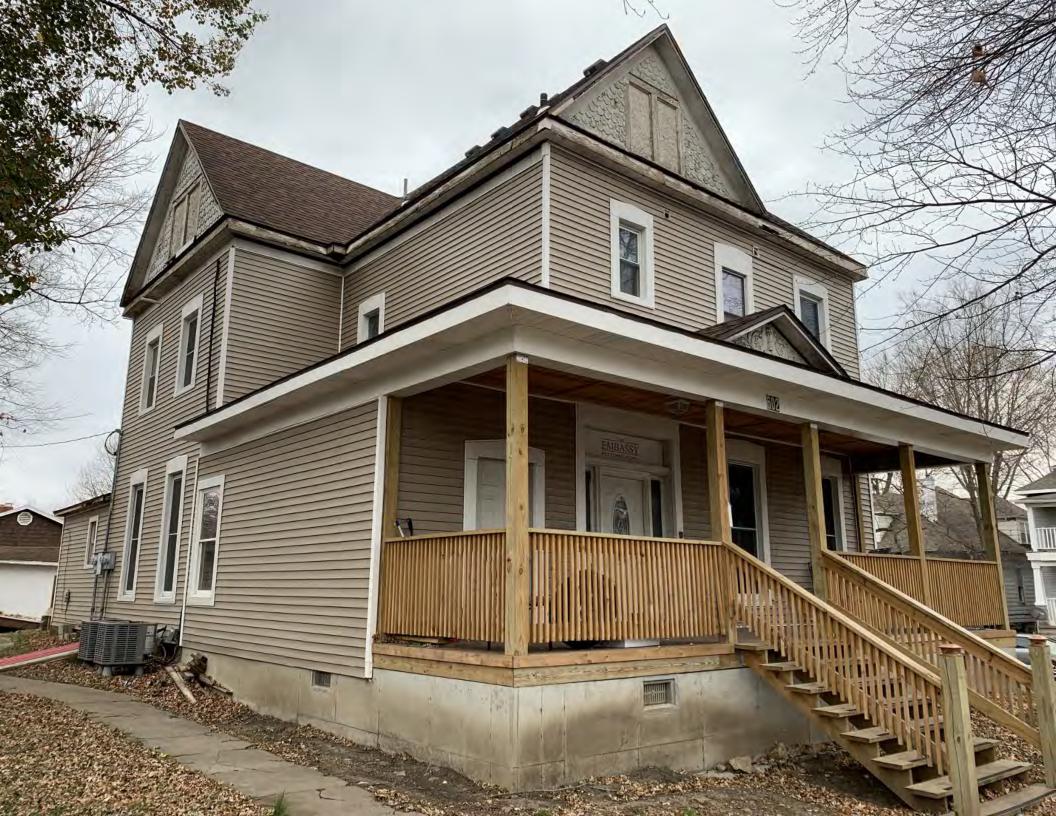

### **CONTINUATION PAGE - ADDITIONAL IMAGES**

Oblique facing SE

|                                            |             | 2. SURVEY NAME:                                            |                               |                                                          |  |
|--------------------------------------------|-------------|------------------------------------------------------------|-------------------------------|----------------------------------------------------------|--|
|                                            |             | Victorian Towers Survey                                    |                               |                                                          |  |
|                                            |             | 4. ADDRESS (STREET NO.) STREET (NAME)                      |                               |                                                          |  |
| Pettis                                     |             | 610                                                        | S Harrison Ave                |                                                          |  |
| 5. CITY:                                   |             | 6. LAT / LONG                                              |                               | TOWNSHIP / RANGE / SECTION                               |  |
| Sedalia                                    |             | 38.705673800 / -93.23544770                                |                               | · /                                                      |  |
| 8.HISTORIC NAME (IF KNOWN):                |             |                                                            | 9. PRESENT/OTHER NAME (IF KNO | DWN):                                                    |  |
| 10. OWNERSHIP:                             |             | 11A. HISTORIC USE (IF KNOWN):                              |                               | 11B. CURRENT USE:                                        |  |
| Private                                    |             | Domestic : Single Dwellin                                  | 9                             | Domestic : Multiple Dwelling                             |  |
| HISTORICAL INFORMATION                     |             |                                                            |                               |                                                          |  |
| 12. CONSTRUCTION DATE:                     |             | 15. ARCHITECT:                                             |                               | 18. PREVIOUSLY SURVEYED?                                 |  |
| circa 1882                                 |             |                                                            |                               | CITE SURVEY NAME IN BOX 22 CONT. (PAGE 3)                |  |
| 13. SIGNIFICANT DATE/PERIOD:               |             | 16. BUILDER/CONTRACTOR:                                    |                               | 19. ON NATIONAL REGISTER?                                |  |
| 1880-1940                                  |             |                                                            |                               |                                                          |  |
|                                            |             |                                                            |                               | CITE NOMINATION NAME IN BOX 22 CONT. (PAGE 3)            |  |
| 14. AREA(S) OF SIGNIFICANCE:               |             | 17. ORIGINAL OR SIGNIFICANT OW                             | NER:                          | 20. NATIONAL REGISTER ELIGIBLE?                          |  |
| C: Design/Construction                     |             |                                                            |                               |                                                          |  |
|                                            |             |                                                            |                               | ISTRICT POTENTIAL ( I C C NC )                           |  |
|                                            |             |                                                            |                               |                                                          |  |
| 21. HISTORY AND SIGNIFICANCE ON CONTINUATI | ON PAGE.    |                                                            | 22. SOURCES OF INFORMATION O  | DN CONTINUATION PAGE.                                    |  |
| ARCHITECTURAL INFORMAT                     | ON          |                                                            |                               |                                                          |  |
| 23. CATEGORY OF PROPERTY:                  |             | 30: ROOF MATERIAL:                                         |                               | 7.WINDOWS:                                               |  |
| BUILDING(S) SITE                           |             | asphalt shingles (replacer                                 | nent)                         |                                                          |  |
|                                            |             |                                                            |                               | PANE ARRANGEMENT:<br>1/1 double-hung sashes              |  |
|                                            |             |                                                            |                               |                                                          |  |
| 24. VERNACULAR OR PROPERTY TYPE:           |             | 31. CHIMNEY PLACEMENT:<br>Rear rear slope                  |                               | 38. ACREAGE (RURAL):<br>VISIBLE FROM PUBLIC ROAD?        |  |
|                                            |             |                                                            |                               |                                                          |  |
| 25. ARCHITECTURAL STYLE:                   |             | 32. STRUCTURAL SYSTEM:                                     |                               | 39. CHANGES (DESCRIBE IN BOX 41 CONT.):                  |  |
| Queen Anne                                 |             | frame                                                      |                               | ADDITIONS DATE(S):                                       |  |
| 26. PLAN SHAPE:                            |             | 33. EXTERIOR WALL CLADDING:                                |                               | ALTERED DATE(S):                                         |  |
| irregular                                  |             | vinyl siding                                               |                               | MOVED DATE(S):<br>ENDANGERED BY:                         |  |
| 27. NO. OF STORIES:                        |             | 34. FOUNDATION MATERIAL:                                   |                               |                                                          |  |
| 2.5                                        |             | Stone                                                      |                               |                                                          |  |
|                                            |             | 35. BASEMENT TYPE:                                         |                               |                                                          |  |
| 28. NO. OF BAYS (1ST FLOOR):<br>3          |             | full                                                       |                               | 40. NO. OF OUTBUILDINGS (DESCRIBE IN BOX 40 CONT.):<br>2 |  |
| 3                                          |             |                                                            |                               | 2                                                        |  |
| 29. ROOF TYPE:                             |             | 36. FRONT PORCH TYPE/PLACEMENT:                            |                               | 41. FURTHER DESCRIPTION OF BUILDING FEATURES             |  |
| Hip and gable                              |             | open porch single-bay                                      |                               | AND ASSOCIATED RESOURCES ON CONTINUATION PAGE.           |  |
|                                            |             |                                                            |                               |                                                          |  |
|                                            |             |                                                            |                               |                                                          |  |
| 42. CURRENT OWNER/ADDRESS:                 |             | 43. FORM PREPARED BY (NAME A<br>Robert Rollings Architects | , LLC + SFS Architecture,     | 44. SURVEY DATE:<br>November 2020                        |  |
|                                            |             | Inc.                                                       | ,,                            |                                                          |  |
|                                            |             |                                                            |                               | 45. DATE OF REVISIONS:                                   |  |
|                                            |             |                                                            |                               | 07/05/2021                                               |  |
| FOR SHPO USE                               |             |                                                            |                               |                                                          |  |
| DATE ENTERED IN INVENTORY:                 |             | LEVEL OF SURVEY                                            |                               | ADDITIONAL RESEARCH NEEDED?                              |  |
|                                            |             |                                                            |                               |                                                          |  |
| NATIONAL REGISTER STATUS:                  |             |                                                            | OTHER:                        |                                                          |  |
|                                            |             |                                                            |                               |                                                          |  |
| NAME:                                      |             |                                                            |                               |                                                          |  |
|                                            | LE (INDIVID | UALLY)                                                     |                               |                                                          |  |
|                                            |             |                                                            |                               |                                                          |  |
|                                            |             |                                                            |                               |                                                          |  |

#### 41. (CONT.) DESCRIPTION OF PRIMARY RESOURCE. EXPAND BOX AS NECESSARY, OR ADD CONTINUATION PAGES.

This is a 2.5-story, 3-bay multiple dwelling in the Queen Anne style built in 1882. The structural system is frame. The foundation is stone. Exterior walls are replacement vinyl siding and original wood shingles. The building has a hip and gable roof clad in replacement asphalt shingles and three gabled dormers. There is one rear, rear slope, brick chimney. Windows are replacement vinyl, 1/1 double-hung sashes. Various original windows on all elevations. Mostly 1 over 1 pane on dormers, also 2 dormer windows 15 pane over 1 on front elevation There is a two-story, single-bay open porch characterized by a hip roof clad in asphalt shingles with square wood posts on square stone wall piers.

The left bay has a 1/1 double hung window on the 1st floor and a 1/1 double hung window on the 2nd floor. The 2nd floor left center bay has a 1/1 double hung window. The center bay has a faceted architectural feature with a 1/1 double hung window centered in each of the 3 facets on the 1st floor and similar windows in the facets on the 2nd floor with a window and balcony feature in the gable. The right center bay has a 1/1 double hung window on the 1st floor and a similar sized 1/1 double hung window on the 2nd floor. The right bay has an entry door under a covered porch and the 2nd floor has a 1/1 double hung window on the 2nd floor.