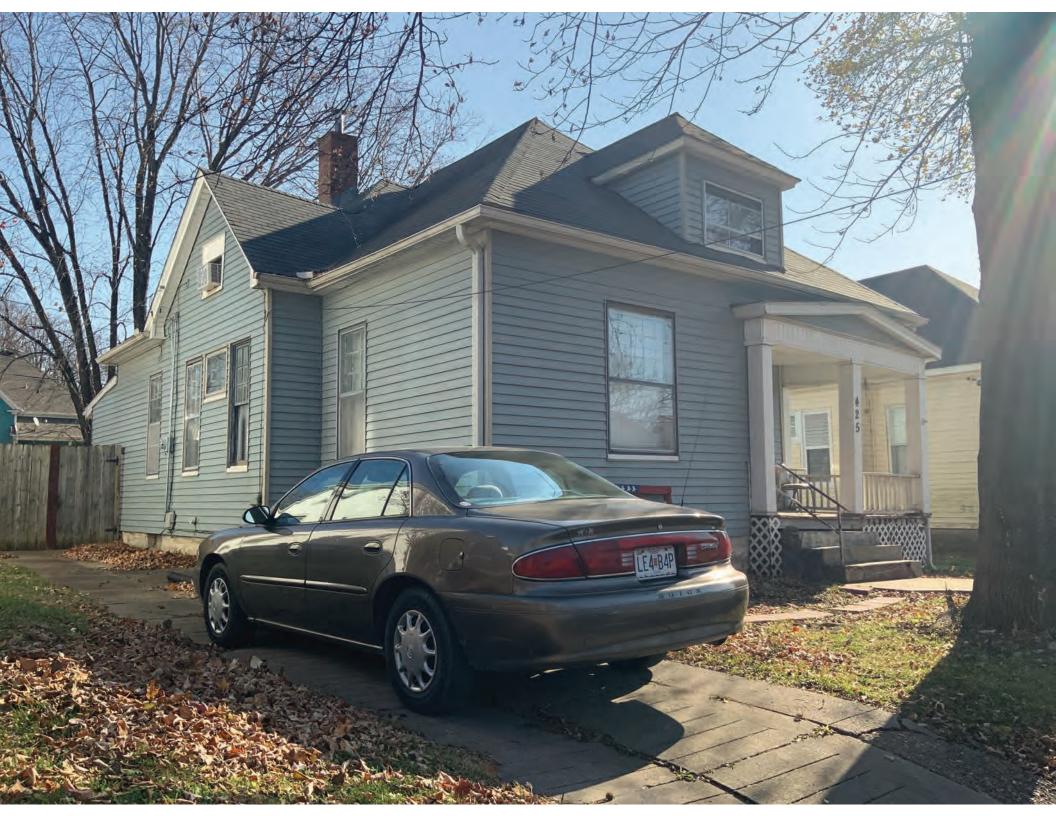

#### 41. (CONT.) DESCRIPTION OF PRIMARY RESOURCE. EXPAND BOX AS NECESSARY, OR ADD CONTINUATION PAGES.

This is a 2.5-story, 3-bay multiple dwelling in the Queen Anne style built in 1882. The structural system is frame. The foundation is stone. Exterior walls are replacement vinyl siding and original wood shingles. The building has a hip and gable roof clad in replacement asphalt shingles and three gabled dormers. There is one rear, rear slope, brick chimney. Windows are replacement vinyl, 1/1 double-hung sashes. Various original windows on all elevations. Mostly 1 over 1 pane on dormers, also 2 dormer windows 15 pane over 1 on front elevation There is a two-story, single-bay open porch characterized by a hip roof clad in asphalt shingles with square wood posts on square stone wall piers.

The left bay has a 1/1 double hung window on the 1st floor and a 1/1 double hung window on the 2nd floor. The 2nd floor left center bay has a 1/1 double hung window. The center bay has a faceted architectural feature with a 1/1 double hung window centered in each of the 3 facets on the 1st floor and similar windows in the facets on the 2nd floor with a window and balcony feature in the gable. The right center bay has a 1/1 double hung window on the 1st floor and a similar sized 1/1 double hung window on the 2nd floor. The right bay has an entry door under a covered porch and the 2nd floor has a 1/1 double hung window on the 2nd floor.