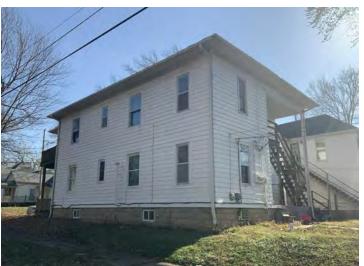

### **CONTINUATION PAGE - ADDITIONAL IMAGES**

Oblique facing SE

|                                            |             | 2. SURVEY NAME:                                            |                               |                                                          |  |
|--------------------------------------------|-------------|------------------------------------------------------------|-------------------------------|----------------------------------------------------------|--|
|                                            |             | Victorian Towers Survey                                    |                               |                                                          |  |
|                                            |             | 4. ADDRESS (STREET NO.) STREET (NAME)                      |                               |                                                          |  |
| Pettis                                     |             | 610                                                        | S Harrison Ave                |                                                          |  |
| 5. CITY:                                   |             | 6. LAT / LONG                                              |                               | TOWNSHIP / RANGE / SECTION                               |  |
| Sedalia                                    |             | 38.705673800 / -93.23544770                                |                               | · /                                                      |  |
| 8.HISTORIC NAME (IF KNOWN):                |             |                                                            | 9. PRESENT/OTHER NAME (IF KNO | DWN):                                                    |  |
| 10. OWNERSHIP:                             |             | 11A. HISTORIC USE (IF KNOWN):                              |                               | 11B. CURRENT USE:                                        |  |
| Private                                    |             | Domestic : Single Dwellin                                  | 9                             | Domestic : Multiple Dwelling                             |  |
| HISTORICAL INFORMATION                     |             |                                                            |                               |                                                          |  |
| 12. CONSTRUCTION DATE:                     |             | 15. ARCHITECT:                                             |                               | 18. PREVIOUSLY SURVEYED?                                 |  |
| circa 1882                                 |             |                                                            |                               | CITE SURVEY NAME IN BOX 22 CONT. (PAGE 3)                |  |
| 13. SIGNIFICANT DATE/PERIOD:               |             | 16. BUILDER/CONTRACTOR:                                    |                               | 19. ON NATIONAL REGISTER?                                |  |
| 1880-1940                                  |             |                                                            |                               |                                                          |  |
|                                            |             |                                                            |                               | CITE NOMINATION NAME IN BOX 22 CONT. (PAGE 3)            |  |
| 14. AREA(S) OF SIGNIFICANCE:               |             | 17. ORIGINAL OR SIGNIFICANT OW                             | NER:                          | 20. NATIONAL REGISTER ELIGIBLE?                          |  |
| C: Design/Construction                     |             |                                                            |                               |                                                          |  |
|                                            |             |                                                            |                               | ISTRICT POTENTIAL ( I C C NC )                           |  |
|                                            |             |                                                            |                               |                                                          |  |
| 21. HISTORY AND SIGNIFICANCE ON CONTINUATI | ON PAGE.    |                                                            | 22. SOURCES OF INFORMATION O  | DN CONTINUATION PAGE.                                    |  |
| ARCHITECTURAL INFORMAT                     | ON          |                                                            |                               |                                                          |  |
| 23. CATEGORY OF PROPERTY:                  |             | 30: ROOF MATERIAL:                                         |                               | 7.WINDOWS:                                               |  |
| BUILDING(S) SITE                           |             | asphalt shingles (replacer                                 | nent)                         |                                                          |  |
|                                            |             |                                                            |                               | PANE ARRANGEMENT:<br>1/1 double-hung sashes              |  |
|                                            |             |                                                            |                               |                                                          |  |
| 24. VERNACULAR OR PROPERTY TYPE:           |             | 31. CHIMNEY PLACEMENT:<br>Rear rear slope                  |                               | 38. ACREAGE (RURAL):<br>VISIBLE FROM PUBLIC ROAD?        |  |
|                                            |             |                                                            |                               |                                                          |  |
| 25. ARCHITECTURAL STYLE:                   |             | 32. STRUCTURAL SYSTEM:                                     |                               | 39. CHANGES (DESCRIBE IN BOX 41 CONT.):                  |  |
| Queen Anne                                 |             | frame                                                      |                               | ADDITIONS DATE(S):                                       |  |
| 26. PLAN SHAPE:                            |             | 33. EXTERIOR WALL CLADDING:                                |                               | ALTERED DATE(S):                                         |  |
| irregular                                  |             | vinyl siding                                               |                               | MOVED DATE(S):<br>ENDANGERED BY:                         |  |
| 27. NO. OF STORIES:                        |             | 34. FOUNDATION MATERIAL:                                   |                               |                                                          |  |
| 2.5                                        |             | Stone                                                      |                               |                                                          |  |
|                                            |             | 35. BASEMENT TYPE:                                         |                               |                                                          |  |
| 28. NO. OF BAYS (1ST FLOOR):<br>3          |             | full                                                       |                               | 40. NO. OF OUTBUILDINGS (DESCRIBE IN BOX 40 CONT.):<br>2 |  |
| 3                                          |             |                                                            |                               | 2                                                        |  |
| 29. ROOF TYPE:                             |             | 36. FRONT PORCH TYPE/PLACEMENT:                            |                               | 41. FURTHER DESCRIPTION OF BUILDING FEATURES             |  |
| Hip and gable                              |             | open porch single-bay                                      |                               | AND ASSOCIATED RESOURCES ON CONTINUATION PAGE.           |  |
|                                            |             |                                                            |                               |                                                          |  |
|                                            |             |                                                            |                               |                                                          |  |
| 42. CURRENT OWNER/ADDRESS:                 |             | 43. FORM PREPARED BY (NAME A<br>Robert Rollings Architects | , LLC + SFS Architecture,     | 44. SURVEY DATE:<br>November 2020                        |  |
|                                            |             | Inc.                                                       | ,,                            |                                                          |  |
|                                            |             |                                                            |                               | 45. DATE OF REVISIONS:                                   |  |
|                                            |             |                                                            |                               | 07/05/2021                                               |  |
| FOR SHPO USE                               |             |                                                            |                               |                                                          |  |
| DATE ENTERED IN INVENTORY:                 |             | LEVEL OF SURVEY                                            |                               | ADDITIONAL RESEARCH NEEDED?                              |  |
|                                            |             |                                                            |                               |                                                          |  |
| NATIONAL REGISTER STATUS:                  |             |                                                            | OTHER:                        |                                                          |  |
|                                            |             |                                                            |                               |                                                          |  |
| NAME:                                      |             |                                                            |                               |                                                          |  |
|                                            | LE (INDIVID | UALLY)                                                     |                               |                                                          |  |
|                                            |             |                                                            |                               |                                                          |  |
|                                            |             |                                                            |                               |                                                          |  |

#### 41. (CONT.) DESCRIPTION OF PRIMARY RESOURCE. EXPAND BOX AS NECESSARY, OR ADD CONTINUATION PAGES.

This is a 2.5-story, 3-bay multiple dwelling in the Queen Anne style built in 1882. The structural system is frame. The foundation is stone. Exterior walls are replacement vinyl siding and original wood shingles. The building has a hip and gable roof clad in replacement asphalt shingles and three gabled dormers. There is one rear, rear slope, brick chimney. Windows are replacement vinyl, 1/1 double-hung sashes. Various original windows on all elevations. Mostly 1 over 1 pane on dormers, also 2 dormer windows 15 pane over 1 on front elevation There is a two-story, single-bay open porch characterized by a hip roof clad in asphalt shingles with square wood posts on square stone wall piers.