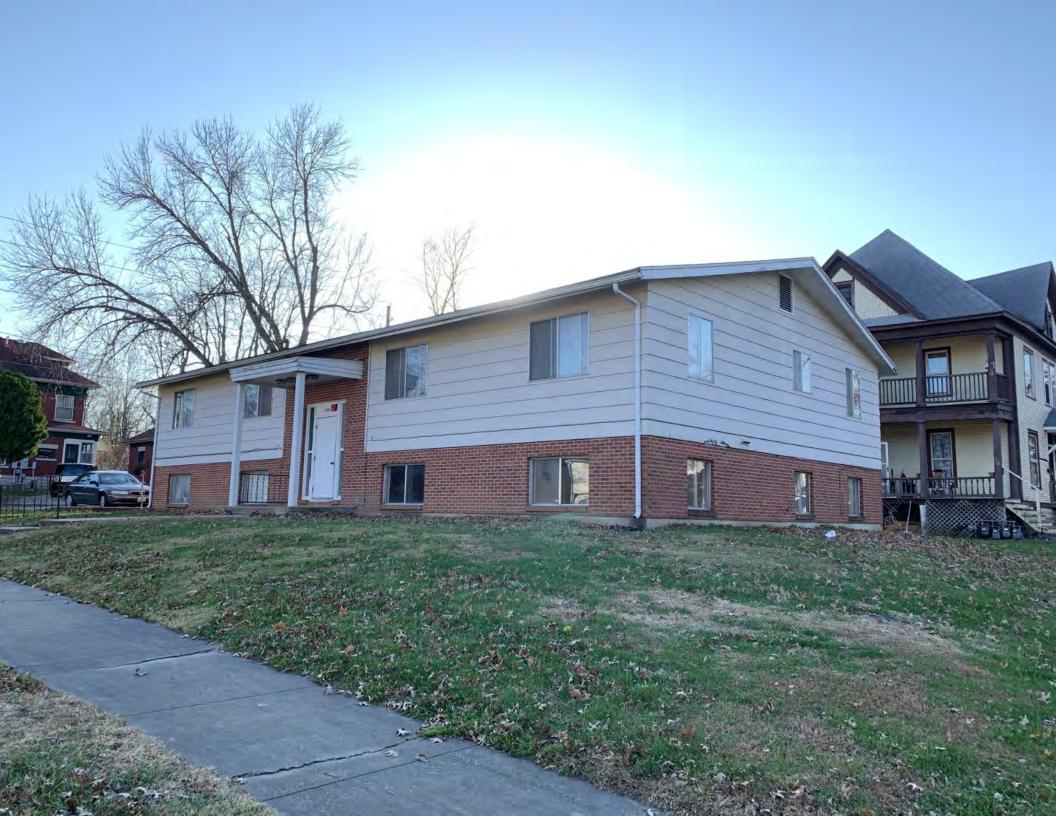

This is a 1-story, 4-bay house in the Modern Movement style built in 1969. The structural system is frame. The foundation is poured concrete. Exterior walls are original aluminum siding and original brick. The building has a low side gable roof clad in original asphalt shingles. There is one center, metal stove pipe chimney. Windows are original wood, 6/6 double-hung sashes. There is a single-story, single-bay open porch. Out of period