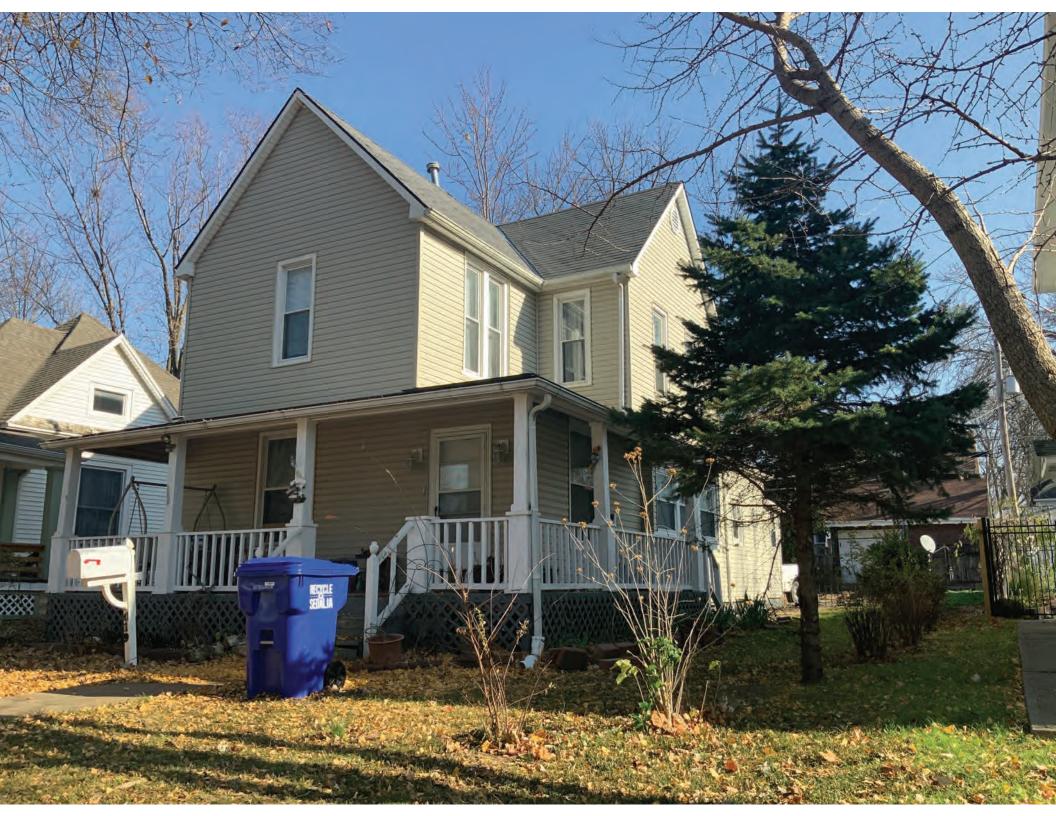

#### 41. (CONT.) DESCRIPTION OF PRIMARY RESOURCE. EXPAND BOX AS NECESSARY, OR ADD CONTINUATION PAGES.

This is a 2.5-story, 3-bay multiple dwelling in the Queen Anne style built in 1882. The structural system is frame. The foundation is stone. Exterior walls are replacement vinyl siding and original wood shingles. The building has a hip and gable roof clad in replacement asphalt shingles and three gabled dormers. There is one rear, rear slope, brick chimney. Windows are replacement vinyl, 1/1 double-hung sashes. Various original windows on all elevations. Mostly 1 over 1 pane on dormers, also 2 dormer windows 15 pane over 1 on front elevation There is a two-story, single-bay open porch characterized by a hip roof clad in asphalt shingles with square wood posts on square stone wall piers.

The left bay has a 1/1 double hung window on the 1st floor and a 1/1 double hung window on the 2nd floor. The 2nd floor left center bay has a 1/1 double hung window. The center bay has a faceted architectural feature with a 1/1 double hung window centered in each of the 3 facets on the 1st floor and similar windows in the facets on the 2nd floor with a window and balcony feature in the gable. The right center bay has a 1/1 double hung window on the 1st floor and a similar sized 1/1 double hung window on the 2nd floor. The right bay has an entry door under a covered porch and the 2nd floor has a 1/1 double hung window on the 2nd floor.