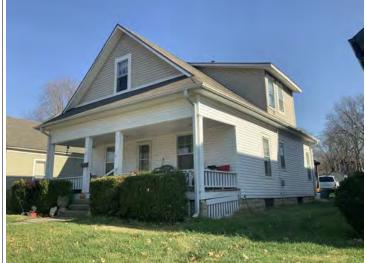

### **CONTINUATION PAGE - ADDITIONAL IMAGES**

Oblique facing SE

|                                            |             | 2. SURVEY NAME:                                            |                               |                                                          |  |
|--------------------------------------------|-------------|------------------------------------------------------------|-------------------------------|----------------------------------------------------------|--|
|                                            |             | Victorian Towers Survey                                    |                               |                                                          |  |
|                                            |             | 4. ADDRESS (STREET NO.) STREET (NAME)                      |                               |                                                          |  |
| Pettis                                     |             | 610                                                        | S Harrison Ave                |                                                          |  |
| 5. CITY:                                   |             | 6. LAT / LONG                                              |                               | TOWNSHIP / RANGE / SECTION                               |  |
| Sedalia                                    |             | 38.705673800 / -93.23544770                                |                               | · /                                                      |  |
| 8.HISTORIC NAME (IF KNOWN):                |             |                                                            | 9. PRESENT/OTHER NAME (IF KNO | DWN):                                                    |  |
| 10. OWNERSHIP:                             |             | 11A. HISTORIC USE (IF KNOWN):                              |                               | 11B. CURRENT USE:                                        |  |
| Private                                    |             | Domestic : Single Dwellin                                  | 9                             | Domestic : Multiple Dwelling                             |  |
| HISTORICAL INFORMATION                     |             |                                                            |                               |                                                          |  |
| 12. CONSTRUCTION DATE:                     |             | 15. ARCHITECT:                                             |                               | 18. PREVIOUSLY SURVEYED?                                 |  |
| circa 1882                                 |             |                                                            |                               | CITE SURVEY NAME IN BOX 22 CONT. (PAGE 3)                |  |
| 13. SIGNIFICANT DATE/PERIOD:               |             | 16. BUILDER/CONTRACTOR:                                    |                               | 19. ON NATIONAL REGISTER?                                |  |
| 1880-1940                                  |             |                                                            |                               |                                                          |  |
|                                            |             |                                                            |                               | CITE NOMINATION NAME IN BOX 22 CONT. (PAGE 3)            |  |
| 14. AREA(S) OF SIGNIFICANCE:               |             | 17. ORIGINAL OR SIGNIFICANT OW                             | NER:                          | 20. NATIONAL REGISTER ELIGIBLE?                          |  |
| C: Design/Construction                     |             |                                                            |                               |                                                          |  |
|                                            |             |                                                            |                               | ISTRICT POTENTIAL ( I C C NC )                           |  |
|                                            |             |                                                            |                               |                                                          |  |
| 21. HISTORY AND SIGNIFICANCE ON CONTINUATI | ON PAGE.    |                                                            | 22. SOURCES OF INFORMATION O  | DN CONTINUATION PAGE.                                    |  |
| ARCHITECTURAL INFORMAT                     | ON          |                                                            |                               |                                                          |  |
| 23. CATEGORY OF PROPERTY:                  |             | 30: ROOF MATERIAL:                                         |                               | 7.WINDOWS:                                               |  |
| BUILDING(S) SITE                           |             | asphalt shingles (replacer                                 | nent)                         |                                                          |  |
|                                            |             |                                                            |                               | PANE ARRANGEMENT:<br>1/1 double-hung sashes              |  |
|                                            |             |                                                            |                               |                                                          |  |
| 24. VERNACULAR OR PROPERTY TYPE:           |             | 31. CHIMNEY PLACEMENT:<br>Rear rear slope                  |                               | 38. ACREAGE (RURAL):<br>VISIBLE FROM PUBLIC ROAD?        |  |
|                                            |             |                                                            |                               |                                                          |  |
| 25. ARCHITECTURAL STYLE:                   |             | 32. STRUCTURAL SYSTEM:                                     |                               | 39. CHANGES (DESCRIBE IN BOX 41 CONT.):                  |  |
| Queen Anne                                 |             | frame                                                      |                               | ADDITIONS DATE(S):                                       |  |
| 26. PLAN SHAPE:                            |             | 33. EXTERIOR WALL CLADDING:                                |                               | ALTERED DATE(S):                                         |  |
| irregular                                  |             | vinyl siding                                               |                               | MOVED DATE(S):<br>ENDANGERED BY:                         |  |
| 27. NO. OF STORIES:                        |             | 34. FOUNDATION MATERIAL:                                   |                               |                                                          |  |
| 2.5                                        |             | Stone                                                      |                               |                                                          |  |
|                                            |             | 35. BASEMENT TYPE:                                         |                               |                                                          |  |
| 28. NO. OF BAYS (1ST FLOOR):<br>3          |             | full                                                       |                               | 40. NO. OF OUTBUILDINGS (DESCRIBE IN BOX 40 CONT.):<br>2 |  |
| 3                                          |             |                                                            |                               | 2                                                        |  |
| 29. ROOF TYPE:                             |             | 36. FRONT PORCH TYPE/PLACEMENT:                            |                               | 41. FURTHER DESCRIPTION OF BUILDING FEATURES             |  |
| Hip and gable                              |             | open porch single-bay                                      |                               | AND ASSOCIATED RESOURCES ON CONTINUATION PAGE.           |  |
|                                            |             |                                                            |                               |                                                          |  |
|                                            |             |                                                            |                               |                                                          |  |
| 42. CURRENT OWNER/ADDRESS:                 |             | 43. FORM PREPARED BY (NAME A<br>Robert Rollings Architects | , LLC + SFS Architecture,     | 44. SURVEY DATE:<br>November 2020                        |  |
|                                            |             | Inc.                                                       | ,,                            |                                                          |  |
|                                            |             |                                                            |                               | 45. DATE OF REVISIONS:                                   |  |
|                                            |             |                                                            |                               | 07/05/2021                                               |  |
| FOR SHPO USE                               |             |                                                            |                               |                                                          |  |
| DATE ENTERED IN INVENTORY:                 |             | LEVEL OF SURVEY                                            |                               | ADDITIONAL RESEARCH NEEDED?                              |  |
|                                            |             |                                                            |                               |                                                          |  |
| NATIONAL REGISTER STATUS:                  |             |                                                            | OTHER:                        |                                                          |  |
|                                            |             |                                                            |                               |                                                          |  |
| NAME:                                      |             |                                                            |                               |                                                          |  |
|                                            | LE (INDIVID | UALLY)                                                     |                               |                                                          |  |
|                                            |             |                                                            |                               |                                                          |  |
|                                            |             |                                                            |                               |                                                          |  |

| LOCATION MAP (include north a |                                             | SITE MAP/PLAN (include north arrow) |
|-------------------------------|---------------------------------------------|-------------------------------------|
| With op                       | V ofth St                                   |                                     |
| PHOTOGRAPH                    |                                             |                                     |
| PHOTOGRAPHER:<br>Jill Wade    | DATE:DESCRIPTION:11/19/2020Oblique facing S | )E                                  |
|                               |                                             |                                     |
|                               |                                             |                                     |

#### 41. (CONT.) DESCRIPTION OF PRIMARY RESOURCE. EXPAND BOX AS NECESSARY, OR ADD CONTINUATION PAGES.

This is a 2.5-story, 3-bay multiple dwelling in the Queen Anne style built in 1882. The structural system is frame. The foundation is stone. Exterior walls are replacement vinyl siding and original wood shingles. The building has a hip and gable roof clad in replacement asphalt shingles and three gabled dormers. There is one rear, rear slope, brick chimney. Windows are replacement vinyl, 1/1 double-hung sashes. Various original windows on all elevations. Mostly 1 over 1 pane on dormers, also 2 dormer windows 15 pane over 1 on front elevation There is a two-story, single-bay open porch characterized by a hip roof clad in asphalt shingles with square wood posts on square stone wall piers.

The left bay has a 1/1 double hung window on the 1st floor and a 1/1 double hung window on the 2nd floor. The 2nd floor left center bay has a 1/1 double hung window. The center bay has a faceted architectural feature with a 1/1 double hung window centered in each of the 3 facets on the 1st floor and similar windows in the facets on the 2nd floor with a window and balcony feature in the gable. The right center bay has a 1/1 double hung window on the 1st floor and a similar sized 1/1 double hung window on the 2nd floor. The right bay has an entry door under a covered porch and the 2nd floor has a 1/1 double hung window on the 2nd floor.