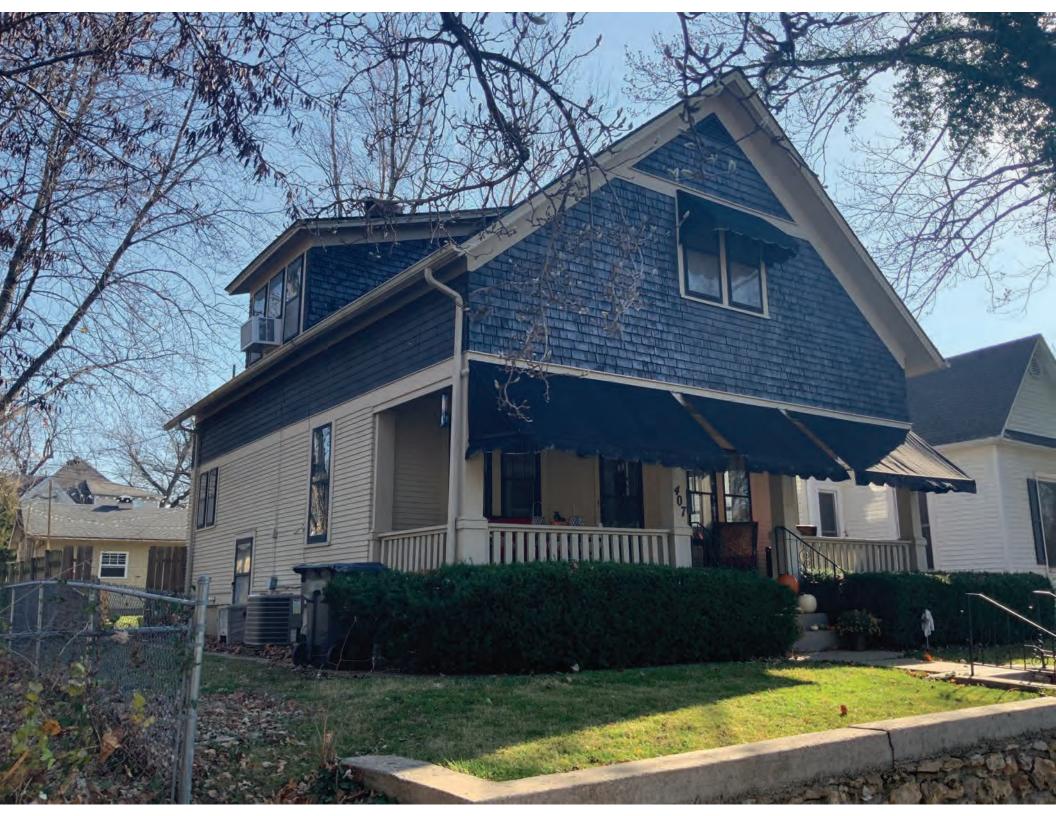

### **CONTINUATION PAGE - ADDITIONAL IMAGES**

Oblique facing SE

|                                            |             | 2. SURVEY NAME:                                            |                               |                                                          |  |
|--------------------------------------------|-------------|------------------------------------------------------------|-------------------------------|----------------------------------------------------------|--|
|                                            |             | Victorian Towers Survey                                    |                               |                                                          |  |
|                                            |             | 4. ADDRESS (STREET NO.) STREET (NAME)                      |                               |                                                          |  |
| Pettis                                     |             | 610                                                        | S Harrison Ave                |                                                          |  |
| 5. CITY:                                   |             | 6. LAT / LONG                                              |                               | TOWNSHIP / RANGE / SECTION                               |  |
| Sedalia                                    |             | 38.705673800 / -93.23544770                                |                               | · /                                                      |  |
| 8.HISTORIC NAME (IF KNOWN):                |             |                                                            | 9. PRESENT/OTHER NAME (IF KNO | DWN):                                                    |  |
| 10. OWNERSHIP:                             |             | 11A. HISTORIC USE (IF KNOWN):                              |                               | 11B. CURRENT USE:                                        |  |
| Private                                    |             | Domestic : Single Dwellin                                  | 9                             | Domestic : Multiple Dwelling                             |  |
| HISTORICAL INFORMATION                     |             |                                                            |                               |                                                          |  |
| 12. CONSTRUCTION DATE:                     |             | 15. ARCHITECT:                                             |                               | 18. PREVIOUSLY SURVEYED?                                 |  |
| circa 1882                                 |             |                                                            |                               | CITE SURVEY NAME IN BOX 22 CONT. (PAGE 3)                |  |
| 13. SIGNIFICANT DATE/PERIOD:               |             | 16. BUILDER/CONTRACTOR:                                    |                               | 19. ON NATIONAL REGISTER?                                |  |
| 1880-1940                                  |             |                                                            |                               |                                                          |  |
|                                            |             |                                                            |                               | CITE NOMINATION NAME IN BOX 22 CONT. (PAGE 3)            |  |
| 14. AREA(S) OF SIGNIFICANCE:               |             | 17. ORIGINAL OR SIGNIFICANT OW                             | NER:                          | 20. NATIONAL REGISTER ELIGIBLE?                          |  |
| C: Design/Construction                     |             |                                                            |                               |                                                          |  |
|                                            |             |                                                            |                               | ISTRICT POTENTIAL ( I C C NC )                           |  |
|                                            |             |                                                            |                               |                                                          |  |
| 21. HISTORY AND SIGNIFICANCE ON CONTINUATI | ON PAGE.    |                                                            | 22. SOURCES OF INFORMATION O  | DN CONTINUATION PAGE.                                    |  |
| ARCHITECTURAL INFORMAT                     | ON          |                                                            |                               |                                                          |  |
| 23. CATEGORY OF PROPERTY:                  |             | 30: ROOF MATERIAL:                                         |                               | 7.WINDOWS:                                               |  |
| BUILDING(S) SITE                           |             | asphalt shingles (replacer                                 | nent)                         |                                                          |  |
|                                            |             |                                                            |                               | PANE ARRANGEMENT:<br>1/1 double-hung sashes              |  |
|                                            |             |                                                            |                               |                                                          |  |
| 24. VERNACULAR OR PROPERTY TYPE:           |             | 31. CHIMNEY PLACEMENT:<br>Rear rear slope                  |                               | 38. ACREAGE (RURAL):<br>VISIBLE FROM PUBLIC ROAD?        |  |
|                                            |             |                                                            |                               |                                                          |  |
| 25. ARCHITECTURAL STYLE:                   |             | 32. STRUCTURAL SYSTEM:                                     |                               | 39. CHANGES (DESCRIBE IN BOX 41 CONT.):                  |  |
| Queen Anne                                 |             | frame                                                      |                               | ADDITIONS DATE(S):                                       |  |
| 26. PLAN SHAPE:                            |             | 33. EXTERIOR WALL CLADDING:                                |                               | ALTERED DATE(S):                                         |  |
| irregular                                  |             | vinyl siding                                               |                               | MOVED DATE(S):<br>ENDANGERED BY:                         |  |
| 27. NO. OF STORIES:                        |             | 34. FOUNDATION MATERIAL:                                   |                               |                                                          |  |
| 2.5                                        |             | Stone                                                      |                               |                                                          |  |
|                                            |             | 35. BASEMENT TYPE:                                         |                               |                                                          |  |
| 28. NO. OF BAYS (1ST FLOOR):<br>3          |             | full                                                       |                               | 40. NO. OF OUTBUILDINGS (DESCRIBE IN BOX 40 CONT.):<br>2 |  |
| 3                                          |             |                                                            |                               | 2                                                        |  |
| 29. ROOF TYPE:                             |             | 36. FRONT PORCH TYPE/PLACEMENT:                            |                               | 41. FURTHER DESCRIPTION OF BUILDING FEATURES             |  |
| Hip and gable                              |             | open porch single-bay                                      |                               | AND ASSOCIATED RESOURCES ON CONTINUATION PAGE.           |  |
|                                            |             |                                                            |                               |                                                          |  |
|                                            |             |                                                            |                               |                                                          |  |
| 42. CURRENT OWNER/ADDRESS:                 |             | 43. FORM PREPARED BY (NAME A<br>Robert Rollings Architects | , LLC + SFS Architecture,     | 44. SURVEY DATE:<br>November 2020                        |  |
|                                            |             | Inc.                                                       | ,,                            |                                                          |  |
|                                            |             |                                                            |                               | 45. DATE OF REVISIONS:                                   |  |
|                                            |             |                                                            |                               | 07/05/2021                                               |  |
| FOR SHPO USE                               |             |                                                            |                               |                                                          |  |
| DATE ENTERED IN INVENTORY:                 |             | LEVEL OF SURVEY                                            |                               | ADDITIONAL RESEARCH NEEDED?                              |  |
|                                            |             |                                                            |                               |                                                          |  |
| NATIONAL REGISTER STATUS:                  |             |                                                            | OTHER:                        |                                                          |  |
|                                            |             |                                                            |                               |                                                          |  |
| NAME:                                      |             |                                                            |                               |                                                          |  |
|                                            | LE (INDIVID | UALLY)                                                     |                               |                                                          |  |
|                                            |             |                                                            |                               |                                                          |  |
|                                            |             |                                                            |                               |                                                          |  |

| LOCATION MAP (include north a |                                             | SITE MAP/PLAN (include north arrow) |
|-------------------------------|---------------------------------------------|-------------------------------------|
| With op                       | V ofth St                                   |                                     |
| PHOTOGRAPH                    |                                             |                                     |
| PHOTOGRAPHER:<br>Jill Wade    | DATE:DESCRIPTION:11/19/2020Oblique facing S | )E                                  |
|                               |                                             |                                     |
|                               |                                             |                                     |

#### 41. (CONT.) DESCRIPTION OF PRIMARY RESOURCE. EXPAND BOX AS NECESSARY, OR ADD CONTINUATION PAGES.

This is a 2.5-story, 3-bay multiple dwelling in the Queen Anne style built in 1882. The structural system is frame. The foundation is stone. Exterior walls are replacement vinyl siding and original wood shingles. The building has a hip and gable roof clad in replacement asphalt shingles and three gabled dormers. There is one rear, rear slope, brick chimney. Windows are replacement vinyl, 1/1 double-hung sashes. Various original windows on all elevations. Mostly 1 over 1 pane on dormers, also 2 dormer windows 15 pane over 1 on front elevation There is a two-story, single-bay open porch characterized by a hip roof clad in asphalt shingles with square wood posts on square stone wall piers.

The left bay has a 1/1 double hung window on the 1st floor and a 1/1 double hung window on the 2nd floor. The 2nd floor left center bay has a 1/1 double hung window. The center bay has a faceted architectural feature with a 1/1 double hung window centered in each of the 3 facets on the 1st floor and similar windows in the facets on the 2nd floor with a window and balcony feature in the gable. The right center bay has a 1/1 double hung window on the 1st floor and a similar sized 1/1 double hung window on the 2nd floor. The right bay has an entry door under a covered porch and the 2nd floor has a 1/1 double hung window on the 2nd floor.