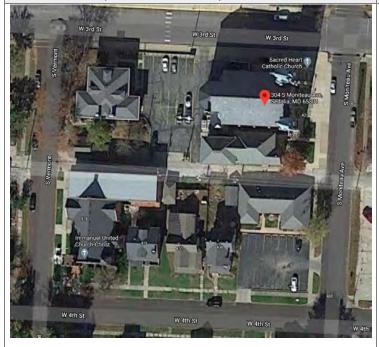

### **CONTINUATION PAGE - ADDITIONAL IMAGES**

Oblique facing SW

| 1. SURVEY NO.                               |             | 2. SURVEY NAME:                      |                             |                                                     |  |
|---------------------------------------------|-------------|--------------------------------------|-----------------------------|-----------------------------------------------------|--|
| PE_AS_006-377                               |             | Victorian Towers Survey              |                             |                                                     |  |
| 3. COUNTY: 4. AI                            |             | 4. ADDRESS (STREET NO.)              | STREET (NAME)               | STREET (NAME)                                       |  |
| Pettis 304                                  |             | 304                                  | S Moniteau Ave              |                                                     |  |
| 5. CITY:                                    | VICINITY    | 6. LAT / LONG                        | 1                           | 7. TOWNSHIP / RANGE / SECTION                       |  |
| Sedalia                                     |             | 38.708550700 / -93.23169300          | 00                          | 11                                                  |  |
| 8.HISTORIC NAME (IF KNOWN):                 |             |                                      | 9. PRESENT/OTHER NAME (IF K | NOWN):                                              |  |
| Sacred Heart Church                         |             |                                      | Sacred Heart Chapel         |                                                     |  |
| 10. OWNERSHIP:                              |             | 11A. HISTORIC USE (IF KNOWN):        |                             | 11B. CURRENT USE:                                   |  |
|                                             |             | Religion : Church/Chape              |                             | Religion : Church/Chapel                            |  |
| HISTORICAL INFORMATION                      |             |                                      |                             |                                                     |  |
| 12. CONSTRUCTION DATE:                      |             | 15. ARCHITECT:                       |                             | 18. PREVIOUSLY SURVEYED?                            |  |
| circa 1882                                  |             |                                      |                             | CITE SURVEY NAME IN BOX 22 CONT. (PAGE 3)           |  |
| 13. SIGNIFICANT DATE/PERIOD:                |             | 16. BUILDER/CONTRACTOR:              |                             | 19. ON NATIONAL REGISTER?                           |  |
| 1880-1940                                   |             |                                      |                             |                                                     |  |
|                                             |             |                                      |                             | CITE NOMINATION NAME IN BOX 22 CONT. (PAGE 3)       |  |
| 14. AREA(S) OF SIGNIFICANCE:                |             | 17. ORIGINAL OR SIGNIFICANT O        | VNER:                       | 20. NATIONAL REGISTER ELIGIBLE?                     |  |
| C: Design/Construction                      |             |                                      |                             |                                                     |  |
|                                             |             |                                      |                             | DISTRICT POTENTIAL ( C 🗌 NC )                       |  |
|                                             |             |                                      |                             |                                                     |  |
| 21. HISTORY AND SIGNIFICANCE ON CONTINUATIO | ON PAGE.    | 1                                    | 22. SOURCES OF INFORMATION  | N ON CONTINUATION PAGE.                             |  |
| ARCHITECTURAL INFORMATI                     |             |                                      |                             |                                                     |  |
| 23. CATEGORY OF PROPERTY:                   |             | 30: ROOF MATERIAL:                   |                             | 7.WINDOWS:                                          |  |
| BUILDING(S) SITE                            |             |                                      |                             |                                                     |  |
|                                             |             | slate (original)                     |                             | PANE ARRANGEMENT:                                   |  |
|                                             |             |                                      |                             | stained glass                                       |  |
| 24. VERNACULAR OR PROPERTY TYPE:            |             | 31. CHIMNEY PLACEMENT:               |                             | 38. ACREAGE (RURAL):                                |  |
|                                             |             |                                      |                             | VISIBLE FROM PUBLIC ROAD?                           |  |
| 25. ARCHITECTURAL STYLE:                    |             | 32. STRUCTURAL SYSTEM:               |                             | 39. CHANGES (DESCRIBE IN BOX 41 CONT.):             |  |
| Gothic/Neo-Gothic                           |             | frame                                |                             | ADDITIONS DATE(S):                                  |  |
|                                             |             |                                      |                             | ALTERED DATE(S):                                    |  |
| 26. PLAN SHAPE:                             |             | 33. EXTERIOR WALL CLADDING:<br>brick |                             | MOVED DATE(S):                                      |  |
| rectangular                                 |             | DICK                                 |                             | ENDANGERED BY:                                      |  |
| 27. NO. OF STORIES:                         |             | 34. FOUNDATION MATERIAL:             |                             |                                                     |  |
| 2                                           |             | Stone                                |                             |                                                     |  |
| 28. NO. OF BAYS (1ST FLOOR):                |             | 35. BASEMENT TYPE:                   |                             | 40. NO. OF OUTBUILDINGS (DESCRIBE IN BOX 40 CONT.): |  |
| 5                                           |             |                                      |                             | 1                                                   |  |
| 29. ROOF TYPE:                              |             | 36. FRONT PORCH TYPE/PLACEMENT:      |                             | 41. FURTHER DESCRIPTION OF BUILDING FEATURES        |  |
| Center gable                                |             |                                      |                             | AND ASSOCIATED RESOURCES ON CONTINUATION PAGE.      |  |
| guard                                       |             |                                      |                             |                                                     |  |
| OTHER                                       |             |                                      |                             |                                                     |  |
| 42. CURRENT OWNER/ADDRESS:                  |             | 43. FORM PREPARED BY (NAME           | AND ORG.):                  | 44. SURVEY DATE:                                    |  |
|                                             |             |                                      | s, LLC + SFS Architecture,  | November 2020                                       |  |
|                                             |             | Inc.                                 |                             | 45. DATE OF REVISIONS:                              |  |
|                                             |             |                                      |                             | 07/05/2021                                          |  |
|                                             |             |                                      |                             | 01/03/2021                                          |  |
| FOR SHPO USE                                |             |                                      |                             |                                                     |  |
| DATE ENTERED IN INVENTORY:                  |             | LEVEL OF SURVEY                      |                             | ADDITIONAL RESEARCH NEEDED?                         |  |
|                                             |             |                                      |                             | YES NO                                              |  |
| NATIONAL REGISTER STATUS:                   |             |                                      | OTHER:                      |                                                     |  |
|                                             |             |                                      |                             |                                                     |  |
| NAME:                                       |             |                                      |                             |                                                     |  |
| PENDING LISTING ELIGIB                      | LE (INDIVIE | DUALLY)                              |                             |                                                     |  |
| ELIGIBLE (DISTRICT) NOT E                   |             |                                      |                             |                                                     |  |
|                                             |             |                                      |                             |                                                     |  |

41. (CONT.) DESCRIPTION OF PRIMARY RESOURCE. EXPAND BOX AS NECESSARY, OR ADD CONTINUATION PAGES.

This is a 2-story, 5-bay church in the Gothic/Neo-Gothic style built in 1882. The structural system is frame. The foundation is stone. Exterior walls are original brick and historic stone. The building has a center gable roof clad in original slate. Two bell towers: copper shingles Windows are original wood stained glass.