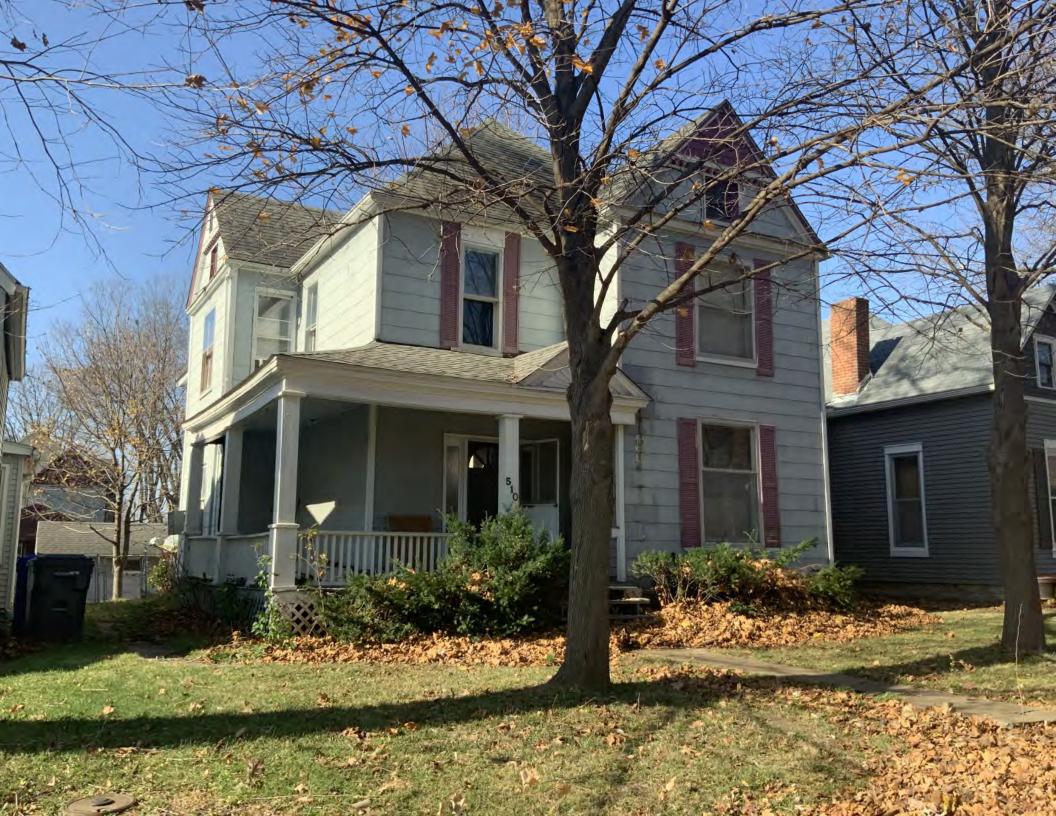

#### 41. (CONT.) DESCRIPTION OF PRIMARY RESOURCE. EXPAND BOX AS NECESSARY, OR ADD CONTINUATION PAGES.

This is a 2.5-story, 3-bay multiple dwelling in the Queen Anne style built in 1882. The structural system is frame. The foundation is stone. Exterior walls are replacement vinyl siding and original wood shingles. The building has a hip and gable roof clad in replacement asphalt shingles and three gabled dormers. There is one rear, rear slope, brick chimney. Windows are replacement vinyl, 1/1 double-hung sashes. Various original windows on all elevations. Mostly 1 over 1 pane on dormers, also 2 dormer windows 15 pane over 1 on front elevation There is a two-story, single-bay open porch characterized by a hip roof clad in asphalt shingles with square wood posts on square stone wall piers.

The left bay has a 1/1 double hung window on the 1st floor and a 1/1 double hung window on the 2nd floor. The 2nd floor left center bay has a 1/1 double hung window. The center bay has a faceted architectural feature with a 1/1 double hung window centered in each of the 3 facets on the 1st floor and similar windows in the facets on the 2nd floor with a window and balcony feature in the gable. The right center bay has a 1/1 double hung window on the 1st floor and a similar sized 1/1 double hung window on the 2nd floor. The right bay has an entry door under a covered porch and the 2nd floor has a 1/1 double hung window on the 2nd floor.