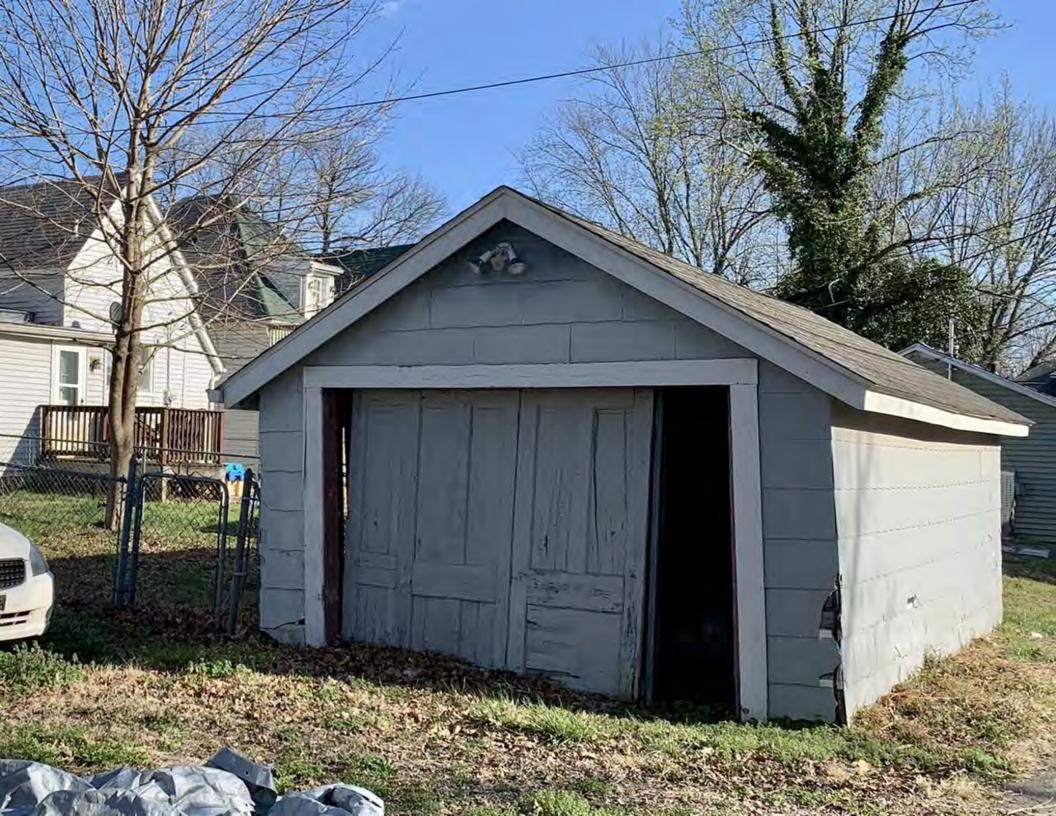

Suburban, sidewalk and tree lined street.

Two-bay garage. One-story, two bay garage with two overhead-lifting garage doors, board and batten wood siding, and a gabled asphalt shingle roof. Not original to the house. Similar materials and colors. Contributing.