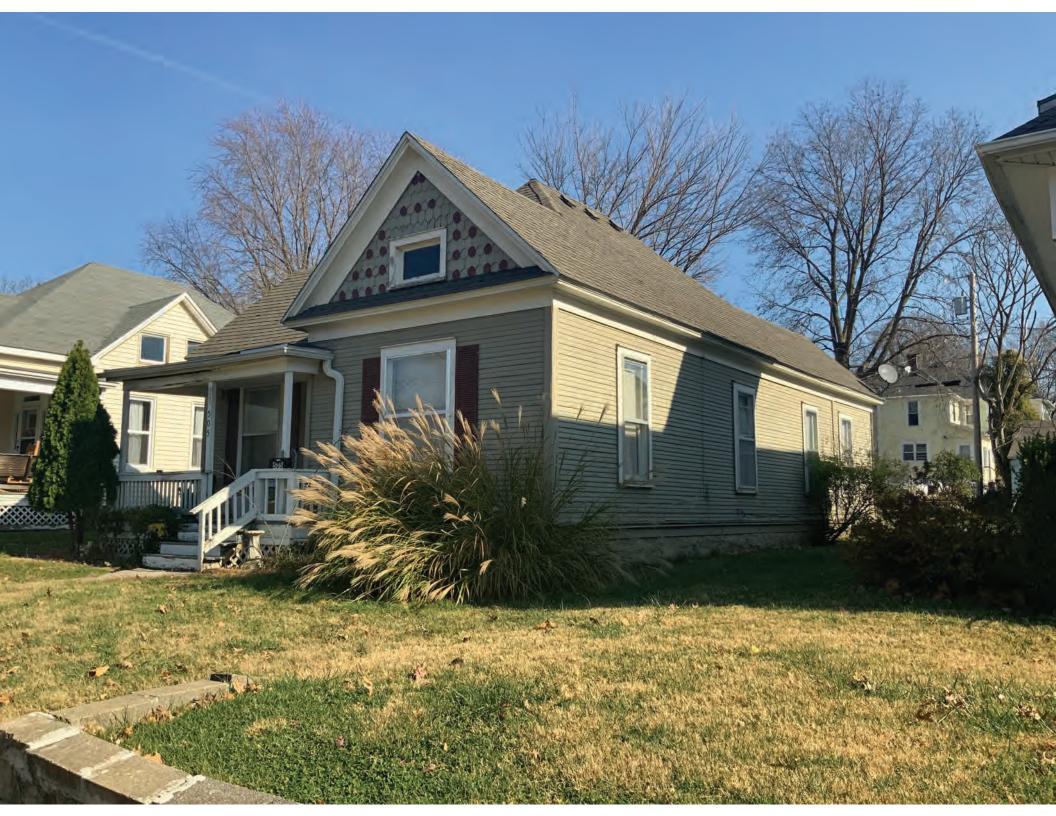

#### 41. (CONT.) DESCRIPTION OF PRIMARY RESOURCE. EXPAND BOX AS NECESSARY, OR ADD CONTINUATION PAGES.

This is a 2.5-story, 3-bay multiple dwelling in the Queen Anne style built in 1882. The structural system is frame. The foundation is stone. Exterior walls are replacement vinyl siding and original wood shingles. The building has a hip and gable roof clad in replacement asphalt shingles and three gabled dormers. There is one rear, rear slope, brick chimney. Windows are replacement vinyl, 1/1 double-hung sashes. Various original windows on all elevations. Mostly 1 over 1 pane on dormers, also 2 dormer windows 15 pane over 1 on front elevation There is a two-story, single-bay open porch characterized by a hip roof clad in asphalt shingles with square wood posts on square stone wall piers.

The left bay has a 1/1 double hung window on the 1st floor and a 1/1 double hung window on the 2nd floor. The 2nd floor left center bay has a 1/1 double hung window. The center bay has a faceted architectural feature with a 1/1 double hung window centered in each of the 3 facets on the 1st floor and similar windows in the facets on the 2nd floor with a window and balcony feature in the gable. The right center bay has a 1/1 double hung window on the 1st floor and a similar sized 1/1 double hung window on the 2nd floor. The right bay has an entry door under a covered porch and the 2nd floor has a 1/1 double hung window on the 2nd floor.