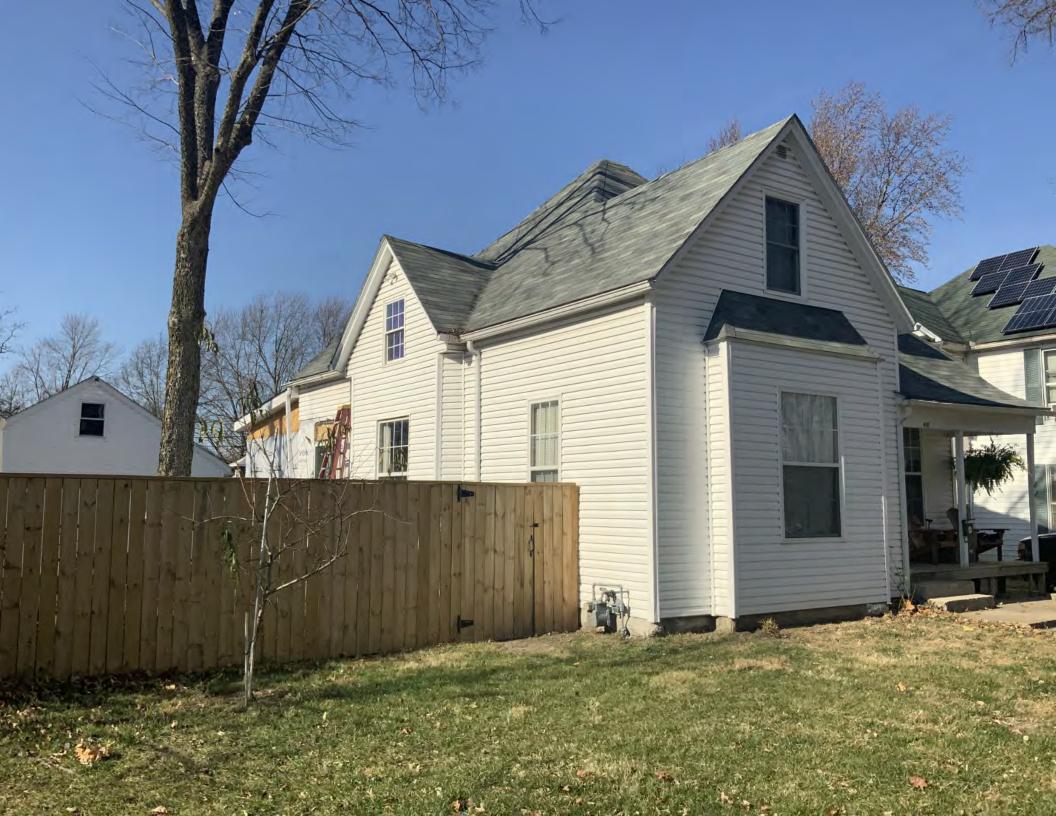

#### 41. (CONT.) DESCRIPTION OF PRIMARY RESOURCE. EXPAND BOX AS NECESSARY, OR ADD CONTINUATION PAGES.

This is a 2.5-story, 3-bay multiple dwelling in the Queen Anne style built in 1882. The structural system is frame. The foundation is stone. Exterior walls are replacement vinyl siding and original wood shingles. The building has a hip and gable roof clad in replacement asphalt shingles and three gabled dormers. There is one rear, rear slope, brick chimney. Windows are replacement vinyl, 1/1 double-hung sashes. Various original windows on all elevations. Mostly 1 over 1 pane on dormers, also 2 dormer windows 15 pane over 1 on front elevation There is a two-story, single-bay open porch characterized by a hip roof clad in asphalt shingles with square wood posts on square stone wall piers.

The left bay has a 1/1 double hung window on the 1st floor and a 1/1 double hung window on the 2nd floor. The 2nd floor left center bay has a 1/1 double hung window. The center bay has a faceted architectural feature with a 1/1 double hung window centered in each of the 3 facets on the 1st floor and similar windows in the facets on the 2nd floor with a window and balcony feature in the gable. The right center bay has a 1/1 double hung window on the 1st floor and a similar sized 1/1 double hung window on the 2nd floor. The right bay has an entry door under a covered porch and the 2nd floor has a 1/1 double hung window on the 2nd floor.