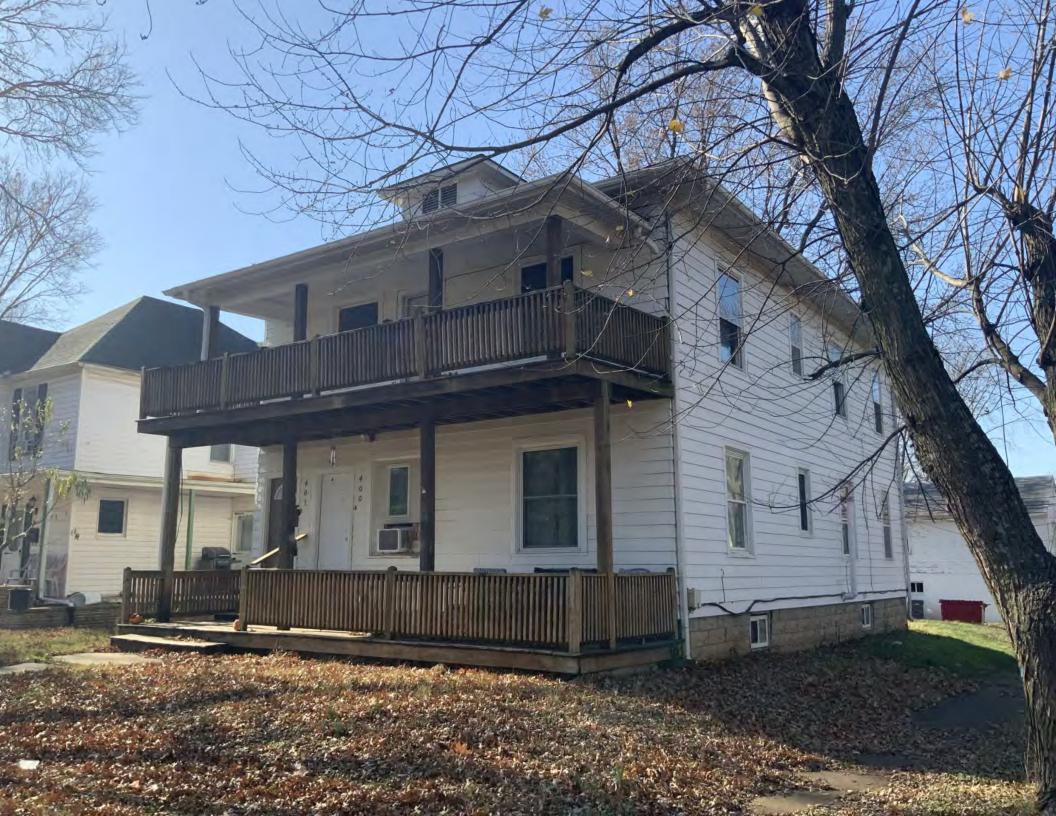

### **CONTINUATION PAGE - ADDITIONAL IMAGES**

Oblique facing SE

|                                            |             | 2. SURVEY NAME:                                            |                               |                                                          |  |
|--------------------------------------------|-------------|------------------------------------------------------------|-------------------------------|----------------------------------------------------------|--|
|                                            |             | Victorian Towers Survey                                    |                               |                                                          |  |
|                                            |             | 4. ADDRESS (STREET NO.) STREET (NAME)                      |                               |                                                          |  |
| Pettis                                     |             | 610                                                        | S Harrison Ave                |                                                          |  |
| 5. CITY:                                   |             | 6. LAT / LONG                                              |                               | TOWNSHIP / RANGE / SECTION                               |  |
| Sedalia                                    |             | 38.705673800 / -93.23544770                                |                               | · /                                                      |  |
| 8.HISTORIC NAME (IF KNOWN):                |             |                                                            | 9. PRESENT/OTHER NAME (IF KNO | DWN):                                                    |  |
| 10. OWNERSHIP:                             |             | 11A. HISTORIC USE (IF KNOWN):                              |                               | 11B. CURRENT USE:                                        |  |
| Private                                    |             | Domestic : Single Dwellin                                  | 9                             | Domestic : Multiple Dwelling                             |  |
| HISTORICAL INFORMATION                     |             |                                                            |                               |                                                          |  |
| 12. CONSTRUCTION DATE:                     |             | 15. ARCHITECT:                                             |                               | 18. PREVIOUSLY SURVEYED?                                 |  |
| circa 1882                                 |             |                                                            |                               | CITE SURVEY NAME IN BOX 22 CONT. (PAGE 3)                |  |
| 13. SIGNIFICANT DATE/PERIOD:               |             | 16. BUILDER/CONTRACTOR:                                    |                               | 19. ON NATIONAL REGISTER?                                |  |
| 1880-1940                                  |             |                                                            |                               |                                                          |  |
|                                            |             |                                                            |                               | CITE NOMINATION NAME IN BOX 22 CONT. (PAGE 3)            |  |
| 14. AREA(S) OF SIGNIFICANCE:               |             | 17. ORIGINAL OR SIGNIFICANT OW                             | NER:                          | 20. NATIONAL REGISTER ELIGIBLE?                          |  |
| C: Design/Construction                     |             |                                                            |                               |                                                          |  |
|                                            |             |                                                            |                               | ISTRICT POTENTIAL ( I C C NC )                           |  |
|                                            |             |                                                            |                               |                                                          |  |
| 21. HISTORY AND SIGNIFICANCE ON CONTINUATI | ON PAGE.    |                                                            | 22. SOURCES OF INFORMATION O  | DN CONTINUATION PAGE.                                    |  |
| ARCHITECTURAL INFORMAT                     | ON          |                                                            |                               |                                                          |  |
| 23. CATEGORY OF PROPERTY:                  |             | 30: ROOF MATERIAL:                                         |                               | 7.WINDOWS:                                               |  |
| BUILDING(S) SITE                           |             | asphalt shingles (replacer                                 | nent)                         |                                                          |  |
|                                            |             |                                                            |                               | PANE ARRANGEMENT:<br>1/1 double-hung sashes              |  |
|                                            |             |                                                            |                               |                                                          |  |
| 24. VERNACULAR OR PROPERTY TYPE:           |             | 31. CHIMNEY PLACEMENT:<br>Rear rear slope                  |                               | 38. ACREAGE (RURAL):<br>VISIBLE FROM PUBLIC ROAD?        |  |
|                                            |             |                                                            |                               |                                                          |  |
| 25. ARCHITECTURAL STYLE:                   |             | 32. STRUCTURAL SYSTEM:                                     |                               | 39. CHANGES (DESCRIBE IN BOX 41 CONT.):                  |  |
| Queen Anne                                 |             | frame                                                      |                               | ADDITIONS DATE(S):                                       |  |
| 26. PLAN SHAPE:                            |             | 33. EXTERIOR WALL CLADDING:                                |                               | ALTERED DATE(S):                                         |  |
| irregular                                  |             | vinyl siding                                               |                               | MOVED DATE(S):<br>ENDANGERED BY:                         |  |
| 27. NO. OF STORIES:                        |             | 34. FOUNDATION MATERIAL:                                   |                               |                                                          |  |
| 2.5                                        |             | Stone                                                      |                               |                                                          |  |
|                                            |             | 35. BASEMENT TYPE:                                         |                               |                                                          |  |
| 28. NO. OF BAYS (1ST FLOOR):<br>3          |             | full                                                       |                               | 40. NO. OF OUTBUILDINGS (DESCRIBE IN BOX 40 CONT.):<br>2 |  |
| 3                                          |             |                                                            |                               | 2                                                        |  |
| 29. ROOF TYPE:                             |             | 36. FRONT PORCH TYPE/PLACEMENT:                            |                               | 41. FURTHER DESCRIPTION OF BUILDING FEATURES             |  |
| Hip and gable                              |             | open porch single-bay                                      |                               | AND ASSOCIATED RESOURCES ON CONTINUATION PAGE.           |  |
|                                            |             |                                                            |                               |                                                          |  |
|                                            |             |                                                            |                               |                                                          |  |
| 42. CURRENT OWNER/ADDRESS:                 |             | 43. FORM PREPARED BY (NAME A<br>Robert Rollings Architects | , LLC + SFS Architecture,     | 44. SURVEY DATE:<br>November 2020                        |  |
|                                            |             | Inc.                                                       | ,,                            |                                                          |  |
|                                            |             |                                                            |                               | 45. DATE OF REVISIONS:                                   |  |
|                                            |             |                                                            |                               | 07/05/2021                                               |  |
| FOR SHPO USE                               |             |                                                            |                               |                                                          |  |
| DATE ENTERED IN INVENTORY:                 |             | LEVEL OF SURVEY                                            |                               | ADDITIONAL RESEARCH NEEDED?                              |  |
|                                            |             |                                                            |                               |                                                          |  |
| NATIONAL REGISTER STATUS:                  |             |                                                            | OTHER:                        |                                                          |  |
|                                            |             |                                                            |                               |                                                          |  |
| NAME:                                      |             |                                                            |                               |                                                          |  |
|                                            | LE (INDIVID | UALLY)                                                     |                               |                                                          |  |
|                                            |             |                                                            |                               |                                                          |  |
|                                            |             |                                                            |                               |                                                          |  |

| LOCATION MAP (include north a |                                             | SITE MAP/PLAN (include north arrow) |
|-------------------------------|---------------------------------------------|-------------------------------------|
| With op                       | V ofth St                                   |                                     |
| PHOTOGRAPH                    |                                             |                                     |
| PHOTOGRAPHER:<br>Jill Wade    | DATE:DESCRIPTION:11/19/2020Oblique facing S | )E                                  |
|                               |                                             |                                     |
|                               |                                             |                                     |

#### 41. (CONT.) DESCRIPTION OF PRIMARY RESOURCE. EXPAND BOX AS NECESSARY, OR ADD CONTINUATION PAGES.

This is a 2.5-story, 3-bay multiple dwelling in the Queen Anne style built in 1882. The structural system is frame. The foundation is stone. Exterior walls are replacement vinyl siding and original wood shingles. The building has a hip and gable roof clad in replacement asphalt shingles and three gabled dormers. There is one rear, rear slope, brick chimney. Windows are replacement vinyl, 1/1 double-hung sashes. Various original windows on all elevations. Mostly 1 over 1 pane on dormers, also 2 dormer windows 15 pane over 1 on front elevation There is a two-story, single-bay open porch characterized by a hip roof clad in asphalt shingles with square wood posts on square stone wall piers.

The left bay has a 1/1 double hung window on the 1st floor and a 1/1 double hung window on the 2nd floor. The 2nd floor left center bay has a 1/1 double hung window. The center bay has a faceted architectural feature with a 1/1 double hung window centered in each of the 3 facets on the 1st floor and similar windows in the facets on the 2nd floor with a window and balcony feature in the gable. The right center bay has a 1/1 double hung window on the 1st floor and a similar sized 1/1 double hung window on the 2nd floor. The right bay has an entry door under a covered porch and the 2nd floor has a 1/1 double hung window on the 2nd floor.