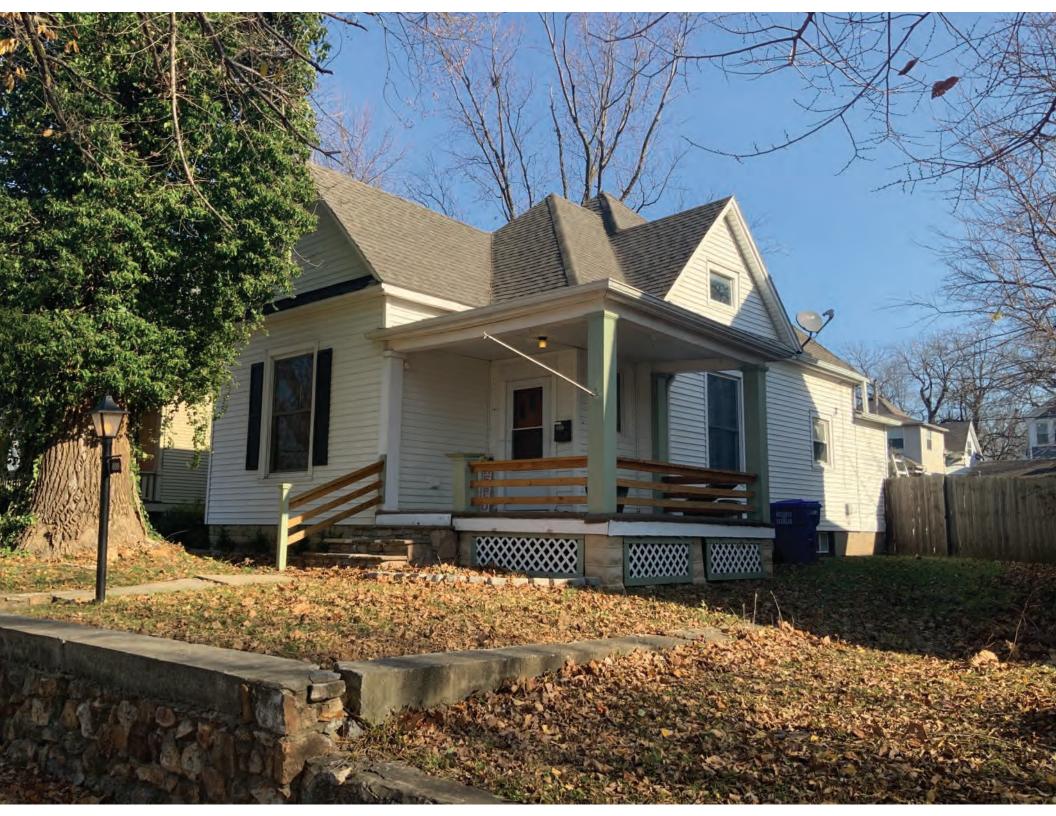

This is a 1-story, 4-bay house in the Modern Movement style built in 1969. The structural system is frame. The foundation is poured concrete. Exterior walls are original aluminum siding and original brick. The building has a low side gable roof clad in original asphalt shingles. There is one center, metal stove pipe chimney. Windows are original wood, 6/6 double-hung sashes. There is a single-story, single-bay open porch. Out of period