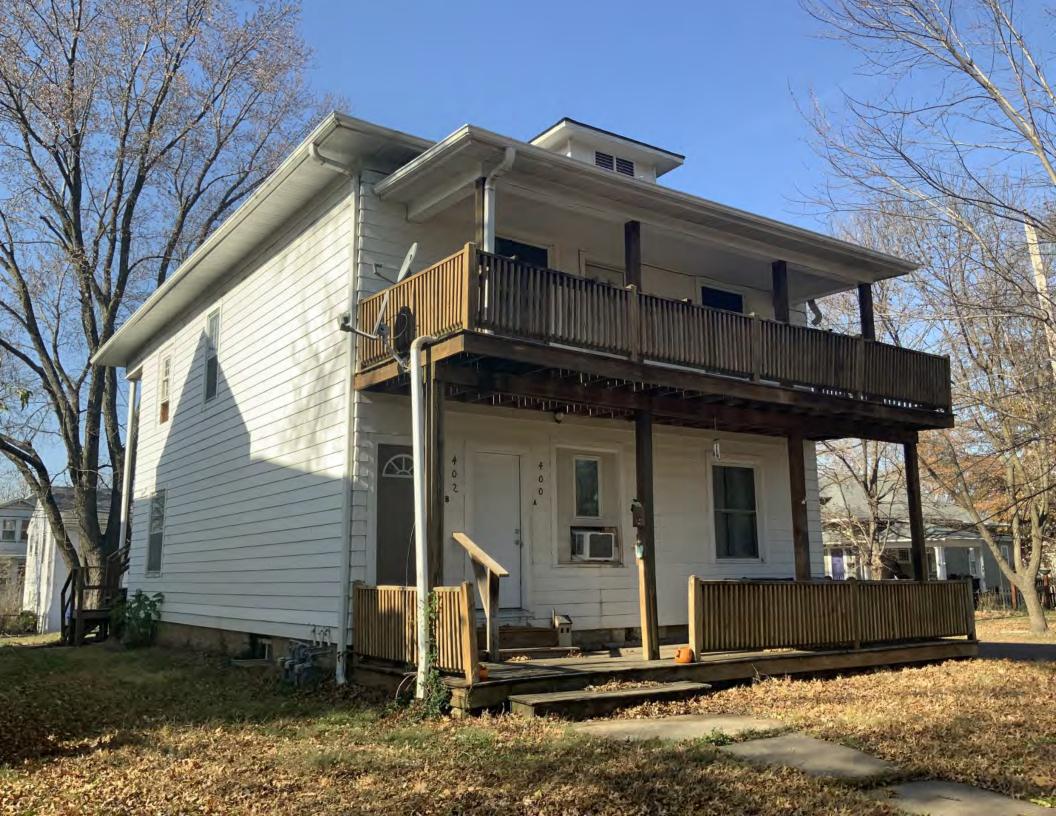

### **CONTINUATION PAGE - ADDITIONAL IMAGES**

Oblique facing SE

|                                            |             | 2. SURVEY NAME:                                            |                               |                                                          |  |
|--------------------------------------------|-------------|------------------------------------------------------------|-------------------------------|----------------------------------------------------------|--|
|                                            |             | Victorian Towers Survey                                    |                               |                                                          |  |
|                                            |             | 4. ADDRESS (STREET NO.) STREET (NAME)                      |                               |                                                          |  |
| Pettis                                     |             | 610                                                        | S Harrison Ave                |                                                          |  |
| 5. CITY:                                   |             | 6. LAT / LONG                                              |                               | TOWNSHIP / RANGE / SECTION                               |  |
| Sedalia                                    |             | 38.705673800 / -93.23544770                                |                               | · /                                                      |  |
| 8.HISTORIC NAME (IF KNOWN):                |             |                                                            | 9. PRESENT/OTHER NAME (IF KNO | DWN):                                                    |  |
| 10. OWNERSHIP:                             |             | 11A. HISTORIC USE (IF KNOWN):                              |                               | 11B. CURRENT USE:                                        |  |
| Private                                    |             | Domestic : Single Dwellin                                  | 9                             | Domestic : Multiple Dwelling                             |  |
| HISTORICAL INFORMATION                     |             |                                                            |                               |                                                          |  |
| 12. CONSTRUCTION DATE:                     |             | 15. ARCHITECT:                                             |                               | 18. PREVIOUSLY SURVEYED?                                 |  |
| circa 1882                                 |             |                                                            |                               | CITE SURVEY NAME IN BOX 22 CONT. (PAGE 3)                |  |
| 13. SIGNIFICANT DATE/PERIOD:               |             | 16. BUILDER/CONTRACTOR:                                    |                               | 19. ON NATIONAL REGISTER?                                |  |
| 1880-1940                                  |             |                                                            |                               |                                                          |  |
|                                            |             |                                                            |                               | CITE NOMINATION NAME IN BOX 22 CONT. (PAGE 3)            |  |
| 14. AREA(S) OF SIGNIFICANCE:               |             | 17. ORIGINAL OR SIGNIFICANT OW                             | NER:                          | 20. NATIONAL REGISTER ELIGIBLE?                          |  |
| C: Design/Construction                     |             |                                                            |                               |                                                          |  |
|                                            |             |                                                            |                               | ISTRICT POTENTIAL ( I C C NC )                           |  |
|                                            |             |                                                            |                               |                                                          |  |
| 21. HISTORY AND SIGNIFICANCE ON CONTINUATI | ON PAGE.    |                                                            | 22. SOURCES OF INFORMATION O  | DN CONTINUATION PAGE.                                    |  |
| ARCHITECTURAL INFORMAT                     | ON          |                                                            |                               |                                                          |  |
| 23. CATEGORY OF PROPERTY:                  |             | 30: ROOF MATERIAL:                                         |                               | 7.WINDOWS:                                               |  |
| BUILDING(S) SITE                           |             | asphalt shingles (replacer                                 | nent)                         |                                                          |  |
|                                            |             |                                                            |                               | PANE ARRANGEMENT:<br>1/1 double-hung sashes              |  |
|                                            |             |                                                            |                               |                                                          |  |
| 24. VERNACULAR OR PROPERTY TYPE:           |             | 31. CHIMNEY PLACEMENT:<br>Rear rear slope                  |                               | 38. ACREAGE (RURAL):<br>VISIBLE FROM PUBLIC ROAD?        |  |
|                                            |             |                                                            |                               |                                                          |  |
| 25. ARCHITECTURAL STYLE:                   |             | 32. STRUCTURAL SYSTEM:                                     |                               | 39. CHANGES (DESCRIBE IN BOX 41 CONT.):                  |  |
| Queen Anne                                 |             | frame                                                      |                               | ADDITIONS DATE(S):                                       |  |
| 26. PLAN SHAPE:                            |             | 33. EXTERIOR WALL CLADDING:                                |                               | ALTERED DATE(S):                                         |  |
| irregular                                  |             | vinyl siding                                               |                               | MOVED DATE(S):<br>ENDANGERED BY:                         |  |
| 27. NO. OF STORIES:                        |             | 34. FOUNDATION MATERIAL:                                   |                               |                                                          |  |
| 2.5                                        |             | Stone                                                      |                               |                                                          |  |
|                                            |             | 35. BASEMENT TYPE:                                         |                               |                                                          |  |
| 28. NO. OF BAYS (1ST FLOOR):<br>3          |             | full                                                       |                               | 40. NO. OF OUTBUILDINGS (DESCRIBE IN BOX 40 CONT.):<br>2 |  |
| 3                                          |             |                                                            |                               | 2                                                        |  |
| 29. ROOF TYPE:                             |             | 36. FRONT PORCH TYPE/PLACEMENT:                            |                               | 41. FURTHER DESCRIPTION OF BUILDING FEATURES             |  |
| Hip and gable                              |             | open porch single-bay                                      |                               | AND ASSOCIATED RESOURCES ON CONTINUATION PAGE.           |  |
|                                            |             |                                                            |                               |                                                          |  |
|                                            |             |                                                            |                               |                                                          |  |
| 42. CURRENT OWNER/ADDRESS:                 |             | 43. FORM PREPARED BY (NAME A<br>Robert Rollings Architects | , LLC + SFS Architecture,     | 44. SURVEY DATE:<br>November 2020                        |  |
|                                            |             | Inc.                                                       | ,,                            |                                                          |  |
|                                            |             |                                                            |                               | 45. DATE OF REVISIONS:                                   |  |
|                                            |             |                                                            |                               | 07/05/2021                                               |  |
| FOR SHPO USE                               |             |                                                            |                               |                                                          |  |
| DATE ENTERED IN INVENTORY:                 |             | LEVEL OF SURVEY                                            |                               | ADDITIONAL RESEARCH NEEDED?                              |  |
|                                            |             |                                                            |                               |                                                          |  |
| NATIONAL REGISTER STATUS:                  |             |                                                            | OTHER:                        |                                                          |  |
|                                            |             |                                                            |                               |                                                          |  |
| NAME:                                      |             |                                                            |                               |                                                          |  |
|                                            | LE (INDIVID | UALLY)                                                     |                               |                                                          |  |
|                                            |             |                                                            |                               |                                                          |  |
|                                            |             |                                                            |                               |                                                          |  |

#### 41. (CONT.) DESCRIPTION OF PRIMARY RESOURCE. EXPAND BOX AS NECESSARY, OR ADD CONTINUATION PAGES.

This is a 2.5-story, 3-bay multiple dwelling in the Queen Anne style built in 1882. The structural system is frame. The foundation is stone. Exterior walls are replacement vinyl siding and original wood shingles. The building has a hip and gable roof clad in replacement asphalt shingles and three gabled dormers. There is one rear, rear slope, brick chimney. Windows are replacement vinyl, 1/1 double-hung sashes. Various original windows on all elevations. Mostly 1 over 1 pane on dormers, also 2 dormer windows 15 pane over 1 on front elevation There is a two-story, single-bay open porch characterized by a hip roof clad in asphalt shingles with square wood posts on square stone wall piers.

The left bay has a 1/1 double hung window on the 1st floor and a 1/1 double hung window on the 2nd floor. The 2nd floor left center bay has a 1/1 double hung window. The center bay has a faceted architectural feature with a 1/1 double hung window centered in each of the 3 facets on the 1st floor and similar windows in the facets on the 2nd floor with a window and balcony feature in the gable. The right center bay has a 1/1 double hung window on the 1st floor and a similar sized 1/1 double hung window on the 2nd floor. The right bay has an entry door under a covered porch and the 2nd floor has a 1/1 double hung window on the 2nd floor.