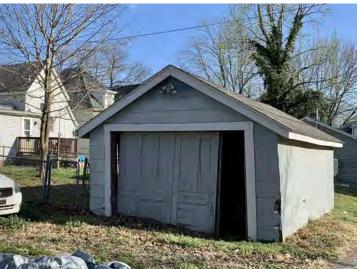

Suburban, sidewalk and tree lined street.

Two-bay garage. One-story, two bay garage with two overhead-lifting garage doors, board and batten wood siding, and a gabled asphalt shingle roof. Not original to the house. Similar materials and colors. Contributing.