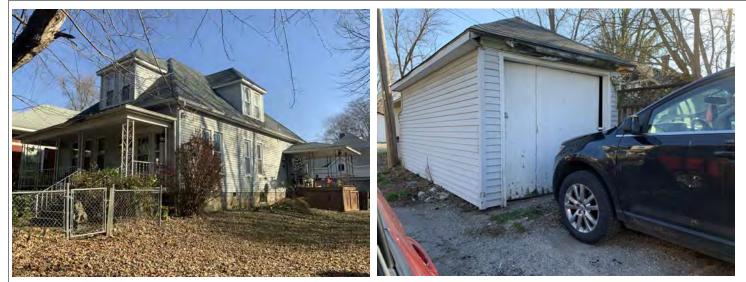

#### 41. (CONT.) DESCRIPTION OF PRIMARY RESOURCE. EXPAND BOX AS NECESSARY, OR ADD CONTINUATION PAGES.

This is a 2.5-story, 3-bay multiple dwelling in the Queen Anne style built in 1882. The structural system is frame. The foundation is stone. Exterior walls are replacement vinyl siding and original wood shingles. The building has a hip and gable roof clad in replacement asphalt shingles and three gabled dormers. There is one rear, rear slope, brick chimney. Windows are replacement vinyl, 1/1 double-hung sashes. Various original windows on all elevations. Mostly 1 over 1 pane on dormers, also 2 dormer windows 15 pane over 1 on front elevation There is a two-story, single-bay open porch characterized by a hip roof clad in asphalt shingles with square wood posts on square stone wall piers.

The left bay has a 1/1 double hung window on the 1st floor and a 1/1 double hung window on the 2nd floor. The 2nd floor left center bay has a 1/1 double hung window. The center bay has a faceted architectural feature with a 1/1 double hung window centered in each of the 3 facets on the 1st floor and similar windows in the facets on the 2nd floor with a window and balcony feature in the gable. The right center bay has a 1/1 double hung window on the 1st floor and a similar sized 1/1 double hung window on the 2nd floor. The right bay has an entry door under a covered porch and the 2nd floor has a 1/1 double hung window on the 2nd floor.