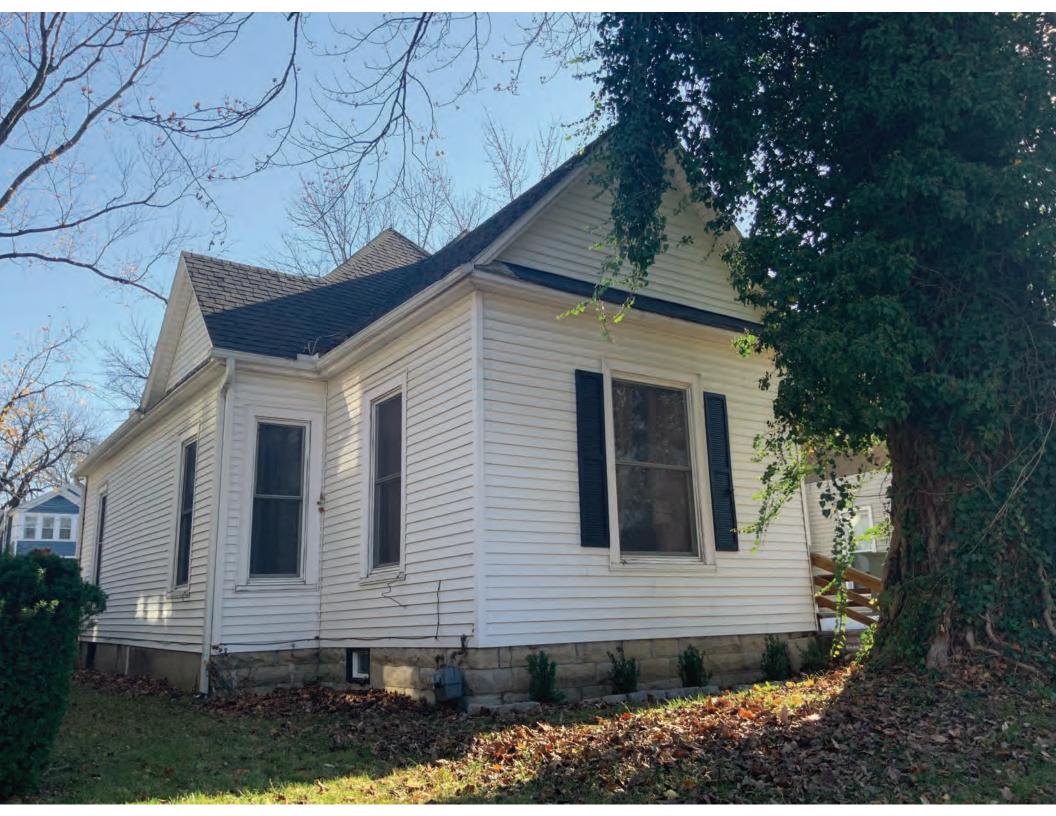

This is a 1-story, 4-bay house in the Modern Movement style built in 1969. The structural system is frame. The foundation is poured concrete. Exterior walls are original aluminum siding and original brick. The building has a low side gable roof clad in original asphalt shingles. There is one center, metal stove pipe chimney. Windows are original wood, 6/6 double-hung sashes. There is a single-story, single-bay open porch. Out of period