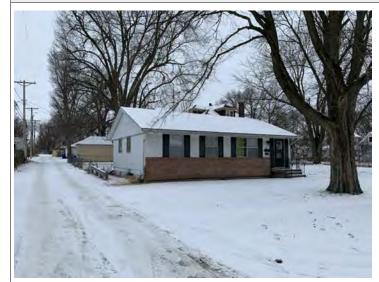

| LOCATION MAP (include north a                                                                                                                                     | arrow)               | SITE MAP/PLAN (include north arrow) |
|-------------------------------------------------------------------------------------------------------------------------------------------------------------------|----------------------|-------------------------------------|
| R Crand Are<br>W 3rd St<br>72<br>72<br>72<br>72<br>72<br>72<br>72<br>72<br>75<br>72<br>75<br>75<br>75<br>75<br>75<br>75<br>75<br>75<br>75<br>75<br>75<br>75<br>75 | 3rd St<br>797<br>707 | Po<br>Po<br>Po<br>Po<br>Po          |
| PHOTOGRAPH                                                                                                                                                        |                      |                                     |
| PHOTOGRAPHER:<br>Dana Gould                                                                                                                                       | DATE:<br>11/19/2020  | DESCRIPTION:<br>Oblique facing NE   |
| INSERT PHOTOGRAPH OF PRIMARY STRUCTURE ON                                                                                                                         | PROPERTY.            |                                     |

This is a 1-story, 4-bay house in the Modern Movement style built in 1969. The structural system is frame. The foundation is poured concrete. Exterior walls are original aluminum siding and original brick. The building has a low side gable roof clad in original asphalt shingles. There is one center, metal stove pipe chimney. Windows are original wood, 6/6 double-hung sashes. There is a single-story, single-bay open porch. Out of period