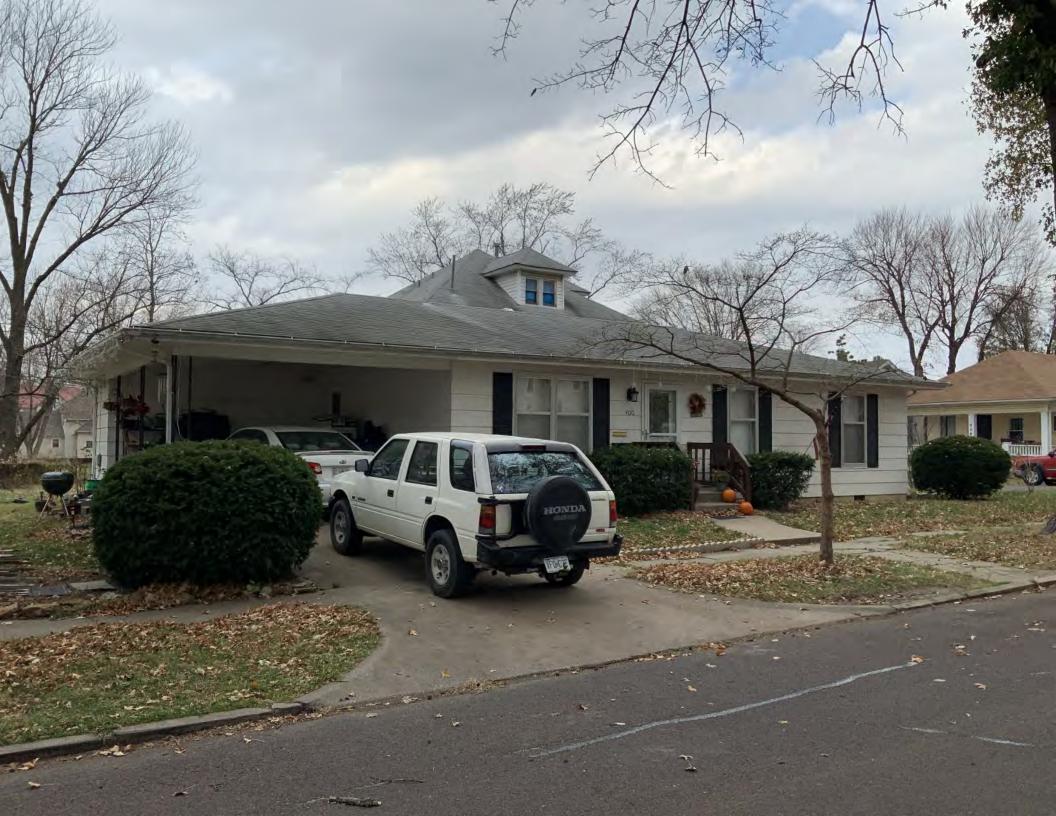

This is a 1-story, 4-bay house in the Modern Movement style built in 1969. The structural system is frame. The foundation is poured concrete. Exterior walls are original aluminum siding and original brick. The building has a low side gable roof clad in original asphalt shingles. There is one center, metal stove pipe chimney. Windows are original wood, 6/6 double-hung sashes. There is a single-story, single-bay open porch. Out of period