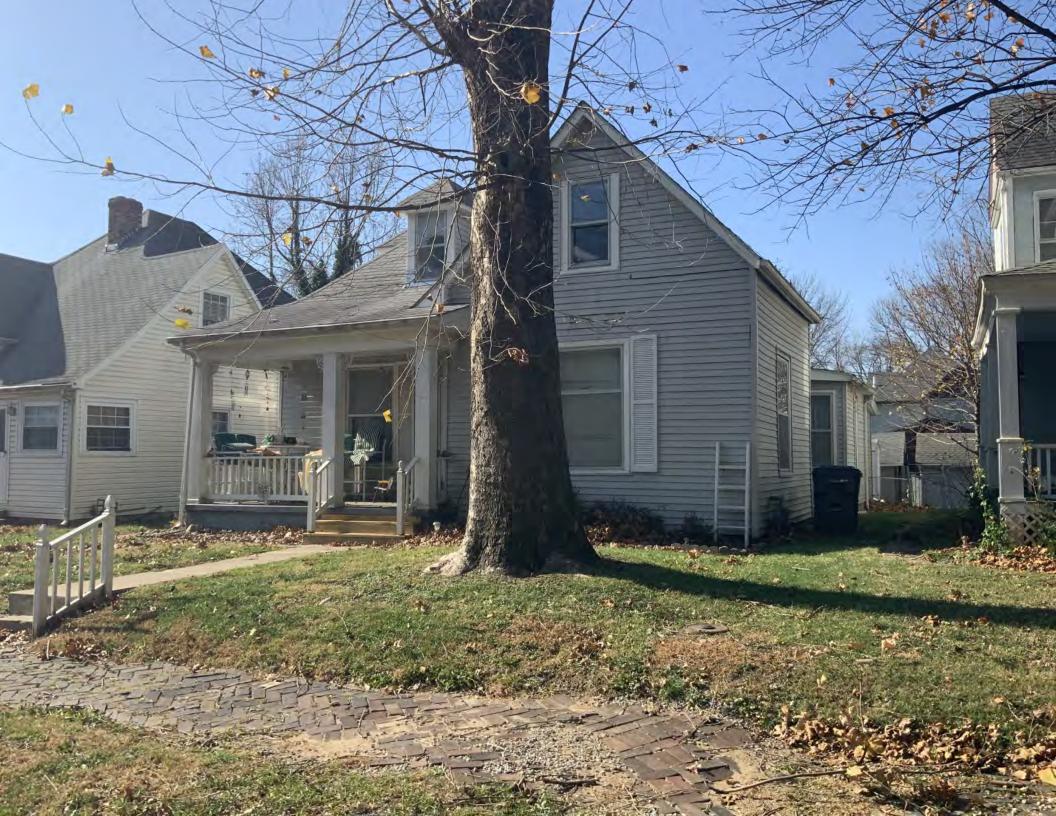

This is a 1-story, 4-bay house in the Modern Movement style built in 1969. The structural system is frame. The foundation is poured concrete. Exterior walls are original aluminum siding and original brick. The building has a low side gable roof clad in original asphalt shingles. There is one center, metal stove pipe chimney. Windows are original wood, 6/6 double-hung sashes. There is a single-story, single-bay open porch. Out of period