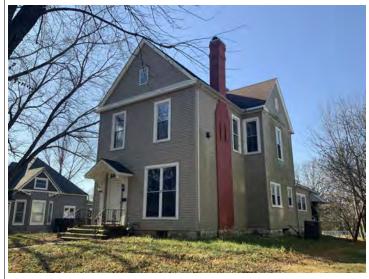

### **CONTINUATION PAGE - ADDITIONAL IMAGES**

Oblique facing SE

|                                            |             | 2. SURVEY NAME:                                            |                               |                                                          |  |
|--------------------------------------------|-------------|------------------------------------------------------------|-------------------------------|----------------------------------------------------------|--|
|                                            |             | Victorian Towers Survey                                    |                               |                                                          |  |
|                                            |             | 4. ADDRESS (STREET NO.) STREET (NAME)                      |                               |                                                          |  |
| Pettis                                     |             | 610                                                        | S Harrison Ave                |                                                          |  |
| 5. CITY:                                   |             | 6. LAT / LONG                                              |                               | TOWNSHIP / RANGE / SECTION                               |  |
| Sedalia                                    |             | 38.705673800 / -93.23544770                                |                               | · /                                                      |  |
| 8.HISTORIC NAME (IF KNOWN):                |             |                                                            | 9. PRESENT/OTHER NAME (IF KNO | DWN):                                                    |  |
| 10. OWNERSHIP:                             |             | 11A. HISTORIC USE (IF KNOWN):                              |                               | 11B. CURRENT USE:                                        |  |
| Private                                    |             | Domestic : Single Dwellin                                  | 9                             | Domestic : Multiple Dwelling                             |  |
| HISTORICAL INFORMATION                     |             |                                                            |                               |                                                          |  |
| 12. CONSTRUCTION DATE:                     |             | 15. ARCHITECT:                                             |                               | 18. PREVIOUSLY SURVEYED?                                 |  |
| circa 1882                                 |             |                                                            |                               | CITE SURVEY NAME IN BOX 22 CONT. (PAGE 3)                |  |
| 13. SIGNIFICANT DATE/PERIOD:               |             | 16. BUILDER/CONTRACTOR:                                    |                               | 19. ON NATIONAL REGISTER?                                |  |
| 1880-1940                                  |             |                                                            |                               |                                                          |  |
|                                            |             |                                                            |                               | CITE NOMINATION NAME IN BOX 22 CONT. (PAGE 3)            |  |
| 14. AREA(S) OF SIGNIFICANCE:               |             | 17. ORIGINAL OR SIGNIFICANT OW                             | NER:                          | 20. NATIONAL REGISTER ELIGIBLE?                          |  |
| C: Design/Construction                     |             |                                                            |                               |                                                          |  |
|                                            |             |                                                            |                               | ISTRICT POTENTIAL ( I C C NC )                           |  |
|                                            |             |                                                            |                               |                                                          |  |
| 21. HISTORY AND SIGNIFICANCE ON CONTINUATI | ON PAGE.    |                                                            | 22. SOURCES OF INFORMATION O  | DN CONTINUATION PAGE.                                    |  |
| ARCHITECTURAL INFORMAT                     | ON          |                                                            |                               |                                                          |  |
| 23. CATEGORY OF PROPERTY:                  |             | 30: ROOF MATERIAL:                                         |                               | 7.WINDOWS:                                               |  |
| BUILDING(S) SITE                           |             | asphalt shingles (replacer                                 | nent)                         |                                                          |  |
|                                            |             |                                                            |                               | PANE ARRANGEMENT:<br>1/1 double-hung sashes              |  |
|                                            |             |                                                            |                               |                                                          |  |
| 24. VERNACULAR OR PROPERTY TYPE:           |             | 31. CHIMNEY PLACEMENT:<br>Rear rear slope                  |                               | 38. ACREAGE (RURAL):<br>VISIBLE FROM PUBLIC ROAD?        |  |
|                                            |             |                                                            |                               |                                                          |  |
| 25. ARCHITECTURAL STYLE:                   |             | 32. STRUCTURAL SYSTEM:                                     |                               | 39. CHANGES (DESCRIBE IN BOX 41 CONT.):                  |  |
| Queen Anne                                 |             | frame                                                      |                               | ADDITIONS DATE(S):                                       |  |
| 26. PLAN SHAPE:                            |             | 33. EXTERIOR WALL CLADDING:                                |                               | ALTERED DATE(S):                                         |  |
| irregular                                  |             | vinyl siding                                               |                               | MOVED DATE(S):<br>ENDANGERED BY:                         |  |
| 27. NO. OF STORIES:                        |             | 34. FOUNDATION MATERIAL:                                   |                               |                                                          |  |
| 2.5                                        |             | Stone                                                      |                               |                                                          |  |
|                                            |             | 35. BASEMENT TYPE:                                         |                               |                                                          |  |
| 28. NO. OF BAYS (1ST FLOOR):<br>3          |             | full                                                       |                               | 40. NO. OF OUTBUILDINGS (DESCRIBE IN BOX 40 CONT.):<br>2 |  |
| 3                                          |             |                                                            |                               | 2                                                        |  |
| 29. ROOF TYPE:                             |             | 36. FRONT PORCH TYPE/PLACEMENT:                            |                               | 41. FURTHER DESCRIPTION OF BUILDING FEATURES             |  |
| Hip and gable                              |             | open porch single-bay                                      |                               | AND ASSOCIATED RESOURCES ON CONTINUATION PAGE.           |  |
|                                            |             |                                                            |                               |                                                          |  |
|                                            |             |                                                            |                               |                                                          |  |
| 42. CURRENT OWNER/ADDRESS:                 |             | 43. FORM PREPARED BY (NAME A<br>Robert Rollings Architects | , LLC + SFS Architecture,     | 44. SURVEY DATE:<br>November 2020                        |  |
|                                            |             | Inc.                                                       | ,,                            |                                                          |  |
|                                            |             |                                                            |                               | 45. DATE OF REVISIONS:                                   |  |
|                                            |             |                                                            |                               | 07/05/2021                                               |  |
| FOR SHPO USE                               |             |                                                            |                               |                                                          |  |
| DATE ENTERED IN INVENTORY:                 |             | LEVEL OF SURVEY                                            |                               | ADDITIONAL RESEARCH NEEDED?                              |  |
|                                            |             |                                                            |                               |                                                          |  |
| NATIONAL REGISTER STATUS:                  |             |                                                            | OTHER:                        |                                                          |  |
|                                            |             |                                                            |                               |                                                          |  |
| NAME:                                      |             |                                                            |                               |                                                          |  |
|                                            | LE (INDIVID | UALLY)                                                     |                               |                                                          |  |
|                                            |             |                                                            |                               |                                                          |  |
|                                            |             |                                                            |                               |                                                          |  |

#### 41. (CONT.) DESCRIPTION OF PRIMARY RESOURCE. EXPAND BOX AS NECESSARY, OR ADD CONTINUATION PAGES.

This is a 2.5-story, 3-bay multiple dwelling in the Queen Anne style built in 1882. The structural system is frame. The foundation is stone. Exterior walls are replacement vinyl siding and original wood shingles. The building has a hip and gable roof clad in replacement asphalt shingles and three gabled dormers. There is one rear, rear slope, brick chimney. Windows are replacement vinyl, 1/1 double-hung sashes. Various original windows on all elevations. Mostly 1 over 1 pane on dormers, also 2 dormer windows 15 pane over 1 on front elevation There is a two-story, single-bay open porch characterized by a hip roof clad in asphalt shingles with square wood posts on square stone wall piers.

The left bay has a 1/1 double hung window on the 1st floor and a 1/1 double hung window on the 2nd floor. The 2nd floor left center bay has a 1/1 double hung window. The center bay has a faceted architectural feature with a 1/1 double hung window centered in each of the 3 facets on the 1st floor and similar windows in the facets on the 2nd floor with a window and balcony feature in the gable. The right center bay has a 1/1 double hung window on the 1st floor and a similar sized 1/1 double hung window on the 2nd floor. The right bay has an entry door under a covered porch and the 2nd floor has a 1/1 double hung window on the 2nd floor.