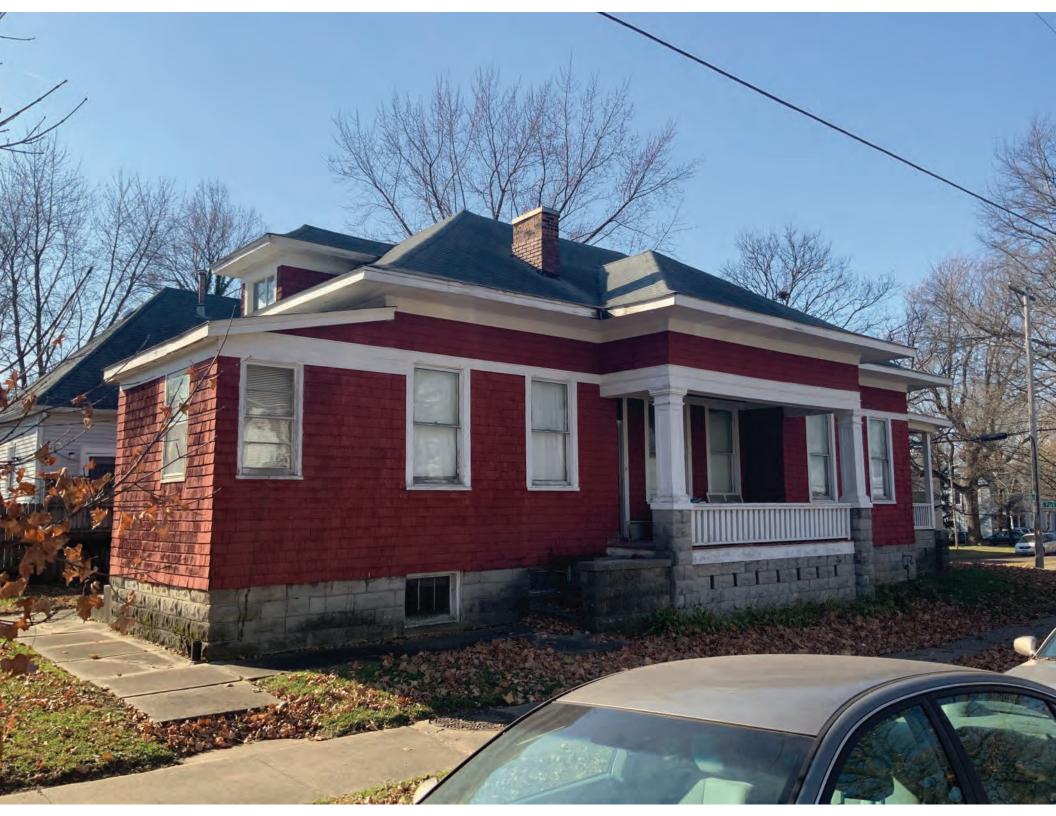

### **CONTINUATION PAGE - ADDITIONAL IMAGES**

Oblique facing SE

|                                            |             | 2. SURVEY NAME:                                            |                               |                                                          |  |
|--------------------------------------------|-------------|------------------------------------------------------------|-------------------------------|----------------------------------------------------------|--|
|                                            |             | Victorian Towers Survey                                    |                               |                                                          |  |
|                                            |             | 4. ADDRESS (STREET NO.) STREET (NAME)                      |                               |                                                          |  |
| Pettis                                     |             | 610                                                        | S Harrison Ave                |                                                          |  |
| 5. CITY:                                   |             | 6. LAT / LONG                                              |                               | TOWNSHIP / RANGE / SECTION                               |  |
| Sedalia                                    |             | 38.705673800 / -93.23544770                                |                               | · /                                                      |  |
| 8.HISTORIC NAME (IF KNOWN):                |             |                                                            | 9. PRESENT/OTHER NAME (IF KNO | DWN):                                                    |  |
| 10. OWNERSHIP:                             |             | 11A. HISTORIC USE (IF KNOWN):                              |                               | 11B. CURRENT USE:                                        |  |
| Private                                    |             | Domestic : Single Dwellin                                  | 9                             | Domestic : Multiple Dwelling                             |  |
| HISTORICAL INFORMATION                     |             |                                                            |                               |                                                          |  |
| 12. CONSTRUCTION DATE:                     |             | 15. ARCHITECT:                                             |                               | 18. PREVIOUSLY SURVEYED?                                 |  |
| circa 1882                                 |             |                                                            |                               | CITE SURVEY NAME IN BOX 22 CONT. (PAGE 3)                |  |
| 13. SIGNIFICANT DATE/PERIOD:               |             | 16. BUILDER/CONTRACTOR:                                    |                               | 19. ON NATIONAL REGISTER?                                |  |
| 1880-1940                                  |             |                                                            |                               |                                                          |  |
|                                            |             |                                                            |                               | CITE NOMINATION NAME IN BOX 22 CONT. (PAGE 3)            |  |
| 14. AREA(S) OF SIGNIFICANCE:               |             | 17. ORIGINAL OR SIGNIFICANT OW                             | NER:                          | 20. NATIONAL REGISTER ELIGIBLE?                          |  |
| C: Design/Construction                     |             |                                                            |                               |                                                          |  |
|                                            |             |                                                            |                               | ISTRICT POTENTIAL ( I C C NC )                           |  |
|                                            |             |                                                            |                               |                                                          |  |
| 21. HISTORY AND SIGNIFICANCE ON CONTINUATI | ON PAGE.    |                                                            | 22. SOURCES OF INFORMATION O  | DN CONTINUATION PAGE.                                    |  |
| ARCHITECTURAL INFORMAT                     | ON          |                                                            |                               |                                                          |  |
| 23. CATEGORY OF PROPERTY:                  |             | 30: ROOF MATERIAL:                                         |                               | 7.WINDOWS:                                               |  |
| BUILDING(S) SITE                           |             | asphalt shingles (replacer                                 | nent)                         |                                                          |  |
|                                            |             |                                                            |                               | PANE ARRANGEMENT:<br>1/1 double-hung sashes              |  |
|                                            |             |                                                            |                               |                                                          |  |
| 24. VERNACULAR OR PROPERTY TYPE:           |             | 31. CHIMNEY PLACEMENT:<br>Rear rear slope                  |                               | 38. ACREAGE (RURAL):<br>VISIBLE FROM PUBLIC ROAD?        |  |
|                                            |             |                                                            |                               |                                                          |  |
| 25. ARCHITECTURAL STYLE:                   |             | 32. STRUCTURAL SYSTEM:                                     |                               | 39. CHANGES (DESCRIBE IN BOX 41 CONT.):                  |  |
| Queen Anne                                 |             | frame                                                      |                               | ADDITIONS DATE(S):                                       |  |
| 26. PLAN SHAPE:                            |             | 33. EXTERIOR WALL CLADDING:                                |                               | ALTERED DATE(S):                                         |  |
| irregular                                  |             | vinyl siding                                               |                               | MOVED DATE(S):<br>ENDANGERED BY:                         |  |
| 27. NO. OF STORIES:                        |             | 34. FOUNDATION MATERIAL:                                   |                               |                                                          |  |
| 2.5                                        |             | Stone                                                      |                               |                                                          |  |
|                                            |             | 35. BASEMENT TYPE:                                         |                               |                                                          |  |
| 28. NO. OF BAYS (1ST FLOOR):<br>3          |             | full                                                       |                               | 40. NO. OF OUTBUILDINGS (DESCRIBE IN BOX 40 CONT.):<br>2 |  |
| 3                                          |             |                                                            |                               | 2                                                        |  |
| 29. ROOF TYPE:                             |             | 36. FRONT PORCH TYPE/PLACEMENT:                            |                               | 41. FURTHER DESCRIPTION OF BUILDING FEATURES             |  |
| Hip and gable                              |             | open porch single-bay                                      |                               | AND ASSOCIATED RESOURCES ON CONTINUATION PAGE.           |  |
|                                            |             |                                                            |                               |                                                          |  |
|                                            |             |                                                            |                               |                                                          |  |
| 42. CURRENT OWNER/ADDRESS:                 |             | 43. FORM PREPARED BY (NAME A<br>Robert Rollings Architects | , LLC + SFS Architecture,     | 44. SURVEY DATE:<br>November 2020                        |  |
|                                            |             | Inc.                                                       | ,,                            |                                                          |  |
|                                            |             |                                                            |                               | 45. DATE OF REVISIONS:                                   |  |
|                                            |             |                                                            |                               | 07/05/2021                                               |  |
| FOR SHPO USE                               |             |                                                            |                               |                                                          |  |
| DATE ENTERED IN INVENTORY:                 |             | LEVEL OF SURVEY                                            |                               | ADDITIONAL RESEARCH NEEDED?                              |  |
|                                            |             |                                                            |                               |                                                          |  |
| NATIONAL REGISTER STATUS:                  |             |                                                            | OTHER:                        |                                                          |  |
|                                            |             |                                                            |                               |                                                          |  |
| NAME:                                      |             |                                                            |                               |                                                          |  |
|                                            | LE (INDIVID | UALLY)                                                     |                               |                                                          |  |
|                                            |             |                                                            |                               |                                                          |  |
|                                            |             |                                                            |                               |                                                          |  |

#### 41. (CONT.) DESCRIPTION OF PRIMARY RESOURCE. EXPAND BOX AS NECESSARY, OR ADD CONTINUATION PAGES.

This is a 2.5-story, 3-bay multiple dwelling in the Queen Anne style built in 1882. The structural system is frame. The foundation is stone. Exterior walls are replacement vinyl siding and original wood shingles. The building has a hip and gable roof clad in replacement asphalt shingles and three gabled dormers. There is one rear, rear slope, brick chimney. Windows are replacement vinyl, 1/1 double-hung sashes. Various original windows on all elevations. Mostly 1 over 1 pane on dormers, also 2 dormer windows 15 pane over 1 on front elevation There is a two-story, single-bay open porch characterized by a hip roof clad in asphalt shingles with square wood posts on square stone wall piers.