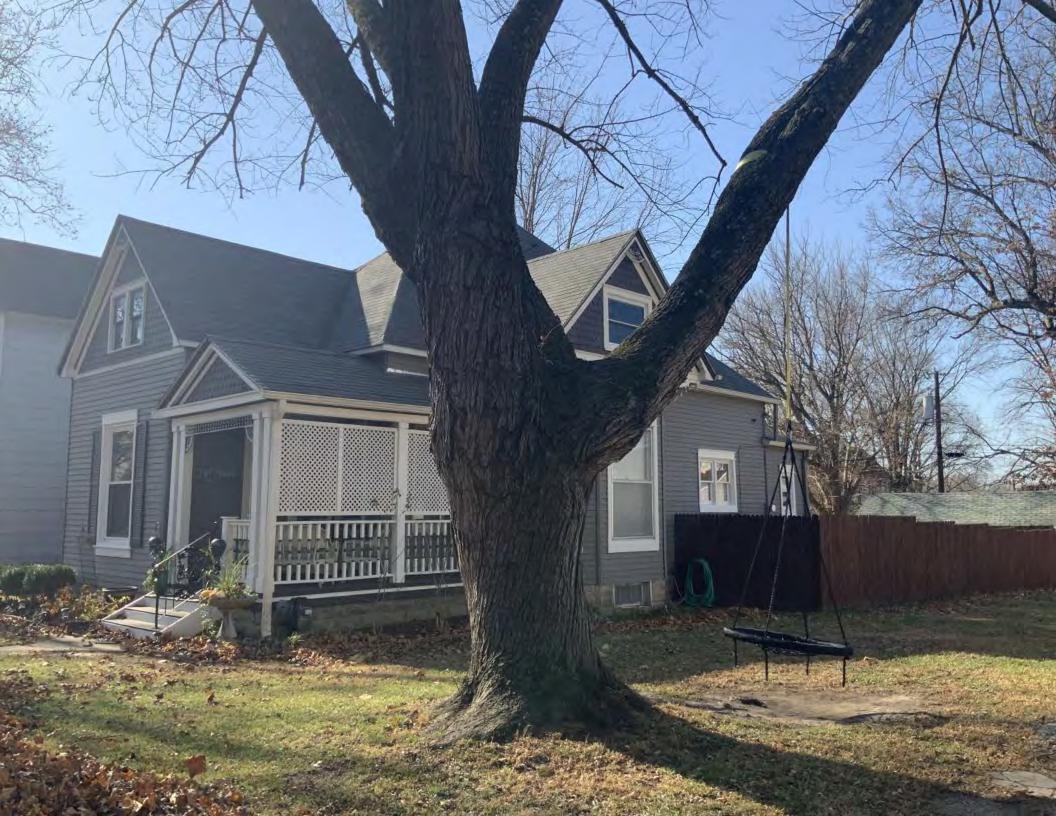

#### 41. (CONT.) DESCRIPTION OF PRIMARY RESOURCE. EXPAND BOX AS NECESSARY, OR ADD CONTINUATION PAGES.

This is a 2.5-story, 3-bay multiple dwelling in the Queen Anne style built in 1882. The structural system is frame. The foundation is stone. Exterior walls are replacement vinyl siding and original wood shingles. The building has a hip and gable roof clad in replacement asphalt shingles and three gabled dormers. There is one rear, rear slope, brick chimney. Windows are replacement vinyl, 1/1 double-hung sashes. Various original windows on all elevations. Mostly 1 over 1 pane on dormers, also 2 dormer windows 15 pane over 1 on front elevation There is a two-story, single-bay open porch characterized by a hip roof clad in asphalt shingles with square wood posts on square stone wall piers.

The left bay has a 1/1 double hung window on the 1st floor and a 1/1 double hung window on the 2nd floor. The 2nd floor left center bay has a 1/1 double hung window. The center bay has a faceted architectural feature with a 1/1 double hung window centered in each of the 3 facets on the 1st floor and similar windows in the facets on the 2nd floor with a window and balcony feature in the gable. The right center bay has a 1/1 double hung window on the 1st floor and a similar sized 1/1 double hung window on the 2nd floor. The right bay has an entry door under a covered porch and the 2nd floor has a 1/1 double hung window on the 2nd floor.