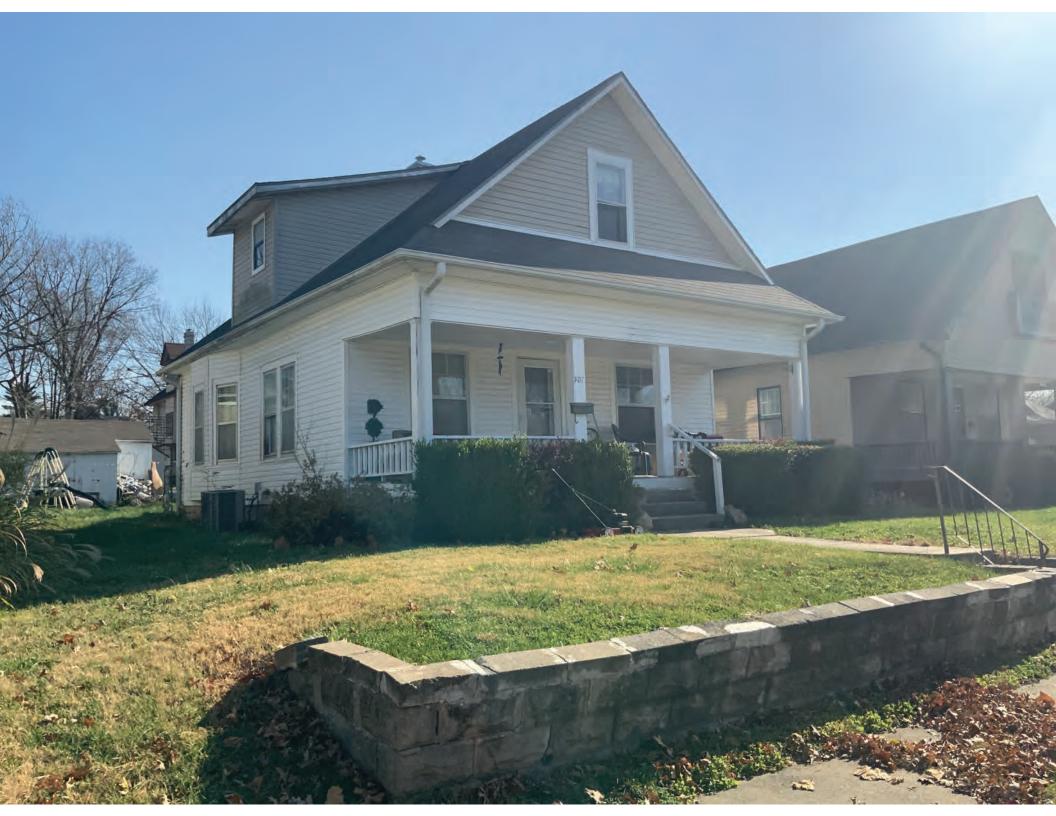

### **CONTINUATION PAGE - ADDITIONAL IMAGES**

Oblique facing SE

|                                            |             | 2. SURVEY NAME:                                            |                               |                                                          |  |
|--------------------------------------------|-------------|------------------------------------------------------------|-------------------------------|----------------------------------------------------------|--|
|                                            |             | Victorian Towers Survey                                    |                               |                                                          |  |
|                                            |             | 4. ADDRESS (STREET NO.) STREET (NAME)                      |                               |                                                          |  |
| Pettis                                     |             | 610                                                        | S Harrison Ave                |                                                          |  |
| 5. CITY:                                   |             | 6. LAT / LONG                                              |                               | TOWNSHIP / RANGE / SECTION                               |  |
| Sedalia                                    |             | 38.705673800 / -93.23544770                                |                               | · /                                                      |  |
| 8.HISTORIC NAME (IF KNOWN):                |             |                                                            | 9. PRESENT/OTHER NAME (IF KNO | DWN):                                                    |  |
| 10. OWNERSHIP:                             |             | 11A. HISTORIC USE (IF KNOWN):                              |                               | 11B. CURRENT USE:                                        |  |
| Private                                    |             | Domestic : Single Dwellin                                  | 9                             | Domestic : Multiple Dwelling                             |  |
| HISTORICAL INFORMATION                     |             |                                                            |                               |                                                          |  |
| 12. CONSTRUCTION DATE:                     |             | 15. ARCHITECT:                                             |                               | 18. PREVIOUSLY SURVEYED?                                 |  |
| circa 1882                                 |             |                                                            |                               | CITE SURVEY NAME IN BOX 22 CONT. (PAGE 3)                |  |
| 13. SIGNIFICANT DATE/PERIOD:               |             | 16. BUILDER/CONTRACTOR:                                    |                               | 19. ON NATIONAL REGISTER?                                |  |
| 1880-1940                                  |             |                                                            |                               |                                                          |  |
|                                            |             |                                                            |                               | CITE NOMINATION NAME IN BOX 22 CONT. (PAGE 3)            |  |
| 14. AREA(S) OF SIGNIFICANCE:               |             | 17. ORIGINAL OR SIGNIFICANT OW                             | NER:                          | 20. NATIONAL REGISTER ELIGIBLE?                          |  |
| C: Design/Construction                     |             |                                                            |                               |                                                          |  |
|                                            |             |                                                            |                               | ISTRICT POTENTIAL ( I C C NC )                           |  |
|                                            |             |                                                            |                               |                                                          |  |
| 21. HISTORY AND SIGNIFICANCE ON CONTINUATI | ON PAGE.    |                                                            | 22. SOURCES OF INFORMATION O  | DN CONTINUATION PAGE.                                    |  |
| ARCHITECTURAL INFORMAT                     | ON          |                                                            |                               |                                                          |  |
| 23. CATEGORY OF PROPERTY:                  |             | 30: ROOF MATERIAL:                                         |                               | 7.WINDOWS:                                               |  |
| BUILDING(S) SITE                           |             | asphalt shingles (replacer                                 | nent)                         |                                                          |  |
|                                            |             |                                                            |                               | PANE ARRANGEMENT:<br>1/1 double-hung sashes              |  |
|                                            |             |                                                            |                               |                                                          |  |
| 24. VERNACULAR OR PROPERTY TYPE:           |             | 31. CHIMNEY PLACEMENT:<br>Rear rear slope                  |                               | 38. ACREAGE (RURAL):<br>VISIBLE FROM PUBLIC ROAD?        |  |
|                                            |             |                                                            |                               |                                                          |  |
| 25. ARCHITECTURAL STYLE:                   |             | 32. STRUCTURAL SYSTEM:                                     |                               | 39. CHANGES (DESCRIBE IN BOX 41 CONT.):                  |  |
| Queen Anne                                 |             | frame                                                      |                               | ADDITIONS DATE(S):                                       |  |
| 26. PLAN SHAPE:                            |             | 33. EXTERIOR WALL CLADDING:                                |                               | ALTERED DATE(S):                                         |  |
| irregular                                  |             | vinyl siding                                               |                               | MOVED DATE(S):<br>ENDANGERED BY:                         |  |
| 27. NO. OF STORIES:                        |             | 34. FOUNDATION MATERIAL:                                   |                               |                                                          |  |
| 2.5                                        |             | Stone                                                      |                               |                                                          |  |
|                                            |             | 35. BASEMENT TYPE:                                         |                               |                                                          |  |
| 28. NO. OF BAYS (1ST FLOOR):<br>3          |             | full                                                       |                               | 40. NO. OF OUTBUILDINGS (DESCRIBE IN BOX 40 CONT.):<br>2 |  |
| 3                                          |             |                                                            |                               | 2                                                        |  |
| 29. ROOF TYPE:                             |             | 36. FRONT PORCH TYPE/PLACEMENT:                            |                               | 41. FURTHER DESCRIPTION OF BUILDING FEATURES             |  |
| Hip and gable                              |             | open porch single-bay                                      |                               | AND ASSOCIATED RESOURCES ON CONTINUATION PAGE.           |  |
|                                            |             |                                                            |                               |                                                          |  |
|                                            |             |                                                            |                               |                                                          |  |
| 42. CURRENT OWNER/ADDRESS:                 |             | 43. FORM PREPARED BY (NAME A<br>Robert Rollings Architects | , LLC + SFS Architecture,     | 44. SURVEY DATE:<br>November 2020                        |  |
|                                            |             | Inc.                                                       | ,,                            |                                                          |  |
|                                            |             |                                                            |                               | 45. DATE OF REVISIONS:                                   |  |
|                                            |             |                                                            |                               | 07/05/2021                                               |  |
| FOR SHPO USE                               |             |                                                            |                               |                                                          |  |
| DATE ENTERED IN INVENTORY:                 |             | LEVEL OF SURVEY                                            |                               | ADDITIONAL RESEARCH NEEDED?                              |  |
|                                            |             |                                                            |                               |                                                          |  |
| NATIONAL REGISTER STATUS:                  |             |                                                            | OTHER:                        |                                                          |  |
|                                            |             |                                                            |                               |                                                          |  |
| NAME:                                      |             |                                                            |                               |                                                          |  |
|                                            | LE (INDIVID | UALLY)                                                     |                               |                                                          |  |
|                                            |             |                                                            |                               |                                                          |  |
|                                            |             |                                                            |                               |                                                          |  |

| LOCATION MAP (include north a |                                             | SITE MAP/PLAN (include north arrow) |
|-------------------------------|---------------------------------------------|-------------------------------------|
| With op                       | V ofth St                                   |                                     |
| PHOTOGRAPH                    |                                             |                                     |
| PHOTOGRAPHER:<br>Jill Wade    | DATE:DESCRIPTION:11/19/2020Oblique facing S | )E                                  |
|                               |                                             |                                     |
|                               |                                             |                                     |

#### 41. (CONT.) DESCRIPTION OF PRIMARY RESOURCE. EXPAND BOX AS NECESSARY, OR ADD CONTINUATION PAGES.

This is a 2.5-story, 3-bay multiple dwelling in the Queen Anne style built in 1882. The structural system is frame. The foundation is stone. Exterior walls are replacement vinyl siding and original wood shingles. The building has a hip and gable roof clad in replacement asphalt shingles and three gabled dormers. There is one rear, rear slope, brick chimney. Windows are replacement vinyl, 1/1 double-hung sashes. Various original windows on all elevations. Mostly 1 over 1 pane on dormers, also 2 dormer windows 15 pane over 1 on front elevation There is a two-story, single-bay open porch characterized by a hip roof clad in asphalt shingles with square wood posts on square stone wall piers.

The left bay has a 1/1 double hung window on the 1st floor and a 1/1 double hung window on the 2nd floor. The 2nd floor left center bay has a 1/1 double hung window. The center bay has a faceted architectural feature with a 1/1 double hung window centered in each of the 3 facets on the 1st floor and similar windows in the facets on the 2nd floor with a window and balcony feature in the gable. The right center bay has a 1/1 double hung window on the 1st floor and a similar sized 1/1 double hung window on the 2nd floor. The right bay has an entry door under a covered porch and the 2nd floor has a 1/1 double hung window on the 2nd floor.