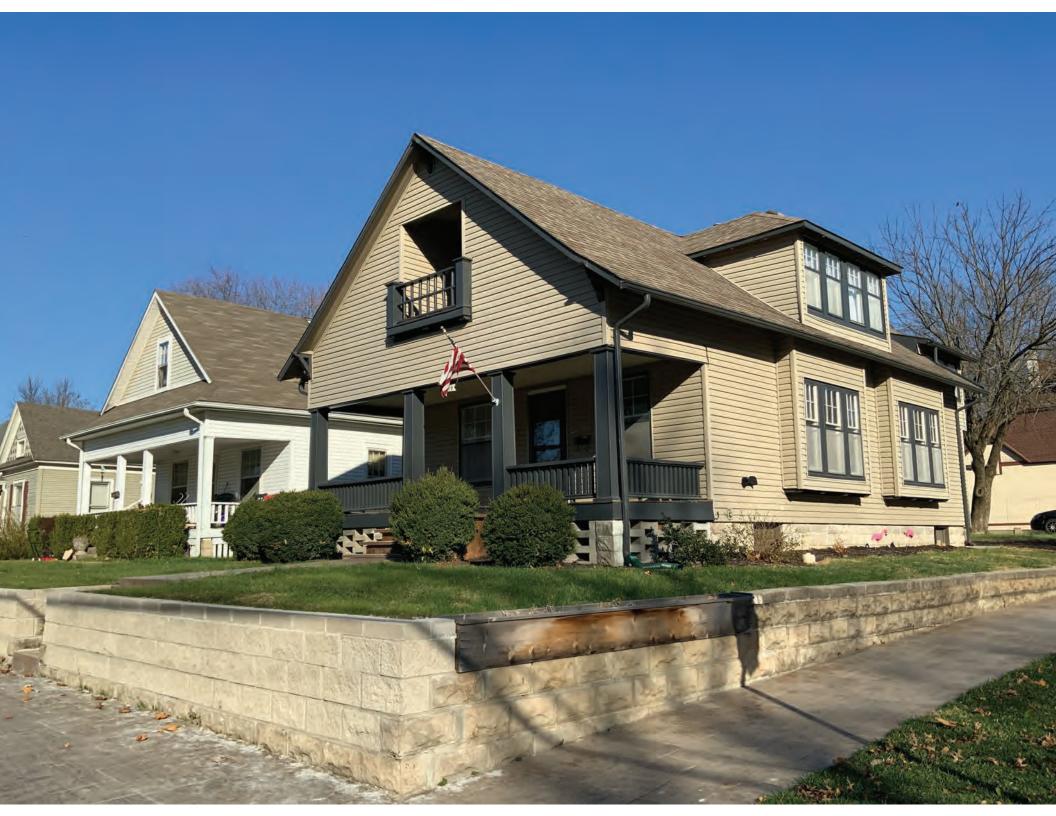

#### 41. (CONT.) DESCRIPTION OF PRIMARY RESOURCE. EXPAND BOX AS NECESSARY, OR ADD CONTINUATION PAGES.

This is a 2.5-story, 3-bay multiple dwelling in the Queen Anne style built in 1882. The structural system is frame. The foundation is stone. Exterior walls are replacement vinyl siding and original wood shingles. The building has a hip and gable roof clad in replacement asphalt shingles and three gabled dormers. There is one rear, rear slope, brick chimney. Windows are replacement vinyl, 1/1 double-hung sashes. Various original windows on all elevations. Mostly 1 over 1 pane on dormers, also 2 dormer windows 15 pane over 1 on front elevation There is a two-story, single-bay open porch characterized by a hip roof clad in asphalt shingles with square wood posts on square stone wall piers.

The left bay has a 1/1 double hung window on the 1st floor and a 1/1 double hung window on the 2nd floor. The 2nd floor left center bay has a 1/1 double hung window. The center bay has a faceted architectural feature with a 1/1 double hung window centered in each of the 3 facets on the 1st floor and similar windows in the facets on the 2nd floor with a window and balcony feature in the gable. The right center bay has a 1/1 double hung window on the 1st floor and a similar sized 1/1 double hung window on the 2nd floor. The right bay has an entry door under a covered porch and the 2nd floor has a 1/1 double hung window on the 2nd floor.