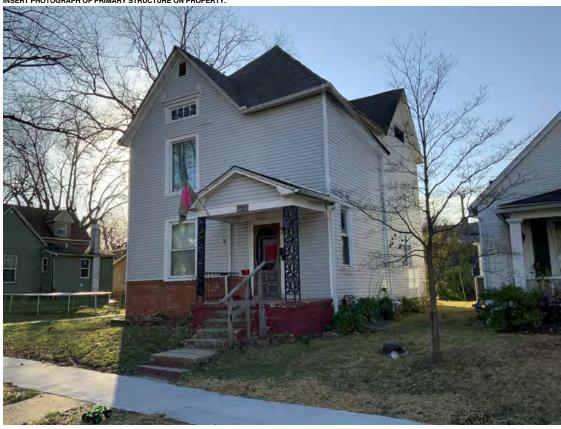

#### **PHOTOGRAPH**

**PHOTOGRAPHER:**Kelly Batcheller-Mummey

DATE: 11/19/2020 DESCRIPTION:
Oblique facing NW

# ARCHITECTURAL/HISTORIC INVENTORY FORM ADDITIONAL INFORMATION 21. (CONT.) HISTORY AND SIGNIFICANCE. EXPAND BOX AS NECESSARY, OR ADD CONTINUATION PAGES. There was a different house on this site prior to 1908. On the 1898 Sanborn maps, a different house is shown. The Water Department has it documented as water construction in 1899. 22. (CONT.) SOURCES OF INFORMATION. EXPAND BOX AS NECESSARY, OR ADD CONTINUATION PAGES. City of Sedalia Water Department Records, 1898 Sanborn Maps, 1908 Sanborn Maps, 1914 Sanborn Maps. 40. (CONT.) DESCRIPTION OF ENVIRONMENT AND OUTBUILDINGS. EXPAND BOX AS NECESSARY, OR ADD CONTINUATION PAGES. Suburban, sidewalk and tree lined street. Garage. Two story, one bay garage with gabled asphalt roof, wooden siding, and wooden garage door. Part of the garage structure may have been built about the same period as the house. Currently the colors and exterior materials are different from the house. This structure in contributing. 41. (CONT.) DESCRIPTION OF PRIMARY RESOURCE. EXPAND BOX AS NECESSARY, OR ADD CONTINUATION PAGES. This is a 1.5-story, 3-bay single dwelling in the Queen Anne style built in 1908. The structural system is frame. The foundation is concrete block. Exterior walls are replacement vinyl siding. The building has a hip and gable roof clad in replacement asphalt shingles. There is one center, straddle ridge, brick chimney. Windows are replacement vinyl, 1/1 double-hung sashes. There is a single-story, single-bay open porch characterized by a shed roof clad in asphalt shingles with he left bay has a faceted architectural feature with 1/1 double hung window in each facet with a boarded over opening centered in the gable. The center bay has an entry door with an outer door, he right bay has a 1/1 double hung window. The center and right bays are under a covered porch. There was a different house on