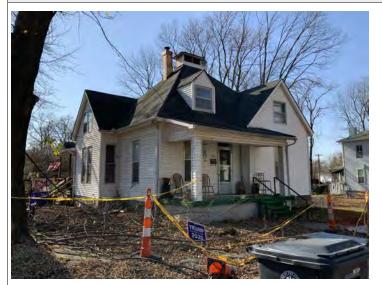

#### **PHOTOGRAPH**

**PHOTOGRAPHER:**Kelly Batcheller-Mummey

DATE: 11/19/2020 DESCRIPTION:
Oblique facing NW

# ARCHITECTURAL/HISTORIC INVENTORY FORM ADDITIONAL INFORMATION 21. (CONT.) HISTORY AND SIGNIFICANCE. EXPAND BOX AS NECESSARY, OR ADD CONTINUATION PAGES. There was a different house on this site prior to 1908. On the 1898 Sanborn maps, a different house is shown. The Water Department has it documented as water construction in 1899. 22. (CONT.) SOURCES OF INFORMATION. EXPAND BOX AS NECESSARY, OR ADD CONTINUATION PAGES. City of Sedalia Water Department Records, 1898 Sanborn Maps, 1908 Sanborn Maps, 1914 Sanborn Maps. 40. (CONT.) DESCRIPTION OF ENVIRONMENT AND OUTBUILDINGS. EXPAND BOX AS NECESSARY, OR ADD CONTINUATION PAGES. Suburban, sidewalk and tree lined street. Garage. Two story, one bay garage with gabled asphalt roof, wooden siding, and wooden garage door. Part of the garage structure may have been built about the same period as the house. Currently the colors and exterior materials are different from the house. This structure in contributing. 41. (CONT.) DESCRIPTION OF PRIMARY RESOURCE. EXPAND BOX AS NECESSARY, OR ADD CONTINUATION PAGES. This is a 1.5-story, 3-bay single dwelling in the Queen Anne style built in 1908. The structural system is frame. The foundation is concrete block. Exterior walls are replacement vinyl siding. The building has a hip and gable roof clad in replacement asphalt shingles. There is one center, straddle ridge, brick chimney. Windows are replacement vinyl, 1/1 double-hung sashes. There is a single-story, single-bay open porch characterized by a shed roof clad in asphalt shingles with he left bay has a faceted architectural feature with 1/1 double hung window in each facet with a boarded over opening centered in the gable. The center bay has an entry door with an outer door, he right bay has a 1/1 double hung window. The center and right bays are under a covered porch. There was a different house on