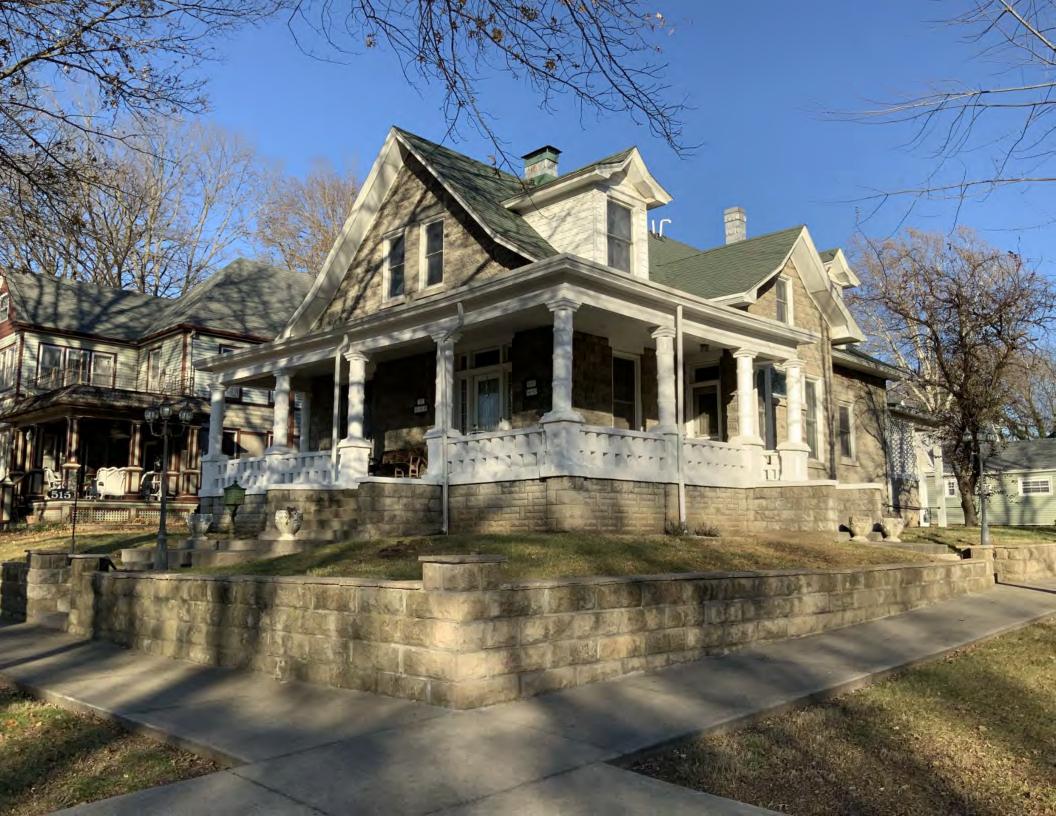

#### **PHOTOGRAPH**

**PHOTOGRAPHER:**Kelly Batcheller-Mummey

DATE: 11/19/2020 DESCRIPTION:
Oblique facing NW

# ARCHITECTURAL/HISTORIC INVENTORY FORM ADDITIONAL INFORMATION 21. (CONT.) HISTORY AND SIGNIFICANCE. EXPAND BOX AS NECESSARY, OR ADD CONTINUATION PAGES. There was a different house on this site prior to 1908. On the 1898 Sanborn maps, a different house is shown. The Water Department has it documented as water construction in 1899. 22. (CONT.) SOURCES OF INFORMATION. EXPAND BOX AS NECESSARY, OR ADD CONTINUATION PAGES. City of Sedalia Water Department Records, 1898 Sanborn Maps, 1908 Sanborn Maps, 1914 Sanborn Maps. 40. (CONT.) DESCRIPTION OF ENVIRONMENT AND OUTBUILDINGS. EXPAND BOX AS NECESSARY, OR ADD CONTINUATION PAGES. Suburban, sidewalk and tree lined street. Garage. Two story, one bay garage with gabled asphalt roof, wooden siding, and wooden garage door. Part of the garage structure may have been built about the same period as the house. Currently the colors and exterior materials are different from the house. This structure in contributing. 41. (CONT.) DESCRIPTION OF PRIMARY RESOURCE. EXPAND BOX AS NECESSARY, OR ADD CONTINUATION PAGES. This is a 1.5-story, 3-bay single dwelling in the Queen Anne style built in 1908. The structural system is frame. The foundation is concrete block. Exterior walls are replacement vinyl siding. The building has a hip and gable roof clad in replacement asphalt shingles. There is one center, straddle ridge, brick chimney. Windows are replacement vinyl, 1/1 double-hung sashes. There is a single-story, single-bay open porch characterized by a shed roof clad in asphalt shingles with he left bay has a faceted architectural feature with 1/1 double hung window in each facet with a boarded over opening centered in the gable. The center bay has an entry door with an outer door, he right bay has a 1/1 double hung window. The center and right bays are under a covered porch. There was a different house on

this site prior to 1908. On the 1898 Sanborn maps, a different house is shown. The Water Department has it documented as water construction in 1899.