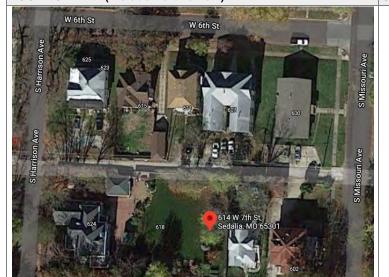

|  |  |
| NAME:                                     |             |                                 |                              |                                                     |  |  |
| ☐ PENDING LISTING ☐ ELIGIE                | BLE (INDIVI | DUALLY)                         |                              |                                                     |  |  |
| ELIGIBLE (DISTRICT) NOT E                 | ELIGIBLE    |                                 |                              |                                                     |  |  |
| ☐ NOT DETERMINED                          |             |                                 |                              |                                                     |  |  |





#### SITE MAP/PLAN (include north arrow)

#### **PHOTOGRAPH**

PHOTOGRAPHER: Bev Rollings DATE: 02/11/2021 DESCRIPTION: Facing South



Page 3 PE\_AS\_006-277 614 W 7th St Sedalia

| ADDITIONAL INFORMATION                                                                                                                                                   |
|--------------------------------------------------------------------------------------------------------------------------------------------------------------------------|
| 21. (CONT.) HISTORY AND SIGNIFICANCE. EXPAND BOX AS NECESSARY, OR ADD CONTINUATION PAGES.                                                                                |
| Demolished 2003. House constructed 1929 per the Water Department's water construction date. A di