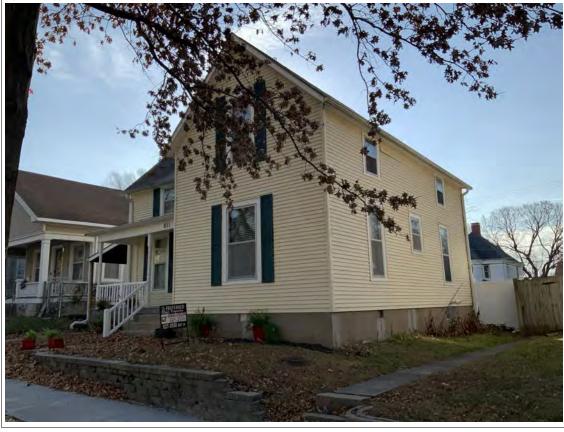

#### **PHOTOGRAPH**

**PHOTOGRAPHER:**Kelly Batcheller-Mummey

DATE: 11/19/2020 DESCRIPTION:
Oblique facing NW

# ARCHITECTURAL/HISTORIC INVENTORY FORM ADDITIONAL INFORMATION 21. (CONT.) HISTORY AND SIGNIFICANCE. EXPAND BOX AS NECESSARY, OR ADD CONTINUATION PAGES. There was a different house on this site prior to 1908. On the 1898 Sanborn maps, a different house is shown. The Water Department has it documented as water construction in 1899. 22. (CONT.) SOURCES OF INFORMATION. EXPAND BOX AS NECESSARY, OR ADD CONTINUATION PAGES. City of Sedalia Water Department Records, 1898 Sanborn Maps, 1908 Sanborn Maps, 1914 Sanborn Maps. 40. (CONT.) DESCRIPTION OF ENVIRONMENT AND OUTBUILDINGS. EXPAND BOX AS NECESSARY, OR ADD CONTINUATION PAGES. Suburban, sidewalk and tree lined street. Garage. Two story, one bay garage with gabled asphalt roof, wooden siding, and wooden garage door. Part of the garage structure may have been built about the same period as the house. Currently the colors and exterior materials are different from the house. This structure in contributing. 41. (CONT.) DESCRIPTION OF PRIMARY RESOURCE. EXPAND BOX AS NECESSARY, OR ADD CONTINUATION PAGES. This is a 1.5-story, 3-bay single dwelling in the Queen Anne style built in 1908. The structural system is frame. The foundation is concrete block. Exterior walls are replacement vinyl siding. The building has a hip and gable roof clad in replacement asphalt shingles. There is one center, straddle ridge, brick chimney. Windows are replacement vinyl, 1/1 double-hung sashes. There is a single-story, single-bay open porch characterized by a shed roof clad in asphalt shingles with he left bay has a faceted architectural feature with 1/1 double hung window in each facet with a boarded over opening centered in the gable. The center bay has an entry door with an outer door, he right bay has a 1/1 double hung window. The center and right bays are under a covered porch. There was a different house on

this site prior to 1908. On the 1898 Sanborn maps, a different house is shown. The Water Department has it documented as water construction in 1899.