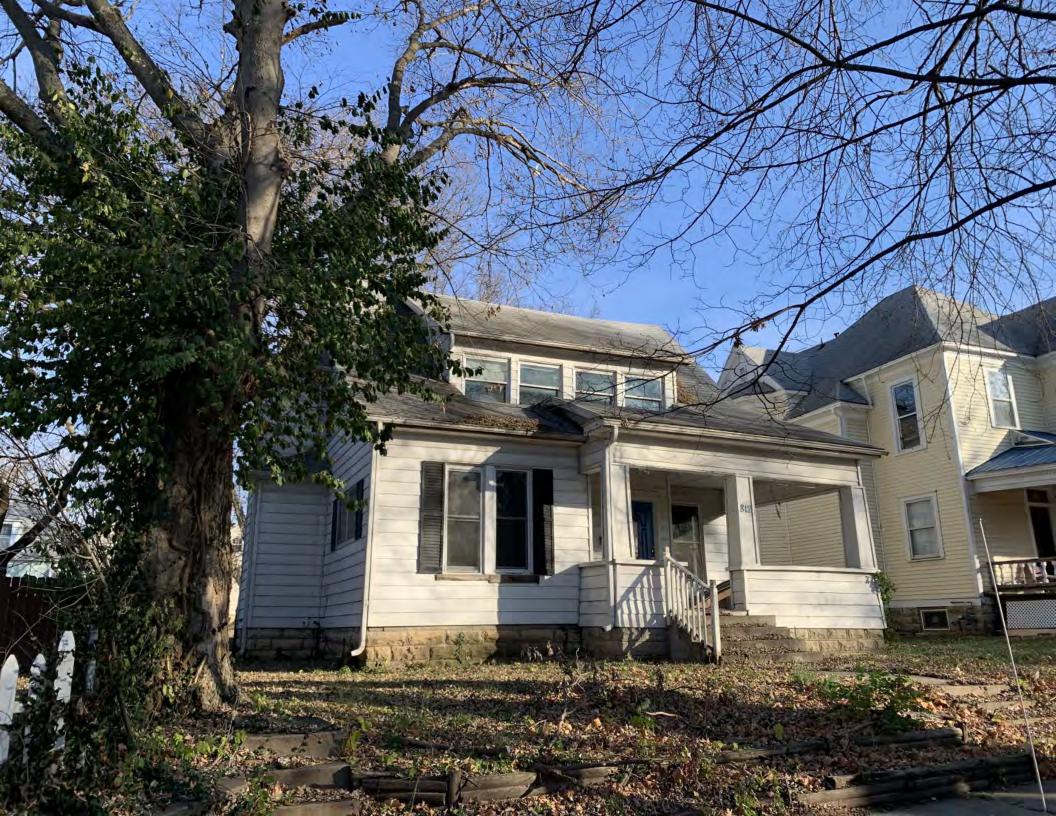

#### **PHOTOGRAPH**

**PHOTOGRAPHER:**Kelly Batcheller-Mummey

DATE: 11/19/2020 DESCRIPTION:
Oblique facing NW

# ARCHITECTURAL/HISTORIC INVENTORY FORM ADDITIONAL INFORMATION 21. (CONT.) HISTORY AND SIGNIFICANCE. EXPAND BOX AS NECESSARY, OR ADD CONTINUATION PAGES. There was a different house on this site prior to 1908. On the 1898 Sanborn maps, a different house is shown. The Water Department has it documented as water construction in 1899. 22. (CONT.) SOURCES OF INFORMATION. EXPAND BOX AS NECESSARY, OR ADD CONTINUATION PAGES. City of Sedalia Water Department Records, 1898 Sanborn Maps, 1908 Sanborn Maps, 1914 Sanborn Maps. 40. (CONT.) DESCRIPTION OF ENVIRONMENT AND OUTBUILDINGS. EXPAND BOX AS NECESSARY, OR ADD CONTINUATION PAGES. Suburban, sidewalk and tree lined street. Garage. Two story, one bay garage with gabled asphalt roof, wooden siding, and wooden garage door. Part of the garage structure may have been built about the same period as the house. Currently the colors and exterior materials are different from the house. This structure in contributing. 41. (CONT.) DESCRIPTION OF PRIMARY RESOURCE. EXPAND BOX AS NECESSARY, OR ADD CONTINUATION PAGES. This is a 1.5-story, 3-bay single dwelling in the Queen Anne style built in 1908. The structural system is frame. The foundation is concrete block. Exterior walls are replacement vinyl siding. The building has a hip and gable roof clad in replacement asphalt shingles. There is one center, straddle ridge, brick chimney. Windows are replacement vinyl, 1/1 double-hung sashes. There is a single-story, single-bay open porch characterized by a shed roof clad in asphalt shingles with he left bay has a faceted architectural feature with 1/1 double hung window in each facet with a boarded over opening centered in the gable. The center bay has an entry door with an outer door, he right bay has a 1/1 double hung window. The center and right bays are under a covered porch. There was a different house on

this site prior to 1908. On the 1898 Sanborn maps, a different house is shown. The Water Department has it documented as water construction in 1899.