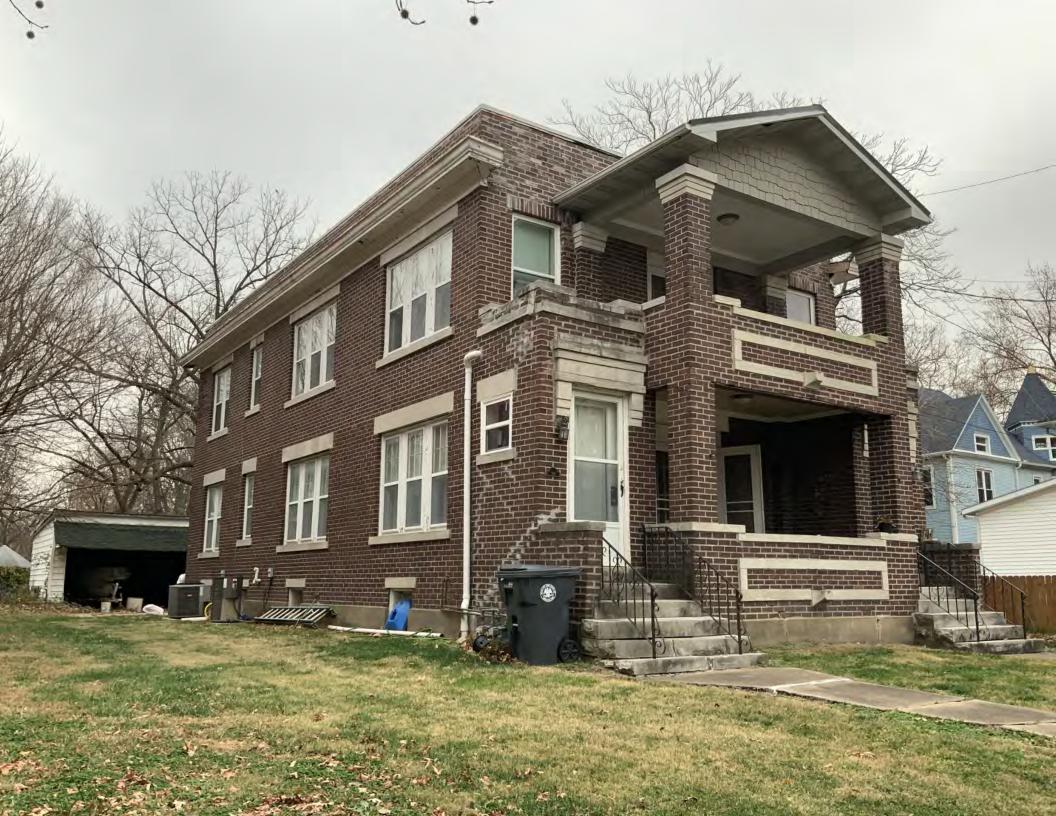

#### **CONTINUATION PAGE - ADDITIONAL IMAGES**

Oblique facing NE

Photo - Out Building

Page 1 PE\_AS\_006-253 406 W 7th St Sedalia

|                                                           |              | 2. SURVEY NAME:                                          |                              |                                                                                            |  |
|-----------------------------------------------------------|--------------|----------------------------------------------------------|------------------------------|--------------------------------------------------------------------------------------------|--|
| 1 L_A0_000-230                                            |              | Victorian Towers Survey                                  |                              |                                                                                            |  |
|                                                           |              | 4. ADDRESS (STREET NO.)   STREET (NAME)   406   W 7th St |                              |                                                                                            |  |
| 5. CITY:                                                  | VICINITY     | 6. LAT / LONG 7.                                         |                              | 7. TOWNSHIP / RANGE / SECTION                                                              |  |
| Sedalia                                                   |              | 38.705430200 / -93.231943                                | 700                          | / /                                                                                        |  |
| 8.HISTORIC NAME (IF KNOWN):                               |              |                                                          | 9. PRESENT/OTHER NAME (IF K  | NOWN):                                                                                     |  |
| 10. OWNERSHIP:                                            |              | 11A. HISTORIC USE (IF KNOWN                              | I):                          | 11B. CURRENT USE:                                                                          |  |
| Private                                                   |              | Domestic : Single Dwelling                               |                              | Domestic : Single Dwelling                                                                 |  |
| HISTORICAL INFORMATION                                    |              |                                                          |                              |                                                                                            |  |
| 12. CONSTRUCTION DATE:                                    |              | 15. ARCHITECT:                                           |                              | 18. PREVIOUSLY SURVEYED?                                                                   |  |
| circa 1914                                                |              |                                                          |                              | CITE SURVEY NAME IN BOX 22 CONT. (PAGE 3)                                                  |  |
| 13. SIGNIFICANT DATE/PERIOD:                              |              | 16. BUILDER/CONTRACTOR:                                  |                              | 19. ON NATIONAL REGISTER?                                                                  |  |
| 1880-1940                                                 |              |                                                          |                              | ☐ INDIVIDUAL ☐ DISTRICT  CITE NOMINATION NAME IN BOX 22 CONT. (PAGE 3)                     |  |
| 14. AREA(S) OF SIGNIFICANCE:                              |              | 17. ORIGINAL OR SIGNIFICANT                              | OWNER:                       | 20. NATIONAL REGISTER ELIGIBLE?                                                            |  |
| C: Design/Construction                                    |              |                                                          |                              | ☐ INDIVIDUALLY ELIGIBLE  ☑ DISTRICT POTENTIAL ( ☑ C ☐ NC ) ☐ NOT ELIGIBLE ☐ NOT DETERMINED |  |
| 21. HISTORY AND SIGNIFICANCE ON CONTINUAT                 | ION PAGE.    | 22. SOURCES OF INFORMATION O                             |                              | I ON CONTINUATION PAGE.                                                                    |  |
| ARCHITECTURAL INFORMAT                                    | ION          |                                                          |                              |                                                                                            |  |
| 23. CATEGORY OF PROPERTY:                                 |              | 30: ROOF MATERIAL:                                       |                              | 7.WINDOWS:                                                                                 |  |
| ✓ BUILDING(S) SITE                                        |              | asphalt shingles (replac                                 | cement)                      | ☐ HISTORIC                                                                                 |  |
| STRUCTURE OBJECT                                          |              |                                                          |                              | PANE ARRANGEMENT:<br>1/2 double-hung sashes                                                |  |
| 24. VERNACULAR OR PROPERTY TYPE:                          |              | 31. CHIMNEY PLACEMENT:                                   |                              | 38. ACREAGE (RURAL):                                                                       |  |
|                                                           |              | offset right side slope                                  |                              | VISIBLE FROM PUBLIC ROAD? ✓                                                                |  |
| 25. ARCHITECTURAL STYLE:                                  |              | 32. STRUCTURAL SYSTEM:                                   |                              | 39. CHANGES (DESCRIBE IN BOX 41 CONT.):                                                    |  |
| Colonial Revival                                          |              | frame                                                    |                              | ADDITIONS DATE(S):                                                                         |  |
| 26. PLAN SHAPE:                                           |              | 33. EXTERIOR WALL CLADDING                               | G:                           |                                                                                            |  |
| square                                                    |              | wood siding                                              |                              | ENDANGERED BY:                                                                             |  |
| 27. NO. OF STORIES:                                       |              | 34. FOUNDATION MATERIAL:                                 |                              | Neglect                                                                                    |  |
| 2.5                                                       |              | beveled concrete block                                   |                              |                                                                                            |  |
| 28. NO. OF BAYS (1ST FLOOR):                              |              | 35. BASEMENT TYPE:                                       |                              | 40. NO. OF OUTBUILDINGS (DESCRIBE IN BOX 40 CONT.):                                        |  |
| 2                                                         |              | full                                                     |                              | 1                                                                                          |  |
| 29. ROOF TYPE:                                            |              | 36. FRONT PORCH TYPE/PLACEMENT:                          |                              | 41. FURTHER DESCRIPTION OF BUILDING FEATURES                                               |  |
| High hip                                                  |              | enclosed porch full-span                                 |                              | AND ASSOCIATED RESOURCES ON CONTINUATION PAGE.                                             |  |
|                                                           |              |                                                          |                              |                                                                                            |  |
| OTHER                                                     |              |                                                          |                              |                                                                                            |  |
| 42. CURRENT OWNER/ADDRESS:                                |              | 43. FORM PREPARED BY (NAM                                |                              | 44. SURVEY DATE:                                                                           |  |
|                                                           |              | Inc.                                                     | ects, LLC + SFS Architecture | November 2020                                                                              |  |
|                                                           |              |                                                          |                              | 45. DATE OF REVISIONS:                                                                     |  |
|                                                           |              |                                                          |                              | 07/04/2021                                                                                 |  |
| FOR SHPO USE                                              |              |                                                          |                              |                                                                                            |  |
| DATE ENTERED IN INVENTORY:                                |              | LEVEL OF SURVEY                                          |                              | ADDITIONAL RESEARCH NEEDED?                                                                |  |
|                                                           |              | RECONNAISSANCE INTENSIVE                                 |                              | YES NO                                                                                     |  |
| NATIONAL REGISTER STATUS:                                 |              |                                                          | OTHER:                       |                                                                                            |  |
| LISTED IN LISTED DISTRICT                                 | Ī            |                                                          |                              |                                                                                            |  |
| NAME:                                                     |              | 5,,,,,,,                                                 |                              |                                                                                            |  |
| ☐ PENDING LISTING ☐ ELIGIE☐ ☐ ELIGIBLE (DISTRICT) ☐ NOT E | BLE (INDIVII | DUALLY)                                                  |                              |                                                                                            |  |
| NOT DETERMINED                                            | LIGIDLE      |                                                          |                              |                                                                                            |  |
|                                                           |              |                                                          |                              |                                                                                            |  |

#### **PHOTOGRAPH**

PHOTOGRAPHER: Jill Wade DATE: 11/19/2020 DESCRIPTION:
Oblique facing SW