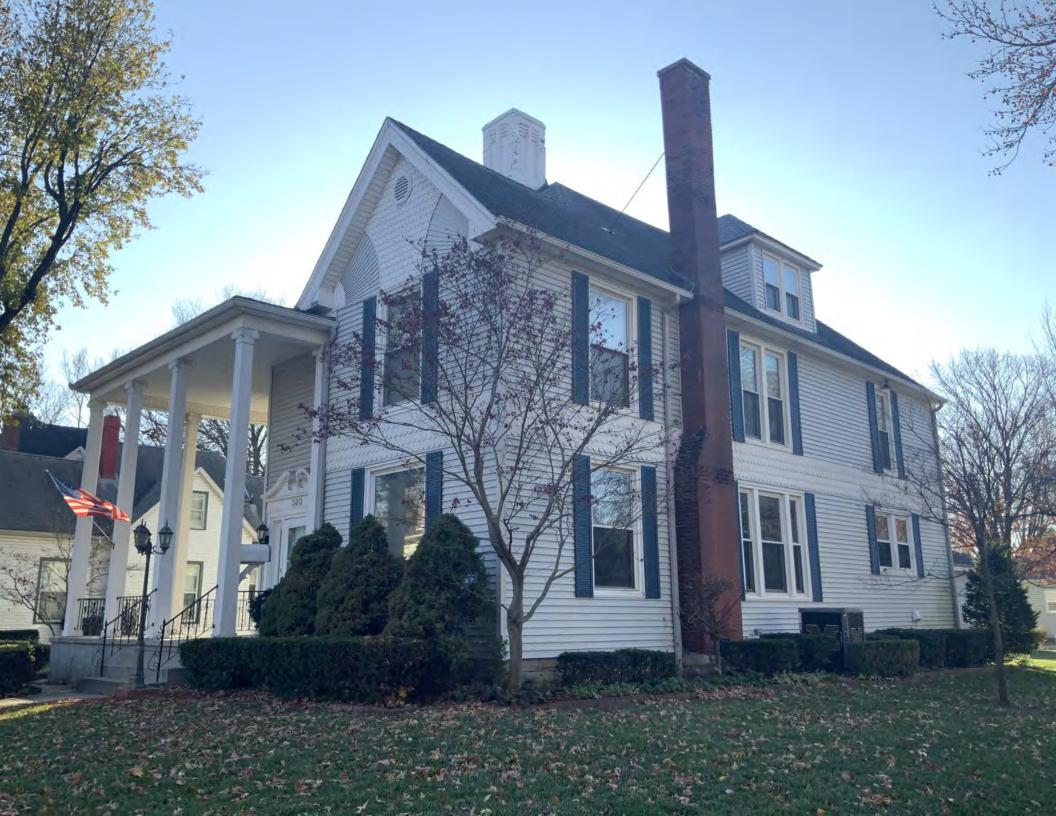

# ARCHITECTURAL/HISTORIC INVENTORY FORM ADDITIONAL INFORMATION 21. (CONT.) HISTORY AND SIGNIFICANCE. EXPAND BOX AS NECESSARY, OR ADD CONTINUATION PAGES. There was a different house on this site prior to 1908. On the 1898 Sanborn maps, a different house is shown. The Water Department has it documented as water construction in 1899. 22. (CONT.) SOURCES OF INFORMATION. EXPAND BOX AS NECESSARY, OR ADD CONTINUATION PAGES. City of Sedalia Water Department Records, 1898 Sanborn Maps, 1908 Sanborn Maps, 1914 Sanborn Maps. 40. (CONT.) DESCRIPTION OF ENVIRONMENT AND OUTBUILDINGS. EXPAND BOX AS NECESSARY, OR ADD CONTINUATION PAGES. Suburban, sidewalk and tree lined street. Garage. Two story, one bay garage with gabled asphalt roof, wooden siding, and wooden garage door. Part of the garage structure may have been built about the same period as the house. Currently the colors and exterior materials are different from the house. This structure in contributing. 41. (CONT.) DESCRIPTION OF PRIMARY RESOURCE. EXPAND BOX AS NECESSARY, OR ADD CONTINUATION PAGES. This is a 1.5-story, 3-bay single dwelling in the Queen Anne style built in 1908. The structural system is frame. The foundation is concrete block. Exterior walls are replacement vinyl siding. The building has a hip and gable roof clad in replacement asphalt shingles. There is one center, straddle ridge, brick chimney. Windows are replacement vinyl, 1/1 double-hung sashes. There is a single-story, single-bay open porch characterized by a shed roof clad in asphalt shingles with he left bay has a faceted architectural feature with 1/1 double hung window in each facet with a boarded over opening centered in the gable. The center bay has an entry door with an outer door, he right bay has a 1/1 double hung window. The center and right bays are under a covered porch. There was a different house on

this site prior to 1908. On the 1898 Sanborn maps, a different house is shown. The Water Department has it documented as water construction in 1899.