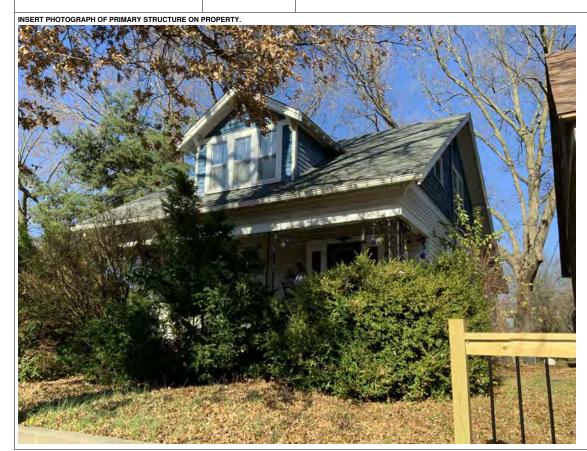

#### **PHOTOGRAPH**

**PHOTOGRAPHER:**Kelly Batcheller-Mummey

DATE: 11/19/2020 DESCRIPTION:
Oblique facing NW

# ARCHITECTURAL/HISTORIC INVENTORY FORM ADDITIONAL INFORMATION 21. (CONT.) HISTORY AND SIGNIFICANCE. EXPAND BOX AS NECESSARY, OR ADD CONTINUATION PAGES. There was a different house on this site prior to 1908. On the 1898 Sanborn maps, a different house is shown. The Water Department has it documented as water construction in 1899. 22. (CONT.) SOURCES OF INFORMATION. EXPAND BOX AS NECESSARY, OR ADD CONTINUATION PAGES. City of Sedalia Water Department Records, 1898 Sanborn Maps, 1908 Sanborn Maps, 1914 Sanborn Maps. 40. (CONT.) DESCRIPTION OF ENVIRONMENT AND OUTBUILDINGS. EXPAND BOX AS NECESSARY, OR ADD CONTINUATION PAGES. Suburban, sidewalk and tree lined street. Garage. Two story, one bay garage with gabled asphalt roof, wooden siding, and wooden garage door. Part of the garage structure may have been built about the same period as the house. Currently the colors and exterior materials are different from the house. This structure in contributing. 41. (CONT.) DESCRIPTION OF PRIMARY RESOURCE. EXPAND BOX AS NECESSARY, OR ADD CONTINUATION PAGES. This is a 1.5-story, 3-bay single dwelling in the Queen Anne style built in 1908. The structural system is frame. The foundation is concrete block. Exterior walls are replacement vinyl siding. The building has a hip and gable roof clad in replacement asphalt shingles. There is one center, straddle ridge, brick chimney. Windows are replacement vinyl, 1/1 double-hung sashes. There is a single-story, single-bay open porch characterized by a shed roof clad in asphalt shingles with he left bay has a faceted architectural feature with 1/1 double hung window in each facet with a boarded over opening centered in the gable. The center bay has an entry door with an outer door, he right bay has a 1/1 double hung window. The center and right bays are under a covered porch. There was a different house on