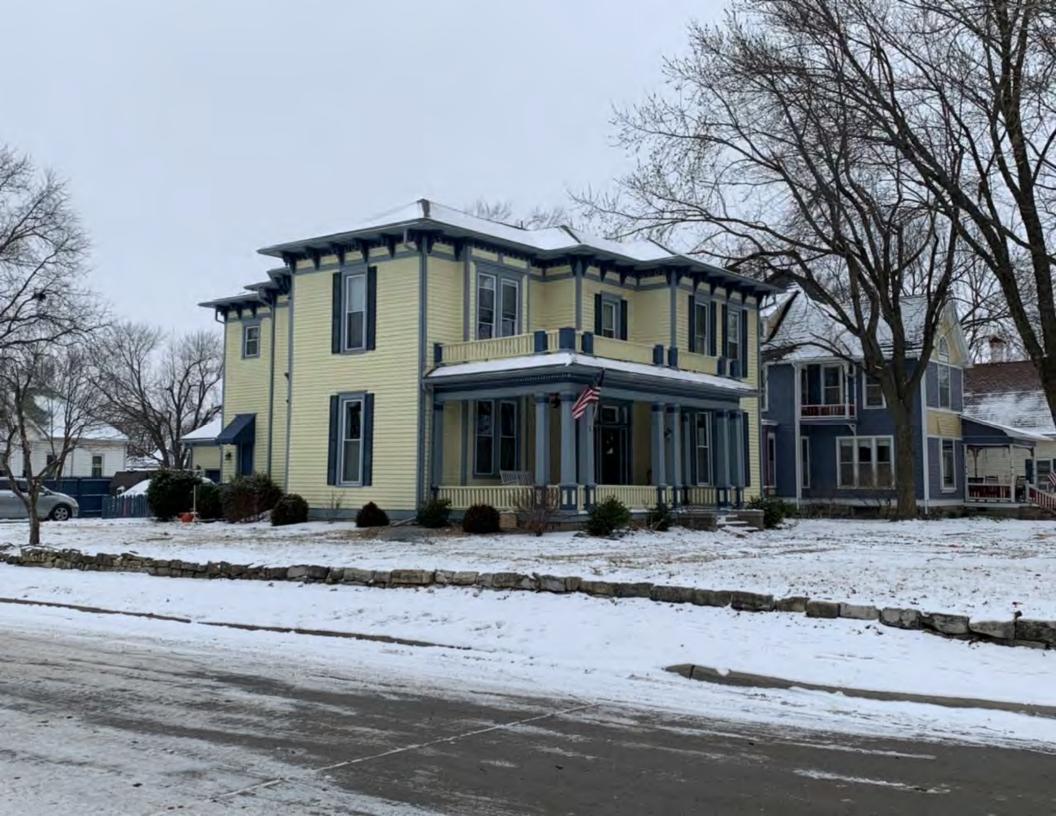

#### 405 W 7th St Sedalia ARCHITECTURAL/HISTORIC INVENTORY FORM 2. SURVEY NAME: 1. SURVEY NO. Victorian Towers Survey PE AS 006-252 4. ADDRESS (STREET NO.) 3. COUNTY: STREET (NAME) 405 W 7th St Pettis 5. CITY: VICINITY 6. LAT / LONG 7. TOWNSHIP / RANGE / SECTION Sedalia 38.705129800 / -93.231948200 8.HISTORIC NAME (IF KNOWN): 9. PRESENT/OTHER NAME (IF KNOWN): 10. OWNERSHIP: 11A. HISTORIC USE (IF KNOWN): 11B. CURRENT USE: Private Domestic : Single Dwelling Domestic : Single Dwelling HISTORICAL INFORMATION 12. CONSTRUCTION DATE: 18. PREVIOUSLY SURVEYED? 15. ARCHITECT: CITE SURVEY NAME IN BOX 22 CONT. (PAGE 3) circa 1908 13. SIGNIFICANT DATE/PERIOD: 16. BUILDER/CONTRACTOR: 19. ON NATIONAL REGISTER? 1880-1940 ☐ INDIVIDUAL ☐ DISTRICT CITE NOMINATION NAME IN BOX 22 CONT. (PAGE 3) 14. AREA(S) OF SIGNIFICANCE: 17. ORIGINAL OR SIGNIFICANT OWNER: 20. NATIONAL REGISTER ELIGIBLE? C: Design/Construction ☐ INDIVIDUALLY ELIGIBLE ✓ DISTRICT POTENTIAL ( ✓ C NC) ■ NOT ELIGIBLE ■ NOT DETERMINED 21. HISTORY AND SIGNIFICANCE ON CONTINUATION PAGE. 22. SOURCES OF INFORMATION ON CONTINUATION PAGE. ARCHITECTURAL INFORMATION 23 CATEGORY OF PROPERTY: 30: ROOF MATERIAL: 7 WINDOWS: HISTORIC REPLACEMENT **✓** BUILDING(S) SITE asphalt shingles (replacement) PANE ARRANGEMENT: ☐ STRUCTURE ☐ OBJECT 1/1 double-hung sashes 31 CHIMNEY PLACEMENT 24 VERNACUI AR OR PROPERTY TYPE: 38 ACREAGE (RURAL): VISIBLE FROM PUBLIC ROAD? ✓ center straddle ridge 25. ARCHITECTURAL STYLE: 32. STRUCTURAL SYSTEM: 39. CHANGES (DESCRIBE IN BOX 41 CONT.): Queen Anne ADDITIONS DATE(S): frame ALTERED DATE(S): 26. PLAN SHAPE: 33. EXTERIOR WALL CLADDING: MOVED DATE(S): irregular vinyl siding **ENDANGERED BY:** 27. NO. OF STORIES: 34. FOUNDATION MATERIAL: 1.5 concrete block 35 BASEMENT TYPE: 28. NO. OF BAYS (1ST FLOOR): 40. NO. OF OUTBUILDINGS (DESCRIBE IN BOX 40 CONT.): 29. ROOF TYPE: 36. FRONT PORCH TYPE/PLACEMENT: 41. FURTHER DESCRIPTION OF BUILDING FEATURES AND ASSOCIATED RESOURCES ON CONTINUATION PAGE. Hip and gable open porch single-bay OTHER 42. CURRENT OWNER/ADDRESS: 43. FORM PREPARED BY (NAME AND ORG.): 44. SURVEY DATE: Robert Rollings Architects, LLC + SFS Architecture, November 2020 45. DATE OF REVISIONS: 07/04/2021

# ARCHITECTURAL/HISTORIC INVENTORY FORM ADDITIONAL INFORMATION 21. (CONT.) HISTORY AND SIGNIFICANCE. EXPAND BOX AS NECESSARY, OR ADD CONTINUATION PAGES. There was a different house on this site prior to 1908. On the 1898 Sanborn maps, a different house is shown. The Water Department has it documented as water construction in 1899. 22. (CONT.) SOURCES OF INFORMATION. EXPAND BOX AS NECESSARY, OR ADD CONTINUATION PAGES. City of Sedalia Water Department Records, 1898 Sanborn Maps, 1908 Sanborn Maps, 1914 Sanborn Maps. 40. (CONT.) DESCRIPTION OF ENVIRONMENT AND OUTBUILDINGS. EXPAND BOX AS NECESSARY, OR ADD CONTINUATION PAGES. Suburban, sidewalk and tree lined street. Garage. Two story, one bay garage with gabled asphalt roof, wooden siding, and wooden garage door. Part of the garage structure may have been built about the same period as the house. Currently the colors and exterior materials are different from the house. This structure in contributing. 41. (CONT.) DESCRIPTION OF PRIMARY RESOURCE. EXPAND BOX AS NECESSARY, OR ADD CONTINUATION PAGES. This is a 1.5-story, 3-bay single dwelling in the Queen Anne style built in 1908. The structural system is frame. The foundation is concrete block. Exterior walls are replacement vinyl siding. The building has a hip and gable roof clad in replacement asphalt shingles. There is one center, straddle ridge, brick chimney. Windows are replacement vinyl, 1/1 double-hung sashes. There is a single-story, single-bay open porch characterized by a shed roof clad in asphalt shingles with he left bay has a faceted architectural feature with 1/1 double hung window in each facet with a boarded over opening centered in the gable. The center bay has an entry door with an outer door, he right bay has a 1/1 double hung window. The center and right bays are under a covered porch. There was a different house on