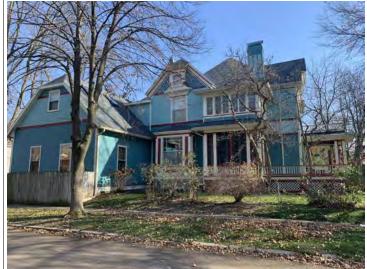

#### **PHOTOGRAPH**

**PHOTOGRAPHER:**Kelly Batcheller-Mummey

DATE: 11/19/2020 DESCRIPTION:
Oblique facing NW

# ARCHITECTURAL/HISTORIC INVENTORY FORM ADDITIONAL INFORMATION 21. (CONT.) HISTORY AND SIGNIFICANCE. EXPAND BOX AS NECESSARY, OR ADD CONTINUATION PAGES. There was a different house on this site prior to 1908. On the 1898 Sanborn maps, a different house is shown. The Water Department has it documented as water construction in 1899. 22. (CONT.) SOURCES OF INFORMATION. EXPAND BOX AS NECESSARY, OR ADD CONTINUATION PAGES. City of Sedalia Water Department Records, 1898 Sanborn Maps, 1908 Sanborn Maps, 1914 Sanborn Maps. 40. (CONT.) DESCRIPTION OF ENVIRONMENT AND OUTBUILDINGS. EXPAND BOX AS NECESSARY, OR ADD CONTINUATION PAGES. Suburban, sidewalk and tree lined street. Garage. Two story, one bay garage with gabled asphalt roof, wooden siding, and wooden garage door. Part of the garage structure may have been built about the same period as the house. Currently the colors and exterior materials are different from the house. This structure in contributing. 41. (CONT.) DESCRIPTION OF PRIMARY RESOURCE. EXPAND BOX AS NECESSARY, OR ADD CONTINUATION PAGES. This is a 1.5-story, 3-bay single dwelling in the Queen Anne style built in 1908. The structural system is frame. The foundation is concrete block. Exterior walls are replacement vinyl siding. The building has a hip and gable roof clad in replacement asphalt shingles. There is one center, straddle ridge, brick chimney. Windows are replacement vinyl, 1/1 double-hung sashes. There is a single-story, single-bay open porch characterized by a shed roof clad in asphalt shingles with he left bay has a faceted architectural feature with 1/1 double hung window in each facet with a boarded over opening centered in the gable. The center bay has an entry door with an outer door, he right bay has a 1/1 double hung window. The center and right bays are under a covered porch. There was a different house on