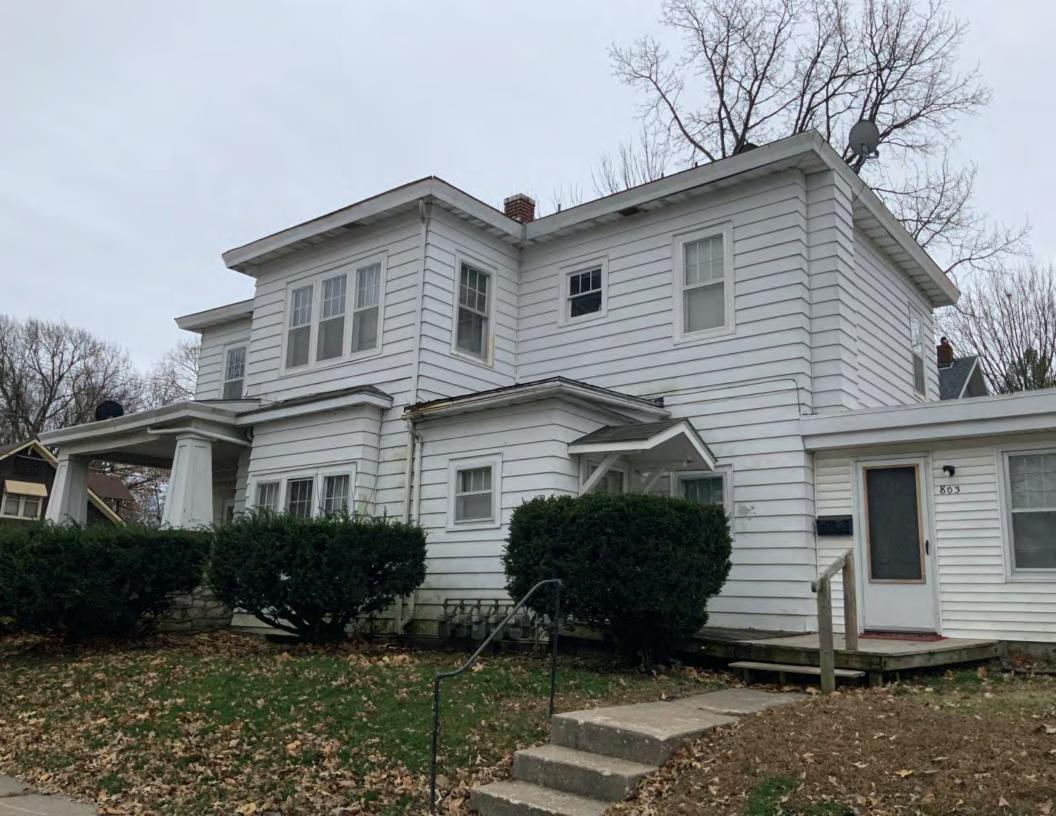

#### **PHOTOGRAPH**

**PHOTOGRAPHER:**Kelly Batcheller-Mummey

DATE: 11/19/2020 DESCRIPTION:
Oblique facing NW

# ARCHITECTURAL/HISTORIC INVENTORY FORM ADDITIONAL INFORMATION 21. (CONT.) HISTORY AND SIGNIFICANCE. EXPAND BOX AS NECESSARY, OR ADD CONTINUATION PAGES. There was a different house on this site prior to 1908. On the 1898 Sanborn maps, a different house is shown. The Water Department has it documented as water construction in 1899. 22. (CONT.) SOURCES OF INFORMATION. EXPAND BOX AS NECESSARY, OR ADD CONTINUATION PAGES. City of Sedalia Water Department Records, 1898 Sanborn Maps, 1908 Sanborn Maps, 1914 Sanborn Maps. 40. (CONT.) DESCRIPTION OF ENVIRONMENT AND OUTBUILDINGS. EXPAND BOX AS NECESSARY, OR ADD CONTINUATION PAGES. Suburban, sidewalk and tree lined street. Garage. Two story, one bay garage with gabled asphalt roof, wooden siding, and wooden garage door. Part of the garage structure may have been built about the same period as the house. Currently the colors and exterior materials are different from the house. This structure in contributing. 41. (CONT.) DESCRIPTION OF PRIMARY RESOURCE. EXPAND BOX AS NECESSARY, OR ADD CONTINUATION PAGES. This is a 1.5-story, 3-bay single dwelling in the Queen Anne style built in 1908. The structural system is frame. The foundation is concrete block. Exterior walls are replacement vinyl siding. The building has a hip and gable roof clad in replacement asphalt shingles. There is one center, straddle ridge, brick chimney. Windows are replacement vinyl, 1/1 double-hung sashes. There is a single-story, single-bay open porch characterized by a shed roof clad in asphalt shingles with he left bay has a faceted architectural feature with 1/1 double hung window in each facet with a boarded over opening centered in the gable. The center bay has an entry door with an outer door, he right bay has a 1/1 double hung window. The center and right bays are under a covered porch. There was a different house on