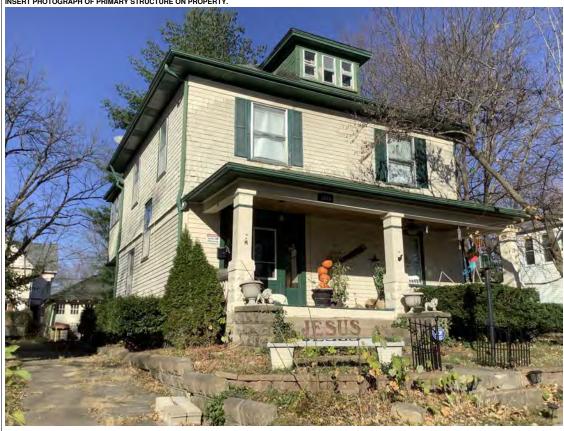

#### **PHOTOGRAPH**

**PHOTOGRAPHER:**Kelly Batcheller-Mummey

DATE: 11/19/2020 DESCRIPTION:
Oblique facing NW

# ARCHITECTURAL/HISTORIC INVENTORY FORM ADDITIONAL INFORMATION 21. (CONT.) HISTORY AND SIGNIFICANCE. EXPAND BOX AS NECESSARY, OR ADD CONTINUATION PAGES. There was a different house on this site prior to 1908. On the 1898 Sanborn maps, a different house is shown. The Water Department has it documented as water construction in 1899. 22. (CONT.) SOURCES OF INFORMATION. EXPAND BOX AS NECESSARY, OR ADD CONTINUATION PAGES. City of Sedalia Water Department Records, 1898 Sanborn Maps, 1908 Sanborn Maps, 1914 Sanborn Maps. 40. (CONT.) DESCRIPTION OF ENVIRONMENT AND OUTBUILDINGS. EXPAND BOX AS NECESSARY, OR ADD CONTINUATION PAGES. Suburban, sidewalk and tree lined street. Garage. Two story, one bay garage with gabled asphalt roof, wooden siding, and wooden garage door. Part of the garage structure may have been built about the same period as the house. Currently the colors and exterior materials are different from the house. This structure in contributing. 41. (CONT.) DESCRIPTION OF PRIMARY RESOURCE. EXPAND BOX AS NECESSARY, OR ADD CONTINUATION PAGES. This is a 1.5-story, 3-bay single dwelling in the Queen Anne style built in 1908. The structural system is frame. The foundation is concrete block. Exterior walls are replacement vinyl siding. The building has a hip and gable roof clad in replacement asphalt shingles. There is one center, straddle ridge, brick chimney. Windows are replacement vinyl, 1/1 double-hung sashes. There is a single-story, single-bay open porch characterized by a shed roof clad in asphalt shingles with he left bay has a faceted architectural feature with 1/1 double hung window in each facet with a boarded over opening centered in the gable. The center bay has an entry door with an outer door, he right bay has a 1/1 double hung window. The center and right bays are under a covered porch. There was a different house on