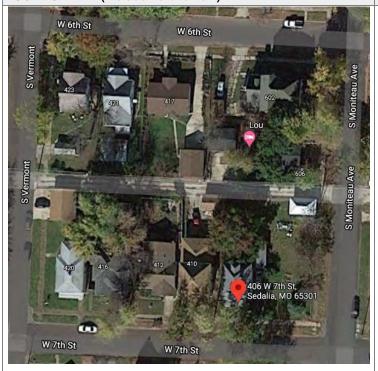

| DUALLY)                                                  |                              |                                                                                            |  |
| NOT DETERMINED                                            | LIGIDLE      |                                                          |                              |                                                                                            |  |
|                                                           |              |                                                          |                              |                                                                                            |  |



### LOCATION MAP (include north arrow)

#### SITE MAP/PLAN (include north arrow)



#### **PHOTOGRAPH**

PHOTOGRAPHER: Jill Wade DATE: 11/19/2020 DESCRIPTION:
Oblique facing SW







## MISSOURI DEPARTMENT OF NATURAL RESOURCES STATE HISTORIC PRESERVATION OFFICE, P.O. Box 176, Jefferson City, MO 65102

Page 3 PE\_AS\_006-253 406 W 7th St Sedalia

### ARCHITECTURAL/HISTORIC INVENTORY FORM

| ADDITIONAL INFORMATION