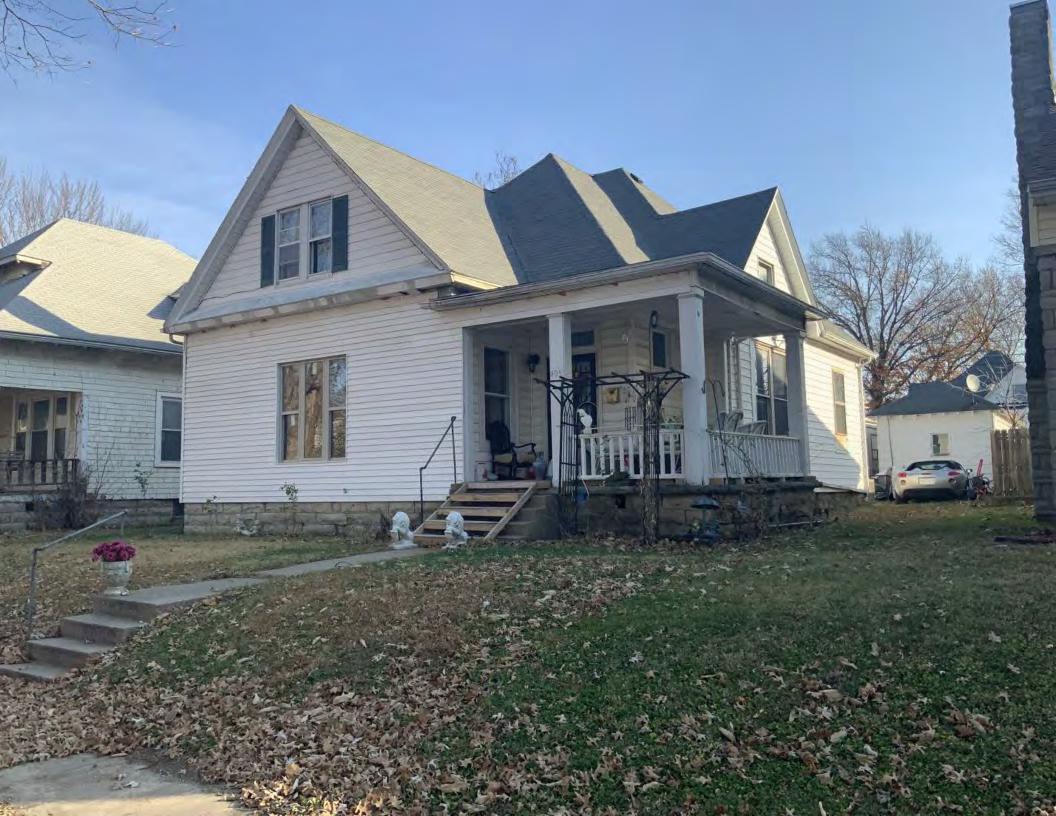

#### **PHOTOGRAPH**

**PHOTOGRAPHER:**Kelly Batcheller-Mummey

DATE: 11/19/2020 DESCRIPTION:
Oblique facing NW

# ARCHITECTURAL/HISTORIC INVENTORY FORM ADDITIONAL INFORMATION 21. (CONT.) HISTORY AND SIGNIFICANCE. EXPAND BOX AS NECESSARY, OR ADD CONTINUATION PAGES. There was a different house on this site prior to 1908. On the 1898 Sanborn maps, a different house is shown. The Water Department has it documented as water construction in 1899. 22. (CONT.) SOURCES OF INFORMATION. EXPAND BOX AS NECESSARY, OR ADD CONTINUATION PAGES. City of Sedalia Water Department Records, 1898 Sanborn Maps, 1908 Sanborn Maps, 1914 Sanborn Maps. 40. (CONT.) DESCRIPTION OF ENVIRONMENT AND OUTBUILDINGS. EXPAND BOX AS NECESSARY, OR ADD CONTINUATION PAGES. Suburban, sidewalk and tree lined street. Garage. Two story, one bay garage with gabled asphalt roof, wooden siding, and wooden garage door. Part of the garage structure may have been built about the same period as the house. Currently the colors and exterior materials are different from the house. This structure in contributing. 41. (CONT.) DESCRIPTION OF PRIMARY RESOURCE. EXPAND BOX AS NECESSARY, OR ADD CONTINUATION PAGES. This is a 1.5-story, 3-bay single dwelling in the Queen Anne style built in 1908. The structural system is frame. The foundation is concrete block. Exterior walls are replacement vinyl siding. The building has a hip and gable roof clad in replacement asphalt shingles. There is one center, straddle ridge, brick chimney. Windows are replacement vinyl, 1/1 double-hung sashes. There is a single-story, single-bay open porch characterized by a shed roof clad in asphalt shingles with he left bay has a faceted architectural feature with 1/1 double hung window in each facet with a boarded over opening centered in the gable. The center bay has an entry door with an outer door, he right bay has a 1/1 double hung window. The center and right bays are under a covered porch. There was a different house on