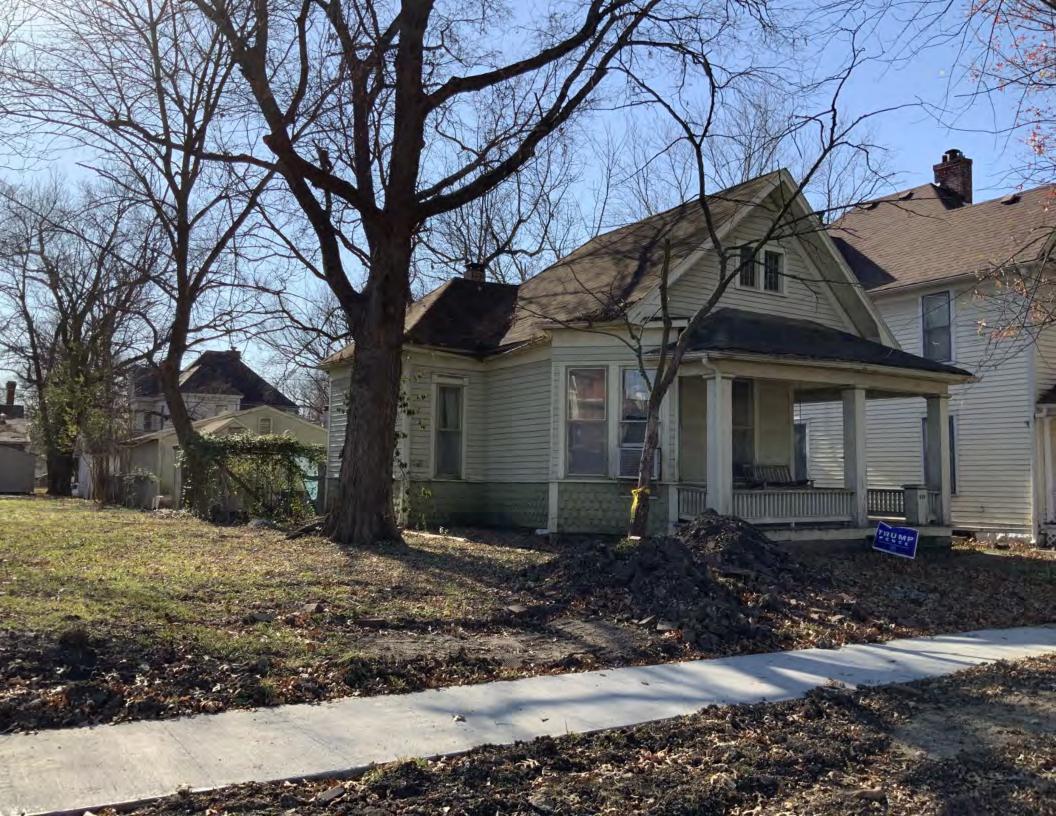

#### **PHOTOGRAPH**

**PHOTOGRAPHER:**Kelly Batcheller-Mummey

DATE: 11/19/2020 DESCRIPTION:
Oblique facing NW

# ARCHITECTURAL/HISTORIC INVENTORY FORM ADDITIONAL INFORMATION 21. (CONT.) HISTORY AND SIGNIFICANCE. EXPAND BOX AS NECESSARY, OR ADD CONTINUATION PAGES. There was a different house on this site prior to 1908. On the 1898 Sanborn maps, a different house is shown. The Water Department has it documented as water construction in 1899. 22. (CONT.) SOURCES OF INFORMATION. EXPAND BOX AS NECESSARY, OR ADD CONTINUATION PAGES. City of Sedalia Water Department Records, 1898 Sanborn Maps, 1908 Sanborn Maps, 1914 Sanborn Maps. 40. (CONT.) DESCRIPTION OF ENVIRONMENT AND OUTBUILDINGS. EXPAND BOX AS NECESSARY, OR ADD CONTINUATION PAGES. Suburban, sidewalk and tree lined street. Garage. Two story, one bay garage with gabled asphalt roof, wooden siding, and wooden garage door. Part of the garage structure may have been built about the same period as the house. Currently the colors and exterior materials are different from the house. This structure in contributing. 41. (CONT.) DESCRIPTION OF PRIMARY RESOURCE. EXPAND BOX AS NECESSARY, OR ADD CONTINUATION PAGES. This is a 1.5-story, 3-bay single dwelling in the Queen Anne style built in 1908. The structural system is frame. The foundation is concrete block. Exterior walls are replacement vinyl siding. The building has a hip and gable roof clad in replacement asphalt shingles. There is one center, straddle ridge, brick chimney. Windows are replacement vinyl, 1/1 double-hung sashes. There is a single-story, single-bay open porch characterized by a shed roof clad in asphalt shingles with he left bay has a faceted architectural feature with 1/1 double hung window in each facet with a boarded over opening centered in the gable. The center bay has an entry door with an outer door, he right bay has a 1/1 double hung window. The center and right bays are under a covered porch. There was a different house on