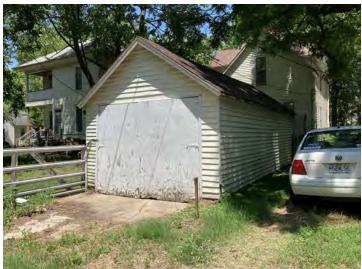

# ARCHITECTURAL/HISTORIC INVENTORY FORM ADDITIONAL INFORMATION 21. (CONT.) HISTORY AND SIGNIFICANCE. EXPAND BOX AS NECESSARY, OR ADD CONTINUATION PAGES. There was a different house on this site prior to 1908. On the 1898 Sanborn maps, a different house is shown. The Water Department has it documented as water construction in 1899. 22. (CONT.) SOURCES OF INFORMATION. EXPAND BOX AS NECESSARY, OR ADD CONTINUATION PAGES. City of Sedalia Water Department Records, 1898 Sanborn Maps, 1908 Sanborn Maps, 1914 Sanborn Maps. 40. (CONT.) DESCRIPTION OF ENVIRONMENT AND OUTBUILDINGS. EXPAND BOX AS NECESSARY, OR ADD CONTINUATION PAGES. Suburban, sidewalk and tree lined street. Garage. Two story, one bay garage with gabled asphalt roof, wooden siding, and wooden garage door. Part of the garage structure may have been built about the same period as the house. Currently the colors and exterior materials are different from the house. This structure in contributing. 41. (CONT.) DESCRIPTION OF PRIMARY RESOURCE. EXPAND BOX AS NECESSARY, OR ADD CONTINUATION PAGES. This is a 1.5-story, 3-bay single dwelling in the Queen Anne style built in 1908. The structural system is frame. The foundation is concrete block. Exterior walls are replacement vinyl siding. The building has a hip and gable roof clad in replacement asphalt shingles. There is one center, straddle ridge, brick chimney. Windows are replacement vinyl, 1/1 double-hung sashes. There is a single-story, single-bay open porch characterized by a shed roof clad in asphalt shingles with he left bay has a faceted architectural feature with 1/1 double hung window in each facet with a boarded over opening centered in the gable. The center bay has an entry door with an outer door, he right bay has a 1/1 double hung window. The center and right bays are under a covered porch. There was a different house on