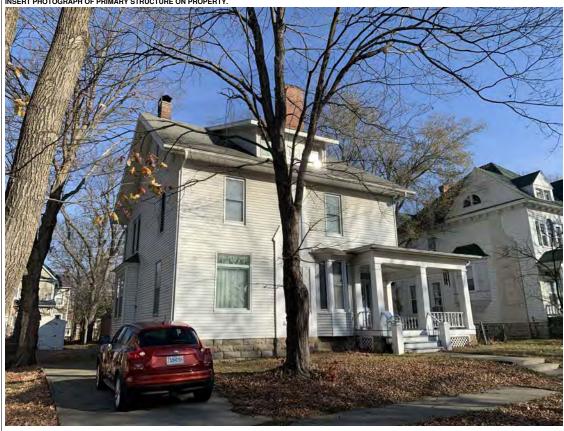

#### **PHOTOGRAPH**

**PHOTOGRAPHER:**Kelly Batcheller-Mummey

DATE: 11/19/2020 DESCRIPTION:
Oblique facing NW

# ARCHITECTURAL/HISTORIC INVENTORY FORM ADDITIONAL INFORMATION 21. (CONT.) HISTORY AND SIGNIFICANCE. EXPAND BOX AS NECESSARY, OR ADD CONTINUATION PAGES. There was a different house on this site prior to 1908. On the 1898 Sanborn maps, a different house is shown. The Water Department has it documented as water construction in 1899. 22. (CONT.) SOURCES OF INFORMATION. EXPAND BOX AS NECESSARY, OR ADD CONTINUATION PAGES. City of Sedalia Water Department Records, 1898 Sanborn Maps, 1908 Sanborn Maps, 1914 Sanborn Maps. 40. (CONT.) DESCRIPTION OF ENVIRONMENT AND OUTBUILDINGS. EXPAND BOX AS NECESSARY, OR ADD CONTINUATION PAGES. Suburban, sidewalk and tree lined street. Garage. Two story, one bay garage with gabled asphalt roof, wooden siding, and wooden garage door. Part of the garage structure may have been built about the same period as the house. Currently the colors and exterior materials are different from the house. This structure in contributing. 41. (CONT.) DESCRIPTION OF PRIMARY RESOURCE. EXPAND BOX AS NECESSARY, OR ADD CONTINUATION PAGES. This is a 1.5-story, 3-bay single dwelling in the Queen Anne style built in 1908. The structural system is frame. The foundation is concrete block. Exterior walls are replacement vinyl siding. The building has a hip and gable roof clad in replacement asphalt shingles. There is one center, straddle ridge, brick chimney. Windows are replacement vinyl, 1/1 double-hung sashes. There is a single-story, single-bay open porch characterized by a shed roof clad in asphalt shingles with he left bay has a faceted architectural feature with 1/1 double hung window in each facet with a boarded over opening centered in the gable. The center bay has an entry door with an outer door, he right bay has a 1/1 double hung window. The center and right bays are under a covered porch. There was a different house on