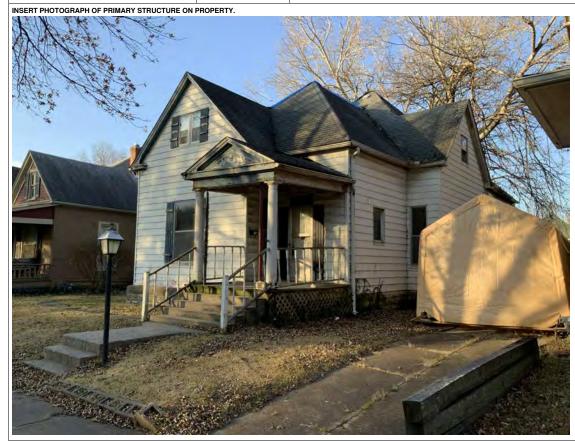

#### **PHOTOGRAPH**

PHOTOGRAPHER: Bev Rollings DATE: 02/11/2021 DESCRIPTION: Facing South

|             | Page 3     |
|-------------|------------|
| PE_AS_      | _006-251   |
| 402 W 7th 9 | St Sedalia |

# ARCHITECTURAL/HISTORIC INVENTORY FORM ADDITIONAL INFORMATION 21. (CONT.) HISTORY AND SIGNIFICANCE. EXPAND BOX AS NECESSARY, OR ADD CONTINUATION PAGES. There was a different house on this site prior to 1908. On the 1898 Sanborn maps, a different house is shown. The Water Department has it documented as water construction in 1899. 22. (CONT.) SOURCES OF INFORMATION. EXPAND BOX AS NECESSARY, OR ADD CONTINUATION PAGES. City of Sedalia Water Department Records, 1898 Sanborn Maps, 1908 Sanborn Maps, 1914 Sanborn Maps. 40. (CONT.) DESCRIPTION OF ENVIRONMENT AND OUTBUILDINGS. EXPAND BOX AS NECESSARY, OR ADD CONTINUATION PAGES. Suburban, sidewalk and tree lined street. Garage. Two story, one bay garage with gabled asphalt roof, wooden siding, and wooden garage door. Part of the garage structure may have been built about the same period as the house. Currently the colors and exterior materials are different from the house. This structure in contributing. 41. (CONT.) DESCRIPTION OF PRIMARY RESOURCE. EXPAND BOX AS NECESSARY, OR ADD CONTINUATION PAGES. This is a 1.5-story, 3-bay single dwelling in the Queen Anne style built in 1908. The structural system is frame. The foundation is concrete block. Exterior walls are replacement vinyl siding. The building has a hip and gable roof clad in replacement asphalt shingles. There is one center, straddle ridge, brick chimney. Windows are replacement vinyl, 1/1 double-hung sashes. There is a single-story, single-bay open porch characterized by a shed roof clad in asphalt shingles with he left bay has a faceted architectural feature with 1/1 double hung window in each facet with a boarded over opening centered in the gable. The center bay has an entry door with an outer door, he right bay has a 1/1 double hung window. The center and right bays are under a covered porch. There was a different house on