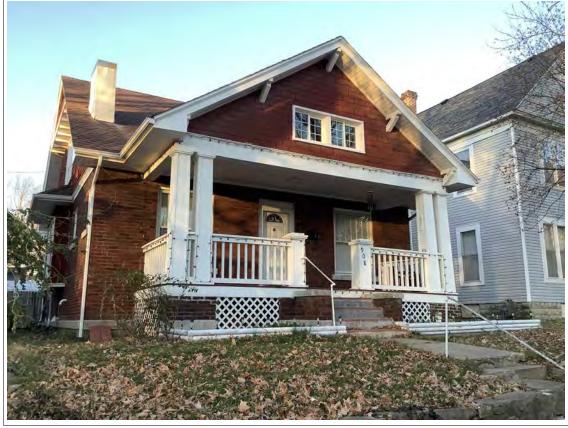

#### **PHOTOGRAPH**

**PHOTOGRAPHER:**Kelly Batcheller-Mummey

DATE: 11/19/2020 DESCRIPTION:
Oblique facing NW

# ARCHITECTURAL/HISTORIC INVENTORY FORM ADDITIONAL INFORMATION 21. (CONT.) HISTORY AND SIGNIFICANCE. EXPAND BOX AS NECESSARY, OR ADD CONTINUATION PAGES. There was a different house on this site prior to 1908. On the 1898 Sanborn maps, a different house is shown. The Water Department has it documented as water construction in 1899. 22. (CONT.) SOURCES OF INFORMATION. EXPAND BOX AS NECESSARY, OR ADD CONTINUATION PAGES. City of Sedalia Water Department Records, 1898 Sanborn Maps, 1908 Sanborn Maps, 1914 Sanborn Maps. 40. (CONT.) DESCRIPTION OF ENVIRONMENT AND OUTBUILDINGS. EXPAND BOX AS NECESSARY, OR ADD CONTINUATION PAGES. Suburban, sidewalk and tree lined street. Garage. Two story, one bay garage with gabled asphalt roof, wooden siding, and wooden garage door. Part of the garage structure may have been built about the same period as the house. Currently the colors and exterior materials are different from the house. This structure in contributing. 41. (CONT.) DESCRIPTION OF PRIMARY RESOURCE. EXPAND BOX AS NECESSARY, OR ADD CONTINUATION PAGES. This is a 1.5-story, 3-bay single dwelling in the Queen Anne style built in 1908. The structural system is frame. The foundation is concrete block. Exterior walls are replacement vinyl siding. The building has a hip and gable roof clad in replacement asphalt shingles. There is one center, straddle ridge, brick chimney. Windows are replacement vinyl, 1/1 double-hung sashes. There is a single-story, single-bay open porch characterized by a shed roof clad in asphalt shingles with he left bay has a faceted architectural feature with 1/1 double hung window in each facet with a boarded over opening centered in the gable. The center bay has an entry door with an outer door, he right bay has a 1/1 double hung window. The center and right bays are under a covered porch. There was a different house on