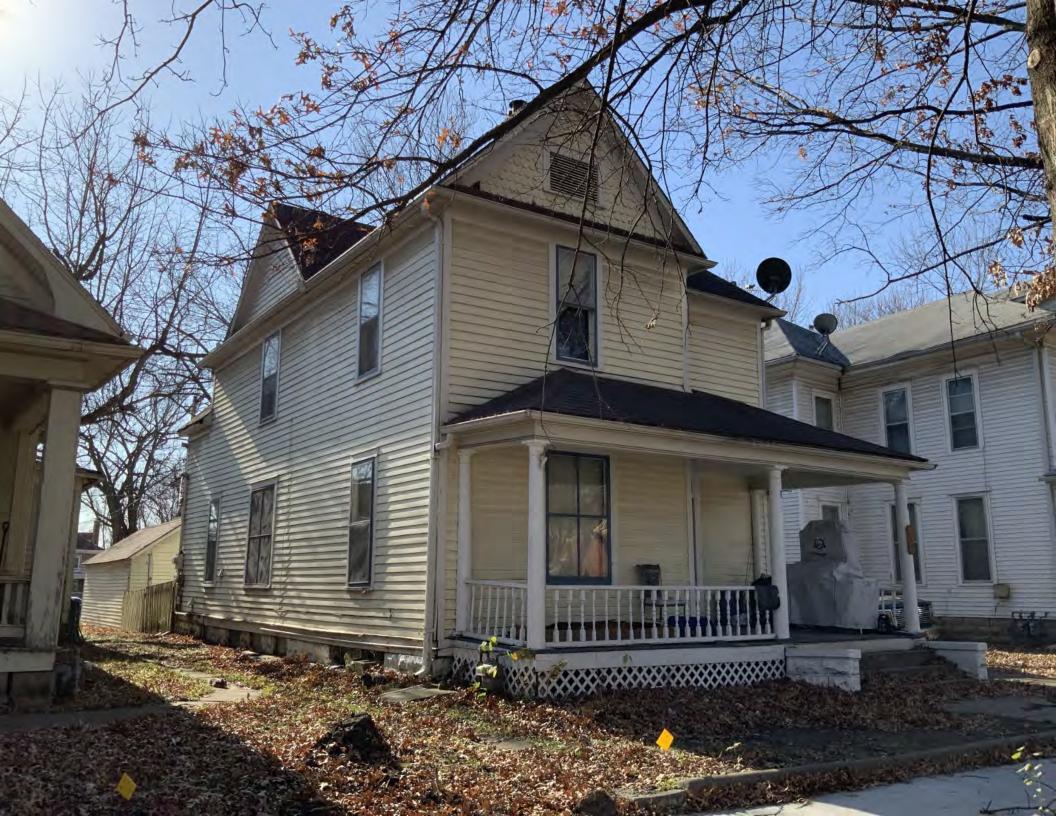

#### **PHOTOGRAPH**

**PHOTOGRAPHER:**Kelly Batcheller-Mummey

DATE: 11/19/2020 DESCRIPTION:
Oblique facing NW

# ARCHITECTURAL/HISTORIC INVENTORY FORM ADDITIONAL INFORMATION 21. (CONT.) HISTORY AND SIGNIFICANCE. EXPAND BOX AS NECESSARY, OR ADD CONTINUATION PAGES. There was a different house on this site prior to 1908. On the 1898 Sanborn maps, a different house is shown. The Water Department has it documented as water construction in 1899. 22. (CONT.) SOURCES OF INFORMATION. EXPAND BOX AS NECESSARY, OR ADD CONTINUATION PAGES. City of Sedalia Water Department Records, 1898 Sanborn Maps, 1908 Sanborn Maps, 1914 Sanborn Maps. 40. (CONT.) DESCRIPTION OF ENVIRONMENT AND OUTBUILDINGS. EXPAND BOX AS NECESSARY, OR ADD CONTINUATION PAGES. Suburban, sidewalk and tree lined street. Garage. Two story, one bay garage with gabled asphalt roof, wooden siding, and wooden garage door. Part of the garage structure may have been built about the same period as the house. Currently the colors and exterior materials are different from the house. This structure in contributing. 41. (CONT.) DESCRIPTION OF PRIMARY RESOURCE. EXPAND BOX AS NECESSARY, OR ADD CONTINUATION PAGES. This is a 1.5-story, 3-bay single dwelling in the Queen Anne style built in 1908. The structural system is frame. The foundation is concrete block. Exterior walls are replacement vinyl siding. The building has a hip and gable roof clad in replacement asphalt shingles. There is one center, straddle ridge, brick chimney. Windows are replacement vinyl, 1/1 double-hung sashes. There is a single-story, single-bay open porch characterized by a shed roof clad in asphalt shingles with he left bay has a faceted architectural feature with 1/1 double hung window in each facet with a boarded over opening centered in the gable. The center bay has an entry door with an outer door, he right bay has a 1/1 double hung window. The center and right bays are under a covered porch. There was a different house on