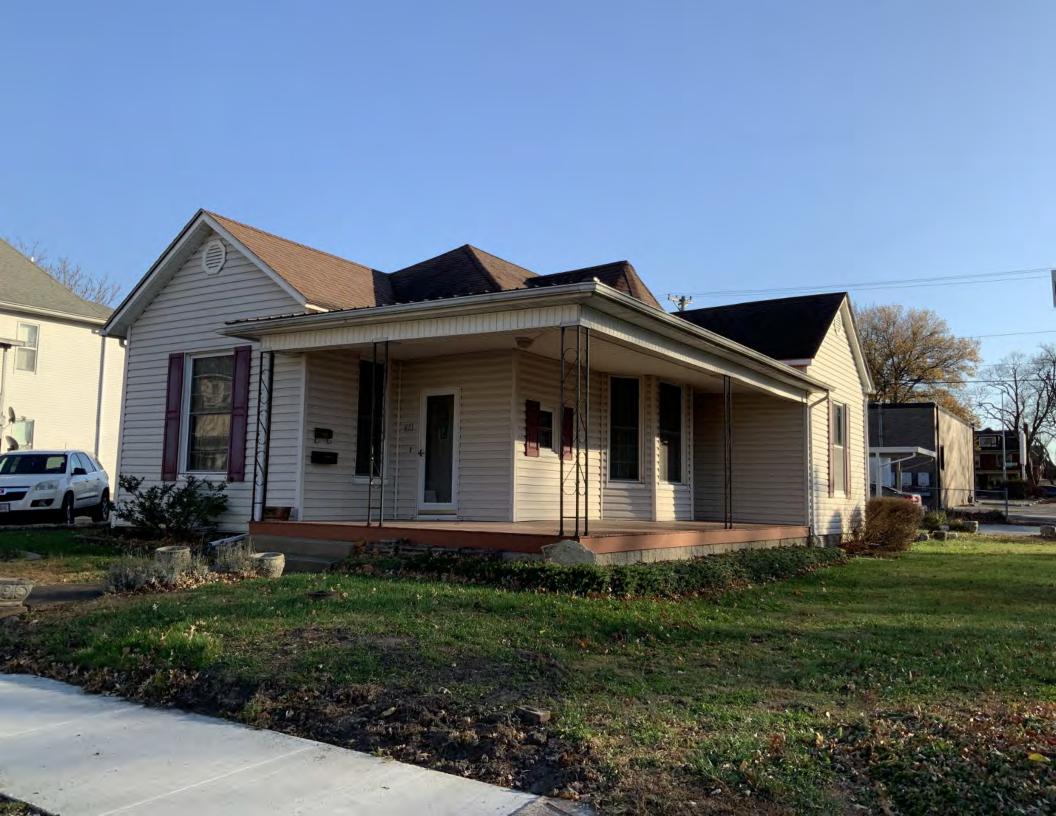

#### **PHOTOGRAPH**

**PHOTOGRAPHER:**Kelly Batcheller-Mummey

DATE: 11/19/2020 DESCRIPTION:
Oblique facing NW

# ARCHITECTURAL/HISTORIC INVENTORY FORM ADDITIONAL INFORMATION 21. (CONT.) HISTORY AND SIGNIFICANCE. EXPAND BOX AS NECESSARY, OR ADD CONTINUATION PAGES. There was a different house on this site prior to 1908. On the 1898 Sanborn maps, a different house is shown. The Water Department has it documented as water construction in 1899. 22. (CONT.) SOURCES OF INFORMATION. EXPAND BOX AS NECESSARY, OR ADD CONTINUATION PAGES. City of Sedalia Water Department Records, 1898 Sanborn Maps, 1908 Sanborn Maps, 1914 Sanborn Maps. 40. (CONT.) DESCRIPTION OF ENVIRONMENT AND OUTBUILDINGS. EXPAND BOX AS NECESSARY, OR ADD CONTINUATION PAGES. Suburban, sidewalk and tree lined street. Garage. Two story, one bay garage with gabled asphalt roof, wooden siding, and wooden garage door. Part of the garage structure may have been built about the same period as the house. Currently the colors and exterior materials are different from the house. This structure in contributing. 41. (CONT.) DESCRIPTION OF PRIMARY RESOURCE. EXPAND BOX AS NECESSARY, OR ADD CONTINUATION PAGES. This is a 1.5-story, 3-bay single dwelling in the Queen Anne style built in 1908. The structural system is frame. The foundation is concrete block. Exterior walls are replacement vinyl siding. The building has a hip and gable roof clad in replacement asphalt shingles. There is one center, straddle ridge, brick chimney. Windows are replacement vinyl, 1/1 double-hung sashes. There is a single-story, single-bay open porch characterized by a shed roof clad in asphalt shingles with he left bay has a faceted architectural feature with 1/1 double hung window in each facet with a boarded over opening centered in the gable. The center bay has an entry door with an outer door, he right bay has a 1/1 double hung window. The center and right bays are under a covered porch. There was a different house on