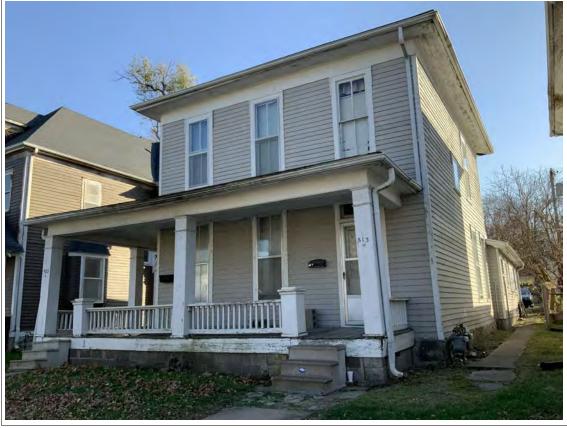

#### **PHOTOGRAPH**

**PHOTOGRAPHER:**Kelly Batcheller-Mummey

DATE: 11/19/2020 DESCRIPTION:
Oblique facing NW

# ARCHITECTURAL/HISTORIC INVENTORY FORM ADDITIONAL INFORMATION 21. (CONT.) HISTORY AND SIGNIFICANCE. EXPAND BOX AS NECESSARY, OR ADD CONTINUATION PAGES. There was a different house on this site prior to 1908. On the 1898 Sanborn maps, a different house is shown. The Water Department has it documented as water construction in 1899. 22. (CONT.) SOURCES OF INFORMATION. EXPAND BOX AS NECESSARY, OR ADD CONTINUATION PAGES. City of Sedalia Water Department Records, 1898 Sanborn Maps, 1908 Sanborn Maps, 1914 Sanborn Maps. 40. (CONT.) DESCRIPTION OF ENVIRONMENT AND OUTBUILDINGS. EXPAND BOX AS NECESSARY, OR ADD CONTINUATION PAGES. Suburban, sidewalk and tree lined street. Garage. Two story, one bay garage with gabled asphalt roof, wooden siding, and wooden garage door. Part of the garage structure may have been built about the same period as the house. Currently the colors and exterior materials are different from the house. This structure in contributing. 41. (CONT.) DESCRIPTION OF PRIMARY RESOURCE. EXPAND BOX AS NECESSARY, OR ADD CONTINUATION PAGES. This is a 1.5-story, 3-bay single dwelling in the Queen Anne style built in 1908. The structural system is frame. The foundation is concrete block. Exterior walls are replacement vinyl siding. The building has a hip and gable roof clad in replacement asphalt shingles. There is one center, straddle ridge, brick chimney. Windows are replacement vinyl, 1/1 double-hung sashes. There is a single-story, single-bay open porch characterized by a shed roof clad in asphalt shingles with he left bay has a faceted architectural feature with 1/1 double hung window in each facet with a boarded over opening centered in the gable. The center bay has an entry door with an outer door, he right bay has a 1/1 double hung window. The center and right bays are under a covered porch. There was a different house on