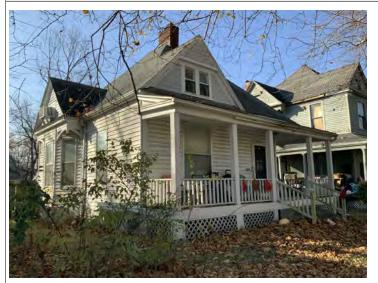

#### 405 W 7th St Sedalia ARCHITECTURAL/HISTORIC INVENTORY FORM 2. SURVEY NAME: 1. SURVEY NO. Victorian Towers Survey PE AS 006-252 4. ADDRESS (STREET NO.) 3. COUNTY: STREET (NAME) 405 W 7th St Pettis 5. CITY: VICINITY 6. LAT / LONG 7. TOWNSHIP / RANGE / SECTION Sedalia 38.705129800 / -93.231948200 8.HISTORIC NAME (IF KNOWN): 9. PRESENT/OTHER NAME (IF KNOWN): 10. OWNERSHIP: 11A. HISTORIC USE (IF KNOWN): 11B. CURRENT USE: Private Domestic : Single Dwelling Domestic : Single Dwelling HISTORICAL INFORMATION 12. CONSTRUCTION DATE: 18. PREVIOUSLY SURVEYED? 15. ARCHITECT: CITE SURVEY NAME IN BOX 22 CONT. (PAGE 3) circa 1908 13. SIGNIFICANT DATE/PERIOD: 16. BUILDER/CONTRACTOR: 19. ON NATIONAL REGISTER? 1880-1940 ☐ INDIVIDUAL ☐ DISTRICT CITE NOMINATION NAME IN BOX 22 CONT. (PAGE 3) 14. AREA(S) OF SIGNIFICANCE: 17. ORIGINAL OR SIGNIFICANT OWNER: 20. NATIONAL REGISTER ELIGIBLE? C: Design/Construction ☐ INDIVIDUALLY ELIGIBLE ✓ DISTRICT POTENTIAL ( ✓ C NC) ■ NOT ELIGIBLE ■ NOT DETERMINED 21. HISTORY AND SIGNIFICANCE ON CONTINUATION PAGE. 22. SOURCES OF INFORMATION ON CONTINUATION PAGE. ARCHITECTURAL INFORMATION 23 CATEGORY OF PROPERTY: 30: ROOF MATERIAL: 7 WINDOWS: HISTORIC REPLACEMENT **✓** BUILDING(S) SITE asphalt shingles (replacement) PANE ARRANGEMENT: ☐ STRUCTURE ☐ OBJECT 1/1 double-hung sashes 31 CHIMNEY PLACEMENT 24 VERNACUI AR OR PROPERTY TYPE: 38 ACREAGE (RURAL): VISIBLE FROM PUBLIC ROAD? ✓ center straddle ridge 25. ARCHITECTURAL STYLE: 32. STRUCTURAL SYSTEM: 39. CHANGES (DESCRIBE IN BOX 41 CONT.): Queen Anne ADDITIONS DATE(S): frame ALTERED DATE(S): 26. PLAN SHAPE: 33. EXTERIOR WALL CLADDING: MOVED DATE(S): irregular vinyl siding **ENDANGERED BY:** 27. NO. OF STORIES: 34. FOUNDATION MATERIAL: 1.5 concrete block 35 BASEMENT TYPE: 28. NO. OF BAYS (1ST FLOOR): 40. NO. OF OUTBUILDINGS (DESCRIBE IN BOX 40 CONT.): 29. ROOF TYPE: 36. FRONT PORCH TYPE/PLACEMENT: 41. FURTHER DESCRIPTION OF BUILDING FEATURES AND ASSOCIATED RESOURCES ON CONTINUATION PAGE. Hip and gable open porch single-bay OTHER 42. CURRENT OWNER/ADDRESS: 43. FORM PREPARED BY (NAME AND ORG.): 44. SURVEY DATE: Robert Rollings Architects, LLC + SFS Architecture, November 2020 45. DATE OF REVISIONS: 07/04/2021

#### **PHOTOGRAPH**

**PHOTOGRAPHER:**Kelly Batcheller-Mummey

DATE: 11/19/2020 DESCRIPTION:
Oblique facing NW

# ARCHITECTURAL/HISTORIC INVENTORY FORM ADDITIONAL INFORMATION 21. (CONT.) HISTORY AND SIGNIFICANCE. EXPAND BOX AS NECESSARY, OR ADD CONTINUATION PAGES. There was a different house on this site prior to 1908. On the 1898 Sanborn maps, a different house is shown. The Water Department has it documented as water construction in 1899. 22. (CONT.) SOURCES OF INFORMATION. EXPAND BOX AS NECESSARY, OR ADD CONTINUATION PAGES. City of Sedalia Water Department Records, 1898 Sanborn Maps, 1908 Sanborn Maps, 1914 Sanborn Maps. 40. (CONT.) DESCRIPTION OF ENVIRONMENT AND OUTBUILDINGS. EXPAND BOX AS NECESSARY, OR ADD CONTINUATION PAGES. Suburban, sidewalk and tree lined street. Garage. Two story, one bay garage with gabled asphalt roof, wooden siding, and wooden garage door. Part of the garage structure may have been built about the same period as the house. Currently the colors and exterior materials are different from the house. This structure in contributing. 41. (CONT.) DESCRIPTION OF PRIMARY RESOURCE. EXPAND BOX AS NECESSARY, OR ADD CONTINUATION PAGES. This is a 1.5-story, 3-bay single dwelling in the Queen Anne style built in 1908. The structural system is frame. The foundation is concrete block. Exterior walls are replacement vinyl siding. The building has a hip and gable roof clad in replacement asphalt shingles. There is one center, straddle ridge, brick chimney. Windows are replacement vinyl, 1/1 double-hung sashes. There is a single-story, single-bay open porch characterized by a shed roof clad in asphalt shingles with he left bay has a faceted architectural feature with 1/1 double hung window in each facet with a boarded over opening centered in the gable. The center bay has an entry door with an outer door, he right bay has a 1/1 double hung window. The center and right bays are under a covered porch. There was a different house on

this site prior to 1908. On the 1898 Sanborn maps, a different house is shown. The Water Department has it documented as water construction in 1899.