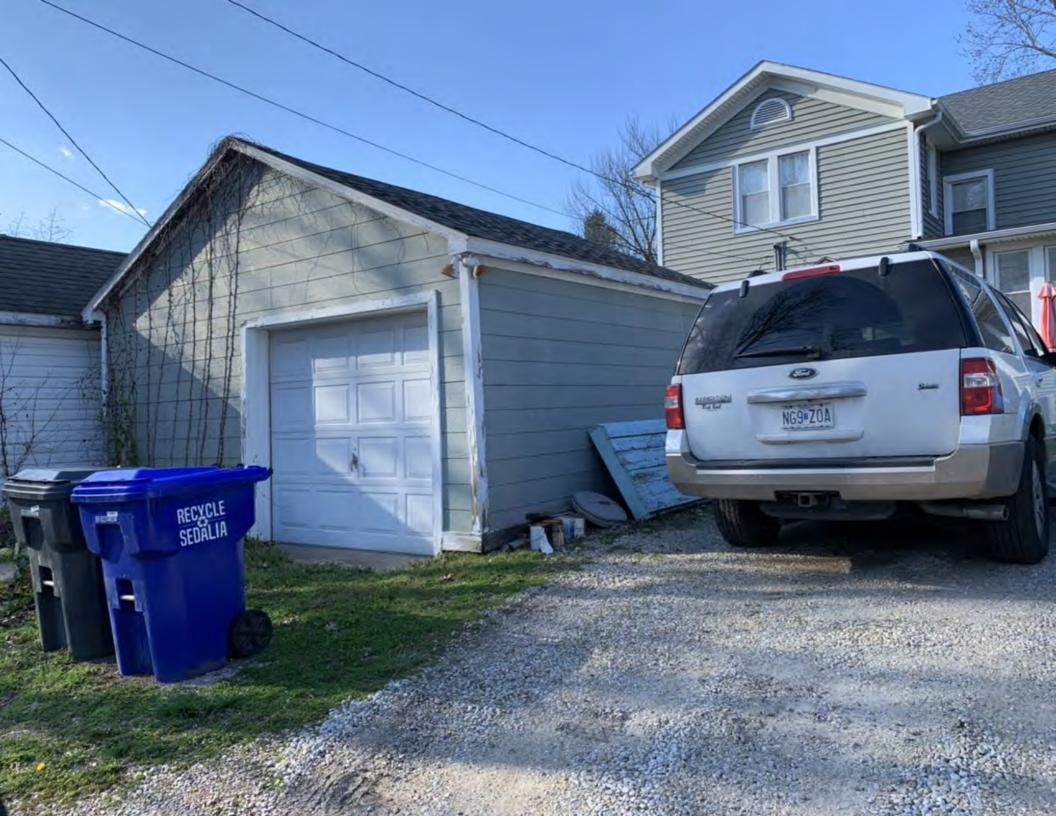

#### **CONTINUATION PAGE - ADDITIONAL IMAGES**

Oblique facing NE

Photo - Out Building

Page 1 PE\_AS\_006-253 406 W 7th St Sedalia

|                                                           |              | 2. SURVEY NAME:                                          |                              |                                                                                            |  |
|-----------------------------------------------------------|--------------|----------------------------------------------------------|------------------------------|--------------------------------------------------------------------------------------------|--|
| 1 L_A0_000-230                                            |              | Victorian Towers Survey                                  |                              |                                                                                            |  |
|                                                           |              | 4. ADDRESS (STREET NO.)   STREET (NAME)   406   W 7th St |                              |                                                                                            |  |
| 5. CITY:                                                  | VICINITY     | 6. LAT / LONG 7.                                         |                              | 7. TOWNSHIP / RANGE / SECTION                                                              |  |
| Sedalia                                                   |              | 38.705430200 / -93.231943                                | 700                          | / /                                                                                        |  |
| 8.HISTORIC NAME (IF KNOWN):                               |              |                                                          | 9. PRESENT/OTHER NAME (IF K  | NOWN):                                                                                     |  |
| 10. OWNERSHIP:                                            |              | 11A. HISTORIC USE (IF KNOWN                              | I):                          | 11B. CURRENT USE:                                                                          |  |
| Private                                                   |              | Domestic : Single Dwelling                               |                              | Domestic : Single Dwelling                                                                 |  |
| HISTORICAL INFORMATION                                    |              |                                                          |                              |                                                                                            |  |
| 12. CONSTRUCTION DATE:                                    |              | 15. ARCHITECT:                                           |                              | 18. PREVIOUSLY SURVEYED?                                                                   |  |
| circa 1914                                                |              |                                                          |                              | CITE SURVEY NAME IN BOX 22 CONT. (PAGE 3)                                                  |  |
| 13. SIGNIFICANT DATE/PERIOD:                              |              | 16. BUILDER/CONTRACTOR:                                  |                              | 19. ON NATIONAL REGISTER?                                                                  |  |
| 1880-1940                                                 |              |                                                          |                              | ☐ INDIVIDUAL ☐ DISTRICT  CITE NOMINATION NAME IN BOX 22 CONT. (PAGE 3)                     |  |
| 14. AREA(S) OF SIGNIFICANCE:                              |              | 17. ORIGINAL OR SIGNIFICANT                              | OWNER:                       | 20. NATIONAL REGISTER ELIGIBLE?                                                            |  |
| C: Design/Construction                                    |              |                                                          |                              | ☐ INDIVIDUALLY ELIGIBLE  ☑ DISTRICT POTENTIAL ( ☑ C ☐ NC ) ☐ NOT ELIGIBLE ☐ NOT DETERMINED |  |
| 21. HISTORY AND SIGNIFICANCE ON CONTINUAT                 | ION PAGE.    | 22. SOURCES OF INFORMATION O                             |                              | I ON CONTINUATION PAGE.                                                                    |  |
| ARCHITECTURAL INFORMAT                                    | ION          |                                                          |                              |                                                                                            |  |
| 23. CATEGORY OF PROPERTY:                                 |              | 30: ROOF MATERIAL:                                       |                              | 7.WINDOWS:                                                                                 |  |
| ✓ BUILDING(S) SITE                                        |              | asphalt shingles (replac                                 | cement)                      | ☐ HISTORIC                                                                                 |  |
| STRUCTURE OBJECT                                          |              |                                                          |                              | PANE ARRANGEMENT:<br>1/2 double-hung sashes                                                |  |
| 24. VERNACULAR OR PROPERTY TYPE:                          |              | 31. CHIMNEY PLACEMENT:                                   |                              | 38. ACREAGE (RURAL):                                                                       |  |
|                                                           |              | offset right side slope                                  |                              | VISIBLE FROM PUBLIC ROAD? ✓                                                                |  |
| 25. ARCHITECTURAL STYLE:                                  |              | 32. STRUCTURAL SYSTEM:                                   |                              | 39. CHANGES (DESCRIBE IN BOX 41 CONT.):                                                    |  |
| Colonial Revival                                          |              | frame                                                    |                              | ADDITIONS DATE(S):                                                                         |  |
| 26. PLAN SHAPE:                                           |              | 33. EXTERIOR WALL CLADDING                               | G:                           |                                                                                            |  |
| square                                                    |              | wood siding                                              |                              | ENDANGERED BY:                                                                             |  |
| 27. NO. OF STORIES:                                       |              | 34. FOUNDATION MATERIAL:                                 |                              | Neglect                                                                                    |  |
| 2.5                                                       |              | beveled concrete block                                   |                              |                                                                                            |  |
| 28. NO. OF BAYS (1ST FLOOR):                              |              | 35. BASEMENT TYPE:                                       |                              | 40. NO. OF OUTBUILDINGS (DESCRIBE IN BOX 40 CONT.):                                        |  |
| 2                                                         |              | full                                                     |                              | 1                                                                                          |  |
| 29. ROOF TYPE:                                            |              | 36. FRONT PORCH TYPE/PLACEMENT:                          |                              | 41. FURTHER DESCRIPTION OF BUILDING FEATURES                                               |  |
| High hip                                                  |              | enclosed porch full-span                                 |                              | AND ASSOCIATED RESOURCES ON CONTINUATION PAGE.                                             |  |
|                                                           |              |                                                          |                              |                                                                                            |  |
| OTHER                                                     |              |                                                          |                              |                                                                                            |  |
| 42. CURRENT OWNER/ADDRESS:                                |              | 43. FORM PREPARED BY (NAM                                |                              | 44. SURVEY DATE:                                                                           |  |
|                                                           |              | Inc.                                                     | ects, LLC + SFS Architecture | November 2020                                                                              |  |
|                                                           |              |                                                          |                              | 45. DATE OF REVISIONS:                                                                     |  |
|                                                           |              |                                                          |                              | 07/04/2021                                                                                 |  |
| FOR SHPO USE                                              |              |                                                          |                              |                                                                                            |  |
| DATE ENTERED IN INVENTORY:                                |              | LEVEL OF SURVEY                                          |                              | ADDITIONAL RESEARCH NEEDED?                                                                |  |
|                                                           |              | RECONNAISSANCE INTENSIVE                                 |                              | YES NO                                                                                     |  |
| NATIONAL REGISTER STATUS:                                 |              |                                                          | OTHER:                       |                                                                                            |  |
| LISTED IN LISTED DISTRICT                                 | Ī            |                                                          |                              |                                                                                            |  |
| NAME:                                                     |              | 5,,,,,,,                                                 |                              |                                                                                            |  |
| ☐ PENDING LISTING ☐ ELIGIE☐ ☐ ELIGIBLE (DISTRICT) ☐ NOT E | BLE (INDIVII | DUALLY)                                                  |                              |                                                                                            |  |
| NOT DETERMINED                                            | LIGIDLE      |                                                          |                              |                                                                                            |  |
|                                                           |              |                                                          |                              |                                                                                            |  |

# ARCHITECTURAL/HISTORIC INVENTORY FORM ADDITIONAL INFORMATION 21. (CONT.) HISTORY AND SIGNIFICANCE. EXPAND BOX AS NECESSARY, OR ADD CONTINUATION PAGES. There was a different house on this site prior to 1908. On the 1898 Sanborn maps, a different house is shown. The Water Department has it documented as water construction in 1899. 22. (CONT.) SOURCES OF INFORMATION. EXPAND BOX AS NECESSARY, OR ADD CONTINUATION PAGES. City of Sedalia Water Department Records, 1898 Sanborn Maps, 1908 Sanborn Maps, 1914 Sanborn Maps. 40. (CONT.) DESCRIPTION OF ENVIRONMENT AND OUTBUILDINGS. EXPAND BOX AS NECESSARY, OR ADD CONTINUATION PAGES. Suburban, sidewalk and tree lined street. Garage. Two story, one bay garage with gabled asphalt roof, wooden siding, and wooden garage door. Part of the garage structure may have been built about the same period as the house. Currently the colors and exterior materials are different from the house. This structure in contributing. 41. (CONT.) DESCRIPTION OF PRIMARY RESOURCE. EXPAND BOX AS NECESSARY, OR ADD CONTINUATION PAGES. This is a 1.5-story, 3-bay single dwelling in the Queen Anne style built in 1908. The structural system is frame. The foundation is concrete block. Exterior walls are replacement vinyl siding. The building has a hip and gable roof clad in replacement asphalt shingles. There is one center, straddle ridge, brick chimney. Windows are replacement vinyl, 1/1 double-hung sashes. There is a single-story, single-bay open porch characterized by a shed roof clad in asphalt shingles with he left bay has a faceted architectural feature with 1/1 double hung window in each facet with a boarded over opening centered in the gable. The center bay has an entry door with an outer door, he right bay has a 1/1 double hung window. The center and right bays are under a covered porch. There was a different house on