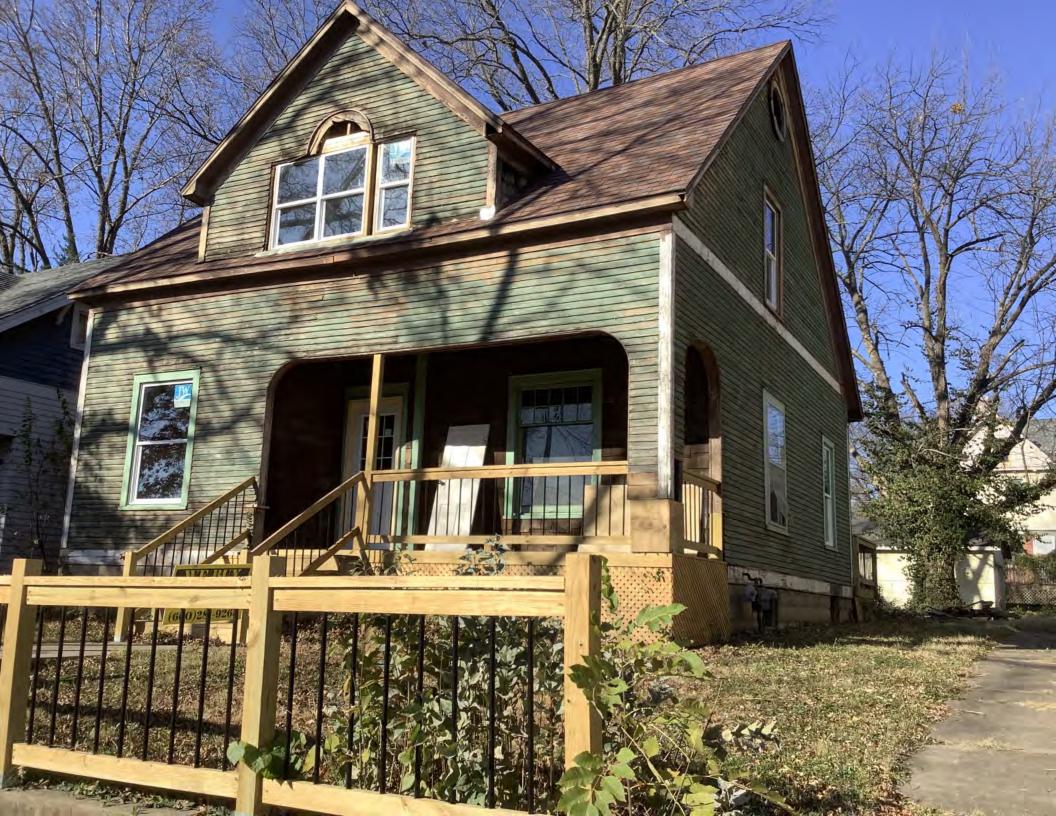

#### **PHOTOGRAPH**

**PHOTOGRAPHER:**Kelly Batcheller-Mummey

DATE: 11/19/2020 DESCRIPTION:
Oblique facing NW

# ARCHITECTURAL/HISTORIC INVENTORY FORM ADDITIONAL INFORMATION 21. (CONT.) HISTORY AND SIGNIFICANCE. EXPAND BOX AS NECESSARY, OR ADD CONTINUATION PAGES. There was a different house on this site prior to 1908. On the 1898 Sanborn maps, a different house is shown. The Water Department has it documented as water construction in 1899. 22. (CONT.) SOURCES OF INFORMATION. EXPAND BOX AS NECESSARY, OR ADD CONTINUATION PAGES. City of Sedalia Water Department Records, 1898 Sanborn Maps, 1908 Sanborn Maps, 1914 Sanborn Maps. 40. (CONT.) DESCRIPTION OF ENVIRONMENT AND OUTBUILDINGS. EXPAND BOX AS NECESSARY, OR ADD CONTINUATION PAGES. Suburban, sidewalk and tree lined street. Garage. Two story, one bay garage with gabled asphalt roof, wooden siding, and wooden garage door. Part of the garage structure may have been built about the same period as the house. Currently the colors and exterior materials are different from the house. This structure in contributing. 41. (CONT.) DESCRIPTION OF PRIMARY RESOURCE. EXPAND BOX AS NECESSARY, OR ADD CONTINUATION PAGES. This is a 1.5-story, 3-bay single dwelling in the Queen Anne style built in 1908. The structural system is frame. The foundation is concrete block. Exterior walls are replacement vinyl siding. The building has a hip and gable roof clad in replacement asphalt shingles. There is one center, straddle ridge, brick chimney. Windows are replacement vinyl, 1/1 double-hung sashes. There is a single-story, single-bay open porch characterized by a shed roof clad in asphalt shingles with he left bay has a faceted architectural feature with 1/1 double hung window in each facet with a boarded over opening centered in the gable. The center bay has an entry door with an outer door, he right bay has a 1/1 double hung window. The center and right bays are under a covered porch. There was a different house on

this site prior to 1908. On the 1898 Sanborn maps, a different house is shown. The Water Department has it documented as water construction in 1899.