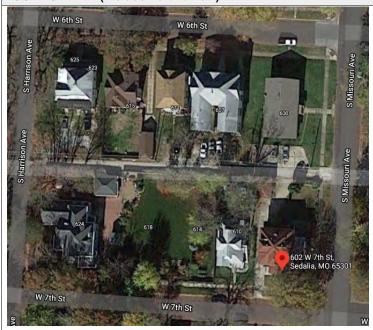

|
| NAME:                                     | ) E /IND. " | IDHALIW)                                |                             |                                                     |
|                                           | BLE (INDIVI | DUALLY)                                 |                             |                                                     |
| ELIGIBLE (DISTRICT) NOT E                 | LIGIBLE     |                                         |                             |                                                     |
| □ NOT DETERMINED                          |             |                                         |                             |                                                     |



#### SITE MAP/PLAN (include north arrow)



#### **PHOTOGRAPH**

PHOTOGRAPHER: Jill Wade

DATE: 11/19/2020 DESCRIPTION: Oblique facing SW







### MISSOURI DEPARTMENT OF NATURAL RESOURCES STATE HISTORIC PRESERVATION OFFICE, P.O. Box 176, Jefferson City, MO 65102

Page 3 PE\_AS\_006-273 602 W 7th St Sedalia

| ARCHITECTURAL/HISTORIC INVENTORY FORM