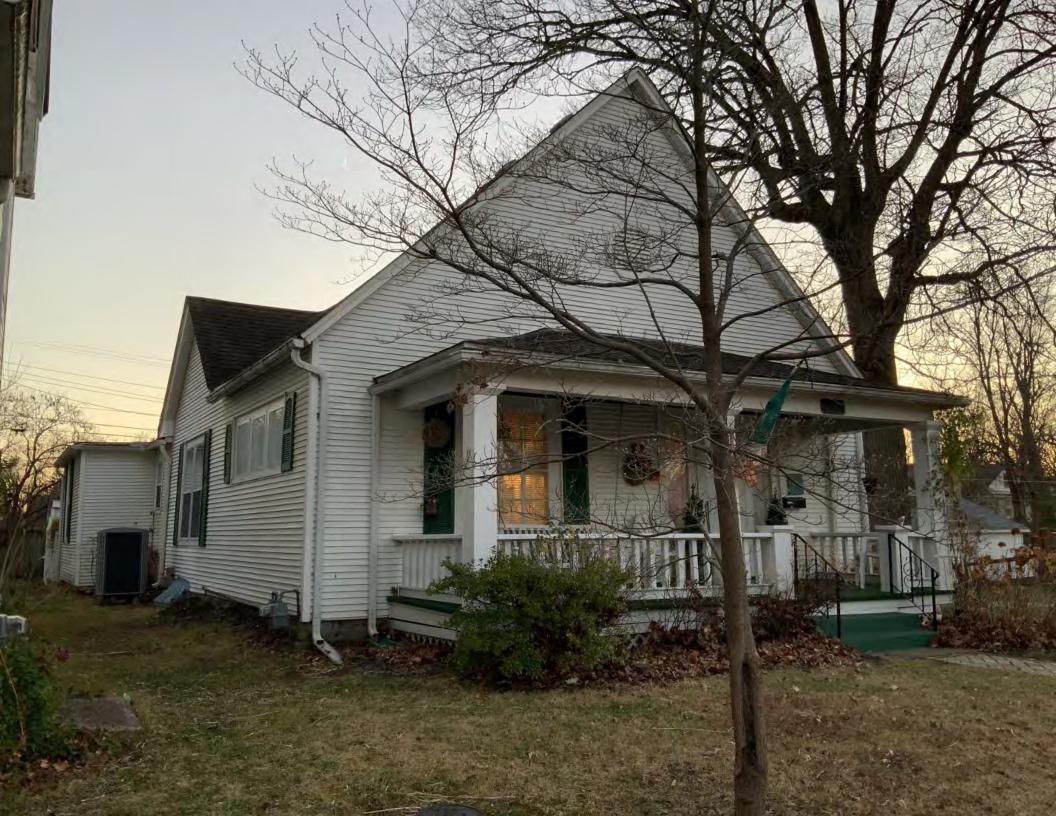

#### **PHOTOGRAPH**

**PHOTOGRAPHER:**Kelly Batcheller-Mummey

DATE: 11/19/2020 DESCRIPTION:
Oblique facing NW

# ARCHITECTURAL/HISTORIC INVENTORY FORM ADDITIONAL INFORMATION 21. (CONT.) HISTORY AND SIGNIFICANCE. EXPAND BOX AS NECESSARY, OR ADD CONTINUATION PAGES. There was a different house on this site prior to 1908. On the 1898 Sanborn maps, a different house is shown. The Water Department has it documented as water construction in 1899. 22. (CONT.) SOURCES OF INFORMATION. EXPAND BOX AS NECESSARY, OR ADD CONTINUATION PAGES. City of Sedalia Water Department Records, 1898 Sanborn Maps, 1908 Sanborn Maps, 1914 Sanborn Maps. 40. (CONT.) DESCRIPTION OF ENVIRONMENT AND OUTBUILDINGS. EXPAND BOX AS NECESSARY, OR ADD CONTINUATION PAGES. Suburban, sidewalk and tree lined street. Garage. Two story, one bay garage with gabled asphalt roof, wooden siding, and wooden garage door. Part of the garage structure may have been built about the same period as the house. Currently the colors and exterior materials are different from the house. This structure in contributing. 41. (CONT.) DESCRIPTION OF PRIMARY RESOURCE. EXPAND BOX AS NECESSARY, OR ADD CONTINUATION PAGES. This is a 1.5-story, 3-bay single dwelling in the Queen Anne style built in 1908. The structural system is frame. The foundation is concrete block. Exterior walls are replacement vinyl siding. The building has a hip and gable roof clad in replacement asphalt shingles. There is one center, straddle ridge, brick chimney. Windows are replacement vinyl, 1/1 double-hung sashes. There is a single-story, single-bay open porch characterized by a shed roof clad in asphalt shingles with he left bay has a faceted architectural feature with 1/1 double hung window in each facet with a boarded over opening centered in the gable. The center bay has an entry door with an outer door, he right bay has a 1/1 double hung window. The center and right bays are under a covered porch. There was a different house on