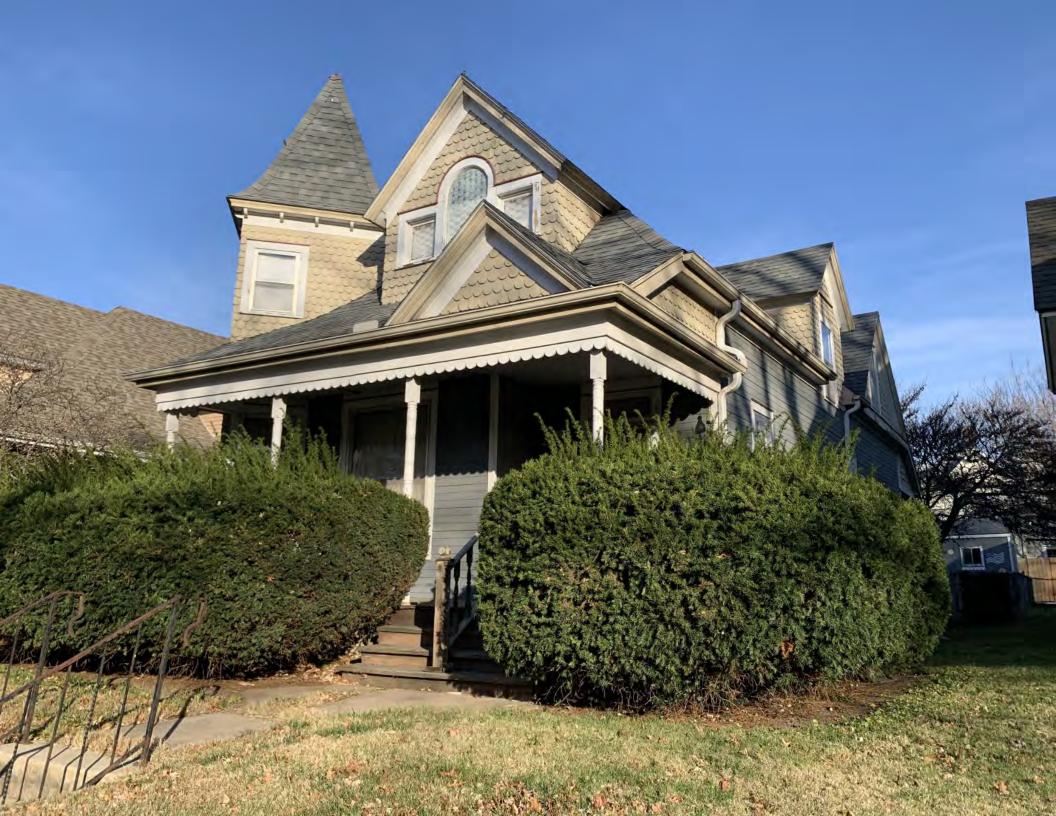

#### 405 W 7th St Sedalia ARCHITECTURAL/HISTORIC INVENTORY FORM 2. SURVEY NAME: 1. SURVEY NO. Victorian Towers Survey PE AS 006-252 4. ADDRESS (STREET NO.) 3. COUNTY: STREET (NAME) 405 W 7th St Pettis 5. CITY: VICINITY 6. LAT / LONG 7. TOWNSHIP / RANGE / SECTION Sedalia 38.705129800 / -93.231948200 8.HISTORIC NAME (IF KNOWN): 9. PRESENT/OTHER NAME (IF KNOWN): 10. OWNERSHIP: 11A. HISTORIC USE (IF KNOWN): 11B. CURRENT USE: Private Domestic : Single Dwelling Domestic : Single Dwelling HISTORICAL INFORMATION 12. CONSTRUCTION DATE: 18. PREVIOUSLY SURVEYED? 15. ARCHITECT: CITE SURVEY NAME IN BOX 22 CONT. (PAGE 3) circa 1908 13. SIGNIFICANT DATE/PERIOD: 16. BUILDER/CONTRACTOR: 19. ON NATIONAL REGISTER? 1880-1940 ☐ INDIVIDUAL ☐ DISTRICT CITE NOMINATION NAME IN BOX 22 CONT. (PAGE 3) 14. AREA(S) OF SIGNIFICANCE: 17. ORIGINAL OR SIGNIFICANT OWNER: 20. NATIONAL REGISTER ELIGIBLE? C: Design/Construction ☐ INDIVIDUALLY ELIGIBLE ✓ DISTRICT POTENTIAL ( ✓ C NC) ■ NOT ELIGIBLE ■ NOT DETERMINED 21. HISTORY AND SIGNIFICANCE ON CONTINUATION PAGE. 22. SOURCES OF INFORMATION ON CONTINUATION PAGE. ARCHITECTURAL INFORMATION 23 CATEGORY OF PROPERTY: 30: ROOF MATERIAL: 7 WINDOWS: HISTORIC REPLACEMENT **✓** BUILDING(S) SITE asphalt shingles (replacement) PANE ARRANGEMENT: ☐ STRUCTURE ☐ OBJECT 1/1 double-hung sashes 31 CHIMNEY PLACEMENT 24 VERNACUI AR OR PROPERTY TYPE: 38 ACREAGE (RURAL): VISIBLE FROM PUBLIC ROAD? ✓ center straddle ridge 25. ARCHITECTURAL STYLE: 32. STRUCTURAL SYSTEM: 39. CHANGES (DESCRIBE IN BOX 41 CONT.): Queen Anne ADDITIONS DATE(S): frame ALTERED DATE(S): 26. PLAN SHAPE: 33. EXTERIOR WALL CLADDING: MOVED DATE(S): irregular vinyl siding **ENDANGERED BY:** 27. NO. OF STORIES: 34. FOUNDATION MATERIAL: 1.5 concrete block 35 BASEMENT TYPE: 28. NO. OF BAYS (1ST FLOOR): 40. NO. OF OUTBUILDINGS (DESCRIBE IN BOX 40 CONT.): 29. ROOF TYPE: 36. FRONT PORCH TYPE/PLACEMENT: 41. FURTHER DESCRIPTION OF BUILDING FEATURES AND ASSOCIATED RESOURCES ON CONTINUATION PAGE. Hip and gable open porch single-bay OTHER 42. CURRENT OWNER/ADDRESS: 43. FORM PREPARED BY (NAME AND ORG.): 44. SURVEY DATE: Robert Rollings Architects, LLC + SFS Architecture, November 2020 45. DATE OF REVISIONS: 07/04/2021

#### **PHOTOGRAPH**

**PHOTOGRAPHER:**Kelly Batcheller-Mummey

DATE: 11/19/2020 DESCRIPTION:
Oblique facing NW

# ARCHITECTURAL/HISTORIC INVENTORY FORM ADDITIONAL INFORMATION 21. (CONT.) HISTORY AND SIGNIFICANCE. EXPAND BOX AS NECESSARY, OR ADD CONTINUATION PAGES. There was a different house on this site prior to 1908. On the 1898 Sanborn maps, a different house is shown. The Water Department has it documented as water construction in 1899. 22. (CONT.) SOURCES OF INFORMATION. EXPAND BOX AS NECESSARY, OR ADD CONTINUATION PAGES. City of Sedalia Water Department Records, 1898 Sanborn Maps, 1908 Sanborn Maps, 1914 Sanborn Maps. 40. (CONT.) DESCRIPTION OF ENVIRONMENT AND OUTBUILDINGS. EXPAND BOX AS NECESSARY, OR ADD CONTINUATION PAGES. Suburban, sidewalk and tree lined street. Garage. Two story, one bay garage with gabled asphalt roof, wooden siding, and wooden garage door. Part of the garage structure may have been built about the same period as the house. Currently the colors and exterior materials are different from the house. This structure in contributing. 41. (CONT.) DESCRIPTION OF PRIMARY RESOURCE. EXPAND BOX AS NECESSARY, OR ADD CONTINUATION PAGES. This is a 1.5-story, 3-bay single dwelling in the Queen Anne style built in 1908. The structural system is frame. The foundation is concrete block. Exterior walls are replacement vinyl siding. The building has a hip and gable roof clad in replacement asphalt shingles. There is one center, straddle ridge, brick chimney. Windows are replacement vinyl, 1/1 double-hung sashes. There is a single-story, single-bay open porch characterized by a shed roof clad in asphalt shingles with he left bay has a faceted architectural feature with 1/1 double hung window in each facet with a boarded over opening centered in the gable. The center bay has an entry door with an outer door, he right bay has a 1/1 double hung window. The center and right bays are under a covered porch. There was a different house on