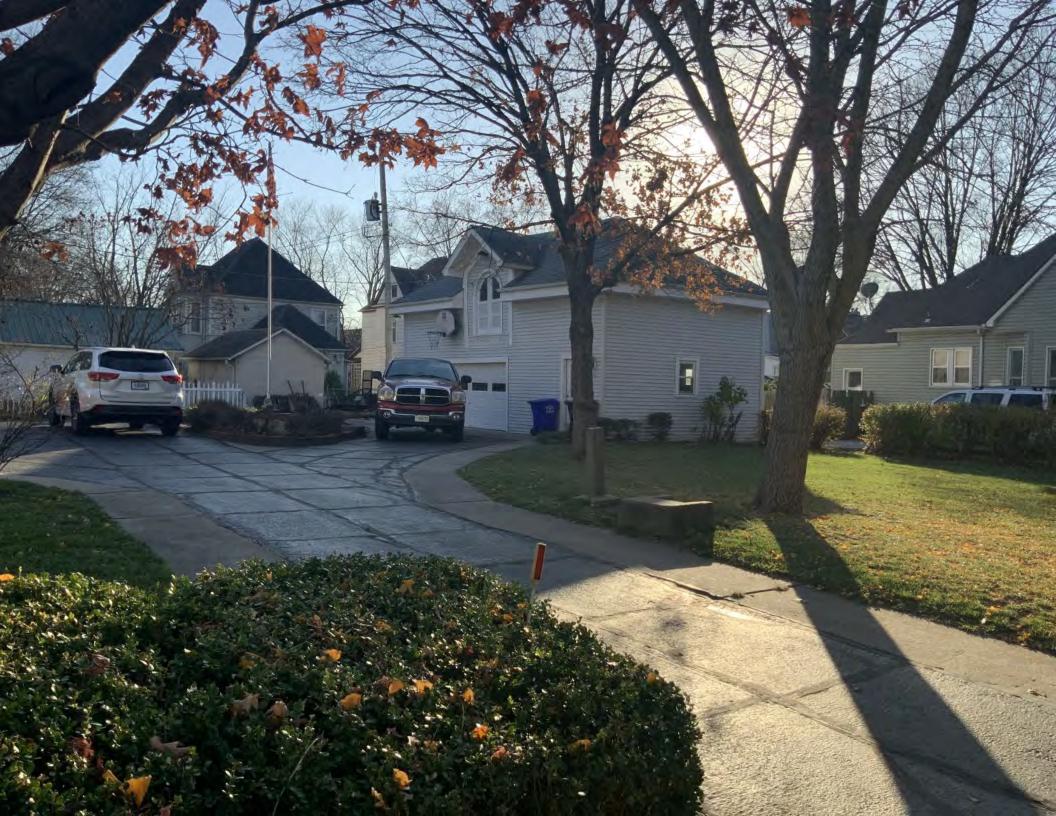

#### **PHOTOGRAPH**

**PHOTOGRAPHER:**Kelly Batcheller-Mummey

DATE: 11/19/2020 DESCRIPTION:
Oblique facing NW

# ARCHITECTURAL/HISTORIC INVENTORY FORM ADDITIONAL INFORMATION 21. (CONT.) HISTORY AND SIGNIFICANCE. EXPAND BOX AS NECESSARY, OR ADD CONTINUATION PAGES. There was a different house on this site prior to 1908. On the 1898 Sanborn maps, a different house is shown. The Water Department has it documented as water construction in 1899. 22. (CONT.) SOURCES OF INFORMATION. EXPAND BOX AS NECESSARY, OR ADD CONTINUATION PAGES. City of Sedalia Water Department Records, 1898 Sanborn Maps, 1908 Sanborn Maps, 1914 Sanborn Maps. 40. (CONT.) DESCRIPTION OF ENVIRONMENT AND OUTBUILDINGS. EXPAND BOX AS NECESSARY, OR ADD CONTINUATION PAGES. Suburban, sidewalk and tree lined street. Garage. Two story, one bay garage with gabled asphalt roof, wooden siding, and wooden garage door. Part of the garage structure may have been built about the same period as the house. Currently the colors and exterior materials are different from the house. This structure in contributing. 41. (CONT.) DESCRIPTION OF PRIMARY RESOURCE. EXPAND BOX AS NECESSARY, OR ADD CONTINUATION PAGES. This is a 1.5-story, 3-bay single dwelling in the Queen Anne style built in 1908. The structural system is frame. The foundation is concrete block. Exterior walls are replacement vinyl siding. The building has a hip and gable roof clad in replacement asphalt shingles. There is one center, straddle ridge, brick chimney. Windows are replacement vinyl, 1/1 double-hung sashes. There is a single-story, single-bay open porch characterized by a shed roof clad in asphalt shingles with he left bay has a faceted architectural feature with 1/1 double hung window in each facet with a boarded over opening centered in the gable. The center bay has an entry door with an outer door, he right bay has a 1/1 double hung window. The center and right bays are under a covered porch. There was a different house on