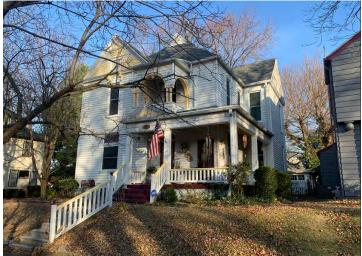

#### **PHOTOGRAPH**

**PHOTOGRAPHER:**Kelly Batcheller-Mummey

DATE: 11/19/2020 DESCRIPTION:
Oblique facing NW

# ARCHITECTURAL/HISTORIC INVENTORY FORM ADDITIONAL INFORMATION 21. (CONT.) HISTORY AND SIGNIFICANCE. EXPAND BOX AS NECESSARY, OR ADD CONTINUATION PAGES. There was a different house on this site prior to 1908. On the 1898 Sanborn maps, a different house is shown. The Water Department has it documented as water construction in 1899. 22. (CONT.) SOURCES OF INFORMATION. EXPAND BOX AS NECESSARY, OR ADD CONTINUATION PAGES. City of Sedalia Water Department Records, 1898 Sanborn Maps, 1908 Sanborn Maps, 1914 Sanborn Maps. 40. (CONT.) DESCRIPTION OF ENVIRONMENT AND OUTBUILDINGS. EXPAND BOX AS NECESSARY, OR ADD CONTINUATION PAGES. Suburban, sidewalk and tree lined street. Garage. Two story, one bay garage with gabled asphalt roof, wooden siding, and wooden garage door. Part of the garage structure may have been built about the same period as the house. Currently the colors and exterior materials are different from the house. This structure in contributing. 41. (CONT.) DESCRIPTION OF PRIMARY RESOURCE. EXPAND BOX AS NECESSARY, OR ADD CONTINUATION PAGES. This is a 1.5-story, 3-bay single dwelling in the Queen Anne style built in 1908. The structural system is frame. The foundation is concrete block. Exterior walls are replacement vinyl siding. The building has a hip and gable roof clad in replacement asphalt shingles. There is one center, straddle ridge, brick chimney. Windows are replacement vinyl, 1/1 double-hung sashes. There is a single-story, single-bay open porch characterized by a shed roof clad in asphalt shingles with he left bay has a faceted architectural feature with 1/1 double hung window in each facet with a boarded over opening centered in the gable. The center bay has an entry door with an outer door, he right bay has a 1/1 double hung window. The center and right bays are under a covered porch. There was a different house on