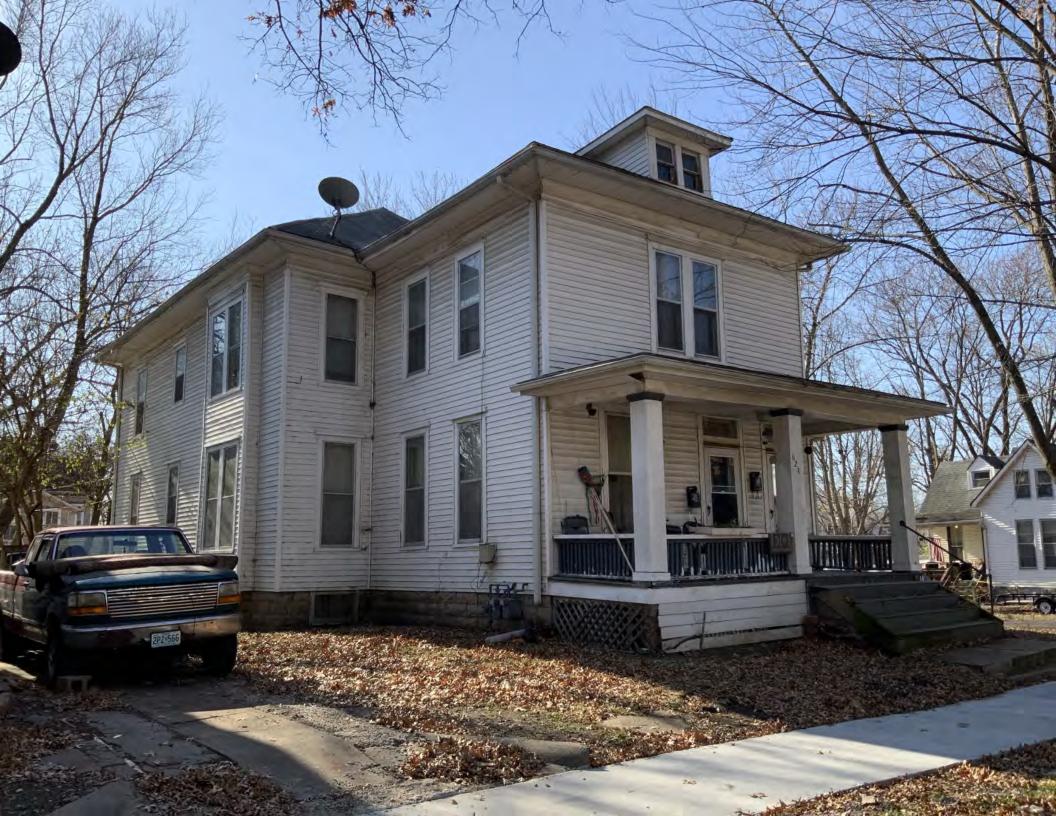

#### **PHOTOGRAPH**

**PHOTOGRAPHER:**Kelly Batcheller-Mummey

DATE: 11/19/2020 DESCRIPTION:
Oblique facing NW

# ARCHITECTURAL/HISTORIC INVENTORY FORM ADDITIONAL INFORMATION 21. (CONT.) HISTORY AND SIGNIFICANCE. EXPAND BOX AS NECESSARY, OR ADD CONTINUATION PAGES. There was a different house on this site prior to 1908. On the 1898 Sanborn maps, a different house is shown. The Water Department has it documented as water construction in 1899. 22. (CONT.) SOURCES OF INFORMATION. EXPAND BOX AS NECESSARY, OR ADD CONTINUATION PAGES. City of Sedalia Water Department Records, 1898 Sanborn Maps, 1908 Sanborn Maps, 1914 Sanborn Maps. 40. (CONT.) DESCRIPTION OF ENVIRONMENT AND OUTBUILDINGS. EXPAND BOX AS NECESSARY, OR ADD CONTINUATION PAGES. Suburban, sidewalk and tree lined street. Garage. Two story, one bay garage with gabled asphalt roof, wooden siding, and wooden garage door. Part of the garage structure may have been built about the same period as the house. Currently the colors and exterior materials are different from the house. This structure in contributing. 41. (CONT.) DESCRIPTION OF PRIMARY RESOURCE. EXPAND BOX AS NECESSARY, OR ADD CONTINUATION PAGES. This is a 1.5-story, 3-bay single dwelling in the Queen Anne style built in 1908. The structural system is frame. The foundation is concrete block. Exterior walls are replacement vinyl siding. The building has a hip and gable roof clad in replacement asphalt shingles. There is one center, straddle ridge, brick chimney. Windows are replacement vinyl, 1/1 double-hung sashes. There is a single-story, single-bay open porch characterized by a shed roof clad in asphalt shingles with he left bay has a faceted architectural feature with 1/1 double hung window in each facet with a boarded over opening centered in the gable. The center bay has an entry door with an outer door, he right bay has a 1/1 double hung window. The center and right bays are under a covered porch. There was a different house on