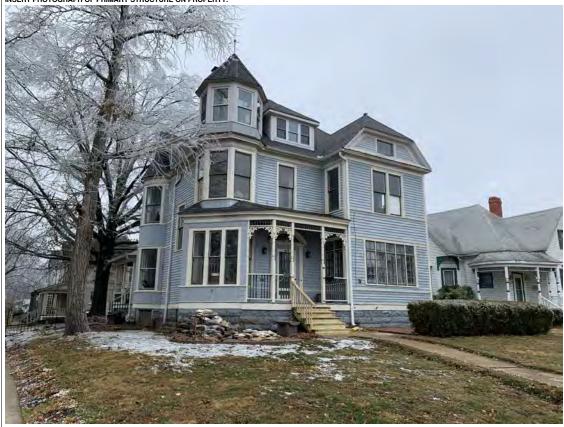

#### **PHOTOGRAPH**

**PHOTOGRAPHER:**Kelly Batcheller-Mummey

DATE: 11/19/2020 DESCRIPTION:
Oblique facing NW

# ARCHITECTURAL/HISTORIC INVENTORY FORM ADDITIONAL INFORMATION 21. (CONT.) HISTORY AND SIGNIFICANCE. EXPAND BOX AS NECESSARY, OR ADD CONTINUATION PAGES. There was a different house on this site prior to 1908. On the 1898 Sanborn maps, a different house is shown. The Water Department has it documented as water construction in 1899. 22. (CONT.) SOURCES OF INFORMATION. EXPAND BOX AS NECESSARY, OR ADD CONTINUATION PAGES. City of Sedalia Water Department Records, 1898 Sanborn Maps, 1908 Sanborn Maps, 1914 Sanborn Maps. 40. (CONT.) DESCRIPTION OF ENVIRONMENT AND OUTBUILDINGS. EXPAND BOX AS NECESSARY, OR ADD CONTINUATION PAGES. Suburban, sidewalk and tree lined street. Garage. Two story, one bay garage with gabled asphalt roof, wooden siding, and wooden garage door. Part of the garage structure may have been built about the same period as the house. Currently the colors and exterior materials are different from the house. This structure in contributing. 41. (CONT.) DESCRIPTION OF PRIMARY RESOURCE. EXPAND BOX AS NECESSARY, OR ADD CONTINUATION PAGES. This is a 1.5-story, 3-bay single dwelling in the Queen Anne style built in 1908. The structural system is frame. The foundation is concrete block. Exterior walls are replacement vinyl siding. The building has a hip and gable roof clad in replacement asphalt shingles. There is one center, straddle ridge, brick chimney. Windows are replacement vinyl, 1/1 double-hung sashes. There is a single-story, single-bay open porch characterized by a shed roof clad in asphalt shingles with he left bay has a faceted architectural feature with 1/1 double hung window in each facet with a boarded over opening centered in the gable. The center bay has an entry door with an outer door, he right bay has a 1/1 double hung window. The center and right bays are under a covered porch. There was a different house on