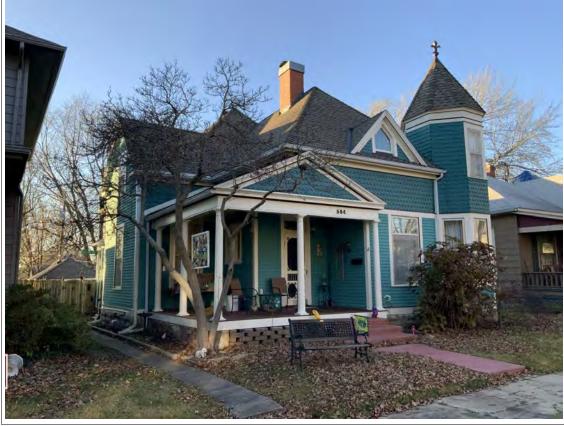

#### **PHOTOGRAPH**

**PHOTOGRAPHER:**Kelly Batcheller-Mummey

DATE: 11/19/2020 DESCRIPTION:
Oblique facing NW

# ARCHITECTURAL/HISTORIC INVENTORY FORM ADDITIONAL INFORMATION 21. (CONT.) HISTORY AND SIGNIFICANCE. EXPAND BOX AS NECESSARY, OR ADD CONTINUATION PAGES. There was a different house on this site prior to 1908. On the 1898 Sanborn maps, a different house is shown. The Water Department has it documented as water construction in 1899. 22. (CONT.) SOURCES OF INFORMATION. EXPAND BOX AS NECESSARY, OR ADD CONTINUATION PAGES. City of Sedalia Water Department Records, 1898 Sanborn Maps, 1908 Sanborn Maps, 1914 Sanborn Maps. 40. (CONT.) DESCRIPTION OF ENVIRONMENT AND OUTBUILDINGS. EXPAND BOX AS NECESSARY, OR ADD CONTINUATION PAGES. Suburban, sidewalk and tree lined street. Garage. Two story, one bay garage with gabled asphalt roof, wooden siding, and wooden garage door. Part of the garage structure may have been built about the same period as the house. Currently the colors and exterior materials are different from the house. This structure in contributing. 41. (CONT.) DESCRIPTION OF PRIMARY RESOURCE. EXPAND BOX AS NECESSARY, OR ADD CONTINUATION PAGES. This is a 1.5-story, 3-bay single dwelling in the Queen Anne style built in 1908. The structural system is frame. The foundation is concrete block. Exterior walls are replacement vinyl siding. The building has a hip and gable roof clad in replacement asphalt shingles. There is one center, straddle ridge, brick chimney. Windows are replacement vinyl, 1/1 double-hung sashes. There is a single-story, single-bay open porch characterized by a shed roof clad in asphalt shingles with he left bay has a faceted architectural feature with 1/1 double hung window in each facet with a boarded over opening centered in the gable. The center bay has an entry door with an outer door, he right bay has a 1/1 double hung window. The center and right bays are under a covered porch. There was a different house on