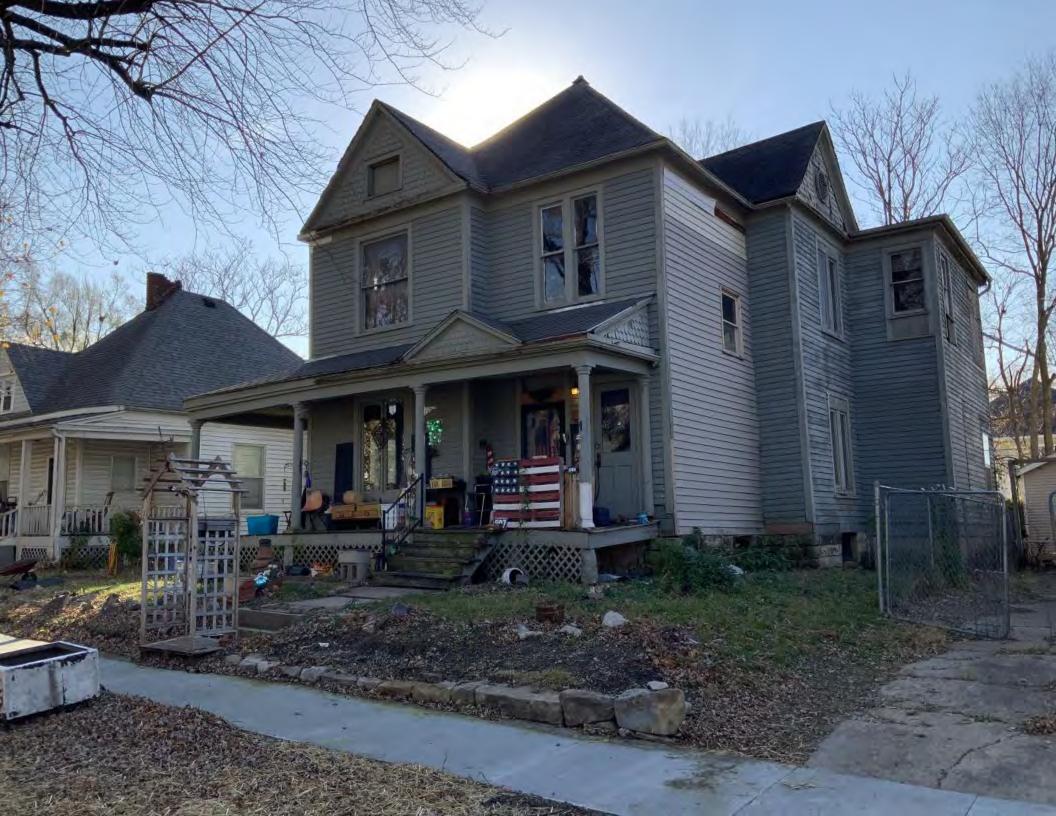

#### **PHOTOGRAPH**

PHOTOGRAPHER: Jill Wade DATE: 11/19/2020 DESCRIPTION:
Oblique facing SW

## MISSOURI DEPARTMENT OF NATURAL RESOURCES STATE HISTORIC PRESERVATION OFFICE, P.O. Box 176, Jefferson City, MO 65102

Page 3 PE\_AS\_006-253 406 W 7th St Sedalia