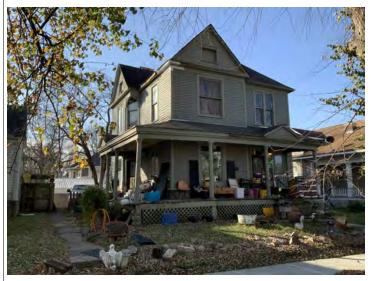

#### **PHOTOGRAPH**

**PHOTOGRAPHER:**Kelly Batcheller-Mummey

DATE: 11/19/2020 DESCRIPTION:
Oblique facing NW

# ARCHITECTURAL/HISTORIC INVENTORY FORM ADDITIONAL INFORMATION 21. (CONT.) HISTORY AND SIGNIFICANCE. EXPAND BOX AS NECESSARY, OR ADD CONTINUATION PAGES. There was a different house on this site prior to 1908. On the 1898 Sanborn maps, a different house is shown. The Water Department has it documented as water construction in 1899. 22. (CONT.) SOURCES OF INFORMATION. EXPAND BOX AS NECESSARY, OR ADD CONTINUATION PAGES. City of Sedalia Water Department Records, 1898 Sanborn Maps, 1908 Sanborn Maps, 1914 Sanborn Maps. 40. (CONT.) DESCRIPTION OF ENVIRONMENT AND OUTBUILDINGS. EXPAND BOX AS NECESSARY, OR ADD CONTINUATION PAGES. Suburban, sidewalk and tree lined street. Garage. Two story, one bay garage with gabled asphalt roof, wooden siding, and wooden garage door. Part of the garage structure may have been built about the same period as the house. Currently the colors and exterior materials are different from the house. This structure in contributing. 41. (CONT.) DESCRIPTION OF PRIMARY RESOURCE. EXPAND BOX AS NECESSARY, OR ADD CONTINUATION PAGES. This is a 1.5-story, 3-bay single dwelling in the Queen Anne style built in 1908. The structural system is frame. The foundation is concrete block. Exterior walls are replacement vinyl siding. The building has a hip and gable roof clad in replacement asphalt shingles. There is one center, straddle ridge, brick chimney. Windows are replacement vinyl, 1/1 double-hung sashes. There is a single-story, single-bay open porch characterized by a shed roof clad in asphalt shingles with he left bay has a faceted architectural feature with 1/1 double hung window in each facet with a boarded over opening centered in the gable. The center bay has an entry door with an outer door, he right bay has a 1/1 double hung window. The center and right bays are under a covered porch. There was a different house on

this site prior to 1908. On the 1898 Sanborn maps, a different house is shown. The Water Department has it documented as water construction in 1899.