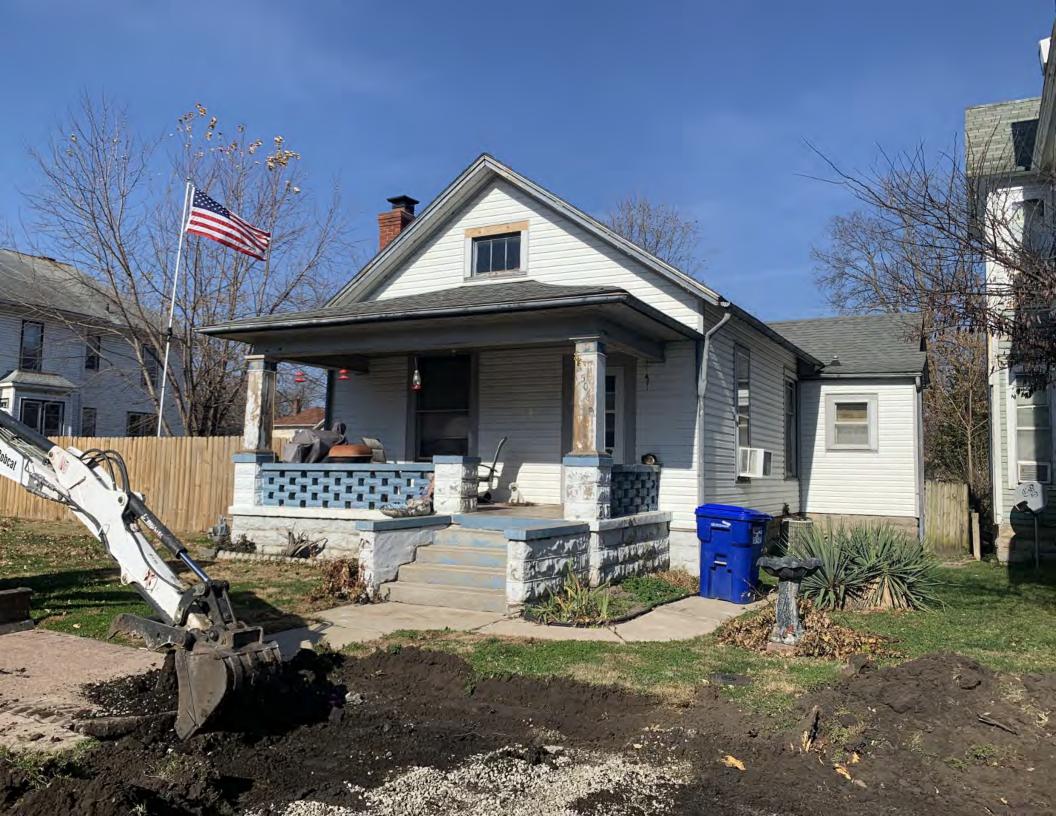

#### **PHOTOGRAPH**

**PHOTOGRAPHER:**Kelly Batcheller-Mummey

DATE: 11/19/2020 DESCRIPTION:
Oblique facing NW

# ARCHITECTURAL/HISTORIC INVENTORY FORM ADDITIONAL INFORMATION 21. (CONT.) HISTORY AND SIGNIFICANCE. EXPAND BOX AS NECESSARY, OR ADD CONTINUATION PAGES. There was a different house on this site prior to 1908. On the 1898 Sanborn maps, a different house is shown. The Water Department has it documented as water construction in 1899. 22. (CONT.) SOURCES OF INFORMATION. EXPAND BOX AS NECESSARY, OR ADD CONTINUATION PAGES. City of Sedalia Water Department Records, 1898 Sanborn Maps, 1908 Sanborn Maps, 1914 Sanborn Maps. 40. (CONT.) DESCRIPTION OF ENVIRONMENT AND OUTBUILDINGS. EXPAND BOX AS NECESSARY, OR ADD CONTINUATION PAGES. Suburban, sidewalk and tree lined street. Garage. Two story, one bay garage with gabled asphalt roof, wooden siding, and wooden garage door. Part of the garage structure may have been built about the same period as the house. Currently the colors and exterior materials are different from the house. This structure in contributing. 41. (CONT.) DESCRIPTION OF PRIMARY RESOURCE. EXPAND BOX AS NECESSARY, OR ADD CONTINUATION PAGES. This is a 1.5-story, 3-bay single dwelling in the Queen Anne style built in 1908. The structural system is frame. The foundation is concrete block. Exterior walls are replacement vinyl siding. The building has a hip and gable roof clad in replacement asphalt shingles. There is one center, straddle ridge, brick chimney. Windows are replacement vinyl, 1/1 double-hung sashes. There is a single-story, single-bay open porch characterized by a shed roof clad in asphalt shingles with he left bay has a faceted architectural feature with 1/1 double hung window in each facet with a boarded over opening centered in the gable. The center bay has an entry door with an outer door, he right bay has a 1/1 double hung window. The center and right bays are under a covered porch. There was a different house on