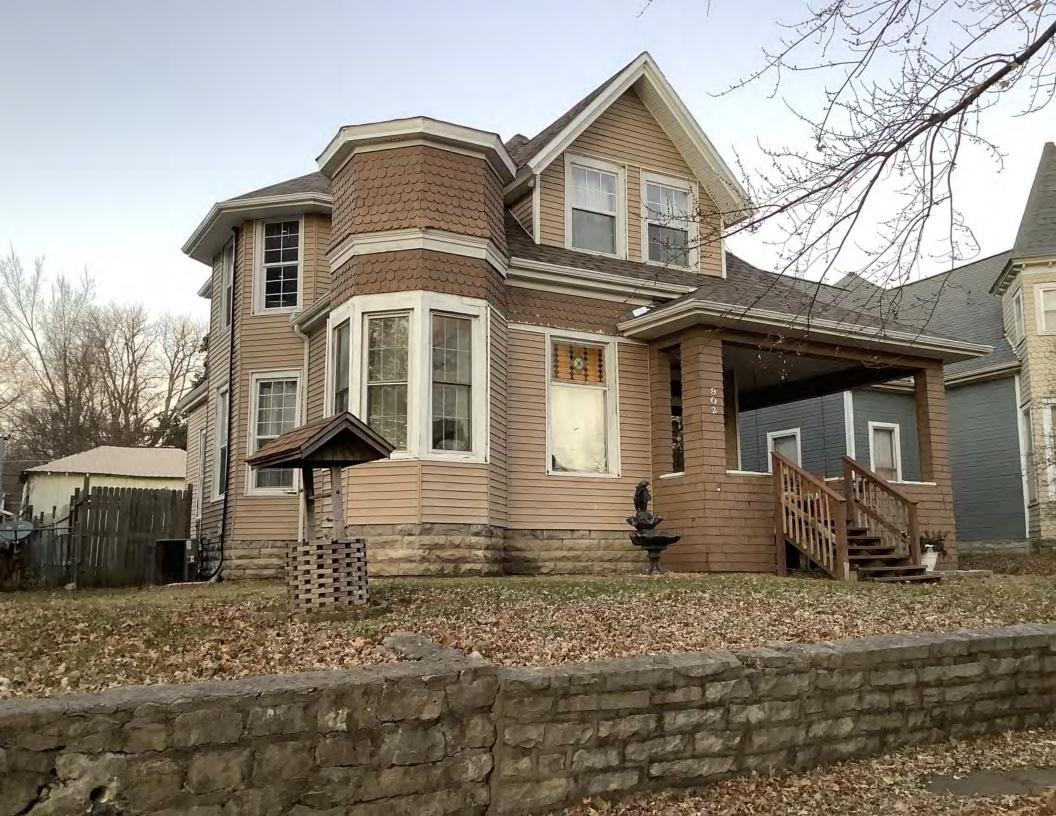

#### **PHOTOGRAPH**

**PHOTOGRAPHER:**Kelly Batcheller-Mummey

DATE: 11/19/2020 DESCRIPTION:
Oblique facing NW

# ARCHITECTURAL/HISTORIC INVENTORY FORM ADDITIONAL INFORMATION 21. (CONT.) HISTORY AND SIGNIFICANCE. EXPAND BOX AS NECESSARY, OR ADD CONTINUATION PAGES. There was a different house on this site prior to 1908. On the 1898 Sanborn maps, a different house is shown. The Water Department has it documented as water construction in 1899. 22. (CONT.) SOURCES OF INFORMATION. EXPAND BOX AS NECESSARY, OR ADD CONTINUATION PAGES. City of Sedalia Water Department Records, 1898 Sanborn Maps, 1908 Sanborn Maps, 1914 Sanborn Maps. 40. (CONT.) DESCRIPTION OF ENVIRONMENT AND OUTBUILDINGS. EXPAND BOX AS NECESSARY, OR ADD CONTINUATION PAGES. Suburban, sidewalk and tree lined street. Garage. Two story, one bay garage with gabled asphalt roof, wooden siding, and wooden garage door. Part of the garage structure may have been built about the same period as the house. Currently the colors and exterior materials are different from the house. This structure in contributing. 41. (CONT.) DESCRIPTION OF PRIMARY RESOURCE. EXPAND BOX AS NECESSARY, OR ADD CONTINUATION PAGES. This is a 1.5-story, 3-bay single dwelling in the Queen Anne style built in 1908. The structural system is frame. The foundation is concrete block. Exterior walls are replacement vinyl siding. The building has a hip and gable roof clad in replacement asphalt shingles. There is one center, straddle ridge, brick chimney. Windows are replacement vinyl, 1/1 double-hung sashes. There is a single-story, single-bay open porch characterized by a shed roof clad in asphalt shingles with he left bay has a faceted architectural feature with 1/1 double hung window in each facet with a boarded over opening centered in the gable. The center bay has an entry door with an outer door, he right bay has a 1/1 double hung window. The center and right bays are under a covered porch. There was a different house on

this site prior to 1908. On the 1898 Sanborn maps, a different house is shown. The Water Department has it documented as water construction in 1899.