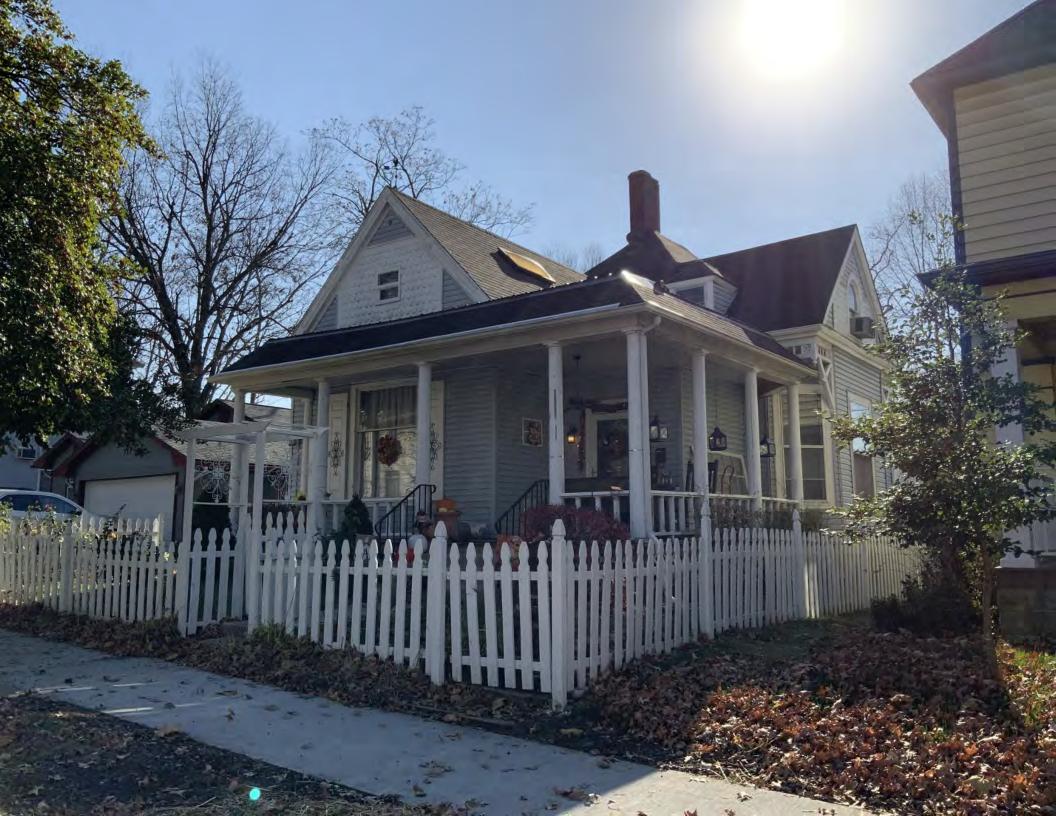

#### **PHOTOGRAPH**

**PHOTOGRAPHER:**Kelly Batcheller-Mummey

DATE: 11/19/2020 DESCRIPTION:
Oblique facing NW

# ARCHITECTURAL/HISTORIC INVENTORY FORM ADDITIONAL INFORMATION 21. (CONT.) HISTORY AND SIGNIFICANCE. EXPAND BOX AS NECESSARY, OR ADD CONTINUATION PAGES. There was a different house on this site prior to 1908. On the 1898 Sanborn maps, a different house is shown. The Water Department has it documented as water construction in 1899. 22. (CONT.) SOURCES OF INFORMATION. EXPAND BOX AS NECESSARY, OR ADD CONTINUATION PAGES. City of Sedalia Water Department Records, 1898 Sanborn Maps, 1908 Sanborn Maps, 1914 Sanborn Maps. 40. (CONT.) DESCRIPTION OF ENVIRONMENT AND OUTBUILDINGS. EXPAND BOX AS NECESSARY, OR ADD CONTINUATION PAGES. Suburban, sidewalk and tree lined street. Garage. Two story, one bay garage with gabled asphalt roof, wooden siding, and wooden garage door. Part of the garage structure may have been built about the same period as the house. Currently the colors and exterior materials are different from the house. This structure in contributing. 41. (CONT.) DESCRIPTION OF PRIMARY RESOURCE. EXPAND BOX AS NECESSARY, OR ADD CONTINUATION PAGES. This is a 1.5-story, 3-bay single dwelling in the Queen Anne style built in 1908. The structural system is frame. The foundation is concrete block. Exterior walls are replacement vinyl siding. The building has a hip and gable roof clad in replacement asphalt shingles. There is one center, straddle ridge, brick chimney. Windows are replacement vinyl, 1/1 double-hung sashes. There is a single-story, single-bay open porch characterized by a shed roof clad in asphalt shingles with he left bay has a faceted architectural feature with 1/1 double hung window in each facet with a boarded over opening centered in the gable. The center bay has an entry door with an outer door, he right bay has a 1/1 double hung window. The center and right bays are under a covered porch. There was a different house on