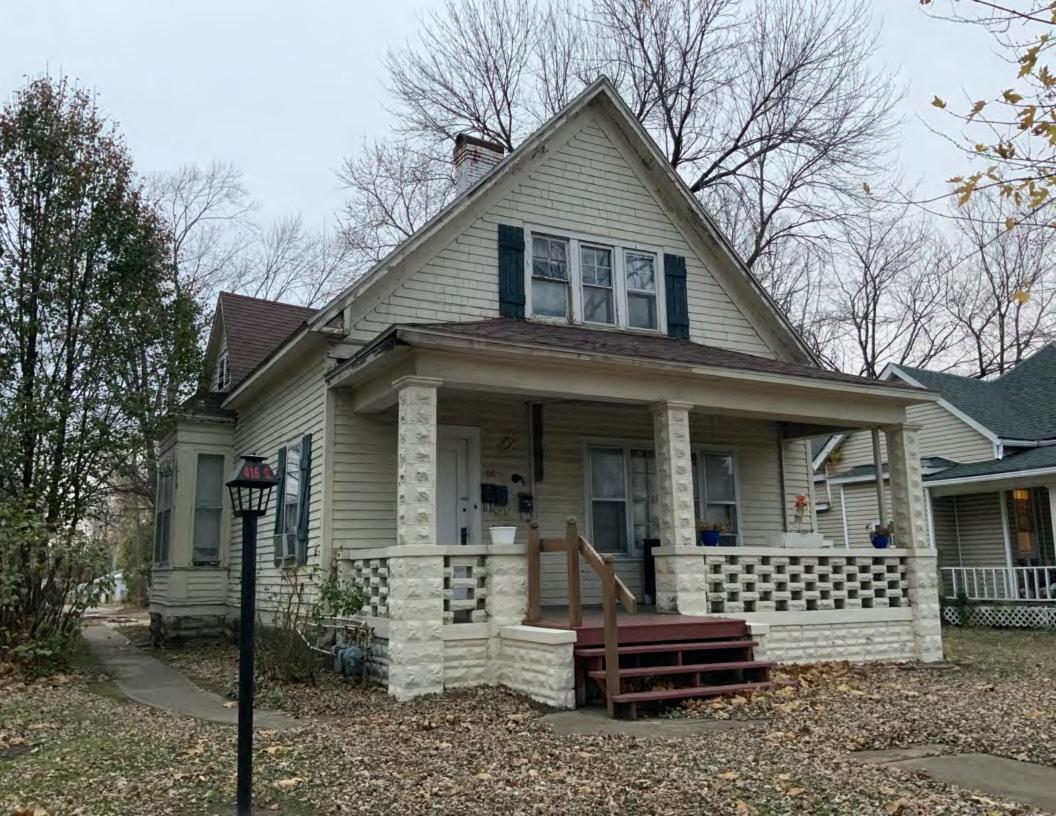

#### **PHOTOGRAPH**

PHOTOGRAPHER: Jill Wade DATE: 11/19/2020 DESCRIPTION:
Oblique facing SW

## MISSOURI DEPARTMENT OF NATURAL RESOURCES STATE HISTORIC PRESERVATION OFFICE, P.O. Box 176, Jefferson City, MO 65102

Page 3 PE\_AS\_006-253 406 W 7th St Sedalia