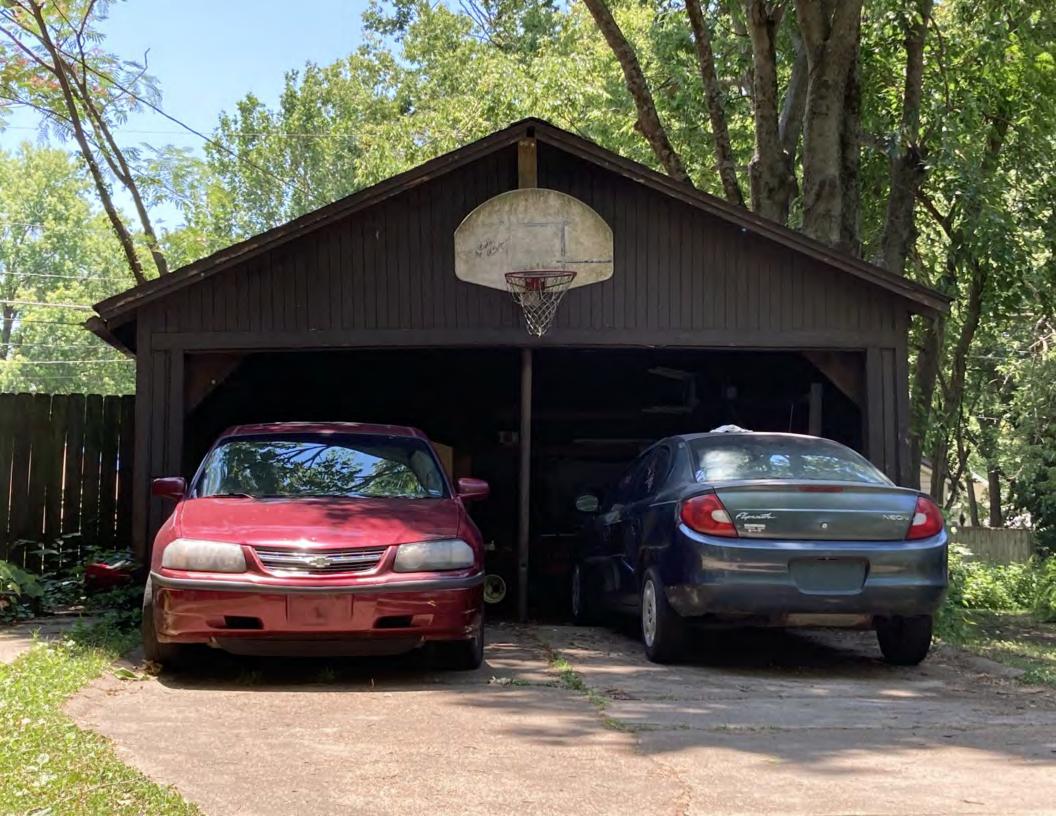

# ARCHITECTURAL/HISTORIC INVENTORY FORM ADDITIONAL INFORMATION 21. (CONT.) HISTORY AND SIGNIFICANCE. EXPAND BOX AS NECESSARY, OR ADD CONTINUATION PAGES. There was a different house on this site prior to 1908. On the 1898 Sanborn maps, a different house is shown. The Water Department has it documented as water construction in 1899. 22. (CONT.) SOURCES OF INFORMATION. EXPAND BOX AS NECESSARY, OR ADD CONTINUATION PAGES. City of Sedalia Water Department Records, 1898 Sanborn Maps, 1908 Sanborn Maps, 1914 Sanborn Maps. 40. (CONT.) DESCRIPTION OF ENVIRONMENT AND OUTBUILDINGS. EXPAND BOX AS NECESSARY, OR ADD CONTINUATION PAGES. Suburban, sidewalk and tree lined street. Garage. Two story, one bay garage with gabled asphalt roof, wooden siding, and wooden garage door. Part of the garage structure may have been built about the same period as the house. Currently the colors and exterior materials are different from the house. This structure in contributing. 41. (CONT.) DESCRIPTION OF PRIMARY RESOURCE. EXPAND BOX AS NECESSARY, OR ADD CONTINUATION PAGES. This is a 1.5-story, 3-bay single dwelling in the Queen Anne style built in 1908. The structural system is frame. The foundation is concrete block. Exterior walls are replacement vinyl siding. The building has a hip and gable roof clad in replacement asphalt shingles. There is one center, straddle ridge, brick chimney. Windows are replacement vinyl, 1/1 double-hung sashes. There is a single-story, single-bay open porch characterized by a shed roof clad in asphalt shingles with he left bay has a faceted architectural feature with 1/1 double hung window in each facet with a boarded over opening centered in the gable. The center bay has an entry door with an outer door, he right bay has a 1/1 double hung window. The center and right bays are under a covered porch. There was a different house on