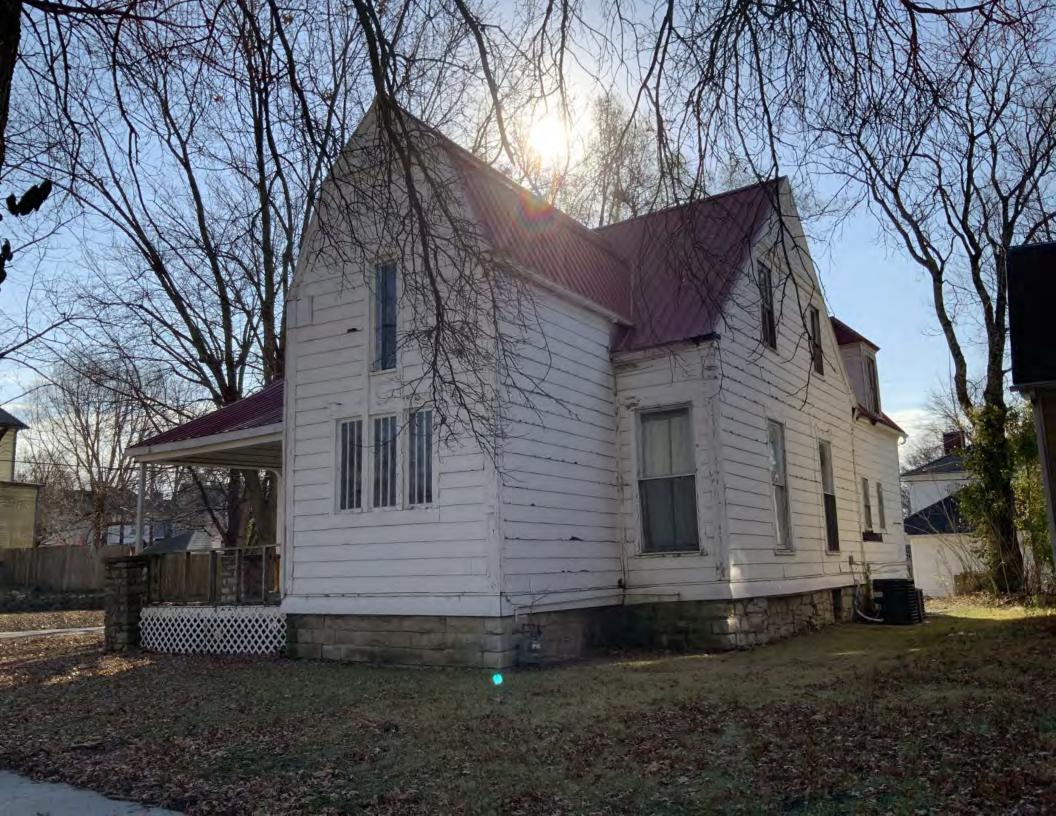

# ARCHITECTURAL/HISTORIC INVENTORY FORM ADDITIONAL INFORMATION 21. (CONT.) HISTORY AND SIGNIFICANCE. EXPAND BOX AS NECESSARY, OR ADD CONTINUATION PAGES. There was a different house on this site prior to 1908. On the 1898 Sanborn maps, a different house is shown. The Water Department has it documented as water construction in 1899. 22. (CONT.) SOURCES OF INFORMATION. EXPAND BOX AS NECESSARY, OR ADD CONTINUATION PAGES. City of Sedalia Water Department Records, 1898 Sanborn Maps, 1908 Sanborn Maps, 1914 Sanborn Maps. 40. (CONT.) DESCRIPTION OF ENVIRONMENT AND OUTBUILDINGS. EXPAND BOX AS NECESSARY, OR ADD CONTINUATION PAGES. Suburban, sidewalk and tree lined street. Garage. Two story, one bay garage with gabled asphalt roof, wooden siding, and wooden garage door. Part of the garage structure may have been built about the same period as the house. Currently the colors and exterior materials are different from the house. This structure in contributing. 41. (CONT.) DESCRIPTION OF PRIMARY RESOURCE. EXPAND BOX AS NECESSARY, OR ADD CONTINUATION PAGES. This is a 1.5-story, 3-bay single dwelling in the Queen Anne style built in 1908. The structural system is frame. The foundation is concrete block. Exterior walls are replacement vinyl siding. The building has a hip and gable roof clad in replacement asphalt shingles. There is one center, straddle ridge, brick chimney. Windows are replacement vinyl, 1/1 double-hung sashes. There is a single-story, single-bay open porch characterized by a shed roof clad in asphalt shingles with he left bay has a faceted architectural feature with 1/1 double hung window in each facet with a boarded over opening centered in the gable. The center bay has an entry door with an outer door, he right bay has a 1/1 double hung window. The center and right bays are under a covered porch. There was a different house on