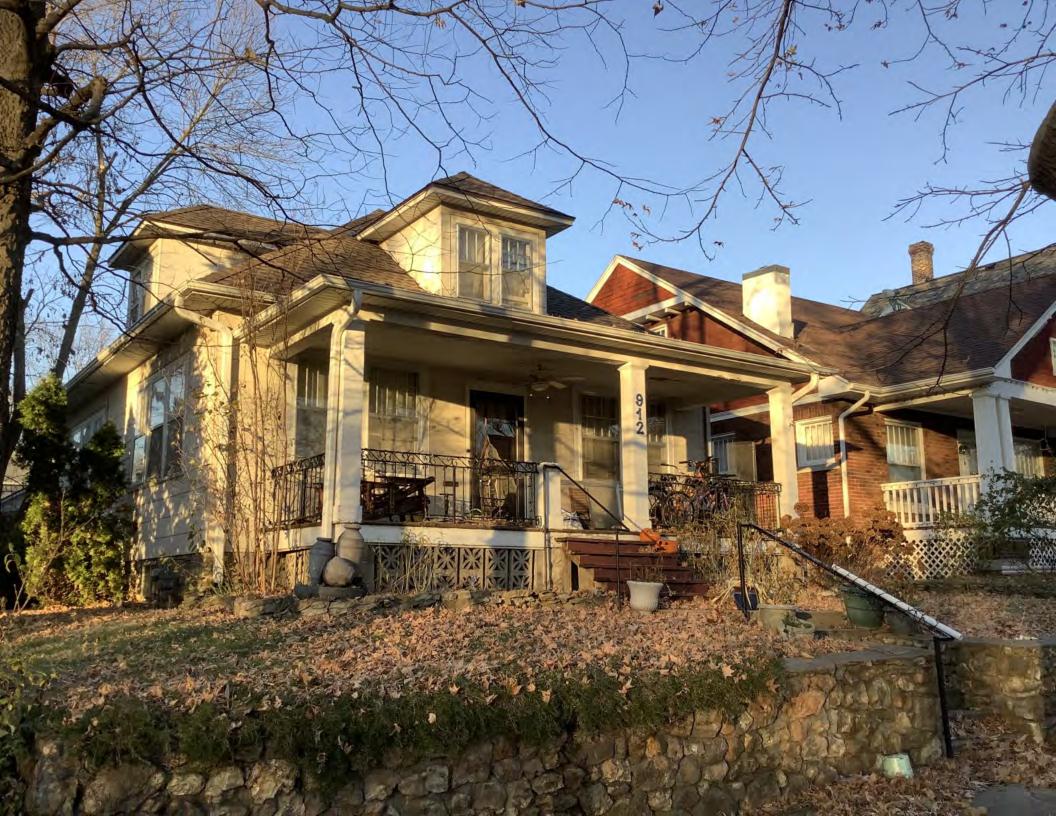

#### **PHOTOGRAPH**

**PHOTOGRAPHER:**Kelly Batcheller-Mummey

DATE: 11/19/2020 DESCRIPTION:
Oblique facing NW

# ARCHITECTURAL/HISTORIC INVENTORY FORM ADDITIONAL INFORMATION 21. (CONT.) HISTORY AND SIGNIFICANCE. EXPAND BOX AS NECESSARY, OR ADD CONTINUATION PAGES. There was a different house on this site prior to 1908. On the 1898 Sanborn maps, a different house is shown. The Water Department has it documented as water construction in 1899. 22. (CONT.) SOURCES OF INFORMATION. EXPAND BOX AS NECESSARY, OR ADD CONTINUATION PAGES. City of Sedalia Water Department Records, 1898 Sanborn Maps, 1908 Sanborn Maps, 1914 Sanborn Maps. 40. (CONT.) DESCRIPTION OF ENVIRONMENT AND OUTBUILDINGS. EXPAND BOX AS NECESSARY, OR ADD CONTINUATION PAGES. Suburban, sidewalk and tree lined street. Garage. Two story, one bay garage with gabled asphalt roof, wooden siding, and wooden garage door. Part of the garage structure may have been built about the same period as the house. Currently the colors and exterior materials are different from the house. This structure in contributing. 41. (CONT.) DESCRIPTION OF PRIMARY RESOURCE. EXPAND BOX AS NECESSARY, OR ADD CONTINUATION PAGES. This is a 1.5-story, 3-bay single dwelling in the Queen Anne style built in 1908. The structural system is frame. The foundation is concrete block. Exterior walls are replacement vinyl siding. The building has a hip and gable roof clad in replacement asphalt shingles. There is one center, straddle ridge, brick chimney. Windows are replacement vinyl, 1/1 double-hung sashes. There is a single-story, single-bay open porch characterized by a shed roof clad in asphalt shingles with he left bay has a faceted architectural feature with 1/1 double hung window in each facet with a boarded over opening centered in the gable. The center bay has an entry door with an outer door, he right bay has a 1/1 double hung window. The center and right bays are under a covered porch. There was a different house on

this site prior to 1908. On the 1898 Sanborn maps, a different house is shown. The Water Department has it documented as water construction in 1899.