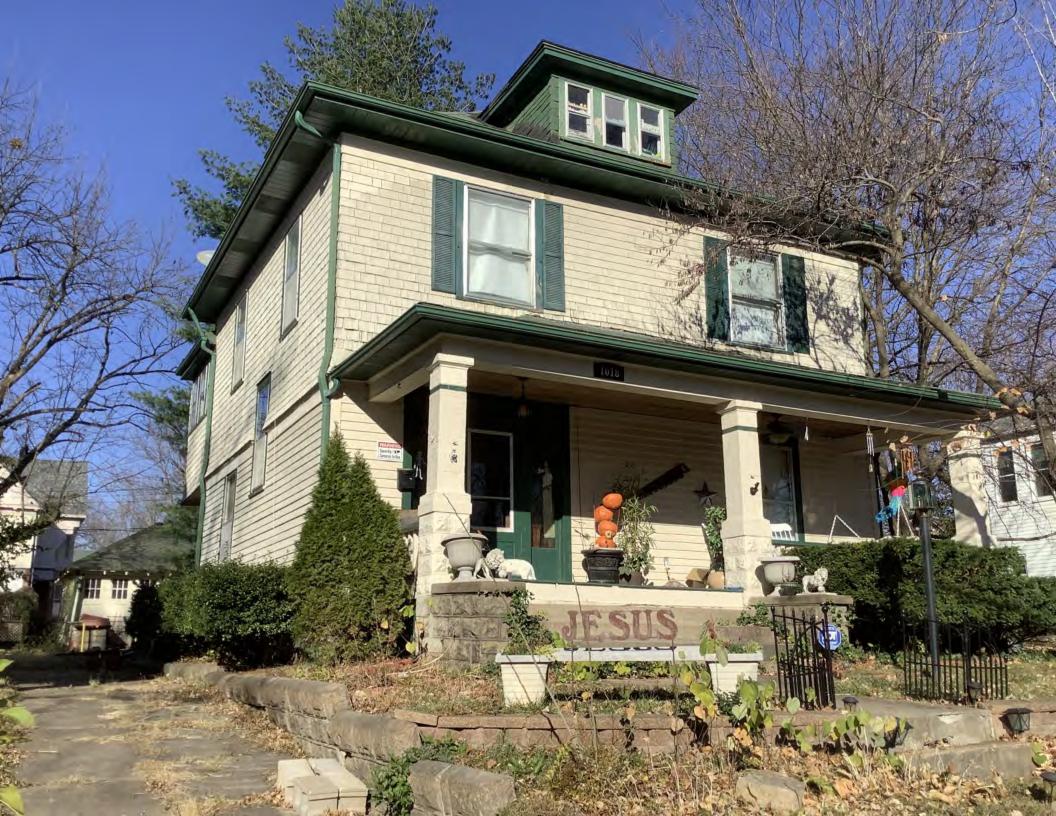

#### 405 W 7th St Sedalia ARCHITECTURAL/HISTORIC INVENTORY FORM 2. SURVEY NAME: 1. SURVEY NO. Victorian Towers Survey PE AS 006-252 4. ADDRESS (STREET NO.) 3. COUNTY: STREET (NAME) 405 W 7th St Pettis 5. CITY: VICINITY 6. LAT / LONG 7. TOWNSHIP / RANGE / SECTION Sedalia 38.705129800 / -93.231948200 8.HISTORIC NAME (IF KNOWN): 9. PRESENT/OTHER NAME (IF KNOWN): 10. OWNERSHIP: 11A. HISTORIC USE (IF KNOWN): 11B. CURRENT USE: Private Domestic : Single Dwelling Domestic : Single Dwelling HISTORICAL INFORMATION 12. CONSTRUCTION DATE: 18. PREVIOUSLY SURVEYED? 15. ARCHITECT: CITE SURVEY NAME IN BOX 22 CONT. (PAGE 3) circa 1908 13. SIGNIFICANT DATE/PERIOD: 16. BUILDER/CONTRACTOR: 19. ON NATIONAL REGISTER? 1880-1940 ☐ INDIVIDUAL ☐ DISTRICT CITE NOMINATION NAME IN BOX 22 CONT. (PAGE 3) 14. AREA(S) OF SIGNIFICANCE: 17. ORIGINAL OR SIGNIFICANT OWNER: 20. NATIONAL REGISTER ELIGIBLE? C: Design/Construction ☐ INDIVIDUALLY ELIGIBLE ✓ DISTRICT POTENTIAL ( ✓ C NC) ■ NOT ELIGIBLE ■ NOT DETERMINED 21. HISTORY AND SIGNIFICANCE ON CONTINUATION PAGE. 22. SOURCES OF INFORMATION ON CONTINUATION PAGE. ARCHITECTURAL INFORMATION 23 CATEGORY OF PROPERTY: 30: ROOF MATERIAL: 7 WINDOWS: HISTORIC REPLACEMENT **✓** BUILDING(S) SITE asphalt shingles (replacement) PANE ARRANGEMENT: ☐ STRUCTURE ☐ OBJECT 1/1 double-hung sashes 31 CHIMNEY PLACEMENT 24 VERNACUI AR OR PROPERTY TYPE: 38 ACREAGE (RURAL): VISIBLE FROM PUBLIC ROAD? ✓ center straddle ridge 25. ARCHITECTURAL STYLE: 32. STRUCTURAL SYSTEM: 39. CHANGES (DESCRIBE IN BOX 41 CONT.): Queen Anne ADDITIONS DATE(S): frame ALTERED DATE(S): 26. PLAN SHAPE: 33. EXTERIOR WALL CLADDING: MOVED DATE(S): irregular vinyl siding **ENDANGERED BY:** 27. NO. OF STORIES: 34. FOUNDATION MATERIAL: 1.5 concrete block 35 BASEMENT TYPE: 28. NO. OF BAYS (1ST FLOOR): 40. NO. OF OUTBUILDINGS (DESCRIBE IN BOX 40 CONT.): 29. ROOF TYPE: 36. FRONT PORCH TYPE/PLACEMENT: 41. FURTHER DESCRIPTION OF BUILDING FEATURES AND ASSOCIATED RESOURCES ON CONTINUATION PAGE. Hip and gable open porch single-bay OTHER 42. CURRENT OWNER/ADDRESS: 43. FORM PREPARED BY (NAME AND ORG.): 44. SURVEY DATE: Robert Rollings Architects, LLC + SFS Architecture, November 2020 45. DATE OF REVISIONS: 07/04/2021

# ARCHITECTURAL/HISTORIC INVENTORY FORM ADDITIONAL INFORMATION 21. (CONT.) HISTORY AND SIGNIFICANCE. EXPAND BOX AS NECESSARY, OR ADD CONTINUATION PAGES. There was a different house on this site prior to 1908. On the 1898 Sanborn maps, a different house is shown. The Water Department has it documented as water construction in 1899. 22. (CONT.) SOURCES OF INFORMATION. EXPAND BOX AS NECESSARY, OR ADD CONTINUATION PAGES. City of Sedalia Water Department Records, 1898 Sanborn Maps, 1908 Sanborn Maps, 1914 Sanborn Maps. 40. (CONT.) DESCRIPTION OF ENVIRONMENT AND OUTBUILDINGS. EXPAND BOX AS NECESSARY, OR ADD CONTINUATION PAGES. Suburban, sidewalk and tree lined street. Garage. Two story, one bay garage with gabled asphalt roof, wooden siding, and wooden garage door. Part of the garage structure may have been built about the same period as the house. Currently the colors and exterior materials are different from the house. This structure in contributing. 41. (CONT.) DESCRIPTION OF PRIMARY RESOURCE. EXPAND BOX AS NECESSARY, OR ADD CONTINUATION PAGES. This is a 1.5-story, 3-bay single dwelling in the Queen Anne style built in 1908. The structural system is frame. The foundation is concrete block. Exterior walls are replacement vinyl siding. The building has a hip and gable roof clad in replacement asphalt shingles. There is one center, straddle ridge, brick chimney. Windows are replacement vinyl, 1/1 double-hung sashes. There is a single-story, single-bay open porch characterized by a shed roof clad in asphalt shingles with he left bay has a faceted architectural feature with 1/1 double hung window in each facet with a boarded over opening centered in the gable. The center bay has an entry door with an outer door, he right bay has a 1/1 double hung window. The center and right bays are under a covered porch. There was a different house on

this site prior to 1908. On the 1898 Sanborn maps, a different house is shown. The Water Department has it documented as water construction in 1899.