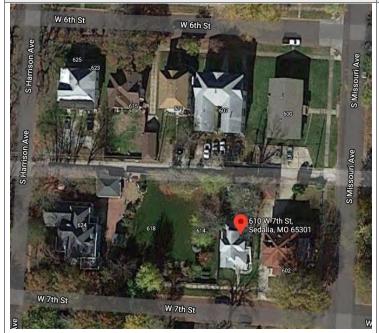

|                                                            |  |  |
|                                                                | BLE (INDIVIE | DUALLY)                               |                                                  |                                                            |  |  |
| ELIGIBLE (DISTRICT) NOT E                                      | LIGIBLE      |                                       |                                                  |                                                            |  |  |
| ☐ NOT DETERMINED                                               |              |                                       |                                                  |                                                            |  |  |







#### **PHOTOGRAPH**

PHOTOGRAPHER: Jill Wade DATE: 11/19/2020 DESCRIPTION:
Oblique facing SW





Page 3 PE\_AS\_006-275 610 W 7th St Sedalia

| ADDITIONAL INFORMATION