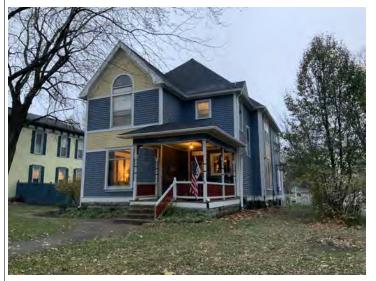

#### **PHOTOGRAPH**

**PHOTOGRAPHER:**Kelly Batcheller-Mummey

DATE: 11/19/2020 DESCRIPTION:
Oblique facing NW

# ARCHITECTURAL/HISTORIC INVENTORY FORM ADDITIONAL INFORMATION 21. (CONT.) HISTORY AND SIGNIFICANCE. EXPAND BOX AS NECESSARY, OR ADD CONTINUATION PAGES. There was a different house on this site prior to 1908. On the 1898 Sanborn maps, a different house is shown. The Water Department has it documented as water construction in 1899. 22. (CONT.) SOURCES OF INFORMATION. EXPAND BOX AS NECESSARY, OR ADD CONTINUATION PAGES. City of Sedalia Water Department Records, 1898 Sanborn Maps, 1908 Sanborn Maps, 1914 Sanborn Maps. 40. (CONT.) DESCRIPTION OF ENVIRONMENT AND OUTBUILDINGS. EXPAND BOX AS NECESSARY, OR ADD CONTINUATION PAGES. Suburban, sidewalk and tree lined street. Garage. Two story, one bay garage with gabled asphalt roof, wooden siding, and wooden garage door. Part of the garage structure may have been built about the same period as the house. Currently the colors and exterior materials are different from the house. This structure in contributing. 41. (CONT.) DESCRIPTION OF PRIMARY RESOURCE. EXPAND BOX AS NECESSARY, OR ADD CONTINUATION PAGES. This is a 1.5-story, 3-bay single dwelling in the Queen Anne style built in 1908. The structural system is frame. The foundation is concrete block. Exterior walls are replacement vinyl siding. The building has a hip and gable roof clad in replacement asphalt shingles. There is one center, straddle ridge, brick chimney. Windows are replacement vinyl, 1/1 double-hung sashes. There is a single-story, single-bay open porch characterized by a shed roof clad in asphalt shingles with he left bay has a faceted architectural feature with 1/1 double hung window in each facet with a boarded over opening centered in the gable. The center bay has an entry door with an outer door, he right bay has a 1/1 double hung window. The center and right bays are under a covered porch. There was a different house on

this site prior to 1908. On the 1898 Sanborn maps, a different house is shown. The Water Department has it documented as water construction in 1899.