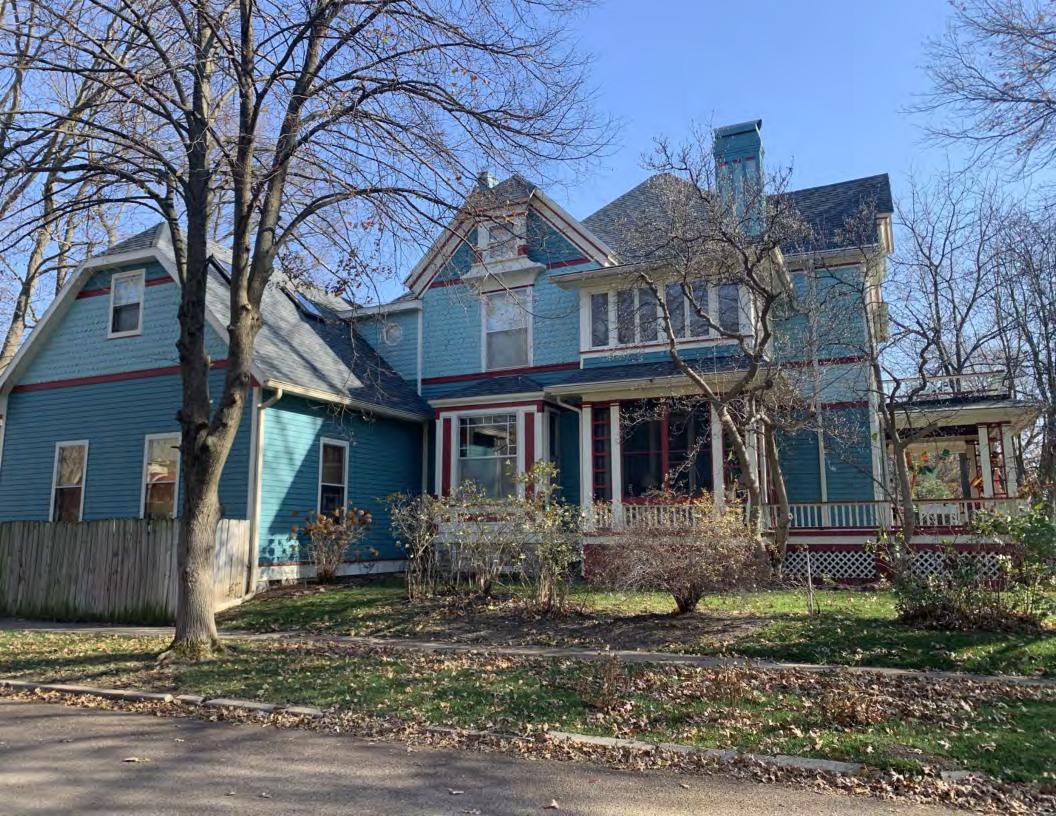

#### **PHOTOGRAPH**

**PHOTOGRAPHER:**Kelly Batcheller-Mummey

DATE: 11/19/2020 DESCRIPTION:
Oblique facing NW

# ARCHITECTURAL/HISTORIC INVENTORY FORM ADDITIONAL INFORMATION 21. (CONT.) HISTORY AND SIGNIFICANCE. EXPAND BOX AS NECESSARY, OR ADD CONTINUATION PAGES. There was a different house on this site prior to 1908. On the 1898 Sanborn maps, a different house is shown. The Water Department has it documented as water construction in 1899. 22. (CONT.) SOURCES OF INFORMATION. EXPAND BOX AS NECESSARY, OR ADD CONTINUATION PAGES. City of Sedalia Water Department Records, 1898 Sanborn Maps, 1908 Sanborn Maps, 1914 Sanborn Maps. 40. (CONT.) DESCRIPTION OF ENVIRONMENT AND OUTBUILDINGS. EXPAND BOX AS NECESSARY, OR ADD CONTINUATION PAGES. Suburban, sidewalk and tree lined street. Garage. Two story, one bay garage with gabled asphalt roof, wooden siding, and wooden garage door. Part of the garage structure may have been built about the same period as the house. Currently the colors and exterior materials are different from the house. This structure in contributing. 41. (CONT.) DESCRIPTION OF PRIMARY RESOURCE. EXPAND BOX AS NECESSARY, OR ADD CONTINUATION PAGES. This is a 1.5-story, 3-bay single dwelling in the Queen Anne style built in 1908. The structural system is frame. The foundation is concrete block. Exterior walls are replacement vinyl siding. The building has a hip and gable roof clad in replacement asphalt shingles. There is one center, straddle ridge, brick chimney. Windows are replacement vinyl, 1/1 double-hung sashes. There is a single-story, single-bay open porch characterized by a shed roof clad in asphalt shingles with he left bay has a faceted architectural feature with 1/1 double hung window in each facet with a boarded over opening centered in the gable. The center bay has an entry door with an outer door, he right bay has a 1/1 double hung window. The center and right bays are under a covered porch. There was a different house on

this site prior to 1908. On the 1898 Sanborn maps, a different house is shown. The Water Department has it documented as water construction in 1899.