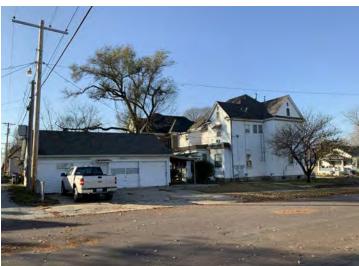

#### **PHOTOGRAPH**

**PHOTOGRAPHER:**Kelly Batcheller-Mummey

DATE: 11/19/2020 DESCRIPTION:
Oblique facing NW

# ARCHITECTURAL/HISTORIC INVENTORY FORM ADDITIONAL INFORMATION 21. (CONT.) HISTORY AND SIGNIFICANCE. EXPAND BOX AS NECESSARY, OR ADD CONTINUATION PAGES. There was a different house on this site prior to 1908. On the 1898 Sanborn maps, a different house is shown. The Water Department has it documented as water construction in 1899. 22. (CONT.) SOURCES OF INFORMATION. EXPAND BOX AS NECESSARY, OR ADD CONTINUATION PAGES. City of Sedalia Water Department Records, 1898 Sanborn Maps, 1908 Sanborn Maps, 1914 Sanborn Maps. 40. (CONT.) DESCRIPTION OF ENVIRONMENT AND OUTBUILDINGS. EXPAND BOX AS NECESSARY, OR ADD CONTINUATION PAGES. Suburban, sidewalk and tree lined street. Garage. Two story, one bay garage with gabled asphalt roof, wooden siding, and wooden garage door. Part of the garage structure may have been built about the same period as the house. Currently the colors and exterior materials are different from the house. This structure in contributing. 41. (CONT.) DESCRIPTION OF PRIMARY RESOURCE. EXPAND BOX AS NECESSARY, OR ADD CONTINUATION PAGES. This is a 1.5-story, 3-bay single dwelling in the Queen Anne style built in 1908. The structural system is frame. The foundation is concrete block. Exterior walls are replacement vinyl siding. The building has a hip and gable roof clad in replacement asphalt shingles. There is one center, straddle ridge, brick chimney. Windows are replacement vinyl, 1/1 double-hung sashes. There is a single-story, single-bay open porch characterized by a shed roof clad in asphalt shingles with he left bay has a faceted architectural feature with 1/1 double hung window in each facet with a boarded over opening centered in the gable. The center bay has an entry door with an outer door, he right bay has a 1/1 double hung window. The center and right bays are under a covered porch. There was a different house on

this site prior to 1908. On the 1898 Sanborn maps, a different house is shown. The Water Department has it documented as water construction in 1899.