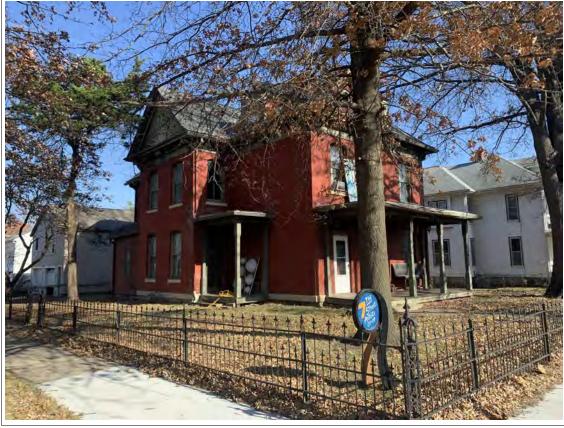

#### **PHOTOGRAPH**

**PHOTOGRAPHER:**Kelly Batcheller-Mummey

DATE: 11/19/2020 DESCRIPTION:
Oblique facing NW

# ARCHITECTURAL/HISTORIC INVENTORY FORM ADDITIONAL INFORMATION 21. (CONT.) HISTORY AND SIGNIFICANCE. EXPAND BOX AS NECESSARY, OR ADD CONTINUATION PAGES. There was a different house on this site prior to 1908. On the 1898 Sanborn maps, a different house is shown. The Water Department has it documented as water construction in 1899. 22. (CONT.) SOURCES OF INFORMATION. EXPAND BOX AS NECESSARY, OR ADD CONTINUATION PAGES. City of Sedalia Water Department Records, 1898 Sanborn Maps, 1908 Sanborn Maps, 1914 Sanborn Maps. 40. (CONT.) DESCRIPTION OF ENVIRONMENT AND OUTBUILDINGS. EXPAND BOX AS NECESSARY, OR ADD CONTINUATION PAGES. Suburban, sidewalk and tree lined street. Garage. Two story, one bay garage with gabled asphalt roof, wooden siding, and wooden garage door. Part of the garage structure may have been built about the same period as the house. Currently the colors and exterior materials are different from the house. This structure in contributing. 41. (CONT.) DESCRIPTION OF PRIMARY RESOURCE. EXPAND BOX AS NECESSARY, OR ADD CONTINUATION PAGES. This is a 1.5-story, 3-bay single dwelling in the Queen Anne style built in 1908. The structural system is frame. The foundation is concrete block. Exterior walls are replacement vinyl siding. The building has a hip and gable roof clad in replacement asphalt shingles. There is one center, straddle ridge, brick chimney. Windows are replacement vinyl, 1/1 double-hung sashes. There is a single-story, single-bay open porch characterized by a shed roof clad in asphalt shingles with he left bay has a faceted architectural feature with 1/1 double hung window in each facet with a boarded over opening centered in the gable. The center bay has an entry door with an outer door, he right bay has a 1/1 double hung window. The center and right bays are under a covered porch. There was a different house on