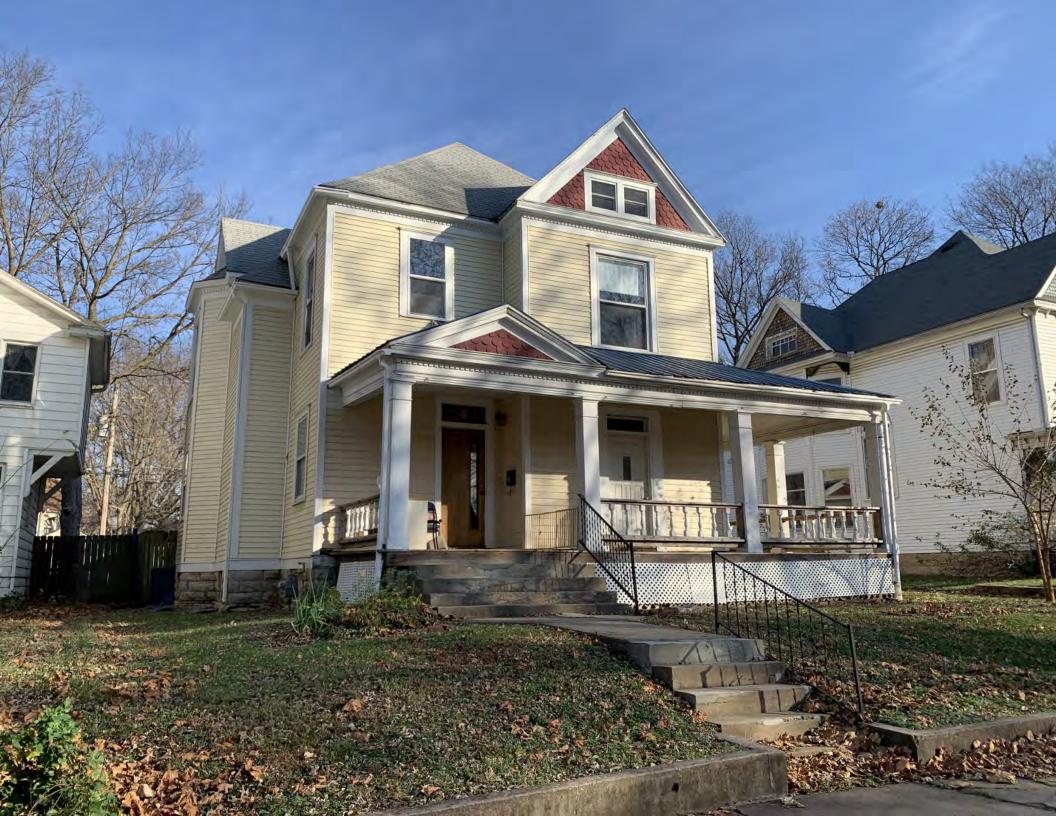

#### **PHOTOGRAPH**

**PHOTOGRAPHER:**Kelly Batcheller-Mummey

DATE: 11/19/2020 DESCRIPTION:
Oblique facing NW

# ARCHITECTURAL/HISTORIC INVENTORY FORM ADDITIONAL INFORMATION 21. (CONT.) HISTORY AND SIGNIFICANCE. EXPAND BOX AS NECESSARY, OR ADD CONTINUATION PAGES. There was a different house on this site prior to 1908. On the 1898 Sanborn maps, a different house is shown. The Water Department has it documented as water construction in 1899. 22. (CONT.) SOURCES OF INFORMATION. EXPAND BOX AS NECESSARY, OR ADD CONTINUATION PAGES. City of Sedalia Water Department Records, 1898 Sanborn Maps, 1908 Sanborn Maps, 1914 Sanborn Maps. 40. (CONT.) DESCRIPTION OF ENVIRONMENT AND OUTBUILDINGS. EXPAND BOX AS NECESSARY, OR ADD CONTINUATION PAGES. Suburban, sidewalk and tree lined street. Garage. Two story, one bay garage with gabled asphalt roof, wooden siding, and wooden garage door. Part of the garage structure may have been built about the same period as the house. Currently the colors and exterior materials are different from the house. This structure in contributing. 41. (CONT.) DESCRIPTION OF PRIMARY RESOURCE. EXPAND BOX AS NECESSARY, OR ADD CONTINUATION PAGES. This is a 1.5-story, 3-bay single dwelling in the Queen Anne style built in 1908. The structural system is frame. The foundation is concrete block. Exterior walls are replacement vinyl siding. The building has a hip and gable roof clad in replacement asphalt shingles. There is one center, straddle ridge, brick chimney. Windows are replacement vinyl, 1/1 double-hung sashes. There is a single-story, single-bay open porch characterized by a shed roof clad in asphalt shingles with he left bay has a faceted architectural feature with 1/1 double hung window in each facet with a boarded over opening centered in the gable. The center bay has an entry door with an outer door, he right bay has a 1/1 double hung window. The center and right bays are under a covered porch. There was a different house on