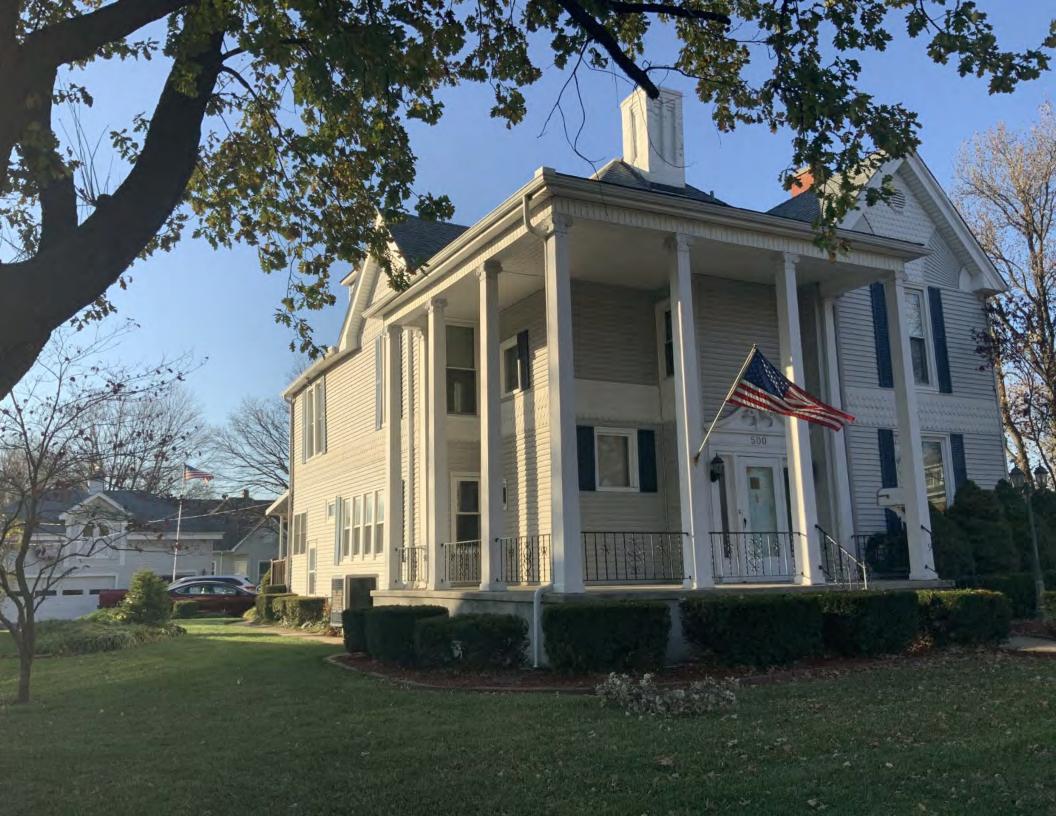

#### **PHOTOGRAPH**

**PHOTOGRAPHER:**Kelly Batcheller-Mummey

DATE: 11/19/2020 DESCRIPTION:
Oblique facing NW

# ARCHITECTURAL/HISTORIC INVENTORY FORM ADDITIONAL INFORMATION 21. (CONT.) HISTORY AND SIGNIFICANCE. EXPAND BOX AS NECESSARY, OR ADD CONTINUATION PAGES. There was a different house on this site prior to 1908. On the 1898 Sanborn maps, a different house is shown. The Water Department has it documented as water construction in 1899. 22. (CONT.) SOURCES OF INFORMATION. EXPAND BOX AS NECESSARY, OR ADD CONTINUATION PAGES. City of Sedalia Water Department Records, 1898 Sanborn Maps, 1908 Sanborn Maps, 1914 Sanborn Maps. 40. (CONT.) DESCRIPTION OF ENVIRONMENT AND OUTBUILDINGS. EXPAND BOX AS NECESSARY, OR ADD CONTINUATION PAGES. Suburban, sidewalk and tree lined street. Garage. Two story, one bay garage with gabled asphalt roof, wooden siding, and wooden garage door. Part of the garage structure may have been built about the same period as the house. Currently the colors and exterior materials are different from the house. This structure in contributing. 41. (CONT.) DESCRIPTION OF PRIMARY RESOURCE. EXPAND BOX AS NECESSARY, OR ADD CONTINUATION PAGES. This is a 1.5-story, 3-bay single dwelling in the Queen Anne style built in 1908. The structural system is frame. The foundation is concrete block. Exterior walls are replacement vinyl siding. The building has a hip and gable roof clad in replacement asphalt shingles. There is one center, straddle ridge, brick chimney. Windows are replacement vinyl, 1/1 double-hung sashes. There is a single-story, single-bay open porch characterized by a shed roof clad in asphalt shingles with he left bay has a faceted architectural feature with 1/1 double hung window in each facet with a boarded over opening centered in the gable. The center bay has an entry door with an outer door, he right bay has a 1/1 double hung window. The center and right bays are under a covered porch. There was a different house on

this site prior to 1908. On the 1898 Sanborn maps, a different house is shown. The Water Department has it documented as water construction in 1899.