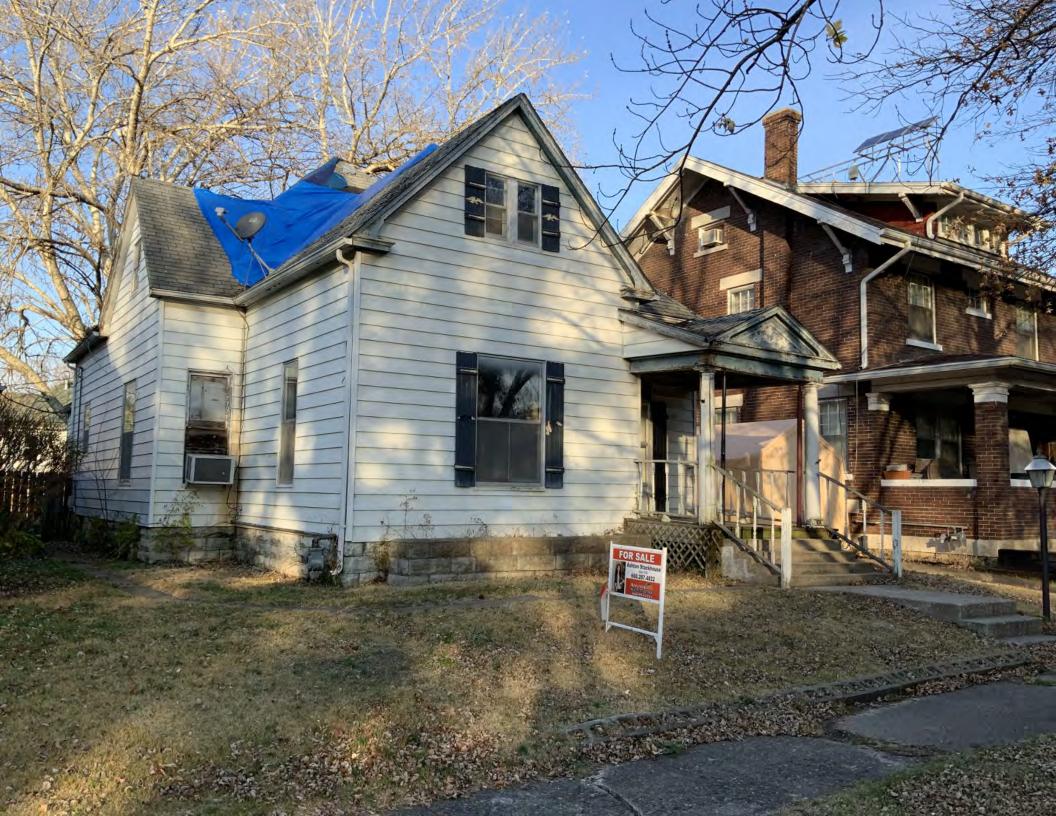

#### **PHOTOGRAPH**

**PHOTOGRAPHER:**Kelly Batcheller-Mummey

DATE: 11/19/2020 DESCRIPTION:
Oblique facing NW

# ARCHITECTURAL/HISTORIC INVENTORY FORM ADDITIONAL INFORMATION 21. (CONT.) HISTORY AND SIGNIFICANCE. EXPAND BOX AS NECESSARY, OR ADD CONTINUATION PAGES. There was a different house on this site prior to 1908. On the 1898 Sanborn maps, a different house is shown. The Water Department has it documented as water construction in 1899. 22. (CONT.) SOURCES OF INFORMATION. EXPAND BOX AS NECESSARY, OR ADD CONTINUATION PAGES. City of Sedalia Water Department Records, 1898 Sanborn Maps, 1908 Sanborn Maps, 1914 Sanborn Maps. 40. (CONT.) DESCRIPTION OF ENVIRONMENT AND OUTBUILDINGS. EXPAND BOX AS NECESSARY, OR ADD CONTINUATION PAGES. Suburban, sidewalk and tree lined street. Garage. Two story, one bay garage with gabled asphalt roof, wooden siding, and wooden garage door. Part of the garage structure may have been built about the same period as the house. Currently the colors and exterior materials are different from the house. This structure in contributing. 41. (CONT.) DESCRIPTION OF PRIMARY RESOURCE. EXPAND BOX AS NECESSARY, OR ADD CONTINUATION PAGES. This is a 1.5-story, 3-bay single dwelling in the Queen Anne style built in 1908. The structural system is frame. The foundation is concrete block. Exterior walls are replacement vinyl siding. The building has a hip and gable roof clad in replacement asphalt shingles. There is one center, straddle ridge, brick chimney. Windows are replacement vinyl, 1/1 double-hung sashes. There is a single-story, single-bay open porch characterized by a shed roof clad in asphalt shingles with he left bay has a faceted architectural feature with 1/1 double hung window in each facet with a boarded over opening centered in the gable. The center bay has an entry door with an outer door, he right bay has a 1/1 double hung window. The center and right bays are under a covered porch. There was a different house on

this site prior to 1908. On the 1898 Sanborn maps, a different house is shown. The Water Department has it documented as water construction in 1899.