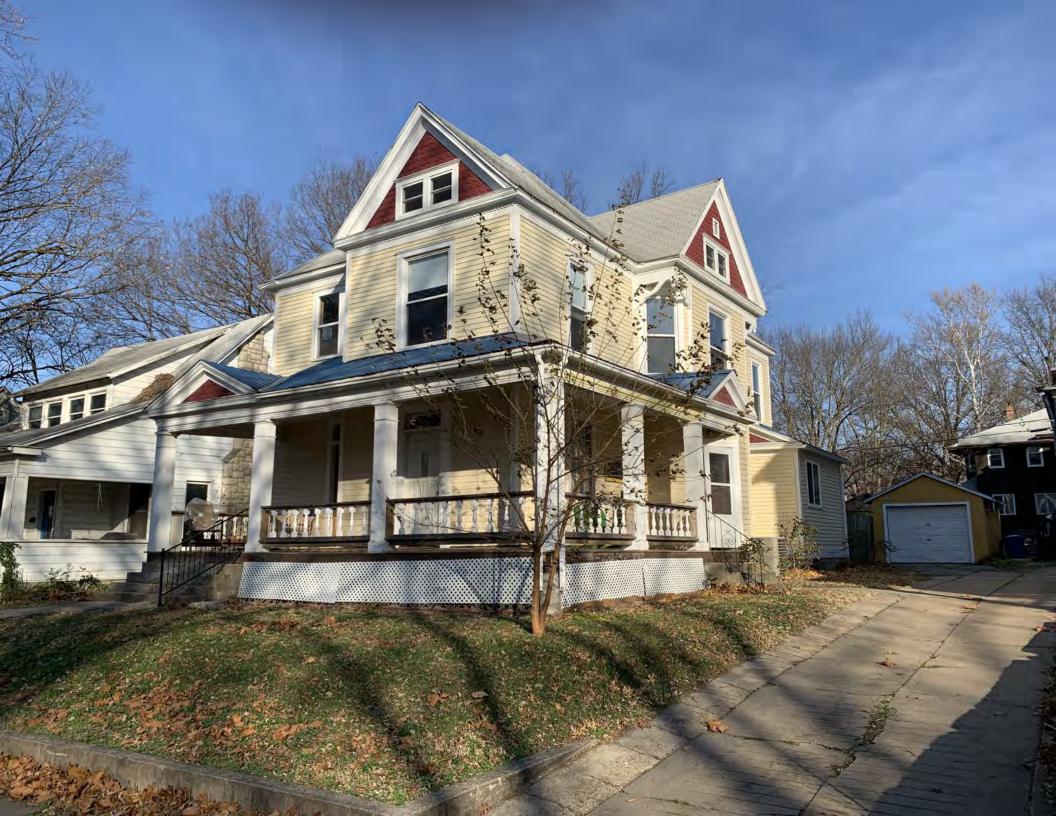

#### **PHOTOGRAPH**

**PHOTOGRAPHER:**Kelly Batcheller-Mummey

DATE: 11/19/2020 DESCRIPTION:
Oblique facing NW

# ARCHITECTURAL/HISTORIC INVENTORY FORM ADDITIONAL INFORMATION 21. (CONT.) HISTORY AND SIGNIFICANCE. EXPAND BOX AS NECESSARY, OR ADD CONTINUATION PAGES. There was a different house on this site prior to 1908. On the 1898 Sanborn maps, a different house is shown. The Water Department has it documented as water construction in 1899. 22. (CONT.) SOURCES OF INFORMATION. EXPAND BOX AS NECESSARY, OR ADD CONTINUATION PAGES. City of Sedalia Water Department Records, 1898 Sanborn Maps, 1908 Sanborn Maps, 1914 Sanborn Maps. 40. (CONT.) DESCRIPTION OF ENVIRONMENT AND OUTBUILDINGS. EXPAND BOX AS NECESSARY, OR ADD CONTINUATION PAGES. Suburban, sidewalk and tree lined street. Garage. Two story, one bay garage with gabled asphalt roof, wooden siding, and wooden garage door. Part of the garage structure may have been built about the same period as the house. Currently the colors and exterior materials are different from the house. This structure in contributing. 41. (CONT.) DESCRIPTION OF PRIMARY RESOURCE. EXPAND BOX AS NECESSARY, OR ADD CONTINUATION PAGES. This is a 1.5-story, 3-bay single dwelling in the Queen Anne style built in 1908. The structural system is frame. The foundation is concrete block. Exterior walls are replacement vinyl siding. The building has a hip and gable roof clad in replacement asphalt shingles. There is one center, straddle ridge, brick chimney. Windows are replacement vinyl, 1/1 double-hung sashes. There is a single-story, single-bay open porch characterized by a shed roof clad in asphalt shingles with he left bay has a faceted architectural feature with 1/1 double hung window in each facet with a boarded over opening centered in the gable. The center bay has an entry door with an outer door, he right bay has a 1/1 double hung window. The center and right bays are under a covered porch. There was a different house on