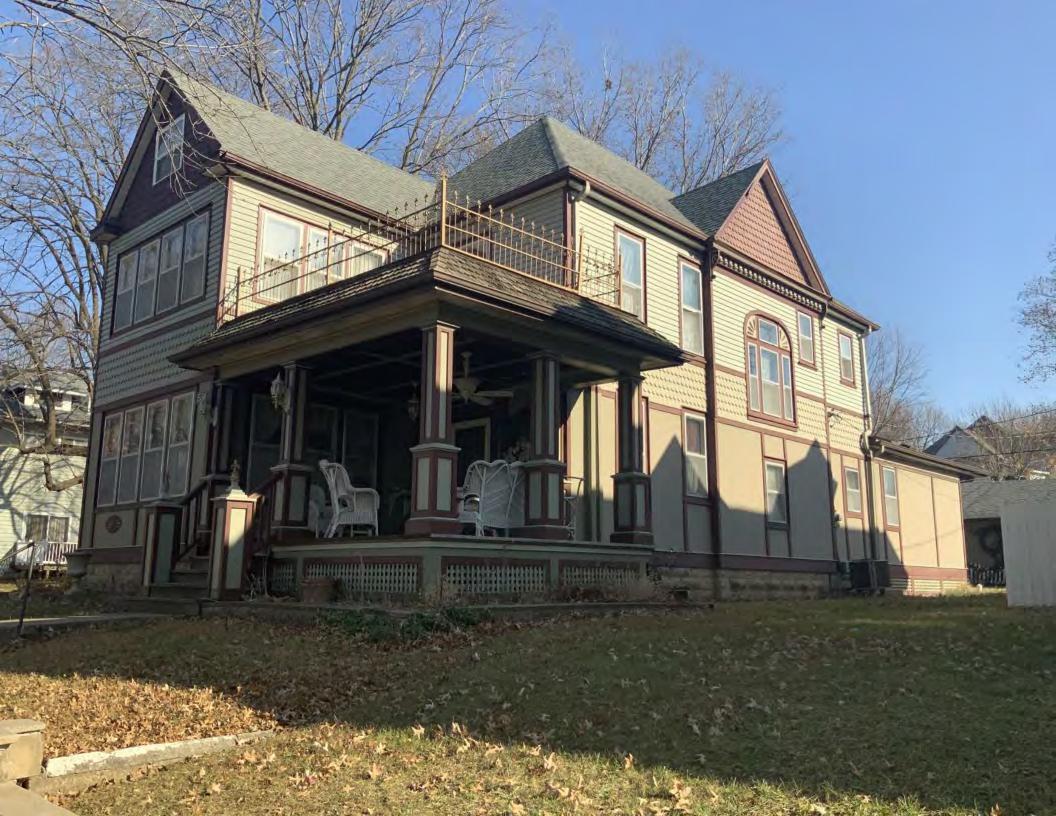

#### **PHOTOGRAPH**

**PHOTOGRAPHER:**Kelly Batcheller-Mummey

DATE: 11/19/2020 DESCRIPTION:
Oblique facing NW

# ARCHITECTURAL/HISTORIC INVENTORY FORM ADDITIONAL INFORMATION 21. (CONT.) HISTORY AND SIGNIFICANCE. EXPAND BOX AS NECESSARY, OR ADD CONTINUATION PAGES. There was a different house on this site prior to 1908. On the 1898 Sanborn maps, a different house is shown. The Water Department has it documented as water construction in 1899. 22. (CONT.) SOURCES OF INFORMATION. EXPAND BOX AS NECESSARY, OR ADD CONTINUATION PAGES. City of Sedalia Water Department Records, 1898 Sanborn Maps, 1908 Sanborn Maps, 1914 Sanborn Maps. 40. (CONT.) DESCRIPTION OF ENVIRONMENT AND OUTBUILDINGS. EXPAND BOX AS NECESSARY, OR ADD CONTINUATION PAGES. Suburban, sidewalk and tree lined street. Garage. Two story, one bay garage with gabled asphalt roof, wooden siding, and wooden garage door. Part of the garage structure may have been built about the same period as the house. Currently the colors and exterior materials are different from the house. This structure in contributing. 41. (CONT.) DESCRIPTION OF PRIMARY RESOURCE. EXPAND BOX AS NECESSARY, OR ADD CONTINUATION PAGES. This is a 1.5-story, 3-bay single dwelling in the Queen Anne style built in 1908. The structural system is frame. The foundation is concrete block. Exterior walls are replacement vinyl siding. The building has a hip and gable roof clad in replacement asphalt shingles. There is one center, straddle ridge, brick chimney. Windows are replacement vinyl, 1/1 double-hung sashes. There is a single-story, single-bay open porch characterized by a shed roof clad in asphalt shingles with he left bay has a faceted architectural feature with 1/1 double hung window in each facet with a boarded over opening centered in the gable. The center bay has an entry door with an outer door, he right bay has a 1/1 double hung window. The center and right bays are under a covered porch. There was a different house on

this site prior to 1908. On the 1898 Sanborn maps, a different house is shown. The Water Department has it documented as water construction in 1899.