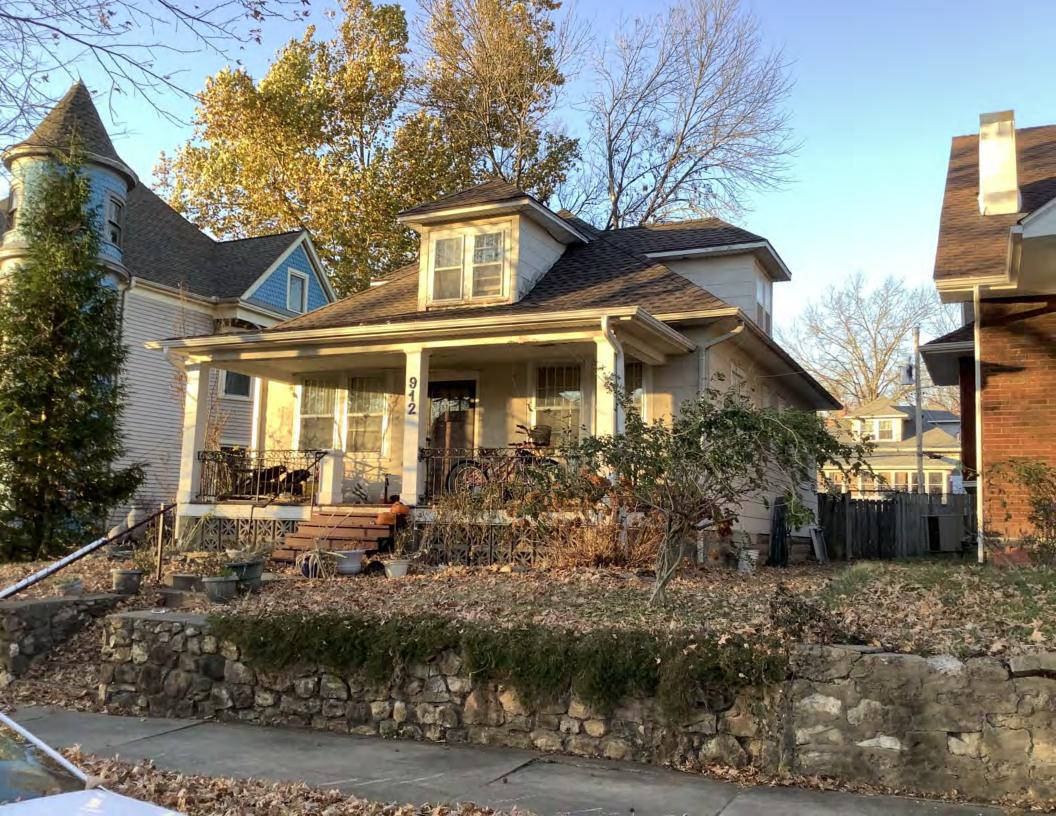

#### **PHOTOGRAPH**

**PHOTOGRAPHER:**Kelly Batcheller-Mummey

DATE: 11/19/2020 DESCRIPTION:
Oblique facing NW

# ARCHITECTURAL/HISTORIC INVENTORY FORM ADDITIONAL INFORMATION 21. (CONT.) HISTORY AND SIGNIFICANCE. EXPAND BOX AS NECESSARY, OR ADD CONTINUATION PAGES. There was a different house on this site prior to 1908. On the 1898 Sanborn maps, a different house is shown. The Water Department has it documented as water construction in 1899. 22. (CONT.) SOURCES OF INFORMATION. EXPAND BOX AS NECESSARY, OR ADD CONTINUATION PAGES. City of Sedalia Water Department Records, 1898 Sanborn Maps, 1908 Sanborn Maps, 1914 Sanborn Maps. 40. (CONT.) DESCRIPTION OF ENVIRONMENT AND OUTBUILDINGS. EXPAND BOX AS NECESSARY, OR ADD CONTINUATION PAGES. Suburban, sidewalk and tree lined street. Garage. Two story, one bay garage with gabled asphalt roof, wooden siding, and wooden garage door. Part of the garage structure may have been built about the same period as the house. Currently the colors and exterior materials are different from the house. This structure in contributing. 41. (CONT.) DESCRIPTION OF PRIMARY RESOURCE. EXPAND BOX AS NECESSARY, OR ADD CONTINUATION PAGES. This is a 1.5-story, 3-bay single dwelling in the Queen Anne style built in 1908. The structural system is frame. The foundation is concrete block. Exterior walls are replacement vinyl siding. The building has a hip and gable roof clad in replacement asphalt shingles. There is one center, straddle ridge, brick chimney. Windows are replacement vinyl, 1/1 double-hung sashes. There is a single-story, single-bay open porch characterized by a shed roof clad in asphalt shingles with he left bay has a faceted architectural feature with 1/1 double hung window in each facet with a boarded over opening centered in the gable. The center bay has an entry door with an outer door, he right bay has a 1/1 double hung window. The center and right bays are under a covered porch. There was a different house on

this site prior to 1908. On the 1898 Sanborn maps, a different house is shown. The Water Department has it documented as water construction in 1899.