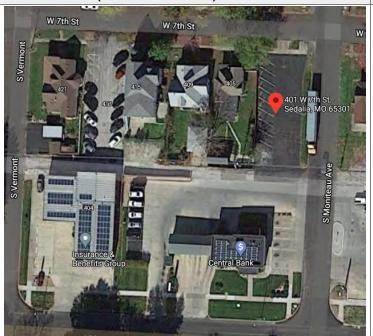

DIVIDUAL LIGIBLE (DISTRICT) NOT ELIGIBLE |           |                     | LLI                                                 |                             |                                                     |  |
|                                                                     | LIGIBLE   |                     |                                                     |                             |                                                     |  |
| ■ NOT DETERMINED                                                    |           |                     |                                                     |                             |                                                     |  |



#### ARCHITECTURAL/HISTORIC INVENTORY FORM

#### LOCATION MAP (include north arrow)



#### SITE MAP/PLAN (include north arrow)

#### **PHOTOGRAPH**

PHOTOGRAPHER: Bev Rollings DATE: 02/11/2021 DESCRIPTION: Facing North





Page 3 PE\_AS\_006-250 401 W 7th St Sedalia

| ADDITIONAL INFORMATION                                                                                                                                                   |
|--------------------------------------------------------------------------------------------------------------------------------------------------------------------------|
| 21. (CONT.) HISTORY AND SIGNIFICANCE. EXPAND BOX AS NECESSARY, OR ADD CONTINUATION PAGES.                                                                                |
| Demolished. Parking lot constructed 1988. The original house was constructed in 1892.