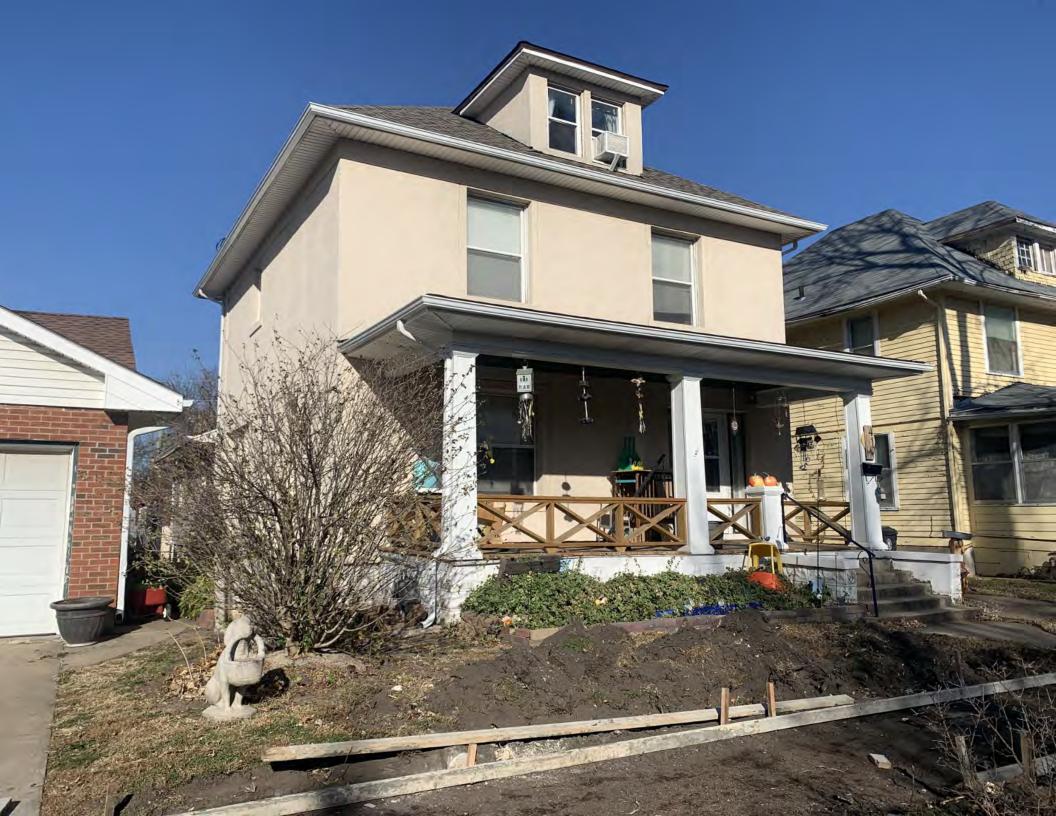

#### **PHOTOGRAPH**

**PHOTOGRAPHER:**Kelly Batcheller-Mummey

DATE: 11/19/2020 DESCRIPTION:
Oblique facing NW

# ARCHITECTURAL/HISTORIC INVENTORY FORM ADDITIONAL INFORMATION 21. (CONT.) HISTORY AND SIGNIFICANCE. EXPAND BOX AS NECESSARY, OR ADD CONTINUATION PAGES. There was a different house on this site prior to 1908. On the 1898 Sanborn maps, a different house is shown. The Water Department has it documented as water construction in 1899. 22. (CONT.) SOURCES OF INFORMATION. EXPAND BOX AS NECESSARY, OR ADD CONTINUATION PAGES. City of Sedalia Water Department Records, 1898 Sanborn Maps, 1908 Sanborn Maps, 1914 Sanborn Maps. 40. (CONT.) DESCRIPTION OF ENVIRONMENT AND OUTBUILDINGS. EXPAND BOX AS NECESSARY, OR ADD CONTINUATION PAGES. Suburban, sidewalk and tree lined street. Garage. Two story, one bay garage with gabled asphalt roof, wooden siding, and wooden garage door. Part of the garage structure may have been built about the same period as the house. Currently the colors and exterior materials are different from the house. This structure in contributing. 41. (CONT.) DESCRIPTION OF PRIMARY RESOURCE. EXPAND BOX AS NECESSARY, OR ADD CONTINUATION PAGES. This is a 1.5-story, 3-bay single dwelling in the Queen Anne style built in 1908. The structural system is frame. The foundation is concrete block. Exterior walls are replacement vinyl siding. The building has a hip and gable roof clad in replacement asphalt shingles. There is one center, straddle ridge, brick chimney. Windows are replacement vinyl, 1/1 double-hung sashes. There is a single-story, single-bay open porch characterized by a shed roof clad in asphalt shingles with he left bay has a faceted architectural feature with 1/1 double hung window in each facet with a boarded over opening centered in the gable. The center bay has an entry door with an outer door, he right bay has a 1/1 double hung window. The center and right bays are under a covered porch. There was a different house on