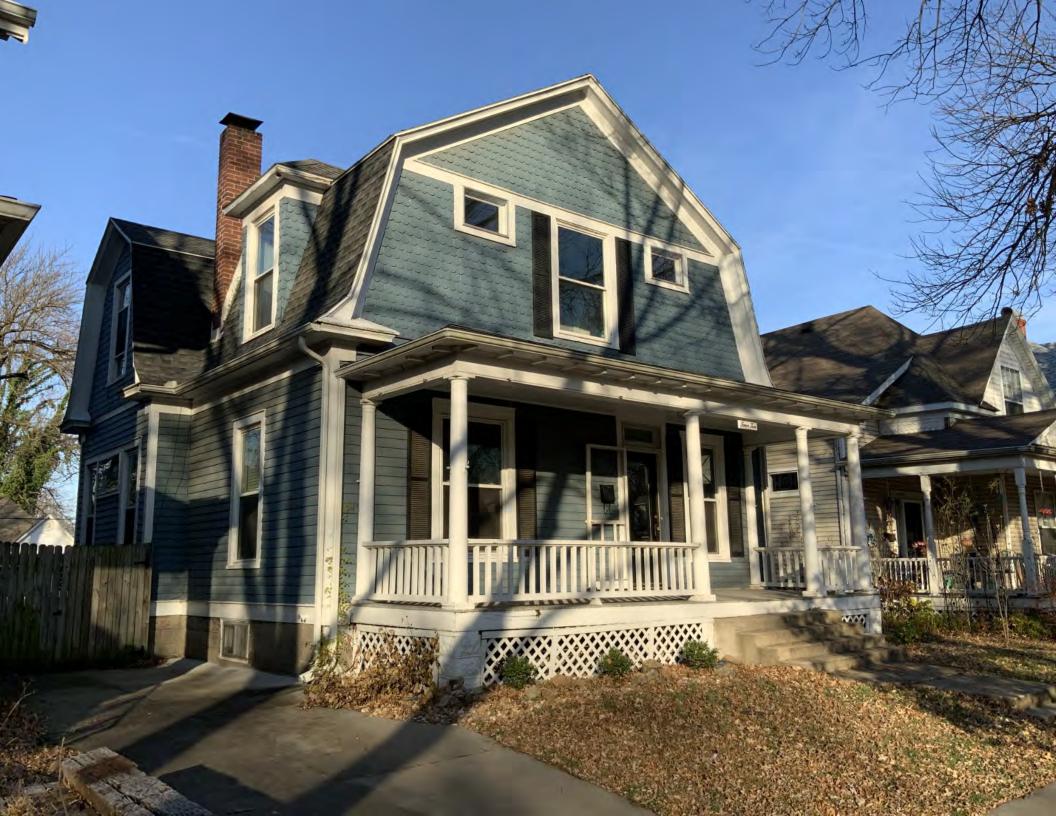

#### **PHOTOGRAPH**

**PHOTOGRAPHER:**Kelly Batcheller-Mummey

DATE: 11/19/2020 DESCRIPTION:
Oblique facing NW

# ARCHITECTURAL/HISTORIC INVENTORY FORM ADDITIONAL INFORMATION 21. (CONT.) HISTORY AND SIGNIFICANCE. EXPAND BOX AS NECESSARY, OR ADD CONTINUATION PAGES. There was a different house on this site prior to 1908. On the 1898 Sanborn maps, a different house is shown. The Water Department has it documented as water construction in 1899. 22. (CONT.) SOURCES OF INFORMATION. EXPAND BOX AS NECESSARY, OR ADD CONTINUATION PAGES. City of Sedalia Water Department Records, 1898 Sanborn Maps, 1908 Sanborn Maps, 1914 Sanborn Maps. 40. (CONT.) DESCRIPTION OF ENVIRONMENT AND OUTBUILDINGS. EXPAND BOX AS NECESSARY, OR ADD CONTINUATION PAGES. Suburban, sidewalk and tree lined street. Garage. Two story, one bay garage with gabled asphalt roof, wooden siding, and wooden garage door. Part of the garage structure may have been built about the same period as the house. Currently the colors and exterior materials are different from the house. This structure in contributing. 41. (CONT.) DESCRIPTION OF PRIMARY RESOURCE. EXPAND BOX AS NECESSARY, OR ADD CONTINUATION PAGES. This is a 1.5-story, 3-bay single dwelling in the Queen Anne style built in 1908. The structural system is frame. The foundation is concrete block. Exterior walls are replacement vinyl siding. The building has a hip and gable roof clad in replacement asphalt shingles. There is one center, straddle ridge, brick chimney. Windows are replacement vinyl, 1/1 double-hung sashes. There is a single-story, single-bay open porch characterized by a shed roof clad in asphalt shingles with he left bay has a faceted architectural feature with 1/1 double hung window in each facet with a boarded over opening centered in the gable. The center bay has an entry door with an outer door, he right bay has a 1/1 double hung window. The center and right bays are under a covered porch. There was a different house on