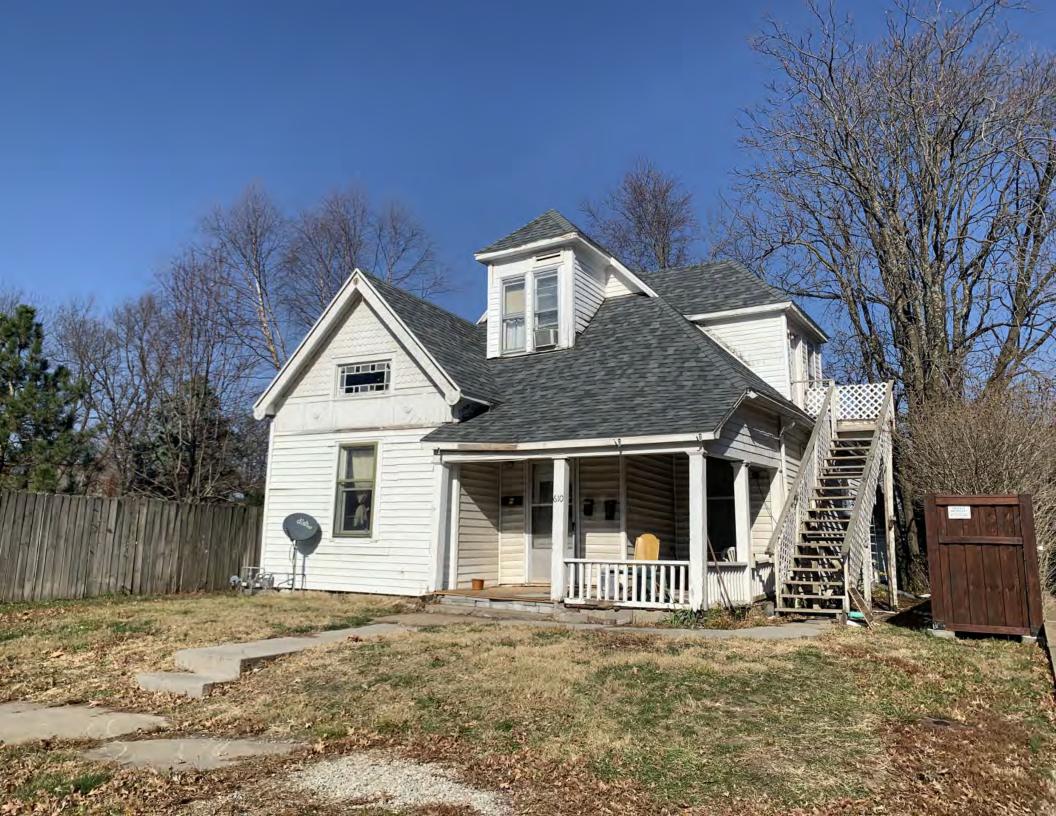

#### **PHOTOGRAPH**

**PHOTOGRAPHER:**Kelly Batcheller-Mummey

DATE: 11/19/2020 DESCRIPTION:
Oblique facing NW

# ARCHITECTURAL/HISTORIC INVENTORY FORM ADDITIONAL INFORMATION 21. (CONT.) HISTORY AND SIGNIFICANCE. EXPAND BOX AS NECESSARY, OR ADD CONTINUATION PAGES. There was a different house on this site prior to 1908. On the 1898 Sanborn maps, a different house is shown. The Water Department has it documented as water construction in 1899. 22. (CONT.) SOURCES OF INFORMATION. EXPAND BOX AS NECESSARY, OR ADD CONTINUATION PAGES. City of Sedalia Water Department Records, 1898 Sanborn Maps, 1908 Sanborn Maps, 1914 Sanborn Maps. 40. (CONT.) DESCRIPTION OF ENVIRONMENT AND OUTBUILDINGS. EXPAND BOX AS NECESSARY, OR ADD CONTINUATION PAGES. Suburban, sidewalk and tree lined street. Garage. Two story, one bay garage with gabled asphalt roof, wooden siding, and wooden garage door. Part of the garage structure may have been built about the same period as the house. Currently the colors and exterior materials are different from the house. This structure in contributing. 41. (CONT.) DESCRIPTION OF PRIMARY RESOURCE. EXPAND BOX AS NECESSARY, OR ADD CONTINUATION PAGES. This is a 1.5-story, 3-bay single dwelling in the Queen Anne style built in 1908. The structural system is frame. The foundation is concrete block. Exterior walls are replacement vinyl siding. The building has a hip and gable roof clad in replacement asphalt shingles. There is one center, straddle ridge, brick chimney. Windows are replacement vinyl, 1/1 double-hung sashes. There is a single-story, single-bay open porch characterized by a shed roof clad in asphalt shingles with he left bay has a faceted architectural feature with 1/1 double hung window in each facet with a boarded over opening centered in the gable. The center bay has an entry door with an outer door, he right bay has a 1/1 double hung window. The center and right bays are under a covered porch. There was a different house on