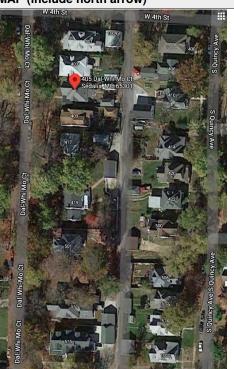

|                                                                                             |  |  |
| NAME:                                     |             |                                 |                              |                                                                                             |  |  |
|                                           | BLE (INDIVI | DUALLY)                         |                              |                                                                                             |  |  |
| □ ELIGIBLE (DISTRICT) □ NOT E             |             |                                 |                              |                                                                                             |  |  |





# SITE MAP/PLAN (include north arrow)

## **PHOTOGRAPH**

PHOTOGRAPHER: Dana Gould DATE: 11/19/2020 DESCRIPTION:
Oblique facing NW

INSERT PHOTOGRAPH OF PRIMARY STRUCTURE ON PROPERTY.





Page 3 PE\_AS\_006-343 405 S Dal Whi Mo Ct Sedalia

| ADDITIONAL INFORMATION                                                                                                                                                                                                                                                                                                                |
|----------------------------------------------------------------------------------------------------------------------------------------------------------------------------------------------------------------------------------