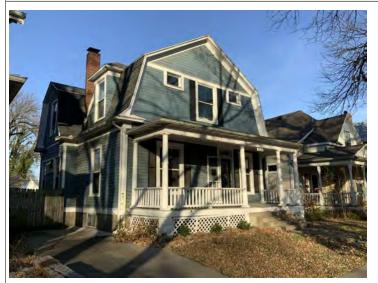

#### **PHOTOGRAPH**

**PHOTOGRAPHER:**Kelly Batcheller-Mummey

DATE: 11/19/2020 DESCRIPTION:
Oblique facing NW

# ARCHITECTURAL/HISTORIC INVENTORY FORM ADDITIONAL INFORMATION 21. (CONT.) HISTORY AND SIGNIFICANCE. EXPAND BOX AS NECESSARY, OR ADD CONTINUATION PAGES. There was a different house on this site prior to 1908. On the 1898 Sanborn maps, a different house is shown. The Water Department has it documented as water construction in 1899. 22. (CONT.) SOURCES OF INFORMATION. EXPAND BOX AS NECESSARY, OR ADD CONTINUATION PAGES. City of Sedalia Water Department Records, 1898 Sanborn Maps, 1908 Sanborn Maps, 1914 Sanborn Maps. 40. (CONT.) DESCRIPTION OF ENVIRONMENT AND OUTBUILDINGS. EXPAND BOX AS NECESSARY, OR ADD CONTINUATION PAGES. Suburban, sidewalk and tree lined street. Garage. Two story, one bay garage with gabled asphalt roof, wooden siding, and wooden garage door. Part of the garage structure may have been built about the same period as the house. Currently the colors and exterior materials are different from the house. This structure in contributing. 41. (CONT.) DESCRIPTION OF PRIMARY RESOURCE. EXPAND BOX AS NECESSARY, OR ADD CONTINUATION PAGES. This is a 1.5-story, 3-bay single dwelling in the Queen Anne style built in 1908. The structural system is frame. The foundation is concrete block. Exterior walls are replacement vinyl siding. The building has a hip and gable roof clad in replacement asphalt shingles. There is one center, straddle ridge, brick chimney. Windows are replacement vinyl, 1/1 double-hung sashes. There is a single-story, single-bay open porch characterized by a shed roof clad in asphalt shingles with he left bay has a faceted architectural feature with 1/1 double hung window in each facet with a boarded over opening centered in the gable. The center bay has an entry door with an outer door, he right bay has a 1/1 double hung window. The center and right bays are under a covered porch. There was a different house on