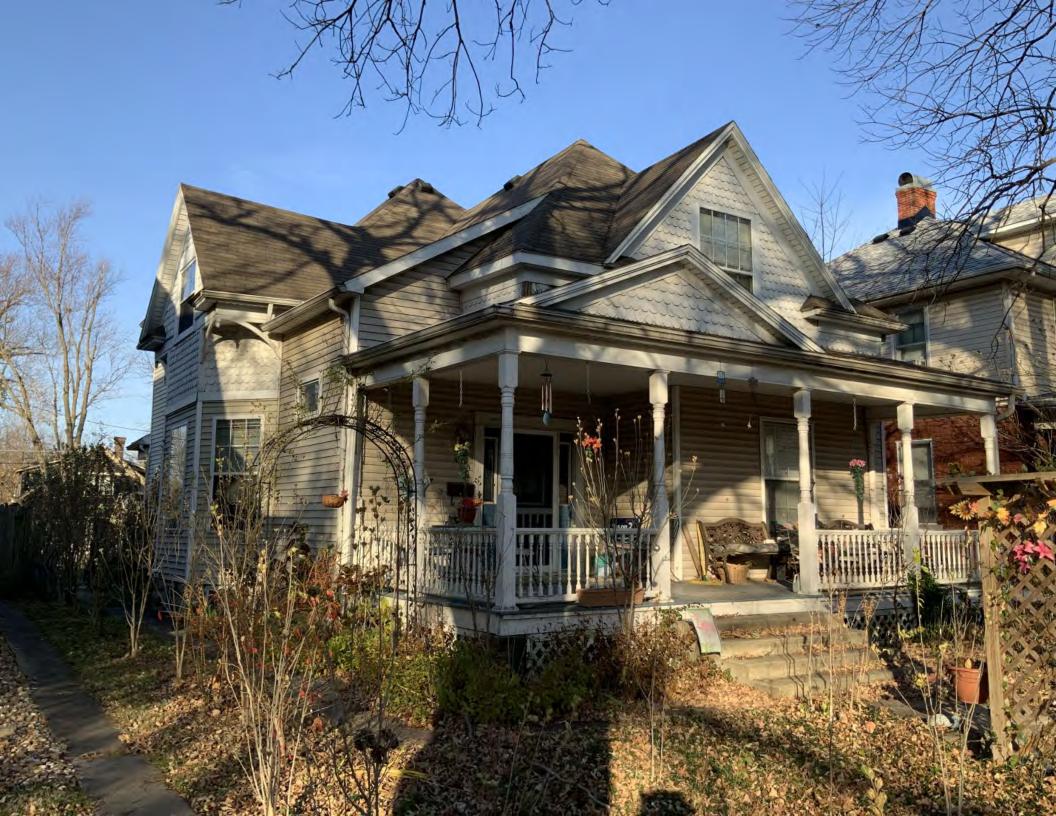

#### **PHOTOGRAPH**

**PHOTOGRAPHER:**Kelly Batcheller-Mummey

DATE: 11/19/2020 DESCRIPTION:
Oblique facing NW

# ARCHITECTURAL/HISTORIC INVENTORY FORM ADDITIONAL INFORMATION 21. (CONT.) HISTORY AND SIGNIFICANCE. EXPAND BOX AS NECESSARY, OR ADD CONTINUATION PAGES. There was a different house on this site prior to 1908. On the 1898 Sanborn maps, a different house is shown. The Water Department has it documented as water construction in 1899. 22. (CONT.) SOURCES OF INFORMATION. EXPAND BOX AS NECESSARY, OR ADD CONTINUATION PAGES. City of Sedalia Water Department Records, 1898 Sanborn Maps, 1908 Sanborn Maps, 1914 Sanborn Maps. 40. (CONT.) DESCRIPTION OF ENVIRONMENT AND OUTBUILDINGS. EXPAND BOX AS NECESSARY, OR ADD CONTINUATION PAGES. Suburban, sidewalk and tree lined street. Garage. Two story, one bay garage with gabled asphalt roof, wooden siding, and wooden garage door. Part of the garage structure may have been built about the same period as the house. Currently the colors and exterior materials are different from the house. This structure in contributing. 41. (CONT.) DESCRIPTION OF PRIMARY RESOURCE. EXPAND BOX AS NECESSARY, OR ADD CONTINUATION PAGES. This is a 1.5-story, 3-bay single dwelling in the Queen Anne style built in 1908. The structural system is frame. The foundation is concrete block. Exterior walls are replacement vinyl siding. The building has a hip and gable roof clad in replacement asphalt shingles. There is one center, straddle ridge, brick chimney. Windows are replacement vinyl, 1/1 double-hung sashes. There is a single-story, single-bay open porch characterized by a shed roof clad in asphalt shingles with he left bay has a faceted architectural feature with 1/1 double hung window in each facet with a boarded over opening centered in the gable. The center bay has an entry door with an outer door, he right bay has a 1/1 double hung window. The center and right bays are under a covered porch. There was a different house on