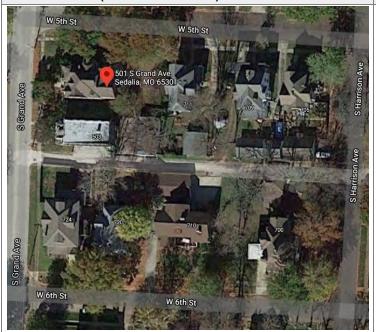

|                             |                                                                                                                        |  |  |
| □ ELIGIBLE (DISTRICT) □ NOT ELIGIBLE        |              |                                                                   |                             |                                                                                                                        |  |  |
| □ NOT DETERMINED                            |              |                                                                   |                             |                                                                                                                        |  |  |

## SITE MAP/PLAN (include north arrow)



#### **PHOTOGRAPH**

PHOTOGRAPHER: Dana Gould DATE: 11/19/2020 DESCRIPTION:
Oblique facing NW





Page 3 PE\_AS\_006-367 501 S Grand Ave Sedalia

| ADDITIONAL INFORMATION