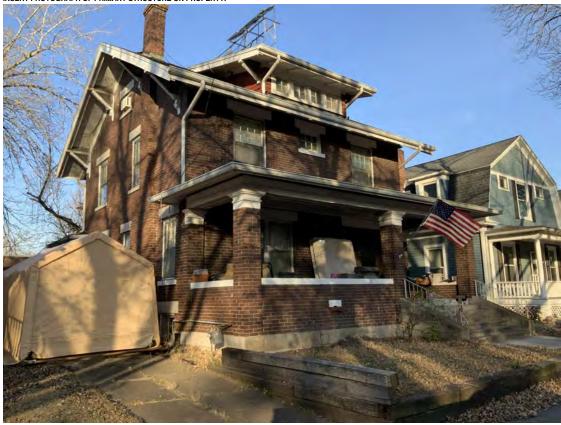

#### **PHOTOGRAPH**

**PHOTOGRAPHER:**Kelly Batcheller-Mummey

DATE: 11/19/2020 DESCRIPTION:
Oblique facing NW

# ARCHITECTURAL/HISTORIC INVENTORY FORM ADDITIONAL INFORMATION 21. (CONT.) HISTORY AND SIGNIFICANCE. EXPAND BOX AS NECESSARY, OR ADD CONTINUATION PAGES. There was a different house on this site prior to 1908. On the 1898 Sanborn maps, a different house is shown. The Water Department has it documented as water construction in 1899. 22. (CONT.) SOURCES OF INFORMATION. EXPAND BOX AS NECESSARY, OR ADD CONTINUATION PAGES. City of Sedalia Water Department Records, 1898 Sanborn Maps, 1908 Sanborn Maps, 1914 Sanborn Maps. 40. (CONT.) DESCRIPTION OF ENVIRONMENT AND OUTBUILDINGS. EXPAND BOX AS NECESSARY, OR ADD CONTINUATION PAGES. Suburban, sidewalk and tree lined street. Garage. Two story, one bay garage with gabled asphalt roof, wooden siding, and wooden garage door. Part of the garage structure may have been built about the same period as the house. Currently the colors and exterior materials are different from the house. This structure in contributing. 41. (CONT.) DESCRIPTION OF PRIMARY RESOURCE. EXPAND BOX AS NECESSARY, OR ADD CONTINUATION PAGES. This is a 1.5-story, 3-bay single dwelling in the Queen Anne style built in 1908. The structural system is frame. The foundation is concrete block. Exterior walls are replacement vinyl siding. The building has a hip and gable roof clad in replacement asphalt shingles. There is one center, straddle ridge, brick chimney. Windows are replacement vinyl, 1/1 double-hung sashes. There is a single-story, single-bay open porch characterized by a shed roof clad in asphalt shingles with he left bay has a faceted architectural feature with 1/1 double hung window in each facet with a boarded over opening centered in the gable. The center bay has an entry door with an outer door, he right bay has a 1/1 double hung window. The center and right bays are under a covered porch. There was a different house on

this site prior to 1908. On the 1898 Sanborn maps, a different house is shown. The Water Department has it documented as water construction in 1899.