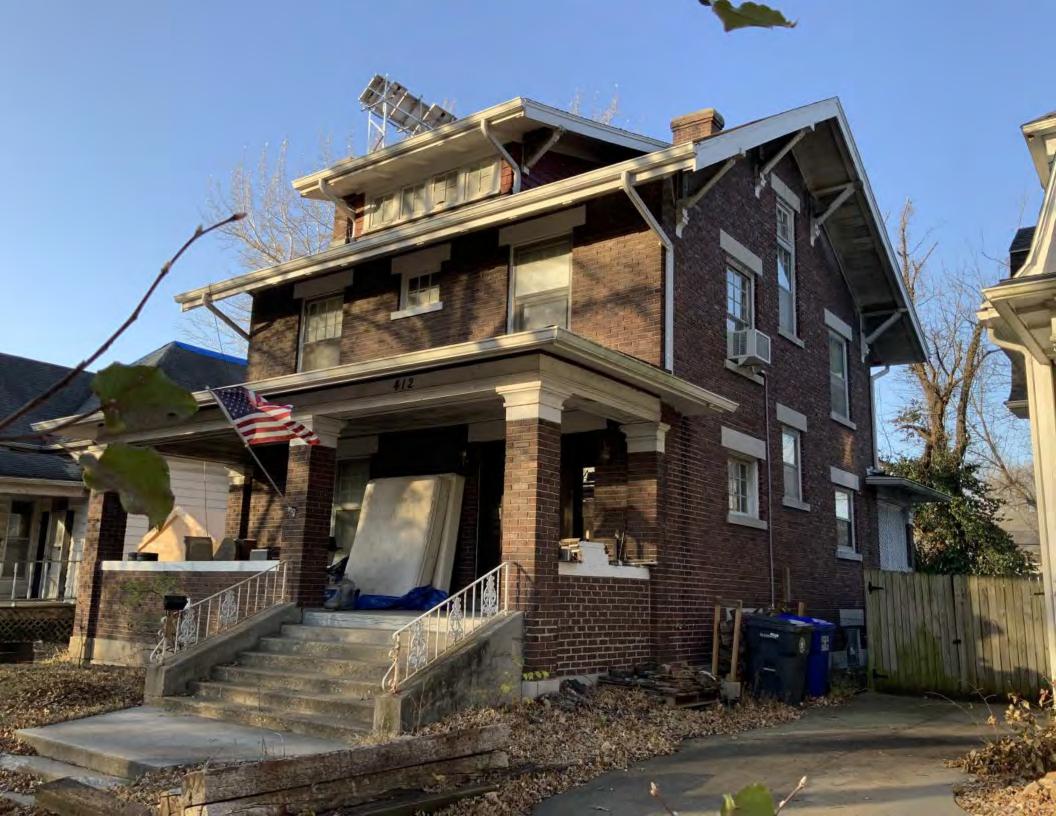

#### **PHOTOGRAPH**

**PHOTOGRAPHER:**Kelly Batcheller-Mummey

DATE: 11/19/2020 DESCRIPTION:
Oblique facing NW

# ARCHITECTURAL/HISTORIC INVENTORY FORM ADDITIONAL INFORMATION 21. (CONT.) HISTORY AND SIGNIFICANCE. EXPAND BOX AS NECESSARY, OR ADD CONTINUATION PAGES. There was a different house on this site prior to 1908. On the 1898 Sanborn maps, a different house is shown. The Water Department has it documented as water construction in 1899. 22. (CONT.) SOURCES OF INFORMATION. EXPAND BOX AS NECESSARY, OR ADD CONTINUATION PAGES. City of Sedalia Water Department Records, 1898 Sanborn Maps, 1908 Sanborn Maps, 1914 Sanborn Maps. 40. (CONT.) DESCRIPTION OF ENVIRONMENT AND OUTBUILDINGS. EXPAND BOX AS NECESSARY, OR ADD CONTINUATION PAGES. Suburban, sidewalk and tree lined street. Garage. Two story, one bay garage with gabled asphalt roof, wooden siding, and wooden garage door. Part of the garage structure may have been built about the same period as the house. Currently the colors and exterior materials are different from the house. This structure in contributing. 41. (CONT.) DESCRIPTION OF PRIMARY RESOURCE. EXPAND BOX AS NECESSARY, OR ADD CONTINUATION PAGES. This is a 1.5-story, 3-bay single dwelling in the Queen Anne style built in 1908. The structural system is frame. The foundation is concrete block. Exterior walls are replacement vinyl siding. The building has a hip and gable roof clad in replacement asphalt shingles. There is one center, straddle ridge, brick chimney. Windows are replacement vinyl, 1/1 double-hung sashes. There is a single-story, single-bay open porch characterized by a shed roof clad in asphalt shingles with he left bay has a faceted architectural feature with 1/1 double hung window in each facet with a boarded over opening centered in the gable. The center bay has an entry door with an outer door, he right bay has a 1/1 double hung window. The center and right bays are under a covered porch. There was a different house on

this site prior to 1908. On the 1898 Sanborn maps, a different house is shown. The Water Department has it documented as water construction in 1899.