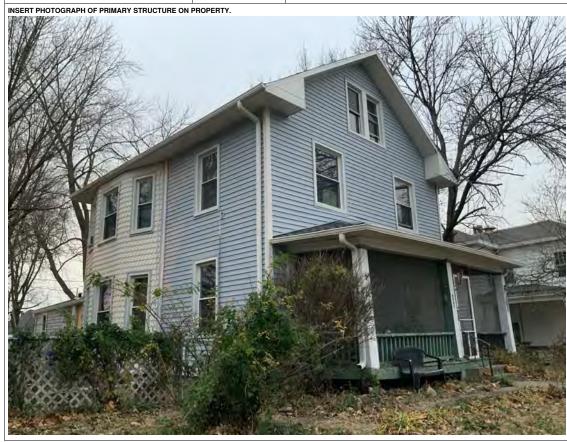

#### **PHOTOGRAPH**

**PHOTOGRAPHER:**Kelly Batcheller-Mummey

DATE: 11/19/2020 DESCRIPTION:
Oblique facing NW

# ARCHITECTURAL/HISTORIC INVENTORY FORM ADDITIONAL INFORMATION 21. (CONT.) HISTORY AND SIGNIFICANCE. EXPAND BOX AS NECESSARY, OR ADD CONTINUATION PAGES. There was a different house on this site prior to 1908. On the 1898 Sanborn maps, a different house is shown. The Water Department has it documented as water construction in 1899. 22. (CONT.) SOURCES OF INFORMATION. EXPAND BOX AS NECESSARY, OR ADD CONTINUATION PAGES. City of Sedalia Water Department Records, 1898 Sanborn Maps, 1908 Sanborn Maps, 1914 Sanborn Maps. 40. (CONT.) DESCRIPTION OF ENVIRONMENT AND OUTBUILDINGS. EXPAND BOX AS NECESSARY, OR ADD CONTINUATION PAGES. Suburban, sidewalk and tree lined street. Garage. Two story, one bay garage with gabled asphalt roof, wooden siding, and wooden garage door. Part of the garage structure may have been built about the same period as the house. Currently the colors and exterior materials are different from the house. This structure in contributing. 41. (CONT.) DESCRIPTION OF PRIMARY RESOURCE. EXPAND BOX AS NECESSARY, OR ADD CONTINUATION PAGES. This is a 1.5-story, 3-bay single dwelling in the Queen Anne style built in 1908. The structural system is frame. The foundation is concrete block. Exterior walls are replacement vinyl siding. The building has a hip and gable roof clad in replacement asphalt shingles. There is one center, straddle ridge, brick chimney. Windows are replacement vinyl, 1/1 double-hung sashes. There is a single-story, single-bay open porch characterized by a shed roof clad in asphalt shingles with he left bay has a faceted architectural feature with 1/1 double hung window in each facet with a boarded over opening centered in the gable. The center bay has an entry door with an outer door, he right bay has a 1/1 double hung window. The center and right bays are under a covered porch. There was a different house on

this site prior to 1908. On the 1898 Sanborn maps, a different house is shown. The Water Department has it documented as water construction in 1899.