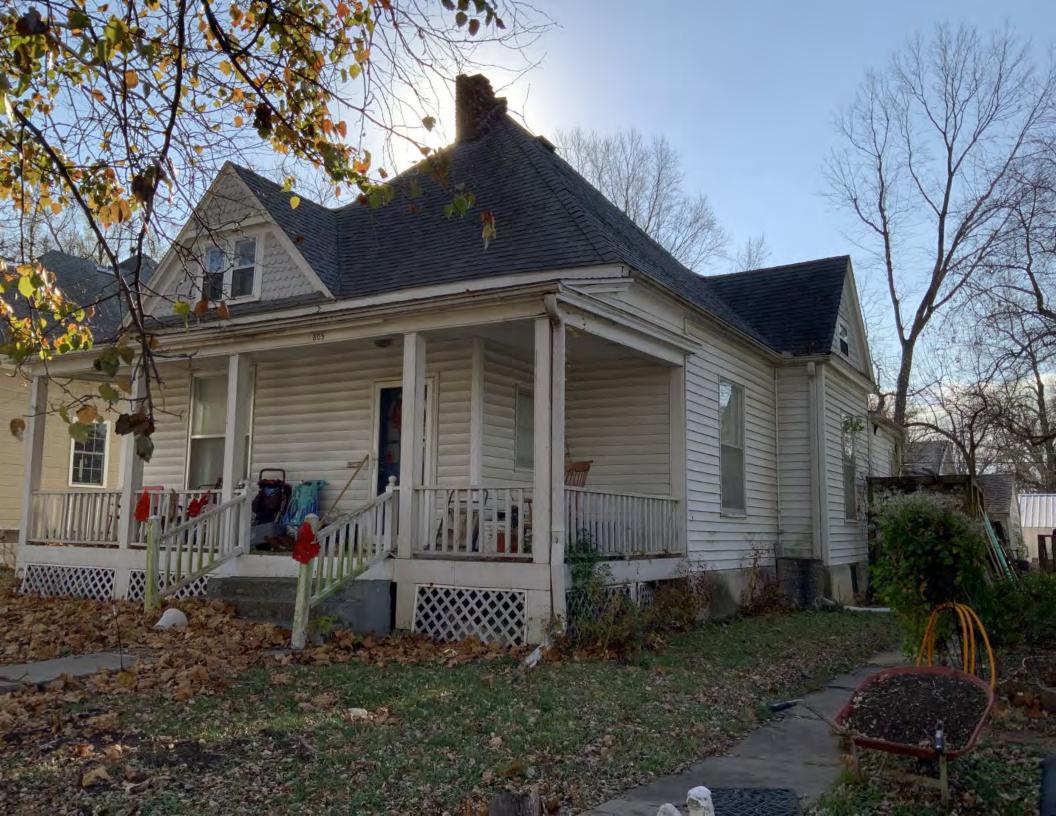

#### 405 W 7th St Sedalia ARCHITECTURAL/HISTORIC INVENTORY FORM 2. SURVEY NAME: 1. SURVEY NO. Victorian Towers Survey PE AS 006-252 4. ADDRESS (STREET NO.) 3. COUNTY: STREET (NAME) 405 W 7th St Pettis 5. CITY: VICINITY 6. LAT / LONG 7. TOWNSHIP / RANGE / SECTION Sedalia 38.705129800 / -93.231948200 8.HISTORIC NAME (IF KNOWN): 9. PRESENT/OTHER NAME (IF KNOWN): 10. OWNERSHIP: 11A. HISTORIC USE (IF KNOWN): 11B. CURRENT USE: Private Domestic : Single Dwelling Domestic : Single Dwelling HISTORICAL INFORMATION 12. CONSTRUCTION DATE: 18. PREVIOUSLY SURVEYED? 15. ARCHITECT: CITE SURVEY NAME IN BOX 22 CONT. (PAGE 3) circa 1908 13. SIGNIFICANT DATE/PERIOD: 16. BUILDER/CONTRACTOR: 19. ON NATIONAL REGISTER? 1880-1940 ☐ INDIVIDUAL ☐ DISTRICT CITE NOMINATION NAME IN BOX 22 CONT. (PAGE 3) 14. AREA(S) OF SIGNIFICANCE: 17. ORIGINAL OR SIGNIFICANT OWNER: 20. NATIONAL REGISTER ELIGIBLE? C: Design/Construction ☐ INDIVIDUALLY ELIGIBLE ✓ DISTRICT POTENTIAL ( ✓ C NC) ■ NOT ELIGIBLE ■ NOT DETERMINED 21. HISTORY AND SIGNIFICANCE ON CONTINUATION PAGE. 22. SOURCES OF INFORMATION ON CONTINUATION PAGE. ARCHITECTURAL INFORMATION 23 CATEGORY OF PROPERTY: 30: ROOF MATERIAL: 7 WINDOWS: HISTORIC REPLACEMENT **✓** BUILDING(S) SITE asphalt shingles (replacement) PANE ARRANGEMENT: ☐ STRUCTURE ☐ OBJECT 1/1 double-hung sashes 31 CHIMNEY PLACEMENT 24 VERNACUI AR OR PROPERTY TYPE: 38 ACREAGE (RURAL): VISIBLE FROM PUBLIC ROAD? ✓ center straddle ridge 25. ARCHITECTURAL STYLE: 32. STRUCTURAL SYSTEM: 39. CHANGES (DESCRIBE IN BOX 41 CONT.): Queen Anne ADDITIONS DATE(S): frame ALTERED DATE(S): 26. PLAN SHAPE: 33. EXTERIOR WALL CLADDING: MOVED DATE(S): irregular vinyl siding **ENDANGERED BY:** 27. NO. OF STORIES: 34. FOUNDATION MATERIAL: 1.5 concrete block 35 BASEMENT TYPE: 28. NO. OF BAYS (1ST FLOOR): 40. NO. OF OUTBUILDINGS (DESCRIBE IN BOX 40 CONT.): 29. ROOF TYPE: 36. FRONT PORCH TYPE/PLACEMENT: 41. FURTHER DESCRIPTION OF BUILDING FEATURES AND ASSOCIATED RESOURCES ON CONTINUATION PAGE. Hip and gable open porch single-bay OTHER 42. CURRENT OWNER/ADDRESS: 43. FORM PREPARED BY (NAME AND ORG.): 44. SURVEY DATE: Robert Rollings Architects, LLC + SFS Architecture, November 2020 45. DATE OF REVISIONS: 07/04/2021

#### **PHOTOGRAPH**

**PHOTOGRAPHER:**Kelly Batcheller-Mummey

DATE: 11/19/2020 DESCRIPTION:
Oblique facing NW

# ARCHITECTURAL/HISTORIC INVENTORY FORM ADDITIONAL INFORMATION 21. (CONT.) HISTORY AND SIGNIFICANCE. EXPAND BOX AS NECESSARY, OR ADD CONTINUATION PAGES. There was a different house on this site prior to 1908. On the 1898 Sanborn maps, a different house is shown. The Water Department has it documented as water construction in 1899. 22. (CONT.) SOURCES OF INFORMATION. EXPAND BOX AS NECESSARY, OR ADD CONTINUATION PAGES. City of Sedalia Water Department Records, 1898 Sanborn Maps, 1908 Sanborn Maps, 1914 Sanborn Maps. 40. (CONT.) DESCRIPTION OF ENVIRONMENT AND OUTBUILDINGS. EXPAND BOX AS NECESSARY, OR ADD CONTINUATION PAGES. Suburban, sidewalk and tree lined street. Garage. Two story, one bay garage with gabled asphalt roof, wooden siding, and wooden garage door. Part of the garage structure may have been built about the same period as the house. Currently the colors and exterior materials are different from the house. This structure in contributing. 41. (CONT.) DESCRIPTION OF PRIMARY RESOURCE. EXPAND BOX AS NECESSARY, OR ADD CONTINUATION PAGES. This is a 1.5-story, 3-bay single dwelling in the Queen Anne style built in 1908. The structural system is frame. The foundation is concrete block. Exterior walls are replacement vinyl siding. The building has a hip and gable roof clad in replacement asphalt shingles. There is one center, straddle ridge, brick chimney. Windows are replacement vinyl, 1/1 double-hung sashes. There is a single-story, single-bay open porch characterized by a shed roof clad in asphalt shingles with he left bay has a faceted architectural feature with 1/1 double hung window in each facet with a boarded over opening centered in the gable. The center bay has an entry door with an outer door, he right bay has a 1/1 double hung window. The center and right bays are under a covered porch. There was a different house on

this site prior to 1908. On the 1898 Sanborn maps, a different house is shown. The Water Department has it documented as water construction in 1899.