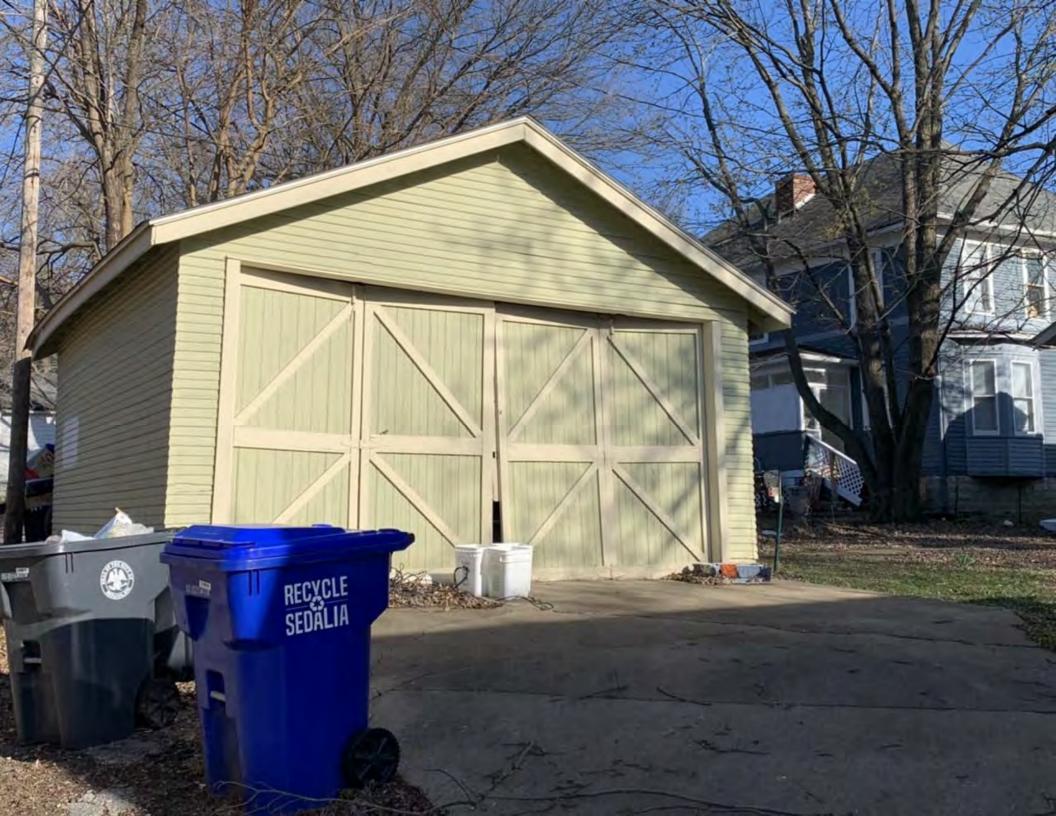

# ARCHITECTURAL/HISTORIC INVENTORY FORM ADDITIONAL INFORMATION 21. (CONT.) HISTORY AND SIGNIFICANCE. EXPAND BOX AS NECESSARY, OR ADD CONTINUATION PAGES. There was a different house on this site prior to 1908. On the 1898 Sanborn maps, a different house is shown. The Water Department has it documented as water construction in 1899. 22. (CONT.) SOURCES OF INFORMATION. EXPAND BOX AS NECESSARY, OR ADD CONTINUATION PAGES. City of Sedalia Water Department Records, 1898 Sanborn Maps, 1908 Sanborn Maps, 1914 Sanborn Maps. 40. (CONT.) DESCRIPTION OF ENVIRONMENT AND OUTBUILDINGS. EXPAND BOX AS NECESSARY, OR ADD CONTINUATION PAGES. Suburban, sidewalk and tree lined street. Garage. Two story, one bay garage with gabled asphalt roof, wooden siding, and wooden garage door. Part of the garage structure may have been built about the same period as the house. Currently the colors and exterior materials are different from the house. This structure in contributing. 41. (CONT.) DESCRIPTION OF PRIMARY RESOURCE. EXPAND BOX AS NECESSARY, OR ADD CONTINUATION PAGES. This is a 1.5-story, 3-bay single dwelling in the Queen Anne style built in 1908. The structural system is frame. The foundation is concrete block. Exterior walls are replacement vinyl siding. The building has a hip and gable roof clad in replacement asphalt shingles. There is one center, straddle ridge, brick chimney. Windows are replacement vinyl, 1/1 double-hung sashes. There is a single-story, single-bay open porch characterized by a shed roof clad in asphalt shingles with he left bay has a faceted architectural feature with 1/1 double hung window in each facet with a boarded over opening centered in the gable. The center bay has an entry door with an outer door, he right bay has a 1/1 double hung window. The center and right bays are under a covered porch. There was a different house on

this site prior to 1908. On the 1898 Sanborn maps, a different house is shown. The Water Department has it documented as water construction in 1899.