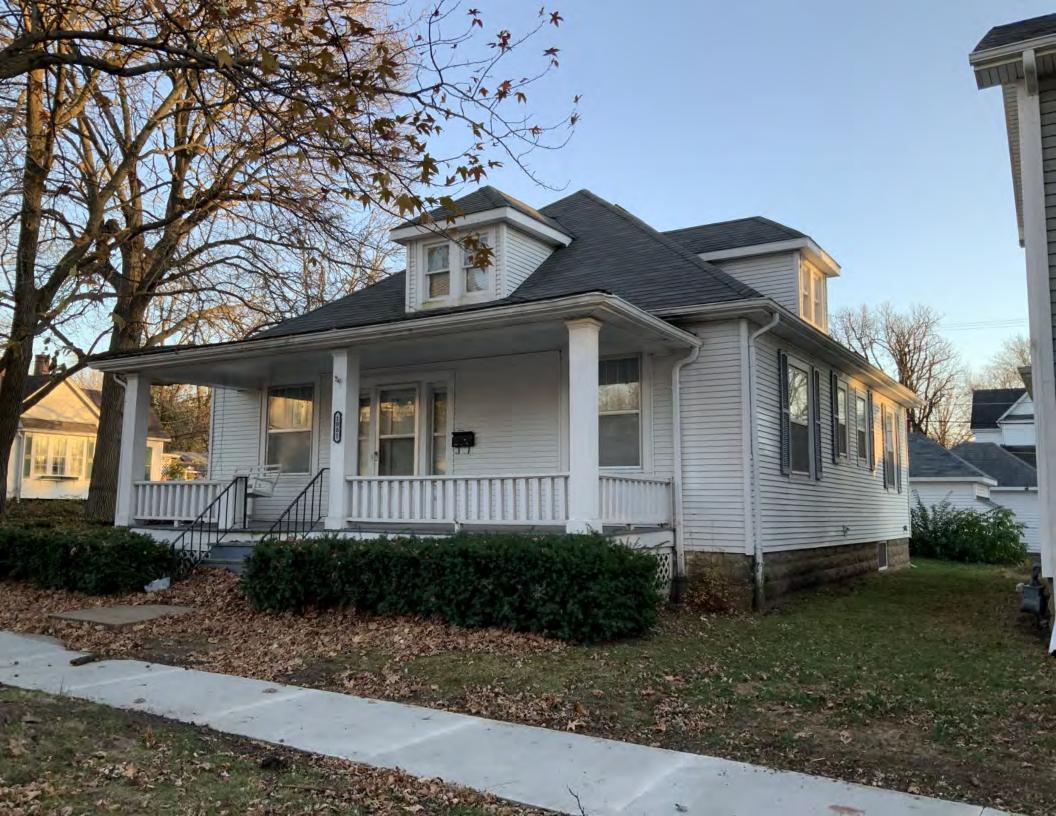

#### **PHOTOGRAPH**

**PHOTOGRAPHER:**Kelly Batcheller-Mummey

DATE: 11/19/2020 DESCRIPTION:
Oblique facing NW

# ARCHITECTURAL/HISTORIC INVENTORY FORM ADDITIONAL INFORMATION 21. (CONT.) HISTORY AND SIGNIFICANCE. EXPAND BOX AS NECESSARY, OR ADD CONTINUATION PAGES. There was a different house on this site prior to 1908. On the 1898 Sanborn maps, a different house is shown. The Water Department has it documented as water construction in 1899. 22. (CONT.) SOURCES OF INFORMATION. EXPAND BOX AS NECESSARY, OR ADD CONTINUATION PAGES. City of Sedalia Water Department Records, 1898 Sanborn Maps, 1908 Sanborn Maps, 1914 Sanborn Maps. 40. (CONT.) DESCRIPTION OF ENVIRONMENT AND OUTBUILDINGS. EXPAND BOX AS NECESSARY, OR ADD CONTINUATION PAGES. Suburban, sidewalk and tree lined street. Garage. Two story, one bay garage with gabled asphalt roof, wooden siding, and wooden garage door. Part of the garage structure may have been built about the same period as the house. Currently the colors and exterior materials are different from the house. This structure in contributing. 41. (CONT.) DESCRIPTION OF PRIMARY RESOURCE. EXPAND BOX AS NECESSARY, OR ADD CONTINUATION PAGES. This is a 1.5-story, 3-bay single dwelling in the Queen Anne style built in 1908. The structural system is frame. The foundation is concrete block. Exterior walls are replacement vinyl siding. The building has a hip and gable roof clad in replacement asphalt shingles. There is one center, straddle ridge, brick chimney. Windows are replacement vinyl, 1/1 double-hung sashes. There is a single-story, single-bay open porch characterized by a shed roof clad in asphalt shingles with he left bay has a faceted architectural feature with 1/1 double hung window in each facet with a boarded over opening centered in the gable. The center bay has an entry door with an outer door, he right bay has a 1/1 double hung window. The center and right bays are under a covered porch. There was a different house on