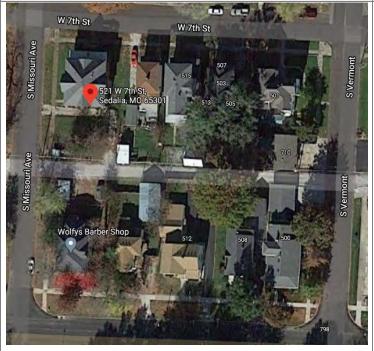

#### 405 W 7th St Sedalia ARCHITECTURAL/HISTORIC INVENTORY FORM 2. SURVEY NAME: 1. SURVEY NO. Victorian Towers Survey PE AS 006-252 4. ADDRESS (STREET NO.) 3. COUNTY: STREET (NAME) 405 W 7th St Pettis 5. CITY: VICINITY 6. LAT / LONG 7. TOWNSHIP / RANGE / SECTION Sedalia 38.705129800 / -93.231948200 8.HISTORIC NAME (IF KNOWN): 9. PRESENT/OTHER NAME (IF KNOWN): 10. OWNERSHIP: 11A. HISTORIC USE (IF KNOWN): 11B. CURRENT USE: Private Domestic : Single Dwelling Domestic : Single Dwelling HISTORICAL INFORMATION 12. CONSTRUCTION DATE: 18. PREVIOUSLY SURVEYED? 15. ARCHITECT: CITE SURVEY NAME IN BOX 22 CONT. (PAGE 3) circa 1908 13. SIGNIFICANT DATE/PERIOD: 16. BUILDER/CONTRACTOR: 19. ON NATIONAL REGISTER? 1880-1940 ☐ INDIVIDUAL ☐ DISTRICT CITE NOMINATION NAME IN BOX 22 CONT. (PAGE 3) 14. AREA(S) OF SIGNIFICANCE: 17. ORIGINAL OR SIGNIFICANT OWNER: 20. NATIONAL REGISTER ELIGIBLE? C: Design/Construction ☐ INDIVIDUALLY ELIGIBLE ✓ DISTRICT POTENTIAL ( ✓ C NC) ■ NOT ELIGIBLE ■ NOT DETERMINED 21. HISTORY AND SIGNIFICANCE ON CONTINUATION PAGE. 22. SOURCES OF INFORMATION ON CONTINUATION PAGE. ARCHITECTURAL INFORMATION 23 CATEGORY OF PROPERTY: 30: ROOF MATERIAL: 7 WINDOWS: HISTORIC REPLACEMENT **✓** BUILDING(S) SITE asphalt shingles (replacement) PANE ARRANGEMENT: ☐ STRUCTURE ☐ OBJECT 1/1 double-hung sashes 31 CHIMNEY PLACEMENT 24 VERNACUI AR OR PROPERTY TYPE: 38 ACREAGE (RURAL): VISIBLE FROM PUBLIC ROAD? ✓ center straddle ridge 25. ARCHITECTURAL STYLE: 32. STRUCTURAL SYSTEM: 39. CHANGES (DESCRIBE IN BOX 41 CONT.): Queen Anne ADDITIONS DATE(S): frame ALTERED DATE(S): 26. PLAN SHAPE: 33. EXTERIOR WALL CLADDING: MOVED DATE(S): irregular vinyl siding **ENDANGERED BY:** 27. NO. OF STORIES: 34. FOUNDATION MATERIAL: 1.5 concrete block 35 BASEMENT TYPE: 28. NO. OF BAYS (1ST FLOOR): 40. NO. OF OUTBUILDINGS (DESCRIBE IN BOX 40 CONT.): 29. ROOF TYPE: 36. FRONT PORCH TYPE/PLACEMENT: 41. FURTHER DESCRIPTION OF BUILDING FEATURES AND ASSOCIATED RESOURCES ON CONTINUATION PAGE. Hip and gable open porch single-bay OTHER 42. CURRENT OWNER/ADDRESS: 43. FORM PREPARED BY (NAME AND ORG.): 44. SURVEY DATE: Robert Rollings Architects, LLC + SFS Architecture, November 2020 45. DATE OF REVISIONS: 07/04/2021

# ARCHITECTURAL/HISTORIC INVENTORY FORM ADDITIONAL INFORMATION 21. (CONT.) HISTORY AND SIGNIFICANCE. EXPAND BOX AS NECESSARY, OR ADD CONTINUATION PAGES. There was a different house on this site prior to 1908. On the 1898 Sanborn maps, a different house is shown. The Water Department has it documented as water construction in 1899. 22. (CONT.) SOURCES OF INFORMATION. EXPAND BOX AS NECESSARY, OR ADD CONTINUATION PAGES. City of Sedalia Water Department Records, 1898 Sanborn Maps, 1908 Sanborn Maps, 1914 Sanborn Maps. 40. (CONT.) DESCRIPTION OF ENVIRONMENT AND OUTBUILDINGS. EXPAND BOX AS NECESSARY, OR ADD CONTINUATION PAGES. Suburban, sidewalk and tree lined street. Garage. Two story, one bay garage with gabled asphalt roof, wooden siding, and wooden garage door. Part of the garage structure may have been built about the same period as the house. Currently the colors and exterior materials are different from the house. This structure in contributing. 41. (CONT.) DESCRIPTION OF PRIMARY RESOURCE. EXPAND BOX AS NECESSARY, OR ADD CONTINUATION PAGES. This is a 1.5-story, 3-bay single dwelling in the Queen Anne style built in 1908. The structural system is frame. The foundation is concrete block. Exterior walls are replacement vinyl siding. The building has a hip and gable roof clad in replacement asphalt shingles. There is one center, straddle ridge, brick chimney. Windows are replacement vinyl, 1/1 double-hung sashes. There is a single-story, single-bay open porch characterized by a shed roof clad in asphalt shingles with he left bay has a faceted architectural feature with 1/1 double hung window in each facet with a boarded over opening centered in the gable. The center bay has an entry door with an outer door, he right bay has a 1/1 double hung window. The center and right bays are under a covered porch. There was a different house on

this site prior to 1908. On the 1898 Sanborn maps, a different house is shown. The Water Department has it documented as water construction in 1899.