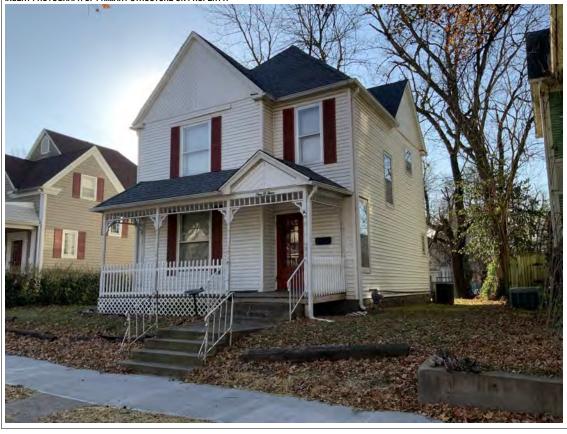

#### **PHOTOGRAPH**

**PHOTOGRAPHER:**Kelly Batcheller-Mummey

DATE: 11/19/2020 DESCRIPTION:
Oblique facing NW

# ARCHITECTURAL/HISTORIC INVENTORY FORM ADDITIONAL INFORMATION 21. (CONT.) HISTORY AND SIGNIFICANCE. EXPAND BOX AS NECESSARY, OR ADD CONTINUATION PAGES. There was a different house on this site prior to 1908. On the 1898 Sanborn maps, a different house is shown. The Water Department has it documented as water construction in 1899. 22. (CONT.) SOURCES OF INFORMATION. EXPAND BOX AS NECESSARY, OR ADD CONTINUATION PAGES. City of Sedalia Water Department Records, 1898 Sanborn Maps, 1908 Sanborn Maps, 1914 Sanborn Maps. 40. (CONT.) DESCRIPTION OF ENVIRONMENT AND OUTBUILDINGS. EXPAND BOX AS NECESSARY, OR ADD CONTINUATION PAGES. Suburban, sidewalk and tree lined street. Garage. Two story, one bay garage with gabled asphalt roof, wooden siding, and wooden garage door. Part of the garage structure may have been built about the same period as the house. Currently the colors and exterior materials are different from the house. This structure in contributing. 41. (CONT.) DESCRIPTION OF PRIMARY RESOURCE. EXPAND BOX AS NECESSARY, OR ADD CONTINUATION PAGES. This is a 1.5-story, 3-bay single dwelling in the Queen Anne style built in 1908. The structural system is frame. The foundation is concrete block. Exterior walls are replacement vinyl siding. The building has a hip and gable roof clad in replacement asphalt shingles. There is one center, straddle ridge, brick chimney. Windows are replacement vinyl, 1/1 double-hung sashes. There is a single-story, single-bay open porch characterized by a shed roof clad in asphalt shingles with he left bay has a faceted architectural feature with 1/1 double hung window in each facet with a boarded over opening centered in the gable. The center bay has an entry door with an outer door, he right bay has a 1/1 double hung window. The center and right bays are under a covered porch. There was a different house on