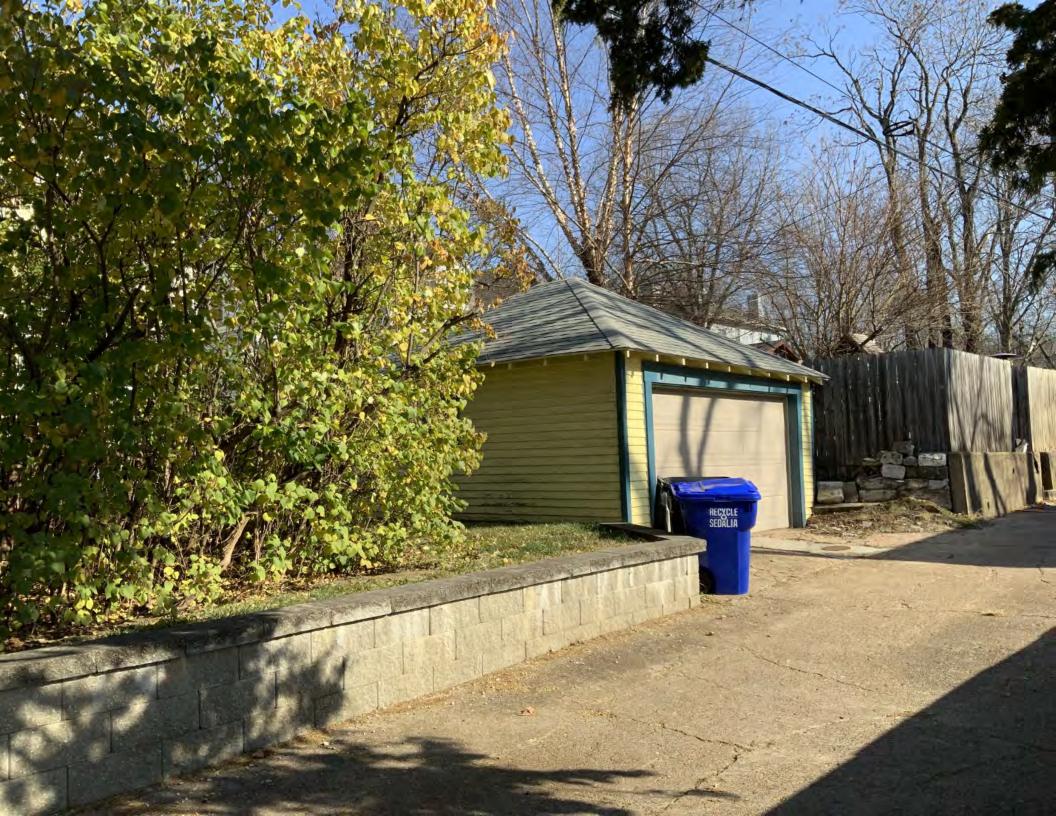

# ARCHITECTURAL/HISTORIC INVENTORY FORM ADDITIONAL INFORMATION 21. (CONT.) HISTORY AND SIGNIFICANCE. EXPAND BOX AS NECESSARY, OR ADD CONTINUATION PAGES. There was a different house on this site prior to 1908. On the 1898 Sanborn maps, a different house is shown. The Water Department has it documented as water construction in 1899. 22. (CONT.) SOURCES OF INFORMATION. EXPAND BOX AS NECESSARY, OR ADD CONTINUATION PAGES. City of Sedalia Water Department Records, 1898 Sanborn Maps, 1908 Sanborn Maps, 1914 Sanborn Maps. 40. (CONT.) DESCRIPTION OF ENVIRONMENT AND OUTBUILDINGS. EXPAND BOX AS NECESSARY, OR ADD CONTINUATION PAGES. Suburban, sidewalk and tree lined street. Garage. Two story, one bay garage with gabled asphalt roof, wooden siding, and wooden garage door. Part of the garage structure may have been built about the same period as the house. Currently the colors and exterior materials are different from the house. This structure in contributing. 41. (CONT.) DESCRIPTION OF PRIMARY RESOURCE. EXPAND BOX AS NECESSARY, OR ADD CONTINUATION PAGES. This is a 1.5-story, 3-bay single dwelling in the Queen Anne style built in 1908. The structural system is frame. The foundation is concrete block. Exterior walls are replacement vinyl siding. The building has a hip and gable roof clad in replacement asphalt shingles. There is one center, straddle ridge, brick chimney. Windows are replacement vinyl, 1/1 double-hung sashes. There is a single-story, single-bay open porch characterized by a shed roof clad in asphalt shingles with he left bay has a faceted architectural feature with 1/1 double hung window in each facet with a boarded over opening centered in the gable. The center bay has an entry door with an outer door, he right bay has a 1/1 double hung window. The center and right bays are under a covered porch. There was a different house on