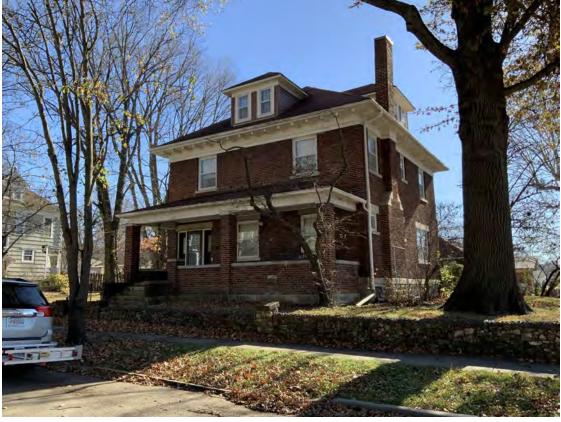

#### **PHOTOGRAPH**

**PHOTOGRAPHER:**Kelly Batcheller-Mummey

DATE: 11/19/2020 DESCRIPTION:
Oblique facing NW

# ARCHITECTURAL/HISTORIC INVENTORY FORM ADDITIONAL INFORMATION 21. (CONT.) HISTORY AND SIGNIFICANCE. EXPAND BOX AS NECESSARY, OR ADD CONTINUATION PAGES. There was a different house on this site prior to 1908. On the 1898 Sanborn maps, a different house is shown. The Water Department has it documented as water construction in 1899. 22. (CONT.) SOURCES OF INFORMATION. EXPAND BOX AS NECESSARY, OR ADD CONTINUATION PAGES. City of Sedalia Water Department Records, 1898 Sanborn Maps, 1908 Sanborn Maps, 1914 Sanborn Maps. 40. (CONT.) DESCRIPTION OF ENVIRONMENT AND OUTBUILDINGS. EXPAND BOX AS NECESSARY, OR ADD CONTINUATION PAGES. Suburban, sidewalk and tree lined street. Garage. Two story, one bay garage with gabled asphalt roof, wooden siding, and wooden garage door. Part of the garage structure may have been built about the same period as the house. Currently the colors and exterior materials are different from the house. This structure in contributing. 41. (CONT.) DESCRIPTION OF PRIMARY RESOURCE. EXPAND BOX AS NECESSARY, OR ADD CONTINUATION PAGES. This is a 1.5-story, 3-bay single dwelling in the Queen Anne style built in 1908. The structural system is frame. The foundation is concrete block. Exterior walls are replacement vinyl siding. The building has a hip and gable roof clad in replacement asphalt shingles. There is one center, straddle ridge, brick chimney. Windows are replacement vinyl, 1/1 double-hung sashes. There is a single-story, single-bay open porch characterized by a shed roof clad in asphalt shingles with he left bay has a faceted architectural feature with 1/1 double hung window in each facet with a boarded over opening centered in the gable. The center bay has an entry door with an outer door, he right bay has a 1/1 double hung window. The center and right bays are under a covered porch. There was a different house on