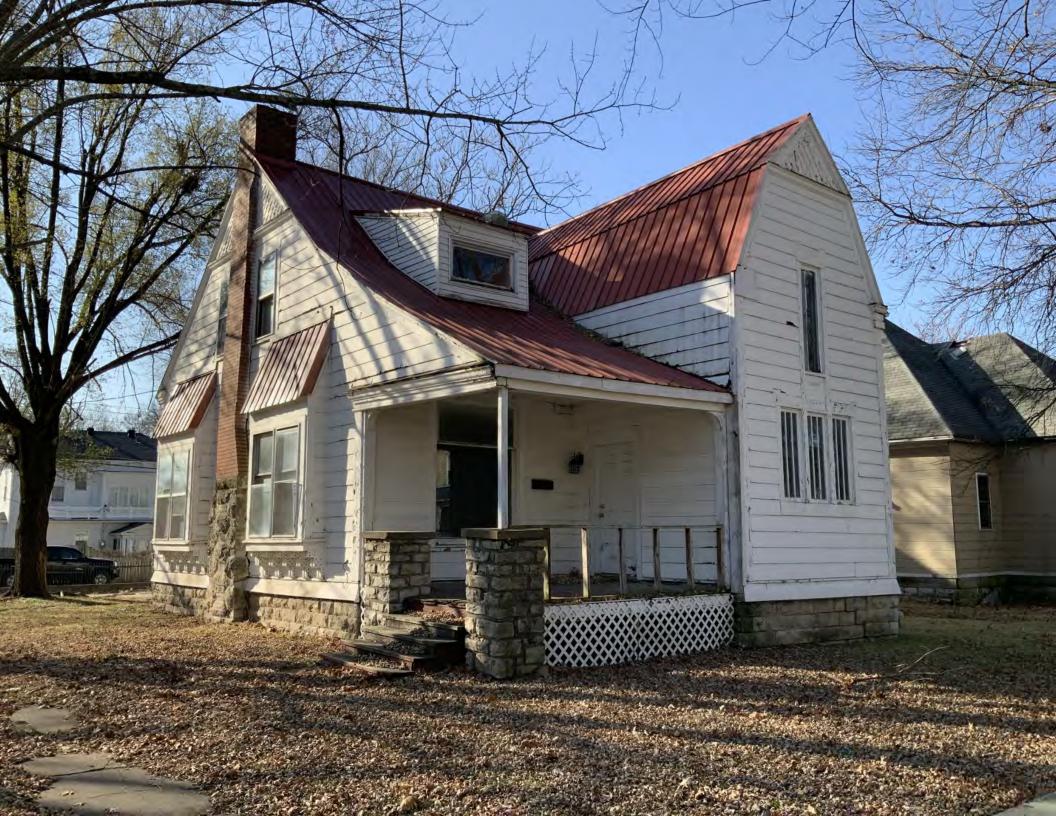

#### **PHOTOGRAPH**

**PHOTOGRAPHER:**Kelly Batcheller-Mummey

DATE: 11/19/2020 DESCRIPTION:
Oblique facing NW

# ARCHITECTURAL/HISTORIC INVENTORY FORM ADDITIONAL INFORMATION 21. (CONT.) HISTORY AND SIGNIFICANCE. EXPAND BOX AS NECESSARY, OR ADD CONTINUATION PAGES. There was a different house on this site prior to 1908. On the 1898 Sanborn maps, a different house is shown. The Water Department has it documented as water construction in 1899. 22. (CONT.) SOURCES OF INFORMATION. EXPAND BOX AS NECESSARY, OR ADD CONTINUATION PAGES. City of Sedalia Water Department Records, 1898 Sanborn Maps, 1908 Sanborn Maps, 1914 Sanborn Maps. 40. (CONT.) DESCRIPTION OF ENVIRONMENT AND OUTBUILDINGS. EXPAND BOX AS NECESSARY, OR ADD CONTINUATION PAGES. Suburban, sidewalk and tree lined street. Garage. Two story, one bay garage with gabled asphalt roof, wooden siding, and wooden garage door. Part of the garage structure may have been built about the same period as the house. Currently the colors and exterior materials are different from the house. This structure in contributing. 41. (CONT.) DESCRIPTION OF PRIMARY RESOURCE. EXPAND BOX AS NECESSARY, OR ADD CONTINUATION PAGES. This is a 1.5-story, 3-bay single dwelling in the Queen Anne style built in 1908. The structural system is frame. The foundation is concrete block. Exterior walls are replacement vinyl siding. The building has a hip and gable roof clad in replacement asphalt shingles. There is one center, straddle ridge, brick chimney. Windows are replacement vinyl, 1/1 double-hung sashes. There is a single-story, single-bay open porch characterized by a shed roof clad in asphalt shingles with he left bay has a faceted architectural feature with 1/1 double hung window in each facet with a boarded over opening centered in the gable. The center bay has an entry door with an outer door, he right bay has a 1/1 double hung window. The center and right bays are under a covered porch. There was a different house on