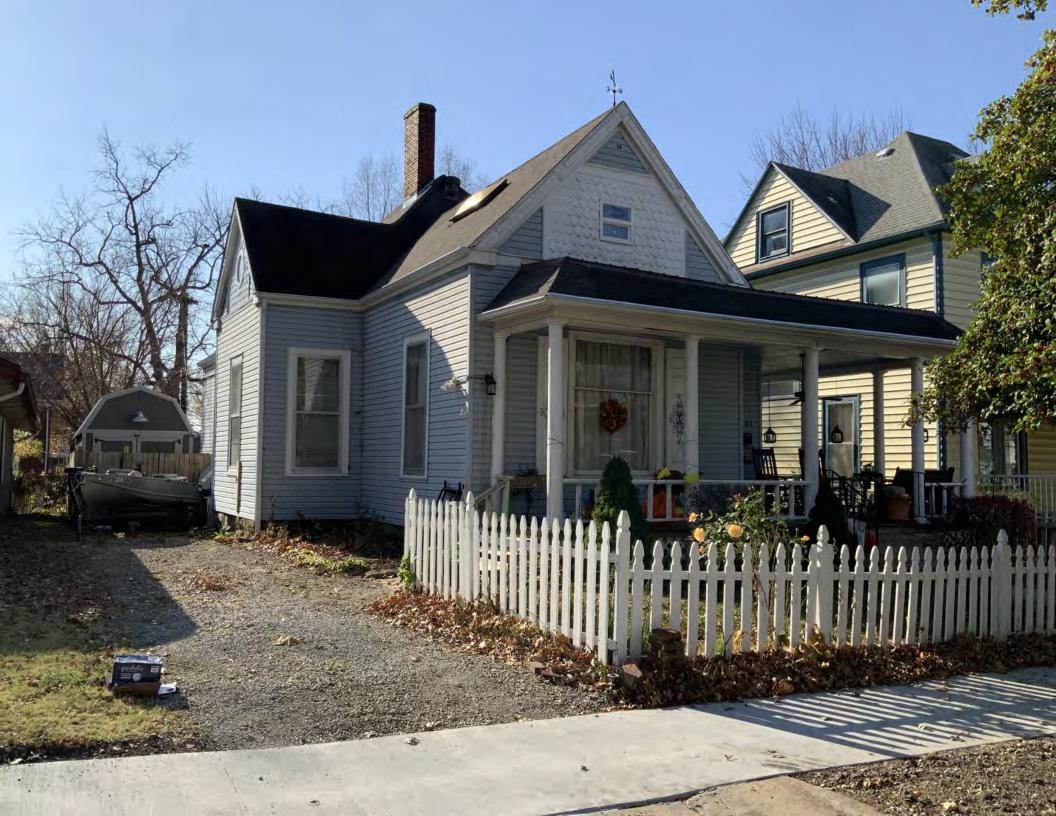

#### **PHOTOGRAPH**

**PHOTOGRAPHER:**Kelly Batcheller-Mummey

DATE: 11/19/2020 DESCRIPTION:
Oblique facing NW

# ARCHITECTURAL/HISTORIC INVENTORY FORM ADDITIONAL INFORMATION 21. (CONT.) HISTORY AND SIGNIFICANCE. EXPAND BOX AS NECESSARY, OR ADD CONTINUATION PAGES. There was a different house on this site prior to 1908. On the 1898 Sanborn maps, a different house is shown. The Water Department has it documented as water construction in 1899. 22. (CONT.) SOURCES OF INFORMATION. EXPAND BOX AS NECESSARY, OR ADD CONTINUATION PAGES. City of Sedalia Water Department Records, 1898 Sanborn Maps, 1908 Sanborn Maps, 1914 Sanborn Maps. 40. (CONT.) DESCRIPTION OF ENVIRONMENT AND OUTBUILDINGS. EXPAND BOX AS NECESSARY, OR ADD CONTINUATION PAGES. Suburban, sidewalk and tree lined street. Garage. Two story, one bay garage with gabled asphalt roof, wooden siding, and wooden garage door. Part of the garage structure may have been built about the same period as the house. Currently the colors and exterior materials are different from the house. This structure in contributing. 41. (CONT.) DESCRIPTION OF PRIMARY RESOURCE. EXPAND BOX AS NECESSARY, OR ADD CONTINUATION PAGES. This is a 1.5-story, 3-bay single dwelling in the Queen Anne style built in 1908. The structural system is frame. The foundation is concrete block. Exterior walls are replacement vinyl siding. The building has a hip and gable roof clad in replacement asphalt shingles. There is one center, straddle ridge, brick chimney. Windows are replacement vinyl, 1/1 double-hung sashes. There is a single-story, single-bay open porch characterized by a shed roof clad in asphalt shingles with he left bay has a faceted architectural feature with 1/1 double hung window in each facet with a boarded over opening centered in the gable. The center bay has an entry door with an outer door, he right bay has a 1/1 double hung window. The center and right bays are under a covered porch. There was a different house on