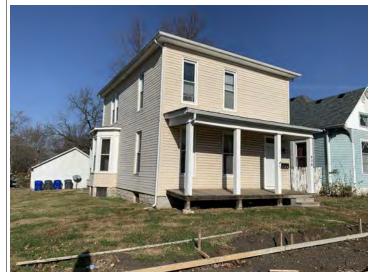

#### **PHOTOGRAPH**

**PHOTOGRAPHER:**Kelly Batcheller-Mummey

DATE: 11/19/2020 DESCRIPTION:
Oblique facing NW

# ARCHITECTURAL/HISTORIC INVENTORY FORM ADDITIONAL INFORMATION 21. (CONT.) HISTORY AND SIGNIFICANCE. EXPAND BOX AS NECESSARY, OR ADD CONTINUATION PAGES. There was a different house on this site prior to 1908. On the 1898 Sanborn maps, a different house is shown. The Water Department has it documented as water construction in 1899. 22. (CONT.) SOURCES OF INFORMATION. EXPAND BOX AS NECESSARY, OR ADD CONTINUATION PAGES. City of Sedalia Water Department Records, 1898 Sanborn Maps, 1908 Sanborn Maps, 1914 Sanborn Maps. 40. (CONT.) DESCRIPTION OF ENVIRONMENT AND OUTBUILDINGS. EXPAND BOX AS NECESSARY, OR ADD CONTINUATION PAGES. Suburban, sidewalk and tree lined street. Garage. Two story, one bay garage with gabled asphalt roof, wooden siding, and wooden garage door. Part of the garage structure may have been built about the same period as the house. Currently the colors and exterior materials are different from the house. This structure in contributing. 41. (CONT.) DESCRIPTION OF PRIMARY RESOURCE. EXPAND BOX AS NECESSARY, OR ADD CONTINUATION PAGES. This is a 1.5-story, 3-bay single dwelling in the Queen Anne style built in 1908. The structural system is frame. The foundation is concrete block. Exterior walls are replacement vinyl siding. The building has a hip and gable roof clad in replacement asphalt shingles. There is one center, straddle ridge, brick chimney. Windows are replacement vinyl, 1/1 double-hung sashes. There is a single-story, single-bay open porch characterized by a shed roof clad in asphalt shingles with he left bay has a faceted architectural feature with 1/1 double hung window in each facet with a boarded over opening centered in the gable. The center bay has an entry door with an outer door, he right bay has a 1/1 double hung window. The center and right bays are under a covered porch. There was a different house on