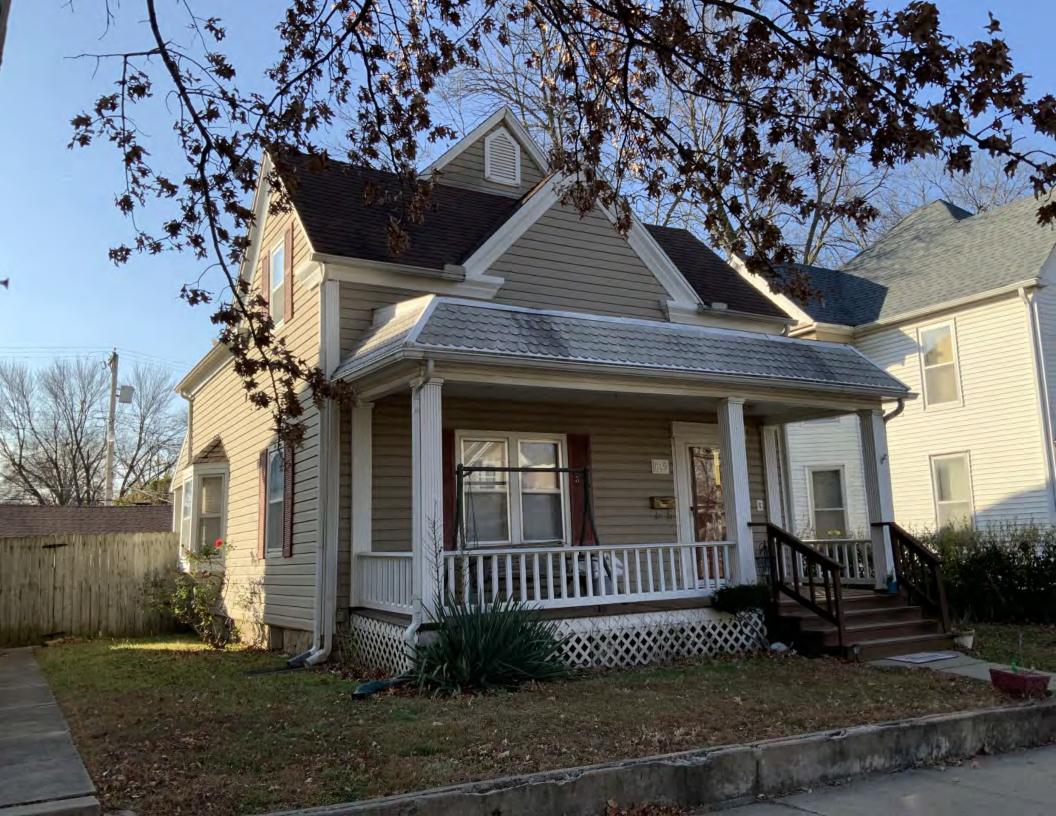

#### **PHOTOGRAPH**

**PHOTOGRAPHER:**Kelly Batcheller-Mummey

DATE: 11/19/2020 DESCRIPTION:
Oblique facing NW

# ARCHITECTURAL/HISTORIC INVENTORY FORM ADDITIONAL INFORMATION 21. (CONT.) HISTORY AND SIGNIFICANCE. EXPAND BOX AS NECESSARY, OR ADD CONTINUATION PAGES. There was a different house on this site prior to 1908. On the 1898 Sanborn maps, a different house is shown. The Water Department has it documented as water construction in 1899. 22. (CONT.) SOURCES OF INFORMATION. EXPAND BOX AS NECESSARY, OR ADD CONTINUATION PAGES. City of Sedalia Water Department Records, 1898 Sanborn Maps, 1908 Sanborn Maps, 1914 Sanborn Maps. 40. (CONT.) DESCRIPTION OF ENVIRONMENT AND OUTBUILDINGS. EXPAND BOX AS NECESSARY, OR ADD CONTINUATION PAGES. Suburban, sidewalk and tree lined street. Garage. Two story, one bay garage with gabled asphalt roof, wooden siding, and wooden garage door. Part of the garage structure may have been built about the same period as the house. Currently the colors and exterior materials are different from the house. This structure in contributing. 41. (CONT.) DESCRIPTION OF PRIMARY RESOURCE. EXPAND BOX AS NECESSARY, OR ADD CONTINUATION PAGES. This is a 1.5-story, 3-bay single dwelling in the Queen Anne style built in 1908. The structural system is frame. The foundation is concrete block. Exterior walls are replacement vinyl siding. The building has a hip and gable roof clad in replacement asphalt shingles. There is one center, straddle ridge, brick chimney. Windows are replacement vinyl, 1/1 double-hung sashes. There is a single-story, single-bay open porch characterized by a shed roof clad in asphalt shingles with he left bay has a faceted architectural feature with 1/1 double hung window in each facet with a boarded over opening centered in the gable. The center bay has an entry door with an outer door, he right bay has a 1/1 double hung window. The center and right bays are under a covered porch. There was a different house on