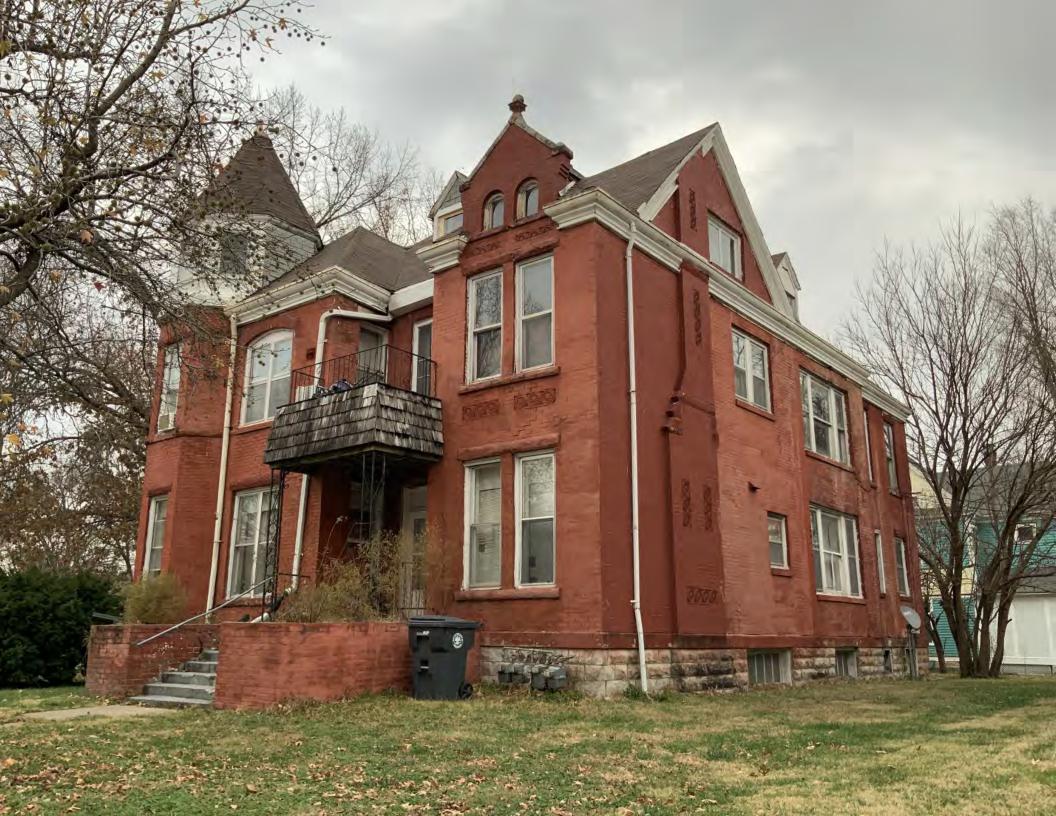

#### **PHOTOGRAPH**

**PHOTOGRAPHER:**Kelly Batcheller-Mummey

DATE: 11/19/2020 DESCRIPTION:
Oblique facing NW

# ARCHITECTURAL/HISTORIC INVENTORY FORM ADDITIONAL INFORMATION 21. (CONT.) HISTORY AND SIGNIFICANCE. EXPAND BOX AS NECESSARY, OR ADD CONTINUATION PAGES. There was a different house on this site prior to 1908. On the 1898 Sanborn maps, a different house is shown. The Water Department has it documented as water construction in 1899. 22. (CONT.) SOURCES OF INFORMATION. EXPAND BOX AS NECESSARY, OR ADD CONTINUATION PAGES. City of Sedalia Water Department Records, 1898 Sanborn Maps, 1908 Sanborn Maps, 1914 Sanborn Maps. 40. (CONT.) DESCRIPTION OF ENVIRONMENT AND OUTBUILDINGS. EXPAND BOX AS NECESSARY, OR ADD CONTINUATION PAGES. Suburban, sidewalk and tree lined street. Garage. Two story, one bay garage with gabled asphalt roof, wooden siding, and wooden garage door. Part of the garage structure may have been built about the same period as the house. Currently the colors and exterior materials are different from the house. This structure in contributing. 41. (CONT.) DESCRIPTION OF PRIMARY RESOURCE. EXPAND BOX AS NECESSARY, OR ADD CONTINUATION PAGES. This is a 1.5-story, 3-bay single dwelling in the Queen Anne style built in 1908. The structural system is frame. The foundation is concrete block. Exterior walls are replacement vinyl siding. The building has a hip and gable roof clad in replacement asphalt shingles. There is one center, straddle ridge, brick chimney. Windows are replacement vinyl, 1/1 double-hung sashes. There is a single-story, single-bay open porch characterized by a shed roof clad in asphalt shingles with he left bay has a faceted architectural feature with 1/1 double hung window in each facet with a boarded over opening centered in the gable. The center bay has an entry door with an outer door, he right bay has a 1/1 double hung window. The center and right bays are under a covered porch. There was a different house on

this site prior to 1908. On the 1898 Sanborn maps, a different house is shown. The Water Department has it documented as water construction in 1899.