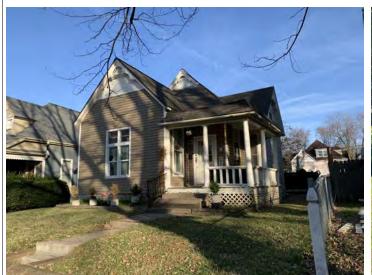

#### **PHOTOGRAPH**

**PHOTOGRAPHER:**Kelly Batcheller-Mummey

DATE: 11/19/2020 DESCRIPTION:
Oblique facing NW

# ARCHITECTURAL/HISTORIC INVENTORY FORM ADDITIONAL INFORMATION 21. (CONT.) HISTORY AND SIGNIFICANCE. EXPAND BOX AS NECESSARY, OR ADD CONTINUATION PAGES. There was a different house on this site prior to 1908. On the 1898 Sanborn maps, a different house is shown. The Water Department has it documented as water construction in 1899. 22. (CONT.) SOURCES OF INFORMATION. EXPAND BOX AS NECESSARY, OR ADD CONTINUATION PAGES. City of Sedalia Water Department Records, 1898 Sanborn Maps, 1908 Sanborn Maps, 1914 Sanborn Maps. 40. (CONT.) DESCRIPTION OF ENVIRONMENT AND OUTBUILDINGS. EXPAND BOX AS NECESSARY, OR ADD CONTINUATION PAGES. Suburban, sidewalk and tree lined street. Garage. Two story, one bay garage with gabled asphalt roof, wooden siding, and wooden garage door. Part of the garage structure may have been built about the same period as the house. Currently the colors and exterior materials are different from the house. This structure in contributing. 41. (CONT.) DESCRIPTION OF PRIMARY RESOURCE. EXPAND BOX AS NECESSARY, OR ADD CONTINUATION PAGES. This is a 1.5-story, 3-bay single dwelling in the Queen Anne style built in 1908. The structural system is frame. The foundation is concrete block. Exterior walls are replacement vinyl siding. The building has a hip and gable roof clad in replacement asphalt shingles. There is one center, straddle ridge, brick chimney. Windows are replacement vinyl, 1/1 double-hung sashes. There is a single-story, single-bay open porch characterized by a shed roof clad in asphalt shingles with he left bay has a faceted architectural feature with 1/1 double hung window in each facet with a boarded over opening centered in the gable. The center bay has an entry door with an outer door, he right bay has a 1/1 double hung window. The center and right bays are under a covered porch. There was a different house on

this site prior to 1908. On the 1898 Sanborn maps, a different house is shown. The Water Department has it documented as water construction in 1899.