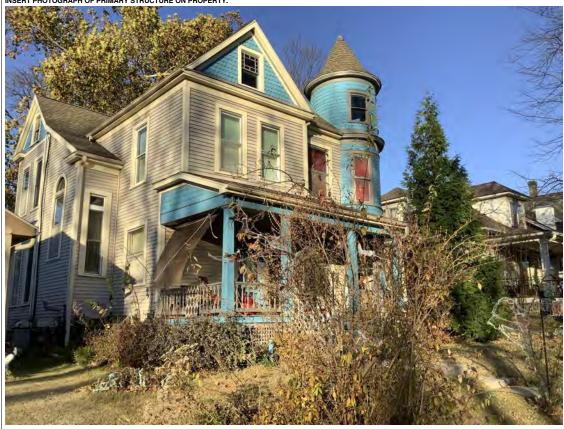

#### **PHOTOGRAPH**

**PHOTOGRAPHER:**Kelly Batcheller-Mummey

DATE: 11/19/2020 DESCRIPTION:
Oblique facing NW

# ARCHITECTURAL/HISTORIC INVENTORY FORM ADDITIONAL INFORMATION 21. (CONT.) HISTORY AND SIGNIFICANCE. EXPAND BOX AS NECESSARY, OR ADD CONTINUATION PAGES. There was a different house on this site prior to 1908. On the 1898 Sanborn maps, a different house is shown. The Water Department has it documented as water construction in 1899. 22. (CONT.) SOURCES OF INFORMATION. EXPAND BOX AS NECESSARY, OR ADD CONTINUATION PAGES. City of Sedalia Water Department Records, 1898 Sanborn Maps, 1908 Sanborn Maps, 1914 Sanborn Maps. 40. (CONT.) DESCRIPTION OF ENVIRONMENT AND OUTBUILDINGS. EXPAND BOX AS NECESSARY, OR ADD CONTINUATION PAGES. Suburban, sidewalk and tree lined street. Garage. Two story, one bay garage with gabled asphalt roof, wooden siding, and wooden garage door. Part of the garage structure may have been built about the same period as the house. Currently the colors and exterior materials are different from the house. This structure in contributing. 41. (CONT.) DESCRIPTION OF PRIMARY RESOURCE. EXPAND BOX AS NECESSARY, OR ADD CONTINUATION PAGES. This is a 1.5-story, 3-bay single dwelling in the Queen Anne style built in 1908. The structural system is frame. The foundation is concrete block. Exterior walls are replacement vinyl siding. The building has a hip and gable roof clad in replacement asphalt shingles. There is one center, straddle ridge, brick chimney. Windows are replacement vinyl, 1/1 double-hung sashes. There is a single-story, single-bay open porch characterized by a shed roof clad in asphalt shingles with he left bay has a faceted architectural feature with 1/1 double hung window in each facet with a boarded over opening centered in the gable. The center bay has an entry door with an outer door, he right bay has a 1/1 double hung window. The center and right bays are under a covered porch. There was a different house on

this site prior to 1908. On the 1898 Sanborn maps, a different house is shown. The Water Department has it documented as water construction in 1899.