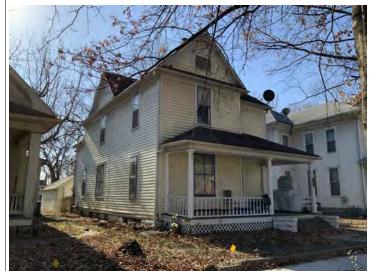

#### **PHOTOGRAPH**

**PHOTOGRAPHER:**Kelly Batcheller-Mummey

DATE: 11/19/2020 DESCRIPTION:
Oblique facing NW

# ARCHITECTURAL/HISTORIC INVENTORY FORM ADDITIONAL INFORMATION 21. (CONT.) HISTORY AND SIGNIFICANCE. EXPAND BOX AS NECESSARY, OR ADD CONTINUATION PAGES. There was a different house on this site prior to 1908. On the 1898 Sanborn maps, a different house is shown. The Water Department has it documented as water construction in 1899. 22. (CONT.) SOURCES OF INFORMATION. EXPAND BOX AS NECESSARY, OR ADD CONTINUATION PAGES. City of Sedalia Water Department Records, 1898 Sanborn Maps, 1908 Sanborn Maps, 1914 Sanborn Maps. 40. (CONT.) DESCRIPTION OF ENVIRONMENT AND OUTBUILDINGS. EXPAND BOX AS NECESSARY, OR ADD CONTINUATION PAGES. Suburban, sidewalk and tree lined street. Garage. Two story, one bay garage with gabled asphalt roof, wooden siding, and wooden garage door. Part of the garage structure may have been built about the same period as the house. Currently the colors and exterior materials are different from the house. This structure in contributing. 41. (CONT.) DESCRIPTION OF PRIMARY RESOURCE. EXPAND BOX AS NECESSARY, OR ADD CONTINUATION PAGES. This is a 1.5-story, 3-bay single dwelling in the Queen Anne style built in 1908. The structural system is frame. The foundation is concrete block. Exterior walls are replacement vinyl siding. The building has a hip and gable roof clad in replacement asphalt shingles. There is one center, straddle ridge, brick chimney. Windows are replacement vinyl, 1/1 double-hung sashes. There is a single-story, single-bay open porch characterized by a shed roof clad in asphalt shingles with he left bay has a faceted architectural feature with 1/1 double hung window in each facet with a boarded over opening centered in the gable. The center bay has an entry door with an outer door, he right bay has a 1/1 double hung window. The center and right bays are under a covered porch. There was a different house on