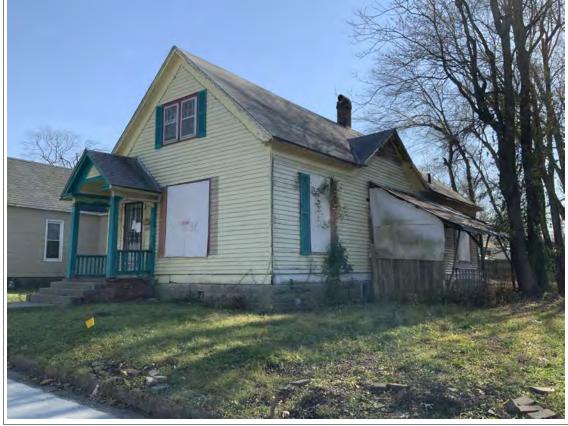

#### **PHOTOGRAPH**

**PHOTOGRAPHER:**Kelly Batcheller-Mummey

DATE: 11/19/2020 DESCRIPTION:
Oblique facing NW

# ARCHITECTURAL/HISTORIC INVENTORY FORM ADDITIONAL INFORMATION 21. (CONT.) HISTORY AND SIGNIFICANCE. EXPAND BOX AS NECESSARY, OR ADD CONTINUATION PAGES. There was a different house on this site prior to 1908. On the 1898 Sanborn maps, a different house is shown. The Water Department has it documented as water construction in 1899. 22. (CONT.) SOURCES OF INFORMATION. EXPAND BOX AS NECESSARY, OR ADD CONTINUATION PAGES. City of Sedalia Water Department Records, 1898 Sanborn Maps, 1908 Sanborn Maps, 1914 Sanborn Maps. 40. (CONT.) DESCRIPTION OF ENVIRONMENT AND OUTBUILDINGS. EXPAND BOX AS NECESSARY, OR ADD CONTINUATION PAGES. Suburban, sidewalk and tree lined street. Garage. Two story, one bay garage with gabled asphalt roof, wooden siding, and wooden garage door. Part of the garage structure may have been built about the same period as the house. Currently the colors and exterior materials are different from the house. This structure in contributing. 41. (CONT.) DESCRIPTION OF PRIMARY RESOURCE. EXPAND BOX AS NECESSARY, OR ADD CONTINUATION PAGES. This is a 1.5-story, 3-bay single dwelling in the Queen Anne style built in 1908. The structural system is frame. The foundation is concrete block. Exterior walls are replacement vinyl siding. The building has a hip and gable roof clad in replacement asphalt shingles. There is one center, straddle ridge, brick chimney. Windows are replacement vinyl, 1/1 double-hung sashes. There is a single-story, single-bay open porch characterized by a shed roof clad in asphalt shingles with he left bay has a faceted architectural feature with 1/1 double hung window in each facet with a boarded over opening centered in the gable. The center bay has an entry door with an outer door, he right bay has a 1/1 double hung window. The center and right bays are under a covered porch. There was a different house on

this site prior to 1908. On the 1898 Sanborn maps, a different house is shown. The Water Department has it documented as water construction in 1899.