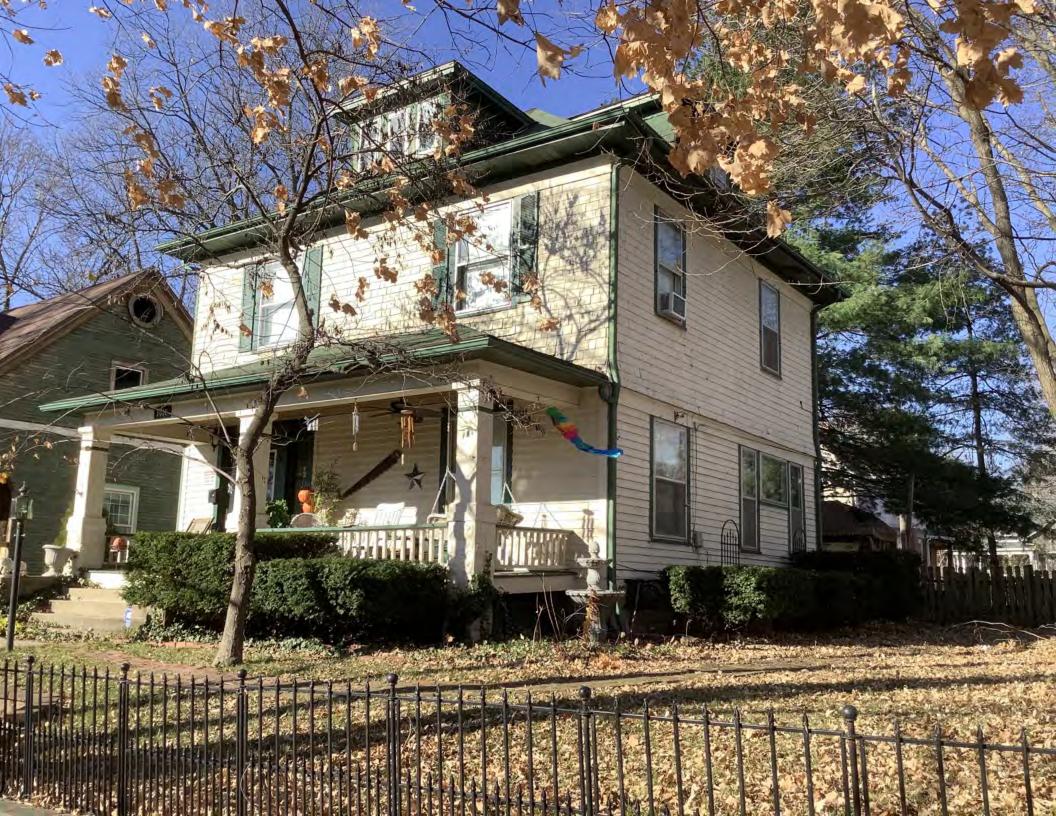

#### 405 W 7th St Sedalia ARCHITECTURAL/HISTORIC INVENTORY FORM 2. SURVEY NAME: 1. SURVEY NO. Victorian Towers Survey PE AS 006-252 4. ADDRESS (STREET NO.) 3. COUNTY: STREET (NAME) 405 W 7th St Pettis 5. CITY: VICINITY 6. LAT / LONG 7. TOWNSHIP / RANGE / SECTION Sedalia 38.705129800 / -93.231948200 8.HISTORIC NAME (IF KNOWN): 9. PRESENT/OTHER NAME (IF KNOWN): 10. OWNERSHIP: 11A. HISTORIC USE (IF KNOWN): 11B. CURRENT USE: Private Domestic : Single Dwelling Domestic : Single Dwelling HISTORICAL INFORMATION 12. CONSTRUCTION DATE: 18. PREVIOUSLY SURVEYED? 15. ARCHITECT: CITE SURVEY NAME IN BOX 22 CONT. (PAGE 3) circa 1908 13. SIGNIFICANT DATE/PERIOD: 16. BUILDER/CONTRACTOR: 19. ON NATIONAL REGISTER? 1880-1940 ☐ INDIVIDUAL ☐ DISTRICT CITE NOMINATION NAME IN BOX 22 CONT. (PAGE 3) 14. AREA(S) OF SIGNIFICANCE: 17. ORIGINAL OR SIGNIFICANT OWNER: 20. NATIONAL REGISTER ELIGIBLE? C: Design/Construction ☐ INDIVIDUALLY ELIGIBLE ✓ DISTRICT POTENTIAL ( ✓ C NC) ■ NOT ELIGIBLE ■ NOT DETERMINED 21. HISTORY AND SIGNIFICANCE ON CONTINUATION PAGE. 22. SOURCES OF INFORMATION ON CONTINUATION PAGE. ARCHITECTURAL INFORMATION 23 CATEGORY OF PROPERTY: 30: ROOF MATERIAL: 7 WINDOWS: HISTORIC REPLACEMENT **✓** BUILDING(S) SITE asphalt shingles (replacement) PANE ARRANGEMENT: ☐ STRUCTURE ☐ OBJECT 1/1 double-hung sashes 31 CHIMNEY PLACEMENT 24 VERNACUI AR OR PROPERTY TYPE: 38 ACREAGE (RURAL): VISIBLE FROM PUBLIC ROAD? ✓ center straddle ridge 25. ARCHITECTURAL STYLE: 32. STRUCTURAL SYSTEM: 39. CHANGES (DESCRIBE IN BOX 41 CONT.): Queen Anne ADDITIONS DATE(S): frame ALTERED DATE(S): 26. PLAN SHAPE: 33. EXTERIOR WALL CLADDING: MOVED DATE(S): irregular vinyl siding **ENDANGERED BY:** 27. NO. OF STORIES: 34. FOUNDATION MATERIAL: 1.5 concrete block 35 BASEMENT TYPE: 28. NO. OF BAYS (1ST FLOOR): 40. NO. OF OUTBUILDINGS (DESCRIBE IN BOX 40 CONT.): 29. ROOF TYPE: 36. FRONT PORCH TYPE/PLACEMENT: 41. FURTHER DESCRIPTION OF BUILDING FEATURES AND ASSOCIATED RESOURCES ON CONTINUATION PAGE. Hip and gable open porch single-bay OTHER 42. CURRENT OWNER/ADDRESS: 43. FORM PREPARED BY (NAME AND ORG.): 44. SURVEY DATE: Robert Rollings Architects, LLC + SFS Architecture, November 2020 45. DATE OF REVISIONS: 07/04/2021

# ARCHITECTURAL/HISTORIC INVENTORY FORM ADDITIONAL INFORMATION 21. (CONT.) HISTORY AND SIGNIFICANCE. EXPAND BOX AS NECESSARY, OR ADD CONTINUATION PAGES. There was a different house on this site prior to 1908. On the 1898 Sanborn maps, a different house is shown. The Water Department has it documented as water construction in 1899. 22. (CONT.) SOURCES OF INFORMATION. EXPAND BOX AS NECESSARY, OR ADD CONTINUATION PAGES. City of Sedalia Water Department Records, 1898 Sanborn Maps, 1908 Sanborn Maps, 1914 Sanborn Maps. 40. (CONT.) DESCRIPTION OF ENVIRONMENT AND OUTBUILDINGS. EXPAND BOX AS NECESSARY, OR ADD CONTINUATION PAGES. Suburban, sidewalk and tree lined street. Garage. Two story, one bay garage with gabled asphalt roof, wooden siding, and wooden garage door. Part of the garage structure may have been built about the same period as the house. Currently the colors and exterior materials are different from the house. This structure in contributing. 41. (CONT.) DESCRIPTION OF PRIMARY RESOURCE. EXPAND BOX AS NECESSARY, OR ADD CONTINUATION PAGES. This is a 1.5-story, 3-bay single dwelling in the Queen Anne style built in 1908. The structural system is frame. The foundation is concrete block. Exterior walls are replacement vinyl siding. The building has a hip and gable roof clad in replacement asphalt shingles. There is one center, straddle ridge, brick chimney. Windows are replacement vinyl, 1/1 double-hung sashes. There is a single-story, single-bay open porch characterized by a shed roof clad in asphalt shingles with he left bay has a faceted architectural feature with 1/1 double hung window in each facet with a boarded over opening centered in the gable. The center bay has an entry door with an outer door, he right bay has a 1/1 double hung window. The center and right bays are under a covered porch. There was a different house on

this site prior to 1908. On the 1898 Sanborn maps, a different house is shown. The Water Department has it documented as water construction in 1899.