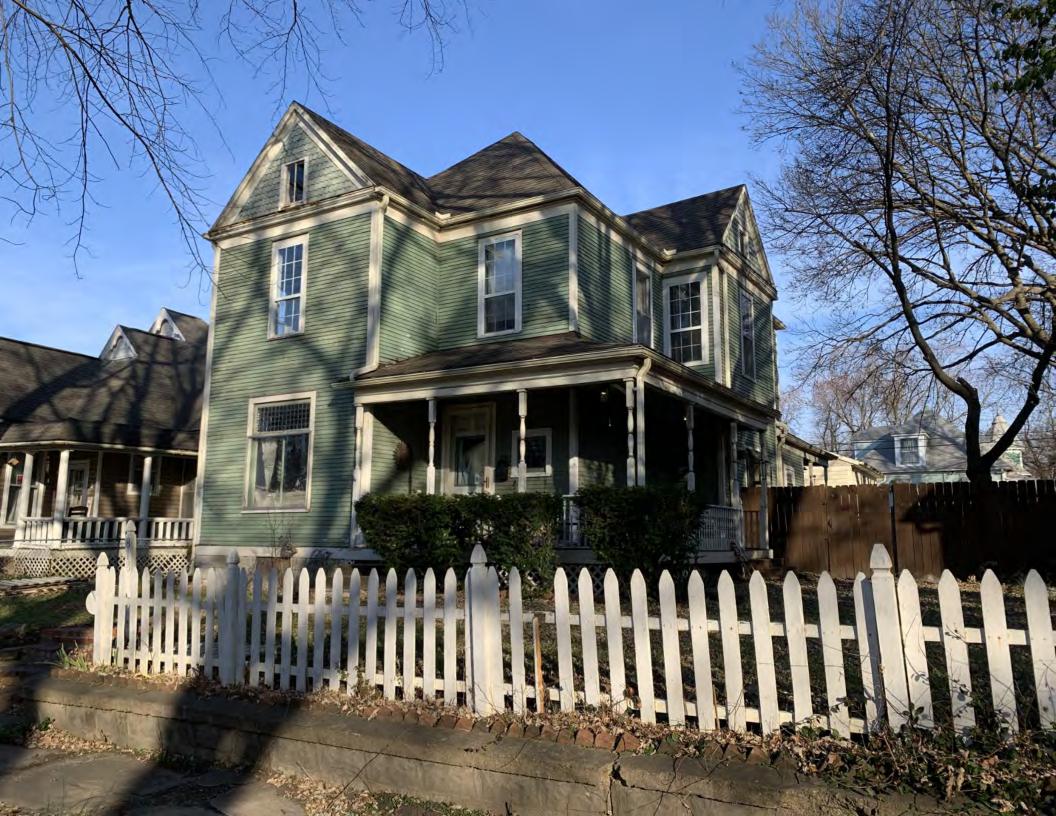

#### **PHOTOGRAPH**

**PHOTOGRAPHER:**Kelly Batcheller-Mummey

DATE: 11/19/2020 DESCRIPTION:
Oblique facing NW

# ARCHITECTURAL/HISTORIC INVENTORY FORM ADDITIONAL INFORMATION 21. (CONT.) HISTORY AND SIGNIFICANCE. EXPAND BOX AS NECESSARY, OR ADD CONTINUATION PAGES. There was a different house on this site prior to 1908. On the 1898 Sanborn maps, a different house is shown. The Water Department has it documented as water construction in 1899. 22. (CONT.) SOURCES OF INFORMATION. EXPAND BOX AS NECESSARY, OR ADD CONTINUATION PAGES. City of Sedalia Water Department Records, 1898 Sanborn Maps, 1908 Sanborn Maps, 1914 Sanborn Maps. 40. (CONT.) DESCRIPTION OF ENVIRONMENT AND OUTBUILDINGS. EXPAND BOX AS NECESSARY, OR ADD CONTINUATION PAGES. Suburban, sidewalk and tree lined street. Garage. Two story, one bay garage with gabled asphalt roof, wooden siding, and wooden garage door. Part of the garage structure may have been built about the same period as the house. Currently the colors and exterior materials are different from the house. This structure in contributing. 41. (CONT.) DESCRIPTION OF PRIMARY RESOURCE. EXPAND BOX AS NECESSARY, OR ADD CONTINUATION PAGES. This is a 1.5-story, 3-bay single dwelling in the Queen Anne style built in 1908. The structural system is frame. The foundation is concrete block. Exterior walls are replacement vinyl siding. The building has a hip and gable roof clad in replacement asphalt shingles. There is one center, straddle ridge, brick chimney. Windows are replacement vinyl, 1/1 double-hung sashes. There is a single-story, single-bay open porch characterized by a shed roof clad in asphalt shingles with he left bay has a faceted architectural feature with 1/1 double hung window in each facet with a boarded over opening centered in the gable. The center bay has an entry door with an outer door, he right bay has a 1/1 double hung window. The center and right bays are under a covered porch. There was a different house on