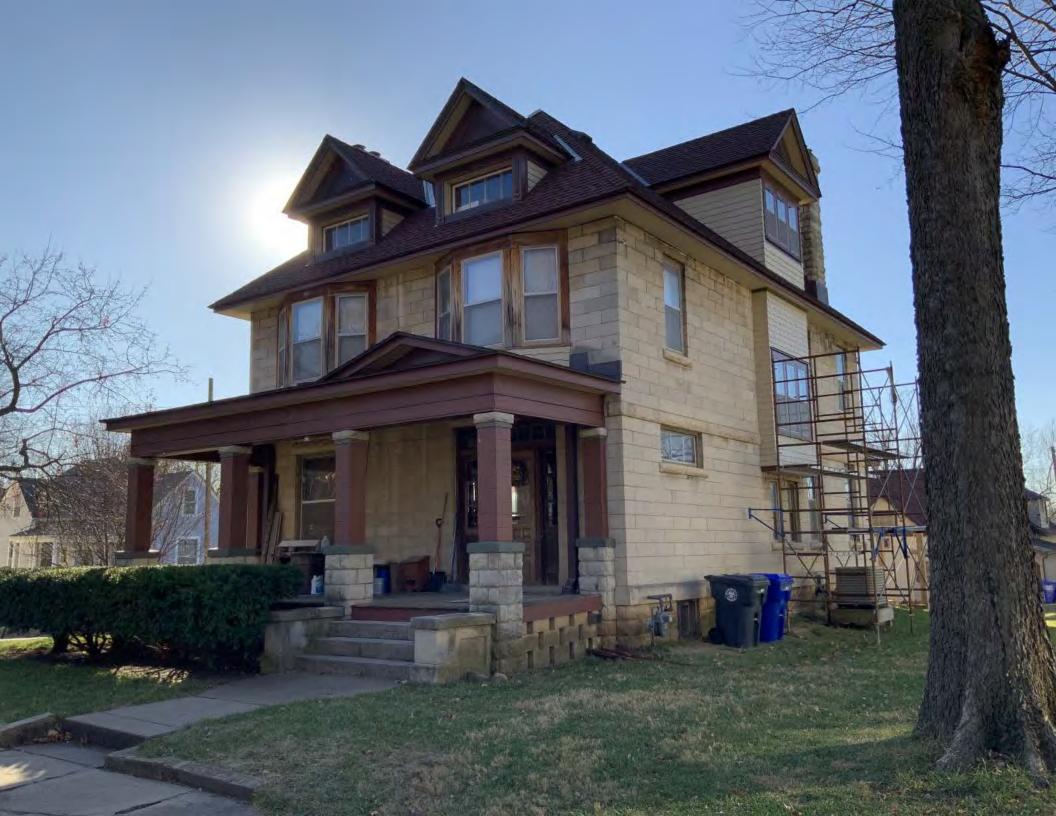

#### **PHOTOGRAPH**

**PHOTOGRAPHER:**Kelly Batcheller-Mummey

DATE: 11/19/2020 DESCRIPTION:
Oblique facing NW

# ARCHITECTURAL/HISTORIC INVENTORY FORM ADDITIONAL INFORMATION 21. (CONT.) HISTORY AND SIGNIFICANCE. EXPAND BOX AS NECESSARY, OR ADD CONTINUATION PAGES. There was a different house on this site prior to 1908. On the 1898 Sanborn maps, a different house is shown. The Water Department has it documented as water construction in 1899. 22. (CONT.) SOURCES OF INFORMATION. EXPAND BOX AS NECESSARY, OR ADD CONTINUATION PAGES. City of Sedalia Water Department Records, 1898 Sanborn Maps, 1908 Sanborn Maps, 1914 Sanborn Maps. 40. (CONT.) DESCRIPTION OF ENVIRONMENT AND OUTBUILDINGS. EXPAND BOX AS NECESSARY, OR ADD CONTINUATION PAGES. Suburban, sidewalk and tree lined street. Garage. Two story, one bay garage with gabled asphalt roof, wooden siding, and wooden garage door. Part of the garage structure may have been built about the same period as the house. Currently the colors and exterior materials are different from the house. This structure in contributing. 41. (CONT.) DESCRIPTION OF PRIMARY RESOURCE. EXPAND BOX AS NECESSARY, OR ADD CONTINUATION PAGES. This is a 1.5-story, 3-bay single dwelling in the Queen Anne style built in 1908. The structural system is frame. The foundation is concrete block. Exterior walls are replacement vinyl siding. The building has a hip and gable roof clad in replacement asphalt shingles. There is one center, straddle ridge, brick chimney. Windows are replacement vinyl, 1/1 double-hung sashes. There is a single-story, single-bay open porch characterized by a shed roof clad in asphalt shingles with he left bay has a faceted architectural feature with 1/1 double hung window in each facet with a boarded over opening centered in the gable. The center bay has an entry door with an outer door, he right bay has a 1/1 double hung window. The center and right bays are under a covered porch. There was a different house on