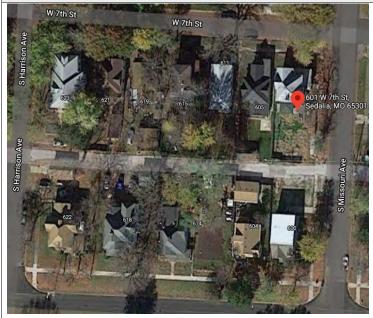

Page 1 PE\_AS\_006-250 401 W 7th St Sedalia

| \\\\\\\\\\\\\\\\\\\\\\\\\\\\\\\\\\\\\\\                             |           |                     | 2. SURVEY NAME:<br>Victorian Towers Survey          |                             |                                                     |  |
|---------------------------------------------------------------------|-----------|---------------------|-----------------------------------------------------|-----------------------------|-----------------------------------------------------|--|
| 1 2_718_666 266                                                     |           | _                   |                                                     |                             |                                                     |  |
|                                                                     |           | DDRESS (STREET NO.) | STREET (NAME)                                       |                             |                                                     |  |
| Pettis 40                                                           |           |                     | W 7th St                                            |                             |                                                     |  |
| 5. CITY:                                                            | VICINITY  | 6. LA               | AT / LONG                                           |                             | 7. TOWNSHIP / RANGE / SECTION                       |  |
| Sedalia                                                             |           | 38.                 | .705040700 / -93.231780100                          |                             | / /                                                 |  |
| 8.HISTORIC NAME (IF KNOWN):                                         |           |                     |                                                     | 9. PRESENT/OTHER NAME (IF F | (NOWN):                                             |  |
| 10. OWNERSHIP:                                                      |           |                     | 11A. HISTORIC USE (IF KNOWN):                       |                             | 11B. CURRENT USE:                                   |  |
| Private                                                             |           |                     | Domestic : Single Dwelling                          |                             | Vacant/Not in Use :                                 |  |
| HISTORICAL INFORMATION                                              |           |                     |                                                     |                             |                                                     |  |
| 12. CONSTRUCTION DATE:                                              |           |                     | 15. ARCHITECT:                                      |                             | 18. PREVIOUSLY SURVEYED?                            |  |
|                                                                     |           |                     | 10.7                                                |                             | CITE SURVEY NAME IN BOX 22 CONT. (PAGE 3)           |  |
|                                                                     |           |                     |                                                     |                             | GITE CONVET NAME IN BOX 22 CONT. (FACE O)           |  |
| 13. SIGNIFICANT DATE/PERIOD:                                        |           |                     | 16. BUILDER/CONTRACTOR:                             |                             | 19. ON NATIONAL REGISTER?                           |  |
| 1880-1940                                                           |           |                     |                                                     |                             | ☐INDIVIDUAL ☐DISTRICT                               |  |
|                                                                     |           |                     |                                                     |                             | CITE NOMINATION NAME IN BOX 22 CONT. (PAGE 3)       |  |
| 14. AREA(S) OF SIGNIFICANCE:                                        |           |                     | 17. ORIGINAL OR SIGNIFICANT OWN                     | ER:                         | 20. NATIONAL REGISTER ELIGIBLE?                     |  |
| C: Design/Construction                                              |           |                     |                                                     |                             | ☐ INDIVIDUALLY ELIGIBLE                             |  |
|                                                                     |           |                     |                                                     |                             | ☐ DISTRICT POTENTIAL (☐ C 🗹 NC)                     |  |
|                                                                     |           |                     |                                                     |                             | ✓ NOT ELIGIBLE  NOT DETERMINED                      |  |
| 21. HISTORY AND SIGNIFICANCE ON CONTINUAT                           | ION PAGE. |                     |                                                     | 22. SOURCES OF INFORMATIO   | N ON CONTINUATION PAGE. 🗹                           |  |
| ARCHITECTURAL INFORMAT                                              | ION       |                     |                                                     |                             |                                                     |  |
| 23. CATEGORY OF PROPERTY:                                           |           |                     | 30: ROOF MATERIAL:                                  |                             | 7.WINDOWS:                                          |  |
| □ BUILDING(S) ✓ SITE                                                |           |                     |                                                     |                             | ☐ HISTORIC ☐ REPLACEMENT                            |  |
| STRUCTURE OBJECT                                                    |           |                     |                                                     |                             | PANE ARRANGEMENT:                                   |  |
|                                                                     |           |                     |                                                     |                             |                                                     |  |
| 24. VERNACULAR OR PROPERTY TYPE:                                    |           |                     | 31. CHIMNEY PLACEMENT:                              |                             | 38. ACREAGE (RURAL):                                |  |
|                                                                     |           |                     |                                                     |                             | VISIBLE FROM PUBLIC ROAD?                           |  |
| 25. ARCHITECTURAL STYLE:                                            |           |                     | 32. STRUCTURAL SYSTEM:                              |                             | 39. CHANGES (DESCRIBE IN BOX 41 CONT.):             |  |
|                                                                     |           |                     |                                                     |                             | ADDITIONS DATE(S):                                  |  |
|                                                                     |           |                     |                                                     |                             | ALTERED DATE(S):                                    |  |
| 26. PLAN SHAPE:                                                     |           |                     | 33. EXTERIOR WALL CLADDING:                         |                             | MOVED DATE(S):                                      |  |
|                                                                     |           |                     |                                                     |                             | ENDANGERED BY:                                      |  |
| 27. NO. OF STORIES:                                                 |           |                     | 34. FOUNDATION MATERIAL:                            |                             |                                                     |  |
|                                                                     |           |                     |                                                     |                             |                                                     |  |
| 28. NO. OF BAYS (1ST FLOOR):                                        |           |                     | 35. BASEMENT TYPE:                                  |                             | 40. NO. OF OUTBUILDINGS (DESCRIBE IN BOX 40 CONT.): |  |
|                                                                     |           |                     |                                                     |                             |                                                     |  |
| 29. ROOF TYPE:                                                      |           |                     | 36. FRONT PORCH TYPE/PLACEMENT:                     |                             | 41. FURTHER DESCRIPTION OF BUILDING FEATURES        |  |
| 25. ROOF TIPE.                                                      |           |                     | 36. FRONT FORCH TIPE/PLACEMENT.                     |                             | AND ASSOCIATED RESOURCES ON CONTINUATION PAGE.      |  |
|                                                                     |           |                     |                                                     |                             |                                                     |  |
| OTHER                                                               |           |                     | 1                                                   |                             | ·                                                   |  |
| 42. CURRENT OWNER/ADDRESS:                                          |           |                     | 43. FORM PREPARED BY (NAME AN                       | ND ORG.):                   | 44. SURVEY DATE:                                    |  |
|                                                                     |           |                     | Robert Rollings Architects, LLC + SFS Architecture, |                             |                                                     |  |
|                                                                     |           |                     | Inc.                                                |                             | TOTOTION LOLD                                       |  |
|                                                                     |           |                     |                                                     | 45. DATE OF REVISIONS:      |                                                     |  |
|                                                                     |           |                     |                                                     | 07/04/2021                  |                                                     |  |
| FOR SHPO USE                                                        |           |                     |                                                     |                             |                                                     |  |
| DATE ENTERED IN INVENTORY:                                          |           |                     | LEVEL OF SURVEY                                     |                             | ADDITIONAL RESEARCH NEEDED?                         |  |
|                                                                     |           | RECONNAISSANCE      | INTENSIVE                                           | ☐YES ☐NO                    |                                                     |  |
| NATIONAL DECISTED STATUS                                            |           |                     |                                                     | OTHER:                      |                                                     |  |
| NATIONAL REGISTER STATUS:                                           |           |                     |                                                     | OTHER.                      |                                                     |  |
| LISTED IN LISTED DISTRICT                                           |           |                     |                                                     |                             |                                                     |  |
|                                                                     |           | אוחו                | IIV)                                                |                             |                                                     |  |
| PENDING LISTING LIGIBLE (INDIVIDUAL LIGIBLE (DISTRICT) NOT ELIGIBLE |           |                     | LLI                                                 |                             |                                                     |  |
|                                                                     | LIGIBLE   |                     |                                                     |                             |                                                     |  |
| ■ NOT DETERMINED                                                    |           |                     |                                                     |                             |                                                     |  |

#### LOCATION MAP (include north arrow)