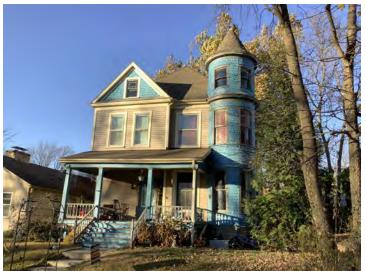

#### **PHOTOGRAPH**

**PHOTOGRAPHER:**Kelly Batcheller-Mummey

DATE: 11/19/2020 DESCRIPTION:
Oblique facing NW

# ARCHITECTURAL/HISTORIC INVENTORY FORM ADDITIONAL INFORMATION 21. (CONT.) HISTORY AND SIGNIFICANCE. EXPAND BOX AS NECESSARY, OR ADD CONTINUATION PAGES. There was a different house on this site prior to 1908. On the 1898 Sanborn maps, a different house is shown. The Water Department has it documented as water construction in 1899. 22. (CONT.) SOURCES OF INFORMATION. EXPAND BOX AS NECESSARY, OR ADD CONTINUATION PAGES. City of Sedalia Water Department Records, 1898 Sanborn Maps, 1908 Sanborn Maps, 1914 Sanborn Maps. 40. (CONT.) DESCRIPTION OF ENVIRONMENT AND OUTBUILDINGS. EXPAND BOX AS NECESSARY, OR ADD CONTINUATION PAGES. Suburban, sidewalk and tree lined street. Garage. Two story, one bay garage with gabled asphalt roof, wooden siding, and wooden garage door. Part of the garage structure may have been built about the same period as the house. Currently the colors and exterior materials are different from the house. This structure in contributing. 41. (CONT.) DESCRIPTION OF PRIMARY RESOURCE. EXPAND BOX AS NECESSARY, OR ADD CONTINUATION PAGES. This is a 1.5-story, 3-bay single dwelling in the Queen Anne style built in 1908. The structural system is frame. The foundation is concrete block. Exterior walls are replacement vinyl siding. The building has a hip and gable roof clad in replacement asphalt shingles. There is one center, straddle ridge, brick chimney. Windows are replacement vinyl, 1/1 double-hung sashes. There is a single-story, single-bay open porch characterized by a shed roof clad in asphalt shingles with he left bay has a faceted architectural feature with 1/1 double hung window in each facet with a boarded over opening centered in the gable. The center bay has an entry door with an outer door, he right bay has a 1/1 double hung window. The center and right bays are under a covered porch. There was a different house on

this site prior to 1908. On the 1898 Sanborn maps, a different house is shown. The Water Department has it documented as water construction in 1899.