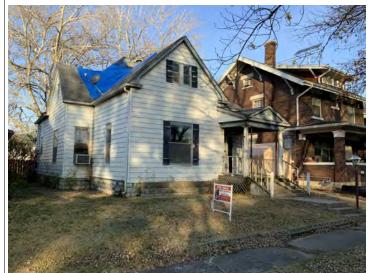

#### 405 W 7th St Sedalia ARCHITECTURAL/HISTORIC INVENTORY FORM 2. SURVEY NAME: 1. SURVEY NO. Victorian Towers Survey PE AS 006-252 4. ADDRESS (STREET NO.) 3. COUNTY: STREET (NAME) 405 W 7th St Pettis 5. CITY: VICINITY 6. LAT / LONG 7. TOWNSHIP / RANGE / SECTION Sedalia 38.705129800 / -93.231948200 8.HISTORIC NAME (IF KNOWN): 9. PRESENT/OTHER NAME (IF KNOWN): 10. OWNERSHIP: 11A. HISTORIC USE (IF KNOWN): 11B. CURRENT USE: Private Domestic : Single Dwelling Domestic : Single Dwelling HISTORICAL INFORMATION 12. CONSTRUCTION DATE: 18. PREVIOUSLY SURVEYED? 15. ARCHITECT: CITE SURVEY NAME IN BOX 22 CONT. (PAGE 3) circa 1908 13. SIGNIFICANT DATE/PERIOD: 16. BUILDER/CONTRACTOR: 19. ON NATIONAL REGISTER? 1880-1940 ☐ INDIVIDUAL ☐ DISTRICT CITE NOMINATION NAME IN BOX 22 CONT. (PAGE 3) 14. AREA(S) OF SIGNIFICANCE: 17. ORIGINAL OR SIGNIFICANT OWNER: 20. NATIONAL REGISTER ELIGIBLE? C: Design/Construction ☐ INDIVIDUALLY ELIGIBLE ✓ DISTRICT POTENTIAL ( ✓ C NC) ■ NOT ELIGIBLE ■ NOT DETERMINED 21. HISTORY AND SIGNIFICANCE ON CONTINUATION PAGE. 22. SOURCES OF INFORMATION ON CONTINUATION PAGE. ARCHITECTURAL INFORMATION 23 CATEGORY OF PROPERTY: 30: ROOF MATERIAL: 7 WINDOWS: HISTORIC REPLACEMENT **✓** BUILDING(S) SITE asphalt shingles (replacement) PANE ARRANGEMENT: ☐ STRUCTURE ☐ OBJECT 1/1 double-hung sashes 31 CHIMNEY PLACEMENT 24 VERNACUI AR OR PROPERTY TYPE: 38 ACREAGE (RURAL): VISIBLE FROM PUBLIC ROAD? ✓ center straddle ridge 25. ARCHITECTURAL STYLE: 32. STRUCTURAL SYSTEM: 39. CHANGES (DESCRIBE IN BOX 41 CONT.): Queen Anne ADDITIONS DATE(S): frame ALTERED DATE(S): 26. PLAN SHAPE: 33. EXTERIOR WALL CLADDING: MOVED DATE(S): irregular vinyl siding **ENDANGERED BY:** 27. NO. OF STORIES: 34. FOUNDATION MATERIAL: 1.5 concrete block 35 BASEMENT TYPE: 28. NO. OF BAYS (1ST FLOOR): 40. NO. OF OUTBUILDINGS (DESCRIBE IN BOX 40 CONT.): 29. ROOF TYPE: 36. FRONT PORCH TYPE/PLACEMENT: 41. FURTHER DESCRIPTION OF BUILDING FEATURES AND ASSOCIATED RESOURCES ON CONTINUATION PAGE. Hip and gable open porch single-bay OTHER 42. CURRENT OWNER/ADDRESS: 43. FORM PREPARED BY (NAME AND ORG.): 44. SURVEY DATE: Robert Rollings Architects, LLC + SFS Architecture, November 2020 45. DATE OF REVISIONS: 07/04/2021

#### **PHOTOGRAPH**

**PHOTOGRAPHER:**Kelly Batcheller-Mummey

DATE: 11/19/2020 DESCRIPTION:
Oblique facing NW

# ARCHITECTURAL/HISTORIC INVENTORY FORM ADDITIONAL INFORMATION 21. (CONT.) HISTORY AND SIGNIFICANCE. EXPAND BOX AS NECESSARY, OR ADD CONTINUATION PAGES. There was a different house on this site prior to 1908. On the 1898 Sanborn maps, a different house is shown. The Water Department has it documented as water construction in 1899. 22. (CONT.) SOURCES OF INFORMATION. EXPAND BOX AS NECESSARY, OR ADD CONTINUATION PAGES. City of Sedalia Water Department Records, 1898 Sanborn Maps, 1908 Sanborn Maps, 1914 Sanborn Maps. 40. (CONT.) DESCRIPTION OF ENVIRONMENT AND OUTBUILDINGS. EXPAND BOX AS NECESSARY, OR ADD CONTINUATION PAGES. Suburban, sidewalk and tree lined street. Garage. Two story, one bay garage with gabled asphalt roof, wooden siding, and wooden garage door. Part of the garage structure may have been built about the same period as the house. Currently the colors and exterior materials are different from the house. This structure in contributing. 41. (CONT.) DESCRIPTION OF PRIMARY RESOURCE. EXPAND BOX AS NECESSARY, OR ADD CONTINUATION PAGES. This is a 1.5-story, 3-bay single dwelling in the Queen Anne style built in 1908. The structural system is frame. The foundation is concrete block. Exterior walls are replacement vinyl siding. The building has a hip and gable roof clad in replacement asphalt shingles. There is one center, straddle ridge, brick chimney. Windows are replacement vinyl, 1/1 double-hung sashes. There is a single-story, single-bay open porch characterized by a shed roof clad in asphalt shingles with he left bay has a faceted architectural feature with 1/1 double hung window in each facet with a boarded over opening centered in the gable. The center bay has an entry door with an outer door, he right bay has a 1/1 double hung window. The center and right bays are under a covered porch. There was a different house on