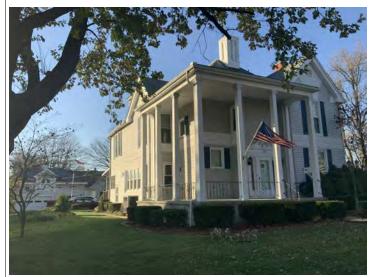

#### **PHOTOGRAPH**

**PHOTOGRAPHER:**Kelly Batcheller-Mummey

DATE: 11/19/2020 DESCRIPTION:
Oblique facing NW

# ARCHITECTURAL/HISTORIC INVENTORY FORM ADDITIONAL INFORMATION 21. (CONT.) HISTORY AND SIGNIFICANCE. EXPAND BOX AS NECESSARY, OR ADD CONTINUATION PAGES. There was a different house on this site prior to 1908. On the 1898 Sanborn maps, a different house is shown. The Water Department has it documented as water construction in 1899. 22. (CONT.) SOURCES OF INFORMATION. EXPAND BOX AS NECESSARY, OR ADD CONTINUATION PAGES. City of Sedalia Water Department Records, 1898 Sanborn Maps, 1908 Sanborn Maps, 1914 Sanborn Maps. 40. (CONT.) DESCRIPTION OF ENVIRONMENT AND OUTBUILDINGS. EXPAND BOX AS NECESSARY, OR ADD CONTINUATION PAGES. Suburban, sidewalk and tree lined street. Garage. Two story, one bay garage with gabled asphalt roof, wooden siding, and wooden garage door. Part of the garage structure may have been built about the same period as the house. Currently the colors and exterior materials are different from the house. This structure in contributing. 41. (CONT.) DESCRIPTION OF PRIMARY RESOURCE. EXPAND BOX AS NECESSARY, OR ADD CONTINUATION PAGES. This is a 1.5-story, 3-bay single dwelling in the Queen Anne style built in 1908. The structural system is frame. The foundation is concrete block. Exterior walls are replacement vinyl siding. The building has a hip and gable roof clad in replacement asphalt shingles. There is one center, straddle ridge, brick chimney. Windows are replacement vinyl, 1/1 double-hung sashes. There is a single-story, single-bay open porch characterized by a shed roof clad in asphalt shingles with he left bay has a faceted architectural feature with 1/1 double hung window in each facet with a boarded over opening centered in the gable. The center bay has an entry door with an outer door, he right bay has a 1/1 double hung window. The center and right bays are under a covered porch. There was a different house on

this site prior to 1908. On the 1898 Sanborn maps, a different house is shown. The Water Department has it documented as water construction in 1899.