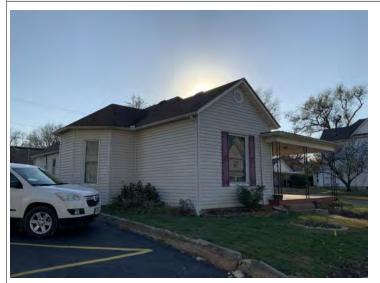

#### **PHOTOGRAPH**

**PHOTOGRAPHER:**Kelly Batcheller-Mummey

DATE: 11/19/2020 DESCRIPTION:
Oblique facing NW

# ARCHITECTURAL/HISTORIC INVENTORY FORM ADDITIONAL INFORMATION 21. (CONT.) HISTORY AND SIGNIFICANCE. EXPAND BOX AS NECESSARY, OR ADD CONTINUATION PAGES. There was a different house on this site prior to 1908. On the 1898 Sanborn maps, a different house is shown. The Water Department has it documented as water construction in 1899. 22. (CONT.) SOURCES OF INFORMATION. EXPAND BOX AS NECESSARY, OR ADD CONTINUATION PAGES. City of Sedalia Water Department Records, 1898 Sanborn Maps, 1908 Sanborn Maps, 1914 Sanborn Maps. 40. (CONT.) DESCRIPTION OF ENVIRONMENT AND OUTBUILDINGS. EXPAND BOX AS NECESSARY, OR ADD CONTINUATION PAGES. Suburban, sidewalk and tree lined street. Garage. Two story, one bay garage with gabled asphalt roof, wooden siding, and wooden garage door. Part of the garage structure may have been built about the same period as the house. Currently the colors and exterior materials are different from the house. This structure in contributing. 41. (CONT.) DESCRIPTION OF PRIMARY RESOURCE. EXPAND BOX AS NECESSARY, OR ADD CONTINUATION PAGES. This is a 1.5-story, 3-bay single dwelling in the Queen Anne style built in 1908. The structural system is frame. The foundation is concrete block. Exterior walls are replacement vinyl siding. The building has a hip and gable roof clad in replacement asphalt shingles. There is one center, straddle ridge, brick chimney. Windows are replacement vinyl, 1/1 double-hung sashes. There is a single-story, single-bay open porch characterized by a shed roof clad in asphalt shingles with he left bay has a faceted architectural feature with 1/1 double hung window in each facet with a boarded over opening centered in the gable. The center bay has an entry door with an outer door, he right bay has a 1/1 double hung window. The center and right bays are under a covered porch. There was a different house on