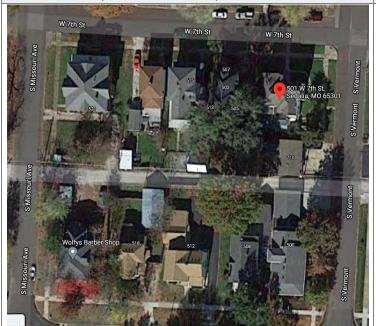

#### LOCATION MAP (include north arrow)

#### SITE MAP/PLAN (include north arrow)

#### **PHOTOGRAPH**

PHOTOGRAPHER: Bev Rollings DATE: 02/11/2021 DESCRIPTION: Facing South

|             | Page 3     |
|-------------|------------|
| PE_AS_      | _006-251   |
| 402 W 7th 9 | St Sedalia |