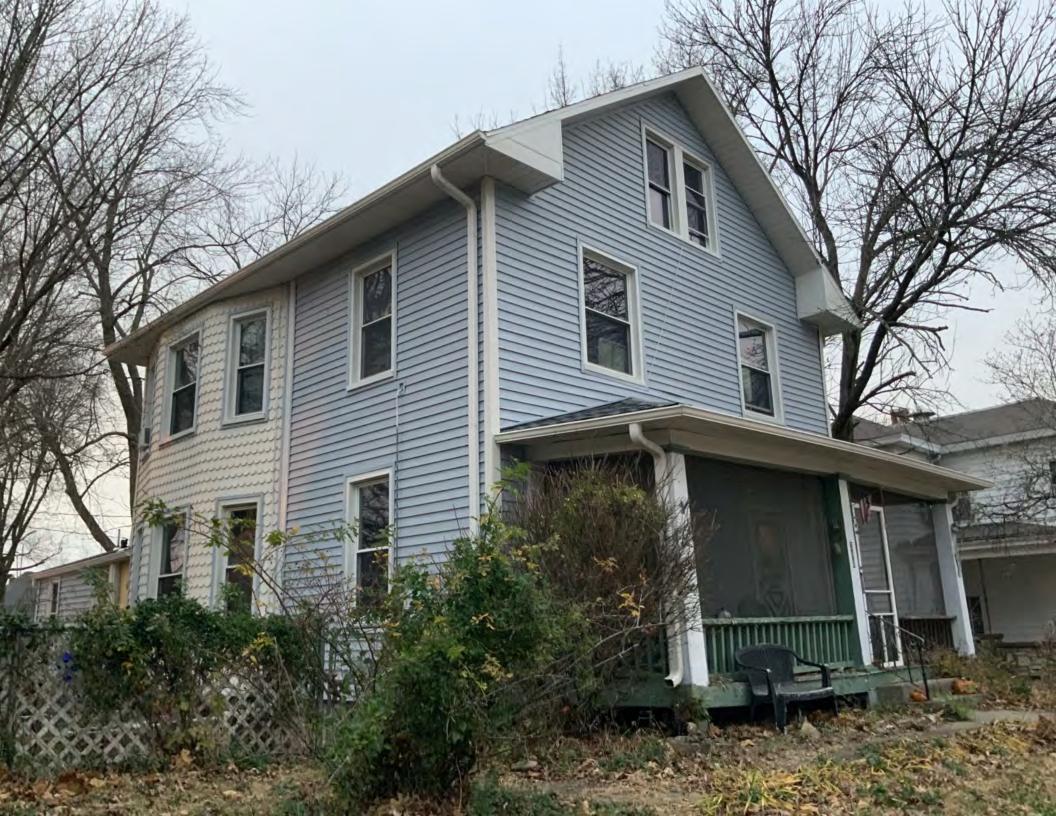

#### **PHOTOGRAPH**

**PHOTOGRAPHER:**Kelly Batcheller-Mummey

DATE: 11/19/2020 DESCRIPTION:
Oblique facing NW

# ARCHITECTURAL/HISTORIC INVENTORY FORM ADDITIONAL INFORMATION 21. (CONT.) HISTORY AND SIGNIFICANCE. EXPAND BOX AS NECESSARY, OR ADD CONTINUATION PAGES. There was a different house on this site prior to 1908. On the 1898 Sanborn maps, a different house is shown. The Water Department has it documented as water construction in 1899. 22. (CONT.) SOURCES OF INFORMATION. EXPAND BOX AS NECESSARY, OR ADD CONTINUATION PAGES. City of Sedalia Water Department Records, 1898 Sanborn Maps, 1908 Sanborn Maps, 1914 Sanborn Maps. 40. (CONT.) DESCRIPTION OF ENVIRONMENT AND OUTBUILDINGS. EXPAND BOX AS NECESSARY, OR ADD CONTINUATION PAGES. Suburban, sidewalk and tree lined street. Garage. Two story, one bay garage with gabled asphalt roof, wooden siding, and wooden garage door. Part of the garage structure may have been built about the same period as the house. Currently the colors and exterior materials are different from the house. This structure in contributing. 41. (CONT.) DESCRIPTION OF PRIMARY RESOURCE. EXPAND BOX AS NECESSARY, OR ADD CONTINUATION PAGES. This is a 1.5-story, 3-bay single dwelling in the Queen Anne style built in 1908. The structural system is frame. The foundation is concrete block. Exterior walls are replacement vinyl siding. The building has a hip and gable roof clad in replacement asphalt shingles. There is one center, straddle ridge, brick chimney. Windows are replacement vinyl, 1/1 double-hung sashes. There is a single-story, single-bay open porch characterized by a shed roof clad in asphalt shingles with he left bay has a faceted architectural feature with 1/1 double hung window in each facet with a boarded over opening centered in the gable. The center bay has an entry door with an outer door, he right bay has a 1/1 double hung window. The center and right bays are under a covered porch. There was a different house on