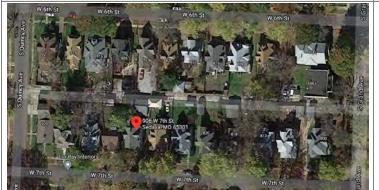

|                                                     |  |  |
| NAME:                                                     |             | DHALLY                                  |                              |                                                     |  |  |
| ☐ PENDING LISTING ☐ ELIGIE☐ ☐ ELIGIBLE (DISTRICT) ☐ NOT E | BLE (INDIVI | DUALLY)                                 |                              |                                                     |  |  |
| NOT DETERMINED                                            | LLIGIBLE    |                                         |                              |                                                     |  |  |



#### LOCATION MAP (include north arrow)

#### SITE MAP/PLAN (include north arrow)



#### **PHOTOGRAPH**

PHOTOGRAPHER: Jill Wade DATE: 11/18/2020 DESCRIPTION:
Oblique facing SW

INSERT PHOTOGRAPH OF PRIMARY STRUCTURE ON PROPERTY.





Page 3 PE\_AS\_006-309 906 W 7th St Sedalia

#### **ADDITIONAL INFORMATION**

| 21. (CONT.) HISTORY AND SIGNIFICANCE. EXPAND BOX AS NECESSARY, OR ADD CONTINUATION PAGES.  There is not a Sanborn Map that includes this house or portion of the block. This house is on the Historical Inventory in the "Link to the Past" by Roger Maserang. This house is identified as one of Sedalia's significant buildings.