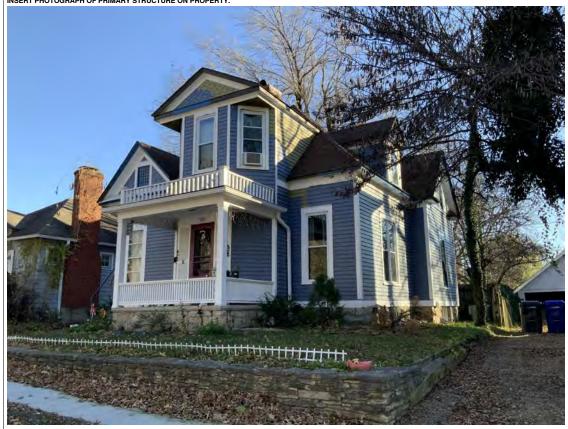

#### **PHOTOGRAPH**

PHOTOGRAPHER: Bev Rollings DATE: 02/11/2021 DESCRIPTION: Facing South

|             | Page 3     |
|-------------|------------|
| PE_AS_      | _006-251   |
| 402 W 7th 9 | St Sedalia |

# ARCHITECTURAL/HISTORIC INVENTORY FORM ADDITIONAL INFORMATION 21. (CONT.) HISTORY AND SIGNIFICANCE. EXPAND BOX AS NECESSARY, OR ADD CONTINUATION PAGES. There was a different house on this site prior to 1908. On the 1898 Sanborn maps, a different house is shown. The Water Department has it documented as water construction in 1899. 22. (CONT.) SOURCES OF INFORMATION. EXPAND BOX AS NECESSARY, OR ADD CONTINUATION PAGES. City of Sedalia Water Department Records, 1898 Sanborn Maps, 1908 Sanborn Maps, 1914 Sanborn Maps. 40. (CONT.) DESCRIPTION OF ENVIRONMENT AND OUTBUILDINGS. EXPAND BOX AS NECESSARY, OR ADD CONTINUATION PAGES. Suburban, sidewalk and tree lined street. Garage. Two story, one bay garage with gabled asphalt roof, wooden siding, and wooden garage door. Part of the garage structure may have been built about the same period as the house. Currently the colors and exterior materials are different from the house. This structure in contributing. 41. (CONT.) DESCRIPTION OF PRIMARY RESOURCE. EXPAND BOX AS NECESSARY, OR ADD CONTINUATION PAGES. This is a 1.5-story, 3-bay single dwelling in the Queen Anne style built in 1908. The structural system is frame. The foundation is concrete block. Exterior walls are replacement vinyl siding. The building has a hip and gable roof clad in replacement asphalt shingles. There is one center, straddle ridge, brick chimney. Windows are replacement vinyl, 1/1 double-hung sashes. There is a single-story, single-bay open porch characterized by a shed roof clad in asphalt shingles with he left bay has a faceted architectural feature with 1/1 double hung window in each facet with a boarded over opening centered in the gable. The center bay has an entry door with an outer door, he right bay has a 1/1 double hung window. The center and right bays are under a covered porch. There was a different house on