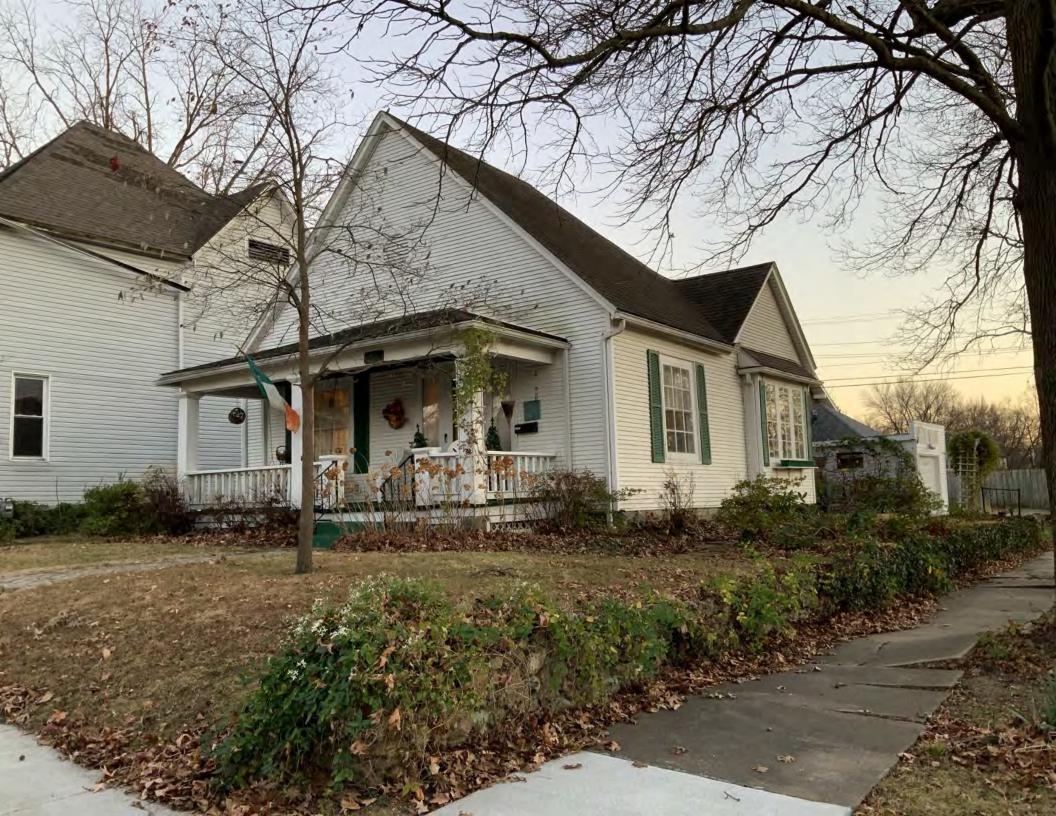

#### **PHOTOGRAPH**

**PHOTOGRAPHER:**Kelly Batcheller-Mummey

DATE: 11/19/2020 DESCRIPTION:
Oblique facing NW

# ARCHITECTURAL/HISTORIC INVENTORY FORM ADDITIONAL INFORMATION 21. (CONT.) HISTORY AND SIGNIFICANCE. EXPAND BOX AS NECESSARY, OR ADD CONTINUATION PAGES. There was a different house on this site prior to 1908. On the 1898 Sanborn maps, a different house is shown. The Water Department has it documented as water construction in 1899. 22. (CONT.) SOURCES OF INFORMATION. EXPAND BOX AS NECESSARY, OR ADD CONTINUATION PAGES. City of Sedalia Water Department Records, 1898 Sanborn Maps, 1908 Sanborn Maps, 1914 Sanborn Maps. 40. (CONT.) DESCRIPTION OF ENVIRONMENT AND OUTBUILDINGS. EXPAND BOX AS NECESSARY, OR ADD CONTINUATION PAGES. Suburban, sidewalk and tree lined street. Garage. Two story, one bay garage with gabled asphalt roof, wooden siding, and wooden garage door. Part of the garage structure may have been built about the same period as the house. Currently the colors and exterior materials are different from the house. This structure in contributing. 41. (CONT.) DESCRIPTION OF PRIMARY RESOURCE. EXPAND BOX AS NECESSARY, OR ADD CONTINUATION PAGES. This is a 1.5-story, 3-bay single dwelling in the Queen Anne style built in 1908. The structural system is frame. The foundation is concrete block. Exterior walls are replacement vinyl siding. The building has a hip and gable roof clad in replacement asphalt shingles. There is one center, straddle ridge, brick chimney. Windows are replacement vinyl, 1/1 double-hung sashes. There is a single-story, single-bay open porch characterized by a shed roof clad in asphalt shingles with he left bay has a faceted architectural feature with 1/1 double hung window in each facet with a boarded over opening centered in the gable. The center bay has an entry door with an outer door, he right bay has a 1/1 double hung window. The center and right bays are under a covered porch. There was a different house on