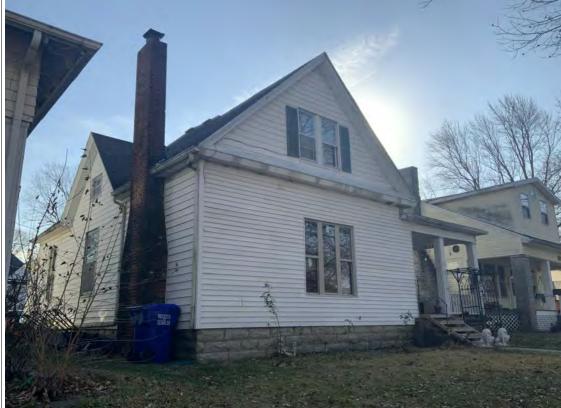

#### **PHOTOGRAPH**

**PHOTOGRAPHER:**Kelly Batcheller-Mummey

DATE: 11/19/2020 DESCRIPTION:
Oblique facing NW

# ARCHITECTURAL/HISTORIC INVENTORY FORM ADDITIONAL INFORMATION 21. (CONT.) HISTORY AND SIGNIFICANCE. EXPAND BOX AS NECESSARY, OR ADD CONTINUATION PAGES. There was a different house on this site prior to 1908. On the 1898 Sanborn maps, a different house is shown. The Water Department has it documented as water construction in 1899. 22. (CONT.) SOURCES OF INFORMATION. EXPAND BOX AS NECESSARY, OR ADD CONTINUATION PAGES. City of Sedalia Water Department Records, 1898 Sanborn Maps, 1908 Sanborn Maps, 1914 Sanborn Maps. 40. (CONT.) DESCRIPTION OF ENVIRONMENT AND OUTBUILDINGS. EXPAND BOX AS NECESSARY, OR ADD CONTINUATION PAGES. Suburban, sidewalk and tree lined street. Garage. Two story, one bay garage with gabled asphalt roof, wooden siding, and wooden garage door. Part of the garage structure may have been built about the same period as the house. Currently the colors and exterior materials are different from the house. This structure in contributing. 41. (CONT.) DESCRIPTION OF PRIMARY RESOURCE. EXPAND BOX AS NECESSARY, OR ADD CONTINUATION PAGES. This is a 1.5-story, 3-bay single dwelling in the Queen Anne style built in 1908. The structural system is frame. The foundation is concrete block. Exterior walls are replacement vinyl siding. The building has a hip and gable roof clad in replacement asphalt shingles. There is one center, straddle ridge, brick chimney. Windows are replacement vinyl, 1/1 double-hung sashes. There is a single-story, single-bay open porch characterized by a shed roof clad in asphalt shingles with he left bay has a faceted architectural feature with 1/1 double hung window in each facet with a boarded over opening centered in the gable. The center bay has an entry door with an outer door, he right bay has a 1/1 double hung window. The center and right bays are under a covered porch. There was a different house on