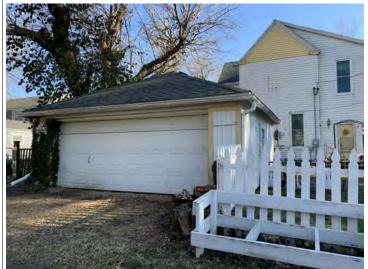

# ARCHITECTURAL/HISTORIC INVENTORY FORM ADDITIONAL INFORMATION 21. (CONT.) HISTORY AND SIGNIFICANCE. EXPAND BOX AS NECESSARY, OR ADD CONTINUATION PAGES. There was a different house on this site prior to 1908. On the 1898 Sanborn maps, a different house is shown. The Water Department has it documented as water construction in 1899. 22. (CONT.) SOURCES OF INFORMATION. EXPAND BOX AS NECESSARY, OR ADD CONTINUATION PAGES. City of Sedalia Water Department Records, 1898 Sanborn Maps, 1908 Sanborn Maps, 1914 Sanborn Maps. 40. (CONT.) DESCRIPTION OF ENVIRONMENT AND OUTBUILDINGS. EXPAND BOX AS NECESSARY, OR ADD CONTINUATION PAGES. Suburban, sidewalk and tree lined street. Garage. Two story, one bay garage with gabled asphalt roof, wooden siding, and wooden garage door. Part of the garage structure may have been built about the same period as the house. Currently the colors and exterior materials are different from the house. This structure in contributing. 41. (CONT.) DESCRIPTION OF PRIMARY RESOURCE. EXPAND BOX AS NECESSARY, OR ADD CONTINUATION PAGES. This is a 1.5-story, 3-bay single dwelling in the Queen Anne style built in 1908. The structural system is frame. The foundation is concrete block. Exterior walls are replacement vinyl siding. The building has a hip and gable roof clad in replacement asphalt shingles. There is one center, straddle ridge, brick chimney. Windows are replacement vinyl, 1/1 double-hung sashes. There is a single-story, single-bay open porch characterized by a shed roof clad in asphalt shingles with he left bay has a faceted architectural feature with 1/1 double hung window in each facet with a boarded over opening centered in the gable. The center bay has an entry door with an outer door, he right bay has a 1/1 double hung window. The center and right bays are under a covered porch. There was a different house on