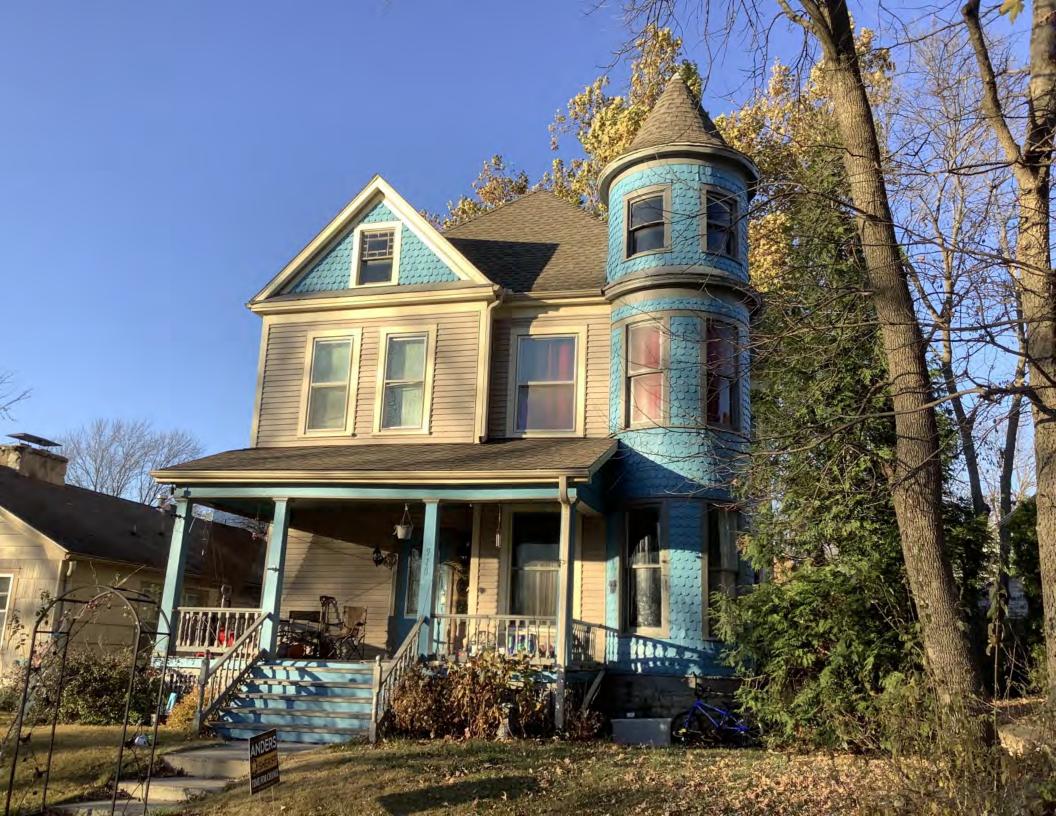

#### **PHOTOGRAPH**

**PHOTOGRAPHER:**Kelly Batcheller-Mummey

DATE: 11/19/2020 DESCRIPTION:
Oblique facing NW

# ARCHITECTURAL/HISTORIC INVENTORY FORM ADDITIONAL INFORMATION 21. (CONT.) HISTORY AND SIGNIFICANCE. EXPAND BOX AS NECESSARY, OR ADD CONTINUATION PAGES. There was a different house on this site prior to 1908. On the 1898 Sanborn maps, a different house is shown. The Water Department has it documented as water construction in 1899. 22. (CONT.) SOURCES OF INFORMATION. EXPAND BOX AS NECESSARY, OR ADD CONTINUATION PAGES. City of Sedalia Water Department Records, 1898 Sanborn Maps, 1908 Sanborn Maps, 1914 Sanborn Maps. 40. (CONT.) DESCRIPTION OF ENVIRONMENT AND OUTBUILDINGS. EXPAND BOX AS NECESSARY, OR ADD CONTINUATION PAGES. Suburban, sidewalk and tree lined street. Garage. Two story, one bay garage with gabled asphalt roof, wooden siding, and wooden garage door. Part of the garage structure may have been built about the same period as the house. Currently the colors and exterior materials are different from the house. This structure in contributing. 41. (CONT.) DESCRIPTION OF PRIMARY RESOURCE. EXPAND BOX AS NECESSARY, OR ADD CONTINUATION PAGES. This is a 1.5-story, 3-bay single dwelling in the Queen Anne style built in 1908. The structural system is frame. The foundation is concrete block. Exterior walls are replacement vinyl siding. The building has a hip and gable roof clad in replacement asphalt shingles. There is one center, straddle ridge, brick chimney. Windows are replacement vinyl, 1/1 double-hung sashes. There is a single-story, single-bay open porch characterized by a shed roof clad in asphalt shingles with he left bay has a faceted architectural feature with 1/1 double hung window in each facet with a boarded over opening centered in the gable. The center bay has an entry door with an outer door, he right bay has a 1/1 double hung window. The center and right bays are under a covered porch. There was a different house on

this site prior to 1908. On the 1898 Sanborn maps, a different house is shown. The Water Department has it documented as water construction in 1899.