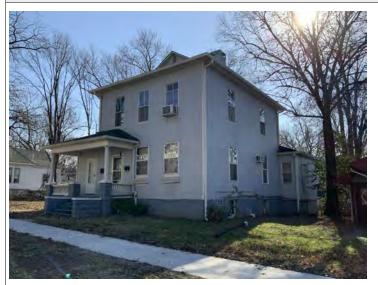

#### **PHOTOGRAPH**

**PHOTOGRAPHER:**Kelly Batcheller-Mummey

DATE: 11/19/2020 DESCRIPTION:
Oblique facing NW

# ARCHITECTURAL/HISTORIC INVENTORY FORM ADDITIONAL INFORMATION 21. (CONT.) HISTORY AND SIGNIFICANCE. EXPAND BOX AS NECESSARY, OR ADD CONTINUATION PAGES. There was a different house on this site prior to 1908. On the 1898 Sanborn maps, a different house is shown. The Water Department has it documented as water construction in 1899. 22. (CONT.) SOURCES OF INFORMATION. EXPAND BOX AS NECESSARY, OR ADD CONTINUATION PAGES. City of Sedalia Water Department Records, 1898 Sanborn Maps, 1908 Sanborn Maps, 1914 Sanborn Maps. 40. (CONT.) DESCRIPTION OF ENVIRONMENT AND OUTBUILDINGS. EXPAND BOX AS NECESSARY, OR ADD CONTINUATION PAGES. Suburban, sidewalk and tree lined street. Garage. Two story, one bay garage with gabled asphalt roof, wooden siding, and wooden garage door. Part of the garage structure may have been built about the same period as the house. Currently the colors and exterior materials are different from the house. This structure in contributing. 41. (CONT.) DESCRIPTION OF PRIMARY RESOURCE. EXPAND BOX AS NECESSARY, OR ADD CONTINUATION PAGES. This is a 1.5-story, 3-bay single dwelling in the Queen Anne style built in 1908. The structural system is frame. The foundation is concrete block. Exterior walls are replacement vinyl siding. The building has a hip and gable roof clad in replacement asphalt shingles. There is one center, straddle ridge, brick chimney. Windows are replacement vinyl, 1/1 double-hung sashes. There is a single-story, single-bay open porch characterized by a shed roof clad in asphalt shingles with he left bay has a faceted architectural feature with 1/1 double hung window in each facet with a boarded over opening centered in the gable. The center bay has an entry door with an outer door, he right bay has a 1/1 double hung window. The center and right bays are under a covered porch. There was a different house on