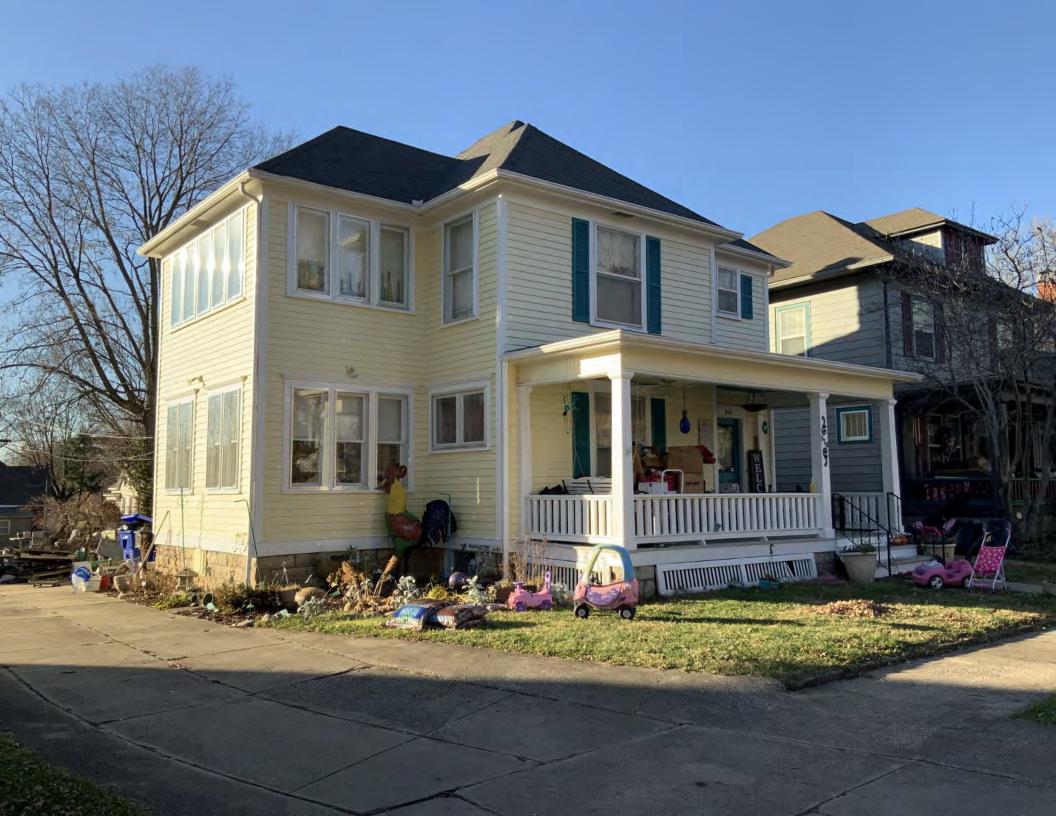

#### **CONTINUATION PAGE - ADDITIONAL IMAGES**

Oblique facing NE

Photo - Out Building

Page 1 PE\_AS\_006-253 406 W 7th St Sedalia

|                                                           |              | 2. SURVEY NAME:                                          |                              |                                                                                            |  |
|-----------------------------------------------------------|--------------|----------------------------------------------------------|------------------------------|--------------------------------------------------------------------------------------------|--|
| 1 L_A0_000-230                                            |              | Victorian Towers Survey                                  |                              |                                                                                            |  |
|                                                           |              | 4. ADDRESS (STREET NO.)   STREET (NAME)   406   W 7th St |                              |                                                                                            |  |
| 5. CITY:                                                  | VICINITY     | 6. LAT / LONG 7.                                         |                              | 7. TOWNSHIP / RANGE / SECTION                                                              |  |
| Sedalia                                                   |              | 38.705430200 / -93.231943                                | 700                          | / /                                                                                        |  |
| 8.HISTORIC NAME (IF KNOWN):                               |              |                                                          | 9. PRESENT/OTHER NAME (IF K  | NOWN):                                                                                     |  |
| 10. OWNERSHIP:                                            |              | 11A. HISTORIC USE (IF KNOWN                              | I):                          | 11B. CURRENT USE:                                                                          |  |
| Private                                                   |              | Domestic : Single Dwelling                               |                              | Domestic : Single Dwelling                                                                 |  |
| HISTORICAL INFORMATION                                    |              |                                                          |                              |                                                                                            |  |
| 12. CONSTRUCTION DATE:                                    |              | 15. ARCHITECT:                                           |                              | 18. PREVIOUSLY SURVEYED?                                                                   |  |
| circa 1914                                                |              |                                                          |                              | CITE SURVEY NAME IN BOX 22 CONT. (PAGE 3)                                                  |  |
| 13. SIGNIFICANT DATE/PERIOD:                              |              | 16. BUILDER/CONTRACTOR:                                  |                              | 19. ON NATIONAL REGISTER?                                                                  |  |
| 1880-1940                                                 |              |                                                          |                              | ☐ INDIVIDUAL ☐ DISTRICT  CITE NOMINATION NAME IN BOX 22 CONT. (PAGE 3)                     |  |
| 14. AREA(S) OF SIGNIFICANCE:                              |              | 17. ORIGINAL OR SIGNIFICANT                              | OWNER:                       | 20. NATIONAL REGISTER ELIGIBLE?                                                            |  |
| C: Design/Construction                                    |              |                                                          |                              | ☐ INDIVIDUALLY ELIGIBLE  ☑ DISTRICT POTENTIAL ( ☑ C ☐ NC ) ☐ NOT ELIGIBLE ☐ NOT DETERMINED |  |
| 21. HISTORY AND SIGNIFICANCE ON CONTINUAT                 | ION PAGE.    | 22. SOURCES OF INFORMATION O                             |                              | I ON CONTINUATION PAGE.                                                                    |  |
| ARCHITECTURAL INFORMAT                                    | ION          |                                                          |                              |                                                                                            |  |
| 23. CATEGORY OF PROPERTY:                                 |              | 30: ROOF MATERIAL:                                       |                              | 7.WINDOWS:                                                                                 |  |
| ✓ BUILDING(S) SITE                                        |              | asphalt shingles (replac                                 | cement)                      | ☐ HISTORIC                                                                                 |  |
| STRUCTURE OBJECT                                          |              |                                                          |                              | PANE ARRANGEMENT:<br>1/2 double-hung sashes                                                |  |
| 24. VERNACULAR OR PROPERTY TYPE:                          |              | 31. CHIMNEY PLACEMENT:                                   |                              | 38. ACREAGE (RURAL):                                                                       |  |
|                                                           |              | offset right side slope                                  |                              | VISIBLE FROM PUBLIC ROAD? ✓                                                                |  |
| 25. ARCHITECTURAL STYLE:                                  |              | 32. STRUCTURAL SYSTEM:                                   |                              | 39. CHANGES (DESCRIBE IN BOX 41 CONT.):                                                    |  |
| Colonial Revival                                          |              | frame                                                    |                              | ADDITIONS DATE(S):                                                                         |  |
| 26. PLAN SHAPE:                                           |              | 33. EXTERIOR WALL CLADDING                               | G:                           |                                                                                            |  |
| square                                                    |              | wood siding                                              |                              | ENDANGERED BY:                                                                             |  |
| 27. NO. OF STORIES:                                       |              | 34. FOUNDATION MATERIAL:                                 |                              | Neglect                                                                                    |  |
| 2.5                                                       |              | beveled concrete block                                   |                              |                                                                                            |  |
| 28. NO. OF BAYS (1ST FLOOR):                              |              | 35. BASEMENT TYPE:                                       |                              | 40. NO. OF OUTBUILDINGS (DESCRIBE IN BOX 40 CONT.):                                        |  |
| 2                                                         |              | full                                                     |                              | 1                                                                                          |  |
| 29. ROOF TYPE:                                            |              | 36. FRONT PORCH TYPE/PLACEMENT:                          |                              | 41. FURTHER DESCRIPTION OF BUILDING FEATURES                                               |  |
| High hip                                                  |              | enclosed porch full-span                                 |                              | AND ASSOCIATED RESOURCES ON CONTINUATION PAGE.                                             |  |
|                                                           |              |                                                          |                              |                                                                                            |  |
| OTHER                                                     |              |                                                          |                              |                                                                                            |  |
| 42. CURRENT OWNER/ADDRESS:                                |              | 43. FORM PREPARED BY (NAM                                |                              | 44. SURVEY DATE:                                                                           |  |
|                                                           |              | Inc.                                                     | ects, LLC + SFS Architecture | November 2020                                                                              |  |
|                                                           |              |                                                          |                              | 45. DATE OF REVISIONS:                                                                     |  |
|                                                           |              |                                                          |                              | 07/04/2021                                                                                 |  |
| FOR SHPO USE                                              |              |                                                          |                              |                                                                                            |  |
| DATE ENTERED IN INVENTORY:                                |              | LEVEL OF SURVEY                                          |                              | ADDITIONAL RESEARCH NEEDED?                                                                |  |
|                                                           |              | RECONNAISSANCE INTENSIVE                                 |                              | YES NO                                                                                     |  |
| NATIONAL REGISTER STATUS:                                 |              |                                                          | OTHER:                       |                                                                                            |  |
| LISTED IN LISTED DISTRICT                                 | Ī            |                                                          |                              |                                                                                            |  |
| NAME:                                                     |              | 5,,,,,,,                                                 |                              |                                                                                            |  |
| ☐ PENDING LISTING ☐ ELIGIE☐ ☐ ELIGIBLE (DISTRICT) ☐ NOT E | BLE (INDIVII | DUALLY)                                                  |                              |                                                                                            |  |
| NOT DETERMINED                                            | LIGIDLE      |                                                          |                              |                                                                                            |  |
|                                                           |              |                                                          |                              |                                                                                            |  |

### LOCATION MAP (include north arrow)

#### SITE MAP/PLAN (include north arrow)

#### **PHOTOGRAPH**

PHOTOGRAPHER: Jill Wade DATE: 11/19/2020 DESCRIPTION:
Oblique facing SW