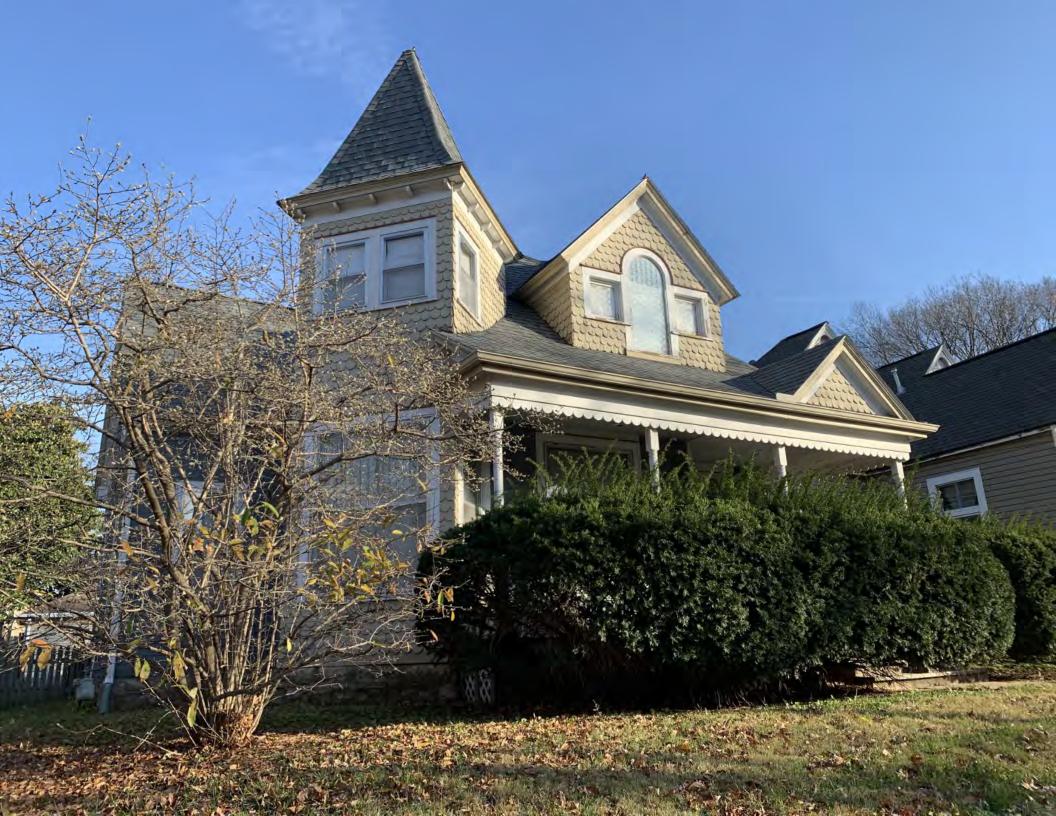

#### 405 W 7th St Sedalia ARCHITECTURAL/HISTORIC INVENTORY FORM 2. SURVEY NAME: 1. SURVEY NO. Victorian Towers Survey PE AS 006-252 4. ADDRESS (STREET NO.) 3. COUNTY: STREET (NAME) 405 W 7th St Pettis 5. CITY: VICINITY 6. LAT / LONG 7. TOWNSHIP / RANGE / SECTION Sedalia 38.705129800 / -93.231948200 8.HISTORIC NAME (IF KNOWN): 9. PRESENT/OTHER NAME (IF KNOWN): 10. OWNERSHIP: 11A. HISTORIC USE (IF KNOWN): 11B. CURRENT USE: Private Domestic : Single Dwelling Domestic : Single Dwelling HISTORICAL INFORMATION 12. CONSTRUCTION DATE: 18. PREVIOUSLY SURVEYED? 15. ARCHITECT: CITE SURVEY NAME IN BOX 22 CONT. (PAGE 3) circa 1908 13. SIGNIFICANT DATE/PERIOD: 16. BUILDER/CONTRACTOR: 19. ON NATIONAL REGISTER? 1880-1940 ☐ INDIVIDUAL ☐ DISTRICT CITE NOMINATION NAME IN BOX 22 CONT. (PAGE 3) 14. AREA(S) OF SIGNIFICANCE: 17. ORIGINAL OR SIGNIFICANT OWNER: 20. NATIONAL REGISTER ELIGIBLE? C: Design/Construction ☐ INDIVIDUALLY ELIGIBLE ✓ DISTRICT POTENTIAL ( ✓ C NC) ■ NOT ELIGIBLE ■ NOT DETERMINED 21. HISTORY AND SIGNIFICANCE ON CONTINUATION PAGE. 22. SOURCES OF INFORMATION ON CONTINUATION PAGE. ARCHITECTURAL INFORMATION 23 CATEGORY OF PROPERTY: 30: ROOF MATERIAL: 7 WINDOWS: HISTORIC REPLACEMENT **✓** BUILDING(S) SITE asphalt shingles (replacement) PANE ARRANGEMENT: ☐ STRUCTURE ☐ OBJECT 1/1 double-hung sashes 31 CHIMNEY PLACEMENT 24 VERNACUI AR OR PROPERTY TYPE: 38 ACREAGE (RURAL): VISIBLE FROM PUBLIC ROAD? ✓ center straddle ridge 25. ARCHITECTURAL STYLE: 32. STRUCTURAL SYSTEM: 39. CHANGES (DESCRIBE IN BOX 41 CONT.): Queen Anne ADDITIONS DATE(S): frame ALTERED DATE(S): 26. PLAN SHAPE: 33. EXTERIOR WALL CLADDING: MOVED DATE(S): irregular vinyl siding **ENDANGERED BY:** 27. NO. OF STORIES: 34. FOUNDATION MATERIAL: 1.5 concrete block 35 BASEMENT TYPE: 28. NO. OF BAYS (1ST FLOOR): 40. NO. OF OUTBUILDINGS (DESCRIBE IN BOX 40 CONT.): 29. ROOF TYPE: 36. FRONT PORCH TYPE/PLACEMENT: 41. FURTHER DESCRIPTION OF BUILDING FEATURES AND ASSOCIATED RESOURCES ON CONTINUATION PAGE. Hip and gable open porch single-bay OTHER 42. CURRENT OWNER/ADDRESS: 43. FORM PREPARED BY (NAME AND ORG.): 44. SURVEY DATE: Robert Rollings Architects, LLC + SFS Architecture, November 2020 45. DATE OF REVISIONS: 07/04/2021

#### **PHOTOGRAPH**

**PHOTOGRAPHER:**Kelly Batcheller-Mummey

DATE: 11/19/2020 DESCRIPTION:
Oblique facing NW

# ARCHITECTURAL/HISTORIC INVENTORY FORM ADDITIONAL INFORMATION 21. (CONT.) HISTORY AND SIGNIFICANCE. EXPAND BOX AS NECESSARY, OR ADD CONTINUATION PAGES. There was a different house on this site prior to 1908. On the 1898 Sanborn maps, a different house is shown. The Water Department has it documented as water construction in 1899. 22. (CONT.) SOURCES OF INFORMATION. EXPAND BOX AS NECESSARY, OR ADD CONTINUATION PAGES. City of Sedalia Water Department Records, 1898 Sanborn Maps, 1908 Sanborn Maps, 1914 Sanborn Maps. 40. (CONT.) DESCRIPTION OF ENVIRONMENT AND OUTBUILDINGS. EXPAND BOX AS NECESSARY, OR ADD CONTINUATION PAGES. Suburban, sidewalk and tree lined street. Garage. Two story, one bay garage with gabled asphalt roof, wooden siding, and wooden garage door. Part of the garage structure may have been built about the same period as the house. Currently the colors and exterior materials are different from the house. This structure in contributing. 41. (CONT.) DESCRIPTION OF PRIMARY RESOURCE. EXPAND BOX AS NECESSARY, OR ADD CONTINUATION PAGES. This is a 1.5-story, 3-bay single dwelling in the Queen Anne style built in 1908. The structural system is frame. The foundation is concrete block. Exterior walls are replacement vinyl siding. The building has a hip and gable roof clad in replacement asphalt shingles. There is one center, straddle ridge, brick chimney. Windows are replacement vinyl, 1/1 double-hung sashes. There is a single-story, single-bay open porch characterized by a shed roof clad in asphalt shingles with he left bay has a faceted architectural feature with 1/1 double hung window in each facet with a boarded over opening centered in the gable. The center bay has an entry door with an outer door, he right bay has a 1/1 double hung window. The center and right bays are under a covered porch. There was a different house on