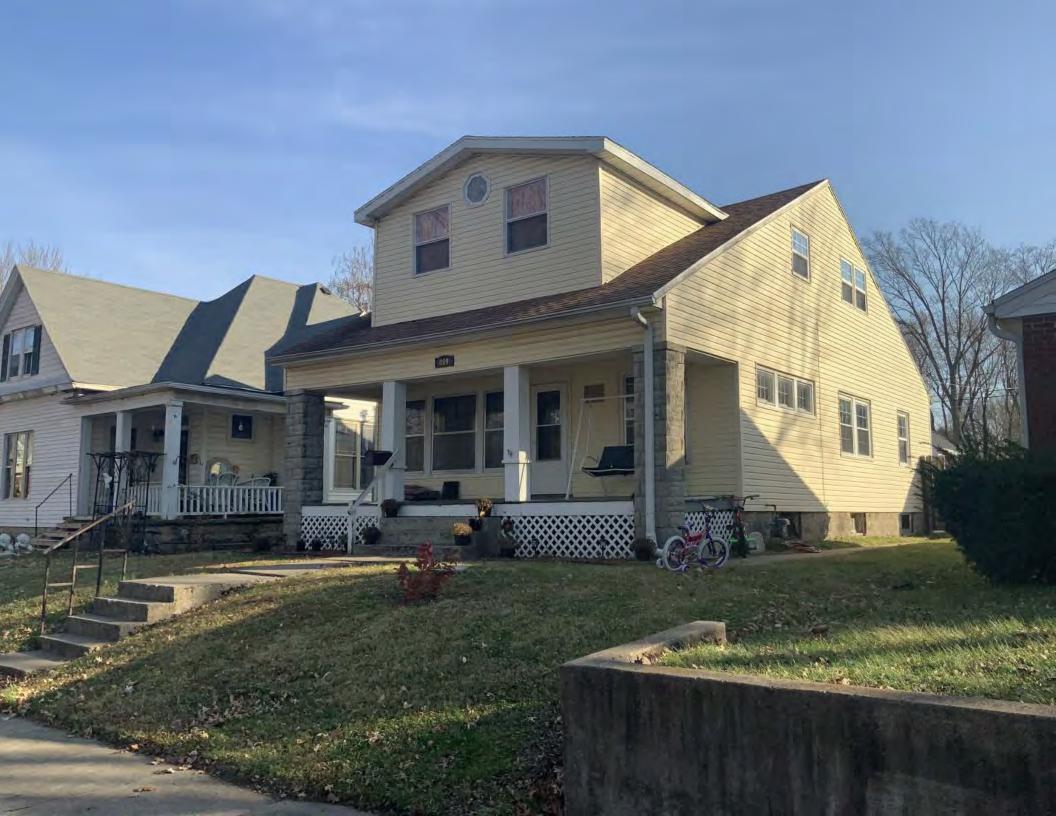

#### **PHOTOGRAPH**

**PHOTOGRAPHER:**Kelly Batcheller-Mummey

DATE: 11/19/2020 DESCRIPTION:
Oblique facing NW

# ARCHITECTURAL/HISTORIC INVENTORY FORM ADDITIONAL INFORMATION 21. (CONT.) HISTORY AND SIGNIFICANCE. EXPAND BOX AS NECESSARY, OR ADD CONTINUATION PAGES. There was a different house on this site prior to 1908. On the 1898 Sanborn maps, a different house is shown. The Water Department has it documented as water construction in 1899. 22. (CONT.) SOURCES OF INFORMATION. EXPAND BOX AS NECESSARY, OR ADD CONTINUATION PAGES. City of Sedalia Water Department Records, 1898 Sanborn Maps, 1908 Sanborn Maps, 1914 Sanborn Maps. 40. (CONT.) DESCRIPTION OF ENVIRONMENT AND OUTBUILDINGS. EXPAND BOX AS NECESSARY, OR ADD CONTINUATION PAGES. Suburban, sidewalk and tree lined street. Garage. Two story, one bay garage with gabled asphalt roof, wooden siding, and wooden garage door. Part of the garage structure may have been built about the same period as the house. Currently the colors and exterior materials are different from the house. This structure in contributing. 41. (CONT.) DESCRIPTION OF PRIMARY RESOURCE. EXPAND BOX AS NECESSARY, OR ADD CONTINUATION PAGES. This is a 1.5-story, 3-bay single dwelling in the Queen Anne style built in 1908. The structural system is frame. The foundation is concrete block. Exterior walls are replacement vinyl siding. The building has a hip and gable roof clad in replacement asphalt shingles. There is one center, straddle ridge, brick chimney. Windows are replacement vinyl, 1/1 double-hung sashes. There is a single-story, single-bay open porch characterized by a shed roof clad in asphalt shingles with he left bay has a faceted architectural feature with 1/1 double hung window in each facet with a boarded over opening centered in the gable. The center bay has an entry door with an outer door, he right bay has a 1/1 double hung window. The center and right bays are under a covered porch. There was a different house on

this site prior to 1908. On the 1898 Sanborn maps, a different house is shown. The Water Department has it documented as water construction in 1899.