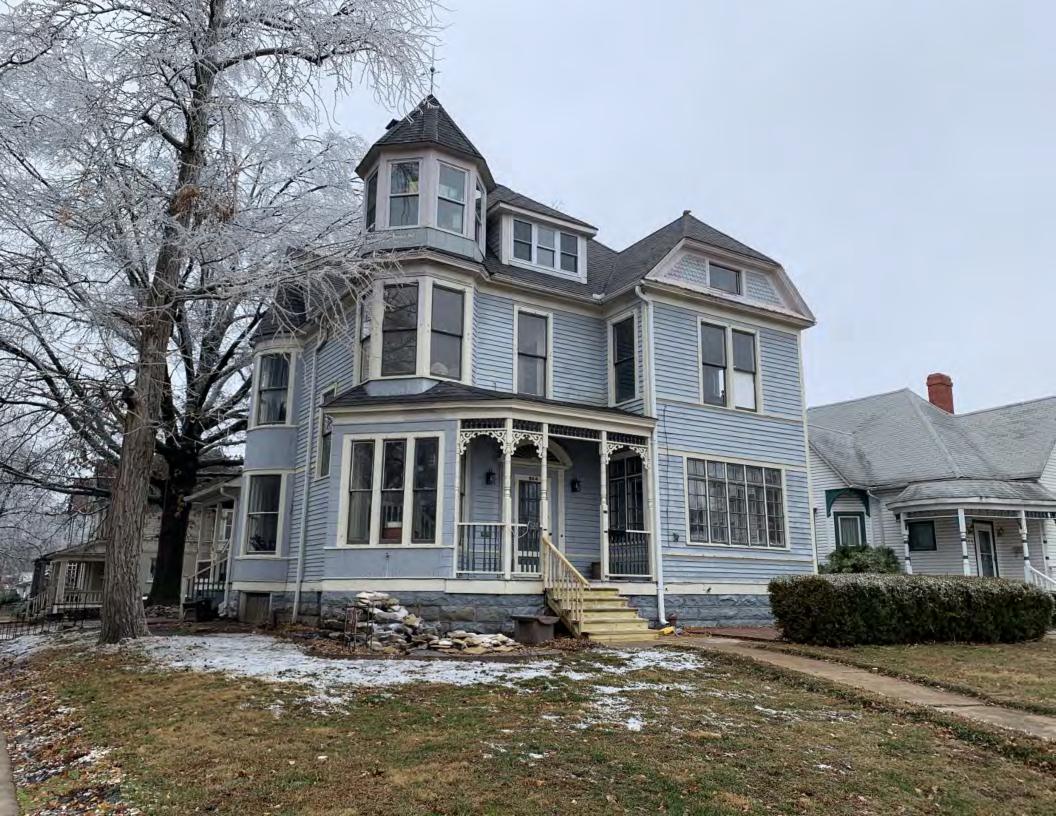

#### 405 W 7th St Sedalia ARCHITECTURAL/HISTORIC INVENTORY FORM 2. SURVEY NAME: 1. SURVEY NO. Victorian Towers Survey PE AS 006-252 4. ADDRESS (STREET NO.) 3. COUNTY: STREET (NAME) 405 W 7th St Pettis 5. CITY: VICINITY 6. LAT / LONG 7. TOWNSHIP / RANGE / SECTION Sedalia 38.705129800 / -93.231948200 8.HISTORIC NAME (IF KNOWN): 9. PRESENT/OTHER NAME (IF KNOWN): 10. OWNERSHIP: 11A. HISTORIC USE (IF KNOWN): 11B. CURRENT USE: Private Domestic : Single Dwelling Domestic : Single Dwelling HISTORICAL INFORMATION 12. CONSTRUCTION DATE: 18. PREVIOUSLY SURVEYED? 15. ARCHITECT: CITE SURVEY NAME IN BOX 22 CONT. (PAGE 3) circa 1908 13. SIGNIFICANT DATE/PERIOD: 16. BUILDER/CONTRACTOR: 19. ON NATIONAL REGISTER? 1880-1940 ☐ INDIVIDUAL ☐ DISTRICT CITE NOMINATION NAME IN BOX 22 CONT. (PAGE 3) 14. AREA(S) OF SIGNIFICANCE: 17. ORIGINAL OR SIGNIFICANT OWNER: 20. NATIONAL REGISTER ELIGIBLE? C: Design/Construction ☐ INDIVIDUALLY ELIGIBLE ✓ DISTRICT POTENTIAL ( ✓ C NC) ■ NOT ELIGIBLE ■ NOT DETERMINED 21. HISTORY AND SIGNIFICANCE ON CONTINUATION PAGE. 22. SOURCES OF INFORMATION ON CONTINUATION PAGE. ARCHITECTURAL INFORMATION 23 CATEGORY OF PROPERTY: 30: ROOF MATERIAL: 7 WINDOWS: HISTORIC REPLACEMENT **✓** BUILDING(S) SITE asphalt shingles (replacement) PANE ARRANGEMENT: ☐ STRUCTURE ☐ OBJECT 1/1 double-hung sashes 31 CHIMNEY PLACEMENT 24 VERNACUI AR OR PROPERTY TYPE: 38 ACREAGE (RURAL): VISIBLE FROM PUBLIC ROAD? ✓ center straddle ridge 25. ARCHITECTURAL STYLE: 32. STRUCTURAL SYSTEM: 39. CHANGES (DESCRIBE IN BOX 41 CONT.): Queen Anne ADDITIONS DATE(S): frame ALTERED DATE(S): 26. PLAN SHAPE: 33. EXTERIOR WALL CLADDING: MOVED DATE(S): irregular vinyl siding **ENDANGERED BY:** 27. NO. OF STORIES: 34. FOUNDATION MATERIAL: 1.5 concrete block 35 BASEMENT TYPE: 28. NO. OF BAYS (1ST FLOOR): 40. NO. OF OUTBUILDINGS (DESCRIBE IN BOX 40 CONT.): 29. ROOF TYPE: 36. FRONT PORCH TYPE/PLACEMENT: 41. FURTHER DESCRIPTION OF BUILDING FEATURES AND ASSOCIATED RESOURCES ON CONTINUATION PAGE. Hip and gable open porch single-bay OTHER 42. CURRENT OWNER/ADDRESS: 43. FORM PREPARED BY (NAME AND ORG.): 44. SURVEY DATE: Robert Rollings Architects, LLC + SFS Architecture, November 2020 45. DATE OF REVISIONS: 07/04/2021

#### **PHOTOGRAPH**

**PHOTOGRAPHER:**Kelly Batcheller-Mummey

DATE: 11/19/2020 DESCRIPTION:
Oblique facing NW

# ARCHITECTURAL/HISTORIC INVENTORY FORM ADDITIONAL INFORMATION 21. (CONT.) HISTORY AND SIGNIFICANCE. EXPAND BOX AS NECESSARY, OR ADD CONTINUATION PAGES. There was a different house on this site prior to 1908. On the 1898 Sanborn maps, a different house is shown. The Water Department has it documented as water construction in 1899. 22. (CONT.) SOURCES OF INFORMATION. EXPAND BOX AS NECESSARY, OR ADD CONTINUATION PAGES. City of Sedalia Water Department Records, 1898 Sanborn Maps, 1908 Sanborn Maps, 1914 Sanborn Maps. 40. (CONT.) DESCRIPTION OF ENVIRONMENT AND OUTBUILDINGS. EXPAND BOX AS NECESSARY, OR ADD CONTINUATION PAGES. Suburban, sidewalk and tree lined street. Garage. Two story, one bay garage with gabled asphalt roof, wooden siding, and wooden garage door. Part of the garage structure may have been built about the same period as the house. Currently the colors and exterior materials are different from the house. This structure in contributing. 41. (CONT.) DESCRIPTION OF PRIMARY RESOURCE. EXPAND BOX AS NECESSARY, OR ADD CONTINUATION PAGES. This is a 1.5-story, 3-bay single dwelling in the Queen Anne style built in 1908. The structural system is frame. The foundation is concrete block. Exterior walls are replacement vinyl siding. The building has a hip and gable roof clad in replacement asphalt shingles. There is one center, straddle ridge, brick chimney. Windows are replacement vinyl, 1/1 double-hung sashes. There is a single-story, single-bay open porch characterized by a shed roof clad in asphalt shingles with he left bay has a faceted architectural feature with 1/1 double hung window in each facet with a boarded over opening centered in the gable. The center bay has an entry door with an outer door, he right bay has a 1/1 double hung window. The center and right bays are under a covered porch. There was a different house on