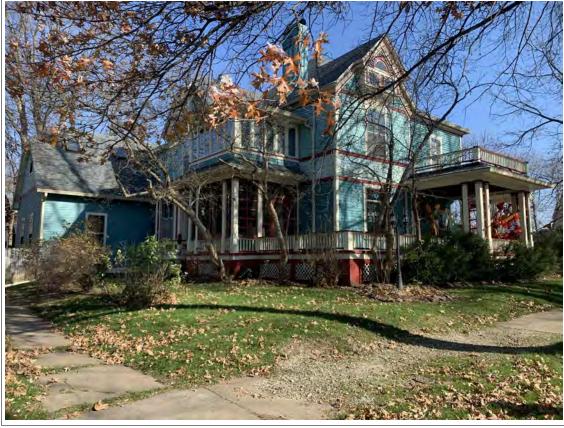

#### **PHOTOGRAPH**

**PHOTOGRAPHER:**Kelly Batcheller-Mummey

DATE: 11/19/2020 DESCRIPTION:
Oblique facing NW

# ARCHITECTURAL/HISTORIC INVENTORY FORM ADDITIONAL INFORMATION 21. (CONT.) HISTORY AND SIGNIFICANCE. EXPAND BOX AS NECESSARY, OR ADD CONTINUATION PAGES. There was a different house on this site prior to 1908. On the 1898 Sanborn maps, a different house is shown. The Water Department has it documented as water construction in 1899. 22. (CONT.) SOURCES OF INFORMATION. EXPAND BOX AS NECESSARY, OR ADD CONTINUATION PAGES. City of Sedalia Water Department Records, 1898 Sanborn Maps, 1908 Sanborn Maps, 1914 Sanborn Maps. 40. (CONT.) DESCRIPTION OF ENVIRONMENT AND OUTBUILDINGS. EXPAND BOX AS NECESSARY, OR ADD CONTINUATION PAGES. Suburban, sidewalk and tree lined street. Garage. Two story, one bay garage with gabled asphalt roof, wooden siding, and wooden garage door. Part of the garage structure may have been built about the same period as the house. Currently the colors and exterior materials are different from the house. This structure in contributing. 41. (CONT.) DESCRIPTION OF PRIMARY RESOURCE. EXPAND BOX AS NECESSARY, OR ADD CONTINUATION PAGES. This is a 1.5-story, 3-bay single dwelling in the Queen Anne style built in 1908. The structural system is frame. The foundation is concrete block. Exterior walls are replacement vinyl siding. The building has a hip and gable roof clad in replacement asphalt shingles. There is one center, straddle ridge, brick chimney. Windows are replacement vinyl, 1/1 double-hung sashes. There is a single-story, single-bay open porch characterized by a shed roof clad in asphalt shingles with he left bay has a faceted architectural feature with 1/1 double hung window in each facet with a boarded over opening centered in the gable. The center bay has an entry door with an outer door, he right bay has a 1/1 double hung window. The center and right bays are under a covered porch. There was a different house on