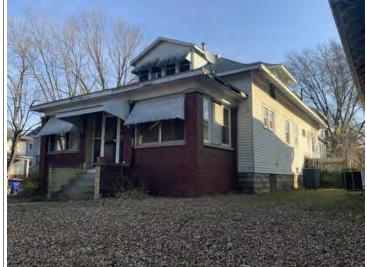

#### **PHOTOGRAPH**

**PHOTOGRAPHER:**Kelly Batcheller-Mummey

DATE: 11/19/2020 DESCRIPTION:
Oblique facing NW

# ARCHITECTURAL/HISTORIC INVENTORY FORM ADDITIONAL INFORMATION 21. (CONT.) HISTORY AND SIGNIFICANCE. EXPAND BOX AS NECESSARY, OR ADD CONTINUATION PAGES. There was a different house on this site prior to 1908. On the 1898 Sanborn maps, a different house is shown. The Water Department has it documented as water construction in 1899. 22. (CONT.) SOURCES OF INFORMATION. EXPAND BOX AS NECESSARY, OR ADD CONTINUATION PAGES. City of Sedalia Water Department Records, 1898 Sanborn Maps, 1908 Sanborn Maps, 1914 Sanborn Maps. 40. (CONT.) DESCRIPTION OF ENVIRONMENT AND OUTBUILDINGS. EXPAND BOX AS NECESSARY, OR ADD CONTINUATION PAGES. Suburban, sidewalk and tree lined street. Garage. Two story, one bay garage with gabled asphalt roof, wooden siding, and wooden garage door. Part of the garage structure may have been built about the same period as the house. Currently the colors and exterior materials are different from the house. This structure in contributing. 41. (CONT.) DESCRIPTION OF PRIMARY RESOURCE. EXPAND BOX AS NECESSARY, OR ADD CONTINUATION PAGES. This is a 1.5-story, 3-bay single dwelling in the Queen Anne style built in 1908. The structural system is frame. The foundation is concrete block. Exterior walls are replacement vinyl siding. The building has a hip and gable roof clad in replacement asphalt shingles. There is one center, straddle ridge, brick chimney. Windows are replacement vinyl, 1/1 double-hung sashes. There is a single-story, single-bay open porch characterized by a shed roof clad in asphalt shingles with he left bay has a faceted architectural feature with 1/1 double hung window in each facet with a boarded over opening centered in the gable. The center bay has an entry door with an outer door, he right bay has a 1/1 double hung window. The center and right bays are under a covered porch. There was a different house on