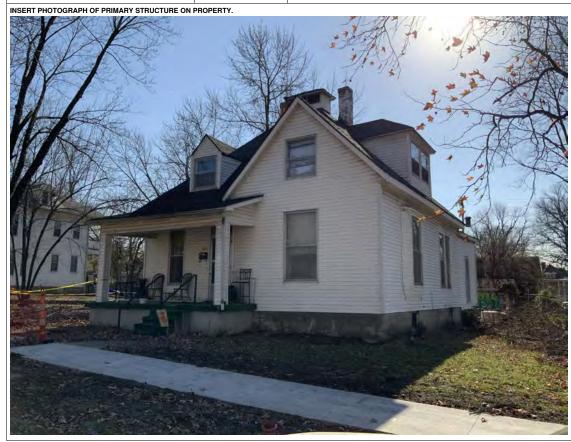

#### **PHOTOGRAPH**

**PHOTOGRAPHER:**Kelly Batcheller-Mummey

DATE: 11/19/2020 DESCRIPTION:
Oblique facing NW

# ARCHITECTURAL/HISTORIC INVENTORY FORM ADDITIONAL INFORMATION 21. (CONT.) HISTORY AND SIGNIFICANCE. EXPAND BOX AS NECESSARY, OR ADD CONTINUATION PAGES. There was a different house on this site prior to 1908. On the 1898 Sanborn maps, a different house is shown. The Water Department has it documented as water construction in 1899. 22. (CONT.) SOURCES OF INFORMATION. EXPAND BOX AS NECESSARY, OR ADD CONTINUATION PAGES. City of Sedalia Water Department Records, 1898 Sanborn Maps, 1908 Sanborn Maps, 1914 Sanborn Maps. 40. (CONT.) DESCRIPTION OF ENVIRONMENT AND OUTBUILDINGS. EXPAND BOX AS NECESSARY, OR ADD CONTINUATION PAGES. Suburban, sidewalk and tree lined street. Garage. Two story, one bay garage with gabled asphalt roof, wooden siding, and wooden garage door. Part of the garage structure may have been built about the same period as the house. Currently the colors and exterior materials are different from the house. This structure in contributing. 41. (CONT.) DESCRIPTION OF PRIMARY RESOURCE. EXPAND BOX AS NECESSARY, OR ADD CONTINUATION PAGES. This is a 1.5-story, 3-bay single dwelling in the Queen Anne style built in 1908. The structural system is frame. The foundation is concrete block. Exterior walls are replacement vinyl siding. The building has a hip and gable roof clad in replacement asphalt shingles. There is one center, straddle ridge, brick chimney. Windows are replacement vinyl, 1/1 double-hung sashes. There is a single-story, single-bay open porch characterized by a shed roof clad in asphalt shingles with he left bay has a faceted architectural feature with 1/1 double hung window in each facet with a boarded over opening centered in the gable. The center bay has an entry door with an outer door, he right bay has a 1/1 double hung window. The center and right bays are under a covered porch. There was a different house on