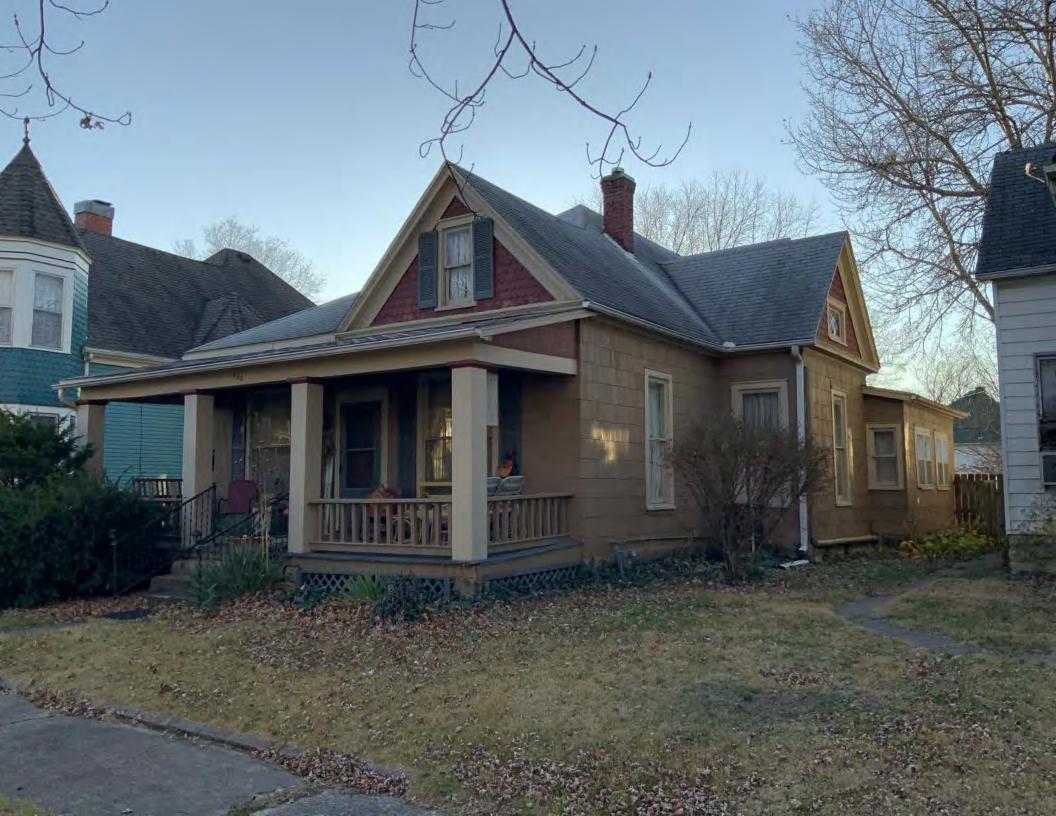

#### **PHOTOGRAPH**

**PHOTOGRAPHER:**Kelly Batcheller-Mummey

DATE: 11/19/2020 DESCRIPTION:
Oblique facing NW

#### 405 W 7th St Sedalia ARCHITECTURAL/HISTORIC INVENTORY FORM 2. SURVEY NAME: 1. SURVEY NO. Victorian Towers Survey PE AS 006-252 4. ADDRESS (STREET NO.) 3. COUNTY: STREET (NAME) 405 W 7th St Pettis 5. CITY: VICINITY 6. LAT / LONG 7. TOWNSHIP / RANGE / SECTION Sedalia 38.705129800 / -93.231948200 8.HISTORIC NAME (IF KNOWN): 9. PRESENT/OTHER NAME (IF KNOWN): 10. OWNERSHIP: 11A. HISTORIC USE (IF KNOWN): 11B. CURRENT USE: Private Domestic : Single Dwelling Domestic : Single Dwelling HISTORICAL INFORMATION 12. CONSTRUCTION DATE: 18. PREVIOUSLY SURVEYED? 15. ARCHITECT: CITE SURVEY NAME IN BOX 22 CONT. (PAGE 3) circa 1908 13. SIGNIFICANT DATE/PERIOD: 16. BUILDER/CONTRACTOR: 19. ON NATIONAL REGISTER? 1880-1940 ☐ INDIVIDUAL ☐ DISTRICT CITE NOMINATION NAME IN BOX 22 CONT. (PAGE 3) 14. AREA(S) OF SIGNIFICANCE: 17. ORIGINAL OR SIGNIFICANT OWNER: 20. NATIONAL REGISTER ELIGIBLE? C: Design/Construction ☐ INDIVIDUALLY ELIGIBLE ✓ DISTRICT POTENTIAL ( ✓ C NC) ■ NOT ELIGIBLE ■ NOT DETERMINED 21. HISTORY AND SIGNIFICANCE ON CONTINUATION PAGE. 22. SOURCES OF INFORMATION ON CONTINUATION PAGE. ARCHITECTURAL INFORMATION 23 CATEGORY OF PROPERTY: 30: ROOF MATERIAL: 7 WINDOWS: HISTORIC REPLACEMENT **✓** BUILDING(S) SITE asphalt shingles (replacement) PANE ARRANGEMENT: ☐ STRUCTURE ☐ OBJECT 1/1 double-hung sashes 31 CHIMNEY PLACEMENT 24 VERNACUI AR OR PROPERTY TYPE: 38 ACREAGE (RURAL): VISIBLE FROM PUBLIC ROAD? ✓ center straddle ridge 25. ARCHITECTURAL STYLE: 32. STRUCTURAL SYSTEM: 39. CHANGES (DESCRIBE IN BOX 41 CONT.): Queen Anne ADDITIONS DATE(S): frame ALTERED DATE(S): 26. PLAN SHAPE: 33. EXTERIOR WALL CLADDING: MOVED DATE(S): irregular vinyl siding **ENDANGERED BY:** 27. NO. OF STORIES: 34. FOUNDATION MATERIAL: 1.5 concrete block 35 BASEMENT TYPE: 28. NO. OF BAYS (1ST FLOOR): 40. NO. OF OUTBUILDINGS (DESCRIBE IN BOX 40 CONT.): 29. ROOF TYPE: 36. FRONT PORCH TYPE/PLACEMENT: 41. FURTHER DESCRIPTION OF BUILDING FEATURES AND ASSOCIATED RESOURCES ON CONTINUATION PAGE. Hip and gable open porch single-bay OTHER 42. CURRENT OWNER/ADDRESS: 43. FORM PREPARED BY (NAME AND ORG.): 44. SURVEY DATE: Robert Rollings Architects, LLC + SFS Architecture, November 2020 45. DATE OF REVISIONS: 07/04/2021