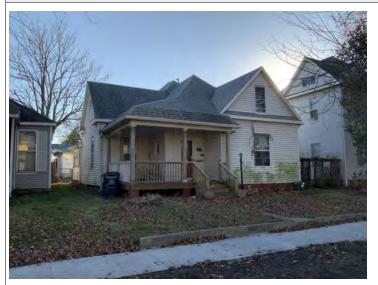

#### **PHOTOGRAPH**

**PHOTOGRAPHER:**Kelly Batcheller-Mummey

DATE: 11/19/2020 DESCRIPTION:
Oblique facing NW

# ARCHITECTURAL/HISTORIC INVENTORY FORM ADDITIONAL INFORMATION 21. (CONT.) HISTORY AND SIGNIFICANCE. EXPAND BOX AS NECESSARY, OR ADD CONTINUATION PAGES. There was a different house on this site prior to 1908. On the 1898 Sanborn maps, a different house is shown. The Water Department has it documented as water construction in 1899. 22. (CONT.) SOURCES OF INFORMATION. EXPAND BOX AS NECESSARY, OR ADD CONTINUATION PAGES. City of Sedalia Water Department Records, 1898 Sanborn Maps, 1908 Sanborn Maps, 1914 Sanborn Maps. 40. (CONT.) DESCRIPTION OF ENVIRONMENT AND OUTBUILDINGS. EXPAND BOX AS NECESSARY, OR ADD CONTINUATION PAGES. Suburban, sidewalk and tree lined street. Garage. Two story, one bay garage with gabled asphalt roof, wooden siding, and wooden garage door. Part of the garage structure may have been built about the same period as the house. Currently the colors and exterior materials are different from the house. This structure in contributing. 41. (CONT.) DESCRIPTION OF PRIMARY RESOURCE. EXPAND BOX AS NECESSARY, OR ADD CONTINUATION PAGES. This is a 1.5-story, 3-bay single dwelling in the Queen Anne style built in 1908. The structural system is frame. The foundation is concrete block. Exterior walls are replacement vinyl siding. The building has a hip and gable roof clad in replacement asphalt shingles. There is one center, straddle ridge, brick chimney. Windows are replacement vinyl, 1/1 double-hung sashes. There is a single-story, single-bay open porch characterized by a shed roof clad in asphalt shingles with he left bay has a faceted architectural feature with 1/1 double hung window in each facet with a boarded over opening centered in the gable. The center bay has an entry door with an outer door, he right bay has a 1/1 double hung window. The center and right bays are under a covered porch. There was a different house on

this site prior to 1908. On the 1898 Sanborn maps, a different house is shown. The Water Department has it documented as water construction in 1899.