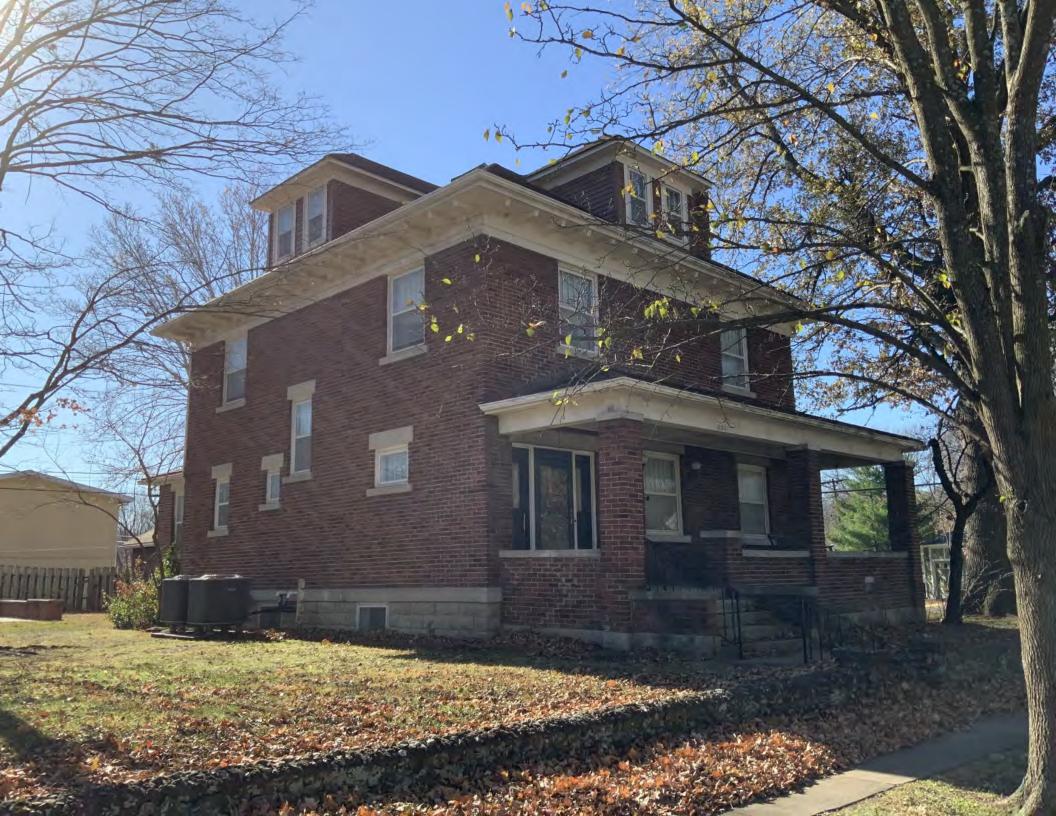

#### **PHOTOGRAPH**

**PHOTOGRAPHER:**Kelly Batcheller-Mummey

DATE: 11/19/2020 DESCRIPTION:
Oblique facing NW

# ARCHITECTURAL/HISTORIC INVENTORY FORM ADDITIONAL INFORMATION 21. (CONT.) HISTORY AND SIGNIFICANCE. EXPAND BOX AS NECESSARY, OR ADD CONTINUATION PAGES. There was a different house on this site prior to 1908. On the 1898 Sanborn maps, a different house is shown. The Water Department has it documented as water construction in 1899. 22. (CONT.) SOURCES OF INFORMATION. EXPAND BOX AS NECESSARY, OR ADD CONTINUATION PAGES. City of Sedalia Water Department Records, 1898 Sanborn Maps, 1908 Sanborn Maps, 1914 Sanborn Maps. 40. (CONT.) DESCRIPTION OF ENVIRONMENT AND OUTBUILDINGS. EXPAND BOX AS NECESSARY, OR ADD CONTINUATION PAGES. Suburban, sidewalk and tree lined street. Garage. Two story, one bay garage with gabled asphalt roof, wooden siding, and wooden garage door. Part of the garage structure may have been built about the same period as the house. Currently the colors and exterior materials are different from the house. This structure in contributing. 41. (CONT.) DESCRIPTION OF PRIMARY RESOURCE. EXPAND BOX AS NECESSARY, OR ADD CONTINUATION PAGES. This is a 1.5-story, 3-bay single dwelling in the Queen Anne style built in 1908. The structural system is frame. The foundation is concrete block. Exterior walls are replacement vinyl siding. The building has a hip and gable roof clad in replacement asphalt shingles. There is one center, straddle ridge, brick chimney. Windows are replacement vinyl, 1/1 double-hung sashes. There is a single-story, single-bay open porch characterized by a shed roof clad in asphalt shingles with he left bay has a faceted architectural feature with 1/1 double hung window in each facet with a boarded over opening centered in the gable. The center bay has an entry door with an outer door, he right bay has a 1/1 double hung window. The center and right bays are under a covered porch. There was a different house on

this site prior to 1908. On the 1898 Sanborn maps, a different house is shown. The Water Department has it documented as water construction in 1899.