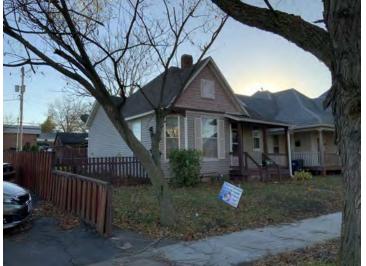

#### 405 W 7th St Sedalia ARCHITECTURAL/HISTORIC INVENTORY FORM 2. SURVEY NAME: 1. SURVEY NO. Victorian Towers Survey PE AS 006-252 4. ADDRESS (STREET NO.) 3. COUNTY: STREET (NAME) 405 W 7th St Pettis 5. CITY: VICINITY 6. LAT / LONG 7. TOWNSHIP / RANGE / SECTION Sedalia 38.705129800 / -93.231948200 8.HISTORIC NAME (IF KNOWN): 9. PRESENT/OTHER NAME (IF KNOWN): 10. OWNERSHIP: 11A. HISTORIC USE (IF KNOWN): 11B. CURRENT USE: Private Domestic : Single Dwelling Domestic : Single Dwelling HISTORICAL INFORMATION 12. CONSTRUCTION DATE: 18. PREVIOUSLY SURVEYED? 15. ARCHITECT: CITE SURVEY NAME IN BOX 22 CONT. (PAGE 3) circa 1908 13. SIGNIFICANT DATE/PERIOD: 16. BUILDER/CONTRACTOR: 19. ON NATIONAL REGISTER? 1880-1940 ☐ INDIVIDUAL ☐ DISTRICT CITE NOMINATION NAME IN BOX 22 CONT. (PAGE 3) 14. AREA(S) OF SIGNIFICANCE: 17. ORIGINAL OR SIGNIFICANT OWNER: 20. NATIONAL REGISTER ELIGIBLE? C: Design/Construction ☐ INDIVIDUALLY ELIGIBLE ✓ DISTRICT POTENTIAL ( ✓ C NC) ■ NOT ELIGIBLE ■ NOT DETERMINED 21. HISTORY AND SIGNIFICANCE ON CONTINUATION PAGE. 22. SOURCES OF INFORMATION ON CONTINUATION PAGE. ARCHITECTURAL INFORMATION 23 CATEGORY OF PROPERTY: 30: ROOF MATERIAL: 7 WINDOWS: HISTORIC REPLACEMENT **✓** BUILDING(S) SITE asphalt shingles (replacement) PANE ARRANGEMENT: ☐ STRUCTURE ☐ OBJECT 1/1 double-hung sashes 31 CHIMNEY PLACEMENT 24 VERNACUI AR OR PROPERTY TYPE: 38 ACREAGE (RURAL): VISIBLE FROM PUBLIC ROAD? ✓ center straddle ridge 25. ARCHITECTURAL STYLE: 32. STRUCTURAL SYSTEM: 39. CHANGES (DESCRIBE IN BOX 41 CONT.): Queen Anne ADDITIONS DATE(S): frame ALTERED DATE(S): 26. PLAN SHAPE: 33. EXTERIOR WALL CLADDING: MOVED DATE(S): irregular vinyl siding **ENDANGERED BY:** 27. NO. OF STORIES: 34. FOUNDATION MATERIAL: 1.5 concrete block 35 BASEMENT TYPE: 28. NO. OF BAYS (1ST FLOOR): 40. NO. OF OUTBUILDINGS (DESCRIBE IN BOX 40 CONT.): 29. ROOF TYPE: 36. FRONT PORCH TYPE/PLACEMENT: 41. FURTHER DESCRIPTION OF BUILDING FEATURES AND ASSOCIATED RESOURCES ON CONTINUATION PAGE. Hip and gable open porch single-bay OTHER 42. CURRENT OWNER/ADDRESS: 43. FORM PREPARED BY (NAME AND ORG.): 44. SURVEY DATE: Robert Rollings Architects, LLC + SFS Architecture, November 2020 45. DATE OF REVISIONS: 07/04/2021

#### **PHOTOGRAPH**

**PHOTOGRAPHER:**Kelly Batcheller-Mummey

DATE: 11/19/2020 DESCRIPTION:
Oblique facing NW

# ARCHITECTURAL/HISTORIC INVENTORY FORM ADDITIONAL INFORMATION 21. (CONT.) HISTORY AND SIGNIFICANCE. EXPAND BOX AS NECESSARY, OR ADD CONTINUATION PAGES. There was a different house on this site prior to 1908. On the 1898 Sanborn maps, a different house is shown. The Water Department has it documented as water construction in 1899. 22. (CONT.) SOURCES OF INFORMATION. EXPAND BOX AS NECESSARY, OR ADD CONTINUATION PAGES. City of Sedalia Water Department Records, 1898 Sanborn Maps, 1908 Sanborn Maps, 1914 Sanborn Maps. 40. (CONT.) DESCRIPTION OF ENVIRONMENT AND OUTBUILDINGS. EXPAND BOX AS NECESSARY, OR ADD CONTINUATION PAGES. Suburban, sidewalk and tree lined street. Garage. Two story, one bay garage with gabled asphalt roof, wooden siding, and wooden garage door. Part of the garage structure may have been built about the same period as the house. Currently the colors and exterior materials are different from the house. This structure in contributing. 41. (CONT.) DESCRIPTION OF PRIMARY RESOURCE. EXPAND BOX AS NECESSARY, OR ADD CONTINUATION PAGES. This is a 1.5-story, 3-bay single dwelling in the Queen Anne style built in 1908. The structural system is frame. The foundation is concrete block. Exterior walls are replacement vinyl siding. The building has a hip and gable roof clad in replacement asphalt shingles. There is one center, straddle ridge, brick chimney. Windows are replacement vinyl, 1/1 double-hung sashes. There is a single-story, single-bay open porch characterized by a shed roof clad in asphalt shingles with he left bay has a faceted architectural feature with 1/1 double hung window in each facet with a boarded over opening centered in the gable. The center bay has an entry door with an outer door, he right bay has a 1/1 double hung window. The center and right bays are under a covered porch. There was a different house on