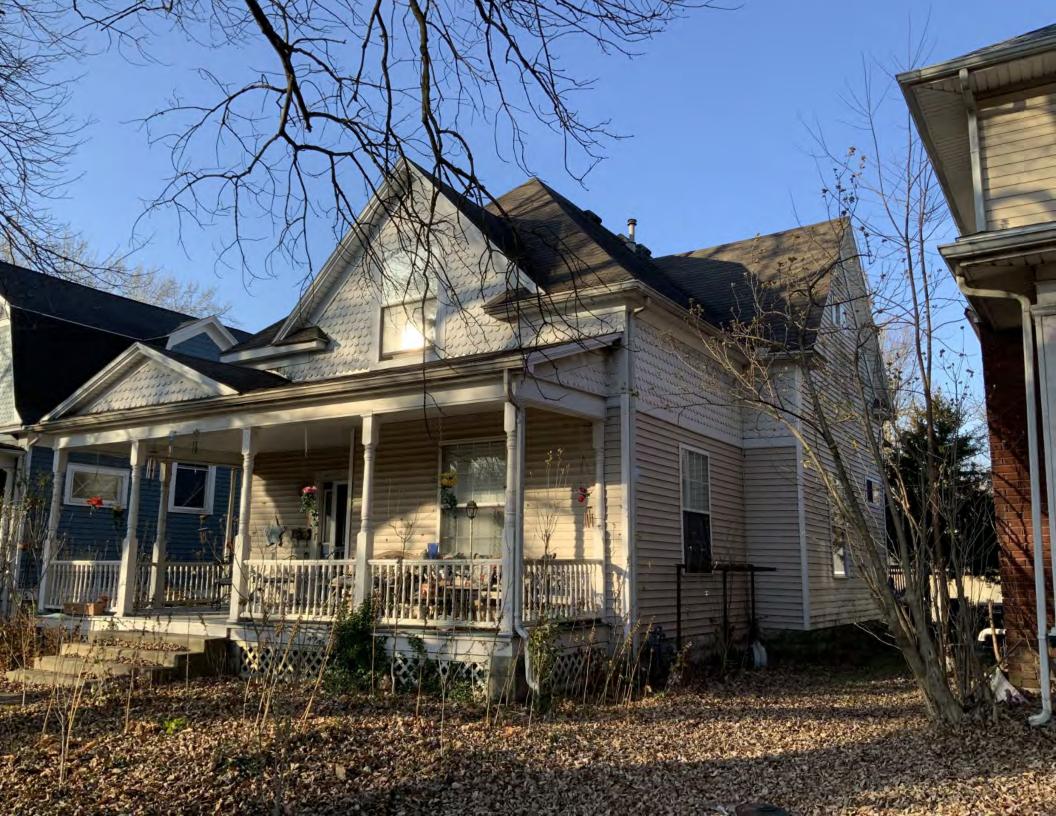

#### **PHOTOGRAPH**

**PHOTOGRAPHER:**Kelly Batcheller-Mummey

DATE: 11/19/2020 DESCRIPTION:
Oblique facing NW

# ARCHITECTURAL/HISTORIC INVENTORY FORM ADDITIONAL INFORMATION 21. (CONT.) HISTORY AND SIGNIFICANCE. EXPAND BOX AS NECESSARY, OR ADD CONTINUATION PAGES. There was a different house on this site prior to 1908. On the 1898 Sanborn maps, a different house is shown. The Water Department has it documented as water construction in 1899. 22. (CONT.) SOURCES OF INFORMATION. EXPAND BOX AS NECESSARY, OR ADD CONTINUATION PAGES. City of Sedalia Water Department Records, 1898 Sanborn Maps, 1908 Sanborn Maps, 1914 Sanborn Maps. 40. (CONT.) DESCRIPTION OF ENVIRONMENT AND OUTBUILDINGS. EXPAND BOX AS NECESSARY, OR ADD CONTINUATION PAGES. Suburban, sidewalk and tree lined street. Garage. Two story, one bay garage with gabled asphalt roof, wooden siding, and wooden garage door. Part of the garage structure may have been built about the same period as the house. Currently the colors and exterior materials are different from the house. This structure in contributing. 41. (CONT.) DESCRIPTION OF PRIMARY RESOURCE. EXPAND BOX AS NECESSARY, OR ADD CONTINUATION PAGES. This is a 1.5-story, 3-bay single dwelling in the Queen Anne style built in 1908. The structural system is frame. The foundation is concrete block. Exterior walls are replacement vinyl siding. The building has a hip and gable roof clad in replacement asphalt shingles. There is one center, straddle ridge, brick chimney. Windows are replacement vinyl, 1/1 double-hung sashes. There is a single-story, single-bay open porch characterized by a shed roof clad in asphalt shingles with he left bay has a faceted architectural feature with 1/1 double hung window in each facet with a boarded over opening centered in the gable. The center bay has an entry door with an outer door, he right bay has a 1/1 double hung window. The center and right bays are under a covered porch. There was a different house on