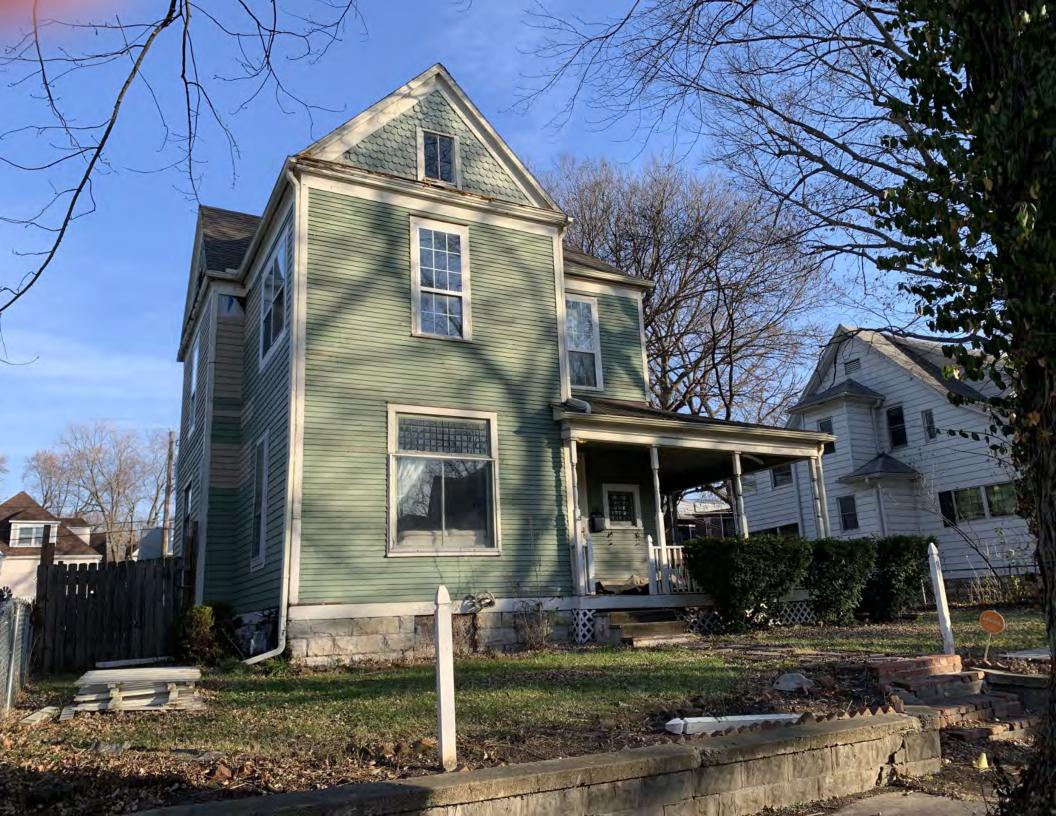

#### **PHOTOGRAPH**

**PHOTOGRAPHER:**Kelly Batcheller-Mummey

DATE: 11/19/2020 DESCRIPTION:
Oblique facing NW

# ARCHITECTURAL/HISTORIC INVENTORY FORM ADDITIONAL INFORMATION 21. (CONT.) HISTORY AND SIGNIFICANCE. EXPAND BOX AS NECESSARY, OR ADD CONTINUATION PAGES. There was a different house on this site prior to 1908. On the 1898 Sanborn maps, a different house is shown. The Water Department has it documented as water construction in 1899. 22. (CONT.) SOURCES OF INFORMATION. EXPAND BOX AS NECESSARY, OR ADD CONTINUATION PAGES. City of Sedalia Water Department Records, 1898 Sanborn Maps, 1908 Sanborn Maps, 1914 Sanborn Maps. 40. (CONT.) DESCRIPTION OF ENVIRONMENT AND OUTBUILDINGS. EXPAND BOX AS NECESSARY, OR ADD CONTINUATION PAGES. Suburban, sidewalk and tree lined street. Garage. Two story, one bay garage with gabled asphalt roof, wooden siding, and wooden garage door. Part of the garage structure may have been built about the same period as the house. Currently the colors and exterior materials are different from the house. This structure in contributing. 41. (CONT.) DESCRIPTION OF PRIMARY RESOURCE. EXPAND BOX AS NECESSARY, OR ADD CONTINUATION PAGES. This is a 1.5-story, 3-bay single dwelling in the Queen Anne style built in 1908. The structural system is frame. The foundation is concrete block. Exterior walls are replacement vinyl siding. The building has a hip and gable roof clad in replacement asphalt shingles. There is one center, straddle ridge, brick chimney. Windows are replacement vinyl, 1/1 double-hung sashes. There is a single-story, single-bay open porch characterized by a shed roof clad in asphalt shingles with he left bay has a faceted architectural feature with 1/1 double hung window in each facet with a boarded over opening centered in the gable. The center bay has an entry door with an outer door, he right bay has a 1/1 double hung window. The center and right bays are under a covered porch. There was a different house on