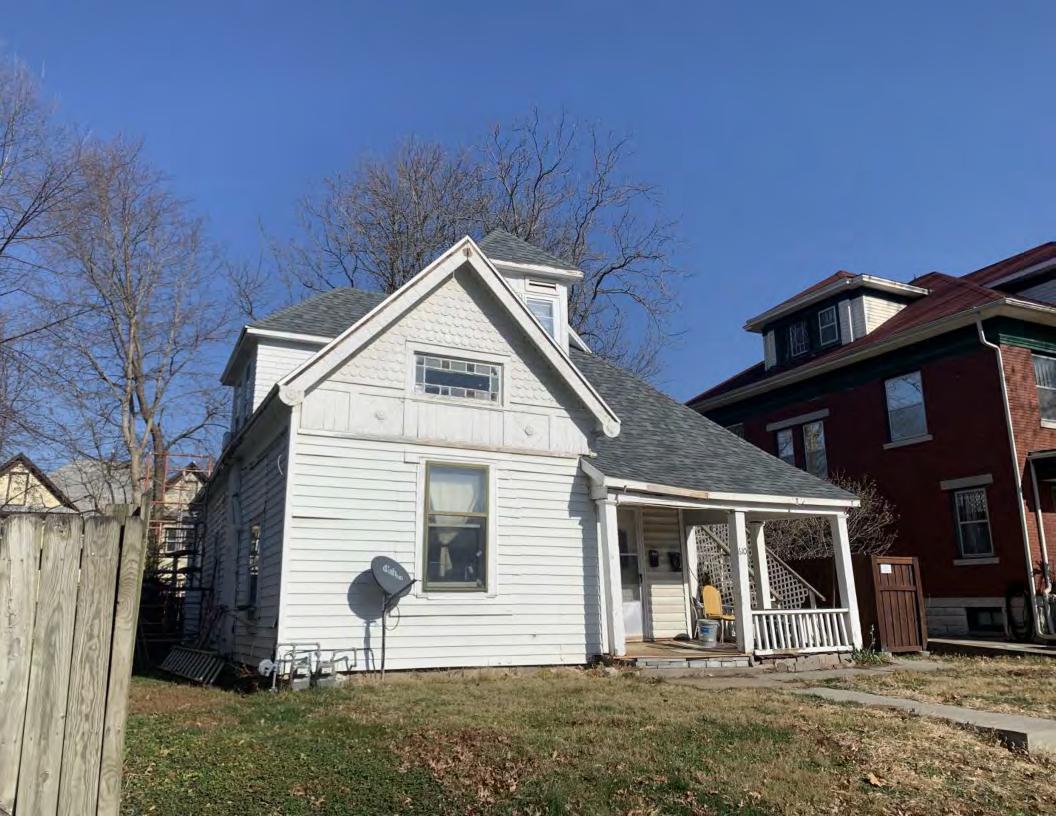

#### **PHOTOGRAPH**

**PHOTOGRAPHER:**Kelly Batcheller-Mummey

DATE: 11/19/2020 DESCRIPTION:
Oblique facing NW

# ARCHITECTURAL/HISTORIC INVENTORY FORM ADDITIONAL INFORMATION 21. (CONT.) HISTORY AND SIGNIFICANCE. EXPAND BOX AS NECESSARY, OR ADD CONTINUATION PAGES. There was a different house on this site prior to 1908. On the 1898 Sanborn maps, a different house is shown. The Water Department has it documented as water construction in 1899. 22. (CONT.) SOURCES OF INFORMATION. EXPAND BOX AS NECESSARY, OR ADD CONTINUATION PAGES. City of Sedalia Water Department Records, 1898 Sanborn Maps, 1908 Sanborn Maps, 1914 Sanborn Maps. 40. (CONT.) DESCRIPTION OF ENVIRONMENT AND OUTBUILDINGS. EXPAND BOX AS NECESSARY, OR ADD CONTINUATION PAGES. Suburban, sidewalk and tree lined street. Garage. Two story, one bay garage with gabled asphalt roof, wooden siding, and wooden garage door. Part of the garage structure may have been built about the same period as the house. Currently the colors and exterior materials are different from the house. This structure in contributing. 41. (CONT.) DESCRIPTION OF PRIMARY RESOURCE. EXPAND BOX AS NECESSARY, OR ADD CONTINUATION PAGES. This is a 1.5-story, 3-bay single dwelling in the Queen Anne style built in 1908. The structural system is frame. The foundation is concrete block. Exterior walls are replacement vinyl siding. The building has a hip and gable roof clad in replacement asphalt shingles. There is one center, straddle ridge, brick chimney. Windows are replacement vinyl, 1/1 double-hung sashes. There is a single-story, single-bay open porch characterized by a shed roof clad in asphalt shingles with he left bay has a faceted architectural feature with 1/1 double hung window in each facet with a boarded over opening centered in the gable. The center bay has an entry door with an outer door, he right bay has a 1/1 double hung window. The center and right bays are under a covered porch. There was a different house on