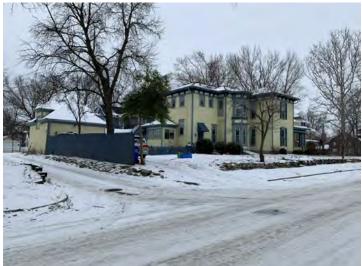

#### 405 W 7th St Sedalia ARCHITECTURAL/HISTORIC INVENTORY FORM 2. SURVEY NAME: 1. SURVEY NO. Victorian Towers Survey PE AS 006-252 4. ADDRESS (STREET NO.) 3. COUNTY: STREET (NAME) 405 W 7th St Pettis 5. CITY: VICINITY 6. LAT / LONG 7. TOWNSHIP / RANGE / SECTION Sedalia 38.705129800 / -93.231948200 8.HISTORIC NAME (IF KNOWN): 9. PRESENT/OTHER NAME (IF KNOWN): 10. OWNERSHIP: 11A. HISTORIC USE (IF KNOWN): 11B. CURRENT USE: Private Domestic : Single Dwelling Domestic : Single Dwelling HISTORICAL INFORMATION 12. CONSTRUCTION DATE: 18. PREVIOUSLY SURVEYED? 15. ARCHITECT: CITE SURVEY NAME IN BOX 22 CONT. (PAGE 3) circa 1908 13. SIGNIFICANT DATE/PERIOD: 16. BUILDER/CONTRACTOR: 19. ON NATIONAL REGISTER? 1880-1940 ☐ INDIVIDUAL ☐ DISTRICT CITE NOMINATION NAME IN BOX 22 CONT. (PAGE 3) 14. AREA(S) OF SIGNIFICANCE: 17. ORIGINAL OR SIGNIFICANT OWNER: 20. NATIONAL REGISTER ELIGIBLE? C: Design/Construction ☐ INDIVIDUALLY ELIGIBLE ✓ DISTRICT POTENTIAL ( ✓ C NC) ■ NOT ELIGIBLE ■ NOT DETERMINED 21. HISTORY AND SIGNIFICANCE ON CONTINUATION PAGE. 22. SOURCES OF INFORMATION ON CONTINUATION PAGE. ARCHITECTURAL INFORMATION 23 CATEGORY OF PROPERTY: 30: ROOF MATERIAL: 7 WINDOWS: HISTORIC REPLACEMENT **✓** BUILDING(S) SITE asphalt shingles (replacement) PANE ARRANGEMENT: ☐ STRUCTURE ☐ OBJECT 1/1 double-hung sashes 31 CHIMNEY PLACEMENT 24 VERNACUI AR OR PROPERTY TYPE: 38 ACREAGE (RURAL): VISIBLE FROM PUBLIC ROAD? ✓ center straddle ridge 25. ARCHITECTURAL STYLE: 32. STRUCTURAL SYSTEM: 39. CHANGES (DESCRIBE IN BOX 41 CONT.): Queen Anne ADDITIONS DATE(S): frame ALTERED DATE(S): 26. PLAN SHAPE: 33. EXTERIOR WALL CLADDING: MOVED DATE(S): irregular vinyl siding **ENDANGERED BY:** 27. NO. OF STORIES: 34. FOUNDATION MATERIAL: 1.5 concrete block 35 BASEMENT TYPE: 28. NO. OF BAYS (1ST FLOOR): 40. NO. OF OUTBUILDINGS (DESCRIBE IN BOX 40 CONT.): 29. ROOF TYPE: 36. FRONT PORCH TYPE/PLACEMENT: 41. FURTHER DESCRIPTION OF BUILDING FEATURES AND ASSOCIATED RESOURCES ON CONTINUATION PAGE. Hip and gable open porch single-bay OTHER 42. CURRENT OWNER/ADDRESS: 43. FORM PREPARED BY (NAME AND ORG.): 44. SURVEY DATE: Robert Rollings Architects, LLC + SFS Architecture, November 2020 45. DATE OF REVISIONS: 07/04/2021

# ARCHITECTURAL/HISTORIC INVENTORY FORM ADDITIONAL INFORMATION 21. (CONT.) HISTORY AND SIGNIFICANCE. EXPAND BOX AS NECESSARY, OR ADD CONTINUATION PAGES. There was a different house on this site prior to 1908. On the 1898 Sanborn maps, a different house is shown. The Water Department has it documented as water construction in 1899. 22. (CONT.) SOURCES OF INFORMATION. EXPAND BOX AS NECESSARY, OR ADD CONTINUATION PAGES. City of Sedalia Water Department Records, 1898 Sanborn Maps, 1908 Sanborn Maps, 1914 Sanborn Maps. 40. (CONT.) DESCRIPTION OF ENVIRONMENT AND OUTBUILDINGS. EXPAND BOX AS NECESSARY, OR ADD CONTINUATION PAGES. Suburban, sidewalk and tree lined street. Garage. Two story, one bay garage with gabled asphalt roof, wooden siding, and wooden garage door. Part of the garage structure may have been built about the same period as the house. Currently the colors and exterior materials are different from the house. This structure in contributing. 41. (CONT.) DESCRIPTION OF PRIMARY RESOURCE. EXPAND BOX AS NECESSARY, OR ADD CONTINUATION PAGES. This is a 1.5-story, 3-bay single dwelling in the Queen Anne style built in 1908. The structural system is frame. The foundation is concrete block. Exterior walls are replacement vinyl siding. The building has a hip and gable roof clad in replacement asphalt shingles. There is one center, straddle ridge, brick chimney. Windows are replacement vinyl, 1/1 double-hung sashes. There is a single-story, single-bay open porch characterized by a shed roof clad in asphalt shingles with he left bay has a faceted architectural feature with 1/1 double hung window in each facet with a boarded over opening centered in the gable. The center bay has an entry door with an outer door, he right bay has a 1/1 double hung window. The center and right bays are under a covered porch. There was a different house on