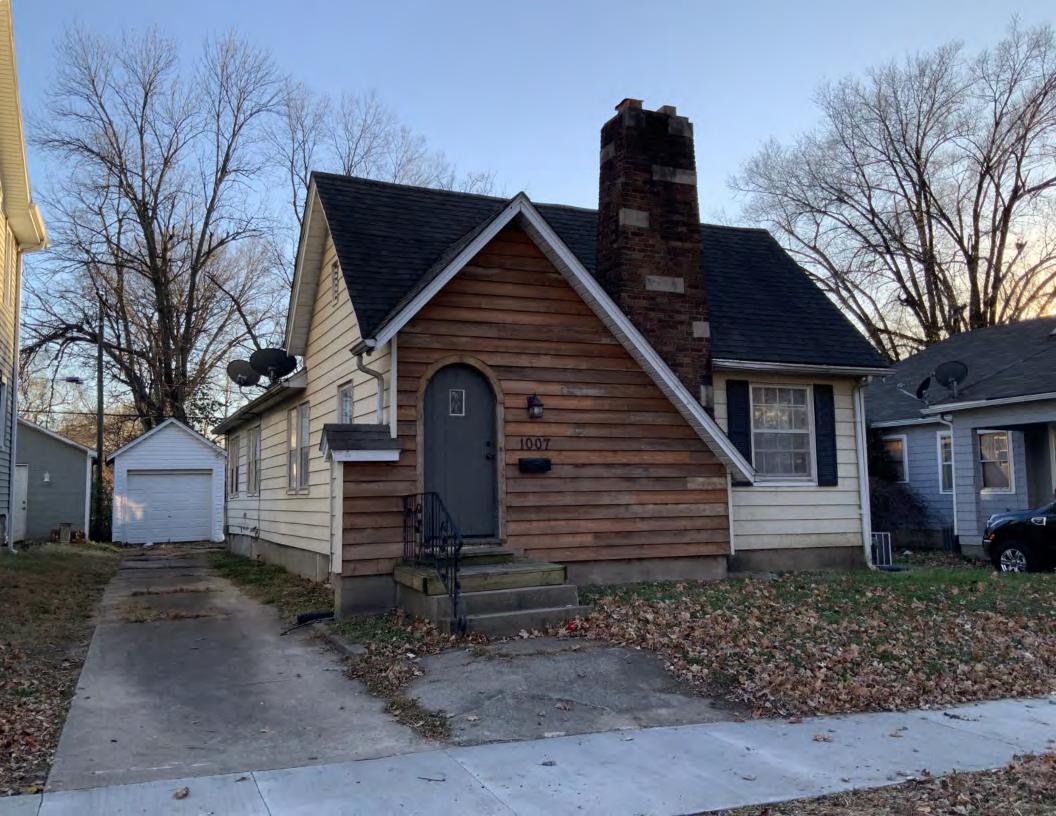

#### **PHOTOGRAPH**

**PHOTOGRAPHER:**Kelly Batcheller-Mummey

DATE: 11/19/2020 DESCRIPTION:
Oblique facing NW

# ARCHITECTURAL/HISTORIC INVENTORY FORM ADDITIONAL INFORMATION 21. (CONT.) HISTORY AND SIGNIFICANCE. EXPAND BOX AS NECESSARY, OR ADD CONTINUATION PAGES. There was a different house on this site prior to 1908. On the 1898 Sanborn maps, a different house is shown. The Water Department has it documented as water construction in 1899. 22. (CONT.) SOURCES OF INFORMATION. EXPAND BOX AS NECESSARY, OR ADD CONTINUATION PAGES. City of Sedalia Water Department Records, 1898 Sanborn Maps, 1908 Sanborn Maps, 1914 Sanborn Maps. 40. (CONT.) DESCRIPTION OF ENVIRONMENT AND OUTBUILDINGS. EXPAND BOX AS NECESSARY, OR ADD CONTINUATION PAGES. Suburban, sidewalk and tree lined street. Garage. Two story, one bay garage with gabled asphalt roof, wooden siding, and wooden garage door. Part of the garage structure may have been built about the same period as the house. Currently the colors and exterior materials are different from the house. This structure in contributing. 41. (CONT.) DESCRIPTION OF PRIMARY RESOURCE. EXPAND BOX AS NECESSARY, OR ADD CONTINUATION PAGES. This is a 1.5-story, 3-bay single dwelling in the Queen Anne style built in 1908. The structural system is frame. The foundation is concrete block. Exterior walls are replacement vinyl siding. The building has a hip and gable roof clad in replacement asphalt shingles. There is one center, straddle ridge, brick chimney. Windows are replacement vinyl, 1/1 double-hung sashes. There is a single-story, single-bay open porch characterized by a shed roof clad in asphalt shingles with he left bay has a faceted architectural feature with 1/1 double hung window in each facet with a boarded over opening centered in the gable. The center bay has an entry door with an outer door, he right bay has a 1/1 double hung window. The center and right bays are under a covered porch. There was a different house on

this site prior to 1908. On the 1898 Sanborn maps, a different house is shown. The Water Department has it documented as water construction in 1899.