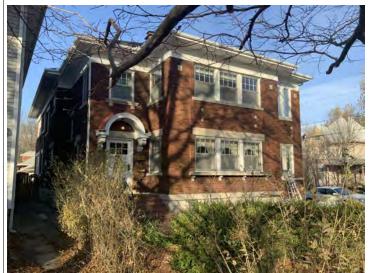

#### **PHOTOGRAPH**

**PHOTOGRAPHER:**Kelly Batcheller-Mummey

DATE: 11/19/2020 DESCRIPTION:
Oblique facing NW

# ARCHITECTURAL/HISTORIC INVENTORY FORM ADDITIONAL INFORMATION 21. (CONT.) HISTORY AND SIGNIFICANCE. EXPAND BOX AS NECESSARY, OR ADD CONTINUATION PAGES. There was a different house on this site prior to 1908. On the 1898 Sanborn maps, a different house is shown. The Water Department has it documented as water construction in 1899. 22. (CONT.) SOURCES OF INFORMATION. EXPAND BOX AS NECESSARY, OR ADD CONTINUATION PAGES. City of Sedalia Water Department Records, 1898 Sanborn Maps, 1908 Sanborn Maps, 1914 Sanborn Maps. 40. (CONT.) DESCRIPTION OF ENVIRONMENT AND OUTBUILDINGS. EXPAND BOX AS NECESSARY, OR ADD CONTINUATION PAGES. Suburban, sidewalk and tree lined street. Garage. Two story, one bay garage with gabled asphalt roof, wooden siding, and wooden garage door. Part of the garage structure may have been built about the same period as the house. Currently the colors and exterior materials are different from the house. This structure in contributing. 41. (CONT.) DESCRIPTION OF PRIMARY RESOURCE. EXPAND BOX AS NECESSARY, OR ADD CONTINUATION PAGES. This is a 1.5-story, 3-bay single dwelling in the Queen Anne style built in 1908. The structural system is frame. The foundation is concrete block. Exterior walls are replacement vinyl siding. The building has a hip and gable roof clad in replacement asphalt shingles. There is one center, straddle ridge, brick chimney. Windows are replacement vinyl, 1/1 double-hung sashes. There is a single-story, single-bay open porch characterized by a shed roof clad in asphalt shingles with he left bay has a faceted architectural feature with 1/1 double hung window in each facet with a boarded over opening centered in the gable. The center bay has an entry door with an outer door, he right bay has a 1/1 double hung window. The center and right bays are under a covered porch. There was a different house on