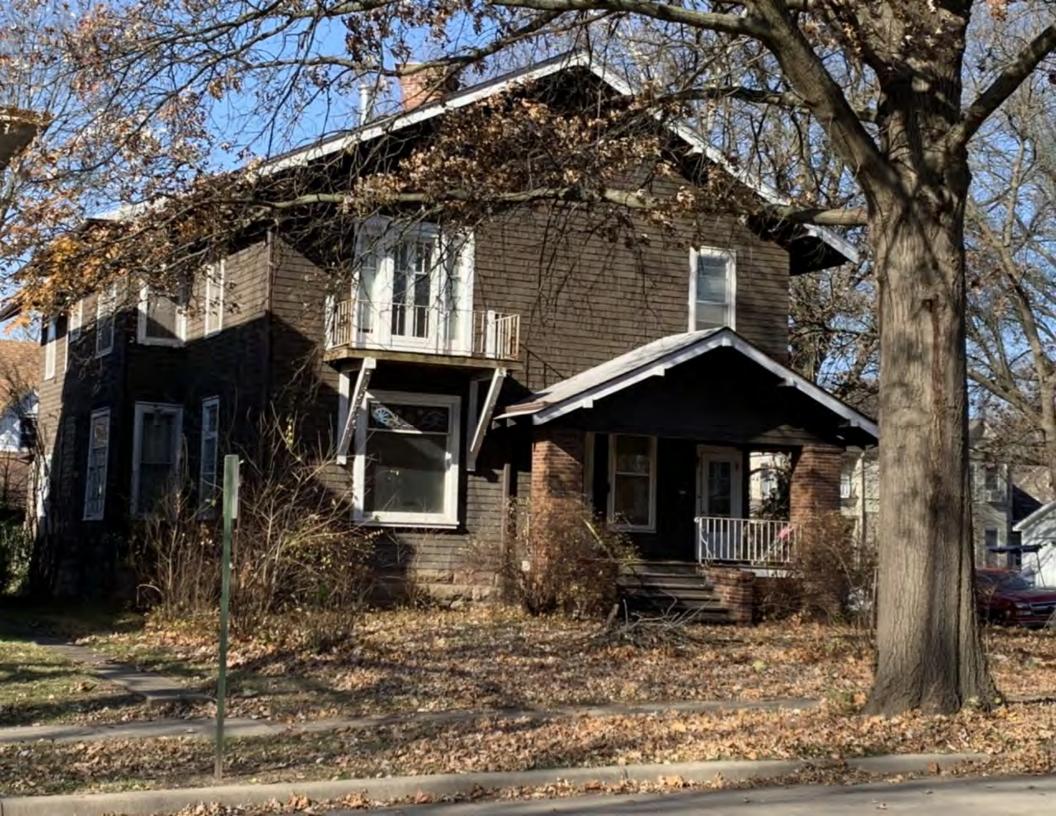

#### **PHOTOGRAPH**

PHOTOGRAPHER: Jill Wade DATE: 11/19/2020 DESCRIPTION:
Oblique facing SW

## MISSOURI DEPARTMENT OF NATURAL RESOURCES STATE HISTORIC PRESERVATION OFFICE, P.O. Box 176, Jefferson City, MO 65102

Page 3 PE\_AS\_006-253 406 W 7th St Sedalia