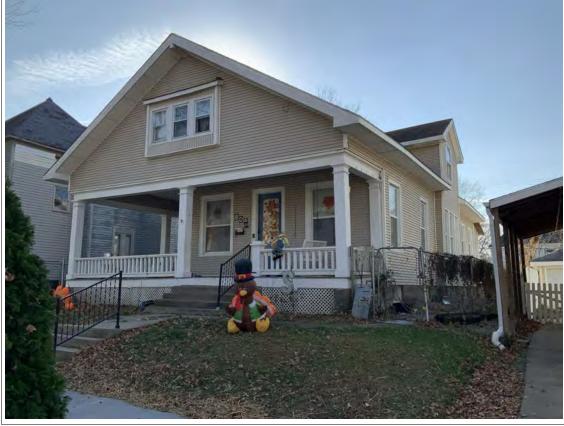

#### **PHOTOGRAPH**

**PHOTOGRAPHER:**Kelly Batcheller-Mummey

DATE: 11/19/2020 DESCRIPTION:
Oblique facing NW

# ARCHITECTURAL/HISTORIC INVENTORY FORM ADDITIONAL INFORMATION 21. (CONT.) HISTORY AND SIGNIFICANCE. EXPAND BOX AS NECESSARY, OR ADD CONTINUATION PAGES. There was a different house on this site prior to 1908. On the 1898 Sanborn maps, a different house is shown. The Water Department has it documented as water construction in 1899. 22. (CONT.) SOURCES OF INFORMATION. EXPAND BOX AS NECESSARY, OR ADD CONTINUATION PAGES. City of Sedalia Water Department Records, 1898 Sanborn Maps, 1908 Sanborn Maps, 1914 Sanborn Maps. 40. (CONT.) DESCRIPTION OF ENVIRONMENT AND OUTBUILDINGS. EXPAND BOX AS NECESSARY, OR ADD CONTINUATION PAGES. Suburban, sidewalk and tree lined street. Garage. Two story, one bay garage with gabled asphalt roof, wooden siding, and wooden garage door. Part of the garage structure may have been built about the same period as the house. Currently the colors and exterior materials are different from the house. This structure in contributing. 41. (CONT.) DESCRIPTION OF PRIMARY RESOURCE. EXPAND BOX AS NECESSARY, OR ADD CONTINUATION PAGES. This is a 1.5-story, 3-bay single dwelling in the Queen Anne style built in 1908. The structural system is frame. The foundation is concrete block. Exterior walls are replacement vinyl siding. The building has a hip and gable roof clad in replacement asphalt shingles. There is one center, straddle ridge, brick chimney. Windows are replacement vinyl, 1/1 double-hung sashes. There is a single-story, single-bay open porch characterized by a shed roof clad in asphalt shingles with he left bay has a faceted architectural feature with 1/1 double hung window in each facet with a boarded over opening centered in the gable. The center bay has an entry door with an outer door, he right bay has a 1/1 double hung window. The center and right bays are under a covered porch. There was a different house on

this site prior to 1908. On the 1898 Sanborn maps, a different house is shown. The Water Department has it documented as water construction in 1899.