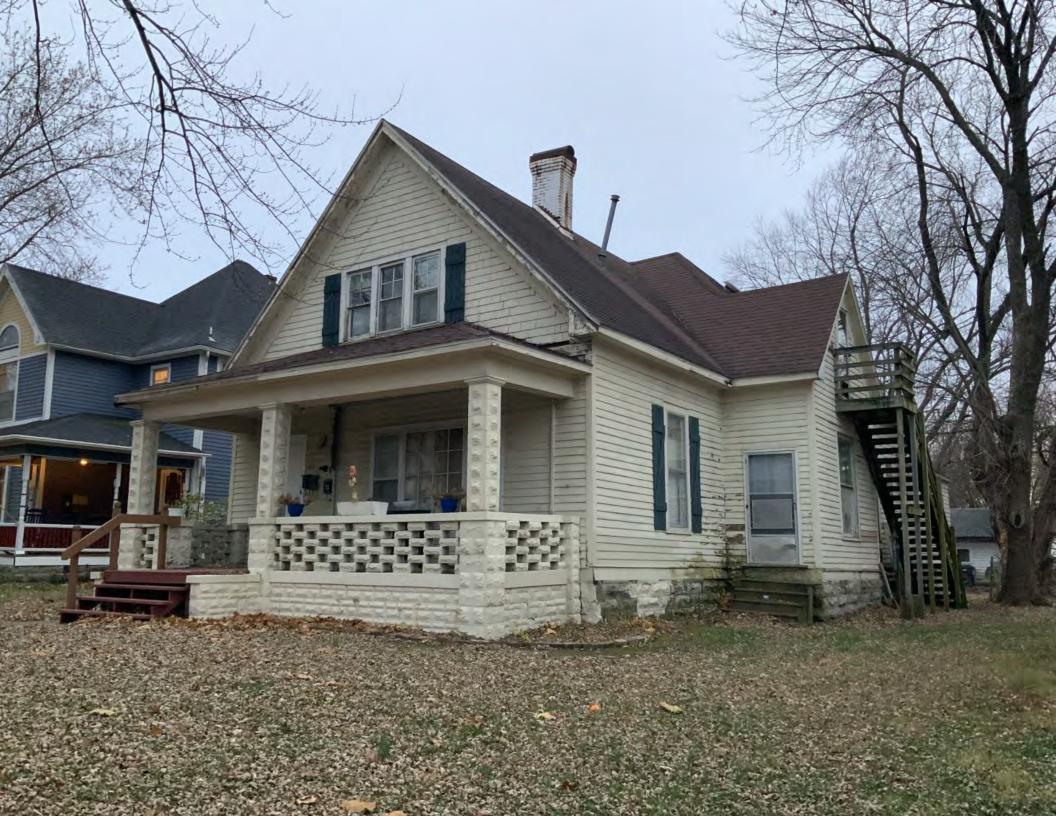

#### **PHOTOGRAPH**

PHOTOGRAPHER: Jill Wade DATE: 11/19/2020 DESCRIPTION:
Oblique facing SW

## MISSOURI DEPARTMENT OF NATURAL RESOURCES STATE HISTORIC PRESERVATION OFFICE, P.O. Box 176, Jefferson City, MO 65102

Page 3 PE\_AS\_006-253 406 W 7th St Sedalia