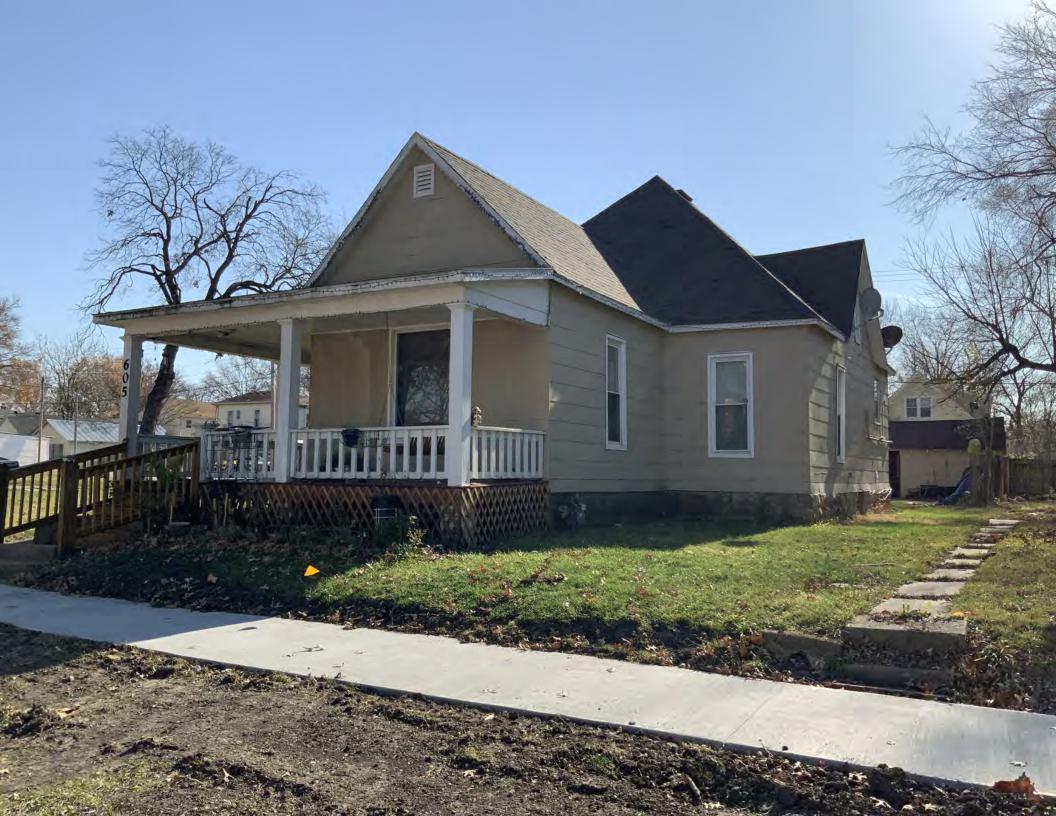

#### 405 W 7th St Sedalia ARCHITECTURAL/HISTORIC INVENTORY FORM 2. SURVEY NAME: 1. SURVEY NO. Victorian Towers Survey PE AS 006-252 4. ADDRESS (STREET NO.) 3. COUNTY: STREET (NAME) 405 W 7th St Pettis 5. CITY: VICINITY 6. LAT / LONG 7. TOWNSHIP / RANGE / SECTION Sedalia 38.705129800 / -93.231948200 8.HISTORIC NAME (IF KNOWN): 9. PRESENT/OTHER NAME (IF KNOWN): 10. OWNERSHIP: 11A. HISTORIC USE (IF KNOWN): 11B. CURRENT USE: Private Domestic : Single Dwelling Domestic : Single Dwelling HISTORICAL INFORMATION 12. CONSTRUCTION DATE: 18. PREVIOUSLY SURVEYED? 15. ARCHITECT: CITE SURVEY NAME IN BOX 22 CONT. (PAGE 3) circa 1908 13. SIGNIFICANT DATE/PERIOD: 16. BUILDER/CONTRACTOR: 19. ON NATIONAL REGISTER? 1880-1940 ☐ INDIVIDUAL ☐ DISTRICT CITE NOMINATION NAME IN BOX 22 CONT. (PAGE 3) 14. AREA(S) OF SIGNIFICANCE: 17. ORIGINAL OR SIGNIFICANT OWNER: 20. NATIONAL REGISTER ELIGIBLE? C: Design/Construction ☐ INDIVIDUALLY ELIGIBLE ✓ DISTRICT POTENTIAL ( ✓ C NC) ■ NOT ELIGIBLE ■ NOT DETERMINED 21. HISTORY AND SIGNIFICANCE ON CONTINUATION PAGE. 22. SOURCES OF INFORMATION ON CONTINUATION PAGE. ARCHITECTURAL INFORMATION 23 CATEGORY OF PROPERTY: 30: ROOF MATERIAL: 7 WINDOWS: HISTORIC REPLACEMENT **✓** BUILDING(S) SITE asphalt shingles (replacement) PANE ARRANGEMENT: ☐ STRUCTURE ☐ OBJECT 1/1 double-hung sashes 31 CHIMNEY PLACEMENT 24 VERNACUI AR OR PROPERTY TYPE: 38 ACREAGE (RURAL): VISIBLE FROM PUBLIC ROAD? ✓ center straddle ridge 25. ARCHITECTURAL STYLE: 32. STRUCTURAL SYSTEM: 39. CHANGES (DESCRIBE IN BOX 41 CONT.): Queen Anne ADDITIONS DATE(S): frame ALTERED DATE(S): 26. PLAN SHAPE: 33. EXTERIOR WALL CLADDING: MOVED DATE(S): irregular vinyl siding **ENDANGERED BY:** 27. NO. OF STORIES: 34. FOUNDATION MATERIAL: 1.5 concrete block 35 BASEMENT TYPE: 28. NO. OF BAYS (1ST FLOOR): 40. NO. OF OUTBUILDINGS (DESCRIBE IN BOX 40 CONT.): 29. ROOF TYPE: 36. FRONT PORCH TYPE/PLACEMENT: 41. FURTHER DESCRIPTION OF BUILDING FEATURES AND ASSOCIATED RESOURCES ON CONTINUATION PAGE. Hip and gable open porch single-bay OTHER 42. CURRENT OWNER/ADDRESS: 43. FORM PREPARED BY (NAME AND ORG.): 44. SURVEY DATE: Robert Rollings Architects, LLC + SFS Architecture, November 2020 45. DATE OF REVISIONS: 07/04/2021

#### **PHOTOGRAPH**

**PHOTOGRAPHER:**Kelly Batcheller-Mummey

DATE: 11/19/2020 DESCRIPTION:
Oblique facing NW