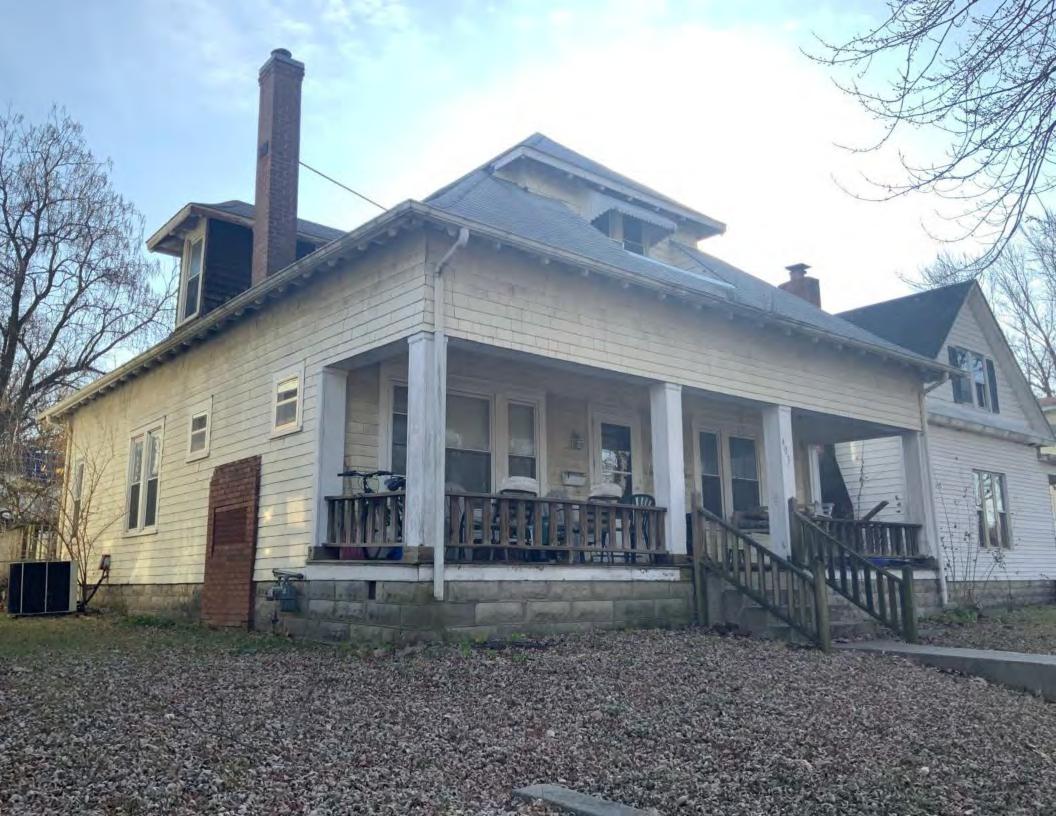

#### 405 W 7th St Sedalia ARCHITECTURAL/HISTORIC INVENTORY FORM 2. SURVEY NAME: 1. SURVEY NO. Victorian Towers Survey PE AS 006-252 4. ADDRESS (STREET NO.) 3. COUNTY: STREET (NAME) 405 W 7th St Pettis 5. CITY: VICINITY 6. LAT / LONG 7. TOWNSHIP / RANGE / SECTION Sedalia 38.705129800 / -93.231948200 8.HISTORIC NAME (IF KNOWN): 9. PRESENT/OTHER NAME (IF KNOWN): 10. OWNERSHIP: 11A. HISTORIC USE (IF KNOWN): 11B. CURRENT USE: Private Domestic : Single Dwelling Domestic : Single Dwelling HISTORICAL INFORMATION 12. CONSTRUCTION DATE: 18. PREVIOUSLY SURVEYED? 15. ARCHITECT: CITE SURVEY NAME IN BOX 22 CONT. (PAGE 3) circa 1908 13. SIGNIFICANT DATE/PERIOD: 16. BUILDER/CONTRACTOR: 19. ON NATIONAL REGISTER? 1880-1940 ☐ INDIVIDUAL ☐ DISTRICT CITE NOMINATION NAME IN BOX 22 CONT. (PAGE 3) 14. AREA(S) OF SIGNIFICANCE: 17. ORIGINAL OR SIGNIFICANT OWNER: 20. NATIONAL REGISTER ELIGIBLE? C: Design/Construction ☐ INDIVIDUALLY ELIGIBLE ✓ DISTRICT POTENTIAL ( ✓ C NC) ■ NOT ELIGIBLE ■ NOT DETERMINED 21. HISTORY AND SIGNIFICANCE ON CONTINUATION PAGE. 22. SOURCES OF INFORMATION ON CONTINUATION PAGE. ARCHITECTURAL INFORMATION 23 CATEGORY OF PROPERTY: 30: ROOF MATERIAL: 7 WINDOWS: HISTORIC REPLACEMENT **✓** BUILDING(S) SITE asphalt shingles (replacement) PANE ARRANGEMENT: ☐ STRUCTURE ☐ OBJECT 1/1 double-hung sashes 31 CHIMNEY PLACEMENT 24 VERNACUI AR OR PROPERTY TYPE: 38 ACREAGE (RURAL): VISIBLE FROM PUBLIC ROAD? ✓ center straddle ridge 25. ARCHITECTURAL STYLE: 32. STRUCTURAL SYSTEM: 39. CHANGES (DESCRIBE IN BOX 41 CONT.): Queen Anne ADDITIONS DATE(S): frame ALTERED DATE(S): 26. PLAN SHAPE: 33. EXTERIOR WALL CLADDING: MOVED DATE(S): irregular vinyl siding **ENDANGERED BY:** 27. NO. OF STORIES: 34. FOUNDATION MATERIAL: 1.5 concrete block 35 BASEMENT TYPE: 28. NO. OF BAYS (1ST FLOOR): 40. NO. OF OUTBUILDINGS (DESCRIBE IN BOX 40 CONT.): 29. ROOF TYPE: 36. FRONT PORCH TYPE/PLACEMENT: 41. FURTHER DESCRIPTION OF BUILDING FEATURES AND ASSOCIATED RESOURCES ON CONTINUATION PAGE. Hip and gable open porch single-bay OTHER 42. CURRENT OWNER/ADDRESS: 43. FORM PREPARED BY (NAME AND ORG.): 44. SURVEY DATE: Robert Rollings Architects, LLC + SFS Architecture, November 2020 45. DATE OF REVISIONS: 07/04/2021

#### **PHOTOGRAPH**

**PHOTOGRAPHER:**Kelly Batcheller-Mummey

DATE: 11/19/2020 DESCRIPTION:
Oblique facing NW

# ARCHITECTURAL/HISTORIC INVENTORY FORM ADDITIONAL INFORMATION 21. (CONT.) HISTORY AND SIGNIFICANCE. EXPAND BOX AS NECESSARY, OR ADD CONTINUATION PAGES. There was a different house on this site prior to 1908. On the 1898 Sanborn maps, a different house is shown. The Water Department has it documented as water construction in 1899. 22. (CONT.) SOURCES OF INFORMATION. EXPAND BOX AS NECESSARY, OR ADD CONTINUATION PAGES. City of Sedalia Water Department Records, 1898 Sanborn Maps, 1908 Sanborn Maps, 1914 Sanborn Maps. 40. (CONT.) DESCRIPTION OF ENVIRONMENT AND OUTBUILDINGS. EXPAND BOX AS NECESSARY, OR ADD CONTINUATION PAGES. Suburban, sidewalk and tree lined street. Garage. Two story, one bay garage with gabled asphalt roof, wooden siding, and wooden garage door. Part of the garage structure may have been built about the same period as the house. Currently the colors and exterior materials are different from the house. This structure in contributing. 41. (CONT.) DESCRIPTION OF PRIMARY RESOURCE. EXPAND BOX AS NECESSARY, OR ADD CONTINUATION PAGES. This is a 1.5-story, 3-bay single dwelling in the Queen Anne style built in 1908. The structural system is frame. The foundation is concrete block. Exterior walls are replacement vinyl siding. The building has a hip and gable roof clad in replacement asphalt shingles. There is one center, straddle ridge, brick chimney. Windows are replacement vinyl, 1/1 double-hung sashes. There is a single-story, single-bay open porch characterized by a shed roof clad in asphalt shingles with he left bay has a faceted architectural feature with 1/1 double hung window in each facet with a boarded over opening centered in the gable. The center bay has an entry door with an outer door, he right bay has a 1/1 double hung window. The center and right bays are under a covered porch. There was a different house on

this site prior to 1908. On the 1898 Sanborn maps, a different house is shown. The Water Department has it documented as water construction in 1899.