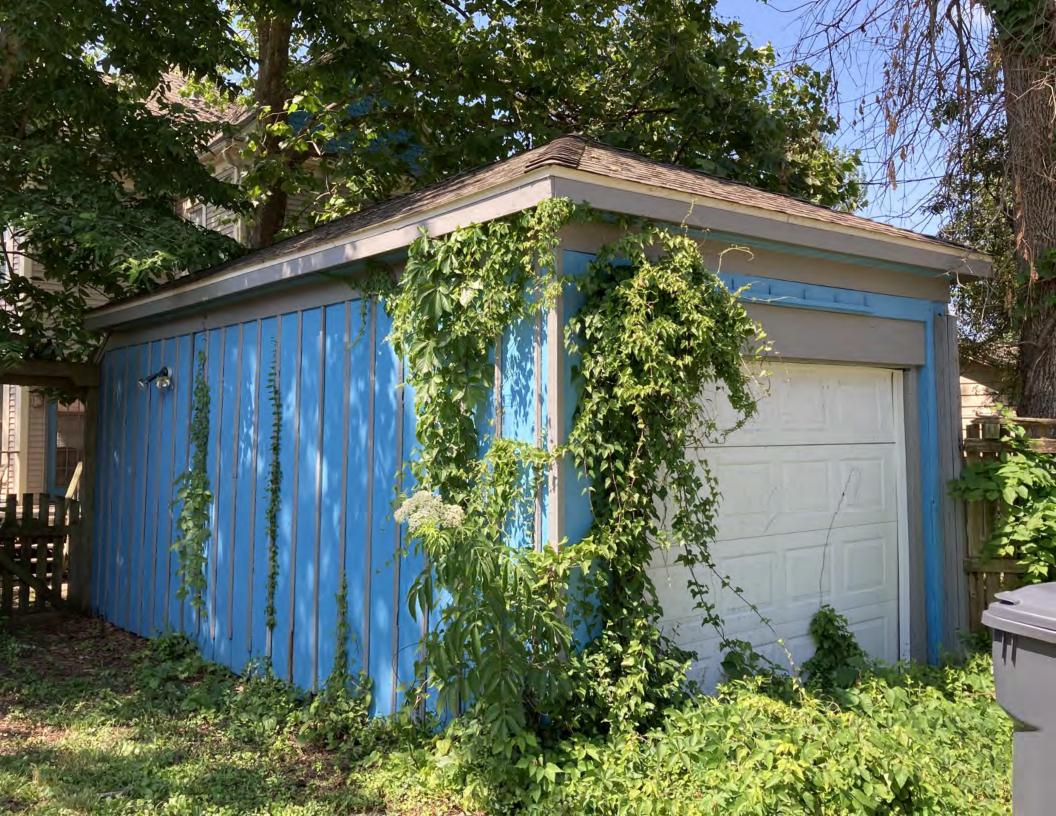

# ARCHITECTURAL/HISTORIC INVENTORY FORM ADDITIONAL INFORMATION 21. (CONT.) HISTORY AND SIGNIFICANCE. EXPAND BOX AS NECESSARY, OR ADD CONTINUATION PAGES. There was a different house on this site prior to 1908. On the 1898 Sanborn maps, a different house is shown. The Water Department has it documented as water construction in 1899. 22. (CONT.) SOURCES OF INFORMATION. EXPAND BOX AS NECESSARY, OR ADD CONTINUATION PAGES. City of Sedalia Water Department Records, 1898 Sanborn Maps, 1908 Sanborn Maps, 1914 Sanborn Maps. 40. (CONT.) DESCRIPTION OF ENVIRONMENT AND OUTBUILDINGS. EXPAND BOX AS NECESSARY, OR ADD CONTINUATION PAGES. Suburban, sidewalk and tree lined street. Garage. Two story, one bay garage with gabled asphalt roof, wooden siding, and wooden garage door. Part of the garage structure may have been built about the same period as the house. Currently the colors and exterior materials are different from the house. This structure in contributing. 41. (CONT.) DESCRIPTION OF PRIMARY RESOURCE. EXPAND BOX AS NECESSARY, OR ADD CONTINUATION PAGES. This is a 1.5-story, 3-bay single dwelling in the Queen Anne style built in 1908. The structural system is frame. The foundation is concrete block. Exterior walls are replacement vinyl siding. The building has a hip and gable roof clad in replacement asphalt shingles. There is one center, straddle ridge, brick chimney. Windows are replacement vinyl, 1/1 double-hung sashes. There is a single-story, single-bay open porch characterized by a shed roof clad in asphalt shingles with he left bay has a faceted architectural feature with 1/1 double hung window in each facet with a boarded over opening centered in the gable. The center bay has an entry door with an outer door, he right bay has a 1/1 double hung window. The center and right bays are under a covered porch. There was a different house on

this site prior to 1908. On the 1898 Sanborn maps, a different house is shown. The Water Department has it documented as water construction in 1899.

#### **CONTINUATION PAGE - ADDITIONAL IMAGES**

Oblique facing NE

Photo - Out Building

Page 1 PE\_AS\_006-253 406 W 7th St Sedalia

|                                                           |              | 2. SURVEY NAME:                                          |                              |                                                                                            |  |
|-----------------------------------------------------------|--------------|----------------------------------------------------------|------------------------------|--------------------------------------------------------------------------------------------|--|
| 1 L_A0_000-230                                            |              | Victorian Towers Survey                                  |                              |                                                                                            |  |
|                                                           |              | 4. ADDRESS (STREET NO.)   STREET (NAME)   406   W 7th St |                              |                                                                                            |  |
| 5. CITY:                                                  | VICINITY     | 6. LAT / LONG 7.                                         |                              | 7. TOWNSHIP / RANGE / SECTION                                                              |  |
| Sedalia                                                   |              | 38.705430200 / -93.231943                                | 700                          | / /                                                                                        |  |
| 8.HISTORIC NAME (IF KNOWN):                               |              |                                                          | 9. PRESENT/OTHER NAME (IF K  | NOWN):                                                                                     |  |
| 10. OWNERSHIP:                                            |              | 11A. HISTORIC USE (IF KNOWN                              | I):                          | 11B. CURRENT USE:                                                                          |  |
| Private                                                   |              | Domestic : Single Dwelling                               |                              | Domestic : Single Dwelling                                                                 |  |
| HISTORICAL INFORMATION                                    |              |                                                          |                              |                                                                                            |  |
| 12. CONSTRUCTION DATE:                                    |              | 15. ARCHITECT:                                           |                              | 18. PREVIOUSLY SURVEYED?                                                                   |  |
| circa 1914                                                |              |                                                          |                              | CITE SURVEY NAME IN BOX 22 CONT. (PAGE 3)                                                  |  |
| 13. SIGNIFICANT DATE/PERIOD:                              |              | 16. BUILDER/CONTRACTOR:                                  |                              | 19. ON NATIONAL REGISTER?                                                                  |  |
| 1880-1940                                                 |              |                                                          |                              | ☐ INDIVIDUAL ☐ DISTRICT  CITE NOMINATION NAME IN BOX 22 CONT. (PAGE 3)                     |  |
| 14. AREA(S) OF SIGNIFICANCE:                              |              | 17. ORIGINAL OR SIGNIFICANT                              | OWNER:                       | 20. NATIONAL REGISTER ELIGIBLE?                                                            |  |
| C: Design/Construction                                    |              |                                                          |                              | ☐ INDIVIDUALLY ELIGIBLE  ☑ DISTRICT POTENTIAL ( ☑ C ☐ NC ) ☐ NOT ELIGIBLE ☐ NOT DETERMINED |  |
| 21. HISTORY AND SIGNIFICANCE ON CONTINUAT                 | ION PAGE.    | 22. SOURCES OF INFORMATION O                             |                              | I ON CONTINUATION PAGE.                                                                    |  |
| ARCHITECTURAL INFORMAT                                    | ION          |                                                          |                              |                                                                                            |  |
| 23. CATEGORY OF PROPERTY:                                 |              | 30: ROOF MATERIAL:                                       |                              | 7.WINDOWS:                                                                                 |  |
| ✓ BUILDING(S) SITE                                        |              | asphalt shingles (replac                                 | cement)                      | ☐ HISTORIC                                                                                 |  |
| STRUCTURE OBJECT                                          |              |                                                          |                              | PANE ARRANGEMENT:<br>1/2 double-hung sashes                                                |  |
| 24. VERNACULAR OR PROPERTY TYPE:                          |              | 31. CHIMNEY PLACEMENT:                                   |                              | 38. ACREAGE (RURAL):                                                                       |  |
|                                                           |              | offset right side slope                                  |                              | VISIBLE FROM PUBLIC ROAD? ✓                                                                |  |
| 25. ARCHITECTURAL STYLE:                                  |              | 32. STRUCTURAL SYSTEM:                                   |                              | 39. CHANGES (DESCRIBE IN BOX 41 CONT.):                                                    |  |
| Colonial Revival                                          |              | frame                                                    |                              | ADDITIONS DATE(S):                                                                         |  |
| 26. PLAN SHAPE:                                           |              | 33. EXTERIOR WALL CLADDING                               | G:                           |                                                                                            |  |
| square                                                    |              | wood siding                                              |                              | ENDANGERED BY:                                                                             |  |
| 27. NO. OF STORIES:                                       |              | 34. FOUNDATION MATERIAL:                                 |                              | Neglect                                                                                    |  |
| 2.5                                                       |              | beveled concrete block                                   |                              |                                                                                            |  |
| 28. NO. OF BAYS (1ST FLOOR):                              |              | 35. BASEMENT TYPE:                                       |                              | 40. NO. OF OUTBUILDINGS (DESCRIBE IN BOX 40 CONT.):                                        |  |
| 2                                                         |              | full                                                     |                              | 1                                                                                          |  |
| 29. ROOF TYPE:                                            |              | 36. FRONT PORCH TYPE/PLACEMENT:                          |                              | 41. FURTHER DESCRIPTION OF BUILDING FEATURES                                               |  |
| High hip                                                  |              | enclosed porch full-span                                 |                              | AND ASSOCIATED RESOURCES ON CONTINUATION PAGE.                                             |  |
|                                                           |              |                                                          |                              |                                                                                            |  |
| OTHER                                                     |              |                                                          |                              |                                                                                            |  |
| 42. CURRENT OWNER/ADDRESS:                                |              | 43. FORM PREPARED BY (NAM                                |                              | 44. SURVEY DATE:                                                                           |  |
|                                                           |              | Inc.                                                     | ects, LLC + SFS Architecture | November 2020                                                                              |  |
|                                                           |              |                                                          |                              | 45. DATE OF REVISIONS:                                                                     |  |
|                                                           |              |                                                          |                              | 07/04/2021                                                                                 |  |
| FOR SHPO USE                                              |              |                                                          |                              |                                                                                            |  |
| DATE ENTERED IN INVENTORY:                                |              | LEVEL OF SURVEY                                          |                              | ADDITIONAL RESEARCH NEEDED?                                                                |  |
|                                                           |              | RECONNAISSANCE INTENSIVE                                 |                              | YES NO                                                                                     |  |
| NATIONAL REGISTER STATUS:                                 |              |                                                          | OTHER:                       |                                                                                            |  |
| LISTED IN LISTED DISTRICT                                 | Ī            |                                                          |                              |                                                                                            |  |
| NAME:                                                     |              | 5,,,,,,,                                                 |                              |                                                                                            |  |
| ☐ PENDING LISTING ☐ ELIGIE☐ ☐ ELIGIBLE (DISTRICT) ☐ NOT E | BLE (INDIVII | DUALLY)                                                  |                              |                                                                                            |  |
| NOT DETERMINED                                            | LIGIDLE      |                                                          |                              |                                                                                            |  |
|                                                           |              |                                                          |                              |                                                                                            |  |