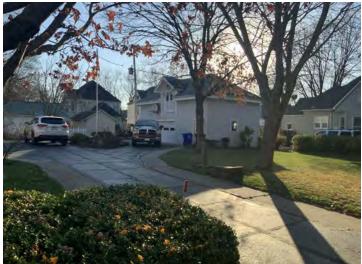

# ARCHITECTURAL/HISTORIC INVENTORY FORM ADDITIONAL INFORMATION 21. (CONT.) HISTORY AND SIGNIFICANCE. EXPAND BOX AS NECESSARY, OR ADD CONTINUATION PAGES. There was a different house on this site prior to 1908. On the 1898 Sanborn maps, a different house is shown. The Water Department has it documented as water construction in 1899. 22. (CONT.) SOURCES OF INFORMATION. EXPAND BOX AS NECESSARY, OR ADD CONTINUATION PAGES. City of Sedalia Water Department Records, 1898 Sanborn Maps, 1908 Sanborn Maps, 1914 Sanborn Maps. 40. (CONT.) DESCRIPTION OF ENVIRONMENT AND OUTBUILDINGS. EXPAND BOX AS NECESSARY, OR ADD CONTINUATION PAGES. Suburban, sidewalk and tree lined street. Garage. Two story, one bay garage with gabled asphalt roof, wooden siding, and wooden garage door. Part of the garage structure may have been built about the same period as the house. Currently the colors and exterior materials are different from the house. This structure in contributing. 41. (CONT.) DESCRIPTION OF PRIMARY RESOURCE. EXPAND BOX AS NECESSARY, OR ADD CONTINUATION PAGES. This is a 1.5-story, 3-bay single dwelling in the Queen Anne style built in 1908. The structural system is frame. The foundation is concrete block. Exterior walls are replacement vinyl siding. The building has a hip and gable roof clad in replacement asphalt shingles. There is one center, straddle ridge, brick chimney. Windows are replacement vinyl, 1/1 double-hung sashes. There is a single-story, single-bay open porch characterized by a shed roof clad in asphalt shingles with he left bay has a faceted architectural feature with 1/1 double hung window in each facet with a boarded over opening centered in the gable. The center bay has an entry door with an outer door, he right bay has a 1/1 double hung window. The center and right bays are under a covered porch. There was a different house on

this site prior to 1908. On the 1898 Sanborn maps, a different house is shown. The Water Department has it documented as water construction in 1899.