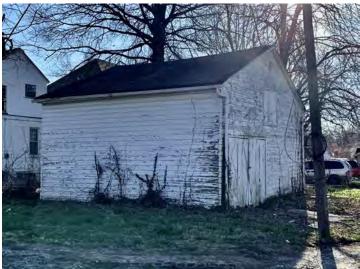

# ARCHITECTURAL/HISTORIC INVENTORY FORM ADDITIONAL INFORMATION 21. (CONT.) HISTORY AND SIGNIFICANCE. EXPAND BOX AS NECESSARY, OR ADD CONTINUATION PAGES. There was a different house on this site prior to 1908. On the 1898 Sanborn maps, a different house is shown. The Water Department has it documented as water construction in 1899. 22. (CONT.) SOURCES OF INFORMATION. EXPAND BOX AS NECESSARY, OR ADD CONTINUATION PAGES. City of Sedalia Water Department Records, 1898 Sanborn Maps, 1908 Sanborn Maps, 1914 Sanborn Maps. 40. (CONT.) DESCRIPTION OF ENVIRONMENT AND OUTBUILDINGS. EXPAND BOX AS NECESSARY, OR ADD CONTINUATION PAGES. Suburban, sidewalk and tree lined street. Garage. Two story, one bay garage with gabled asphalt roof, wooden siding, and wooden garage door. Part of the garage structure may have been built about the same period as the house. Currently the colors and exterior materials are different from the house. This structure in contributing. 41. (CONT.) DESCRIPTION OF PRIMARY RESOURCE. EXPAND BOX AS NECESSARY, OR ADD CONTINUATION PAGES. This is a 1.5-story, 3-bay single dwelling in the Queen Anne style built in 1908. The structural system is frame. The foundation is concrete block. Exterior walls are replacement vinyl siding. The building has a hip and gable roof clad in replacement asphalt shingles. There is one center, straddle ridge, brick chimney. Windows are replacement vinyl, 1/1 double-hung sashes. There is a single-story, single-bay open porch characterized by a shed roof clad in asphalt shingles with he left bay has a faceted architectural feature with 1/1 double hung window in each facet with a boarded over opening centered in the gable. The center bay has an entry door with an outer door, he right bay has a 1/1 double hung window. The center and right bays are under a covered porch. There was a different house on