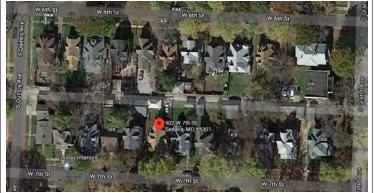

OF BAYS (1ST FLOOR): 35 BASEMENT TYPE: 40. NO. OF OUTBUILDINGS (DESCRIBE IN BOX 40 CONT.): undetermined 29. ROOF TYPE: 41. FURTHER DESCRIPTION OF BUILDING FEATURES 36. FRONT PORCH TYPE/PLACEMENT: AND ASSOCIATED RESOURCES ON CONTINUATION PAGE High hip open porch corner wrap-around OTHER 43. FORM PREPARED BY (NAME AND ORG.): 44 SURVEY DATE: 42. CURRENT OWNER/ADDRESS: Robert Rollings Architects, LLC + SFS Architecture, November 2020 45. DATE OF REVISIONS: 07/05/2021 FOR SHPO USE DATE ENTERED IN INVENTORY: LEVEL OF SURVEY ADDITIONAL RESEARCH NEEDED? ☐ RECONNAISSANCE ☐ INTENSIVE YES NO NATIONAL REGISTER STATUS: OTHER: LISTED IN LISTED DISTRICT NAME: ■ ELIGIBLE (INDIVIDUALLY) PENDING LISTING ☐ ELIGIBLE (DISTRICT) ☐ NOT ELIGIBLE

■ NOT DETERMINED



#### **LOCATION MAP (include north arrow)**





#### **PHOTOGRAPH**

PHOTOGRAPHER: Jill Wade DATE: 11/18/2020 DESCRIPTION:
Oblique facing SW





Page 3 PE\_AS\_006-307 902 W 7th St Sedalia

#### **ADDITIONAL INFORMATION**

| 21. (CONT.) HISTORY AND SIGNIFICANCE. EXPAND BOX AS NECESSARY, OR ADD CONTINUATION PAGES.