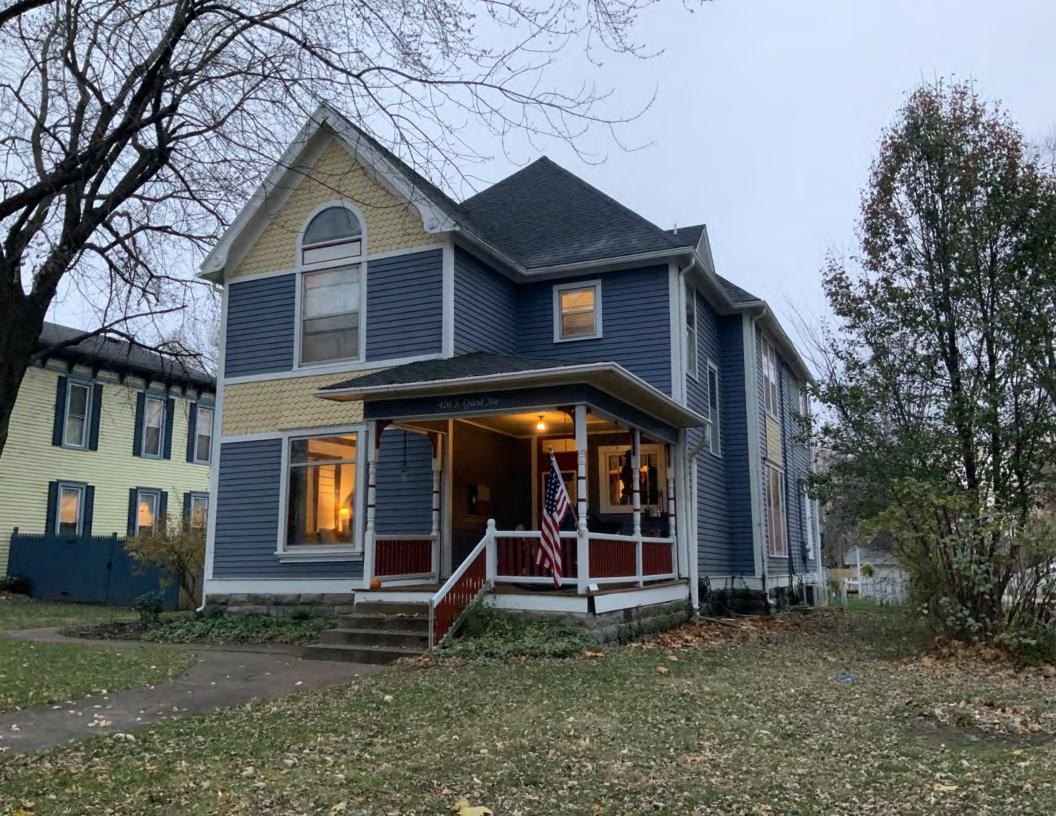

#### **PHOTOGRAPH**

**PHOTOGRAPHER:**Kelly Batcheller-Mummey

DATE: 11/19/2020 DESCRIPTION:
Oblique facing NW

# ARCHITECTURAL/HISTORIC INVENTORY FORM ADDITIONAL INFORMATION 21. (CONT.) HISTORY AND SIGNIFICANCE. EXPAND BOX AS NECESSARY, OR ADD CONTINUATION PAGES. There was a different house on this site prior to 1908. On the 1898 Sanborn maps, a different house is shown. The Water Department has it documented as water construction in 1899. 22. (CONT.) SOURCES OF INFORMATION. EXPAND BOX AS NECESSARY, OR ADD CONTINUATION PAGES. City of Sedalia Water Department Records, 1898 Sanborn Maps, 1908 Sanborn Maps, 1914 Sanborn Maps. 40. (CONT.) DESCRIPTION OF ENVIRONMENT AND OUTBUILDINGS. EXPAND BOX AS NECESSARY, OR ADD CONTINUATION PAGES. Suburban, sidewalk and tree lined street. Garage. Two story, one bay garage with gabled asphalt roof, wooden siding, and wooden garage door. Part of the garage structure may have been built about the same period as the house. Currently the colors and exterior materials are different from the house. This structure in contributing. 41. (CONT.) DESCRIPTION OF PRIMARY RESOURCE. EXPAND BOX AS NECESSARY, OR ADD CONTINUATION PAGES. This is a 1.5-story, 3-bay single dwelling in the Queen Anne style built in 1908. The structural system is frame. The foundation is concrete block. Exterior walls are replacement vinyl siding. The building has a hip and gable roof clad in replacement asphalt shingles. There is one center, straddle ridge, brick chimney. Windows are replacement vinyl, 1/1 double-hung sashes. There is a single-story, single-bay open porch characterized by a shed roof clad in asphalt shingles with he left bay has a faceted architectural feature with 1/1 double hung window in each facet with a boarded over opening centered in the gable. The center bay has an entry door with an outer door, he right bay has a 1/1 double hung window. The center and right bays are under a covered porch. There was a different house on

this site prior to 1908. On the 1898 Sanborn maps, a different house is shown. The Water Department has it documented as water construction in 1899.