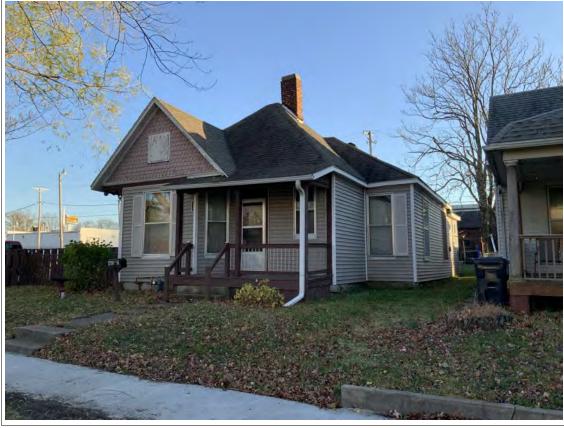

#### 405 W 7th St Sedalia ARCHITECTURAL/HISTORIC INVENTORY FORM 2. SURVEY NAME: 1. SURVEY NO. Victorian Towers Survey PE AS 006-252 4. ADDRESS (STREET NO.) 3. COUNTY: STREET (NAME) 405 W 7th St Pettis 5. CITY: VICINITY 6. LAT / LONG 7. TOWNSHIP / RANGE / SECTION Sedalia 38.705129800 / -93.231948200 8.HISTORIC NAME (IF KNOWN): 9. PRESENT/OTHER NAME (IF KNOWN): 10. OWNERSHIP: 11A. HISTORIC USE (IF KNOWN): 11B. CURRENT USE: Private Domestic : Single Dwelling Domestic : Single Dwelling HISTORICAL INFORMATION 12. CONSTRUCTION DATE: 18. PREVIOUSLY SURVEYED? 15. ARCHITECT: CITE SURVEY NAME IN BOX 22 CONT. (PAGE 3) circa 1908 13. SIGNIFICANT DATE/PERIOD: 16. BUILDER/CONTRACTOR: 19. ON NATIONAL REGISTER? 1880-1940 ☐ INDIVIDUAL ☐ DISTRICT CITE NOMINATION NAME IN BOX 22 CONT. (PAGE 3) 14. AREA(S) OF SIGNIFICANCE: 17. ORIGINAL OR SIGNIFICANT OWNER: 20. NATIONAL REGISTER ELIGIBLE? C: Design/Construction ☐ INDIVIDUALLY ELIGIBLE ✓ DISTRICT POTENTIAL ( ✓ C NC) ■ NOT ELIGIBLE ■ NOT DETERMINED 21. HISTORY AND SIGNIFICANCE ON CONTINUATION PAGE. 22. SOURCES OF INFORMATION ON CONTINUATION PAGE. ARCHITECTURAL INFORMATION 23 CATEGORY OF PROPERTY: 30: ROOF MATERIAL: 7 WINDOWS: HISTORIC REPLACEMENT **✓** BUILDING(S) SITE asphalt shingles (replacement) PANE ARRANGEMENT: ☐ STRUCTURE ☐ OBJECT 1/1 double-hung sashes 31 CHIMNEY PLACEMENT 24 VERNACUI AR OR PROPERTY TYPE: 38 ACREAGE (RURAL): VISIBLE FROM PUBLIC ROAD? ✓ center straddle ridge 25. ARCHITECTURAL STYLE: 32. STRUCTURAL SYSTEM: 39. CHANGES (DESCRIBE IN BOX 41 CONT.): Queen Anne ADDITIONS DATE(S): frame ALTERED DATE(S): 26. PLAN SHAPE: 33. EXTERIOR WALL CLADDING: MOVED DATE(S): irregular vinyl siding **ENDANGERED BY:** 27. NO. OF STORIES: 34. FOUNDATION MATERIAL: 1.5 concrete block 35 BASEMENT TYPE: 28. NO. OF BAYS (1ST FLOOR): 40. NO. OF OUTBUILDINGS (DESCRIBE IN BOX 40 CONT.): 29. ROOF TYPE: 36. FRONT PORCH TYPE/PLACEMENT: 41. FURTHER DESCRIPTION OF BUILDING FEATURES AND ASSOCIATED RESOURCES ON CONTINUATION PAGE. Hip and gable open porch single-bay OTHER 42. CURRENT OWNER/ADDRESS: 43. FORM PREPARED BY (NAME AND ORG.): 44. SURVEY DATE: Robert Rollings Architects, LLC + SFS Architecture, November 2020 45. DATE OF REVISIONS: 07/04/2021

#### **PHOTOGRAPH**

**PHOTOGRAPHER:**Kelly Batcheller-Mummey

DATE: 11/19/2020 DESCRIPTION:
Oblique facing NW

# ARCHITECTURAL/HISTORIC INVENTORY FORM ADDITIONAL INFORMATION 21. (CONT.) HISTORY AND SIGNIFICANCE. EXPAND BOX AS NECESSARY, OR ADD CONTINUATION PAGES. There was a different house on this site prior to 1908. On the 1898 Sanborn maps, a different house is shown. The Water Department has it documented as water construction in 1899. 22. (CONT.) SOURCES OF INFORMATION. EXPAND BOX AS NECESSARY, OR ADD CONTINUATION PAGES. City of Sedalia Water Department Records, 1898 Sanborn Maps, 1908 Sanborn Maps, 1914 Sanborn Maps. 40. (CONT.) DESCRIPTION OF ENVIRONMENT AND OUTBUILDINGS. EXPAND BOX AS NECESSARY, OR ADD CONTINUATION PAGES. Suburban, sidewalk and tree lined street. Garage. Two story, one bay garage with gabled asphalt roof, wooden siding, and wooden garage door. Part of the garage structure may have been built about the same period as the house. Currently the colors and exterior materials are different from the house. This structure in contributing. 41. (CONT.) DESCRIPTION OF PRIMARY RESOURCE. EXPAND BOX AS NECESSARY, OR ADD CONTINUATION PAGES. This is a 1.5-story, 3-bay single dwelling in the Queen Anne style built in 1908. The structural system is frame. The foundation is concrete block. Exterior walls are replacement vinyl siding. The building has a hip and gable roof clad in replacement asphalt shingles. There is one center, straddle ridge, brick chimney. Windows are replacement vinyl, 1/1 double-hung sashes. There is a single-story, single-bay open porch characterized by a shed roof clad in asphalt shingles with he left bay has a faceted architectural feature with 1/1 double hung window in each facet with a boarded over opening centered in the gable. The center bay has an entry door with an outer door, he right bay has a 1/1 double hung window. The center and right bays are under a covered porch. There was a different house on