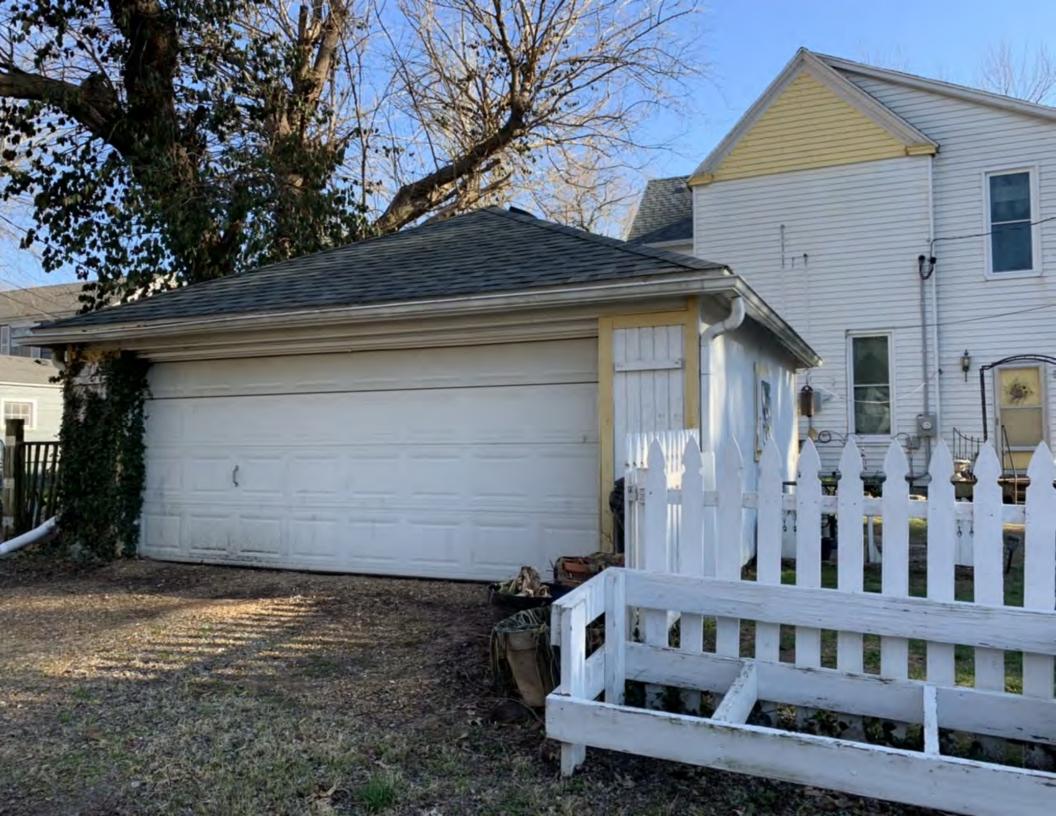

# ARCHITECTURAL/HISTORIC INVENTORY FORM ADDITIONAL INFORMATION 21. (CONT.) HISTORY AND SIGNIFICANCE. EXPAND BOX AS NECESSARY, OR ADD CONTINUATION PAGES. There was a different house on this site prior to 1908. On the 1898 Sanborn maps, a different house is shown. The Water Department has it documented as water construction in 1899. 22. (CONT.) SOURCES OF INFORMATION. EXPAND BOX AS NECESSARY, OR ADD CONTINUATION PAGES. City of Sedalia Water Department Records, 1898 Sanborn Maps, 1908 Sanborn Maps, 1914 Sanborn Maps. 40. (CONT.) DESCRIPTION OF ENVIRONMENT AND OUTBUILDINGS. EXPAND BOX AS NECESSARY, OR ADD CONTINUATION PAGES. Suburban, sidewalk and tree lined street. Garage. Two story, one bay garage with gabled asphalt roof, wooden siding, and wooden garage door. Part of the garage structure may have been built about the same period as the house. Currently the colors and exterior materials are different from the house. This structure in contributing. 41. (CONT.) DESCRIPTION OF PRIMARY RESOURCE. EXPAND BOX AS NECESSARY, OR ADD CONTINUATION PAGES. This is a 1.5-story, 3-bay single dwelling in the Queen Anne style built in 1908. The structural system is frame. The foundation is concrete block. Exterior walls are replacement vinyl siding. The building has a hip and gable roof clad in replacement asphalt shingles. There is one center, straddle ridge, brick chimney. Windows are replacement vinyl, 1/1 double-hung sashes. There is a single-story, single-bay open porch characterized by a shed roof clad in asphalt shingles with he left bay has a faceted architectural feature with 1/1 double hung window in each facet with a boarded over opening centered in the gable. The center bay has an entry door with an outer door, he right bay has a 1/1 double hung window. The center and right bays are under a covered porch. There was a different house on

#### **CONTINUATION PAGE - ADDITIONAL IMAGES**

Oblique facing NE

Photo - Out Building

Page 1 PE\_AS\_006-253 406 W 7th St Sedalia

|                                                           |              | 2. SURVEY NAME:                                          |                              |                                                                                            |  |
|-----------------------------------------------------------|--------------|----------------------------------------------------------|------------------------------|--------------------------------------------------------------------------------------------|--|
| 1 L_A0_000-230                                            |              | Victorian Towers Survey                                  |                              |                                                                                            |  |
|                                                           |              | 4. ADDRESS (STREET NO.)   STREET (NAME)   406   W 7th St |                              |                                                                                            |  |
| 5. CITY:                                                  | VICINITY     | 6. LAT / LONG 7.                                         |                              | 7. TOWNSHIP / RANGE / SECTION                                                              |  |
| Sedalia                                                   |              | 38.705430200 / -93.231943                                | 700                          | / /                                                                                        |  |
| 8.HISTORIC NAME (IF KNOWN):                               |              |                                                          | 9. PRESENT/OTHER NAME (IF K  | NOWN):                                                                                     |  |
| 10. OWNERSHIP:                                            |              | 11A. HISTORIC USE (IF KNOWN                              | I):                          | 11B. CURRENT USE:                                                                          |  |
| Private                                                   |              | Domestic : Single Dwelling                               |                              | Domestic : Single Dwelling                                                                 |  |
| HISTORICAL INFORMATION                                    |              |                                                          |                              |                                                                                            |  |
| 12. CONSTRUCTION DATE:                                    |              | 15. ARCHITECT:                                           |                              | 18. PREVIOUSLY SURVEYED?                                                                   |  |
| circa 1914                                                |              |                                                          |                              | CITE SURVEY NAME IN BOX 22 CONT. (PAGE 3)                                                  |  |
| 13. SIGNIFICANT DATE/PERIOD:                              |              | 16. BUILDER/CONTRACTOR:                                  |                              | 19. ON NATIONAL REGISTER?                                                                  |  |
| 1880-1940                                                 |              |                                                          |                              | ☐ INDIVIDUAL ☐ DISTRICT  CITE NOMINATION NAME IN BOX 22 CONT. (PAGE 3)                     |  |
| 14. AREA(S) OF SIGNIFICANCE:                              |              | 17. ORIGINAL OR SIGNIFICANT                              | OWNER:                       | 20. NATIONAL REGISTER ELIGIBLE?                                                            |  |
| C: Design/Construction                                    |              |                                                          |                              | ☐ INDIVIDUALLY ELIGIBLE  ☑ DISTRICT POTENTIAL ( ☑ C ☐ NC ) ☐ NOT ELIGIBLE ☐ NOT DETERMINED |  |
| 21. HISTORY AND SIGNIFICANCE ON CONTINUAT                 | ION PAGE.    | 22. SOURCES OF INFORMATION O                             |                              | I ON CONTINUATION PAGE.                                                                    |  |
| ARCHITECTURAL INFORMAT                                    | ION          |                                                          |                              |                                                                                            |  |
| 23. CATEGORY OF PROPERTY:                                 |              | 30: ROOF MATERIAL:                                       |                              | 7.WINDOWS:                                                                                 |  |
| ✓ BUILDING(S) SITE                                        |              | asphalt shingles (replac                                 | cement)                      | ☐ HISTORIC                                                                                 |  |
| STRUCTURE OBJECT                                          |              |                                                          |                              | PANE ARRANGEMENT:<br>1/2 double-hung sashes                                                |  |
| 24. VERNACULAR OR PROPERTY TYPE:                          |              | 31. CHIMNEY PLACEMENT:                                   |                              | 38. ACREAGE (RURAL):                                                                       |  |
|                                                           |              | offset right side slope                                  |                              | VISIBLE FROM PUBLIC ROAD? ✓                                                                |  |
| 25. ARCHITECTURAL STYLE:                                  |              | 32. STRUCTURAL SYSTEM:                                   |                              | 39. CHANGES (DESCRIBE IN BOX 41 CONT.):                                                    |  |
| Colonial Revival                                          |              | frame                                                    |                              | ADDITIONS DATE(S):                                                                         |  |
| 26. PLAN SHAPE:                                           |              | 33. EXTERIOR WALL CLADDING                               | G:                           |                                                                                            |  |
| square                                                    |              | wood siding                                              |                              | ENDANGERED BY:                                                                             |  |
| 27. NO. OF STORIES:                                       |              | 34. FOUNDATION MATERIAL:                                 |                              | Neglect                                                                                    |  |
| 2.5                                                       |              | beveled concrete block                                   |                              |                                                                                            |  |
| 28. NO. OF BAYS (1ST FLOOR):                              |              | 35. BASEMENT TYPE:                                       |                              | 40. NO. OF OUTBUILDINGS (DESCRIBE IN BOX 40 CONT.):                                        |  |
| 2                                                         |              | full                                                     |                              | 1                                                                                          |  |
| 29. ROOF TYPE:                                            |              | 36. FRONT PORCH TYPE/PLACEMENT:                          |                              | 41. FURTHER DESCRIPTION OF BUILDING FEATURES                                               |  |
| High hip                                                  |              | enclosed porch full-span                                 |                              | AND ASSOCIATED RESOURCES ON CONTINUATION PAGE.                                             |  |
|                                                           |              |                                                          |                              |                                                                                            |  |
| OTHER                                                     |              |                                                          |                              |                                                                                            |  |
| 42. CURRENT OWNER/ADDRESS:                                |              | 43. FORM PREPARED BY (NAM                                |                              | 44. SURVEY DATE:                                                                           |  |
|                                                           |              | Inc.                                                     | ects, LLC + SFS Architecture | November 2020                                                                              |  |
|                                                           |              |                                                          |                              | 45. DATE OF REVISIONS:                                                                     |  |
|                                                           |              |                                                          |                              | 07/04/2021                                                                                 |  |
| FOR SHPO USE                                              |              |                                                          |                              |                                                                                            |  |
| DATE ENTERED IN INVENTORY:                                |              | LEVEL OF SURVEY                                          |                              | ADDITIONAL RESEARCH NEEDED?                                                                |  |
|                                                           |              | RECONNAISSANCE INTENSIVE                                 |                              | YES NO                                                                                     |  |
| NATIONAL REGISTER STATUS:                                 |              |                                                          | OTHER:                       |                                                                                            |  |
| LISTED IN LISTED DISTRICT                                 | Ī            |                                                          |                              |                                                                                            |  |
| NAME:                                                     |              | 5,,,,,,,                                                 |                              |                                                                                            |  |
| ☐ PENDING LISTING ☐ ELIGIE☐ ☐ ELIGIBLE (DISTRICT) ☐ NOT E | BLE (INDIVII | DUALLY)                                                  |                              |                                                                                            |  |
| NOT DETERMINED                                            | LIGIDLE      |                                                          |                              |                                                                                            |  |
|                                                           |              |                                                          |                              |                                                                                            |  |