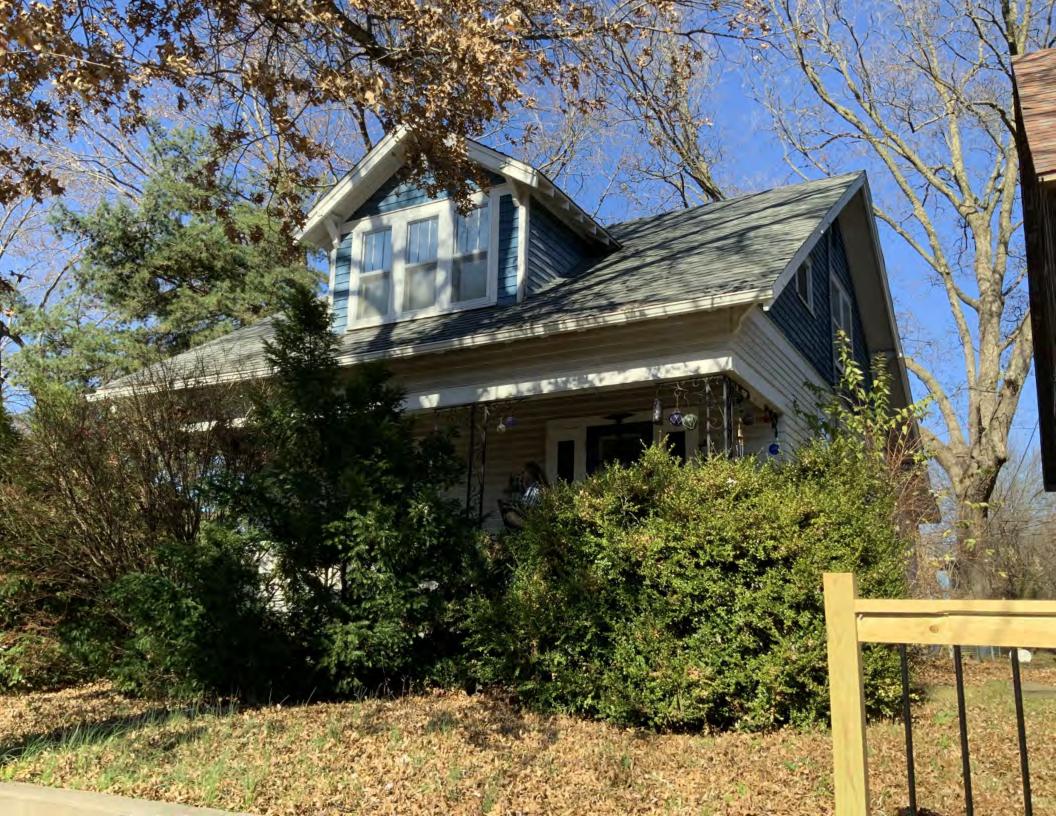

#### **PHOTOGRAPH**

**PHOTOGRAPHER:**Kelly Batcheller-Mummey

DATE: 11/19/2020 DESCRIPTION:
Oblique facing NW

# ARCHITECTURAL/HISTORIC INVENTORY FORM ADDITIONAL INFORMATION 21. (CONT.) HISTORY AND SIGNIFICANCE. EXPAND BOX AS NECESSARY, OR ADD CONTINUATION PAGES. There was a different house on this site prior to 1908. On the 1898 Sanborn maps, a different house is shown. The Water Department has it documented as water construction in 1899. 22. (CONT.) SOURCES OF INFORMATION. EXPAND BOX AS NECESSARY, OR ADD CONTINUATION PAGES. City of Sedalia Water Department Records, 1898 Sanborn Maps, 1908 Sanborn Maps, 1914 Sanborn Maps. 40. (CONT.) DESCRIPTION OF ENVIRONMENT AND OUTBUILDINGS. EXPAND BOX AS NECESSARY, OR ADD CONTINUATION PAGES. Suburban, sidewalk and tree lined street. Garage. Two story, one bay garage with gabled asphalt roof, wooden siding, and wooden garage door. Part of the garage structure may have been built about the same period as the house. Currently the colors and exterior materials are different from the house. This structure in contributing. 41. (CONT.) DESCRIPTION OF PRIMARY RESOURCE. EXPAND BOX AS NECESSARY, OR ADD CONTINUATION PAGES. This is a 1.5-story, 3-bay single dwelling in the Queen Anne style built in 1908. The structural system is frame. The foundation is concrete block. Exterior walls are replacement vinyl siding. The building has a hip and gable roof clad in replacement asphalt shingles. There is one center, straddle ridge, brick chimney. Windows are replacement vinyl, 1/1 double-hung sashes. There is a single-story, single-bay open porch characterized by a shed roof clad in asphalt shingles with he left bay has a faceted architectural feature with 1/1 double hung window in each facet with a boarded over opening centered in the gable. The center bay has an entry door with an outer door, he right bay has a 1/1 double hung window. The center and right bays are under a covered porch. There was a different house on