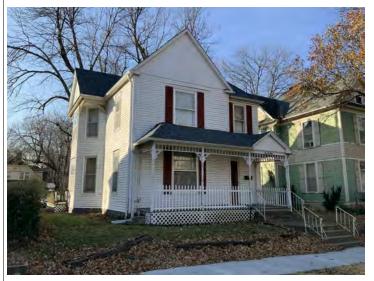

#### **PHOTOGRAPH**

**PHOTOGRAPHER:**Kelly Batcheller-Mummey

DATE: 11/19/2020 DESCRIPTION:
Oblique facing NW

# ARCHITECTURAL/HISTORIC INVENTORY FORM ADDITIONAL INFORMATION 21. (CONT.) HISTORY AND SIGNIFICANCE. EXPAND BOX AS NECESSARY, OR ADD CONTINUATION PAGES. There was a different house on this site prior to 1908. On the 1898 Sanborn maps, a different house is shown. The Water Department has it documented as water construction in 1899. 22. (CONT.) SOURCES OF INFORMATION. EXPAND BOX AS NECESSARY, OR ADD CONTINUATION PAGES. City of Sedalia Water Department Records, 1898 Sanborn Maps, 1908 Sanborn Maps, 1914 Sanborn Maps. 40. (CONT.) DESCRIPTION OF ENVIRONMENT AND OUTBUILDINGS. EXPAND BOX AS NECESSARY, OR ADD CONTINUATION PAGES. Suburban, sidewalk and tree lined street. Garage. Two story, one bay garage with gabled asphalt roof, wooden siding, and wooden garage door. Part of the garage structure may have been built about the same period as the house. Currently the colors and exterior materials are different from the house. This structure in contributing. 41. (CONT.) DESCRIPTION OF PRIMARY RESOURCE. EXPAND BOX AS NECESSARY, OR ADD CONTINUATION PAGES. This is a 1.5-story, 3-bay single dwelling in the Queen Anne style built in 1908. The structural system is frame. The foundation is concrete block. Exterior walls are replacement vinyl siding. The building has a hip and gable roof clad in replacement asphalt shingles. There is one center, straddle ridge, brick chimney. Windows are replacement vinyl, 1/1 double-hung sashes. There is a single-story, single-bay open porch characterized by a shed roof clad in asphalt shingles with he left bay has a faceted architectural feature with 1/1 double hung window in each facet with a boarded over opening centered in the gable. The center bay has an entry door with an outer door, he right bay has a 1/1 double hung window. The center and right bays are under a covered porch. There was a different house on

this site prior to 1908. On the 1898 Sanborn maps, a different house is shown. The Water Department has it documented as water construction in 1899.