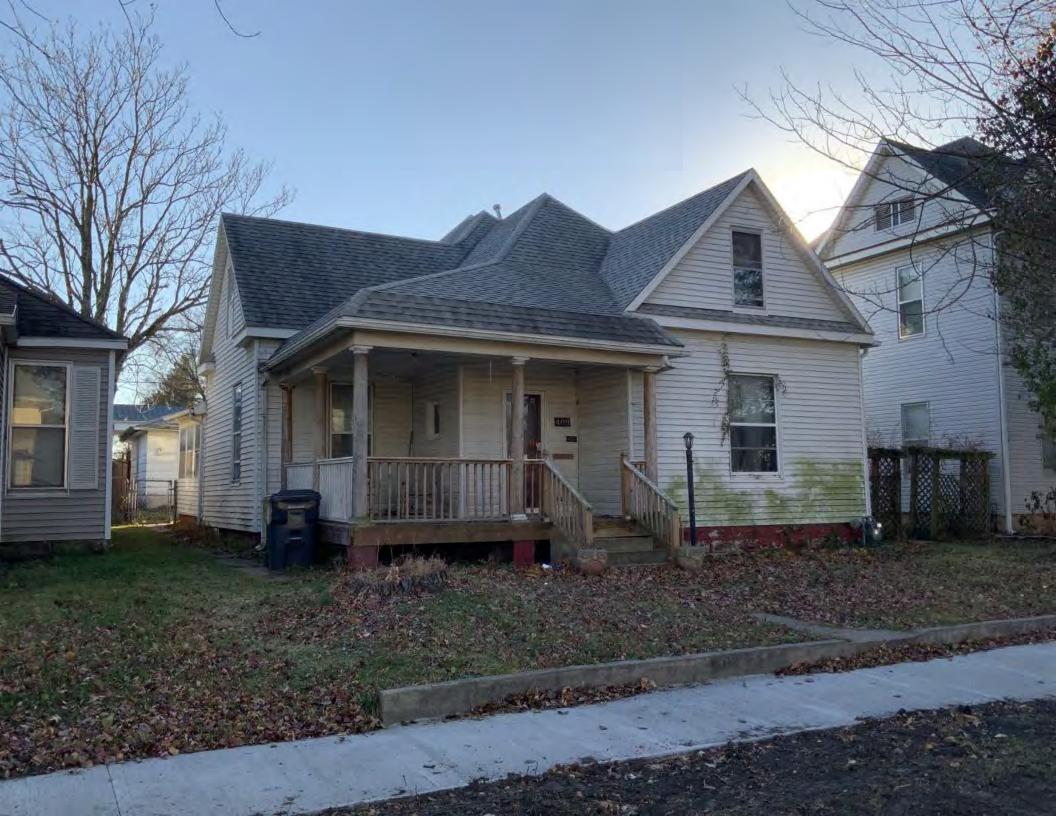

#### **PHOTOGRAPH**

**PHOTOGRAPHER:**Kelly Batcheller-Mummey

DATE: 11/19/2020 DESCRIPTION:
Oblique facing NW

# ARCHITECTURAL/HISTORIC INVENTORY FORM ADDITIONAL INFORMATION 21. (CONT.) HISTORY AND SIGNIFICANCE. EXPAND BOX AS NECESSARY, OR ADD CONTINUATION PAGES. There was a different house on this site prior to 1908. On the 1898 Sanborn maps, a different house is shown. The Water Department has it documented as water construction in 1899. 22. (CONT.) SOURCES OF INFORMATION. EXPAND BOX AS NECESSARY, OR ADD CONTINUATION PAGES. City of Sedalia Water Department Records, 1898 Sanborn Maps, 1908 Sanborn Maps, 1914 Sanborn Maps. 40. (CONT.) DESCRIPTION OF ENVIRONMENT AND OUTBUILDINGS. EXPAND BOX AS NECESSARY, OR ADD CONTINUATION PAGES. Suburban, sidewalk and tree lined street. Garage. Two story, one bay garage with gabled asphalt roof, wooden siding, and wooden garage door. Part of the garage structure may have been built about the same period as the house. Currently the colors and exterior materials are different from the house. This structure in contributing. 41. (CONT.) DESCRIPTION OF PRIMARY RESOURCE. EXPAND BOX AS NECESSARY, OR ADD CONTINUATION PAGES. This is a 1.5-story, 3-bay single dwelling in the Queen Anne style built in 1908. The structural system is frame. The foundation is concrete block. Exterior walls are replacement vinyl siding. The building has a hip and gable roof clad in replacement asphalt shingles. There is one center, straddle ridge, brick chimney. Windows are replacement vinyl, 1/1 double-hung sashes. There is a single-story, single-bay open porch characterized by a shed roof clad in asphalt shingles with he left bay has a faceted architectural feature with 1/1 double hung window in each facet with a boarded over opening centered in the gable. The center bay has an entry door with an outer door, he right bay has a 1/1 double hung window. The center and right bays are under a covered porch. There was a different house on

this site prior to 1908. On the 1898 Sanborn maps, a different house is shown. The Water Department has it documented as water construction in 1899.