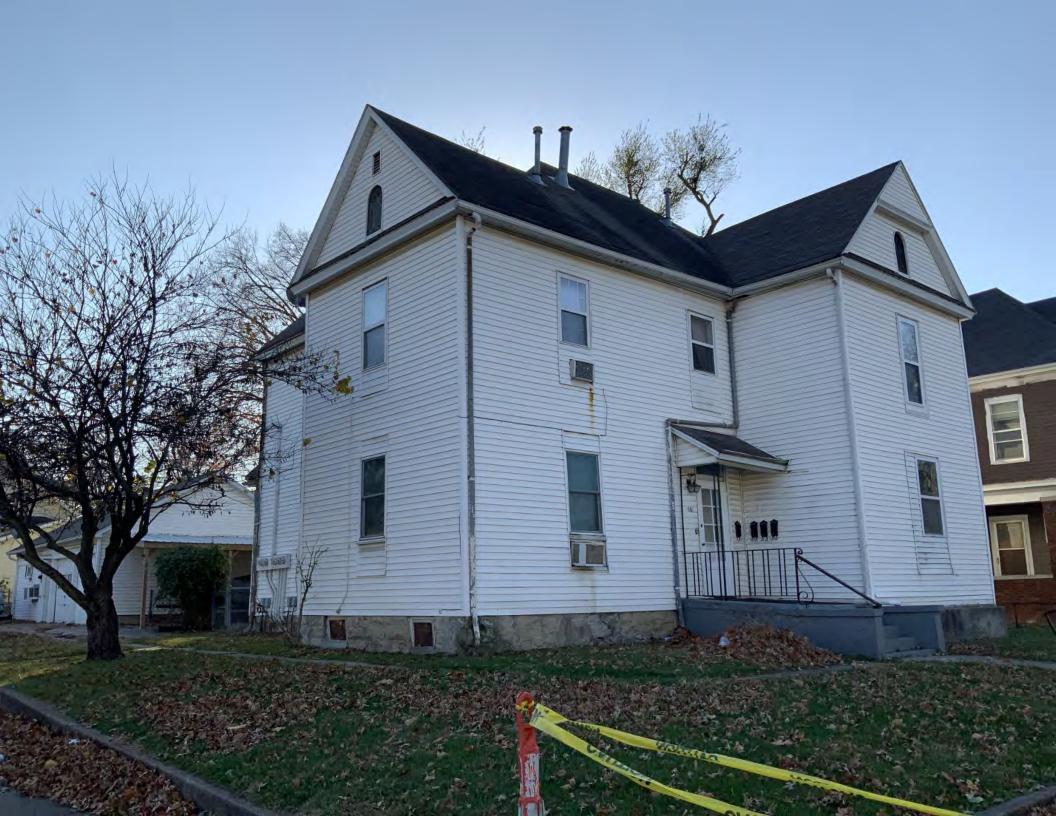

#### **PHOTOGRAPH**

**PHOTOGRAPHER:**Kelly Batcheller-Mummey

DATE: 11/19/2020 DESCRIPTION:
Oblique facing NW

# ARCHITECTURAL/HISTORIC INVENTORY FORM ADDITIONAL INFORMATION 21. (CONT.) HISTORY AND SIGNIFICANCE. EXPAND BOX AS NECESSARY, OR ADD CONTINUATION PAGES. There was a different house on this site prior to 1908. On the 1898 Sanborn maps, a different house is shown. The Water Department has it documented as water construction in 1899. 22. (CONT.) SOURCES OF INFORMATION. EXPAND BOX AS NECESSARY, OR ADD CONTINUATION PAGES. City of Sedalia Water Department Records, 1898 Sanborn Maps, 1908 Sanborn Maps, 1914 Sanborn Maps. 40. (CONT.) DESCRIPTION OF ENVIRONMENT AND OUTBUILDINGS. EXPAND BOX AS NECESSARY, OR ADD CONTINUATION PAGES. Suburban, sidewalk and tree lined street. Garage. Two story, one bay garage with gabled asphalt roof, wooden siding, and wooden garage door. Part of the garage structure may have been built about the same period as the house. Currently the colors and exterior materials are different from the house. This structure in contributing. 41. (CONT.) DESCRIPTION OF PRIMARY RESOURCE. EXPAND BOX AS NECESSARY, OR ADD CONTINUATION PAGES. This is a 1.5-story, 3-bay single dwelling in the Queen Anne style built in 1908. The structural system is frame. The foundation is concrete block. Exterior walls are replacement vinyl siding. The building has a hip and gable roof clad in replacement asphalt shingles. There is one center, straddle ridge, brick chimney. Windows are replacement vinyl, 1/1 double-hung sashes. There is a single-story, single-bay open porch characterized by a shed roof clad in asphalt shingles with he left bay has a faceted architectural feature with 1/1 double hung window in each facet with a boarded over opening centered in the gable. The center bay has an entry door with an outer door, he right bay has a 1/1 double hung window. The center and right bays are under a covered porch. There was a different house on

this site prior to 1908. On the 1898 Sanborn maps, a different house is shown. The Water Department has it documented as water construction in 1899.