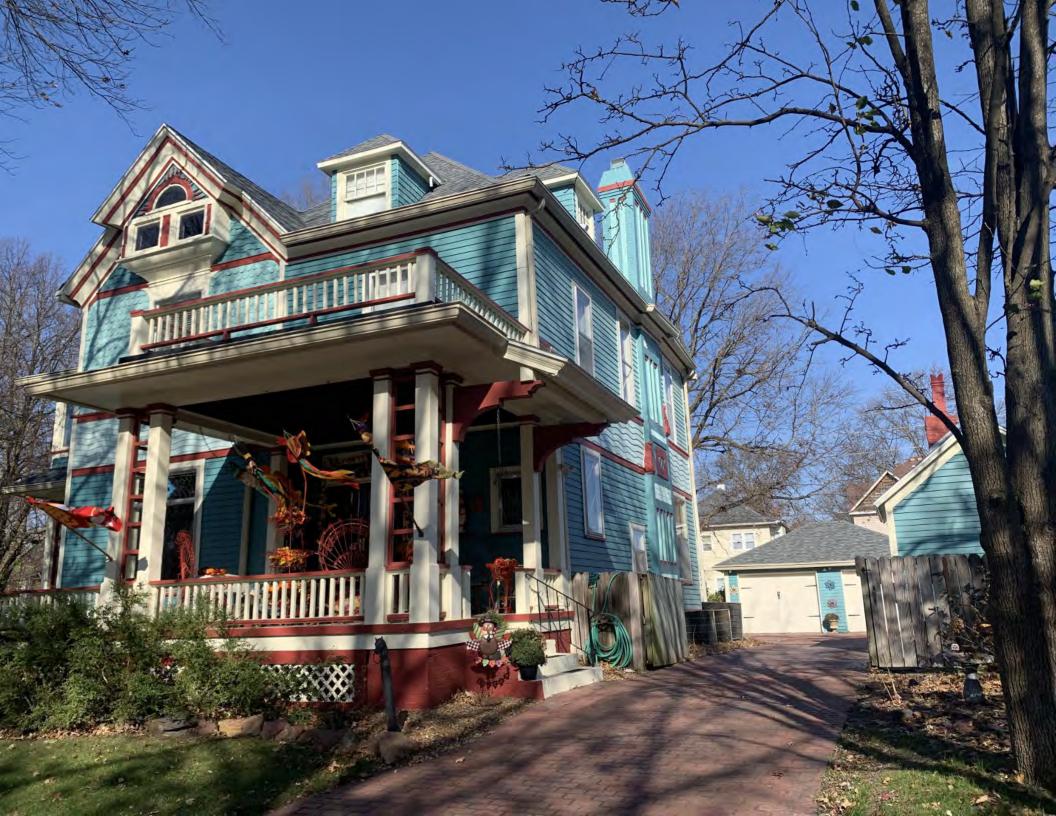

#### **PHOTOGRAPH**

**PHOTOGRAPHER:**Kelly Batcheller-Mummey

DATE: 11/19/2020 DESCRIPTION:
Oblique facing NW

# ARCHITECTURAL/HISTORIC INVENTORY FORM ADDITIONAL INFORMATION 21. (CONT.) HISTORY AND SIGNIFICANCE. EXPAND BOX AS NECESSARY, OR ADD CONTINUATION PAGES. There was a different house on this site prior to 1908. On the 1898 Sanborn maps, a different house is shown. The Water Department has it documented as water construction in 1899. 22. (CONT.) SOURCES OF INFORMATION. EXPAND BOX AS NECESSARY, OR ADD CONTINUATION PAGES. City of Sedalia Water Department Records, 1898 Sanborn Maps, 1908 Sanborn Maps, 1914 Sanborn Maps. 40. (CONT.) DESCRIPTION OF ENVIRONMENT AND OUTBUILDINGS. EXPAND BOX AS NECESSARY, OR ADD CONTINUATION PAGES. Suburban, sidewalk and tree lined street. Garage. Two story, one bay garage with gabled asphalt roof, wooden siding, and wooden garage door. Part of the garage structure may have been built about the same period as the house. Currently the colors and exterior materials are different from the house. This structure in contributing. 41. (CONT.) DESCRIPTION OF PRIMARY RESOURCE. EXPAND BOX AS NECESSARY, OR ADD CONTINUATION PAGES. This is a 1.5-story, 3-bay single dwelling in the Queen Anne style built in 1908. The structural system is frame. The foundation is concrete block. Exterior walls are replacement vinyl siding. The building has a hip and gable roof clad in replacement asphalt shingles. There is one center, straddle ridge, brick chimney. Windows are replacement vinyl, 1/1 double-hung sashes. There is a single-story, single-bay open porch characterized by a shed roof clad in asphalt shingles with he left bay has a faceted architectural feature with 1/1 double hung window in each facet with a boarded over opening centered in the gable. The center bay has an entry door with an outer door, he right bay has a 1/1 double hung window. The center and right bays are under a covered porch. There was a different house on

this site prior to 1908. On the 1898 Sanborn maps, a different house is shown. The Water Department has it documented as water construction in 1899.