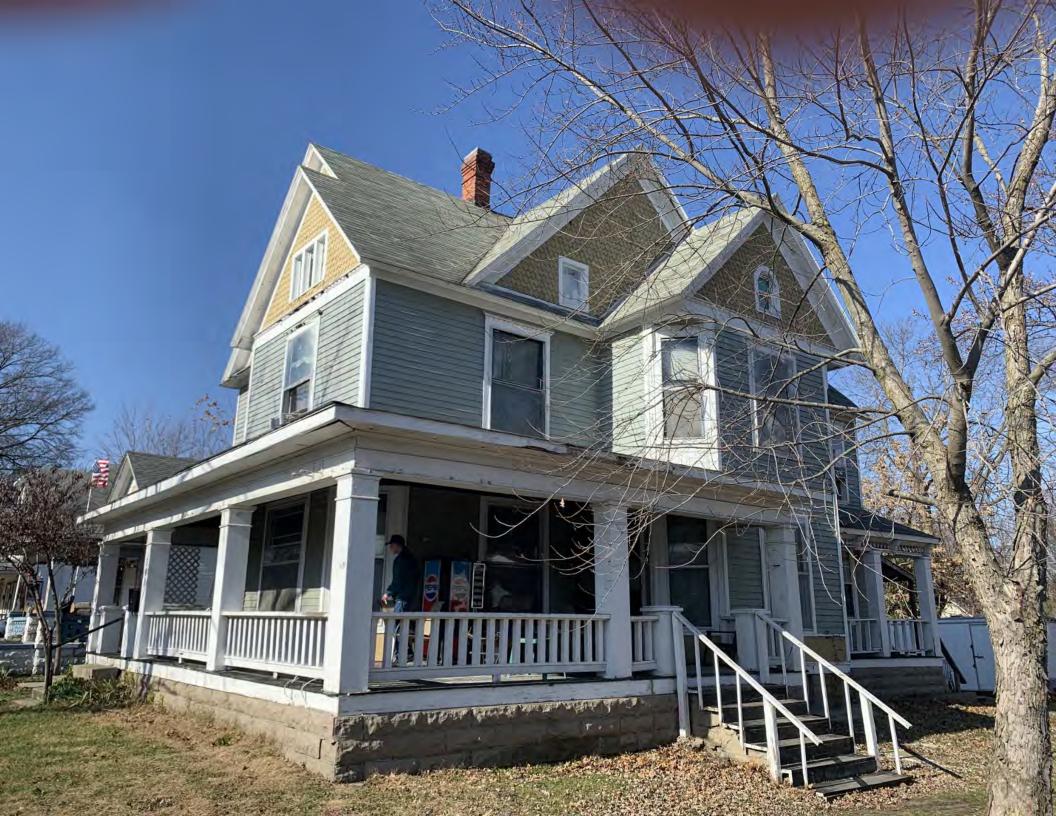

#### **PHOTOGRAPH**

**PHOTOGRAPHER:**Kelly Batcheller-Mummey

DATE: 11/19/2020 DESCRIPTION:
Oblique facing NW

# ARCHITECTURAL/HISTORIC INVENTORY FORM ADDITIONAL INFORMATION 21. (CONT.) HISTORY AND SIGNIFICANCE. EXPAND BOX AS NECESSARY, OR ADD CONTINUATION PAGES. There was a different house on this site prior to 1908. On the 1898 Sanborn maps, a different house is shown. The Water Department has it documented as water construction in 1899. 22. (CONT.) SOURCES OF INFORMATION. EXPAND BOX AS NECESSARY, OR ADD CONTINUATION PAGES. City of Sedalia Water Department Records, 1898 Sanborn Maps, 1908 Sanborn Maps, 1914 Sanborn Maps. 40. (CONT.) DESCRIPTION OF ENVIRONMENT AND OUTBUILDINGS. EXPAND BOX AS NECESSARY, OR ADD CONTINUATION PAGES. Suburban, sidewalk and tree lined street. Garage. Two story, one bay garage with gabled asphalt roof, wooden siding, and wooden garage door. Part of the garage structure may have been built about the same period as the house. Currently the colors and exterior materials are different from the house. This structure in contributing. 41. (CONT.) DESCRIPTION OF PRIMARY RESOURCE. EXPAND BOX AS NECESSARY, OR ADD CONTINUATION PAGES. This is a 1.5-story, 3-bay single dwelling in the Queen Anne style built in 1908. The structural system is frame. The foundation is concrete block. Exterior walls are replacement vinyl siding. The building has a hip and gable roof clad in replacement asphalt shingles. There is one center, straddle ridge, brick chimney. Windows are replacement vinyl, 1/1 double-hung sashes. There is a single-story, single-bay open porch characterized by a shed roof clad in asphalt shingles with he left bay has a faceted architectural feature with 1/1 double hung window in each facet with a boarded over opening centered in the gable. The center bay has an entry door with an outer door, he right bay has a 1/1 double hung window. The center and right bays are under a covered porch. There was a different house on

this site prior to 1908. On the 1898 Sanborn maps, a different house is shown. The Water Department has it documented as water construction in 1899.