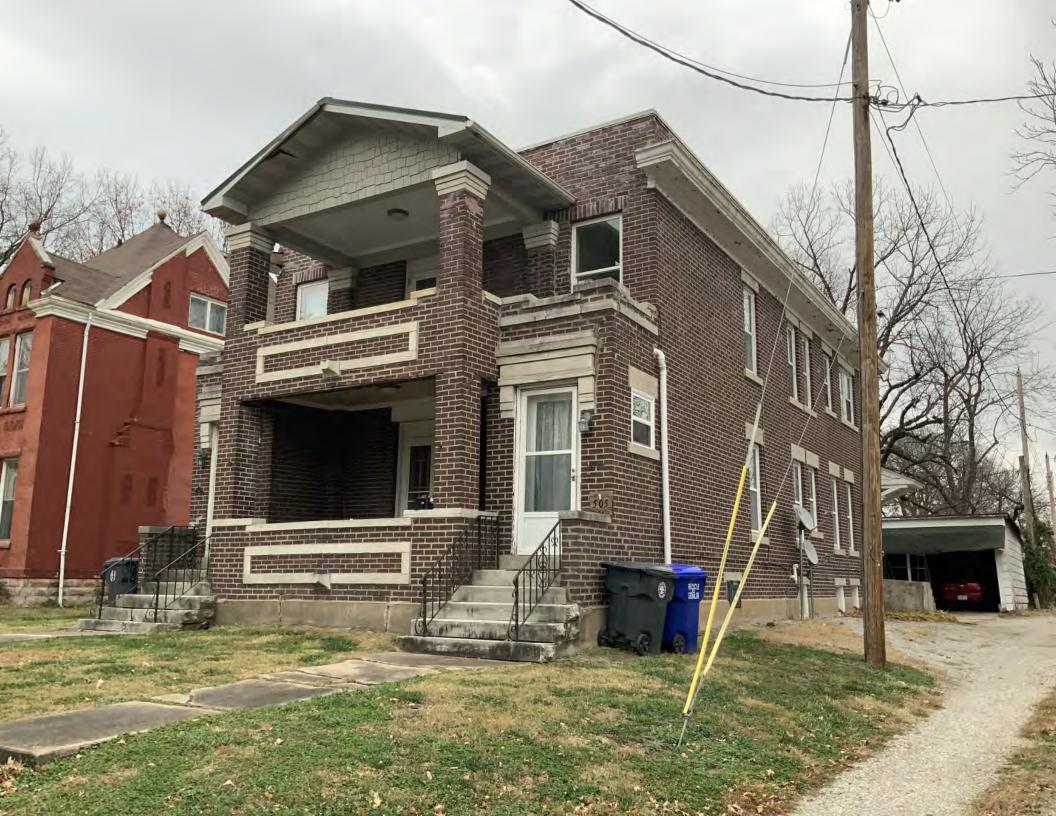

#### **PHOTOGRAPH**

PHOTOGRAPHER: Jill Wade DATE: 11/19/2020 DESCRIPTION:
Oblique facing SW

#### **CONTINUATION PAGE - ADDITIONAL IMAGES**

Oblique facing NE

Photo - Out Building

Page 1 PE\_AS\_006-253 406 W 7th St Sedalia

|                                                           |              | 2. SURVEY NAME:                                          |                              |                                                                                            |  |
|-----------------------------------------------------------|--------------|----------------------------------------------------------|------------------------------|--------------------------------------------------------------------------------------------|--|
| 1 L_A0_000-230                                            |              | Victorian Towers Survey                                  |                              |                                                                                            |  |
|                                                           |              | 4. ADDRESS (STREET NO.)   STREET (NAME)   406   W 7th St |                              |                                                                                            |  |
| 5. CITY:                                                  | VICINITY     | 6. LAT / LONG 7.                                         |                              | 7. TOWNSHIP / RANGE / SECTION                                                              |  |
| Sedalia                                                   |              | 38.705430200 / -93.231943                                | 700                          | / /                                                                                        |  |
| 8.HISTORIC NAME (IF KNOWN):                               |              |                                                          | 9. PRESENT/OTHER NAME (IF K  | NOWN):                                                                                     |  |
| 10. OWNERSHIP:                                            |              | 11A. HISTORIC USE (IF KNOWN                              | I):                          | 11B. CURRENT USE:                                                                          |  |
| Private                                                   |              | Domestic : Single Dwelling                               |                              | Domestic : Single Dwelling                                                                 |  |
| HISTORICAL INFORMATION                                    |              |                                                          |                              |                                                                                            |  |
| 12. CONSTRUCTION DATE:                                    |              | 15. ARCHITECT:                                           |                              | 18. PREVIOUSLY SURVEYED?                                                                   |  |
| circa 1914                                                |              |                                                          |                              | CITE SURVEY NAME IN BOX 22 CONT. (PAGE 3)                                                  |  |
| 13. SIGNIFICANT DATE/PERIOD:                              |              | 16. BUILDER/CONTRACTOR:                                  |                              | 19. ON NATIONAL REGISTER?                                                                  |  |
| 1880-1940                                                 |              |                                                          |                              | ☐ INDIVIDUAL ☐ DISTRICT  CITE NOMINATION NAME IN BOX 22 CONT. (PAGE 3)                     |  |
| 14. AREA(S) OF SIGNIFICANCE:                              |              | 17. ORIGINAL OR SIGNIFICANT                              | OWNER:                       | 20. NATIONAL REGISTER ELIGIBLE?                                                            |  |
| C: Design/Construction                                    |              |                                                          |                              | ☐ INDIVIDUALLY ELIGIBLE  ☑ DISTRICT POTENTIAL ( ☑ C ☐ NC ) ☐ NOT ELIGIBLE ☐ NOT DETERMINED |  |
| 21. HISTORY AND SIGNIFICANCE ON CONTINUAT                 | ION PAGE.    | 22. SOURCES OF INFORMATION O                             |                              | I ON CONTINUATION PAGE.                                                                    |  |
| ARCHITECTURAL INFORMAT                                    | ION          |                                                          |                              |                                                                                            |  |
| 23. CATEGORY OF PROPERTY:                                 |              | 30: ROOF MATERIAL:                                       |                              | 7.WINDOWS:                                                                                 |  |
| ✓ BUILDING(S) SITE                                        |              | asphalt shingles (replac                                 | cement)                      | ☐ HISTORIC                                                                                 |  |
| STRUCTURE OBJECT                                          |              |                                                          |                              | PANE ARRANGEMENT:<br>1/2 double-hung sashes                                                |  |
| 24. VERNACULAR OR PROPERTY TYPE:                          |              | 31. CHIMNEY PLACEMENT:                                   |                              | 38. ACREAGE (RURAL):                                                                       |  |
|                                                           |              | offset right side slope                                  |                              | VISIBLE FROM PUBLIC ROAD? ✓                                                                |  |
| 25. ARCHITECTURAL STYLE:                                  |              | 32. STRUCTURAL SYSTEM:                                   |                              | 39. CHANGES (DESCRIBE IN BOX 41 CONT.):                                                    |  |
| Colonial Revival                                          |              | frame                                                    |                              | ADDITIONS DATE(S):                                                                         |  |
| 26. PLAN SHAPE:                                           |              | 33. EXTERIOR WALL CLADDING                               | G:                           |                                                                                            |  |
| square                                                    |              | wood siding                                              |                              | ENDANGERED BY:                                                                             |  |
| 27. NO. OF STORIES:                                       |              | 34. FOUNDATION MATERIAL:                                 |                              | Neglect                                                                                    |  |
| 2.5                                                       |              | beveled concrete block                                   |                              |                                                                                            |  |
| 28. NO. OF BAYS (1ST FLOOR):                              |              | 35. BASEMENT TYPE:                                       |                              | 40. NO. OF OUTBUILDINGS (DESCRIBE IN BOX 40 CONT.):                                        |  |
| 2                                                         |              | full                                                     |                              | 1                                                                                          |  |
| 29. ROOF TYPE:                                            |              | 36. FRONT PORCH TYPE/PLACEMENT:                          |                              | 41. FURTHER DESCRIPTION OF BUILDING FEATURES                                               |  |
| High hip                                                  |              | enclosed porch full-span                                 |                              | AND ASSOCIATED RESOURCES ON CONTINUATION PAGE.                                             |  |
|                                                           |              |                                                          |                              |                                                                                            |  |
| OTHER                                                     |              |                                                          |                              |                                                                                            |  |
| 42. CURRENT OWNER/ADDRESS:                                |              | 43. FORM PREPARED BY (NAM                                |                              | 44. SURVEY DATE:                                                                           |  |
|                                                           |              | Inc.                                                     | ects, LLC + SFS Architecture | November 2020                                                                              |  |
|                                                           |              |                                                          |                              | 45. DATE OF REVISIONS:                                                                     |  |
|                                                           |              |                                                          |                              | 07/04/2021                                                                                 |  |
| FOR SHPO USE                                              |              |                                                          |                              |                                                                                            |  |
| DATE ENTERED IN INVENTORY:                                |              | LEVEL OF SURVEY                                          |                              | ADDITIONAL RESEARCH NEEDED?                                                                |  |
|                                                           |              | RECONNAISSANCE INTENSIVE                                 |                              | YES NO                                                                                     |  |
| NATIONAL REGISTER STATUS:                                 |              |                                                          | OTHER:                       |                                                                                            |  |
| LISTED IN LISTED DISTRICT                                 | Ī            |                                                          |                              |                                                                                            |  |
| NAME:                                                     |              | 5,,,,,,,                                                 |                              |                                                                                            |  |
| ☐ PENDING LISTING ☐ ELIGIE☐ ☐ ELIGIBLE (DISTRICT) ☐ NOT E | BLE (INDIVII | DUALLY)                                                  |                              |                                                                                            |  |
| NOT DETERMINED                                            | LIGIDLE      |                                                          |                              |                                                                                            |  |
|                                                           |              |                                                          |                              |                                                                                            |  |