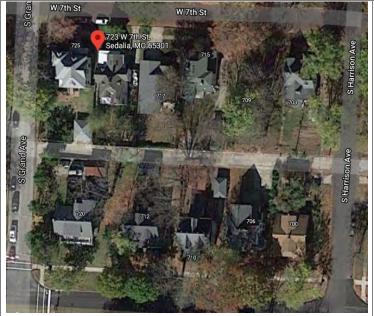

35 BASEMENT TYPE: 28. NO. OF BAYS (1ST FLOOR): 40. NO. OF OUTBUILDINGS (DESCRIBE IN BOX 40 CONT.): 29. ROOF TYPE: 36. FRONT PORCH TYPE/PLACEMENT: 41. FURTHER DESCRIPTION OF BUILDING FEATURES AND ASSOCIATED RESOURCES ON CONTINUATION PAGE. open porch full-span Hip with center gable OTHER 42. CURRENT OWNER/ADDRESS: 43. FORM PREPARED BY (NAME AND ORG.): 44. SURVEY DATE: Robert Rollings Architects, LLC + SFS Architecture, November 2020 45 DATE OF REVISIONS: 07/04/2021 FOR SHPO USE DATE ENTERED IN INVENTORY: LEVEL OF SURVEY ADDITIONAL RESEARCH NEEDED? RECONNAISSANCE INTENSIVE YES NO NATIONAL REGISTER STATUS: OTHER: ☐ LISTED ☐ IN LISTED DISTRICT NAMF: PENDING LISTING ☐ ELIGIBLE (INDIVIDUALLY)

■ NOT DETERMINED

☐ ELIGIBLE (DISTRICT) ☐ NOT ELIGIBLE



### **LOCATION MAP (include north arrow)**





### **PHOTOGRAPH**

PHOTOGRAPHER: Kelly Batcheller-Mummey DATE: 11/19/2020 DESCRIPTION: Oblique facing NW

INSERT PHOTOGRAPH OF PRIMARY STRUCTURE ON PROPERTY.





Page 3 PE\_AS\_006-290 723 W 7th St Sedalia

| ADDITIONAL INFORMATION                                                                                                                                                                                                                                                                                                 |
|---------------------------------------------------------------------------------------------------------------------------------------------------------------------------------------------------------------------------------------------------------------------------------