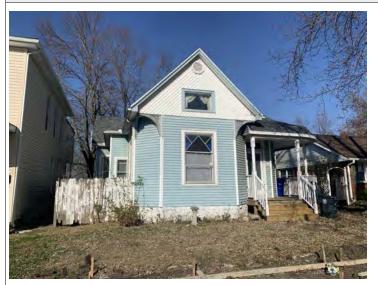

#### **PHOTOGRAPH**

**PHOTOGRAPHER:**Kelly Batcheller-Mummey

DATE: 11/19/2020 DESCRIPTION:
Oblique facing NW

# ARCHITECTURAL/HISTORIC INVENTORY FORM ADDITIONAL INFORMATION 21. (CONT.) HISTORY AND SIGNIFICANCE. EXPAND BOX AS NECESSARY, OR ADD CONTINUATION PAGES. There was a different house on this site prior to 1908. On the 1898 Sanborn maps, a different house is shown. The Water Department has it documented as water construction in 1899. 22. (CONT.) SOURCES OF INFORMATION. EXPAND BOX AS NECESSARY, OR ADD CONTINUATION PAGES. City of Sedalia Water Department Records, 1898 Sanborn Maps, 1908 Sanborn Maps, 1914 Sanborn Maps. 40. (CONT.) DESCRIPTION OF ENVIRONMENT AND OUTBUILDINGS. EXPAND BOX AS NECESSARY, OR ADD CONTINUATION PAGES. Suburban, sidewalk and tree lined street. Garage. Two story, one bay garage with gabled asphalt roof, wooden siding, and wooden garage door. Part of the garage structure may have been built about the same period as the house. Currently the colors and exterior materials are different from the house. This structure in contributing. 41. (CONT.) DESCRIPTION OF PRIMARY RESOURCE. EXPAND BOX AS NECESSARY, OR ADD CONTINUATION PAGES. This is a 1.5-story, 3-bay single dwelling in the Queen Anne style built in 1908. The structural system is frame. The foundation is concrete block. Exterior walls are replacement vinyl siding. The building has a hip and gable roof clad in replacement asphalt shingles. There is one center, straddle ridge, brick chimney. Windows are replacement vinyl, 1/1 double-hung sashes. There is a single-story, single-bay open porch characterized by a shed roof clad in asphalt shingles with he left bay has a faceted architectural feature with 1/1 double hung window in each facet with a boarded over opening centered in the gable. The center bay has an entry door with an outer door, he right bay has a 1/1 double hung window. The center and right bays are under a covered porch. There was a different house on