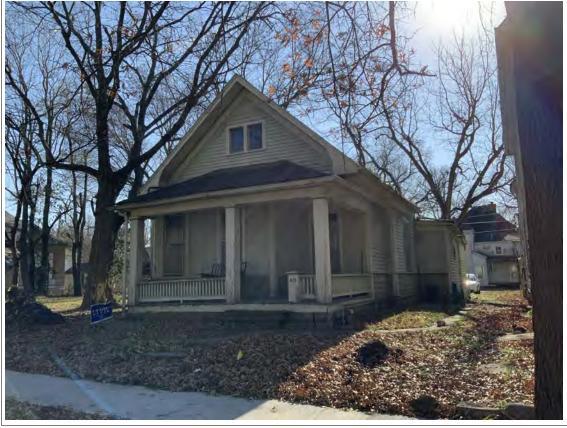

#### **PHOTOGRAPH**

**PHOTOGRAPHER:**Kelly Batcheller-Mummey

DATE: 11/19/2020 DESCRIPTION:
Oblique facing NW

# ARCHITECTURAL/HISTORIC INVENTORY FORM ADDITIONAL INFORMATION 21. (CONT.) HISTORY AND SIGNIFICANCE. EXPAND BOX AS NECESSARY, OR ADD CONTINUATION PAGES. There was a different house on this site prior to 1908. On the 1898 Sanborn maps, a different house is shown. The Water Department has it documented as water construction in 1899. 22. (CONT.) SOURCES OF INFORMATION. EXPAND BOX AS NECESSARY, OR ADD CONTINUATION PAGES. City of Sedalia Water Department Records, 1898 Sanborn Maps, 1908 Sanborn Maps, 1914 Sanborn Maps. 40. (CONT.) DESCRIPTION OF ENVIRONMENT AND OUTBUILDINGS. EXPAND BOX AS NECESSARY, OR ADD CONTINUATION PAGES. Suburban, sidewalk and tree lined street. Garage. Two story, one bay garage with gabled asphalt roof, wooden siding, and wooden garage door. Part of the garage structure may have been built about the same period as the house. Currently the colors and exterior materials are different from the house. This structure in contributing. 41. (CONT.) DESCRIPTION OF PRIMARY RESOURCE. EXPAND BOX AS NECESSARY, OR ADD CONTINUATION PAGES. This is a 1.5-story, 3-bay single dwelling in the Queen Anne style built in 1908. The structural system is frame. The foundation is concrete block. Exterior walls are replacement vinyl siding. The building has a hip and gable roof clad in replacement asphalt shingles. There is one center, straddle ridge, brick chimney. Windows are replacement vinyl, 1/1 double-hung sashes. There is a single-story, single-bay open porch characterized by a shed roof clad in asphalt shingles with he left bay has a faceted architectural feature with 1/1 double hung window in each facet with a boarded over opening centered in the gable. The center bay has an entry door with an outer door, he right bay has a 1/1 double hung window. The center and right bays are under a covered porch. There was a different house on

this site prior to 1908. On the 1898 Sanborn maps, a different house is shown. The Water Department has it documented as water construction in 1899.