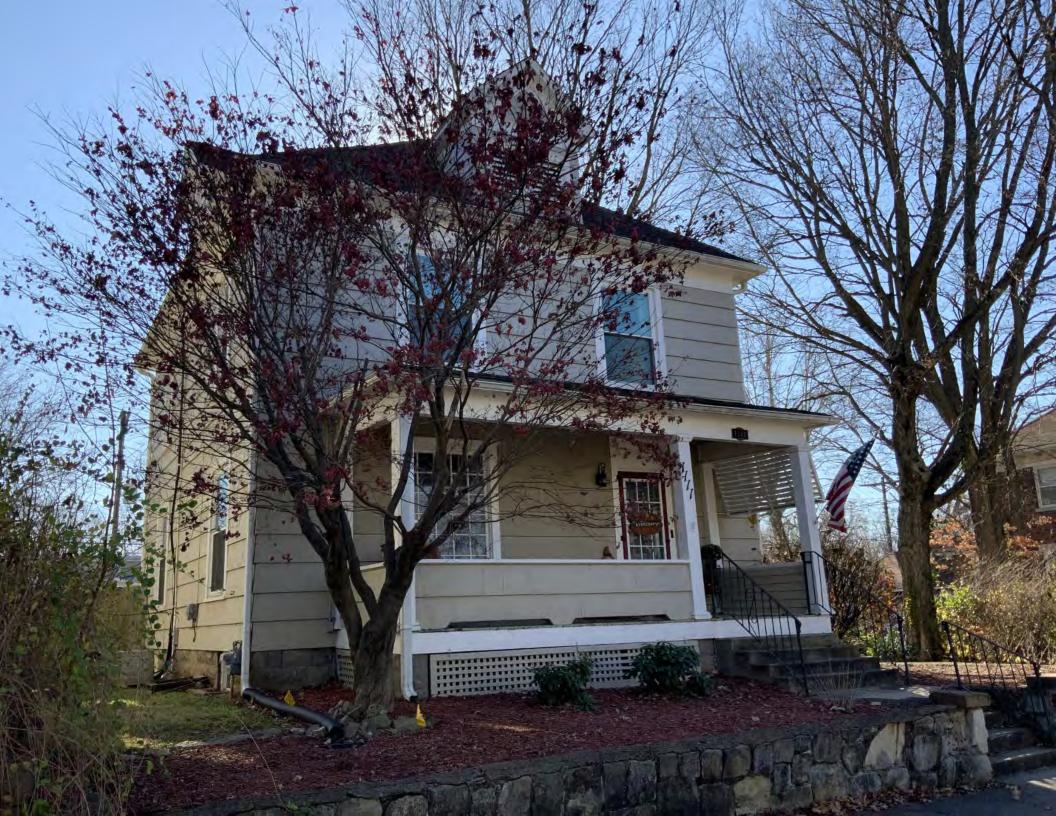

#### **PHOTOGRAPH**

**PHOTOGRAPHER:**Kelly Batcheller-Mummey

DATE: 11/19/2020 DESCRIPTION:
Oblique facing NW

# ARCHITECTURAL/HISTORIC INVENTORY FORM ADDITIONAL INFORMATION 21. (CONT.) HISTORY AND SIGNIFICANCE. EXPAND BOX AS NECESSARY, OR ADD CONTINUATION PAGES. There was a different house on this site prior to 1908. On the 1898 Sanborn maps, a different house is shown. The Water Department has it documented as water construction in 1899. 22. (CONT.) SOURCES OF INFORMATION. EXPAND BOX AS NECESSARY, OR ADD CONTINUATION PAGES. City of Sedalia Water Department Records, 1898 Sanborn Maps, 1908 Sanborn Maps, 1914 Sanborn Maps. 40. (CONT.) DESCRIPTION OF ENVIRONMENT AND OUTBUILDINGS. EXPAND BOX AS NECESSARY, OR ADD CONTINUATION PAGES. Suburban, sidewalk and tree lined street. Garage. Two story, one bay garage with gabled asphalt roof, wooden siding, and wooden garage door. Part of the garage structure may have been built about the same period as the house. Currently the colors and exterior materials are different from the house. This structure in contributing. 41. (CONT.) DESCRIPTION OF PRIMARY RESOURCE. EXPAND BOX AS NECESSARY, OR ADD CONTINUATION PAGES. This is a 1.5-story, 3-bay single dwelling in the Queen Anne style built in 1908. The structural system is frame. The foundation is concrete block. Exterior walls are replacement vinyl siding. The building has a hip and gable roof clad in replacement asphalt shingles. There is one center, straddle ridge, brick chimney. Windows are replacement vinyl, 1/1 double-hung sashes. There is a single-story, single-bay open porch characterized by a shed roof clad in asphalt shingles with he left bay has a faceted architectural feature with 1/1 double hung window in each facet with a boarded over opening centered in the gable. The center bay has an entry door with an outer door, he right bay has a 1/1 double hung window. The center and right bays are under a covered porch. There was a different house on