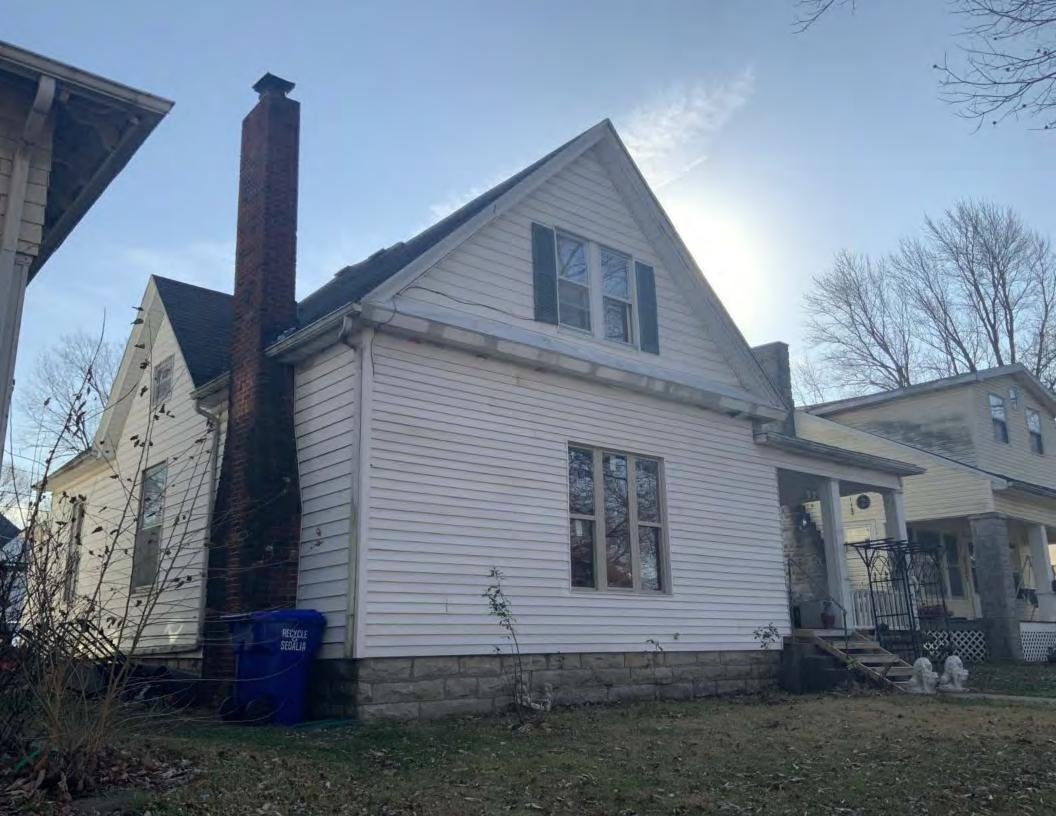

#### **PHOTOGRAPH**

**PHOTOGRAPHER:**Kelly Batcheller-Mummey

DATE: 11/19/2020 DESCRIPTION:
Oblique facing NW

# ARCHITECTURAL/HISTORIC INVENTORY FORM ADDITIONAL INFORMATION 21. (CONT.) HISTORY AND SIGNIFICANCE. EXPAND BOX AS NECESSARY, OR ADD CONTINUATION PAGES. There was a different house on this site prior to 1908. On the 1898 Sanborn maps, a different house is shown. The Water Department has it documented as water construction in 1899. 22. (CONT.) SOURCES OF INFORMATION. EXPAND BOX AS NECESSARY, OR ADD CONTINUATION PAGES. City of Sedalia Water Department Records, 1898 Sanborn Maps, 1908 Sanborn Maps, 1914 Sanborn Maps. 40. (CONT.) DESCRIPTION OF ENVIRONMENT AND OUTBUILDINGS. EXPAND BOX AS NECESSARY, OR ADD CONTINUATION PAGES. Suburban, sidewalk and tree lined street. Garage. Two story, one bay garage with gabled asphalt roof, wooden siding, and wooden garage door. Part of the garage structure may have been built about the same period as the house. Currently the colors and exterior materials are different from the house. This structure in contributing. 41. (CONT.) DESCRIPTION OF PRIMARY RESOURCE. EXPAND BOX AS NECESSARY, OR ADD CONTINUATION PAGES. This is a 1.5-story, 3-bay single dwelling in the Queen Anne style built in 1908. The structural system is frame. The foundation is concrete block. Exterior walls are replacement vinyl siding. The building has a hip and gable roof clad in replacement asphalt shingles. There is one center, straddle ridge, brick chimney. Windows are replacement vinyl, 1/1 double-hung sashes. There is a single-story, single-bay open porch characterized by a shed roof clad in asphalt shingles with he left bay has a faceted architectural feature with 1/1 double hung window in each facet with a boarded over opening centered in the gable. The center bay has an entry door with an outer door, he right bay has a 1/1 double hung window. The center and right bays are under a covered porch. There was a different house on

this site prior to 1908. On the 1898 Sanborn maps, a different house is shown. The Water Department has it documented as water construction in 1899.