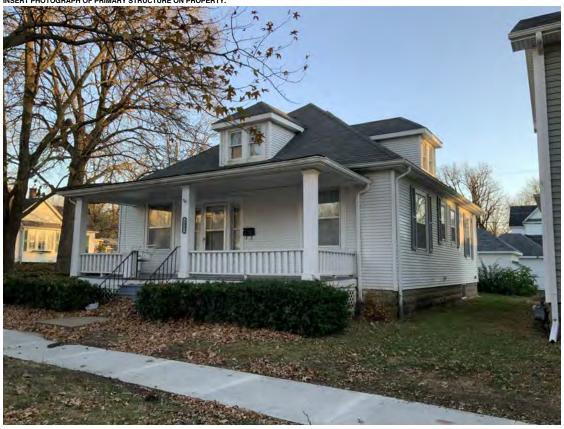

#### **PHOTOGRAPH**

**PHOTOGRAPHER:**Kelly Batcheller-Mummey

DATE: 11/19/2020 DESCRIPTION:
Oblique facing NW

# ARCHITECTURAL/HISTORIC INVENTORY FORM ADDITIONAL INFORMATION 21. (CONT.) HISTORY AND SIGNIFICANCE. EXPAND BOX AS NECESSARY, OR ADD CONTINUATION PAGES. There was a different house on this site prior to 1908. On the 1898 Sanborn maps, a different house is shown. The Water Department has it documented as water construction in 1899. 22. (CONT.) SOURCES OF INFORMATION. EXPAND BOX AS NECESSARY, OR ADD CONTINUATION PAGES. City of Sedalia Water Department Records, 1898 Sanborn Maps, 1908 Sanborn Maps, 1914 Sanborn Maps. 40. (CONT.) DESCRIPTION OF ENVIRONMENT AND OUTBUILDINGS. EXPAND BOX AS NECESSARY, OR ADD CONTINUATION PAGES. Suburban, sidewalk and tree lined street. Garage. Two story, one bay garage with gabled asphalt roof, wooden siding, and wooden garage door. Part of the garage structure may have been built about the same period as the house. Currently the colors and exterior materials are different from the house. This structure in contributing. 41. (CONT.) DESCRIPTION OF PRIMARY RESOURCE. EXPAND BOX AS NECESSARY, OR ADD CONTINUATION PAGES. This is a 1.5-story, 3-bay single dwelling in the Queen Anne style built in 1908. The structural system is frame. The foundation is concrete block. Exterior walls are replacement vinyl siding. The building has a hip and gable roof clad in replacement asphalt shingles. There is one center, straddle ridge, brick chimney. Windows are replacement vinyl, 1/1 double-hung sashes. There is a single-story, single-bay open porch characterized by a shed roof clad in asphalt shingles with he left bay has a faceted architectural feature with 1/1 double hung window in each facet with a boarded over opening centered in the gable. The center bay has an entry door with an outer door, he right bay has a 1/1 double hung window. The center and right bays are under a covered porch. There was a different house on