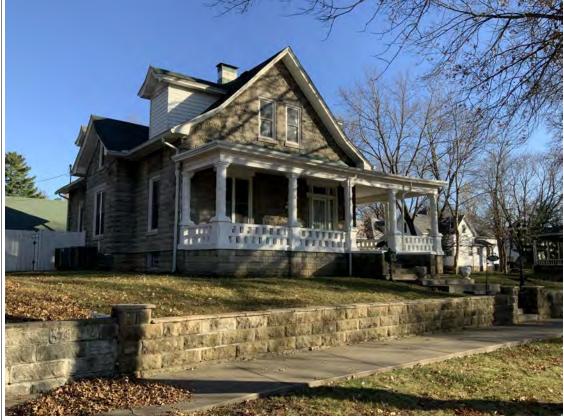

#### **PHOTOGRAPH**

**PHOTOGRAPHER:**Kelly Batcheller-Mummey

DATE: 11/19/2020 DESCRIPTION:
Oblique facing NW

# ARCHITECTURAL/HISTORIC INVENTORY FORM ADDITIONAL INFORMATION 21. (CONT.) HISTORY AND SIGNIFICANCE. EXPAND BOX AS NECESSARY, OR ADD CONTINUATION PAGES. There was a different house on this site prior to 1908. On the 1898 Sanborn maps, a different house is shown. The Water Department has it documented as water construction in 1899. 22. (CONT.) SOURCES OF INFORMATION. EXPAND BOX AS NECESSARY, OR ADD CONTINUATION PAGES. City of Sedalia Water Department Records, 1898 Sanborn Maps, 1908 Sanborn Maps, 1914 Sanborn Maps. 40. (CONT.) DESCRIPTION OF ENVIRONMENT AND OUTBUILDINGS. EXPAND BOX AS NECESSARY, OR ADD CONTINUATION PAGES. Suburban, sidewalk and tree lined street. Garage. Two story, one bay garage with gabled asphalt roof, wooden siding, and wooden garage door. Part of the garage structure may have been built about the same period as the house. Currently the colors and exterior materials are different from the house. This structure in contributing. 41. (CONT.) DESCRIPTION OF PRIMARY RESOURCE. EXPAND BOX AS NECESSARY, OR ADD CONTINUATION PAGES. This is a 1.5-story, 3-bay single dwelling in the Queen Anne style built in 1908. The structural system is frame. The foundation is concrete block. Exterior walls are replacement vinyl siding. The building has a hip and gable roof clad in replacement asphalt shingles. There is one center, straddle ridge, brick chimney. Windows are replacement vinyl, 1/1 double-hung sashes. There is a single-story, single-bay open porch characterized by a shed roof clad in asphalt shingles with he left bay has a faceted architectural feature with 1/1 double hung window in each facet with a boarded over opening centered in the gable. The center bay has an entry door with an outer door, he right bay has a 1/1 double hung window. The center and right bays are under a covered porch. There was a different house on

this site prior to 1908. On the 1898 Sanborn maps, a different house is shown. The Water Department has it documented as water construction in 1899.