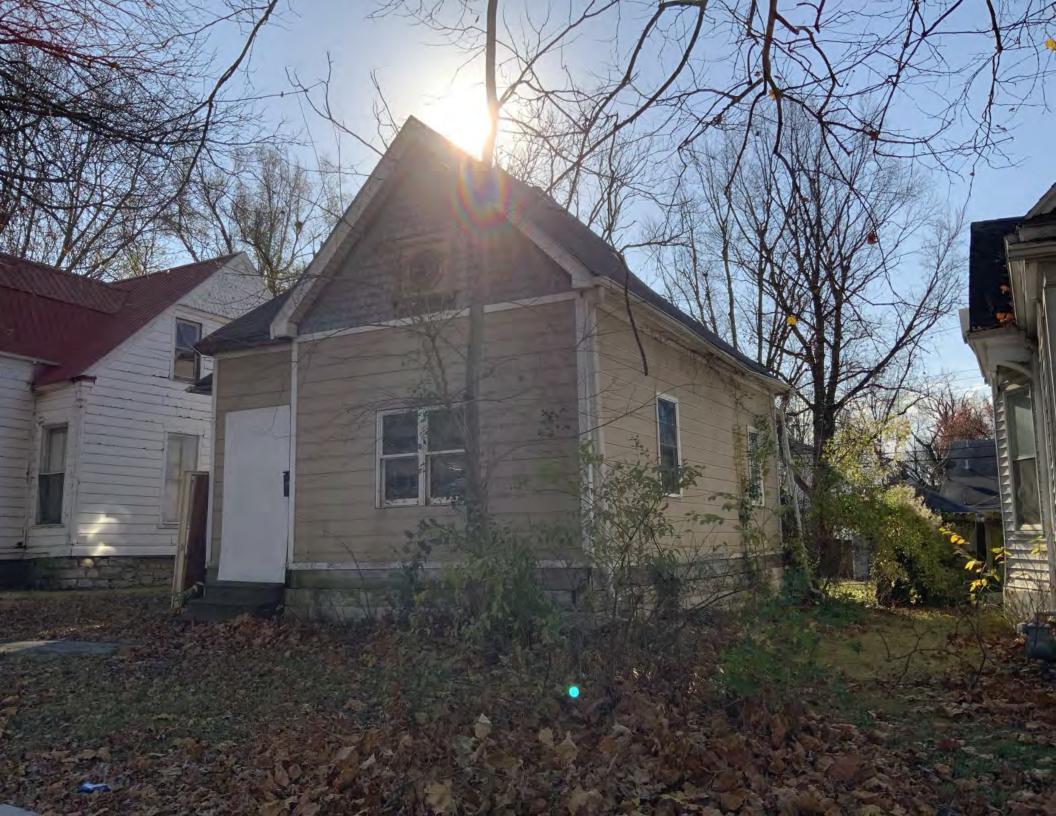

#### **PHOTOGRAPH**

**PHOTOGRAPHER:**Kelly Batcheller-Mummey

DATE: 11/19/2020 DESCRIPTION:
Oblique facing NW

# ARCHITECTURAL/HISTORIC INVENTORY FORM ADDITIONAL INFORMATION 21. (CONT.) HISTORY AND SIGNIFICANCE. EXPAND BOX AS NECESSARY, OR ADD CONTINUATION PAGES. There was a different house on this site prior to 1908. On the 1898 Sanborn maps, a different house is shown. The Water Department has it documented as water construction in 1899. 22. (CONT.) SOURCES OF INFORMATION. EXPAND BOX AS NECESSARY, OR ADD CONTINUATION PAGES. City of Sedalia Water Department Records, 1898 Sanborn Maps, 1908 Sanborn Maps, 1914 Sanborn Maps. 40. (CONT.) DESCRIPTION OF ENVIRONMENT AND OUTBUILDINGS. EXPAND BOX AS NECESSARY, OR ADD CONTINUATION PAGES. Suburban, sidewalk and tree lined street. Garage. Two story, one bay garage with gabled asphalt roof, wooden siding, and wooden garage door. Part of the garage structure may have been built about the same period as the house. Currently the colors and exterior materials are different from the house. This structure in contributing. 41. (CONT.) DESCRIPTION OF PRIMARY RESOURCE. EXPAND BOX AS NECESSARY, OR ADD CONTINUATION PAGES. This is a 1.5-story, 3-bay single dwelling in the Queen Anne style built in 1908. The structural system is frame. The foundation is concrete block. Exterior walls are replacement vinyl siding. The building has a hip and gable roof clad in replacement asphalt shingles. There is one center, straddle ridge, brick chimney. Windows are replacement vinyl, 1/1 double-hung sashes. There is a single-story, single-bay open porch characterized by a shed roof clad in asphalt shingles with he left bay has a faceted architectural feature with 1/1 double hung window in each facet with a boarded over opening centered in the gable. The center bay has an entry door with an outer door, he right bay has a 1/1 double hung window. The center and right bays are under a covered porch. There was a different house on

this site prior to 1908. On the 1898 Sanborn maps, a different house is shown. The Water Department has it documented as water construction in 1899.