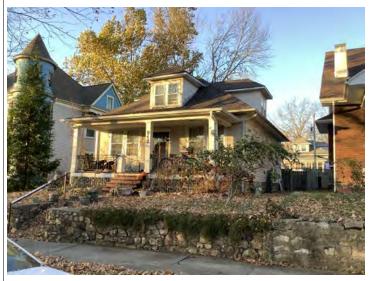

#### **PHOTOGRAPH**

**PHOTOGRAPHER:**Kelly Batcheller-Mummey

DATE: 11/19/2020 DESCRIPTION:
Oblique facing NW

# ARCHITECTURAL/HISTORIC INVENTORY FORM ADDITIONAL INFORMATION 21. (CONT.) HISTORY AND SIGNIFICANCE. EXPAND BOX AS NECESSARY, OR ADD CONTINUATION PAGES. There was a different house on this site prior to 1908. On the 1898 Sanborn maps, a different house is shown. The Water Department has it documented as water construction in 1899. 22. (CONT.) SOURCES OF INFORMATION. EXPAND BOX AS NECESSARY, OR ADD CONTINUATION PAGES. City of Sedalia Water Department Records, 1898 Sanborn Maps, 1908 Sanborn Maps, 1914 Sanborn Maps. 40. (CONT.) DESCRIPTION OF ENVIRONMENT AND OUTBUILDINGS. EXPAND BOX AS NECESSARY, OR ADD CONTINUATION PAGES. Suburban, sidewalk and tree lined street. Garage. Two story, one bay garage with gabled asphalt roof, wooden siding, and wooden garage door. Part of the garage structure may have been built about the same period as the house. Currently the colors and exterior materials are different from the house. This structure in contributing. 41. (CONT.) DESCRIPTION OF PRIMARY RESOURCE. EXPAND BOX AS NECESSARY, OR ADD CONTINUATION PAGES. This is a 1.5-story, 3-bay single dwelling in the Queen Anne style built in 1908. The structural system is frame. The foundation is concrete block. Exterior walls are replacement vinyl siding. The building has a hip and gable roof clad in replacement asphalt shingles. There is one center, straddle ridge, brick chimney. Windows are replacement vinyl, 1/1 double-hung sashes. There is a single-story, single-bay open porch characterized by a shed roof clad in asphalt shingles with he left bay has a faceted architectural feature with 1/1 double hung window in each facet with a boarded over opening centered in the gable. The center bay has an entry door with an outer door, he right bay has a 1/1 double hung window. The center and right bays are under a covered porch. There was a different house on

this site prior to 1908. On the 1898 Sanborn maps, a different house is shown. The Water Department has it documented as water construction in 1899.