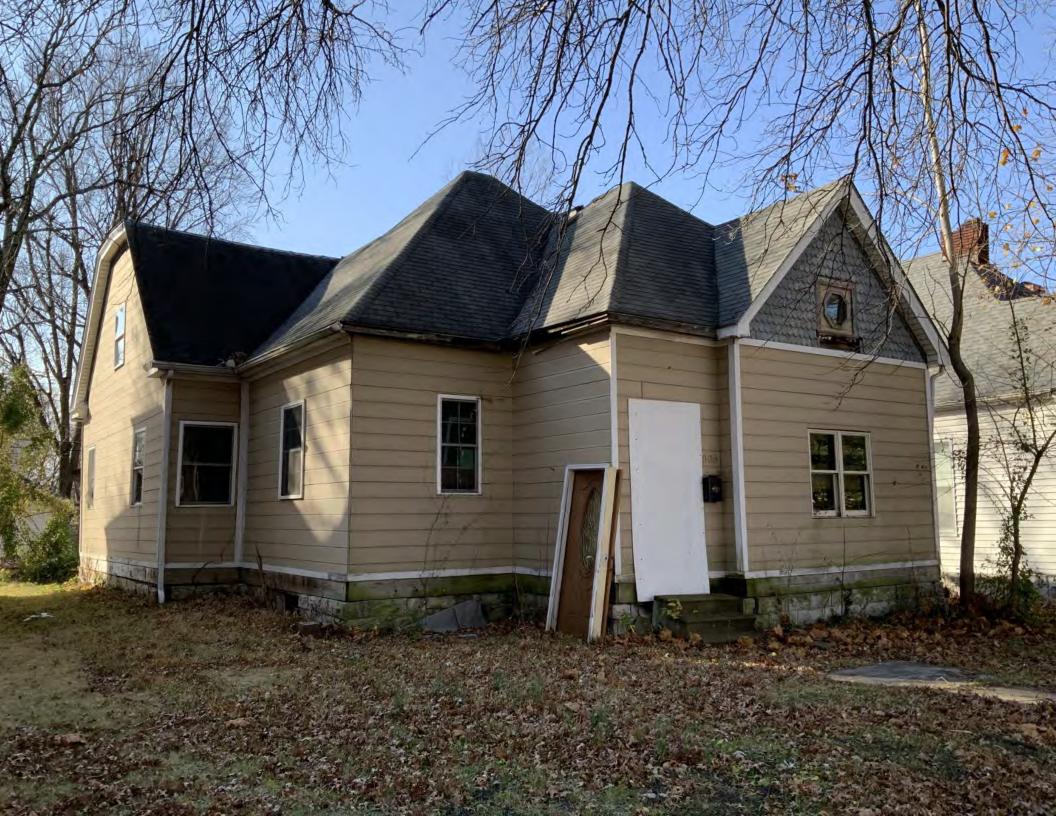

#### **PHOTOGRAPH**

**PHOTOGRAPHER:**Kelly Batcheller-Mummey

DATE: 11/19/2020 DESCRIPTION:
Oblique facing NW

# ARCHITECTURAL/HISTORIC INVENTORY FORM ADDITIONAL INFORMATION 21. (CONT.) HISTORY AND SIGNIFICANCE. EXPAND BOX AS NECESSARY, OR ADD CONTINUATION PAGES. There was a different house on this site prior to 1908. On the 1898 Sanborn maps, a different house is shown. The Water Department has it documented as water construction in 1899. 22. (CONT.) SOURCES OF INFORMATION. EXPAND BOX AS NECESSARY, OR ADD CONTINUATION PAGES. City of Sedalia Water Department Records, 1898 Sanborn Maps, 1908 Sanborn Maps, 1914 Sanborn Maps. 40. (CONT.) DESCRIPTION OF ENVIRONMENT AND OUTBUILDINGS. EXPAND BOX AS NECESSARY, OR ADD CONTINUATION PAGES. Suburban, sidewalk and tree lined street. Garage. Two story, one bay garage with gabled asphalt roof, wooden siding, and wooden garage door. Part of the garage structure may have been built about the same period as the house. Currently the colors and exterior materials are different from the house. This structure in contributing. 41. (CONT.) DESCRIPTION OF PRIMARY RESOURCE. EXPAND BOX AS NECESSARY, OR ADD CONTINUATION PAGES. This is a 1.5-story, 3-bay single dwelling in the Queen Anne style built in 1908. The structural system is frame. The foundation is concrete block. Exterior walls are replacement vinyl siding. The building has a hip and gable roof clad in replacement asphalt shingles. There is one center, straddle ridge, brick chimney. Windows are replacement vinyl, 1/1 double-hung sashes. There is a single-story, single-bay open porch characterized by a shed roof clad in asphalt shingles with he left bay has a faceted architectural feature with 1/1 double hung window in each facet with a boarded over opening centered in the gable. The center bay has an entry door with an outer door, he right bay has a 1/1 double hung window. The center and right bays are under a covered porch. There was a different house on

this site prior to 1908. On the 1898 Sanborn maps, a different house is shown. The Water Department has it documented as water construction in 1899.