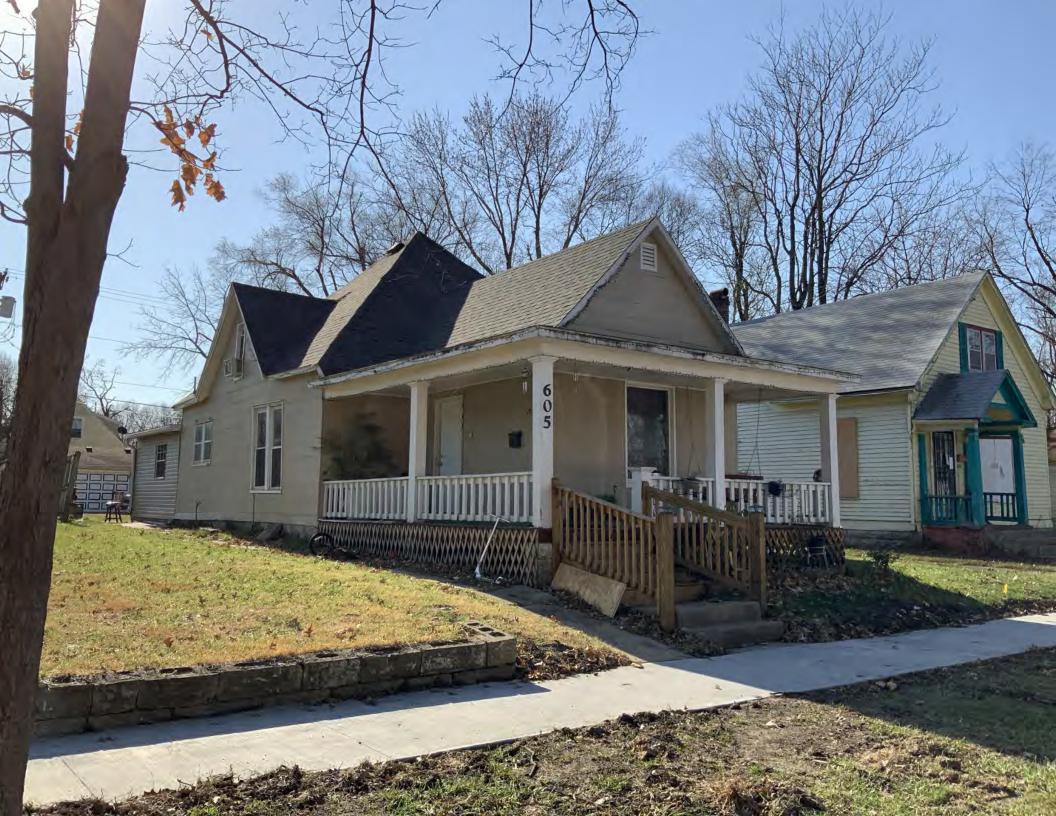

#### 405 W 7th St Sedalia ARCHITECTURAL/HISTORIC INVENTORY FORM 2. SURVEY NAME: 1. SURVEY NO. Victorian Towers Survey PE AS 006-252 4. ADDRESS (STREET NO.) 3. COUNTY: STREET (NAME) 405 W 7th St Pettis 5. CITY: VICINITY 6. LAT / LONG 7. TOWNSHIP / RANGE / SECTION Sedalia 38.705129800 / -93.231948200 8.HISTORIC NAME (IF KNOWN): 9. PRESENT/OTHER NAME (IF KNOWN): 10. OWNERSHIP: 11A. HISTORIC USE (IF KNOWN): 11B. CURRENT USE: Private Domestic : Single Dwelling Domestic : Single Dwelling HISTORICAL INFORMATION 12. CONSTRUCTION DATE: 18. PREVIOUSLY SURVEYED? 15. ARCHITECT: CITE SURVEY NAME IN BOX 22 CONT. (PAGE 3) circa 1908 13. SIGNIFICANT DATE/PERIOD: 16. BUILDER/CONTRACTOR: 19. ON NATIONAL REGISTER? 1880-1940 ☐ INDIVIDUAL ☐ DISTRICT CITE NOMINATION NAME IN BOX 22 CONT. (PAGE 3) 14. AREA(S) OF SIGNIFICANCE: 17. ORIGINAL OR SIGNIFICANT OWNER: 20. NATIONAL REGISTER ELIGIBLE? C: Design/Construction ☐ INDIVIDUALLY ELIGIBLE ✓ DISTRICT POTENTIAL ( ✓ C NC) ■ NOT ELIGIBLE ■ NOT DETERMINED 21. HISTORY AND SIGNIFICANCE ON CONTINUATION PAGE. 22. SOURCES OF INFORMATION ON CONTINUATION PAGE. ARCHITECTURAL INFORMATION 23 CATEGORY OF PROPERTY: 30: ROOF MATERIAL: 7 WINDOWS: HISTORIC REPLACEMENT **✓** BUILDING(S) SITE asphalt shingles (replacement) PANE ARRANGEMENT: ☐ STRUCTURE ☐ OBJECT 1/1 double-hung sashes 31 CHIMNEY PLACEMENT 24 VERNACUI AR OR PROPERTY TYPE: 38 ACREAGE (RURAL): VISIBLE FROM PUBLIC ROAD? ✓ center straddle ridge 25. ARCHITECTURAL STYLE: 32. STRUCTURAL SYSTEM: 39. CHANGES (DESCRIBE IN BOX 41 CONT.): Queen Anne ADDITIONS DATE(S): frame ALTERED DATE(S): 26. PLAN SHAPE: 33. EXTERIOR WALL CLADDING: MOVED DATE(S): irregular vinyl siding **ENDANGERED BY:** 27. NO. OF STORIES: 34. FOUNDATION MATERIAL: 1.5 concrete block 35 BASEMENT TYPE: 28. NO. OF BAYS (1ST FLOOR): 40. NO. OF OUTBUILDINGS (DESCRIBE IN BOX 40 CONT.): 29. ROOF TYPE: 36. FRONT PORCH TYPE/PLACEMENT: 41. FURTHER DESCRIPTION OF BUILDING FEATURES AND ASSOCIATED RESOURCES ON CONTINUATION PAGE. Hip and gable open porch single-bay OTHER 42. CURRENT OWNER/ADDRESS: 43. FORM PREPARED BY (NAME AND ORG.): 44. SURVEY DATE: Robert Rollings Architects, LLC + SFS Architecture, November 2020 45. DATE OF REVISIONS: 07/04/2021

#### **PHOTOGRAPH**

**PHOTOGRAPHER:**Kelly Batcheller-Mummey

DATE: 11/19/2020 DESCRIPTION:
Oblique facing NW