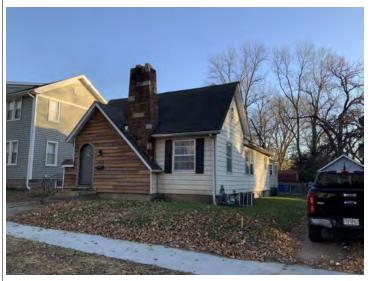

#### **PHOTOGRAPH**

**PHOTOGRAPHER:**Kelly Batcheller-Mummey

DATE: 11/19/2020 DESCRIPTION:
Oblique facing NW

# ARCHITECTURAL/HISTORIC INVENTORY FORM ADDITIONAL INFORMATION 21. (CONT.) HISTORY AND SIGNIFICANCE. EXPAND BOX AS NECESSARY, OR ADD CONTINUATION PAGES. There was a different house on this site prior to 1908. On the 1898 Sanborn maps, a different house is shown. The Water Department has it documented as water construction in 1899. 22. (CONT.) SOURCES OF INFORMATION. EXPAND BOX AS NECESSARY, OR ADD CONTINUATION PAGES. City of Sedalia Water Department Records, 1898 Sanborn Maps, 1908 Sanborn Maps, 1914 Sanborn Maps. 40. (CONT.) DESCRIPTION OF ENVIRONMENT AND OUTBUILDINGS. EXPAND BOX AS NECESSARY, OR ADD CONTINUATION PAGES. Suburban, sidewalk and tree lined street. Garage. Two story, one bay garage with gabled asphalt roof, wooden siding, and wooden garage door. Part of the garage structure may have been built about the same period as the house. Currently the colors and exterior materials are different from the house. This structure in contributing. 41. (CONT.) DESCRIPTION OF PRIMARY RESOURCE. EXPAND BOX AS NECESSARY, OR ADD CONTINUATION PAGES. This is a 1.5-story, 3-bay single dwelling in the Queen Anne style built in 1908. The structural system is frame. The foundation is concrete block. Exterior walls are replacement vinyl siding. The building has a hip and gable roof clad in replacement asphalt shingles. There is one center, straddle ridge, brick chimney. Windows are replacement vinyl, 1/1 double-hung sashes. There is a single-story, single-bay open porch characterized by a shed roof clad in asphalt shingles with he left bay has a faceted architectural feature with 1/1 double hung window in each facet with a boarded over opening centered in the gable. The center bay has an entry door with an outer door, he right bay has a 1/1 double hung window. The center and right bays are under a covered porch. There was a different house on

this site prior to 1908. On the 1898 Sanborn maps, a different house is shown. The Water Department has it documented as water construction in 1899.