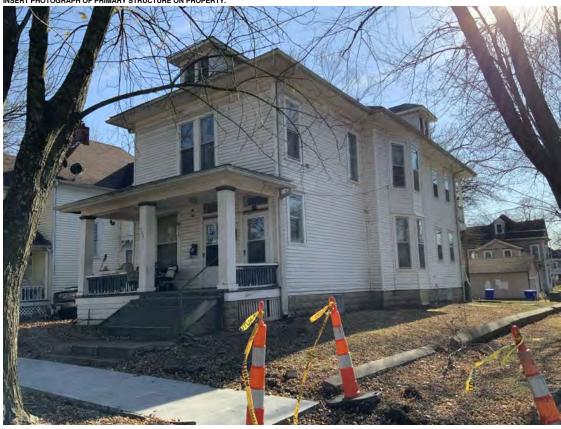

#### **PHOTOGRAPH**

**PHOTOGRAPHER:**Kelly Batcheller-Mummey

DATE: 11/19/2020 DESCRIPTION:
Oblique facing NW

# ARCHITECTURAL/HISTORIC INVENTORY FORM ADDITIONAL INFORMATION 21. (CONT.) HISTORY AND SIGNIFICANCE. EXPAND BOX AS NECESSARY, OR ADD CONTINUATION PAGES. There was a different house on this site prior to 1908. On the 1898 Sanborn maps, a different house is shown. The Water Department has it documented as water construction in 1899. 22. (CONT.) SOURCES OF INFORMATION. EXPAND BOX AS NECESSARY, OR ADD CONTINUATION PAGES. City of Sedalia Water Department Records, 1898 Sanborn Maps, 1908 Sanborn Maps, 1914 Sanborn Maps. 40. (CONT.) DESCRIPTION OF ENVIRONMENT AND OUTBUILDINGS. EXPAND BOX AS NECESSARY, OR ADD CONTINUATION PAGES. Suburban, sidewalk and tree lined street. Garage. Two story, one bay garage with gabled asphalt roof, wooden siding, and wooden garage door. Part of the garage structure may have been built about the same period as the house. Currently the colors and exterior materials are different from the house. This structure in contributing. 41. (CONT.) DESCRIPTION OF PRIMARY RESOURCE. EXPAND BOX AS NECESSARY, OR ADD CONTINUATION PAGES. This is a 1.5-story, 3-bay single dwelling in the Queen Anne style built in 1908. The structural system is frame. The foundation is concrete block. Exterior walls are replacement vinyl siding. The building has a hip and gable roof clad in replacement asphalt shingles. There is one center, straddle ridge, brick chimney. Windows are replacement vinyl, 1/1 double-hung sashes. There is a single-story, single-bay open porch characterized by a shed roof clad in asphalt shingles with he left bay has a faceted architectural feature with 1/1 double hung window in each facet with a boarded over opening centered in the gable. The center bay has an entry door with an outer door, he right bay has a 1/1 double hung window. The center and right bays are under a covered porch. There was a different house on

this site prior to 1908. On the 1898 Sanborn maps, a different house is shown. The Water Department has it documented as water construction in 1899.