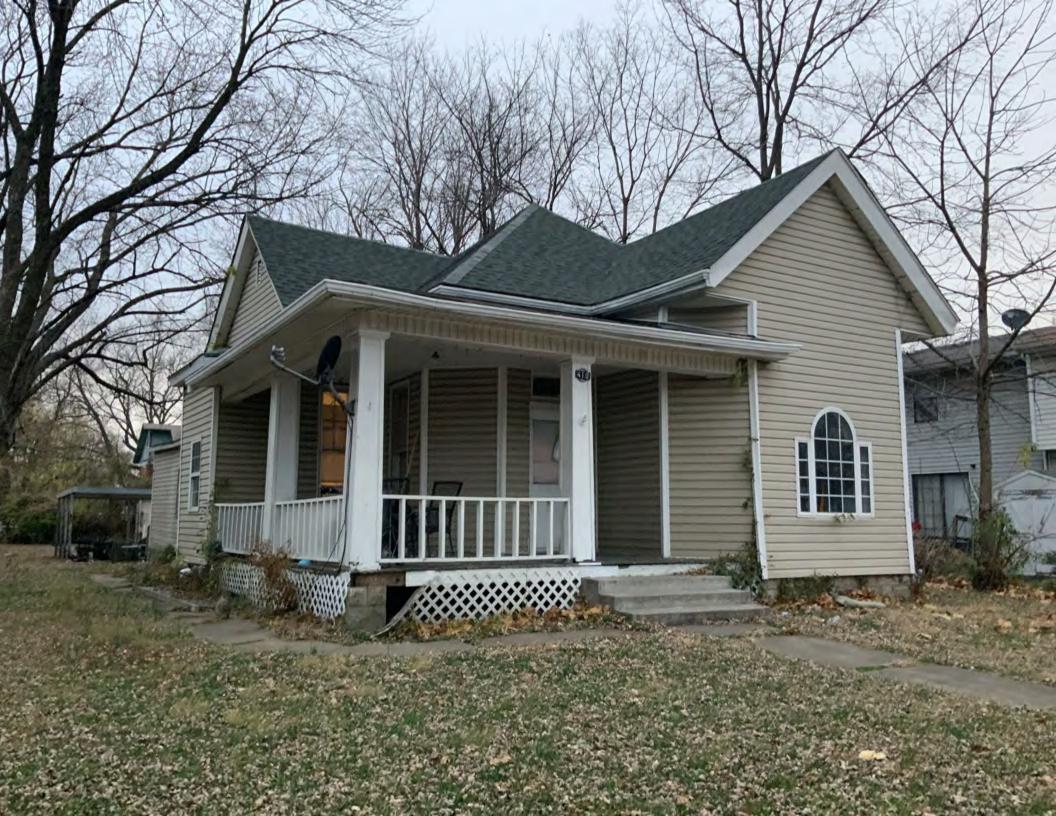

#### **PHOTOGRAPH**

**PHOTOGRAPHER:**Kelly Batcheller-Mummey

DATE: 11/19/2020 DESCRIPTION:
Oblique facing NW

# ARCHITECTURAL/HISTORIC INVENTORY FORM ADDITIONAL INFORMATION 21. (CONT.) HISTORY AND SIGNIFICANCE. EXPAND BOX AS NECESSARY, OR ADD CONTINUATION PAGES. There was a different house on this site prior to 1908. On the 1898 Sanborn maps, a different house is shown. The Water Department has it documented as water construction in 1899. 22. (CONT.) SOURCES OF INFORMATION. EXPAND BOX AS NECESSARY, OR ADD CONTINUATION PAGES. City of Sedalia Water Department Records, 1898 Sanborn Maps, 1908 Sanborn Maps, 1914 Sanborn Maps. 40. (CONT.) DESCRIPTION OF ENVIRONMENT AND OUTBUILDINGS. EXPAND BOX AS NECESSARY, OR ADD CONTINUATION PAGES. Suburban, sidewalk and tree lined street. Garage. Two story, one bay garage with gabled asphalt roof, wooden siding, and wooden garage door. Part of the garage structure may have been built about the same period as the house. Currently the colors and exterior materials are different from the house. This structure in contributing. 41. (CONT.) DESCRIPTION OF PRIMARY RESOURCE. EXPAND BOX AS NECESSARY, OR ADD CONTINUATION PAGES. This is a 1.5-story, 3-bay single dwelling in the Queen Anne style built in 1908. The structural system is frame. The foundation is concrete block. Exterior walls are replacement vinyl siding. The building has a hip and gable roof clad in replacement asphalt shingles. There is one center, straddle ridge, brick chimney. Windows are replacement vinyl, 1/1 double-hung sashes. There is a single-story, single-bay open porch characterized by a shed roof clad in asphalt shingles with he left bay has a faceted architectural feature with 1/1 double hung window in each facet with a boarded over opening centered in the gable. The center bay has an entry door with an outer door, he right bay has a 1/1 double hung window. The center and right bays are under a covered porch. There was a different house on