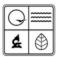

#### **PHOTOGRAPH**

**PHOTOGRAPHER:**Kelly Batcheller-Mummey

DATE: 11/19/2020 DESCRIPTION:
Oblique facing NW

# ARCHITECTURAL/HISTORIC INVENTORY FORM ADDITIONAL INFORMATION 21. (CONT.) HISTORY AND SIGNIFICANCE. EXPAND BOX AS NECESSARY, OR ADD CONTINUATION PAGES. There was a different house on this site prior to 1908. On the 1898 Sanborn maps, a different house is shown. The Water Department has it documented as water construction in 1899. 22. (CONT.) SOURCES OF INFORMATION. EXPAND BOX AS NECESSARY, OR ADD CONTINUATION PAGES. City of Sedalia Water Department Records, 1898 Sanborn Maps, 1908 Sanborn Maps, 1914 Sanborn Maps. 40. (CONT.) DESCRIPTION OF ENVIRONMENT AND OUTBUILDINGS. EXPAND BOX AS NECESSARY, OR ADD CONTINUATION PAGES. Suburban, sidewalk and tree lined street. Garage. Two story, one bay garage with gabled asphalt roof, wooden siding, and wooden garage door. Part of the garage structure may have been built about the same period as the house. Currently the colors and exterior materials are different from the house. This structure in contributing. 41. (CONT.) DESCRIPTION OF PRIMARY RESOURCE. EXPAND BOX AS NECESSARY, OR ADD CONTINUATION PAGES. This is a 1.5-story, 3-bay single dwelling in the Queen Anne style built in 1908. The structural system is frame. The foundation is concrete block. Exterior walls are replacement vinyl siding. The building has a hip and gable roof clad in replacement asphalt shingles. There is one center, straddle ridge, brick chimney. Windows are replacement vinyl, 1/1 double-hung sashes. There is a single-story, single-bay open porch characterized by a shed roof clad in asphalt shingles with he left bay has a faceted architectural feature with 1/1 double hung window in each facet with a boarded over opening centered in the gable. The center bay has an entry door with an outer door, he right bay has a 1/1 double hung window. The center and right bays are under a covered porch. There was a different house on