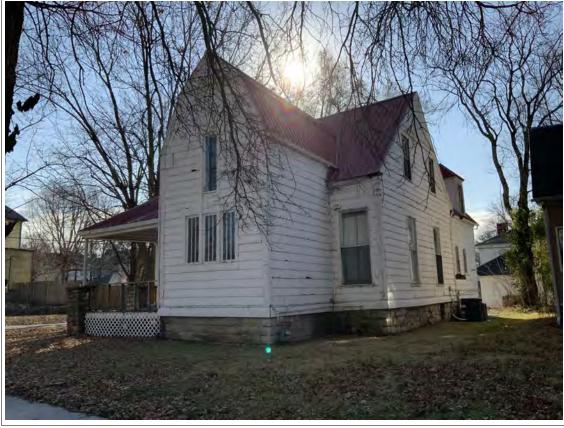

#### **PHOTOGRAPH**

**PHOTOGRAPHER:**Kelly Batcheller-Mummey

DATE: 11/19/2020 DESCRIPTION:
Oblique facing NW

# ARCHITECTURAL/HISTORIC INVENTORY FORM ADDITIONAL INFORMATION 21. (CONT.) HISTORY AND SIGNIFICANCE. EXPAND BOX AS NECESSARY, OR ADD CONTINUATION PAGES. There was a different house on this site prior to 1908. On the 1898 Sanborn maps, a different house is shown. The Water Department has it documented as water construction in 1899. 22. (CONT.) SOURCES OF INFORMATION. EXPAND BOX AS NECESSARY, OR ADD CONTINUATION PAGES. City of Sedalia Water Department Records, 1898 Sanborn Maps, 1908 Sanborn Maps, 1914 Sanborn Maps. 40. (CONT.) DESCRIPTION OF ENVIRONMENT AND OUTBUILDINGS. EXPAND BOX AS NECESSARY, OR ADD CONTINUATION PAGES. Suburban, sidewalk and tree lined street. Garage. Two story, one bay garage with gabled asphalt roof, wooden siding, and wooden garage door. Part of the garage structure may have been built about the same period as the house. Currently the colors and exterior materials are different from the house. This structure in contributing. 41. (CONT.) DESCRIPTION OF PRIMARY RESOURCE. EXPAND BOX AS NECESSARY, OR ADD CONTINUATION PAGES. This is a 1.5-story, 3-bay single dwelling in the Queen Anne style built in 1908. The structural system is frame. The foundation is concrete block. Exterior walls are replacement vinyl siding. The building has a hip and gable roof clad in replacement asphalt shingles. There is one center, straddle ridge, brick chimney. Windows are replacement vinyl, 1/1 double-hung sashes. There is a single-story, single-bay open porch characterized by a shed roof clad in asphalt shingles with he left bay has a faceted architectural feature with 1/1 double hung window in each facet with a boarded over opening centered in the gable. The center bay has an entry door with an outer door, he right bay has a 1/1 double hung window. The center and right bays are under a covered porch. There was a different house on