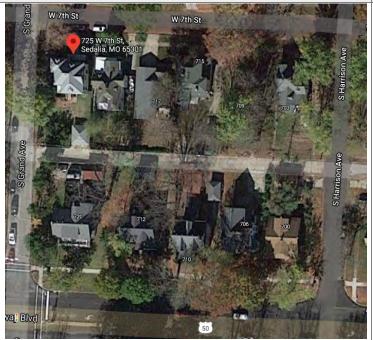

|  |  |
| PENDING LISTING ELIGIBLE (INDIVIDUALLY)            |          |                                              |                              |                                                                                             |  |  |
| ELIGIBLE (DISTRICT) NOT E                          | LIGIBLE  |                                              |                              |                                                                                             |  |  |
| NOT DETERMINED                                     |          |                                              |                              |                                                                                             |  |  |



### **LOCATION MAP (include north arrow)**





### **PHOTOGRAPH**

PHOTOGRAPHER:
Kelly Batcheller-Mummey

DATE: 11/19/2020 DESCRIPTION:
Oblique facing NE





### MISSOURI DEPARTMENT OF NATURAL RESOURCES

Page 3

| STATE HISTORIC PRESERVATION OFFICE, P.O. Box 176, Jefferson City, MO 65102  ARCHITECTURAL/HISTORIC INVENTORY FORM