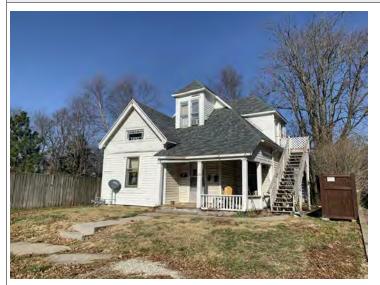

#### **PHOTOGRAPH**

**PHOTOGRAPHER:**Kelly Batcheller-Mummey

DATE: 11/19/2020 DESCRIPTION:
Oblique facing NW

# ARCHITECTURAL/HISTORIC INVENTORY FORM ADDITIONAL INFORMATION 21. (CONT.) HISTORY AND SIGNIFICANCE. EXPAND BOX AS NECESSARY, OR ADD CONTINUATION PAGES. There was a different house on this site prior to 1908. On the 1898 Sanborn maps, a different house is shown. The Water Department has it documented as water construction in 1899. 22. (CONT.) SOURCES OF INFORMATION. EXPAND BOX AS NECESSARY, OR ADD CONTINUATION PAGES. City of Sedalia Water Department Records, 1898 Sanborn Maps, 1908 Sanborn Maps, 1914 Sanborn Maps. 40. (CONT.) DESCRIPTION OF ENVIRONMENT AND OUTBUILDINGS. EXPAND BOX AS NECESSARY, OR ADD CONTINUATION PAGES. Suburban, sidewalk and tree lined street. Garage. Two story, one bay garage with gabled asphalt roof, wooden siding, and wooden garage door. Part of the garage structure may have been built about the same period as the house. Currently the colors and exterior materials are different from the house. This structure in contributing. 41. (CONT.) DESCRIPTION OF PRIMARY RESOURCE. EXPAND BOX AS NECESSARY, OR ADD CONTINUATION PAGES. This is a 1.5-story, 3-bay single dwelling in the Queen Anne style built in 1908. The structural system is frame. The foundation is concrete block. Exterior walls are replacement vinyl siding. The building has a hip and gable roof clad in replacement asphalt shingles. There is one center, straddle ridge, brick chimney. Windows are replacement vinyl, 1/1 double-hung sashes. There is a single-story, single-bay open porch characterized by a shed roof clad in asphalt shingles with he left bay has a faceted architectural feature with 1/1 double hung window in each facet with a boarded over opening centered in the gable. The center bay has an entry door with an outer door, he right bay has a 1/1 double hung window. The center and right bays are under a covered porch. There was a different house on