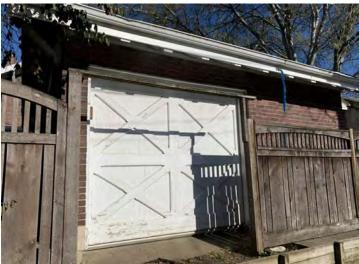

# ARCHITECTURAL/HISTORIC INVENTORY FORM ADDITIONAL INFORMATION 21. (CONT.) HISTORY AND SIGNIFICANCE. EXPAND BOX AS NECESSARY, OR ADD CONTINUATION PAGES. There was a different house on this site prior to 1908. On the 1898 Sanborn maps, a different house is shown. The Water Department has it documented as water construction in 1899. 22. (CONT.) SOURCES OF INFORMATION. EXPAND BOX AS NECESSARY, OR ADD CONTINUATION PAGES. City of Sedalia Water Department Records, 1898 Sanborn Maps, 1908 Sanborn Maps, 1914 Sanborn Maps. 40. (CONT.) DESCRIPTION OF ENVIRONMENT AND OUTBUILDINGS. EXPAND BOX AS NECESSARY, OR ADD CONTINUATION PAGES. Suburban, sidewalk and tree lined street. Garage. Two story, one bay garage with gabled asphalt roof, wooden siding, and wooden garage door. Part of the garage structure may have been built about the same period as the house. Currently the colors and exterior materials are different from the house. This structure in contributing. 41. (CONT.) DESCRIPTION OF PRIMARY RESOURCE. EXPAND BOX AS NECESSARY, OR ADD CONTINUATION PAGES. This is a 1.5-story, 3-bay single dwelling in the Queen Anne style built in 1908. The structural system is frame. The foundation is concrete block. Exterior walls are replacement vinyl siding. The building has a hip and gable roof clad in replacement asphalt shingles. There is one center, straddle ridge, brick chimney. Windows are replacement vinyl, 1/1 double-hung sashes. There is a single-story, single-bay open porch characterized by a shed roof clad in asphalt shingles with he left bay has a faceted architectural feature with 1/1 double hung window in each facet with a boarded over opening centered in the gable. The center bay has an entry door with an outer door, he right bay has a 1/1 double hung window. The center and right bays are under a covered porch. There was a different house on

this site prior to 1908. On the 1898 Sanborn maps, a different house is shown. The Water Department has it documented as water construction in 1899.