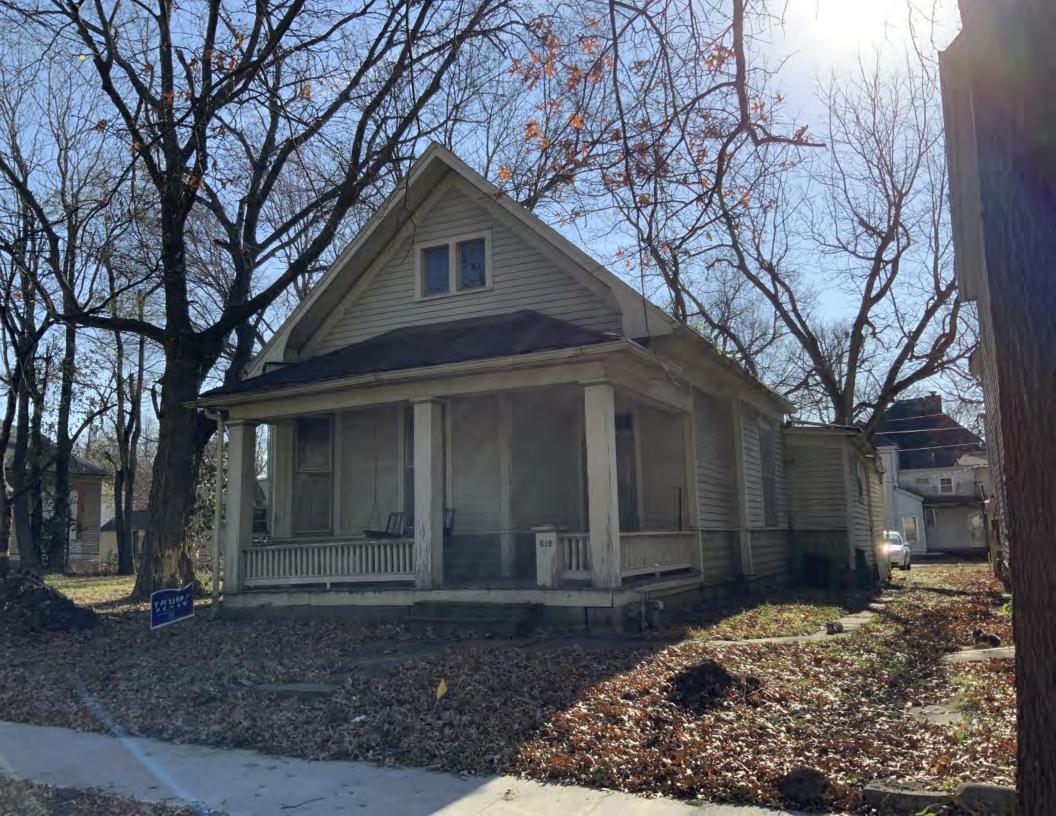

#### **PHOTOGRAPH**

**PHOTOGRAPHER:**Kelly Batcheller-Mummey

DATE: 11/19/2020 DESCRIPTION:
Oblique facing NW

# ARCHITECTURAL/HISTORIC INVENTORY FORM ADDITIONAL INFORMATION 21. (CONT.) HISTORY AND SIGNIFICANCE. EXPAND BOX AS NECESSARY, OR ADD CONTINUATION PAGES. There was a different house on this site prior to 1908. On the 1898 Sanborn maps, a different house is shown. The Water Department has it documented as water construction in 1899. 22. (CONT.) SOURCES OF INFORMATION. EXPAND BOX AS NECESSARY, OR ADD CONTINUATION PAGES. City of Sedalia Water Department Records, 1898 Sanborn Maps, 1908 Sanborn Maps, 1914 Sanborn Maps. 40. (CONT.) DESCRIPTION OF ENVIRONMENT AND OUTBUILDINGS. EXPAND BOX AS NECESSARY, OR ADD CONTINUATION PAGES. Suburban, sidewalk and tree lined street. Garage. Two story, one bay garage with gabled asphalt roof, wooden siding, and wooden garage door. Part of the garage structure may have been built about the same period as the house. Currently the colors and exterior materials are different from the house. This structure in contributing. 41. (CONT.) DESCRIPTION OF PRIMARY RESOURCE. EXPAND BOX AS NECESSARY, OR ADD CONTINUATION PAGES. This is a 1.5-story, 3-bay single dwelling in the Queen Anne style built in 1908. The structural system is frame. The foundation is concrete block. Exterior walls are replacement vinyl siding. The building has a hip and gable roof clad in replacement asphalt shingles. There is one center, straddle ridge, brick chimney. Windows are replacement vinyl, 1/1 double-hung sashes. There is a single-story, single-bay open porch characterized by a shed roof clad in asphalt shingles with he left bay has a faceted architectural feature with 1/1 double hung window in each facet with a boarded over opening centered in the gable. The center bay has an entry door with an outer door, he right bay has a 1/1 double hung window. The center and right bays are under a covered porch. There was a different house on