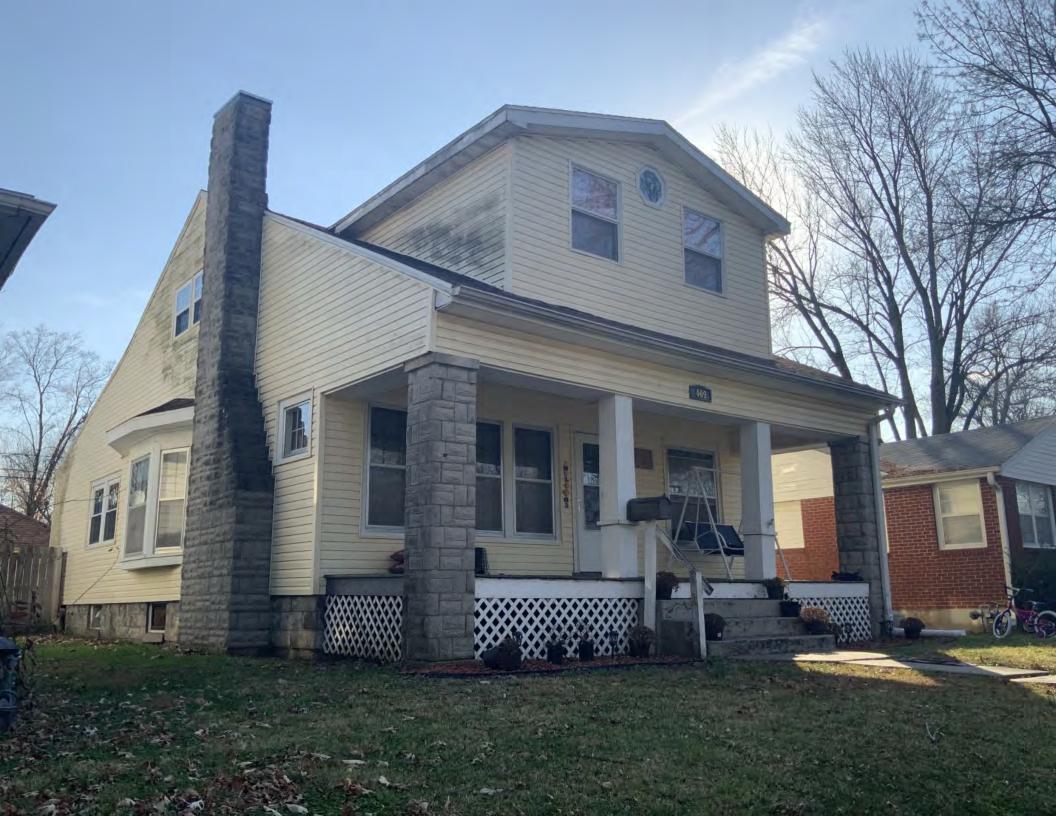

#### **PHOTOGRAPH**

**PHOTOGRAPHER:**Kelly Batcheller-Mummey

DATE: 11/19/2020 DESCRIPTION:
Oblique facing NW

# ARCHITECTURAL/HISTORIC INVENTORY FORM ADDITIONAL INFORMATION 21. (CONT.) HISTORY AND SIGNIFICANCE. EXPAND BOX AS NECESSARY, OR ADD CONTINUATION PAGES. There was a different house on this site prior to 1908. On the 1898 Sanborn maps, a different house is shown. The Water Department has it documented as water construction in 1899. 22. (CONT.) SOURCES OF INFORMATION. EXPAND BOX AS NECESSARY, OR ADD CONTINUATION PAGES. City of Sedalia Water Department Records, 1898 Sanborn Maps, 1908 Sanborn Maps, 1914 Sanborn Maps. 40. (CONT.) DESCRIPTION OF ENVIRONMENT AND OUTBUILDINGS. EXPAND BOX AS NECESSARY, OR ADD CONTINUATION PAGES. Suburban, sidewalk and tree lined street. Garage. Two story, one bay garage with gabled asphalt roof, wooden siding, and wooden garage door. Part of the garage structure may have been built about the same period as the house. Currently the colors and exterior materials are different from the house. This structure in contributing. 41. (CONT.) DESCRIPTION OF PRIMARY RESOURCE. EXPAND BOX AS NECESSARY, OR ADD CONTINUATION PAGES. This is a 1.5-story, 3-bay single dwelling in the Queen Anne style built in 1908. The structural system is frame. The foundation is concrete block. Exterior walls are replacement vinyl siding. The building has a hip and gable roof clad in replacement asphalt shingles. There is one center, straddle ridge, brick chimney. Windows are replacement vinyl, 1/1 double-hung sashes. There is a single-story, single-bay open porch characterized by a shed roof clad in asphalt shingles with he left bay has a faceted architectural feature with 1/1 double hung window in each facet with a boarded over opening centered in the gable. The center bay has an entry door with an outer door, he right bay has a 1/1 double hung window. The center and right bays are under a covered porch. There was a different house on

this site prior to 1908. On the 1898 Sanborn maps, a different house is shown. The Water Department has it documented as water construction in 1899.