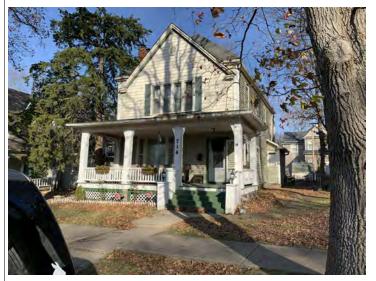

#### **PHOTOGRAPH**

**PHOTOGRAPHER:**Kelly Batcheller-Mummey

DATE: 11/19/2020 DESCRIPTION:
Oblique facing NW

# ARCHITECTURAL/HISTORIC INVENTORY FORM ADDITIONAL INFORMATION 21. (CONT.) HISTORY AND SIGNIFICANCE. EXPAND BOX AS NECESSARY, OR ADD CONTINUATION PAGES. There was a different house on this site prior to 1908. On the 1898 Sanborn maps, a different house is shown. The Water Department has it documented as water construction in 1899. 22. (CONT.) SOURCES OF INFORMATION. EXPAND BOX AS NECESSARY, OR ADD CONTINUATION PAGES. City of Sedalia Water Department Records, 1898 Sanborn Maps, 1908 Sanborn Maps, 1914 Sanborn Maps. 40. (CONT.) DESCRIPTION OF ENVIRONMENT AND OUTBUILDINGS. EXPAND BOX AS NECESSARY, OR ADD CONTINUATION PAGES. Suburban, sidewalk and tree lined street. Garage. Two story, one bay garage with gabled asphalt roof, wooden siding, and wooden garage door. Part of the garage structure may have been built about the same period as the house. Currently the colors and exterior materials are different from the house. This structure in contributing. 41. (CONT.) DESCRIPTION OF PRIMARY RESOURCE. EXPAND BOX AS NECESSARY, OR ADD CONTINUATION PAGES. This is a 1.5-story, 3-bay single dwelling in the Queen Anne style built in 1908. The structural system is frame. The foundation is concrete block. Exterior walls are replacement vinyl siding. The building has a hip and gable roof clad in replacement asphalt shingles. There is one center, straddle ridge, brick chimney. Windows are replacement vinyl, 1/1 double-hung sashes. There is a single-story, single-bay open porch characterized by a shed roof clad in asphalt shingles with he left bay has a faceted architectural feature with 1/1 double hung window in each facet with a boarded over opening centered in the gable. The center bay has an entry door with an outer door, he right bay has a 1/1 double hung window. The center and right bays are under a covered porch. There was a different house on

this site prior to 1908. On the 1898 Sanborn maps, a different house is shown. The Water Department has it documented as water construction in 1899.