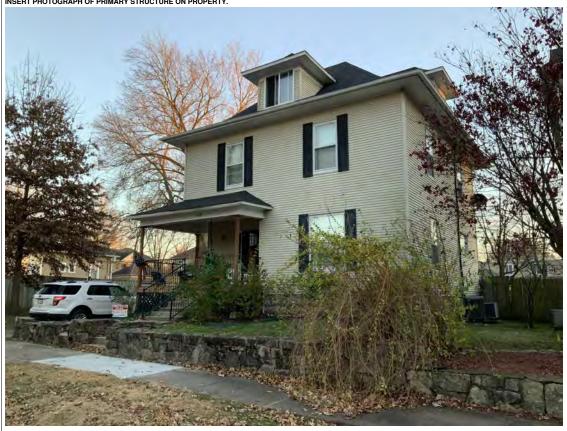

#### **PHOTOGRAPH**

**PHOTOGRAPHER:**Kelly Batcheller-Mummey

DATE: 11/19/2020 DESCRIPTION:
Oblique facing NW

# ARCHITECTURAL/HISTORIC INVENTORY FORM ADDITIONAL INFORMATION 21. (CONT.) HISTORY AND SIGNIFICANCE. EXPAND BOX AS NECESSARY, OR ADD CONTINUATION PAGES. There was a different house on this site prior to 1908. On the 1898 Sanborn maps, a different house is shown. The Water Department has it documented as water construction in 1899. 22. (CONT.) SOURCES OF INFORMATION. EXPAND BOX AS NECESSARY, OR ADD CONTINUATION PAGES. City of Sedalia Water Department Records, 1898 Sanborn Maps, 1908 Sanborn Maps, 1914 Sanborn Maps. 40. (CONT.) DESCRIPTION OF ENVIRONMENT AND OUTBUILDINGS. EXPAND BOX AS NECESSARY, OR ADD CONTINUATION PAGES. Suburban, sidewalk and tree lined street. Garage. Two story, one bay garage with gabled asphalt roof, wooden siding, and wooden garage door. Part of the garage structure may have been built about the same period as the house. Currently the colors and exterior materials are different from the house. This structure in contributing. 41. (CONT.) DESCRIPTION OF PRIMARY RESOURCE. EXPAND BOX AS NECESSARY, OR ADD CONTINUATION PAGES. This is a 1.5-story, 3-bay single dwelling in the Queen Anne style built in 1908. The structural system is frame. The foundation is concrete block. Exterior walls are replacement vinyl siding. The building has a hip and gable roof clad in replacement asphalt shingles. There is one center, straddle ridge, brick chimney. Windows are replacement vinyl, 1/1 double-hung sashes. There is a single-story, single-bay open porch characterized by a shed roof clad in asphalt shingles with he left bay has a faceted architectural feature with 1/1 double hung window in each facet with a boarded over opening centered in the gable. The center bay has an entry door with an outer door, he right bay has a 1/1 double hung window. The center and right bays are under a covered porch. There was a different house on