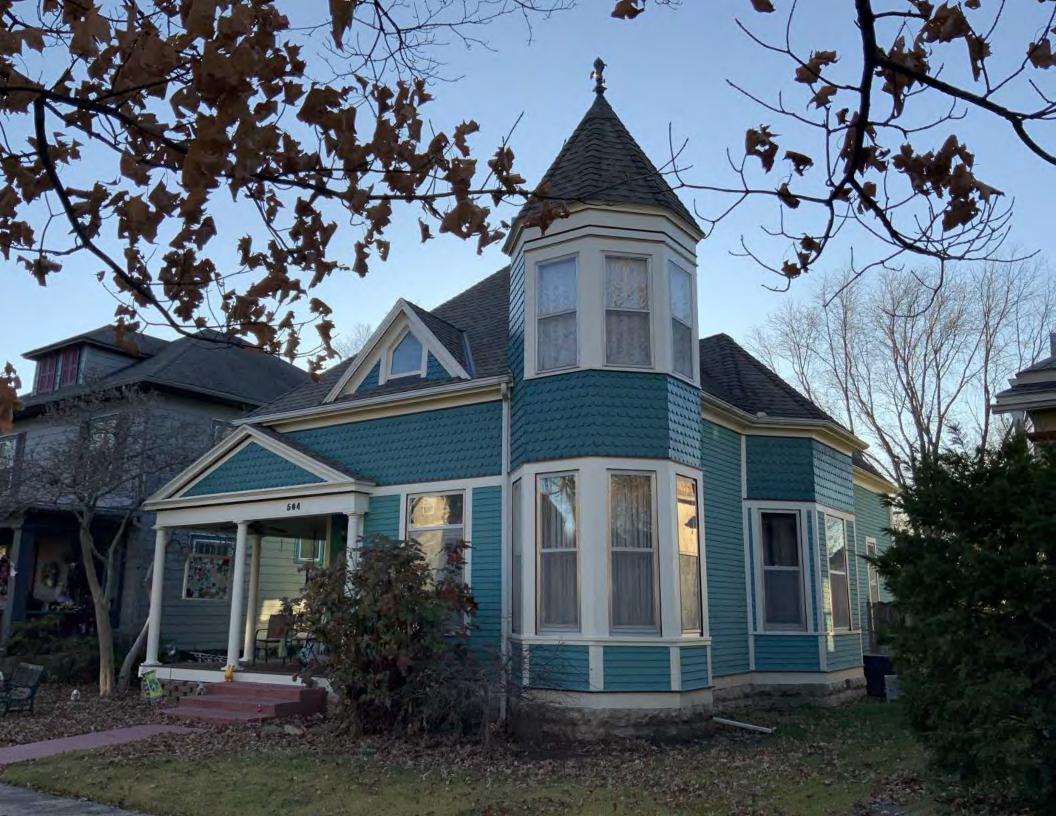

#### **PHOTOGRAPH**

**PHOTOGRAPHER:**Kelly Batcheller-Mummey

DATE: 11/19/2020 DESCRIPTION:
Oblique facing NW

# ARCHITECTURAL/HISTORIC INVENTORY FORM ADDITIONAL INFORMATION 21. (CONT.) HISTORY AND SIGNIFICANCE. EXPAND BOX AS NECESSARY, OR ADD CONTINUATION PAGES. There was a different house on this site prior to 1908. On the 1898 Sanborn maps, a different house is shown. The Water Department has it documented as water construction in 1899. 22. (CONT.) SOURCES OF INFORMATION. EXPAND BOX AS NECESSARY, OR ADD CONTINUATION PAGES. City of Sedalia Water Department Records, 1898 Sanborn Maps, 1908 Sanborn Maps, 1914 Sanborn Maps. 40. (CONT.) DESCRIPTION OF ENVIRONMENT AND OUTBUILDINGS. EXPAND BOX AS NECESSARY, OR ADD CONTINUATION PAGES. Suburban, sidewalk and tree lined street. Garage. Two story, one bay garage with gabled asphalt roof, wooden siding, and wooden garage door. Part of the garage structure may have been built about the same period as the house. Currently the colors and exterior materials are different from the house. This structure in contributing. 41. (CONT.) DESCRIPTION OF PRIMARY RESOURCE. EXPAND BOX AS NECESSARY, OR ADD CONTINUATION PAGES. This is a 1.5-story, 3-bay single dwelling in the Queen Anne style built in 1908. The structural system is frame. The foundation is concrete block. Exterior walls are replacement vinyl siding. The building has a hip and gable roof clad in replacement asphalt shingles. There is one center, straddle ridge, brick chimney. Windows are replacement vinyl, 1/1 double-hung sashes. There is a single-story, single-bay open porch characterized by a shed roof clad in asphalt shingles with he left bay has a faceted architectural feature with 1/1 double hung window in each facet with a boarded over opening centered in the gable. The center bay has an entry door with an outer door, he right bay has a 1/1 double hung window. The center and right bays are under a covered porch. There was a different house on