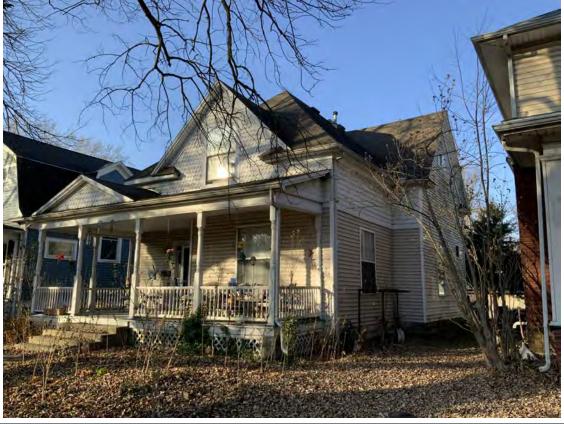

#### **PHOTOGRAPH**

**PHOTOGRAPHER:**Kelly Batcheller-Mummey

DATE: 11/19/2020 DESCRIPTION:
Oblique facing NW

# ARCHITECTURAL/HISTORIC INVENTORY FORM ADDITIONAL INFORMATION 21. (CONT.) HISTORY AND SIGNIFICANCE. EXPAND BOX AS NECESSARY, OR ADD CONTINUATION PAGES. There was a different house on this site prior to 1908. On the 1898 Sanborn maps, a different house is shown. The Water Department has it documented as water construction in 1899. 22. (CONT.) SOURCES OF INFORMATION. EXPAND BOX AS NECESSARY, OR ADD CONTINUATION PAGES. City of Sedalia Water Department Records, 1898 Sanborn Maps, 1908 Sanborn Maps, 1914 Sanborn Maps. 40. (CONT.) DESCRIPTION OF ENVIRONMENT AND OUTBUILDINGS. EXPAND BOX AS NECESSARY, OR ADD CONTINUATION PAGES. Suburban, sidewalk and tree lined street. Garage. Two story, one bay garage with gabled asphalt roof, wooden siding, and wooden garage door. Part of the garage structure may have been built about the same period as the house. Currently the colors and exterior materials are different from the house. This structure in contributing. 41. (CONT.) DESCRIPTION OF PRIMARY RESOURCE. EXPAND BOX AS NECESSARY, OR ADD CONTINUATION PAGES. This is a 1.5-story, 3-bay single dwelling in the Queen Anne style built in 1908. The structural system is frame. The foundation is concrete block. Exterior walls are replacement vinyl siding. The building has a hip and gable roof clad in replacement asphalt shingles. There is one center, straddle ridge, brick chimney. Windows are replacement vinyl, 1/1 double-hung sashes. There is a single-story, single-bay open porch characterized by a shed roof clad in asphalt shingles with he left bay has a faceted architectural feature with 1/1 double hung window in each facet with a boarded over opening centered in the gable. The center bay has an entry door with an outer door, he right bay has a 1/1 double hung window. The center and right bays are under a covered porch. There was a different house on