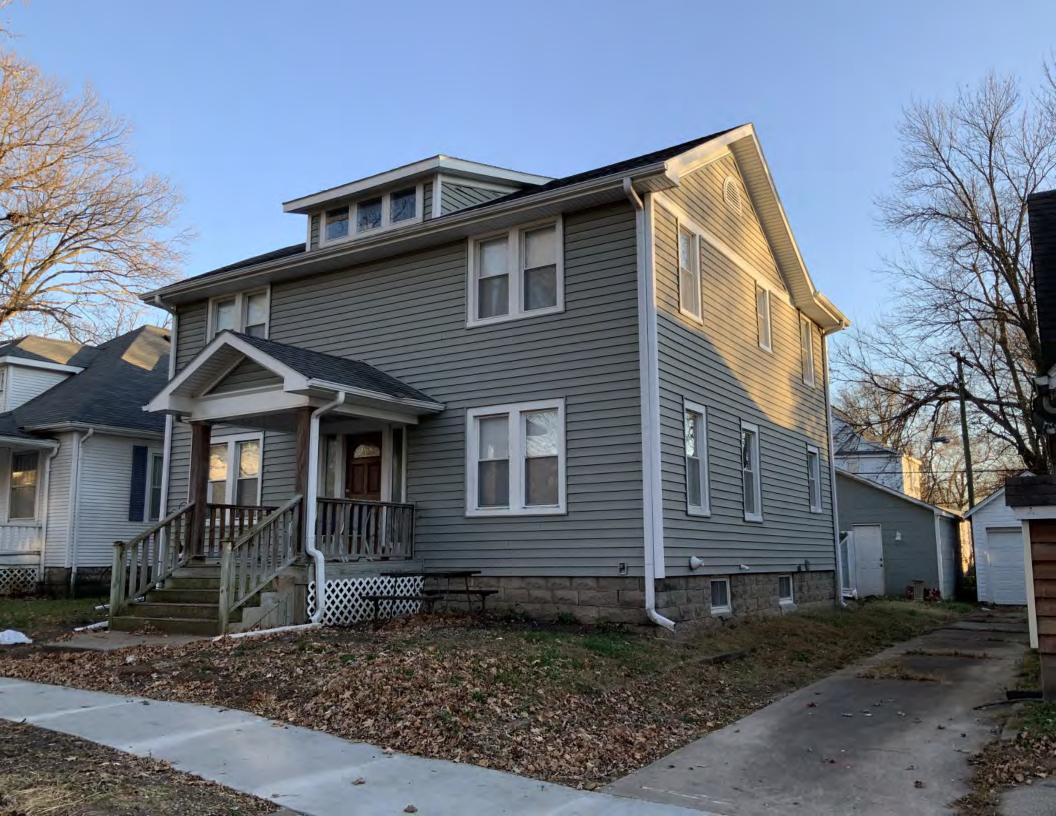

#### **PHOTOGRAPH**

**PHOTOGRAPHER:**Kelly Batcheller-Mummey

DATE: 11/19/2020 DESCRIPTION:
Oblique facing NW

# ARCHITECTURAL/HISTORIC INVENTORY FORM ADDITIONAL INFORMATION 21. (CONT.) HISTORY AND SIGNIFICANCE. EXPAND BOX AS NECESSARY, OR ADD CONTINUATION PAGES. There was a different house on this site prior to 1908. On the 1898 Sanborn maps, a different house is shown. The Water Department has it documented as water construction in 1899. 22. (CONT.) SOURCES OF INFORMATION. EXPAND BOX AS NECESSARY, OR ADD CONTINUATION PAGES. City of Sedalia Water Department Records, 1898 Sanborn Maps, 1908 Sanborn Maps, 1914 Sanborn Maps. 40. (CONT.) DESCRIPTION OF ENVIRONMENT AND OUTBUILDINGS. EXPAND BOX AS NECESSARY, OR ADD CONTINUATION PAGES. Suburban, sidewalk and tree lined street. Garage. Two story, one bay garage with gabled asphalt roof, wooden siding, and wooden garage door. Part of the garage structure may have been built about the same period as the house. Currently the colors and exterior materials are different from the house. This structure in contributing. 41. (CONT.) DESCRIPTION OF PRIMARY RESOURCE. EXPAND BOX AS NECESSARY, OR ADD CONTINUATION PAGES. This is a 1.5-story, 3-bay single dwelling in the Queen Anne style built in 1908. The structural system is frame. The foundation is concrete block. Exterior walls are replacement vinyl siding. The building has a hip and gable roof clad in replacement asphalt shingles. There is one center, straddle ridge, brick chimney. Windows are replacement vinyl, 1/1 double-hung sashes. There is a single-story, single-bay open porch characterized by a shed roof clad in asphalt shingles with he left bay has a faceted architectural feature with 1/1 double hung window in each facet with a boarded over opening centered in the gable. The center bay has an entry door with an outer door, he right bay has a 1/1 double hung window. The center and right bays are under a covered porch. There was a different house on