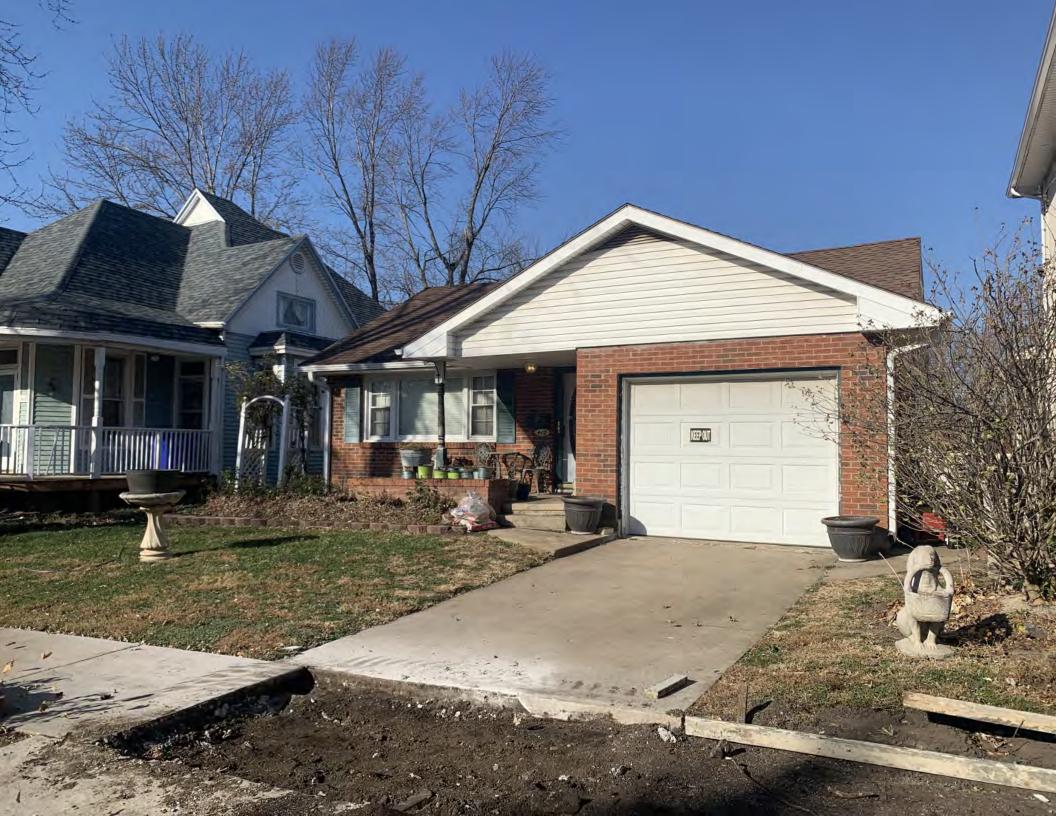

#### **PHOTOGRAPH**

**PHOTOGRAPHER:**Kelly Batcheller-Mummey

DATE: 11/19/2020 DESCRIPTION:
Oblique facing NW

# ARCHITECTURAL/HISTORIC INVENTORY FORM ADDITIONAL INFORMATION 21. (CONT.) HISTORY AND SIGNIFICANCE. EXPAND BOX AS NECESSARY, OR ADD CONTINUATION PAGES. There was a different house on this site prior to 1908. On the 1898 Sanborn maps, a different house is shown. The Water Department has it documented as water construction in 1899. 22. (CONT.) SOURCES OF INFORMATION. EXPAND BOX AS NECESSARY, OR ADD CONTINUATION PAGES. City of Sedalia Water Department Records, 1898 Sanborn Maps, 1908 Sanborn Maps, 1914 Sanborn Maps. 40. (CONT.) DESCRIPTION OF ENVIRONMENT AND OUTBUILDINGS. EXPAND BOX AS NECESSARY, OR ADD CONTINUATION PAGES. Suburban, sidewalk and tree lined street. Garage. Two story, one bay garage with gabled asphalt roof, wooden siding, and wooden garage door. Part of the garage structure may have been built about the same period as the house. Currently the colors and exterior materials are different from the house. This structure in contributing. 41. (CONT.) DESCRIPTION OF PRIMARY RESOURCE. EXPAND BOX AS NECESSARY, OR ADD CONTINUATION PAGES. This is a 1.5-story, 3-bay single dwelling in the Queen Anne style built in 1908. The structural system is frame. The foundation is concrete block. Exterior walls are replacement vinyl siding. The building has a hip and gable roof clad in replacement asphalt shingles. There is one center, straddle ridge, brick chimney. Windows are replacement vinyl, 1/1 double-hung sashes. There is a single-story, single-bay open porch characterized by a shed roof clad in asphalt shingles with he left bay has a faceted architectural feature with 1/1 double hung window in each facet with a boarded over opening centered in the gable. The center bay has an entry door with an outer door, he right bay has a 1/1 double hung window. The center and right bays are under a covered porch. There was a different house on

this site prior to 1908. On the 1898 Sanborn maps, a different house is shown. The Water Department has it documented as water construction in 1899.