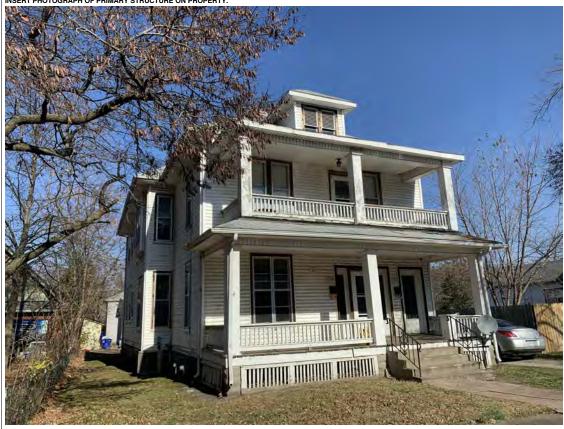

#### **PHOTOGRAPH**

**PHOTOGRAPHER:**Kelly Batcheller-Mummey

DATE: 11/19/2020 DESCRIPTION:
Oblique facing NW

# ARCHITECTURAL/HISTORIC INVENTORY FORM ADDITIONAL INFORMATION 21. (CONT.) HISTORY AND SIGNIFICANCE. EXPAND BOX AS NECESSARY, OR ADD CONTINUATION PAGES. There was a different house on this site prior to 1908. On the 1898 Sanborn maps, a different house is shown. The Water Department has it documented as water construction in 1899. 22. (CONT.) SOURCES OF INFORMATION. EXPAND BOX AS NECESSARY, OR ADD CONTINUATION PAGES. City of Sedalia Water Department Records, 1898 Sanborn Maps, 1908 Sanborn Maps, 1914 Sanborn Maps. 40. (CONT.) DESCRIPTION OF ENVIRONMENT AND OUTBUILDINGS. EXPAND BOX AS NECESSARY, OR ADD CONTINUATION PAGES. Suburban, sidewalk and tree lined street. Garage. Two story, one bay garage with gabled asphalt roof, wooden siding, and wooden garage door. Part of the garage structure may have been built about the same period as the house. Currently the colors and exterior materials are different from the house. This structure in contributing. 41. (CONT.) DESCRIPTION OF PRIMARY RESOURCE. EXPAND BOX AS NECESSARY, OR ADD CONTINUATION PAGES. This is a 1.5-story, 3-bay single dwelling in the Queen Anne style built in 1908. The structural system is frame. The foundation is concrete block. Exterior walls are replacement vinyl siding. The building has a hip and gable roof clad in replacement asphalt shingles. There is one center, straddle ridge, brick chimney. Windows are replacement vinyl, 1/1 double-hung sashes. There is a single-story, single-bay open porch characterized by a shed roof clad in asphalt shingles with he left bay has a faceted architectural feature with 1/1 double hung window in each facet with a boarded over opening centered in the gable. The center bay has an entry door with an outer door, he right bay has a 1/1 double hung window. The center and right bays are under a covered porch. There was a different house on