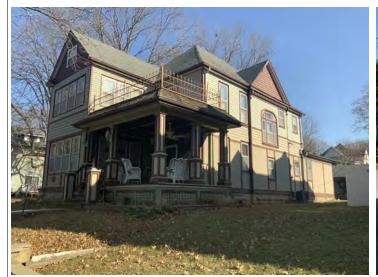

#### **PHOTOGRAPH**

**PHOTOGRAPHER:**Kelly Batcheller-Mummey

DATE: 11/19/2020 DESCRIPTION:
Oblique facing NW

# ARCHITECTURAL/HISTORIC INVENTORY FORM ADDITIONAL INFORMATION 21. (CONT.) HISTORY AND SIGNIFICANCE. EXPAND BOX AS NECESSARY, OR ADD CONTINUATION PAGES. There was a different house on this site prior to 1908. On the 1898 Sanborn maps, a different house is shown. The Water Department has it documented as water construction in 1899. 22. (CONT.) SOURCES OF INFORMATION. EXPAND BOX AS NECESSARY, OR ADD CONTINUATION PAGES. City of Sedalia Water Department Records, 1898 Sanborn Maps, 1908 Sanborn Maps, 1914 Sanborn Maps. 40. (CONT.) DESCRIPTION OF ENVIRONMENT AND OUTBUILDINGS. EXPAND BOX AS NECESSARY, OR ADD CONTINUATION PAGES. Suburban, sidewalk and tree lined street. Garage. Two story, one bay garage with gabled asphalt roof, wooden siding, and wooden garage door. Part of the garage structure may have been built about the same period as the house. Currently the colors and exterior materials are different from the house. This structure in contributing. 41. (CONT.) DESCRIPTION OF PRIMARY RESOURCE. EXPAND BOX AS NECESSARY, OR ADD CONTINUATION PAGES. This is a 1.5-story, 3-bay single dwelling in the Queen Anne style built in 1908. The structural system is frame. The foundation is concrete block. Exterior walls are replacement vinyl siding. The building has a hip and gable roof clad in replacement asphalt shingles. There is one center, straddle ridge, brick chimney. Windows are replacement vinyl, 1/1 double-hung sashes. There is a single-story, single-bay open porch characterized by a shed roof clad in asphalt shingles with he left bay has a faceted architectural feature with 1/1 double hung window in each facet with a boarded over opening centered in the gable. The center bay has an entry door with an outer door, he right bay has a 1/1 double hung window. The center and right bays are under a covered porch. There was a different house on

this site prior to 1908. On the 1898 Sanborn maps, a different house is shown. The Water Department has it documented as water construction in 1899.