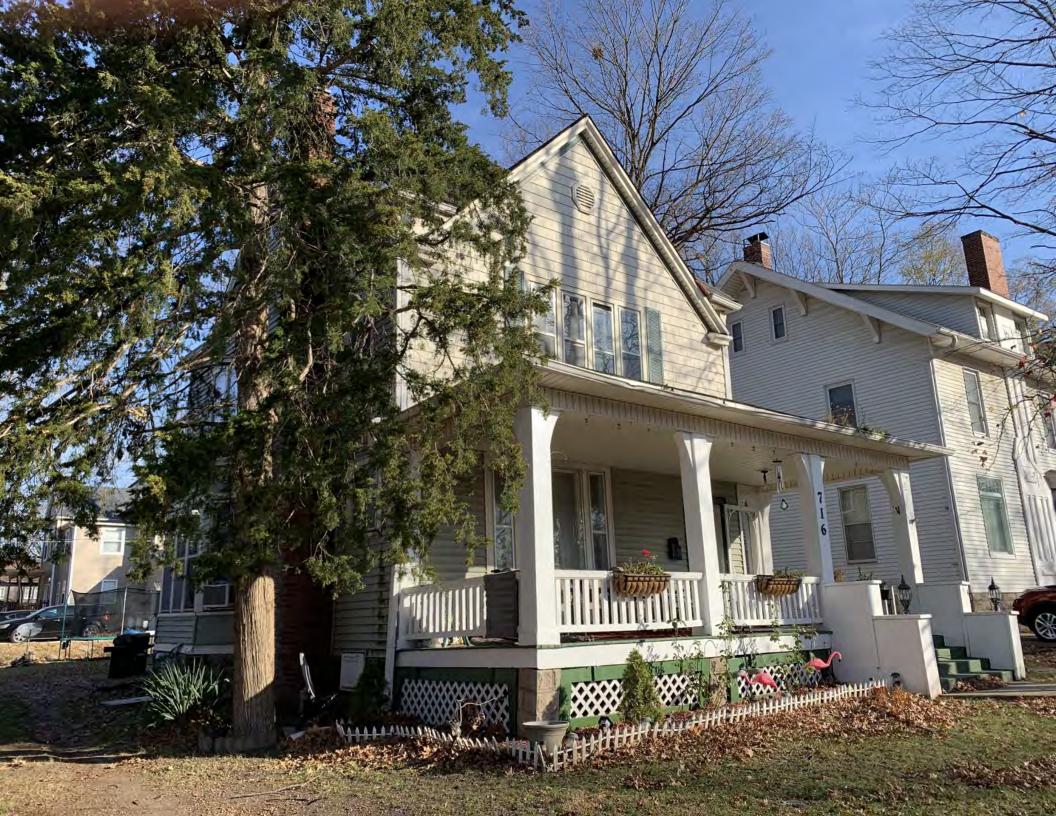

#### **PHOTOGRAPH**

PHOTOGRAPHER: Jill Wade DATE: 11/19/2020 DESCRIPTION:
Oblique facing SW

## MISSOURI DEPARTMENT OF NATURAL RESOURCES STATE HISTORIC PRESERVATION OFFICE, P.O. Box 176, Jefferson City, MO 65102

Page 3 PE\_AS\_006-253 406 W 7th St Sedalia