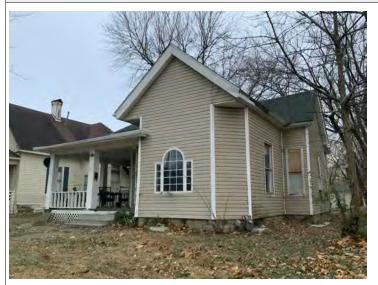

#### **PHOTOGRAPH**

**PHOTOGRAPHER:**Kelly Batcheller-Mummey

DATE: 11/19/2020 DESCRIPTION:
Oblique facing NW

# ARCHITECTURAL/HISTORIC INVENTORY FORM ADDITIONAL INFORMATION 21. (CONT.) HISTORY AND SIGNIFICANCE. EXPAND BOX AS NECESSARY, OR ADD CONTINUATION PAGES. There was a different house on this site prior to 1908. On the 1898 Sanborn maps, a different house is shown. The Water Department has it documented as water construction in 1899. 22. (CONT.) SOURCES OF INFORMATION. EXPAND BOX AS NECESSARY, OR ADD CONTINUATION PAGES. City of Sedalia Water Department Records, 1898 Sanborn Maps, 1908 Sanborn Maps, 1914 Sanborn Maps. 40. (CONT.) DESCRIPTION OF ENVIRONMENT AND OUTBUILDINGS. EXPAND BOX AS NECESSARY, OR ADD CONTINUATION PAGES. Suburban, sidewalk and tree lined street. Garage. Two story, one bay garage with gabled asphalt roof, wooden siding, and wooden garage door. Part of the garage structure may have been built about the same period as the house. Currently the colors and exterior materials are different from the house. This structure in contributing. 41. (CONT.) DESCRIPTION OF PRIMARY RESOURCE. EXPAND BOX AS NECESSARY, OR ADD CONTINUATION PAGES. This is a 1.5-story, 3-bay single dwelling in the Queen Anne style built in 1908. The structural system is frame. The foundation is concrete block. Exterior walls are replacement vinyl siding. The building has a hip and gable roof clad in replacement asphalt shingles. There is one center, straddle ridge, brick chimney. Windows are replacement vinyl, 1/1 double-hung sashes. There is a single-story, single-bay open porch characterized by a shed roof clad in asphalt shingles with he left bay has a faceted architectural feature with 1/1 double hung window in each facet with a boarded over opening centered in the gable. The center bay has an entry door with an outer door, he right bay has a 1/1 double hung window. The center and right bays are under a covered porch. There was a different house on