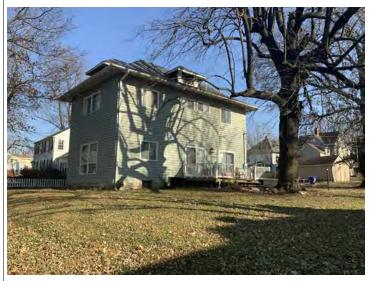

#### **PHOTOGRAPH**

**PHOTOGRAPHER:**Kelly Batcheller-Mummey

DATE: 11/19/2020 DESCRIPTION:
Oblique facing NW

# ARCHITECTURAL/HISTORIC INVENTORY FORM ADDITIONAL INFORMATION 21. (CONT.) HISTORY AND SIGNIFICANCE. EXPAND BOX AS NECESSARY, OR ADD CONTINUATION PAGES. There was a different house on this site prior to 1908. On the 1898 Sanborn maps, a different house is shown. The Water Department has it documented as water construction in 1899. 22. (CONT.) SOURCES OF INFORMATION. EXPAND BOX AS NECESSARY, OR ADD CONTINUATION PAGES. City of Sedalia Water Department Records, 1898 Sanborn Maps, 1908 Sanborn Maps, 1914 Sanborn Maps. 40. (CONT.) DESCRIPTION OF ENVIRONMENT AND OUTBUILDINGS. EXPAND BOX AS NECESSARY, OR ADD CONTINUATION PAGES. Suburban, sidewalk and tree lined street. Garage. Two story, one bay garage with gabled asphalt roof, wooden siding, and wooden garage door. Part of the garage structure may have been built about the same period as the house. Currently the colors and exterior materials are different from the house. This structure in contributing. 41. (CONT.) DESCRIPTION OF PRIMARY RESOURCE. EXPAND BOX AS NECESSARY, OR ADD CONTINUATION PAGES. This is a 1.5-story, 3-bay single dwelling in the Queen Anne style built in 1908. The structural system is frame. The foundation is concrete block. Exterior walls are replacement vinyl siding. The building has a hip and gable roof clad in replacement asphalt shingles. There is one center, straddle ridge, brick chimney. Windows are replacement vinyl, 1/1 double-hung sashes. There is a single-story, single-bay open porch characterized by a shed roof clad in asphalt shingles with he left bay has a faceted architectural feature with 1/1 double hung window in each facet with a boarded over opening centered in the gable. The center bay has an entry door with an outer door, he right bay has a 1/1 double hung window. The center and right bays are under a covered porch. There was a different house on