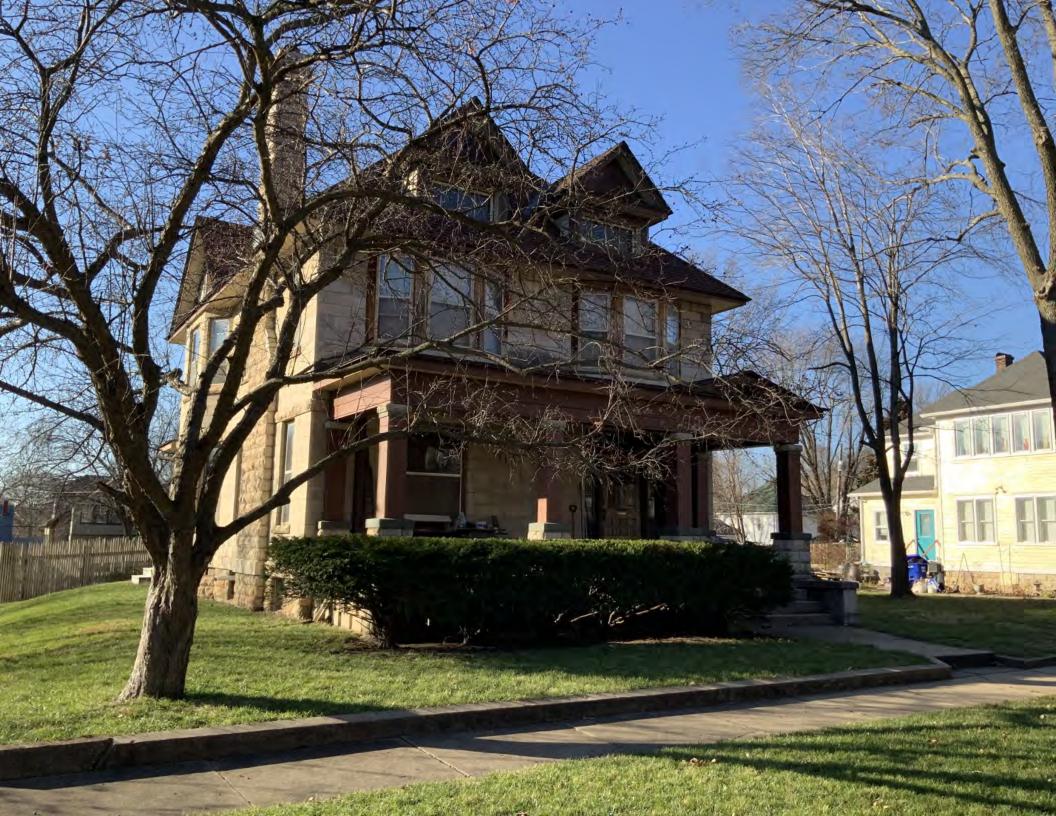

#### **PHOTOGRAPH**

**PHOTOGRAPHER:**Kelly Batcheller-Mummey

DATE: 11/19/2020 DESCRIPTION:
Oblique facing NW

# ARCHITECTURAL/HISTORIC INVENTORY FORM ADDITIONAL INFORMATION 21. (CONT.) HISTORY AND SIGNIFICANCE. EXPAND BOX AS NECESSARY, OR ADD CONTINUATION PAGES. There was a different house on this site prior to 1908. On the 1898 Sanborn maps, a different house is shown. The Water Department has it documented as water construction in 1899. 22. (CONT.) SOURCES OF INFORMATION. EXPAND BOX AS NECESSARY, OR ADD CONTINUATION PAGES. City of Sedalia Water Department Records, 1898 Sanborn Maps, 1908 Sanborn Maps, 1914 Sanborn Maps. 40. (CONT.) DESCRIPTION OF ENVIRONMENT AND OUTBUILDINGS. EXPAND BOX AS NECESSARY, OR ADD CONTINUATION PAGES. Suburban, sidewalk and tree lined street. Garage. Two story, one bay garage with gabled asphalt roof, wooden siding, and wooden garage door. Part of the garage structure may have been built about the same period as the house. Currently the colors and exterior materials are different from the house. This structure in contributing. 41. (CONT.) DESCRIPTION OF PRIMARY RESOURCE. EXPAND BOX AS NECESSARY, OR ADD CONTINUATION PAGES. This is a 1.5-story, 3-bay single dwelling in the Queen Anne style built in 1908. The structural system is frame. The foundation is concrete block. Exterior walls are replacement vinyl siding. The building has a hip and gable roof clad in replacement asphalt shingles. There is one center, straddle ridge, brick chimney. Windows are replacement vinyl, 1/1 double-hung sashes. There is a single-story, single-bay open porch characterized by a shed roof clad in asphalt shingles with he left bay has a faceted architectural feature with 1/1 double hung window in each facet with a boarded over opening centered in the gable. The center bay has an entry door with an outer door, he right bay has a 1/1 double hung window. The center and right bays are under a covered porch. There was a different house on