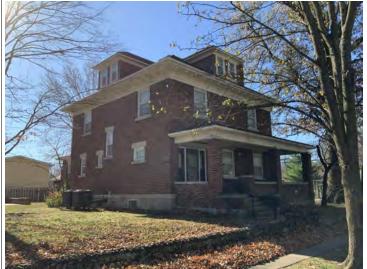

#### **PHOTOGRAPH**

**PHOTOGRAPHER:**Kelly Batcheller-Mummey

DATE: 11/19/2020 DESCRIPTION:
Oblique facing NW

# ARCHITECTURAL/HISTORIC INVENTORY FORM ADDITIONAL INFORMATION 21. (CONT.) HISTORY AND SIGNIFICANCE. EXPAND BOX AS NECESSARY, OR ADD CONTINUATION PAGES. There was a different house on this site prior to 1908. On the 1898 Sanborn maps, a different house is shown. The Water Department has it documented as water construction in 1899. 22. (CONT.) SOURCES OF INFORMATION. EXPAND BOX AS NECESSARY, OR ADD CONTINUATION PAGES. City of Sedalia Water Department Records, 1898 Sanborn Maps, 1908 Sanborn Maps, 1914 Sanborn Maps. 40. (CONT.) DESCRIPTION OF ENVIRONMENT AND OUTBUILDINGS. EXPAND BOX AS NECESSARY, OR ADD CONTINUATION PAGES. Suburban, sidewalk and tree lined street. Garage. Two story, one bay garage with gabled asphalt roof, wooden siding, and wooden garage door. Part of the garage structure may have been built about the same period as the house. Currently the colors and exterior materials are different from the house. This structure in contributing. 41. (CONT.) DESCRIPTION OF PRIMARY RESOURCE. EXPAND BOX AS NECESSARY, OR ADD CONTINUATION PAGES. This is a 1.5-story, 3-bay single dwelling in the Queen Anne style built in 1908. The structural system is frame. The foundation is concrete block. Exterior walls are replacement vinyl siding. The building has a hip and gable roof clad in replacement asphalt shingles. There is one center, straddle ridge, brick chimney. Windows are replacement vinyl, 1/1 double-hung sashes. There is a single-story, single-bay open porch characterized by a shed roof clad in asphalt shingles with he left bay has a faceted architectural feature with 1/1 double hung window in each facet with a boarded over opening centered in the gable. The center bay has an entry door with an outer door, he right bay has a 1/1 double hung window. The center and right bays are under a covered porch. There was a different house on

this site prior to 1908. On the 1898 Sanborn maps, a different house is shown. The Water Department has it documented as water construction in 1899.