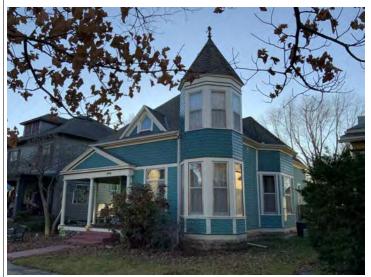

#### **PHOTOGRAPH**

**PHOTOGRAPHER:**Kelly Batcheller-Mummey

DATE: 11/19/2020 DESCRIPTION:
Oblique facing NW

# ARCHITECTURAL/HISTORIC INVENTORY FORM ADDITIONAL INFORMATION 21. (CONT.) HISTORY AND SIGNIFICANCE. EXPAND BOX AS NECESSARY, OR ADD CONTINUATION PAGES. There was a different house on this site prior to 1908. On the 1898 Sanborn maps, a different house is shown. The Water Department has it documented as water construction in 1899. 22. (CONT.) SOURCES OF INFORMATION. EXPAND BOX AS NECESSARY, OR ADD CONTINUATION PAGES. City of Sedalia Water Department Records, 1898 Sanborn Maps, 1908 Sanborn Maps, 1914 Sanborn Maps. 40. (CONT.) DESCRIPTION OF ENVIRONMENT AND OUTBUILDINGS. EXPAND BOX AS NECESSARY, OR ADD CONTINUATION PAGES. Suburban, sidewalk and tree lined street. Garage. Two story, one bay garage with gabled asphalt roof, wooden siding, and wooden garage door. Part of the garage structure may have been built about the same period as the house. Currently the colors and exterior materials are different from the house. This structure in contributing. 41. (CONT.) DESCRIPTION OF PRIMARY RESOURCE. EXPAND BOX AS NECESSARY, OR ADD CONTINUATION PAGES. This is a 1.5-story, 3-bay single dwelling in the Queen Anne style built in 1908. The structural system is frame. The foundation is concrete block. Exterior walls are replacement vinyl siding. The building has a hip and gable roof clad in replacement asphalt shingles. There is one center, straddle ridge, brick chimney. Windows are replacement vinyl, 1/1 double-hung sashes. There is a single-story, single-bay open porch characterized by a shed roof clad in asphalt shingles with he left bay has a faceted architectural feature with 1/1 double hung window in each facet with a boarded over opening centered in the gable. The center bay has an entry door with an outer door, he right bay has a 1/1 double hung window. The center and right bays are under a covered porch. There was a different house on