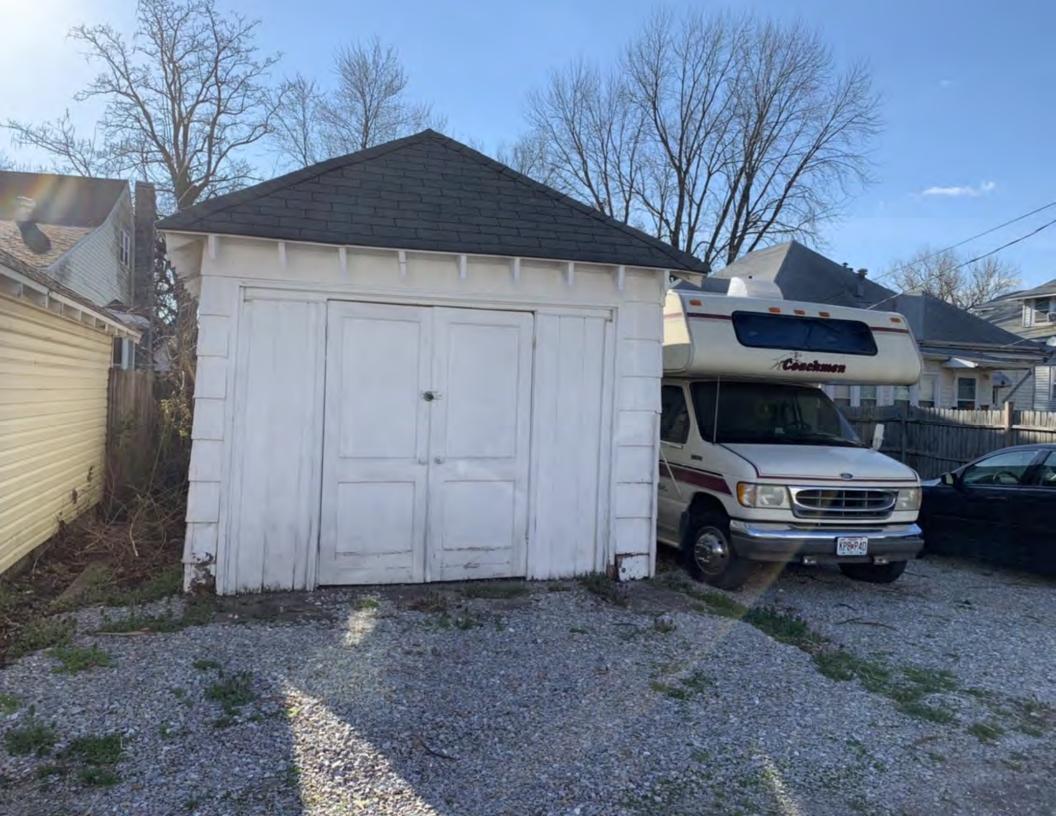

# ARCHITECTURAL/HISTORIC INVENTORY FORM ADDITIONAL INFORMATION 21. (CONT.) HISTORY AND SIGNIFICANCE. EXPAND BOX AS NECESSARY, OR ADD CONTINUATION PAGES. There was a different house on this site prior to 1908. On the 1898 Sanborn maps, a different house is shown. The Water Department has it documented as water construction in 1899. 22. (CONT.) SOURCES OF INFORMATION. EXPAND BOX AS NECESSARY, OR ADD CONTINUATION PAGES. City of Sedalia Water Department Records, 1898 Sanborn Maps, 1908 Sanborn Maps, 1914 Sanborn Maps. 40. (CONT.) DESCRIPTION OF ENVIRONMENT AND OUTBUILDINGS. EXPAND BOX AS NECESSARY, OR ADD CONTINUATION PAGES. Suburban, sidewalk and tree lined street. Garage. Two story, one bay garage with gabled asphalt roof, wooden siding, and wooden garage door. Part of the garage structure may have been built about the same period as the house. Currently the colors and exterior materials are different from the house. This structure in contributing. 41. (CONT.) DESCRIPTION OF PRIMARY RESOURCE. EXPAND BOX AS NECESSARY, OR ADD CONTINUATION PAGES. This is a 1.5-story, 3-bay single dwelling in the Queen Anne style built in 1908. The structural system is frame. The foundation is concrete block. Exterior walls are replacement vinyl siding. The building has a hip and gable roof clad in replacement asphalt shingles. There is one center, straddle ridge, brick chimney. Windows are replacement vinyl, 1/1 double-hung sashes. There is a single-story, single-bay open porch characterized by a shed roof clad in asphalt shingles with he left bay has a faceted architectural feature with 1/1 double hung window in each facet with a boarded over opening centered in the gable. The center bay has an entry door with an outer door, he right bay has a 1/1 double hung window. The center and right bays are under a covered porch. There was a different house on

#### **CONTINUATION PAGE - ADDITIONAL IMAGES**

Oblique facing NE

Photo - Out Building

Page 1 PE\_AS\_006-253 406 W 7th St Sedalia

|                                                           |              | 2. SURVEY NAME:                                          |                              |                                                                                            |  |
|-----------------------------------------------------------|--------------|----------------------------------------------------------|------------------------------|--------------------------------------------------------------------------------------------|--|
| 1 L_A0_000-230                                            |              | Victorian Towers Survey                                  |                              |                                                                                            |  |
|                                                           |              | 4. ADDRESS (STREET NO.)   STREET (NAME)   406   W 7th St |                              |                                                                                            |  |
| 5. CITY:                                                  | VICINITY     | 6. LAT / LONG 7.                                         |                              | 7. TOWNSHIP / RANGE / SECTION                                                              |  |
| Sedalia                                                   |              | 38.705430200 / -93.231943                                | 700                          | / /                                                                                        |  |
| 8.HISTORIC NAME (IF KNOWN):                               |              |                                                          | 9. PRESENT/OTHER NAME (IF K  | NOWN):                                                                                     |  |
| 10. OWNERSHIP:                                            |              | 11A. HISTORIC USE (IF KNOWN                              | I):                          | 11B. CURRENT USE:                                                                          |  |
| Private                                                   |              | Domestic : Single Dwelling                               |                              | Domestic : Single Dwelling                                                                 |  |
| HISTORICAL INFORMATION                                    |              |                                                          |                              |                                                                                            |  |
| 12. CONSTRUCTION DATE:                                    |              | 15. ARCHITECT:                                           |                              | 18. PREVIOUSLY SURVEYED?                                                                   |  |
| circa 1914                                                |              |                                                          |                              | CITE SURVEY NAME IN BOX 22 CONT. (PAGE 3)                                                  |  |
| 13. SIGNIFICANT DATE/PERIOD:                              |              | 16. BUILDER/CONTRACTOR:                                  |                              | 19. ON NATIONAL REGISTER?                                                                  |  |
| 1880-1940                                                 |              |                                                          |                              | ☐ INDIVIDUAL ☐ DISTRICT  CITE NOMINATION NAME IN BOX 22 CONT. (PAGE 3)                     |  |
| 14. AREA(S) OF SIGNIFICANCE:                              |              | 17. ORIGINAL OR SIGNIFICANT                              | OWNER:                       | 20. NATIONAL REGISTER ELIGIBLE?                                                            |  |
| C: Design/Construction                                    |              |                                                          |                              | ☐ INDIVIDUALLY ELIGIBLE  ☑ DISTRICT POTENTIAL ( ☑ C ☐ NC ) ☐ NOT ELIGIBLE ☐ NOT DETERMINED |  |
| 21. HISTORY AND SIGNIFICANCE ON CONTINUAT                 | ION PAGE.    | 22. SOURCES OF INFORMATION O                             |                              | I ON CONTINUATION PAGE.                                                                    |  |
| ARCHITECTURAL INFORMAT                                    | ION          |                                                          |                              |                                                                                            |  |
| 23. CATEGORY OF PROPERTY:                                 |              | 30: ROOF MATERIAL:                                       |                              | 7.WINDOWS:                                                                                 |  |
| ✓ BUILDING(S) SITE                                        |              | asphalt shingles (replac                                 | cement)                      | ☐ HISTORIC                                                                                 |  |
| STRUCTURE OBJECT                                          |              |                                                          |                              | PANE ARRANGEMENT:<br>1/2 double-hung sashes                                                |  |
| 24. VERNACULAR OR PROPERTY TYPE:                          |              | 31. CHIMNEY PLACEMENT:                                   |                              | 38. ACREAGE (RURAL):                                                                       |  |
|                                                           |              | offset right side slope                                  |                              | VISIBLE FROM PUBLIC ROAD? ✓                                                                |  |
| 25. ARCHITECTURAL STYLE:                                  |              | 32. STRUCTURAL SYSTEM:                                   |                              | 39. CHANGES (DESCRIBE IN BOX 41 CONT.):                                                    |  |
| Colonial Revival                                          |              | frame                                                    |                              | ADDITIONS DATE(S):                                                                         |  |
| 26. PLAN SHAPE:                                           |              | 33. EXTERIOR WALL CLADDING                               | G:                           |                                                                                            |  |
| square                                                    |              | wood siding                                              |                              | ENDANGERED BY:                                                                             |  |
| 27. NO. OF STORIES:                                       |              | 34. FOUNDATION MATERIAL:                                 |                              | Neglect                                                                                    |  |
| 2.5                                                       |              | beveled concrete block                                   |                              |                                                                                            |  |
| 28. NO. OF BAYS (1ST FLOOR):                              |              | 35. BASEMENT TYPE:                                       |                              | 40. NO. OF OUTBUILDINGS (DESCRIBE IN BOX 40 CONT.):                                        |  |
| 2                                                         |              | full                                                     |                              | 1                                                                                          |  |
| 29. ROOF TYPE:                                            |              | 36. FRONT PORCH TYPE/PLACEMENT:                          |                              | 41. FURTHER DESCRIPTION OF BUILDING FEATURES                                               |  |
| High hip                                                  |              | enclosed porch full-span                                 |                              | AND ASSOCIATED RESOURCES ON CONTINUATION PAGE.                                             |  |
|                                                           |              |                                                          |                              |                                                                                            |  |
| OTHER                                                     |              |                                                          |                              |                                                                                            |  |
| 42. CURRENT OWNER/ADDRESS:                                |              | 43. FORM PREPARED BY (NAM                                |                              | 44. SURVEY DATE:                                                                           |  |
|                                                           |              | Inc.                                                     | ects, LLC + SFS Architecture | November 2020                                                                              |  |
|                                                           |              |                                                          |                              | 45. DATE OF REVISIONS:                                                                     |  |
|                                                           |              |                                                          |                              | 07/04/2021                                                                                 |  |
| FOR SHPO USE                                              |              |                                                          |                              |                                                                                            |  |
| DATE ENTERED IN INVENTORY:                                |              | LEVEL OF SURVEY                                          |                              | ADDITIONAL RESEARCH NEEDED?                                                                |  |
|                                                           |              | RECONNAISSANCE INTENSIVE                                 |                              | YES NO                                                                                     |  |
| NATIONAL REGISTER STATUS:                                 |              |                                                          | OTHER:                       |                                                                                            |  |
| LISTED IN LISTED DISTRICT                                 | Ī            |                                                          |                              |                                                                                            |  |
| NAME:                                                     |              | 5,,,,,,,                                                 |                              |                                                                                            |  |
| ☐ PENDING LISTING ☐ ELIGIE☐ ☐ ELIGIBLE (DISTRICT) ☐ NOT E | BLE (INDIVII | DUALLY)                                                  |                              |                                                                                            |  |
| NOT DETERMINED                                            | LIGIDLE      |                                                          |                              |                                                                                            |  |
|                                                           |              |                                                          |                              |                                                                                            |  |