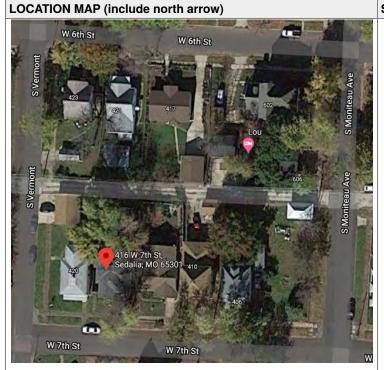

GIE             | BLE (INDIVI | DIIALLY                                              |                                                |                                                                                             |  |
| ELIGIBLE (DISTRICT) NOT E                 |             | DONLLI)                                              |                                                |                                                                                             |  |
| NOT DETERMINED                            | LIGIDEE     |                                                      |                                                |                                                                                             |  |



#### SITE MAP/PLAN (include north arrow)



#### **PHOTOGRAPH**

PHOTOGRAPHER: Jill Wade DATE: 11/19/2020 DESCRIPTION:
Oblique facing SE

INSERT PHOTOGRAPH OF PRIMARY STRUCTURE ON PROPERTY.





Page 3 PE\_AS\_006-258 416 W 7th St Sedalia

| ADDITIONAL INFORMATION