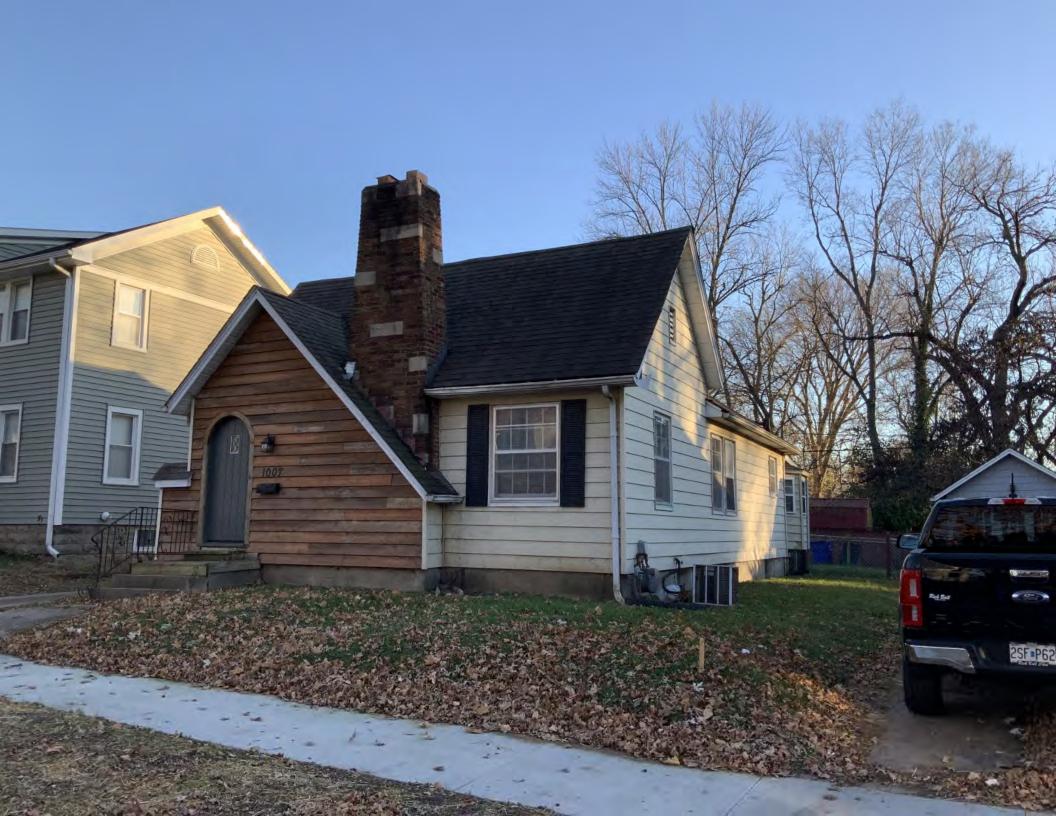

#### **PHOTOGRAPH**

**PHOTOGRAPHER:**Kelly Batcheller-Mummey

DATE: 11/19/2020 DESCRIPTION:
Oblique facing NW

# ARCHITECTURAL/HISTORIC INVENTORY FORM ADDITIONAL INFORMATION 21. (CONT.) HISTORY AND SIGNIFICANCE. EXPAND BOX AS NECESSARY, OR ADD CONTINUATION PAGES. There was a different house on this site prior to 1908. On the 1898 Sanborn maps, a different house is shown. The Water Department has it documented as water construction in 1899. 22. (CONT.) SOURCES OF INFORMATION. EXPAND BOX AS NECESSARY, OR ADD CONTINUATION PAGES. City of Sedalia Water Department Records, 1898 Sanborn Maps, 1908 Sanborn Maps, 1914 Sanborn Maps. 40. (CONT.) DESCRIPTION OF ENVIRONMENT AND OUTBUILDINGS. EXPAND BOX AS NECESSARY, OR ADD CONTINUATION PAGES. Suburban, sidewalk and tree lined street. Garage. Two story, one bay garage with gabled asphalt roof, wooden siding, and wooden garage door. Part of the garage structure may have been built about the same period as the house. Currently the colors and exterior materials are different from the house. This structure in contributing. 41. (CONT.) DESCRIPTION OF PRIMARY RESOURCE. EXPAND BOX AS NECESSARY, OR ADD CONTINUATION PAGES. This is a 1.5-story, 3-bay single dwelling in the Queen Anne style built in 1908. The structural system is frame. The foundation is concrete block. Exterior walls are replacement vinyl siding. The building has a hip and gable roof clad in replacement asphalt shingles. There is one center, straddle ridge, brick chimney. Windows are replacement vinyl, 1/1 double-hung sashes. There is a single-story, single-bay open porch characterized by a shed roof clad in asphalt shingles with he left bay has a faceted architectural feature with 1/1 double hung window in each facet with a boarded over opening centered in the gable. The center bay has an entry door with an outer door, he right bay has a 1/1 double hung window. The center and right bays are under a covered porch. There was a different house on

this site prior to 1908. On the 1898 Sanborn maps, a different house is shown. The Water Department has it documented as water construction in 1899.