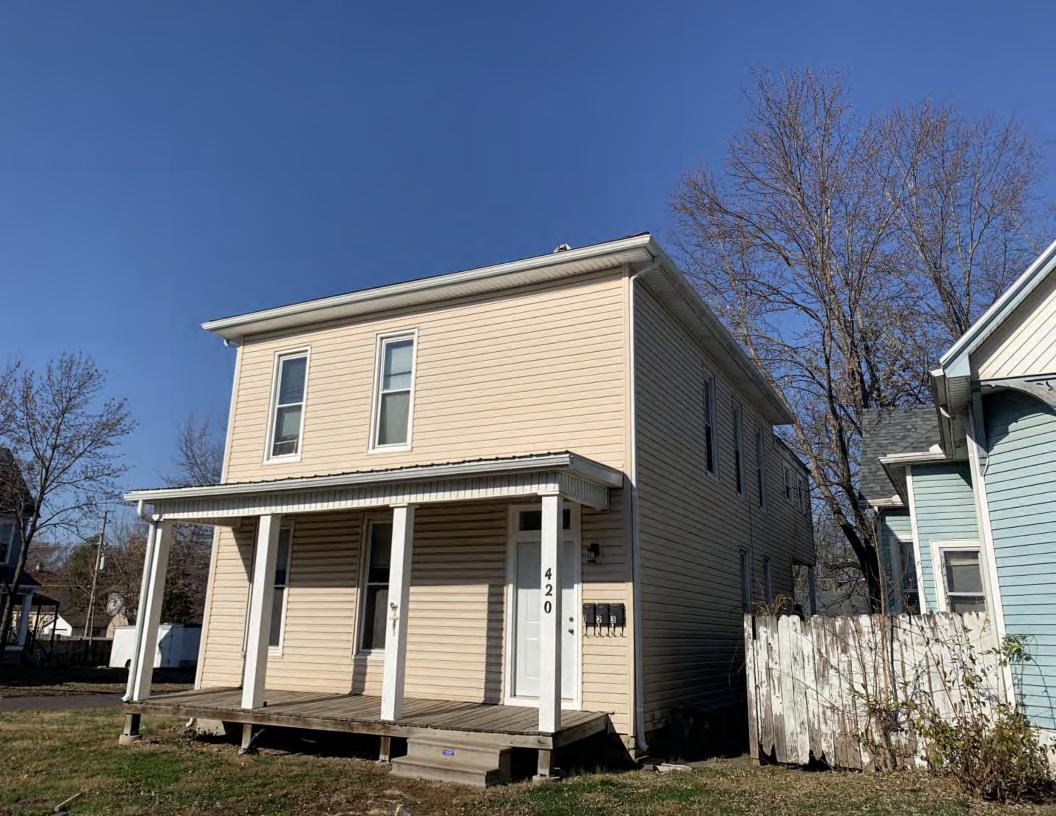

#### **PHOTOGRAPH**

PHOTOGRAPHER: Jill Wade DATE: 11/19/2020 DESCRIPTION:
Oblique facing SW

## MISSOURI DEPARTMENT OF NATURAL RESOURCES STATE HISTORIC PRESERVATION OFFICE, P.O. Box 176, Jefferson City, MO 65102

Page 3 PE\_AS\_006-253 406 W 7th St Sedalia