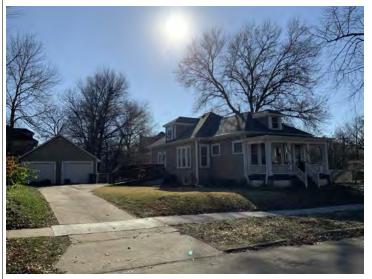

#### **PHOTOGRAPH**

**PHOTOGRAPHER:**Kelly Batcheller-Mummey

DATE: 11/19/2020 DESCRIPTION:
Oblique facing NW

#### 405 W 7th St Sedalia ARCHITECTURAL/HISTORIC INVENTORY FORM 2. SURVEY NAME: 1. SURVEY NO. Victorian Towers Survey PE AS 006-252 4. ADDRESS (STREET NO.) 3. COUNTY: STREET (NAME) 405 W 7th St Pettis 5. CITY: VICINITY 6. LAT / LONG 7. TOWNSHIP / RANGE / SECTION Sedalia 38.705129800 / -93.231948200 8.HISTORIC NAME (IF KNOWN): 9. PRESENT/OTHER NAME (IF KNOWN): 10. OWNERSHIP: 11A. HISTORIC USE (IF KNOWN): 11B. CURRENT USE: Private Domestic : Single Dwelling Domestic : Single Dwelling HISTORICAL INFORMATION 12. CONSTRUCTION DATE: 18. PREVIOUSLY SURVEYED? 15. ARCHITECT: CITE SURVEY NAME IN BOX 22 CONT. (PAGE 3) circa 1908 13. SIGNIFICANT DATE/PERIOD: 16. BUILDER/CONTRACTOR: 19. ON NATIONAL REGISTER? 1880-1940 ☐ INDIVIDUAL ☐ DISTRICT CITE NOMINATION NAME IN BOX 22 CONT. (PAGE 3) 14. AREA(S) OF SIGNIFICANCE: 17. ORIGINAL OR SIGNIFICANT OWNER: 20. NATIONAL REGISTER ELIGIBLE? C: Design/Construction ☐ INDIVIDUALLY ELIGIBLE ✓ DISTRICT POTENTIAL ( ✓ C NC) ■ NOT ELIGIBLE ■ NOT DETERMINED 21. HISTORY AND SIGNIFICANCE ON CONTINUATION PAGE. 22. SOURCES OF INFORMATION ON CONTINUATION PAGE. ARCHITECTURAL INFORMATION 23 CATEGORY OF PROPERTY: 30: ROOF MATERIAL: 7 WINDOWS: HISTORIC REPLACEMENT **✓** BUILDING(S) SITE asphalt shingles (replacement) PANE ARRANGEMENT: ☐ STRUCTURE ☐ OBJECT 1/1 double-hung sashes 31 CHIMNEY PLACEMENT 24 VERNACUI AR OR PROPERTY TYPE: 38 ACREAGE (RURAL): VISIBLE FROM PUBLIC ROAD? ✓ center straddle ridge 25. ARCHITECTURAL STYLE: 32. STRUCTURAL SYSTEM: 39. CHANGES (DESCRIBE IN BOX 41 CONT.): Queen Anne ADDITIONS DATE(S): frame ALTERED DATE(S): 26. PLAN SHAPE: 33. EXTERIOR WALL CLADDING: MOVED DATE(S): irregular vinyl siding **ENDANGERED BY:** 27. NO. OF STORIES: 34. FOUNDATION MATERIAL: 1.5 concrete block 35 BASEMENT TYPE: 28. NO. OF BAYS (1ST FLOOR): 40. NO. OF OUTBUILDINGS (DESCRIBE IN BOX 40 CONT.): 29. ROOF TYPE: 36. FRONT PORCH TYPE/PLACEMENT: 41. FURTHER DESCRIPTION OF BUILDING FEATURES AND ASSOCIATED RESOURCES ON CONTINUATION PAGE. Hip and gable open porch single-bay OTHER 42. CURRENT OWNER/ADDRESS: 43. FORM PREPARED BY (NAME AND ORG.): 44. SURVEY DATE: Robert Rollings Architects, LLC + SFS Architecture, November 2020 45. DATE OF REVISIONS: 07/04/2021

# ARCHITECTURAL/HISTORIC INVENTORY FORM ADDITIONAL INFORMATION 21. (CONT.) HISTORY AND SIGNIFICANCE. EXPAND BOX AS NECESSARY, OR ADD CONTINUATION PAGES. There was a different house on this site prior to 1908. On the 1898 Sanborn maps, a different house is shown. The Water Department has it documented as water construction in 1899. 22. (CONT.) SOURCES OF INFORMATION. EXPAND BOX AS NECESSARY, OR ADD CONTINUATION PAGES. City of Sedalia Water Department Records, 1898 Sanborn Maps, 1908 Sanborn Maps, 1914 Sanborn Maps. 40. (CONT.) DESCRIPTION OF ENVIRONMENT AND OUTBUILDINGS. EXPAND BOX AS NECESSARY, OR ADD CONTINUATION PAGES. Suburban, sidewalk and tree lined street. Garage. Two story, one bay garage with gabled asphalt roof, wooden siding, and wooden garage door. Part of the garage structure may have been built about the same period as the house. Currently the colors and exterior materials are different from the house. This structure in contributing. 41. (CONT.) DESCRIPTION OF PRIMARY RESOURCE. EXPAND BOX AS NECESSARY, OR ADD CONTINUATION PAGES. This is a 1.5-story, 3-bay single dwelling in the Queen Anne style built in 1908. The structural system is frame. The foundation is concrete block. Exterior walls are replacement vinyl siding. The building has a hip and gable roof clad in replacement asphalt shingles. There is one center, straddle ridge, brick chimney. Windows are replacement vinyl, 1/1 double-hung sashes. There is a single-story, single-bay open porch characterized by a shed roof clad in asphalt shingles with he left bay has a faceted architectural feature with 1/1 double hung window in each facet with a boarded over opening centered in the gable. The center bay has an entry door with an outer door, he right bay has a 1/1 double hung window. The center and right bays are under a covered porch. There was a different house on