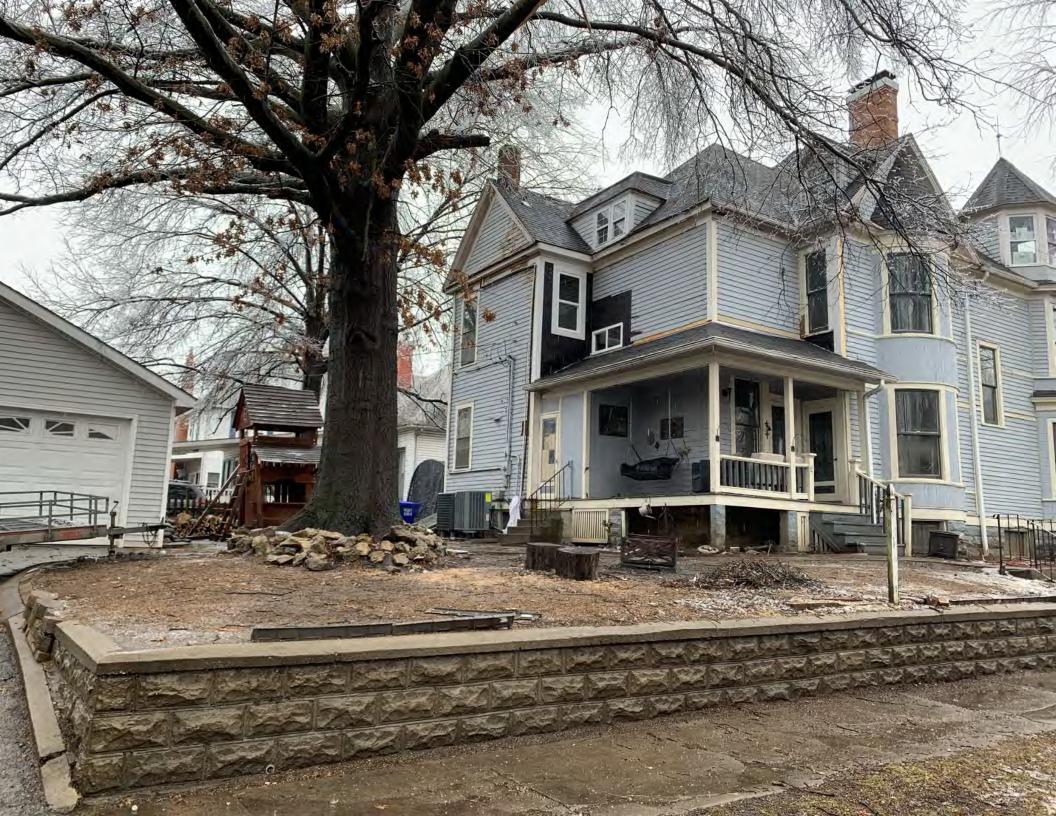

# ARCHITECTURAL/HISTORIC INVENTORY FORM ADDITIONAL INFORMATION 21. (CONT.) HISTORY AND SIGNIFICANCE. EXPAND BOX AS NECESSARY, OR ADD CONTINUATION PAGES. There was a different house on this site prior to 1908. On the 1898 Sanborn maps, a different house is shown. The Water Department has it documented as water construction in 1899. 22. (CONT.) SOURCES OF INFORMATION. EXPAND BOX AS NECESSARY, OR ADD CONTINUATION PAGES. City of Sedalia Water Department Records, 1898 Sanborn Maps, 1908 Sanborn Maps, 1914 Sanborn Maps. 40. (CONT.) DESCRIPTION OF ENVIRONMENT AND OUTBUILDINGS. EXPAND BOX AS NECESSARY, OR ADD CONTINUATION PAGES. Suburban, sidewalk and tree lined street. Garage. Two story, one bay garage with gabled asphalt roof, wooden siding, and wooden garage door. Part of the garage structure may have been built about the same period as the house. Currently the colors and exterior materials are different from the house. This structure in contributing. 41. (CONT.) DESCRIPTION OF PRIMARY RESOURCE. EXPAND BOX AS NECESSARY, OR ADD CONTINUATION PAGES. This is a 1.5-story, 3-bay single dwelling in the Queen Anne style built in 1908. The structural system is frame. The foundation is concrete block. Exterior walls are replacement vinyl siding. The building has a hip and gable roof clad in replacement asphalt shingles. There is one center, straddle ridge, brick chimney. Windows are replacement vinyl, 1/1 double-hung sashes. There is a single-story, single-bay open porch characterized by a shed roof clad in asphalt shingles with he left bay has a faceted architectural feature with 1/1 double hung window in each facet with a boarded over opening centered in the gable. The center bay has an entry door with an outer door, he right bay has a 1/1 double hung window. The center and right bays are under a covered porch. There was a different house on

#### **CONTINUATION PAGE - ADDITIONAL IMAGES**

Oblique facing NE

Photo - Out Building

Page 1 PE\_AS\_006-253 406 W 7th St Sedalia

|                                                           |              | 2. SURVEY NAME:                                          |                              |                                                                                            |  |
|-----------------------------------------------------------|--------------|----------------------------------------------------------|------------------------------|--------------------------------------------------------------------------------------------|--|
| 1 L_A0_000-230                                            |              | Victorian Towers Survey                                  |                              |                                                                                            |  |
|                                                           |              | 4. ADDRESS (STREET NO.)   STREET (NAME)   406   W 7th St |                              |                                                                                            |  |
| 5. CITY:                                                  | VICINITY     | 6. LAT / LONG 7.                                         |                              | 7. TOWNSHIP / RANGE / SECTION                                                              |  |
| Sedalia                                                   |              | 38.705430200 / -93.231943                                | 700                          | / /                                                                                        |  |
| 8.HISTORIC NAME (IF KNOWN):                               |              |                                                          | 9. PRESENT/OTHER NAME (IF K  | NOWN):                                                                                     |  |
| 10. OWNERSHIP:                                            |              | 11A. HISTORIC USE (IF KNOWN                              | I):                          | 11B. CURRENT USE:                                                                          |  |
| Private                                                   |              | Domestic : Single Dwelling                               |                              | Domestic : Single Dwelling                                                                 |  |
| HISTORICAL INFORMATION                                    |              |                                                          |                              |                                                                                            |  |
| 12. CONSTRUCTION DATE:                                    |              | 15. ARCHITECT:                                           |                              | 18. PREVIOUSLY SURVEYED?                                                                   |  |
| circa 1914                                                |              |                                                          |                              | CITE SURVEY NAME IN BOX 22 CONT. (PAGE 3)                                                  |  |
| 13. SIGNIFICANT DATE/PERIOD:                              |              | 16. BUILDER/CONTRACTOR:                                  |                              | 19. ON NATIONAL REGISTER?                                                                  |  |
| 1880-1940                                                 |              |                                                          |                              | ☐ INDIVIDUAL ☐ DISTRICT  CITE NOMINATION NAME IN BOX 22 CONT. (PAGE 3)                     |  |
| 14. AREA(S) OF SIGNIFICANCE:                              |              | 17. ORIGINAL OR SIGNIFICANT                              | OWNER:                       | 20. NATIONAL REGISTER ELIGIBLE?                                                            |  |
| C: Design/Construction                                    |              |                                                          |                              | ☐ INDIVIDUALLY ELIGIBLE  ☑ DISTRICT POTENTIAL ( ☑ C ☐ NC ) ☐ NOT ELIGIBLE ☐ NOT DETERMINED |  |
| 21. HISTORY AND SIGNIFICANCE ON CONTINUAT                 | ION PAGE.    | 22. SOURCES OF INFORMATION O                             |                              | I ON CONTINUATION PAGE.                                                                    |  |
| ARCHITECTURAL INFORMAT                                    | ION          |                                                          |                              |                                                                                            |  |
| 23. CATEGORY OF PROPERTY:                                 |              | 30: ROOF MATERIAL:                                       |                              | 7.WINDOWS:                                                                                 |  |
| ✓ BUILDING(S) SITE                                        |              | asphalt shingles (replac                                 | cement)                      | ☐ HISTORIC                                                                                 |  |
| STRUCTURE OBJECT                                          |              |                                                          |                              | PANE ARRANGEMENT:<br>1/2 double-hung sashes                                                |  |
| 24. VERNACULAR OR PROPERTY TYPE:                          |              | 31. CHIMNEY PLACEMENT:                                   |                              | 38. ACREAGE (RURAL):                                                                       |  |
|                                                           |              | offset right side slope                                  |                              | VISIBLE FROM PUBLIC ROAD? ✓                                                                |  |
| 25. ARCHITECTURAL STYLE:                                  |              | 32. STRUCTURAL SYSTEM:                                   |                              | 39. CHANGES (DESCRIBE IN BOX 41 CONT.):                                                    |  |
| Colonial Revival                                          |              | frame                                                    |                              | ADDITIONS DATE(S):                                                                         |  |
| 26. PLAN SHAPE:                                           |              | 33. EXTERIOR WALL CLADDING                               | G:                           |                                                                                            |  |
| square                                                    |              | wood siding                                              |                              | ENDANGERED BY:                                                                             |  |
| 27. NO. OF STORIES:                                       |              | 34. FOUNDATION MATERIAL:                                 |                              | Neglect                                                                                    |  |
| 2.5                                                       |              | beveled concrete block                                   |                              |                                                                                            |  |
| 28. NO. OF BAYS (1ST FLOOR):                              |              | 35. BASEMENT TYPE:                                       |                              | 40. NO. OF OUTBUILDINGS (DESCRIBE IN BOX 40 CONT.):                                        |  |
| 2                                                         |              | full                                                     |                              | 1                                                                                          |  |
| 29. ROOF TYPE:                                            |              | 36. FRONT PORCH TYPE/PLACEMENT:                          |                              | 41. FURTHER DESCRIPTION OF BUILDING FEATURES                                               |  |
| High hip                                                  |              | enclosed porch full-span                                 |                              | AND ASSOCIATED RESOURCES ON CONTINUATION PAGE.                                             |  |
|                                                           |              |                                                          |                              |                                                                                            |  |
| OTHER                                                     |              |                                                          |                              |                                                                                            |  |
| 42. CURRENT OWNER/ADDRESS:                                |              | 43. FORM PREPARED BY (NAM                                |                              | 44. SURVEY DATE:                                                                           |  |
|                                                           |              | Inc.                                                     | ects, LLC + SFS Architecture | November 2020                                                                              |  |
|                                                           |              |                                                          |                              | 45. DATE OF REVISIONS:                                                                     |  |
|                                                           |              |                                                          |                              | 07/04/2021                                                                                 |  |
| FOR SHPO USE                                              |              |                                                          |                              |                                                                                            |  |
| DATE ENTERED IN INVENTORY:                                |              | LEVEL OF SURVEY                                          |                              | ADDITIONAL RESEARCH NEEDED?                                                                |  |
|                                                           |              | RECONNAISSANCE INTENSIVE                                 |                              | YES NO                                                                                     |  |
| NATIONAL REGISTER STATUS:                                 |              |                                                          | OTHER:                       |                                                                                            |  |
| LISTED IN LISTED DISTRICT                                 | Ī            |                                                          |                              |                                                                                            |  |
| NAME:                                                     |              | 5,,,,,,,                                                 |                              |                                                                                            |  |
| ☐ PENDING LISTING ☐ ELIGIE☐ ☐ ELIGIBLE (DISTRICT) ☐ NOT E | BLE (INDIVII | DUALLY)                                                  |                              |                                                                                            |  |
| NOT DETERMINED                                            | LIGIDLE      |                                                          |                              |                                                                                            |  |
|                                                           |              |                                                          |                              |                                                                                            |  |