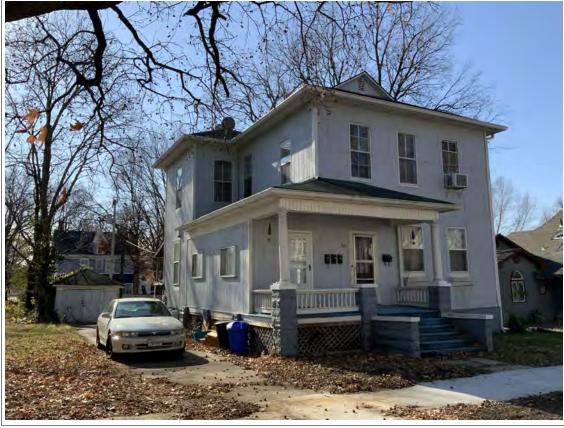

#### **PHOTOGRAPH**

**PHOTOGRAPHER:**Kelly Batcheller-Mummey

DATE: 11/19/2020 DESCRIPTION:
Oblique facing NW

# ARCHITECTURAL/HISTORIC INVENTORY FORM ADDITIONAL INFORMATION 21. (CONT.) HISTORY AND SIGNIFICANCE. EXPAND BOX AS NECESSARY, OR ADD CONTINUATION PAGES. There was a different house on this site prior to 1908. On the 1898 Sanborn maps, a different house is shown. The Water Department has it documented as water construction in 1899. 22. (CONT.) SOURCES OF INFORMATION. EXPAND BOX AS NECESSARY, OR ADD CONTINUATION PAGES. City of Sedalia Water Department Records, 1898 Sanborn Maps, 1908 Sanborn Maps, 1914 Sanborn Maps. 40. (CONT.) DESCRIPTION OF ENVIRONMENT AND OUTBUILDINGS. EXPAND BOX AS NECESSARY, OR ADD CONTINUATION PAGES. Suburban, sidewalk and tree lined street. Garage. Two story, one bay garage with gabled asphalt roof, wooden siding, and wooden garage door. Part of the garage structure may have been built about the same period as the house. Currently the colors and exterior materials are different from the house. This structure in contributing. 41. (CONT.) DESCRIPTION OF PRIMARY RESOURCE. EXPAND BOX AS NECESSARY, OR ADD CONTINUATION PAGES. This is a 1.5-story, 3-bay single dwelling in the Queen Anne style built in 1908. The structural system is frame. The foundation is concrete block. Exterior walls are replacement vinyl siding. The building has a hip and gable roof clad in replacement asphalt shingles. There is one center, straddle ridge, brick chimney. Windows are replacement vinyl, 1/1 double-hung sashes. There is a single-story, single-bay open porch characterized by a shed roof clad in asphalt shingles with he left bay has a faceted architectural feature with 1/1 double hung window in each facet with a boarded over opening centered in the gable. The center bay has an entry door with an outer door, he right bay has a 1/1 double hung window. The center and right bays are under a covered porch. There was a different house on