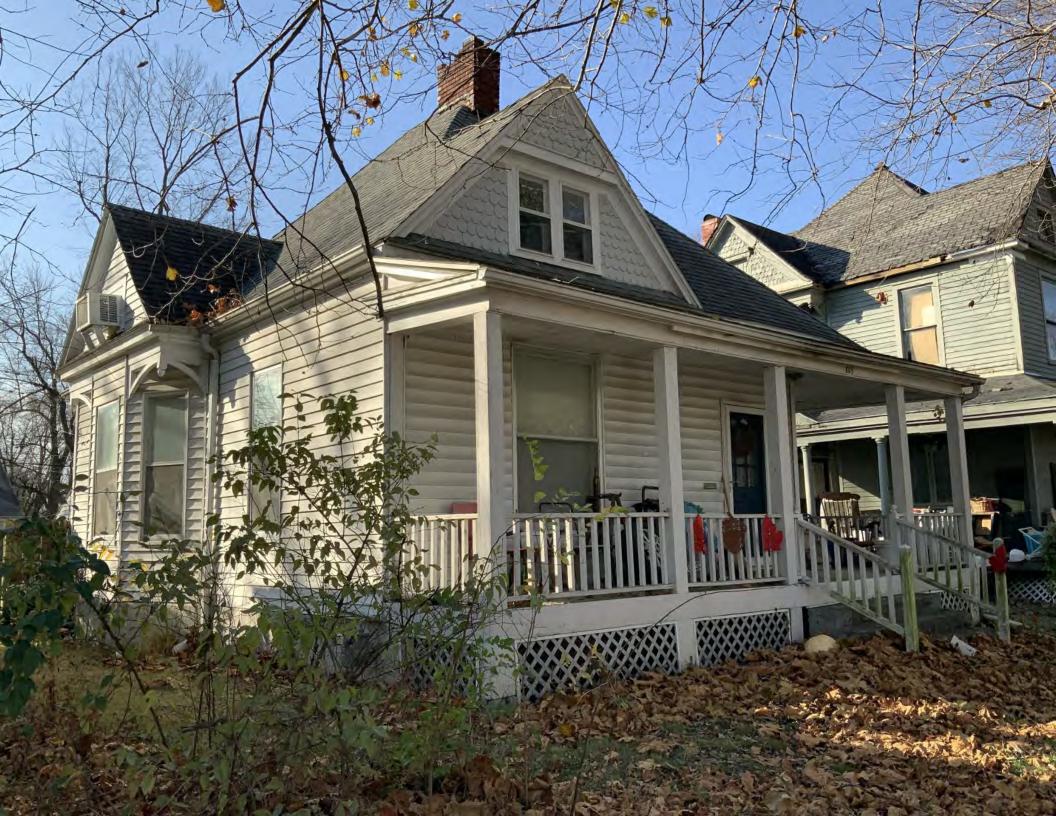

#### 405 W 7th St Sedalia ARCHITECTURAL/HISTORIC INVENTORY FORM 2. SURVEY NAME: 1. SURVEY NO. Victorian Towers Survey PE AS 006-252 4. ADDRESS (STREET NO.) 3. COUNTY: STREET (NAME) 405 W 7th St Pettis 5. CITY: VICINITY 6. LAT / LONG 7. TOWNSHIP / RANGE / SECTION Sedalia 38.705129800 / -93.231948200 8.HISTORIC NAME (IF KNOWN): 9. PRESENT/OTHER NAME (IF KNOWN): 10. OWNERSHIP: 11A. HISTORIC USE (IF KNOWN): 11B. CURRENT USE: Private Domestic : Single Dwelling Domestic : Single Dwelling HISTORICAL INFORMATION 12. CONSTRUCTION DATE: 18. PREVIOUSLY SURVEYED? 15. ARCHITECT: CITE SURVEY NAME IN BOX 22 CONT. (PAGE 3) circa 1908 13. SIGNIFICANT DATE/PERIOD: 16. BUILDER/CONTRACTOR: 19. ON NATIONAL REGISTER? 1880-1940 ☐ INDIVIDUAL ☐ DISTRICT CITE NOMINATION NAME IN BOX 22 CONT. (PAGE 3) 14. AREA(S) OF SIGNIFICANCE: 17. ORIGINAL OR SIGNIFICANT OWNER: 20. NATIONAL REGISTER ELIGIBLE? C: Design/Construction ☐ INDIVIDUALLY ELIGIBLE ✓ DISTRICT POTENTIAL ( ✓ C NC) ■ NOT ELIGIBLE ■ NOT DETERMINED 21. HISTORY AND SIGNIFICANCE ON CONTINUATION PAGE. 22. SOURCES OF INFORMATION ON CONTINUATION PAGE. ARCHITECTURAL INFORMATION 23 CATEGORY OF PROPERTY: 30: ROOF MATERIAL: 7 WINDOWS: HISTORIC REPLACEMENT **✓** BUILDING(S) SITE asphalt shingles (replacement) PANE ARRANGEMENT: ☐ STRUCTURE ☐ OBJECT 1/1 double-hung sashes 31 CHIMNEY PLACEMENT 24 VERNACUI AR OR PROPERTY TYPE: 38 ACREAGE (RURAL): VISIBLE FROM PUBLIC ROAD? ✓ center straddle ridge 25. ARCHITECTURAL STYLE: 32. STRUCTURAL SYSTEM: 39. CHANGES (DESCRIBE IN BOX 41 CONT.): Queen Anne ADDITIONS DATE(S): frame ALTERED DATE(S): 26. PLAN SHAPE: 33. EXTERIOR WALL CLADDING: MOVED DATE(S): irregular vinyl siding **ENDANGERED BY:** 27. NO. OF STORIES: 34. FOUNDATION MATERIAL: 1.5 concrete block 35 BASEMENT TYPE: 28. NO. OF BAYS (1ST FLOOR): 40. NO. OF OUTBUILDINGS (DESCRIBE IN BOX 40 CONT.): 29. ROOF TYPE: 36. FRONT PORCH TYPE/PLACEMENT: 41. FURTHER DESCRIPTION OF BUILDING FEATURES AND ASSOCIATED RESOURCES ON CONTINUATION PAGE. Hip and gable open porch single-bay OTHER 42. CURRENT OWNER/ADDRESS: 43. FORM PREPARED BY (NAME AND ORG.): 44. SURVEY DATE: Robert Rollings Architects, LLC + SFS Architecture, November 2020 45. DATE OF REVISIONS: 07/04/2021

#### **PHOTOGRAPH**

**PHOTOGRAPHER:**Kelly Batcheller-Mummey

DATE: 11/19/2020 DESCRIPTION:
Oblique facing NW

# ARCHITECTURAL/HISTORIC INVENTORY FORM ADDITIONAL INFORMATION 21. (CONT.) HISTORY AND SIGNIFICANCE. EXPAND BOX AS NECESSARY, OR ADD CONTINUATION PAGES. There was a different house on this site prior to 1908. On the 1898 Sanborn maps, a different house is shown. The Water Department has it documented as water construction in 1899. 22. (CONT.) SOURCES OF INFORMATION. EXPAND BOX AS NECESSARY, OR ADD CONTINUATION PAGES. City of Sedalia Water Department Records, 1898 Sanborn Maps, 1908 Sanborn Maps, 1914 Sanborn Maps. 40. (CONT.) DESCRIPTION OF ENVIRONMENT AND OUTBUILDINGS. EXPAND BOX AS NECESSARY, OR ADD CONTINUATION PAGES. Suburban, sidewalk and tree lined street. Garage. Two story, one bay garage with gabled asphalt roof, wooden siding, and wooden garage door. Part of the garage structure may have been built about the same period as the house. Currently the colors and exterior materials are different from the house. This structure in contributing. 41. (CONT.) DESCRIPTION OF PRIMARY RESOURCE. EXPAND BOX AS NECESSARY, OR ADD CONTINUATION PAGES. This is a 1.5-story, 3-bay single dwelling in the Queen Anne style built in 1908. The structural system is frame. The foundation is concrete block. Exterior walls are replacement vinyl siding. The building has a hip and gable roof clad in replacement asphalt shingles. There is one center, straddle ridge, brick chimney. Windows are replacement vinyl, 1/1 double-hung sashes. There is a single-story, single-bay open porch characterized by a shed roof clad in asphalt shingles with he left bay has a faceted architectural feature with 1/1 double hung window in each facet with a boarded over opening centered in the gable. The center bay has an entry door with an outer door, he right bay has a 1/1 double hung window. The center and right bays are under a covered porch. There was a different house on

this site prior to 1908. On the 1898 Sanborn maps, a different house is shown. The Water Department has it documented as water construction in 1899.