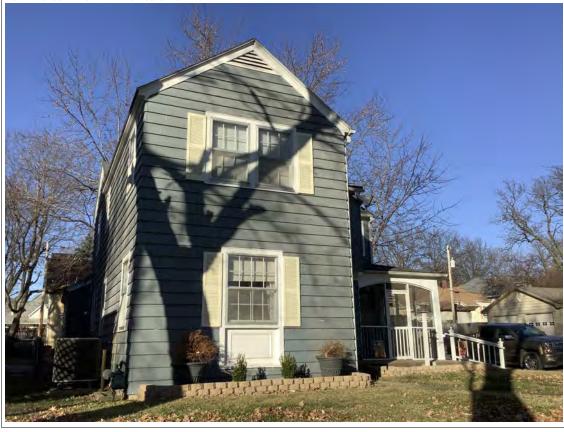

#### **PHOTOGRAPH**

**PHOTOGRAPHER:**Kelly Batcheller-Mummey

DATE: 11/19/2020 DESCRIPTION:
Oblique facing NW

# ARCHITECTURAL/HISTORIC INVENTORY FORM ADDITIONAL INFORMATION 21. (CONT.) HISTORY AND SIGNIFICANCE. EXPAND BOX AS NECESSARY, OR ADD CONTINUATION PAGES. There was a different house on this site prior to 1908. On the 1898 Sanborn maps, a different house is shown. The Water Department has it documented as water construction in 1899. 22. (CONT.) SOURCES OF INFORMATION. EXPAND BOX AS NECESSARY, OR ADD CONTINUATION PAGES. City of Sedalia Water Department Records, 1898 Sanborn Maps, 1908 Sanborn Maps, 1914 Sanborn Maps. 40. (CONT.) DESCRIPTION OF ENVIRONMENT AND OUTBUILDINGS. EXPAND BOX AS NECESSARY, OR ADD CONTINUATION PAGES. Suburban, sidewalk and tree lined street. Garage. Two story, one bay garage with gabled asphalt roof, wooden siding, and wooden garage door. Part of the garage structure may have been built about the same period as the house. Currently the colors and exterior materials are different from the house. This structure in contributing. 41. (CONT.) DESCRIPTION OF PRIMARY RESOURCE. EXPAND BOX AS NECESSARY, OR ADD CONTINUATION PAGES. This is a 1.5-story, 3-bay single dwelling in the Queen Anne style built in 1908. The structural system is frame. The foundation is concrete block. Exterior walls are replacement vinyl siding. The building has a hip and gable roof clad in replacement asphalt shingles. There is one center, straddle ridge, brick chimney. Windows are replacement vinyl, 1/1 double-hung sashes. There is a single-story, single-bay open porch characterized by a shed roof clad in asphalt shingles with he left bay has a faceted architectural feature with 1/1 double hung window in each facet with a boarded over opening centered in the gable. The center bay has an entry door with an outer door, he right bay has a 1/1 double hung window. The center and right bays are under a covered porch. There was a different house on

this site prior to 1908. On the 1898 Sanborn maps, a different house is shown. The Water Department has it documented as water construction in 1899.