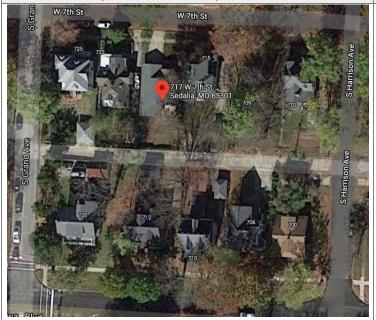

etermined 35. BASEMENT TYPE: 28. NO. OF BAYS (1ST FLOOR): 40. NO. OF OUTBUILDINGS (DESCRIBE IN BOX 40 CONT.): undetermined 29. ROOF TYPE: 36. FRONT PORCH TYPE/PLACEMENT: 41. FURTHER DESCRIPTION OF BUILDING FEATURES AND ASSOCIATED RESOURCES ON CONTINUATION PAGE. Low front gable OTHER 42. CURRENT OWNER/ADDRESS: 43. FORM PREPARED BY (NAME AND ORG.): 44. SURVEY DATE: Robert Rollings Architects, LLC + SFS Architecture, November 2020 45 DATE OF REVISIONS: 07/04/2021 FOR SHPO USE DATE ENTERED IN INVENTORY: LEVEL OF SURVEY ADDITIONAL RESEARCH NEEDED? RECONNAISSANCE INTENSIVE YES NO NATIONAL REGISTER STATUS: OTHER: ☐ LISTED ☐ IN LISTED DISTRICT NAMF: PENDING LISTING ☐ ELIGIBLE (INDIVIDUALLY) ☐ ELIGIBLE (DISTRICT) ☐ NOT ELIGIBLE ■ NOT DETERMINED

# 4 4

### **LOCATION MAP (include north arrow)**





### **PHOTOGRAPH**

PHOTOGRAPHER:
Kelly Batcheller-Mummey

DATE: 11/19/2020 DESCRIPTION:
Oblique facing NE

INSERT PHOTOGRAPH OF PRIMARY STRUCTURE ON PROPERTY.





Page 3 PE\_AS\_006-289 717 W 7th St Sedalia

# **ADDITIONAL INFORMATION** 21. (CONT.) HISTORY AND SIGNIFICANCE. EXPAND BOX AS NECESSARY, OR ADD CONTINUATION PAGES. A different house shows-up on the 1908 and 1914 Sanborn Maps. The house was recently built within the past 25 years. The contemporary style does not reflect the period homes in the neighborhood. 22. (CONT.) SOURCES OF INFORMATION. EXPAND BOX AS NECESSARY, OR ADD CONTINUATION PAGES. City of Sedalia Water Department Records, 1908 Sanborn Maps, 1914 Sanborn Maps. 40. (CONT.) DESCRIPTION OF ENVIRONMENT AND OUTBUILDINGS. EXPAND BOX AS NECESSARY, OR ADD CONTINUATION PAGE