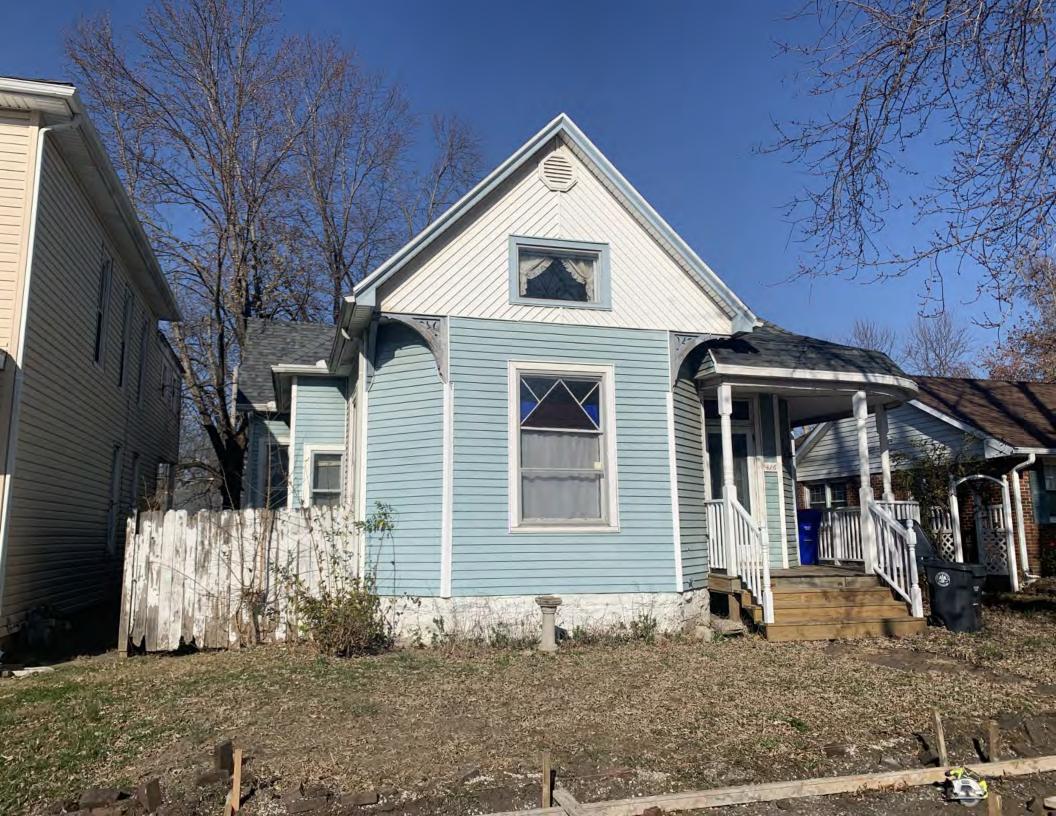

#### **PHOTOGRAPH**

**PHOTOGRAPHER:**Kelly Batcheller-Mummey

DATE: 11/19/2020 DESCRIPTION:
Oblique facing NW

# ARCHITECTURAL/HISTORIC INVENTORY FORM ADDITIONAL INFORMATION 21. (CONT.) HISTORY AND SIGNIFICANCE. EXPAND BOX AS NECESSARY, OR ADD CONTINUATION PAGES. There was a different house on this site prior to 1908. On the 1898 Sanborn maps, a different house is shown. The Water Department has it documented as water construction in 1899. 22. (CONT.) SOURCES OF INFORMATION. EXPAND BOX AS NECESSARY, OR ADD CONTINUATION PAGES. City of Sedalia Water Department Records, 1898 Sanborn Maps, 1908 Sanborn Maps, 1914 Sanborn Maps. 40. (CONT.) DESCRIPTION OF ENVIRONMENT AND OUTBUILDINGS. EXPAND BOX AS NECESSARY, OR ADD CONTINUATION PAGES. Suburban, sidewalk and tree lined street. Garage. Two story, one bay garage with gabled asphalt roof, wooden siding, and wooden garage door. Part of the garage structure may have been built about the same period as the house. Currently the colors and exterior materials are different from the house. This structure in contributing. 41. (CONT.) DESCRIPTION OF PRIMARY RESOURCE. EXPAND BOX AS NECESSARY, OR ADD CONTINUATION PAGES. This is a 1.5-story, 3-bay single dwelling in the Queen Anne style built in 1908. The structural system is frame. The foundation is concrete block. Exterior walls are replacement vinyl siding. The building has a hip and gable roof clad in replacement asphalt shingles. There is one center, straddle ridge, brick chimney. Windows are replacement vinyl, 1/1 double-hung sashes. There is a single-story, single-bay open porch characterized by a shed roof clad in asphalt shingles with he left bay has a faceted architectural feature with 1/1 double hung window in each facet with a boarded over opening centered in the gable. The center bay has an entry door with an outer door, he right bay has a 1/1 double hung window. The center and right bays are under a covered porch. There was a different house on