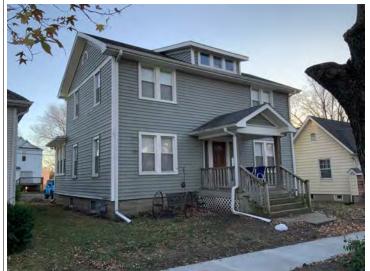

#### **PHOTOGRAPH**

**PHOTOGRAPHER:**Kelly Batcheller-Mummey

DATE: 11/19/2020 DESCRIPTION:
Oblique facing NW

# ARCHITECTURAL/HISTORIC INVENTORY FORM ADDITIONAL INFORMATION 21. (CONT.) HISTORY AND SIGNIFICANCE. EXPAND BOX AS NECESSARY, OR ADD CONTINUATION PAGES. There was a different house on this site prior to 1908. On the 1898 Sanborn maps, a different house is shown. The Water Department has it documented as water construction in 1899. 22. (CONT.) SOURCES OF INFORMATION. EXPAND BOX AS NECESSARY, OR ADD CONTINUATION PAGES. City of Sedalia Water Department Records, 1898 Sanborn Maps, 1908 Sanborn Maps, 1914 Sanborn Maps. 40. (CONT.) DESCRIPTION OF ENVIRONMENT AND OUTBUILDINGS. EXPAND BOX AS NECESSARY, OR ADD CONTINUATION PAGES. Suburban, sidewalk and tree lined street. Garage. Two story, one bay garage with gabled asphalt roof, wooden siding, and wooden garage door. Part of the garage structure may have been built about the same period as the house. Currently the colors and exterior materials are different from the house. This structure in contributing. 41. (CONT.) DESCRIPTION OF PRIMARY RESOURCE. EXPAND BOX AS NECESSARY, OR ADD CONTINUATION PAGES. This is a 1.5-story, 3-bay single dwelling in the Queen Anne style built in 1908. The structural system is frame. The foundation is concrete block. Exterior walls are replacement vinyl siding. The building has a hip and gable roof clad in replacement asphalt shingles. There is one center, straddle ridge, brick chimney. Windows are replacement vinyl, 1/1 double-hung sashes. There is a single-story, single-bay open porch characterized by a shed roof clad in asphalt shingles with he left bay has a faceted architectural feature with 1/1 double hung window in each facet with a boarded over opening centered in the gable. The center bay has an entry door with an outer door, he right bay has a 1/1 double hung window. The center and right bays are under a covered porch. There was a different house on