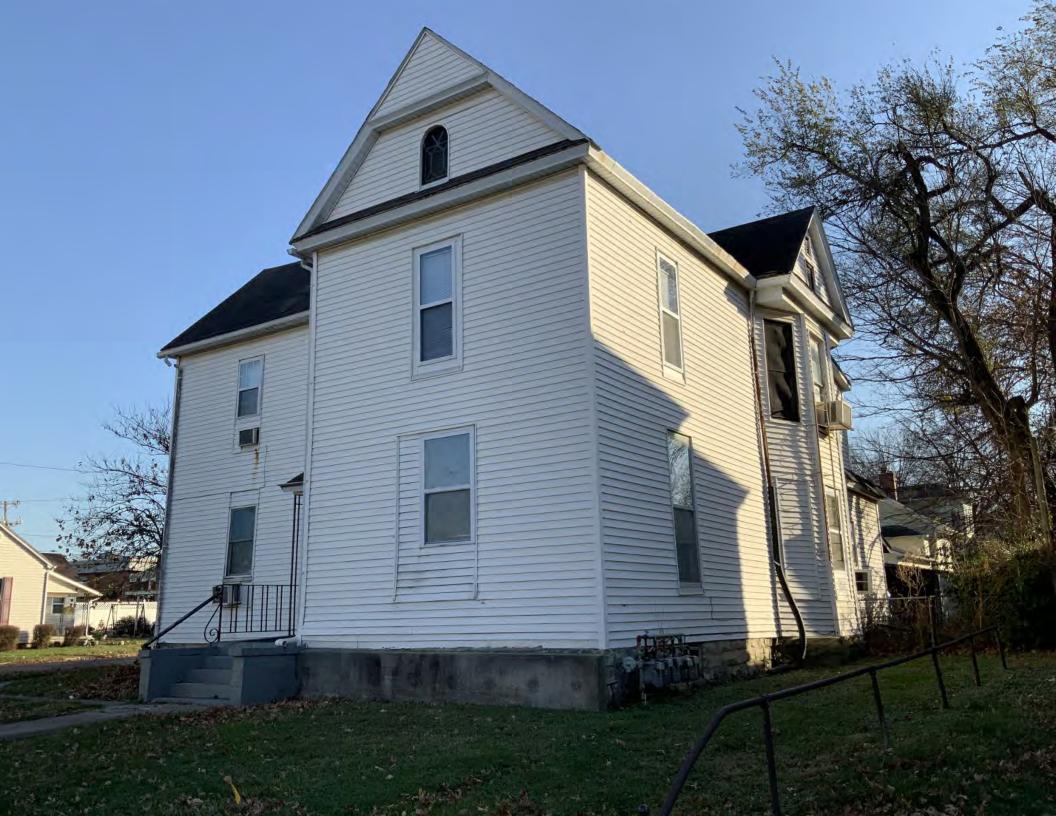

#### **PHOTOGRAPH**

**PHOTOGRAPHER:**Kelly Batcheller-Mummey

DATE: 11/19/2020 DESCRIPTION:
Oblique facing NW

# ARCHITECTURAL/HISTORIC INVENTORY FORM ADDITIONAL INFORMATION 21. (CONT.) HISTORY AND SIGNIFICANCE. EXPAND BOX AS NECESSARY, OR ADD CONTINUATION PAGES. There was a different house on this site prior to 1908. On the 1898 Sanborn maps, a different house is shown. The Water Department has it documented as water construction in 1899. 22. (CONT.) SOURCES OF INFORMATION. EXPAND BOX AS NECESSARY, OR ADD CONTINUATION PAGES. City of Sedalia Water Department Records, 1898 Sanborn Maps, 1908 Sanborn Maps, 1914 Sanborn Maps. 40. (CONT.) DESCRIPTION OF ENVIRONMENT AND OUTBUILDINGS. EXPAND BOX AS NECESSARY, OR ADD CONTINUATION PAGES. Suburban, sidewalk and tree lined street. Garage. Two story, one bay garage with gabled asphalt roof, wooden siding, and wooden garage door. Part of the garage structure may have been built about the same period as the house. Currently the colors and exterior materials are different from the house. This structure in contributing. 41. (CONT.) DESCRIPTION OF PRIMARY RESOURCE. EXPAND BOX AS NECESSARY, OR ADD CONTINUATION PAGES. This is a 1.5-story, 3-bay single dwelling in the Queen Anne style built in 1908. The structural system is frame. The foundation is concrete block. Exterior walls are replacement vinyl siding. The building has a hip and gable roof clad in replacement asphalt shingles. There is one center, straddle ridge, brick chimney. Windows are replacement vinyl, 1/1 double-hung sashes. There is a single-story, single-bay open porch characterized by a shed roof clad in asphalt shingles with he left bay has a faceted architectural feature with 1/1 double hung window in each facet with a boarded over opening centered in the gable. The center bay has an entry door with an outer door, he right bay has a 1/1 double hung window. The center and right bays are under a covered porch. There was a different house on

this site prior to 1908. On the 1898 Sanborn maps, a different house is shown. The Water Department has it documented as water construction in 1899.