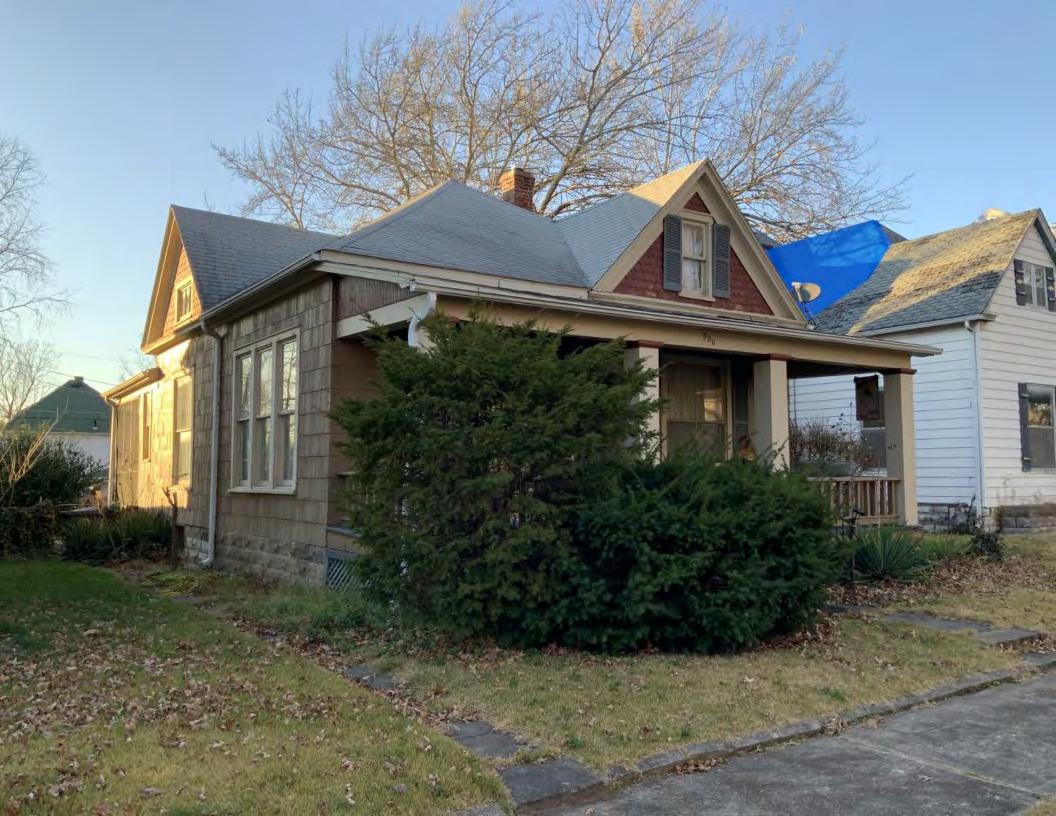

#### **PHOTOGRAPH**

**PHOTOGRAPHER:**Kelly Batcheller-Mummey

DATE: 11/19/2020 DESCRIPTION:
Oblique facing NW

#### 405 W 7th St Sedalia ARCHITECTURAL/HISTORIC INVENTORY FORM 2. SURVEY NAME: 1. SURVEY NO. Victorian Towers Survey PE AS 006-252 4. ADDRESS (STREET NO.) 3. COUNTY: STREET (NAME) 405 W 7th St Pettis 5. CITY: VICINITY 6. LAT / LONG 7. TOWNSHIP / RANGE / SECTION Sedalia 38.705129800 / -93.231948200 8.HISTORIC NAME (IF KNOWN): 9. PRESENT/OTHER NAME (IF KNOWN): 10. OWNERSHIP: 11A. HISTORIC USE (IF KNOWN): 11B. CURRENT USE: Private Domestic : Single Dwelling Domestic : Single Dwelling HISTORICAL INFORMATION 12. CONSTRUCTION DATE: 18. PREVIOUSLY SURVEYED? 15. ARCHITECT: CITE SURVEY NAME IN BOX 22 CONT. (PAGE 3) circa 1908 13. SIGNIFICANT DATE/PERIOD: 16. BUILDER/CONTRACTOR: 19. ON NATIONAL REGISTER? 1880-1940 ☐ INDIVIDUAL ☐ DISTRICT CITE NOMINATION NAME IN BOX 22 CONT. (PAGE 3) 14. AREA(S) OF SIGNIFICANCE: 17. ORIGINAL OR SIGNIFICANT OWNER: 20. NATIONAL REGISTER ELIGIBLE? C: Design/Construction ☐ INDIVIDUALLY ELIGIBLE ✓ DISTRICT POTENTIAL ( ✓ C NC) ■ NOT ELIGIBLE ■ NOT DETERMINED 21. HISTORY AND SIGNIFICANCE ON CONTINUATION PAGE. 22. SOURCES OF INFORMATION ON CONTINUATION PAGE. ARCHITECTURAL INFORMATION 23 CATEGORY OF PROPERTY: 30: ROOF MATERIAL: 7 WINDOWS: HISTORIC REPLACEMENT **✓** BUILDING(S) SITE asphalt shingles (replacement) PANE ARRANGEMENT: ☐ STRUCTURE ☐ OBJECT 1/1 double-hung sashes 31 CHIMNEY PLACEMENT 24 VERNACUI AR OR PROPERTY TYPE: 38 ACREAGE (RURAL): VISIBLE FROM PUBLIC ROAD? ✓ center straddle ridge 25. ARCHITECTURAL STYLE: 32. STRUCTURAL SYSTEM: 39. CHANGES (DESCRIBE IN BOX 41 CONT.): Queen Anne ADDITIONS DATE(S): frame ALTERED DATE(S): 26. PLAN SHAPE: 33. EXTERIOR WALL CLADDING: MOVED DATE(S): irregular vinyl siding **ENDANGERED BY:** 27. NO. OF STORIES: 34. FOUNDATION MATERIAL: 1.5 concrete block 35 BASEMENT TYPE: 28. NO. OF BAYS (1ST FLOOR): 40. NO. OF OUTBUILDINGS (DESCRIBE IN BOX 40 CONT.): 29. ROOF TYPE: 36. FRONT PORCH TYPE/PLACEMENT: 41. FURTHER DESCRIPTION OF BUILDING FEATURES AND ASSOCIATED RESOURCES ON CONTINUATION PAGE. Hip and gable open porch single-bay OTHER 42. CURRENT OWNER/ADDRESS: 43. FORM PREPARED BY (NAME AND ORG.): 44. SURVEY DATE: Robert Rollings Architects, LLC + SFS Architecture, November 2020 45. DATE OF REVISIONS: 07/04/2021