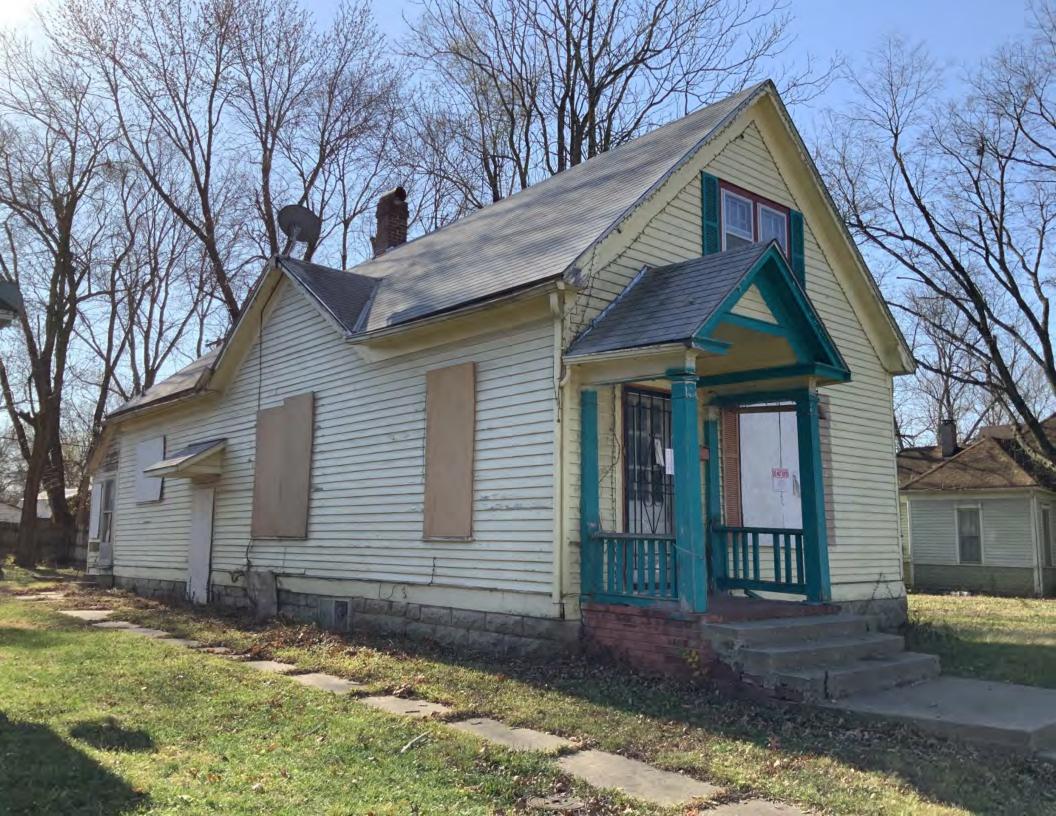

#### **PHOTOGRAPH**

**PHOTOGRAPHER:**Kelly Batcheller-Mummey

DATE: 11/19/2020 DESCRIPTION:
Oblique facing NW

# ARCHITECTURAL/HISTORIC INVENTORY FORM ADDITIONAL INFORMATION 21. (CONT.) HISTORY AND SIGNIFICANCE. EXPAND BOX AS NECESSARY, OR ADD CONTINUATION PAGES. There was a different house on this site prior to 1908. On the 1898 Sanborn maps, a different house is shown. The Water Department has it documented as water construction in 1899. 22. (CONT.) SOURCES OF INFORMATION. EXPAND BOX AS NECESSARY, OR ADD CONTINUATION PAGES. City of Sedalia Water Department Records, 1898 Sanborn Maps, 1908 Sanborn Maps, 1914 Sanborn Maps. 40. (CONT.) DESCRIPTION OF ENVIRONMENT AND OUTBUILDINGS. EXPAND BOX AS NECESSARY, OR ADD CONTINUATION PAGES. Suburban, sidewalk and tree lined street. Garage. Two story, one bay garage with gabled asphalt roof, wooden siding, and wooden garage door. Part of the garage structure may have been built about the same period as the house. Currently the colors and exterior materials are different from the house. This structure in contributing. 41. (CONT.) DESCRIPTION OF PRIMARY RESOURCE. EXPAND BOX AS NECESSARY, OR ADD CONTINUATION PAGES. This is a 1.5-story, 3-bay single dwelling in the Queen Anne style built in 1908. The structural system is frame. The foundation is concrete block. Exterior walls are replacement vinyl siding. The building has a hip and gable roof clad in replacement asphalt shingles. There is one center, straddle ridge, brick chimney. Windows are replacement vinyl, 1/1 double-hung sashes. There is a single-story, single-bay open porch characterized by a shed roof clad in asphalt shingles with he left bay has a faceted architectural feature with 1/1 double hung window in each facet with a boarded over opening centered in the gable. The center bay has an entry door with an outer door, he right bay has a 1/1 double hung window. The center and right bays are under a covered porch. There was a different house on