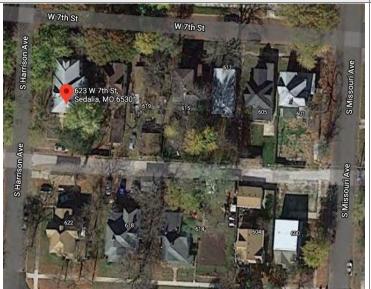

#### LOCATION MAP (include north arrow)

Page 1 PE\_AS\_006-250 401 W 7th St Sedalia

| \\\\\\\\\\\\\\\\\\\\\\\\\\\\\\\\\\\\\\\                             |           |                     | 2. SURVEY NAME:<br>Victorian Towers Survey          |                             |                                                     |  |
|---------------------------------------------------------------------|-----------|---------------------|-----------------------------------------------------|-----------------------------|-----------------------------------------------------|--|
| 1 2_718_666 266                                                     |           | _                   |                                                     |                             |                                                     |  |
|                                                                     |           | DDRESS (STREET NO.) | STREET (NAME)                                       |                             |                                                     |  |
| Pettis 40                                                           |           |                     | W 7th St                                            |                             |                                                     |  |
| 5. CITY:                                                            | VICINITY  | 6. LA               | AT / LONG                                           |                             | 7. TOWNSHIP / RANGE / SECTION                       |  |
| Sedalia                                                             |           | 38.                 | .705040700 / -93.231780100                          |                             | / /                                                 |  |
| 8.HISTORIC NAME (IF KNOWN):                                         |           |                     |                                                     | 9. PRESENT/OTHER NAME (IF F | (NOWN):                                             |  |
| 10. OWNERSHIP:                                                      |           |                     | 11A. HISTORIC USE (IF KNOWN):                       |                             | 11B. CURRENT USE:                                   |  |
| Private                                                             |           |                     | Domestic : Single Dwelling                          |                             | Vacant/Not in Use :                                 |  |
| HISTORICAL INFORMATION                                              |           |                     |                                                     |                             |                                                     |  |
| 12. CONSTRUCTION DATE:                                              |           |                     | 15. ARCHITECT:                                      |                             | 18. PREVIOUSLY SURVEYED?                            |  |
|                                                                     |           |                     | 10.7                                                |                             | CITE SURVEY NAME IN BOX 22 CONT. (PAGE 3)           |  |
|                                                                     |           |                     |                                                     |                             | GITE CONVET NAME IN BOX 22 CONT. (FACE O)           |  |
| 13. SIGNIFICANT DATE/PERIOD:                                        |           |                     | 16. BUILDER/CONTRACTOR:                             |                             | 19. ON NATIONAL REGISTER?                           |  |
| 1880-1940                                                           |           |                     |                                                     |                             | ☐INDIVIDUAL ☐DISTRICT                               |  |
|                                                                     |           |                     |                                                     |                             | CITE NOMINATION NAME IN BOX 22 CONT. (PAGE 3)       |  |
| 14. AREA(S) OF SIGNIFICANCE:                                        |           |                     | 17. ORIGINAL OR SIGNIFICANT OWN                     | ER:                         | 20. NATIONAL REGISTER ELIGIBLE?                     |  |
| C: Design/Construction                                              |           |                     |                                                     |                             | ☐ INDIVIDUALLY ELIGIBLE                             |  |
|                                                                     |           |                     |                                                     |                             | ☐ DISTRICT POTENTIAL (☐ C 🗹 NC)                     |  |
|                                                                     |           |                     |                                                     |                             | ✓ NOT ELIGIBLE  NOT DETERMINED                      |  |
| 21. HISTORY AND SIGNIFICANCE ON CONTINUAT                           | ION PAGE. |                     |                                                     | 22. SOURCES OF INFORMATIO   | N ON CONTINUATION PAGE. 🗹                           |  |
| ARCHITECTURAL INFORMAT                                              | ION       |                     |                                                     |                             |                                                     |  |
| 23. CATEGORY OF PROPERTY:                                           |           |                     | 30: ROOF MATERIAL:                                  |                             | 7.WINDOWS:                                          |  |
| □ BUILDING(S) ✓ SITE                                                |           |                     |                                                     |                             | ☐ HISTORIC ☐ REPLACEMENT                            |  |
| STRUCTURE OBJECT                                                    |           |                     |                                                     |                             | PANE ARRANGEMENT:                                   |  |
|                                                                     |           |                     |                                                     |                             |                                                     |  |
| 24. VERNACULAR OR PROPERTY TYPE:                                    |           |                     | 31. CHIMNEY PLACEMENT:                              |                             | 38. ACREAGE (RURAL):                                |  |
|                                                                     |           |                     |                                                     |                             | VISIBLE FROM PUBLIC ROAD?                           |  |
| 25. ARCHITECTURAL STYLE:                                            |           |                     | 32. STRUCTURAL SYSTEM:                              |                             | 39. CHANGES (DESCRIBE IN BOX 41 CONT.):             |  |
|                                                                     |           |                     |                                                     |                             | ADDITIONS DATE(S):                                  |  |
|                                                                     |           |                     |                                                     |                             | ALTERED DATE(S):                                    |  |
| 26. PLAN SHAPE:                                                     |           |                     | 33. EXTERIOR WALL CLADDING:                         |                             | MOVED DATE(S):                                      |  |
|                                                                     |           |                     |                                                     |                             | ENDANGERED BY:                                      |  |
| 27. NO. OF STORIES:                                                 |           |                     | 34. FOUNDATION MATERIAL:                            |                             |                                                     |  |
|                                                                     |           |                     |                                                     |                             |                                                     |  |
| 28. NO. OF BAYS (1ST FLOOR):                                        |           |                     | 35. BASEMENT TYPE:                                  |                             | 40. NO. OF OUTBUILDINGS (DESCRIBE IN BOX 40 CONT.): |  |
|                                                                     |           |                     |                                                     |                             |                                                     |  |
| 29. ROOF TYPE:                                                      |           |                     | 36. FRONT PORCH TYPE/PLACEMENT:                     |                             | 41. FURTHER DESCRIPTION OF BUILDING FEATURES        |  |
| 25. ROOF TIPE.                                                      |           |                     | 36. FRONT FORCH TIPE/PLACEMENT.                     |                             | AND ASSOCIATED RESOURCES ON CONTINUATION PAGE.      |  |
|                                                                     |           |                     |                                                     |                             |                                                     |  |
| OTHER                                                               |           |                     | 1                                                   |                             | ·                                                   |  |
| 42. CURRENT OWNER/ADDRESS:                                          |           |                     | 43. FORM PREPARED BY (NAME AN                       | ND ORG.):                   | 44. SURVEY DATE:                                    |  |
|                                                                     |           |                     | Robert Rollings Architects, LLC + SFS Architecture, |                             |                                                     |  |
|                                                                     |           |                     | Inc.                                                |                             | TOTOTION LOLD                                       |  |
|                                                                     |           |                     |                                                     | 45. DATE OF REVISIONS:      |                                                     |  |
|                                                                     |           |                     |                                                     | 07/04/2021                  |                                                     |  |
| FOR SHPO USE                                                        |           |                     |                                                     |                             |                                                     |  |
| DATE ENTERED IN INVENTORY:                                          |           |                     | LEVEL OF SURVEY                                     |                             | ADDITIONAL RESEARCH NEEDED?                         |  |
|                                                                     |           | RECONNAISSANCE      | INTENSIVE                                           | ☐YES ☐NO                    |                                                     |  |
| NATIONAL DECISTED STATUS                                            |           |                     |                                                     | OTHER:                      |                                                     |  |
| NATIONAL REGISTER STATUS:                                           |           |                     |                                                     | OTHER.                      |                                                     |  |
| LISTED IN LISTED DISTRICT                                           |           |                     |                                                     |                             |                                                     |  |
|                                                                     |           | אוחו                | IIV)                                                |                             |                                                     |  |
| PENDING LISTING LIGIBLE (INDIVIDUAL LIGIBLE (DISTRICT) NOT ELIGIBLE |           |                     | LLI                                                 |                             |                                                     |  |
|                                                                     | LIGIBLE   |                     |                                                     |                             |                                                     |  |
| ■ NOT DETERMINED                                                    |           |                     |                                                     |                             |                                                     |  |