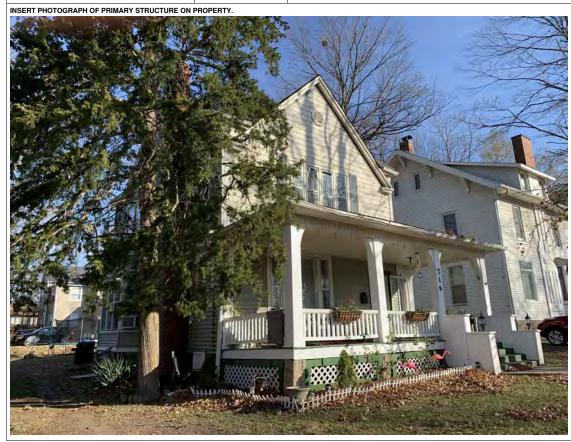

#### **PHOTOGRAPH**

**PHOTOGRAPHER:**Kelly Batcheller-Mummey

DATE: 11/19/2020 DESCRIPTION:
Oblique facing NW

# ARCHITECTURAL/HISTORIC INVENTORY FORM ADDITIONAL INFORMATION 21. (CONT.) HISTORY AND SIGNIFICANCE. EXPAND BOX AS NECESSARY, OR ADD CONTINUATION PAGES. There was a different house on this site prior to 1908. On the 1898 Sanborn maps, a different house is shown. The Water Department has it documented as water construction in 1899. 22. (CONT.) SOURCES OF INFORMATION. EXPAND BOX AS NECESSARY, OR ADD CONTINUATION PAGES. City of Sedalia Water Department Records, 1898 Sanborn Maps, 1908 Sanborn Maps, 1914 Sanborn Maps. 40. (CONT.) DESCRIPTION OF ENVIRONMENT AND OUTBUILDINGS. EXPAND BOX AS NECESSARY, OR ADD CONTINUATION PAGES. Suburban, sidewalk and tree lined street. Garage. Two story, one bay garage with gabled asphalt roof, wooden siding, and wooden garage door. Part of the garage structure may have been built about the same period as the house. Currently the colors and exterior materials are different from the house. This structure in contributing. 41. (CONT.) DESCRIPTION OF PRIMARY RESOURCE. EXPAND BOX AS NECESSARY, OR ADD CONTINUATION PAGES. This is a 1.5-story, 3-bay single dwelling in the Queen Anne style built in 1908. The structural system is frame. The foundation is concrete block. Exterior walls are replacement vinyl siding. The building has a hip and gable roof clad in replacement asphalt shingles. There is one center, straddle ridge, brick chimney. Windows are replacement vinyl, 1/1 double-hung sashes. There is a single-story, single-bay open porch characterized by a shed roof clad in asphalt shingles with he left bay has a faceted architectural feature with 1/1 double hung window in each facet with a boarded over opening centered in the gable. The center bay has an entry door with an outer door, he right bay has a 1/1 double hung window. The center and right bays are under a covered porch. There was a different house on

this site prior to 1908. On the 1898 Sanborn maps, a different house is shown. The Water Department has it documented as water construction in 1899.