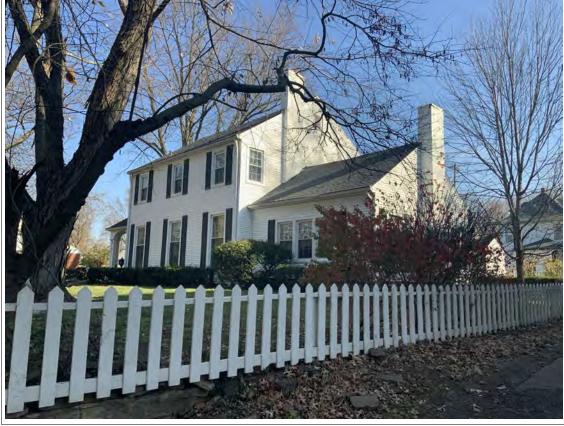

#### **PHOTOGRAPH**

**PHOTOGRAPHER:**Kelly Batcheller-Mummey

DATE: 11/19/2020 DESCRIPTION:
Oblique facing NW

# ARCHITECTURAL/HISTORIC INVENTORY FORM ADDITIONAL INFORMATION 21. (CONT.) HISTORY AND SIGNIFICANCE. EXPAND BOX AS NECESSARY, OR ADD CONTINUATION PAGES. There was a different house on this site prior to 1908. On the 1898 Sanborn maps, a different house is shown. The Water Department has it documented as water construction in 1899. 22. (CONT.) SOURCES OF INFORMATION. EXPAND BOX AS NECESSARY, OR ADD CONTINUATION PAGES. City of Sedalia Water Department Records, 1898 Sanborn Maps, 1908 Sanborn Maps, 1914 Sanborn Maps. 40. (CONT.) DESCRIPTION OF ENVIRONMENT AND OUTBUILDINGS. EXPAND BOX AS NECESSARY, OR ADD CONTINUATION PAGES. Suburban, sidewalk and tree lined street. Garage. Two story, one bay garage with gabled asphalt roof, wooden siding, and wooden garage door. Part of the garage structure may have been built about the same period as the house. Currently the colors and exterior materials are different from the house. This structure in contributing. 41. (CONT.) DESCRIPTION OF PRIMARY RESOURCE. EXPAND BOX AS NECESSARY, OR ADD CONTINUATION PAGES. This is a 1.5-story, 3-bay single dwelling in the Queen Anne style built in 1908. The structural system is frame. The foundation is concrete block. Exterior walls are replacement vinyl siding. The building has a hip and gable roof clad in replacement asphalt shingles. There is one center, straddle ridge, brick chimney. Windows are replacement vinyl, 1/1 double-hung sashes. There is a single-story, single-bay open porch characterized by a shed roof clad in asphalt shingles with he left bay has a faceted architectural feature with 1/1 double hung window in each facet with a boarded over opening centered in the gable. The center bay has an entry door with an outer door, he right bay has a 1/1 double hung window. The center and right bays are under a covered porch. There was a different house on