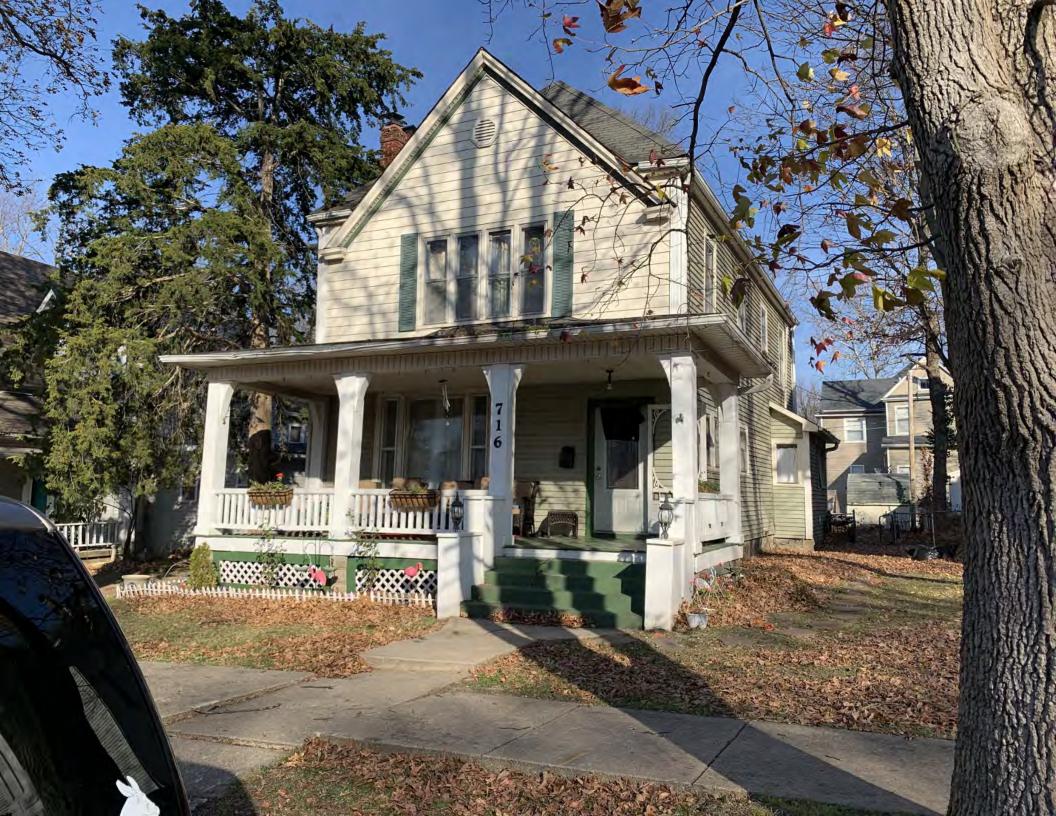

#### **PHOTOGRAPH**

PHOTOGRAPHER: Jill Wade DATE: 11/19/2020 DESCRIPTION:
Oblique facing SW

## MISSOURI DEPARTMENT OF NATURAL RESOURCES STATE HISTORIC PRESERVATION OFFICE, P.O. Box 176, Jefferson City, MO 65102

Page 3 PE\_AS\_006-253 406 W 7th St Sedalia