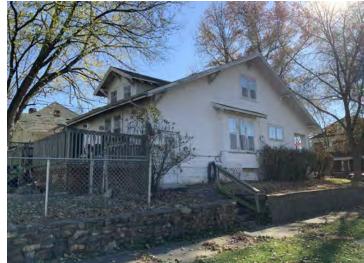

#### **PHOTOGRAPH**

**PHOTOGRAPHER:**Kelly Batcheller-Mummey

DATE: 11/19/2020 DESCRIPTION:
Oblique facing NW

# ARCHITECTURAL/HISTORIC INVENTORY FORM ADDITIONAL INFORMATION 21. (CONT.) HISTORY AND SIGNIFICANCE. EXPAND BOX AS NECESSARY, OR ADD CONTINUATION PAGES. There was a different house on this site prior to 1908. On the 1898 Sanborn maps, a different house is shown. The Water Department has it documented as water construction in 1899. 22. (CONT.) SOURCES OF INFORMATION. EXPAND BOX AS NECESSARY, OR ADD CONTINUATION PAGES. City of Sedalia Water Department Records, 1898 Sanborn Maps, 1908 Sanborn Maps, 1914 Sanborn Maps. 40. (CONT.) DESCRIPTION OF ENVIRONMENT AND OUTBUILDINGS. EXPAND BOX AS NECESSARY, OR ADD CONTINUATION PAGES. Suburban, sidewalk and tree lined street. Garage. Two story, one bay garage with gabled asphalt roof, wooden siding, and wooden garage door. Part of the garage structure may have been built about the same period as the house. Currently the colors and exterior materials are different from the house. This structure in contributing. 41. (CONT.) DESCRIPTION OF PRIMARY RESOURCE. EXPAND BOX AS NECESSARY, OR ADD CONTINUATION PAGES. This is a 1.5-story, 3-bay single dwelling in the Queen Anne style built in 1908. The structural system is frame. The foundation is concrete block. Exterior walls are replacement vinyl siding. The building has a hip and gable roof clad in replacement asphalt shingles. There is one center, straddle ridge, brick chimney. Windows are replacement vinyl, 1/1 double-hung sashes. There is a single-story, single-bay open porch characterized by a shed roof clad in asphalt shingles with he left bay has a faceted architectural feature with 1/1 double hung window in each facet with a boarded over opening centered in the gable. The center bay has an entry door with an outer door, he right bay has a 1/1 double hung window. The center and right bays are under a covered porch. There was a different house on

this site prior to 1908. On the 1898 Sanborn maps, a different house is shown. The Water Department has it documented as water construction in 1899.