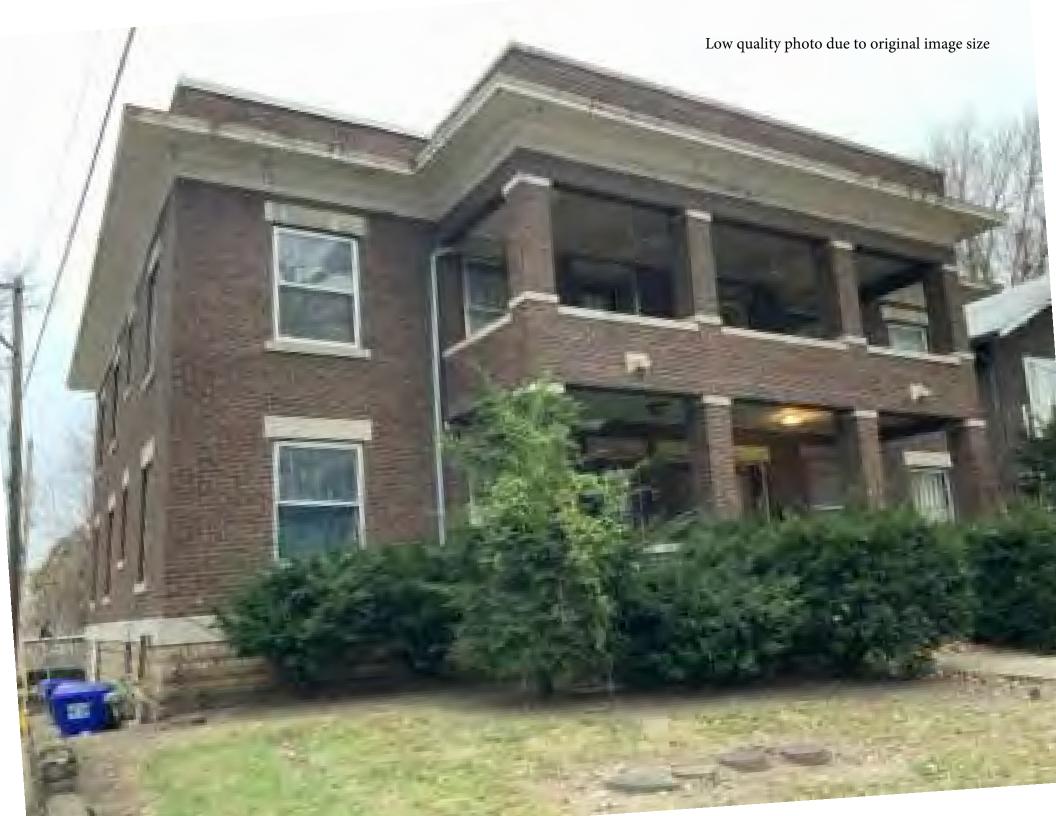

#### **PHOTOGRAPH**

PHOTOGRAPHER: Bev Rollings DATE: 02/11/2021 DESCRIPTION: Facing South

|             | Page 3     |
|-------------|------------|
| PE_AS_      | _006-251   |
| 402 W 7th 9 | St Sedalia |