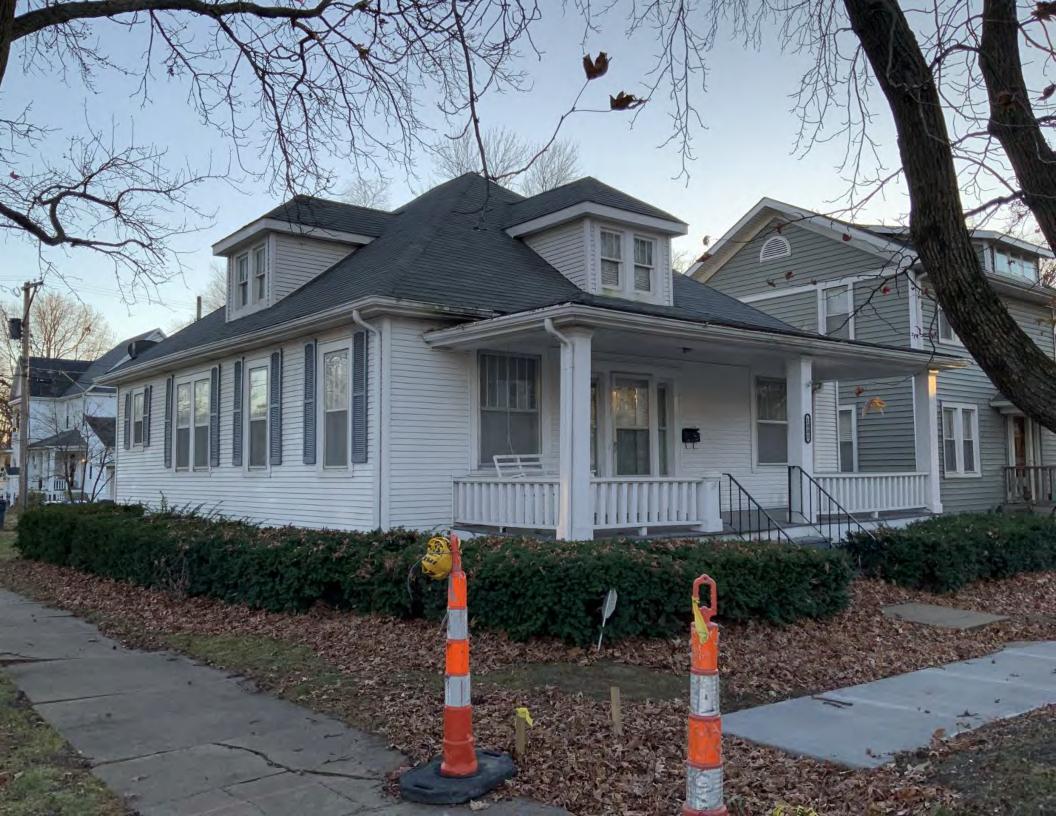

#### **PHOTOGRAPH**

**PHOTOGRAPHER:**Kelly Batcheller-Mummey

DATE: 11/19/2020 DESCRIPTION:
Oblique facing NW

# ARCHITECTURAL/HISTORIC INVENTORY FORM ADDITIONAL INFORMATION 21. (CONT.) HISTORY AND SIGNIFICANCE. EXPAND BOX AS NECESSARY, OR ADD CONTINUATION PAGES. There was a different house on this site prior to 1908. On the 1898 Sanborn maps, a different house is shown. The Water Department has it documented as water construction in 1899. 22. (CONT.) SOURCES OF INFORMATION. EXPAND BOX AS NECESSARY, OR ADD CONTINUATION PAGES. City of Sedalia Water Department Records, 1898 Sanborn Maps, 1908 Sanborn Maps, 1914 Sanborn Maps. 40. (CONT.) DESCRIPTION OF ENVIRONMENT AND OUTBUILDINGS. EXPAND BOX AS NECESSARY, OR ADD CONTINUATION PAGES. Suburban, sidewalk and tree lined street. Garage. Two story, one bay garage with gabled asphalt roof, wooden siding, and wooden garage door. Part of the garage structure may have been built about the same period as the house. Currently the colors and exterior materials are different from the house. This structure in contributing. 41. (CONT.) DESCRIPTION OF PRIMARY RESOURCE. EXPAND BOX AS NECESSARY, OR ADD CONTINUATION PAGES. This is a 1.5-story, 3-bay single dwelling in the Queen Anne style built in 1908. The structural system is frame. The foundation is concrete block. Exterior walls are replacement vinyl siding. The building has a hip and gable roof clad in replacement asphalt shingles. There is one center, straddle ridge, brick chimney. Windows are replacement vinyl, 1/1 double-hung sashes. There is a single-story, single-bay open porch characterized by a shed roof clad in asphalt shingles with he left bay has a faceted architectural feature with 1/1 double hung window in each facet with a boarded over opening centered in the gable. The center bay has an entry door with an outer door, he right bay has a 1/1 double hung window. The center and right bays are under a covered porch. There was a different house on