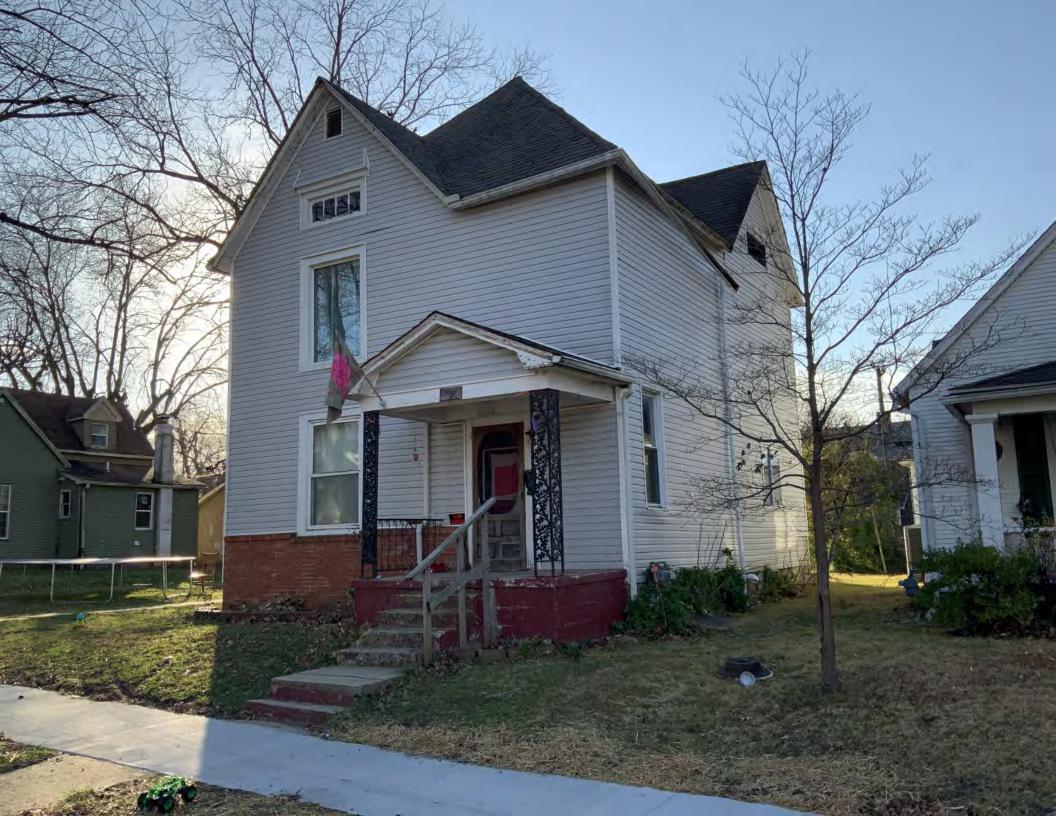

#### **PHOTOGRAPH**

**PHOTOGRAPHER:**Kelly Batcheller-Mummey

DATE: 11/19/2020 DESCRIPTION:
Oblique facing NW

# ARCHITECTURAL/HISTORIC INVENTORY FORM ADDITIONAL INFORMATION 21. (CONT.) HISTORY AND SIGNIFICANCE. EXPAND BOX AS NECESSARY, OR ADD CONTINUATION PAGES. There was a different house on this site prior to 1908. On the 1898 Sanborn maps, a different house is shown. The Water Department has it documented as water construction in 1899. 22. (CONT.) SOURCES OF INFORMATION. EXPAND BOX AS NECESSARY, OR ADD CONTINUATION PAGES. City of Sedalia Water Department Records, 1898 Sanborn Maps, 1908 Sanborn Maps, 1914 Sanborn Maps. 40. (CONT.) DESCRIPTION OF ENVIRONMENT AND OUTBUILDINGS. EXPAND BOX AS NECESSARY, OR ADD CONTINUATION PAGES. Suburban, sidewalk and tree lined street. Garage. Two story, one bay garage with gabled asphalt roof, wooden siding, and wooden garage door. Part of the garage structure may have been built about the same period as the house. Currently the colors and exterior materials are different from the house. This structure in contributing. 41. (CONT.) DESCRIPTION OF PRIMARY RESOURCE. EXPAND BOX AS NECESSARY, OR ADD CONTINUATION PAGES. This is a 1.5-story, 3-bay single dwelling in the Queen Anne style built in 1908. The structural system is frame. The foundation is concrete block. Exterior walls are replacement vinyl siding. The building has a hip and gable roof clad in replacement asphalt shingles. There is one center, straddle ridge, brick chimney. Windows are replacement vinyl, 1/1 double-hung sashes. There is a single-story, single-bay open porch characterized by a shed roof clad in asphalt shingles with he left bay has a faceted architectural feature with 1/1 double hung window in each facet with a boarded over opening centered in the gable. The center bay has an entry door with an outer door, he right bay has a 1/1 double hung window. The center and right bays are under a covered porch. There was a different house on