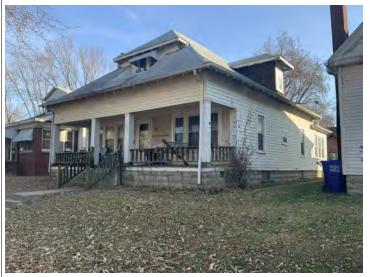

#### 405 W 7th St Sedalia ARCHITECTURAL/HISTORIC INVENTORY FORM 2. SURVEY NAME: 1. SURVEY NO. Victorian Towers Survey PE AS 006-252 4. ADDRESS (STREET NO.) 3. COUNTY: STREET (NAME) 405 W 7th St Pettis 5. CITY: VICINITY 6. LAT / LONG 7. TOWNSHIP / RANGE / SECTION Sedalia 38.705129800 / -93.231948200 8.HISTORIC NAME (IF KNOWN): 9. PRESENT/OTHER NAME (IF KNOWN): 10. OWNERSHIP: 11A. HISTORIC USE (IF KNOWN): 11B. CURRENT USE: Private Domestic : Single Dwelling Domestic : Single Dwelling HISTORICAL INFORMATION 12. CONSTRUCTION DATE: 18. PREVIOUSLY SURVEYED? 15. ARCHITECT: CITE SURVEY NAME IN BOX 22 CONT. (PAGE 3) circa 1908 13. SIGNIFICANT DATE/PERIOD: 16. BUILDER/CONTRACTOR: 19. ON NATIONAL REGISTER? 1880-1940 ☐ INDIVIDUAL ☐ DISTRICT CITE NOMINATION NAME IN BOX 22 CONT. (PAGE 3) 14. AREA(S) OF SIGNIFICANCE: 17. ORIGINAL OR SIGNIFICANT OWNER: 20. NATIONAL REGISTER ELIGIBLE? C: Design/Construction ☐ INDIVIDUALLY ELIGIBLE ✓ DISTRICT POTENTIAL ( ✓ C NC) ■ NOT ELIGIBLE ■ NOT DETERMINED 21. HISTORY AND SIGNIFICANCE ON CONTINUATION PAGE. 22. SOURCES OF INFORMATION ON CONTINUATION PAGE. ARCHITECTURAL INFORMATION 23 CATEGORY OF PROPERTY: 30: ROOF MATERIAL: 7 WINDOWS: HISTORIC REPLACEMENT **✓** BUILDING(S) SITE asphalt shingles (replacement) PANE ARRANGEMENT: ☐ STRUCTURE ☐ OBJECT 1/1 double-hung sashes 31 CHIMNEY PLACEMENT 24 VERNACUI AR OR PROPERTY TYPE: 38 ACREAGE (RURAL): VISIBLE FROM PUBLIC ROAD? ✓ center straddle ridge 25. ARCHITECTURAL STYLE: 32. STRUCTURAL SYSTEM: 39. CHANGES (DESCRIBE IN BOX 41 CONT.): Queen Anne ADDITIONS DATE(S): frame ALTERED DATE(S): 26. PLAN SHAPE: 33. EXTERIOR WALL CLADDING: MOVED DATE(S): irregular vinyl siding **ENDANGERED BY:** 27. NO. OF STORIES: 34. FOUNDATION MATERIAL: 1.5 concrete block 35 BASEMENT TYPE: 28. NO. OF BAYS (1ST FLOOR): 40. NO. OF OUTBUILDINGS (DESCRIBE IN BOX 40 CONT.): 29. ROOF TYPE: 36. FRONT PORCH TYPE/PLACEMENT: 41. FURTHER DESCRIPTION OF BUILDING FEATURES AND ASSOCIATED RESOURCES ON CONTINUATION PAGE. Hip and gable open porch single-bay OTHER 42. CURRENT OWNER/ADDRESS: 43. FORM PREPARED BY (NAME AND ORG.): 44. SURVEY DATE: Robert Rollings Architects, LLC + SFS Architecture, November 2020 45. DATE OF REVISIONS: 07/04/2021

#### **PHOTOGRAPH**

**PHOTOGRAPHER:**Kelly Batcheller-Mummey

DATE: 11/19/2020 DESCRIPTION:
Oblique facing NW

# ARCHITECTURAL/HISTORIC INVENTORY FORM ADDITIONAL INFORMATION 21. (CONT.) HISTORY AND SIGNIFICANCE. EXPAND BOX AS NECESSARY, OR ADD CONTINUATION PAGES. There was a different house on this site prior to 1908. On the 1898 Sanborn maps, a different house is shown. The Water Department has it documented as water construction in 1899. 22. (CONT.) SOURCES OF INFORMATION. EXPAND BOX AS NECESSARY, OR ADD CONTINUATION PAGES. City of Sedalia Water Department Records, 1898 Sanborn Maps, 1908 Sanborn Maps, 1914 Sanborn Maps. 40. (CONT.) DESCRIPTION OF ENVIRONMENT AND OUTBUILDINGS. EXPAND BOX AS NECESSARY, OR ADD CONTINUATION PAGES. Suburban, sidewalk and tree lined street. Garage. Two story, one bay garage with gabled asphalt roof, wooden siding, and wooden garage door. Part of the garage structure may have been built about the same period as the house. Currently the colors and exterior materials are different from the house. This structure in contributing. 41. (CONT.) DESCRIPTION OF PRIMARY RESOURCE. EXPAND BOX AS NECESSARY, OR ADD CONTINUATION PAGES. This is a 1.5-story, 3-bay single dwelling in the Queen Anne style built in 1908. The structural system is frame. The foundation is concrete block. Exterior walls are replacement vinyl siding. The building has a hip and gable roof clad in replacement asphalt shingles. There is one center, straddle ridge, brick chimney. Windows are replacement vinyl, 1/1 double-hung sashes. There is a single-story, single-bay open porch characterized by a shed roof clad in asphalt shingles with he left bay has a faceted architectural feature with 1/1 double hung window in each facet with a boarded over opening centered in the gable. The center bay has an entry door with an outer door, he right bay has a 1/1 double hung window. The center and right bays are under a covered porch. There was a different house on

this site prior to 1908. On the 1898 Sanborn maps, a different house is shown. The Water Department has it documented as water construction in 1899.