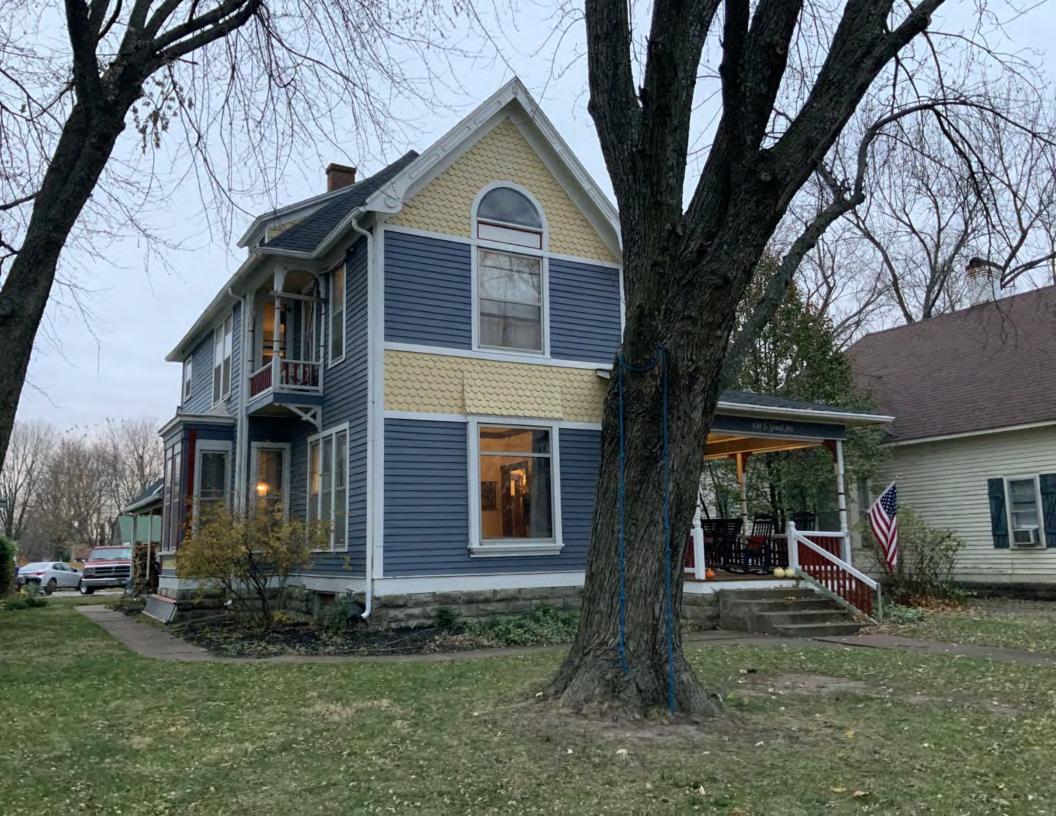

#### **PHOTOGRAPH**

**PHOTOGRAPHER:**Kelly Batcheller-Mummey

DATE: 11/19/2020 DESCRIPTION:
Oblique facing NW

# ARCHITECTURAL/HISTORIC INVENTORY FORM ADDITIONAL INFORMATION 21. (CONT.) HISTORY AND SIGNIFICANCE. EXPAND BOX AS NECESSARY, OR ADD CONTINUATION PAGES. There was a different house on this site prior to 1908. On the 1898 Sanborn maps, a different house is shown. The Water Department has it documented as water construction in 1899. 22. (CONT.) SOURCES OF INFORMATION. EXPAND BOX AS NECESSARY, OR ADD CONTINUATION PAGES. City of Sedalia Water Department Records, 1898 Sanborn Maps, 1908 Sanborn Maps, 1914 Sanborn Maps. 40. (CONT.) DESCRIPTION OF ENVIRONMENT AND OUTBUILDINGS. EXPAND BOX AS NECESSARY, OR ADD CONTINUATION PAGES. Suburban, sidewalk and tree lined street. Garage. Two story, one bay garage with gabled asphalt roof, wooden siding, and wooden garage door. Part of the garage structure may have been built about the same period as the house. Currently the colors and exterior materials are different from the house. This structure in contributing. 41. (CONT.) DESCRIPTION OF PRIMARY RESOURCE. EXPAND BOX AS NECESSARY, OR ADD CONTINUATION PAGES. This is a 1.5-story, 3-bay single dwelling in the Queen Anne style built in 1908. The structural system is frame. The foundation is concrete block. Exterior walls are replacement vinyl siding. The building has a hip and gable roof clad in replacement asphalt shingles. There is one center, straddle ridge, brick chimney. Windows are replacement vinyl, 1/1 double-hung sashes. There is a single-story, single-bay open porch characterized by a shed roof clad in asphalt shingles with he left bay has a faceted architectural feature with 1/1 double hung window in each facet with a boarded over opening centered in the gable. The center bay has an entry door with an outer door, he right bay has a 1/1 double hung window. The center and right bays are under a covered porch. There was a different house on

this site prior to 1908. On the 1898 Sanborn maps, a different house is shown. The Water Department has it documented as water construction in 1899.