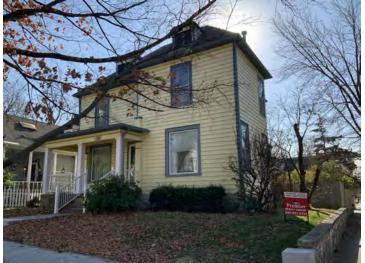

#### **PHOTOGRAPH**

**PHOTOGRAPHER:**Kelly Batcheller-Mummey

DATE: 11/19/2020 DESCRIPTION:
Oblique facing NW

# ARCHITECTURAL/HISTORIC INVENTORY FORM ADDITIONAL INFORMATION 21. (CONT.) HISTORY AND SIGNIFICANCE. EXPAND BOX AS NECESSARY, OR ADD CONTINUATION PAGES. There was a different house on this site prior to 1908. On the 1898 Sanborn maps, a different house is shown. The Water Department has it documented as water construction in 1899. 22. (CONT.) SOURCES OF INFORMATION. EXPAND BOX AS NECESSARY, OR ADD CONTINUATION PAGES. City of Sedalia Water Department Records, 1898 Sanborn Maps, 1908 Sanborn Maps, 1914 Sanborn Maps. 40. (CONT.) DESCRIPTION OF ENVIRONMENT AND OUTBUILDINGS. EXPAND BOX AS NECESSARY, OR ADD CONTINUATION PAGES. Suburban, sidewalk and tree lined street. Garage. Two story, one bay garage with gabled asphalt roof, wooden siding, and wooden garage door. Part of the garage structure may have been built about the same period as the house. Currently the colors and exterior materials are different from the house. This structure in contributing. 41. (CONT.) DESCRIPTION OF PRIMARY RESOURCE. EXPAND BOX AS NECESSARY, OR ADD CONTINUATION PAGES. This is a 1.5-story, 3-bay single dwelling in the Queen Anne style built in 1908. The structural system is frame. The foundation is concrete block. Exterior walls are replacement vinyl siding. The building has a hip and gable roof clad in replacement asphalt shingles. There is one center, straddle ridge, brick chimney. Windows are replacement vinyl, 1/1 double-hung sashes. There is a single-story, single-bay open porch characterized by a shed roof clad in asphalt shingles with he left bay has a faceted architectural feature with 1/1 double hung window in each facet with a boarded over opening centered in the gable. The center bay has an entry door with an outer door, he right bay has a 1/1 double hung window. The center and right bays are under a covered porch. There was a different house on