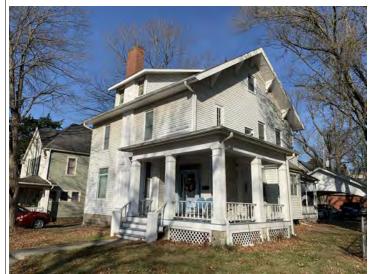

#### **PHOTOGRAPH**

**PHOTOGRAPHER:**Kelly Batcheller-Mummey

DATE: 11/19/2020 DESCRIPTION:
Oblique facing NW

# ARCHITECTURAL/HISTORIC INVENTORY FORM ADDITIONAL INFORMATION 21. (CONT.) HISTORY AND SIGNIFICANCE. EXPAND BOX AS NECESSARY, OR ADD CONTINUATION PAGES. There was a different house on this site prior to 1908. On the 1898 Sanborn maps, a different house is shown. The Water Department has it documented as water construction in 1899. 22. (CONT.) SOURCES OF INFORMATION. EXPAND BOX AS NECESSARY, OR ADD CONTINUATION PAGES. City of Sedalia Water Department Records, 1898 Sanborn Maps, 1908 Sanborn Maps, 1914 Sanborn Maps. 40. (CONT.) DESCRIPTION OF ENVIRONMENT AND OUTBUILDINGS. EXPAND BOX AS NECESSARY, OR ADD CONTINUATION PAGES. Suburban, sidewalk and tree lined street. Garage. Two story, one bay garage with gabled asphalt roof, wooden siding, and wooden garage door. Part of the garage structure may have been built about the same period as the house. Currently the colors and exterior materials are different from the house. This structure in contributing. 41. (CONT.) DESCRIPTION OF PRIMARY RESOURCE. EXPAND BOX AS NECESSARY, OR ADD CONTINUATION PAGES. This is a 1.5-story, 3-bay single dwelling in the Queen Anne style built in 1908. The structural system is frame. The foundation is concrete block. Exterior walls are replacement vinyl siding. The building has a hip and gable roof clad in replacement asphalt shingles. There is one center, straddle ridge, brick chimney. Windows are replacement vinyl, 1/1 double-hung sashes. There is a single-story, single-bay open porch characterized by a shed roof clad in asphalt shingles with he left bay has a faceted architectural feature with 1/1 double hung window in each facet with a boarded over opening centered in the gable. The center bay has an entry door with an outer door, he right bay has a 1/1 double hung window. The center and right bays are under a covered porch. There was a different house on

this site prior to 1908. On the 1898 Sanborn maps, a different house is shown. The Water Department has it documented as water construction in 1899.