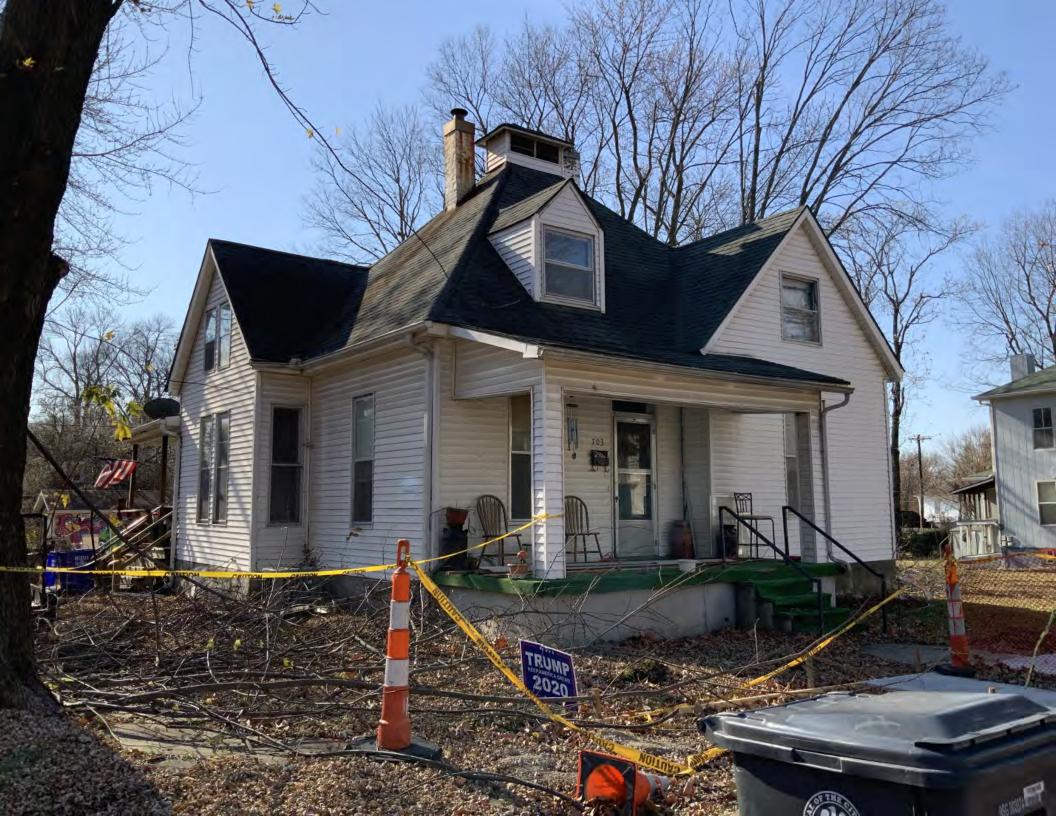

#### **PHOTOGRAPH**

**PHOTOGRAPHER:**Kelly Batcheller-Mummey

DATE: 11/19/2020 DESCRIPTION:
Oblique facing NW

# ARCHITECTURAL/HISTORIC INVENTORY FORM ADDITIONAL INFORMATION 21. (CONT.) HISTORY AND SIGNIFICANCE. EXPAND BOX AS NECESSARY, OR ADD CONTINUATION PAGES. There was a different house on this site prior to 1908. On the 1898 Sanborn maps, a different house is shown. The Water Department has it documented as water construction in 1899. 22. (CONT.) SOURCES OF INFORMATION. EXPAND BOX AS NECESSARY, OR ADD CONTINUATION PAGES. City of Sedalia Water Department Records, 1898 Sanborn Maps, 1908 Sanborn Maps, 1914 Sanborn Maps. 40. (CONT.) DESCRIPTION OF ENVIRONMENT AND OUTBUILDINGS. EXPAND BOX AS NECESSARY, OR ADD CONTINUATION PAGES. Suburban, sidewalk and tree lined street. Garage. Two story, one bay garage with gabled asphalt roof, wooden siding, and wooden garage door. Part of the garage structure may have been built about the same period as the house. Currently the colors and exterior materials are different from the house. This structure in contributing. 41. (CONT.) DESCRIPTION OF PRIMARY RESOURCE. EXPAND BOX AS NECESSARY, OR ADD CONTINUATION PAGES. This is a 1.5-story, 3-bay single dwelling in the Queen Anne style built in 1908. The structural system is frame. The foundation is concrete block. Exterior walls are replacement vinyl siding. The building has a hip and gable roof clad in replacement asphalt shingles. There is one center, straddle ridge, brick chimney. Windows are replacement vinyl, 1/1 double-hung sashes. There is a single-story, single-bay open porch characterized by a shed roof clad in asphalt shingles with he left bay has a faceted architectural feature with 1/1 double hung window in each facet with a boarded over opening centered in the gable. The center bay has an entry door with an outer door, he right bay has a 1/1 double hung window. The center and right bays are under a covered porch. There was a different house on