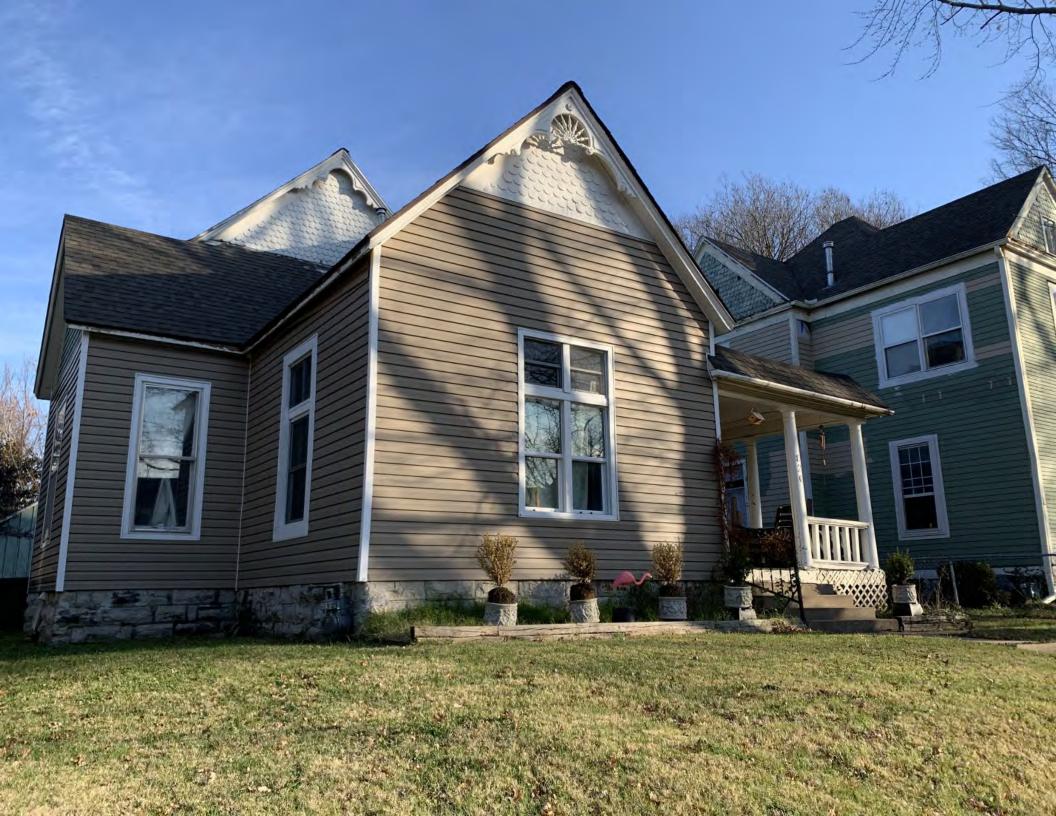

# ARCHITECTURAL/HISTORIC INVENTORY FORM ADDITIONAL INFORMATION 21. (CONT.) HISTORY AND SIGNIFICANCE. EXPAND BOX AS NECESSARY, OR ADD CONTINUATION PAGES. There was a different house on this site prior to 1908. On the 1898 Sanborn maps, a different house is shown. The Water Department has it documented as water construction in 1899. 22. (CONT.) SOURCES OF INFORMATION. EXPAND BOX AS NECESSARY, OR ADD CONTINUATION PAGES. City of Sedalia Water Department Records, 1898 Sanborn Maps, 1908 Sanborn Maps, 1914 Sanborn Maps. 40. (CONT.) DESCRIPTION OF ENVIRONMENT AND OUTBUILDINGS. EXPAND BOX AS NECESSARY, OR ADD CONTINUATION PAGES. Suburban, sidewalk and tree lined street. Garage. Two story, one bay garage with gabled asphalt roof, wooden siding, and wooden garage door. Part of the garage structure may have been built about the same period as the house. Currently the colors and exterior materials are different from the house. This structure in contributing. 41. (CONT.) DESCRIPTION OF PRIMARY RESOURCE. EXPAND BOX AS NECESSARY, OR ADD CONTINUATION PAGES. This is a 1.5-story, 3-bay single dwelling in the Queen Anne style built in 1908. The structural system is frame. The foundation is concrete block. Exterior walls are replacement vinyl siding. The building has a hip and gable roof clad in replacement asphalt shingles. There is one center, straddle ridge, brick chimney. Windows are replacement vinyl, 1/1 double-hung sashes. There is a single-story, single-bay open porch characterized by a shed roof clad in asphalt shingles with he left bay has a faceted architectural feature with 1/1 double hung window in each facet with a boarded over opening centered in the gable. The center bay has an entry door with an outer door, he right bay has a 1/1 double hung window. The center and right bays are under a covered porch. There was a different house on

this site prior to 1908. On the 1898 Sanborn maps, a different house is shown. The Water Department has it documented as water construction in 1899.