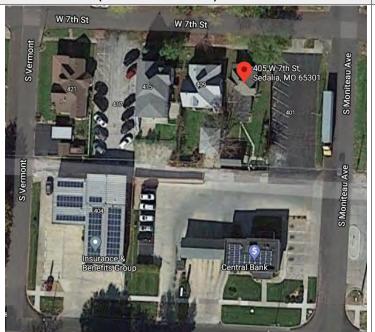

#### 405 W 7th St Sedalia ARCHITECTURAL/HISTORIC INVENTORY FORM 2. SURVEY NAME: 1. SURVEY NO. Victorian Towers Survey PE AS 006-252 4. ADDRESS (STREET NO.) 3. COUNTY: STREET (NAME) 405 W 7th St Pettis 5. CITY: VICINITY 6. LAT / LONG 7. TOWNSHIP / RANGE / SECTION Sedalia 38.705129800 / -93.231948200 8.HISTORIC NAME (IF KNOWN): 9. PRESENT/OTHER NAME (IF KNOWN): 10. OWNERSHIP: 11A. HISTORIC USE (IF KNOWN): 11B. CURRENT USE: Private Domestic : Single Dwelling Domestic : Single Dwelling HISTORICAL INFORMATION 12. CONSTRUCTION DATE: 18. PREVIOUSLY SURVEYED? 15. ARCHITECT: CITE SURVEY NAME IN BOX 22 CONT. (PAGE 3) circa 1908 13. SIGNIFICANT DATE/PERIOD: 16. BUILDER/CONTRACTOR: 19. ON NATIONAL REGISTER? 1880-1940 ☐ INDIVIDUAL ☐ DISTRICT CITE NOMINATION NAME IN BOX 22 CONT. (PAGE 3) 14. AREA(S) OF SIGNIFICANCE: 17. ORIGINAL OR SIGNIFICANT OWNER: 20. NATIONAL REGISTER ELIGIBLE? C: Design/Construction ☐ INDIVIDUALLY ELIGIBLE ✓ DISTRICT POTENTIAL ( ✓ C NC) ■ NOT ELIGIBLE ■ NOT DETERMINED 21. HISTORY AND SIGNIFICANCE ON CONTINUATION PAGE. 22. SOURCES OF INFORMATION ON CONTINUATION PAGE. ARCHITECTURAL INFORMATION 23 CATEGORY OF PROPERTY: 30: ROOF MATERIAL: 7 WINDOWS: HISTORIC REPLACEMENT **✓** BUILDING(S) SITE asphalt shingles (replacement) PANE ARRANGEMENT: ☐ STRUCTURE ☐ OBJECT 1/1 double-hung sashes 31 CHIMNEY PLACEMENT 24 VERNACUI AR OR PROPERTY TYPE: 38 ACREAGE (RURAL): VISIBLE FROM PUBLIC ROAD? ✓ center straddle ridge 25. ARCHITECTURAL STYLE: 32. STRUCTURAL SYSTEM: 39. CHANGES (DESCRIBE IN BOX 41 CONT.): Queen Anne ADDITIONS DATE(S): frame ALTERED DATE(S): 26. PLAN SHAPE: 33. EXTERIOR WALL CLADDING: MOVED DATE(S): irregular vinyl siding **ENDANGERED BY:** 27. NO. OF STORIES: 34. FOUNDATION MATERIAL: 1.5 concrete block 35 BASEMENT TYPE: 28. NO. OF BAYS (1ST FLOOR): 40. NO. OF OUTBUILDINGS (DESCRIBE IN BOX 40 CONT.): 29. ROOF TYPE: 36. FRONT PORCH TYPE/PLACEMENT: 41. FURTHER DESCRIPTION OF BUILDING FEATURES AND ASSOCIATED RESOURCES ON CONTINUATION PAGE. Hip and gable open porch single-bay OTHER 42. CURRENT OWNER/ADDRESS: 43. FORM PREPARED BY (NAME AND ORG.): 44. SURVEY DATE: Robert Rollings Architects, LLC + SFS Architecture, November 2020 45. DATE OF REVISIONS: 07/04/2021

#### SITE MAP/PLAN (include north arrow)