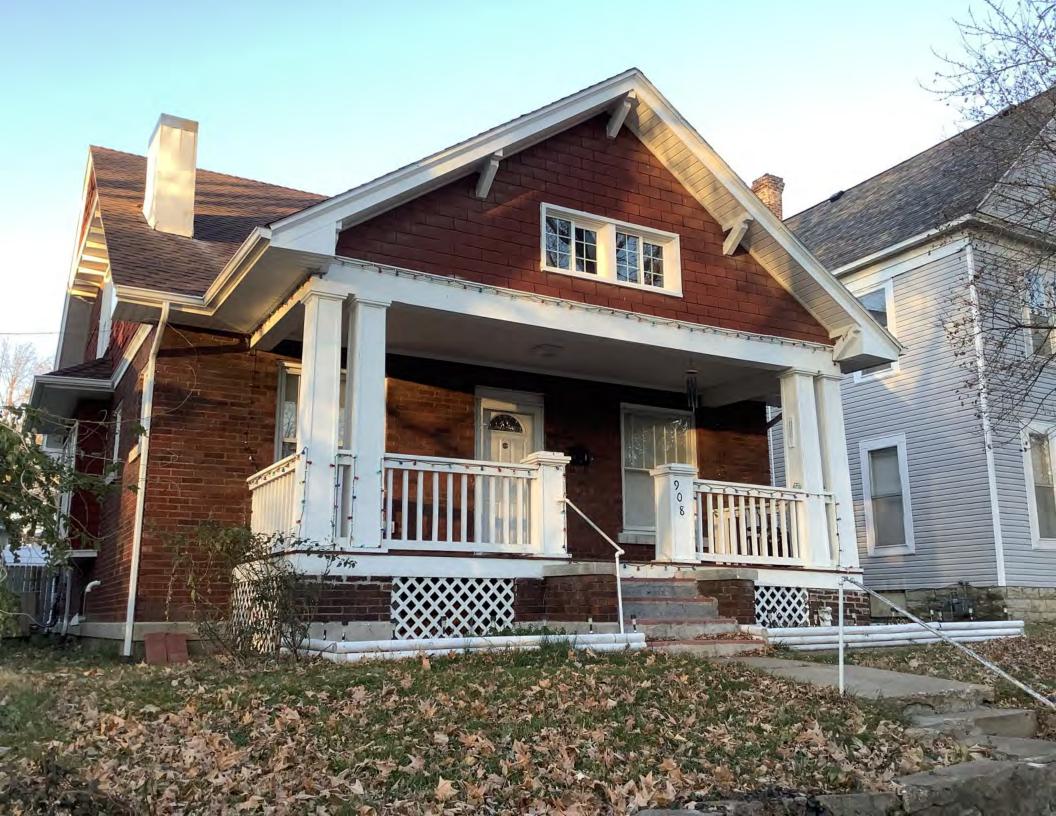

#### **PHOTOGRAPH**

**PHOTOGRAPHER:**Kelly Batcheller-Mummey

DATE: 11/19/2020 DESCRIPTION:
Oblique facing NW

# ARCHITECTURAL/HISTORIC INVENTORY FORM ADDITIONAL INFORMATION 21. (CONT.) HISTORY AND SIGNIFICANCE. EXPAND BOX AS NECESSARY, OR ADD CONTINUATION PAGES. There was a different house on this site prior to 1908. On the 1898 Sanborn maps, a different house is shown. The Water Department has it documented as water construction in 1899. 22. (CONT.) SOURCES OF INFORMATION. EXPAND BOX AS NECESSARY, OR ADD CONTINUATION PAGES. City of Sedalia Water Department Records, 1898 Sanborn Maps, 1908 Sanborn Maps, 1914 Sanborn Maps. 40. (CONT.) DESCRIPTION OF ENVIRONMENT AND OUTBUILDINGS. EXPAND BOX AS NECESSARY, OR ADD CONTINUATION PAGES. Suburban, sidewalk and tree lined street. Garage. Two story, one bay garage with gabled asphalt roof, wooden siding, and wooden garage door. Part of the garage structure may have been built about the same period as the house. Currently the colors and exterior materials are different from the house. This structure in contributing. 41. (CONT.) DESCRIPTION OF PRIMARY RESOURCE. EXPAND BOX AS NECESSARY, OR ADD CONTINUATION PAGES. This is a 1.5-story, 3-bay single dwelling in the Queen Anne style built in 1908. The structural system is frame. The foundation is concrete block. Exterior walls are replacement vinyl siding. The building has a hip and gable roof clad in replacement asphalt shingles. There is one center, straddle ridge, brick chimney. Windows are replacement vinyl, 1/1 double-hung sashes. There is a single-story, single-bay open porch characterized by a shed roof clad in asphalt shingles with he left bay has a faceted architectural feature with 1/1 double hung window in each facet with a boarded over opening centered in the gable. The center bay has an entry door with an outer door, he right bay has a 1/1 double hung window. The center and right bays are under a covered porch. There was a different house on