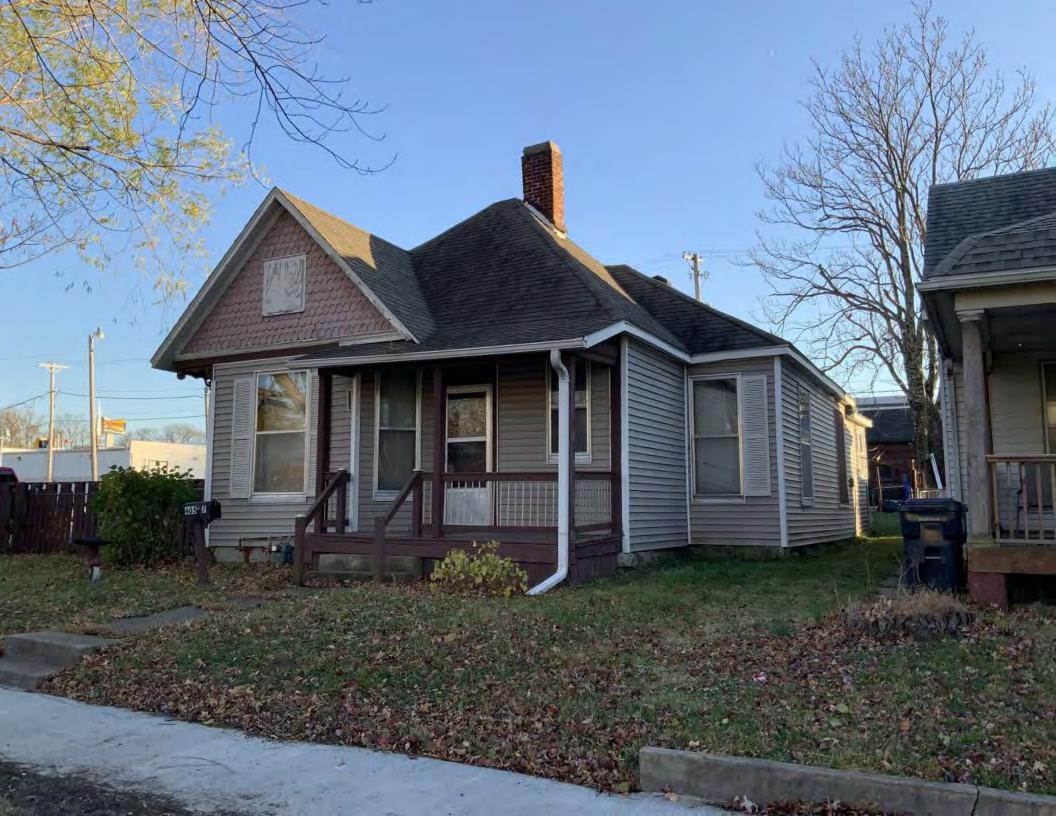

#### **PHOTOGRAPH**

**PHOTOGRAPHER:**Kelly Batcheller-Mummey

DATE: 11/19/2020 DESCRIPTION:
Oblique facing NW

# ARCHITECTURAL/HISTORIC INVENTORY FORM ADDITIONAL INFORMATION 21. (CONT.) HISTORY AND SIGNIFICANCE. EXPAND BOX AS NECESSARY, OR ADD CONTINUATION PAGES. There was a different house on this site prior to 1908. On the 1898 Sanborn maps, a different house is shown. The Water Department has it documented as water construction in 1899. 22. (CONT.) SOURCES OF INFORMATION. EXPAND BOX AS NECESSARY, OR ADD CONTINUATION PAGES. City of Sedalia Water Department Records, 1898 Sanborn Maps, 1908 Sanborn Maps, 1914 Sanborn Maps. 40. (CONT.) DESCRIPTION OF ENVIRONMENT AND OUTBUILDINGS. EXPAND BOX AS NECESSARY, OR ADD CONTINUATION PAGES. Suburban, sidewalk and tree lined street. Garage. Two story, one bay garage with gabled asphalt roof, wooden siding, and wooden garage door. Part of the garage structure may have been built about the same period as the house. Currently the colors and exterior materials are different from the house. This structure in contributing. 41. (CONT.) DESCRIPTION OF PRIMARY RESOURCE. EXPAND BOX AS NECESSARY, OR ADD CONTINUATION PAGES. This is a 1.5-story, 3-bay single dwelling in the Queen Anne style built in 1908. The structural system is frame. The foundation is concrete block. Exterior walls are replacement vinyl siding. The building has a hip and gable roof clad in replacement asphalt shingles. There is one center, straddle ridge, brick chimney. Windows are replacement vinyl, 1/1 double-hung sashes. There is a single-story, single-bay open porch characterized by a shed roof clad in asphalt shingles with he left bay has a faceted architectural feature with 1/1 double hung window in each facet with a boarded over opening centered in the gable. The center bay has an entry door with an outer door, he right bay has a 1/1 double hung window. The center and right bays are under a covered porch. There was a different house on

this site prior to 1908. On the 1898 Sanborn maps, a different house is shown. The Water Department has it documented as water construction in 1899.