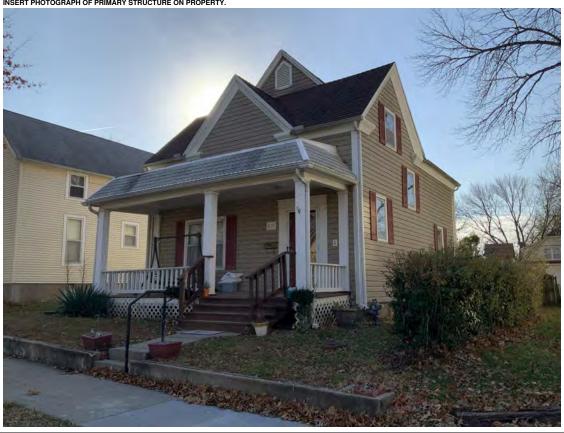

#### **PHOTOGRAPH**

**PHOTOGRAPHER:**Kelly Batcheller-Mummey

DATE: 11/19/2020 DESCRIPTION:
Oblique facing NW

# ARCHITECTURAL/HISTORIC INVENTORY FORM ADDITIONAL INFORMATION 21. (CONT.) HISTORY AND SIGNIFICANCE. EXPAND BOX AS NECESSARY, OR ADD CONTINUATION PAGES. There was a different house on this site prior to 1908. On the 1898 Sanborn maps, a different house is shown. The Water Department has it documented as water construction in 1899. 22. (CONT.) SOURCES OF INFORMATION. EXPAND BOX AS NECESSARY, OR ADD CONTINUATION PAGES. City of Sedalia Water Department Records, 1898 Sanborn Maps, 1908 Sanborn Maps, 1914 Sanborn Maps. 40. (CONT.) DESCRIPTION OF ENVIRONMENT AND OUTBUILDINGS. EXPAND BOX AS NECESSARY, OR ADD CONTINUATION PAGES. Suburban, sidewalk and tree lined street. Garage. Two story, one bay garage with gabled asphalt roof, wooden siding, and wooden garage door. Part of the garage structure may have been built about the same period as the house. Currently the colors and exterior materials are different from the house. This structure in contributing. 41. (CONT.) DESCRIPTION OF PRIMARY RESOURCE. EXPAND BOX AS NECESSARY, OR ADD CONTINUATION PAGES. This is a 1.5-story, 3-bay single dwelling in the Queen Anne style built in 1908. The structural system is frame. The foundation is concrete block. Exterior walls are replacement vinyl siding. The building has a hip and gable roof clad in replacement asphalt shingles. There is one center, straddle ridge, brick chimney. Windows are replacement vinyl, 1/1 double-hung sashes. There is a single-story, single-bay open porch characterized by a shed roof clad in asphalt shingles with he left bay has a faceted architectural feature with 1/1 double hung window in each facet with a boarded over opening centered in the gable. The center bay has an entry door with an outer door, he right bay has a 1/1 double hung window. The center and right bays are under a covered porch. There was a different house on