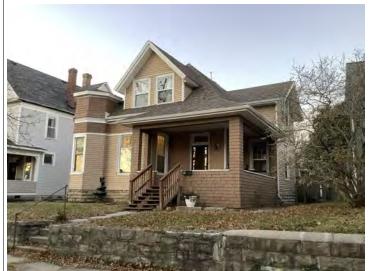

#### **PHOTOGRAPH**

**PHOTOGRAPHER:**Kelly Batcheller-Mummey

DATE: 11/19/2020 DESCRIPTION:
Oblique facing NW

# ARCHITECTURAL/HISTORIC INVENTORY FORM ADDITIONAL INFORMATION 21. (CONT.) HISTORY AND SIGNIFICANCE. EXPAND BOX AS NECESSARY, OR ADD CONTINUATION PAGES. There was a different house on this site prior to 1908. On the 1898 Sanborn maps, a different house is shown. The Water Department has it documented as water construction in 1899. 22. (CONT.) SOURCES OF INFORMATION. EXPAND BOX AS NECESSARY, OR ADD CONTINUATION PAGES. City of Sedalia Water Department Records, 1898 Sanborn Maps, 1908 Sanborn Maps, 1914 Sanborn Maps. 40. (CONT.) DESCRIPTION OF ENVIRONMENT AND OUTBUILDINGS. EXPAND BOX AS NECESSARY, OR ADD CONTINUATION PAGES. Suburban, sidewalk and tree lined street. Garage. Two story, one bay garage with gabled asphalt roof, wooden siding, and wooden garage door. Part of the garage structure may have been built about the same period as the house. Currently the colors and exterior materials are different from the house. This structure in contributing. 41. (CONT.) DESCRIPTION OF PRIMARY RESOURCE. EXPAND BOX AS NECESSARY, OR ADD CONTINUATION PAGES. This is a 1.5-story, 3-bay single dwelling in the Queen Anne style built in 1908. The structural system is frame. The foundation is concrete block. Exterior walls are replacement vinyl siding. The building has a hip and gable roof clad in replacement asphalt shingles. There is one center, straddle ridge, brick chimney. Windows are replacement vinyl, 1/1 double-hung sashes. There is a single-story, single-bay open porch characterized by a shed roof clad in asphalt shingles with he left bay has a faceted architectural feature with 1/1 double hung window in each facet with a boarded over opening centered in the gable. The center bay has an entry door with an outer door, he right bay has a 1/1 double hung window. The center and right bays are under a covered porch. There was a different house on

this site prior to 1908. On the 1898 Sanborn maps, a different house is shown. The Water Department has it documented as water construction in 1899.