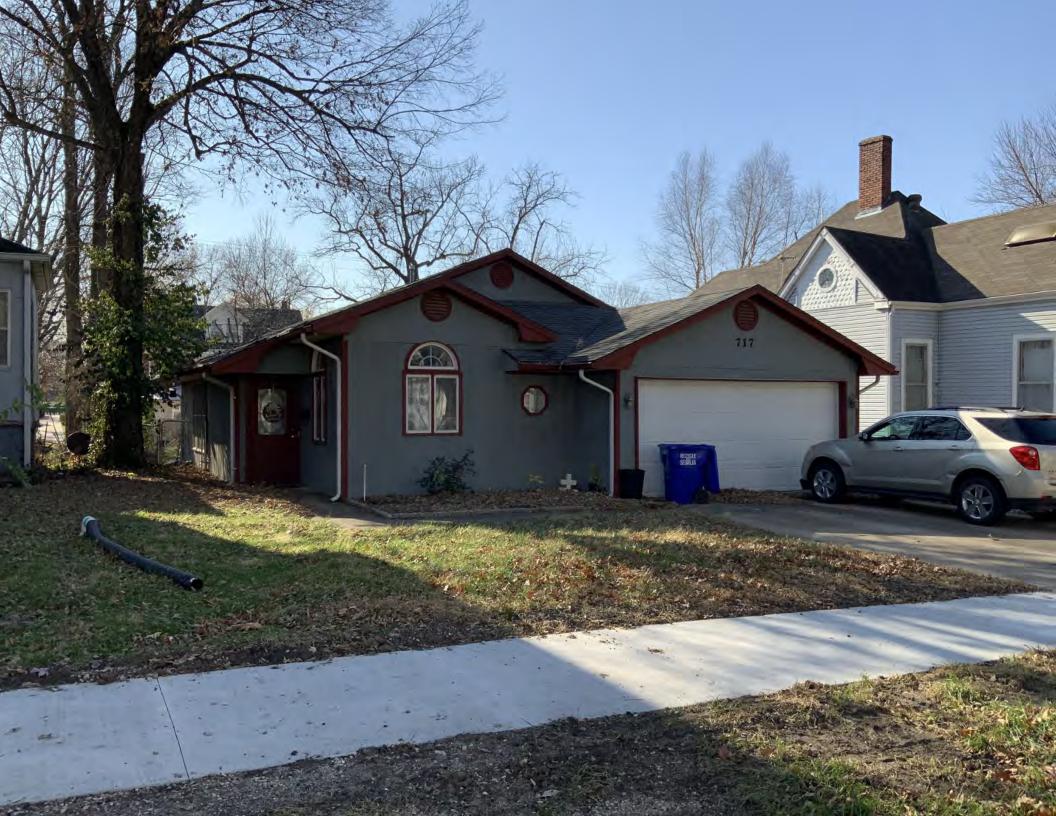

#### **PHOTOGRAPH**

**PHOTOGRAPHER:**Kelly Batcheller-Mummey

DATE: 11/19/2020 DESCRIPTION:
Oblique facing NW

# ARCHITECTURAL/HISTORIC INVENTORY FORM ADDITIONAL INFORMATION 21. (CONT.) HISTORY AND SIGNIFICANCE. EXPAND BOX AS NECESSARY, OR ADD CONTINUATION PAGES. There was a different house on this site prior to 1908. On the 1898 Sanborn maps, a different house is shown. The Water Department has it documented as water construction in 1899. 22. (CONT.) SOURCES OF INFORMATION. EXPAND BOX AS NECESSARY, OR ADD CONTINUATION PAGES. City of Sedalia Water Department Records, 1898 Sanborn Maps, 1908 Sanborn Maps, 1914 Sanborn Maps. 40. (CONT.) DESCRIPTION OF ENVIRONMENT AND OUTBUILDINGS. EXPAND BOX AS NECESSARY, OR ADD CONTINUATION PAGES. Suburban, sidewalk and tree lined street. Garage. Two story, one bay garage with gabled asphalt roof, wooden siding, and wooden garage door. Part of the garage structure may have been built about the same period as the house. Currently the colors and exterior materials are different from the house. This structure in contributing. 41. (CONT.) DESCRIPTION OF PRIMARY RESOURCE. EXPAND BOX AS NECESSARY, OR ADD CONTINUATION PAGES. This is a 1.5-story, 3-bay single dwelling in the Queen Anne style built in 1908. The structural system is frame. The foundation is concrete block. Exterior walls are replacement vinyl siding. The building has a hip and gable roof clad in replacement asphalt shingles. There is one center, straddle ridge, brick chimney. Windows are replacement vinyl, 1/1 double-hung sashes. There is a single-story, single-bay open porch characterized by a shed roof clad in asphalt shingles with he left bay has a faceted architectural feature with 1/1 double hung window in each facet with a boarded over opening centered in the gable. The center bay has an entry door with an outer door, he right bay has a 1/1 double hung window. The center and right bays are under a covered porch. There was a different house on

this site prior to 1908. On the 1898 Sanborn maps, a different house is shown. The Water Department has it documented as water construction in 1899.