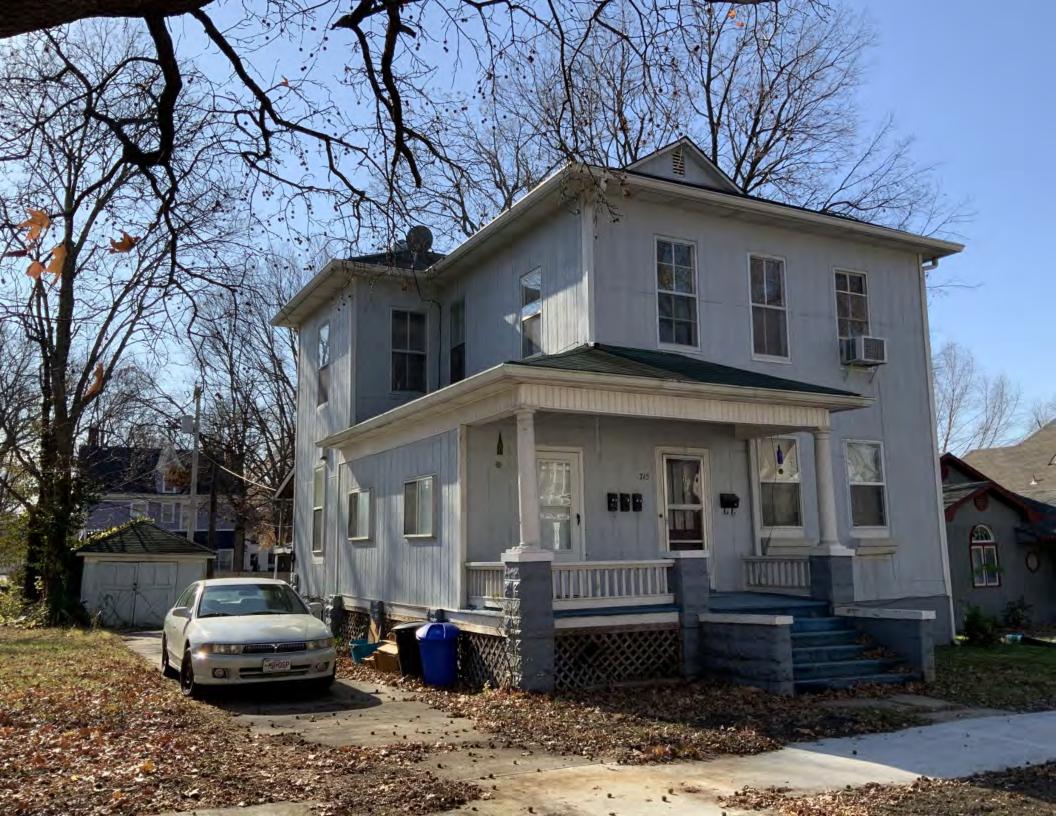

#### **PHOTOGRAPH**

**PHOTOGRAPHER:**Kelly Batcheller-Mummey

DATE: 11/19/2020 DESCRIPTION:
Oblique facing NW

# ARCHITECTURAL/HISTORIC INVENTORY FORM ADDITIONAL INFORMATION 21. (CONT.) HISTORY AND SIGNIFICANCE. EXPAND BOX AS NECESSARY, OR ADD CONTINUATION PAGES. There was a different house on this site prior to 1908. On the 1898 Sanborn maps, a different house is shown. The Water Department has it documented as water construction in 1899. 22. (CONT.) SOURCES OF INFORMATION. EXPAND BOX AS NECESSARY, OR ADD CONTINUATION PAGES. City of Sedalia Water Department Records, 1898 Sanborn Maps, 1908 Sanborn Maps, 1914 Sanborn Maps. 40. (CONT.) DESCRIPTION OF ENVIRONMENT AND OUTBUILDINGS. EXPAND BOX AS NECESSARY, OR ADD CONTINUATION PAGES. Suburban, sidewalk and tree lined street. Garage. Two story, one bay garage with gabled asphalt roof, wooden siding, and wooden garage door. Part of the garage structure may have been built about the same period as the house. Currently the colors and exterior materials are different from the house. This structure in contributing. 41. (CONT.) DESCRIPTION OF PRIMARY RESOURCE. EXPAND BOX AS NECESSARY, OR ADD CONTINUATION PAGES. This is a 1.5-story, 3-bay single dwelling in the Queen Anne style built in 1908. The structural system is frame. The foundation is concrete block. Exterior walls are replacement vinyl siding. The building has a hip and gable roof clad in replacement asphalt shingles. There is one center, straddle ridge, brick chimney. Windows are replacement vinyl, 1/1 double-hung sashes. There is a single-story, single-bay open porch characterized by a shed roof clad in asphalt shingles with he left bay has a faceted architectural feature with 1/1 double hung window in each facet with a boarded over opening centered in the gable. The center bay has an entry door with an outer door, he right bay has a 1/1 double hung window. The center and right bays are under a covered porch. There was a different house on