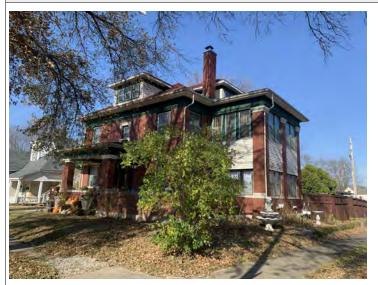

#### **PHOTOGRAPH**

**PHOTOGRAPHER:**Kelly Batcheller-Mummey

DATE: 11/19/2020 DESCRIPTION:
Oblique facing NW

# ARCHITECTURAL/HISTORIC INVENTORY FORM ADDITIONAL INFORMATION 21. (CONT.) HISTORY AND SIGNIFICANCE. EXPAND BOX AS NECESSARY, OR ADD CONTINUATION PAGES. There was a different house on this site prior to 1908. On the 1898 Sanborn maps, a different house is shown. The Water Department has it documented as water construction in 1899. 22. (CONT.) SOURCES OF INFORMATION. EXPAND BOX AS NECESSARY, OR ADD CONTINUATION PAGES. City of Sedalia Water Department Records, 1898 Sanborn Maps, 1908 Sanborn Maps, 1914 Sanborn Maps. 40. (CONT.) DESCRIPTION OF ENVIRONMENT AND OUTBUILDINGS. EXPAND BOX AS NECESSARY, OR ADD CONTINUATION PAGES. Suburban, sidewalk and tree lined street. Garage. Two story, one bay garage with gabled asphalt roof, wooden siding, and wooden garage door. Part of the garage structure may have been built about the same period as the house. Currently the colors and exterior materials are different from the house. This structure in contributing. 41. (CONT.) DESCRIPTION OF PRIMARY RESOURCE. EXPAND BOX AS NECESSARY, OR ADD CONTINUATION PAGES. This is a 1.5-story, 3-bay single dwelling in the Queen Anne style built in 1908. The structural system is frame. The foundation is concrete block. Exterior walls are replacement vinyl siding. The building has a hip and gable roof clad in replacement asphalt shingles. There is one center, straddle ridge, brick chimney. Windows are replacement vinyl, 1/1 double-hung sashes. There is a single-story, single-bay open porch characterized by a shed roof clad in asphalt shingles with he left bay has a faceted architectural feature with 1/1 double hung window in each facet with a boarded over opening centered in the gable. The center bay has an entry door with an outer door, he right bay has a 1/1 double hung window. The center and right bays are under a covered porch. There was a different house on

this site prior to 1908. On the 1898 Sanborn maps, a different house is shown. The Water Department has it documented as water construction in 1899.