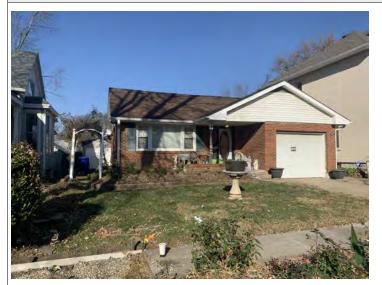

#### **PHOTOGRAPH**

**PHOTOGRAPHER:**Kelly Batcheller-Mummey

DATE: 11/19/2020 DESCRIPTION:
Oblique facing NW

# ARCHITECTURAL/HISTORIC INVENTORY FORM ADDITIONAL INFORMATION 21. (CONT.) HISTORY AND SIGNIFICANCE. EXPAND BOX AS NECESSARY, OR ADD CONTINUATION PAGES. There was a different house on this site prior to 1908. On the 1898 Sanborn maps, a different house is shown. The Water Department has it documented as water construction in 1899. 22. (CONT.) SOURCES OF INFORMATION. EXPAND BOX AS NECESSARY, OR ADD CONTINUATION PAGES. City of Sedalia Water Department Records, 1898 Sanborn Maps, 1908 Sanborn Maps, 1914 Sanborn Maps. 40. (CONT.) DESCRIPTION OF ENVIRONMENT AND OUTBUILDINGS. EXPAND BOX AS NECESSARY, OR ADD CONTINUATION PAGES. Suburban, sidewalk and tree lined street. Garage. Two story, one bay garage with gabled asphalt roof, wooden siding, and wooden garage door. Part of the garage structure may have been built about the same period as the house. Currently the colors and exterior materials are different from the house. This structure in contributing. 41. (CONT.) DESCRIPTION OF PRIMARY RESOURCE. EXPAND BOX AS NECESSARY, OR ADD CONTINUATION PAGES. This is a 1.5-story, 3-bay single dwelling in the Queen Anne style built in 1908. The structural system is frame. The foundation is concrete block. Exterior walls are replacement vinyl siding. The building has a hip and gable roof clad in replacement asphalt shingles. There is one center, straddle ridge, brick chimney. Windows are replacement vinyl, 1/1 double-hung sashes. There is a single-story, single-bay open porch characterized by a shed roof clad in asphalt shingles with he left bay has a faceted architectural feature with 1/1 double hung window in each facet with a boarded over opening centered in the gable. The center bay has an entry door with an outer door, he right bay has a 1/1 double hung window. The center and right bays are under a covered porch. There was a different house on

this site prior to 1908. On the 1898 Sanborn maps, a different house is shown. The Water Department has it documented as water construction in 1899.