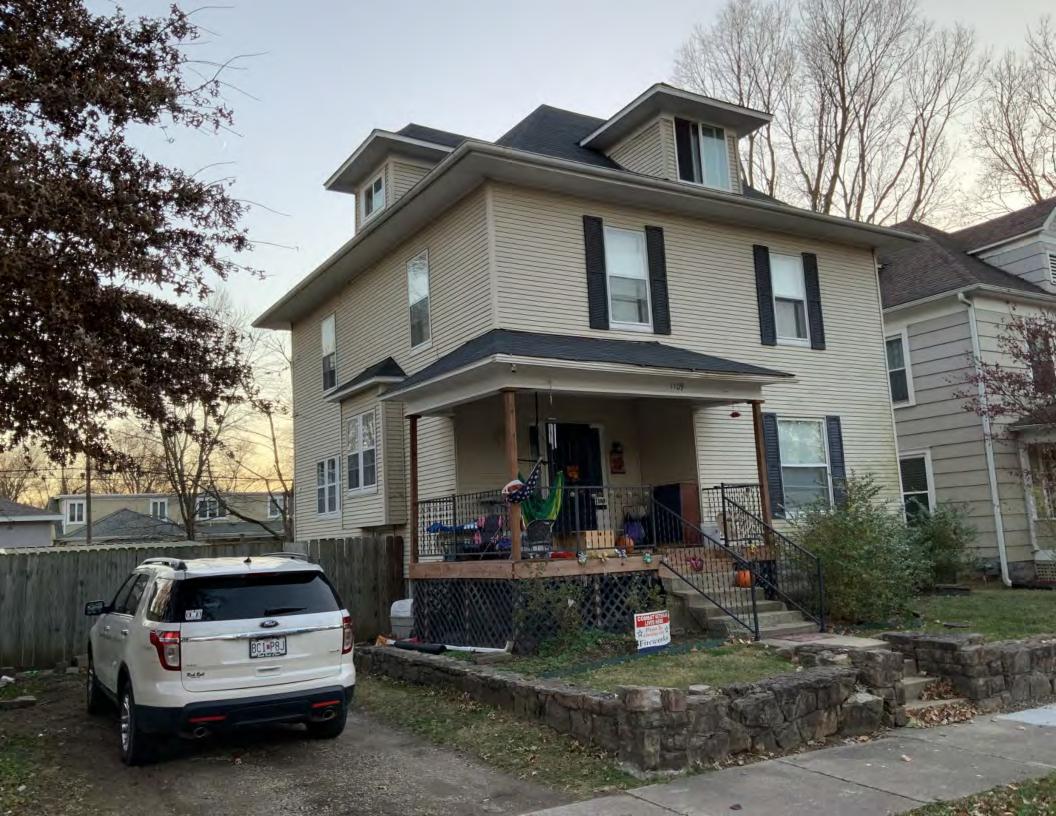

#### **PHOTOGRAPH**

**PHOTOGRAPHER:**Kelly Batcheller-Mummey

DATE: 11/19/2020 DESCRIPTION:
Oblique facing NW

# ARCHITECTURAL/HISTORIC INVENTORY FORM ADDITIONAL INFORMATION 21. (CONT.) HISTORY AND SIGNIFICANCE. EXPAND BOX AS NECESSARY, OR ADD CONTINUATION PAGES. There was a different house on this site prior to 1908. On the 1898 Sanborn maps, a different house is shown. The Water Department has it documented as water construction in 1899. 22. (CONT.) SOURCES OF INFORMATION. EXPAND BOX AS NECESSARY, OR ADD CONTINUATION PAGES. City of Sedalia Water Department Records, 1898 Sanborn Maps, 1908 Sanborn Maps, 1914 Sanborn Maps. 40. (CONT.) DESCRIPTION OF ENVIRONMENT AND OUTBUILDINGS. EXPAND BOX AS NECESSARY, OR ADD CONTINUATION PAGES. Suburban, sidewalk and tree lined street. Garage. Two story, one bay garage with gabled asphalt roof, wooden siding, and wooden garage door. Part of the garage structure may have been built about the same period as the house. Currently the colors and exterior materials are different from the house. This structure in contributing. 41. (CONT.) DESCRIPTION OF PRIMARY RESOURCE. EXPAND BOX AS NECESSARY, OR ADD CONTINUATION PAGES. This is a 1.5-story, 3-bay single dwelling in the Queen Anne style built in 1908. The structural system is frame. The foundation is concrete block. Exterior walls are replacement vinyl siding. The building has a hip and gable roof clad in replacement asphalt shingles. There is one center, straddle ridge, brick chimney. Windows are replacement vinyl, 1/1 double-hung sashes. There is a single-story, single-bay open porch characterized by a shed roof clad in asphalt shingles with he left bay has a faceted architectural feature with 1/1 double hung window in each facet with a boarded over opening centered in the gable. The center bay has an entry door with an outer door, he right bay has a 1/1 double hung window. The center and right bays are under a covered porch. There was a different house on