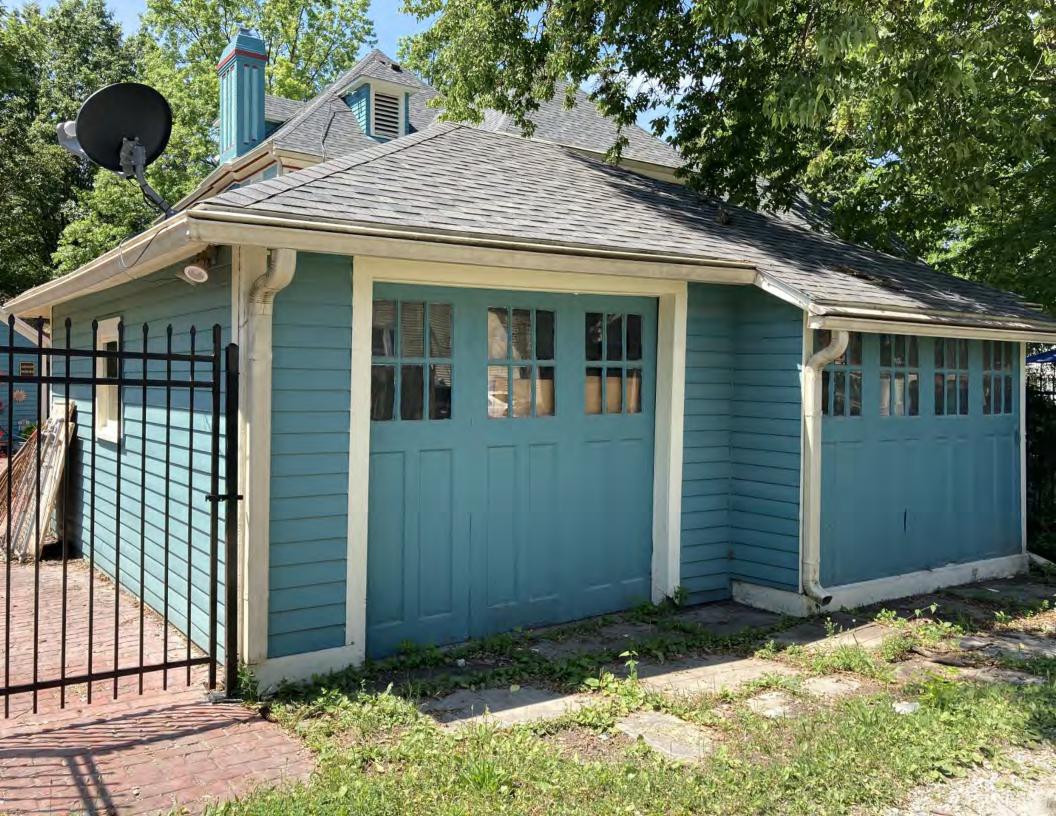

# ARCHITECTURAL/HISTORIC INVENTORY FORM ADDITIONAL INFORMATION 21. (CONT.) HISTORY AND SIGNIFICANCE. EXPAND BOX AS NECESSARY, OR ADD CONTINUATION PAGES. There was a different house on this site prior to 1908. On the 1898 Sanborn maps, a different house is shown. The Water Department has it documented as water construction in 1899. 22. (CONT.) SOURCES OF INFORMATION. EXPAND BOX AS NECESSARY, OR ADD CONTINUATION PAGES. City of Sedalia Water Department Records, 1898 Sanborn Maps, 1908 Sanborn Maps, 1914 Sanborn Maps. 40. (CONT.) DESCRIPTION OF ENVIRONMENT AND OUTBUILDINGS. EXPAND BOX AS NECESSARY, OR ADD CONTINUATION PAGES. Suburban, sidewalk and tree lined street. Garage. Two story, one bay garage with gabled asphalt roof, wooden siding, and wooden garage door. Part of the garage structure may have been built about the same period as the house. Currently the colors and exterior materials are different from the house. This structure in contributing. 41. (CONT.) DESCRIPTION OF PRIMARY RESOURCE. EXPAND BOX AS NECESSARY, OR ADD CONTINUATION PAGES. This is a 1.5-story, 3-bay single dwelling in the Queen Anne style built in 1908. The structural system is frame. The foundation is concrete block. Exterior walls are replacement vinyl siding. The building has a hip and gable roof clad in replacement asphalt shingles. There is one center, straddle ridge, brick chimney. Windows are replacement vinyl, 1/1 double-hung sashes. There is a single-story, single-bay open porch characterized by a shed roof clad in asphalt shingles with he left bay has a faceted architectural feature with 1/1 double hung window in each facet with a boarded over opening centered in the gable. The center bay has an entry door with an outer door, he right bay has a 1/1 double hung window. The center and right bays are under a covered porch. There was a different house on

this site prior to 1908. On the 1898 Sanborn maps, a different house is shown. The Water Department has it documented as water construction in 1899.

#### **CONTINUATION PAGE - ADDITIONAL IMAGES**

Oblique facing NE

Photo - Out Building

Page 1 PE\_AS\_006-253 406 W 7th St Sedalia

|                                                           |              | 2. SURVEY NAME:                                          |                              |                                                                                            |  |
|-----------------------------------------------------------|--------------|----------------------------------------------------------|------------------------------|--------------------------------------------------------------------------------------------|--|
| 1 L_A0_000-230                                            |              | Victorian Towers Survey                                  |                              |                                                                                            |  |
|                                                           |              | 4. ADDRESS (STREET NO.)   STREET (NAME)   406   W 7th St |                              |                                                                                            |  |
| 5. CITY:                                                  | VICINITY     | 6. LAT / LONG 7.                                         |                              | 7. TOWNSHIP / RANGE / SECTION                                                              |  |
| Sedalia                                                   |              | 38.705430200 / -93.231943                                | 700                          | / /                                                                                        |  |
| 8.HISTORIC NAME (IF KNOWN):                               |              |                                                          | 9. PRESENT/OTHER NAME (IF K  | NOWN):                                                                                     |  |
| 10. OWNERSHIP:                                            |              | 11A. HISTORIC USE (IF KNOWN                              | I):                          | 11B. CURRENT USE:                                                                          |  |
| Private                                                   |              | Domestic : Single Dwelling                               |                              | Domestic : Single Dwelling                                                                 |  |
| HISTORICAL INFORMATION                                    |              |                                                          |                              |                                                                                            |  |
| 12. CONSTRUCTION DATE:                                    |              | 15. ARCHITECT:                                           |                              | 18. PREVIOUSLY SURVEYED?                                                                   |  |
| circa 1914                                                |              |                                                          |                              | CITE SURVEY NAME IN BOX 22 CONT. (PAGE 3)                                                  |  |
| 13. SIGNIFICANT DATE/PERIOD:                              |              | 16. BUILDER/CONTRACTOR:                                  |                              | 19. ON NATIONAL REGISTER?                                                                  |  |
| 1880-1940                                                 |              |                                                          |                              | ☐ INDIVIDUAL ☐ DISTRICT  CITE NOMINATION NAME IN BOX 22 CONT. (PAGE 3)                     |  |
| 14. AREA(S) OF SIGNIFICANCE:                              |              | 17. ORIGINAL OR SIGNIFICANT                              | OWNER:                       | 20. NATIONAL REGISTER ELIGIBLE?                                                            |  |
| C: Design/Construction                                    |              |                                                          |                              | ☐ INDIVIDUALLY ELIGIBLE  ☑ DISTRICT POTENTIAL ( ☑ C ☐ NC ) ☐ NOT ELIGIBLE ☐ NOT DETERMINED |  |
| 21. HISTORY AND SIGNIFICANCE ON CONTINUAT                 | ION PAGE.    | 22. SOURCES OF INFORMATION O                             |                              | I ON CONTINUATION PAGE.                                                                    |  |
| ARCHITECTURAL INFORMAT                                    | ION          |                                                          |                              |                                                                                            |  |
| 23. CATEGORY OF PROPERTY:                                 |              | 30: ROOF MATERIAL:                                       |                              | 7.WINDOWS:                                                                                 |  |
| ✓ BUILDING(S) SITE                                        |              | asphalt shingles (replac                                 | cement)                      | ☐ HISTORIC                                                                                 |  |
| STRUCTURE OBJECT                                          |              |                                                          |                              | PANE ARRANGEMENT:<br>1/2 double-hung sashes                                                |  |
| 24. VERNACULAR OR PROPERTY TYPE:                          |              | 31. CHIMNEY PLACEMENT:                                   |                              | 38. ACREAGE (RURAL):                                                                       |  |
|                                                           |              | offset right side slope                                  |                              | VISIBLE FROM PUBLIC ROAD? ✓                                                                |  |
| 25. ARCHITECTURAL STYLE:                                  |              | 32. STRUCTURAL SYSTEM:                                   |                              | 39. CHANGES (DESCRIBE IN BOX 41 CONT.):                                                    |  |
| Colonial Revival                                          |              | frame                                                    |                              | ADDITIONS DATE(S):                                                                         |  |
| 26. PLAN SHAPE:                                           |              | 33. EXTERIOR WALL CLADDING                               | G:                           |                                                                                            |  |
| square                                                    |              | wood siding                                              |                              | ENDANGERED BY:                                                                             |  |
| 27. NO. OF STORIES:                                       |              | 34. FOUNDATION MATERIAL:                                 |                              | Neglect                                                                                    |  |
| 2.5                                                       |              | beveled concrete block                                   |                              |                                                                                            |  |
| 28. NO. OF BAYS (1ST FLOOR):                              |              | 35. BASEMENT TYPE:                                       |                              | 40. NO. OF OUTBUILDINGS (DESCRIBE IN BOX 40 CONT.):                                        |  |
| 2                                                         |              | full                                                     |                              | 1                                                                                          |  |
| 29. ROOF TYPE:                                            |              | 36. FRONT PORCH TYPE/PLACEMENT:                          |                              | 41. FURTHER DESCRIPTION OF BUILDING FEATURES                                               |  |
| High hip                                                  |              | enclosed porch full-span                                 |                              | AND ASSOCIATED RESOURCES ON CONTINUATION PAGE.                                             |  |
|                                                           |              |                                                          |                              |                                                                                            |  |
| OTHER                                                     |              |                                                          |                              |                                                                                            |  |
| 42. CURRENT OWNER/ADDRESS:                                |              | 43. FORM PREPARED BY (NAM                                |                              | 44. SURVEY DATE:                                                                           |  |
|                                                           |              | Inc.                                                     | ects, LLC + SFS Architecture | November 2020                                                                              |  |
|                                                           |              |                                                          |                              | 45. DATE OF REVISIONS:                                                                     |  |
|                                                           |              |                                                          |                              | 07/04/2021                                                                                 |  |
| FOR SHPO USE                                              |              |                                                          |                              |                                                                                            |  |
| DATE ENTERED IN INVENTORY:                                |              | LEVEL OF SURVEY                                          |                              | ADDITIONAL RESEARCH NEEDED?                                                                |  |
|                                                           |              | RECONNAISSANCE INTENSIVE                                 |                              | YES NO                                                                                     |  |
| NATIONAL REGISTER STATUS:                                 |              |                                                          | OTHER:                       |                                                                                            |  |
| LISTED IN LISTED DISTRICT                                 | Ī            |                                                          |                              |                                                                                            |  |
| NAME:                                                     |              | 5,,,,,,,                                                 |                              |                                                                                            |  |
| ☐ PENDING LISTING ☐ ELIGIE☐ ☐ ELIGIBLE (DISTRICT) ☐ NOT E | BLE (INDIVII | DUALLY)                                                  |                              |                                                                                            |  |
| NOT DETERMINED                                            | LIGIDLE      |                                                          |                              |                                                                                            |  |
|                                                           |              |                                                          |                              |                                                                                            |  |