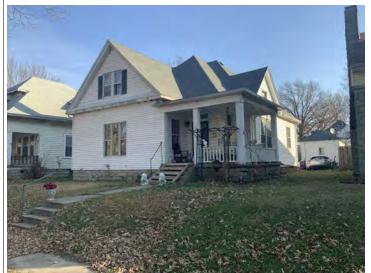

#### **PHOTOGRAPH**

**PHOTOGRAPHER:**Kelly Batcheller-Mummey

DATE: 11/19/2020 DESCRIPTION:
Oblique facing NW

# ARCHITECTURAL/HISTORIC INVENTORY FORM ADDITIONAL INFORMATION 21. (CONT.) HISTORY AND SIGNIFICANCE. EXPAND BOX AS NECESSARY, OR ADD CONTINUATION PAGES. There was a different house on this site prior to 1908. On the 1898 Sanborn maps, a different house is shown. The Water Department has it documented as water construction in 1899. 22. (CONT.) SOURCES OF INFORMATION. EXPAND BOX AS NECESSARY, OR ADD CONTINUATION PAGES. City of Sedalia Water Department Records, 1898 Sanborn Maps, 1908 Sanborn Maps, 1914 Sanborn Maps. 40. (CONT.) DESCRIPTION OF ENVIRONMENT AND OUTBUILDINGS. EXPAND BOX AS NECESSARY, OR ADD CONTINUATION PAGES. Suburban, sidewalk and tree lined street. Garage. Two story, one bay garage with gabled asphalt roof, wooden siding, and wooden garage door. Part of the garage structure may have been built about the same period as the house. Currently the colors and exterior materials are different from the house. This structure in contributing. 41. (CONT.) DESCRIPTION OF PRIMARY RESOURCE. EXPAND BOX AS NECESSARY, OR ADD CONTINUATION PAGES. This is a 1.5-story, 3-bay single dwelling in the Queen Anne style built in 1908. The structural system is frame. The foundation is concrete block. Exterior walls are replacement vinyl siding. The building has a hip and gable roof clad in replacement asphalt shingles. There is one center, straddle ridge, brick chimney. Windows are replacement vinyl, 1/1 double-hung sashes. There is a single-story, single-bay open porch characterized by a shed roof clad in asphalt shingles with he left bay has a faceted architectural feature with 1/1 double hung window in each facet with a boarded over opening centered in the gable. The center bay has an entry door with an outer door, he right bay has a 1/1 double hung window. The center and right bays are under a covered porch. There was a different house on