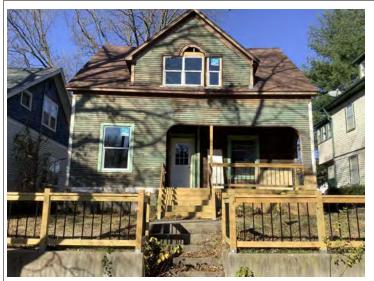

#### **PHOTOGRAPH**

**PHOTOGRAPHER:**Kelly Batcheller-Mummey

DATE: 11/19/2020 DESCRIPTION:
Oblique facing NW

# ARCHITECTURAL/HISTORIC INVENTORY FORM ADDITIONAL INFORMATION 21. (CONT.) HISTORY AND SIGNIFICANCE. EXPAND BOX AS NECESSARY, OR ADD CONTINUATION PAGES. There was a different house on this site prior to 1908. On the 1898 Sanborn maps, a different house is shown. The Water Department has it documented as water construction in 1899. 22. (CONT.) SOURCES OF INFORMATION. EXPAND BOX AS NECESSARY, OR ADD CONTINUATION PAGES. City of Sedalia Water Department Records, 1898 Sanborn Maps, 1908 Sanborn Maps, 1914 Sanborn Maps. 40. (CONT.) DESCRIPTION OF ENVIRONMENT AND OUTBUILDINGS. EXPAND BOX AS NECESSARY, OR ADD CONTINUATION PAGES. Suburban, sidewalk and tree lined street. Garage. Two story, one bay garage with gabled asphalt roof, wooden siding, and wooden garage door. Part of the garage structure may have been built about the same period as the house. Currently the colors and exterior materials are different from the house. This structure in contributing. 41. (CONT.) DESCRIPTION OF PRIMARY RESOURCE. EXPAND BOX AS NECESSARY, OR ADD CONTINUATION PAGES. This is a 1.5-story, 3-bay single dwelling in the Queen Anne style built in 1908. The structural system is frame. The foundation is concrete block. Exterior walls are replacement vinyl siding. The building has a hip and gable roof clad in replacement asphalt shingles. There is one center, straddle ridge, brick chimney. Windows are replacement vinyl, 1/1 double-hung sashes. There is a single-story, single-bay open porch characterized by a shed roof clad in asphalt shingles with he left bay has a faceted architectural feature with 1/1 double hung window in each facet with a boarded over opening centered in the gable. The center bay has an entry door with an outer door, he right bay has a 1/1 double hung window. The center and right bays are under a covered porch. There was a different house on

this site prior to 1908. On the 1898 Sanborn maps, a different house is shown. The Water Department has it documented as water construction in 1899.