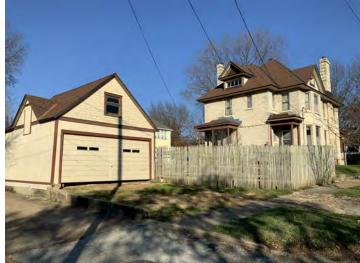

# ARCHITECTURAL/HISTORIC INVENTORY FORM ADDITIONAL INFORMATION 21. (CONT.) HISTORY AND SIGNIFICANCE. EXPAND BOX AS NECESSARY, OR ADD CONTINUATION PAGES. There was a different house on this site prior to 1908. On the 1898 Sanborn maps, a different house is shown. The Water Department has it documented as water construction in 1899. 22. (CONT.) SOURCES OF INFORMATION. EXPAND BOX AS NECESSARY, OR ADD CONTINUATION PAGES. City of Sedalia Water Department Records, 1898 Sanborn Maps, 1908 Sanborn Maps, 1914 Sanborn Maps. 40. (CONT.) DESCRIPTION OF ENVIRONMENT AND OUTBUILDINGS. EXPAND BOX AS NECESSARY, OR ADD CONTINUATION PAGES. Suburban, sidewalk and tree lined street. Garage. Two story, one bay garage with gabled asphalt roof, wooden siding, and wooden garage door. Part of the garage structure may have been built about the same period as the house. Currently the colors and exterior materials are different from the house. This structure in contributing. 41. (CONT.) DESCRIPTION OF PRIMARY RESOURCE. EXPAND BOX AS NECESSARY, OR ADD CONTINUATION PAGES. This is a 1.5-story, 3-bay single dwelling in the Queen Anne style built in 1908. The structural system is frame. The foundation is concrete block. Exterior walls are replacement vinyl siding. The building has a hip and gable roof clad in replacement asphalt shingles. There is one center, straddle ridge, brick chimney. Windows are replacement vinyl, 1/1 double-hung sashes. There is a single-story, single-bay open porch characterized by a shed roof clad in asphalt shingles with he left bay has a faceted architectural feature with 1/1 double hung window in each facet with a boarded over opening centered in the gable. The center bay has an entry door with an outer door, he right bay has a 1/1 double hung window. The center and right bays are under a covered porch. There was a different house on