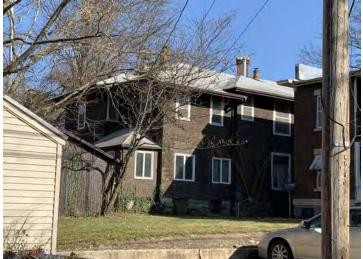

#### **PHOTOGRAPH**

**PHOTOGRAPHER:**Kelly Batcheller-Mummey

DATE: 11/19/2020 DESCRIPTION:
Oblique facing NW

# ARCHITECTURAL/HISTORIC INVENTORY FORM ADDITIONAL INFORMATION 21. (CONT.) HISTORY AND SIGNIFICANCE. EXPAND BOX AS NECESSARY, OR ADD CONTINUATION PAGES. There was a different house on this site prior to 1908. On the 1898 Sanborn maps, a different house is shown. The Water Department has it documented as water construction in 1899. 22. (CONT.) SOURCES OF INFORMATION. EXPAND BOX AS NECESSARY, OR ADD CONTINUATION PAGES. City of Sedalia Water Department Records, 1898 Sanborn Maps, 1908 Sanborn Maps, 1914 Sanborn Maps. 40. (CONT.) DESCRIPTION OF ENVIRONMENT AND OUTBUILDINGS. EXPAND BOX AS NECESSARY, OR ADD CONTINUATION PAGES. Suburban, sidewalk and tree lined street. Garage. Two story, one bay garage with gabled asphalt roof, wooden siding, and wooden garage door. Part of the garage structure may have been built about the same period as the house. Currently the colors and exterior materials are different from the house. This structure in contributing. 41. (CONT.) DESCRIPTION OF PRIMARY RESOURCE. EXPAND BOX AS NECESSARY, OR ADD CONTINUATION PAGES. This is a 1.5-story, 3-bay single dwelling in the Queen Anne style built in 1908. The structural system is frame. The foundation is concrete block. Exterior walls are replacement vinyl siding. The building has a hip and gable roof clad in replacement asphalt shingles. There is one center, straddle ridge, brick chimney. Windows are replacement vinyl, 1/1 double-hung sashes. There is a single-story, single-bay open porch characterized by a shed roof clad in asphalt shingles with he left bay has a faceted architectural feature with 1/1 double hung window in each facet with a boarded over opening centered in the gable. The center bay has an entry door with an outer door, he right bay has a 1/1 double hung window. The center and right bays are under a covered porch. There was a different house on