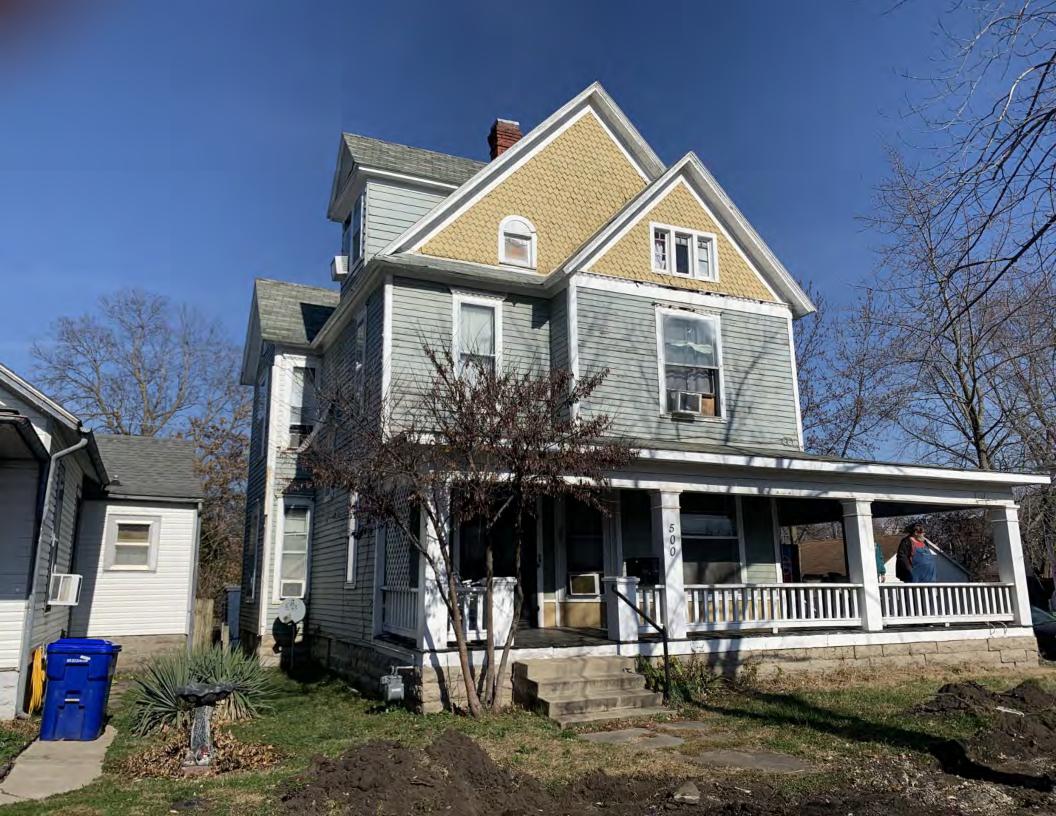

#### **PHOTOGRAPH**

**PHOTOGRAPHER:**Kelly Batcheller-Mummey

DATE: 11/19/2020 DESCRIPTION:
Oblique facing NW

# ARCHITECTURAL/HISTORIC INVENTORY FORM ADDITIONAL INFORMATION 21. (CONT.) HISTORY AND SIGNIFICANCE. EXPAND BOX AS NECESSARY, OR ADD CONTINUATION PAGES. There was a different house on this site prior to 1908. On the 1898 Sanborn maps, a different house is shown. The Water Department has it documented as water construction in 1899. 22. (CONT.) SOURCES OF INFORMATION. EXPAND BOX AS NECESSARY, OR ADD CONTINUATION PAGES. City of Sedalia Water Department Records, 1898 Sanborn Maps, 1908 Sanborn Maps, 1914 Sanborn Maps. 40. (CONT.) DESCRIPTION OF ENVIRONMENT AND OUTBUILDINGS. EXPAND BOX AS NECESSARY, OR ADD CONTINUATION PAGES. Suburban, sidewalk and tree lined street. Garage. Two story, one bay garage with gabled asphalt roof, wooden siding, and wooden garage door. Part of the garage structure may have been built about the same period as the house. Currently the colors and exterior materials are different from the house. This structure in contributing. 41. (CONT.) DESCRIPTION OF PRIMARY RESOURCE. EXPAND BOX AS NECESSARY, OR ADD CONTINUATION PAGES. This is a 1.5-story, 3-bay single dwelling in the Queen Anne style built in 1908. The structural system is frame. The foundation is concrete block. Exterior walls are replacement vinyl siding. The building has a hip and gable roof clad in replacement asphalt shingles. There is one center, straddle ridge, brick chimney. Windows are replacement vinyl, 1/1 double-hung sashes. There is a single-story, single-bay open porch characterized by a shed roof clad in asphalt shingles with he left bay has a faceted architectural feature with 1/1 double hung window in each facet with a boarded over opening centered in the gable. The center bay has an entry door with an outer door, he right bay has a 1/1 double hung window. The center and right bays are under a covered porch. There was a different house on

this site prior to 1908. On the 1898 Sanborn maps, a different house is shown. The Water Department has it documented as water construction in 1899.