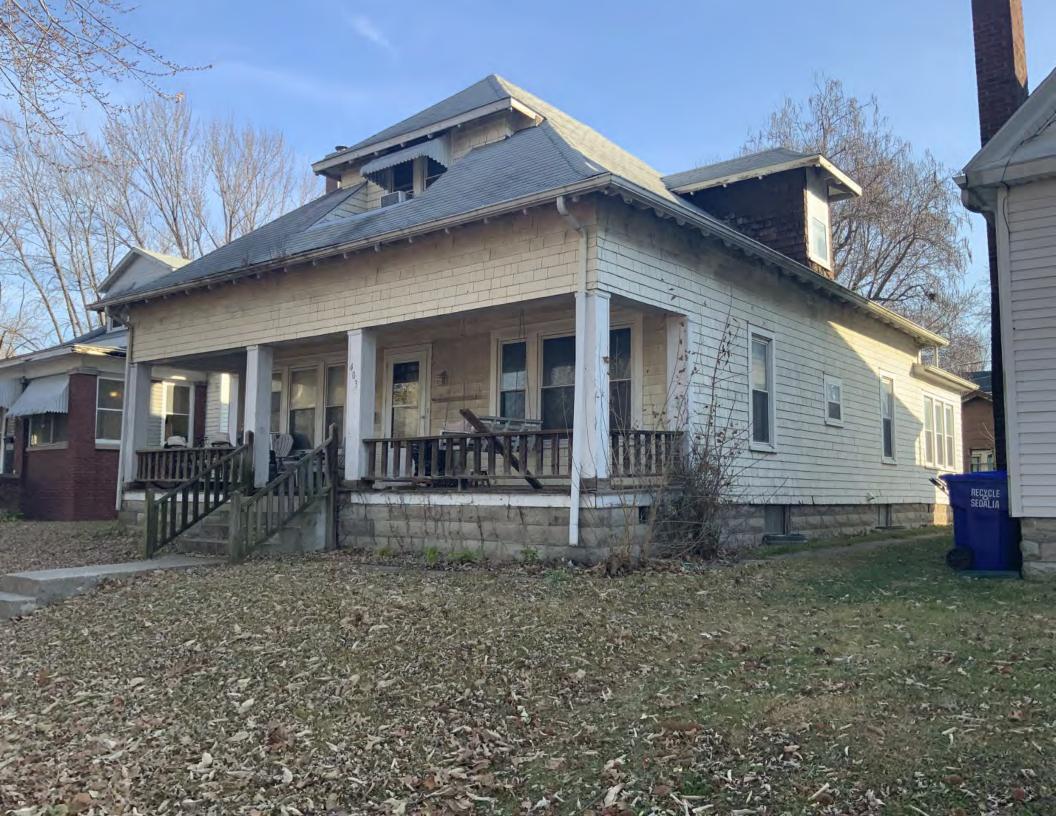

#### 405 W 7th St Sedalia ARCHITECTURAL/HISTORIC INVENTORY FORM 2. SURVEY NAME: 1. SURVEY NO. Victorian Towers Survey PE AS 006-252 4. ADDRESS (STREET NO.) 3. COUNTY: STREET (NAME) 405 W 7th St Pettis 5. CITY: VICINITY 6. LAT / LONG 7. TOWNSHIP / RANGE / SECTION Sedalia 38.705129800 / -93.231948200 8.HISTORIC NAME (IF KNOWN): 9. PRESENT/OTHER NAME (IF KNOWN): 10. OWNERSHIP: 11A. HISTORIC USE (IF KNOWN): 11B. CURRENT USE: Private Domestic : Single Dwelling Domestic : Single Dwelling HISTORICAL INFORMATION 12. CONSTRUCTION DATE: 18. PREVIOUSLY SURVEYED? 15. ARCHITECT: CITE SURVEY NAME IN BOX 22 CONT. (PAGE 3) circa 1908 13. SIGNIFICANT DATE/PERIOD: 16. BUILDER/CONTRACTOR: 19. ON NATIONAL REGISTER? 1880-1940 ☐ INDIVIDUAL ☐ DISTRICT CITE NOMINATION NAME IN BOX 22 CONT. (PAGE 3) 14. AREA(S) OF SIGNIFICANCE: 17. ORIGINAL OR SIGNIFICANT OWNER: 20. NATIONAL REGISTER ELIGIBLE? C: Design/Construction ☐ INDIVIDUALLY ELIGIBLE ✓ DISTRICT POTENTIAL ( ✓ C NC) ■ NOT ELIGIBLE ■ NOT DETERMINED 21. HISTORY AND SIGNIFICANCE ON CONTINUATION PAGE. 22. SOURCES OF INFORMATION ON CONTINUATION PAGE. ARCHITECTURAL INFORMATION 23 CATEGORY OF PROPERTY: 30: ROOF MATERIAL: 7 WINDOWS: HISTORIC REPLACEMENT **✓** BUILDING(S) SITE asphalt shingles (replacement) PANE ARRANGEMENT: ☐ STRUCTURE ☐ OBJECT 1/1 double-hung sashes 31 CHIMNEY PLACEMENT 24 VERNACUI AR OR PROPERTY TYPE: 38 ACREAGE (RURAL): VISIBLE FROM PUBLIC ROAD? ✓ center straddle ridge 25. ARCHITECTURAL STYLE: 32. STRUCTURAL SYSTEM: 39. CHANGES (DESCRIBE IN BOX 41 CONT.): Queen Anne ADDITIONS DATE(S): frame ALTERED DATE(S): 26. PLAN SHAPE: 33. EXTERIOR WALL CLADDING: MOVED DATE(S): irregular vinyl siding **ENDANGERED BY:** 27. NO. OF STORIES: 34. FOUNDATION MATERIAL: 1.5 concrete block 35 BASEMENT TYPE: 28. NO. OF BAYS (1ST FLOOR): 40. NO. OF OUTBUILDINGS (DESCRIBE IN BOX 40 CONT.): 29. ROOF TYPE: 36. FRONT PORCH TYPE/PLACEMENT: 41. FURTHER DESCRIPTION OF BUILDING FEATURES AND ASSOCIATED RESOURCES ON CONTINUATION PAGE. Hip and gable open porch single-bay OTHER 42. CURRENT OWNER/ADDRESS: 43. FORM PREPARED BY (NAME AND ORG.): 44. SURVEY DATE: Robert Rollings Architects, LLC + SFS Architecture, November 2020 45. DATE OF REVISIONS: 07/04/2021

#### **PHOTOGRAPH**

**PHOTOGRAPHER:**Kelly Batcheller-Mummey

DATE: 11/19/2020 DESCRIPTION:
Oblique facing NW

# ARCHITECTURAL/HISTORIC INVENTORY FORM ADDITIONAL INFORMATION 21. (CONT.) HISTORY AND SIGNIFICANCE. EXPAND BOX AS NECESSARY, OR ADD CONTINUATION PAGES. There was a different house on this site prior to 1908. On the 1898 Sanborn maps, a different house is shown. The Water Department has it documented as water construction in 1899. 22. (CONT.) SOURCES OF INFORMATION. EXPAND BOX AS NECESSARY, OR ADD CONTINUATION PAGES. City of Sedalia Water Department Records, 1898 Sanborn Maps, 1908 Sanborn Maps, 1914 Sanborn Maps. 40. (CONT.) DESCRIPTION OF ENVIRONMENT AND OUTBUILDINGS. EXPAND BOX AS NECESSARY, OR ADD CONTINUATION PAGES. Suburban, sidewalk and tree lined street. Garage. Two story, one bay garage with gabled asphalt roof, wooden siding, and wooden garage door. Part of the garage structure may have been built about the same period as the house. Currently the colors and exterior materials are different from the house. This structure in contributing. 41. (CONT.) DESCRIPTION OF PRIMARY RESOURCE. EXPAND BOX AS NECESSARY, OR ADD CONTINUATION PAGES. This is a 1.5-story, 3-bay single dwelling in the Queen Anne style built in 1908. The structural system is frame. The foundation is concrete block. Exterior walls are replacement vinyl siding. The building has a hip and gable roof clad in replacement asphalt shingles. There is one center, straddle ridge, brick chimney. Windows are replacement vinyl, 1/1 double-hung sashes. There is a single-story, single-bay open porch characterized by a shed roof clad in asphalt shingles with he left bay has a faceted architectural feature with 1/1 double hung window in each facet with a boarded over opening centered in the gable. The center bay has an entry door with an outer door, he right bay has a 1/1 double hung window. The center and right bays are under a covered porch. There was a different house on

this site prior to 1908. On the 1898 Sanborn maps, a different house is shown. The Water Department has it documented as water construction in 1899.