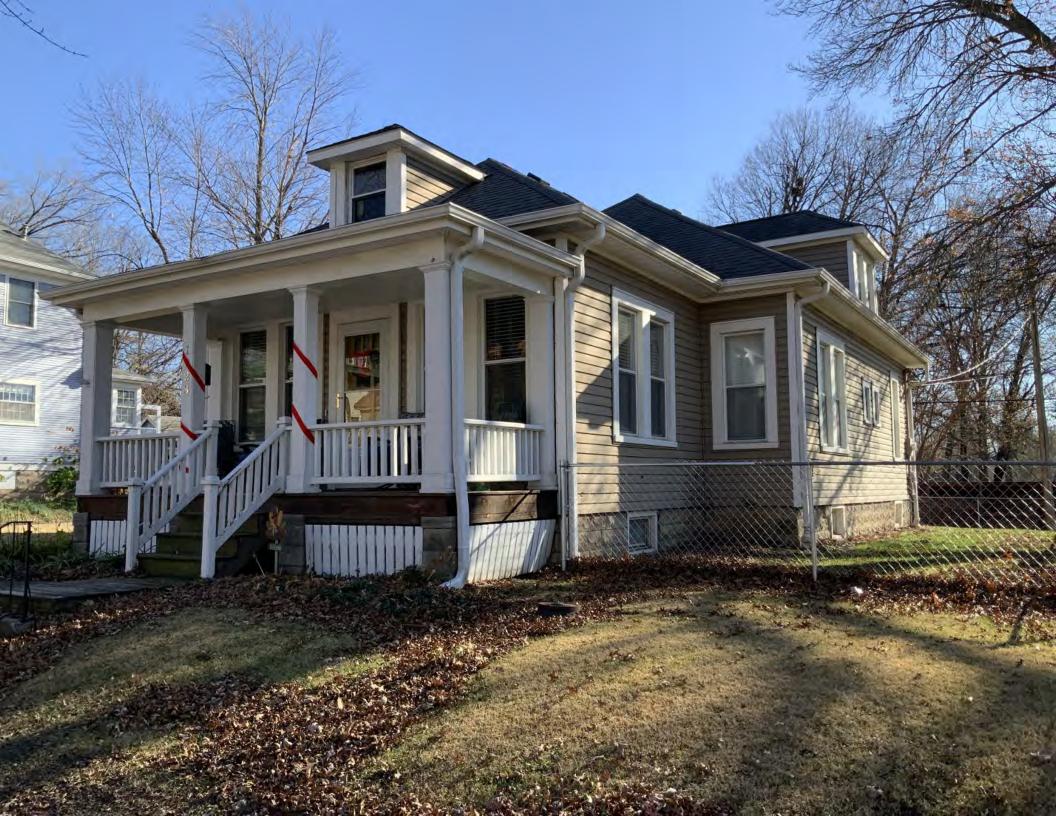

#### **PHOTOGRAPH**

**PHOTOGRAPHER:**Kelly Batcheller-Mummey

DATE: 11/19/2020 DESCRIPTION:
Oblique facing NW

# ARCHITECTURAL/HISTORIC INVENTORY FORM ADDITIONAL INFORMATION 21. (CONT.) HISTORY AND SIGNIFICANCE. EXPAND BOX AS NECESSARY, OR ADD CONTINUATION PAGES. There was a different house on this site prior to 1908. On the 1898 Sanborn maps, a different house is shown. The Water Department has it documented as water construction in 1899. 22. (CONT.) SOURCES OF INFORMATION. EXPAND BOX AS NECESSARY, OR ADD CONTINUATION PAGES. City of Sedalia Water Department Records, 1898 Sanborn Maps, 1908 Sanborn Maps, 1914 Sanborn Maps. 40. (CONT.) DESCRIPTION OF ENVIRONMENT AND OUTBUILDINGS. EXPAND BOX AS NECESSARY, OR ADD CONTINUATION PAGES. Suburban, sidewalk and tree lined street. Garage. Two story, one bay garage with gabled asphalt roof, wooden siding, and wooden garage door. Part of the garage structure may have been built about the same period as the house. Currently the colors and exterior materials are different from the house. This structure in contributing. 41. (CONT.) DESCRIPTION OF PRIMARY RESOURCE. EXPAND BOX AS NECESSARY, OR ADD CONTINUATION PAGES. This is a 1.5-story, 3-bay single dwelling in the Queen Anne style built in 1908. The structural system is frame. The foundation is concrete block. Exterior walls are replacement vinyl siding. The building has a hip and gable roof clad in replacement asphalt shingles. There is one center, straddle ridge, brick chimney. Windows are replacement vinyl, 1/1 double-hung sashes. There is a single-story, single-bay open porch characterized by a shed roof clad in asphalt shingles with he left bay has a faceted architectural feature with 1/1 double hung window in each facet with a boarded over opening centered in the gable. The center bay has an entry door with an outer door, he right bay has a 1/1 double hung window. The center and right bays are under a covered porch. There was a different house on