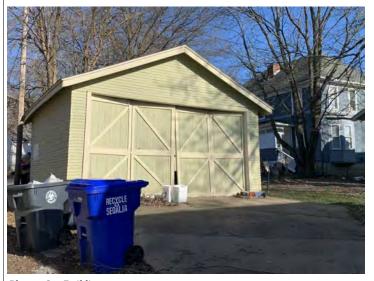

# ARCHITECTURAL/HISTORIC INVENTORY FORM ADDITIONAL INFORMATION 21. (CONT.) HISTORY AND SIGNIFICANCE. EXPAND BOX AS NECESSARY, OR ADD CONTINUATION PAGES. There was a different house on this site prior to 1908. On the 1898 Sanborn maps, a different house is shown. The Water Department has it documented as water construction in 1899. 22. (CONT.) SOURCES OF INFORMATION. EXPAND BOX AS NECESSARY, OR ADD CONTINUATION PAGES. City of Sedalia Water Department Records, 1898 Sanborn Maps, 1908 Sanborn Maps, 1914 Sanborn Maps. 40. (CONT.) DESCRIPTION OF ENVIRONMENT AND OUTBUILDINGS. EXPAND BOX AS NECESSARY, OR ADD CONTINUATION PAGES. Suburban, sidewalk and tree lined street. Garage. Two story, one bay garage with gabled asphalt roof, wooden siding, and wooden garage door. Part of the garage structure may have been built about the same period as the house. Currently the colors and exterior materials are different from the house. This structure in contributing. 41. (CONT.) DESCRIPTION OF PRIMARY RESOURCE. EXPAND BOX AS NECESSARY, OR ADD CONTINUATION PAGES. This is a 1.5-story, 3-bay single dwelling in the Queen Anne style built in 1908. The structural system is frame. The foundation is concrete block. Exterior walls are replacement vinyl siding. The building has a hip and gable roof clad in replacement asphalt shingles. There is one center, straddle ridge, brick chimney. Windows are replacement vinyl, 1/1 double-hung sashes. There is a single-story, single-bay open porch characterized by a shed roof clad in asphalt shingles with he left bay has a faceted architectural feature with 1/1 double hung window in each facet with a boarded over opening centered in the gable. The center bay has an entry door with an outer door, he right bay has a 1/1 double hung window. The center and right bays are under a covered porch. There was a different house on

this site prior to 1908. On the 1898 Sanborn maps, a different house is shown. The Water Department has it documented as water construction in 1899.