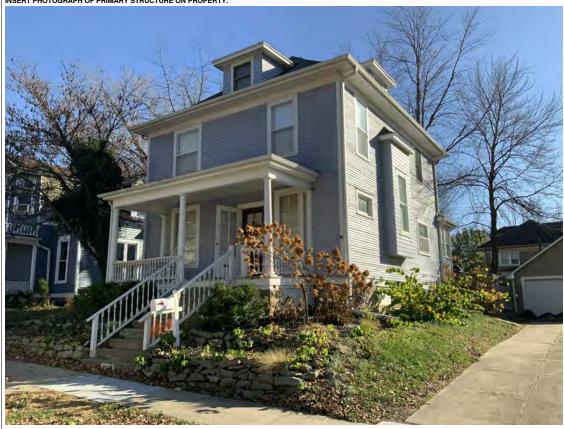

#### **PHOTOGRAPH**

**PHOTOGRAPHER:**Kelly Batcheller-Mummey

DATE: 11/19/2020 DESCRIPTION:
Oblique facing NW

# ARCHITECTURAL/HISTORIC INVENTORY FORM ADDITIONAL INFORMATION 21. (CONT.) HISTORY AND SIGNIFICANCE. EXPAND BOX AS NECESSARY, OR ADD CONTINUATION PAGES. There was a different house on this site prior to 1908. On the 1898 Sanborn maps, a different house is shown. The Water Department has it documented as water construction in 1899. 22. (CONT.) SOURCES OF INFORMATION. EXPAND BOX AS NECESSARY, OR ADD CONTINUATION PAGES. City of Sedalia Water Department Records, 1898 Sanborn Maps, 1908 Sanborn Maps, 1914 Sanborn Maps. 40. (CONT.) DESCRIPTION OF ENVIRONMENT AND OUTBUILDINGS. EXPAND BOX AS NECESSARY, OR ADD CONTINUATION PAGES. Suburban, sidewalk and tree lined street. Garage. Two story, one bay garage with gabled asphalt roof, wooden siding, and wooden garage door. Part of the garage structure may have been built about the same period as the house. Currently the colors and exterior materials are different from the house. This structure in contributing. 41. (CONT.) DESCRIPTION OF PRIMARY RESOURCE. EXPAND BOX AS NECESSARY, OR ADD CONTINUATION PAGES. This is a 1.5-story, 3-bay single dwelling in the Queen Anne style built in 1908. The structural system is frame. The foundation is concrete block. Exterior walls are replacement vinyl siding. The building has a hip and gable roof clad in replacement asphalt shingles. There is one center, straddle ridge, brick chimney. Windows are replacement vinyl, 1/1 double-hung sashes. There is a single-story, single-bay open porch characterized by a shed roof clad in asphalt shingles with he left bay has a faceted architectural feature with 1/1 double hung window in each facet with a boarded over opening centered in the gable. The center bay has an entry door with an outer door, he right bay has a 1/1 double hung window. The center and right bays are under a covered porch. There was a different house on