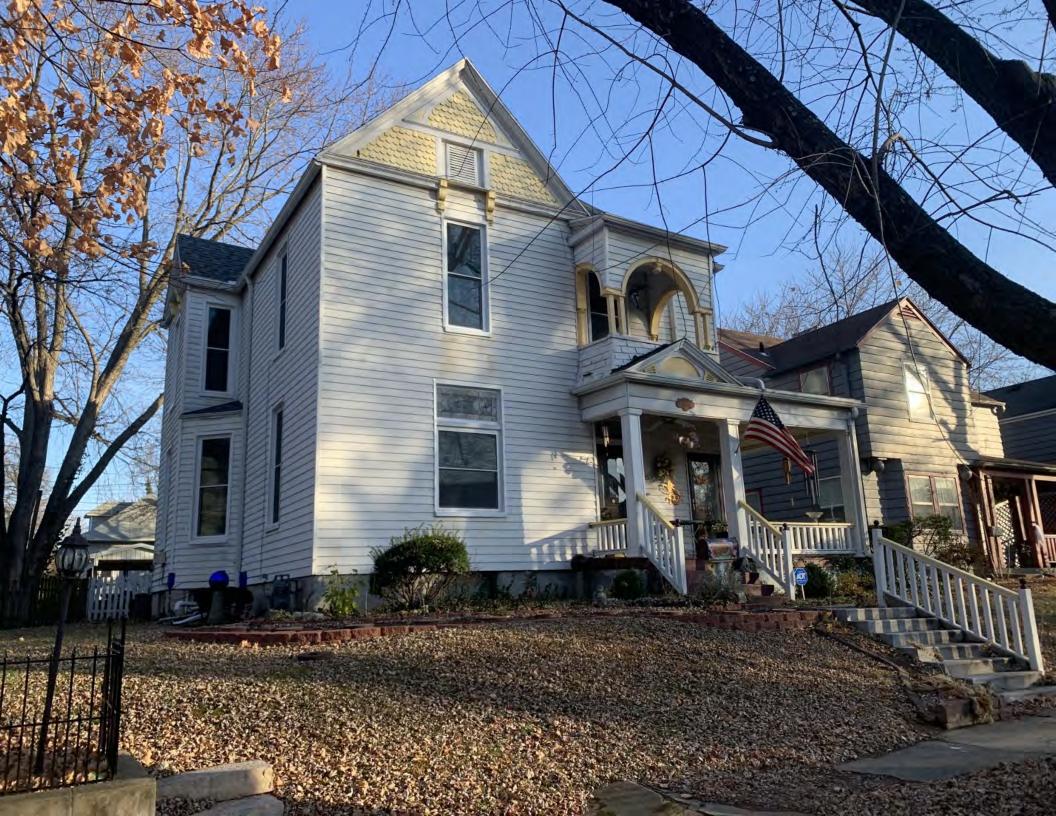

#### **PHOTOGRAPH**

**PHOTOGRAPHER:**Kelly Batcheller-Mummey

DATE: 11/19/2020 DESCRIPTION:
Oblique facing NW

# ARCHITECTURAL/HISTORIC INVENTORY FORM ADDITIONAL INFORMATION 21. (CONT.) HISTORY AND SIGNIFICANCE. EXPAND BOX AS NECESSARY, OR ADD CONTINUATION PAGES. There was a different house on this site prior to 1908. On the 1898 Sanborn maps, a different house is shown. The Water Department has it documented as water construction in 1899. 22. (CONT.) SOURCES OF INFORMATION. EXPAND BOX AS NECESSARY, OR ADD CONTINUATION PAGES. City of Sedalia Water Department Records, 1898 Sanborn Maps, 1908 Sanborn Maps, 1914 Sanborn Maps. 40. (CONT.) DESCRIPTION OF ENVIRONMENT AND OUTBUILDINGS. EXPAND BOX AS NECESSARY, OR ADD CONTINUATION PAGES. Suburban, sidewalk and tree lined street. Garage. Two story, one bay garage with gabled asphalt roof, wooden siding, and wooden garage door. Part of the garage structure may have been built about the same period as the house. Currently the colors and exterior materials are different from the house. This structure in contributing. 41. (CONT.) DESCRIPTION OF PRIMARY RESOURCE. EXPAND BOX AS NECESSARY, OR ADD CONTINUATION PAGES. This is a 1.5-story, 3-bay single dwelling in the Queen Anne style built in 1908. The structural system is frame. The foundation is concrete block. Exterior walls are replacement vinyl siding. The building has a hip and gable roof clad in replacement asphalt shingles. There is one center, straddle ridge, brick chimney. Windows are replacement vinyl, 1/1 double-hung sashes. There is a single-story, single-bay open porch characterized by a shed roof clad in asphalt shingles with he left bay has a faceted architectural feature with 1/1 double hung window in each facet with a boarded over opening centered in the gable. The center bay has an entry door with an outer door, he right bay has a 1/1 double hung window. The center and right bays are under a covered porch. There was a different house on