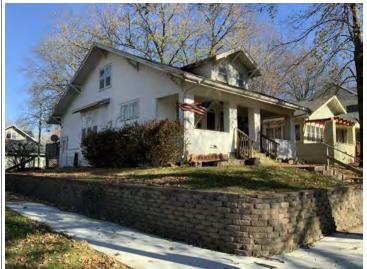

#### **PHOTOGRAPH**

**PHOTOGRAPHER:**Kelly Batcheller-Mummey

DATE: 11/19/2020 DESCRIPTION:
Oblique facing NW

# ARCHITECTURAL/HISTORIC INVENTORY FORM ADDITIONAL INFORMATION 21. (CONT.) HISTORY AND SIGNIFICANCE. EXPAND BOX AS NECESSARY, OR ADD CONTINUATION PAGES. There was a different house on this site prior to 1908. On the 1898 Sanborn maps, a different house is shown. The Water Department has it documented as water construction in 1899. 22. (CONT.) SOURCES OF INFORMATION. EXPAND BOX AS NECESSARY, OR ADD CONTINUATION PAGES. City of Sedalia Water Department Records, 1898 Sanborn Maps, 1908 Sanborn Maps, 1914 Sanborn Maps. 40. (CONT.) DESCRIPTION OF ENVIRONMENT AND OUTBUILDINGS. EXPAND BOX AS NECESSARY, OR ADD CONTINUATION PAGES. Suburban, sidewalk and tree lined street. Garage. Two story, one bay garage with gabled asphalt roof, wooden siding, and wooden garage door. Part of the garage structure may have been built about the same period as the house. Currently the colors and exterior materials are different from the house. This structure in contributing. 41. (CONT.) DESCRIPTION OF PRIMARY RESOURCE. EXPAND BOX AS NECESSARY, OR ADD CONTINUATION PAGES. This is a 1.5-story, 3-bay single dwelling in the Queen Anne style built in 1908. The structural system is frame. The foundation is concrete block. Exterior walls are replacement vinyl siding. The building has a hip and gable roof clad in replacement asphalt shingles. There is one center, straddle ridge, brick chimney. Windows are replacement vinyl, 1/1 double-hung sashes. There is a single-story, single-bay open porch characterized by a shed roof clad in asphalt shingles with he left bay has a faceted architectural feature with 1/1 double hung window in each facet with a boarded over opening centered in the gable. The center bay has an entry door with an outer door, he right bay has a 1/1 double hung window. The center and right bays are under a covered porch. There was a different house on

this site prior to 1908. On the 1898 Sanborn maps, a different house is shown. The Water Department has it documented as water construction in 1899.