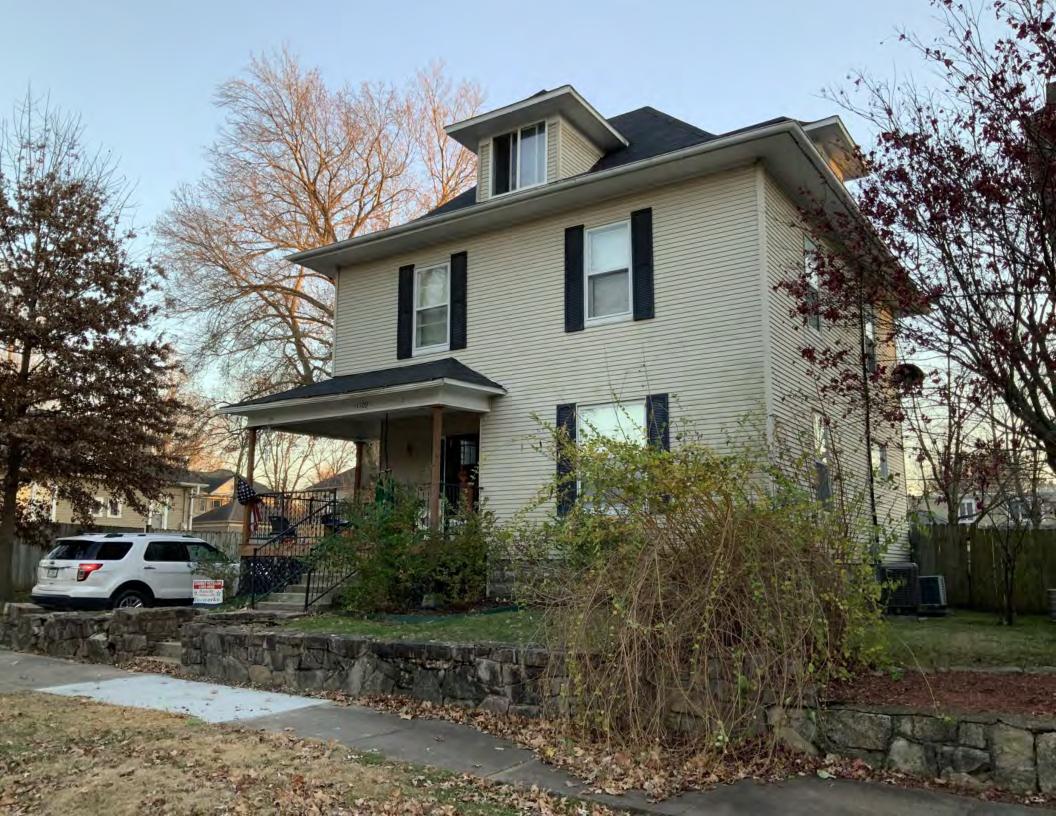

#### **PHOTOGRAPH**

**PHOTOGRAPHER:**Kelly Batcheller-Mummey

DATE: 11/19/2020 DESCRIPTION:
Oblique facing NW

# ARCHITECTURAL/HISTORIC INVENTORY FORM ADDITIONAL INFORMATION 21. (CONT.) HISTORY AND SIGNIFICANCE. EXPAND BOX AS NECESSARY, OR ADD CONTINUATION PAGES. There was a different house on this site prior to 1908. On the 1898 Sanborn maps, a different house is shown. The Water Department has it documented as water construction in 1899. 22. (CONT.) SOURCES OF INFORMATION. EXPAND BOX AS NECESSARY, OR ADD CONTINUATION PAGES. City of Sedalia Water Department Records, 1898 Sanborn Maps, 1908 Sanborn Maps, 1914 Sanborn Maps. 40. (CONT.) DESCRIPTION OF ENVIRONMENT AND OUTBUILDINGS. EXPAND BOX AS NECESSARY, OR ADD CONTINUATION PAGES. Suburban, sidewalk and tree lined street. Garage. Two story, one bay garage with gabled asphalt roof, wooden siding, and wooden garage door. Part of the garage structure may have been built about the same period as the house. Currently the colors and exterior materials are different from the house. This structure in contributing. 41. (CONT.) DESCRIPTION OF PRIMARY RESOURCE. EXPAND BOX AS NECESSARY, OR ADD CONTINUATION PAGES. This is a 1.5-story, 3-bay single dwelling in the Queen Anne style built in 1908. The structural system is frame. The foundation is concrete block. Exterior walls are replacement vinyl siding. The building has a hip and gable roof clad in replacement asphalt shingles. There is one center, straddle ridge, brick chimney. Windows are replacement vinyl, 1/1 double-hung sashes. There is a single-story, single-bay open porch characterized by a shed roof clad in asphalt shingles with he left bay has a faceted architectural feature with 1/1 double hung window in each facet with a boarded over opening centered in the gable. The center bay has an entry door with an outer door, he right bay has a 1/1 double hung window. The center and right bays are under a covered porch. There was a different house on