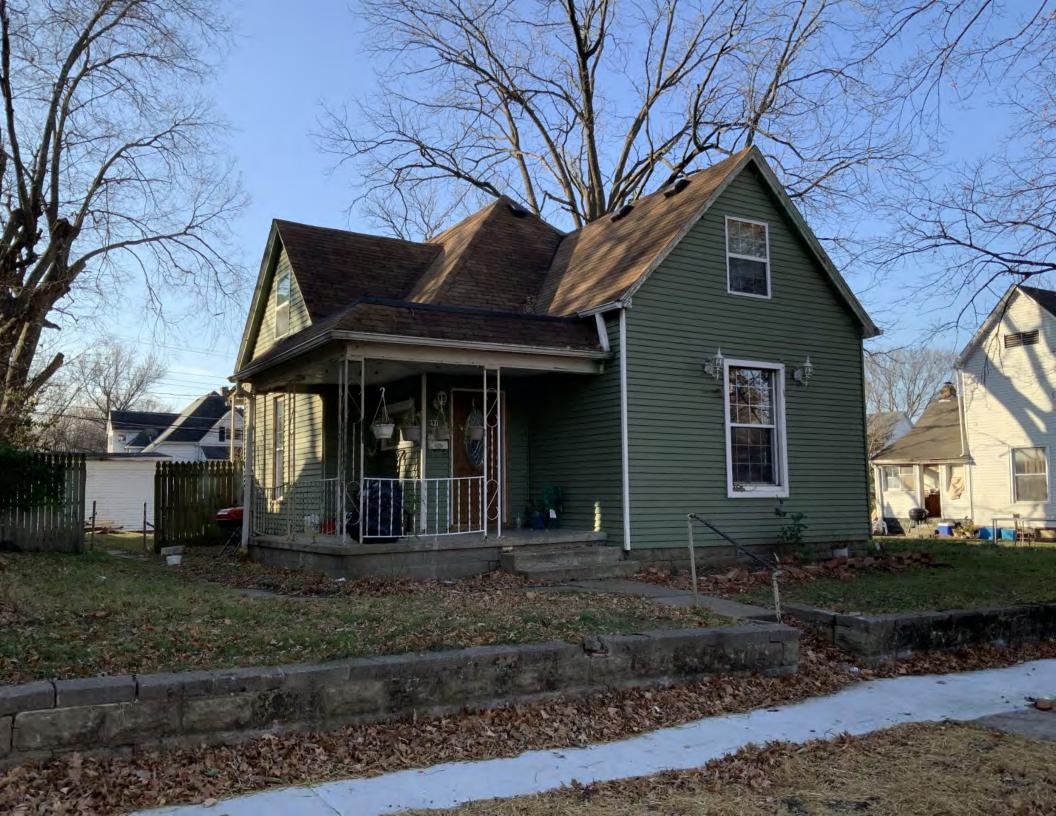

#### **PHOTOGRAPH**

**PHOTOGRAPHER:**Kelly Batcheller-Mummey

DATE: 11/19/2020 DESCRIPTION:
Oblique facing NW

# ARCHITECTURAL/HISTORIC INVENTORY FORM ADDITIONAL INFORMATION 21. (CONT.) HISTORY AND SIGNIFICANCE. EXPAND BOX AS NECESSARY, OR ADD CONTINUATION PAGES. There was a different house on this site prior to 1908. On the 1898 Sanborn maps, a different house is shown. The Water Department has it documented as water construction in 1899. 22. (CONT.) SOURCES OF INFORMATION. EXPAND BOX AS NECESSARY, OR ADD CONTINUATION PAGES. City of Sedalia Water Department Records, 1898 Sanborn Maps, 1908 Sanborn Maps, 1914 Sanborn Maps. 40. (CONT.) DESCRIPTION OF ENVIRONMENT AND OUTBUILDINGS. EXPAND BOX AS NECESSARY, OR ADD CONTINUATION PAGES. Suburban, sidewalk and tree lined street. Garage. Two story, one bay garage with gabled asphalt roof, wooden siding, and wooden garage door. Part of the garage structure may have been built about the same period as the house. Currently the colors and exterior materials are different from the house. This structure in contributing. 41. (CONT.) DESCRIPTION OF PRIMARY RESOURCE. EXPAND BOX AS NECESSARY, OR ADD CONTINUATION PAGES. This is a 1.5-story, 3-bay single dwelling in the Queen Anne style built in 1908. The structural system is frame. The foundation is concrete block. Exterior walls are replacement vinyl siding. The building has a hip and gable roof clad in replacement asphalt shingles. There is one center, straddle ridge, brick chimney. Windows are replacement vinyl, 1/1 double-hung sashes. There is a single-story, single-bay open porch characterized by a shed roof clad in asphalt shingles with he left bay has a faceted architectural feature with 1/1 double hung window in each facet with a boarded over opening centered in the gable. The center bay has an entry door with an outer door, he right bay has a 1/1 double hung window. The center and right bays are under a covered porch. There was a different house on