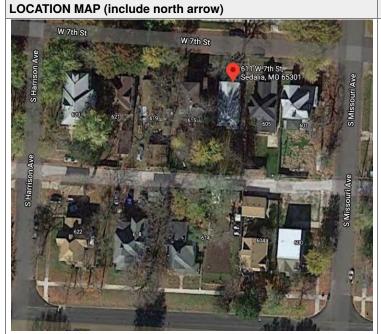

ERIAL: Stone 35 BASEMENT TYPE: 28. NO. OF BAYS (1ST FLOOR): 40. NO. OF OUTBUILDINGS (DESCRIBE IN BOX 40 CONT.): 29. ROOF TYPE: 36. FRONT PORCH TYPE/PLACEMENT: 41. FURTHER DESCRIPTION OF BUILDING FEATURES AND ASSOCIATED RESOURCES ON CONTINUATION PAGE. Center gable open porch single-bay OTHER 42. CURRENT OWNER/ADDRESS: 43. FORM PREPARED BY (NAME AND ORG.): 44. SURVEY DATE: Robert Rollings Architects, LLC + SFS Architecture, November 2020 45 DATE OF REVISIONS: 07/04/2021 FOR SHPO USE DATE ENTERED IN INVENTORY: LEVEL OF SURVEY ADDITIONAL RESEARCH NEEDED? RECONNAISSANCE INTENSIVE YES NO NATIONAL REGISTER STATUS: OTHER: ☐ LISTED ☐ IN LISTED DISTRICT NAMF: PENDING LISTING ☐ ELIGIBLE (INDIVIDUALLY) ☐ ELIGIBLE (DISTRICT) ☐ NOT ELIGIBLE

■ NOT DETERMINED



#### SITE MAP/PLAN (include north arrow)



#### **PHOTOGRAPH**

PHOTOGRAPHER:
Kelly Batcheller-Mummey

DATE: 11/19/2020 DESCRIPTION:
Oblique facing NW





Page 3 PE\_AS\_006-276 611 W 7th St Sedalia

# **ADDITIONAL INFORMATION** 21. (CONT.) HISTORY AND SIGNIFICANCE. EXPAND BOX AS NECESSARY, OR ADD CONTINUATION PAGES. The 1908 and 1914 Sanborn Maps show a different house on this site. Water tapped in 1890s. The house is abandoned, boarded-up and in poor condition. 22. (CONT.) SOURCES OF INFORMATION. EXPAND BOX AS NECESSARY, OR ADD CONTINUATION PAGES. City of Sedalia Water Department Records, 1908 and 1914 Sanborn Maps 40. (CONT.) DESCRIPTION OF ENVIRONMENT AND OUTBUILDINGS. EXPAND BOX AS NECESSARY, OR ADD CONTINUATION PAGES. Suburban, sidewalk and tree lined street. 41. (CONT.) DESCRIPTION OF PRIMARY RESOURCE. EXPAND BOX AS NECES