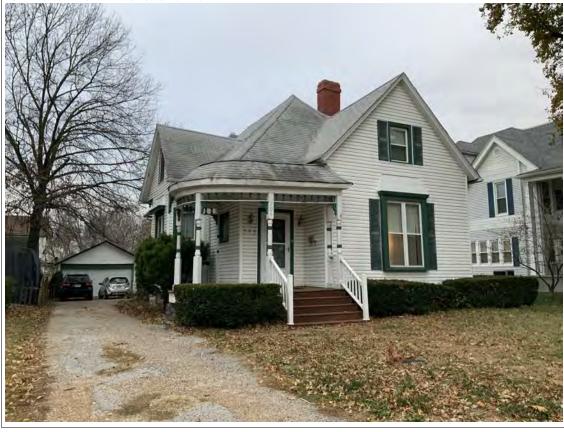

#### **PHOTOGRAPH**

**PHOTOGRAPHER:**Kelly Batcheller-Mummey

DATE: 11/19/2020 DESCRIPTION:
Oblique facing NW

# ARCHITECTURAL/HISTORIC INVENTORY FORM ADDITIONAL INFORMATION 21. (CONT.) HISTORY AND SIGNIFICANCE. EXPAND BOX AS NECESSARY, OR ADD CONTINUATION PAGES. There was a different house on this site prior to 1908. On the 1898 Sanborn maps, a different house is shown. The Water Department has it documented as water construction in 1899. 22. (CONT.) SOURCES OF INFORMATION. EXPAND BOX AS NECESSARY, OR ADD CONTINUATION PAGES. City of Sedalia Water Department Records, 1898 Sanborn Maps, 1908 Sanborn Maps, 1914 Sanborn Maps. 40. (CONT.) DESCRIPTION OF ENVIRONMENT AND OUTBUILDINGS. EXPAND BOX AS NECESSARY, OR ADD CONTINUATION PAGES. Suburban, sidewalk and tree lined street. Garage. Two story, one bay garage with gabled asphalt roof, wooden siding, and wooden garage door. Part of the garage structure may have been built about the same period as the house. Currently the colors and exterior materials are different from the house. This structure in contributing. 41. (CONT.) DESCRIPTION OF PRIMARY RESOURCE. EXPAND BOX AS NECESSARY, OR ADD CONTINUATION PAGES. This is a 1.5-story, 3-bay single dwelling in the Queen Anne style built in 1908. The structural system is frame. The foundation is concrete block. Exterior walls are replacement vinyl siding. The building has a hip and gable roof clad in replacement asphalt shingles. There is one center, straddle ridge, brick chimney. Windows are replacement vinyl, 1/1 double-hung sashes. There is a single-story, single-bay open porch characterized by a shed roof clad in asphalt shingles with he left bay has a faceted architectural feature with 1/1 double hung window in each facet with a boarded over opening centered in the gable. The center bay has an entry door with an outer door, he right bay has a 1/1 double hung window. The center and right bays are under a covered porch. There was a different house on