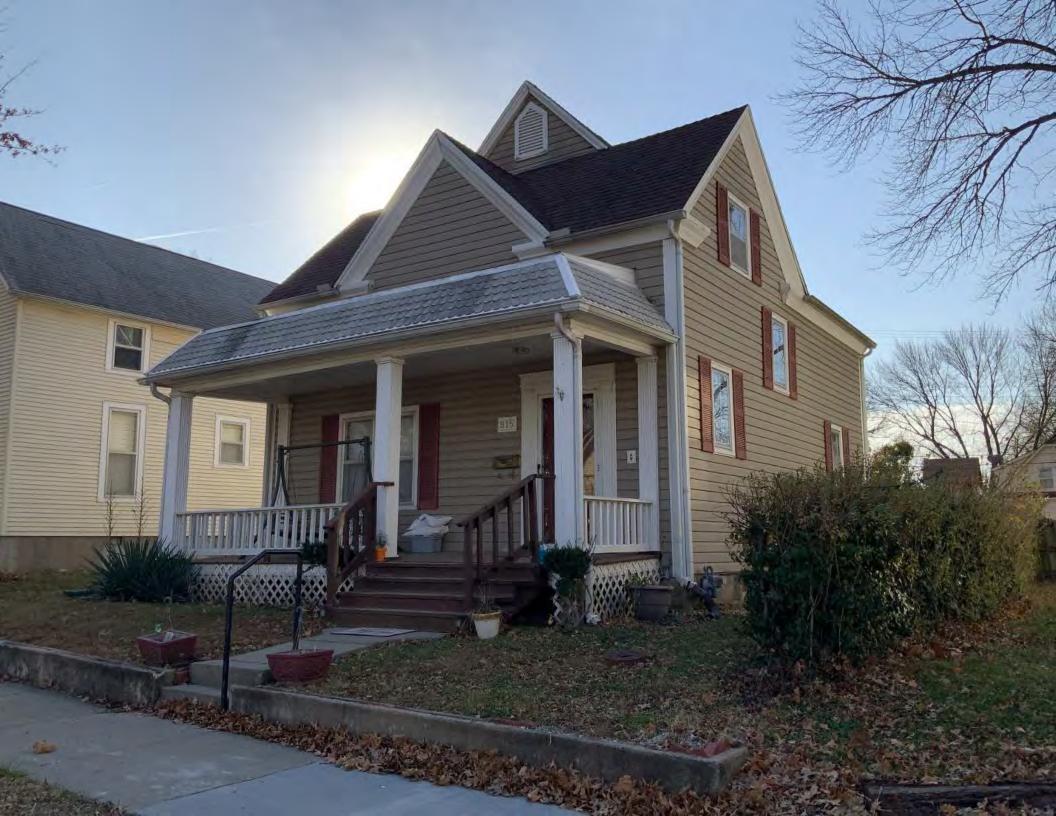

# ARCHITECTURAL/HISTORIC INVENTORY FORM ADDITIONAL INFORMATION 21. (CONT.) HISTORY AND SIGNIFICANCE. EXPAND BOX AS NECESSARY, OR ADD CONTINUATION PAGES. There was a different house on this site prior to 1908. On the 1898 Sanborn maps, a different house is shown. The Water Department has it documented as water construction in 1899. 22. (CONT.) SOURCES OF INFORMATION. EXPAND BOX AS NECESSARY, OR ADD CONTINUATION PAGES. City of Sedalia Water Department Records, 1898 Sanborn Maps, 1908 Sanborn Maps, 1914 Sanborn Maps. 40. (CONT.) DESCRIPTION OF ENVIRONMENT AND OUTBUILDINGS. EXPAND BOX AS NECESSARY, OR ADD CONTINUATION PAGES. Suburban, sidewalk and tree lined street. Garage. Two story, one bay garage with gabled asphalt roof, wooden siding, and wooden garage door. Part of the garage structure may have been built about the same period as the house. Currently the colors and exterior materials are different from the house. This structure in contributing. 41. (CONT.) DESCRIPTION OF PRIMARY RESOURCE. EXPAND BOX AS NECESSARY, OR ADD CONTINUATION PAGES. This is a 1.5-story, 3-bay single dwelling in the Queen Anne style built in 1908. The structural system is frame. The foundation is concrete block. Exterior walls are replacement vinyl siding. The building has a hip and gable roof clad in replacement asphalt shingles. There is one center, straddle ridge, brick chimney. Windows are replacement vinyl, 1/1 double-hung sashes. There is a single-story, single-bay open porch characterized by a shed roof clad in asphalt shingles with he left bay has a faceted architectural feature with 1/1 double hung window in each facet with a boarded over opening centered in the gable. The center bay has an entry door with an outer door, he right bay has a 1/1 double hung window. The center and right bays are under a covered porch. There was a different house on