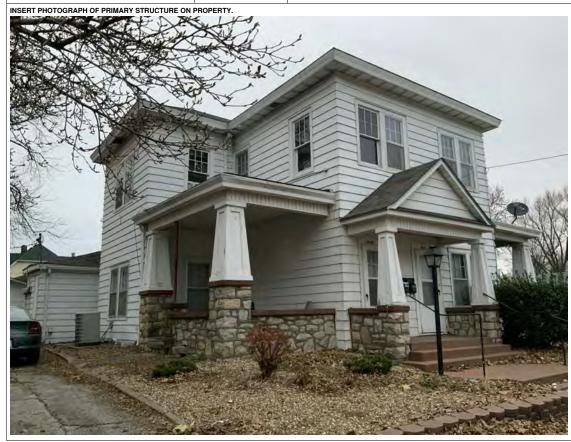

#### **PHOTOGRAPH**

**PHOTOGRAPHER:**Kelly Batcheller-Mummey

DATE: 11/19/2020 DESCRIPTION:
Oblique facing NW

# ARCHITECTURAL/HISTORIC INVENTORY FORM ADDITIONAL INFORMATION 21. (CONT.) HISTORY AND SIGNIFICANCE. EXPAND BOX AS NECESSARY, OR ADD CONTINUATION PAGES. There was a different house on this site prior to 1908. On the 1898 Sanborn maps, a different house is shown. The Water Department has it documented as water construction in 1899. 22. (CONT.) SOURCES OF INFORMATION. EXPAND BOX AS NECESSARY, OR ADD CONTINUATION PAGES. City of Sedalia Water Department Records, 1898 Sanborn Maps, 1908 Sanborn Maps, 1914 Sanborn Maps. 40. (CONT.) DESCRIPTION OF ENVIRONMENT AND OUTBUILDINGS. EXPAND BOX AS NECESSARY, OR ADD CONTINUATION PAGES. Suburban, sidewalk and tree lined street. Garage. Two story, one bay garage with gabled asphalt roof, wooden siding, and wooden garage door. Part of the garage structure may have been built about the same period as the house. Currently the colors and exterior materials are different from the house. This structure in contributing. 41. (CONT.) DESCRIPTION OF PRIMARY RESOURCE. EXPAND BOX AS NECESSARY, OR ADD CONTINUATION PAGES. This is a 1.5-story, 3-bay single dwelling in the Queen Anne style built in 1908. The structural system is frame. The foundation is concrete block. Exterior walls are replacement vinyl siding. The building has a hip and gable roof clad in replacement asphalt shingles. There is one center, straddle ridge, brick chimney. Windows are replacement vinyl, 1/1 double-hung sashes. There is a single-story, single-bay open porch characterized by a shed roof clad in asphalt shingles with he left bay has a faceted architectural feature with 1/1 double hung window in each facet with a boarded over opening centered in the gable. The center bay has an entry door with an outer door, he right bay has a 1/1 double hung window. The center and right bays are under a covered porch. There was a different house on