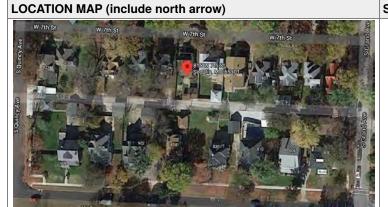

|                              |                                                     |  |  |



### SITE MAP/PLAN (include north arrow)



#### **PHOTOGRAPH**

PHOTOGRAPHER: Kelly Batcheller-Mummey DATE: 11/19/2020 DESCRIPTION: Oblique facing NW





Page 3 PE\_AS\_006-303 815 W 7th St Sedalia

| ADDITIONAL INFORMATION  1. (CONT.) HISTORY AND SIGNIFICANCE, EXPAND BOX AS NECESSARY, OR ADD CONTINUATION PAGES.  Water Dept. tap record 1.490, 1.490's correlate to 1.899. There is not a Sanborn Map that includes this house or portion of the block.  1. (CONT.) SOURCES OF INFORMATION, EXPAND BOX AS NECESSARY, OR ADD CONTINUATION PAGES.  City of Sedalia Water Department Records  1. (CONT.) DESCRIPTION OF ENVIRONMENT AND OUTBULDINGS, EXPAND BOX AS NECESSARY, OR ADD CONTINUATION PAGES.  Suburban, sidewalk and tree lined street.  Two-bay garage, he roof is similar material as the house. Contributing.