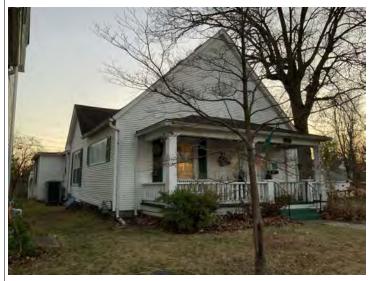

#### **PHOTOGRAPH**

**PHOTOGRAPHER:**Kelly Batcheller-Mummey

DATE: 11/19/2020 DESCRIPTION:
Oblique facing NW

# ARCHITECTURAL/HISTORIC INVENTORY FORM ADDITIONAL INFORMATION 21. (CONT.) HISTORY AND SIGNIFICANCE. EXPAND BOX AS NECESSARY, OR ADD CONTINUATION PAGES. There was a different house on this site prior to 1908. On the 1898 Sanborn maps, a different house is shown. The Water Department has it documented as water construction in 1899. 22. (CONT.) SOURCES OF INFORMATION. EXPAND BOX AS NECESSARY, OR ADD CONTINUATION PAGES. City of Sedalia Water Department Records, 1898 Sanborn Maps, 1908 Sanborn Maps, 1914 Sanborn Maps. 40. (CONT.) DESCRIPTION OF ENVIRONMENT AND OUTBUILDINGS. EXPAND BOX AS NECESSARY, OR ADD CONTINUATION PAGES. Suburban, sidewalk and tree lined street. Garage. Two story, one bay garage with gabled asphalt roof, wooden siding, and wooden garage door. Part of the garage structure may have been built about the same period as the house. Currently the colors and exterior materials are different from the house. This structure in contributing. 41. (CONT.) DESCRIPTION OF PRIMARY RESOURCE. EXPAND BOX AS NECESSARY, OR ADD CONTINUATION PAGES. This is a 1.5-story, 3-bay single dwelling in the Queen Anne style built in 1908. The structural system is frame. The foundation is concrete block. Exterior walls are replacement vinyl siding. The building has a hip and gable roof clad in replacement asphalt shingles. There is one center, straddle ridge, brick chimney. Windows are replacement vinyl, 1/1 double-hung sashes. There is a single-story, single-bay open porch characterized by a shed roof clad in asphalt shingles with he left bay has a faceted architectural feature with 1/1 double hung window in each facet with a boarded over opening centered in the gable. The center bay has an entry door with an outer door, he right bay has a 1/1 double hung window. The center and right bays are under a covered porch. There was a different house on

this site prior to 1908. On the 1898 Sanborn maps, a different house is shown. The Water Department has it documented as water construction in 1899.