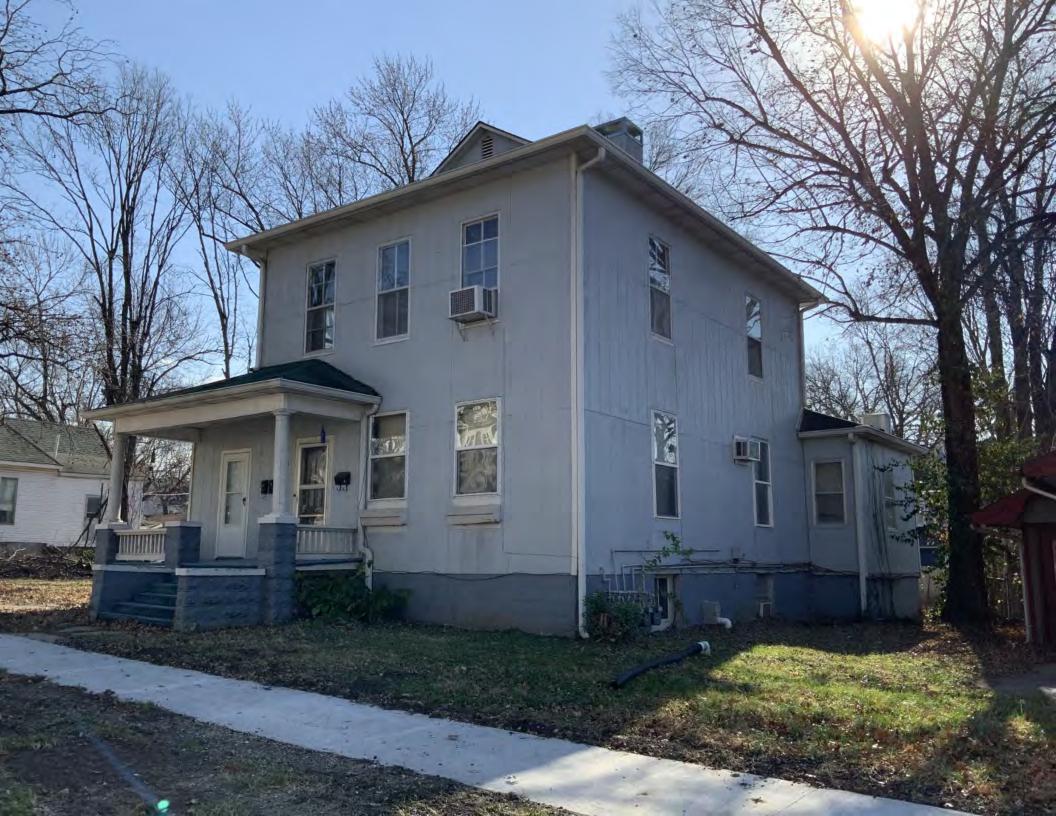

#### **PHOTOGRAPH**

PHOTOGRAPHER: Jill Wade DATE: 11/19/2020 DESCRIPTION:
Oblique facing SW

## MISSOURI DEPARTMENT OF NATURAL RESOURCES STATE HISTORIC PRESERVATION OFFICE, P.O. Box 176, Jefferson City, MO 65102

Page 3 PE\_AS\_006-253 406 W 7th St Sedalia