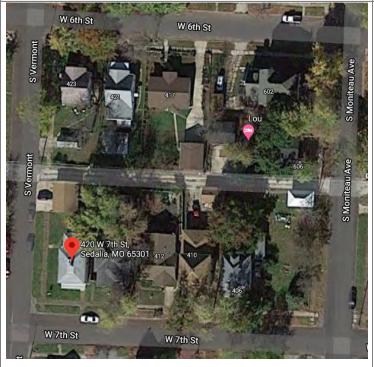

BASEMENT TYPE: 40. NO. OF OUTBUILDINGS (DESCRIBE IN BOX 40 CONT.): 29. ROOF TYPE: 36. FRONT PORCH TYPE/PLACEMENT: 41. FURTHER DESCRIPTION OF BUILDING FEATURES AND ASSOCIATED RESOURCES ON CONTINUATION PAGE Medium hip open porch full-span OTHER 43. FORM PREPARED BY (NAME AND ORG.): 44 SURVEY DATE: 42. CURRENT OWNER/ADDRESS: Robert Rollings Architects, LLC + SFS Architecture, November 2020 45. DATE OF REVISIONS: 07/04/2021 FOR SHPO USE DATE ENTERED IN INVENTORY: LEVEL OF SURVEY ADDITIONAL RESEARCH NEEDED? ☐ RECONNAISSANCE ☐ INTENSIVE YES NO NATIONAL REGISTER STATUS: OTHER: LISTED IN LISTED DISTRICT NAME: ■ ELIGIBLE (INDIVIDUALLY) PENDING LISTING ☐ ELIGIBLE (DISTRICT) ☐ NOT ELIGIBLE

■ NOT DETERMINED



#### ARCHITECTURAL/HISTORIC INVENTORY FORM

#### **LOCATION MAP (include north arrow)**





#### **PHOTOGRAPH**

PHOTOGRAPHER: Dana Gould

DATE: 11/18/2020 DESCRIPTION: Oblique facing SE

INSERT PHOTOGRAPH OF PRIMARY STRUCTURE ON PROPERTY.





Page 3 PE\_AS\_006-260 420 W 7th St Sedalia

#### **ADDITIONAL INFORMATION**

| 1. (CONT.) HISTORY AND SIGNIFICANCE. EXPAND BOX AS NECESSARY, OR ADD CONTINUATION PAGES.  Water service connected 1891. This appears to be the same house as shown on the 1898, 1908 and 1914 Sanborn Maps.  Some of the massing still exist for the Italianate style, but the fenestrations, exterior detailing, modifications and introduction of non-period materials has affected the period aesthetics.