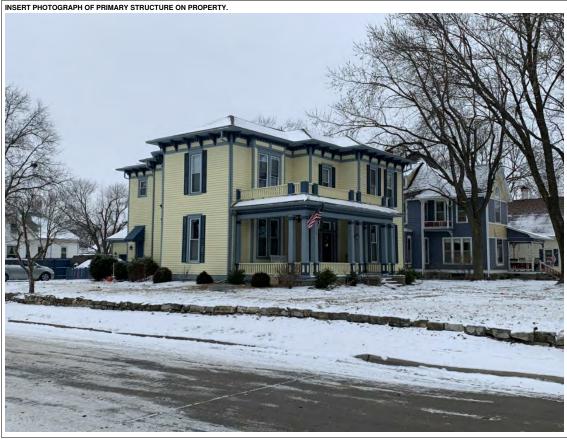

#### **PHOTOGRAPH**

**PHOTOGRAPHER:**Kelly Batcheller-Mummey

DATE: 11/19/2020 DESCRIPTION:
Oblique facing NW

# ARCHITECTURAL/HISTORIC INVENTORY FORM ADDITIONAL INFORMATION 21. (CONT.) HISTORY AND SIGNIFICANCE. EXPAND BOX AS NECESSARY, OR ADD CONTINUATION PAGES. There was a different house on this site prior to 1908. On the 1898 Sanborn maps, a different house is shown. The Water Department has it documented as water construction in 1899. 22. (CONT.) SOURCES OF INFORMATION. EXPAND BOX AS NECESSARY, OR ADD CONTINUATION PAGES. City of Sedalia Water Department Records, 1898 Sanborn Maps, 1908 Sanborn Maps, 1914 Sanborn Maps. 40. (CONT.) DESCRIPTION OF ENVIRONMENT AND OUTBUILDINGS. EXPAND BOX AS NECESSARY, OR ADD CONTINUATION PAGES. Suburban, sidewalk and tree lined street. Garage. Two story, one bay garage with gabled asphalt roof, wooden siding, and wooden garage door. Part of the garage structure may have been built about the same period as the house. Currently the colors and exterior materials are different from the house. This structure in contributing. 41. (CONT.) DESCRIPTION OF PRIMARY RESOURCE. EXPAND BOX AS NECESSARY, OR ADD CONTINUATION PAGES. This is a 1.5-story, 3-bay single dwelling in the Queen Anne style built in 1908. The structural system is frame. The foundation is concrete block. Exterior walls are replacement vinyl siding. The building has a hip and gable roof clad in replacement asphalt shingles. There is one center, straddle ridge, brick chimney. Windows are replacement vinyl, 1/1 double-hung sashes. There is a single-story, single-bay open porch characterized by a shed roof clad in asphalt shingles with he left bay has a faceted architectural feature with 1/1 double hung window in each facet with a boarded over opening centered in the gable. The center bay has an entry door with an outer door, he right bay has a 1/1 double hung window. The center and right bays are under a covered porch. There was a different house on