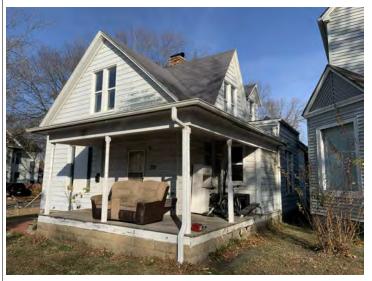

# ARCHITECTURAL/HISTORIC INVENTORY FORM ADDITIONAL INFORMATION 21. (CONT.) HISTORY AND SIGNIFICANCE. EXPAND BOX AS NECESSARY, OR ADD CONTINUATION PAGES. There was a different house on this site prior to 1908. On the 1898 Sanborn maps, a different house is shown. The Water Department has it documented as water construction in 1899. 22. (CONT.) SOURCES OF INFORMATION. EXPAND BOX AS NECESSARY, OR ADD CONTINUATION PAGES. City of Sedalia Water Department Records, 1898 Sanborn Maps, 1908 Sanborn Maps, 1914 Sanborn Maps. 40. (CONT.) DESCRIPTION OF ENVIRONMENT AND OUTBUILDINGS. EXPAND BOX AS NECESSARY, OR ADD CONTINUATION PAGES. Suburban, sidewalk and tree lined street. Garage. Two story, one bay garage with gabled asphalt roof, wooden siding, and wooden garage door. Part of the garage structure may have been built about the same period as the house. Currently the colors and exterior materials are different from the house. This structure in contributing. 41. (CONT.) DESCRIPTION OF PRIMARY RESOURCE. EXPAND BOX AS NECESSARY, OR ADD CONTINUATION PAGES. This is a 1.5-story, 3-bay single dwelling in the Queen Anne style built in 1908. The structural system is frame. The foundation is concrete block. Exterior walls are replacement vinyl siding. The building has a hip and gable roof clad in replacement asphalt shingles. There is one center, straddle ridge, brick chimney. Windows are replacement vinyl, 1/1 double-hung sashes. There is a single-story, single-bay open porch characterized by a shed roof clad in asphalt shingles with he left bay has a faceted architectural feature with 1/1 double hung window in each facet with a boarded over opening centered in the gable. The center bay has an entry door with an outer door, he right bay has a 1/1 double hung window. The center and right bays are under a covered porch. There was a different house on