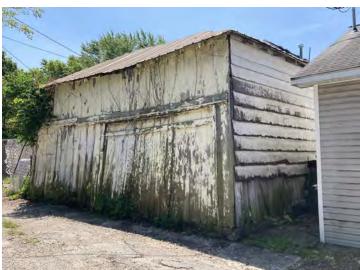

# ARCHITECTURAL/HISTORIC INVENTORY FORM ADDITIONAL INFORMATION 21. (CONT.) HISTORY AND SIGNIFICANCE. EXPAND BOX AS NECESSARY, OR ADD CONTINUATION PAGES. There was a different house on this site prior to 1908. On the 1898 Sanborn maps, a different house is shown. The Water Department has it documented as water construction in 1899. 22. (CONT.) SOURCES OF INFORMATION. EXPAND BOX AS NECESSARY, OR ADD CONTINUATION PAGES. City of Sedalia Water Department Records, 1898 Sanborn Maps, 1908 Sanborn Maps, 1914 Sanborn Maps. 40. (CONT.) DESCRIPTION OF ENVIRONMENT AND OUTBUILDINGS. EXPAND BOX AS NECESSARY, OR ADD CONTINUATION PAGES. Suburban, sidewalk and tree lined street. Garage. Two story, one bay garage with gabled asphalt roof, wooden siding, and wooden garage door. Part of the garage structure may have been built about the same period as the house. Currently the colors and exterior materials are different from the house. This structure in contributing. 41. (CONT.) DESCRIPTION OF PRIMARY RESOURCE. EXPAND BOX AS NECESSARY, OR ADD CONTINUATION PAGES. This is a 1.5-story, 3-bay single dwelling in the Queen Anne style built in 1908. The structural system is frame. The foundation is concrete block. Exterior walls are replacement vinyl siding. The building has a hip and gable roof clad in replacement asphalt shingles. There is one center, straddle ridge, brick chimney. Windows are replacement vinyl, 1/1 double-hung sashes. There is a single-story, single-bay open porch characterized by a shed roof clad in asphalt shingles with he left bay has a faceted architectural feature with 1/1 double hung window in each facet with a boarded over opening centered in the gable. The center bay has an entry door with an outer door, he right bay has a 1/1 double hung window. The center and right bays are under a covered porch. There was a different house on

#### **CONTINUATION PAGE - ADDITIONAL IMAGES**

Oblique facing NE

Photo - Out Building

Page 1 PE\_AS\_006-253 406 W 7th St Sedalia

|                                                           |              | 2. SURVEY NAME:                                          |                              |                                                                                            |  |
|-----------------------------------------------------------|--------------|----------------------------------------------------------|------------------------------|--------------------------------------------------------------------------------------------|--|
| 1 L_A0_000-230                                            |              | Victorian Towers Survey                                  |                              |                                                                                            |  |
|                                                           |              | 4. ADDRESS (STREET NO.)   STREET (NAME)   406   W 7th St |                              |                                                                                            |  |
| 5. CITY:                                                  | VICINITY     | 6. LAT / LONG 7.                                         |                              | 7. TOWNSHIP / RANGE / SECTION                                                              |  |
| Sedalia                                                   |              | 38.705430200 / -93.231943                                | 700                          | / /                                                                                        |  |
| 8.HISTORIC NAME (IF KNOWN):                               |              |                                                          | 9. PRESENT/OTHER NAME (IF K  | NOWN):                                                                                     |  |
| 10. OWNERSHIP:                                            |              | 11A. HISTORIC USE (IF KNOWN                              | I):                          | 11B. CURRENT USE:                                                                          |  |
| Private                                                   |              | Domestic : Single Dwelling                               |                              | Domestic : Single Dwelling                                                                 |  |
| HISTORICAL INFORMATION                                    |              |                                                          |                              |                                                                                            |  |
| 12. CONSTRUCTION DATE:                                    |              | 15. ARCHITECT:                                           |                              | 18. PREVIOUSLY SURVEYED?                                                                   |  |
| circa 1914                                                |              |                                                          |                              | CITE SURVEY NAME IN BOX 22 CONT. (PAGE 3)                                                  |  |
| 13. SIGNIFICANT DATE/PERIOD:                              |              | 16. BUILDER/CONTRACTOR:                                  |                              | 19. ON NATIONAL REGISTER?                                                                  |  |
| 1880-1940                                                 |              |                                                          |                              | ☐ INDIVIDUAL ☐ DISTRICT  CITE NOMINATION NAME IN BOX 22 CONT. (PAGE 3)                     |  |
| 14. AREA(S) OF SIGNIFICANCE:                              |              | 17. ORIGINAL OR SIGNIFICANT                              | OWNER:                       | 20. NATIONAL REGISTER ELIGIBLE?                                                            |  |
| C: Design/Construction                                    |              |                                                          |                              | ☐ INDIVIDUALLY ELIGIBLE  ☑ DISTRICT POTENTIAL ( ☑ C ☐ NC ) ☐ NOT ELIGIBLE ☐ NOT DETERMINED |  |
| 21. HISTORY AND SIGNIFICANCE ON CONTINUAT                 | ION PAGE.    | 22. SOURCES OF INFORMATION O                             |                              | I ON CONTINUATION PAGE.                                                                    |  |
| ARCHITECTURAL INFORMAT                                    | ION          |                                                          |                              |                                                                                            |  |
| 23. CATEGORY OF PROPERTY:                                 |              | 30: ROOF MATERIAL:                                       |                              | 7.WINDOWS:                                                                                 |  |
| ✓ BUILDING(S) SITE                                        |              | asphalt shingles (replac                                 | cement)                      | ☐ HISTORIC                                                                                 |  |
| STRUCTURE OBJECT                                          |              |                                                          |                              | PANE ARRANGEMENT:<br>1/2 double-hung sashes                                                |  |
| 24. VERNACULAR OR PROPERTY TYPE:                          |              | 31. CHIMNEY PLACEMENT:                                   |                              | 38. ACREAGE (RURAL):                                                                       |  |
|                                                           |              | offset right side slope                                  |                              | VISIBLE FROM PUBLIC ROAD? ✓                                                                |  |
| 25. ARCHITECTURAL STYLE:                                  |              | 32. STRUCTURAL SYSTEM:                                   |                              | 39. CHANGES (DESCRIBE IN BOX 41 CONT.):                                                    |  |
| Colonial Revival                                          |              | frame                                                    |                              | ADDITIONS DATE(S):                                                                         |  |
| 26. PLAN SHAPE:                                           |              | 33. EXTERIOR WALL CLADDING                               | G:                           |                                                                                            |  |
| square                                                    |              | wood siding                                              |                              | ENDANGERED BY:                                                                             |  |
| 27. NO. OF STORIES:                                       |              | 34. FOUNDATION MATERIAL:                                 |                              | Neglect                                                                                    |  |
| 2.5                                                       |              | beveled concrete block                                   |                              |                                                                                            |  |
| 28. NO. OF BAYS (1ST FLOOR):                              |              | 35. BASEMENT TYPE:                                       |                              | 40. NO. OF OUTBUILDINGS (DESCRIBE IN BOX 40 CONT.):                                        |  |
| 2                                                         |              | full                                                     |                              | 1                                                                                          |  |
| 29. ROOF TYPE:                                            |              | 36. FRONT PORCH TYPE/PLACEMENT:                          |                              | 41. FURTHER DESCRIPTION OF BUILDING FEATURES                                               |  |
| High hip                                                  |              | enclosed porch full-span                                 |                              | AND ASSOCIATED RESOURCES ON CONTINUATION PAGE.                                             |  |
|                                                           |              |                                                          |                              |                                                                                            |  |
| OTHER                                                     |              |                                                          |                              |                                                                                            |  |
| 42. CURRENT OWNER/ADDRESS:                                |              | 43. FORM PREPARED BY (NAM                                |                              | 44. SURVEY DATE:                                                                           |  |
|                                                           |              | Inc.                                                     | ects, LLC + SFS Architecture | November 2020                                                                              |  |
|                                                           |              |                                                          |                              | 45. DATE OF REVISIONS:                                                                     |  |
|                                                           |              |                                                          |                              | 07/04/2021                                                                                 |  |
| FOR SHPO USE                                              |              |                                                          |                              |                                                                                            |  |
| DATE ENTERED IN INVENTORY:                                |              | LEVEL OF SURVEY                                          |                              | ADDITIONAL RESEARCH NEEDED?                                                                |  |
|                                                           |              | RECONNAISSANCE INTENSIVE                                 |                              | YES NO                                                                                     |  |
| NATIONAL REGISTER STATUS:                                 |              |                                                          | OTHER:                       |                                                                                            |  |
| LISTED IN LISTED DISTRICT                                 | Ī            |                                                          |                              |                                                                                            |  |
| NAME:                                                     |              | 5,,,,,,,                                                 |                              |                                                                                            |  |
| ☐ PENDING LISTING ☐ ELIGIE☐ ☐ ELIGIBLE (DISTRICT) ☐ NOT E | BLE (INDIVII | DUALLY)                                                  |                              |                                                                                            |  |
| NOT DETERMINED                                            | LIGIDLE      |                                                          |                              |                                                                                            |  |
|                                                           |              |                                                          |                              |                                                                                            |  |