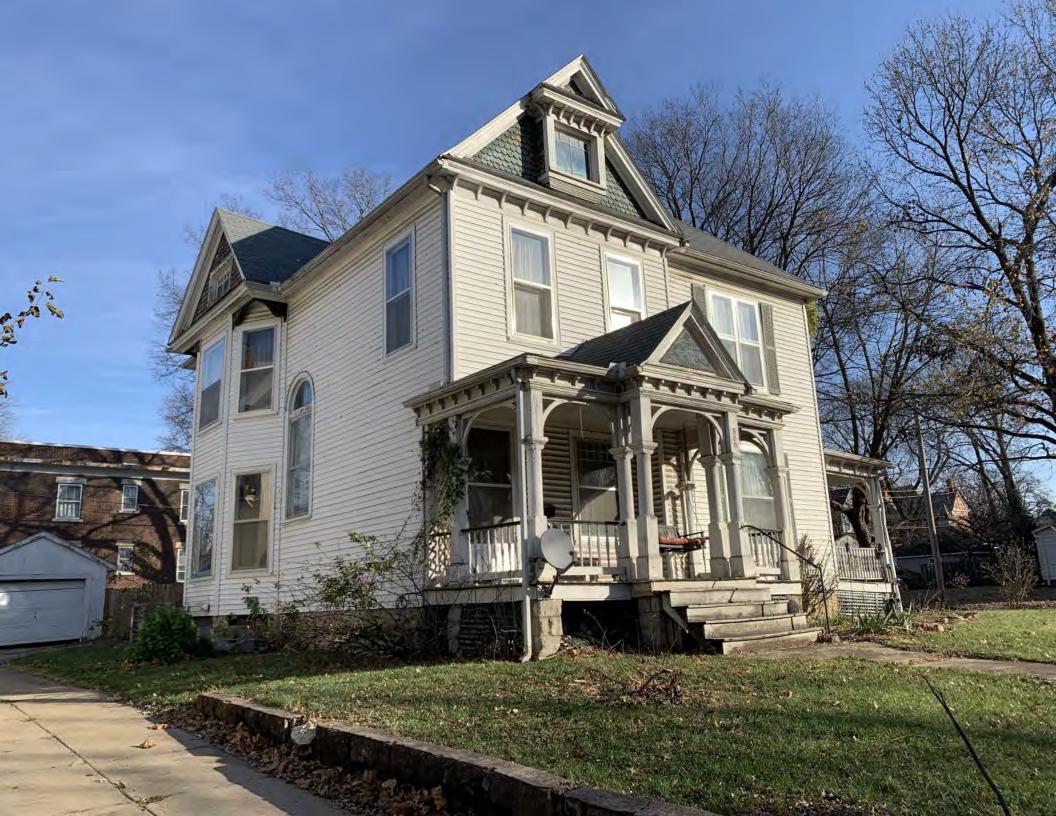

#### **PHOTOGRAPH**

**PHOTOGRAPHER:**Kelly Batcheller-Mummey

DATE: 11/19/2020 DESCRIPTION:
Oblique facing NW

# ARCHITECTURAL/HISTORIC INVENTORY FORM ADDITIONAL INFORMATION 21. (CONT.) HISTORY AND SIGNIFICANCE. EXPAND BOX AS NECESSARY, OR ADD CONTINUATION PAGES. There was a different house on this site prior to 1908. On the 1898 Sanborn maps, a different house is shown. The Water Department has it documented as water construction in 1899. 22. (CONT.) SOURCES OF INFORMATION. EXPAND BOX AS NECESSARY, OR ADD CONTINUATION PAGES. City of Sedalia Water Department Records, 1898 Sanborn Maps, 1908 Sanborn Maps, 1914 Sanborn Maps. 40. (CONT.) DESCRIPTION OF ENVIRONMENT AND OUTBUILDINGS. EXPAND BOX AS NECESSARY, OR ADD CONTINUATION PAGES. Suburban, sidewalk and tree lined street. Garage. Two story, one bay garage with gabled asphalt roof, wooden siding, and wooden garage door. Part of the garage structure may have been built about the same period as the house. Currently the colors and exterior materials are different from the house. This structure in contributing. 41. (CONT.) DESCRIPTION OF PRIMARY RESOURCE. EXPAND BOX AS NECESSARY, OR ADD CONTINUATION PAGES. This is a 1.5-story, 3-bay single dwelling in the Queen Anne style built in 1908. The structural system is frame. The foundation is concrete block. Exterior walls are replacement vinyl siding. The building has a hip and gable roof clad in replacement asphalt shingles. There is one center, straddle ridge, brick chimney. Windows are replacement vinyl, 1/1 double-hung sashes. There is a single-story, single-bay open porch characterized by a shed roof clad in asphalt shingles with he left bay has a faceted architectural feature with 1/1 double hung window in each facet with a boarded over opening centered in the gable. The center bay has an entry door with an outer door, he right bay has a 1/1 double hung window. The center and right bays are under a covered porch. There was a different house on