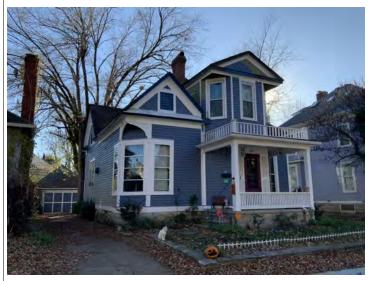

#### **PHOTOGRAPH**

**PHOTOGRAPHER:**Kelly Batcheller-Mummey

DATE: 11/19/2020 DESCRIPTION:
Oblique facing NW

# ARCHITECTURAL/HISTORIC INVENTORY FORM ADDITIONAL INFORMATION 21. (CONT.) HISTORY AND SIGNIFICANCE. EXPAND BOX AS NECESSARY, OR ADD CONTINUATION PAGES. There was a different house on this site prior to 1908. On the 1898 Sanborn maps, a different house is shown. The Water Department has it documented as water construction in 1899. 22. (CONT.) SOURCES OF INFORMATION. EXPAND BOX AS NECESSARY, OR ADD CONTINUATION PAGES. City of Sedalia Water Department Records, 1898 Sanborn Maps, 1908 Sanborn Maps, 1914 Sanborn Maps. 40. (CONT.) DESCRIPTION OF ENVIRONMENT AND OUTBUILDINGS. EXPAND BOX AS NECESSARY, OR ADD CONTINUATION PAGES. Suburban, sidewalk and tree lined street. Garage. Two story, one bay garage with gabled asphalt roof, wooden siding, and wooden garage door. Part of the garage structure may have been built about the same period as the house. Currently the colors and exterior materials are different from the house. This structure in contributing. 41. (CONT.) DESCRIPTION OF PRIMARY RESOURCE. EXPAND BOX AS NECESSARY, OR ADD CONTINUATION PAGES. This is a 1.5-story, 3-bay single dwelling in the Queen Anne style built in 1908. The structural system is frame. The foundation is concrete block. Exterior walls are replacement vinyl siding. The building has a hip and gable roof clad in replacement asphalt shingles. There is one center, straddle ridge, brick chimney. Windows are replacement vinyl, 1/1 double-hung sashes. There is a single-story, single-bay open porch characterized by a shed roof clad in asphalt shingles with he left bay has a faceted architectural feature with 1/1 double hung window in each facet with a boarded over opening centered in the gable. The center bay has an entry door with an outer door, he right bay has a 1/1 double hung window. The center and right bays are under a covered porch. There was a different house on

this site prior to 1908. On the 1898 Sanborn maps, a different house is shown. The Water Department has it documented as water construction in 1899.