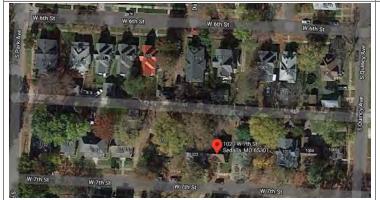

#### LOCATION MAP (include north arrow)

#### 405 W 7th St Sedalia ARCHITECTURAL/HISTORIC INVENTORY FORM 2. SURVEY NAME: 1. SURVEY NO. Victorian Towers Survey PE AS 006-252 4. ADDRESS (STREET NO.) 3. COUNTY: STREET (NAME) 405 W 7th St Pettis 5. CITY: VICINITY 6. LAT / LONG 7. TOWNSHIP / RANGE / SECTION Sedalia 38.705129800 / -93.231948200 8.HISTORIC NAME (IF KNOWN): 9. PRESENT/OTHER NAME (IF KNOWN): 10. OWNERSHIP: 11A. HISTORIC USE (IF KNOWN): 11B. CURRENT USE: Private Domestic : Single Dwelling Domestic : Single Dwelling HISTORICAL INFORMATION 12. CONSTRUCTION DATE: 18. PREVIOUSLY SURVEYED? 15. ARCHITECT: CITE SURVEY NAME IN BOX 22 CONT. (PAGE 3) circa 1908 13. SIGNIFICANT DATE/PERIOD: 16. BUILDER/CONTRACTOR: 19. ON NATIONAL REGISTER? 1880-1940 ☐ INDIVIDUAL ☐ DISTRICT CITE NOMINATION NAME IN BOX 22 CONT. (PAGE 3) 14. AREA(S) OF SIGNIFICANCE: 17. ORIGINAL OR SIGNIFICANT OWNER: 20. NATIONAL REGISTER ELIGIBLE? C: Design/Construction ☐ INDIVIDUALLY ELIGIBLE ✓ DISTRICT POTENTIAL ( ✓ C NC) ■ NOT ELIGIBLE ■ NOT DETERMINED 21. HISTORY AND SIGNIFICANCE ON CONTINUATION PAGE. 22. SOURCES OF INFORMATION ON CONTINUATION PAGE. ARCHITECTURAL INFORMATION 23 CATEGORY OF PROPERTY: 30: ROOF MATERIAL: 7 WINDOWS: HISTORIC REPLACEMENT **✓** BUILDING(S) SITE asphalt shingles (replacement) PANE ARRANGEMENT: ☐ STRUCTURE ☐ OBJECT 1/1 double-hung sashes 31 CHIMNEY PLACEMENT 24 VERNACUI AR OR PROPERTY TYPE: 38 ACREAGE (RURAL): VISIBLE FROM PUBLIC ROAD? ✓ center straddle ridge 25. ARCHITECTURAL STYLE: 32. STRUCTURAL SYSTEM: 39. CHANGES (DESCRIBE IN BOX 41 CONT.): Queen Anne ADDITIONS DATE(S): frame ALTERED DATE(S): 26. PLAN SHAPE: 33. EXTERIOR WALL CLADDING: MOVED DATE(S): irregular vinyl siding **ENDANGERED BY:** 27. NO. OF STORIES: 34. FOUNDATION MATERIAL: 1.5 concrete block 35 BASEMENT TYPE: 28. NO. OF BAYS (1ST FLOOR): 40. NO. OF OUTBUILDINGS (DESCRIBE IN BOX 40 CONT.): 29. ROOF TYPE: 36. FRONT PORCH TYPE/PLACEMENT: 41. FURTHER DESCRIPTION OF BUILDING FEATURES AND ASSOCIATED RESOURCES ON CONTINUATION PAGE. Hip and gable open porch single-bay OTHER 42. CURRENT OWNER/ADDRESS: 43. FORM PREPARED BY (NAME AND ORG.): 44. SURVEY DATE: Robert Rollings Architects, LLC + SFS Architecture, November 2020 45. DATE OF REVISIONS: 07/04/2021