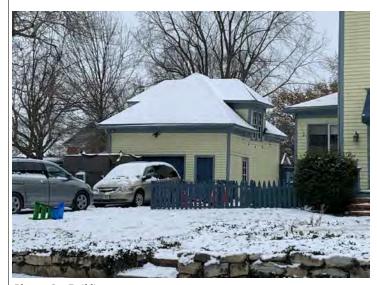

# ARCHITECTURAL/HISTORIC INVENTORY FORM ADDITIONAL INFORMATION 21. (CONT.) HISTORY AND SIGNIFICANCE. EXPAND BOX AS NECESSARY, OR ADD CONTINUATION PAGES. There was a different house on this site prior to 1908. On the 1898 Sanborn maps, a different house is shown. The Water Department has it documented as water construction in 1899. 22. (CONT.) SOURCES OF INFORMATION. EXPAND BOX AS NECESSARY, OR ADD CONTINUATION PAGES. City of Sedalia Water Department Records, 1898 Sanborn Maps, 1908 Sanborn Maps, 1914 Sanborn Maps. 40. (CONT.) DESCRIPTION OF ENVIRONMENT AND OUTBUILDINGS. EXPAND BOX AS NECESSARY, OR ADD CONTINUATION PAGES. Suburban, sidewalk and tree lined street. Garage. Two story, one bay garage with gabled asphalt roof, wooden siding, and wooden garage door. Part of the garage structure may have been built about the same period as the house. Currently the colors and exterior materials are different from the house. This structure in contributing. 41. (CONT.) DESCRIPTION OF PRIMARY RESOURCE. EXPAND BOX AS NECESSARY, OR ADD CONTINUATION PAGES. This is a 1.5-story, 3-bay single dwelling in the Queen Anne style built in 1908. The structural system is frame. The foundation is concrete block. Exterior walls are replacement vinyl siding. The building has a hip and gable roof clad in replacement asphalt shingles. There is one center, straddle ridge, brick chimney. Windows are replacement vinyl, 1/1 double-hung sashes. There is a single-story, single-bay open porch characterized by a shed roof clad in asphalt shingles with he left bay has a faceted architectural feature with 1/1 double hung window in each facet with a boarded over opening centered in the gable. The center bay has an entry door with an outer door, he right bay has a 1/1 double hung window. The center and right bays are under a covered porch. There was a different house on