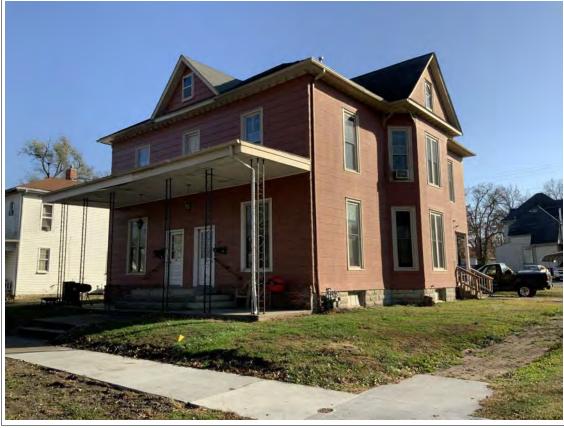

#### **PHOTOGRAPH**

**PHOTOGRAPHER:**Kelly Batcheller-Mummey

DATE: 11/19/2020 DESCRIPTION:
Oblique facing NW

# ARCHITECTURAL/HISTORIC INVENTORY FORM ADDITIONAL INFORMATION 21. (CONT.) HISTORY AND SIGNIFICANCE. EXPAND BOX AS NECESSARY, OR ADD CONTINUATION PAGES. There was a different house on this site prior to 1908. On the 1898 Sanborn maps, a different house is shown. The Water Department has it documented as water construction in 1899. 22. (CONT.) SOURCES OF INFORMATION. EXPAND BOX AS NECESSARY, OR ADD CONTINUATION PAGES. City of Sedalia Water Department Records, 1898 Sanborn Maps, 1908 Sanborn Maps, 1914 Sanborn Maps. 40. (CONT.) DESCRIPTION OF ENVIRONMENT AND OUTBUILDINGS. EXPAND BOX AS NECESSARY, OR ADD CONTINUATION PAGES. Suburban, sidewalk and tree lined street. Garage. Two story, one bay garage with gabled asphalt roof, wooden siding, and wooden garage door. Part of the garage structure may have been built about the same period as the house. Currently the colors and exterior materials are different from the house. This structure in contributing. 41. (CONT.) DESCRIPTION OF PRIMARY RESOURCE. EXPAND BOX AS NECESSARY, OR ADD CONTINUATION PAGES. This is a 1.5-story, 3-bay single dwelling in the Queen Anne style built in 1908. The structural system is frame. The foundation is concrete block. Exterior walls are replacement vinyl siding. The building has a hip and gable roof clad in replacement asphalt shingles. There is one center, straddle ridge, brick chimney. Windows are replacement vinyl, 1/1 double-hung sashes. There is a single-story, single-bay open porch characterized by a shed roof clad in asphalt shingles with he left bay has a faceted architectural feature with 1/1 double hung window in each facet with a boarded over opening centered in the gable. The center bay has an entry door with an outer door, he right bay has a 1/1 double hung window. The center and right bays are under a covered porch. There was a different house on

this site prior to 1908. On the 1898 Sanborn maps, a different house is shown. The Water Department has it documented as water construction in 1899.