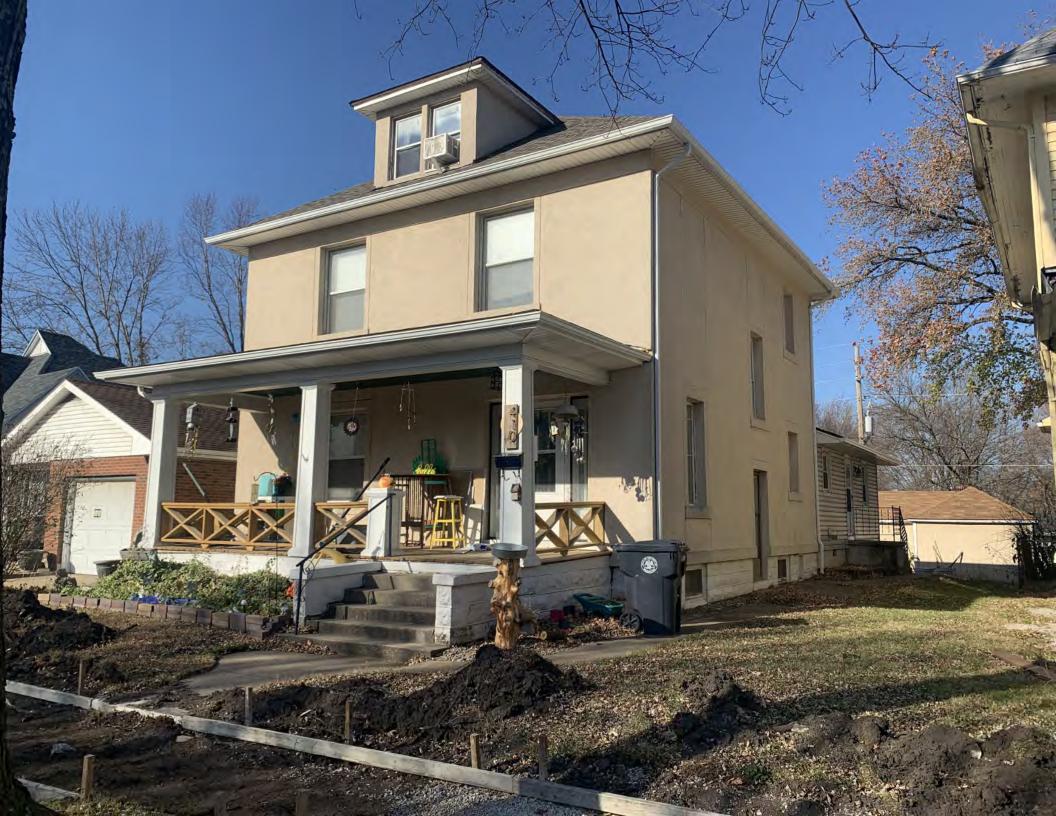

#### **PHOTOGRAPH**

**PHOTOGRAPHER:**Kelly Batcheller-Mummey

DATE: 11/19/2020 DESCRIPTION:
Oblique facing NW

# ARCHITECTURAL/HISTORIC INVENTORY FORM ADDITIONAL INFORMATION 21. (CONT.) HISTORY AND SIGNIFICANCE. EXPAND BOX AS NECESSARY, OR ADD CONTINUATION PAGES. There was a different house on this site prior to 1908. On the 1898 Sanborn maps, a different house is shown. The Water Department has it documented as water construction in 1899. 22. (CONT.) SOURCES OF INFORMATION. EXPAND BOX AS NECESSARY, OR ADD CONTINUATION PAGES. City of Sedalia Water Department Records, 1898 Sanborn Maps, 1908 Sanborn Maps, 1914 Sanborn Maps. 40. (CONT.) DESCRIPTION OF ENVIRONMENT AND OUTBUILDINGS. EXPAND BOX AS NECESSARY, OR ADD CONTINUATION PAGES. Suburban, sidewalk and tree lined street. Garage. Two story, one bay garage with gabled asphalt roof, wooden siding, and wooden garage door. Part of the garage structure may have been built about the same period as the house. Currently the colors and exterior materials are different from the house. This structure in contributing. 41. (CONT.) DESCRIPTION OF PRIMARY RESOURCE. EXPAND BOX AS NECESSARY, OR ADD CONTINUATION PAGES. This is a 1.5-story, 3-bay single dwelling in the Queen Anne style built in 1908. The structural system is frame. The foundation is concrete block. Exterior walls are replacement vinyl siding. The building has a hip and gable roof clad in replacement asphalt shingles. There is one center, straddle ridge, brick chimney. Windows are replacement vinyl, 1/1 double-hung sashes. There is a single-story, single-bay open porch characterized by a shed roof clad in asphalt shingles with he left bay has a faceted architectural feature with 1/1 double hung window in each facet with a boarded over opening centered in the gable. The center bay has an entry door with an outer door, he right bay has a 1/1 double hung window. The center and right bays are under a covered porch. There was a different house on