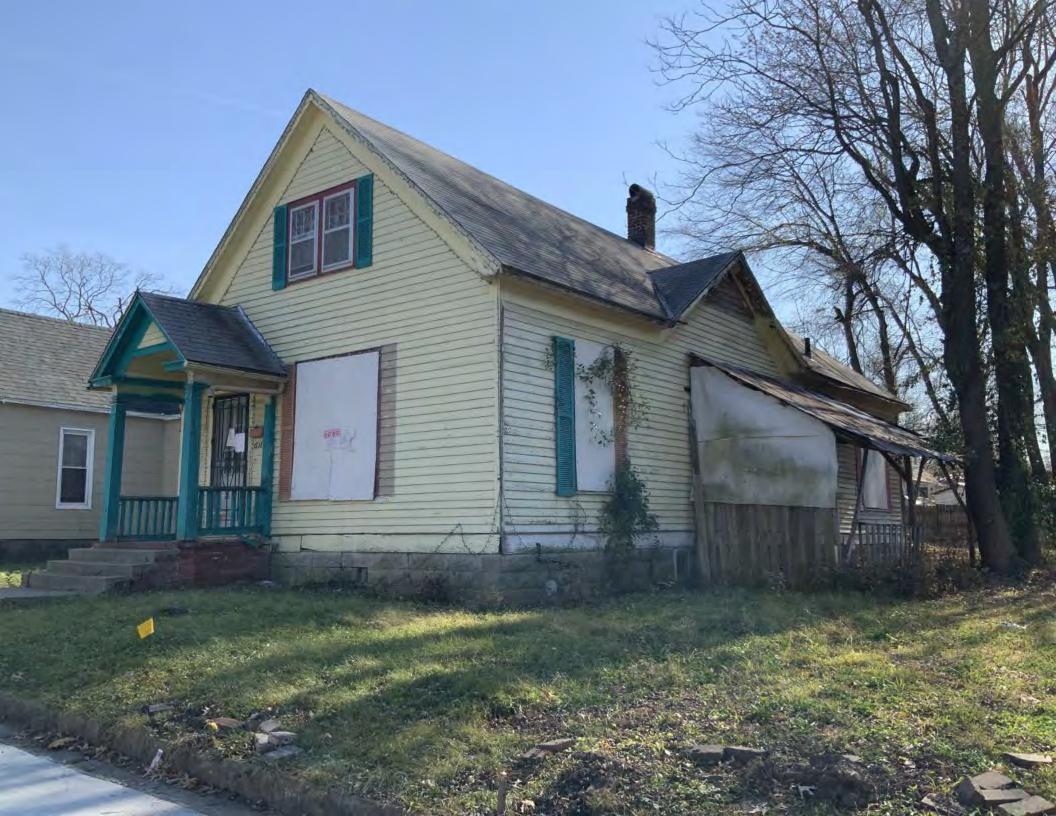

#### **PHOTOGRAPH**

**PHOTOGRAPHER:**Kelly Batcheller-Mummey

DATE: 11/19/2020 DESCRIPTION:
Oblique facing NW

# ARCHITECTURAL/HISTORIC INVENTORY FORM ADDITIONAL INFORMATION 21. (CONT.) HISTORY AND SIGNIFICANCE. EXPAND BOX AS NECESSARY, OR ADD CONTINUATION PAGES. There was a different house on this site prior to 1908. On the 1898 Sanborn maps, a different house is shown. The Water Department has it documented as water construction in 1899. 22. (CONT.) SOURCES OF INFORMATION. EXPAND BOX AS NECESSARY, OR ADD CONTINUATION PAGES. City of Sedalia Water Department Records, 1898 Sanborn Maps, 1908 Sanborn Maps, 1914 Sanborn Maps. 40. (CONT.) DESCRIPTION OF ENVIRONMENT AND OUTBUILDINGS. EXPAND BOX AS NECESSARY, OR ADD CONTINUATION PAGES. Suburban, sidewalk and tree lined street. Garage. Two story, one bay garage with gabled asphalt roof, wooden siding, and wooden garage door. Part of the garage structure may have been built about the same period as the house. Currently the colors and exterior materials are different from the house. This structure in contributing. 41. (CONT.) DESCRIPTION OF PRIMARY RESOURCE. EXPAND BOX AS NECESSARY, OR ADD CONTINUATION PAGES. This is a 1.5-story, 3-bay single dwelling in the Queen Anne style built in 1908. The structural system is frame. The foundation is concrete block. Exterior walls are replacement vinyl siding. The building has a hip and gable roof clad in replacement asphalt shingles. There is one center, straddle ridge, brick chimney. Windows are replacement vinyl, 1/1 double-hung sashes. There is a single-story, single-bay open porch characterized by a shed roof clad in asphalt shingles with he left bay has a faceted architectural feature with 1/1 double hung window in each facet with a boarded over opening centered in the gable. The center bay has an entry door with an outer door, he right bay has a 1/1 double hung window. The center and right bays are under a covered porch. There was a different house on

this site prior to 1908. On the 1898 Sanborn maps, a different house is shown. The Water Department has it documented as water construction in 1899.