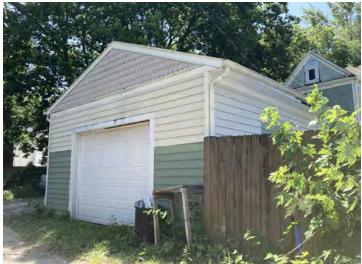

# ARCHITECTURAL/HISTORIC INVENTORY FORM ADDITIONAL INFORMATION 21. (CONT.) HISTORY AND SIGNIFICANCE. EXPAND BOX AS NECESSARY, OR ADD CONTINUATION PAGES. There was a different house on this site prior to 1908. On the 1898 Sanborn maps, a different house is shown. The Water Department has it documented as water construction in 1899. 22. (CONT.) SOURCES OF INFORMATION. EXPAND BOX AS NECESSARY, OR ADD CONTINUATION PAGES. City of Sedalia Water Department Records, 1898 Sanborn Maps, 1908 Sanborn Maps, 1914 Sanborn Maps. 40. (CONT.) DESCRIPTION OF ENVIRONMENT AND OUTBUILDINGS. EXPAND BOX AS NECESSARY, OR ADD CONTINUATION PAGES. Suburban, sidewalk and tree lined street. Garage. Two story, one bay garage with gabled asphalt roof, wooden siding, and wooden garage door. Part of the garage structure may have been built about the same period as the house. Currently the colors and exterior materials are different from the house. This structure in contributing. 41. (CONT.) DESCRIPTION OF PRIMARY RESOURCE. EXPAND BOX AS NECESSARY, OR ADD CONTINUATION PAGES. This is a 1.5-story, 3-bay single dwelling in the Queen Anne style built in 1908. The structural system is frame. The foundation is concrete block. Exterior walls are replacement vinyl siding. The building has a hip and gable roof clad in replacement asphalt shingles. There is one center, straddle ridge, brick chimney. Windows are replacement vinyl, 1/1 double-hung sashes. There is a single-story, single-bay open porch characterized by a shed roof clad in asphalt shingles with he left bay has a faceted architectural feature with 1/1 double hung window in each facet with a boarded over opening centered in the gable. The center bay has an entry door with an outer door, he right bay has a 1/1 double hung window. The center and right bays are under a covered porch. There was a different house on