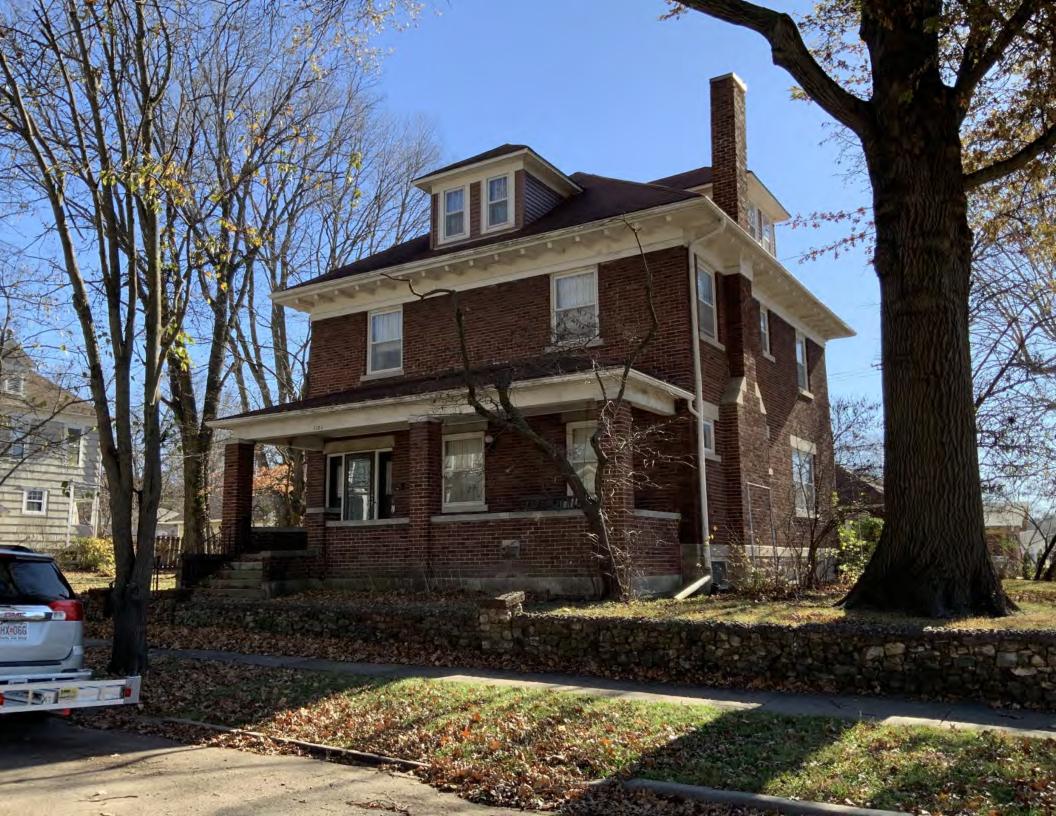

#### **PHOTOGRAPH**

PHOTOGRAPHER: Jill Wade DATE: 11/19/2020 DESCRIPTION:
Oblique facing SW

## MISSOURI DEPARTMENT OF NATURAL RESOURCES STATE HISTORIC PRESERVATION OFFICE, P.O. Box 176, Jefferson City, MO 65102

Page 3 PE\_AS\_006-253 406 W 7th St Sedalia