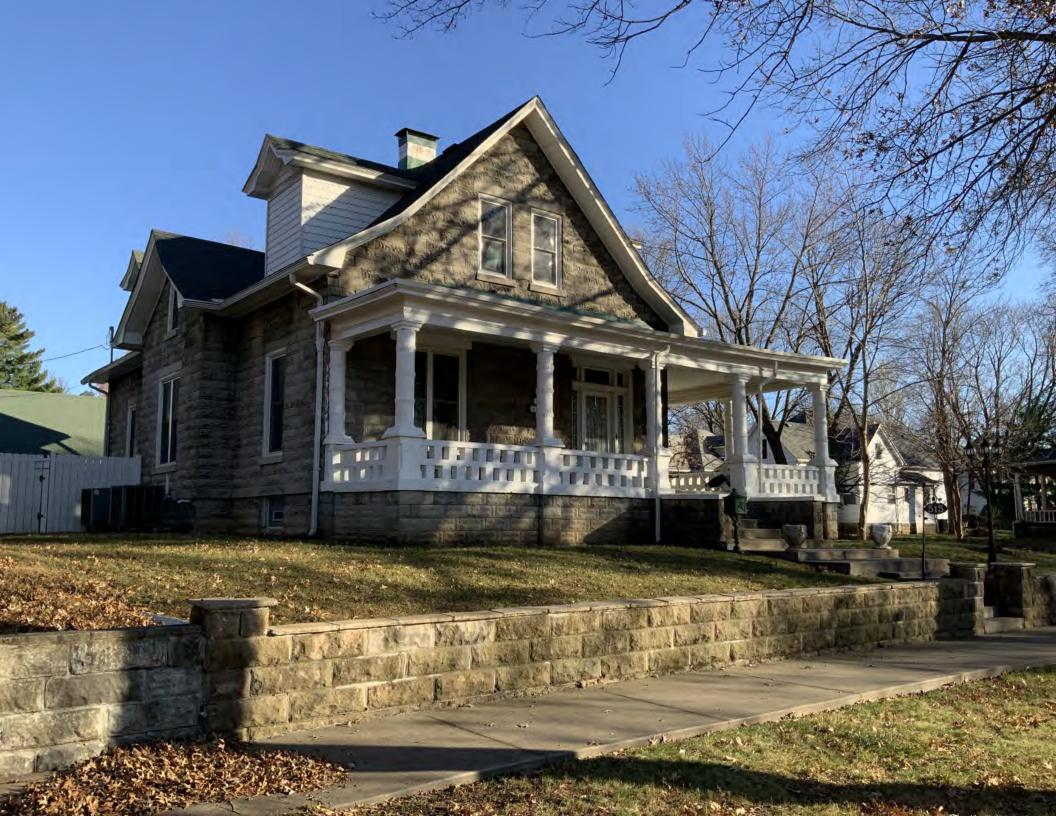

#### **PHOTOGRAPH**

**PHOTOGRAPHER:**Kelly Batcheller-Mummey

DATE: 11/19/2020 DESCRIPTION:
Oblique facing NW

# ARCHITECTURAL/HISTORIC INVENTORY FORM ADDITIONAL INFORMATION 21. (CONT.) HISTORY AND SIGNIFICANCE. EXPAND BOX AS NECESSARY, OR ADD CONTINUATION PAGES. There was a different house on this site prior to 1908. On the 1898 Sanborn maps, a different house is shown. The Water Department has it documented as water construction in 1899. 22. (CONT.) SOURCES OF INFORMATION. EXPAND BOX AS NECESSARY, OR ADD CONTINUATION PAGES. City of Sedalia Water Department Records, 1898 Sanborn Maps, 1908 Sanborn Maps, 1914 Sanborn Maps. 40. (CONT.) DESCRIPTION OF ENVIRONMENT AND OUTBUILDINGS. EXPAND BOX AS NECESSARY, OR ADD CONTINUATION PAGES. Suburban, sidewalk and tree lined street. Garage. Two story, one bay garage with gabled asphalt roof, wooden siding, and wooden garage door. Part of the garage structure may have been built about the same period as the house. Currently the colors and exterior materials are different from the house. This structure in contributing. 41. (CONT.) DESCRIPTION OF PRIMARY RESOURCE. EXPAND BOX AS NECESSARY, OR ADD CONTINUATION PAGES. This is a 1.5-story, 3-bay single dwelling in the Queen Anne style built in 1908. The structural system is frame. The foundation is concrete block. Exterior walls are replacement vinyl siding. The building has a hip and gable roof clad in replacement asphalt shingles. There is one center, straddle ridge, brick chimney. Windows are replacement vinyl, 1/1 double-hung sashes. There is a single-story, single-bay open porch characterized by a shed roof clad in asphalt shingles with he left bay has a faceted architectural feature with 1/1 double hung window in each facet with a boarded over opening centered in the gable. The center bay has an entry door with an outer door, he right bay has a 1/1 double hung window. The center and right bays are under a covered porch. There was a different house on

this site prior to 1908. On the 1898 Sanborn maps, a different house is shown. The Water Department has it documented as water construction in 1899.