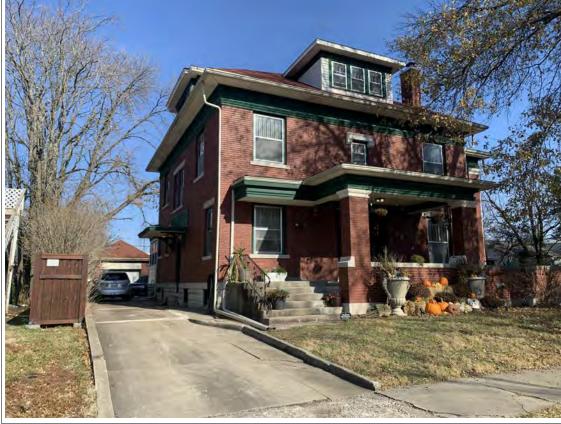

#### **CONTINUATION PAGE - ADDITIONAL IMAGES**

Oblique facing NE

Photo - Out Building

Page 1 PE\_AS\_006-253 406 W 7th St Sedalia

|                                                           |              | 2. SURVEY NAME:                                          |                              |                                                                                            |  |
|-----------------------------------------------------------|--------------|----------------------------------------------------------|------------------------------|--------------------------------------------------------------------------------------------|--|
| 1 L_A0_000-230                                            |              | Victorian Towers Survey                                  |                              |                                                                                            |  |
|                                                           |              | 4. ADDRESS (STREET NO.)   STREET (NAME)   406   W 7th St |                              |                                                                                            |  |
| 5. CITY:                                                  | VICINITY     | 6. LAT / LONG 7.                                         |                              | 7. TOWNSHIP / RANGE / SECTION                                                              |  |
| Sedalia                                                   |              | 38.705430200 / -93.231943                                | 700                          | / /                                                                                        |  |
| 8.HISTORIC NAME (IF KNOWN):                               |              |                                                          | 9. PRESENT/OTHER NAME (IF K  | NOWN):                                                                                     |  |
| 10. OWNERSHIP:                                            |              | 11A. HISTORIC USE (IF KNOWN                              | I):                          | 11B. CURRENT USE:                                                                          |  |
| Private                                                   |              | Domestic : Single Dwelling                               |                              | Domestic : Single Dwelling                                                                 |  |
| HISTORICAL INFORMATION                                    |              |                                                          |                              |                                                                                            |  |
| 12. CONSTRUCTION DATE:                                    |              | 15. ARCHITECT:                                           |                              | 18. PREVIOUSLY SURVEYED?                                                                   |  |
| circa 1914                                                |              |                                                          |                              | CITE SURVEY NAME IN BOX 22 CONT. (PAGE 3)                                                  |  |
| 13. SIGNIFICANT DATE/PERIOD:                              |              | 16. BUILDER/CONTRACTOR:                                  |                              | 19. ON NATIONAL REGISTER?                                                                  |  |
| 1880-1940                                                 |              |                                                          |                              | ☐ INDIVIDUAL ☐ DISTRICT  CITE NOMINATION NAME IN BOX 22 CONT. (PAGE 3)                     |  |
| 14. AREA(S) OF SIGNIFICANCE:                              |              | 17. ORIGINAL OR SIGNIFICANT                              | OWNER:                       | 20. NATIONAL REGISTER ELIGIBLE?                                                            |  |
| C: Design/Construction                                    |              |                                                          |                              | ☐ INDIVIDUALLY ELIGIBLE  ☑ DISTRICT POTENTIAL ( ☑ C ☐ NC ) ☐ NOT ELIGIBLE ☐ NOT DETERMINED |  |
| 21. HISTORY AND SIGNIFICANCE ON CONTINUAT                 | ION PAGE.    | 22. SOURCES OF INFORMATION O                             |                              | I ON CONTINUATION PAGE.                                                                    |  |
| ARCHITECTURAL INFORMAT                                    | ION          |                                                          |                              |                                                                                            |  |
| 23. CATEGORY OF PROPERTY:                                 |              | 30: ROOF MATERIAL:                                       |                              | 7.WINDOWS:                                                                                 |  |
| ✓ BUILDING(S) SITE                                        |              | asphalt shingles (replac                                 | cement)                      | ☐ HISTORIC                                                                                 |  |
| STRUCTURE OBJECT                                          |              |                                                          |                              | PANE ARRANGEMENT:<br>1/2 double-hung sashes                                                |  |
| 24. VERNACULAR OR PROPERTY TYPE:                          |              | 31. CHIMNEY PLACEMENT:                                   |                              | 38. ACREAGE (RURAL):                                                                       |  |
|                                                           |              | offset right side slope                                  |                              | VISIBLE FROM PUBLIC ROAD? ✓                                                                |  |
| 25. ARCHITECTURAL STYLE:                                  |              | 32. STRUCTURAL SYSTEM:                                   |                              | 39. CHANGES (DESCRIBE IN BOX 41 CONT.):                                                    |  |
| Colonial Revival                                          |              | frame                                                    |                              | ADDITIONS DATE(S):                                                                         |  |
| 26. PLAN SHAPE:                                           |              | 33. EXTERIOR WALL CLADDING                               | G:                           |                                                                                            |  |
| square                                                    |              | wood siding                                              |                              | ENDANGERED BY:                                                                             |  |
| 27. NO. OF STORIES:                                       |              | 34. FOUNDATION MATERIAL:                                 |                              | Neglect                                                                                    |  |
| 2.5                                                       |              | beveled concrete block                                   |                              |                                                                                            |  |
| 28. NO. OF BAYS (1ST FLOOR):                              |              | 35. BASEMENT TYPE:                                       |                              | 40. NO. OF OUTBUILDINGS (DESCRIBE IN BOX 40 CONT.):                                        |  |
| 2                                                         |              | full                                                     |                              | 1                                                                                          |  |
| 29. ROOF TYPE:                                            |              | 36. FRONT PORCH TYPE/PLACEMENT:                          |                              | 41. FURTHER DESCRIPTION OF BUILDING FEATURES                                               |  |
| High hip                                                  |              | enclosed porch full-span                                 |                              | AND ASSOCIATED RESOURCES ON CONTINUATION PAGE.                                             |  |
|                                                           |              |                                                          |                              |                                                                                            |  |
| OTHER                                                     |              |                                                          |                              |                                                                                            |  |
| 42. CURRENT OWNER/ADDRESS:                                |              | 43. FORM PREPARED BY (NAM                                |                              | 44. SURVEY DATE:                                                                           |  |
|                                                           |              | Inc.                                                     | ects, LLC + SFS Architecture | November 2020                                                                              |  |
|                                                           |              |                                                          |                              | 45. DATE OF REVISIONS:                                                                     |  |
|                                                           |              |                                                          |                              | 07/04/2021                                                                                 |  |
| FOR SHPO USE                                              |              |                                                          |                              |                                                                                            |  |
| DATE ENTERED IN INVENTORY:                                |              | LEVEL OF SURVEY                                          |                              | ADDITIONAL RESEARCH NEEDED?                                                                |  |
|                                                           |              | RECONNAISSANCE INTENSIVE                                 |                              | YES NO                                                                                     |  |
| NATIONAL REGISTER STATUS:                                 |              |                                                          | OTHER:                       |                                                                                            |  |
| LISTED IN LISTED DISTRICT                                 | Ī            |                                                          |                              |                                                                                            |  |
| NAME:                                                     |              | 5,,,,,,,                                                 |                              |                                                                                            |  |
| ☐ PENDING LISTING ☐ ELIGIE☐ ☐ ELIGIBLE (DISTRICT) ☐ NOT E | BLE (INDIVII | DUALLY)                                                  |                              |                                                                                            |  |
| NOT DETERMINED                                            | LIGIDLE      |                                                          |                              |                                                                                            |  |
|                                                           |              |                                                          |                              |                                                                                            |  |

#### **PHOTOGRAPH**

PHOTOGRAPHER: Jill Wade DATE: 11/19/2020 DESCRIPTION:
Oblique facing SW