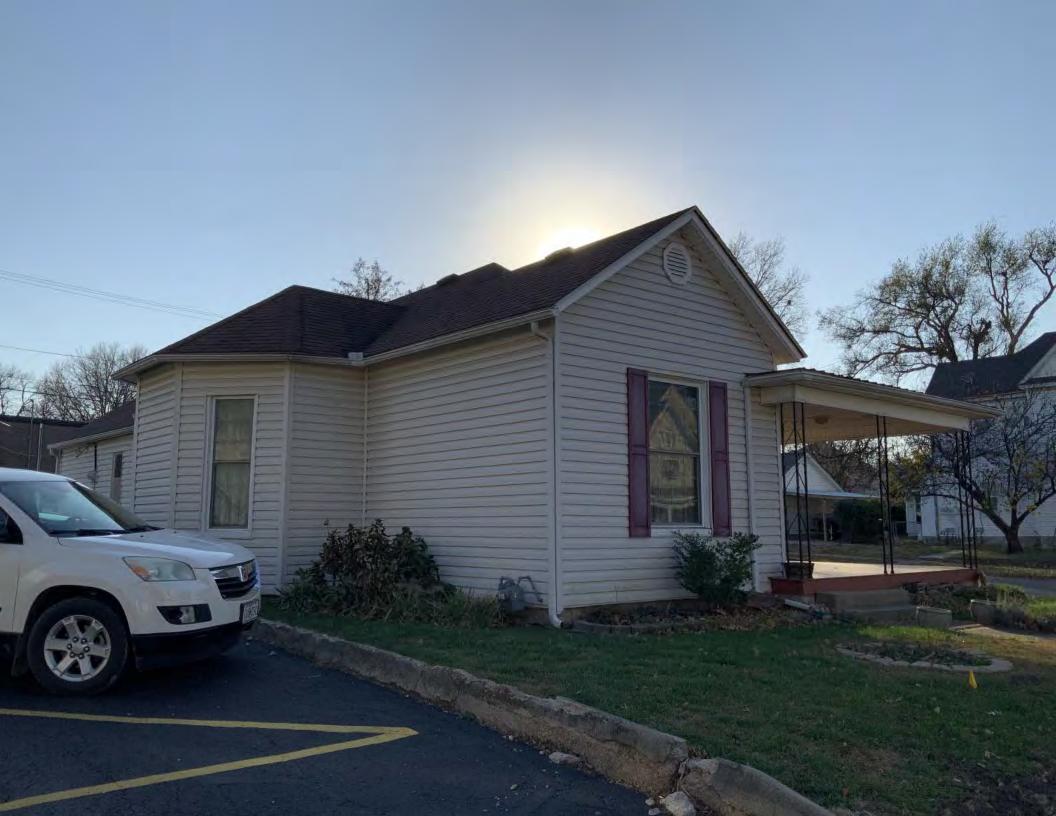

#### **PHOTOGRAPH**

**PHOTOGRAPHER:**Kelly Batcheller-Mummey

DATE: 11/19/2020 DESCRIPTION:
Oblique facing NW

# ARCHITECTURAL/HISTORIC INVENTORY FORM ADDITIONAL INFORMATION 21. (CONT.) HISTORY AND SIGNIFICANCE. EXPAND BOX AS NECESSARY, OR ADD CONTINUATION PAGES. There was a different house on this site prior to 1908. On the 1898 Sanborn maps, a different house is shown. The Water Department has it documented as water construction in 1899. 22. (CONT.) SOURCES OF INFORMATION. EXPAND BOX AS NECESSARY, OR ADD CONTINUATION PAGES. City of Sedalia Water Department Records, 1898 Sanborn Maps, 1908 Sanborn Maps, 1914 Sanborn Maps. 40. (CONT.) DESCRIPTION OF ENVIRONMENT AND OUTBUILDINGS. EXPAND BOX AS NECESSARY, OR ADD CONTINUATION PAGES. Suburban, sidewalk and tree lined street. Garage. Two story, one bay garage with gabled asphalt roof, wooden siding, and wooden garage door. Part of the garage structure may have been built about the same period as the house. Currently the colors and exterior materials are different from the house. This structure in contributing. 41. (CONT.) DESCRIPTION OF PRIMARY RESOURCE. EXPAND BOX AS NECESSARY, OR ADD CONTINUATION PAGES. This is a 1.5-story, 3-bay single dwelling in the Queen Anne style built in 1908. The structural system is frame. The foundation is concrete block. Exterior walls are replacement vinyl siding. The building has a hip and gable roof clad in replacement asphalt shingles. There is one center, straddle ridge, brick chimney. Windows are replacement vinyl, 1/1 double-hung sashes. There is a single-story, single-bay open porch characterized by a shed roof clad in asphalt shingles with he left bay has a faceted architectural feature with 1/1 double hung window in each facet with a boarded over opening centered in the gable. The center bay has an entry door with an outer door, he right bay has a 1/1 double hung window. The center and right bays are under a covered porch. There was a different house on