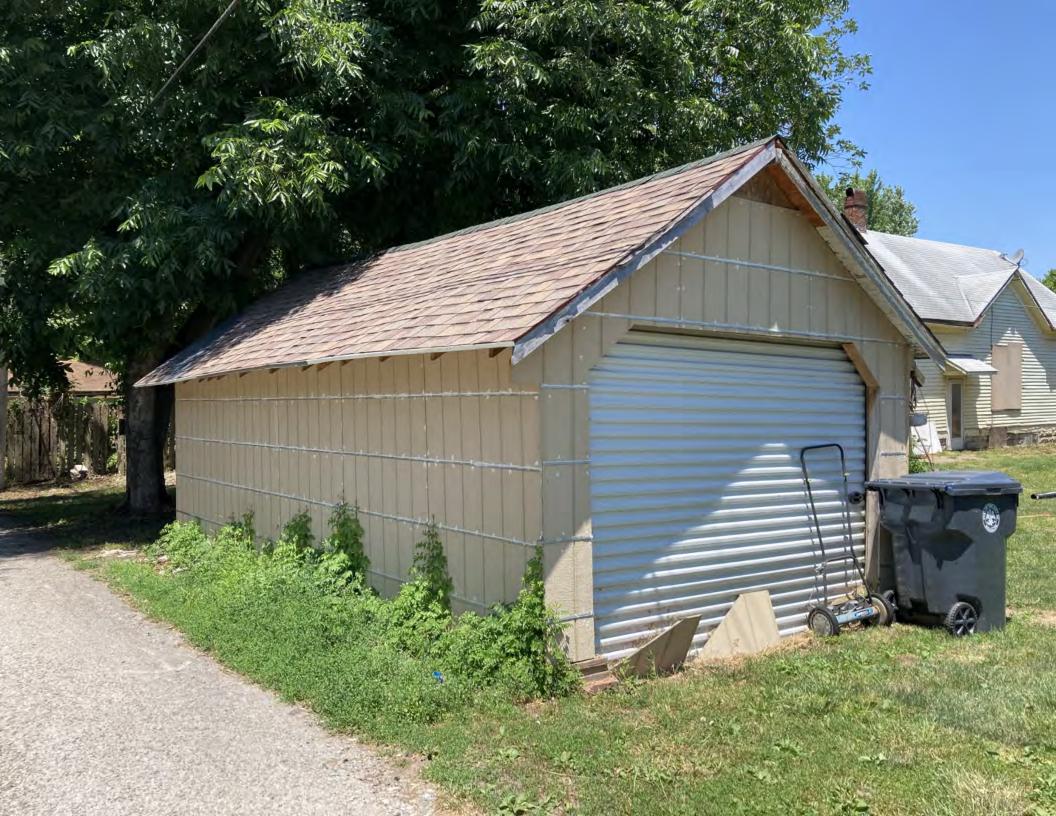

# ARCHITECTURAL/HISTORIC INVENTORY FORM ADDITIONAL INFORMATION 21. (CONT.) HISTORY AND SIGNIFICANCE. EXPAND BOX AS NECESSARY, OR ADD CONTINUATION PAGES. There was a different house on this site prior to 1908. On the 1898 Sanborn maps, a different house is shown. The Water Department has it documented as water construction in 1899. 22. (CONT.) SOURCES OF INFORMATION. EXPAND BOX AS NECESSARY, OR ADD CONTINUATION PAGES. City of Sedalia Water Department Records, 1898 Sanborn Maps, 1908 Sanborn Maps, 1914 Sanborn Maps. 40. (CONT.) DESCRIPTION OF ENVIRONMENT AND OUTBUILDINGS. EXPAND BOX AS NECESSARY, OR ADD CONTINUATION PAGES. Suburban, sidewalk and tree lined street. Garage. Two story, one bay garage with gabled asphalt roof, wooden siding, and wooden garage door. Part of the garage structure may have been built about the same period as the house. Currently the colors and exterior materials are different from the house. This structure in contributing. 41. (CONT.) DESCRIPTION OF PRIMARY RESOURCE. EXPAND BOX AS NECESSARY, OR ADD CONTINUATION PAGES. This is a 1.5-story, 3-bay single dwelling in the Queen Anne style built in 1908. The structural system is frame. The foundation is concrete block. Exterior walls are replacement vinyl siding. The building has a hip and gable roof clad in replacement asphalt shingles. There is one center, straddle ridge, brick chimney. Windows are replacement vinyl, 1/1 double-hung sashes. There is a single-story, single-bay open porch characterized by a shed roof clad in asphalt shingles with he left bay has a faceted architectural feature with 1/1 double hung window in each facet with a boarded over opening centered in the gable. The center bay has an entry door with an outer door, he right bay has a 1/1 double hung window. The center and right bays are under a covered porch. There was a different house on

#### **CONTINUATION PAGE - ADDITIONAL IMAGES**

Oblique facing NE

Photo - Out Building

Page 1 PE\_AS\_006-253 406 W 7th St Sedalia

|                                                           |              | 2. SURVEY NAME:                                          |                              |                                                                                            |  |
|-----------------------------------------------------------|--------------|----------------------------------------------------------|------------------------------|--------------------------------------------------------------------------------------------|--|
| 1 L_A0_000-230                                            |              | Victorian Towers Survey                                  |                              |                                                                                            |  |
|                                                           |              | 4. ADDRESS (STREET NO.)   STREET (NAME)   406   W 7th St |                              |                                                                                            |  |
| 5. CITY:                                                  | VICINITY     | 6. LAT / LONG 7.                                         |                              | 7. TOWNSHIP / RANGE / SECTION                                                              |  |
| Sedalia                                                   |              | 38.705430200 / -93.231943                                | 700                          | / /                                                                                        |  |
| 8.HISTORIC NAME (IF KNOWN):                               |              |                                                          | 9. PRESENT/OTHER NAME (IF K  | NOWN):                                                                                     |  |
| 10. OWNERSHIP:                                            |              | 11A. HISTORIC USE (IF KNOWN                              | I):                          | 11B. CURRENT USE:                                                                          |  |
| Private                                                   |              | Domestic : Single Dwelling                               |                              | Domestic : Single Dwelling                                                                 |  |
| HISTORICAL INFORMATION                                    |              |                                                          |                              |                                                                                            |  |
| 12. CONSTRUCTION DATE:                                    |              | 15. ARCHITECT:                                           |                              | 18. PREVIOUSLY SURVEYED?                                                                   |  |
| circa 1914                                                |              |                                                          |                              | CITE SURVEY NAME IN BOX 22 CONT. (PAGE 3)                                                  |  |
| 13. SIGNIFICANT DATE/PERIOD:                              |              | 16. BUILDER/CONTRACTOR:                                  |                              | 19. ON NATIONAL REGISTER?                                                                  |  |
| 1880-1940                                                 |              |                                                          |                              | ☐ INDIVIDUAL ☐ DISTRICT  CITE NOMINATION NAME IN BOX 22 CONT. (PAGE 3)                     |  |
| 14. AREA(S) OF SIGNIFICANCE:                              |              | 17. ORIGINAL OR SIGNIFICANT                              | OWNER:                       | 20. NATIONAL REGISTER ELIGIBLE?                                                            |  |
| C: Design/Construction                                    |              |                                                          |                              | ☐ INDIVIDUALLY ELIGIBLE  ☑ DISTRICT POTENTIAL ( ☑ C ☐ NC ) ☐ NOT ELIGIBLE ☐ NOT DETERMINED |  |
| 21. HISTORY AND SIGNIFICANCE ON CONTINUAT                 | ION PAGE.    | 22. SOURCES OF INFORMATION O                             |                              | I ON CONTINUATION PAGE.                                                                    |  |
| ARCHITECTURAL INFORMAT                                    | ION          |                                                          |                              |                                                                                            |  |
| 23. CATEGORY OF PROPERTY:                                 |              | 30: ROOF MATERIAL:                                       |                              | 7.WINDOWS:                                                                                 |  |
| ✓ BUILDING(S) SITE                                        |              | asphalt shingles (replac                                 | cement)                      | ☐ HISTORIC                                                                                 |  |
| STRUCTURE OBJECT                                          |              |                                                          |                              | PANE ARRANGEMENT:<br>1/2 double-hung sashes                                                |  |
| 24. VERNACULAR OR PROPERTY TYPE:                          |              | 31. CHIMNEY PLACEMENT:                                   |                              | 38. ACREAGE (RURAL):                                                                       |  |
|                                                           |              | offset right side slope                                  |                              | VISIBLE FROM PUBLIC ROAD? ✓                                                                |  |
| 25. ARCHITECTURAL STYLE:                                  |              | 32. STRUCTURAL SYSTEM:                                   |                              | 39. CHANGES (DESCRIBE IN BOX 41 CONT.):                                                    |  |
| Colonial Revival                                          |              | frame                                                    |                              | ADDITIONS DATE(S):                                                                         |  |
| 26. PLAN SHAPE:                                           |              | 33. EXTERIOR WALL CLADDING                               | G:                           |                                                                                            |  |
| square                                                    |              | wood siding                                              |                              | ENDANGERED BY:                                                                             |  |
| 27. NO. OF STORIES:                                       |              | 34. FOUNDATION MATERIAL:                                 |                              | Neglect                                                                                    |  |
| 2.5                                                       |              | beveled concrete block                                   |                              |                                                                                            |  |
| 28. NO. OF BAYS (1ST FLOOR):                              |              | 35. BASEMENT TYPE:                                       |                              | 40. NO. OF OUTBUILDINGS (DESCRIBE IN BOX 40 CONT.):                                        |  |
| 2                                                         |              | full                                                     |                              | 1                                                                                          |  |
| 29. ROOF TYPE:                                            |              | 36. FRONT PORCH TYPE/PLACEMENT:                          |                              | 41. FURTHER DESCRIPTION OF BUILDING FEATURES                                               |  |
| High hip                                                  |              | enclosed porch full-span                                 |                              | AND ASSOCIATED RESOURCES ON CONTINUATION PAGE.                                             |  |
|                                                           |              |                                                          |                              |                                                                                            |  |
| OTHER                                                     |              |                                                          |                              |                                                                                            |  |
| 42. CURRENT OWNER/ADDRESS:                                |              | 43. FORM PREPARED BY (NAM                                |                              | 44. SURVEY DATE:                                                                           |  |
|                                                           |              | Inc.                                                     | ects, LLC + SFS Architecture | November 2020                                                                              |  |
|                                                           |              |                                                          |                              | 45. DATE OF REVISIONS:                                                                     |  |
|                                                           |              |                                                          |                              | 07/04/2021                                                                                 |  |
| FOR SHPO USE                                              |              |                                                          |                              |                                                                                            |  |
| DATE ENTERED IN INVENTORY:                                |              | LEVEL OF SURVEY                                          |                              | ADDITIONAL RESEARCH NEEDED?                                                                |  |
|                                                           |              | RECONNAISSANCE INTENSIVE                                 |                              | YES NO                                                                                     |  |
| NATIONAL REGISTER STATUS:                                 |              |                                                          | OTHER:                       |                                                                                            |  |
| LISTED IN LISTED DISTRICT                                 | Ī            |                                                          |                              |                                                                                            |  |
| NAME:                                                     |              | 5,,,,,,,                                                 |                              |                                                                                            |  |
| ☐ PENDING LISTING ☐ ELIGIE☐ ☐ ELIGIBLE (DISTRICT) ☐ NOT E | BLE (INDIVII | DUALLY)                                                  |                              |                                                                                            |  |
| NOT DETERMINED                                            | LIGIDLE      |                                                          |                              |                                                                                            |  |
|                                                           |              |                                                          |                              |                                                                                            |  |