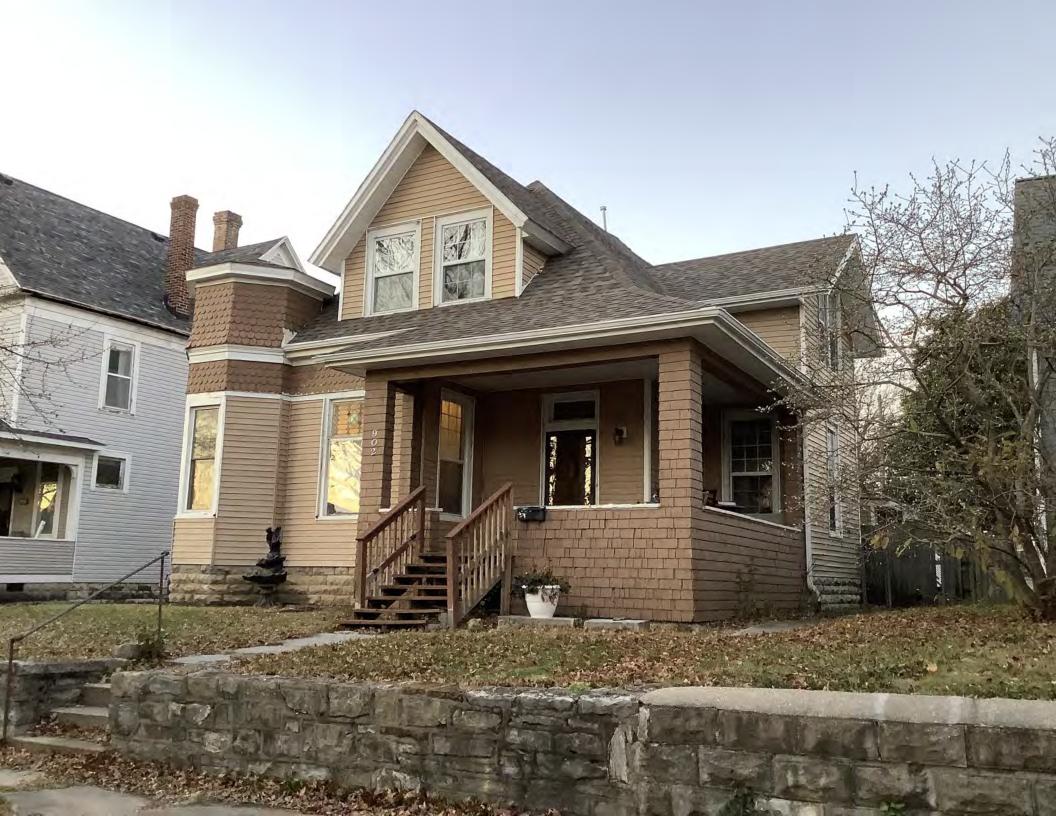

#### **PHOTOGRAPH**

**PHOTOGRAPHER:**Kelly Batcheller-Mummey

DATE: 11/19/2020 DESCRIPTION:
Oblique facing NW

# ARCHITECTURAL/HISTORIC INVENTORY FORM ADDITIONAL INFORMATION 21. (CONT.) HISTORY AND SIGNIFICANCE. EXPAND BOX AS NECESSARY, OR ADD CONTINUATION PAGES. There was a different house on this site prior to 1908. On the 1898 Sanborn maps, a different house is shown. The Water Department has it documented as water construction in 1899. 22. (CONT.) SOURCES OF INFORMATION. EXPAND BOX AS NECESSARY, OR ADD CONTINUATION PAGES. City of Sedalia Water Department Records, 1898 Sanborn Maps, 1908 Sanborn Maps, 1914 Sanborn Maps. 40. (CONT.) DESCRIPTION OF ENVIRONMENT AND OUTBUILDINGS. EXPAND BOX AS NECESSARY, OR ADD CONTINUATION PAGES. Suburban, sidewalk and tree lined street. Garage. Two story, one bay garage with gabled asphalt roof, wooden siding, and wooden garage door. Part of the garage structure may have been built about the same period as the house. Currently the colors and exterior materials are different from the house. This structure in contributing. 41. (CONT.) DESCRIPTION OF PRIMARY RESOURCE. EXPAND BOX AS NECESSARY, OR ADD CONTINUATION PAGES. This is a 1.5-story, 3-bay single dwelling in the Queen Anne style built in 1908. The structural system is frame. The foundation is concrete block. Exterior walls are replacement vinyl siding. The building has a hip and gable roof clad in replacement asphalt shingles. There is one center, straddle ridge, brick chimney. Windows are replacement vinyl, 1/1 double-hung sashes. There is a single-story, single-bay open porch characterized by a shed roof clad in asphalt shingles with he left bay has a faceted architectural feature with 1/1 double hung window in each facet with a boarded over opening centered in the gable. The center bay has an entry door with an outer door, he right bay has a 1/1 double hung window. The center and right bays are under a covered porch. There was a different house on

this site prior to 1908. On the 1898 Sanborn maps, a different house is shown. The Water Department has it documented as water construction in 1899.