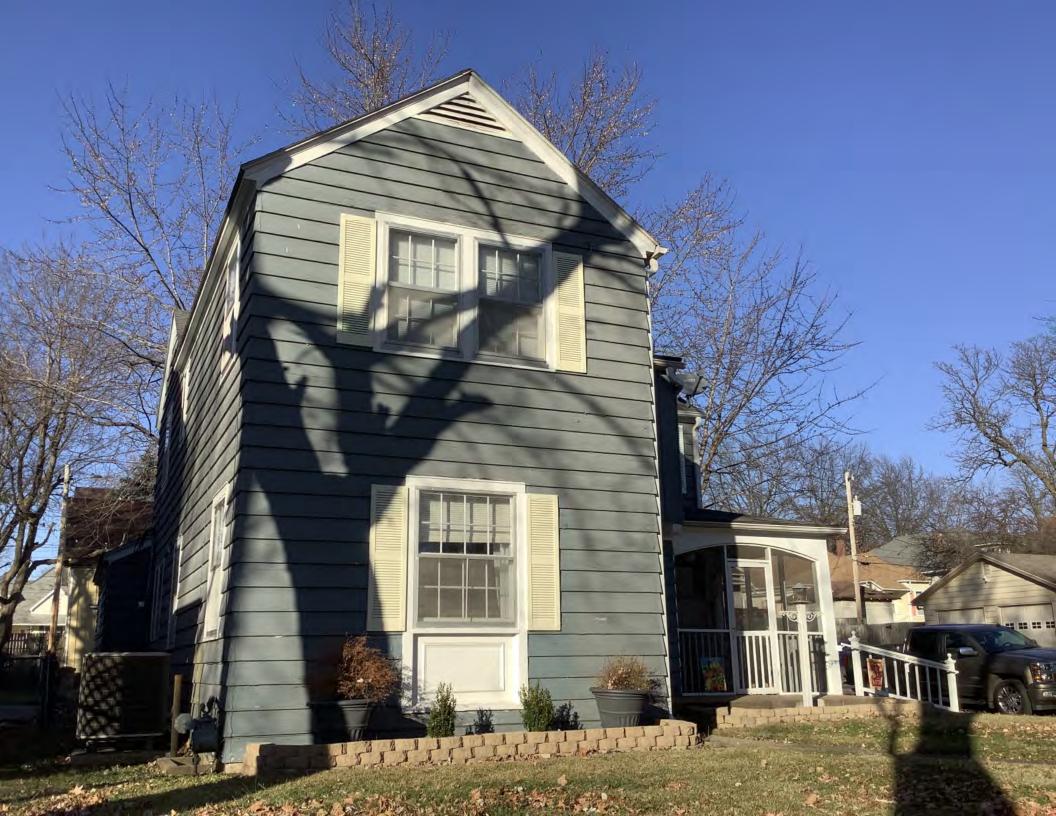

#### **PHOTOGRAPH**

**PHOTOGRAPHER:**Kelly Batcheller-Mummey

DATE: 11/19/2020 DESCRIPTION:
Oblique facing NW

# ARCHITECTURAL/HISTORIC INVENTORY FORM ADDITIONAL INFORMATION 21. (CONT.) HISTORY AND SIGNIFICANCE. EXPAND BOX AS NECESSARY, OR ADD CONTINUATION PAGES. There was a different house on this site prior to 1908. On the 1898 Sanborn maps, a different house is shown. The Water Department has it documented as water construction in 1899. 22. (CONT.) SOURCES OF INFORMATION. EXPAND BOX AS NECESSARY, OR ADD CONTINUATION PAGES. City of Sedalia Water Department Records, 1898 Sanborn Maps, 1908 Sanborn Maps, 1914 Sanborn Maps. 40. (CONT.) DESCRIPTION OF ENVIRONMENT AND OUTBUILDINGS. EXPAND BOX AS NECESSARY, OR ADD CONTINUATION PAGES. Suburban, sidewalk and tree lined street. Garage. Two story, one bay garage with gabled asphalt roof, wooden siding, and wooden garage door. Part of the garage structure may have been built about the same period as the house. Currently the colors and exterior materials are different from the house. This structure in contributing. 41. (CONT.) DESCRIPTION OF PRIMARY RESOURCE. EXPAND BOX AS NECESSARY, OR ADD CONTINUATION PAGES. This is a 1.5-story, 3-bay single dwelling in the Queen Anne style built in 1908. The structural system is frame. The foundation is concrete block. Exterior walls are replacement vinyl siding. The building has a hip and gable roof clad in replacement asphalt shingles. There is one center, straddle ridge, brick chimney. Windows are replacement vinyl, 1/1 double-hung sashes. There is a single-story, single-bay open porch characterized by a shed roof clad in asphalt shingles with he left bay has a faceted architectural feature with 1/1 double hung window in each facet with a boarded over opening centered in the gable. The center bay has an entry door with an outer door, he right bay has a 1/1 double hung window. The center and right bays are under a covered porch. There was a different house on

this site prior to 1908. On the 1898 Sanborn maps, a different house is shown. The Water Department has it documented as water construction in 1899.