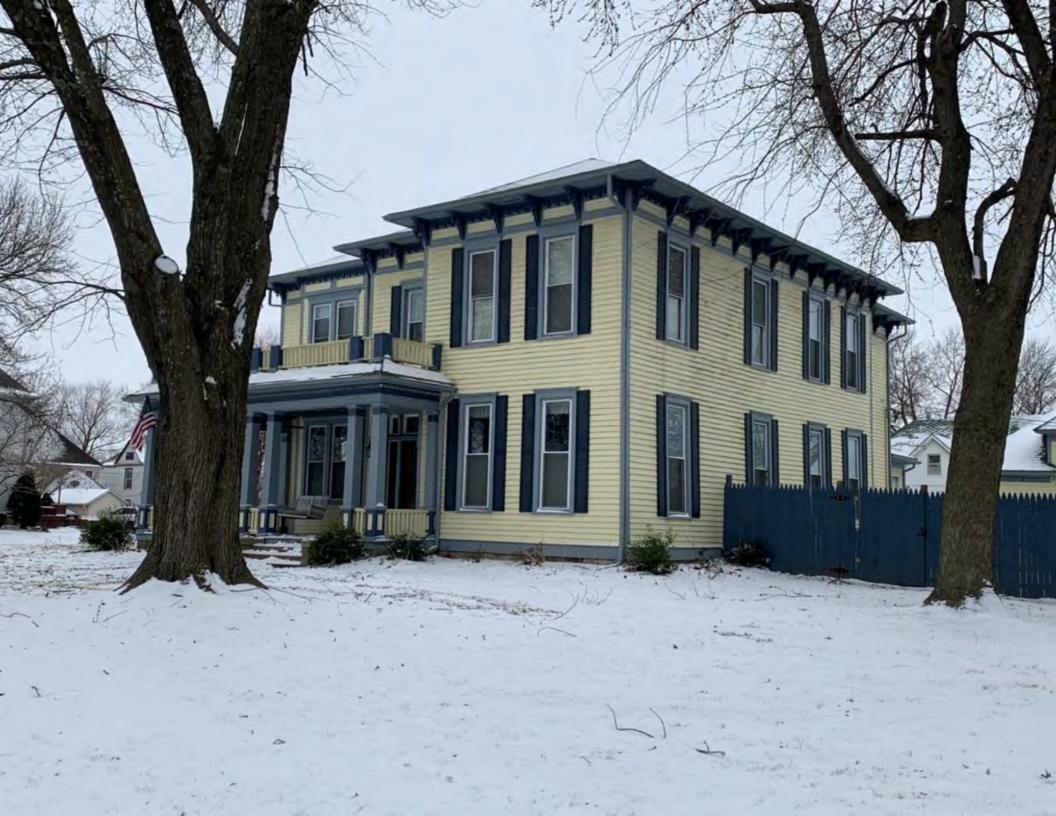

#### 405 W 7th St Sedalia ARCHITECTURAL/HISTORIC INVENTORY FORM 2. SURVEY NAME: 1. SURVEY NO. Victorian Towers Survey PE AS 006-252 4. ADDRESS (STREET NO.) 3. COUNTY: STREET (NAME) 405 W 7th St Pettis 5. CITY: VICINITY 6. LAT / LONG 7. TOWNSHIP / RANGE / SECTION Sedalia 38.705129800 / -93.231948200 8.HISTORIC NAME (IF KNOWN): 9. PRESENT/OTHER NAME (IF KNOWN): 10. OWNERSHIP: 11A. HISTORIC USE (IF KNOWN): 11B. CURRENT USE: Private Domestic : Single Dwelling Domestic : Single Dwelling HISTORICAL INFORMATION 12. CONSTRUCTION DATE: 18. PREVIOUSLY SURVEYED? 15. ARCHITECT: CITE SURVEY NAME IN BOX 22 CONT. (PAGE 3) circa 1908 13. SIGNIFICANT DATE/PERIOD: 16. BUILDER/CONTRACTOR: 19. ON NATIONAL REGISTER? 1880-1940 ☐ INDIVIDUAL ☐ DISTRICT CITE NOMINATION NAME IN BOX 22 CONT. (PAGE 3) 14. AREA(S) OF SIGNIFICANCE: 17. ORIGINAL OR SIGNIFICANT OWNER: 20. NATIONAL REGISTER ELIGIBLE? C: Design/Construction ☐ INDIVIDUALLY ELIGIBLE ✓ DISTRICT POTENTIAL ( ✓ C NC) ■ NOT ELIGIBLE ■ NOT DETERMINED 21. HISTORY AND SIGNIFICANCE ON CONTINUATION PAGE. 22. SOURCES OF INFORMATION ON CONTINUATION PAGE. ARCHITECTURAL INFORMATION 23 CATEGORY OF PROPERTY: 30: ROOF MATERIAL: 7 WINDOWS: HISTORIC REPLACEMENT **✓** BUILDING(S) SITE asphalt shingles (replacement) PANE ARRANGEMENT: ☐ STRUCTURE ☐ OBJECT 1/1 double-hung sashes 31 CHIMNEY PLACEMENT 24 VERNACUI AR OR PROPERTY TYPE: 38 ACREAGE (RURAL): VISIBLE FROM PUBLIC ROAD? ✓ center straddle ridge 25. ARCHITECTURAL STYLE: 32. STRUCTURAL SYSTEM: 39. CHANGES (DESCRIBE IN BOX 41 CONT.): Queen Anne ADDITIONS DATE(S): frame ALTERED DATE(S): 26. PLAN SHAPE: 33. EXTERIOR WALL CLADDING: MOVED DATE(S): irregular vinyl siding **ENDANGERED BY:** 27. NO. OF STORIES: 34. FOUNDATION MATERIAL: 1.5 concrete block 35 BASEMENT TYPE: 28. NO. OF BAYS (1ST FLOOR): 40. NO. OF OUTBUILDINGS (DESCRIBE IN BOX 40 CONT.): 29. ROOF TYPE: 36. FRONT PORCH TYPE/PLACEMENT: 41. FURTHER DESCRIPTION OF BUILDING FEATURES AND ASSOCIATED RESOURCES ON CONTINUATION PAGE. Hip and gable open porch single-bay OTHER 42. CURRENT OWNER/ADDRESS: 43. FORM PREPARED BY (NAME AND ORG.): 44. SURVEY DATE: Robert Rollings Architects, LLC + SFS Architecture, November 2020 45. DATE OF REVISIONS: 07/04/2021

# ARCHITECTURAL/HISTORIC INVENTORY FORM ADDITIONAL INFORMATION 21. (CONT.) HISTORY AND SIGNIFICANCE. EXPAND BOX AS NECESSARY, OR ADD CONTINUATION PAGES. There was a different house on this site prior to 1908. On the 1898 Sanborn maps, a different house is shown. The Water Department has it documented as water construction in 1899. 22. (CONT.) SOURCES OF INFORMATION. EXPAND BOX AS NECESSARY, OR ADD CONTINUATION PAGES. City of Sedalia Water Department Records, 1898 Sanborn Maps, 1908 Sanborn Maps, 1914 Sanborn Maps. 40. (CONT.) DESCRIPTION OF ENVIRONMENT AND OUTBUILDINGS. EXPAND BOX AS NECESSARY, OR ADD CONTINUATION PAGES. Suburban, sidewalk and tree lined street. Garage. Two story, one bay garage with gabled asphalt roof, wooden siding, and wooden garage door. Part of the garage structure may have been built about the same period as the house. Currently the colors and exterior materials are different from the house. This structure in contributing. 41. (CONT.) DESCRIPTION OF PRIMARY RESOURCE. EXPAND BOX AS NECESSARY, OR ADD CONTINUATION PAGES. This is a 1.5-story, 3-bay single dwelling in the Queen Anne style built in 1908. The structural system is frame. The foundation is concrete block. Exterior walls are replacement vinyl siding. The building has a hip and gable roof clad in replacement asphalt shingles. There is one center, straddle ridge, brick chimney. Windows are replacement vinyl, 1/1 double-hung sashes. There is a single-story, single-bay open porch characterized by a shed roof clad in asphalt shingles with he left bay has a faceted architectural feature with 1/1 double hung window in each facet with a boarded over opening centered in the gable. The center bay has an entry door with an outer door, he right bay has a 1/1 double hung window. The center and right bays are under a covered porch. There was a different house on