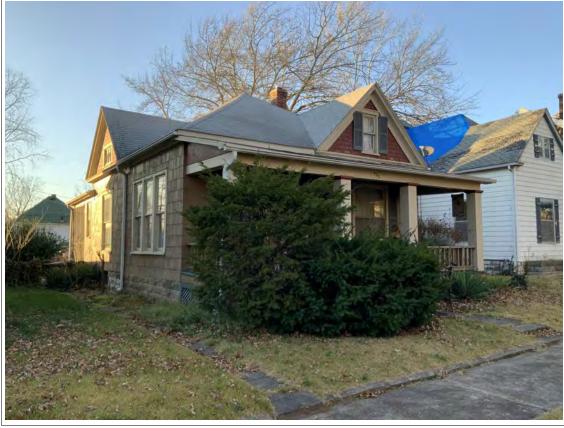

#### **PHOTOGRAPH**

**PHOTOGRAPHER:**Kelly Batcheller-Mummey

DATE: 11/19/2020 DESCRIPTION:
Oblique facing NW

#### 405 W 7th St Sedalia ARCHITECTURAL/HISTORIC INVENTORY FORM 2. SURVEY NAME: 1. SURVEY NO. Victorian Towers Survey PE AS 006-252 4. ADDRESS (STREET NO.) 3. COUNTY: STREET (NAME) 405 W 7th St Pettis 5. CITY: VICINITY 6. LAT / LONG 7. TOWNSHIP / RANGE / SECTION Sedalia 38.705129800 / -93.231948200 8.HISTORIC NAME (IF KNOWN): 9. PRESENT/OTHER NAME (IF KNOWN): 10. OWNERSHIP: 11A. HISTORIC USE (IF KNOWN): 11B. CURRENT USE: Private Domestic : Single Dwelling Domestic : Single Dwelling HISTORICAL INFORMATION 12. CONSTRUCTION DATE: 18. PREVIOUSLY SURVEYED? 15. ARCHITECT: CITE SURVEY NAME IN BOX 22 CONT. (PAGE 3) circa 1908 13. SIGNIFICANT DATE/PERIOD: 16. BUILDER/CONTRACTOR: 19. ON NATIONAL REGISTER? 1880-1940 ☐ INDIVIDUAL ☐ DISTRICT CITE NOMINATION NAME IN BOX 22 CONT. (PAGE 3) 14. AREA(S) OF SIGNIFICANCE: 17. ORIGINAL OR SIGNIFICANT OWNER: 20. NATIONAL REGISTER ELIGIBLE? C: Design/Construction ☐ INDIVIDUALLY ELIGIBLE ✓ DISTRICT POTENTIAL ( ✓ C NC) ■ NOT ELIGIBLE ■ NOT DETERMINED 21. HISTORY AND SIGNIFICANCE ON CONTINUATION PAGE. 22. SOURCES OF INFORMATION ON CONTINUATION PAGE. ARCHITECTURAL INFORMATION 23 CATEGORY OF PROPERTY: 30: ROOF MATERIAL: 7 WINDOWS: HISTORIC REPLACEMENT **✓** BUILDING(S) SITE asphalt shingles (replacement) PANE ARRANGEMENT: ☐ STRUCTURE ☐ OBJECT 1/1 double-hung sashes 31 CHIMNEY PLACEMENT 24 VERNACUI AR OR PROPERTY TYPE: 38 ACREAGE (RURAL): VISIBLE FROM PUBLIC ROAD? ✓ center straddle ridge 25. ARCHITECTURAL STYLE: 32. STRUCTURAL SYSTEM: 39. CHANGES (DESCRIBE IN BOX 41 CONT.): Queen Anne ADDITIONS DATE(S): frame ALTERED DATE(S): 26. PLAN SHAPE: 33. EXTERIOR WALL CLADDING: MOVED DATE(S): irregular vinyl siding **ENDANGERED BY:** 27. NO. OF STORIES: 34. FOUNDATION MATERIAL: 1.5 concrete block 35 BASEMENT TYPE: 28. NO. OF BAYS (1ST FLOOR): 40. NO. OF OUTBUILDINGS (DESCRIBE IN BOX 40 CONT.): 29. ROOF TYPE: 36. FRONT PORCH TYPE/PLACEMENT: 41. FURTHER DESCRIPTION OF BUILDING FEATURES AND ASSOCIATED RESOURCES ON CONTINUATION PAGE. Hip and gable open porch single-bay OTHER 42. CURRENT OWNER/ADDRESS: 43. FORM PREPARED BY (NAME AND ORG.): 44. SURVEY DATE: Robert Rollings Architects, LLC + SFS Architecture, November 2020 45. DATE OF REVISIONS: 07/04/2021