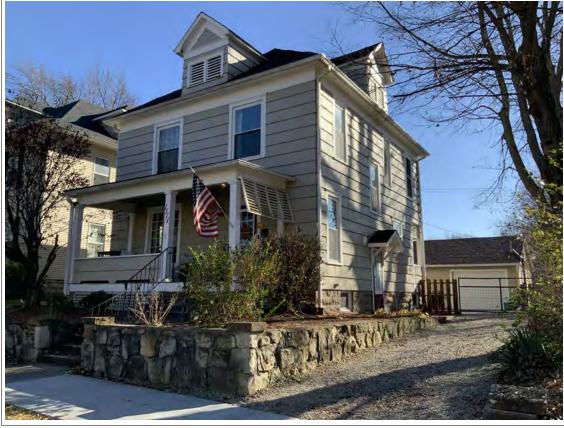

#### **PHOTOGRAPH**

**PHOTOGRAPHER:**Kelly Batcheller-Mummey

DATE: 11/19/2020 DESCRIPTION:
Oblique facing NW

# ARCHITECTURAL/HISTORIC INVENTORY FORM ADDITIONAL INFORMATION 21. (CONT.) HISTORY AND SIGNIFICANCE. EXPAND BOX AS NECESSARY, OR ADD CONTINUATION PAGES. There was a different house on this site prior to 1908. On the 1898 Sanborn maps, a different house is shown. The Water Department has it documented as water construction in 1899. 22. (CONT.) SOURCES OF INFORMATION. EXPAND BOX AS NECESSARY, OR ADD CONTINUATION PAGES. City of Sedalia Water Department Records, 1898 Sanborn Maps, 1908 Sanborn Maps, 1914 Sanborn Maps. 40. (CONT.) DESCRIPTION OF ENVIRONMENT AND OUTBUILDINGS. EXPAND BOX AS NECESSARY, OR ADD CONTINUATION PAGES. Suburban, sidewalk and tree lined street. Garage. Two story, one bay garage with gabled asphalt roof, wooden siding, and wooden garage door. Part of the garage structure may have been built about the same period as the house. Currently the colors and exterior materials are different from the house. This structure in contributing. 41. (CONT.) DESCRIPTION OF PRIMARY RESOURCE. EXPAND BOX AS NECESSARY, OR ADD CONTINUATION PAGES. This is a 1.5-story, 3-bay single dwelling in the Queen Anne style built in 1908. The structural system is frame. The foundation is concrete block. Exterior walls are replacement vinyl siding. The building has a hip and gable roof clad in replacement asphalt shingles. There is one center, straddle ridge, brick chimney. Windows are replacement vinyl, 1/1 double-hung sashes. There is a single-story, single-bay open porch characterized by a shed roof clad in asphalt shingles with he left bay has a faceted architectural feature with 1/1 double hung window in each facet with a boarded over opening centered in the gable. The center bay has an entry door with an outer door, he right bay has a 1/1 double hung window. The center and right bays are under a covered porch. There was a different house on

this site prior to 1908. On the 1898 Sanborn maps, a different house is shown. The Water Department has it documented as water construction in 1899.