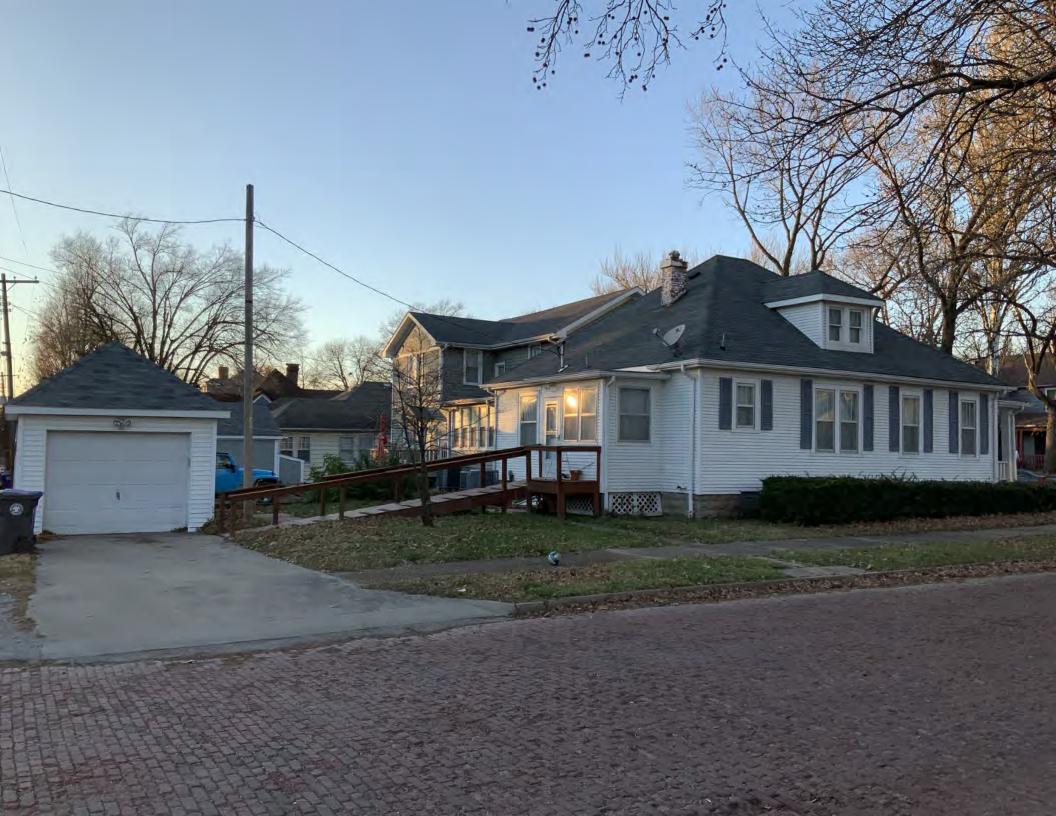

#### **CONTINUATION PAGE - ADDITIONAL IMAGES**

Oblique facing NE

Photo - Out Building

Page 1 PE\_AS\_006-253 406 W 7th St Sedalia

|                                                           |              | 2. SURVEY NAME:                                          |                              |                                                                                            |  |
|-----------------------------------------------------------|--------------|----------------------------------------------------------|------------------------------|--------------------------------------------------------------------------------------------|--|
| 1 L_A0_000-230                                            |              | Victorian Towers Survey                                  |                              |                                                                                            |  |
|                                                           |              | 4. ADDRESS (STREET NO.)   STREET (NAME)   406   W 7th St |                              |                                                                                            |  |
| 5. CITY:                                                  | VICINITY     | 6. LAT / LONG 7.                                         |                              | 7. TOWNSHIP / RANGE / SECTION                                                              |  |
| Sedalia                                                   |              | 38.705430200 / -93.231943                                | 700                          | / /                                                                                        |  |
| 8.HISTORIC NAME (IF KNOWN):                               |              |                                                          | 9. PRESENT/OTHER NAME (IF K  | NOWN):                                                                                     |  |
| 10. OWNERSHIP:                                            |              | 11A. HISTORIC USE (IF KNOWN                              | I):                          | 11B. CURRENT USE:                                                                          |  |
| Private                                                   |              | Domestic : Single Dwelling                               |                              | Domestic : Single Dwelling                                                                 |  |
| HISTORICAL INFORMATION                                    |              |                                                          |                              |                                                                                            |  |
| 12. CONSTRUCTION DATE:                                    |              | 15. ARCHITECT:                                           |                              | 18. PREVIOUSLY SURVEYED?                                                                   |  |
| circa 1914                                                |              |                                                          |                              | CITE SURVEY NAME IN BOX 22 CONT. (PAGE 3)                                                  |  |
| 13. SIGNIFICANT DATE/PERIOD:                              |              | 16. BUILDER/CONTRACTOR:                                  |                              | 19. ON NATIONAL REGISTER?                                                                  |  |
| 1880-1940                                                 |              |                                                          |                              | ☐ INDIVIDUAL ☐ DISTRICT  CITE NOMINATION NAME IN BOX 22 CONT. (PAGE 3)                     |  |
| 14. AREA(S) OF SIGNIFICANCE:                              |              | 17. ORIGINAL OR SIGNIFICANT                              | OWNER:                       | 20. NATIONAL REGISTER ELIGIBLE?                                                            |  |
| C: Design/Construction                                    |              |                                                          |                              | ☐ INDIVIDUALLY ELIGIBLE  ☑ DISTRICT POTENTIAL ( ☑ C ☐ NC ) ☐ NOT ELIGIBLE ☐ NOT DETERMINED |  |
| 21. HISTORY AND SIGNIFICANCE ON CONTINUAT                 | ION PAGE.    | 22. SOURCES OF INFORMATION O                             |                              | I ON CONTINUATION PAGE.                                                                    |  |
| ARCHITECTURAL INFORMAT                                    | ION          |                                                          |                              |                                                                                            |  |
| 23. CATEGORY OF PROPERTY:                                 |              | 30: ROOF MATERIAL:                                       |                              | 7.WINDOWS:                                                                                 |  |
| ✓ BUILDING(S) SITE                                        |              | asphalt shingles (replac                                 | cement)                      | ☐ HISTORIC                                                                                 |  |
| STRUCTURE OBJECT                                          |              |                                                          |                              | PANE ARRANGEMENT:<br>1/2 double-hung sashes                                                |  |
| 24. VERNACULAR OR PROPERTY TYPE:                          |              | 31. CHIMNEY PLACEMENT:                                   |                              | 38. ACREAGE (RURAL):                                                                       |  |
|                                                           |              | offset right side slope                                  |                              | VISIBLE FROM PUBLIC ROAD? ✓                                                                |  |
| 25. ARCHITECTURAL STYLE:                                  |              | 32. STRUCTURAL SYSTEM:                                   |                              | 39. CHANGES (DESCRIBE IN BOX 41 CONT.):                                                    |  |
| Colonial Revival                                          |              | frame                                                    |                              | ADDITIONS DATE(S):                                                                         |  |
| 26. PLAN SHAPE:                                           |              | 33. EXTERIOR WALL CLADDING                               | G:                           |                                                                                            |  |
| square                                                    |              | wood siding                                              |                              | ENDANGERED BY:                                                                             |  |
| 27. NO. OF STORIES:                                       |              | 34. FOUNDATION MATERIAL:                                 |                              | Neglect                                                                                    |  |
| 2.5                                                       |              | beveled concrete block                                   |                              |                                                                                            |  |
| 28. NO. OF BAYS (1ST FLOOR):                              |              | 35. BASEMENT TYPE:                                       |                              | 40. NO. OF OUTBUILDINGS (DESCRIBE IN BOX 40 CONT.):                                        |  |
| 2                                                         |              | full                                                     |                              | 1                                                                                          |  |
| 29. ROOF TYPE:                                            |              | 36. FRONT PORCH TYPE/PLACEMENT:                          |                              | 41. FURTHER DESCRIPTION OF BUILDING FEATURES                                               |  |
| High hip                                                  |              | enclosed porch full-span                                 |                              | AND ASSOCIATED RESOURCES ON CONTINUATION PAGE.                                             |  |
|                                                           |              |                                                          |                              |                                                                                            |  |
| OTHER                                                     |              |                                                          |                              |                                                                                            |  |
| 42. CURRENT OWNER/ADDRESS:                                |              | 43. FORM PREPARED BY (NAM                                |                              | 44. SURVEY DATE:                                                                           |  |
|                                                           |              | Inc.                                                     | ects, LLC + SFS Architecture | November 2020                                                                              |  |
|                                                           |              |                                                          |                              | 45. DATE OF REVISIONS:                                                                     |  |
|                                                           |              |                                                          |                              | 07/04/2021                                                                                 |  |
| FOR SHPO USE                                              |              |                                                          |                              |                                                                                            |  |
| DATE ENTERED IN INVENTORY:                                |              | LEVEL OF SURVEY                                          |                              | ADDITIONAL RESEARCH NEEDED?                                                                |  |
|                                                           |              | RECONNAISSANCE INTENSIVE                                 |                              | YES NO                                                                                     |  |
| NATIONAL REGISTER STATUS:                                 |              |                                                          | OTHER:                       |                                                                                            |  |
| LISTED IN LISTED DISTRICT                                 | Ī            |                                                          |                              |                                                                                            |  |
| NAME:                                                     |              | 5,,,,,,,                                                 |                              |                                                                                            |  |
| ☐ PENDING LISTING ☐ ELIGIE☐ ☐ ELIGIBLE (DISTRICT) ☐ NOT E | BLE (INDIVII | DUALLY)                                                  |                              |                                                                                            |  |
| NOT DETERMINED                                            | LIGIDLE      |                                                          |                              |                                                                                            |  |
|                                                           |              |                                                          |                              |                                                                                            |  |

# ARCHITECTURAL/HISTORIC INVENTORY FORM ADDITIONAL INFORMATION 21. (CONT.) HISTORY AND SIGNIFICANCE. EXPAND BOX AS NECESSARY, OR ADD CONTINUATION PAGES. There was a different house on this site prior to 1908. On the 1898 Sanborn maps, a different house is shown. The Water Department has it documented as water construction in 1899. 22. (CONT.) SOURCES OF INFORMATION. EXPAND BOX AS NECESSARY, OR ADD CONTINUATION PAGES. City of Sedalia Water Department Records, 1898 Sanborn Maps, 1908 Sanborn Maps, 1914 Sanborn Maps. 40. (CONT.) DESCRIPTION OF ENVIRONMENT AND OUTBUILDINGS. EXPAND BOX AS NECESSARY, OR ADD CONTINUATION PAGES. Suburban, sidewalk and tree lined street. Garage. Two story, one bay garage with gabled asphalt roof, wooden siding, and wooden garage door. Part of the garage structure may have been built about the same period as the house. Currently the colors and exterior materials are different from the house. This structure in contributing. 41. (CONT.) DESCRIPTION OF PRIMARY RESOURCE. EXPAND BOX AS NECESSARY, OR ADD CONTINUATION PAGES. This is a 1.5-story, 3-bay single dwelling in the Queen Anne style built in 1908. The structural system is frame. The foundation is concrete block. Exterior walls are replacement vinyl siding. The building has a hip and gable roof clad in replacement asphalt shingles. There is one center, straddle ridge, brick chimney. Windows are replacement vinyl, 1/1 double-hung sashes. There is a single-story, single-bay open porch characterized by a shed roof clad in asphalt shingles with he left bay has a faceted architectural feature with 1/1 double hung window in each facet with a boarded over opening centered in the gable. The center bay has an entry door with an outer door, he right bay has a 1/1 double hung window. The center and right bays are under a covered porch. There was a different house on