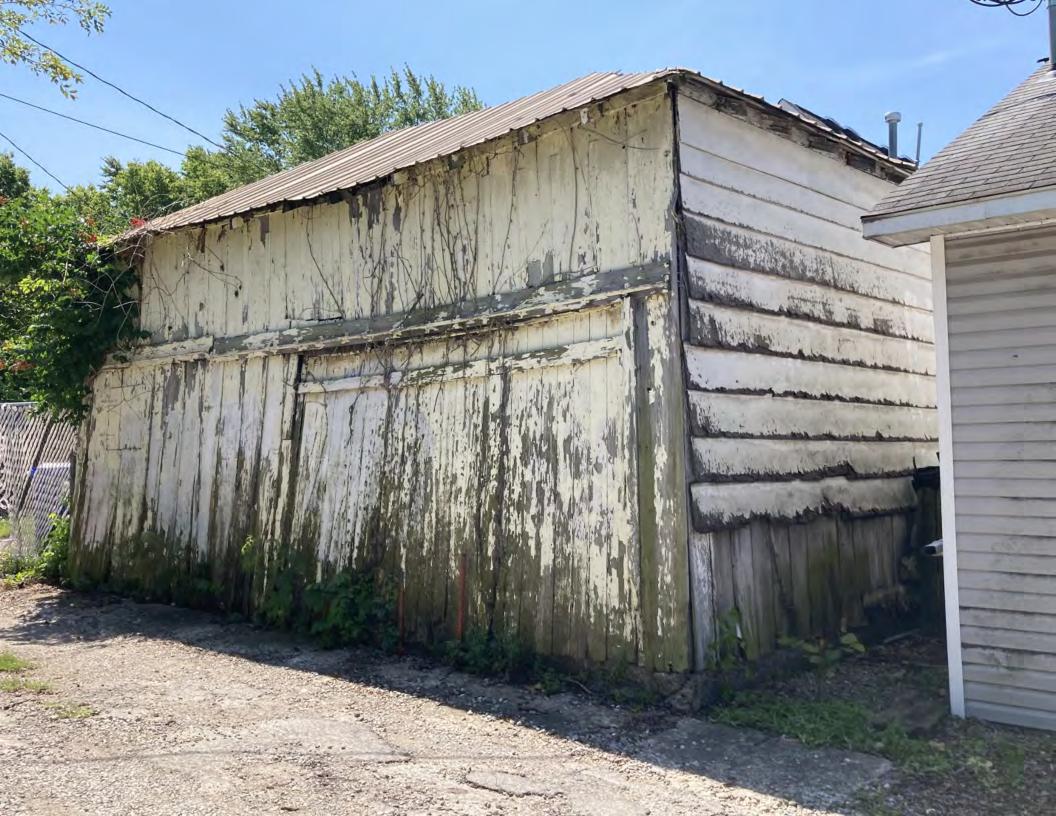

# ARCHITECTURAL/HISTORIC INVENTORY FORM ADDITIONAL INFORMATION 21. (CONT.) HISTORY AND SIGNIFICANCE. EXPAND BOX AS NECESSARY, OR ADD CONTINUATION PAGES. There was a different house on this site prior to 1908. On the 1898 Sanborn maps, a different house is shown. The Water Department has it documented as water construction in 1899. 22. (CONT.) SOURCES OF INFORMATION. EXPAND BOX AS NECESSARY, OR ADD CONTINUATION PAGES. City of Sedalia Water Department Records, 1898 Sanborn Maps, 1908 Sanborn Maps, 1914 Sanborn Maps. 40. (CONT.) DESCRIPTION OF ENVIRONMENT AND OUTBUILDINGS. EXPAND BOX AS NECESSARY, OR ADD CONTINUATION PAGES. Suburban, sidewalk and tree lined street. Garage. Two story, one bay garage with gabled asphalt roof, wooden siding, and wooden garage door. Part of the garage structure may have been built about the same period as the house. Currently the colors and exterior materials are different from the house. This structure in contributing. 41. (CONT.) DESCRIPTION OF PRIMARY RESOURCE. EXPAND BOX AS NECESSARY, OR ADD CONTINUATION PAGES. This is a 1.5-story, 3-bay single dwelling in the Queen Anne style built in 1908. The structural system is frame. The foundation is concrete block. Exterior walls are replacement vinyl siding. The building has a hip and gable roof clad in replacement asphalt shingles. There is one center, straddle ridge, brick chimney. Windows are replacement vinyl, 1/1 double-hung sashes. There is a single-story, single-bay open porch characterized by a shed roof clad in asphalt shingles with he left bay has a faceted architectural feature with 1/1 double hung window in each facet with a boarded over opening centered in the gable. The center bay has an entry door with an outer door, he right bay has a 1/1 double hung window. The center and right bays are under a covered porch. There was a different house on

#### **CONTINUATION PAGE - ADDITIONAL IMAGES**

Oblique facing NE

Photo - Out Building

Page 1 PE\_AS\_006-253 406 W 7th St Sedalia

|                                                           |              | 2. SURVEY NAME:                                          |                              |                                                                                            |  |
|-----------------------------------------------------------|--------------|----------------------------------------------------------|------------------------------|--------------------------------------------------------------------------------------------|--|
| 1 L_A0_000-230                                            |              | Victorian Towers Survey                                  |                              |                                                                                            |  |
|                                                           |              | 4. ADDRESS (STREET NO.)   STREET (NAME)   406   W 7th St |                              |                                                                                            |  |
| 5. CITY:                                                  | VICINITY     | 6. LAT / LONG 7.                                         |                              | 7. TOWNSHIP / RANGE / SECTION                                                              |  |
| Sedalia                                                   |              | 38.705430200 / -93.231943                                | 700                          | / /                                                                                        |  |
| 8.HISTORIC NAME (IF KNOWN):                               |              |                                                          | 9. PRESENT/OTHER NAME (IF K  | NOWN):                                                                                     |  |
| 10. OWNERSHIP:                                            |              | 11A. HISTORIC USE (IF KNOWN                              | I):                          | 11B. CURRENT USE:                                                                          |  |
| Private                                                   |              | Domestic : Single Dwelling                               |                              | Domestic : Single Dwelling                                                                 |  |
| HISTORICAL INFORMATION                                    |              |                                                          |                              |                                                                                            |  |
| 12. CONSTRUCTION DATE:                                    |              | 15. ARCHITECT:                                           |                              | 18. PREVIOUSLY SURVEYED?                                                                   |  |
| circa 1914                                                |              |                                                          |                              | CITE SURVEY NAME IN BOX 22 CONT. (PAGE 3)                                                  |  |
| 13. SIGNIFICANT DATE/PERIOD:                              |              | 16. BUILDER/CONTRACTOR:                                  |                              | 19. ON NATIONAL REGISTER?                                                                  |  |
| 1880-1940                                                 |              |                                                          |                              | ☐ INDIVIDUAL ☐ DISTRICT  CITE NOMINATION NAME IN BOX 22 CONT. (PAGE 3)                     |  |
| 14. AREA(S) OF SIGNIFICANCE:                              |              | 17. ORIGINAL OR SIGNIFICANT                              | OWNER:                       | 20. NATIONAL REGISTER ELIGIBLE?                                                            |  |
| C: Design/Construction                                    |              |                                                          |                              | ☐ INDIVIDUALLY ELIGIBLE  ☑ DISTRICT POTENTIAL ( ☑ C ☐ NC ) ☐ NOT ELIGIBLE ☐ NOT DETERMINED |  |
| 21. HISTORY AND SIGNIFICANCE ON CONTINUAT                 | ION PAGE.    | 22. SOURCES OF INFORMATION O                             |                              | I ON CONTINUATION PAGE.                                                                    |  |
| ARCHITECTURAL INFORMAT                                    | ION          |                                                          |                              |                                                                                            |  |
| 23. CATEGORY OF PROPERTY:                                 |              | 30: ROOF MATERIAL:                                       |                              | 7.WINDOWS:                                                                                 |  |
| ✓ BUILDING(S) SITE                                        |              | asphalt shingles (replac                                 | cement)                      | ☐ HISTORIC                                                                                 |  |
| STRUCTURE OBJECT                                          |              |                                                          |                              | PANE ARRANGEMENT:<br>1/2 double-hung sashes                                                |  |
| 24. VERNACULAR OR PROPERTY TYPE:                          |              | 31. CHIMNEY PLACEMENT:                                   |                              | 38. ACREAGE (RURAL):                                                                       |  |
|                                                           |              | offset right side slope                                  |                              | VISIBLE FROM PUBLIC ROAD? ✓                                                                |  |
| 25. ARCHITECTURAL STYLE:                                  |              | 32. STRUCTURAL SYSTEM:                                   |                              | 39. CHANGES (DESCRIBE IN BOX 41 CONT.):                                                    |  |
| Colonial Revival                                          |              | frame                                                    |                              | ADDITIONS DATE(S):                                                                         |  |
| 26. PLAN SHAPE:                                           |              | 33. EXTERIOR WALL CLADDING                               | G:                           |                                                                                            |  |
| square                                                    |              | wood siding                                              |                              | ENDANGERED BY:                                                                             |  |
| 27. NO. OF STORIES:                                       |              | 34. FOUNDATION MATERIAL:                                 |                              | Neglect                                                                                    |  |
| 2.5                                                       |              | beveled concrete block                                   |                              |                                                                                            |  |
| 28. NO. OF BAYS (1ST FLOOR):                              |              | 35. BASEMENT TYPE:                                       |                              | 40. NO. OF OUTBUILDINGS (DESCRIBE IN BOX 40 CONT.):                                        |  |
| 2                                                         |              | full                                                     |                              | 1                                                                                          |  |
| 29. ROOF TYPE:                                            |              | 36. FRONT PORCH TYPE/PLACEMENT:                          |                              | 41. FURTHER DESCRIPTION OF BUILDING FEATURES                                               |  |
| High hip                                                  |              | enclosed porch full-span                                 |                              | AND ASSOCIATED RESOURCES ON CONTINUATION PAGE.                                             |  |
|                                                           |              |                                                          |                              |                                                                                            |  |
| OTHER                                                     |              |                                                          |                              |                                                                                            |  |
| 42. CURRENT OWNER/ADDRESS:                                |              | 43. FORM PREPARED BY (NAM                                |                              | 44. SURVEY DATE:                                                                           |  |
|                                                           |              | Inc.                                                     | ects, LLC + SFS Architecture | November 2020                                                                              |  |
|                                                           |              |                                                          |                              | 45. DATE OF REVISIONS:                                                                     |  |
|                                                           |              |                                                          |                              | 07/04/2021                                                                                 |  |
| FOR SHPO USE                                              |              |                                                          |                              |                                                                                            |  |
| DATE ENTERED IN INVENTORY:                                |              | LEVEL OF SURVEY                                          |                              | ADDITIONAL RESEARCH NEEDED?                                                                |  |
|                                                           |              | RECONNAISSANCE INTENSIVE                                 |                              | YES NO                                                                                     |  |
| NATIONAL REGISTER STATUS:                                 |              |                                                          | OTHER:                       |                                                                                            |  |
| LISTED IN LISTED DISTRICT                                 | Ī            |                                                          |                              |                                                                                            |  |
| NAME:                                                     |              | 5,,,,,,,                                                 |                              |                                                                                            |  |
| ☐ PENDING LISTING ☐ ELIGIE☐ ☐ ELIGIBLE (DISTRICT) ☐ NOT E | BLE (INDIVII | DUALLY)                                                  |                              |                                                                                            |  |
| NOT DETERMINED                                            | LIGIDLE      |                                                          |                              |                                                                                            |  |
|                                                           |              |                                                          |                              |                                                                                            |  |