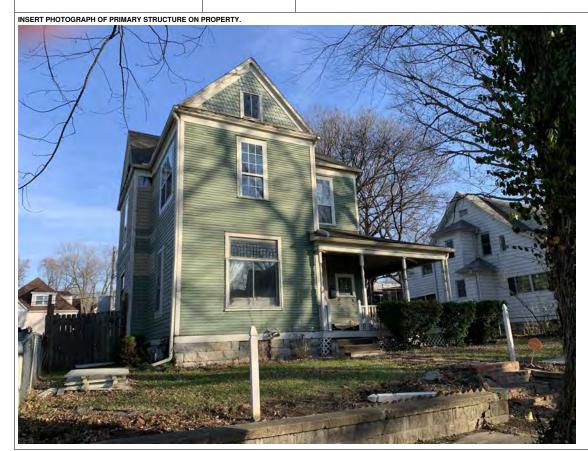

#### **PHOTOGRAPH**

**PHOTOGRAPHER:**Kelly Batcheller-Mummey

DATE: 11/19/2020 DESCRIPTION:
Oblique facing NW

# ARCHITECTURAL/HISTORIC INVENTORY FORM ADDITIONAL INFORMATION 21. (CONT.) HISTORY AND SIGNIFICANCE. EXPAND BOX AS NECESSARY, OR ADD CONTINUATION PAGES. There was a different house on this site prior to 1908. On the 1898 Sanborn maps, a different house is shown. The Water Department has it documented as water construction in 1899. 22. (CONT.) SOURCES OF INFORMATION. EXPAND BOX AS NECESSARY, OR ADD CONTINUATION PAGES. City of Sedalia Water Department Records, 1898 Sanborn Maps, 1908 Sanborn Maps, 1914 Sanborn Maps. 40. (CONT.) DESCRIPTION OF ENVIRONMENT AND OUTBUILDINGS. EXPAND BOX AS NECESSARY, OR ADD CONTINUATION PAGES. Suburban, sidewalk and tree lined street. Garage. Two story, one bay garage with gabled asphalt roof, wooden siding, and wooden garage door. Part of the garage structure may have been built about the same period as the house. Currently the colors and exterior materials are different from the house. This structure in contributing. 41. (CONT.) DESCRIPTION OF PRIMARY RESOURCE. EXPAND BOX AS NECESSARY, OR ADD CONTINUATION PAGES. This is a 1.5-story, 3-bay single dwelling in the Queen Anne style built in 1908. The structural system is frame. The foundation is concrete block. Exterior walls are replacement vinyl siding. The building has a hip and gable roof clad in replacement asphalt shingles. There is one center, straddle ridge, brick chimney. Windows are replacement vinyl, 1/1 double-hung sashes. There is a single-story, single-bay open porch characterized by a shed roof clad in asphalt shingles with he left bay has a faceted architectural feature with 1/1 double hung window in each facet with a boarded over opening centered in the gable. The center bay has an entry door with an outer door, he right bay has a 1/1 double hung window. The center and right bays are under a covered porch. There was a different house on