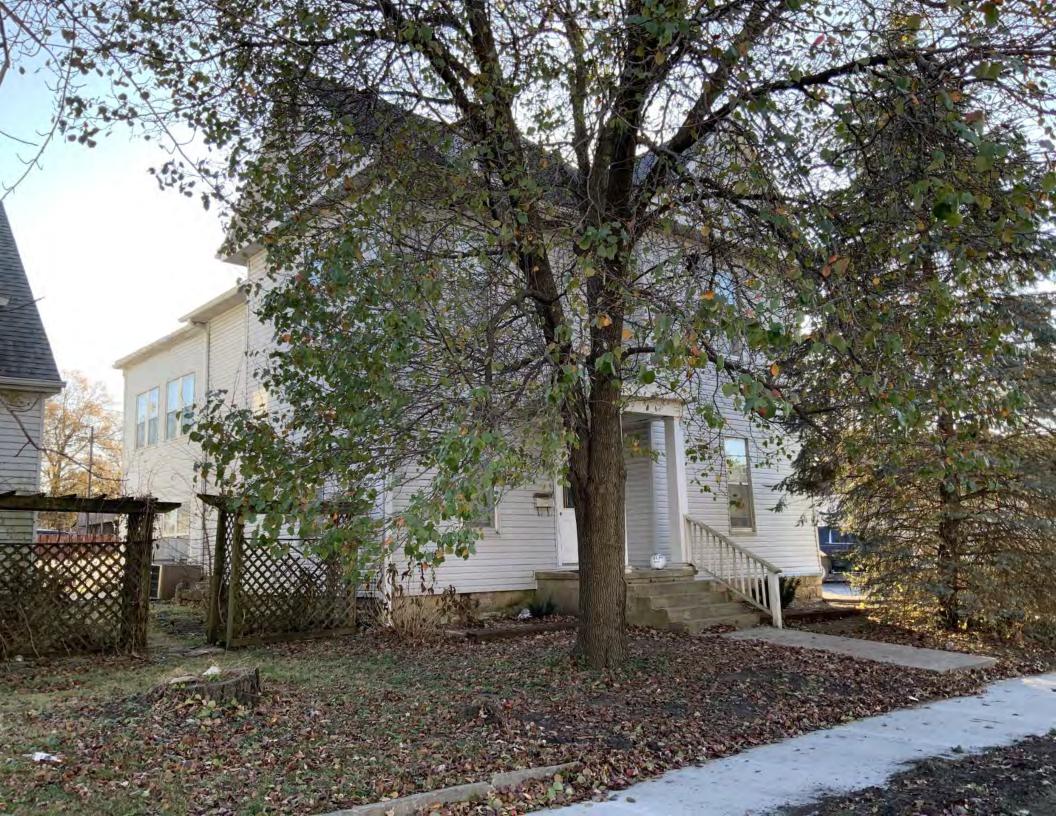

#### **PHOTOGRAPH**

**PHOTOGRAPHER:**Kelly Batcheller-Mummey

DATE: 11/19/2020 DESCRIPTION:
Oblique facing NW

# ARCHITECTURAL/HISTORIC INVENTORY FORM ADDITIONAL INFORMATION 21. (CONT.) HISTORY AND SIGNIFICANCE. EXPAND BOX AS NECESSARY, OR ADD CONTINUATION PAGES. There was a different house on this site prior to 1908. On the 1898 Sanborn maps, a different house is shown. The Water Department has it documented as water construction in 1899. 22. (CONT.) SOURCES OF INFORMATION. EXPAND BOX AS NECESSARY, OR ADD CONTINUATION PAGES. City of Sedalia Water Department Records, 1898 Sanborn Maps, 1908 Sanborn Maps, 1914 Sanborn Maps. 40. (CONT.) DESCRIPTION OF ENVIRONMENT AND OUTBUILDINGS. EXPAND BOX AS NECESSARY, OR ADD CONTINUATION PAGES. Suburban, sidewalk and tree lined street. Garage. Two story, one bay garage with gabled asphalt roof, wooden siding, and wooden garage door. Part of the garage structure may have been built about the same period as the house. Currently the colors and exterior materials are different from the house. This structure in contributing. 41. (CONT.) DESCRIPTION OF PRIMARY RESOURCE. EXPAND BOX AS NECESSARY, OR ADD CONTINUATION PAGES. This is a 1.5-story, 3-bay single dwelling in the Queen Anne style built in 1908. The structural system is frame. The foundation is concrete block. Exterior walls are replacement vinyl siding. The building has a hip and gable roof clad in replacement asphalt shingles. There is one center, straddle ridge, brick chimney. Windows are replacement vinyl, 1/1 double-hung sashes. There is a single-story, single-bay open porch characterized by a shed roof clad in asphalt shingles with he left bay has a faceted architectural feature with 1/1 double hung window in each facet with a boarded over opening centered in the gable. The center bay has an entry door with an outer door, he right bay has a 1/1 double hung window. The center and right bays are under a covered porch. There was a different house on

this site prior to 1908. On the 1898 Sanborn maps, a different house is shown. The Water Department has it documented as water construction in 1899.