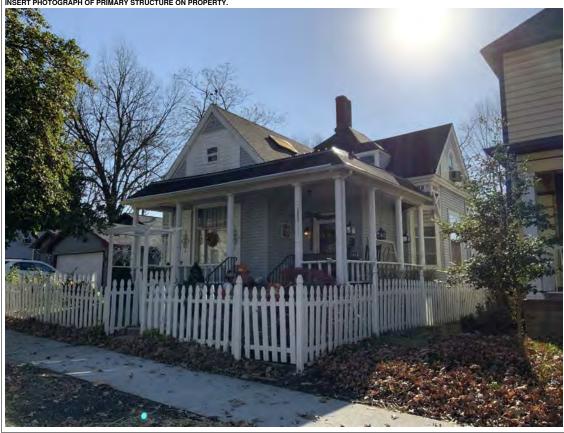

#### **PHOTOGRAPH**

**PHOTOGRAPHER:**Kelly Batcheller-Mummey

DATE: 11/19/2020 DESCRIPTION:
Oblique facing NW

# ARCHITECTURAL/HISTORIC INVENTORY FORM ADDITIONAL INFORMATION 21. (CONT.) HISTORY AND SIGNIFICANCE. EXPAND BOX AS NECESSARY, OR ADD CONTINUATION PAGES. There was a different house on this site prior to 1908. On the 1898 Sanborn maps, a different house is shown. The Water Department has it documented as water construction in 1899. 22. (CONT.) SOURCES OF INFORMATION. EXPAND BOX AS NECESSARY, OR ADD CONTINUATION PAGES. City of Sedalia Water Department Records, 1898 Sanborn Maps, 1908 Sanborn Maps, 1914 Sanborn Maps. 40. (CONT.) DESCRIPTION OF ENVIRONMENT AND OUTBUILDINGS. EXPAND BOX AS NECESSARY, OR ADD CONTINUATION PAGES. Suburban, sidewalk and tree lined street. Garage. Two story, one bay garage with gabled asphalt roof, wooden siding, and wooden garage door. Part of the garage structure may have been built about the same period as the house. Currently the colors and exterior materials are different from the house. This structure in contributing. 41. (CONT.) DESCRIPTION OF PRIMARY RESOURCE. EXPAND BOX AS NECESSARY, OR ADD CONTINUATION PAGES. This is a 1.5-story, 3-bay single dwelling in the Queen Anne style built in 1908. The structural system is frame. The foundation is concrete block. Exterior walls are replacement vinyl siding. The building has a hip and gable roof clad in replacement asphalt shingles. There is one center, straddle ridge, brick chimney. Windows are replacement vinyl, 1/1 double-hung sashes. There is a single-story, single-bay open porch characterized by a shed roof clad in asphalt shingles with he left bay has a faceted architectural feature with 1/1 double hung window in each facet with a boarded over opening centered in the gable. The center bay has an entry door with an outer door, he right bay has a 1/1 double hung window. The center and right bays are under a covered porch. There was a different house on