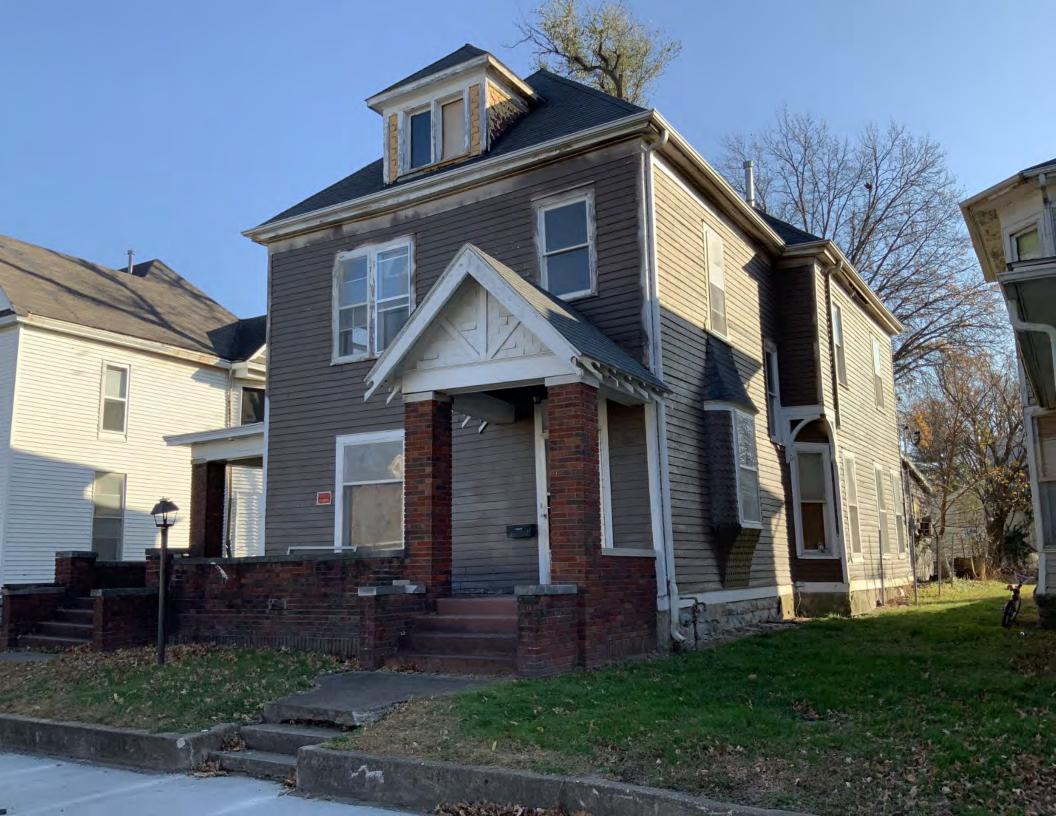

#### **CONTINUATION PAGE - ADDITIONAL IMAGES**

Oblique facing NE

Photo - Out Building

Page 1 PE\_AS\_006-253 406 W 7th St Sedalia

|                                                           |              | 2. SURVEY NAME:                                          |                              |                                                                                            |  |
|-----------------------------------------------------------|--------------|----------------------------------------------------------|------------------------------|--------------------------------------------------------------------------------------------|--|
| 1 L_A0_000-230                                            |              | Victorian Towers Survey                                  |                              |                                                                                            |  |
|                                                           |              | 4. ADDRESS (STREET NO.)   STREET (NAME)   406   W 7th St |                              |                                                                                            |  |
| 5. CITY:                                                  | VICINITY     | 6. LAT / LONG 7.                                         |                              | 7. TOWNSHIP / RANGE / SECTION                                                              |  |
| Sedalia                                                   |              | 38.705430200 / -93.231943                                | 700                          | / /                                                                                        |  |
| 8.HISTORIC NAME (IF KNOWN):                               |              |                                                          | 9. PRESENT/OTHER NAME (IF K  | NOWN):                                                                                     |  |
| 10. OWNERSHIP:                                            |              | 11A. HISTORIC USE (IF KNOWN                              | I):                          | 11B. CURRENT USE:                                                                          |  |
| Private                                                   |              | Domestic : Single Dwelling                               |                              | Domestic : Single Dwelling                                                                 |  |
| HISTORICAL INFORMATION                                    |              |                                                          |                              |                                                                                            |  |
| 12. CONSTRUCTION DATE:                                    |              | 15. ARCHITECT:                                           |                              | 18. PREVIOUSLY SURVEYED?                                                                   |  |
| circa 1914                                                |              |                                                          |                              | CITE SURVEY NAME IN BOX 22 CONT. (PAGE 3)                                                  |  |
| 13. SIGNIFICANT DATE/PERIOD:                              |              | 16. BUILDER/CONTRACTOR:                                  |                              | 19. ON NATIONAL REGISTER?                                                                  |  |
| 1880-1940                                                 |              |                                                          |                              | ☐ INDIVIDUAL ☐ DISTRICT  CITE NOMINATION NAME IN BOX 22 CONT. (PAGE 3)                     |  |
| 14. AREA(S) OF SIGNIFICANCE:                              |              | 17. ORIGINAL OR SIGNIFICANT                              | OWNER:                       | 20. NATIONAL REGISTER ELIGIBLE?                                                            |  |
| C: Design/Construction                                    |              |                                                          |                              | ☐ INDIVIDUALLY ELIGIBLE  ☑ DISTRICT POTENTIAL ( ☑ C ☐ NC ) ☐ NOT ELIGIBLE ☐ NOT DETERMINED |  |
| 21. HISTORY AND SIGNIFICANCE ON CONTINUAT                 | ION PAGE.    | 22. SOURCES OF INFORMATION O                             |                              | I ON CONTINUATION PAGE.                                                                    |  |
| ARCHITECTURAL INFORMAT                                    | ION          |                                                          |                              |                                                                                            |  |
| 23. CATEGORY OF PROPERTY:                                 |              | 30: ROOF MATERIAL:                                       |                              | 7.WINDOWS:                                                                                 |  |
| ✓ BUILDING(S) SITE                                        |              | asphalt shingles (replac                                 | cement)                      | ☐ HISTORIC                                                                                 |  |
| STRUCTURE OBJECT                                          |              |                                                          |                              | PANE ARRANGEMENT:<br>1/2 double-hung sashes                                                |  |
| 24. VERNACULAR OR PROPERTY TYPE:                          |              | 31. CHIMNEY PLACEMENT:                                   |                              | 38. ACREAGE (RURAL):                                                                       |  |
|                                                           |              | offset right side slope                                  |                              | VISIBLE FROM PUBLIC ROAD? ✓                                                                |  |
| 25. ARCHITECTURAL STYLE:                                  |              | 32. STRUCTURAL SYSTEM:                                   |                              | 39. CHANGES (DESCRIBE IN BOX 41 CONT.):                                                    |  |
| Colonial Revival                                          |              | frame                                                    |                              | ADDITIONS DATE(S):                                                                         |  |
| 26. PLAN SHAPE:                                           |              | 33. EXTERIOR WALL CLADDING                               | G:                           |                                                                                            |  |
| square                                                    |              | wood siding                                              |                              | ENDANGERED BY:                                                                             |  |
| 27. NO. OF STORIES:                                       |              | 34. FOUNDATION MATERIAL:                                 |                              | Neglect                                                                                    |  |
| 2.5                                                       |              | beveled concrete block                                   |                              |                                                                                            |  |
| 28. NO. OF BAYS (1ST FLOOR):                              |              | 35. BASEMENT TYPE:                                       |                              | 40. NO. OF OUTBUILDINGS (DESCRIBE IN BOX 40 CONT.):                                        |  |
| 2                                                         |              | full                                                     |                              | 1                                                                                          |  |
| 29. ROOF TYPE:                                            |              | 36. FRONT PORCH TYPE/PLACEMENT:                          |                              | 41. FURTHER DESCRIPTION OF BUILDING FEATURES                                               |  |
| High hip                                                  |              | enclosed porch full-span                                 |                              | AND ASSOCIATED RESOURCES ON CONTINUATION PAGE.                                             |  |
|                                                           |              |                                                          |                              |                                                                                            |  |
| OTHER                                                     |              |                                                          |                              |                                                                                            |  |
| 42. CURRENT OWNER/ADDRESS:                                |              | 43. FORM PREPARED BY (NAM                                |                              | 44. SURVEY DATE:                                                                           |  |
|                                                           |              | Inc.                                                     | ects, LLC + SFS Architecture | November 2020                                                                              |  |
|                                                           |              |                                                          |                              | 45. DATE OF REVISIONS:                                                                     |  |
|                                                           |              |                                                          |                              | 07/04/2021                                                                                 |  |
| FOR SHPO USE                                              |              |                                                          |                              |                                                                                            |  |
| DATE ENTERED IN INVENTORY:                                |              | LEVEL OF SURVEY                                          |                              | ADDITIONAL RESEARCH NEEDED?                                                                |  |
|                                                           |              | RECONNAISSANCE INTENSIVE                                 |                              | YES NO                                                                                     |  |
| NATIONAL REGISTER STATUS:                                 |              |                                                          | OTHER:                       |                                                                                            |  |
| LISTED IN LISTED DISTRICT                                 | Ī            |                                                          |                              |                                                                                            |  |
| NAME:                                                     |              | 5,,,,,,,                                                 |                              |                                                                                            |  |
| ☐ PENDING LISTING ☐ ELIGIE☐ ☐ ELIGIBLE (DISTRICT) ☐ NOT E | BLE (INDIVII | DUALLY)                                                  |                              |                                                                                            |  |
| NOT DETERMINED                                            | LIGIDLE      |                                                          |                              |                                                                                            |  |
|                                                           |              |                                                          |                              |                                                                                            |  |

#### **PHOTOGRAPH**

PHOTOGRAPHER: Jill Wade DATE: 11/19/2020 DESCRIPTION:
Oblique facing SW