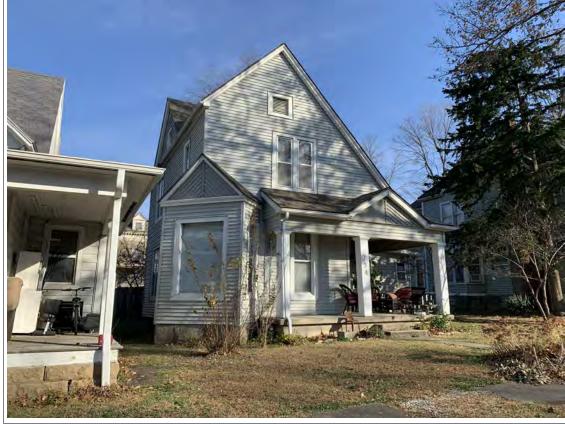

#### **PHOTOGRAPH**

**PHOTOGRAPHER:**Kelly Batcheller-Mummey

DATE: 11/19/2020 DESCRIPTION:
Oblique facing NW

# ARCHITECTURAL/HISTORIC INVENTORY FORM ADDITIONAL INFORMATION 21. (CONT.) HISTORY AND SIGNIFICANCE. EXPAND BOX AS NECESSARY, OR ADD CONTINUATION PAGES. There was a different house on this site prior to 1908. On the 1898 Sanborn maps, a different house is shown. The Water Department has it documented as water construction in 1899. 22. (CONT.) SOURCES OF INFORMATION. EXPAND BOX AS NECESSARY, OR ADD CONTINUATION PAGES. City of Sedalia Water Department Records, 1898 Sanborn Maps, 1908 Sanborn Maps, 1914 Sanborn Maps. 40. (CONT.) DESCRIPTION OF ENVIRONMENT AND OUTBUILDINGS. EXPAND BOX AS NECESSARY, OR ADD CONTINUATION PAGES. Suburban, sidewalk and tree lined street. Garage. Two story, one bay garage with gabled asphalt roof, wooden siding, and wooden garage door. Part of the garage structure may have been built about the same period as the house. Currently the colors and exterior materials are different from the house. This structure in contributing. 41. (CONT.) DESCRIPTION OF PRIMARY RESOURCE. EXPAND BOX AS NECESSARY, OR ADD CONTINUATION PAGES. This is a 1.5-story, 3-bay single dwelling in the Queen Anne style built in 1908. The structural system is frame. The foundation is concrete block. Exterior walls are replacement vinyl siding. The building has a hip and gable roof clad in replacement asphalt shingles. There is one center, straddle ridge, brick chimney. Windows are replacement vinyl, 1/1 double-hung sashes. There is a single-story, single-bay open porch characterized by a shed roof clad in asphalt shingles with he left bay has a faceted architectural feature with 1/1 double hung window in each facet with a boarded over opening centered in the gable. The center bay has an entry door with an outer door, he right bay has a 1/1 double hung window. The center and right bays are under a covered porch. There was a different house on