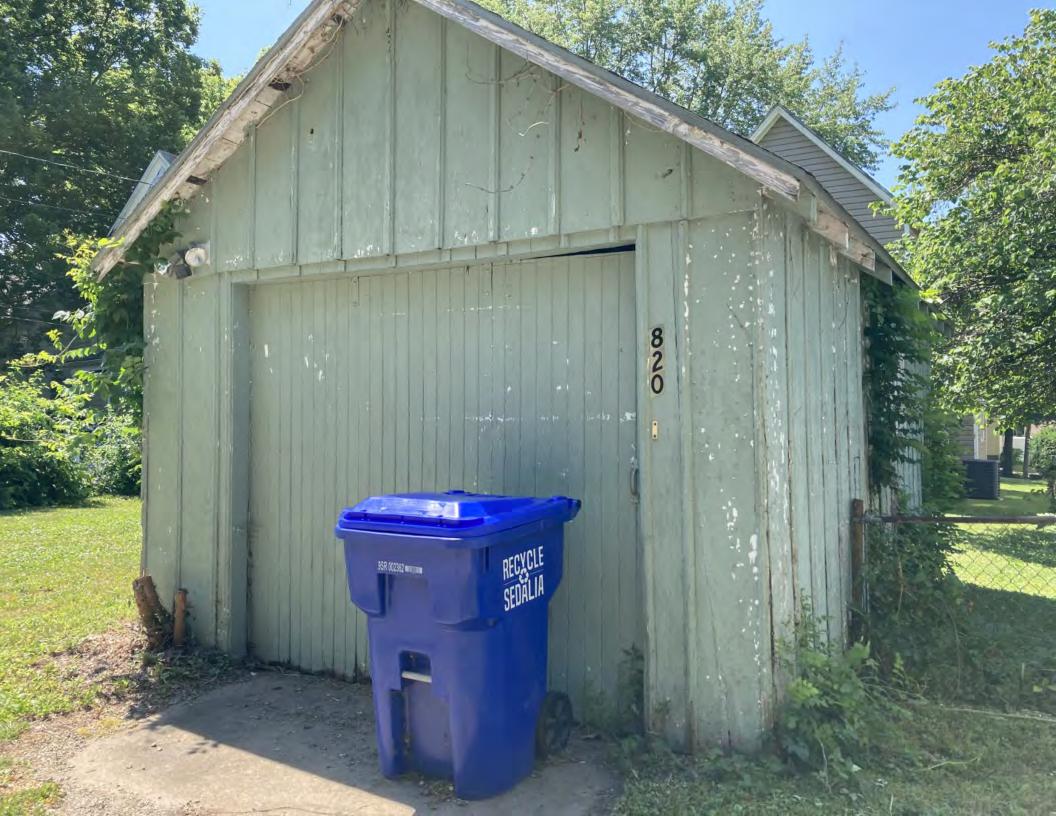

#### **CONTINUATION PAGE - ADDITIONAL IMAGES**

Oblique facing NE

Photo - Out Building

Page 1 PE\_AS\_006-253 406 W 7th St Sedalia

|                                                           |              | 2. SURVEY NAME:                                          |                              |                                                                                            |  |
|-----------------------------------------------------------|--------------|----------------------------------------------------------|------------------------------|--------------------------------------------------------------------------------------------|--|
| 1 L_A0_000-230                                            |              | Victorian Towers Survey                                  |                              |                                                                                            |  |
|                                                           |              | 4. ADDRESS (STREET NO.)   STREET (NAME)   406   W 7th St |                              |                                                                                            |  |
| 5. CITY:                                                  | VICINITY     | 6. LAT / LONG 7.                                         |                              | 7. TOWNSHIP / RANGE / SECTION                                                              |  |
| Sedalia                                                   |              | 38.705430200 / -93.231943                                | 700                          | / /                                                                                        |  |
| 8.HISTORIC NAME (IF KNOWN):                               |              |                                                          | 9. PRESENT/OTHER NAME (IF K  | NOWN):                                                                                     |  |
| 10. OWNERSHIP:                                            |              | 11A. HISTORIC USE (IF KNOWN                              | I):                          | 11B. CURRENT USE:                                                                          |  |
| Private                                                   |              | Domestic : Single Dwelling                               |                              | Domestic : Single Dwelling                                                                 |  |
| HISTORICAL INFORMATION                                    |              |                                                          |                              |                                                                                            |  |
| 12. CONSTRUCTION DATE:                                    |              | 15. ARCHITECT:                                           |                              | 18. PREVIOUSLY SURVEYED?                                                                   |  |
| circa 1914                                                |              |                                                          |                              | CITE SURVEY NAME IN BOX 22 CONT. (PAGE 3)                                                  |  |
| 13. SIGNIFICANT DATE/PERIOD:                              |              | 16. BUILDER/CONTRACTOR:                                  |                              | 19. ON NATIONAL REGISTER?                                                                  |  |
| 1880-1940                                                 |              |                                                          |                              | ☐ INDIVIDUAL ☐ DISTRICT  CITE NOMINATION NAME IN BOX 22 CONT. (PAGE 3)                     |  |
| 14. AREA(S) OF SIGNIFICANCE:                              |              | 17. ORIGINAL OR SIGNIFICANT                              | OWNER:                       | 20. NATIONAL REGISTER ELIGIBLE?                                                            |  |
| C: Design/Construction                                    |              |                                                          |                              | ☐ INDIVIDUALLY ELIGIBLE  ☑ DISTRICT POTENTIAL ( ☑ C ☐ NC ) ☐ NOT ELIGIBLE ☐ NOT DETERMINED |  |
| 21. HISTORY AND SIGNIFICANCE ON CONTINUAT                 | ION PAGE.    | 22. SOURCES OF INFORMATION O                             |                              | I ON CONTINUATION PAGE.                                                                    |  |
| ARCHITECTURAL INFORMAT                                    | ION          |                                                          |                              |                                                                                            |  |
| 23. CATEGORY OF PROPERTY:                                 |              | 30: ROOF MATERIAL:                                       |                              | 7.WINDOWS:                                                                                 |  |
| ✓ BUILDING(S) SITE                                        |              | asphalt shingles (replac                                 | cement)                      | ☐ HISTORIC                                                                                 |  |
| STRUCTURE OBJECT                                          |              |                                                          |                              | PANE ARRANGEMENT:<br>1/2 double-hung sashes                                                |  |
| 24. VERNACULAR OR PROPERTY TYPE:                          |              | 31. CHIMNEY PLACEMENT:                                   |                              | 38. ACREAGE (RURAL):                                                                       |  |
|                                                           |              | offset right side slope                                  |                              | VISIBLE FROM PUBLIC ROAD? ✓                                                                |  |
| 25. ARCHITECTURAL STYLE:                                  |              | 32. STRUCTURAL SYSTEM:                                   |                              | 39. CHANGES (DESCRIBE IN BOX 41 CONT.):                                                    |  |
| Colonial Revival                                          |              | frame                                                    |                              | ADDITIONS DATE(S):                                                                         |  |
| 26. PLAN SHAPE:                                           |              | 33. EXTERIOR WALL CLADDING                               | G:                           |                                                                                            |  |
| square                                                    |              | wood siding                                              |                              | ENDANGERED BY:                                                                             |  |
| 27. NO. OF STORIES:                                       |              | 34. FOUNDATION MATERIAL:                                 |                              | Neglect                                                                                    |  |
| 2.5                                                       |              | beveled concrete block                                   |                              |                                                                                            |  |
| 28. NO. OF BAYS (1ST FLOOR):                              |              | 35. BASEMENT TYPE:                                       |                              | 40. NO. OF OUTBUILDINGS (DESCRIBE IN BOX 40 CONT.):                                        |  |
| 2                                                         |              | full                                                     |                              | 1                                                                                          |  |
| 29. ROOF TYPE:                                            |              | 36. FRONT PORCH TYPE/PLACEMENT:                          |                              | 41. FURTHER DESCRIPTION OF BUILDING FEATURES                                               |  |
| High hip                                                  |              | enclosed porch full-span                                 |                              | AND ASSOCIATED RESOURCES ON CONTINUATION PAGE.                                             |  |
|                                                           |              |                                                          |                              |                                                                                            |  |
| OTHER                                                     |              |                                                          |                              |                                                                                            |  |
| 42. CURRENT OWNER/ADDRESS:                                |              | 43. FORM PREPARED BY (NAM                                |                              | 44. SURVEY DATE:                                                                           |  |
|                                                           |              | Inc.                                                     | ects, LLC + SFS Architecture | November 2020                                                                              |  |
|                                                           |              |                                                          |                              | 45. DATE OF REVISIONS:                                                                     |  |
|                                                           |              |                                                          |                              | 07/04/2021                                                                                 |  |
| FOR SHPO USE                                              |              |                                                          |                              |                                                                                            |  |
| DATE ENTERED IN INVENTORY:                                |              | LEVEL OF SURVEY                                          |                              | ADDITIONAL RESEARCH NEEDED?                                                                |  |
|                                                           |              | RECONNAISSANCE INTENSIVE                                 |                              | YES NO                                                                                     |  |
| NATIONAL REGISTER STATUS:                                 |              |                                                          | OTHER:                       |                                                                                            |  |
| LISTED IN LISTED DISTRICT                                 | Ī            |                                                          |                              |                                                                                            |  |
| NAME:                                                     |              | 5,,,,,,,                                                 |                              |                                                                                            |  |
| ☐ PENDING LISTING ☐ ELIGIE☐ ☐ ELIGIBLE (DISTRICT) ☐ NOT E | BLE (INDIVII | DUALLY)                                                  |                              |                                                                                            |  |
| NOT DETERMINED                                            | LIGIDLE      |                                                          |                              |                                                                                            |  |
|                                                           |              |                                                          |                              |                                                                                            |  |