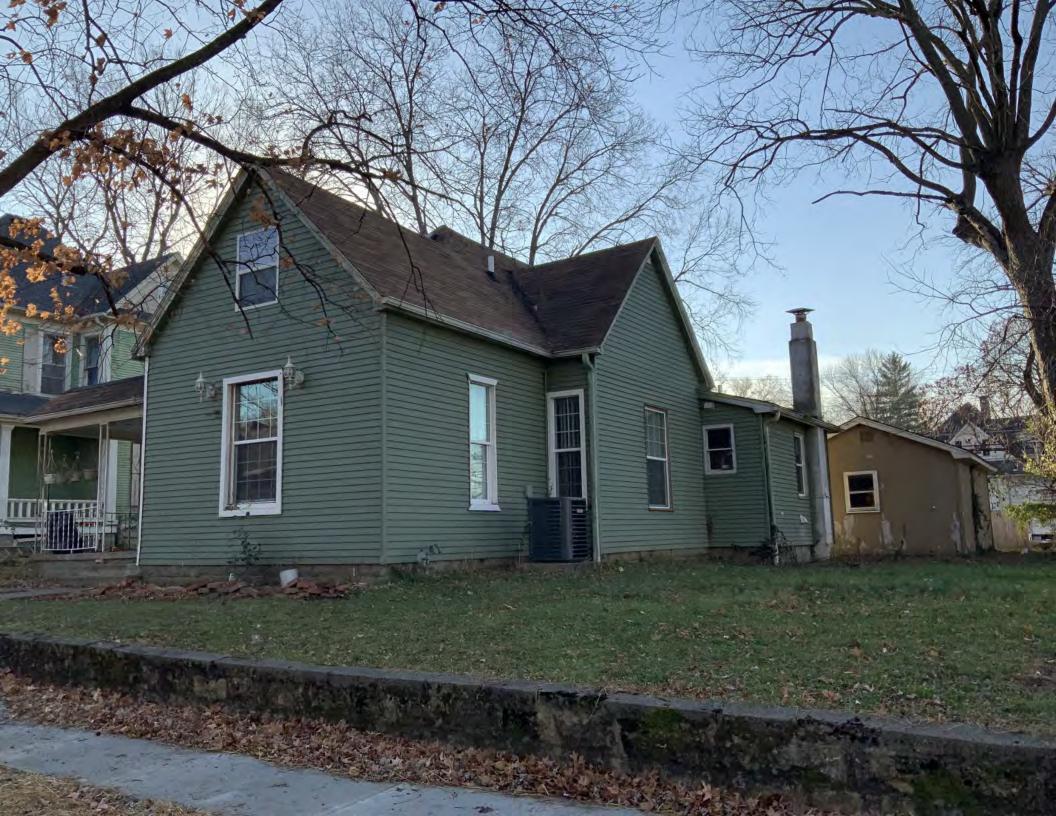

#### **PHOTOGRAPH**

**PHOTOGRAPHER:**Kelly Batcheller-Mummey

DATE: 11/19/2020 DESCRIPTION:
Oblique facing NW

# ARCHITECTURAL/HISTORIC INVENTORY FORM ADDITIONAL INFORMATION 21. (CONT.) HISTORY AND SIGNIFICANCE. EXPAND BOX AS NECESSARY, OR ADD CONTINUATION PAGES. There was a different house on this site prior to 1908. On the 1898 Sanborn maps, a different house is shown. The Water Department has it documented as water construction in 1899. 22. (CONT.) SOURCES OF INFORMATION. EXPAND BOX AS NECESSARY, OR ADD CONTINUATION PAGES. City of Sedalia Water Department Records, 1898 Sanborn Maps, 1908 Sanborn Maps, 1914 Sanborn Maps. 40. (CONT.) DESCRIPTION OF ENVIRONMENT AND OUTBUILDINGS. EXPAND BOX AS NECESSARY, OR ADD CONTINUATION PAGES. Suburban, sidewalk and tree lined street. Garage. Two story, one bay garage with gabled asphalt roof, wooden siding, and wooden garage door. Part of the garage structure may have been built about the same period as the house. Currently the colors and exterior materials are different from the house. This structure in contributing. 41. (CONT.) DESCRIPTION OF PRIMARY RESOURCE. EXPAND BOX AS NECESSARY, OR ADD CONTINUATION PAGES. This is a 1.5-story, 3-bay single dwelling in the Queen Anne style built in 1908. The structural system is frame. The foundation is concrete block. Exterior walls are replacement vinyl siding. The building has a hip and gable roof clad in replacement asphalt shingles. There is one center, straddle ridge, brick chimney. Windows are replacement vinyl, 1/1 double-hung sashes. There is a single-story, single-bay open porch characterized by a shed roof clad in asphalt shingles with he left bay has a faceted architectural feature with 1/1 double hung window in each facet with a boarded over opening centered in the gable. The center bay has an entry door with an outer door, he right bay has a 1/1 double hung window. The center and right bays are under a covered porch. There was a different house on