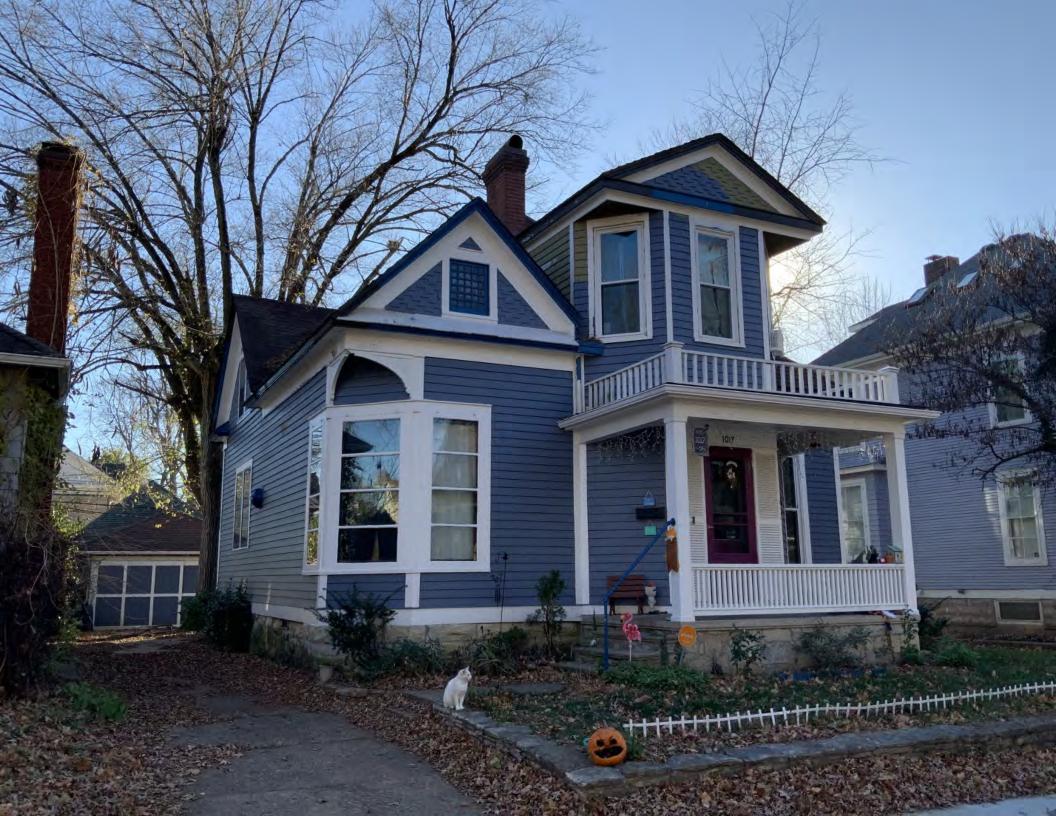

#### **PHOTOGRAPH**

**PHOTOGRAPHER:**Kelly Batcheller-Mummey

DATE: 11/19/2020 DESCRIPTION:
Oblique facing NW

# ARCHITECTURAL/HISTORIC INVENTORY FORM ADDITIONAL INFORMATION 21. (CONT.) HISTORY AND SIGNIFICANCE. EXPAND BOX AS NECESSARY, OR ADD CONTINUATION PAGES. There was a different house on this site prior to 1908. On the 1898 Sanborn maps, a different house is shown. The Water Department has it documented as water construction in 1899. 22. (CONT.) SOURCES OF INFORMATION. EXPAND BOX AS NECESSARY, OR ADD CONTINUATION PAGES. City of Sedalia Water Department Records, 1898 Sanborn Maps, 1908 Sanborn Maps, 1914 Sanborn Maps. 40. (CONT.) DESCRIPTION OF ENVIRONMENT AND OUTBUILDINGS. EXPAND BOX AS NECESSARY, OR ADD CONTINUATION PAGES. Suburban, sidewalk and tree lined street. Garage. Two story, one bay garage with gabled asphalt roof, wooden siding, and wooden garage door. Part of the garage structure may have been built about the same period as the house. Currently the colors and exterior materials are different from the house. This structure in contributing. 41. (CONT.) DESCRIPTION OF PRIMARY RESOURCE. EXPAND BOX AS NECESSARY, OR ADD CONTINUATION PAGES. This is a 1.5-story, 3-bay single dwelling in the Queen Anne style built in 1908. The structural system is frame. The foundation is concrete block. Exterior walls are replacement vinyl siding. The building has a hip and gable roof clad in replacement asphalt shingles. There is one center, straddle ridge, brick chimney. Windows are replacement vinyl, 1/1 double-hung sashes. There is a single-story, single-bay open porch characterized by a shed roof clad in asphalt shingles with he left bay has a faceted architectural feature with 1/1 double hung window in each facet with a boarded over opening centered in the gable. The center bay has an entry door with an outer door, he right bay has a 1/1 double hung window. The center and right bays are under a covered porch. There was a different house on

this site prior to 1908. On the 1898 Sanborn maps, a different house is shown. The Water Department has it documented as water construction in 1899.