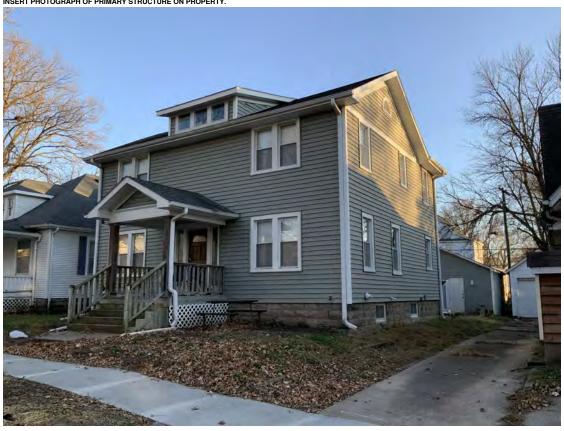

#### **PHOTOGRAPH**

PHOTOGRAPHER: Jill Wade DATE: 11/19/2020 DESCRIPTION:
Oblique facing SW

## MISSOURI DEPARTMENT OF NATURAL RESOURCES STATE HISTORIC PRESERVATION OFFICE, P.O. Box 176, Jefferson City, MO 65102

Page 3 PE\_AS\_006-253 406 W 7th St Sedalia