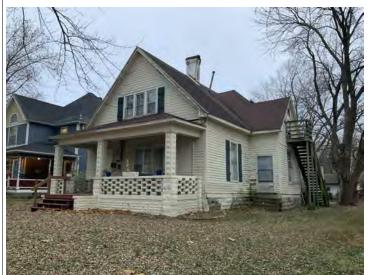

#### **PHOTOGRAPH**

**PHOTOGRAPHER:**Kelly Batcheller-Mummey

DATE: 11/19/2020 DESCRIPTION:
Oblique facing NW

# ARCHITECTURAL/HISTORIC INVENTORY FORM ADDITIONAL INFORMATION 21. (CONT.) HISTORY AND SIGNIFICANCE. EXPAND BOX AS NECESSARY, OR ADD CONTINUATION PAGES. There was a different house on this site prior to 1908. On the 1898 Sanborn maps, a different house is shown. The Water Department has it documented as water construction in 1899. 22. (CONT.) SOURCES OF INFORMATION. EXPAND BOX AS NECESSARY, OR ADD CONTINUATION PAGES. City of Sedalia Water Department Records, 1898 Sanborn Maps, 1908 Sanborn Maps, 1914 Sanborn Maps. 40. (CONT.) DESCRIPTION OF ENVIRONMENT AND OUTBUILDINGS. EXPAND BOX AS NECESSARY, OR ADD CONTINUATION PAGES. Suburban, sidewalk and tree lined street. Garage. Two story, one bay garage with gabled asphalt roof, wooden siding, and wooden garage door. Part of the garage structure may have been built about the same period as the house. Currently the colors and exterior materials are different from the house. This structure in contributing. 41. (CONT.) DESCRIPTION OF PRIMARY RESOURCE. EXPAND BOX AS NECESSARY, OR ADD CONTINUATION PAGES. This is a 1.5-story, 3-bay single dwelling in the Queen Anne style built in 1908. The structural system is frame. The foundation is concrete block. Exterior walls are replacement vinyl siding. The building has a hip and gable roof clad in replacement asphalt shingles. There is one center, straddle ridge, brick chimney. Windows are replacement vinyl, 1/1 double-hung sashes. There is a single-story, single-bay open porch characterized by a shed roof clad in asphalt shingles with he left bay has a faceted architectural feature with 1/1 double hung window in each facet with a boarded over opening centered in the gable. The center bay has an entry door with an outer door, he right bay has a 1/1 double hung window. The center and right bays are under a covered porch. There was a different house on