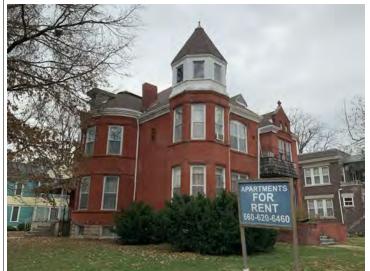

#### **PHOTOGRAPH**

**PHOTOGRAPHER:**Kelly Batcheller-Mummey

DATE: 11/19/2020 DESCRIPTION:
Oblique facing NW

# ARCHITECTURAL/HISTORIC INVENTORY FORM ADDITIONAL INFORMATION 21. (CONT.) HISTORY AND SIGNIFICANCE. EXPAND BOX AS NECESSARY, OR ADD CONTINUATION PAGES. There was a different house on this site prior to 1908. On the 1898 Sanborn maps, a different house is shown. The Water Department has it documented as water construction in 1899. 22. (CONT.) SOURCES OF INFORMATION. EXPAND BOX AS NECESSARY, OR ADD CONTINUATION PAGES. City of Sedalia Water Department Records, 1898 Sanborn Maps, 1908 Sanborn Maps, 1914 Sanborn Maps. 40. (CONT.) DESCRIPTION OF ENVIRONMENT AND OUTBUILDINGS. EXPAND BOX AS NECESSARY, OR ADD CONTINUATION PAGES. Suburban, sidewalk and tree lined street. Garage. Two story, one bay garage with gabled asphalt roof, wooden siding, and wooden garage door. Part of the garage structure may have been built about the same period as the house. Currently the colors and exterior materials are different from the house. This structure in contributing. 41. (CONT.) DESCRIPTION OF PRIMARY RESOURCE. EXPAND BOX AS NECESSARY, OR ADD CONTINUATION PAGES. This is a 1.5-story, 3-bay single dwelling in the Queen Anne style built in 1908. The structural system is frame. The foundation is concrete block. Exterior walls are replacement vinyl siding. The building has a hip and gable roof clad in replacement asphalt shingles. There is one center, straddle ridge, brick chimney. Windows are replacement vinyl, 1/1 double-hung sashes. There is a single-story, single-bay open porch characterized by a shed roof clad in asphalt shingles with he left bay has a faceted architectural feature with 1/1 double hung window in each facet with a boarded over opening centered in the gable. The center bay has an entry door with an outer door, he right bay has a 1/1 double hung window. The center and right bays are under a covered porch. There was a different house on

this site prior to 1908. On the 1898 Sanborn maps, a different house is shown. The Water Department has it documented as water construction in 1899.