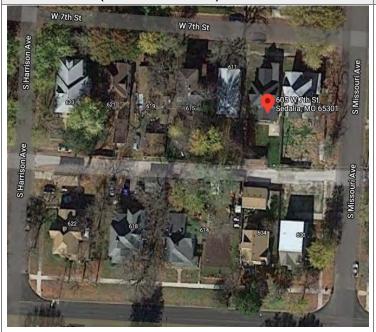

: 1.5 Stone 35 BASEMENT TYPE: 28. NO. OF BAYS (1ST FLOOR): 40. NO. OF OUTBUILDINGS (DESCRIBE IN BOX 40 CONT.): 29. ROOF TYPE: 36. FRONT PORCH TYPE/PLACEMENT: 41. FURTHER DESCRIPTION OF BUILDING FEATURES AND ASSOCIATED RESOURCES ON CONTINUATION PAGE. Hip and gable open porch wrap-around OTHER 42. CURRENT OWNER/ADDRESS: 43. FORM PREPARED BY (NAME AND ORG.): 44. SURVEY DATE: Robert Rollings Architects, LLC + SFS Architecture, November 2020 45 DATE OF REVISIONS: 07/04/2021 FOR SHPO USE DATE ENTERED IN INVENTORY: LEVEL OF SURVEY ADDITIONAL RESEARCH NEEDED? RECONNAISSANCE INTENSIVE YES NO NATIONAL REGISTER STATUS: OTHER: ☐ LISTED ☐ IN LISTED DISTRICT NAMF: PENDING LISTING ☐ ELIGIBLE (INDIVIDUALLY) ☐ ELIGIBLE (DISTRICT) ☐ NOT ELIGIBLE ■ NOT DETERMINED



#### SITE MAP/PLAN (include north arrow)



#### **PHOTOGRAPH**

PHOTOGRAPHER: Kelly Batcheller-Mummey DATE: 11/19/2020 DESCRIPTION: Oblique facing NW

INSERT PHOTOGRAPH OF PRIMARY STRUCTURE ON PROPERTY.





Page 3 PE\_AS\_006-274 605 W 7th St Sedalia

# ADDITIONAL INFORMATION 21. (CONT.) HISTORY AND SIGNIFICANCE. EXPAND BOX AS NECESSARY, OR ADD CONTINUATION PAGES. This appears to be the same house shown on the 1908 and 1914 Sanborn Maps. There is not a prior Sanborn map of this block. 22. (CONT.) SOURCES OF INFORMATION. EXPAND BOX AS NECESSARY, OR ADD CONTINUATION PAGES. City of Sedalia Water Department Records, 1908 Sanborn Maps, 1914 Sanborn Maps. 40. (CONT.) DESCRIPTION OF ENVIRONMENT AND OUTBUILDINGS. EXPAND BOX AS NECESSARY, OR ADD CONTINUATION PAGES. Suburban, sidewalk and tree lined street. Single-bay garage. Single story