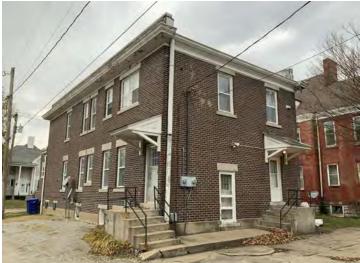

#### **PHOTOGRAPH**

**PHOTOGRAPHER:**Kelly Batcheller-Mummey

DATE: 11/19/2020 DESCRIPTION:
Oblique facing NW

# ARCHITECTURAL/HISTORIC INVENTORY FORM ADDITIONAL INFORMATION 21. (CONT.) HISTORY AND SIGNIFICANCE. EXPAND BOX AS NECESSARY, OR ADD CONTINUATION PAGES. There was a different house on this site prior to 1908. On the 1898 Sanborn maps, a different house is shown. The Water Department has it documented as water construction in 1899. 22. (CONT.) SOURCES OF INFORMATION. EXPAND BOX AS NECESSARY, OR ADD CONTINUATION PAGES. City of Sedalia Water Department Records, 1898 Sanborn Maps, 1908 Sanborn Maps, 1914 Sanborn Maps. 40. (CONT.) DESCRIPTION OF ENVIRONMENT AND OUTBUILDINGS. EXPAND BOX AS NECESSARY, OR ADD CONTINUATION PAGES. Suburban, sidewalk and tree lined street. Garage. Two story, one bay garage with gabled asphalt roof, wooden siding, and wooden garage door. Part of the garage structure may have been built about the same period as the house. Currently the colors and exterior materials are different from the house. This structure in contributing. 41. (CONT.) DESCRIPTION OF PRIMARY RESOURCE. EXPAND BOX AS NECESSARY, OR ADD CONTINUATION PAGES. This is a 1.5-story, 3-bay single dwelling in the Queen Anne style built in 1908. The structural system is frame. The foundation is concrete block. Exterior walls are replacement vinyl siding. The building has a hip and gable roof clad in replacement asphalt shingles. There is one center, straddle ridge, brick chimney. Windows are replacement vinyl, 1/1 double-hung sashes. There is a single-story, single-bay open porch characterized by a shed roof clad in asphalt shingles with he left bay has a faceted architectural feature with 1/1 double hung window in each facet with a boarded over opening centered in the gable. The center bay has an entry door with an outer door, he right bay has a 1/1 double hung window. The center and right bays are under a covered porch. There was a different house on