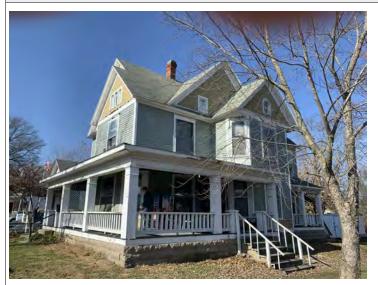

#### **PHOTOGRAPH**

**PHOTOGRAPHER:**Kelly Batcheller-Mummey

DATE: 11/19/2020 DESCRIPTION:
Oblique facing NW

# ARCHITECTURAL/HISTORIC INVENTORY FORM ADDITIONAL INFORMATION 21. (CONT.) HISTORY AND SIGNIFICANCE. EXPAND BOX AS NECESSARY, OR ADD CONTINUATION PAGES. There was a different house on this site prior to 1908. On the 1898 Sanborn maps, a different house is shown. The Water Department has it documented as water construction in 1899. 22. (CONT.) SOURCES OF INFORMATION. EXPAND BOX AS NECESSARY, OR ADD CONTINUATION PAGES. City of Sedalia Water Department Records, 1898 Sanborn Maps, 1908 Sanborn Maps, 1914 Sanborn Maps. 40. (CONT.) DESCRIPTION OF ENVIRONMENT AND OUTBUILDINGS. EXPAND BOX AS NECESSARY, OR ADD CONTINUATION PAGES. Suburban, sidewalk and tree lined street. Garage. Two story, one bay garage with gabled asphalt roof, wooden siding, and wooden garage door. Part of the garage structure may have been built about the same period as the house. Currently the colors and exterior materials are different from the house. This structure in contributing. 41. (CONT.) DESCRIPTION OF PRIMARY RESOURCE. EXPAND BOX AS NECESSARY, OR ADD CONTINUATION PAGES. This is a 1.5-story, 3-bay single dwelling in the Queen Anne style built in 1908. The structural system is frame. The foundation is concrete block. Exterior walls are replacement vinyl siding. The building has a hip and gable roof clad in replacement asphalt shingles. There is one center, straddle ridge, brick chimney. Windows are replacement vinyl, 1/1 double-hung sashes. There is a single-story, single-bay open porch characterized by a shed roof clad in asphalt shingles with he left bay has a faceted architectural feature with 1/1 double hung window in each facet with a boarded over opening centered in the gable. The center bay has an entry door with an outer door, he right bay has a 1/1 double hung window. The center and right bays are under a covered porch. There was a different house on

this site prior to 1908. On the 1898 Sanborn maps, a different house is shown. The Water Department has it documented as water construction in 1899.