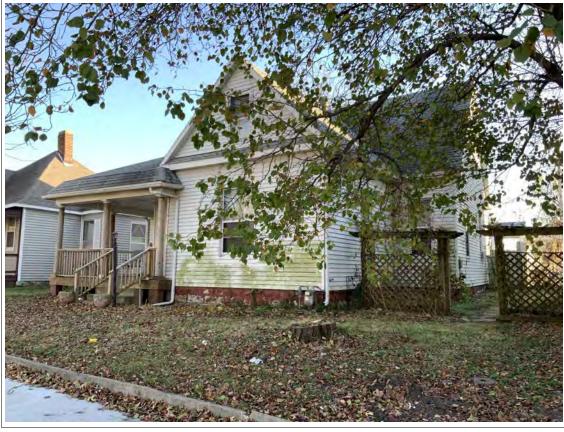

#### **PHOTOGRAPH**

**PHOTOGRAPHER:**Kelly Batcheller-Mummey

DATE: 11/19/2020 DESCRIPTION:
Oblique facing NW

# ARCHITECTURAL/HISTORIC INVENTORY FORM ADDITIONAL INFORMATION 21. (CONT.) HISTORY AND SIGNIFICANCE. EXPAND BOX AS NECESSARY, OR ADD CONTINUATION PAGES. There was a different house on this site prior to 1908. On the 1898 Sanborn maps, a different house is shown. The Water Department has it documented as water construction in 1899. 22. (CONT.) SOURCES OF INFORMATION. EXPAND BOX AS NECESSARY, OR ADD CONTINUATION PAGES. City of Sedalia Water Department Records, 1898 Sanborn Maps, 1908 Sanborn Maps, 1914 Sanborn Maps. 40. (CONT.) DESCRIPTION OF ENVIRONMENT AND OUTBUILDINGS. EXPAND BOX AS NECESSARY, OR ADD CONTINUATION PAGES. Suburban, sidewalk and tree lined street. Garage. Two story, one bay garage with gabled asphalt roof, wooden siding, and wooden garage door. Part of the garage structure may have been built about the same period as the house. Currently the colors and exterior materials are different from the house. This structure in contributing. 41. (CONT.) DESCRIPTION OF PRIMARY RESOURCE. EXPAND BOX AS NECESSARY, OR ADD CONTINUATION PAGES. This is a 1.5-story, 3-bay single dwelling in the Queen Anne style built in 1908. The structural system is frame. The foundation is concrete block. Exterior walls are replacement vinyl siding. The building has a hip and gable roof clad in replacement asphalt shingles. There is one center, straddle ridge, brick chimney. Windows are replacement vinyl, 1/1 double-hung sashes. There is a single-story, single-bay open porch characterized by a shed roof clad in asphalt shingles with he left bay has a faceted architectural feature with 1/1 double hung window in each facet with a boarded over opening centered in the gable. The center bay has an entry door with an outer door, he right bay has a 1/1 double hung window. The center and right bays are under a covered porch. There was a different house on

this site prior to 1908. On the 1898 Sanborn maps, a different house is shown. The Water Department has it documented as water construction in 1899.