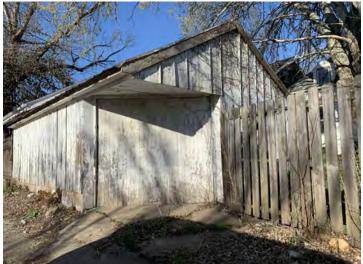

# ARCHITECTURAL/HISTORIC INVENTORY FORM ADDITIONAL INFORMATION 21. (CONT.) HISTORY AND SIGNIFICANCE. EXPAND BOX AS NECESSARY, OR ADD CONTINUATION PAGES. There was a different house on this site prior to 1908. On the 1898 Sanborn maps, a different house is shown. The Water Department has it documented as water construction in 1899. 22. (CONT.) SOURCES OF INFORMATION. EXPAND BOX AS NECESSARY, OR ADD CONTINUATION PAGES. City of Sedalia Water Department Records, 1898 Sanborn Maps, 1908 Sanborn Maps, 1914 Sanborn Maps. 40. (CONT.) DESCRIPTION OF ENVIRONMENT AND OUTBUILDINGS. EXPAND BOX AS NECESSARY, OR ADD CONTINUATION PAGES. Suburban, sidewalk and tree lined street. Garage. Two story, one bay garage with gabled asphalt roof, wooden siding, and wooden garage door. Part of the garage structure may have been built about the same period as the house. Currently the colors and exterior materials are different from the house. This structure in contributing. 41. (CONT.) DESCRIPTION OF PRIMARY RESOURCE. EXPAND BOX AS NECESSARY, OR ADD CONTINUATION PAGES. This is a 1.5-story, 3-bay single dwelling in the Queen Anne style built in 1908. The structural system is frame. The foundation is concrete block. Exterior walls are replacement vinyl siding. The building has a hip and gable roof clad in replacement asphalt shingles. There is one center, straddle ridge, brick chimney. Windows are replacement vinyl, 1/1 double-hung sashes. There is a single-story, single-bay open porch characterized by a shed roof clad in asphalt shingles with he left bay has a faceted architectural feature with 1/1 double hung window in each facet with a boarded over opening centered in the gable. The center bay has an entry door with an outer door, he right bay has a 1/1 double hung window. The center and right bays are under a covered porch. There was a different house on

this site prior to 1908. On the 1898 Sanborn maps, a different house is shown. The Water Department has it documented as water construction in 1899.