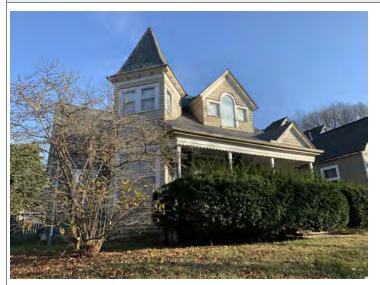

#### 405 W 7th St Sedalia ARCHITECTURAL/HISTORIC INVENTORY FORM 2. SURVEY NAME: 1. SURVEY NO. Victorian Towers Survey PE AS 006-252 4. ADDRESS (STREET NO.) 3. COUNTY: STREET (NAME) 405 W 7th St Pettis 5. CITY: VICINITY 6. LAT / LONG 7. TOWNSHIP / RANGE / SECTION Sedalia 38.705129800 / -93.231948200 8.HISTORIC NAME (IF KNOWN): 9. PRESENT/OTHER NAME (IF KNOWN): 10. OWNERSHIP: 11A. HISTORIC USE (IF KNOWN): 11B. CURRENT USE: Private Domestic : Single Dwelling Domestic : Single Dwelling HISTORICAL INFORMATION 12. CONSTRUCTION DATE: 18. PREVIOUSLY SURVEYED? 15. ARCHITECT: CITE SURVEY NAME IN BOX 22 CONT. (PAGE 3) circa 1908 13. SIGNIFICANT DATE/PERIOD: 16. BUILDER/CONTRACTOR: 19. ON NATIONAL REGISTER? 1880-1940 ☐ INDIVIDUAL ☐ DISTRICT CITE NOMINATION NAME IN BOX 22 CONT. (PAGE 3) 14. AREA(S) OF SIGNIFICANCE: 17. ORIGINAL OR SIGNIFICANT OWNER: 20. NATIONAL REGISTER ELIGIBLE? C: Design/Construction ☐ INDIVIDUALLY ELIGIBLE ✓ DISTRICT POTENTIAL ( ✓ C NC) ■ NOT ELIGIBLE ■ NOT DETERMINED 21. HISTORY AND SIGNIFICANCE ON CONTINUATION PAGE. 22. SOURCES OF INFORMATION ON CONTINUATION PAGE. ARCHITECTURAL INFORMATION 23 CATEGORY OF PROPERTY: 30: ROOF MATERIAL: 7 WINDOWS: HISTORIC REPLACEMENT **✓** BUILDING(S) SITE asphalt shingles (replacement) PANE ARRANGEMENT: ☐ STRUCTURE ☐ OBJECT 1/1 double-hung sashes 31 CHIMNEY PLACEMENT 24 VERNACUI AR OR PROPERTY TYPE: 38 ACREAGE (RURAL): VISIBLE FROM PUBLIC ROAD? ✓ center straddle ridge 25. ARCHITECTURAL STYLE: 32. STRUCTURAL SYSTEM: 39. CHANGES (DESCRIBE IN BOX 41 CONT.): Queen Anne ADDITIONS DATE(S): frame ALTERED DATE(S): 26. PLAN SHAPE: 33. EXTERIOR WALL CLADDING: MOVED DATE(S): irregular vinyl siding **ENDANGERED BY:** 27. NO. OF STORIES: 34. FOUNDATION MATERIAL: 1.5 concrete block 35 BASEMENT TYPE: 28. NO. OF BAYS (1ST FLOOR): 40. NO. OF OUTBUILDINGS (DESCRIBE IN BOX 40 CONT.): 29. ROOF TYPE: 36. FRONT PORCH TYPE/PLACEMENT: 41. FURTHER DESCRIPTION OF BUILDING FEATURES AND ASSOCIATED RESOURCES ON CONTINUATION PAGE. Hip and gable open porch single-bay OTHER 42. CURRENT OWNER/ADDRESS: 43. FORM PREPARED BY (NAME AND ORG.): 44. SURVEY DATE: Robert Rollings Architects, LLC + SFS Architecture, November 2020 45. DATE OF REVISIONS: 07/04/2021

#### **PHOTOGRAPH**

**PHOTOGRAPHER:**Kelly Batcheller-Mummey

DATE: 11/19/2020 DESCRIPTION:
Oblique facing NW

# ARCHITECTURAL/HISTORIC INVENTORY FORM ADDITIONAL INFORMATION 21. (CONT.) HISTORY AND SIGNIFICANCE. EXPAND BOX AS NECESSARY, OR ADD CONTINUATION PAGES. There was a different house on this site prior to 1908. On the 1898 Sanborn maps, a different house is shown. The Water Department has it documented as water construction in 1899. 22. (CONT.) SOURCES OF INFORMATION. EXPAND BOX AS NECESSARY, OR ADD CONTINUATION PAGES. City of Sedalia Water Department Records, 1898 Sanborn Maps, 1908 Sanborn Maps, 1914 Sanborn Maps. 40. (CONT.) DESCRIPTION OF ENVIRONMENT AND OUTBUILDINGS. EXPAND BOX AS NECESSARY, OR ADD CONTINUATION PAGES. Suburban, sidewalk and tree lined street. Garage. Two story, one bay garage with gabled asphalt roof, wooden siding, and wooden garage door. Part of the garage structure may have been built about the same period as the house. Currently the colors and exterior materials are different from the house. This structure in contributing. 41. (CONT.) DESCRIPTION OF PRIMARY RESOURCE. EXPAND BOX AS NECESSARY, OR ADD CONTINUATION PAGES. This is a 1.5-story, 3-bay single dwelling in the Queen Anne style built in 1908. The structural system is frame. The foundation is concrete block. Exterior walls are replacement vinyl siding. The building has a hip and gable roof clad in replacement asphalt shingles. There is one center, straddle ridge, brick chimney. Windows are replacement vinyl, 1/1 double-hung sashes. There is a single-story, single-bay open porch characterized by a shed roof clad in asphalt shingles with he left bay has a faceted architectural feature with 1/1 double hung window in each facet with a boarded over opening centered in the gable. The center bay has an entry door with an outer door, he right bay has a 1/1 double hung window. The center and right bays are under a covered porch. There was a different house on