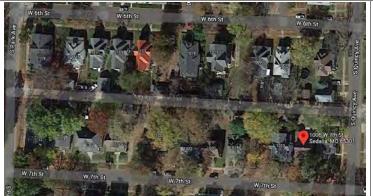

|                                                                                             |  |  |



# ARCHITECTURAL/HISTORIC INVENTORY FORM

# **LOCATION MAP (include north arrow)**





## **PHOTOGRAPH**

PHOTOGRAPHER: Jill Wade

DATE: 11/18/2020 DESCRIPTION: Oblique facing SW

INSERT PHOTOGRAPH OF PRIMARY STRUCTURE ON PROPERTY.



Page 3 PE\_AS\_006-321 1006 W 7th St Sedalia

| ADDITIONAL INFORMATION                                                                                                                                                                                                                                                                                                                                                                                                                                                                                                                                                                  |
|-------------------------------