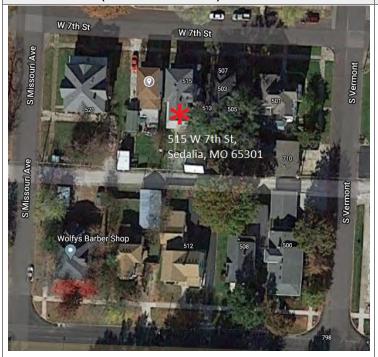

|  |
|                                            | LE (INDIVID | UALLY)                         |                              |                                                                                           |  |
| ELIGIBLE (DISTRICT) NOT E                  | LIGIBLE     |                                |                              |                                                                                           |  |
| ■ NOT DETERMINED                           |             |                                |                              |                                                                                           |  |



#### SITE MAP/PLAN (include north arrow)



#### **PHOTOGRAPH**

PHOTOGRAPHER:
Kelly Batcheller -Mummey

DATE: 11/19/2020 DESCRIPTION:
Oblique facing NW







Page 3 PE\_AS\_006-269 515 W 7th St Sedalia

#### **ADDITIONAL INFORMATION**

| Dwelling is indicated on the 1898, 1908 and 1914 Sanborn Maps.  Some of the massing still exist for the Italianate style, but the fenestrations, exterior detailing, modifications and introduction of non-period materials has affected the period aesthetics.