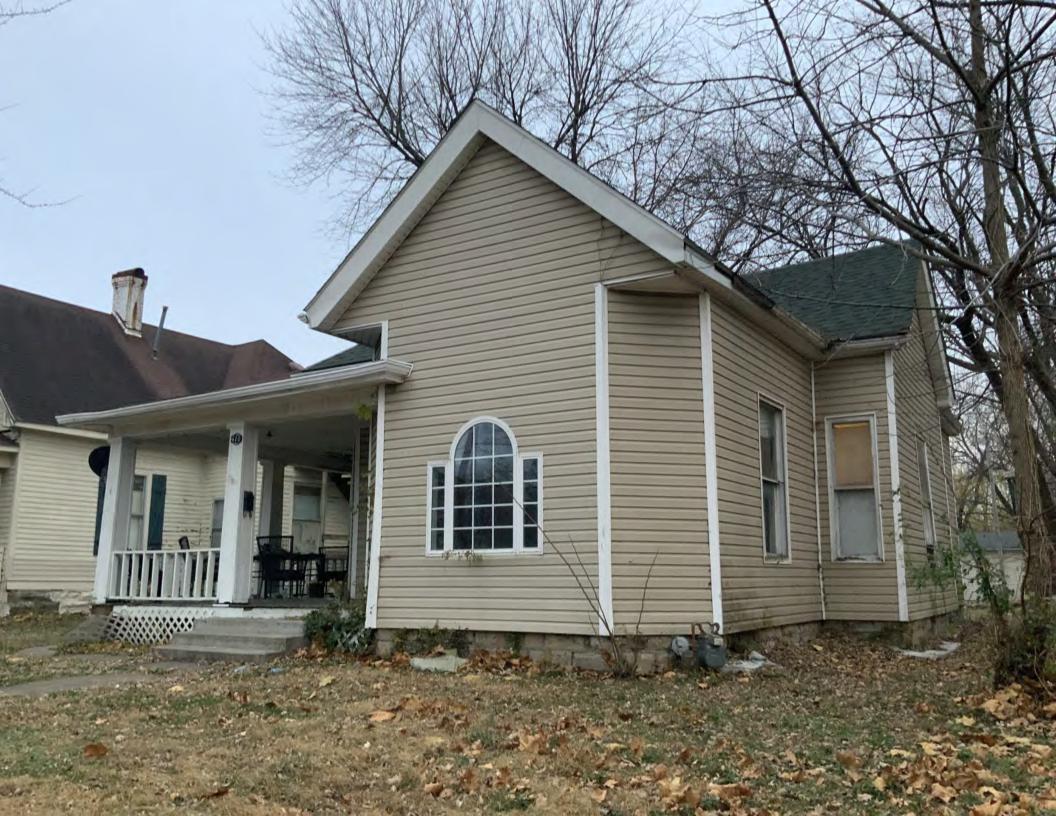

#### **PHOTOGRAPH**

**PHOTOGRAPHER:**Kelly Batcheller-Mummey

DATE: 11/19/2020 DESCRIPTION:
Oblique facing NW

# ARCHITECTURAL/HISTORIC INVENTORY FORM ADDITIONAL INFORMATION 21. (CONT.) HISTORY AND SIGNIFICANCE. EXPAND BOX AS NECESSARY, OR ADD CONTINUATION PAGES. There was a different house on this site prior to 1908. On the 1898 Sanborn maps, a different house is shown. The Water Department has it documented as water construction in 1899. 22. (CONT.) SOURCES OF INFORMATION. EXPAND BOX AS NECESSARY, OR ADD CONTINUATION PAGES. City of Sedalia Water Department Records, 1898 Sanborn Maps, 1908 Sanborn Maps, 1914 Sanborn Maps. 40. (CONT.) DESCRIPTION OF ENVIRONMENT AND OUTBUILDINGS. EXPAND BOX AS NECESSARY, OR ADD CONTINUATION PAGES. Suburban, sidewalk and tree lined street. Garage. Two story, one bay garage with gabled asphalt roof, wooden siding, and wooden garage door. Part of the garage structure may have been built about the same period as the house. Currently the colors and exterior materials are different from the house. This structure in contributing. 41. (CONT.) DESCRIPTION OF PRIMARY RESOURCE. EXPAND BOX AS NECESSARY, OR ADD CONTINUATION PAGES. This is a 1.5-story, 3-bay single dwelling in the Queen Anne style built in 1908. The structural system is frame. The foundation is concrete block. Exterior walls are replacement vinyl siding. The building has a hip and gable roof clad in replacement asphalt shingles. There is one center, straddle ridge, brick chimney. Windows are replacement vinyl, 1/1 double-hung sashes. There is a single-story, single-bay open porch characterized by a shed roof clad in asphalt shingles with he left bay has a faceted architectural feature with 1/1 double hung window in each facet with a boarded over opening centered in the gable. The center bay has an entry door with an outer door, he right bay has a 1/1 double hung window. The center and right bays are under a covered porch. There was a different house on