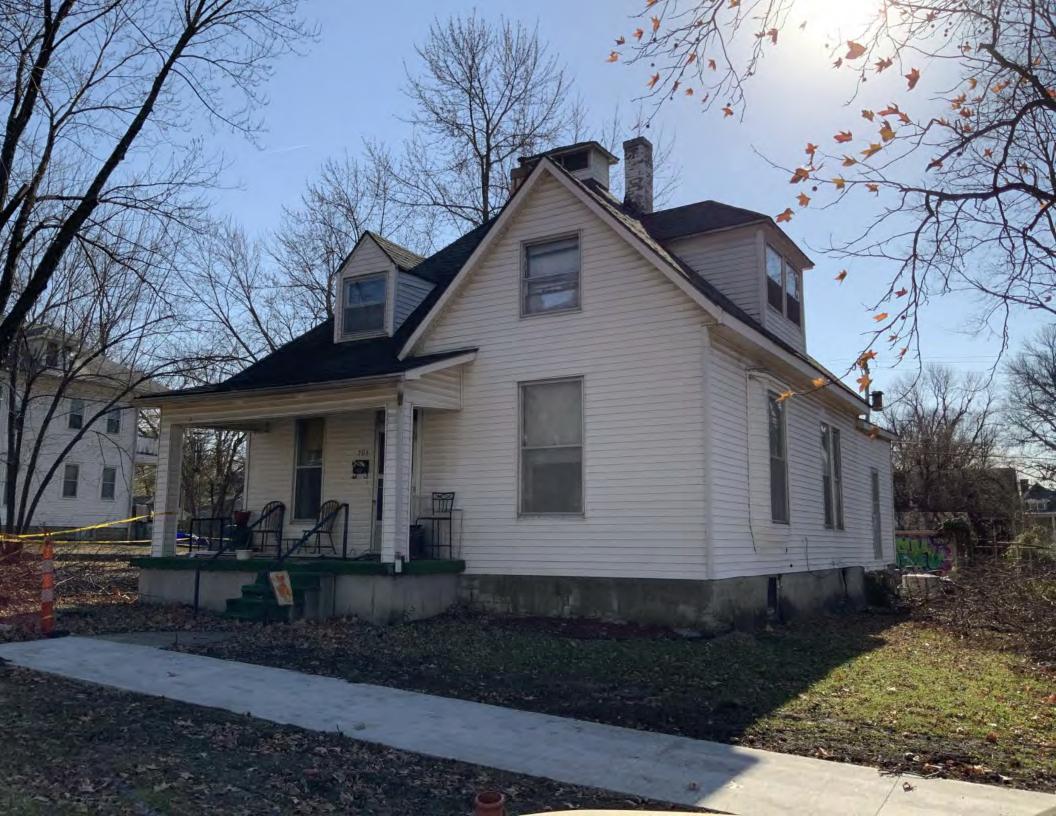

#### **PHOTOGRAPH**

**PHOTOGRAPHER:**Kelly Batcheller-Mummey

DATE: 11/19/2020 DESCRIPTION:
Oblique facing NW

# ARCHITECTURAL/HISTORIC INVENTORY FORM ADDITIONAL INFORMATION 21. (CONT.) HISTORY AND SIGNIFICANCE. EXPAND BOX AS NECESSARY, OR ADD CONTINUATION PAGES. There was a different house on this site prior to 1908. On the 1898 Sanborn maps, a different house is shown. The Water Department has it documented as water construction in 1899. 22. (CONT.) SOURCES OF INFORMATION. EXPAND BOX AS NECESSARY, OR ADD CONTINUATION PAGES. City of Sedalia Water Department Records, 1898 Sanborn Maps, 1908 Sanborn Maps, 1914 Sanborn Maps. 40. (CONT.) DESCRIPTION OF ENVIRONMENT AND OUTBUILDINGS. EXPAND BOX AS NECESSARY, OR ADD CONTINUATION PAGES. Suburban, sidewalk and tree lined street. Garage. Two story, one bay garage with gabled asphalt roof, wooden siding, and wooden garage door. Part of the garage structure may have been built about the same period as the house. Currently the colors and exterior materials are different from the house. This structure in contributing. 41. (CONT.) DESCRIPTION OF PRIMARY RESOURCE. EXPAND BOX AS NECESSARY, OR ADD CONTINUATION PAGES. This is a 1.5-story, 3-bay single dwelling in the Queen Anne style built in 1908. The structural system is frame. The foundation is concrete block. Exterior walls are replacement vinyl siding. The building has a hip and gable roof clad in replacement asphalt shingles. There is one center, straddle ridge, brick chimney. Windows are replacement vinyl, 1/1 double-hung sashes. There is a single-story, single-bay open porch characterized by a shed roof clad in asphalt shingles with he left bay has a faceted architectural feature with 1/1 double hung window in each facet with a boarded over opening centered in the gable. The center bay has an entry door with an outer door, he right bay has a 1/1 double hung window. The center and right bays are under a covered porch. There was a different house on