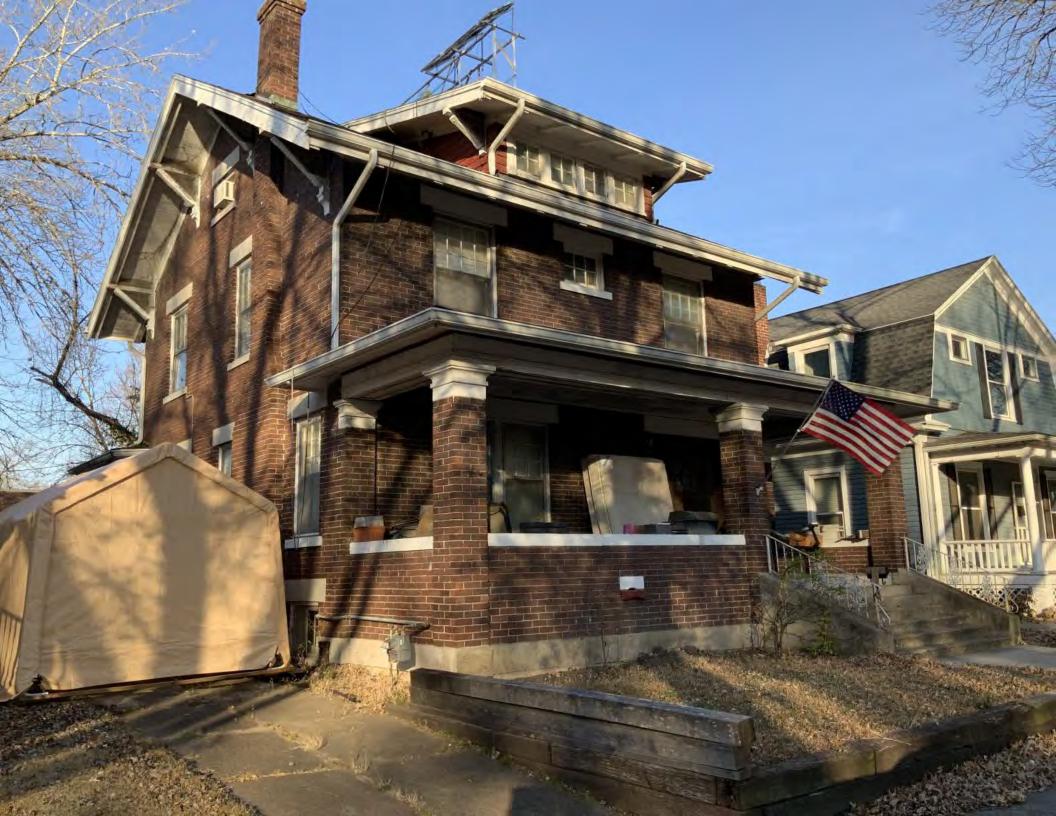

#### **PHOTOGRAPH**

**PHOTOGRAPHER:**Kelly Batcheller-Mummey

DATE: 11/19/2020 DESCRIPTION:
Oblique facing NW

# ARCHITECTURAL/HISTORIC INVENTORY FORM ADDITIONAL INFORMATION 21. (CONT.) HISTORY AND SIGNIFICANCE. EXPAND BOX AS NECESSARY, OR ADD CONTINUATION PAGES. There was a different house on this site prior to 1908. On the 1898 Sanborn maps, a different house is shown. The Water Department has it documented as water construction in 1899. 22. (CONT.) SOURCES OF INFORMATION. EXPAND BOX AS NECESSARY, OR ADD CONTINUATION PAGES. City of Sedalia Water Department Records, 1898 Sanborn Maps, 1908 Sanborn Maps, 1914 Sanborn Maps. 40. (CONT.) DESCRIPTION OF ENVIRONMENT AND OUTBUILDINGS. EXPAND BOX AS NECESSARY, OR ADD CONTINUATION PAGES. Suburban, sidewalk and tree lined street. Garage. Two story, one bay garage with gabled asphalt roof, wooden siding, and wooden garage door. Part of the garage structure may have been built about the same period as the house. Currently the colors and exterior materials are different from the house. This structure in contributing. 41. (CONT.) DESCRIPTION OF PRIMARY RESOURCE. EXPAND BOX AS NECESSARY, OR ADD CONTINUATION PAGES. This is a 1.5-story, 3-bay single dwelling in the Queen Anne style built in 1908. The structural system is frame. The foundation is concrete block. Exterior walls are replacement vinyl siding. The building has a hip and gable roof clad in replacement asphalt shingles. There is one center, straddle ridge, brick chimney. Windows are replacement vinyl, 1/1 double-hung sashes. There is a single-story, single-bay open porch characterized by a shed roof clad in asphalt shingles with he left bay has a faceted architectural feature with 1/1 double hung window in each facet with a boarded over opening centered in the gable. The center bay has an entry door with an outer door, he right bay has a 1/1 double hung window. The center and right bays are under a covered porch. There was a different house on

this site prior to 1908. On the 1898 Sanborn maps, a different house is shown. The Water Department has it documented as water construction in 1899.