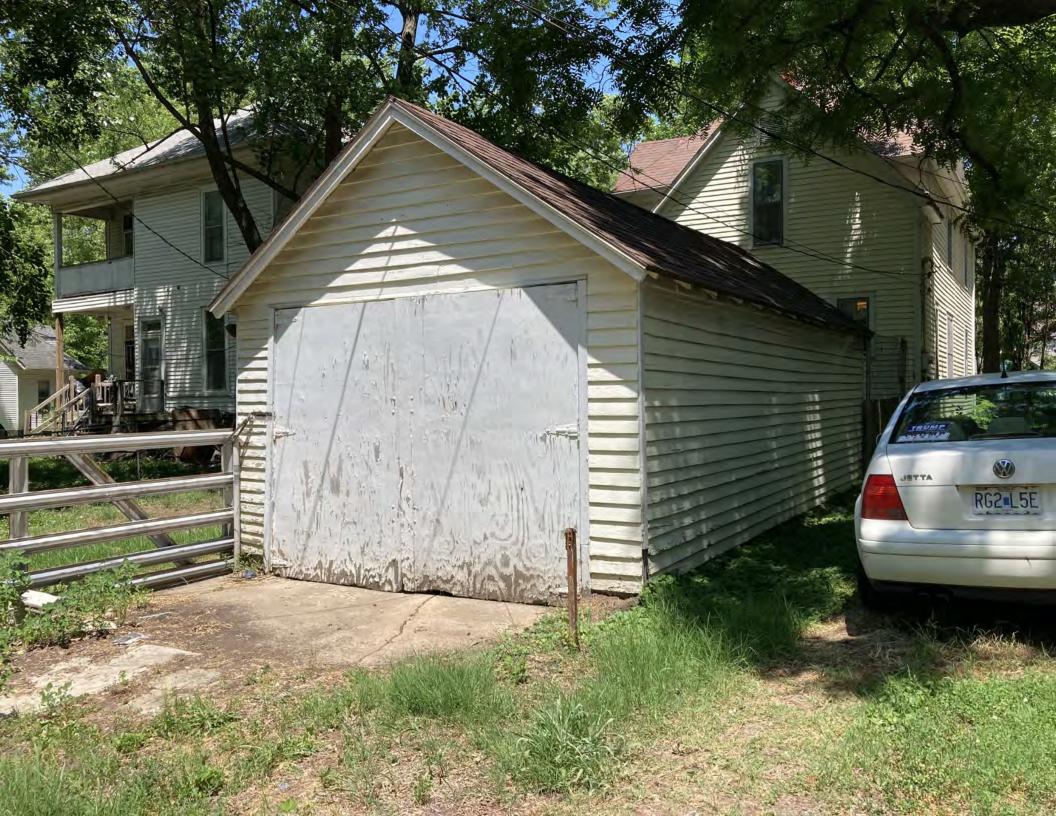

# ARCHITECTURAL/HISTORIC INVENTORY FORM ADDITIONAL INFORMATION 21. (CONT.) HISTORY AND SIGNIFICANCE. EXPAND BOX AS NECESSARY, OR ADD CONTINUATION PAGES. There was a different house on this site prior to 1908. On the 1898 Sanborn maps, a different house is shown. The Water Department has it documented as water construction in 1899. 22. (CONT.) SOURCES OF INFORMATION. EXPAND BOX AS NECESSARY, OR ADD CONTINUATION PAGES. City of Sedalia Water Department Records, 1898 Sanborn Maps, 1908 Sanborn Maps, 1914 Sanborn Maps. 40. (CONT.) DESCRIPTION OF ENVIRONMENT AND OUTBUILDINGS. EXPAND BOX AS NECESSARY, OR ADD CONTINUATION PAGES. Suburban, sidewalk and tree lined street. Garage. Two story, one bay garage with gabled asphalt roof, wooden siding, and wooden garage door. Part of the garage structure may have been built about the same period as the house. Currently the colors and exterior materials are different from the house. This structure in contributing. 41. (CONT.) DESCRIPTION OF PRIMARY RESOURCE. EXPAND BOX AS NECESSARY, OR ADD CONTINUATION PAGES. This is a 1.5-story, 3-bay single dwelling in the Queen Anne style built in 1908. The structural system is frame. The foundation is concrete block. Exterior walls are replacement vinyl siding. The building has a hip and gable roof clad in replacement asphalt shingles. There is one center, straddle ridge, brick chimney. Windows are replacement vinyl, 1/1 double-hung sashes. There is a single-story, single-bay open porch characterized by a shed roof clad in asphalt shingles with he left bay has a faceted architectural feature with 1/1 double hung window in each facet with a boarded over opening centered in the gable. The center bay has an entry door with an outer door, he right bay has a 1/1 double hung window. The center and right bays are under a covered porch. There was a different house on

#### **CONTINUATION PAGE - ADDITIONAL IMAGES**

Oblique facing NE

Photo - Out Building

Page 1 PE\_AS\_006-253 406 W 7th St Sedalia

|                                                           |              | 2. SURVEY NAME:                                          |                              |                                                                                            |  |
|-----------------------------------------------------------|--------------|----------------------------------------------------------|------------------------------|--------------------------------------------------------------------------------------------|--|
| 1 L_A0_000-230                                            |              | Victorian Towers Survey                                  |                              |                                                                                            |  |
|                                                           |              | 4. ADDRESS (STREET NO.)   STREET (NAME)   406   W 7th St |                              |                                                                                            |  |
| 5. CITY:                                                  | VICINITY     | 6. LAT / LONG 7.                                         |                              | 7. TOWNSHIP / RANGE / SECTION                                                              |  |
| Sedalia                                                   |              | 38.705430200 / -93.231943                                | 700                          | / /                                                                                        |  |
| 8.HISTORIC NAME (IF KNOWN):                               |              |                                                          | 9. PRESENT/OTHER NAME (IF K  | NOWN):                                                                                     |  |
| 10. OWNERSHIP:                                            |              | 11A. HISTORIC USE (IF KNOWN                              | I):                          | 11B. CURRENT USE:                                                                          |  |
| Private                                                   |              | Domestic : Single Dwelling                               |                              | Domestic : Single Dwelling                                                                 |  |
| HISTORICAL INFORMATION                                    |              |                                                          |                              |                                                                                            |  |
| 12. CONSTRUCTION DATE:                                    |              | 15. ARCHITECT:                                           |                              | 18. PREVIOUSLY SURVEYED?                                                                   |  |
| circa 1914                                                |              |                                                          |                              | CITE SURVEY NAME IN BOX 22 CONT. (PAGE 3)                                                  |  |
| 13. SIGNIFICANT DATE/PERIOD:                              |              | 16. BUILDER/CONTRACTOR:                                  |                              | 19. ON NATIONAL REGISTER?                                                                  |  |
| 1880-1940                                                 |              |                                                          |                              | ☐ INDIVIDUAL ☐ DISTRICT  CITE NOMINATION NAME IN BOX 22 CONT. (PAGE 3)                     |  |
| 14. AREA(S) OF SIGNIFICANCE:                              |              | 17. ORIGINAL OR SIGNIFICANT                              | OWNER:                       | 20. NATIONAL REGISTER ELIGIBLE?                                                            |  |
| C: Design/Construction                                    |              |                                                          |                              | ☐ INDIVIDUALLY ELIGIBLE  ☑ DISTRICT POTENTIAL ( ☑ C ☐ NC ) ☐ NOT ELIGIBLE ☐ NOT DETERMINED |  |
| 21. HISTORY AND SIGNIFICANCE ON CONTINUAT                 | ION PAGE.    | 22. SOURCES OF INFORMATION O                             |                              | I ON CONTINUATION PAGE.                                                                    |  |
| ARCHITECTURAL INFORMAT                                    | ION          |                                                          |                              |                                                                                            |  |
| 23. CATEGORY OF PROPERTY:                                 |              | 30: ROOF MATERIAL:                                       |                              | 7.WINDOWS:                                                                                 |  |
| ✓ BUILDING(S) SITE                                        |              | asphalt shingles (replac                                 | cement)                      | ☐ HISTORIC                                                                                 |  |
| STRUCTURE OBJECT                                          |              |                                                          |                              | PANE ARRANGEMENT:<br>1/2 double-hung sashes                                                |  |
| 24. VERNACULAR OR PROPERTY TYPE:                          |              | 31. CHIMNEY PLACEMENT:                                   |                              | 38. ACREAGE (RURAL):                                                                       |  |
|                                                           |              | offset right side slope                                  |                              | VISIBLE FROM PUBLIC ROAD? ✓                                                                |  |
| 25. ARCHITECTURAL STYLE:                                  |              | 32. STRUCTURAL SYSTEM:                                   |                              | 39. CHANGES (DESCRIBE IN BOX 41 CONT.):                                                    |  |
| Colonial Revival                                          |              | frame                                                    |                              | ADDITIONS DATE(S):                                                                         |  |
| 26. PLAN SHAPE:                                           |              | 33. EXTERIOR WALL CLADDING                               | G:                           |                                                                                            |  |
| square                                                    |              | wood siding                                              |                              | ENDANGERED BY:                                                                             |  |
| 27. NO. OF STORIES:                                       |              | 34. FOUNDATION MATERIAL:                                 |                              | Neglect                                                                                    |  |
| 2.5                                                       |              | beveled concrete block                                   |                              |                                                                                            |  |
| 28. NO. OF BAYS (1ST FLOOR):                              |              | 35. BASEMENT TYPE:                                       |                              | 40. NO. OF OUTBUILDINGS (DESCRIBE IN BOX 40 CONT.):                                        |  |
| 2                                                         |              | full                                                     |                              | 1                                                                                          |  |
| 29. ROOF TYPE:                                            |              | 36. FRONT PORCH TYPE/PLACEMENT:                          |                              | 41. FURTHER DESCRIPTION OF BUILDING FEATURES                                               |  |
| High hip                                                  |              | enclosed porch full-span                                 |                              | AND ASSOCIATED RESOURCES ON CONTINUATION PAGE.                                             |  |
|                                                           |              |                                                          |                              |                                                                                            |  |
| OTHER                                                     |              |                                                          |                              |                                                                                            |  |
| 42. CURRENT OWNER/ADDRESS:                                |              | 43. FORM PREPARED BY (NAM                                |                              | 44. SURVEY DATE:                                                                           |  |
|                                                           |              | Inc.                                                     | ects, LLC + SFS Architecture | November 2020                                                                              |  |
|                                                           |              |                                                          |                              | 45. DATE OF REVISIONS:                                                                     |  |
|                                                           |              |                                                          |                              | 07/04/2021                                                                                 |  |
| FOR SHPO USE                                              |              |                                                          |                              |                                                                                            |  |
| DATE ENTERED IN INVENTORY:                                |              | LEVEL OF SURVEY                                          |                              | ADDITIONAL RESEARCH NEEDED?                                                                |  |
|                                                           |              | RECONNAISSANCE INTENSIVE                                 |                              | YES NO                                                                                     |  |
| NATIONAL REGISTER STATUS:                                 |              |                                                          | OTHER:                       |                                                                                            |  |
| LISTED IN LISTED DISTRICT                                 | Ī            |                                                          |                              |                                                                                            |  |
| NAME:                                                     |              | 5,,,,,,,                                                 |                              |                                                                                            |  |
| ☐ PENDING LISTING ☐ ELIGIE☐ ☐ ELIGIBLE (DISTRICT) ☐ NOT E | BLE (INDIVII | DUALLY)                                                  |                              |                                                                                            |  |
| NOT DETERMINED                                            | LIGIDLE      |                                                          |                              |                                                                                            |  |
|                                                           |              |                                                          |                              |                                                                                            |  |