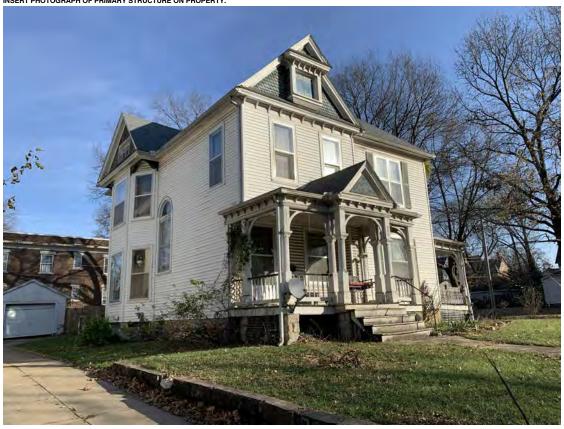

#### **PHOTOGRAPH**

**PHOTOGRAPHER:**Kelly Batcheller-Mummey

DATE: 11/19/2020 DESCRIPTION:
Oblique facing NW

# ARCHITECTURAL/HISTORIC INVENTORY FORM ADDITIONAL INFORMATION 21. (CONT.) HISTORY AND SIGNIFICANCE. EXPAND BOX AS NECESSARY, OR ADD CONTINUATION PAGES. There was a different house on this site prior to 1908. On the 1898 Sanborn maps, a different house is shown. The Water Department has it documented as water construction in 1899. 22. (CONT.) SOURCES OF INFORMATION. EXPAND BOX AS NECESSARY, OR ADD CONTINUATION PAGES. City of Sedalia Water Department Records, 1898 Sanborn Maps, 1908 Sanborn Maps, 1914 Sanborn Maps. 40. (CONT.) DESCRIPTION OF ENVIRONMENT AND OUTBUILDINGS. EXPAND BOX AS NECESSARY, OR ADD CONTINUATION PAGES. Suburban, sidewalk and tree lined street. Garage. Two story, one bay garage with gabled asphalt roof, wooden siding, and wooden garage door. Part of the garage structure may have been built about the same period as the house. Currently the colors and exterior materials are different from the house. This structure in contributing. 41. (CONT.) DESCRIPTION OF PRIMARY RESOURCE. EXPAND BOX AS NECESSARY, OR ADD CONTINUATION PAGES. This is a 1.5-story, 3-bay single dwelling in the Queen Anne style built in 1908. The structural system is frame. The foundation is concrete block. Exterior walls are replacement vinyl siding. The building has a hip and gable roof clad in replacement asphalt shingles. There is one center, straddle ridge, brick chimney. Windows are replacement vinyl, 1/1 double-hung sashes. There is a single-story, single-bay open porch characterized by a shed roof clad in asphalt shingles with he left bay has a faceted architectural feature with 1/1 double hung window in each facet with a boarded over opening centered in the gable. The center bay has an entry door with an outer door, he right bay has a 1/1 double hung window. The center and right bays are under a covered porch. There was a different house on