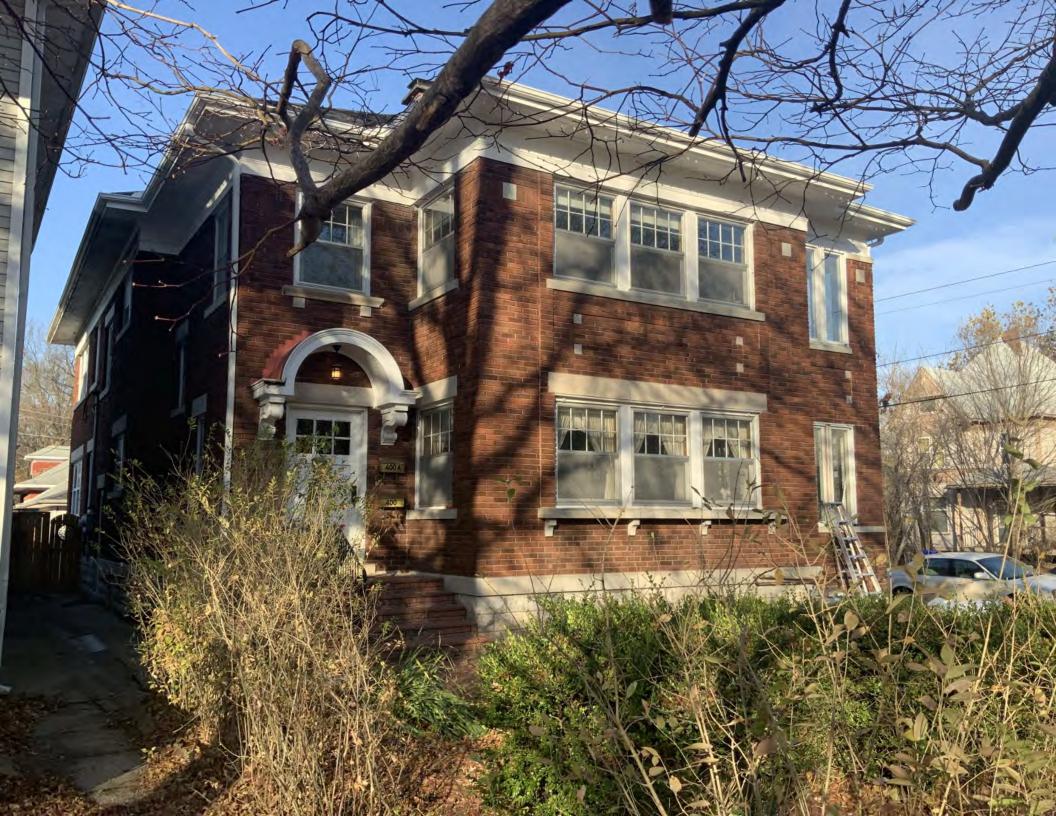

#### **CONTINUATION PAGE - ADDITIONAL IMAGES**

Oblique facing NE

Photo - Out Building

Page 1 PE\_AS\_006-253 406 W 7th St Sedalia

|                                                           |              | 2. SURVEY NAME:                                          |                              |                                                                                            |  |
|-----------------------------------------------------------|--------------|----------------------------------------------------------|------------------------------|--------------------------------------------------------------------------------------------|--|
| 1 L_A0_000-230                                            |              | Victorian Towers Survey                                  |                              |                                                                                            |  |
|                                                           |              | 4. ADDRESS (STREET NO.)   STREET (NAME)   406   W 7th St |                              |                                                                                            |  |
| 5. CITY:                                                  | VICINITY     | 6. LAT / LONG 7.                                         |                              | 7. TOWNSHIP / RANGE / SECTION                                                              |  |
| Sedalia                                                   |              | 38.705430200 / -93.231943                                | 700                          | / /                                                                                        |  |
| 8.HISTORIC NAME (IF KNOWN):                               |              |                                                          | 9. PRESENT/OTHER NAME (IF K  | NOWN):                                                                                     |  |
| 10. OWNERSHIP:                                            |              | 11A. HISTORIC USE (IF KNOWN                              | I):                          | 11B. CURRENT USE:                                                                          |  |
| Private                                                   |              | Domestic : Single Dwelling                               |                              | Domestic : Single Dwelling                                                                 |  |
| HISTORICAL INFORMATION                                    |              |                                                          |                              |                                                                                            |  |
| 12. CONSTRUCTION DATE:                                    |              | 15. ARCHITECT:                                           |                              | 18. PREVIOUSLY SURVEYED?                                                                   |  |
| circa 1914                                                |              |                                                          |                              | CITE SURVEY NAME IN BOX 22 CONT. (PAGE 3)                                                  |  |
| 13. SIGNIFICANT DATE/PERIOD:                              |              | 16. BUILDER/CONTRACTOR:                                  |                              | 19. ON NATIONAL REGISTER?                                                                  |  |
| 1880-1940                                                 |              |                                                          |                              | ☐ INDIVIDUAL ☐ DISTRICT  CITE NOMINATION NAME IN BOX 22 CONT. (PAGE 3)                     |  |
| 14. AREA(S) OF SIGNIFICANCE:                              |              | 17. ORIGINAL OR SIGNIFICANT                              | OWNER:                       | 20. NATIONAL REGISTER ELIGIBLE?                                                            |  |
| C: Design/Construction                                    |              |                                                          |                              | ☐ INDIVIDUALLY ELIGIBLE  ☑ DISTRICT POTENTIAL ( ☑ C ☐ NC ) ☐ NOT ELIGIBLE ☐ NOT DETERMINED |  |
| 21. HISTORY AND SIGNIFICANCE ON CONTINUAT                 | ION PAGE.    | 22. SOURCES OF INFORMATION O                             |                              | I ON CONTINUATION PAGE.                                                                    |  |
| ARCHITECTURAL INFORMAT                                    | ION          |                                                          |                              |                                                                                            |  |
| 23. CATEGORY OF PROPERTY:                                 |              | 30: ROOF MATERIAL:                                       |                              | 7.WINDOWS:                                                                                 |  |
| ✓ BUILDING(S) SITE                                        |              | asphalt shingles (replac                                 | cement)                      | ☐ HISTORIC                                                                                 |  |
| STRUCTURE OBJECT                                          |              |                                                          |                              | PANE ARRANGEMENT:<br>1/2 double-hung sashes                                                |  |
| 24. VERNACULAR OR PROPERTY TYPE:                          |              | 31. CHIMNEY PLACEMENT:                                   |                              | 38. ACREAGE (RURAL):                                                                       |  |
|                                                           |              | offset right side slope                                  |                              | VISIBLE FROM PUBLIC ROAD? ✓                                                                |  |
| 25. ARCHITECTURAL STYLE:                                  |              | 32. STRUCTURAL SYSTEM:                                   |                              | 39. CHANGES (DESCRIBE IN BOX 41 CONT.):                                                    |  |
| Colonial Revival                                          |              | frame                                                    |                              | ADDITIONS DATE(S):                                                                         |  |
| 26. PLAN SHAPE:                                           |              | 33. EXTERIOR WALL CLADDING                               | G:                           |                                                                                            |  |
| square                                                    |              | wood siding                                              |                              | ENDANGERED BY:                                                                             |  |
| 27. NO. OF STORIES:                                       |              | 34. FOUNDATION MATERIAL:                                 |                              | Neglect                                                                                    |  |
| 2.5                                                       |              | beveled concrete block                                   |                              |                                                                                            |  |
| 28. NO. OF BAYS (1ST FLOOR):                              |              | 35. BASEMENT TYPE:                                       |                              | 40. NO. OF OUTBUILDINGS (DESCRIBE IN BOX 40 CONT.):                                        |  |
| 2                                                         |              | full                                                     |                              | 1                                                                                          |  |
| 29. ROOF TYPE:                                            |              | 36. FRONT PORCH TYPE/PLACEMENT:                          |                              | 41. FURTHER DESCRIPTION OF BUILDING FEATURES                                               |  |
| High hip                                                  |              | enclosed porch full-span                                 |                              | AND ASSOCIATED RESOURCES ON CONTINUATION PAGE.                                             |  |
|                                                           |              |                                                          |                              |                                                                                            |  |
| OTHER                                                     |              |                                                          |                              |                                                                                            |  |
| 42. CURRENT OWNER/ADDRESS:                                |              | 43. FORM PREPARED BY (NAM                                |                              | 44. SURVEY DATE:                                                                           |  |
|                                                           |              | Inc.                                                     | ects, LLC + SFS Architecture | November 2020                                                                              |  |
|                                                           |              |                                                          |                              | 45. DATE OF REVISIONS:                                                                     |  |
|                                                           |              |                                                          |                              | 07/04/2021                                                                                 |  |
| FOR SHPO USE                                              |              |                                                          |                              |                                                                                            |  |
| DATE ENTERED IN INVENTORY:                                |              | LEVEL OF SURVEY                                          |                              | ADDITIONAL RESEARCH NEEDED?                                                                |  |
|                                                           |              | RECONNAISSANCE INTENSIVE                                 |                              | YES NO                                                                                     |  |
| NATIONAL REGISTER STATUS:                                 |              |                                                          | OTHER:                       |                                                                                            |  |
| LISTED IN LISTED DISTRICT                                 | Ī            |                                                          |                              |                                                                                            |  |
| NAME:                                                     |              | 5,,,,,,,                                                 |                              |                                                                                            |  |
| ☐ PENDING LISTING ☐ ELIGIE☐ ☐ ELIGIBLE (DISTRICT) ☐ NOT E | BLE (INDIVII | DUALLY)                                                  |                              |                                                                                            |  |
| NOT DETERMINED                                            | LIGIDLE      |                                                          |                              |                                                                                            |  |
|                                                           |              |                                                          |                              |                                                                                            |  |

#### **PHOTOGRAPH**

PHOTOGRAPHER: Jill Wade DATE: 11/19/2020 DESCRIPTION:
Oblique facing SW