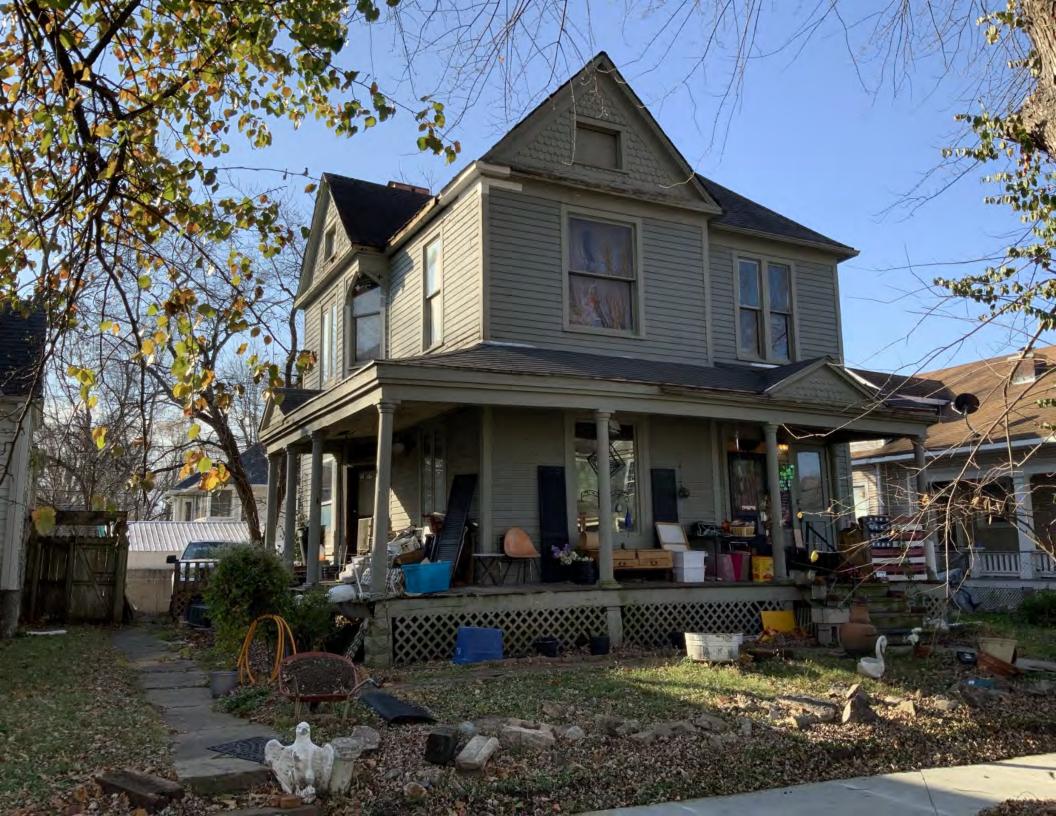

#### **PHOTOGRAPH**

**PHOTOGRAPHER:**Kelly Batcheller-Mummey

DATE: 11/19/2020 DESCRIPTION:
Oblique facing NW

# ARCHITECTURAL/HISTORIC INVENTORY FORM ADDITIONAL INFORMATION 21. (CONT.) HISTORY AND SIGNIFICANCE. EXPAND BOX AS NECESSARY, OR ADD CONTINUATION PAGES. There was a different house on this site prior to 1908. On the 1898 Sanborn maps, a different house is shown. The Water Department has it documented as water construction in 1899. 22. (CONT.) SOURCES OF INFORMATION. EXPAND BOX AS NECESSARY, OR ADD CONTINUATION PAGES. City of Sedalia Water Department Records, 1898 Sanborn Maps, 1908 Sanborn Maps, 1914 Sanborn Maps. 40. (CONT.) DESCRIPTION OF ENVIRONMENT AND OUTBUILDINGS. EXPAND BOX AS NECESSARY, OR ADD CONTINUATION PAGES. Suburban, sidewalk and tree lined street. Garage. Two story, one bay garage with gabled asphalt roof, wooden siding, and wooden garage door. Part of the garage structure may have been built about the same period as the house. Currently the colors and exterior materials are different from the house. This structure in contributing. 41. (CONT.) DESCRIPTION OF PRIMARY RESOURCE. EXPAND BOX AS NECESSARY, OR ADD CONTINUATION PAGES. This is a 1.5-story, 3-bay single dwelling in the Queen Anne style built in 1908. The structural system is frame. The foundation is concrete block. Exterior walls are replacement vinyl siding. The building has a hip and gable roof clad in replacement asphalt shingles. There is one center, straddle ridge, brick chimney. Windows are replacement vinyl, 1/1 double-hung sashes. There is a single-story, single-bay open porch characterized by a shed roof clad in asphalt shingles with he left bay has a faceted architectural feature with 1/1 double hung window in each facet with a boarded over opening centered in the gable. The center bay has an entry door with an outer door, he right bay has a 1/1 double hung window. The center and right bays are under a covered porch. There was a different house on

this site prior to 1908. On the 1898 Sanborn maps, a different house is shown. The Water Department has it documented as water construction in 1899.