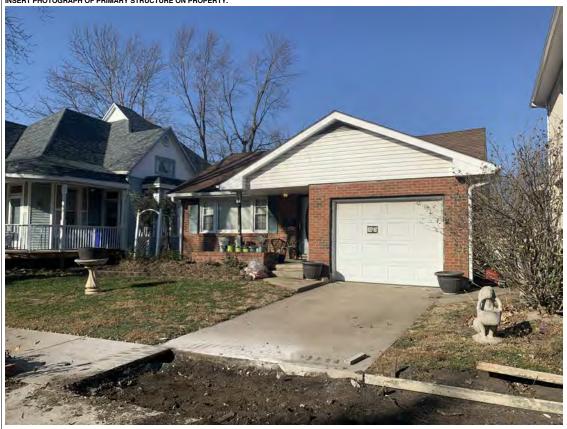

#### **PHOTOGRAPH**

**PHOTOGRAPHER:**Kelly Batcheller-Mummey

DATE: 11/19/2020 DESCRIPTION:
Oblique facing NW

# ARCHITECTURAL/HISTORIC INVENTORY FORM ADDITIONAL INFORMATION 21. (CONT.) HISTORY AND SIGNIFICANCE. EXPAND BOX AS NECESSARY, OR ADD CONTINUATION PAGES. There was a different house on this site prior to 1908. On the 1898 Sanborn maps, a different house is shown. The Water Department has it documented as water construction in 1899. 22. (CONT.) SOURCES OF INFORMATION. EXPAND BOX AS NECESSARY, OR ADD CONTINUATION PAGES. City of Sedalia Water Department Records, 1898 Sanborn Maps, 1908 Sanborn Maps, 1914 Sanborn Maps. 40. (CONT.) DESCRIPTION OF ENVIRONMENT AND OUTBUILDINGS. EXPAND BOX AS NECESSARY, OR ADD CONTINUATION PAGES. Suburban, sidewalk and tree lined street. Garage. Two story, one bay garage with gabled asphalt roof, wooden siding, and wooden garage door. Part of the garage structure may have been built about the same period as the house. Currently the colors and exterior materials are different from the house. This structure in contributing. 41. (CONT.) DESCRIPTION OF PRIMARY RESOURCE. EXPAND BOX AS NECESSARY, OR ADD CONTINUATION PAGES. This is a 1.5-story, 3-bay single dwelling in the Queen Anne style built in 1908. The structural system is frame. The foundation is concrete block. Exterior walls are replacement vinyl siding. The building has a hip and gable roof clad in replacement asphalt shingles. There is one center, straddle ridge, brick chimney. Windows are replacement vinyl, 1/1 double-hung sashes. There is a single-story, single-bay open porch characterized by a shed roof clad in asphalt shingles with he left bay has a faceted architectural feature with 1/1 double hung window in each facet with a boarded over opening centered in the gable. The center bay has an entry door with an outer door, he right bay has a 1/1 double hung window. The center and right bays are under a covered porch. There was a different house on

this site prior to 1908. On the 1898 Sanborn maps, a different house is shown. The Water Department has it documented as water construction in 1899.