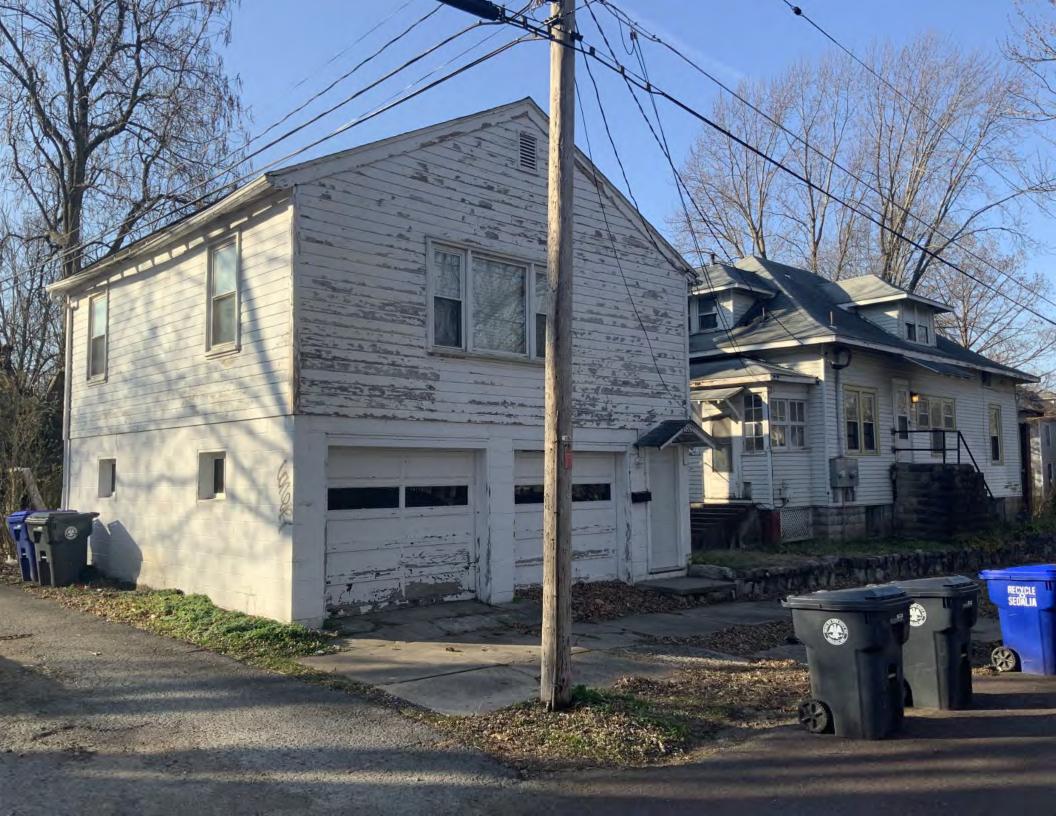

#### **CONTINUATION PAGE - ADDITIONAL IMAGES**

Oblique facing NE

Photo - Out Building

Page 1 PE\_AS\_006-253 406 W 7th St Sedalia

|                                                           |              | 2. SURVEY NAME:                                          |                              |                                                                                            |  |
|-----------------------------------------------------------|--------------|----------------------------------------------------------|------------------------------|--------------------------------------------------------------------------------------------|--|
| 1 L_A0_000-230                                            |              | Victorian Towers Survey                                  |                              |                                                                                            |  |
|                                                           |              | 4. ADDRESS (STREET NO.)   STREET (NAME)   406   W 7th St |                              |                                                                                            |  |
| 5. CITY:                                                  | VICINITY     | 6. LAT / LONG 7.                                         |                              | 7. TOWNSHIP / RANGE / SECTION                                                              |  |
| Sedalia                                                   |              | 38.705430200 / -93.231943                                | 700                          | / /                                                                                        |  |
| 8.HISTORIC NAME (IF KNOWN):                               |              |                                                          | 9. PRESENT/OTHER NAME (IF K  | NOWN):                                                                                     |  |
| 10. OWNERSHIP:                                            |              | 11A. HISTORIC USE (IF KNOWN                              | I):                          | 11B. CURRENT USE:                                                                          |  |
| Private                                                   |              | Domestic : Single Dwelling                               |                              | Domestic : Single Dwelling                                                                 |  |
| HISTORICAL INFORMATION                                    |              |                                                          |                              |                                                                                            |  |
| 12. CONSTRUCTION DATE:                                    |              | 15. ARCHITECT:                                           |                              | 18. PREVIOUSLY SURVEYED?                                                                   |  |
| circa 1914                                                |              |                                                          |                              | CITE SURVEY NAME IN BOX 22 CONT. (PAGE 3)                                                  |  |
| 13. SIGNIFICANT DATE/PERIOD:                              |              | 16. BUILDER/CONTRACTOR:                                  |                              | 19. ON NATIONAL REGISTER?                                                                  |  |
| 1880-1940                                                 |              |                                                          |                              | ☐ INDIVIDUAL ☐ DISTRICT  CITE NOMINATION NAME IN BOX 22 CONT. (PAGE 3)                     |  |
| 14. AREA(S) OF SIGNIFICANCE:                              |              | 17. ORIGINAL OR SIGNIFICANT                              | OWNER:                       | 20. NATIONAL REGISTER ELIGIBLE?                                                            |  |
| C: Design/Construction                                    |              |                                                          |                              | ☐ INDIVIDUALLY ELIGIBLE  ☑ DISTRICT POTENTIAL ( ☑ C ☐ NC ) ☐ NOT ELIGIBLE ☐ NOT DETERMINED |  |
| 21. HISTORY AND SIGNIFICANCE ON CONTINUAT                 | ION PAGE.    | 22. SOURCES OF INFORMATION O                             |                              | I ON CONTINUATION PAGE.                                                                    |  |
| ARCHITECTURAL INFORMAT                                    | ION          |                                                          |                              |                                                                                            |  |
| 23. CATEGORY OF PROPERTY:                                 |              | 30: ROOF MATERIAL:                                       |                              | 7.WINDOWS:                                                                                 |  |
| ✓ BUILDING(S) SITE                                        |              | asphalt shingles (replac                                 | cement)                      | ☐ HISTORIC                                                                                 |  |
| STRUCTURE OBJECT                                          |              |                                                          |                              | PANE ARRANGEMENT:<br>1/2 double-hung sashes                                                |  |
| 24. VERNACULAR OR PROPERTY TYPE:                          |              | 31. CHIMNEY PLACEMENT:                                   |                              | 38. ACREAGE (RURAL):                                                                       |  |
|                                                           |              | offset right side slope                                  |                              | VISIBLE FROM PUBLIC ROAD? ✓                                                                |  |
| 25. ARCHITECTURAL STYLE:                                  |              | 32. STRUCTURAL SYSTEM:                                   |                              | 39. CHANGES (DESCRIBE IN BOX 41 CONT.):                                                    |  |
| Colonial Revival                                          |              | frame                                                    |                              | ADDITIONS DATE(S):                                                                         |  |
| 26. PLAN SHAPE:                                           |              | 33. EXTERIOR WALL CLADDING                               | G:                           |                                                                                            |  |
| square                                                    |              | wood siding                                              |                              | ENDANGERED BY:                                                                             |  |
| 27. NO. OF STORIES:                                       |              | 34. FOUNDATION MATERIAL:                                 |                              | Neglect                                                                                    |  |
| 2.5                                                       |              | beveled concrete block                                   |                              |                                                                                            |  |
| 28. NO. OF BAYS (1ST FLOOR):                              |              | 35. BASEMENT TYPE:                                       |                              | 40. NO. OF OUTBUILDINGS (DESCRIBE IN BOX 40 CONT.):                                        |  |
| 2                                                         |              | full                                                     |                              | 1                                                                                          |  |
| 29. ROOF TYPE:                                            |              | 36. FRONT PORCH TYPE/PLACEMENT:                          |                              | 41. FURTHER DESCRIPTION OF BUILDING FEATURES                                               |  |
| High hip                                                  |              | enclosed porch full-span                                 |                              | AND ASSOCIATED RESOURCES ON CONTINUATION PAGE.                                             |  |
|                                                           |              |                                                          |                              |                                                                                            |  |
| OTHER                                                     |              |                                                          |                              |                                                                                            |  |
| 42. CURRENT OWNER/ADDRESS:                                |              | 43. FORM PREPARED BY (NAM                                |                              | 44. SURVEY DATE:                                                                           |  |
|                                                           |              | Inc.                                                     | ects, LLC + SFS Architecture | November 2020                                                                              |  |
|                                                           |              |                                                          |                              | 45. DATE OF REVISIONS:                                                                     |  |
|                                                           |              |                                                          |                              | 07/04/2021                                                                                 |  |
| FOR SHPO USE                                              |              |                                                          |                              |                                                                                            |  |
| DATE ENTERED IN INVENTORY:                                |              | LEVEL OF SURVEY                                          |                              | ADDITIONAL RESEARCH NEEDED?                                                                |  |
|                                                           |              | RECONNAISSANCE INTENSIVE                                 |                              | YES NO                                                                                     |  |
| NATIONAL REGISTER STATUS:                                 |              |                                                          | OTHER:                       |                                                                                            |  |
| LISTED IN LISTED DISTRICT                                 | Ī            |                                                          |                              |                                                                                            |  |
| NAME:                                                     |              | 5,,,,,,,                                                 |                              |                                                                                            |  |
| ☐ PENDING LISTING ☐ ELIGIE☐ ☐ ELIGIBLE (DISTRICT) ☐ NOT E | BLE (INDIVII | DUALLY)                                                  |                              |                                                                                            |  |
| NOT DETERMINED                                            | LIGIDLE      |                                                          |                              |                                                                                            |  |
|                                                           |              |                                                          |                              |                                                                                            |  |

# ARCHITECTURAL/HISTORIC INVENTORY FORM ADDITIONAL INFORMATION 21. (CONT.) HISTORY AND SIGNIFICANCE. EXPAND BOX AS NECESSARY, OR ADD CONTINUATION PAGES. There was a different house on this site prior to 1908. On the 1898 Sanborn maps, a different house is shown. The Water Department has it documented as water construction in 1899. 22. (CONT.) SOURCES OF INFORMATION. EXPAND BOX AS NECESSARY, OR ADD CONTINUATION PAGES. City of Sedalia Water Department Records, 1898 Sanborn Maps, 1908 Sanborn Maps, 1914 Sanborn Maps. 40. (CONT.) DESCRIPTION OF ENVIRONMENT AND OUTBUILDINGS. EXPAND BOX AS NECESSARY, OR ADD CONTINUATION PAGES. Suburban, sidewalk and tree lined street. Garage. Two story, one bay garage with gabled asphalt roof, wooden siding, and wooden garage door. Part of the garage structure may have been built about the same period as the house. Currently the colors and exterior materials are different from the house. This structure in contributing. 41. (CONT.) DESCRIPTION OF PRIMARY RESOURCE. EXPAND BOX AS NECESSARY, OR ADD CONTINUATION PAGES. This is a 1.5-story, 3-bay single dwelling in the Queen Anne style built in 1908. The structural system is frame. The foundation is concrete block. Exterior walls are replacement vinyl siding. The building has a hip and gable roof clad in replacement asphalt shingles. There is one center, straddle ridge, brick chimney. Windows are replacement vinyl, 1/1 double-hung sashes. There is a single-story, single-bay open porch characterized by a shed roof clad in asphalt shingles with he left bay has a faceted architectural feature with 1/1 double hung window in each facet with a boarded over opening centered in the gable. The center bay has an entry door with an outer door, he right bay has a 1/1 double hung window. The center and right bays are under a covered porch. There was a different house on