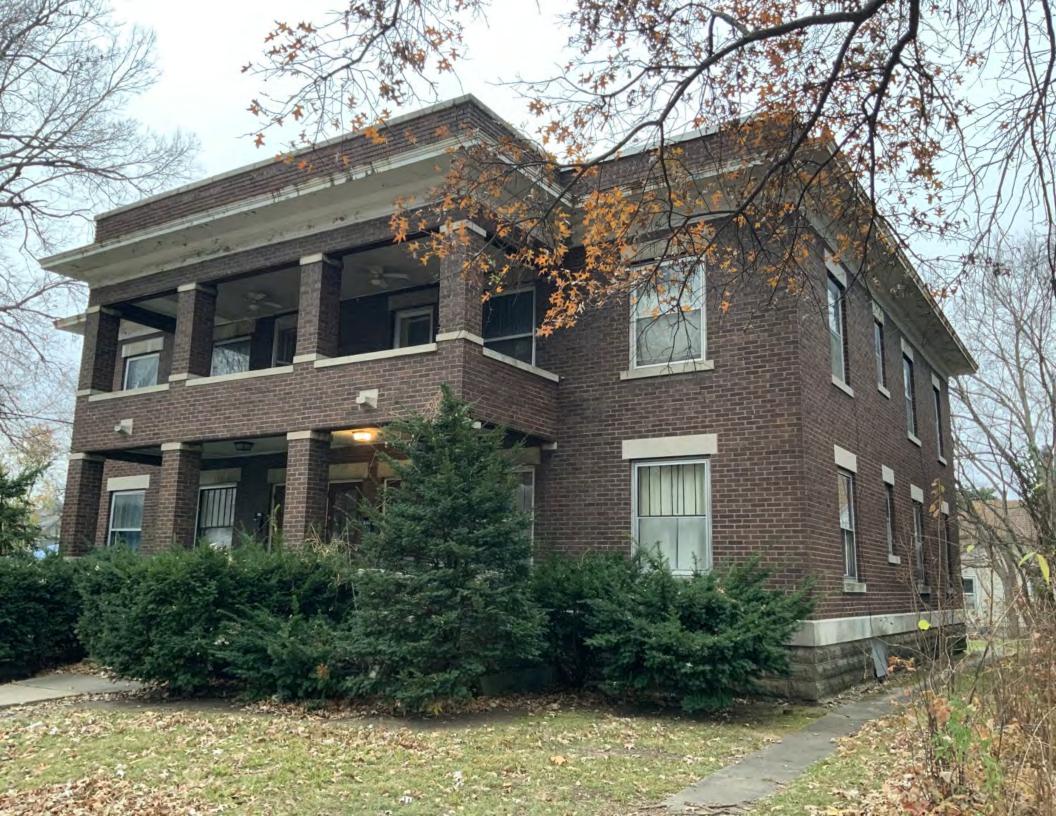

#### **PHOTOGRAPH**

**PHOTOGRAPHER:**Kelly Batcheller-Mummey

DATE: 11/19/2020 DESCRIPTION:
Oblique facing NW

# ARCHITECTURAL/HISTORIC INVENTORY FORM ADDITIONAL INFORMATION 21. (CONT.) HISTORY AND SIGNIFICANCE. EXPAND BOX AS NECESSARY, OR ADD CONTINUATION PAGES. There was a different house on this site prior to 1908. On the 1898 Sanborn maps, a different house is shown. The Water Department has it documented as water construction in 1899. 22. (CONT.) SOURCES OF INFORMATION. EXPAND BOX AS NECESSARY, OR ADD CONTINUATION PAGES. City of Sedalia Water Department Records, 1898 Sanborn Maps, 1908 Sanborn Maps, 1914 Sanborn Maps. 40. (CONT.) DESCRIPTION OF ENVIRONMENT AND OUTBUILDINGS. EXPAND BOX AS NECESSARY, OR ADD CONTINUATION PAGES. Suburban, sidewalk and tree lined street. Garage. Two story, one bay garage with gabled asphalt roof, wooden siding, and wooden garage door. Part of the garage structure may have been built about the same period as the house. Currently the colors and exterior materials are different from the house. This structure in contributing. 41. (CONT.) DESCRIPTION OF PRIMARY RESOURCE. EXPAND BOX AS NECESSARY, OR ADD CONTINUATION PAGES. This is a 1.5-story, 3-bay single dwelling in the Queen Anne style built in 1908. The structural system is frame. The foundation is concrete block. Exterior walls are replacement vinyl siding. The building has a hip and gable roof clad in replacement asphalt shingles. There is one center, straddle ridge, brick chimney. Windows are replacement vinyl, 1/1 double-hung sashes. There is a single-story, single-bay open porch characterized by a shed roof clad in asphalt shingles with he left bay has a faceted architectural feature with 1/1 double hung window in each facet with a boarded over opening centered in the gable. The center bay has an entry door with an outer door, he right bay has a 1/1 double hung window. The center and right bays are under a covered porch. There was a different house on

this site prior to 1908. On the 1898 Sanborn maps, a different house is shown. The Water Department has it documented as water construction in 1899.