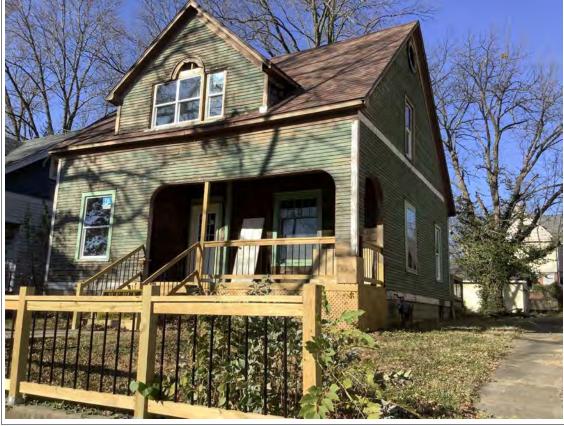

#### **PHOTOGRAPH**

**PHOTOGRAPHER:**Kelly Batcheller-Mummey

DATE: 11/19/2020 DESCRIPTION:
Oblique facing NW

# ARCHITECTURAL/HISTORIC INVENTORY FORM ADDITIONAL INFORMATION 21. (CONT.) HISTORY AND SIGNIFICANCE. EXPAND BOX AS NECESSARY, OR ADD CONTINUATION PAGES. There was a different house on this site prior to 1908. On the 1898 Sanborn maps, a different house is shown. The Water Department has it documented as water construction in 1899. 22. (CONT.) SOURCES OF INFORMATION. EXPAND BOX AS NECESSARY, OR ADD CONTINUATION PAGES. City of Sedalia Water Department Records, 1898 Sanborn Maps, 1908 Sanborn Maps, 1914 Sanborn Maps. 40. (CONT.) DESCRIPTION OF ENVIRONMENT AND OUTBUILDINGS. EXPAND BOX AS NECESSARY, OR ADD CONTINUATION PAGES. Suburban, sidewalk and tree lined street. Garage. Two story, one bay garage with gabled asphalt roof, wooden siding, and wooden garage door. Part of the garage structure may have been built about the same period as the house. Currently the colors and exterior materials are different from the house. This structure in contributing. 41. (CONT.) DESCRIPTION OF PRIMARY RESOURCE. EXPAND BOX AS NECESSARY, OR ADD CONTINUATION PAGES. This is a 1.5-story, 3-bay single dwelling in the Queen Anne style built in 1908. The structural system is frame. The foundation is concrete block. Exterior walls are replacement vinyl siding. The building has a hip and gable roof clad in replacement asphalt shingles. There is one center, straddle ridge, brick chimney. Windows are replacement vinyl, 1/1 double-hung sashes. There is a single-story, single-bay open porch characterized by a shed roof clad in asphalt shingles with he left bay has a faceted architectural feature with 1/1 double hung window in each facet with a boarded over opening centered in the gable. The center bay has an entry door with an outer door, he right bay has a 1/1 double hung window. The center and right bays are under a covered porch. There was a different house on

this site prior to 1908. On the 1898 Sanborn maps, a different house is shown. The Water Department has it documented as water construction in 1899.