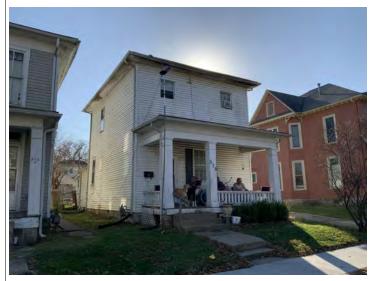

#### **PHOTOGRAPH**

**PHOTOGRAPHER:**Kelly Batcheller-Mummey

DATE: 11/19/2020 DESCRIPTION:
Oblique facing NW

# ARCHITECTURAL/HISTORIC INVENTORY FORM ADDITIONAL INFORMATION 21. (CONT.) HISTORY AND SIGNIFICANCE. EXPAND BOX AS NECESSARY, OR ADD CONTINUATION PAGES. There was a different house on this site prior to 1908. On the 1898 Sanborn maps, a different house is shown. The Water Department has it documented as water construction in 1899. 22. (CONT.) SOURCES OF INFORMATION. EXPAND BOX AS NECESSARY, OR ADD CONTINUATION PAGES. City of Sedalia Water Department Records, 1898 Sanborn Maps, 1908 Sanborn Maps, 1914 Sanborn Maps. 40. (CONT.) DESCRIPTION OF ENVIRONMENT AND OUTBUILDINGS. EXPAND BOX AS NECESSARY, OR ADD CONTINUATION PAGES. Suburban, sidewalk and tree lined street. Garage. Two story, one bay garage with gabled asphalt roof, wooden siding, and wooden garage door. Part of the garage structure may have been built about the same period as the house. Currently the colors and exterior materials are different from the house. This structure in contributing. 41. (CONT.) DESCRIPTION OF PRIMARY RESOURCE. EXPAND BOX AS NECESSARY, OR ADD CONTINUATION PAGES. This is a 1.5-story, 3-bay single dwelling in the Queen Anne style built in 1908. The structural system is frame. The foundation is concrete block. Exterior walls are replacement vinyl siding. The building has a hip and gable roof clad in replacement asphalt shingles. There is one center, straddle ridge, brick chimney. Windows are replacement vinyl, 1/1 double-hung sashes. There is a single-story, single-bay open porch characterized by a shed roof clad in asphalt shingles with he left bay has a faceted architectural feature with 1/1 double hung window in each facet with a boarded over opening centered in the gable. The center bay has an entry door with an outer door, he right bay has a 1/1 double hung window. The center and right bays are under a covered porch. There was a different house on