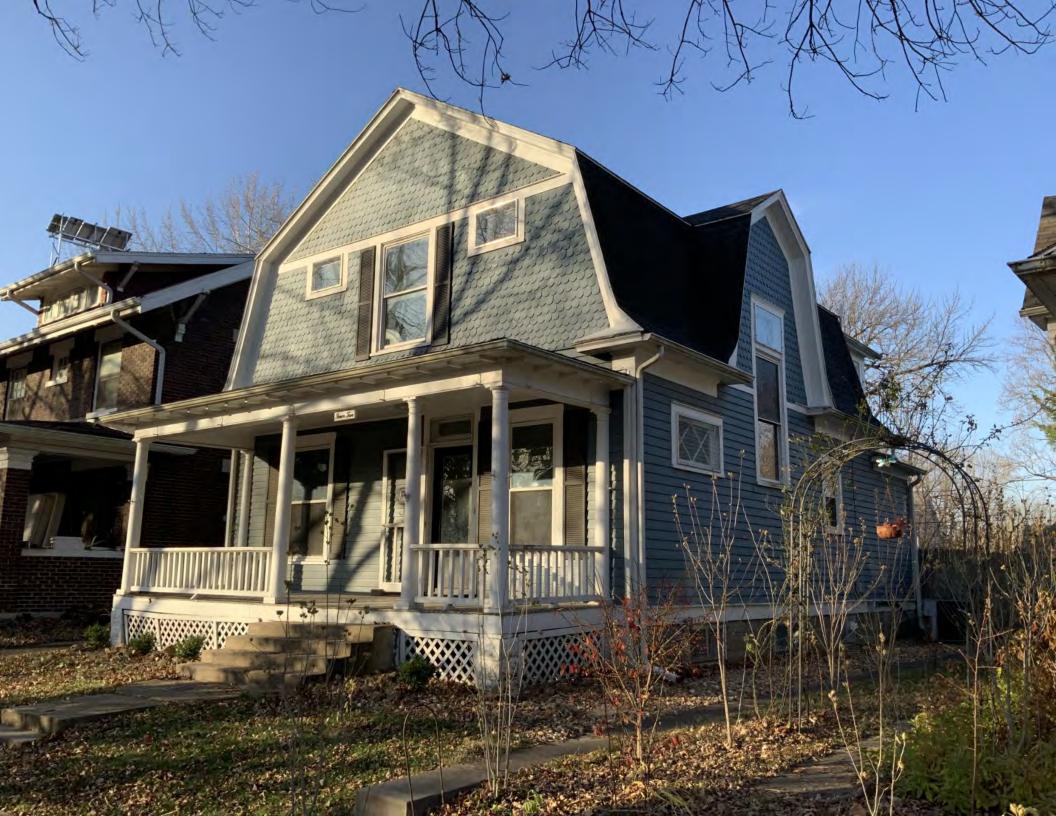

#### **PHOTOGRAPH**

**PHOTOGRAPHER:**Kelly Batcheller-Mummey

DATE: 11/19/2020 DESCRIPTION:
Oblique facing NW

# ARCHITECTURAL/HISTORIC INVENTORY FORM ADDITIONAL INFORMATION 21. (CONT.) HISTORY AND SIGNIFICANCE. EXPAND BOX AS NECESSARY, OR ADD CONTINUATION PAGES. There was a different house on this site prior to 1908. On the 1898 Sanborn maps, a different house is shown. The Water Department has it documented as water construction in 1899. 22. (CONT.) SOURCES OF INFORMATION. EXPAND BOX AS NECESSARY, OR ADD CONTINUATION PAGES. City of Sedalia Water Department Records, 1898 Sanborn Maps, 1908 Sanborn Maps, 1914 Sanborn Maps. 40. (CONT.) DESCRIPTION OF ENVIRONMENT AND OUTBUILDINGS. EXPAND BOX AS NECESSARY, OR ADD CONTINUATION PAGES. Suburban, sidewalk and tree lined street. Garage. Two story, one bay garage with gabled asphalt roof, wooden siding, and wooden garage door. Part of the garage structure may have been built about the same period as the house. Currently the colors and exterior materials are different from the house. This structure in contributing. 41. (CONT.) DESCRIPTION OF PRIMARY RESOURCE. EXPAND BOX AS NECESSARY, OR ADD CONTINUATION PAGES. This is a 1.5-story, 3-bay single dwelling in the Queen Anne style built in 1908. The structural system is frame. The foundation is concrete block. Exterior walls are replacement vinyl siding. The building has a hip and gable roof clad in replacement asphalt shingles. There is one center, straddle ridge, brick chimney. Windows are replacement vinyl, 1/1 double-hung sashes. There is a single-story, single-bay open porch characterized by a shed roof clad in asphalt shingles with he left bay has a faceted architectural feature with 1/1 double hung window in each facet with a boarded over opening centered in the gable. The center bay has an entry door with an outer door, he right bay has a 1/1 double hung window. The center and right bays are under a covered porch. There was a different house on