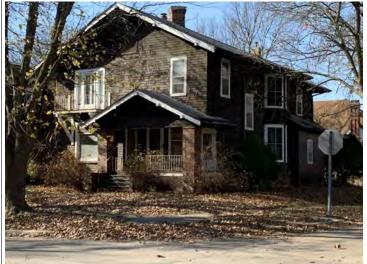

#### **PHOTOGRAPH**

**PHOTOGRAPHER:**Kelly Batcheller-Mummey

DATE: 11/19/2020 DESCRIPTION:
Oblique facing NW

# ARCHITECTURAL/HISTORIC INVENTORY FORM ADDITIONAL INFORMATION 21. (CONT.) HISTORY AND SIGNIFICANCE. EXPAND BOX AS NECESSARY, OR ADD CONTINUATION PAGES. There was a different house on this site prior to 1908. On the 1898 Sanborn maps, a different house is shown. The Water Department has it documented as water construction in 1899. 22. (CONT.) SOURCES OF INFORMATION. EXPAND BOX AS NECESSARY, OR ADD CONTINUATION PAGES. City of Sedalia Water Department Records, 1898 Sanborn Maps, 1908 Sanborn Maps, 1914 Sanborn Maps. 40. (CONT.) DESCRIPTION OF ENVIRONMENT AND OUTBUILDINGS. EXPAND BOX AS NECESSARY, OR ADD CONTINUATION PAGES. Suburban, sidewalk and tree lined street. Garage. Two story, one bay garage with gabled asphalt roof, wooden siding, and wooden garage door. Part of the garage structure may have been built about the same period as the house. Currently the colors and exterior materials are different from the house. This structure in contributing. 41. (CONT.) DESCRIPTION OF PRIMARY RESOURCE. EXPAND BOX AS NECESSARY, OR ADD CONTINUATION PAGES. This is a 1.5-story, 3-bay single dwelling in the Queen Anne style built in 1908. The structural system is frame. The foundation is concrete block. Exterior walls are replacement vinyl siding. The building has a hip and gable roof clad in replacement asphalt shingles. There is one center, straddle ridge, brick chimney. Windows are replacement vinyl, 1/1 double-hung sashes. There is a single-story, single-bay open porch characterized by a shed roof clad in asphalt shingles with he left bay has a faceted architectural feature with 1/1 double hung window in each facet with a boarded over opening centered in the gable. The center bay has an entry door with an outer door, he right bay has a 1/1 double hung window. The center and right bays are under a covered porch. There was a different house on

this site prior to 1908. On the 1898 Sanborn maps, a different house is shown. The Water Department has it documented as water construction in 1899.