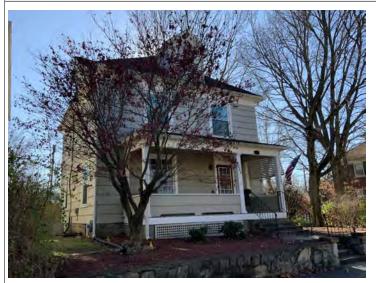

#### **PHOTOGRAPH**

**PHOTOGRAPHER:**Kelly Batcheller-Mummey

DATE: 11/19/2020 DESCRIPTION:
Oblique facing NW

# ARCHITECTURAL/HISTORIC INVENTORY FORM ADDITIONAL INFORMATION 21. (CONT.) HISTORY AND SIGNIFICANCE. EXPAND BOX AS NECESSARY, OR ADD CONTINUATION PAGES. There was a different house on this site prior to 1908. On the 1898 Sanborn maps, a different house is shown. The Water Department has it documented as water construction in 1899. 22. (CONT.) SOURCES OF INFORMATION. EXPAND BOX AS NECESSARY, OR ADD CONTINUATION PAGES. City of Sedalia Water Department Records, 1898 Sanborn Maps, 1908 Sanborn Maps, 1914 Sanborn Maps. 40. (CONT.) DESCRIPTION OF ENVIRONMENT AND OUTBUILDINGS. EXPAND BOX AS NECESSARY, OR ADD CONTINUATION PAGES. Suburban, sidewalk and tree lined street. Garage. Two story, one bay garage with gabled asphalt roof, wooden siding, and wooden garage door. Part of the garage structure may have been built about the same period as the house. Currently the colors and exterior materials are different from the house. This structure in contributing. 41. (CONT.) DESCRIPTION OF PRIMARY RESOURCE. EXPAND BOX AS NECESSARY, OR ADD CONTINUATION PAGES. This is a 1.5-story, 3-bay single dwelling in the Queen Anne style built in 1908. The structural system is frame. The foundation is concrete block. Exterior walls are replacement vinyl siding. The building has a hip and gable roof clad in replacement asphalt shingles. There is one center, straddle ridge, brick chimney. Windows are replacement vinyl, 1/1 double-hung sashes. There is a single-story, single-bay open porch characterized by a shed roof clad in asphalt shingles with he left bay has a faceted architectural feature with 1/1 double hung window in each facet with a boarded over opening centered in the gable. The center bay has an entry door with an outer door, he right bay has a 1/1 double hung window. The center and right bays are under a covered porch. There was a different house on