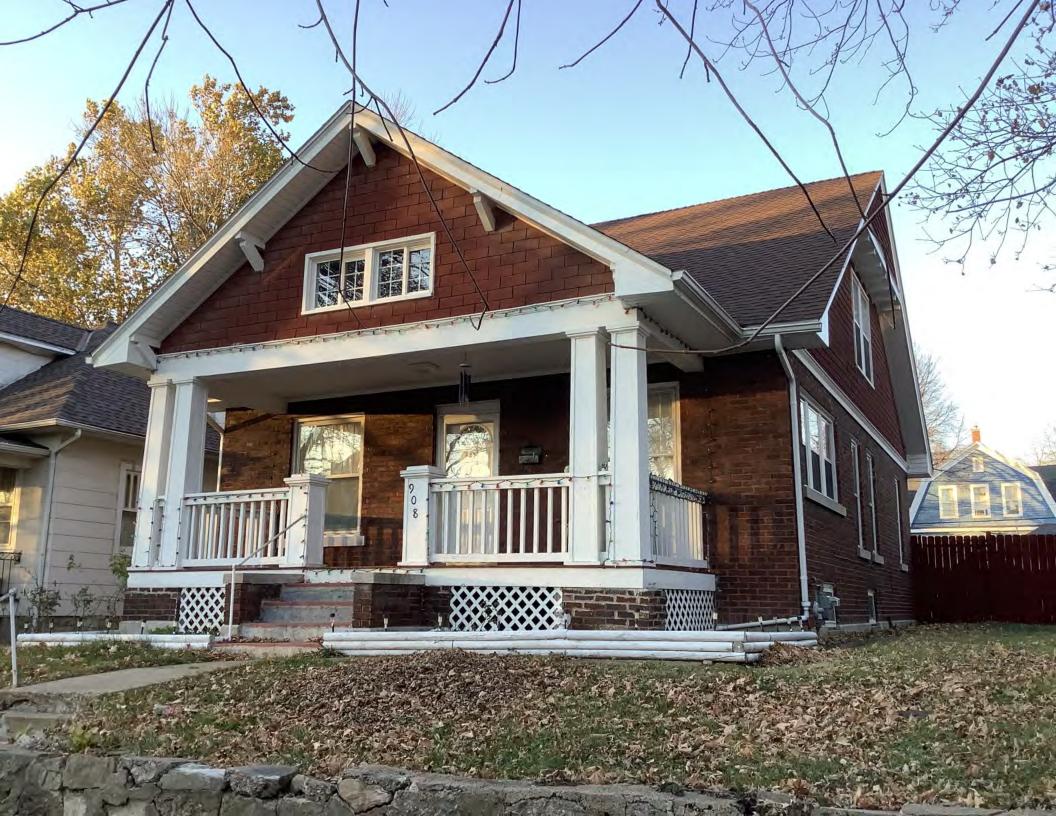

#### **PHOTOGRAPH**

**PHOTOGRAPHER:**Kelly Batcheller-Mummey

DATE: 11/19/2020 DESCRIPTION:
Oblique facing NW

# ARCHITECTURAL/HISTORIC INVENTORY FORM ADDITIONAL INFORMATION 21. (CONT.) HISTORY AND SIGNIFICANCE. EXPAND BOX AS NECESSARY, OR ADD CONTINUATION PAGES. There was a different house on this site prior to 1908. On the 1898 Sanborn maps, a different house is shown. The Water Department has it documented as water construction in 1899. 22. (CONT.) SOURCES OF INFORMATION. EXPAND BOX AS NECESSARY, OR ADD CONTINUATION PAGES. City of Sedalia Water Department Records, 1898 Sanborn Maps, 1908 Sanborn Maps, 1914 Sanborn Maps. 40. (CONT.) DESCRIPTION OF ENVIRONMENT AND OUTBUILDINGS. EXPAND BOX AS NECESSARY, OR ADD CONTINUATION PAGES. Suburban, sidewalk and tree lined street. Garage. Two story, one bay garage with gabled asphalt roof, wooden siding, and wooden garage door. Part of the garage structure may have been built about the same period as the house. Currently the colors and exterior materials are different from the house. This structure in contributing. 41. (CONT.) DESCRIPTION OF PRIMARY RESOURCE. EXPAND BOX AS NECESSARY, OR ADD CONTINUATION PAGES. This is a 1.5-story, 3-bay single dwelling in the Queen Anne style built in 1908. The structural system is frame. The foundation is concrete block. Exterior walls are replacement vinyl siding. The building has a hip and gable roof clad in replacement asphalt shingles. There is one center, straddle ridge, brick chimney. Windows are replacement vinyl, 1/1 double-hung sashes. There is a single-story, single-bay open porch characterized by a shed roof clad in asphalt shingles with he left bay has a faceted architectural feature with 1/1 double hung window in each facet with a boarded over opening centered in the gable. The center bay has an entry door with an outer door, he right bay has a 1/1 double hung window. The center and right bays are under a covered porch. There was a different house on