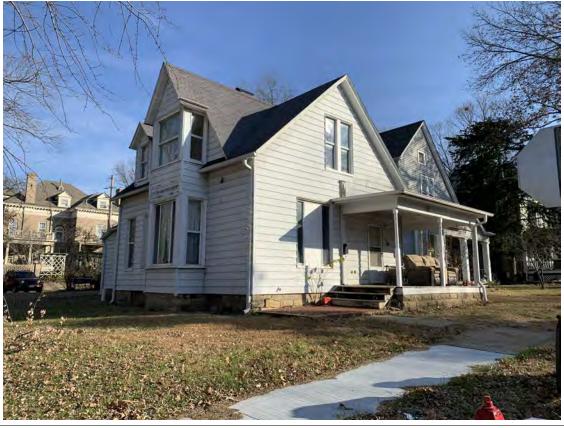

#### **PHOTOGRAPH**

**PHOTOGRAPHER:**Kelly Batcheller-Mummey

DATE: 11/19/2020 DESCRIPTION:
Oblique facing NW

# ARCHITECTURAL/HISTORIC INVENTORY FORM ADDITIONAL INFORMATION 21. (CONT.) HISTORY AND SIGNIFICANCE. EXPAND BOX AS NECESSARY, OR ADD CONTINUATION PAGES. There was a different house on this site prior to 1908. On the 1898 Sanborn maps, a different house is shown. The Water Department has it documented as water construction in 1899. 22. (CONT.) SOURCES OF INFORMATION. EXPAND BOX AS NECESSARY, OR ADD CONTINUATION PAGES. City of Sedalia Water Department Records, 1898 Sanborn Maps, 1908 Sanborn Maps, 1914 Sanborn Maps. 40. (CONT.) DESCRIPTION OF ENVIRONMENT AND OUTBUILDINGS. EXPAND BOX AS NECESSARY, OR ADD CONTINUATION PAGES. Suburban, sidewalk and tree lined street. Garage. Two story, one bay garage with gabled asphalt roof, wooden siding, and wooden garage door. Part of the garage structure may have been built about the same period as the house. Currently the colors and exterior materials are different from the house. This structure in contributing. 41. (CONT.) DESCRIPTION OF PRIMARY RESOURCE. EXPAND BOX AS NECESSARY, OR ADD CONTINUATION PAGES. This is a 1.5-story, 3-bay single dwelling in the Queen Anne style built in 1908. The structural system is frame. The foundation is concrete block. Exterior walls are replacement vinyl siding. The building has a hip and gable roof clad in replacement asphalt shingles. There is one center, straddle ridge, brick chimney. Windows are replacement vinyl, 1/1 double-hung sashes. There is a single-story, single-bay open porch characterized by a shed roof clad in asphalt shingles with he left bay has a faceted architectural feature with 1/1 double hung window in each facet with a boarded over opening centered in the gable. The center bay has an entry door with an outer door, he right bay has a 1/1 double hung window. The center and right bays are under a covered porch. There was a different house on