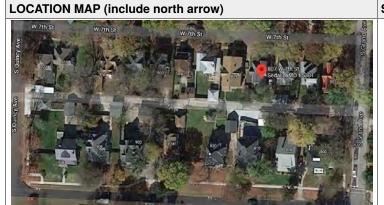

RIAL: Stone 35 BASEMENT TYPE: 28. NO. OF BAYS (1ST FLOOR): 40. NO. OF OUTBUILDINGS (DESCRIBE IN BOX 40 CONT.): 29. ROOF TYPE: 36. FRONT PORCH TYPE/PLACEMENT: 41. FURTHER DESCRIPTION OF BUILDING FEATURES AND ASSOCIATED RESOURCES ON CONTINUATION PAGE. Hip and gable open porch wrap-around OTHER 42. CURRENT OWNER/ADDRESS: 43. FORM PREPARED BY (NAME AND ORG.): 44. SURVEY DATE: Robert Rollings Architects, LLC + SFS Architecture, November 2020 45 DATE OF REVISIONS: 07/04/2021 FOR SHPO USE DATE ENTERED IN INVENTORY: LEVEL OF SURVEY ADDITIONAL RESEARCH NEEDED? RECONNAISSANCE INTENSIVE YES NO NATIONAL REGISTER STATUS: OTHER: ☐ LISTED ☐ IN LISTED DISTRICT NAMF: PENDING LISTING ☐ ELIGIBLE (INDIVIDUALLY) ☐ ELIGIBLE (DISTRICT) ☐ NOT ELIGIBLE

■ NOT DETERMINED



### SITE MAP/PLAN (include north arrow)



#### **PHOTOGRAPH**

PHOTOGRAPHER:
Kelly Batcheller-Mummey

DATE: 11/19/2020 DESCRIPTION:
Oblique facing NW





Page 3 PE\_AS\_006-298 807 W 7th St Sedalia

### **ADDITIONAL INFORMATION**

| This house plan shows-up on the 1908 and the 1914 Sanborn Maps.