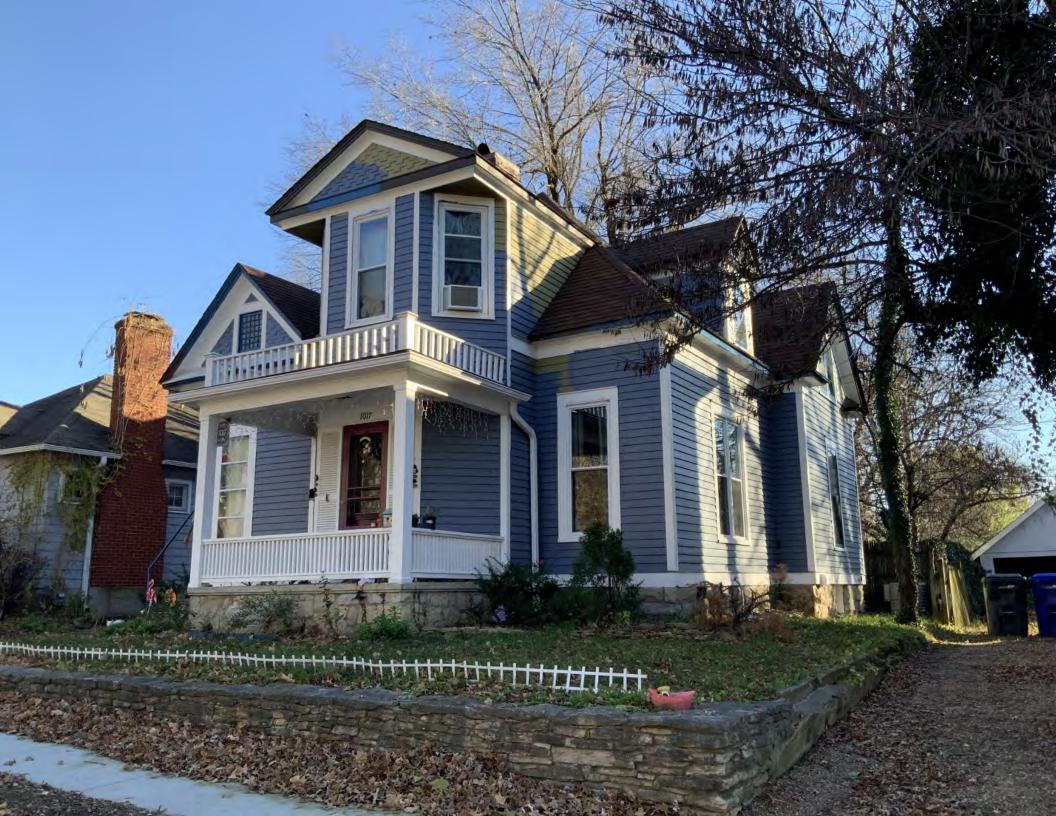

#### **PHOTOGRAPH**

**PHOTOGRAPHER:**Kelly Batcheller-Mummey

DATE: 11/19/2020 DESCRIPTION:
Oblique facing NW

# ARCHITECTURAL/HISTORIC INVENTORY FORM ADDITIONAL INFORMATION 21. (CONT.) HISTORY AND SIGNIFICANCE. EXPAND BOX AS NECESSARY, OR ADD CONTINUATION PAGES. There was a different house on this site prior to 1908. On the 1898 Sanborn maps, a different house is shown. The Water Department has it documented as water construction in 1899. 22. (CONT.) SOURCES OF INFORMATION. EXPAND BOX AS NECESSARY, OR ADD CONTINUATION PAGES. City of Sedalia Water Department Records, 1898 Sanborn Maps, 1908 Sanborn Maps, 1914 Sanborn Maps. 40. (CONT.) DESCRIPTION OF ENVIRONMENT AND OUTBUILDINGS. EXPAND BOX AS NECESSARY, OR ADD CONTINUATION PAGES. Suburban, sidewalk and tree lined street. Garage. Two story, one bay garage with gabled asphalt roof, wooden siding, and wooden garage door. Part of the garage structure may have been built about the same period as the house. Currently the colors and exterior materials are different from the house. This structure in contributing. 41. (CONT.) DESCRIPTION OF PRIMARY RESOURCE. EXPAND BOX AS NECESSARY, OR ADD CONTINUATION PAGES. This is a 1.5-story, 3-bay single dwelling in the Queen Anne style built in 1908. The structural system is frame. The foundation is concrete block. Exterior walls are replacement vinyl siding. The building has a hip and gable roof clad in replacement asphalt shingles. There is one center, straddle ridge, brick chimney. Windows are replacement vinyl, 1/1 double-hung sashes. There is a single-story, single-bay open porch characterized by a shed roof clad in asphalt shingles with he left bay has a faceted architectural feature with 1/1 double hung window in each facet with a boarded over opening centered in the gable. The center bay has an entry door with an outer door, he right bay has a 1/1 double hung window. The center and right bays are under a covered porch. There was a different house on

this site prior to 1908. On the 1898 Sanborn maps, a different house is shown. The Water Department has it documented as water construction in 1899.