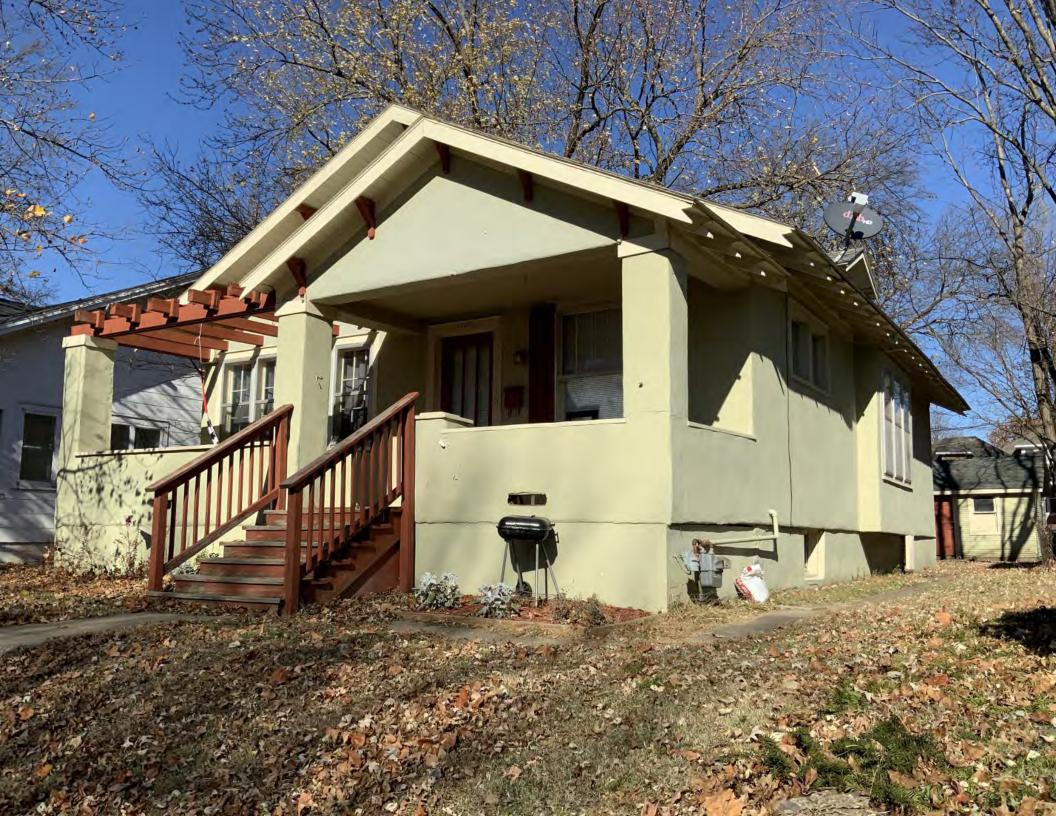

#### 405 W 7th St Sedalia ARCHITECTURAL/HISTORIC INVENTORY FORM 2. SURVEY NAME: 1. SURVEY NO. Victorian Towers Survey PE AS 006-252 4. ADDRESS (STREET NO.) 3. COUNTY: STREET (NAME) 405 W 7th St Pettis 5. CITY: VICINITY 6. LAT / LONG 7. TOWNSHIP / RANGE / SECTION Sedalia 38.705129800 / -93.231948200 8.HISTORIC NAME (IF KNOWN): 9. PRESENT/OTHER NAME (IF KNOWN): 10. OWNERSHIP: 11A. HISTORIC USE (IF KNOWN): 11B. CURRENT USE: Private Domestic : Single Dwelling Domestic : Single Dwelling HISTORICAL INFORMATION 12. CONSTRUCTION DATE: 18. PREVIOUSLY SURVEYED? 15. ARCHITECT: CITE SURVEY NAME IN BOX 22 CONT. (PAGE 3) circa 1908 13. SIGNIFICANT DATE/PERIOD: 16. BUILDER/CONTRACTOR: 19. ON NATIONAL REGISTER? 1880-1940 ☐ INDIVIDUAL ☐ DISTRICT CITE NOMINATION NAME IN BOX 22 CONT. (PAGE 3) 14. AREA(S) OF SIGNIFICANCE: 17. ORIGINAL OR SIGNIFICANT OWNER: 20. NATIONAL REGISTER ELIGIBLE? C: Design/Construction ☐ INDIVIDUALLY ELIGIBLE ✓ DISTRICT POTENTIAL ( ✓ C NC) ■ NOT ELIGIBLE ■ NOT DETERMINED 21. HISTORY AND SIGNIFICANCE ON CONTINUATION PAGE. 22. SOURCES OF INFORMATION ON CONTINUATION PAGE. ARCHITECTURAL INFORMATION 23 CATEGORY OF PROPERTY: 30: ROOF MATERIAL: 7 WINDOWS: HISTORIC REPLACEMENT **✓** BUILDING(S) SITE asphalt shingles (replacement) PANE ARRANGEMENT: ☐ STRUCTURE ☐ OBJECT 1/1 double-hung sashes 31 CHIMNEY PLACEMENT 24 VERNACUI AR OR PROPERTY TYPE: 38 ACREAGE (RURAL): VISIBLE FROM PUBLIC ROAD? ✓ center straddle ridge 25. ARCHITECTURAL STYLE: 32. STRUCTURAL SYSTEM: 39. CHANGES (DESCRIBE IN BOX 41 CONT.): Queen Anne ADDITIONS DATE(S): frame ALTERED DATE(S): 26. PLAN SHAPE: 33. EXTERIOR WALL CLADDING: MOVED DATE(S): irregular vinyl siding **ENDANGERED BY:** 27. NO. OF STORIES: 34. FOUNDATION MATERIAL: 1.5 concrete block 35 BASEMENT TYPE: 28. NO. OF BAYS (1ST FLOOR): 40. NO. OF OUTBUILDINGS (DESCRIBE IN BOX 40 CONT.): 29. ROOF TYPE: 36. FRONT PORCH TYPE/PLACEMENT: 41. FURTHER DESCRIPTION OF BUILDING FEATURES AND ASSOCIATED RESOURCES ON CONTINUATION PAGE. Hip and gable open porch single-bay OTHER 42. CURRENT OWNER/ADDRESS: 43. FORM PREPARED BY (NAME AND ORG.): 44. SURVEY DATE: Robert Rollings Architects, LLC + SFS Architecture, November 2020 45. DATE OF REVISIONS: 07/04/2021

# ARCHITECTURAL/HISTORIC INVENTORY FORM ADDITIONAL INFORMATION 21. (CONT.) HISTORY AND SIGNIFICANCE. EXPAND BOX AS NECESSARY, OR ADD CONTINUATION PAGES. There was a different house on this site prior to 1908. On the 1898 Sanborn maps, a different house is shown. The Water Department has it documented as water construction in 1899. 22. (CONT.) SOURCES OF INFORMATION. EXPAND BOX AS NECESSARY, OR ADD CONTINUATION PAGES. City of Sedalia Water Department Records, 1898 Sanborn Maps, 1908 Sanborn Maps, 1914 Sanborn Maps. 40. (CONT.) DESCRIPTION OF ENVIRONMENT AND OUTBUILDINGS. EXPAND BOX AS NECESSARY, OR ADD CONTINUATION PAGES. Suburban, sidewalk and tree lined street. Garage. Two story, one bay garage with gabled asphalt roof, wooden siding, and wooden garage door. Part of the garage structure may have been built about the same period as the house. Currently the colors and exterior materials are different from the house. This structure in contributing. 41. (CONT.) DESCRIPTION OF PRIMARY RESOURCE. EXPAND BOX AS NECESSARY, OR ADD CONTINUATION PAGES. This is a 1.5-story, 3-bay single dwelling in the Queen Anne style built in 1908. The structural system is frame. The foundation is concrete block. Exterior walls are replacement vinyl siding. The building has a hip and gable roof clad in replacement asphalt shingles. There is one center, straddle ridge, brick chimney. Windows are replacement vinyl, 1/1 double-hung sashes. There is a single-story, single-bay open porch characterized by a shed roof clad in asphalt shingles with he left bay has a faceted architectural feature with 1/1 double hung window in each facet with a boarded over opening centered in the gable. The center bay has an entry door with an outer door, he right bay has a 1/1 double hung window. The center and right bays are under a covered porch. There was a different house on

this site prior to 1908. On the 1898 Sanborn maps, a different house is shown. The Water Department has it documented as water construction in 1899.