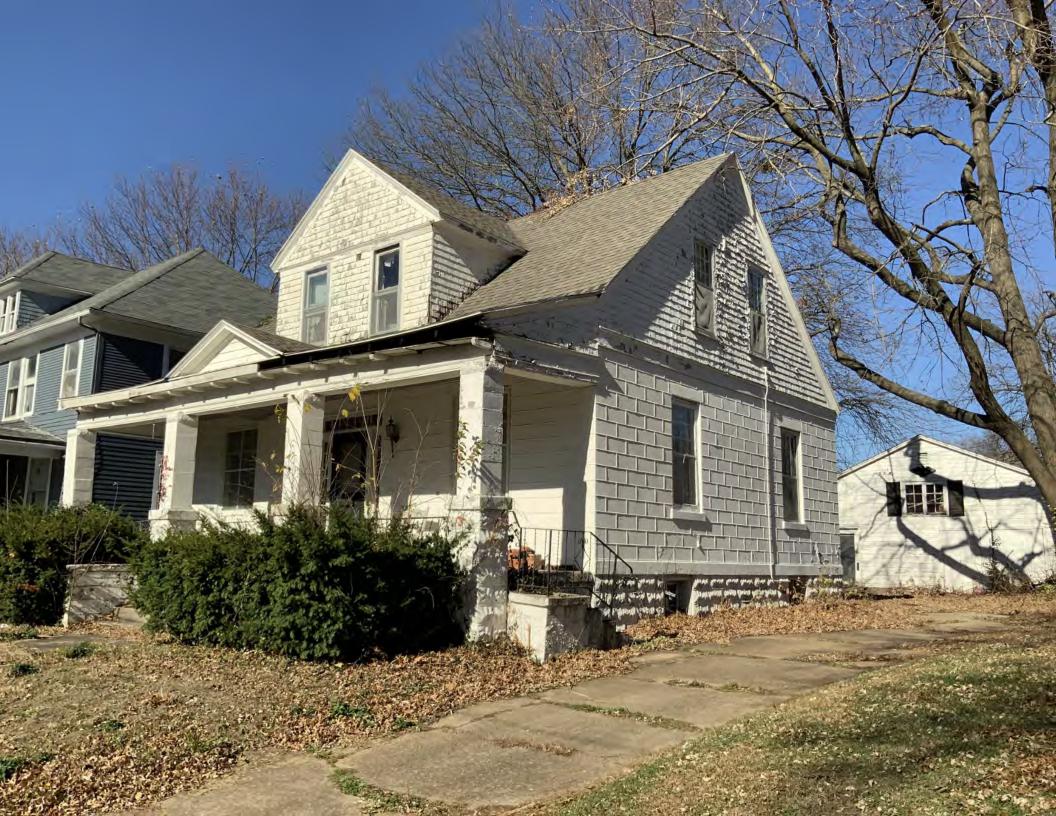

#### **PHOTOGRAPH**

**PHOTOGRAPHER:**Kelly Batcheller-Mummey

DATE: 11/19/2020 DESCRIPTION:
Oblique facing NW

# ARCHITECTURAL/HISTORIC INVENTORY FORM ADDITIONAL INFORMATION 21. (CONT.) HISTORY AND SIGNIFICANCE. EXPAND BOX AS NECESSARY, OR ADD CONTINUATION PAGES. There was a different house on this site prior to 1908. On the 1898 Sanborn maps, a different house is shown. The Water Department has it documented as water construction in 1899. 22. (CONT.) SOURCES OF INFORMATION. EXPAND BOX AS NECESSARY, OR ADD CONTINUATION PAGES. City of Sedalia Water Department Records, 1898 Sanborn Maps, 1908 Sanborn Maps, 1914 Sanborn Maps. 40. (CONT.) DESCRIPTION OF ENVIRONMENT AND OUTBUILDINGS. EXPAND BOX AS NECESSARY, OR ADD CONTINUATION PAGES. Suburban, sidewalk and tree lined street. Garage. Two story, one bay garage with gabled asphalt roof, wooden siding, and wooden garage door. Part of the garage structure may have been built about the same period as the house. Currently the colors and exterior materials are different from the house. This structure in contributing. 41. (CONT.) DESCRIPTION OF PRIMARY RESOURCE. EXPAND BOX AS NECESSARY, OR ADD CONTINUATION PAGES. This is a 1.5-story, 3-bay single dwelling in the Queen Anne style built in 1908. The structural system is frame. The foundation is concrete block. Exterior walls are replacement vinyl siding. The building has a hip and gable roof clad in replacement asphalt shingles. There is one center, straddle ridge, brick chimney. Windows are replacement vinyl, 1/1 double-hung sashes. There is a single-story, single-bay open porch characterized by a shed roof clad in asphalt shingles with he left bay has a faceted architectural feature with 1/1 double hung window in each facet with a boarded over opening centered in the gable. The center bay has an entry door with an outer door, he right bay has a 1/1 double hung window. The center and right bays are under a covered porch. There was a different house on

this site prior to 1908. On the 1898 Sanborn maps, a different house is shown. The Water Department has it documented as water construction in 1899.