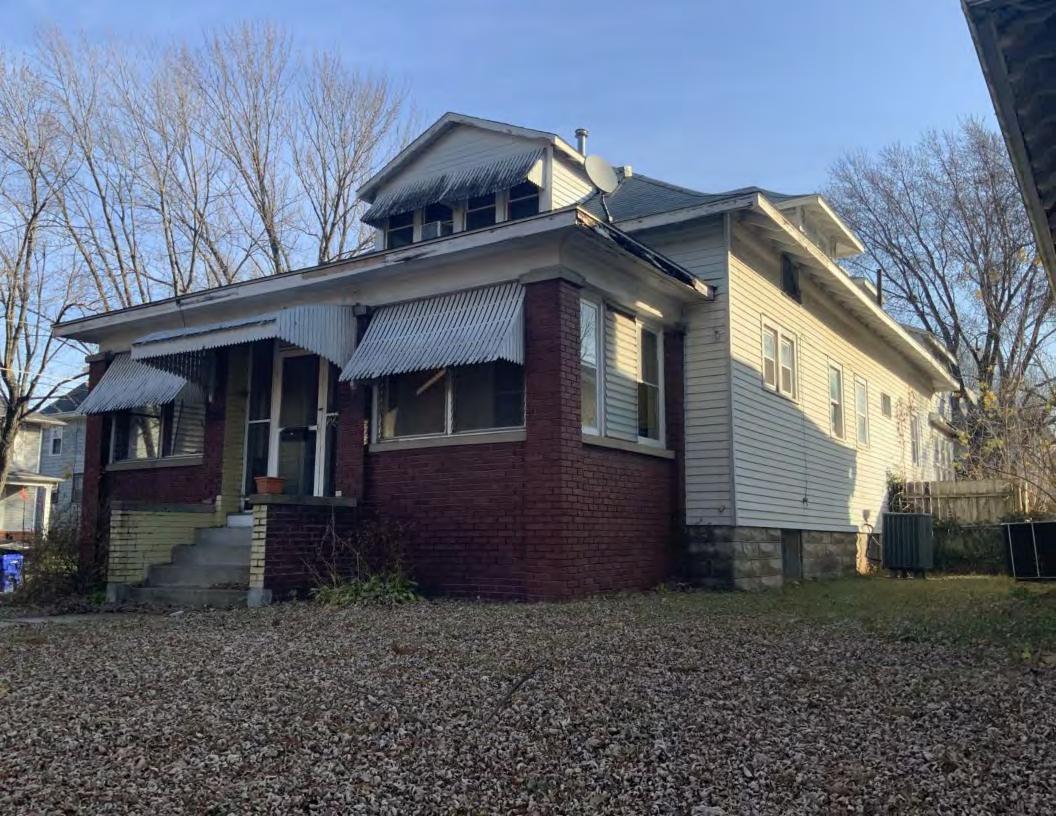

#### **PHOTOGRAPH**

**PHOTOGRAPHER:**Kelly Batcheller-Mummey

DATE: 11/19/2020 DESCRIPTION:
Oblique facing NW

# ARCHITECTURAL/HISTORIC INVENTORY FORM ADDITIONAL INFORMATION 21. (CONT.) HISTORY AND SIGNIFICANCE. EXPAND BOX AS NECESSARY, OR ADD CONTINUATION PAGES. There was a different house on this site prior to 1908. On the 1898 Sanborn maps, a different house is shown. The Water Department has it documented as water construction in 1899. 22. (CONT.) SOURCES OF INFORMATION. EXPAND BOX AS NECESSARY, OR ADD CONTINUATION PAGES. City of Sedalia Water Department Records, 1898 Sanborn Maps, 1908 Sanborn Maps, 1914 Sanborn Maps. 40. (CONT.) DESCRIPTION OF ENVIRONMENT AND OUTBUILDINGS. EXPAND BOX AS NECESSARY, OR ADD CONTINUATION PAGES. Suburban, sidewalk and tree lined street. Garage. Two story, one bay garage with gabled asphalt roof, wooden siding, and wooden garage door. Part of the garage structure may have been built about the same period as the house. Currently the colors and exterior materials are different from the house. This structure in contributing. 41. (CONT.) DESCRIPTION OF PRIMARY RESOURCE. EXPAND BOX AS NECESSARY, OR ADD CONTINUATION PAGES. This is a 1.5-story, 3-bay single dwelling in the Queen Anne style built in 1908. The structural system is frame. The foundation is concrete block. Exterior walls are replacement vinyl siding. The building has a hip and gable roof clad in replacement asphalt shingles. There is one center, straddle ridge, brick chimney. Windows are replacement vinyl, 1/1 double-hung sashes. There is a single-story, single-bay open porch characterized by a shed roof clad in asphalt shingles with he left bay has a faceted architectural feature with 1/1 double hung window in each facet with a boarded over opening centered in the gable. The center bay has an entry door with an outer door, he right bay has a 1/1 double hung window. The center and right bays are under a covered porch. There was a different house on