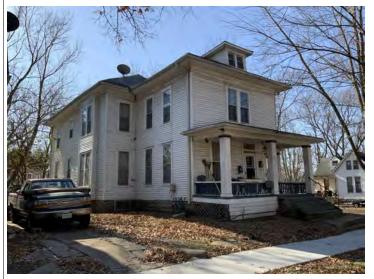

#### **PHOTOGRAPH**

**PHOTOGRAPHER:**Kelly Batcheller-Mummey

DATE: 11/19/2020 DESCRIPTION:
Oblique facing NW

# ARCHITECTURAL/HISTORIC INVENTORY FORM ADDITIONAL INFORMATION 21. (CONT.) HISTORY AND SIGNIFICANCE. EXPAND BOX AS NECESSARY, OR ADD CONTINUATION PAGES. There was a different house on this site prior to 1908. On the 1898 Sanborn maps, a different house is shown. The Water Department has it documented as water construction in 1899. 22. (CONT.) SOURCES OF INFORMATION. EXPAND BOX AS NECESSARY, OR ADD CONTINUATION PAGES. City of Sedalia Water Department Records, 1898 Sanborn Maps, 1908 Sanborn Maps, 1914 Sanborn Maps. 40. (CONT.) DESCRIPTION OF ENVIRONMENT AND OUTBUILDINGS. EXPAND BOX AS NECESSARY, OR ADD CONTINUATION PAGES. Suburban, sidewalk and tree lined street. Garage. Two story, one bay garage with gabled asphalt roof, wooden siding, and wooden garage door. Part of the garage structure may have been built about the same period as the house. Currently the colors and exterior materials are different from the house. This structure in contributing. 41. (CONT.) DESCRIPTION OF PRIMARY RESOURCE. EXPAND BOX AS NECESSARY, OR ADD CONTINUATION PAGES. This is a 1.5-story, 3-bay single dwelling in the Queen Anne style built in 1908. The structural system is frame. The foundation is concrete block. Exterior walls are replacement vinyl siding. The building has a hip and gable roof clad in replacement asphalt shingles. There is one center, straddle ridge, brick chimney. Windows are replacement vinyl, 1/1 double-hung sashes. There is a single-story, single-bay open porch characterized by a shed roof clad in asphalt shingles with he left bay has a faceted architectural feature with 1/1 double hung window in each facet with a boarded over opening centered in the gable. The center bay has an entry door with an outer door, he right bay has a 1/1 double hung window. The center and right bays are under a covered porch. There was a different house on

this site prior to 1908. On the 1898 Sanborn maps, a different house is shown. The Water Department has it documented as water construction in 1899.