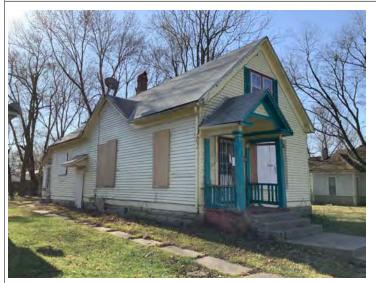

#### **PHOTOGRAPH**

**PHOTOGRAPHER:**Kelly Batcheller-Mummey

DATE: 11/19/2020 DESCRIPTION:
Oblique facing NW

# ARCHITECTURAL/HISTORIC INVENTORY FORM ADDITIONAL INFORMATION 21. (CONT.) HISTORY AND SIGNIFICANCE. EXPAND BOX AS NECESSARY, OR ADD CONTINUATION PAGES. There was a different house on this site prior to 1908. On the 1898 Sanborn maps, a different house is shown. The Water Department has it documented as water construction in 1899. 22. (CONT.) SOURCES OF INFORMATION. EXPAND BOX AS NECESSARY, OR ADD CONTINUATION PAGES. City of Sedalia Water Department Records, 1898 Sanborn Maps, 1908 Sanborn Maps, 1914 Sanborn Maps. 40. (CONT.) DESCRIPTION OF ENVIRONMENT AND OUTBUILDINGS. EXPAND BOX AS NECESSARY, OR ADD CONTINUATION PAGES. Suburban, sidewalk and tree lined street. Garage. Two story, one bay garage with gabled asphalt roof, wooden siding, and wooden garage door. Part of the garage structure may have been built about the same period as the house. Currently the colors and exterior materials are different from the house. This structure in contributing. 41. (CONT.) DESCRIPTION OF PRIMARY RESOURCE. EXPAND BOX AS NECESSARY, OR ADD CONTINUATION PAGES. This is a 1.5-story, 3-bay single dwelling in the Queen Anne style built in 1908. The structural system is frame. The foundation is concrete block. Exterior walls are replacement vinyl siding. The building has a hip and gable roof clad in replacement asphalt shingles. There is one center, straddle ridge, brick chimney. Windows are replacement vinyl, 1/1 double-hung sashes. There is a single-story, single-bay open porch characterized by a shed roof clad in asphalt shingles with he left bay has a faceted architectural feature with 1/1 double hung window in each facet with a boarded over opening centered in the gable. The center bay has an entry door with an outer door, he right bay has a 1/1 double hung window. The center and right bays are under a covered porch. There was a different house on

this site prior to 1908. On the 1898 Sanborn maps, a different house is shown. The Water Department has it documented as water construction in 1899.