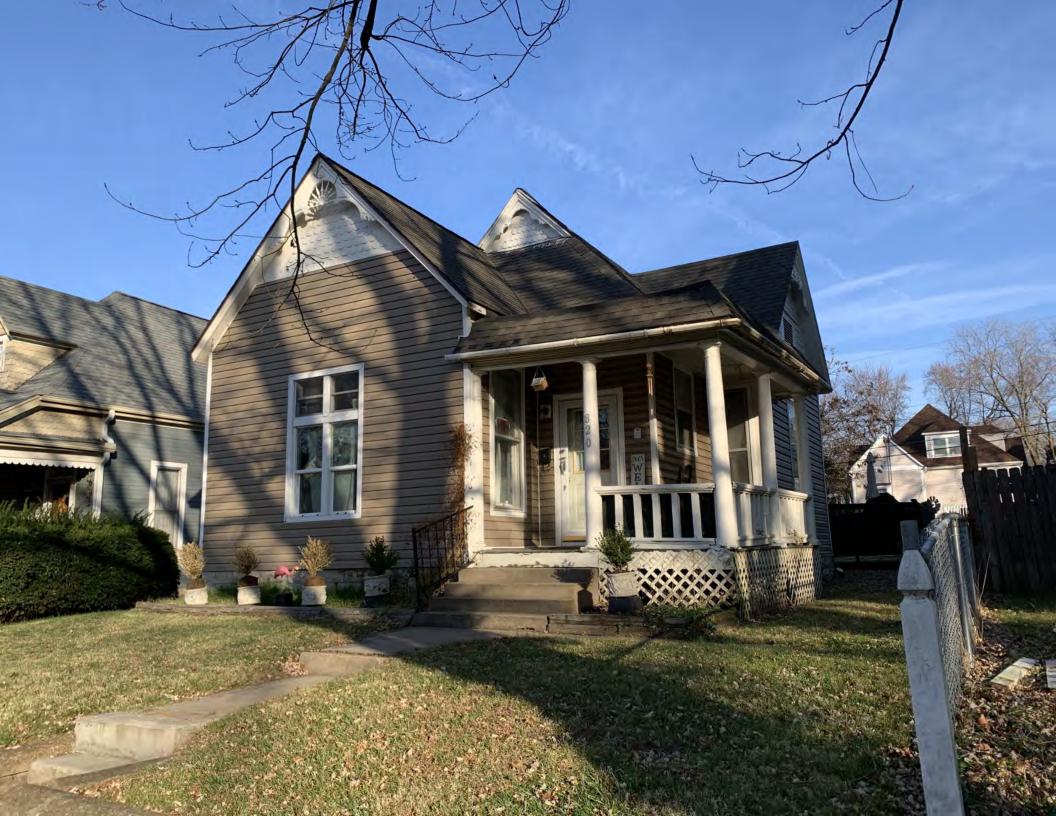

#### **PHOTOGRAPH**

**PHOTOGRAPHER:**Kelly Batcheller-Mummey

DATE: 11/19/2020 DESCRIPTION:
Oblique facing NW

# ARCHITECTURAL/HISTORIC INVENTORY FORM ADDITIONAL INFORMATION 21. (CONT.) HISTORY AND SIGNIFICANCE. EXPAND BOX AS NECESSARY, OR ADD CONTINUATION PAGES. There was a different house on this site prior to 1908. On the 1898 Sanborn maps, a different house is shown. The Water Department has it documented as water construction in 1899. 22. (CONT.) SOURCES OF INFORMATION. EXPAND BOX AS NECESSARY, OR ADD CONTINUATION PAGES. City of Sedalia Water Department Records, 1898 Sanborn Maps, 1908 Sanborn Maps, 1914 Sanborn Maps. 40. (CONT.) DESCRIPTION OF ENVIRONMENT AND OUTBUILDINGS. EXPAND BOX AS NECESSARY, OR ADD CONTINUATION PAGES. Suburban, sidewalk and tree lined street. Garage. Two story, one bay garage with gabled asphalt roof, wooden siding, and wooden garage door. Part of the garage structure may have been built about the same period as the house. Currently the colors and exterior materials are different from the house. This structure in contributing. 41. (CONT.) DESCRIPTION OF PRIMARY RESOURCE. EXPAND BOX AS NECESSARY, OR ADD CONTINUATION PAGES. This is a 1.5-story, 3-bay single dwelling in the Queen Anne style built in 1908. The structural system is frame. The foundation is concrete block. Exterior walls are replacement vinyl siding. The building has a hip and gable roof clad in replacement asphalt shingles. There is one center, straddle ridge, brick chimney. Windows are replacement vinyl, 1/1 double-hung sashes. There is a single-story, single-bay open porch characterized by a shed roof clad in asphalt shingles with he left bay has a faceted architectural feature with 1/1 double hung window in each facet with a boarded over opening centered in the gable. The center bay has an entry door with an outer door, he right bay has a 1/1 double hung window. The center and right bays are under a covered porch. There was a different house on

this site prior to 1908. On the 1898 Sanborn maps, a different house is shown. The Water Department has it documented as water construction in 1899.