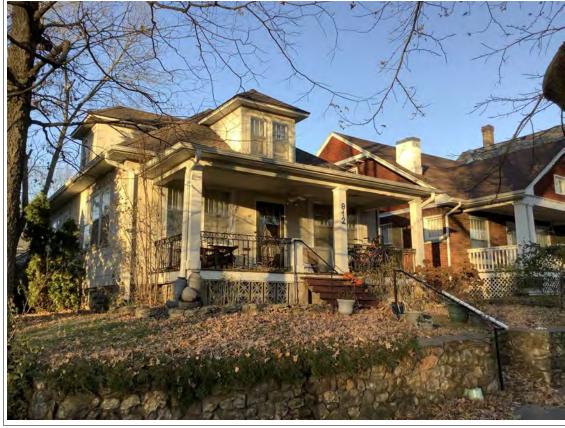

#### **PHOTOGRAPH**

**PHOTOGRAPHER:**Kelly Batcheller-Mummey

DATE: 11/19/2020 DESCRIPTION:
Oblique facing NW

# ARCHITECTURAL/HISTORIC INVENTORY FORM ADDITIONAL INFORMATION 21. (CONT.) HISTORY AND SIGNIFICANCE. EXPAND BOX AS NECESSARY, OR ADD CONTINUATION PAGES. There was a different house on this site prior to 1908. On the 1898 Sanborn maps, a different house is shown. The Water Department has it documented as water construction in 1899. 22. (CONT.) SOURCES OF INFORMATION. EXPAND BOX AS NECESSARY, OR ADD CONTINUATION PAGES. City of Sedalia Water Department Records, 1898 Sanborn Maps, 1908 Sanborn Maps, 1914 Sanborn Maps. 40. (CONT.) DESCRIPTION OF ENVIRONMENT AND OUTBUILDINGS. EXPAND BOX AS NECESSARY, OR ADD CONTINUATION PAGES. Suburban, sidewalk and tree lined street. Garage. Two story, one bay garage with gabled asphalt roof, wooden siding, and wooden garage door. Part of the garage structure may have been built about the same period as the house. Currently the colors and exterior materials are different from the house. This structure in contributing. 41. (CONT.) DESCRIPTION OF PRIMARY RESOURCE. EXPAND BOX AS NECESSARY, OR ADD CONTINUATION PAGES. This is a 1.5-story, 3-bay single dwelling in the Queen Anne style built in 1908. The structural system is frame. The foundation is concrete block. Exterior walls are replacement vinyl siding. The building has a hip and gable roof clad in replacement asphalt shingles. There is one center, straddle ridge, brick chimney. Windows are replacement vinyl, 1/1 double-hung sashes. There is a single-story, single-bay open porch characterized by a shed roof clad in asphalt shingles with he left bay has a faceted architectural feature with 1/1 double hung window in each facet with a boarded over opening centered in the gable. The center bay has an entry door with an outer door, he right bay has a 1/1 double hung window. The center and right bays are under a covered porch. There was a different house on

this site prior to 1908. On the 1898 Sanborn maps, a different house is shown. The Water Department has it documented as water construction in 1899.