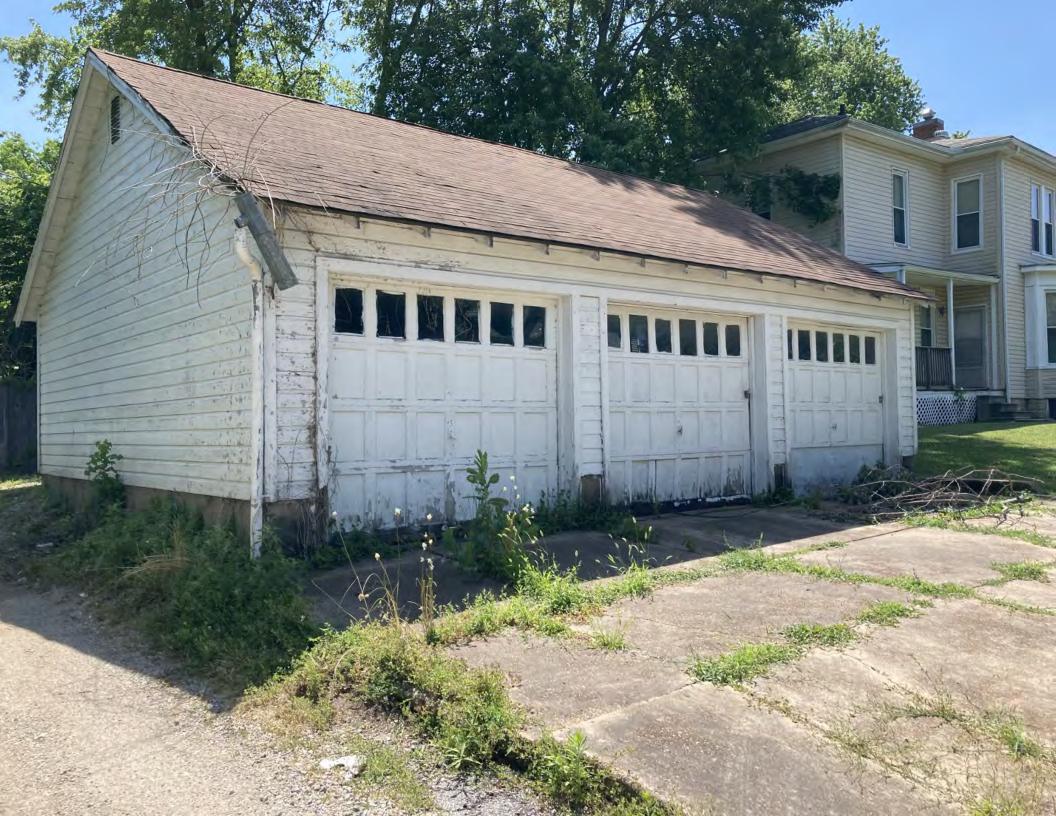

# ARCHITECTURAL/HISTORIC INVENTORY FORM ADDITIONAL INFORMATION 21. (CONT.) HISTORY AND SIGNIFICANCE. EXPAND BOX AS NECESSARY, OR ADD CONTINUATION PAGES. There was a different house on this site prior to 1908. On the 1898 Sanborn maps, a different house is shown. The Water Department has it documented as water construction in 1899. 22. (CONT.) SOURCES OF INFORMATION. EXPAND BOX AS NECESSARY, OR ADD CONTINUATION PAGES. City of Sedalia Water Department Records, 1898 Sanborn Maps, 1908 Sanborn Maps, 1914 Sanborn Maps. 40. (CONT.) DESCRIPTION OF ENVIRONMENT AND OUTBUILDINGS. EXPAND BOX AS NECESSARY, OR ADD CONTINUATION PAGES. Suburban, sidewalk and tree lined street. Garage. Two story, one bay garage with gabled asphalt roof, wooden siding, and wooden garage door. Part of the garage structure may have been built about the same period as the house. Currently the colors and exterior materials are different from the house. This structure in contributing. 41. (CONT.) DESCRIPTION OF PRIMARY RESOURCE. EXPAND BOX AS NECESSARY, OR ADD CONTINUATION PAGES. This is a 1.5-story, 3-bay single dwelling in the Queen Anne style built in 1908. The structural system is frame. The foundation is concrete block. Exterior walls are replacement vinyl siding. The building has a hip and gable roof clad in replacement asphalt shingles. There is one center, straddle ridge, brick chimney. Windows are replacement vinyl, 1/1 double-hung sashes. There is a single-story, single-bay open porch characterized by a shed roof clad in asphalt shingles with he left bay has a faceted architectural feature with 1/1 double hung window in each facet with a boarded over opening centered in the gable. The center bay has an entry door with an outer door, he right bay has a 1/1 double hung window. The center and right bays are under a covered porch. There was a different house on

this site prior to 1908. On the 1898 Sanborn maps, a different house is shown. The Water Department has it documented as water construction in 1899.

#### **CONTINUATION PAGE - ADDITIONAL IMAGES**

Oblique facing NE

Photo - Out Building

Page 1 PE\_AS\_006-253 406 W 7th St Sedalia

|                                                           |              | 2. SURVEY NAME:                                          |                              |                                                                                            |  |
|-----------------------------------------------------------|--------------|----------------------------------------------------------|------------------------------|--------------------------------------------------------------------------------------------|--|
| 1 L_A0_000-230                                            |              | Victorian Towers Survey                                  |                              |                                                                                            |  |
|                                                           |              | 4. ADDRESS (STREET NO.)   STREET (NAME)   406   W 7th St |                              |                                                                                            |  |
| 5. CITY:                                                  | VICINITY     | 6. LAT / LONG 7.                                         |                              | 7. TOWNSHIP / RANGE / SECTION                                                              |  |
| Sedalia                                                   |              | 38.705430200 / -93.231943                                | 700                          | / /                                                                                        |  |
| 8.HISTORIC NAME (IF KNOWN):                               |              |                                                          | 9. PRESENT/OTHER NAME (IF K  | NOWN):                                                                                     |  |
| 10. OWNERSHIP:                                            |              | 11A. HISTORIC USE (IF KNOWN                              | I):                          | 11B. CURRENT USE:                                                                          |  |
| Private                                                   |              | Domestic : Single Dwelling                               |                              | Domestic : Single Dwelling                                                                 |  |
| HISTORICAL INFORMATION                                    |              |                                                          |                              |                                                                                            |  |
| 12. CONSTRUCTION DATE:                                    |              | 15. ARCHITECT:                                           |                              | 18. PREVIOUSLY SURVEYED?                                                                   |  |
| circa 1914                                                |              |                                                          |                              | CITE SURVEY NAME IN BOX 22 CONT. (PAGE 3)                                                  |  |
| 13. SIGNIFICANT DATE/PERIOD:                              |              | 16. BUILDER/CONTRACTOR:                                  |                              | 19. ON NATIONAL REGISTER?                                                                  |  |
| 1880-1940                                                 |              |                                                          |                              | ☐ INDIVIDUAL ☐ DISTRICT  CITE NOMINATION NAME IN BOX 22 CONT. (PAGE 3)                     |  |
| 14. AREA(S) OF SIGNIFICANCE:                              |              | 17. ORIGINAL OR SIGNIFICANT                              | OWNER:                       | 20. NATIONAL REGISTER ELIGIBLE?                                                            |  |
| C: Design/Construction                                    |              |                                                          |                              | ☐ INDIVIDUALLY ELIGIBLE  ☑ DISTRICT POTENTIAL ( ☑ C ☐ NC ) ☐ NOT ELIGIBLE ☐ NOT DETERMINED |  |
| 21. HISTORY AND SIGNIFICANCE ON CONTINUAT                 | ION PAGE.    | 22. SOURCES OF INFORMATION O                             |                              | I ON CONTINUATION PAGE.                                                                    |  |
| ARCHITECTURAL INFORMAT                                    | ION          |                                                          |                              |                                                                                            |  |
| 23. CATEGORY OF PROPERTY:                                 |              | 30: ROOF MATERIAL:                                       |                              | 7.WINDOWS:                                                                                 |  |
| ✓ BUILDING(S) SITE                                        |              | asphalt shingles (replac                                 | cement)                      | ☐ HISTORIC                                                                                 |  |
| STRUCTURE OBJECT                                          |              |                                                          |                              | PANE ARRANGEMENT:<br>1/2 double-hung sashes                                                |  |
| 24. VERNACULAR OR PROPERTY TYPE:                          |              | 31. CHIMNEY PLACEMENT:                                   |                              | 38. ACREAGE (RURAL):                                                                       |  |
|                                                           |              | offset right side slope                                  |                              | VISIBLE FROM PUBLIC ROAD? ✓                                                                |  |
| 25. ARCHITECTURAL STYLE:                                  |              | 32. STRUCTURAL SYSTEM:                                   |                              | 39. CHANGES (DESCRIBE IN BOX 41 CONT.):                                                    |  |
| Colonial Revival                                          |              | frame                                                    |                              | ADDITIONS DATE(S):                                                                         |  |
| 26. PLAN SHAPE:                                           |              | 33. EXTERIOR WALL CLADDING                               | G:                           |                                                                                            |  |
| square                                                    |              | wood siding                                              |                              | ENDANGERED BY:                                                                             |  |
| 27. NO. OF STORIES:                                       |              | 34. FOUNDATION MATERIAL:                                 |                              | Neglect                                                                                    |  |
| 2.5                                                       |              | beveled concrete block                                   |                              |                                                                                            |  |
| 28. NO. OF BAYS (1ST FLOOR):                              |              | 35. BASEMENT TYPE:                                       |                              | 40. NO. OF OUTBUILDINGS (DESCRIBE IN BOX 40 CONT.):                                        |  |
| 2                                                         |              | full                                                     |                              | 1                                                                                          |  |
| 29. ROOF TYPE:                                            |              | 36. FRONT PORCH TYPE/PLACEMENT:                          |                              | 41. FURTHER DESCRIPTION OF BUILDING FEATURES                                               |  |
| High hip                                                  |              | enclosed porch full-span                                 |                              | AND ASSOCIATED RESOURCES ON CONTINUATION PAGE.                                             |  |
|                                                           |              |                                                          |                              |                                                                                            |  |
| OTHER                                                     |              |                                                          |                              |                                                                                            |  |
| 42. CURRENT OWNER/ADDRESS:                                |              | 43. FORM PREPARED BY (NAM                                |                              | 44. SURVEY DATE:                                                                           |  |
|                                                           |              | Inc.                                                     | ects, LLC + SFS Architecture | November 2020                                                                              |  |
|                                                           |              |                                                          |                              | 45. DATE OF REVISIONS:                                                                     |  |
|                                                           |              |                                                          |                              | 07/04/2021                                                                                 |  |
| FOR SHPO USE                                              |              |                                                          |                              |                                                                                            |  |
| DATE ENTERED IN INVENTORY:                                |              | LEVEL OF SURVEY                                          |                              | ADDITIONAL RESEARCH NEEDED?                                                                |  |
|                                                           |              | RECONNAISSANCE INTENSIVE                                 |                              | YES NO                                                                                     |  |
| NATIONAL REGISTER STATUS:                                 |              |                                                          | OTHER:                       |                                                                                            |  |
| LISTED IN LISTED DISTRICT                                 | Ī            |                                                          |                              |                                                                                            |  |
| NAME:                                                     |              | 5,,,,,,,                                                 |                              |                                                                                            |  |
| ☐ PENDING LISTING ☐ ELIGIE☐ ☐ ELIGIBLE (DISTRICT) ☐ NOT E | BLE (INDIVII | DUALLY)                                                  |                              |                                                                                            |  |
| NOT DETERMINED                                            | LIGIDLE      |                                                          |                              |                                                                                            |  |
|                                                           |              |                                                          |                              |                                                                                            |  |