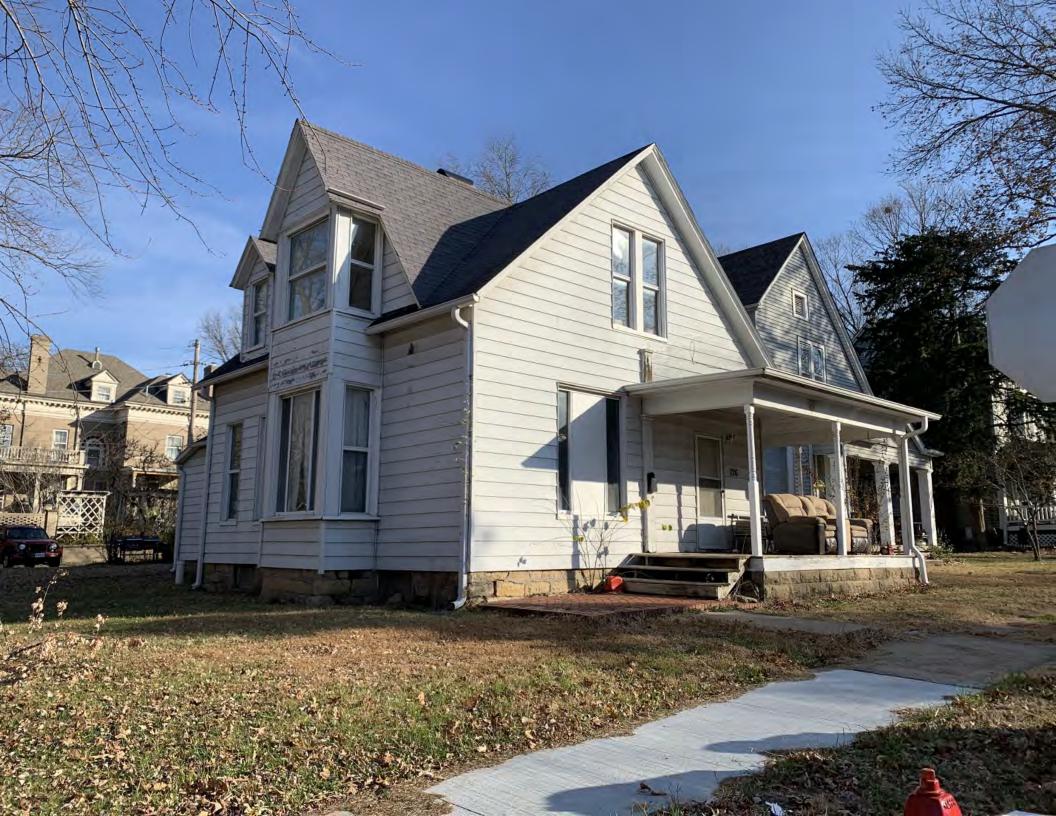

#### **PHOTOGRAPH**

**PHOTOGRAPHER:**Kelly Batcheller-Mummey

DATE: 11/19/2020 DESCRIPTION:
Oblique facing NW

# ARCHITECTURAL/HISTORIC INVENTORY FORM ADDITIONAL INFORMATION 21. (CONT.) HISTORY AND SIGNIFICANCE. EXPAND BOX AS NECESSARY, OR ADD CONTINUATION PAGES. There was a different house on this site prior to 1908. On the 1898 Sanborn maps, a different house is shown. The Water Department has it documented as water construction in 1899. 22. (CONT.) SOURCES OF INFORMATION. EXPAND BOX AS NECESSARY, OR ADD CONTINUATION PAGES. City of Sedalia Water Department Records, 1898 Sanborn Maps, 1908 Sanborn Maps, 1914 Sanborn Maps. 40. (CONT.) DESCRIPTION OF ENVIRONMENT AND OUTBUILDINGS. EXPAND BOX AS NECESSARY, OR ADD CONTINUATION PAGES. Suburban, sidewalk and tree lined street. Garage. Two story, one bay garage with gabled asphalt roof, wooden siding, and wooden garage door. Part of the garage structure may have been built about the same period as the house. Currently the colors and exterior materials are different from the house. This structure in contributing. 41. (CONT.) DESCRIPTION OF PRIMARY RESOURCE. EXPAND BOX AS NECESSARY, OR ADD CONTINUATION PAGES. This is a 1.5-story, 3-bay single dwelling in the Queen Anne style built in 1908. The structural system is frame. The foundation is concrete block. Exterior walls are replacement vinyl siding. The building has a hip and gable roof clad in replacement asphalt shingles. There is one center, straddle ridge, brick chimney. Windows are replacement vinyl, 1/1 double-hung sashes. There is a single-story, single-bay open porch characterized by a shed roof clad in asphalt shingles with he left bay has a faceted architectural feature with 1/1 double hung window in each facet with a boarded over opening centered in the gable. The center bay has an entry door with an outer door, he right bay has a 1/1 double hung window. The center and right bays are under a covered porch. There was a different house on