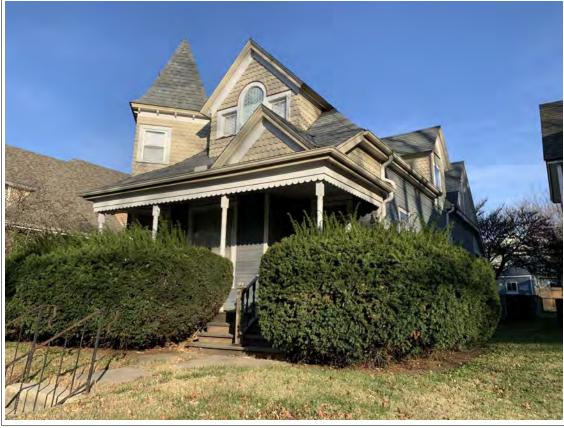

#### 405 W 7th St Sedalia ARCHITECTURAL/HISTORIC INVENTORY FORM 2. SURVEY NAME: 1. SURVEY NO. Victorian Towers Survey PE AS 006-252 4. ADDRESS (STREET NO.) 3. COUNTY: STREET (NAME) 405 W 7th St Pettis 5. CITY: VICINITY 6. LAT / LONG 7. TOWNSHIP / RANGE / SECTION Sedalia 38.705129800 / -93.231948200 8.HISTORIC NAME (IF KNOWN): 9. PRESENT/OTHER NAME (IF KNOWN): 10. OWNERSHIP: 11A. HISTORIC USE (IF KNOWN): 11B. CURRENT USE: Private Domestic : Single Dwelling Domestic : Single Dwelling HISTORICAL INFORMATION 12. CONSTRUCTION DATE: 18. PREVIOUSLY SURVEYED? 15. ARCHITECT: CITE SURVEY NAME IN BOX 22 CONT. (PAGE 3) circa 1908 13. SIGNIFICANT DATE/PERIOD: 16. BUILDER/CONTRACTOR: 19. ON NATIONAL REGISTER? 1880-1940 ☐ INDIVIDUAL ☐ DISTRICT CITE NOMINATION NAME IN BOX 22 CONT. (PAGE 3) 14. AREA(S) OF SIGNIFICANCE: 17. ORIGINAL OR SIGNIFICANT OWNER: 20. NATIONAL REGISTER ELIGIBLE? C: Design/Construction ☐ INDIVIDUALLY ELIGIBLE ✓ DISTRICT POTENTIAL ( ✓ C NC) ■ NOT ELIGIBLE ■ NOT DETERMINED 21. HISTORY AND SIGNIFICANCE ON CONTINUATION PAGE. 22. SOURCES OF INFORMATION ON CONTINUATION PAGE. ARCHITECTURAL INFORMATION 23 CATEGORY OF PROPERTY: 30: ROOF MATERIAL: 7 WINDOWS: HISTORIC REPLACEMENT **✓** BUILDING(S) SITE asphalt shingles (replacement) PANE ARRANGEMENT: ☐ STRUCTURE ☐ OBJECT 1/1 double-hung sashes 31 CHIMNEY PLACEMENT 24 VERNACUI AR OR PROPERTY TYPE: 38 ACREAGE (RURAL): VISIBLE FROM PUBLIC ROAD? ✓ center straddle ridge 25. ARCHITECTURAL STYLE: 32. STRUCTURAL SYSTEM: 39. CHANGES (DESCRIBE IN BOX 41 CONT.): Queen Anne ADDITIONS DATE(S): frame ALTERED DATE(S): 26. PLAN SHAPE: 33. EXTERIOR WALL CLADDING: MOVED DATE(S): irregular vinyl siding **ENDANGERED BY:** 27. NO. OF STORIES: 34. FOUNDATION MATERIAL: 1.5 concrete block 35 BASEMENT TYPE: 28. NO. OF BAYS (1ST FLOOR): 40. NO. OF OUTBUILDINGS (DESCRIBE IN BOX 40 CONT.): 29. ROOF TYPE: 36. FRONT PORCH TYPE/PLACEMENT: 41. FURTHER DESCRIPTION OF BUILDING FEATURES AND ASSOCIATED RESOURCES ON CONTINUATION PAGE. Hip and gable open porch single-bay OTHER 42. CURRENT OWNER/ADDRESS: 43. FORM PREPARED BY (NAME AND ORG.): 44. SURVEY DATE: Robert Rollings Architects, LLC + SFS Architecture, November 2020 45. DATE OF REVISIONS: 07/04/2021

#### **PHOTOGRAPH**

**PHOTOGRAPHER:**Kelly Batcheller-Mummey

DATE: 11/19/2020 DESCRIPTION:
Oblique facing NW

# ARCHITECTURAL/HISTORIC INVENTORY FORM ADDITIONAL INFORMATION 21. (CONT.) HISTORY AND SIGNIFICANCE. EXPAND BOX AS NECESSARY, OR ADD CONTINUATION PAGES. There was a different house on this site prior to 1908. On the 1898 Sanborn maps, a different house is shown. The Water Department has it documented as water construction in 1899. 22. (CONT.) SOURCES OF INFORMATION. EXPAND BOX AS NECESSARY, OR ADD CONTINUATION PAGES. City of Sedalia Water Department Records, 1898 Sanborn Maps, 1908 Sanborn Maps, 1914 Sanborn Maps. 40. (CONT.) DESCRIPTION OF ENVIRONMENT AND OUTBUILDINGS. EXPAND BOX AS NECESSARY, OR ADD CONTINUATION PAGES. Suburban, sidewalk and tree lined street. Garage. Two story, one bay garage with gabled asphalt roof, wooden siding, and wooden garage door. Part of the garage structure may have been built about the same period as the house. Currently the colors and exterior materials are different from the house. This structure in contributing. 41. (CONT.) DESCRIPTION OF PRIMARY RESOURCE. EXPAND BOX AS NECESSARY, OR ADD CONTINUATION PAGES. This is a 1.5-story, 3-bay single dwelling in the Queen Anne style built in 1908. The structural system is frame. The foundation is concrete block. Exterior walls are replacement vinyl siding. The building has a hip and gable roof clad in replacement asphalt shingles. There is one center, straddle ridge, brick chimney. Windows are replacement vinyl, 1/1 double-hung sashes. There is a single-story, single-bay open porch characterized by a shed roof clad in asphalt shingles with he left bay has a faceted architectural feature with 1/1 double hung window in each facet with a boarded over opening centered in the gable. The center bay has an entry door with an outer door, he right bay has a 1/1 double hung window. The center and right bays are under a covered porch. There was a different house on