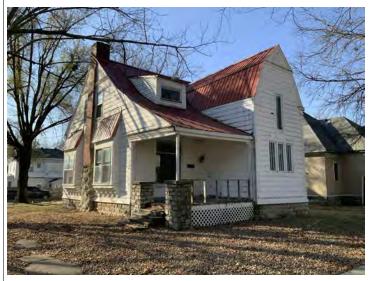

# ARCHITECTURAL/HISTORIC INVENTORY FORM ADDITIONAL INFORMATION 21. (CONT.) HISTORY AND SIGNIFICANCE. EXPAND BOX AS NECESSARY, OR ADD CONTINUATION PAGES. There was a different house on this site prior to 1908. On the 1898 Sanborn maps, a different house is shown. The Water Department has it documented as water construction in 1899. 22. (CONT.) SOURCES OF INFORMATION. EXPAND BOX AS NECESSARY, OR ADD CONTINUATION PAGES. City of Sedalia Water Department Records, 1898 Sanborn Maps, 1908 Sanborn Maps, 1914 Sanborn Maps. 40. (CONT.) DESCRIPTION OF ENVIRONMENT AND OUTBUILDINGS. EXPAND BOX AS NECESSARY, OR ADD CONTINUATION PAGES. Suburban, sidewalk and tree lined street. Garage. Two story, one bay garage with gabled asphalt roof, wooden siding, and wooden garage door. Part of the garage structure may have been built about the same period as the house. Currently the colors and exterior materials are different from the house. This structure in contributing. 41. (CONT.) DESCRIPTION OF PRIMARY RESOURCE. EXPAND BOX AS NECESSARY, OR ADD CONTINUATION PAGES. This is a 1.5-story, 3-bay single dwelling in the Queen Anne style built in 1908. The structural system is frame. The foundation is concrete block. Exterior walls are replacement vinyl siding. The building has a hip and gable roof clad in replacement asphalt shingles. There is one center, straddle ridge, brick chimney. Windows are replacement vinyl, 1/1 double-hung sashes. There is a single-story, single-bay open porch characterized by a shed roof clad in asphalt shingles with he left bay has a faceted architectural feature with 1/1 double hung window in each facet with a boarded over opening centered in the gable. The center bay has an entry door with an outer door, he right bay has a 1/1 double hung window. The center and right bays are under a covered porch. There was a different house on