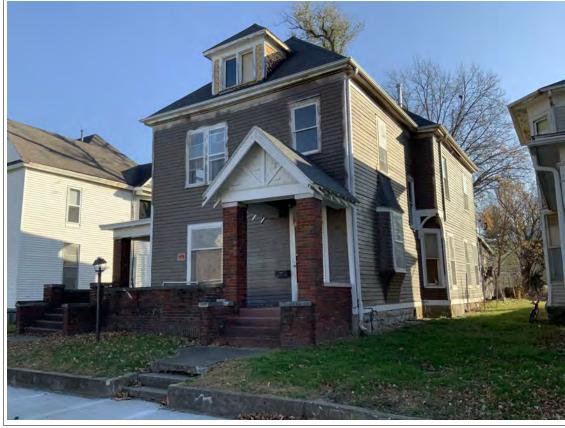

#### **PHOTOGRAPH**

**PHOTOGRAPHER:**Kelly Batcheller-Mummey

DATE: 11/19/2020 DESCRIPTION:
Oblique facing NW

# ARCHITECTURAL/HISTORIC INVENTORY FORM ADDITIONAL INFORMATION 21. (CONT.) HISTORY AND SIGNIFICANCE. EXPAND BOX AS NECESSARY, OR ADD CONTINUATION PAGES. There was a different house on this site prior to 1908. On the 1898 Sanborn maps, a different house is shown. The Water Department has it documented as water construction in 1899. 22. (CONT.) SOURCES OF INFORMATION. EXPAND BOX AS NECESSARY, OR ADD CONTINUATION PAGES. City of Sedalia Water Department Records, 1898 Sanborn Maps, 1908 Sanborn Maps, 1914 Sanborn Maps. 40. (CONT.) DESCRIPTION OF ENVIRONMENT AND OUTBUILDINGS. EXPAND BOX AS NECESSARY, OR ADD CONTINUATION PAGES. Suburban, sidewalk and tree lined street. Garage. Two story, one bay garage with gabled asphalt roof, wooden siding, and wooden garage door. Part of the garage structure may have been built about the same period as the house. Currently the colors and exterior materials are different from the house. This structure in contributing. 41. (CONT.) DESCRIPTION OF PRIMARY RESOURCE. EXPAND BOX AS NECESSARY, OR ADD CONTINUATION PAGES. This is a 1.5-story, 3-bay single dwelling in the Queen Anne style built in 1908. The structural system is frame. The foundation is concrete block. Exterior walls are replacement vinyl siding. The building has a hip and gable roof clad in replacement asphalt shingles. There is one center, straddle ridge, brick chimney. Windows are replacement vinyl, 1/1 double-hung sashes. There is a single-story, single-bay open porch characterized by a shed roof clad in asphalt shingles with he left bay has a faceted architectural feature with 1/1 double hung window in each facet with a boarded over opening centered in the gable. The center bay has an entry door with an outer door, he right bay has a 1/1 double hung window. The center and right bays are under a covered porch. There was a different house on

this site prior to 1908. On the 1898 Sanborn maps, a different house is shown. The Water Department has it documented as water construction in 1899.