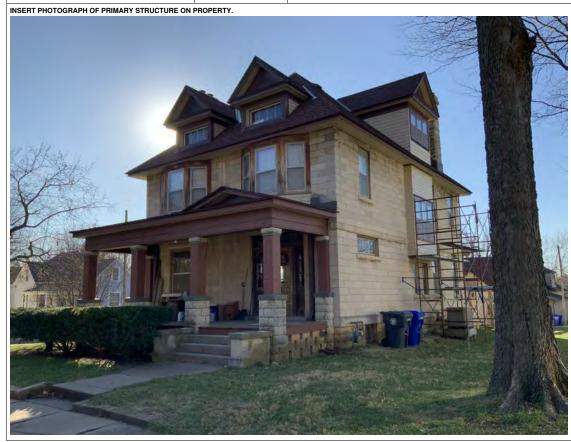

#### **PHOTOGRAPH**

**PHOTOGRAPHER:**Kelly Batcheller-Mummey

DATE: 11/19/2020 DESCRIPTION:
Oblique facing NW

# ARCHITECTURAL/HISTORIC INVENTORY FORM ADDITIONAL INFORMATION 21. (CONT.) HISTORY AND SIGNIFICANCE. EXPAND BOX AS NECESSARY, OR ADD CONTINUATION PAGES. There was a different house on this site prior to 1908. On the 1898 Sanborn maps, a different house is shown. The Water Department has it documented as water construction in 1899. 22. (CONT.) SOURCES OF INFORMATION. EXPAND BOX AS NECESSARY, OR ADD CONTINUATION PAGES. City of Sedalia Water Department Records, 1898 Sanborn Maps, 1908 Sanborn Maps, 1914 Sanborn Maps. 40. (CONT.) DESCRIPTION OF ENVIRONMENT AND OUTBUILDINGS. EXPAND BOX AS NECESSARY, OR ADD CONTINUATION PAGES. Suburban, sidewalk and tree lined street. Garage. Two story, one bay garage with gabled asphalt roof, wooden siding, and wooden garage door. Part of the garage structure may have been built about the same period as the house. Currently the colors and exterior materials are different from the house. This structure in contributing. 41. (CONT.) DESCRIPTION OF PRIMARY RESOURCE. EXPAND BOX AS NECESSARY, OR ADD CONTINUATION PAGES. This is a 1.5-story, 3-bay single dwelling in the Queen Anne style built in 1908. The structural system is frame. The foundation is concrete block. Exterior walls are replacement vinyl siding. The building has a hip and gable roof clad in replacement asphalt shingles. There is one center, straddle ridge, brick chimney. Windows are replacement vinyl, 1/1 double-hung sashes. There is a single-story, single-bay open porch characterized by a shed roof clad in asphalt shingles with he left bay has a faceted architectural feature with 1/1 double hung window in each facet with a boarded over opening centered in the gable. The center bay has an entry door with an outer door, he right bay has a 1/1 double hung window. The center and right bays are under a covered porch. There was a different house on