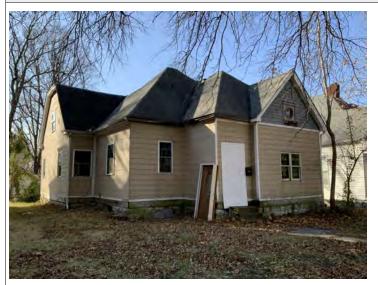

#### **PHOTOGRAPH**

**PHOTOGRAPHER:**Kelly Batcheller-Mummey

DATE: 11/19/2020 DESCRIPTION:
Oblique facing NW

# ARCHITECTURAL/HISTORIC INVENTORY FORM ADDITIONAL INFORMATION 21. (CONT.) HISTORY AND SIGNIFICANCE. EXPAND BOX AS NECESSARY, OR ADD CONTINUATION PAGES. There was a different house on this site prior to 1908. On the 1898 Sanborn maps, a different house is shown. The Water Department has it documented as water construction in 1899. 22. (CONT.) SOURCES OF INFORMATION. EXPAND BOX AS NECESSARY, OR ADD CONTINUATION PAGES. City of Sedalia Water Department Records, 1898 Sanborn Maps, 1908 Sanborn Maps, 1914 Sanborn Maps. 40. (CONT.) DESCRIPTION OF ENVIRONMENT AND OUTBUILDINGS. EXPAND BOX AS NECESSARY, OR ADD CONTINUATION PAGES. Suburban, sidewalk and tree lined street. Garage. Two story, one bay garage with gabled asphalt roof, wooden siding, and wooden garage door. Part of the garage structure may have been built about the same period as the house. Currently the colors and exterior materials are different from the house. This structure in contributing. 41. (CONT.) DESCRIPTION OF PRIMARY RESOURCE. EXPAND BOX AS NECESSARY, OR ADD CONTINUATION PAGES. This is a 1.5-story, 3-bay single dwelling in the Queen Anne style built in 1908. The structural system is frame. The foundation is concrete block. Exterior walls are replacement vinyl siding. The building has a hip and gable roof clad in replacement asphalt shingles. There is one center, straddle ridge, brick chimney. Windows are replacement vinyl, 1/1 double-hung sashes. There is a single-story, single-bay open porch characterized by a shed roof clad in asphalt shingles with he left bay has a faceted architectural feature with 1/1 double hung window in each facet with a boarded over opening centered in the gable. The center bay has an entry door with an outer door, he right bay has a 1/1 double hung window. The center and right bays are under a covered porch. There was a different house on

this site prior to 1908. On the 1898 Sanborn maps, a different house is shown. The Water Department has it documented as water construction in 1899.