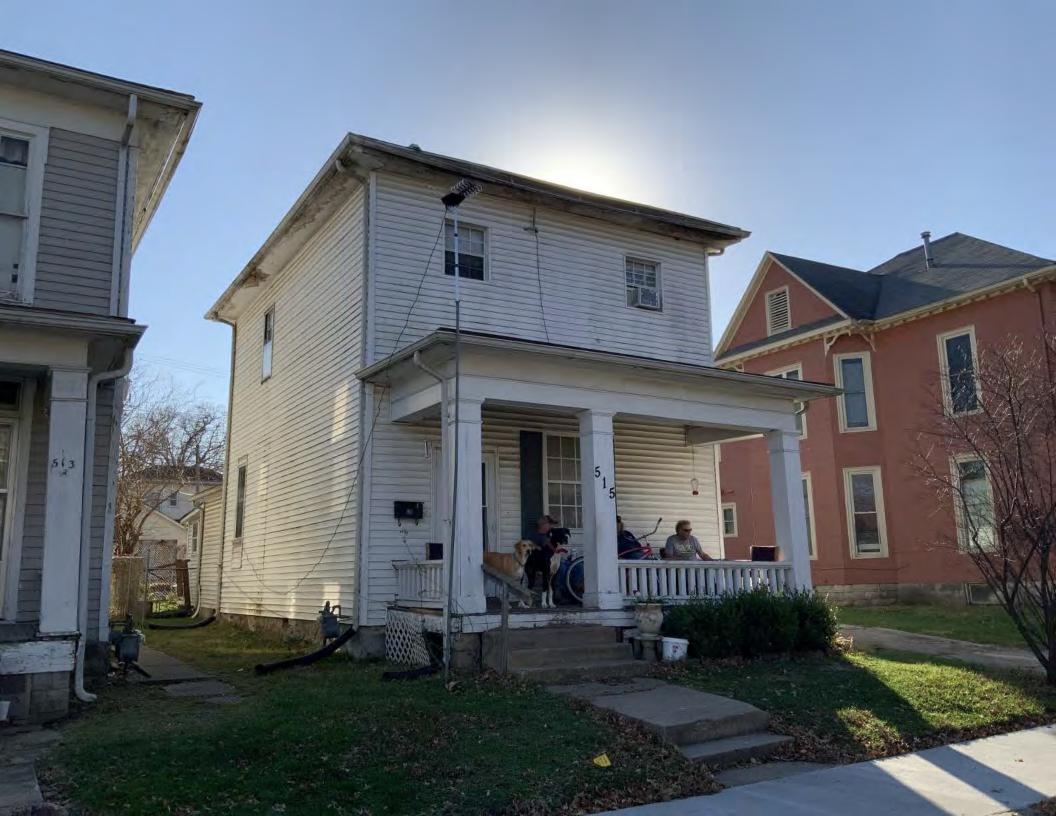

#### **PHOTOGRAPH**

**PHOTOGRAPHER:**Kelly Batcheller-Mummey

DATE: 11/19/2020 DESCRIPTION:
Oblique facing NW

# ARCHITECTURAL/HISTORIC INVENTORY FORM ADDITIONAL INFORMATION 21. (CONT.) HISTORY AND SIGNIFICANCE. EXPAND BOX AS NECESSARY, OR ADD CONTINUATION PAGES. There was a different house on this site prior to 1908. On the 1898 Sanborn maps, a different house is shown. The Water Department has it documented as water construction in 1899. 22. (CONT.) SOURCES OF INFORMATION. EXPAND BOX AS NECESSARY, OR ADD CONTINUATION PAGES. City of Sedalia Water Department Records, 1898 Sanborn Maps, 1908 Sanborn Maps, 1914 Sanborn Maps. 40. (CONT.) DESCRIPTION OF ENVIRONMENT AND OUTBUILDINGS. EXPAND BOX AS NECESSARY, OR ADD CONTINUATION PAGES. Suburban, sidewalk and tree lined street. Garage. Two story, one bay garage with gabled asphalt roof, wooden siding, and wooden garage door. Part of the garage structure may have been built about the same period as the house. Currently the colors and exterior materials are different from the house. This structure in contributing. 41. (CONT.) DESCRIPTION OF PRIMARY RESOURCE. EXPAND BOX AS NECESSARY, OR ADD CONTINUATION PAGES. This is a 1.5-story, 3-bay single dwelling in the Queen Anne style built in 1908. The structural system is frame. The foundation is concrete block. Exterior walls are replacement vinyl siding. The building has a hip and gable roof clad in replacement asphalt shingles. There is one center, straddle ridge, brick chimney. Windows are replacement vinyl, 1/1 double-hung sashes. There is a single-story, single-bay open porch characterized by a shed roof clad in asphalt shingles with he left bay has a faceted architectural feature with 1/1 double hung window in each facet with a boarded over opening centered in the gable. The center bay has an entry door with an outer door, he right bay has a 1/1 double hung window. The center and right bays are under a covered porch. There was a different house on