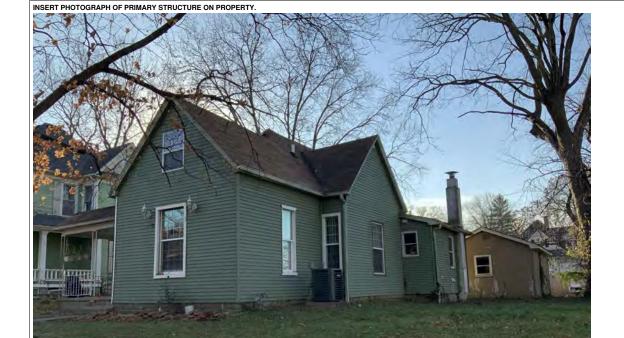

#### **PHOTOGRAPH**

**PHOTOGRAPHER:**Kelly Batcheller-Mummey

DATE: 11/19/2020 DESCRIPTION:
Oblique facing NW

# ARCHITECTURAL/HISTORIC INVENTORY FORM ADDITIONAL INFORMATION 21. (CONT.) HISTORY AND SIGNIFICANCE. EXPAND BOX AS NECESSARY, OR ADD CONTINUATION PAGES. There was a different house on this site prior to 1908. On the 1898 Sanborn maps, a different house is shown. The Water Department has it documented as water construction in 1899. 22. (CONT.) SOURCES OF INFORMATION. EXPAND BOX AS NECESSARY, OR ADD CONTINUATION PAGES. City of Sedalia Water Department Records, 1898 Sanborn Maps, 1908 Sanborn Maps, 1914 Sanborn Maps. 40. (CONT.) DESCRIPTION OF ENVIRONMENT AND OUTBUILDINGS. EXPAND BOX AS NECESSARY, OR ADD CONTINUATION PAGES. Suburban, sidewalk and tree lined street. Garage. Two story, one bay garage with gabled asphalt roof, wooden siding, and wooden garage door. Part of the garage structure may have been built about the same period as the house. Currently the colors and exterior materials are different from the house. This structure in contributing. 41. (CONT.) DESCRIPTION OF PRIMARY RESOURCE. EXPAND BOX AS NECESSARY, OR ADD CONTINUATION PAGES. This is a 1.5-story, 3-bay single dwelling in the Queen Anne style built in 1908. The structural system is frame. The foundation is concrete block. Exterior walls are replacement vinyl siding. The building has a hip and gable roof clad in replacement asphalt shingles. There is one center, straddle ridge, brick chimney. Windows are replacement vinyl, 1/1 double-hung sashes. There is a single-story, single-bay open porch characterized by a shed roof clad in asphalt shingles with he left bay has a faceted architectural feature with 1/1 double hung window in each facet with a boarded over opening centered in the gable. The center bay has an entry door with an outer door, he right bay has a 1/1 double hung window. The center and right bays are under a covered porch. There was a different house on