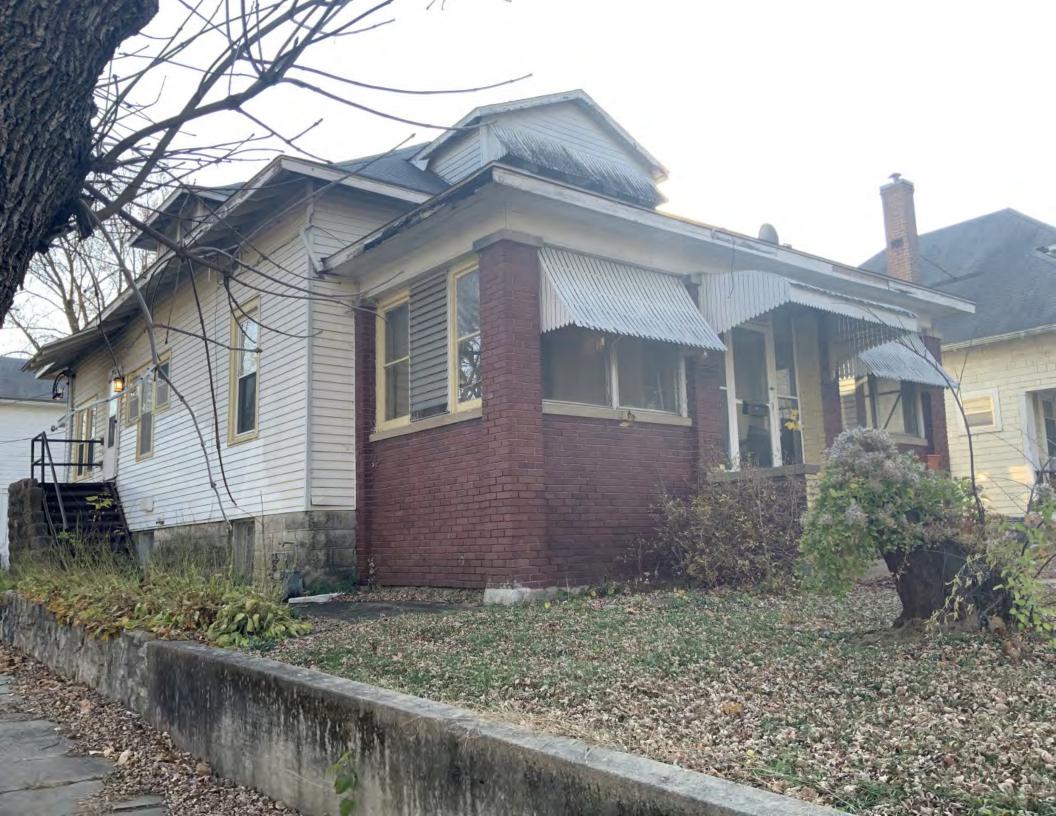

#### **PHOTOGRAPH**

**PHOTOGRAPHER:**Kelly Batcheller-Mummey

DATE: 11/19/2020 DESCRIPTION:
Oblique facing NW

# ARCHITECTURAL/HISTORIC INVENTORY FORM ADDITIONAL INFORMATION 21. (CONT.) HISTORY AND SIGNIFICANCE. EXPAND BOX AS NECESSARY, OR ADD CONTINUATION PAGES. There was a different house on this site prior to 1908. On the 1898 Sanborn maps, a different house is shown. The Water Department has it documented as water construction in 1899. 22. (CONT.) SOURCES OF INFORMATION. EXPAND BOX AS NECESSARY, OR ADD CONTINUATION PAGES. City of Sedalia Water Department Records, 1898 Sanborn Maps, 1908 Sanborn Maps, 1914 Sanborn Maps. 40. (CONT.) DESCRIPTION OF ENVIRONMENT AND OUTBUILDINGS. EXPAND BOX AS NECESSARY, OR ADD CONTINUATION PAGES. Suburban, sidewalk and tree lined street. Garage. Two story, one bay garage with gabled asphalt roof, wooden siding, and wooden garage door. Part of the garage structure may have been built about the same period as the house. Currently the colors and exterior materials are different from the house. This structure in contributing. 41. (CONT.) DESCRIPTION OF PRIMARY RESOURCE. EXPAND BOX AS NECESSARY, OR ADD CONTINUATION PAGES. This is a 1.5-story, 3-bay single dwelling in the Queen Anne style built in 1908. The structural system is frame. The foundation is concrete block. Exterior walls are replacement vinyl siding. The building has a hip and gable roof clad in replacement asphalt shingles. There is one center, straddle ridge, brick chimney. Windows are replacement vinyl, 1/1 double-hung sashes. There is a single-story, single-bay open porch characterized by a shed roof clad in asphalt shingles with he left bay has a faceted architectural feature with 1/1 double hung window in each facet with a boarded over opening centered in the gable. The center bay has an entry door with an outer door, he right bay has a 1/1 double hung window. The center and right bays are under a covered porch. There was a different house on

this site prior to 1908. On the 1898 Sanborn maps, a different house is shown. The Water Department has it documented as water construction in 1899.