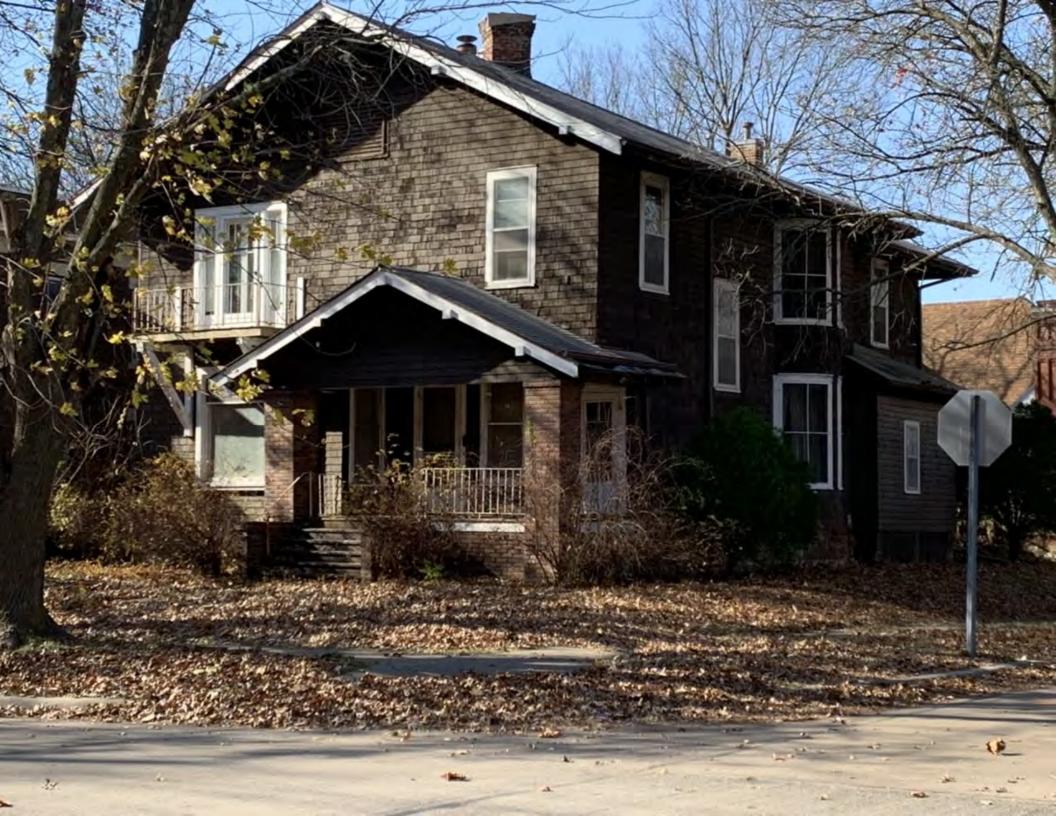

#### **PHOTOGRAPH**

PHOTOGRAPHER: Jill Wade DATE: 11/19/2020 DESCRIPTION:
Oblique facing SW

## MISSOURI DEPARTMENT OF NATURAL RESOURCES STATE HISTORIC PRESERVATION OFFICE, P.O. Box 176, Jefferson City, MO 65102

Page 3 PE\_AS\_006-253 406 W 7th St Sedalia