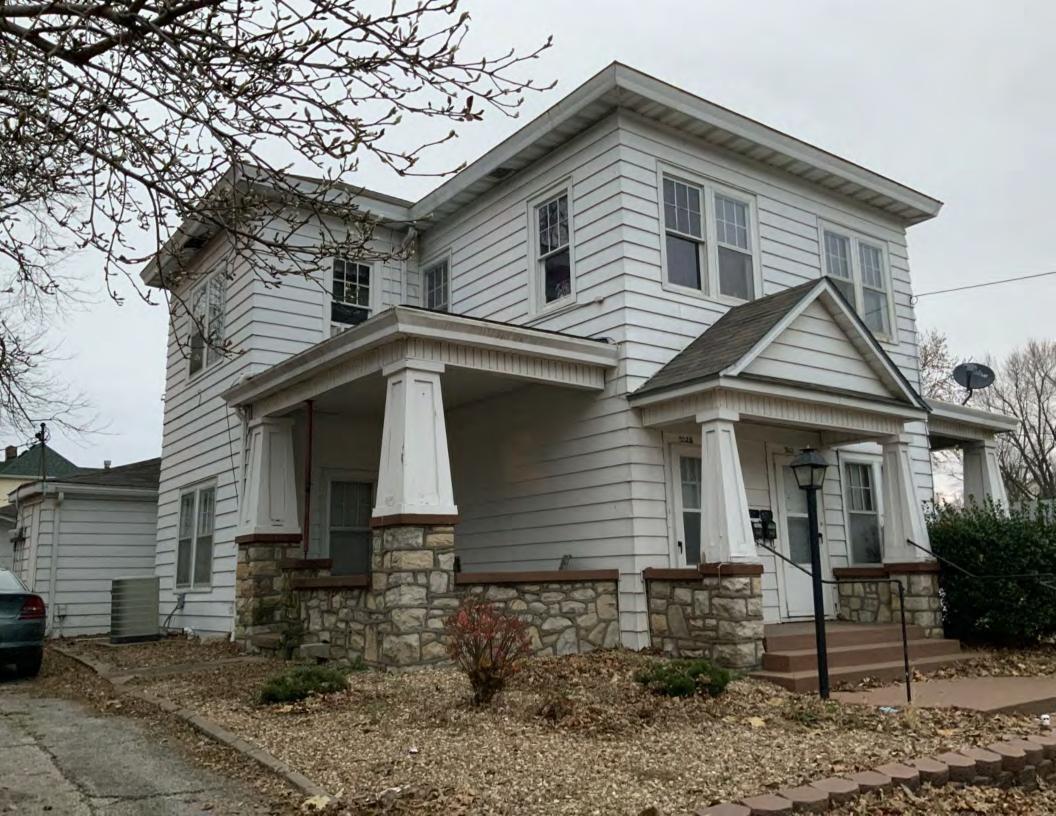

#### **PHOTOGRAPH**

**PHOTOGRAPHER:**Kelly Batcheller-Mummey

DATE: 11/19/2020 DESCRIPTION:
Oblique facing NW

# ARCHITECTURAL/HISTORIC INVENTORY FORM ADDITIONAL INFORMATION 21. (CONT.) HISTORY AND SIGNIFICANCE. EXPAND BOX AS NECESSARY, OR ADD CONTINUATION PAGES. There was a different house on this site prior to 1908. On the 1898 Sanborn maps, a different house is shown. The Water Department has it documented as water construction in 1899. 22. (CONT.) SOURCES OF INFORMATION. EXPAND BOX AS NECESSARY, OR ADD CONTINUATION PAGES. City of Sedalia Water Department Records, 1898 Sanborn Maps, 1908 Sanborn Maps, 1914 Sanborn Maps. 40. (CONT.) DESCRIPTION OF ENVIRONMENT AND OUTBUILDINGS. EXPAND BOX AS NECESSARY, OR ADD CONTINUATION PAGES. Suburban, sidewalk and tree lined street. Garage. Two story, one bay garage with gabled asphalt roof, wooden siding, and wooden garage door. Part of the garage structure may have been built about the same period as the house. Currently the colors and exterior materials are different from the house. This structure in contributing. 41. (CONT.) DESCRIPTION OF PRIMARY RESOURCE. EXPAND BOX AS NECESSARY, OR ADD CONTINUATION PAGES. This is a 1.5-story, 3-bay single dwelling in the Queen Anne style built in 1908. The structural system is frame. The foundation is concrete block. Exterior walls are replacement vinyl siding. The building has a hip and gable roof clad in replacement asphalt shingles. There is one center, straddle ridge, brick chimney. Windows are replacement vinyl, 1/1 double-hung sashes. There is a single-story, single-bay open porch characterized by a shed roof clad in asphalt shingles with he left bay has a faceted architectural feature with 1/1 double hung window in each facet with a boarded over opening centered in the gable. The center bay has an entry door with an outer door, he right bay has a 1/1 double hung window. The center and right bays are under a covered porch. There was a different house on

this site prior to 1908. On the 1898 Sanborn maps, a different house is shown. The Water Department has it documented as water construction in 1899.