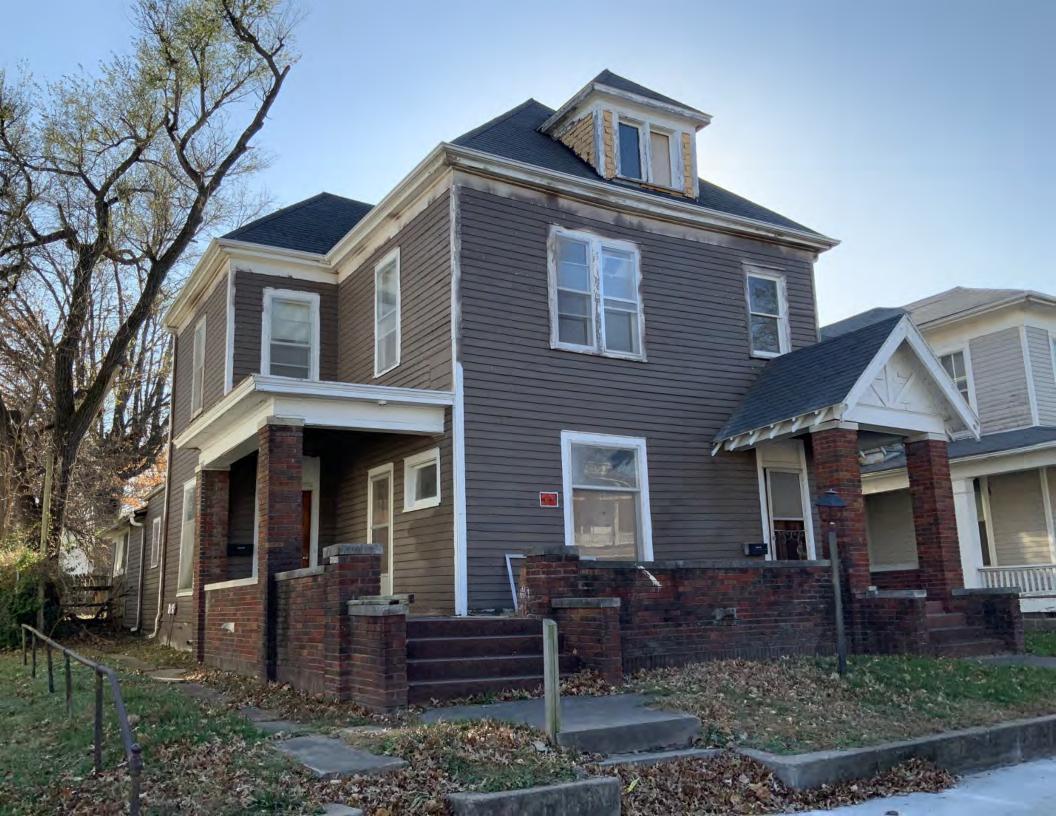

#### **CONTINUATION PAGE - ADDITIONAL IMAGES**

Oblique facing NE

Photo - Out Building

Page 1 PE\_AS\_006-253 406 W 7th St Sedalia

|                                                           |              | 2. SURVEY NAME:                                          |                              |                                                                                            |  |
|-----------------------------------------------------------|--------------|----------------------------------------------------------|------------------------------|--------------------------------------------------------------------------------------------|--|
| 1 L_A0_000-230                                            |              | Victorian Towers Survey                                  |                              |                                                                                            |  |
|                                                           |              | 4. ADDRESS (STREET NO.)   STREET (NAME)   406   W 7th St |                              |                                                                                            |  |
| 5. CITY:                                                  | VICINITY     | 6. LAT / LONG 7.                                         |                              | 7. TOWNSHIP / RANGE / SECTION                                                              |  |
| Sedalia                                                   |              | 38.705430200 / -93.231943                                | 700                          | / /                                                                                        |  |
| 8.HISTORIC NAME (IF KNOWN):                               |              |                                                          | 9. PRESENT/OTHER NAME (IF K  | NOWN):                                                                                     |  |
| 10. OWNERSHIP:                                            |              | 11A. HISTORIC USE (IF KNOWN                              | I):                          | 11B. CURRENT USE:                                                                          |  |
| Private                                                   |              | Domestic : Single Dwelling                               |                              | Domestic : Single Dwelling                                                                 |  |
| HISTORICAL INFORMATION                                    |              |                                                          |                              |                                                                                            |  |
| 12. CONSTRUCTION DATE:                                    |              | 15. ARCHITECT:                                           |                              | 18. PREVIOUSLY SURVEYED?                                                                   |  |
| circa 1914                                                |              |                                                          |                              | CITE SURVEY NAME IN BOX 22 CONT. (PAGE 3)                                                  |  |
| 13. SIGNIFICANT DATE/PERIOD:                              |              | 16. BUILDER/CONTRACTOR:                                  |                              | 19. ON NATIONAL REGISTER?                                                                  |  |
| 1880-1940                                                 |              |                                                          |                              | ☐ INDIVIDUAL ☐ DISTRICT  CITE NOMINATION NAME IN BOX 22 CONT. (PAGE 3)                     |  |
| 14. AREA(S) OF SIGNIFICANCE:                              |              | 17. ORIGINAL OR SIGNIFICANT                              | OWNER:                       | 20. NATIONAL REGISTER ELIGIBLE?                                                            |  |
| C: Design/Construction                                    |              |                                                          |                              | ☐ INDIVIDUALLY ELIGIBLE  ☑ DISTRICT POTENTIAL ( ☑ C ☐ NC ) ☐ NOT ELIGIBLE ☐ NOT DETERMINED |  |
| 21. HISTORY AND SIGNIFICANCE ON CONTINUAT                 | ION PAGE.    | 22. SOURCES OF INFORMATION O                             |                              | I ON CONTINUATION PAGE.                                                                    |  |
| ARCHITECTURAL INFORMAT                                    | ION          |                                                          |                              |                                                                                            |  |
| 23. CATEGORY OF PROPERTY:                                 |              | 30: ROOF MATERIAL:                                       |                              | 7.WINDOWS:                                                                                 |  |
| ✓ BUILDING(S) SITE                                        |              | asphalt shingles (replac                                 | cement)                      | ☐ HISTORIC                                                                                 |  |
| STRUCTURE OBJECT                                          |              |                                                          |                              | PANE ARRANGEMENT:<br>1/2 double-hung sashes                                                |  |
| 24. VERNACULAR OR PROPERTY TYPE:                          |              | 31. CHIMNEY PLACEMENT:                                   |                              | 38. ACREAGE (RURAL):                                                                       |  |
|                                                           |              | offset right side slope                                  |                              | VISIBLE FROM PUBLIC ROAD? ✓                                                                |  |
| 25. ARCHITECTURAL STYLE:                                  |              | 32. STRUCTURAL SYSTEM:                                   |                              | 39. CHANGES (DESCRIBE IN BOX 41 CONT.):                                                    |  |
| Colonial Revival                                          |              | frame                                                    |                              | ADDITIONS DATE(S):                                                                         |  |
| 26. PLAN SHAPE:                                           |              | 33. EXTERIOR WALL CLADDING                               | G:                           |                                                                                            |  |
| square                                                    |              | wood siding                                              |                              | ENDANGERED BY:                                                                             |  |
| 27. NO. OF STORIES:                                       |              | 34. FOUNDATION MATERIAL:                                 |                              | Neglect                                                                                    |  |
| 2.5                                                       |              | beveled concrete block                                   |                              |                                                                                            |  |
| 28. NO. OF BAYS (1ST FLOOR):                              |              | 35. BASEMENT TYPE:                                       |                              | 40. NO. OF OUTBUILDINGS (DESCRIBE IN BOX 40 CONT.):                                        |  |
| 2                                                         |              | full                                                     |                              | 1                                                                                          |  |
| 29. ROOF TYPE:                                            |              | 36. FRONT PORCH TYPE/PLACEMENT:                          |                              | 41. FURTHER DESCRIPTION OF BUILDING FEATURES                                               |  |
| High hip                                                  |              | enclosed porch full-span                                 |                              | AND ASSOCIATED RESOURCES ON CONTINUATION PAGE.                                             |  |
|                                                           |              |                                                          |                              |                                                                                            |  |
| OTHER                                                     |              |                                                          |                              |                                                                                            |  |
| 42. CURRENT OWNER/ADDRESS:                                |              | 43. FORM PREPARED BY (NAM                                |                              | 44. SURVEY DATE:                                                                           |  |
|                                                           |              | Inc.                                                     | ects, LLC + SFS Architecture | November 2020                                                                              |  |
|                                                           |              |                                                          |                              | 45. DATE OF REVISIONS:                                                                     |  |
|                                                           |              |                                                          |                              | 07/04/2021                                                                                 |  |
| FOR SHPO USE                                              |              |                                                          |                              |                                                                                            |  |
| DATE ENTERED IN INVENTORY:                                |              | LEVEL OF SURVEY                                          |                              | ADDITIONAL RESEARCH NEEDED?                                                                |  |
|                                                           |              | RECONNAISSANCE INTENSIVE                                 |                              | YES NO                                                                                     |  |
| NATIONAL REGISTER STATUS:                                 |              |                                                          | OTHER:                       |                                                                                            |  |
| LISTED IN LISTED DISTRICT                                 | Ī            |                                                          |                              |                                                                                            |  |
| NAME:                                                     |              | 5,,,,,,,                                                 |                              |                                                                                            |  |
| ☐ PENDING LISTING ☐ ELIGIE☐ ☐ ELIGIBLE (DISTRICT) ☐ NOT E | BLE (INDIVII | DUALLY)                                                  |                              |                                                                                            |  |
| NOT DETERMINED                                            | LIGIDLE      |                                                          |                              |                                                                                            |  |
|                                                           |              |                                                          |                              |                                                                                            |  |

#### **PHOTOGRAPH**

PHOTOGRAPHER: Jill Wade DATE: 11/19/2020 DESCRIPTION:
Oblique facing SW