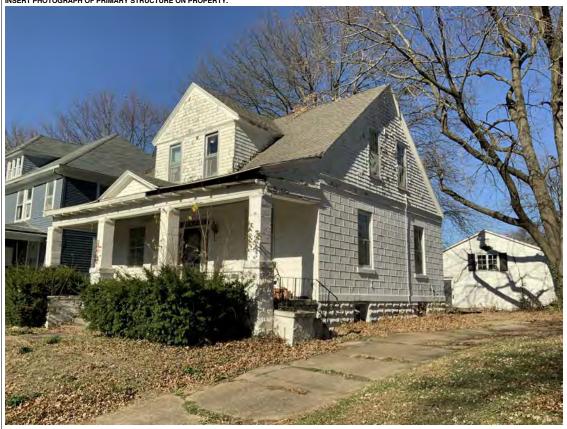

#### **PHOTOGRAPH**

**PHOTOGRAPHER:**Kelly Batcheller-Mummey

DATE: 11/19/2020 DESCRIPTION:
Oblique facing NW

# ARCHITECTURAL/HISTORIC INVENTORY FORM ADDITIONAL INFORMATION 21. (CONT.) HISTORY AND SIGNIFICANCE. EXPAND BOX AS NECESSARY, OR ADD CONTINUATION PAGES. There was a different house on this site prior to 1908. On the 1898 Sanborn maps, a different house is shown. The Water Department has it documented as water construction in 1899. 22. (CONT.) SOURCES OF INFORMATION. EXPAND BOX AS NECESSARY, OR ADD CONTINUATION PAGES. City of Sedalia Water Department Records, 1898 Sanborn Maps, 1908 Sanborn Maps, 1914 Sanborn Maps. 40. (CONT.) DESCRIPTION OF ENVIRONMENT AND OUTBUILDINGS. EXPAND BOX AS NECESSARY, OR ADD CONTINUATION PAGES. Suburban, sidewalk and tree lined street. Garage. Two story, one bay garage with gabled asphalt roof, wooden siding, and wooden garage door. Part of the garage structure may have been built about the same period as the house. Currently the colors and exterior materials are different from the house. This structure in contributing. 41. (CONT.) DESCRIPTION OF PRIMARY RESOURCE. EXPAND BOX AS NECESSARY, OR ADD CONTINUATION PAGES. This is a 1.5-story, 3-bay single dwelling in the Queen Anne style built in 1908. The structural system is frame. The foundation is concrete block. Exterior walls are replacement vinyl siding. The building has a hip and gable roof clad in replacement asphalt shingles. There is one center, straddle ridge, brick chimney. Windows are replacement vinyl, 1/1 double-hung sashes. There is a single-story, single-bay open porch characterized by a shed roof clad in asphalt shingles with he left bay has a faceted architectural feature with 1/1 double hung window in each facet with a boarded over opening centered in the gable. The center bay has an entry door with an outer door, he right bay has a 1/1 double hung window. The center and right bays are under a covered porch. There was a different house on