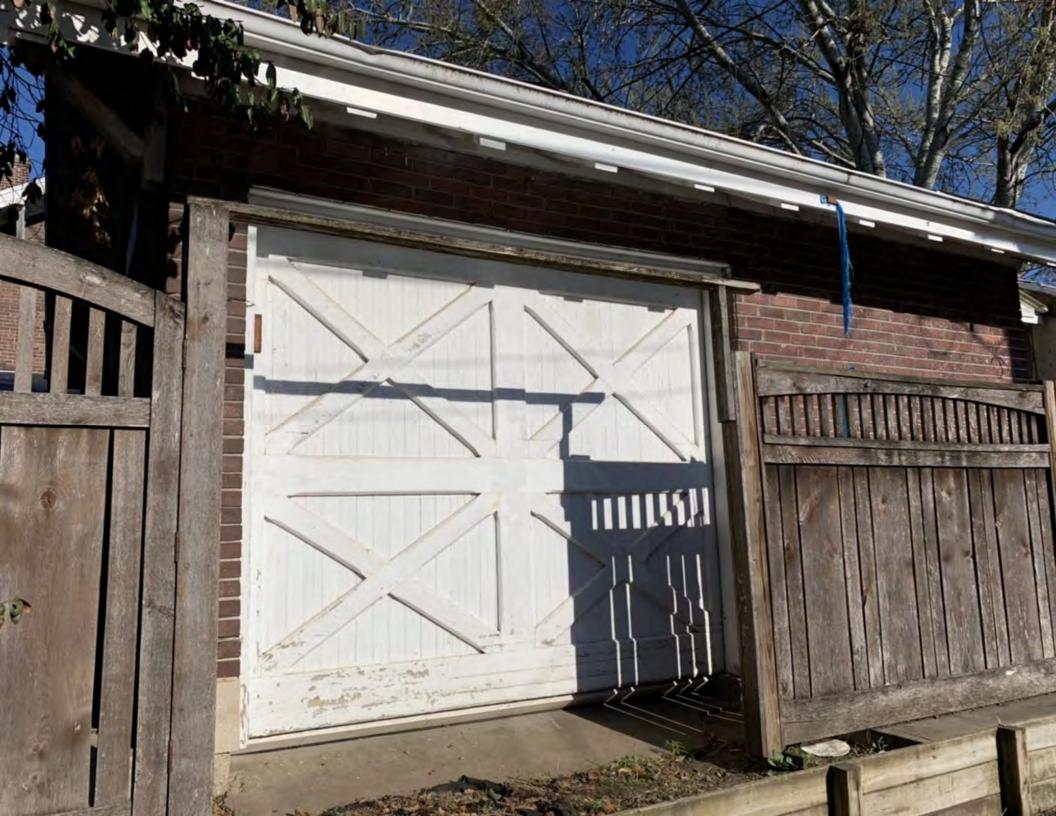

# ARCHITECTURAL/HISTORIC INVENTORY FORM ADDITIONAL INFORMATION 21. (CONT.) HISTORY AND SIGNIFICANCE. EXPAND BOX AS NECESSARY, OR ADD CONTINUATION PAGES. There was a different house on this site prior to 1908. On the 1898 Sanborn maps, a different house is shown. The Water Department has it documented as water construction in 1899. 22. (CONT.) SOURCES OF INFORMATION. EXPAND BOX AS NECESSARY, OR ADD CONTINUATION PAGES. City of Sedalia Water Department Records, 1898 Sanborn Maps, 1908 Sanborn Maps, 1914 Sanborn Maps. 40. (CONT.) DESCRIPTION OF ENVIRONMENT AND OUTBUILDINGS. EXPAND BOX AS NECESSARY, OR ADD CONTINUATION PAGES. Suburban, sidewalk and tree lined street. Garage. Two story, one bay garage with gabled asphalt roof, wooden siding, and wooden garage door. Part of the garage structure may have been built about the same period as the house. Currently the colors and exterior materials are different from the house. This structure in contributing. 41. (CONT.) DESCRIPTION OF PRIMARY RESOURCE. EXPAND BOX AS NECESSARY, OR ADD CONTINUATION PAGES. This is a 1.5-story, 3-bay single dwelling in the Queen Anne style built in 1908. The structural system is frame. The foundation is concrete block. Exterior walls are replacement vinyl siding. The building has a hip and gable roof clad in replacement asphalt shingles. There is one center, straddle ridge, brick chimney. Windows are replacement vinyl, 1/1 double-hung sashes. There is a single-story, single-bay open porch characterized by a shed roof clad in asphalt shingles with he left bay has a faceted architectural feature with 1/1 double hung window in each facet with a boarded over opening centered in the gable. The center bay has an entry door with an outer door, he right bay has a 1/1 double hung window. The center and right bays are under a covered porch. There was a different house on

this site prior to 1908. On the 1898 Sanborn maps, a different house is shown. The Water Department has it documented as water construction in 1899.

#### **CONTINUATION PAGE - ADDITIONAL IMAGES**

Oblique facing NE

Photo - Out Building

Page 1 PE\_AS\_006-253 406 W 7th St Sedalia

|                                                           |              | 2. SURVEY NAME:                                          |                              |                                                                                            |  |
|-----------------------------------------------------------|--------------|----------------------------------------------------------|------------------------------|--------------------------------------------------------------------------------------------|--|
| 1 L_A0_000-230                                            |              | Victorian Towers Survey                                  |                              |                                                                                            |  |
|                                                           |              | 4. ADDRESS (STREET NO.)   STREET (NAME)   406   W 7th St |                              |                                                                                            |  |
| 5. CITY:                                                  | VICINITY     | 6. LAT / LONG 7.                                         |                              | 7. TOWNSHIP / RANGE / SECTION                                                              |  |
| Sedalia                                                   |              | 38.705430200 / -93.231943                                | 700                          | / /                                                                                        |  |
| 8.HISTORIC NAME (IF KNOWN):                               |              |                                                          | 9. PRESENT/OTHER NAME (IF K  | NOWN):                                                                                     |  |
| 10. OWNERSHIP:                                            |              | 11A. HISTORIC USE (IF KNOWN                              | I):                          | 11B. CURRENT USE:                                                                          |  |
| Private                                                   |              | Domestic : Single Dwelling                               |                              | Domestic : Single Dwelling                                                                 |  |
| HISTORICAL INFORMATION                                    |              |                                                          |                              |                                                                                            |  |
| 12. CONSTRUCTION DATE:                                    |              | 15. ARCHITECT:                                           |                              | 18. PREVIOUSLY SURVEYED?                                                                   |  |
| circa 1914                                                |              |                                                          |                              | CITE SURVEY NAME IN BOX 22 CONT. (PAGE 3)                                                  |  |
| 13. SIGNIFICANT DATE/PERIOD:                              |              | 16. BUILDER/CONTRACTOR:                                  |                              | 19. ON NATIONAL REGISTER?                                                                  |  |
| 1880-1940                                                 |              |                                                          |                              | ☐ INDIVIDUAL ☐ DISTRICT  CITE NOMINATION NAME IN BOX 22 CONT. (PAGE 3)                     |  |
| 14. AREA(S) OF SIGNIFICANCE:                              |              | 17. ORIGINAL OR SIGNIFICANT                              | OWNER:                       | 20. NATIONAL REGISTER ELIGIBLE?                                                            |  |
| C: Design/Construction                                    |              |                                                          |                              | ☐ INDIVIDUALLY ELIGIBLE  ☑ DISTRICT POTENTIAL ( ☑ C ☐ NC ) ☐ NOT ELIGIBLE ☐ NOT DETERMINED |  |
| 21. HISTORY AND SIGNIFICANCE ON CONTINUAT                 | ION PAGE.    | 22. SOURCES OF INFORMATION O                             |                              | I ON CONTINUATION PAGE.                                                                    |  |
| ARCHITECTURAL INFORMAT                                    | ION          |                                                          |                              |                                                                                            |  |
| 23. CATEGORY OF PROPERTY:                                 |              | 30: ROOF MATERIAL:                                       |                              | 7.WINDOWS:                                                                                 |  |
| ✓ BUILDING(S) SITE                                        |              | asphalt shingles (replac                                 | cement)                      | ☐ HISTORIC                                                                                 |  |
| STRUCTURE OBJECT                                          |              |                                                          |                              | PANE ARRANGEMENT:<br>1/2 double-hung sashes                                                |  |
| 24. VERNACULAR OR PROPERTY TYPE:                          |              | 31. CHIMNEY PLACEMENT:                                   |                              | 38. ACREAGE (RURAL):                                                                       |  |
|                                                           |              | offset right side slope                                  |                              | VISIBLE FROM PUBLIC ROAD? ✓                                                                |  |
| 25. ARCHITECTURAL STYLE:                                  |              | 32. STRUCTURAL SYSTEM:                                   |                              | 39. CHANGES (DESCRIBE IN BOX 41 CONT.):                                                    |  |
| Colonial Revival                                          |              | frame                                                    |                              | ADDITIONS DATE(S):                                                                         |  |
| 26. PLAN SHAPE:                                           |              | 33. EXTERIOR WALL CLADDING                               | G:                           |                                                                                            |  |
| square                                                    |              | wood siding                                              |                              | ENDANGERED BY:                                                                             |  |
| 27. NO. OF STORIES:                                       |              | 34. FOUNDATION MATERIAL:                                 |                              | Neglect                                                                                    |  |
| 2.5                                                       |              | beveled concrete block                                   |                              |                                                                                            |  |
| 28. NO. OF BAYS (1ST FLOOR):                              |              | 35. BASEMENT TYPE:                                       |                              | 40. NO. OF OUTBUILDINGS (DESCRIBE IN BOX 40 CONT.):                                        |  |
| 2                                                         |              | full                                                     |                              | 1                                                                                          |  |
| 29. ROOF TYPE:                                            |              | 36. FRONT PORCH TYPE/PLACEMENT:                          |                              | 41. FURTHER DESCRIPTION OF BUILDING FEATURES                                               |  |
| High hip                                                  |              | enclosed porch full-span                                 |                              | AND ASSOCIATED RESOURCES ON CONTINUATION PAGE.                                             |  |
|                                                           |              |                                                          |                              |                                                                                            |  |
| OTHER                                                     |              |                                                          |                              |                                                                                            |  |
| 42. CURRENT OWNER/ADDRESS:                                |              | 43. FORM PREPARED BY (NAM                                |                              | 44. SURVEY DATE:                                                                           |  |
|                                                           |              | Inc.                                                     | ects, LLC + SFS Architecture | November 2020                                                                              |  |
|                                                           |              |                                                          |                              | 45. DATE OF REVISIONS:                                                                     |  |
|                                                           |              |                                                          |                              | 07/04/2021                                                                                 |  |
| FOR SHPO USE                                              |              |                                                          |                              |                                                                                            |  |
| DATE ENTERED IN INVENTORY:                                |              | LEVEL OF SURVEY                                          |                              | ADDITIONAL RESEARCH NEEDED?                                                                |  |
|                                                           |              | RECONNAISSANCE INTENSIVE                                 |                              | YES NO                                                                                     |  |
| NATIONAL REGISTER STATUS:                                 |              |                                                          | OTHER:                       |                                                                                            |  |
| LISTED IN LISTED DISTRICT                                 | Ī            |                                                          |                              |                                                                                            |  |
| NAME:                                                     |              | 5,,,,,,,                                                 |                              |                                                                                            |  |
| ☐ PENDING LISTING ☐ ELIGIE☐ ☐ ELIGIBLE (DISTRICT) ☐ NOT E | BLE (INDIVII | DUALLY)                                                  |                              |                                                                                            |  |
| NOT DETERMINED                                            | LIGIDLE      |                                                          |                              |                                                                                            |  |
|                                                           |              |                                                          |                              |                                                                                            |  |