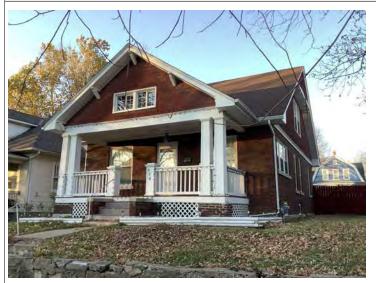

#### **PHOTOGRAPH**

**PHOTOGRAPHER:**Kelly Batcheller-Mummey

DATE: 11/19/2020 DESCRIPTION:
Oblique facing NW

# ARCHITECTURAL/HISTORIC INVENTORY FORM ADDITIONAL INFORMATION 21. (CONT.) HISTORY AND SIGNIFICANCE. EXPAND BOX AS NECESSARY, OR ADD CONTINUATION PAGES. There was a different house on this site prior to 1908. On the 1898 Sanborn maps, a different house is shown. The Water Department has it documented as water construction in 1899. 22. (CONT.) SOURCES OF INFORMATION. EXPAND BOX AS NECESSARY, OR ADD CONTINUATION PAGES. City of Sedalia Water Department Records, 1898 Sanborn Maps, 1908 Sanborn Maps, 1914 Sanborn Maps. 40. (CONT.) DESCRIPTION OF ENVIRONMENT AND OUTBUILDINGS. EXPAND BOX AS NECESSARY, OR ADD CONTINUATION PAGES. Suburban, sidewalk and tree lined street. Garage. Two story, one bay garage with gabled asphalt roof, wooden siding, and wooden garage door. Part of the garage structure may have been built about the same period as the house. Currently the colors and exterior materials are different from the house. This structure in contributing. 41. (CONT.) DESCRIPTION OF PRIMARY RESOURCE. EXPAND BOX AS NECESSARY, OR ADD CONTINUATION PAGES. This is a 1.5-story, 3-bay single dwelling in the Queen Anne style built in 1908. The structural system is frame. The foundation is concrete block. Exterior walls are replacement vinyl siding. The building has a hip and gable roof clad in replacement asphalt shingles. There is one center, straddle ridge, brick chimney. Windows are replacement vinyl, 1/1 double-hung sashes. There is a single-story, single-bay open porch characterized by a shed roof clad in asphalt shingles with he left bay has a faceted architectural feature with 1/1 double hung window in each facet with a boarded over opening centered in the gable. The center bay has an entry door with an outer door, he right bay has a 1/1 double hung window. The center and right bays are under a covered porch. There was a different house on