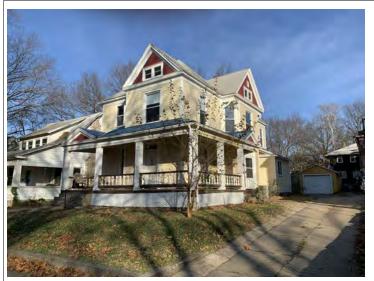

#### **PHOTOGRAPH**

**PHOTOGRAPHER:**Kelly Batcheller-Mummey

DATE: 11/19/2020 DESCRIPTION:
Oblique facing NW

# ARCHITECTURAL/HISTORIC INVENTORY FORM ADDITIONAL INFORMATION 21. (CONT.) HISTORY AND SIGNIFICANCE. EXPAND BOX AS NECESSARY, OR ADD CONTINUATION PAGES. There was a different house on this site prior to 1908. On the 1898 Sanborn maps, a different house is shown. The Water Department has it documented as water construction in 1899. 22. (CONT.) SOURCES OF INFORMATION. EXPAND BOX AS NECESSARY, OR ADD CONTINUATION PAGES. City of Sedalia Water Department Records, 1898 Sanborn Maps, 1908 Sanborn Maps, 1914 Sanborn Maps. 40. (CONT.) DESCRIPTION OF ENVIRONMENT AND OUTBUILDINGS. EXPAND BOX AS NECESSARY, OR ADD CONTINUATION PAGES. Suburban, sidewalk and tree lined street. Garage. Two story, one bay garage with gabled asphalt roof, wooden siding, and wooden garage door. Part of the garage structure may have been built about the same period as the house. Currently the colors and exterior materials are different from the house. This structure in contributing. 41. (CONT.) DESCRIPTION OF PRIMARY RESOURCE. EXPAND BOX AS NECESSARY, OR ADD CONTINUATION PAGES. This is a 1.5-story, 3-bay single dwelling in the Queen Anne style built in 1908. The structural system is frame. The foundation is concrete block. Exterior walls are replacement vinyl siding. The building has a hip and gable roof clad in replacement asphalt shingles. There is one center, straddle ridge, brick chimney. Windows are replacement vinyl, 1/1 double-hung sashes. There is a single-story, single-bay open porch characterized by a shed roof clad in asphalt shingles with he left bay has a faceted architectural feature with 1/1 double hung window in each facet with a boarded over opening centered in the gable. The center bay has an entry door with an outer door, he right bay has a 1/1 double hung window. The center and right bays are under a covered porch. There was a different house on