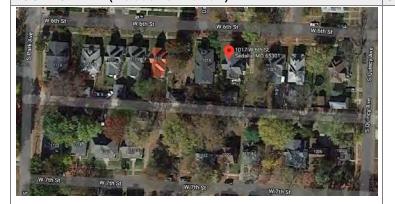

tone 35. BASEMENT TYPE: 28. NO. OF BAYS (1ST FLOOR): 40. NO. OF OUTBUILDINGS (DESCRIBE IN BOX 40 CONT.): 29. ROOF TYPE: 36. FRONT PORCH TYPE/PLACEMENT: 41. FURTHER DESCRIPTION OF BUILDING FEATURES AND ASSOCIATED RESOURCES ON CONTINUATION PAGE. Cross gable open porch corner wrap-around OTHER 42. CURRENT OWNER/ADDRESS: 43. FORM PREPARED BY (NAME AND ORG.): 44. SURVEY DATE: Robert Rollings Architects, LLC + SFS Architecture, November 2020 45 DATE OF REVISIONS: 07/03/2021 FOR SHPO USE DATE ENTERED IN INVENTORY: LEVEL OF SURVEY ADDITIONAL RESEARCH NEEDED? RECONNAISSANCE INTENSIVE YES NO NATIONAL REGISTER STATUS: OTHER: ☐ LISTED ☐ IN LISTED DISTRICT NAMF: PENDING LISTING ☐ ELIGIBLE (INDIVIDUALLY)

■ NOT DETERMINED

☐ ELIGIBLE (DISTRICT) ☐ NOT ELIGIBLE



### SITE MAP/PLAN (include north arrow)



#### **PHOTOGRAPH**

PHOTOGRAPHER:
Beverly Rollings

DATE: 11/18/2020 DESCRIPTION:
Oblique facing NW





Page 3 PE\_AS\_006-243 1017 W 6th St Sedalia

## ADDITIONAL INFORMATION

| 21. (CONT.) HISTORY AND SIGNIFICANCE. EXPAND BOX AS NECESSARY, OR ADD CONTINUATION PAGES.                                                                            |
|----------------------------------------------------------------------------------------------------------------------------------------------------------------------|
| This house is on the Historical Inventory in the "Link to the Past" by Roger Maserang. This house is identified as one of Sedalia's significant buildings.           |
|