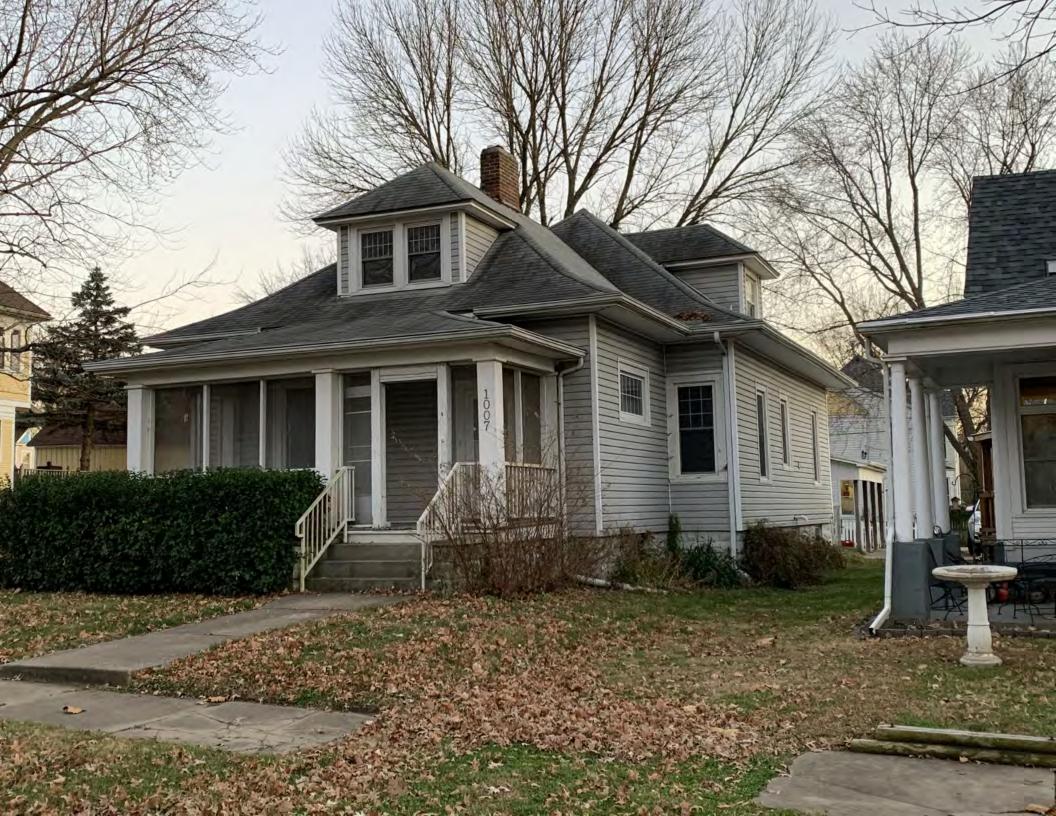

#### **PHOTOGRAPH**

PHOTOGRAPHER: Beverly Rollings DATE: 11/20/2020 DESCRIPTION:
Oblique facing SE

Page 3 PE\_AS\_006-121 400 W 5th St Sedalia

| Anomine of the inventor of the                                                                                                                                                                                                                                                                                                                                                                                                                                                                                                                                                                                                                                                                                                                                                                                                                                                                                                                                                                                                                                                                                                                                                                                                                               |
|--------------------------------------------------------------------------------------------------------------------------------------------------------------------------------------------------------------------------------------------------------------------------------------------------------------------------------------------------------------------------------------------------------------------------------------------------------------------------------------------------------------------------------------------------------------------------------------------------------------------------------------------------------------------------------------------------------------------------------------------------------------------------------------------------------------------------------------------------------------------------------------------------------------------------------------------------------------------------------------------------------------------------------------------------------------------------------------------------------------------------------------------------------------------------------------------------------------------------------------------------------------|
| ADDITIONAL INFORMATION                                                                                                                                                                                                                                                                                                                                                                                                                                                                                                                                                                                                                                                                                                                                                                                                                                                                                                                                                                                                                                                                                                                                                                                                                                       |
| 21. (CONT.) HISTORY AND SIGNIFICANCE. EXPAND BOX AS NECESSARY, OR ADD CONTINUATION PAGES.                                                                                                                                                                                                                                                                                                                                                                                                                                                                                                                                                                                                                                                                                                                                                                                                                                                                                                                                                                                                                                                                                                                                                                    |
| 22. (CONT.) SOURCES OF INFORMATION. EXPAND BOX AS NECESSARY, OR ADD CONTINUATION PAGES.  City of Sedalia Water Department Records, 1888 and 1914 Sanborn Maps                                                                                                                                                                                                                                                                                                                                                                                                                                                                                                                                                                                                                                                                                                                                                                                                                                                                                                                                                                                                                                                                                                |
| 40. (CONT.) DESCRIPTION OF ENVIRONMENT AND OUTBUILDINGS. EXPAND BOX AS NECESSARY, OR ADD CONTINUATION PAGES.                                                                                                                                                                                                                                                                                                                                                                                                                                                                                                                                                                                                                                                                                                                                                                                                                                                                                                                                                                                                                                                                                                                                                 |
| Suburban, sidewalk and tree lined street. Two-bay garage. The garage dating to 1908 with vertical wood siding and gabled roof. Contributing to the property.                                                                                                                                                                                                                                                                                                                                                                                                                                                                                                                                                                                                                                                                                                                                                                                                                                                                                                                                                                                                                                                                                                 |
| 41. (CONT.) DESCRIPTION OF PRIMARY RESOURCE. EXPAND BOX AS NECESSARY, OR ADD CONTINUATION PAGES.  This is a 2-story, 3-bay multiple dwelling in the Italianate style built in 1887. The structural system is frame. The foundation is stone. Exterior walls are replacement asphalt shingles. Simulated brick shingles. The building has a low hip roof clad in replacement asphalt shingles. Flat center roof. There is one center, metal stove pipe chimney. Windows are replacement aluminum, 1/1 double-hung sashes. There is a single-story, three-quarter enclosed porch characterized by a mansard roof clad in standing seam and asphalt with square wood posts on square stone piers. There is a two-story, rear, frame addition. 2-story addition on the back adjoining a 1-story addition.  The left bay has a 1/1 double hung window on the 1st floor. The 2nd floor has a similar 1/1 double hung window aligned. The center bay has an entry door. The right bay has a 1/1 double hung window mirroring the left bay on the 1st floor. The 2nd floor has a similar 1/1 double hung window mirroring the left bay and aligned with the 1st floor. The 3 bays on the 1st floor are all under a covered porch. Front porch screened in after 1914 |
|                                                                                                                                                                                                                                                                                                                                                                                                                                                                                                                                                                                                                                                                                                                                                                                                                                                                                                                                                                                                                                                                                                                                                                                                                                                              |

#### 1. SURVEY NO. 2. SURVEY NAME: Victorian Towers Survey PE AS 006-121 4. ADDRESS (STREET NO.) 3. COUNTY: STREET (NAME) Pettis 400 W 5th St 5. CITY: VICINITY 6. LAT / LONG 7. TOWNSHIP / RANGE / SECTION Sedalia 38.707182700 / -93.231634100 8.HISTORIC NAME (IF KNOWN): 9. PRESENT/OTHER NAME (IF KNOWN): 10. OWNERSHIP: 11A. HISTORIC USE (IF KNOWN): 11B. CURRENT USE: Private Domestic : Single Dwelling Domestic: Multiple Dwelling HISTORICAL INFORMATION 12. CONSTRUCTION DATE: 15. ARCHITECT: 18. PREVIOUSLY SURVEYED? CITE SURVEY NAME IN BOX 22 CONT. (PAGE 3) circa 1887 13. SIGNIFICANT DATE/PERIOD: 16. BUILDER/CONTRACTOR: 19. ON NATIONAL REGISTER? 1880-1940 ☐ INDIVIDUAL ☐ DISTRICT CITE NOMINATION NAME IN BOX 22 CONT. (PAGE 3) 14. AREA(S) OF SIGNIFICANCE: 17. ORIGINAL OR SIGNIFICANT OWNER: 20. NATIONAL REGISTER ELIGIBLE? C: Design/Construction ☐ INDIVIDUALLY ELIGIBLE ✓ DISTRICT POTENTIAL ( ✓ C NC) ■ NOT ELIGIBLE ■ NOT DETERMINED 21. HISTORY AND SIGNIFICANCE ON CONTINUATION PAGE. 22. SOURCES OF INFORMATION ON CONTINUATION PAGE. ARCHITECTURAL INFORMATION 23 CATEGORY OF PROPERTY: 30: ROOF MATERIAL: 7 WINDOWS: HISTORIC REPLACEMENT **✓** BUILDING(S) SITE asphalt shingles (replacement) PANE ARRANGEMENT: ☐ STRUCTURE ☐ OBJECT 1/1 double-hung sashes 24 VERNACUI AR OR PROPERTY TYPE: 31. CHIMNEY PLACEMENT 38. ACREAGE (RURAL): VISIBLE FROM PUBLIC ROAD? 25. ARCHITECTURAL STYLE: 32. STRUCTURAL SYSTEM: 39. CHANGES (DESCRIBE IN BOX 41 CONT.): **✓** ADDITIONSDATE(S): Italianate frame ✓ ALTERED DATE(S): After 1914 26 PLAN SHAPE 33. EXTERIOR WALL CLADDING: MOVED DATE(S): rectangular asphalt shingles **ENDANGERED BY:** 34. FOUNDATION MATERIAL: 27. NO. OF STORIES: Stone 35 BASEMENT TYPE: 28. NO. OF BAYS (1ST FLOOR): 40. NO. OF OUTBUILDINGS (DESCRIBE IN BOX 40 CONT.): 29. ROOF TYPE: 36. FRONT PORCH TYPE/PLACEMENT: 41. FURTHER DESCRIPTION OF BUILDING FEATURES AND ASSOCIATED RESOURCES ON CONTINUATION PAGE. Low hip enclosed porch three-quarter **OTHER** 42. CURRENT OWNER/ADDRESS: 43. FORM PREPARED BY (NAME AND ORG.): 44. SURVEY DATE: Robert Rollings Architects, LLC + SFS Architecture, November 2020 45. DATE OF REVISIONS: 06/29/2021 FOR SHPO USE DATE ENTERED IN INVENTORY: LEVEL OF SURVEY ADDITIONAL RESEARCH NEEDED? ☐ RECONNAISSANCE ☐ INTENSIVE YES NO NATIONAL REGISTER STATUS: OTHER: ☐ LISTED ☐ IN LISTED DISTRICT NAMF: PENDING LISTING ELIGIBLE (INDIVIDUALLY) ☐ ELIGIBLE (DISTRICT) ☐ NOT ELIGIBLE ■ NOT DETERMINED