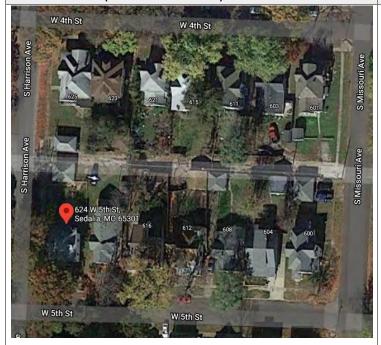

|              | DUALIN                          |                              |                                                     |  |  |
| ☐ PENDING LISTING ☐ ELIGIE☐ ☐ ELIGIBLE (DISTRICT) ☐ NOT E | BLE (INDIVII | JUALLY)                         |                              |                                                     |  |  |
| NOT DETERMINED                                            | LIGIBLE      |                                 |                              |                                                     |  |  |
|                                                           |              |                                 |                              |                                                     |  |  |



# SITE MAP/PLAN (include north arrow)



#### **PHOTOGRAPH**

PHOTOGRAPHER: Dana Gould DATE: 11/20/2020 DESCRIPTION:
Oblique facing SW





Page 3 PE\_AS\_006-157 624 W 5th St Sedalia

| ADDITIONAL INFORMATION                                                                                                                                                                                                                                                                                                   |
|--------------------------------------------------------------------------------------------------------------------------------------------------------------------------------------------------------------------------------------------------------------------------------------------------------------------------|
| 21. (CONT.) HISTOR