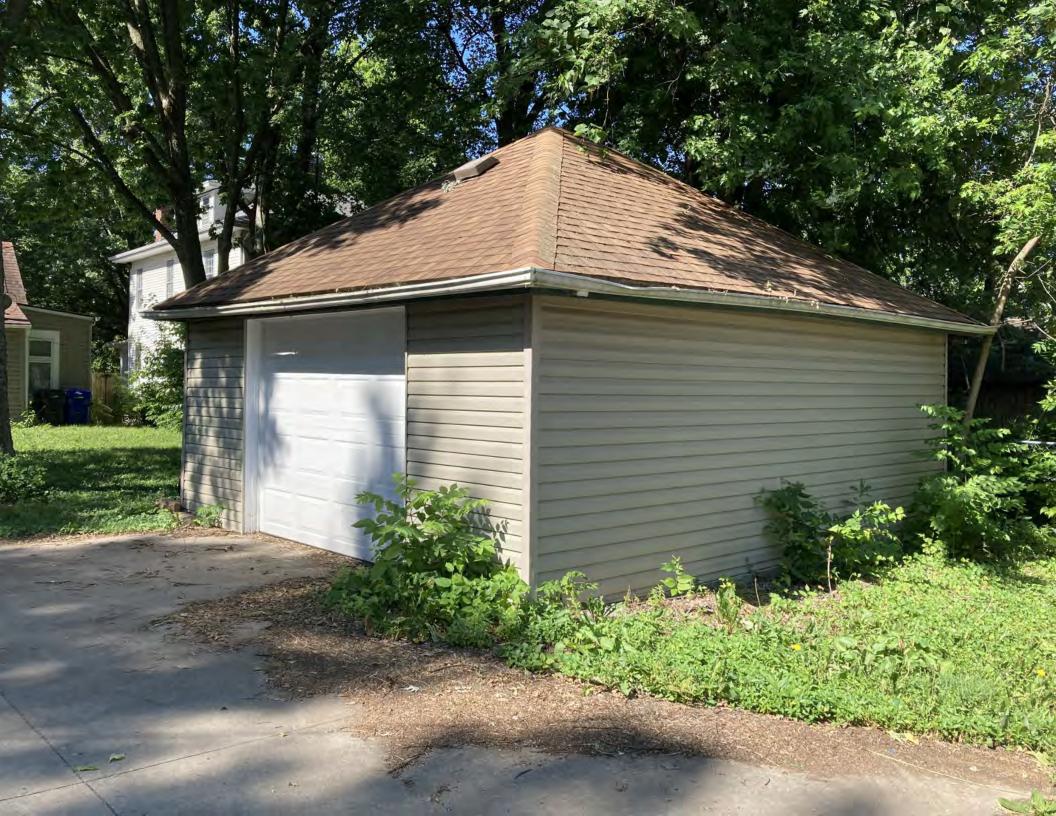

#### CONTINUATION PAGE - ADDITIONAL IMAGES

Oblique facing SW

Photo - Out Building

Page 1 PE\_AS\_006-122 403 W 5th St Sedalia

| 1. SURVEY NO.                                        |              | 2. SURVEY NAME: Victorian Towers Survey      |                              |                                                                                             |  |  |
|------------------------------------------------------|--------------|----------------------------------------------|------------------------------|---------------------------------------------------------------------------------------------|--|--|
| PE_AS_006-122                                        |              | ·                                            |                              |                                                                                             |  |  |
|                                                      |              | 4. ADDRESS (STREET NO.)                      | STREET (NAME)                |                                                                                             |  |  |
| Pettis                                               | 1//01/1177/  | 403                                          | W 5th St                     | TOWNS UP A NOTATION                                                                         |  |  |
| 5. CITY: Sedalia                                     | VICINITY     | 6. LAT / LONG<br>38.706872771 / -93.23168152 |                              | TOWNSHIP / RANGE / SECTION / /                                                              |  |  |
| 8.HISTORIC NAME (IF KNOWN):                          |              | 00.7000727717 00.20100102                    | 9. PRESENT/OTHER NAME (IF KN | •                                                                                           |  |  |
| (                                                    |              |                                              |                              | ,                                                                                           |  |  |
| 10. OWNERSHIP:                                       |              | 11A. HISTORIC USE (IF KNOWN):                |                              | 11B. CURRENT USE:                                                                           |  |  |
|                                                      |              | Domestic : Single Dwellin                    | g                            | Vacant/Not in Use :                                                                         |  |  |
| HISTORICAL INFORMATION                               |              |                                              |                              |                                                                                             |  |  |
| 12. CONSTRUCTION DATE:                               |              | 15. ARCHITECT:                               |                              | 18. PREVIOUSLY SURVEYED?                                                                    |  |  |
|                                                      |              |                                              |                              | CITE SURVEY NAME IN BOX 22 CONT. (PAGE 3)                                                   |  |  |
|                                                      |              |                                              |                              |                                                                                             |  |  |
| 13. SIGNIFICANT DATE/PERIOD:                         |              | 16. BUILDER/CONTRACTOR:                      |                              | 19. ON NATIONAL REGISTER?  INDIVIDUAL DISTRICT                                              |  |  |
| 1880-1940                                            |              |                                              |                              |                                                                                             |  |  |
|                                                      |              |                                              |                              | CITE NOMINATION NAME IN BOX 22 CONT. (PAGE 3)                                               |  |  |
| 14. AREA(S) OF SIGNIFICANCE:  C: Design/Construction |              | 17. ORIGINAL OR SIGNIFICANT OW               | NER:                         | 20. NATIONAL REGISTER ELIGIBLE?                                                             |  |  |
| O. Design/Construction                               |              |                                              |                              | ☐ UINDIVIDUALLY ELIGIBLE ☐ DISTRICT POTENTIAL (☐ C ☑ NC)                                    |  |  |
|                                                      |              |                                              |                              | ✓ NOT ELIGIBLE □ NOT DETERMINED                                                             |  |  |
|                                                      |              |                                              |                              |                                                                                             |  |  |
| 21. HISTORY AND SIGNIFICANCE ON CONTINUAT            |              | J                                            | 22. SOURCES OF INFORMATION   | ON CONTINUATION PAGE.                                                                       |  |  |
| ARCHITECTURAL INFORMAT                               | ION          |                                              |                              |                                                                                             |  |  |
| 23. CATEGORY OF PROPERTY:                            |              | 30: ROOF MATERIAL:                           |                              | 7.WINDOWS:                                                                                  |  |  |
| BUILDING(S) SITE                                     |              |                                              |                              | ☐ HISTORIC ☐ REPLACEMENT PANE ARRANGEMENT:                                                  |  |  |
| STRUCTURE OBJECT                                     |              |                                              |                              | PANE ARRANGEMENT.                                                                           |  |  |
| 24. VERNACULAR OR PROPERTY TYPE:                     |              | 31. CHIMNEY PLACEMENT:                       |                              | 38. ACREAGE (RURAL):                                                                        |  |  |
|                                                      |              |                                              |                              | VISIBLE FROM PUBLIC ROAD? ✓                                                                 |  |  |
|                                                      |              |                                              |                              |                                                                                             |  |  |
| 25. ARCHITECTURAL STYLE:                             |              | 32. STRUCTURAL SYSTEM:                       |                              | 39. CHANGES (DESCRIBE IN BOX 41 CONT.):                                                     |  |  |
|                                                      |              |                                              |                              | ADDITIONS DATE(S):  ALTERED DATE(S):                                                        |  |  |
| 26. PLAN SHAPE:                                      |              | 33. EXTERIOR WALL CLADDING:                  |                              | → UALTERED DATE(S):  □ MOVED DATE(S):                                                       |  |  |
|                                                      |              |                                              |                              | ENDANGERED BY:                                                                              |  |  |
| 27. NO. OF STORIES:                                  |              | 34. FOUNDATION MATERIAL:                     |                              |                                                                                             |  |  |
|                                                      |              |                                              |                              |                                                                                             |  |  |
| 28. NO. OF BAYS (1ST FLOOR):                         |              | 35. BASEMENT TYPE:                           |                              | 40. NO. OF OUTBUILDINGS (DESCRIBE IN BOX 40 CONT.):                                         |  |  |
| 26. NO. OF BATS (1ST FLOOR):                         |              | 00.5/10221                                   |                              | (2201121120)                                                                                |  |  |
|                                                      |              | 20 5701/5700/17/75/71 405/1                  |                              | 4. 5055.55 5565.550.05 500.05 500.05                                                        |  |  |
| 29. ROOF TYPE:                                       |              | 36. FRONT PORCH TYPE/PLACEMENT:              |                              | 41. FURTHER DESCRIPTION OF BUILDING FEATURES AND ASSOCIATED RESOURCES ON CONTINUATION PAGE. |  |  |
|                                                      |              |                                              |                              |                                                                                             |  |  |
| OTHER                                                |              | ·                                            |                              | •                                                                                           |  |  |
| 42. CURRENT OWNER/ADDRESS:                           |              | 43. FORM PREPARED BY (NAME A                 | AND OBG ).                   | 44. SURVEY DATE:                                                                            |  |  |
|                                                      |              | Robert Rollings Architects                   | s, LLC + SFS Architecture,   | November 2020                                                                               |  |  |
|                                                      |              | Inc.                                         |                              |                                                                                             |  |  |
|                                                      |              |                                              |                              | 45. DATE OF REVISIONS:                                                                      |  |  |
|                                                      |              |                                              |                              | 06/29/2021                                                                                  |  |  |
| FOR SHPO USE                                         |              |                                              |                              |                                                                                             |  |  |
| DATE ENTERED IN INVENTORY:                           |              | LEVEL OF SURVEY                              |                              | ADDITIONAL RESEARCH NEEDED?                                                                 |  |  |
|                                                      |              | RECONNAISSANCE INTENSIVE                     |                              | YES NO                                                                                      |  |  |
| NATIONAL REGISTER STATUS:                            |              |                                              | OTHER:                       |                                                                                             |  |  |
| LISTED IN LISTED DISTRICT                            |              |                                              | JIHEN.                       |                                                                                             |  |  |
| NAME:                                                |              |                                              |                              |                                                                                             |  |  |
|                                                      | BLE (INDIVII | DUALLY)                                      |                              |                                                                                             |  |  |
| □ ELIGIBLE (DISTRICT) □ NOT E                        |              | - <del></del> · /                            |                              |                                                                                             |  |  |
| NOT DETERMINED                                       |              |                                              |                              |                                                                                             |  |  |