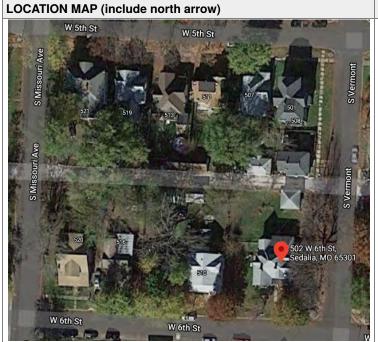

|                                         |                                                     |  |  |
|                                           | BLE (INDIV             | DUALLY)                              |                                         |                                                     |  |  |
| ☐ ELIGIBLE (DISTRICT) ☐ NOT E             | ELIGIBLE               |                                      |                                         |                                                     |  |  |
| □ NOT DETERMINED                          |                        |                                      |                                         |                                                     |  |  |



#### SITE MAP/PLAN (include north arrow)



#### **PHOTOGRAPH**

PHOTOGRAPHER: Jill Wade DATE: 11/19/2020 DESCRIPTION:
Oblique facing SE





Page 3 PE\_AS\_006-194 502 W 6th St Sedalia

| ADDITIONAL INFORMATION                                                                                                                                                                                                                                                                                                                                                                                                                             |
|-----------------------------------------------------------------------------------------------------------------------------------------------------------------------------------------------------------------------