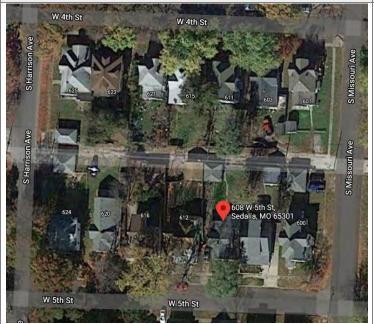

BASEMENT TYPE: 40. NO. OF OUTBUILDINGS (DESCRIBE IN BOX 40 CONT.): 29. ROOF TYPE: 36. FRONT PORCH TYPE/PLACEMENT: 41. FURTHER DESCRIPTION OF BUILDING FEATURES AND ASSOCIATED RESOURCES ON CONTINUATION PAGE. Cross gable open porch single-bay OTHER 42. CURRENT OWNER/ADDRESS: 43. FORM PREPARED BY (NAME AND ORG.): 44. SURVEY DATE: Robert Rollings Architects, LLC + SFS Architecture, November 2020 45 DATE OF REVISIONS: 07/01/2021 FOR SHPO USE DATE ENTERED IN INVENTORY: LEVEL OF SURVEY ADDITIONAL RESEARCH NEEDED? RECONNAISSANCE INTENSIVE YES NO NATIONAL REGISTER STATUS: OTHER: ☐ LISTED ☐ IN LISTED DISTRICT NAMF: PENDING LISTING ☐ ELIGIBLE (INDIVIDUALLY)

■ NOT DETERMINED

☐ ELIGIBLE (DISTRICT) ☐ NOT ELIGIBLE



#### ARCHITECTURAL/HISTORIC INVENTORY FORM

#### LOCATION MAP (include north arrow)





#### **PHOTOGRAPH**

 PHOTOGRAPHER:
 DATE:
 DESCRIPTION:

 Beverly Rollings
 11/20/2020
 Oblique facing SE





Page 3 PE\_AS\_006-150 608 W 5th St Sedalia

| ADDITIONAL INFORMATION                                                                                                                                                                 |
|----------------------------------------------------------------------------------------------------------------------------------------------------------------------------------------|
| 21. (CONT.) HISTORY AND SIGNIFICANCE. EXPAND BOX AS NECESSARY, OR ADD CONTINUATION PAGES.                                                                                              |
|