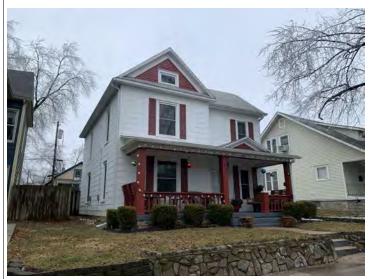

#### **PHOTOGRAPH**

PHOTOGRAPHER: Beverly Rollings DATE: 11/20/2020 DESCRIPTION:
Oblique facing SE

Page 3 PE\_AS\_006-121 400 W 5th St Sedalia

| Anomine of the inventor of the                                                                                                                                                                                                                                                                                                                                                                                                                                                                                                                                                                                                                                                                                                                                                                                                                                                                                                                                                                                                                                                                                                                                                                                                                               |
|--------------------------------------------------------------------------------------------------------------------------------------------------------------------------------------------------------------------------------------------------------------------------------------------------------------------------------------------------------------------------------------------------------------------------------------------------------------------------------------------------------------------------------------------------------------------------------------------------------------------------------------------------------------------------------------------------------------------------------------------------------------------------------------------------------------------------------------------------------------------------------------------------------------------------------------------------------------------------------------------------------------------------------------------------------------------------------------------------------------------------------------------------------------------------------------------------------------------------------------------------------------|
| ADDITIONAL INFORMATION                                                                                                                                                                                                                                                                                                                                                                                                                                                                                                                                                                                                                                                                                                                                                                                                                                                                                                                                                                                                                                                                                                                                                                                                                                       |
| 21. (CONT.) HISTORY AND SIGNIFICANCE. EXPAND BOX AS NECESSARY, OR ADD CONTINUATION PAGES.                                                                                                                                                                                                                                                                                                                                                                                                                                                                                                                                                                                                                                                                                                                                                                                                                                                                                                                                                                                                                                                                                                                                                                    |
| 22. (CONT.) SOURCES OF INFORMATION. EXPAND BOX AS NECESSARY, OR ADD CONTINUATION PAGES.  City of Sedalia Water Department Records, 1888 and 1914 Sanborn Maps                                                                                                                                                                                                                                                                                                                                                                                                                                                                                                                                                                                                                                                                                                                                                                                                                                                                                                                                                                                                                                                                                                |
| 40. (CONT.) DESCRIPTION OF ENVIRONMENT AND OUTBUILDINGS. EXPAND BOX AS NECESSARY, OR ADD CONTINUATION PAGES.                                                                                                                                                                                                                                                                                                                                                                                                                                                                                                                                                                                                                                                                                                                                                                                                                                                                                                                                                                                                                                                                                                                                                 |
| Suburban, sidewalk and tree lined street. Two-bay garage. The garage dating to 1908 with vertical wood siding and gabled roof. Contributing to the property.                                                                                                                                                                                                                                                                                                                                                                                                                                                                                                                                                                                                                                                                                                                                                                                                                                                                                                                                                                                                                                                                                                 |
| 41. (CONT.) DESCRIPTION OF PRIMARY RESOURCE. EXPAND BOX AS NECESSARY, OR ADD CONTINUATION PAGES.  This is a 2-story, 3-bay multiple dwelling in the Italianate style built in 1887. The structural system is frame. The foundation is stone. Exterior walls are replacement asphalt shingles. Simulated brick shingles. The building has a low hip roof clad in replacement asphalt shingles. Flat center roof. There is one center, metal stove pipe chimney. Windows are replacement aluminum, 1/1 double-hung sashes. There is a single-story, three-quarter enclosed porch characterized by a mansard roof clad in standing seam and asphalt with square wood posts on square stone piers. There is a two-story, rear, frame addition. 2-story addition on the back adjoining a 1-story addition.  The left bay has a 1/1 double hung window on the 1st floor. The 2nd floor has a similar 1/1 double hung window aligned. The center bay has an entry door. The right bay has a 1/1 double hung window mirroring the left bay on the 1st floor. The 2nd floor has a similar 1/1 double hung window mirroring the left bay and aligned with the 1st floor. The 3 bays on the 1st floor are all under a covered porch. Front porch screened in after 1914 |
|                                                                                                                                                                                                                                                                                                                                                                                                                                                                                                                                                                                                                                                                                                                                                                                                                                                                                                                                                                                                                                                                                                                                                                                                                                                              |

#### 1. SURVEY NO. 2. SURVEY NAME: Victorian Towers Survey PE AS 006-121 4. ADDRESS (STREET NO.) 3. COUNTY: STREET (NAME) Pettis 400 W 5th St 5. CITY: VICINITY 6. LAT / LONG 7. TOWNSHIP / RANGE / SECTION Sedalia 38.707182700 / -93.231634100 8.HISTORIC NAME (IF KNOWN): 9. PRESENT/OTHER NAME (IF KNOWN): 10. OWNERSHIP: 11A. HISTORIC USE (IF KNOWN): 11B. CURRENT USE: Private Domestic : Single Dwelling Domestic: Multiple Dwelling HISTORICAL INFORMATION 12. CONSTRUCTION DATE: 15. ARCHITECT: 18. PREVIOUSLY SURVEYED? CITE SURVEY NAME IN BOX 22 CONT. (PAGE 3) circa 1887 13. SIGNIFICANT DATE/PERIOD: 16. BUILDER/CONTRACTOR: 19. ON NATIONAL REGISTER? 1880-1940 ☐ INDIVIDUAL ☐ DISTRICT CITE NOMINATION NAME IN BOX 22 CONT. (PAGE 3) 14. AREA(S) OF SIGNIFICANCE: 17. ORIGINAL OR SIGNIFICANT OWNER: 20. NATIONAL REGISTER ELIGIBLE? C: Design/Construction ☐ INDIVIDUALLY ELIGIBLE ✓ DISTRICT POTENTIAL ( ✓ C NC) ■ NOT ELIGIBLE ■ NOT DETERMINED 21. HISTORY AND SIGNIFICANCE ON CONTINUATION PAGE. 22. SOURCES OF INFORMATION ON CONTINUATION PAGE. ARCHITECTURAL INFORMATION 23 CATEGORY OF PROPERTY: 30: ROOF MATERIAL: 7 WINDOWS: HISTORIC REPLACEMENT **✓** BUILDING(S) SITE asphalt shingles (replacement) PANE ARRANGEMENT: ☐ STRUCTURE ☐ OBJECT 1/1 double-hung sashes 24 VERNACUI AR OR PROPERTY TYPE: 31. CHIMNEY PLACEMENT 38. ACREAGE (RURAL): VISIBLE FROM PUBLIC ROAD? 25. ARCHITECTURAL STYLE: 32. STRUCTURAL SYSTEM: 39. CHANGES (DESCRIBE IN BOX 41 CONT.): **✓** ADDITIONSDATE(S): Italianate frame ✓ ALTERED DATE(S): After 1914 26 PLAN SHAPE 33. EXTERIOR WALL CLADDING: MOVED DATE(S): rectangular asphalt shingles **ENDANGERED BY:** 34. FOUNDATION MATERIAL: 27. NO. OF STORIES: Stone 35 BASEMENT TYPE: 28. NO. OF BAYS (1ST FLOOR): 40. NO. OF OUTBUILDINGS (DESCRIBE IN BOX 40 CONT.): 29. ROOF TYPE: 36. FRONT PORCH TYPE/PLACEMENT: 41. FURTHER DESCRIPTION OF BUILDING FEATURES AND ASSOCIATED RESOURCES ON CONTINUATION PAGE. Low hip enclosed porch three-quarter **OTHER** 42. CURRENT OWNER/ADDRESS: 43. FORM PREPARED BY (NAME AND ORG.): 44. SURVEY DATE: Robert Rollings Architects, LLC + SFS Architecture, November 2020 45. DATE OF REVISIONS: 06/29/2021 FOR SHPO USE DATE ENTERED IN INVENTORY: LEVEL OF SURVEY ADDITIONAL RESEARCH NEEDED? ☐ RECONNAISSANCE ☐ INTENSIVE YES NO NATIONAL REGISTER STATUS: OTHER: ☐ LISTED ☐ IN LISTED DISTRICT NAMF: PENDING LISTING ELIGIBLE (INDIVIDUALLY) ☐ ELIGIBLE (DISTRICT) ☐ NOT ELIGIBLE ■ NOT DETERMINED