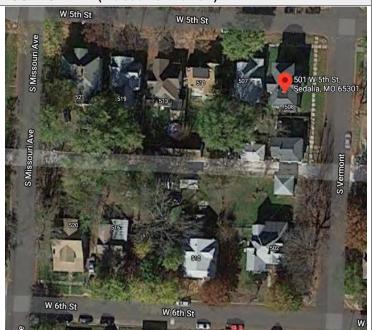

|  |
|                                             | LE (INDIVID | UALLY)                                                |                              |                                                                                             |  |
| ELIGIBLE (DISTRICT) NOT E                   | LIGIBLE     |                                                       |                              |                                                                                             |  |
| ■ NOT DETERMINED                            |             |                                                       |                              |                                                                                             |  |



#### **LOCATION MAP (include north arrow)**



#### SITE MAP/PLAN (include north arrow)

#### **PHOTOGRAPH**

PHOTOGRAPHER: Dana Gould

DATE: 11/20/2020 DESCRIPTION: Oblique facing NE

INSERT PHOTOGRAPH OF PRIMARY STRUCTURE ON PROPERTY.





Page 3 PE\_AS\_006-134 501 W 5th St Sedalia

| ADDITIONAL INFORMATION