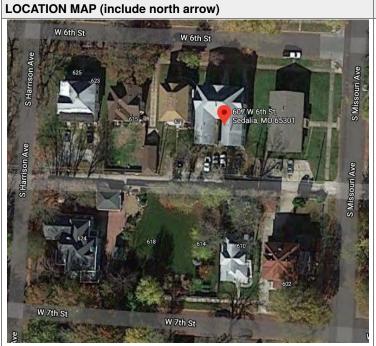

|  |  |
| NAME:                                                                  | . = /1. := | BULLINA                                      |                                           |                                                     |  |  |
|                                                                        | LE (INDIVI | DUALLY)                                      |                                           |                                                     |  |  |
| ☐ ELIGIBLE (DISTRICT) ☐ NOT E ☐ NOT DETERMINED                         | LIGIBLE    |                                              |                                           |                                                     |  |  |



#### SITE MAP/PLAN (include north arrow)



#### **PHOTOGRAPH**

PHOTOGRAPHER:
Beverly Rollings

DATE: 11/19/2020 DESCRIPTION:
Oblique facing NW

INSERT PHOTOGRAPH OF PRIMARY STRUCTURE ON PROPERTY.





Page 3 PE\_AS\_006-205 607 W 6th St Sedalia

### **ADDITIONAL INFORMATION**

| This multiply administrative above up on the 1014 Comborn Many hat a single decolling beauty along the 1000 Comborn Many The Western Department