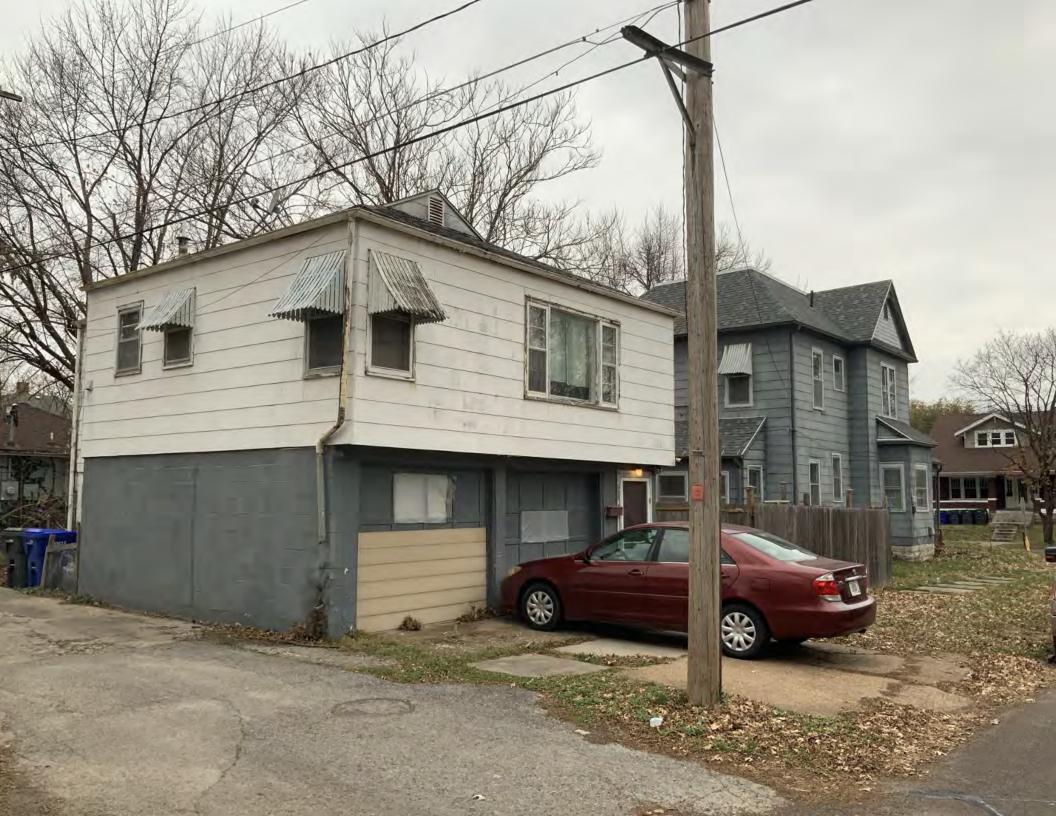

#### CONTINUATION PAGE - ADDITIONAL IMAGES

Oblique facing SW

Photo - Out Building

Page 1 PE\_AS\_006-122 403 W 5th St Sedalia

| 1. SURVEY NO.                                        |              | 2. SURVEY NAME: Victorian Towers Survey      |                              |                                                                                             |  |  |
|------------------------------------------------------|--------------|----------------------------------------------|------------------------------|---------------------------------------------------------------------------------------------|--|--|
| PE_AS_006-122                                        |              | ·                                            |                              |                                                                                             |  |  |
|                                                      |              | 4. ADDRESS (STREET NO.)                      | STREET (NAME)                |                                                                                             |  |  |
| Pettis                                               | 1//01/1177/  | 403                                          | W 5th St                     | TOWNS UP A NOTATION                                                                         |  |  |
| 5. CITY: Sedalia                                     | VICINITY     | 6. LAT / LONG<br>38.706872771 / -93.23168152 |                              | TOWNSHIP / RANGE / SECTION / /                                                              |  |  |
| 8.HISTORIC NAME (IF KNOWN):                          |              | 00.7000727717 00.20100102                    | 9. PRESENT/OTHER NAME (IF KN | •                                                                                           |  |  |
| (                                                    |              |                                              |                              | ,                                                                                           |  |  |
| 10. OWNERSHIP:                                       |              | 11A. HISTORIC USE (IF KNOWN):                |                              | 11B. CURRENT USE:                                                                           |  |  |
|                                                      |              | Domestic : Single Dwellin                    | g                            | Vacant/Not in Use :                                                                         |  |  |
| HISTORICAL INFORMATION                               |              |                                              |                              |                                                                                             |  |  |
| 12. CONSTRUCTION DATE:                               |              | 15. ARCHITECT:                               |                              | 18. PREVIOUSLY SURVEYED?                                                                    |  |  |
|                                                      |              |                                              |                              | CITE SURVEY NAME IN BOX 22 CONT. (PAGE 3)                                                   |  |  |
|                                                      |              |                                              |                              |                                                                                             |  |  |
| 13. SIGNIFICANT DATE/PERIOD:                         |              | 16. BUILDER/CONTRACTOR:                      |                              | 19. ON NATIONAL REGISTER?  INDIVIDUAL DISTRICT                                              |  |  |
| 1880-1940                                            |              |                                              |                              |                                                                                             |  |  |
|                                                      |              |                                              |                              | CITE NOMINATION NAME IN BOX 22 CONT. (PAGE 3)                                               |  |  |
| 14. AREA(S) OF SIGNIFICANCE:  C: Design/Construction |              | 17. ORIGINAL OR SIGNIFICANT OW               | NER:                         | 20. NATIONAL REGISTER ELIGIBLE?                                                             |  |  |
| O. Design/Construction                               |              |                                              |                              | ☐ UINDIVIDUALLY ELIGIBLE ☐ DISTRICT POTENTIAL (☐ C ☑ NC)                                    |  |  |
|                                                      |              |                                              |                              | ✓ NOT ELIGIBLE □ NOT DETERMINED                                                             |  |  |
|                                                      |              |                                              |                              |                                                                                             |  |  |
| 21. HISTORY AND SIGNIFICANCE ON CONTINUAT            |              | J                                            | 22. SOURCES OF INFORMATION   | ON CONTINUATION PAGE.                                                                       |  |  |
| ARCHITECTURAL INFORMAT                               | ION          |                                              |                              |                                                                                             |  |  |
| 23. CATEGORY OF PROPERTY:                            |              | 30: ROOF MATERIAL:                           |                              | 7.WINDOWS:                                                                                  |  |  |
| BUILDING(S) SITE                                     |              |                                              |                              | ☐ HISTORIC ☐ REPLACEMENT PANE ARRANGEMENT:                                                  |  |  |
| STRUCTURE OBJECT                                     |              |                                              |                              | PANE ARRANGEMENT.                                                                           |  |  |
| 24. VERNACULAR OR PROPERTY TYPE:                     |              | 31. CHIMNEY PLACEMENT:                       |                              | 38. ACREAGE (RURAL):                                                                        |  |  |
|                                                      |              |                                              |                              | VISIBLE FROM PUBLIC ROAD? ✓                                                                 |  |  |
|                                                      |              |                                              |                              |                                                                                             |  |  |
| 25. ARCHITECTURAL STYLE:                             |              | 32. STRUCTURAL SYSTEM:                       |                              | 39. CHANGES (DESCRIBE IN BOX 41 CONT.):                                                     |  |  |
|                                                      |              |                                              |                              | ADDITIONS DATE(S):  ALTERED DATE(S):                                                        |  |  |
| 26. PLAN SHAPE:                                      |              | 33. EXTERIOR WALL CLADDING:                  |                              | → UALTERED DATE(S):  □ MOVED DATE(S):                                                       |  |  |
|                                                      |              |                                              |                              | ENDANGERED BY:                                                                              |  |  |
| 27. NO. OF STORIES:                                  |              | 34. FOUNDATION MATERIAL:                     |                              |                                                                                             |  |  |
|                                                      |              |                                              |                              |                                                                                             |  |  |
| 28. NO. OF BAYS (1ST FLOOR):                         |              | 35. BASEMENT TYPE:                           |                              | 40. NO. OF OUTBUILDINGS (DESCRIBE IN BOX 40 CONT.):                                         |  |  |
| 26. NO. OF BATS (1ST FLOOR):                         |              | 00.5/10221                                   |                              | (2201121120)                                                                                |  |  |
|                                                      |              | 20 5701/5700/17/75/71 405/1                  |                              | 4. 5055.55 5565.550.05 500.05 500.05                                                        |  |  |
| 29. ROOF TYPE:                                       |              | 36. FRONT PORCH TYPE/PLACEMENT:              |                              | 41. FURTHER DESCRIPTION OF BUILDING FEATURES AND ASSOCIATED RESOURCES ON CONTINUATION PAGE. |  |  |
|                                                      |              |                                              |                              |                                                                                             |  |  |
| OTHER                                                |              | ·                                            |                              | •                                                                                           |  |  |
| 42. CURRENT OWNER/ADDRESS:                           |              | 43. FORM PREPARED BY (NAME A                 | AND OBG ).                   | 44. SURVEY DATE:                                                                            |  |  |
|                                                      |              | Robert Rollings Architects                   | s, LLC + SFS Architecture,   | November 2020                                                                               |  |  |
|                                                      |              | Inc.                                         |                              |                                                                                             |  |  |
|                                                      |              |                                              |                              | 45. DATE OF REVISIONS:                                                                      |  |  |
|                                                      |              |                                              |                              | 06/29/2021                                                                                  |  |  |
| FOR SHPO USE                                         |              |                                              |                              |                                                                                             |  |  |
| DATE ENTERED IN INVENTORY:                           |              | LEVEL OF SURVEY                              |                              | ADDITIONAL RESEARCH NEEDED?                                                                 |  |  |
|                                                      |              | RECONNAISSANCE INTENSIVE                     |                              | YES NO                                                                                      |  |  |
| NATIONAL REGISTER STATUS:                            |              |                                              | OTHER:                       |                                                                                             |  |  |
| LISTED IN LISTED DISTRICT                            |              |                                              | JIHEN.                       |                                                                                             |  |  |
| NAME:                                                |              |                                              |                              |                                                                                             |  |  |
|                                                      | BLE (INDIVII | DUALLY)                                      |                              |                                                                                             |  |  |
| □ ELIGIBLE (DISTRICT) □ NOT E                        |              | - <del></del> · /                            |                              |                                                                                             |  |  |
| NOT DETERMINED                                       |              |                                              |                              |                                                                                             |  |  |