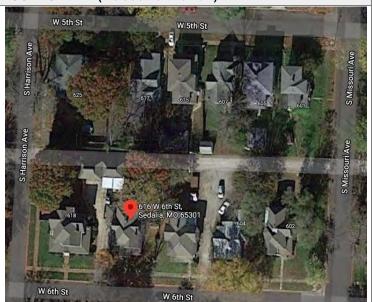

|                                                            |  |  |
| NAME:                                                     |             | DIIALLY)                                                           |                            |                                                            |  |  |
| ☐ PENDING LISTING ☐ ELIGIE☐ ☐ ELIGIBLE (DISTRICT) ☐ NOT E | BLE (INDIVI | DUALLT)                                                            |                            |                                                            |  |  |
| NOT DETERMINED                                            | LIGIDEL     |                                                                    |                            |                                                            |  |  |





#### SITE MAP/PLAN (include north arrow)

#### **PHOTOGRAPH**

PHOTOGRAPHER: Jill Wade DATE: 11/19/2020 DESCRIPTION:
Oblique facing SW





Page 3 PE\_AS\_006-209 616 W 6th St Sedalia

| ADDITIONAL INFORMATION                                                                                                                                                                                                                                                                                                              |
|--------------------------------------------------------------------------------------------------------------------------------------------------------------------------------------------------------------------------------------------------------------------------------------------