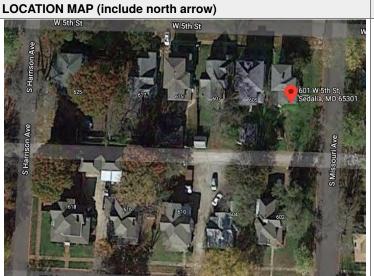

|  |  |





#### SITE MAP/PLAN (include north arrow)

#### **PHOTOGRAPH**

PHOTOGRAPHER: Dana Gould DATE: 11/20/2020 DESCRIPTION:
Oblique facing NW





Page 3 PE\_AS\_006-146 601 W 5th St Sedalia

| ADDITIONAL INFORMATION                                                                                                                                                                                                                                                                                                                                                                                                                                                                |
|-----------------------------------------------------------------------------------------------------------------------------------------