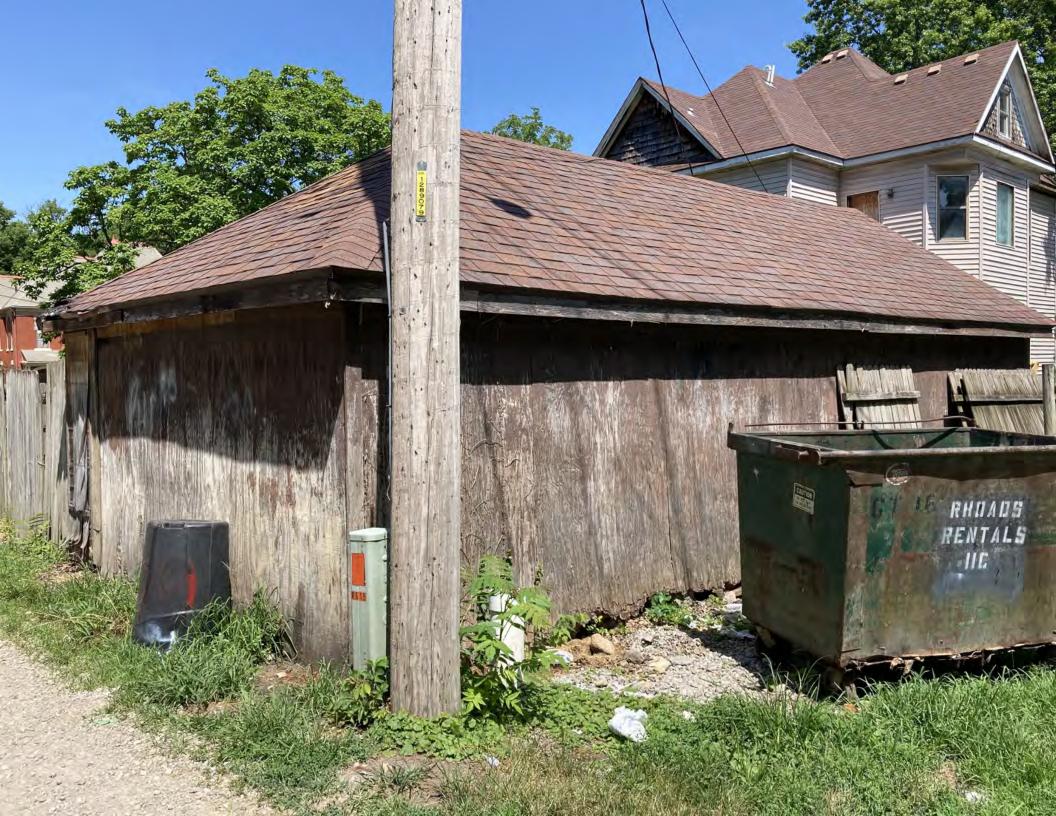

#### CONTINUATION PAGE - ADDITIONAL IMAGES

Oblique facing SW

Photo - Out Building

Page 1 PE\_AS\_006-122 403 W 5th St Sedalia

| 1. SURVEY NO.                                        |              | 2. SURVEY NAME: Victorian Towers Survey      |                              |                                                                                             |  |  |
|------------------------------------------------------|--------------|----------------------------------------------|------------------------------|---------------------------------------------------------------------------------------------|--|--|
| PE_AS_006-122                                        |              | ·                                            |                              |                                                                                             |  |  |
|                                                      |              | 4. ADDRESS (STREET NO.)                      | STREET (NAME)                |                                                                                             |  |  |
| Pettis                                               | 1//01/1177/  | 403                                          | W 5th St                     | TOWNS UP A NOTATION                                                                         |  |  |
| 5. CITY: Sedalia                                     | VICINITY     | 6. LAT / LONG<br>38.706872771 / -93.23168152 |                              | TOWNSHIP / RANGE / SECTION / /                                                              |  |  |
| 8.HISTORIC NAME (IF KNOWN):                          |              | 00.7000727717 00.20100102                    | 9. PRESENT/OTHER NAME (IF KN | •                                                                                           |  |  |
| (                                                    |              |                                              |                              | ,                                                                                           |  |  |
| 10. OWNERSHIP:                                       |              | 11A. HISTORIC USE (IF KNOWN):                |                              | 11B. CURRENT USE:                                                                           |  |  |
|                                                      |              | Domestic : Single Dwellin                    | g                            | Vacant/Not in Use :                                                                         |  |  |
| HISTORICAL INFORMATION                               |              |                                              |                              |                                                                                             |  |  |
| 12. CONSTRUCTION DATE:                               |              | 15. ARCHITECT:                               |                              | 18. PREVIOUSLY SURVEYED?                                                                    |  |  |
|                                                      |              |                                              |                              | CITE SURVEY NAME IN BOX 22 CONT. (PAGE 3)                                                   |  |  |
|                                                      |              |                                              |                              |                                                                                             |  |  |
| 13. SIGNIFICANT DATE/PERIOD:                         |              | 16. BUILDER/CONTRACTOR:                      |                              | 19. ON NATIONAL REGISTER?  INDIVIDUAL DISTRICT                                              |  |  |
| 1880-1940                                            |              |                                              |                              |                                                                                             |  |  |
|                                                      |              |                                              |                              | CITE NOMINATION NAME IN BOX 22 CONT. (PAGE 3)                                               |  |  |
| 14. AREA(S) OF SIGNIFICANCE:  C: Design/Construction |              | 17. ORIGINAL OR SIGNIFICANT OW               | NER:                         | 20. NATIONAL REGISTER ELIGIBLE?                                                             |  |  |
| O. Design/Construction                               |              |                                              |                              | ☐ UINDIVIDUALLY ELIGIBLE ☐ DISTRICT POTENTIAL (☐ C ☑ NC)                                    |  |  |
|                                                      |              |                                              |                              | ✓ NOT ELIGIBLE □ NOT DETERMINED                                                             |  |  |
|                                                      |              |                                              |                              |                                                                                             |  |  |
| 21. HISTORY AND SIGNIFICANCE ON CONTINUAT            |              | J                                            | 22. SOURCES OF INFORMATION   | ON CONTINUATION PAGE.                                                                       |  |  |
| ARCHITECTURAL INFORMAT                               | ION          |                                              |                              |                                                                                             |  |  |
| 23. CATEGORY OF PROPERTY:                            |              | 30: ROOF MATERIAL:                           |                              | 7.WINDOWS:                                                                                  |  |  |
| BUILDING(S) SITE                                     |              |                                              |                              | ☐ HISTORIC ☐ REPLACEMENT PANE ARRANGEMENT:                                                  |  |  |
| STRUCTURE OBJECT                                     |              |                                              |                              | PANE ARRANGEMENT.                                                                           |  |  |
| 24. VERNACULAR OR PROPERTY TYPE:                     |              | 31. CHIMNEY PLACEMENT:                       |                              | 38. ACREAGE (RURAL):                                                                        |  |  |
|                                                      |              |                                              |                              | VISIBLE FROM PUBLIC ROAD? ✓                                                                 |  |  |
|                                                      |              |                                              |                              |                                                                                             |  |  |
| 25. ARCHITECTURAL STYLE:                             |              | 32. STRUCTURAL SYSTEM:                       |                              | 39. CHANGES (DESCRIBE IN BOX 41 CONT.):                                                     |  |  |
|                                                      |              |                                              |                              | ADDITIONS DATE(S):  ALTERED DATE(S):                                                        |  |  |
| 26. PLAN SHAPE:                                      |              | 33. EXTERIOR WALL CLADDING:                  |                              | → UALTERED DATE(S):  □ MOVED DATE(S):                                                       |  |  |
|                                                      |              |                                              |                              | ENDANGERED BY:                                                                              |  |  |
| 27. NO. OF STORIES:                                  |              | 34. FOUNDATION MATERIAL:                     |                              |                                                                                             |  |  |
|                                                      |              |                                              |                              |                                                                                             |  |  |
| 28. NO. OF BAYS (1ST FLOOR):                         |              | 35. BASEMENT TYPE:                           |                              | 40. NO. OF OUTBUILDINGS (DESCRIBE IN BOX 40 CONT.):                                         |  |  |
| 26. NO. OF BATS (1ST FLOOR):                         |              | 00.5/10221                                   |                              | (2201121120)                                                                                |  |  |
|                                                      |              | 20 5701/5700/17/75/71 405/1                  |                              | 4. 5055.55 5565.550.05 500.05 500.05                                                        |  |  |
| 29. ROOF TYPE:                                       |              | 36. FRONT PORCH TYPE/PLACEMENT:              |                              | 41. FURTHER DESCRIPTION OF BUILDING FEATURES AND ASSOCIATED RESOURCES ON CONTINUATION PAGE. |  |  |
|                                                      |              |                                              |                              |                                                                                             |  |  |
| OTHER                                                |              | ·                                            |                              | •                                                                                           |  |  |
| 42. CURRENT OWNER/ADDRESS:                           |              | 43. FORM PREPARED BY (NAME A                 | AND OBG ).                   | 44. SURVEY DATE:                                                                            |  |  |
|                                                      |              | Robert Rollings Architects                   | s, LLC + SFS Architecture,   | November 2020                                                                               |  |  |
|                                                      |              | Inc.                                         |                              |                                                                                             |  |  |
|                                                      |              |                                              |                              | 45. DATE OF REVISIONS:                                                                      |  |  |
|                                                      |              |                                              |                              | 06/29/2021                                                                                  |  |  |
| FOR SHPO USE                                         |              |                                              |                              |                                                                                             |  |  |
| DATE ENTERED IN INVENTORY:                           |              | LEVEL OF SURVEY                              |                              | ADDITIONAL RESEARCH NEEDED?                                                                 |  |  |
|                                                      |              | RECONNAISSANCE INTENSIVE                     |                              | YES NO                                                                                      |  |  |
| NATIONAL REGISTER STATUS:                            |              |                                              | OTHER:                       |                                                                                             |  |  |
| LISTED IN LISTED DISTRICT                            |              |                                              | JIHEN.                       |                                                                                             |  |  |
| NAME:                                                |              |                                              |                              |                                                                                             |  |  |
|                                                      | BLE (INDIVII | DUALLY)                                      |                              |                                                                                             |  |  |
| □ ELIGIBLE (DISTRICT) □ NOT E                        |              | - <del></del> · /                            |                              |                                                                                             |  |  |
| NOT DETERMINED                                       |              |                                              |                              |                                                                                             |  |  |