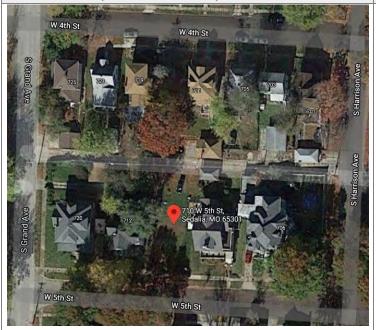

** 27. NO. OF STORIES: 34. FOUNDATION MATERIAL: 35 BASEMENT TYPE: 28. NO. OF BAYS (1ST FLOOR): 40. NO. OF OUTBUILDINGS (DESCRIBE IN BOX 40 CONT.): 29. ROOF TYPE: 36. FRONT PORCH TYPE/PLACEMENT: 41. FURTHER DESCRIPTION OF BUILDING FEATURES AND ASSOCIATED RESOURCES ON CONTINUATION PAGE. OTHER 42. CURRENT OWNER/ADDRESS: 43. FORM PREPARED BY (NAME AND ORG.): 44. SURVEY DATE: Robert Rollings Architects, LLC + SFS Architecture, November 2020 45 DATE OF REVISIONS: 07/03/2021 FOR SHPO USE DATE ENTERED IN INVENTORY: LEVEL OF SURVEY ADDITIONAL RESEARCH NEEDED? RECONNAISSANCE INTENSIVE YES NO NATIONAL REGISTER STATUS: OTHER: ☐ LISTED ☐ IN LISTED DISTRICT NAMF: PENDING LISTING ☐ ELIGIBLE (INDIVIDUALLY)

■ NOT DETERMINED

☐ ELIGIBLE (DISTRICT) ☐ NOT ELIGIBLE



### SITE MAP/PLAN (include north arrow)



#### **PHOTOGRAPH**

PHOTOGRAPHER: Bev Rollings DATE: 02/11/2021 DESCRIPTION: Facing South



Page 3 PE\_AS\_006-163 710 W 5th St Sedalia

| ADDITIONAL INFORMATION                                                                                                                                                  |
|-------------------------------------------------------------------------------------------------------------------------------------------------------------------------|
| 21. (CONT.) HISTORY AND SIGNIFICANCE. EXPAND BOX AS NECESSARY, OR ADD CONTINUATION PAGES.                                                                               |
|