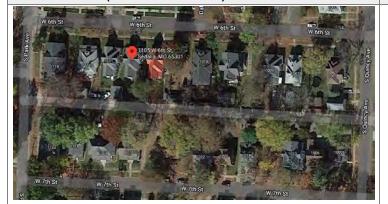

|  |
| ☐ LISTED ☐ IN LISTED DISTRICT                |          |                                 |                              |                                                     |  |
| NAME:                                        |          |                                 |                              |                                                     |  |
| PENDING LISTING LIGHBLE (INDIVIDUALLY)       |          |                                 |                              |                                                     |  |
| □ ELIGIBLE (DISTRICT) □ NOT E                | LIGIBLE  |                                 |                              |                                                     |  |



### SITE MAP/PLAN (include north arrow)



### **PHOTOGRAPH**

PHOTOGRAPHER:
Beverly Rollings

DATE: 11/18/2020 DESCRIPTION:
Oblique facing NW

INSERT PHOTOGRAPH OF PRIMARY STRUCTURE ON PROPERTY.





Page 3 PE\_AS\_006-246 1105 W 6th St Sedalia

| ADDITIONAL INFORMATION                                                                                                                                                                                                                                                                                                                                                                                                                                                                          |
|-------------------------------------------------------------------------------------------------------------