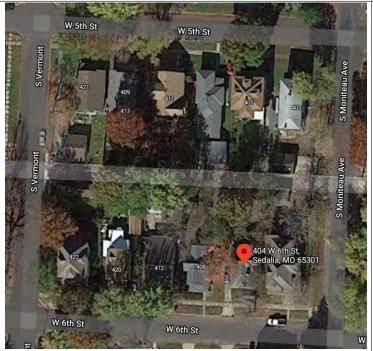

|                             |                                                     |  |
| PENDING LISTING LIGIBLE (INDIVIDUA                    |                | JUALLY)                               |                             |                                                     |  |
| ☐ ELIGIBLE (DISTRICT) ☐ NOT ELIGIBLE ☐ NOT DETERMINED |                |                                       |                             |                                                     |  |
| O INOT DETERMINED                                     |                |                                       |                             |                                                     |  |



### ARCHITECTURAL/HISTORIC INVENTORY FORM

### **LOCATION MAP (include north arrow)**





#### **PHOTOGRAPH**

PHOTOGRAPHER: Jill Wade

DATE: 11/19/2020 DESCRIPTION: Oblique facing SE





Page 3 PE\_AS\_006-185 404 W 6th St Sedalia

| ADDITIONAL INFORMATION                                                                                                                                                                                                                                                                                                                                                                                                                                                                                                                                           |
|--------------------------------------------------------------------------------------------------------