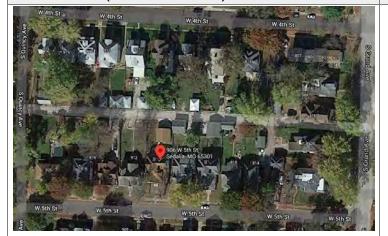

ne 35 BASEMENT TYPE: 28. NO. OF BAYS (1ST FLOOR): 40. NO. OF OUTBUILDINGS (DESCRIBE IN BOX 40 CONT.): partial 29. ROOF TYPE: 36. FRONT PORCH TYPE/PLACEMENT: 41. FURTHER DESCRIPTION OF BUILDING FEATURES AND ASSOCIATED RESOURCES ON CONTINUATION PAGE. Hip and gable platform/stoop OTHER 42. CURRENT OWNER/ADDRESS: 43. FORM PREPARED BY (NAME AND ORG.): 44. SURVEY DATE: Robert Rollings Architects, LLC + SFS Architecture, November 2020 45 DATE OF REVISIONS: 07/03/2021

### FOR SHPO USE DATE ENTERED IN INVENTORY: LEVEL OF SURVEY ADDITIONAL RESEARCH NEEDED? RECONNAISSANCE INTENSIVE YES NO NATIONAL REGISTER STATUS: OTHER: ☐ LISTED ☐ IN LISTED DISTRICT

PENDING LISTING

■ NOT DETERMINED

☐ ELIGIBLE (DISTRICT) ☐ NOT ELIGIBLE

☐ ELIGIBLE (INDIVIDUALLY)

NAMF:



### SITE MAP/PLAN (include north arrow)



### **PHOTOGRAPH**

PHOTOGRAPHER: Dana Gould DATE: 11/20/2020 DESCRIPTION:
Oblique facing SE







## MISSOURI DEPARTMENT OF NATURAL RESOURCES STATE HISTORIC PRESERVATION OFFICE, P.O. Box 176, Jefferson City, MO 65102

Page 3 PE\_AS\_006-175 906 W 5th St Sedalia

### **ADDITIONAL INFORMATION**

| 21. (CONT.) HISTORY AND SIGNIFICANCE. EXPAND BOX AS NECESSARY, OR ADD CONTINUATION PAGES.  City of Sedalia Water Department Records indicate water service installed in 1875. Addresses 820, 900 and 906 W 5th St. floor plans match (as indicated on 1914 Sanborn map). These three dwellings likely constructed at the same time in the 1890s.