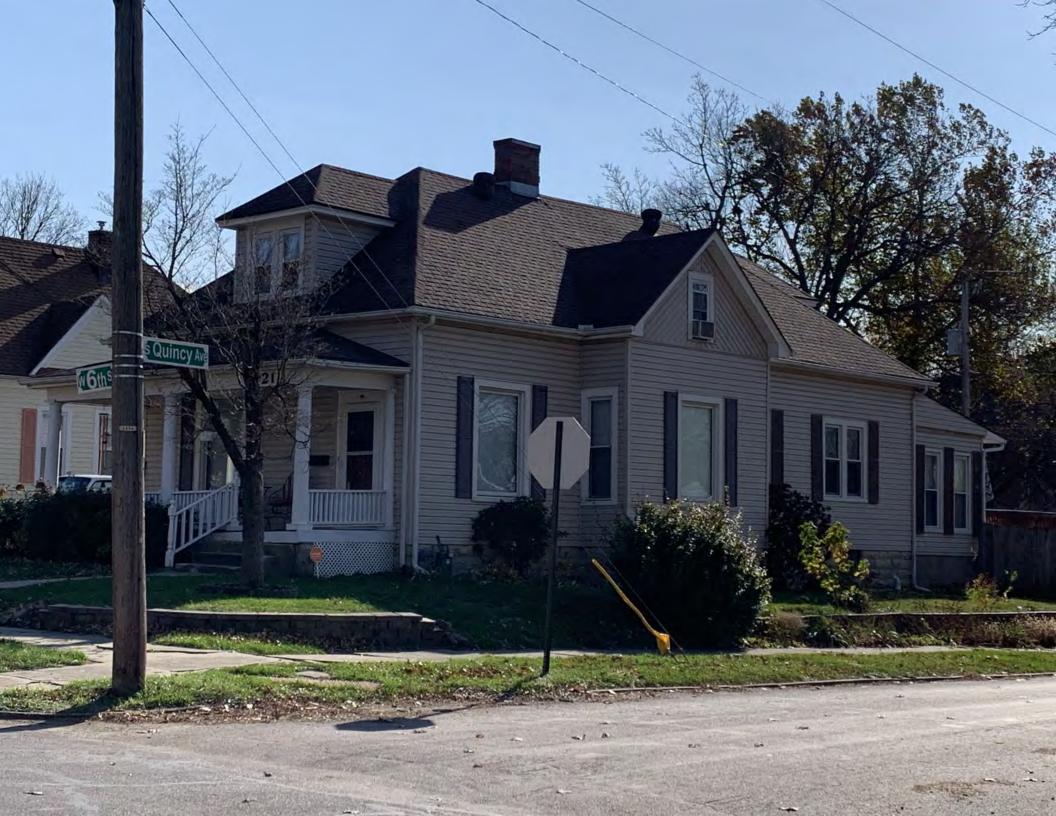

#### STATE HISTORIC PRESERVATION OFFICE, P.O. Box 176, Jefferson City, MO 65102 405 W 5th St Sedalia ARCHITECTURAL/HISTORIC INVENTORY FORM 2. SURVEY NAME: 1. SURVEY NO. Victorian Towers Survey PE AS 006-124 4. ADDRESS (STREET NO.) 3. COUNTY: STREET (NAME) Pettis 405 W 5th St 5. CITY: VICINITY 6. LAT / LONG 7. TOWNSHIP / RANGE / SECTION Sedalia 38.706829300 / -93.231850000 8.HISTORIC NAME (IF KNOWN): 9. PRESENT/OTHER NAME (IF KNOWN): 10. OWNERSHIP: 11A. HISTORIC USE (IF KNOWN): 11B. CURRENT USE: Private Domestic : Single Dwelling Domestic : Single Dwelling HISTORICAL INFORMATION 12. CONSTRUCTION DATE: 18. PREVIOUSLY SURVEYED? 15. ARCHITECT: CITE SURVEY NAME IN BOX 22 CONT. (PAGE 3) circa 1909 13. SIGNIFICANT DATE/PERIOD: 16. BUILDER/CONTRACTOR: 19. ON NATIONAL REGISTER? 1880-1940 ☐ INDIVIDUAL ☐ DISTRICT CITE NOMINATION NAME IN BOX 22 CONT. (PAGE 3) 14. AREA(S) OF SIGNIFICANCE: 17. ORIGINAL OR SIGNIFICANT OWNER: 20. NATIONAL REGISTER ELIGIBLE? C: Design/Construction ☐ INDIVIDUALLY ELIGIBLE ✓ DISTRICT POTENTIAL ( ✓ C NC) ■ NOT ELIGIBLE ■ NOT DETERMINED 22. SOURCES OF INFORMATION ON CONTINUATION PAGE. 21. HISTORY AND SIGNIFICANCE ON CONTINUATION PAGE. ARCHITECTURAL INFORMATION 23 CATEGORY OF PROPERTY: 30: ROOF MATERIAL: 7 WINDOWS: HISTORIC REPLACEMENT **✓** BUILDING(S) SITE asphalt shingles (replacement) PANE ARRANGEMENT: ☐ STRUCTURE ☐ OBJECT 1/1 double-hung sashes 31 CHIMNEY PLACEMENT 24 VERNACUI AR OR PROPERTY TYPE: 38 ACREAGE (RURAL): VISIBLE FROM PUBLIC ROAD? ✓ foursquare center rear slope 25. ARCHITECTURAL STYLE: 32. STRUCTURAL SYSTEM: 39. CHANGES (DESCRIBE IN BOX 41 CONT.): Prairie School ✓ ADDITIONSDATE(S): After 1914 frame ✓ ALTERED DATE(S): After 1914 26 PLAN SHAPE: 33. EXTERIOR WALL CLADDING: MOVED DATE(S): square vinvl sidina **ENDANGERED BY:** 27. NO. OF STORIES: 34. FOUNDATION MATERIAL: 2.5 35 BASEMENT TYPE: 28. NO. OF BAYS (1ST FLOOR): 40. NO. OF OUTBUILDINGS (DESCRIBE IN BOX 40 CONT.): 29. ROOF TYPE: 36. FRONT PORCH TYPE/PLACEMENT: 41. FURTHER DESCRIPTION OF BUILDING FEATURES AND ASSOCIATED RESOURCES ON CONTINUATION PAGE. Bellcast hip open porch full-span OTHER 42. CURRENT OWNER/ADDRESS: 43. FORM PREPARED BY (NAME AND ORG.): 44. SURVEY DATE: Robert Rollings Architects, LLC + SFS Architecture, November 2020 45 DATE OF REVISIONS: 06/29/2021 FOR SHPO USE DATE ENTERED IN INVENTORY: LEVEL OF SURVEY ADDITIONAL RESEARCH NEEDED?