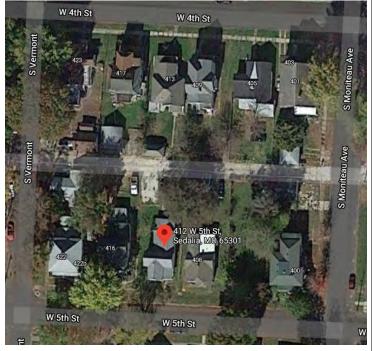

|  |  |
|                                                                | BLE (INDIVII<br>ELIGIBLE | DUALLY)                               |                            |                                                     |  |  |
| ☐ ELIGIBLE (DISTRICT) ☐ NOT E ☐ NOT DETERMINED                 | LIGIBLE                  |                                       |                            |                                                     |  |  |
| O NOT DETERMINED                                               |                          |                                       |                            |                                                     |  |  |



### ARCHITECTURAL/HISTORIC INVENTORY FORM

### **LOCATION MAP (include north arrow)**





### **PHOTOGRAPH**

PHOTOGRAPHER: Beverly Rollings DATE: 11/20/2020 DESCRIPTION: Oblique facing SE





Page 3 PE\_AS\_006-128 412 W 5th St Sedalia

| ADDITIONAL INFORMATION