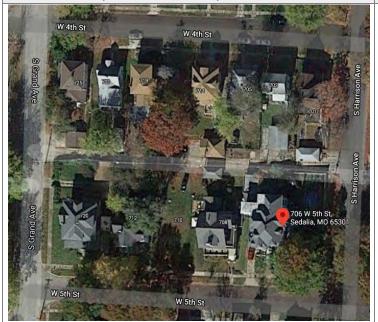

|  |  |
| ELIGIBLE (DISTRICT) NOT E                 |              | JUNELI)                                                |                             |                                                                                             |  |  |
| NOT DETERMINED                            | LIGIDLL      |                                                        |                             |                                                                                             |  |  |
|                                           |              |                                                        |                             |                                                                                             |  |  |







#### **PHOTOGRAPH**

PHOTOGRAPHER:DATE:DESCRIPTION:Dana Gould11/20/2020Oblique facing SW





Page 3 PE\_AS\_006-160 706 W 5th St Sedalia

| ADDITIONAL INFORMATION