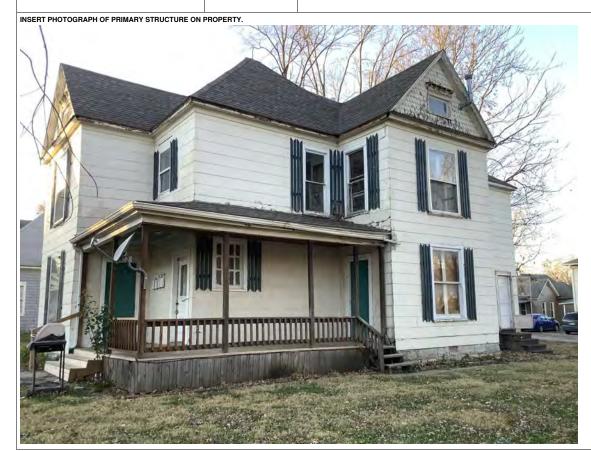

#### **PHOTOGRAPH**

PHOTOGRAPHER: Beverly Rollings DATE: 11/20/2020 DESCRIPTION:
Oblique facing SE

Page 3 PE\_AS\_006-121 400 W 5th St Sedalia

| Anomine of the inventor of the                                                                                                                                                                                                                                                                                                                                                                                                                                                                                                                                                                                                                                                                                                                                                                                                                                                                                                                                                                                                                                                                                                                                                                                                                               |
|--------------------------------------------------------------------------------------------------------------------------------------------------------------------------------------------------------------------------------------------------------------------------------------------------------------------------------------------------------------------------------------------------------------------------------------------------------------------------------------------------------------------------------------------------------------------------------------------------------------------------------------------------------------------------------------------------------------------------------------------------------------------------------------------------------------------------------------------------------------------------------------------------------------------------------------------------------------------------------------------------------------------------------------------------------------------------------------------------------------------------------------------------------------------------------------------------------------------------------------------------------------|
| ADDITIONAL INFORMATION                                                                                                                                                                                                                                                                                                                                                                                                                                                                                                                                                                                                                                                                                                                                                                                                                                                                                                                                                                                                                                                                                                                                                                                                                                       |
| 21. (CONT.) HISTORY AND SIGNIFICANCE. EXPAND BOX AS NECESSARY, OR ADD CONTINUATION PAGES.                                                                                                                                                                                                                                                                                                                                                                                                                                                                                                                                                                                                                                                                                                                                                                                                                                                                                                                                                                                                                                                                                                                                                                    |
| 22. (CONT.) SOURCES OF INFORMATION. EXPAND BOX AS NECESSARY, OR ADD CONTINUATION PAGES.  City of Sedalia Water Department Records, 1888 and 1914 Sanborn Maps                                                                                                                                                                                                                                                                                                                                                                                                                                                                                                                                                                                                                                                                                                                                                                                                                                                                                                                                                                                                                                                                                                |
| 40. (CONT.) DESCRIPTION OF ENVIRONMENT AND OUTBUILDINGS. EXPAND BOX AS NECESSARY, OR ADD CONTINUATION PAGES.                                                                                                                                                                                                                                                                                                                                                                                                                                                                                                                                                                                                                                                                                                                                                                                                                                                                                                                                                                                                                                                                                                                                                 |
| Suburban, sidewalk and tree lined street. Two-bay garage. The garage dating to 1908 with vertical wood siding and gabled roof. Contributing to the property.                                                                                                                                                                                                                                                                                                                                                                                                                                                                                                                                                                                                                                                                                                                                                                                                                                                                                                                                                                                                                                                                                                 |
| 41. (CONT.) DESCRIPTION OF PRIMARY RESOURCE. EXPAND BOX AS NECESSARY, OR ADD CONTINUATION PAGES.  This is a 2-story, 3-bay multiple dwelling in the Italianate style built in 1887. The structural system is frame. The foundation is stone. Exterior walls are replacement asphalt shingles. Simulated brick shingles. The building has a low hip roof clad in replacement asphalt shingles. Flat center roof. There is one center, metal stove pipe chimney. Windows are replacement aluminum, 1/1 double-hung sashes. There is a single-story, three-quarter enclosed porch characterized by a mansard roof clad in standing seam and asphalt with square wood posts on square stone piers. There is a two-story, rear, frame addition. 2-story addition on the back adjoining a 1-story addition.  The left bay has a 1/1 double hung window on the 1st floor. The 2nd floor has a similar 1/1 double hung window aligned. The center bay has an entry door. The right bay has a 1/1 double hung window mirroring the left bay on the 1st floor. The 2nd floor has a similar 1/1 double hung window mirroring the left bay and aligned with the 1st floor. The 3 bays on the 1st floor are all under a covered porch. Front porch screened in after 1914 |
|                                                                                                                                                                                                                                                                                                                                                                                                                                                                                                                                                                                                                                                                                                                                                                                                                                                                                                                                                                                                                                                                                                                                                                                                                                                              |

#### 1. SURVEY NO. 2. SURVEY NAME: Victorian Towers Survey PE AS 006-121 4. ADDRESS (STREET NO.) 3. COUNTY: STREET (NAME) Pettis 400 W 5th St 5. CITY: VICINITY 6. LAT / LONG 7. TOWNSHIP / RANGE / SECTION Sedalia 38.707182700 / -93.231634100 8.HISTORIC NAME (IF KNOWN): 9. PRESENT/OTHER NAME (IF KNOWN): 10. OWNERSHIP: 11A. HISTORIC USE (IF KNOWN): 11B. CURRENT USE: Private Domestic : Single Dwelling Domestic: Multiple Dwelling HISTORICAL INFORMATION 12. CONSTRUCTION DATE: 15. ARCHITECT: 18. PREVIOUSLY SURVEYED? CITE SURVEY NAME IN BOX 22 CONT. (PAGE 3) circa 1887 13. SIGNIFICANT DATE/PERIOD: 16. BUILDER/CONTRACTOR: 19. ON NATIONAL REGISTER? 1880-1940 ☐ INDIVIDUAL ☐ DISTRICT CITE NOMINATION NAME IN BOX 22 CONT. (PAGE 3) 14. AREA(S) OF SIGNIFICANCE: 17. ORIGINAL OR SIGNIFICANT OWNER: 20. NATIONAL REGISTER ELIGIBLE? C: Design/Construction ☐ INDIVIDUALLY ELIGIBLE ✓ DISTRICT POTENTIAL ( ✓ C NC) ■ NOT ELIGIBLE ■ NOT DETERMINED 21. HISTORY AND SIGNIFICANCE ON CONTINUATION PAGE. 22. SOURCES OF INFORMATION ON CONTINUATION PAGE. ARCHITECTURAL INFORMATION 23 CATEGORY OF PROPERTY: 30: ROOF MATERIAL: 7 WINDOWS: HISTORIC REPLACEMENT **✓** BUILDING(S) SITE asphalt shingles (replacement) PANE ARRANGEMENT: ☐ STRUCTURE ☐ OBJECT 1/1 double-hung sashes 24 VERNACUI AR OR PROPERTY TYPE: 31. CHIMNEY PLACEMENT 38. ACREAGE (RURAL): VISIBLE FROM PUBLIC ROAD? 25. ARCHITECTURAL STYLE: 32. STRUCTURAL SYSTEM: 39. CHANGES (DESCRIBE IN BOX 41 CONT.): **✓** ADDITIONSDATE(S): Italianate frame ✓ ALTERED DATE(S): After 1914 26 PLAN SHAPE 33. EXTERIOR WALL CLADDING: MOVED DATE(S): rectangular asphalt shingles **ENDANGERED BY:** 34. FOUNDATION MATERIAL: 27. NO. OF STORIES: Stone 35 BASEMENT TYPE: 28. NO. OF BAYS (1ST FLOOR): 40. NO. OF OUTBUILDINGS (DESCRIBE IN BOX 40 CONT.): 29. ROOF TYPE: 36. FRONT PORCH TYPE/PLACEMENT: 41. FURTHER DESCRIPTION OF BUILDING FEATURES AND ASSOCIATED RESOURCES ON CONTINUATION PAGE. Low hip enclosed porch three-quarter **OTHER** 42. CURRENT OWNER/ADDRESS: 43. FORM PREPARED BY (NAME AND ORG.): 44. SURVEY DATE: Robert Rollings Architects, LLC + SFS Architecture, November 2020 45. DATE OF REVISIONS: 06/29/2021 FOR SHPO USE DATE ENTERED IN INVENTORY: LEVEL OF SURVEY ADDITIONAL RESEARCH NEEDED? ☐ RECONNAISSANCE ☐ INTENSIVE YES NO NATIONAL REGISTER STATUS: OTHER: ☐ LISTED ☐ IN LISTED DISTRICT NAMF: PENDING LISTING ELIGIBLE (INDIVIDUALLY) ☐ ELIGIBLE (DISTRICT) ☐ NOT ELIGIBLE ■ NOT DETERMINED