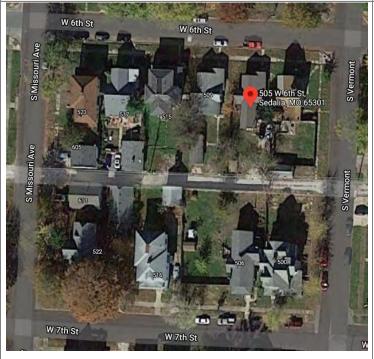

|  |
| NAME:                                     |             |                               |                            |                                                     |  |
|                                           | BLE (INDIVI | DUALLY)                       |                            |                                                     |  |
| ELIGIBLE (DISTRICT) NOT E                 | ELIGIBLE    |                               |                            |                                                     |  |
| ■ NOT DETERMINED                          |             |                               |                            |                                                     |  |



#### **LOCATION MAP (include north arrow)**





#### **PHOTOGRAPH**

PHOTOGRAPHER: DATE: DESCRIPTION: Beverly Rollings 11/19/2020

Oblique facing NW





Page 3 PE\_AS\_006-195 505 W 6th St Sedalia

#### **ADDITIONAL INFORMATION**

| 21. (CONT.) HISTORY AND SIGNIFICANCE. EXPAND BOX AS NECESSARY, OR ADD CONTINUATION PAGES.