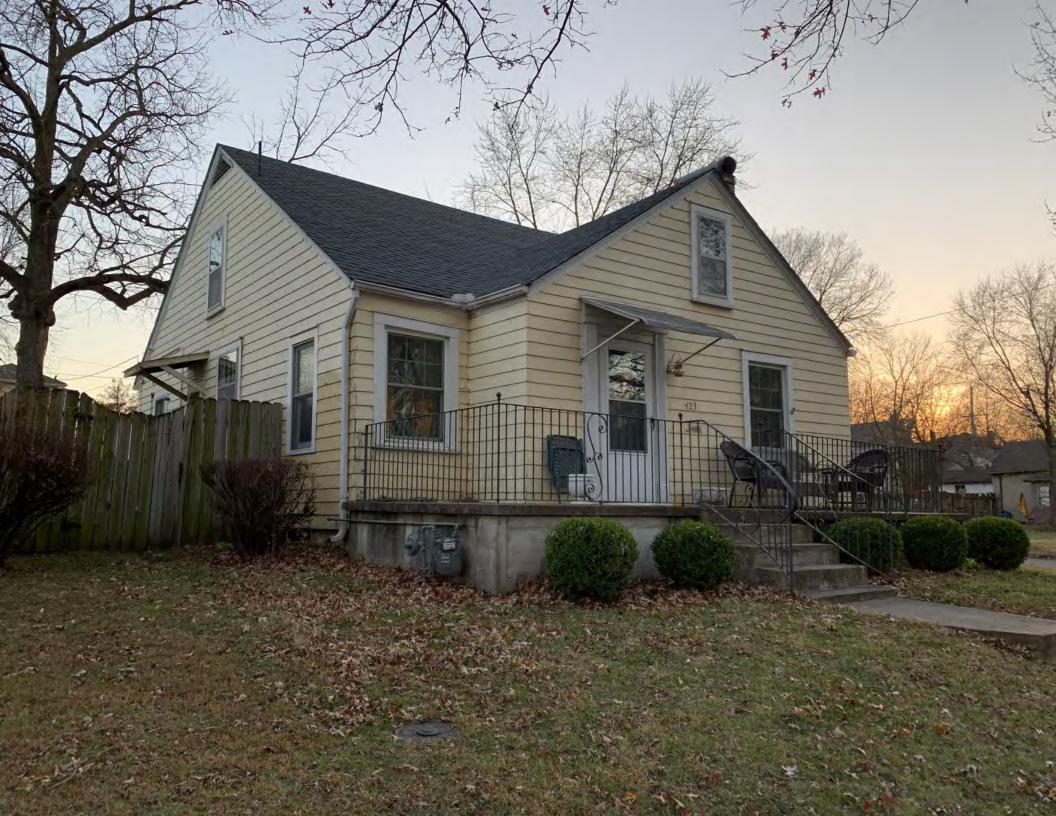

#### **PHOTOGRAPH**

PHOTOGRAPHER: Beverly Rollings DATE: 11/20/2020 DESCRIPTION:
Oblique facing SE

Page 3 PE\_AS\_006-121 400 W 5th St Sedalia

| Anomine of the inventor of the                                                                                                                                                                                                                                                                                                                                                                                                                                                                                                                                                                                                                                                                                                                                                                                                                                                                                                                                                                                                                                                                                                                                                                                                                               |
|--------------------------------------------------------------------------------------------------------------------------------------------------------------------------------------------------------------------------------------------------------------------------------------------------------------------------------------------------------------------------------------------------------------------------------------------------------------------------------------------------------------------------------------------------------------------------------------------------------------------------------------------------------------------------------------------------------------------------------------------------------------------------------------------------------------------------------------------------------------------------------------------------------------------------------------------------------------------------------------------------------------------------------------------------------------------------------------------------------------------------------------------------------------------------------------------------------------------------------------------------------------|
| ADDITIONAL INFORMATION                                                                                                                                                                                                                                                                                                                                                                                                                                                                                                                                                                                                                                                                                                                                                                                                                                                                                                                                                                                                                                                                                                                                                                                                                                       |
| 21. (CONT.) HISTORY AND SIGNIFICANCE. EXPAND BOX AS NECESSARY, OR ADD CONTINUATION PAGES.                                                                                                                                                                                                                                                                                                                                                                                                                                                                                                                                                                                                                                                                                                                                                                                                                                                                                                                                                                                                                                                                                                                                                                    |
| 22. (CONT.) SOURCES OF INFORMATION. EXPAND BOX AS NECESSARY, OR ADD CONTINUATION PAGES.  City of Sedalia Water Department Records, 1888 and 1914 Sanborn Maps                                                                                                                                                                                                                                                                                                                                                                                                                                                                                                                                                                                                                                                                                                                                                                                                                                                                                                                                                                                                                                                                                                |
| 40. (CONT.) DESCRIPTION OF ENVIRONMENT AND OUTBUILDINGS. EXPAND BOX AS NECESSARY, OR ADD CONTINUATION PAGES.                                                                                                                                                                                                                                                                                                                                                                                                                                                                                                                                                                                                                                                                                                                                                                                                                                                                                                                                                                                                                                                                                                                                                 |
| Suburban, sidewalk and tree lined street. Two-bay garage. The garage dating to 1908 with vertical wood siding and gabled roof. Contributing to the property.                                                                                                                                                                                                                                                                                                                                                                                                                                                                                                                                                                                                                                                                                                                                                                                                                                                                                                                                                                                                                                                                                                 |
| 41. (CONT.) DESCRIPTION OF PRIMARY RESOURCE. EXPAND BOX AS NECESSARY, OR ADD CONTINUATION PAGES.  This is a 2-story, 3-bay multiple dwelling in the Italianate style built in 1887. The structural system is frame. The foundation is stone. Exterior walls are replacement asphalt shingles. Simulated brick shingles. The building has a low hip roof clad in replacement asphalt shingles. Flat center roof. There is one center, metal stove pipe chimney. Windows are replacement aluminum, 1/1 double-hung sashes. There is a single-story, three-quarter enclosed porch characterized by a mansard roof clad in standing seam and asphalt with square wood posts on square stone piers. There is a two-story, rear, frame addition. 2-story addition on the back adjoining a 1-story addition.  The left bay has a 1/1 double hung window on the 1st floor. The 2nd floor has a similar 1/1 double hung window aligned. The center bay has an entry door. The right bay has a 1/1 double hung window mirroring the left bay on the 1st floor. The 2nd floor has a similar 1/1 double hung window mirroring the left bay and aligned with the 1st floor. The 3 bays on the 1st floor are all under a covered porch. Front porch screened in after 1914 |
|                                                                                                                                                                                                                                                                                                                                                                                                                                                                                                                                                                                                                                                                                                                                                                                                                                                                                                                                                                                                                                                                                                                                                                                                                                                              |

#### 1. SURVEY NO. 2. SURVEY NAME: Victorian Towers Survey PE AS 006-121 4. ADDRESS (STREET NO.) 3. COUNTY: STREET (NAME) Pettis 400 W 5th St 5. CITY: VICINITY 6. LAT / LONG 7. TOWNSHIP / RANGE / SECTION Sedalia 38.707182700 / -93.231634100 8.HISTORIC NAME (IF KNOWN): 9. PRESENT/OTHER NAME (IF KNOWN): 10. OWNERSHIP: 11A. HISTORIC USE (IF KNOWN): 11B. CURRENT USE: Private Domestic : Single Dwelling Domestic: Multiple Dwelling HISTORICAL INFORMATION 12. CONSTRUCTION DATE: 15. ARCHITECT: 18. PREVIOUSLY SURVEYED? CITE SURVEY NAME IN BOX 22 CONT. (PAGE 3) circa 1887 13. SIGNIFICANT DATE/PERIOD: 16. BUILDER/CONTRACTOR: 19. ON NATIONAL REGISTER? 1880-1940 ☐ INDIVIDUAL ☐ DISTRICT CITE NOMINATION NAME IN BOX 22 CONT. (PAGE 3) 14. AREA(S) OF SIGNIFICANCE: 17. ORIGINAL OR SIGNIFICANT OWNER: 20. NATIONAL REGISTER ELIGIBLE? C: Design/Construction ☐ INDIVIDUALLY ELIGIBLE ✓ DISTRICT POTENTIAL ( ✓ C NC) ■ NOT ELIGIBLE ■ NOT DETERMINED 21. HISTORY AND SIGNIFICANCE ON CONTINUATION PAGE. 22. SOURCES OF INFORMATION ON CONTINUATION PAGE. ARCHITECTURAL INFORMATION 23 CATEGORY OF PROPERTY: 30: ROOF MATERIAL: 7 WINDOWS: HISTORIC REPLACEMENT **✓** BUILDING(S) SITE asphalt shingles (replacement) PANE ARRANGEMENT: ☐ STRUCTURE ☐ OBJECT 1/1 double-hung sashes 24 VERNACUI AR OR PROPERTY TYPE: 31. CHIMNEY PLACEMENT 38. ACREAGE (RURAL): VISIBLE FROM PUBLIC ROAD? 25. ARCHITECTURAL STYLE: 32. STRUCTURAL SYSTEM: 39. CHANGES (DESCRIBE IN BOX 41 CONT.): **✓** ADDITIONSDATE(S): Italianate frame ✓ ALTERED DATE(S): After 1914 26 PLAN SHAPE 33. EXTERIOR WALL CLADDING: MOVED DATE(S): rectangular asphalt shingles **ENDANGERED BY:** 34. FOUNDATION MATERIAL: 27. NO. OF STORIES: Stone 35 BASEMENT TYPE: 28. NO. OF BAYS (1ST FLOOR): 40. NO. OF OUTBUILDINGS (DESCRIBE IN BOX 40 CONT.): 29. ROOF TYPE: 36. FRONT PORCH TYPE/PLACEMENT: 41. FURTHER DESCRIPTION OF BUILDING FEATURES AND ASSOCIATED RESOURCES ON CONTINUATION PAGE. Low hip enclosed porch three-quarter **OTHER** 42. CURRENT OWNER/ADDRESS: 43. FORM PREPARED BY (NAME AND ORG.): 44. SURVEY DATE: Robert Rollings Architects, LLC + SFS Architecture, November 2020 45. DATE OF REVISIONS: 06/29/2021 FOR SHPO USE DATE ENTERED IN INVENTORY: LEVEL OF SURVEY ADDITIONAL RESEARCH NEEDED? ☐ RECONNAISSANCE ☐ INTENSIVE YES NO NATIONAL REGISTER STATUS: OTHER: ☐ LISTED ☐ IN LISTED DISTRICT NAMF: PENDING LISTING ELIGIBLE (INDIVIDUALLY) ☐ ELIGIBLE (DISTRICT) ☐ NOT ELIGIBLE ■ NOT DETERMINED