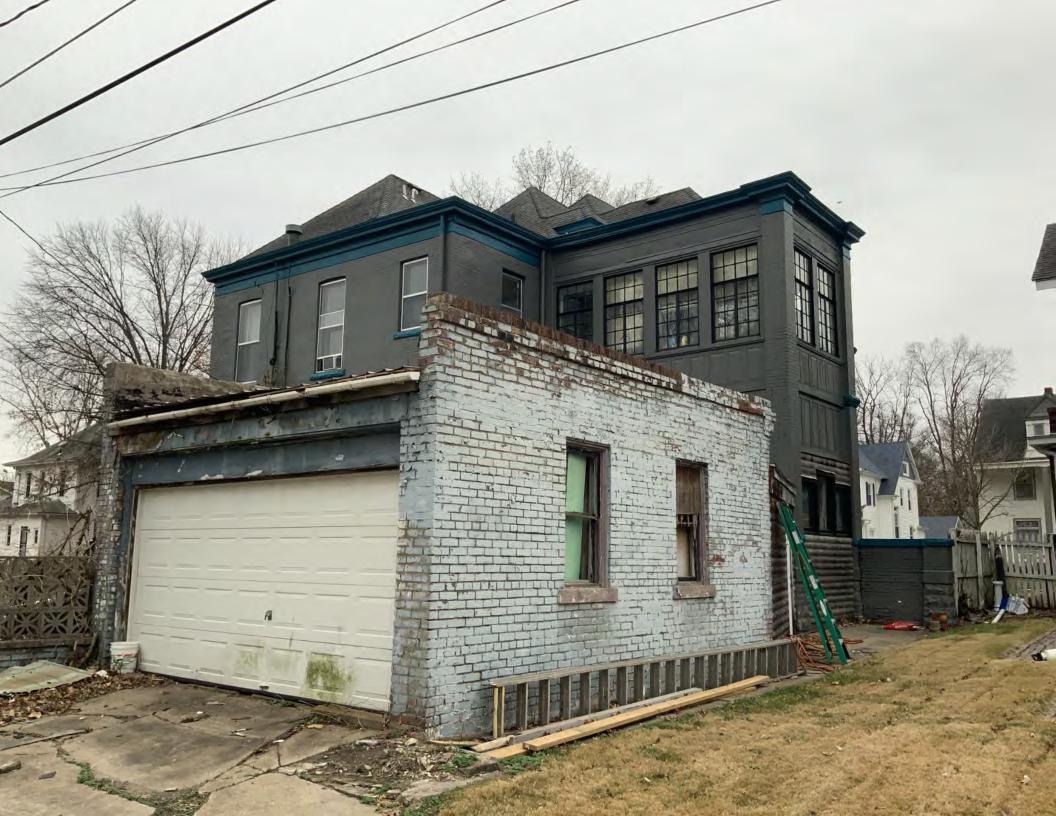

#### CONTINUATION PAGE - ADDITIONAL IMAGES

Oblique facing SW

Photo - Out Building

Page 1 PE\_AS\_006-122 403 W 5th St Sedalia

| 1. SURVEY NO.                                        |              | 2. SURVEY NAME: Victorian Towers Survey      |                              |                                                                                             |  |  |
|------------------------------------------------------|--------------|----------------------------------------------|------------------------------|---------------------------------------------------------------------------------------------|--|--|
| PE_AS_006-122                                        |              | ·                                            |                              |                                                                                             |  |  |
|                                                      |              | 4. ADDRESS (STREET NO.)                      | STREET (NAME)                |                                                                                             |  |  |
| Pettis                                               | 1//01/1177/  | 403                                          | W 5th St                     | TOWNS UP A NOTATION                                                                         |  |  |
| 5. CITY: Sedalia                                     | VICINITY     | 6. LAT / LONG<br>38.706872771 / -93.23168152 |                              | TOWNSHIP / RANGE / SECTION / /                                                              |  |  |
| 8.HISTORIC NAME (IF KNOWN):                          |              | 00.7000727717 00.20100102                    | 9. PRESENT/OTHER NAME (IF KN | •                                                                                           |  |  |
| (                                                    |              |                                              |                              | ,                                                                                           |  |  |
| 10. OWNERSHIP:                                       |              | 11A. HISTORIC USE (IF KNOWN):                |                              | 11B. CURRENT USE:                                                                           |  |  |
|                                                      |              | Domestic : Single Dwellin                    | g                            | Vacant/Not in Use :                                                                         |  |  |
| HISTORICAL INFORMATION                               |              |                                              |                              |                                                                                             |  |  |
| 12. CONSTRUCTION DATE:                               |              | 15. ARCHITECT:                               |                              | 18. PREVIOUSLY SURVEYED?                                                                    |  |  |
|                                                      |              |                                              |                              | CITE SURVEY NAME IN BOX 22 CONT. (PAGE 3)                                                   |  |  |
|                                                      |              |                                              |                              |                                                                                             |  |  |
| 13. SIGNIFICANT DATE/PERIOD:                         |              | 16. BUILDER/CONTRACTOR:                      |                              | 19. ON NATIONAL REGISTER?  INDIVIDUAL DISTRICT                                              |  |  |
| 1880-1940                                            |              |                                              |                              |                                                                                             |  |  |
|                                                      |              |                                              |                              | CITE NOMINATION NAME IN BOX 22 CONT. (PAGE 3)                                               |  |  |
| 14. AREA(S) OF SIGNIFICANCE:  C: Design/Construction |              | 17. ORIGINAL OR SIGNIFICANT OW               | NER:                         | 20. NATIONAL REGISTER ELIGIBLE?                                                             |  |  |
| O. Design/Construction                               |              |                                              |                              | ☐ UINDIVIDUALLY ELIGIBLE ☐ DISTRICT POTENTIAL (☐ C ☑ NC)                                    |  |  |
|                                                      |              |                                              |                              | ✓ NOT ELIGIBLE □ NOT DETERMINED                                                             |  |  |
|                                                      |              |                                              |                              |                                                                                             |  |  |
| 21. HISTORY AND SIGNIFICANCE ON CONTINUAT            |              | J                                            | 22. SOURCES OF INFORMATION   | ON CONTINUATION PAGE.                                                                       |  |  |
| ARCHITECTURAL INFORMAT                               | ION          |                                              |                              |                                                                                             |  |  |
| 23. CATEGORY OF PROPERTY:                            |              | 30: ROOF MATERIAL:                           |                              | 7.WINDOWS:                                                                                  |  |  |
| BUILDING(S) SITE                                     |              |                                              |                              | ☐ HISTORIC ☐ REPLACEMENT PANE ARRANGEMENT:                                                  |  |  |
| STRUCTURE OBJECT                                     |              |                                              |                              | PANE ARRANGEMENT.                                                                           |  |  |
| 24. VERNACULAR OR PROPERTY TYPE:                     |              | 31. CHIMNEY PLACEMENT:                       |                              | 38. ACREAGE (RURAL):                                                                        |  |  |
|                                                      |              |                                              |                              | VISIBLE FROM PUBLIC ROAD? ✓                                                                 |  |  |
|                                                      |              |                                              |                              |                                                                                             |  |  |
| 25. ARCHITECTURAL STYLE:                             |              | 32. STRUCTURAL SYSTEM:                       |                              | 39. CHANGES (DESCRIBE IN BOX 41 CONT.):                                                     |  |  |
|                                                      |              |                                              |                              | ADDITIONS DATE(S):  ALTERED DATE(S):                                                        |  |  |
| 26. PLAN SHAPE:                                      |              | 33. EXTERIOR WALL CLADDING:                  |                              | → UALTERED DATE(S):  □ MOVED DATE(S):                                                       |  |  |
|                                                      |              |                                              |                              | ENDANGERED BY:                                                                              |  |  |
| 27. NO. OF STORIES:                                  |              | 34. FOUNDATION MATERIAL:                     |                              |                                                                                             |  |  |
|                                                      |              |                                              |                              |                                                                                             |  |  |
| 28. NO. OF BAYS (1ST FLOOR):                         |              | 35. BASEMENT TYPE:                           |                              | 40. NO. OF OUTBUILDINGS (DESCRIBE IN BOX 40 CONT.):                                         |  |  |
| 26. NO. OF BATS (1ST FLOOR):                         |              | 00.5/10221                                   |                              | (2201121120)                                                                                |  |  |
|                                                      |              | 20 5701/5700/17/75/71 405/1                  |                              | 4. 5055.55 5565.550.05 500.05 500.05                                                        |  |  |
| 29. ROOF TYPE:                                       |              | 36. FRONT PORCH TYPE/PLACEMENT:              |                              | 41. FURTHER DESCRIPTION OF BUILDING FEATURES AND ASSOCIATED RESOURCES ON CONTINUATION PAGE. |  |  |
|                                                      |              |                                              |                              |                                                                                             |  |  |
| OTHER                                                |              | ·                                            |                              | •                                                                                           |  |  |
| 42. CURRENT OWNER/ADDRESS:                           |              | 43. FORM PREPARED BY (NAME A                 | AND OBG ).                   | 44. SURVEY DATE:                                                                            |  |  |
|                                                      |              | Robert Rollings Architects                   | s, LLC + SFS Architecture,   | November 2020                                                                               |  |  |
|                                                      |              | Inc.                                         |                              |                                                                                             |  |  |
|                                                      |              |                                              |                              | 45. DATE OF REVISIONS:                                                                      |  |  |
|                                                      |              |                                              |                              | 06/29/2021                                                                                  |  |  |
| FOR SHPO USE                                         |              |                                              |                              |                                                                                             |  |  |
| DATE ENTERED IN INVENTORY:                           |              | LEVEL OF SURVEY                              |                              | ADDITIONAL RESEARCH NEEDED?                                                                 |  |  |
|                                                      |              | RECONNAISSANCE INTENSIVE                     |                              | YES NO                                                                                      |  |  |
| NATIONAL REGISTER STATUS:                            |              |                                              | OTHER:                       |                                                                                             |  |  |
| LISTED IN LISTED DISTRICT                            |              |                                              | JIHEN.                       |                                                                                             |  |  |
| NAME:                                                |              |                                              |                              |                                                                                             |  |  |
|                                                      | BLE (INDIVII | DUALLY)                                      |                              |                                                                                             |  |  |
| □ ELIGIBLE (DISTRICT) □ NOT E                        |              | - <del></del> · /                            |                              |                                                                                             |  |  |
| NOT DETERMINED                                       |              |                                              |                              |                                                                                             |  |  |