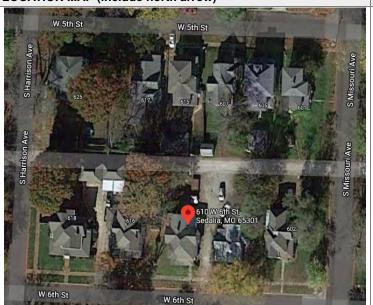

#### SITE MAP/PLAN (include north arrow)

#### 1. SURVEY NO. 2. SURVEY NAME: Victorian Towers Survey PE AS 006-121 4. ADDRESS (STREET NO.) 3. COUNTY: STREET (NAME) Pettis 400 W 5th St 5. CITY: VICINITY 6. LAT / LONG 7. TOWNSHIP / RANGE / SECTION Sedalia 38.707182700 / -93.231634100 8.HISTORIC NAME (IF KNOWN): 9. PRESENT/OTHER NAME (IF KNOWN): 10. OWNERSHIP: 11A. HISTORIC USE (IF KNOWN): 11B. CURRENT USE: Private Domestic : Single Dwelling Domestic: Multiple Dwelling HISTORICAL INFORMATION 12. CONSTRUCTION DATE: 15. ARCHITECT: 18. PREVIOUSLY SURVEYED? CITE SURVEY NAME IN BOX 22 CONT. (PAGE 3) circa 1887 13. SIGNIFICANT DATE/PERIOD: 16. BUILDER/CONTRACTOR: 19. ON NATIONAL REGISTER? 1880-1940 ☐ INDIVIDUAL ☐ DISTRICT CITE NOMINATION NAME IN BOX 22 CONT. (PAGE 3) 14. AREA(S) OF SIGNIFICANCE: 17. ORIGINAL OR SIGNIFICANT OWNER: 20. NATIONAL REGISTER ELIGIBLE? C: Design/Construction ☐ INDIVIDUALLY ELIGIBLE ✓ DISTRICT POTENTIAL ( ✓ C NC) ■ NOT ELIGIBLE ■ NOT DETERMINED 21. HISTORY AND SIGNIFICANCE ON CONTINUATION PAGE. 22. SOURCES OF INFORMATION ON CONTINUATION PAGE. ARCHITECTURAL INFORMATION 23 CATEGORY OF PROPERTY: 30: ROOF MATERIAL: 7 WINDOWS: HISTORIC REPLACEMENT **✓** BUILDING(S) SITE asphalt shingles (replacement) PANE ARRANGEMENT: ☐ STRUCTURE ☐ OBJECT 1/1 double-hung sashes 24 VERNACUI AR OR PROPERTY TYPE: 31. CHIMNEY PLACEMENT 38. ACREAGE (RURAL): VISIBLE FROM PUBLIC ROAD? 25. ARCHITECTURAL STYLE: 32. STRUCTURAL SYSTEM: 39. CHANGES (DESCRIBE IN BOX 41 CONT.): **✓** ADDITIONSDATE(S): Italianate frame ✓ ALTERED DATE(S): After 1914 26 PLAN SHAPE 33. EXTERIOR WALL CLADDING: MOVED DATE(S): rectangular asphalt shingles **ENDANGERED BY:** 34. FOUNDATION MATERIAL: 27. NO. OF STORIES: Stone 35 BASEMENT TYPE: 28. NO. OF BAYS (1ST FLOOR): 40. NO. OF OUTBUILDINGS (DESCRIBE IN BOX 40 CONT.): 29. ROOF TYPE: 36. FRONT PORCH TYPE/PLACEMENT: 41. FURTHER DESCRIPTION OF BUILDING FEATURES AND ASSOCIATED RESOURCES ON CONTINUATION PAGE. Low hip enclosed porch three-quarter **OTHER** 42. CURRENT OWNER/ADDRESS: 43. FORM PREPARED BY (NAME AND ORG.): 44. SURVEY DATE: Robert Rollings Architects, LLC + SFS Architecture, November 2020 45. DATE OF REVISIONS: 06/29/2021 FOR SHPO USE DATE ENTERED IN INVENTORY: LEVEL OF SURVEY ADDITIONAL RESEARCH NEEDED? ☐ RECONNAISSANCE ☐ INTENSIVE YES NO NATIONAL REGISTER STATUS: OTHER: ☐ LISTED ☐ IN LISTED DISTRICT NAMF: PENDING LISTING ELIGIBLE (INDIVIDUALLY) ☐ ELIGIBLE (DISTRICT) ☐ NOT ELIGIBLE ■ NOT DETERMINED