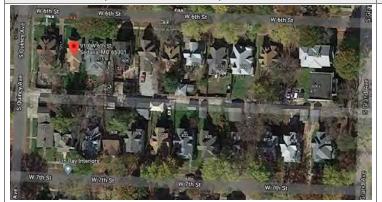

|  |  |
| PENDING LISTING DELIGIE                   | BLE (INDIVII       | DUALLY)                                            |                              |                                                                                          |  |  |
| ELIGIBLE (DISTRICT) NOT E                 | ELIGIBLE           |                                                    |                              |                                                                                          |  |  |
| ☐ NOT DETERMINED                          |                    |                                                    |                              |                                                                                          |  |  |







## **PHOTOGRAPH**

PHOTOGRAPHER:
Beverly Rollings

DATE: 11/19/2020 DESCRIPTION:
Oblique facing NW

INSERT PHOTOGRAPH OF PRIMARY STRUCTURE ON PROPERTY.





Page 3 PE\_AS\_006-236 919 W 6th St Sedalia

| ADDITIONAL INFORMATION                                                                                                                                                                                                           |
|----------------------------------------------------------------------------------------------------------------------------------------------------------------------------------------------------------------------------------|
| 21. (CONT.) HISTORY AND SIGNIFICANCE. EXPAND BOX AS NECESSARY, OR ADD CONTINUATION PAGES.