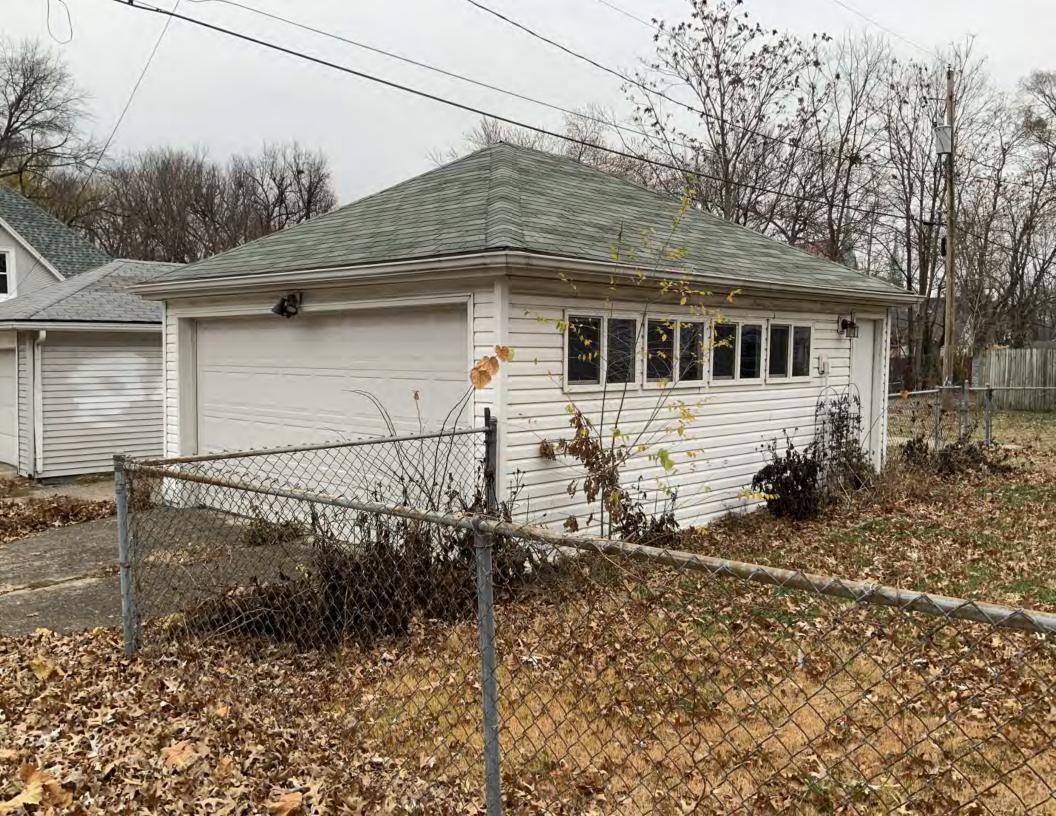

#### CONTINUATION PAGE - ADDITIONAL IMAGES

Oblique facing SW

Photo - Out Building

Page 1 PE\_AS\_006-122 403 W 5th St Sedalia

| 1. SURVEY NO.                                        |              | 2. SURVEY NAME: Victorian Towers Survey      |                              |                                                                                             |  |  |
|------------------------------------------------------|--------------|----------------------------------------------|------------------------------|---------------------------------------------------------------------------------------------|--|--|
| PE_AS_006-122                                        |              | ·                                            |                              |                                                                                             |  |  |
|                                                      |              | 4. ADDRESS (STREET NO.)                      | STREET (NAME)                |                                                                                             |  |  |
| Pettis                                               | 1//01/1177/  | 403                                          | W 5th St                     | TOWNS UP A NOTATION                                                                         |  |  |
| 5. CITY: Sedalia                                     | VICINITY     | 6. LAT / LONG<br>38.706872771 / -93.23168152 |                              | TOWNSHIP / RANGE / SECTION / /                                                              |  |  |
| 8.HISTORIC NAME (IF KNOWN):                          |              | 00.7000727717 00.20100102                    | 9. PRESENT/OTHER NAME (IF KN | •                                                                                           |  |  |
| (                                                    |              |                                              |                              | ,                                                                                           |  |  |
| 10. OWNERSHIP:                                       |              | 11A. HISTORIC USE (IF KNOWN):                |                              | 11B. CURRENT USE:                                                                           |  |  |
|                                                      |              | Domestic : Single Dwellin                    | g                            | Vacant/Not in Use :                                                                         |  |  |
| HISTORICAL INFORMATION                               |              |                                              |                              |                                                                                             |  |  |
| 12. CONSTRUCTION DATE:                               |              | 15. ARCHITECT:                               |                              | 18. PREVIOUSLY SURVEYED?                                                                    |  |  |
|                                                      |              |                                              |                              | CITE SURVEY NAME IN BOX 22 CONT. (PAGE 3)                                                   |  |  |
|                                                      |              |                                              |                              |                                                                                             |  |  |
| 13. SIGNIFICANT DATE/PERIOD:                         |              | 16. BUILDER/CONTRACTOR:                      |                              | 19. ON NATIONAL REGISTER?  INDIVIDUAL DISTRICT                                              |  |  |
| 1880-1940                                            |              |                                              |                              |                                                                                             |  |  |
|                                                      |              |                                              |                              | CITE NOMINATION NAME IN BOX 22 CONT. (PAGE 3)                                               |  |  |
| 14. AREA(S) OF SIGNIFICANCE:  C: Design/Construction |              | 17. ORIGINAL OR SIGNIFICANT OW               | NER:                         | 20. NATIONAL REGISTER ELIGIBLE?                                                             |  |  |
| O. Design/Construction                               |              |                                              |                              | ☐ UINDIVIDUALLY ELIGIBLE ☐ DISTRICT POTENTIAL (☐ C ☑ NC)                                    |  |  |
|                                                      |              |                                              |                              | ✓ NOT ELIGIBLE □ NOT DETERMINED                                                             |  |  |
|                                                      |              |                                              |                              |                                                                                             |  |  |
| 21. HISTORY AND SIGNIFICANCE ON CONTINUAT            |              | J                                            | 22. SOURCES OF INFORMATION   | ON CONTINUATION PAGE.                                                                       |  |  |
| ARCHITECTURAL INFORMAT                               | ION          |                                              |                              |                                                                                             |  |  |
| 23. CATEGORY OF PROPERTY:                            |              | 30: ROOF MATERIAL:                           |                              | 7.WINDOWS:                                                                                  |  |  |
| BUILDING(S) SITE                                     |              |                                              |                              | ☐ HISTORIC ☐ REPLACEMENT PANE ARRANGEMENT:                                                  |  |  |
| STRUCTURE OBJECT                                     |              |                                              |                              | PANE ARRANGEMENT.                                                                           |  |  |
| 24. VERNACULAR OR PROPERTY TYPE:                     |              | 31. CHIMNEY PLACEMENT:                       |                              | 38. ACREAGE (RURAL):                                                                        |  |  |
|                                                      |              |                                              |                              | VISIBLE FROM PUBLIC ROAD? ✓                                                                 |  |  |
|                                                      |              |                                              |                              |                                                                                             |  |  |
| 25. ARCHITECTURAL STYLE:                             |              | 32. STRUCTURAL SYSTEM:                       |                              | 39. CHANGES (DESCRIBE IN BOX 41 CONT.):                                                     |  |  |
|                                                      |              |                                              |                              | ADDITIONS DATE(S):  ALTERED DATE(S):                                                        |  |  |
| 26. PLAN SHAPE:                                      |              | 33. EXTERIOR WALL CLADDING:                  |                              | → UALTERED DATE(S):  □ MOVED DATE(S):                                                       |  |  |
|                                                      |              |                                              |                              | ENDANGERED BY:                                                                              |  |  |
| 27. NO. OF STORIES:                                  |              | 34. FOUNDATION MATERIAL:                     |                              |                                                                                             |  |  |
|                                                      |              |                                              |                              |                                                                                             |  |  |
| 28. NO. OF BAYS (1ST FLOOR):                         |              | 35. BASEMENT TYPE:                           |                              | 40. NO. OF OUTBUILDINGS (DESCRIBE IN BOX 40 CONT.):                                         |  |  |
| 26. NO. OF BATS (1ST FLOOR):                         |              | 00.5/10221                                   |                              | (2201121120)                                                                                |  |  |
|                                                      |              | 20 5701/5700/17/75/71 405/1                  |                              | 4. 5055.55 5565.550.05 500.05 500.05                                                        |  |  |
| 29. ROOF TYPE:                                       |              | 36. FRONT PORCH TYPE/PLACEMENT:              |                              | 41. FURTHER DESCRIPTION OF BUILDING FEATURES AND ASSOCIATED RESOURCES ON CONTINUATION PAGE. |  |  |
|                                                      |              |                                              |                              |                                                                                             |  |  |
| OTHER                                                |              | ·                                            |                              | •                                                                                           |  |  |
| 42. CURRENT OWNER/ADDRESS:                           |              | 43. FORM PREPARED BY (NAME A                 | AND OBG ).                   | 44. SURVEY DATE:                                                                            |  |  |
|                                                      |              | Robert Rollings Architects                   | s, LLC + SFS Architecture,   | November 2020                                                                               |  |  |
|                                                      |              | Inc.                                         |                              |                                                                                             |  |  |
|                                                      |              |                                              |                              | 45. DATE OF REVISIONS:                                                                      |  |  |
|                                                      |              |                                              |                              | 06/29/2021                                                                                  |  |  |
| FOR SHPO USE                                         |              |                                              |                              |                                                                                             |  |  |
| DATE ENTERED IN INVENTORY:                           |              | LEVEL OF SURVEY                              |                              | ADDITIONAL RESEARCH NEEDED?                                                                 |  |  |
|                                                      |              | RECONNAISSANCE INTENSIVE                     |                              | YES NO                                                                                      |  |  |
| NATIONAL REGISTER STATUS:                            |              |                                              | OTHER:                       |                                                                                             |  |  |
| LISTED IN LISTED DISTRICT                            |              |                                              | JIHEN.                       |                                                                                             |  |  |
| NAME:                                                |              |                                              |                              |                                                                                             |  |  |
|                                                      | BLE (INDIVII | DUALLY)                                      |                              |                                                                                             |  |  |
| □ ELIGIBLE (DISTRICT) □ NOT E                        |              | - <del></del> · /                            |                              |                                                                                             |  |  |
| NOT DETERMINED                                       |              |                                              |                              |                                                                                             |  |  |