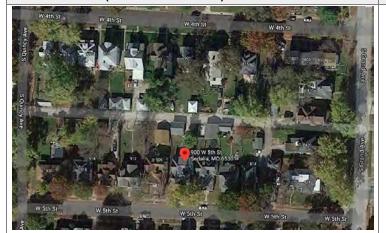

#### SITE MAP/PLAN (include north arrow)

#### 1. SURVEY NO. 2. SURVEY NAME: Victorian Towers Survey PE AS 006-121 4. ADDRESS (STREET NO.) 3. COUNTY: STREET (NAME) Pettis 400 W 5th St 5. CITY: VICINITY 6. LAT / LONG 7. TOWNSHIP / RANGE / SECTION Sedalia 38.707182700 / -93.231634100 8.HISTORIC NAME (IF KNOWN): 9. PRESENT/OTHER NAME (IF KNOWN): 10. OWNERSHIP: 11A. HISTORIC USE (IF KNOWN): 11B. CURRENT USE: Private Domestic : Single Dwelling Domestic: Multiple Dwelling HISTORICAL INFORMATION 12. CONSTRUCTION DATE: 15. ARCHITECT: 18. PREVIOUSLY SURVEYED? CITE SURVEY NAME IN BOX 22 CONT. (PAGE 3) circa 1887 13. SIGNIFICANT DATE/PERIOD: 16. BUILDER/CONTRACTOR: 19. ON NATIONAL REGISTER? 1880-1940 ☐ INDIVIDUAL ☐ DISTRICT CITE NOMINATION NAME IN BOX 22 CONT. (PAGE 3) 14. AREA(S) OF SIGNIFICANCE: 17. ORIGINAL OR SIGNIFICANT OWNER: 20. NATIONAL REGISTER ELIGIBLE? C: Design/Construction ☐ INDIVIDUALLY ELIGIBLE ✓ DISTRICT POTENTIAL ( ✓ C NC) ■ NOT ELIGIBLE ■ NOT DETERMINED 21. HISTORY AND SIGNIFICANCE ON CONTINUATION PAGE. 22. SOURCES OF INFORMATION ON CONTINUATION PAGE. ARCHITECTURAL INFORMATION 23 CATEGORY OF PROPERTY: 30: ROOF MATERIAL: 7 WINDOWS: HISTORIC REPLACEMENT **✓** BUILDING(S) SITE asphalt shingles (replacement) PANE ARRANGEMENT: ☐ STRUCTURE ☐ OBJECT 1/1 double-hung sashes 24 VERNACUI AR OR PROPERTY TYPE: 31. CHIMNEY PLACEMENT 38. ACREAGE (RURAL): VISIBLE FROM PUBLIC ROAD? 25. ARCHITECTURAL STYLE: 32. STRUCTURAL SYSTEM: 39. CHANGES (DESCRIBE IN BOX 41 CONT.): **✓** ADDITIONSDATE(S): Italianate frame ✓ ALTERED DATE(S): After 1914 26 PLAN SHAPE 33. EXTERIOR WALL CLADDING: MOVED DATE(S): rectangular asphalt shingles **ENDANGERED BY:** 34. FOUNDATION MATERIAL: 27. NO. OF STORIES: Stone 35 BASEMENT TYPE: 28. NO. OF BAYS (1ST FLOOR): 40. NO. OF OUTBUILDINGS (DESCRIBE IN BOX 40 CONT.): 29. ROOF TYPE: 36. FRONT PORCH TYPE/PLACEMENT: 41. FURTHER DESCRIPTION OF BUILDING FEATURES AND ASSOCIATED RESOURCES ON CONTINUATION PAGE. Low hip enclosed porch three-quarter **OTHER** 42. CURRENT OWNER/ADDRESS: 43. FORM PREPARED BY (NAME AND ORG.): 44. SURVEY DATE: Robert Rollings Architects, LLC + SFS Architecture, November 2020 45. DATE OF REVISIONS: 06/29/2021 FOR SHPO USE DATE ENTERED IN INVENTORY: LEVEL OF SURVEY ADDITIONAL RESEARCH NEEDED? ☐ RECONNAISSANCE ☐ INTENSIVE YES NO NATIONAL REGISTER STATUS: OTHER: ☐ LISTED ☐ IN LISTED DISTRICT NAMF: PENDING LISTING ELIGIBLE (INDIVIDUALLY) ☐ ELIGIBLE (DISTRICT) ☐ NOT ELIGIBLE ■ NOT DETERMINED