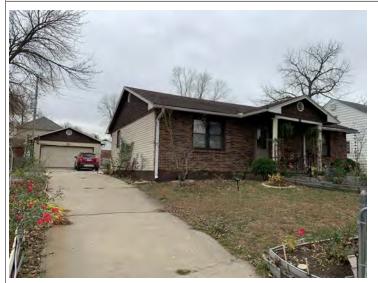

|
|                                                                                                                                                                                                                                                                                                                                                                                                                                                                    |





Oblique facing NE







Page 1 PE\_AS\_006-189 420 W 6th St Sedalia

| 1. SURVEY NO.                                        |             | 2. SURVEY NAME: Victorian Towers Survey |                                          |                                                     |  |
|------------------------------------------------------|-------------|-----------------------------------------|------------------------------------------|-----------------------------------------------------|--|
| PE_AS_006-189                                        |             |                                         |                                          |                                                     |  |
| 3. COUNTY: Pettis                                    |             | 4. ADDRESS (STREET