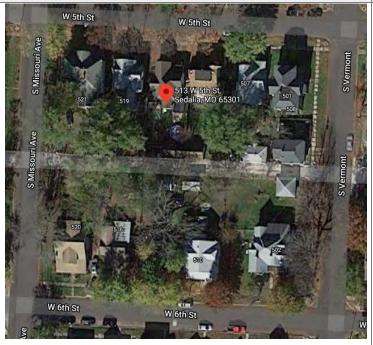

|  |
|                                                      | BLE (INDIVII |                                 |                              |                                                                                             |  |  |
| ELIGIBLE (DISTRICT) NOT E                            |              | JONELI J                        |                              |                                                                                             |  |  |
| NOT DETERMINED                                       |              |                                 |                              |                                                                                             |  |  |



#### LOCATION MAP (include north arrow)

## SITE MAP/PLAN (include north arrow)



#### **PHOTOGRAPH**

PHOTOGRAPHER: Dana Gould DATE: 11/20/2020 DESCRIPTION:
Oblique facing NW

INSERT PHOTOGRAPH OF PRIMARY STRUCTURE ON PROPERTY.





Page 3 PE\_AS\_006-139 513 W 5th St Sedalia

| ADDITIONAL INFORMATION                                                                                                                                                                                                                                                                                                                                                                                                                                                                    |
|--------------------------------------------------------------------------------------------------------------------------