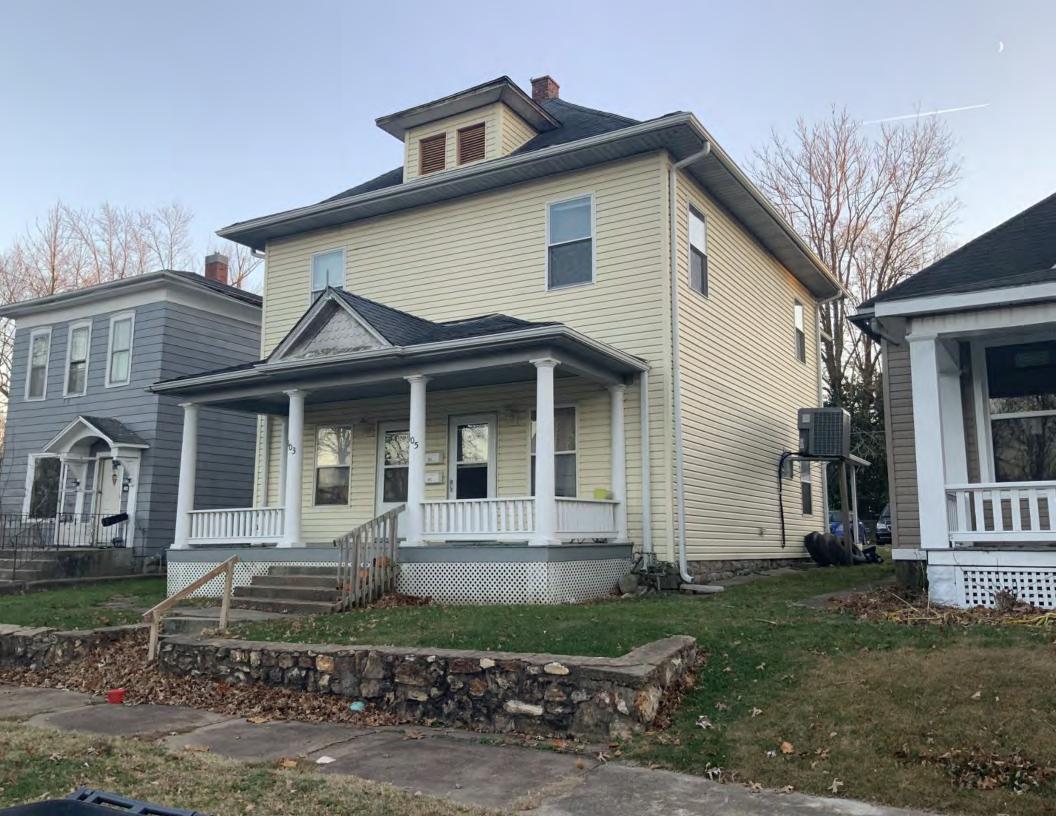

#### STATE HISTORIC PRESERVATION OFFICE, P.O. Box 176, Jefferson City, MO 65102 405 W 5th St Sedalia ARCHITECTURAL/HISTORIC INVENTORY FORM 2. SURVEY NAME: 1. SURVEY NO. Victorian Towers Survey PE AS 006-124 4. ADDRESS (STREET NO.) 3. COUNTY: STREET (NAME) Pettis 405 W 5th St 5. CITY: VICINITY 6. LAT / LONG 7. TOWNSHIP / RANGE / SECTION Sedalia 38.706829300 / -93.231850000 8.HISTORIC NAME (IF KNOWN): 9. PRESENT/OTHER NAME (IF KNOWN): 10. OWNERSHIP: 11A. HISTORIC USE (IF KNOWN): 11B. CURRENT USE: Private Domestic : Single Dwelling Domestic : Single Dwelling HISTORICAL INFORMATION 12. CONSTRUCTION DATE: 18. PREVIOUSLY SURVEYED? 15. ARCHITECT: CITE SURVEY NAME IN BOX 22 CONT. (PAGE 3) circa 1909 13. SIGNIFICANT DATE/PERIOD: 16. BUILDER/CONTRACTOR: 19. ON NATIONAL REGISTER? 1880-1940 ☐ INDIVIDUAL ☐ DISTRICT CITE NOMINATION NAME IN BOX 22 CONT. (PAGE 3) 14. AREA(S) OF SIGNIFICANCE: 17. ORIGINAL OR SIGNIFICANT OWNER: 20. NATIONAL REGISTER ELIGIBLE? C: Design/Construction ☐ INDIVIDUALLY ELIGIBLE ✓ DISTRICT POTENTIAL ( ✓ C NC) ■ NOT ELIGIBLE ■ NOT DETERMINED 22. SOURCES OF INFORMATION ON CONTINUATION PAGE. 21. HISTORY AND SIGNIFICANCE ON CONTINUATION PAGE. ARCHITECTURAL INFORMATION 23 CATEGORY OF PROPERTY: 30: ROOF MATERIAL: 7 WINDOWS: HISTORIC REPLACEMENT **✓** BUILDING(S) SITE asphalt shingles (replacement) PANE ARRANGEMENT: ☐ STRUCTURE ☐ OBJECT 1/1 double-hung sashes 31 CHIMNEY PLACEMENT 24 VERNACUI AR OR PROPERTY TYPE: 38 ACREAGE (RURAL): VISIBLE FROM PUBLIC ROAD? ✓ foursquare center rear slope 25. ARCHITECTURAL STYLE: 32. STRUCTURAL SYSTEM: 39. CHANGES (DESCRIBE IN BOX 41 CONT.): Prairie School ✓ ADDITIONSDATE(S): After 1914 frame ✓ ALTERED DATE(S): After 1914 26 PLAN SHAPE: 33. EXTERIOR WALL CLADDING: MOVED DATE(S): square vinvl sidina **ENDANGERED BY:** 27. NO. OF STORIES: 34. FOUNDATION MATERIAL: 2.5 35 BASEMENT TYPE: 28. NO. OF BAYS (1ST FLOOR): 40. NO. OF OUTBUILDINGS (DESCRIBE IN BOX 40 CONT.): 29. ROOF TYPE: 36. FRONT PORCH TYPE/PLACEMENT: 41. FURTHER DESCRIPTION OF BUILDING FEATURES AND ASSOCIATED RESOURCES ON CONTINUATION PAGE. Bellcast hip open porch full-span OTHER 42. CURRENT OWNER/ADDRESS: 43. FORM PREPARED BY (NAME AND ORG.): 44. SURVEY DATE: Robert Rollings Architects, LLC + SFS Architecture, November 2020 45 DATE OF REVISIONS: 06/29/2021 FOR SHPO USE DATE ENTERED IN INVENTORY: LEVEL OF SURVEY ADDITIONAL RESEARCH NEEDED?