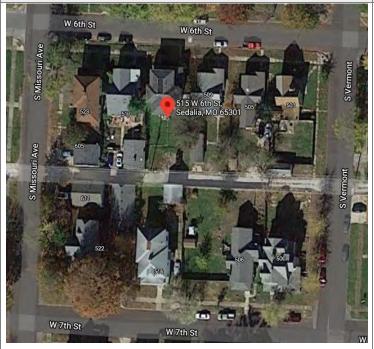

|                             |                                                     |  |  |
|                                               | BLE (INDIVI         | DUALLY)                                                  |                             |                                                     |  |  |
| ☐ ELIGIBLE (DISTRICT) ☐ NOT E☐ NOT DETERMINED | LIGIBLE             |                                                          |                             |                                                     |  |  |
| O NOT DETENVINED                              |                     |                                                          |                             |                                                     |  |  |







#### **PHOTOGRAPH**

 PHOTOGRAPHER:
 DATE:
 DESCRIPTION:

 Beverly Rollings
 11/19/2020
 Oblique facing NW





Page 3 PE\_AS\_006-198 515 W 6th St Sedalia

| I. (CONT.) HISTORY AND SIGNIFICANCE. EXPAND BOX AS NECESSARY, OR ADD CONTINUATION PAGES.  The house plan shows-up on the 1898, 1908 and 1914 Sanborn Maps. After the 1908 Sanborn Map, the porch became a wrap around as seen on the house today. |
|---------------------------------------------------------------------------------------------------------------------------------------------------------------------------------------------------------------------------------------------------|
| The house plan shows-up on the 1898, 1908 and 1914 Sanborn Maps. After the 1908 Sanborn Map, the porch became a wrap around as seen on the house to