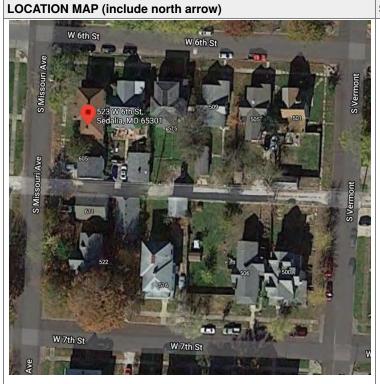

| BLE (INDIVI                       | DUALLY)                                          |                             |                                                                                             |  |  |
| ELIGIBLE (DISTRICT) NOT E                 | ELIGIBLE                          |                                                  |                             |                                                                                             |  |  |
| ■ NOT DETERMINED                          |                                   |                                                  |                             |                                                                                             |  |  |



#### SITE MAP/PLAN (include north arrow)



#### **PHOTOGRAPH**

PHOTOGRAPHER:
Beverly Rollings

DATE: 11/19/2020 DESCRIPTION:
Oblique facing NW





Page 3 PE\_AS\_006-202 523 W 6th St Sedalia

#### **ADDITIONAL INFORMATION**

| 21. (CONT.) HISTORY AND SIGNIFICANCE. EXPAND BOX AS NECESSARY, OR ADD CONTINUATION PAGES.  Sedalia Water Dept. record missing, tap # correlates to 1897 date. This house may have been modified from the house plan showing-up on the 1898, 1908 and 1914 Sanborn Maps.