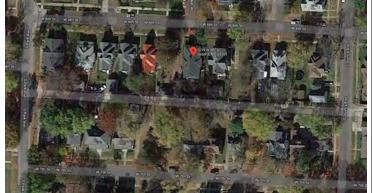

LAN SHAPE: 33. EXTERIOR WALL CLADDING: MOVED DATE(S): cruciform wood shingles **ENDANGERED BY:** 27. NO. OF STORIES: 34. FOUNDATION MATERIAL: 1.5 Stone 35 BASEMENT TYPE: 28. NO. OF BAYS (1ST FLOOR): 40. NO. OF OUTBUILDINGS (DESCRIBE IN BOX 40 CONT.): 29. ROOF TYPE: 36. FRONT PORCH TYPE/PLACEMENT: 41. FURTHER DESCRIPTION OF BUILDING FEATURES AND ASSOCIATED RESOURCES ON CONTINUATION PAGE. Bellcast hip open porch full-span OTHER 42. CURRENT OWNER/ADDRESS: 43. FORM PREPARED BY (NAME AND ORG.): 44. SURVEY DATE: Robert Rollings Architects, LLC + SFS Architecture, November 2020 45 DATE OF REVISIONS: 08/08/2021 FOR SHPO USE DATE ENTERED IN INVENTORY: LEVEL OF SURVEY ADDITIONAL RESEARCH NEEDED?

RECONNAISSANCE INTENSIVE

OTHER:

YES NO

NATIONAL REGISTER STATUS:

☐ LISTED ☐ IN LISTED DISTRICT







#### **PHOTOGRAPH**

PHOTOGRAPHER:
Beverly Rollings

DATE: 11/18/2020 DESCRIPTION:
Oblique facing NW





Page 3 PE\_AS\_006-244 1019 W 6th St Sedalia

| ADDITIONAL INFORMATION                                                                                                                                                                                                                                                                                                                                                                                                                                                                                                                                                                                                |
|-------------------------------------------