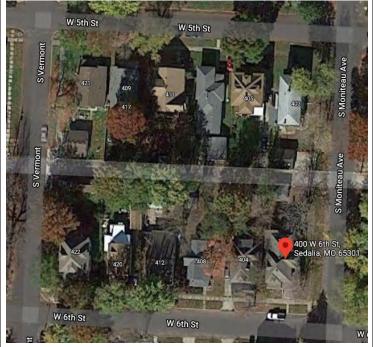

OOR): 40. NO. OF OUTBUILDINGS (DESCRIBE IN BOX 40 CONT.): 29. ROOF TYPE: 36. FRONT PORCH TYPE/PLACEMENT: 41. FURTHER DESCRIPTION OF BUILDING FEATURES AND ASSOCIATED RESOURCES ON CONTINUATION PAGE. Bellcast hip open porch corner wrap-around OTHER 42. CURRENT OWNER/ADDRESS: 43. FORM PREPARED BY (NAME AND ORG.): 44. SURVEY DATE: Robert Rollings Architects, LLC + SFS Architecture, November 2020 45 DATE OF REVISIONS: 07/03/2021 FOR SHPO USE DATE ENTERED IN INVENTORY: LEVEL OF SURVEY ADDITIONAL RESEARCH NEEDED? RECONNAISSANCE INTENSIVE YES NO NATIONAL REGISTER STATUS: OTHER: ☐ LISTED ☐ IN LISTED DISTRICT NAMF: PENDING LISTING ☐ ELIGIBLE (INDIVIDUALLY)

■ NOT DETERMINED

☐ ELIGIBLE (DISTRICT) ☐ NOT ELIGIBLE



## ARCHITECTURAL/HISTORIC INVENTORY FORM

## **LOCATION MAP (include north arrow)**





## **PHOTOGRAPH**

PHOTOGRAPHER: Jill Wade

DATE: 11/19/2020 DESCRIPTION: Oblique facing SE





Page 3 PE\_AS\_006-184 400 W 6th St Sedalia

| ADDITIONAL INFORMATION