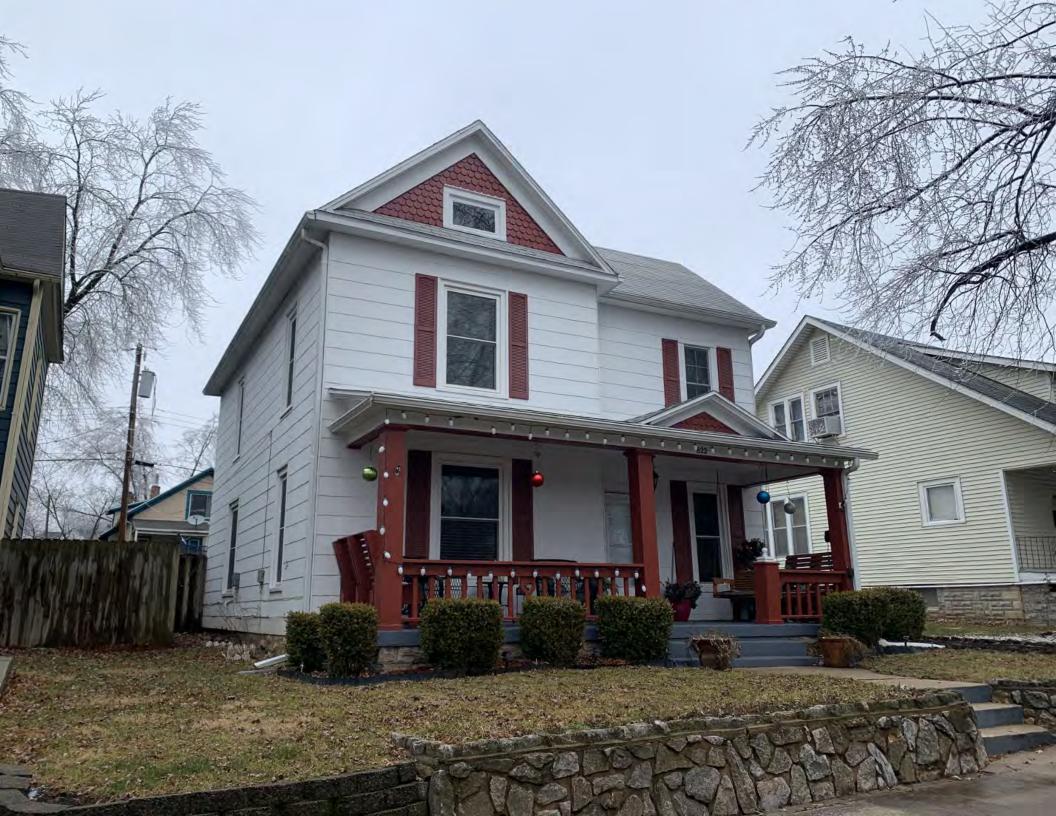

#### **PHOTOGRAPH**

PHOTOGRAPHER: Beverly Rollings DATE: 11/20/2020 DESCRIPTION:
Oblique facing SE

Page 3 PE\_AS\_006-121 400 W 5th St Sedalia

| Anomine of the inventor of the                                                                                                                                                                                                                                                                                                                                                                                                                                                                                                                                                                                                                                                                                                                                                                                                                                                                                                                                                                                                                                                                                                                                                                                                                               |
|--------------------------------------------------------------------------------------------------------------------------------------------------------------------------------------------------------------------------------------------------------------------------------------------------------------------------------------------------------------------------------------------------------------------------------------------------------------------------------------------------------------------------------------------------------------------------------------------------------------------------------------------------------------------------------------------------------------------------------------------------------------------------------------------------------------------------------------------------------------------------------------------------------------------------------------------------------------------------------------------------------------------------------------------------------------------------------------------------------------------------------------------------------------------------------------------------------------------------------------------------------------|
| ADDITIONAL INFORMATION                                                                                                                                                                                                                                                                                                                                                                                                                                                                                                                                                                                                                                                                                                                                                                                                                                                                                                                                                                                                                                                                                                                                                                                                                                       |
| 21. (CONT.) HISTORY AND SIGNIFICANCE. EXPAND BOX AS NECESSARY, OR ADD CONTINUATION PAGES.                                                                                                                                                                                                                                                                                                                                                                                                                                                                                                                                                                                                                                                                                                                                                                                                                                                                                                                                                                                                                                                                                                                                                                    |
| 22. (CONT.) SOURCES OF INFORMATION. EXPAND BOX AS NECESSARY, OR ADD CONTINUATION PAGES.  City of Sedalia Water Department Records, 1888 and 1914 Sanborn Maps                                                                                                                                                                                                                                                                                                                                                                                                                                                                                                                                                                                                                                                                                                                                                                                                                                                                                                                                                                                                                                                                                                |
| 40. (CONT.) DESCRIPTION OF ENVIRONMENT AND OUTBUILDINGS. EXPAND BOX AS NECESSARY, OR ADD CONTINUATION PAGES.                                                                                                                                                                                                                                                                                                                                                                                                                                                                                                                                                                                                                                                                                                                                                                                                                                                                                                                                                                                                                                                                                                                                                 |
| Suburban, sidewalk and tree lined street. Two-bay garage. The garage dating to 1908 with vertical wood siding and gabled roof. Contributing to the property.                                                                                                                                                                                                                                                                                                                                                                                                                                                                                                                                                                                                                                                                                                                                                                                                                                                                                                                                                                                                                                                                                                 |
| 41. (CONT.) DESCRIPTION OF PRIMARY RESOURCE. EXPAND BOX AS NECESSARY, OR ADD CONTINUATION PAGES.  This is a 2-story, 3-bay multiple dwelling in the Italianate style built in 1887. The structural system is frame. The foundation is stone. Exterior walls are replacement asphalt shingles. Simulated brick shingles. The building has a low hip roof clad in replacement asphalt shingles. Flat center roof. There is one center, metal stove pipe chimney. Windows are replacement aluminum, 1/1 double-hung sashes. There is a single-story, three-quarter enclosed porch characterized by a mansard roof clad in standing seam and asphalt with square wood posts on square stone piers. There is a two-story, rear, frame addition. 2-story addition on the back adjoining a 1-story addition.  The left bay has a 1/1 double hung window on the 1st floor. The 2nd floor has a similar 1/1 double hung window aligned. The center bay has an entry door. The right bay has a 1/1 double hung window mirroring the left bay on the 1st floor. The 2nd floor has a similar 1/1 double hung window mirroring the left bay and aligned with the 1st floor. The 3 bays on the 1st floor are all under a covered porch. Front porch screened in after 1914 |
|                                                                                                                                                                                                                                                                                                                                                                                                                                                                                                                                                                                                                                                                                                                                                                                                                                                                                                                                                                                                                                                                                                                                                                                                                                                              |

#### 1. SURVEY NO. 2. SURVEY NAME: Victorian Towers Survey PE AS 006-121 4. ADDRESS (STREET NO.) 3. COUNTY: STREET (NAME) Pettis 400 W 5th St 5. CITY: VICINITY 6. LAT / LONG 7. TOWNSHIP / RANGE / SECTION Sedalia 38.707182700 / -93.231634100 8.HISTORIC NAME (IF KNOWN): 9. PRESENT/OTHER NAME (IF KNOWN): 10. OWNERSHIP: 11A. HISTORIC USE (IF KNOWN): 11B. CURRENT USE: Private Domestic : Single Dwelling Domestic: Multiple Dwelling HISTORICAL INFORMATION 12. CONSTRUCTION DATE: 15. ARCHITECT: 18. PREVIOUSLY SURVEYED? CITE SURVEY NAME IN BOX 22 CONT. (PAGE 3) circa 1887 13. SIGNIFICANT DATE/PERIOD: 16. BUILDER/CONTRACTOR: 19. ON NATIONAL REGISTER? 1880-1940 ☐ INDIVIDUAL ☐ DISTRICT CITE NOMINATION NAME IN BOX 22 CONT. (PAGE 3) 14. AREA(S) OF SIGNIFICANCE: 17. ORIGINAL OR SIGNIFICANT OWNER: 20. NATIONAL REGISTER ELIGIBLE? C: Design/Construction ☐ INDIVIDUALLY ELIGIBLE ✓ DISTRICT POTENTIAL ( ✓ C NC) ■ NOT ELIGIBLE ■ NOT DETERMINED 21. HISTORY AND SIGNIFICANCE ON CONTINUATION PAGE. 22. SOURCES OF INFORMATION ON CONTINUATION PAGE. ARCHITECTURAL INFORMATION 23 CATEGORY OF PROPERTY: 30: ROOF MATERIAL: 7 WINDOWS: HISTORIC REPLACEMENT **✓** BUILDING(S) SITE asphalt shingles (replacement) PANE ARRANGEMENT: ☐ STRUCTURE ☐ OBJECT 1/1 double-hung sashes 24 VERNACUI AR OR PROPERTY TYPE: 31. CHIMNEY PLACEMENT 38. ACREAGE (RURAL): VISIBLE FROM PUBLIC ROAD? 25. ARCHITECTURAL STYLE: 32. STRUCTURAL SYSTEM: 39. CHANGES (DESCRIBE IN BOX 41 CONT.): **✓** ADDITIONSDATE(S): Italianate frame ✓ ALTERED DATE(S): After 1914 26 PLAN SHAPE 33. EXTERIOR WALL CLADDING: MOVED DATE(S): rectangular asphalt shingles **ENDANGERED BY:** 34. FOUNDATION MATERIAL: 27. NO. OF STORIES: Stone 35 BASEMENT TYPE: 28. NO. OF BAYS (1ST FLOOR): 40. NO. OF OUTBUILDINGS (DESCRIBE IN BOX 40 CONT.): 29. ROOF TYPE: 36. FRONT PORCH TYPE/PLACEMENT: 41. FURTHER DESCRIPTION OF BUILDING FEATURES AND ASSOCIATED RESOURCES ON CONTINUATION PAGE. Low hip enclosed porch three-quarter **OTHER** 42. CURRENT OWNER/ADDRESS: 43. FORM PREPARED BY (NAME AND ORG.): 44. SURVEY DATE: Robert Rollings Architects, LLC + SFS Architecture, November 2020 45. DATE OF REVISIONS: 06/29/2021 FOR SHPO USE DATE ENTERED IN INVENTORY: LEVEL OF SURVEY ADDITIONAL RESEARCH NEEDED? ☐ RECONNAISSANCE ☐ INTENSIVE YES NO NATIONAL REGISTER STATUS: OTHER: ☐ LISTED ☐ IN LISTED DISTRICT NAMF: PENDING LISTING ELIGIBLE (INDIVIDUALLY) ☐ ELIGIBLE (DISTRICT) ☐ NOT ELIGIBLE ■ NOT DETERMINED