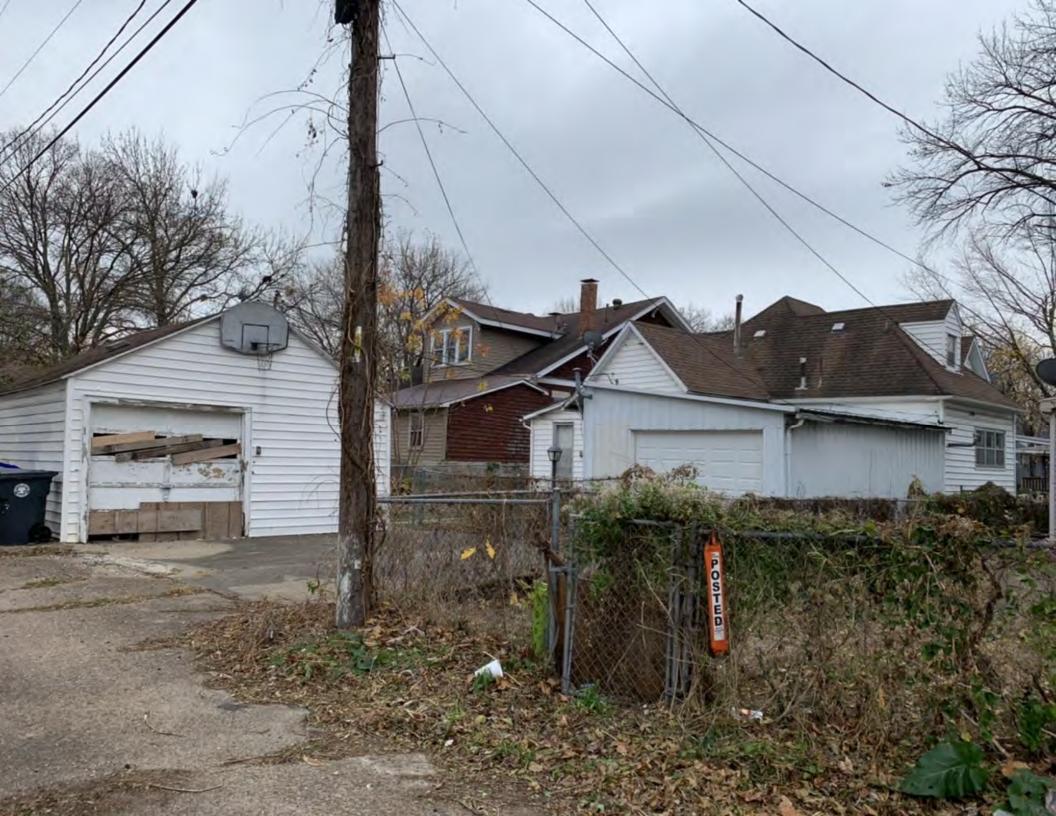

#### CONTINUATION PAGE - ADDITIONAL IMAGES

Oblique facing SW

Photo - Out Building

Page 1 PE\_AS\_006-122 403 W 5th St Sedalia

| 1. SURVEY NO.                                        |              | 2. SURVEY NAME: Victorian Towers Survey      |                              |                                                                                             |  |  |
|------------------------------------------------------|--------------|----------------------------------------------|------------------------------|---------------------------------------------------------------------------------------------|--|--|
| PE_AS_006-122                                        |              | ·                                            |                              |                                                                                             |  |  |
|                                                      |              | 4. ADDRESS (STREET NO.)                      | STREET (NAME)                |                                                                                             |  |  |
| Pettis                                               | 1//01/1177/  | 403                                          | W 5th St                     | TOWNS UP A NOTATION                                                                         |  |  |
| 5. CITY: Sedalia                                     | VICINITY     | 6. LAT / LONG<br>38.706872771 / -93.23168152 |                              | TOWNSHIP / RANGE / SECTION / /                                                              |  |  |
| 8.HISTORIC NAME (IF KNOWN):                          |              | 00.7000727717 00.20100102                    | 9. PRESENT/OTHER NAME (IF KN | •                                                                                           |  |  |
| (                                                    |              |                                              |                              | ,                                                                                           |  |  |
| 10. OWNERSHIP:                                       |              | 11A. HISTORIC USE (IF KNOWN):                |                              | 11B. CURRENT USE:                                                                           |  |  |
|                                                      |              | Domestic : Single Dwellin                    | g                            | Vacant/Not in Use :                                                                         |  |  |
| HISTORICAL INFORMATION                               |              |                                              |                              |                                                                                             |  |  |
| 12. CONSTRUCTION DATE:                               |              | 15. ARCHITECT:                               |                              | 18. PREVIOUSLY SURVEYED?                                                                    |  |  |
|                                                      |              |                                              |                              | CITE SURVEY NAME IN BOX 22 CONT. (PAGE 3)                                                   |  |  |
|                                                      |              |                                              |                              |                                                                                             |  |  |
| 13. SIGNIFICANT DATE/PERIOD:                         |              | 16. BUILDER/CONTRACTOR:                      |                              | 19. ON NATIONAL REGISTER?  INDIVIDUAL DISTRICT                                              |  |  |
| 1880-1940                                            |              |                                              |                              |                                                                                             |  |  |
|                                                      |              |                                              |                              | CITE NOMINATION NAME IN BOX 22 CONT. (PAGE 3)                                               |  |  |
| 14. AREA(S) OF SIGNIFICANCE:  C: Design/Construction |              | 17. ORIGINAL OR SIGNIFICANT OW               | NER:                         | 20. NATIONAL REGISTER ELIGIBLE?                                                             |  |  |
| O. Design/Construction                               |              |                                              |                              | ☐ UINDIVIDUALLY ELIGIBLE ☐ DISTRICT POTENTIAL (☐ C ☑ NC)                                    |  |  |
|                                                      |              |                                              |                              | ✓ NOT ELIGIBLE □ NOT DETERMINED                                                             |  |  |
|                                                      |              |                                              |                              |                                                                                             |  |  |
| 21. HISTORY AND SIGNIFICANCE ON CONTINUAT            |              | J                                            | 22. SOURCES OF INFORMATION   | ON CONTINUATION PAGE.                                                                       |  |  |
| ARCHITECTURAL INFORMAT                               | ION          |                                              |                              |                                                                                             |  |  |
| 23. CATEGORY OF PROPERTY:                            |              | 30: ROOF MATERIAL:                           |                              | 7.WINDOWS:                                                                                  |  |  |
| BUILDING(S) SITE                                     |              |                                              |                              | ☐ HISTORIC ☐ REPLACEMENT PANE ARRANGEMENT:                                                  |  |  |
| STRUCTURE OBJECT                                     |              |                                              |                              | PANE ARRANGEMENT.                                                                           |  |  |
| 24. VERNACULAR OR PROPERTY TYPE:                     |              | 31. CHIMNEY PLACEMENT:                       |                              | 38. ACREAGE (RURAL):                                                                        |  |  |
|                                                      |              |                                              |                              | VISIBLE FROM PUBLIC ROAD? ✓                                                                 |  |  |
|                                                      |              |                                              |                              |                                                                                             |  |  |
| 25. ARCHITECTURAL STYLE:                             |              | 32. STRUCTURAL SYSTEM:                       |                              | 39. CHANGES (DESCRIBE IN BOX 41 CONT.):                                                     |  |  |
|                                                      |              |                                              |                              | ADDITIONS DATE(S):  ALTERED DATE(S):                                                        |  |  |
| 26. PLAN SHAPE:                                      |              | 33. EXTERIOR WALL CLADDING:                  |                              | → UALTERED DATE(S):  □ MOVED DATE(S):                                                       |  |  |
|                                                      |              |                                              |                              | ENDANGERED BY:                                                                              |  |  |
| 27. NO. OF STORIES:                                  |              | 34. FOUNDATION MATERIAL:                     |                              |                                                                                             |  |  |
|                                                      |              |                                              |                              |                                                                                             |  |  |
| 28. NO. OF BAYS (1ST FLOOR):                         |              | 35. BASEMENT TYPE:                           |                              | 40. NO. OF OUTBUILDINGS (DESCRIBE IN BOX 40 CONT.):                                         |  |  |
| 26. NO. OF BATS (1ST FLOOR):                         |              | 00.5/10221                                   |                              | (2201121120)                                                                                |  |  |
|                                                      |              | 20 5701/5700/17/75/71 405/1                  |                              | 4. 5055.55 5565.550.05 500.05 500.05                                                        |  |  |
| 29. ROOF TYPE:                                       |              | 36. FRONT PORCH TYPE/PLACEMENT:              |                              | 41. FURTHER DESCRIPTION OF BUILDING FEATURES AND ASSOCIATED RESOURCES ON CONTINUATION PAGE. |  |  |
|                                                      |              |                                              |                              |                                                                                             |  |  |
| OTHER                                                |              | ·                                            |                              | •                                                                                           |  |  |
| 42. CURRENT OWNER/ADDRESS:                           |              | 43. FORM PREPARED BY (NAME A                 | AND OBG ).                   | 44. SURVEY DATE:                                                                            |  |  |
|                                                      |              | Robert Rollings Architects                   | s, LLC + SFS Architecture,   | November 2020                                                                               |  |  |
|                                                      |              | Inc.                                         |                              |                                                                                             |  |  |
|                                                      |              |                                              |                              | 45. DATE OF REVISIONS:                                                                      |  |  |
|                                                      |              |                                              |                              | 06/29/2021                                                                                  |  |  |
| FOR SHPO USE                                         |              |                                              |                              |                                                                                             |  |  |
| DATE ENTERED IN INVENTORY:                           |              | LEVEL OF SURVEY                              |                              | ADDITIONAL RESEARCH NEEDED?                                                                 |  |  |
|                                                      |              | RECONNAISSANCE INTENSIVE                     |                              | YES NO                                                                                      |  |  |
| NATIONAL REGISTER STATUS:                            |              |                                              | OTHER:                       |                                                                                             |  |  |
| LISTED IN LISTED DISTRICT                            |              |                                              | JIHEN.                       |                                                                                             |  |  |
| NAME:                                                |              |                                              |                              |                                                                                             |  |  |
|                                                      | BLE (INDIVII | DUALLY)                                      |                              |                                                                                             |  |  |
| □ ELIGIBLE (DISTRICT) □ NOT E                        |              | - <del></del> · /                            |                              |                                                                                             |  |  |
| NOT DETERMINED                                       |              |                                              |                              |                                                                                             |  |  |