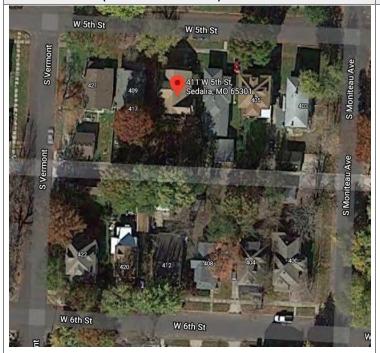

d concrete block 35 BASEMENT TYPE: 28. NO. OF BAYS (1ST FLOOR): 40. NO. OF OUTBUILDINGS (DESCRIBE IN BOX 40 CONT.): 29. ROOF TYPE: 36. FRONT PORCH TYPE/PLACEMENT: 41. FURTHER DESCRIPTION OF BUILDING FEATURES AND ASSOCIATED RESOURCES ON CONTINUATION PAGE. open porch full-span Cross gable OTHER 42. CURRENT OWNER/ADDRESS: 43. FORM PREPARED BY (NAME AND ORG.): 44. SURVEY DATE: Robert Rollings Architects, LLC + SFS Architecture, November 2020 45 DATE OF REVISIONS: 06/29/2021 FOR SHPO USE DATE ENTERED IN INVENTORY: LEVEL OF SURVEY ADDITIONAL RESEARCH NEEDED? RECONNAISSANCE INTENSIVE YES NO NATIONAL REGISTER STATUS: OTHER: ☐ LISTED ☐ IN LISTED DISTRICT NAMF: PENDING LISTING ☐ ELIGIBLE (INDIVIDUALLY) ☐ ELIGIBLE (DISTRICT) ☐ NOT ELIGIBLE ■ NOT DETERMINED



### SITE MAP/PLAN (include north arrow)



### **PHOTOGRAPH**

PHOTOGRAPHER: Dana Gould DATE: 11/20/2020 DESCRIPTION:
Oblique facing NW





Page 3 PE\_AS\_006-127 411 W 5th St Sedalia

# ADDITIONAL INFORMATION 21. (CONT.) HISTORY AND SIGNIFICANCE. EXPAND BOX AS NECESSARY, OR ADD CONTINUATION PAGES. Water permit pulled 1913. Dwelling replaced earlier dwelling indicated on the 1914 Sanborn Map. 22. (CONT.) SOURCES OF INFORMATION. EXPAND BOX AS NECESSARY, OR ADD CONTINUATION PAGES. City of Sedalia Water Department Records, 1914 Sanborn Map 40. (CONT.) DESCRIPTION OF ENVIRONMENT AND OUTBUILDINGS. EXPAND BOX AS NECESSARY, OR ADD CONTINUATION PAGES. Suburban, sidewalk and tree lined street. 41. (CONT.) DESCRIPTION OF PRIMARY RESOURCE. EXPAND BOX AS NECESSARY, OR ADD CONTINUATION PAGES. This is a 1.5-story, 3-bay single dwelling in the