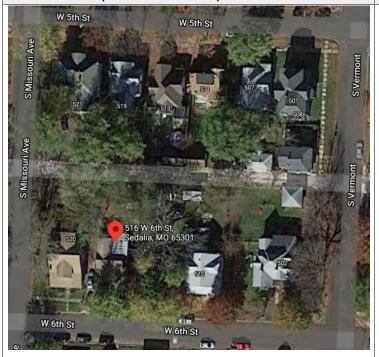

| LLY)                                                                                      |                             |                                                     |
| □ ELIGIBLE (DISTRICT) □ NOT ELIGIBLE      |             |                                            |                                                                                           |                             |                                                     |
| ■ NOT DETERMINED                          |             |                                            |                                                                                           |                             |                                                     |



### SITE MAP/PLAN (include north arrow)



#### **PHOTOGRAPH**

PHOTOGRAPHER: Jill Wade

DATE: 11/19/2020 DESCRIPTION: Oblique facing SE

INSERT PHOTOGRAPH OF PRIMARY STRUCTURE ON PROPERTY.





Page 3 PE\_AS\_006-199 516 W 6th St Sedalia

| ADDITIONAL INFORMATION