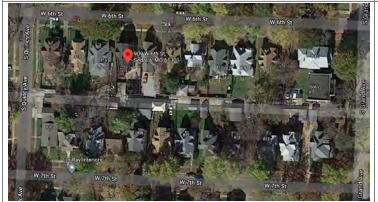

D DISTRICT<br>NAME:         |              |                                              |                              |                                                     |  |  |
| NAME:  ☐ PENDING LISTING ☐ ELIGIBLE (INDIVIDUA |              | DUALLY)                                      |                              |                                                     |  |  |
| ELIGIBLE (DISTRICT) NOT E                      |              | DOMEET,                                      |                              |                                                     |  |  |
| NOT DETERMINED                                 |              |                                              |                              |                                                     |  |  |







#### **PHOTOGRAPH**

PHOTOGRAPHER:
Beverly Rollings

DATE: 11/19/2020 DESCRIPTION:
Oblique facing NW

INSERT PHOTOGRAPH OF PRIMARY STRUCTURE ON PROPERTY.





Page 3 PE\_AS\_006-233 909 W 6th St Sedalia

| ADDITIONAL INFORMATION