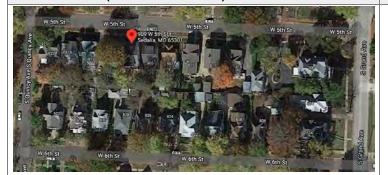

ete block 35 BASEMENT TYPE: 28. NO. OF BAYS (1ST FLOOR): 40. NO. OF OUTBUILDINGS (DESCRIBE IN BOX 40 CONT.): 29. ROOF TYPE: 36. FRONT PORCH TYPE/PLACEMENT: 41. FURTHER DESCRIPTION OF BUILDING FEATURES AND ASSOCIATED RESOURCES ON CONTINUATION PAGE. Medium side gable open porch full-span OTHER 42. CURRENT OWNER/ADDRESS: 43. FORM PREPARED BY (NAME AND ORG.): 44. SURVEY DATE: Robert Rollings Architects, LLC + SFS Architecture, November 2020 45 DATE OF REVISIONS: 07/03/2021 FOR SHPO USE DATE ENTERED IN INVENTORY: LEVEL OF SURVEY ADDITIONAL RESEARCH NEEDED? RECONNAISSANCE INTENSIVE YES NO NATIONAL REGISTER STATUS: OTHER: ☐ LISTED ☐ IN LISTED DISTRICT NAMF: PENDING LISTING ☐ ELIGIBLE (INDIVIDUALLY) ☐ ELIGIBLE (DISTRICT) ☐ NOT ELIGIBLE

■ NOT DETERMINED



### SITE MAP/PLAN (include north arrow)



### **PHOTOGRAPH**

PHOTOGRAPHER: Dana Gould DATE: 11/20/2020 DESCRIPTION:
Oblique facing NW

INSERT PHOTOGRAPH OF PRIMARY STRUCTURE ON PROPERTY.





Page 3 PE\_AS\_006-176 909 W 5th St Sedalia

| ADDITIONAL INFORMATION                                                                                                                                                                                                                                                                                                                                                                                                                                                                                                                                                                              |
|-----------------