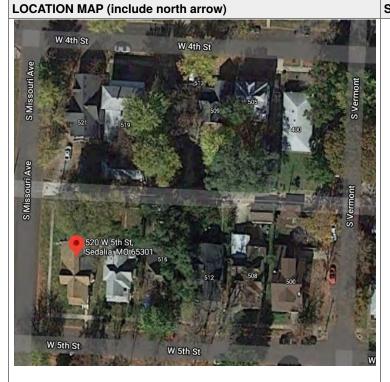

|                         | DHALLY                                             |                              |                                                                                            |  |  |
| PENDING LISTING LIGITED PELIGIBLE (DISTRICT) NOT E | BLE (INDIVI<br>FLIGIBLE | DUALLY)                                            |                              |                                                                                            |  |  |
| NOT DETERMINED                                     | LIGIDEE                 |                                                    |                              |                                                                                            |  |  |



## SITE MAP/PLAN (include north arrow)



#### **PHOTOGRAPH**

PHOTOGRAPHER:
Beverly Rollings

DATE: 11/20/2020 DESCRIPTION:
Oblique facing SE

INSERT PHOTOGRAPH OF PRIMARY STRUCTURE ON PROPERTY.





Page 3 PE\_AS\_006-143 520 W 5th St Sedalia

| ADDITIONAL INFORMATION                                                                                                                                                                                                                                        |
|---------------------------------------------------------------------------------------------------------------------------------------------------------------------------------------------------------------------------------------------------------------|
| 21. (CONT.) HISTORY AND SIGNIFICANCE. EXPAND BOX AS NECESSARY, OR ADD CONTIN