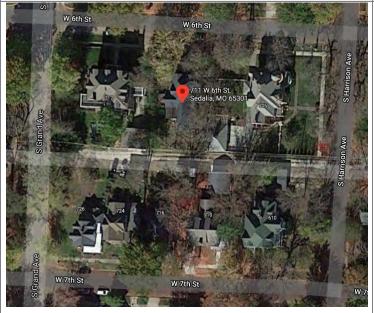

MATERIAL: 2.5 Stone 35 BASEMENT TYPE: 28. NO. OF BAYS (1ST FLOOR): 40. NO. OF OUTBUILDINGS (DESCRIBE IN BOX 40 CONT.): 29. ROOF TYPE: 36. FRONT PORCH TYPE/PLACEMENT: 41. FURTHER DESCRIPTION OF BUILDING FEATURES AND ASSOCIATED RESOURCES ON CONTINUATION PAGE. Multi-plane/complex open porch OTHER 42. CURRENT OWNER/ADDRESS: 43. FORM PREPARED BY (NAME AND ORG.): 44. SURVEY DATE: Robert Rollings Architects, LLC + SFS Architecture, November 2020 45 DATE OF REVISIONS: 07/04/2021 FOR SHPO USE DATE ENTERED IN INVENTORY: LEVEL OF SURVEY ADDITIONAL RESEARCH NEEDED? RECONNAISSANCE INTENSIVE YES NO NATIONAL REGISTER STATUS: OTHER: ☐ LISTED ☐ IN LISTED DISTRICT NAMF: PENDING LISTING ☐ ELIGIBLE (INDIVIDUALLY) ☐ ELIGIBLE (DISTRICT) ☐ NOT ELIGIBLE

■ NOT DETERMINED



# SITE MAP/PLAN (include north arrow)



#### **PHOTOGRAPH**

PHOTOGRAPHER:
Beverly Rollings

DATE: 11/19/2020 DESCRIPTION:
Oblique facing NW

INSERT PHOTOGRAPH OF PRIMARY STRUCTURE ON PROPERTY.





Page 3 PE\_AS\_006-215 711 W 6th St Sedalia

| ADDITIONAL INFORMATION