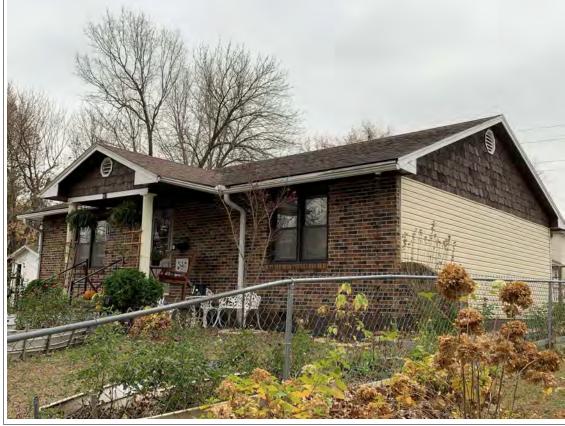

|          | RECONNAISSANCE                                      | INTENSIVE                    | YES NO                                                                                                  |  |
| NATIONAL REGISTER STATUS:  LISTED IN LISTED DISTRICT  NAME:  PENDING LISTING ELIGIBLE (INDIVIDUALLY)  ELIGIBLE (DISTRICT) NOT ELIGIBLE  NOT DETERMINED |          |                                                     |                              |                                                                                                         |  |



### SITE MAP/PLAN (include north arrow)



#### **PHOTOGRAPH**

PHOTOGRAPHER:
Beverly Rollings

DATE: 11/20/2020 DESCRIPTION:
Oblique facing NW

INSERT PHOTOGRAPH OF PRIMARY STRUCTURE ON PROPERTY.





## MISSOURI DEPARTMENT OF NATURAL RESOURCES STATE HISTORIC PRESERVATION OFFICE, P.O. Box 176, Jefferson City, MO 65102

Page 3 PE\_AS\_006-188 417 W 6th St Sedalia

| ADDITIONAL INFORMATION                                                                                                                                                                                                                                                                                                                                                                                                                                             |
|-------------------------------------------------------------------------------------------------------------------------------------------------------------------------------