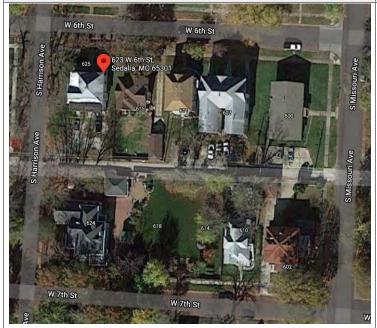

|  |  |
|                                           | BLE (INDIVI | DUALLY)                                              |                              |                                                                                             |  |  |
| ☐ ELIGIBLE (DISTRICT) ☐ NOT E             | LIGIBLE     |                                                      |                              |                                                                                             |  |  |
| I INO I DETERMINED                        |             |                                                      |                              |                                                                                             |  |  |







#### **PHOTOGRAPH**

PHOTOGRAPHER:
Beverly Rollings

DATE: 11/19/2020 DESCRIPTION:
Oblique facing NW

INSERT PHOTOGRAPH OF PRIMARY STRUCTURE ON PROPERTY.





## MISSOURI DEPARTMENT OF NATURAL RESOURCES STATE HISTORIC PRESERVATION OFFICE, P.O. Box 176, Jefferson City, MO 65102

Page 3 PE\_AS\_006-211 623 W 6th St Sedalia

## ARCHITECTURAL/HISTORIC INVENTORY FORM

| ADDITIONAL INFORMATION                                                                                                                                               |
|----------------------------------------------------------------------------------------------------------------------------------------------------------------------|
| 21. (CONT.) HISTORY AND SIGNIFICANCE. EXPAND BOX AS NECESSARY, OR ADD CONTINUATION PAGES.