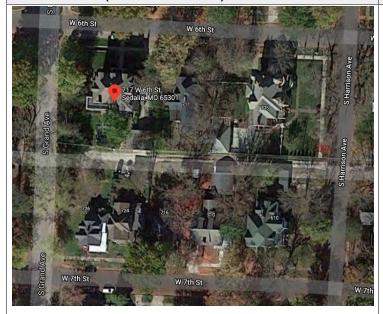

|             |                                           |                             |                                                        |  |  |
|                                           | BLE (INDIVI | DUALLY)                                   |                             |                                                        |  |  |
| I = ' ' -                                 | ELIGIBLE    |                                           |                             |                                                        |  |  |
| ☐ NOT DETERMINED                          |             |                                           |                             |                                                        |  |  |



#### SITE MAP/PLAN (include north arrow)



#### **PHOTOGRAPH**

PHOTOGRAPHER:
Beverly Rollings

DATE: 11/19/2020 DESCRIPTION:
Oblique facing NW

INSERT PHOTOGRAPH OF PRIMARY STRUCTURE ON PROPERTY.





Page 3 PE\_AS\_006-216 717 W 6th St Sedalia

| ADDITIONAL INFORMATION