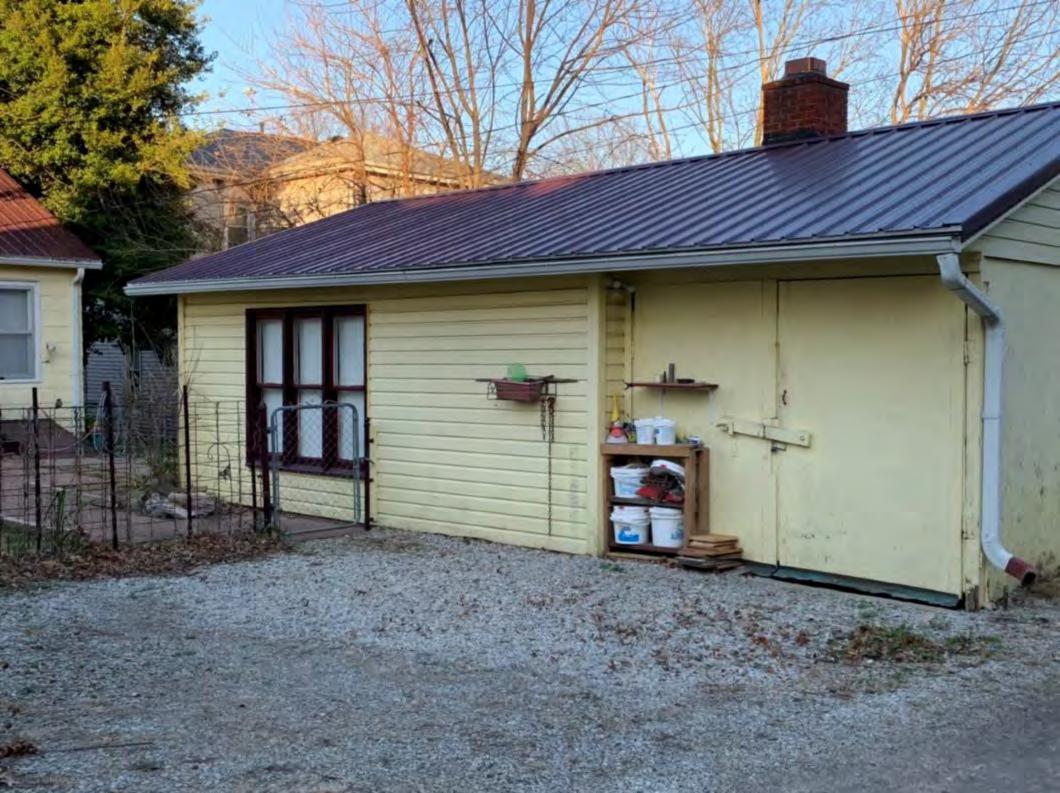

#### CONTINUATION PAGE - ADDITIONAL IMAGES

Oblique facing SW

Photo - Out Building

Page 1 PE\_AS\_006-122 403 W 5th St Sedalia

| 1. SURVEY NO.                                        |              | 2. SURVEY NAME: Victorian Towers Survey      |                              |                                                                                             |  |  |
|------------------------------------------------------|--------------|----------------------------------------------|------------------------------|---------------------------------------------------------------------------------------------|--|--|
| PE_AS_006-122                                        |              | ·                                            |                              |                                                                                             |  |  |
|                                                      |              | 4. ADDRESS (STREET NO.)                      | STREET (NAME)                |                                                                                             |  |  |
| Pettis                                               | 1//01/1177/  | 403                                          | W 5th St                     | TOWNS UP A NOTATION                                                                         |  |  |
| 5. CITY: Sedalia                                     | VICINITY     | 6. LAT / LONG<br>38.706872771 / -93.23168152 |                              | TOWNSHIP / RANGE / SECTION / /                                                              |  |  |
| 8.HISTORIC NAME (IF KNOWN):                          |              | 00.7000727717 00.20100102                    | 9. PRESENT/OTHER NAME (IF KN | •                                                                                           |  |  |
| (                                                    |              |                                              |                              | ,                                                                                           |  |  |
| 10. OWNERSHIP:                                       |              | 11A. HISTORIC USE (IF KNOWN):                |                              | 11B. CURRENT USE:                                                                           |  |  |
|                                                      |              | Domestic : Single Dwellin                    | g                            | Vacant/Not in Use :                                                                         |  |  |
| HISTORICAL INFORMATION                               |              |                                              |                              |                                                                                             |  |  |
| 12. CONSTRUCTION DATE:                               |              | 15. ARCHITECT:                               |                              | 18. PREVIOUSLY SURVEYED?                                                                    |  |  |
|                                                      |              |                                              |                              | CITE SURVEY NAME IN BOX 22 CONT. (PAGE 3)                                                   |  |  |
|                                                      |              |                                              |                              |                                                                                             |  |  |
| 13. SIGNIFICANT DATE/PERIOD:                         |              | 16. BUILDER/CONTRACTOR:                      |                              | 19. ON NATIONAL REGISTER?  INDIVIDUAL DISTRICT                                              |  |  |
| 1880-1940                                            |              |                                              |                              |                                                                                             |  |  |
|                                                      |              |                                              |                              | CITE NOMINATION NAME IN BOX 22 CONT. (PAGE 3)                                               |  |  |
| 14. AREA(S) OF SIGNIFICANCE:  C: Design/Construction |              | 17. ORIGINAL OR SIGNIFICANT OW               | NER:                         | 20. NATIONAL REGISTER ELIGIBLE?                                                             |  |  |
| O. Design/Construction                               |              |                                              |                              | ☐ UINDIVIDUALLY ELIGIBLE ☐ DISTRICT POTENTIAL (☐ C ☑ NC)                                    |  |  |
|                                                      |              |                                              |                              | ✓ NOT ELIGIBLE □ NOT DETERMINED                                                             |  |  |
|                                                      |              |                                              |                              |                                                                                             |  |  |
| 21. HISTORY AND SIGNIFICANCE ON CONTINUAT            |              | J                                            | 22. SOURCES OF INFORMATION   | ON CONTINUATION PAGE.                                                                       |  |  |
| ARCHITECTURAL INFORMAT                               | ION          |                                              |                              |                                                                                             |  |  |
| 23. CATEGORY OF PROPERTY:                            |              | 30: ROOF MATERIAL:                           |                              | 7.WINDOWS:                                                                                  |  |  |
| BUILDING(S) SITE                                     |              |                                              |                              | ☐ HISTORIC ☐ REPLACEMENT PANE ARRANGEMENT:                                                  |  |  |
| STRUCTURE OBJECT                                     |              |                                              |                              | PANE ARRANGEMENT.                                                                           |  |  |
| 24. VERNACULAR OR PROPERTY TYPE:                     |              | 31. CHIMNEY PLACEMENT:                       |                              | 38. ACREAGE (RURAL):                                                                        |  |  |
|                                                      |              |                                              |                              | VISIBLE FROM PUBLIC ROAD? ✓                                                                 |  |  |
|                                                      |              |                                              |                              |                                                                                             |  |  |
| 25. ARCHITECTURAL STYLE:                             |              | 32. STRUCTURAL SYSTEM:                       |                              | 39. CHANGES (DESCRIBE IN BOX 41 CONT.):                                                     |  |  |
|                                                      |              |                                              |                              | ADDITIONS DATE(S):  ALTERED DATE(S):                                                        |  |  |
| 26. PLAN SHAPE:                                      |              | 33. EXTERIOR WALL CLADDING:                  |                              | → UALTERED DATE(S):  □ MOVED DATE(S):                                                       |  |  |
|                                                      |              |                                              |                              | ENDANGERED BY:                                                                              |  |  |
| 27. NO. OF STORIES:                                  |              | 34. FOUNDATION MATERIAL:                     |                              |                                                                                             |  |  |
|                                                      |              |                                              |                              |                                                                                             |  |  |
| 28. NO. OF BAYS (1ST FLOOR):                         |              | 35. BASEMENT TYPE:                           |                              | 40. NO. OF OUTBUILDINGS (DESCRIBE IN BOX 40 CONT.):                                         |  |  |
| 26. NO. OF BATS (1ST FLOOR):                         |              | 00.5/10221                                   |                              | (2201121120)                                                                                |  |  |
|                                                      |              | 20 5701/5700/17/75/71 405/1                  |                              | 4. 5055.55 5565.550.05 500.05 500.05                                                        |  |  |
| 29. ROOF TYPE:                                       |              | 36. FRONT PORCH TYPE/PLACEMENT:              |                              | 41. FURTHER DESCRIPTION OF BUILDING FEATURES AND ASSOCIATED RESOURCES ON CONTINUATION PAGE. |  |  |
|                                                      |              |                                              |                              |                                                                                             |  |  |
| OTHER                                                |              | ·                                            |                              | •                                                                                           |  |  |
| 42. CURRENT OWNER/ADDRESS:                           |              | 43. FORM PREPARED BY (NAME A                 | AND OBG ).                   | 44. SURVEY DATE:                                                                            |  |  |
|                                                      |              | Robert Rollings Architects                   | s, LLC + SFS Architecture,   | November 2020                                                                               |  |  |
|                                                      |              | Inc.                                         |                              |                                                                                             |  |  |
|                                                      |              |                                              |                              | 45. DATE OF REVISIONS:                                                                      |  |  |
|                                                      |              |                                              |                              | 06/29/2021                                                                                  |  |  |
| FOR SHPO USE                                         |              |                                              |                              |                                                                                             |  |  |
| DATE ENTERED IN INVENTORY:                           |              | LEVEL OF SURVEY                              |                              | ADDITIONAL RESEARCH NEEDED?                                                                 |  |  |
|                                                      |              | RECONNAISSANCE INTENSIVE                     |                              | YES NO                                                                                      |  |  |
| NATIONAL REGISTER STATUS:                            |              |                                              | OTHER:                       |                                                                                             |  |  |
| LISTED IN LISTED DISTRICT                            |              |                                              | JIHEN.                       |                                                                                             |  |  |
| NAME:                                                |              |                                              |                              |                                                                                             |  |  |
|                                                      | BLE (INDIVII | DUALLY)                                      |                              |                                                                                             |  |  |
| □ ELIGIBLE (DISTRICT) □ NOT E                        |              | - <del></del> · /                            |                              |                                                                                             |  |  |
| NOT DETERMINED                                       |              |                                              |                              |                                                                                             |  |  |