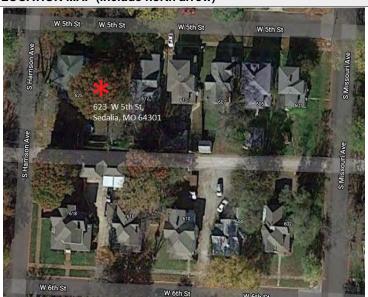

7. NO. OF STORIES: 34. FOUNDATION MATERIAL: 28. NO. OF BAYS (1ST FLOOR): 35. BASEMENT TYPE: 40. NO. OF OUTBUILDINGS (DESCRIBE IN BOX 40 CONT.): 29 ROOF TYPE: 36. FRONT PORCH TYPE/PLACEMENT: 41. FURTHER DESCRIPTION OF BUILDING FEATURES AND ASSOCIATED RESOURCES ON CONTINUATION PAGE. **OTHER** 42. CURRENT OWNER/ADDRESS: 43. FORM PREPARED BY (NAME AND ORG.): 44. SURVEY DATE: Robert Rollings Architects, LLC + SFS Architecture, November 2020 45 DATE OF REVISIONS: 07/01/2021 FOR SHPO USE DATE ENTERED IN INVENTORY: LEVEL OF SURVEY ADDITIONAL RESEARCH NEEDED? RECONNAISSANCE INTENSIVE YES NO NATIONAL REGISTER STATUS: OTHER: ☐ LISTED ☐ IN LISTED DISTRICT NAME: ☐ ELIGIBLE (INDIVIDUALLY) PENDING LISTING ☐ ELIGIBLE (DISTRICT) ☐ NOT ELIGIBLE NOT DETERMINED

# 4 (1)

# LOCATION MAP (include north arrow)



# SITE MAP/PLAN (include north arrow)

# **PHOTOGRAPH**

PHOTOGRAPHER: Bev Rollings DATE: 02/11/2021 DESCRIPTION: Facing North



Page 3 PE\_AS\_006-156 623 W 5th St Sedalia

| ADDITIONAL INFORMATION                                                                                                                                                  |
|-------------------------------------------------------------------------------------------------------------------------------------------------------------------------|
| 21. (CONT.) HISTORY AND SIGNIFICANCE. EXPAND BOX AS NECESSARY, OR ADD CONTINUATION PAGES.                                                                               |
| Demolished 2019.