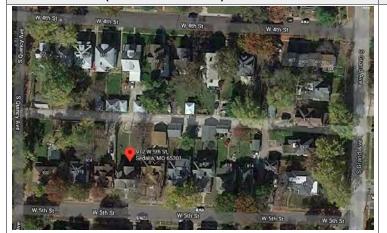

ON MATERIAL: 1.5 Stone 35 BASEMENT TYPE: 28. NO. OF BAYS (1ST FLOOR): 40. NO. OF OUTBUILDINGS (DESCRIBE IN BOX 40 CONT.): 29. ROOF TYPE: 36. FRONT PORCH TYPE/PLACEMENT: 41. FURTHER DESCRIPTION OF BUILDING FEATURES AND ASSOCIATED RESOURCES ON CONTINUATION PAGE. Gambrel open porch two-bay OTHER 42. CURRENT OWNER/ADDRESS: 43. FORM PREPARED BY (NAME AND ORG.): 44. SURVEY DATE: Robert Rollings Architects, LLC + SFS Architecture, November 2020 45 DATE OF REVISIONS: 07/03/2021 FOR SHPO USE DATE ENTERED IN INVENTORY: LEVEL OF SURVEY ADDITIONAL RESEARCH NEEDED? RECONNAISSANCE INTENSIVE YES NO NATIONAL REGISTER STATUS: OTHER: ☐ LISTED ☐ IN LISTED DISTRICT NAMF: PENDING LISTING ☐ ELIGIBLE (INDIVIDUALLY) ☐ ELIGIBLE (DISTRICT) ☐ NOT ELIGIBLE ■ NOT DETERMINED



### SITE MAP/PLAN (include north arrow)



### **PHOTOGRAPH**

PHOTOGRAPHER: Dana Gould DATE: 11/20/2020 DESCRIPTION:
Oblique facing SW





Page 3 PE\_AS\_006-177 912 W 5th St Sedalia

| ADDITIONAL INFORMATION                                                                                                                                            |
|-------------------------------------------------------------------------------------------------------------------------------------------------------------------|
| 21. (CONT.) HISTORY AND SIGNIFICANCE. EXPAND BOX AS NECESSARY, OR ADD CONTINUATION PAGES.                                                                         |
| City water dept. tap #1701 correlates to 1905 date.