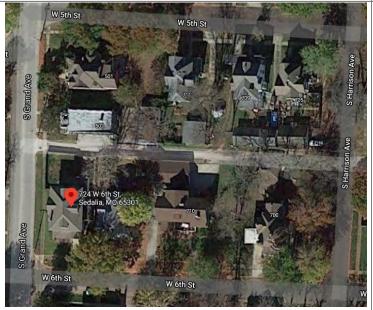

|  |  |
|                                           | BLE (INDIVI | DUALLY)                                             |                              |                                                                                             |  |  |
| ELIGIBLE (DISTRICT) NOT E                 | ELIGIBLE    |                                                     |                              |                                                                                             |  |  |
| NOT DETERMINED                            |             |                                                     |                              |                                                                                             |  |  |







### **PHOTOGRAPH**

PHOTOGRAPHER: Jill Wade DATE: 11/20/2020 DESCRIPTION:
Oblique facing SE





Page 3 PE\_AS\_006-218 724 W 6th St Sedalia

#### **ADDITIONAL INFORMATION**

| 7.55111010/LE 1111 0 11111/11011