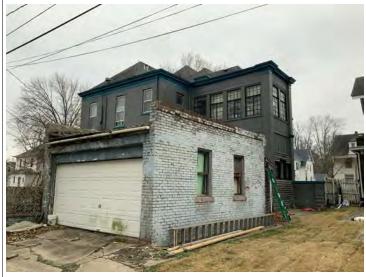

#### CONTINUATION PAGE - ADDITIONAL IMAGES

Oblique facing SW

Photo - Out Building

Page 1 PE\_AS\_006-122 403 W 5th St Sedalia

| 1. SURVEY NO.                                        |              | 2. SURVEY NAME: Victorian Towers Survey      |                              |                                                                                             |  |  |
|------------------------------------------------------|--------------|----------------------------------------------|------------------------------|---------------------------------------------------------------------------------------------|--|--|
| PE_AS_006-122                                        |              | ·                                            |                              |                                                                                             |  |  |
|                                                      |              | 4. ADDRESS (STREET NO.)                      | STREET (NAME)                |                                                                                             |  |  |
| Pettis                                               | 1//01/1177/  | 403                                          | W 5th St                     | TOWNS UP A NOTATION                                                                         |  |  |
| 5. CITY: Sedalia                                     | VICINITY     | 6. LAT / LONG<br>38.706872771 / -93.23168152 |                              | TOWNSHIP / RANGE / SECTION / /                                                              |  |  |
| 8.HISTORIC NAME (IF KNOWN):                          |              | 00.7000727717 00.20100102                    | 9. PRESENT/OTHER NAME (IF KN | •                                                                                           |  |  |
| (                                                    |              |                                              |                              | ,                                                                                           |  |  |
| 10. OWNERSHIP:                                       |              | 11A. HISTORIC USE (IF KNOWN):                |                              | 11B. CURRENT USE:                                                                           |  |  |
|                                                      |              | Domestic : Single Dwellin                    | g                            | Vacant/Not in Use :                                                                         |  |  |
| HISTORICAL INFORMATION                               |              |                                              |                              |                                                                                             |  |  |
| 12. CONSTRUCTION DATE:                               |              | 15. ARCHITECT:                               |                              | 18. PREVIOUSLY SURVEYED?                                                                    |  |  |
|                                                      |              |                                              |                              | CITE SURVEY NAME IN BOX 22 CONT. (PAGE 3)                                                   |  |  |
|                                                      |              |                                              |                              |                                                                                             |  |  |
| 13. SIGNIFICANT DATE/PERIOD:                         |              | 16. BUILDER/CONTRACTOR:                      |                              | 19. ON NATIONAL REGISTER?  INDIVIDUAL DISTRICT                                              |  |  |
| 1880-1940                                            |              |                                              |                              |                                                                                             |  |  |
|                                                      |              |                                              |                              | CITE NOMINATION NAME IN BOX 22 CONT. (PAGE 3)                                               |  |  |
| 14. AREA(S) OF SIGNIFICANCE:  C: Design/Construction |              | 17. ORIGINAL OR SIGNIFICANT OW               | NER:                         | 20. NATIONAL REGISTER ELIGIBLE?                                                             |  |  |
| O. Design/Construction                               |              |                                              |                              | ☐ UINDIVIDUALLY ELIGIBLE ☐ DISTRICT POTENTIAL (☐ C ☑ NC)                                    |  |  |
|                                                      |              |                                              |                              | ✓ NOT ELIGIBLE □ NOT DETERMINED                                                             |  |  |
|                                                      |              |                                              |                              |                                                                                             |  |  |
| 21. HISTORY AND SIGNIFICANCE ON CONTINUAT            |              | J                                            | 22. SOURCES OF INFORMATION   | ON CONTINUATION PAGE.                                                                       |  |  |
| ARCHITECTURAL INFORMAT                               | ION          |                                              |                              |                                                                                             |  |  |
| 23. CATEGORY OF PROPERTY:                            |              | 30: ROOF MATERIAL:                           |                              | 7.WINDOWS:                                                                                  |  |  |
| BUILDING(S) SITE                                     |              |                                              |                              | ☐ HISTORIC ☐ REPLACEMENT PANE ARRANGEMENT:                                                  |  |  |
| STRUCTURE OBJECT                                     |              |                                              |                              | PANE ARRANGEMENT.                                                                           |  |  |
| 24. VERNACULAR OR PROPERTY TYPE:                     |              | 31. CHIMNEY PLACEMENT:                       |                              | 38. ACREAGE (RURAL):                                                                        |  |  |
|                                                      |              |                                              |                              | VISIBLE FROM PUBLIC ROAD? ✓                                                                 |  |  |
|                                                      |              |                                              |                              |                                                                                             |  |  |
| 25. ARCHITECTURAL STYLE:                             |              | 32. STRUCTURAL SYSTEM:                       |                              | 39. CHANGES (DESCRIBE IN BOX 41 CONT.):                                                     |  |  |
|                                                      |              |                                              |                              | ADDITIONS DATE(S):  ALTERED DATE(S):                                                        |  |  |
| 26. PLAN SHAPE:                                      |              | 33. EXTERIOR WALL CLADDING:                  |                              | → UALTERED DATE(S):  □ MOVED DATE(S):                                                       |  |  |
|                                                      |              |                                              |                              | ENDANGERED BY:                                                                              |  |  |
| 27. NO. OF STORIES:                                  |              | 34. FOUNDATION MATERIAL:                     |                              |                                                                                             |  |  |
|                                                      |              |                                              |                              |                                                                                             |  |  |
| 28. NO. OF BAYS (1ST FLOOR):                         |              | 35. BASEMENT TYPE:                           |                              | 40. NO. OF OUTBUILDINGS (DESCRIBE IN BOX 40 CONT.):                                         |  |  |
| 26. NO. OF BATS (1ST FLOOR):                         |              | 00.5/10221                                   |                              | (2201121120)                                                                                |  |  |
|                                                      |              | 20 5701/5700/17/75/71 405/1                  |                              | 4. 5055.55 5565.550.05 500.05 500.05                                                        |  |  |
| 29. ROOF TYPE:                                       |              | 36. FRONT PORCH TYPE/PLACEMENT:              |                              | 41. FURTHER DESCRIPTION OF BUILDING FEATURES AND ASSOCIATED RESOURCES ON CONTINUATION PAGE. |  |  |
|                                                      |              |                                              |                              |                                                                                             |  |  |
| OTHER                                                |              | ·                                            |                              | •                                                                                           |  |  |
| 42. CURRENT OWNER/ADDRESS:                           |              | 43. FORM PREPARED BY (NAME A                 | AND OBG ).                   | 44. SURVEY DATE:                                                                            |  |  |
|                                                      |              | Robert Rollings Architects                   | s, LLC + SFS Architecture,   | November 2020                                                                               |  |  |
|                                                      |              | Inc.                                         |                              |                                                                                             |  |  |
|                                                      |              |                                              |                              | 45. DATE OF REVISIONS:                                                                      |  |  |
|                                                      |              |                                              |                              | 06/29/2021                                                                                  |  |  |
| FOR SHPO USE                                         |              |                                              |                              |                                                                                             |  |  |
| DATE ENTERED IN INVENTORY:                           |              | LEVEL OF SURVEY                              |                              | ADDITIONAL RESEARCH NEEDED?                                                                 |  |  |
|                                                      |              | RECONNAISSANCE INTENSIVE                     |                              | YES NO                                                                                      |  |  |
| NATIONAL REGISTER STATUS:                            |              |                                              | OTHER:                       |                                                                                             |  |  |
| LISTED IN LISTED DISTRICT                            |              |                                              | JIHEN.                       |                                                                                             |  |  |
| NAME:                                                |              |                                              |                              |                                                                                             |  |  |
|                                                      | BLE (INDIVII | DUALLY)                                      |                              |                                                                                             |  |  |
| □ ELIGIBLE (DISTRICT) □ NOT E                        |              | - <del></del> · /                            |                              |                                                                                             |  |  |
| NOT DETERMINED                                       |              |                                              |                              |                                                                                             |  |  |