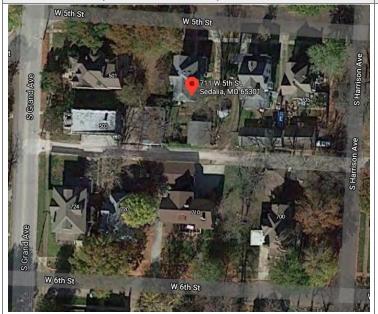

|                                          |             |                                       |                           |                                                     |  |



#### SITE MAP/PLAN (include north arrow)



#### **PHOTOGRAPH**

PHOTOGRAPHER: Dana Gould DATE: 11/20/2020 DESCRIPTION:
Oblique facing NW

INSERT PHOTOGRAPH OF PRIMARY STRUCTURE ON PROPERTY.





# MISSOURI DEPARTMENT OF NATURAL RESOURCES STATE HISTORIC PRESERVATION OFFICE, P.O. Box 176, Jefferson City, MO 65102

Page 3 PE\_AS\_006-164 711 W 5th St Sedalia

#### **ADDITIONAL INFORMATION**

| In the early 1880s, this was the home of James H. Barley, proprietor of J. H. Barley Bros. & Co. With a shop on the southeast corner of Main and Vermont, The Barleys sold agricultural implements including a cultivating device designed to be pulled by a team called a Barley Harrow, their own product. The Barley family resided at this address through approximately 1900. Subsequent owners included Barney Bertman, a general contractor and operator