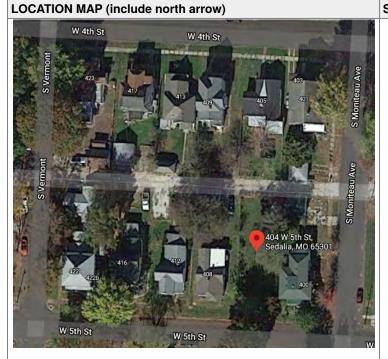

|                             |                                                     |  |
|                                           | BLE (INDIV | DUALLY)                                                 |                             |                                                     |  |
| ELIGIBLE (DISTRICT) NOT E                 |            |                                                         |                             |                                                     |  |
| □ NOT DETERMINED                          |            |                                                         |                             |                                                     |  |



### SITE MAP/PLAN (include north arrow)



#### **PHOTOGRAPH**

PHOTOGRAPHER: Bev Rollings DATE: 02/11/2021 DESCRIPTION: Facing South



#### Page 3 PE\_AS\_006-123 404 W 5th St Sedalia

| ADDITIONAL INFORMATION                                                                                       |
|--------------------------------------------------------------------------------------------------------------|
| 21. (CONT.) HISTORY AND SIGNIFICANCE. EXPAND BOX AS NECESSARY, OR ADD CONTINUATION PAGES.                    |
|                                                                                                              |
|                                                                                                              |
|