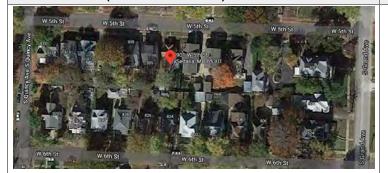

|  |  |
| PENDING LISTING ELIGIBLE (INDIVIDUA       |              | DUALLY)                                      |                              |                                                                                             |  |  |
| ELIGIBLE (DISTRICT) NOT E                 | LIGIBLE      |                                              |                              |                                                                                             |  |  |
| NOT DETERMINED                            |              |                                              |                              |                                                                                             |  |  |



### SITE MAP/PLAN (include north arrow)



### **PHOTOGRAPH**

INSERT PHOTOGRAPH OF PRIMARY STRUCTURE ON PROPERTY.

PHOTOGRAPHER: Dana Gould DATE: 11/20/2020 DESCRIPTION:
Oblique facing NW





Page 3 PE\_AS\_006-173 901 W 5th St Sedalia

| 21. (CONT.) HISTORY AND SIGNIFICANCE. EXPAND BOX AS NECESSARY, OR ADD CONTINUATION PAGES.