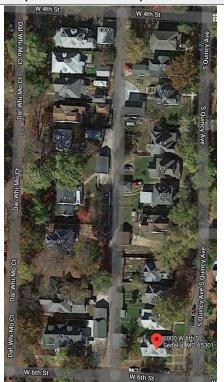

| Г           |                                         |                             |                                                                                                         |  |  |
| NAME:                                                           |             |                                         |                             |                                                                                                         |  |  |
| PENDING LISTING ELIGIE                                          | BLE (INDIVI | IDUALLY)                                |                             |                                                                                                         |  |  |

■ NOT DETERMINED

☐ ELIGIBLE (DISTRICT) ☐ NOT ELIGIBLE





## SITE MAP/PLAN (include north arrow)

## **PHOTOGRAPH**

PHOTOGRAPHER: Dana Gould DATE: 11/20/2020 DESCRIPTION:
Oblique facing SW

INSERT PHOTOGRAPH OF PRIMARY STRUCTURE ON PROPERTY.





Page 3 PE\_AS\_006-239 1000 W 6th St Sedalia

| ADDITIONAL INFORMATION                                                                                                                                               |
|----------------------------------------------------------------------------------------------------------------------------------------------------------------------|
| 21. (CONT.) HISTORY AND SIGNIFICANCE. EXPAND BOX AS NECESSARY, OR ADD CONTINUATION PAGES.                                                                            |
|