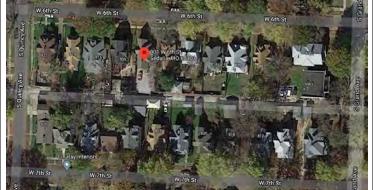

S: 34. FOUNDATION MATERIAL: 1.5 Stone 35. BASEMENT TYPE: 28. NO. OF BAYS (1ST FLOOR): 40. NO. OF OUTBUILDINGS (DESCRIBE IN BOX 40 CONT.): undetermined 29. ROOF TYPE: 36. FRONT PORCH TYPE/PLACEMENT: 41. FURTHER DESCRIPTION OF BUILDING FEATURES AND ASSOCIATED RESOURCES ON CONTINUATION PAGE. Hip and gable open porch single-bay OTHER 42. CURRENT OWNER/ADDRESS: 43. FORM PREPARED BY (NAME AND ORG.): 44. SURVEY DATE: Robert Rollings Architects, LLC + SFS Architecture, November 2020 45 DATE OF REVISIONS: 07/04/2021 FOR SHPO USE DATE ENTERED IN INVENTORY: LEVEL OF SURVEY ADDITIONAL RESEARCH NEEDED? RECONNAISSANCE INTENSIVE YES NO NATIONAL REGISTER STATUS: OTHER: ☐ LISTED ☐ IN LISTED DISTRICT NAMF: PENDING LISTING ☐ ELIGIBLE (INDIVIDUALLY) ☐ ELIGIBLE (DISTRICT) ☐ NOT ELIGIBLE

■ NOT DETERMINED







#### **PHOTOGRAPH**

PHOTOGRAPHER:
Beverly Rollings

DATE: 11/19/2020 DESCRIPTION:
Oblique facing NW

INSERT PHOTOGRAPH OF PRIMARY STRUCTURE ON PROPERTY.





Page 3 PE\_AS\_006-232 901 W 6th St Sedalia

| ADDITIONAL INFORMATION                                                                                                                                             |
|--------------------------------------------------------------------------------------------------------------------------------------------------------------------|
| 21. (CONT.) HISTORY AND SIGNIFICANCE. EXPAND BOX AS NECESSARY, OR ADD CONTINUATION PAGES.                                                                          |
|