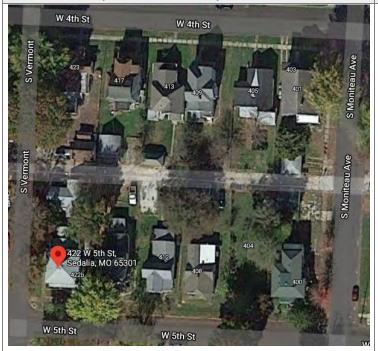

| ) E /IND. " | D. 14.                  | IW)                                                      |                              |                                                               |  |
| PENDING LISTING ELIGIBLE (INDIVIDUA                   |             |                         | LY)                                                      |                              |                                                               |  |
| ☐ ELIGIBLE (DISTRICT) ☐ NOT ELIGIBLE ☐ NOT DETERMINED |             |                         |                                                          |                              |                                                               |  |



### SITE MAP/PLAN (include north arrow)



### **PHOTOGRAPH**

PHOTOGRAPHER: Beverly Rollings DATE: 11/20/2020 DESCRIPTION:
Oblique facing SE





Page 3 PE\_AS\_006-132 422 W 5th St Sedalia

| ADDITIONAL INFORMATION                                                                                                                                                                                                                                                                                                              |
|--------------------------------------------------------------------------------------------------------------------------------------------------------------------------------------------------------------------------------------------------------------------------------------------------------------------------------