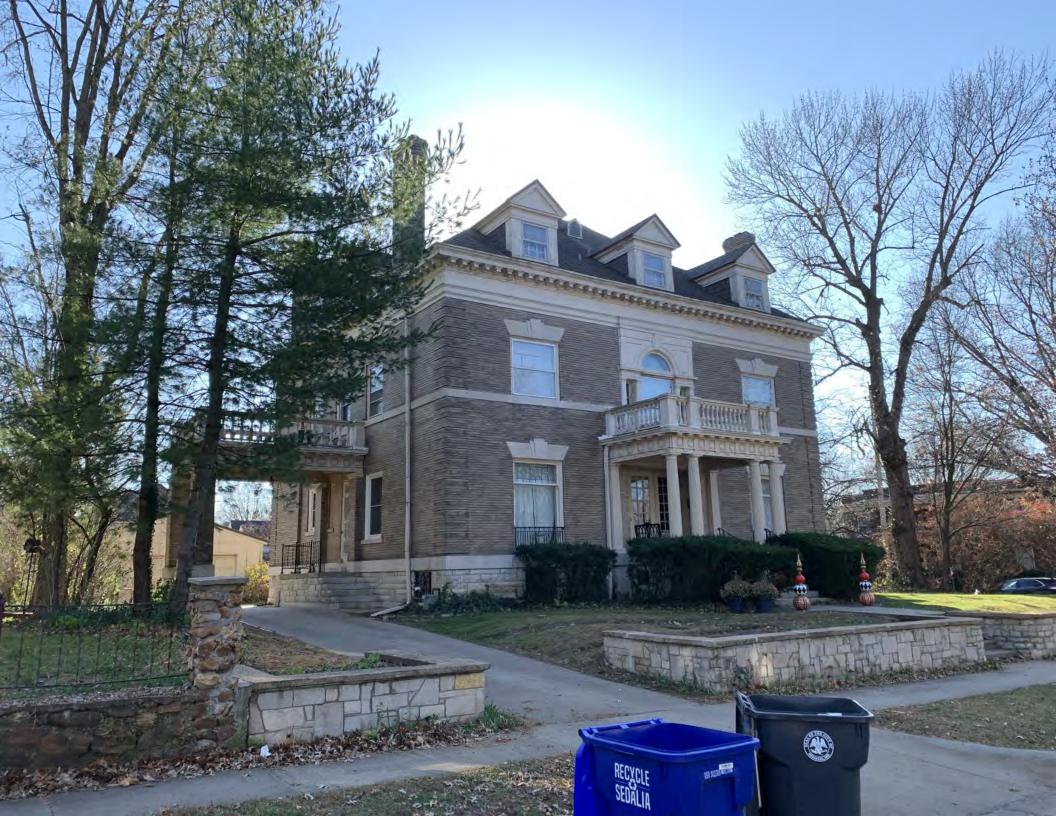

#### 1. SURVEY NO. 2. SURVEY NAME: Victorian Towers Survey PE AS 006-121 4. ADDRESS (STREET NO.) 3. COUNTY: STREET (NAME) Pettis 400 W 5th St 5. CITY: VICINITY 6. LAT / LONG 7. TOWNSHIP / RANGE / SECTION Sedalia 38.707182700 / -93.231634100 8.HISTORIC NAME (IF KNOWN): 9. PRESENT/OTHER NAME (IF KNOWN): 10. OWNERSHIP: 11A. HISTORIC USE (IF KNOWN): 11B. CURRENT USE: Private Domestic : Single Dwelling Domestic: Multiple Dwelling HISTORICAL INFORMATION 12. CONSTRUCTION DATE: 15. ARCHITECT: 18. PREVIOUSLY SURVEYED? CITE SURVEY NAME IN BOX 22 CONT. (PAGE 3) circa 1887 13. SIGNIFICANT DATE/PERIOD: 16. BUILDER/CONTRACTOR: 19. ON NATIONAL REGISTER? 1880-1940 ☐ INDIVIDUAL ☐ DISTRICT CITE NOMINATION NAME IN BOX 22 CONT. (PAGE 3) 14. AREA(S) OF SIGNIFICANCE: 17. ORIGINAL OR SIGNIFICANT OWNER: 20. NATIONAL REGISTER ELIGIBLE? C: Design/Construction ☐ INDIVIDUALLY ELIGIBLE ✓ DISTRICT POTENTIAL ( ✓ C NC) ■ NOT ELIGIBLE ■ NOT DETERMINED 21. HISTORY AND SIGNIFICANCE ON CONTINUATION PAGE. 22. SOURCES OF INFORMATION ON CONTINUATION PAGE. ARCHITECTURAL INFORMATION 23 CATEGORY OF PROPERTY: 30: ROOF MATERIAL: 7 WINDOWS: HISTORIC REPLACEMENT **✓** BUILDING(S) SITE asphalt shingles (replacement) PANE ARRANGEMENT: ☐ STRUCTURE ☐ OBJECT 1/1 double-hung sashes 24 VERNACUI AR OR PROPERTY TYPE: 31. CHIMNEY PLACEMENT 38. ACREAGE (RURAL): VISIBLE FROM PUBLIC ROAD? 25. ARCHITECTURAL STYLE: 32. STRUCTURAL SYSTEM: 39. CHANGES (DESCRIBE IN BOX 41 CONT.): **✓** ADDITIONSDATE(S): Italianate frame ✓ ALTERED DATE(S): After 1914 26 PLAN SHAPE 33. EXTERIOR WALL CLADDING: MOVED DATE(S): rectangular asphalt shingles **ENDANGERED BY:** 34. FOUNDATION MATERIAL: 27. NO. OF STORIES: Stone 35 BASEMENT TYPE: 28. NO. OF BAYS (1ST FLOOR): 40. NO. OF OUTBUILDINGS (DESCRIBE IN BOX 40 CONT.): 29. ROOF TYPE: 36. FRONT PORCH TYPE/PLACEMENT: 41. FURTHER DESCRIPTION OF BUILDING FEATURES AND ASSOCIATED RESOURCES ON CONTINUATION PAGE. Low hip enclosed porch three-quarter **OTHER** 42. CURRENT OWNER/ADDRESS: 43. FORM PREPARED BY (NAME AND ORG.): 44. SURVEY DATE: Robert Rollings Architects, LLC + SFS Architecture, November 2020 45. DATE OF REVISIONS: 06/29/2021 FOR SHPO USE DATE ENTERED IN INVENTORY: LEVEL OF SURVEY ADDITIONAL RESEARCH NEEDED? ☐ RECONNAISSANCE ☐ INTENSIVE YES NO NATIONAL REGISTER STATUS: OTHER: ☐ LISTED ☐ IN LISTED DISTRICT NAMF: PENDING LISTING ELIGIBLE (INDIVIDUALLY) ☐ ELIGIBLE (DISTRICT) ☐ NOT ELIGIBLE ■ NOT DETERMINED