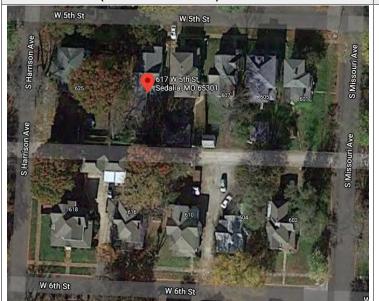

| •            |                                |                                         |                                                     |
|                                                     | BLE (INDIVIE | DUALLY)                        |                                         |                                                     |
| □ ELIGIBLE (DISTRICT) □ NOT E                       |              | ,                              |                                         |                                                     |
| □ NOT DETERMINED                                    |              |                                |                                         |                                                     |



#### LOCATION MAP (include north arrow)



#### SITE MAP/PLAN (include north arrow)

#### **PHOTOGRAPH**

PHOTOGRAPHER: Dana Gould DATE: 11/20/2020 DESCRIPTION:
Oblique facing NW

INSERT PHOTOGRAPH OF PRIMARY STRUCTURE ON PROPERTY.





Page 3 PE\_AS\_006-154 617 W 5th St Sedalia

| ADDITIONAL INFORMATION                                                                                                                                                                                                                                                                                                                                                                                                                                                                                                                                                     |