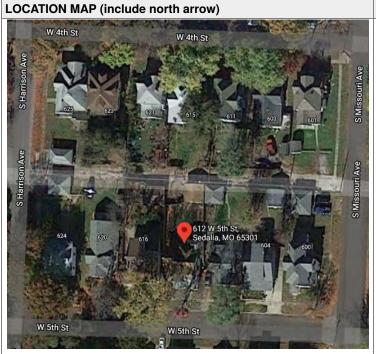

e block 35. BASEMENT TYPE: 28. NO. OF BAYS (1ST FLOOR): 40. NO. OF OUTBUILDINGS (DESCRIBE IN BOX 40 CONT.): 29. ROOF TYPE: 36. FRONT PORCH TYPE/PLACEMENT: 41. FURTHER DESCRIPTION OF BUILDING FEATURES AND ASSOCIATED RESOURCES ON CONTINUATION PAGE. Hip and gable open porch three-quarter OTHER 42. CURRENT OWNER/ADDRESS: 43. FORM PREPARED BY (NAME AND ORG.): 44. SURVEY DATE: Robert Rollings Architects, LLC + SFS Architecture, November 2020 45 DATE OF REVISIONS: 07/01/2021 FOR SHPO USE DATE ENTERED IN INVENTORY: LEVEL OF SURVEY ADDITIONAL RESEARCH NEEDED? RECONNAISSANCE INTENSIVE YES NO NATIONAL REGISTER STATUS: OTHER: ☐ LISTED ☐ IN LISTED DISTRICT NAMF: PENDING LISTING ☐ ELIGIBLE (INDIVIDUALLY) ☐ ELIGIBLE (DISTRICT) ☐ NOT ELIGIBLE

■ NOT DETERMINED



#### SITE MAP/PLAN (include north arrow)



#### **PHOTOGRAPH**

 PHOTOGRAPHER:
 DATE:
 DESCRIPTION:

 Beverly Rollings
 11/20/2020
 Oblique facing SE

INSERT PHOTOGRAPH OF PRIMARY STRUCTURE ON PROPERTY.





Page 3 PE\_AS\_006-151 612 W 5th St Sedalia

| ADDITIONAL INFORMATION                                                                                                                                                                                                                                                                                                         |
|------------------------------------------------------------------------------------------------------------------------------------------------------------------------------------------------------------------------------------------------------------------------