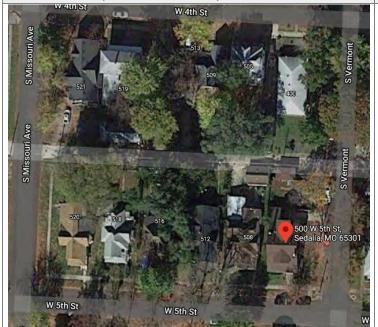

SEMENT TYPE: 40. NO. OF OUTBUILDINGS (DESCRIBE IN BOX 40 CONT.): 36. FRONT PORCH TYPE/PLACEMENT: 41. FURTHER DESCRIPTION OF BUILDING FEATURES 29. ROOF TYPE: AND ASSOCIATED RESOURCES ON CONTINUATION PAGE Medium side gable open porch full-span OTHER 43. FORM PREPARED BY (NAME AND ORG.): 44 SURVEY DATE: 42. CURRENT OWNER/ADDRESS: Robert Rollings Architects, LLC + SFS Architecture, November 2020 45. DATE OF REVISIONS: 06/29/2021 FOR SHPO USE DATE ENTERED IN INVENTORY: LEVEL OF SURVEY ADDITIONAL RESEARCH NEEDED? ☐ RECONNAISSANCE ☐ INTENSIVE YES NO NATIONAL REGISTER STATUS: OTHER: LISTED IN LISTED DISTRICT NAME: ■ ELIGIBLE (INDIVIDUALLY) PENDING LISTING ☐ ELIGIBLE (DISTRICT) ☐ NOT ELIGIBLE ■ NOT DETERMINED



#### **LOCATION MAP (include north arrow)**

#### SITE MAP/PLAN (include north arrow)



#### **PHOTOGRAPH**

PHOTOGRAPHER:
Beverly Rollings

DATE: 11/20/2020 DESCRIPTION:
Oblique facing SE

INSERT PHOTOGRAPH OF PRIMARY STRUCTURE ON PROPERTY.





Page 3 PE\_AS\_006-133 500 W 5th St Sedalia

| ADDITIONAL INFORMATION                                                                                                                                                                                                                                                                                                             |
|--------------------------------------------------------------------------------------------------------------------------------------------------------------------------------------------------------------------------------------------------------------------------