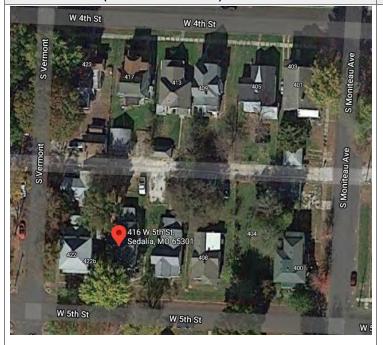

|  |  |
| PENDING LISTING ELIGIE                    | BLE (INDIVI  | DUALLY)                                      |                              |                                                                                             |  |  |
| ELIGIBLE (DISTRICT) NOT E                 | LIGIBLE      |                                              |                              |                                                                                             |  |  |
| NOT DETERMINED                            |              |                                              |                              |                                                                                             |  |  |



### SITE MAP/PLAN (include north arrow)



### **PHOTOGRAPH**

PHOTOGRAPHER:
Beverly Rollings

INSERT PHOTOGRAPH OF PRIMARY STRUCTURE ON PROPERTY.

DATE: 11/20/2020 DESCRIPTION:
Oblique facing SE





Page 3 PE\_AS\_006-129 416 W 5th St Sedalia

## ADDITIONAL INFORMATION

| A CONTROL WATER AND ADMINISTRATION OF THE PROPERTY OF THE PROP |
|--------------------------------------------------------------------------------------------------------------------------------------------------------------------------------------------------------------------------------------------------------------------------------------------------------------------------------------------------------------------------------------------------------------------------------------------------------------------------------------------------------------------