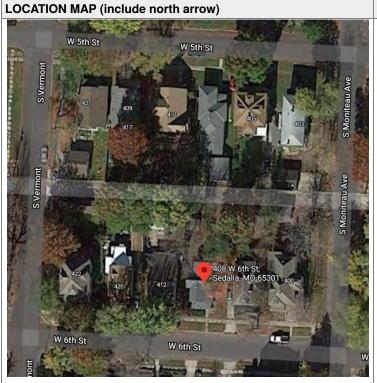

MATERIAL: Stone 35 BASEMENT TYPE: 28. NO. OF BAYS (1ST FLOOR): 40. NO. OF OUTBUILDINGS (DESCRIBE IN BOX 40 CONT.): 29. ROOF TYPE: 36. FRONT PORCH TYPE/PLACEMENT: 41. FURTHER DESCRIPTION OF BUILDING FEATURES AND ASSOCIATED RESOURCES ON CONTINUATION PAGE. open porch full-span Cross gable OTHER 42. CURRENT OWNER/ADDRESS: 43. FORM PREPARED BY (NAME AND ORG.): 44. SURVEY DATE: Robert Rollings Architects, LLC + SFS Architecture, November 2020 45 DATE OF REVISIONS: 07/03/2021 FOR SHPO USE DATE ENTERED IN INVENTORY: LEVEL OF SURVEY ADDITIONAL RESEARCH NEEDED? RECONNAISSANCE INTENSIVE YES NO NATIONAL REGISTER STATUS: OTHER: ☐ LISTED ☐ IN LISTED DISTRICT NAMF: PENDING LISTING ☐ ELIGIBLE (INDIVIDUALLY) ☐ ELIGIBLE (DISTRICT) ☐ NOT ELIGIBLE ■ NOT DETERMINED



### SITE MAP/PLAN (include north arrow)



#### **PHOTOGRAPH**

PHOTOGRAPHER: Jill Wade DATE: 11/19/2020 DESCRIPTION:
Oblique facing SW

INSERT PHOTOGRAPH OF PRIMARY STRUCTURE ON PROPERTY.





Page 3 PE\_AS\_006-186 408 W 6th St Sedalia

| ADDITIONAL INFORMATION                                                                                                                                                                                                                    |
|-------------------------------------------------------------------------------------------------------------------------------------------------------------------------------------------------------------------------------------------|
| 21. (CONT.) HISTORY AND SIGNIFICANCE. EXPAND BOX AS NECESSARY, OR ADD CONTINUATION PAGES.