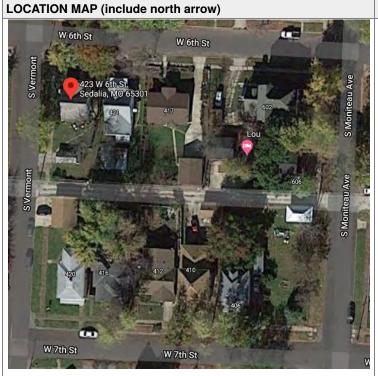

|                                           |                             |                                                     |  |  |
| _                                                    | SLE (INDIVI | DUALLY)                                   |                             |                                                     |  |  |
| ELIGIBLE (DISTRICT) NOT E                            |             | ,                                         |                             |                                                     |  |  |
| □ NOT DETERMINED                                     |             |                                           |                             |                                                     |  |  |



#### SITE MAP/PLAN (include north arrow)



#### **PHOTOGRAPH**

PHOTOGRAPHER:
Beverly Rollings

DATE: 11/19/2020 DESCRIPTION:
Oblique facing NE

INSERT PHOTOGRAPH OF PRIMARY STRUCTURE ON PROPERTY.



#### Page 3 PE\_AS\_006-192 423 W 6th St Sedalia

#### **ADDITIONAL INFORMATION**

| 21. (CONT.) HISTORY AND SIGNIFICANCE. EXPAND BOX AS NECESSARY, OR ADD CONTINUATION PAGES.  A different house plan was on this site on the 1898 Sanborn Maps. It had a few modifications by the time it shows-up on the 1908 and 1914 Sanborn Maps.  The current house is not within the period of significance. There has been changes to the exterior materials and features.                                           |
|------------------------------------------------------------------------------------------------------------------------------------------------