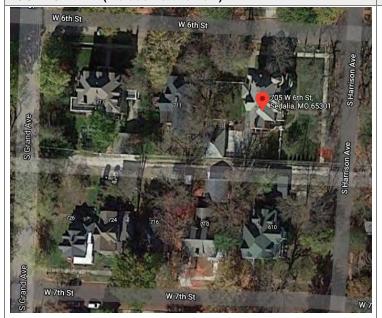

|                                         |                              |                                                     |  |  |
| NAME:                                     | N = /N = " "           | DUMUNO                                  |                              |                                                     |  |  |
|                                           | BLE (INDIVI            | DUALLY)                                 |                              |                                                     |  |  |
| ☐ ELIGIBLE (DISTRICT) ☐ NOT E             | ELIGIBLE               |                                         |                              |                                                     |  |  |



#### SITE MAP/PLAN (include north arrow)



#### **PHOTOGRAPH**

PHOTOGRAPHER:
Beverly Rollings

DATE: 11/19/2020 DESCRIPTION:
Oblique facing NW

INSERT PHOTOGRAPH OF PRIMARY STRUCTURE ON PROPERTY.





Page 3 PE\_AS\_006-213 705 W 6th St Sedalia

#### **ADDITIONAL INFORMATION**

| 21. (CONT.) HISTORY AND SIGNIFICANCE. EXPAND BOX AS NECESSARY, OR ADD CONTINUATION PAGES.  Individual listing on the National Register of Historic Places. This house is on the Historical Inventory in the "Link to the Past" by Roger Maserang. This house is identified as one of Sedalia's significant buildings.