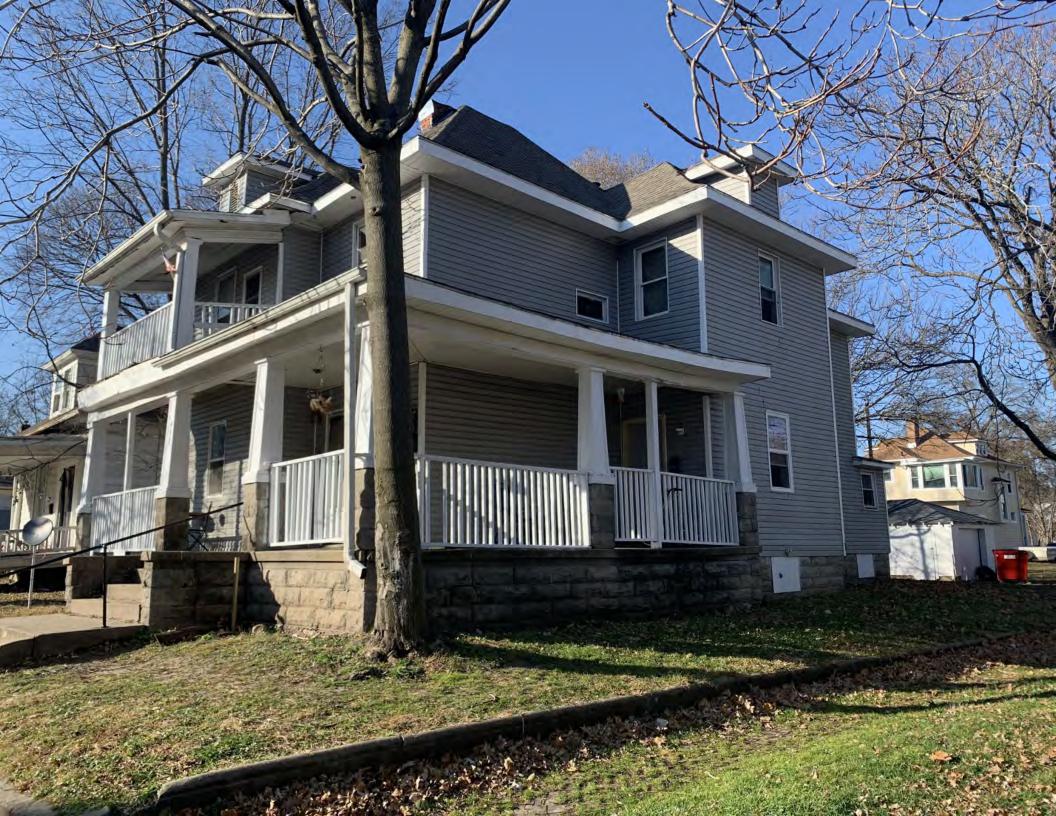

#### **PHOTOGRAPH**

PHOTOGRAPHER: Beverly Rollings DATE: 11/20/2020 DESCRIPTION:
Oblique facing SE

Page 3 PE\_AS\_006-121 400 W 5th St Sedalia

| Anomine of the inventor of the                                                                                                                                                                                                                                                                                                                                                                                                                                                                                                                                                                                                                                                                                                                                                                                                                                                                                                                                                                                                                                                                                                                                                                                                                               |
|--------------------------------------------------------------------------------------------------------------------------------------------------------------------------------------------------------------------------------------------------------------------------------------------------------------------------------------------------------------------------------------------------------------------------------------------------------------------------------------------------------------------------------------------------------------------------------------------------------------------------------------------------------------------------------------------------------------------------------------------------------------------------------------------------------------------------------------------------------------------------------------------------------------------------------------------------------------------------------------------------------------------------------------------------------------------------------------------------------------------------------------------------------------------------------------------------------------------------------------------------------------|
| ADDITIONAL INFORMATION                                                                                                                                                                                                                                                                                                                                                                                                                                                                                                                                                                                                                                                                                                                                                                                                                                                                                                                                                                                                                                                                                                                                                                                                                                       |
| 21. (CONT.) HISTORY AND SIGNIFICANCE. EXPAND BOX AS NECESSARY, OR ADD CONTINUATION PAGES.                                                                                                                                                                                                                                                                                                                                                                                                                                                                                                                                                                                                                                                                                                                                                                                                                                                                                                                                                                                                                                                                                                                                                                    |
| 22. (CONT.) SOURCES OF INFORMATION. EXPAND BOX AS NECESSARY, OR ADD CONTINUATION PAGES.  City of Sedalia Water Department Records, 1888 and 1914 Sanborn Maps                                                                                                                                                                                                                                                                                                                                                                                                                                                                                                                                                                                                                                                                                                                                                                                                                                                                                                                                                                                                                                                                                                |
| 40. (CONT.) DESCRIPTION OF ENVIRONMENT AND OUTBUILDINGS. EXPAND BOX AS NECESSARY, OR ADD CONTINUATION PAGES.                                                                                                                                                                                                                                                                                                                                                                                                                                                                                                                                                                                                                                                                                                                                                                                                                                                                                                                                                                                                                                                                                                                                                 |
| Suburban, sidewalk and tree lined street. Two-bay garage. The garage dating to 1908 with vertical wood siding and gabled roof. Contributing to the property.                                                                                                                                                                                                                                                                                                                                                                                                                                                                                                                                                                                                                                                                                                                                                                                                                                                                                                                                                                                                                                                                                                 |
| 41. (CONT.) DESCRIPTION OF PRIMARY RESOURCE. EXPAND BOX AS NECESSARY, OR ADD CONTINUATION PAGES.  This is a 2-story, 3-bay multiple dwelling in the Italianate style built in 1887. The structural system is frame. The foundation is stone. Exterior walls are replacement asphalt shingles. Simulated brick shingles. The building has a low hip roof clad in replacement asphalt shingles. Flat center roof. There is one center, metal stove pipe chimney. Windows are replacement aluminum, 1/1 double-hung sashes. There is a single-story, three-quarter enclosed porch characterized by a mansard roof clad in standing seam and asphalt with square wood posts on square stone piers. There is a two-story, rear, frame addition. 2-story addition on the back adjoining a 1-story addition.  The left bay has a 1/1 double hung window on the 1st floor. The 2nd floor has a similar 1/1 double hung window aligned. The center bay has an entry door. The right bay has a 1/1 double hung window mirroring the left bay on the 1st floor. The 2nd floor has a similar 1/1 double hung window mirroring the left bay and aligned with the 1st floor. The 3 bays on the 1st floor are all under a covered porch. Front porch screened in after 1914 |
|                                                                                                                                                                                                                                                                                                                                                                                                                                                                                                                                                                                                                                                                                                                                                                                                                                                                                                                                                                                                                                                                                                                                                                                                                                                              |

#### 1. SURVEY NO. 2. SURVEY NAME: Victorian Towers Survey PE AS 006-121 4. ADDRESS (STREET NO.) 3. COUNTY: STREET (NAME) Pettis 400 W 5th St 5. CITY: VICINITY 6. LAT / LONG 7. TOWNSHIP / RANGE / SECTION Sedalia 38.707182700 / -93.231634100 8.HISTORIC NAME (IF KNOWN): 9. PRESENT/OTHER NAME (IF KNOWN): 10. OWNERSHIP: 11A. HISTORIC USE (IF KNOWN): 11B. CURRENT USE: Private Domestic : Single Dwelling Domestic: Multiple Dwelling HISTORICAL INFORMATION 12. CONSTRUCTION DATE: 15. ARCHITECT: 18. PREVIOUSLY SURVEYED? CITE SURVEY NAME IN BOX 22 CONT. (PAGE 3) circa 1887 13. SIGNIFICANT DATE/PERIOD: 16. BUILDER/CONTRACTOR: 19. ON NATIONAL REGISTER? 1880-1940 ☐ INDIVIDUAL ☐ DISTRICT CITE NOMINATION NAME IN BOX 22 CONT. (PAGE 3) 14. AREA(S) OF SIGNIFICANCE: 17. ORIGINAL OR SIGNIFICANT OWNER: 20. NATIONAL REGISTER ELIGIBLE? C: Design/Construction ☐ INDIVIDUALLY ELIGIBLE ✓ DISTRICT POTENTIAL ( ✓ C NC) ■ NOT ELIGIBLE ■ NOT DETERMINED 21. HISTORY AND SIGNIFICANCE ON CONTINUATION PAGE. 22. SOURCES OF INFORMATION ON CONTINUATION PAGE. ARCHITECTURAL INFORMATION 23 CATEGORY OF PROPERTY: 30: ROOF MATERIAL: 7 WINDOWS: HISTORIC REPLACEMENT **✓** BUILDING(S) SITE asphalt shingles (replacement) PANE ARRANGEMENT: ☐ STRUCTURE ☐ OBJECT 1/1 double-hung sashes 24 VERNACUI AR OR PROPERTY TYPE: 31. CHIMNEY PLACEMENT 38. ACREAGE (RURAL): VISIBLE FROM PUBLIC ROAD? 25. ARCHITECTURAL STYLE: 32. STRUCTURAL SYSTEM: 39. CHANGES (DESCRIBE IN BOX 41 CONT.): **✓** ADDITIONSDATE(S): Italianate frame ✓ ALTERED DATE(S): After 1914 26 PLAN SHAPE 33. EXTERIOR WALL CLADDING: MOVED DATE(S): rectangular asphalt shingles **ENDANGERED BY:** 34. FOUNDATION MATERIAL: 27. NO. OF STORIES: Stone 35 BASEMENT TYPE: 28. NO. OF BAYS (1ST FLOOR): 40. NO. OF OUTBUILDINGS (DESCRIBE IN BOX 40 CONT.): 29. ROOF TYPE: 36. FRONT PORCH TYPE/PLACEMENT: 41. FURTHER DESCRIPTION OF BUILDING FEATURES AND ASSOCIATED RESOURCES ON CONTINUATION PAGE. Low hip enclosed porch three-quarter **OTHER** 42. CURRENT OWNER/ADDRESS: 43. FORM PREPARED BY (NAME AND ORG.): 44. SURVEY DATE: Robert Rollings Architects, LLC + SFS Architecture, November 2020 45. DATE OF REVISIONS: 06/29/2021 FOR SHPO USE DATE ENTERED IN INVENTORY: LEVEL OF SURVEY ADDITIONAL RESEARCH NEEDED? ☐ RECONNAISSANCE ☐ INTENSIVE YES NO NATIONAL REGISTER STATUS: OTHER: ☐ LISTED ☐ IN LISTED DISTRICT NAMF: PENDING LISTING ELIGIBLE (INDIVIDUALLY) ☐ ELIGIBLE (DISTRICT) ☐ NOT ELIGIBLE ■ NOT DETERMINED