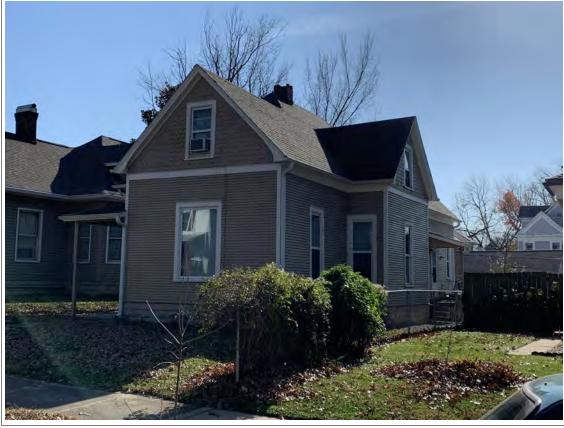

#### **PHOTOGRAPH**

PHOTOGRAPHER: Beverly Rollings DATE: 11/20/2020 DESCRIPTION:
Oblique facing SE

Page 3 PE\_AS\_006-121 400 W 5th St Sedalia

| Anomine of the inventor of the                                                                                                                                                                                                                                                                                                                                                                                                                                                                                                                                                                                                                                                                                                                                                                                                                                                                                                                                                                                                                                                                                                                                                                                                                               |
|--------------------------------------------------------------------------------------------------------------------------------------------------------------------------------------------------------------------------------------------------------------------------------------------------------------------------------------------------------------------------------------------------------------------------------------------------------------------------------------------------------------------------------------------------------------------------------------------------------------------------------------------------------------------------------------------------------------------------------------------------------------------------------------------------------------------------------------------------------------------------------------------------------------------------------------------------------------------------------------------------------------------------------------------------------------------------------------------------------------------------------------------------------------------------------------------------------------------------------------------------------------|
| ADDITIONAL INFORMATION                                                                                                                                                                                                                                                                                                                                                                                                                                                                                                                                                                                                                                                                                                                                                                                                                                                                                                                                                                                                                                                                                                                                                                                                                                       |
| 21. (CONT.) HISTORY AND SIGNIFICANCE. EXPAND BOX AS NECESSARY, OR ADD CONTINUATION PAGES.                                                                                                                                                                                                                                                                                                                                                                                                                                                                                                                                                                                                                                                                                                                                                                                                                                                                                                                                                                                                                                                                                                                                                                    |
| 22. (CONT.) SOURCES OF INFORMATION. EXPAND BOX AS NECESSARY, OR ADD CONTINUATION PAGES.  City of Sedalia Water Department Records, 1888 and 1914 Sanborn Maps                                                                                                                                                                                                                                                                                                                                                                                                                                                                                                                                                                                                                                                                                                                                                                                                                                                                                                                                                                                                                                                                                                |
| 40. (CONT.) DESCRIPTION OF ENVIRONMENT AND OUTBUILDINGS. EXPAND BOX AS NECESSARY, OR ADD CONTINUATION PAGES.                                                                                                                                                                                                                                                                                                                                                                                                                                                                                                                                                                                                                                                                                                                                                                                                                                                                                                                                                                                                                                                                                                                                                 |
| Suburban, sidewalk and tree lined street. Two-bay garage. The garage dating to 1908 with vertical wood siding and gabled roof. Contributing to the property.                                                                                                                                                                                                                                                                                                                                                                                                                                                                                                                                                                                                                                                                                                                                                                                                                                                                                                                                                                                                                                                                                                 |
| 41. (CONT.) DESCRIPTION OF PRIMARY RESOURCE. EXPAND BOX AS NECESSARY, OR ADD CONTINUATION PAGES.  This is a 2-story, 3-bay multiple dwelling in the Italianate style built in 1887. The structural system is frame. The foundation is stone. Exterior walls are replacement asphalt shingles. Simulated brick shingles. The building has a low hip roof clad in replacement asphalt shingles. Flat center roof. There is one center, metal stove pipe chimney. Windows are replacement aluminum, 1/1 double-hung sashes. There is a single-story, three-quarter enclosed porch characterized by a mansard roof clad in standing seam and asphalt with square wood posts on square stone piers. There is a two-story, rear, frame addition. 2-story addition on the back adjoining a 1-story addition.  The left bay has a 1/1 double hung window on the 1st floor. The 2nd floor has a similar 1/1 double hung window aligned. The center bay has an entry door. The right bay has a 1/1 double hung window mirroring the left bay on the 1st floor. The 2nd floor has a similar 1/1 double hung window mirroring the left bay and aligned with the 1st floor. The 3 bays on the 1st floor are all under a covered porch. Front porch screened in after 1914 |
|                                                                                                                                                                                                                                                                                                                                                                                                                                                                                                                                                                                                                                                                                                                                                                                                                                                                                                                                                                                                                                                                                                                                                                                                                                                              |

#### 1. SURVEY NO. 2. SURVEY NAME: Victorian Towers Survey PE AS 006-121 4. ADDRESS (STREET NO.) 3. COUNTY: STREET (NAME) Pettis 400 W 5th St 5. CITY: VICINITY 6. LAT / LONG 7. TOWNSHIP / RANGE / SECTION Sedalia 38.707182700 / -93.231634100 8.HISTORIC NAME (IF KNOWN): 9. PRESENT/OTHER NAME (IF KNOWN): 10. OWNERSHIP: 11A. HISTORIC USE (IF KNOWN): 11B. CURRENT USE: Private Domestic : Single Dwelling Domestic: Multiple Dwelling HISTORICAL INFORMATION 12. CONSTRUCTION DATE: 15. ARCHITECT: 18. PREVIOUSLY SURVEYED? CITE SURVEY NAME IN BOX 22 CONT. (PAGE 3) circa 1887 13. SIGNIFICANT DATE/PERIOD: 16. BUILDER/CONTRACTOR: 19. ON NATIONAL REGISTER? 1880-1940 ☐ INDIVIDUAL ☐ DISTRICT CITE NOMINATION NAME IN BOX 22 CONT. (PAGE 3) 14. AREA(S) OF SIGNIFICANCE: 17. ORIGINAL OR SIGNIFICANT OWNER: 20. NATIONAL REGISTER ELIGIBLE? C: Design/Construction ☐ INDIVIDUALLY ELIGIBLE ✓ DISTRICT POTENTIAL ( ✓ C NC) ■ NOT ELIGIBLE ■ NOT DETERMINED 21. HISTORY AND SIGNIFICANCE ON CONTINUATION PAGE. 22. SOURCES OF INFORMATION ON CONTINUATION PAGE. ARCHITECTURAL INFORMATION 23 CATEGORY OF PROPERTY: 30: ROOF MATERIAL: 7 WINDOWS: HISTORIC REPLACEMENT **✓** BUILDING(S) SITE asphalt shingles (replacement) PANE ARRANGEMENT: ☐ STRUCTURE ☐ OBJECT 1/1 double-hung sashes 24 VERNACUI AR OR PROPERTY TYPE: 31. CHIMNEY PLACEMENT 38. ACREAGE (RURAL): VISIBLE FROM PUBLIC ROAD? 25. ARCHITECTURAL STYLE: 32. STRUCTURAL SYSTEM: 39. CHANGES (DESCRIBE IN BOX 41 CONT.): **✓** ADDITIONSDATE(S): Italianate frame ✓ ALTERED DATE(S): After 1914 26 PLAN SHAPE 33. EXTERIOR WALL CLADDING: MOVED DATE(S): rectangular asphalt shingles **ENDANGERED BY:** 34. FOUNDATION MATERIAL: 27. NO. OF STORIES: Stone 35 BASEMENT TYPE: 28. NO. OF BAYS (1ST FLOOR): 40. NO. OF OUTBUILDINGS (DESCRIBE IN BOX 40 CONT.): 29. ROOF TYPE: 36. FRONT PORCH TYPE/PLACEMENT: 41. FURTHER DESCRIPTION OF BUILDING FEATURES AND ASSOCIATED RESOURCES ON CONTINUATION PAGE. Low hip enclosed porch three-quarter **OTHER** 42. CURRENT OWNER/ADDRESS: 43. FORM PREPARED BY (NAME AND ORG.): 44. SURVEY DATE: Robert Rollings Architects, LLC + SFS Architecture, November 2020 45. DATE OF REVISIONS: 06/29/2021 FOR SHPO USE DATE ENTERED IN INVENTORY: LEVEL OF SURVEY ADDITIONAL RESEARCH NEEDED? ☐ RECONNAISSANCE ☐ INTENSIVE YES NO NATIONAL REGISTER STATUS: OTHER: ☐ LISTED ☐ IN LISTED DISTRICT NAMF: PENDING LISTING ELIGIBLE (INDIVIDUALLY) ☐ ELIGIBLE (DISTRICT) ☐ NOT ELIGIBLE ■ NOT DETERMINED