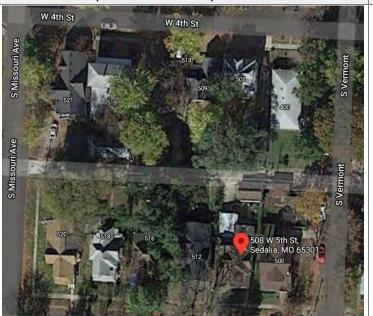

|                                                               |  |
|                                           | BLE (INDIVI | IDUALLY)                                     |                               |                                                               |  |
| ELIGIBLE (DISTRICT) NOT ELIGIBLE          |             |                                              |                               |                                                               |  |
| NOT DETERMINED                            |             |                                              |                               |                                                               |  |



#### ARCHITECTURAL/HISTORIC INVENTORY FORM

#### **LOCATION MAP (include north arrow)**



W 5th St

#### SITE MAP/PLAN (include north arrow)

#### **PHOTOGRAPH**

W 5th St

PHOTOGRAPHER: Beverly Rollings DATE: 11/20/2020 DESCRIPTION: Oblique facing SE

INSERT PHOTOGRAPH OF PRIMARY STRUCTURE ON PROPERTY.





Page 3 PE\_AS\_006-136 508 W 5th St Sedalia







Oblique facing SW

Photo - Out Building







Page 1 PE\_AS\_006-137 511 W 5th St Sedalia

#### 2. SURVEY NAME: 1. SURVEY NO. Victorian Towers Survey PE AS 006-137 4. ADDRESS (STREET NO.) 3. COUNTY: STREET (NAME) Pettis 511 W 5th St 5. CITY: VICINITY 6. LAT / LONG 7. TOWNSHIP / RANGE / SECTION Sedalia 38.706895200 / -93.233165500 8.HISTORIC NAME (IF KNOWN): 9. PRESENT/OTHER NAME (IF KNOWN): 10. OWNERSHIP: 11A. HISTORIC USE (IF KNOWN): 11B. CURRENT USE: Private Domestic : Single Dwelling Domestic : Single Dwelling HISTORI