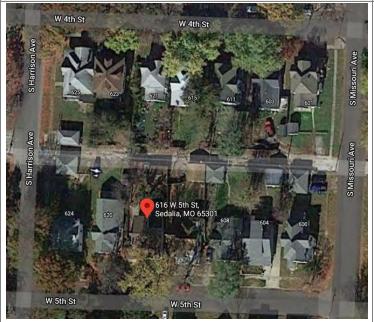

| BLE (INDIVI | DUALLY)                                 |                                          |                                                                                             |
| ELIGIBLE (DISTRICT) NOT E                 | ELIGIBLE    |                                         |                                          |                                                                                             |
| ☐ NOT DETERMINED                          |             |                                         |                                          |                                                                                             |



#### LOCATION MAP (include north arrow)

## SITE MAP/PLAN (include north arrow)



#### **PHOTOGRAPH**

PHOTOGRAPHER: DATE:
Beverly Rollings 11/20/2020

DESCRIPTION:
Oblique facing SE

INSERT PHOTOGRAPH OF PRIMARY STRUCTURE ON PROPERTY.





Page 3 PE\_AS\_006-153 616 W 5th St Sedalia

| ADDITIONAL INFORMATION                                                                                                                                               |
|----------------------------------------------------------------------------------------------------------------------------------------------------------------------|
| 21. (CONT.) HISTORY AND SIGNIFICANCE. EXPAND BOX AS NECESSARY, OR ADD CONTINUATION PAGES.                                                                            |
|