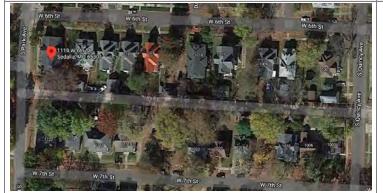

#### SITE MAP/PLAN (include north arrow)

#### 1. SURVEY NO. 2. SURVEY NAME: Victorian Towers Survey PE AS 006-121 4. ADDRESS (STREET NO.) 3. COUNTY: STREET (NAME) Pettis 400 W 5th St 5. CITY: VICINITY 6. LAT / LONG 7. TOWNSHIP / RANGE / SECTION Sedalia 38.707182700 / -93.231634100 8.HISTORIC NAME (IF KNOWN): 9. PRESENT/OTHER NAME (IF KNOWN): 10. OWNERSHIP: 11A. HISTORIC USE (IF KNOWN): 11B. CURRENT USE: Private Domestic : Single Dwelling Domestic: Multiple Dwelling HISTORICAL INFORMATION 12. CONSTRUCTION DATE: 15. ARCHITECT: 18. PREVIOUSLY SURVEYED? CITE SURVEY NAME IN BOX 22 CONT. (PAGE 3) circa 1887 13. SIGNIFICANT DATE/PERIOD: 16. BUILDER/CONTRACTOR: 19. ON NATIONAL REGISTER? 1880-1940 ☐ INDIVIDUAL ☐ DISTRICT CITE NOMINATION NAME IN BOX 22 CONT. (PAGE 3) 14. AREA(S) OF SIGNIFICANCE: 17. ORIGINAL OR SIGNIFICANT OWNER: 20. NATIONAL REGISTER ELIGIBLE? C: Design/Construction ☐ INDIVIDUALLY ELIGIBLE ✓ DISTRICT POTENTIAL ( ✓ C NC) ■ NOT ELIGIBLE ■ NOT DETERMINED 21. HISTORY AND SIGNIFICANCE ON CONTINUATION PAGE. 22. SOURCES OF INFORMATION ON CONTINUATION PAGE. ARCHITECTURAL INFORMATION 23 CATEGORY OF PROPERTY: 30: ROOF MATERIAL: 7 WINDOWS: HISTORIC REPLACEMENT **✓** BUILDING(S) SITE asphalt shingles (replacement) PANE ARRANGEMENT: ☐ STRUCTURE ☐ OBJECT 1/1 double-hung sashes 24 VERNACUI AR OR PROPERTY TYPE: 31. CHIMNEY PLACEMENT 38. ACREAGE (RURAL): VISIBLE FROM PUBLIC ROAD? 25. ARCHITECTURAL STYLE: 32. STRUCTURAL SYSTEM: 39. CHANGES (DESCRIBE IN BOX 41 CONT.): **✓** ADDITIONSDATE(S): Italianate frame ✓ ALTERED DATE(S): After 1914 26 PLAN SHAPE 33. EXTERIOR WALL CLADDING: MOVED DATE(S): rectangular asphalt shingles **ENDANGERED BY:** 34. FOUNDATION MATERIAL: 27. NO. OF STORIES: Stone 35 BASEMENT TYPE: 28. NO. OF BAYS (1ST FLOOR): 40. NO. OF OUTBUILDINGS (DESCRIBE IN BOX 40 CONT.): 29. ROOF TYPE: 36. FRONT PORCH TYPE/PLACEMENT: 41. FURTHER DESCRIPTION OF BUILDING FEATURES AND ASSOCIATED RESOURCES ON CONTINUATION PAGE. Low hip enclosed porch three-quarter **OTHER** 42. CURRENT OWNER/ADDRESS: 43. FORM PREPARED BY (NAME AND ORG.): 44. SURVEY DATE: Robert Rollings Architects, LLC + SFS Architecture, November 2020 45. DATE OF REVISIONS: 06/29/2021 FOR SHPO USE DATE ENTERED IN INVENTORY: LEVEL OF SURVEY ADDITIONAL RESEARCH NEEDED? ☐ RECONNAISSANCE ☐ INTENSIVE YES NO NATIONAL REGISTER STATUS: OTHER: ☐ LISTED ☐ IN LISTED DISTRICT NAMF: PENDING LISTING ELIGIBLE (INDIVIDUALLY) ☐ ELIGIBLE (DISTRICT) ☐ NOT ELIGIBLE ■ NOT DETERMINED