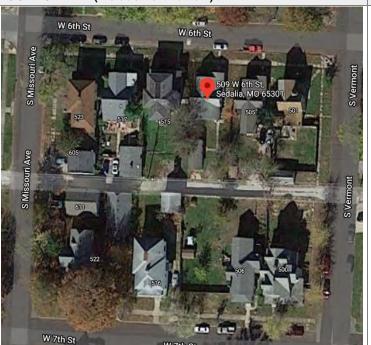

|  |  |
| LISTED IN LISTED DISTRICT                 | Γ           |                                           |                              |                                                     |  |  |
| NAME:                                     | N E (INS    | DUALINO                                   |                              |                                                     |  |  |
|                                           | BLE (INDIVI | DUALLY)                                   |                              |                                                     |  |  |
| □ ELIGIBLE (DISTRICT) □ NOT E             | LIGIBLE     |                                           |                              |                                                     |  |  |





W7th St

### SITE MAP/PLAN (include north arrow)

#### **PHOTOGRAPH**

PHOTOGRAPHER: Beverly Rollings DATE: 11/19/2020 DESCRIPTION: Oblique facing NW

INSERT PHOTOGRAPH OF PRIMARY STRUCTURE ON PROPERTY.





Page 3 PE\_AS\_006-196 509 W 6th St Sedalia

| ADDITIONAL INFORMATION