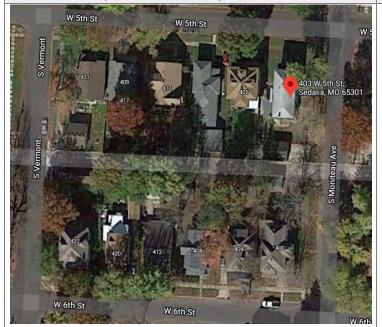

|  |
|                                                      | BLE (INDIVII | DUALLY)                                      |                              |                                                                                             |  |  |
| □ ELIGIBLE (DISTRICT) □ NOT E                        |              | - <del></del> · /                            |                              |                                                                                             |  |  |
| NOT DETERMINED                                       |              |                                              |                              |                                                                                             |  |  |



#### SITE MAP/PLAN (include north arrow)



#### **PHOTOGRAPH**

PHOTOGRAPHER: Bev Rollings

DATE: 02/11/2021 DESCRIPTION: Facing North

INSERT PHOTOGRAPH OF PRIMARY STRUCTURE ON PROPERTY.





Page 3 PE\_AS\_006-122 403 W 5th St Sedalia

| ADDITIONAL INFORMATION                                                                                                                                                  |
|-------------------------------------------------------------------------------------------------------------------------------------------------------------------------|
| 21. (CONT.) HISTORY AND SIGNIFICANCE. EXPAND BOX AS NECESSARY, OR ADD CONTINUATION PAGES.                                                                               |
| Demolished 2015. Water tapped in 1893.