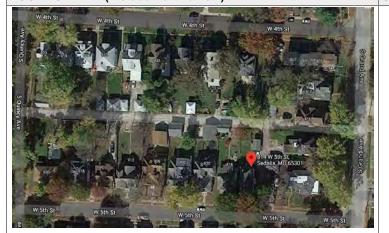

|  |  |
| NAME:                                      |           |                                |                                |                                                     |  |  |
|                                            | LE (INDIV | IDUALLY)                       |                                |                                                     |  |  |
| ELIGIBLE (DISTRICT) NOT E                  | LIGIBLE   |                                |                                |                                                     |  |  |
| NOT DETERMINED                             |           |                                |                                |                                                     |  |  |



#### SITE MAP/PLAN (include north arrow)



#### **PHOTOGRAPH**

PHOTOGRAPHER: Dana Gould DATE: 11/20/2020 DESCRIPTION:
Oblique facing SE

INSERT PHOTOGRAPH OF PRIMARY STRUCTURE ON PROPERTY.



Page 3 PE\_AS\_006-166 814 W 5th St Sedalia

| ADDITIONAL INFORMATION                                                                                                                                                                                                                                                                                                                |
|--------------------------------------------------------------------------------------------------------------------------------------------------------------------------------------------------------------------------------------------------------------------------------