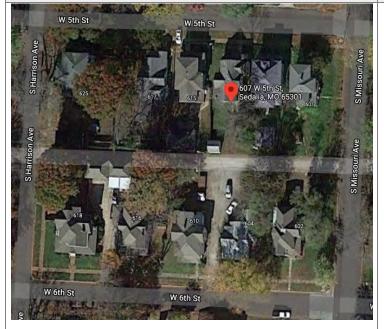

AL: undetermined 35 BASEMENT TYPE: 28. NO. OF BAYS (1ST FLOOR): 40. NO. OF OUTBUILDINGS (DESCRIBE IN BOX 40 CONT.): 29. ROOF TYPE: 36. FRONT PORCH TYPE/PLACEMENT: 41. FURTHER DESCRIPTION OF BUILDING FEATURES AND ASSOCIATED RESOURCES ON CONTINUATION PAGE. open porch full-span Center gable OTHER 42. CURRENT OWNER/ADDRESS: 43. FORM PREPARED BY (NAME AND ORG.): 44. SURVEY DATE: Robert Rollings Architects, LLC + SFS Architecture, November 2020 45 DATE OF REVISIONS: 07/06/2021 FOR SHPO USE DATE ENTERED IN INVENTORY: LEVEL OF SURVEY ADDITIONAL RESEARCH NEEDED? RECONNAISSANCE INTENSIVE YES NO NATIONAL REGISTER STATUS: OTHER: ☐ LISTED ☐ IN LISTED DISTRICT NAMF: PENDING LISTING ☐ ELIGIBLE (INDIVIDUALLY) ☐ ELIGIBLE (DISTRICT) ☐ NOT ELIGIBLE

■ NOT DETERMINED



## LOCATION MAP (include north arrow)



#### SITE MAP/PLAN (include north arrow)

#### **PHOTOGRAPH**

PHOTOGRAPHER: Dana Gould DATE: 11/20/2020 DESCRIPTION:
Oblique facing NW





Page 3 PE\_AS\_006-149 607 W 5th St Sedalia

| ADDITIONAL INFORMATION