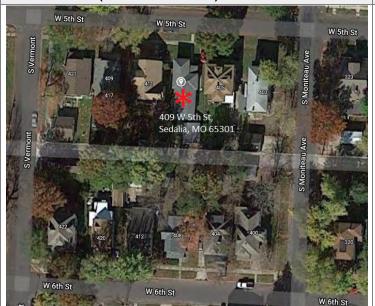

|  |
| NAME:                                      |             |                                         |                             |                                                     |  |
|                                            | BLE (INDIVI | DUALLY)                                 |                             |                                                     |  |
| ELIGIBLE (DISTRICT) NOT E                  | LIGIBLE     |                                         |                             |                                                     |  |
| NOT DETERMINED                             |             |                                         |                             |                                                     |  |





#### SITE MAP/PLAN (include north arrow)

#### **PHOTOGRAPH**

PHOTOGRAPHER: Dana Gould DATE: 11/20/2020 DESCRIPTION:
Oblique facing NW

INSERT PHOTOGRAPH OF PRIMARY STRUCTURE ON PROPERTY.





Page 3 PE\_AS\_006-126 409 W 5th St Sedalia

| ADDITIONAL INFORMATION