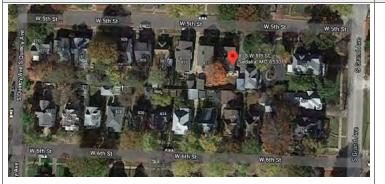

#### 1. SURVEY NO. 2. SURVEY NAME: Victorian Towers Survey PE AS 006-121 4. ADDRESS (STREET NO.) 3. COUNTY: STREET (NAME) Pettis 400 W 5th St 5. CITY: VICINITY 6. LAT / LONG 7. TOWNSHIP / RANGE / SECTION Sedalia 38.707182700 / -93.231634100 8.HISTORIC NAME (IF KNOWN): 9. PRESENT/OTHER NAME (IF KNOWN): 10. OWNERSHIP: 11A. HISTORIC USE (IF KNOWN): 11B. CURRENT USE: Private Domestic : Single Dwelling Domestic: Multiple Dwelling HISTORICAL INFORMATION 12. CONSTRUCTION DATE: 15. ARCHITECT: 18. PREVIOUSLY SURVEYED? CITE SURVEY NAME IN BOX 22 CONT. (PAGE 3) circa 1887 13. SIGNIFICANT DATE/PERIOD: 16. BUILDER/CONTRACTOR: 19. ON NATIONAL REGISTER? 1880-1940 ☐ INDIVIDUAL ☐ DISTRICT CITE NOMINATION NAME IN BOX 22 CONT. (PAGE 3) 14. AREA(S) OF SIGNIFICANCE: 17. ORIGINAL OR SIGNIFICANT OWNER: 20. NATIONAL REGISTER ELIGIBLE? C: Design/Construction ☐ INDIVIDUALLY ELIGIBLE ✓ DISTRICT POTENTIAL ( ✓ C NC) ■ NOT ELIGIBLE ■ NOT DETERMINED 21. HISTORY AND SIGNIFICANCE ON CONTINUATION PAGE. 22. SOURCES OF INFORMATION ON CONTINUATION PAGE. ARCHITECTURAL INFORMATION 23 CATEGORY OF PROPERTY: 30: ROOF MATERIAL: 7 WINDOWS: HISTORIC REPLACEMENT **✓** BUILDING(S) SITE asphalt shingles (replacement) PANE ARRANGEMENT: ☐ STRUCTURE ☐ OBJECT 1/1 double-hung sashes 24 VERNACUI AR OR PROPERTY TYPE: 31. CHIMNEY PLACEMENT 38. ACREAGE (RURAL): VISIBLE FROM PUBLIC ROAD? 25. ARCHITECTURAL STYLE: 32. STRUCTURAL SYSTEM: 39. CHANGES (DESCRIBE IN BOX 41 CONT.): **✓** ADDITIONSDATE(S): Italianate frame ✓ ALTERED DATE(S): After 1914 26 PLAN SHAPE 33. EXTERIOR WALL CLADDING: MOVED DATE(S): rectangular asphalt shingles **ENDANGERED BY:** 34. FOUNDATION MATERIAL: 27. NO. OF STORIES: Stone 35 BASEMENT TYPE: 28. NO. OF BAYS (1ST FLOOR): 40. NO. OF OUTBUILDINGS (DESCRIBE IN BOX 40 CONT.): 29. ROOF TYPE: 36. FRONT PORCH TYPE/PLACEMENT: 41. FURTHER DESCRIPTION OF BUILDING FEATURES AND ASSOCIATED RESOURCES ON CONTINUATION PAGE. Low hip enclosed porch three-quarter **OTHER** 42. CURRENT OWNER/ADDRESS: 43. FORM PREPARED BY (NAME AND ORG.): 44. SURVEY DATE: Robert Rollings Architects, LLC + SFS Architecture, November 2020 45. DATE OF REVISIONS: 06/29/2021 FOR SHPO USE DATE ENTERED IN INVENTORY: LEVEL OF SURVEY ADDITIONAL RESEARCH NEEDED? ☐ RECONNAISSANCE ☐ INTENSIVE YES NO NATIONAL REGISTER STATUS: OTHER: ☐ LISTED ☐ IN LISTED DISTRICT NAMF: PENDING LISTING ELIGIBLE (INDIVIDUALLY) ☐ ELIGIBLE (DISTRICT) ☐ NOT ELIGIBLE ■ NOT DETERMINED

#### SITE MAP/PLAN (include north arrow)