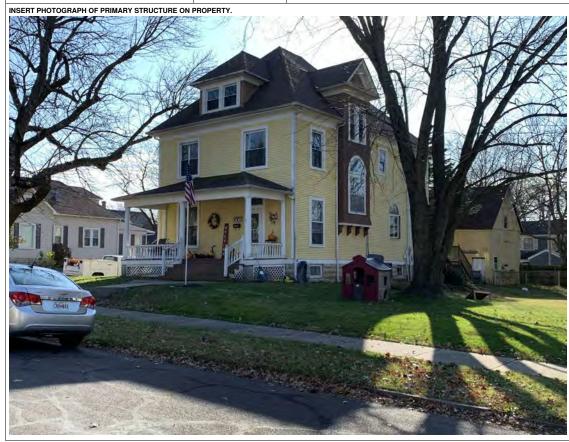

#### **PHOTOGRAPH**

PHOTOGRAPHER: Beverly Rollings DATE: 11/20/2020 DESCRIPTION:
Oblique facing SE

Page 3 PE\_AS\_006-121 400 W 5th St Sedalia

| Anomine of the inventor of the                                                                                                                                                                                                                                                                                                                                                                                                                                                                                                                                                                                                                                                                                                                                                                                                                                                                                                                                                                                                                                                                                                                                                                                                                               |
|--------------------------------------------------------------------------------------------------------------------------------------------------------------------------------------------------------------------------------------------------------------------------------------------------------------------------------------------------------------------------------------------------------------------------------------------------------------------------------------------------------------------------------------------------------------------------------------------------------------------------------------------------------------------------------------------------------------------------------------------------------------------------------------------------------------------------------------------------------------------------------------------------------------------------------------------------------------------------------------------------------------------------------------------------------------------------------------------------------------------------------------------------------------------------------------------------------------------------------------------------------------|
| ADDITIONAL INFORMATION                                                                                                                                                                                                                                                                                                                                                                                                                                                                                                                                                                                                                                                                                                                                                                                                                                                                                                                                                                                                                                                                                                                                                                                                                                       |
| 21. (CONT.) HISTORY AND SIGNIFICANCE. EXPAND BOX AS NECESSARY, OR ADD CONTINUATION PAGES.                                                                                                                                                                                                                                                                                                                                                                                                                                                                                                                                                                                                                                                                                                                                                                                                                                                                                                                                                                                                                                                                                                                                                                    |
| 22. (CONT.) SOURCES OF INFORMATION. EXPAND BOX AS NECESSARY, OR ADD CONTINUATION PAGES.  City of Sedalia Water Department Records, 1888 and 1914 Sanborn Maps                                                                                                                                                                                                                                                                                                                                                                                                                                                                                                                                                                                                                                                                                                                                                                                                                                                                                                                                                                                                                                                                                                |
| 40. (CONT.) DESCRIPTION OF ENVIRONMENT AND OUTBUILDINGS. EXPAND BOX AS NECESSARY, OR ADD CONTINUATION PAGES.                                                                                                                                                                                                                                                                                                                                                                                                                                                                                                                                                                                                                                                                                                                                                                                                                                                                                                                                                                                                                                                                                                                                                 |
| Suburban, sidewalk and tree lined street. Two-bay garage. The garage dating to 1908 with vertical wood siding and gabled roof. Contributing to the property.                                                                                                                                                                                                                                                                                                                                                                                                                                                                                                                                                                                                                                                                                                                                                                                                                                                                                                                                                                                                                                                                                                 |
| 41. (CONT.) DESCRIPTION OF PRIMARY RESOURCE. EXPAND BOX AS NECESSARY, OR ADD CONTINUATION PAGES.  This is a 2-story, 3-bay multiple dwelling in the Italianate style built in 1887. The structural system is frame. The foundation is stone. Exterior walls are replacement asphalt shingles. Simulated brick shingles. The building has a low hip roof clad in replacement asphalt shingles. Flat center roof. There is one center, metal stove pipe chimney. Windows are replacement aluminum, 1/1 double-hung sashes. There is a single-story, three-quarter enclosed porch characterized by a mansard roof clad in standing seam and asphalt with square wood posts on square stone piers. There is a two-story, rear, frame addition. 2-story addition on the back adjoining a 1-story addition.  The left bay has a 1/1 double hung window on the 1st floor. The 2nd floor has a similar 1/1 double hung window aligned. The center bay has an entry door. The right bay has a 1/1 double hung window mirroring the left bay on the 1st floor. The 2nd floor has a similar 1/1 double hung window mirroring the left bay and aligned with the 1st floor. The 3 bays on the 1st floor are all under a covered porch. Front porch screened in after 1914 |
|                                                                                                                                                                                                                                                                                                                                                                                                                                                                                                                                                                                                                                                                                                                                                                                                                                                                                                                                                                                                                                                                                                                                                                                                                                                              |

#### 1. SURVEY NO. 2. SURVEY NAME: Victorian Towers Survey PE AS 006-121 4. ADDRESS (STREET NO.) 3. COUNTY: STREET (NAME) Pettis 400 W 5th St 5. CITY: VICINITY 6. LAT / LONG 7. TOWNSHIP / RANGE / SECTION Sedalia 38.707182700 / -93.231634100 8.HISTORIC NAME (IF KNOWN): 9. PRESENT/OTHER NAME (IF KNOWN): 10. OWNERSHIP: 11A. HISTORIC USE (IF KNOWN): 11B. CURRENT USE: Private Domestic : Single Dwelling Domestic: Multiple Dwelling HISTORICAL INFORMATION 12. CONSTRUCTION DATE: 15. ARCHITECT: 18. PREVIOUSLY SURVEYED? CITE SURVEY NAME IN BOX 22 CONT. (PAGE 3) circa 1887 13. SIGNIFICANT DATE/PERIOD: 16. BUILDER/CONTRACTOR: 19. ON NATIONAL REGISTER? 1880-1940 ☐ INDIVIDUAL ☐ DISTRICT CITE NOMINATION NAME IN BOX 22 CONT. (PAGE 3) 14. AREA(S) OF SIGNIFICANCE: 17. ORIGINAL OR SIGNIFICANT OWNER: 20. NATIONAL REGISTER ELIGIBLE? C: Design/Construction ☐ INDIVIDUALLY ELIGIBLE ✓ DISTRICT POTENTIAL ( ✓ C NC) ■ NOT ELIGIBLE ■ NOT DETERMINED 21. HISTORY AND SIGNIFICANCE ON CONTINUATION PAGE. 22. SOURCES OF INFORMATION ON CONTINUATION PAGE. ARCHITECTURAL INFORMATION 23 CATEGORY OF PROPERTY: 30: ROOF MATERIAL: 7 WINDOWS: HISTORIC REPLACEMENT **✓** BUILDING(S) SITE asphalt shingles (replacement) PANE ARRANGEMENT: ☐ STRUCTURE ☐ OBJECT 1/1 double-hung sashes 24 VERNACUI AR OR PROPERTY TYPE: 31. CHIMNEY PLACEMENT 38. ACREAGE (RURAL): VISIBLE FROM PUBLIC ROAD? 25. ARCHITECTURAL STYLE: 32. STRUCTURAL SYSTEM: 39. CHANGES (DESCRIBE IN BOX 41 CONT.): **✓** ADDITIONSDATE(S): Italianate frame ✓ ALTERED DATE(S): After 1914 26 PLAN SHAPE 33. EXTERIOR WALL CLADDING: MOVED DATE(S): rectangular asphalt shingles **ENDANGERED BY:** 34. FOUNDATION MATERIAL: 27. NO. OF STORIES: Stone 35 BASEMENT TYPE: 28. NO. OF BAYS (1ST FLOOR): 40. NO. OF OUTBUILDINGS (DESCRIBE IN BOX 40 CONT.): 29. ROOF TYPE: 36. FRONT PORCH TYPE/PLACEMENT: 41. FURTHER DESCRIPTION OF BUILDING FEATURES AND ASSOCIATED RESOURCES ON CONTINUATION PAGE. Low hip enclosed porch three-quarter **OTHER** 42. CURRENT OWNER/ADDRESS: 43. FORM PREPARED BY (NAME AND ORG.): 44. SURVEY DATE: Robert Rollings Architects, LLC + SFS Architecture, November 2020 45. DATE OF REVISIONS: 06/29/2021 FOR SHPO USE DATE ENTERED IN INVENTORY: LEVEL OF SURVEY ADDITIONAL RESEARCH NEEDED? ☐ RECONNAISSANCE ☐ INTENSIVE YES NO NATIONAL REGISTER STATUS: OTHER: ☐ LISTED ☐ IN LISTED DISTRICT NAMF: PENDING LISTING ELIGIBLE (INDIVIDUALLY) ☐ ELIGIBLE (DISTRICT) ☐ NOT ELIGIBLE ■ NOT DETERMINED