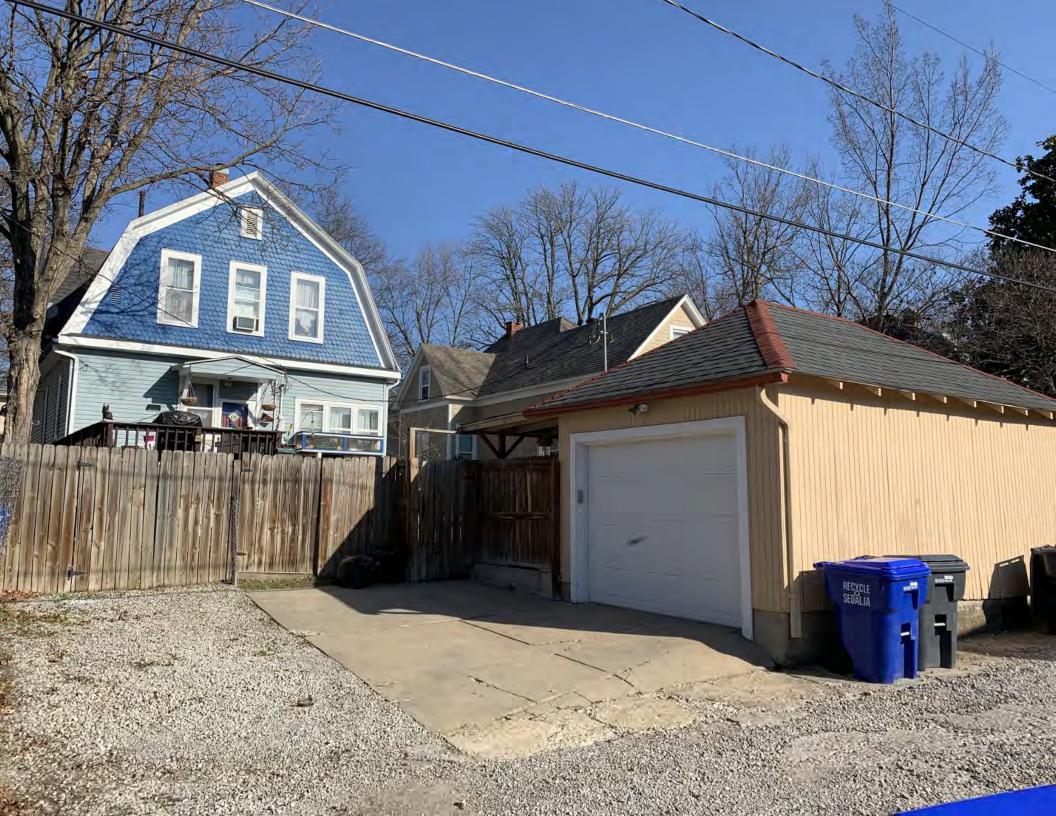

#### CONTINUATION PAGE - ADDITIONAL IMAGES

Oblique facing SW

Photo - Out Building

Page 1 PE\_AS\_006-122 403 W 5th St Sedalia

| 1. SURVEY NO.                                        |              | 2. SURVEY NAME: Victorian Towers Survey      |                              |                                                                                             |  |  |
|------------------------------------------------------|--------------|----------------------------------------------|------------------------------|---------------------------------------------------------------------------------------------|--|--|
| PE_AS_006-122                                        |              | ·                                            |                              |                                                                                             |  |  |
|                                                      |              | 4. ADDRESS (STREET NO.)                      | STREET (NAME)                |                                                                                             |  |  |
| Pettis                                               | 1//01/1177/  | 403                                          | W 5th St                     | TOWNS UP A NOTATION                                                                         |  |  |
| 5. CITY: Sedalia                                     | VICINITY     | 6. LAT / LONG<br>38.706872771 / -93.23168152 |                              | TOWNSHIP / RANGE / SECTION / /                                                              |  |  |
| 8.HISTORIC NAME (IF KNOWN):                          |              | 00.7000727717 00.20100102                    | 9. PRESENT/OTHER NAME (IF KN | •                                                                                           |  |  |
| (                                                    |              |                                              |                              | ,                                                                                           |  |  |
| 10. OWNERSHIP:                                       |              | 11A. HISTORIC USE (IF KNOWN):                |                              | 11B. CURRENT USE:                                                                           |  |  |
|                                                      |              | Domestic : Single Dwellin                    | g                            | Vacant/Not in Use :                                                                         |  |  |
| HISTORICAL INFORMATION                               |              |                                              |                              |                                                                                             |  |  |
| 12. CONSTRUCTION DATE:                               |              | 15. ARCHITECT:                               |                              | 18. PREVIOUSLY SURVEYED?                                                                    |  |  |
|                                                      |              |                                              |                              | CITE SURVEY NAME IN BOX 22 CONT. (PAGE 3)                                                   |  |  |
|                                                      |              |                                              |                              |                                                                                             |  |  |
| 13. SIGNIFICANT DATE/PERIOD:                         |              | 16. BUILDER/CONTRACTOR:                      |                              | 19. ON NATIONAL REGISTER?  INDIVIDUAL DISTRICT                                              |  |  |
| 1880-1940                                            |              |                                              |                              |                                                                                             |  |  |
|                                                      |              |                                              |                              | CITE NOMINATION NAME IN BOX 22 CONT. (PAGE 3)                                               |  |  |
| 14. AREA(S) OF SIGNIFICANCE:  C: Design/Construction |              | 17. ORIGINAL OR SIGNIFICANT OW               | NER:                         | 20. NATIONAL REGISTER ELIGIBLE?                                                             |  |  |
| O. Design/Construction                               |              |                                              |                              | ☐ UINDIVIDUALLY ELIGIBLE ☐ DISTRICT POTENTIAL (☐ C ☑ NC)                                    |  |  |
|                                                      |              |                                              |                              | ✓ NOT ELIGIBLE □ NOT DETERMINED                                                             |  |  |
|                                                      |              |                                              |                              |                                                                                             |  |  |
| 21. HISTORY AND SIGNIFICANCE ON CONTINUAT            |              | J                                            | 22. SOURCES OF INFORMATION   | ON CONTINUATION PAGE.                                                                       |  |  |
| ARCHITECTURAL INFORMAT                               | ION          |                                              |                              |                                                                                             |  |  |
| 23. CATEGORY OF PROPERTY:                            |              | 30: ROOF MATERIAL:                           |                              | 7.WINDOWS:                                                                                  |  |  |
| BUILDING(S) SITE                                     |              |                                              |                              | ☐ HISTORIC ☐ REPLACEMENT PANE ARRANGEMENT:                                                  |  |  |
| STRUCTURE OBJECT                                     |              |                                              |                              | PANE ARRANGEMENT.                                                                           |  |  |
| 24. VERNACULAR OR PROPERTY TYPE:                     |              | 31. CHIMNEY PLACEMENT:                       |                              | 38. ACREAGE (RURAL):                                                                        |  |  |
|                                                      |              |                                              |                              | VISIBLE FROM PUBLIC ROAD? ✓                                                                 |  |  |
|                                                      |              |                                              |                              |                                                                                             |  |  |
| 25. ARCHITECTURAL STYLE:                             |              | 32. STRUCTURAL SYSTEM:                       |                              | 39. CHANGES (DESCRIBE IN BOX 41 CONT.):                                                     |  |  |
|                                                      |              |                                              |                              | ADDITIONS DATE(S):  ALTERED DATE(S):                                                        |  |  |
| 26. PLAN SHAPE:                                      |              | 33. EXTERIOR WALL CLADDING:                  |                              | → UALTERED DATE(S):  □ MOVED DATE(S):                                                       |  |  |
|                                                      |              |                                              |                              | ENDANGERED BY:                                                                              |  |  |
| 27. NO. OF STORIES:                                  |              | 34. FOUNDATION MATERIAL:                     |                              |                                                                                             |  |  |
|                                                      |              |                                              |                              |                                                                                             |  |  |
| 28. NO. OF BAYS (1ST FLOOR):                         |              | 35. BASEMENT TYPE:                           |                              | 40. NO. OF OUTBUILDINGS (DESCRIBE IN BOX 40 CONT.):                                         |  |  |
| 26. NO. OF BATS (1ST FLOOR):                         |              | 00.5/10221                                   |                              | (2201121120)                                                                                |  |  |
|                                                      |              | 20 5701/5700/17/75/71 405/1                  |                              | 4. 5055.55 5565.550.05 500.05 500.05                                                        |  |  |
| 29. ROOF TYPE:                                       |              | 36. FRONT PORCH TYPE/PLACEMENT:              |                              | 41. FURTHER DESCRIPTION OF BUILDING FEATURES AND ASSOCIATED RESOURCES ON CONTINUATION PAGE. |  |  |
|                                                      |              |                                              |                              |                                                                                             |  |  |
| OTHER                                                |              | ·                                            |                              | •                                                                                           |  |  |
| 42. CURRENT OWNER/ADDRESS:                           |              | 43. FORM PREPARED BY (NAME A                 | AND OBG ).                   | 44. SURVEY DATE:                                                                            |  |  |
|                                                      |              | Robert Rollings Architects                   | s, LLC + SFS Architecture,   | November 2020                                                                               |  |  |
|                                                      |              | Inc.                                         |                              |                                                                                             |  |  |
|                                                      |              |                                              |                              | 45. DATE OF REVISIONS:                                                                      |  |  |
|                                                      |              |                                              |                              | 06/29/2021                                                                                  |  |  |
| FOR SHPO USE                                         |              |                                              |                              |                                                                                             |  |  |
| DATE ENTERED IN INVENTORY:                           |              | LEVEL OF SURVEY                              |                              | ADDITIONAL RESEARCH NEEDED?                                                                 |  |  |
|                                                      |              | RECONNAISSANCE INTENSIVE                     |                              | YES NO                                                                                      |  |  |
| NATIONAL REGISTER STATUS:                            |              |                                              | OTHER:                       |                                                                                             |  |  |
| LISTED IN LISTED DISTRICT                            |              |                                              | JIHEN.                       |                                                                                             |  |  |
| NAME:                                                |              |                                              |                              |                                                                                             |  |  |
|                                                      | BLE (INDIVII | DUALLY)                                      |                              |                                                                                             |  |  |
| □ ELIGIBLE (DISTRICT) □ NOT E                        |              | - <del></del> · /                            |                              |                                                                                             |  |  |
| NOT DETERMINED                                       |              |                                              |                              |                                                                                             |  |  |