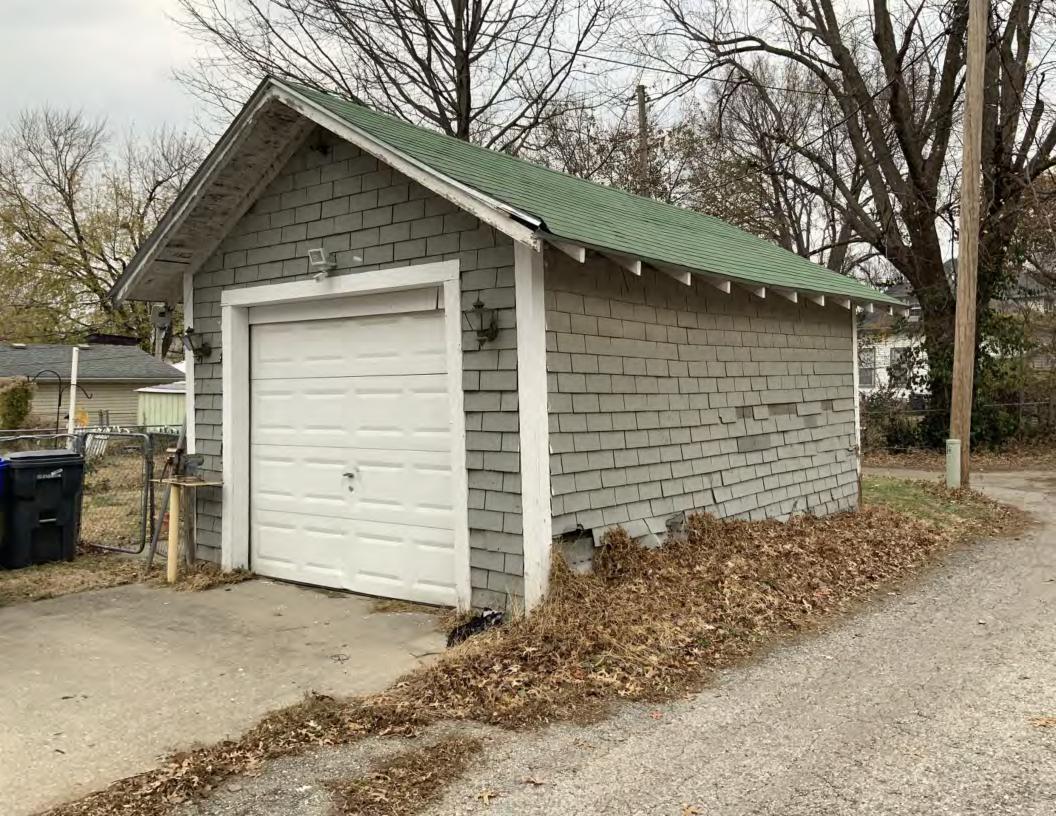

#### CONTINUATION PAGE - ADDITIONAL IMAGES

Oblique facing SW

Photo - Out Building

Page 1 PE\_AS\_006-122 403 W 5th St Sedalia

| 1. SURVEY NO.                                        |              | 2. SURVEY NAME: Victorian Towers Survey      |                              |                                                                                             |  |  |
|------------------------------------------------------|--------------|----------------------------------------------|------------------------------|---------------------------------------------------------------------------------------------|--|--|
| PE_AS_006-122                                        |              | ·                                            |                              |                                                                                             |  |  |
|                                                      |              | 4. ADDRESS (STREET NO.)                      | STREET (NAME)                |                                                                                             |  |  |
| Pettis                                               | 1//01/1177/  | 403                                          | W 5th St                     | TOWNS UP A NOTATION                                                                         |  |  |
| 5. CITY: Sedalia                                     | VICINITY     | 6. LAT / LONG<br>38.706872771 / -93.23168152 |                              | TOWNSHIP / RANGE / SECTION / /                                                              |  |  |
| 8.HISTORIC NAME (IF KNOWN):                          |              | 00.7000727717 00.20100102                    | 9. PRESENT/OTHER NAME (IF KN | •                                                                                           |  |  |
| (                                                    |              |                                              |                              | ,                                                                                           |  |  |
| 10. OWNERSHIP:                                       |              | 11A. HISTORIC USE (IF KNOWN):                |                              | 11B. CURRENT USE:                                                                           |  |  |
|                                                      |              | Domestic : Single Dwellin                    | g                            | Vacant/Not in Use :                                                                         |  |  |
| HISTORICAL INFORMATION                               |              |                                              |                              |                                                                                             |  |  |
| 12. CONSTRUCTION DATE:                               |              | 15. ARCHITECT:                               |                              | 18. PREVIOUSLY SURVEYED?                                                                    |  |  |
|                                                      |              |                                              |                              | CITE SURVEY NAME IN BOX 22 CONT. (PAGE 3)                                                   |  |  |
|                                                      |              |                                              |                              |                                                                                             |  |  |
| 13. SIGNIFICANT DATE/PERIOD:                         |              | 16. BUILDER/CONTRACTOR:                      |                              | 19. ON NATIONAL REGISTER?  INDIVIDUAL DISTRICT                                              |  |  |
| 1880-1940                                            |              |                                              |                              |                                                                                             |  |  |
|                                                      |              |                                              |                              | CITE NOMINATION NAME IN BOX 22 CONT. (PAGE 3)                                               |  |  |
| 14. AREA(S) OF SIGNIFICANCE:  C: Design/Construction |              | 17. ORIGINAL OR SIGNIFICANT OW               | NER:                         | 20. NATIONAL REGISTER ELIGIBLE?                                                             |  |  |
| O. Design/Construction                               |              |                                              |                              | ☐ UINDIVIDUALLY ELIGIBLE ☐ DISTRICT POTENTIAL (☐ C ☑ NC)                                    |  |  |
|                                                      |              |                                              |                              | ✓ NOT ELIGIBLE □ NOT DETERMINED                                                             |  |  |
|                                                      |              |                                              |                              |                                                                                             |  |  |
| 21. HISTORY AND SIGNIFICANCE ON CONTINUAT            |              | J                                            | 22. SOURCES OF INFORMATION   | ON CONTINUATION PAGE.                                                                       |  |  |
| ARCHITECTURAL INFORMAT                               | ION          |                                              |                              |                                                                                             |  |  |
| 23. CATEGORY OF PROPERTY:                            |              | 30: ROOF MATERIAL:                           |                              | 7.WINDOWS:                                                                                  |  |  |
| BUILDING(S) SITE                                     |              |                                              |                              | ☐ HISTORIC ☐ REPLACEMENT PANE ARRANGEMENT:                                                  |  |  |
| STRUCTURE OBJECT                                     |              |                                              |                              | PANE ARRANGEMENT.                                                                           |  |  |
| 24. VERNACULAR OR PROPERTY TYPE:                     |              | 31. CHIMNEY PLACEMENT:                       |                              | 38. ACREAGE (RURAL):                                                                        |  |  |
|                                                      |              |                                              |                              | VISIBLE FROM PUBLIC ROAD? ✓                                                                 |  |  |
|                                                      |              |                                              |                              |                                                                                             |  |  |
| 25. ARCHITECTURAL STYLE:                             |              | 32. STRUCTURAL SYSTEM:                       |                              | 39. CHANGES (DESCRIBE IN BOX 41 CONT.):                                                     |  |  |
|                                                      |              |                                              |                              | ADDITIONS DATE(S):  ALTERED DATE(S):                                                        |  |  |
| 26. PLAN SHAPE:                                      |              | 33. EXTERIOR WALL CLADDING:                  |                              | → UALTERED DATE(S):  □ MOVED DATE(S):                                                       |  |  |
|                                                      |              |                                              |                              | ENDANGERED BY:                                                                              |  |  |
| 27. NO. OF STORIES:                                  |              | 34. FOUNDATION MATERIAL:                     |                              |                                                                                             |  |  |
|                                                      |              |                                              |                              |                                                                                             |  |  |
| 28. NO. OF BAYS (1ST FLOOR):                         |              | 35. BASEMENT TYPE:                           |                              | 40. NO. OF OUTBUILDINGS (DESCRIBE IN BOX 40 CONT.):                                         |  |  |
| 26. NO. OF BATS (1ST FLOOR):                         |              | 00.5/10221                                   |                              | (2201121120)                                                                                |  |  |
|                                                      |              | 20 5701/5700/17/75/71 405/1                  |                              | 4. 5055.55 5565.550.05 500.05 500.05                                                        |  |  |
| 29. ROOF TYPE:                                       |              | 36. FRONT PORCH TYPE/PLACEMENT:              |                              | 41. FURTHER DESCRIPTION OF BUILDING FEATURES AND ASSOCIATED RESOURCES ON CONTINUATION PAGE. |  |  |
|                                                      |              |                                              |                              |                                                                                             |  |  |
| OTHER                                                |              | ·                                            |                              | •                                                                                           |  |  |
| 42. CURRENT OWNER/ADDRESS:                           |              | 43. FORM PREPARED BY (NAME A                 | AND OBG ).                   | 44. SURVEY DATE:                                                                            |  |  |
|                                                      |              | Robert Rollings Architects                   | s, LLC + SFS Architecture,   | November 2020                                                                               |  |  |
|                                                      |              | Inc.                                         |                              |                                                                                             |  |  |
|                                                      |              |                                              |                              | 45. DATE OF REVISIONS:                                                                      |  |  |
|                                                      |              |                                              |                              | 06/29/2021                                                                                  |  |  |
| FOR SHPO USE                                         |              |                                              |                              |                                                                                             |  |  |
| DATE ENTERED IN INVENTORY:                           |              | LEVEL OF SURVEY                              |                              | ADDITIONAL RESEARCH NEEDED?                                                                 |  |  |
|                                                      |              | RECONNAISSANCE INTENSIVE                     |                              | YES NO                                                                                      |  |  |
| NATIONAL REGISTER STATUS:                            |              |                                              | OTHER:                       |                                                                                             |  |  |
| LISTED IN LISTED DISTRICT                            |              |                                              | JIHEN.                       |                                                                                             |  |  |
| NAME:                                                |              |                                              |                              |                                                                                             |  |  |
|                                                      | BLE (INDIVII | DUALLY)                                      |                              |                                                                                             |  |  |
| □ ELIGIBLE (DISTRICT) □ NOT E                        |              | - <del></del> · /                            |                              |                                                                                             |  |  |
| NOT DETERMINED                                       |              |                                              |                              |                                                                                             |  |  |