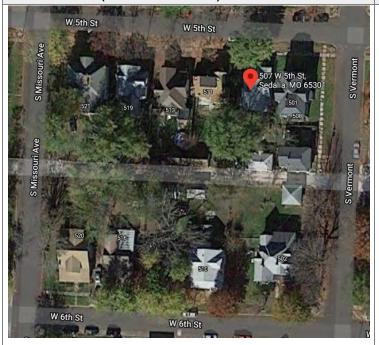

LISTING ELIGIBLE (INDIVIDUALLY)   |          |                                                     |                              |                                                                                             |  |  |
| □ ELIGIBLE (DISTRICT) □ NOT E             | LIGIBLE  |                                                     |                              |                                                                                             |  |  |
| NOT DETERMINED                            |          |                                                     |                              |                                                                                             |  |  |



## LOCATION MAP (include north arrow)

#### SITE MAP/PLAN (include north arrow)



#### **PHOTOGRAPH**

PHOTOGRAPHER: Dana Gould DATE: 11/20/2020 DESCRIPTION:
Oblique facing NW





Page 3 PE\_AS\_006-135 507 W 5th St Sedalia

| ADDITIONAL INFORMATION