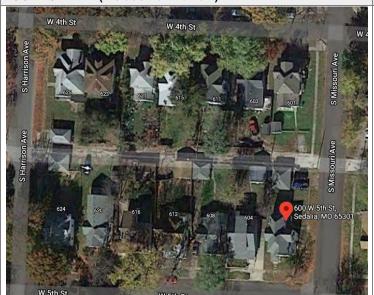

|  |
| PENDING LISTING ELIGIBLE (INDIVIDUALLY)   |           |                                                         |                              |                                                                                             |  |
| ☐ ELIGIBLE (DISTRICT) ☐ NOT E             | ELIGIBLE  |                                                         |                              |                                                                                             |  |
| □ NOT DETERMINED                          |           |                                                         |                              |                                                                                             |  |



#### LOCATION MAP (include north arrow)



#### SITE MAP/PLAN (include north arrow)

#### **PHOTOGRAPH**

PHOTOGRAPHER:
Beverly Rollings

DATE: 11/20/2020 DESCRIPTION:
Oblique facing SE





Page 3 PE\_AS\_006-145 600 W 5th St Sedalia

| ADDITIONAL INFORMATION                                                                                                                                                                                                                                                                                                                                                                                                                        |
|--------------------------------------------------------------------------------------------------------------------------------------------------------------------------