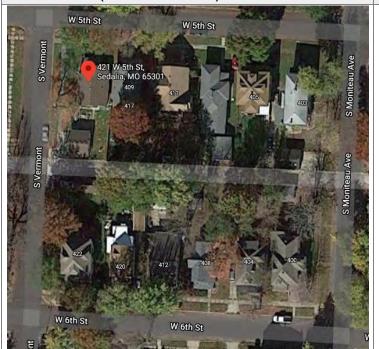

|  |  |
|                                           | BLE (INDIVI             | DUALLY)                                            |                              |                                                                                          |  |  |
| \                                         | ELIGIBLE                |                                                    |                              |                                                                                          |  |  |
| ☐ NOT DETERMINED                          |                         |                                                    |                              |                                                                                          |  |  |



### SITE MAP/PLAN (include north arrow)

### **PHOTOGRAPH**

PHOTOGRAPHER: Dana Gould DATE: 11/20/2020 DESCRIPTION:
Oblique facing NW

INSERT PHOTOGRAPH OF PRIMARY STRUCTURE ON PROPERTY.





Page 3 PE\_AS\_006-131 421 W 5th St Sedalia

| ADDITIONAL INFORMATION