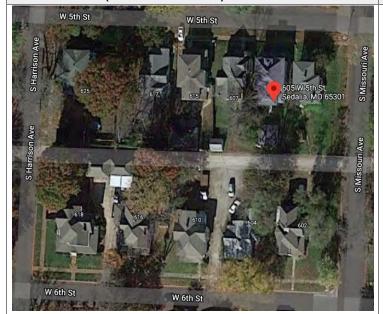

|                               |                                                     |  |  |
|                                            | LE (INDIV | IDUALLY)                                           |                               |                                                     |  |  |
| ELIGIBLE (DISTRICT) NOT E                  |           | ,                                                  |                               |                                                     |  |  |
|                                            |           |                                                    |                               |                                                     |  |  |



#### LOCATION MAP (include north arrow)

#### SITE MAP/PLAN (include north arrow)



#### **PHOTOGRAPH**

PHOTOGRAPHER: Dana Gould DATE: 11/20/2020 DESCRIPTION:
Oblique facing NW





Page 3 PE\_AS\_006-148 605 W 5th St Sedalia

| ADDITIONAL INFORMATION                                                                                                                                             |
|--------------------------------------------------------------------------------------------------------------------------------------------------------------------|
| 21. (CONT.) HISTORY AND SIGNIFICANCE. EXPAND BOX AS NECESSARY, OR ADD CONTINUATION PAGES.                                                                          |
|