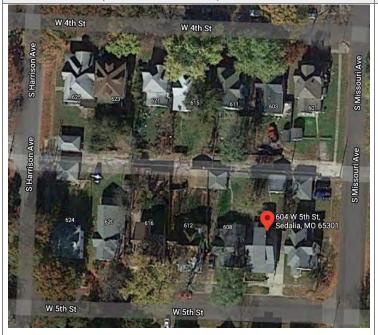

AYS (1ST FLOOR): 40. NO. OF OUTBUILDINGS (DESCRIBE IN BOX 40 CONT.): 29. ROOF TYPE: 36. FRONT PORCH TYPE/PLACEMENT: 41. FURTHER DESCRIPTION OF BUILDING FEATURES AND ASSOCIATED RESOURCES ON CONTINUATION PAGE. High side gable open porch full-span OTHER 42. CURRENT OWNER/ADDRESS: 43. FORM PREPARED BY (NAME AND ORG.): 44. SURVEY DATE: Robert Rollings Architects, LLC + SFS Architecture, November 2020 45 DATE OF REVISIONS: 07/01/2021 FOR SHPO USE DATE ENTERED IN INVENTORY: LEVEL OF SURVEY ADDITIONAL RESEARCH NEEDED? RECONNAISSANCE INTENSIVE YES NO NATIONAL REGISTER STATUS: OTHER: ☐ LISTED ☐ IN LISTED DISTRICT NAMF: PENDING LISTING ☐ ELIGIBLE (INDIVIDUALLY) ☐ ELIGIBLE (DISTRICT) ☐ NOT ELIGIBLE

■ NOT DETERMINED



#### LOCATION MAP (include north arrow)

#### SITE MAP/PLAN (include north arrow)



#### **PHOTOGRAPH**

PHOTOGRAPHER:
Beverly Rollings

DATE: 11/20/2020 DESCRIPTION:
Oblique facing SE





Page 3 PE\_AS\_006-147 604 W 5th St Sedalia

| ADDITIONAL INFORMATION