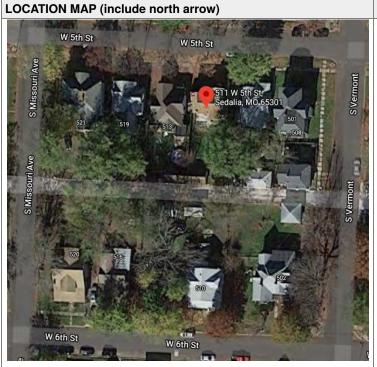

1.5 Stone 35 BASEMENT TYPE: 28. NO. OF BAYS (1ST FLOOR): 40. NO. OF OUTBUILDINGS (DESCRIBE IN BOX 40 CONT.): 29. ROOF TYPE: 36. FRONT PORCH TYPE/PLACEMENT: 41. FURTHER DESCRIPTION OF BUILDING FEATURES AND ASSOCIATED RESOURCES ON CONTINUATION PAGE. Medium side gable open porch full-span OTHER 42. CURRENT OWNER/ADDRESS: 43. FORM PREPARED BY (NAME AND ORG.): 44. SURVEY DATE: Robert Rollings Architects, LLC + SFS Architecture, November 2020 45 DATE OF REVISIONS: 06/30/2021 FOR SHPO USE DATE ENTERED IN INVENTORY: LEVEL OF SURVEY ADDITIONAL RESEARCH NEEDED? RECONNAISSANCE INTENSIVE YES NO NATIONAL REGISTER STATUS: OTHER: ☐ LISTED ☐ IN LISTED DISTRICT NAMF: PENDING LISTING ☐ ELIGIBLE (INDIVIDUALLY) ☐ ELIGIBLE (DISTRICT) ☐ NOT ELIGIBLE ■ NOT DETERMINED



#### SITE MAP/PLAN (include north arrow)



#### **PHOTOGRAPH**

PHOTOGRAPHER: Dana Gould DATE: 11/20/2020 DESCRIPTION:
Oblique facing NW

INSERT PHOTOGRAPH OF PRIMARY STRUCTURE ON PROPERTY.





Page 3 PE\_AS\_006-137 511 W 5th St Sedalia

| ADDITIONAL INFORMATION