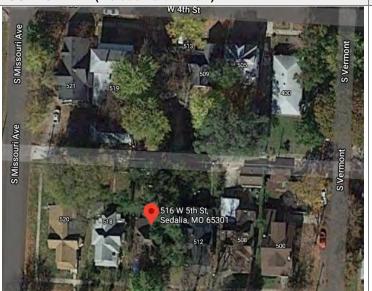

|                                                  |                                                                                             |  |  |
| ELIGIBLE (DISTRICT) NOT E                 | LIGIBLE     |                                                               |                                                  |                                                                                             |  |  |
|                                           |             |                                                               |                                                  |                                                                                             |  |  |



#### LOCATION MAP (include north arrow)



W 5th St

#### SITE MAP/PLAN (include north arrow)

#### **PHOTOGRAPH**

W 5th St

PHOTOGRAPHER:
Beverly Rollings

DATE: 11/20/2020 DESCRIPTION:
Oblique facing SE





## MISSOURI DEPARTMENT OF NATURAL RESOURCES STATE HISTORIC PRESERVATION OFFICE, P.O. Box 176, Jefferson City, MO 65102

Page 3 PE\_AS\_006-140 516 W 5th St Sedalia

| ADDITIONAL INFORMATION                                                                                                                                                                                                                                                                                           |
|-----------------------------------------------------------------------------------------------------------------------------------------------------------