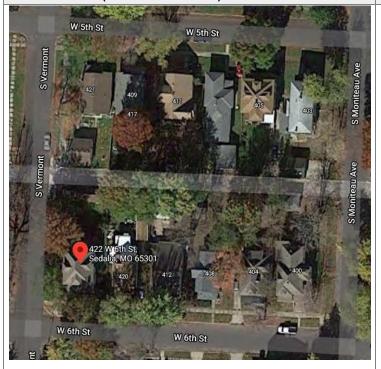

|  |  |
|                                           | BLE (INDIVI | DUALLY)                                 |                              |                                                                                             |  |  |
| ELIGIBLE (DISTRICT) NOT E                 |             |                                         |                              |                                                                                             |  |  |
| □ NOT DETERMINED                          |             |                                         |                              |                                                                                             |  |  |



### **LOCATION MAP (include north arrow)**

#### SITE MAP/PLAN (include north arrow)



#### **PHOTOGRAPH**

PHOTOGRAPHER: Jill Wade

DATE: 11/19/2020 DESCRIPTION: Oblique facing SE







Page 3 PE\_AS\_006-191 422 W 6th St Sedalia

| ADDITIONAL INFORMATION                                                                                                                                              |
|---------------------------------------------------------------------------------------------------------------------------------------------------------------------|
| 21. (CONT.) HISTORY AND SIGNIFICANCE. EXPAND BOX AS NECESSARY, OR ADD CONTINUATION PAGES.                                                                           |
| Water permit pulled in 1896. Current dwelling replaced earlier dwelling indicated on 1898 Sanborn Map.