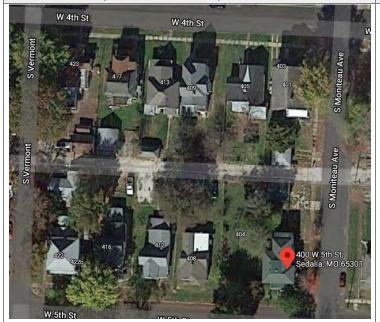

#### SITE MAP/PLAN (include north arrow)

#### 1. SURVEY NO. 2. SURVEY NAME: Victorian Towers Survey PE AS 006-121 4. ADDRESS (STREET NO.) 3. COUNTY: STREET (NAME) Pettis 400 W 5th St 5. CITY: VICINITY 6. LAT / LONG 7. TOWNSHIP / RANGE / SECTION Sedalia 38.707182700 / -93.231634100 8.HISTORIC NAME (IF KNOWN): 9. PRESENT/OTHER NAME (IF KNOWN): 10. OWNERSHIP: 11A. HISTORIC USE (IF KNOWN): 11B. CURRENT USE: Private Domestic : Single Dwelling Domestic: Multiple Dwelling HISTORICAL INFORMATION 12. CONSTRUCTION DATE: 15. ARCHITECT: 18. PREVIOUSLY SURVEYED? CITE SURVEY NAME IN BOX 22 CONT. (PAGE 3) circa 1887 13. SIGNIFICANT DATE/PERIOD: 16. BUILDER/CONTRACTOR: 19. ON NATIONAL REGISTER? 1880-1940 ☐ INDIVIDUAL ☐ DISTRICT CITE NOMINATION NAME IN BOX 22 CONT. (PAGE 3) 14. AREA(S) OF SIGNIFICANCE: 17. ORIGINAL OR SIGNIFICANT OWNER: 20. NATIONAL REGISTER ELIGIBLE? C: Design/Construction ☐ INDIVIDUALLY ELIGIBLE ✓ DISTRICT POTENTIAL ( ✓ C NC) ■ NOT ELIGIBLE ■ NOT DETERMINED 21. HISTORY AND SIGNIFICANCE ON CONTINUATION PAGE. 22. SOURCES OF INFORMATION ON CONTINUATION PAGE. ARCHITECTURAL INFORMATION 23 CATEGORY OF PROPERTY: 30: ROOF MATERIAL: 7 WINDOWS: HISTORIC REPLACEMENT **✓** BUILDING(S) SITE asphalt shingles (replacement) PANE ARRANGEMENT: ☐ STRUCTURE ☐ OBJECT 1/1 double-hung sashes 24 VERNACUI AR OR PROPERTY TYPE: 31. CHIMNEY PLACEMENT 38. ACREAGE (RURAL): VISIBLE FROM PUBLIC ROAD? 25. ARCHITECTURAL STYLE: 32. STRUCTURAL SYSTEM: 39. CHANGES (DESCRIBE IN BOX 41 CONT.): **✓** ADDITIONSDATE(S): Italianate frame ✓ ALTERED DATE(S): After 1914 26 PLAN SHAPE 33. EXTERIOR WALL CLADDING: MOVED DATE(S): rectangular asphalt shingles **ENDANGERED BY:** 34. FOUNDATION MATERIAL: 27. NO. OF STORIES: Stone 35 BASEMENT TYPE: 28. NO. OF BAYS (1ST FLOOR): 40. NO. OF OUTBUILDINGS (DESCRIBE IN BOX 40 CONT.): 29. ROOF TYPE: 36. FRONT PORCH TYPE/PLACEMENT: 41. FURTHER DESCRIPTION OF BUILDING FEATURES AND ASSOCIATED RESOURCES ON CONTINUATION PAGE. Low hip enclosed porch three-quarter **OTHER** 42. CURRENT OWNER/ADDRESS: 43. FORM PREPARED BY (NAME AND ORG.): 44. SURVEY DATE: Robert Rollings Architects, LLC + SFS Architecture, November 2020 45. DATE OF REVISIONS: 06/29/2021 FOR SHPO USE DATE ENTERED IN INVENTORY: LEVEL OF SURVEY ADDITIONAL RESEARCH NEEDED? ☐ RECONNAISSANCE ☐ INTENSIVE YES NO NATIONAL REGISTER STATUS: OTHER: ☐ LISTED ☐ IN LISTED DISTRICT NAMF: PENDING LISTING ELIGIBLE (INDIVIDUALLY) ☐ ELIGIBLE (DISTRICT) ☐ NOT ELIGIBLE ■ NOT DETERMINED