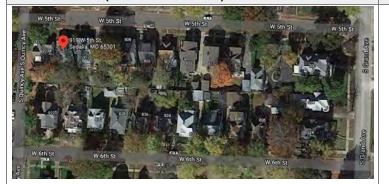

|                                                                       |  |  |
| NAME:                                     |             |                                 |                               |                                                                       |  |  |
|                                           | BLE (INDIV  | DUALLY)                         |                               |                                                                       |  |  |
| □ ELIGIBLE (DISTRICT) □ NOT E             | LIGIBLE     |                                 |                               |                                                                       |  |  |



## LOCATION MAP (include north arrow)

## SITE MAP/PLAN (include north arrow)



## **PHOTOGRAPH**

PHOTOGRAPHER: Dana Gould DATE: 11/20/2020 DESCRIPTION:
Oblique facing NW





Page 3 PE\_AS\_006-181 919 W 5th St Sedalia

# ADDITIONAL INFORMATION 21. (CONT.) HISTORY AND SIGNIFICANCE. EXPAND BOX AS NECESSARY, OR ADD CONTINUATION PAGES. The fenestrations, exterior detailing, modifications and introduction of non-period materials has affected the period aesthetics. 22. (CONT.) SOURCES OF INFORMATION. EXPAND BOX AS NECESSARY, OR ADD CONTINUATION PAGES. City of Sedalia Water Department Records, 1914 Sanborn Map 40. (CONT.) DESCRIPTION OF ENVIRONMENT AND OUTBUILDINGS. EXPAND BOX AS NECESSARY, OR ADD CONTINUATION PAGES. Suburban, sidewalk and tree lined street. 41. (CONT.) DESCRIPTION OF PRIMARY RESOURCE. EXPAND BOX AS NECESSARY, OR ADD CONTINUATION PAGES. This is a 1-stor