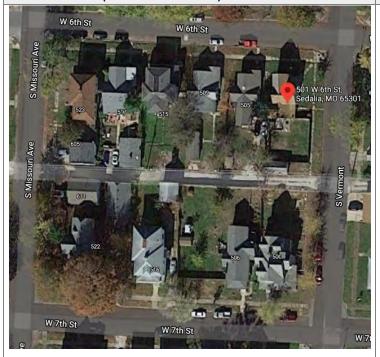

| BLE (INDIVII | DUALLY)                                                                          |                              |                                                     |  |  |
| ELIGIBLE (DISTRICT) NOT E                           | LIGIBLE      |                                                                                  |                              |                                                     |  |  |
| ■ NOT DETERMINED                                    |              |                                                                                  |                              |                                                     |  |  |



### **LOCATION MAP (include north arrow)**

#### SITE MAP/PLAN (include north arrow)



#### **PHOTOGRAPH**

PHOTOGRAPHER:
Beverly Rollings

DATE: 11/19/2020 DESCRIPTION: Facing North





Page 3 PE\_AS\_006-193 501 W 6th St Sedalia

| 21. (CONT.) HISTORY AND SIGNIFICANCE. EXPAND BOX AS NECESSARY, OR ADD CONTINUATION PAGES.                    |
|--------------------------------------------------------------------------------------------------------------|
| 21. (CONT.) HISTORY AND SIGNIFICANCE. EXPAND BOX AS NECESSARY, OR ADD CONTINUATION PAGES.                    |
| A house shows up on the 1898, 1908 and 1914 Sanborn Maps.                                                    |
|                                                                                                              |
|