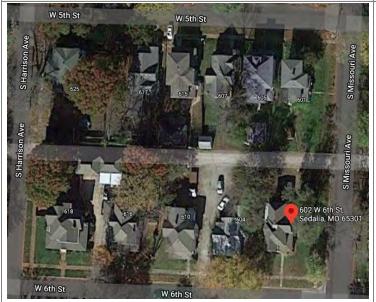

|                                                                    |  |
| ELIGIBLE (DISTRICT) NOT E                                                                             | ELIGIBLE                                    |                                                         |                                   |                                                                    |  |
| ■ NOT DETERMINED                                                                                      |                                             |                                                         |                                   |                                                                    |  |



#### LOCATION MAP (include north arrow)

## SITE MAP/PLAN (include north arrow)



#### **PHOTOGRAPH**

PHOTOGRAPHER: Jill Wade DATE: 11/19/2020 DESCRIPTION:
Oblique facing SE





Page 3 PE\_AS\_006-203 602 W 6th St Sedalia

| ADDITIONAL INFORMATION