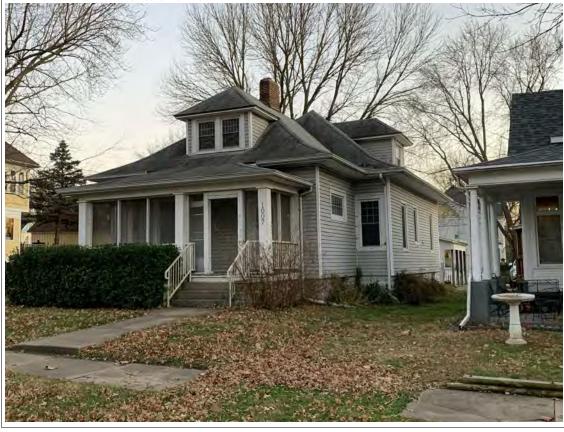

#### **PHOTOGRAPH**

PHOTOGRAPHER: Beverly Rollings DATE: 11/20/2020 DESCRIPTION:
Oblique facing SE

Page 3 PE\_AS\_006-121 400 W 5th St Sedalia

| Anomine of the inventor of the                                                                                                                                                                                                                                                                                                                                                                                                                                                                                                                                                                                                                                                                                                                                                                                                                                                                                                                                                                                                                                                                                                                                                                                                                               |
|--------------------------------------------------------------------------------------------------------------------------------------------------------------------------------------------------------------------------------------------------------------------------------------------------------------------------------------------------------------------------------------------------------------------------------------------------------------------------------------------------------------------------------------------------------------------------------------------------------------------------------------------------------------------------------------------------------------------------------------------------------------------------------------------------------------------------------------------------------------------------------------------------------------------------------------------------------------------------------------------------------------------------------------------------------------------------------------------------------------------------------------------------------------------------------------------------------------------------------------------------------------|
| ADDITIONAL INFORMATION                                                                                                                                                                                                                                                                                                                                                                                                                                                                                                                                                                                                                                                                                                                                                                                                                                                                                                                                                                                                                                                                                                                                                                                                                                       |
| 21. (CONT.) HISTORY AND SIGNIFICANCE. EXPAND BOX AS NECESSARY, OR ADD CONTINUATION PAGES.                                                                                                                                                                                                                                                                                                                                                                                                                                                                                                                                                                                                                                                                                                                                                                                                                                                                                                                                                                                                                                                                                                                                                                    |
| 22. (CONT.) SOURCES OF INFORMATION. EXPAND BOX AS NECESSARY, OR ADD CONTINUATION PAGES.  City of Sedalia Water Department Records, 1888 and 1914 Sanborn Maps                                                                                                                                                                                                                                                                                                                                                                                                                                                                                                                                                                                                                                                                                                                                                                                                                                                                                                                                                                                                                                                                                                |
| 40. (CONT.) DESCRIPTION OF ENVIRONMENT AND OUTBUILDINGS. EXPAND BOX AS NECESSARY, OR ADD CONTINUATION PAGES.                                                                                                                                                                                                                                                                                                                                                                                                                                                                                                                                                                                                                                                                                                                                                                                                                                                                                                                                                                                                                                                                                                                                                 |
| Suburban, sidewalk and tree lined street. Two-bay garage. The garage dating to 1908 with vertical wood siding and gabled roof. Contributing to the property.                                                                                                                                                                                                                                                                                                                                                                                                                                                                                                                                                                                                                                                                                                                                                                                                                                                                                                                                                                                                                                                                                                 |
| 41. (CONT.) DESCRIPTION OF PRIMARY RESOURCE. EXPAND BOX AS NECESSARY, OR ADD CONTINUATION PAGES.  This is a 2-story, 3-bay multiple dwelling in the Italianate style built in 1887. The structural system is frame. The foundation is stone. Exterior walls are replacement asphalt shingles. Simulated brick shingles. The building has a low hip roof clad in replacement asphalt shingles. Flat center roof. There is one center, metal stove pipe chimney. Windows are replacement aluminum, 1/1 double-hung sashes. There is a single-story, three-quarter enclosed porch characterized by a mansard roof clad in standing seam and asphalt with square wood posts on square stone piers. There is a two-story, rear, frame addition. 2-story addition on the back adjoining a 1-story addition.  The left bay has a 1/1 double hung window on the 1st floor. The 2nd floor has a similar 1/1 double hung window aligned. The center bay has an entry door. The right bay has a 1/1 double hung window mirroring the left bay on the 1st floor. The 2nd floor has a similar 1/1 double hung window mirroring the left bay and aligned with the 1st floor. The 3 bays on the 1st floor are all under a covered porch. Front porch screened in after 1914 |
|                                                                                                                                                                                                                                                                                                                                                                                                                                                                                                                                                                                                                                                                                                                                                                                                                                                                                                                                                                                                                                                                                                                                                                                                                                                              |

#### 1. SURVEY NO. 2. SURVEY NAME: Victorian Towers Survey PE AS 006-121 4. ADDRESS (STREET NO.) 3. COUNTY: STREET (NAME) Pettis 400 W 5th St 5. CITY: VICINITY 6. LAT / LONG 7. TOWNSHIP / RANGE / SECTION Sedalia 38.707182700 / -93.231634100 8.HISTORIC NAME (IF KNOWN): 9. PRESENT/OTHER NAME (IF KNOWN): 10. OWNERSHIP: 11A. HISTORIC USE (IF KNOWN): 11B. CURRENT USE: Private Domestic : Single Dwelling Domestic: Multiple Dwelling HISTORICAL INFORMATION 12. CONSTRUCTION DATE: 15. ARCHITECT: 18. PREVIOUSLY SURVEYED? CITE SURVEY NAME IN BOX 22 CONT. (PAGE 3) circa 1887 13. SIGNIFICANT DATE/PERIOD: 16. BUILDER/CONTRACTOR: 19. ON NATIONAL REGISTER? 1880-1940 ☐ INDIVIDUAL ☐ DISTRICT CITE NOMINATION NAME IN BOX 22 CONT. (PAGE 3) 14. AREA(S) OF SIGNIFICANCE: 17. ORIGINAL OR SIGNIFICANT OWNER: 20. NATIONAL REGISTER ELIGIBLE? C: Design/Construction ☐ INDIVIDUALLY ELIGIBLE ✓ DISTRICT POTENTIAL ( ✓ C NC) ■ NOT ELIGIBLE ■ NOT DETERMINED 21. HISTORY AND SIGNIFICANCE ON CONTINUATION PAGE. 22. SOURCES OF INFORMATION ON CONTINUATION PAGE. ARCHITECTURAL INFORMATION 23 CATEGORY OF PROPERTY: 30: ROOF MATERIAL: 7 WINDOWS: HISTORIC REPLACEMENT **✓** BUILDING(S) SITE asphalt shingles (replacement) PANE ARRANGEMENT: ☐ STRUCTURE ☐ OBJECT 1/1 double-hung sashes 24 VERNACUI AR OR PROPERTY TYPE: 31. CHIMNEY PLACEMENT 38. ACREAGE (RURAL): VISIBLE FROM PUBLIC ROAD? 25. ARCHITECTURAL STYLE: 32. STRUCTURAL SYSTEM: 39. CHANGES (DESCRIBE IN BOX 41 CONT.): **✓** ADDITIONSDATE(S): Italianate frame ✓ ALTERED DATE(S): After 1914 26 PLAN SHAPE 33. EXTERIOR WALL CLADDING: MOVED DATE(S): rectangular asphalt shingles **ENDANGERED BY:** 34. FOUNDATION MATERIAL: 27. NO. OF STORIES: Stone 35 BASEMENT TYPE: 28. NO. OF BAYS (1ST FLOOR): 40. NO. OF OUTBUILDINGS (DESCRIBE IN BOX 40 CONT.): 29. ROOF TYPE: 36. FRONT PORCH TYPE/PLACEMENT: 41. FURTHER DESCRIPTION OF BUILDING FEATURES AND ASSOCIATED RESOURCES ON CONTINUATION PAGE. Low hip enclosed porch three-quarter **OTHER** 42. CURRENT OWNER/ADDRESS: 43. FORM PREPARED BY (NAME AND ORG.): 44. SURVEY DATE: Robert Rollings Architects, LLC + SFS Architecture, November 2020 45. DATE OF REVISIONS: 06/29/2021 FOR SHPO USE DATE ENTERED IN INVENTORY: LEVEL OF SURVEY ADDITIONAL RESEARCH NEEDED? ☐ RECONNAISSANCE ☐ INTENSIVE YES NO NATIONAL REGISTER STATUS: OTHER: ☐ LISTED ☐ IN LISTED DISTRICT NAMF: PENDING LISTING ELIGIBLE (INDIVIDUALLY) ☐ ELIGIBLE (DISTRICT) ☐ NOT ELIGIBLE ■ NOT DETERMINED