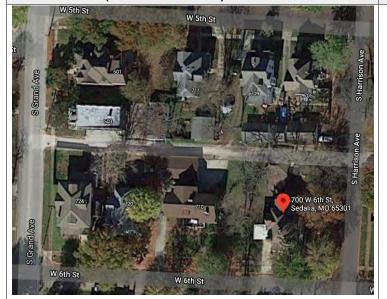

| BLE (INDIVII                                                    | DUALLY)                                                 |                           |                                                     |  |  |
| \                                         | ELIGIBLE                                                        |                                                         |                           |                                                     |  |  |
| ☐ NOT DETERMINED                          |                                                                 |                                                         |                           |                                                     |  |  |



#### SITE MAP/PLAN (include north arrow)



#### **PHOTOGRAPH**

PHOTOGRAPHER: Jill Wade DATE: 11/20/2020 DESCRIPTION:
Oblique facing SE

INSERT PHOTOGRAPH OF PRIMARY STRUCTURE ON PROPERTY.





Page 3 PE\_AS\_006-212 700 W 6th St Sedalia

#### ADDITIONAL INFORMATION

| ADDITIONAL INFORMATION