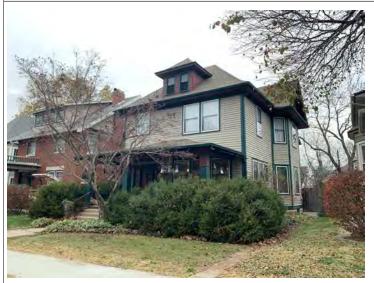

#### **PHOTOGRAPH**

PHOTOGRAPHER: Dana Gould DATE: 11/19/2020 DESCRIPTION:
Oblique facing NE

INSERT PHOTOGRAPH OF PRIMARY STRUCTURE ON PROPERTY.

Page 3 PE\_AS\_006-001 421 W 3rd St Sedalia

| ADDITIONAL INFORMATION                                                                                                                                                                                                                                                                                                                                                                                                                                                                                                                                                                                                                                                         |
|--------------------------------------------------------------------------------------------------------------------------------------------------------------------------------------------------------------------------------------------------------------------------------------------------------------------------------------------------------------------------------------------------------------------------------------------------------------------------------------------------------------------------------------------------------------------------------------------------------------------------------------------------------------------------------|
| 21. (CONT.) HISTORY AND SIGNIFICANCE. EXPAND BOX AS NECESSARY, OR ADD CONTINUATION PAGES.  Rectory is part of 304 S. Moniteau parcel - Sacred Heart Church.                                                                                                                                                                                                                                                                                                                                                                                                                                                                                                                    |
| 22. (CONT.) SOURCES OF INFORMATION. EXPAND BOX AS NECESSARY, OR ADD CONTINUATION PAGES.                                                                                                                                                                                                                                                                                                                                                                                                                                                                                                                                                                                        |
| City of Sedalia Water Department Records, 1914 Sanborn Map                                                                                                                                                                                                                                                                                                                                                                                                                                                                                                                                                                                                                     |
| 40. (CONT.) DESCRIPTION OF ENVIRONMENT AND OUTBUILDINGS. EXPAND BOX AS NECESSARY, OR ADD CONTINUATION PAGES.                                                                                                                                                                                                                                                                                                                                                                                                                                                                                                                                                                   |
| Suburban, sidewalk lined thoroughfare. Two-bay garage. The garage is constructed of dissimilar materials from the building. It has a front gable roof, asbestos siding and a poured-in-place concrete foundation. There is a window on the side that appears in-period of the house. Not contributing.                                                                                                                                                                                                                                                                                                                                                                         |
| 41. (CONT.) DESCRIPTION OF PRIMARY RESOURCE. EXPAND BOX AS NECESSARY, OR ADD CONTINUATION PAGES.                                                                                                                                                                                                                                                                                                                                                                                                                                                                                                                                                                               |
| This is a 2.5-story, 3-bay administration building in the Colonial Revival style built in 1923. The foundation is continuous brick. Exterior walls are original brick. The building has a medium hip roof clad in replacement asphalt shingles and four hip-roofed dormers. There is one offset right, brick chimney and one offset left, brick chimney. Windows are original wood, 1/1 double-hung sashes. There is a single-story, single-bay open porch characterized by a flat roof clad in asphalt shingles with square brick posts on brick wall stone piers.                                                                                                            |
| The left bay has a pair of 6/6 double hung windows on the 1st floor and a similar pair of windows on the second floor. The basement level of this story has a 3 lite window centered under the pair of windows on the 1st floor. The center bay has an arched wood front door with light and 2 sidelights and the second story has a smaller pair of 6/6 double hung windows. This bay has a brick and stone porch covering the front door on the 1st floor. The right bay is a mirror version of the left on all levels. All doors and windows are trimmed in cast stone and have cast stone lintels and sills. Previous house was on this location on the 1914 Sanborn maps. |
|                                                                                                                                                                                                                                                                                                                                                                                                                                                                                                                                                                                                                                                                                |
|                                                                                                                                                                                                                                                                                                                                                                                                                                                                                                                                                                                                                                                                                |
|                                                                                                                                                                                                                                                                                                                                                                                                                                                                                                                                                                                                                                                                                |