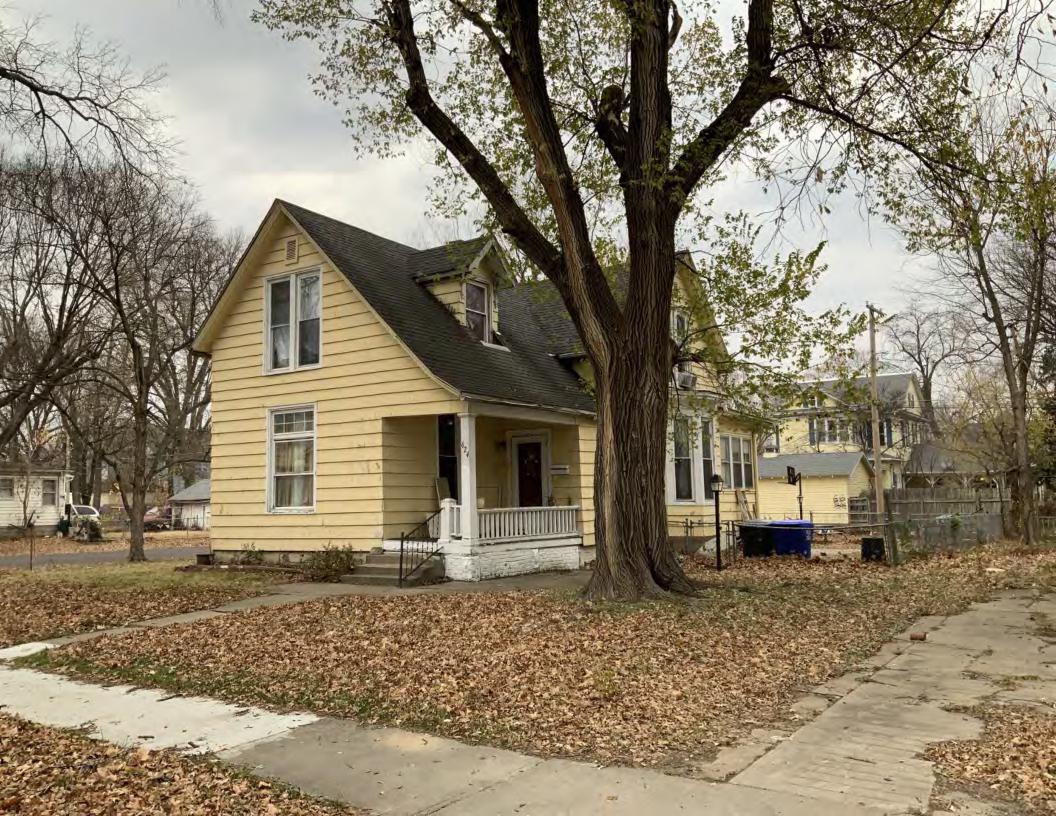

#### **PHOTOGRAPH**

PHOTOGRAPHER: Dana Gould DATE: 11/19/2020 DESCRIPTION:
Oblique facing NE

INSERT PHOTOGRAPH OF PRIMARY STRUCTURE ON PROPERTY.

Page 3 PE\_AS\_006-001 421 W 3rd St Sedalia

| ADDITIONAL INFORMATION                                                                                                                                                                                                                                                                                                                                                                                                                                                                                                                                                                                                                                                         |
|--------------------------------------------------------------------------------------------------------------------------------------------------------------------------------------------------------------------------------------------------------------------------------------------------------------------------------------------------------------------------------------------------------------------------------------------------------------------------------------------------------------------------------------------------------------------------------------------------------------------------------------------------------------------------------|
| 21. (CONT.) HISTORY AND SIGNIFICANCE. EXPAND BOX AS NECESSARY, OR ADD CONTINUATION PAGES.  Rectory is part of 304 S. Moniteau parcel - Sacred Heart Church.                                                                                                                                                                                                                                                                                                                                                                                                                                                                                                                    |
| 22. (CONT.) SOURCES OF INFORMATION. EXPAND BOX AS NECESSARY, OR ADD CONTINUATION PAGES.                                                                                                                                                                                                                                                                                                                                                                                                                                                                                                                                                                                        |
| City of Sedalia Water Department Records, 1914 Sanborn Map                                                                                                                                                                                                                                                                                                                                                                                                                                                                                                                                                                                                                     |
| 40. (CONT.) DESCRIPTION OF ENVIRONMENT AND OUTBUILDINGS. EXPAND BOX AS NECESSARY, OR ADD CONTINUATION PAGES.                                                                                                                                                                                                                                                                                                                                                                                                                                                                                                                                                                   |
| Suburban, sidewalk lined thoroughfare. Two-bay garage. The garage is constructed of dissimilar materials from the building. It has a front gable roof, asbestos siding and a poured-in-place concrete foundation. There is a window on the side that appears in-period of the house. Not contributing.                                                                                                                                                                                                                                                                                                                                                                         |
| 41. (CONT.) DESCRIPTION OF PRIMARY RESOURCE. EXPAND BOX AS NECESSARY, OR ADD CONTINUATION PAGES.                                                                                                                                                                                                                                                                                                                                                                                                                                                                                                                                                                               |
| This is a 2.5-story, 3-bay administration building in the Colonial Revival style built in 1923. The foundation is continuous brick. Exterior walls are original brick. The building has a medium hip roof clad in replacement asphalt shingles and four hip-roofed dormers. There is one offset right, brick chimney and one offset left, brick chimney. Windows are original wood, 1/1 double-hung sashes. There is a single-story, single-bay open porch characterized by a flat roof clad in asphalt shingles with square brick posts on brick wall stone piers.                                                                                                            |
| The left bay has a pair of 6/6 double hung windows on the 1st floor and a similar pair of windows on the second floor. The basement level of this story has a 3 lite window centered under the pair of windows on the 1st floor. The center bay has an arched wood front door with light and 2 sidelights and the second story has a smaller pair of 6/6 double hung windows. This bay has a brick and stone porch covering the front door on the 1st floor. The right bay is a mirror version of the left on all levels. All doors and windows are trimmed in cast stone and have cast stone lintels and sills. Previous house was on this location on the 1914 Sanborn maps. |
|                                                                                                                                                                                                                                                                                                                                                                                                                                                                                                                                                                                                                                                                                |
|                                                                                                                                                                                                                                                                                                                                                                                                                                                                                                                                                                                                                                                                                |
|                                                                                                                                                                                                                                                                                                                                                                                                                                                                                                                                                                                                                                                                                |