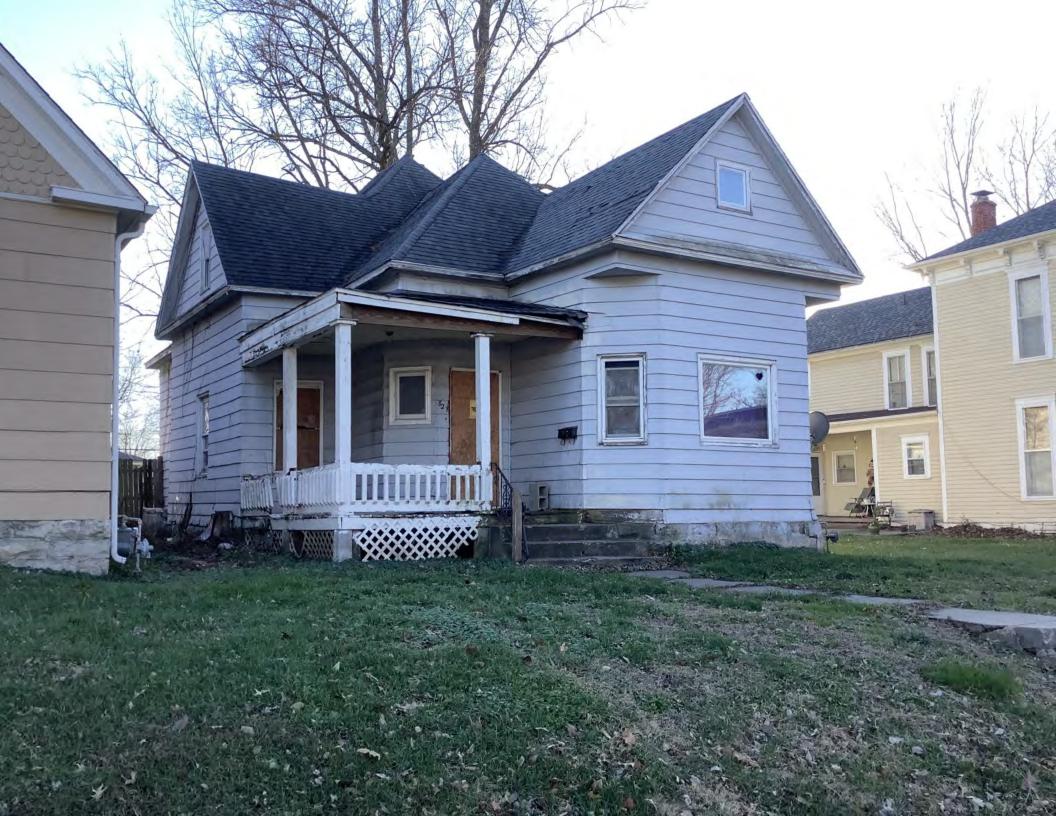

#### **PHOTOGRAPH**

PHOTOGRAPHER: Dana Gould DATE: 11/19/2020 DESCRIPTION:
Oblique facing NE

INSERT PHOTOGRAPH OF PRIMARY STRUCTURE ON PROPERTY.

Page 3 PE\_AS\_006-001 421 W 3rd St Sedalia

| ADDITIONAL INFORMATION                                                                                                                                                                                                                                                                                                                                                                                                                                                                                                                                                                                                                                                         |
|--------------------------------------------------------------------------------------------------------------------------------------------------------------------------------------------------------------------------------------------------------------------------------------------------------------------------------------------------------------------------------------------------------------------------------------------------------------------------------------------------------------------------------------------------------------------------------------------------------------------------------------------------------------------------------|
| 21. (CONT.) HISTORY AND SIGNIFICANCE. EXPAND BOX AS NECESSARY, OR ADD CONTINUATION PAGES.  Rectory is part of 304 S. Moniteau parcel - Sacred Heart Church.                                                                                                                                                                                                                                                                                                                                                                                                                                                                                                                    |
| 22. (CONT.) SOURCES OF INFORMATION. EXPAND BOX AS NECESSARY, OR ADD CONTINUATION PAGES.                                                                                                                                                                                                                                                                                                                                                                                                                                                                                                                                                                                        |
| City of Sedalia Water Department Records, 1914 Sanborn Map                                                                                                                                                                                                                                                                                                                                                                                                                                                                                                                                                                                                                     |
| 40. (CONT.) DESCRIPTION OF ENVIRONMENT AND OUTBUILDINGS. EXPAND BOX AS NECESSARY, OR ADD CONTINUATION PAGES.                                                                                                                                                                                                                                                                                                                                                                                                                                                                                                                                                                   |
| Suburban, sidewalk lined thoroughfare. Two-bay garage. The garage is constructed of dissimilar materials from the building. It has a front gable roof, asbestos siding and a poured-in-place concrete foundation. There is a window on the side that appears in-period of the house. Not contributing.                                                                                                                                                                                                                                                                                                                                                                         |
| 41. (CONT.) DESCRIPTION OF PRIMARY RESOURCE. EXPAND BOX AS NECESSARY, OR ADD CONTINUATION PAGES.                                                                                                                                                                                                                                                                                                                                                                                                                                                                                                                                                                               |
| This is a 2.5-story, 3-bay administration building in the Colonial Revival style built in 1923. The foundation is continuous brick. Exterior walls are original brick. The building has a medium hip roof clad in replacement asphalt shingles and four hip-roofed dormers. There is one offset right, brick chimney and one offset left, brick chimney. Windows are original wood, 1/1 double-hung sashes. There is a single-story, single-bay open porch characterized by a flat roof clad in asphalt shingles with square brick posts on brick wall stone piers.                                                                                                            |
| The left bay has a pair of 6/6 double hung windows on the 1st floor and a similar pair of windows on the second floor. The basement level of this story has a 3 lite window centered under the pair of windows on the 1st floor. The center bay has an arched wood front door with light and 2 sidelights and the second story has a smaller pair of 6/6 double hung windows. This bay has a brick and stone porch covering the front door on the 1st floor. The right bay is a mirror version of the left on all levels. All doors and windows are trimmed in cast stone and have cast stone lintels and sills. Previous house was on this location on the 1914 Sanborn maps. |
|                                                                                                                                                                                                                                                                                                                                                                                                                                                                                                                                                                                                                                                                                |
|                                                                                                                                                                                                                                                                                                                                                                                                                                                                                                                                                                                                                                                                                |
|                                                                                                                                                                                                                                                                                                                                                                                                                                                                                                                                                                                                                                                                                |