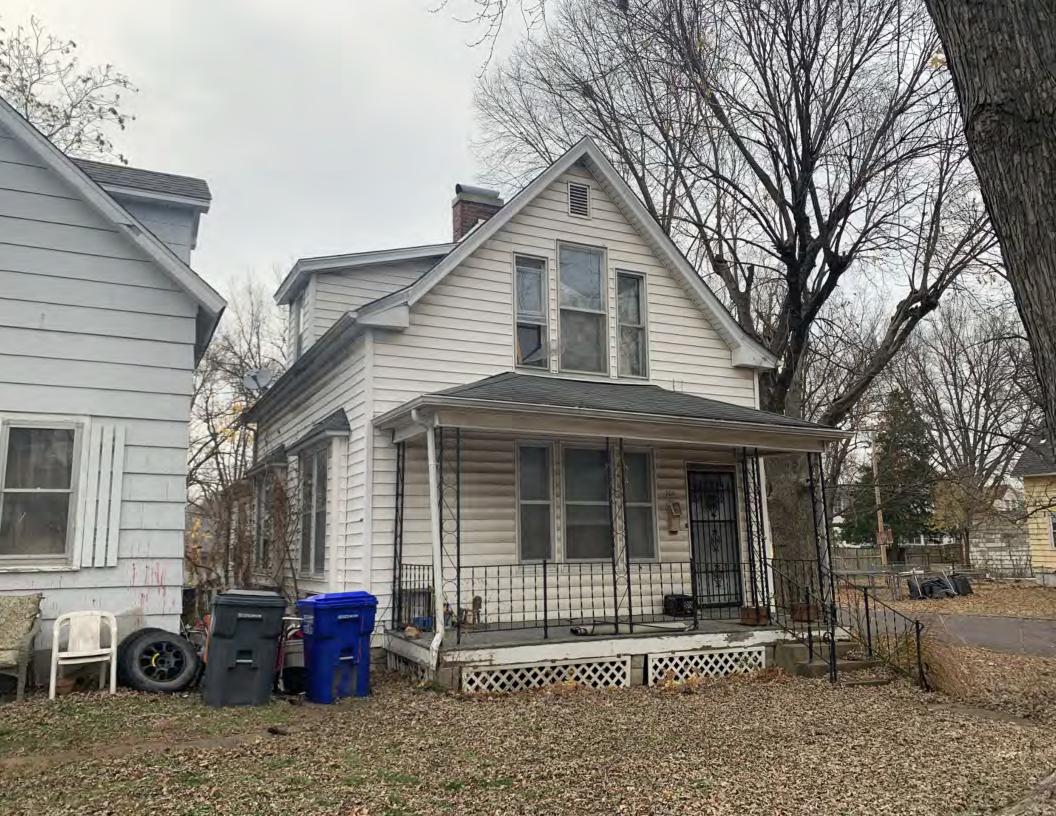

#### **PHOTOGRAPH**

PHOTOGRAPHER: Dana Gould DATE: 11/19/2020 DESCRIPTION:
Oblique facing NE

INSERT PHOTOGRAPH OF PRIMARY STRUCTURE ON PROPERTY.

Page 3 PE\_AS\_006-001 421 W 3rd St Sedalia

| ADDITIONAL INFORMATION                                                                                                                                                                                                                                                                                                                                                                                                                                                                                                                                                                                                                                                         |
|--------------------------------------------------------------------------------------------------------------------------------------------------------------------------------------------------------------------------------------------------------------------------------------------------------------------------------------------------------------------------------------------------------------------------------------------------------------------------------------------------------------------------------------------------------------------------------------------------------------------------------------------------------------------------------|
| 21. (CONT.) HISTORY AND SIGNIFICANCE. EXPAND BOX AS NECESSARY, OR ADD CONTINUATION PAGES.  Rectory is part of 304 S. Moniteau parcel - Sacred Heart Church.                                                                                                                                                                                                                                                                                                                                                                                                                                                                                                                    |
| 22. (CONT.) SOURCES OF INFORMATION. EXPAND BOX AS NECESSARY, OR ADD CONTINUATION PAGES.                                                                                                                                                                                                                                                                                                                                                                                                                                                                                                                                                                                        |
| City of Sedalia Water Department Records, 1914 Sanborn Map                                                                                                                                                                                                                                                                                                                                                                                                                                                                                                                                                                                                                     |
| 40. (CONT.) DESCRIPTION OF ENVIRONMENT AND OUTBUILDINGS. EXPAND BOX AS NECESSARY, OR ADD CONTINUATION PAGES.                                                                                                                                                                                                                                                                                                                                                                                                                                                                                                                                                                   |
| Suburban, sidewalk lined thoroughfare. Two-bay garage. The garage is constructed of dissimilar materials from the building. It has a front gable roof, asbestos siding and a poured-in-place concrete foundation. There is a window on the side that appears in-period of the house. Not contributing.                                                                                                                                                                                                                                                                                                                                                                         |
| 41. (CONT.) DESCRIPTION OF PRIMARY RESOURCE. EXPAND BOX AS NECESSARY, OR ADD CONTINUATION PAGES.                                                                                                                                                                                                                                                                                                                                                                                                                                                                                                                                                                               |
| This is a 2.5-story, 3-bay administration building in the Colonial Revival style built in 1923. The foundation is continuous brick. Exterior walls are original brick. The building has a medium hip roof clad in replacement asphalt shingles and four hip-roofed dormers. There is one offset right, brick chimney and one offset left, brick chimney. Windows are original wood, 1/1 double-hung sashes. There is a single-story, single-bay open porch characterized by a flat roof clad in asphalt shingles with square brick posts on brick wall stone piers.                                                                                                            |
| The left bay has a pair of 6/6 double hung windows on the 1st floor and a similar pair of windows on the second floor. The basement level of this story has a 3 lite window centered under the pair of windows on the 1st floor. The center bay has an arched wood front door with light and 2 sidelights and the second story has a smaller pair of 6/6 double hung windows. This bay has a brick and stone porch covering the front door on the 1st floor. The right bay is a mirror version of the left on all levels. All doors and windows are trimmed in cast stone and have cast stone lintels and sills. Previous house was on this location on the 1914 Sanborn maps. |
|                                                                                                                                                                                                                                                                                                                                                                                                                                                                                                                                                                                                                                                                                |
|                                                                                                                                                                                                                                                                                                                                                                                                                                                                                                                                                                                                                                                                                |
|                                                                                                                                                                                                                                                                                                                                                                                                                                                                                                                                                                                                                                                                                |