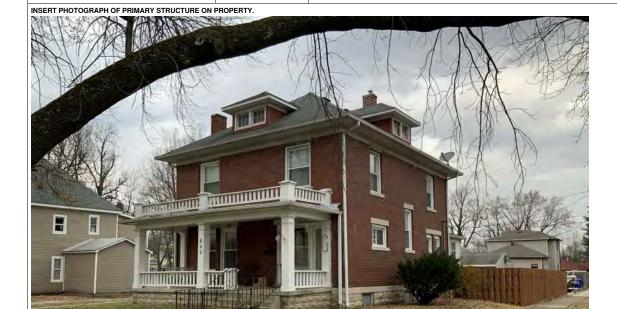

#### **PHOTOGRAPH**

PHOTOGRAPHER: Dana Gould DATE: 11/19/2020 DESCRIPTION:
Oblique facing NE

INSERT PHOTOGRAPH OF PRIMARY STRUCTURE ON PROPERTY.

Page 3 PE\_AS\_006-001 421 W 3rd St Sedalia

| ADDITIONAL INFORMATION                                                                                                                                                                                                                                                                                                                                                                                                                                                                                                                                                                                                                                                         |
|--------------------------------------------------------------------------------------------------------------------------------------------------------------------------------------------------------------------------------------------------------------------------------------------------------------------------------------------------------------------------------------------------------------------------------------------------------------------------------------------------------------------------------------------------------------------------------------------------------------------------------------------------------------------------------|
| 21. (CONT.) HISTORY AND SIGNIFICANCE. EXPAND BOX AS NECESSARY, OR ADD CONTINUATION PAGES.  Rectory is part of 304 S. Moniteau parcel - Sacred Heart Church.                                                                                                                                                                                                                                                                                                                                                                                                                                                                                                                    |
| 22. (CONT.) SOURCES OF INFORMATION. EXPAND BOX AS NECESSARY, OR ADD CONTINUATION PAGES.                                                                                                                                                                                                                                                                                                                                                                                                                                                                                                                                                                                        |
| City of Sedalia Water Department Records, 1914 Sanborn Map                                                                                                                                                                                                                                                                                                                                                                                                                                                                                                                                                                                                                     |
| 40. (CONT.) DESCRIPTION OF ENVIRONMENT AND OUTBUILDINGS. EXPAND BOX AS NECESSARY, OR ADD CONTINUATION PAGES.                                                                                                                                                                                                                                                                                                                                                                                                                                                                                                                                                                   |
| Suburban, sidewalk lined thoroughfare. Two-bay garage. The garage is constructed of dissimilar materials from the building. It has a front gable roof, asbestos siding and a poured-in-place concrete foundation. There is a window on the side that appears in-period of the house. Not contributing.                                                                                                                                                                                                                                                                                                                                                                         |
| 41. (CONT.) DESCRIPTION OF PRIMARY RESOURCE. EXPAND BOX AS NECESSARY, OR ADD CONTINUATION PAGES.                                                                                                                                                                                                                                                                                                                                                                                                                                                                                                                                                                               |
| This is a 2.5-story, 3-bay administration building in the Colonial Revival style built in 1923. The foundation is continuous brick. Exterior walls are original brick. The building has a medium hip roof clad in replacement asphalt shingles and four hip-roofed dormers. There is one offset right, brick chimney and one offset left, brick chimney. Windows are original wood, 1/1 double-hung sashes. There is a single-story, single-bay open porch characterized by a flat roof clad in asphalt shingles with square brick posts on brick wall stone piers.                                                                                                            |
| The left bay has a pair of 6/6 double hung windows on the 1st floor and a similar pair of windows on the second floor. The basement level of this story has a 3 lite window centered under the pair of windows on the 1st floor. The center bay has an arched wood front door with light and 2 sidelights and the second story has a smaller pair of 6/6 double hung windows. This bay has a brick and stone porch covering the front door on the 1st floor. The right bay is a mirror version of the left on all levels. All doors and windows are trimmed in cast stone and have cast stone lintels and sills. Previous house was on this location on the 1914 Sanborn maps. |
|                                                                                                                                                                                                                                                                                                                                                                                                                                                                                                                                                                                                                                                                                |
|                                                                                                                                                                                                                                                                                                                                                                                                                                                                                                                                                                                                                                                                                |
|                                                                                                                                                                                                                                                                                                                                                                                                                                                                                                                                                                                                                                                                                |

According to Sedalia's 1888-89 city directory, Charles E. Yeater (governor of the Philippine Islands and Missouri State Senator) briefly lived in this house. This house is on the Historical Inventory in the "Link to the Past" by Roger Maserang. This house is identified as one of Sedalia's significant buildings. The house first appears on the 1888 Sanborn Map. The 1908 Sanborn Map has a slightly different left corner of the current plan. The corner may have been filled in and the porch revised. Water department records indicate service began in 1892.