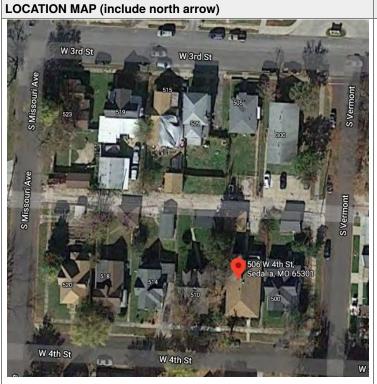

|                                                                                             |
|                                           | BLE (INDIVI | DUALLY)                        |                             |                                                                                             |
| ELIGIBLE (DISTRICT) NOT E                 | ELIGIBLE    |                                |                             |                                                                                             |
| ■ NOT DETERMINED                          |             |                                |                             |                                                                                             |



### SITE MAP/PLAN (include north arrow)



#### **PHOTOGRAPH**

**PHOTOGRAPHER:**Kelly Batcheller-Mummey

DATE: 11/20/2020 DESCRIPTION:
Oblique facing SE

INSERT PHOTOGRAPH OF PRIMARY STRUCTURE ON PROPERTY.





Page 3 PE\_AS\_006-054 506 W 4th St Sedalia

| And in Let of the Inventorial Inventorial Column