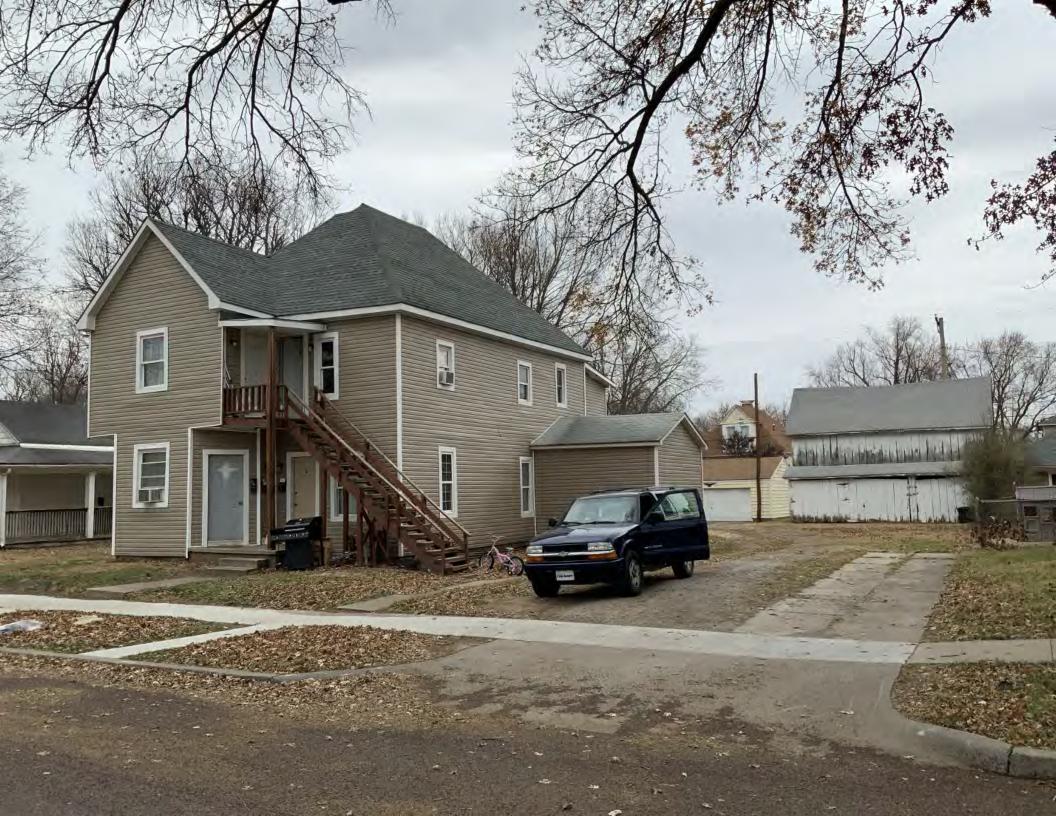

#### **PHOTOGRAPH**

PHOTOGRAPHER: Dana Gould DATE: 11/19/2020 DESCRIPTION:
Oblique facing NE

INSERT PHOTOGRAPH OF PRIMARY STRUCTURE ON PROPERTY.

Page 3 PE\_AS\_006-001 421 W 3rd St Sedalia

| ADDITIONAL INFORMATION                                                                                                                                                                                                                                                                                                                                                                                                                                                                                                                                                                                                                                                         |
|--------------------------------------------------------------------------------------------------------------------------------------------------------------------------------------------------------------------------------------------------------------------------------------------------------------------------------------------------------------------------------------------------------------------------------------------------------------------------------------------------------------------------------------------------------------------------------------------------------------------------------------------------------------------------------|
| 21. (CONT.) HISTORY AND SIGNIFICANCE. EXPAND BOX AS NECESSARY, OR ADD CONTINUATION PAGES.  Rectory is part of 304 S. Moniteau parcel - Sacred Heart Church.                                                                                                                                                                                                                                                                                                                                                                                                                                                                                                                    |
| 22. (CONT.) SOURCES OF INFORMATION. EXPAND BOX AS NECESSARY, OR ADD CONTINUATION PAGES.                                                                                                                                                                                                                                                                                                                                                                                                                                                                                                                                                                                        |
| City of Sedalia Water Department Records, 1914 Sanborn Map                                                                                                                                                                                                                                                                                                                                                                                                                                                                                                                                                                                                                     |
| 40. (CONT.) DESCRIPTION OF ENVIRONMENT AND OUTBUILDINGS. EXPAND BOX AS NECESSARY, OR ADD CONTINUATION PAGES.                                                                                                                                                                                                                                                                                                                                                                                                                                                                                                                                                                   |
| Suburban, sidewalk lined thoroughfare. Two-bay garage. The garage is constructed of dissimilar materials from the building. It has a front gable roof, asbestos siding and a poured-in-place concrete foundation. There is a window on the side that appears in-period of the house. Not contributing.                                                                                                                                                                                                                                                                                                                                                                         |
| 41. (CONT.) DESCRIPTION OF PRIMARY RESOURCE. EXPAND BOX AS NECESSARY, OR ADD CONTINUATION PAGES.                                                                                                                                                                                                                                                                                                                                                                                                                                                                                                                                                                               |
| This is a 2.5-story, 3-bay administration building in the Colonial Revival style built in 1923. The foundation is continuous brick. Exterior walls are original brick. The building has a medium hip roof clad in replacement asphalt shingles and four hip-roofed dormers. There is one offset right, brick chimney and one offset left, brick chimney. Windows are original wood, 1/1 double-hung sashes. There is a single-story, single-bay open porch characterized by a flat roof clad in asphalt shingles with square brick posts on brick wall stone piers.                                                                                                            |
| The left bay has a pair of 6/6 double hung windows on the 1st floor and a similar pair of windows on the second floor. The basement level of this story has a 3 lite window centered under the pair of windows on the 1st floor. The center bay has an arched wood front door with light and 2 sidelights and the second story has a smaller pair of 6/6 double hung windows. This bay has a brick and stone porch covering the front door on the 1st floor. The right bay is a mirror version of the left on all levels. All doors and windows are trimmed in cast stone and have cast stone lintels and sills. Previous house was on this location on the 1914 Sanborn maps. |
|                                                                                                                                                                                                                                                                                                                                                                                                                                                                                                                                                                                                                                                                                |
|                                                                                                                                                                                                                                                                                                                                                                                                                                                                                                                                                                                                                                                                                |
|                                                                                                                                                                                                                                                                                                                                                                                                                                                                                                                                                                                                                                                                                |

Oblique facing NW

Photo - Out Building

Photo - Out Building

Page 1 PE\_AS\_006-002 505 W 3rd St Sedalia

| 1. SURVEY NO.                                       |              | 2. SURVEY NAME:                |                                          |                                                     |
|-----------------------------------------------------|--------------|--------------------------------|------------------------------------------|-----------------------------------------------------|
| PE_AS_006-002                                       |              | Victorian Towers Survey        |                                          |                                                     |
| 3. COUNTY:                                          |              | 4. ADDRESS (STREET NO.)        | STREET (NAME)                            |                                                     |
| Pettis                                              |              | 505                            | W 3rd St                                 |                                                     |
| 5. CITY:                                            | VICINITY     | 6. LAT / LONG                  |                                          | 7. TOWNSHIP / RANGE / SECTION                       |
| Sedalia                                             |              | 38.708669700 / -93.23293050    | 0                                        | 1 1                                                 |
| 8.HISTORIC NAME (IF KNOWN):                         |              |                                | 9. PRESENT/OTHER NAME (IF K              | NOWN):                                              |
| 10. OWNERSHIP:                                      |              | 11A. HISTORIC USE (IF KNOWN):  |                                          | 11B. CURRENT USE:                                   |
| Private                                             |              | Domestic : Single Dwellin      | g                                        | Domestic : Single Dwelling                          |
| HISTORICAL INFORMATION                              |              |                                |                                          |                                                     |
| 12. CONSTRUCTION DATE:                              |              | 15. ARCHITECT:                 |                                          | 18. PREVIOUSLY SURVEYED?                            |
| circa 1955                                          |              |                                |                                          | CITE SURVEY NAME IN BOX 22 CONT. (PAGE 3)           |
| 13. SIGNIFICANT DATE/PERIOD:                        |              | 16. BUILDER/CONTRACTOR:        |                                          | 19. ON NATIONAL REGISTER?                           |
| 1880-1940                                           |              |                                |                                          | ☐INDIVIDUAL ☐DISTRICT                               |
|                                                     |              |                                |                                          | CITE NOMINATION NAME IN BOX 22 CONT. (PAGE 3)       |
| 14. AREA(S) OF SIGNIFICANCE:                        |              | 17. ORIGINAL OR SIGNIFICANT OV | /NER:                                    | 20. NATIONAL REGISTER ELIGIBLE?                     |
| C: Design/Construction                              |              |                                |                                          | ☐ INDIVIDUALLY ELIGIBLE                             |
|                                                     |              |                                |                                          | ☐ DISTRICT POTENTIAL (☐ C☐ NC)                      |
|                                                     |              |                                |                                          | ✓ NOT ELIGIBLE  NOT DETERMINED                      |
| 21. HISTORY AND SIGNIFICANCE ON CONTINUAT           | ION PAGE.    |                                | 22. SOURCES OF INFORMATION               | ON CONTINUATION PAGE. 🗹                             |
| ARCHITECTURAL INFORMAT                              | ION          |                                |                                          |                                                     |
| 23. CATEGORY OF PROPERTY:                           |              | 30: ROOF MATERIAL:             |                                          | 7.WINDOWS:                                          |
| <b>❷</b> BUILDING(S) □ SITE                         |              | asphalt shingles (replace      | ment)                                    | ✓ HISTORIC □ REPLACEMENT                            |
| ☐STRUCTURE ☐OBJECT                                  |              |                                |                                          | PANE ARRANGEMENT:<br>2/2 double-hung sashes         |
|                                                     |              |                                |                                          |                                                     |
| 24. VERNACULAR OR PROPERTY TYPE:                    |              | 31. CHIMNEY PLACEMENT:         |                                          | 38. ACREAGE (RURAL):  VISIBLE FROM PUBLIC ROAD?   ✓ |
|                                                     |              | offset left                    |                                          | VISIBLE FROM PUBLIC ROAD?                           |
| 25. ARCHITECTURAL STYLE:                            |              | 32. STRUCTURAL SYSTEM:         |                                          | 39. CHANGES (DESCRIBE IN BOX 41 CONT.):             |
| Modern Movement                                     |              | frame                          |                                          | ADDITIONS DATE(S):                                  |
| 26. PLAN SHAPE:                                     |              | 33. EXTERIOR WALL CLADDING:    |                                          | ALTERED DATE(S):                                    |
| rectangular                                         |              | vinyl siding                   |                                          | MOVED DATE(S):  ENDANGERED BY:                      |
| 27. NO. OF STORIES:                                 |              | 34. FOUNDATION MATERIAL:       |                                          | ENDANGERED DT.                                      |
| 1                                                   |              | poured concrete                |                                          |                                                     |
|                                                     |              | ·                              |                                          |                                                     |
| 28. NO. OF BAYS (1ST FLOOR):                        |              | 35. BASEMENT TYPE:             |                                          | 40. NO. OF OUTBUILDINGS (DESCRIBE IN BOX 40 CONT.): |
| 3                                                   |              | full                           |                                          |                                                     |
| 29. ROOF TYPE:                                      |              | 36. FRONT PORCH TYPE/PLACEM    | ENT:                                     | 41. FURTHER DESCRIPTION OF BUILDING FEATURES        |
| Low hip                                             |              | platform/stoop                 |                                          | AND ASSOCIATED RESOURCES ON CONTINUATION PAGE.      |
| 071170                                              |              |                                |                                          |                                                     |
| OTHER                                               |              |                                |                                          |                                                     |
| 42. CURRENT OWNER/ADDRESS:                          |              | 43. FORM PREPARED BY (NAME A   | and org.):<br>s, LLC + SFS Architecture. | 44. SURVEY DATE:                                    |
|                                                     |              | Inc.                           | s, LLC + SI S Alcilitecture              | November 2020                                       |
|                                                     |              |                                |                                          | 45. DATE OF REVISIONS:                              |
|                                                     |              |                                |                                          | 06/22/2021                                          |
| FOR SHPO USE                                        |              | I                              |                                          |                                                     |
| DATE ENTERED IN INVENTORY:                          |              | LEVEL OF SURVEY                |                                          | ADDITIONAL RESEARCH NEEDED?                         |
|                                                     |              | RECONNAISSANCE                 | INTENSIVE                                | YES NO                                              |
| NATIONAL DECISTS STATUS                             |              |                                |                                          |                                                     |
| NATIONAL REGISTER STATUS:  LISTED IN LISTED DISTRIC | г            |                                | OTHER:                                   |                                                     |
| NAME:                                               | •            |                                |                                          |                                                     |
|                                                     | BLE (INDIVIE | DUALLY)                        |                                          |                                                     |
| □ ELIGIBLE (DISTRICT) □ NOT E                       |              | <del>-</del> · /               |                                          |                                                     |
| □ NOT DETERMINED                                    |              |                                |                                          |                                                     |