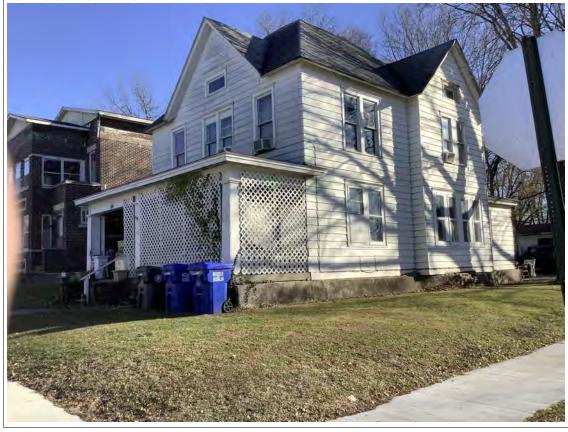

#### **PHOTOGRAPH**

PHOTOGRAPHER: Dana Gould DATE: 11/19/2020 DESCRIPTION:
Oblique facing NE

INSERT PHOTOGRAPH OF PRIMARY STRUCTURE ON PROPERTY.

Page 3 PE\_AS\_006-001 421 W 3rd St Sedalia

| ADDITIONAL INFORMATION                                                                                                                                                                                                                                                                                                                                                                                                                                                                                                                                                                                                                                                         |
|--------------------------------------------------------------------------------------------------------------------------------------------------------------------------------------------------------------------------------------------------------------------------------------------------------------------------------------------------------------------------------------------------------------------------------------------------------------------------------------------------------------------------------------------------------------------------------------------------------------------------------------------------------------------------------|
| 21. (CONT.) HISTORY AND SIGNIFICANCE. EXPAND BOX AS NECESSARY, OR ADD CONTINUATION PAGES.  Rectory is part of 304 S. Moniteau parcel - Sacred Heart Church.                                                                                                                                                                                                                                                                                                                                                                                                                                                                                                                    |
| 22. (CONT.) SOURCES OF INFORMATION. EXPAND BOX AS NECESSARY, OR ADD CONTINUATION PAGES.                                                                                                                                                                                                                                                                                                                                                                                                                                                                                                                                                                                        |
| City of Sedalia Water Department Records, 1914 Sanborn Map                                                                                                                                                                                                                                                                                                                                                                                                                                                                                                                                                                                                                     |
| 40. (CONT.) DESCRIPTION OF ENVIRONMENT AND OUTBUILDINGS. EXPAND BOX AS NECESSARY, OR ADD CONTINUATION PAGES.                                                                                                                                                                                                                                                                                                                                                                                                                                                                                                                                                                   |
| Suburban, sidewalk lined thoroughfare. Two-bay garage. The garage is constructed of dissimilar materials from the building. It has a front gable roof, asbestos siding and a poured-in-place concrete foundation. There is a window on the side that appears in-period of the house. Not contributing.                                                                                                                                                                                                                                                                                                                                                                         |
| 41. (CONT.) DESCRIPTION OF PRIMARY RESOURCE. EXPAND BOX AS NECESSARY, OR ADD CONTINUATION PAGES.                                                                                                                                                                                                                                                                                                                                                                                                                                                                                                                                                                               |
| This is a 2.5-story, 3-bay administration building in the Colonial Revival style built in 1923. The foundation is continuous brick. Exterior walls are original brick. The building has a medium hip roof clad in replacement asphalt shingles and four hip-roofed dormers. There is one offset right, brick chimney and one offset left, brick chimney. Windows are original wood, 1/1 double-hung sashes. There is a single-story, single-bay open porch characterized by a flat roof clad in asphalt shingles with square brick posts on brick wall stone piers.                                                                                                            |
| The left bay has a pair of 6/6 double hung windows on the 1st floor and a similar pair of windows on the second floor. The basement level of this story has a 3 lite window centered under the pair of windows on the 1st floor. The center bay has an arched wood front door with light and 2 sidelights and the second story has a smaller pair of 6/6 double hung windows. This bay has a brick and stone porch covering the front door on the 1st floor. The right bay is a mirror version of the left on all levels. All doors and windows are trimmed in cast stone and have cast stone lintels and sills. Previous house was on this location on the 1914 Sanborn maps. |
|                                                                                                                                                                                                                                                                                                                                                                                                                                                                                                                                                                                                                                                                                |
|                                                                                                                                                                                                                                                                                                                                                                                                                                                                                                                                                                                                                                                                                |
|                                                                                                                                                                                                                                                                                                                                                                                                                                                                                                                                                                                                                                                                                |