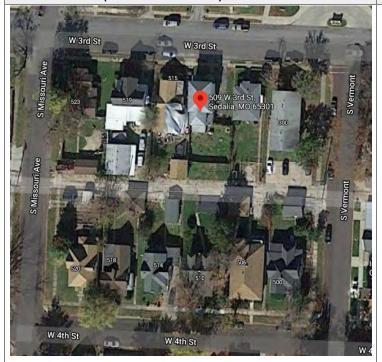

| LIGIBLE     |                                                          |                             |                                                     |



#### LOCATION MAP (include north arrow)

#### SITE MAP/PLAN (include north arrow)



#### **PHOTOGRAPH**

PHOTOGRAPHER:
Jude Rollings

DATE: 12/04/2020 DESCRIPTION:
Oblique facing NE

INSERT PHOTOGRAPH OF PRIMARY STRUCTURE ON PROPERTY.





Page 3 PE\_AS\_006-003 509 W 3rd St Sedalia

### **ADDITIONAL INFORMATION**

| 21. (CONT.) HISTORY AND SIGNIFICANCE. EXPAND BOX AS NECESSARY, OR ADD CONTINUATION PAGES.  This house shows up on the 1888 Sanborn maps. The front has been altered as it appears it once had a bay window and partial porch per the maps. Water dept.                                                                                                                                     |
|-------------------------------------------------------------------------------------------------------------------------------------------------------------------------------------