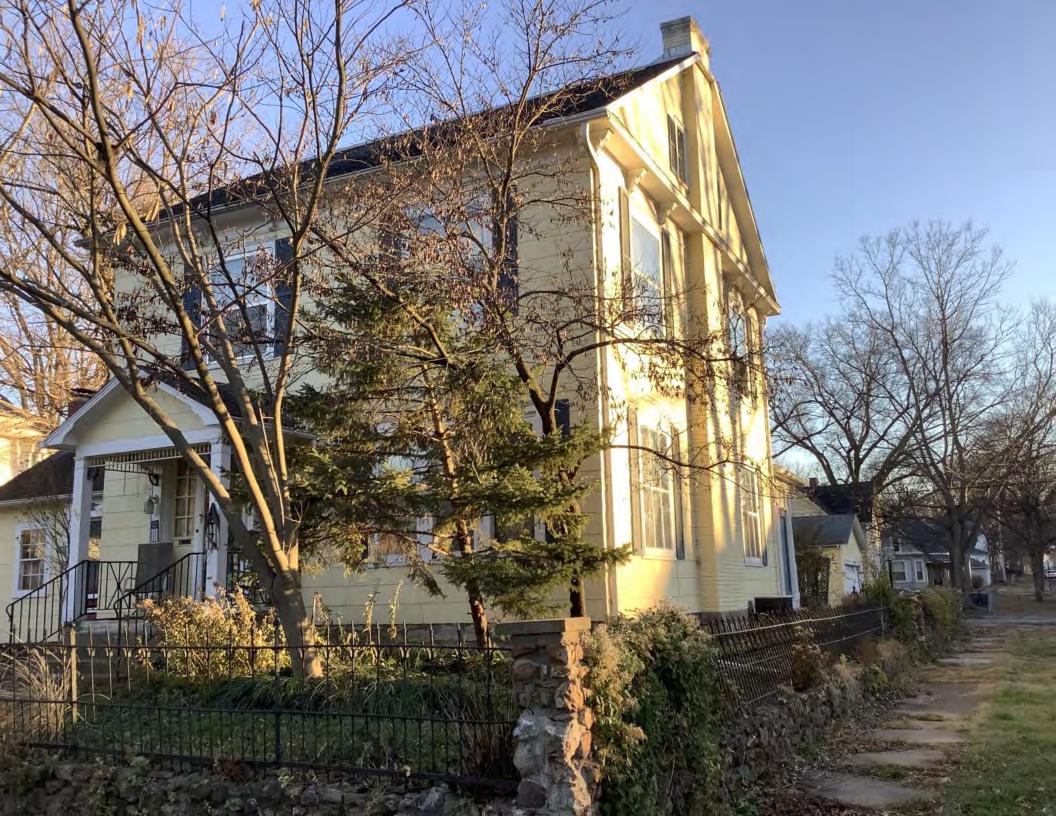

#### **PHOTOGRAPH**

PHOTOGRAPHER: Dana Gould DATE: 11/19/2020 DESCRIPTION:
Oblique facing NE

INSERT PHOTOGRAPH OF PRIMARY STRUCTURE ON PROPERTY.

Page 3 PE\_AS\_006-001 421 W 3rd St Sedalia

| ADDITIONAL INFORMATION                                                                                                                                                                                                                                                                                                                                                                                                                                                                                                                                                                                                                                                         |
|--------------------------------------------------------------------------------------------------------------------------------------------------------------------------------------------------------------------------------------------------------------------------------------------------------------------------------------------------------------------------------------------------------------------------------------------------------------------------------------------------------------------------------------------------------------------------------------------------------------------------------------------------------------------------------|
| 21. (CONT.) HISTORY AND SIGNIFICANCE. EXPAND BOX AS NECESSARY, OR ADD CONTINUATION PAGES.  Rectory is part of 304 S. Moniteau parcel - Sacred Heart Church.                                                                                                                                                                                                                                                                                                                                                                                                                                                                                                                    |
| 22. (CONT.) SOURCES OF INFORMATION. EXPAND BOX AS NECESSARY, OR ADD CONTINUATION PAGES.                                                                                                                                                                                                                                                                                                                                                                                                                                                                                                                                                                                        |
| City of Sedalia Water Department Records, 1914 Sanborn Map                                                                                                                                                                                                                                                                                                                                                                                                                                                                                                                                                                                                                     |
| 40. (CONT.) DESCRIPTION OF ENVIRONMENT AND OUTBUILDINGS. EXPAND BOX AS NECESSARY, OR ADD CONTINUATION PAGES.                                                                                                                                                                                                                                                                                                                                                                                                                                                                                                                                                                   |
| Suburban, sidewalk lined thoroughfare. Two-bay garage. The garage is constructed of dissimilar materials from the building. It has a front gable roof, asbestos siding and a poured-in-place concrete foundation. There is a window on the side that appears in-period of the house. Not contributing.                                                                                                                                                                                                                                                                                                                                                                         |
| 41. (CONT.) DESCRIPTION OF PRIMARY RESOURCE. EXPAND BOX AS NECESSARY, OR ADD CONTINUATION PAGES.                                                                                                                                                                                                                                                                                                                                                                                                                                                                                                                                                                               |
| This is a 2.5-story, 3-bay administration building in the Colonial Revival style built in 1923. The foundation is continuous brick. Exterior walls are original brick. The building has a medium hip roof clad in replacement asphalt shingles and four hip-roofed dormers. There is one offset right, brick chimney and one offset left, brick chimney. Windows are original wood, 1/1 double-hung sashes. There is a single-story, single-bay open porch characterized by a flat roof clad in asphalt shingles with square brick posts on brick wall stone piers.                                                                                                            |
| The left bay has a pair of 6/6 double hung windows on the 1st floor and a similar pair of windows on the second floor. The basement level of this story has a 3 lite window centered under the pair of windows on the 1st floor. The center bay has an arched wood front door with light and 2 sidelights and the second story has a smaller pair of 6/6 double hung windows. This bay has a brick and stone porch covering the front door on the 1st floor. The right bay is a mirror version of the left on all levels. All doors and windows are trimmed in cast stone and have cast stone lintels and sills. Previous house was on this location on the 1914 Sanborn maps. |
|                                                                                                                                                                                                                                                                                                                                                                                                                                                                                                                                                                                                                                                                                |
|                                                                                                                                                                                                                                                                                                                                                                                                                                                                                                                                                                                                                                                                                |
|                                                                                                                                                                                                                                                                                                                                                                                                                                                                                                                                                                                                                                                                                |