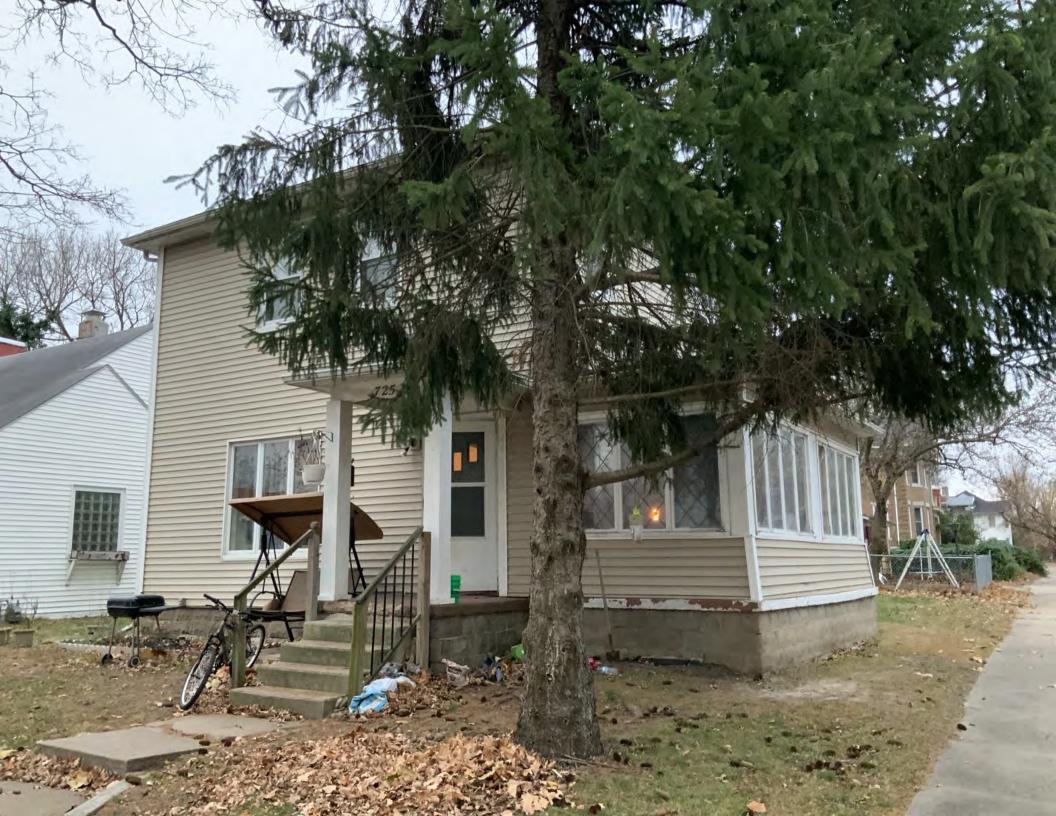

#### **PHOTOGRAPH**

PHOTOGRAPHER: Dana Gould DATE: 11/19/2020 DESCRIPTION:
Oblique facing NE

INSERT PHOTOGRAPH OF PRIMARY STRUCTURE ON PROPERTY.

Page 3 PE\_AS\_006-001 421 W 3rd St Sedalia

| ADDITIONAL INFORMATION                                                                                                                                                                                                                                                                                                                                                                                                                                                                                                                                                                                                                                                         |
|--------------------------------------------------------------------------------------------------------------------------------------------------------------------------------------------------------------------------------------------------------------------------------------------------------------------------------------------------------------------------------------------------------------------------------------------------------------------------------------------------------------------------------------------------------------------------------------------------------------------------------------------------------------------------------|
| 21. (CONT.) HISTORY AND SIGNIFICANCE. EXPAND BOX AS NECESSARY, OR ADD CONTINUATION PAGES.  Rectory is part of 304 S. Moniteau parcel - Sacred Heart Church.                                                                                                                                                                                                                                                                                                                                                                                                                                                                                                                    |
| 22. (CONT.) SOURCES OF INFORMATION. EXPAND BOX AS NECESSARY, OR ADD CONTINUATION PAGES.                                                                                                                                                                                                                                                                                                                                                                                                                                                                                                                                                                                        |
| City of Sedalia Water Department Records, 1914 Sanborn Map                                                                                                                                                                                                                                                                                                                                                                                                                                                                                                                                                                                                                     |
| 40. (CONT.) DESCRIPTION OF ENVIRONMENT AND OUTBUILDINGS. EXPAND BOX AS NECESSARY, OR ADD CONTINUATION PAGES.                                                                                                                                                                                                                                                                                                                                                                                                                                                                                                                                                                   |
| Suburban, sidewalk lined thoroughfare. Two-bay garage. The garage is constructed of dissimilar materials from the building. It has a front gable roof, asbestos siding and a poured-in-place concrete foundation. There is a window on the side that appears in-period of the house. Not contributing.                                                                                                                                                                                                                                                                                                                                                                         |
| 41. (CONT.) DESCRIPTION OF PRIMARY RESOURCE. EXPAND BOX AS NECESSARY, OR ADD CONTINUATION PAGES.                                                                                                                                                                                                                                                                                                                                                                                                                                                                                                                                                                               |
| This is a 2.5-story, 3-bay administration building in the Colonial Revival style built in 1923. The foundation is continuous brick. Exterior walls are original brick. The building has a medium hip roof clad in replacement asphalt shingles and four hip-roofed dormers. There is one offset right, brick chimney and one offset left, brick chimney. Windows are original wood, 1/1 double-hung sashes. There is a single-story, single-bay open porch characterized by a flat roof clad in asphalt shingles with square brick posts on brick wall stone piers.                                                                                                            |
| The left bay has a pair of 6/6 double hung windows on the 1st floor and a similar pair of windows on the second floor. The basement level of this story has a 3 lite window centered under the pair of windows on the 1st floor. The center bay has an arched wood front door with light and 2 sidelights and the second story has a smaller pair of 6/6 double hung windows. This bay has a brick and stone porch covering the front door on the 1st floor. The right bay is a mirror version of the left on all levels. All doors and windows are trimmed in cast stone and have cast stone lintels and sills. Previous house was on this location on the 1914 Sanborn maps. |
|                                                                                                                                                                                                                                                                                                                                                                                                                                                                                                                                                                                                                                                                                |
|                                                                                                                                                                                                                                                                                                                                                                                                                                                                                                                                                                                                                                                                                |
|                                                                                                                                                                                                                                                                                                                                                                                                                                                                                                                                                                                                                                                                                |

Oblique facing NW

Photo - Out Building

Photo - Out Building

Page 1 PE\_AS\_006-002 505 W 3rd St Sedalia

| 1. SURVEY NO.                                       |              | 2. SURVEY NAME:                |                                          |                                                     |
|-----------------------------------------------------|--------------|--------------------------------|------------------------------------------|-----------------------------------------------------|
| PE_AS_006-002                                       |              | Victorian Towers Survey        |                                          |                                                     |
| 3. COUNTY:                                          |              | 4. ADDRESS (STREET NO.)        | STREET (NAME)                            |                                                     |
| Pettis                                              |              | 505                            | W 3rd St                                 |                                                     |
| 5. CITY:                                            | VICINITY     | 6. LAT / LONG                  |                                          | 7. TOWNSHIP / RANGE / SECTION                       |
| Sedalia                                             |              | 38.708669700 / -93.23293050    | 0                                        | 1 1                                                 |
| 8.HISTORIC NAME (IF KNOWN):                         |              |                                | 9. PRESENT/OTHER NAME (IF K              | NOWN):                                              |
| 10. OWNERSHIP:                                      |              | 11A. HISTORIC USE (IF KNOWN):  |                                          | 11B. CURRENT USE:                                   |
| Private                                             |              | Domestic : Single Dwellin      | g                                        | Domestic : Single Dwelling                          |
| HISTORICAL INFORMATION                              |              |                                |                                          |                                                     |
| 12. CONSTRUCTION DATE:                              |              | 15. ARCHITECT:                 |                                          | 18. PREVIOUSLY SURVEYED?                            |
| circa 1955                                          |              |                                |                                          | CITE SURVEY NAME IN BOX 22 CONT. (PAGE 3)           |
| 13. SIGNIFICANT DATE/PERIOD:                        |              | 16. BUILDER/CONTRACTOR:        |                                          | 19. ON NATIONAL REGISTER?                           |
| 1880-1940                                           |              |                                |                                          | ☐INDIVIDUAL ☐DISTRICT                               |
|                                                     |              |                                |                                          | CITE NOMINATION NAME IN BOX 22 CONT. (PAGE 3)       |
| 14. AREA(S) OF SIGNIFICANCE:                        |              | 17. ORIGINAL OR SIGNIFICANT OV | /NER:                                    | 20. NATIONAL REGISTER ELIGIBLE?                     |
| C: Design/Construction                              |              |                                |                                          | ☐ INDIVIDUALLY ELIGIBLE                             |
|                                                     |              |                                |                                          | ☐ DISTRICT POTENTIAL (☐ C☐ NC)                      |
|                                                     |              |                                |                                          | ✓ NOT ELIGIBLE  NOT DETERMINED                      |
| 21. HISTORY AND SIGNIFICANCE ON CONTINUAT           | ION PAGE.    |                                | 22. SOURCES OF INFORMATION               | ON CONTINUATION PAGE. 🗹                             |
| ARCHITECTURAL INFORMAT                              | ION          |                                |                                          |                                                     |
| 23. CATEGORY OF PROPERTY:                           |              | 30: ROOF MATERIAL:             |                                          | 7.WINDOWS:                                          |
| <b>❷</b> BUILDING(S) □ SITE                         |              | asphalt shingles (replace      | ment)                                    | ✓ HISTORIC □ REPLACEMENT                            |
| ☐STRUCTURE ☐OBJECT                                  |              |                                |                                          | PANE ARRANGEMENT:<br>2/2 double-hung sashes         |
|                                                     |              |                                |                                          |                                                     |
| 24. VERNACULAR OR PROPERTY TYPE:                    |              | 31. CHIMNEY PLACEMENT:         |                                          | 38. ACREAGE (RURAL):  VISIBLE FROM PUBLIC ROAD?   ✓ |
|                                                     |              | offset left                    |                                          | VISIBLE FROM PUBLIC ROAD?                           |
| 25. ARCHITECTURAL STYLE:                            |              | 32. STRUCTURAL SYSTEM:         |                                          | 39. CHANGES (DESCRIBE IN BOX 41 CONT.):             |
| Modern Movement                                     |              | frame                          |                                          | ADDITIONS DATE(S):                                  |
| 26. PLAN SHAPE:                                     |              | 33. EXTERIOR WALL CLADDING:    |                                          | ALTERED DATE(S):                                    |
| rectangular                                         |              | vinyl siding                   |                                          | MOVED DATE(S):  ENDANGERED BY:                      |
| 27. NO. OF STORIES:                                 |              | 34. FOUNDATION MATERIAL:       |                                          | ENDANGERED DT.                                      |
| 1                                                   |              | poured concrete                |                                          |                                                     |
|                                                     |              | ·                              |                                          |                                                     |
| 28. NO. OF BAYS (1ST FLOOR):                        |              | 35. BASEMENT TYPE:             |                                          | 40. NO. OF OUTBUILDINGS (DESCRIBE IN BOX 40 CONT.): |
| 3                                                   |              | full                           |                                          |                                                     |
| 29. ROOF TYPE:                                      |              | 36. FRONT PORCH TYPE/PLACEM    | ENT:                                     | 41. FURTHER DESCRIPTION OF BUILDING FEATURES        |
| Low hip                                             |              | platform/stoop                 |                                          | AND ASSOCIATED RESOURCES ON CONTINUATION PAGE.      |
| 071170                                              |              |                                |                                          |                                                     |
| OTHER                                               |              |                                |                                          |                                                     |
| 42. CURRENT OWNER/ADDRESS:                          |              | 43. FORM PREPARED BY (NAME A   | and org.):<br>s, LLC + SFS Architecture. | 44. SURVEY DATE:                                    |
|                                                     |              | Inc.                           | s, LLC + SI S Alcilitecture              | November 2020                                       |
|                                                     |              |                                |                                          | 45. DATE OF REVISIONS:                              |
|                                                     |              |                                |                                          | 06/22/2021                                          |
| FOR SHPO USE                                        |              | I                              |                                          |                                                     |
| DATE ENTERED IN INVENTORY:                          |              | LEVEL OF SURVEY                |                                          | ADDITIONAL RESEARCH NEEDED?                         |
|                                                     |              | RECONNAISSANCE                 | INTENSIVE                                | YES NO                                              |
| NATIONAL DECISTS STATUS                             |              |                                |                                          |                                                     |
| NATIONAL REGISTER STATUS:  LISTED IN LISTED DISTRIC | г            |                                | OTHER:                                   |                                                     |
| NAME:                                               | •            |                                |                                          |                                                     |
|                                                     | BLE (INDIVIE | DUALLY)                        |                                          |                                                     |
| □ ELIGIBLE (DISTRICT) □ NOT E                       |              | <del>-</del> · /               |                                          |                                                     |
| □ NOT DETERMINED                                    |              |                                |                                          |                                                     |