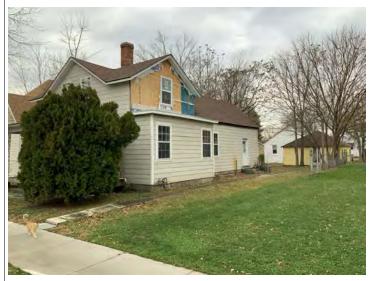

#### **PHOTOGRAPH**

PHOTOGRAPHER: Dana Gould DATE: 11/19/2020 DESCRIPTION:
Oblique facing NE

INSERT PHOTOGRAPH OF PRIMARY STRUCTURE ON PROPERTY.

Page 3 PE\_AS\_006-001 421 W 3rd St Sedalia

| ADDITIONAL INFORMATION                                                                                                                                                                                                                                                                                                                                                                                                                                                                                                                                                                                                                                                         |
|--------------------------------------------------------------------------------------------------------------------------------------------------------------------------------------------------------------------------------------------------------------------------------------------------------------------------------------------------------------------------------------------------------------------------------------------------------------------------------------------------------------------------------------------------------------------------------------------------------------------------------------------------------------------------------|
| 21. (CONT.) HISTORY AND SIGNIFICANCE. EXPAND BOX AS NECESSARY, OR ADD CONTINUATION PAGES.  Rectory is part of 304 S. Moniteau parcel - Sacred Heart Church.                                                                                                                                                                                                                                                                                                                                                                                                                                                                                                                    |
| 22. (CONT.) SOURCES OF INFORMATION. EXPAND BOX AS NECESSARY, OR ADD CONTINUATION PAGES.                                                                                                                                                                                                                                                                                                                                                                                                                                                                                                                                                                                        |
| City of Sedalia Water Department Records, 1914 Sanborn Map                                                                                                                                                                                                                                                                                                                                                                                                                                                                                                                                                                                                                     |
| 40. (CONT.) DESCRIPTION OF ENVIRONMENT AND OUTBUILDINGS. EXPAND BOX AS NECESSARY, OR ADD CONTINUATION PAGES.                                                                                                                                                                                                                                                                                                                                                                                                                                                                                                                                                                   |
| Suburban, sidewalk lined thoroughfare. Two-bay garage. The garage is constructed of dissimilar materials from the building. It has a front gable roof, asbestos siding and a poured-in-place concrete foundation. There is a window on the side that appears in-period of the house. Not contributing.                                                                                                                                                                                                                                                                                                                                                                         |
| 41. (CONT.) DESCRIPTION OF PRIMARY RESOURCE. EXPAND BOX AS NECESSARY, OR ADD CONTINUATION PAGES.                                                                                                                                                                                                                                                                                                                                                                                                                                                                                                                                                                               |
| This is a 2.5-story, 3-bay administration building in the Colonial Revival style built in 1923. The foundation is continuous brick. Exterior walls are original brick. The building has a medium hip roof clad in replacement asphalt shingles and four hip-roofed dormers. There is one offset right, brick chimney and one offset left, brick chimney. Windows are original wood, 1/1 double-hung sashes. There is a single-story, single-bay open porch characterized by a flat roof clad in asphalt shingles with square brick posts on brick wall stone piers.                                                                                                            |
| The left bay has a pair of 6/6 double hung windows on the 1st floor and a similar pair of windows on the second floor. The basement level of this story has a 3 lite window centered under the pair of windows on the 1st floor. The center bay has an arched wood front door with light and 2 sidelights and the second story has a smaller pair of 6/6 double hung windows. This bay has a brick and stone porch covering the front door on the 1st floor. The right bay is a mirror version of the left on all levels. All doors and windows are trimmed in cast stone and have cast stone lintels and sills. Previous house was on this location on the 1914 Sanborn maps. |
|                                                                                                                                                                                                                                                                                                                                                                                                                                                                                                                                                                                                                                                                                |
|                                                                                                                                                                                                                                                                                                                                                                                                                                                                                                                                                                                                                                                                                |
|                                                                                                                                                                                                                                                                                                                                                                                                                                                                                                                                                                                                                                                                                |

According to Sedalia's 1888-89 city directory, Charles E. Yeater (governor of the Philippine Islands and Missouri State Senator) briefly lived in this house. This house is on the Historical Inventory in the "Link to the Past" by Roger Maserang. This house is identified as one of Sedalia's significant buildings. The house first appears on the 1888 Sanborn Map. The 1908 Sanborn Map has a slightly different left corner of the current plan. The corner may have been filled in and the porch revised. Water department records indicate service began in 1892.