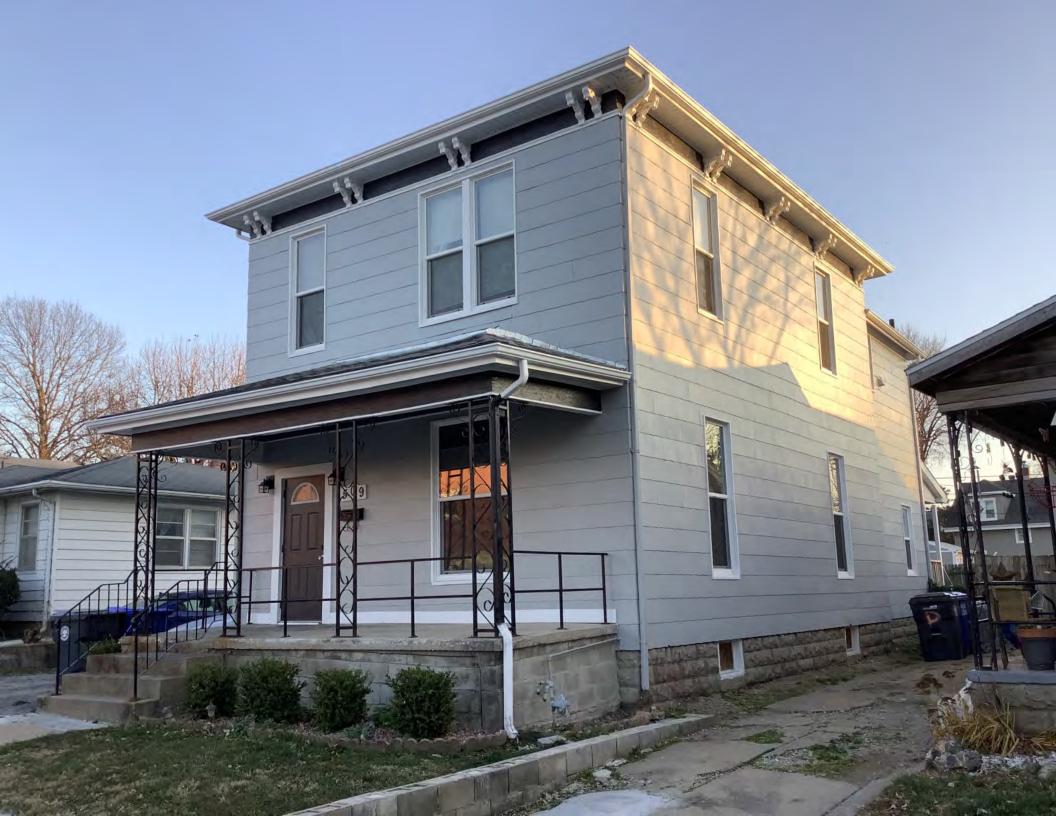

#### **PHOTOGRAPH**

PHOTOGRAPHER: Dana Gould DATE: 11/19/2020 DESCRIPTION:
Oblique facing NE

INSERT PHOTOGRAPH OF PRIMARY STRUCTURE ON PROPERTY.

Page 3 PE\_AS\_006-001 421 W 3rd St Sedalia

| ADDITIONAL INFORMATION                                                                                                                                                                                                                                                                                                                                                                                                                                                                                                                                                                                                                                                         |
|--------------------------------------------------------------------------------------------------------------------------------------------------------------------------------------------------------------------------------------------------------------------------------------------------------------------------------------------------------------------------------------------------------------------------------------------------------------------------------------------------------------------------------------------------------------------------------------------------------------------------------------------------------------------------------|
| 21. (CONT.) HISTORY AND SIGNIFICANCE. EXPAND BOX AS NECESSARY, OR ADD CONTINUATION PAGES.  Rectory is part of 304 S. Moniteau parcel - Sacred Heart Church.                                                                                                                                                                                                                                                                                                                                                                                                                                                                                                                    |
| 22. (CONT.) SOURCES OF INFORMATION. EXPAND BOX AS NECESSARY, OR ADD CONTINUATION PAGES.                                                                                                                                                                                                                                                                                                                                                                                                                                                                                                                                                                                        |
| City of Sedalia Water Department Records, 1914 Sanborn Map                                                                                                                                                                                                                                                                                                                                                                                                                                                                                                                                                                                                                     |
| 40. (CONT.) DESCRIPTION OF ENVIRONMENT AND OUTBUILDINGS. EXPAND BOX AS NECESSARY, OR ADD CONTINUATION PAGES.                                                                                                                                                                                                                                                                                                                                                                                                                                                                                                                                                                   |
| Suburban, sidewalk lined thoroughfare. Two-bay garage. The garage is constructed of dissimilar materials from the building. It has a front gable roof, asbestos siding and a poured-in-place concrete foundation. There is a window on the side that appears in-period of the house. Not contributing.                                                                                                                                                                                                                                                                                                                                                                         |
| 41. (CONT.) DESCRIPTION OF PRIMARY RESOURCE. EXPAND BOX AS NECESSARY, OR ADD CONTINUATION PAGES.                                                                                                                                                                                                                                                                                                                                                                                                                                                                                                                                                                               |
| This is a 2.5-story, 3-bay administration building in the Colonial Revival style built in 1923. The foundation is continuous brick. Exterior walls are original brick. The building has a medium hip roof clad in replacement asphalt shingles and four hip-roofed dormers. There is one offset right, brick chimney and one offset left, brick chimney. Windows are original wood, 1/1 double-hung sashes. There is a single-story, single-bay open porch characterized by a flat roof clad in asphalt shingles with square brick posts on brick wall stone piers.                                                                                                            |
| The left bay has a pair of 6/6 double hung windows on the 1st floor and a similar pair of windows on the second floor. The basement level of this story has a 3 lite window centered under the pair of windows on the 1st floor. The center bay has an arched wood front door with light and 2 sidelights and the second story has a smaller pair of 6/6 double hung windows. This bay has a brick and stone porch covering the front door on the 1st floor. The right bay is a mirror version of the left on all levels. All doors and windows are trimmed in cast stone and have cast stone lintels and sills. Previous house was on this location on the 1914 Sanborn maps. |
|                                                                                                                                                                                                                                                                                                                                                                                                                                                                                                                                                                                                                                                                                |
|                                                                                                                                                                                                                                                                                                                                                                                                                                                                                                                                                                                                                                                                                |
|                                                                                                                                                                                                                                                                                                                                                                                                                                                                                                                                                                                                                                                                                |