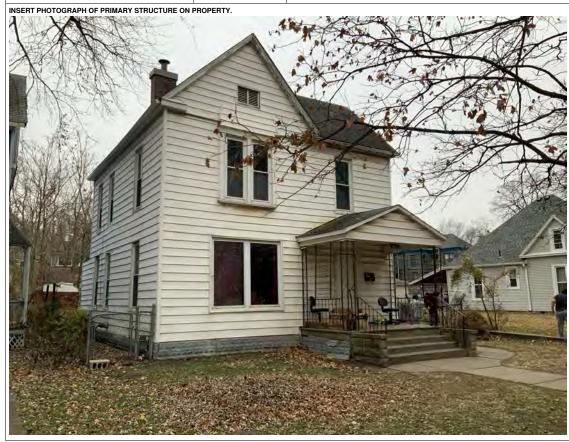

#### **PHOTOGRAPH**

PHOTOGRAPHER: Dana Gould DATE: 11/19/2020 DESCRIPTION:
Oblique facing NE

INSERT PHOTOGRAPH OF PRIMARY STRUCTURE ON PROPERTY.

Page 3 PE\_AS\_006-001 421 W 3rd St Sedalia

| ADDITIONAL INFORMATION                                                                                                                                                                                                                                                                                                                                                                                                                                                                                                                                                                                                                                                         |
|--------------------------------------------------------------------------------------------------------------------------------------------------------------------------------------------------------------------------------------------------------------------------------------------------------------------------------------------------------------------------------------------------------------------------------------------------------------------------------------------------------------------------------------------------------------------------------------------------------------------------------------------------------------------------------|
| 21. (CONT.) HISTORY AND SIGNIFICANCE. EXPAND BOX AS NECESSARY, OR ADD CONTINUATION PAGES.  Rectory is part of 304 S. Moniteau parcel - Sacred Heart Church.                                                                                                                                                                                                                                                                                                                                                                                                                                                                                                                    |
| 22. (CONT.) SOURCES OF INFORMATION. EXPAND BOX AS NECESSARY, OR ADD CONTINUATION PAGES.                                                                                                                                                                                                                                                                                                                                                                                                                                                                                                                                                                                        |
| City of Sedalia Water Department Records, 1914 Sanborn Map                                                                                                                                                                                                                                                                                                                                                                                                                                                                                                                                                                                                                     |
| 40. (CONT.) DESCRIPTION OF ENVIRONMENT AND OUTBUILDINGS. EXPAND BOX AS NECESSARY, OR ADD CONTINUATION PAGES.                                                                                                                                                                                                                                                                                                                                                                                                                                                                                                                                                                   |
| Suburban, sidewalk lined thoroughfare. Two-bay garage. The garage is constructed of dissimilar materials from the building. It has a front gable roof, asbestos siding and a poured-in-place concrete foundation. There is a window on the side that appears in-period of the house. Not contributing.                                                                                                                                                                                                                                                                                                                                                                         |
| 41. (CONT.) DESCRIPTION OF PRIMARY RESOURCE. EXPAND BOX AS NECESSARY, OR ADD CONTINUATION PAGES.                                                                                                                                                                                                                                                                                                                                                                                                                                                                                                                                                                               |
| This is a 2.5-story, 3-bay administration building in the Colonial Revival style built in 1923. The foundation is continuous brick. Exterior walls are original brick. The building has a medium hip roof clad in replacement asphalt shingles and four hip-roofed dormers. There is one offset right, brick chimney and one offset left, brick chimney. Windows are original wood, 1/1 double-hung sashes. There is a single-story, single-bay open porch characterized by a flat roof clad in asphalt shingles with square brick posts on brick wall stone piers.                                                                                                            |
| The left bay has a pair of 6/6 double hung windows on the 1st floor and a similar pair of windows on the second floor. The basement level of this story has a 3 lite window centered under the pair of windows on the 1st floor. The center bay has an arched wood front door with light and 2 sidelights and the second story has a smaller pair of 6/6 double hung windows. This bay has a brick and stone porch covering the front door on the 1st floor. The right bay is a mirror version of the left on all levels. All doors and windows are trimmed in cast stone and have cast stone lintels and sills. Previous house was on this location on the 1914 Sanborn maps. |
|                                                                                                                                                                                                                                                                                                                                                                                                                                                                                                                                                                                                                                                                                |
|                                                                                                                                                                                                                                                                                                                                                                                                                                                                                                                                                                                                                                                                                |
|                                                                                                                                                                                                                                                                                                                                                                                                                                                                                                                                                                                                                                                                                |