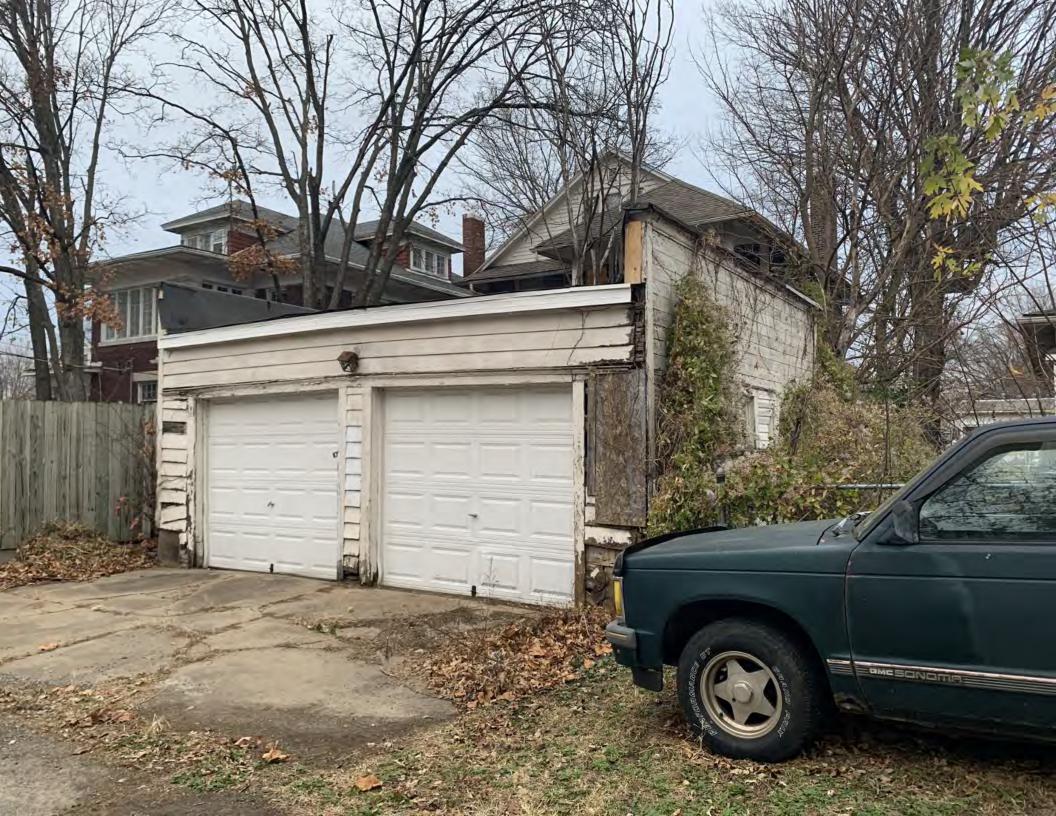

#### **PHOTOGRAPH**

PHOTOGRAPHER: Dana Gould DATE: 11/19/2020 DESCRIPTION:
Oblique facing NE

INSERT PHOTOGRAPH OF PRIMARY STRUCTURE ON PROPERTY.

Page 3 PE\_AS\_006-001 421 W 3rd St Sedalia

| ADDITIONAL INFORMATION                                                                                                                                                                                                                                                                                                                                                                                                                                                                                                                                                                                                                                                         |
|--------------------------------------------------------------------------------------------------------------------------------------------------------------------------------------------------------------------------------------------------------------------------------------------------------------------------------------------------------------------------------------------------------------------------------------------------------------------------------------------------------------------------------------------------------------------------------------------------------------------------------------------------------------------------------|
| 21. (CONT.) HISTORY AND SIGNIFICANCE. EXPAND BOX AS NECESSARY, OR ADD CONTINUATION PAGES.  Rectory is part of 304 S. Moniteau parcel - Sacred Heart Church.                                                                                                                                                                                                                                                                                                                                                                                                                                                                                                                    |
| 22. (CONT.) SOURCES OF INFORMATION. EXPAND BOX AS NECESSARY, OR ADD CONTINUATION PAGES.                                                                                                                                                                                                                                                                                                                                                                                                                                                                                                                                                                                        |
| City of Sedalia Water Department Records, 1914 Sanborn Map                                                                                                                                                                                                                                                                                                                                                                                                                                                                                                                                                                                                                     |
| 40. (CONT.) DESCRIPTION OF ENVIRONMENT AND OUTBUILDINGS. EXPAND BOX AS NECESSARY, OR ADD CONTINUATION PAGES.                                                                                                                                                                                                                                                                                                                                                                                                                                                                                                                                                                   |
| Suburban, sidewalk lined thoroughfare. Two-bay garage. The garage is constructed of dissimilar materials from the building. It has a front gable roof, asbestos siding and a poured-in-place concrete foundation. There is a window on the side that appears in-period of the house. Not contributing.                                                                                                                                                                                                                                                                                                                                                                         |
| 41. (CONT.) DESCRIPTION OF PRIMARY RESOURCE. EXPAND BOX AS NECESSARY, OR ADD CONTINUATION PAGES.                                                                                                                                                                                                                                                                                                                                                                                                                                                                                                                                                                               |
| This is a 2.5-story, 3-bay administration building in the Colonial Revival style built in 1923. The foundation is continuous brick. Exterior walls are original brick. The building has a medium hip roof clad in replacement asphalt shingles and four hip-roofed dormers. There is one offset right, brick chimney and one offset left, brick chimney. Windows are original wood, 1/1 double-hung sashes. There is a single-story, single-bay open porch characterized by a flat roof clad in asphalt shingles with square brick posts on brick wall stone piers.                                                                                                            |
| The left bay has a pair of 6/6 double hung windows on the 1st floor and a similar pair of windows on the second floor. The basement level of this story has a 3 lite window centered under the pair of windows on the 1st floor. The center bay has an arched wood front door with light and 2 sidelights and the second story has a smaller pair of 6/6 double hung windows. This bay has a brick and stone porch covering the front door on the 1st floor. The right bay is a mirror version of the left on all levels. All doors and windows are trimmed in cast stone and have cast stone lintels and sills. Previous house was on this location on the 1914 Sanborn maps. |
|                                                                                                                                                                                                                                                                                                                                                                                                                                                                                                                                                                                                                                                                                |
|                                                                                                                                                                                                                                                                                                                                                                                                                                                                                                                                                                                                                                                                                |
|                                                                                                                                                                                                                                                                                                                                                                                                                                                                                                                                                                                                                                                                                |