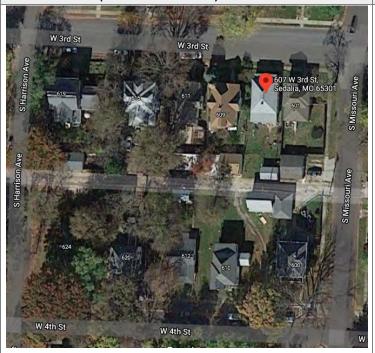

|                              |                                                     |  |
|                                           | BLE (INDIVI | DUALLY)                                      |                              |                                                     |  |
| ELIGIBLE (DISTRICT) NOT E                 | ELIGIBLE    |                                              |                              |                                                     |  |
| NOT DETERMINED                            |             |                                              |                              |                                                     |  |



## LOCATION MAP (include north arrow)

## SITE MAP/PLAN (include north arrow)



## **PHOTOGRAPH**

PHOTOGRAPHER:
Jude Rollings

DATE: 12/04/2020 DESCRIPTION:
Oblique facing NW





Page 3 PE\_AS\_006-008 607 W 3rd St Sedalia

| ADDITIONAL INFORMATION