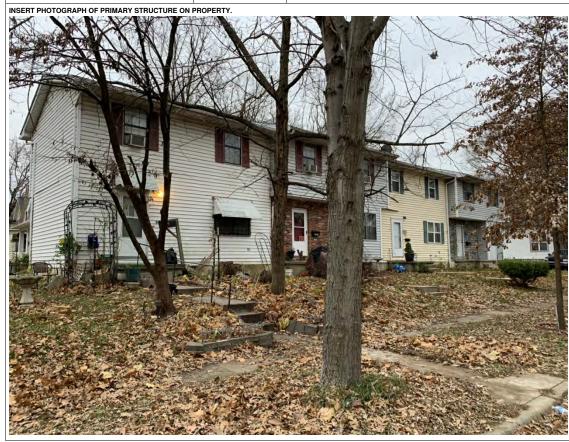

#### **PHOTOGRAPH**

PHOTOGRAPHER: Dana Gould DATE: 11/19/2020 DESCRIPTION:
Oblique facing NE

INSERT PHOTOGRAPH OF PRIMARY STRUCTURE ON PROPERTY.

Page 3 PE\_AS\_006-001 421 W 3rd St Sedalia

| ADDITIONAL INFORMATION                                                                                                                                                                                                                                                                                                                                                                                                                                                                                                                                                                                                                                                         |
|--------------------------------------------------------------------------------------------------------------------------------------------------------------------------------------------------------------------------------------------------------------------------------------------------------------------------------------------------------------------------------------------------------------------------------------------------------------------------------------------------------------------------------------------------------------------------------------------------------------------------------------------------------------------------------|
| 21. (CONT.) HISTORY AND SIGNIFICANCE. EXPAND BOX AS NECESSARY, OR ADD CONTINUATION PAGES.  Rectory is part of 304 S. Moniteau parcel - Sacred Heart Church.                                                                                                                                                                                                                                                                                                                                                                                                                                                                                                                    |
| 22. (CONT.) SOURCES OF INFORMATION. EXPAND BOX AS NECESSARY, OR ADD CONTINUATION PAGES.                                                                                                                                                                                                                                                                                                                                                                                                                                                                                                                                                                                        |
| City of Sedalia Water Department Records, 1914 Sanborn Map                                                                                                                                                                                                                                                                                                                                                                                                                                                                                                                                                                                                                     |
| 40. (CONT.) DESCRIPTION OF ENVIRONMENT AND OUTBUILDINGS. EXPAND BOX AS NECESSARY, OR ADD CONTINUATION PAGES.                                                                                                                                                                                                                                                                                                                                                                                                                                                                                                                                                                   |
| Suburban, sidewalk lined thoroughfare. Two-bay garage. The garage is constructed of dissimilar materials from the building. It has a front gable roof, asbestos siding and a poured-in-place concrete foundation. There is a window on the side that appears in-period of the house. Not contributing.                                                                                                                                                                                                                                                                                                                                                                         |
| 41. (CONT.) DESCRIPTION OF PRIMARY RESOURCE. EXPAND BOX AS NECESSARY, OR ADD CONTINUATION PAGES.                                                                                                                                                                                                                                                                                                                                                                                                                                                                                                                                                                               |
| This is a 2.5-story, 3-bay administration building in the Colonial Revival style built in 1923. The foundation is continuous brick. Exterior walls are original brick. The building has a medium hip roof clad in replacement asphalt shingles and four hip-roofed dormers. There is one offset right, brick chimney and one offset left, brick chimney. Windows are original wood, 1/1 double-hung sashes. There is a single-story, single-bay open porch characterized by a flat roof clad in asphalt shingles with square brick posts on brick wall stone piers.                                                                                                            |
| The left bay has a pair of 6/6 double hung windows on the 1st floor and a similar pair of windows on the second floor. The basement level of this story has a 3 lite window centered under the pair of windows on the 1st floor. The center bay has an arched wood front door with light and 2 sidelights and the second story has a smaller pair of 6/6 double hung windows. This bay has a brick and stone porch covering the front door on the 1st floor. The right bay is a mirror version of the left on all levels. All doors and windows are trimmed in cast stone and have cast stone lintels and sills. Previous house was on this location on the 1914 Sanborn maps. |
|                                                                                                                                                                                                                                                                                                                                                                                                                                                                                                                                                                                                                                                                                |
|                                                                                                                                                                                                                                                                                                                                                                                                                                                                                                                                                                                                                                                                                |
|                                                                                                                                                                                                                                                                                                                                                                                                                                                                                                                                                                                                                                                                                |

Oblique facing NW

Photo - Out Building

Photo - Out Building

Page 1 PE\_AS\_006-002 505 W 3rd St Sedalia

| 1. SURVEY NO.                                       |              | 2. SURVEY NAME:                |                                          |                                                     |
|-----------------------------------------------------|--------------|--------------------------------|------------------------------------------|-----------------------------------------------------|
| PE_AS_006-002                                       |              | Victorian Towers Survey        |                                          |                                                     |
| 3. COUNTY:                                          |              | 4. ADDRESS (STREET NO.)        | STREET (NAME)                            |                                                     |
| Pettis                                              |              | 505                            | W 3rd St                                 |                                                     |
| 5. CITY:                                            | VICINITY     | 6. LAT / LONG                  |                                          | 7. TOWNSHIP / RANGE / SECTION                       |
| Sedalia                                             |              | 38.708669700 / -93.23293050    | 0                                        | 1 1                                                 |
| 8.HISTORIC NAME (IF KNOWN):                         |              |                                | 9. PRESENT/OTHER NAME (IF K              | NOWN):                                              |
| 10. OWNERSHIP:                                      |              | 11A. HISTORIC USE (IF KNOWN):  |                                          | 11B. CURRENT USE:                                   |
| Private                                             |              | Domestic : Single Dwellin      | g                                        | Domestic : Single Dwelling                          |
| HISTORICAL INFORMATION                              |              |                                |                                          |                                                     |
| 12. CONSTRUCTION DATE:                              |              | 15. ARCHITECT:                 |                                          | 18. PREVIOUSLY SURVEYED?                            |
| circa 1955                                          |              |                                |                                          | CITE SURVEY NAME IN BOX 22 CONT. (PAGE 3)           |
| 13. SIGNIFICANT DATE/PERIOD:                        |              | 16. BUILDER/CONTRACTOR:        |                                          | 19. ON NATIONAL REGISTER?                           |
| 1880-1940                                           |              |                                |                                          | ☐INDIVIDUAL ☐DISTRICT                               |
|                                                     |              |                                |                                          | CITE NOMINATION NAME IN BOX 22 CONT. (PAGE 3)       |
| 14. AREA(S) OF SIGNIFICANCE:                        |              | 17. ORIGINAL OR SIGNIFICANT OV | /NER:                                    | 20. NATIONAL REGISTER ELIGIBLE?                     |
| C: Design/Construction                              |              |                                |                                          | ☐ INDIVIDUALLY ELIGIBLE                             |
|                                                     |              |                                |                                          | ☐ DISTRICT POTENTIAL (☐ C☐ NC)                      |
|                                                     |              |                                |                                          | ✓ NOT ELIGIBLE  NOT DETERMINED                      |
| 21. HISTORY AND SIGNIFICANCE ON CONTINUAT           | ION PAGE.    |                                | 22. SOURCES OF INFORMATION               | ON CONTINUATION PAGE. 🗹                             |
| ARCHITECTURAL INFORMAT                              | ION          |                                |                                          |                                                     |
| 23. CATEGORY OF PROPERTY:                           |              | 30: ROOF MATERIAL:             |                                          | 7.WINDOWS:                                          |
| <b>❷</b> BUILDING(S) □ SITE                         |              | asphalt shingles (replace      | ment)                                    | ✓ HISTORIC □ REPLACEMENT                            |
| ☐STRUCTURE ☐OBJECT                                  |              |                                |                                          | PANE ARRANGEMENT:<br>2/2 double-hung sashes         |
|                                                     |              |                                |                                          |                                                     |
| 24. VERNACULAR OR PROPERTY TYPE:                    |              | 31. CHIMNEY PLACEMENT:         |                                          | 38. ACREAGE (RURAL):  VISIBLE FROM PUBLIC ROAD?   ✓ |
|                                                     |              | offset left                    |                                          | VISIBLE FROM PUBLIC ROAD?                           |
| 25. ARCHITECTURAL STYLE:                            |              | 32. STRUCTURAL SYSTEM:         |                                          | 39. CHANGES (DESCRIBE IN BOX 41 CONT.):             |
| Modern Movement                                     |              | frame                          |                                          | ADDITIONS DATE(S):                                  |
| 26. PLAN SHAPE:                                     |              | 33. EXTERIOR WALL CLADDING:    |                                          | ALTERED DATE(S):                                    |
| rectangular                                         |              | vinyl siding                   |                                          | MOVED DATE(S):  ENDANGERED BY:                      |
| 27. NO. OF STORIES:                                 |              | 34. FOUNDATION MATERIAL:       |                                          | ENDANGERED DT.                                      |
| 1                                                   |              | poured concrete                |                                          |                                                     |
|                                                     |              | ·                              |                                          |                                                     |
| 28. NO. OF BAYS (1ST FLOOR):                        |              | 35. BASEMENT TYPE:             |                                          | 40. NO. OF OUTBUILDINGS (DESCRIBE IN BOX 40 CONT.): |
| 3                                                   |              | full                           |                                          |                                                     |
| 29. ROOF TYPE:                                      |              | 36. FRONT PORCH TYPE/PLACEM    | ENT:                                     | 41. FURTHER DESCRIPTION OF BUILDING FEATURES        |
| Low hip                                             |              | platform/stoop                 |                                          | AND ASSOCIATED RESOURCES ON CONTINUATION PAGE.      |
| 071170                                              |              |                                |                                          |                                                     |
| OTHER                                               |              |                                |                                          |                                                     |
| 42. CURRENT OWNER/ADDRESS:                          |              | 43. FORM PREPARED BY (NAME A   | and org.):<br>s, LLC + SFS Architecture. | 44. SURVEY DATE:                                    |
|                                                     |              | Inc.                           | s, LLC + SI S Alcilitecture              | November 2020                                       |
|                                                     |              |                                |                                          | 45. DATE OF REVISIONS:                              |
|                                                     |              |                                |                                          | 06/22/2021                                          |
| FOR SHPO USE                                        |              | I                              |                                          |                                                     |
| DATE ENTERED IN INVENTORY:                          |              | LEVEL OF SURVEY                |                                          | ADDITIONAL RESEARCH NEEDED?                         |
|                                                     |              | RECONNAISSANCE                 | INTENSIVE                                | YES NO                                              |
| NATIONAL DECISTS STATUS                             |              |                                |                                          |                                                     |
| NATIONAL REGISTER STATUS:  LISTED IN LISTED DISTRIC | г            |                                | OTHER:                                   |                                                     |
| NAME:                                               | •            |                                |                                          |                                                     |
|                                                     | BLE (INDIVIE | DUALLY)                        |                                          |                                                     |
| □ ELIGIBLE (DISTRICT) □ NOT E                       |              | <del>-</del> · /               |                                          |                                                     |
| □ NOT DETERMINED                                    |              |                                |                                          |                                                     |