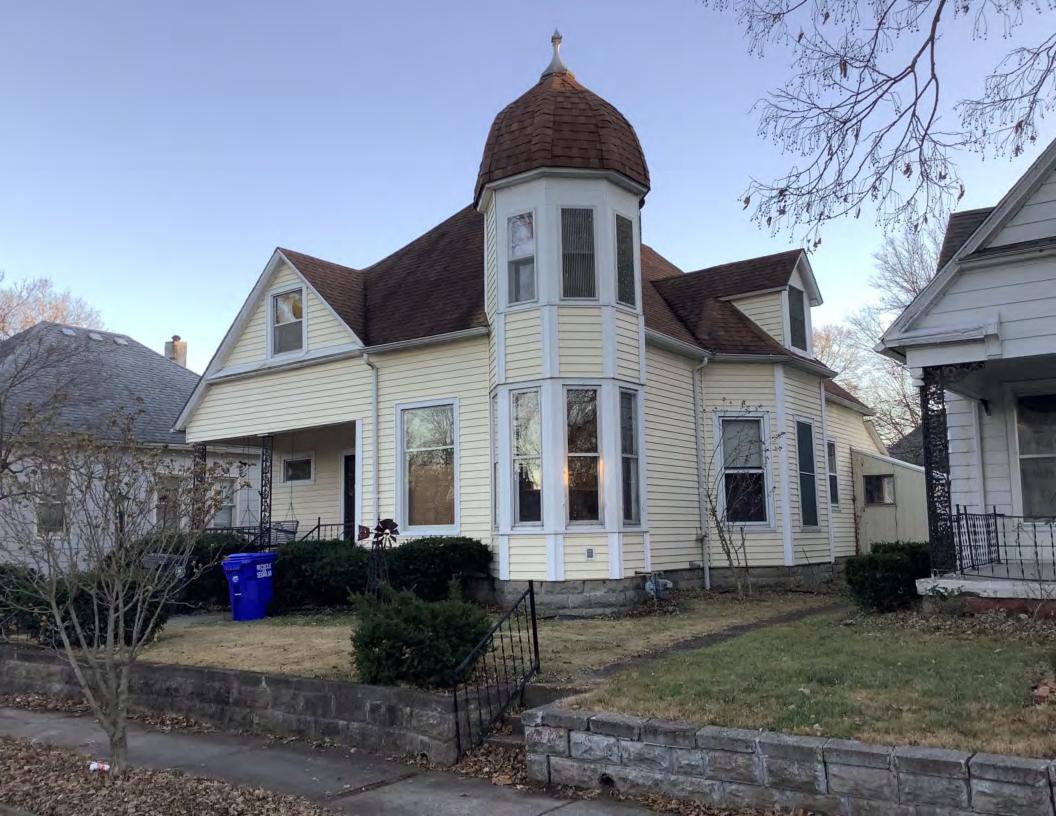

#### **PHOTOGRAPH**

PHOTOGRAPHER: Dana Gould DATE: 11/19/2020 DESCRIPTION:
Oblique facing NE

INSERT PHOTOGRAPH OF PRIMARY STRUCTURE ON PROPERTY.

Page 3 PE\_AS\_006-001 421 W 3rd St Sedalia

| ADDITIONAL INFORMATION                                                                                                                                                                                                                                                                                                                                                                                                                                                                                                                                                                                                                                                         |
|--------------------------------------------------------------------------------------------------------------------------------------------------------------------------------------------------------------------------------------------------------------------------------------------------------------------------------------------------------------------------------------------------------------------------------------------------------------------------------------------------------------------------------------------------------------------------------------------------------------------------------------------------------------------------------|
| 21. (CONT.) HISTORY AND SIGNIFICANCE. EXPAND BOX AS NECESSARY, OR ADD CONTINUATION PAGES.  Rectory is part of 304 S. Moniteau parcel - Sacred Heart Church.                                                                                                                                                                                                                                                                                                                                                                                                                                                                                                                    |
| 22. (CONT.) SOURCES OF INFORMATION. EXPAND BOX AS NECESSARY, OR ADD CONTINUATION PAGES.                                                                                                                                                                                                                                                                                                                                                                                                                                                                                                                                                                                        |
| City of Sedalia Water Department Records, 1914 Sanborn Map                                                                                                                                                                                                                                                                                                                                                                                                                                                                                                                                                                                                                     |
| 40. (CONT.) DESCRIPTION OF ENVIRONMENT AND OUTBUILDINGS. EXPAND BOX AS NECESSARY, OR ADD CONTINUATION PAGES.                                                                                                                                                                                                                                                                                                                                                                                                                                                                                                                                                                   |
| Suburban, sidewalk lined thoroughfare. Two-bay garage. The garage is constructed of dissimilar materials from the building. It has a front gable roof, asbestos siding and a poured-in-place concrete foundation. There is a window on the side that appears in-period of the house. Not contributing.                                                                                                                                                                                                                                                                                                                                                                         |
| 41. (CONT.) DESCRIPTION OF PRIMARY RESOURCE. EXPAND BOX AS NECESSARY, OR ADD CONTINUATION PAGES.                                                                                                                                                                                                                                                                                                                                                                                                                                                                                                                                                                               |
| This is a 2.5-story, 3-bay administration building in the Colonial Revival style built in 1923. The foundation is continuous brick. Exterior walls are original brick. The building has a medium hip roof clad in replacement asphalt shingles and four hip-roofed dormers. There is one offset right, brick chimney and one offset left, brick chimney. Windows are original wood, 1/1 double-hung sashes. There is a single-story, single-bay open porch characterized by a flat roof clad in asphalt shingles with square brick posts on brick wall stone piers.                                                                                                            |
| The left bay has a pair of 6/6 double hung windows on the 1st floor and a similar pair of windows on the second floor. The basement level of this story has a 3 lite window centered under the pair of windows on the 1st floor. The center bay has an arched wood front door with light and 2 sidelights and the second story has a smaller pair of 6/6 double hung windows. This bay has a brick and stone porch covering the front door on the 1st floor. The right bay is a mirror version of the left on all levels. All doors and windows are trimmed in cast stone and have cast stone lintels and sills. Previous house was on this location on the 1914 Sanborn maps. |
|                                                                                                                                                                                                                                                                                                                                                                                                                                                                                                                                                                                                                                                                                |
|                                                                                                                                                                                                                                                                                                                                                                                                                                                                                                                                                                                                                                                                                |
|                                                                                                                                                                                                                                                                                                                                                                                                                                                                                                                                                                                                                                                                                |