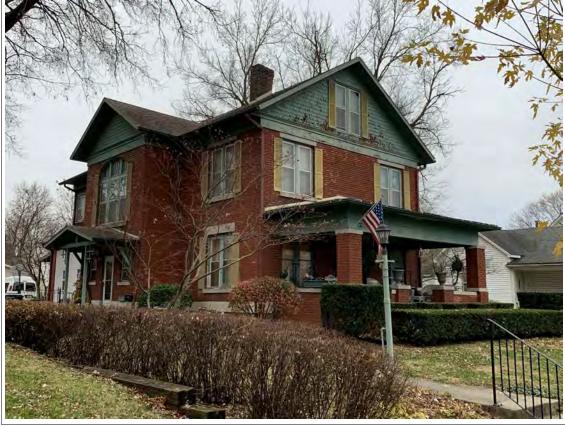

#### **PHOTOGRAPH**

PHOTOGRAPHER: Dana Gould DATE: 11/19/2020 DESCRIPTION:
Oblique facing NE

INSERT PHOTOGRAPH OF PRIMARY STRUCTURE ON PROPERTY.

Page 3 PE\_AS\_006-001 421 W 3rd St Sedalia

| ADDITIONAL INFORMATION                                                                                                                                                                                                                                                                                                                                                                                                                                                                                                                                                                                                                                                         |
|--------------------------------------------------------------------------------------------------------------------------------------------------------------------------------------------------------------------------------------------------------------------------------------------------------------------------------------------------------------------------------------------------------------------------------------------------------------------------------------------------------------------------------------------------------------------------------------------------------------------------------------------------------------------------------|
| 21. (CONT.) HISTORY AND SIGNIFICANCE. EXPAND BOX AS NECESSARY, OR ADD CONTINUATION PAGES.  Rectory is part of 304 S. Moniteau parcel - Sacred Heart Church.                                                                                                                                                                                                                                                                                                                                                                                                                                                                                                                    |
| 22. (CONT.) SOURCES OF INFORMATION. EXPAND BOX AS NECESSARY, OR ADD CONTINUATION PAGES.                                                                                                                                                                                                                                                                                                                                                                                                                                                                                                                                                                                        |
| City of Sedalia Water Department Records, 1914 Sanborn Map                                                                                                                                                                                                                                                                                                                                                                                                                                                                                                                                                                                                                     |
| 40. (CONT.) DESCRIPTION OF ENVIRONMENT AND OUTBUILDINGS. EXPAND BOX AS NECESSARY, OR ADD CONTINUATION PAGES.                                                                                                                                                                                                                                                                                                                                                                                                                                                                                                                                                                   |
| Suburban, sidewalk lined thoroughfare. Two-bay garage. The garage is constructed of dissimilar materials from the building. It has a front gable roof, asbestos siding and a poured-in-place concrete foundation. There is a window on the side that appears in-period of the house. Not contributing.                                                                                                                                                                                                                                                                                                                                                                         |
| 41. (CONT.) DESCRIPTION OF PRIMARY RESOURCE. EXPAND BOX AS NECESSARY, OR ADD CONTINUATION PAGES.                                                                                                                                                                                                                                                                                                                                                                                                                                                                                                                                                                               |
| This is a 2.5-story, 3-bay administration building in the Colonial Revival style built in 1923. The foundation is continuous brick. Exterior walls are original brick. The building has a medium hip roof clad in replacement asphalt shingles and four hip-roofed dormers. There is one offset right, brick chimney and one offset left, brick chimney. Windows are original wood, 1/1 double-hung sashes. There is a single-story, single-bay open porch characterized by a flat roof clad in asphalt shingles with square brick posts on brick wall stone piers.                                                                                                            |
| The left bay has a pair of 6/6 double hung windows on the 1st floor and a similar pair of windows on the second floor. The basement level of this story has a 3 lite window centered under the pair of windows on the 1st floor. The center bay has an arched wood front door with light and 2 sidelights and the second story has a smaller pair of 6/6 double hung windows. This bay has a brick and stone porch covering the front door on the 1st floor. The right bay is a mirror version of the left on all levels. All doors and windows are trimmed in cast stone and have cast stone lintels and sills. Previous house was on this location on the 1914 Sanborn maps. |
|                                                                                                                                                                                                                                                                                                                                                                                                                                                                                                                                                                                                                                                                                |
|                                                                                                                                                                                                                                                                                                                                                                                                                                                                                                                                                                                                                                                                                |
|                                                                                                                                                                                                                                                                                                                                                                                                                                                                                                                                                                                                                                                                                |