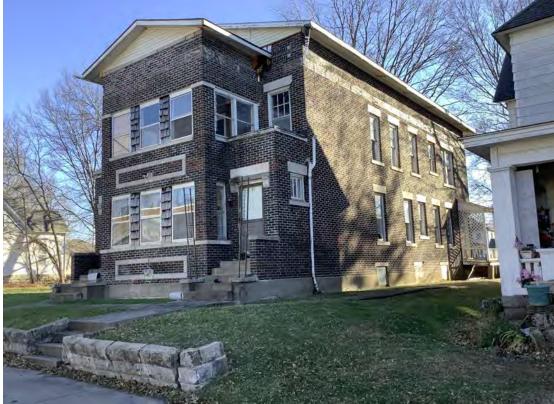

#### **PHOTOGRAPH**

PHOTOGRAPHER: Dana Gould DATE: 11/19/2020 DESCRIPTION:
Oblique facing NE

INSERT PHOTOGRAPH OF PRIMARY STRUCTURE ON PROPERTY.

Page 3 PE\_AS\_006-001 421 W 3rd St Sedalia

| ADDITIONAL INFORMATION                                                                                                                                                                                                                                                                                                                                                                                                                                                                                                                                                                                                                                                         |
|--------------------------------------------------------------------------------------------------------------------------------------------------------------------------------------------------------------------------------------------------------------------------------------------------------------------------------------------------------------------------------------------------------------------------------------------------------------------------------------------------------------------------------------------------------------------------------------------------------------------------------------------------------------------------------|
| 21. (CONT.) HISTORY AND SIGNIFICANCE. EXPAND BOX AS NECESSARY, OR ADD CONTINUATION PAGES.  Rectory is part of 304 S. Moniteau parcel - Sacred Heart Church.                                                                                                                                                                                                                                                                                                                                                                                                                                                                                                                    |
| 22. (CONT.) SOURCES OF INFORMATION. EXPAND BOX AS NECESSARY, OR ADD CONTINUATION PAGES.                                                                                                                                                                                                                                                                                                                                                                                                                                                                                                                                                                                        |
| City of Sedalia Water Department Records, 1914 Sanborn Map                                                                                                                                                                                                                                                                                                                                                                                                                                                                                                                                                                                                                     |
| 40. (CONT.) DESCRIPTION OF ENVIRONMENT AND OUTBUILDINGS. EXPAND BOX AS NECESSARY, OR ADD CONTINUATION PAGES.                                                                                                                                                                                                                                                                                                                                                                                                                                                                                                                                                                   |
| Suburban, sidewalk lined thoroughfare. Two-bay garage. The garage is constructed of dissimilar materials from the building. It has a front gable roof, asbestos siding and a poured-in-place concrete foundation. There is a window on the side that appears in-period of the house. Not contributing.                                                                                                                                                                                                                                                                                                                                                                         |
| 41. (CONT.) DESCRIPTION OF PRIMARY RESOURCE. EXPAND BOX AS NECESSARY, OR ADD CONTINUATION PAGES.                                                                                                                                                                                                                                                                                                                                                                                                                                                                                                                                                                               |
| This is a 2.5-story, 3-bay administration building in the Colonial Revival style built in 1923. The foundation is continuous brick. Exterior walls are original brick. The building has a medium hip roof clad in replacement asphalt shingles and four hip-roofed dormers. There is one offset right, brick chimney and one offset left, brick chimney. Windows are original wood, 1/1 double-hung sashes. There is a single-story, single-bay open porch characterized by a flat roof clad in asphalt shingles with square brick posts on brick wall stone piers.                                                                                                            |
| The left bay has a pair of 6/6 double hung windows on the 1st floor and a similar pair of windows on the second floor. The basement level of this story has a 3 lite window centered under the pair of windows on the 1st floor. The center bay has an arched wood front door with light and 2 sidelights and the second story has a smaller pair of 6/6 double hung windows. This bay has a brick and stone porch covering the front door on the 1st floor. The right bay is a mirror version of the left on all levels. All doors and windows are trimmed in cast stone and have cast stone lintels and sills. Previous house was on this location on the 1914 Sanborn maps. |
|                                                                                                                                                                                                                                                                                                                                                                                                                                                                                                                                                                                                                                                                                |
|                                                                                                                                                                                                                                                                                                                                                                                                                                                                                                                                                                                                                                                                                |
|                                                                                                                                                                                                                                                                                                                                                                                                                                                                                                                                                                                                                                                                                |