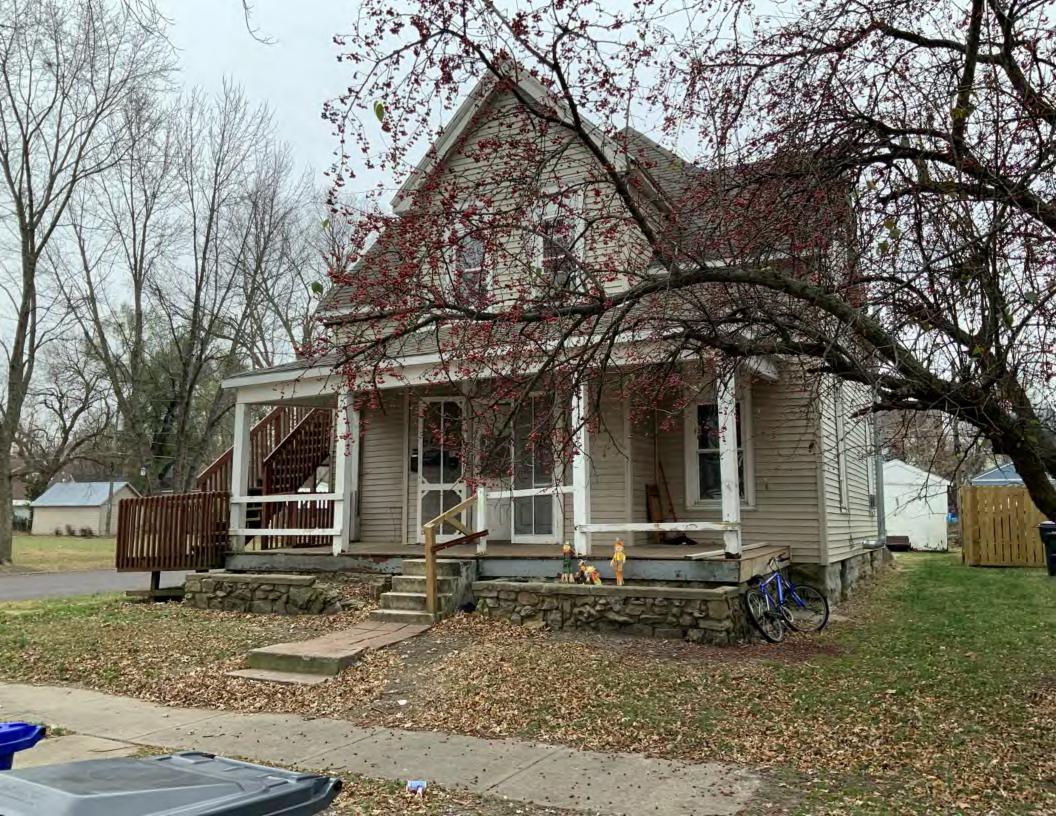

#### **PHOTOGRAPH**

PHOTOGRAPHER: Dana Gould DATE: 11/19/2020 DESCRIPTION:
Oblique facing NE

INSERT PHOTOGRAPH OF PRIMARY STRUCTURE ON PROPERTY.

Page 3 PE\_AS\_006-001 421 W 3rd St Sedalia

| ADDITIONAL INFORMATION                                                                                                                                                                                                                                                                                                                                                                                                                                                                                                                                                                                                                                                         |
|--------------------------------------------------------------------------------------------------------------------------------------------------------------------------------------------------------------------------------------------------------------------------------------------------------------------------------------------------------------------------------------------------------------------------------------------------------------------------------------------------------------------------------------------------------------------------------------------------------------------------------------------------------------------------------|
| 21. (CONT.) HISTORY AND SIGNIFICANCE. EXPAND BOX AS NECESSARY, OR ADD CONTINUATION PAGES.  Rectory is part of 304 S. Moniteau parcel - Sacred Heart Church.                                                                                                                                                                                                                                                                                                                                                                                                                                                                                                                    |
| 22. (CONT.) SOURCES OF INFORMATION. EXPAND BOX AS NECESSARY, OR ADD CONTINUATION PAGES.                                                                                                                                                                                                                                                                                                                                                                                                                                                                                                                                                                                        |
| City of Sedalia Water Department Records, 1914 Sanborn Map                                                                                                                                                                                                                                                                                                                                                                                                                                                                                                                                                                                                                     |
| 40. (CONT.) DESCRIPTION OF ENVIRONMENT AND OUTBUILDINGS. EXPAND BOX AS NECESSARY, OR ADD CONTINUATION PAGES.                                                                                                                                                                                                                                                                                                                                                                                                                                                                                                                                                                   |
| Suburban, sidewalk lined thoroughfare. Two-bay garage. The garage is constructed of dissimilar materials from the building. It has a front gable roof, asbestos siding and a poured-in-place concrete foundation. There is a window on the side that appears in-period of the house. Not contributing.                                                                                                                                                                                                                                                                                                                                                                         |
| 41. (CONT.) DESCRIPTION OF PRIMARY RESOURCE. EXPAND BOX AS NECESSARY, OR ADD CONTINUATION PAGES.                                                                                                                                                                                                                                                                                                                                                                                                                                                                                                                                                                               |
| This is a 2.5-story, 3-bay administration building in the Colonial Revival style built in 1923. The foundation is continuous brick. Exterior walls are original brick. The building has a medium hip roof clad in replacement asphalt shingles and four hip-roofed dormers. There is one offset right, brick chimney and one offset left, brick chimney. Windows are original wood, 1/1 double-hung sashes. There is a single-story, single-bay open porch characterized by a flat roof clad in asphalt shingles with square brick posts on brick wall stone piers.                                                                                                            |
| The left bay has a pair of 6/6 double hung windows on the 1st floor and a similar pair of windows on the second floor. The basement level of this story has a 3 lite window centered under the pair of windows on the 1st floor. The center bay has an arched wood front door with light and 2 sidelights and the second story has a smaller pair of 6/6 double hung windows. This bay has a brick and stone porch covering the front door on the 1st floor. The right bay is a mirror version of the left on all levels. All doors and windows are trimmed in cast stone and have cast stone lintels and sills. Previous house was on this location on the 1914 Sanborn maps. |
|                                                                                                                                                                                                                                                                                                                                                                                                                                                                                                                                                                                                                                                                                |
|                                                                                                                                                                                                                                                                                                                                                                                                                                                                                                                                                                                                                                                                                |
|                                                                                                                                                                                                                                                                                                                                                                                                                                                                                                                                                                                                                                                                                |