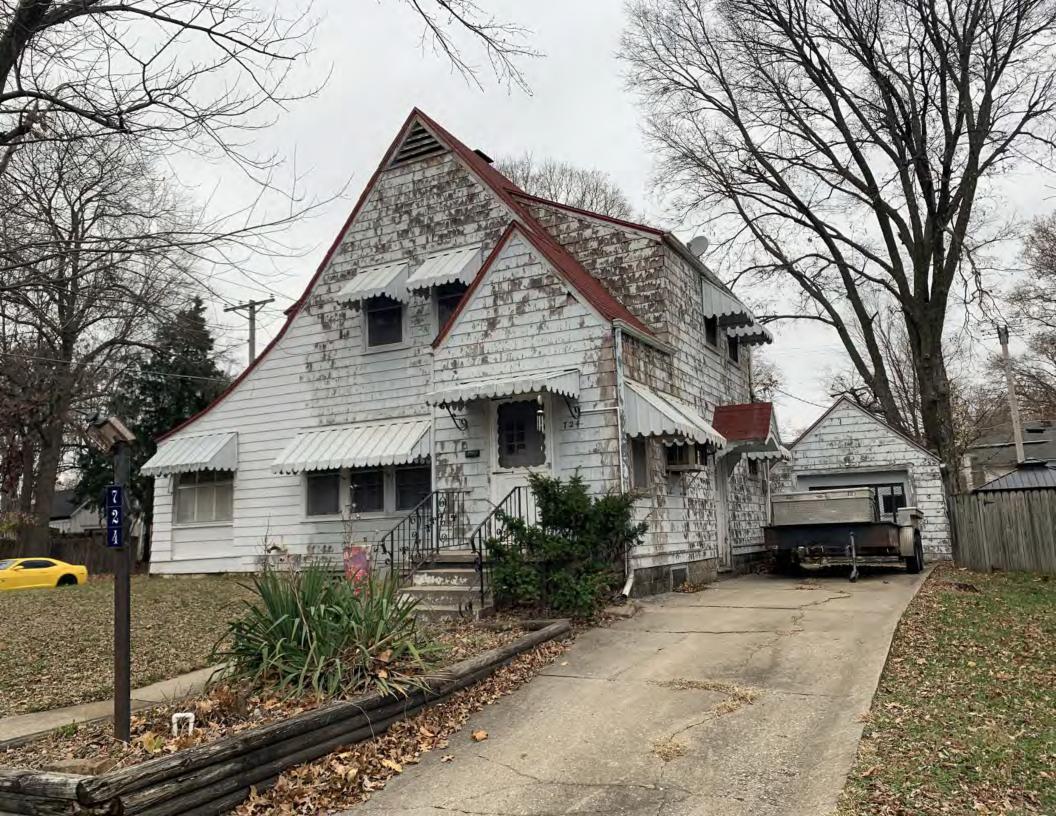

#### **PHOTOGRAPH**

PHOTOGRAPHER: Dana Gould DATE: 11/19/2020 DESCRIPTION:
Oblique facing NE

INSERT PHOTOGRAPH OF PRIMARY STRUCTURE ON PROPERTY.

Page 3 PE\_AS\_006-001 421 W 3rd St Sedalia

| ADDITIONAL INFORMATION                                                                                                                                                                                                                                                                                                                                                                                                                                                                                                                                                                                                                                                         |
|--------------------------------------------------------------------------------------------------------------------------------------------------------------------------------------------------------------------------------------------------------------------------------------------------------------------------------------------------------------------------------------------------------------------------------------------------------------------------------------------------------------------------------------------------------------------------------------------------------------------------------------------------------------------------------|
| 21. (CONT.) HISTORY AND SIGNIFICANCE. EXPAND BOX AS NECESSARY, OR ADD CONTINUATION PAGES.  Rectory is part of 304 S. Moniteau parcel - Sacred Heart Church.                                                                                                                                                                                                                                                                                                                                                                                                                                                                                                                    |
| 22. (CONT.) SOURCES OF INFORMATION. EXPAND BOX AS NECESSARY, OR ADD CONTINUATION PAGES.                                                                                                                                                                                                                                                                                                                                                                                                                                                                                                                                                                                        |
| City of Sedalia Water Department Records, 1914 Sanborn Map                                                                                                                                                                                                                                                                                                                                                                                                                                                                                                                                                                                                                     |
| 40. (CONT.) DESCRIPTION OF ENVIRONMENT AND OUTBUILDINGS. EXPAND BOX AS NECESSARY, OR ADD CONTINUATION PAGES.                                                                                                                                                                                                                                                                                                                                                                                                                                                                                                                                                                   |
| Suburban, sidewalk lined thoroughfare. Two-bay garage. The garage is constructed of dissimilar materials from the building. It has a front gable roof, asbestos siding and a poured-in-place concrete foundation. There is a window on the side that appears in-period of the house. Not contributing.                                                                                                                                                                                                                                                                                                                                                                         |
| 41. (CONT.) DESCRIPTION OF PRIMARY RESOURCE. EXPAND BOX AS NECESSARY, OR ADD CONTINUATION PAGES.                                                                                                                                                                                                                                                                                                                                                                                                                                                                                                                                                                               |
| This is a 2.5-story, 3-bay administration building in the Colonial Revival style built in 1923. The foundation is continuous brick. Exterior walls are original brick. The building has a medium hip roof clad in replacement asphalt shingles and four hip-roofed dormers. There is one offset right, brick chimney and one offset left, brick chimney. Windows are original wood, 1/1 double-hung sashes. There is a single-story, single-bay open porch characterized by a flat roof clad in asphalt shingles with square brick posts on brick wall stone piers.                                                                                                            |
| The left bay has a pair of 6/6 double hung windows on the 1st floor and a similar pair of windows on the second floor. The basement level of this story has a 3 lite window centered under the pair of windows on the 1st floor. The center bay has an arched wood front door with light and 2 sidelights and the second story has a smaller pair of 6/6 double hung windows. This bay has a brick and stone porch covering the front door on the 1st floor. The right bay is a mirror version of the left on all levels. All doors and windows are trimmed in cast stone and have cast stone lintels and sills. Previous house was on this location on the 1914 Sanborn maps. |
|                                                                                                                                                                                                                                                                                                                                                                                                                                                                                                                                                                                                                                                                                |
|                                                                                                                                                                                                                                                                                                                                                                                                                                                                                                                                                                                                                                                                                |
|                                                                                                                                                                                                                                                                                                                                                                                                                                                                                                                                                                                                                                                                                |