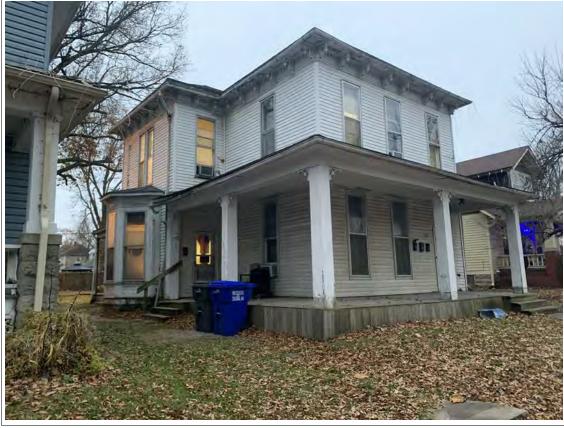

#### **PHOTOGRAPH**

PHOTOGRAPHER: Dana Gould DATE: 11/19/2020 DESCRIPTION:
Oblique facing NE

INSERT PHOTOGRAPH OF PRIMARY STRUCTURE ON PROPERTY.

Page 3 PE\_AS\_006-001 421 W 3rd St Sedalia

| ADDITIONAL INFORMATION                                                                                                                                                                                                                                                                                                                                                                                                                                                                                                                                                                                                                                                         |
|--------------------------------------------------------------------------------------------------------------------------------------------------------------------------------------------------------------------------------------------------------------------------------------------------------------------------------------------------------------------------------------------------------------------------------------------------------------------------------------------------------------------------------------------------------------------------------------------------------------------------------------------------------------------------------|
| 21. (CONT.) HISTORY AND SIGNIFICANCE. EXPAND BOX AS NECESSARY, OR ADD CONTINUATION PAGES.  Rectory is part of 304 S. Moniteau parcel - Sacred Heart Church.                                                                                                                                                                                                                                                                                                                                                                                                                                                                                                                    |
| 22. (CONT.) SOURCES OF INFORMATION. EXPAND BOX AS NECESSARY, OR ADD CONTINUATION PAGES.                                                                                                                                                                                                                                                                                                                                                                                                                                                                                                                                                                                        |
| City of Sedalia Water Department Records, 1914 Sanborn Map                                                                                                                                                                                                                                                                                                                                                                                                                                                                                                                                                                                                                     |
| 40. (CONT.) DESCRIPTION OF ENVIRONMENT AND OUTBUILDINGS. EXPAND BOX AS NECESSARY, OR ADD CONTINUATION PAGES.                                                                                                                                                                                                                                                                                                                                                                                                                                                                                                                                                                   |
| Suburban, sidewalk lined thoroughfare. Two-bay garage. The garage is constructed of dissimilar materials from the building. It has a front gable roof, asbestos siding and a poured-in-place concrete foundation. There is a window on the side that appears in-period of the house. Not contributing.                                                                                                                                                                                                                                                                                                                                                                         |
| 41. (CONT.) DESCRIPTION OF PRIMARY RESOURCE. EXPAND BOX AS NECESSARY, OR ADD CONTINUATION PAGES.                                                                                                                                                                                                                                                                                                                                                                                                                                                                                                                                                                               |
| This is a 2.5-story, 3-bay administration building in the Colonial Revival style built in 1923. The foundation is continuous brick. Exterior walls are original brick. The building has a medium hip roof clad in replacement asphalt shingles and four hip-roofed dormers. There is one offset right, brick chimney and one offset left, brick chimney. Windows are original wood, 1/1 double-hung sashes. There is a single-story, single-bay open porch characterized by a flat roof clad in asphalt shingles with square brick posts on brick wall stone piers.                                                                                                            |
| The left bay has a pair of 6/6 double hung windows on the 1st floor and a similar pair of windows on the second floor. The basement level of this story has a 3 lite window centered under the pair of windows on the 1st floor. The center bay has an arched wood front door with light and 2 sidelights and the second story has a smaller pair of 6/6 double hung windows. This bay has a brick and stone porch covering the front door on the 1st floor. The right bay is a mirror version of the left on all levels. All doors and windows are trimmed in cast stone and have cast stone lintels and sills. Previous house was on this location on the 1914 Sanborn maps. |
|                                                                                                                                                                                                                                                                                                                                                                                                                                                                                                                                                                                                                                                                                |
|                                                                                                                                                                                                                                                                                                                                                                                                                                                                                                                                                                                                                                                                                |
|                                                                                                                                                                                                                                                                                                                                                                                                                                                                                                                                                                                                                                                                                |