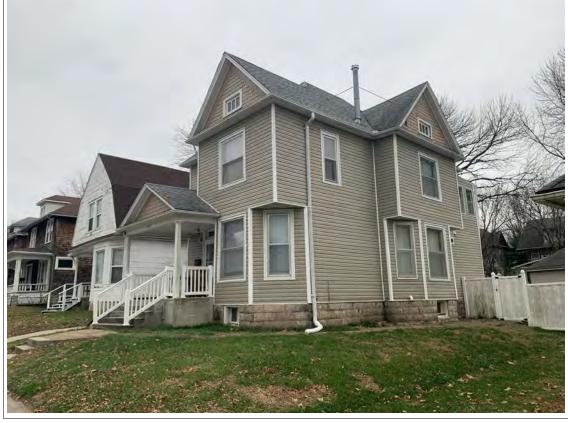

#### **PHOTOGRAPH**

PHOTOGRAPHER: Dana Gould DATE: 11/19/2020 DESCRIPTION:
Oblique facing NE

INSERT PHOTOGRAPH OF PRIMARY STRUCTURE ON PROPERTY.

Page 3 PE\_AS\_006-001 421 W 3rd St Sedalia

| ADDITIONAL INFORMATION                                                                                                                                                                                                                                                                                                                                                                                                                                                                                                                                                                                                                                                         |
|--------------------------------------------------------------------------------------------------------------------------------------------------------------------------------------------------------------------------------------------------------------------------------------------------------------------------------------------------------------------------------------------------------------------------------------------------------------------------------------------------------------------------------------------------------------------------------------------------------------------------------------------------------------------------------|
| 21. (CONT.) HISTORY AND SIGNIFICANCE. EXPAND BOX AS NECESSARY, OR ADD CONTINUATION PAGES.  Rectory is part of 304 S. Moniteau parcel - Sacred Heart Church.                                                                                                                                                                                                                                                                                                                                                                                                                                                                                                                    |
| 22. (CONT.) SOURCES OF INFORMATION. EXPAND BOX AS NECESSARY, OR ADD CONTINUATION PAGES.                                                                                                                                                                                                                                                                                                                                                                                                                                                                                                                                                                                        |
| City of Sedalia Water Department Records, 1914 Sanborn Map                                                                                                                                                                                                                                                                                                                                                                                                                                                                                                                                                                                                                     |
| 40. (CONT.) DESCRIPTION OF ENVIRONMENT AND OUTBUILDINGS. EXPAND BOX AS NECESSARY, OR ADD CONTINUATION PAGES.                                                                                                                                                                                                                                                                                                                                                                                                                                                                                                                                                                   |
| Suburban, sidewalk lined thoroughfare. Two-bay garage. The garage is constructed of dissimilar materials from the building. It has a front gable roof, asbestos siding and a poured-in-place concrete foundation. There is a window on the side that appears in-period of the house. Not contributing.                                                                                                                                                                                                                                                                                                                                                                         |
| 41. (CONT.) DESCRIPTION OF PRIMARY RESOURCE. EXPAND BOX AS NECESSARY, OR ADD CONTINUATION PAGES.                                                                                                                                                                                                                                                                                                                                                                                                                                                                                                                                                                               |
| This is a 2.5-story, 3-bay administration building in the Colonial Revival style built in 1923. The foundation is continuous brick. Exterior walls are original brick. The building has a medium hip roof clad in replacement asphalt shingles and four hip-roofed dormers. There is one offset right, brick chimney and one offset left, brick chimney. Windows are original wood, 1/1 double-hung sashes. There is a single-story, single-bay open porch characterized by a flat roof clad in asphalt shingles with square brick posts on brick wall stone piers.                                                                                                            |
| The left bay has a pair of 6/6 double hung windows on the 1st floor and a similar pair of windows on the second floor. The basement level of this story has a 3 lite window centered under the pair of windows on the 1st floor. The center bay has an arched wood front door with light and 2 sidelights and the second story has a smaller pair of 6/6 double hung windows. This bay has a brick and stone porch covering the front door on the 1st floor. The right bay is a mirror version of the left on all levels. All doors and windows are trimmed in cast stone and have cast stone lintels and sills. Previous house was on this location on the 1914 Sanborn maps. |
|                                                                                                                                                                                                                                                                                                                                                                                                                                                                                                                                                                                                                                                                                |
|                                                                                                                                                                                                                                                                                                                                                                                                                                                                                                                                                                                                                                                                                |
|                                                                                                                                                                                                                                                                                                                                                                                                                                                                                                                                                                                                                                                                                |