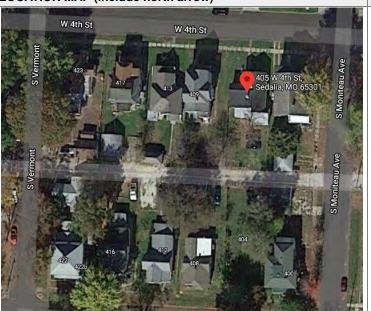

|                               |                                                              |  |  |
|                                                     | BLE (INDIV | DUALLY)                             |                               |                                                              |  |  |
| □ ELIGIBLE (DISTRICT) □ NOT E                       |            | ,                                   |                               |                                                              |  |  |
| □ NOT DETERMINED                                    |            |                                     |                               |                                                              |  |  |



## **LOCATION MAP (include north arrow)**



## SITE MAP/PLAN (include north arrow)

#### **PHOTOGRAPH**

PHOTOGRAPHER: Kelly Batcheller-Mummey DATE: 11/20/2020 DESCRIPTION: Oblique facing NE

INSERT PHOTOGRAPH OF PRIMARY STRUCTURE ON PROPERTY.





Page 3 PE\_AS\_006-043 405 W 4th St Sedalia

| ADDITIONAL INFORMATION                                                                                                                                             |
|--------------------------------------------------------------------------------------------------------------------------------------------------------------------|
| 21. (CONT.) HISTORY AND SIGNIFICANCE. EXPAND BOX AS NECESSARY, OR ADD CONTINUATION PAGES.                                                                          |
| Water Dept. records indicate original water s