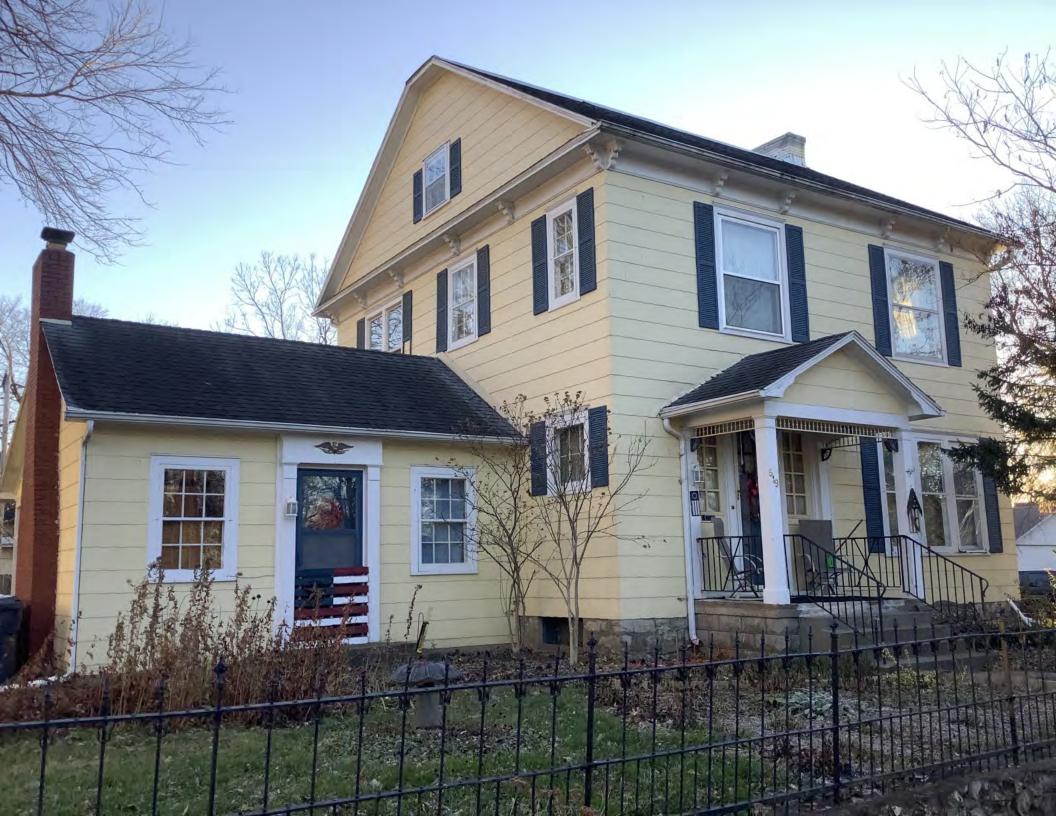

#### **PHOTOGRAPH**

PHOTOGRAPHER: Dana Gould DATE: 11/19/2020 DESCRIPTION:
Oblique facing NE

INSERT PHOTOGRAPH OF PRIMARY STRUCTURE ON PROPERTY.

Page 3 PE\_AS\_006-001 421 W 3rd St Sedalia

| ADDITIONAL INFORMATION                                                                                                                                                                                                                                                                                                                                                                                                                                                                                                                                                                                                                                                         |
|--------------------------------------------------------------------------------------------------------------------------------------------------------------------------------------------------------------------------------------------------------------------------------------------------------------------------------------------------------------------------------------------------------------------------------------------------------------------------------------------------------------------------------------------------------------------------------------------------------------------------------------------------------------------------------|
| 21. (CONT.) HISTORY AND SIGNIFICANCE. EXPAND BOX AS NECESSARY, OR ADD CONTINUATION PAGES.  Rectory is part of 304 S. Moniteau parcel - Sacred Heart Church.                                                                                                                                                                                                                                                                                                                                                                                                                                                                                                                    |
| 22. (CONT.) SOURCES OF INFORMATION. EXPAND BOX AS NECESSARY, OR ADD CONTINUATION PAGES.                                                                                                                                                                                                                                                                                                                                                                                                                                                                                                                                                                                        |
| City of Sedalia Water Department Records, 1914 Sanborn Map                                                                                                                                                                                                                                                                                                                                                                                                                                                                                                                                                                                                                     |
| 40. (CONT.) DESCRIPTION OF ENVIRONMENT AND OUTBUILDINGS. EXPAND BOX AS NECESSARY, OR ADD CONTINUATION PAGES.                                                                                                                                                                                                                                                                                                                                                                                                                                                                                                                                                                   |
| Suburban, sidewalk lined thoroughfare. Two-bay garage. The garage is constructed of dissimilar materials from the building. It has a front gable roof, asbestos siding and a poured-in-place concrete foundation. There is a window on the side that appears in-period of the house. Not contributing.                                                                                                                                                                                                                                                                                                                                                                         |
| 41. (CONT.) DESCRIPTION OF PRIMARY RESOURCE. EXPAND BOX AS NECESSARY, OR ADD CONTINUATION PAGES.                                                                                                                                                                                                                                                                                                                                                                                                                                                                                                                                                                               |
| This is a 2.5-story, 3-bay administration building in the Colonial Revival style built in 1923. The foundation is continuous brick. Exterior walls are original brick. The building has a medium hip roof clad in replacement asphalt shingles and four hip-roofed dormers. There is one offset right, brick chimney and one offset left, brick chimney. Windows are original wood, 1/1 double-hung sashes. There is a single-story, single-bay open porch characterized by a flat roof clad in asphalt shingles with square brick posts on brick wall stone piers.                                                                                                            |
| The left bay has a pair of 6/6 double hung windows on the 1st floor and a similar pair of windows on the second floor. The basement level of this story has a 3 lite window centered under the pair of windows on the 1st floor. The center bay has an arched wood front door with light and 2 sidelights and the second story has a smaller pair of 6/6 double hung windows. This bay has a brick and stone porch covering the front door on the 1st floor. The right bay is a mirror version of the left on all levels. All doors and windows are trimmed in cast stone and have cast stone lintels and sills. Previous house was on this location on the 1914 Sanborn maps. |
|                                                                                                                                                                                                                                                                                                                                                                                                                                                                                                                                                                                                                                                                                |
|                                                                                                                                                                                                                                                                                                                                                                                                                                                                                                                                                                                                                                                                                |
|                                                                                                                                                                                                                                                                                                                                                                                                                                                                                                                                                                                                                                                                                |