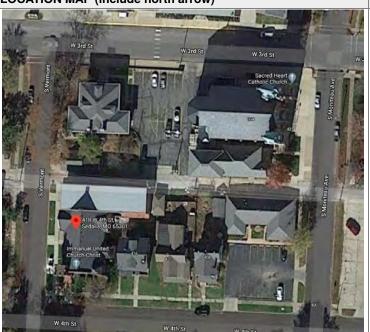

|           |                                         |                              |                                                                     |  |
| PENDING LISTING ELIGIBLE (INDIVIDUALLY)   |           |                                         |                              |                                                                     |  |
| ELIGIBLE (DISTRICT) NOT ELIGIBLE          |           |                                         |                              |                                                                     |  |
| NOT DETERMINED                            |           |                                         |                              |                                                                     |  |





#### SITE MAP/PLAN (include north arrow)

#### **PHOTOGRAPH**

PHOTOGRAPHER:
Kelly Batcheller-Mummey

DATE: 11/20/2020 DESCRIPTION: Facing South





Page 3 PE\_AS\_006-050 418 W 4th St Sedalia

| ADDITIONAL INFORMATION