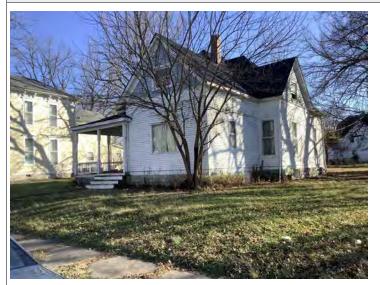

#### **PHOTOGRAPH**

PHOTOGRAPHER: Dana Gould DATE: 11/19/2020 DESCRIPTION:
Oblique facing NE

INSERT PHOTOGRAPH OF PRIMARY STRUCTURE ON PROPERTY.

Page 3 PE\_AS\_006-001 421 W 3rd St Sedalia

| ADDITIONAL INFORMATION                                                                                                                                                                                                                                                                                                                                                                                                                                                                                                                                                                                                                                                         |
|--------------------------------------------------------------------------------------------------------------------------------------------------------------------------------------------------------------------------------------------------------------------------------------------------------------------------------------------------------------------------------------------------------------------------------------------------------------------------------------------------------------------------------------------------------------------------------------------------------------------------------------------------------------------------------|
| 21. (CONT.) HISTORY AND SIGNIFICANCE. EXPAND BOX AS NECESSARY, OR ADD CONTINUATION PAGES.  Rectory is part of 304 S. Moniteau parcel - Sacred Heart Church.                                                                                                                                                                                                                                                                                                                                                                                                                                                                                                                    |
| 22. (CONT.) SOURCES OF INFORMATION. EXPAND BOX AS NECESSARY, OR ADD CONTINUATION PAGES.                                                                                                                                                                                                                                                                                                                                                                                                                                                                                                                                                                                        |
| City of Sedalia Water Department Records, 1914 Sanborn Map                                                                                                                                                                                                                                                                                                                                                                                                                                                                                                                                                                                                                     |
| 40. (CONT.) DESCRIPTION OF ENVIRONMENT AND OUTBUILDINGS. EXPAND BOX AS NECESSARY, OR ADD CONTINUATION PAGES.                                                                                                                                                                                                                                                                                                                                                                                                                                                                                                                                                                   |
| Suburban, sidewalk lined thoroughfare. Two-bay garage. The garage is constructed of dissimilar materials from the building. It has a front gable roof, asbestos siding and a poured-in-place concrete foundation. There is a window on the side that appears in-period of the house. Not contributing.                                                                                                                                                                                                                                                                                                                                                                         |
| 41. (CONT.) DESCRIPTION OF PRIMARY RESOURCE. EXPAND BOX AS NECESSARY, OR ADD CONTINUATION PAGES.                                                                                                                                                                                                                                                                                                                                                                                                                                                                                                                                                                               |
| This is a 2.5-story, 3-bay administration building in the Colonial Revival style built in 1923. The foundation is continuous brick. Exterior walls are original brick. The building has a medium hip roof clad in replacement asphalt shingles and four hip-roofed dormers. There is one offset right, brick chimney and one offset left, brick chimney. Windows are original wood, 1/1 double-hung sashes. There is a single-story, single-bay open porch characterized by a flat roof clad in asphalt shingles with square brick posts on brick wall stone piers.                                                                                                            |
| The left bay has a pair of 6/6 double hung windows on the 1st floor and a similar pair of windows on the second floor. The basement level of this story has a 3 lite window centered under the pair of windows on the 1st floor. The center bay has an arched wood front door with light and 2 sidelights and the second story has a smaller pair of 6/6 double hung windows. This bay has a brick and stone porch covering the front door on the 1st floor. The right bay is a mirror version of the left on all levels. All doors and windows are trimmed in cast stone and have cast stone lintels and sills. Previous house was on this location on the 1914 Sanborn maps. |
|                                                                                                                                                                                                                                                                                                                                                                                                                                                                                                                                                                                                                                                                                |
|                                                                                                                                                                                                                                                                                                                                                                                                                                                                                                                                                                                                                                                                                |
|                                                                                                                                                                                                                                                                                                                                                                                                                                                                                                                                                                                                                                                                                |