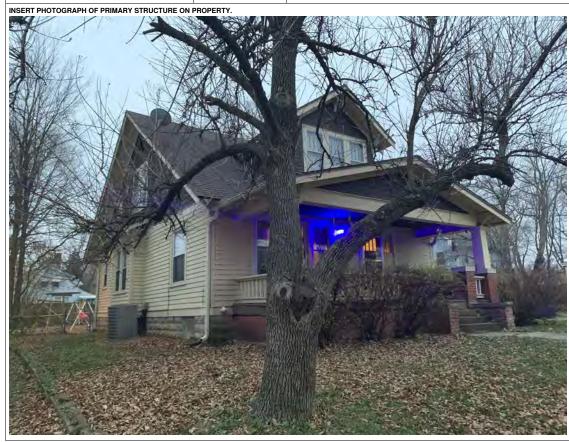

#### **PHOTOGRAPH**

PHOTOGRAPHER: Dana Gould DATE: 11/19/2020 DESCRIPTION:
Oblique facing NE

INSERT PHOTOGRAPH OF PRIMARY STRUCTURE ON PROPERTY.

Page 3 PE\_AS\_006-001 421 W 3rd St Sedalia

| ADDITIONAL INFORMATION                                                                                                                                                                                                                                                                                                                                                                                                                                                                                                                                                                                                                                                         |
|--------------------------------------------------------------------------------------------------------------------------------------------------------------------------------------------------------------------------------------------------------------------------------------------------------------------------------------------------------------------------------------------------------------------------------------------------------------------------------------------------------------------------------------------------------------------------------------------------------------------------------------------------------------------------------|
| 21. (CONT.) HISTORY AND SIGNIFICANCE. EXPAND BOX AS NECESSARY, OR ADD CONTINUATION PAGES.  Rectory is part of 304 S. Moniteau parcel - Sacred Heart Church.                                                                                                                                                                                                                                                                                                                                                                                                                                                                                                                    |
| 22. (CONT.) SOURCES OF INFORMATION. EXPAND BOX AS NECESSARY, OR ADD CONTINUATION PAGES.                                                                                                                                                                                                                                                                                                                                                                                                                                                                                                                                                                                        |
| City of Sedalia Water Department Records, 1914 Sanborn Map                                                                                                                                                                                                                                                                                                                                                                                                                                                                                                                                                                                                                     |
| 40. (CONT.) DESCRIPTION OF ENVIRONMENT AND OUTBUILDINGS. EXPAND BOX AS NECESSARY, OR ADD CONTINUATION PAGES.                                                                                                                                                                                                                                                                                                                                                                                                                                                                                                                                                                   |
| Suburban, sidewalk lined thoroughfare. Two-bay garage. The garage is constructed of dissimilar materials from the building. It has a front gable roof, asbestos siding and a poured-in-place concrete foundation. There is a window on the side that appears in-period of the house. Not contributing.                                                                                                                                                                                                                                                                                                                                                                         |
| 41. (CONT.) DESCRIPTION OF PRIMARY RESOURCE. EXPAND BOX AS NECESSARY, OR ADD CONTINUATION PAGES.                                                                                                                                                                                                                                                                                                                                                                                                                                                                                                                                                                               |
| This is a 2.5-story, 3-bay administration building in the Colonial Revival style built in 1923. The foundation is continuous brick. Exterior walls are original brick. The building has a medium hip roof clad in replacement asphalt shingles and four hip-roofed dormers. There is one offset right, brick chimney and one offset left, brick chimney. Windows are original wood, 1/1 double-hung sashes. There is a single-story, single-bay open porch characterized by a flat roof clad in asphalt shingles with square brick posts on brick wall stone piers.                                                                                                            |
| The left bay has a pair of 6/6 double hung windows on the 1st floor and a similar pair of windows on the second floor. The basement level of this story has a 3 lite window centered under the pair of windows on the 1st floor. The center bay has an arched wood front door with light and 2 sidelights and the second story has a smaller pair of 6/6 double hung windows. This bay has a brick and stone porch covering the front door on the 1st floor. The right bay is a mirror version of the left on all levels. All doors and windows are trimmed in cast stone and have cast stone lintels and sills. Previous house was on this location on the 1914 Sanborn maps. |
|                                                                                                                                                                                                                                                                                                                                                                                                                                                                                                                                                                                                                                                                                |
|                                                                                                                                                                                                                                                                                                                                                                                                                                                                                                                                                                                                                                                                                |
|                                                                                                                                                                                                                                                                                                                                                                                                                                                                                                                                                                                                                                                                                |