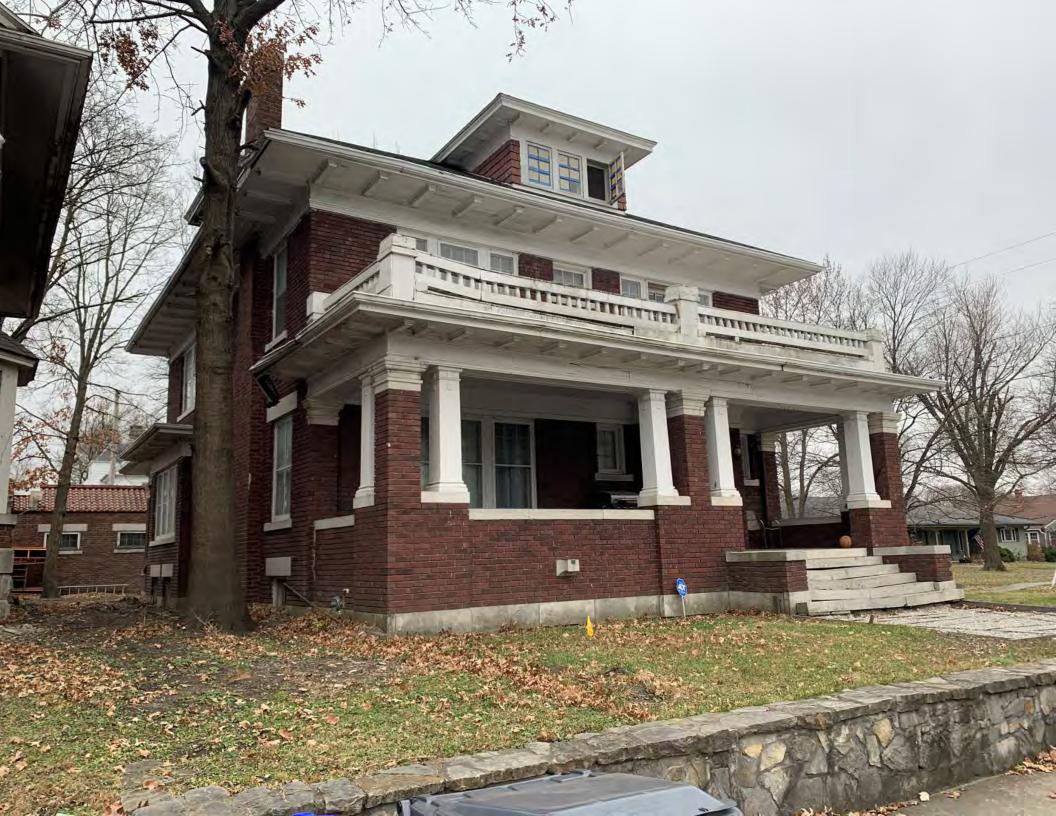

#### **PHOTOGRAPH**

PHOTOGRAPHER: Dana Gould DATE: 11/19/2020 DESCRIPTION:
Oblique facing NE

INSERT PHOTOGRAPH OF PRIMARY STRUCTURE ON PROPERTY.

Page 3 PE\_AS\_006-001 421 W 3rd St Sedalia

| ADDITIONAL INFORMATION                                                                                                                                                                                                                                                                                                                                                                                                                                                                                                                                                                                                                                                         |
|--------------------------------------------------------------------------------------------------------------------------------------------------------------------------------------------------------------------------------------------------------------------------------------------------------------------------------------------------------------------------------------------------------------------------------------------------------------------------------------------------------------------------------------------------------------------------------------------------------------------------------------------------------------------------------|
| 21. (CONT.) HISTORY AND SIGNIFICANCE. EXPAND BOX AS NECESSARY, OR ADD CONTINUATION PAGES.  Rectory is part of 304 S. Moniteau parcel - Sacred Heart Church.                                                                                                                                                                                                                                                                                                                                                                                                                                                                                                                    |
| 22. (CONT.) SOURCES OF INFORMATION. EXPAND BOX AS NECESSARY, OR ADD CONTINUATION PAGES.                                                                                                                                                                                                                                                                                                                                                                                                                                                                                                                                                                                        |
| City of Sedalia Water Department Records, 1914 Sanborn Map                                                                                                                                                                                                                                                                                                                                                                                                                                                                                                                                                                                                                     |
| 40. (CONT.) DESCRIPTION OF ENVIRONMENT AND OUTBUILDINGS. EXPAND BOX AS NECESSARY, OR ADD CONTINUATION PAGES.                                                                                                                                                                                                                                                                                                                                                                                                                                                                                                                                                                   |
| Suburban, sidewalk lined thoroughfare. Two-bay garage. The garage is constructed of dissimilar materials from the building. It has a front gable roof, asbestos siding and a poured-in-place concrete foundation. There is a window on the side that appears in-period of the house. Not contributing.                                                                                                                                                                                                                                                                                                                                                                         |
| 41. (CONT.) DESCRIPTION OF PRIMARY RESOURCE. EXPAND BOX AS NECESSARY, OR ADD CONTINUATION PAGES.                                                                                                                                                                                                                                                                                                                                                                                                                                                                                                                                                                               |
| This is a 2.5-story, 3-bay administration building in the Colonial Revival style built in 1923. The foundation is continuous brick. Exterior walls are original brick. The building has a medium hip roof clad in replacement asphalt shingles and four hip-roofed dormers. There is one offset right, brick chimney and one offset left, brick chimney. Windows are original wood, 1/1 double-hung sashes. There is a single-story, single-bay open porch characterized by a flat roof clad in asphalt shingles with square brick posts on brick wall stone piers.                                                                                                            |
| The left bay has a pair of 6/6 double hung windows on the 1st floor and a similar pair of windows on the second floor. The basement level of this story has a 3 lite window centered under the pair of windows on the 1st floor. The center bay has an arched wood front door with light and 2 sidelights and the second story has a smaller pair of 6/6 double hung windows. This bay has a brick and stone porch covering the front door on the 1st floor. The right bay is a mirror version of the left on all levels. All doors and windows are trimmed in cast stone and have cast stone lintels and sills. Previous house was on this location on the 1914 Sanborn maps. |
|                                                                                                                                                                                                                                                                                                                                                                                                                                                                                                                                                                                                                                                                                |
|                                                                                                                                                                                                                                                                                                                                                                                                                                                                                                                                                                                                                                                                                |
|                                                                                                                                                                                                                                                                                                                                                                                                                                                                                                                                                                                                                                                                                |

According to Sedalia's 1888-89 city directory, Charles E. Yeater (governor of the Philippine Islands and Missouri State Senator) briefly lived in this house. This house is on the Historical Inventory in the "Link to the Past" by Roger Maserang. This house is identified as one of Sedalia's significant buildings. The house first appears on the 1888 Sanborn Map. The 1908 Sanborn Map has a slightly different left corner of the current plan. The corner may have been filled in and the porch revised. Water department records indicate service began in 1892.