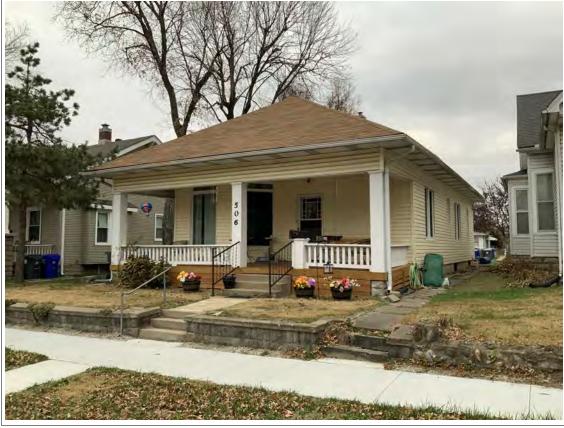

#### **PHOTOGRAPH**

PHOTOGRAPHER: Dana Gould DATE: 11/19/2020 DESCRIPTION:
Oblique facing NE

INSERT PHOTOGRAPH OF PRIMARY STRUCTURE ON PROPERTY.

Page 3 PE\_AS\_006-001 421 W 3rd St Sedalia

| ADDITIONAL INFORMATION                                                                                                                                                                                                                                                                                                                                                                                                                                                                                                                                                                                                                                                         |
|--------------------------------------------------------------------------------------------------------------------------------------------------------------------------------------------------------------------------------------------------------------------------------------------------------------------------------------------------------------------------------------------------------------------------------------------------------------------------------------------------------------------------------------------------------------------------------------------------------------------------------------------------------------------------------|
| 21. (CONT.) HISTORY AND SIGNIFICANCE. EXPAND BOX AS NECESSARY, OR ADD CONTINUATION PAGES.  Rectory is part of 304 S. Moniteau parcel - Sacred Heart Church.                                                                                                                                                                                                                                                                                                                                                                                                                                                                                                                    |
| 22. (CONT.) SOURCES OF INFORMATION. EXPAND BOX AS NECESSARY, OR ADD CONTINUATION PAGES.                                                                                                                                                                                                                                                                                                                                                                                                                                                                                                                                                                                        |
| City of Sedalia Water Department Records, 1914 Sanborn Map                                                                                                                                                                                                                                                                                                                                                                                                                                                                                                                                                                                                                     |
| 40. (CONT.) DESCRIPTION OF ENVIRONMENT AND OUTBUILDINGS. EXPAND BOX AS NECESSARY, OR ADD CONTINUATION PAGES.                                                                                                                                                                                                                                                                                                                                                                                                                                                                                                                                                                   |
| Suburban, sidewalk lined thoroughfare. Two-bay garage. The garage is constructed of dissimilar materials from the building. It has a front gable roof, asbestos siding and a poured-in-place concrete foundation. There is a window on the side that appears in-period of the house. Not contributing.                                                                                                                                                                                                                                                                                                                                                                         |
| 41. (CONT.) DESCRIPTION OF PRIMARY RESOURCE. EXPAND BOX AS NECESSARY, OR ADD CONTINUATION PAGES.                                                                                                                                                                                                                                                                                                                                                                                                                                                                                                                                                                               |
| This is a 2.5-story, 3-bay administration building in the Colonial Revival style built in 1923. The foundation is continuous brick. Exterior walls are original brick. The building has a medium hip roof clad in replacement asphalt shingles and four hip-roofed dormers. There is one offset right, brick chimney and one offset left, brick chimney. Windows are original wood, 1/1 double-hung sashes. There is a single-story, single-bay open porch characterized by a flat roof clad in asphalt shingles with square brick posts on brick wall stone piers.                                                                                                            |
| The left bay has a pair of 6/6 double hung windows on the 1st floor and a similar pair of windows on the second floor. The basement level of this story has a 3 lite window centered under the pair of windows on the 1st floor. The center bay has an arched wood front door with light and 2 sidelights and the second story has a smaller pair of 6/6 double hung windows. This bay has a brick and stone porch covering the front door on the 1st floor. The right bay is a mirror version of the left on all levels. All doors and windows are trimmed in cast stone and have cast stone lintels and sills. Previous house was on this location on the 1914 Sanborn maps. |
|                                                                                                                                                                                                                                                                                                                                                                                                                                                                                                                                                                                                                                                                                |
|                                                                                                                                                                                                                                                                                                                                                                                                                                                                                                                                                                                                                                                                                |
|                                                                                                                                                                                                                                                                                                                                                                                                                                                                                                                                                                                                                                                                                |