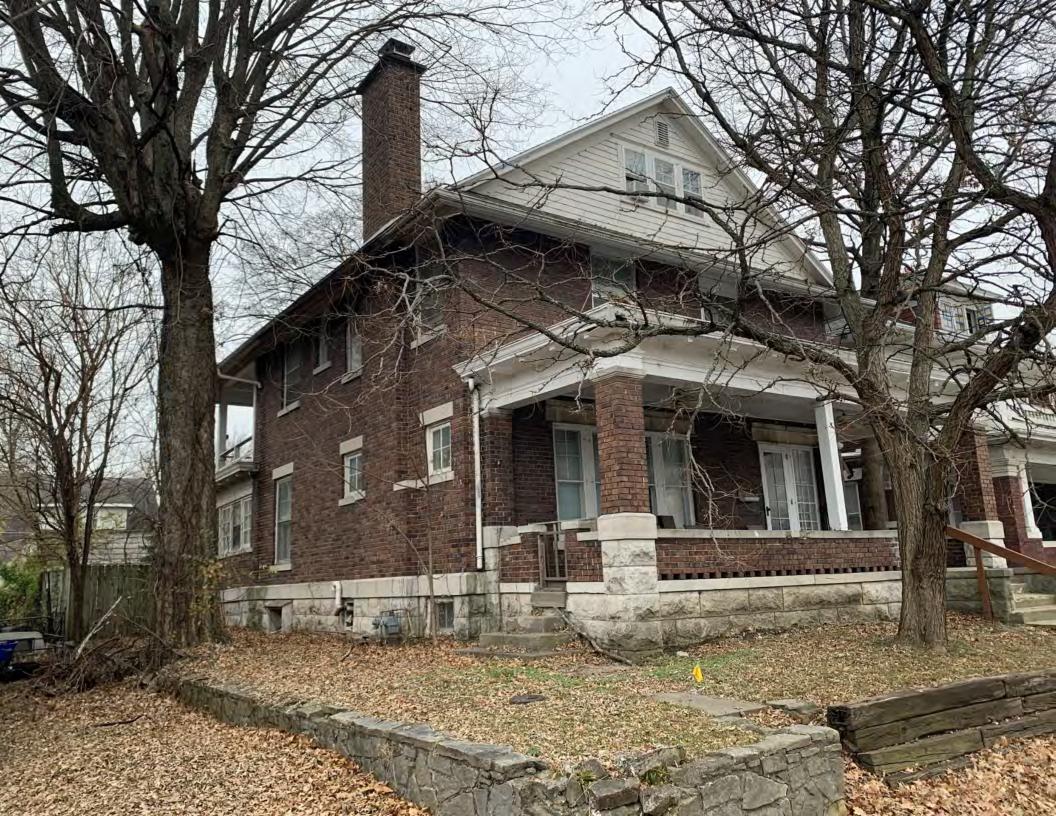

#### **PHOTOGRAPH**

PHOTOGRAPHER: Dana Gould DATE: 11/19/2020 DESCRIPTION:
Oblique facing NE

INSERT PHOTOGRAPH OF PRIMARY STRUCTURE ON PROPERTY.

Page 3 PE\_AS\_006-001 421 W 3rd St Sedalia

| ADDITIONAL INFORMATION                                                                                                                                                                                                                                                                                                                                                                                                                                                                                                                                                                                                                                                         |
|--------------------------------------------------------------------------------------------------------------------------------------------------------------------------------------------------------------------------------------------------------------------------------------------------------------------------------------------------------------------------------------------------------------------------------------------------------------------------------------------------------------------------------------------------------------------------------------------------------------------------------------------------------------------------------|
| 21. (CONT.) HISTORY AND SIGNIFICANCE. EXPAND BOX AS NECESSARY, OR ADD CONTINUATION PAGES.  Rectory is part of 304 S. Moniteau parcel - Sacred Heart Church.                                                                                                                                                                                                                                                                                                                                                                                                                                                                                                                    |
| 22. (CONT.) SOURCES OF INFORMATION. EXPAND BOX AS NECESSARY, OR ADD CONTINUATION PAGES.                                                                                                                                                                                                                                                                                                                                                                                                                                                                                                                                                                                        |
| City of Sedalia Water Department Records, 1914 Sanborn Map                                                                                                                                                                                                                                                                                                                                                                                                                                                                                                                                                                                                                     |
| 40. (CONT.) DESCRIPTION OF ENVIRONMENT AND OUTBUILDINGS. EXPAND BOX AS NECESSARY, OR ADD CONTINUATION PAGES.                                                                                                                                                                                                                                                                                                                                                                                                                                                                                                                                                                   |
| Suburban, sidewalk lined thoroughfare. Two-bay garage. The garage is constructed of dissimilar materials from the building. It has a front gable roof, asbestos siding and a poured-in-place concrete foundation. There is a window on the side that appears in-period of the house. Not contributing.                                                                                                                                                                                                                                                                                                                                                                         |
| 41. (CONT.) DESCRIPTION OF PRIMARY RESOURCE. EXPAND BOX AS NECESSARY, OR ADD CONTINUATION PAGES.                                                                                                                                                                                                                                                                                                                                                                                                                                                                                                                                                                               |
| This is a 2.5-story, 3-bay administration building in the Colonial Revival style built in 1923. The foundation is continuous brick. Exterior walls are original brick. The building has a medium hip roof clad in replacement asphalt shingles and four hip-roofed dormers. There is one offset right, brick chimney and one offset left, brick chimney. Windows are original wood, 1/1 double-hung sashes. There is a single-story, single-bay open porch characterized by a flat roof clad in asphalt shingles with square brick posts on brick wall stone piers.                                                                                                            |
| The left bay has a pair of 6/6 double hung windows on the 1st floor and a similar pair of windows on the second floor. The basement level of this story has a 3 lite window centered under the pair of windows on the 1st floor. The center bay has an arched wood front door with light and 2 sidelights and the second story has a smaller pair of 6/6 double hung windows. This bay has a brick and stone porch covering the front door on the 1st floor. The right bay is a mirror version of the left on all levels. All doors and windows are trimmed in cast stone and have cast stone lintels and sills. Previous house was on this location on the 1914 Sanborn maps. |
|                                                                                                                                                                                                                                                                                                                                                                                                                                                                                                                                                                                                                                                                                |
|                                                                                                                                                                                                                                                                                                                                                                                                                                                                                                                                                                                                                                                                                |
|                                                                                                                                                                                                                                                                                                                                                                                                                                                                                                                                                                                                                                                                                |