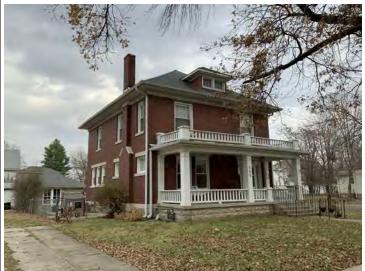

#### **PHOTOGRAPH**

PHOTOGRAPHER: Dana Gould DATE: 11/19/2020 DESCRIPTION:
Oblique facing NE

INSERT PHOTOGRAPH OF PRIMARY STRUCTURE ON PROPERTY.

Page 3 PE\_AS\_006-001 421 W 3rd St Sedalia

| ADDITIONAL INFORMATION                                                                                                                                                                                                                                                                                                                                                                                                                                                                                                                                                                                                                                                         |
|--------------------------------------------------------------------------------------------------------------------------------------------------------------------------------------------------------------------------------------------------------------------------------------------------------------------------------------------------------------------------------------------------------------------------------------------------------------------------------------------------------------------------------------------------------------------------------------------------------------------------------------------------------------------------------|
| 21. (CONT.) HISTORY AND SIGNIFICANCE. EXPAND BOX AS NECESSARY, OR ADD CONTINUATION PAGES.  Rectory is part of 304 S. Moniteau parcel - Sacred Heart Church.                                                                                                                                                                                                                                                                                                                                                                                                                                                                                                                    |
| 22. (CONT.) SOURCES OF INFORMATION. EXPAND BOX AS NECESSARY, OR ADD CONTINUATION PAGES.                                                                                                                                                                                                                                                                                                                                                                                                                                                                                                                                                                                        |
| City of Sedalia Water Department Records, 1914 Sanborn Map                                                                                                                                                                                                                                                                                                                                                                                                                                                                                                                                                                                                                     |
| 40. (CONT.) DESCRIPTION OF ENVIRONMENT AND OUTBUILDINGS. EXPAND BOX AS NECESSARY, OR ADD CONTINUATION PAGES.                                                                                                                                                                                                                                                                                                                                                                                                                                                                                                                                                                   |
| Suburban, sidewalk lined thoroughfare. Two-bay garage. The garage is constructed of dissimilar materials from the building. It has a front gable roof, asbestos siding and a poured-in-place concrete foundation. There is a window on the side that appears in-period of the house. Not contributing.                                                                                                                                                                                                                                                                                                                                                                         |
| 41. (CONT.) DESCRIPTION OF PRIMARY RESOURCE. EXPAND BOX AS NECESSARY, OR ADD CONTINUATION PAGES.                                                                                                                                                                                                                                                                                                                                                                                                                                                                                                                                                                               |
| This is a 2.5-story, 3-bay administration building in the Colonial Revival style built in 1923. The foundation is continuous brick. Exterior walls are original brick. The building has a medium hip roof clad in replacement asphalt shingles and four hip-roofed dormers. There is one offset right, brick chimney and one offset left, brick chimney. Windows are original wood, 1/1 double-hung sashes. There is a single-story, single-bay open porch characterized by a flat roof clad in asphalt shingles with square brick posts on brick wall stone piers.                                                                                                            |
| The left bay has a pair of 6/6 double hung windows on the 1st floor and a similar pair of windows on the second floor. The basement level of this story has a 3 lite window centered under the pair of windows on the 1st floor. The center bay has an arched wood front door with light and 2 sidelights and the second story has a smaller pair of 6/6 double hung windows. This bay has a brick and stone porch covering the front door on the 1st floor. The right bay is a mirror version of the left on all levels. All doors and windows are trimmed in cast stone and have cast stone lintels and sills. Previous house was on this location on the 1914 Sanborn maps. |
|                                                                                                                                                                                                                                                                                                                                                                                                                                                                                                                                                                                                                                                                                |
|                                                                                                                                                                                                                                                                                                                                                                                                                                                                                                                                                                                                                                                                                |
|                                                                                                                                                                                                                                                                                                                                                                                                                                                                                                                                                                                                                                                                                |

According to Sedalia's 1888-89 city directory, Charles E. Yeater (governor of the Philippine Islands and Missouri State Senator) briefly lived in this house. This house is on the Historical Inventory in the "Link to the Past" by Roger Maserang. This house is identified as one of Sedalia's significant buildings. The house first appears on the 1888 Sanborn Map. The 1908 Sanborn Map has a slightly different left corner of the current plan. The corner may have been filled in and the porch revised. Water department records indicate service began in 1892.