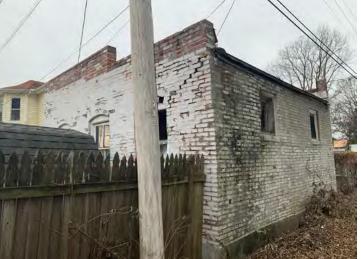

#### **PHOTOGRAPH**

PHOTOGRAPHER: Dana Gould DATE: 11/19/2020 DESCRIPTION:
Oblique facing NE

INSERT PHOTOGRAPH OF PRIMARY STRUCTURE ON PROPERTY.

Page 3 PE\_AS\_006-001 421 W 3rd St Sedalia

| ADDITIONAL INFORMATION                                                                                                                                                                                                                                                                                                                                                                                                                                                                                                                                                                                                                                                         |
|--------------------------------------------------------------------------------------------------------------------------------------------------------------------------------------------------------------------------------------------------------------------------------------------------------------------------------------------------------------------------------------------------------------------------------------------------------------------------------------------------------------------------------------------------------------------------------------------------------------------------------------------------------------------------------|
| 21. (CONT.) HISTORY AND SIGNIFICANCE. EXPAND BOX AS NECESSARY, OR ADD CONTINUATION PAGES.  Rectory is part of 304 S. Moniteau parcel - Sacred Heart Church.                                                                                                                                                                                                                                                                                                                                                                                                                                                                                                                    |
| 22. (CONT.) SOURCES OF INFORMATION. EXPAND BOX AS NECESSARY, OR ADD CONTINUATION PAGES.                                                                                                                                                                                                                                                                                                                                                                                                                                                                                                                                                                                        |
| City of Sedalia Water Department Records, 1914 Sanborn Map                                                                                                                                                                                                                                                                                                                                                                                                                                                                                                                                                                                                                     |
| 40. (CONT.) DESCRIPTION OF ENVIRONMENT AND OUTBUILDINGS. EXPAND BOX AS NECESSARY, OR ADD CONTINUATION PAGES.                                                                                                                                                                                                                                                                                                                                                                                                                                                                                                                                                                   |
| Suburban, sidewalk lined thoroughfare. Two-bay garage. The garage is constructed of dissimilar materials from the building. It has a front gable roof, asbestos siding and a poured-in-place concrete foundation. There is a window on the side that appears in-period of the house. Not contributing.                                                                                                                                                                                                                                                                                                                                                                         |
| 41. (CONT.) DESCRIPTION OF PRIMARY RESOURCE. EXPAND BOX AS NECESSARY, OR ADD CONTINUATION PAGES.                                                                                                                                                                                                                                                                                                                                                                                                                                                                                                                                                                               |
| This is a 2.5-story, 3-bay administration building in the Colonial Revival style built in 1923. The foundation is continuous brick. Exterior walls are original brick. The building has a medium hip roof clad in replacement asphalt shingles and four hip-roofed dormers. There is one offset right, brick chimney and one offset left, brick chimney. Windows are original wood, 1/1 double-hung sashes. There is a single-story, single-bay open porch characterized by a flat roof clad in asphalt shingles with square brick posts on brick wall stone piers.                                                                                                            |
| The left bay has a pair of 6/6 double hung windows on the 1st floor and a similar pair of windows on the second floor. The basement level of this story has a 3 lite window centered under the pair of windows on the 1st floor. The center bay has an arched wood front door with light and 2 sidelights and the second story has a smaller pair of 6/6 double hung windows. This bay has a brick and stone porch covering the front door on the 1st floor. The right bay is a mirror version of the left on all levels. All doors and windows are trimmed in cast stone and have cast stone lintels and sills. Previous house was on this location on the 1914 Sanborn maps. |
|                                                                                                                                                                                                                                                                                                                                                                                                                                                                                                                                                                                                                                                                                |
|                                                                                                                                                                                                                                                                                                                                                                                                                                                                                                                                                                                                                                                                                |
|                                                                                                                                                                                                                                                                                                                                                                                                                                                                                                                                                                                                                                                                                |

Oblique facing NW

Photo - Out Building

Photo - Out Building

Page 1 PE\_AS\_006-002 505 W 3rd St Sedalia

| 1. SURVEY NO.                                       |              | 2. SURVEY NAME:                |                                          |                                                     |
|-----------------------------------------------------|--------------|--------------------------------|------------------------------------------|-----------------------------------------------------|
| PE_AS_006-002                                       |              | Victorian Towers Survey        |                                          |                                                     |
| 3. COUNTY:                                          |              | 4. ADDRESS (STREET NO.)        | STREET (NAME)                            |                                                     |
| Pettis                                              |              | 505                            | W 3rd St                                 |                                                     |
| 5. CITY:                                            | VICINITY     | 6. LAT / LONG                  |                                          | 7. TOWNSHIP / RANGE / SECTION                       |
| Sedalia                                             |              | 38.708669700 / -93.23293050    | 0                                        | 1 1                                                 |
| 8.HISTORIC NAME (IF KNOWN):                         |              |                                | 9. PRESENT/OTHER NAME (IF K              | NOWN):                                              |
| 10. OWNERSHIP:                                      |              | 11A. HISTORIC USE (IF KNOWN):  |                                          | 11B. CURRENT USE:                                   |
| Private                                             |              | Domestic : Single Dwellin      | g                                        | Domestic : Single Dwelling                          |
| HISTORICAL INFORMATION                              |              |                                |                                          |                                                     |
| 12. CONSTRUCTION DATE:                              |              | 15. ARCHITECT:                 |                                          | 18. PREVIOUSLY SURVEYED?                            |
| circa 1955                                          |              |                                |                                          | CITE SURVEY NAME IN BOX 22 CONT. (PAGE 3)           |
| 13. SIGNIFICANT DATE/PERIOD:                        |              | 16. BUILDER/CONTRACTOR:        |                                          | 19. ON NATIONAL REGISTER?                           |
| 1880-1940                                           |              |                                |                                          | ☐INDIVIDUAL ☐DISTRICT                               |
|                                                     |              |                                |                                          | CITE NOMINATION NAME IN BOX 22 CONT. (PAGE 3)       |
| 14. AREA(S) OF SIGNIFICANCE:                        |              | 17. ORIGINAL OR SIGNIFICANT OV | /NER:                                    | 20. NATIONAL REGISTER ELIGIBLE?                     |
| C: Design/Construction                              |              |                                |                                          | ☐ INDIVIDUALLY ELIGIBLE                             |
|                                                     |              |                                |                                          | ☐ DISTRICT POTENTIAL (☐ C☐ NC)                      |
|                                                     |              |                                |                                          | ✓ NOT ELIGIBLE  NOT DETERMINED                      |
| 21. HISTORY AND SIGNIFICANCE ON CONTINUAT           | ION PAGE.    |                                | 22. SOURCES OF INFORMATION               | ON CONTINUATION PAGE. 🗹                             |
| ARCHITECTURAL INFORMAT                              | ION          |                                |                                          |                                                     |
| 23. CATEGORY OF PROPERTY:                           |              | 30: ROOF MATERIAL:             |                                          | 7.WINDOWS:                                          |
| <b>❷</b> BUILDING(S) □ SITE                         |              | asphalt shingles (replace      | ment)                                    | ✓ HISTORIC □ REPLACEMENT                            |
| ☐STRUCTURE ☐OBJECT                                  |              |                                |                                          | PANE ARRANGEMENT:<br>2/2 double-hung sashes         |
|                                                     |              |                                |                                          |                                                     |
| 24. VERNACULAR OR PROPERTY TYPE:                    |              | 31. CHIMNEY PLACEMENT:         |                                          | 38. ACREAGE (RURAL):  VISIBLE FROM PUBLIC ROAD?   ✓ |
|                                                     |              | offset left                    |                                          | VISIBLE FROM PUBLIC ROAD?                           |
| 25. ARCHITECTURAL STYLE:                            |              | 32. STRUCTURAL SYSTEM:         |                                          | 39. CHANGES (DESCRIBE IN BOX 41 CONT.):             |
| Modern Movement                                     |              | frame                          |                                          | ADDITIONS DATE(S):                                  |
| 26. PLAN SHAPE:                                     |              | 33. EXTERIOR WALL CLADDING:    |                                          | ALTERED DATE(S):                                    |
| rectangular                                         |              | vinyl siding                   |                                          | MOVED DATE(S):  ENDANGERED BY:                      |
| 27. NO. OF STORIES:                                 |              | 34. FOUNDATION MATERIAL:       |                                          | ENDANGERED DT.                                      |
| 1                                                   |              | poured concrete                |                                          |                                                     |
|                                                     |              | ·                              |                                          |                                                     |
| 28. NO. OF BAYS (1ST FLOOR):                        |              | 35. BASEMENT TYPE:             |                                          | 40. NO. OF OUTBUILDINGS (DESCRIBE IN BOX 40 CONT.): |
| 3                                                   |              | full                           |                                          |                                                     |
| 29. ROOF TYPE:                                      |              | 36. FRONT PORCH TYPE/PLACEM    | ENT:                                     | 41. FURTHER DESCRIPTION OF BUILDING FEATURES        |
| Low hip                                             |              | platform/stoop                 |                                          | AND ASSOCIATED RESOURCES ON CONTINUATION PAGE.      |
| 071170                                              |              |                                |                                          |                                                     |
| OTHER                                               |              |                                |                                          |                                                     |
| 42. CURRENT OWNER/ADDRESS:                          |              | 43. FORM PREPARED BY (NAME A   | and org.):<br>s, LLC + SFS Architecture. | 44. SURVEY DATE:                                    |
|                                                     |              | Inc.                           | s, LLC + SI S Alcilitecture              | November 2020                                       |
|                                                     |              |                                |                                          | 45. DATE OF REVISIONS:                              |
|                                                     |              |                                |                                          | 06/22/2021                                          |
| FOR SHPO USE                                        |              | I                              |                                          |                                                     |
| DATE ENTERED IN INVENTORY:                          |              | LEVEL OF SURVEY                |                                          | ADDITIONAL RESEARCH NEEDED?                         |
|                                                     |              | RECONNAISSANCE                 | INTENSIVE                                | YES NO                                              |
| NATIONAL DECISTS STATUS                             |              |                                |                                          |                                                     |
| NATIONAL REGISTER STATUS:  LISTED IN LISTED DISTRIC | г            |                                | OTHER:                                   |                                                     |
| NAME:                                               | •            |                                |                                          |                                                     |
|                                                     | BLE (INDIVIE | DUALLY)                        |                                          |                                                     |
| □ ELIGIBLE (DISTRICT) □ NOT E                       |              | <del>-</del> · /               |                                          |                                                     |
| □ NOT DETERMINED                                    |              |                                |                                          |                                                     |