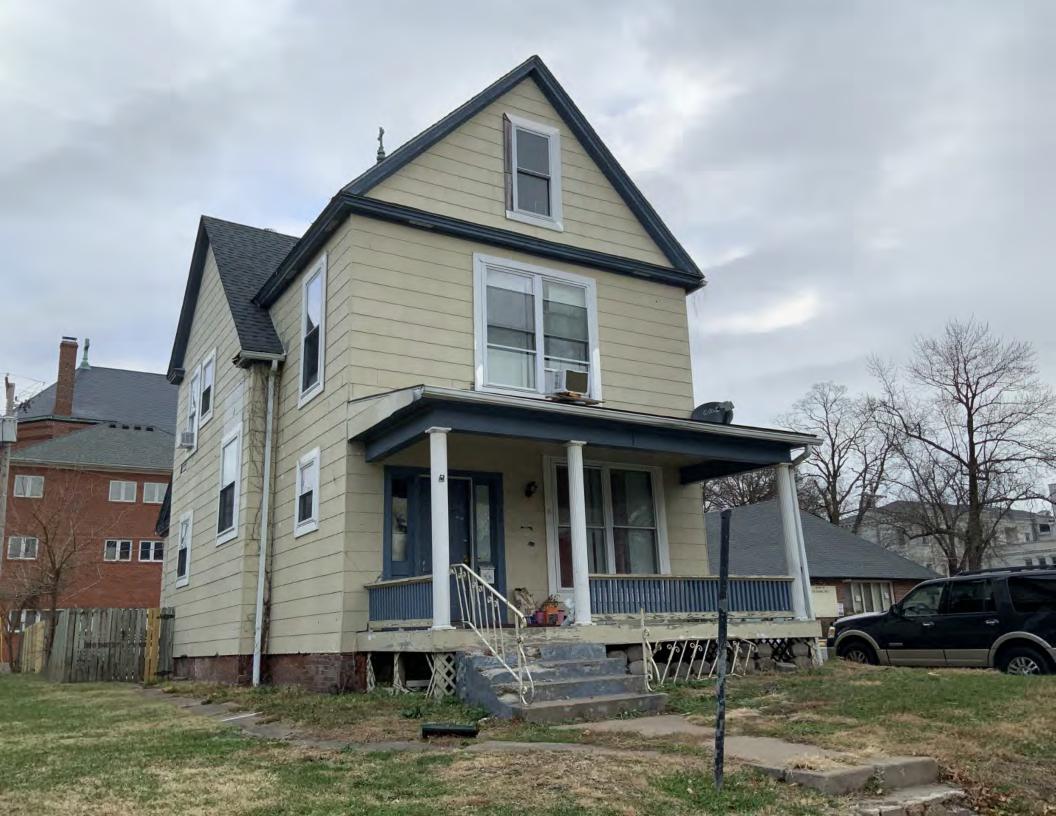

#### **PHOTOGRAPH**

PHOTOGRAPHER: Dana Gould DATE: 11/19/2020 DESCRIPTION:
Oblique facing NE

INSERT PHOTOGRAPH OF PRIMARY STRUCTURE ON PROPERTY.

Page 3 PE\_AS\_006-001 421 W 3rd St Sedalia

| ADDITIONAL INFORMATION                                                                                                                                                                                                                                                                                                                                                                                                                                                                                                                                                                                                                                                         |
|--------------------------------------------------------------------------------------------------------------------------------------------------------------------------------------------------------------------------------------------------------------------------------------------------------------------------------------------------------------------------------------------------------------------------------------------------------------------------------------------------------------------------------------------------------------------------------------------------------------------------------------------------------------------------------|
| 21. (CONT.) HISTORY AND SIGNIFICANCE. EXPAND BOX AS NECESSARY, OR ADD CONTINUATION PAGES.  Rectory is part of 304 S. Moniteau parcel - Sacred Heart Church.                                                                                                                                                                                                                                                                                                                                                                                                                                                                                                                    |
| 22. (CONT.) SOURCES OF INFORMATION. EXPAND BOX AS NECESSARY, OR ADD CONTINUATION PAGES.                                                                                                                                                                                                                                                                                                                                                                                                                                                                                                                                                                                        |
| City of Sedalia Water Department Records, 1914 Sanborn Map                                                                                                                                                                                                                                                                                                                                                                                                                                                                                                                                                                                                                     |
| 40. (CONT.) DESCRIPTION OF ENVIRONMENT AND OUTBUILDINGS. EXPAND BOX AS NECESSARY, OR ADD CONTINUATION PAGES.                                                                                                                                                                                                                                                                                                                                                                                                                                                                                                                                                                   |
| Suburban, sidewalk lined thoroughfare. Two-bay garage. The garage is constructed of dissimilar materials from the building. It has a front gable roof, asbestos siding and a poured-in-place concrete foundation. There is a window on the side that appears in-period of the house. Not contributing.                                                                                                                                                                                                                                                                                                                                                                         |
| 41. (CONT.) DESCRIPTION OF PRIMARY RESOURCE. EXPAND BOX AS NECESSARY, OR ADD CONTINUATION PAGES.                                                                                                                                                                                                                                                                                                                                                                                                                                                                                                                                                                               |
| This is a 2.5-story, 3-bay administration building in the Colonial Revival style built in 1923. The foundation is continuous brick. Exterior walls are original brick. The building has a medium hip roof clad in replacement asphalt shingles and four hip-roofed dormers. There is one offset right, brick chimney and one offset left, brick chimney. Windows are original wood, 1/1 double-hung sashes. There is a single-story, single-bay open porch characterized by a flat roof clad in asphalt shingles with square brick posts on brick wall stone piers.                                                                                                            |
| The left bay has a pair of 6/6 double hung windows on the 1st floor and a similar pair of windows on the second floor. The basement level of this story has a 3 lite window centered under the pair of windows on the 1st floor. The center bay has an arched wood front door with light and 2 sidelights and the second story has a smaller pair of 6/6 double hung windows. This bay has a brick and stone porch covering the front door on the 1st floor. The right bay is a mirror version of the left on all levels. All doors and windows are trimmed in cast stone and have cast stone lintels and sills. Previous house was on this location on the 1914 Sanborn maps. |
|                                                                                                                                                                                                                                                                                                                                                                                                                                                                                                                                                                                                                                                                                |
|                                                                                                                                                                                                                                                                                                                                                                                                                                                                                                                                                                                                                                                                                |
|                                                                                                                                                                                                                                                                                                                                                                                                                                                                                                                                                                                                                                                                                |