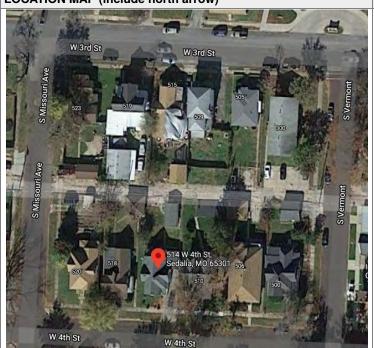

|
| LISTED IN LISTED DISTRICTION              |             |                                     |                                  |                                                     |
|                                           | BLE (INDIVI | DUALLY)                             |                                  |                                                     |
| ELIGIBLE (DISTRICT) NOT E                 | •           |                                     |                                  |                                                     |
| NOT DETERMINED                            |             |                                     |                                  |                                                     |





### SITE MAP/PLAN (include north arrow)

#### **PHOTOGRAPH**

PHOTOGRAPHER: Bev Rollings DATE: 02/11/2021 DESCRIPTION: Facing South





Page 3 PE\_AS\_006-058 514 W 4th St Sedalia

| 21. (CONT.) HISTORY AND SIGNIFICANCE. EXPAND BOX AS NECESSARY, OR ADD CONTINUATION PAGES.                                                  |
|--------------------------------------------------------------------------------------------------------------------------------------------|
| Destroyed by fire 2016                                                                                                                     |
| ,,                                                                                                                                         |
|