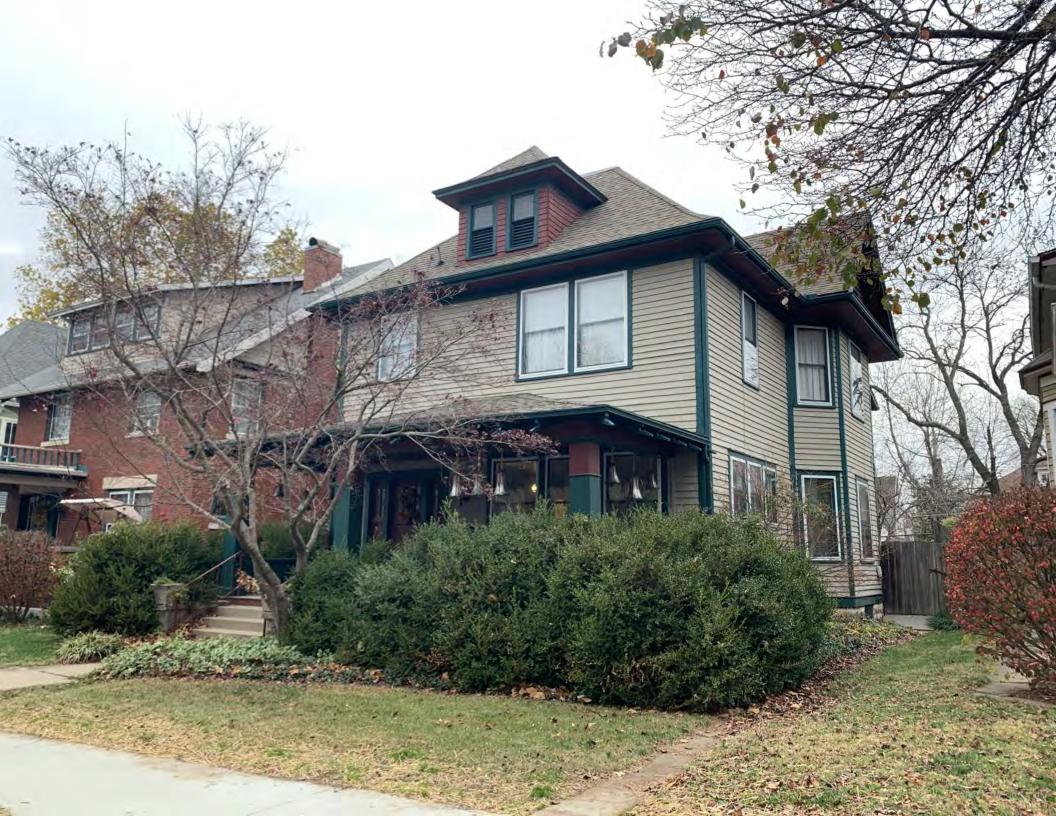

#### **PHOTOGRAPH**

PHOTOGRAPHER: Dana Gould DATE: 11/19/2020 DESCRIPTION:
Oblique facing NE

INSERT PHOTOGRAPH OF PRIMARY STRUCTURE ON PROPERTY.

Page 3 PE\_AS\_006-001 421 W 3rd St Sedalia

| ADDITIONAL INFORMATION                                                                                                                                                                                                                                                                                                                                                                                                                                                                                                                                                                                                                                                         |
|--------------------------------------------------------------------------------------------------------------------------------------------------------------------------------------------------------------------------------------------------------------------------------------------------------------------------------------------------------------------------------------------------------------------------------------------------------------------------------------------------------------------------------------------------------------------------------------------------------------------------------------------------------------------------------|
| 21. (CONT.) HISTORY AND SIGNIFICANCE. EXPAND BOX AS NECESSARY, OR ADD CONTINUATION PAGES.  Rectory is part of 304 S. Moniteau parcel - Sacred Heart Church.                                                                                                                                                                                                                                                                                                                                                                                                                                                                                                                    |
| 22. (CONT.) SOURCES OF INFORMATION. EXPAND BOX AS NECESSARY, OR ADD CONTINUATION PAGES.                                                                                                                                                                                                                                                                                                                                                                                                                                                                                                                                                                                        |
| City of Sedalia Water Department Records, 1914 Sanborn Map                                                                                                                                                                                                                                                                                                                                                                                                                                                                                                                                                                                                                     |
| 40. (CONT.) DESCRIPTION OF ENVIRONMENT AND OUTBUILDINGS. EXPAND BOX AS NECESSARY, OR ADD CONTINUATION PAGES.                                                                                                                                                                                                                                                                                                                                                                                                                                                                                                                                                                   |
| Suburban, sidewalk lined thoroughfare. Two-bay garage. The garage is constructed of dissimilar materials from the building. It has a front gable roof, asbestos siding and a poured-in-place concrete foundation. There is a window on the side that appears in-period of the house. Not contributing.                                                                                                                                                                                                                                                                                                                                                                         |
| 41. (CONT.) DESCRIPTION OF PRIMARY RESOURCE. EXPAND BOX AS NECESSARY, OR ADD CONTINUATION PAGES.                                                                                                                                                                                                                                                                                                                                                                                                                                                                                                                                                                               |
| This is a 2.5-story, 3-bay administration building in the Colonial Revival style built in 1923. The foundation is continuous brick. Exterior walls are original brick. The building has a medium hip roof clad in replacement asphalt shingles and four hip-roofed dormers. There is one offset right, brick chimney and one offset left, brick chimney. Windows are original wood, 1/1 double-hung sashes. There is a single-story, single-bay open porch characterized by a flat roof clad in asphalt shingles with square brick posts on brick wall stone piers.                                                                                                            |
| The left bay has a pair of 6/6 double hung windows on the 1st floor and a similar pair of windows on the second floor. The basement level of this story has a 3 lite window centered under the pair of windows on the 1st floor. The center bay has an arched wood front door with light and 2 sidelights and the second story has a smaller pair of 6/6 double hung windows. This bay has a brick and stone porch covering the front door on the 1st floor. The right bay is a mirror version of the left on all levels. All doors and windows are trimmed in cast stone and have cast stone lintels and sills. Previous house was on this location on the 1914 Sanborn maps. |
|                                                                                                                                                                                                                                                                                                                                                                                                                                                                                                                                                                                                                                                                                |
|                                                                                                                                                                                                                                                                                                                                                                                                                                                                                                                                                                                                                                                                                |
|                                                                                                                                                                                                                                                                                                                                                                                                                                                                                                                                                                                                                                                                                |