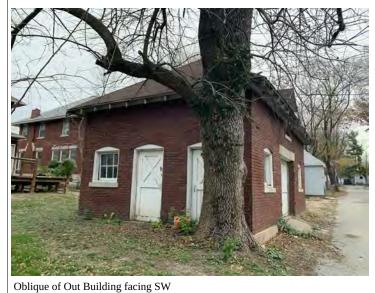

Oblique facing NW

Photo - Out Building

Photo - Out Building

Page 1 PE\_AS\_006-002 505 W 3rd St Sedalia

| 1. SURVEY NO.                                       |              | 2. SURVEY NAME:                |                                          |                                                     |
|-----------------------------------------------------|--------------|--------------------------------|------------------------------------------|-----------------------------------------------------|
| PE_AS_006-002                                       |              | Victorian Towers Survey        |                                          |                                                     |
| 3. COUNTY:                                          |              | 4. ADDRESS (STREET NO.)        | STREET (NAME)                            |                                                     |
| Pettis                                              |              | 505                            | W 3rd St                                 |                                                     |
| 5. CITY:                                            | VICINITY     | 6. LAT / LONG                  |                                          | 7. TOWNSHIP / RANGE / SECTION                       |
| Sedalia                                             |              | 38.708669700 / -93.23293050    | 0                                        | 1 1                                                 |
| 8.HISTORIC NAME (IF KNOWN):                         |              |                                | 9. PRESENT/OTHER NAME (IF K              | NOWN):                                              |
| 10. OWNERSHIP:                                      |              | 11A. HISTORIC USE (IF KNOWN):  |                                          | 11B. CURRENT USE:                                   |
| Private                                             |              | Domestic : Single Dwellin      | g                                        | Domestic : Single Dwelling                          |
| HISTORICAL INFORMATION                              |              |                                |                                          |                                                     |
| 12. CONSTRUCTION DATE:                              |              | 15. ARCHITECT:                 |                                          | 18. PREVIOUSLY SURVEYED?                            |
| circa 1955                                          |              |                                |                                          | CITE SURVEY NAME IN BOX 22 CONT. (PAGE 3)           |
| 13. SIGNIFICANT DATE/PERIOD:                        |              | 16. BUILDER/CONTRACTOR:        |                                          | 19. ON NATIONAL REGISTER?                           |
| 1880-1940                                           |              |                                |                                          | ☐INDIVIDUAL ☐DISTRICT                               |
|                                                     |              |                                |                                          | CITE NOMINATION NAME IN BOX 22 CONT. (PAGE 3)       |
| 14. AREA(S) OF SIGNIFICANCE:                        |              | 17. ORIGINAL OR SIGNIFICANT OV | /NER:                                    | 20. NATIONAL REGISTER ELIGIBLE?                     |
| C: Design/Construction                              |              |                                |                                          | ☐ INDIVIDUALLY ELIGIBLE                             |
|                                                     |              |                                |                                          | ☐ DISTRICT POTENTIAL (☐ C☐ NC)                      |
|                                                     |              |                                |                                          | ✓ NOT ELIGIBLE  NOT DETERMINED                      |
| 21. HISTORY AND SIGNIFICANCE ON CONTINUAT           | ION PAGE.    |                                | 22. SOURCES OF INFORMATION               | ON CONTINUATION PAGE. 🗹                             |
| ARCHITECTURAL INFORMAT                              | ION          |                                |                                          |                                                     |
| 23. CATEGORY OF PROPERTY:                           |              | 30: ROOF MATERIAL:             |                                          | 7.WINDOWS:                                          |
| <b>❷</b> BUILDING(S) □ SITE                         |              | asphalt shingles (replace      | ment)                                    | ✓ HISTORIC □ REPLACEMENT                            |
| ☐STRUCTURE ☐OBJECT                                  |              |                                |                                          | PANE ARRANGEMENT:<br>2/2 double-hung sashes         |
|                                                     |              |                                |                                          |                                                     |
| 24. VERNACULAR OR PROPERTY TYPE:                    |              | 31. CHIMNEY PLACEMENT:         |                                          | 38. ACREAGE (RURAL):  VISIBLE FROM PUBLIC ROAD?   ✓ |
|                                                     |              | offset left                    |                                          | VISIBLE FROM PUBLIC ROAD?                           |
| 25. ARCHITECTURAL STYLE:                            |              | 32. STRUCTURAL SYSTEM:         |                                          | 39. CHANGES (DESCRIBE IN BOX 41 CONT.):             |
| Modern Movement                                     |              | frame                          |                                          | ADDITIONS DATE(S):                                  |
| 26. PLAN SHAPE:                                     |              | 33. EXTERIOR WALL CLADDING:    |                                          | ALTERED DATE(S):                                    |
| rectangular                                         |              | vinyl siding                   |                                          | MOVED DATE(S):  ENDANGERED BY:                      |
| 27. NO. OF STORIES:                                 |              | 34. FOUNDATION MATERIAL:       |                                          | ENDANGERED DT.                                      |
| 1                                                   |              | poured concrete                |                                          |                                                     |
|                                                     |              | ·                              |                                          |                                                     |
| 28. NO. OF BAYS (1ST FLOOR):                        |              | 35. BASEMENT TYPE:             |                                          | 40. NO. OF OUTBUILDINGS (DESCRIBE IN BOX 40 CONT.): |
| 3                                                   |              | full                           |                                          |                                                     |
| 29. ROOF TYPE:                                      |              | 36. FRONT PORCH TYPE/PLACEM    | ENT:                                     | 41. FURTHER DESCRIPTION OF BUILDING FEATURES        |
| Low hip                                             |              | platform/stoop                 |                                          | AND ASSOCIATED RESOURCES ON CONTINUATION PAGE.      |
| 071170                                              |              |                                |                                          |                                                     |
| OTHER                                               |              |                                |                                          |                                                     |
| 42. CURRENT OWNER/ADDRESS:                          |              | 43. FORM PREPARED BY (NAME A   | and org.):<br>s, LLC + SFS Architecture. | 44. SURVEY DATE:                                    |
|                                                     |              | Inc.                           | s, LLC + SI S Alcilitecture              | November 2020                                       |
|                                                     |              |                                |                                          | 45. DATE OF REVISIONS:                              |
|                                                     |              |                                |                                          | 06/22/2021                                          |
| FOR SHPO USE                                        |              | I                              |                                          |                                                     |
| DATE ENTERED IN INVENTORY:                          |              | LEVEL OF SURVEY                |                                          | ADDITIONAL RESEARCH NEEDED?                         |
|                                                     |              | RECONNAISSANCE                 | INTENSIVE                                | YES NO                                              |
| NATIONAL DECISTS STATUS                             |              |                                |                                          |                                                     |
| NATIONAL REGISTER STATUS:  LISTED IN LISTED DISTRIC | г            |                                | OTHER:                                   |                                                     |
| NAME:                                               | •            |                                |                                          |                                                     |
|                                                     | BLE (INDIVIE | DUALLY)                        |                                          |                                                     |
| □ ELIGIBLE (DISTRICT) □ NOT E                       |              | <del>-</del> · /               |                                          |                                                     |
| □ NOT DETERMINED                                    |              |                                |                                          |                                                     |