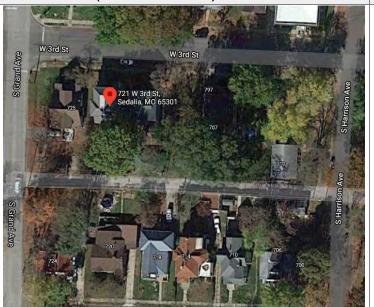

S (1ST FLOOR): 40. NO. OF OUTBUILDINGS (DESCRIBE IN BOX 40 CONT.): 29. ROOF TYPE: 36. FRONT PORCH TYPE/PLACEMENT: 41. FURTHER DESCRIPTION OF BUILDING FEATURES AND ASSOCIATED RESOURCES ON CONTINUATION PAGE. Medium hip open porch wrap-around OTHER 42. CURRENT OWNER/ADDRESS: 43. FORM PREPARED BY (NAME AND ORG.): 44. SURVEY DATE: Robert Rollings Architects, LLC + SFS Architecture, November 2020 45 DATE OF REVISIONS: 06/23/2021 FOR SHPO USE DATE ENTERED IN INVENTORY: LEVEL OF SURVEY ADDITIONAL RESEARCH NEEDED? RECONNAISSANCE INTENSIVE YES NO NATIONAL REGISTER STATUS: OTHER: □ LISTED □ IN LISTED DISTRICT NAMF: PENDING LISTING ☐ ELIGIBLE (INDIVIDUALLY) ☐ ELIGIBLE (DISTRICT) ☐ NOT ELIGIBLE ■ NOT DETERMINED



#### ARCHITECTURAL/HISTORIC INVENTORY FORM

#### **LOCATION MAP (include north arrow)**



#### SITE MAP/PLAN (include north arrow)

#### **PHOTOGRAPH**

PHOTOGRAPHER: Jill Wade DATE: 11/20/2020 DESCRIPTION:
Oblique facing NE

INSERT PHOTOGRAPH OF PRIMARY STRUCTURE ON PROPERTY.





Page 3 PE\_AS\_006-015 721 W 3rd St Sedalia

#### **ADDITIONAL INFORMATION**

| 21. (CONT.) HISTORY AND SIGNIFICANCE. EXPAND BOX AS NECESSARY, OR ADD CONTINUATION PAGES.  An 1884-85 City directory lists the owner of this address as R. N. Morrow, operator of sales at 213 S. Ohio Ave. Various other occupants include Alex H. Gray; J.B. Longan; and the Rev. James Parsons, pastor of the First Congregational Church. This house is on the Historical Inventory in the "Link to the Past" by Roger Maserang. This house is identified as one of Sedalia's significant buildings.