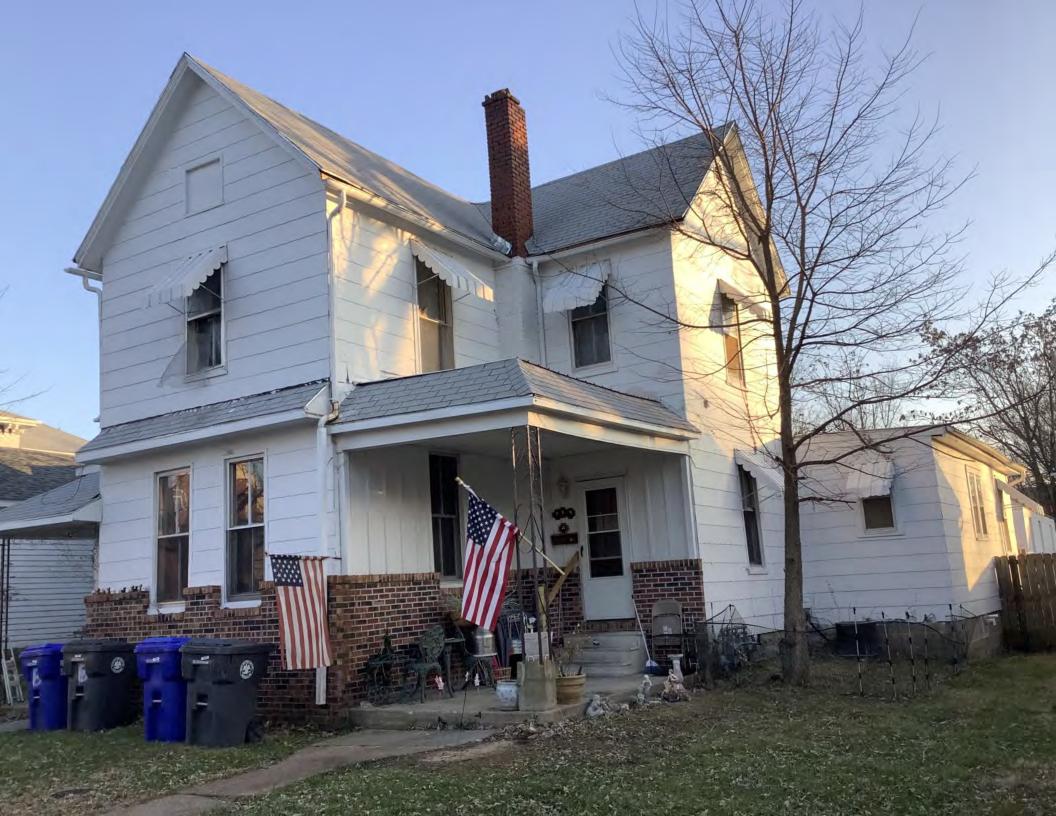

#### **PHOTOGRAPH**

PHOTOGRAPHER: Dana Gould DATE: 11/19/2020 DESCRIPTION:
Oblique facing NE

INSERT PHOTOGRAPH OF PRIMARY STRUCTURE ON PROPERTY.

Page 3 PE\_AS\_006-001 421 W 3rd St Sedalia

| ADDITIONAL INFORMATION                                                                                                                                                                                                                                                                                                                                                                                                                                                                                                                                                                                                                                                         |
|--------------------------------------------------------------------------------------------------------------------------------------------------------------------------------------------------------------------------------------------------------------------------------------------------------------------------------------------------------------------------------------------------------------------------------------------------------------------------------------------------------------------------------------------------------------------------------------------------------------------------------------------------------------------------------|
| 21. (CONT.) HISTORY AND SIGNIFICANCE. EXPAND BOX AS NECESSARY, OR ADD CONTINUATION PAGES.  Rectory is part of 304 S. Moniteau parcel - Sacred Heart Church.                                                                                                                                                                                                                                                                                                                                                                                                                                                                                                                    |
| 22. (CONT.) SOURCES OF INFORMATION. EXPAND BOX AS NECESSARY, OR ADD CONTINUATION PAGES.                                                                                                                                                                                                                                                                                                                                                                                                                                                                                                                                                                                        |
| City of Sedalia Water Department Records, 1914 Sanborn Map                                                                                                                                                                                                                                                                                                                                                                                                                                                                                                                                                                                                                     |
| 40. (CONT.) DESCRIPTION OF ENVIRONMENT AND OUTBUILDINGS. EXPAND BOX AS NECESSARY, OR ADD CONTINUATION PAGES.                                                                                                                                                                                                                                                                                                                                                                                                                                                                                                                                                                   |
| Suburban, sidewalk lined thoroughfare. Two-bay garage. The garage is constructed of dissimilar materials from the building. It has a front gable roof, asbestos siding and a poured-in-place concrete foundation. There is a window on the side that appears in-period of the house. Not contributing.                                                                                                                                                                                                                                                                                                                                                                         |
| 41. (CONT.) DESCRIPTION OF PRIMARY RESOURCE. EXPAND BOX AS NECESSARY, OR ADD CONTINUATION PAGES.                                                                                                                                                                                                                                                                                                                                                                                                                                                                                                                                                                               |
| This is a 2.5-story, 3-bay administration building in the Colonial Revival style built in 1923. The foundation is continuous brick. Exterior walls are original brick. The building has a medium hip roof clad in replacement asphalt shingles and four hip-roofed dormers. There is one offset right, brick chimney and one offset left, brick chimney. Windows are original wood, 1/1 double-hung sashes. There is a single-story, single-bay open porch characterized by a flat roof clad in asphalt shingles with square brick posts on brick wall stone piers.                                                                                                            |
| The left bay has a pair of 6/6 double hung windows on the 1st floor and a similar pair of windows on the second floor. The basement level of this story has a 3 lite window centered under the pair of windows on the 1st floor. The center bay has an arched wood front door with light and 2 sidelights and the second story has a smaller pair of 6/6 double hung windows. This bay has a brick and stone porch covering the front door on the 1st floor. The right bay is a mirror version of the left on all levels. All doors and windows are trimmed in cast stone and have cast stone lintels and sills. Previous house was on this location on the 1914 Sanborn maps. |
|                                                                                                                                                                                                                                                                                                                                                                                                                                                                                                                                                                                                                                                                                |
|                                                                                                                                                                                                                                                                                                                                                                                                                                                                                                                                                                                                                                                                                |
|                                                                                                                                                                                                                                                                                                                                                                                                                                                                                                                                                                                                                                                                                |

According to Sedalia's 1888-89 city directory, Charles E. Yeater (governor of the Philippine Islands and Missouri State Senator) briefly lived in this house. This house is on the Historical Inventory in the "Link to the Past" by Roger Maserang. This house is identified as one of Sedalia's significant buildings. The house first appears on the 1888 Sanborn Map. The 1908 Sanborn Map has a slightly different left corner of the current plan. The corner may have been filled in and the porch revised. Water department records indicate service began in 1892.