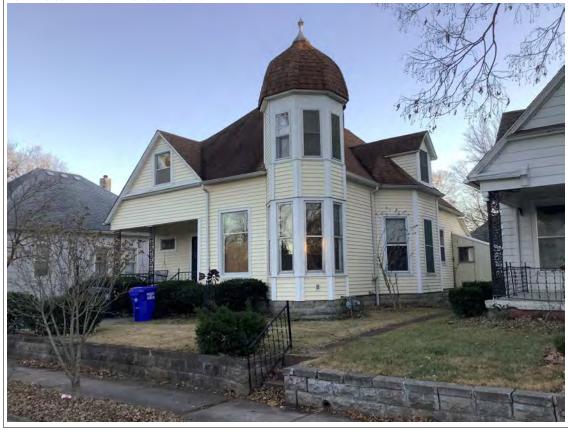

#### **PHOTOGRAPH**

PHOTOGRAPHER: Dana Gould DATE: 11/19/2020 DESCRIPTION:
Oblique facing NE

INSERT PHOTOGRAPH OF PRIMARY STRUCTURE ON PROPERTY.

Page 3 PE\_AS\_006-001 421 W 3rd St Sedalia

| ADDITIONAL INFORMATION                                                                                                                                                                                                                                                                                                                                                                                                                                                                                                                                                                                                                                                         |
|--------------------------------------------------------------------------------------------------------------------------------------------------------------------------------------------------------------------------------------------------------------------------------------------------------------------------------------------------------------------------------------------------------------------------------------------------------------------------------------------------------------------------------------------------------------------------------------------------------------------------------------------------------------------------------|
| 21. (CONT.) HISTORY AND SIGNIFICANCE. EXPAND BOX AS NECESSARY, OR ADD CONTINUATION PAGES.  Rectory is part of 304 S. Moniteau parcel - Sacred Heart Church.                                                                                                                                                                                                                                                                                                                                                                                                                                                                                                                    |
| 22. (CONT.) SOURCES OF INFORMATION. EXPAND BOX AS NECESSARY, OR ADD CONTINUATION PAGES.                                                                                                                                                                                                                                                                                                                                                                                                                                                                                                                                                                                        |
| City of Sedalia Water Department Records, 1914 Sanborn Map                                                                                                                                                                                                                                                                                                                                                                                                                                                                                                                                                                                                                     |
| 40. (CONT.) DESCRIPTION OF ENVIRONMENT AND OUTBUILDINGS. EXPAND BOX AS NECESSARY, OR ADD CONTINUATION PAGES.                                                                                                                                                                                                                                                                                                                                                                                                                                                                                                                                                                   |
| Suburban, sidewalk lined thoroughfare. Two-bay garage. The garage is constructed of dissimilar materials from the building. It has a front gable roof, asbestos siding and a poured-in-place concrete foundation. There is a window on the side that appears in-period of the house. Not contributing.                                                                                                                                                                                                                                                                                                                                                                         |
| 41. (CONT.) DESCRIPTION OF PRIMARY RESOURCE. EXPAND BOX AS NECESSARY, OR ADD CONTINUATION PAGES.                                                                                                                                                                                                                                                                                                                                                                                                                                                                                                                                                                               |
| This is a 2.5-story, 3-bay administration building in the Colonial Revival style built in 1923. The foundation is continuous brick. Exterior walls are original brick. The building has a medium hip roof clad in replacement asphalt shingles and four hip-roofed dormers. There is one offset right, brick chimney and one offset left, brick chimney. Windows are original wood, 1/1 double-hung sashes. There is a single-story, single-bay open porch characterized by a flat roof clad in asphalt shingles with square brick posts on brick wall stone piers.                                                                                                            |
| The left bay has a pair of 6/6 double hung windows on the 1st floor and a similar pair of windows on the second floor. The basement level of this story has a 3 lite window centered under the pair of windows on the 1st floor. The center bay has an arched wood front door with light and 2 sidelights and the second story has a smaller pair of 6/6 double hung windows. This bay has a brick and stone porch covering the front door on the 1st floor. The right bay is a mirror version of the left on all levels. All doors and windows are trimmed in cast stone and have cast stone lintels and sills. Previous house was on this location on the 1914 Sanborn maps. |
|                                                                                                                                                                                                                                                                                                                                                                                                                                                                                                                                                                                                                                                                                |
|                                                                                                                                                                                                                                                                                                                                                                                                                                                                                                                                                                                                                                                                                |
|                                                                                                                                                                                                                                                                                                                                                                                                                                                                                                                                                                                                                                                                                |