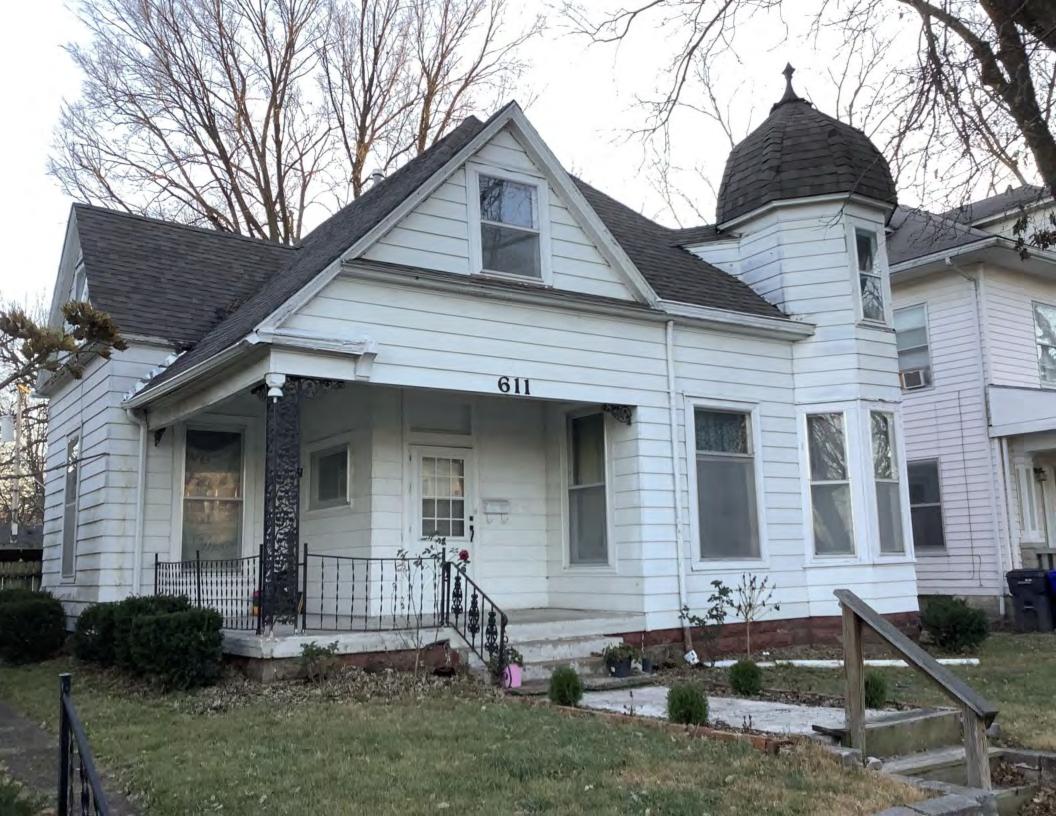

#### **PHOTOGRAPH**

PHOTOGRAPHER: Dana Gould DATE: 11/19/2020 DESCRIPTION:
Oblique facing NE

INSERT PHOTOGRAPH OF PRIMARY STRUCTURE ON PROPERTY.

Page 3 PE\_AS\_006-001 421 W 3rd St Sedalia

| ADDITIONAL INFORMATION                                                                                                                                                                                                                                                                                                                                                                                                                                                                                                                                                                                                                                                         |
|--------------------------------------------------------------------------------------------------------------------------------------------------------------------------------------------------------------------------------------------------------------------------------------------------------------------------------------------------------------------------------------------------------------------------------------------------------------------------------------------------------------------------------------------------------------------------------------------------------------------------------------------------------------------------------|
| 21. (CONT.) HISTORY AND SIGNIFICANCE. EXPAND BOX AS NECESSARY, OR ADD CONTINUATION PAGES.  Rectory is part of 304 S. Moniteau parcel - Sacred Heart Church.                                                                                                                                                                                                                                                                                                                                                                                                                                                                                                                    |
| 22. (CONT.) SOURCES OF INFORMATION. EXPAND BOX AS NECESSARY, OR ADD CONTINUATION PAGES.                                                                                                                                                                                                                                                                                                                                                                                                                                                                                                                                                                                        |
| City of Sedalia Water Department Records, 1914 Sanborn Map                                                                                                                                                                                                                                                                                                                                                                                                                                                                                                                                                                                                                     |
| 40. (CONT.) DESCRIPTION OF ENVIRONMENT AND OUTBUILDINGS. EXPAND BOX AS NECESSARY, OR ADD CONTINUATION PAGES.                                                                                                                                                                                                                                                                                                                                                                                                                                                                                                                                                                   |
| Suburban, sidewalk lined thoroughfare. Two-bay garage. The garage is constructed of dissimilar materials from the building. It has a front gable roof, asbestos siding and a poured-in-place concrete foundation. There is a window on the side that appears in-period of the house. Not contributing.                                                                                                                                                                                                                                                                                                                                                                         |
| 41. (CONT.) DESCRIPTION OF PRIMARY RESOURCE. EXPAND BOX AS NECESSARY, OR ADD CONTINUATION PAGES.                                                                                                                                                                                                                                                                                                                                                                                                                                                                                                                                                                               |
| This is a 2.5-story, 3-bay administration building in the Colonial Revival style built in 1923. The foundation is continuous brick. Exterior walls are original brick. The building has a medium hip roof clad in replacement asphalt shingles and four hip-roofed dormers. There is one offset right, brick chimney and one offset left, brick chimney. Windows are original wood, 1/1 double-hung sashes. There is a single-story, single-bay open porch characterized by a flat roof clad in asphalt shingles with square brick posts on brick wall stone piers.                                                                                                            |
| The left bay has a pair of 6/6 double hung windows on the 1st floor and a similar pair of windows on the second floor. The basement level of this story has a 3 lite window centered under the pair of windows on the 1st floor. The center bay has an arched wood front door with light and 2 sidelights and the second story has a smaller pair of 6/6 double hung windows. This bay has a brick and stone porch covering the front door on the 1st floor. The right bay is a mirror version of the left on all levels. All doors and windows are trimmed in cast stone and have cast stone lintels and sills. Previous house was on this location on the 1914 Sanborn maps. |
|                                                                                                                                                                                                                                                                                                                                                                                                                                                                                                                                                                                                                                                                                |
|                                                                                                                                                                                                                                                                                                                                                                                                                                                                                                                                                                                                                                                                                |
|                                                                                                                                                                                                                                                                                                                                                                                                                                                                                                                                                                                                                                                                                |