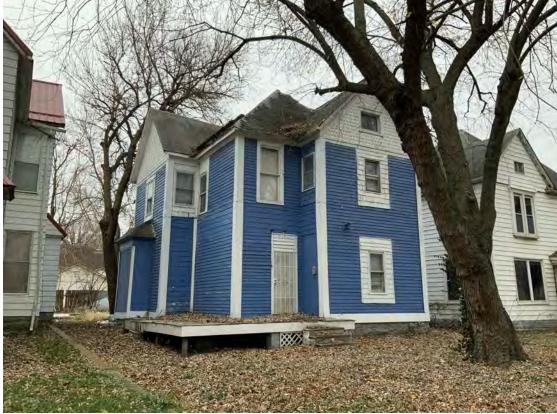

#### **PHOTOGRAPH**

PHOTOGRAPHER: Dana Gould DATE: 11/19/2020 DESCRIPTION:
Oblique facing NE

INSERT PHOTOGRAPH OF PRIMARY STRUCTURE ON PROPERTY.

Page 3 PE\_AS\_006-001 421 W 3rd St Sedalia

| ADDITIONAL INFORMATION                                                                                                                                                                                                                                                                                                                                                                                                                                                                                                                                                                                                                                                         |
|--------------------------------------------------------------------------------------------------------------------------------------------------------------------------------------------------------------------------------------------------------------------------------------------------------------------------------------------------------------------------------------------------------------------------------------------------------------------------------------------------------------------------------------------------------------------------------------------------------------------------------------------------------------------------------|
| 21. (CONT.) HISTORY AND SIGNIFICANCE. EXPAND BOX AS NECESSARY, OR ADD CONTINUATION PAGES.  Rectory is part of 304 S. Moniteau parcel - Sacred Heart Church.                                                                                                                                                                                                                                                                                                                                                                                                                                                                                                                    |
| 22. (CONT.) SOURCES OF INFORMATION. EXPAND BOX AS NECESSARY, OR ADD CONTINUATION PAGES.                                                                                                                                                                                                                                                                                                                                                                                                                                                                                                                                                                                        |
| City of Sedalia Water Department Records, 1914 Sanborn Map                                                                                                                                                                                                                                                                                                                                                                                                                                                                                                                                                                                                                     |
| 40. (CONT.) DESCRIPTION OF ENVIRONMENT AND OUTBUILDINGS. EXPAND BOX AS NECESSARY, OR ADD CONTINUATION PAGES.                                                                                                                                                                                                                                                                                                                                                                                                                                                                                                                                                                   |
| Suburban, sidewalk lined thoroughfare. Two-bay garage. The garage is constructed of dissimilar materials from the building. It has a front gable roof, asbestos siding and a poured-in-place concrete foundation. There is a window on the side that appears in-period of the house. Not contributing.                                                                                                                                                                                                                                                                                                                                                                         |
| 41. (CONT.) DESCRIPTION OF PRIMARY RESOURCE. EXPAND BOX AS NECESSARY, OR ADD CONTINUATION PAGES.                                                                                                                                                                                                                                                                                                                                                                                                                                                                                                                                                                               |
| This is a 2.5-story, 3-bay administration building in the Colonial Revival style built in 1923. The foundation is continuous brick. Exterior walls are original brick. The building has a medium hip roof clad in replacement asphalt shingles and four hip-roofed dormers. There is one offset right, brick chimney and one offset left, brick chimney. Windows are original wood, 1/1 double-hung sashes. There is a single-story, single-bay open porch characterized by a flat roof clad in asphalt shingles with square brick posts on brick wall stone piers.                                                                                                            |
| The left bay has a pair of 6/6 double hung windows on the 1st floor and a similar pair of windows on the second floor. The basement level of this story has a 3 lite window centered under the pair of windows on the 1st floor. The center bay has an arched wood front door with light and 2 sidelights and the second story has a smaller pair of 6/6 double hung windows. This bay has a brick and stone porch covering the front door on the 1st floor. The right bay is a mirror version of the left on all levels. All doors and windows are trimmed in cast stone and have cast stone lintels and sills. Previous house was on this location on the 1914 Sanborn maps. |
|                                                                                                                                                                                                                                                                                                                                                                                                                                                                                                                                                                                                                                                                                |
|                                                                                                                                                                                                                                                                                                                                                                                                                                                                                                                                                                                                                                                                                |
|                                                                                                                                                                                                                                                                                                                                                                                                                                                                                                                                                                                                                                                                                |