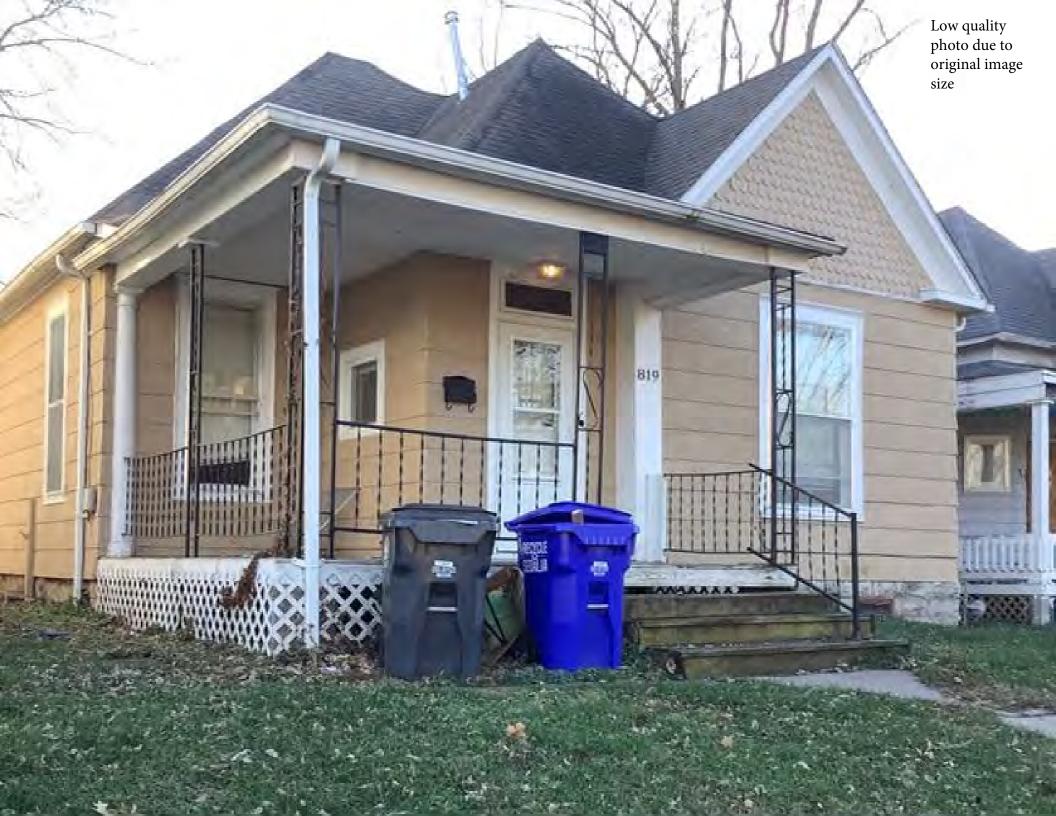

#### **PHOTOGRAPH**

PHOTOGRAPHER: Dana Gould DATE: 11/19/2020 DESCRIPTION:
Oblique facing NE

INSERT PHOTOGRAPH OF PRIMARY STRUCTURE ON PROPERTY.

Page 3 PE\_AS\_006-001 421 W 3rd St Sedalia

| ADDITIONAL INFORMATION                                                                                                                                                                                                                                                                                                                                                                                                                                                                                                                                                                                                                                                         |
|--------------------------------------------------------------------------------------------------------------------------------------------------------------------------------------------------------------------------------------------------------------------------------------------------------------------------------------------------------------------------------------------------------------------------------------------------------------------------------------------------------------------------------------------------------------------------------------------------------------------------------------------------------------------------------|
| 21. (CONT.) HISTORY AND SIGNIFICANCE. EXPAND BOX AS NECESSARY, OR ADD CONTINUATION PAGES.  Rectory is part of 304 S. Moniteau parcel - Sacred Heart Church.                                                                                                                                                                                                                                                                                                                                                                                                                                                                                                                    |
| 22. (CONT.) SOURCES OF INFORMATION. EXPAND BOX AS NECESSARY, OR ADD CONTINUATION PAGES.                                                                                                                                                                                                                                                                                                                                                                                                                                                                                                                                                                                        |
| City of Sedalia Water Department Records, 1914 Sanborn Map                                                                                                                                                                                                                                                                                                                                                                                                                                                                                                                                                                                                                     |
| 40. (CONT.) DESCRIPTION OF ENVIRONMENT AND OUTBUILDINGS. EXPAND BOX AS NECESSARY, OR ADD CONTINUATION PAGES.                                                                                                                                                                                                                                                                                                                                                                                                                                                                                                                                                                   |
| Suburban, sidewalk lined thoroughfare. Two-bay garage. The garage is constructed of dissimilar materials from the building. It has a front gable roof, asbestos siding and a poured-in-place concrete foundation. There is a window on the side that appears in-period of the house. Not contributing.                                                                                                                                                                                                                                                                                                                                                                         |
| 41. (CONT.) DESCRIPTION OF PRIMARY RESOURCE. EXPAND BOX AS NECESSARY, OR ADD CONTINUATION PAGES.                                                                                                                                                                                                                                                                                                                                                                                                                                                                                                                                                                               |
| This is a 2.5-story, 3-bay administration building in the Colonial Revival style built in 1923. The foundation is continuous brick. Exterior walls are original brick. The building has a medium hip roof clad in replacement asphalt shingles and four hip-roofed dormers. There is one offset right, brick chimney and one offset left, brick chimney. Windows are original wood, 1/1 double-hung sashes. There is a single-story, single-bay open porch characterized by a flat roof clad in asphalt shingles with square brick posts on brick wall stone piers.                                                                                                            |
| The left bay has a pair of 6/6 double hung windows on the 1st floor and a similar pair of windows on the second floor. The basement level of this story has a 3 lite window centered under the pair of windows on the 1st floor. The center bay has an arched wood front door with light and 2 sidelights and the second story has a smaller pair of 6/6 double hung windows. This bay has a brick and stone porch covering the front door on the 1st floor. The right bay is a mirror version of the left on all levels. All doors and windows are trimmed in cast stone and have cast stone lintels and sills. Previous house was on this location on the 1914 Sanborn maps. |
|                                                                                                                                                                                                                                                                                                                                                                                                                                                                                                                                                                                                                                                                                |
|                                                                                                                                                                                                                                                                                                                                                                                                                                                                                                                                                                                                                                                                                |
|                                                                                                                                                                                                                                                                                                                                                                                                                                                                                                                                                                                                                                                                                |