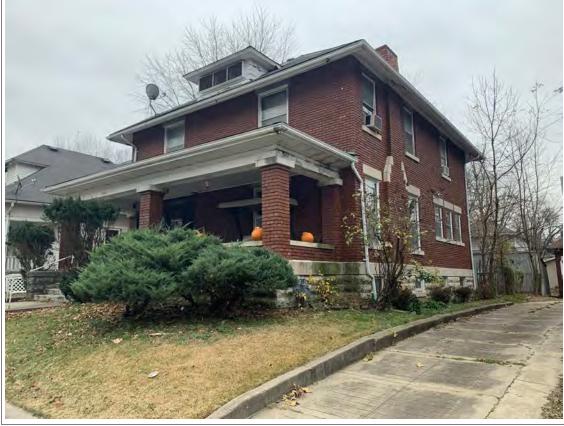

#### **PHOTOGRAPH**

PHOTOGRAPHER: Dana Gould DATE: 11/19/2020 DESCRIPTION:
Oblique facing NE

INSERT PHOTOGRAPH OF PRIMARY STRUCTURE ON PROPERTY.

Page 3 PE\_AS\_006-001 421 W 3rd St Sedalia

| ADDITIONAL INFORMATION                                                                                                                                                                                                                                                                                                                                                                                                                                                                                                                                                                                                                                                         |
|--------------------------------------------------------------------------------------------------------------------------------------------------------------------------------------------------------------------------------------------------------------------------------------------------------------------------------------------------------------------------------------------------------------------------------------------------------------------------------------------------------------------------------------------------------------------------------------------------------------------------------------------------------------------------------|
| 21. (CONT.) HISTORY AND SIGNIFICANCE. EXPAND BOX AS NECESSARY, OR ADD CONTINUATION PAGES.  Rectory is part of 304 S. Moniteau parcel - Sacred Heart Church.                                                                                                                                                                                                                                                                                                                                                                                                                                                                                                                    |
| 22. (CONT.) SOURCES OF INFORMATION. EXPAND BOX AS NECESSARY, OR ADD CONTINUATION PAGES.                                                                                                                                                                                                                                                                                                                                                                                                                                                                                                                                                                                        |
| City of Sedalia Water Department Records, 1914 Sanborn Map                                                                                                                                                                                                                                                                                                                                                                                                                                                                                                                                                                                                                     |
| 40. (CONT.) DESCRIPTION OF ENVIRONMENT AND OUTBUILDINGS. EXPAND BOX AS NECESSARY, OR ADD CONTINUATION PAGES.                                                                                                                                                                                                                                                                                                                                                                                                                                                                                                                                                                   |
| Suburban, sidewalk lined thoroughfare. Two-bay garage. The garage is constructed of dissimilar materials from the building. It has a front gable roof, asbestos siding and a poured-in-place concrete foundation. There is a window on the side that appears in-period of the house. Not contributing.                                                                                                                                                                                                                                                                                                                                                                         |
| 41. (CONT.) DESCRIPTION OF PRIMARY RESOURCE. EXPAND BOX AS NECESSARY, OR ADD CONTINUATION PAGES.                                                                                                                                                                                                                                                                                                                                                                                                                                                                                                                                                                               |
| This is a 2.5-story, 3-bay administration building in the Colonial Revival style built in 1923. The foundation is continuous brick. Exterior walls are original brick. The building has a medium hip roof clad in replacement asphalt shingles and four hip-roofed dormers. There is one offset right, brick chimney and one offset left, brick chimney. Windows are original wood, 1/1 double-hung sashes. There is a single-story, single-bay open porch characterized by a flat roof clad in asphalt shingles with square brick posts on brick wall stone piers.                                                                                                            |
| The left bay has a pair of 6/6 double hung windows on the 1st floor and a similar pair of windows on the second floor. The basement level of this story has a 3 lite window centered under the pair of windows on the 1st floor. The center bay has an arched wood front door with light and 2 sidelights and the second story has a smaller pair of 6/6 double hung windows. This bay has a brick and stone porch covering the front door on the 1st floor. The right bay is a mirror version of the left on all levels. All doors and windows are trimmed in cast stone and have cast stone lintels and sills. Previous house was on this location on the 1914 Sanborn maps. |
|                                                                                                                                                                                                                                                                                                                                                                                                                                                                                                                                                                                                                                                                                |
|                                                                                                                                                                                                                                                                                                                                                                                                                                                                                                                                                                                                                                                                                |
|                                                                                                                                                                                                                                                                                                                                                                                                                                                                                                                                                                                                                                                                                |

According to Sedalia's 1888-89 city directory, Charles E. Yeater (governor of the Philippine Islands and Missouri State Senator) briefly lived in this house. This house is on the Historical Inventory in the "Link to the Past" by Roger Maserang. This house is identified as one of Sedalia's significant buildings. The house first appears on the 1888 Sanborn Map. The 1908 Sanborn Map has a slightly different left corner of the current plan. The corner may have been filled in and the porch revised. Water department records indicate service began in 1892.