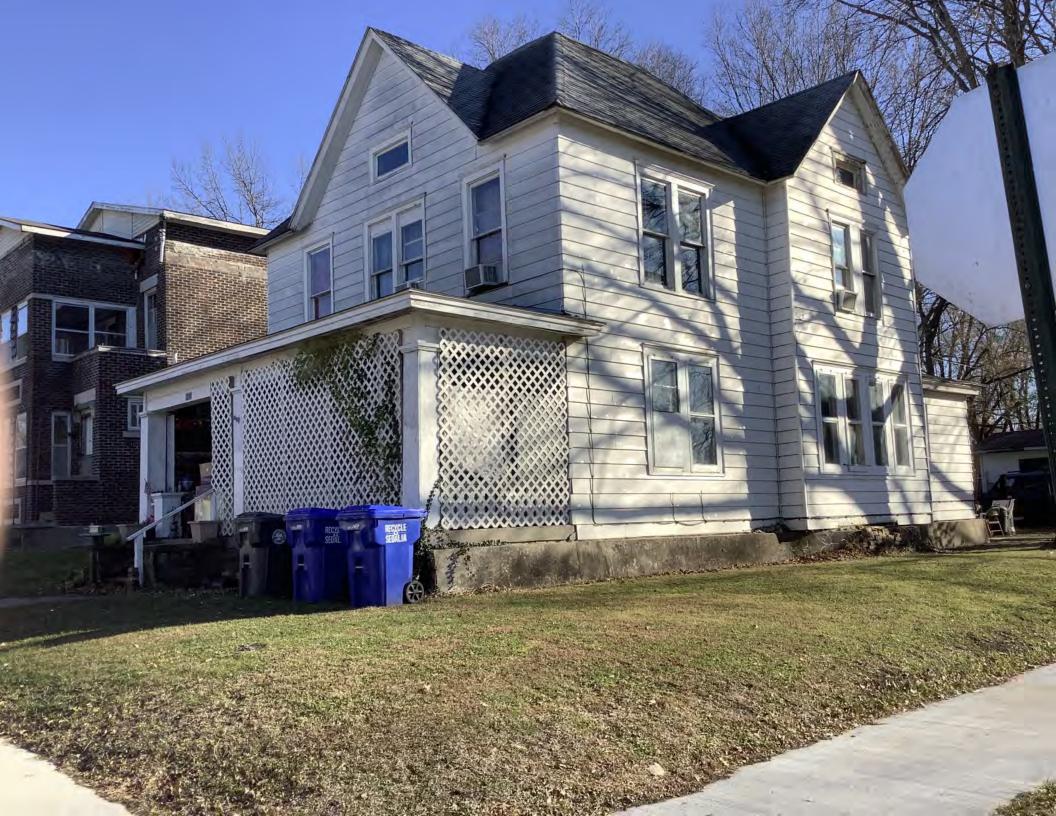

#### **PHOTOGRAPH**

PHOTOGRAPHER: Dana Gould DATE: 11/19/2020 DESCRIPTION:
Oblique facing NE

INSERT PHOTOGRAPH OF PRIMARY STRUCTURE ON PROPERTY.

Page 3 PE\_AS\_006-001 421 W 3rd St Sedalia

| ADDITIONAL INFORMATION                                                                                                                                                                                                                                                                                                                                                                                                                                                                                                                                                                                                                                                         |
|--------------------------------------------------------------------------------------------------------------------------------------------------------------------------------------------------------------------------------------------------------------------------------------------------------------------------------------------------------------------------------------------------------------------------------------------------------------------------------------------------------------------------------------------------------------------------------------------------------------------------------------------------------------------------------|
| 21. (CONT.) HISTORY AND SIGNIFICANCE. EXPAND BOX AS NECESSARY, OR ADD CONTINUATION PAGES.  Rectory is part of 304 S. Moniteau parcel - Sacred Heart Church.                                                                                                                                                                                                                                                                                                                                                                                                                                                                                                                    |
| 22. (CONT.) SOURCES OF INFORMATION. EXPAND BOX AS NECESSARY, OR ADD CONTINUATION PAGES.                                                                                                                                                                                                                                                                                                                                                                                                                                                                                                                                                                                        |
| City of Sedalia Water Department Records, 1914 Sanborn Map                                                                                                                                                                                                                                                                                                                                                                                                                                                                                                                                                                                                                     |
| 40. (CONT.) DESCRIPTION OF ENVIRONMENT AND OUTBUILDINGS. EXPAND BOX AS NECESSARY, OR ADD CONTINUATION PAGES.                                                                                                                                                                                                                                                                                                                                                                                                                                                                                                                                                                   |
| Suburban, sidewalk lined thoroughfare. Two-bay garage. The garage is constructed of dissimilar materials from the building. It has a front gable roof, asbestos siding and a poured-in-place concrete foundation. There is a window on the side that appears in-period of the house. Not contributing.                                                                                                                                                                                                                                                                                                                                                                         |
| 41. (CONT.) DESCRIPTION OF PRIMARY RESOURCE. EXPAND BOX AS NECESSARY, OR ADD CONTINUATION PAGES.                                                                                                                                                                                                                                                                                                                                                                                                                                                                                                                                                                               |
| This is a 2.5-story, 3-bay administration building in the Colonial Revival style built in 1923. The foundation is continuous brick. Exterior walls are original brick. The building has a medium hip roof clad in replacement asphalt shingles and four hip-roofed dormers. There is one offset right, brick chimney and one offset left, brick chimney. Windows are original wood, 1/1 double-hung sashes. There is a single-story, single-bay open porch characterized by a flat roof clad in asphalt shingles with square brick posts on brick wall stone piers.                                                                                                            |
| The left bay has a pair of 6/6 double hung windows on the 1st floor and a similar pair of windows on the second floor. The basement level of this story has a 3 lite window centered under the pair of windows on the 1st floor. The center bay has an arched wood front door with light and 2 sidelights and the second story has a smaller pair of 6/6 double hung windows. This bay has a brick and stone porch covering the front door on the 1st floor. The right bay is a mirror version of the left on all levels. All doors and windows are trimmed in cast stone and have cast stone lintels and sills. Previous house was on this location on the 1914 Sanborn maps. |
|                                                                                                                                                                                                                                                                                                                                                                                                                                                                                                                                                                                                                                                                                |
|                                                                                                                                                                                                                                                                                                                                                                                                                                                                                                                                                                                                                                                                                |
|                                                                                                                                                                                                                                                                                                                                                                                                                                                                                                                                                                                                                                                                                |