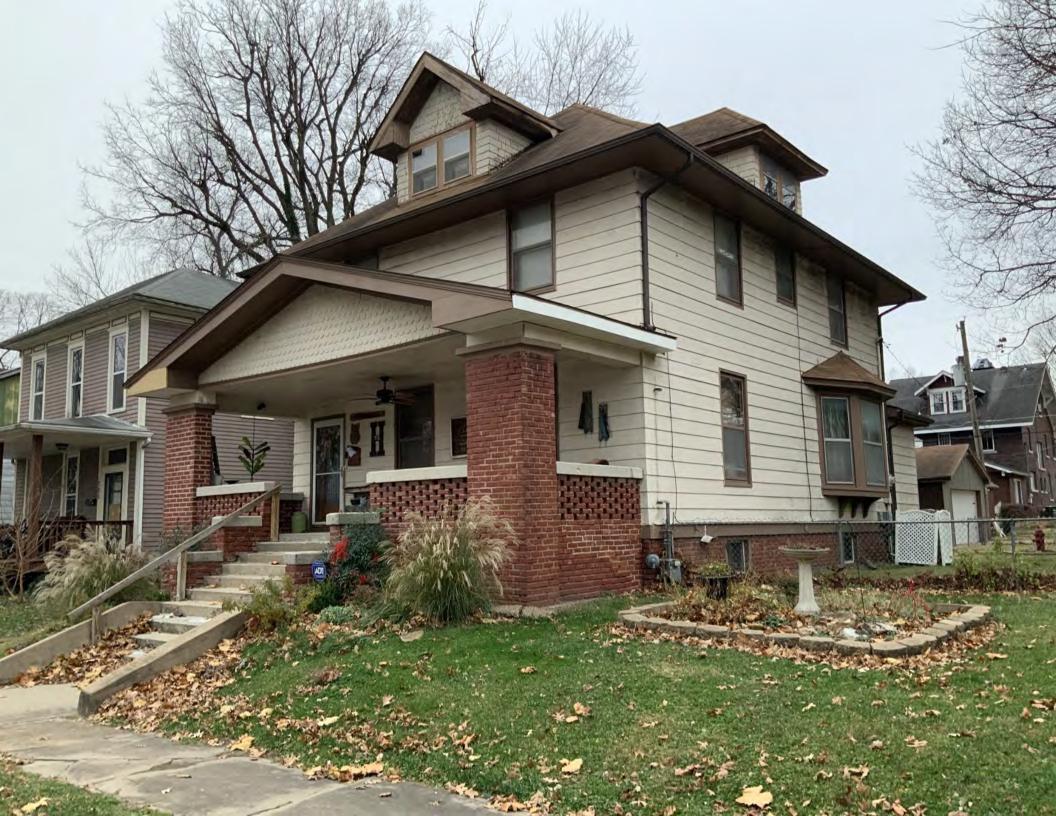

#### **PHOTOGRAPH**

PHOTOGRAPHER: Dana Gould DATE: 11/19/2020 DESCRIPTION:
Oblique facing NE

INSERT PHOTOGRAPH OF PRIMARY STRUCTURE ON PROPERTY.

Page 3 PE\_AS\_006-001 421 W 3rd St Sedalia

| ADDITIONAL INFORMATION                                                                                                                                                                                                                                                                                                                                                                                                                                                                                                                                                                                                                                                         |
|--------------------------------------------------------------------------------------------------------------------------------------------------------------------------------------------------------------------------------------------------------------------------------------------------------------------------------------------------------------------------------------------------------------------------------------------------------------------------------------------------------------------------------------------------------------------------------------------------------------------------------------------------------------------------------|
| 21. (CONT.) HISTORY AND SIGNIFICANCE. EXPAND BOX AS NECESSARY, OR ADD CONTINUATION PAGES.  Rectory is part of 304 S. Moniteau parcel - Sacred Heart Church.                                                                                                                                                                                                                                                                                                                                                                                                                                                                                                                    |
| 22. (CONT.) SOURCES OF INFORMATION. EXPAND BOX AS NECESSARY, OR ADD CONTINUATION PAGES.                                                                                                                                                                                                                                                                                                                                                                                                                                                                                                                                                                                        |
| City of Sedalia Water Department Records, 1914 Sanborn Map                                                                                                                                                                                                                                                                                                                                                                                                                                                                                                                                                                                                                     |
| 40. (CONT.) DESCRIPTION OF ENVIRONMENT AND OUTBUILDINGS. EXPAND BOX AS NECESSARY, OR ADD CONTINUATION PAGES.                                                                                                                                                                                                                                                                                                                                                                                                                                                                                                                                                                   |
| Suburban, sidewalk lined thoroughfare. Two-bay garage. The garage is constructed of dissimilar materials from the building. It has a front gable roof, asbestos siding and a poured-in-place concrete foundation. There is a window on the side that appears in-period of the house. Not contributing.                                                                                                                                                                                                                                                                                                                                                                         |
| 41. (CONT.) DESCRIPTION OF PRIMARY RESOURCE. EXPAND BOX AS NECESSARY, OR ADD CONTINUATION PAGES.                                                                                                                                                                                                                                                                                                                                                                                                                                                                                                                                                                               |
| This is a 2.5-story, 3-bay administration building in the Colonial Revival style built in 1923. The foundation is continuous brick. Exterior walls are original brick. The building has a medium hip roof clad in replacement asphalt shingles and four hip-roofed dormers. There is one offset right, brick chimney and one offset left, brick chimney. Windows are original wood, 1/1 double-hung sashes. There is a single-story, single-bay open porch characterized by a flat roof clad in asphalt shingles with square brick posts on brick wall stone piers.                                                                                                            |
| The left bay has a pair of 6/6 double hung windows on the 1st floor and a similar pair of windows on the second floor. The basement level of this story has a 3 lite window centered under the pair of windows on the 1st floor. The center bay has an arched wood front door with light and 2 sidelights and the second story has a smaller pair of 6/6 double hung windows. This bay has a brick and stone porch covering the front door on the 1st floor. The right bay is a mirror version of the left on all levels. All doors and windows are trimmed in cast stone and have cast stone lintels and sills. Previous house was on this location on the 1914 Sanborn maps. |
|                                                                                                                                                                                                                                                                                                                                                                                                                                                                                                                                                                                                                                                                                |
|                                                                                                                                                                                                                                                                                                                                                                                                                                                                                                                                                                                                                                                                                |
|                                                                                                                                                                                                                                                                                                                                                                                                                                                                                                                                                                                                                                                                                |

According to Sedalia's 1888-89 city directory, Charles E. Yeater (governor of the Philippine Islands and Missouri State Senator) briefly lived in this house. This house is on the Historical Inventory in the "Link to the Past" by Roger Maserang. This house is identified as one of Sedalia's significant buildings. The house first appears on the 1888 Sanborn Map. The 1908 Sanborn Map has a slightly different left corner of the current plan. The corner may have been filled in and the porch revised. Water department records indicate service began in 1892.