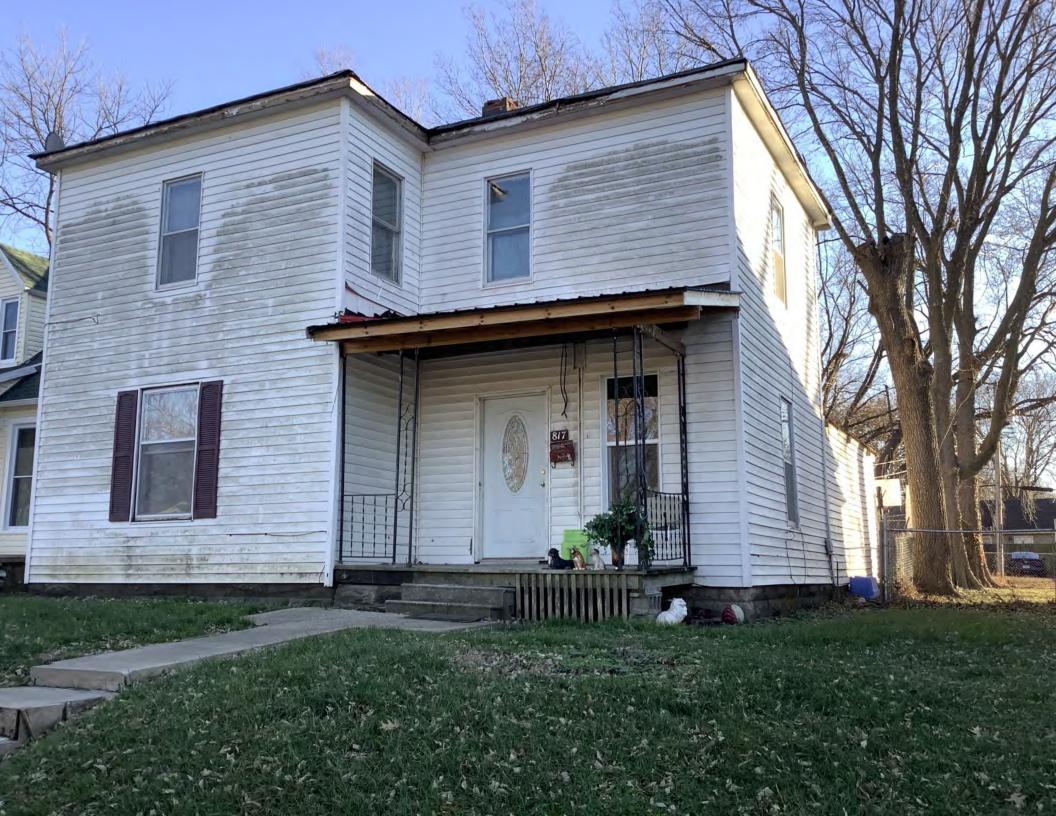

#### **PHOTOGRAPH**

PHOTOGRAPHER: Dana Gould DATE: 11/19/2020 DESCRIPTION:
Oblique facing NE

INSERT PHOTOGRAPH OF PRIMARY STRUCTURE ON PROPERTY.

Page 3 PE\_AS\_006-001 421 W 3rd St Sedalia

| ADDITIONAL INFORMATION                                                                                                                                                                                                                                                                                                                                                                                                                                                                                                                                                                                                                                                         |
|--------------------------------------------------------------------------------------------------------------------------------------------------------------------------------------------------------------------------------------------------------------------------------------------------------------------------------------------------------------------------------------------------------------------------------------------------------------------------------------------------------------------------------------------------------------------------------------------------------------------------------------------------------------------------------|
| 21. (CONT.) HISTORY AND SIGNIFICANCE. EXPAND BOX AS NECESSARY, OR ADD CONTINUATION PAGES.  Rectory is part of 304 S. Moniteau parcel - Sacred Heart Church.                                                                                                                                                                                                                                                                                                                                                                                                                                                                                                                    |
| 22. (CONT.) SOURCES OF INFORMATION. EXPAND BOX AS NECESSARY, OR ADD CONTINUATION PAGES.                                                                                                                                                                                                                                                                                                                                                                                                                                                                                                                                                                                        |
| City of Sedalia Water Department Records, 1914 Sanborn Map                                                                                                                                                                                                                                                                                                                                                                                                                                                                                                                                                                                                                     |
| 40. (CONT.) DESCRIPTION OF ENVIRONMENT AND OUTBUILDINGS. EXPAND BOX AS NECESSARY, OR ADD CONTINUATION PAGES.                                                                                                                                                                                                                                                                                                                                                                                                                                                                                                                                                                   |
| Suburban, sidewalk lined thoroughfare. Two-bay garage. The garage is constructed of dissimilar materials from the building. It has a front gable roof, asbestos siding and a poured-in-place concrete foundation. There is a window on the side that appears in-period of the house. Not contributing.                                                                                                                                                                                                                                                                                                                                                                         |
| 41. (CONT.) DESCRIPTION OF PRIMARY RESOURCE. EXPAND BOX AS NECESSARY, OR ADD CONTINUATION PAGES.                                                                                                                                                                                                                                                                                                                                                                                                                                                                                                                                                                               |
| This is a 2.5-story, 3-bay administration building in the Colonial Revival style built in 1923. The foundation is continuous brick. Exterior walls are original brick. The building has a medium hip roof clad in replacement asphalt shingles and four hip-roofed dormers. There is one offset right, brick chimney and one offset left, brick chimney. Windows are original wood, 1/1 double-hung sashes. There is a single-story, single-bay open porch characterized by a flat roof clad in asphalt shingles with square brick posts on brick wall stone piers.                                                                                                            |
| The left bay has a pair of 6/6 double hung windows on the 1st floor and a similar pair of windows on the second floor. The basement level of this story has a 3 lite window centered under the pair of windows on the 1st floor. The center bay has an arched wood front door with light and 2 sidelights and the second story has a smaller pair of 6/6 double hung windows. This bay has a brick and stone porch covering the front door on the 1st floor. The right bay is a mirror version of the left on all levels. All doors and windows are trimmed in cast stone and have cast stone lintels and sills. Previous house was on this location on the 1914 Sanborn maps. |
|                                                                                                                                                                                                                                                                                                                                                                                                                                                                                                                                                                                                                                                                                |
|                                                                                                                                                                                                                                                                                                                                                                                                                                                                                                                                                                                                                                                                                |
|                                                                                                                                                                                                                                                                                                                                                                                                                                                                                                                                                                                                                                                                                |

According to Sedalia's 1888-89 city directory, Charles E. Yeater (governor of the Philippine Islands and Missouri State Senator) briefly lived in this house. This house is on the Historical Inventory in the "Link to the Past" by Roger Maserang. This house is identified as one of Sedalia's significant buildings. The house first appears on the 1888 Sanborn Map. The 1908 Sanborn Map has a slightly different left corner of the current plan. The corner may have been filled in and the porch revised. Water department records indicate service began in 1892.