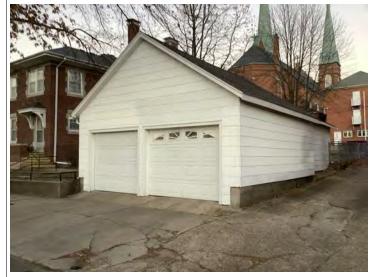

Oblique facing NW

Photo - Out Building

Photo - Out Building

Page 1 PE\_AS\_006-002 505 W 3rd St Sedalia

| 1. SURVEY NO.                                       |              | 2. SURVEY NAME:                |                                          |                                                     |
|-----------------------------------------------------|--------------|--------------------------------|------------------------------------------|-----------------------------------------------------|
| PE_AS_006-002                                       |              | Victorian Towers Survey        |                                          |                                                     |
| 3. COUNTY:                                          |              | 4. ADDRESS (STREET NO.)        | STREET (NAME)                            |                                                     |
| Pettis                                              |              | 505                            | W 3rd St                                 |                                                     |
| 5. CITY:                                            | VICINITY     | 6. LAT / LONG                  |                                          | 7. TOWNSHIP / RANGE / SECTION                       |
| Sedalia                                             |              | 38.708669700 / -93.23293050    | 0                                        | 1 1                                                 |
| 8.HISTORIC NAME (IF KNOWN):                         |              |                                | 9. PRESENT/OTHER NAME (IF K              | NOWN):                                              |
| 10. OWNERSHIP:                                      |              | 11A. HISTORIC USE (IF KNOWN):  |                                          | 11B. CURRENT USE:                                   |
| Private                                             |              | Domestic : Single Dwellin      | g                                        | Domestic : Single Dwelling                          |
| HISTORICAL INFORMATION                              |              |                                |                                          |                                                     |
| 12. CONSTRUCTION DATE:                              |              | 15. ARCHITECT:                 |                                          | 18. PREVIOUSLY SURVEYED?                            |
| circa 1955                                          |              |                                |                                          | CITE SURVEY NAME IN BOX 22 CONT. (PAGE 3)           |
| 13. SIGNIFICANT DATE/PERIOD:                        |              | 16. BUILDER/CONTRACTOR:        |                                          | 19. ON NATIONAL REGISTER?                           |
| 1880-1940                                           |              |                                |                                          | ☐INDIVIDUAL ☐DISTRICT                               |
|                                                     |              |                                |                                          | CITE NOMINATION NAME IN BOX 22 CONT. (PAGE 3)       |
| 14. AREA(S) OF SIGNIFICANCE:                        |              | 17. ORIGINAL OR SIGNIFICANT OV | /NER:                                    | 20. NATIONAL REGISTER ELIGIBLE?                     |
| C: Design/Construction                              |              |                                |                                          | ☐ INDIVIDUALLY ELIGIBLE                             |
|                                                     |              |                                |                                          | ☐ DISTRICT POTENTIAL (☐ C☐ NC)                      |
|                                                     |              |                                |                                          | ✓ NOT ELIGIBLE  NOT DETERMINED                      |
| 21. HISTORY AND SIGNIFICANCE ON CONTINUAT           | ION PAGE.    |                                | 22. SOURCES OF INFORMATION               | ON CONTINUATION PAGE. 🗹                             |
| ARCHITECTURAL INFORMAT                              | ION          |                                |                                          |                                                     |
| 23. CATEGORY OF PROPERTY:                           |              | 30: ROOF MATERIAL:             |                                          | 7.WINDOWS:                                          |
| <b>❷</b> BUILDING(S) □ SITE                         |              | asphalt shingles (replace      | ment)                                    | ✓ HISTORIC □ REPLACEMENT                            |
| ☐STRUCTURE ☐OBJECT                                  |              |                                |                                          | PANE ARRANGEMENT:<br>2/2 double-hung sashes         |
|                                                     |              |                                |                                          |                                                     |
| 24. VERNACULAR OR PROPERTY TYPE:                    |              | 31. CHIMNEY PLACEMENT:         |                                          | 38. ACREAGE (RURAL):  VISIBLE FROM PUBLIC ROAD?   ✓ |
|                                                     |              | offset left                    |                                          | VISIBLE FROM PUBLIC ROAD?                           |
| 25. ARCHITECTURAL STYLE:                            |              | 32. STRUCTURAL SYSTEM:         |                                          | 39. CHANGES (DESCRIBE IN BOX 41 CONT.):             |
| Modern Movement                                     |              | frame                          |                                          | ADDITIONS DATE(S):                                  |
| 26. PLAN SHAPE:                                     |              | 33. EXTERIOR WALL CLADDING:    |                                          | ALTERED DATE(S):                                    |
| rectangular                                         |              | vinyl siding                   |                                          | MOVED DATE(S):  ENDANGERED BY:                      |
| 27. NO. OF STORIES:                                 |              | 34. FOUNDATION MATERIAL:       |                                          | ENDANGERED DT.                                      |
| 1                                                   |              | poured concrete                |                                          |                                                     |
|                                                     |              | ·                              |                                          |                                                     |
| 28. NO. OF BAYS (1ST FLOOR):                        |              | 35. BASEMENT TYPE:             |                                          | 40. NO. OF OUTBUILDINGS (DESCRIBE IN BOX 40 CONT.): |
| 3                                                   |              | full                           |                                          |                                                     |
| 29. ROOF TYPE:                                      |              | 36. FRONT PORCH TYPE/PLACEM    | ENT:                                     | 41. FURTHER DESCRIPTION OF BUILDING FEATURES        |
| Low hip                                             |              | platform/stoop                 |                                          | AND ASSOCIATED RESOURCES ON CONTINUATION PAGE.      |
| 071170                                              |              |                                |                                          |                                                     |
| OTHER                                               |              |                                |                                          |                                                     |
| 42. CURRENT OWNER/ADDRESS:                          |              | 43. FORM PREPARED BY (NAME A   | and org.):<br>s, LLC + SFS Architecture. | 44. SURVEY DATE:                                    |
|                                                     |              | Inc.                           | s, LLC + SI S Alcilitecture              | November 2020                                       |
|                                                     |              |                                |                                          | 45. DATE OF REVISIONS:                              |
|                                                     |              |                                |                                          | 06/22/2021                                          |
| FOR SHPO USE                                        |              | I                              |                                          |                                                     |
| DATE ENTERED IN INVENTORY:                          |              | LEVEL OF SURVEY                |                                          | ADDITIONAL RESEARCH NEEDED?                         |
|                                                     |              | RECONNAISSANCE                 | INTENSIVE                                | YES NO                                              |
| NATIONAL DECISTS STATUS                             |              |                                |                                          |                                                     |
| NATIONAL REGISTER STATUS:  LISTED IN LISTED DISTRIC | г            |                                | OTHER:                                   |                                                     |
| NAME:                                               | •            |                                |                                          |                                                     |
|                                                     | BLE (INDIVIE | DUALLY)                        |                                          |                                                     |
| □ ELIGIBLE (DISTRICT) □ NOT E                       |              | <del>-</del> · /               |                                          |                                                     |
| □ NOT DETERMINED                                    |              |                                |                                          |                                                     |