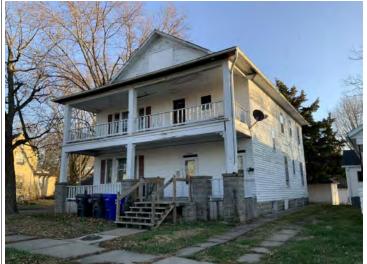

#### **PHOTOGRAPH**

PHOTOGRAPHER: Dana Gould DATE: 11/19/2020 DESCRIPTION:
Oblique facing NE

INSERT PHOTOGRAPH OF PRIMARY STRUCTURE ON PROPERTY.

Page 3 PE\_AS\_006-001 421 W 3rd St Sedalia

| ADDITIONAL INFORMATION                                                                                                                                                                                                                                                                                                                                                                                                                                                                                                                                                                                                                                                         |
|--------------------------------------------------------------------------------------------------------------------------------------------------------------------------------------------------------------------------------------------------------------------------------------------------------------------------------------------------------------------------------------------------------------------------------------------------------------------------------------------------------------------------------------------------------------------------------------------------------------------------------------------------------------------------------|
| 21. (CONT.) HISTORY AND SIGNIFICANCE. EXPAND BOX AS NECESSARY, OR ADD CONTINUATION PAGES.  Rectory is part of 304 S. Moniteau parcel - Sacred Heart Church.                                                                                                                                                                                                                                                                                                                                                                                                                                                                                                                    |
| 22. (CONT.) SOURCES OF INFORMATION. EXPAND BOX AS NECESSARY, OR ADD CONTINUATION PAGES.                                                                                                                                                                                                                                                                                                                                                                                                                                                                                                                                                                                        |
| City of Sedalia Water Department Records, 1914 Sanborn Map                                                                                                                                                                                                                                                                                                                                                                                                                                                                                                                                                                                                                     |
| 40. (CONT.) DESCRIPTION OF ENVIRONMENT AND OUTBUILDINGS. EXPAND BOX AS NECESSARY, OR ADD CONTINUATION PAGES.                                                                                                                                                                                                                                                                                                                                                                                                                                                                                                                                                                   |
| Suburban, sidewalk lined thoroughfare. Two-bay garage. The garage is constructed of dissimilar materials from the building. It has a front gable roof, asbestos siding and a poured-in-place concrete foundation. There is a window on the side that appears in-period of the house. Not contributing.                                                                                                                                                                                                                                                                                                                                                                         |
| 41. (CONT.) DESCRIPTION OF PRIMARY RESOURCE. EXPAND BOX AS NECESSARY, OR ADD CONTINUATION PAGES.                                                                                                                                                                                                                                                                                                                                                                                                                                                                                                                                                                               |
| This is a 2.5-story, 3-bay administration building in the Colonial Revival style built in 1923. The foundation is continuous brick. Exterior walls are original brick. The building has a medium hip roof clad in replacement asphalt shingles and four hip-roofed dormers. There is one offset right, brick chimney and one offset left, brick chimney. Windows are original wood, 1/1 double-hung sashes. There is a single-story, single-bay open porch characterized by a flat roof clad in asphalt shingles with square brick posts on brick wall stone piers.                                                                                                            |
| The left bay has a pair of 6/6 double hung windows on the 1st floor and a similar pair of windows on the second floor. The basement level of this story has a 3 lite window centered under the pair of windows on the 1st floor. The center bay has an arched wood front door with light and 2 sidelights and the second story has a smaller pair of 6/6 double hung windows. This bay has a brick and stone porch covering the front door on the 1st floor. The right bay is a mirror version of the left on all levels. All doors and windows are trimmed in cast stone and have cast stone lintels and sills. Previous house was on this location on the 1914 Sanborn maps. |
|                                                                                                                                                                                                                                                                                                                                                                                                                                                                                                                                                                                                                                                                                |
|                                                                                                                                                                                                                                                                                                                                                                                                                                                                                                                                                                                                                                                                                |
|                                                                                                                                                                                                                                                                                                                                                                                                                                                                                                                                                                                                                                                                                |