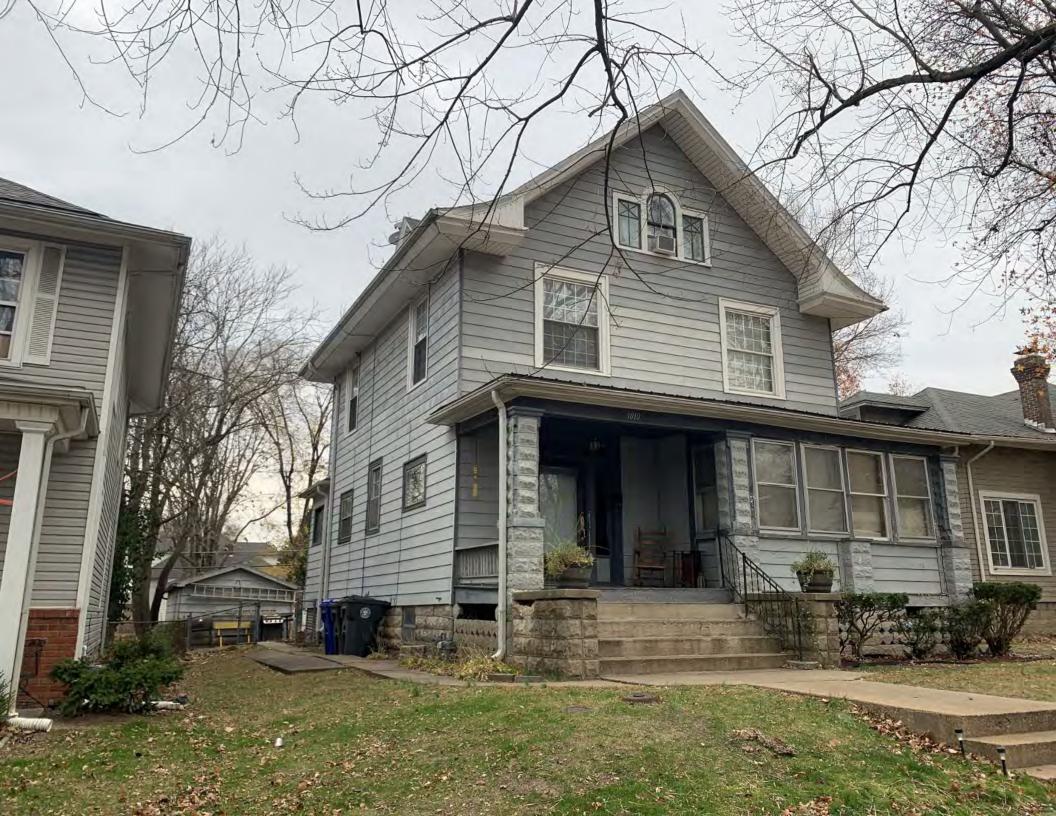

#### **PHOTOGRAPH**

PHOTOGRAPHER: Dana Gould DATE: 11/19/2020 DESCRIPTION:
Oblique facing NE

INSERT PHOTOGRAPH OF PRIMARY STRUCTURE ON PROPERTY.

Page 3 PE\_AS\_006-001 421 W 3rd St Sedalia

| ADDITIONAL INFORMATION                                                                                                                                                                                                                                                                                                                                                                                                                                                                                                                                                                                                                                                         |
|--------------------------------------------------------------------------------------------------------------------------------------------------------------------------------------------------------------------------------------------------------------------------------------------------------------------------------------------------------------------------------------------------------------------------------------------------------------------------------------------------------------------------------------------------------------------------------------------------------------------------------------------------------------------------------|
| 21. (CONT.) HISTORY AND SIGNIFICANCE. EXPAND BOX AS NECESSARY, OR ADD CONTINUATION PAGES.  Rectory is part of 304 S. Moniteau parcel - Sacred Heart Church.                                                                                                                                                                                                                                                                                                                                                                                                                                                                                                                    |
| 22. (CONT.) SOURCES OF INFORMATION. EXPAND BOX AS NECESSARY, OR ADD CONTINUATION PAGES.                                                                                                                                                                                                                                                                                                                                                                                                                                                                                                                                                                                        |
| City of Sedalia Water Department Records, 1914 Sanborn Map                                                                                                                                                                                                                                                                                                                                                                                                                                                                                                                                                                                                                     |
| 40. (CONT.) DESCRIPTION OF ENVIRONMENT AND OUTBUILDINGS. EXPAND BOX AS NECESSARY, OR ADD CONTINUATION PAGES.                                                                                                                                                                                                                                                                                                                                                                                                                                                                                                                                                                   |
| Suburban, sidewalk lined thoroughfare. Two-bay garage. The garage is constructed of dissimilar materials from the building. It has a front gable roof, asbestos siding and a poured-in-place concrete foundation. There is a window on the side that appears in-period of the house. Not contributing.                                                                                                                                                                                                                                                                                                                                                                         |
| 41. (CONT.) DESCRIPTION OF PRIMARY RESOURCE. EXPAND BOX AS NECESSARY, OR ADD CONTINUATION PAGES.                                                                                                                                                                                                                                                                                                                                                                                                                                                                                                                                                                               |
| This is a 2.5-story, 3-bay administration building in the Colonial Revival style built in 1923. The foundation is continuous brick. Exterior walls are original brick. The building has a medium hip roof clad in replacement asphalt shingles and four hip-roofed dormers. There is one offset right, brick chimney and one offset left, brick chimney. Windows are original wood, 1/1 double-hung sashes. There is a single-story, single-bay open porch characterized by a flat roof clad in asphalt shingles with square brick posts on brick wall stone piers.                                                                                                            |
| The left bay has a pair of 6/6 double hung windows on the 1st floor and a similar pair of windows on the second floor. The basement level of this story has a 3 lite window centered under the pair of windows on the 1st floor. The center bay has an arched wood front door with light and 2 sidelights and the second story has a smaller pair of 6/6 double hung windows. This bay has a brick and stone porch covering the front door on the 1st floor. The right bay is a mirror version of the left on all levels. All doors and windows are trimmed in cast stone and have cast stone lintels and sills. Previous house was on this location on the 1914 Sanborn maps. |
|                                                                                                                                                                                                                                                                                                                                                                                                                                                                                                                                                                                                                                                                                |
|                                                                                                                                                                                                                                                                                                                                                                                                                                                                                                                                                                                                                                                                                |
|                                                                                                                                                                                                                                                                                                                                                                                                                                                                                                                                                                                                                                                                                |