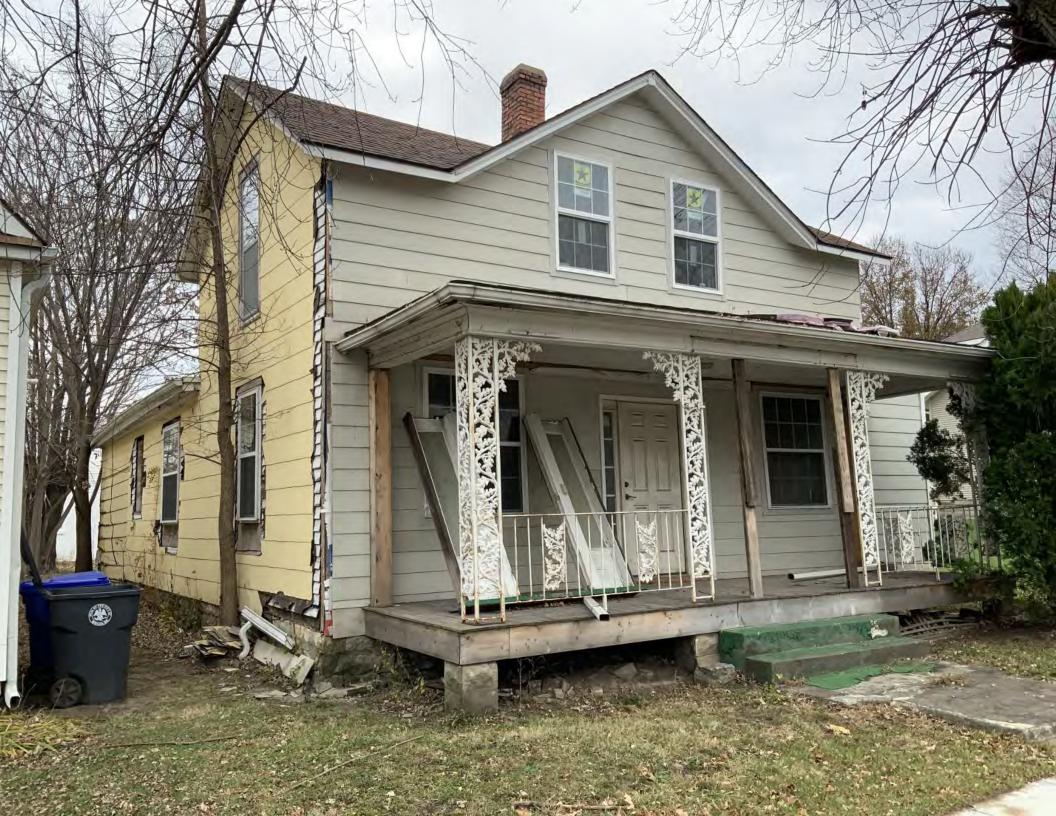

#### **PHOTOGRAPH**

PHOTOGRAPHER: Dana Gould DATE: 11/19/2020 DESCRIPTION:
Oblique facing NE

INSERT PHOTOGRAPH OF PRIMARY STRUCTURE ON PROPERTY.

Page 3 PE\_AS\_006-001 421 W 3rd St Sedalia

| ADDITIONAL INFORMATION                                                                                                                                                                                                                                                                                                                                                                                                                                                                                                                                                                                                                                                         |
|--------------------------------------------------------------------------------------------------------------------------------------------------------------------------------------------------------------------------------------------------------------------------------------------------------------------------------------------------------------------------------------------------------------------------------------------------------------------------------------------------------------------------------------------------------------------------------------------------------------------------------------------------------------------------------|
| 21. (CONT.) HISTORY AND SIGNIFICANCE. EXPAND BOX AS NECESSARY, OR ADD CONTINUATION PAGES.  Rectory is part of 304 S. Moniteau parcel - Sacred Heart Church.                                                                                                                                                                                                                                                                                                                                                                                                                                                                                                                    |
| 22. (CONT.) SOURCES OF INFORMATION. EXPAND BOX AS NECESSARY, OR ADD CONTINUATION PAGES.                                                                                                                                                                                                                                                                                                                                                                                                                                                                                                                                                                                        |
| City of Sedalia Water Department Records, 1914 Sanborn Map                                                                                                                                                                                                                                                                                                                                                                                                                                                                                                                                                                                                                     |
| 40. (CONT.) DESCRIPTION OF ENVIRONMENT AND OUTBUILDINGS. EXPAND BOX AS NECESSARY, OR ADD CONTINUATION PAGES.                                                                                                                                                                                                                                                                                                                                                                                                                                                                                                                                                                   |
| Suburban, sidewalk lined thoroughfare. Two-bay garage. The garage is constructed of dissimilar materials from the building. It has a front gable roof, asbestos siding and a poured-in-place concrete foundation. There is a window on the side that appears in-period of the house. Not contributing.                                                                                                                                                                                                                                                                                                                                                                         |
| 41. (CONT.) DESCRIPTION OF PRIMARY RESOURCE. EXPAND BOX AS NECESSARY, OR ADD CONTINUATION PAGES.                                                                                                                                                                                                                                                                                                                                                                                                                                                                                                                                                                               |
| This is a 2.5-story, 3-bay administration building in the Colonial Revival style built in 1923. The foundation is continuous brick. Exterior walls are original brick. The building has a medium hip roof clad in replacement asphalt shingles and four hip-roofed dormers. There is one offset right, brick chimney and one offset left, brick chimney. Windows are original wood, 1/1 double-hung sashes. There is a single-story, single-bay open porch characterized by a flat roof clad in asphalt shingles with square brick posts on brick wall stone piers.                                                                                                            |
| The left bay has a pair of 6/6 double hung windows on the 1st floor and a similar pair of windows on the second floor. The basement level of this story has a 3 lite window centered under the pair of windows on the 1st floor. The center bay has an arched wood front door with light and 2 sidelights and the second story has a smaller pair of 6/6 double hung windows. This bay has a brick and stone porch covering the front door on the 1st floor. The right bay is a mirror version of the left on all levels. All doors and windows are trimmed in cast stone and have cast stone lintels and sills. Previous house was on this location on the 1914 Sanborn maps. |
|                                                                                                                                                                                                                                                                                                                                                                                                                                                                                                                                                                                                                                                                                |
|                                                                                                                                                                                                                                                                                                                                                                                                                                                                                                                                                                                                                                                                                |
|                                                                                                                                                                                                                                                                                                                                                                                                                                                                                                                                                                                                                                                                                |

According to Sedalia's 1888-89 city directory, Charles E. Yeater (governor of the Philippine Islands and Missouri State Senator) briefly lived in this house. This house is on the Historical Inventory in the "Link to the Past" by Roger Maserang. This house is identified as one of Sedalia's significant buildings. The house first appears on the 1888 Sanborn Map. The 1908 Sanborn Map has a slightly different left corner of the current plan. The corner may have been filled in and the porch revised. Water department records indicate service began in 1892.