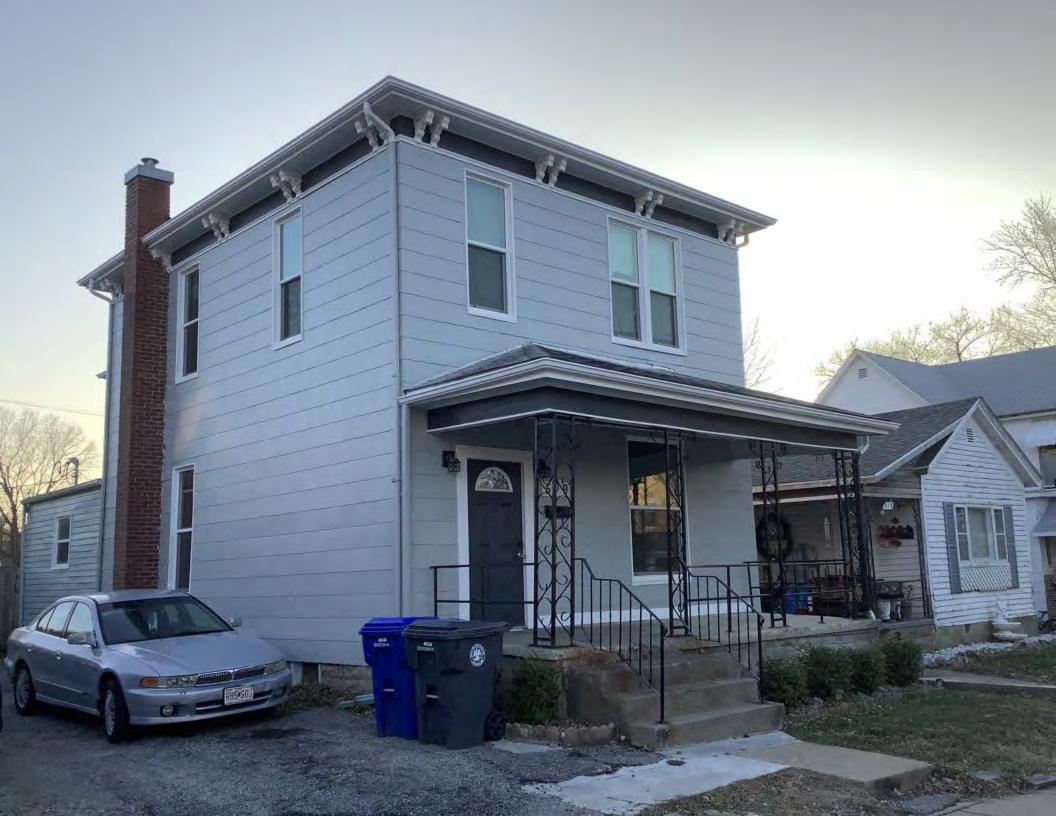

#### **PHOTOGRAPH**

PHOTOGRAPHER: Dana Gould DATE: 11/19/2020 DESCRIPTION:
Oblique facing NE

INSERT PHOTOGRAPH OF PRIMARY STRUCTURE ON PROPERTY.

Page 3 PE\_AS\_006-001 421 W 3rd St Sedalia

| ADDITIONAL INFORMATION                                                                                                                                                                                                                                                                                                                                                                                                                                                                                                                                                                                                                                                         |
|--------------------------------------------------------------------------------------------------------------------------------------------------------------------------------------------------------------------------------------------------------------------------------------------------------------------------------------------------------------------------------------------------------------------------------------------------------------------------------------------------------------------------------------------------------------------------------------------------------------------------------------------------------------------------------|
| 21. (CONT.) HISTORY AND SIGNIFICANCE. EXPAND BOX AS NECESSARY, OR ADD CONTINUATION PAGES.  Rectory is part of 304 S. Moniteau parcel - Sacred Heart Church.                                                                                                                                                                                                                                                                                                                                                                                                                                                                                                                    |
| 22. (CONT.) SOURCES OF INFORMATION. EXPAND BOX AS NECESSARY, OR ADD CONTINUATION PAGES.                                                                                                                                                                                                                                                                                                                                                                                                                                                                                                                                                                                        |
| City of Sedalia Water Department Records, 1914 Sanborn Map                                                                                                                                                                                                                                                                                                                                                                                                                                                                                                                                                                                                                     |
| 40. (CONT.) DESCRIPTION OF ENVIRONMENT AND OUTBUILDINGS. EXPAND BOX AS NECESSARY, OR ADD CONTINUATION PAGES.                                                                                                                                                                                                                                                                                                                                                                                                                                                                                                                                                                   |
| Suburban, sidewalk lined thoroughfare. Two-bay garage. The garage is constructed of dissimilar materials from the building. It has a front gable roof, asbestos siding and a poured-in-place concrete foundation. There is a window on the side that appears in-period of the house. Not contributing.                                                                                                                                                                                                                                                                                                                                                                         |
| 41. (CONT.) DESCRIPTION OF PRIMARY RESOURCE. EXPAND BOX AS NECESSARY, OR ADD CONTINUATION PAGES.                                                                                                                                                                                                                                                                                                                                                                                                                                                                                                                                                                               |
| This is a 2.5-story, 3-bay administration building in the Colonial Revival style built in 1923. The foundation is continuous brick. Exterior walls are original brick. The building has a medium hip roof clad in replacement asphalt shingles and four hip-roofed dormers. There is one offset right, brick chimney and one offset left, brick chimney. Windows are original wood, 1/1 double-hung sashes. There is a single-story, single-bay open porch characterized by a flat roof clad in asphalt shingles with square brick posts on brick wall stone piers.                                                                                                            |
| The left bay has a pair of 6/6 double hung windows on the 1st floor and a similar pair of windows on the second floor. The basement level of this story has a 3 lite window centered under the pair of windows on the 1st floor. The center bay has an arched wood front door with light and 2 sidelights and the second story has a smaller pair of 6/6 double hung windows. This bay has a brick and stone porch covering the front door on the 1st floor. The right bay is a mirror version of the left on all levels. All doors and windows are trimmed in cast stone and have cast stone lintels and sills. Previous house was on this location on the 1914 Sanborn maps. |
|                                                                                                                                                                                                                                                                                                                                                                                                                                                                                                                                                                                                                                                                                |
|                                                                                                                                                                                                                                                                                                                                                                                                                                                                                                                                                                                                                                                                                |
|                                                                                                                                                                                                                                                                                                                                                                                                                                                                                                                                                                                                                                                                                |