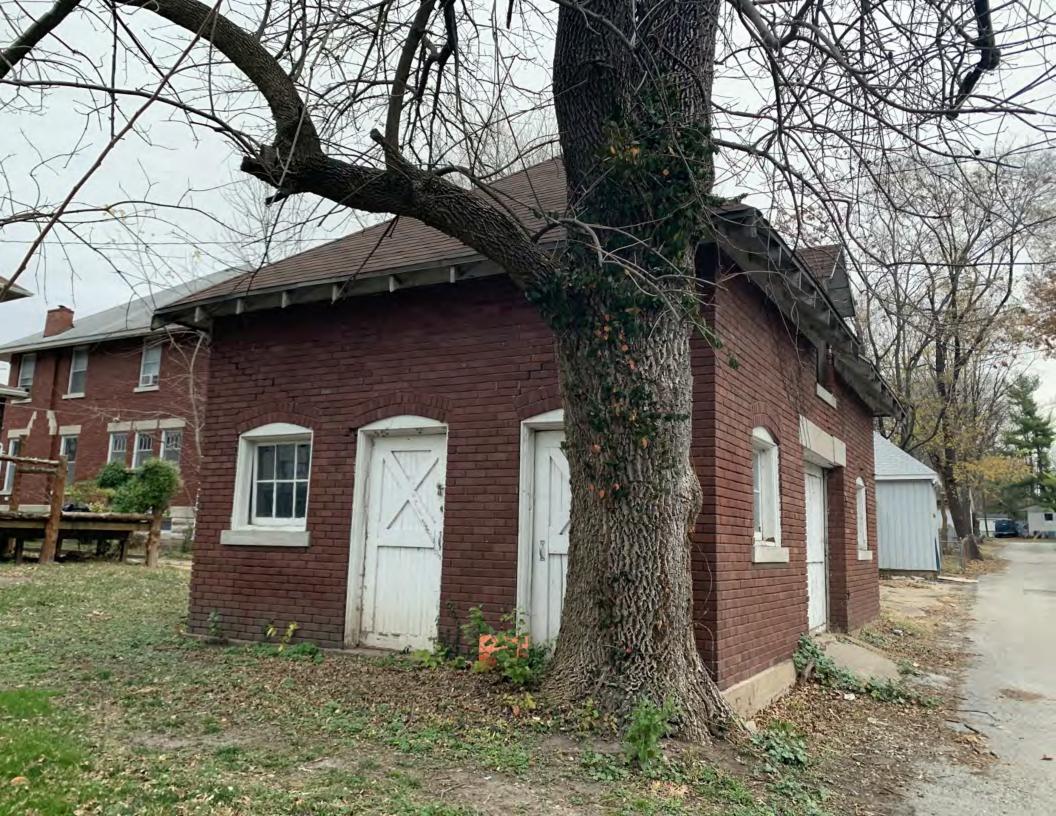

#### **PHOTOGRAPH**

PHOTOGRAPHER: Dana Gould DATE: 11/19/2020 DESCRIPTION:
Oblique facing NE

INSERT PHOTOGRAPH OF PRIMARY STRUCTURE ON PROPERTY.

Page 3 PE\_AS\_006-001 421 W 3rd St Sedalia

| ADDITIONAL INFORMATION                                                                                                                                                                                                                                                                                                                                                                                                                                                                                                                                                                                                                                                         |
|--------------------------------------------------------------------------------------------------------------------------------------------------------------------------------------------------------------------------------------------------------------------------------------------------------------------------------------------------------------------------------------------------------------------------------------------------------------------------------------------------------------------------------------------------------------------------------------------------------------------------------------------------------------------------------|
| 21. (CONT.) HISTORY AND SIGNIFICANCE. EXPAND BOX AS NECESSARY, OR ADD CONTINUATION PAGES.  Rectory is part of 304 S. Moniteau parcel - Sacred Heart Church.                                                                                                                                                                                                                                                                                                                                                                                                                                                                                                                    |
| 22. (CONT.) SOURCES OF INFORMATION. EXPAND BOX AS NECESSARY, OR ADD CONTINUATION PAGES.                                                                                                                                                                                                                                                                                                                                                                                                                                                                                                                                                                                        |
| City of Sedalia Water Department Records, 1914 Sanborn Map                                                                                                                                                                                                                                                                                                                                                                                                                                                                                                                                                                                                                     |
| 40. (CONT.) DESCRIPTION OF ENVIRONMENT AND OUTBUILDINGS. EXPAND BOX AS NECESSARY, OR ADD CONTINUATION PAGES.                                                                                                                                                                                                                                                                                                                                                                                                                                                                                                                                                                   |
| Suburban, sidewalk lined thoroughfare. Two-bay garage. The garage is constructed of dissimilar materials from the building. It has a front gable roof, asbestos siding and a poured-in-place concrete foundation. There is a window on the side that appears in-period of the house. Not contributing.                                                                                                                                                                                                                                                                                                                                                                         |
| 41. (CONT.) DESCRIPTION OF PRIMARY RESOURCE. EXPAND BOX AS NECESSARY, OR ADD CONTINUATION PAGES.                                                                                                                                                                                                                                                                                                                                                                                                                                                                                                                                                                               |
| This is a 2.5-story, 3-bay administration building in the Colonial Revival style built in 1923. The foundation is continuous brick. Exterior walls are original brick. The building has a medium hip roof clad in replacement asphalt shingles and four hip-roofed dormers. There is one offset right, brick chimney and one offset left, brick chimney. Windows are original wood, 1/1 double-hung sashes. There is a single-story, single-bay open porch characterized by a flat roof clad in asphalt shingles with square brick posts on brick wall stone piers.                                                                                                            |
| The left bay has a pair of 6/6 double hung windows on the 1st floor and a similar pair of windows on the second floor. The basement level of this story has a 3 lite window centered under the pair of windows on the 1st floor. The center bay has an arched wood front door with light and 2 sidelights and the second story has a smaller pair of 6/6 double hung windows. This bay has a brick and stone porch covering the front door on the 1st floor. The right bay is a mirror version of the left on all levels. All doors and windows are trimmed in cast stone and have cast stone lintels and sills. Previous house was on this location on the 1914 Sanborn maps. |
|                                                                                                                                                                                                                                                                                                                                                                                                                                                                                                                                                                                                                                                                                |
|                                                                                                                                                                                                                                                                                                                                                                                                                                                                                                                                                                                                                                                                                |
|                                                                                                                                                                                                                                                                                                                                                                                                                                                                                                                                                                                                                                                                                |

Oblique facing NW

Photo - Out Building

Photo - Out Building

Page 1 PE\_AS\_006-002 505 W 3rd St Sedalia

| 1. SURVEY NO.                                       |              | 2. SURVEY NAME:                |                                          |                                                     |
|-----------------------------------------------------|--------------|--------------------------------|------------------------------------------|-----------------------------------------------------|
| PE_AS_006-002                                       |              | Victorian Towers Survey        |                                          |                                                     |
| 3. COUNTY:                                          |              | 4. ADDRESS (STREET NO.)        | STREET (NAME)                            |                                                     |
| Pettis                                              |              | 505                            | W 3rd St                                 |                                                     |
| 5. CITY:                                            | VICINITY     | 6. LAT / LONG                  |                                          | 7. TOWNSHIP / RANGE / SECTION                       |
| Sedalia                                             |              | 38.708669700 / -93.23293050    | 0                                        | 1 1                                                 |
| 8.HISTORIC NAME (IF KNOWN):                         |              |                                | 9. PRESENT/OTHER NAME (IF K              | NOWN):                                              |
| 10. OWNERSHIP:                                      |              | 11A. HISTORIC USE (IF KNOWN):  |                                          | 11B. CURRENT USE:                                   |
| Private                                             |              | Domestic : Single Dwellin      | g                                        | Domestic : Single Dwelling                          |
| HISTORICAL INFORMATION                              |              |                                |                                          |                                                     |
| 12. CONSTRUCTION DATE:                              |              | 15. ARCHITECT:                 |                                          | 18. PREVIOUSLY SURVEYED?                            |
| circa 1955                                          |              |                                |                                          | CITE SURVEY NAME IN BOX 22 CONT. (PAGE 3)           |
| 13. SIGNIFICANT DATE/PERIOD:                        |              | 16. BUILDER/CONTRACTOR:        |                                          | 19. ON NATIONAL REGISTER?                           |
| 1880-1940                                           |              |                                |                                          | ☐INDIVIDUAL ☐DISTRICT                               |
|                                                     |              |                                |                                          | CITE NOMINATION NAME IN BOX 22 CONT. (PAGE 3)       |
| 14. AREA(S) OF SIGNIFICANCE:                        |              | 17. ORIGINAL OR SIGNIFICANT OV | /NER:                                    | 20. NATIONAL REGISTER ELIGIBLE?                     |
| C: Design/Construction                              |              |                                |                                          | ☐ INDIVIDUALLY ELIGIBLE                             |
|                                                     |              |                                |                                          | ☐ DISTRICT POTENTIAL (☐ C☐ NC)                      |
|                                                     |              |                                |                                          | ✓ NOT ELIGIBLE  NOT DETERMINED                      |
| 21. HISTORY AND SIGNIFICANCE ON CONTINUAT           | ION PAGE.    |                                | 22. SOURCES OF INFORMATION               | ON CONTINUATION PAGE. 🗹                             |
| ARCHITECTURAL INFORMAT                              | ION          |                                |                                          |                                                     |
| 23. CATEGORY OF PROPERTY:                           |              | 30: ROOF MATERIAL:             |                                          | 7.WINDOWS:                                          |
| <b>❷</b> BUILDING(S) □ SITE                         |              | asphalt shingles (replace      | ment)                                    | ✓ HISTORIC □ REPLACEMENT                            |
| ☐STRUCTURE ☐OBJECT                                  |              |                                |                                          | PANE ARRANGEMENT:<br>2/2 double-hung sashes         |
|                                                     |              |                                |                                          |                                                     |
| 24. VERNACULAR OR PROPERTY TYPE:                    |              | 31. CHIMNEY PLACEMENT:         |                                          | 38. ACREAGE (RURAL):  VISIBLE FROM PUBLIC ROAD?   ✓ |
|                                                     |              | offset left                    |                                          | VISIBLE FROM PUBLIC ROAD?                           |
| 25. ARCHITECTURAL STYLE:                            |              | 32. STRUCTURAL SYSTEM:         |                                          | 39. CHANGES (DESCRIBE IN BOX 41 CONT.):             |
| Modern Movement                                     |              | frame                          |                                          | ADDITIONS DATE(S):                                  |
| 26. PLAN SHAPE:                                     |              | 33. EXTERIOR WALL CLADDING:    |                                          | ALTERED DATE(S):                                    |
| rectangular                                         |              | vinyl siding                   |                                          | MOVED DATE(S):  ENDANGERED BY:                      |
| 27. NO. OF STORIES:                                 |              | 34. FOUNDATION MATERIAL:       |                                          | ENDANGERED DT.                                      |
| 1                                                   |              | poured concrete                |                                          |                                                     |
|                                                     |              | ·                              |                                          |                                                     |
| 28. NO. OF BAYS (1ST FLOOR):                        |              | 35. BASEMENT TYPE:             |                                          | 40. NO. OF OUTBUILDINGS (DESCRIBE IN BOX 40 CONT.): |
| 3                                                   |              | full                           |                                          |                                                     |
| 29. ROOF TYPE:                                      |              | 36. FRONT PORCH TYPE/PLACEM    | ENT:                                     | 41. FURTHER DESCRIPTION OF BUILDING FEATURES        |
| Low hip                                             |              | platform/stoop                 |                                          | AND ASSOCIATED RESOURCES ON CONTINUATION PAGE.      |
| 071170                                              |              |                                |                                          |                                                     |
| OTHER                                               |              |                                |                                          |                                                     |
| 42. CURRENT OWNER/ADDRESS:                          |              | 43. FORM PREPARED BY (NAME A   | and org.):<br>s, LLC + SFS Architecture. | 44. SURVEY DATE:                                    |
|                                                     |              | Inc.                           | s, LLC + SI S Alcilitecture              | November 2020                                       |
|                                                     |              |                                |                                          | 45. DATE OF REVISIONS:                              |
|                                                     |              |                                |                                          | 06/22/2021                                          |
| FOR SHPO USE                                        |              | I                              |                                          |                                                     |
| DATE ENTERED IN INVENTORY:                          |              | LEVEL OF SURVEY                |                                          | ADDITIONAL RESEARCH NEEDED?                         |
|                                                     |              | RECONNAISSANCE                 | INTENSIVE                                | YES NO                                              |
| NATIONAL DECISTS STATUS                             |              |                                |                                          |                                                     |
| NATIONAL REGISTER STATUS:  LISTED IN LISTED DISTRIC | г            |                                | OTHER:                                   |                                                     |
| NAME:                                               | •            |                                |                                          |                                                     |
|                                                     | BLE (INDIVIE | DUALLY)                        |                                          |                                                     |
| □ ELIGIBLE (DISTRICT) □ NOT E                       |              | <del>-</del> · /               |                                          |                                                     |
| □ NOT DETERMINED                                    |              |                                |                                          |                                                     |