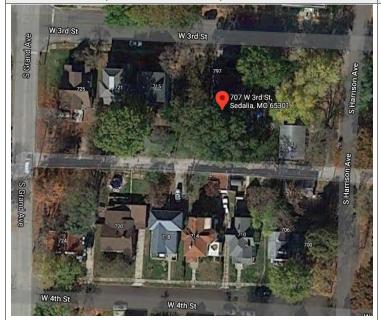

|  |  |  |
| PENDING LISTING ELIGIE                               | BLE (INDIVI  | DUALLY)                                      |                              |                                                                  |  |  |  |
| ELIGIBLE (DISTRICT) NOT E                            | LIGIBLE      |                                              |                              |                                                                  |  |  |  |
| NOT DETERMINED                                       |              |                                              |                              |                                                                  |  |  |  |



#### LOCATION MAP (include north arrow)

#### SITE MAP/PLAN (include north arrow)



#### **PHOTOGRAPH**

PHOTOGRAPHER: Jill Wade DATE: 11/20/2020 DESCRIPTION:
Oblique facing NW

INSERT PHOTOGRAPH OF PRIMARY STRUCTURE ON PROPERTY.





Page 3 PE\_AS\_006-013 707 W 3rd St Sedalia

| ADDITIONAL INFORMATION                                                                                                                                               |
|----------------------------------------------------------------------------------------------------------------------------------------------------------------------|
| 21. (CONT.) HISTORY AND SIGNIFICANCE. EXPAND BOX AS NECESSARY, OR ADD CONTINUATION PAGES.                                                                            |
|