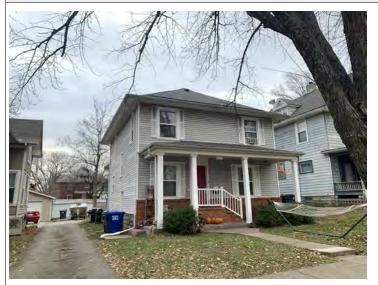

#### **PHOTOGRAPH**

PHOTOGRAPHER: Dana Gould DATE: 11/19/2020 DESCRIPTION:
Oblique facing NE

INSERT PHOTOGRAPH OF PRIMARY STRUCTURE ON PROPERTY.

Page 3 PE\_AS\_006-001 421 W 3rd St Sedalia

| ADDITIONAL INFORMATION                                                                                                                                                                                                                                                                                                                                                                                                                                                                                                                                                                                                                                                         |
|--------------------------------------------------------------------------------------------------------------------------------------------------------------------------------------------------------------------------------------------------------------------------------------------------------------------------------------------------------------------------------------------------------------------------------------------------------------------------------------------------------------------------------------------------------------------------------------------------------------------------------------------------------------------------------|
| 21. (CONT.) HISTORY AND SIGNIFICANCE. EXPAND BOX AS NECESSARY, OR ADD CONTINUATION PAGES.  Rectory is part of 304 S. Moniteau parcel - Sacred Heart Church.                                                                                                                                                                                                                                                                                                                                                                                                                                                                                                                    |
| 22. (CONT.) SOURCES OF INFORMATION. EXPAND BOX AS NECESSARY, OR ADD CONTINUATION PAGES.                                                                                                                                                                                                                                                                                                                                                                                                                                                                                                                                                                                        |
| City of Sedalia Water Department Records, 1914 Sanborn Map                                                                                                                                                                                                                                                                                                                                                                                                                                                                                                                                                                                                                     |
| 40. (CONT.) DESCRIPTION OF ENVIRONMENT AND OUTBUILDINGS. EXPAND BOX AS NECESSARY, OR ADD CONTINUATION PAGES.                                                                                                                                                                                                                                                                                                                                                                                                                                                                                                                                                                   |
| Suburban, sidewalk lined thoroughfare. Two-bay garage. The garage is constructed of dissimilar materials from the building. It has a front gable roof, asbestos siding and a poured-in-place concrete foundation. There is a window on the side that appears in-period of the house. Not contributing.                                                                                                                                                                                                                                                                                                                                                                         |
| 41. (CONT.) DESCRIPTION OF PRIMARY RESOURCE. EXPAND BOX AS NECESSARY, OR ADD CONTINUATION PAGES.                                                                                                                                                                                                                                                                                                                                                                                                                                                                                                                                                                               |
| This is a 2.5-story, 3-bay administration building in the Colonial Revival style built in 1923. The foundation is continuous brick. Exterior walls are original brick. The building has a medium hip roof clad in replacement asphalt shingles and four hip-roofed dormers. There is one offset right, brick chimney and one offset left, brick chimney. Windows are original wood, 1/1 double-hung sashes. There is a single-story, single-bay open porch characterized by a flat roof clad in asphalt shingles with square brick posts on brick wall stone piers.                                                                                                            |
| The left bay has a pair of 6/6 double hung windows on the 1st floor and a similar pair of windows on the second floor. The basement level of this story has a 3 lite window centered under the pair of windows on the 1st floor. The center bay has an arched wood front door with light and 2 sidelights and the second story has a smaller pair of 6/6 double hung windows. This bay has a brick and stone porch covering the front door on the 1st floor. The right bay is a mirror version of the left on all levels. All doors and windows are trimmed in cast stone and have cast stone lintels and sills. Previous house was on this location on the 1914 Sanborn maps. |
|                                                                                                                                                                                                                                                                                                                                                                                                                                                                                                                                                                                                                                                                                |
|                                                                                                                                                                                                                                                                                                                                                                                                                                                                                                                                                                                                                                                                                |
|                                                                                                                                                                                                                                                                                                                                                                                                                                                                                                                                                                                                                                                                                |

Oblique facing NW

Photo - Out Building

Photo - Out Building

Page 1 PE\_AS\_006-002 505 W 3rd St Sedalia

| 1. SURVEY NO.                                       |              | 2. SURVEY NAME:                |                                          |                                                     |
|-----------------------------------------------------|--------------|--------------------------------|------------------------------------------|-----------------------------------------------------|
| PE_AS_006-002                                       |              | Victorian Towers Survey        |                                          |                                                     |
| 3. COUNTY:                                          |              | 4. ADDRESS (STREET NO.)        | STREET (NAME)                            |                                                     |
| Pettis                                              |              | 505                            | W 3rd St                                 |                                                     |
| 5. CITY:                                            | VICINITY     | 6. LAT / LONG                  |                                          | 7. TOWNSHIP / RANGE / SECTION                       |
| Sedalia                                             |              | 38.708669700 / -93.23293050    | 0                                        | 1 1                                                 |
| 8.HISTORIC NAME (IF KNOWN):                         |              |                                | 9. PRESENT/OTHER NAME (IF K              | NOWN):                                              |
| 10. OWNERSHIP:                                      |              | 11A. HISTORIC USE (IF KNOWN):  |                                          | 11B. CURRENT USE:                                   |
| Private                                             |              | Domestic : Single Dwellin      | g                                        | Domestic : Single Dwelling                          |
| HISTORICAL INFORMATION                              |              |                                |                                          |                                                     |
| 12. CONSTRUCTION DATE:                              |              | 15. ARCHITECT:                 |                                          | 18. PREVIOUSLY SURVEYED?                            |
| circa 1955                                          |              |                                |                                          | CITE SURVEY NAME IN BOX 22 CONT. (PAGE 3)           |
| 13. SIGNIFICANT DATE/PERIOD:                        |              | 16. BUILDER/CONTRACTOR:        |                                          | 19. ON NATIONAL REGISTER?                           |
| 1880-1940                                           |              |                                |                                          | ☐INDIVIDUAL ☐DISTRICT                               |
|                                                     |              |                                |                                          | CITE NOMINATION NAME IN BOX 22 CONT. (PAGE 3)       |
| 14. AREA(S) OF SIGNIFICANCE:                        |              | 17. ORIGINAL OR SIGNIFICANT OV | /NER:                                    | 20. NATIONAL REGISTER ELIGIBLE?                     |
| C: Design/Construction                              |              |                                |                                          | ☐ INDIVIDUALLY ELIGIBLE                             |
|                                                     |              |                                |                                          | ☐ DISTRICT POTENTIAL (☐ C☐ NC)                      |
|                                                     |              |                                |                                          | ✓ NOT ELIGIBLE  NOT DETERMINED                      |
| 21. HISTORY AND SIGNIFICANCE ON CONTINUAT           | ION PAGE.    |                                | 22. SOURCES OF INFORMATION               | ON CONTINUATION PAGE. 🗹                             |
| ARCHITECTURAL INFORMAT                              | ION          |                                |                                          |                                                     |
| 23. CATEGORY OF PROPERTY:                           |              | 30: ROOF MATERIAL:             |                                          | 7.WINDOWS:                                          |
| <b>❷</b> BUILDING(S) □ SITE                         |              | asphalt shingles (replace      | ment)                                    | ✓ HISTORIC □ REPLACEMENT                            |
| ☐STRUCTURE ☐OBJECT                                  |              |                                |                                          | PANE ARRANGEMENT:<br>2/2 double-hung sashes         |
|                                                     |              |                                |                                          |                                                     |
| 24. VERNACULAR OR PROPERTY TYPE:                    |              | 31. CHIMNEY PLACEMENT:         |                                          | 38. ACREAGE (RURAL):  VISIBLE FROM PUBLIC ROAD?   ✓ |
|                                                     |              | offset left                    |                                          | VISIBLE FROM PUBLIC ROAD?                           |
| 25. ARCHITECTURAL STYLE:                            |              | 32. STRUCTURAL SYSTEM:         |                                          | 39. CHANGES (DESCRIBE IN BOX 41 CONT.):             |
| Modern Movement                                     |              | frame                          |                                          | ADDITIONS DATE(S):                                  |
| 26. PLAN SHAPE:                                     |              | 33. EXTERIOR WALL CLADDING:    |                                          | ALTERED DATE(S):                                    |
| rectangular                                         |              | vinyl siding                   |                                          | MOVED DATE(S):  ENDANGERED BY:                      |
| 27. NO. OF STORIES:                                 |              | 34. FOUNDATION MATERIAL:       |                                          | ENDANGERED DT.                                      |
| 1                                                   |              | poured concrete                |                                          |                                                     |
|                                                     |              | ·                              |                                          |                                                     |
| 28. NO. OF BAYS (1ST FLOOR):                        |              | 35. BASEMENT TYPE:             |                                          | 40. NO. OF OUTBUILDINGS (DESCRIBE IN BOX 40 CONT.): |
| 3                                                   |              | full                           |                                          |                                                     |
| 29. ROOF TYPE:                                      |              | 36. FRONT PORCH TYPE/PLACEM    | ENT:                                     | 41. FURTHER DESCRIPTION OF BUILDING FEATURES        |
| Low hip                                             |              | platform/stoop                 |                                          | AND ASSOCIATED RESOURCES ON CONTINUATION PAGE.      |
| 071170                                              |              |                                |                                          |                                                     |
| OTHER                                               |              |                                |                                          |                                                     |
| 42. CURRENT OWNER/ADDRESS:                          |              | 43. FORM PREPARED BY (NAME A   | and org.):<br>s, LLC + SFS Architecture. | 44. SURVEY DATE:                                    |
|                                                     |              | Inc.                           | s, LLC + SI S Alcilitecture              | November 2020                                       |
|                                                     |              |                                |                                          | 45. DATE OF REVISIONS:                              |
|                                                     |              |                                |                                          | 06/22/2021                                          |
| FOR SHPO USE                                        |              | I                              |                                          |                                                     |
| DATE ENTERED IN INVENTORY:                          |              | LEVEL OF SURVEY                |                                          | ADDITIONAL RESEARCH NEEDED?                         |
|                                                     |              | RECONNAISSANCE                 | INTENSIVE                                | YES NO                                              |
| NATIONAL DECISTS STATUS                             |              |                                |                                          |                                                     |
| NATIONAL REGISTER STATUS:  LISTED IN LISTED DISTRIC | г            |                                | OTHER:                                   |                                                     |
| NAME:                                               | •            |                                |                                          |                                                     |
|                                                     | BLE (INDIVIE | DUALLY)                        |                                          |                                                     |
| □ ELIGIBLE (DISTRICT) □ NOT E                       |              | <del>-</del> · /               |                                          |                                                     |
| □ NOT DETERMINED                                    |              |                                |                                          |                                                     |