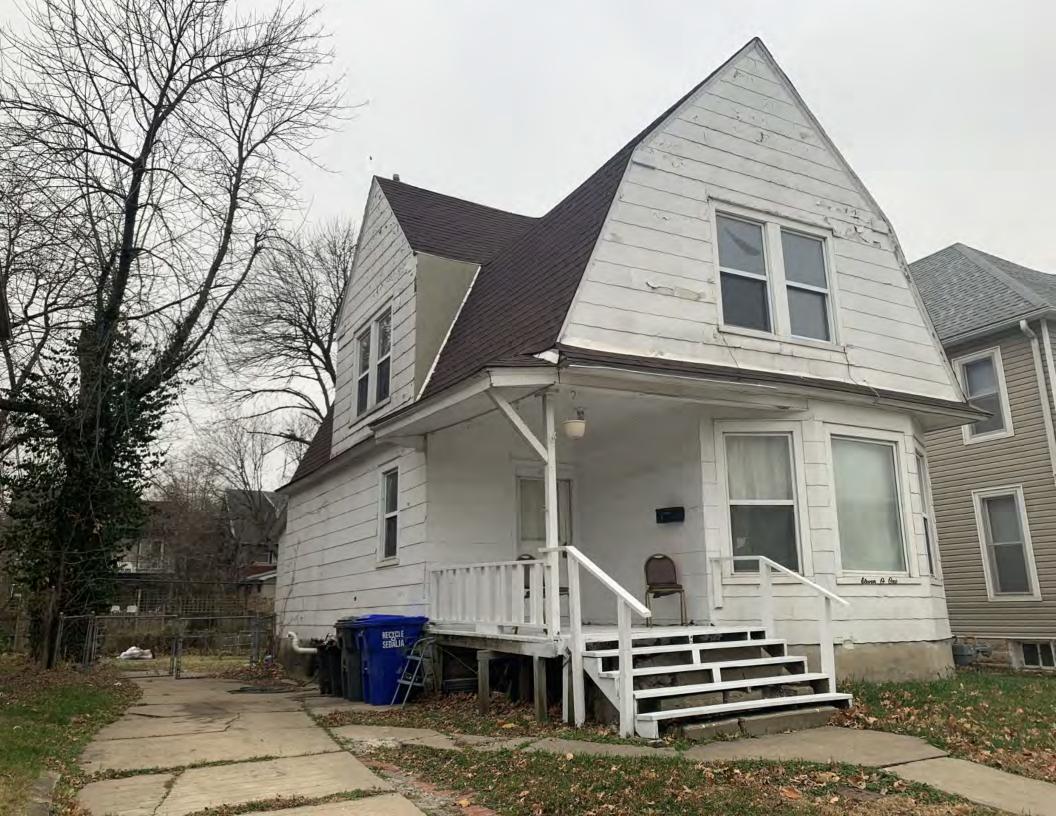

#### **PHOTOGRAPH**

PHOTOGRAPHER: Dana Gould DATE: 11/19/2020 DESCRIPTION:
Oblique facing NE

INSERT PHOTOGRAPH OF PRIMARY STRUCTURE ON PROPERTY.

Page 3 PE\_AS\_006-001 421 W 3rd St Sedalia

| ADDITIONAL INFORMATION                                                                                                                                                                                                                                                                                                                                                                                                                                                                                                                                                                                                                                                         |
|--------------------------------------------------------------------------------------------------------------------------------------------------------------------------------------------------------------------------------------------------------------------------------------------------------------------------------------------------------------------------------------------------------------------------------------------------------------------------------------------------------------------------------------------------------------------------------------------------------------------------------------------------------------------------------|
| 21. (CONT.) HISTORY AND SIGNIFICANCE. EXPAND BOX AS NECESSARY, OR ADD CONTINUATION PAGES.  Rectory is part of 304 S. Moniteau parcel - Sacred Heart Church.                                                                                                                                                                                                                                                                                                                                                                                                                                                                                                                    |
| 22. (CONT.) SOURCES OF INFORMATION. EXPAND BOX AS NECESSARY, OR ADD CONTINUATION PAGES.                                                                                                                                                                                                                                                                                                                                                                                                                                                                                                                                                                                        |
| City of Sedalia Water Department Records, 1914 Sanborn Map                                                                                                                                                                                                                                                                                                                                                                                                                                                                                                                                                                                                                     |
| 40. (CONT.) DESCRIPTION OF ENVIRONMENT AND OUTBUILDINGS. EXPAND BOX AS NECESSARY, OR ADD CONTINUATION PAGES.                                                                                                                                                                                                                                                                                                                                                                                                                                                                                                                                                                   |
| Suburban, sidewalk lined thoroughfare. Two-bay garage. The garage is constructed of dissimilar materials from the building. It has a front gable roof, asbestos siding and a poured-in-place concrete foundation. There is a window on the side that appears in-period of the house. Not contributing.                                                                                                                                                                                                                                                                                                                                                                         |
| 41. (CONT.) DESCRIPTION OF PRIMARY RESOURCE. EXPAND BOX AS NECESSARY, OR ADD CONTINUATION PAGES.                                                                                                                                                                                                                                                                                                                                                                                                                                                                                                                                                                               |
| This is a 2.5-story, 3-bay administration building in the Colonial Revival style built in 1923. The foundation is continuous brick. Exterior walls are original brick. The building has a medium hip roof clad in replacement asphalt shingles and four hip-roofed dormers. There is one offset right, brick chimney and one offset left, brick chimney. Windows are original wood, 1/1 double-hung sashes. There is a single-story, single-bay open porch characterized by a flat roof clad in asphalt shingles with square brick posts on brick wall stone piers.                                                                                                            |
| The left bay has a pair of 6/6 double hung windows on the 1st floor and a similar pair of windows on the second floor. The basement level of this story has a 3 lite window centered under the pair of windows on the 1st floor. The center bay has an arched wood front door with light and 2 sidelights and the second story has a smaller pair of 6/6 double hung windows. This bay has a brick and stone porch covering the front door on the 1st floor. The right bay is a mirror version of the left on all levels. All doors and windows are trimmed in cast stone and have cast stone lintels and sills. Previous house was on this location on the 1914 Sanborn maps. |
|                                                                                                                                                                                                                                                                                                                                                                                                                                                                                                                                                                                                                                                                                |
|                                                                                                                                                                                                                                                                                                                                                                                                                                                                                                                                                                                                                                                                                |
|                                                                                                                                                                                                                                                                                                                                                                                                                                                                                                                                                                                                                                                                                |