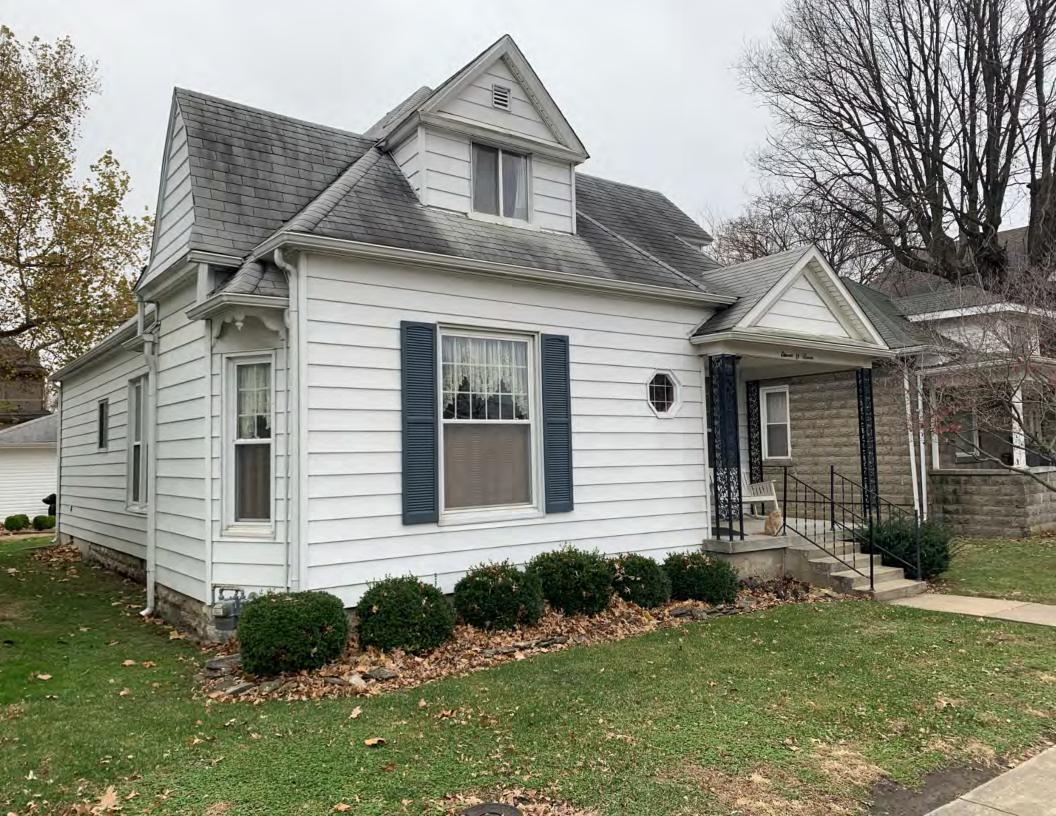

#### **PHOTOGRAPH**

PHOTOGRAPHER: Dana Gould DATE: 11/19/2020 DESCRIPTION:
Oblique facing NE

INSERT PHOTOGRAPH OF PRIMARY STRUCTURE ON PROPERTY.

Page 3 PE\_AS\_006-001 421 W 3rd St Sedalia

| ADDITIONAL INFORMATION                                                                                                                                                                                                                                                                                                                                                                                                                                                                                                                                                                                                                                                         |
|--------------------------------------------------------------------------------------------------------------------------------------------------------------------------------------------------------------------------------------------------------------------------------------------------------------------------------------------------------------------------------------------------------------------------------------------------------------------------------------------------------------------------------------------------------------------------------------------------------------------------------------------------------------------------------|
| 21. (CONT.) HISTORY AND SIGNIFICANCE. EXPAND BOX AS NECESSARY, OR ADD CONTINUATION PAGES.  Rectory is part of 304 S. Moniteau parcel - Sacred Heart Church.                                                                                                                                                                                                                                                                                                                                                                                                                                                                                                                    |
| 22. (CONT.) SOURCES OF INFORMATION. EXPAND BOX AS NECESSARY, OR ADD CONTINUATION PAGES.                                                                                                                                                                                                                                                                                                                                                                                                                                                                                                                                                                                        |
| City of Sedalia Water Department Records, 1914 Sanborn Map                                                                                                                                                                                                                                                                                                                                                                                                                                                                                                                                                                                                                     |
| 40. (CONT.) DESCRIPTION OF ENVIRONMENT AND OUTBUILDINGS. EXPAND BOX AS NECESSARY, OR ADD CONTINUATION PAGES.                                                                                                                                                                                                                                                                                                                                                                                                                                                                                                                                                                   |
| Suburban, sidewalk lined thoroughfare. Two-bay garage. The garage is constructed of dissimilar materials from the building. It has a front gable roof, asbestos siding and a poured-in-place concrete foundation. There is a window on the side that appears in-period of the house. Not contributing.                                                                                                                                                                                                                                                                                                                                                                         |
| 41. (CONT.) DESCRIPTION OF PRIMARY RESOURCE. EXPAND BOX AS NECESSARY, OR ADD CONTINUATION PAGES.                                                                                                                                                                                                                                                                                                                                                                                                                                                                                                                                                                               |
| This is a 2.5-story, 3-bay administration building in the Colonial Revival style built in 1923. The foundation is continuous brick. Exterior walls are original brick. The building has a medium hip roof clad in replacement asphalt shingles and four hip-roofed dormers. There is one offset right, brick chimney and one offset left, brick chimney. Windows are original wood, 1/1 double-hung sashes. There is a single-story, single-bay open porch characterized by a flat roof clad in asphalt shingles with square brick posts on brick wall stone piers.                                                                                                            |
| The left bay has a pair of 6/6 double hung windows on the 1st floor and a similar pair of windows on the second floor. The basement level of this story has a 3 lite window centered under the pair of windows on the 1st floor. The center bay has an arched wood front door with light and 2 sidelights and the second story has a smaller pair of 6/6 double hung windows. This bay has a brick and stone porch covering the front door on the 1st floor. The right bay is a mirror version of the left on all levels. All doors and windows are trimmed in cast stone and have cast stone lintels and sills. Previous house was on this location on the 1914 Sanborn maps. |
|                                                                                                                                                                                                                                                                                                                                                                                                                                                                                                                                                                                                                                                                                |
|                                                                                                                                                                                                                                                                                                                                                                                                                                                                                                                                                                                                                                                                                |
|                                                                                                                                                                                                                                                                                                                                                                                                                                                                                                                                                                                                                                                                                |

According to Sedalia's 1888-89 city directory, Charles E. Yeater (governor of the Philippine Islands and Missouri State Senator) briefly lived in this house. This house is on the Historical Inventory in the "Link to the Past" by Roger Maserang. This house is identified as one of Sedalia's significant buildings. The house first appears on the 1888 Sanborn Map. The 1908 Sanborn Map has a slightly different left corner of the current plan. The corner may have been filled in and the porch revised. Water department records indicate service began in 1892.