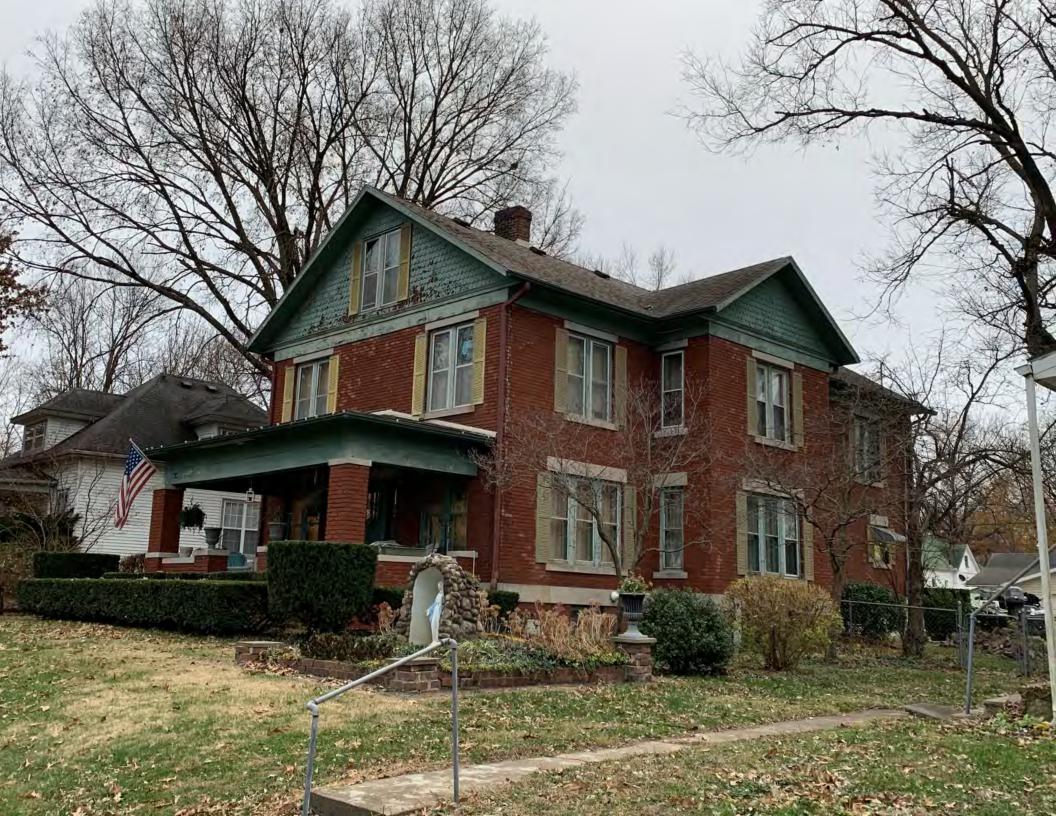

#### **PHOTOGRAPH**

PHOTOGRAPHER: Dana Gould DATE: 11/19/2020 DESCRIPTION:
Oblique facing NE

INSERT PHOTOGRAPH OF PRIMARY STRUCTURE ON PROPERTY.

Page 3 PE\_AS\_006-001 421 W 3rd St Sedalia

| ADDITIONAL INFORMATION                                                                                                                                                                                                                                                                                                                                                                                                                                                                                                                                                                                                                                                         |
|--------------------------------------------------------------------------------------------------------------------------------------------------------------------------------------------------------------------------------------------------------------------------------------------------------------------------------------------------------------------------------------------------------------------------------------------------------------------------------------------------------------------------------------------------------------------------------------------------------------------------------------------------------------------------------|
| 21. (CONT.) HISTORY AND SIGNIFICANCE. EXPAND BOX AS NECESSARY, OR ADD CONTINUATION PAGES.  Rectory is part of 304 S. Moniteau parcel - Sacred Heart Church.                                                                                                                                                                                                                                                                                                                                                                                                                                                                                                                    |
| 22. (CONT.) SOURCES OF INFORMATION. EXPAND BOX AS NECESSARY, OR ADD CONTINUATION PAGES.                                                                                                                                                                                                                                                                                                                                                                                                                                                                                                                                                                                        |
| City of Sedalia Water Department Records, 1914 Sanborn Map                                                                                                                                                                                                                                                                                                                                                                                                                                                                                                                                                                                                                     |
| 40. (CONT.) DESCRIPTION OF ENVIRONMENT AND OUTBUILDINGS. EXPAND BOX AS NECESSARY, OR ADD CONTINUATION PAGES.                                                                                                                                                                                                                                                                                                                                                                                                                                                                                                                                                                   |
| Suburban, sidewalk lined thoroughfare. Two-bay garage. The garage is constructed of dissimilar materials from the building. It has a front gable roof, asbestos siding and a poured-in-place concrete foundation. There is a window on the side that appears in-period of the house. Not contributing.                                                                                                                                                                                                                                                                                                                                                                         |
| 41. (CONT.) DESCRIPTION OF PRIMARY RESOURCE. EXPAND BOX AS NECESSARY, OR ADD CONTINUATION PAGES.                                                                                                                                                                                                                                                                                                                                                                                                                                                                                                                                                                               |
| This is a 2.5-story, 3-bay administration building in the Colonial Revival style built in 1923. The foundation is continuous brick. Exterior walls are original brick. The building has a medium hip roof clad in replacement asphalt shingles and four hip-roofed dormers. There is one offset right, brick chimney and one offset left, brick chimney. Windows are original wood, 1/1 double-hung sashes. There is a single-story, single-bay open porch characterized by a flat roof clad in asphalt shingles with square brick posts on brick wall stone piers.                                                                                                            |
| The left bay has a pair of 6/6 double hung windows on the 1st floor and a similar pair of windows on the second floor. The basement level of this story has a 3 lite window centered under the pair of windows on the 1st floor. The center bay has an arched wood front door with light and 2 sidelights and the second story has a smaller pair of 6/6 double hung windows. This bay has a brick and stone porch covering the front door on the 1st floor. The right bay is a mirror version of the left on all levels. All doors and windows are trimmed in cast stone and have cast stone lintels and sills. Previous house was on this location on the 1914 Sanborn maps. |
|                                                                                                                                                                                                                                                                                                                                                                                                                                                                                                                                                                                                                                                                                |
|                                                                                                                                                                                                                                                                                                                                                                                                                                                                                                                                                                                                                                                                                |
|                                                                                                                                                                                                                                                                                                                                                                                                                                                                                                                                                                                                                                                                                |