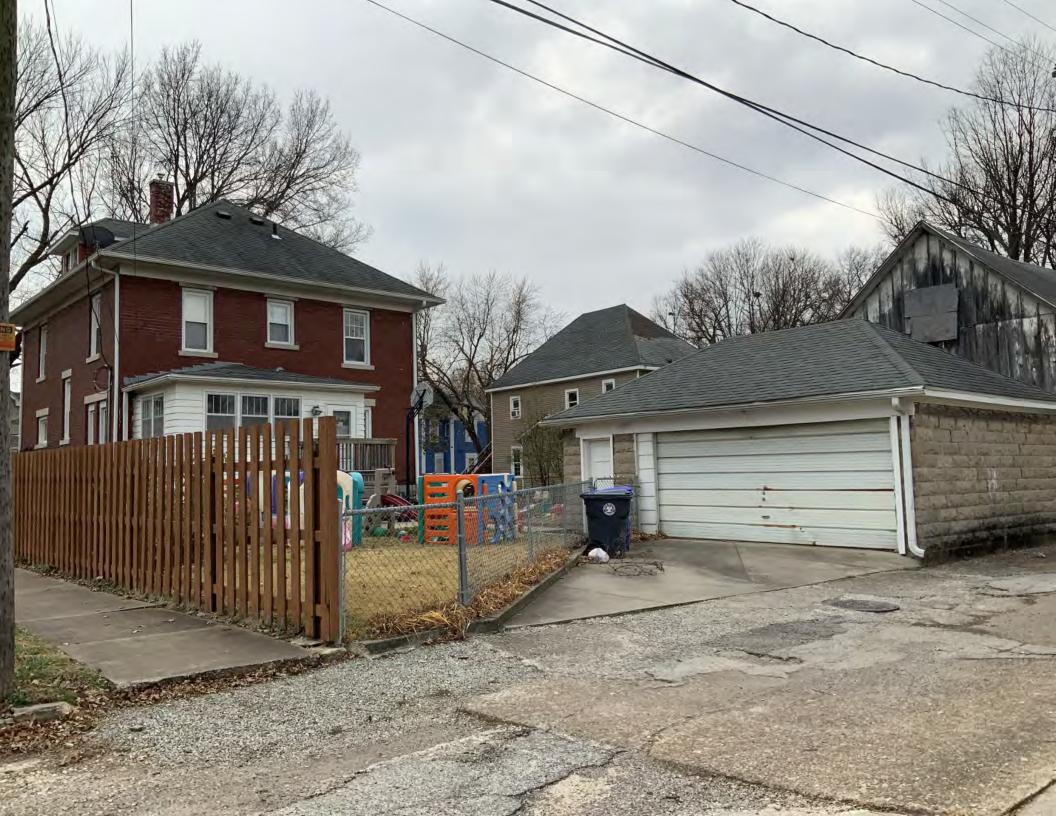

Oblique facing NW

Photo - Out Building

Photo - Out Building

Page 1 PE\_AS\_006-002 505 W 3rd St Sedalia

| 1. SURVEY NO.                                       |              | 2. SURVEY NAME:                |                                          |                                                     |
|-----------------------------------------------------|--------------|--------------------------------|------------------------------------------|-----------------------------------------------------|
| PE_AS_006-002                                       |              | Victorian Towers Survey        |                                          |                                                     |
| 3. COUNTY:                                          |              | 4. ADDRESS (STREET NO.)        | STREET (NAME)                            |                                                     |
| Pettis                                              |              | 505                            | W 3rd St                                 |                                                     |
| 5. CITY:                                            | VICINITY     | 6. LAT / LONG                  |                                          | 7. TOWNSHIP / RANGE / SECTION                       |
| Sedalia                                             |              | 38.708669700 / -93.23293050    | 0                                        | 1 1                                                 |
| 8.HISTORIC NAME (IF KNOWN):                         |              |                                | 9. PRESENT/OTHER NAME (IF K              | NOWN):                                              |
| 10. OWNERSHIP:                                      |              | 11A. HISTORIC USE (IF KNOWN):  |                                          | 11B. CURRENT USE:                                   |
| Private                                             |              | Domestic : Single Dwellin      | g                                        | Domestic : Single Dwelling                          |
| HISTORICAL INFORMATION                              |              |                                |                                          |                                                     |
| 12. CONSTRUCTION DATE:                              |              | 15. ARCHITECT:                 |                                          | 18. PREVIOUSLY SURVEYED?                            |
| circa 1955                                          |              |                                |                                          | CITE SURVEY NAME IN BOX 22 CONT. (PAGE 3)           |
| 13. SIGNIFICANT DATE/PERIOD:                        |              | 16. BUILDER/CONTRACTOR:        |                                          | 19. ON NATIONAL REGISTER?                           |
| 1880-1940                                           |              |                                |                                          | ☐INDIVIDUAL ☐DISTRICT                               |
|                                                     |              |                                |                                          | CITE NOMINATION NAME IN BOX 22 CONT. (PAGE 3)       |
| 14. AREA(S) OF SIGNIFICANCE:                        |              | 17. ORIGINAL OR SIGNIFICANT OV | /NER:                                    | 20. NATIONAL REGISTER ELIGIBLE?                     |
| C: Design/Construction                              |              |                                |                                          | ☐ INDIVIDUALLY ELIGIBLE                             |
|                                                     |              |                                |                                          | ☐ DISTRICT POTENTIAL (☐ C☐ NC)                      |
|                                                     |              |                                |                                          | ✓ NOT ELIGIBLE  NOT DETERMINED                      |
| 21. HISTORY AND SIGNIFICANCE ON CONTINUAT           | ION PAGE.    |                                | 22. SOURCES OF INFORMATION               | ON CONTINUATION PAGE. 🗹                             |
| ARCHITECTURAL INFORMAT                              | ION          |                                |                                          |                                                     |
| 23. CATEGORY OF PROPERTY:                           |              | 30: ROOF MATERIAL:             |                                          | 7.WINDOWS:                                          |
| <b>❷</b> BUILDING(S) □ SITE                         |              | asphalt shingles (replace      | ment)                                    | ✓ HISTORIC □ REPLACEMENT                            |
| ☐STRUCTURE ☐OBJECT                                  |              |                                |                                          | PANE ARRANGEMENT:<br>2/2 double-hung sashes         |
|                                                     |              |                                |                                          |                                                     |
| 24. VERNACULAR OR PROPERTY TYPE:                    |              | 31. CHIMNEY PLACEMENT:         |                                          | 38. ACREAGE (RURAL):  VISIBLE FROM PUBLIC ROAD?   ✓ |
|                                                     |              | offset left                    |                                          | VISIBLE FROM PUBLIC ROAD?                           |
| 25. ARCHITECTURAL STYLE:                            |              | 32. STRUCTURAL SYSTEM:         |                                          | 39. CHANGES (DESCRIBE IN BOX 41 CONT.):             |
| Modern Movement                                     |              | frame                          |                                          | ADDITIONS DATE(S):                                  |
| 26. PLAN SHAPE:                                     |              | 33. EXTERIOR WALL CLADDING:    |                                          | ALTERED DATE(S):                                    |
| rectangular                                         |              | vinyl siding                   |                                          | MOVED DATE(S):  ENDANGERED BY:                      |
| 27. NO. OF STORIES:                                 |              | 34. FOUNDATION MATERIAL:       |                                          | ENDANGERED DT.                                      |
| 1                                                   |              | poured concrete                |                                          |                                                     |
|                                                     |              | ·                              |                                          |                                                     |
| 28. NO. OF BAYS (1ST FLOOR):                        |              | 35. BASEMENT TYPE:             |                                          | 40. NO. OF OUTBUILDINGS (DESCRIBE IN BOX 40 CONT.): |
| 3                                                   |              | full                           |                                          |                                                     |
| 29. ROOF TYPE:                                      |              | 36. FRONT PORCH TYPE/PLACEM    | ENT:                                     | 41. FURTHER DESCRIPTION OF BUILDING FEATURES        |
| Low hip                                             |              | platform/stoop                 |                                          | AND ASSOCIATED RESOURCES ON CONTINUATION PAGE.      |
| 071170                                              |              |                                |                                          |                                                     |
| OTHER                                               |              |                                |                                          |                                                     |
| 42. CURRENT OWNER/ADDRESS:                          |              | 43. FORM PREPARED BY (NAME A   | and org.):<br>s, LLC + SFS Architecture. | 44. SURVEY DATE:                                    |
|                                                     |              | Inc.                           | s, LLC + SI S Alcilitecture              | November 2020                                       |
|                                                     |              |                                |                                          | 45. DATE OF REVISIONS:                              |
|                                                     |              |                                |                                          | 06/22/2021                                          |
| FOR SHPO USE                                        |              | I                              |                                          |                                                     |
| DATE ENTERED IN INVENTORY:                          |              | LEVEL OF SURVEY                |                                          | ADDITIONAL RESEARCH NEEDED?                         |
|                                                     |              | RECONNAISSANCE                 | INTENSIVE                                | YES NO                                              |
| NATIONAL DECISTS STATUS                             |              |                                |                                          |                                                     |
| NATIONAL REGISTER STATUS:  LISTED IN LISTED DISTRIC | г            |                                | OTHER:                                   |                                                     |
| NAME:                                               | •            |                                |                                          |                                                     |
|                                                     | BLE (INDIVIE | DUALLY)                        |                                          |                                                     |
| □ ELIGIBLE (DISTRICT) □ NOT E                       |              | <del>-</del> · /               |                                          |                                                     |
| □ NOT DETERMINED                                    |              |                                |                                          |                                                     |