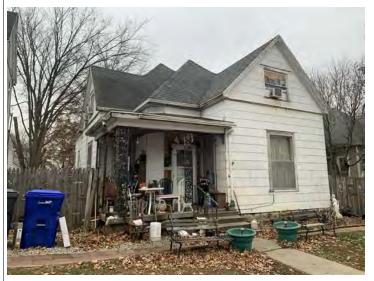

#### **PHOTOGRAPH**

PHOTOGRAPHER: Dana Gould DATE: 11/19/2020 DESCRIPTION:
Oblique facing NE

INSERT PHOTOGRAPH OF PRIMARY STRUCTURE ON PROPERTY.

Page 3 PE\_AS\_006-001 421 W 3rd St Sedalia

| ADDITIONAL INFORMATION                                                                                                                                                                                                                                                                                                                                                                                                                                                                                                                                                                                                                                                         |
|--------------------------------------------------------------------------------------------------------------------------------------------------------------------------------------------------------------------------------------------------------------------------------------------------------------------------------------------------------------------------------------------------------------------------------------------------------------------------------------------------------------------------------------------------------------------------------------------------------------------------------------------------------------------------------|
| 21. (CONT.) HISTORY AND SIGNIFICANCE. EXPAND BOX AS NECESSARY, OR ADD CONTINUATION PAGES.  Rectory is part of 304 S. Moniteau parcel - Sacred Heart Church.                                                                                                                                                                                                                                                                                                                                                                                                                                                                                                                    |
| 22. (CONT.) SOURCES OF INFORMATION. EXPAND BOX AS NECESSARY, OR ADD CONTINUATION PAGES.                                                                                                                                                                                                                                                                                                                                                                                                                                                                                                                                                                                        |
| City of Sedalia Water Department Records, 1914 Sanborn Map                                                                                                                                                                                                                                                                                                                                                                                                                                                                                                                                                                                                                     |
| 40. (CONT.) DESCRIPTION OF ENVIRONMENT AND OUTBUILDINGS. EXPAND BOX AS NECESSARY, OR ADD CONTINUATION PAGES.                                                                                                                                                                                                                                                                                                                                                                                                                                                                                                                                                                   |
| Suburban, sidewalk lined thoroughfare. Two-bay garage. The garage is constructed of dissimilar materials from the building. It has a front gable roof, asbestos siding and a poured-in-place concrete foundation. There is a window on the side that appears in-period of the house. Not contributing.                                                                                                                                                                                                                                                                                                                                                                         |
| 41. (CONT.) DESCRIPTION OF PRIMARY RESOURCE. EXPAND BOX AS NECESSARY, OR ADD CONTINUATION PAGES.                                                                                                                                                                                                                                                                                                                                                                                                                                                                                                                                                                               |
| This is a 2.5-story, 3-bay administration building in the Colonial Revival style built in 1923. The foundation is continuous brick. Exterior walls are original brick. The building has a medium hip roof clad in replacement asphalt shingles and four hip-roofed dormers. There is one offset right, brick chimney and one offset left, brick chimney. Windows are original wood, 1/1 double-hung sashes. There is a single-story, single-bay open porch characterized by a flat roof clad in asphalt shingles with square brick posts on brick wall stone piers.                                                                                                            |
| The left bay has a pair of 6/6 double hung windows on the 1st floor and a similar pair of windows on the second floor. The basement level of this story has a 3 lite window centered under the pair of windows on the 1st floor. The center bay has an arched wood front door with light and 2 sidelights and the second story has a smaller pair of 6/6 double hung windows. This bay has a brick and stone porch covering the front door on the 1st floor. The right bay is a mirror version of the left on all levels. All doors and windows are trimmed in cast stone and have cast stone lintels and sills. Previous house was on this location on the 1914 Sanborn maps. |
|                                                                                                                                                                                                                                                                                                                                                                                                                                                                                                                                                                                                                                                                                |
|                                                                                                                                                                                                                                                                                                                                                                                                                                                                                                                                                                                                                                                                                |
|                                                                                                                                                                                                                                                                                                                                                                                                                                                                                                                                                                                                                                                                                |