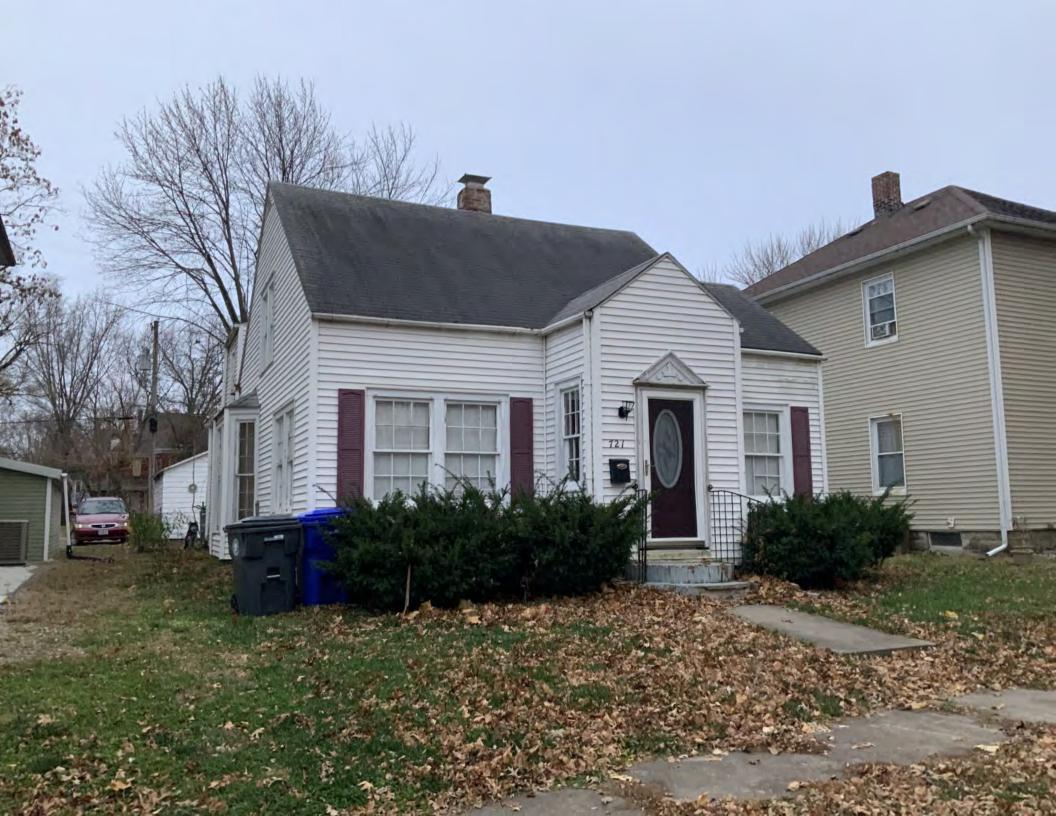

#### **PHOTOGRAPH**

PHOTOGRAPHER: Dana Gould DATE: 11/19/2020 DESCRIPTION:
Oblique facing NE

INSERT PHOTOGRAPH OF PRIMARY STRUCTURE ON PROPERTY.

Page 3 PE\_AS\_006-001 421 W 3rd St Sedalia

| ADDITIONAL INFORMATION                                                                                                                                                                                                                                                                                                                                                                                                                                                                                                                                                                                                                                                         |
|--------------------------------------------------------------------------------------------------------------------------------------------------------------------------------------------------------------------------------------------------------------------------------------------------------------------------------------------------------------------------------------------------------------------------------------------------------------------------------------------------------------------------------------------------------------------------------------------------------------------------------------------------------------------------------|
| 21. (CONT.) HISTORY AND SIGNIFICANCE. EXPAND BOX AS NECESSARY, OR ADD CONTINUATION PAGES.  Rectory is part of 304 S. Moniteau parcel - Sacred Heart Church.                                                                                                                                                                                                                                                                                                                                                                                                                                                                                                                    |
| 22. (CONT.) SOURCES OF INFORMATION. EXPAND BOX AS NECESSARY, OR ADD CONTINUATION PAGES.                                                                                                                                                                                                                                                                                                                                                                                                                                                                                                                                                                                        |
| City of Sedalia Water Department Records, 1914 Sanborn Map                                                                                                                                                                                                                                                                                                                                                                                                                                                                                                                                                                                                                     |
| 40. (CONT.) DESCRIPTION OF ENVIRONMENT AND OUTBUILDINGS. EXPAND BOX AS NECESSARY, OR ADD CONTINUATION PAGES.                                                                                                                                                                                                                                                                                                                                                                                                                                                                                                                                                                   |
| Suburban, sidewalk lined thoroughfare. Two-bay garage. The garage is constructed of dissimilar materials from the building. It has a front gable roof, asbestos siding and a poured-in-place concrete foundation. There is a window on the side that appears in-period of the house. Not contributing.                                                                                                                                                                                                                                                                                                                                                                         |
| 41. (CONT.) DESCRIPTION OF PRIMARY RESOURCE. EXPAND BOX AS NECESSARY, OR ADD CONTINUATION PAGES.                                                                                                                                                                                                                                                                                                                                                                                                                                                                                                                                                                               |
| This is a 2.5-story, 3-bay administration building in the Colonial Revival style built in 1923. The foundation is continuous brick. Exterior walls are original brick. The building has a medium hip roof clad in replacement asphalt shingles and four hip-roofed dormers. There is one offset right, brick chimney and one offset left, brick chimney. Windows are original wood, 1/1 double-hung sashes. There is a single-story, single-bay open porch characterized by a flat roof clad in asphalt shingles with square brick posts on brick wall stone piers.                                                                                                            |
| The left bay has a pair of 6/6 double hung windows on the 1st floor and a similar pair of windows on the second floor. The basement level of this story has a 3 lite window centered under the pair of windows on the 1st floor. The center bay has an arched wood front door with light and 2 sidelights and the second story has a smaller pair of 6/6 double hung windows. This bay has a brick and stone porch covering the front door on the 1st floor. The right bay is a mirror version of the left on all levels. All doors and windows are trimmed in cast stone and have cast stone lintels and sills. Previous house was on this location on the 1914 Sanborn maps. |
|                                                                                                                                                                                                                                                                                                                                                                                                                                                                                                                                                                                                                                                                                |
|                                                                                                                                                                                                                                                                                                                                                                                                                                                                                                                                                                                                                                                                                |
|                                                                                                                                                                                                                                                                                                                                                                                                                                                                                                                                                                                                                                                                                |