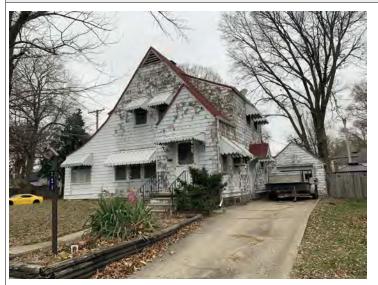

#### **PHOTOGRAPH**

PHOTOGRAPHER: Dana Gould DATE: 11/19/2020 DESCRIPTION:
Oblique facing NE

INSERT PHOTOGRAPH OF PRIMARY STRUCTURE ON PROPERTY.

Page 3 PE\_AS\_006-001 421 W 3rd St Sedalia

| ADDITIONAL INFORMATION                                                                                                                                                                                                                                                                                                                                                                                                                                                                                                                                                                                                                                                         |
|--------------------------------------------------------------------------------------------------------------------------------------------------------------------------------------------------------------------------------------------------------------------------------------------------------------------------------------------------------------------------------------------------------------------------------------------------------------------------------------------------------------------------------------------------------------------------------------------------------------------------------------------------------------------------------|
| 21. (CONT.) HISTORY AND SIGNIFICANCE. EXPAND BOX AS NECESSARY, OR ADD CONTINUATION PAGES.  Rectory is part of 304 S. Moniteau parcel - Sacred Heart Church.                                                                                                                                                                                                                                                                                                                                                                                                                                                                                                                    |
| 22. (CONT.) SOURCES OF INFORMATION. EXPAND BOX AS NECESSARY, OR ADD CONTINUATION PAGES.                                                                                                                                                                                                                                                                                                                                                                                                                                                                                                                                                                                        |
| City of Sedalia Water Department Records, 1914 Sanborn Map                                                                                                                                                                                                                                                                                                                                                                                                                                                                                                                                                                                                                     |
| 40. (CONT.) DESCRIPTION OF ENVIRONMENT AND OUTBUILDINGS. EXPAND BOX AS NECESSARY, OR ADD CONTINUATION PAGES.                                                                                                                                                                                                                                                                                                                                                                                                                                                                                                                                                                   |
| Suburban, sidewalk lined thoroughfare. Two-bay garage. The garage is constructed of dissimilar materials from the building. It has a front gable roof, asbestos siding and a poured-in-place concrete foundation. There is a window on the side that appears in-period of the house. Not contributing.                                                                                                                                                                                                                                                                                                                                                                         |
| 41. (CONT.) DESCRIPTION OF PRIMARY RESOURCE. EXPAND BOX AS NECESSARY, OR ADD CONTINUATION PAGES.                                                                                                                                                                                                                                                                                                                                                                                                                                                                                                                                                                               |
| This is a 2.5-story, 3-bay administration building in the Colonial Revival style built in 1923. The foundation is continuous brick. Exterior walls are original brick. The building has a medium hip roof clad in replacement asphalt shingles and four hip-roofed dormers. There is one offset right, brick chimney and one offset left, brick chimney. Windows are original wood, 1/1 double-hung sashes. There is a single-story, single-bay open porch characterized by a flat roof clad in asphalt shingles with square brick posts on brick wall stone piers.                                                                                                            |
| The left bay has a pair of 6/6 double hung windows on the 1st floor and a similar pair of windows on the second floor. The basement level of this story has a 3 lite window centered under the pair of windows on the 1st floor. The center bay has an arched wood front door with light and 2 sidelights and the second story has a smaller pair of 6/6 double hung windows. This bay has a brick and stone porch covering the front door on the 1st floor. The right bay is a mirror version of the left on all levels. All doors and windows are trimmed in cast stone and have cast stone lintels and sills. Previous house was on this location on the 1914 Sanborn maps. |
|                                                                                                                                                                                                                                                                                                                                                                                                                                                                                                                                                                                                                                                                                |
|                                                                                                                                                                                                                                                                                                                                                                                                                                                                                                                                                                                                                                                                                |
|                                                                                                                                                                                                                                                                                                                                                                                                                                                                                                                                                                                                                                                                                |