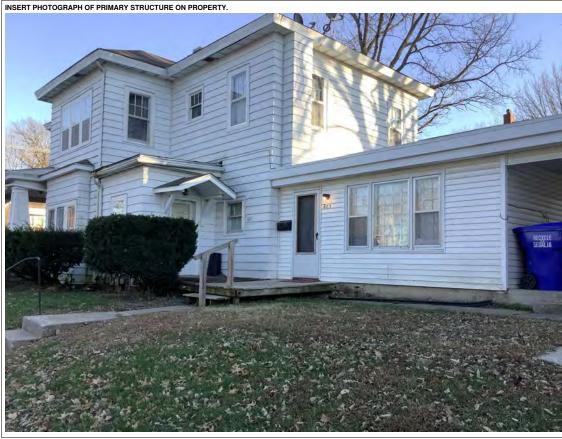

#### **PHOTOGRAPH**

PHOTOGRAPHER: Dana Gould DATE: 11/19/2020 DESCRIPTION:
Oblique facing NE

INSERT PHOTOGRAPH OF PRIMARY STRUCTURE ON PROPERTY.

Page 3 PE\_AS\_006-001 421 W 3rd St Sedalia

| ADDITIONAL INFORMATION                                                                                                                                                                                                                                                                                                                                                                                                                                                                                                                                                                                                                                                         |
|--------------------------------------------------------------------------------------------------------------------------------------------------------------------------------------------------------------------------------------------------------------------------------------------------------------------------------------------------------------------------------------------------------------------------------------------------------------------------------------------------------------------------------------------------------------------------------------------------------------------------------------------------------------------------------|
| 21. (CONT.) HISTORY AND SIGNIFICANCE. EXPAND BOX AS NECESSARY, OR ADD CONTINUATION PAGES.  Rectory is part of 304 S. Moniteau parcel - Sacred Heart Church.                                                                                                                                                                                                                                                                                                                                                                                                                                                                                                                    |
| 22. (CONT.) SOURCES OF INFORMATION. EXPAND BOX AS NECESSARY, OR ADD CONTINUATION PAGES.                                                                                                                                                                                                                                                                                                                                                                                                                                                                                                                                                                                        |
| City of Sedalia Water Department Records, 1914 Sanborn Map                                                                                                                                                                                                                                                                                                                                                                                                                                                                                                                                                                                                                     |
| 40. (CONT.) DESCRIPTION OF ENVIRONMENT AND OUTBUILDINGS. EXPAND BOX AS NECESSARY, OR ADD CONTINUATION PAGES.                                                                                                                                                                                                                                                                                                                                                                                                                                                                                                                                                                   |
| Suburban, sidewalk lined thoroughfare. Two-bay garage. The garage is constructed of dissimilar materials from the building. It has a front gable roof, asbestos siding and a poured-in-place concrete foundation. There is a window on the side that appears in-period of the house. Not contributing.                                                                                                                                                                                                                                                                                                                                                                         |
| 41. (CONT.) DESCRIPTION OF PRIMARY RESOURCE. EXPAND BOX AS NECESSARY, OR ADD CONTINUATION PAGES.                                                                                                                                                                                                                                                                                                                                                                                                                                                                                                                                                                               |
| This is a 2.5-story, 3-bay administration building in the Colonial Revival style built in 1923. The foundation is continuous brick. Exterior walls are original brick. The building has a medium hip roof clad in replacement asphalt shingles and four hip-roofed dormers. There is one offset right, brick chimney and one offset left, brick chimney. Windows are original wood, 1/1 double-hung sashes. There is a single-story, single-bay open porch characterized by a flat roof clad in asphalt shingles with square brick posts on brick wall stone piers.                                                                                                            |
| The left bay has a pair of 6/6 double hung windows on the 1st floor and a similar pair of windows on the second floor. The basement level of this story has a 3 lite window centered under the pair of windows on the 1st floor. The center bay has an arched wood front door with light and 2 sidelights and the second story has a smaller pair of 6/6 double hung windows. This bay has a brick and stone porch covering the front door on the 1st floor. The right bay is a mirror version of the left on all levels. All doors and windows are trimmed in cast stone and have cast stone lintels and sills. Previous house was on this location on the 1914 Sanborn maps. |
|                                                                                                                                                                                                                                                                                                                                                                                                                                                                                                                                                                                                                                                                                |
|                                                                                                                                                                                                                                                                                                                                                                                                                                                                                                                                                                                                                                                                                |
|                                                                                                                                                                                                                                                                                                                                                                                                                                                                                                                                                                                                                                                                                |

Oblique facing NW

Photo - Out Building

Photo - Out Building

Page 1 PE\_AS\_006-002 505 W 3rd St Sedalia

| 1. SURVEY NO.                                       |              | 2. SURVEY NAME:                |                                          |                                                     |
|-----------------------------------------------------|--------------|--------------------------------|------------------------------------------|-----------------------------------------------------|
| PE_AS_006-002                                       |              | Victorian Towers Survey        |                                          |                                                     |
| 3. COUNTY:                                          |              | 4. ADDRESS (STREET NO.)        | STREET (NAME)                            |                                                     |
| Pettis                                              |              | 505                            | W 3rd St                                 |                                                     |
| 5. CITY:                                            | VICINITY     | 6. LAT / LONG                  |                                          | 7. TOWNSHIP / RANGE / SECTION                       |
| Sedalia                                             |              | 38.708669700 / -93.23293050    | 0                                        | 1 1                                                 |
| 8.HISTORIC NAME (IF KNOWN):                         |              |                                | 9. PRESENT/OTHER NAME (IF K              | NOWN):                                              |
| 10. OWNERSHIP:                                      |              | 11A. HISTORIC USE (IF KNOWN):  |                                          | 11B. CURRENT USE:                                   |
| Private                                             |              | Domestic : Single Dwellin      | g                                        | Domestic : Single Dwelling                          |
| HISTORICAL INFORMATION                              |              |                                |                                          |                                                     |
| 12. CONSTRUCTION DATE:                              |              | 15. ARCHITECT:                 |                                          | 18. PREVIOUSLY SURVEYED?                            |
| circa 1955                                          |              |                                |                                          | CITE SURVEY NAME IN BOX 22 CONT. (PAGE 3)           |
| 13. SIGNIFICANT DATE/PERIOD:                        |              | 16. BUILDER/CONTRACTOR:        |                                          | 19. ON NATIONAL REGISTER?                           |
| 1880-1940                                           |              |                                |                                          | ☐INDIVIDUAL ☐DISTRICT                               |
|                                                     |              |                                |                                          | CITE NOMINATION NAME IN BOX 22 CONT. (PAGE 3)       |
| 14. AREA(S) OF SIGNIFICANCE:                        |              | 17. ORIGINAL OR SIGNIFICANT OV | /NER:                                    | 20. NATIONAL REGISTER ELIGIBLE?                     |
| C: Design/Construction                              |              |                                |                                          | ☐ INDIVIDUALLY ELIGIBLE                             |
|                                                     |              |                                |                                          | ☐ DISTRICT POTENTIAL (☐ C☐ NC)                      |
|                                                     |              |                                |                                          | ✓ NOT ELIGIBLE  NOT DETERMINED                      |
| 21. HISTORY AND SIGNIFICANCE ON CONTINUAT           | ION PAGE.    |                                | 22. SOURCES OF INFORMATION               | ON CONTINUATION PAGE. 🗹                             |
| ARCHITECTURAL INFORMAT                              | ION          |                                |                                          |                                                     |
| 23. CATEGORY OF PROPERTY:                           |              | 30: ROOF MATERIAL:             |                                          | 7.WINDOWS:                                          |
| <b>❷</b> BUILDING(S) □ SITE                         |              | asphalt shingles (replace      | ment)                                    | ✓ HISTORIC □ REPLACEMENT                            |
| ☐STRUCTURE ☐OBJECT                                  |              |                                |                                          | PANE ARRANGEMENT:<br>2/2 double-hung sashes         |
|                                                     |              |                                |                                          |                                                     |
| 24. VERNACULAR OR PROPERTY TYPE:                    |              | 31. CHIMNEY PLACEMENT:         |                                          | 38. ACREAGE (RURAL):  VISIBLE FROM PUBLIC ROAD?   ✓ |
|                                                     |              | offset left                    |                                          | VISIBLE FROM PUBLIC ROAD?                           |
| 25. ARCHITECTURAL STYLE:                            |              | 32. STRUCTURAL SYSTEM:         |                                          | 39. CHANGES (DESCRIBE IN BOX 41 CONT.):             |
| Modern Movement                                     |              | frame                          |                                          | ADDITIONS DATE(S):                                  |
| 26. PLAN SHAPE:                                     |              | 33. EXTERIOR WALL CLADDING:    |                                          | ALTERED DATE(S):                                    |
| rectangular                                         |              | vinyl siding                   |                                          | MOVED DATE(S):  ENDANGERED BY:                      |
| 27. NO. OF STORIES:                                 |              | 34. FOUNDATION MATERIAL:       |                                          | ENDANGERED DT.                                      |
| 1                                                   |              | poured concrete                |                                          |                                                     |
|                                                     |              | ·                              |                                          |                                                     |
| 28. NO. OF BAYS (1ST FLOOR):                        |              | 35. BASEMENT TYPE:             |                                          | 40. NO. OF OUTBUILDINGS (DESCRIBE IN BOX 40 CONT.): |
| 3                                                   |              | full                           |                                          |                                                     |
| 29. ROOF TYPE:                                      |              | 36. FRONT PORCH TYPE/PLACEM    | ENT:                                     | 41. FURTHER DESCRIPTION OF BUILDING FEATURES        |
| Low hip                                             |              | platform/stoop                 |                                          | AND ASSOCIATED RESOURCES ON CONTINUATION PAGE.      |
| 071170                                              |              |                                |                                          |                                                     |
| OTHER                                               |              |                                |                                          |                                                     |
| 42. CURRENT OWNER/ADDRESS:                          |              | 43. FORM PREPARED BY (NAME A   | and org.):<br>s, LLC + SFS Architecture. | 44. SURVEY DATE:                                    |
|                                                     |              | Inc.                           | s, LLC + SI S Alcilitecture              | November 2020                                       |
|                                                     |              |                                |                                          | 45. DATE OF REVISIONS:                              |
|                                                     |              |                                |                                          | 06/22/2021                                          |
| FOR SHPO USE                                        |              | I                              |                                          |                                                     |
| DATE ENTERED IN INVENTORY:                          |              | LEVEL OF SURVEY                |                                          | ADDITIONAL RESEARCH NEEDED?                         |
|                                                     |              | RECONNAISSANCE                 | INTENSIVE                                | YES NO                                              |
| NATIONAL DECISTS STATUS                             |              |                                |                                          |                                                     |
| NATIONAL REGISTER STATUS:  LISTED IN LISTED DISTRIC | г            |                                | OTHER:                                   |                                                     |
| NAME:                                               | •            |                                |                                          |                                                     |
|                                                     | BLE (INDIVIE | DUALLY)                        |                                          |                                                     |
| □ ELIGIBLE (DISTRICT) □ NOT E                       |              | <del>-</del> · /               |                                          |                                                     |
| □ NOT DETERMINED                                    |              |                                |                                          |                                                     |