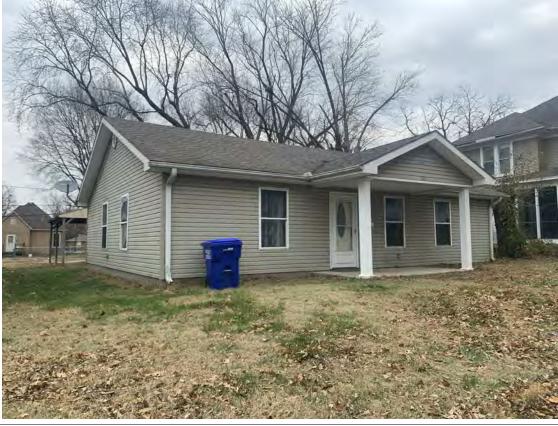

#### **PHOTOGRAPH**

PHOTOGRAPHER: Dana Gould DATE: 11/19/2020 DESCRIPTION:
Oblique facing NE

INSERT PHOTOGRAPH OF PRIMARY STRUCTURE ON PROPERTY.

Page 3 PE\_AS\_006-001 421 W 3rd St Sedalia

| ADDITIONAL INFORMATION                                                                                                                                                                                                                                                                                                                                                                                                                                                                                                                                                                                                                                                         |
|--------------------------------------------------------------------------------------------------------------------------------------------------------------------------------------------------------------------------------------------------------------------------------------------------------------------------------------------------------------------------------------------------------------------------------------------------------------------------------------------------------------------------------------------------------------------------------------------------------------------------------------------------------------------------------|
| 21. (CONT.) HISTORY AND SIGNIFICANCE. EXPAND BOX AS NECESSARY, OR ADD CONTINUATION PAGES.  Rectory is part of 304 S. Moniteau parcel - Sacred Heart Church.                                                                                                                                                                                                                                                                                                                                                                                                                                                                                                                    |
| 22. (CONT.) SOURCES OF INFORMATION. EXPAND BOX AS NECESSARY, OR ADD CONTINUATION PAGES.                                                                                                                                                                                                                                                                                                                                                                                                                                                                                                                                                                                        |
| City of Sedalia Water Department Records, 1914 Sanborn Map                                                                                                                                                                                                                                                                                                                                                                                                                                                                                                                                                                                                                     |
| 40. (CONT.) DESCRIPTION OF ENVIRONMENT AND OUTBUILDINGS. EXPAND BOX AS NECESSARY, OR ADD CONTINUATION PAGES.                                                                                                                                                                                                                                                                                                                                                                                                                                                                                                                                                                   |
| Suburban, sidewalk lined thoroughfare. Two-bay garage. The garage is constructed of dissimilar materials from the building. It has a front gable roof, asbestos siding and a poured-in-place concrete foundation. There is a window on the side that appears in-period of the house. Not contributing.                                                                                                                                                                                                                                                                                                                                                                         |
| 41. (CONT.) DESCRIPTION OF PRIMARY RESOURCE. EXPAND BOX AS NECESSARY, OR ADD CONTINUATION PAGES.                                                                                                                                                                                                                                                                                                                                                                                                                                                                                                                                                                               |
| This is a 2.5-story, 3-bay administration building in the Colonial Revival style built in 1923. The foundation is continuous brick. Exterior walls are original brick. The building has a medium hip roof clad in replacement asphalt shingles and four hip-roofed dormers. There is one offset right, brick chimney and one offset left, brick chimney. Windows are original wood, 1/1 double-hung sashes. There is a single-story, single-bay open porch characterized by a flat roof clad in asphalt shingles with square brick posts on brick wall stone piers.                                                                                                            |
| The left bay has a pair of 6/6 double hung windows on the 1st floor and a similar pair of windows on the second floor. The basement level of this story has a 3 lite window centered under the pair of windows on the 1st floor. The center bay has an arched wood front door with light and 2 sidelights and the second story has a smaller pair of 6/6 double hung windows. This bay has a brick and stone porch covering the front door on the 1st floor. The right bay is a mirror version of the left on all levels. All doors and windows are trimmed in cast stone and have cast stone lintels and sills. Previous house was on this location on the 1914 Sanborn maps. |
|                                                                                                                                                                                                                                                                                                                                                                                                                                                                                                                                                                                                                                                                                |
|                                                                                                                                                                                                                                                                                                                                                                                                                                                                                                                                                                                                                                                                                |
|                                                                                                                                                                                                                                                                                                                                                                                                                                                                                                                                                                                                                                                                                |