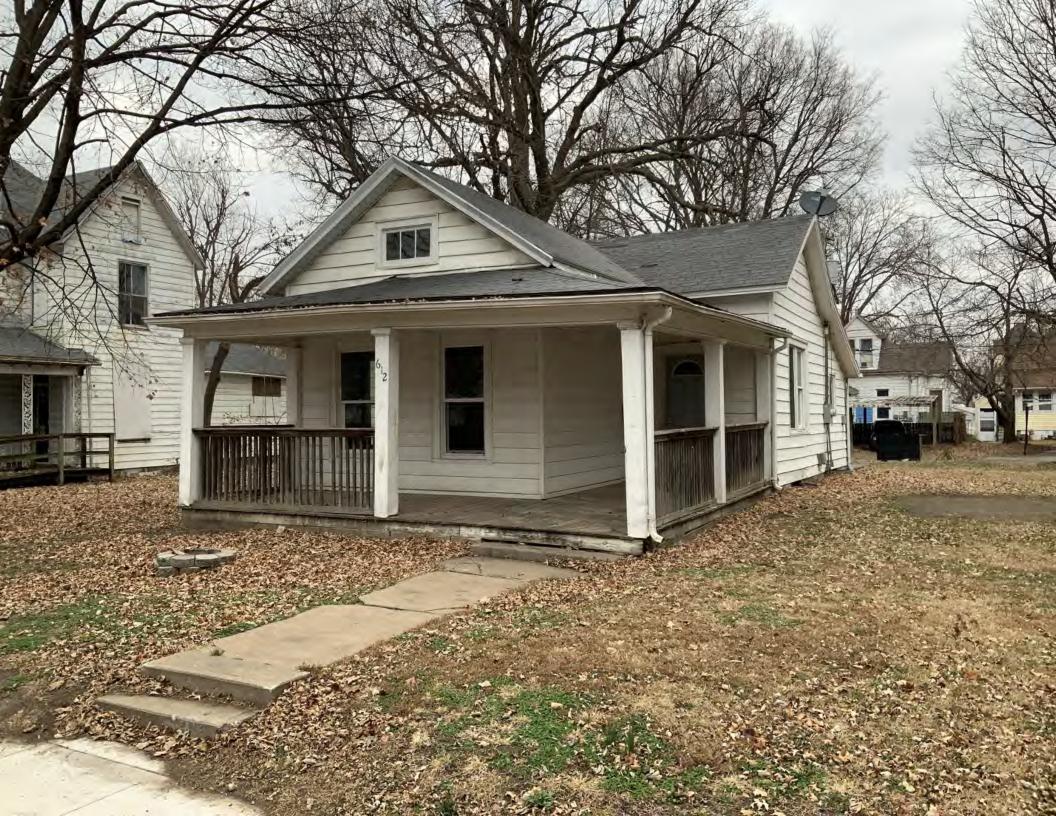

#### **PHOTOGRAPH**

PHOTOGRAPHER: Dana Gould DATE: 11/19/2020 DESCRIPTION:
Oblique facing NE

INSERT PHOTOGRAPH OF PRIMARY STRUCTURE ON PROPERTY.

Page 3 PE\_AS\_006-001 421 W 3rd St Sedalia

| ADDITIONAL INFORMATION                                                                                                                                                                                                                                                                                                                                                                                                                                                                                                                                                                                                                                                         |
|--------------------------------------------------------------------------------------------------------------------------------------------------------------------------------------------------------------------------------------------------------------------------------------------------------------------------------------------------------------------------------------------------------------------------------------------------------------------------------------------------------------------------------------------------------------------------------------------------------------------------------------------------------------------------------|
| 21. (CONT.) HISTORY AND SIGNIFICANCE. EXPAND BOX AS NECESSARY, OR ADD CONTINUATION PAGES.  Rectory is part of 304 S. Moniteau parcel - Sacred Heart Church.                                                                                                                                                                                                                                                                                                                                                                                                                                                                                                                    |
| 22. (CONT.) SOURCES OF INFORMATION. EXPAND BOX AS NECESSARY, OR ADD CONTINUATION PAGES.                                                                                                                                                                                                                                                                                                                                                                                                                                                                                                                                                                                        |
| City of Sedalia Water Department Records, 1914 Sanborn Map                                                                                                                                                                                                                                                                                                                                                                                                                                                                                                                                                                                                                     |
| 40. (CONT.) DESCRIPTION OF ENVIRONMENT AND OUTBUILDINGS. EXPAND BOX AS NECESSARY, OR ADD CONTINUATION PAGES.                                                                                                                                                                                                                                                                                                                                                                                                                                                                                                                                                                   |
| Suburban, sidewalk lined thoroughfare. Two-bay garage. The garage is constructed of dissimilar materials from the building. It has a front gable roof, asbestos siding and a poured-in-place concrete foundation. There is a window on the side that appears in-period of the house. Not contributing.                                                                                                                                                                                                                                                                                                                                                                         |
| 41. (CONT.) DESCRIPTION OF PRIMARY RESOURCE. EXPAND BOX AS NECESSARY, OR ADD CONTINUATION PAGES.                                                                                                                                                                                                                                                                                                                                                                                                                                                                                                                                                                               |
| This is a 2.5-story, 3-bay administration building in the Colonial Revival style built in 1923. The foundation is continuous brick. Exterior walls are original brick. The building has a medium hip roof clad in replacement asphalt shingles and four hip-roofed dormers. There is one offset right, brick chimney and one offset left, brick chimney. Windows are original wood, 1/1 double-hung sashes. There is a single-story, single-bay open porch characterized by a flat roof clad in asphalt shingles with square brick posts on brick wall stone piers.                                                                                                            |
| The left bay has a pair of 6/6 double hung windows on the 1st floor and a similar pair of windows on the second floor. The basement level of this story has a 3 lite window centered under the pair of windows on the 1st floor. The center bay has an arched wood front door with light and 2 sidelights and the second story has a smaller pair of 6/6 double hung windows. This bay has a brick and stone porch covering the front door on the 1st floor. The right bay is a mirror version of the left on all levels. All doors and windows are trimmed in cast stone and have cast stone lintels and sills. Previous house was on this location on the 1914 Sanborn maps. |
|                                                                                                                                                                                                                                                                                                                                                                                                                                                                                                                                                                                                                                                                                |
|                                                                                                                                                                                                                                                                                                                                                                                                                                                                                                                                                                                                                                                                                |
|                                                                                                                                                                                                                                                                                                                                                                                                                                                                                                                                                                                                                                                                                |

Oblique facing NW

Photo - Out Building

Photo - Out Building

Page 1 PE\_AS\_006-002 505 W 3rd St Sedalia

| 1. SURVEY NO.                                       |              | 2. SURVEY NAME:                |                                          |                                                     |
|-----------------------------------------------------|--------------|--------------------------------|------------------------------------------|-----------------------------------------------------|
| PE_AS_006-002                                       |              | Victorian Towers Survey        |                                          |                                                     |
| 3. COUNTY:                                          |              | 4. ADDRESS (STREET NO.)        | STREET (NAME)                            |                                                     |
| Pettis                                              |              | 505                            | W 3rd St                                 |                                                     |
| 5. CITY:                                            | VICINITY     | 6. LAT / LONG                  |                                          | 7. TOWNSHIP / RANGE / SECTION                       |
| Sedalia                                             |              | 38.708669700 / -93.23293050    | 0                                        | 1 1                                                 |
| 8.HISTORIC NAME (IF KNOWN):                         |              |                                | 9. PRESENT/OTHER NAME (IF K              | NOWN):                                              |
| 10. OWNERSHIP:                                      |              | 11A. HISTORIC USE (IF KNOWN):  |                                          | 11B. CURRENT USE:                                   |
| Private                                             |              | Domestic : Single Dwellin      | g                                        | Domestic : Single Dwelling                          |
| HISTORICAL INFORMATION                              |              |                                |                                          |                                                     |
| 12. CONSTRUCTION DATE:                              |              | 15. ARCHITECT:                 |                                          | 18. PREVIOUSLY SURVEYED?                            |
| circa 1955                                          |              |                                |                                          | CITE SURVEY NAME IN BOX 22 CONT. (PAGE 3)           |
| 13. SIGNIFICANT DATE/PERIOD:                        |              | 16. BUILDER/CONTRACTOR:        |                                          | 19. ON NATIONAL REGISTER?                           |
| 1880-1940                                           |              |                                |                                          | ☐INDIVIDUAL ☐DISTRICT                               |
|                                                     |              |                                |                                          | CITE NOMINATION NAME IN BOX 22 CONT. (PAGE 3)       |
| 14. AREA(S) OF SIGNIFICANCE:                        |              | 17. ORIGINAL OR SIGNIFICANT OV | /NER:                                    | 20. NATIONAL REGISTER ELIGIBLE?                     |
| C: Design/Construction                              |              |                                |                                          | ☐ INDIVIDUALLY ELIGIBLE                             |
|                                                     |              |                                |                                          | ☐ DISTRICT POTENTIAL (☐ C☐ NC)                      |
|                                                     |              |                                |                                          | ✓ NOT ELIGIBLE  NOT DETERMINED                      |
| 21. HISTORY AND SIGNIFICANCE ON CONTINUAT           | ION PAGE.    |                                | 22. SOURCES OF INFORMATION               | ON CONTINUATION PAGE. 🗹                             |
| ARCHITECTURAL INFORMAT                              | ION          |                                |                                          |                                                     |
| 23. CATEGORY OF PROPERTY:                           |              | 30: ROOF MATERIAL:             |                                          | 7.WINDOWS:                                          |
| <b>❷</b> BUILDING(S) □ SITE                         |              | asphalt shingles (replace      | ment)                                    | ✓ HISTORIC □ REPLACEMENT                            |
| ☐STRUCTURE ☐OBJECT                                  |              |                                |                                          | PANE ARRANGEMENT:<br>2/2 double-hung sashes         |
|                                                     |              |                                |                                          |                                                     |
| 24. VERNACULAR OR PROPERTY TYPE:                    |              | 31. CHIMNEY PLACEMENT:         |                                          | 38. ACREAGE (RURAL):  VISIBLE FROM PUBLIC ROAD?   ✓ |
|                                                     |              | offset left                    |                                          | VISIBLE FROM PUBLIC ROAD?                           |
| 25. ARCHITECTURAL STYLE:                            |              | 32. STRUCTURAL SYSTEM:         |                                          | 39. CHANGES (DESCRIBE IN BOX 41 CONT.):             |
| Modern Movement                                     |              | frame                          |                                          | ADDITIONS DATE(S):                                  |
| 26. PLAN SHAPE:                                     |              | 33. EXTERIOR WALL CLADDING:    |                                          | ALTERED DATE(S):                                    |
| rectangular                                         |              | vinyl siding                   |                                          | MOVED DATE(S):  ENDANGERED BY:                      |
| 27. NO. OF STORIES:                                 |              | 34. FOUNDATION MATERIAL:       |                                          | ENDANGERED DT.                                      |
| 1                                                   |              | poured concrete                |                                          |                                                     |
|                                                     |              | ·                              |                                          |                                                     |
| 28. NO. OF BAYS (1ST FLOOR):                        |              | 35. BASEMENT TYPE:             |                                          | 40. NO. OF OUTBUILDINGS (DESCRIBE IN BOX 40 CONT.): |
| 3                                                   |              | full                           |                                          |                                                     |
| 29. ROOF TYPE:                                      |              | 36. FRONT PORCH TYPE/PLACEM    | ENT:                                     | 41. FURTHER DESCRIPTION OF BUILDING FEATURES        |
| Low hip                                             |              | platform/stoop                 |                                          | AND ASSOCIATED RESOURCES ON CONTINUATION PAGE.      |
| 071170                                              |              |                                |                                          |                                                     |
| OTHER                                               |              |                                |                                          |                                                     |
| 42. CURRENT OWNER/ADDRESS:                          |              | 43. FORM PREPARED BY (NAME A   | and org.):<br>s, LLC + SFS Architecture. | 44. SURVEY DATE:                                    |
|                                                     |              | Inc.                           | s, LLC + SI S Alcilitecture              | November 2020                                       |
|                                                     |              |                                |                                          | 45. DATE OF REVISIONS:                              |
|                                                     |              |                                |                                          | 06/22/2021                                          |
| FOR SHPO USE                                        |              | I                              |                                          |                                                     |
| DATE ENTERED IN INVENTORY:                          |              | LEVEL OF SURVEY                |                                          | ADDITIONAL RESEARCH NEEDED?                         |
|                                                     |              | RECONNAISSANCE                 | INTENSIVE                                | YES NO                                              |
| NATIONAL DECISTS STATUS                             |              |                                |                                          |                                                     |
| NATIONAL REGISTER STATUS:  LISTED IN LISTED DISTRIC | г            |                                | OTHER:                                   |                                                     |
| NAME:                                               | •            |                                |                                          |                                                     |
|                                                     | BLE (INDIVIE | DUALLY)                        |                                          |                                                     |
| □ ELIGIBLE (DISTRICT) □ NOT E                       |              | <del>-</del> · /               |                                          |                                                     |
| □ NOT DETERMINED                                    |              |                                |                                          |                                                     |