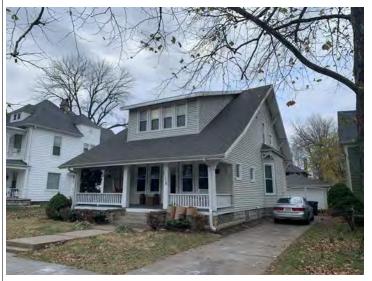

#### **PHOTOGRAPH**

PHOTOGRAPHER: Dana Gould DATE: 11/19/2020 DESCRIPTION:
Oblique facing NE

INSERT PHOTOGRAPH OF PRIMARY STRUCTURE ON PROPERTY.

Page 3 PE\_AS\_006-001 421 W 3rd St Sedalia

| ADDITIONAL INFORMATION                                                                                                                                                                                                                                                                                                                                                                                                                                                                                                                                                                                                                                                         |
|--------------------------------------------------------------------------------------------------------------------------------------------------------------------------------------------------------------------------------------------------------------------------------------------------------------------------------------------------------------------------------------------------------------------------------------------------------------------------------------------------------------------------------------------------------------------------------------------------------------------------------------------------------------------------------|
| 21. (CONT.) HISTORY AND SIGNIFICANCE. EXPAND BOX AS NECESSARY, OR ADD CONTINUATION PAGES.  Rectory is part of 304 S. Moniteau parcel - Sacred Heart Church.                                                                                                                                                                                                                                                                                                                                                                                                                                                                                                                    |
| 22. (CONT.) SOURCES OF INFORMATION. EXPAND BOX AS NECESSARY, OR ADD CONTINUATION PAGES.                                                                                                                                                                                                                                                                                                                                                                                                                                                                                                                                                                                        |
| City of Sedalia Water Department Records, 1914 Sanborn Map                                                                                                                                                                                                                                                                                                                                                                                                                                                                                                                                                                                                                     |
| 40. (CONT.) DESCRIPTION OF ENVIRONMENT AND OUTBUILDINGS. EXPAND BOX AS NECESSARY, OR ADD CONTINUATION PAGES.                                                                                                                                                                                                                                                                                                                                                                                                                                                                                                                                                                   |
| Suburban, sidewalk lined thoroughfare. Two-bay garage. The garage is constructed of dissimilar materials from the building. It has a front gable roof, asbestos siding and a poured-in-place concrete foundation. There is a window on the side that appears in-period of the house. Not contributing.                                                                                                                                                                                                                                                                                                                                                                         |
| 41. (CONT.) DESCRIPTION OF PRIMARY RESOURCE. EXPAND BOX AS NECESSARY, OR ADD CONTINUATION PAGES.                                                                                                                                                                                                                                                                                                                                                                                                                                                                                                                                                                               |
| This is a 2.5-story, 3-bay administration building in the Colonial Revival style built in 1923. The foundation is continuous brick. Exterior walls are original brick. The building has a medium hip roof clad in replacement asphalt shingles and four hip-roofed dormers. There is one offset right, brick chimney and one offset left, brick chimney. Windows are original wood, 1/1 double-hung sashes. There is a single-story, single-bay open porch characterized by a flat roof clad in asphalt shingles with square brick posts on brick wall stone piers.                                                                                                            |
| The left bay has a pair of 6/6 double hung windows on the 1st floor and a similar pair of windows on the second floor. The basement level of this story has a 3 lite window centered under the pair of windows on the 1st floor. The center bay has an arched wood front door with light and 2 sidelights and the second story has a smaller pair of 6/6 double hung windows. This bay has a brick and stone porch covering the front door on the 1st floor. The right bay is a mirror version of the left on all levels. All doors and windows are trimmed in cast stone and have cast stone lintels and sills. Previous house was on this location on the 1914 Sanborn maps. |
|                                                                                                                                                                                                                                                                                                                                                                                                                                                                                                                                                                                                                                                                                |
|                                                                                                                                                                                                                                                                                                                                                                                                                                                                                                                                                                                                                                                                                |
|                                                                                                                                                                                                                                                                                                                                                                                                                                                                                                                                                                                                                                                                                |