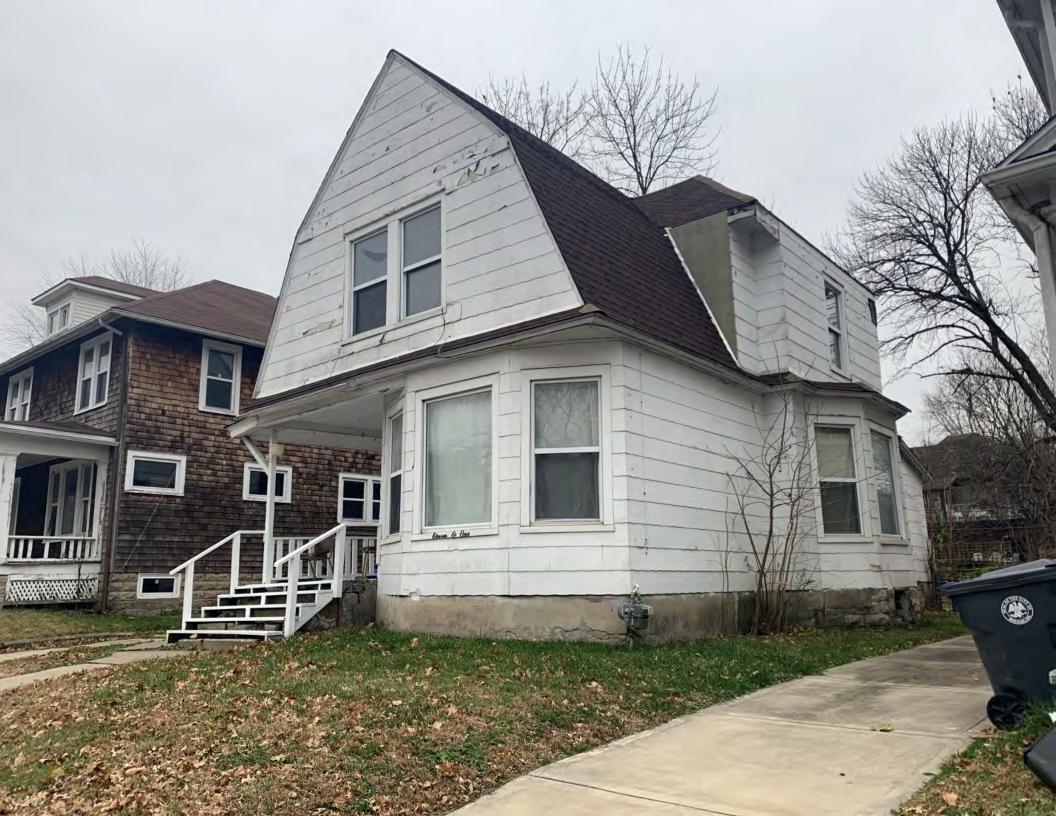

#### **PHOTOGRAPH**

PHOTOGRAPHER: Dana Gould DATE: 11/19/2020 DESCRIPTION:
Oblique facing NE

INSERT PHOTOGRAPH OF PRIMARY STRUCTURE ON PROPERTY.

Page 3 PE\_AS\_006-001 421 W 3rd St Sedalia

| ADDITIONAL INFORMATION                                                                                                                                                                                                                                                                                                                                                                                                                                                                                                                                                                                                                                                         |
|--------------------------------------------------------------------------------------------------------------------------------------------------------------------------------------------------------------------------------------------------------------------------------------------------------------------------------------------------------------------------------------------------------------------------------------------------------------------------------------------------------------------------------------------------------------------------------------------------------------------------------------------------------------------------------|
| 21. (CONT.) HISTORY AND SIGNIFICANCE. EXPAND BOX AS NECESSARY, OR ADD CONTINUATION PAGES.  Rectory is part of 304 S. Moniteau parcel - Sacred Heart Church.                                                                                                                                                                                                                                                                                                                                                                                                                                                                                                                    |
| 22. (CONT.) SOURCES OF INFORMATION. EXPAND BOX AS NECESSARY, OR ADD CONTINUATION PAGES.                                                                                                                                                                                                                                                                                                                                                                                                                                                                                                                                                                                        |
| City of Sedalia Water Department Records, 1914 Sanborn Map                                                                                                                                                                                                                                                                                                                                                                                                                                                                                                                                                                                                                     |
| 40. (CONT.) DESCRIPTION OF ENVIRONMENT AND OUTBUILDINGS. EXPAND BOX AS NECESSARY, OR ADD CONTINUATION PAGES.                                                                                                                                                                                                                                                                                                                                                                                                                                                                                                                                                                   |
| Suburban, sidewalk lined thoroughfare. Two-bay garage. The garage is constructed of dissimilar materials from the building. It has a front gable roof, asbestos siding and a poured-in-place concrete foundation. There is a window on the side that appears in-period of the house. Not contributing.                                                                                                                                                                                                                                                                                                                                                                         |
| 41. (CONT.) DESCRIPTION OF PRIMARY RESOURCE. EXPAND BOX AS NECESSARY, OR ADD CONTINUATION PAGES.                                                                                                                                                                                                                                                                                                                                                                                                                                                                                                                                                                               |
| This is a 2.5-story, 3-bay administration building in the Colonial Revival style built in 1923. The foundation is continuous brick. Exterior walls are original brick. The building has a medium hip roof clad in replacement asphalt shingles and four hip-roofed dormers. There is one offset right, brick chimney and one offset left, brick chimney. Windows are original wood, 1/1 double-hung sashes. There is a single-story, single-bay open porch characterized by a flat roof clad in asphalt shingles with square brick posts on brick wall stone piers.                                                                                                            |
| The left bay has a pair of 6/6 double hung windows on the 1st floor and a similar pair of windows on the second floor. The basement level of this story has a 3 lite window centered under the pair of windows on the 1st floor. The center bay has an arched wood front door with light and 2 sidelights and the second story has a smaller pair of 6/6 double hung windows. This bay has a brick and stone porch covering the front door on the 1st floor. The right bay is a mirror version of the left on all levels. All doors and windows are trimmed in cast stone and have cast stone lintels and sills. Previous house was on this location on the 1914 Sanborn maps. |
|                                                                                                                                                                                                                                                                                                                                                                                                                                                                                                                                                                                                                                                                                |
|                                                                                                                                                                                                                                                                                                                                                                                                                                                                                                                                                                                                                                                                                |
|                                                                                                                                                                                                                                                                                                                                                                                                                                                                                                                                                                                                                                                                                |