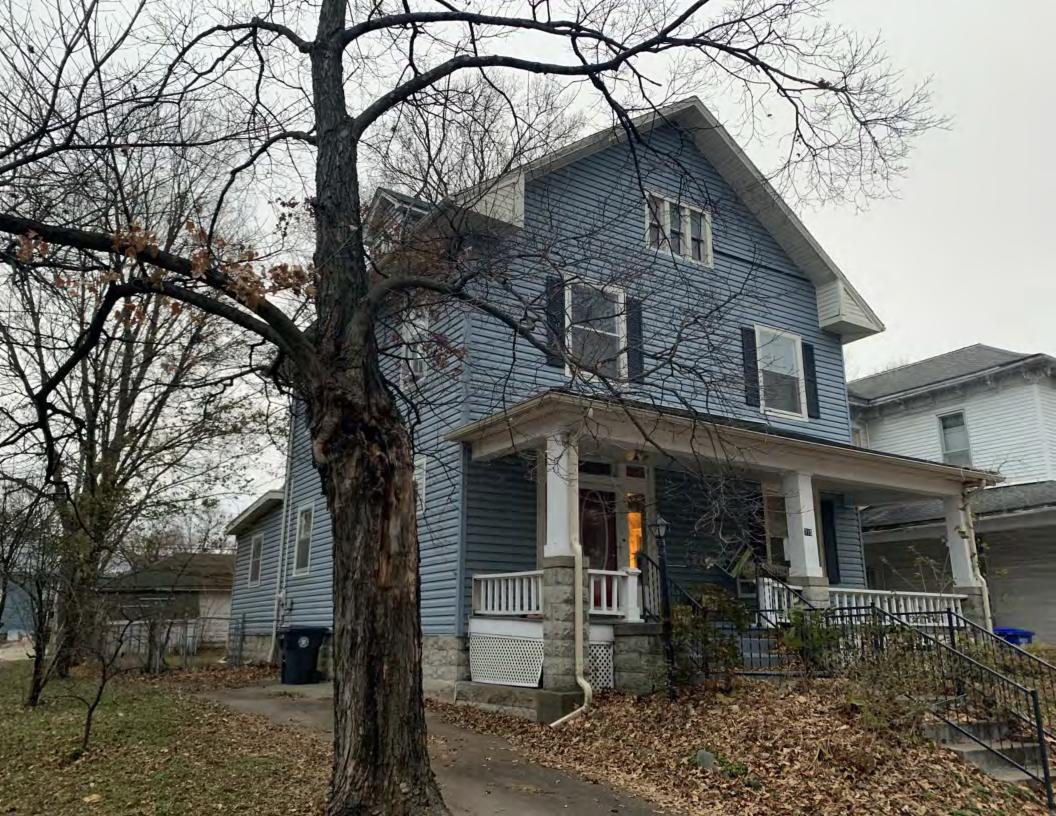

#### **PHOTOGRAPH**

PHOTOGRAPHER: Dana Gould DATE: 11/19/2020 DESCRIPTION:
Oblique facing NE

INSERT PHOTOGRAPH OF PRIMARY STRUCTURE ON PROPERTY.

Page 3 PE\_AS\_006-001 421 W 3rd St Sedalia

| ADDITIONAL INFORMATION                                                                                                                                                                                                                                                                                                                                                                                                                                                                                                                                                                                                                                                         |
|--------------------------------------------------------------------------------------------------------------------------------------------------------------------------------------------------------------------------------------------------------------------------------------------------------------------------------------------------------------------------------------------------------------------------------------------------------------------------------------------------------------------------------------------------------------------------------------------------------------------------------------------------------------------------------|
| 21. (CONT.) HISTORY AND SIGNIFICANCE. EXPAND BOX AS NECESSARY, OR ADD CONTINUATION PAGES.  Rectory is part of 304 S. Moniteau parcel - Sacred Heart Church.                                                                                                                                                                                                                                                                                                                                                                                                                                                                                                                    |
| 22. (CONT.) SOURCES OF INFORMATION. EXPAND BOX AS NECESSARY, OR ADD CONTINUATION PAGES.                                                                                                                                                                                                                                                                                                                                                                                                                                                                                                                                                                                        |
| City of Sedalia Water Department Records, 1914 Sanborn Map                                                                                                                                                                                                                                                                                                                                                                                                                                                                                                                                                                                                                     |
| 40. (CONT.) DESCRIPTION OF ENVIRONMENT AND OUTBUILDINGS. EXPAND BOX AS NECESSARY, OR ADD CONTINUATION PAGES.                                                                                                                                                                                                                                                                                                                                                                                                                                                                                                                                                                   |
| Suburban, sidewalk lined thoroughfare. Two-bay garage. The garage is constructed of dissimilar materials from the building. It has a front gable roof, asbestos siding and a poured-in-place concrete foundation. There is a window on the side that appears in-period of the house. Not contributing.                                                                                                                                                                                                                                                                                                                                                                         |
| 41. (CONT.) DESCRIPTION OF PRIMARY RESOURCE. EXPAND BOX AS NECESSARY, OR ADD CONTINUATION PAGES.                                                                                                                                                                                                                                                                                                                                                                                                                                                                                                                                                                               |
| This is a 2.5-story, 3-bay administration building in the Colonial Revival style built in 1923. The foundation is continuous brick. Exterior walls are original brick. The building has a medium hip roof clad in replacement asphalt shingles and four hip-roofed dormers. There is one offset right, brick chimney and one offset left, brick chimney. Windows are original wood, 1/1 double-hung sashes. There is a single-story, single-bay open porch characterized by a flat roof clad in asphalt shingles with square brick posts on brick wall stone piers.                                                                                                            |
| The left bay has a pair of 6/6 double hung windows on the 1st floor and a similar pair of windows on the second floor. The basement level of this story has a 3 lite window centered under the pair of windows on the 1st floor. The center bay has an arched wood front door with light and 2 sidelights and the second story has a smaller pair of 6/6 double hung windows. This bay has a brick and stone porch covering the front door on the 1st floor. The right bay is a mirror version of the left on all levels. All doors and windows are trimmed in cast stone and have cast stone lintels and sills. Previous house was on this location on the 1914 Sanborn maps. |
|                                                                                                                                                                                                                                                                                                                                                                                                                                                                                                                                                                                                                                                                                |
|                                                                                                                                                                                                                                                                                                                                                                                                                                                                                                                                                                                                                                                                                |
|                                                                                                                                                                                                                                                                                                                                                                                                                                                                                                                                                                                                                                                                                |