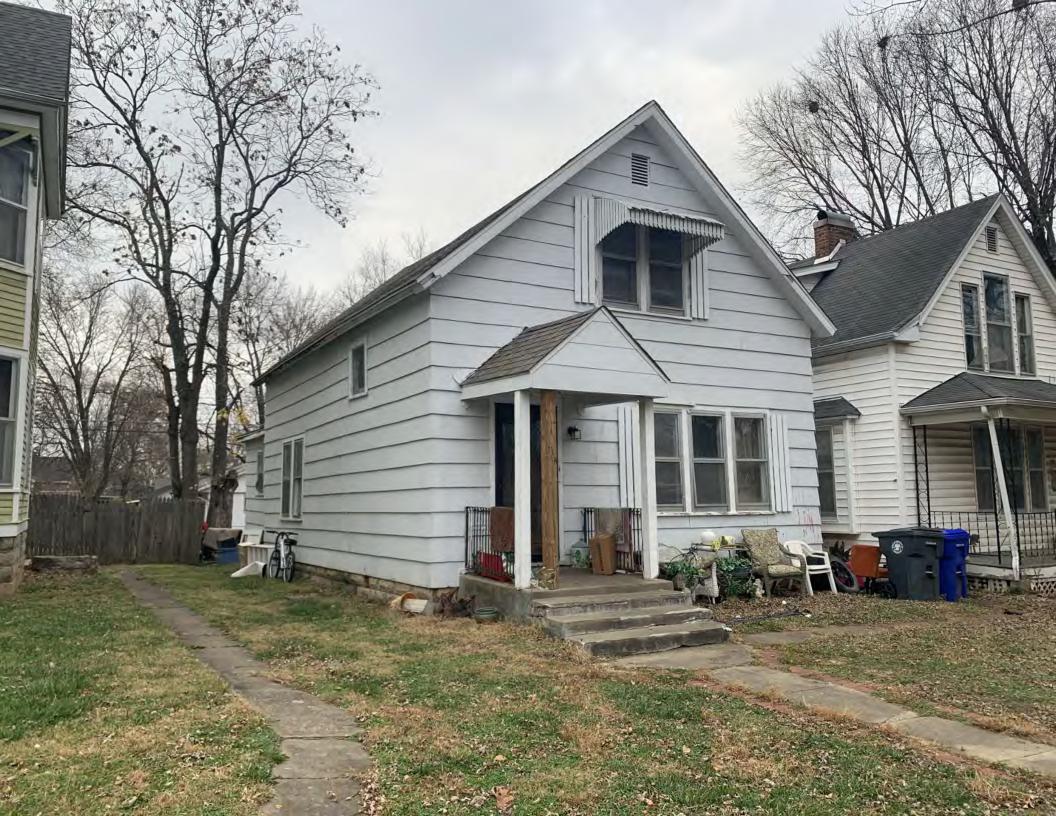

#### **PHOTOGRAPH**

PHOTOGRAPHER: Dana Gould DATE: 11/19/2020 DESCRIPTION:
Oblique facing NE

INSERT PHOTOGRAPH OF PRIMARY STRUCTURE ON PROPERTY.

Page 3 PE\_AS\_006-001 421 W 3rd St Sedalia

| ADDITIONAL INFORMATION                                                                                                                                                                                                                                                                                                                                                                                                                                                                                                                                                                                                                                                         |
|--------------------------------------------------------------------------------------------------------------------------------------------------------------------------------------------------------------------------------------------------------------------------------------------------------------------------------------------------------------------------------------------------------------------------------------------------------------------------------------------------------------------------------------------------------------------------------------------------------------------------------------------------------------------------------|
| 21. (CONT.) HISTORY AND SIGNIFICANCE. EXPAND BOX AS NECESSARY, OR ADD CONTINUATION PAGES.  Rectory is part of 304 S. Moniteau parcel - Sacred Heart Church.                                                                                                                                                                                                                                                                                                                                                                                                                                                                                                                    |
| 22. (CONT.) SOURCES OF INFORMATION. EXPAND BOX AS NECESSARY, OR ADD CONTINUATION PAGES.                                                                                                                                                                                                                                                                                                                                                                                                                                                                                                                                                                                        |
| City of Sedalia Water Department Records, 1914 Sanborn Map                                                                                                                                                                                                                                                                                                                                                                                                                                                                                                                                                                                                                     |
| 40. (CONT.) DESCRIPTION OF ENVIRONMENT AND OUTBUILDINGS. EXPAND BOX AS NECESSARY, OR ADD CONTINUATION PAGES.                                                                                                                                                                                                                                                                                                                                                                                                                                                                                                                                                                   |
| Suburban, sidewalk lined thoroughfare. Two-bay garage. The garage is constructed of dissimilar materials from the building. It has a front gable roof, asbestos siding and a poured-in-place concrete foundation. There is a window on the side that appears in-period of the house. Not contributing.                                                                                                                                                                                                                                                                                                                                                                         |
| 41. (CONT.) DESCRIPTION OF PRIMARY RESOURCE. EXPAND BOX AS NECESSARY, OR ADD CONTINUATION PAGES.                                                                                                                                                                                                                                                                                                                                                                                                                                                                                                                                                                               |
| This is a 2.5-story, 3-bay administration building in the Colonial Revival style built in 1923. The foundation is continuous brick. Exterior walls are original brick. The building has a medium hip roof clad in replacement asphalt shingles and four hip-roofed dormers. There is one offset right, brick chimney and one offset left, brick chimney. Windows are original wood, 1/1 double-hung sashes. There is a single-story, single-bay open porch characterized by a flat roof clad in asphalt shingles with square brick posts on brick wall stone piers.                                                                                                            |
| The left bay has a pair of 6/6 double hung windows on the 1st floor and a similar pair of windows on the second floor. The basement level of this story has a 3 lite window centered under the pair of windows on the 1st floor. The center bay has an arched wood front door with light and 2 sidelights and the second story has a smaller pair of 6/6 double hung windows. This bay has a brick and stone porch covering the front door on the 1st floor. The right bay is a mirror version of the left on all levels. All doors and windows are trimmed in cast stone and have cast stone lintels and sills. Previous house was on this location on the 1914 Sanborn maps. |
|                                                                                                                                                                                                                                                                                                                                                                                                                                                                                                                                                                                                                                                                                |
|                                                                                                                                                                                                                                                                                                                                                                                                                                                                                                                                                                                                                                                                                |
|                                                                                                                                                                                                                                                                                                                                                                                                                                                                                                                                                                                                                                                                                |