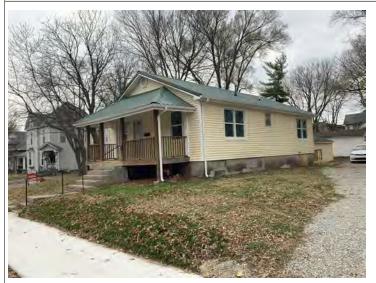

#### **PHOTOGRAPH**

PHOTOGRAPHER: Dana Gould DATE: 11/19/2020 DESCRIPTION:
Oblique facing NE

INSERT PHOTOGRAPH OF PRIMARY STRUCTURE ON PROPERTY.

Page 3 PE\_AS\_006-001 421 W 3rd St Sedalia

| ADDITIONAL INFORMATION                                                                                                                                                                                                                                                                                                                                                                                                                                                                                                                                                                                                                                                         |
|--------------------------------------------------------------------------------------------------------------------------------------------------------------------------------------------------------------------------------------------------------------------------------------------------------------------------------------------------------------------------------------------------------------------------------------------------------------------------------------------------------------------------------------------------------------------------------------------------------------------------------------------------------------------------------|
| 21. (CONT.) HISTORY AND SIGNIFICANCE. EXPAND BOX AS NECESSARY, OR ADD CONTINUATION PAGES.  Rectory is part of 304 S. Moniteau parcel - Sacred Heart Church.                                                                                                                                                                                                                                                                                                                                                                                                                                                                                                                    |
| 22. (CONT.) SOURCES OF INFORMATION. EXPAND BOX AS NECESSARY, OR ADD CONTINUATION PAGES.                                                                                                                                                                                                                                                                                                                                                                                                                                                                                                                                                                                        |
| City of Sedalia Water Department Records, 1914 Sanborn Map                                                                                                                                                                                                                                                                                                                                                                                                                                                                                                                                                                                                                     |
| 40. (CONT.) DESCRIPTION OF ENVIRONMENT AND OUTBUILDINGS. EXPAND BOX AS NECESSARY, OR ADD CONTINUATION PAGES.                                                                                                                                                                                                                                                                                                                                                                                                                                                                                                                                                                   |
| Suburban, sidewalk lined thoroughfare. Two-bay garage. The garage is constructed of dissimilar materials from the building. It has a front gable roof, asbestos siding and a poured-in-place concrete foundation. There is a window on the side that appears in-period of the house. Not contributing.                                                                                                                                                                                                                                                                                                                                                                         |
| 41. (CONT.) DESCRIPTION OF PRIMARY RESOURCE. EXPAND BOX AS NECESSARY, OR ADD CONTINUATION PAGES.                                                                                                                                                                                                                                                                                                                                                                                                                                                                                                                                                                               |
| This is a 2.5-story, 3-bay administration building in the Colonial Revival style built in 1923. The foundation is continuous brick. Exterior walls are original brick. The building has a medium hip roof clad in replacement asphalt shingles and four hip-roofed dormers. There is one offset right, brick chimney and one offset left, brick chimney. Windows are original wood, 1/1 double-hung sashes. There is a single-story, single-bay open porch characterized by a flat roof clad in asphalt shingles with square brick posts on brick wall stone piers.                                                                                                            |
| The left bay has a pair of 6/6 double hung windows on the 1st floor and a similar pair of windows on the second floor. The basement level of this story has a 3 lite window centered under the pair of windows on the 1st floor. The center bay has an arched wood front door with light and 2 sidelights and the second story has a smaller pair of 6/6 double hung windows. This bay has a brick and stone porch covering the front door on the 1st floor. The right bay is a mirror version of the left on all levels. All doors and windows are trimmed in cast stone and have cast stone lintels and sills. Previous house was on this location on the 1914 Sanborn maps. |
|                                                                                                                                                                                                                                                                                                                                                                                                                                                                                                                                                                                                                                                                                |
|                                                                                                                                                                                                                                                                                                                                                                                                                                                                                                                                                                                                                                                                                |
|                                                                                                                                                                                                                                                                                                                                                                                                                                                                                                                                                                                                                                                                                |

Oblique facing NW

Photo - Out Building

Photo - Out Building

Page 1 PE\_AS\_006-002 505 W 3rd St Sedalia

| 1. SURVEY NO.                                       |              | 2. SURVEY NAME:                |                                          |                                                     |
|-----------------------------------------------------|--------------|--------------------------------|------------------------------------------|-----------------------------------------------------|
| PE_AS_006-002                                       |              | Victorian Towers Survey        |                                          |                                                     |
| 3. COUNTY:                                          |              | 4. ADDRESS (STREET NO.)        | STREET (NAME)                            |                                                     |
| Pettis                                              |              | 505                            | W 3rd St                                 |                                                     |
| 5. CITY:                                            | VICINITY     | 6. LAT / LONG                  |                                          | 7. TOWNSHIP / RANGE / SECTION                       |
| Sedalia                                             |              | 38.708669700 / -93.23293050    | 0                                        | 1 1                                                 |
| 8.HISTORIC NAME (IF KNOWN):                         |              |                                | 9. PRESENT/OTHER NAME (IF K              | NOWN):                                              |
| 10. OWNERSHIP:                                      |              | 11A. HISTORIC USE (IF KNOWN):  |                                          | 11B. CURRENT USE:                                   |
| Private                                             |              | Domestic : Single Dwellin      | g                                        | Domestic : Single Dwelling                          |
| HISTORICAL INFORMATION                              |              |                                |                                          |                                                     |
| 12. CONSTRUCTION DATE:                              |              | 15. ARCHITECT:                 |                                          | 18. PREVIOUSLY SURVEYED?                            |
| circa 1955                                          |              |                                |                                          | CITE SURVEY NAME IN BOX 22 CONT. (PAGE 3)           |
| 13. SIGNIFICANT DATE/PERIOD:                        |              | 16. BUILDER/CONTRACTOR:        |                                          | 19. ON NATIONAL REGISTER?                           |
| 1880-1940                                           |              |                                |                                          | ☐INDIVIDUAL ☐DISTRICT                               |
|                                                     |              |                                |                                          | CITE NOMINATION NAME IN BOX 22 CONT. (PAGE 3)       |
| 14. AREA(S) OF SIGNIFICANCE:                        |              | 17. ORIGINAL OR SIGNIFICANT OV | /NER:                                    | 20. NATIONAL REGISTER ELIGIBLE?                     |
| C: Design/Construction                              |              |                                |                                          | ☐ INDIVIDUALLY ELIGIBLE                             |
|                                                     |              |                                |                                          | ☐ DISTRICT POTENTIAL (☐ C☐ NC)                      |
|                                                     |              |                                |                                          | ✓ NOT ELIGIBLE  NOT DETERMINED                      |
| 21. HISTORY AND SIGNIFICANCE ON CONTINUAT           | ION PAGE.    |                                | 22. SOURCES OF INFORMATION               | ON CONTINUATION PAGE. 🗹                             |
| ARCHITECTURAL INFORMAT                              | ION          |                                |                                          |                                                     |
| 23. CATEGORY OF PROPERTY:                           |              | 30: ROOF MATERIAL:             |                                          | 7.WINDOWS:                                          |
| <b>❷</b> BUILDING(S) □ SITE                         |              | asphalt shingles (replace      | ment)                                    | ✓ HISTORIC □ REPLACEMENT                            |
| ☐STRUCTURE ☐OBJECT                                  |              |                                |                                          | PANE ARRANGEMENT:<br>2/2 double-hung sashes         |
|                                                     |              |                                |                                          |                                                     |
| 24. VERNACULAR OR PROPERTY TYPE:                    |              | 31. CHIMNEY PLACEMENT:         |                                          | 38. ACREAGE (RURAL):  VISIBLE FROM PUBLIC ROAD?   ✓ |
|                                                     |              | offset left                    |                                          | VISIBLE FROM PUBLIC ROAD?                           |
| 25. ARCHITECTURAL STYLE:                            |              | 32. STRUCTURAL SYSTEM:         |                                          | 39. CHANGES (DESCRIBE IN BOX 41 CONT.):             |
| Modern Movement                                     |              | frame                          |                                          | ADDITIONS DATE(S):                                  |
| 26. PLAN SHAPE:                                     |              | 33. EXTERIOR WALL CLADDING:    |                                          | ALTERED DATE(S):                                    |
| rectangular                                         |              | vinyl siding                   |                                          | MOVED DATE(S):  ENDANGERED BY:                      |
| 27. NO. OF STORIES:                                 |              | 34. FOUNDATION MATERIAL:       |                                          | ENDANGERED DT.                                      |
| 1                                                   |              | poured concrete                |                                          |                                                     |
|                                                     |              | ·                              |                                          |                                                     |
| 28. NO. OF BAYS (1ST FLOOR):                        |              | 35. BASEMENT TYPE:             |                                          | 40. NO. OF OUTBUILDINGS (DESCRIBE IN BOX 40 CONT.): |
| 3                                                   |              | full                           |                                          |                                                     |
| 29. ROOF TYPE:                                      |              | 36. FRONT PORCH TYPE/PLACEM    | ENT:                                     | 41. FURTHER DESCRIPTION OF BUILDING FEATURES        |
| Low hip                                             |              | platform/stoop                 |                                          | AND ASSOCIATED RESOURCES ON CONTINUATION PAGE.      |
| 071170                                              |              |                                |                                          |                                                     |
| OTHER                                               |              |                                |                                          |                                                     |
| 42. CURRENT OWNER/ADDRESS:                          |              | 43. FORM PREPARED BY (NAME A   | and org.):<br>s, LLC + SFS Architecture. | 44. SURVEY DATE:                                    |
|                                                     |              | Inc.                           | s, LLC + SI S Alcilitecture              | November 2020                                       |
|                                                     |              |                                |                                          | 45. DATE OF REVISIONS:                              |
|                                                     |              |                                |                                          | 06/22/2021                                          |
| FOR SHPO USE                                        |              | I                              |                                          |                                                     |
| DATE ENTERED IN INVENTORY:                          |              | LEVEL OF SURVEY                |                                          | ADDITIONAL RESEARCH NEEDED?                         |
|                                                     |              | RECONNAISSANCE                 | INTENSIVE                                | YES NO                                              |
| NATIONAL DECISTS STATUS                             |              |                                |                                          |                                                     |
| NATIONAL REGISTER STATUS:  LISTED IN LISTED DISTRIC | г            |                                | OTHER:                                   |                                                     |
| NAME:                                               | •            |                                |                                          |                                                     |
|                                                     | BLE (INDIVIE | DUALLY)                        |                                          |                                                     |
| □ ELIGIBLE (DISTRICT) □ NOT E                       |              | <del>-</del> · /               |                                          |                                                     |
| □ NOT DETERMINED                                    |              |                                |                                          |                                                     |