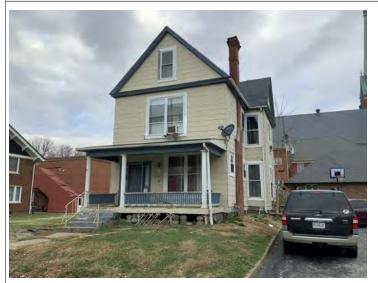

#### **PHOTOGRAPH**

PHOTOGRAPHER: Dana Gould DATE: 11/19/2020 DESCRIPTION:
Oblique facing NE

INSERT PHOTOGRAPH OF PRIMARY STRUCTURE ON PROPERTY.

Page 3 PE\_AS\_006-001 421 W 3rd St Sedalia

| ADDITIONAL INFORMATION                                                                                                                                                                                                                                                                                                                                                                                                                                                                                                                                                                                                                                                         |
|--------------------------------------------------------------------------------------------------------------------------------------------------------------------------------------------------------------------------------------------------------------------------------------------------------------------------------------------------------------------------------------------------------------------------------------------------------------------------------------------------------------------------------------------------------------------------------------------------------------------------------------------------------------------------------|
| 21. (CONT.) HISTORY AND SIGNIFICANCE. EXPAND BOX AS NECESSARY, OR ADD CONTINUATION PAGES.  Rectory is part of 304 S. Moniteau parcel - Sacred Heart Church.                                                                                                                                                                                                                                                                                                                                                                                                                                                                                                                    |
| 22. (CONT.) SOURCES OF INFORMATION. EXPAND BOX AS NECESSARY, OR ADD CONTINUATION PAGES.                                                                                                                                                                                                                                                                                                                                                                                                                                                                                                                                                                                        |
| City of Sedalia Water Department Records, 1914 Sanborn Map                                                                                                                                                                                                                                                                                                                                                                                                                                                                                                                                                                                                                     |
| 40. (CONT.) DESCRIPTION OF ENVIRONMENT AND OUTBUILDINGS. EXPAND BOX AS NECESSARY, OR ADD CONTINUATION PAGES.                                                                                                                                                                                                                                                                                                                                                                                                                                                                                                                                                                   |
| Suburban, sidewalk lined thoroughfare. Two-bay garage. The garage is constructed of dissimilar materials from the building. It has a front gable roof, asbestos siding and a poured-in-place concrete foundation. There is a window on the side that appears in-period of the house. Not contributing.                                                                                                                                                                                                                                                                                                                                                                         |
| 41. (CONT.) DESCRIPTION OF PRIMARY RESOURCE. EXPAND BOX AS NECESSARY, OR ADD CONTINUATION PAGES.                                                                                                                                                                                                                                                                                                                                                                                                                                                                                                                                                                               |
| This is a 2.5-story, 3-bay administration building in the Colonial Revival style built in 1923. The foundation is continuous brick. Exterior walls are original brick. The building has a medium hip roof clad in replacement asphalt shingles and four hip-roofed dormers. There is one offset right, brick chimney and one offset left, brick chimney. Windows are original wood, 1/1 double-hung sashes. There is a single-story, single-bay open porch characterized by a flat roof clad in asphalt shingles with square brick posts on brick wall stone piers.                                                                                                            |
| The left bay has a pair of 6/6 double hung windows on the 1st floor and a similar pair of windows on the second floor. The basement level of this story has a 3 lite window centered under the pair of windows on the 1st floor. The center bay has an arched wood front door with light and 2 sidelights and the second story has a smaller pair of 6/6 double hung windows. This bay has a brick and stone porch covering the front door on the 1st floor. The right bay is a mirror version of the left on all levels. All doors and windows are trimmed in cast stone and have cast stone lintels and sills. Previous house was on this location on the 1914 Sanborn maps. |
|                                                                                                                                                                                                                                                                                                                                                                                                                                                                                                                                                                                                                                                                                |
|                                                                                                                                                                                                                                                                                                                                                                                                                                                                                                                                                                                                                                                                                |
|                                                                                                                                                                                                                                                                                                                                                                                                                                                                                                                                                                                                                                                                                |