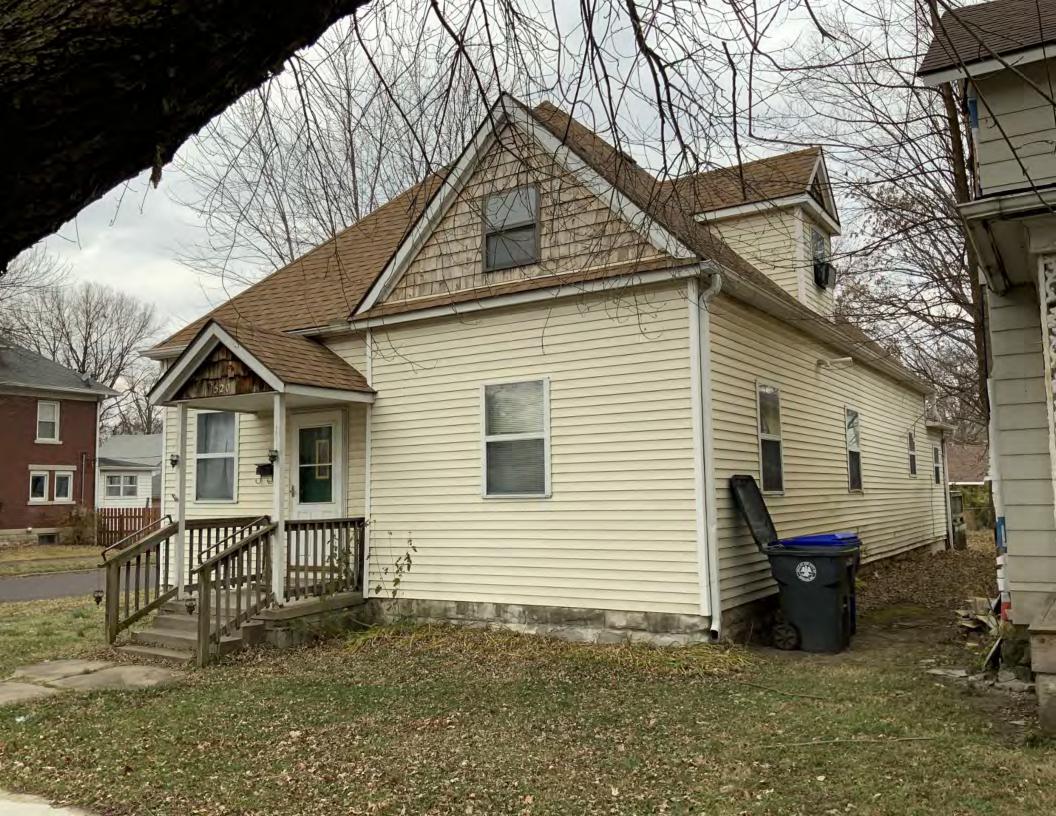

#### **PHOTOGRAPH**

PHOTOGRAPHER: Dana Gould DATE: 11/19/2020 DESCRIPTION:
Oblique facing NE

INSERT PHOTOGRAPH OF PRIMARY STRUCTURE ON PROPERTY.

Page 3 PE\_AS\_006-001 421 W 3rd St Sedalia

| ADDITIONAL INFORMATION                                                                                                                                                                                                                                                                                                                                                                                                                                                                                                                                                                                                                                                         |
|--------------------------------------------------------------------------------------------------------------------------------------------------------------------------------------------------------------------------------------------------------------------------------------------------------------------------------------------------------------------------------------------------------------------------------------------------------------------------------------------------------------------------------------------------------------------------------------------------------------------------------------------------------------------------------|
| 21. (CONT.) HISTORY AND SIGNIFICANCE. EXPAND BOX AS NECESSARY, OR ADD CONTINUATION PAGES.  Rectory is part of 304 S. Moniteau parcel - Sacred Heart Church.                                                                                                                                                                                                                                                                                                                                                                                                                                                                                                                    |
| 22. (CONT.) SOURCES OF INFORMATION. EXPAND BOX AS NECESSARY, OR ADD CONTINUATION PAGES.                                                                                                                                                                                                                                                                                                                                                                                                                                                                                                                                                                                        |
| City of Sedalia Water Department Records, 1914 Sanborn Map                                                                                                                                                                                                                                                                                                                                                                                                                                                                                                                                                                                                                     |
| 40. (CONT.) DESCRIPTION OF ENVIRONMENT AND OUTBUILDINGS. EXPAND BOX AS NECESSARY, OR ADD CONTINUATION PAGES.                                                                                                                                                                                                                                                                                                                                                                                                                                                                                                                                                                   |
| Suburban, sidewalk lined thoroughfare. Two-bay garage. The garage is constructed of dissimilar materials from the building. It has a front gable roof, asbestos siding and a poured-in-place concrete foundation. There is a window on the side that appears in-period of the house. Not contributing.                                                                                                                                                                                                                                                                                                                                                                         |
| 41. (CONT.) DESCRIPTION OF PRIMARY RESOURCE. EXPAND BOX AS NECESSARY, OR ADD CONTINUATION PAGES.                                                                                                                                                                                                                                                                                                                                                                                                                                                                                                                                                                               |
| This is a 2.5-story, 3-bay administration building in the Colonial Revival style built in 1923. The foundation is continuous brick. Exterior walls are original brick. The building has a medium hip roof clad in replacement asphalt shingles and four hip-roofed dormers. There is one offset right, brick chimney and one offset left, brick chimney. Windows are original wood, 1/1 double-hung sashes. There is a single-story, single-bay open porch characterized by a flat roof clad in asphalt shingles with square brick posts on brick wall stone piers.                                                                                                            |
| The left bay has a pair of 6/6 double hung windows on the 1st floor and a similar pair of windows on the second floor. The basement level of this story has a 3 lite window centered under the pair of windows on the 1st floor. The center bay has an arched wood front door with light and 2 sidelights and the second story has a smaller pair of 6/6 double hung windows. This bay has a brick and stone porch covering the front door on the 1st floor. The right bay is a mirror version of the left on all levels. All doors and windows are trimmed in cast stone and have cast stone lintels and sills. Previous house was on this location on the 1914 Sanborn maps. |
|                                                                                                                                                                                                                                                                                                                                                                                                                                                                                                                                                                                                                                                                                |
|                                                                                                                                                                                                                                                                                                                                                                                                                                                                                                                                                                                                                                                                                |
|                                                                                                                                                                                                                                                                                                                                                                                                                                                                                                                                                                                                                                                                                |