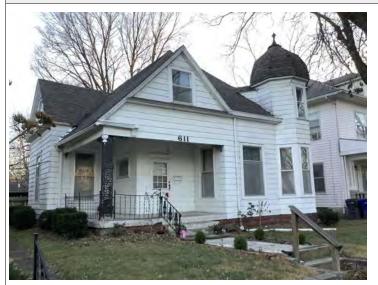

#### **PHOTOGRAPH**

PHOTOGRAPHER: Dana Gould DATE: 11/19/2020 DESCRIPTION:
Oblique facing NE

INSERT PHOTOGRAPH OF PRIMARY STRUCTURE ON PROPERTY.

Page 3 PE\_AS\_006-001 421 W 3rd St Sedalia

| ADDITIONAL INFORMATION                                                                                                                                                                                                                                                                                                                                                                                                                                                                                                                                                                                                                                                         |
|--------------------------------------------------------------------------------------------------------------------------------------------------------------------------------------------------------------------------------------------------------------------------------------------------------------------------------------------------------------------------------------------------------------------------------------------------------------------------------------------------------------------------------------------------------------------------------------------------------------------------------------------------------------------------------|
| 21. (CONT.) HISTORY AND SIGNIFICANCE. EXPAND BOX AS NECESSARY, OR ADD CONTINUATION PAGES.  Rectory is part of 304 S. Moniteau parcel - Sacred Heart Church.                                                                                                                                                                                                                                                                                                                                                                                                                                                                                                                    |
| 22. (CONT.) SOURCES OF INFORMATION. EXPAND BOX AS NECESSARY, OR ADD CONTINUATION PAGES.                                                                                                                                                                                                                                                                                                                                                                                                                                                                                                                                                                                        |
| City of Sedalia Water Department Records, 1914 Sanborn Map                                                                                                                                                                                                                                                                                                                                                                                                                                                                                                                                                                                                                     |
| 40. (CONT.) DESCRIPTION OF ENVIRONMENT AND OUTBUILDINGS. EXPAND BOX AS NECESSARY, OR ADD CONTINUATION PAGES.                                                                                                                                                                                                                                                                                                                                                                                                                                                                                                                                                                   |
| Suburban, sidewalk lined thoroughfare. Two-bay garage. The garage is constructed of dissimilar materials from the building. It has a front gable roof, asbestos siding and a poured-in-place concrete foundation. There is a window on the side that appears in-period of the house. Not contributing.                                                                                                                                                                                                                                                                                                                                                                         |
| 41. (CONT.) DESCRIPTION OF PRIMARY RESOURCE. EXPAND BOX AS NECESSARY, OR ADD CONTINUATION PAGES.                                                                                                                                                                                                                                                                                                                                                                                                                                                                                                                                                                               |
| This is a 2.5-story, 3-bay administration building in the Colonial Revival style built in 1923. The foundation is continuous brick. Exterior walls are original brick. The building has a medium hip roof clad in replacement asphalt shingles and four hip-roofed dormers. There is one offset right, brick chimney and one offset left, brick chimney. Windows are original wood, 1/1 double-hung sashes. There is a single-story, single-bay open porch characterized by a flat roof clad in asphalt shingles with square brick posts on brick wall stone piers.                                                                                                            |
| The left bay has a pair of 6/6 double hung windows on the 1st floor and a similar pair of windows on the second floor. The basement level of this story has a 3 lite window centered under the pair of windows on the 1st floor. The center bay has an arched wood front door with light and 2 sidelights and the second story has a smaller pair of 6/6 double hung windows. This bay has a brick and stone porch covering the front door on the 1st floor. The right bay is a mirror version of the left on all levels. All doors and windows are trimmed in cast stone and have cast stone lintels and sills. Previous house was on this location on the 1914 Sanborn maps. |
|                                                                                                                                                                                                                                                                                                                                                                                                                                                                                                                                                                                                                                                                                |
|                                                                                                                                                                                                                                                                                                                                                                                                                                                                                                                                                                                                                                                                                |
|                                                                                                                                                                                                                                                                                                                                                                                                                                                                                                                                                                                                                                                                                |