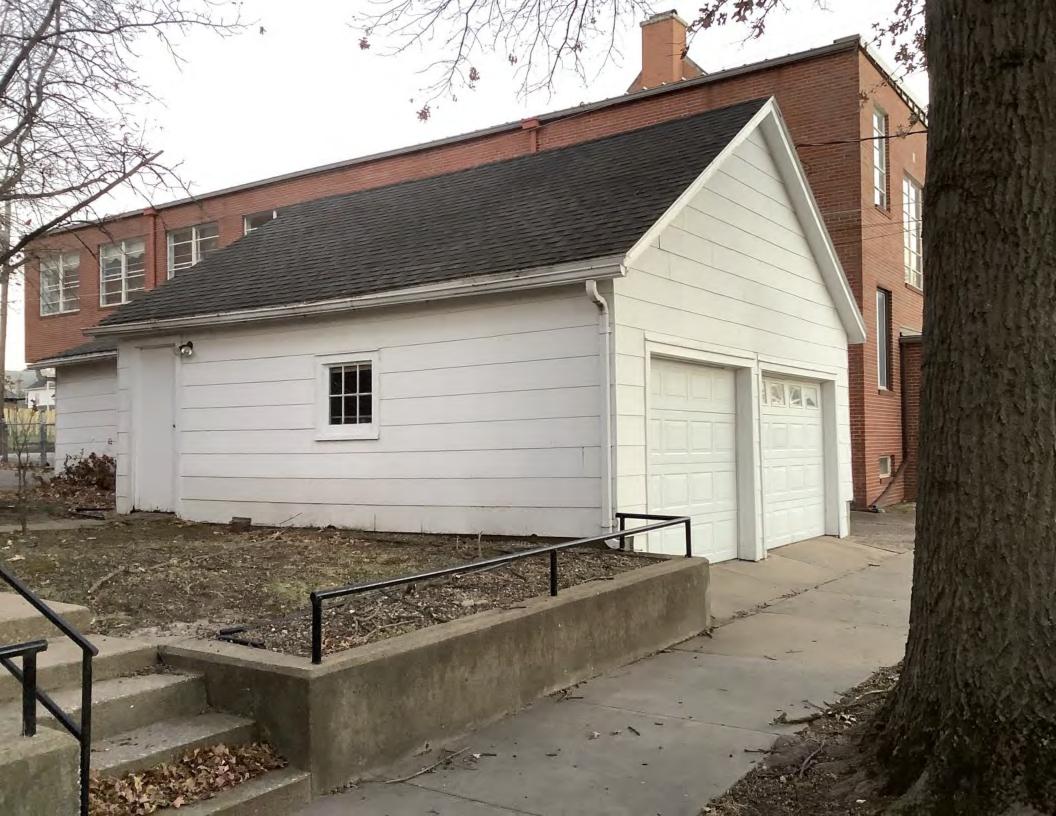

#### **PHOTOGRAPH**

PHOTOGRAPHER: Dana Gould DATE: 11/19/2020 DESCRIPTION:
Oblique facing NE

INSERT PHOTOGRAPH OF PRIMARY STRUCTURE ON PROPERTY.

Page 3 PE\_AS\_006-001 421 W 3rd St Sedalia

| ADDITIONAL INFORMATION                                                                                                                                                                                                                                                                                                                                                                                                                                                                                                                                                                                                                                                         |
|--------------------------------------------------------------------------------------------------------------------------------------------------------------------------------------------------------------------------------------------------------------------------------------------------------------------------------------------------------------------------------------------------------------------------------------------------------------------------------------------------------------------------------------------------------------------------------------------------------------------------------------------------------------------------------|
| 21. (CONT.) HISTORY AND SIGNIFICANCE. EXPAND BOX AS NECESSARY, OR ADD CONTINUATION PAGES.  Rectory is part of 304 S. Moniteau parcel - Sacred Heart Church.                                                                                                                                                                                                                                                                                                                                                                                                                                                                                                                    |
| 22. (CONT.) SOURCES OF INFORMATION. EXPAND BOX AS NECESSARY, OR ADD CONTINUATION PAGES.                                                                                                                                                                                                                                                                                                                                                                                                                                                                                                                                                                                        |
| City of Sedalia Water Department Records, 1914 Sanborn Map                                                                                                                                                                                                                                                                                                                                                                                                                                                                                                                                                                                                                     |
| 40. (CONT.) DESCRIPTION OF ENVIRONMENT AND OUTBUILDINGS. EXPAND BOX AS NECESSARY, OR ADD CONTINUATION PAGES.                                                                                                                                                                                                                                                                                                                                                                                                                                                                                                                                                                   |
| Suburban, sidewalk lined thoroughfare. Two-bay garage. The garage is constructed of dissimilar materials from the building. It has a front gable roof, asbestos siding and a poured-in-place concrete foundation. There is a window on the side that appears in-period of the house. Not contributing.                                                                                                                                                                                                                                                                                                                                                                         |
| 41. (CONT.) DESCRIPTION OF PRIMARY RESOURCE. EXPAND BOX AS NECESSARY, OR ADD CONTINUATION PAGES.                                                                                                                                                                                                                                                                                                                                                                                                                                                                                                                                                                               |
| This is a 2.5-story, 3-bay administration building in the Colonial Revival style built in 1923. The foundation is continuous brick. Exterior walls are original brick. The building has a medium hip roof clad in replacement asphalt shingles and four hip-roofed dormers. There is one offset right, brick chimney and one offset left, brick chimney. Windows are original wood, 1/1 double-hung sashes. There is a single-story, single-bay open porch characterized by a flat roof clad in asphalt shingles with square brick posts on brick wall stone piers.                                                                                                            |
| The left bay has a pair of 6/6 double hung windows on the 1st floor and a similar pair of windows on the second floor. The basement level of this story has a 3 lite window centered under the pair of windows on the 1st floor. The center bay has an arched wood front door with light and 2 sidelights and the second story has a smaller pair of 6/6 double hung windows. This bay has a brick and stone porch covering the front door on the 1st floor. The right bay is a mirror version of the left on all levels. All doors and windows are trimmed in cast stone and have cast stone lintels and sills. Previous house was on this location on the 1914 Sanborn maps. |
|                                                                                                                                                                                                                                                                                                                                                                                                                                                                                                                                                                                                                                                                                |
|                                                                                                                                                                                                                                                                                                                                                                                                                                                                                                                                                                                                                                                                                |
|                                                                                                                                                                                                                                                                                                                                                                                                                                                                                                                                                                                                                                                                                |