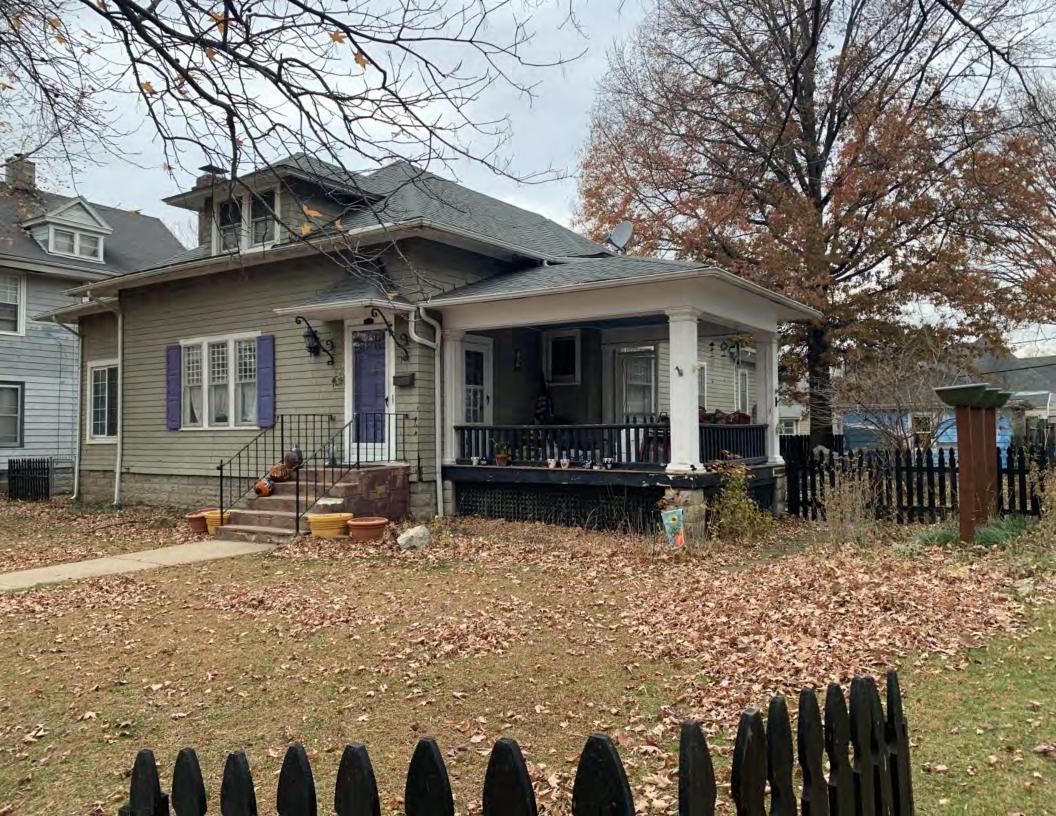

#### **PHOTOGRAPH**

PHOTOGRAPHER: Dana Gould DATE: 11/19/2020 DESCRIPTION:
Oblique facing NE

INSERT PHOTOGRAPH OF PRIMARY STRUCTURE ON PROPERTY.

Page 3 PE\_AS\_006-001 421 W 3rd St Sedalia

| ADDITIONAL INFORMATION                                                                                                                                                                                                                                                                                                                                                                                                                                                                                                                                                                                                                                                         |
|--------------------------------------------------------------------------------------------------------------------------------------------------------------------------------------------------------------------------------------------------------------------------------------------------------------------------------------------------------------------------------------------------------------------------------------------------------------------------------------------------------------------------------------------------------------------------------------------------------------------------------------------------------------------------------|
| 21. (CONT.) HISTORY AND SIGNIFICANCE. EXPAND BOX AS NECESSARY, OR ADD CONTINUATION PAGES.  Rectory is part of 304 S. Moniteau parcel - Sacred Heart Church.                                                                                                                                                                                                                                                                                                                                                                                                                                                                                                                    |
| 22. (CONT.) SOURCES OF INFORMATION. EXPAND BOX AS NECESSARY, OR ADD CONTINUATION PAGES.                                                                                                                                                                                                                                                                                                                                                                                                                                                                                                                                                                                        |
| City of Sedalia Water Department Records, 1914 Sanborn Map                                                                                                                                                                                                                                                                                                                                                                                                                                                                                                                                                                                                                     |
| 40. (CONT.) DESCRIPTION OF ENVIRONMENT AND OUTBUILDINGS. EXPAND BOX AS NECESSARY, OR ADD CONTINUATION PAGES.                                                                                                                                                                                                                                                                                                                                                                                                                                                                                                                                                                   |
| Suburban, sidewalk lined thoroughfare. Two-bay garage. The garage is constructed of dissimilar materials from the building. It has a front gable roof, asbestos siding and a poured-in-place concrete foundation. There is a window on the side that appears in-period of the house. Not contributing.                                                                                                                                                                                                                                                                                                                                                                         |
| 41. (CONT.) DESCRIPTION OF PRIMARY RESOURCE. EXPAND BOX AS NECESSARY, OR ADD CONTINUATION PAGES.                                                                                                                                                                                                                                                                                                                                                                                                                                                                                                                                                                               |
| This is a 2.5-story, 3-bay administration building in the Colonial Revival style built in 1923. The foundation is continuous brick. Exterior walls are original brick. The building has a medium hip roof clad in replacement asphalt shingles and four hip-roofed dormers. There is one offset right, brick chimney and one offset left, brick chimney. Windows are original wood, 1/1 double-hung sashes. There is a single-story, single-bay open porch characterized by a flat roof clad in asphalt shingles with square brick posts on brick wall stone piers.                                                                                                            |
| The left bay has a pair of 6/6 double hung windows on the 1st floor and a similar pair of windows on the second floor. The basement level of this story has a 3 lite window centered under the pair of windows on the 1st floor. The center bay has an arched wood front door with light and 2 sidelights and the second story has a smaller pair of 6/6 double hung windows. This bay has a brick and stone porch covering the front door on the 1st floor. The right bay is a mirror version of the left on all levels. All doors and windows are trimmed in cast stone and have cast stone lintels and sills. Previous house was on this location on the 1914 Sanborn maps. |
|                                                                                                                                                                                                                                                                                                                                                                                                                                                                                                                                                                                                                                                                                |
|                                                                                                                                                                                                                                                                                                                                                                                                                                                                                                                                                                                                                                                                                |
|                                                                                                                                                                                                                                                                                                                                                                                                                                                                                                                                                                                                                                                                                |