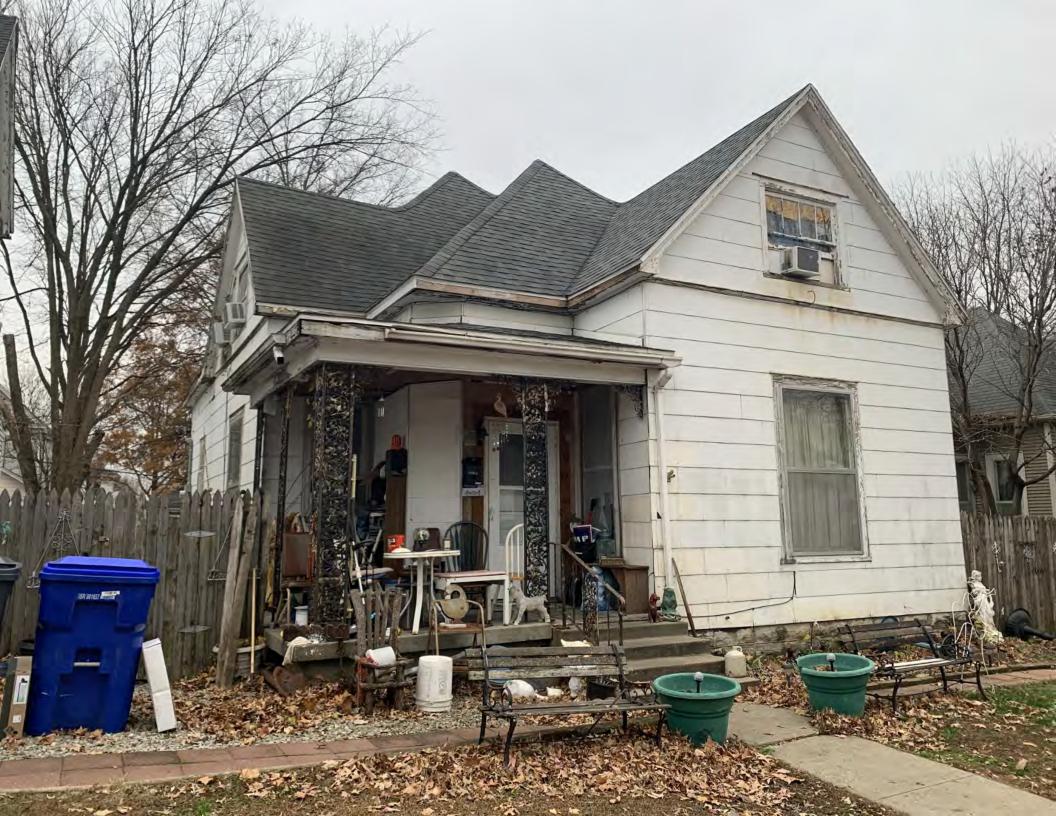

#### **PHOTOGRAPH**

PHOTOGRAPHER: Dana Gould DATE: 11/19/2020 DESCRIPTION:
Oblique facing NE

INSERT PHOTOGRAPH OF PRIMARY STRUCTURE ON PROPERTY.

Page 3 PE\_AS\_006-001 421 W 3rd St Sedalia

| ADDITIONAL INFORMATION                                                                                                                                                                                                                                                                                                                                                                                                                                                                                                                                                                                                                                                         |
|--------------------------------------------------------------------------------------------------------------------------------------------------------------------------------------------------------------------------------------------------------------------------------------------------------------------------------------------------------------------------------------------------------------------------------------------------------------------------------------------------------------------------------------------------------------------------------------------------------------------------------------------------------------------------------|
| 21. (CONT.) HISTORY AND SIGNIFICANCE. EXPAND BOX AS NECESSARY, OR ADD CONTINUATION PAGES.  Rectory is part of 304 S. Moniteau parcel - Sacred Heart Church.                                                                                                                                                                                                                                                                                                                                                                                                                                                                                                                    |
| 22. (CONT.) SOURCES OF INFORMATION. EXPAND BOX AS NECESSARY, OR ADD CONTINUATION PAGES.                                                                                                                                                                                                                                                                                                                                                                                                                                                                                                                                                                                        |
| City of Sedalia Water Department Records, 1914 Sanborn Map                                                                                                                                                                                                                                                                                                                                                                                                                                                                                                                                                                                                                     |
| 40. (CONT.) DESCRIPTION OF ENVIRONMENT AND OUTBUILDINGS. EXPAND BOX AS NECESSARY, OR ADD CONTINUATION PAGES.                                                                                                                                                                                                                                                                                                                                                                                                                                                                                                                                                                   |
| Suburban, sidewalk lined thoroughfare. Two-bay garage. The garage is constructed of dissimilar materials from the building. It has a front gable roof, asbestos siding and a poured-in-place concrete foundation. There is a window on the side that appears in-period of the house. Not contributing.                                                                                                                                                                                                                                                                                                                                                                         |
| 41. (CONT.) DESCRIPTION OF PRIMARY RESOURCE. EXPAND BOX AS NECESSARY, OR ADD CONTINUATION PAGES.                                                                                                                                                                                                                                                                                                                                                                                                                                                                                                                                                                               |
| This is a 2.5-story, 3-bay administration building in the Colonial Revival style built in 1923. The foundation is continuous brick. Exterior walls are original brick. The building has a medium hip roof clad in replacement asphalt shingles and four hip-roofed dormers. There is one offset right, brick chimney and one offset left, brick chimney. Windows are original wood, 1/1 double-hung sashes. There is a single-story, single-bay open porch characterized by a flat roof clad in asphalt shingles with square brick posts on brick wall stone piers.                                                                                                            |
| The left bay has a pair of 6/6 double hung windows on the 1st floor and a similar pair of windows on the second floor. The basement level of this story has a 3 lite window centered under the pair of windows on the 1st floor. The center bay has an arched wood front door with light and 2 sidelights and the second story has a smaller pair of 6/6 double hung windows. This bay has a brick and stone porch covering the front door on the 1st floor. The right bay is a mirror version of the left on all levels. All doors and windows are trimmed in cast stone and have cast stone lintels and sills. Previous house was on this location on the 1914 Sanborn maps. |
|                                                                                                                                                                                                                                                                                                                                                                                                                                                                                                                                                                                                                                                                                |
|                                                                                                                                                                                                                                                                                                                                                                                                                                                                                                                                                                                                                                                                                |
|                                                                                                                                                                                                                                                                                                                                                                                                                                                                                                                                                                                                                                                                                |