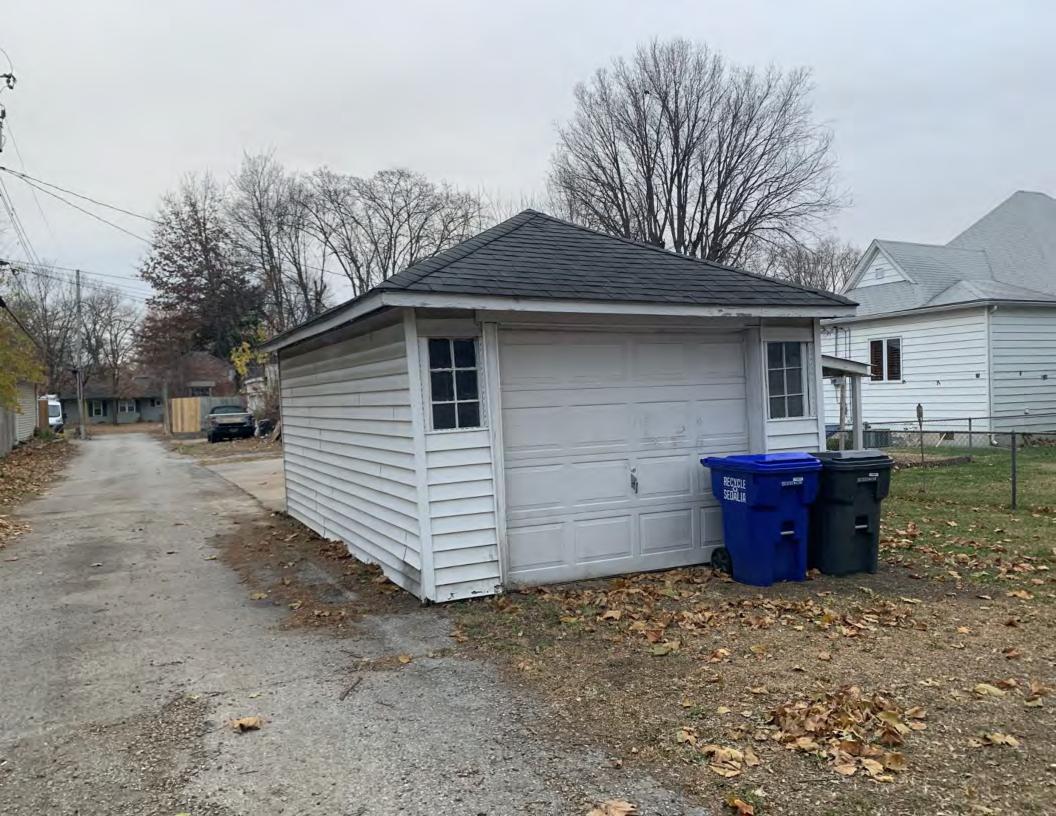

Oblique facing NW

Photo - Out Building

Photo - Out Building

Page 1 PE\_AS\_006-002 505 W 3rd St Sedalia

| 1. SURVEY NO.                                       |              | 2. SURVEY NAME:                |                                          |                                                     |
|-----------------------------------------------------|--------------|--------------------------------|------------------------------------------|-----------------------------------------------------|
| PE_AS_006-002                                       |              | Victorian Towers Survey        |                                          |                                                     |
| 3. COUNTY:                                          |              | 4. ADDRESS (STREET NO.)        | STREET (NAME)                            |                                                     |
| Pettis                                              |              | 505                            | W 3rd St                                 |                                                     |
| 5. CITY:                                            | VICINITY     | 6. LAT / LONG                  |                                          | 7. TOWNSHIP / RANGE / SECTION                       |
| Sedalia                                             |              | 38.708669700 / -93.23293050    | 0                                        | 1 1                                                 |
| 8.HISTORIC NAME (IF KNOWN):                         |              |                                | 9. PRESENT/OTHER NAME (IF K              | NOWN):                                              |
| 10. OWNERSHIP:                                      |              | 11A. HISTORIC USE (IF KNOWN):  |                                          | 11B. CURRENT USE:                                   |
| Private                                             |              | Domestic : Single Dwellin      | g                                        | Domestic : Single Dwelling                          |
| HISTORICAL INFORMATION                              |              |                                |                                          |                                                     |
| 12. CONSTRUCTION DATE:                              |              | 15. ARCHITECT:                 |                                          | 18. PREVIOUSLY SURVEYED?                            |
| circa 1955                                          |              |                                |                                          | CITE SURVEY NAME IN BOX 22 CONT. (PAGE 3)           |
| 13. SIGNIFICANT DATE/PERIOD:                        |              | 16. BUILDER/CONTRACTOR:        |                                          | 19. ON NATIONAL REGISTER?                           |
| 1880-1940                                           |              |                                |                                          | ☐INDIVIDUAL ☐DISTRICT                               |
|                                                     |              |                                |                                          | CITE NOMINATION NAME IN BOX 22 CONT. (PAGE 3)       |
| 14. AREA(S) OF SIGNIFICANCE:                        |              | 17. ORIGINAL OR SIGNIFICANT OV | /NER:                                    | 20. NATIONAL REGISTER ELIGIBLE?                     |
| C: Design/Construction                              |              |                                |                                          | ☐ INDIVIDUALLY ELIGIBLE                             |
|                                                     |              |                                |                                          | ☐ DISTRICT POTENTIAL (☐ C☐ NC)                      |
|                                                     |              |                                |                                          | ✓ NOT ELIGIBLE  NOT DETERMINED                      |
| 21. HISTORY AND SIGNIFICANCE ON CONTINUAT           | ION PAGE.    |                                | 22. SOURCES OF INFORMATION               | ON CONTINUATION PAGE. 🗹                             |
| ARCHITECTURAL INFORMAT                              | ION          |                                |                                          |                                                     |
| 23. CATEGORY OF PROPERTY:                           |              | 30: ROOF MATERIAL:             |                                          | 7.WINDOWS:                                          |
| <b>❷</b> BUILDING(S) □ SITE                         |              | asphalt shingles (replace      | ment)                                    | ✓ HISTORIC □ REPLACEMENT                            |
| ☐STRUCTURE ☐OBJECT                                  |              |                                |                                          | PANE ARRANGEMENT:<br>2/2 double-hung sashes         |
|                                                     |              |                                |                                          |                                                     |
| 24. VERNACULAR OR PROPERTY TYPE:                    |              | 31. CHIMNEY PLACEMENT:         |                                          | 38. ACREAGE (RURAL):  VISIBLE FROM PUBLIC ROAD?   ✓ |
|                                                     |              | offset left                    |                                          | VISIBLE FROM PUBLIC ROAD?                           |
| 25. ARCHITECTURAL STYLE:                            |              | 32. STRUCTURAL SYSTEM:         |                                          | 39. CHANGES (DESCRIBE IN BOX 41 CONT.):             |
| Modern Movement                                     |              | frame                          |                                          | ADDITIONS DATE(S):                                  |
| 26. PLAN SHAPE:                                     |              | 33. EXTERIOR WALL CLADDING:    |                                          | ALTERED DATE(S):                                    |
| rectangular                                         |              | vinyl siding                   |                                          | MOVED DATE(S):  ENDANGERED BY:                      |
| 27. NO. OF STORIES:                                 |              | 34. FOUNDATION MATERIAL:       |                                          | ENDANGERED DT.                                      |
| 1                                                   |              | poured concrete                |                                          |                                                     |
|                                                     |              | ·                              |                                          |                                                     |
| 28. NO. OF BAYS (1ST FLOOR):                        |              | 35. BASEMENT TYPE:             |                                          | 40. NO. OF OUTBUILDINGS (DESCRIBE IN BOX 40 CONT.): |
| 3                                                   |              | full                           |                                          |                                                     |
| 29. ROOF TYPE:                                      |              | 36. FRONT PORCH TYPE/PLACEM    | ENT:                                     | 41. FURTHER DESCRIPTION OF BUILDING FEATURES        |
| Low hip                                             |              | platform/stoop                 |                                          | AND ASSOCIATED RESOURCES ON CONTINUATION PAGE.      |
| 071170                                              |              |                                |                                          |                                                     |
| OTHER                                               |              |                                |                                          |                                                     |
| 42. CURRENT OWNER/ADDRESS:                          |              | 43. FORM PREPARED BY (NAME A   | and org.):<br>s, LLC + SFS Architecture. | 44. SURVEY DATE:                                    |
|                                                     |              | Inc.                           | s, LLC + SI S Alcilitecture              | November 2020                                       |
|                                                     |              |                                |                                          | 45. DATE OF REVISIONS:                              |
|                                                     |              |                                |                                          | 06/22/2021                                          |
| FOR SHPO USE                                        |              | I                              |                                          |                                                     |
| DATE ENTERED IN INVENTORY:                          |              | LEVEL OF SURVEY                |                                          | ADDITIONAL RESEARCH NEEDED?                         |
|                                                     |              | RECONNAISSANCE                 | INTENSIVE                                | YES NO                                              |
| NATIONAL DECISTS STATUS                             |              |                                |                                          |                                                     |
| NATIONAL REGISTER STATUS:  LISTED IN LISTED DISTRIC | г            |                                | OTHER:                                   |                                                     |
| NAME:                                               | •            |                                |                                          |                                                     |
|                                                     | BLE (INDIVIE | DUALLY)                        |                                          |                                                     |
| □ ELIGIBLE (DISTRICT) □ NOT E                       |              | <del>-</del> · /               |                                          |                                                     |
| □ NOT DETERMINED                                    |              |                                |                                          |                                                     |