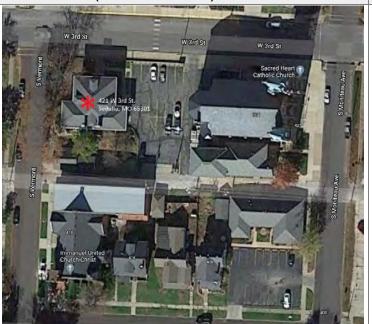

Page 1 PE\_AS\_006-001 421 W 3rd St Sedalia

|                                                     |             | 1                                       |                              |                                                                                                                   |
|-----------------------------------------------------|-------------|-----------------------------------------|------------------------------|-------------------------------------------------------------------------------------------------------------------|
| 1. SURVEY NO.                                       |             | 2. SURVEY NAME: Victorian Towers Survey |                              |                                                                                                                   |
| PE_AS_006-001                                       |             | ·                                       | I                            |                                                                                                                   |
| 3. COUNTY: Pettis                                   |             | 4. ADDRESS (STREET NO.) 421             | STREET (NAME) W 3rd St       |                                                                                                                   |
| 5. CITY:                                            | VICINITY    | 6. LAT / LONG                           |                              | TOWNSHIP / RANGE / SECTION                                                                                        |
| Sedalia                                             |             | 38.708524672 / -93.23226566             |                              | / /                                                                                                               |
| 8.HISTORIC NAME (IF KNOWN):                         |             |                                         | 9. PRESENT/OTHER NAME (IF KN | IOWN):                                                                                                            |
| 10. OWNERSHIP:                                      |             | 11A. HISTORIC USE (IF KNOWN):           |                              | 11B. CURRENT USE:                                                                                                 |
| Private                                             |             | Religion : Church-Related               | Residence                    | Religion : Religious Facility                                                                                     |
| HISTORICAL INFORMATION                              |             | '                                       |                              |                                                                                                                   |
| 12. CONSTRUCTION DATE:                              |             | 15. ARCHITECT:                          |                              | 18. PREVIOUSLY SURVEYED?                                                                                          |
| circa 1923                                          |             |                                         |                              | CITE SURVEY NAME IN BOX 22 CONT. (PAGE 3)                                                                         |
| 13. SIGNIFICANT DATE/PERIOD:<br>1880-1940           |             | 16. BUILDER/CONTRACTOR:                 |                              | 19. ON NATIONAL REGISTER?  INDIVIDUAL DISTRICT                                                                    |
|                                                     |             |                                         |                              | CITE NOMINATION NAME IN BOX 22 CONT. (PAGE 3)                                                                     |
| 14. AREA(s) OF SIGNIFICANCE: C: Design/Construction |             | 17. ORIGINAL OR SIGNIFICANT OW          | /NER:                        | 20. NATIONAL REGISTER ELIGIBLE?  INDIVIDUALLY ELIGIBLE  DISTRICT POTENTIAL ( C C NC)  NOT ELIGIBLE NOT DETERMINED |
| 21. HISTORY AND SIGNIFICANCE ON CONTINUAT           | ION PAGE.   |                                         | 22. SOURCES OF INFORMATION   | ON CONTINUATION PAGE. 🗹                                                                                           |
| ARCHITECTURAL INFORMAT                              | ION         |                                         |                              |                                                                                                                   |
| 23. CATEGORY OF PROPERTY:                           |             | 30: ROOF MATERIAL:                      |                              | 7.WINDOWS:                                                                                                        |
| <b>❷</b> BUILDING(S) □ SITE                         |             | asphalt shingles (replace               | ment)                        |                                                                                                                   |
| STRUCTURE OBJECT                                    |             |                                         |                              | PANE ARRANGEMENT:<br>1/1 double-hung sashes                                                                       |
| 24. VERNACULAR OR PROPERTY TYPE:                    |             | 31. CHIMNEY PLACEMENT:  offset right    |                              | 38. ACREAGE (RURAL):  VISIBLE FROM PUBLIC ROAD?   ✓                                                               |
| 25. ARCHITECTURAL STYLE:                            |             | 32. STRUCTURAL SYSTEM:                  |                              | 39. CHANGES (DESCRIBE IN BOX 41 CONT.):                                                                           |
| Colonial Revival                                    |             |                                         |                              | ADDITIONS DATE(S):                                                                                                |
| 26. PLAN SHAPE:                                     |             | 33. EXTERIOR WALL CLADDING:             |                              | ALTERED DATE(S):                                                                                                  |
| T                                                   |             | brick                                   |                              | MOVED DATE(S): ENDANGERED BY:                                                                                     |
| 27. NO. OF STORIES:                                 |             | 34. FOUNDATION MATERIAL:                |                              |                                                                                                                   |
| 2.5                                                 |             | continuous brick                        |                              |                                                                                                                   |
| 28. NO. OF BAYS (1ST FLOOR):                        |             | 35. BASEMENT TYPE:                      |                              | 40. NO. OF OUTBUILDINGS (DESCRIBE IN BOX 40 CONT.):                                                               |
| 3                                                   |             | full                                    |                              | 1                                                                                                                 |
| 29. ROOF TYPE:                                      |             | 36. FRONT PORCH TYPE/PLACEM             | ENT:                         | 41. FURTHER DESCRIPTION OF BUILDING FEATURES AND ASSOCIATED RESOURCES ON CONTINUATION PAGE.                       |
| Medium hip                                          |             | open porch single-bay                   |                              | AND ASSOCIATED RESOURCES ON CONTINUATION PAGE.                                                                    |
| OTHER                                               |             |                                         |                              |                                                                                                                   |
| 42. CURRENT OWNER/ADDRESS:                          |             | 43. FORM PREPARED BY (NAME A            | AND ODC V                    | 44. SURVEY DATE:                                                                                                  |
| 42. CORRENT OWNER/ADDRESS:                          |             | ,                                       | s, LLC + SFS Architecture,   | November 2020                                                                                                     |
|                                                     |             |                                         |                              | 45. DATE OF REVISIONS: 06/22/2021                                                                                 |
| FOR SHPO USE                                        |             |                                         |                              |                                                                                                                   |
| DATE ENTERED IN INVENTORY:                          |             | LEVEL OF SURVEY                         |                              | ADDITIONAL RESEARCH NEEDED?                                                                                       |
| DATE ENTERED IN INVENTORY.                          |             | RECONNAISSANCE                          | INTENSIVE                    | YES NO                                                                                                            |
| NATIONAL REGISTER STATUS:                           |             |                                         | OTHER:                       |                                                                                                                   |
| LISTED IN LISTED DISTRICT                           |             |                                         |                              |                                                                                                                   |
|                                                     | BLE (INDIVI | DUALLY)                                 |                              |                                                                                                                   |
| ☐ ELIGIBLE (DISTRICT) ☐ NOT E                       | LIGIBLE     |                                         |                              |                                                                                                                   |

#### SITE MAP/PLAN (include north arrow)