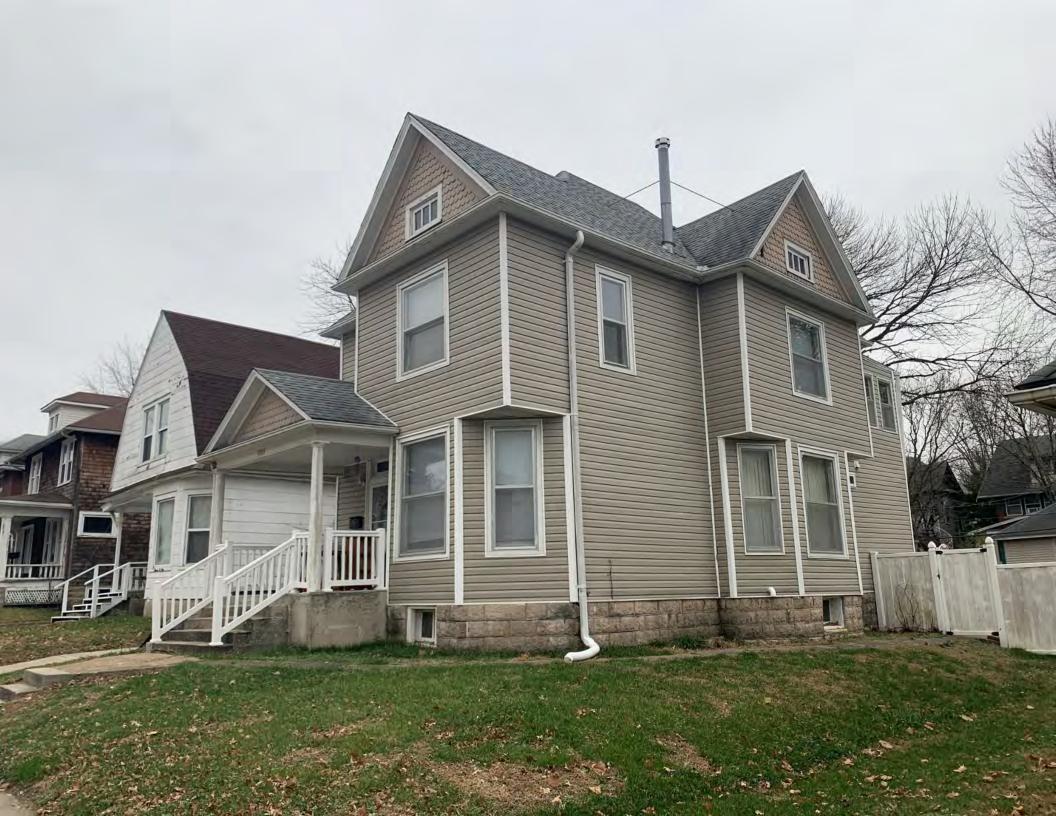

#### **PHOTOGRAPH**

PHOTOGRAPHER: Dana Gould DATE: 11/19/2020 DESCRIPTION:
Oblique facing NE

INSERT PHOTOGRAPH OF PRIMARY STRUCTURE ON PROPERTY.

Page 3 PE\_AS\_006-001 421 W 3rd St Sedalia

| ADDITIONAL INFORMATION                                                                                                                                                                                                                                                                                                                                                                                                                                                                                                                                                                                                                                                         |
|--------------------------------------------------------------------------------------------------------------------------------------------------------------------------------------------------------------------------------------------------------------------------------------------------------------------------------------------------------------------------------------------------------------------------------------------------------------------------------------------------------------------------------------------------------------------------------------------------------------------------------------------------------------------------------|
| 21. (CONT.) HISTORY AND SIGNIFICANCE. EXPAND BOX AS NECESSARY, OR ADD CONTINUATION PAGES.  Rectory is part of 304 S. Moniteau parcel - Sacred Heart Church.                                                                                                                                                                                                                                                                                                                                                                                                                                                                                                                    |
| 22. (CONT.) SOURCES OF INFORMATION. EXPAND BOX AS NECESSARY, OR ADD CONTINUATION PAGES.                                                                                                                                                                                                                                                                                                                                                                                                                                                                                                                                                                                        |
| City of Sedalia Water Department Records, 1914 Sanborn Map                                                                                                                                                                                                                                                                                                                                                                                                                                                                                                                                                                                                                     |
| 40. (CONT.) DESCRIPTION OF ENVIRONMENT AND OUTBUILDINGS. EXPAND BOX AS NECESSARY, OR ADD CONTINUATION PAGES.                                                                                                                                                                                                                                                                                                                                                                                                                                                                                                                                                                   |
| Suburban, sidewalk lined thoroughfare. Two-bay garage. The garage is constructed of dissimilar materials from the building. It has a front gable roof, asbestos siding and a poured-in-place concrete foundation. There is a window on the side that appears in-period of the house. Not contributing.                                                                                                                                                                                                                                                                                                                                                                         |
| 41. (CONT.) DESCRIPTION OF PRIMARY RESOURCE. EXPAND BOX AS NECESSARY, OR ADD CONTINUATION PAGES.                                                                                                                                                                                                                                                                                                                                                                                                                                                                                                                                                                               |
| This is a 2.5-story, 3-bay administration building in the Colonial Revival style built in 1923. The foundation is continuous brick. Exterior walls are original brick. The building has a medium hip roof clad in replacement asphalt shingles and four hip-roofed dormers. There is one offset right, brick chimney and one offset left, brick chimney. Windows are original wood, 1/1 double-hung sashes. There is a single-story, single-bay open porch characterized by a flat roof clad in asphalt shingles with square brick posts on brick wall stone piers.                                                                                                            |
| The left bay has a pair of 6/6 double hung windows on the 1st floor and a similar pair of windows on the second floor. The basement level of this story has a 3 lite window centered under the pair of windows on the 1st floor. The center bay has an arched wood front door with light and 2 sidelights and the second story has a smaller pair of 6/6 double hung windows. This bay has a brick and stone porch covering the front door on the 1st floor. The right bay is a mirror version of the left on all levels. All doors and windows are trimmed in cast stone and have cast stone lintels and sills. Previous house was on this location on the 1914 Sanborn maps. |
|                                                                                                                                                                                                                                                                                                                                                                                                                                                                                                                                                                                                                                                                                |
|                                                                                                                                                                                                                                                                                                                                                                                                                                                                                                                                                                                                                                                                                |
|                                                                                                                                                                                                                                                                                                                                                                                                                                                                                                                                                                                                                                                                                |