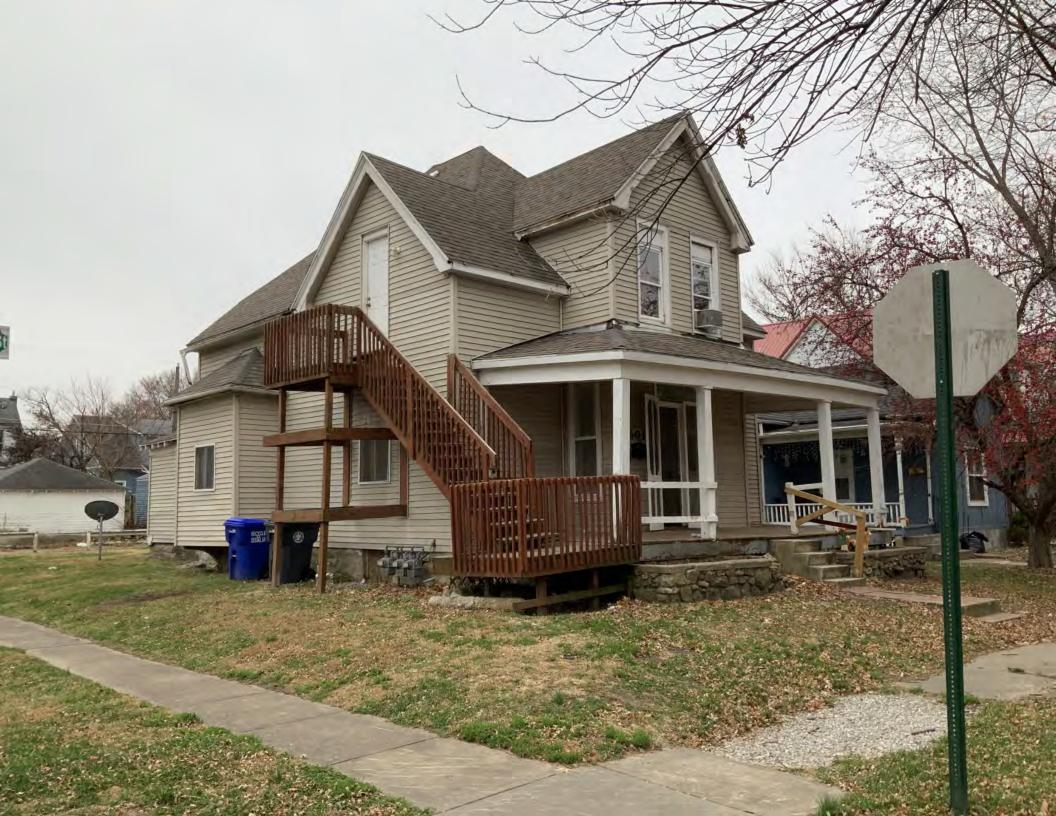

#### **PHOTOGRAPH**

PHOTOGRAPHER: Dana Gould DATE: 11/19/2020 DESCRIPTION:
Oblique facing NE

INSERT PHOTOGRAPH OF PRIMARY STRUCTURE ON PROPERTY.

Page 3 PE\_AS\_006-001 421 W 3rd St Sedalia

| ADDITIONAL INFORMATION                                                                                                                                                                                                                                                                                                                                                                                                                                                                                                                                                                                                                                                         |
|--------------------------------------------------------------------------------------------------------------------------------------------------------------------------------------------------------------------------------------------------------------------------------------------------------------------------------------------------------------------------------------------------------------------------------------------------------------------------------------------------------------------------------------------------------------------------------------------------------------------------------------------------------------------------------|
| 21. (CONT.) HISTORY AND SIGNIFICANCE. EXPAND BOX AS NECESSARY, OR ADD CONTINUATION PAGES.  Rectory is part of 304 S. Moniteau parcel - Sacred Heart Church.                                                                                                                                                                                                                                                                                                                                                                                                                                                                                                                    |
| 22. (CONT.) SOURCES OF INFORMATION. EXPAND BOX AS NECESSARY, OR ADD CONTINUATION PAGES.                                                                                                                                                                                                                                                                                                                                                                                                                                                                                                                                                                                        |
| City of Sedalia Water Department Records, 1914 Sanborn Map                                                                                                                                                                                                                                                                                                                                                                                                                                                                                                                                                                                                                     |
| 40. (CONT.) DESCRIPTION OF ENVIRONMENT AND OUTBUILDINGS. EXPAND BOX AS NECESSARY, OR ADD CONTINUATION PAGES.                                                                                                                                                                                                                                                                                                                                                                                                                                                                                                                                                                   |
| Suburban, sidewalk lined thoroughfare. Two-bay garage. The garage is constructed of dissimilar materials from the building. It has a front gable roof, asbestos siding and a poured-in-place concrete foundation. There is a window on the side that appears in-period of the house. Not contributing.                                                                                                                                                                                                                                                                                                                                                                         |
| 41. (CONT.) DESCRIPTION OF PRIMARY RESOURCE. EXPAND BOX AS NECESSARY, OR ADD CONTINUATION PAGES.                                                                                                                                                                                                                                                                                                                                                                                                                                                                                                                                                                               |
| This is a 2.5-story, 3-bay administration building in the Colonial Revival style built in 1923. The foundation is continuous brick. Exterior walls are original brick. The building has a medium hip roof clad in replacement asphalt shingles and four hip-roofed dormers. There is one offset right, brick chimney and one offset left, brick chimney. Windows are original wood, 1/1 double-hung sashes. There is a single-story, single-bay open porch characterized by a flat roof clad in asphalt shingles with square brick posts on brick wall stone piers.                                                                                                            |
| The left bay has a pair of 6/6 double hung windows on the 1st floor and a similar pair of windows on the second floor. The basement level of this story has a 3 lite window centered under the pair of windows on the 1st floor. The center bay has an arched wood front door with light and 2 sidelights and the second story has a smaller pair of 6/6 double hung windows. This bay has a brick and stone porch covering the front door on the 1st floor. The right bay is a mirror version of the left on all levels. All doors and windows are trimmed in cast stone and have cast stone lintels and sills. Previous house was on this location on the 1914 Sanborn maps. |
|                                                                                                                                                                                                                                                                                                                                                                                                                                                                                                                                                                                                                                                                                |
|                                                                                                                                                                                                                                                                                                                                                                                                                                                                                                                                                                                                                                                                                |
|                                                                                                                                                                                                                                                                                                                                                                                                                                                                                                                                                                                                                                                                                |