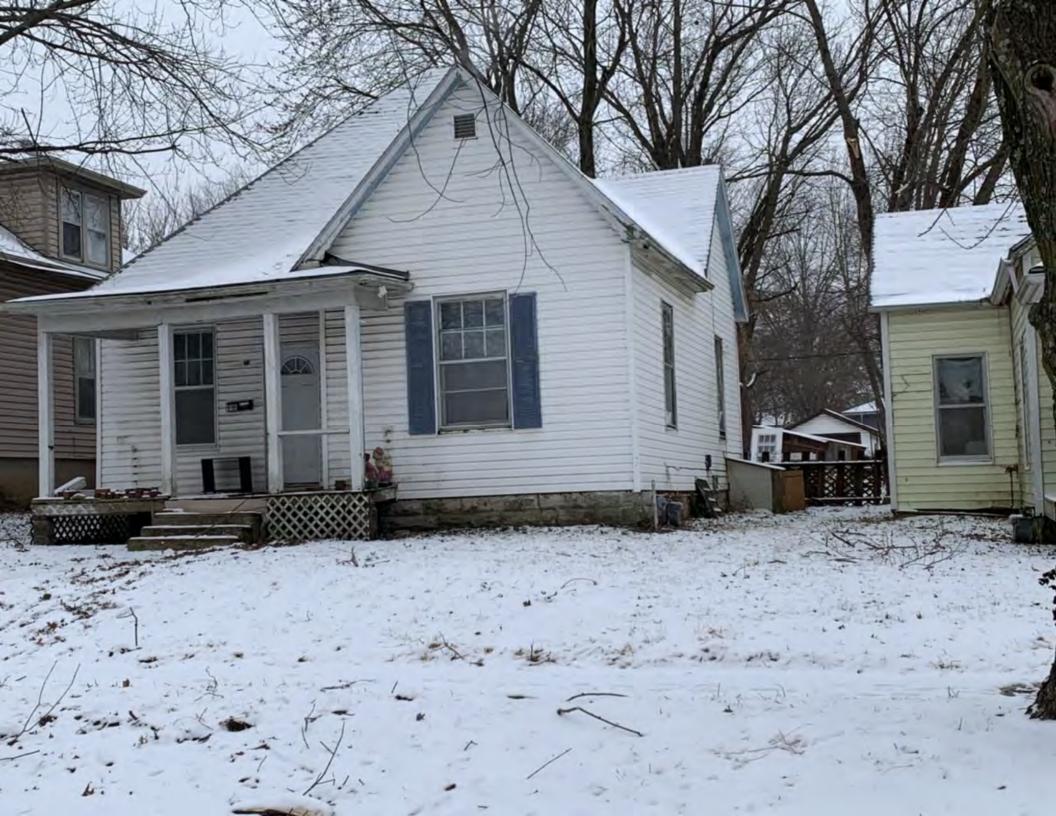

#### **PHOTOGRAPH**

PHOTOGRAPHER: Dana Gould DATE: 11/19/2020 DESCRIPTION:
Oblique facing NE

INSERT PHOTOGRAPH OF PRIMARY STRUCTURE ON PROPERTY.

Page 3 PE\_AS\_006-001 421 W 3rd St Sedalia

| ADDITIONAL INFORMATION                                                                                                                                                                                                                                                                                                                                                                                                                                                                                                                                                                                                                                                         |
|--------------------------------------------------------------------------------------------------------------------------------------------------------------------------------------------------------------------------------------------------------------------------------------------------------------------------------------------------------------------------------------------------------------------------------------------------------------------------------------------------------------------------------------------------------------------------------------------------------------------------------------------------------------------------------|
| 21. (CONT.) HISTORY AND SIGNIFICANCE. EXPAND BOX AS NECESSARY, OR ADD CONTINUATION PAGES.  Rectory is part of 304 S. Moniteau parcel - Sacred Heart Church.                                                                                                                                                                                                                                                                                                                                                                                                                                                                                                                    |
| 22. (CONT.) SOURCES OF INFORMATION. EXPAND BOX AS NECESSARY, OR ADD CONTINUATION PAGES.                                                                                                                                                                                                                                                                                                                                                                                                                                                                                                                                                                                        |
| City of Sedalia Water Department Records, 1914 Sanborn Map                                                                                                                                                                                                                                                                                                                                                                                                                                                                                                                                                                                                                     |
| 40. (CONT.) DESCRIPTION OF ENVIRONMENT AND OUTBUILDINGS. EXPAND BOX AS NECESSARY, OR ADD CONTINUATION PAGES.                                                                                                                                                                                                                                                                                                                                                                                                                                                                                                                                                                   |
| Suburban, sidewalk lined thoroughfare. Two-bay garage. The garage is constructed of dissimilar materials from the building. It has a front gable roof, asbestos siding and a poured-in-place concrete foundation. There is a window on the side that appears in-period of the house. Not contributing.                                                                                                                                                                                                                                                                                                                                                                         |
| 41. (CONT.) DESCRIPTION OF PRIMARY RESOURCE. EXPAND BOX AS NECESSARY, OR ADD CONTINUATION PAGES.                                                                                                                                                                                                                                                                                                                                                                                                                                                                                                                                                                               |
| This is a 2.5-story, 3-bay administration building in the Colonial Revival style built in 1923. The foundation is continuous brick. Exterior walls are original brick. The building has a medium hip roof clad in replacement asphalt shingles and four hip-roofed dormers. There is one offset right, brick chimney and one offset left, brick chimney. Windows are original wood, 1/1 double-hung sashes. There is a single-story, single-bay open porch characterized by a flat roof clad in asphalt shingles with square brick posts on brick wall stone piers.                                                                                                            |
| The left bay has a pair of 6/6 double hung windows on the 1st floor and a similar pair of windows on the second floor. The basement level of this story has a 3 lite window centered under the pair of windows on the 1st floor. The center bay has an arched wood front door with light and 2 sidelights and the second story has a smaller pair of 6/6 double hung windows. This bay has a brick and stone porch covering the front door on the 1st floor. The right bay is a mirror version of the left on all levels. All doors and windows are trimmed in cast stone and have cast stone lintels and sills. Previous house was on this location on the 1914 Sanborn maps. |
|                                                                                                                                                                                                                                                                                                                                                                                                                                                                                                                                                                                                                                                                                |
|                                                                                                                                                                                                                                                                                                                                                                                                                                                                                                                                                                                                                                                                                |
|                                                                                                                                                                                                                                                                                                                                                                                                                                                                                                                                                                                                                                                                                |