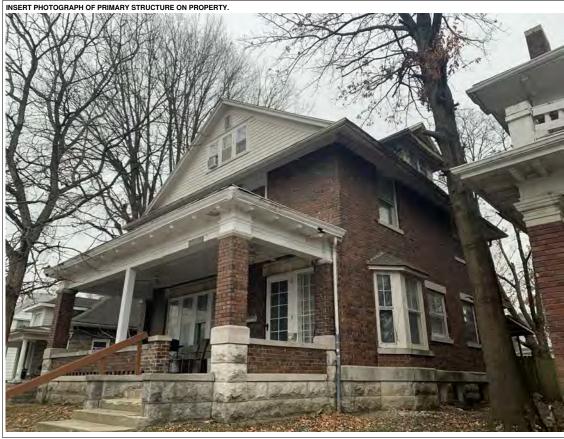

#### **PHOTOGRAPH**

PHOTOGRAPHER: Dana Gould DATE: 11/19/2020 DESCRIPTION:
Oblique facing NE

INSERT PHOTOGRAPH OF PRIMARY STRUCTURE ON PROPERTY.

Page 3 PE\_AS\_006-001 421 W 3rd St Sedalia

| ADDITIONAL INFORMATION                                                                                                                                                                                                                                                                                                                                                                                                                                                                                                                                                                                                                                                         |
|--------------------------------------------------------------------------------------------------------------------------------------------------------------------------------------------------------------------------------------------------------------------------------------------------------------------------------------------------------------------------------------------------------------------------------------------------------------------------------------------------------------------------------------------------------------------------------------------------------------------------------------------------------------------------------|
| 21. (CONT.) HISTORY AND SIGNIFICANCE. EXPAND BOX AS NECESSARY, OR ADD CONTINUATION PAGES.  Rectory is part of 304 S. Moniteau parcel - Sacred Heart Church.                                                                                                                                                                                                                                                                                                                                                                                                                                                                                                                    |
| 22. (CONT.) SOURCES OF INFORMATION. EXPAND BOX AS NECESSARY, OR ADD CONTINUATION PAGES.                                                                                                                                                                                                                                                                                                                                                                                                                                                                                                                                                                                        |
| City of Sedalia Water Department Records, 1914 Sanborn Map                                                                                                                                                                                                                                                                                                                                                                                                                                                                                                                                                                                                                     |
| 40. (CONT.) DESCRIPTION OF ENVIRONMENT AND OUTBUILDINGS. EXPAND BOX AS NECESSARY, OR ADD CONTINUATION PAGES.                                                                                                                                                                                                                                                                                                                                                                                                                                                                                                                                                                   |
| Suburban, sidewalk lined thoroughfare. Two-bay garage. The garage is constructed of dissimilar materials from the building. It has a front gable roof, asbestos siding and a poured-in-place concrete foundation. There is a window on the side that appears in-period of the house. Not contributing.                                                                                                                                                                                                                                                                                                                                                                         |
| 41. (CONT.) DESCRIPTION OF PRIMARY RESOURCE. EXPAND BOX AS NECESSARY, OR ADD CONTINUATION PAGES.                                                                                                                                                                                                                                                                                                                                                                                                                                                                                                                                                                               |
| This is a 2.5-story, 3-bay administration building in the Colonial Revival style built in 1923. The foundation is continuous brick. Exterior walls are original brick. The building has a medium hip roof clad in replacement asphalt shingles and four hip-roofed dormers. There is one offset right, brick chimney and one offset left, brick chimney. Windows are original wood, 1/1 double-hung sashes. There is a single-story, single-bay open porch characterized by a flat roof clad in asphalt shingles with square brick posts on brick wall stone piers.                                                                                                            |
| The left bay has a pair of 6/6 double hung windows on the 1st floor and a similar pair of windows on the second floor. The basement level of this story has a 3 lite window centered under the pair of windows on the 1st floor. The center bay has an arched wood front door with light and 2 sidelights and the second story has a smaller pair of 6/6 double hung windows. This bay has a brick and stone porch covering the front door on the 1st floor. The right bay is a mirror version of the left on all levels. All doors and windows are trimmed in cast stone and have cast stone lintels and sills. Previous house was on this location on the 1914 Sanborn maps. |
|                                                                                                                                                                                                                                                                                                                                                                                                                                                                                                                                                                                                                                                                                |
|                                                                                                                                                                                                                                                                                                                                                                                                                                                                                                                                                                                                                                                                                |
|                                                                                                                                                                                                                                                                                                                                                                                                                                                                                                                                                                                                                                                                                |