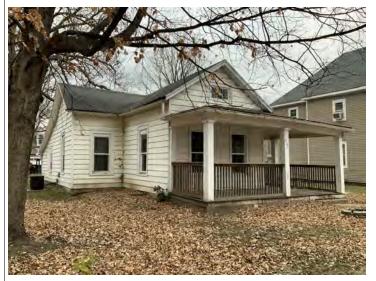

#### **PHOTOGRAPH**

PHOTOGRAPHER: Dana Gould DATE: 11/19/2020 DESCRIPTION:
Oblique facing NE

INSERT PHOTOGRAPH OF PRIMARY STRUCTURE ON PROPERTY.

Page 3 PE\_AS\_006-001 421 W 3rd St Sedalia

| ADDITIONAL INFORMATION                                                                                                                                                                                                                                                                                                                                                                                                                                                                                                                                                                                                                                                         |
|--------------------------------------------------------------------------------------------------------------------------------------------------------------------------------------------------------------------------------------------------------------------------------------------------------------------------------------------------------------------------------------------------------------------------------------------------------------------------------------------------------------------------------------------------------------------------------------------------------------------------------------------------------------------------------|
| 21. (CONT.) HISTORY AND SIGNIFICANCE. EXPAND BOX AS NECESSARY, OR ADD CONTINUATION PAGES.  Rectory is part of 304 S. Moniteau parcel - Sacred Heart Church.                                                                                                                                                                                                                                                                                                                                                                                                                                                                                                                    |
| 22. (CONT.) SOURCES OF INFORMATION. EXPAND BOX AS NECESSARY, OR ADD CONTINUATION PAGES.                                                                                                                                                                                                                                                                                                                                                                                                                                                                                                                                                                                        |
| City of Sedalia Water Department Records, 1914 Sanborn Map                                                                                                                                                                                                                                                                                                                                                                                                                                                                                                                                                                                                                     |
| 40. (CONT.) DESCRIPTION OF ENVIRONMENT AND OUTBUILDINGS. EXPAND BOX AS NECESSARY, OR ADD CONTINUATION PAGES.                                                                                                                                                                                                                                                                                                                                                                                                                                                                                                                                                                   |
| Suburban, sidewalk lined thoroughfare. Two-bay garage. The garage is constructed of dissimilar materials from the building. It has a front gable roof, asbestos siding and a poured-in-place concrete foundation. There is a window on the side that appears in-period of the house. Not contributing.                                                                                                                                                                                                                                                                                                                                                                         |
| 41. (CONT.) DESCRIPTION OF PRIMARY RESOURCE. EXPAND BOX AS NECESSARY, OR ADD CONTINUATION PAGES.                                                                                                                                                                                                                                                                                                                                                                                                                                                                                                                                                                               |
| This is a 2.5-story, 3-bay administration building in the Colonial Revival style built in 1923. The foundation is continuous brick. Exterior walls are original brick. The building has a medium hip roof clad in replacement asphalt shingles and four hip-roofed dormers. There is one offset right, brick chimney and one offset left, brick chimney. Windows are original wood, 1/1 double-hung sashes. There is a single-story, single-bay open porch characterized by a flat roof clad in asphalt shingles with square brick posts on brick wall stone piers.                                                                                                            |
| The left bay has a pair of 6/6 double hung windows on the 1st floor and a similar pair of windows on the second floor. The basement level of this story has a 3 lite window centered under the pair of windows on the 1st floor. The center bay has an arched wood front door with light and 2 sidelights and the second story has a smaller pair of 6/6 double hung windows. This bay has a brick and stone porch covering the front door on the 1st floor. The right bay is a mirror version of the left on all levels. All doors and windows are trimmed in cast stone and have cast stone lintels and sills. Previous house was on this location on the 1914 Sanborn maps. |
|                                                                                                                                                                                                                                                                                                                                                                                                                                                                                                                                                                                                                                                                                |
|                                                                                                                                                                                                                                                                                                                                                                                                                                                                                                                                                                                                                                                                                |
|                                                                                                                                                                                                                                                                                                                                                                                                                                                                                                                                                                                                                                                                                |

Oblique facing NW

Photo - Out Building

Photo - Out Building

Page 1 PE\_AS\_006-002 505 W 3rd St Sedalia

| 1. SURVEY NO.                                       |              | 2. SURVEY NAME:                |                                          |                                                     |
|-----------------------------------------------------|--------------|--------------------------------|------------------------------------------|-----------------------------------------------------|
| PE_AS_006-002                                       |              | Victorian Towers Survey        |                                          |                                                     |
| 3. COUNTY:                                          |              | 4. ADDRESS (STREET NO.)        | STREET (NAME)                            |                                                     |
| Pettis                                              |              | 505                            | W 3rd St                                 |                                                     |
| 5. CITY:                                            | VICINITY     | 6. LAT / LONG                  |                                          | 7. TOWNSHIP / RANGE / SECTION                       |
| Sedalia                                             |              | 38.708669700 / -93.23293050    | 0                                        | 1 1                                                 |
| 8.HISTORIC NAME (IF KNOWN):                         |              |                                | 9. PRESENT/OTHER NAME (IF K              | NOWN):                                              |
| 10. OWNERSHIP:                                      |              | 11A. HISTORIC USE (IF KNOWN):  |                                          | 11B. CURRENT USE:                                   |
| Private                                             |              | Domestic : Single Dwellin      | g                                        | Domestic : Single Dwelling                          |
| HISTORICAL INFORMATION                              |              |                                |                                          |                                                     |
| 12. CONSTRUCTION DATE:                              |              | 15. ARCHITECT:                 |                                          | 18. PREVIOUSLY SURVEYED?                            |
| circa 1955                                          |              |                                |                                          | CITE SURVEY NAME IN BOX 22 CONT. (PAGE 3)           |
| 13. SIGNIFICANT DATE/PERIOD:                        |              | 16. BUILDER/CONTRACTOR:        |                                          | 19. ON NATIONAL REGISTER?                           |
| 1880-1940                                           |              |                                |                                          | ☐INDIVIDUAL ☐DISTRICT                               |
|                                                     |              |                                |                                          | CITE NOMINATION NAME IN BOX 22 CONT. (PAGE 3)       |
| 14. AREA(S) OF SIGNIFICANCE:                        |              | 17. ORIGINAL OR SIGNIFICANT OV | /NER:                                    | 20. NATIONAL REGISTER ELIGIBLE?                     |
| C: Design/Construction                              |              |                                |                                          | ☐ INDIVIDUALLY ELIGIBLE                             |
|                                                     |              |                                |                                          | ☐ DISTRICT POTENTIAL (☐ C☐ NC)                      |
|                                                     |              |                                |                                          | ✓ NOT ELIGIBLE  NOT DETERMINED                      |
| 21. HISTORY AND SIGNIFICANCE ON CONTINUAT           | ION PAGE.    |                                | 22. SOURCES OF INFORMATION               | ON CONTINUATION PAGE. 🗹                             |
| ARCHITECTURAL INFORMAT                              | ION          |                                |                                          |                                                     |
| 23. CATEGORY OF PROPERTY:                           |              | 30: ROOF MATERIAL:             |                                          | 7.WINDOWS:                                          |
| <b>❷</b> BUILDING(S) □ SITE                         |              | asphalt shingles (replace      | ment)                                    | ✓ HISTORIC □ REPLACEMENT                            |
| ☐STRUCTURE ☐OBJECT                                  |              |                                |                                          | PANE ARRANGEMENT:<br>2/2 double-hung sashes         |
|                                                     |              |                                |                                          |                                                     |
| 24. VERNACULAR OR PROPERTY TYPE:                    |              | 31. CHIMNEY PLACEMENT:         |                                          | 38. ACREAGE (RURAL):  VISIBLE FROM PUBLIC ROAD?   ✓ |
|                                                     |              | offset left                    |                                          | VISIBLE FROM PUBLIC ROAD?                           |
| 25. ARCHITECTURAL STYLE:                            |              | 32. STRUCTURAL SYSTEM:         |                                          | 39. CHANGES (DESCRIBE IN BOX 41 CONT.):             |
| Modern Movement                                     |              | frame                          |                                          | ADDITIONS DATE(S):                                  |
| 26. PLAN SHAPE:                                     |              | 33. EXTERIOR WALL CLADDING:    |                                          | ALTERED DATE(S):                                    |
| rectangular                                         |              | vinyl siding                   |                                          | MOVED DATE(S):  ENDANGERED BY:                      |
| 27. NO. OF STORIES:                                 |              | 34. FOUNDATION MATERIAL:       |                                          | ENDANGERED DT.                                      |
| 1                                                   |              | poured concrete                |                                          |                                                     |
|                                                     |              | ·                              |                                          |                                                     |
| 28. NO. OF BAYS (1ST FLOOR):                        |              | 35. BASEMENT TYPE:             |                                          | 40. NO. OF OUTBUILDINGS (DESCRIBE IN BOX 40 CONT.): |
| 3                                                   |              | full                           |                                          |                                                     |
| 29. ROOF TYPE:                                      |              | 36. FRONT PORCH TYPE/PLACEM    | ENT:                                     | 41. FURTHER DESCRIPTION OF BUILDING FEATURES        |
| Low hip                                             |              | platform/stoop                 |                                          | AND ASSOCIATED RESOURCES ON CONTINUATION PAGE.      |
| 071170                                              |              |                                |                                          |                                                     |
| OTHER                                               |              |                                |                                          |                                                     |
| 42. CURRENT OWNER/ADDRESS:                          |              | 43. FORM PREPARED BY (NAME A   | and org.):<br>s, LLC + SFS Architecture. | 44. SURVEY DATE:                                    |
|                                                     |              | Inc.                           | s, LLC + SI S Alcilitecture              | November 2020                                       |
|                                                     |              |                                |                                          | 45. DATE OF REVISIONS:                              |
|                                                     |              |                                |                                          | 06/22/2021                                          |
| FOR SHPO USE                                        |              | I                              |                                          |                                                     |
| DATE ENTERED IN INVENTORY:                          |              | LEVEL OF SURVEY                |                                          | ADDITIONAL RESEARCH NEEDED?                         |
|                                                     |              | RECONNAISSANCE                 | INTENSIVE                                | YES NO                                              |
| NATIONAL DECISTS STATUS                             |              |                                |                                          |                                                     |
| NATIONAL REGISTER STATUS:  LISTED IN LISTED DISTRIC | г            |                                | OTHER:                                   |                                                     |
| NAME:                                               | •            |                                |                                          |                                                     |
|                                                     | BLE (INDIVIE | DUALLY)                        |                                          |                                                     |
| □ ELIGIBLE (DISTRICT) □ NOT E                       |              | <del>-</del> · /               |                                          |                                                     |
| □ NOT DETERMINED                                    |              |                                |                                          |                                                     |