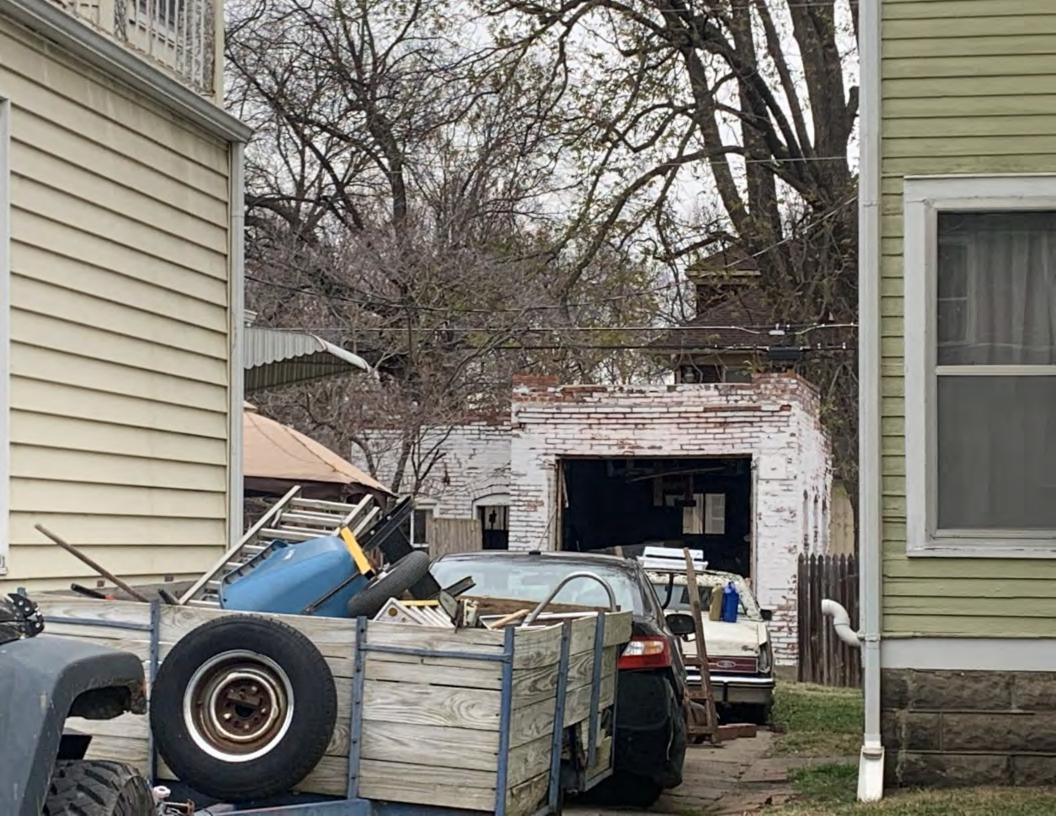

#### **PHOTOGRAPH**

PHOTOGRAPHER: Dana Gould DATE: 11/19/2020 DESCRIPTION:
Oblique facing NE

INSERT PHOTOGRAPH OF PRIMARY STRUCTURE ON PROPERTY.

Page 3 PE\_AS\_006-001 421 W 3rd St Sedalia

| ADDITIONAL INFORMATION                                                                                                                                                                                                                                                                                                                                                                                                                                                                                                                                                                                                                                                         |
|--------------------------------------------------------------------------------------------------------------------------------------------------------------------------------------------------------------------------------------------------------------------------------------------------------------------------------------------------------------------------------------------------------------------------------------------------------------------------------------------------------------------------------------------------------------------------------------------------------------------------------------------------------------------------------|
| 21. (CONT.) HISTORY AND SIGNIFICANCE. EXPAND BOX AS NECESSARY, OR ADD CONTINUATION PAGES.  Rectory is part of 304 S. Moniteau parcel - Sacred Heart Church.                                                                                                                                                                                                                                                                                                                                                                                                                                                                                                                    |
| 22. (CONT.) SOURCES OF INFORMATION. EXPAND BOX AS NECESSARY, OR ADD CONTINUATION PAGES.                                                                                                                                                                                                                                                                                                                                                                                                                                                                                                                                                                                        |
| City of Sedalia Water Department Records, 1914 Sanborn Map                                                                                                                                                                                                                                                                                                                                                                                                                                                                                                                                                                                                                     |
| 40. (CONT.) DESCRIPTION OF ENVIRONMENT AND OUTBUILDINGS. EXPAND BOX AS NECESSARY, OR ADD CONTINUATION PAGES.                                                                                                                                                                                                                                                                                                                                                                                                                                                                                                                                                                   |
| Suburban, sidewalk lined thoroughfare. Two-bay garage. The garage is constructed of dissimilar materials from the building. It has a front gable roof, asbestos siding and a poured-in-place concrete foundation. There is a window on the side that appears in-period of the house. Not contributing.                                                                                                                                                                                                                                                                                                                                                                         |
| 41. (CONT.) DESCRIPTION OF PRIMARY RESOURCE. EXPAND BOX AS NECESSARY, OR ADD CONTINUATION PAGES.                                                                                                                                                                                                                                                                                                                                                                                                                                                                                                                                                                               |
| This is a 2.5-story, 3-bay administration building in the Colonial Revival style built in 1923. The foundation is continuous brick. Exterior walls are original brick. The building has a medium hip roof clad in replacement asphalt shingles and four hip-roofed dormers. There is one offset right, brick chimney and one offset left, brick chimney. Windows are original wood, 1/1 double-hung sashes. There is a single-story, single-bay open porch characterized by a flat roof clad in asphalt shingles with square brick posts on brick wall stone piers.                                                                                                            |
| The left bay has a pair of 6/6 double hung windows on the 1st floor and a similar pair of windows on the second floor. The basement level of this story has a 3 lite window centered under the pair of windows on the 1st floor. The center bay has an arched wood front door with light and 2 sidelights and the second story has a smaller pair of 6/6 double hung windows. This bay has a brick and stone porch covering the front door on the 1st floor. The right bay is a mirror version of the left on all levels. All doors and windows are trimmed in cast stone and have cast stone lintels and sills. Previous house was on this location on the 1914 Sanborn maps. |
|                                                                                                                                                                                                                                                                                                                                                                                                                                                                                                                                                                                                                                                                                |
|                                                                                                                                                                                                                                                                                                                                                                                                                                                                                                                                                                                                                                                                                |
|                                                                                                                                                                                                                                                                                                                                                                                                                                                                                                                                                                                                                                                                                |

Oblique facing NW

Photo - Out Building

Photo - Out Building

Page 1 PE\_AS\_006-002 505 W 3rd St Sedalia

| 1. SURVEY NO.                                       |              | 2. SURVEY NAME:                |                                          |                                                     |
|-----------------------------------------------------|--------------|--------------------------------|------------------------------------------|-----------------------------------------------------|
| PE_AS_006-002                                       |              | Victorian Towers Survey        |                                          |                                                     |
| 3. COUNTY:                                          |              | 4. ADDRESS (STREET NO.)        | STREET (NAME)                            |                                                     |
| Pettis                                              |              | 505                            | W 3rd St                                 |                                                     |
| 5. CITY:                                            | VICINITY     | 6. LAT / LONG                  |                                          | 7. TOWNSHIP / RANGE / SECTION                       |
| Sedalia                                             |              | 38.708669700 / -93.23293050    | 0                                        | 1 1                                                 |
| 8.HISTORIC NAME (IF KNOWN):                         |              |                                | 9. PRESENT/OTHER NAME (IF K              | NOWN):                                              |
| 10. OWNERSHIP:                                      |              | 11A. HISTORIC USE (IF KNOWN):  |                                          | 11B. CURRENT USE:                                   |
| Private                                             |              | Domestic : Single Dwellin      | g                                        | Domestic : Single Dwelling                          |
| HISTORICAL INFORMATION                              |              |                                |                                          |                                                     |
| 12. CONSTRUCTION DATE:                              |              | 15. ARCHITECT:                 |                                          | 18. PREVIOUSLY SURVEYED?                            |
| circa 1955                                          |              |                                |                                          | CITE SURVEY NAME IN BOX 22 CONT. (PAGE 3)           |
| 13. SIGNIFICANT DATE/PERIOD:                        |              | 16. BUILDER/CONTRACTOR:        |                                          | 19. ON NATIONAL REGISTER?                           |
| 1880-1940                                           |              |                                |                                          | ☐INDIVIDUAL ☐DISTRICT                               |
|                                                     |              |                                |                                          | CITE NOMINATION NAME IN BOX 22 CONT. (PAGE 3)       |
| 14. AREA(S) OF SIGNIFICANCE:                        |              | 17. ORIGINAL OR SIGNIFICANT OV | /NER:                                    | 20. NATIONAL REGISTER ELIGIBLE?                     |
| C: Design/Construction                              |              |                                |                                          | ☐ INDIVIDUALLY ELIGIBLE                             |
|                                                     |              |                                |                                          | ☐ DISTRICT POTENTIAL (☐ C☐ NC)                      |
|                                                     |              |                                |                                          | ✓ NOT ELIGIBLE  NOT DETERMINED                      |
| 21. HISTORY AND SIGNIFICANCE ON CONTINUAT           | ION PAGE.    |                                | 22. SOURCES OF INFORMATION               | ON CONTINUATION PAGE. 🗹                             |
| ARCHITECTURAL INFORMAT                              | ION          |                                |                                          |                                                     |
| 23. CATEGORY OF PROPERTY:                           |              | 30: ROOF MATERIAL:             |                                          | 7.WINDOWS:                                          |
| <b>❷</b> BUILDING(S) □ SITE                         |              | asphalt shingles (replace      | ment)                                    | ✓ HISTORIC □ REPLACEMENT                            |
| ☐STRUCTURE ☐OBJECT                                  |              |                                |                                          | PANE ARRANGEMENT:<br>2/2 double-hung sashes         |
|                                                     |              |                                |                                          |                                                     |
| 24. VERNACULAR OR PROPERTY TYPE:                    |              | 31. CHIMNEY PLACEMENT:         |                                          | 38. ACREAGE (RURAL):  VISIBLE FROM PUBLIC ROAD?   ✓ |
|                                                     |              | offset left                    |                                          | VISIBLE FROM PUBLIC ROAD?                           |
| 25. ARCHITECTURAL STYLE:                            |              | 32. STRUCTURAL SYSTEM:         |                                          | 39. CHANGES (DESCRIBE IN BOX 41 CONT.):             |
| Modern Movement                                     |              | frame                          |                                          | ADDITIONS DATE(S):                                  |
| 26. PLAN SHAPE:                                     |              | 33. EXTERIOR WALL CLADDING:    |                                          | ALTERED DATE(S):                                    |
| rectangular                                         |              | vinyl siding                   |                                          | MOVED DATE(S):  ENDANGERED BY:                      |
| 27. NO. OF STORIES:                                 |              | 34. FOUNDATION MATERIAL:       |                                          | ENDANGERED DT.                                      |
| 1                                                   |              | poured concrete                |                                          |                                                     |
|                                                     |              | ·                              |                                          |                                                     |
| 28. NO. OF BAYS (1ST FLOOR):                        |              | 35. BASEMENT TYPE:             |                                          | 40. NO. OF OUTBUILDINGS (DESCRIBE IN BOX 40 CONT.): |
| 3                                                   |              | full                           |                                          |                                                     |
| 29. ROOF TYPE:                                      |              | 36. FRONT PORCH TYPE/PLACEM    | ENT:                                     | 41. FURTHER DESCRIPTION OF BUILDING FEATURES        |
| Low hip                                             |              | platform/stoop                 |                                          | AND ASSOCIATED RESOURCES ON CONTINUATION PAGE.      |
| 071170                                              |              |                                |                                          |                                                     |
| OTHER                                               |              |                                |                                          |                                                     |
| 42. CURRENT OWNER/ADDRESS:                          |              | 43. FORM PREPARED BY (NAME A   | and org.):<br>s, LLC + SFS Architecture. | 44. SURVEY DATE:                                    |
|                                                     |              | Inc.                           | s, LLC + SI S Alcilitecture              | November 2020                                       |
|                                                     |              |                                |                                          | 45. DATE OF REVISIONS:                              |
|                                                     |              |                                |                                          | 06/22/2021                                          |
| FOR SHPO USE                                        |              | I                              |                                          |                                                     |
| DATE ENTERED IN INVENTORY:                          |              | LEVEL OF SURVEY                |                                          | ADDITIONAL RESEARCH NEEDED?                         |
|                                                     |              | RECONNAISSANCE                 | INTENSIVE                                | YES NO                                              |
| NATIONAL DECISTS STATUS                             |              |                                |                                          |                                                     |
| NATIONAL REGISTER STATUS:  LISTED IN LISTED DISTRIC | г            |                                | OTHER:                                   |                                                     |
| NAME:                                               | •            |                                |                                          |                                                     |
|                                                     | BLE (INDIVIE | DUALLY)                        |                                          |                                                     |
| □ ELIGIBLE (DISTRICT) □ NOT E                       |              | <del>-</del> · /               |                                          |                                                     |
| □ NOT DETERMINED                                    |              |                                |                                          |                                                     |