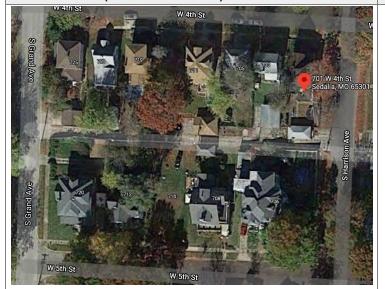

ed concrete block 28. NO. OF BAYS (1ST FLOOR): 35 BASEMENT TYPE: 40. NO. OF OUTBUILDINGS (DESCRIBE IN BOX 40 CONT.): 29. ROOF TYPE: 36. FRONT PORCH TYPE/PLACEMENT: 41. FURTHER DESCRIPTION OF BUILDING FEATURES AND ASSOCIATED RESOURCES ON CONTINUATION PAGE. Cross gable open porch single-bay OTHER 42. CURRENT OWNER/ADDRESS: 43. FORM PREPARED BY (NAME AND ORG.): 44. SURVEY DATE: Robert Rollings Architects, LLC + SFS Architecture, November 2020 45 DATE OF REVISIONS: 06/27/2021 FOR SHPO USE DATE ENTERED IN INVENTORY: LEVEL OF SURVEY ADDITIONAL RESEARCH NEEDED? RECONNAISSANCE INTENSIVE YES NO NATIONAL REGISTER STATUS: OTHER: ☐ LISTED ☐ IN LISTED DISTRICT NAMF: PENDING LISTING ☐ ELIGIBLE (INDIVIDUALLY) ☐ ELIGIBLE (DISTRICT) ☐ NOT ELIGIBLE ■ NOT DETERMINED



# SITE MAP/PLAN (include north arrow)



#### **PHOTOGRAPH**

PHOTOGRAPHER:
Kelly Batcheller-Mummey

DATE: 11/20/2020 DESCRIPTION:
Oblique facing NE





Page 3 PE\_AS\_006-076 701 W 4th St Sedalia

| And in Let of the Inventorial Inventorial Column