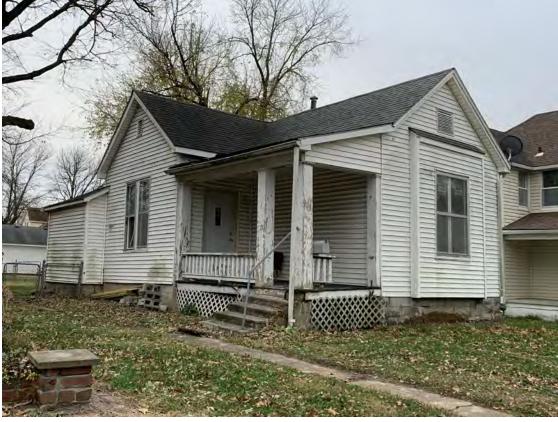

#### **PHOTOGRAPH**

PHOTOGRAPHER: Dana Gould DATE: 11/19/2020 DESCRIPTION:
Oblique facing NE

INSERT PHOTOGRAPH OF PRIMARY STRUCTURE ON PROPERTY.

Page 3 PE\_AS\_006-001 421 W 3rd St Sedalia

| ADDITIONAL INFORMATION                                                                                                                                                                                                                                                                                                                                                                                                                                                                                                                                                                                                                                                         |
|--------------------------------------------------------------------------------------------------------------------------------------------------------------------------------------------------------------------------------------------------------------------------------------------------------------------------------------------------------------------------------------------------------------------------------------------------------------------------------------------------------------------------------------------------------------------------------------------------------------------------------------------------------------------------------|
| 21. (CONT.) HISTORY AND SIGNIFICANCE. EXPAND BOX AS NECESSARY, OR ADD CONTINUATION PAGES.  Rectory is part of 304 S. Moniteau parcel - Sacred Heart Church.                                                                                                                                                                                                                                                                                                                                                                                                                                                                                                                    |
| 22. (CONT.) SOURCES OF INFORMATION. EXPAND BOX AS NECESSARY, OR ADD CONTINUATION PAGES.                                                                                                                                                                                                                                                                                                                                                                                                                                                                                                                                                                                        |
| City of Sedalia Water Department Records, 1914 Sanborn Map                                                                                                                                                                                                                                                                                                                                                                                                                                                                                                                                                                                                                     |
| 40. (CONT.) DESCRIPTION OF ENVIRONMENT AND OUTBUILDINGS. EXPAND BOX AS NECESSARY, OR ADD CONTINUATION PAGES.                                                                                                                                                                                                                                                                                                                                                                                                                                                                                                                                                                   |
| Suburban, sidewalk lined thoroughfare. Two-bay garage. The garage is constructed of dissimilar materials from the building. It has a front gable roof, asbestos siding and a poured-in-place concrete foundation. There is a window on the side that appears in-period of the house. Not contributing.                                                                                                                                                                                                                                                                                                                                                                         |
| 41. (CONT.) DESCRIPTION OF PRIMARY RESOURCE. EXPAND BOX AS NECESSARY, OR ADD CONTINUATION PAGES.                                                                                                                                                                                                                                                                                                                                                                                                                                                                                                                                                                               |
| This is a 2.5-story, 3-bay administration building in the Colonial Revival style built in 1923. The foundation is continuous brick. Exterior walls are original brick. The building has a medium hip roof clad in replacement asphalt shingles and four hip-roofed dormers. There is one offset right, brick chimney and one offset left, brick chimney. Windows are original wood, 1/1 double-hung sashes. There is a single-story, single-bay open porch characterized by a flat roof clad in asphalt shingles with square brick posts on brick wall stone piers.                                                                                                            |
| The left bay has a pair of 6/6 double hung windows on the 1st floor and a similar pair of windows on the second floor. The basement level of this story has a 3 lite window centered under the pair of windows on the 1st floor. The center bay has an arched wood front door with light and 2 sidelights and the second story has a smaller pair of 6/6 double hung windows. This bay has a brick and stone porch covering the front door on the 1st floor. The right bay is a mirror version of the left on all levels. All doors and windows are trimmed in cast stone and have cast stone lintels and sills. Previous house was on this location on the 1914 Sanborn maps. |
|                                                                                                                                                                                                                                                                                                                                                                                                                                                                                                                                                                                                                                                                                |
|                                                                                                                                                                                                                                                                                                                                                                                                                                                                                                                                                                                                                                                                                |
|                                                                                                                                                                                                                                                                                                                                                                                                                                                                                                                                                                                                                                                                                |