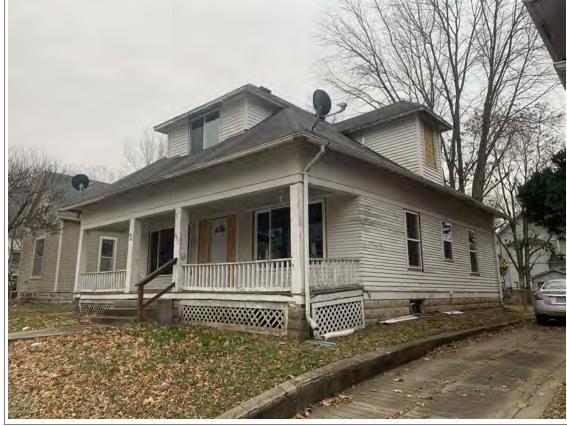

#### **PHOTOGRAPH**

PHOTOGRAPHER: Dana Gould DATE: 11/19/2020 DESCRIPTION:
Oblique facing NE

INSERT PHOTOGRAPH OF PRIMARY STRUCTURE ON PROPERTY.

Page 3 PE\_AS\_006-001 421 W 3rd St Sedalia

| ADDITIONAL INFORMATION                                                                                                                                                                                                                                                                                                                                                                                                                                                                                                                                                                                                                                                         |
|--------------------------------------------------------------------------------------------------------------------------------------------------------------------------------------------------------------------------------------------------------------------------------------------------------------------------------------------------------------------------------------------------------------------------------------------------------------------------------------------------------------------------------------------------------------------------------------------------------------------------------------------------------------------------------|
| 21. (CONT.) HISTORY AND SIGNIFICANCE. EXPAND BOX AS NECESSARY, OR ADD CONTINUATION PAGES.  Rectory is part of 304 S. Moniteau parcel - Sacred Heart Church.                                                                                                                                                                                                                                                                                                                                                                                                                                                                                                                    |
| 22. (CONT.) SOURCES OF INFORMATION. EXPAND BOX AS NECESSARY, OR ADD CONTINUATION PAGES.                                                                                                                                                                                                                                                                                                                                                                                                                                                                                                                                                                                        |
| City of Sedalia Water Department Records, 1914 Sanborn Map                                                                                                                                                                                                                                                                                                                                                                                                                                                                                                                                                                                                                     |
| 40. (CONT.) DESCRIPTION OF ENVIRONMENT AND OUTBUILDINGS. EXPAND BOX AS NECESSARY, OR ADD CONTINUATION PAGES.                                                                                                                                                                                                                                                                                                                                                                                                                                                                                                                                                                   |
| Suburban, sidewalk lined thoroughfare. Two-bay garage. The garage is constructed of dissimilar materials from the building. It has a front gable roof, asbestos siding and a poured-in-place concrete foundation. There is a window on the side that appears in-period of the house. Not contributing.                                                                                                                                                                                                                                                                                                                                                                         |
| 41. (CONT.) DESCRIPTION OF PRIMARY RESOURCE. EXPAND BOX AS NECESSARY, OR ADD CONTINUATION PAGES.                                                                                                                                                                                                                                                                                                                                                                                                                                                                                                                                                                               |
| This is a 2.5-story, 3-bay administration building in the Colonial Revival style built in 1923. The foundation is continuous brick. Exterior walls are original brick. The building has a medium hip roof clad in replacement asphalt shingles and four hip-roofed dormers. There is one offset right, brick chimney and one offset left, brick chimney. Windows are original wood, 1/1 double-hung sashes. There is a single-story, single-bay open porch characterized by a flat roof clad in asphalt shingles with square brick posts on brick wall stone piers.                                                                                                            |
| The left bay has a pair of 6/6 double hung windows on the 1st floor and a similar pair of windows on the second floor. The basement level of this story has a 3 lite window centered under the pair of windows on the 1st floor. The center bay has an arched wood front door with light and 2 sidelights and the second story has a smaller pair of 6/6 double hung windows. This bay has a brick and stone porch covering the front door on the 1st floor. The right bay is a mirror version of the left on all levels. All doors and windows are trimmed in cast stone and have cast stone lintels and sills. Previous house was on this location on the 1914 Sanborn maps. |
|                                                                                                                                                                                                                                                                                                                                                                                                                                                                                                                                                                                                                                                                                |
|                                                                                                                                                                                                                                                                                                                                                                                                                                                                                                                                                                                                                                                                                |
|                                                                                                                                                                                                                                                                                                                                                                                                                                                                                                                                                                                                                                                                                |