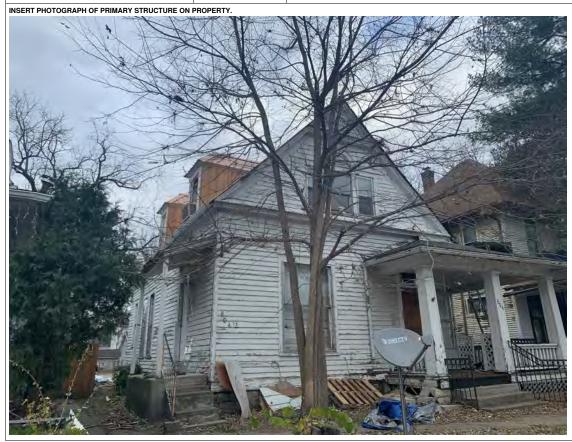

#### **PHOTOGRAPH**

PHOTOGRAPHER: Dana Gould DATE: 11/19/2020 DESCRIPTION:
Oblique facing NE

INSERT PHOTOGRAPH OF PRIMARY STRUCTURE ON PROPERTY.

Page 3 PE\_AS\_006-001 421 W 3rd St Sedalia

| ADDITIONAL INFORMATION                                                                                                                                                                                                                                                                                                                                                                                                                                                                                                                                                                                                                                                         |
|--------------------------------------------------------------------------------------------------------------------------------------------------------------------------------------------------------------------------------------------------------------------------------------------------------------------------------------------------------------------------------------------------------------------------------------------------------------------------------------------------------------------------------------------------------------------------------------------------------------------------------------------------------------------------------|
| 21. (CONT.) HISTORY AND SIGNIFICANCE. EXPAND BOX AS NECESSARY, OR ADD CONTINUATION PAGES.  Rectory is part of 304 S. Moniteau parcel - Sacred Heart Church.                                                                                                                                                                                                                                                                                                                                                                                                                                                                                                                    |
| 22. (CONT.) SOURCES OF INFORMATION. EXPAND BOX AS NECESSARY, OR ADD CONTINUATION PAGES.                                                                                                                                                                                                                                                                                                                                                                                                                                                                                                                                                                                        |
| City of Sedalia Water Department Records, 1914 Sanborn Map                                                                                                                                                                                                                                                                                                                                                                                                                                                                                                                                                                                                                     |
| 40. (CONT.) DESCRIPTION OF ENVIRONMENT AND OUTBUILDINGS. EXPAND BOX AS NECESSARY, OR ADD CONTINUATION PAGES.                                                                                                                                                                                                                                                                                                                                                                                                                                                                                                                                                                   |
| Suburban, sidewalk lined thoroughfare. Two-bay garage. The garage is constructed of dissimilar materials from the building. It has a front gable roof, asbestos siding and a poured-in-place concrete foundation. There is a window on the side that appears in-period of the house. Not contributing.                                                                                                                                                                                                                                                                                                                                                                         |
| 41. (CONT.) DESCRIPTION OF PRIMARY RESOURCE. EXPAND BOX AS NECESSARY, OR ADD CONTINUATION PAGES.                                                                                                                                                                                                                                                                                                                                                                                                                                                                                                                                                                               |
| This is a 2.5-story, 3-bay administration building in the Colonial Revival style built in 1923. The foundation is continuous brick. Exterior walls are original brick. The building has a medium hip roof clad in replacement asphalt shingles and four hip-roofed dormers. There is one offset right, brick chimney and one offset left, brick chimney. Windows are original wood, 1/1 double-hung sashes. There is a single-story, single-bay open porch characterized by a flat roof clad in asphalt shingles with square brick posts on brick wall stone piers.                                                                                                            |
| The left bay has a pair of 6/6 double hung windows on the 1st floor and a similar pair of windows on the second floor. The basement level of this story has a 3 lite window centered under the pair of windows on the 1st floor. The center bay has an arched wood front door with light and 2 sidelights and the second story has a smaller pair of 6/6 double hung windows. This bay has a brick and stone porch covering the front door on the 1st floor. The right bay is a mirror version of the left on all levels. All doors and windows are trimmed in cast stone and have cast stone lintels and sills. Previous house was on this location on the 1914 Sanborn maps. |
|                                                                                                                                                                                                                                                                                                                                                                                                                                                                                                                                                                                                                                                                                |
|                                                                                                                                                                                                                                                                                                                                                                                                                                                                                                                                                                                                                                                                                |
|                                                                                                                                                                                                                                                                                                                                                                                                                                                                                                                                                                                                                                                                                |