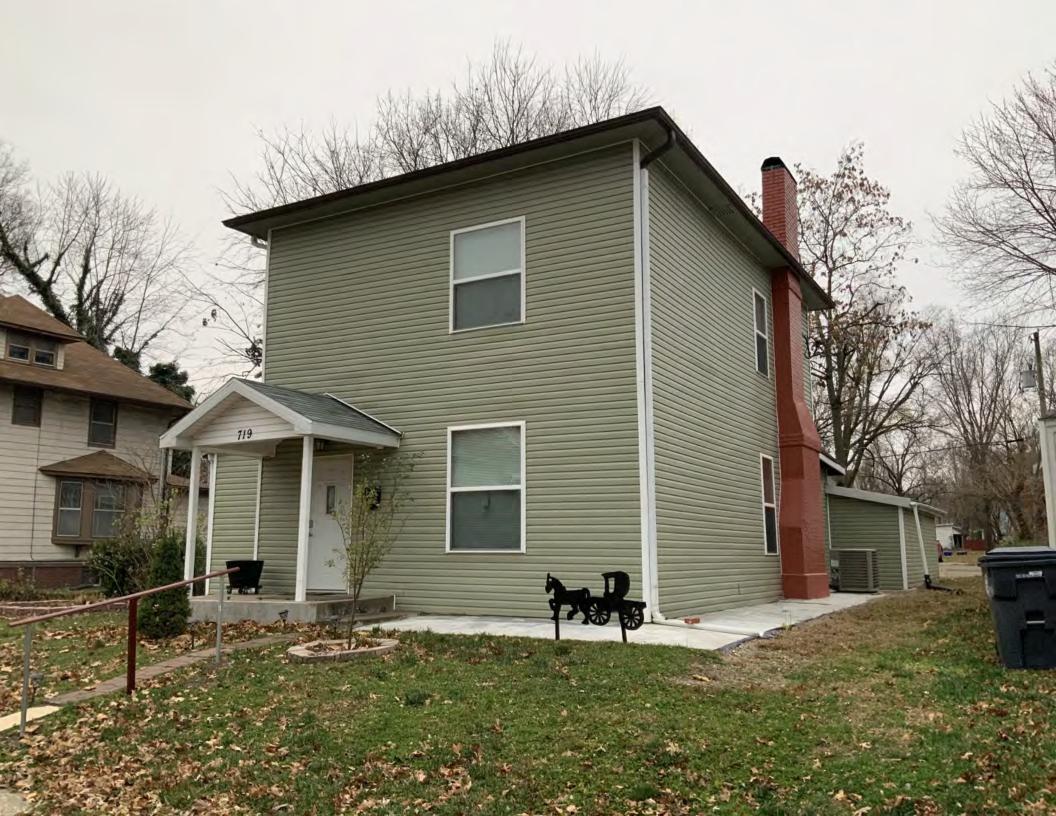

#### **PHOTOGRAPH**

PHOTOGRAPHER: Dana Gould DATE: 11/19/2020 DESCRIPTION:
Oblique facing NE

INSERT PHOTOGRAPH OF PRIMARY STRUCTURE ON PROPERTY.

Page 3 PE\_AS\_006-001 421 W 3rd St Sedalia

| ADDITIONAL INFORMATION                                                                                                                                                                                                                                                                                                                                                                                                                                                                                                                                                                                                                                                         |
|--------------------------------------------------------------------------------------------------------------------------------------------------------------------------------------------------------------------------------------------------------------------------------------------------------------------------------------------------------------------------------------------------------------------------------------------------------------------------------------------------------------------------------------------------------------------------------------------------------------------------------------------------------------------------------|
| 21. (CONT.) HISTORY AND SIGNIFICANCE. EXPAND BOX AS NECESSARY, OR ADD CONTINUATION PAGES.  Rectory is part of 304 S. Moniteau parcel - Sacred Heart Church.                                                                                                                                                                                                                                                                                                                                                                                                                                                                                                                    |
| 22. (CONT.) SOURCES OF INFORMATION. EXPAND BOX AS NECESSARY, OR ADD CONTINUATION PAGES.                                                                                                                                                                                                                                                                                                                                                                                                                                                                                                                                                                                        |
| City of Sedalia Water Department Records, 1914 Sanborn Map                                                                                                                                                                                                                                                                                                                                                                                                                                                                                                                                                                                                                     |
| 40. (CONT.) DESCRIPTION OF ENVIRONMENT AND OUTBUILDINGS. EXPAND BOX AS NECESSARY, OR ADD CONTINUATION PAGES.                                                                                                                                                                                                                                                                                                                                                                                                                                                                                                                                                                   |
| Suburban, sidewalk lined thoroughfare. Two-bay garage. The garage is constructed of dissimilar materials from the building. It has a front gable roof, asbestos siding and a poured-in-place concrete foundation. There is a window on the side that appears in-period of the house. Not contributing.                                                                                                                                                                                                                                                                                                                                                                         |
| 41. (CONT.) DESCRIPTION OF PRIMARY RESOURCE. EXPAND BOX AS NECESSARY, OR ADD CONTINUATION PAGES.                                                                                                                                                                                                                                                                                                                                                                                                                                                                                                                                                                               |
| This is a 2.5-story, 3-bay administration building in the Colonial Revival style built in 1923. The foundation is continuous brick. Exterior walls are original brick. The building has a medium hip roof clad in replacement asphalt shingles and four hip-roofed dormers. There is one offset right, brick chimney and one offset left, brick chimney. Windows are original wood, 1/1 double-hung sashes. There is a single-story, single-bay open porch characterized by a flat roof clad in asphalt shingles with square brick posts on brick wall stone piers.                                                                                                            |
| The left bay has a pair of 6/6 double hung windows on the 1st floor and a similar pair of windows on the second floor. The basement level of this story has a 3 lite window centered under the pair of windows on the 1st floor. The center bay has an arched wood front door with light and 2 sidelights and the second story has a smaller pair of 6/6 double hung windows. This bay has a brick and stone porch covering the front door on the 1st floor. The right bay is a mirror version of the left on all levels. All doors and windows are trimmed in cast stone and have cast stone lintels and sills. Previous house was on this location on the 1914 Sanborn maps. |
|                                                                                                                                                                                                                                                                                                                                                                                                                                                                                                                                                                                                                                                                                |
|                                                                                                                                                                                                                                                                                                                                                                                                                                                                                                                                                                                                                                                                                |
|                                                                                                                                                                                                                                                                                                                                                                                                                                                                                                                                                                                                                                                                                |