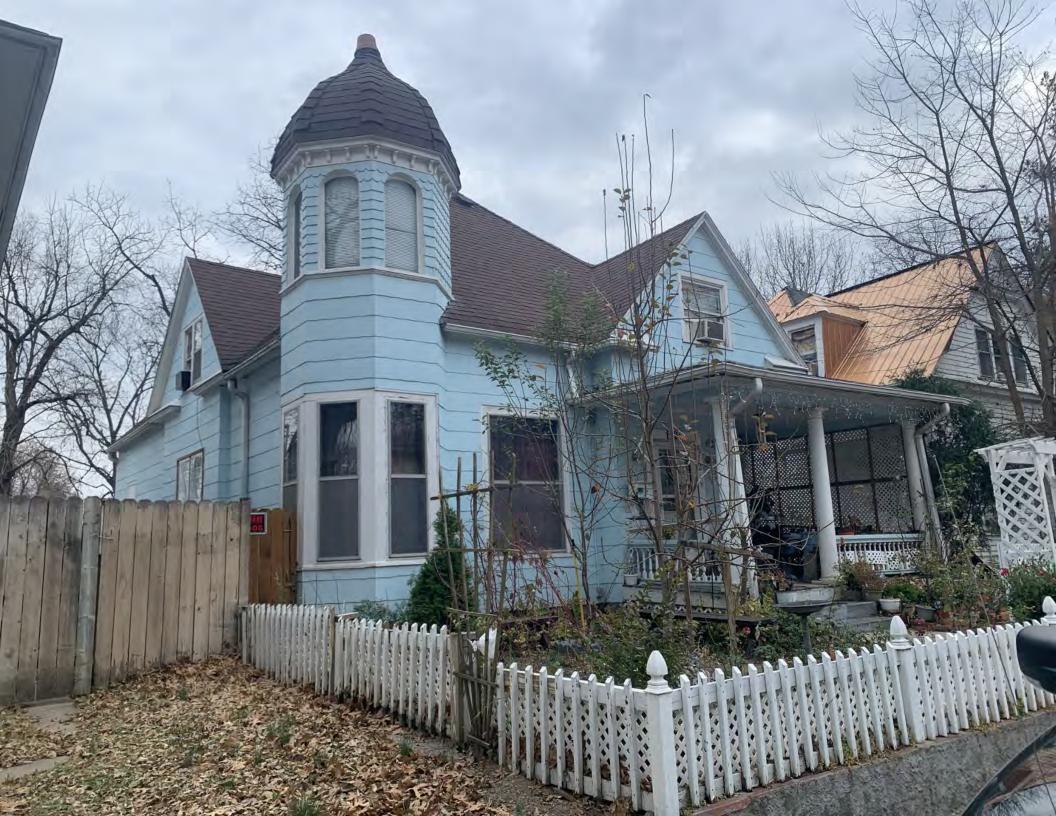

#### **PHOTOGRAPH**

PHOTOGRAPHER: Dana Gould DATE: 11/19/2020 DESCRIPTION:
Oblique facing NE

INSERT PHOTOGRAPH OF PRIMARY STRUCTURE ON PROPERTY.

Page 3 PE\_AS\_006-001 421 W 3rd St Sedalia

| ADDITIONAL INFORMATION                                                                                                                                                                                                                                                                                                                                                                                                                                                                                                                                                                                                                                                         |
|--------------------------------------------------------------------------------------------------------------------------------------------------------------------------------------------------------------------------------------------------------------------------------------------------------------------------------------------------------------------------------------------------------------------------------------------------------------------------------------------------------------------------------------------------------------------------------------------------------------------------------------------------------------------------------|
| 21. (CONT.) HISTORY AND SIGNIFICANCE. EXPAND BOX AS NECESSARY, OR ADD CONTINUATION PAGES.  Rectory is part of 304 S. Moniteau parcel - Sacred Heart Church.                                                                                                                                                                                                                                                                                                                                                                                                                                                                                                                    |
| 22. (CONT.) SOURCES OF INFORMATION. EXPAND BOX AS NECESSARY, OR ADD CONTINUATION PAGES.                                                                                                                                                                                                                                                                                                                                                                                                                                                                                                                                                                                        |
| City of Sedalia Water Department Records, 1914 Sanborn Map                                                                                                                                                                                                                                                                                                                                                                                                                                                                                                                                                                                                                     |
| 40. (CONT.) DESCRIPTION OF ENVIRONMENT AND OUTBUILDINGS. EXPAND BOX AS NECESSARY, OR ADD CONTINUATION PAGES.                                                                                                                                                                                                                                                                                                                                                                                                                                                                                                                                                                   |
| Suburban, sidewalk lined thoroughfare. Two-bay garage. The garage is constructed of dissimilar materials from the building. It has a front gable roof, asbestos siding and a poured-in-place concrete foundation. There is a window on the side that appears in-period of the house. Not contributing.                                                                                                                                                                                                                                                                                                                                                                         |
| 41. (CONT.) DESCRIPTION OF PRIMARY RESOURCE. EXPAND BOX AS NECESSARY, OR ADD CONTINUATION PAGES.                                                                                                                                                                                                                                                                                                                                                                                                                                                                                                                                                                               |
| This is a 2.5-story, 3-bay administration building in the Colonial Revival style built in 1923. The foundation is continuous brick. Exterior walls are original brick. The building has a medium hip roof clad in replacement asphalt shingles and four hip-roofed dormers. There is one offset right, brick chimney and one offset left, brick chimney. Windows are original wood, 1/1 double-hung sashes. There is a single-story, single-bay open porch characterized by a flat roof clad in asphalt shingles with square brick posts on brick wall stone piers.                                                                                                            |
| The left bay has a pair of 6/6 double hung windows on the 1st floor and a similar pair of windows on the second floor. The basement level of this story has a 3 lite window centered under the pair of windows on the 1st floor. The center bay has an arched wood front door with light and 2 sidelights and the second story has a smaller pair of 6/6 double hung windows. This bay has a brick and stone porch covering the front door on the 1st floor. The right bay is a mirror version of the left on all levels. All doors and windows are trimmed in cast stone and have cast stone lintels and sills. Previous house was on this location on the 1914 Sanborn maps. |
|                                                                                                                                                                                                                                                                                                                                                                                                                                                                                                                                                                                                                                                                                |
|                                                                                                                                                                                                                                                                                                                                                                                                                                                                                                                                                                                                                                                                                |
|                                                                                                                                                                                                                                                                                                                                                                                                                                                                                                                                                                                                                                                                                |