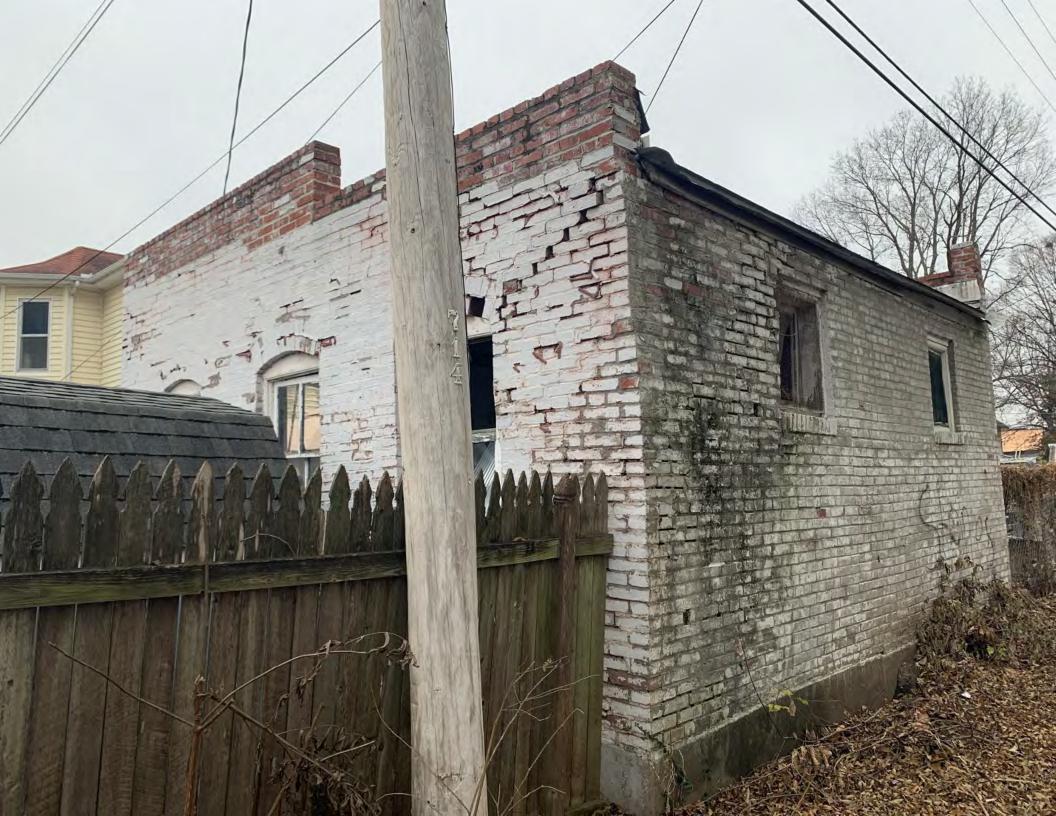

#### **PHOTOGRAPH**

PHOTOGRAPHER: Dana Gould DATE: 11/19/2020 DESCRIPTION:
Oblique facing NE

INSERT PHOTOGRAPH OF PRIMARY STRUCTURE ON PROPERTY.

Page 3 PE\_AS\_006-001 421 W 3rd St Sedalia

| ADDITIONAL INFORMATION                                                                                                                                                                                                                                                                                                                                                                                                                                                                                                                                                                                                                                                         |
|--------------------------------------------------------------------------------------------------------------------------------------------------------------------------------------------------------------------------------------------------------------------------------------------------------------------------------------------------------------------------------------------------------------------------------------------------------------------------------------------------------------------------------------------------------------------------------------------------------------------------------------------------------------------------------|
| 21. (CONT.) HISTORY AND SIGNIFICANCE. EXPAND BOX AS NECESSARY, OR ADD CONTINUATION PAGES.  Rectory is part of 304 S. Moniteau parcel - Sacred Heart Church.                                                                                                                                                                                                                                                                                                                                                                                                                                                                                                                    |
| 22. (CONT.) SOURCES OF INFORMATION. EXPAND BOX AS NECESSARY, OR ADD CONTINUATION PAGES.                                                                                                                                                                                                                                                                                                                                                                                                                                                                                                                                                                                        |
| City of Sedalia Water Department Records, 1914 Sanborn Map                                                                                                                                                                                                                                                                                                                                                                                                                                                                                                                                                                                                                     |
| 40. (CONT.) DESCRIPTION OF ENVIRONMENT AND OUTBUILDINGS. EXPAND BOX AS NECESSARY, OR ADD CONTINUATION PAGES.                                                                                                                                                                                                                                                                                                                                                                                                                                                                                                                                                                   |
| Suburban, sidewalk lined thoroughfare. Two-bay garage. The garage is constructed of dissimilar materials from the building. It has a front gable roof, asbestos siding and a poured-in-place concrete foundation. There is a window on the side that appears in-period of the house. Not contributing.                                                                                                                                                                                                                                                                                                                                                                         |
| 41. (CONT.) DESCRIPTION OF PRIMARY RESOURCE. EXPAND BOX AS NECESSARY, OR ADD CONTINUATION PAGES.                                                                                                                                                                                                                                                                                                                                                                                                                                                                                                                                                                               |
| This is a 2.5-story, 3-bay administration building in the Colonial Revival style built in 1923. The foundation is continuous brick. Exterior walls are original brick. The building has a medium hip roof clad in replacement asphalt shingles and four hip-roofed dormers. There is one offset right, brick chimney and one offset left, brick chimney. Windows are original wood, 1/1 double-hung sashes. There is a single-story, single-bay open porch characterized by a flat roof clad in asphalt shingles with square brick posts on brick wall stone piers.                                                                                                            |
| The left bay has a pair of 6/6 double hung windows on the 1st floor and a similar pair of windows on the second floor. The basement level of this story has a 3 lite window centered under the pair of windows on the 1st floor. The center bay has an arched wood front door with light and 2 sidelights and the second story has a smaller pair of 6/6 double hung windows. This bay has a brick and stone porch covering the front door on the 1st floor. The right bay is a mirror version of the left on all levels. All doors and windows are trimmed in cast stone and have cast stone lintels and sills. Previous house was on this location on the 1914 Sanborn maps. |
|                                                                                                                                                                                                                                                                                                                                                                                                                                                                                                                                                                                                                                                                                |
|                                                                                                                                                                                                                                                                                                                                                                                                                                                                                                                                                                                                                                                                                |
|                                                                                                                                                                                                                                                                                                                                                                                                                                                                                                                                                                                                                                                                                |

Oblique facing NW

Photo - Out Building

Photo - Out Building

Page 1 PE\_AS\_006-002 505 W 3rd St Sedalia

| 1. SURVEY NO.                                       |              | 2. SURVEY NAME:                |                                          |                                                     |
|-----------------------------------------------------|--------------|--------------------------------|------------------------------------------|-----------------------------------------------------|
| PE_AS_006-002                                       |              | Victorian Towers Survey        |                                          |                                                     |
| 3. COUNTY:                                          |              | 4. ADDRESS (STREET NO.)        | STREET (NAME)                            |                                                     |
| Pettis                                              |              | 505                            | W 3rd St                                 |                                                     |
| 5. CITY:                                            | VICINITY     | 6. LAT / LONG                  |                                          | 7. TOWNSHIP / RANGE / SECTION                       |
| Sedalia                                             |              | 38.708669700 / -93.23293050    | 0                                        | 1 1                                                 |
| 8.HISTORIC NAME (IF KNOWN):                         |              |                                | 9. PRESENT/OTHER NAME (IF K              | NOWN):                                              |
| 10. OWNERSHIP:                                      |              | 11A. HISTORIC USE (IF KNOWN):  |                                          | 11B. CURRENT USE:                                   |
| Private                                             |              | Domestic : Single Dwellin      | g                                        | Domestic : Single Dwelling                          |
| HISTORICAL INFORMATION                              |              |                                |                                          |                                                     |
| 12. CONSTRUCTION DATE:                              |              | 15. ARCHITECT:                 |                                          | 18. PREVIOUSLY SURVEYED?                            |
| circa 1955                                          |              |                                |                                          | CITE SURVEY NAME IN BOX 22 CONT. (PAGE 3)           |
| 13. SIGNIFICANT DATE/PERIOD:                        |              | 16. BUILDER/CONTRACTOR:        |                                          | 19. ON NATIONAL REGISTER?                           |
| 1880-1940                                           |              |                                |                                          | ☐INDIVIDUAL ☐DISTRICT                               |
|                                                     |              |                                |                                          | CITE NOMINATION NAME IN BOX 22 CONT. (PAGE 3)       |
| 14. AREA(S) OF SIGNIFICANCE:                        |              | 17. ORIGINAL OR SIGNIFICANT OV | /NER:                                    | 20. NATIONAL REGISTER ELIGIBLE?                     |
| C: Design/Construction                              |              |                                |                                          | ☐ INDIVIDUALLY ELIGIBLE                             |
|                                                     |              |                                |                                          | ☐ DISTRICT POTENTIAL (☐ C☐ NC)                      |
|                                                     |              |                                |                                          | ✓ NOT ELIGIBLE  NOT DETERMINED                      |
| 21. HISTORY AND SIGNIFICANCE ON CONTINUAT           | ION PAGE.    |                                | 22. SOURCES OF INFORMATION               | ON CONTINUATION PAGE. 🗹                             |
| ARCHITECTURAL INFORMAT                              | ION          |                                |                                          |                                                     |
| 23. CATEGORY OF PROPERTY:                           |              | 30: ROOF MATERIAL:             |                                          | 7.WINDOWS:                                          |
| <b>❷</b> BUILDING(S) □ SITE                         |              | asphalt shingles (replace      | ment)                                    | ✓ HISTORIC □ REPLACEMENT                            |
| ☐STRUCTURE ☐OBJECT                                  |              |                                |                                          | PANE ARRANGEMENT:<br>2/2 double-hung sashes         |
|                                                     |              |                                |                                          |                                                     |
| 24. VERNACULAR OR PROPERTY TYPE:                    |              | 31. CHIMNEY PLACEMENT:         |                                          | 38. ACREAGE (RURAL):  VISIBLE FROM PUBLIC ROAD?   ✓ |
|                                                     |              | offset left                    |                                          | VISIBLE FROM PUBLIC ROAD?                           |
| 25. ARCHITECTURAL STYLE:                            |              | 32. STRUCTURAL SYSTEM:         |                                          | 39. CHANGES (DESCRIBE IN BOX 41 CONT.):             |
| Modern Movement                                     |              | frame                          |                                          | ADDITIONS DATE(S):                                  |
| 26. PLAN SHAPE:                                     |              | 33. EXTERIOR WALL CLADDING:    |                                          | ALTERED DATE(S):                                    |
| rectangular                                         |              | vinyl siding                   |                                          | MOVED DATE(S):  ENDANGERED BY:                      |
| 27. NO. OF STORIES:                                 |              | 34. FOUNDATION MATERIAL:       |                                          | ENDANGERED DT.                                      |
| 1                                                   |              | poured concrete                |                                          |                                                     |
|                                                     |              | ·                              |                                          |                                                     |
| 28. NO. OF BAYS (1ST FLOOR):                        |              | 35. BASEMENT TYPE:             |                                          | 40. NO. OF OUTBUILDINGS (DESCRIBE IN BOX 40 CONT.): |
| 3                                                   |              | full                           |                                          |                                                     |
| 29. ROOF TYPE:                                      |              | 36. FRONT PORCH TYPE/PLACEM    | ENT:                                     | 41. FURTHER DESCRIPTION OF BUILDING FEATURES        |
| Low hip                                             |              | platform/stoop                 |                                          | AND ASSOCIATED RESOURCES ON CONTINUATION PAGE.      |
| 071170                                              |              |                                |                                          |                                                     |
| OTHER                                               |              |                                |                                          |                                                     |
| 42. CURRENT OWNER/ADDRESS:                          |              | 43. FORM PREPARED BY (NAME A   | and org.):<br>s, LLC + SFS Architecture. | 44. SURVEY DATE:                                    |
|                                                     |              | Inc.                           | s, LLC + SI S Alcilitecture              | November 2020                                       |
|                                                     |              |                                |                                          | 45. DATE OF REVISIONS:                              |
|                                                     |              |                                |                                          | 06/22/2021                                          |
| FOR SHPO USE                                        |              | I                              |                                          |                                                     |
| DATE ENTERED IN INVENTORY:                          |              | LEVEL OF SURVEY                |                                          | ADDITIONAL RESEARCH NEEDED?                         |
|                                                     |              | RECONNAISSANCE                 | INTENSIVE                                | YES NO                                              |
| NATIONAL DECISTS STATUS                             |              |                                |                                          |                                                     |
| NATIONAL REGISTER STATUS:  LISTED IN LISTED DISTRIC | г            |                                | OTHER:                                   |                                                     |
| NAME:                                               | •            |                                |                                          |                                                     |
|                                                     | BLE (INDIVIE | DUALLY)                        |                                          |                                                     |
| □ ELIGIBLE (DISTRICT) □ NOT E                       |              | <del>-</del> · /               |                                          |                                                     |
| □ NOT DETERMINED                                    |              |                                |                                          |                                                     |