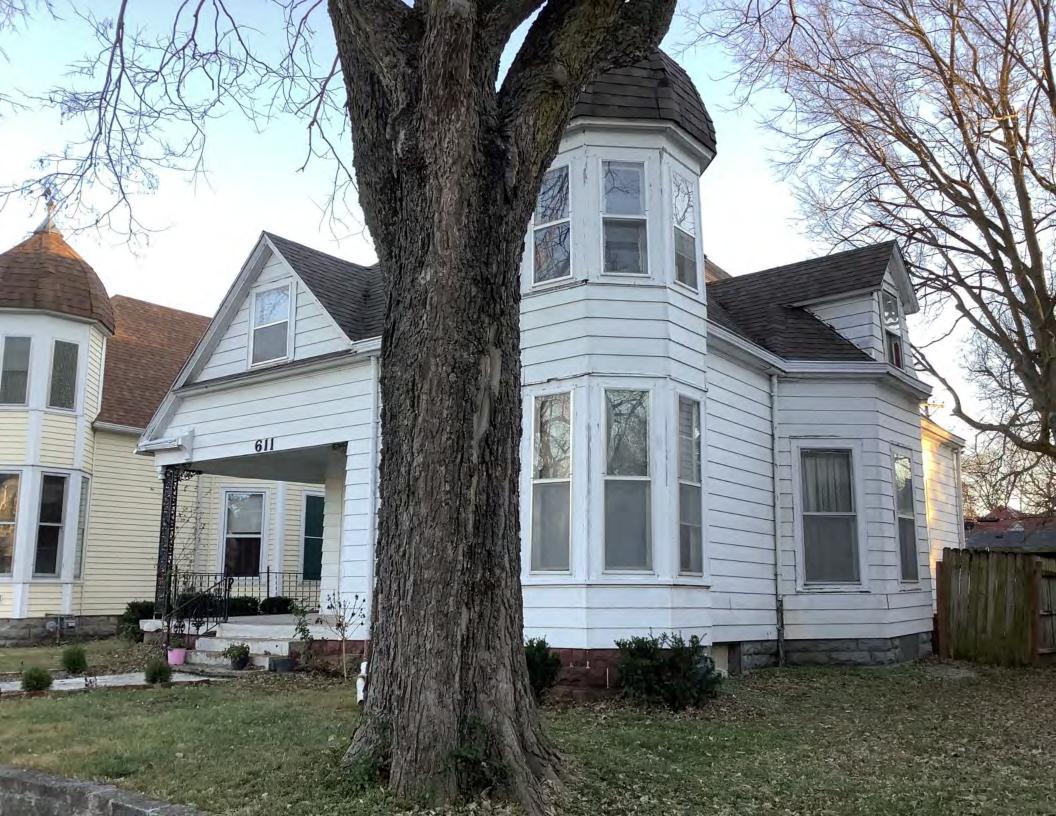

#### **PHOTOGRAPH**

PHOTOGRAPHER: Dana Gould DATE: 11/19/2020 DESCRIPTION:
Oblique facing NE

INSERT PHOTOGRAPH OF PRIMARY STRUCTURE ON PROPERTY.

Page 3 PE\_AS\_006-001 421 W 3rd St Sedalia

| ADDITIONAL INFORMATION                                                                                                                                                                                                                                                                                                                                                                                                                                                                                                                                                                                                                                                         |
|--------------------------------------------------------------------------------------------------------------------------------------------------------------------------------------------------------------------------------------------------------------------------------------------------------------------------------------------------------------------------------------------------------------------------------------------------------------------------------------------------------------------------------------------------------------------------------------------------------------------------------------------------------------------------------|
| 21. (CONT.) HISTORY AND SIGNIFICANCE. EXPAND BOX AS NECESSARY, OR ADD CONTINUATION PAGES.  Rectory is part of 304 S. Moniteau parcel - Sacred Heart Church.                                                                                                                                                                                                                                                                                                                                                                                                                                                                                                                    |
| 22. (CONT.) SOURCES OF INFORMATION. EXPAND BOX AS NECESSARY, OR ADD CONTINUATION PAGES.                                                                                                                                                                                                                                                                                                                                                                                                                                                                                                                                                                                        |
| City of Sedalia Water Department Records, 1914 Sanborn Map                                                                                                                                                                                                                                                                                                                                                                                                                                                                                                                                                                                                                     |
| 40. (CONT.) DESCRIPTION OF ENVIRONMENT AND OUTBUILDINGS. EXPAND BOX AS NECESSARY, OR ADD CONTINUATION PAGES.                                                                                                                                                                                                                                                                                                                                                                                                                                                                                                                                                                   |
| Suburban, sidewalk lined thoroughfare. Two-bay garage. The garage is constructed of dissimilar materials from the building. It has a front gable roof, asbestos siding and a poured-in-place concrete foundation. There is a window on the side that appears in-period of the house. Not contributing.                                                                                                                                                                                                                                                                                                                                                                         |
| 41. (CONT.) DESCRIPTION OF PRIMARY RESOURCE. EXPAND BOX AS NECESSARY, OR ADD CONTINUATION PAGES.                                                                                                                                                                                                                                                                                                                                                                                                                                                                                                                                                                               |
| This is a 2.5-story, 3-bay administration building in the Colonial Revival style built in 1923. The foundation is continuous brick. Exterior walls are original brick. The building has a medium hip roof clad in replacement asphalt shingles and four hip-roofed dormers. There is one offset right, brick chimney and one offset left, brick chimney. Windows are original wood, 1/1 double-hung sashes. There is a single-story, single-bay open porch characterized by a flat roof clad in asphalt shingles with square brick posts on brick wall stone piers.                                                                                                            |
| The left bay has a pair of 6/6 double hung windows on the 1st floor and a similar pair of windows on the second floor. The basement level of this story has a 3 lite window centered under the pair of windows on the 1st floor. The center bay has an arched wood front door with light and 2 sidelights and the second story has a smaller pair of 6/6 double hung windows. This bay has a brick and stone porch covering the front door on the 1st floor. The right bay is a mirror version of the left on all levels. All doors and windows are trimmed in cast stone and have cast stone lintels and sills. Previous house was on this location on the 1914 Sanborn maps. |
|                                                                                                                                                                                                                                                                                                                                                                                                                                                                                                                                                                                                                                                                                |
|                                                                                                                                                                                                                                                                                                                                                                                                                                                                                                                                                                                                                                                                                |
|                                                                                                                                                                                                                                                                                                                                                                                                                                                                                                                                                                                                                                                                                |