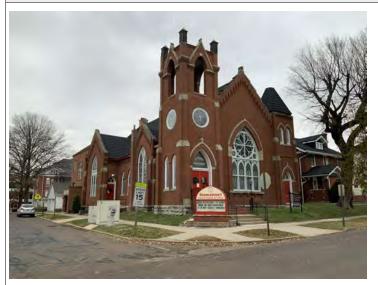

#### **PHOTOGRAPH**

PHOTOGRAPHER: Dana Gould DATE: 11/19/2020 DESCRIPTION:
Oblique facing NE

INSERT PHOTOGRAPH OF PRIMARY STRUCTURE ON PROPERTY.

Page 3 PE\_AS\_006-001 421 W 3rd St Sedalia

| ADDITIONAL INFORMATION                                                                                                                                                                                                                                                                                                                                                                                                                                                                                                                                                                                                                                                         |
|--------------------------------------------------------------------------------------------------------------------------------------------------------------------------------------------------------------------------------------------------------------------------------------------------------------------------------------------------------------------------------------------------------------------------------------------------------------------------------------------------------------------------------------------------------------------------------------------------------------------------------------------------------------------------------|
| 21. (CONT.) HISTORY AND SIGNIFICANCE. EXPAND BOX AS NECESSARY, OR ADD CONTINUATION PAGES.  Rectory is part of 304 S. Moniteau parcel - Sacred Heart Church.                                                                                                                                                                                                                                                                                                                                                                                                                                                                                                                    |
| 22. (CONT.) SOURCES OF INFORMATION. EXPAND BOX AS NECESSARY, OR ADD CONTINUATION PAGES.                                                                                                                                                                                                                                                                                                                                                                                                                                                                                                                                                                                        |
| City of Sedalia Water Department Records, 1914 Sanborn Map                                                                                                                                                                                                                                                                                                                                                                                                                                                                                                                                                                                                                     |
| 40. (CONT.) DESCRIPTION OF ENVIRONMENT AND OUTBUILDINGS. EXPAND BOX AS NECESSARY, OR ADD CONTINUATION PAGES.                                                                                                                                                                                                                                                                                                                                                                                                                                                                                                                                                                   |
| Suburban, sidewalk lined thoroughfare. Two-bay garage. The garage is constructed of dissimilar materials from the building. It has a front gable roof, asbestos siding and a poured-in-place concrete foundation. There is a window on the side that appears in-period of the house. Not contributing.                                                                                                                                                                                                                                                                                                                                                                         |
| 41. (CONT.) DESCRIPTION OF PRIMARY RESOURCE. EXPAND BOX AS NECESSARY, OR ADD CONTINUATION PAGES.                                                                                                                                                                                                                                                                                                                                                                                                                                                                                                                                                                               |
| This is a 2.5-story, 3-bay administration building in the Colonial Revival style built in 1923. The foundation is continuous brick. Exterior walls are original brick. The building has a medium hip roof clad in replacement asphalt shingles and four hip-roofed dormers. There is one offset right, brick chimney and one offset left, brick chimney. Windows are original wood, 1/1 double-hung sashes. There is a single-story, single-bay open porch characterized by a flat roof clad in asphalt shingles with square brick posts on brick wall stone piers.                                                                                                            |
| The left bay has a pair of 6/6 double hung windows on the 1st floor and a similar pair of windows on the second floor. The basement level of this story has a 3 lite window centered under the pair of windows on the 1st floor. The center bay has an arched wood front door with light and 2 sidelights and the second story has a smaller pair of 6/6 double hung windows. This bay has a brick and stone porch covering the front door on the 1st floor. The right bay is a mirror version of the left on all levels. All doors and windows are trimmed in cast stone and have cast stone lintels and sills. Previous house was on this location on the 1914 Sanborn maps. |
|                                                                                                                                                                                                                                                                                                                                                                                                                                                                                                                                                                                                                                                                                |
|                                                                                                                                                                                                                                                                                                                                                                                                                                                                                                                                                                                                                                                                                |
|                                                                                                                                                                                                                                                                                                                                                                                                                                                                                                                                                                                                                                                                                |