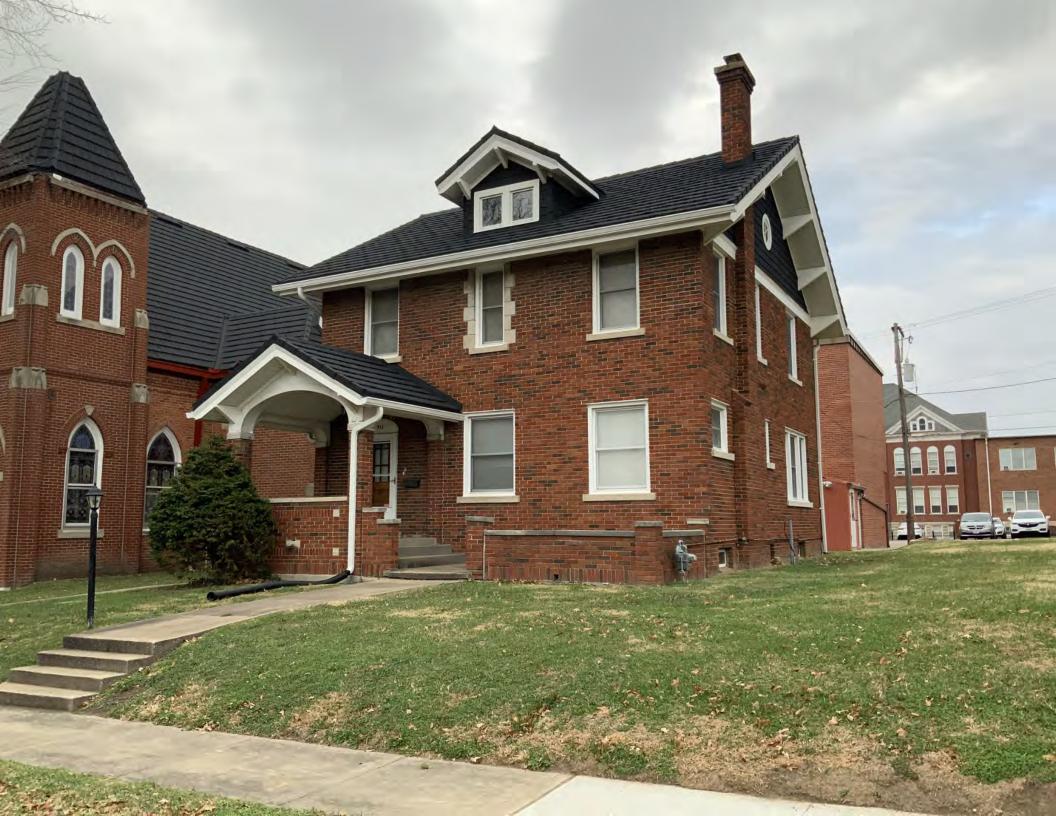

#### **PHOTOGRAPH**

PHOTOGRAPHER: Dana Gould DATE: 11/19/2020 DESCRIPTION:
Oblique facing NE

INSERT PHOTOGRAPH OF PRIMARY STRUCTURE ON PROPERTY.

Page 3 PE\_AS\_006-001 421 W 3rd St Sedalia

| ADDITIONAL INFORMATION                                                                                                                                                                                                                                                                                                                                                                                                                                                                                                                                                                                                                                                         |
|--------------------------------------------------------------------------------------------------------------------------------------------------------------------------------------------------------------------------------------------------------------------------------------------------------------------------------------------------------------------------------------------------------------------------------------------------------------------------------------------------------------------------------------------------------------------------------------------------------------------------------------------------------------------------------|
| 21. (CONT.) HISTORY AND SIGNIFICANCE. EXPAND BOX AS NECESSARY, OR ADD CONTINUATION PAGES.  Rectory is part of 304 S. Moniteau parcel - Sacred Heart Church.                                                                                                                                                                                                                                                                                                                                                                                                                                                                                                                    |
| 22. (CONT.) SOURCES OF INFORMATION. EXPAND BOX AS NECESSARY, OR ADD CONTINUATION PAGES.                                                                                                                                                                                                                                                                                                                                                                                                                                                                                                                                                                                        |
| City of Sedalia Water Department Records, 1914 Sanborn Map                                                                                                                                                                                                                                                                                                                                                                                                                                                                                                                                                                                                                     |
| 40. (CONT.) DESCRIPTION OF ENVIRONMENT AND OUTBUILDINGS. EXPAND BOX AS NECESSARY, OR ADD CONTINUATION PAGES.                                                                                                                                                                                                                                                                                                                                                                                                                                                                                                                                                                   |
| Suburban, sidewalk lined thoroughfare. Two-bay garage. The garage is constructed of dissimilar materials from the building. It has a front gable roof, asbestos siding and a poured-in-place concrete foundation. There is a window on the side that appears in-period of the house. Not contributing.                                                                                                                                                                                                                                                                                                                                                                         |
| 41. (CONT.) DESCRIPTION OF PRIMARY RESOURCE. EXPAND BOX AS NECESSARY, OR ADD CONTINUATION PAGES.                                                                                                                                                                                                                                                                                                                                                                                                                                                                                                                                                                               |
| This is a 2.5-story, 3-bay administration building in the Colonial Revival style built in 1923. The foundation is continuous brick. Exterior walls are original brick. The building has a medium hip roof clad in replacement asphalt shingles and four hip-roofed dormers. There is one offset right, brick chimney and one offset left, brick chimney. Windows are original wood, 1/1 double-hung sashes. There is a single-story, single-bay open porch characterized by a flat roof clad in asphalt shingles with square brick posts on brick wall stone piers.                                                                                                            |
| The left bay has a pair of 6/6 double hung windows on the 1st floor and a similar pair of windows on the second floor. The basement level of this story has a 3 lite window centered under the pair of windows on the 1st floor. The center bay has an arched wood front door with light and 2 sidelights and the second story has a smaller pair of 6/6 double hung windows. This bay has a brick and stone porch covering the front door on the 1st floor. The right bay is a mirror version of the left on all levels. All doors and windows are trimmed in cast stone and have cast stone lintels and sills. Previous house was on this location on the 1914 Sanborn maps. |
|                                                                                                                                                                                                                                                                                                                                                                                                                                                                                                                                                                                                                                                                                |
|                                                                                                                                                                                                                                                                                                                                                                                                                                                                                                                                                                                                                                                                                |
|                                                                                                                                                                                                                                                                                                                                                                                                                                                                                                                                                                                                                                                                                |

#### **ADDITIONAL INFORMATION**

| ADDITIONAL IN CHIMATION                                                                                                                                                                                                                                                                                                                                                                                                                                                                                                                                                                                                                                                                                                                             |
|-----------------------------------------------------------------------------------------------------------------------------------------------------------------------------------------------------------------------------------------------------------------------------------------------------------------------------------------------------------------------------------------------------------------------------------------------------------------------------------------------------------------------------------------------------------------------------------------------------------------------------------------------------------------------------------------------------------------------------------------------------|
| 21. (CONT.) HISTORY AND SIGNIFICANCE. EXPAND BOX AS NECESSARY, OR ADD CONTINUATION PAGES.  The main body of this house shows up on the 1888 Sanborn Maps. The house was enlarged on the back and the front was altered from 1888-1914. Since the map plan of 1914, the house has been further altered, turning the residence into a duplex, modifying the porch and front of the house. Water dept. records indicate water service began 1892.                                                                                                                                                                                                                                                                                                      |
|                                                                                                                                                                                                                                                                                                                                                                                                                                                                                                                                                                                                                                                                                                                                                     |
|                                                                                                                                                                                                                                                                                                                                                                                                                                                                                                                                                                                                                                                                                                                                                     |
|                                                                                                                                                                                                                                                                                                                                                                                                                                                                                                                                                                                                                                                                                                                                                     |
|                                                                                                                                                                                                                                                                                                                                                                                                                                                                                                                                                                                                                                                                                                                                                     |
| 22. (CONT.) SOURCES OF INFORMATION. EXPAND BOX AS NECESSARY, OR ADD CONTINUATION PAGES.  City of Sedalia Water Department Records, 1888 Sanborn Map                                                                                                                                                                                                                                                                                                                                                                                                                                                                                                                                                                                                 |
| 40. (CONT.) DESCRIPTION OF ENVIRONMENT AND OUTBUILDINGS. EXPAND BOX AS NECESSARY, OR ADD CONTINUATION PAGES.  Suburban, sidewalk lined thoroughfare.  Domestic building. One story, two-bay structure constructed from concrete block with a gabled asphalt shingle roof. It appears to be used as housing, though it may have been a workshop or garage originally. Structure appears to contribute to the primary property. Contributing.                                                                                                                                                                                                                                                                                                         |
| 41. (CONT.) DESCRIPTION OF PRIMARY RESOURCE. EXPAND BOX AS NECESSARY, OR ADD CONTINUATION PAGES.  This is a 2-story, 2-bay multi-family residence in the Queen Anne style built in 1883. The structural system is frame. The foundation is stone. Exterior walls are replacement asbestos and replacement brick veneer. The building has a cross gable roof clad in replacement asphalt shingles. There is one offset right, exterior, brick chimney. Windows are original wood, 2/2 double-hung sashes. There is a single-story, single-bay open porch characterized by a hip roof clad in asphalt shingles with decorative metal metal posts. There is a single-story, rear, frame addition. Back of the house was extended and side porch added. |
| The left bay has a modern door and storm door with lite and a small picture window on the 1st floor. The right bay has (2) 2/2 double hung window centered on the 1st floor. The 2nd floor has a single 2/2 double hung window with an aluminum awning. An opening boarded-up on the gable of the bay may have been either a vent or window.                                                                                                                                                                                                                                                                                                                                                                                                        |
|                                                                                                                                                                                                                                                                                                                                                                                                                                                                                                                                                                                                                                                                                                                                                     |
|                                                                                                                                                                                                                                                                                                                                                                                                                                                                                                                                                                                                                                                                                                                                                     |
|                                                                                                                                                                                                                                                                                                                                                                                                                                                                                                                                                                                                                                                                                                                                                     |