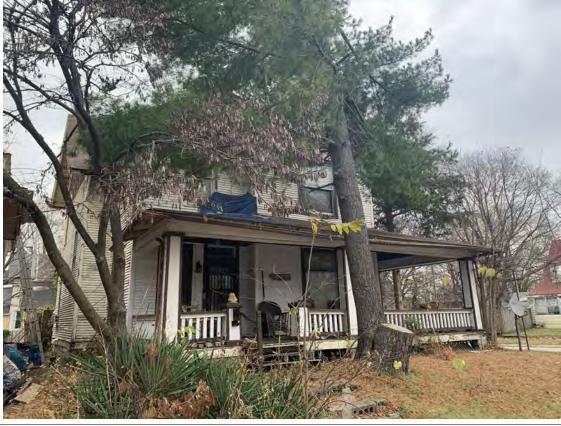

#### **PHOTOGRAPH**

PHOTOGRAPHER: Dana Gould DATE: 11/19/2020 DESCRIPTION:
Oblique facing NE

INSERT PHOTOGRAPH OF PRIMARY STRUCTURE ON PROPERTY.

Page 3 PE\_AS\_006-001 421 W 3rd St Sedalia

| ADDITIONAL INFORMATION                                                                                                                                                                                                                                                                                                                                                                                                                                                                                                                                                                                                                                                         |
|--------------------------------------------------------------------------------------------------------------------------------------------------------------------------------------------------------------------------------------------------------------------------------------------------------------------------------------------------------------------------------------------------------------------------------------------------------------------------------------------------------------------------------------------------------------------------------------------------------------------------------------------------------------------------------|
| 21. (CONT.) HISTORY AND SIGNIFICANCE. EXPAND BOX AS NECESSARY, OR ADD CONTINUATION PAGES.  Rectory is part of 304 S. Moniteau parcel - Sacred Heart Church.                                                                                                                                                                                                                                                                                                                                                                                                                                                                                                                    |
| 22. (CONT.) SOURCES OF INFORMATION. EXPAND BOX AS NECESSARY, OR ADD CONTINUATION PAGES.                                                                                                                                                                                                                                                                                                                                                                                                                                                                                                                                                                                        |
| City of Sedalia Water Department Records, 1914 Sanborn Map                                                                                                                                                                                                                                                                                                                                                                                                                                                                                                                                                                                                                     |
| 40. (CONT.) DESCRIPTION OF ENVIRONMENT AND OUTBUILDINGS. EXPAND BOX AS NECESSARY, OR ADD CONTINUATION PAGES.                                                                                                                                                                                                                                                                                                                                                                                                                                                                                                                                                                   |
| Suburban, sidewalk lined thoroughfare. Two-bay garage. The garage is constructed of dissimilar materials from the building. It has a front gable roof, asbestos siding and a poured-in-place concrete foundation. There is a window on the side that appears in-period of the house. Not contributing.                                                                                                                                                                                                                                                                                                                                                                         |
| 41. (CONT.) DESCRIPTION OF PRIMARY RESOURCE. EXPAND BOX AS NECESSARY, OR ADD CONTINUATION PAGES.                                                                                                                                                                                                                                                                                                                                                                                                                                                                                                                                                                               |
| This is a 2.5-story, 3-bay administration building in the Colonial Revival style built in 1923. The foundation is continuous brick. Exterior walls are original brick. The building has a medium hip roof clad in replacement asphalt shingles and four hip-roofed dormers. There is one offset right, brick chimney and one offset left, brick chimney. Windows are original wood, 1/1 double-hung sashes. There is a single-story, single-bay open porch characterized by a flat roof clad in asphalt shingles with square brick posts on brick wall stone piers.                                                                                                            |
| The left bay has a pair of 6/6 double hung windows on the 1st floor and a similar pair of windows on the second floor. The basement level of this story has a 3 lite window centered under the pair of windows on the 1st floor. The center bay has an arched wood front door with light and 2 sidelights and the second story has a smaller pair of 6/6 double hung windows. This bay has a brick and stone porch covering the front door on the 1st floor. The right bay is a mirror version of the left on all levels. All doors and windows are trimmed in cast stone and have cast stone lintels and sills. Previous house was on this location on the 1914 Sanborn maps. |
|                                                                                                                                                                                                                                                                                                                                                                                                                                                                                                                                                                                                                                                                                |
|                                                                                                                                                                                                                                                                                                                                                                                                                                                                                                                                                                                                                                                                                |
|                                                                                                                                                                                                                                                                                                                                                                                                                                                                                                                                                                                                                                                                                |