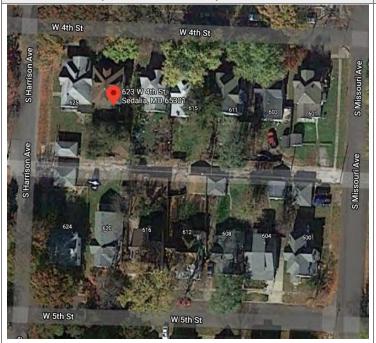

BY:** 34. FOUNDATION MATERIAL: 27. NO. OF STORIES: 35 BASEMENT TYPE: 28. NO. OF BAYS (1ST FLOOR): 40. NO. OF OUTBUILDINGS (DESCRIBE IN BOX 40 CONT.): 29. ROOF TYPE: 36. FRONT PORCH TYPE/PLACEMENT: 41. FURTHER DESCRIPTION OF BUILDING FEATURES AND ASSOCIATED RESOURCES ON CONTINUATION PAGE. OTHER 42. CURRENT OWNER/ADDRESS: 43. FORM PREPARED BY (NAME AND ORG.): 44. SURVEY DATE: Robert Rollings Architects, LLC + SFS Architecture, November 2020 45 DATE OF REVISIONS: 06/27/2021 FOR SHPO USE DATE ENTERED IN INVENTORY: LEVEL OF SURVEY ADDITIONAL RESEARCH NEEDED? RECONNAISSANCE INTENSIVE YES NO NATIONAL REGISTER STATUS: OTHER: ☐ LISTED ☐ IN LISTED DISTRICT NAMF: PENDING LISTING ☐ ELIGIBLE (INDIVIDUALLY) ☐ ELIGIBLE (DISTRICT) ☐ NOT ELIGIBLE

■ NOT DETERMINED



# SITE MAP/PLAN (include north arrow)



#### **PHOTOGRAPH**

PHOTOGRAPHER: Bev Rollings DATE: 02/11/2021 DESCRIPTION: Facing North



Page 3 PE\_AS\_006-072 623 W 4th St Sedalia

| ADDITIONAL INFORMATION                                                                                                                                                  |
|-------------------------------------------------------------------------------------------------------------------------------------------------------------------------|
| 21. (CONT.) HISTORY AND SIGNIFICANCE. EXPAND BOX AS NECESSARY, OR ADD CONTINUATION PAGES.                                                                               |
|