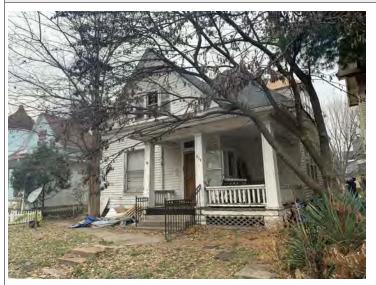

#### **PHOTOGRAPH**

PHOTOGRAPHER: Dana Gould DATE: 11/19/2020 DESCRIPTION:
Oblique facing NE

INSERT PHOTOGRAPH OF PRIMARY STRUCTURE ON PROPERTY.

Page 3 PE\_AS\_006-001 421 W 3rd St Sedalia

| ADDITIONAL INFORMATION                                                                                                                                                                                                                                                                                                                                                                                                                                                                                                                                                                                                                                                         |
|--------------------------------------------------------------------------------------------------------------------------------------------------------------------------------------------------------------------------------------------------------------------------------------------------------------------------------------------------------------------------------------------------------------------------------------------------------------------------------------------------------------------------------------------------------------------------------------------------------------------------------------------------------------------------------|
| 21. (CONT.) HISTORY AND SIGNIFICANCE. EXPAND BOX AS NECESSARY, OR ADD CONTINUATION PAGES.  Rectory is part of 304 S. Moniteau parcel - Sacred Heart Church.                                                                                                                                                                                                                                                                                                                                                                                                                                                                                                                    |
| 22. (CONT.) SOURCES OF INFORMATION. EXPAND BOX AS NECESSARY, OR ADD CONTINUATION PAGES.                                                                                                                                                                                                                                                                                                                                                                                                                                                                                                                                                                                        |
| City of Sedalia Water Department Records, 1914 Sanborn Map                                                                                                                                                                                                                                                                                                                                                                                                                                                                                                                                                                                                                     |
| 40. (CONT.) DESCRIPTION OF ENVIRONMENT AND OUTBUILDINGS. EXPAND BOX AS NECESSARY, OR ADD CONTINUATION PAGES.                                                                                                                                                                                                                                                                                                                                                                                                                                                                                                                                                                   |
| Suburban, sidewalk lined thoroughfare. Two-bay garage. The garage is constructed of dissimilar materials from the building. It has a front gable roof, asbestos siding and a poured-in-place concrete foundation. There is a window on the side that appears in-period of the house. Not contributing.                                                                                                                                                                                                                                                                                                                                                                         |
| 41. (CONT.) DESCRIPTION OF PRIMARY RESOURCE. EXPAND BOX AS NECESSARY, OR ADD CONTINUATION PAGES.                                                                                                                                                                                                                                                                                                                                                                                                                                                                                                                                                                               |
| This is a 2.5-story, 3-bay administration building in the Colonial Revival style built in 1923. The foundation is continuous brick. Exterior walls are original brick. The building has a medium hip roof clad in replacement asphalt shingles and four hip-roofed dormers. There is one offset right, brick chimney and one offset left, brick chimney. Windows are original wood, 1/1 double-hung sashes. There is a single-story, single-bay open porch characterized by a flat roof clad in asphalt shingles with square brick posts on brick wall stone piers.                                                                                                            |
| The left bay has a pair of 6/6 double hung windows on the 1st floor and a similar pair of windows on the second floor. The basement level of this story has a 3 lite window centered under the pair of windows on the 1st floor. The center bay has an arched wood front door with light and 2 sidelights and the second story has a smaller pair of 6/6 double hung windows. This bay has a brick and stone porch covering the front door on the 1st floor. The right bay is a mirror version of the left on all levels. All doors and windows are trimmed in cast stone and have cast stone lintels and sills. Previous house was on this location on the 1914 Sanborn maps. |
|                                                                                                                                                                                                                                                                                                                                                                                                                                                                                                                                                                                                                                                                                |
|                                                                                                                                                                                                                                                                                                                                                                                                                                                                                                                                                                                                                                                                                |
|                                                                                                                                                                                                                                                                                                                                                                                                                                                                                                                                                                                                                                                                                |