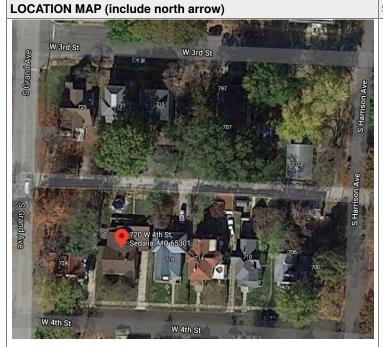

|             |                                         |                             |                                                     |  |  |
|                                           | BLE (INDIVI | DUALLY)                                 |                             |                                                     |  |  |
| ☐ ELIGIBLE (DISTRICT) ☐ NOT I             | ELIGIBLE    |                                         |                             |                                                     |  |  |
| □ NOT DETERMINED                          |             |                                         |                             |                                                     |  |  |



#### SITE MAP/PLAN (include north arrow)



#### **PHOTOGRAPH**

PHOTOGRAPHER: Jill Wade DATE: 11/20/2020 DESCRIPTION:
Oblique facing SE

INSERT PHOTOGRAPH OF PRIMARY STRUCTURE ON PROPERTY.





Page 3 PE\_AS\_006-085 720 W 4th St Sedalia

| 21. (CONT.) HISTORY AND SIGNIFICANCE. EXPAND BOX AS NECESSARY, OR ADD CONTINUATION PAGES.