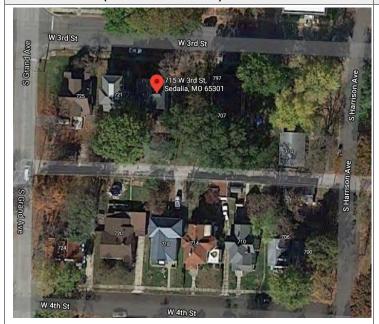

OOR): 40. NO. OF OUTBUILDINGS (DESCRIBE IN BOX 40 CONT.): 29. ROOF TYPE: 36. FRONT PORCH TYPE/PLACEMENT: 41. FURTHER DESCRIPTION OF BUILDING FEATURES AND ASSOCIATED RESOURCES ON CONTINUATION PAGE. Medium front gable open porch full-span OTHER 42. CURRENT OWNER/ADDRESS: 43. FORM PREPARED BY (NAME AND ORG.): 44. SURVEY DATE: Robert Rollings Architects, LLC + SFS Architecture, November 2020 45 DATE OF REVISIONS: 06/23/2021 FOR SHPO USE

### DATE ENTERED IN INVENTORY: LEVEL OF SURVEY ADDITIONAL RESEARCH NEEDED? RECONNAISSANCE INTENSIVE YES NO NATIONAL REGISTER STATUS: OTHER: □ LISTED □ IN LISTED DISTRICT NAMF: PENDING LISTING ☐ ELIGIBLE (INDIVIDUALLY) ☐ ELIGIBLE (DISTRICT) ☐ NOT ELIGIBLE ■ NOT DETERMINED



#### **LOCATION MAP (include north arrow)**

#### SITE MAP/PLAN (include north arrow)



#### **PHOTOGRAPH**

PHOTOGRAPHER: Jill Wade DATE: 11/20/2020 DESCRIPTION:
Oblique facing NW





ADDITIONAL INFORMATION

### MISSOURI DEPARTMENT OF NATURAL RESOURCES

Page 3 PE\_AS\_006-014 715 W 3rd St Sedalia

|     | 9 |     | STATE HISTORIC PRESERVATION OFFICE, P.O. Box 176, Jefferson City, MO 65102                                          |
|-----|---|-----|---------------------------------------------------------------------------------------------------------------------|
|     | 4 | (4) | STATE HISTORIC PRESERVATION OFFICE, P.O. Box 176, Jefferson City, MO 65102<br>ARCHITECTURAL/HISTORIC INVENTORY FORM |
| - 1 | _ |     |                                                                                                                     |

| 21. (CONT.) HISTORY AND SIGNIFICANCE.