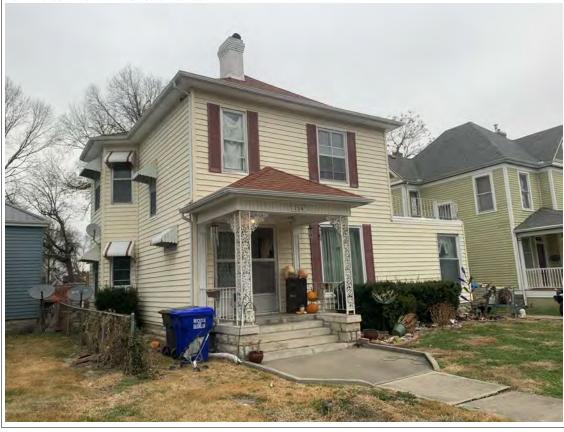

#### **PHOTOGRAPH**

PHOTOGRAPHER: Dana Gould DATE: 11/19/2020 DESCRIPTION:
Oblique facing NE

INSERT PHOTOGRAPH OF PRIMARY STRUCTURE ON PROPERTY.

Page 3 PE\_AS\_006-001 421 W 3rd St Sedalia

| ADDITIONAL INFORMATION                                                                                                                                                                                                                                                                                                                                                                                                                                                                                                                                                                                                                                                         |
|--------------------------------------------------------------------------------------------------------------------------------------------------------------------------------------------------------------------------------------------------------------------------------------------------------------------------------------------------------------------------------------------------------------------------------------------------------------------------------------------------------------------------------------------------------------------------------------------------------------------------------------------------------------------------------|
| 21. (CONT.) HISTORY AND SIGNIFICANCE. EXPAND BOX AS NECESSARY, OR ADD CONTINUATION PAGES.  Rectory is part of 304 S. Moniteau parcel - Sacred Heart Church.                                                                                                                                                                                                                                                                                                                                                                                                                                                                                                                    |
| 22. (CONT.) SOURCES OF INFORMATION. EXPAND BOX AS NECESSARY, OR ADD CONTINUATION PAGES.                                                                                                                                                                                                                                                                                                                                                                                                                                                                                                                                                                                        |
| City of Sedalia Water Department Records, 1914 Sanborn Map                                                                                                                                                                                                                                                                                                                                                                                                                                                                                                                                                                                                                     |
| 40. (CONT.) DESCRIPTION OF ENVIRONMENT AND OUTBUILDINGS. EXPAND BOX AS NECESSARY, OR ADD CONTINUATION PAGES.                                                                                                                                                                                                                                                                                                                                                                                                                                                                                                                                                                   |
| Suburban, sidewalk lined thoroughfare. Two-bay garage. The garage is constructed of dissimilar materials from the building. It has a front gable roof, asbestos siding and a poured-in-place concrete foundation. There is a window on the side that appears in-period of the house. Not contributing.                                                                                                                                                                                                                                                                                                                                                                         |
| 41. (CONT.) DESCRIPTION OF PRIMARY RESOURCE. EXPAND BOX AS NECESSARY, OR ADD CONTINUATION PAGES.                                                                                                                                                                                                                                                                                                                                                                                                                                                                                                                                                                               |
| This is a 2.5-story, 3-bay administration building in the Colonial Revival style built in 1923. The foundation is continuous brick. Exterior walls are original brick. The building has a medium hip roof clad in replacement asphalt shingles and four hip-roofed dormers. There is one offset right, brick chimney and one offset left, brick chimney. Windows are original wood, 1/1 double-hung sashes. There is a single-story, single-bay open porch characterized by a flat roof clad in asphalt shingles with square brick posts on brick wall stone piers.                                                                                                            |
| The left bay has a pair of 6/6 double hung windows on the 1st floor and a similar pair of windows on the second floor. The basement level of this story has a 3 lite window centered under the pair of windows on the 1st floor. The center bay has an arched wood front door with light and 2 sidelights and the second story has a smaller pair of 6/6 double hung windows. This bay has a brick and stone porch covering the front door on the 1st floor. The right bay is a mirror version of the left on all levels. All doors and windows are trimmed in cast stone and have cast stone lintels and sills. Previous house was on this location on the 1914 Sanborn maps. |
|                                                                                                                                                                                                                                                                                                                                                                                                                                                                                                                                                                                                                                                                                |
|                                                                                                                                                                                                                                                                                                                                                                                                                                                                                                                                                                                                                                                                                |
|                                                                                                                                                                                                                                                                                                                                                                                                                                                                                                                                                                                                                                                                                |