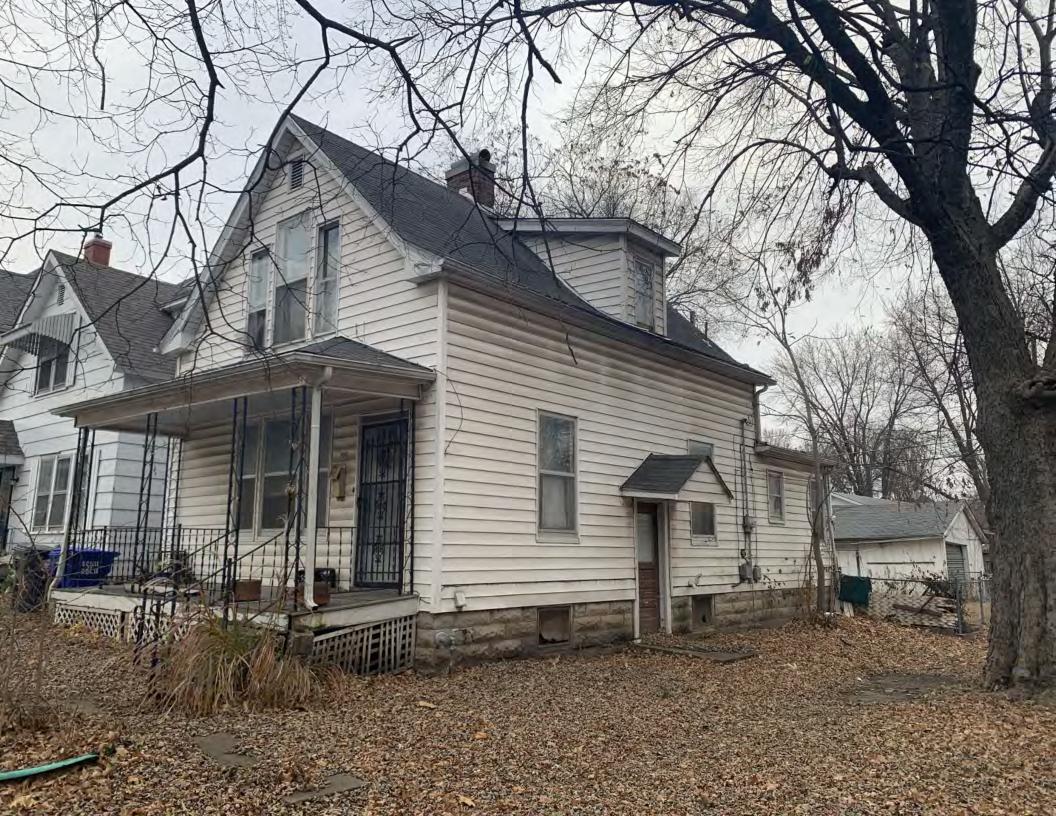

#### **PHOTOGRAPH**

PHOTOGRAPHER: Dana Gould DATE: 11/19/2020 DESCRIPTION:
Oblique facing NE

INSERT PHOTOGRAPH OF PRIMARY STRUCTURE ON PROPERTY.

Page 3 PE\_AS\_006-001 421 W 3rd St Sedalia

| ADDITIONAL INFORMATION                                                                                                                                                                                                                                                                                                                                                                                                                                                                                                                                                                                                                                                         |
|--------------------------------------------------------------------------------------------------------------------------------------------------------------------------------------------------------------------------------------------------------------------------------------------------------------------------------------------------------------------------------------------------------------------------------------------------------------------------------------------------------------------------------------------------------------------------------------------------------------------------------------------------------------------------------|
| 21. (CONT.) HISTORY AND SIGNIFICANCE. EXPAND BOX AS NECESSARY, OR ADD CONTINUATION PAGES.  Rectory is part of 304 S. Moniteau parcel - Sacred Heart Church.                                                                                                                                                                                                                                                                                                                                                                                                                                                                                                                    |
| 22. (CONT.) SOURCES OF INFORMATION. EXPAND BOX AS NECESSARY, OR ADD CONTINUATION PAGES.                                                                                                                                                                                                                                                                                                                                                                                                                                                                                                                                                                                        |
| City of Sedalia Water Department Records, 1914 Sanborn Map                                                                                                                                                                                                                                                                                                                                                                                                                                                                                                                                                                                                                     |
| 40. (CONT.) DESCRIPTION OF ENVIRONMENT AND OUTBUILDINGS. EXPAND BOX AS NECESSARY, OR ADD CONTINUATION PAGES.                                                                                                                                                                                                                                                                                                                                                                                                                                                                                                                                                                   |
| Suburban, sidewalk lined thoroughfare. Two-bay garage. The garage is constructed of dissimilar materials from the building. It has a front gable roof, asbestos siding and a poured-in-place concrete foundation. There is a window on the side that appears in-period of the house. Not contributing.                                                                                                                                                                                                                                                                                                                                                                         |
| 41. (CONT.) DESCRIPTION OF PRIMARY RESOURCE. EXPAND BOX AS NECESSARY, OR ADD CONTINUATION PAGES.                                                                                                                                                                                                                                                                                                                                                                                                                                                                                                                                                                               |
| This is a 2.5-story, 3-bay administration building in the Colonial Revival style built in 1923. The foundation is continuous brick. Exterior walls are original brick. The building has a medium hip roof clad in replacement asphalt shingles and four hip-roofed dormers. There is one offset right, brick chimney and one offset left, brick chimney. Windows are original wood, 1/1 double-hung sashes. There is a single-story, single-bay open porch characterized by a flat roof clad in asphalt shingles with square brick posts on brick wall stone piers.                                                                                                            |
| The left bay has a pair of 6/6 double hung windows on the 1st floor and a similar pair of windows on the second floor. The basement level of this story has a 3 lite window centered under the pair of windows on the 1st floor. The center bay has an arched wood front door with light and 2 sidelights and the second story has a smaller pair of 6/6 double hung windows. This bay has a brick and stone porch covering the front door on the 1st floor. The right bay is a mirror version of the left on all levels. All doors and windows are trimmed in cast stone and have cast stone lintels and sills. Previous house was on this location on the 1914 Sanborn maps. |
|                                                                                                                                                                                                                                                                                                                                                                                                                                                                                                                                                                                                                                                                                |
|                                                                                                                                                                                                                                                                                                                                                                                                                                                                                                                                                                                                                                                                                |
|                                                                                                                                                                                                                                                                                                                                                                                                                                                                                                                                                                                                                                                                                |