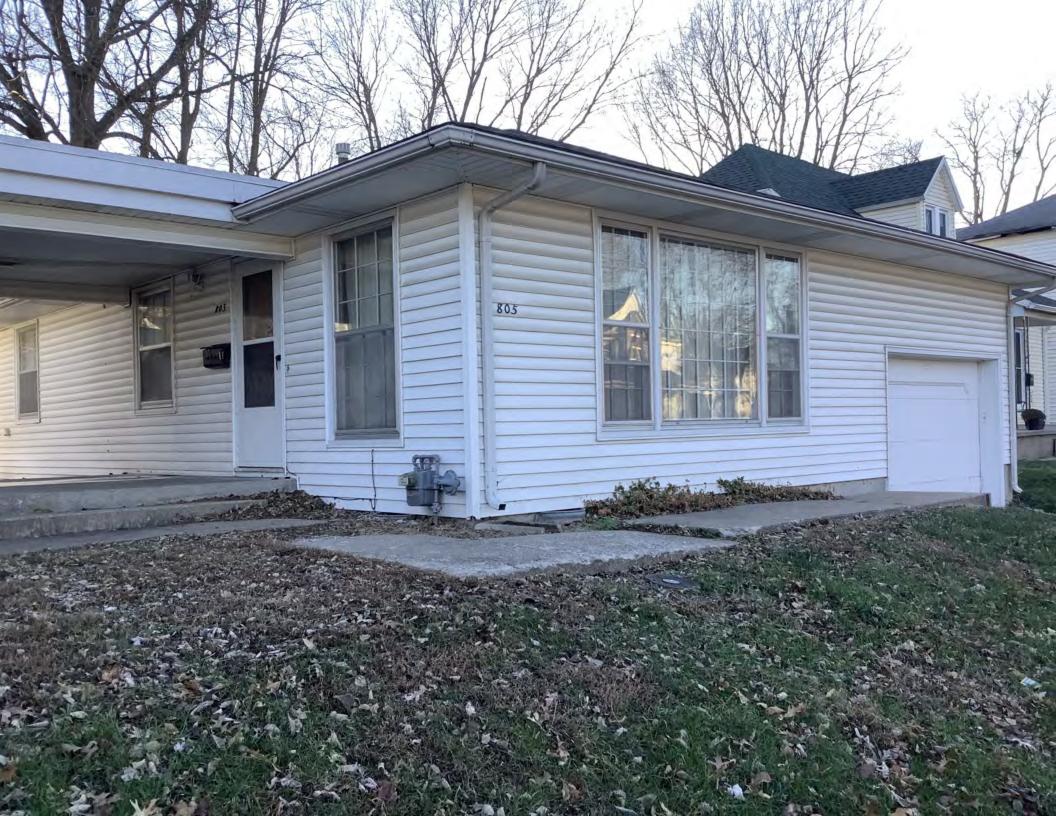

#### **PHOTOGRAPH**

PHOTOGRAPHER: Dana Gould DATE: 11/19/2020 DESCRIPTION:
Oblique facing NE

INSERT PHOTOGRAPH OF PRIMARY STRUCTURE ON PROPERTY.

Page 3 PE\_AS\_006-001 421 W 3rd St Sedalia

| ADDITIONAL INFORMATION                                                                                                                                                                                                                                                                                                                                                                                                                                                                                                                                                                                                                                                         |
|--------------------------------------------------------------------------------------------------------------------------------------------------------------------------------------------------------------------------------------------------------------------------------------------------------------------------------------------------------------------------------------------------------------------------------------------------------------------------------------------------------------------------------------------------------------------------------------------------------------------------------------------------------------------------------|
| 21. (CONT.) HISTORY AND SIGNIFICANCE. EXPAND BOX AS NECESSARY, OR ADD CONTINUATION PAGES.  Rectory is part of 304 S. Moniteau parcel - Sacred Heart Church.                                                                                                                                                                                                                                                                                                                                                                                                                                                                                                                    |
| 22. (CONT.) SOURCES OF INFORMATION. EXPAND BOX AS NECESSARY, OR ADD CONTINUATION PAGES.                                                                                                                                                                                                                                                                                                                                                                                                                                                                                                                                                                                        |
| City of Sedalia Water Department Records, 1914 Sanborn Map                                                                                                                                                                                                                                                                                                                                                                                                                                                                                                                                                                                                                     |
| 40. (CONT.) DESCRIPTION OF ENVIRONMENT AND OUTBUILDINGS. EXPAND BOX AS NECESSARY, OR ADD CONTINUATION PAGES.                                                                                                                                                                                                                                                                                                                                                                                                                                                                                                                                                                   |
| Suburban, sidewalk lined thoroughfare. Two-bay garage. The garage is constructed of dissimilar materials from the building. It has a front gable roof, asbestos siding and a poured-in-place concrete foundation. There is a window on the side that appears in-period of the house. Not contributing.                                                                                                                                                                                                                                                                                                                                                                         |
| 41. (CONT.) DESCRIPTION OF PRIMARY RESOURCE. EXPAND BOX AS NECESSARY, OR ADD CONTINUATION PAGES.                                                                                                                                                                                                                                                                                                                                                                                                                                                                                                                                                                               |
| This is a 2.5-story, 3-bay administration building in the Colonial Revival style built in 1923. The foundation is continuous brick. Exterior walls are original brick. The building has a medium hip roof clad in replacement asphalt shingles and four hip-roofed dormers. There is one offset right, brick chimney and one offset left, brick chimney. Windows are original wood, 1/1 double-hung sashes. There is a single-story, single-bay open porch characterized by a flat roof clad in asphalt shingles with square brick posts on brick wall stone piers.                                                                                                            |
| The left bay has a pair of 6/6 double hung windows on the 1st floor and a similar pair of windows on the second floor. The basement level of this story has a 3 lite window centered under the pair of windows on the 1st floor. The center bay has an arched wood front door with light and 2 sidelights and the second story has a smaller pair of 6/6 double hung windows. This bay has a brick and stone porch covering the front door on the 1st floor. The right bay is a mirror version of the left on all levels. All doors and windows are trimmed in cast stone and have cast stone lintels and sills. Previous house was on this location on the 1914 Sanborn maps. |
|                                                                                                                                                                                                                                                                                                                                                                                                                                                                                                                                                                                                                                                                                |
|                                                                                                                                                                                                                                                                                                                                                                                                                                                                                                                                                                                                                                                                                |
|                                                                                                                                                                                                                                                                                                                                                                                                                                                                                                                                                                                                                                                                                |