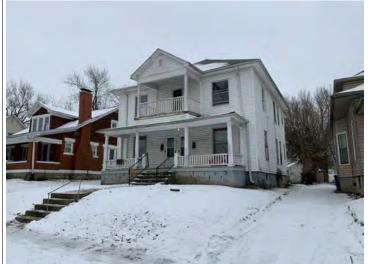

#### **PHOTOGRAPH**

PHOTOGRAPHER: Dana Gould DATE: 11/19/2020 DESCRIPTION:
Oblique facing NE

INSERT PHOTOGRAPH OF PRIMARY STRUCTURE ON PROPERTY.

Page 3 PE\_AS\_006-001 421 W 3rd St Sedalia

| ADDITIONAL INFORMATION                                                                                                                                                                                                                                                                                                                                                                                                                                                                                                                                                                                                                                                         |
|--------------------------------------------------------------------------------------------------------------------------------------------------------------------------------------------------------------------------------------------------------------------------------------------------------------------------------------------------------------------------------------------------------------------------------------------------------------------------------------------------------------------------------------------------------------------------------------------------------------------------------------------------------------------------------|
| 21. (CONT.) HISTORY AND SIGNIFICANCE. EXPAND BOX AS NECESSARY, OR ADD CONTINUATION PAGES.  Rectory is part of 304 S. Moniteau parcel - Sacred Heart Church.                                                                                                                                                                                                                                                                                                                                                                                                                                                                                                                    |
| 22. (CONT.) SOURCES OF INFORMATION. EXPAND BOX AS NECESSARY, OR ADD CONTINUATION PAGES.                                                                                                                                                                                                                                                                                                                                                                                                                                                                                                                                                                                        |
| City of Sedalia Water Department Records, 1914 Sanborn Map                                                                                                                                                                                                                                                                                                                                                                                                                                                                                                                                                                                                                     |
| 40. (CONT.) DESCRIPTION OF ENVIRONMENT AND OUTBUILDINGS. EXPAND BOX AS NECESSARY, OR ADD CONTINUATION PAGES.                                                                                                                                                                                                                                                                                                                                                                                                                                                                                                                                                                   |
| Suburban, sidewalk lined thoroughfare. Two-bay garage. The garage is constructed of dissimilar materials from the building. It has a front gable roof, asbestos siding and a poured-in-place concrete foundation. There is a window on the side that appears in-period of the house. Not contributing.                                                                                                                                                                                                                                                                                                                                                                         |
| 41. (CONT.) DESCRIPTION OF PRIMARY RESOURCE. EXPAND BOX AS NECESSARY, OR ADD CONTINUATION PAGES.                                                                                                                                                                                                                                                                                                                                                                                                                                                                                                                                                                               |
| This is a 2.5-story, 3-bay administration building in the Colonial Revival style built in 1923. The foundation is continuous brick. Exterior walls are original brick. The building has a medium hip roof clad in replacement asphalt shingles and four hip-roofed dormers. There is one offset right, brick chimney and one offset left, brick chimney. Windows are original wood, 1/1 double-hung sashes. There is a single-story, single-bay open porch characterized by a flat roof clad in asphalt shingles with square brick posts on brick wall stone piers.                                                                                                            |
| The left bay has a pair of 6/6 double hung windows on the 1st floor and a similar pair of windows on the second floor. The basement level of this story has a 3 lite window centered under the pair of windows on the 1st floor. The center bay has an arched wood front door with light and 2 sidelights and the second story has a smaller pair of 6/6 double hung windows. This bay has a brick and stone porch covering the front door on the 1st floor. The right bay is a mirror version of the left on all levels. All doors and windows are trimmed in cast stone and have cast stone lintels and sills. Previous house was on this location on the 1914 Sanborn maps. |
|                                                                                                                                                                                                                                                                                                                                                                                                                                                                                                                                                                                                                                                                                |
|                                                                                                                                                                                                                                                                                                                                                                                                                                                                                                                                                                                                                                                                                |
|                                                                                                                                                                                                                                                                                                                                                                                                                                                                                                                                                                                                                                                                                |