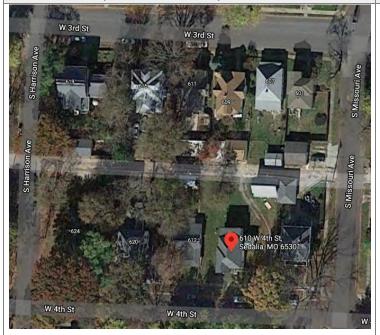

☐ ELIGIBLE (INDIVIDUA<br>☐ ELIGIBLE (DISTRICT) ☐ NOT ELIGIBLE |             | JUALLY)                                                  |                             |                                                     |  |
|                                                                                 | ELIGIBLE    |                                                          |                             |                                                     |  |
| □ NOT DETERMINED                                                                |             |                                                          |                             |                                                     |  |



### ARCHITECTURAL/HISTORIC INVENTORY FORM

### LOCATION MAP (include north arrow)





#### **PHOTOGRAPH**

PHOTOGRAPHER:
Kelly Batcheller-Mummey

DATE: 11/20/2020 DESCRIPTION:
Oblique facing SW

INSERT PHOTOGRAPH OF PRIMARY STRUCTURE ON PROPERTY.



Page 3 PE\_AS\_006-066 610 W 4th St Sedalia

### **ADDITIONAL INFORMATION**

| 21. (CONT.) HISTORY AND SIGNIFICANCE. EXPAND BOX AS NECESSARY, OR ADD CONTINUATION PAGES.                                                                                                                                                                                                                                                                                                                                                                                             |
|----------------------------------------------------------------------------------