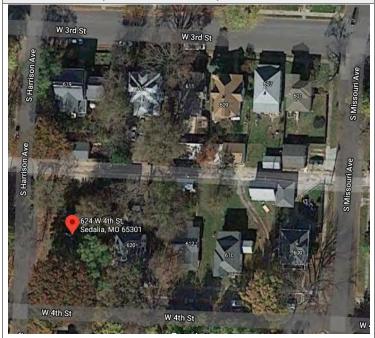

|
| NAME:  PENDING LISTING ELIGIE                        |                           |                                |                              |                                                                                             |
| ELIGIBLE (DISTRICT) NOT E                            | BLE (INDIVII<br>FLIGIBI F | DUNLLI)                        |                              |                                                                                             |
| NOT DETERMINED                                       |                           |                                |                              |                                                                                             |







### **PHOTOGRAPH**

PHOTOGRAPHER:
Kelly Batcheller-Mummey

DATE: 11/20/2020 DESCRIPTION:
Oblique facing SE

INSERT PHOTOGRAPH OF PRIMARY STRUCTURE ON PROPERTY.





Page 3 PE\_AS\_006-073 624 W 4th St Sedalia

| ADDITIONAL INFORMATION                                                                                                                                                                                              |
|---------------------------------------------------------------------------------------------------------------------------------------------------------------------------------------------------------------------|
| 21. (CONT.) HISTORY AND SIGNIFICANCE. EXPAND BOX AS NECESSARY, OR ADD CONTINUATION PAGES.