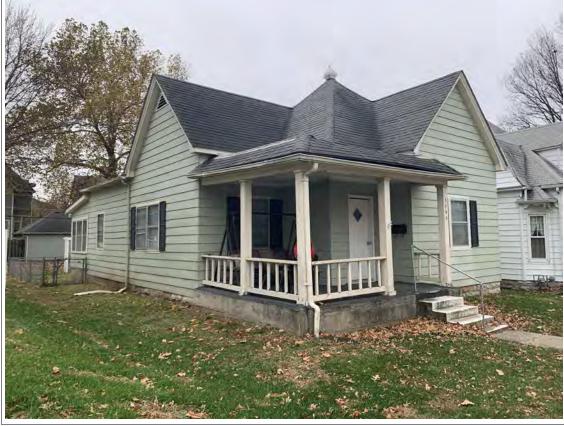

#### **PHOTOGRAPH**

PHOTOGRAPHER: Dana Gould DATE: 11/19/2020 DESCRIPTION:
Oblique facing NE

INSERT PHOTOGRAPH OF PRIMARY STRUCTURE ON PROPERTY.

Page 3 PE\_AS\_006-001 421 W 3rd St Sedalia

| ADDITIONAL INFORMATION                                                                                                                                                                                                                                                                                                                                                                                                                                                                                                                                                                                                                                                         |
|--------------------------------------------------------------------------------------------------------------------------------------------------------------------------------------------------------------------------------------------------------------------------------------------------------------------------------------------------------------------------------------------------------------------------------------------------------------------------------------------------------------------------------------------------------------------------------------------------------------------------------------------------------------------------------|
| 21. (CONT.) HISTORY AND SIGNIFICANCE. EXPAND BOX AS NECESSARY, OR ADD CONTINUATION PAGES.  Rectory is part of 304 S. Moniteau parcel - Sacred Heart Church.                                                                                                                                                                                                                                                                                                                                                                                                                                                                                                                    |
| 22. (CONT.) SOURCES OF INFORMATION. EXPAND BOX AS NECESSARY, OR ADD CONTINUATION PAGES.                                                                                                                                                                                                                                                                                                                                                                                                                                                                                                                                                                                        |
| City of Sedalia Water Department Records, 1914 Sanborn Map                                                                                                                                                                                                                                                                                                                                                                                                                                                                                                                                                                                                                     |
| 40. (CONT.) DESCRIPTION OF ENVIRONMENT AND OUTBUILDINGS. EXPAND BOX AS NECESSARY, OR ADD CONTINUATION PAGES.                                                                                                                                                                                                                                                                                                                                                                                                                                                                                                                                                                   |
| Suburban, sidewalk lined thoroughfare. Two-bay garage. The garage is constructed of dissimilar materials from the building. It has a front gable roof, asbestos siding and a poured-in-place concrete foundation. There is a window on the side that appears in-period of the house. Not contributing.                                                                                                                                                                                                                                                                                                                                                                         |
| 41. (CONT.) DESCRIPTION OF PRIMARY RESOURCE. EXPAND BOX AS NECESSARY, OR ADD CONTINUATION PAGES.                                                                                                                                                                                                                                                                                                                                                                                                                                                                                                                                                                               |
| This is a 2.5-story, 3-bay administration building in the Colonial Revival style built in 1923. The foundation is continuous brick. Exterior walls are original brick. The building has a medium hip roof clad in replacement asphalt shingles and four hip-roofed dormers. There is one offset right, brick chimney and one offset left, brick chimney. Windows are original wood, 1/1 double-hung sashes. There is a single-story, single-bay open porch characterized by a flat roof clad in asphalt shingles with square brick posts on brick wall stone piers.                                                                                                            |
| The left bay has a pair of 6/6 double hung windows on the 1st floor and a similar pair of windows on the second floor. The basement level of this story has a 3 lite window centered under the pair of windows on the 1st floor. The center bay has an arched wood front door with light and 2 sidelights and the second story has a smaller pair of 6/6 double hung windows. This bay has a brick and stone porch covering the front door on the 1st floor. The right bay is a mirror version of the left on all levels. All doors and windows are trimmed in cast stone and have cast stone lintels and sills. Previous house was on this location on the 1914 Sanborn maps. |
|                                                                                                                                                                                                                                                                                                                                                                                                                                                                                                                                                                                                                                                                                |
|                                                                                                                                                                                                                                                                                                                                                                                                                                                                                                                                                                                                                                                                                |
|                                                                                                                                                                                                                                                                                                                                                                                                                                                                                                                                                                                                                                                                                |

Oblique facing NW

Photo - Out Building

Photo - Out Building

Page 1 PE\_AS\_006-002 505 W 3rd St Sedalia

| 1. SURVEY NO.                                       |              | 2. SURVEY NAME:                |                                          |                                                     |
|-----------------------------------------------------|--------------|--------------------------------|------------------------------------------|-----------------------------------------------------|
| PE_AS_006-002                                       |              | Victorian Towers Survey        |                                          |                                                     |
| 3. COUNTY:                                          |              | 4. ADDRESS (STREET NO.)        | STREET (NAME)                            |                                                     |
| Pettis                                              |              | 505                            | W 3rd St                                 |                                                     |
| 5. CITY:                                            | VICINITY     | 6. LAT / LONG                  |                                          | 7. TOWNSHIP / RANGE / SECTION                       |
| Sedalia                                             |              | 38.708669700 / -93.23293050    | 0                                        | 1 1                                                 |
| 8.HISTORIC NAME (IF KNOWN):                         |              |                                | 9. PRESENT/OTHER NAME (IF K              | NOWN):                                              |
| 10. OWNERSHIP:                                      |              | 11A. HISTORIC USE (IF KNOWN):  |                                          | 11B. CURRENT USE:                                   |
| Private                                             |              | Domestic : Single Dwellin      | g                                        | Domestic : Single Dwelling                          |
| HISTORICAL INFORMATION                              |              |                                |                                          |                                                     |
| 12. CONSTRUCTION DATE:                              |              | 15. ARCHITECT:                 |                                          | 18. PREVIOUSLY SURVEYED?                            |
| circa 1955                                          |              |                                |                                          | CITE SURVEY NAME IN BOX 22 CONT. (PAGE 3)           |
| 13. SIGNIFICANT DATE/PERIOD:                        |              | 16. BUILDER/CONTRACTOR:        |                                          | 19. ON NATIONAL REGISTER?                           |
| 1880-1940                                           |              |                                |                                          | ☐INDIVIDUAL ☐DISTRICT                               |
|                                                     |              |                                |                                          | CITE NOMINATION NAME IN BOX 22 CONT. (PAGE 3)       |
| 14. AREA(S) OF SIGNIFICANCE:                        |              | 17. ORIGINAL OR SIGNIFICANT OV | /NER:                                    | 20. NATIONAL REGISTER ELIGIBLE?                     |
| C: Design/Construction                              |              |                                |                                          | ☐ INDIVIDUALLY ELIGIBLE                             |
|                                                     |              |                                |                                          | ☐ DISTRICT POTENTIAL (☐ C☐ NC)                      |
|                                                     |              |                                |                                          | ✓ NOT ELIGIBLE  NOT DETERMINED                      |
| 21. HISTORY AND SIGNIFICANCE ON CONTINUAT           | ION PAGE.    |                                | 22. SOURCES OF INFORMATION               | ON CONTINUATION PAGE. 🗹                             |
| ARCHITECTURAL INFORMAT                              | ION          |                                |                                          |                                                     |
| 23. CATEGORY OF PROPERTY:                           |              | 30: ROOF MATERIAL:             |                                          | 7.WINDOWS:                                          |
| <b>❷</b> BUILDING(S) □ SITE                         |              | asphalt shingles (replace      | ment)                                    | ✓ HISTORIC □ REPLACEMENT                            |
| ☐STRUCTURE ☐OBJECT                                  |              |                                |                                          | PANE ARRANGEMENT:<br>2/2 double-hung sashes         |
|                                                     |              |                                |                                          |                                                     |
| 24. VERNACULAR OR PROPERTY TYPE:                    |              | 31. CHIMNEY PLACEMENT:         |                                          | 38. ACREAGE (RURAL):  VISIBLE FROM PUBLIC ROAD?   ✓ |
|                                                     |              | offset left                    |                                          | VISIBLE FROM PUBLIC ROAD?                           |
| 25. ARCHITECTURAL STYLE:                            |              | 32. STRUCTURAL SYSTEM:         |                                          | 39. CHANGES (DESCRIBE IN BOX 41 CONT.):             |
| Modern Movement                                     |              | frame                          |                                          | ADDITIONS DATE(S):                                  |
| 26. PLAN SHAPE:                                     |              | 33. EXTERIOR WALL CLADDING:    |                                          | ALTERED DATE(S):                                    |
| rectangular                                         |              | vinyl siding                   |                                          | MOVED DATE(S):  ENDANGERED BY:                      |
| 27. NO. OF STORIES:                                 |              | 34. FOUNDATION MATERIAL:       |                                          | ENDANGERED DT.                                      |
| 1                                                   |              | poured concrete                |                                          |                                                     |
|                                                     |              | ·                              |                                          |                                                     |
| 28. NO. OF BAYS (1ST FLOOR):                        |              | 35. BASEMENT TYPE:             |                                          | 40. NO. OF OUTBUILDINGS (DESCRIBE IN BOX 40 CONT.): |
| 3                                                   |              | full                           |                                          |                                                     |
| 29. ROOF TYPE:                                      |              | 36. FRONT PORCH TYPE/PLACEM    | ENT:                                     | 41. FURTHER DESCRIPTION OF BUILDING FEATURES        |
| Low hip                                             |              | platform/stoop                 |                                          | AND ASSOCIATED RESOURCES ON CONTINUATION PAGE.      |
| 071170                                              |              |                                |                                          |                                                     |
| OTHER                                               |              |                                |                                          |                                                     |
| 42. CURRENT OWNER/ADDRESS:                          |              | 43. FORM PREPARED BY (NAME A   | and org.):<br>s, LLC + SFS Architecture. | 44. SURVEY DATE:                                    |
|                                                     |              | Inc.                           | s, LLC + SI S Alcilitecture              | November 2020                                       |
|                                                     |              |                                |                                          | 45. DATE OF REVISIONS:                              |
|                                                     |              |                                |                                          | 06/22/2021                                          |
| FOR SHPO USE                                        |              | I                              |                                          |                                                     |
| DATE ENTERED IN INVENTORY:                          |              | LEVEL OF SURVEY                |                                          | ADDITIONAL RESEARCH NEEDED?                         |
|                                                     |              | RECONNAISSANCE                 | INTENSIVE                                | YES NO                                              |
| NATIONAL DECISTS STATUS                             |              |                                |                                          |                                                     |
| NATIONAL REGISTER STATUS:  LISTED IN LISTED DISTRIC | г            |                                | OTHER:                                   |                                                     |
| NAME:                                               | •            |                                |                                          |                                                     |
|                                                     | BLE (INDIVIE | DUALLY)                        |                                          |                                                     |
| □ ELIGIBLE (DISTRICT) □ NOT E                       |              | <del>-</del> · /               |                                          |                                                     |
| □ NOT DETERMINED                                    |              |                                |                                          |                                                     |