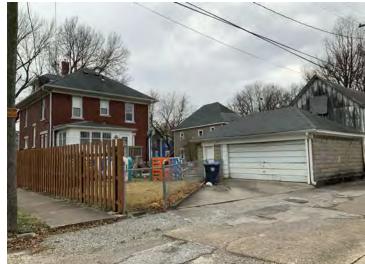

Oblique facing NW

Photo - Out Building

Photo - Out Building

Page 1 PE\_AS\_006-002 505 W 3rd St Sedalia

| 1. SURVEY NO.                                       |              | 2. SURVEY NAME:                |                                          |                                                     |
|-----------------------------------------------------|--------------|--------------------------------|------------------------------------------|-----------------------------------------------------|
| PE_AS_006-002                                       |              | Victorian Towers Survey        |                                          |                                                     |
| 3. COUNTY:                                          |              | 4. ADDRESS (STREET NO.)        | STREET (NAME)                            |                                                     |
| Pettis                                              |              | 505                            | W 3rd St                                 |                                                     |
| 5. CITY:                                            | VICINITY     | 6. LAT / LONG                  |                                          | 7. TOWNSHIP / RANGE / SECTION                       |
| Sedalia                                             |              | 38.708669700 / -93.23293050    | 0                                        | 1 1                                                 |
| 8.HISTORIC NAME (IF KNOWN):                         |              |                                | 9. PRESENT/OTHER NAME (IF K              | NOWN):                                              |
| 10. OWNERSHIP:                                      |              | 11A. HISTORIC USE (IF KNOWN):  |                                          | 11B. CURRENT USE:                                   |
| Private                                             |              | Domestic : Single Dwellin      | g                                        | Domestic : Single Dwelling                          |
| HISTORICAL INFORMATION                              |              |                                |                                          |                                                     |
| 12. CONSTRUCTION DATE:                              |              | 15. ARCHITECT:                 |                                          | 18. PREVIOUSLY SURVEYED?                            |
| circa 1955                                          |              |                                |                                          | CITE SURVEY NAME IN BOX 22 CONT. (PAGE 3)           |
| 13. SIGNIFICANT DATE/PERIOD:                        |              | 16. BUILDER/CONTRACTOR:        |                                          | 19. ON NATIONAL REGISTER?                           |
| 1880-1940                                           |              |                                |                                          | ☐INDIVIDUAL ☐DISTRICT                               |
|                                                     |              |                                |                                          | CITE NOMINATION NAME IN BOX 22 CONT. (PAGE 3)       |
| 14. AREA(S) OF SIGNIFICANCE:                        |              | 17. ORIGINAL OR SIGNIFICANT OV | /NER:                                    | 20. NATIONAL REGISTER ELIGIBLE?                     |
| C: Design/Construction                              |              |                                |                                          | ☐ INDIVIDUALLY ELIGIBLE                             |
|                                                     |              |                                |                                          | ☐ DISTRICT POTENTIAL (☐ C☐ NC)                      |
|                                                     |              |                                |                                          | ✓ NOT ELIGIBLE  NOT DETERMINED                      |
| 21. HISTORY AND SIGNIFICANCE ON CONTINUAT           | ION PAGE.    |                                | 22. SOURCES OF INFORMATION               | ON CONTINUATION PAGE. 🗹                             |
| ARCHITECTURAL INFORMAT                              | ION          |                                |                                          |                                                     |
| 23. CATEGORY OF PROPERTY:                           |              | 30: ROOF MATERIAL:             |                                          | 7.WINDOWS:                                          |
| <b>❷</b> BUILDING(S) □ SITE                         |              | asphalt shingles (replace      | ment)                                    | ✓ HISTORIC □ REPLACEMENT                            |
| ☐STRUCTURE ☐OBJECT                                  |              |                                |                                          | PANE ARRANGEMENT:<br>2/2 double-hung sashes         |
|                                                     |              |                                |                                          |                                                     |
| 24. VERNACULAR OR PROPERTY TYPE:                    |              | 31. CHIMNEY PLACEMENT:         |                                          | 38. ACREAGE (RURAL):  VISIBLE FROM PUBLIC ROAD?   ✓ |
|                                                     |              | offset left                    |                                          | VISIBLE FROM PUBLIC ROAD?                           |
| 25. ARCHITECTURAL STYLE:                            |              | 32. STRUCTURAL SYSTEM:         |                                          | 39. CHANGES (DESCRIBE IN BOX 41 CONT.):             |
| Modern Movement                                     |              | frame                          |                                          | ADDITIONS DATE(S):                                  |
| 26. PLAN SHAPE:                                     |              | 33. EXTERIOR WALL CLADDING:    |                                          | ALTERED DATE(S):                                    |
| rectangular                                         |              | vinyl siding                   |                                          | MOVED DATE(S):  ENDANGERED BY:                      |
| 27. NO. OF STORIES:                                 |              | 34. FOUNDATION MATERIAL:       |                                          | ENDANGERED DT.                                      |
| 1                                                   |              | poured concrete                |                                          |                                                     |
|                                                     |              | ·                              |                                          |                                                     |
| 28. NO. OF BAYS (1ST FLOOR):                        |              | 35. BASEMENT TYPE:             |                                          | 40. NO. OF OUTBUILDINGS (DESCRIBE IN BOX 40 CONT.): |
| 3                                                   |              | full                           |                                          |                                                     |
| 29. ROOF TYPE:                                      |              | 36. FRONT PORCH TYPE/PLACEM    | ENT:                                     | 41. FURTHER DESCRIPTION OF BUILDING FEATURES        |
| Low hip                                             |              | platform/stoop                 |                                          | AND ASSOCIATED RESOURCES ON CONTINUATION PAGE.      |
| 071170                                              |              |                                |                                          |                                                     |
| OTHER                                               |              |                                |                                          |                                                     |
| 42. CURRENT OWNER/ADDRESS:                          |              | 43. FORM PREPARED BY (NAME A   | and org.):<br>s, LLC + SFS Architecture. | 44. SURVEY DATE:                                    |
|                                                     |              | Inc.                           | s, LLC + SI S Alcilitecture              | November 2020                                       |
|                                                     |              |                                |                                          | 45. DATE OF REVISIONS:                              |
|                                                     |              |                                |                                          | 06/22/2021                                          |
| FOR SHPO USE                                        |              | I                              |                                          |                                                     |
| DATE ENTERED IN INVENTORY:                          |              | LEVEL OF SURVEY                |                                          | ADDITIONAL RESEARCH NEEDED?                         |
|                                                     |              | RECONNAISSANCE                 | INTENSIVE                                | YES NO                                              |
| NATIONAL DECISTS STATUS                             |              |                                |                                          |                                                     |
| NATIONAL REGISTER STATUS:  LISTED IN LISTED DISTRIC | г            |                                | OTHER:                                   |                                                     |
| NAME:                                               | •            |                                |                                          |                                                     |
|                                                     | BLE (INDIVIE | DUALLY)                        |                                          |                                                     |
| □ ELIGIBLE (DISTRICT) □ NOT E                       |              | <del>-</del> · /               |                                          |                                                     |
| □ NOT DETERMINED                                    |              |                                |                                          |                                                     |