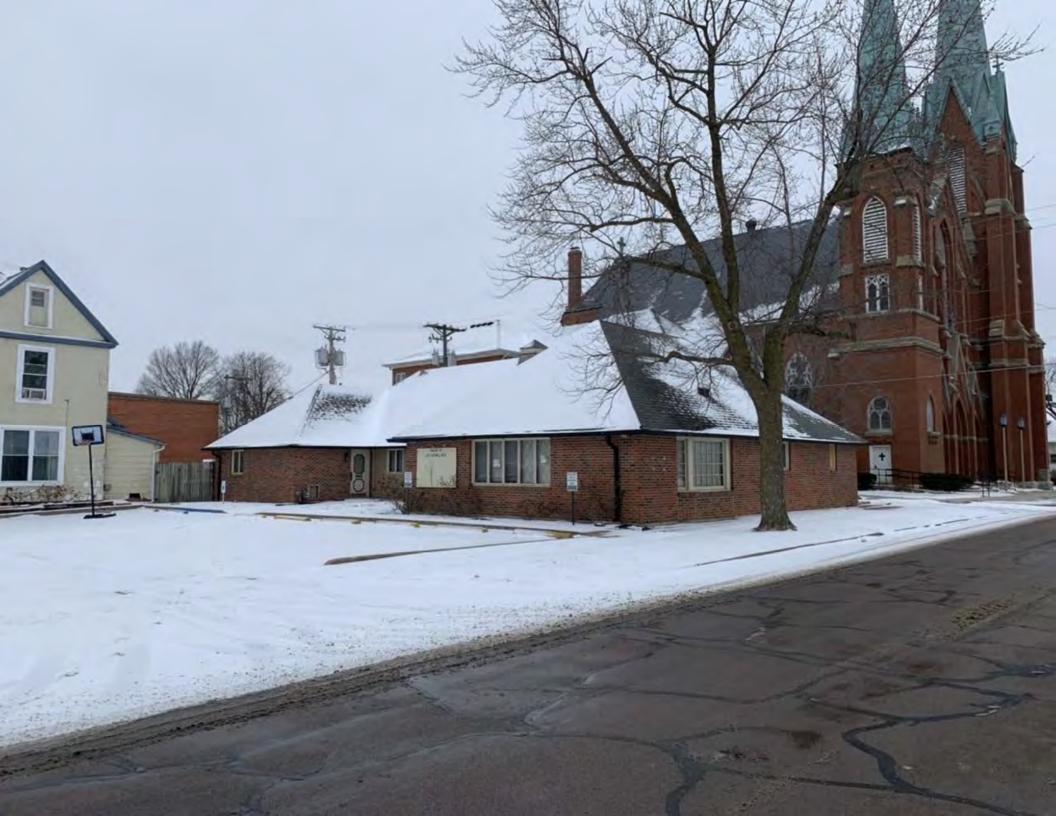

#### **PHOTOGRAPH**

PHOTOGRAPHER: Dana Gould DATE: 11/19/2020 DESCRIPTION:
Oblique facing NE

INSERT PHOTOGRAPH OF PRIMARY STRUCTURE ON PROPERTY.

Page 3 PE\_AS\_006-001 421 W 3rd St Sedalia

| ADDITIONAL INFORMATION                                                                                                                                                                                                                                                                                                                                                                                                                                                                                                                                                                                                                                                         |
|--------------------------------------------------------------------------------------------------------------------------------------------------------------------------------------------------------------------------------------------------------------------------------------------------------------------------------------------------------------------------------------------------------------------------------------------------------------------------------------------------------------------------------------------------------------------------------------------------------------------------------------------------------------------------------|
| 21. (CONT.) HISTORY AND SIGNIFICANCE. EXPAND BOX AS NECESSARY, OR ADD CONTINUATION PAGES.  Rectory is part of 304 S. Moniteau parcel - Sacred Heart Church.                                                                                                                                                                                                                                                                                                                                                                                                                                                                                                                    |
| 22. (CONT.) SOURCES OF INFORMATION. EXPAND BOX AS NECESSARY, OR ADD CONTINUATION PAGES.                                                                                                                                                                                                                                                                                                                                                                                                                                                                                                                                                                                        |
| City of Sedalia Water Department Records, 1914 Sanborn Map                                                                                                                                                                                                                                                                                                                                                                                                                                                                                                                                                                                                                     |
| 40. (CONT.) DESCRIPTION OF ENVIRONMENT AND OUTBUILDINGS. EXPAND BOX AS NECESSARY, OR ADD CONTINUATION PAGES.                                                                                                                                                                                                                                                                                                                                                                                                                                                                                                                                                                   |
| Suburban, sidewalk lined thoroughfare. Two-bay garage. The garage is constructed of dissimilar materials from the building. It has a front gable roof, asbestos siding and a poured-in-place concrete foundation. There is a window on the side that appears in-period of the house. Not contributing.                                                                                                                                                                                                                                                                                                                                                                         |
| 41. (CONT.) DESCRIPTION OF PRIMARY RESOURCE. EXPAND BOX AS NECESSARY, OR ADD CONTINUATION PAGES.                                                                                                                                                                                                                                                                                                                                                                                                                                                                                                                                                                               |
| This is a 2.5-story, 3-bay administration building in the Colonial Revival style built in 1923. The foundation is continuous brick. Exterior walls are original brick. The building has a medium hip roof clad in replacement asphalt shingles and four hip-roofed dormers. There is one offset right, brick chimney and one offset left, brick chimney. Windows are original wood, 1/1 double-hung sashes. There is a single-story, single-bay open porch characterized by a flat roof clad in asphalt shingles with square brick posts on brick wall stone piers.                                                                                                            |
| The left bay has a pair of 6/6 double hung windows on the 1st floor and a similar pair of windows on the second floor. The basement level of this story has a 3 lite window centered under the pair of windows on the 1st floor. The center bay has an arched wood front door with light and 2 sidelights and the second story has a smaller pair of 6/6 double hung windows. This bay has a brick and stone porch covering the front door on the 1st floor. The right bay is a mirror version of the left on all levels. All doors and windows are trimmed in cast stone and have cast stone lintels and sills. Previous house was on this location on the 1914 Sanborn maps. |
|                                                                                                                                                                                                                                                                                                                                                                                                                                                                                                                                                                                                                                                                                |
|                                                                                                                                                                                                                                                                                                                                                                                                                                                                                                                                                                                                                                                                                |
|                                                                                                                                                                                                                                                                                                                                                                                                                                                                                                                                                                                                                                                                                |