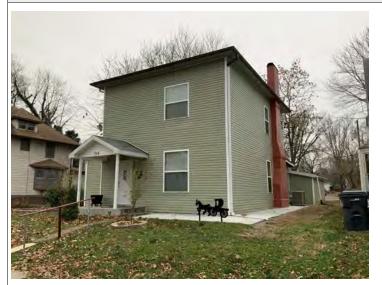

#### **PHOTOGRAPH**

PHOTOGRAPHER: Dana Gould DATE: 11/19/2020 DESCRIPTION:
Oblique facing NE

INSERT PHOTOGRAPH OF PRIMARY STRUCTURE ON PROPERTY.

Page 3 PE\_AS\_006-001 421 W 3rd St Sedalia

| ADDITIONAL INFORMATION                                                                                                                                                                                                                                                                                                                                                                                                                                                                                                                                                                                                                                                         |
|--------------------------------------------------------------------------------------------------------------------------------------------------------------------------------------------------------------------------------------------------------------------------------------------------------------------------------------------------------------------------------------------------------------------------------------------------------------------------------------------------------------------------------------------------------------------------------------------------------------------------------------------------------------------------------|
| 21. (CONT.) HISTORY AND SIGNIFICANCE. EXPAND BOX AS NECESSARY, OR ADD CONTINUATION PAGES.  Rectory is part of 304 S. Moniteau parcel - Sacred Heart Church.                                                                                                                                                                                                                                                                                                                                                                                                                                                                                                                    |
| 22. (CONT.) SOURCES OF INFORMATION. EXPAND BOX AS NECESSARY, OR ADD CONTINUATION PAGES.                                                                                                                                                                                                                                                                                                                                                                                                                                                                                                                                                                                        |
| City of Sedalia Water Department Records, 1914 Sanborn Map                                                                                                                                                                                                                                                                                                                                                                                                                                                                                                                                                                                                                     |
| 40. (CONT.) DESCRIPTION OF ENVIRONMENT AND OUTBUILDINGS. EXPAND BOX AS NECESSARY, OR ADD CONTINUATION PAGES.                                                                                                                                                                                                                                                                                                                                                                                                                                                                                                                                                                   |
| Suburban, sidewalk lined thoroughfare. Two-bay garage. The garage is constructed of dissimilar materials from the building. It has a front gable roof, asbestos siding and a poured-in-place concrete foundation. There is a window on the side that appears in-period of the house. Not contributing.                                                                                                                                                                                                                                                                                                                                                                         |
| 41. (CONT.) DESCRIPTION OF PRIMARY RESOURCE. EXPAND BOX AS NECESSARY, OR ADD CONTINUATION PAGES.                                                                                                                                                                                                                                                                                                                                                                                                                                                                                                                                                                               |
| This is a 2.5-story, 3-bay administration building in the Colonial Revival style built in 1923. The foundation is continuous brick. Exterior walls are original brick. The building has a medium hip roof clad in replacement asphalt shingles and four hip-roofed dormers. There is one offset right, brick chimney and one offset left, brick chimney. Windows are original wood, 1/1 double-hung sashes. There is a single-story, single-bay open porch characterized by a flat roof clad in asphalt shingles with square brick posts on brick wall stone piers.                                                                                                            |
| The left bay has a pair of 6/6 double hung windows on the 1st floor and a similar pair of windows on the second floor. The basement level of this story has a 3 lite window centered under the pair of windows on the 1st floor. The center bay has an arched wood front door with light and 2 sidelights and the second story has a smaller pair of 6/6 double hung windows. This bay has a brick and stone porch covering the front door on the 1st floor. The right bay is a mirror version of the left on all levels. All doors and windows are trimmed in cast stone and have cast stone lintels and sills. Previous house was on this location on the 1914 Sanborn maps. |
|                                                                                                                                                                                                                                                                                                                                                                                                                                                                                                                                                                                                                                                                                |
|                                                                                                                                                                                                                                                                                                                                                                                                                                                                                                                                                                                                                                                                                |
|                                                                                                                                                                                                                                                                                                                                                                                                                                                                                                                                                                                                                                                                                |