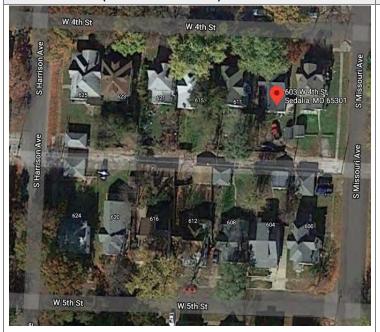

35 BASEMENT TYPE: 28. NO. OF BAYS (1ST FLOOR): 40. NO. OF OUTBUILDINGS (DESCRIBE IN BOX 40 CONT.): undetermined 29. ROOF TYPE: 36. FRONT PORCH TYPE/PLACEMENT: 41. FURTHER DESCRIPTION OF BUILDING FEATURES AND ASSOCIATED RESOURCES ON CONTINUATION PAGE. Cross gable open porch single-bay OTHER 42. CURRENT OWNER/ADDRESS: 43. FORM PREPARED BY (NAME AND ORG.): 44. SURVEY DATE: Robert Rollings Architects, LLC + SFS Architecture, November 2020 45 DATE OF REVISIONS: 06/25/2021 FOR SHPO USE DATE ENTERED IN INVENTORY: LEVEL OF SURVEY ADDITIONAL RESEARCH NEEDED? RECONNAISSANCE INTENSIVE YES NO NATIONAL REGISTER STATUS: OTHER: ☐ LISTED ☐ IN LISTED DISTRICT NAMF: PENDING LISTING ☐ ELIGIBLE (INDIVIDUALLY) ☐ ELIGIBLE (DISTRICT) ☐ NOT ELIGIBLE

■ NOT DETERMINED



#### SITE MAP/PLAN (include north arrow)



#### **PHOTOGRAPH**

PHOTOGRAPHER:
Kelly Batcheller-Mummey

DATE: 11/20/2020 DESCRIPTION:
Oblique facing NE





Page 3 PE\_AS\_006-065 603 W 4th St Sedalia

| ADDITIONAL INFORMATION                                                                                                                                                                                                                                                                                                                                                                                                                                                                                                                              |
|-------------------------------------------------------------------------------------------------------