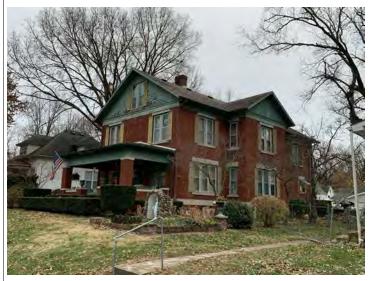

#### **PHOTOGRAPH**

PHOTOGRAPHER: Dana Gould DATE: 11/19/2020 DESCRIPTION:
Oblique facing NE

INSERT PHOTOGRAPH OF PRIMARY STRUCTURE ON PROPERTY.

Page 3 PE\_AS\_006-001 421 W 3rd St Sedalia

| ADDITIONAL INFORMATION                                                                                                                                                                                                                                                                                                                                                                                                                                                                                                                                                                                                                                                         |
|--------------------------------------------------------------------------------------------------------------------------------------------------------------------------------------------------------------------------------------------------------------------------------------------------------------------------------------------------------------------------------------------------------------------------------------------------------------------------------------------------------------------------------------------------------------------------------------------------------------------------------------------------------------------------------|
| 21. (CONT.) HISTORY AND SIGNIFICANCE. EXPAND BOX AS NECESSARY, OR ADD CONTINUATION PAGES.  Rectory is part of 304 S. Moniteau parcel - Sacred Heart Church.                                                                                                                                                                                                                                                                                                                                                                                                                                                                                                                    |
| 22. (CONT.) SOURCES OF INFORMATION. EXPAND BOX AS NECESSARY, OR ADD CONTINUATION PAGES.                                                                                                                                                                                                                                                                                                                                                                                                                                                                                                                                                                                        |
| City of Sedalia Water Department Records, 1914 Sanborn Map                                                                                                                                                                                                                                                                                                                                                                                                                                                                                                                                                                                                                     |
| 40. (CONT.) DESCRIPTION OF ENVIRONMENT AND OUTBUILDINGS. EXPAND BOX AS NECESSARY, OR ADD CONTINUATION PAGES.                                                                                                                                                                                                                                                                                                                                                                                                                                                                                                                                                                   |
| Suburban, sidewalk lined thoroughfare. Two-bay garage. The garage is constructed of dissimilar materials from the building. It has a front gable roof, asbestos siding and a poured-in-place concrete foundation. There is a window on the side that appears in-period of the house. Not contributing.                                                                                                                                                                                                                                                                                                                                                                         |
| 41. (CONT.) DESCRIPTION OF PRIMARY RESOURCE. EXPAND BOX AS NECESSARY, OR ADD CONTINUATION PAGES.                                                                                                                                                                                                                                                                                                                                                                                                                                                                                                                                                                               |
| This is a 2.5-story, 3-bay administration building in the Colonial Revival style built in 1923. The foundation is continuous brick. Exterior walls are original brick. The building has a medium hip roof clad in replacement asphalt shingles and four hip-roofed dormers. There is one offset right, brick chimney and one offset left, brick chimney. Windows are original wood, 1/1 double-hung sashes. There is a single-story, single-bay open porch characterized by a flat roof clad in asphalt shingles with square brick posts on brick wall stone piers.                                                                                                            |
| The left bay has a pair of 6/6 double hung windows on the 1st floor and a similar pair of windows on the second floor. The basement level of this story has a 3 lite window centered under the pair of windows on the 1st floor. The center bay has an arched wood front door with light and 2 sidelights and the second story has a smaller pair of 6/6 double hung windows. This bay has a brick and stone porch covering the front door on the 1st floor. The right bay is a mirror version of the left on all levels. All doors and windows are trimmed in cast stone and have cast stone lintels and sills. Previous house was on this location on the 1914 Sanborn maps. |
|                                                                                                                                                                                                                                                                                                                                                                                                                                                                                                                                                                                                                                                                                |
|                                                                                                                                                                                                                                                                                                                                                                                                                                                                                                                                                                                                                                                                                |
|                                                                                                                                                                                                                                                                                                                                                                                                                                                                                                                                                                                                                                                                                |