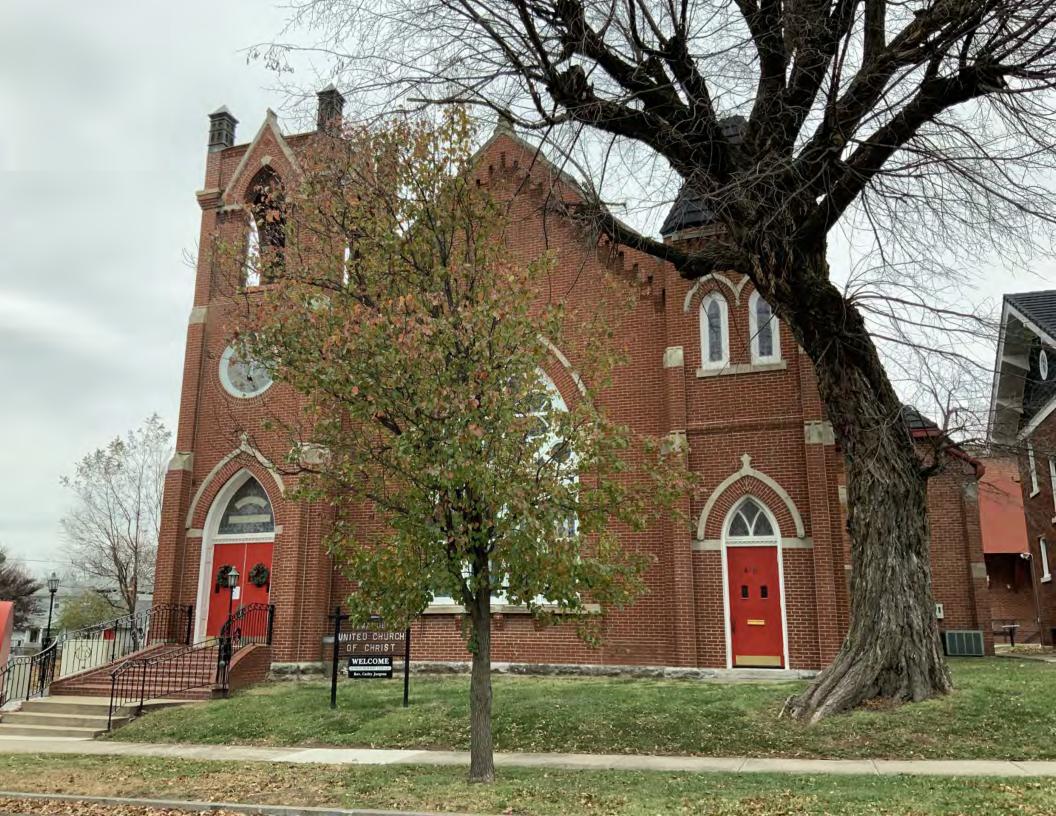

#### **PHOTOGRAPH**

PHOTOGRAPHER: Dana Gould DATE: 11/19/2020 DESCRIPTION:
Oblique facing NE

INSERT PHOTOGRAPH OF PRIMARY STRUCTURE ON PROPERTY.

Page 3 PE\_AS\_006-001 421 W 3rd St Sedalia

| ADDITIONAL INFORMATION                                                                                                                                                                                                                                                                                                                                                                                                                                                                                                                                                                                                                                                         |
|--------------------------------------------------------------------------------------------------------------------------------------------------------------------------------------------------------------------------------------------------------------------------------------------------------------------------------------------------------------------------------------------------------------------------------------------------------------------------------------------------------------------------------------------------------------------------------------------------------------------------------------------------------------------------------|
| 21. (CONT.) HISTORY AND SIGNIFICANCE. EXPAND BOX AS NECESSARY, OR ADD CONTINUATION PAGES.  Rectory is part of 304 S. Moniteau parcel - Sacred Heart Church.                                                                                                                                                                                                                                                                                                                                                                                                                                                                                                                    |
| 22. (CONT.) SOURCES OF INFORMATION. EXPAND BOX AS NECESSARY, OR ADD CONTINUATION PAGES.                                                                                                                                                                                                                                                                                                                                                                                                                                                                                                                                                                                        |
| City of Sedalia Water Department Records, 1914 Sanborn Map                                                                                                                                                                                                                                                                                                                                                                                                                                                                                                                                                                                                                     |
| 40. (CONT.) DESCRIPTION OF ENVIRONMENT AND OUTBUILDINGS. EXPAND BOX AS NECESSARY, OR ADD CONTINUATION PAGES.                                                                                                                                                                                                                                                                                                                                                                                                                                                                                                                                                                   |
| Suburban, sidewalk lined thoroughfare. Two-bay garage. The garage is constructed of dissimilar materials from the building. It has a front gable roof, asbestos siding and a poured-in-place concrete foundation. There is a window on the side that appears in-period of the house. Not contributing.                                                                                                                                                                                                                                                                                                                                                                         |
| 41. (CONT.) DESCRIPTION OF PRIMARY RESOURCE. EXPAND BOX AS NECESSARY, OR ADD CONTINUATION PAGES.                                                                                                                                                                                                                                                                                                                                                                                                                                                                                                                                                                               |
| This is a 2.5-story, 3-bay administration building in the Colonial Revival style built in 1923. The foundation is continuous brick. Exterior walls are original brick. The building has a medium hip roof clad in replacement asphalt shingles and four hip-roofed dormers. There is one offset right, brick chimney and one offset left, brick chimney. Windows are original wood, 1/1 double-hung sashes. There is a single-story, single-bay open porch characterized by a flat roof clad in asphalt shingles with square brick posts on brick wall stone piers.                                                                                                            |
| The left bay has a pair of 6/6 double hung windows on the 1st floor and a similar pair of windows on the second floor. The basement level of this story has a 3 lite window centered under the pair of windows on the 1st floor. The center bay has an arched wood front door with light and 2 sidelights and the second story has a smaller pair of 6/6 double hung windows. This bay has a brick and stone porch covering the front door on the 1st floor. The right bay is a mirror version of the left on all levels. All doors and windows are trimmed in cast stone and have cast stone lintels and sills. Previous house was on this location on the 1914 Sanborn maps. |
|                                                                                                                                                                                                                                                                                                                                                                                                                                                                                                                                                                                                                                                                                |
|                                                                                                                                                                                                                                                                                                                                                                                                                                                                                                                                                                                                                                                                                |
|                                                                                                                                                                                                                                                                                                                                                                                                                                                                                                                                                                                                                                                                                |