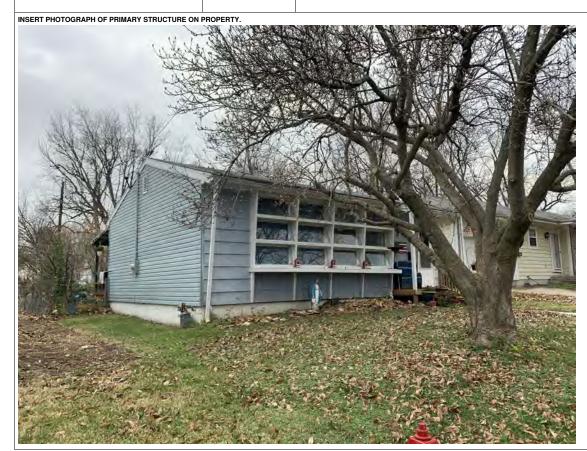

#### **PHOTOGRAPH**

PHOTOGRAPHER: Dana Gould DATE: 11/19/2020 DESCRIPTION:
Oblique facing NE

INSERT PHOTOGRAPH OF PRIMARY STRUCTURE ON PROPERTY.

Page 3 PE\_AS\_006-001 421 W 3rd St Sedalia

| ADDITIONAL INFORMATION                                                                                                                                                                                                                                                                                                                                                                                                                                                                                                                                                                                                                                                         |
|--------------------------------------------------------------------------------------------------------------------------------------------------------------------------------------------------------------------------------------------------------------------------------------------------------------------------------------------------------------------------------------------------------------------------------------------------------------------------------------------------------------------------------------------------------------------------------------------------------------------------------------------------------------------------------|
| 21. (CONT.) HISTORY AND SIGNIFICANCE. EXPAND BOX AS NECESSARY, OR ADD CONTINUATION PAGES.  Rectory is part of 304 S. Moniteau parcel - Sacred Heart Church.                                                                                                                                                                                                                                                                                                                                                                                                                                                                                                                    |
| 22. (CONT.) SOURCES OF INFORMATION. EXPAND BOX AS NECESSARY, OR ADD CONTINUATION PAGES.                                                                                                                                                                                                                                                                                                                                                                                                                                                                                                                                                                                        |
| City of Sedalia Water Department Records, 1914 Sanborn Map                                                                                                                                                                                                                                                                                                                                                                                                                                                                                                                                                                                                                     |
| 40. (CONT.) DESCRIPTION OF ENVIRONMENT AND OUTBUILDINGS. EXPAND BOX AS NECESSARY, OR ADD CONTINUATION PAGES.                                                                                                                                                                                                                                                                                                                                                                                                                                                                                                                                                                   |
| Suburban, sidewalk lined thoroughfare. Two-bay garage. The garage is constructed of dissimilar materials from the building. It has a front gable roof, asbestos siding and a poured-in-place concrete foundation. There is a window on the side that appears in-period of the house. Not contributing.                                                                                                                                                                                                                                                                                                                                                                         |
| 41. (CONT.) DESCRIPTION OF PRIMARY RESOURCE. EXPAND BOX AS NECESSARY, OR ADD CONTINUATION PAGES.                                                                                                                                                                                                                                                                                                                                                                                                                                                                                                                                                                               |
| This is a 2.5-story, 3-bay administration building in the Colonial Revival style built in 1923. The foundation is continuous brick. Exterior walls are original brick. The building has a medium hip roof clad in replacement asphalt shingles and four hip-roofed dormers. There is one offset right, brick chimney and one offset left, brick chimney. Windows are original wood, 1/1 double-hung sashes. There is a single-story, single-bay open porch characterized by a flat roof clad in asphalt shingles with square brick posts on brick wall stone piers.                                                                                                            |
| The left bay has a pair of 6/6 double hung windows on the 1st floor and a similar pair of windows on the second floor. The basement level of this story has a 3 lite window centered under the pair of windows on the 1st floor. The center bay has an arched wood front door with light and 2 sidelights and the second story has a smaller pair of 6/6 double hung windows. This bay has a brick and stone porch covering the front door on the 1st floor. The right bay is a mirror version of the left on all levels. All doors and windows are trimmed in cast stone and have cast stone lintels and sills. Previous house was on this location on the 1914 Sanborn maps. |
|                                                                                                                                                                                                                                                                                                                                                                                                                                                                                                                                                                                                                                                                                |
|                                                                                                                                                                                                                                                                                                                                                                                                                                                                                                                                                                                                                                                                                |
|                                                                                                                                                                                                                                                                                                                                                                                                                                                                                                                                                                                                                                                                                |