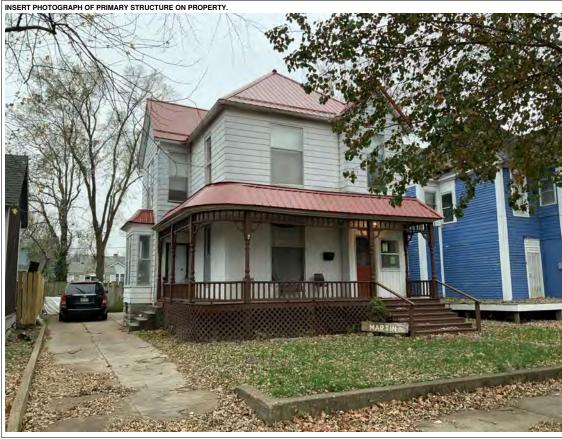

#### **PHOTOGRAPH**

PHOTOGRAPHER: Dana Gould DATE: 11/19/2020 DESCRIPTION:
Oblique facing NE

INSERT PHOTOGRAPH OF PRIMARY STRUCTURE ON PROPERTY.

Page 3 PE\_AS\_006-001 421 W 3rd St Sedalia

| ADDITIONAL INFORMATION                                                                                                                                                                                                                                                                                                                                                                                                                                                                                                                                                                                                                                                         |
|--------------------------------------------------------------------------------------------------------------------------------------------------------------------------------------------------------------------------------------------------------------------------------------------------------------------------------------------------------------------------------------------------------------------------------------------------------------------------------------------------------------------------------------------------------------------------------------------------------------------------------------------------------------------------------|
| 21. (CONT.) HISTORY AND SIGNIFICANCE. EXPAND BOX AS NECESSARY, OR ADD CONTINUATION PAGES.  Rectory is part of 304 S. Moniteau parcel - Sacred Heart Church.                                                                                                                                                                                                                                                                                                                                                                                                                                                                                                                    |
| 22. (CONT.) SOURCES OF INFORMATION. EXPAND BOX AS NECESSARY, OR ADD CONTINUATION PAGES.                                                                                                                                                                                                                                                                                                                                                                                                                                                                                                                                                                                        |
| City of Sedalia Water Department Records, 1914 Sanborn Map                                                                                                                                                                                                                                                                                                                                                                                                                                                                                                                                                                                                                     |
| 40. (CONT.) DESCRIPTION OF ENVIRONMENT AND OUTBUILDINGS. EXPAND BOX AS NECESSARY, OR ADD CONTINUATION PAGES.                                                                                                                                                                                                                                                                                                                                                                                                                                                                                                                                                                   |
| Suburban, sidewalk lined thoroughfare. Two-bay garage. The garage is constructed of dissimilar materials from the building. It has a front gable roof, asbestos siding and a poured-in-place concrete foundation. There is a window on the side that appears in-period of the house. Not contributing.                                                                                                                                                                                                                                                                                                                                                                         |
| 41. (CONT.) DESCRIPTION OF PRIMARY RESOURCE. EXPAND BOX AS NECESSARY, OR ADD CONTINUATION PAGES.                                                                                                                                                                                                                                                                                                                                                                                                                                                                                                                                                                               |
| This is a 2.5-story, 3-bay administration building in the Colonial Revival style built in 1923. The foundation is continuous brick. Exterior walls are original brick. The building has a medium hip roof clad in replacement asphalt shingles and four hip-roofed dormers. There is one offset right, brick chimney and one offset left, brick chimney. Windows are original wood, 1/1 double-hung sashes. There is a single-story, single-bay open porch characterized by a flat roof clad in asphalt shingles with square brick posts on brick wall stone piers.                                                                                                            |
| The left bay has a pair of 6/6 double hung windows on the 1st floor and a similar pair of windows on the second floor. The basement level of this story has a 3 lite window centered under the pair of windows on the 1st floor. The center bay has an arched wood front door with light and 2 sidelights and the second story has a smaller pair of 6/6 double hung windows. This bay has a brick and stone porch covering the front door on the 1st floor. The right bay is a mirror version of the left on all levels. All doors and windows are trimmed in cast stone and have cast stone lintels and sills. Previous house was on this location on the 1914 Sanborn maps. |
|                                                                                                                                                                                                                                                                                                                                                                                                                                                                                                                                                                                                                                                                                |
|                                                                                                                                                                                                                                                                                                                                                                                                                                                                                                                                                                                                                                                                                |
|                                                                                                                                                                                                                                                                                                                                                                                                                                                                                                                                                                                                                                                                                |