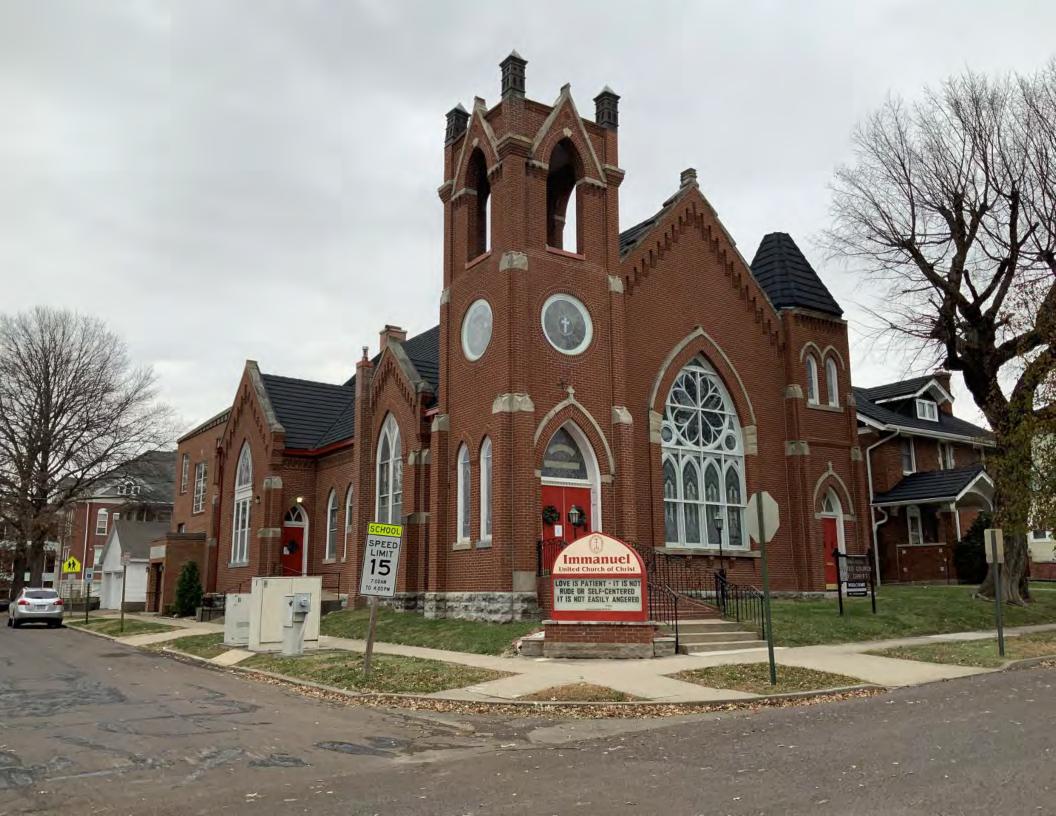

#### **PHOTOGRAPH**

PHOTOGRAPHER: Dana Gould DATE: 11/19/2020 DESCRIPTION:
Oblique facing NE

INSERT PHOTOGRAPH OF PRIMARY STRUCTURE ON PROPERTY.

Page 3 PE\_AS\_006-001 421 W 3rd St Sedalia

| ADDITIONAL INFORMATION                                                                                                                                                                                                                                                                                                                                                                                                                                                                                                                                                                                                                                                         |
|--------------------------------------------------------------------------------------------------------------------------------------------------------------------------------------------------------------------------------------------------------------------------------------------------------------------------------------------------------------------------------------------------------------------------------------------------------------------------------------------------------------------------------------------------------------------------------------------------------------------------------------------------------------------------------|
| 21. (CONT.) HISTORY AND SIGNIFICANCE. EXPAND BOX AS NECESSARY, OR ADD CONTINUATION PAGES.  Rectory is part of 304 S. Moniteau parcel - Sacred Heart Church.                                                                                                                                                                                                                                                                                                                                                                                                                                                                                                                    |
| 22. (CONT.) SOURCES OF INFORMATION. EXPAND BOX AS NECESSARY, OR ADD CONTINUATION PAGES.                                                                                                                                                                                                                                                                                                                                                                                                                                                                                                                                                                                        |
| City of Sedalia Water Department Records, 1914 Sanborn Map                                                                                                                                                                                                                                                                                                                                                                                                                                                                                                                                                                                                                     |
| 40. (CONT.) DESCRIPTION OF ENVIRONMENT AND OUTBUILDINGS. EXPAND BOX AS NECESSARY, OR ADD CONTINUATION PAGES.                                                                                                                                                                                                                                                                                                                                                                                                                                                                                                                                                                   |
| Suburban, sidewalk lined thoroughfare. Two-bay garage. The garage is constructed of dissimilar materials from the building. It has a front gable roof, asbestos siding and a poured-in-place concrete foundation. There is a window on the side that appears in-period of the house. Not contributing.                                                                                                                                                                                                                                                                                                                                                                         |
| 41. (CONT.) DESCRIPTION OF PRIMARY RESOURCE. EXPAND BOX AS NECESSARY, OR ADD CONTINUATION PAGES.                                                                                                                                                                                                                                                                                                                                                                                                                                                                                                                                                                               |
| This is a 2.5-story, 3-bay administration building in the Colonial Revival style built in 1923. The foundation is continuous brick. Exterior walls are original brick. The building has a medium hip roof clad in replacement asphalt shingles and four hip-roofed dormers. There is one offset right, brick chimney and one offset left, brick chimney. Windows are original wood, 1/1 double-hung sashes. There is a single-story, single-bay open porch characterized by a flat roof clad in asphalt shingles with square brick posts on brick wall stone piers.                                                                                                            |
| The left bay has a pair of 6/6 double hung windows on the 1st floor and a similar pair of windows on the second floor. The basement level of this story has a 3 lite window centered under the pair of windows on the 1st floor. The center bay has an arched wood front door with light and 2 sidelights and the second story has a smaller pair of 6/6 double hung windows. This bay has a brick and stone porch covering the front door on the 1st floor. The right bay is a mirror version of the left on all levels. All doors and windows are trimmed in cast stone and have cast stone lintels and sills. Previous house was on this location on the 1914 Sanborn maps. |
|                                                                                                                                                                                                                                                                                                                                                                                                                                                                                                                                                                                                                                                                                |
|                                                                                                                                                                                                                                                                                                                                                                                                                                                                                                                                                                                                                                                                                |
|                                                                                                                                                                                                                                                                                                                                                                                                                                                                                                                                                                                                                                                                                |

According to Sedalia's 1888-89 city directory, Charles E. Yeater (governor of the Philippine Islands and Missouri State Senator) briefly lived in this house. This house is on the Historical Inventory in the "Link to the Past" by Roger Maserang. This house is identified as one of Sedalia's significant buildings. The house first appears on the 1888 Sanborn Map. The 1908 Sanborn Map has a slightly different left corner of the current plan. The corner may have been filled in and the porch revised. Water department records indicate service began in 1892.