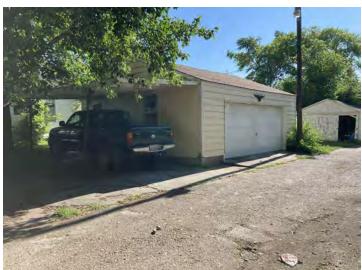

#### **PHOTOGRAPH**

PHOTOGRAPHER: Dana Gould DATE: 11/19/2020 DESCRIPTION:
Oblique facing NE

INSERT PHOTOGRAPH OF PRIMARY STRUCTURE ON PROPERTY.

Page 3 PE\_AS\_006-001 421 W 3rd St Sedalia

| ADDITIONAL INFORMATION                                                                                                                                                                                                                                                                                                                                                                                                                                                                                                                                                                                                                                                         |
|--------------------------------------------------------------------------------------------------------------------------------------------------------------------------------------------------------------------------------------------------------------------------------------------------------------------------------------------------------------------------------------------------------------------------------------------------------------------------------------------------------------------------------------------------------------------------------------------------------------------------------------------------------------------------------|
| 21. (CONT.) HISTORY AND SIGNIFICANCE. EXPAND BOX AS NECESSARY, OR ADD CONTINUATION PAGES.  Rectory is part of 304 S. Moniteau parcel - Sacred Heart Church.                                                                                                                                                                                                                                                                                                                                                                                                                                                                                                                    |
| 22. (CONT.) SOURCES OF INFORMATION. EXPAND BOX AS NECESSARY, OR ADD CONTINUATION PAGES.                                                                                                                                                                                                                                                                                                                                                                                                                                                                                                                                                                                        |
| City of Sedalia Water Department Records, 1914 Sanborn Map                                                                                                                                                                                                                                                                                                                                                                                                                                                                                                                                                                                                                     |
| 40. (CONT.) DESCRIPTION OF ENVIRONMENT AND OUTBUILDINGS. EXPAND BOX AS NECESSARY, OR ADD CONTINUATION PAGES.                                                                                                                                                                                                                                                                                                                                                                                                                                                                                                                                                                   |
| Suburban, sidewalk lined thoroughfare. Two-bay garage. The garage is constructed of dissimilar materials from the building. It has a front gable roof, asbestos siding and a poured-in-place concrete foundation. There is a window on the side that appears in-period of the house. Not contributing.                                                                                                                                                                                                                                                                                                                                                                         |
| 41. (CONT.) DESCRIPTION OF PRIMARY RESOURCE. EXPAND BOX AS NECESSARY, OR ADD CONTINUATION PAGES.                                                                                                                                                                                                                                                                                                                                                                                                                                                                                                                                                                               |
| This is a 2.5-story, 3-bay administration building in the Colonial Revival style built in 1923. The foundation is continuous brick. Exterior walls are original brick. The building has a medium hip roof clad in replacement asphalt shingles and four hip-roofed dormers. There is one offset right, brick chimney and one offset left, brick chimney. Windows are original wood, 1/1 double-hung sashes. There is a single-story, single-bay open porch characterized by a flat roof clad in asphalt shingles with square brick posts on brick wall stone piers.                                                                                                            |
| The left bay has a pair of 6/6 double hung windows on the 1st floor and a similar pair of windows on the second floor. The basement level of this story has a 3 lite window centered under the pair of windows on the 1st floor. The center bay has an arched wood front door with light and 2 sidelights and the second story has a smaller pair of 6/6 double hung windows. This bay has a brick and stone porch covering the front door on the 1st floor. The right bay is a mirror version of the left on all levels. All doors and windows are trimmed in cast stone and have cast stone lintels and sills. Previous house was on this location on the 1914 Sanborn maps. |
|                                                                                                                                                                                                                                                                                                                                                                                                                                                                                                                                                                                                                                                                                |
|                                                                                                                                                                                                                                                                                                                                                                                                                                                                                                                                                                                                                                                                                |
|                                                                                                                                                                                                                                                                                                                                                                                                                                                                                                                                                                                                                                                                                |

Oblique facing NW

Photo - Out Building

Photo - Out Building

Page 1 PE\_AS\_006-002 505 W 3rd St Sedalia

| 1. SURVEY NO.                                       |              | 2. SURVEY NAME:                |                                          |                                                     |
|-----------------------------------------------------|--------------|--------------------------------|------------------------------------------|-----------------------------------------------------|
| PE_AS_006-002                                       |              | Victorian Towers Survey        |                                          |                                                     |
| 3. COUNTY:                                          |              | 4. ADDRESS (STREET NO.)        | STREET (NAME)                            |                                                     |
| Pettis                                              |              | 505                            | W 3rd St                                 |                                                     |
| 5. CITY:                                            | VICINITY     | 6. LAT / LONG                  |                                          | 7. TOWNSHIP / RANGE / SECTION                       |
| Sedalia                                             |              | 38.708669700 / -93.23293050    | 0                                        | 1 1                                                 |
| 8.HISTORIC NAME (IF KNOWN):                         |              |                                | 9. PRESENT/OTHER NAME (IF K              | NOWN):                                              |
| 10. OWNERSHIP:                                      |              | 11A. HISTORIC USE (IF KNOWN):  |                                          | 11B. CURRENT USE:                                   |
| Private                                             |              | Domestic : Single Dwellin      | g                                        | Domestic : Single Dwelling                          |
| HISTORICAL INFORMATION                              |              |                                |                                          |                                                     |
| 12. CONSTRUCTION DATE:                              |              | 15. ARCHITECT:                 |                                          | 18. PREVIOUSLY SURVEYED?                            |
| circa 1955                                          |              |                                |                                          | CITE SURVEY NAME IN BOX 22 CONT. (PAGE 3)           |
| 13. SIGNIFICANT DATE/PERIOD:                        |              | 16. BUILDER/CONTRACTOR:        |                                          | 19. ON NATIONAL REGISTER?                           |
| 1880-1940                                           |              |                                |                                          | ☐INDIVIDUAL ☐DISTRICT                               |
|                                                     |              |                                |                                          | CITE NOMINATION NAME IN BOX 22 CONT. (PAGE 3)       |
| 14. AREA(S) OF SIGNIFICANCE:                        |              | 17. ORIGINAL OR SIGNIFICANT OV | /NER:                                    | 20. NATIONAL REGISTER ELIGIBLE?                     |
| C: Design/Construction                              |              |                                |                                          | ☐ INDIVIDUALLY ELIGIBLE                             |
|                                                     |              |                                |                                          | ☐ DISTRICT POTENTIAL (☐ C☐ NC)                      |
|                                                     |              |                                |                                          | ✓ NOT ELIGIBLE  NOT DETERMINED                      |
| 21. HISTORY AND SIGNIFICANCE ON CONTINUAT           | ION PAGE.    |                                | 22. SOURCES OF INFORMATION               | ON CONTINUATION PAGE. 🗹                             |
| ARCHITECTURAL INFORMAT                              | ION          |                                |                                          |                                                     |
| 23. CATEGORY OF PROPERTY:                           |              | 30: ROOF MATERIAL:             |                                          | 7.WINDOWS:                                          |
| <b>❷</b> BUILDING(S) □ SITE                         |              | asphalt shingles (replace      | ment)                                    | ✓ HISTORIC □ REPLACEMENT                            |
| ☐STRUCTURE ☐OBJECT                                  |              |                                |                                          | PANE ARRANGEMENT:<br>2/2 double-hung sashes         |
|                                                     |              |                                |                                          |                                                     |
| 24. VERNACULAR OR PROPERTY TYPE:                    |              | 31. CHIMNEY PLACEMENT:         |                                          | 38. ACREAGE (RURAL):  VISIBLE FROM PUBLIC ROAD?   ✓ |
|                                                     |              | offset left                    |                                          | VISIBLE FROM PUBLIC ROAD?                           |
| 25. ARCHITECTURAL STYLE:                            |              | 32. STRUCTURAL SYSTEM:         |                                          | 39. CHANGES (DESCRIBE IN BOX 41 CONT.):             |
| Modern Movement                                     |              | frame                          |                                          | ADDITIONS DATE(S):                                  |
| 26. PLAN SHAPE:                                     |              | 33. EXTERIOR WALL CLADDING:    |                                          | ALTERED DATE(S):                                    |
| rectangular                                         |              | vinyl siding                   |                                          | MOVED DATE(S):  ENDANGERED BY:                      |
| 27. NO. OF STORIES:                                 |              | 34. FOUNDATION MATERIAL:       |                                          | ENDANGERED DT.                                      |
| 1                                                   |              | poured concrete                |                                          |                                                     |
|                                                     |              | ·                              |                                          |                                                     |
| 28. NO. OF BAYS (1ST FLOOR):                        |              | 35. BASEMENT TYPE:             |                                          | 40. NO. OF OUTBUILDINGS (DESCRIBE IN BOX 40 CONT.): |
| 3                                                   |              | full                           |                                          |                                                     |
| 29. ROOF TYPE:                                      |              | 36. FRONT PORCH TYPE/PLACEM    | ENT:                                     | 41. FURTHER DESCRIPTION OF BUILDING FEATURES        |
| Low hip                                             |              | platform/stoop                 |                                          | AND ASSOCIATED RESOURCES ON CONTINUATION PAGE.      |
| 071170                                              |              |                                |                                          |                                                     |
| OTHER                                               |              |                                |                                          |                                                     |
| 42. CURRENT OWNER/ADDRESS:                          |              | 43. FORM PREPARED BY (NAME A   | and org.):<br>s, LLC + SFS Architecture. | 44. SURVEY DATE:                                    |
|                                                     |              | Inc.                           | s, LLC + SI S Alcilitecture              | November 2020                                       |
|                                                     |              |                                |                                          | 45. DATE OF REVISIONS:                              |
|                                                     |              |                                |                                          | 06/22/2021                                          |
| FOR SHPO USE                                        |              | I                              |                                          |                                                     |
| DATE ENTERED IN INVENTORY:                          |              | LEVEL OF SURVEY                |                                          | ADDITIONAL RESEARCH NEEDED?                         |
|                                                     |              | RECONNAISSANCE                 | INTENSIVE                                | YES NO                                              |
| NATIONAL DECISTS STATUS                             |              |                                |                                          |                                                     |
| NATIONAL REGISTER STATUS:  LISTED IN LISTED DISTRIC | г            |                                | OTHER:                                   |                                                     |
| NAME:                                               | •            |                                |                                          |                                                     |
|                                                     | BLE (INDIVIE | DUALLY)                        |                                          |                                                     |
| □ ELIGIBLE (DISTRICT) □ NOT E                       |              | <del>-</del> · /               |                                          |                                                     |
| □ NOT DETERMINED                                    |              |                                |                                          |                                                     |