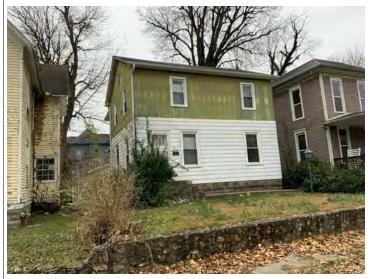

#### **PHOTOGRAPH**

PHOTOGRAPHER: Dana Gould DATE: 11/19/2020 DESCRIPTION:
Oblique facing NE

INSERT PHOTOGRAPH OF PRIMARY STRUCTURE ON PROPERTY.

Page 3 PE\_AS\_006-001 421 W 3rd St Sedalia

| ADDITIONAL INFORMATION                                                                                                                                                                                                                                                                                                                                                                                                                                                                                                                                                                                                                                                         |
|--------------------------------------------------------------------------------------------------------------------------------------------------------------------------------------------------------------------------------------------------------------------------------------------------------------------------------------------------------------------------------------------------------------------------------------------------------------------------------------------------------------------------------------------------------------------------------------------------------------------------------------------------------------------------------|
| 21. (CONT.) HISTORY AND SIGNIFICANCE. EXPAND BOX AS NECESSARY, OR ADD CONTINUATION PAGES.  Rectory is part of 304 S. Moniteau parcel - Sacred Heart Church.                                                                                                                                                                                                                                                                                                                                                                                                                                                                                                                    |
| 22. (CONT.) SOURCES OF INFORMATION. EXPAND BOX AS NECESSARY, OR ADD CONTINUATION PAGES.                                                                                                                                                                                                                                                                                                                                                                                                                                                                                                                                                                                        |
| City of Sedalia Water Department Records, 1914 Sanborn Map                                                                                                                                                                                                                                                                                                                                                                                                                                                                                                                                                                                                                     |
| 40. (CONT.) DESCRIPTION OF ENVIRONMENT AND OUTBUILDINGS. EXPAND BOX AS NECESSARY, OR ADD CONTINUATION PAGES.                                                                                                                                                                                                                                                                                                                                                                                                                                                                                                                                                                   |
| Suburban, sidewalk lined thoroughfare. Two-bay garage. The garage is constructed of dissimilar materials from the building. It has a front gable roof, asbestos siding and a poured-in-place concrete foundation. There is a window on the side that appears in-period of the house. Not contributing.                                                                                                                                                                                                                                                                                                                                                                         |
| 41. (CONT.) DESCRIPTION OF PRIMARY RESOURCE. EXPAND BOX AS NECESSARY, OR ADD CONTINUATION PAGES.                                                                                                                                                                                                                                                                                                                                                                                                                                                                                                                                                                               |
| This is a 2.5-story, 3-bay administration building in the Colonial Revival style built in 1923. The foundation is continuous brick. Exterior walls are original brick. The building has a medium hip roof clad in replacement asphalt shingles and four hip-roofed dormers. There is one offset right, brick chimney and one offset left, brick chimney. Windows are original wood, 1/1 double-hung sashes. There is a single-story, single-bay open porch characterized by a flat roof clad in asphalt shingles with square brick posts on brick wall stone piers.                                                                                                            |
| The left bay has a pair of 6/6 double hung windows on the 1st floor and a similar pair of windows on the second floor. The basement level of this story has a 3 lite window centered under the pair of windows on the 1st floor. The center bay has an arched wood front door with light and 2 sidelights and the second story has a smaller pair of 6/6 double hung windows. This bay has a brick and stone porch covering the front door on the 1st floor. The right bay is a mirror version of the left on all levels. All doors and windows are trimmed in cast stone and have cast stone lintels and sills. Previous house was on this location on the 1914 Sanborn maps. |
|                                                                                                                                                                                                                                                                                                                                                                                                                                                                                                                                                                                                                                                                                |
|                                                                                                                                                                                                                                                                                                                                                                                                                                                                                                                                                                                                                                                                                |
|                                                                                                                                                                                                                                                                                                                                                                                                                                                                                                                                                                                                                                                                                |