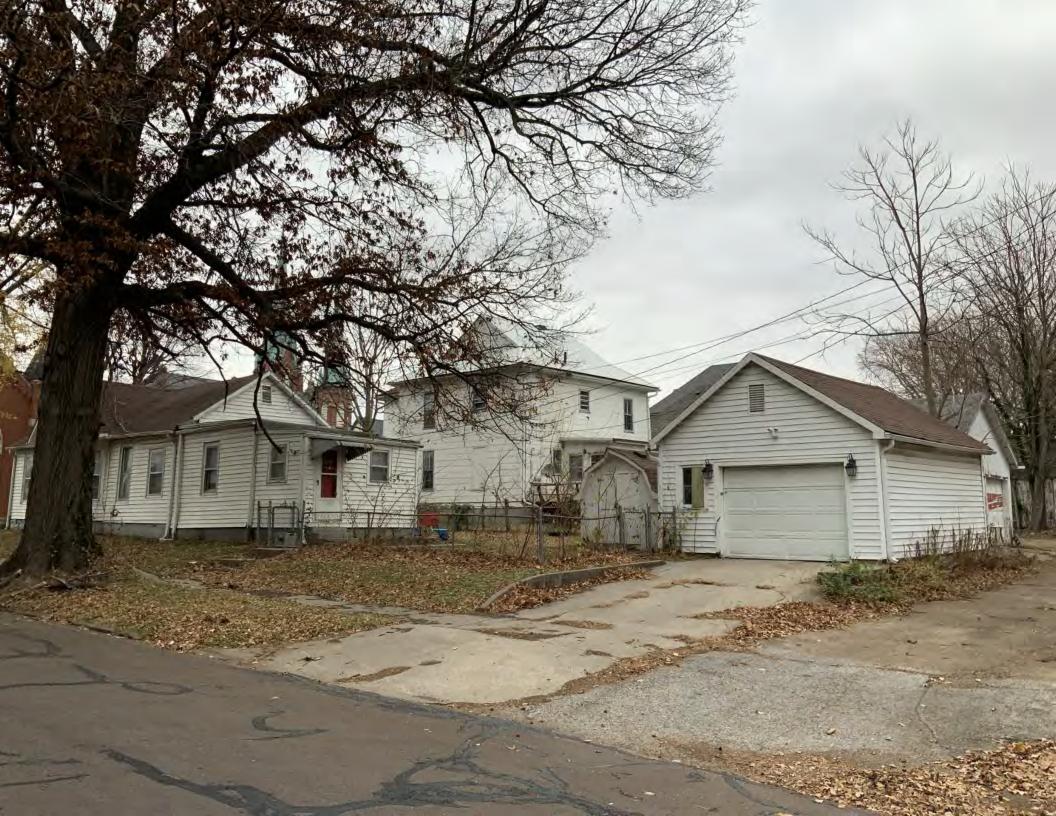

#### **PHOTOGRAPH**

PHOTOGRAPHER: Dana Gould DATE: 11/19/2020 DESCRIPTION:
Oblique facing NE

INSERT PHOTOGRAPH OF PRIMARY STRUCTURE ON PROPERTY.

Page 3 PE\_AS\_006-001 421 W 3rd St Sedalia

| ADDITIONAL INFORMATION                                                                                                                                                                                                                                                                                                                                                                                                                                                                                                                                                                                                                                                         |
|--------------------------------------------------------------------------------------------------------------------------------------------------------------------------------------------------------------------------------------------------------------------------------------------------------------------------------------------------------------------------------------------------------------------------------------------------------------------------------------------------------------------------------------------------------------------------------------------------------------------------------------------------------------------------------|
| 21. (CONT.) HISTORY AND SIGNIFICANCE. EXPAND BOX AS NECESSARY, OR ADD CONTINUATION PAGES.  Rectory is part of 304 S. Moniteau parcel - Sacred Heart Church.                                                                                                                                                                                                                                                                                                                                                                                                                                                                                                                    |
| 22. (CONT.) SOURCES OF INFORMATION. EXPAND BOX AS NECESSARY, OR ADD CONTINUATION PAGES.                                                                                                                                                                                                                                                                                                                                                                                                                                                                                                                                                                                        |
| City of Sedalia Water Department Records, 1914 Sanborn Map                                                                                                                                                                                                                                                                                                                                                                                                                                                                                                                                                                                                                     |
| 40. (CONT.) DESCRIPTION OF ENVIRONMENT AND OUTBUILDINGS. EXPAND BOX AS NECESSARY, OR ADD CONTINUATION PAGES.                                                                                                                                                                                                                                                                                                                                                                                                                                                                                                                                                                   |
| Suburban, sidewalk lined thoroughfare. Two-bay garage. The garage is constructed of dissimilar materials from the building. It has a front gable roof, asbestos siding and a poured-in-place concrete foundation. There is a window on the side that appears in-period of the house. Not contributing.                                                                                                                                                                                                                                                                                                                                                                         |
| 41. (CONT.) DESCRIPTION OF PRIMARY RESOURCE. EXPAND BOX AS NECESSARY, OR ADD CONTINUATION PAGES.                                                                                                                                                                                                                                                                                                                                                                                                                                                                                                                                                                               |
| This is a 2.5-story, 3-bay administration building in the Colonial Revival style built in 1923. The foundation is continuous brick. Exterior walls are original brick. The building has a medium hip roof clad in replacement asphalt shingles and four hip-roofed dormers. There is one offset right, brick chimney and one offset left, brick chimney. Windows are original wood, 1/1 double-hung sashes. There is a single-story, single-bay open porch characterized by a flat roof clad in asphalt shingles with square brick posts on brick wall stone piers.                                                                                                            |
| The left bay has a pair of 6/6 double hung windows on the 1st floor and a similar pair of windows on the second floor. The basement level of this story has a 3 lite window centered under the pair of windows on the 1st floor. The center bay has an arched wood front door with light and 2 sidelights and the second story has a smaller pair of 6/6 double hung windows. This bay has a brick and stone porch covering the front door on the 1st floor. The right bay is a mirror version of the left on all levels. All doors and windows are trimmed in cast stone and have cast stone lintels and sills. Previous house was on this location on the 1914 Sanborn maps. |
|                                                                                                                                                                                                                                                                                                                                                                                                                                                                                                                                                                                                                                                                                |
|                                                                                                                                                                                                                                                                                                                                                                                                                                                                                                                                                                                                                                                                                |
|                                                                                                                                                                                                                                                                                                                                                                                                                                                                                                                                                                                                                                                                                |

Oblique facing NW

Photo - Out Building

Photo - Out Building

Page 1 PE\_AS\_006-002 505 W 3rd St Sedalia

| 1. SURVEY NO.                                       |              | 2. SURVEY NAME:                |                                          |                                                     |
|-----------------------------------------------------|--------------|--------------------------------|------------------------------------------|-----------------------------------------------------|
| PE_AS_006-002                                       |              | Victorian Towers Survey        |                                          |                                                     |
| 3. COUNTY:                                          |              | 4. ADDRESS (STREET NO.)        | STREET (NAME)                            |                                                     |
| Pettis                                              |              | 505                            | W 3rd St                                 |                                                     |
| 5. CITY:                                            | VICINITY     | 6. LAT / LONG                  |                                          | 7. TOWNSHIP / RANGE / SECTION                       |
| Sedalia                                             |              | 38.708669700 / -93.23293050    | 0                                        | 1 1                                                 |
| 8.HISTORIC NAME (IF KNOWN):                         |              |                                | 9. PRESENT/OTHER NAME (IF K              | NOWN):                                              |
| 10. OWNERSHIP:                                      |              | 11A. HISTORIC USE (IF KNOWN):  |                                          | 11B. CURRENT USE:                                   |
| Private                                             |              | Domestic : Single Dwellin      | g                                        | Domestic : Single Dwelling                          |
| HISTORICAL INFORMATION                              |              |                                |                                          |                                                     |
| 12. CONSTRUCTION DATE:                              |              | 15. ARCHITECT:                 |                                          | 18. PREVIOUSLY SURVEYED?                            |
| circa 1955                                          |              |                                |                                          | CITE SURVEY NAME IN BOX 22 CONT. (PAGE 3)           |
| 13. SIGNIFICANT DATE/PERIOD:                        |              | 16. BUILDER/CONTRACTOR:        |                                          | 19. ON NATIONAL REGISTER?                           |
| 1880-1940                                           |              |                                |                                          | ☐INDIVIDUAL ☐DISTRICT                               |
|                                                     |              |                                |                                          | CITE NOMINATION NAME IN BOX 22 CONT. (PAGE 3)       |
| 14. AREA(S) OF SIGNIFICANCE:                        |              | 17. ORIGINAL OR SIGNIFICANT OV | /NER:                                    | 20. NATIONAL REGISTER ELIGIBLE?                     |
| C: Design/Construction                              |              |                                |                                          | ☐ INDIVIDUALLY ELIGIBLE                             |
|                                                     |              |                                |                                          | ☐ DISTRICT POTENTIAL (☐ C☐ NC)                      |
|                                                     |              |                                |                                          | ✓ NOT ELIGIBLE  NOT DETERMINED                      |
| 21. HISTORY AND SIGNIFICANCE ON CONTINUAT           | ION PAGE.    |                                | 22. SOURCES OF INFORMATION               | ON CONTINUATION PAGE. 🗹                             |
| ARCHITECTURAL INFORMAT                              | ION          |                                |                                          |                                                     |
| 23. CATEGORY OF PROPERTY:                           |              | 30: ROOF MATERIAL:             |                                          | 7.WINDOWS:                                          |
| <b>❷</b> BUILDING(S) □ SITE                         |              | asphalt shingles (replace      | ment)                                    | ✓ HISTORIC □ REPLACEMENT                            |
| ☐STRUCTURE ☐OBJECT                                  |              |                                |                                          | PANE ARRANGEMENT:<br>2/2 double-hung sashes         |
|                                                     |              |                                |                                          |                                                     |
| 24. VERNACULAR OR PROPERTY TYPE:                    |              | 31. CHIMNEY PLACEMENT:         |                                          | 38. ACREAGE (RURAL):  VISIBLE FROM PUBLIC ROAD?   ✓ |
|                                                     |              | offset left                    |                                          | VISIBLE FROM PUBLIC ROAD?                           |
| 25. ARCHITECTURAL STYLE:                            |              | 32. STRUCTURAL SYSTEM:         |                                          | 39. CHANGES (DESCRIBE IN BOX 41 CONT.):             |
| Modern Movement                                     |              | frame                          |                                          | ADDITIONS DATE(S):                                  |
| 26. PLAN SHAPE:                                     |              | 33. EXTERIOR WALL CLADDING:    |                                          | ALTERED DATE(S):                                    |
| rectangular                                         |              | vinyl siding                   |                                          | MOVED DATE(S):  ENDANGERED BY:                      |
| 27. NO. OF STORIES:                                 |              | 34. FOUNDATION MATERIAL:       |                                          | ENDANGERED DT.                                      |
| 1                                                   |              | poured concrete                |                                          |                                                     |
|                                                     |              | ·                              |                                          |                                                     |
| 28. NO. OF BAYS (1ST FLOOR):                        |              | 35. BASEMENT TYPE:             |                                          | 40. NO. OF OUTBUILDINGS (DESCRIBE IN BOX 40 CONT.): |
| 3                                                   |              | full                           |                                          |                                                     |
| 29. ROOF TYPE:                                      |              | 36. FRONT PORCH TYPE/PLACEM    | ENT:                                     | 41. FURTHER DESCRIPTION OF BUILDING FEATURES        |
| Low hip                                             |              | platform/stoop                 |                                          | AND ASSOCIATED RESOURCES ON CONTINUATION PAGE.      |
| 071170                                              |              |                                |                                          |                                                     |
| OTHER                                               |              |                                |                                          |                                                     |
| 42. CURRENT OWNER/ADDRESS:                          |              | 43. FORM PREPARED BY (NAME A   | and org.):<br>s, LLC + SFS Architecture. | 44. SURVEY DATE:                                    |
|                                                     |              | Inc.                           | s, LLC + SI S Alcilitecture              | November 2020                                       |
|                                                     |              |                                |                                          | 45. DATE OF REVISIONS:                              |
|                                                     |              |                                |                                          | 06/22/2021                                          |
| FOR SHPO USE                                        |              | I                              |                                          |                                                     |
| DATE ENTERED IN INVENTORY:                          |              | LEVEL OF SURVEY                |                                          | ADDITIONAL RESEARCH NEEDED?                         |
|                                                     |              | RECONNAISSANCE                 | INTENSIVE                                | YES NO                                              |
| NATIONAL DECISTS STATUS                             |              |                                |                                          |                                                     |
| NATIONAL REGISTER STATUS:  LISTED IN LISTED DISTRIC | г            |                                | OTHER:                                   |                                                     |
| NAME:                                               | •            |                                |                                          |                                                     |
|                                                     | BLE (INDIVIE | DUALLY)                        |                                          |                                                     |
| □ ELIGIBLE (DISTRICT) □ NOT E                       |              | <del>-</del> · /               |                                          |                                                     |
| □ NOT DETERMINED                                    |              |                                |                                          |                                                     |