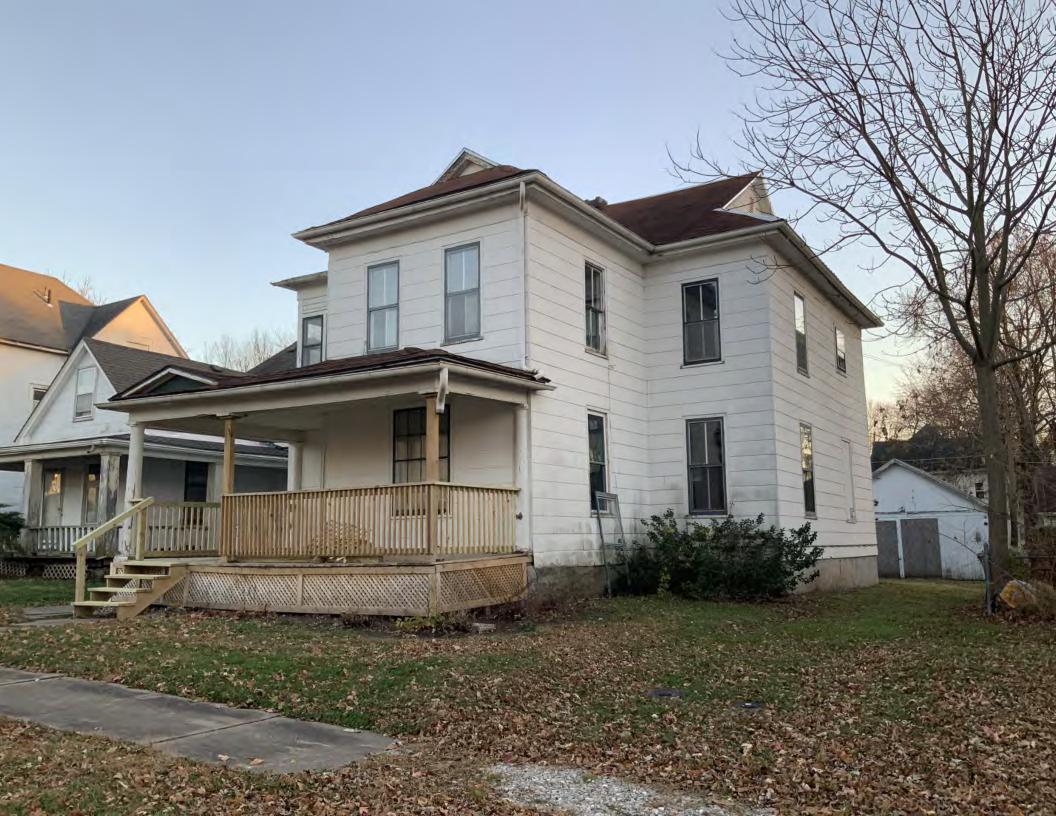

#### **PHOTOGRAPH**

PHOTOGRAPHER: Dana Gould DATE: 11/19/2020 DESCRIPTION:
Oblique facing NE

INSERT PHOTOGRAPH OF PRIMARY STRUCTURE ON PROPERTY.

Page 3 PE\_AS\_006-001 421 W 3rd St Sedalia

| ADDITIONAL INFORMATION                                                                                                                                                                                                                                                                                                                                                                                                                                                                                                                                                                                                                                                         |
|--------------------------------------------------------------------------------------------------------------------------------------------------------------------------------------------------------------------------------------------------------------------------------------------------------------------------------------------------------------------------------------------------------------------------------------------------------------------------------------------------------------------------------------------------------------------------------------------------------------------------------------------------------------------------------|
| 21. (CONT.) HISTORY AND SIGNIFICANCE. EXPAND BOX AS NECESSARY, OR ADD CONTINUATION PAGES.  Rectory is part of 304 S. Moniteau parcel - Sacred Heart Church.                                                                                                                                                                                                                                                                                                                                                                                                                                                                                                                    |
| 22. (CONT.) SOURCES OF INFORMATION. EXPAND BOX AS NECESSARY, OR ADD CONTINUATION PAGES.                                                                                                                                                                                                                                                                                                                                                                                                                                                                                                                                                                                        |
| City of Sedalia Water Department Records, 1914 Sanborn Map                                                                                                                                                                                                                                                                                                                                                                                                                                                                                                                                                                                                                     |
| 40. (CONT.) DESCRIPTION OF ENVIRONMENT AND OUTBUILDINGS. EXPAND BOX AS NECESSARY, OR ADD CONTINUATION PAGES.                                                                                                                                                                                                                                                                                                                                                                                                                                                                                                                                                                   |
| Suburban, sidewalk lined thoroughfare. Two-bay garage. The garage is constructed of dissimilar materials from the building. It has a front gable roof, asbestos siding and a poured-in-place concrete foundation. There is a window on the side that appears in-period of the house. Not contributing.                                                                                                                                                                                                                                                                                                                                                                         |
| 41. (CONT.) DESCRIPTION OF PRIMARY RESOURCE. EXPAND BOX AS NECESSARY, OR ADD CONTINUATION PAGES.                                                                                                                                                                                                                                                                                                                                                                                                                                                                                                                                                                               |
| This is a 2.5-story, 3-bay administration building in the Colonial Revival style built in 1923. The foundation is continuous brick. Exterior walls are original brick. The building has a medium hip roof clad in replacement asphalt shingles and four hip-roofed dormers. There is one offset right, brick chimney and one offset left, brick chimney. Windows are original wood, 1/1 double-hung sashes. There is a single-story, single-bay open porch characterized by a flat roof clad in asphalt shingles with square brick posts on brick wall stone piers.                                                                                                            |
| The left bay has a pair of 6/6 double hung windows on the 1st floor and a similar pair of windows on the second floor. The basement level of this story has a 3 lite window centered under the pair of windows on the 1st floor. The center bay has an arched wood front door with light and 2 sidelights and the second story has a smaller pair of 6/6 double hung windows. This bay has a brick and stone porch covering the front door on the 1st floor. The right bay is a mirror version of the left on all levels. All doors and windows are trimmed in cast stone and have cast stone lintels and sills. Previous house was on this location on the 1914 Sanborn maps. |
|                                                                                                                                                                                                                                                                                                                                                                                                                                                                                                                                                                                                                                                                                |
|                                                                                                                                                                                                                                                                                                                                                                                                                                                                                                                                                                                                                                                                                |
|                                                                                                                                                                                                                                                                                                                                                                                                                                                                                                                                                                                                                                                                                |