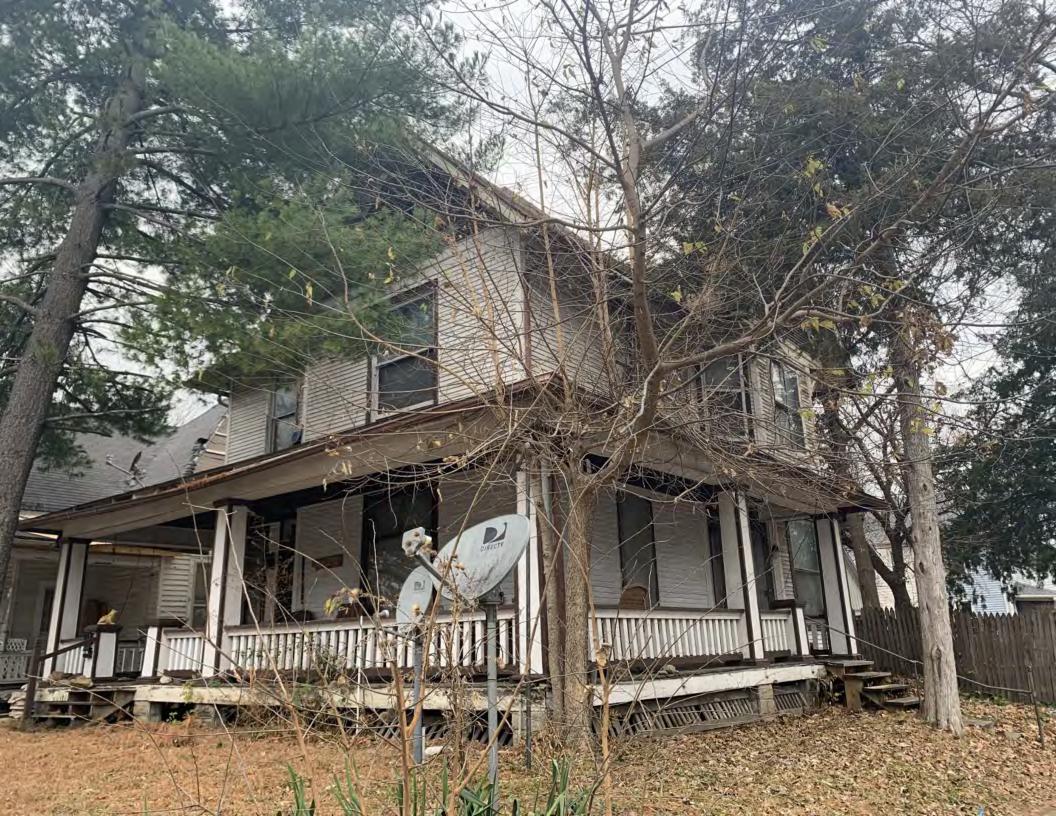

#### **PHOTOGRAPH**

PHOTOGRAPHER: Dana Gould DATE: 11/19/2020 DESCRIPTION:
Oblique facing NE

INSERT PHOTOGRAPH OF PRIMARY STRUCTURE ON PROPERTY.

Page 3 PE\_AS\_006-001 421 W 3rd St Sedalia

| ADDITIONAL INFORMATION                                                                                                                                                                                                                                                                                                                                                                                                                                                                                                                                                                                                                                                         |
|--------------------------------------------------------------------------------------------------------------------------------------------------------------------------------------------------------------------------------------------------------------------------------------------------------------------------------------------------------------------------------------------------------------------------------------------------------------------------------------------------------------------------------------------------------------------------------------------------------------------------------------------------------------------------------|
| 21. (CONT.) HISTORY AND SIGNIFICANCE. EXPAND BOX AS NECESSARY, OR ADD CONTINUATION PAGES.  Rectory is part of 304 S. Moniteau parcel - Sacred Heart Church.                                                                                                                                                                                                                                                                                                                                                                                                                                                                                                                    |
| 22. (CONT.) SOURCES OF INFORMATION. EXPAND BOX AS NECESSARY, OR ADD CONTINUATION PAGES.                                                                                                                                                                                                                                                                                                                                                                                                                                                                                                                                                                                        |
| City of Sedalia Water Department Records, 1914 Sanborn Map                                                                                                                                                                                                                                                                                                                                                                                                                                                                                                                                                                                                                     |
| 40. (CONT.) DESCRIPTION OF ENVIRONMENT AND OUTBUILDINGS. EXPAND BOX AS NECESSARY, OR ADD CONTINUATION PAGES.                                                                                                                                                                                                                                                                                                                                                                                                                                                                                                                                                                   |
| Suburban, sidewalk lined thoroughfare. Two-bay garage. The garage is constructed of dissimilar materials from the building. It has a front gable roof, asbestos siding and a poured-in-place concrete foundation. There is a window on the side that appears in-period of the house. Not contributing.                                                                                                                                                                                                                                                                                                                                                                         |
| 41. (CONT.) DESCRIPTION OF PRIMARY RESOURCE. EXPAND BOX AS NECESSARY, OR ADD CONTINUATION PAGES.                                                                                                                                                                                                                                                                                                                                                                                                                                                                                                                                                                               |
| This is a 2.5-story, 3-bay administration building in the Colonial Revival style built in 1923. The foundation is continuous brick. Exterior walls are original brick. The building has a medium hip roof clad in replacement asphalt shingles and four hip-roofed dormers. There is one offset right, brick chimney and one offset left, brick chimney. Windows are original wood, 1/1 double-hung sashes. There is a single-story, single-bay open porch characterized by a flat roof clad in asphalt shingles with square brick posts on brick wall stone piers.                                                                                                            |
| The left bay has a pair of 6/6 double hung windows on the 1st floor and a similar pair of windows on the second floor. The basement level of this story has a 3 lite window centered under the pair of windows on the 1st floor. The center bay has an arched wood front door with light and 2 sidelights and the second story has a smaller pair of 6/6 double hung windows. This bay has a brick and stone porch covering the front door on the 1st floor. The right bay is a mirror version of the left on all levels. All doors and windows are trimmed in cast stone and have cast stone lintels and sills. Previous house was on this location on the 1914 Sanborn maps. |
|                                                                                                                                                                                                                                                                                                                                                                                                                                                                                                                                                                                                                                                                                |
|                                                                                                                                                                                                                                                                                                                                                                                                                                                                                                                                                                                                                                                                                |
|                                                                                                                                                                                                                                                                                                                                                                                                                                                                                                                                                                                                                                                                                |