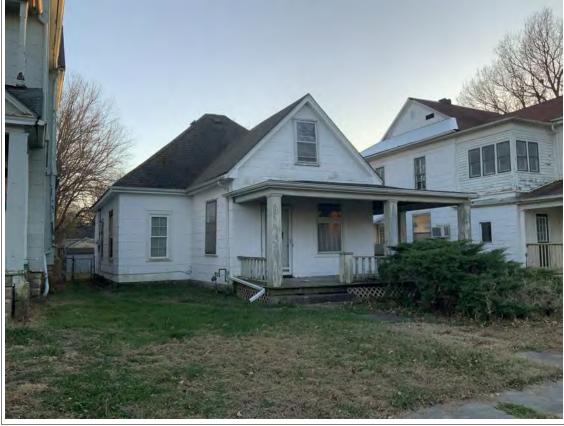

|                                                     |  |  |
| ☐ ELIGIBLE (DISTRICT) ☐ NOT ELIGIBLE ☐ NOT DETERMINED |                                  |                                                        |                              |                                                     |  |  |
| LUNOI DETERMINED                                      |                                  |                                                        |                              |                                                     |  |  |



## **LOCATION MAP (include north arrow)**



## SITE MAP/PLAN (include north arrow)

#### **PHOTOGRAPH**

PHOTOGRAPHER:
Kelly Batcheller-Mummey

DATE: 11/19/2020 DESCRIPTION:
Oblique facing NE

INSERT PHOTOGRAPH OF PRIMARY STRUCTURE ON PROPERTY.





Page 3 PE\_AS\_006-047 413 W 4th St Sedalia

| ADDITIONAL INFORMATION                                                                                                                                                                                                                                                                                                     |
|----------------------------------------------------------------------------------------------------------------------------------------------------------------------------------------------------------------------------------------------------------------------------------------------------------------------------|
| 21. (CONT.) HISTORY AND SIGNIFICANCE. EXPAND BOX AS NECESSARY, OR ADD CONTINUATION PAGES.