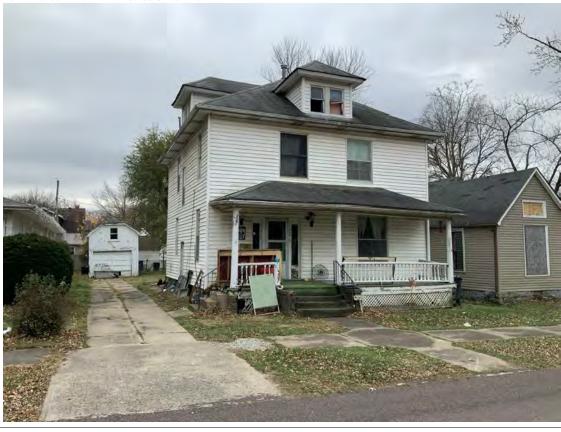

#### **PHOTOGRAPH**

PHOTOGRAPHER: Dana Gould DATE: 11/19/2020 DESCRIPTION:
Oblique facing NE

INSERT PHOTOGRAPH OF PRIMARY STRUCTURE ON PROPERTY.

Page 3 PE\_AS\_006-001 421 W 3rd St Sedalia

| ADDITIONAL INFORMATION                                                                                                                                                                                                                                                                                                                                                                                                                                                                                                                                                                                                                                                         |
|--------------------------------------------------------------------------------------------------------------------------------------------------------------------------------------------------------------------------------------------------------------------------------------------------------------------------------------------------------------------------------------------------------------------------------------------------------------------------------------------------------------------------------------------------------------------------------------------------------------------------------------------------------------------------------|
| 21. (CONT.) HISTORY AND SIGNIFICANCE. EXPAND BOX AS NECESSARY, OR ADD CONTINUATION PAGES.  Rectory is part of 304 S. Moniteau parcel - Sacred Heart Church.                                                                                                                                                                                                                                                                                                                                                                                                                                                                                                                    |
| 22. (CONT.) SOURCES OF INFORMATION. EXPAND BOX AS NECESSARY, OR ADD CONTINUATION PAGES.                                                                                                                                                                                                                                                                                                                                                                                                                                                                                                                                                                                        |
| City of Sedalia Water Department Records, 1914 Sanborn Map                                                                                                                                                                                                                                                                                                                                                                                                                                                                                                                                                                                                                     |
| 40. (CONT.) DESCRIPTION OF ENVIRONMENT AND OUTBUILDINGS. EXPAND BOX AS NECESSARY, OR ADD CONTINUATION PAGES.                                                                                                                                                                                                                                                                                                                                                                                                                                                                                                                                                                   |
| Suburban, sidewalk lined thoroughfare. Two-bay garage. The garage is constructed of dissimilar materials from the building. It has a front gable roof, asbestos siding and a poured-in-place concrete foundation. There is a window on the side that appears in-period of the house. Not contributing.                                                                                                                                                                                                                                                                                                                                                                         |
| 41. (CONT.) DESCRIPTION OF PRIMARY RESOURCE. EXPAND BOX AS NECESSARY, OR ADD CONTINUATION PAGES.                                                                                                                                                                                                                                                                                                                                                                                                                                                                                                                                                                               |
| This is a 2.5-story, 3-bay administration building in the Colonial Revival style built in 1923. The foundation is continuous brick. Exterior walls are original brick. The building has a medium hip roof clad in replacement asphalt shingles and four hip-roofed dormers. There is one offset right, brick chimney and one offset left, brick chimney. Windows are original wood, 1/1 double-hung sashes. There is a single-story, single-bay open porch characterized by a flat roof clad in asphalt shingles with square brick posts on brick wall stone piers.                                                                                                            |
| The left bay has a pair of 6/6 double hung windows on the 1st floor and a similar pair of windows on the second floor. The basement level of this story has a 3 lite window centered under the pair of windows on the 1st floor. The center bay has an arched wood front door with light and 2 sidelights and the second story has a smaller pair of 6/6 double hung windows. This bay has a brick and stone porch covering the front door on the 1st floor. The right bay is a mirror version of the left on all levels. All doors and windows are trimmed in cast stone and have cast stone lintels and sills. Previous house was on this location on the 1914 Sanborn maps. |
|                                                                                                                                                                                                                                                                                                                                                                                                                                                                                                                                                                                                                                                                                |
|                                                                                                                                                                                                                                                                                                                                                                                                                                                                                                                                                                                                                                                                                |
|                                                                                                                                                                                                                                                                                                                                                                                                                                                                                                                                                                                                                                                                                |