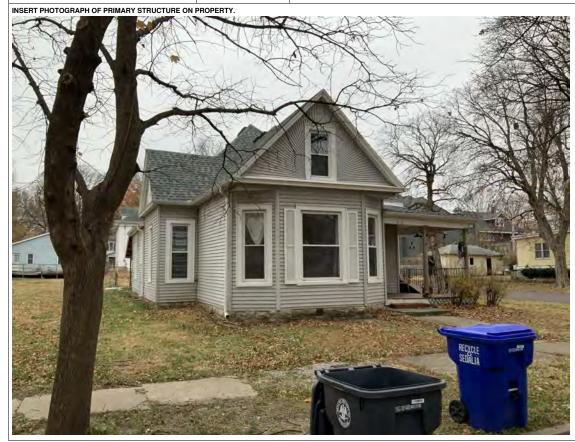

#### **PHOTOGRAPH**

PHOTOGRAPHER: Dana Gould DATE: 11/19/2020 DESCRIPTION:
Oblique facing NE

INSERT PHOTOGRAPH OF PRIMARY STRUCTURE ON PROPERTY.

Page 3 PE\_AS\_006-001 421 W 3rd St Sedalia

| ADDITIONAL INFORMATION                                                                                                                                                                                                                                                                                                                                                                                                                                                                                                                                                                                                                                                         |
|--------------------------------------------------------------------------------------------------------------------------------------------------------------------------------------------------------------------------------------------------------------------------------------------------------------------------------------------------------------------------------------------------------------------------------------------------------------------------------------------------------------------------------------------------------------------------------------------------------------------------------------------------------------------------------|
| 21. (CONT.) HISTORY AND SIGNIFICANCE. EXPAND BOX AS NECESSARY, OR ADD CONTINUATION PAGES.  Rectory is part of 304 S. Moniteau parcel - Sacred Heart Church.                                                                                                                                                                                                                                                                                                                                                                                                                                                                                                                    |
| 22. (CONT.) SOURCES OF INFORMATION. EXPAND BOX AS NECESSARY, OR ADD CONTINUATION PAGES.                                                                                                                                                                                                                                                                                                                                                                                                                                                                                                                                                                                        |
| City of Sedalia Water Department Records, 1914 Sanborn Map                                                                                                                                                                                                                                                                                                                                                                                                                                                                                                                                                                                                                     |
| 40. (CONT.) DESCRIPTION OF ENVIRONMENT AND OUTBUILDINGS. EXPAND BOX AS NECESSARY, OR ADD CONTINUATION PAGES.                                                                                                                                                                                                                                                                                                                                                                                                                                                                                                                                                                   |
| Suburban, sidewalk lined thoroughfare. Two-bay garage. The garage is constructed of dissimilar materials from the building. It has a front gable roof, asbestos siding and a poured-in-place concrete foundation. There is a window on the side that appears in-period of the house. Not contributing.                                                                                                                                                                                                                                                                                                                                                                         |
| 41. (CONT.) DESCRIPTION OF PRIMARY RESOURCE. EXPAND BOX AS NECESSARY, OR ADD CONTINUATION PAGES.                                                                                                                                                                                                                                                                                                                                                                                                                                                                                                                                                                               |
| This is a 2.5-story, 3-bay administration building in the Colonial Revival style built in 1923. The foundation is continuous brick. Exterior walls are original brick. The building has a medium hip roof clad in replacement asphalt shingles and four hip-roofed dormers. There is one offset right, brick chimney and one offset left, brick chimney. Windows are original wood, 1/1 double-hung sashes. There is a single-story, single-bay open porch characterized by a flat roof clad in asphalt shingles with square brick posts on brick wall stone piers.                                                                                                            |
| The left bay has a pair of 6/6 double hung windows on the 1st floor and a similar pair of windows on the second floor. The basement level of this story has a 3 lite window centered under the pair of windows on the 1st floor. The center bay has an arched wood front door with light and 2 sidelights and the second story has a smaller pair of 6/6 double hung windows. This bay has a brick and stone porch covering the front door on the 1st floor. The right bay is a mirror version of the left on all levels. All doors and windows are trimmed in cast stone and have cast stone lintels and sills. Previous house was on this location on the 1914 Sanborn maps. |
|                                                                                                                                                                                                                                                                                                                                                                                                                                                                                                                                                                                                                                                                                |
|                                                                                                                                                                                                                                                                                                                                                                                                                                                                                                                                                                                                                                                                                |
|                                                                                                                                                                                                                                                                                                                                                                                                                                                                                                                                                                                                                                                                                |