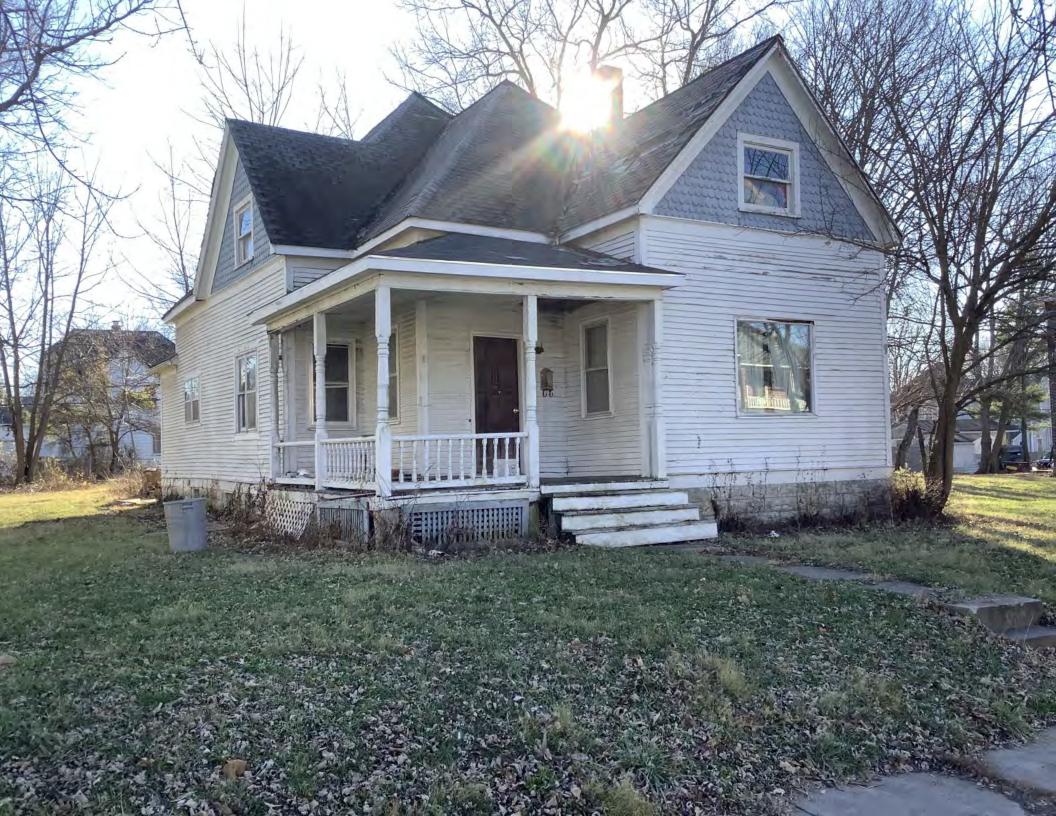

#### **PHOTOGRAPH**

PHOTOGRAPHER: Dana Gould DATE: 11/19/2020 DESCRIPTION:
Oblique facing NE

INSERT PHOTOGRAPH OF PRIMARY STRUCTURE ON PROPERTY.

Page 3 PE\_AS\_006-001 421 W 3rd St Sedalia

| ADDITIONAL INFORMATION                                                                                                                                                                                                                                                                                                                                                                                                                                                                                                                                                                                                                                                         |
|--------------------------------------------------------------------------------------------------------------------------------------------------------------------------------------------------------------------------------------------------------------------------------------------------------------------------------------------------------------------------------------------------------------------------------------------------------------------------------------------------------------------------------------------------------------------------------------------------------------------------------------------------------------------------------|
| 21. (CONT.) HISTORY AND SIGNIFICANCE. EXPAND BOX AS NECESSARY, OR ADD CONTINUATION PAGES.  Rectory is part of 304 S. Moniteau parcel - Sacred Heart Church.                                                                                                                                                                                                                                                                                                                                                                                                                                                                                                                    |
| 22. (CONT.) SOURCES OF INFORMATION. EXPAND BOX AS NECESSARY, OR ADD CONTINUATION PAGES.                                                                                                                                                                                                                                                                                                                                                                                                                                                                                                                                                                                        |
| City of Sedalia Water Department Records, 1914 Sanborn Map                                                                                                                                                                                                                                                                                                                                                                                                                                                                                                                                                                                                                     |
| 40. (CONT.) DESCRIPTION OF ENVIRONMENT AND OUTBUILDINGS. EXPAND BOX AS NECESSARY, OR ADD CONTINUATION PAGES.                                                                                                                                                                                                                                                                                                                                                                                                                                                                                                                                                                   |
| Suburban, sidewalk lined thoroughfare. Two-bay garage. The garage is constructed of dissimilar materials from the building. It has a front gable roof, asbestos siding and a poured-in-place concrete foundation. There is a window on the side that appears in-period of the house. Not contributing.                                                                                                                                                                                                                                                                                                                                                                         |
| 41. (CONT.) DESCRIPTION OF PRIMARY RESOURCE. EXPAND BOX AS NECESSARY, OR ADD CONTINUATION PAGES.                                                                                                                                                                                                                                                                                                                                                                                                                                                                                                                                                                               |
| This is a 2.5-story, 3-bay administration building in the Colonial Revival style built in 1923. The foundation is continuous brick. Exterior walls are original brick. The building has a medium hip roof clad in replacement asphalt shingles and four hip-roofed dormers. There is one offset right, brick chimney and one offset left, brick chimney. Windows are original wood, 1/1 double-hung sashes. There is a single-story, single-bay open porch characterized by a flat roof clad in asphalt shingles with square brick posts on brick wall stone piers.                                                                                                            |
| The left bay has a pair of 6/6 double hung windows on the 1st floor and a similar pair of windows on the second floor. The basement level of this story has a 3 lite window centered under the pair of windows on the 1st floor. The center bay has an arched wood front door with light and 2 sidelights and the second story has a smaller pair of 6/6 double hung windows. This bay has a brick and stone porch covering the front door on the 1st floor. The right bay is a mirror version of the left on all levels. All doors and windows are trimmed in cast stone and have cast stone lintels and sills. Previous house was on this location on the 1914 Sanborn maps. |
|                                                                                                                                                                                                                                                                                                                                                                                                                                                                                                                                                                                                                                                                                |
|                                                                                                                                                                                                                                                                                                                                                                                                                                                                                                                                                                                                                                                                                |
|                                                                                                                                                                                                                                                                                                                                                                                                                                                                                                                                                                                                                                                                                |