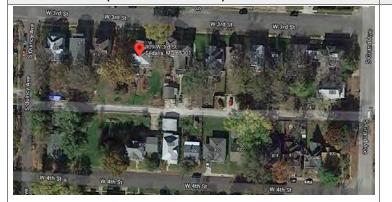

----------------------------|
| DATE ENTERED IN INVENTORY:           | LEVEL OF SURVEY |           | ADDITIONAL RESEARCH NEEDED? |
|                                      | RECONNAISSANCE  | INTENSIVE | YES NO                      |
| NATIONAL REGISTER STATUS:            |                 | OTHER:    |                             |
| ☐ LISTED ☐ IN LISTED DISTRICT        |                 |           |                             |
| NAME:                                |                 |           |                             |
| PENDING LISTING ELIGIBLE (INDIVIDUAL | LLY)            |           |                             |
| FLIGIBLE (DISTRICT) NOT FLIGIBLE     |                 |           |                             |

■ NOT DETERMINED



#### SITE MAP/PLAN (include north arrow)



#### **PHOTOGRAPH**

PHOTOGRAPHER:
Jude Rollings

DATE: 12/04/2020 DESCRIPTION:
Oblique facing NE





Page 3 PE\_AS\_006-024 909 W 3rd St Sedalia

| ADDITIONAL INFORMATION                                                                                                                                               |
|----------------------------------------------------------------------------------------------------------------------------------------------------------------------|
| 21. (CONT.) HISTORY AND SIGNIFICANCE. EXPAND BOX AS NECESSARY, OR ADD CONTINUATION PAGES.                                                                            |
| Water Dept. record is damaged with no date. House is identical to 821 W. 3rd. built in 1904.