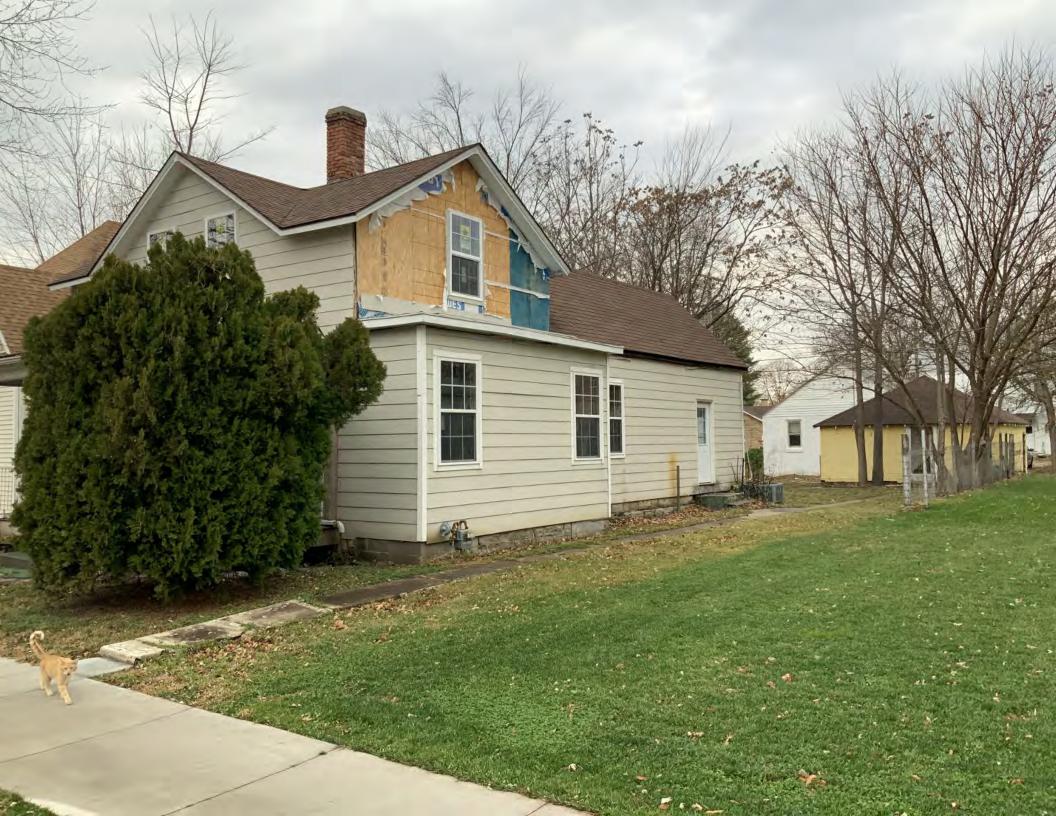

Oblique facing NW

Photo - Out Building

Photo - Out Building

Page 1 PE\_AS\_006-002 505 W 3rd St Sedalia

| 1. SURVEY NO.                                       |              | 2. SURVEY NAME:                |                                          |                                                     |
|-----------------------------------------------------|--------------|--------------------------------|------------------------------------------|-----------------------------------------------------|
| PE_AS_006-002                                       |              | Victorian Towers Survey        |                                          |                                                     |
| 3. COUNTY:                                          |              | 4. ADDRESS (STREET NO.)        | STREET (NAME)                            |                                                     |
| Pettis                                              |              | 505                            | W 3rd St                                 |                                                     |
| 5. CITY:                                            | VICINITY     | 6. LAT / LONG                  |                                          | 7. TOWNSHIP / RANGE / SECTION                       |
| Sedalia                                             |              | 38.708669700 / -93.23293050    | 0                                        | 1 1                                                 |
| 8.HISTORIC NAME (IF KNOWN):                         |              |                                | 9. PRESENT/OTHER NAME (IF K              | NOWN):                                              |
| 10. OWNERSHIP:                                      |              | 11A. HISTORIC USE (IF KNOWN):  |                                          | 11B. CURRENT USE:                                   |
| Private                                             |              | Domestic : Single Dwellin      | g                                        | Domestic : Single Dwelling                          |
| HISTORICAL INFORMATION                              |              |                                |                                          |                                                     |
| 12. CONSTRUCTION DATE:                              |              | 15. ARCHITECT:                 |                                          | 18. PREVIOUSLY SURVEYED?                            |
| circa 1955                                          |              |                                |                                          | CITE SURVEY NAME IN BOX 22 CONT. (PAGE 3)           |
| 13. SIGNIFICANT DATE/PERIOD:                        |              | 16. BUILDER/CONTRACTOR:        |                                          | 19. ON NATIONAL REGISTER?                           |
| 1880-1940                                           |              |                                |                                          | ☐INDIVIDUAL ☐DISTRICT                               |
|                                                     |              |                                |                                          | CITE NOMINATION NAME IN BOX 22 CONT. (PAGE 3)       |
| 14. AREA(S) OF SIGNIFICANCE:                        |              | 17. ORIGINAL OR SIGNIFICANT OV | /NER:                                    | 20. NATIONAL REGISTER ELIGIBLE?                     |
| C: Design/Construction                              |              |                                |                                          | ☐ INDIVIDUALLY ELIGIBLE                             |
|                                                     |              |                                |                                          | ☐ DISTRICT POTENTIAL (☐ C☐ NC)                      |
|                                                     |              |                                |                                          | ✓ NOT ELIGIBLE  NOT DETERMINED                      |
| 21. HISTORY AND SIGNIFICANCE ON CONTINUAT           | ION PAGE.    |                                | 22. SOURCES OF INFORMATION               | ON CONTINUATION PAGE. 🗹                             |
| ARCHITECTURAL INFORMAT                              | ION          |                                |                                          |                                                     |
| 23. CATEGORY OF PROPERTY:                           |              | 30: ROOF MATERIAL:             |                                          | 7.WINDOWS:                                          |
| <b>❷</b> BUILDING(S) □ SITE                         |              | asphalt shingles (replace      | ment)                                    | ✓ HISTORIC □ REPLACEMENT                            |
| ☐STRUCTURE ☐OBJECT                                  |              |                                |                                          | PANE ARRANGEMENT:<br>2/2 double-hung sashes         |
|                                                     |              |                                |                                          |                                                     |
| 24. VERNACULAR OR PROPERTY TYPE:                    |              | 31. CHIMNEY PLACEMENT:         |                                          | 38. ACREAGE (RURAL):  VISIBLE FROM PUBLIC ROAD?   ✓ |
|                                                     |              | offset left                    |                                          | VISIBLE FROM PUBLIC ROAD?                           |
| 25. ARCHITECTURAL STYLE:                            |              | 32. STRUCTURAL SYSTEM:         |                                          | 39. CHANGES (DESCRIBE IN BOX 41 CONT.):             |
| Modern Movement                                     |              | frame                          |                                          | ADDITIONS DATE(S):                                  |
| 26. PLAN SHAPE:                                     |              | 33. EXTERIOR WALL CLADDING:    |                                          | ALTERED DATE(S):                                    |
| rectangular                                         |              | vinyl siding                   |                                          | MOVED DATE(S):  ENDANGERED BY:                      |
| 27. NO. OF STORIES:                                 |              | 34. FOUNDATION MATERIAL:       |                                          | ENDANGERED DT.                                      |
| 1                                                   |              | poured concrete                |                                          |                                                     |
|                                                     |              | ·                              |                                          |                                                     |
| 28. NO. OF BAYS (1ST FLOOR):                        |              | 35. BASEMENT TYPE:             |                                          | 40. NO. OF OUTBUILDINGS (DESCRIBE IN BOX 40 CONT.): |
| 3                                                   |              | full                           |                                          |                                                     |
| 29. ROOF TYPE:                                      |              | 36. FRONT PORCH TYPE/PLACEM    | ENT:                                     | 41. FURTHER DESCRIPTION OF BUILDING FEATURES        |
| Low hip                                             |              | platform/stoop                 |                                          | AND ASSOCIATED RESOURCES ON CONTINUATION PAGE.      |
| 071170                                              |              |                                |                                          |                                                     |
| OTHER                                               |              |                                |                                          |                                                     |
| 42. CURRENT OWNER/ADDRESS:                          |              | 43. FORM PREPARED BY (NAME A   | and org.):<br>s, LLC + SFS Architecture. | 44. SURVEY DATE:                                    |
|                                                     |              | Inc.                           | s, LLC + SI S Alcilitecture              | November 2020                                       |
|                                                     |              |                                |                                          | 45. DATE OF REVISIONS:                              |
|                                                     |              |                                |                                          | 06/22/2021                                          |
| FOR SHPO USE                                        |              | I                              |                                          |                                                     |
| DATE ENTERED IN INVENTORY:                          |              | LEVEL OF SURVEY                |                                          | ADDITIONAL RESEARCH NEEDED?                         |
|                                                     |              | RECONNAISSANCE                 | INTENSIVE                                | YES NO                                              |
| NATIONAL DECISTS STATUS                             |              |                                |                                          |                                                     |
| NATIONAL REGISTER STATUS:  LISTED IN LISTED DISTRIC | г            |                                | OTHER:                                   |                                                     |
| NAME:                                               | •            |                                |                                          |                                                     |
|                                                     | BLE (INDIVIE | DUALLY)                        |                                          |                                                     |
| □ ELIGIBLE (DISTRICT) □ NOT E                       |              | <del>-</del> · /               |                                          |                                                     |
| □ NOT DETERMINED                                    |              |                                |                                          |                                                     |

### ADDITIONAL INFORMATION

| 21 | (CONT ) HISTORY | AND SIGNIFICANCE | FYPAND BOY AS N | IECESSARY OR ADD | CONTINUATION PAGES |
|----|-----------------|------------------|-----------------|------------------|--------------------|