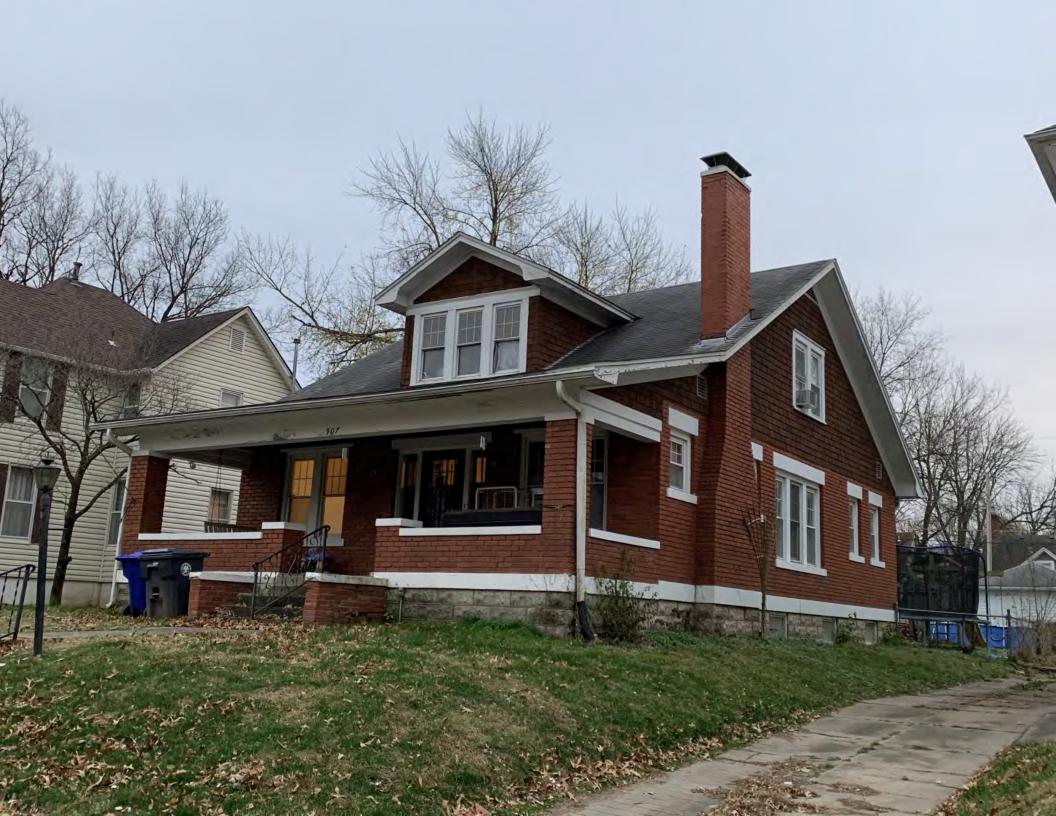

#### **PHOTOGRAPH**

PHOTOGRAPHER: Dana Gould DATE: 11/19/2020 DESCRIPTION:
Oblique facing NE

INSERT PHOTOGRAPH OF PRIMARY STRUCTURE ON PROPERTY.

Page 3 PE\_AS\_006-001 421 W 3rd St Sedalia

| ADDITIONAL INFORMATION                                                                                                                                                                                                                                                                                                                                                                                                                                                                                                                                                                                                                                                         |
|--------------------------------------------------------------------------------------------------------------------------------------------------------------------------------------------------------------------------------------------------------------------------------------------------------------------------------------------------------------------------------------------------------------------------------------------------------------------------------------------------------------------------------------------------------------------------------------------------------------------------------------------------------------------------------|
| 21. (CONT.) HISTORY AND SIGNIFICANCE. EXPAND BOX AS NECESSARY, OR ADD CONTINUATION PAGES.  Rectory is part of 304 S. Moniteau parcel - Sacred Heart Church.                                                                                                                                                                                                                                                                                                                                                                                                                                                                                                                    |
| 22. (CONT.) SOURCES OF INFORMATION. EXPAND BOX AS NECESSARY, OR ADD CONTINUATION PAGES.                                                                                                                                                                                                                                                                                                                                                                                                                                                                                                                                                                                        |
| City of Sedalia Water Department Records, 1914 Sanborn Map                                                                                                                                                                                                                                                                                                                                                                                                                                                                                                                                                                                                                     |
| 40. (CONT.) DESCRIPTION OF ENVIRONMENT AND OUTBUILDINGS. EXPAND BOX AS NECESSARY, OR ADD CONTINUATION PAGES.                                                                                                                                                                                                                                                                                                                                                                                                                                                                                                                                                                   |
| Suburban, sidewalk lined thoroughfare. Two-bay garage. The garage is constructed of dissimilar materials from the building. It has a front gable roof, asbestos siding and a poured-in-place concrete foundation. There is a window on the side that appears in-period of the house. Not contributing.                                                                                                                                                                                                                                                                                                                                                                         |
| 41. (CONT.) DESCRIPTION OF PRIMARY RESOURCE. EXPAND BOX AS NECESSARY, OR ADD CONTINUATION PAGES.                                                                                                                                                                                                                                                                                                                                                                                                                                                                                                                                                                               |
| This is a 2.5-story, 3-bay administration building in the Colonial Revival style built in 1923. The foundation is continuous brick. Exterior walls are original brick. The building has a medium hip roof clad in replacement asphalt shingles and four hip-roofed dormers. There is one offset right, brick chimney and one offset left, brick chimney. Windows are original wood, 1/1 double-hung sashes. There is a single-story, single-bay open porch characterized by a flat roof clad in asphalt shingles with square brick posts on brick wall stone piers.                                                                                                            |
| The left bay has a pair of 6/6 double hung windows on the 1st floor and a similar pair of windows on the second floor. The basement level of this story has a 3 lite window centered under the pair of windows on the 1st floor. The center bay has an arched wood front door with light and 2 sidelights and the second story has a smaller pair of 6/6 double hung windows. This bay has a brick and stone porch covering the front door on the 1st floor. The right bay is a mirror version of the left on all levels. All doors and windows are trimmed in cast stone and have cast stone lintels and sills. Previous house was on this location on the 1914 Sanborn maps. |
|                                                                                                                                                                                                                                                                                                                                                                                                                                                                                                                                                                                                                                                                                |
|                                                                                                                                                                                                                                                                                                                                                                                                                                                                                                                                                                                                                                                                                |
|                                                                                                                                                                                                                                                                                                                                                                                                                                                                                                                                                                                                                                                                                |