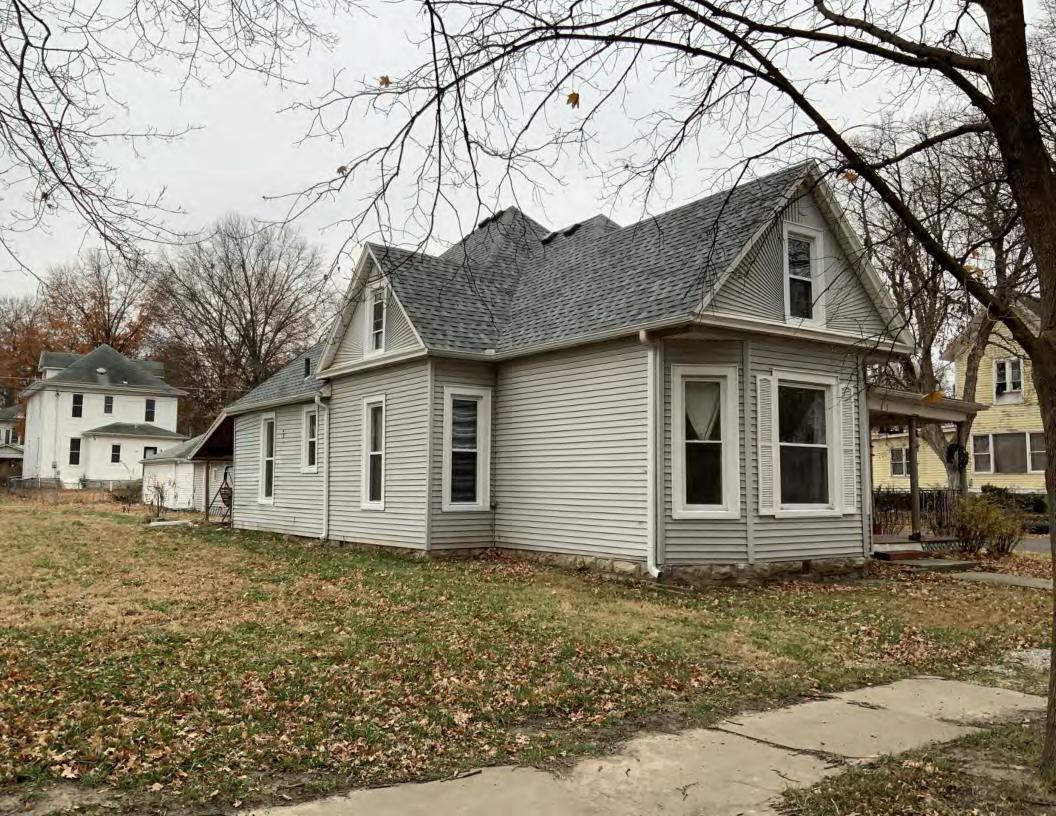

#### **PHOTOGRAPH**

PHOTOGRAPHER: Dana Gould DATE: 11/19/2020 DESCRIPTION:
Oblique facing NE

INSERT PHOTOGRAPH OF PRIMARY STRUCTURE ON PROPERTY.

Page 3 PE\_AS\_006-001 421 W 3rd St Sedalia

| ADDITIONAL INFORMATION                                                                                                                                                                                                                                                                                                                                                                                                                                                                                                                                                                                                                                                         |
|--------------------------------------------------------------------------------------------------------------------------------------------------------------------------------------------------------------------------------------------------------------------------------------------------------------------------------------------------------------------------------------------------------------------------------------------------------------------------------------------------------------------------------------------------------------------------------------------------------------------------------------------------------------------------------|
| 21. (CONT.) HISTORY AND SIGNIFICANCE. EXPAND BOX AS NECESSARY, OR ADD CONTINUATION PAGES.  Rectory is part of 304 S. Moniteau parcel - Sacred Heart Church.                                                                                                                                                                                                                                                                                                                                                                                                                                                                                                                    |
| 22. (CONT.) SOURCES OF INFORMATION. EXPAND BOX AS NECESSARY, OR ADD CONTINUATION PAGES.                                                                                                                                                                                                                                                                                                                                                                                                                                                                                                                                                                                        |
| City of Sedalia Water Department Records, 1914 Sanborn Map                                                                                                                                                                                                                                                                                                                                                                                                                                                                                                                                                                                                                     |
| 40. (CONT.) DESCRIPTION OF ENVIRONMENT AND OUTBUILDINGS. EXPAND BOX AS NECESSARY, OR ADD CONTINUATION PAGES.                                                                                                                                                                                                                                                                                                                                                                                                                                                                                                                                                                   |
| Suburban, sidewalk lined thoroughfare. Two-bay garage. The garage is constructed of dissimilar materials from the building. It has a front gable roof, asbestos siding and a poured-in-place concrete foundation. There is a window on the side that appears in-period of the house. Not contributing.                                                                                                                                                                                                                                                                                                                                                                         |
| 41. (CONT.) DESCRIPTION OF PRIMARY RESOURCE. EXPAND BOX AS NECESSARY, OR ADD CONTINUATION PAGES.                                                                                                                                                                                                                                                                                                                                                                                                                                                                                                                                                                               |
| This is a 2.5-story, 3-bay administration building in the Colonial Revival style built in 1923. The foundation is continuous brick. Exterior walls are original brick. The building has a medium hip roof clad in replacement asphalt shingles and four hip-roofed dormers. There is one offset right, brick chimney and one offset left, brick chimney. Windows are original wood, 1/1 double-hung sashes. There is a single-story, single-bay open porch characterized by a flat roof clad in asphalt shingles with square brick posts on brick wall stone piers.                                                                                                            |
| The left bay has a pair of 6/6 double hung windows on the 1st floor and a similar pair of windows on the second floor. The basement level of this story has a 3 lite window centered under the pair of windows on the 1st floor. The center bay has an arched wood front door with light and 2 sidelights and the second story has a smaller pair of 6/6 double hung windows. This bay has a brick and stone porch covering the front door on the 1st floor. The right bay is a mirror version of the left on all levels. All doors and windows are trimmed in cast stone and have cast stone lintels and sills. Previous house was on this location on the 1914 Sanborn maps. |
|                                                                                                                                                                                                                                                                                                                                                                                                                                                                                                                                                                                                                                                                                |
|                                                                                                                                                                                                                                                                                                                                                                                                                                                                                                                                                                                                                                                                                |
|                                                                                                                                                                                                                                                                                                                                                                                                                                                                                                                                                                                                                                                                                |