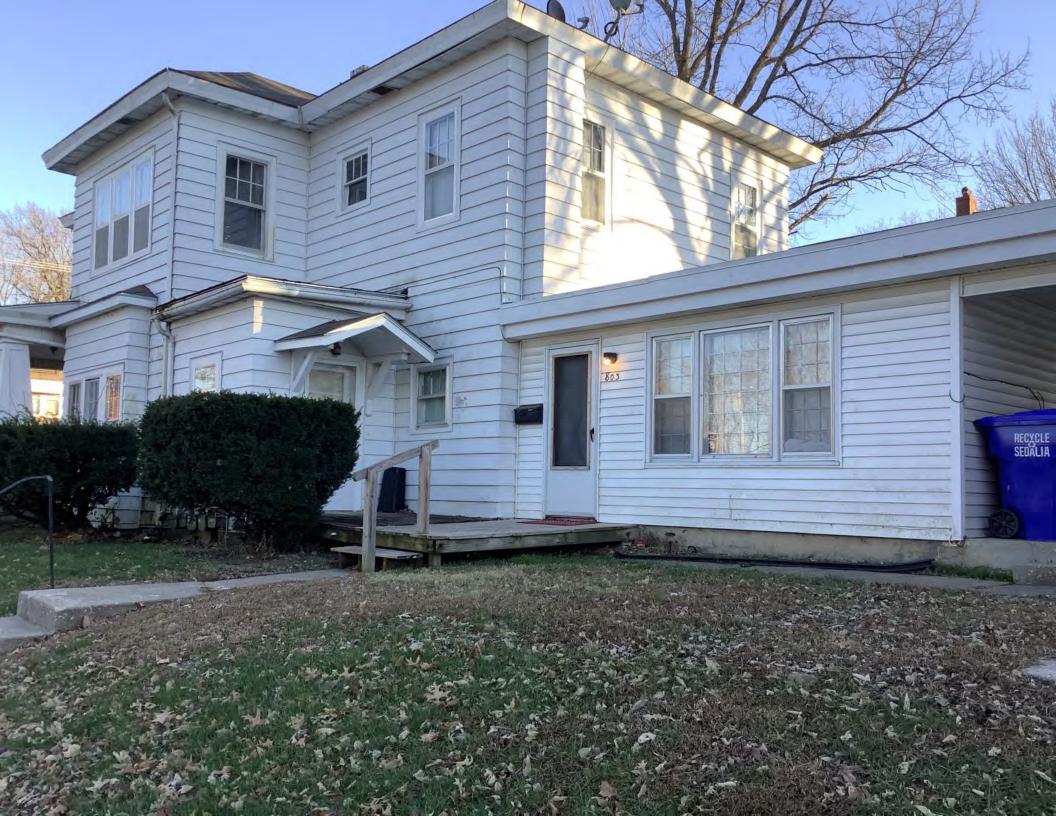

#### **PHOTOGRAPH**

PHOTOGRAPHER: Dana Gould DATE: 11/19/2020 DESCRIPTION:
Oblique facing NE

INSERT PHOTOGRAPH OF PRIMARY STRUCTURE ON PROPERTY.

Page 3 PE\_AS\_006-001 421 W 3rd St Sedalia

| ADDITIONAL INFORMATION                                                                                                                                                                                                                                                                                                                                                                                                                                                                                                                                                                                                                                                         |
|--------------------------------------------------------------------------------------------------------------------------------------------------------------------------------------------------------------------------------------------------------------------------------------------------------------------------------------------------------------------------------------------------------------------------------------------------------------------------------------------------------------------------------------------------------------------------------------------------------------------------------------------------------------------------------|
| 21. (CONT.) HISTORY AND SIGNIFICANCE. EXPAND BOX AS NECESSARY, OR ADD CONTINUATION PAGES.  Rectory is part of 304 S. Moniteau parcel - Sacred Heart Church.                                                                                                                                                                                                                                                                                                                                                                                                                                                                                                                    |
| 22. (CONT.) SOURCES OF INFORMATION. EXPAND BOX AS NECESSARY, OR ADD CONTINUATION PAGES.                                                                                                                                                                                                                                                                                                                                                                                                                                                                                                                                                                                        |
| City of Sedalia Water Department Records, 1914 Sanborn Map                                                                                                                                                                                                                                                                                                                                                                                                                                                                                                                                                                                                                     |
| 40. (CONT.) DESCRIPTION OF ENVIRONMENT AND OUTBUILDINGS. EXPAND BOX AS NECESSARY, OR ADD CONTINUATION PAGES.                                                                                                                                                                                                                                                                                                                                                                                                                                                                                                                                                                   |
| Suburban, sidewalk lined thoroughfare. Two-bay garage. The garage is constructed of dissimilar materials from the building. It has a front gable roof, asbestos siding and a poured-in-place concrete foundation. There is a window on the side that appears in-period of the house. Not contributing.                                                                                                                                                                                                                                                                                                                                                                         |
| 41. (CONT.) DESCRIPTION OF PRIMARY RESOURCE. EXPAND BOX AS NECESSARY, OR ADD CONTINUATION PAGES.                                                                                                                                                                                                                                                                                                                                                                                                                                                                                                                                                                               |
| This is a 2.5-story, 3-bay administration building in the Colonial Revival style built in 1923. The foundation is continuous brick. Exterior walls are original brick. The building has a medium hip roof clad in replacement asphalt shingles and four hip-roofed dormers. There is one offset right, brick chimney and one offset left, brick chimney. Windows are original wood, 1/1 double-hung sashes. There is a single-story, single-bay open porch characterized by a flat roof clad in asphalt shingles with square brick posts on brick wall stone piers.                                                                                                            |
| The left bay has a pair of 6/6 double hung windows on the 1st floor and a similar pair of windows on the second floor. The basement level of this story has a 3 lite window centered under the pair of windows on the 1st floor. The center bay has an arched wood front door with light and 2 sidelights and the second story has a smaller pair of 6/6 double hung windows. This bay has a brick and stone porch covering the front door on the 1st floor. The right bay is a mirror version of the left on all levels. All doors and windows are trimmed in cast stone and have cast stone lintels and sills. Previous house was on this location on the 1914 Sanborn maps. |
|                                                                                                                                                                                                                                                                                                                                                                                                                                                                                                                                                                                                                                                                                |
|                                                                                                                                                                                                                                                                                                                                                                                                                                                                                                                                                                                                                                                                                |
|                                                                                                                                                                                                                                                                                                                                                                                                                                                                                                                                                                                                                                                                                |