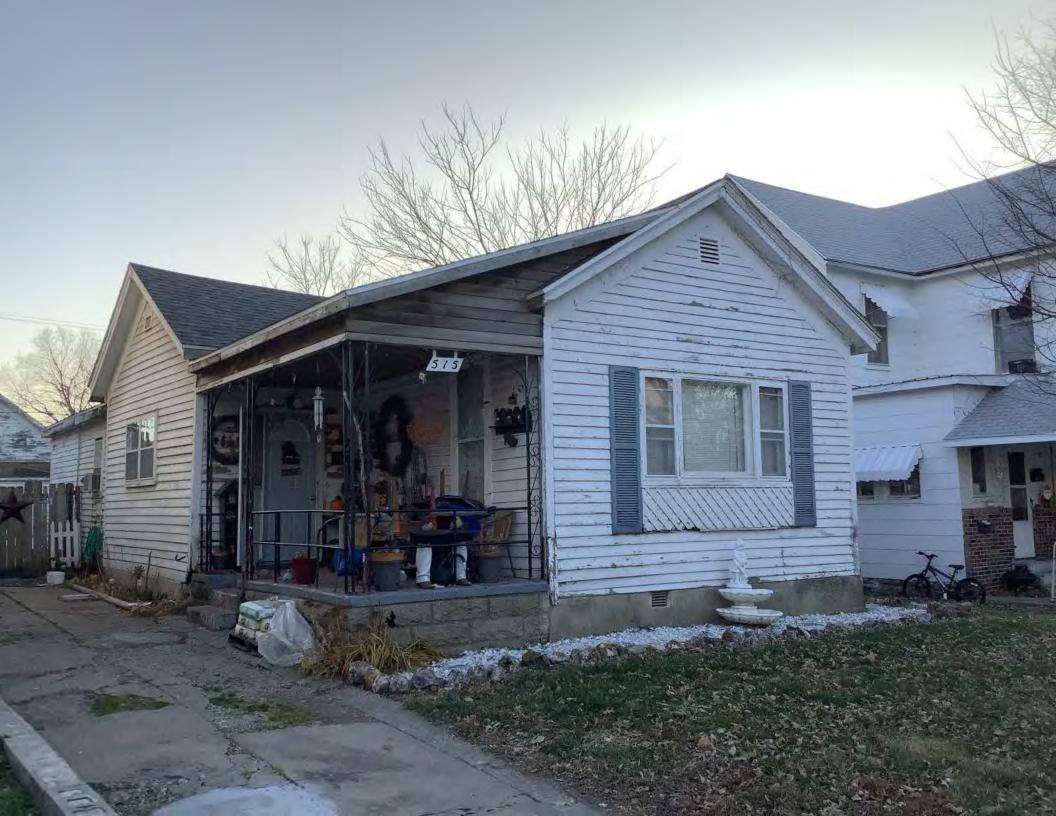

#### **PHOTOGRAPH**

PHOTOGRAPHER: Dana Gould DATE: 11/19/2020 DESCRIPTION:
Oblique facing NE

INSERT PHOTOGRAPH OF PRIMARY STRUCTURE ON PROPERTY.

Page 3 PE\_AS\_006-001 421 W 3rd St Sedalia

| ADDITIONAL INFORMATION                                                                                                                                                                                                                                                                                                                                                                                                                                                                                                                                                                                                                                                         |
|--------------------------------------------------------------------------------------------------------------------------------------------------------------------------------------------------------------------------------------------------------------------------------------------------------------------------------------------------------------------------------------------------------------------------------------------------------------------------------------------------------------------------------------------------------------------------------------------------------------------------------------------------------------------------------|
| 21. (CONT.) HISTORY AND SIGNIFICANCE. EXPAND BOX AS NECESSARY, OR ADD CONTINUATION PAGES.  Rectory is part of 304 S. Moniteau parcel - Sacred Heart Church.                                                                                                                                                                                                                                                                                                                                                                                                                                                                                                                    |
| 22. (CONT.) SOURCES OF INFORMATION. EXPAND BOX AS NECESSARY, OR ADD CONTINUATION PAGES.                                                                                                                                                                                                                                                                                                                                                                                                                                                                                                                                                                                        |
| City of Sedalia Water Department Records, 1914 Sanborn Map                                                                                                                                                                                                                                                                                                                                                                                                                                                                                                                                                                                                                     |
| 40. (CONT.) DESCRIPTION OF ENVIRONMENT AND OUTBUILDINGS. EXPAND BOX AS NECESSARY, OR ADD CONTINUATION PAGES.                                                                                                                                                                                                                                                                                                                                                                                                                                                                                                                                                                   |
| Suburban, sidewalk lined thoroughfare. Two-bay garage. The garage is constructed of dissimilar materials from the building. It has a front gable roof, asbestos siding and a poured-in-place concrete foundation. There is a window on the side that appears in-period of the house. Not contributing.                                                                                                                                                                                                                                                                                                                                                                         |
| 41. (CONT.) DESCRIPTION OF PRIMARY RESOURCE. EXPAND BOX AS NECESSARY, OR ADD CONTINUATION PAGES.                                                                                                                                                                                                                                                                                                                                                                                                                                                                                                                                                                               |
| This is a 2.5-story, 3-bay administration building in the Colonial Revival style built in 1923. The foundation is continuous brick. Exterior walls are original brick. The building has a medium hip roof clad in replacement asphalt shingles and four hip-roofed dormers. There is one offset right, brick chimney and one offset left, brick chimney. Windows are original wood, 1/1 double-hung sashes. There is a single-story, single-bay open porch characterized by a flat roof clad in asphalt shingles with square brick posts on brick wall stone piers.                                                                                                            |
| The left bay has a pair of 6/6 double hung windows on the 1st floor and a similar pair of windows on the second floor. The basement level of this story has a 3 lite window centered under the pair of windows on the 1st floor. The center bay has an arched wood front door with light and 2 sidelights and the second story has a smaller pair of 6/6 double hung windows. This bay has a brick and stone porch covering the front door on the 1st floor. The right bay is a mirror version of the left on all levels. All doors and windows are trimmed in cast stone and have cast stone lintels and sills. Previous house was on this location on the 1914 Sanborn maps. |
|                                                                                                                                                                                                                                                                                                                                                                                                                                                                                                                                                                                                                                                                                |
|                                                                                                                                                                                                                                                                                                                                                                                                                                                                                                                                                                                                                                                                                |
|                                                                                                                                                                                                                                                                                                                                                                                                                                                                                                                                                                                                                                                                                |

Oblique facing NW

Photo - Out Building

Photo - Out Building

Page 1 PE\_AS\_006-002 505 W 3rd St Sedalia

| 1. SURVEY NO.                                       |              | 2. SURVEY NAME:                |                                          |                                                     |
|-----------------------------------------------------|--------------|--------------------------------|------------------------------------------|-----------------------------------------------------|
| PE_AS_006-002                                       |              | Victorian Towers Survey        |                                          |                                                     |
| 3. COUNTY:                                          |              | 4. ADDRESS (STREET NO.)        | STREET (NAME)                            |                                                     |
| Pettis                                              |              | 505                            | W 3rd St                                 |                                                     |
| 5. CITY:                                            | VICINITY     | 6. LAT / LONG                  |                                          | 7. TOWNSHIP / RANGE / SECTION                       |
| Sedalia                                             |              | 38.708669700 / -93.23293050    | 0                                        | 1 1                                                 |
| 8.HISTORIC NAME (IF KNOWN):                         |              |                                | 9. PRESENT/OTHER NAME (IF K              | NOWN):                                              |
| 10. OWNERSHIP:                                      |              | 11A. HISTORIC USE (IF KNOWN):  |                                          | 11B. CURRENT USE:                                   |
| Private                                             |              | Domestic : Single Dwellin      | g                                        | Domestic : Single Dwelling                          |
| HISTORICAL INFORMATION                              |              |                                |                                          |                                                     |
| 12. CONSTRUCTION DATE:                              |              | 15. ARCHITECT:                 |                                          | 18. PREVIOUSLY SURVEYED?                            |
| circa 1955                                          |              |                                |                                          | CITE SURVEY NAME IN BOX 22 CONT. (PAGE 3)           |
| 13. SIGNIFICANT DATE/PERIOD:                        |              | 16. BUILDER/CONTRACTOR:        |                                          | 19. ON NATIONAL REGISTER?                           |
| 1880-1940                                           |              |                                |                                          | ☐INDIVIDUAL ☐DISTRICT                               |
|                                                     |              |                                |                                          | CITE NOMINATION NAME IN BOX 22 CONT. (PAGE 3)       |
| 14. AREA(S) OF SIGNIFICANCE:                        |              | 17. ORIGINAL OR SIGNIFICANT OV | /NER:                                    | 20. NATIONAL REGISTER ELIGIBLE?                     |
| C: Design/Construction                              |              |                                |                                          | ☐ INDIVIDUALLY ELIGIBLE                             |
|                                                     |              |                                |                                          | ☐ DISTRICT POTENTIAL (☐ C☐ NC)                      |
|                                                     |              |                                |                                          | ✓ NOT ELIGIBLE  NOT DETERMINED                      |
| 21. HISTORY AND SIGNIFICANCE ON CONTINUAT           | ION PAGE.    |                                | 22. SOURCES OF INFORMATION               | ON CONTINUATION PAGE. 🗹                             |
| ARCHITECTURAL INFORMAT                              | ION          |                                |                                          |                                                     |
| 23. CATEGORY OF PROPERTY:                           |              | 30: ROOF MATERIAL:             |                                          | 7.WINDOWS:                                          |
| <b>❷</b> BUILDING(S) □ SITE                         |              | asphalt shingles (replace      | ment)                                    | ✓ HISTORIC □ REPLACEMENT                            |
| ☐STRUCTURE ☐OBJECT                                  |              |                                |                                          | PANE ARRANGEMENT:<br>2/2 double-hung sashes         |
|                                                     |              |                                |                                          |                                                     |
| 24. VERNACULAR OR PROPERTY TYPE:                    |              | 31. CHIMNEY PLACEMENT:         |                                          | 38. ACREAGE (RURAL):  VISIBLE FROM PUBLIC ROAD?   ✓ |
|                                                     |              | offset left                    |                                          | VISIBLE FROM PUBLIC ROAD?                           |
| 25. ARCHITECTURAL STYLE:                            |              | 32. STRUCTURAL SYSTEM:         |                                          | 39. CHANGES (DESCRIBE IN BOX 41 CONT.):             |
| Modern Movement                                     |              | frame                          |                                          | ADDITIONS DATE(S):                                  |
| 26. PLAN SHAPE:                                     |              | 33. EXTERIOR WALL CLADDING:    |                                          | ALTERED DATE(S):                                    |
| rectangular                                         |              | vinyl siding                   |                                          | MOVED DATE(S):  ENDANGERED BY:                      |
| 27. NO. OF STORIES:                                 |              | 34. FOUNDATION MATERIAL:       |                                          | ENDANGERED DT.                                      |
| 1                                                   |              | poured concrete                |                                          |                                                     |
|                                                     |              | ·                              |                                          |                                                     |
| 28. NO. OF BAYS (1ST FLOOR):                        |              | 35. BASEMENT TYPE:             |                                          | 40. NO. OF OUTBUILDINGS (DESCRIBE IN BOX 40 CONT.): |
| 3                                                   |              | full                           |                                          |                                                     |
| 29. ROOF TYPE:                                      |              | 36. FRONT PORCH TYPE/PLACEM    | ENT:                                     | 41. FURTHER DESCRIPTION OF BUILDING FEATURES        |
| Low hip                                             |              | platform/stoop                 |                                          | AND ASSOCIATED RESOURCES ON CONTINUATION PAGE.      |
| 071170                                              |              |                                |                                          |                                                     |
| OTHER                                               |              |                                |                                          |                                                     |
| 42. CURRENT OWNER/ADDRESS:                          |              | 43. FORM PREPARED BY (NAME A   | and org.):<br>s, LLC + SFS Architecture. | 44. SURVEY DATE:                                    |
|                                                     |              | Inc.                           | s, LLC + SI S Alcilitecture              | November 2020                                       |
|                                                     |              |                                |                                          | 45. DATE OF REVISIONS:                              |
|                                                     |              |                                |                                          | 06/22/2021                                          |
| FOR SHPO USE                                        |              | I                              |                                          |                                                     |
| DATE ENTERED IN INVENTORY:                          |              | LEVEL OF SURVEY                |                                          | ADDITIONAL RESEARCH NEEDED?                         |
|                                                     |              | RECONNAISSANCE                 | INTENSIVE                                | YES NO                                              |
| NATIONAL DECISTS STATUS                             |              |                                |                                          |                                                     |
| NATIONAL REGISTER STATUS:  LISTED IN LISTED DISTRIC | г            |                                | OTHER:                                   |                                                     |
| NAME:                                               | •            |                                |                                          |                                                     |
|                                                     | BLE (INDIVIE | DUALLY)                        |                                          |                                                     |
| □ ELIGIBLE (DISTRICT) □ NOT E                       |              | <del>-</del> · /               |                                          |                                                     |
| □ NOT DETERMINED                                    |              |                                |                                          |                                                     |