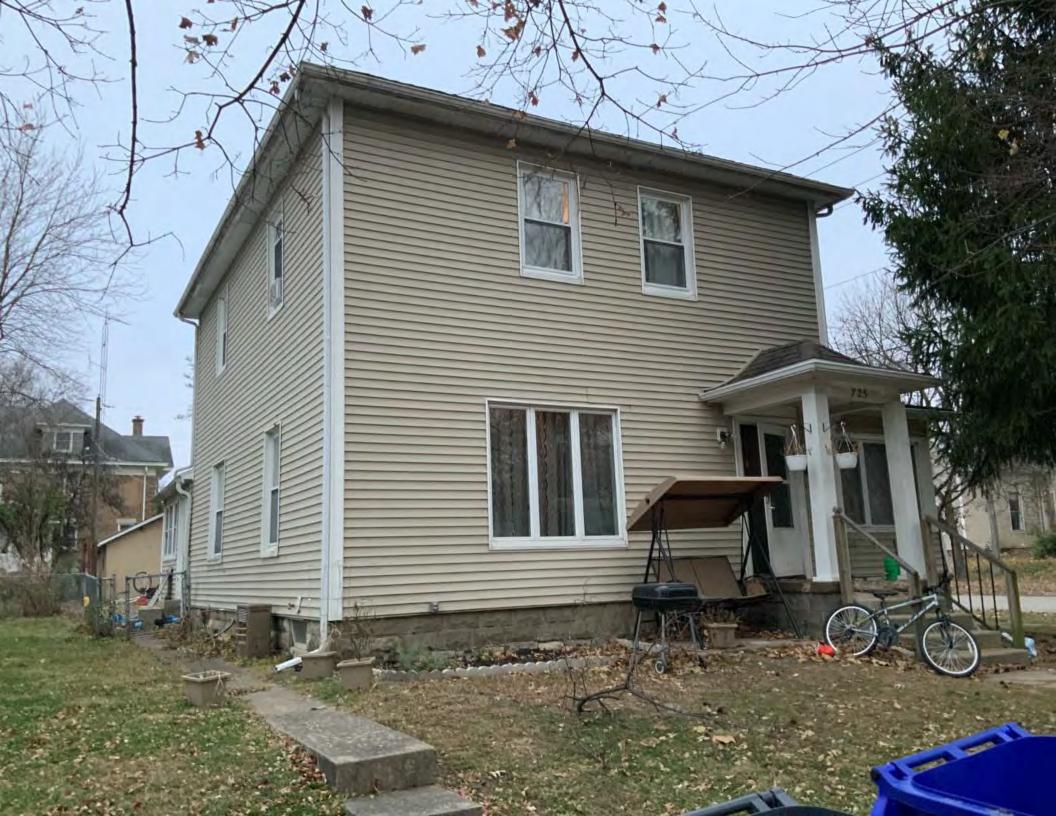

#### **PHOTOGRAPH**

PHOTOGRAPHER: Dana Gould DATE: 11/19/2020 DESCRIPTION:
Oblique facing NE

INSERT PHOTOGRAPH OF PRIMARY STRUCTURE ON PROPERTY.

Page 3 PE\_AS\_006-001 421 W 3rd St Sedalia

| ADDITIONAL INFORMATION                                                                                                                                                                                                                                                                                                                                                                                                                                                                                                                                                                                                                                                         |
|--------------------------------------------------------------------------------------------------------------------------------------------------------------------------------------------------------------------------------------------------------------------------------------------------------------------------------------------------------------------------------------------------------------------------------------------------------------------------------------------------------------------------------------------------------------------------------------------------------------------------------------------------------------------------------|
| 21. (CONT.) HISTORY AND SIGNIFICANCE. EXPAND BOX AS NECESSARY, OR ADD CONTINUATION PAGES.  Rectory is part of 304 S. Moniteau parcel - Sacred Heart Church.                                                                                                                                                                                                                                                                                                                                                                                                                                                                                                                    |
| 22. (CONT.) SOURCES OF INFORMATION. EXPAND BOX AS NECESSARY, OR ADD CONTINUATION PAGES.                                                                                                                                                                                                                                                                                                                                                                                                                                                                                                                                                                                        |
| City of Sedalia Water Department Records, 1914 Sanborn Map                                                                                                                                                                                                                                                                                                                                                                                                                                                                                                                                                                                                                     |
| 40. (CONT.) DESCRIPTION OF ENVIRONMENT AND OUTBUILDINGS. EXPAND BOX AS NECESSARY, OR ADD CONTINUATION PAGES.                                                                                                                                                                                                                                                                                                                                                                                                                                                                                                                                                                   |
| Suburban, sidewalk lined thoroughfare. Two-bay garage. The garage is constructed of dissimilar materials from the building. It has a front gable roof, asbestos siding and a poured-in-place concrete foundation. There is a window on the side that appears in-period of the house. Not contributing.                                                                                                                                                                                                                                                                                                                                                                         |
| 41. (CONT.) DESCRIPTION OF PRIMARY RESOURCE. EXPAND BOX AS NECESSARY, OR ADD CONTINUATION PAGES.                                                                                                                                                                                                                                                                                                                                                                                                                                                                                                                                                                               |
| This is a 2.5-story, 3-bay administration building in the Colonial Revival style built in 1923. The foundation is continuous brick. Exterior walls are original brick. The building has a medium hip roof clad in replacement asphalt shingles and four hip-roofed dormers. There is one offset right, brick chimney and one offset left, brick chimney. Windows are original wood, 1/1 double-hung sashes. There is a single-story, single-bay open porch characterized by a flat roof clad in asphalt shingles with square brick posts on brick wall stone piers.                                                                                                            |
| The left bay has a pair of 6/6 double hung windows on the 1st floor and a similar pair of windows on the second floor. The basement level of this story has a 3 lite window centered under the pair of windows on the 1st floor. The center bay has an arched wood front door with light and 2 sidelights and the second story has a smaller pair of 6/6 double hung windows. This bay has a brick and stone porch covering the front door on the 1st floor. The right bay is a mirror version of the left on all levels. All doors and windows are trimmed in cast stone and have cast stone lintels and sills. Previous house was on this location on the 1914 Sanborn maps. |
|                                                                                                                                                                                                                                                                                                                                                                                                                                                                                                                                                                                                                                                                                |
|                                                                                                                                                                                                                                                                                                                                                                                                                                                                                                                                                                                                                                                                                |
|                                                                                                                                                                                                                                                                                                                                                                                                                                                                                                                                                                                                                                                                                |

Oblique facing NW

Photo - Out Building

Photo - Out Building

Page 1 PE\_AS\_006-002 505 W 3rd St Sedalia

| 1. SURVEY NO.                                       |              | 2. SURVEY NAME:                |                                          |                                                     |
|-----------------------------------------------------|--------------|--------------------------------|------------------------------------------|-----------------------------------------------------|
| PE_AS_006-002                                       |              | Victorian Towers Survey        |                                          |                                                     |
| 3. COUNTY:                                          |              | 4. ADDRESS (STREET NO.)        | STREET (NAME)                            |                                                     |
| Pettis                                              |              | 505                            | W 3rd St                                 |                                                     |
| 5. CITY:                                            | VICINITY     | 6. LAT / LONG                  |                                          | 7. TOWNSHIP / RANGE / SECTION                       |
| Sedalia                                             |              | 38.708669700 / -93.23293050    | 0                                        | 1 1                                                 |
| 8.HISTORIC NAME (IF KNOWN):                         |              |                                | 9. PRESENT/OTHER NAME (IF K              | NOWN):                                              |
| 10. OWNERSHIP:                                      |              | 11A. HISTORIC USE (IF KNOWN):  |                                          | 11B. CURRENT USE:                                   |
| Private                                             |              | Domestic : Single Dwellin      | g                                        | Domestic : Single Dwelling                          |
| HISTORICAL INFORMATION                              |              |                                |                                          |                                                     |
| 12. CONSTRUCTION DATE:                              |              | 15. ARCHITECT:                 |                                          | 18. PREVIOUSLY SURVEYED?                            |
| circa 1955                                          |              |                                |                                          | CITE SURVEY NAME IN BOX 22 CONT. (PAGE 3)           |
| 13. SIGNIFICANT DATE/PERIOD:                        |              | 16. BUILDER/CONTRACTOR:        |                                          | 19. ON NATIONAL REGISTER?                           |
| 1880-1940                                           |              |                                |                                          | ☐INDIVIDUAL ☐DISTRICT                               |
|                                                     |              |                                |                                          | CITE NOMINATION NAME IN BOX 22 CONT. (PAGE 3)       |
| 14. AREA(S) OF SIGNIFICANCE:                        |              | 17. ORIGINAL OR SIGNIFICANT OV | /NER:                                    | 20. NATIONAL REGISTER ELIGIBLE?                     |
| C: Design/Construction                              |              |                                |                                          | ☐ INDIVIDUALLY ELIGIBLE                             |
|                                                     |              |                                |                                          | ☐ DISTRICT POTENTIAL (☐ C☐ NC)                      |
|                                                     |              |                                |                                          | ✓ NOT ELIGIBLE  NOT DETERMINED                      |
| 21. HISTORY AND SIGNIFICANCE ON CONTINUAT           | ION PAGE.    |                                | 22. SOURCES OF INFORMATION               | ON CONTINUATION PAGE. 🗹                             |
| ARCHITECTURAL INFORMAT                              | ION          |                                |                                          |                                                     |
| 23. CATEGORY OF PROPERTY:                           |              | 30: ROOF MATERIAL:             |                                          | 7.WINDOWS:                                          |
| <b>❷</b> BUILDING(S) □ SITE                         |              | asphalt shingles (replace      | ment)                                    | ✓ HISTORIC □ REPLACEMENT                            |
| ☐STRUCTURE ☐OBJECT                                  |              |                                |                                          | PANE ARRANGEMENT:<br>2/2 double-hung sashes         |
|                                                     |              |                                |                                          |                                                     |
| 24. VERNACULAR OR PROPERTY TYPE:                    |              | 31. CHIMNEY PLACEMENT:         |                                          | 38. ACREAGE (RURAL):  VISIBLE FROM PUBLIC ROAD?   ✓ |
|                                                     |              | offset left                    |                                          | VISIBLE FROM PUBLIC ROAD?                           |
| 25. ARCHITECTURAL STYLE:                            |              | 32. STRUCTURAL SYSTEM:         |                                          | 39. CHANGES (DESCRIBE IN BOX 41 CONT.):             |
| Modern Movement                                     |              | frame                          |                                          | ADDITIONS DATE(S):                                  |
| 26. PLAN SHAPE:                                     |              | 33. EXTERIOR WALL CLADDING:    |                                          | ALTERED DATE(S):                                    |
| rectangular                                         |              | vinyl siding                   |                                          | MOVED DATE(S):  ENDANGERED BY:                      |
| 27. NO. OF STORIES:                                 |              | 34. FOUNDATION MATERIAL:       |                                          | ENDANGERED DT.                                      |
| 1                                                   |              | poured concrete                |                                          |                                                     |
|                                                     |              | ·                              |                                          |                                                     |
| 28. NO. OF BAYS (1ST FLOOR):                        |              | 35. BASEMENT TYPE:             |                                          | 40. NO. OF OUTBUILDINGS (DESCRIBE IN BOX 40 CONT.): |
| 3                                                   |              | full                           |                                          |                                                     |
| 29. ROOF TYPE:                                      |              | 36. FRONT PORCH TYPE/PLACEM    | ENT:                                     | 41. FURTHER DESCRIPTION OF BUILDING FEATURES        |
| Low hip                                             |              | platform/stoop                 |                                          | AND ASSOCIATED RESOURCES ON CONTINUATION PAGE.      |
| 071170                                              |              |                                |                                          |                                                     |
| OTHER                                               |              |                                |                                          |                                                     |
| 42. CURRENT OWNER/ADDRESS:                          |              | 43. FORM PREPARED BY (NAME A   | and org.):<br>s, LLC + SFS Architecture. | 44. SURVEY DATE:                                    |
|                                                     |              | Inc.                           | s, LLC + SI S Alcilitecture              | November 2020                                       |
|                                                     |              |                                |                                          | 45. DATE OF REVISIONS:                              |
|                                                     |              |                                |                                          | 06/22/2021                                          |
| FOR SHPO USE                                        |              | I                              |                                          |                                                     |
| DATE ENTERED IN INVENTORY:                          |              | LEVEL OF SURVEY                |                                          | ADDITIONAL RESEARCH NEEDED?                         |
|                                                     |              | RECONNAISSANCE                 | INTENSIVE                                | YES NO                                              |
| NATIONAL DECISTS STATUS                             |              |                                |                                          |                                                     |
| NATIONAL REGISTER STATUS:  LISTED IN LISTED DISTRIC | г            |                                | OTHER:                                   |                                                     |
| NAME:                                               | •            |                                |                                          |                                                     |
|                                                     | BLE (INDIVIE | DUALLY)                        |                                          |                                                     |
| □ ELIGIBLE (DISTRICT) □ NOT E                       |              | <del>-</del> · /               |                                          |                                                     |
| □ NOT DETERMINED                                    |              |                                |                                          |                                                     |