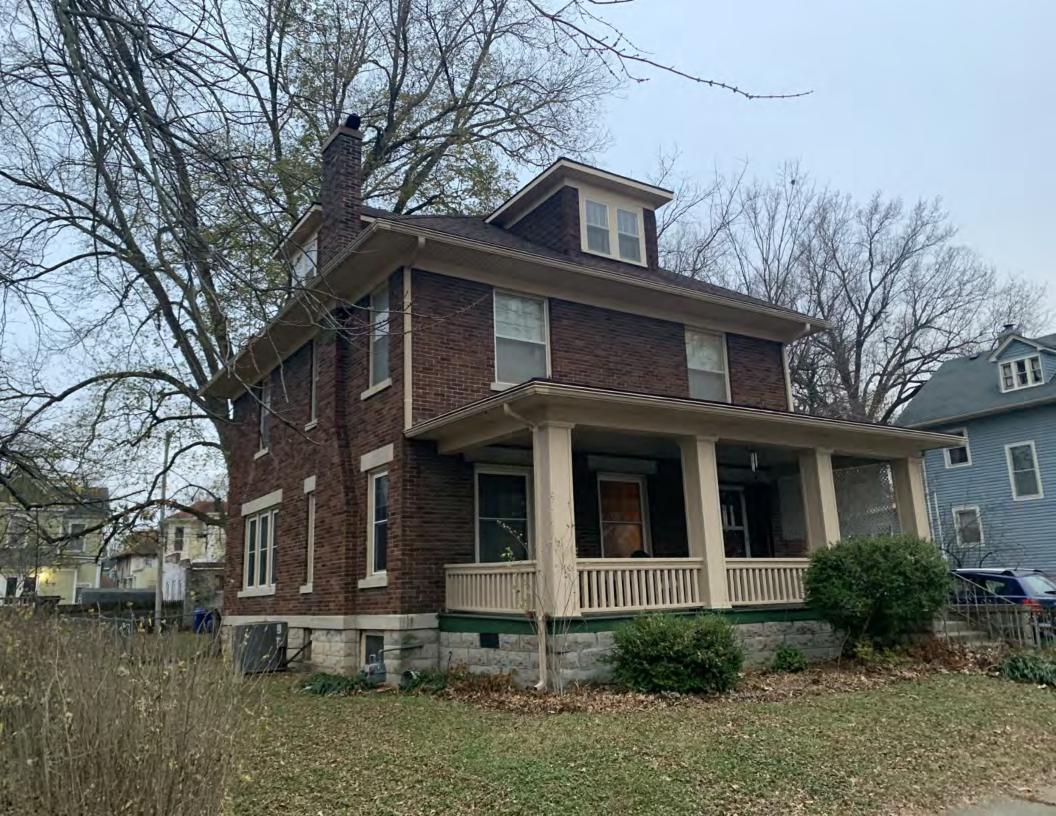

#### **PHOTOGRAPH**

PHOTOGRAPHER: Dana Gould DATE: 11/19/2020 DESCRIPTION:
Oblique facing NE

INSERT PHOTOGRAPH OF PRIMARY STRUCTURE ON PROPERTY.

Page 3 PE\_AS\_006-001 421 W 3rd St Sedalia

| ADDITIONAL INFORMATION                                                                                                                                                                                                                                                                                                                                                                                                                                                                                                                                                                                                                                                         |
|--------------------------------------------------------------------------------------------------------------------------------------------------------------------------------------------------------------------------------------------------------------------------------------------------------------------------------------------------------------------------------------------------------------------------------------------------------------------------------------------------------------------------------------------------------------------------------------------------------------------------------------------------------------------------------|
| 21. (CONT.) HISTORY AND SIGNIFICANCE. EXPAND BOX AS NECESSARY, OR ADD CONTINUATION PAGES.  Rectory is part of 304 S. Moniteau parcel - Sacred Heart Church.                                                                                                                                                                                                                                                                                                                                                                                                                                                                                                                    |
| 22. (CONT.) SOURCES OF INFORMATION. EXPAND BOX AS NECESSARY, OR ADD CONTINUATION PAGES.                                                                                                                                                                                                                                                                                                                                                                                                                                                                                                                                                                                        |
| City of Sedalia Water Department Records, 1914 Sanborn Map                                                                                                                                                                                                                                                                                                                                                                                                                                                                                                                                                                                                                     |
| 40. (CONT.) DESCRIPTION OF ENVIRONMENT AND OUTBUILDINGS. EXPAND BOX AS NECESSARY, OR ADD CONTINUATION PAGES.                                                                                                                                                                                                                                                                                                                                                                                                                                                                                                                                                                   |
| Suburban, sidewalk lined thoroughfare. Two-bay garage. The garage is constructed of dissimilar materials from the building. It has a front gable roof, asbestos siding and a poured-in-place concrete foundation. There is a window on the side that appears in-period of the house. Not contributing.                                                                                                                                                                                                                                                                                                                                                                         |
| 41. (CONT.) DESCRIPTION OF PRIMARY RESOURCE. EXPAND BOX AS NECESSARY, OR ADD CONTINUATION PAGES.                                                                                                                                                                                                                                                                                                                                                                                                                                                                                                                                                                               |
| This is a 2.5-story, 3-bay administration building in the Colonial Revival style built in 1923. The foundation is continuous brick. Exterior walls are original brick. The building has a medium hip roof clad in replacement asphalt shingles and four hip-roofed dormers. There is one offset right, brick chimney and one offset left, brick chimney. Windows are original wood, 1/1 double-hung sashes. There is a single-story, single-bay open porch characterized by a flat roof clad in asphalt shingles with square brick posts on brick wall stone piers.                                                                                                            |
| The left bay has a pair of 6/6 double hung windows on the 1st floor and a similar pair of windows on the second floor. The basement level of this story has a 3 lite window centered under the pair of windows on the 1st floor. The center bay has an arched wood front door with light and 2 sidelights and the second story has a smaller pair of 6/6 double hung windows. This bay has a brick and stone porch covering the front door on the 1st floor. The right bay is a mirror version of the left on all levels. All doors and windows are trimmed in cast stone and have cast stone lintels and sills. Previous house was on this location on the 1914 Sanborn maps. |
|                                                                                                                                                                                                                                                                                                                                                                                                                                                                                                                                                                                                                                                                                |
|                                                                                                                                                                                                                                                                                                                                                                                                                                                                                                                                                                                                                                                                                |
|                                                                                                                                                                                                                                                                                                                                                                                                                                                                                                                                                                                                                                                                                |

According to Sedalia's 1888-89 city directory, Charles E. Yeater (governor of the Philippine Islands and Missouri State Senator) briefly lived in this house. This house is on the Historical Inventory in the "Link to the Past" by Roger Maserang. This house is identified as one of Sedalia's significant buildings. The house first appears on the 1888 Sanborn Map. The 1908 Sanborn Map has a slightly different left corner of the current plan. The corner may have been filled in and the porch revised. Water department records indicate service began in 1892.