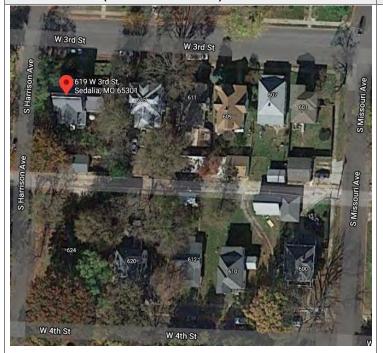

|                                                     |  |
|                                           | BLE (INDIVID | DUALLY)                               |                                                  |                                                     |  |
| ELIGIBLE (DISTRICT) NOT E                 | LIGIBLE      |                                       |                                                  |                                                     |  |
| UNOT DETERMINED                           |              |                                       |                                                  |                                                     |  |



## LOCATION MAP (include north arrow)

## SITE MAP/PLAN (include north arrow)



## **PHOTOGRAPH**

PHOTOGRAPHER:
Jude Rollings

DATE: 12/04/2020 DESCRIPTION:
Oblique facing NW







### MISSOURI DEPARTMENT OF NATURAL RESOURCES STATE HISTORIC PRESERVATION OFFICE, P.O. Box 176, Jefferson City, MO 65102

Page 3 PE\_AS\_006-012 619 W 3rd St Sedalia

## 619 W 3rd St Sedalia ARCHITECTURAL/HISTORIC INVENTORY FORM ADDITIONAL INFORMATION 21. (CONT.) HISTORY AND SIGNIFICANCE. EXPAND BOX AS NECESSARY, OR ADD CONTINUATION PAGES. Dwelling shown with different porch forms on 1908 and 1914 Sanborn Maps. Water service records indicate service in 1886. 22. (CONT.) SOURCES OF INFORMATION. EXPAND BOX AS NECESSARY, OR ADD CONTINUATION PAGES. 1908 and 1914 Sanborn Fire Maps, City of Sedalia Water Department Records 40. (CONT.) DESCRIPTION OF ENVIRONMENT AND OUTBUILDINGS. EXPAND BOX AS