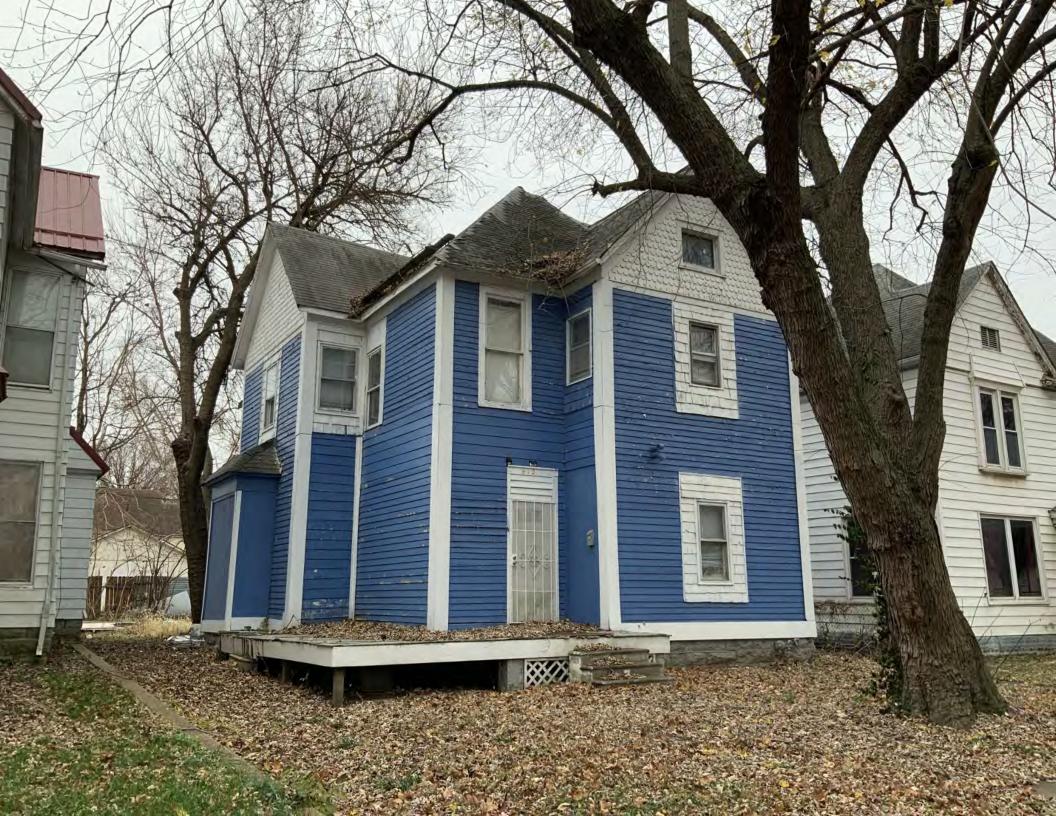

#### **PHOTOGRAPH**

PHOTOGRAPHER: Dana Gould DATE: 11/19/2020 DESCRIPTION:
Oblique facing NE

INSERT PHOTOGRAPH OF PRIMARY STRUCTURE ON PROPERTY.

Page 3 PE\_AS\_006-001 421 W 3rd St Sedalia

| ADDITIONAL INFORMATION                                                                                                                                                                                                                                                                                                                                                                                                                                                                                                                                                                                                                                                         |
|--------------------------------------------------------------------------------------------------------------------------------------------------------------------------------------------------------------------------------------------------------------------------------------------------------------------------------------------------------------------------------------------------------------------------------------------------------------------------------------------------------------------------------------------------------------------------------------------------------------------------------------------------------------------------------|
| 21. (CONT.) HISTORY AND SIGNIFICANCE. EXPAND BOX AS NECESSARY, OR ADD CONTINUATION PAGES.  Rectory is part of 304 S. Moniteau parcel - Sacred Heart Church.                                                                                                                                                                                                                                                                                                                                                                                                                                                                                                                    |
| 22. (CONT.) SOURCES OF INFORMATION. EXPAND BOX AS NECESSARY, OR ADD CONTINUATION PAGES.                                                                                                                                                                                                                                                                                                                                                                                                                                                                                                                                                                                        |
| City of Sedalia Water Department Records, 1914 Sanborn Map                                                                                                                                                                                                                                                                                                                                                                                                                                                                                                                                                                                                                     |
| 40. (CONT.) DESCRIPTION OF ENVIRONMENT AND OUTBUILDINGS. EXPAND BOX AS NECESSARY, OR ADD CONTINUATION PAGES.                                                                                                                                                                                                                                                                                                                                                                                                                                                                                                                                                                   |
| Suburban, sidewalk lined thoroughfare. Two-bay garage. The garage is constructed of dissimilar materials from the building. It has a front gable roof, asbestos siding and a poured-in-place concrete foundation. There is a window on the side that appears in-period of the house. Not contributing.                                                                                                                                                                                                                                                                                                                                                                         |
| 41. (CONT.) DESCRIPTION OF PRIMARY RESOURCE. EXPAND BOX AS NECESSARY, OR ADD CONTINUATION PAGES.                                                                                                                                                                                                                                                                                                                                                                                                                                                                                                                                                                               |
| This is a 2.5-story, 3-bay administration building in the Colonial Revival style built in 1923. The foundation is continuous brick. Exterior walls are original brick. The building has a medium hip roof clad in replacement asphalt shingles and four hip-roofed dormers. There is one offset right, brick chimney and one offset left, brick chimney. Windows are original wood, 1/1 double-hung sashes. There is a single-story, single-bay open porch characterized by a flat roof clad in asphalt shingles with square brick posts on brick wall stone piers.                                                                                                            |
| The left bay has a pair of 6/6 double hung windows on the 1st floor and a similar pair of windows on the second floor. The basement level of this story has a 3 lite window centered under the pair of windows on the 1st floor. The center bay has an arched wood front door with light and 2 sidelights and the second story has a smaller pair of 6/6 double hung windows. This bay has a brick and stone porch covering the front door on the 1st floor. The right bay is a mirror version of the left on all levels. All doors and windows are trimmed in cast stone and have cast stone lintels and sills. Previous house was on this location on the 1914 Sanborn maps. |
|                                                                                                                                                                                                                                                                                                                                                                                                                                                                                                                                                                                                                                                                                |
|                                                                                                                                                                                                                                                                                                                                                                                                                                                                                                                                                                                                                                                                                |
|                                                                                                                                                                                                                                                                                                                                                                                                                                                                                                                                                                                                                                                                                |