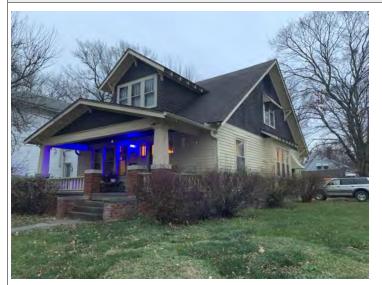

#### **PHOTOGRAPH**

PHOTOGRAPHER: Dana Gould DATE: 11/19/2020 DESCRIPTION:
Oblique facing NE

INSERT PHOTOGRAPH OF PRIMARY STRUCTURE ON PROPERTY.

Page 3 PE\_AS\_006-001 421 W 3rd St Sedalia

| ADDITIONAL INFORMATION                                                                                                                                                                                                                                                                                                                                                                                                                                                                                                                                                                                                                                                         |
|--------------------------------------------------------------------------------------------------------------------------------------------------------------------------------------------------------------------------------------------------------------------------------------------------------------------------------------------------------------------------------------------------------------------------------------------------------------------------------------------------------------------------------------------------------------------------------------------------------------------------------------------------------------------------------|
| 21. (CONT.) HISTORY AND SIGNIFICANCE. EXPAND BOX AS NECESSARY, OR ADD CONTINUATION PAGES.  Rectory is part of 304 S. Moniteau parcel - Sacred Heart Church.                                                                                                                                                                                                                                                                                                                                                                                                                                                                                                                    |
| 22. (CONT.) SOURCES OF INFORMATION. EXPAND BOX AS NECESSARY, OR ADD CONTINUATION PAGES.                                                                                                                                                                                                                                                                                                                                                                                                                                                                                                                                                                                        |
| City of Sedalia Water Department Records, 1914 Sanborn Map                                                                                                                                                                                                                                                                                                                                                                                                                                                                                                                                                                                                                     |
| 40. (CONT.) DESCRIPTION OF ENVIRONMENT AND OUTBUILDINGS. EXPAND BOX AS NECESSARY, OR ADD CONTINUATION PAGES.                                                                                                                                                                                                                                                                                                                                                                                                                                                                                                                                                                   |
| Suburban, sidewalk lined thoroughfare. Two-bay garage. The garage is constructed of dissimilar materials from the building. It has a front gable roof, asbestos siding and a poured-in-place concrete foundation. There is a window on the side that appears in-period of the house. Not contributing.                                                                                                                                                                                                                                                                                                                                                                         |
| 41. (CONT.) DESCRIPTION OF PRIMARY RESOURCE. EXPAND BOX AS NECESSARY, OR ADD CONTINUATION PAGES.                                                                                                                                                                                                                                                                                                                                                                                                                                                                                                                                                                               |
| This is a 2.5-story, 3-bay administration building in the Colonial Revival style built in 1923. The foundation is continuous brick. Exterior walls are original brick. The building has a medium hip roof clad in replacement asphalt shingles and four hip-roofed dormers. There is one offset right, brick chimney and one offset left, brick chimney. Windows are original wood, 1/1 double-hung sashes. There is a single-story, single-bay open porch characterized by a flat roof clad in asphalt shingles with square brick posts on brick wall stone piers.                                                                                                            |
| The left bay has a pair of 6/6 double hung windows on the 1st floor and a similar pair of windows on the second floor. The basement level of this story has a 3 lite window centered under the pair of windows on the 1st floor. The center bay has an arched wood front door with light and 2 sidelights and the second story has a smaller pair of 6/6 double hung windows. This bay has a brick and stone porch covering the front door on the 1st floor. The right bay is a mirror version of the left on all levels. All doors and windows are trimmed in cast stone and have cast stone lintels and sills. Previous house was on this location on the 1914 Sanborn maps. |
|                                                                                                                                                                                                                                                                                                                                                                                                                                                                                                                                                                                                                                                                                |
|                                                                                                                                                                                                                                                                                                                                                                                                                                                                                                                                                                                                                                                                                |
|                                                                                                                                                                                                                                                                                                                                                                                                                                                                                                                                                                                                                                                                                |