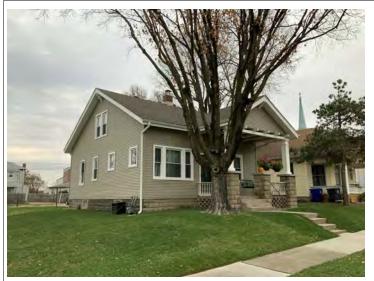

#### **PHOTOGRAPH**

PHOTOGRAPHER: Dana Gould DATE: 11/19/2020 DESCRIPTION:
Oblique facing NE

INSERT PHOTOGRAPH OF PRIMARY STRUCTURE ON PROPERTY.

Page 3 PE\_AS\_006-001 421 W 3rd St Sedalia

| ADDITIONAL INFORMATION                                                                                                                                                                                                                                                                                                                                                                                                                                                                                                                                                                                                                                                         |
|--------------------------------------------------------------------------------------------------------------------------------------------------------------------------------------------------------------------------------------------------------------------------------------------------------------------------------------------------------------------------------------------------------------------------------------------------------------------------------------------------------------------------------------------------------------------------------------------------------------------------------------------------------------------------------|
| 21. (CONT.) HISTORY AND SIGNIFICANCE. EXPAND BOX AS NECESSARY, OR ADD CONTINUATION PAGES.  Rectory is part of 304 S. Moniteau parcel - Sacred Heart Church.                                                                                                                                                                                                                                                                                                                                                                                                                                                                                                                    |
| 22. (CONT.) SOURCES OF INFORMATION. EXPAND BOX AS NECESSARY, OR ADD CONTINUATION PAGES.                                                                                                                                                                                                                                                                                                                                                                                                                                                                                                                                                                                        |
| City of Sedalia Water Department Records, 1914 Sanborn Map                                                                                                                                                                                                                                                                                                                                                                                                                                                                                                                                                                                                                     |
| 40. (CONT.) DESCRIPTION OF ENVIRONMENT AND OUTBUILDINGS. EXPAND BOX AS NECESSARY, OR ADD CONTINUATION PAGES.                                                                                                                                                                                                                                                                                                                                                                                                                                                                                                                                                                   |
| Suburban, sidewalk lined thoroughfare. Two-bay garage. The garage is constructed of dissimilar materials from the building. It has a front gable roof, asbestos siding and a poured-in-place concrete foundation. There is a window on the side that appears in-period of the house. Not contributing.                                                                                                                                                                                                                                                                                                                                                                         |
| 41. (CONT.) DESCRIPTION OF PRIMARY RESOURCE. EXPAND BOX AS NECESSARY, OR ADD CONTINUATION PAGES.                                                                                                                                                                                                                                                                                                                                                                                                                                                                                                                                                                               |
| This is a 2.5-story, 3-bay administration building in the Colonial Revival style built in 1923. The foundation is continuous brick. Exterior walls are original brick. The building has a medium hip roof clad in replacement asphalt shingles and four hip-roofed dormers. There is one offset right, brick chimney and one offset left, brick chimney. Windows are original wood, 1/1 double-hung sashes. There is a single-story, single-bay open porch characterized by a flat roof clad in asphalt shingles with square brick posts on brick wall stone piers.                                                                                                            |
| The left bay has a pair of 6/6 double hung windows on the 1st floor and a similar pair of windows on the second floor. The basement level of this story has a 3 lite window centered under the pair of windows on the 1st floor. The center bay has an arched wood front door with light and 2 sidelights and the second story has a smaller pair of 6/6 double hung windows. This bay has a brick and stone porch covering the front door on the 1st floor. The right bay is a mirror version of the left on all levels. All doors and windows are trimmed in cast stone and have cast stone lintels and sills. Previous house was on this location on the 1914 Sanborn maps. |
|                                                                                                                                                                                                                                                                                                                                                                                                                                                                                                                                                                                                                                                                                |
|                                                                                                                                                                                                                                                                                                                                                                                                                                                                                                                                                                                                                                                                                |
|                                                                                                                                                                                                                                                                                                                                                                                                                                                                                                                                                                                                                                                                                |

According to Sedalia's 1888-89 city directory, Charles E. Yeater (governor of the Philippine Islands and Missouri State Senator) briefly lived in this house. This house is on the Historical Inventory in the "Link to the Past" by Roger Maserang. This house is identified as one of Sedalia's significant buildings. The house first appears on the 1888 Sanborn Map. The 1908 Sanborn Map has a slightly different left corner of the current plan. The corner may have been filled in and the porch revised. Water department records indicate service began in 1892.