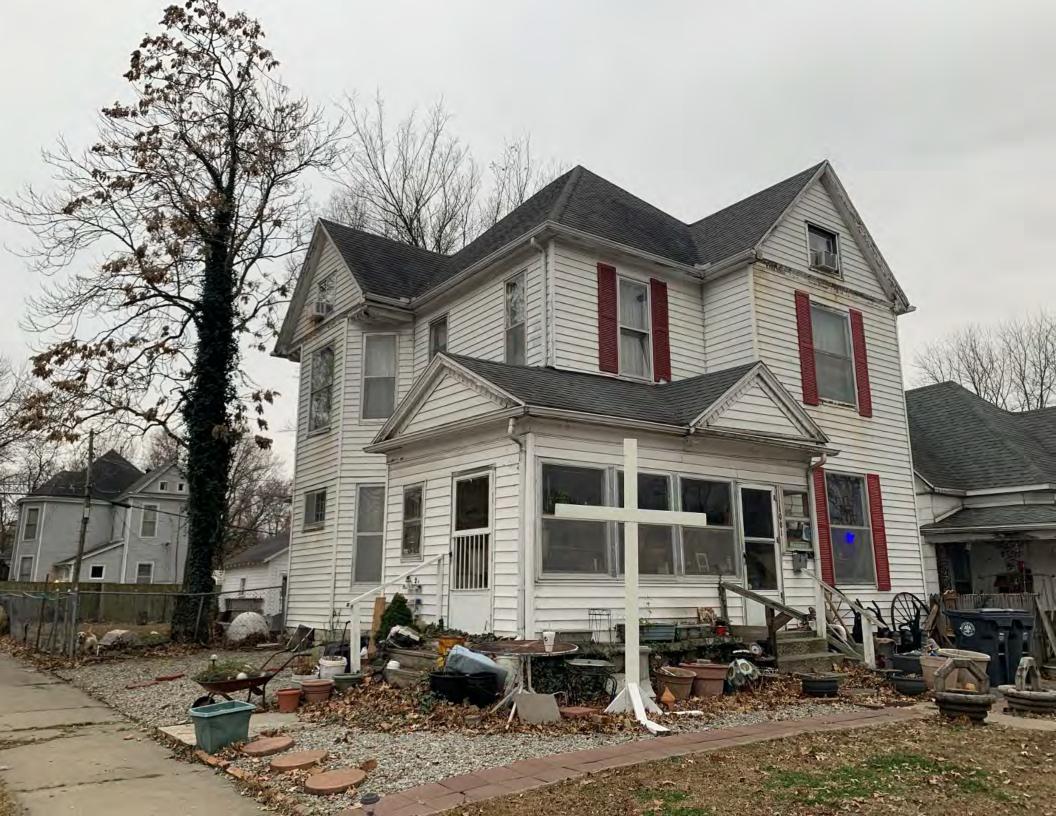

#### **PHOTOGRAPH**

PHOTOGRAPHER: Dana Gould DATE: 11/19/2020 DESCRIPTION:
Oblique facing NE

INSERT PHOTOGRAPH OF PRIMARY STRUCTURE ON PROPERTY.

Page 3 PE\_AS\_006-001 421 W 3rd St Sedalia

| ADDITIONAL INFORMATION                                                                                                                                                                                                                                                                                                                                                                                                                                                                                                                                                                                                                                                         |
|--------------------------------------------------------------------------------------------------------------------------------------------------------------------------------------------------------------------------------------------------------------------------------------------------------------------------------------------------------------------------------------------------------------------------------------------------------------------------------------------------------------------------------------------------------------------------------------------------------------------------------------------------------------------------------|
| 21. (CONT.) HISTORY AND SIGNIFICANCE. EXPAND BOX AS NECESSARY, OR ADD CONTINUATION PAGES.  Rectory is part of 304 S. Moniteau parcel - Sacred Heart Church.                                                                                                                                                                                                                                                                                                                                                                                                                                                                                                                    |
| 22. (CONT.) SOURCES OF INFORMATION. EXPAND BOX AS NECESSARY, OR ADD CONTINUATION PAGES.                                                                                                                                                                                                                                                                                                                                                                                                                                                                                                                                                                                        |
| City of Sedalia Water Department Records, 1914 Sanborn Map                                                                                                                                                                                                                                                                                                                                                                                                                                                                                                                                                                                                                     |
| 40. (CONT.) DESCRIPTION OF ENVIRONMENT AND OUTBUILDINGS. EXPAND BOX AS NECESSARY, OR ADD CONTINUATION PAGES.                                                                                                                                                                                                                                                                                                                                                                                                                                                                                                                                                                   |
| Suburban, sidewalk lined thoroughfare. Two-bay garage. The garage is constructed of dissimilar materials from the building. It has a front gable roof, asbestos siding and a poured-in-place concrete foundation. There is a window on the side that appears in-period of the house. Not contributing.                                                                                                                                                                                                                                                                                                                                                                         |
| 41. (CONT.) DESCRIPTION OF PRIMARY RESOURCE. EXPAND BOX AS NECESSARY, OR ADD CONTINUATION PAGES.                                                                                                                                                                                                                                                                                                                                                                                                                                                                                                                                                                               |
| This is a 2.5-story, 3-bay administration building in the Colonial Revival style built in 1923. The foundation is continuous brick. Exterior walls are original brick. The building has a medium hip roof clad in replacement asphalt shingles and four hip-roofed dormers. There is one offset right, brick chimney and one offset left, brick chimney. Windows are original wood, 1/1 double-hung sashes. There is a single-story, single-bay open porch characterized by a flat roof clad in asphalt shingles with square brick posts on brick wall stone piers.                                                                                                            |
| The left bay has a pair of 6/6 double hung windows on the 1st floor and a similar pair of windows on the second floor. The basement level of this story has a 3 lite window centered under the pair of windows on the 1st floor. The center bay has an arched wood front door with light and 2 sidelights and the second story has a smaller pair of 6/6 double hung windows. This bay has a brick and stone porch covering the front door on the 1st floor. The right bay is a mirror version of the left on all levels. All doors and windows are trimmed in cast stone and have cast stone lintels and sills. Previous house was on this location on the 1914 Sanborn maps. |
|                                                                                                                                                                                                                                                                                                                                                                                                                                                                                                                                                                                                                                                                                |
|                                                                                                                                                                                                                                                                                                                                                                                                                                                                                                                                                                                                                                                                                |
|                                                                                                                                                                                                                                                                                                                                                                                                                                                                                                                                                                                                                                                                                |