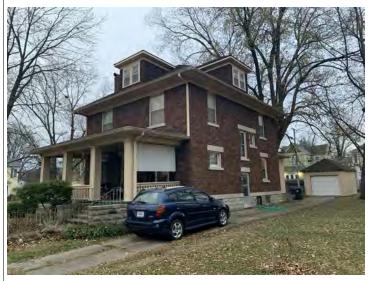

#### **PHOTOGRAPH**

PHOTOGRAPHER: Dana Gould DATE: 11/19/2020 DESCRIPTION:
Oblique facing NE

INSERT PHOTOGRAPH OF PRIMARY STRUCTURE ON PROPERTY.

Page 3 PE\_AS\_006-001 421 W 3rd St Sedalia

| ADDITIONAL INFORMATION                                                                                                                                                                                                                                                                                                                                                                                                                                                                                                                                                                                                                                                         |
|--------------------------------------------------------------------------------------------------------------------------------------------------------------------------------------------------------------------------------------------------------------------------------------------------------------------------------------------------------------------------------------------------------------------------------------------------------------------------------------------------------------------------------------------------------------------------------------------------------------------------------------------------------------------------------|
| 21. (CONT.) HISTORY AND SIGNIFICANCE. EXPAND BOX AS NECESSARY, OR ADD CONTINUATION PAGES.  Rectory is part of 304 S. Moniteau parcel - Sacred Heart Church.                                                                                                                                                                                                                                                                                                                                                                                                                                                                                                                    |
| 22. (CONT.) SOURCES OF INFORMATION. EXPAND BOX AS NECESSARY, OR ADD CONTINUATION PAGES.                                                                                                                                                                                                                                                                                                                                                                                                                                                                                                                                                                                        |
| City of Sedalia Water Department Records, 1914 Sanborn Map                                                                                                                                                                                                                                                                                                                                                                                                                                                                                                                                                                                                                     |
| 40. (CONT.) DESCRIPTION OF ENVIRONMENT AND OUTBUILDINGS. EXPAND BOX AS NECESSARY, OR ADD CONTINUATION PAGES.                                                                                                                                                                                                                                                                                                                                                                                                                                                                                                                                                                   |
| Suburban, sidewalk lined thoroughfare. Two-bay garage. The garage is constructed of dissimilar materials from the building. It has a front gable roof, asbestos siding and a poured-in-place concrete foundation. There is a window on the side that appears in-period of the house. Not contributing.                                                                                                                                                                                                                                                                                                                                                                         |
| 41. (CONT.) DESCRIPTION OF PRIMARY RESOURCE. EXPAND BOX AS NECESSARY, OR ADD CONTINUATION PAGES.                                                                                                                                                                                                                                                                                                                                                                                                                                                                                                                                                                               |
| This is a 2.5-story, 3-bay administration building in the Colonial Revival style built in 1923. The foundation is continuous brick. Exterior walls are original brick. The building has a medium hip roof clad in replacement asphalt shingles and four hip-roofed dormers. There is one offset right, brick chimney and one offset left, brick chimney. Windows are original wood, 1/1 double-hung sashes. There is a single-story, single-bay open porch characterized by a flat roof clad in asphalt shingles with square brick posts on brick wall stone piers.                                                                                                            |
| The left bay has a pair of 6/6 double hung windows on the 1st floor and a similar pair of windows on the second floor. The basement level of this story has a 3 lite window centered under the pair of windows on the 1st floor. The center bay has an arched wood front door with light and 2 sidelights and the second story has a smaller pair of 6/6 double hung windows. This bay has a brick and stone porch covering the front door on the 1st floor. The right bay is a mirror version of the left on all levels. All doors and windows are trimmed in cast stone and have cast stone lintels and sills. Previous house was on this location on the 1914 Sanborn maps. |
|                                                                                                                                                                                                                                                                                                                                                                                                                                                                                                                                                                                                                                                                                |
|                                                                                                                                                                                                                                                                                                                                                                                                                                                                                                                                                                                                                                                                                |
|                                                                                                                                                                                                                                                                                                                                                                                                                                                                                                                                                                                                                                                                                |

According to Sedalia's 1888-89 city directory, Charles E. Yeater (governor of the Philippine Islands and Missouri State Senator) briefly lived in this house. This house is on the Historical Inventory in the "Link to the Past" by Roger Maserang. This house is identified as one of Sedalia's significant buildings. The house first appears on the 1888 Sanborn Map. The 1908 Sanborn Map has a slightly different left corner of the current plan. The corner may have been filled in and the porch revised. Water department records indicate service began in 1892.