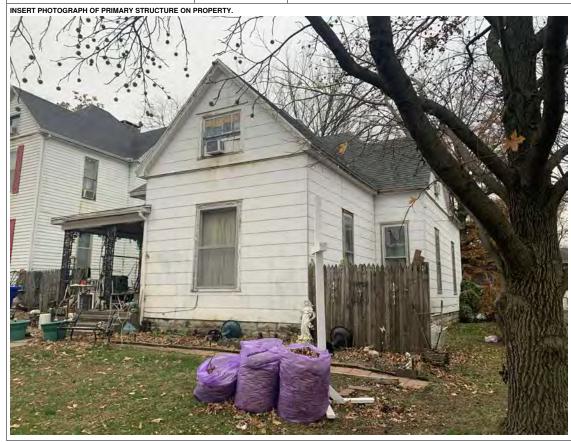

#### **PHOTOGRAPH**

PHOTOGRAPHER: Dana Gould DATE: 11/19/2020 DESCRIPTION:
Oblique facing NE

INSERT PHOTOGRAPH OF PRIMARY STRUCTURE ON PROPERTY.

Page 3 PE\_AS\_006-001 421 W 3rd St Sedalia

| ADDITIONAL INFORMATION                                                                                                                                                                                                                                                                                                                                                                                                                                                                                                                                                                                                                                                         |
|--------------------------------------------------------------------------------------------------------------------------------------------------------------------------------------------------------------------------------------------------------------------------------------------------------------------------------------------------------------------------------------------------------------------------------------------------------------------------------------------------------------------------------------------------------------------------------------------------------------------------------------------------------------------------------|
| 21. (CONT.) HISTORY AND SIGNIFICANCE. EXPAND BOX AS NECESSARY, OR ADD CONTINUATION PAGES.  Rectory is part of 304 S. Moniteau parcel - Sacred Heart Church.                                                                                                                                                                                                                                                                                                                                                                                                                                                                                                                    |
| 22. (CONT.) SOURCES OF INFORMATION. EXPAND BOX AS NECESSARY, OR ADD CONTINUATION PAGES.                                                                                                                                                                                                                                                                                                                                                                                                                                                                                                                                                                                        |
| City of Sedalia Water Department Records, 1914 Sanborn Map                                                                                                                                                                                                                                                                                                                                                                                                                                                                                                                                                                                                                     |
| 40. (CONT.) DESCRIPTION OF ENVIRONMENT AND OUTBUILDINGS. EXPAND BOX AS NECESSARY, OR ADD CONTINUATION PAGES.                                                                                                                                                                                                                                                                                                                                                                                                                                                                                                                                                                   |
| Suburban, sidewalk lined thoroughfare. Two-bay garage. The garage is constructed of dissimilar materials from the building. It has a front gable roof, asbestos siding and a poured-in-place concrete foundation. There is a window on the side that appears in-period of the house. Not contributing.                                                                                                                                                                                                                                                                                                                                                                         |
| 41. (CONT.) DESCRIPTION OF PRIMARY RESOURCE. EXPAND BOX AS NECESSARY, OR ADD CONTINUATION PAGES.                                                                                                                                                                                                                                                                                                                                                                                                                                                                                                                                                                               |
| This is a 2.5-story, 3-bay administration building in the Colonial Revival style built in 1923. The foundation is continuous brick. Exterior walls are original brick. The building has a medium hip roof clad in replacement asphalt shingles and four hip-roofed dormers. There is one offset right, brick chimney and one offset left, brick chimney. Windows are original wood, 1/1 double-hung sashes. There is a single-story, single-bay open porch characterized by a flat roof clad in asphalt shingles with square brick posts on brick wall stone piers.                                                                                                            |
| The left bay has a pair of 6/6 double hung windows on the 1st floor and a similar pair of windows on the second floor. The basement level of this story has a 3 lite window centered under the pair of windows on the 1st floor. The center bay has an arched wood front door with light and 2 sidelights and the second story has a smaller pair of 6/6 double hung windows. This bay has a brick and stone porch covering the front door on the 1st floor. The right bay is a mirror version of the left on all levels. All doors and windows are trimmed in cast stone and have cast stone lintels and sills. Previous house was on this location on the 1914 Sanborn maps. |
|                                                                                                                                                                                                                                                                                                                                                                                                                                                                                                                                                                                                                                                                                |
|                                                                                                                                                                                                                                                                                                                                                                                                                                                                                                                                                                                                                                                                                |
|                                                                                                                                                                                                                                                                                                                                                                                                                                                                                                                                                                                                                                                                                |