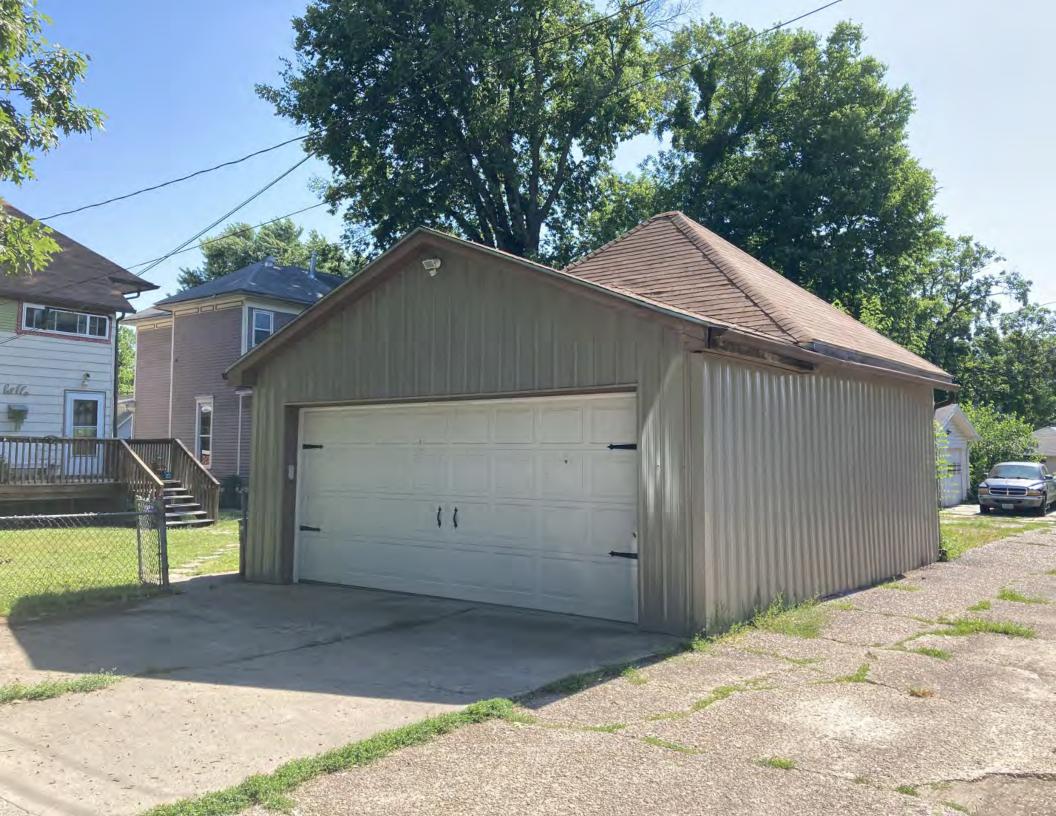

Oblique facing NW

Photo - Out Building

Photo - Out Building

Page 1 PE\_AS\_006-002 505 W 3rd St Sedalia

| 1. SURVEY NO.                                       |              | 2. SURVEY NAME:                |                                          |                                                     |
|-----------------------------------------------------|--------------|--------------------------------|------------------------------------------|-----------------------------------------------------|
| PE_AS_006-002                                       |              | Victorian Towers Survey        |                                          |                                                     |
| 3. COUNTY:                                          |              | 4. ADDRESS (STREET NO.)        | STREET (NAME)                            |                                                     |
| Pettis                                              |              | 505                            | W 3rd St                                 |                                                     |
| 5. CITY:                                            | VICINITY     | 6. LAT / LONG                  |                                          | 7. TOWNSHIP / RANGE / SECTION                       |
| Sedalia                                             |              | 38.708669700 / -93.23293050    | 0                                        | 1 1                                                 |
| 8.HISTORIC NAME (IF KNOWN):                         |              |                                | 9. PRESENT/OTHER NAME (IF K              | NOWN):                                              |
| 10. OWNERSHIP:                                      |              | 11A. HISTORIC USE (IF KNOWN):  |                                          | 11B. CURRENT USE:                                   |
| Private                                             |              | Domestic : Single Dwellin      | g                                        | Domestic : Single Dwelling                          |
| HISTORICAL INFORMATION                              |              |                                |                                          |                                                     |
| 12. CONSTRUCTION DATE:                              |              | 15. ARCHITECT:                 |                                          | 18. PREVIOUSLY SURVEYED?                            |
| circa 1955                                          |              |                                |                                          | CITE SURVEY NAME IN BOX 22 CONT. (PAGE 3)           |
| 13. SIGNIFICANT DATE/PERIOD:                        |              | 16. BUILDER/CONTRACTOR:        |                                          | 19. ON NATIONAL REGISTER?                           |
| 1880-1940                                           |              |                                |                                          | ☐INDIVIDUAL ☐DISTRICT                               |
|                                                     |              |                                |                                          | CITE NOMINATION NAME IN BOX 22 CONT. (PAGE 3)       |
| 14. AREA(S) OF SIGNIFICANCE:                        |              | 17. ORIGINAL OR SIGNIFICANT OV | /NER:                                    | 20. NATIONAL REGISTER ELIGIBLE?                     |
| C: Design/Construction                              |              |                                |                                          | ☐ INDIVIDUALLY ELIGIBLE                             |
|                                                     |              |                                |                                          | ☐ DISTRICT POTENTIAL (☐ C☐ NC)                      |
|                                                     |              |                                |                                          | ✓ NOT ELIGIBLE  NOT DETERMINED                      |
| 21. HISTORY AND SIGNIFICANCE ON CONTINUAT           | ION PAGE.    |                                | 22. SOURCES OF INFORMATION               | ON CONTINUATION PAGE. 🗹                             |
| ARCHITECTURAL INFORMAT                              | ION          |                                |                                          |                                                     |
| 23. CATEGORY OF PROPERTY:                           |              | 30: ROOF MATERIAL:             |                                          | 7.WINDOWS:                                          |
| <b>❷</b> BUILDING(S) □ SITE                         |              | asphalt shingles (replace      | ment)                                    | ✓ HISTORIC □ REPLACEMENT                            |
| ☐STRUCTURE ☐OBJECT                                  |              |                                |                                          | PANE ARRANGEMENT:<br>2/2 double-hung sashes         |
|                                                     |              |                                |                                          |                                                     |
| 24. VERNACULAR OR PROPERTY TYPE:                    |              | 31. CHIMNEY PLACEMENT:         |                                          | 38. ACREAGE (RURAL):  VISIBLE FROM PUBLIC ROAD?   ✓ |
|                                                     |              | offset left                    |                                          | VISIBLE FROM PUBLIC ROAD?                           |
| 25. ARCHITECTURAL STYLE:                            |              | 32. STRUCTURAL SYSTEM:         |                                          | 39. CHANGES (DESCRIBE IN BOX 41 CONT.):             |
| Modern Movement                                     |              | frame                          |                                          | ADDITIONS DATE(S):                                  |
| 26. PLAN SHAPE:                                     |              | 33. EXTERIOR WALL CLADDING:    |                                          | ALTERED DATE(S):                                    |
| rectangular                                         |              | vinyl siding                   |                                          | MOVED DATE(S):  ENDANGERED BY:                      |
| 27. NO. OF STORIES:                                 |              | 34. FOUNDATION MATERIAL:       |                                          | ENDANGERED DT.                                      |
| 1                                                   |              | poured concrete                |                                          |                                                     |
|                                                     |              | ·                              |                                          |                                                     |
| 28. NO. OF BAYS (1ST FLOOR):                        |              | 35. BASEMENT TYPE:             |                                          | 40. NO. OF OUTBUILDINGS (DESCRIBE IN BOX 40 CONT.): |
| 3                                                   |              | full                           |                                          |                                                     |
| 29. ROOF TYPE:                                      |              | 36. FRONT PORCH TYPE/PLACEM    | ENT:                                     | 41. FURTHER DESCRIPTION OF BUILDING FEATURES        |
| Low hip                                             |              | platform/stoop                 |                                          | AND ASSOCIATED RESOURCES ON CONTINUATION PAGE.      |
| 071170                                              |              |                                |                                          |                                                     |
| OTHER                                               |              |                                |                                          |                                                     |
| 42. CURRENT OWNER/ADDRESS:                          |              | 43. FORM PREPARED BY (NAME A   | and org.):<br>s, LLC + SFS Architecture. | 44. SURVEY DATE:                                    |
|                                                     |              | Inc.                           | s, LLC + SI S Alcilitecture              | November 2020                                       |
|                                                     |              |                                |                                          | 45. DATE OF REVISIONS:                              |
|                                                     |              |                                |                                          | 06/22/2021                                          |
| FOR SHPO USE                                        |              | I                              |                                          |                                                     |
| DATE ENTERED IN INVENTORY:                          |              | LEVEL OF SURVEY                |                                          | ADDITIONAL RESEARCH NEEDED?                         |
|                                                     |              | RECONNAISSANCE                 | INTENSIVE                                | YES NO                                              |
| NATIONAL DECISTS STATUS                             |              |                                |                                          |                                                     |
| NATIONAL REGISTER STATUS:  LISTED IN LISTED DISTRIC | г            |                                | OTHER:                                   |                                                     |
| NAME:                                               | •            |                                |                                          |                                                     |
|                                                     | BLE (INDIVIE | DUALLY)                        |                                          |                                                     |
| □ ELIGIBLE (DISTRICT) □ NOT E                       |              | <del>-</del> · /               |                                          |                                                     |
| □ NOT DETERMINED                                    |              |                                |                                          |                                                     |