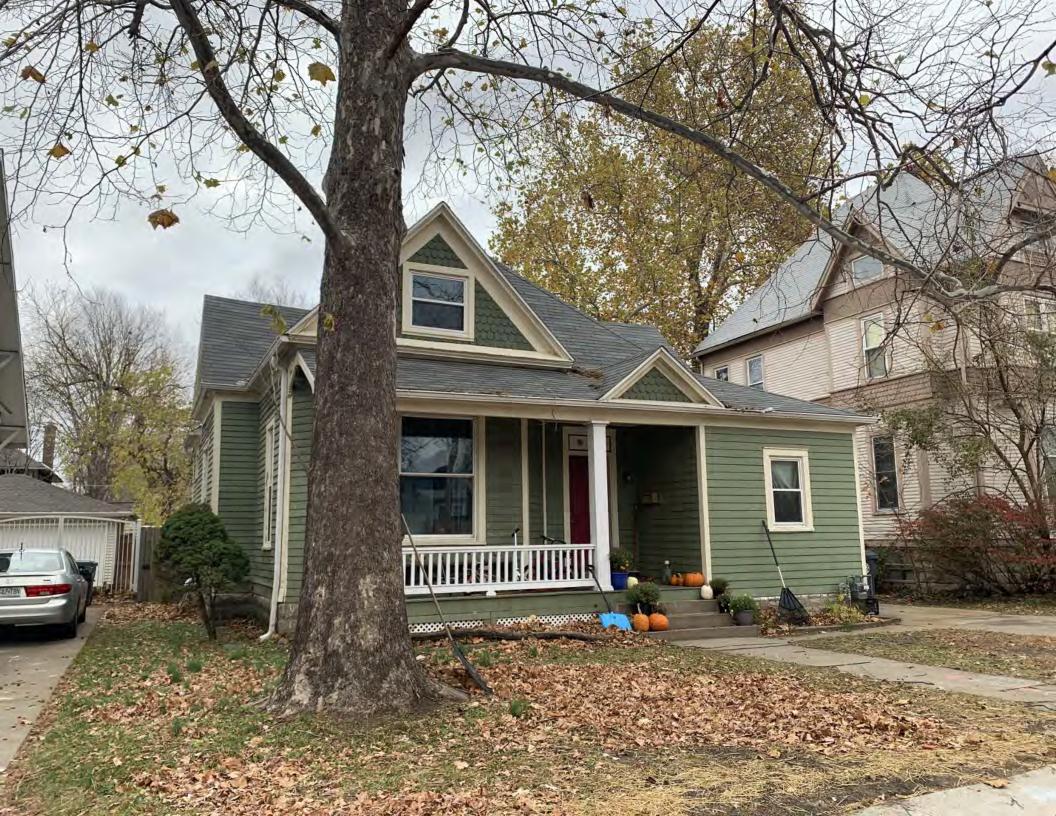

#### **PHOTOGRAPH**

PHOTOGRAPHER: Dana Gould DATE: 11/19/2020 DESCRIPTION:
Oblique facing NE

INSERT PHOTOGRAPH OF PRIMARY STRUCTURE ON PROPERTY.

Page 3 PE\_AS\_006-001 421 W 3rd St Sedalia

| ADDITIONAL INFORMATION                                                                                                                                                                                                                                                                                                                                                                                                                                                                                                                                                                                                                                                         |
|--------------------------------------------------------------------------------------------------------------------------------------------------------------------------------------------------------------------------------------------------------------------------------------------------------------------------------------------------------------------------------------------------------------------------------------------------------------------------------------------------------------------------------------------------------------------------------------------------------------------------------------------------------------------------------|
| 21. (CONT.) HISTORY AND SIGNIFICANCE. EXPAND BOX AS NECESSARY, OR ADD CONTINUATION PAGES.  Rectory is part of 304 S. Moniteau parcel - Sacred Heart Church.                                                                                                                                                                                                                                                                                                                                                                                                                                                                                                                    |
| 22. (CONT.) SOURCES OF INFORMATION. EXPAND BOX AS NECESSARY, OR ADD CONTINUATION PAGES.                                                                                                                                                                                                                                                                                                                                                                                                                                                                                                                                                                                        |
| City of Sedalia Water Department Records, 1914 Sanborn Map                                                                                                                                                                                                                                                                                                                                                                                                                                                                                                                                                                                                                     |
| 40. (CONT.) DESCRIPTION OF ENVIRONMENT AND OUTBUILDINGS. EXPAND BOX AS NECESSARY, OR ADD CONTINUATION PAGES.                                                                                                                                                                                                                                                                                                                                                                                                                                                                                                                                                                   |
| Suburban, sidewalk lined thoroughfare. Two-bay garage. The garage is constructed of dissimilar materials from the building. It has a front gable roof, asbestos siding and a poured-in-place concrete foundation. There is a window on the side that appears in-period of the house. Not contributing.                                                                                                                                                                                                                                                                                                                                                                         |
| 41. (CONT.) DESCRIPTION OF PRIMARY RESOURCE. EXPAND BOX AS NECESSARY, OR ADD CONTINUATION PAGES.                                                                                                                                                                                                                                                                                                                                                                                                                                                                                                                                                                               |
| This is a 2.5-story, 3-bay administration building in the Colonial Revival style built in 1923. The foundation is continuous brick. Exterior walls are original brick. The building has a medium hip roof clad in replacement asphalt shingles and four hip-roofed dormers. There is one offset right, brick chimney and one offset left, brick chimney. Windows are original wood, 1/1 double-hung sashes. There is a single-story, single-bay open porch characterized by a flat roof clad in asphalt shingles with square brick posts on brick wall stone piers.                                                                                                            |
| The left bay has a pair of 6/6 double hung windows on the 1st floor and a similar pair of windows on the second floor. The basement level of this story has a 3 lite window centered under the pair of windows on the 1st floor. The center bay has an arched wood front door with light and 2 sidelights and the second story has a smaller pair of 6/6 double hung windows. This bay has a brick and stone porch covering the front door on the 1st floor. The right bay is a mirror version of the left on all levels. All doors and windows are trimmed in cast stone and have cast stone lintels and sills. Previous house was on this location on the 1914 Sanborn maps. |
|                                                                                                                                                                                                                                                                                                                                                                                                                                                                                                                                                                                                                                                                                |
|                                                                                                                                                                                                                                                                                                                                                                                                                                                                                                                                                                                                                                                                                |
|                                                                                                                                                                                                                                                                                                                                                                                                                                                                                                                                                                                                                                                                                |