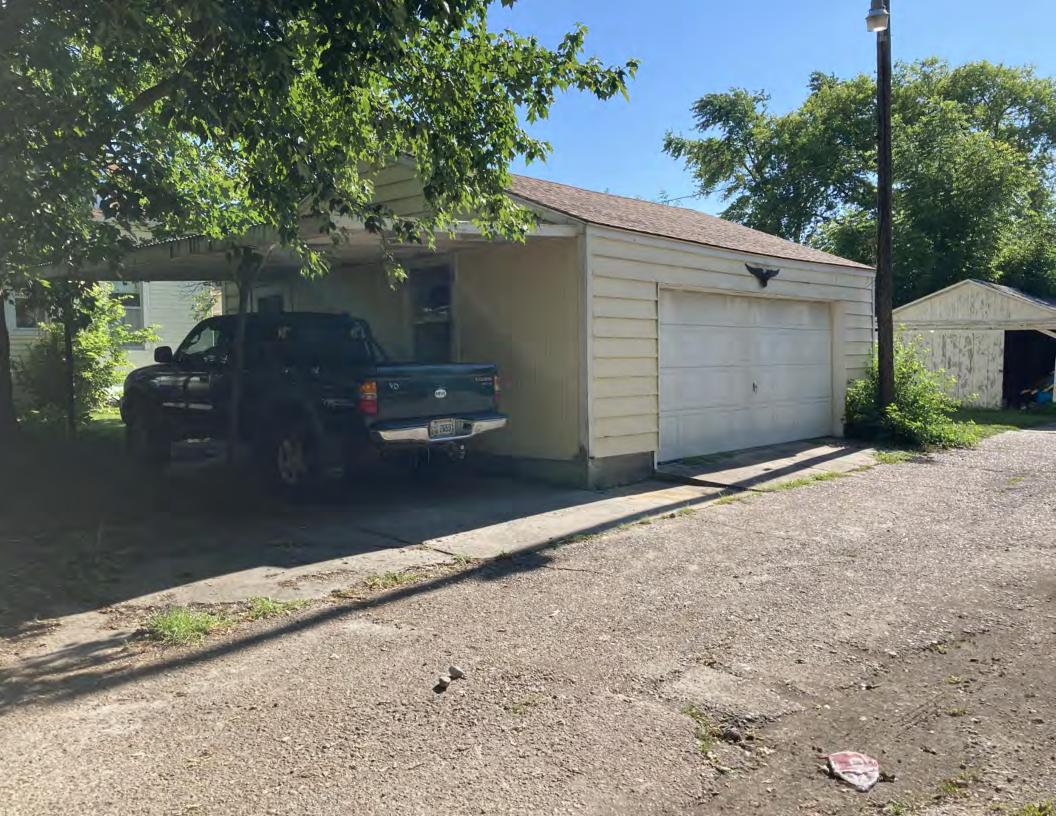

#### **PHOTOGRAPH**

PHOTOGRAPHER: Dana Gould DATE: 11/19/2020 DESCRIPTION:
Oblique facing NE

INSERT PHOTOGRAPH OF PRIMARY STRUCTURE ON PROPERTY.

Page 3 PE\_AS\_006-001 421 W 3rd St Sedalia

| ADDITIONAL INFORMATION                                                                                                                                                                                                                                                                                                                                                                                                                                                                                                                                                                                                                                                         |
|--------------------------------------------------------------------------------------------------------------------------------------------------------------------------------------------------------------------------------------------------------------------------------------------------------------------------------------------------------------------------------------------------------------------------------------------------------------------------------------------------------------------------------------------------------------------------------------------------------------------------------------------------------------------------------|
| 21. (CONT.) HISTORY AND SIGNIFICANCE. EXPAND BOX AS NECESSARY, OR ADD CONTINUATION PAGES.  Rectory is part of 304 S. Moniteau parcel - Sacred Heart Church.                                                                                                                                                                                                                                                                                                                                                                                                                                                                                                                    |
| 22. (CONT.) SOURCES OF INFORMATION. EXPAND BOX AS NECESSARY, OR ADD CONTINUATION PAGES.                                                                                                                                                                                                                                                                                                                                                                                                                                                                                                                                                                                        |
| City of Sedalia Water Department Records, 1914 Sanborn Map                                                                                                                                                                                                                                                                                                                                                                                                                                                                                                                                                                                                                     |
| 40. (CONT.) DESCRIPTION OF ENVIRONMENT AND OUTBUILDINGS. EXPAND BOX AS NECESSARY, OR ADD CONTINUATION PAGES.                                                                                                                                                                                                                                                                                                                                                                                                                                                                                                                                                                   |
| Suburban, sidewalk lined thoroughfare. Two-bay garage. The garage is constructed of dissimilar materials from the building. It has a front gable roof, asbestos siding and a poured-in-place concrete foundation. There is a window on the side that appears in-period of the house. Not contributing.                                                                                                                                                                                                                                                                                                                                                                         |
| 41. (CONT.) DESCRIPTION OF PRIMARY RESOURCE. EXPAND BOX AS NECESSARY, OR ADD CONTINUATION PAGES.                                                                                                                                                                                                                                                                                                                                                                                                                                                                                                                                                                               |
| This is a 2.5-story, 3-bay administration building in the Colonial Revival style built in 1923. The foundation is continuous brick. Exterior walls are original brick. The building has a medium hip roof clad in replacement asphalt shingles and four hip-roofed dormers. There is one offset right, brick chimney and one offset left, brick chimney. Windows are original wood, 1/1 double-hung sashes. There is a single-story, single-bay open porch characterized by a flat roof clad in asphalt shingles with square brick posts on brick wall stone piers.                                                                                                            |
| The left bay has a pair of 6/6 double hung windows on the 1st floor and a similar pair of windows on the second floor. The basement level of this story has a 3 lite window centered under the pair of windows on the 1st floor. The center bay has an arched wood front door with light and 2 sidelights and the second story has a smaller pair of 6/6 double hung windows. This bay has a brick and stone porch covering the front door on the 1st floor. The right bay is a mirror version of the left on all levels. All doors and windows are trimmed in cast stone and have cast stone lintels and sills. Previous house was on this location on the 1914 Sanborn maps. |
|                                                                                                                                                                                                                                                                                                                                                                                                                                                                                                                                                                                                                                                                                |
|                                                                                                                                                                                                                                                                                                                                                                                                                                                                                                                                                                                                                                                                                |
|                                                                                                                                                                                                                                                                                                                                                                                                                                                                                                                                                                                                                                                                                |

Oblique facing NW

Photo - Out Building

Photo - Out Building

Page 1 PE\_AS\_006-002 505 W 3rd St Sedalia

| 1. SURVEY NO.                                       |              | 2. SURVEY NAME:                |                                          |                                                     |
|-----------------------------------------------------|--------------|--------------------------------|------------------------------------------|-----------------------------------------------------|
| PE_AS_006-002                                       |              | Victorian Towers Survey        |                                          |                                                     |
| 3. COUNTY:                                          |              | 4. ADDRESS (STREET NO.)        | STREET (NAME)                            |                                                     |
| Pettis                                              |              | 505                            | W 3rd St                                 |                                                     |
| 5. CITY:                                            | VICINITY     | 6. LAT / LONG                  |                                          | 7. TOWNSHIP / RANGE / SECTION                       |
| Sedalia                                             |              | 38.708669700 / -93.23293050    | 0                                        | 1 1                                                 |
| 8.HISTORIC NAME (IF KNOWN):                         |              |                                | 9. PRESENT/OTHER NAME (IF K              | NOWN):                                              |
| 10. OWNERSHIP:                                      |              | 11A. HISTORIC USE (IF KNOWN):  |                                          | 11B. CURRENT USE:                                   |
| Private                                             |              | Domestic : Single Dwellin      | g                                        | Domestic : Single Dwelling                          |
| HISTORICAL INFORMATION                              |              |                                |                                          |                                                     |
| 12. CONSTRUCTION DATE:                              |              | 15. ARCHITECT:                 |                                          | 18. PREVIOUSLY SURVEYED?                            |
| circa 1955                                          |              |                                |                                          | CITE SURVEY NAME IN BOX 22 CONT. (PAGE 3)           |
| 13. SIGNIFICANT DATE/PERIOD:                        |              | 16. BUILDER/CONTRACTOR:        |                                          | 19. ON NATIONAL REGISTER?                           |
| 1880-1940                                           |              |                                |                                          | ☐INDIVIDUAL ☐DISTRICT                               |
|                                                     |              |                                |                                          | CITE NOMINATION NAME IN BOX 22 CONT. (PAGE 3)       |
| 14. AREA(S) OF SIGNIFICANCE:                        |              | 17. ORIGINAL OR SIGNIFICANT OV | /NER:                                    | 20. NATIONAL REGISTER ELIGIBLE?                     |
| C: Design/Construction                              |              |                                |                                          | ☐ INDIVIDUALLY ELIGIBLE                             |
|                                                     |              |                                |                                          | ☐ DISTRICT POTENTIAL (☐ C☐ NC)                      |
|                                                     |              |                                |                                          | ✓ NOT ELIGIBLE  NOT DETERMINED                      |
| 21. HISTORY AND SIGNIFICANCE ON CONTINUAT           | ION PAGE.    |                                | 22. SOURCES OF INFORMATION               | ON CONTINUATION PAGE. 🗹                             |
| ARCHITECTURAL INFORMAT                              | ION          |                                |                                          |                                                     |
| 23. CATEGORY OF PROPERTY:                           |              | 30: ROOF MATERIAL:             |                                          | 7.WINDOWS:                                          |
| <b>❷</b> BUILDING(S) □ SITE                         |              | asphalt shingles (replace      | ment)                                    | ✓ HISTORIC □ REPLACEMENT                            |
| ☐STRUCTURE ☐OBJECT                                  |              |                                |                                          | PANE ARRANGEMENT:<br>2/2 double-hung sashes         |
|                                                     |              |                                |                                          |                                                     |
| 24. VERNACULAR OR PROPERTY TYPE:                    |              | 31. CHIMNEY PLACEMENT:         |                                          | 38. ACREAGE (RURAL):  VISIBLE FROM PUBLIC ROAD?   ✓ |
|                                                     |              | offset left                    |                                          | VISIBLE FROM PUBLIC ROAD?                           |
| 25. ARCHITECTURAL STYLE:                            |              | 32. STRUCTURAL SYSTEM:         |                                          | 39. CHANGES (DESCRIBE IN BOX 41 CONT.):             |
| Modern Movement                                     |              | frame                          |                                          | ADDITIONS DATE(S):                                  |
| 26. PLAN SHAPE:                                     |              | 33. EXTERIOR WALL CLADDING:    |                                          | ALTERED DATE(S):                                    |
| rectangular                                         |              | vinyl siding                   |                                          | MOVED DATE(S):  ENDANGERED BY:                      |
| 27. NO. OF STORIES:                                 |              | 34. FOUNDATION MATERIAL:       |                                          | ENDANGERED DT.                                      |
| 1                                                   |              | poured concrete                |                                          |                                                     |
|                                                     |              | ·                              |                                          |                                                     |
| 28. NO. OF BAYS (1ST FLOOR):                        |              | 35. BASEMENT TYPE:             |                                          | 40. NO. OF OUTBUILDINGS (DESCRIBE IN BOX 40 CONT.): |
| 3                                                   |              | full                           |                                          |                                                     |
| 29. ROOF TYPE:                                      |              | 36. FRONT PORCH TYPE/PLACEM    | ENT:                                     | 41. FURTHER DESCRIPTION OF BUILDING FEATURES        |
| Low hip                                             |              | platform/stoop                 |                                          | AND ASSOCIATED RESOURCES ON CONTINUATION PAGE.      |
| 071170                                              |              |                                |                                          |                                                     |
| OTHER                                               |              |                                |                                          |                                                     |
| 42. CURRENT OWNER/ADDRESS:                          |              | 43. FORM PREPARED BY (NAME A   | and org.):<br>s, LLC + SFS Architecture. | 44. SURVEY DATE:                                    |
|                                                     |              | Inc.                           | s, LLC + SI S Alcilitecture              | November 2020                                       |
|                                                     |              |                                |                                          | 45. DATE OF REVISIONS:                              |
|                                                     |              |                                |                                          | 06/22/2021                                          |
| FOR SHPO USE                                        |              | I                              |                                          |                                                     |
| DATE ENTERED IN INVENTORY:                          |              | LEVEL OF SURVEY                |                                          | ADDITIONAL RESEARCH NEEDED?                         |
|                                                     |              | RECONNAISSANCE                 | INTENSIVE                                | YES NO                                              |
| NATIONAL DECISTS STATUS                             |              |                                |                                          |                                                     |
| NATIONAL REGISTER STATUS:  LISTED IN LISTED DISTRIC | г            |                                | OTHER:                                   |                                                     |
| NAME:                                               | •            |                                |                                          |                                                     |
|                                                     | BLE (INDIVIE | DUALLY)                        |                                          |                                                     |
| □ ELIGIBLE (DISTRICT) □ NOT E                       |              | <del>-</del> · /               |                                          |                                                     |
| □ NOT DETERMINED                                    |              |                                |                                          |                                                     |