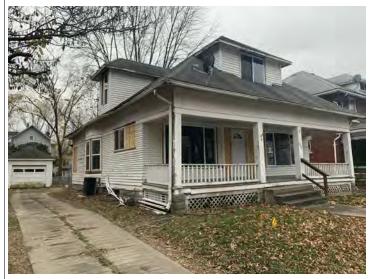

#### **PHOTOGRAPH**

PHOTOGRAPHER: Dana Gould DATE: 11/19/2020 DESCRIPTION:
Oblique facing NE

INSERT PHOTOGRAPH OF PRIMARY STRUCTURE ON PROPERTY.

Page 3 PE\_AS\_006-001 421 W 3rd St Sedalia

| ADDITIONAL INFORMATION                                                                                                                                                                                                                                                                                                                                                                                                                                                                                                                                                                                                                                                         |
|--------------------------------------------------------------------------------------------------------------------------------------------------------------------------------------------------------------------------------------------------------------------------------------------------------------------------------------------------------------------------------------------------------------------------------------------------------------------------------------------------------------------------------------------------------------------------------------------------------------------------------------------------------------------------------|
| 21. (CONT.) HISTORY AND SIGNIFICANCE. EXPAND BOX AS NECESSARY, OR ADD CONTINUATION PAGES.  Rectory is part of 304 S. Moniteau parcel - Sacred Heart Church.                                                                                                                                                                                                                                                                                                                                                                                                                                                                                                                    |
| 22. (CONT.) SOURCES OF INFORMATION. EXPAND BOX AS NECESSARY, OR ADD CONTINUATION PAGES.                                                                                                                                                                                                                                                                                                                                                                                                                                                                                                                                                                                        |
| City of Sedalia Water Department Records, 1914 Sanborn Map                                                                                                                                                                                                                                                                                                                                                                                                                                                                                                                                                                                                                     |
| 40. (CONT.) DESCRIPTION OF ENVIRONMENT AND OUTBUILDINGS. EXPAND BOX AS NECESSARY, OR ADD CONTINUATION PAGES.                                                                                                                                                                                                                                                                                                                                                                                                                                                                                                                                                                   |
| Suburban, sidewalk lined thoroughfare. Two-bay garage. The garage is constructed of dissimilar materials from the building. It has a front gable roof, asbestos siding and a poured-in-place concrete foundation. There is a window on the side that appears in-period of the house. Not contributing.                                                                                                                                                                                                                                                                                                                                                                         |
| 41. (CONT.) DESCRIPTION OF PRIMARY RESOURCE. EXPAND BOX AS NECESSARY, OR ADD CONTINUATION PAGES.                                                                                                                                                                                                                                                                                                                                                                                                                                                                                                                                                                               |
| This is a 2.5-story, 3-bay administration building in the Colonial Revival style built in 1923. The foundation is continuous brick. Exterior walls are original brick. The building has a medium hip roof clad in replacement asphalt shingles and four hip-roofed dormers. There is one offset right, brick chimney and one offset left, brick chimney. Windows are original wood, 1/1 double-hung sashes. There is a single-story, single-bay open porch characterized by a flat roof clad in asphalt shingles with square brick posts on brick wall stone piers.                                                                                                            |
| The left bay has a pair of 6/6 double hung windows on the 1st floor and a similar pair of windows on the second floor. The basement level of this story has a 3 lite window centered under the pair of windows on the 1st floor. The center bay has an arched wood front door with light and 2 sidelights and the second story has a smaller pair of 6/6 double hung windows. This bay has a brick and stone porch covering the front door on the 1st floor. The right bay is a mirror version of the left on all levels. All doors and windows are trimmed in cast stone and have cast stone lintels and sills. Previous house was on this location on the 1914 Sanborn maps. |
|                                                                                                                                                                                                                                                                                                                                                                                                                                                                                                                                                                                                                                                                                |
|                                                                                                                                                                                                                                                                                                                                                                                                                                                                                                                                                                                                                                                                                |
|                                                                                                                                                                                                                                                                                                                                                                                                                                                                                                                                                                                                                                                                                |