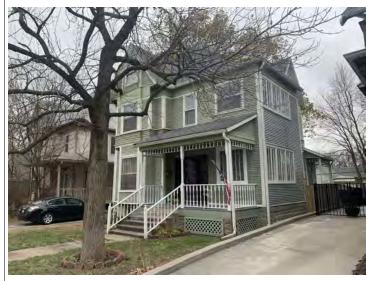

#### **PHOTOGRAPH**

PHOTOGRAPHER: Dana Gould DATE: 11/19/2020 DESCRIPTION:
Oblique facing NE

INSERT PHOTOGRAPH OF PRIMARY STRUCTURE ON PROPERTY.

Page 3 PE\_AS\_006-001 421 W 3rd St Sedalia

| ADDITIONAL INFORMATION                                                                                                                                                                                                                                                                                                                                                                                                                                                                                                                                                                                                                                                         |
|--------------------------------------------------------------------------------------------------------------------------------------------------------------------------------------------------------------------------------------------------------------------------------------------------------------------------------------------------------------------------------------------------------------------------------------------------------------------------------------------------------------------------------------------------------------------------------------------------------------------------------------------------------------------------------|
| 21. (CONT.) HISTORY AND SIGNIFICANCE. EXPAND BOX AS NECESSARY, OR ADD CONTINUATION PAGES.  Rectory is part of 304 S. Moniteau parcel - Sacred Heart Church.                                                                                                                                                                                                                                                                                                                                                                                                                                                                                                                    |
| 22. (CONT.) SOURCES OF INFORMATION. EXPAND BOX AS NECESSARY, OR ADD CONTINUATION PAGES.                                                                                                                                                                                                                                                                                                                                                                                                                                                                                                                                                                                        |
| City of Sedalia Water Department Records, 1914 Sanborn Map                                                                                                                                                                                                                                                                                                                                                                                                                                                                                                                                                                                                                     |
| 40. (CONT.) DESCRIPTION OF ENVIRONMENT AND OUTBUILDINGS. EXPAND BOX AS NECESSARY, OR ADD CONTINUATION PAGES.                                                                                                                                                                                                                                                                                                                                                                                                                                                                                                                                                                   |
| Suburban, sidewalk lined thoroughfare. Two-bay garage. The garage is constructed of dissimilar materials from the building. It has a front gable roof, asbestos siding and a poured-in-place concrete foundation. There is a window on the side that appears in-period of the house. Not contributing.                                                                                                                                                                                                                                                                                                                                                                         |
| 41. (CONT.) DESCRIPTION OF PRIMARY RESOURCE. EXPAND BOX AS NECESSARY, OR ADD CONTINUATION PAGES.                                                                                                                                                                                                                                                                                                                                                                                                                                                                                                                                                                               |
| This is a 2.5-story, 3-bay administration building in the Colonial Revival style built in 1923. The foundation is continuous brick. Exterior walls are original brick. The building has a medium hip roof clad in replacement asphalt shingles and four hip-roofed dormers. There is one offset right, brick chimney and one offset left, brick chimney. Windows are original wood, 1/1 double-hung sashes. There is a single-story, single-bay open porch characterized by a flat roof clad in asphalt shingles with square brick posts on brick wall stone piers.                                                                                                            |
| The left bay has a pair of 6/6 double hung windows on the 1st floor and a similar pair of windows on the second floor. The basement level of this story has a 3 lite window centered under the pair of windows on the 1st floor. The center bay has an arched wood front door with light and 2 sidelights and the second story has a smaller pair of 6/6 double hung windows. This bay has a brick and stone porch covering the front door on the 1st floor. The right bay is a mirror version of the left on all levels. All doors and windows are trimmed in cast stone and have cast stone lintels and sills. Previous house was on this location on the 1914 Sanborn maps. |
|                                                                                                                                                                                                                                                                                                                                                                                                                                                                                                                                                                                                                                                                                |
|                                                                                                                                                                                                                                                                                                                                                                                                                                                                                                                                                                                                                                                                                |
|                                                                                                                                                                                                                                                                                                                                                                                                                                                                                                                                                                                                                                                                                |