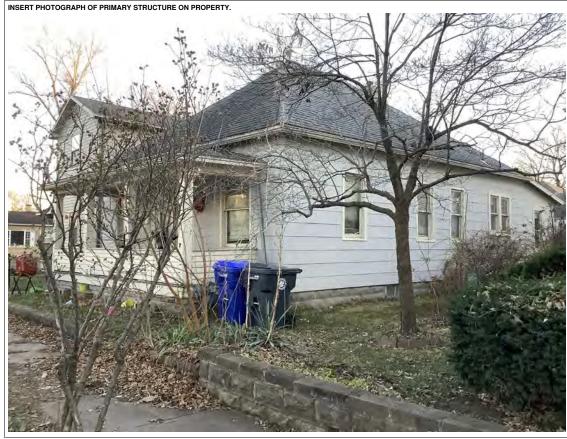

#### **PHOTOGRAPH**

PHOTOGRAPHER: Dana Gould DATE: 11/19/2020 DESCRIPTION:
Oblique facing NE

INSERT PHOTOGRAPH OF PRIMARY STRUCTURE ON PROPERTY.

Page 3 PE\_AS\_006-001 421 W 3rd St Sedalia

| ADDITIONAL INFORMATION                                                                                                                                                                                                                                                                                                                                                                                                                                                                                                                                                                                                                                                         |
|--------------------------------------------------------------------------------------------------------------------------------------------------------------------------------------------------------------------------------------------------------------------------------------------------------------------------------------------------------------------------------------------------------------------------------------------------------------------------------------------------------------------------------------------------------------------------------------------------------------------------------------------------------------------------------|
| 21. (CONT.) HISTORY AND SIGNIFICANCE. EXPAND BOX AS NECESSARY, OR ADD CONTINUATION PAGES.  Rectory is part of 304 S. Moniteau parcel - Sacred Heart Church.                                                                                                                                                                                                                                                                                                                                                                                                                                                                                                                    |
| 22. (CONT.) SOURCES OF INFORMATION. EXPAND BOX AS NECESSARY, OR ADD CONTINUATION PAGES.                                                                                                                                                                                                                                                                                                                                                                                                                                                                                                                                                                                        |
| City of Sedalia Water Department Records, 1914 Sanborn Map                                                                                                                                                                                                                                                                                                                                                                                                                                                                                                                                                                                                                     |
| 40. (CONT.) DESCRIPTION OF ENVIRONMENT AND OUTBUILDINGS. EXPAND BOX AS NECESSARY, OR ADD CONTINUATION PAGES.                                                                                                                                                                                                                                                                                                                                                                                                                                                                                                                                                                   |
| Suburban, sidewalk lined thoroughfare. Two-bay garage. The garage is constructed of dissimilar materials from the building. It has a front gable roof, asbestos siding and a poured-in-place concrete foundation. There is a window on the side that appears in-period of the house. Not contributing.                                                                                                                                                                                                                                                                                                                                                                         |
| 41. (CONT.) DESCRIPTION OF PRIMARY RESOURCE. EXPAND BOX AS NECESSARY, OR ADD CONTINUATION PAGES.                                                                                                                                                                                                                                                                                                                                                                                                                                                                                                                                                                               |
| This is a 2.5-story, 3-bay administration building in the Colonial Revival style built in 1923. The foundation is continuous brick. Exterior walls are original brick. The building has a medium hip roof clad in replacement asphalt shingles and four hip-roofed dormers. There is one offset right, brick chimney and one offset left, brick chimney. Windows are original wood, 1/1 double-hung sashes. There is a single-story, single-bay open porch characterized by a flat roof clad in asphalt shingles with square brick posts on brick wall stone piers.                                                                                                            |
| The left bay has a pair of 6/6 double hung windows on the 1st floor and a similar pair of windows on the second floor. The basement level of this story has a 3 lite window centered under the pair of windows on the 1st floor. The center bay has an arched wood front door with light and 2 sidelights and the second story has a smaller pair of 6/6 double hung windows. This bay has a brick and stone porch covering the front door on the 1st floor. The right bay is a mirror version of the left on all levels. All doors and windows are trimmed in cast stone and have cast stone lintels and sills. Previous house was on this location on the 1914 Sanborn maps. |
|                                                                                                                                                                                                                                                                                                                                                                                                                                                                                                                                                                                                                                                                                |
|                                                                                                                                                                                                                                                                                                                                                                                                                                                                                                                                                                                                                                                                                |
|                                                                                                                                                                                                                                                                                                                                                                                                                                                                                                                                                                                                                                                                                |