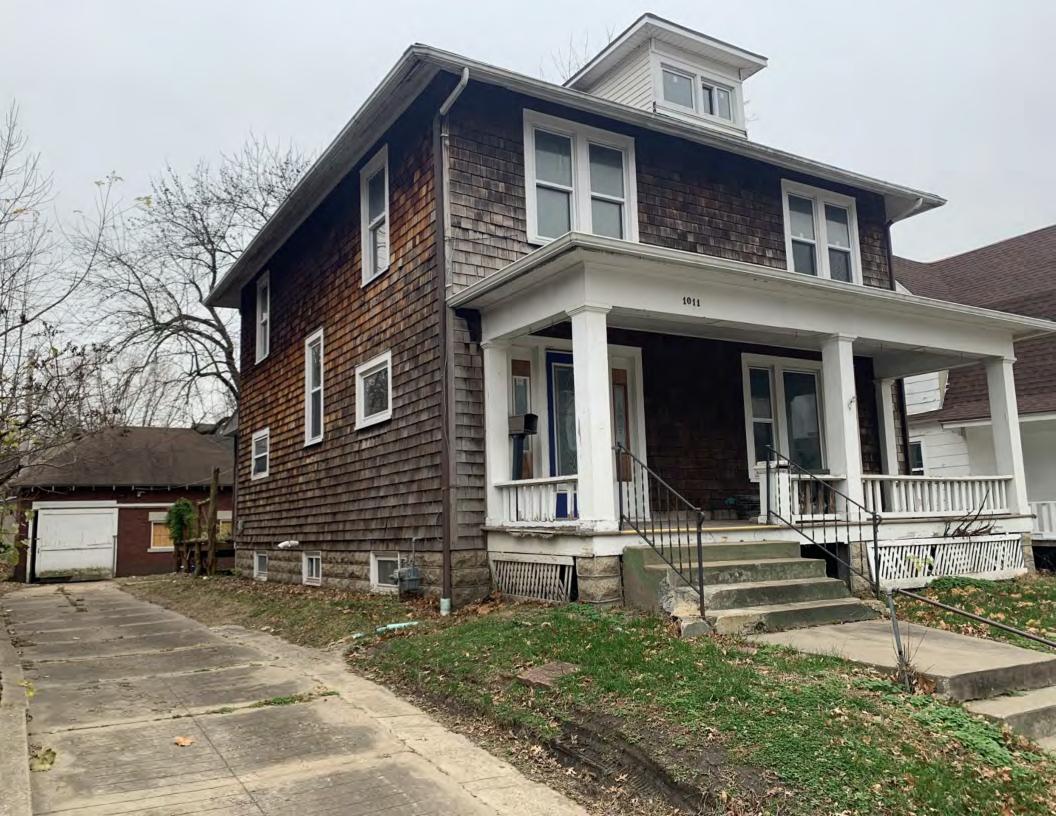

#### **PHOTOGRAPH**

PHOTOGRAPHER: Dana Gould DATE: 11/19/2020 DESCRIPTION:
Oblique facing NE

INSERT PHOTOGRAPH OF PRIMARY STRUCTURE ON PROPERTY.

Page 3 PE\_AS\_006-001 421 W 3rd St Sedalia

| ADDITIONAL INFORMATION                                                                                                                                                                                                                                                                                                                                                                                                                                                                                                                                                                                                                                                         |
|--------------------------------------------------------------------------------------------------------------------------------------------------------------------------------------------------------------------------------------------------------------------------------------------------------------------------------------------------------------------------------------------------------------------------------------------------------------------------------------------------------------------------------------------------------------------------------------------------------------------------------------------------------------------------------|
| 21. (CONT.) HISTORY AND SIGNIFICANCE. EXPAND BOX AS NECESSARY, OR ADD CONTINUATION PAGES.  Rectory is part of 304 S. Moniteau parcel - Sacred Heart Church.                                                                                                                                                                                                                                                                                                                                                                                                                                                                                                                    |
| 22. (CONT.) SOURCES OF INFORMATION. EXPAND BOX AS NECESSARY, OR ADD CONTINUATION PAGES.                                                                                                                                                                                                                                                                                                                                                                                                                                                                                                                                                                                        |
| City of Sedalia Water Department Records, 1914 Sanborn Map                                                                                                                                                                                                                                                                                                                                                                                                                                                                                                                                                                                                                     |
| 40. (CONT.) DESCRIPTION OF ENVIRONMENT AND OUTBUILDINGS. EXPAND BOX AS NECESSARY, OR ADD CONTINUATION PAGES.                                                                                                                                                                                                                                                                                                                                                                                                                                                                                                                                                                   |
| Suburban, sidewalk lined thoroughfare. Two-bay garage. The garage is constructed of dissimilar materials from the building. It has a front gable roof, asbestos siding and a poured-in-place concrete foundation. There is a window on the side that appears in-period of the house. Not contributing.                                                                                                                                                                                                                                                                                                                                                                         |
| 41. (CONT.) DESCRIPTION OF PRIMARY RESOURCE. EXPAND BOX AS NECESSARY, OR ADD CONTINUATION PAGES.                                                                                                                                                                                                                                                                                                                                                                                                                                                                                                                                                                               |
| This is a 2.5-story, 3-bay administration building in the Colonial Revival style built in 1923. The foundation is continuous brick. Exterior walls are original brick. The building has a medium hip roof clad in replacement asphalt shingles and four hip-roofed dormers. There is one offset right, brick chimney and one offset left, brick chimney. Windows are original wood, 1/1 double-hung sashes. There is a single-story, single-bay open porch characterized by a flat roof clad in asphalt shingles with square brick posts on brick wall stone piers.                                                                                                            |
| The left bay has a pair of 6/6 double hung windows on the 1st floor and a similar pair of windows on the second floor. The basement level of this story has a 3 lite window centered under the pair of windows on the 1st floor. The center bay has an arched wood front door with light and 2 sidelights and the second story has a smaller pair of 6/6 double hung windows. This bay has a brick and stone porch covering the front door on the 1st floor. The right bay is a mirror version of the left on all levels. All doors and windows are trimmed in cast stone and have cast stone lintels and sills. Previous house was on this location on the 1914 Sanborn maps. |
|                                                                                                                                                                                                                                                                                                                                                                                                                                                                                                                                                                                                                                                                                |
|                                                                                                                                                                                                                                                                                                                                                                                                                                                                                                                                                                                                                                                                                |
|                                                                                                                                                                                                                                                                                                                                                                                                                                                                                                                                                                                                                                                                                |