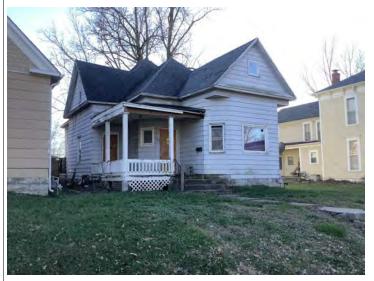

#### **PHOTOGRAPH**

PHOTOGRAPHER: Dana Gould DATE: 11/19/2020 DESCRIPTION:
Oblique facing NE

INSERT PHOTOGRAPH OF PRIMARY STRUCTURE ON PROPERTY.

Page 3 PE\_AS\_006-001 421 W 3rd St Sedalia

| ADDITIONAL INFORMATION                                                                                                                                                                                                                                                                                                                                                                                                                                                                                                                                                                                                                                                         |
|--------------------------------------------------------------------------------------------------------------------------------------------------------------------------------------------------------------------------------------------------------------------------------------------------------------------------------------------------------------------------------------------------------------------------------------------------------------------------------------------------------------------------------------------------------------------------------------------------------------------------------------------------------------------------------|
| 21. (CONT.) HISTORY AND SIGNIFICANCE. EXPAND BOX AS NECESSARY, OR ADD CONTINUATION PAGES.  Rectory is part of 304 S. Moniteau parcel - Sacred Heart Church.                                                                                                                                                                                                                                                                                                                                                                                                                                                                                                                    |
| 22. (CONT.) SOURCES OF INFORMATION. EXPAND BOX AS NECESSARY, OR ADD CONTINUATION PAGES.                                                                                                                                                                                                                                                                                                                                                                                                                                                                                                                                                                                        |
| City of Sedalia Water Department Records, 1914 Sanborn Map                                                                                                                                                                                                                                                                                                                                                                                                                                                                                                                                                                                                                     |
| 40. (CONT.) DESCRIPTION OF ENVIRONMENT AND OUTBUILDINGS. EXPAND BOX AS NECESSARY, OR ADD CONTINUATION PAGES.                                                                                                                                                                                                                                                                                                                                                                                                                                                                                                                                                                   |
| Suburban, sidewalk lined thoroughfare. Two-bay garage. The garage is constructed of dissimilar materials from the building. It has a front gable roof, asbestos siding and a poured-in-place concrete foundation. There is a window on the side that appears in-period of the house. Not contributing.                                                                                                                                                                                                                                                                                                                                                                         |
| 41. (CONT.) DESCRIPTION OF PRIMARY RESOURCE. EXPAND BOX AS NECESSARY, OR ADD CONTINUATION PAGES.                                                                                                                                                                                                                                                                                                                                                                                                                                                                                                                                                                               |
| This is a 2.5-story, 3-bay administration building in the Colonial Revival style built in 1923. The foundation is continuous brick. Exterior walls are original brick. The building has a medium hip roof clad in replacement asphalt shingles and four hip-roofed dormers. There is one offset right, brick chimney and one offset left, brick chimney. Windows are original wood, 1/1 double-hung sashes. There is a single-story, single-bay open porch characterized by a flat roof clad in asphalt shingles with square brick posts on brick wall stone piers.                                                                                                            |
| The left bay has a pair of 6/6 double hung windows on the 1st floor and a similar pair of windows on the second floor. The basement level of this story has a 3 lite window centered under the pair of windows on the 1st floor. The center bay has an arched wood front door with light and 2 sidelights and the second story has a smaller pair of 6/6 double hung windows. This bay has a brick and stone porch covering the front door on the 1st floor. The right bay is a mirror version of the left on all levels. All doors and windows are trimmed in cast stone and have cast stone lintels and sills. Previous house was on this location on the 1914 Sanborn maps. |
|                                                                                                                                                                                                                                                                                                                                                                                                                                                                                                                                                                                                                                                                                |
|                                                                                                                                                                                                                                                                                                                                                                                                                                                                                                                                                                                                                                                                                |
|                                                                                                                                                                                                                                                                                                                                                                                                                                                                                                                                                                                                                                                                                |