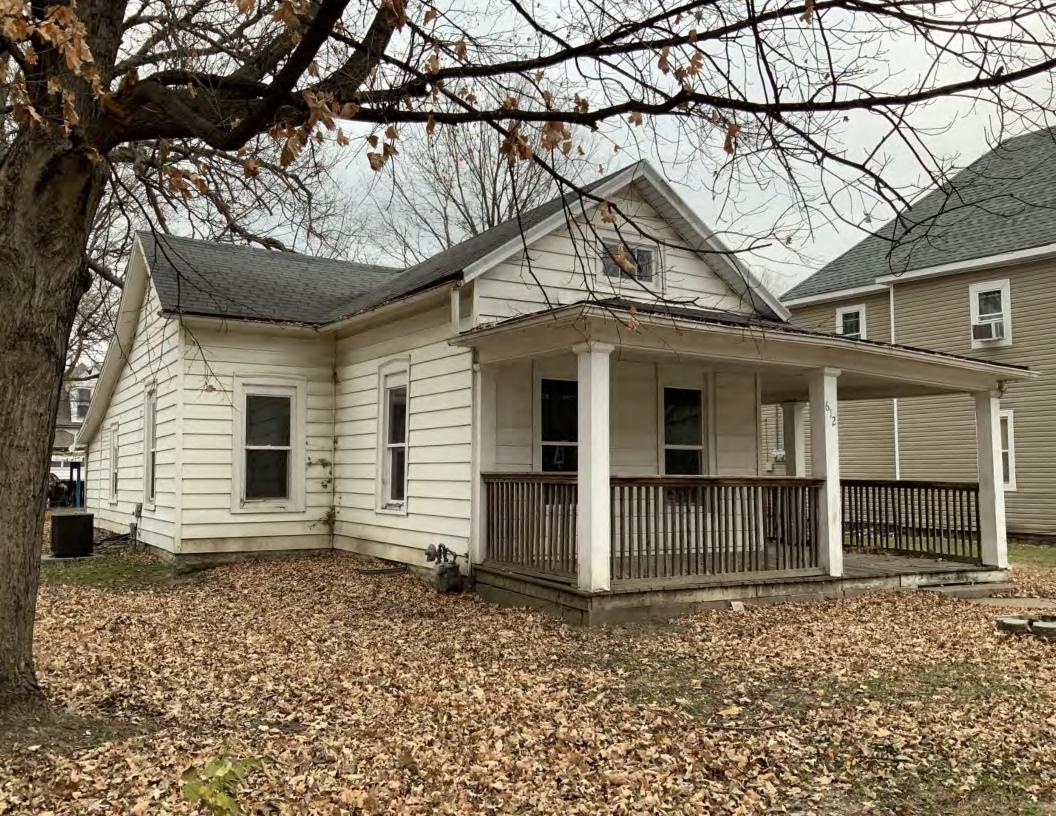

#### **PHOTOGRAPH**

PHOTOGRAPHER: Dana Gould DATE: 11/19/2020 DESCRIPTION:
Oblique facing NE

INSERT PHOTOGRAPH OF PRIMARY STRUCTURE ON PROPERTY.

Page 3 PE\_AS\_006-001 421 W 3rd St Sedalia

| ADDITIONAL INFORMATION                                                                                                                                                                                                                                                                                                                                                                                                                                                                                                                                                                                                                                                         |
|--------------------------------------------------------------------------------------------------------------------------------------------------------------------------------------------------------------------------------------------------------------------------------------------------------------------------------------------------------------------------------------------------------------------------------------------------------------------------------------------------------------------------------------------------------------------------------------------------------------------------------------------------------------------------------|
| 21. (CONT.) HISTORY AND SIGNIFICANCE. EXPAND BOX AS NECESSARY, OR ADD CONTINUATION PAGES.  Rectory is part of 304 S. Moniteau parcel - Sacred Heart Church.                                                                                                                                                                                                                                                                                                                                                                                                                                                                                                                    |
| 22. (CONT.) SOURCES OF INFORMATION. EXPAND BOX AS NECESSARY, OR ADD CONTINUATION PAGES.                                                                                                                                                                                                                                                                                                                                                                                                                                                                                                                                                                                        |
| City of Sedalia Water Department Records, 1914 Sanborn Map                                                                                                                                                                                                                                                                                                                                                                                                                                                                                                                                                                                                                     |
| 40. (CONT.) DESCRIPTION OF ENVIRONMENT AND OUTBUILDINGS. EXPAND BOX AS NECESSARY, OR ADD CONTINUATION PAGES.                                                                                                                                                                                                                                                                                                                                                                                                                                                                                                                                                                   |
| Suburban, sidewalk lined thoroughfare. Two-bay garage. The garage is constructed of dissimilar materials from the building. It has a front gable roof, asbestos siding and a poured-in-place concrete foundation. There is a window on the side that appears in-period of the house. Not contributing.                                                                                                                                                                                                                                                                                                                                                                         |
| 41. (CONT.) DESCRIPTION OF PRIMARY RESOURCE. EXPAND BOX AS NECESSARY, OR ADD CONTINUATION PAGES.                                                                                                                                                                                                                                                                                                                                                                                                                                                                                                                                                                               |
| This is a 2.5-story, 3-bay administration building in the Colonial Revival style built in 1923. The foundation is continuous brick. Exterior walls are original brick. The building has a medium hip roof clad in replacement asphalt shingles and four hip-roofed dormers. There is one offset right, brick chimney and one offset left, brick chimney. Windows are original wood, 1/1 double-hung sashes. There is a single-story, single-bay open porch characterized by a flat roof clad in asphalt shingles with square brick posts on brick wall stone piers.                                                                                                            |
| The left bay has a pair of 6/6 double hung windows on the 1st floor and a similar pair of windows on the second floor. The basement level of this story has a 3 lite window centered under the pair of windows on the 1st floor. The center bay has an arched wood front door with light and 2 sidelights and the second story has a smaller pair of 6/6 double hung windows. This bay has a brick and stone porch covering the front door on the 1st floor. The right bay is a mirror version of the left on all levels. All doors and windows are trimmed in cast stone and have cast stone lintels and sills. Previous house was on this location on the 1914 Sanborn maps. |
|                                                                                                                                                                                                                                                                                                                                                                                                                                                                                                                                                                                                                                                                                |
|                                                                                                                                                                                                                                                                                                                                                                                                                                                                                                                                                                                                                                                                                |
|                                                                                                                                                                                                                                                                                                                                                                                                                                                                                                                                                                                                                                                                                |

Oblique facing NW

Photo - Out Building

Photo - Out Building

Page 1 PE\_AS\_006-002 505 W 3rd St Sedalia

| 1. SURVEY NO.                                       |              | 2. SURVEY NAME:                |                                          |                                                     |
|-----------------------------------------------------|--------------|--------------------------------|------------------------------------------|-----------------------------------------------------|
| PE_AS_006-002                                       |              | Victorian Towers Survey        |                                          |                                                     |
| 3. COUNTY:                                          |              | 4. ADDRESS (STREET NO.)        | STREET (NAME)                            |                                                     |
| Pettis                                              |              | 505                            | W 3rd St                                 |                                                     |
| 5. CITY:                                            | VICINITY     | 6. LAT / LONG                  |                                          | 7. TOWNSHIP / RANGE / SECTION                       |
| Sedalia                                             |              | 38.708669700 / -93.23293050    | 0                                        | 1 1                                                 |
| 8.HISTORIC NAME (IF KNOWN):                         |              |                                | 9. PRESENT/OTHER NAME (IF K              | NOWN):                                              |
| 10. OWNERSHIP:                                      |              | 11A. HISTORIC USE (IF KNOWN):  |                                          | 11B. CURRENT USE:                                   |
| Private                                             |              | Domestic : Single Dwellin      | g                                        | Domestic : Single Dwelling                          |
| HISTORICAL INFORMATION                              |              |                                |                                          |                                                     |
| 12. CONSTRUCTION DATE:                              |              | 15. ARCHITECT:                 |                                          | 18. PREVIOUSLY SURVEYED?                            |
| circa 1955                                          |              |                                |                                          | CITE SURVEY NAME IN BOX 22 CONT. (PAGE 3)           |
| 13. SIGNIFICANT DATE/PERIOD:                        |              | 16. BUILDER/CONTRACTOR:        |                                          | 19. ON NATIONAL REGISTER?                           |
| 1880-1940                                           |              |                                |                                          | ☐INDIVIDUAL ☐DISTRICT                               |
|                                                     |              |                                |                                          | CITE NOMINATION NAME IN BOX 22 CONT. (PAGE 3)       |
| 14. AREA(S) OF SIGNIFICANCE:                        |              | 17. ORIGINAL OR SIGNIFICANT OV | /NER:                                    | 20. NATIONAL REGISTER ELIGIBLE?                     |
| C: Design/Construction                              |              |                                |                                          | ☐ INDIVIDUALLY ELIGIBLE                             |
|                                                     |              |                                |                                          | ☐ DISTRICT POTENTIAL (☐ C☐ NC)                      |
|                                                     |              |                                |                                          | ✓ NOT ELIGIBLE  NOT DETERMINED                      |
| 21. HISTORY AND SIGNIFICANCE ON CONTINUAT           | ION PAGE.    |                                | 22. SOURCES OF INFORMATION               | ON CONTINUATION PAGE. 🗹                             |
| ARCHITECTURAL INFORMAT                              | ION          |                                |                                          |                                                     |
| 23. CATEGORY OF PROPERTY:                           |              | 30: ROOF MATERIAL:             |                                          | 7.WINDOWS:                                          |
| <b>❷</b> BUILDING(S) □ SITE                         |              | asphalt shingles (replace      | ment)                                    | ✓ HISTORIC □ REPLACEMENT                            |
| ☐STRUCTURE ☐OBJECT                                  |              |                                |                                          | PANE ARRANGEMENT:<br>2/2 double-hung sashes         |
|                                                     |              |                                |                                          |                                                     |
| 24. VERNACULAR OR PROPERTY TYPE:                    |              | 31. CHIMNEY PLACEMENT:         |                                          | 38. ACREAGE (RURAL):  VISIBLE FROM PUBLIC ROAD?   ✓ |
|                                                     |              | offset left                    |                                          | VISIBLE FROM PUBLIC ROAD?                           |
| 25. ARCHITECTURAL STYLE:                            |              | 32. STRUCTURAL SYSTEM:         |                                          | 39. CHANGES (DESCRIBE IN BOX 41 CONT.):             |
| Modern Movement                                     |              | frame                          |                                          | ADDITIONS DATE(S):                                  |
| 26. PLAN SHAPE:                                     |              | 33. EXTERIOR WALL CLADDING:    |                                          | ALTERED DATE(S):                                    |
| rectangular                                         |              | vinyl siding                   |                                          | MOVED DATE(S):  ENDANGERED BY:                      |
| 27. NO. OF STORIES:                                 |              | 34. FOUNDATION MATERIAL:       |                                          | ENDANGERED DT.                                      |
| 1                                                   |              | poured concrete                |                                          |                                                     |
|                                                     |              | ·                              |                                          |                                                     |
| 28. NO. OF BAYS (1ST FLOOR):                        |              | 35. BASEMENT TYPE:             |                                          | 40. NO. OF OUTBUILDINGS (DESCRIBE IN BOX 40 CONT.): |
| 3                                                   |              | full                           |                                          |                                                     |
| 29. ROOF TYPE:                                      |              | 36. FRONT PORCH TYPE/PLACEM    | ENT:                                     | 41. FURTHER DESCRIPTION OF BUILDING FEATURES        |
| Low hip                                             |              | platform/stoop                 |                                          | AND ASSOCIATED RESOURCES ON CONTINUATION PAGE.      |
| 071170                                              |              |                                |                                          |                                                     |
| OTHER                                               |              |                                |                                          |                                                     |
| 42. CURRENT OWNER/ADDRESS:                          |              | 43. FORM PREPARED BY (NAME A   | and org.):<br>s, LLC + SFS Architecture. | 44. SURVEY DATE:                                    |
|                                                     |              | Inc.                           | s, LLC + SI S Alcilitecture              | November 2020                                       |
|                                                     |              |                                |                                          | 45. DATE OF REVISIONS:                              |
|                                                     |              |                                |                                          | 06/22/2021                                          |
| FOR SHPO USE                                        |              | I                              |                                          |                                                     |
| DATE ENTERED IN INVENTORY:                          |              | LEVEL OF SURVEY                |                                          | ADDITIONAL RESEARCH NEEDED?                         |
|                                                     |              | RECONNAISSANCE                 | INTENSIVE                                | YES NO                                              |
| NATIONAL DECISTS STATUS                             |              |                                |                                          |                                                     |
| NATIONAL REGISTER STATUS:  LISTED IN LISTED DISTRIC | г            |                                | OTHER:                                   |                                                     |
| NAME:                                               | •            |                                |                                          |                                                     |
|                                                     | BLE (INDIVIE | DUALLY)                        |                                          |                                                     |
| □ ELIGIBLE (DISTRICT) □ NOT E                       |              | <del>-</del> · /               |                                          |                                                     |
| □ NOT DETERMINED                                    |              |                                |                                          |                                                     |