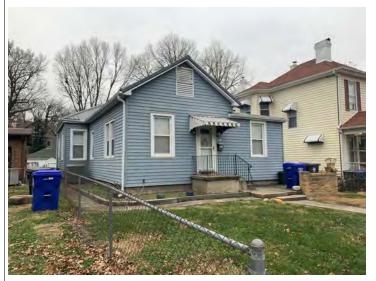

#### **PHOTOGRAPH**

PHOTOGRAPHER: Dana Gould DATE: 11/19/2020 DESCRIPTION:
Oblique facing NE

INSERT PHOTOGRAPH OF PRIMARY STRUCTURE ON PROPERTY.

Page 3 PE\_AS\_006-001 421 W 3rd St Sedalia

| ADDITIONAL INFORMATION                                                                                                                                                                                                                                                                                                                                                                                                                                                                                                                                                                                                                                                         |
|--------------------------------------------------------------------------------------------------------------------------------------------------------------------------------------------------------------------------------------------------------------------------------------------------------------------------------------------------------------------------------------------------------------------------------------------------------------------------------------------------------------------------------------------------------------------------------------------------------------------------------------------------------------------------------|
| 21. (CONT.) HISTORY AND SIGNIFICANCE. EXPAND BOX AS NECESSARY, OR ADD CONTINUATION PAGES.  Rectory is part of 304 S. Moniteau parcel - Sacred Heart Church.                                                                                                                                                                                                                                                                                                                                                                                                                                                                                                                    |
| 22. (CONT.) SOURCES OF INFORMATION. EXPAND BOX AS NECESSARY, OR ADD CONTINUATION PAGES.                                                                                                                                                                                                                                                                                                                                                                                                                                                                                                                                                                                        |
| City of Sedalia Water Department Records, 1914 Sanborn Map                                                                                                                                                                                                                                                                                                                                                                                                                                                                                                                                                                                                                     |
| 40. (CONT.) DESCRIPTION OF ENVIRONMENT AND OUTBUILDINGS. EXPAND BOX AS NECESSARY, OR ADD CONTINUATION PAGES.                                                                                                                                                                                                                                                                                                                                                                                                                                                                                                                                                                   |
| Suburban, sidewalk lined thoroughfare. Two-bay garage. The garage is constructed of dissimilar materials from the building. It has a front gable roof, asbestos siding and a poured-in-place concrete foundation. There is a window on the side that appears in-period of the house. Not contributing.                                                                                                                                                                                                                                                                                                                                                                         |
| 41. (CONT.) DESCRIPTION OF PRIMARY RESOURCE. EXPAND BOX AS NECESSARY, OR ADD CONTINUATION PAGES.                                                                                                                                                                                                                                                                                                                                                                                                                                                                                                                                                                               |
| This is a 2.5-story, 3-bay administration building in the Colonial Revival style built in 1923. The foundation is continuous brick. Exterior walls are original brick. The building has a medium hip roof clad in replacement asphalt shingles and four hip-roofed dormers. There is one offset right, brick chimney and one offset left, brick chimney. Windows are original wood, 1/1 double-hung sashes. There is a single-story, single-bay open porch characterized by a flat roof clad in asphalt shingles with square brick posts on brick wall stone piers.                                                                                                            |
| The left bay has a pair of 6/6 double hung windows on the 1st floor and a similar pair of windows on the second floor. The basement level of this story has a 3 lite window centered under the pair of windows on the 1st floor. The center bay has an arched wood front door with light and 2 sidelights and the second story has a smaller pair of 6/6 double hung windows. This bay has a brick and stone porch covering the front door on the 1st floor. The right bay is a mirror version of the left on all levels. All doors and windows are trimmed in cast stone and have cast stone lintels and sills. Previous house was on this location on the 1914 Sanborn maps. |
|                                                                                                                                                                                                                                                                                                                                                                                                                                                                                                                                                                                                                                                                                |
|                                                                                                                                                                                                                                                                                                                                                                                                                                                                                                                                                                                                                                                                                |
|                                                                                                                                                                                                                                                                                                                                                                                                                                                                                                                                                                                                                                                                                |