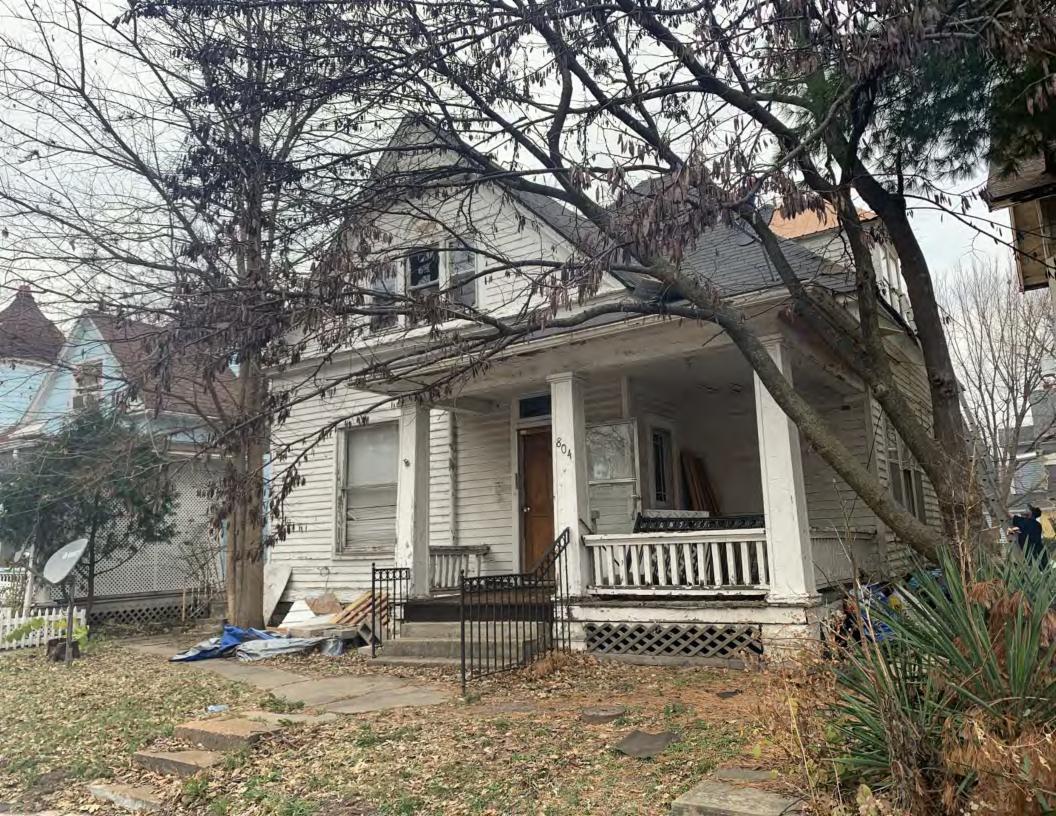

#### **PHOTOGRAPH**

PHOTOGRAPHER: Dana Gould DATE: 11/19/2020 DESCRIPTION:
Oblique facing NE

INSERT PHOTOGRAPH OF PRIMARY STRUCTURE ON PROPERTY.

Page 3 PE\_AS\_006-001 421 W 3rd St Sedalia

| ADDITIONAL INFORMATION                                                                                                                                                                                                                                                                                                                                                                                                                                                                                                                                                                                                                                                         |
|--------------------------------------------------------------------------------------------------------------------------------------------------------------------------------------------------------------------------------------------------------------------------------------------------------------------------------------------------------------------------------------------------------------------------------------------------------------------------------------------------------------------------------------------------------------------------------------------------------------------------------------------------------------------------------|
| 21. (CONT.) HISTORY AND SIGNIFICANCE. EXPAND BOX AS NECESSARY, OR ADD CONTINUATION PAGES.  Rectory is part of 304 S. Moniteau parcel - Sacred Heart Church.                                                                                                                                                                                                                                                                                                                                                                                                                                                                                                                    |
| 22. (CONT.) SOURCES OF INFORMATION. EXPAND BOX AS NECESSARY, OR ADD CONTINUATION PAGES.                                                                                                                                                                                                                                                                                                                                                                                                                                                                                                                                                                                        |
| City of Sedalia Water Department Records, 1914 Sanborn Map                                                                                                                                                                                                                                                                                                                                                                                                                                                                                                                                                                                                                     |
| 40. (CONT.) DESCRIPTION OF ENVIRONMENT AND OUTBUILDINGS. EXPAND BOX AS NECESSARY, OR ADD CONTINUATION PAGES.                                                                                                                                                                                                                                                                                                                                                                                                                                                                                                                                                                   |
| Suburban, sidewalk lined thoroughfare. Two-bay garage. The garage is constructed of dissimilar materials from the building. It has a front gable roof, asbestos siding and a poured-in-place concrete foundation. There is a window on the side that appears in-period of the house. Not contributing.                                                                                                                                                                                                                                                                                                                                                                         |
| 41. (CONT.) DESCRIPTION OF PRIMARY RESOURCE. EXPAND BOX AS NECESSARY, OR ADD CONTINUATION PAGES.                                                                                                                                                                                                                                                                                                                                                                                                                                                                                                                                                                               |
| This is a 2.5-story, 3-bay administration building in the Colonial Revival style built in 1923. The foundation is continuous brick. Exterior walls are original brick. The building has a medium hip roof clad in replacement asphalt shingles and four hip-roofed dormers. There is one offset right, brick chimney and one offset left, brick chimney. Windows are original wood, 1/1 double-hung sashes. There is a single-story, single-bay open porch characterized by a flat roof clad in asphalt shingles with square brick posts on brick wall stone piers.                                                                                                            |
| The left bay has a pair of 6/6 double hung windows on the 1st floor and a similar pair of windows on the second floor. The basement level of this story has a 3 lite window centered under the pair of windows on the 1st floor. The center bay has an arched wood front door with light and 2 sidelights and the second story has a smaller pair of 6/6 double hung windows. This bay has a brick and stone porch covering the front door on the 1st floor. The right bay is a mirror version of the left on all levels. All doors and windows are trimmed in cast stone and have cast stone lintels and sills. Previous house was on this location on the 1914 Sanborn maps. |
|                                                                                                                                                                                                                                                                                                                                                                                                                                                                                                                                                                                                                                                                                |
|                                                                                                                                                                                                                                                                                                                                                                                                                                                                                                                                                                                                                                                                                |
|                                                                                                                                                                                                                                                                                                                                                                                                                                                                                                                                                                                                                                                                                |