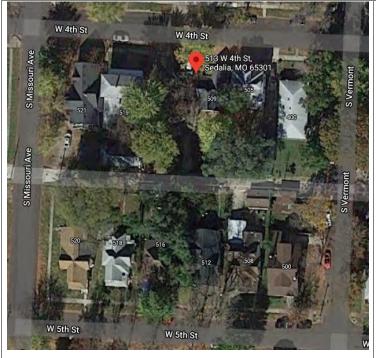

|                              |                                                     |
|                                                | BLE (INDIVII | DUALLY)                                                  |                              |                                                     |
| ☐ ELIGIBLE (DISTRICT) ☐ NOT E ☐ NOT DETERMINED | ELIGIBLE     |                                                          |                              |                                                     |
| _ NOT DETERMINED                               |              |                                                          |                              |                                                     |



## SITE MAP/PLAN (include north arrow)



#### **PHOTOGRAPH**

PHOTOGRAPHER: Bev Rollings DATE: 02/11/2021 DESCRIPTION: Facing North





Page 3 PE\_AS\_006-057 513 W 4th St Sedalia

| ADDITIONAL INFORMATION                                                                                                                                                  |
|-------------------------------------------------------------------------------------------------------------------------------------------------------------------------|
| 21. (CONT.) HISTORY AND SIGNIFICANCE. EXPAND BOX AS NECESSARY, OR ADD CONTINUATION PAGES.                                                                               |
| House on site on 1914 Sanborn Maps. The house was destroyed by fire in 2016.