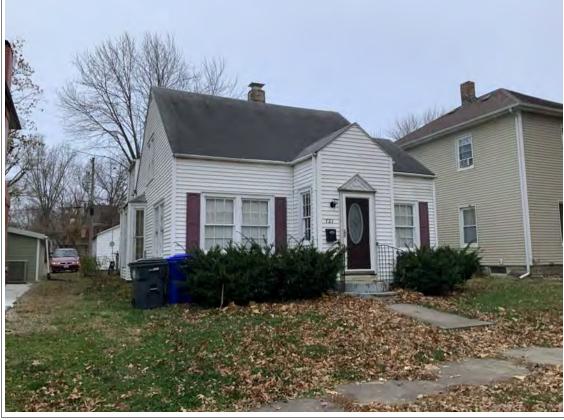

#### **PHOTOGRAPH**

PHOTOGRAPHER: Dana Gould DATE: 11/19/2020 DESCRIPTION:
Oblique facing NE

INSERT PHOTOGRAPH OF PRIMARY STRUCTURE ON PROPERTY.

Page 3 PE\_AS\_006-001 421 W 3rd St Sedalia

| ADDITIONAL INFORMATION                                                                                                                                                                                                                                                                                                                                                                                                                                                                                                                                                                                                                                                         |
|--------------------------------------------------------------------------------------------------------------------------------------------------------------------------------------------------------------------------------------------------------------------------------------------------------------------------------------------------------------------------------------------------------------------------------------------------------------------------------------------------------------------------------------------------------------------------------------------------------------------------------------------------------------------------------|
| 21. (CONT.) HISTORY AND SIGNIFICANCE. EXPAND BOX AS NECESSARY, OR ADD CONTINUATION PAGES.  Rectory is part of 304 S. Moniteau parcel - Sacred Heart Church.                                                                                                                                                                                                                                                                                                                                                                                                                                                                                                                    |
| 22. (CONT.) SOURCES OF INFORMATION. EXPAND BOX AS NECESSARY, OR ADD CONTINUATION PAGES.                                                                                                                                                                                                                                                                                                                                                                                                                                                                                                                                                                                        |
| City of Sedalia Water Department Records, 1914 Sanborn Map                                                                                                                                                                                                                                                                                                                                                                                                                                                                                                                                                                                                                     |
| 40. (CONT.) DESCRIPTION OF ENVIRONMENT AND OUTBUILDINGS. EXPAND BOX AS NECESSARY, OR ADD CONTINUATION PAGES.                                                                                                                                                                                                                                                                                                                                                                                                                                                                                                                                                                   |
| Suburban, sidewalk lined thoroughfare. Two-bay garage. The garage is constructed of dissimilar materials from the building. It has a front gable roof, asbestos siding and a poured-in-place concrete foundation. There is a window on the side that appears in-period of the house. Not contributing.                                                                                                                                                                                                                                                                                                                                                                         |
| 41. (CONT.) DESCRIPTION OF PRIMARY RESOURCE. EXPAND BOX AS NECESSARY, OR ADD CONTINUATION PAGES.                                                                                                                                                                                                                                                                                                                                                                                                                                                                                                                                                                               |
| This is a 2.5-story, 3-bay administration building in the Colonial Revival style built in 1923. The foundation is continuous brick. Exterior walls are original brick. The building has a medium hip roof clad in replacement asphalt shingles and four hip-roofed dormers. There is one offset right, brick chimney and one offset left, brick chimney. Windows are original wood, 1/1 double-hung sashes. There is a single-story, single-bay open porch characterized by a flat roof clad in asphalt shingles with square brick posts on brick wall stone piers.                                                                                                            |
| The left bay has a pair of 6/6 double hung windows on the 1st floor and a similar pair of windows on the second floor. The basement level of this story has a 3 lite window centered under the pair of windows on the 1st floor. The center bay has an arched wood front door with light and 2 sidelights and the second story has a smaller pair of 6/6 double hung windows. This bay has a brick and stone porch covering the front door on the 1st floor. The right bay is a mirror version of the left on all levels. All doors and windows are trimmed in cast stone and have cast stone lintels and sills. Previous house was on this location on the 1914 Sanborn maps. |
|                                                                                                                                                                                                                                                                                                                                                                                                                                                                                                                                                                                                                                                                                |
|                                                                                                                                                                                                                                                                                                                                                                                                                                                                                                                                                                                                                                                                                |
|                                                                                                                                                                                                                                                                                                                                                                                                                                                                                                                                                                                                                                                                                |