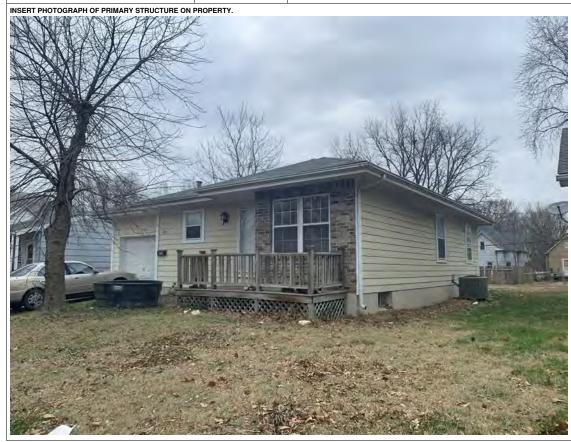

#### **PHOTOGRAPH**

PHOTOGRAPHER: Dana Gould DATE: 11/19/2020 DESCRIPTION:
Oblique facing NE

INSERT PHOTOGRAPH OF PRIMARY STRUCTURE ON PROPERTY.

Page 3 PE\_AS\_006-001 421 W 3rd St Sedalia

| ADDITIONAL INFORMATION                                                                                                                                                                                                                                                                                                                                                                                                                                                                                                                                                                                                                                                         |
|--------------------------------------------------------------------------------------------------------------------------------------------------------------------------------------------------------------------------------------------------------------------------------------------------------------------------------------------------------------------------------------------------------------------------------------------------------------------------------------------------------------------------------------------------------------------------------------------------------------------------------------------------------------------------------|
| 21. (CONT.) HISTORY AND SIGNIFICANCE. EXPAND BOX AS NECESSARY, OR ADD CONTINUATION PAGES.  Rectory is part of 304 S. Moniteau parcel - Sacred Heart Church.                                                                                                                                                                                                                                                                                                                                                                                                                                                                                                                    |
| 22. (CONT.) SOURCES OF INFORMATION. EXPAND BOX AS NECESSARY, OR ADD CONTINUATION PAGES.                                                                                                                                                                                                                                                                                                                                                                                                                                                                                                                                                                                        |
| City of Sedalia Water Department Records, 1914 Sanborn Map                                                                                                                                                                                                                                                                                                                                                                                                                                                                                                                                                                                                                     |
| 40. (CONT.) DESCRIPTION OF ENVIRONMENT AND OUTBUILDINGS. EXPAND BOX AS NECESSARY, OR ADD CONTINUATION PAGES.                                                                                                                                                                                                                                                                                                                                                                                                                                                                                                                                                                   |
| Suburban, sidewalk lined thoroughfare. Two-bay garage. The garage is constructed of dissimilar materials from the building. It has a front gable roof, asbestos siding and a poured-in-place concrete foundation. There is a window on the side that appears in-period of the house. Not contributing.                                                                                                                                                                                                                                                                                                                                                                         |
| 41. (CONT.) DESCRIPTION OF PRIMARY RESOURCE. EXPAND BOX AS NECESSARY, OR ADD CONTINUATION PAGES.                                                                                                                                                                                                                                                                                                                                                                                                                                                                                                                                                                               |
| This is a 2.5-story, 3-bay administration building in the Colonial Revival style built in 1923. The foundation is continuous brick. Exterior walls are original brick. The building has a medium hip roof clad in replacement asphalt shingles and four hip-roofed dormers. There is one offset right, brick chimney and one offset left, brick chimney. Windows are original wood, 1/1 double-hung sashes. There is a single-story, single-bay open porch characterized by a flat roof clad in asphalt shingles with square brick posts on brick wall stone piers.                                                                                                            |
| The left bay has a pair of 6/6 double hung windows on the 1st floor and a similar pair of windows on the second floor. The basement level of this story has a 3 lite window centered under the pair of windows on the 1st floor. The center bay has an arched wood front door with light and 2 sidelights and the second story has a smaller pair of 6/6 double hung windows. This bay has a brick and stone porch covering the front door on the 1st floor. The right bay is a mirror version of the left on all levels. All doors and windows are trimmed in cast stone and have cast stone lintels and sills. Previous house was on this location on the 1914 Sanborn maps. |
|                                                                                                                                                                                                                                                                                                                                                                                                                                                                                                                                                                                                                                                                                |
|                                                                                                                                                                                                                                                                                                                                                                                                                                                                                                                                                                                                                                                                                |
|                                                                                                                                                                                                                                                                                                                                                                                                                                                                                                                                                                                                                                                                                |