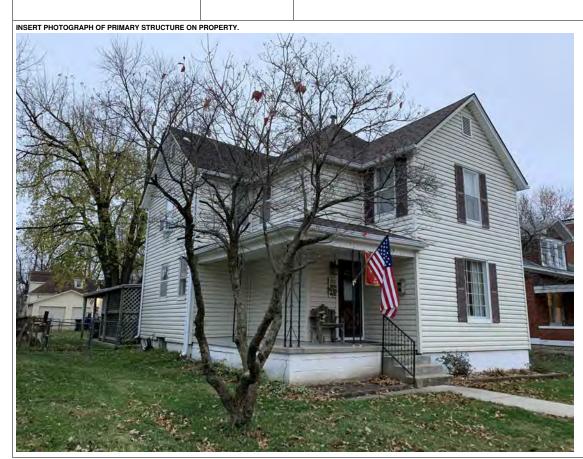

#### **PHOTOGRAPH**

PHOTOGRAPHER: Dana Gould DATE: 11/19/2020 DESCRIPTION:
Oblique facing NE

INSERT PHOTOGRAPH OF PRIMARY STRUCTURE ON PROPERTY.

Page 3 PE\_AS\_006-001 421 W 3rd St Sedalia

| ADDITIONAL INFORMATION                                                                                                                                                                                                                                                                                                                                                                                                                                                                                                                                                                                                                                                         |
|--------------------------------------------------------------------------------------------------------------------------------------------------------------------------------------------------------------------------------------------------------------------------------------------------------------------------------------------------------------------------------------------------------------------------------------------------------------------------------------------------------------------------------------------------------------------------------------------------------------------------------------------------------------------------------|
| 21. (CONT.) HISTORY AND SIGNIFICANCE. EXPAND BOX AS NECESSARY, OR ADD CONTINUATION PAGES.  Rectory is part of 304 S. Moniteau parcel - Sacred Heart Church.                                                                                                                                                                                                                                                                                                                                                                                                                                                                                                                    |
| 22. (CONT.) SOURCES OF INFORMATION. EXPAND BOX AS NECESSARY, OR ADD CONTINUATION PAGES.                                                                                                                                                                                                                                                                                                                                                                                                                                                                                                                                                                                        |
| City of Sedalia Water Department Records, 1914 Sanborn Map                                                                                                                                                                                                                                                                                                                                                                                                                                                                                                                                                                                                                     |
| 40. (CONT.) DESCRIPTION OF ENVIRONMENT AND OUTBUILDINGS. EXPAND BOX AS NECESSARY, OR ADD CONTINUATION PAGES.                                                                                                                                                                                                                                                                                                                                                                                                                                                                                                                                                                   |
| Suburban, sidewalk lined thoroughfare. Two-bay garage. The garage is constructed of dissimilar materials from the building. It has a front gable roof, asbestos siding and a poured-in-place concrete foundation. There is a window on the side that appears in-period of the house. Not contributing.                                                                                                                                                                                                                                                                                                                                                                         |
| 41. (CONT.) DESCRIPTION OF PRIMARY RESOURCE. EXPAND BOX AS NECESSARY, OR ADD CONTINUATION PAGES.                                                                                                                                                                                                                                                                                                                                                                                                                                                                                                                                                                               |
| This is a 2.5-story, 3-bay administration building in the Colonial Revival style built in 1923. The foundation is continuous brick. Exterior walls are original brick. The building has a medium hip roof clad in replacement asphalt shingles and four hip-roofed dormers. There is one offset right, brick chimney and one offset left, brick chimney. Windows are original wood, 1/1 double-hung sashes. There is a single-story, single-bay open porch characterized by a flat roof clad in asphalt shingles with square brick posts on brick wall stone piers.                                                                                                            |
| The left bay has a pair of 6/6 double hung windows on the 1st floor and a similar pair of windows on the second floor. The basement level of this story has a 3 lite window centered under the pair of windows on the 1st floor. The center bay has an arched wood front door with light and 2 sidelights and the second story has a smaller pair of 6/6 double hung windows. This bay has a brick and stone porch covering the front door on the 1st floor. The right bay is a mirror version of the left on all levels. All doors and windows are trimmed in cast stone and have cast stone lintels and sills. Previous house was on this location on the 1914 Sanborn maps. |
|                                                                                                                                                                                                                                                                                                                                                                                                                                                                                                                                                                                                                                                                                |
|                                                                                                                                                                                                                                                                                                                                                                                                                                                                                                                                                                                                                                                                                |
|                                                                                                                                                                                                                                                                                                                                                                                                                                                                                                                                                                                                                                                                                |