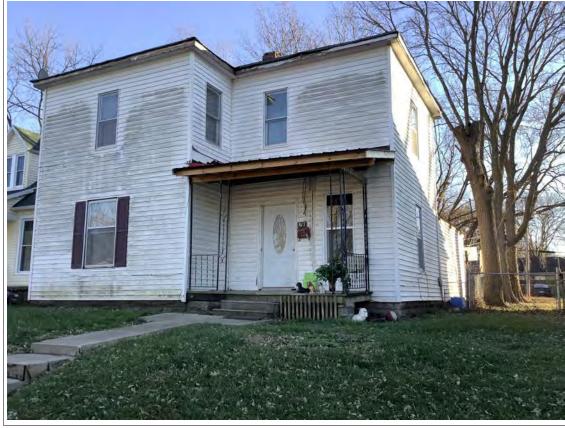

#### **PHOTOGRAPH**

PHOTOGRAPHER: Dana Gould DATE: 11/19/2020 DESCRIPTION:
Oblique facing NE

INSERT PHOTOGRAPH OF PRIMARY STRUCTURE ON PROPERTY.

Page 3 PE\_AS\_006-001 421 W 3rd St Sedalia

| ADDITIONAL INFORMATION                                                                                                                                                                                                                                                                                                                                                                                                                                                                                                                                                                                                                                                         |
|--------------------------------------------------------------------------------------------------------------------------------------------------------------------------------------------------------------------------------------------------------------------------------------------------------------------------------------------------------------------------------------------------------------------------------------------------------------------------------------------------------------------------------------------------------------------------------------------------------------------------------------------------------------------------------|
| 21. (CONT.) HISTORY AND SIGNIFICANCE. EXPAND BOX AS NECESSARY, OR ADD CONTINUATION PAGES.  Rectory is part of 304 S. Moniteau parcel - Sacred Heart Church.                                                                                                                                                                                                                                                                                                                                                                                                                                                                                                                    |
| 22. (CONT.) SOURCES OF INFORMATION. EXPAND BOX AS NECESSARY, OR ADD CONTINUATION PAGES.                                                                                                                                                                                                                                                                                                                                                                                                                                                                                                                                                                                        |
| City of Sedalia Water Department Records, 1914 Sanborn Map                                                                                                                                                                                                                                                                                                                                                                                                                                                                                                                                                                                                                     |
| 40. (CONT.) DESCRIPTION OF ENVIRONMENT AND OUTBUILDINGS. EXPAND BOX AS NECESSARY, OR ADD CONTINUATION PAGES.                                                                                                                                                                                                                                                                                                                                                                                                                                                                                                                                                                   |
| Suburban, sidewalk lined thoroughfare. Two-bay garage. The garage is constructed of dissimilar materials from the building. It has a front gable roof, asbestos siding and a poured-in-place concrete foundation. There is a window on the side that appears in-period of the house. Not contributing.                                                                                                                                                                                                                                                                                                                                                                         |
| 41. (CONT.) DESCRIPTION OF PRIMARY RESOURCE. EXPAND BOX AS NECESSARY, OR ADD CONTINUATION PAGES.                                                                                                                                                                                                                                                                                                                                                                                                                                                                                                                                                                               |
| This is a 2.5-story, 3-bay administration building in the Colonial Revival style built in 1923. The foundation is continuous brick. Exterior walls are original brick. The building has a medium hip roof clad in replacement asphalt shingles and four hip-roofed dormers. There is one offset right, brick chimney and one offset left, brick chimney. Windows are original wood, 1/1 double-hung sashes. There is a single-story, single-bay open porch characterized by a flat roof clad in asphalt shingles with square brick posts on brick wall stone piers.                                                                                                            |
| The left bay has a pair of 6/6 double hung windows on the 1st floor and a similar pair of windows on the second floor. The basement level of this story has a 3 lite window centered under the pair of windows on the 1st floor. The center bay has an arched wood front door with light and 2 sidelights and the second story has a smaller pair of 6/6 double hung windows. This bay has a brick and stone porch covering the front door on the 1st floor. The right bay is a mirror version of the left on all levels. All doors and windows are trimmed in cast stone and have cast stone lintels and sills. Previous house was on this location on the 1914 Sanborn maps. |
|                                                                                                                                                                                                                                                                                                                                                                                                                                                                                                                                                                                                                                                                                |
|                                                                                                                                                                                                                                                                                                                                                                                                                                                                                                                                                                                                                                                                                |
|                                                                                                                                                                                                                                                                                                                                                                                                                                                                                                                                                                                                                                                                                |