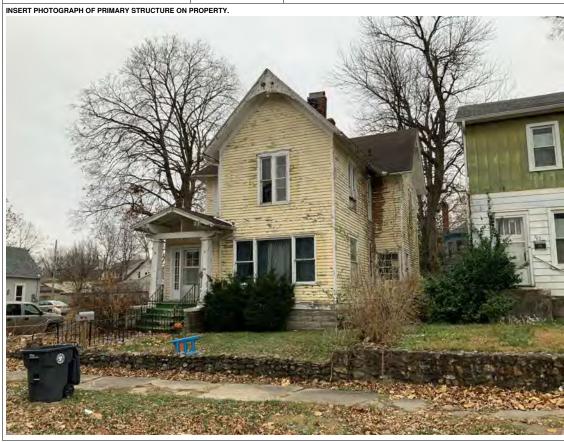

#### **PHOTOGRAPH**

PHOTOGRAPHER: Dana Gould DATE: 11/19/2020 DESCRIPTION:
Oblique facing NE

INSERT PHOTOGRAPH OF PRIMARY STRUCTURE ON PROPERTY.

Page 3 PE\_AS\_006-001 421 W 3rd St Sedalia

| ADDITIONAL INFORMATION                                                                                                                                                                                                                                                                                                                                                                                                                                                                                                                                                                                                                                                         |
|--------------------------------------------------------------------------------------------------------------------------------------------------------------------------------------------------------------------------------------------------------------------------------------------------------------------------------------------------------------------------------------------------------------------------------------------------------------------------------------------------------------------------------------------------------------------------------------------------------------------------------------------------------------------------------|
| 21. (CONT.) HISTORY AND SIGNIFICANCE. EXPAND BOX AS NECESSARY, OR ADD CONTINUATION PAGES.  Rectory is part of 304 S. Moniteau parcel - Sacred Heart Church.                                                                                                                                                                                                                                                                                                                                                                                                                                                                                                                    |
| 22. (CONT.) SOURCES OF INFORMATION. EXPAND BOX AS NECESSARY, OR ADD CONTINUATION PAGES.                                                                                                                                                                                                                                                                                                                                                                                                                                                                                                                                                                                        |
| City of Sedalia Water Department Records, 1914 Sanborn Map                                                                                                                                                                                                                                                                                                                                                                                                                                                                                                                                                                                                                     |
| 40. (CONT.) DESCRIPTION OF ENVIRONMENT AND OUTBUILDINGS. EXPAND BOX AS NECESSARY, OR ADD CONTINUATION PAGES.                                                                                                                                                                                                                                                                                                                                                                                                                                                                                                                                                                   |
| Suburban, sidewalk lined thoroughfare. Two-bay garage. The garage is constructed of dissimilar materials from the building. It has a front gable roof, asbestos siding and a poured-in-place concrete foundation. There is a window on the side that appears in-period of the house. Not contributing.                                                                                                                                                                                                                                                                                                                                                                         |
| 41. (CONT.) DESCRIPTION OF PRIMARY RESOURCE. EXPAND BOX AS NECESSARY, OR ADD CONTINUATION PAGES.                                                                                                                                                                                                                                                                                                                                                                                                                                                                                                                                                                               |
| This is a 2.5-story, 3-bay administration building in the Colonial Revival style built in 1923. The foundation is continuous brick. Exterior walls are original brick. The building has a medium hip roof clad in replacement asphalt shingles and four hip-roofed dormers. There is one offset right, brick chimney and one offset left, brick chimney. Windows are original wood, 1/1 double-hung sashes. There is a single-story, single-bay open porch characterized by a flat roof clad in asphalt shingles with square brick posts on brick wall stone piers.                                                                                                            |
| The left bay has a pair of 6/6 double hung windows on the 1st floor and a similar pair of windows on the second floor. The basement level of this story has a 3 lite window centered under the pair of windows on the 1st floor. The center bay has an arched wood front door with light and 2 sidelights and the second story has a smaller pair of 6/6 double hung windows. This bay has a brick and stone porch covering the front door on the 1st floor. The right bay is a mirror version of the left on all levels. All doors and windows are trimmed in cast stone and have cast stone lintels and sills. Previous house was on this location on the 1914 Sanborn maps. |
|                                                                                                                                                                                                                                                                                                                                                                                                                                                                                                                                                                                                                                                                                |
|                                                                                                                                                                                                                                                                                                                                                                                                                                                                                                                                                                                                                                                                                |
|                                                                                                                                                                                                                                                                                                                                                                                                                                                                                                                                                                                                                                                                                |