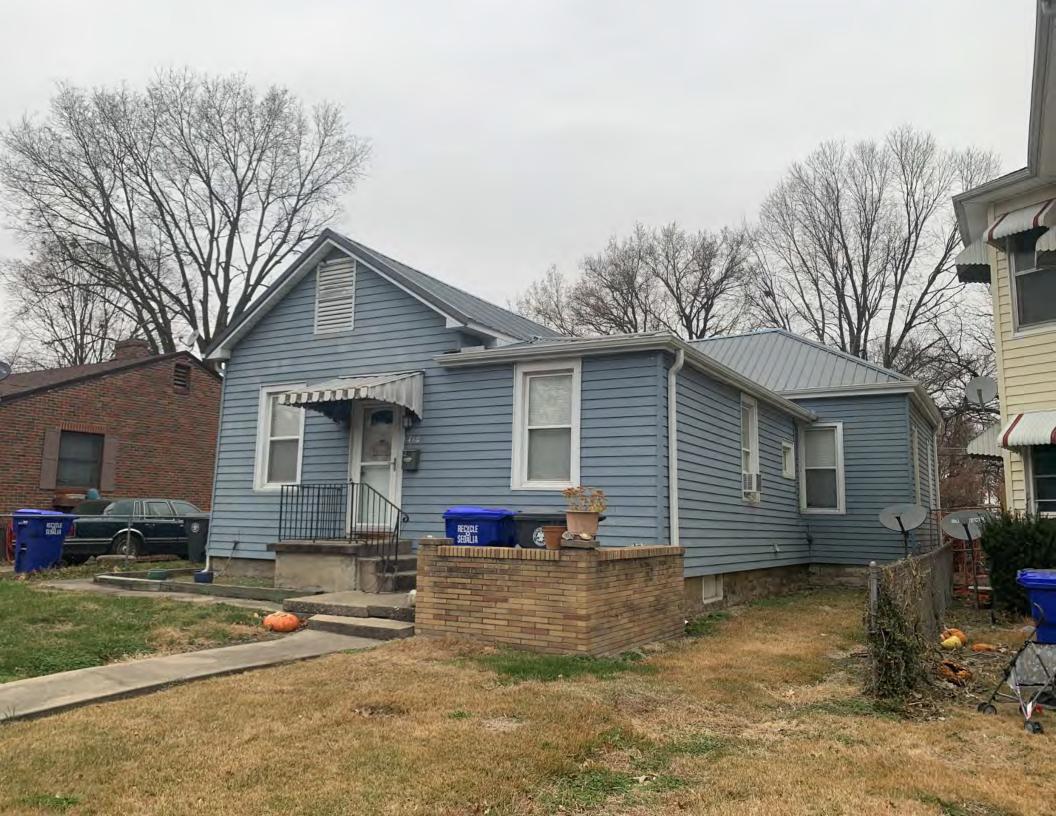

#### **PHOTOGRAPH**

PHOTOGRAPHER: Dana Gould DATE: 11/19/2020 DESCRIPTION:
Oblique facing NE

INSERT PHOTOGRAPH OF PRIMARY STRUCTURE ON PROPERTY.

Page 3 PE\_AS\_006-001 421 W 3rd St Sedalia

| ADDITIONAL INFORMATION                                                                                                                                                                                                                                                                                                                                                                                                                                                                                                                                                                                                                                                         |
|--------------------------------------------------------------------------------------------------------------------------------------------------------------------------------------------------------------------------------------------------------------------------------------------------------------------------------------------------------------------------------------------------------------------------------------------------------------------------------------------------------------------------------------------------------------------------------------------------------------------------------------------------------------------------------|
| 21. (CONT.) HISTORY AND SIGNIFICANCE. EXPAND BOX AS NECESSARY, OR ADD CONTINUATION PAGES.  Rectory is part of 304 S. Moniteau parcel - Sacred Heart Church.                                                                                                                                                                                                                                                                                                                                                                                                                                                                                                                    |
| 22. (CONT.) SOURCES OF INFORMATION. EXPAND BOX AS NECESSARY, OR ADD CONTINUATION PAGES.                                                                                                                                                                                                                                                                                                                                                                                                                                                                                                                                                                                        |
| City of Sedalia Water Department Records, 1914 Sanborn Map                                                                                                                                                                                                                                                                                                                                                                                                                                                                                                                                                                                                                     |
| 40. (CONT.) DESCRIPTION OF ENVIRONMENT AND OUTBUILDINGS. EXPAND BOX AS NECESSARY, OR ADD CONTINUATION PAGES.                                                                                                                                                                                                                                                                                                                                                                                                                                                                                                                                                                   |
| Suburban, sidewalk lined thoroughfare. Two-bay garage. The garage is constructed of dissimilar materials from the building. It has a front gable roof, asbestos siding and a poured-in-place concrete foundation. There is a window on the side that appears in-period of the house. Not contributing.                                                                                                                                                                                                                                                                                                                                                                         |
| 41. (CONT.) DESCRIPTION OF PRIMARY RESOURCE. EXPAND BOX AS NECESSARY, OR ADD CONTINUATION PAGES.                                                                                                                                                                                                                                                                                                                                                                                                                                                                                                                                                                               |
| This is a 2.5-story, 3-bay administration building in the Colonial Revival style built in 1923. The foundation is continuous brick. Exterior walls are original brick. The building has a medium hip roof clad in replacement asphalt shingles and four hip-roofed dormers. There is one offset right, brick chimney and one offset left, brick chimney. Windows are original wood, 1/1 double-hung sashes. There is a single-story, single-bay open porch characterized by a flat roof clad in asphalt shingles with square brick posts on brick wall stone piers.                                                                                                            |
| The left bay has a pair of 6/6 double hung windows on the 1st floor and a similar pair of windows on the second floor. The basement level of this story has a 3 lite window centered under the pair of windows on the 1st floor. The center bay has an arched wood front door with light and 2 sidelights and the second story has a smaller pair of 6/6 double hung windows. This bay has a brick and stone porch covering the front door on the 1st floor. The right bay is a mirror version of the left on all levels. All doors and windows are trimmed in cast stone and have cast stone lintels and sills. Previous house was on this location on the 1914 Sanborn maps. |
|                                                                                                                                                                                                                                                                                                                                                                                                                                                                                                                                                                                                                                                                                |
|                                                                                                                                                                                                                                                                                                                                                                                                                                                                                                                                                                                                                                                                                |
|                                                                                                                                                                                                                                                                                                                                                                                                                                                                                                                                                                                                                                                                                |