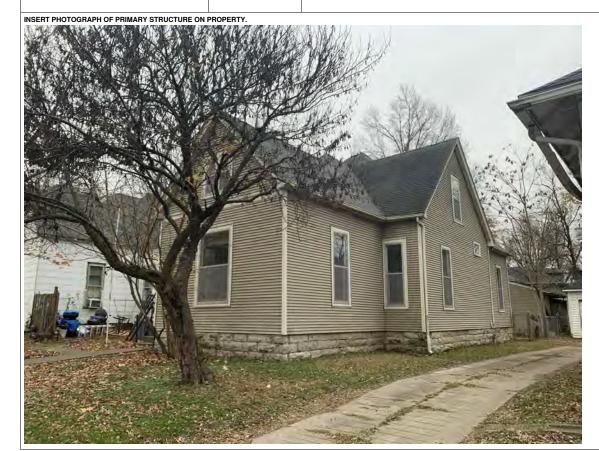

#### **PHOTOGRAPH**

PHOTOGRAPHER: Dana Gould DATE: 11/19/2020 DESCRIPTION:
Oblique facing NE

INSERT PHOTOGRAPH OF PRIMARY STRUCTURE ON PROPERTY.

Page 3 PE\_AS\_006-001 421 W 3rd St Sedalia

| ADDITIONAL INFORMATION                                                                                                                                                                                                                                                                                                                                                                                                                                                                                                                                                                                                                                                         |
|--------------------------------------------------------------------------------------------------------------------------------------------------------------------------------------------------------------------------------------------------------------------------------------------------------------------------------------------------------------------------------------------------------------------------------------------------------------------------------------------------------------------------------------------------------------------------------------------------------------------------------------------------------------------------------|
| 21. (CONT.) HISTORY AND SIGNIFICANCE. EXPAND BOX AS NECESSARY, OR ADD CONTINUATION PAGES.  Rectory is part of 304 S. Moniteau parcel - Sacred Heart Church.                                                                                                                                                                                                                                                                                                                                                                                                                                                                                                                    |
| 22. (CONT.) SOURCES OF INFORMATION. EXPAND BOX AS NECESSARY, OR ADD CONTINUATION PAGES.                                                                                                                                                                                                                                                                                                                                                                                                                                                                                                                                                                                        |
| City of Sedalia Water Department Records, 1914 Sanborn Map                                                                                                                                                                                                                                                                                                                                                                                                                                                                                                                                                                                                                     |
| 40. (CONT.) DESCRIPTION OF ENVIRONMENT AND OUTBUILDINGS. EXPAND BOX AS NECESSARY, OR ADD CONTINUATION PAGES.                                                                                                                                                                                                                                                                                                                                                                                                                                                                                                                                                                   |
| Suburban, sidewalk lined thoroughfare. Two-bay garage. The garage is constructed of dissimilar materials from the building. It has a front gable roof, asbestos siding and a poured-in-place concrete foundation. There is a window on the side that appears in-period of the house. Not contributing.                                                                                                                                                                                                                                                                                                                                                                         |
| 41. (CONT.) DESCRIPTION OF PRIMARY RESOURCE. EXPAND BOX AS NECESSARY, OR ADD CONTINUATION PAGES.                                                                                                                                                                                                                                                                                                                                                                                                                                                                                                                                                                               |
| This is a 2.5-story, 3-bay administration building in the Colonial Revival style built in 1923. The foundation is continuous brick. Exterior walls are original brick. The building has a medium hip roof clad in replacement asphalt shingles and four hip-roofed dormers. There is one offset right, brick chimney and one offset left, brick chimney. Windows are original wood, 1/1 double-hung sashes. There is a single-story, single-bay open porch characterized by a flat roof clad in asphalt shingles with square brick posts on brick wall stone piers.                                                                                                            |
| The left bay has a pair of 6/6 double hung windows on the 1st floor and a similar pair of windows on the second floor. The basement level of this story has a 3 lite window centered under the pair of windows on the 1st floor. The center bay has an arched wood front door with light and 2 sidelights and the second story has a smaller pair of 6/6 double hung windows. This bay has a brick and stone porch covering the front door on the 1st floor. The right bay is a mirror version of the left on all levels. All doors and windows are trimmed in cast stone and have cast stone lintels and sills. Previous house was on this location on the 1914 Sanborn maps. |
|                                                                                                                                                                                                                                                                                                                                                                                                                                                                                                                                                                                                                                                                                |
|                                                                                                                                                                                                                                                                                                                                                                                                                                                                                                                                                                                                                                                                                |
|                                                                                                                                                                                                                                                                                                                                                                                                                                                                                                                                                                                                                                                                                |