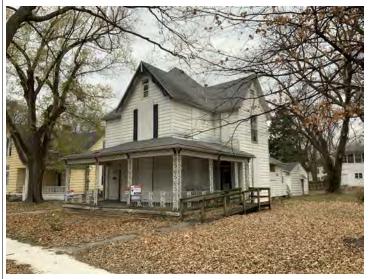

#### **PHOTOGRAPH**

PHOTOGRAPHER: Dana Gould DATE: 11/19/2020 DESCRIPTION:
Oblique facing NE

INSERT PHOTOGRAPH OF PRIMARY STRUCTURE ON PROPERTY.

Page 3 PE\_AS\_006-001 421 W 3rd St Sedalia

| ADDITIONAL INFORMATION                                                                                                                                                                                                                                                                                                                                                                                                                                                                                                                                                                                                                                                         |
|--------------------------------------------------------------------------------------------------------------------------------------------------------------------------------------------------------------------------------------------------------------------------------------------------------------------------------------------------------------------------------------------------------------------------------------------------------------------------------------------------------------------------------------------------------------------------------------------------------------------------------------------------------------------------------|
| 21. (CONT.) HISTORY AND SIGNIFICANCE. EXPAND BOX AS NECESSARY, OR ADD CONTINUATION PAGES.  Rectory is part of 304 S. Moniteau parcel - Sacred Heart Church.                                                                                                                                                                                                                                                                                                                                                                                                                                                                                                                    |
| 22. (CONT.) SOURCES OF INFORMATION. EXPAND BOX AS NECESSARY, OR ADD CONTINUATION PAGES.                                                                                                                                                                                                                                                                                                                                                                                                                                                                                                                                                                                        |
| City of Sedalia Water Department Records, 1914 Sanborn Map                                                                                                                                                                                                                                                                                                                                                                                                                                                                                                                                                                                                                     |
| 40. (CONT.) DESCRIPTION OF ENVIRONMENT AND OUTBUILDINGS. EXPAND BOX AS NECESSARY, OR ADD CONTINUATION PAGES.                                                                                                                                                                                                                                                                                                                                                                                                                                                                                                                                                                   |
| Suburban, sidewalk lined thoroughfare. Two-bay garage. The garage is constructed of dissimilar materials from the building. It has a front gable roof, asbestos siding and a poured-in-place concrete foundation. There is a window on the side that appears in-period of the house. Not contributing.                                                                                                                                                                                                                                                                                                                                                                         |
| 41. (CONT.) DESCRIPTION OF PRIMARY RESOURCE. EXPAND BOX AS NECESSARY, OR ADD CONTINUATION PAGES.                                                                                                                                                                                                                                                                                                                                                                                                                                                                                                                                                                               |
| This is a 2.5-story, 3-bay administration building in the Colonial Revival style built in 1923. The foundation is continuous brick. Exterior walls are original brick. The building has a medium hip roof clad in replacement asphalt shingles and four hip-roofed dormers. There is one offset right, brick chimney and one offset left, brick chimney. Windows are original wood, 1/1 double-hung sashes. There is a single-story, single-bay open porch characterized by a flat roof clad in asphalt shingles with square brick posts on brick wall stone piers.                                                                                                            |
| The left bay has a pair of 6/6 double hung windows on the 1st floor and a similar pair of windows on the second floor. The basement level of this story has a 3 lite window centered under the pair of windows on the 1st floor. The center bay has an arched wood front door with light and 2 sidelights and the second story has a smaller pair of 6/6 double hung windows. This bay has a brick and stone porch covering the front door on the 1st floor. The right bay is a mirror version of the left on all levels. All doors and windows are trimmed in cast stone and have cast stone lintels and sills. Previous house was on this location on the 1914 Sanborn maps. |
|                                                                                                                                                                                                                                                                                                                                                                                                                                                                                                                                                                                                                                                                                |
|                                                                                                                                                                                                                                                                                                                                                                                                                                                                                                                                                                                                                                                                                |
|                                                                                                                                                                                                                                                                                                                                                                                                                                                                                                                                                                                                                                                                                |