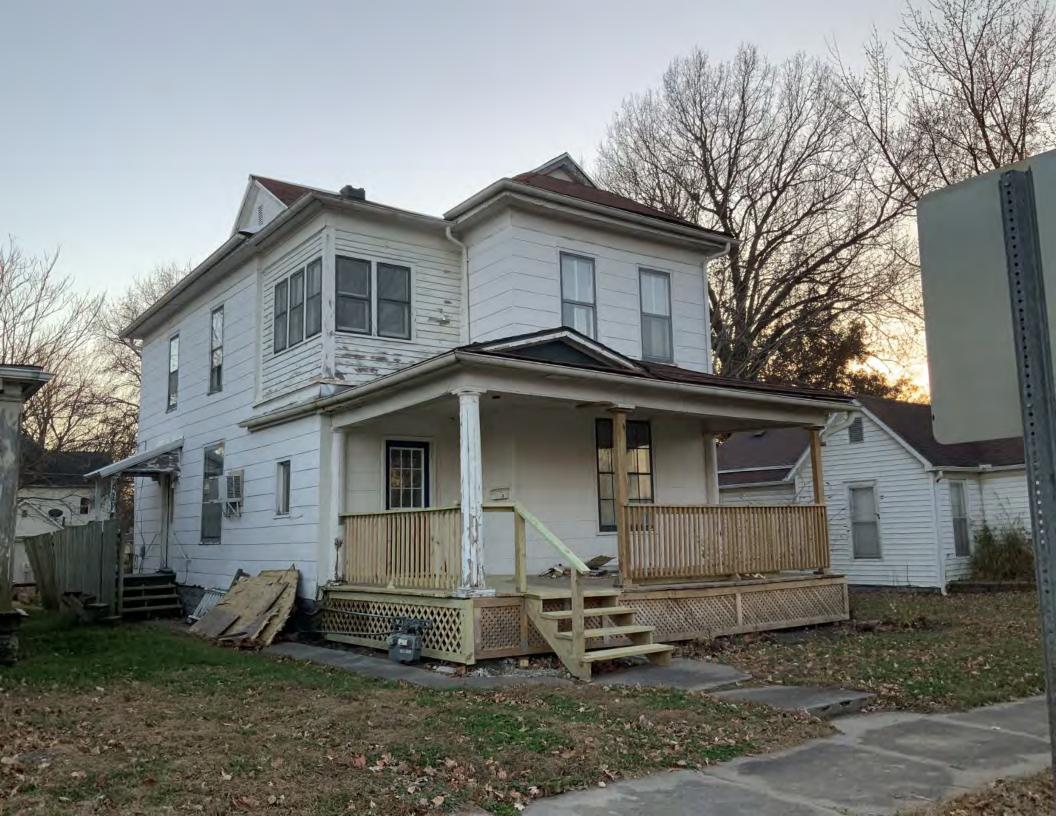

#### **PHOTOGRAPH**

PHOTOGRAPHER: Dana Gould DATE: 11/19/2020 DESCRIPTION:
Oblique facing NE

INSERT PHOTOGRAPH OF PRIMARY STRUCTURE ON PROPERTY.

Page 3 PE\_AS\_006-001 421 W 3rd St Sedalia

| ADDITIONAL INFORMATION                                                                                                                                                                                                                                                                                                                                                                                                                                                                                                                                                                                                                                                         |
|--------------------------------------------------------------------------------------------------------------------------------------------------------------------------------------------------------------------------------------------------------------------------------------------------------------------------------------------------------------------------------------------------------------------------------------------------------------------------------------------------------------------------------------------------------------------------------------------------------------------------------------------------------------------------------|
| 21. (CONT.) HISTORY AND SIGNIFICANCE. EXPAND BOX AS NECESSARY, OR ADD CONTINUATION PAGES.  Rectory is part of 304 S. Moniteau parcel - Sacred Heart Church.                                                                                                                                                                                                                                                                                                                                                                                                                                                                                                                    |
| 22. (CONT.) SOURCES OF INFORMATION. EXPAND BOX AS NECESSARY, OR ADD CONTINUATION PAGES.                                                                                                                                                                                                                                                                                                                                                                                                                                                                                                                                                                                        |
| City of Sedalia Water Department Records, 1914 Sanborn Map                                                                                                                                                                                                                                                                                                                                                                                                                                                                                                                                                                                                                     |
| 40. (CONT.) DESCRIPTION OF ENVIRONMENT AND OUTBUILDINGS. EXPAND BOX AS NECESSARY, OR ADD CONTINUATION PAGES.                                                                                                                                                                                                                                                                                                                                                                                                                                                                                                                                                                   |
| Suburban, sidewalk lined thoroughfare. Two-bay garage. The garage is constructed of dissimilar materials from the building. It has a front gable roof, asbestos siding and a poured-in-place concrete foundation. There is a window on the side that appears in-period of the house. Not contributing.                                                                                                                                                                                                                                                                                                                                                                         |
| 41. (CONT.) DESCRIPTION OF PRIMARY RESOURCE. EXPAND BOX AS NECESSARY, OR ADD CONTINUATION PAGES.                                                                                                                                                                                                                                                                                                                                                                                                                                                                                                                                                                               |
| This is a 2.5-story, 3-bay administration building in the Colonial Revival style built in 1923. The foundation is continuous brick. Exterior walls are original brick. The building has a medium hip roof clad in replacement asphalt shingles and four hip-roofed dormers. There is one offset right, brick chimney and one offset left, brick chimney. Windows are original wood, 1/1 double-hung sashes. There is a single-story, single-bay open porch characterized by a flat roof clad in asphalt shingles with square brick posts on brick wall stone piers.                                                                                                            |
| The left bay has a pair of 6/6 double hung windows on the 1st floor and a similar pair of windows on the second floor. The basement level of this story has a 3 lite window centered under the pair of windows on the 1st floor. The center bay has an arched wood front door with light and 2 sidelights and the second story has a smaller pair of 6/6 double hung windows. This bay has a brick and stone porch covering the front door on the 1st floor. The right bay is a mirror version of the left on all levels. All doors and windows are trimmed in cast stone and have cast stone lintels and sills. Previous house was on this location on the 1914 Sanborn maps. |
|                                                                                                                                                                                                                                                                                                                                                                                                                                                                                                                                                                                                                                                                                |
|                                                                                                                                                                                                                                                                                                                                                                                                                                                                                                                                                                                                                                                                                |
|                                                                                                                                                                                                                                                                                                                                                                                                                                                                                                                                                                                                                                                                                |