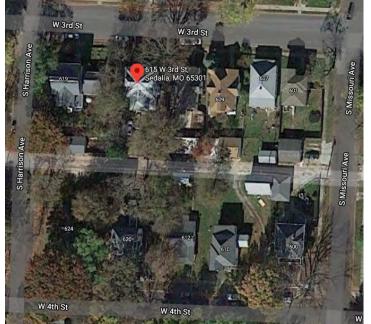

|
|                                                                                                                                                                                                                                           |
|                                                                                                                                                                                                                                           |
|                                                                                                                                                                                                                                           |





Oblique facing NE









Page 1 PE\_AS\_006-012 619 W 3rd St Sedalia

| 1. SURVEY NO.                             |              | 2. SURVEY NAME:                       |                                                  |                                                     |  |
|-------------------------------------------|--------------|---------------------------------------|--------------------------------------------------|-----------------------------------------------------|--|
| PE_AS_006-012                             |              | Victorian Towers Survey               |                                                  |                                                     |  |
| 3. COUNTY: 4. A                           |              | 4. ADDRESS (STREET NO.) STREET (NAME) |