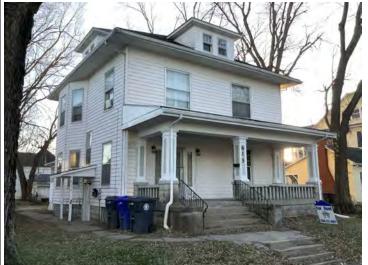

#### **PHOTOGRAPH**

PHOTOGRAPHER: Dana Gould DATE: 11/19/2020 DESCRIPTION:
Oblique facing NE

INSERT PHOTOGRAPH OF PRIMARY STRUCTURE ON PROPERTY.

Page 3 PE\_AS\_006-001 421 W 3rd St Sedalia

| ADDITIONAL INFORMATION                                                                                                                                                                                                                                                                                                                                                                                                                                                                                                                                                                                                                                                         |
|--------------------------------------------------------------------------------------------------------------------------------------------------------------------------------------------------------------------------------------------------------------------------------------------------------------------------------------------------------------------------------------------------------------------------------------------------------------------------------------------------------------------------------------------------------------------------------------------------------------------------------------------------------------------------------|
| 21. (CONT.) HISTORY AND SIGNIFICANCE. EXPAND BOX AS NECESSARY, OR ADD CONTINUATION PAGES.  Rectory is part of 304 S. Moniteau parcel - Sacred Heart Church.                                                                                                                                                                                                                                                                                                                                                                                                                                                                                                                    |
| 22. (CONT.) SOURCES OF INFORMATION. EXPAND BOX AS NECESSARY, OR ADD CONTINUATION PAGES.                                                                                                                                                                                                                                                                                                                                                                                                                                                                                                                                                                                        |
| City of Sedalia Water Department Records, 1914 Sanborn Map                                                                                                                                                                                                                                                                                                                                                                                                                                                                                                                                                                                                                     |
| 40. (CONT.) DESCRIPTION OF ENVIRONMENT AND OUTBUILDINGS. EXPAND BOX AS NECESSARY, OR ADD CONTINUATION PAGES.                                                                                                                                                                                                                                                                                                                                                                                                                                                                                                                                                                   |
| Suburban, sidewalk lined thoroughfare. Two-bay garage. The garage is constructed of dissimilar materials from the building. It has a front gable roof, asbestos siding and a poured-in-place concrete foundation. There is a window on the side that appears in-period of the house. Not contributing.                                                                                                                                                                                                                                                                                                                                                                         |
| 41. (CONT.) DESCRIPTION OF PRIMARY RESOURCE. EXPAND BOX AS NECESSARY, OR ADD CONTINUATION PAGES.                                                                                                                                                                                                                                                                                                                                                                                                                                                                                                                                                                               |
| This is a 2.5-story, 3-bay administration building in the Colonial Revival style built in 1923. The foundation is continuous brick. Exterior walls are original brick. The building has a medium hip roof clad in replacement asphalt shingles and four hip-roofed dormers. There is one offset right, brick chimney and one offset left, brick chimney. Windows are original wood, 1/1 double-hung sashes. There is a single-story, single-bay open porch characterized by a flat roof clad in asphalt shingles with square brick posts on brick wall stone piers.                                                                                                            |
| The left bay has a pair of 6/6 double hung windows on the 1st floor and a similar pair of windows on the second floor. The basement level of this story has a 3 lite window centered under the pair of windows on the 1st floor. The center bay has an arched wood front door with light and 2 sidelights and the second story has a smaller pair of 6/6 double hung windows. This bay has a brick and stone porch covering the front door on the 1st floor. The right bay is a mirror version of the left on all levels. All doors and windows are trimmed in cast stone and have cast stone lintels and sills. Previous house was on this location on the 1914 Sanborn maps. |
|                                                                                                                                                                                                                                                                                                                                                                                                                                                                                                                                                                                                                                                                                |
|                                                                                                                                                                                                                                                                                                                                                                                                                                                                                                                                                                                                                                                                                |
|                                                                                                                                                                                                                                                                                                                                                                                                                                                                                                                                                                                                                                                                                |