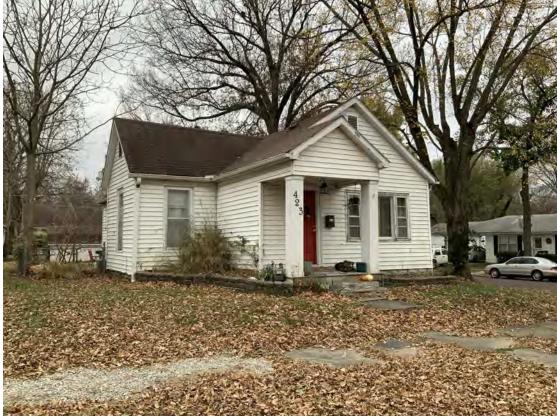

#### **PHOTOGRAPH**

PHOTOGRAPHER: Dana Gould DATE: 11/19/2020 DESCRIPTION:
Oblique facing NE

INSERT PHOTOGRAPH OF PRIMARY STRUCTURE ON PROPERTY.

Page 3 PE\_AS\_006-001 421 W 3rd St Sedalia

| ADDITIONAL INFORMATION                                                                                                                                                                                                                                                                                                                                                                                                                                                                                                                                                                                                                                                         |
|--------------------------------------------------------------------------------------------------------------------------------------------------------------------------------------------------------------------------------------------------------------------------------------------------------------------------------------------------------------------------------------------------------------------------------------------------------------------------------------------------------------------------------------------------------------------------------------------------------------------------------------------------------------------------------|
| 21. (CONT.) HISTORY AND SIGNIFICANCE. EXPAND BOX AS NECESSARY, OR ADD CONTINUATION PAGES.  Rectory is part of 304 S. Moniteau parcel - Sacred Heart Church.                                                                                                                                                                                                                                                                                                                                                                                                                                                                                                                    |
| 22. (CONT.) SOURCES OF INFORMATION. EXPAND BOX AS NECESSARY, OR ADD CONTINUATION PAGES.                                                                                                                                                                                                                                                                                                                                                                                                                                                                                                                                                                                        |
| City of Sedalia Water Department Records, 1914 Sanborn Map                                                                                                                                                                                                                                                                                                                                                                                                                                                                                                                                                                                                                     |
| 40. (CONT.) DESCRIPTION OF ENVIRONMENT AND OUTBUILDINGS. EXPAND BOX AS NECESSARY, OR ADD CONTINUATION PAGES.                                                                                                                                                                                                                                                                                                                                                                                                                                                                                                                                                                   |
| Suburban, sidewalk lined thoroughfare. Two-bay garage. The garage is constructed of dissimilar materials from the building. It has a front gable roof, asbestos siding and a poured-in-place concrete foundation. There is a window on the side that appears in-period of the house. Not contributing.                                                                                                                                                                                                                                                                                                                                                                         |
| 41. (CONT.) DESCRIPTION OF PRIMARY RESOURCE. EXPAND BOX AS NECESSARY, OR ADD CONTINUATION PAGES.                                                                                                                                                                                                                                                                                                                                                                                                                                                                                                                                                                               |
| This is a 2.5-story, 3-bay administration building in the Colonial Revival style built in 1923. The foundation is continuous brick. Exterior walls are original brick. The building has a medium hip roof clad in replacement asphalt shingles and four hip-roofed dormers. There is one offset right, brick chimney and one offset left, brick chimney. Windows are original wood, 1/1 double-hung sashes. There is a single-story, single-bay open porch characterized by a flat roof clad in asphalt shingles with square brick posts on brick wall stone piers.                                                                                                            |
| The left bay has a pair of 6/6 double hung windows on the 1st floor and a similar pair of windows on the second floor. The basement level of this story has a 3 lite window centered under the pair of windows on the 1st floor. The center bay has an arched wood front door with light and 2 sidelights and the second story has a smaller pair of 6/6 double hung windows. This bay has a brick and stone porch covering the front door on the 1st floor. The right bay is a mirror version of the left on all levels. All doors and windows are trimmed in cast stone and have cast stone lintels and sills. Previous house was on this location on the 1914 Sanborn maps. |
|                                                                                                                                                                                                                                                                                                                                                                                                                                                                                                                                                                                                                                                                                |
|                                                                                                                                                                                                                                                                                                                                                                                                                                                                                                                                                                                                                                                                                |
|                                                                                                                                                                                                                                                                                                                                                                                                                                                                                                                                                                                                                                                                                |