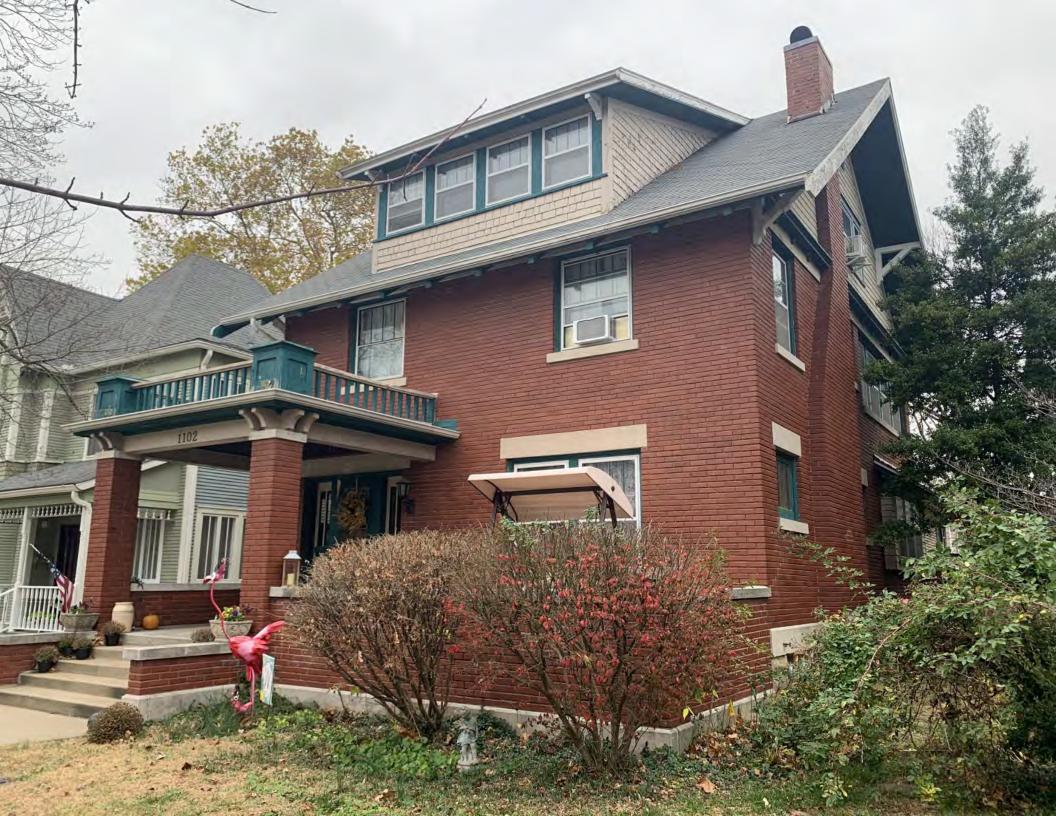

#### **PHOTOGRAPH**

PHOTOGRAPHER: Dana Gould DATE: 11/19/2020 DESCRIPTION:
Oblique facing NE

INSERT PHOTOGRAPH OF PRIMARY STRUCTURE ON PROPERTY.

Page 3 PE\_AS\_006-001 421 W 3rd St Sedalia

| ADDITIONAL INFORMATION                                                                                                                                                                                                                                                                                                                                                                                                                                                                                                                                                                                                                                                         |
|--------------------------------------------------------------------------------------------------------------------------------------------------------------------------------------------------------------------------------------------------------------------------------------------------------------------------------------------------------------------------------------------------------------------------------------------------------------------------------------------------------------------------------------------------------------------------------------------------------------------------------------------------------------------------------|
| 21. (CONT.) HISTORY AND SIGNIFICANCE. EXPAND BOX AS NECESSARY, OR ADD CONTINUATION PAGES.  Rectory is part of 304 S. Moniteau parcel - Sacred Heart Church.                                                                                                                                                                                                                                                                                                                                                                                                                                                                                                                    |
| 22. (CONT.) SOURCES OF INFORMATION. EXPAND BOX AS NECESSARY, OR ADD CONTINUATION PAGES.                                                                                                                                                                                                                                                                                                                                                                                                                                                                                                                                                                                        |
| City of Sedalia Water Department Records, 1914 Sanborn Map                                                                                                                                                                                                                                                                                                                                                                                                                                                                                                                                                                                                                     |
| 40. (CONT.) DESCRIPTION OF ENVIRONMENT AND OUTBUILDINGS. EXPAND BOX AS NECESSARY, OR ADD CONTINUATION PAGES.                                                                                                                                                                                                                                                                                                                                                                                                                                                                                                                                                                   |
| Suburban, sidewalk lined thoroughfare. Two-bay garage. The garage is constructed of dissimilar materials from the building. It has a front gable roof, asbestos siding and a poured-in-place concrete foundation. There is a window on the side that appears in-period of the house. Not contributing.                                                                                                                                                                                                                                                                                                                                                                         |
| 41. (CONT.) DESCRIPTION OF PRIMARY RESOURCE. EXPAND BOX AS NECESSARY, OR ADD CONTINUATION PAGES.                                                                                                                                                                                                                                                                                                                                                                                                                                                                                                                                                                               |
| This is a 2.5-story, 3-bay administration building in the Colonial Revival style built in 1923. The foundation is continuous brick. Exterior walls are original brick. The building has a medium hip roof clad in replacement asphalt shingles and four hip-roofed dormers. There is one offset right, brick chimney and one offset left, brick chimney. Windows are original wood, 1/1 double-hung sashes. There is a single-story, single-bay open porch characterized by a flat roof clad in asphalt shingles with square brick posts on brick wall stone piers.                                                                                                            |
| The left bay has a pair of 6/6 double hung windows on the 1st floor and a similar pair of windows on the second floor. The basement level of this story has a 3 lite window centered under the pair of windows on the 1st floor. The center bay has an arched wood front door with light and 2 sidelights and the second story has a smaller pair of 6/6 double hung windows. This bay has a brick and stone porch covering the front door on the 1st floor. The right bay is a mirror version of the left on all levels. All doors and windows are trimmed in cast stone and have cast stone lintels and sills. Previous house was on this location on the 1914 Sanborn maps. |
|                                                                                                                                                                                                                                                                                                                                                                                                                                                                                                                                                                                                                                                                                |
|                                                                                                                                                                                                                                                                                                                                                                                                                                                                                                                                                                                                                                                                                |
|                                                                                                                                                                                                                                                                                                                                                                                                                                                                                                                                                                                                                                                                                |