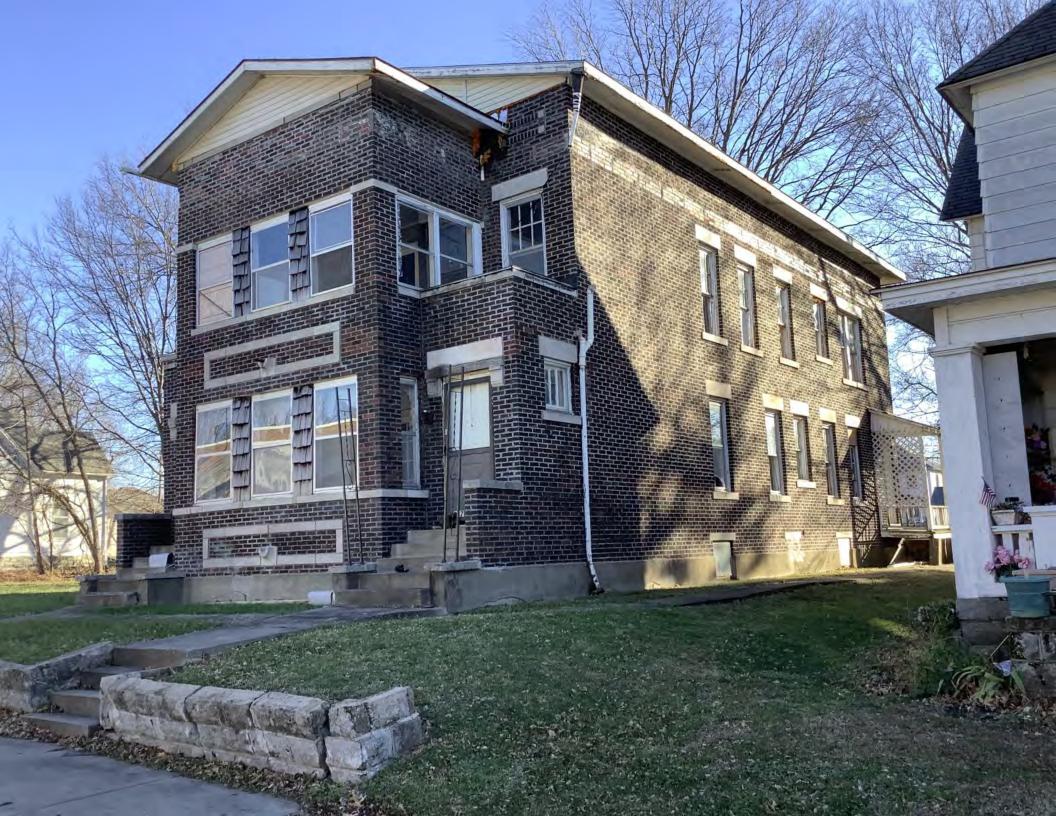

#### **PHOTOGRAPH**

PHOTOGRAPHER: Dana Gould DATE: 11/19/2020 DESCRIPTION:
Oblique facing NE

INSERT PHOTOGRAPH OF PRIMARY STRUCTURE ON PROPERTY.

Page 3 PE\_AS\_006-001 421 W 3rd St Sedalia

| ADDITIONAL INFORMATION                                                                                                                                                                                                                                                                                                                                                                                                                                                                                                                                                                                                                                                         |
|--------------------------------------------------------------------------------------------------------------------------------------------------------------------------------------------------------------------------------------------------------------------------------------------------------------------------------------------------------------------------------------------------------------------------------------------------------------------------------------------------------------------------------------------------------------------------------------------------------------------------------------------------------------------------------|
| 21. (CONT.) HISTORY AND SIGNIFICANCE. EXPAND BOX AS NECESSARY, OR ADD CONTINUATION PAGES.  Rectory is part of 304 S. Moniteau parcel - Sacred Heart Church.                                                                                                                                                                                                                                                                                                                                                                                                                                                                                                                    |
| 22. (CONT.) SOURCES OF INFORMATION. EXPAND BOX AS NECESSARY, OR ADD CONTINUATION PAGES.                                                                                                                                                                                                                                                                                                                                                                                                                                                                                                                                                                                        |
| City of Sedalia Water Department Records, 1914 Sanborn Map                                                                                                                                                                                                                                                                                                                                                                                                                                                                                                                                                                                                                     |
| 40. (CONT.) DESCRIPTION OF ENVIRONMENT AND OUTBUILDINGS. EXPAND BOX AS NECESSARY, OR ADD CONTINUATION PAGES.                                                                                                                                                                                                                                                                                                                                                                                                                                                                                                                                                                   |
| Suburban, sidewalk lined thoroughfare. Two-bay garage. The garage is constructed of dissimilar materials from the building. It has a front gable roof, asbestos siding and a poured-in-place concrete foundation. There is a window on the side that appears in-period of the house. Not contributing.                                                                                                                                                                                                                                                                                                                                                                         |
| 41. (CONT.) DESCRIPTION OF PRIMARY RESOURCE. EXPAND BOX AS NECESSARY, OR ADD CONTINUATION PAGES.                                                                                                                                                                                                                                                                                                                                                                                                                                                                                                                                                                               |
| This is a 2.5-story, 3-bay administration building in the Colonial Revival style built in 1923. The foundation is continuous brick. Exterior walls are original brick. The building has a medium hip roof clad in replacement asphalt shingles and four hip-roofed dormers. There is one offset right, brick chimney and one offset left, brick chimney. Windows are original wood, 1/1 double-hung sashes. There is a single-story, single-bay open porch characterized by a flat roof clad in asphalt shingles with square brick posts on brick wall stone piers.                                                                                                            |
| The left bay has a pair of 6/6 double hung windows on the 1st floor and a similar pair of windows on the second floor. The basement level of this story has a 3 lite window centered under the pair of windows on the 1st floor. The center bay has an arched wood front door with light and 2 sidelights and the second story has a smaller pair of 6/6 double hung windows. This bay has a brick and stone porch covering the front door on the 1st floor. The right bay is a mirror version of the left on all levels. All doors and windows are trimmed in cast stone and have cast stone lintels and sills. Previous house was on this location on the 1914 Sanborn maps. |
|                                                                                                                                                                                                                                                                                                                                                                                                                                                                                                                                                                                                                                                                                |
|                                                                                                                                                                                                                                                                                                                                                                                                                                                                                                                                                                                                                                                                                |
|                                                                                                                                                                                                                                                                                                                                                                                                                                                                                                                                                                                                                                                                                |