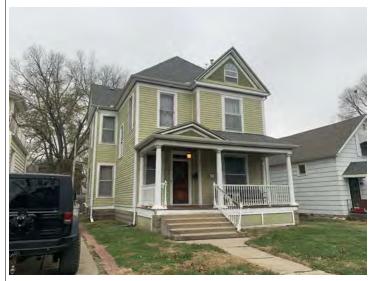

#### **PHOTOGRAPH**

PHOTOGRAPHER: Dana Gould DATE: 11/19/2020 DESCRIPTION:
Oblique facing NE

INSERT PHOTOGRAPH OF PRIMARY STRUCTURE ON PROPERTY.

Page 3 PE\_AS\_006-001 421 W 3rd St Sedalia

| ADDITIONAL INFORMATION                                                                                                                                                                                                                                                                                                                                                                                                                                                                                                                                                                                                                                                         |
|--------------------------------------------------------------------------------------------------------------------------------------------------------------------------------------------------------------------------------------------------------------------------------------------------------------------------------------------------------------------------------------------------------------------------------------------------------------------------------------------------------------------------------------------------------------------------------------------------------------------------------------------------------------------------------|
| 21. (CONT.) HISTORY AND SIGNIFICANCE. EXPAND BOX AS NECESSARY, OR ADD CONTINUATION PAGES.  Rectory is part of 304 S. Moniteau parcel - Sacred Heart Church.                                                                                                                                                                                                                                                                                                                                                                                                                                                                                                                    |
| 22. (CONT.) SOURCES OF INFORMATION. EXPAND BOX AS NECESSARY, OR ADD CONTINUATION PAGES.                                                                                                                                                                                                                                                                                                                                                                                                                                                                                                                                                                                        |
| City of Sedalia Water Department Records, 1914 Sanborn Map                                                                                                                                                                                                                                                                                                                                                                                                                                                                                                                                                                                                                     |
| 40. (CONT.) DESCRIPTION OF ENVIRONMENT AND OUTBUILDINGS. EXPAND BOX AS NECESSARY, OR ADD CONTINUATION PAGES.                                                                                                                                                                                                                                                                                                                                                                                                                                                                                                                                                                   |
| Suburban, sidewalk lined thoroughfare. Two-bay garage. The garage is constructed of dissimilar materials from the building. It has a front gable roof, asbestos siding and a poured-in-place concrete foundation. There is a window on the side that appears in-period of the house. Not contributing.                                                                                                                                                                                                                                                                                                                                                                         |
| 41. (CONT.) DESCRIPTION OF PRIMARY RESOURCE. EXPAND BOX AS NECESSARY, OR ADD CONTINUATION PAGES.                                                                                                                                                                                                                                                                                                                                                                                                                                                                                                                                                                               |
| This is a 2.5-story, 3-bay administration building in the Colonial Revival style built in 1923. The foundation is continuous brick. Exterior walls are original brick. The building has a medium hip roof clad in replacement asphalt shingles and four hip-roofed dormers. There is one offset right, brick chimney and one offset left, brick chimney. Windows are original wood, 1/1 double-hung sashes. There is a single-story, single-bay open porch characterized by a flat roof clad in asphalt shingles with square brick posts on brick wall stone piers.                                                                                                            |
| The left bay has a pair of 6/6 double hung windows on the 1st floor and a similar pair of windows on the second floor. The basement level of this story has a 3 lite window centered under the pair of windows on the 1st floor. The center bay has an arched wood front door with light and 2 sidelights and the second story has a smaller pair of 6/6 double hung windows. This bay has a brick and stone porch covering the front door on the 1st floor. The right bay is a mirror version of the left on all levels. All doors and windows are trimmed in cast stone and have cast stone lintels and sills. Previous house was on this location on the 1914 Sanborn maps. |
|                                                                                                                                                                                                                                                                                                                                                                                                                                                                                                                                                                                                                                                                                |
|                                                                                                                                                                                                                                                                                                                                                                                                                                                                                                                                                                                                                                                                                |
|                                                                                                                                                                                                                                                                                                                                                                                                                                                                                                                                                                                                                                                                                |