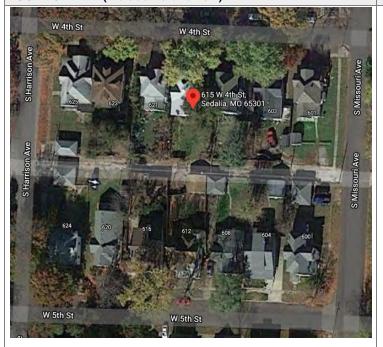

|  |
| PENDING LISTING ELIGIBLE (INDIVIDUA       |           | DUALLY)                                 |                              |                                                                                             |  |
| ELIGIBLE (DISTRICT) NOT E                 | LIGIBLE   |                                         |                              |                                                                                             |  |
| NOT DETERMINED                            |           |                                         |                              |                                                                                             |  |



### **LOCATION MAP (include north arrow)**

### SITE MAP/PLAN (include north arrow)



#### **PHOTOGRAPH**

PHOTOGRAPHER: Kelly Batcheller-Mummey DATE: 11/30/2020 DESCRIPTION: Oblique facing NE







Page 3 PE\_AS\_006-069 615 W 4th St Sedalia

| ADDITIONAL INFORMATION                                                                                                                                               |
|----------------------------------------------------------------------------------------------------------------------------------------------------------------------|
| 21. (CONT.) HISTORY AND SIGNIFICANCE. EXPAND BOX AS NECESSARY, OR ADD CONTINUATION PAGES.                                                                            |
|