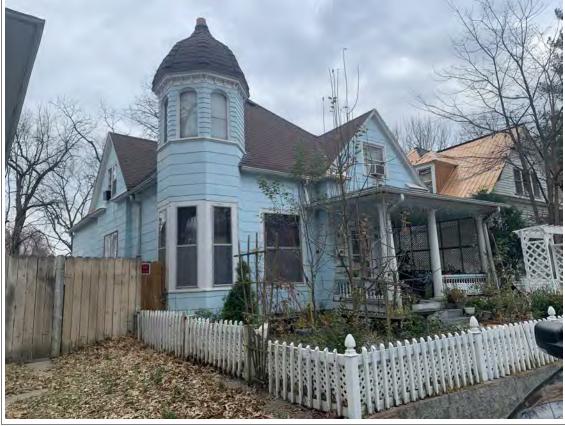

#### **PHOTOGRAPH**

PHOTOGRAPHER: Dana Gould DATE: 11/19/2020 DESCRIPTION:
Oblique facing NE

INSERT PHOTOGRAPH OF PRIMARY STRUCTURE ON PROPERTY.

Page 3 PE\_AS\_006-001 421 W 3rd St Sedalia

| ADDITIONAL INFORMATION                                                                                                                                                                                                                                                                                                                                                                                                                                                                                                                                                                                                                                                         |
|--------------------------------------------------------------------------------------------------------------------------------------------------------------------------------------------------------------------------------------------------------------------------------------------------------------------------------------------------------------------------------------------------------------------------------------------------------------------------------------------------------------------------------------------------------------------------------------------------------------------------------------------------------------------------------|
| 21. (CONT.) HISTORY AND SIGNIFICANCE. EXPAND BOX AS NECESSARY, OR ADD CONTINUATION PAGES.  Rectory is part of 304 S. Moniteau parcel - Sacred Heart Church.                                                                                                                                                                                                                                                                                                                                                                                                                                                                                                                    |
| 22. (CONT.) SOURCES OF INFORMATION. EXPAND BOX AS NECESSARY, OR ADD CONTINUATION PAGES.                                                                                                                                                                                                                                                                                                                                                                                                                                                                                                                                                                                        |
| City of Sedalia Water Department Records, 1914 Sanborn Map                                                                                                                                                                                                                                                                                                                                                                                                                                                                                                                                                                                                                     |
| 40. (CONT.) DESCRIPTION OF ENVIRONMENT AND OUTBUILDINGS. EXPAND BOX AS NECESSARY, OR ADD CONTINUATION PAGES.                                                                                                                                                                                                                                                                                                                                                                                                                                                                                                                                                                   |
| Suburban, sidewalk lined thoroughfare. Two-bay garage. The garage is constructed of dissimilar materials from the building. It has a front gable roof, asbestos siding and a poured-in-place concrete foundation. There is a window on the side that appears in-period of the house. Not contributing.                                                                                                                                                                                                                                                                                                                                                                         |
| 41. (CONT.) DESCRIPTION OF PRIMARY RESOURCE. EXPAND BOX AS NECESSARY, OR ADD CONTINUATION PAGES.                                                                                                                                                                                                                                                                                                                                                                                                                                                                                                                                                                               |
| This is a 2.5-story, 3-bay administration building in the Colonial Revival style built in 1923. The foundation is continuous brick. Exterior walls are original brick. The building has a medium hip roof clad in replacement asphalt shingles and four hip-roofed dormers. There is one offset right, brick chimney and one offset left, brick chimney. Windows are original wood, 1/1 double-hung sashes. There is a single-story, single-bay open porch characterized by a flat roof clad in asphalt shingles with square brick posts on brick wall stone piers.                                                                                                            |
| The left bay has a pair of 6/6 double hung windows on the 1st floor and a similar pair of windows on the second floor. The basement level of this story has a 3 lite window centered under the pair of windows on the 1st floor. The center bay has an arched wood front door with light and 2 sidelights and the second story has a smaller pair of 6/6 double hung windows. This bay has a brick and stone porch covering the front door on the 1st floor. The right bay is a mirror version of the left on all levels. All doors and windows are trimmed in cast stone and have cast stone lintels and sills. Previous house was on this location on the 1914 Sanborn maps. |
|                                                                                                                                                                                                                                                                                                                                                                                                                                                                                                                                                                                                                                                                                |
|                                                                                                                                                                                                                                                                                                                                                                                                                                                                                                                                                                                                                                                                                |
|                                                                                                                                                                                                                                                                                                                                                                                                                                                                                                                                                                                                                                                                                |