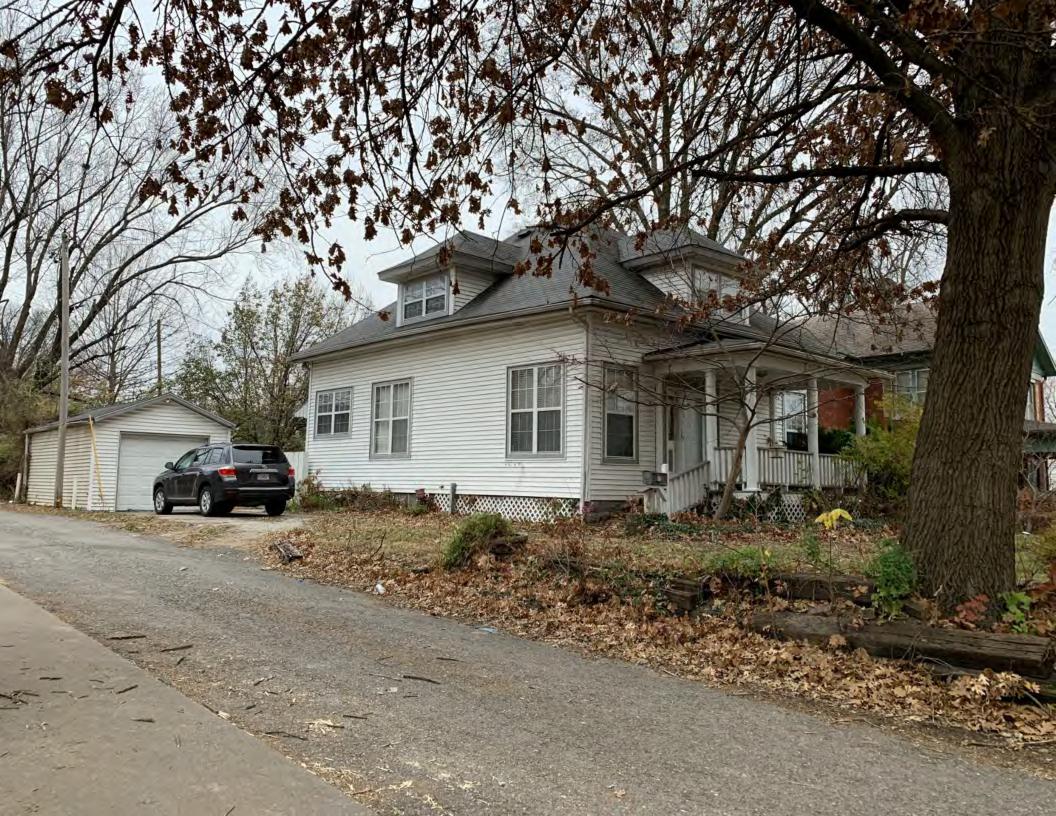

#### **PHOTOGRAPH**

PHOTOGRAPHER: Dana Gould DATE: 11/19/2020 DESCRIPTION:
Oblique facing NE

INSERT PHOTOGRAPH OF PRIMARY STRUCTURE ON PROPERTY.

Page 3 PE\_AS\_006-001 421 W 3rd St Sedalia

| ADDITIONAL INFORMATION                                                                                                                                                                                                                                                                                                                                                                                                                                                                                                                                                                                                                                                         |
|--------------------------------------------------------------------------------------------------------------------------------------------------------------------------------------------------------------------------------------------------------------------------------------------------------------------------------------------------------------------------------------------------------------------------------------------------------------------------------------------------------------------------------------------------------------------------------------------------------------------------------------------------------------------------------|
| 21. (CONT.) HISTORY AND SIGNIFICANCE. EXPAND BOX AS NECESSARY, OR ADD CONTINUATION PAGES.  Rectory is part of 304 S. Moniteau parcel - Sacred Heart Church.                                                                                                                                                                                                                                                                                                                                                                                                                                                                                                                    |
| 22. (CONT.) SOURCES OF INFORMATION. EXPAND BOX AS NECESSARY, OR ADD CONTINUATION PAGES.                                                                                                                                                                                                                                                                                                                                                                                                                                                                                                                                                                                        |
| City of Sedalia Water Department Records, 1914 Sanborn Map                                                                                                                                                                                                                                                                                                                                                                                                                                                                                                                                                                                                                     |
| 40. (CONT.) DESCRIPTION OF ENVIRONMENT AND OUTBUILDINGS. EXPAND BOX AS NECESSARY, OR ADD CONTINUATION PAGES.                                                                                                                                                                                                                                                                                                                                                                                                                                                                                                                                                                   |
| Suburban, sidewalk lined thoroughfare. Two-bay garage. The garage is constructed of dissimilar materials from the building. It has a front gable roof, asbestos siding and a poured-in-place concrete foundation. There is a window on the side that appears in-period of the house. Not contributing.                                                                                                                                                                                                                                                                                                                                                                         |
| 41. (CONT.) DESCRIPTION OF PRIMARY RESOURCE. EXPAND BOX AS NECESSARY, OR ADD CONTINUATION PAGES.                                                                                                                                                                                                                                                                                                                                                                                                                                                                                                                                                                               |
| This is a 2.5-story, 3-bay administration building in the Colonial Revival style built in 1923. The foundation is continuous brick. Exterior walls are original brick. The building has a medium hip roof clad in replacement asphalt shingles and four hip-roofed dormers. There is one offset right, brick chimney and one offset left, brick chimney. Windows are original wood, 1/1 double-hung sashes. There is a single-story, single-bay open porch characterized by a flat roof clad in asphalt shingles with square brick posts on brick wall stone piers.                                                                                                            |
| The left bay has a pair of 6/6 double hung windows on the 1st floor and a similar pair of windows on the second floor. The basement level of this story has a 3 lite window centered under the pair of windows on the 1st floor. The center bay has an arched wood front door with light and 2 sidelights and the second story has a smaller pair of 6/6 double hung windows. This bay has a brick and stone porch covering the front door on the 1st floor. The right bay is a mirror version of the left on all levels. All doors and windows are trimmed in cast stone and have cast stone lintels and sills. Previous house was on this location on the 1914 Sanborn maps. |
|                                                                                                                                                                                                                                                                                                                                                                                                                                                                                                                                                                                                                                                                                |
|                                                                                                                                                                                                                                                                                                                                                                                                                                                                                                                                                                                                                                                                                |
|                                                                                                                                                                                                                                                                                                                                                                                                                                                                                                                                                                                                                                                                                |