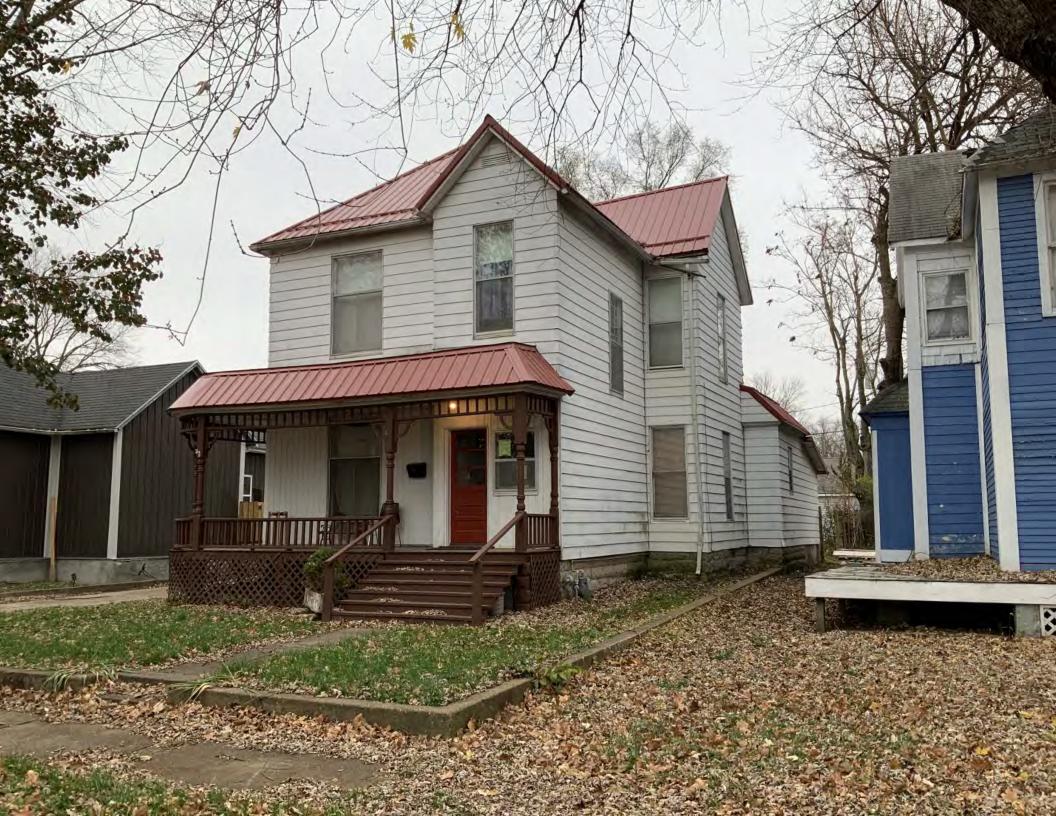

#### **PHOTOGRAPH**

PHOTOGRAPHER: Dana Gould DATE: 11/19/2020 DESCRIPTION:
Oblique facing NE

INSERT PHOTOGRAPH OF PRIMARY STRUCTURE ON PROPERTY.

Page 3 PE\_AS\_006-001 421 W 3rd St Sedalia

| ADDITIONAL INFORMATION                                                                                                                                                                                                                                                                                                                                                                                                                                                                                                                                                                                                                                                         |
|--------------------------------------------------------------------------------------------------------------------------------------------------------------------------------------------------------------------------------------------------------------------------------------------------------------------------------------------------------------------------------------------------------------------------------------------------------------------------------------------------------------------------------------------------------------------------------------------------------------------------------------------------------------------------------|
| 21. (CONT.) HISTORY AND SIGNIFICANCE. EXPAND BOX AS NECESSARY, OR ADD CONTINUATION PAGES.  Rectory is part of 304 S. Moniteau parcel - Sacred Heart Church.                                                                                                                                                                                                                                                                                                                                                                                                                                                                                                                    |
| 22. (CONT.) SOURCES OF INFORMATION. EXPAND BOX AS NECESSARY, OR ADD CONTINUATION PAGES.                                                                                                                                                                                                                                                                                                                                                                                                                                                                                                                                                                                        |
| City of Sedalia Water Department Records, 1914 Sanborn Map                                                                                                                                                                                                                                                                                                                                                                                                                                                                                                                                                                                                                     |
| 40. (CONT.) DESCRIPTION OF ENVIRONMENT AND OUTBUILDINGS. EXPAND BOX AS NECESSARY, OR ADD CONTINUATION PAGES.                                                                                                                                                                                                                                                                                                                                                                                                                                                                                                                                                                   |
| Suburban, sidewalk lined thoroughfare. Two-bay garage. The garage is constructed of dissimilar materials from the building. It has a front gable roof, asbestos siding and a poured-in-place concrete foundation. There is a window on the side that appears in-period of the house. Not contributing.                                                                                                                                                                                                                                                                                                                                                                         |
| 41. (CONT.) DESCRIPTION OF PRIMARY RESOURCE. EXPAND BOX AS NECESSARY, OR ADD CONTINUATION PAGES.                                                                                                                                                                                                                                                                                                                                                                                                                                                                                                                                                                               |
| This is a 2.5-story, 3-bay administration building in the Colonial Revival style built in 1923. The foundation is continuous brick. Exterior walls are original brick. The building has a medium hip roof clad in replacement asphalt shingles and four hip-roofed dormers. There is one offset right, brick chimney and one offset left, brick chimney. Windows are original wood, 1/1 double-hung sashes. There is a single-story, single-bay open porch characterized by a flat roof clad in asphalt shingles with square brick posts on brick wall stone piers.                                                                                                            |
| The left bay has a pair of 6/6 double hung windows on the 1st floor and a similar pair of windows on the second floor. The basement level of this story has a 3 lite window centered under the pair of windows on the 1st floor. The center bay has an arched wood front door with light and 2 sidelights and the second story has a smaller pair of 6/6 double hung windows. This bay has a brick and stone porch covering the front door on the 1st floor. The right bay is a mirror version of the left on all levels. All doors and windows are trimmed in cast stone and have cast stone lintels and sills. Previous house was on this location on the 1914 Sanborn maps. |
|                                                                                                                                                                                                                                                                                                                                                                                                                                                                                                                                                                                                                                                                                |
|                                                                                                                                                                                                                                                                                                                                                                                                                                                                                                                                                                                                                                                                                |
|                                                                                                                                                                                                                                                                                                                                                                                                                                                                                                                                                                                                                                                                                |