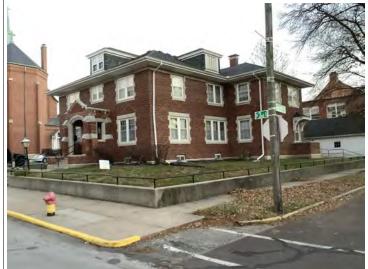

#### **PHOTOGRAPH**

PHOTOGRAPHER: Dana Gould DATE: 11/19/2020 DESCRIPTION:
Oblique facing NE

INSERT PHOTOGRAPH OF PRIMARY STRUCTURE ON PROPERTY.

Page 3 PE\_AS\_006-001 421 W 3rd St Sedalia

| ADDITIONAL INFORMATION                                                                                                                                                                                                                                                                                                                                                                                                                                                                                                                                                                                                                                                         |
|--------------------------------------------------------------------------------------------------------------------------------------------------------------------------------------------------------------------------------------------------------------------------------------------------------------------------------------------------------------------------------------------------------------------------------------------------------------------------------------------------------------------------------------------------------------------------------------------------------------------------------------------------------------------------------|
| 21. (CONT.) HISTORY AND SIGNIFICANCE. EXPAND BOX AS NECESSARY, OR ADD CONTINUATION PAGES.  Rectory is part of 304 S. Moniteau parcel - Sacred Heart Church.                                                                                                                                                                                                                                                                                                                                                                                                                                                                                                                    |
| 22. (CONT.) SOURCES OF INFORMATION. EXPAND BOX AS NECESSARY, OR ADD CONTINUATION PAGES.                                                                                                                                                                                                                                                                                                                                                                                                                                                                                                                                                                                        |
| City of Sedalia Water Department Records, 1914 Sanborn Map                                                                                                                                                                                                                                                                                                                                                                                                                                                                                                                                                                                                                     |
| 40. (CONT.) DESCRIPTION OF ENVIRONMENT AND OUTBUILDINGS. EXPAND BOX AS NECESSARY, OR ADD CONTINUATION PAGES.                                                                                                                                                                                                                                                                                                                                                                                                                                                                                                                                                                   |
| Suburban, sidewalk lined thoroughfare. Two-bay garage. The garage is constructed of dissimilar materials from the building. It has a front gable roof, asbestos siding and a poured-in-place concrete foundation. There is a window on the side that appears in-period of the house. Not contributing.                                                                                                                                                                                                                                                                                                                                                                         |
| 41. (CONT.) DESCRIPTION OF PRIMARY RESOURCE. EXPAND BOX AS NECESSARY, OR ADD CONTINUATION PAGES.                                                                                                                                                                                                                                                                                                                                                                                                                                                                                                                                                                               |
| This is a 2.5-story, 3-bay administration building in the Colonial Revival style built in 1923. The foundation is continuous brick. Exterior walls are original brick. The building has a medium hip roof clad in replacement asphalt shingles and four hip-roofed dormers. There is one offset right, brick chimney and one offset left, brick chimney. Windows are original wood, 1/1 double-hung sashes. There is a single-story, single-bay open porch characterized by a flat roof clad in asphalt shingles with square brick posts on brick wall stone piers.                                                                                                            |
| The left bay has a pair of 6/6 double hung windows on the 1st floor and a similar pair of windows on the second floor. The basement level of this story has a 3 lite window centered under the pair of windows on the 1st floor. The center bay has an arched wood front door with light and 2 sidelights and the second story has a smaller pair of 6/6 double hung windows. This bay has a brick and stone porch covering the front door on the 1st floor. The right bay is a mirror version of the left on all levels. All doors and windows are trimmed in cast stone and have cast stone lintels and sills. Previous house was on this location on the 1914 Sanborn maps. |
|                                                                                                                                                                                                                                                                                                                                                                                                                                                                                                                                                                                                                                                                                |
|                                                                                                                                                                                                                                                                                                                                                                                                                                                                                                                                                                                                                                                                                |
|                                                                                                                                                                                                                                                                                                                                                                                                                                                                                                                                                                                                                                                                                |

According to Sedalia's 1888-89 city directory, Charles E. Yeater (governor of the Philippine Islands and Missouri State Senator) briefly lived in this house. This house is on the Historical Inventory in the "Link to the Past" by Roger Maserang. This house is identified as one of Sedalia's significant buildings. The house first appears on the 1888 Sanborn Map. The 1908 Sanborn Map has a slightly different left corner of the current plan. The corner may have been filled in and the porch revised. Water department records indicate service began in 1892.