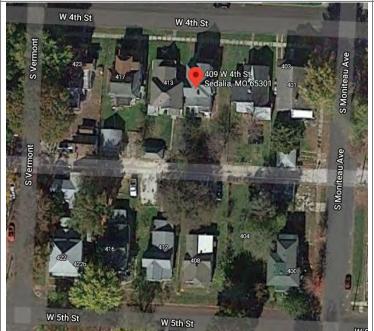

|                                                     |  |
|                                           | BLE (INDIVIE | JUALLY)                               |                                                  |                                                     |  |
| ELIGIBLE (DISTRICT) NOT E                 | ELIGIBLE     |                                       |                                                  |                                                     |  |
| UNOT DETERMINED                           |              |                                       |                                                  |                                                     |  |



## LOCATION MAP (include north arrow)

# SITE MAP/PLAN (include north arrow)



#### **PHOTOGRAPH**

PHOTOGRAPHER:
Kelly Batcheller-Mummey

DATE: DESCR 11/29/2020 Obli

DESCRIPTION:
Oblique facing NE





#### Page 3 PE\_AS\_006-045 409 W 4th St Sedalia

| ADDITIONAL INFORMATION                                                                                                                                                                                                                                                                                                                                                                                                                                                             |  |  |  |  |  |
|----------------------------------------------------------------------------------------------------------------------------------------