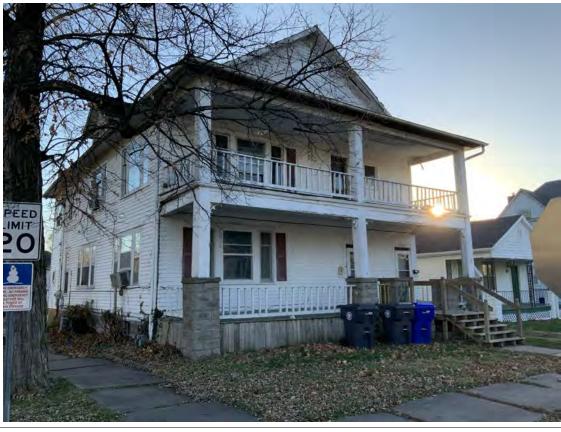

#### **PHOTOGRAPH**

PHOTOGRAPHER: Dana Gould DATE: 11/19/2020 DESCRIPTION:
Oblique facing NE

INSERT PHOTOGRAPH OF PRIMARY STRUCTURE ON PROPERTY.

Page 3 PE\_AS\_006-001 421 W 3rd St Sedalia

| ADDITIONAL INFORMATION                                                                                                                                                                                                                                                                                                                                                                                                                                                                                                                                                                                                                                                         |
|--------------------------------------------------------------------------------------------------------------------------------------------------------------------------------------------------------------------------------------------------------------------------------------------------------------------------------------------------------------------------------------------------------------------------------------------------------------------------------------------------------------------------------------------------------------------------------------------------------------------------------------------------------------------------------|
| 21. (CONT.) HISTORY AND SIGNIFICANCE. EXPAND BOX AS NECESSARY, OR ADD CONTINUATION PAGES.  Rectory is part of 304 S. Moniteau parcel - Sacred Heart Church.                                                                                                                                                                                                                                                                                                                                                                                                                                                                                                                    |
| 22. (CONT.) SOURCES OF INFORMATION. EXPAND BOX AS NECESSARY, OR ADD CONTINUATION PAGES.                                                                                                                                                                                                                                                                                                                                                                                                                                                                                                                                                                                        |
| City of Sedalia Water Department Records, 1914 Sanborn Map                                                                                                                                                                                                                                                                                                                                                                                                                                                                                                                                                                                                                     |
| 40. (CONT.) DESCRIPTION OF ENVIRONMENT AND OUTBUILDINGS. EXPAND BOX AS NECESSARY, OR ADD CONTINUATION PAGES.                                                                                                                                                                                                                                                                                                                                                                                                                                                                                                                                                                   |
| Suburban, sidewalk lined thoroughfare. Two-bay garage. The garage is constructed of dissimilar materials from the building. It has a front gable roof, asbestos siding and a poured-in-place concrete foundation. There is a window on the side that appears in-period of the house. Not contributing.                                                                                                                                                                                                                                                                                                                                                                         |
| 41. (CONT.) DESCRIPTION OF PRIMARY RESOURCE. EXPAND BOX AS NECESSARY, OR ADD CONTINUATION PAGES.                                                                                                                                                                                                                                                                                                                                                                                                                                                                                                                                                                               |
| This is a 2.5-story, 3-bay administration building in the Colonial Revival style built in 1923. The foundation is continuous brick. Exterior walls are original brick. The building has a medium hip roof clad in replacement asphalt shingles and four hip-roofed dormers. There is one offset right, brick chimney and one offset left, brick chimney. Windows are original wood, 1/1 double-hung sashes. There is a single-story, single-bay open porch characterized by a flat roof clad in asphalt shingles with square brick posts on brick wall stone piers.                                                                                                            |
| The left bay has a pair of 6/6 double hung windows on the 1st floor and a similar pair of windows on the second floor. The basement level of this story has a 3 lite window centered under the pair of windows on the 1st floor. The center bay has an arched wood front door with light and 2 sidelights and the second story has a smaller pair of 6/6 double hung windows. This bay has a brick and stone porch covering the front door on the 1st floor. The right bay is a mirror version of the left on all levels. All doors and windows are trimmed in cast stone and have cast stone lintels and sills. Previous house was on this location on the 1914 Sanborn maps. |
|                                                                                                                                                                                                                                                                                                                                                                                                                                                                                                                                                                                                                                                                                |
|                                                                                                                                                                                                                                                                                                                                                                                                                                                                                                                                                                                                                                                                                |
|                                                                                                                                                                                                                                                                                                                                                                                                                                                                                                                                                                                                                                                                                |