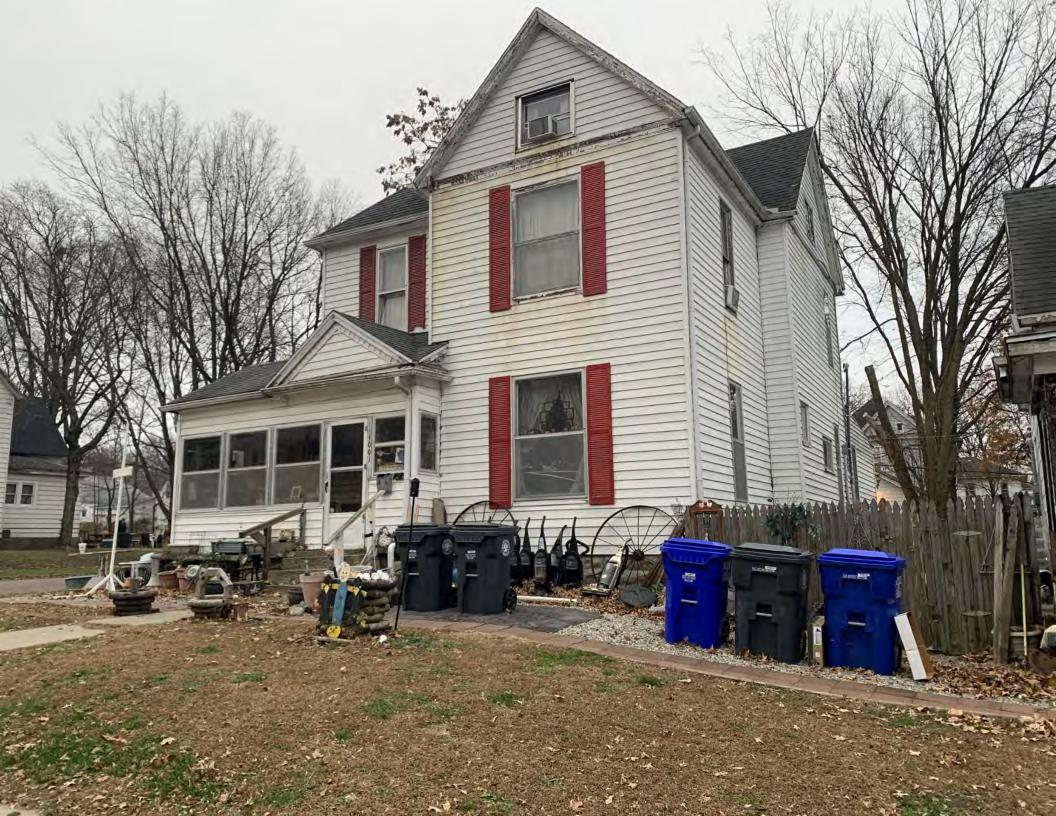

#### **PHOTOGRAPH**

PHOTOGRAPHER: Dana Gould DATE: 11/19/2020 DESCRIPTION:
Oblique facing NE

INSERT PHOTOGRAPH OF PRIMARY STRUCTURE ON PROPERTY.

Page 3 PE\_AS\_006-001 421 W 3rd St Sedalia

| ADDITIONAL INFORMATION                                                                                                                                                                                                                                                                                                                                                                                                                                                                                                                                                                                                                                                         |
|--------------------------------------------------------------------------------------------------------------------------------------------------------------------------------------------------------------------------------------------------------------------------------------------------------------------------------------------------------------------------------------------------------------------------------------------------------------------------------------------------------------------------------------------------------------------------------------------------------------------------------------------------------------------------------|
| 21. (CONT.) HISTORY AND SIGNIFICANCE. EXPAND BOX AS NECESSARY, OR ADD CONTINUATION PAGES.  Rectory is part of 304 S. Moniteau parcel - Sacred Heart Church.                                                                                                                                                                                                                                                                                                                                                                                                                                                                                                                    |
| 22. (CONT.) SOURCES OF INFORMATION. EXPAND BOX AS NECESSARY, OR ADD CONTINUATION PAGES.                                                                                                                                                                                                                                                                                                                                                                                                                                                                                                                                                                                        |
| City of Sedalia Water Department Records, 1914 Sanborn Map                                                                                                                                                                                                                                                                                                                                                                                                                                                                                                                                                                                                                     |
| 40. (CONT.) DESCRIPTION OF ENVIRONMENT AND OUTBUILDINGS. EXPAND BOX AS NECESSARY, OR ADD CONTINUATION PAGES.                                                                                                                                                                                                                                                                                                                                                                                                                                                                                                                                                                   |
| Suburban, sidewalk lined thoroughfare. Two-bay garage. The garage is constructed of dissimilar materials from the building. It has a front gable roof, asbestos siding and a poured-in-place concrete foundation. There is a window on the side that appears in-period of the house. Not contributing.                                                                                                                                                                                                                                                                                                                                                                         |
| 41. (CONT.) DESCRIPTION OF PRIMARY RESOURCE. EXPAND BOX AS NECESSARY, OR ADD CONTINUATION PAGES.                                                                                                                                                                                                                                                                                                                                                                                                                                                                                                                                                                               |
| This is a 2.5-story, 3-bay administration building in the Colonial Revival style built in 1923. The foundation is continuous brick. Exterior walls are original brick. The building has a medium hip roof clad in replacement asphalt shingles and four hip-roofed dormers. There is one offset right, brick chimney and one offset left, brick chimney. Windows are original wood, 1/1 double-hung sashes. There is a single-story, single-bay open porch characterized by a flat roof clad in asphalt shingles with square brick posts on brick wall stone piers.                                                                                                            |
| The left bay has a pair of 6/6 double hung windows on the 1st floor and a similar pair of windows on the second floor. The basement level of this story has a 3 lite window centered under the pair of windows on the 1st floor. The center bay has an arched wood front door with light and 2 sidelights and the second story has a smaller pair of 6/6 double hung windows. This bay has a brick and stone porch covering the front door on the 1st floor. The right bay is a mirror version of the left on all levels. All doors and windows are trimmed in cast stone and have cast stone lintels and sills. Previous house was on this location on the 1914 Sanborn maps. |
|                                                                                                                                                                                                                                                                                                                                                                                                                                                                                                                                                                                                                                                                                |
|                                                                                                                                                                                                                                                                                                                                                                                                                                                                                                                                                                                                                                                                                |
|                                                                                                                                                                                                                                                                                                                                                                                                                                                                                                                                                                                                                                                                                |