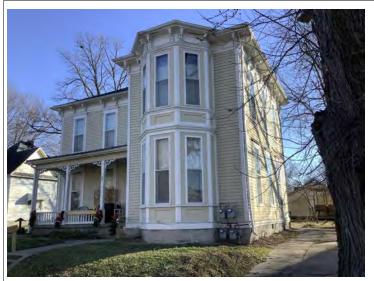

#### **PHOTOGRAPH**

PHOTOGRAPHER: Dana Gould DATE: 11/19/2020 DESCRIPTION:
Oblique facing NE

INSERT PHOTOGRAPH OF PRIMARY STRUCTURE ON PROPERTY.

Page 3 PE\_AS\_006-001 421 W 3rd St Sedalia

| ADDITIONAL INFORMATION                                                                                                                                                                                                                                                                                                                                                                                                                                                                                                                                                                                                                                                         |
|--------------------------------------------------------------------------------------------------------------------------------------------------------------------------------------------------------------------------------------------------------------------------------------------------------------------------------------------------------------------------------------------------------------------------------------------------------------------------------------------------------------------------------------------------------------------------------------------------------------------------------------------------------------------------------|
| 21. (CONT.) HISTORY AND SIGNIFICANCE. EXPAND BOX AS NECESSARY, OR ADD CONTINUATION PAGES.  Rectory is part of 304 S. Moniteau parcel - Sacred Heart Church.                                                                                                                                                                                                                                                                                                                                                                                                                                                                                                                    |
| 22. (CONT.) SOURCES OF INFORMATION. EXPAND BOX AS NECESSARY, OR ADD CONTINUATION PAGES.                                                                                                                                                                                                                                                                                                                                                                                                                                                                                                                                                                                        |
| City of Sedalia Water Department Records, 1914 Sanborn Map                                                                                                                                                                                                                                                                                                                                                                                                                                                                                                                                                                                                                     |
| 40. (CONT.) DESCRIPTION OF ENVIRONMENT AND OUTBUILDINGS. EXPAND BOX AS NECESSARY, OR ADD CONTINUATION PAGES.                                                                                                                                                                                                                                                                                                                                                                                                                                                                                                                                                                   |
| Suburban, sidewalk lined thoroughfare. Two-bay garage. The garage is constructed of dissimilar materials from the building. It has a front gable roof, asbestos siding and a poured-in-place concrete foundation. There is a window on the side that appears in-period of the house. Not contributing.                                                                                                                                                                                                                                                                                                                                                                         |
| 41. (CONT.) DESCRIPTION OF PRIMARY RESOURCE. EXPAND BOX AS NECESSARY, OR ADD CONTINUATION PAGES.                                                                                                                                                                                                                                                                                                                                                                                                                                                                                                                                                                               |
| This is a 2.5-story, 3-bay administration building in the Colonial Revival style built in 1923. The foundation is continuous brick. Exterior walls are original brick. The building has a medium hip roof clad in replacement asphalt shingles and four hip-roofed dormers. There is one offset right, brick chimney and one offset left, brick chimney. Windows are original wood, 1/1 double-hung sashes. There is a single-story, single-bay open porch characterized by a flat roof clad in asphalt shingles with square brick posts on brick wall stone piers.                                                                                                            |
| The left bay has a pair of 6/6 double hung windows on the 1st floor and a similar pair of windows on the second floor. The basement level of this story has a 3 lite window centered under the pair of windows on the 1st floor. The center bay has an arched wood front door with light and 2 sidelights and the second story has a smaller pair of 6/6 double hung windows. This bay has a brick and stone porch covering the front door on the 1st floor. The right bay is a mirror version of the left on all levels. All doors and windows are trimmed in cast stone and have cast stone lintels and sills. Previous house was on this location on the 1914 Sanborn maps. |
|                                                                                                                                                                                                                                                                                                                                                                                                                                                                                                                                                                                                                                                                                |
|                                                                                                                                                                                                                                                                                                                                                                                                                                                                                                                                                                                                                                                                                |
|                                                                                                                                                                                                                                                                                                                                                                                                                                                                                                                                                                                                                                                                                |