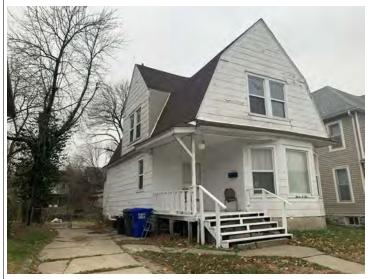

#### **PHOTOGRAPH**

PHOTOGRAPHER: Dana Gould DATE: 11/19/2020 DESCRIPTION:
Oblique facing NE

INSERT PHOTOGRAPH OF PRIMARY STRUCTURE ON PROPERTY.

Page 3 PE\_AS\_006-001 421 W 3rd St Sedalia

| ADDITIONAL INFORMATION                                                                                                                                                                                                                                                                                                                                                                                                                                                                                                                                                                                                                                                         |
|--------------------------------------------------------------------------------------------------------------------------------------------------------------------------------------------------------------------------------------------------------------------------------------------------------------------------------------------------------------------------------------------------------------------------------------------------------------------------------------------------------------------------------------------------------------------------------------------------------------------------------------------------------------------------------|
| 21. (CONT.) HISTORY AND SIGNIFICANCE. EXPAND BOX AS NECESSARY, OR ADD CONTINUATION PAGES.  Rectory is part of 304 S. Moniteau parcel - Sacred Heart Church.                                                                                                                                                                                                                                                                                                                                                                                                                                                                                                                    |
| 22. (CONT.) SOURCES OF INFORMATION. EXPAND BOX AS NECESSARY, OR ADD CONTINUATION PAGES.                                                                                                                                                                                                                                                                                                                                                                                                                                                                                                                                                                                        |
| City of Sedalia Water Department Records, 1914 Sanborn Map                                                                                                                                                                                                                                                                                                                                                                                                                                                                                                                                                                                                                     |
| 40. (CONT.) DESCRIPTION OF ENVIRONMENT AND OUTBUILDINGS. EXPAND BOX AS NECESSARY, OR ADD CONTINUATION PAGES.                                                                                                                                                                                                                                                                                                                                                                                                                                                                                                                                                                   |
| Suburban, sidewalk lined thoroughfare. Two-bay garage. The garage is constructed of dissimilar materials from the building. It has a front gable roof, asbestos siding and a poured-in-place concrete foundation. There is a window on the side that appears in-period of the house. Not contributing.                                                                                                                                                                                                                                                                                                                                                                         |
| 41. (CONT.) DESCRIPTION OF PRIMARY RESOURCE. EXPAND BOX AS NECESSARY, OR ADD CONTINUATION PAGES.                                                                                                                                                                                                                                                                                                                                                                                                                                                                                                                                                                               |
| This is a 2.5-story, 3-bay administration building in the Colonial Revival style built in 1923. The foundation is continuous brick. Exterior walls are original brick. The building has a medium hip roof clad in replacement asphalt shingles and four hip-roofed dormers. There is one offset right, brick chimney and one offset left, brick chimney. Windows are original wood, 1/1 double-hung sashes. There is a single-story, single-bay open porch characterized by a flat roof clad in asphalt shingles with square brick posts on brick wall stone piers.                                                                                                            |
| The left bay has a pair of 6/6 double hung windows on the 1st floor and a similar pair of windows on the second floor. The basement level of this story has a 3 lite window centered under the pair of windows on the 1st floor. The center bay has an arched wood front door with light and 2 sidelights and the second story has a smaller pair of 6/6 double hung windows. This bay has a brick and stone porch covering the front door on the 1st floor. The right bay is a mirror version of the left on all levels. All doors and windows are trimmed in cast stone and have cast stone lintels and sills. Previous house was on this location on the 1914 Sanborn maps. |
|                                                                                                                                                                                                                                                                                                                                                                                                                                                                                                                                                                                                                                                                                |
|                                                                                                                                                                                                                                                                                                                                                                                                                                                                                                                                                                                                                                                                                |
|                                                                                                                                                                                                                                                                                                                                                                                                                                                                                                                                                                                                                                                                                |