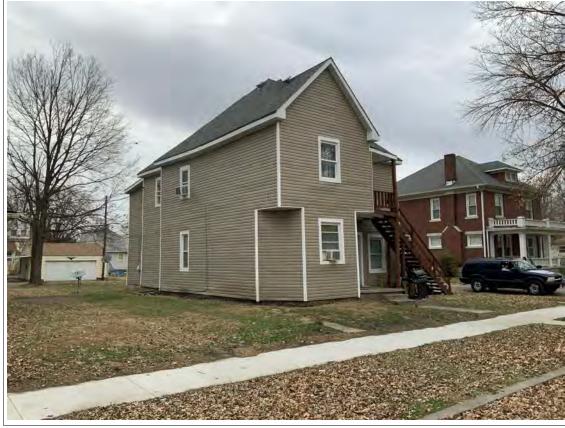

#### **PHOTOGRAPH**

PHOTOGRAPHER: Dana Gould DATE: 11/19/2020 DESCRIPTION:
Oblique facing NE

INSERT PHOTOGRAPH OF PRIMARY STRUCTURE ON PROPERTY.

Page 3 PE\_AS\_006-001 421 W 3rd St Sedalia

| ADDITIONAL INFORMATION                                                                                                                                                                                                                                                                                                                                                                                                                                                                                                                                                                                                                                                         |
|--------------------------------------------------------------------------------------------------------------------------------------------------------------------------------------------------------------------------------------------------------------------------------------------------------------------------------------------------------------------------------------------------------------------------------------------------------------------------------------------------------------------------------------------------------------------------------------------------------------------------------------------------------------------------------|
| 21. (CONT.) HISTORY AND SIGNIFICANCE. EXPAND BOX AS NECESSARY, OR ADD CONTINUATION PAGES.  Rectory is part of 304 S. Moniteau parcel - Sacred Heart Church.                                                                                                                                                                                                                                                                                                                                                                                                                                                                                                                    |
| 22. (CONT.) SOURCES OF INFORMATION. EXPAND BOX AS NECESSARY, OR ADD CONTINUATION PAGES.                                                                                                                                                                                                                                                                                                                                                                                                                                                                                                                                                                                        |
| City of Sedalia Water Department Records, 1914 Sanborn Map                                                                                                                                                                                                                                                                                                                                                                                                                                                                                                                                                                                                                     |
| 40. (CONT.) DESCRIPTION OF ENVIRONMENT AND OUTBUILDINGS. EXPAND BOX AS NECESSARY, OR ADD CONTINUATION PAGES.                                                                                                                                                                                                                                                                                                                                                                                                                                                                                                                                                                   |
| Suburban, sidewalk lined thoroughfare. Two-bay garage. The garage is constructed of dissimilar materials from the building. It has a front gable roof, asbestos siding and a poured-in-place concrete foundation. There is a window on the side that appears in-period of the house. Not contributing.                                                                                                                                                                                                                                                                                                                                                                         |
| 41. (CONT.) DESCRIPTION OF PRIMARY RESOURCE. EXPAND BOX AS NECESSARY, OR ADD CONTINUATION PAGES.                                                                                                                                                                                                                                                                                                                                                                                                                                                                                                                                                                               |
| This is a 2.5-story, 3-bay administration building in the Colonial Revival style built in 1923. The foundation is continuous brick. Exterior walls are original brick. The building has a medium hip roof clad in replacement asphalt shingles and four hip-roofed dormers. There is one offset right, brick chimney and one offset left, brick chimney. Windows are original wood, 1/1 double-hung sashes. There is a single-story, single-bay open porch characterized by a flat roof clad in asphalt shingles with square brick posts on brick wall stone piers.                                                                                                            |
| The left bay has a pair of 6/6 double hung windows on the 1st floor and a similar pair of windows on the second floor. The basement level of this story has a 3 lite window centered under the pair of windows on the 1st floor. The center bay has an arched wood front door with light and 2 sidelights and the second story has a smaller pair of 6/6 double hung windows. This bay has a brick and stone porch covering the front door on the 1st floor. The right bay is a mirror version of the left on all levels. All doors and windows are trimmed in cast stone and have cast stone lintels and sills. Previous house was on this location on the 1914 Sanborn maps. |
|                                                                                                                                                                                                                                                                                                                                                                                                                                                                                                                                                                                                                                                                                |
|                                                                                                                                                                                                                                                                                                                                                                                                                                                                                                                                                                                                                                                                                |
|                                                                                                                                                                                                                                                                                                                                                                                                                                                                                                                                                                                                                                                                                |