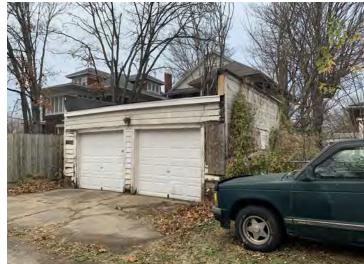

#### **PHOTOGRAPH**

PHOTOGRAPHER: Dana Gould DATE: 11/19/2020 DESCRIPTION:
Oblique facing NE

INSERT PHOTOGRAPH OF PRIMARY STRUCTURE ON PROPERTY.

Page 3 PE\_AS\_006-001 421 W 3rd St Sedalia

| ADDITIONAL INFORMATION                                                                                                                                                                                                                                                                                                                                                                                                                                                                                                                                                                                                                                                         |
|--------------------------------------------------------------------------------------------------------------------------------------------------------------------------------------------------------------------------------------------------------------------------------------------------------------------------------------------------------------------------------------------------------------------------------------------------------------------------------------------------------------------------------------------------------------------------------------------------------------------------------------------------------------------------------|
| 21. (CONT.) HISTORY AND SIGNIFICANCE. EXPAND BOX AS NECESSARY, OR ADD CONTINUATION PAGES.  Rectory is part of 304 S. Moniteau parcel - Sacred Heart Church.                                                                                                                                                                                                                                                                                                                                                                                                                                                                                                                    |
| 22. (CONT.) SOURCES OF INFORMATION. EXPAND BOX AS NECESSARY, OR ADD CONTINUATION PAGES.                                                                                                                                                                                                                                                                                                                                                                                                                                                                                                                                                                                        |
| City of Sedalia Water Department Records, 1914 Sanborn Map                                                                                                                                                                                                                                                                                                                                                                                                                                                                                                                                                                                                                     |
| 40. (CONT.) DESCRIPTION OF ENVIRONMENT AND OUTBUILDINGS. EXPAND BOX AS NECESSARY, OR ADD CONTINUATION PAGES.                                                                                                                                                                                                                                                                                                                                                                                                                                                                                                                                                                   |
| Suburban, sidewalk lined thoroughfare. Two-bay garage. The garage is constructed of dissimilar materials from the building. It has a front gable roof, asbestos siding and a poured-in-place concrete foundation. There is a window on the side that appears in-period of the house. Not contributing.                                                                                                                                                                                                                                                                                                                                                                         |
| 41. (CONT.) DESCRIPTION OF PRIMARY RESOURCE. EXPAND BOX AS NECESSARY, OR ADD CONTINUATION PAGES.                                                                                                                                                                                                                                                                                                                                                                                                                                                                                                                                                                               |
| This is a 2.5-story, 3-bay administration building in the Colonial Revival style built in 1923. The foundation is continuous brick. Exterior walls are original brick. The building has a medium hip roof clad in replacement asphalt shingles and four hip-roofed dormers. There is one offset right, brick chimney and one offset left, brick chimney. Windows are original wood, 1/1 double-hung sashes. There is a single-story, single-bay open porch characterized by a flat roof clad in asphalt shingles with square brick posts on brick wall stone piers.                                                                                                            |
| The left bay has a pair of 6/6 double hung windows on the 1st floor and a similar pair of windows on the second floor. The basement level of this story has a 3 lite window centered under the pair of windows on the 1st floor. The center bay has an arched wood front door with light and 2 sidelights and the second story has a smaller pair of 6/6 double hung windows. This bay has a brick and stone porch covering the front door on the 1st floor. The right bay is a mirror version of the left on all levels. All doors and windows are trimmed in cast stone and have cast stone lintels and sills. Previous house was on this location on the 1914 Sanborn maps. |
|                                                                                                                                                                                                                                                                                                                                                                                                                                                                                                                                                                                                                                                                                |
|                                                                                                                                                                                                                                                                                                                                                                                                                                                                                                                                                                                                                                                                                |
|                                                                                                                                                                                                                                                                                                                                                                                                                                                                                                                                                                                                                                                                                |