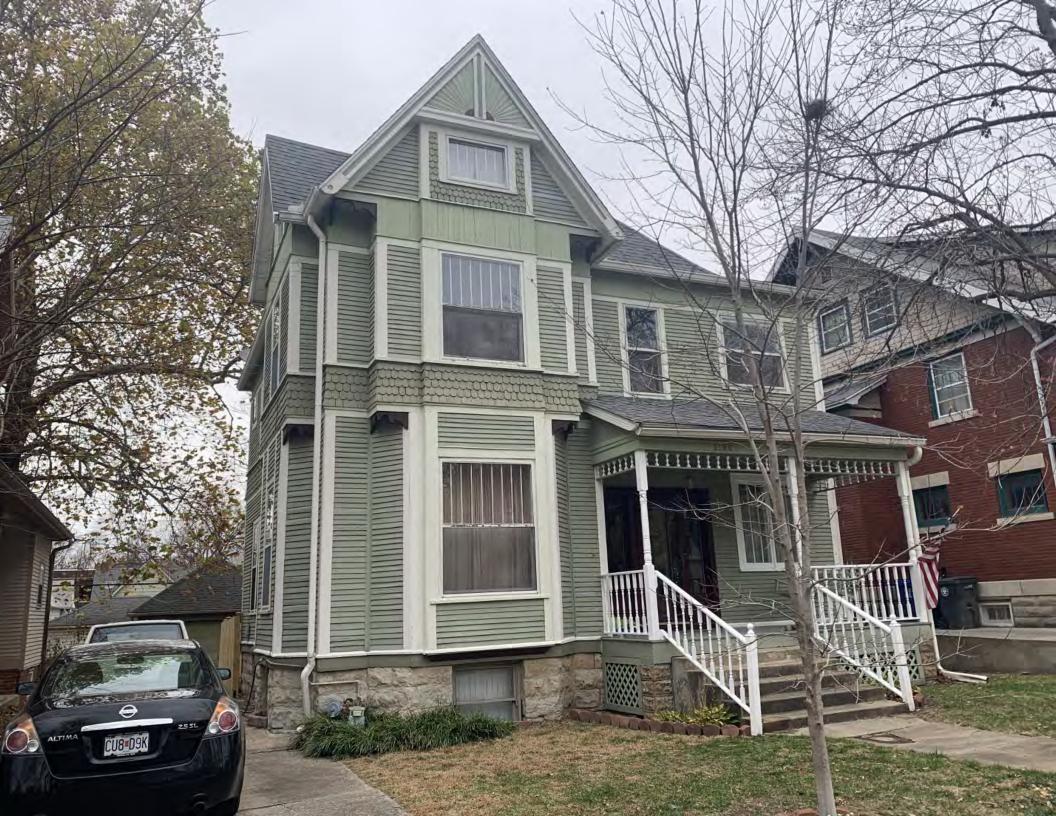

#### **PHOTOGRAPH**

PHOTOGRAPHER: Dana Gould DATE: 11/19/2020 DESCRIPTION:
Oblique facing NE

INSERT PHOTOGRAPH OF PRIMARY STRUCTURE ON PROPERTY.

Page 3 PE\_AS\_006-001 421 W 3rd St Sedalia

| ADDITIONAL INFORMATION                                                                                                                                                                                                                                                                                                                                                                                                                                                                                                                                                                                                                                                         |
|--------------------------------------------------------------------------------------------------------------------------------------------------------------------------------------------------------------------------------------------------------------------------------------------------------------------------------------------------------------------------------------------------------------------------------------------------------------------------------------------------------------------------------------------------------------------------------------------------------------------------------------------------------------------------------|
| 21. (CONT.) HISTORY AND SIGNIFICANCE. EXPAND BOX AS NECESSARY, OR ADD CONTINUATION PAGES.  Rectory is part of 304 S. Moniteau parcel - Sacred Heart Church.                                                                                                                                                                                                                                                                                                                                                                                                                                                                                                                    |
| 22. (CONT.) SOURCES OF INFORMATION. EXPAND BOX AS NECESSARY, OR ADD CONTINUATION PAGES.                                                                                                                                                                                                                                                                                                                                                                                                                                                                                                                                                                                        |
| City of Sedalia Water Department Records, 1914 Sanborn Map                                                                                                                                                                                                                                                                                                                                                                                                                                                                                                                                                                                                                     |
| 40. (CONT.) DESCRIPTION OF ENVIRONMENT AND OUTBUILDINGS. EXPAND BOX AS NECESSARY, OR ADD CONTINUATION PAGES.                                                                                                                                                                                                                                                                                                                                                                                                                                                                                                                                                                   |
| Suburban, sidewalk lined thoroughfare. Two-bay garage. The garage is constructed of dissimilar materials from the building. It has a front gable roof, asbestos siding and a poured-in-place concrete foundation. There is a window on the side that appears in-period of the house. Not contributing.                                                                                                                                                                                                                                                                                                                                                                         |
| 41. (CONT.) DESCRIPTION OF PRIMARY RESOURCE. EXPAND BOX AS NECESSARY, OR ADD CONTINUATION PAGES.                                                                                                                                                                                                                                                                                                                                                                                                                                                                                                                                                                               |
| This is a 2.5-story, 3-bay administration building in the Colonial Revival style built in 1923. The foundation is continuous brick. Exterior walls are original brick. The building has a medium hip roof clad in replacement asphalt shingles and four hip-roofed dormers. There is one offset right, brick chimney and one offset left, brick chimney. Windows are original wood, 1/1 double-hung sashes. There is a single-story, single-bay open porch characterized by a flat roof clad in asphalt shingles with square brick posts on brick wall stone piers.                                                                                                            |
| The left bay has a pair of 6/6 double hung windows on the 1st floor and a similar pair of windows on the second floor. The basement level of this story has a 3 lite window centered under the pair of windows on the 1st floor. The center bay has an arched wood front door with light and 2 sidelights and the second story has a smaller pair of 6/6 double hung windows. This bay has a brick and stone porch covering the front door on the 1st floor. The right bay is a mirror version of the left on all levels. All doors and windows are trimmed in cast stone and have cast stone lintels and sills. Previous house was on this location on the 1914 Sanborn maps. |
|                                                                                                                                                                                                                                                                                                                                                                                                                                                                                                                                                                                                                                                                                |
|                                                                                                                                                                                                                                                                                                                                                                                                                                                                                                                                                                                                                                                                                |
|                                                                                                                                                                                                                                                                                                                                                                                                                                                                                                                                                                                                                                                                                |