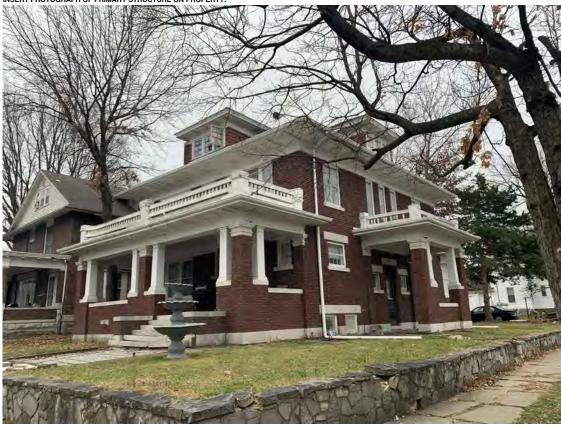

#### **PHOTOGRAPH**

PHOTOGRAPHER: Dana Gould DATE: 11/19/2020 DESCRIPTION:
Oblique facing NE

INSERT PHOTOGRAPH OF PRIMARY STRUCTURE ON PROPERTY.

Page 3 PE\_AS\_006-001 421 W 3rd St Sedalia

| ADDITIONAL INFORMATION                                                                                                                                                                                                                                                                                                                                                                                                                                                                                                                                                                                                                                                         |
|--------------------------------------------------------------------------------------------------------------------------------------------------------------------------------------------------------------------------------------------------------------------------------------------------------------------------------------------------------------------------------------------------------------------------------------------------------------------------------------------------------------------------------------------------------------------------------------------------------------------------------------------------------------------------------|
| 21. (CONT.) HISTORY AND SIGNIFICANCE. EXPAND BOX AS NECESSARY, OR ADD CONTINUATION PAGES.  Rectory is part of 304 S. Moniteau parcel - Sacred Heart Church.                                                                                                                                                                                                                                                                                                                                                                                                                                                                                                                    |
| 22. (CONT.) SOURCES OF INFORMATION. EXPAND BOX AS NECESSARY, OR ADD CONTINUATION PAGES.                                                                                                                                                                                                                                                                                                                                                                                                                                                                                                                                                                                        |
| City of Sedalia Water Department Records, 1914 Sanborn Map                                                                                                                                                                                                                                                                                                                                                                                                                                                                                                                                                                                                                     |
| 40. (CONT.) DESCRIPTION OF ENVIRONMENT AND OUTBUILDINGS. EXPAND BOX AS NECESSARY, OR ADD CONTINUATION PAGES.                                                                                                                                                                                                                                                                                                                                                                                                                                                                                                                                                                   |
| Suburban, sidewalk lined thoroughfare. Two-bay garage. The garage is constructed of dissimilar materials from the building. It has a front gable roof, asbestos siding and a poured-in-place concrete foundation. There is a window on the side that appears in-period of the house. Not contributing.                                                                                                                                                                                                                                                                                                                                                                         |
| 41. (CONT.) DESCRIPTION OF PRIMARY RESOURCE. EXPAND BOX AS NECESSARY, OR ADD CONTINUATION PAGES.                                                                                                                                                                                                                                                                                                                                                                                                                                                                                                                                                                               |
| This is a 2.5-story, 3-bay administration building in the Colonial Revival style built in 1923. The foundation is continuous brick. Exterior walls are original brick. The building has a medium hip roof clad in replacement asphalt shingles and four hip-roofed dormers. There is one offset right, brick chimney and one offset left, brick chimney. Windows are original wood, 1/1 double-hung sashes. There is a single-story, single-bay open porch characterized by a flat roof clad in asphalt shingles with square brick posts on brick wall stone piers.                                                                                                            |
| The left bay has a pair of 6/6 double hung windows on the 1st floor and a similar pair of windows on the second floor. The basement level of this story has a 3 lite window centered under the pair of windows on the 1st floor. The center bay has an arched wood front door with light and 2 sidelights and the second story has a smaller pair of 6/6 double hung windows. This bay has a brick and stone porch covering the front door on the 1st floor. The right bay is a mirror version of the left on all levels. All doors and windows are trimmed in cast stone and have cast stone lintels and sills. Previous house was on this location on the 1914 Sanborn maps. |
|                                                                                                                                                                                                                                                                                                                                                                                                                                                                                                                                                                                                                                                                                |
|                                                                                                                                                                                                                                                                                                                                                                                                                                                                                                                                                                                                                                                                                |
|                                                                                                                                                                                                                                                                                                                                                                                                                                                                                                                                                                                                                                                                                |