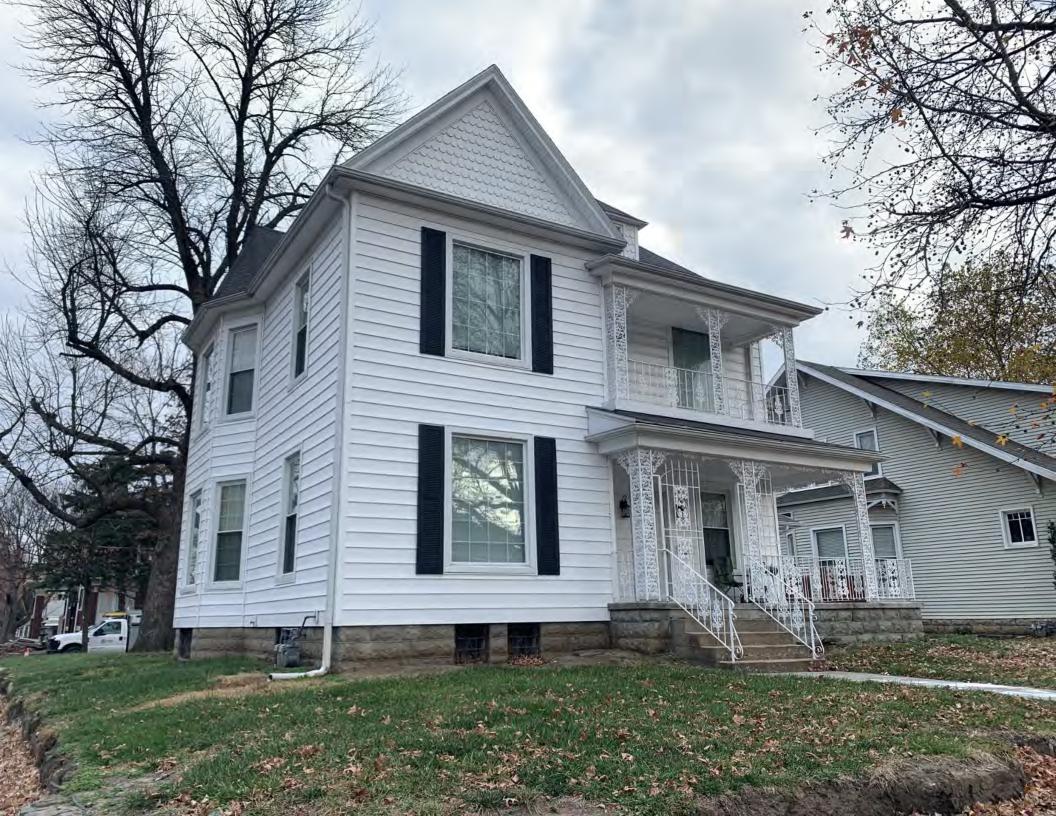

#### **PHOTOGRAPH**

PHOTOGRAPHER: Dana Gould DATE: 11/19/2020 DESCRIPTION:
Oblique facing NE

INSERT PHOTOGRAPH OF PRIMARY STRUCTURE ON PROPERTY.

Page 3 PE\_AS\_006-001 421 W 3rd St Sedalia

| ADDITIONAL INFORMATION                                                                                                                                                                                                                                                                                                                                                                                                                                                                                                                                                                                                                                                         |
|--------------------------------------------------------------------------------------------------------------------------------------------------------------------------------------------------------------------------------------------------------------------------------------------------------------------------------------------------------------------------------------------------------------------------------------------------------------------------------------------------------------------------------------------------------------------------------------------------------------------------------------------------------------------------------|
| 21. (CONT.) HISTORY AND SIGNIFICANCE. EXPAND BOX AS NECESSARY, OR ADD CONTINUATION PAGES.  Rectory is part of 304 S. Moniteau parcel - Sacred Heart Church.                                                                                                                                                                                                                                                                                                                                                                                                                                                                                                                    |
| 22. (CONT.) SOURCES OF INFORMATION. EXPAND BOX AS NECESSARY, OR ADD CONTINUATION PAGES.                                                                                                                                                                                                                                                                                                                                                                                                                                                                                                                                                                                        |
| City of Sedalia Water Department Records, 1914 Sanborn Map                                                                                                                                                                                                                                                                                                                                                                                                                                                                                                                                                                                                                     |
| 40. (CONT.) DESCRIPTION OF ENVIRONMENT AND OUTBUILDINGS. EXPAND BOX AS NECESSARY, OR ADD CONTINUATION PAGES.                                                                                                                                                                                                                                                                                                                                                                                                                                                                                                                                                                   |
| Suburban, sidewalk lined thoroughfare. Two-bay garage. The garage is constructed of dissimilar materials from the building. It has a front gable roof, asbestos siding and a poured-in-place concrete foundation. There is a window on the side that appears in-period of the house. Not contributing.                                                                                                                                                                                                                                                                                                                                                                         |
| 41. (CONT.) DESCRIPTION OF PRIMARY RESOURCE. EXPAND BOX AS NECESSARY, OR ADD CONTINUATION PAGES.                                                                                                                                                                                                                                                                                                                                                                                                                                                                                                                                                                               |
| This is a 2.5-story, 3-bay administration building in the Colonial Revival style built in 1923. The foundation is continuous brick. Exterior walls are original brick. The building has a medium hip roof clad in replacement asphalt shingles and four hip-roofed dormers. There is one offset right, brick chimney and one offset left, brick chimney. Windows are original wood, 1/1 double-hung sashes. There is a single-story, single-bay open porch characterized by a flat roof clad in asphalt shingles with square brick posts on brick wall stone piers.                                                                                                            |
| The left bay has a pair of 6/6 double hung windows on the 1st floor and a similar pair of windows on the second floor. The basement level of this story has a 3 lite window centered under the pair of windows on the 1st floor. The center bay has an arched wood front door with light and 2 sidelights and the second story has a smaller pair of 6/6 double hung windows. This bay has a brick and stone porch covering the front door on the 1st floor. The right bay is a mirror version of the left on all levels. All doors and windows are trimmed in cast stone and have cast stone lintels and sills. Previous house was on this location on the 1914 Sanborn maps. |
|                                                                                                                                                                                                                                                                                                                                                                                                                                                                                                                                                                                                                                                                                |
|                                                                                                                                                                                                                                                                                                                                                                                                                                                                                                                                                                                                                                                                                |
|                                                                                                                                                                                                                                                                                                                                                                                                                                                                                                                                                                                                                                                                                |