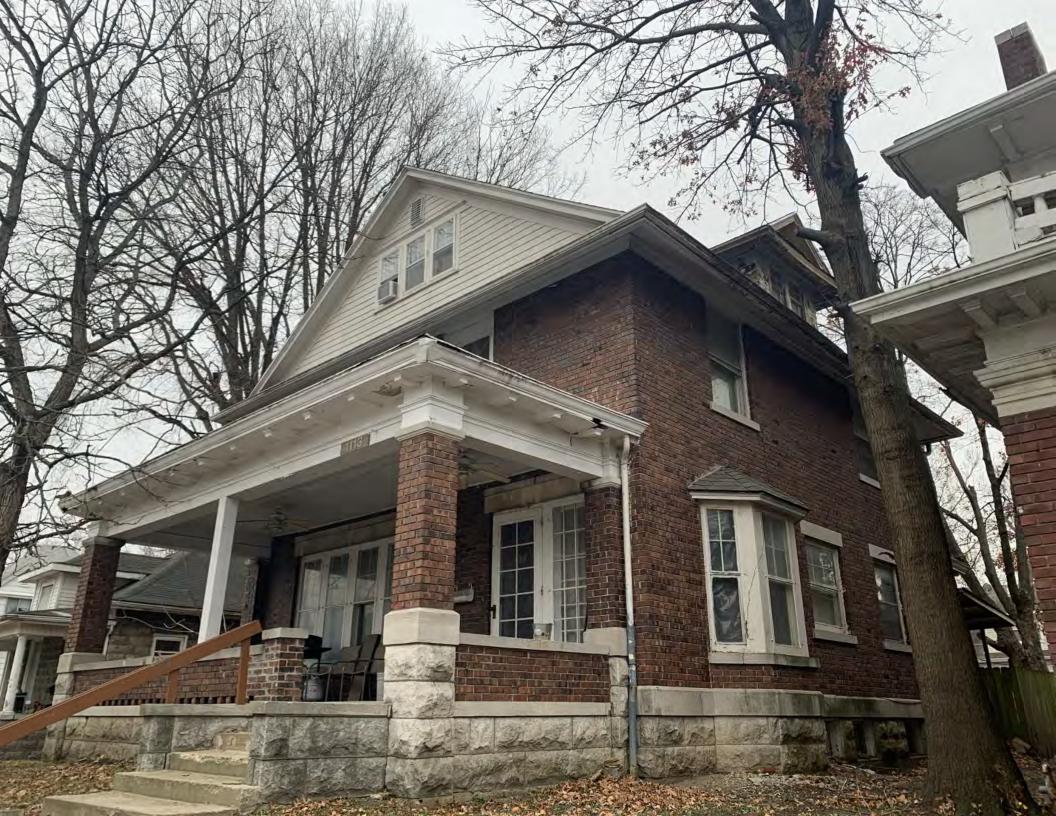

#### **PHOTOGRAPH**

PHOTOGRAPHER: Dana Gould DATE: 11/19/2020 DESCRIPTION:
Oblique facing NE

INSERT PHOTOGRAPH OF PRIMARY STRUCTURE ON PROPERTY.

Page 3 PE\_AS\_006-001 421 W 3rd St Sedalia

| ADDITIONAL INFORMATION                                                                                                                                                                                                                                                                                                                                                                                                                                                                                                                                                                                                                                                         |
|--------------------------------------------------------------------------------------------------------------------------------------------------------------------------------------------------------------------------------------------------------------------------------------------------------------------------------------------------------------------------------------------------------------------------------------------------------------------------------------------------------------------------------------------------------------------------------------------------------------------------------------------------------------------------------|
| 21. (CONT.) HISTORY AND SIGNIFICANCE. EXPAND BOX AS NECESSARY, OR ADD CONTINUATION PAGES.  Rectory is part of 304 S. Moniteau parcel - Sacred Heart Church.                                                                                                                                                                                                                                                                                                                                                                                                                                                                                                                    |
| 22. (CONT.) SOURCES OF INFORMATION. EXPAND BOX AS NECESSARY, OR ADD CONTINUATION PAGES.                                                                                                                                                                                                                                                                                                                                                                                                                                                                                                                                                                                        |
| City of Sedalia Water Department Records, 1914 Sanborn Map                                                                                                                                                                                                                                                                                                                                                                                                                                                                                                                                                                                                                     |
| 40. (CONT.) DESCRIPTION OF ENVIRONMENT AND OUTBUILDINGS. EXPAND BOX AS NECESSARY, OR ADD CONTINUATION PAGES.                                                                                                                                                                                                                                                                                                                                                                                                                                                                                                                                                                   |
| Suburban, sidewalk lined thoroughfare. Two-bay garage. The garage is constructed of dissimilar materials from the building. It has a front gable roof, asbestos siding and a poured-in-place concrete foundation. There is a window on the side that appears in-period of the house. Not contributing.                                                                                                                                                                                                                                                                                                                                                                         |
| 41. (CONT.) DESCRIPTION OF PRIMARY RESOURCE. EXPAND BOX AS NECESSARY, OR ADD CONTINUATION PAGES.                                                                                                                                                                                                                                                                                                                                                                                                                                                                                                                                                                               |
| This is a 2.5-story, 3-bay administration building in the Colonial Revival style built in 1923. The foundation is continuous brick. Exterior walls are original brick. The building has a medium hip roof clad in replacement asphalt shingles and four hip-roofed dormers. There is one offset right, brick chimney and one offset left, brick chimney. Windows are original wood, 1/1 double-hung sashes. There is a single-story, single-bay open porch characterized by a flat roof clad in asphalt shingles with square brick posts on brick wall stone piers.                                                                                                            |
| The left bay has a pair of 6/6 double hung windows on the 1st floor and a similar pair of windows on the second floor. The basement level of this story has a 3 lite window centered under the pair of windows on the 1st floor. The center bay has an arched wood front door with light and 2 sidelights and the second story has a smaller pair of 6/6 double hung windows. This bay has a brick and stone porch covering the front door on the 1st floor. The right bay is a mirror version of the left on all levels. All doors and windows are trimmed in cast stone and have cast stone lintels and sills. Previous house was on this location on the 1914 Sanborn maps. |
|                                                                                                                                                                                                                                                                                                                                                                                                                                                                                                                                                                                                                                                                                |
|                                                                                                                                                                                                                                                                                                                                                                                                                                                                                                                                                                                                                                                                                |
|                                                                                                                                                                                                                                                                                                                                                                                                                                                                                                                                                                                                                                                                                |