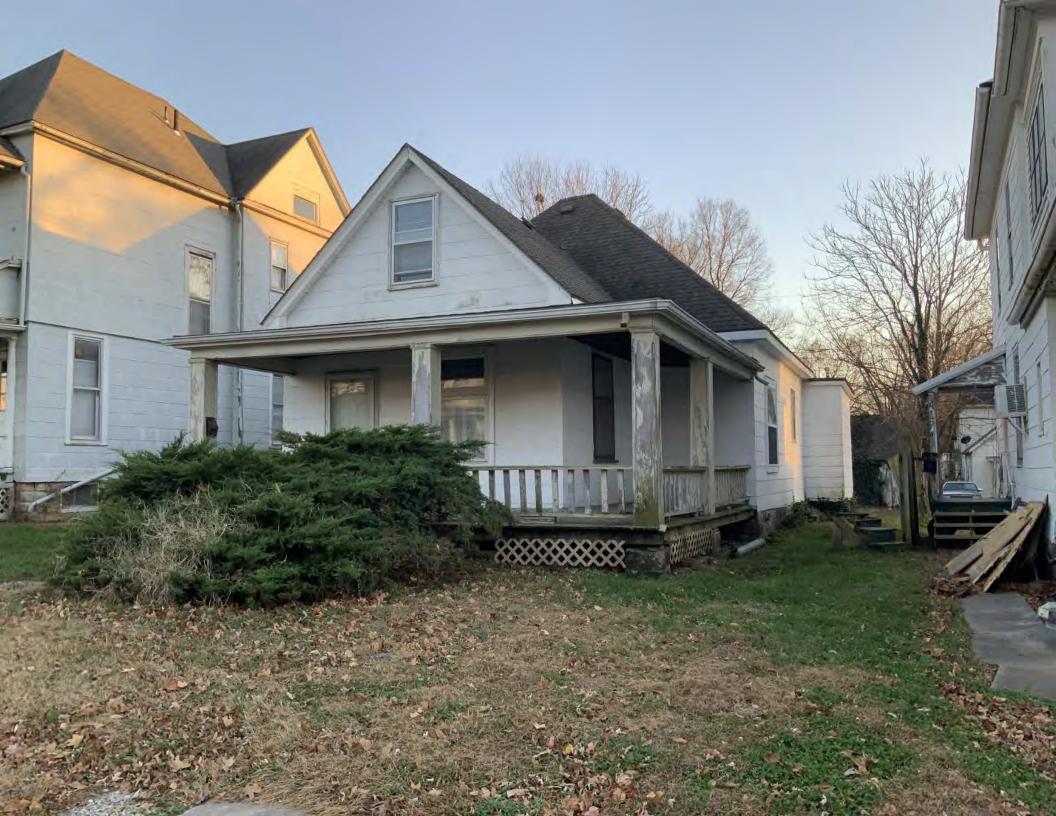

#### **PHOTOGRAPH**

PHOTOGRAPHER: Dana Gould DATE: 11/19/2020 DESCRIPTION:
Oblique facing NE

INSERT PHOTOGRAPH OF PRIMARY STRUCTURE ON PROPERTY.

Page 3 PE\_AS\_006-001 421 W 3rd St Sedalia

| ADDITIONAL INFORMATION                                                                                                                                                                                                                                                                                                                                                                                                                                                                                                                                                                                                                                                         |
|--------------------------------------------------------------------------------------------------------------------------------------------------------------------------------------------------------------------------------------------------------------------------------------------------------------------------------------------------------------------------------------------------------------------------------------------------------------------------------------------------------------------------------------------------------------------------------------------------------------------------------------------------------------------------------|
| 21. (CONT.) HISTORY AND SIGNIFICANCE. EXPAND BOX AS NECESSARY, OR ADD CONTINUATION PAGES.  Rectory is part of 304 S. Moniteau parcel - Sacred Heart Church.                                                                                                                                                                                                                                                                                                                                                                                                                                                                                                                    |
| 22. (CONT.) SOURCES OF INFORMATION. EXPAND BOX AS NECESSARY, OR ADD CONTINUATION PAGES.                                                                                                                                                                                                                                                                                                                                                                                                                                                                                                                                                                                        |
| City of Sedalia Water Department Records, 1914 Sanborn Map                                                                                                                                                                                                                                                                                                                                                                                                                                                                                                                                                                                                                     |
| 40. (CONT.) DESCRIPTION OF ENVIRONMENT AND OUTBUILDINGS. EXPAND BOX AS NECESSARY, OR ADD CONTINUATION PAGES.                                                                                                                                                                                                                                                                                                                                                                                                                                                                                                                                                                   |
| Suburban, sidewalk lined thoroughfare. Two-bay garage. The garage is constructed of dissimilar materials from the building. It has a front gable roof, asbestos siding and a poured-in-place concrete foundation. There is a window on the side that appears in-period of the house. Not contributing.                                                                                                                                                                                                                                                                                                                                                                         |
| 41. (CONT.) DESCRIPTION OF PRIMARY RESOURCE. EXPAND BOX AS NECESSARY, OR ADD CONTINUATION PAGES.                                                                                                                                                                                                                                                                                                                                                                                                                                                                                                                                                                               |
| This is a 2.5-story, 3-bay administration building in the Colonial Revival style built in 1923. The foundation is continuous brick. Exterior walls are original brick. The building has a medium hip roof clad in replacement asphalt shingles and four hip-roofed dormers. There is one offset right, brick chimney and one offset left, brick chimney. Windows are original wood, 1/1 double-hung sashes. There is a single-story, single-bay open porch characterized by a flat roof clad in asphalt shingles with square brick posts on brick wall stone piers.                                                                                                            |
| The left bay has a pair of 6/6 double hung windows on the 1st floor and a similar pair of windows on the second floor. The basement level of this story has a 3 lite window centered under the pair of windows on the 1st floor. The center bay has an arched wood front door with light and 2 sidelights and the second story has a smaller pair of 6/6 double hung windows. This bay has a brick and stone porch covering the front door on the 1st floor. The right bay is a mirror version of the left on all levels. All doors and windows are trimmed in cast stone and have cast stone lintels and sills. Previous house was on this location on the 1914 Sanborn maps. |
|                                                                                                                                                                                                                                                                                                                                                                                                                                                                                                                                                                                                                                                                                |
|                                                                                                                                                                                                                                                                                                                                                                                                                                                                                                                                                                                                                                                                                |
|                                                                                                                                                                                                                                                                                                                                                                                                                                                                                                                                                                                                                                                                                |