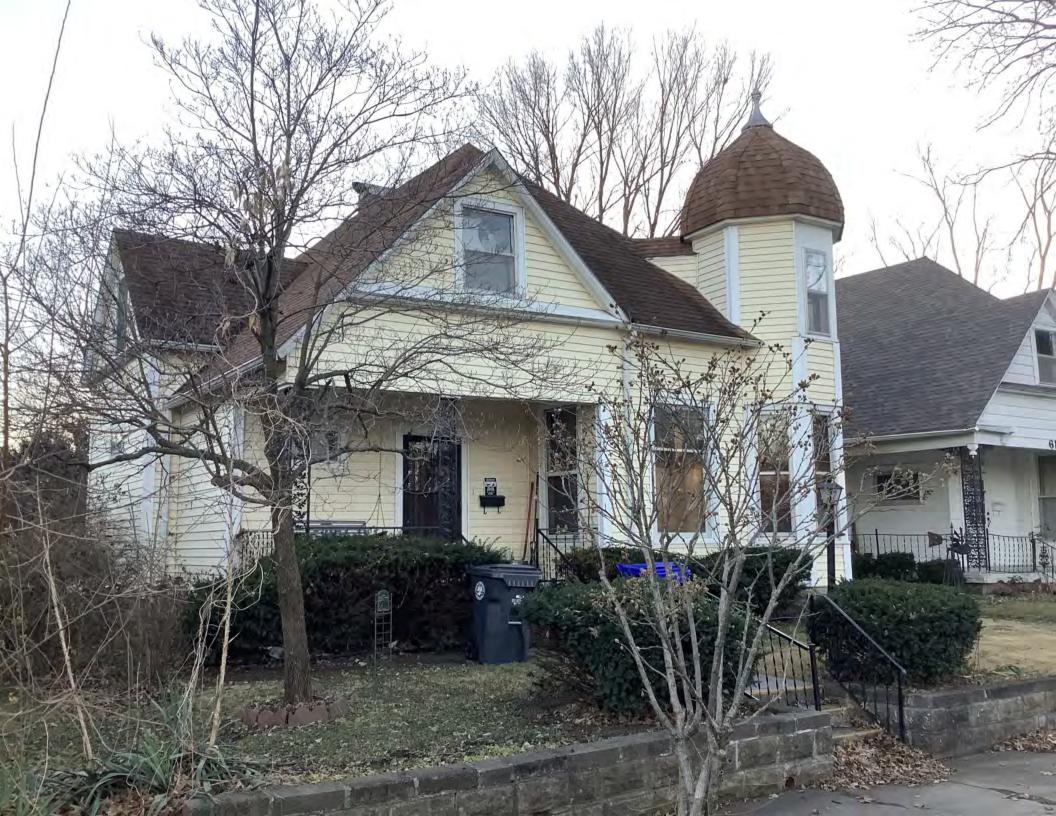

#### **PHOTOGRAPH**

PHOTOGRAPHER: Dana Gould DATE: 11/19/2020 DESCRIPTION:
Oblique facing NE

INSERT PHOTOGRAPH OF PRIMARY STRUCTURE ON PROPERTY.

Page 3 PE\_AS\_006-001 421 W 3rd St Sedalia

| ADDITIONAL INFORMATION                                                                                                                                                                                                                                                                                                                                                                                                                                                                                                                                                                                                                                                         |
|--------------------------------------------------------------------------------------------------------------------------------------------------------------------------------------------------------------------------------------------------------------------------------------------------------------------------------------------------------------------------------------------------------------------------------------------------------------------------------------------------------------------------------------------------------------------------------------------------------------------------------------------------------------------------------|
| 21. (CONT.) HISTORY AND SIGNIFICANCE. EXPAND BOX AS NECESSARY, OR ADD CONTINUATION PAGES.  Rectory is part of 304 S. Moniteau parcel - Sacred Heart Church.                                                                                                                                                                                                                                                                                                                                                                                                                                                                                                                    |
| 22. (CONT.) SOURCES OF INFORMATION. EXPAND BOX AS NECESSARY, OR ADD CONTINUATION PAGES.                                                                                                                                                                                                                                                                                                                                                                                                                                                                                                                                                                                        |
| City of Sedalia Water Department Records, 1914 Sanborn Map                                                                                                                                                                                                                                                                                                                                                                                                                                                                                                                                                                                                                     |
| 40. (CONT.) DESCRIPTION OF ENVIRONMENT AND OUTBUILDINGS. EXPAND BOX AS NECESSARY, OR ADD CONTINUATION PAGES.                                                                                                                                                                                                                                                                                                                                                                                                                                                                                                                                                                   |
| Suburban, sidewalk lined thoroughfare. Two-bay garage. The garage is constructed of dissimilar materials from the building. It has a front gable roof, asbestos siding and a poured-in-place concrete foundation. There is a window on the side that appears in-period of the house. Not contributing.                                                                                                                                                                                                                                                                                                                                                                         |
| 41. (CONT.) DESCRIPTION OF PRIMARY RESOURCE. EXPAND BOX AS NECESSARY, OR ADD CONTINUATION PAGES.                                                                                                                                                                                                                                                                                                                                                                                                                                                                                                                                                                               |
| This is a 2.5-story, 3-bay administration building in the Colonial Revival style built in 1923. The foundation is continuous brick. Exterior walls are original brick. The building has a medium hip roof clad in replacement asphalt shingles and four hip-roofed dormers. There is one offset right, brick chimney and one offset left, brick chimney. Windows are original wood, 1/1 double-hung sashes. There is a single-story, single-bay open porch characterized by a flat roof clad in asphalt shingles with square brick posts on brick wall stone piers.                                                                                                            |
| The left bay has a pair of 6/6 double hung windows on the 1st floor and a similar pair of windows on the second floor. The basement level of this story has a 3 lite window centered under the pair of windows on the 1st floor. The center bay has an arched wood front door with light and 2 sidelights and the second story has a smaller pair of 6/6 double hung windows. This bay has a brick and stone porch covering the front door on the 1st floor. The right bay is a mirror version of the left on all levels. All doors and windows are trimmed in cast stone and have cast stone lintels and sills. Previous house was on this location on the 1914 Sanborn maps. |
|                                                                                                                                                                                                                                                                                                                                                                                                                                                                                                                                                                                                                                                                                |
|                                                                                                                                                                                                                                                                                                                                                                                                                                                                                                                                                                                                                                                                                |
|                                                                                                                                                                                                                                                                                                                                                                                                                                                                                                                                                                                                                                                                                |