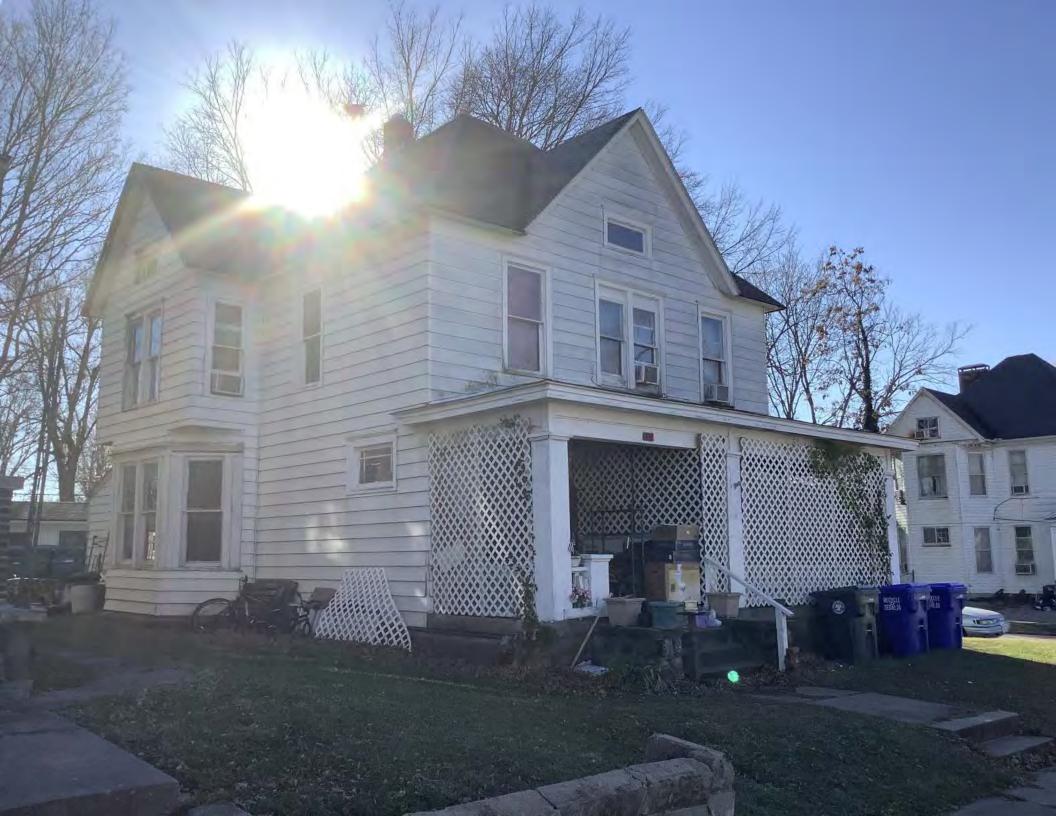

#### **PHOTOGRAPH**

PHOTOGRAPHER: Dana Gould DATE: 11/19/2020 DESCRIPTION:
Oblique facing NE

INSERT PHOTOGRAPH OF PRIMARY STRUCTURE ON PROPERTY.

Page 3 PE\_AS\_006-001 421 W 3rd St Sedalia

| ADDITIONAL INFORMATION                                                                                                                                                                                                                                                                                                                                                                                                                                                                                                                                                                                                                                                         |
|--------------------------------------------------------------------------------------------------------------------------------------------------------------------------------------------------------------------------------------------------------------------------------------------------------------------------------------------------------------------------------------------------------------------------------------------------------------------------------------------------------------------------------------------------------------------------------------------------------------------------------------------------------------------------------|
| 21. (CONT.) HISTORY AND SIGNIFICANCE. EXPAND BOX AS NECESSARY, OR ADD CONTINUATION PAGES.  Rectory is part of 304 S. Moniteau parcel - Sacred Heart Church.                                                                                                                                                                                                                                                                                                                                                                                                                                                                                                                    |
| 22. (CONT.) SOURCES OF INFORMATION. EXPAND BOX AS NECESSARY, OR ADD CONTINUATION PAGES.                                                                                                                                                                                                                                                                                                                                                                                                                                                                                                                                                                                        |
| City of Sedalia Water Department Records, 1914 Sanborn Map                                                                                                                                                                                                                                                                                                                                                                                                                                                                                                                                                                                                                     |
| 40. (CONT.) DESCRIPTION OF ENVIRONMENT AND OUTBUILDINGS. EXPAND BOX AS NECESSARY, OR ADD CONTINUATION PAGES.                                                                                                                                                                                                                                                                                                                                                                                                                                                                                                                                                                   |
| Suburban, sidewalk lined thoroughfare. Two-bay garage. The garage is constructed of dissimilar materials from the building. It has a front gable roof, asbestos siding and a poured-in-place concrete foundation. There is a window on the side that appears in-period of the house. Not contributing.                                                                                                                                                                                                                                                                                                                                                                         |
| 41. (CONT.) DESCRIPTION OF PRIMARY RESOURCE. EXPAND BOX AS NECESSARY, OR ADD CONTINUATION PAGES.                                                                                                                                                                                                                                                                                                                                                                                                                                                                                                                                                                               |
| This is a 2.5-story, 3-bay administration building in the Colonial Revival style built in 1923. The foundation is continuous brick. Exterior walls are original brick. The building has a medium hip roof clad in replacement asphalt shingles and four hip-roofed dormers. There is one offset right, brick chimney and one offset left, brick chimney. Windows are original wood, 1/1 double-hung sashes. There is a single-story, single-bay open porch characterized by a flat roof clad in asphalt shingles with square brick posts on brick wall stone piers.                                                                                                            |
| The left bay has a pair of 6/6 double hung windows on the 1st floor and a similar pair of windows on the second floor. The basement level of this story has a 3 lite window centered under the pair of windows on the 1st floor. The center bay has an arched wood front door with light and 2 sidelights and the second story has a smaller pair of 6/6 double hung windows. This bay has a brick and stone porch covering the front door on the 1st floor. The right bay is a mirror version of the left on all levels. All doors and windows are trimmed in cast stone and have cast stone lintels and sills. Previous house was on this location on the 1914 Sanborn maps. |
|                                                                                                                                                                                                                                                                                                                                                                                                                                                                                                                                                                                                                                                                                |
|                                                                                                                                                                                                                                                                                                                                                                                                                                                                                                                                                                                                                                                                                |
|                                                                                                                                                                                                                                                                                                                                                                                                                                                                                                                                                                                                                                                                                |

According to Sedalia's 1888-89 city directory, Charles E. Yeater (governor of the Philippine Islands and Missouri State Senator) briefly lived in this house. This house is on the Historical Inventory in the "Link to the Past" by Roger Maserang. This house is identified as one of Sedalia's significant buildings. The house first appears on the 1888 Sanborn Map. The 1908 Sanborn Map has a slightly different left corner of the current plan. The corner may have been filled in and the porch revised. Water department records indicate service began in 1892.