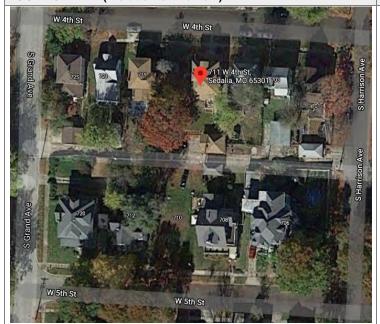

|                                            |                               |                                                     |  |
|                                           | BLE (INDIV | IDHALLY)                                   |                               |                                                     |  |
| ELIGIBLE (DISTRICT) NOT E                 |            |                                            |                               |                                                     |  |
| NOT DETERMINED                            |            |                                            |                               |                                                     |  |



# LOCATION MAP (include north arrow)

# SITE MAP/PLAN (include north arrow)



### **PHOTOGRAPH**

**PHOTOGRAPHER:**Kelly Batcheller-Mummey

DATE: 12/20/2020 DESCRIPTION:
Oblique facing NE



Page 3 PE\_AS\_006-081 711 W 4th St Sedalia

| ADDITIONAL INFORMATION                                                                                                                                                                                                                                                                                                        |
|-----------------------------------------------------------------------------------------------------------------------------------------------------------------------------------------------------------------------------------------------------------------------------------------------------------------------------