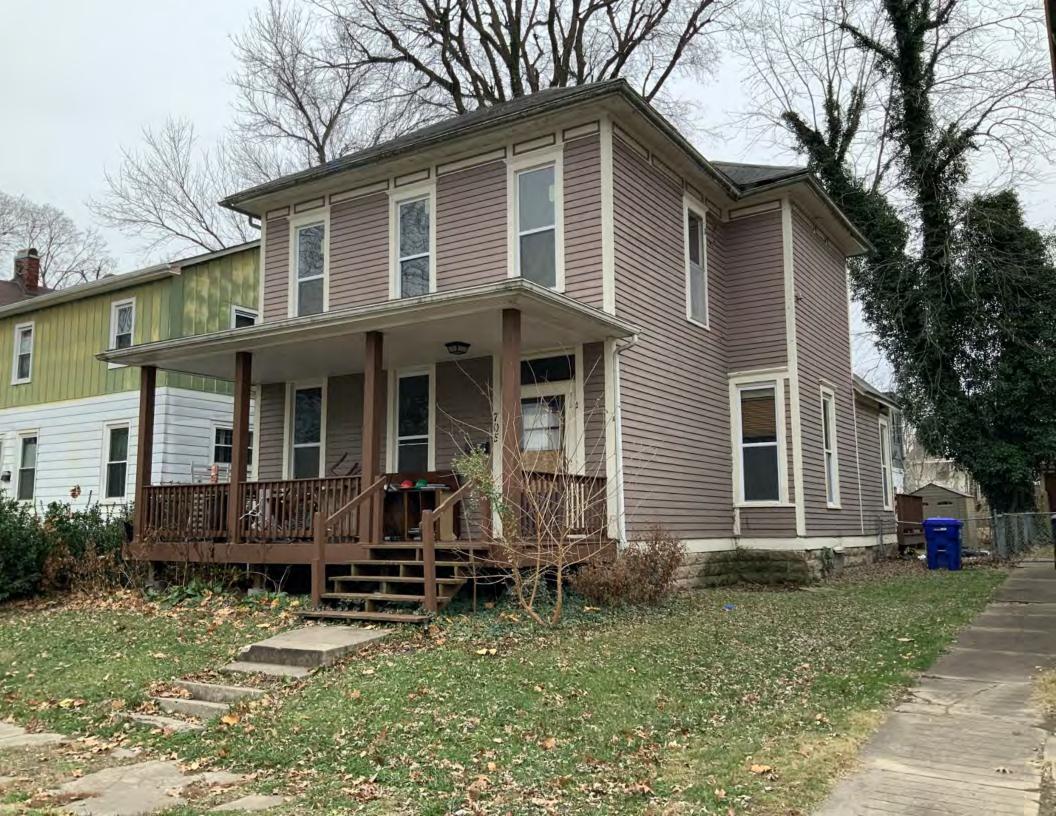

#### **PHOTOGRAPH**

PHOTOGRAPHER: Dana Gould DATE: 11/19/2020 DESCRIPTION:
Oblique facing NE

INSERT PHOTOGRAPH OF PRIMARY STRUCTURE ON PROPERTY.

Page 3 PE\_AS\_006-001 421 W 3rd St Sedalia

| ADDITIONAL INFORMATION                                                                                                                                                                                                                                                                                                                                                                                                                                                                                                                                                                                                                                                         |
|--------------------------------------------------------------------------------------------------------------------------------------------------------------------------------------------------------------------------------------------------------------------------------------------------------------------------------------------------------------------------------------------------------------------------------------------------------------------------------------------------------------------------------------------------------------------------------------------------------------------------------------------------------------------------------|
| 21. (CONT.) HISTORY AND SIGNIFICANCE. EXPAND BOX AS NECESSARY, OR ADD CONTINUATION PAGES.  Rectory is part of 304 S. Moniteau parcel - Sacred Heart Church.                                                                                                                                                                                                                                                                                                                                                                                                                                                                                                                    |
| 22. (CONT.) SOURCES OF INFORMATION. EXPAND BOX AS NECESSARY, OR ADD CONTINUATION PAGES.                                                                                                                                                                                                                                                                                                                                                                                                                                                                                                                                                                                        |
| City of Sedalia Water Department Records, 1914 Sanborn Map                                                                                                                                                                                                                                                                                                                                                                                                                                                                                                                                                                                                                     |
| 40. (CONT.) DESCRIPTION OF ENVIRONMENT AND OUTBUILDINGS. EXPAND BOX AS NECESSARY, OR ADD CONTINUATION PAGES.                                                                                                                                                                                                                                                                                                                                                                                                                                                                                                                                                                   |
| Suburban, sidewalk lined thoroughfare. Two-bay garage. The garage is constructed of dissimilar materials from the building. It has a front gable roof, asbestos siding and a poured-in-place concrete foundation. There is a window on the side that appears in-period of the house. Not contributing.                                                                                                                                                                                                                                                                                                                                                                         |
| 41. (CONT.) DESCRIPTION OF PRIMARY RESOURCE. EXPAND BOX AS NECESSARY, OR ADD CONTINUATION PAGES.                                                                                                                                                                                                                                                                                                                                                                                                                                                                                                                                                                               |
| This is a 2.5-story, 3-bay administration building in the Colonial Revival style built in 1923. The foundation is continuous brick. Exterior walls are original brick. The building has a medium hip roof clad in replacement asphalt shingles and four hip-roofed dormers. There is one offset right, brick chimney and one offset left, brick chimney. Windows are original wood, 1/1 double-hung sashes. There is a single-story, single-bay open porch characterized by a flat roof clad in asphalt shingles with square brick posts on brick wall stone piers.                                                                                                            |
| The left bay has a pair of 6/6 double hung windows on the 1st floor and a similar pair of windows on the second floor. The basement level of this story has a 3 lite window centered under the pair of windows on the 1st floor. The center bay has an arched wood front door with light and 2 sidelights and the second story has a smaller pair of 6/6 double hung windows. This bay has a brick and stone porch covering the front door on the 1st floor. The right bay is a mirror version of the left on all levels. All doors and windows are trimmed in cast stone and have cast stone lintels and sills. Previous house was on this location on the 1914 Sanborn maps. |
|                                                                                                                                                                                                                                                                                                                                                                                                                                                                                                                                                                                                                                                                                |
|                                                                                                                                                                                                                                                                                                                                                                                                                                                                                                                                                                                                                                                                                |
|                                                                                                                                                                                                                                                                                                                                                                                                                                                                                                                                                                                                                                                                                |