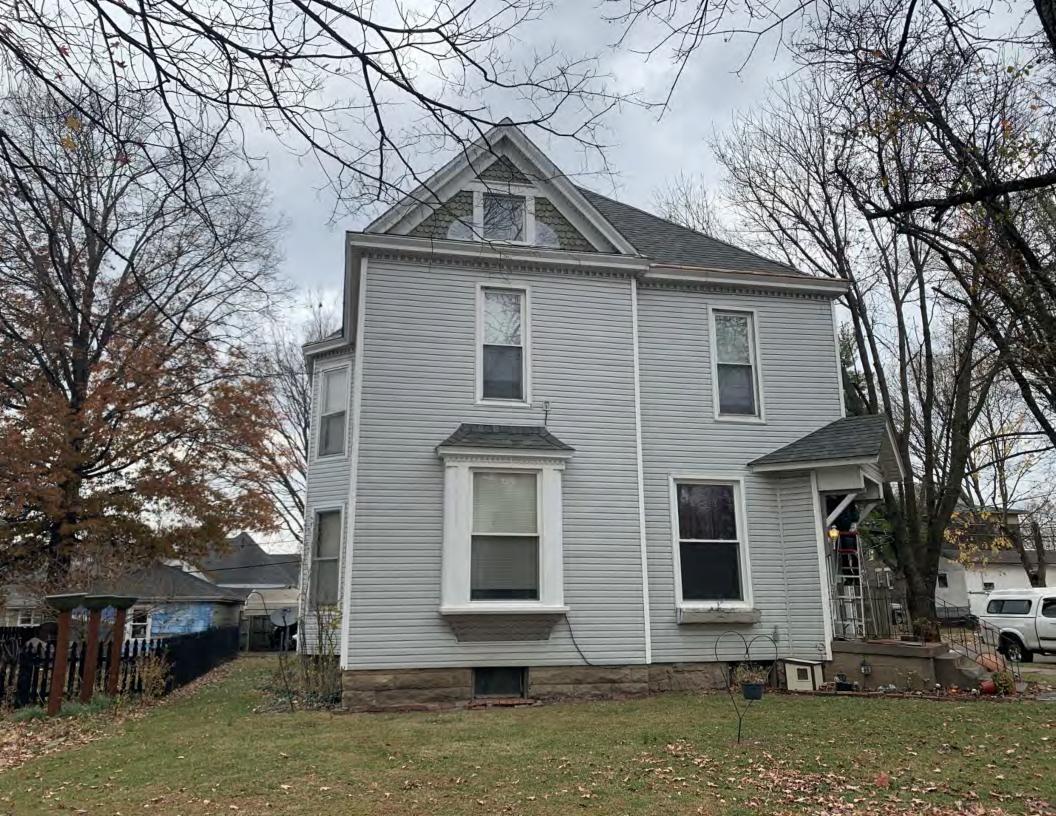

#### **PHOTOGRAPH**

PHOTOGRAPHER: Dana Gould DATE: 11/19/2020 DESCRIPTION:
Oblique facing NE

INSERT PHOTOGRAPH OF PRIMARY STRUCTURE ON PROPERTY.

Page 3 PE\_AS\_006-001 421 W 3rd St Sedalia

| ADDITIONAL INFORMATION                                                                                                                                                                                                                                                                                                                                                                                                                                                                                                                                                                                                                                                         |
|--------------------------------------------------------------------------------------------------------------------------------------------------------------------------------------------------------------------------------------------------------------------------------------------------------------------------------------------------------------------------------------------------------------------------------------------------------------------------------------------------------------------------------------------------------------------------------------------------------------------------------------------------------------------------------|
| 21. (CONT.) HISTORY AND SIGNIFICANCE. EXPAND BOX AS NECESSARY, OR ADD CONTINUATION PAGES.  Rectory is part of 304 S. Moniteau parcel - Sacred Heart Church.                                                                                                                                                                                                                                                                                                                                                                                                                                                                                                                    |
| 22. (CONT.) SOURCES OF INFORMATION. EXPAND BOX AS NECESSARY, OR ADD CONTINUATION PAGES.                                                                                                                                                                                                                                                                                                                                                                                                                                                                                                                                                                                        |
| City of Sedalia Water Department Records, 1914 Sanborn Map                                                                                                                                                                                                                                                                                                                                                                                                                                                                                                                                                                                                                     |
| 40. (CONT.) DESCRIPTION OF ENVIRONMENT AND OUTBUILDINGS. EXPAND BOX AS NECESSARY, OR ADD CONTINUATION PAGES.                                                                                                                                                                                                                                                                                                                                                                                                                                                                                                                                                                   |
| Suburban, sidewalk lined thoroughfare. Two-bay garage. The garage is constructed of dissimilar materials from the building. It has a front gable roof, asbestos siding and a poured-in-place concrete foundation. There is a window on the side that appears in-period of the house. Not contributing.                                                                                                                                                                                                                                                                                                                                                                         |
| 41. (CONT.) DESCRIPTION OF PRIMARY RESOURCE. EXPAND BOX AS NECESSARY, OR ADD CONTINUATION PAGES.                                                                                                                                                                                                                                                                                                                                                                                                                                                                                                                                                                               |
| This is a 2.5-story, 3-bay administration building in the Colonial Revival style built in 1923. The foundation is continuous brick. Exterior walls are original brick. The building has a medium hip roof clad in replacement asphalt shingles and four hip-roofed dormers. There is one offset right, brick chimney and one offset left, brick chimney. Windows are original wood, 1/1 double-hung sashes. There is a single-story, single-bay open porch characterized by a flat roof clad in asphalt shingles with square brick posts on brick wall stone piers.                                                                                                            |
| The left bay has a pair of 6/6 double hung windows on the 1st floor and a similar pair of windows on the second floor. The basement level of this story has a 3 lite window centered under the pair of windows on the 1st floor. The center bay has an arched wood front door with light and 2 sidelights and the second story has a smaller pair of 6/6 double hung windows. This bay has a brick and stone porch covering the front door on the 1st floor. The right bay is a mirror version of the left on all levels. All doors and windows are trimmed in cast stone and have cast stone lintels and sills. Previous house was on this location on the 1914 Sanborn maps. |
|                                                                                                                                                                                                                                                                                                                                                                                                                                                                                                                                                                                                                                                                                |
|                                                                                                                                                                                                                                                                                                                                                                                                                                                                                                                                                                                                                                                                                |
|                                                                                                                                                                                                                                                                                                                                                                                                                                                                                                                                                                                                                                                                                |