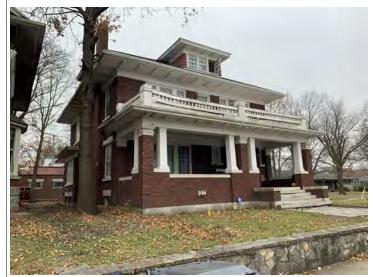

#### **PHOTOGRAPH**

PHOTOGRAPHER: Dana Gould DATE: 11/19/2020 DESCRIPTION:
Oblique facing NE

INSERT PHOTOGRAPH OF PRIMARY STRUCTURE ON PROPERTY.

Page 3 PE\_AS\_006-001 421 W 3rd St Sedalia

| ADDITIONAL INFORMATION                                                                                                                                                                                                                                                                                                                                                                                                                                                                                                                                                                                                                                                         |
|--------------------------------------------------------------------------------------------------------------------------------------------------------------------------------------------------------------------------------------------------------------------------------------------------------------------------------------------------------------------------------------------------------------------------------------------------------------------------------------------------------------------------------------------------------------------------------------------------------------------------------------------------------------------------------|
| 21. (CONT.) HISTORY AND SIGNIFICANCE. EXPAND BOX AS NECESSARY, OR ADD CONTINUATION PAGES.  Rectory is part of 304 S. Moniteau parcel - Sacred Heart Church.                                                                                                                                                                                                                                                                                                                                                                                                                                                                                                                    |
| 22. (CONT.) SOURCES OF INFORMATION. EXPAND BOX AS NECESSARY, OR ADD CONTINUATION PAGES.                                                                                                                                                                                                                                                                                                                                                                                                                                                                                                                                                                                        |
| City of Sedalia Water Department Records, 1914 Sanborn Map                                                                                                                                                                                                                                                                                                                                                                                                                                                                                                                                                                                                                     |
| 40. (CONT.) DESCRIPTION OF ENVIRONMENT AND OUTBUILDINGS. EXPAND BOX AS NECESSARY, OR ADD CONTINUATION PAGES.                                                                                                                                                                                                                                                                                                                                                                                                                                                                                                                                                                   |
| Suburban, sidewalk lined thoroughfare. Two-bay garage. The garage is constructed of dissimilar materials from the building. It has a front gable roof, asbestos siding and a poured-in-place concrete foundation. There is a window on the side that appears in-period of the house. Not contributing.                                                                                                                                                                                                                                                                                                                                                                         |
| 41. (CONT.) DESCRIPTION OF PRIMARY RESOURCE. EXPAND BOX AS NECESSARY, OR ADD CONTINUATION PAGES.                                                                                                                                                                                                                                                                                                                                                                                                                                                                                                                                                                               |
| This is a 2.5-story, 3-bay administration building in the Colonial Revival style built in 1923. The foundation is continuous brick. Exterior walls are original brick. The building has a medium hip roof clad in replacement asphalt shingles and four hip-roofed dormers. There is one offset right, brick chimney and one offset left, brick chimney. Windows are original wood, 1/1 double-hung sashes. There is a single-story, single-bay open porch characterized by a flat roof clad in asphalt shingles with square brick posts on brick wall stone piers.                                                                                                            |
| The left bay has a pair of 6/6 double hung windows on the 1st floor and a similar pair of windows on the second floor. The basement level of this story has a 3 lite window centered under the pair of windows on the 1st floor. The center bay has an arched wood front door with light and 2 sidelights and the second story has a smaller pair of 6/6 double hung windows. This bay has a brick and stone porch covering the front door on the 1st floor. The right bay is a mirror version of the left on all levels. All doors and windows are trimmed in cast stone and have cast stone lintels and sills. Previous house was on this location on the 1914 Sanborn maps. |
|                                                                                                                                                                                                                                                                                                                                                                                                                                                                                                                                                                                                                                                                                |
|                                                                                                                                                                                                                                                                                                                                                                                                                                                                                                                                                                                                                                                                                |
|                                                                                                                                                                                                                                                                                                                                                                                                                                                                                                                                                                                                                                                                                |