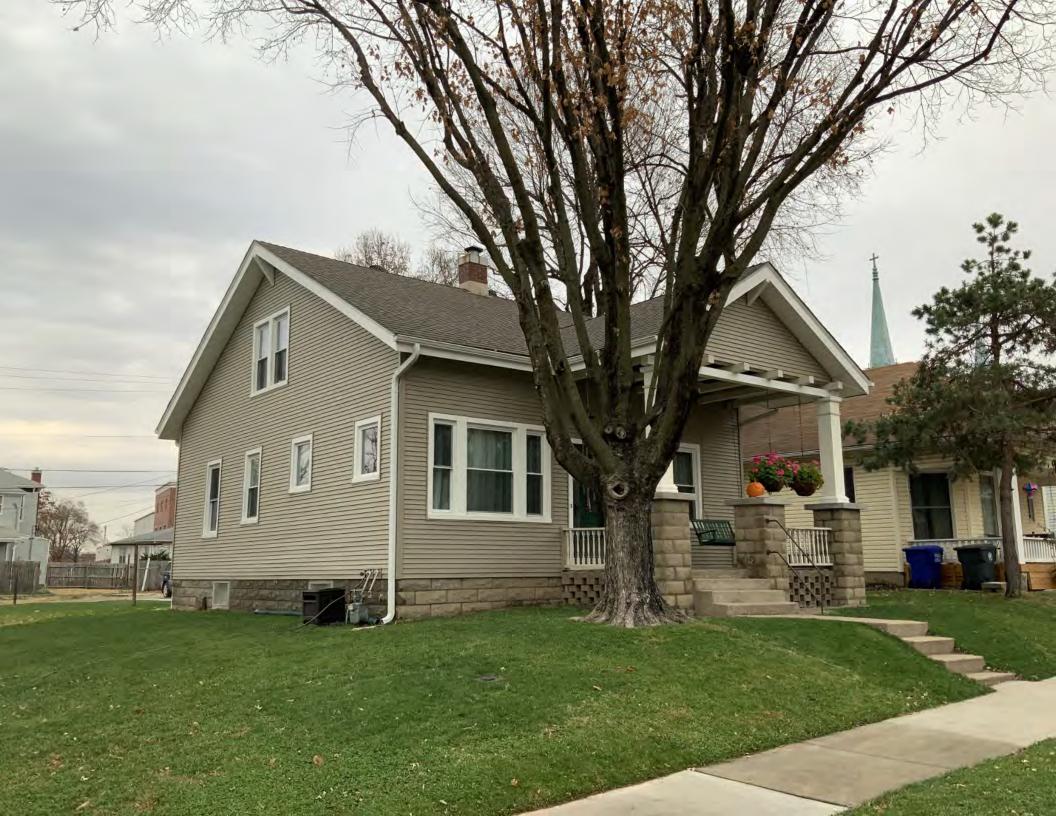

#### **PHOTOGRAPH**

PHOTOGRAPHER: Dana Gould DATE: 11/19/2020 DESCRIPTION:
Oblique facing NE

INSERT PHOTOGRAPH OF PRIMARY STRUCTURE ON PROPERTY.

Page 3 PE\_AS\_006-001 421 W 3rd St Sedalia

| ADDITIONAL INFORMATION                                                                                                                                                                                                                                                                                                                                                                                                                                                                                                                                                                                                                                                         |
|--------------------------------------------------------------------------------------------------------------------------------------------------------------------------------------------------------------------------------------------------------------------------------------------------------------------------------------------------------------------------------------------------------------------------------------------------------------------------------------------------------------------------------------------------------------------------------------------------------------------------------------------------------------------------------|
| 21. (CONT.) HISTORY AND SIGNIFICANCE. EXPAND BOX AS NECESSARY, OR ADD CONTINUATION PAGES.  Rectory is part of 304 S. Moniteau parcel - Sacred Heart Church.                                                                                                                                                                                                                                                                                                                                                                                                                                                                                                                    |
| 22. (CONT.) SOURCES OF INFORMATION. EXPAND BOX AS NECESSARY, OR ADD CONTINUATION PAGES.                                                                                                                                                                                                                                                                                                                                                                                                                                                                                                                                                                                        |
| City of Sedalia Water Department Records, 1914 Sanborn Map                                                                                                                                                                                                                                                                                                                                                                                                                                                                                                                                                                                                                     |
| 40. (CONT.) DESCRIPTION OF ENVIRONMENT AND OUTBUILDINGS. EXPAND BOX AS NECESSARY, OR ADD CONTINUATION PAGES.                                                                                                                                                                                                                                                                                                                                                                                                                                                                                                                                                                   |
| Suburban, sidewalk lined thoroughfare. Two-bay garage. The garage is constructed of dissimilar materials from the building. It has a front gable roof, asbestos siding and a poured-in-place concrete foundation. There is a window on the side that appears in-period of the house. Not contributing.                                                                                                                                                                                                                                                                                                                                                                         |
| 41. (CONT.) DESCRIPTION OF PRIMARY RESOURCE. EXPAND BOX AS NECESSARY, OR ADD CONTINUATION PAGES.                                                                                                                                                                                                                                                                                                                                                                                                                                                                                                                                                                               |
| This is a 2.5-story, 3-bay administration building in the Colonial Revival style built in 1923. The foundation is continuous brick. Exterior walls are original brick. The building has a medium hip roof clad in replacement asphalt shingles and four hip-roofed dormers. There is one offset right, brick chimney and one offset left, brick chimney. Windows are original wood, 1/1 double-hung sashes. There is a single-story, single-bay open porch characterized by a flat roof clad in asphalt shingles with square brick posts on brick wall stone piers.                                                                                                            |
| The left bay has a pair of 6/6 double hung windows on the 1st floor and a similar pair of windows on the second floor. The basement level of this story has a 3 lite window centered under the pair of windows on the 1st floor. The center bay has an arched wood front door with light and 2 sidelights and the second story has a smaller pair of 6/6 double hung windows. This bay has a brick and stone porch covering the front door on the 1st floor. The right bay is a mirror version of the left on all levels. All doors and windows are trimmed in cast stone and have cast stone lintels and sills. Previous house was on this location on the 1914 Sanborn maps. |
|                                                                                                                                                                                                                                                                                                                                                                                                                                                                                                                                                                                                                                                                                |
|                                                                                                                                                                                                                                                                                                                                                                                                                                                                                                                                                                                                                                                                                |
|                                                                                                                                                                                                                                                                                                                                                                                                                                                                                                                                                                                                                                                                                |

According to Sedalia's 1888-89 city directory, Charles E. Yeater (governor of the Philippine Islands and Missouri State Senator) briefly lived in this house. This house is on the Historical Inventory in the "Link to the Past" by Roger Maserang. This house is identified as one of Sedalia's significant buildings. The house first appears on the 1888 Sanborn Map. The 1908 Sanborn Map has a slightly different left corner of the current plan. The corner may have been filled in and the porch revised. Water department records indicate service began in 1892.