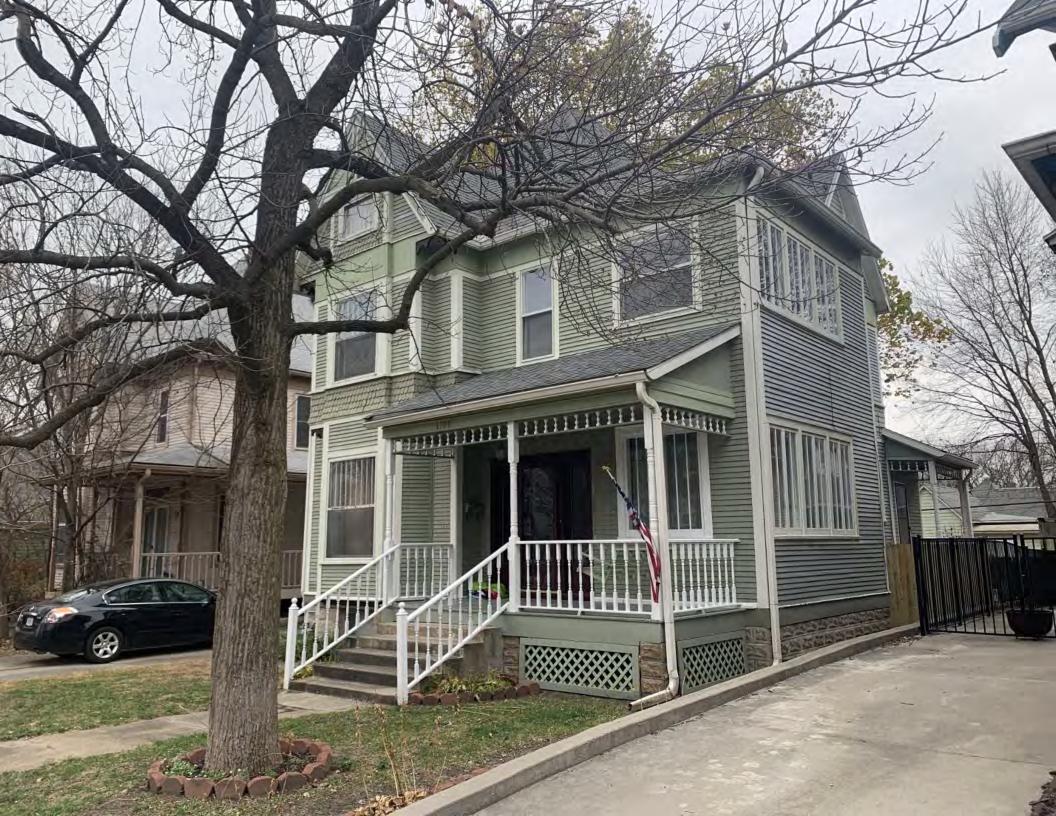

#### **PHOTOGRAPH**

PHOTOGRAPHER: Dana Gould DATE: 11/19/2020 DESCRIPTION:
Oblique facing NE

INSERT PHOTOGRAPH OF PRIMARY STRUCTURE ON PROPERTY.

Page 3 PE\_AS\_006-001 421 W 3rd St Sedalia

| ADDITIONAL INFORMATION                                                                                                                                                                                                                                                                                                                                                                                                                                                                                                                                                                                                                                                         |
|--------------------------------------------------------------------------------------------------------------------------------------------------------------------------------------------------------------------------------------------------------------------------------------------------------------------------------------------------------------------------------------------------------------------------------------------------------------------------------------------------------------------------------------------------------------------------------------------------------------------------------------------------------------------------------|
| 21. (CONT.) HISTORY AND SIGNIFICANCE. EXPAND BOX AS NECESSARY, OR ADD CONTINUATION PAGES.  Rectory is part of 304 S. Moniteau parcel - Sacred Heart Church.                                                                                                                                                                                                                                                                                                                                                                                                                                                                                                                    |
| 22. (CONT.) SOURCES OF INFORMATION. EXPAND BOX AS NECESSARY, OR ADD CONTINUATION PAGES.                                                                                                                                                                                                                                                                                                                                                                                                                                                                                                                                                                                        |
| City of Sedalia Water Department Records, 1914 Sanborn Map                                                                                                                                                                                                                                                                                                                                                                                                                                                                                                                                                                                                                     |
| 40. (CONT.) DESCRIPTION OF ENVIRONMENT AND OUTBUILDINGS. EXPAND BOX AS NECESSARY, OR ADD CONTINUATION PAGES.                                                                                                                                                                                                                                                                                                                                                                                                                                                                                                                                                                   |
| Suburban, sidewalk lined thoroughfare. Two-bay garage. The garage is constructed of dissimilar materials from the building. It has a front gable roof, asbestos siding and a poured-in-place concrete foundation. There is a window on the side that appears in-period of the house. Not contributing.                                                                                                                                                                                                                                                                                                                                                                         |
| 41. (CONT.) DESCRIPTION OF PRIMARY RESOURCE. EXPAND BOX AS NECESSARY, OR ADD CONTINUATION PAGES.                                                                                                                                                                                                                                                                                                                                                                                                                                                                                                                                                                               |
| This is a 2.5-story, 3-bay administration building in the Colonial Revival style built in 1923. The foundation is continuous brick. Exterior walls are original brick. The building has a medium hip roof clad in replacement asphalt shingles and four hip-roofed dormers. There is one offset right, brick chimney and one offset left, brick chimney. Windows are original wood, 1/1 double-hung sashes. There is a single-story, single-bay open porch characterized by a flat roof clad in asphalt shingles with square brick posts on brick wall stone piers.                                                                                                            |
| The left bay has a pair of 6/6 double hung windows on the 1st floor and a similar pair of windows on the second floor. The basement level of this story has a 3 lite window centered under the pair of windows on the 1st floor. The center bay has an arched wood front door with light and 2 sidelights and the second story has a smaller pair of 6/6 double hung windows. This bay has a brick and stone porch covering the front door on the 1st floor. The right bay is a mirror version of the left on all levels. All doors and windows are trimmed in cast stone and have cast stone lintels and sills. Previous house was on this location on the 1914 Sanborn maps. |
|                                                                                                                                                                                                                                                                                                                                                                                                                                                                                                                                                                                                                                                                                |
|                                                                                                                                                                                                                                                                                                                                                                                                                                                                                                                                                                                                                                                                                |
|                                                                                                                                                                                                                                                                                                                                                                                                                                                                                                                                                                                                                                                                                |