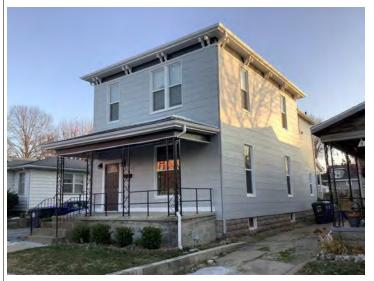

#### **PHOTOGRAPH**

PHOTOGRAPHER: Dana Gould DATE: 11/19/2020 DESCRIPTION:
Oblique facing NE

INSERT PHOTOGRAPH OF PRIMARY STRUCTURE ON PROPERTY.

Page 3 PE\_AS\_006-001 421 W 3rd St Sedalia

| ADDITIONAL INFORMATION                                                                                                                                                                                                                                                                                                                                                                                                                                                                                                                                                                                                                                                         |
|--------------------------------------------------------------------------------------------------------------------------------------------------------------------------------------------------------------------------------------------------------------------------------------------------------------------------------------------------------------------------------------------------------------------------------------------------------------------------------------------------------------------------------------------------------------------------------------------------------------------------------------------------------------------------------|
| 21. (CONT.) HISTORY AND SIGNIFICANCE. EXPAND BOX AS NECESSARY, OR ADD CONTINUATION PAGES.  Rectory is part of 304 S. Moniteau parcel - Sacred Heart Church.                                                                                                                                                                                                                                                                                                                                                                                                                                                                                                                    |
| 22. (CONT.) SOURCES OF INFORMATION. EXPAND BOX AS NECESSARY, OR ADD CONTINUATION PAGES.                                                                                                                                                                                                                                                                                                                                                                                                                                                                                                                                                                                        |
| City of Sedalia Water Department Records, 1914 Sanborn Map                                                                                                                                                                                                                                                                                                                                                                                                                                                                                                                                                                                                                     |
| 40. (CONT.) DESCRIPTION OF ENVIRONMENT AND OUTBUILDINGS. EXPAND BOX AS NECESSARY, OR ADD CONTINUATION PAGES.                                                                                                                                                                                                                                                                                                                                                                                                                                                                                                                                                                   |
| Suburban, sidewalk lined thoroughfare. Two-bay garage. The garage is constructed of dissimilar materials from the building. It has a front gable roof, asbestos siding and a poured-in-place concrete foundation. There is a window on the side that appears in-period of the house. Not contributing.                                                                                                                                                                                                                                                                                                                                                                         |
| 41. (CONT.) DESCRIPTION OF PRIMARY RESOURCE. EXPAND BOX AS NECESSARY, OR ADD CONTINUATION PAGES.                                                                                                                                                                                                                                                                                                                                                                                                                                                                                                                                                                               |
| This is a 2.5-story, 3-bay administration building in the Colonial Revival style built in 1923. The foundation is continuous brick. Exterior walls are original brick. The building has a medium hip roof clad in replacement asphalt shingles and four hip-roofed dormers. There is one offset right, brick chimney and one offset left, brick chimney. Windows are original wood, 1/1 double-hung sashes. There is a single-story, single-bay open porch characterized by a flat roof clad in asphalt shingles with square brick posts on brick wall stone piers.                                                                                                            |
| The left bay has a pair of 6/6 double hung windows on the 1st floor and a similar pair of windows on the second floor. The basement level of this story has a 3 lite window centered under the pair of windows on the 1st floor. The center bay has an arched wood front door with light and 2 sidelights and the second story has a smaller pair of 6/6 double hung windows. This bay has a brick and stone porch covering the front door on the 1st floor. The right bay is a mirror version of the left on all levels. All doors and windows are trimmed in cast stone and have cast stone lintels and sills. Previous house was on this location on the 1914 Sanborn maps. |
|                                                                                                                                                                                                                                                                                                                                                                                                                                                                                                                                                                                                                                                                                |
|                                                                                                                                                                                                                                                                                                                                                                                                                                                                                                                                                                                                                                                                                |
|                                                                                                                                                                                                                                                                                                                                                                                                                                                                                                                                                                                                                                                                                |