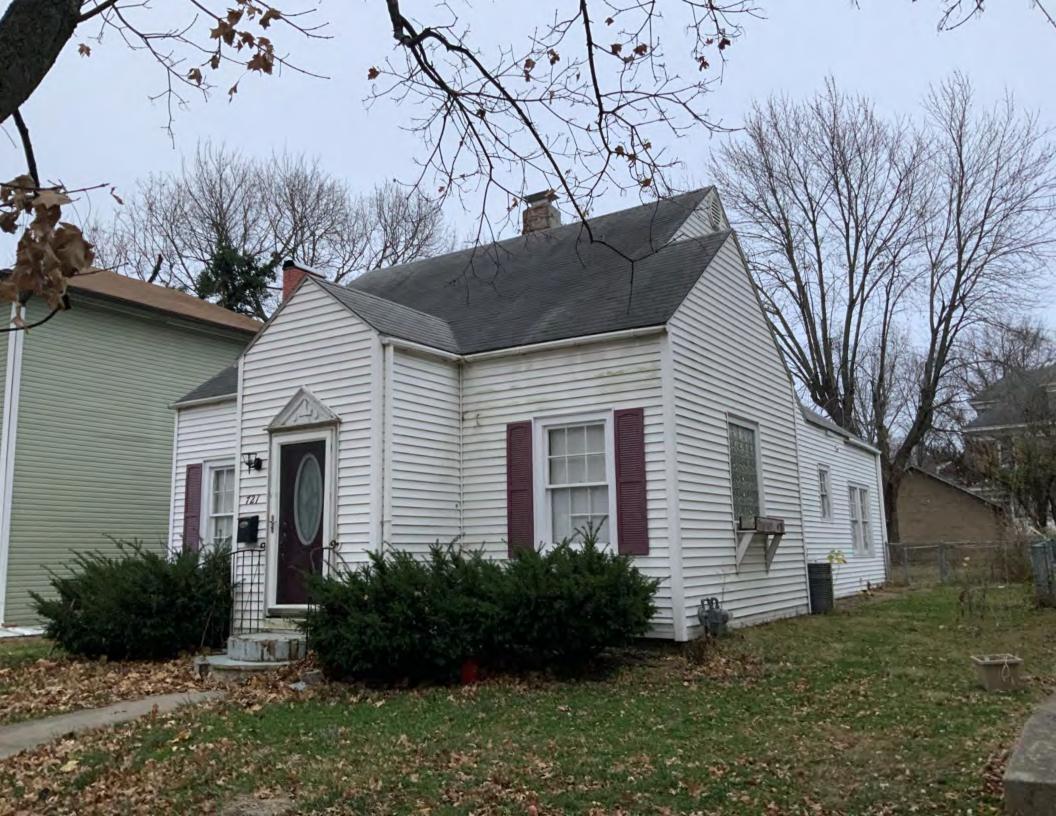

#### **PHOTOGRAPH**

PHOTOGRAPHER: Dana Gould DATE: 11/19/2020 DESCRIPTION:
Oblique facing NE

INSERT PHOTOGRAPH OF PRIMARY STRUCTURE ON PROPERTY.

Page 3 PE\_AS\_006-001 421 W 3rd St Sedalia

| ADDITIONAL INFORMATION                                                                                                                                                                                                                                                                                                                                                                                                                                                                                                                                                                                                                                                         |
|--------------------------------------------------------------------------------------------------------------------------------------------------------------------------------------------------------------------------------------------------------------------------------------------------------------------------------------------------------------------------------------------------------------------------------------------------------------------------------------------------------------------------------------------------------------------------------------------------------------------------------------------------------------------------------|
| 21. (CONT.) HISTORY AND SIGNIFICANCE. EXPAND BOX AS NECESSARY, OR ADD CONTINUATION PAGES.  Rectory is part of 304 S. Moniteau parcel - Sacred Heart Church.                                                                                                                                                                                                                                                                                                                                                                                                                                                                                                                    |
| 22. (CONT.) SOURCES OF INFORMATION. EXPAND BOX AS NECESSARY, OR ADD CONTINUATION PAGES.                                                                                                                                                                                                                                                                                                                                                                                                                                                                                                                                                                                        |
| City of Sedalia Water Department Records, 1914 Sanborn Map                                                                                                                                                                                                                                                                                                                                                                                                                                                                                                                                                                                                                     |
| 40. (CONT.) DESCRIPTION OF ENVIRONMENT AND OUTBUILDINGS. EXPAND BOX AS NECESSARY, OR ADD CONTINUATION PAGES.                                                                                                                                                                                                                                                                                                                                                                                                                                                                                                                                                                   |
| Suburban, sidewalk lined thoroughfare. Two-bay garage. The garage is constructed of dissimilar materials from the building. It has a front gable roof, asbestos siding and a poured-in-place concrete foundation. There is a window on the side that appears in-period of the house. Not contributing.                                                                                                                                                                                                                                                                                                                                                                         |
| 41. (CONT.) DESCRIPTION OF PRIMARY RESOURCE. EXPAND BOX AS NECESSARY, OR ADD CONTINUATION PAGES.                                                                                                                                                                                                                                                                                                                                                                                                                                                                                                                                                                               |
| This is a 2.5-story, 3-bay administration building in the Colonial Revival style built in 1923. The foundation is continuous brick. Exterior walls are original brick. The building has a medium hip roof clad in replacement asphalt shingles and four hip-roofed dormers. There is one offset right, brick chimney and one offset left, brick chimney. Windows are original wood, 1/1 double-hung sashes. There is a single-story, single-bay open porch characterized by a flat roof clad in asphalt shingles with square brick posts on brick wall stone piers.                                                                                                            |
| The left bay has a pair of 6/6 double hung windows on the 1st floor and a similar pair of windows on the second floor. The basement level of this story has a 3 lite window centered under the pair of windows on the 1st floor. The center bay has an arched wood front door with light and 2 sidelights and the second story has a smaller pair of 6/6 double hung windows. This bay has a brick and stone porch covering the front door on the 1st floor. The right bay is a mirror version of the left on all levels. All doors and windows are trimmed in cast stone and have cast stone lintels and sills. Previous house was on this location on the 1914 Sanborn maps. |
|                                                                                                                                                                                                                                                                                                                                                                                                                                                                                                                                                                                                                                                                                |
|                                                                                                                                                                                                                                                                                                                                                                                                                                                                                                                                                                                                                                                                                |
|                                                                                                                                                                                                                                                                                                                                                                                                                                                                                                                                                                                                                                                                                |