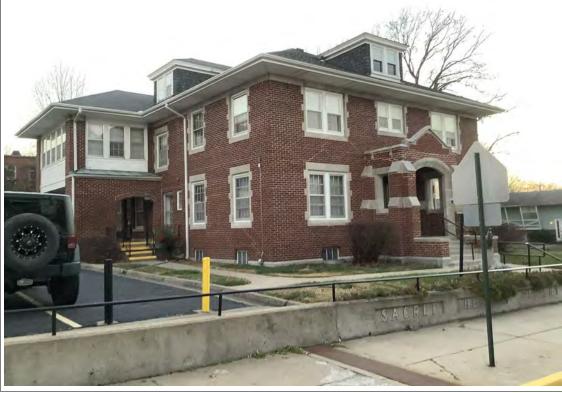

#### **PHOTOGRAPH**

PHOTOGRAPHER: Dana Gould DATE: 11/19/2020 DESCRIPTION:
Oblique facing NE

INSERT PHOTOGRAPH OF PRIMARY STRUCTURE ON PROPERTY.

Page 3 PE\_AS\_006-001 421 W 3rd St Sedalia

| ADDITIONAL INFORMATION                                                                                                                                                                                                                                                                                                                                                                                                                                                                                                                                                                                                                                                         |
|--------------------------------------------------------------------------------------------------------------------------------------------------------------------------------------------------------------------------------------------------------------------------------------------------------------------------------------------------------------------------------------------------------------------------------------------------------------------------------------------------------------------------------------------------------------------------------------------------------------------------------------------------------------------------------|
| 21. (CONT.) HISTORY AND SIGNIFICANCE. EXPAND BOX AS NECESSARY, OR ADD CONTINUATION PAGES.  Rectory is part of 304 S. Moniteau parcel - Sacred Heart Church.                                                                                                                                                                                                                                                                                                                                                                                                                                                                                                                    |
| 22. (CONT.) SOURCES OF INFORMATION. EXPAND BOX AS NECESSARY, OR ADD CONTINUATION PAGES.                                                                                                                                                                                                                                                                                                                                                                                                                                                                                                                                                                                        |
| City of Sedalia Water Department Records, 1914 Sanborn Map                                                                                                                                                                                                                                                                                                                                                                                                                                                                                                                                                                                                                     |
| 40. (CONT.) DESCRIPTION OF ENVIRONMENT AND OUTBUILDINGS. EXPAND BOX AS NECESSARY, OR ADD CONTINUATION PAGES.                                                                                                                                                                                                                                                                                                                                                                                                                                                                                                                                                                   |
| Suburban, sidewalk lined thoroughfare. Two-bay garage. The garage is constructed of dissimilar materials from the building. It has a front gable roof, asbestos siding and a poured-in-place concrete foundation. There is a window on the side that appears in-period of the house. Not contributing.                                                                                                                                                                                                                                                                                                                                                                         |
| 41. (CONT.) DESCRIPTION OF PRIMARY RESOURCE. EXPAND BOX AS NECESSARY, OR ADD CONTINUATION PAGES.                                                                                                                                                                                                                                                                                                                                                                                                                                                                                                                                                                               |
| This is a 2.5-story, 3-bay administration building in the Colonial Revival style built in 1923. The foundation is continuous brick. Exterior walls are original brick. The building has a medium hip roof clad in replacement asphalt shingles and four hip-roofed dormers. There is one offset right, brick chimney and one offset left, brick chimney. Windows are original wood, 1/1 double-hung sashes. There is a single-story, single-bay open porch characterized by a flat roof clad in asphalt shingles with square brick posts on brick wall stone piers.                                                                                                            |
| The left bay has a pair of 6/6 double hung windows on the 1st floor and a similar pair of windows on the second floor. The basement level of this story has a 3 lite window centered under the pair of windows on the 1st floor. The center bay has an arched wood front door with light and 2 sidelights and the second story has a smaller pair of 6/6 double hung windows. This bay has a brick and stone porch covering the front door on the 1st floor. The right bay is a mirror version of the left on all levels. All doors and windows are trimmed in cast stone and have cast stone lintels and sills. Previous house was on this location on the 1914 Sanborn maps. |
|                                                                                                                                                                                                                                                                                                                                                                                                                                                                                                                                                                                                                                                                                |
|                                                                                                                                                                                                                                                                                                                                                                                                                                                                                                                                                                                                                                                                                |
|                                                                                                                                                                                                                                                                                                                                                                                                                                                                                                                                                                                                                                                                                |

According to Sedalia's 1888-89 city directory, Charles E. Yeater (governor of the Philippine Islands and Missouri State Senator) briefly lived in this house. This house is on the Historical Inventory in the "Link to the Past" by Roger Maserang. This house is identified as one of Sedalia's significant buildings. The house first appears on the 1888 Sanborn Map. The 1908 Sanborn Map has a slightly different left corner of the current plan. The corner may have been filled in and the porch revised. Water department records indicate service began in 1892.