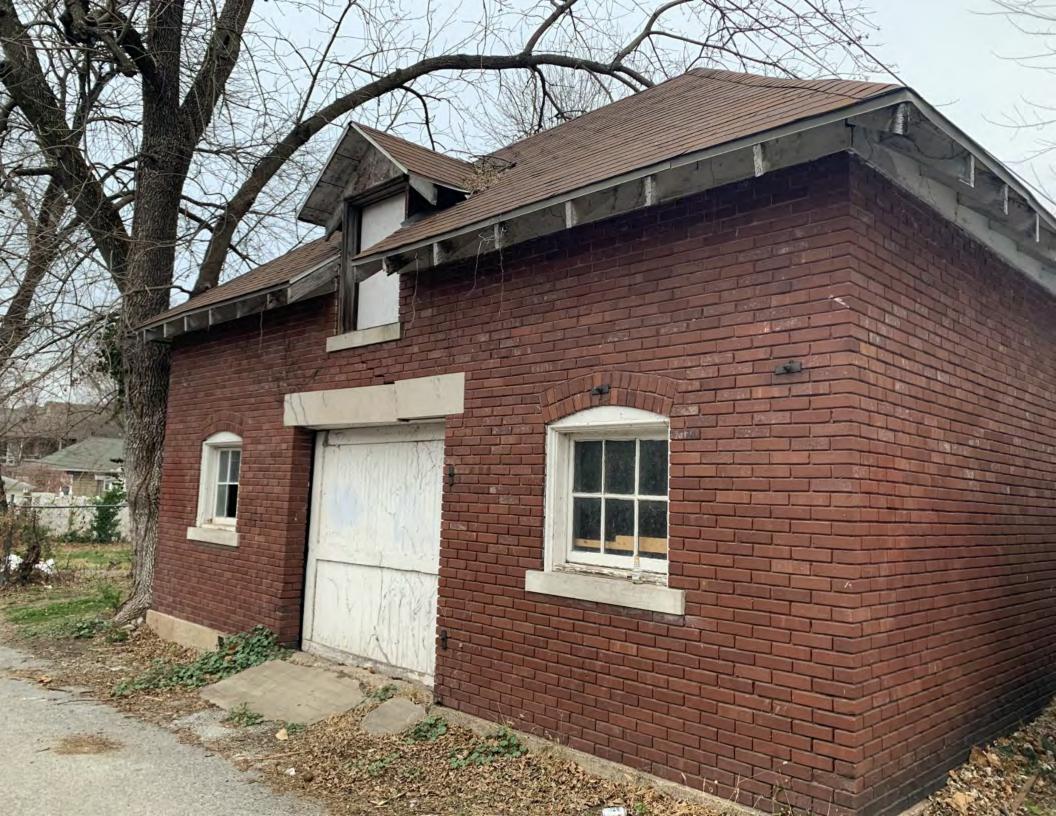

Oblique facing NW

Photo - Out Building

Photo - Out Building

Page 1 PE\_AS\_006-002 505 W 3rd St Sedalia

| 1. SURVEY NO.                                       |              | 2. SURVEY NAME:                |                                          |                                                     |
|-----------------------------------------------------|--------------|--------------------------------|------------------------------------------|-----------------------------------------------------|
| PE_AS_006-002                                       |              | Victorian Towers Survey        |                                          |                                                     |
| 3. COUNTY:                                          |              | 4. ADDRESS (STREET NO.)        | STREET (NAME)                            |                                                     |
| Pettis                                              |              | 505                            | W 3rd St                                 |                                                     |
| 5. CITY:                                            | VICINITY     | 6. LAT / LONG                  |                                          | 7. TOWNSHIP / RANGE / SECTION                       |
| Sedalia                                             |              | 38.708669700 / -93.23293050    | 0                                        | 1 1                                                 |
| 8.HISTORIC NAME (IF KNOWN):                         |              |                                | 9. PRESENT/OTHER NAME (IF K              | NOWN):                                              |
| 10. OWNERSHIP:                                      |              | 11A. HISTORIC USE (IF KNOWN):  |                                          | 11B. CURRENT USE:                                   |
| Private                                             |              | Domestic : Single Dwellin      | g                                        | Domestic : Single Dwelling                          |
| HISTORICAL INFORMATION                              |              |                                |                                          |                                                     |
| 12. CONSTRUCTION DATE:                              |              | 15. ARCHITECT:                 |                                          | 18. PREVIOUSLY SURVEYED?                            |
| circa 1955                                          |              |                                |                                          | CITE SURVEY NAME IN BOX 22 CONT. (PAGE 3)           |
| 13. SIGNIFICANT DATE/PERIOD:                        |              | 16. BUILDER/CONTRACTOR:        |                                          | 19. ON NATIONAL REGISTER?                           |
| 1880-1940                                           |              |                                |                                          | ☐INDIVIDUAL ☐DISTRICT                               |
|                                                     |              |                                |                                          | CITE NOMINATION NAME IN BOX 22 CONT. (PAGE 3)       |
| 14. AREA(S) OF SIGNIFICANCE:                        |              | 17. ORIGINAL OR SIGNIFICANT OV | /NER:                                    | 20. NATIONAL REGISTER ELIGIBLE?                     |
| C: Design/Construction                              |              |                                |                                          | ☐ INDIVIDUALLY ELIGIBLE                             |
|                                                     |              |                                |                                          | ☐ DISTRICT POTENTIAL (☐ C☐ NC)                      |
|                                                     |              |                                |                                          | ✓ NOT ELIGIBLE  NOT DETERMINED                      |
| 21. HISTORY AND SIGNIFICANCE ON CONTINUAT           | ION PAGE.    |                                | 22. SOURCES OF INFORMATION               | ON CONTINUATION PAGE. 🗹                             |
| ARCHITECTURAL INFORMAT                              | ION          |                                |                                          |                                                     |
| 23. CATEGORY OF PROPERTY:                           |              | 30: ROOF MATERIAL:             |                                          | 7.WINDOWS:                                          |
| <b>❷</b> BUILDING(S) □ SITE                         |              | asphalt shingles (replace      | ment)                                    | ✓ HISTORIC □ REPLACEMENT                            |
| ☐STRUCTURE ☐OBJECT                                  |              |                                |                                          | PANE ARRANGEMENT:<br>2/2 double-hung sashes         |
|                                                     |              |                                |                                          |                                                     |
| 24. VERNACULAR OR PROPERTY TYPE:                    |              | 31. CHIMNEY PLACEMENT:         |                                          | 38. ACREAGE (RURAL):  VISIBLE FROM PUBLIC ROAD?   ✓ |
|                                                     |              | offset left                    |                                          | VISIBLE FROM PUBLIC ROAD?                           |
| 25. ARCHITECTURAL STYLE:                            |              | 32. STRUCTURAL SYSTEM:         |                                          | 39. CHANGES (DESCRIBE IN BOX 41 CONT.):             |
| Modern Movement                                     |              | frame                          |                                          | ADDITIONS DATE(S):                                  |
| 26. PLAN SHAPE:                                     |              | 33. EXTERIOR WALL CLADDING:    |                                          | ALTERED DATE(S):                                    |
| rectangular                                         |              | vinyl siding                   |                                          | MOVED DATE(S):  ENDANGERED BY:                      |
| 27. NO. OF STORIES:                                 |              | 34. FOUNDATION MATERIAL:       |                                          | ENDANGERED DT.                                      |
| 1                                                   |              | poured concrete                |                                          |                                                     |
|                                                     |              | ·                              |                                          |                                                     |
| 28. NO. OF BAYS (1ST FLOOR):                        |              | 35. BASEMENT TYPE:             |                                          | 40. NO. OF OUTBUILDINGS (DESCRIBE IN BOX 40 CONT.): |
| 3                                                   |              | full                           |                                          |                                                     |
| 29. ROOF TYPE:                                      |              | 36. FRONT PORCH TYPE/PLACEM    | ENT:                                     | 41. FURTHER DESCRIPTION OF BUILDING FEATURES        |
| Low hip                                             |              | platform/stoop                 |                                          | AND ASSOCIATED RESOURCES ON CONTINUATION PAGE.      |
| 071170                                              |              |                                |                                          |                                                     |
| OTHER                                               |              |                                |                                          |                                                     |
| 42. CURRENT OWNER/ADDRESS:                          |              | 43. FORM PREPARED BY (NAME A   | and org.):<br>s, LLC + SFS Architecture. | 44. SURVEY DATE:                                    |
|                                                     |              | Inc.                           | s, LLC + SI S Alcilitecture              | November 2020                                       |
|                                                     |              |                                |                                          | 45. DATE OF REVISIONS:                              |
|                                                     |              |                                |                                          | 06/22/2021                                          |
| FOR SHPO USE                                        |              | I                              |                                          |                                                     |
| DATE ENTERED IN INVENTORY:                          |              | LEVEL OF SURVEY                |                                          | ADDITIONAL RESEARCH NEEDED?                         |
|                                                     |              | RECONNAISSANCE                 | INTENSIVE                                | YES NO                                              |
| NATIONAL DECISTS STATUS                             |              |                                |                                          |                                                     |
| NATIONAL REGISTER STATUS:  LISTED IN LISTED DISTRIC | г            |                                | OTHER:                                   |                                                     |
| NAME:                                               | •            |                                |                                          |                                                     |
|                                                     | BLE (INDIVIE | DUALLY)                        |                                          |                                                     |
| □ ELIGIBLE (DISTRICT) □ NOT E                       |              | <del>-</del> · /               |                                          |                                                     |
| □ NOT DETERMINED                                    |              |                                |                                          |                                                     |