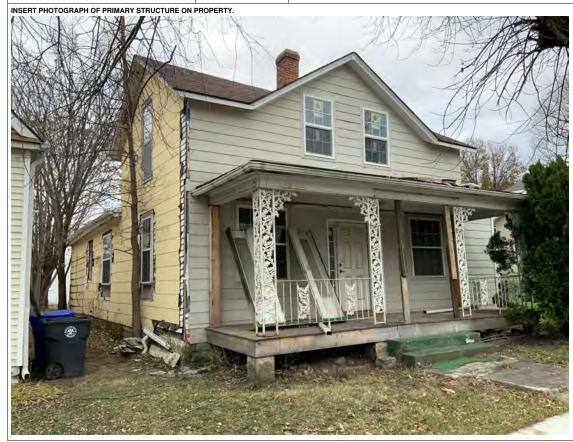

#### **PHOTOGRAPH**

PHOTOGRAPHER: Dana Gould DATE: 11/19/2020 DESCRIPTION:
Oblique facing NE

INSERT PHOTOGRAPH OF PRIMARY STRUCTURE ON PROPERTY.

Page 3 PE\_AS\_006-001 421 W 3rd St Sedalia

| ADDITIONAL INFORMATION                                                                                                                                                                                                                                                                                                                                                                                                                                                                                                                                                                                                                                                         |
|--------------------------------------------------------------------------------------------------------------------------------------------------------------------------------------------------------------------------------------------------------------------------------------------------------------------------------------------------------------------------------------------------------------------------------------------------------------------------------------------------------------------------------------------------------------------------------------------------------------------------------------------------------------------------------|
| 21. (CONT.) HISTORY AND SIGNIFICANCE. EXPAND BOX AS NECESSARY, OR ADD CONTINUATION PAGES.  Rectory is part of 304 S. Moniteau parcel - Sacred Heart Church.                                                                                                                                                                                                                                                                                                                                                                                                                                                                                                                    |
| 22. (CONT.) SOURCES OF INFORMATION. EXPAND BOX AS NECESSARY, OR ADD CONTINUATION PAGES.                                                                                                                                                                                                                                                                                                                                                                                                                                                                                                                                                                                        |
| City of Sedalia Water Department Records, 1914 Sanborn Map                                                                                                                                                                                                                                                                                                                                                                                                                                                                                                                                                                                                                     |
| 40. (CONT.) DESCRIPTION OF ENVIRONMENT AND OUTBUILDINGS. EXPAND BOX AS NECESSARY, OR ADD CONTINUATION PAGES.                                                                                                                                                                                                                                                                                                                                                                                                                                                                                                                                                                   |
| Suburban, sidewalk lined thoroughfare. Two-bay garage. The garage is constructed of dissimilar materials from the building. It has a front gable roof, asbestos siding and a poured-in-place concrete foundation. There is a window on the side that appears in-period of the house. Not contributing.                                                                                                                                                                                                                                                                                                                                                                         |
| 41. (CONT.) DESCRIPTION OF PRIMARY RESOURCE. EXPAND BOX AS NECESSARY, OR ADD CONTINUATION PAGES.                                                                                                                                                                                                                                                                                                                                                                                                                                                                                                                                                                               |
| This is a 2.5-story, 3-bay administration building in the Colonial Revival style built in 1923. The foundation is continuous brick. Exterior walls are original brick. The building has a medium hip roof clad in replacement asphalt shingles and four hip-roofed dormers. There is one offset right, brick chimney and one offset left, brick chimney. Windows are original wood, 1/1 double-hung sashes. There is a single-story, single-bay open porch characterized by a flat roof clad in asphalt shingles with square brick posts on brick wall stone piers.                                                                                                            |
| The left bay has a pair of 6/6 double hung windows on the 1st floor and a similar pair of windows on the second floor. The basement level of this story has a 3 lite window centered under the pair of windows on the 1st floor. The center bay has an arched wood front door with light and 2 sidelights and the second story has a smaller pair of 6/6 double hung windows. This bay has a brick and stone porch covering the front door on the 1st floor. The right bay is a mirror version of the left on all levels. All doors and windows are trimmed in cast stone and have cast stone lintels and sills. Previous house was on this location on the 1914 Sanborn maps. |
|                                                                                                                                                                                                                                                                                                                                                                                                                                                                                                                                                                                                                                                                                |
|                                                                                                                                                                                                                                                                                                                                                                                                                                                                                                                                                                                                                                                                                |
|                                                                                                                                                                                                                                                                                                                                                                                                                                                                                                                                                                                                                                                                                |