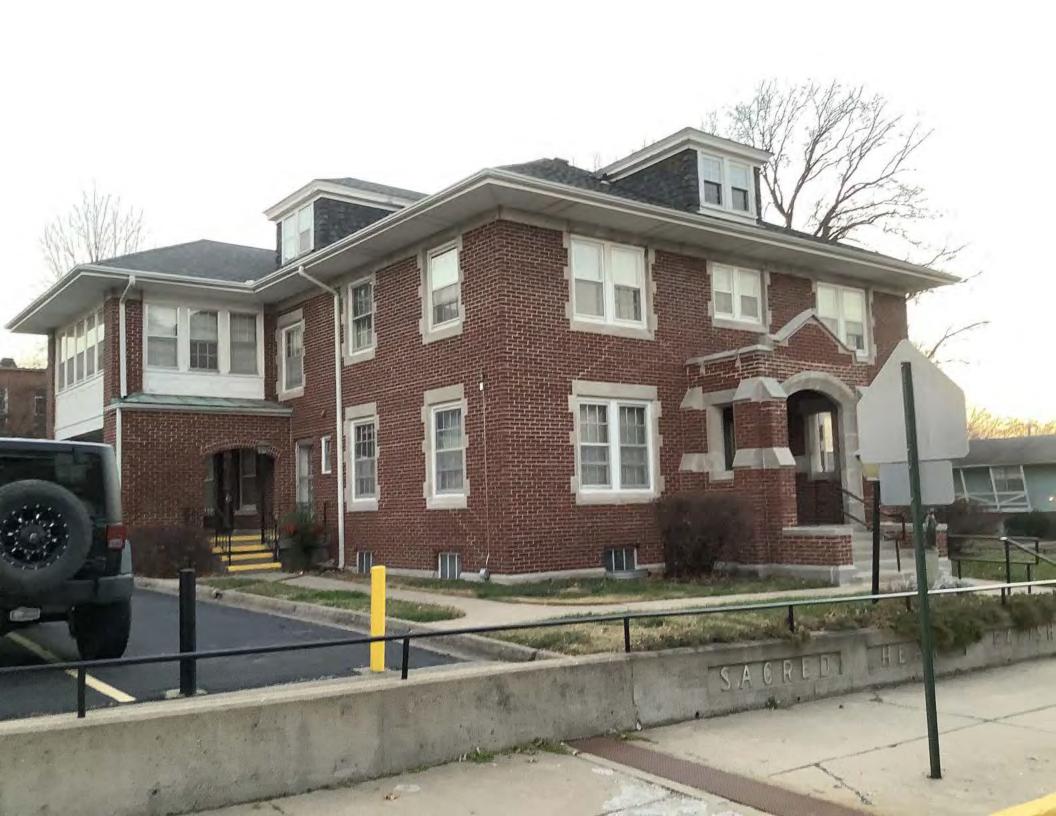

#### **PHOTOGRAPH**

PHOTOGRAPHER: Dana Gould DATE: 11/19/2020 DESCRIPTION:
Oblique facing NE

INSERT PHOTOGRAPH OF PRIMARY STRUCTURE ON PROPERTY.

Page 3 PE\_AS\_006-001 421 W 3rd St Sedalia

| ADDITIONAL INFORMATION                                                                                                                                                                                                                                                                                                                                                                                                                                                                                                                                                                                                                                                         |
|--------------------------------------------------------------------------------------------------------------------------------------------------------------------------------------------------------------------------------------------------------------------------------------------------------------------------------------------------------------------------------------------------------------------------------------------------------------------------------------------------------------------------------------------------------------------------------------------------------------------------------------------------------------------------------|
| 21. (CONT.) HISTORY AND SIGNIFICANCE. EXPAND BOX AS NECESSARY, OR ADD CONTINUATION PAGES.  Rectory is part of 304 S. Moniteau parcel - Sacred Heart Church.                                                                                                                                                                                                                                                                                                                                                                                                                                                                                                                    |
| 22. (CONT.) SOURCES OF INFORMATION. EXPAND BOX AS NECESSARY, OR ADD CONTINUATION PAGES.                                                                                                                                                                                                                                                                                                                                                                                                                                                                                                                                                                                        |
| City of Sedalia Water Department Records, 1914 Sanborn Map                                                                                                                                                                                                                                                                                                                                                                                                                                                                                                                                                                                                                     |
| 40. (CONT.) DESCRIPTION OF ENVIRONMENT AND OUTBUILDINGS. EXPAND BOX AS NECESSARY, OR ADD CONTINUATION PAGES.                                                                                                                                                                                                                                                                                                                                                                                                                                                                                                                                                                   |
| Suburban, sidewalk lined thoroughfare. Two-bay garage. The garage is constructed of dissimilar materials from the building. It has a front gable roof, asbestos siding and a poured-in-place concrete foundation. There is a window on the side that appears in-period of the house. Not contributing.                                                                                                                                                                                                                                                                                                                                                                         |
| 41. (CONT.) DESCRIPTION OF PRIMARY RESOURCE. EXPAND BOX AS NECESSARY, OR ADD CONTINUATION PAGES.                                                                                                                                                                                                                                                                                                                                                                                                                                                                                                                                                                               |
| This is a 2.5-story, 3-bay administration building in the Colonial Revival style built in 1923. The foundation is continuous brick. Exterior walls are original brick. The building has a medium hip roof clad in replacement asphalt shingles and four hip-roofed dormers. There is one offset right, brick chimney and one offset left, brick chimney. Windows are original wood, 1/1 double-hung sashes. There is a single-story, single-bay open porch characterized by a flat roof clad in asphalt shingles with square brick posts on brick wall stone piers.                                                                                                            |
| The left bay has a pair of 6/6 double hung windows on the 1st floor and a similar pair of windows on the second floor. The basement level of this story has a 3 lite window centered under the pair of windows on the 1st floor. The center bay has an arched wood front door with light and 2 sidelights and the second story has a smaller pair of 6/6 double hung windows. This bay has a brick and stone porch covering the front door on the 1st floor. The right bay is a mirror version of the left on all levels. All doors and windows are trimmed in cast stone and have cast stone lintels and sills. Previous house was on this location on the 1914 Sanborn maps. |
|                                                                                                                                                                                                                                                                                                                                                                                                                                                                                                                                                                                                                                                                                |
|                                                                                                                                                                                                                                                                                                                                                                                                                                                                                                                                                                                                                                                                                |
|                                                                                                                                                                                                                                                                                                                                                                                                                                                                                                                                                                                                                                                                                |