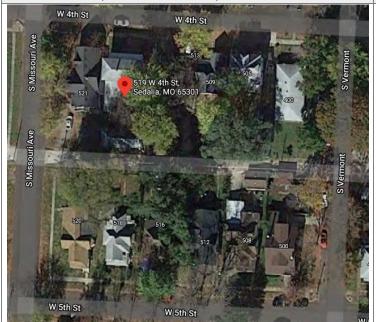

| LLY)                            |                                                              |                                                     |
| ☐ ELIGIBLE (DISTRICT) ☐ NOT I                       |             |                                         |                                 |                                                              |                                                     |
| NOT DETERMINED                                      |             |                                         |                                 |                                                              |                                                     |

# 4 4

#### **LOCATION MAP (include north arrow)**

#### SITE MAP/PLAN (include north arrow)



#### **PHOTOGRAPH**

PHOTOGRAPHER: Bev Rollings DATE: 02/11/2021 DESCRIPTION: Facing North



|             | Page 3     |
|-------------|------------|
| PE_AS_      | _006-060   |
| 519 W 4th 9 | St Sedalia |

| 21. (CONT.) HISTORY AND SIGNIFICANCE. EXPAND BOX AS NECESSARY, OR ADD CONTINUATION PAGES.                                   |
|-----------------------------------------------------------------------------------------------------------------------------|
|                                                                                                                             |
|                                                                                                                             |
|