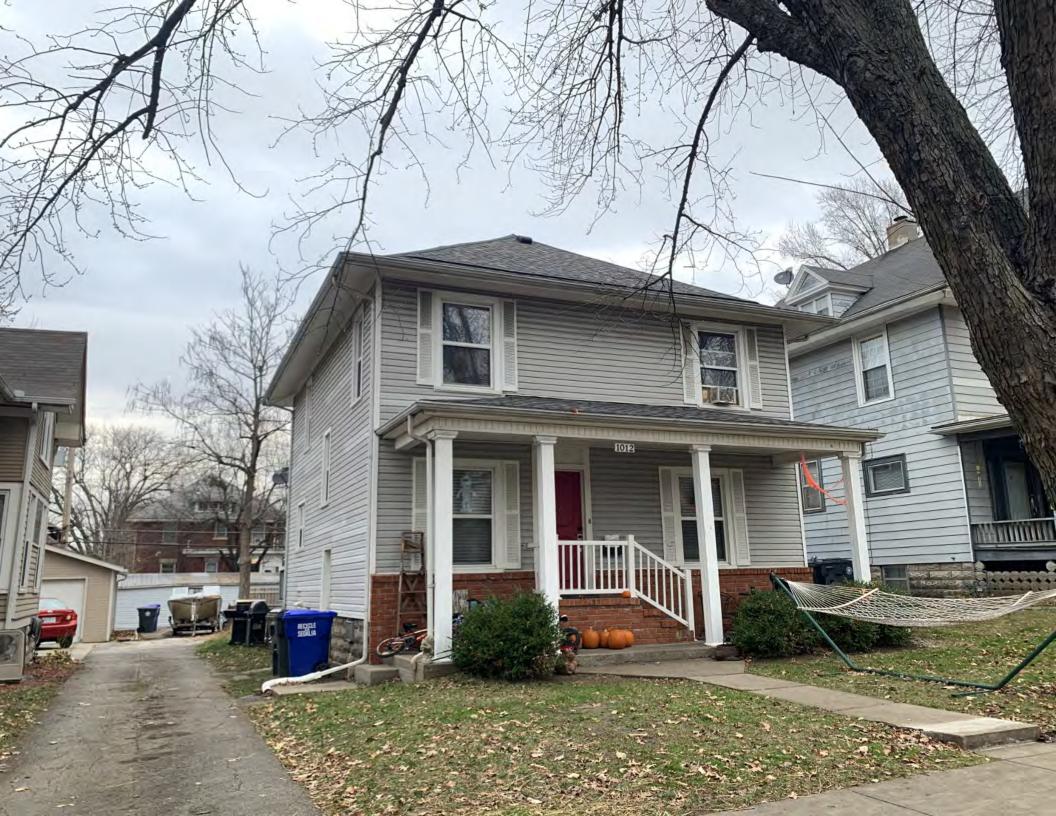

#### **PHOTOGRAPH**

PHOTOGRAPHER: Dana Gould DATE: 11/19/2020 DESCRIPTION:
Oblique facing NE

INSERT PHOTOGRAPH OF PRIMARY STRUCTURE ON PROPERTY.

Page 3 PE\_AS\_006-001 421 W 3rd St Sedalia

| ADDITIONAL INFORMATION                                                                                                                                                                                                                                                                                                                                                                                                                                                                                                                                                                                                                                                         |
|--------------------------------------------------------------------------------------------------------------------------------------------------------------------------------------------------------------------------------------------------------------------------------------------------------------------------------------------------------------------------------------------------------------------------------------------------------------------------------------------------------------------------------------------------------------------------------------------------------------------------------------------------------------------------------|
| 21. (CONT.) HISTORY AND SIGNIFICANCE. EXPAND BOX AS NECESSARY, OR ADD CONTINUATION PAGES.  Rectory is part of 304 S. Moniteau parcel - Sacred Heart Church.                                                                                                                                                                                                                                                                                                                                                                                                                                                                                                                    |
| 22. (CONT.) SOURCES OF INFORMATION. EXPAND BOX AS NECESSARY, OR ADD CONTINUATION PAGES.                                                                                                                                                                                                                                                                                                                                                                                                                                                                                                                                                                                        |
| City of Sedalia Water Department Records, 1914 Sanborn Map                                                                                                                                                                                                                                                                                                                                                                                                                                                                                                                                                                                                                     |
| 40. (CONT.) DESCRIPTION OF ENVIRONMENT AND OUTBUILDINGS. EXPAND BOX AS NECESSARY, OR ADD CONTINUATION PAGES.                                                                                                                                                                                                                                                                                                                                                                                                                                                                                                                                                                   |
| Suburban, sidewalk lined thoroughfare. Two-bay garage. The garage is constructed of dissimilar materials from the building. It has a front gable roof, asbestos siding and a poured-in-place concrete foundation. There is a window on the side that appears in-period of the house. Not contributing.                                                                                                                                                                                                                                                                                                                                                                         |
| 41. (CONT.) DESCRIPTION OF PRIMARY RESOURCE. EXPAND BOX AS NECESSARY, OR ADD CONTINUATION PAGES.                                                                                                                                                                                                                                                                                                                                                                                                                                                                                                                                                                               |
| This is a 2.5-story, 3-bay administration building in the Colonial Revival style built in 1923. The foundation is continuous brick. Exterior walls are original brick. The building has a medium hip roof clad in replacement asphalt shingles and four hip-roofed dormers. There is one offset right, brick chimney and one offset left, brick chimney. Windows are original wood, 1/1 double-hung sashes. There is a single-story, single-bay open porch characterized by a flat roof clad in asphalt shingles with square brick posts on brick wall stone piers.                                                                                                            |
| The left bay has a pair of 6/6 double hung windows on the 1st floor and a similar pair of windows on the second floor. The basement level of this story has a 3 lite window centered under the pair of windows on the 1st floor. The center bay has an arched wood front door with light and 2 sidelights and the second story has a smaller pair of 6/6 double hung windows. This bay has a brick and stone porch covering the front door on the 1st floor. The right bay is a mirror version of the left on all levels. All doors and windows are trimmed in cast stone and have cast stone lintels and sills. Previous house was on this location on the 1914 Sanborn maps. |
|                                                                                                                                                                                                                                                                                                                                                                                                                                                                                                                                                                                                                                                                                |
|                                                                                                                                                                                                                                                                                                                                                                                                                                                                                                                                                                                                                                                                                |
|                                                                                                                                                                                                                                                                                                                                                                                                                                                                                                                                                                                                                                                                                |

Oblique facing NW

Photo - Out Building

Photo - Out Building

Page 1 PE\_AS\_006-002 505 W 3rd St Sedalia

| 1. SURVEY NO.                                       |              | 2. SURVEY NAME:                |                                          |                                                     |
|-----------------------------------------------------|--------------|--------------------------------|------------------------------------------|-----------------------------------------------------|
| PE_AS_006-002                                       |              | Victorian Towers Survey        |                                          |                                                     |
| 3. COUNTY:                                          |              | 4. ADDRESS (STREET NO.)        | STREET (NAME)                            |                                                     |
| Pettis                                              |              | 505                            | W 3rd St                                 |                                                     |
| 5. CITY:                                            | VICINITY     | 6. LAT / LONG                  |                                          | 7. TOWNSHIP / RANGE / SECTION                       |
| Sedalia                                             |              | 38.708669700 / -93.23293050    | 0                                        | 1 1                                                 |
| 8.HISTORIC NAME (IF KNOWN):                         |              |                                | 9. PRESENT/OTHER NAME (IF K              | NOWN):                                              |
| 10. OWNERSHIP:                                      |              | 11A. HISTORIC USE (IF KNOWN):  |                                          | 11B. CURRENT USE:                                   |
| Private                                             |              | Domestic : Single Dwellin      | g                                        | Domestic : Single Dwelling                          |
| HISTORICAL INFORMATION                              |              |                                |                                          |                                                     |
| 12. CONSTRUCTION DATE:                              |              | 15. ARCHITECT:                 |                                          | 18. PREVIOUSLY SURVEYED?                            |
| circa 1955                                          |              |                                |                                          | CITE SURVEY NAME IN BOX 22 CONT. (PAGE 3)           |
| 13. SIGNIFICANT DATE/PERIOD:                        |              | 16. BUILDER/CONTRACTOR:        |                                          | 19. ON NATIONAL REGISTER?                           |
| 1880-1940                                           |              |                                |                                          | ☐INDIVIDUAL ☐DISTRICT                               |
|                                                     |              |                                |                                          | CITE NOMINATION NAME IN BOX 22 CONT. (PAGE 3)       |
| 14. AREA(S) OF SIGNIFICANCE:                        |              | 17. ORIGINAL OR SIGNIFICANT OV | /NER:                                    | 20. NATIONAL REGISTER ELIGIBLE?                     |
| C: Design/Construction                              |              |                                |                                          | ☐ INDIVIDUALLY ELIGIBLE                             |
|                                                     |              |                                |                                          | ☐ DISTRICT POTENTIAL (☐ C☐ NC)                      |
|                                                     |              |                                |                                          | ✓ NOT ELIGIBLE  NOT DETERMINED                      |
| 21. HISTORY AND SIGNIFICANCE ON CONTINUAT           | ION PAGE.    |                                | 22. SOURCES OF INFORMATION               | ON CONTINUATION PAGE. 🗹                             |
| ARCHITECTURAL INFORMAT                              | ION          |                                |                                          |                                                     |
| 23. CATEGORY OF PROPERTY:                           |              | 30: ROOF MATERIAL:             |                                          | 7.WINDOWS:                                          |
| <b>❷</b> BUILDING(S) □ SITE                         |              | asphalt shingles (replace      | ment)                                    | ✓ HISTORIC □ REPLACEMENT                            |
| ☐STRUCTURE ☐OBJECT                                  |              |                                |                                          | PANE ARRANGEMENT:<br>2/2 double-hung sashes         |
|                                                     |              |                                |                                          |                                                     |
| 24. VERNACULAR OR PROPERTY TYPE:                    |              | 31. CHIMNEY PLACEMENT:         |                                          | 38. ACREAGE (RURAL):  VISIBLE FROM PUBLIC ROAD?   ✓ |
|                                                     |              | offset left                    |                                          | VISIBLE FROM PUBLIC ROAD?                           |
| 25. ARCHITECTURAL STYLE:                            |              | 32. STRUCTURAL SYSTEM:         |                                          | 39. CHANGES (DESCRIBE IN BOX 41 CONT.):             |
| Modern Movement                                     |              | frame                          |                                          | ADDITIONS DATE(S):                                  |
| 26. PLAN SHAPE:                                     |              | 33. EXTERIOR WALL CLADDING:    |                                          | ALTERED DATE(S):                                    |
| rectangular                                         |              | vinyl siding                   |                                          | MOVED DATE(S):  ENDANGERED BY:                      |
| 27. NO. OF STORIES:                                 |              | 34. FOUNDATION MATERIAL:       |                                          | ENDANGERED DT.                                      |
| 1                                                   |              | poured concrete                |                                          |                                                     |
|                                                     |              | ·                              |                                          |                                                     |
| 28. NO. OF BAYS (1ST FLOOR):                        |              | 35. BASEMENT TYPE:             |                                          | 40. NO. OF OUTBUILDINGS (DESCRIBE IN BOX 40 CONT.): |
| 3                                                   |              | full                           |                                          |                                                     |
| 29. ROOF TYPE:                                      |              | 36. FRONT PORCH TYPE/PLACEM    | ENT:                                     | 41. FURTHER DESCRIPTION OF BUILDING FEATURES        |
| Low hip                                             |              | platform/stoop                 |                                          | AND ASSOCIATED RESOURCES ON CONTINUATION PAGE.      |
| 071170                                              |              |                                |                                          |                                                     |
| OTHER                                               |              |                                |                                          |                                                     |
| 42. CURRENT OWNER/ADDRESS:                          |              | 43. FORM PREPARED BY (NAME A   | and org.):<br>s, LLC + SFS Architecture. | 44. SURVEY DATE:                                    |
|                                                     |              | Inc.                           | s, LLC + SI S Alcilitecture              | November 2020                                       |
|                                                     |              |                                |                                          | 45. DATE OF REVISIONS:                              |
|                                                     |              |                                |                                          | 06/22/2021                                          |
| FOR SHPO USE                                        |              | I                              |                                          |                                                     |
| DATE ENTERED IN INVENTORY:                          |              | LEVEL OF SURVEY                |                                          | ADDITIONAL RESEARCH NEEDED?                         |
|                                                     |              | RECONNAISSANCE                 | INTENSIVE                                | YES NO                                              |
| NATIONAL DECISTS STATUS                             |              |                                |                                          |                                                     |
| NATIONAL REGISTER STATUS:  LISTED IN LISTED DISTRIC | г            |                                | OTHER:                                   |                                                     |
| NAME:                                               | •            |                                |                                          |                                                     |
|                                                     | BLE (INDIVIE | DUALLY)                        |                                          |                                                     |
| □ ELIGIBLE (DISTRICT) □ NOT E                       |              | <del>-</del> · /               |                                          |                                                     |
| □ NOT DETERMINED                                    |              |                                |                                          |                                                     |