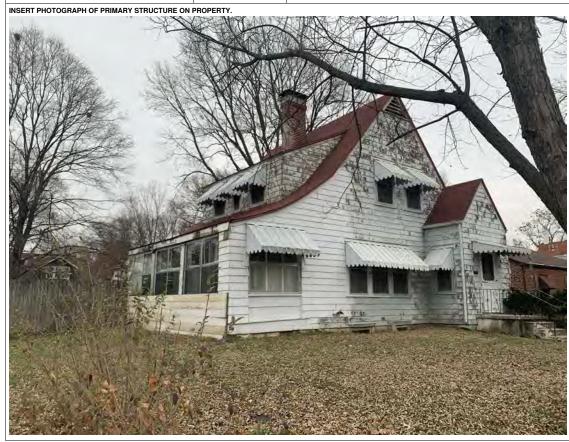

#### **PHOTOGRAPH**

PHOTOGRAPHER: Dana Gould DATE: 11/19/2020 DESCRIPTION:
Oblique facing NE

INSERT PHOTOGRAPH OF PRIMARY STRUCTURE ON PROPERTY.

Page 3 PE\_AS\_006-001 421 W 3rd St Sedalia

| ADDITIONAL INFORMATION                                                                                                                                                                                                                                                                                                                                                                                                                                                                                                                                                                                                                                                         |
|--------------------------------------------------------------------------------------------------------------------------------------------------------------------------------------------------------------------------------------------------------------------------------------------------------------------------------------------------------------------------------------------------------------------------------------------------------------------------------------------------------------------------------------------------------------------------------------------------------------------------------------------------------------------------------|
| 21. (CONT.) HISTORY AND SIGNIFICANCE. EXPAND BOX AS NECESSARY, OR ADD CONTINUATION PAGES.  Rectory is part of 304 S. Moniteau parcel - Sacred Heart Church.                                                                                                                                                                                                                                                                                                                                                                                                                                                                                                                    |
| 22. (CONT.) SOURCES OF INFORMATION. EXPAND BOX AS NECESSARY, OR ADD CONTINUATION PAGES.                                                                                                                                                                                                                                                                                                                                                                                                                                                                                                                                                                                        |
| City of Sedalia Water Department Records, 1914 Sanborn Map                                                                                                                                                                                                                                                                                                                                                                                                                                                                                                                                                                                                                     |
| 40. (CONT.) DESCRIPTION OF ENVIRONMENT AND OUTBUILDINGS. EXPAND BOX AS NECESSARY, OR ADD CONTINUATION PAGES.                                                                                                                                                                                                                                                                                                                                                                                                                                                                                                                                                                   |
| Suburban, sidewalk lined thoroughfare. Two-bay garage. The garage is constructed of dissimilar materials from the building. It has a front gable roof, asbestos siding and a poured-in-place concrete foundation. There is a window on the side that appears in-period of the house. Not contributing.                                                                                                                                                                                                                                                                                                                                                                         |
| 41. (CONT.) DESCRIPTION OF PRIMARY RESOURCE. EXPAND BOX AS NECESSARY, OR ADD CONTINUATION PAGES.                                                                                                                                                                                                                                                                                                                                                                                                                                                                                                                                                                               |
| This is a 2.5-story, 3-bay administration building in the Colonial Revival style built in 1923. The foundation is continuous brick. Exterior walls are original brick. The building has a medium hip roof clad in replacement asphalt shingles and four hip-roofed dormers. There is one offset right, brick chimney and one offset left, brick chimney. Windows are original wood, 1/1 double-hung sashes. There is a single-story, single-bay open porch characterized by a flat roof clad in asphalt shingles with square brick posts on brick wall stone piers.                                                                                                            |
| The left bay has a pair of 6/6 double hung windows on the 1st floor and a similar pair of windows on the second floor. The basement level of this story has a 3 lite window centered under the pair of windows on the 1st floor. The center bay has an arched wood front door with light and 2 sidelights and the second story has a smaller pair of 6/6 double hung windows. This bay has a brick and stone porch covering the front door on the 1st floor. The right bay is a mirror version of the left on all levels. All doors and windows are trimmed in cast stone and have cast stone lintels and sills. Previous house was on this location on the 1914 Sanborn maps. |
|                                                                                                                                                                                                                                                                                                                                                                                                                                                                                                                                                                                                                                                                                |
|                                                                                                                                                                                                                                                                                                                                                                                                                                                                                                                                                                                                                                                                                |
|                                                                                                                                                                                                                                                                                                                                                                                                                                                                                                                                                                                                                                                                                |