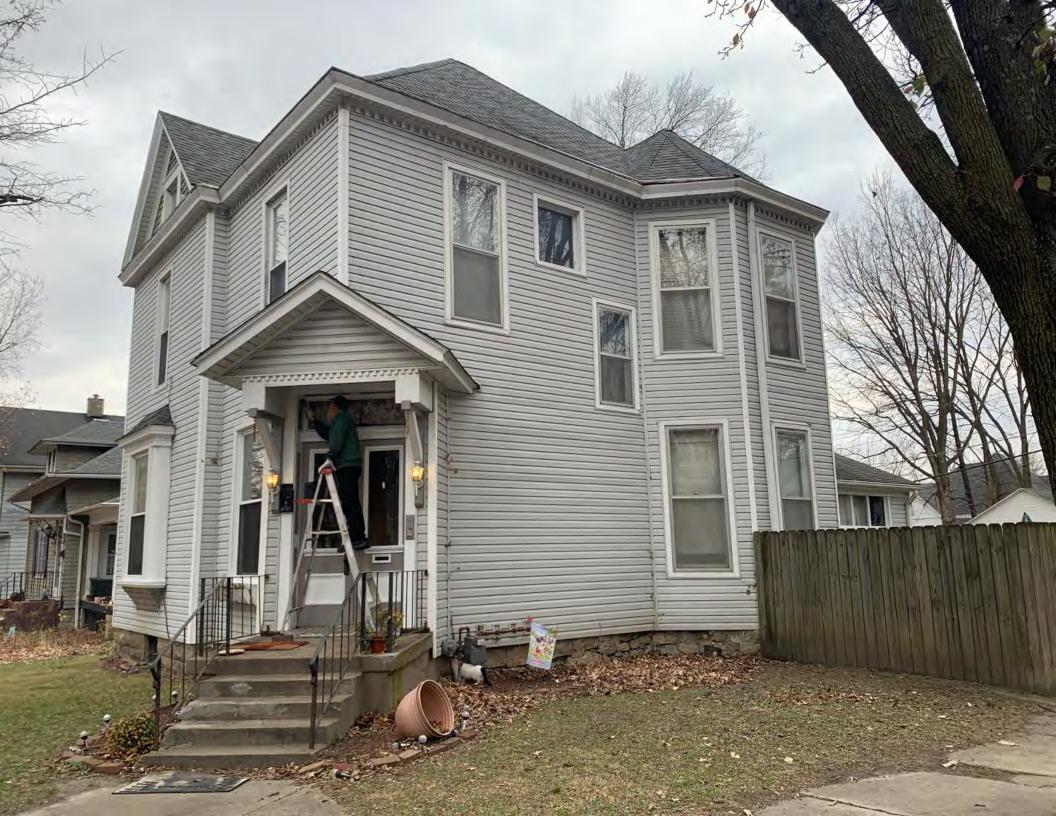

#### **PHOTOGRAPH**

PHOTOGRAPHER: Dana Gould DATE: 11/19/2020 DESCRIPTION:
Oblique facing NE

INSERT PHOTOGRAPH OF PRIMARY STRUCTURE ON PROPERTY.

Page 3 PE\_AS\_006-001 421 W 3rd St Sedalia

| ADDITIONAL INFORMATION                                                                                                                                                                                                                                                                                                                                                                                                                                                                                                                                                                                                                                                         |
|--------------------------------------------------------------------------------------------------------------------------------------------------------------------------------------------------------------------------------------------------------------------------------------------------------------------------------------------------------------------------------------------------------------------------------------------------------------------------------------------------------------------------------------------------------------------------------------------------------------------------------------------------------------------------------|
| 21. (CONT.) HISTORY AND SIGNIFICANCE. EXPAND BOX AS NECESSARY, OR ADD CONTINUATION PAGES.  Rectory is part of 304 S. Moniteau parcel - Sacred Heart Church.                                                                                                                                                                                                                                                                                                                                                                                                                                                                                                                    |
| 22. (CONT.) SOURCES OF INFORMATION. EXPAND BOX AS NECESSARY, OR ADD CONTINUATION PAGES.                                                                                                                                                                                                                                                                                                                                                                                                                                                                                                                                                                                        |
| City of Sedalia Water Department Records, 1914 Sanborn Map                                                                                                                                                                                                                                                                                                                                                                                                                                                                                                                                                                                                                     |
| 40. (CONT.) DESCRIPTION OF ENVIRONMENT AND OUTBUILDINGS. EXPAND BOX AS NECESSARY, OR ADD CONTINUATION PAGES.                                                                                                                                                                                                                                                                                                                                                                                                                                                                                                                                                                   |
| Suburban, sidewalk lined thoroughfare. Two-bay garage. The garage is constructed of dissimilar materials from the building. It has a front gable roof, asbestos siding and a poured-in-place concrete foundation. There is a window on the side that appears in-period of the house. Not contributing.                                                                                                                                                                                                                                                                                                                                                                         |
| 41. (CONT.) DESCRIPTION OF PRIMARY RESOURCE. EXPAND BOX AS NECESSARY, OR ADD CONTINUATION PAGES.                                                                                                                                                                                                                                                                                                                                                                                                                                                                                                                                                                               |
| This is a 2.5-story, 3-bay administration building in the Colonial Revival style built in 1923. The foundation is continuous brick. Exterior walls are original brick. The building has a medium hip roof clad in replacement asphalt shingles and four hip-roofed dormers. There is one offset right, brick chimney and one offset left, brick chimney. Windows are original wood, 1/1 double-hung sashes. There is a single-story, single-bay open porch characterized by a flat roof clad in asphalt shingles with square brick posts on brick wall stone piers.                                                                                                            |
| The left bay has a pair of 6/6 double hung windows on the 1st floor and a similar pair of windows on the second floor. The basement level of this story has a 3 lite window centered under the pair of windows on the 1st floor. The center bay has an arched wood front door with light and 2 sidelights and the second story has a smaller pair of 6/6 double hung windows. This bay has a brick and stone porch covering the front door on the 1st floor. The right bay is a mirror version of the left on all levels. All doors and windows are trimmed in cast stone and have cast stone lintels and sills. Previous house was on this location on the 1914 Sanborn maps. |
|                                                                                                                                                                                                                                                                                                                                                                                                                                                                                                                                                                                                                                                                                |
|                                                                                                                                                                                                                                                                                                                                                                                                                                                                                                                                                                                                                                                                                |
|                                                                                                                                                                                                                                                                                                                                                                                                                                                                                                                                                                                                                                                                                |