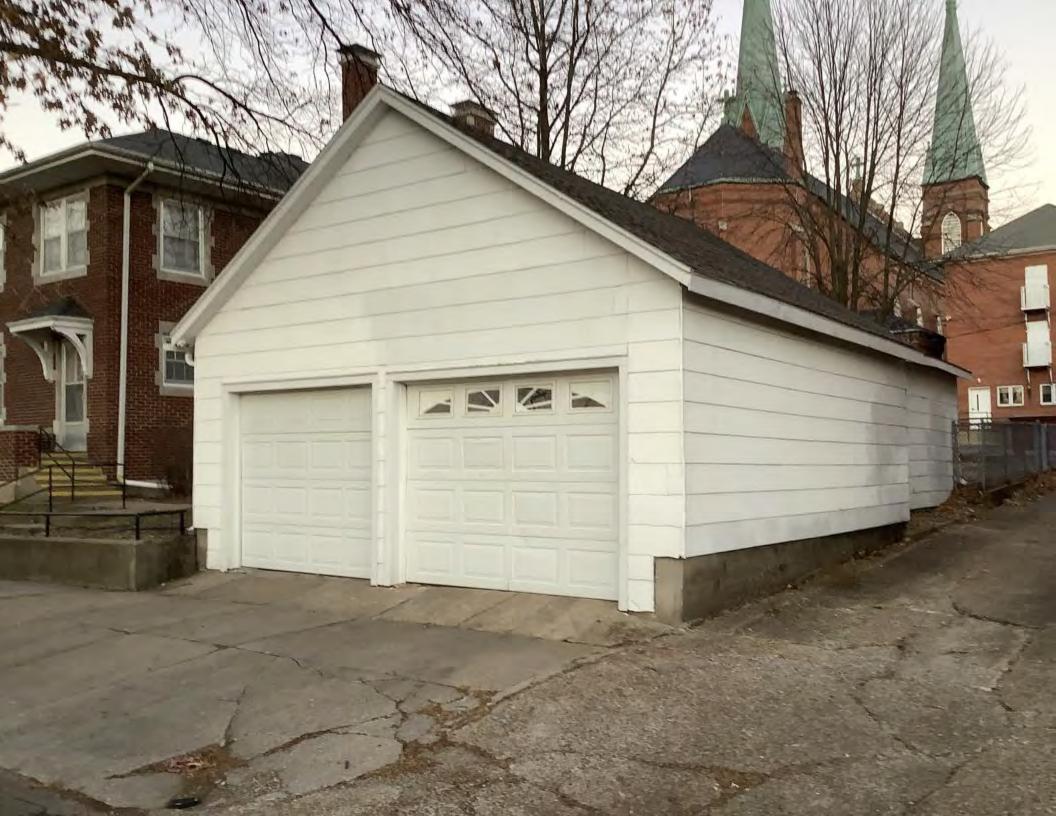

Oblique facing NW

Photo - Out Building

Photo - Out Building

Page 1 PE\_AS\_006-002 505 W 3rd St Sedalia

| 1. SURVEY NO.                                       |              | 2. SURVEY NAME:                |                                          |                                                     |
|-----------------------------------------------------|--------------|--------------------------------|------------------------------------------|-----------------------------------------------------|
| PE_AS_006-002                                       |              | Victorian Towers Survey        |                                          |                                                     |
| 3. COUNTY:                                          |              | 4. ADDRESS (STREET NO.)        | STREET (NAME)                            |                                                     |
| Pettis                                              |              | 505                            | W 3rd St                                 |                                                     |
| 5. CITY:                                            | VICINITY     | 6. LAT / LONG                  |                                          | 7. TOWNSHIP / RANGE / SECTION                       |
| Sedalia                                             |              | 38.708669700 / -93.23293050    | 0                                        | 1 1                                                 |
| 8.HISTORIC NAME (IF KNOWN):                         |              |                                | 9. PRESENT/OTHER NAME (IF K              | NOWN):                                              |
| 10. OWNERSHIP:                                      |              | 11A. HISTORIC USE (IF KNOWN):  |                                          | 11B. CURRENT USE:                                   |
| Private                                             |              | Domestic : Single Dwellin      | g                                        | Domestic : Single Dwelling                          |
| HISTORICAL INFORMATION                              |              |                                |                                          |                                                     |
| 12. CONSTRUCTION DATE:                              |              | 15. ARCHITECT:                 |                                          | 18. PREVIOUSLY SURVEYED?                            |
| circa 1955                                          |              |                                |                                          | CITE SURVEY NAME IN BOX 22 CONT. (PAGE 3)           |
| 13. SIGNIFICANT DATE/PERIOD:                        |              | 16. BUILDER/CONTRACTOR:        |                                          | 19. ON NATIONAL REGISTER?                           |
| 1880-1940                                           |              |                                |                                          | ☐INDIVIDUAL ☐DISTRICT                               |
|                                                     |              |                                |                                          | CITE NOMINATION NAME IN BOX 22 CONT. (PAGE 3)       |
| 14. AREA(S) OF SIGNIFICANCE:                        |              | 17. ORIGINAL OR SIGNIFICANT OV | /NER:                                    | 20. NATIONAL REGISTER ELIGIBLE?                     |
| C: Design/Construction                              |              |                                |                                          | ☐ INDIVIDUALLY ELIGIBLE                             |
|                                                     |              |                                |                                          | ☐ DISTRICT POTENTIAL (☐ C☐ NC)                      |
|                                                     |              |                                |                                          | ✓ NOT ELIGIBLE  NOT DETERMINED                      |
| 21. HISTORY AND SIGNIFICANCE ON CONTINUAT           | ION PAGE.    |                                | 22. SOURCES OF INFORMATION               | ON CONTINUATION PAGE. 🗹                             |
| ARCHITECTURAL INFORMAT                              | ION          |                                |                                          |                                                     |
| 23. CATEGORY OF PROPERTY:                           |              | 30: ROOF MATERIAL:             |                                          | 7.WINDOWS:                                          |
| <b>❷</b> BUILDING(S) □ SITE                         |              | asphalt shingles (replace      | ment)                                    | ✓ HISTORIC □ REPLACEMENT                            |
| ☐STRUCTURE ☐OBJECT                                  |              |                                |                                          | PANE ARRANGEMENT:<br>2/2 double-hung sashes         |
|                                                     |              |                                |                                          |                                                     |
| 24. VERNACULAR OR PROPERTY TYPE:                    |              | 31. CHIMNEY PLACEMENT:         |                                          | 38. ACREAGE (RURAL):  VISIBLE FROM PUBLIC ROAD?   ✓ |
|                                                     |              | offset left                    |                                          | VISIBLE FROM PUBLIC ROAD?                           |
| 25. ARCHITECTURAL STYLE:                            |              | 32. STRUCTURAL SYSTEM:         |                                          | 39. CHANGES (DESCRIBE IN BOX 41 CONT.):             |
| Modern Movement                                     |              | frame                          |                                          | ADDITIONS DATE(S):                                  |
| 26. PLAN SHAPE:                                     |              | 33. EXTERIOR WALL CLADDING:    |                                          | ALTERED DATE(S):                                    |
| rectangular                                         |              | vinyl siding                   |                                          | MOVED DATE(S):  ENDANGERED BY:                      |
| 27. NO. OF STORIES:                                 |              | 34. FOUNDATION MATERIAL:       |                                          | ENDANGERED DT.                                      |
| 1                                                   |              | poured concrete                |                                          |                                                     |
|                                                     |              | ·                              |                                          |                                                     |
| 28. NO. OF BAYS (1ST FLOOR):                        |              | 35. BASEMENT TYPE:             |                                          | 40. NO. OF OUTBUILDINGS (DESCRIBE IN BOX 40 CONT.): |
| 3                                                   |              | full                           |                                          |                                                     |
| 29. ROOF TYPE:                                      |              | 36. FRONT PORCH TYPE/PLACEM    | ENT:                                     | 41. FURTHER DESCRIPTION OF BUILDING FEATURES        |
| Low hip                                             |              | platform/stoop                 |                                          | AND ASSOCIATED RESOURCES ON CONTINUATION PAGE.      |
| 071170                                              |              |                                |                                          |                                                     |
| OTHER                                               |              |                                |                                          |                                                     |
| 42. CURRENT OWNER/ADDRESS:                          |              | 43. FORM PREPARED BY (NAME A   | and org.):<br>s, LLC + SFS Architecture. | 44. SURVEY DATE:                                    |
|                                                     |              | Inc.                           | s, LLC + SI S Alcilitecture              | November 2020                                       |
|                                                     |              |                                |                                          | 45. DATE OF REVISIONS:                              |
|                                                     |              |                                |                                          | 06/22/2021                                          |
| FOR SHPO USE                                        |              | I                              |                                          |                                                     |
| DATE ENTERED IN INVENTORY:                          |              | LEVEL OF SURVEY                |                                          | ADDITIONAL RESEARCH NEEDED?                         |
|                                                     |              | RECONNAISSANCE                 | INTENSIVE                                | YES NO                                              |
| NATIONAL DECISTS STATUS                             |              |                                |                                          |                                                     |
| NATIONAL REGISTER STATUS:  LISTED IN LISTED DISTRIC | г            |                                | OTHER:                                   |                                                     |
| NAME:                                               | •            |                                |                                          |                                                     |
|                                                     | BLE (INDIVIE | DUALLY)                        |                                          |                                                     |
| □ ELIGIBLE (DISTRICT) □ NOT E                       |              | <del>-</del> · /               |                                          |                                                     |
| □ NOT DETERMINED                                    |              |                                |                                          |                                                     |