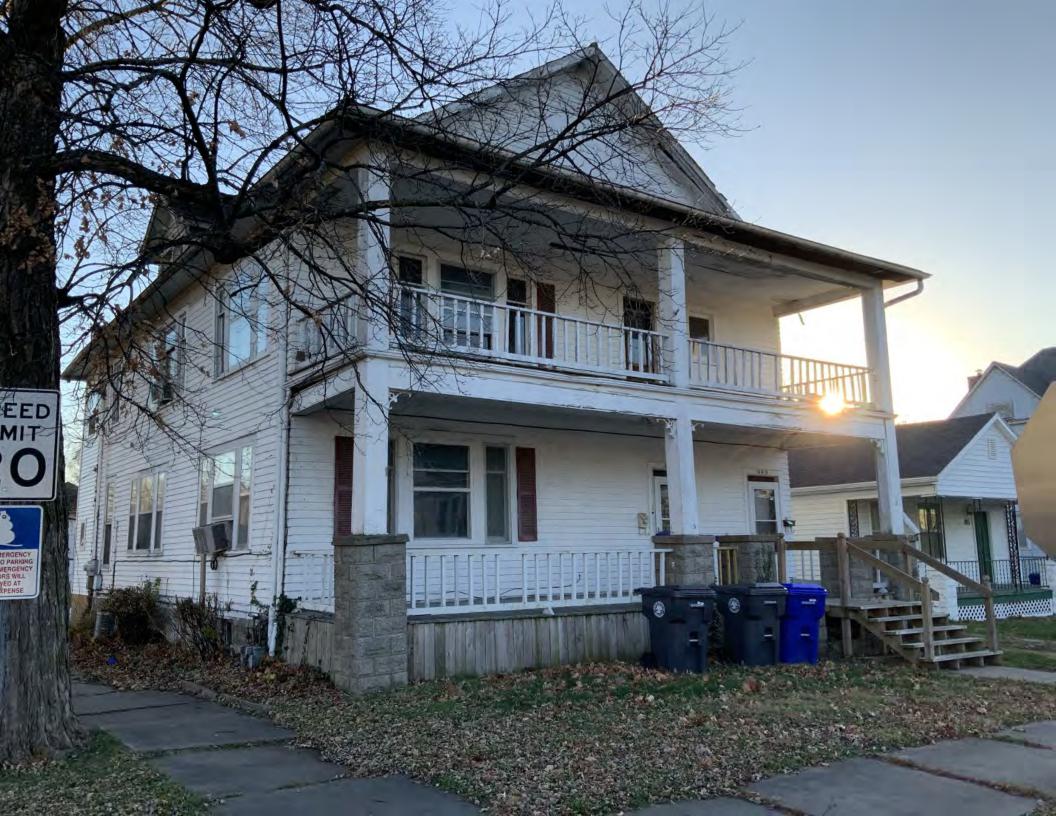

#### **PHOTOGRAPH**

PHOTOGRAPHER: Dana Gould DATE: 11/19/2020 DESCRIPTION:
Oblique facing NE

INSERT PHOTOGRAPH OF PRIMARY STRUCTURE ON PROPERTY.

Page 3 PE\_AS\_006-001 421 W 3rd St Sedalia

| ADDITIONAL INFORMATION                                                                                                                                                                                                                                                                                                                                                                                                                                                                                                                                                                                                                                                         |
|--------------------------------------------------------------------------------------------------------------------------------------------------------------------------------------------------------------------------------------------------------------------------------------------------------------------------------------------------------------------------------------------------------------------------------------------------------------------------------------------------------------------------------------------------------------------------------------------------------------------------------------------------------------------------------|
| 21. (CONT.) HISTORY AND SIGNIFICANCE. EXPAND BOX AS NECESSARY, OR ADD CONTINUATION PAGES.  Rectory is part of 304 S. Moniteau parcel - Sacred Heart Church.                                                                                                                                                                                                                                                                                                                                                                                                                                                                                                                    |
| 22. (CONT.) SOURCES OF INFORMATION. EXPAND BOX AS NECESSARY, OR ADD CONTINUATION PAGES.                                                                                                                                                                                                                                                                                                                                                                                                                                                                                                                                                                                        |
| City of Sedalia Water Department Records, 1914 Sanborn Map                                                                                                                                                                                                                                                                                                                                                                                                                                                                                                                                                                                                                     |
| 40. (CONT.) DESCRIPTION OF ENVIRONMENT AND OUTBUILDINGS. EXPAND BOX AS NECESSARY, OR ADD CONTINUATION PAGES.                                                                                                                                                                                                                                                                                                                                                                                                                                                                                                                                                                   |
| Suburban, sidewalk lined thoroughfare. Two-bay garage. The garage is constructed of dissimilar materials from the building. It has a front gable roof, asbestos siding and a poured-in-place concrete foundation. There is a window on the side that appears in-period of the house. Not contributing.                                                                                                                                                                                                                                                                                                                                                                         |
| 41. (CONT.) DESCRIPTION OF PRIMARY RESOURCE. EXPAND BOX AS NECESSARY, OR ADD CONTINUATION PAGES.                                                                                                                                                                                                                                                                                                                                                                                                                                                                                                                                                                               |
| This is a 2.5-story, 3-bay administration building in the Colonial Revival style built in 1923. The foundation is continuous brick. Exterior walls are original brick. The building has a medium hip roof clad in replacement asphalt shingles and four hip-roofed dormers. There is one offset right, brick chimney and one offset left, brick chimney. Windows are original wood, 1/1 double-hung sashes. There is a single-story, single-bay open porch characterized by a flat roof clad in asphalt shingles with square brick posts on brick wall stone piers.                                                                                                            |
| The left bay has a pair of 6/6 double hung windows on the 1st floor and a similar pair of windows on the second floor. The basement level of this story has a 3 lite window centered under the pair of windows on the 1st floor. The center bay has an arched wood front door with light and 2 sidelights and the second story has a smaller pair of 6/6 double hung windows. This bay has a brick and stone porch covering the front door on the 1st floor. The right bay is a mirror version of the left on all levels. All doors and windows are trimmed in cast stone and have cast stone lintels and sills. Previous house was on this location on the 1914 Sanborn maps. |
|                                                                                                                                                                                                                                                                                                                                                                                                                                                                                                                                                                                                                                                                                |
|                                                                                                                                                                                                                                                                                                                                                                                                                                                                                                                                                                                                                                                                                |
|                                                                                                                                                                                                                                                                                                                                                                                                                                                                                                                                                                                                                                                                                |