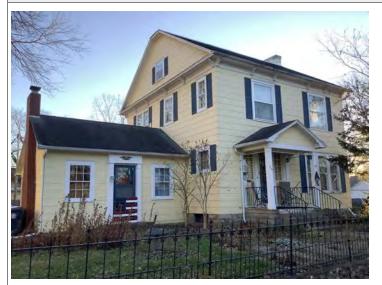

#### **PHOTOGRAPH**

PHOTOGRAPHER: Dana Gould DATE: 11/19/2020 DESCRIPTION:
Oblique facing NE

INSERT PHOTOGRAPH OF PRIMARY STRUCTURE ON PROPERTY.

Page 3 PE\_AS\_006-001 421 W 3rd St Sedalia

| ADDITIONAL INFORMATION                                                                                                                                                                                                                                                                                                                                                                                                                                                                                                                                                                                                                                                         |
|--------------------------------------------------------------------------------------------------------------------------------------------------------------------------------------------------------------------------------------------------------------------------------------------------------------------------------------------------------------------------------------------------------------------------------------------------------------------------------------------------------------------------------------------------------------------------------------------------------------------------------------------------------------------------------|
| 21. (CONT.) HISTORY AND SIGNIFICANCE. EXPAND BOX AS NECESSARY, OR ADD CONTINUATION PAGES.  Rectory is part of 304 S. Moniteau parcel - Sacred Heart Church.                                                                                                                                                                                                                                                                                                                                                                                                                                                                                                                    |
| 22. (CONT.) SOURCES OF INFORMATION. EXPAND BOX AS NECESSARY, OR ADD CONTINUATION PAGES.                                                                                                                                                                                                                                                                                                                                                                                                                                                                                                                                                                                        |
| City of Sedalia Water Department Records, 1914 Sanborn Map                                                                                                                                                                                                                                                                                                                                                                                                                                                                                                                                                                                                                     |
| 40. (CONT.) DESCRIPTION OF ENVIRONMENT AND OUTBUILDINGS. EXPAND BOX AS NECESSARY, OR ADD CONTINUATION PAGES.                                                                                                                                                                                                                                                                                                                                                                                                                                                                                                                                                                   |
| Suburban, sidewalk lined thoroughfare. Two-bay garage. The garage is constructed of dissimilar materials from the building. It has a front gable roof, asbestos siding and a poured-in-place concrete foundation. There is a window on the side that appears in-period of the house. Not contributing.                                                                                                                                                                                                                                                                                                                                                                         |
| 41. (CONT.) DESCRIPTION OF PRIMARY RESOURCE. EXPAND BOX AS NECESSARY, OR ADD CONTINUATION PAGES.                                                                                                                                                                                                                                                                                                                                                                                                                                                                                                                                                                               |
| This is a 2.5-story, 3-bay administration building in the Colonial Revival style built in 1923. The foundation is continuous brick. Exterior walls are original brick. The building has a medium hip roof clad in replacement asphalt shingles and four hip-roofed dormers. There is one offset right, brick chimney and one offset left, brick chimney. Windows are original wood, 1/1 double-hung sashes. There is a single-story, single-bay open porch characterized by a flat roof clad in asphalt shingles with square brick posts on brick wall stone piers.                                                                                                            |
| The left bay has a pair of 6/6 double hung windows on the 1st floor and a similar pair of windows on the second floor. The basement level of this story has a 3 lite window centered under the pair of windows on the 1st floor. The center bay has an arched wood front door with light and 2 sidelights and the second story has a smaller pair of 6/6 double hung windows. This bay has a brick and stone porch covering the front door on the 1st floor. The right bay is a mirror version of the left on all levels. All doors and windows are trimmed in cast stone and have cast stone lintels and sills. Previous house was on this location on the 1914 Sanborn maps. |
|                                                                                                                                                                                                                                                                                                                                                                                                                                                                                                                                                                                                                                                                                |
|                                                                                                                                                                                                                                                                                                                                                                                                                                                                                                                                                                                                                                                                                |
|                                                                                                                                                                                                                                                                                                                                                                                                                                                                                                                                                                                                                                                                                |