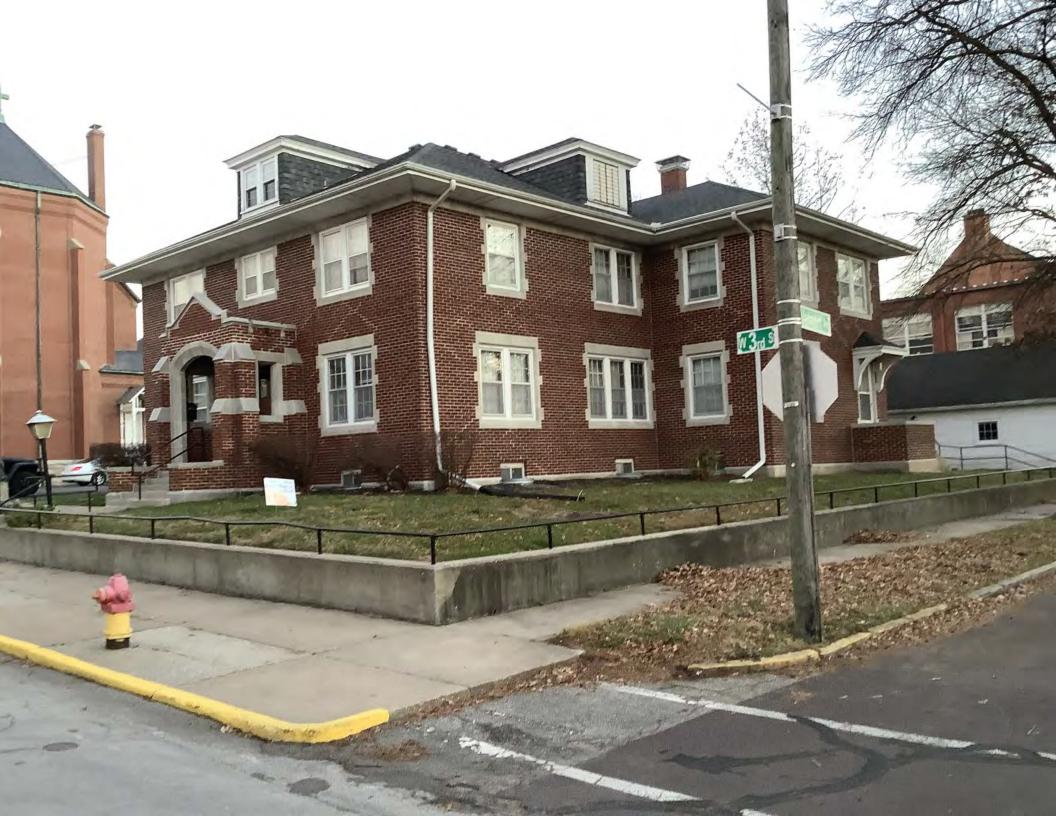

#### **PHOTOGRAPH**

PHOTOGRAPHER: Dana Gould DATE: 11/19/2020 DESCRIPTION:
Oblique facing NE

INSERT PHOTOGRAPH OF PRIMARY STRUCTURE ON PROPERTY.

Page 3 PE\_AS\_006-001 421 W 3rd St Sedalia

| ADDITIONAL INFORMATION                                                                                                                                                                                                                                                                                                                                                                                                                                                                                                                                                                                                                                                         |
|--------------------------------------------------------------------------------------------------------------------------------------------------------------------------------------------------------------------------------------------------------------------------------------------------------------------------------------------------------------------------------------------------------------------------------------------------------------------------------------------------------------------------------------------------------------------------------------------------------------------------------------------------------------------------------|
| 21. (CONT.) HISTORY AND SIGNIFICANCE. EXPAND BOX AS NECESSARY, OR ADD CONTINUATION PAGES.  Rectory is part of 304 S. Moniteau parcel - Sacred Heart Church.                                                                                                                                                                                                                                                                                                                                                                                                                                                                                                                    |
| 22. (CONT.) SOURCES OF INFORMATION. EXPAND BOX AS NECESSARY, OR ADD CONTINUATION PAGES.                                                                                                                                                                                                                                                                                                                                                                                                                                                                                                                                                                                        |
| City of Sedalia Water Department Records, 1914 Sanborn Map                                                                                                                                                                                                                                                                                                                                                                                                                                                                                                                                                                                                                     |
| 40. (CONT.) DESCRIPTION OF ENVIRONMENT AND OUTBUILDINGS. EXPAND BOX AS NECESSARY, OR ADD CONTINUATION PAGES.                                                                                                                                                                                                                                                                                                                                                                                                                                                                                                                                                                   |
| Suburban, sidewalk lined thoroughfare. Two-bay garage. The garage is constructed of dissimilar materials from the building. It has a front gable roof, asbestos siding and a poured-in-place concrete foundation. There is a window on the side that appears in-period of the house. Not contributing.                                                                                                                                                                                                                                                                                                                                                                         |
| 41. (CONT.) DESCRIPTION OF PRIMARY RESOURCE. EXPAND BOX AS NECESSARY, OR ADD CONTINUATION PAGES.                                                                                                                                                                                                                                                                                                                                                                                                                                                                                                                                                                               |
| This is a 2.5-story, 3-bay administration building in the Colonial Revival style built in 1923. The foundation is continuous brick. Exterior walls are original brick. The building has a medium hip roof clad in replacement asphalt shingles and four hip-roofed dormers. There is one offset right, brick chimney and one offset left, brick chimney. Windows are original wood, 1/1 double-hung sashes. There is a single-story, single-bay open porch characterized by a flat roof clad in asphalt shingles with square brick posts on brick wall stone piers.                                                                                                            |
| The left bay has a pair of 6/6 double hung windows on the 1st floor and a similar pair of windows on the second floor. The basement level of this story has a 3 lite window centered under the pair of windows on the 1st floor. The center bay has an arched wood front door with light and 2 sidelights and the second story has a smaller pair of 6/6 double hung windows. This bay has a brick and stone porch covering the front door on the 1st floor. The right bay is a mirror version of the left on all levels. All doors and windows are trimmed in cast stone and have cast stone lintels and sills. Previous house was on this location on the 1914 Sanborn maps. |
|                                                                                                                                                                                                                                                                                                                                                                                                                                                                                                                                                                                                                                                                                |
|                                                                                                                                                                                                                                                                                                                                                                                                                                                                                                                                                                                                                                                                                |
|                                                                                                                                                                                                                                                                                                                                                                                                                                                                                                                                                                                                                                                                                |