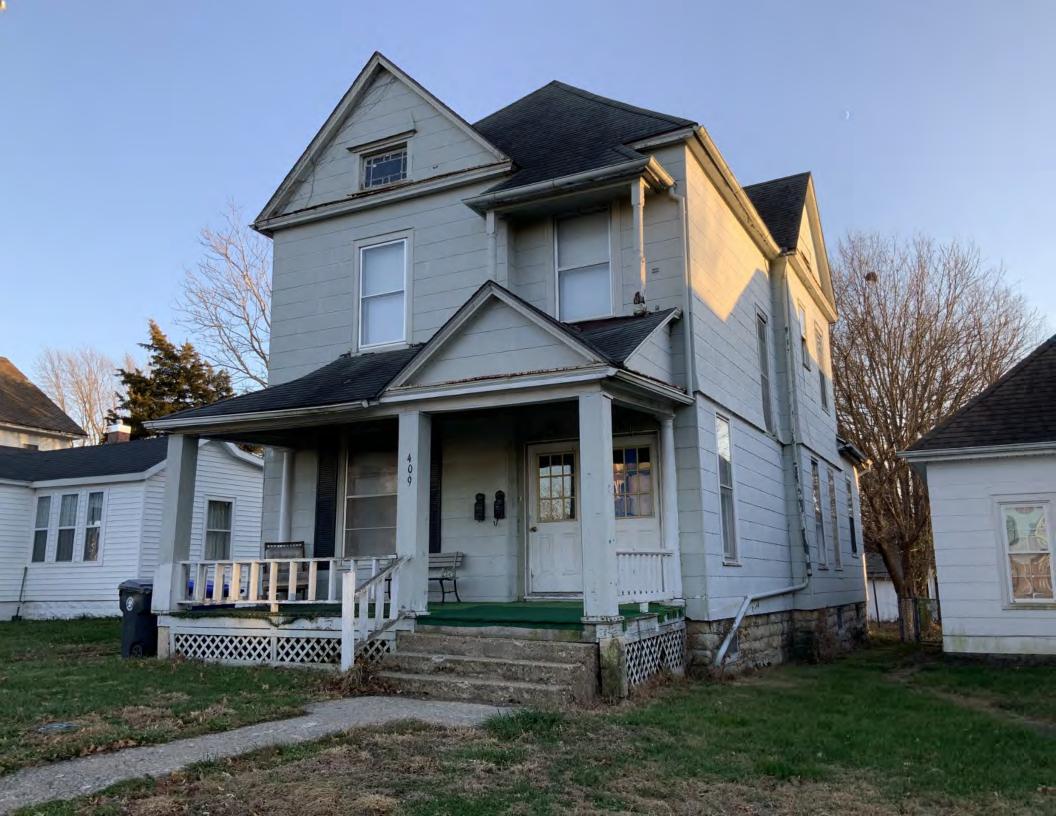

#### **PHOTOGRAPH**

PHOTOGRAPHER: Dana Gould DATE: 11/19/2020 DESCRIPTION:
Oblique facing NE

INSERT PHOTOGRAPH OF PRIMARY STRUCTURE ON PROPERTY.

Page 3 PE\_AS\_006-001 421 W 3rd St Sedalia

| ADDITIONAL INFORMATION                                                                                                                                                                                                                                                                                                                                                                                                                                                                                                                                                                                                                                                         |
|--------------------------------------------------------------------------------------------------------------------------------------------------------------------------------------------------------------------------------------------------------------------------------------------------------------------------------------------------------------------------------------------------------------------------------------------------------------------------------------------------------------------------------------------------------------------------------------------------------------------------------------------------------------------------------|
| 21. (CONT.) HISTORY AND SIGNIFICANCE. EXPAND BOX AS NECESSARY, OR ADD CONTINUATION PAGES.  Rectory is part of 304 S. Moniteau parcel - Sacred Heart Church.                                                                                                                                                                                                                                                                                                                                                                                                                                                                                                                    |
| 22. (CONT.) SOURCES OF INFORMATION. EXPAND BOX AS NECESSARY, OR ADD CONTINUATION PAGES.                                                                                                                                                                                                                                                                                                                                                                                                                                                                                                                                                                                        |
| City of Sedalia Water Department Records, 1914 Sanborn Map                                                                                                                                                                                                                                                                                                                                                                                                                                                                                                                                                                                                                     |
| 40. (CONT.) DESCRIPTION OF ENVIRONMENT AND OUTBUILDINGS. EXPAND BOX AS NECESSARY, OR ADD CONTINUATION PAGES.                                                                                                                                                                                                                                                                                                                                                                                                                                                                                                                                                                   |
| Suburban, sidewalk lined thoroughfare. Two-bay garage. The garage is constructed of dissimilar materials from the building. It has a front gable roof, asbestos siding and a poured-in-place concrete foundation. There is a window on the side that appears in-period of the house. Not contributing.                                                                                                                                                                                                                                                                                                                                                                         |
| 41. (CONT.) DESCRIPTION OF PRIMARY RESOURCE. EXPAND BOX AS NECESSARY, OR ADD CONTINUATION PAGES.                                                                                                                                                                                                                                                                                                                                                                                                                                                                                                                                                                               |
| This is a 2.5-story, 3-bay administration building in the Colonial Revival style built in 1923. The foundation is continuous brick. Exterior walls are original brick. The building has a medium hip roof clad in replacement asphalt shingles and four hip-roofed dormers. There is one offset right, brick chimney and one offset left, brick chimney. Windows are original wood, 1/1 double-hung sashes. There is a single-story, single-bay open porch characterized by a flat roof clad in asphalt shingles with square brick posts on brick wall stone piers.                                                                                                            |
| The left bay has a pair of 6/6 double hung windows on the 1st floor and a similar pair of windows on the second floor. The basement level of this story has a 3 lite window centered under the pair of windows on the 1st floor. The center bay has an arched wood front door with light and 2 sidelights and the second story has a smaller pair of 6/6 double hung windows. This bay has a brick and stone porch covering the front door on the 1st floor. The right bay is a mirror version of the left on all levels. All doors and windows are trimmed in cast stone and have cast stone lintels and sills. Previous house was on this location on the 1914 Sanborn maps. |
|                                                                                                                                                                                                                                                                                                                                                                                                                                                                                                                                                                                                                                                                                |
|                                                                                                                                                                                                                                                                                                                                                                                                                                                                                                                                                                                                                                                                                |
|                                                                                                                                                                                                                                                                                                                                                                                                                                                                                                                                                                                                                                                                                |