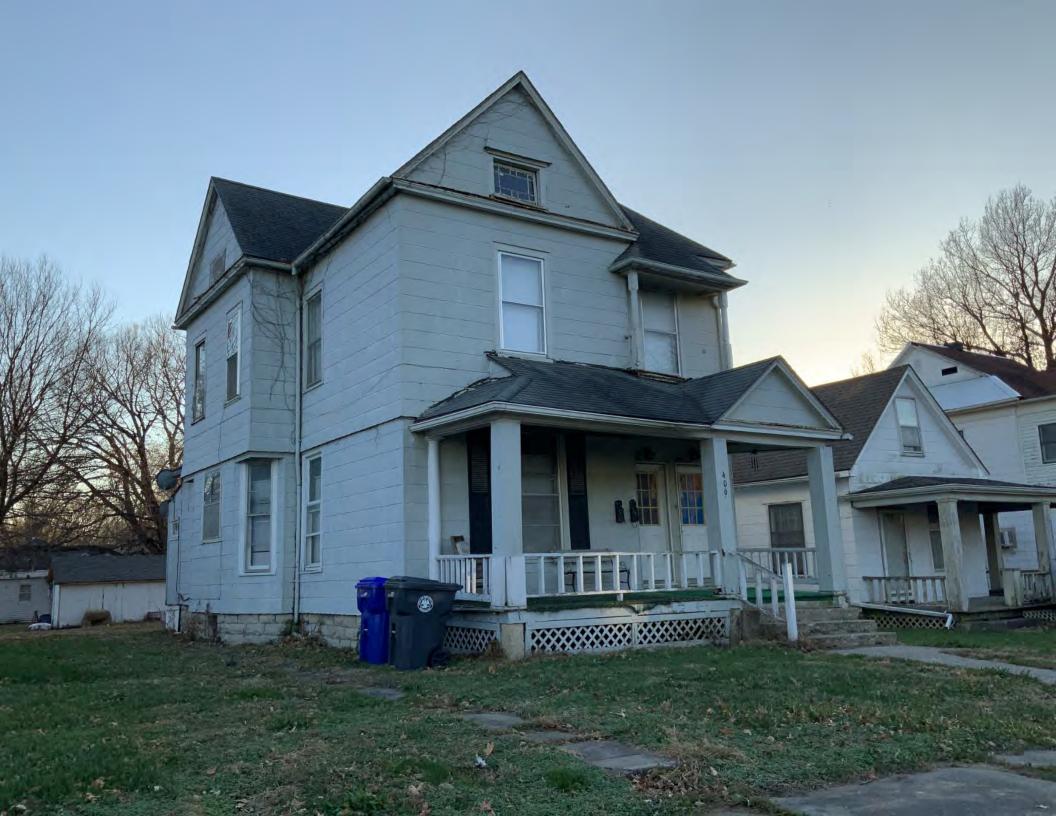

#### **PHOTOGRAPH**

PHOTOGRAPHER: Dana Gould DATE: 11/19/2020 DESCRIPTION:
Oblique facing NE

INSERT PHOTOGRAPH OF PRIMARY STRUCTURE ON PROPERTY.

Page 3 PE\_AS\_006-001 421 W 3rd St Sedalia

| ADDITIONAL INFORMATION                                                                                                                                                                                                                                                                                                                                                                                                                                                                                                                                                                                                                                                         |
|--------------------------------------------------------------------------------------------------------------------------------------------------------------------------------------------------------------------------------------------------------------------------------------------------------------------------------------------------------------------------------------------------------------------------------------------------------------------------------------------------------------------------------------------------------------------------------------------------------------------------------------------------------------------------------|
| 21. (CONT.) HISTORY AND SIGNIFICANCE. EXPAND BOX AS NECESSARY, OR ADD CONTINUATION PAGES.  Rectory is part of 304 S. Moniteau parcel - Sacred Heart Church.                                                                                                                                                                                                                                                                                                                                                                                                                                                                                                                    |
| 22. (CONT.) SOURCES OF INFORMATION. EXPAND BOX AS NECESSARY, OR ADD CONTINUATION PAGES.                                                                                                                                                                                                                                                                                                                                                                                                                                                                                                                                                                                        |
| City of Sedalia Water Department Records, 1914 Sanborn Map                                                                                                                                                                                                                                                                                                                                                                                                                                                                                                                                                                                                                     |
| 40. (CONT.) DESCRIPTION OF ENVIRONMENT AND OUTBUILDINGS. EXPAND BOX AS NECESSARY, OR ADD CONTINUATION PAGES.                                                                                                                                                                                                                                                                                                                                                                                                                                                                                                                                                                   |
| Suburban, sidewalk lined thoroughfare. Two-bay garage. The garage is constructed of dissimilar materials from the building. It has a front gable roof, asbestos siding and a poured-in-place concrete foundation. There is a window on the side that appears in-period of the house. Not contributing.                                                                                                                                                                                                                                                                                                                                                                         |
| 41. (CONT.) DESCRIPTION OF PRIMARY RESOURCE. EXPAND BOX AS NECESSARY, OR ADD CONTINUATION PAGES.                                                                                                                                                                                                                                                                                                                                                                                                                                                                                                                                                                               |
| This is a 2.5-story, 3-bay administration building in the Colonial Revival style built in 1923. The foundation is continuous brick. Exterior walls are original brick. The building has a medium hip roof clad in replacement asphalt shingles and four hip-roofed dormers. There is one offset right, brick chimney and one offset left, brick chimney. Windows are original wood, 1/1 double-hung sashes. There is a single-story, single-bay open porch characterized by a flat roof clad in asphalt shingles with square brick posts on brick wall stone piers.                                                                                                            |
| The left bay has a pair of 6/6 double hung windows on the 1st floor and a similar pair of windows on the second floor. The basement level of this story has a 3 lite window centered under the pair of windows on the 1st floor. The center bay has an arched wood front door with light and 2 sidelights and the second story has a smaller pair of 6/6 double hung windows. This bay has a brick and stone porch covering the front door on the 1st floor. The right bay is a mirror version of the left on all levels. All doors and windows are trimmed in cast stone and have cast stone lintels and sills. Previous house was on this location on the 1914 Sanborn maps. |
|                                                                                                                                                                                                                                                                                                                                                                                                                                                                                                                                                                                                                                                                                |
|                                                                                                                                                                                                                                                                                                                                                                                                                                                                                                                                                                                                                                                                                |
|                                                                                                                                                                                                                                                                                                                                                                                                                                                                                                                                                                                                                                                                                |