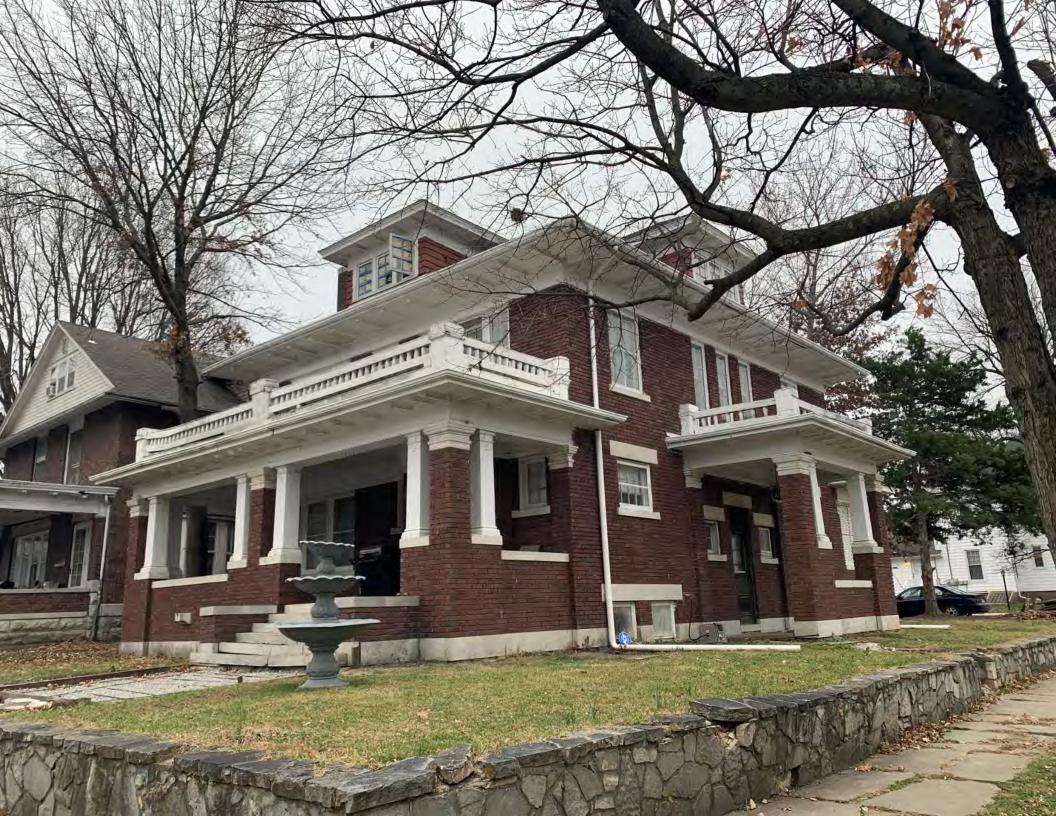

#### **PHOTOGRAPH**

PHOTOGRAPHER: Dana Gould DATE: 11/19/2020 DESCRIPTION:
Oblique facing NE

INSERT PHOTOGRAPH OF PRIMARY STRUCTURE ON PROPERTY.

Page 3 PE\_AS\_006-001 421 W 3rd St Sedalia

| ADDITIONAL INFORMATION                                                                                                                                                                                                                                                                                                                                                                                                                                                                                                                                                                                                                                                         |
|--------------------------------------------------------------------------------------------------------------------------------------------------------------------------------------------------------------------------------------------------------------------------------------------------------------------------------------------------------------------------------------------------------------------------------------------------------------------------------------------------------------------------------------------------------------------------------------------------------------------------------------------------------------------------------|
| 21. (CONT.) HISTORY AND SIGNIFICANCE. EXPAND BOX AS NECESSARY, OR ADD CONTINUATION PAGES.  Rectory is part of 304 S. Moniteau parcel - Sacred Heart Church.                                                                                                                                                                                                                                                                                                                                                                                                                                                                                                                    |
| 22. (CONT.) SOURCES OF INFORMATION. EXPAND BOX AS NECESSARY, OR ADD CONTINUATION PAGES.                                                                                                                                                                                                                                                                                                                                                                                                                                                                                                                                                                                        |
| City of Sedalia Water Department Records, 1914 Sanborn Map                                                                                                                                                                                                                                                                                                                                                                                                                                                                                                                                                                                                                     |
| 40. (CONT.) DESCRIPTION OF ENVIRONMENT AND OUTBUILDINGS. EXPAND BOX AS NECESSARY, OR ADD CONTINUATION PAGES.                                                                                                                                                                                                                                                                                                                                                                                                                                                                                                                                                                   |
| Suburban, sidewalk lined thoroughfare. Two-bay garage. The garage is constructed of dissimilar materials from the building. It has a front gable roof, asbestos siding and a poured-in-place concrete foundation. There is a window on the side that appears in-period of the house. Not contributing.                                                                                                                                                                                                                                                                                                                                                                         |
| 41. (CONT.) DESCRIPTION OF PRIMARY RESOURCE. EXPAND BOX AS NECESSARY, OR ADD CONTINUATION PAGES.                                                                                                                                                                                                                                                                                                                                                                                                                                                                                                                                                                               |
| This is a 2.5-story, 3-bay administration building in the Colonial Revival style built in 1923. The foundation is continuous brick. Exterior walls are original brick. The building has a medium hip roof clad in replacement asphalt shingles and four hip-roofed dormers. There is one offset right, brick chimney and one offset left, brick chimney. Windows are original wood, 1/1 double-hung sashes. There is a single-story, single-bay open porch characterized by a flat roof clad in asphalt shingles with square brick posts on brick wall stone piers.                                                                                                            |
| The left bay has a pair of 6/6 double hung windows on the 1st floor and a similar pair of windows on the second floor. The basement level of this story has a 3 lite window centered under the pair of windows on the 1st floor. The center bay has an arched wood front door with light and 2 sidelights and the second story has a smaller pair of 6/6 double hung windows. This bay has a brick and stone porch covering the front door on the 1st floor. The right bay is a mirror version of the left on all levels. All doors and windows are trimmed in cast stone and have cast stone lintels and sills. Previous house was on this location on the 1914 Sanborn maps. |
|                                                                                                                                                                                                                                                                                                                                                                                                                                                                                                                                                                                                                                                                                |
|                                                                                                                                                                                                                                                                                                                                                                                                                                                                                                                                                                                                                                                                                |
|                                                                                                                                                                                                                                                                                                                                                                                                                                                                                                                                                                                                                                                                                |

According to Sedalia's 1888-89 city directory, Charles E. Yeater (governor of the Philippine Islands and Missouri State Senator) briefly lived in this house. This house is on the Historical Inventory in the "Link to the Past" by Roger Maserang. This house is identified as one of Sedalia's significant buildings. The house first appears on the 1888 Sanborn Map. The 1908 Sanborn Map has a slightly different left corner of the current plan. The corner may have been filled in and the porch revised. Water department records indicate service began in 1892.