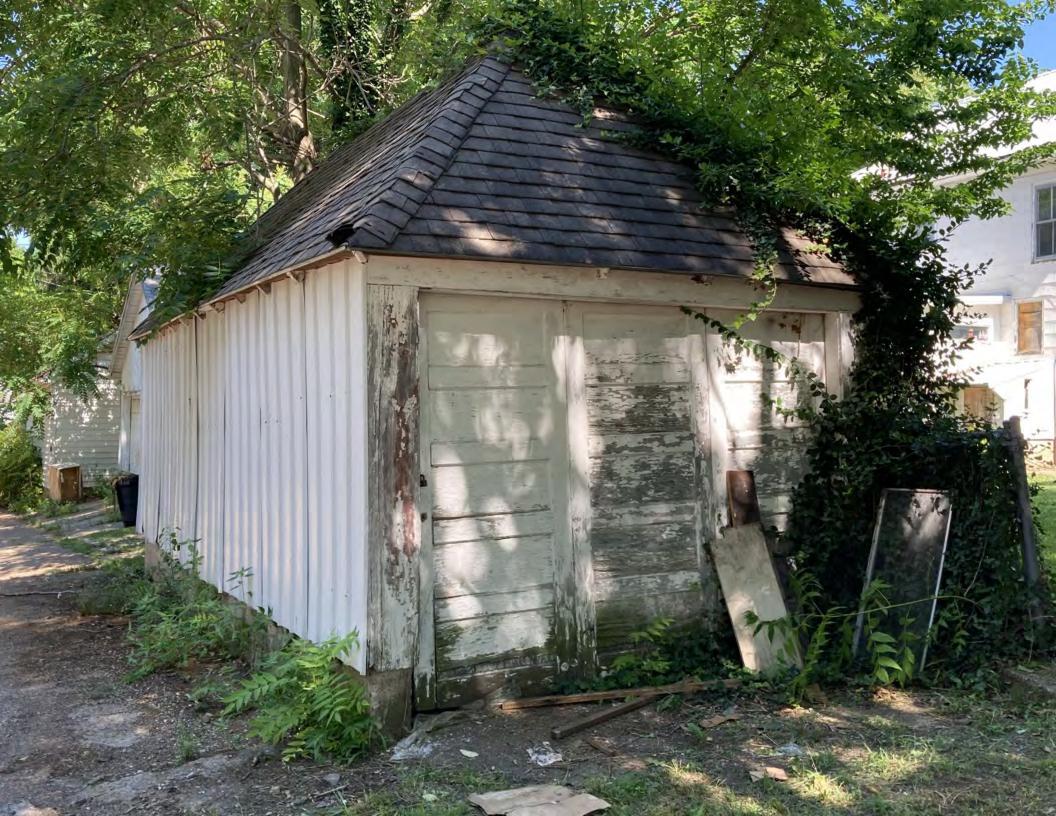

Oblique facing NW

Photo - Out Building

Photo - Out Building

Page 1 PE\_AS\_006-002 505 W 3rd St Sedalia

| 1. SURVEY NO.                                       |              | 2. SURVEY NAME:                |                                          |                                                     |
|-----------------------------------------------------|--------------|--------------------------------|------------------------------------------|-----------------------------------------------------|
| PE_AS_006-002                                       |              | Victorian Towers Survey        |                                          |                                                     |
| 3. COUNTY:                                          |              | 4. ADDRESS (STREET NO.)        | STREET (NAME)                            |                                                     |
| Pettis                                              |              | 505                            | W 3rd St                                 |                                                     |
| 5. CITY:                                            | VICINITY     | 6. LAT / LONG                  |                                          | 7. TOWNSHIP / RANGE / SECTION                       |
| Sedalia                                             |              | 38.708669700 / -93.23293050    | 0                                        | 1 1                                                 |
| 8.HISTORIC NAME (IF KNOWN):                         |              |                                | 9. PRESENT/OTHER NAME (IF K              | NOWN):                                              |
| 10. OWNERSHIP:                                      |              | 11A. HISTORIC USE (IF KNOWN):  |                                          | 11B. CURRENT USE:                                   |
| Private                                             |              | Domestic : Single Dwellin      | g                                        | Domestic : Single Dwelling                          |
| HISTORICAL INFORMATION                              |              |                                |                                          |                                                     |
| 12. CONSTRUCTION DATE:                              |              | 15. ARCHITECT:                 |                                          | 18. PREVIOUSLY SURVEYED?                            |
| circa 1955                                          |              |                                |                                          | CITE SURVEY NAME IN BOX 22 CONT. (PAGE 3)           |
| 13. SIGNIFICANT DATE/PERIOD:                        |              | 16. BUILDER/CONTRACTOR:        |                                          | 19. ON NATIONAL REGISTER?                           |
| 1880-1940                                           |              |                                |                                          | ☐INDIVIDUAL ☐DISTRICT                               |
|                                                     |              |                                |                                          | CITE NOMINATION NAME IN BOX 22 CONT. (PAGE 3)       |
| 14. AREA(S) OF SIGNIFICANCE:                        |              | 17. ORIGINAL OR SIGNIFICANT OV | /NER:                                    | 20. NATIONAL REGISTER ELIGIBLE?                     |
| C: Design/Construction                              |              |                                |                                          | ☐ INDIVIDUALLY ELIGIBLE                             |
|                                                     |              |                                |                                          | ☐ DISTRICT POTENTIAL (☐ C☐ NC)                      |
|                                                     |              |                                |                                          | ✓ NOT ELIGIBLE  NOT DETERMINED                      |
| 21. HISTORY AND SIGNIFICANCE ON CONTINUAT           | ION PAGE.    |                                | 22. SOURCES OF INFORMATION               | ON CONTINUATION PAGE. 🗹                             |
| ARCHITECTURAL INFORMAT                              | ION          |                                |                                          |                                                     |
| 23. CATEGORY OF PROPERTY:                           |              | 30: ROOF MATERIAL:             |                                          | 7.WINDOWS:                                          |
| <b>❷</b> BUILDING(S) □ SITE                         |              | asphalt shingles (replace      | ment)                                    | ✓ HISTORIC □ REPLACEMENT                            |
| ☐STRUCTURE ☐OBJECT                                  |              |                                |                                          | PANE ARRANGEMENT:<br>2/2 double-hung sashes         |
|                                                     |              |                                |                                          |                                                     |
| 24. VERNACULAR OR PROPERTY TYPE:                    |              | 31. CHIMNEY PLACEMENT:         |                                          | 38. ACREAGE (RURAL):  VISIBLE FROM PUBLIC ROAD?   ✓ |
|                                                     |              | offset left                    |                                          | VISIBLE FROM PUBLIC ROAD?                           |
| 25. ARCHITECTURAL STYLE:                            |              | 32. STRUCTURAL SYSTEM:         |                                          | 39. CHANGES (DESCRIBE IN BOX 41 CONT.):             |
| Modern Movement                                     |              | frame                          |                                          | ADDITIONS DATE(S):                                  |
| 26. PLAN SHAPE:                                     |              | 33. EXTERIOR WALL CLADDING:    |                                          | ALTERED DATE(S):                                    |
| rectangular                                         |              | vinyl siding                   |                                          | MOVED DATE(S):  ENDANGERED BY:                      |
| 27. NO. OF STORIES:                                 |              | 34. FOUNDATION MATERIAL:       |                                          | ENDANGERED DT.                                      |
| 1                                                   |              | poured concrete                |                                          |                                                     |
|                                                     |              | ·                              |                                          |                                                     |
| 28. NO. OF BAYS (1ST FLOOR):                        |              | 35. BASEMENT TYPE:             |                                          | 40. NO. OF OUTBUILDINGS (DESCRIBE IN BOX 40 CONT.): |
| 3                                                   |              | full                           |                                          |                                                     |
| 29. ROOF TYPE:                                      |              | 36. FRONT PORCH TYPE/PLACEM    | ENT:                                     | 41. FURTHER DESCRIPTION OF BUILDING FEATURES        |
| Low hip                                             |              | platform/stoop                 |                                          | AND ASSOCIATED RESOURCES ON CONTINUATION PAGE.      |
| 071170                                              |              |                                |                                          |                                                     |
| OTHER                                               |              |                                |                                          |                                                     |
| 42. CURRENT OWNER/ADDRESS:                          |              | 43. FORM PREPARED BY (NAME A   | and org.):<br>s, LLC + SFS Architecture. | 44. SURVEY DATE:                                    |
|                                                     |              | Inc.                           | s, LLC + SI S Alcilitecture              | November 2020                                       |
|                                                     |              |                                |                                          | 45. DATE OF REVISIONS:                              |
|                                                     |              |                                |                                          | 06/22/2021                                          |
| FOR SHPO USE                                        |              | I                              |                                          |                                                     |
| DATE ENTERED IN INVENTORY:                          |              | LEVEL OF SURVEY                |                                          | ADDITIONAL RESEARCH NEEDED?                         |
|                                                     |              | RECONNAISSANCE                 | INTENSIVE                                | YES NO                                              |
| NATIONAL DECISTS STATUS                             |              |                                |                                          |                                                     |
| NATIONAL REGISTER STATUS:  LISTED IN LISTED DISTRIC | г            |                                | OTHER:                                   |                                                     |
| NAME:                                               | •            |                                |                                          |                                                     |
|                                                     | BLE (INDIVIE | DUALLY)                        |                                          |                                                     |
| □ ELIGIBLE (DISTRICT) □ NOT E                       |              | <del>-</del> · /               |                                          |                                                     |
| □ NOT DETERMINED                                    |              |                                |                                          |                                                     |