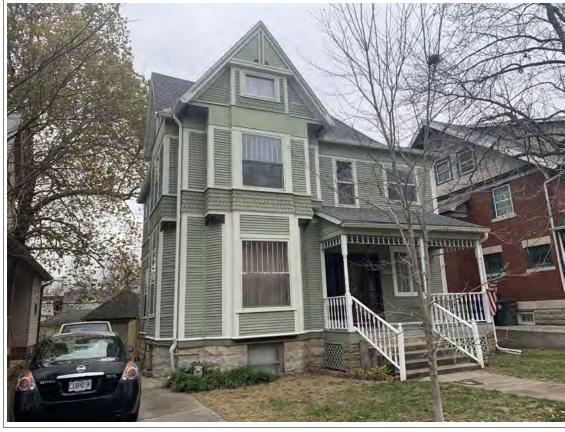

#### **PHOTOGRAPH**

PHOTOGRAPHER: Dana Gould DATE: 11/19/2020 DESCRIPTION:
Oblique facing NE

INSERT PHOTOGRAPH OF PRIMARY STRUCTURE ON PROPERTY.

Page 3 PE\_AS\_006-001 421 W 3rd St Sedalia

| ADDITIONAL INFORMATION                                                                                                                                                                                                                                                                                                                                                                                                                                                                                                                                                                                                                                                         |
|--------------------------------------------------------------------------------------------------------------------------------------------------------------------------------------------------------------------------------------------------------------------------------------------------------------------------------------------------------------------------------------------------------------------------------------------------------------------------------------------------------------------------------------------------------------------------------------------------------------------------------------------------------------------------------|
| 21. (CONT.) HISTORY AND SIGNIFICANCE. EXPAND BOX AS NECESSARY, OR ADD CONTINUATION PAGES.  Rectory is part of 304 S. Moniteau parcel - Sacred Heart Church.                                                                                                                                                                                                                                                                                                                                                                                                                                                                                                                    |
| 22. (CONT.) SOURCES OF INFORMATION. EXPAND BOX AS NECESSARY, OR ADD CONTINUATION PAGES.                                                                                                                                                                                                                                                                                                                                                                                                                                                                                                                                                                                        |
| City of Sedalia Water Department Records, 1914 Sanborn Map                                                                                                                                                                                                                                                                                                                                                                                                                                                                                                                                                                                                                     |
| 40. (CONT.) DESCRIPTION OF ENVIRONMENT AND OUTBUILDINGS. EXPAND BOX AS NECESSARY, OR ADD CONTINUATION PAGES.                                                                                                                                                                                                                                                                                                                                                                                                                                                                                                                                                                   |
| Suburban, sidewalk lined thoroughfare. Two-bay garage. The garage is constructed of dissimilar materials from the building. It has a front gable roof, asbestos siding and a poured-in-place concrete foundation. There is a window on the side that appears in-period of the house. Not contributing.                                                                                                                                                                                                                                                                                                                                                                         |
| 41. (CONT.) DESCRIPTION OF PRIMARY RESOURCE. EXPAND BOX AS NECESSARY, OR ADD CONTINUATION PAGES.                                                                                                                                                                                                                                                                                                                                                                                                                                                                                                                                                                               |
| This is a 2.5-story, 3-bay administration building in the Colonial Revival style built in 1923. The foundation is continuous brick. Exterior walls are original brick. The building has a medium hip roof clad in replacement asphalt shingles and four hip-roofed dormers. There is one offset right, brick chimney and one offset left, brick chimney. Windows are original wood, 1/1 double-hung sashes. There is a single-story, single-bay open porch characterized by a flat roof clad in asphalt shingles with square brick posts on brick wall stone piers.                                                                                                            |
| The left bay has a pair of 6/6 double hung windows on the 1st floor and a similar pair of windows on the second floor. The basement level of this story has a 3 lite window centered under the pair of windows on the 1st floor. The center bay has an arched wood front door with light and 2 sidelights and the second story has a smaller pair of 6/6 double hung windows. This bay has a brick and stone porch covering the front door on the 1st floor. The right bay is a mirror version of the left on all levels. All doors and windows are trimmed in cast stone and have cast stone lintels and sills. Previous house was on this location on the 1914 Sanborn maps. |
|                                                                                                                                                                                                                                                                                                                                                                                                                                                                                                                                                                                                                                                                                |
|                                                                                                                                                                                                                                                                                                                                                                                                                                                                                                                                                                                                                                                                                |
|                                                                                                                                                                                                                                                                                                                                                                                                                                                                                                                                                                                                                                                                                |