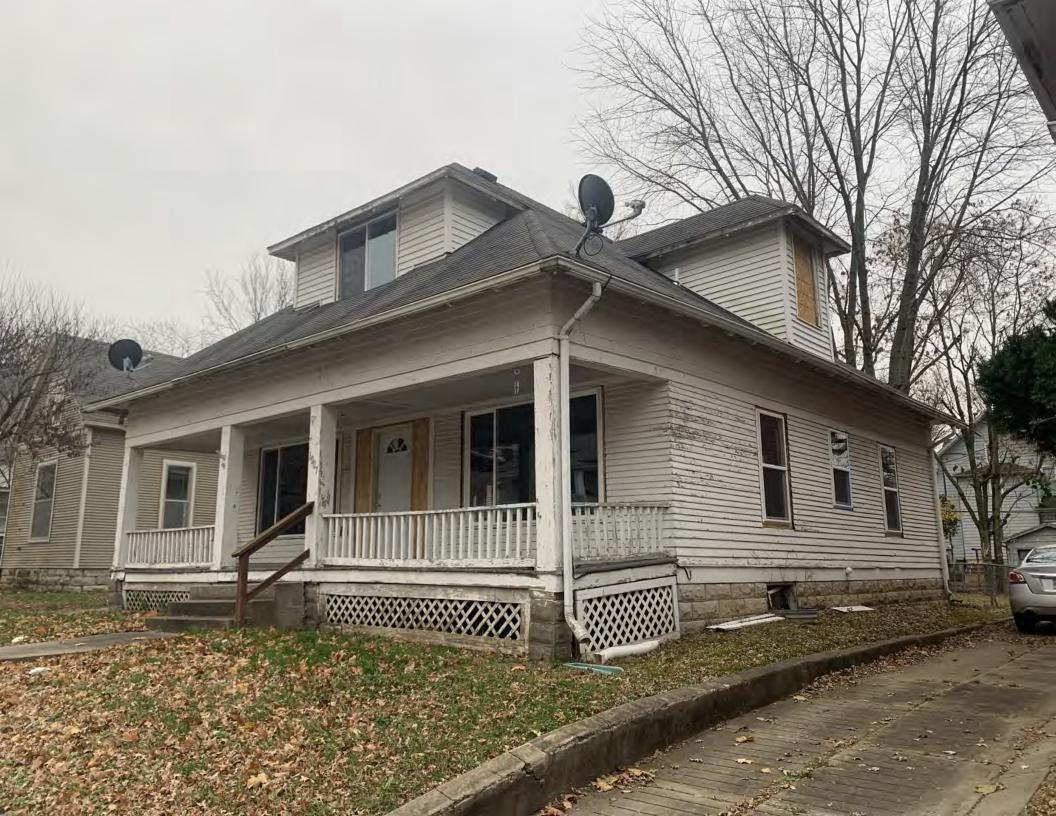

#### **PHOTOGRAPH**

PHOTOGRAPHER: Dana Gould DATE: 11/19/2020 DESCRIPTION:
Oblique facing NE

INSERT PHOTOGRAPH OF PRIMARY STRUCTURE ON PROPERTY.

Page 3 PE\_AS\_006-001 421 W 3rd St Sedalia

| ADDITIONAL INFORMATION                                                                                                                                                                                                                                                                                                                                                                                                                                                                                                                                                                                                                                                         |
|--------------------------------------------------------------------------------------------------------------------------------------------------------------------------------------------------------------------------------------------------------------------------------------------------------------------------------------------------------------------------------------------------------------------------------------------------------------------------------------------------------------------------------------------------------------------------------------------------------------------------------------------------------------------------------|
| 21. (CONT.) HISTORY AND SIGNIFICANCE. EXPAND BOX AS NECESSARY, OR ADD CONTINUATION PAGES.  Rectory is part of 304 S. Moniteau parcel - Sacred Heart Church.                                                                                                                                                                                                                                                                                                                                                                                                                                                                                                                    |
| 22. (CONT.) SOURCES OF INFORMATION. EXPAND BOX AS NECESSARY, OR ADD CONTINUATION PAGES.                                                                                                                                                                                                                                                                                                                                                                                                                                                                                                                                                                                        |
| City of Sedalia Water Department Records, 1914 Sanborn Map                                                                                                                                                                                                                                                                                                                                                                                                                                                                                                                                                                                                                     |
| 40. (CONT.) DESCRIPTION OF ENVIRONMENT AND OUTBUILDINGS. EXPAND BOX AS NECESSARY, OR ADD CONTINUATION PAGES.                                                                                                                                                                                                                                                                                                                                                                                                                                                                                                                                                                   |
| Suburban, sidewalk lined thoroughfare. Two-bay garage. The garage is constructed of dissimilar materials from the building. It has a front gable roof, asbestos siding and a poured-in-place concrete foundation. There is a window on the side that appears in-period of the house. Not contributing.                                                                                                                                                                                                                                                                                                                                                                         |
| 41. (CONT.) DESCRIPTION OF PRIMARY RESOURCE. EXPAND BOX AS NECESSARY, OR ADD CONTINUATION PAGES.                                                                                                                                                                                                                                                                                                                                                                                                                                                                                                                                                                               |
| This is a 2.5-story, 3-bay administration building in the Colonial Revival style built in 1923. The foundation is continuous brick. Exterior walls are original brick. The building has a medium hip roof clad in replacement asphalt shingles and four hip-roofed dormers. There is one offset right, brick chimney and one offset left, brick chimney. Windows are original wood, 1/1 double-hung sashes. There is a single-story, single-bay open porch characterized by a flat roof clad in asphalt shingles with square brick posts on brick wall stone piers.                                                                                                            |
| The left bay has a pair of 6/6 double hung windows on the 1st floor and a similar pair of windows on the second floor. The basement level of this story has a 3 lite window centered under the pair of windows on the 1st floor. The center bay has an arched wood front door with light and 2 sidelights and the second story has a smaller pair of 6/6 double hung windows. This bay has a brick and stone porch covering the front door on the 1st floor. The right bay is a mirror version of the left on all levels. All doors and windows are trimmed in cast stone and have cast stone lintels and sills. Previous house was on this location on the 1914 Sanborn maps. |
|                                                                                                                                                                                                                                                                                                                                                                                                                                                                                                                                                                                                                                                                                |
|                                                                                                                                                                                                                                                                                                                                                                                                                                                                                                                                                                                                                                                                                |
|                                                                                                                                                                                                                                                                                                                                                                                                                                                                                                                                                                                                                                                                                |