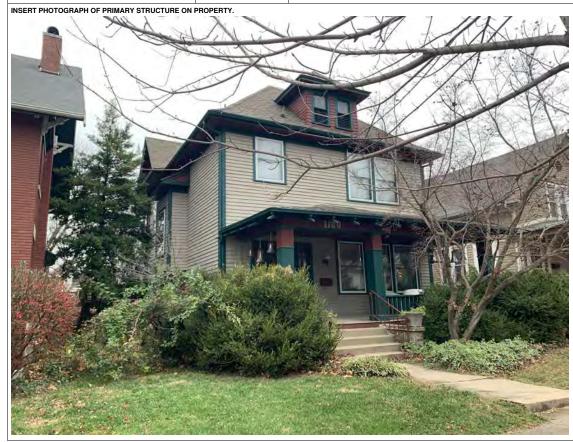

#### **PHOTOGRAPH**

PHOTOGRAPHER: Dana Gould DATE: 11/19/2020 DESCRIPTION:
Oblique facing NE

INSERT PHOTOGRAPH OF PRIMARY STRUCTURE ON PROPERTY.

Page 3 PE\_AS\_006-001 421 W 3rd St Sedalia

| ADDITIONAL INFORMATION                                                                                                                                                                                                                                                                                                                                                                                                                                                                                                                                                                                                                                                         |
|--------------------------------------------------------------------------------------------------------------------------------------------------------------------------------------------------------------------------------------------------------------------------------------------------------------------------------------------------------------------------------------------------------------------------------------------------------------------------------------------------------------------------------------------------------------------------------------------------------------------------------------------------------------------------------|
| 21. (CONT.) HISTORY AND SIGNIFICANCE. EXPAND BOX AS NECESSARY, OR ADD CONTINUATION PAGES.  Rectory is part of 304 S. Moniteau parcel - Sacred Heart Church.                                                                                                                                                                                                                                                                                                                                                                                                                                                                                                                    |
| 22. (CONT.) SOURCES OF INFORMATION. EXPAND BOX AS NECESSARY, OR ADD CONTINUATION PAGES.                                                                                                                                                                                                                                                                                                                                                                                                                                                                                                                                                                                        |
| City of Sedalia Water Department Records, 1914 Sanborn Map                                                                                                                                                                                                                                                                                                                                                                                                                                                                                                                                                                                                                     |
| 40. (CONT.) DESCRIPTION OF ENVIRONMENT AND OUTBUILDINGS. EXPAND BOX AS NECESSARY, OR ADD CONTINUATION PAGES.                                                                                                                                                                                                                                                                                                                                                                                                                                                                                                                                                                   |
| Suburban, sidewalk lined thoroughfare. Two-bay garage. The garage is constructed of dissimilar materials from the building. It has a front gable roof, asbestos siding and a poured-in-place concrete foundation. There is a window on the side that appears in-period of the house. Not contributing.                                                                                                                                                                                                                                                                                                                                                                         |
| 41. (CONT.) DESCRIPTION OF PRIMARY RESOURCE. EXPAND BOX AS NECESSARY, OR ADD CONTINUATION PAGES.                                                                                                                                                                                                                                                                                                                                                                                                                                                                                                                                                                               |
| This is a 2.5-story, 3-bay administration building in the Colonial Revival style built in 1923. The foundation is continuous brick. Exterior walls are original brick. The building has a medium hip roof clad in replacement asphalt shingles and four hip-roofed dormers. There is one offset right, brick chimney and one offset left, brick chimney. Windows are original wood, 1/1 double-hung sashes. There is a single-story, single-bay open porch characterized by a flat roof clad in asphalt shingles with square brick posts on brick wall stone piers.                                                                                                            |
| The left bay has a pair of 6/6 double hung windows on the 1st floor and a similar pair of windows on the second floor. The basement level of this story has a 3 lite window centered under the pair of windows on the 1st floor. The center bay has an arched wood front door with light and 2 sidelights and the second story has a smaller pair of 6/6 double hung windows. This bay has a brick and stone porch covering the front door on the 1st floor. The right bay is a mirror version of the left on all levels. All doors and windows are trimmed in cast stone and have cast stone lintels and sills. Previous house was on this location on the 1914 Sanborn maps. |
|                                                                                                                                                                                                                                                                                                                                                                                                                                                                                                                                                                                                                                                                                |
|                                                                                                                                                                                                                                                                                                                                                                                                                                                                                                                                                                                                                                                                                |
|                                                                                                                                                                                                                                                                                                                                                                                                                                                                                                                                                                                                                                                                                |