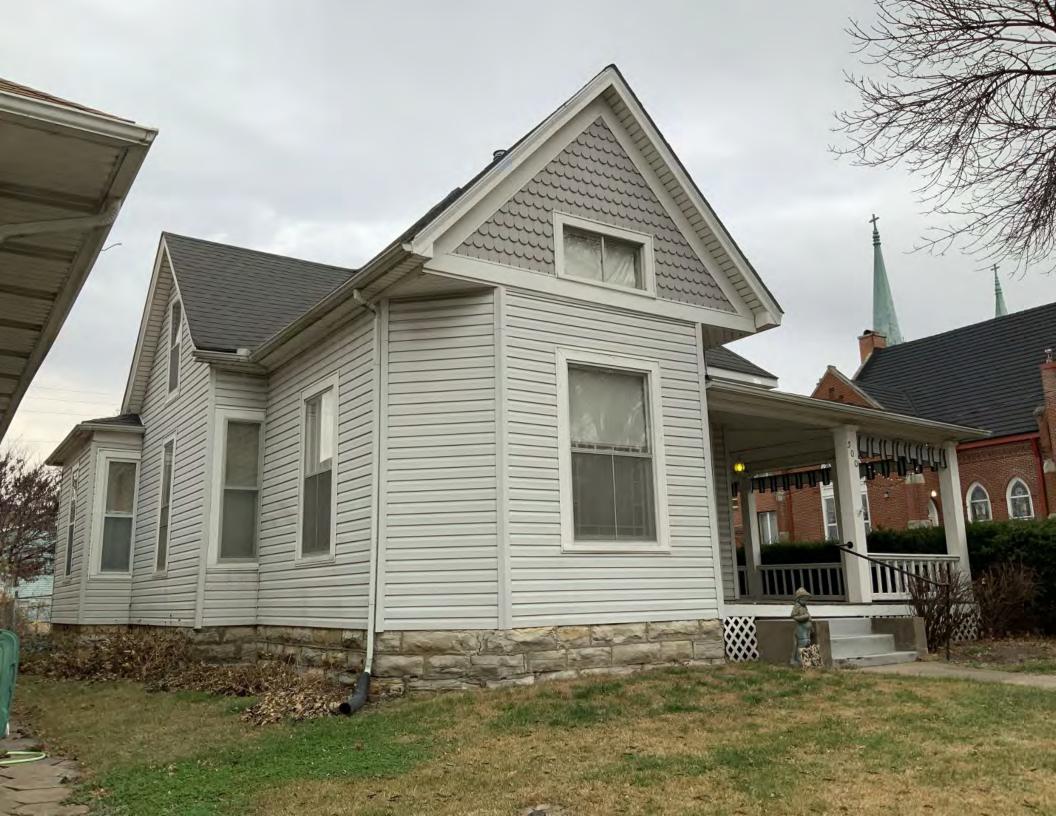

#### **PHOTOGRAPH**

PHOTOGRAPHER: Dana Gould DATE: 11/19/2020 DESCRIPTION:
Oblique facing NE

INSERT PHOTOGRAPH OF PRIMARY STRUCTURE ON PROPERTY.

Page 3 PE\_AS\_006-001 421 W 3rd St Sedalia

| ADDITIONAL INFORMATION                                                                                                                                                                                                                                                                                                                                                                                                                                                                                                                                                                                                                                                         |
|--------------------------------------------------------------------------------------------------------------------------------------------------------------------------------------------------------------------------------------------------------------------------------------------------------------------------------------------------------------------------------------------------------------------------------------------------------------------------------------------------------------------------------------------------------------------------------------------------------------------------------------------------------------------------------|
| 21. (CONT.) HISTORY AND SIGNIFICANCE. EXPAND BOX AS NECESSARY, OR ADD CONTINUATION PAGES.  Rectory is part of 304 S. Moniteau parcel - Sacred Heart Church.                                                                                                                                                                                                                                                                                                                                                                                                                                                                                                                    |
| 22. (CONT.) SOURCES OF INFORMATION. EXPAND BOX AS NECESSARY, OR ADD CONTINUATION PAGES.                                                                                                                                                                                                                                                                                                                                                                                                                                                                                                                                                                                        |
| City of Sedalia Water Department Records, 1914 Sanborn Map                                                                                                                                                                                                                                                                                                                                                                                                                                                                                                                                                                                                                     |
| 40. (CONT.) DESCRIPTION OF ENVIRONMENT AND OUTBUILDINGS. EXPAND BOX AS NECESSARY, OR ADD CONTINUATION PAGES.                                                                                                                                                                                                                                                                                                                                                                                                                                                                                                                                                                   |
| Suburban, sidewalk lined thoroughfare. Two-bay garage. The garage is constructed of dissimilar materials from the building. It has a front gable roof, asbestos siding and a poured-in-place concrete foundation. There is a window on the side that appears in-period of the house. Not contributing.                                                                                                                                                                                                                                                                                                                                                                         |
| 41. (CONT.) DESCRIPTION OF PRIMARY RESOURCE. EXPAND BOX AS NECESSARY, OR ADD CONTINUATION PAGES.                                                                                                                                                                                                                                                                                                                                                                                                                                                                                                                                                                               |
| This is a 2.5-story, 3-bay administration building in the Colonial Revival style built in 1923. The foundation is continuous brick. Exterior walls are original brick. The building has a medium hip roof clad in replacement asphalt shingles and four hip-roofed dormers. There is one offset right, brick chimney and one offset left, brick chimney. Windows are original wood, 1/1 double-hung sashes. There is a single-story, single-bay open porch characterized by a flat roof clad in asphalt shingles with square brick posts on brick wall stone piers.                                                                                                            |
| The left bay has a pair of 6/6 double hung windows on the 1st floor and a similar pair of windows on the second floor. The basement level of this story has a 3 lite window centered under the pair of windows on the 1st floor. The center bay has an arched wood front door with light and 2 sidelights and the second story has a smaller pair of 6/6 double hung windows. This bay has a brick and stone porch covering the front door on the 1st floor. The right bay is a mirror version of the left on all levels. All doors and windows are trimmed in cast stone and have cast stone lintels and sills. Previous house was on this location on the 1914 Sanborn maps. |
|                                                                                                                                                                                                                                                                                                                                                                                                                                                                                                                                                                                                                                                                                |
|                                                                                                                                                                                                                                                                                                                                                                                                                                                                                                                                                                                                                                                                                |
|                                                                                                                                                                                                                                                                                                                                                                                                                                                                                                                                                                                                                                                                                |