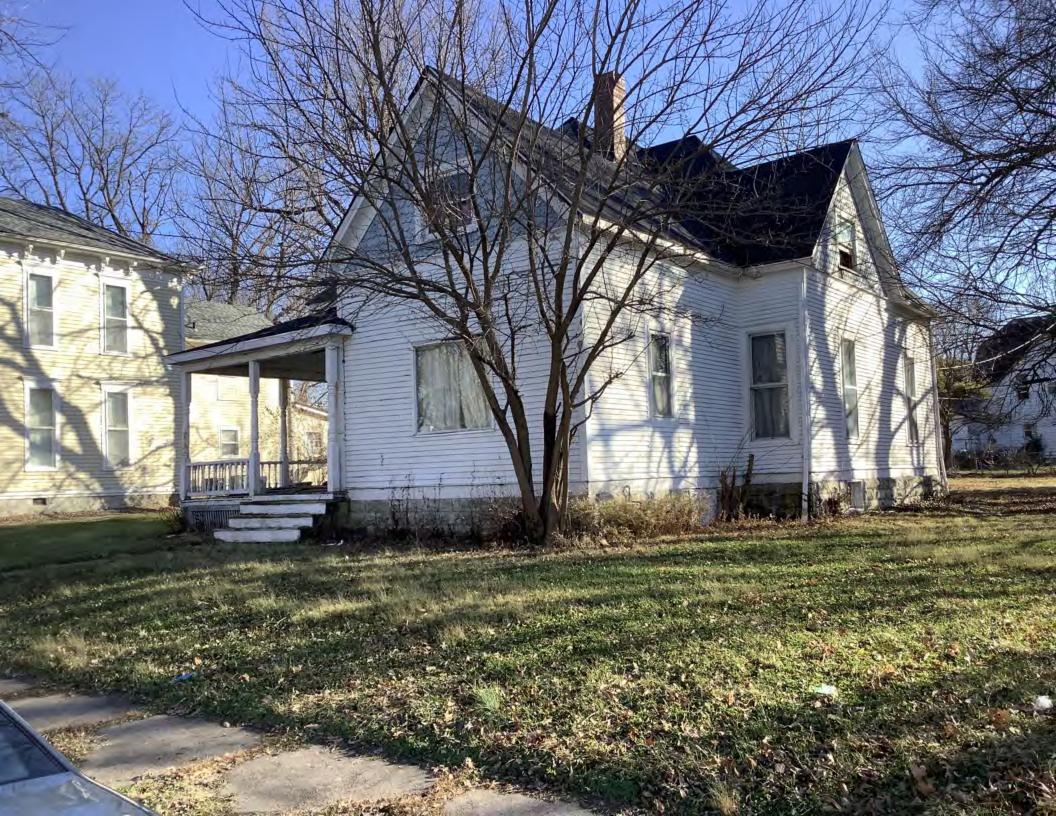

#### **PHOTOGRAPH**

PHOTOGRAPHER: Dana Gould DATE: 11/19/2020 DESCRIPTION:
Oblique facing NE

INSERT PHOTOGRAPH OF PRIMARY STRUCTURE ON PROPERTY.

Page 3 PE\_AS\_006-001 421 W 3rd St Sedalia

| ADDITIONAL INFORMATION                                                                                                                                                                                                                                                                                                                                                                                                                                                                                                                                                                                                                                                         |
|--------------------------------------------------------------------------------------------------------------------------------------------------------------------------------------------------------------------------------------------------------------------------------------------------------------------------------------------------------------------------------------------------------------------------------------------------------------------------------------------------------------------------------------------------------------------------------------------------------------------------------------------------------------------------------|
| 21. (CONT.) HISTORY AND SIGNIFICANCE. EXPAND BOX AS NECESSARY, OR ADD CONTINUATION PAGES.  Rectory is part of 304 S. Moniteau parcel - Sacred Heart Church.                                                                                                                                                                                                                                                                                                                                                                                                                                                                                                                    |
| 22. (CONT.) SOURCES OF INFORMATION. EXPAND BOX AS NECESSARY, OR ADD CONTINUATION PAGES.                                                                                                                                                                                                                                                                                                                                                                                                                                                                                                                                                                                        |
| City of Sedalia Water Department Records, 1914 Sanborn Map                                                                                                                                                                                                                                                                                                                                                                                                                                                                                                                                                                                                                     |
| 40. (CONT.) DESCRIPTION OF ENVIRONMENT AND OUTBUILDINGS. EXPAND BOX AS NECESSARY, OR ADD CONTINUATION PAGES.                                                                                                                                                                                                                                                                                                                                                                                                                                                                                                                                                                   |
| Suburban, sidewalk lined thoroughfare. Two-bay garage. The garage is constructed of dissimilar materials from the building. It has a front gable roof, asbestos siding and a poured-in-place concrete foundation. There is a window on the side that appears in-period of the house. Not contributing.                                                                                                                                                                                                                                                                                                                                                                         |
| 41. (CONT.) DESCRIPTION OF PRIMARY RESOURCE. EXPAND BOX AS NECESSARY, OR ADD CONTINUATION PAGES.                                                                                                                                                                                                                                                                                                                                                                                                                                                                                                                                                                               |
| This is a 2.5-story, 3-bay administration building in the Colonial Revival style built in 1923. The foundation is continuous brick. Exterior walls are original brick. The building has a medium hip roof clad in replacement asphalt shingles and four hip-roofed dormers. There is one offset right, brick chimney and one offset left, brick chimney. Windows are original wood, 1/1 double-hung sashes. There is a single-story, single-bay open porch characterized by a flat roof clad in asphalt shingles with square brick posts on brick wall stone piers.                                                                                                            |
| The left bay has a pair of 6/6 double hung windows on the 1st floor and a similar pair of windows on the second floor. The basement level of this story has a 3 lite window centered under the pair of windows on the 1st floor. The center bay has an arched wood front door with light and 2 sidelights and the second story has a smaller pair of 6/6 double hung windows. This bay has a brick and stone porch covering the front door on the 1st floor. The right bay is a mirror version of the left on all levels. All doors and windows are trimmed in cast stone and have cast stone lintels and sills. Previous house was on this location on the 1914 Sanborn maps. |
|                                                                                                                                                                                                                                                                                                                                                                                                                                                                                                                                                                                                                                                                                |
|                                                                                                                                                                                                                                                                                                                                                                                                                                                                                                                                                                                                                                                                                |
|                                                                                                                                                                                                                                                                                                                                                                                                                                                                                                                                                                                                                                                                                |