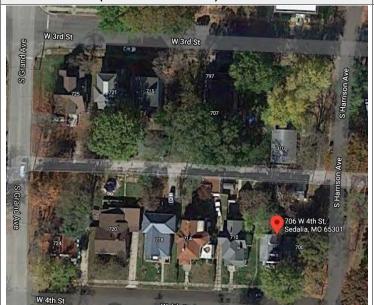

ENT TYPE: 40. NO. OF OUTBUILDINGS (DESCRIBE IN BOX 40 CONT.): 29. ROOF TYPE: 36. FRONT PORCH TYPE/PLACEMENT: 41. FURTHER DESCRIPTION OF BUILDING FEATURES AND ASSOCIATED RESOURCES ON CONTINUATION PAGE. Center gable platform/stoop single-bay OTHER 42. CURRENT OWNER/ADDRESS: 43. FORM PREPARED BY (NAME AND ORG.): 44. SURVEY DATE: Robert Rollings Architects, LLC + SFS Architecture, November 2020 45 DATE OF REVISIONS: 06/27/2021 FOR SHPO USE DATE ENTERED IN INVENTORY: LEVEL OF SURVEY ADDITIONAL RESEARCH NEEDED? RECONNAISSANCE INTENSIVE YES NO NATIONAL REGISTER STATUS: OTHER:

PENDING LISTING

■ NOT DETERMINED

NAMF:

☐ LISTED ☐ IN LISTED DISTRICT

☐ ELIGIBLE (DISTRICT) ☐ NOT ELIGIBLE

☐ ELIGIBLE (INDIVIDUALLY)



# ARCHITECTURAL/HISTORIC INVENTORY FORM

# **LOCATION MAP (include north arrow)**



# SITE MAP/PLAN (include north arrow)

### **PHOTOGRAPH**

PHOTOGRAPHER: Jill Wade

DATE: 11/20/2020 DESCRIPTION: Oblique facing SW



Page 3 PE\_AS\_006-079 706 W 4th St Sedalia

# **ADDITIONAL INFORMATION**

| 21. (CONT.) HISTORY AND SIGNIFICANCE. EXPAND BOX AS NECESSARY, OR ADD CONTINUATION PAGES.                                                                                                                                                                                                                                                                |
|----------------------------------------------------------------------------------------------------------------------------------------------------------------------------------------------------------------------------------------------