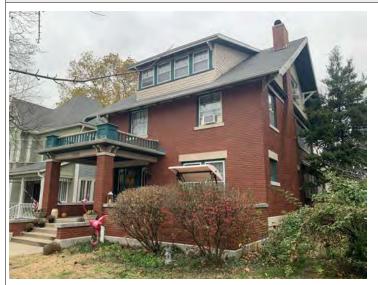

#### **PHOTOGRAPH**

PHOTOGRAPHER: Dana Gould DATE: 11/19/2020 DESCRIPTION:
Oblique facing NE

INSERT PHOTOGRAPH OF PRIMARY STRUCTURE ON PROPERTY.

Page 3 PE\_AS\_006-001 421 W 3rd St Sedalia

| ADDITIONAL INFORMATION                                                                                                                                                                                                                                                                                                                                                                                                                                                                                                                                                                                                                                                         |
|--------------------------------------------------------------------------------------------------------------------------------------------------------------------------------------------------------------------------------------------------------------------------------------------------------------------------------------------------------------------------------------------------------------------------------------------------------------------------------------------------------------------------------------------------------------------------------------------------------------------------------------------------------------------------------|
| 21. (CONT.) HISTORY AND SIGNIFICANCE. EXPAND BOX AS NECESSARY, OR ADD CONTINUATION PAGES.  Rectory is part of 304 S. Moniteau parcel - Sacred Heart Church.                                                                                                                                                                                                                                                                                                                                                                                                                                                                                                                    |
| 22. (CONT.) SOURCES OF INFORMATION. EXPAND BOX AS NECESSARY, OR ADD CONTINUATION PAGES.                                                                                                                                                                                                                                                                                                                                                                                                                                                                                                                                                                                        |
| City of Sedalia Water Department Records, 1914 Sanborn Map                                                                                                                                                                                                                                                                                                                                                                                                                                                                                                                                                                                                                     |
| 40. (CONT.) DESCRIPTION OF ENVIRONMENT AND OUTBUILDINGS. EXPAND BOX AS NECESSARY, OR ADD CONTINUATION PAGES.                                                                                                                                                                                                                                                                                                                                                                                                                                                                                                                                                                   |
| Suburban, sidewalk lined thoroughfare. Two-bay garage. The garage is constructed of dissimilar materials from the building. It has a front gable roof, asbestos siding and a poured-in-place concrete foundation. There is a window on the side that appears in-period of the house. Not contributing.                                                                                                                                                                                                                                                                                                                                                                         |
| 41. (CONT.) DESCRIPTION OF PRIMARY RESOURCE. EXPAND BOX AS NECESSARY, OR ADD CONTINUATION PAGES.                                                                                                                                                                                                                                                                                                                                                                                                                                                                                                                                                                               |
| This is a 2.5-story, 3-bay administration building in the Colonial Revival style built in 1923. The foundation is continuous brick. Exterior walls are original brick. The building has a medium hip roof clad in replacement asphalt shingles and four hip-roofed dormers. There is one offset right, brick chimney and one offset left, brick chimney. Windows are original wood, 1/1 double-hung sashes. There is a single-story, single-bay open porch characterized by a flat roof clad in asphalt shingles with square brick posts on brick wall stone piers.                                                                                                            |
| The left bay has a pair of 6/6 double hung windows on the 1st floor and a similar pair of windows on the second floor. The basement level of this story has a 3 lite window centered under the pair of windows on the 1st floor. The center bay has an arched wood front door with light and 2 sidelights and the second story has a smaller pair of 6/6 double hung windows. This bay has a brick and stone porch covering the front door on the 1st floor. The right bay is a mirror version of the left on all levels. All doors and windows are trimmed in cast stone and have cast stone lintels and sills. Previous house was on this location on the 1914 Sanborn maps. |
|                                                                                                                                                                                                                                                                                                                                                                                                                                                                                                                                                                                                                                                                                |
|                                                                                                                                                                                                                                                                                                                                                                                                                                                                                                                                                                                                                                                                                |
|                                                                                                                                                                                                                                                                                                                                                                                                                                                                                                                                                                                                                                                                                |