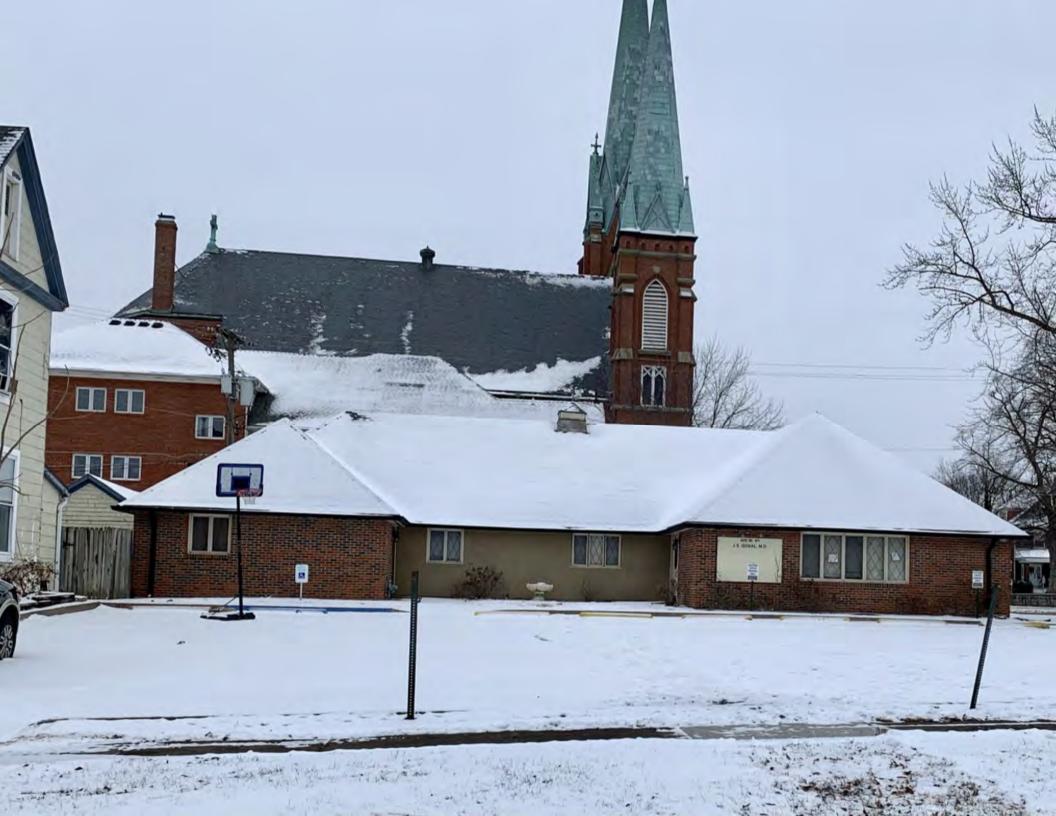

#### **PHOTOGRAPH**

PHOTOGRAPHER: Dana Gould DATE: 11/19/2020 DESCRIPTION:
Oblique facing NE

INSERT PHOTOGRAPH OF PRIMARY STRUCTURE ON PROPERTY.

Page 3 PE\_AS\_006-001 421 W 3rd St Sedalia

| ADDITIONAL INFORMATION                                                                                                                                                                                                                                                                                                                                                                                                                                                                                                                                                                                                                                                         |
|--------------------------------------------------------------------------------------------------------------------------------------------------------------------------------------------------------------------------------------------------------------------------------------------------------------------------------------------------------------------------------------------------------------------------------------------------------------------------------------------------------------------------------------------------------------------------------------------------------------------------------------------------------------------------------|
| 21. (CONT.) HISTORY AND SIGNIFICANCE. EXPAND BOX AS NECESSARY, OR ADD CONTINUATION PAGES.  Rectory is part of 304 S. Moniteau parcel - Sacred Heart Church.                                                                                                                                                                                                                                                                                                                                                                                                                                                                                                                    |
| 22. (CONT.) SOURCES OF INFORMATION. EXPAND BOX AS NECESSARY, OR ADD CONTINUATION PAGES.                                                                                                                                                                                                                                                                                                                                                                                                                                                                                                                                                                                        |
| City of Sedalia Water Department Records, 1914 Sanborn Map                                                                                                                                                                                                                                                                                                                                                                                                                                                                                                                                                                                                                     |
| 40. (CONT.) DESCRIPTION OF ENVIRONMENT AND OUTBUILDINGS. EXPAND BOX AS NECESSARY, OR ADD CONTINUATION PAGES.                                                                                                                                                                                                                                                                                                                                                                                                                                                                                                                                                                   |
| Suburban, sidewalk lined thoroughfare. Two-bay garage. The garage is constructed of dissimilar materials from the building. It has a front gable roof, asbestos siding and a poured-in-place concrete foundation. There is a window on the side that appears in-period of the house. Not contributing.                                                                                                                                                                                                                                                                                                                                                                         |
| 41. (CONT.) DESCRIPTION OF PRIMARY RESOURCE. EXPAND BOX AS NECESSARY, OR ADD CONTINUATION PAGES.                                                                                                                                                                                                                                                                                                                                                                                                                                                                                                                                                                               |
| This is a 2.5-story, 3-bay administration building in the Colonial Revival style built in 1923. The foundation is continuous brick. Exterior walls are original brick. The building has a medium hip roof clad in replacement asphalt shingles and four hip-roofed dormers. There is one offset right, brick chimney and one offset left, brick chimney. Windows are original wood, 1/1 double-hung sashes. There is a single-story, single-bay open porch characterized by a flat roof clad in asphalt shingles with square brick posts on brick wall stone piers.                                                                                                            |
| The left bay has a pair of 6/6 double hung windows on the 1st floor and a similar pair of windows on the second floor. The basement level of this story has a 3 lite window centered under the pair of windows on the 1st floor. The center bay has an arched wood front door with light and 2 sidelights and the second story has a smaller pair of 6/6 double hung windows. This bay has a brick and stone porch covering the front door on the 1st floor. The right bay is a mirror version of the left on all levels. All doors and windows are trimmed in cast stone and have cast stone lintels and sills. Previous house was on this location on the 1914 Sanborn maps. |
|                                                                                                                                                                                                                                                                                                                                                                                                                                                                                                                                                                                                                                                                                |
|                                                                                                                                                                                                                                                                                                                                                                                                                                                                                                                                                                                                                                                                                |
|                                                                                                                                                                                                                                                                                                                                                                                                                                                                                                                                                                                                                                                                                |