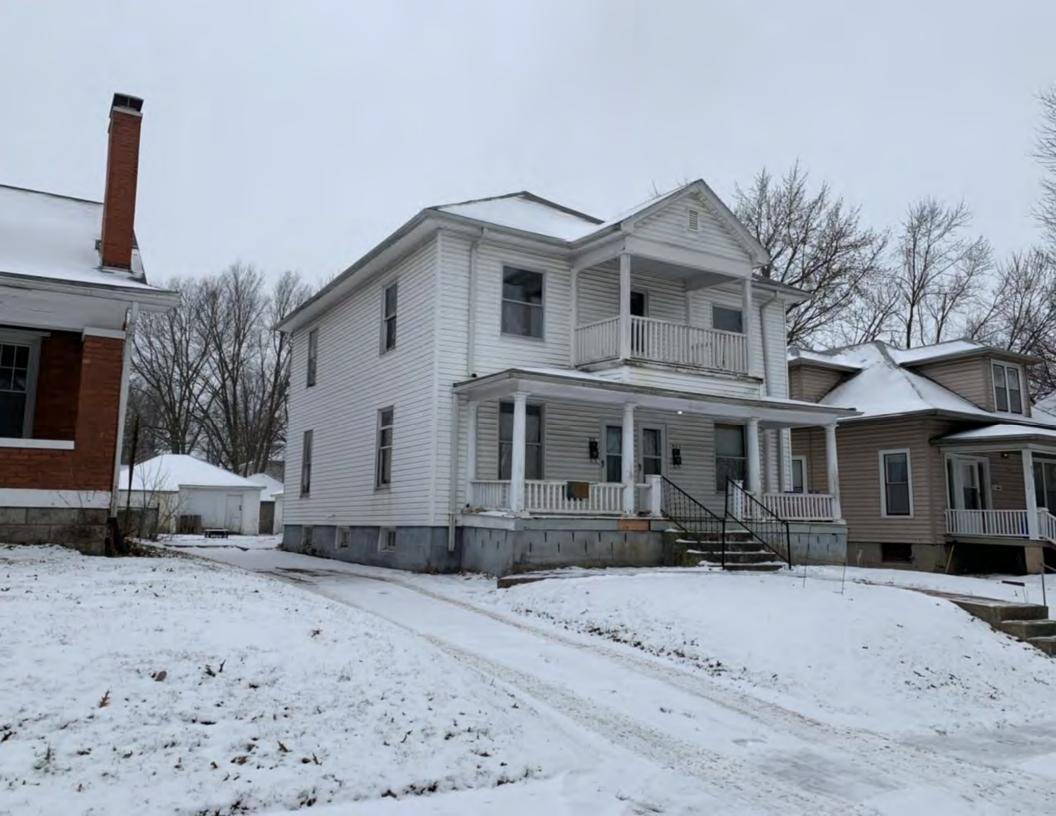

#### **PHOTOGRAPH**

PHOTOGRAPHER: Dana Gould DATE: 11/19/2020 DESCRIPTION:
Oblique facing NE

INSERT PHOTOGRAPH OF PRIMARY STRUCTURE ON PROPERTY.

Page 3 PE\_AS\_006-001 421 W 3rd St Sedalia

| ADDITIONAL INFORMATION                                                                                                                                                                                                                                                                                                                                                                                                                                                                                                                                                                                                                                                         |
|--------------------------------------------------------------------------------------------------------------------------------------------------------------------------------------------------------------------------------------------------------------------------------------------------------------------------------------------------------------------------------------------------------------------------------------------------------------------------------------------------------------------------------------------------------------------------------------------------------------------------------------------------------------------------------|
| 21. (CONT.) HISTORY AND SIGNIFICANCE. EXPAND BOX AS NECESSARY, OR ADD CONTINUATION PAGES.  Rectory is part of 304 S. Moniteau parcel - Sacred Heart Church.                                                                                                                                                                                                                                                                                                                                                                                                                                                                                                                    |
| 22. (CONT.) SOURCES OF INFORMATION. EXPAND BOX AS NECESSARY, OR ADD CONTINUATION PAGES.                                                                                                                                                                                                                                                                                                                                                                                                                                                                                                                                                                                        |
| City of Sedalia Water Department Records, 1914 Sanborn Map                                                                                                                                                                                                                                                                                                                                                                                                                                                                                                                                                                                                                     |
| 40. (CONT.) DESCRIPTION OF ENVIRONMENT AND OUTBUILDINGS. EXPAND BOX AS NECESSARY, OR ADD CONTINUATION PAGES.                                                                                                                                                                                                                                                                                                                                                                                                                                                                                                                                                                   |
| Suburban, sidewalk lined thoroughfare. Two-bay garage. The garage is constructed of dissimilar materials from the building. It has a front gable roof, asbestos siding and a poured-in-place concrete foundation. There is a window on the side that appears in-period of the house. Not contributing.                                                                                                                                                                                                                                                                                                                                                                         |
| 41. (CONT.) DESCRIPTION OF PRIMARY RESOURCE. EXPAND BOX AS NECESSARY, OR ADD CONTINUATION PAGES.                                                                                                                                                                                                                                                                                                                                                                                                                                                                                                                                                                               |
| This is a 2.5-story, 3-bay administration building in the Colonial Revival style built in 1923. The foundation is continuous brick. Exterior walls are original brick. The building has a medium hip roof clad in replacement asphalt shingles and four hip-roofed dormers. There is one offset right, brick chimney and one offset left, brick chimney. Windows are original wood, 1/1 double-hung sashes. There is a single-story, single-bay open porch characterized by a flat roof clad in asphalt shingles with square brick posts on brick wall stone piers.                                                                                                            |
| The left bay has a pair of 6/6 double hung windows on the 1st floor and a similar pair of windows on the second floor. The basement level of this story has a 3 lite window centered under the pair of windows on the 1st floor. The center bay has an arched wood front door with light and 2 sidelights and the second story has a smaller pair of 6/6 double hung windows. This bay has a brick and stone porch covering the front door on the 1st floor. The right bay is a mirror version of the left on all levels. All doors and windows are trimmed in cast stone and have cast stone lintels and sills. Previous house was on this location on the 1914 Sanborn maps. |
|                                                                                                                                                                                                                                                                                                                                                                                                                                                                                                                                                                                                                                                                                |
|                                                                                                                                                                                                                                                                                                                                                                                                                                                                                                                                                                                                                                                                                |
|                                                                                                                                                                                                                                                                                                                                                                                                                                                                                                                                                                                                                                                                                |