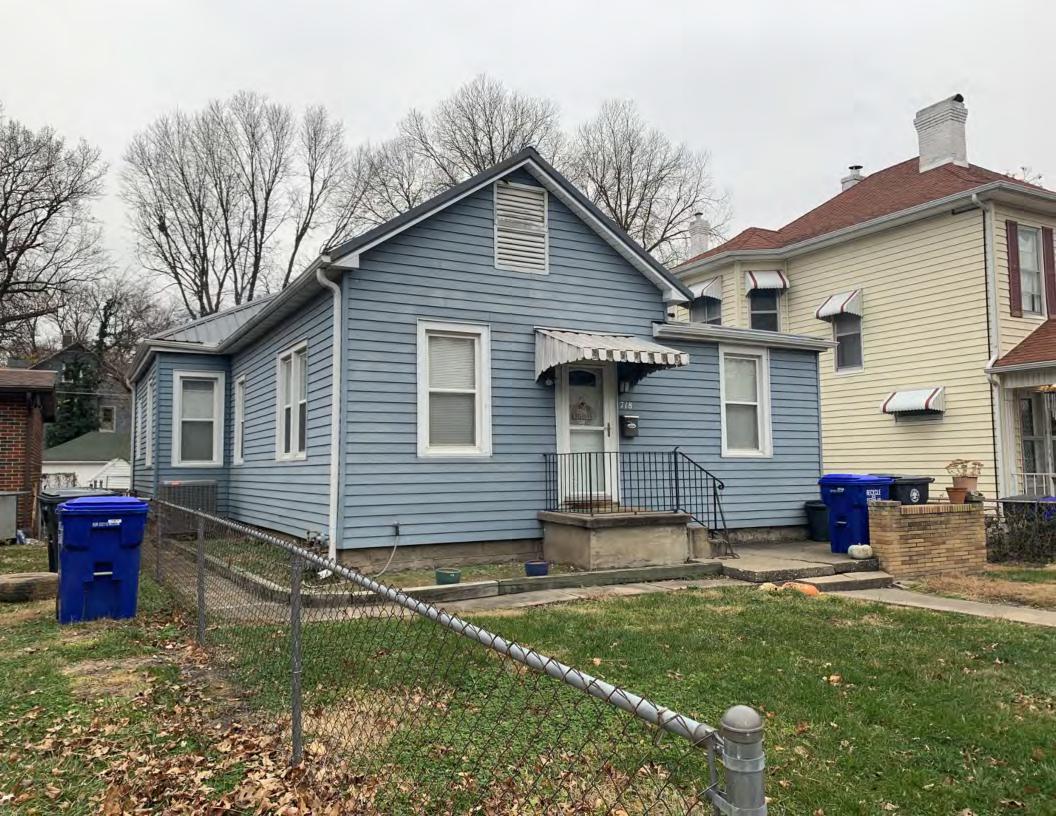

#### **PHOTOGRAPH**

PHOTOGRAPHER: Dana Gould DATE: 11/19/2020 DESCRIPTION:
Oblique facing NE

INSERT PHOTOGRAPH OF PRIMARY STRUCTURE ON PROPERTY.

Page 3 PE\_AS\_006-001 421 W 3rd St Sedalia

| ADDITIONAL INFORMATION                                                                                                                                                                                                                                                                                                                                                                                                                                                                                                                                                                                                                                                         |
|--------------------------------------------------------------------------------------------------------------------------------------------------------------------------------------------------------------------------------------------------------------------------------------------------------------------------------------------------------------------------------------------------------------------------------------------------------------------------------------------------------------------------------------------------------------------------------------------------------------------------------------------------------------------------------|
| 21. (CONT.) HISTORY AND SIGNIFICANCE. EXPAND BOX AS NECESSARY, OR ADD CONTINUATION PAGES.  Rectory is part of 304 S. Moniteau parcel - Sacred Heart Church.                                                                                                                                                                                                                                                                                                                                                                                                                                                                                                                    |
| 22. (CONT.) SOURCES OF INFORMATION. EXPAND BOX AS NECESSARY, OR ADD CONTINUATION PAGES.                                                                                                                                                                                                                                                                                                                                                                                                                                                                                                                                                                                        |
| City of Sedalia Water Department Records, 1914 Sanborn Map                                                                                                                                                                                                                                                                                                                                                                                                                                                                                                                                                                                                                     |
| 40. (CONT.) DESCRIPTION OF ENVIRONMENT AND OUTBUILDINGS. EXPAND BOX AS NECESSARY, OR ADD CONTINUATION PAGES.                                                                                                                                                                                                                                                                                                                                                                                                                                                                                                                                                                   |
| Suburban, sidewalk lined thoroughfare. Two-bay garage. The garage is constructed of dissimilar materials from the building. It has a front gable roof, asbestos siding and a poured-in-place concrete foundation. There is a window on the side that appears in-period of the house. Not contributing.                                                                                                                                                                                                                                                                                                                                                                         |
| 41. (CONT.) DESCRIPTION OF PRIMARY RESOURCE. EXPAND BOX AS NECESSARY, OR ADD CONTINUATION PAGES.                                                                                                                                                                                                                                                                                                                                                                                                                                                                                                                                                                               |
| This is a 2.5-story, 3-bay administration building in the Colonial Revival style built in 1923. The foundation is continuous brick. Exterior walls are original brick. The building has a medium hip roof clad in replacement asphalt shingles and four hip-roofed dormers. There is one offset right, brick chimney and one offset left, brick chimney. Windows are original wood, 1/1 double-hung sashes. There is a single-story, single-bay open porch characterized by a flat roof clad in asphalt shingles with square brick posts on brick wall stone piers.                                                                                                            |
| The left bay has a pair of 6/6 double hung windows on the 1st floor and a similar pair of windows on the second floor. The basement level of this story has a 3 lite window centered under the pair of windows on the 1st floor. The center bay has an arched wood front door with light and 2 sidelights and the second story has a smaller pair of 6/6 double hung windows. This bay has a brick and stone porch covering the front door on the 1st floor. The right bay is a mirror version of the left on all levels. All doors and windows are trimmed in cast stone and have cast stone lintels and sills. Previous house was on this location on the 1914 Sanborn maps. |
|                                                                                                                                                                                                                                                                                                                                                                                                                                                                                                                                                                                                                                                                                |
|                                                                                                                                                                                                                                                                                                                                                                                                                                                                                                                                                                                                                                                                                |
|                                                                                                                                                                                                                                                                                                                                                                                                                                                                                                                                                                                                                                                                                |