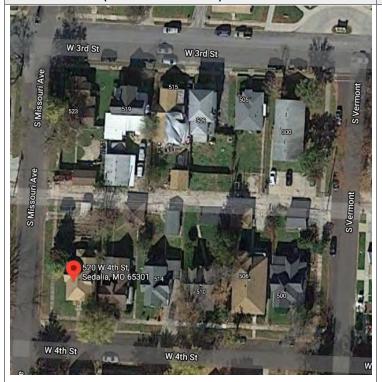

|           |                             |                                         |                                                     |  |  |
|                                            | LE (INDIV | IDUALLY)                    |                                         |                                                     |  |  |
| ELIGIBLE (DISTRICT) NOT E                  | LIGIBLE   |                             |                                         |                                                     |  |  |
| NOT DETERMINED                             |           |                             |                                         |                                                     |  |  |



#### SITE MAP/PLAN (include north arrow)



#### **PHOTOGRAPH**

PHOTOGRAPHER:
Kelly Batcheller-Mummey

DATE: 11/20/2020 DESCRIPTION:
Oblique facing SE

INSERT PHOTOGRAPH OF PRIMARY STRUCTURE ON PROPERTY.





Page 3 PE\_AS\_006-061 520 W 4th St Sedalia

| ADDITIONAL INFORMATION