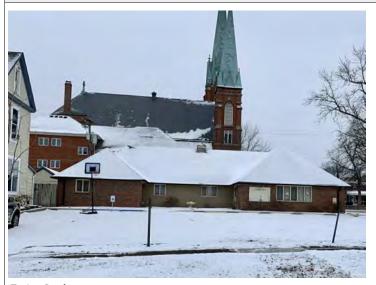

#### **PHOTOGRAPH**

PHOTOGRAPHER: Dana Gould DATE: 11/19/2020 DESCRIPTION:
Oblique facing NE

INSERT PHOTOGRAPH OF PRIMARY STRUCTURE ON PROPERTY.

Page 3 PE\_AS\_006-001 421 W 3rd St Sedalia

| ADDITIONAL INFORMATION                                                                                                                                                                                                                                                                                                                                                                                                                                                                                                                                                                                                                                                         |
|--------------------------------------------------------------------------------------------------------------------------------------------------------------------------------------------------------------------------------------------------------------------------------------------------------------------------------------------------------------------------------------------------------------------------------------------------------------------------------------------------------------------------------------------------------------------------------------------------------------------------------------------------------------------------------|
| 21. (CONT.) HISTORY AND SIGNIFICANCE. EXPAND BOX AS NECESSARY, OR ADD CONTINUATION PAGES.  Rectory is part of 304 S. Moniteau parcel - Sacred Heart Church.                                                                                                                                                                                                                                                                                                                                                                                                                                                                                                                    |
| 22. (CONT.) SOURCES OF INFORMATION. EXPAND BOX AS NECESSARY, OR ADD CONTINUATION PAGES.                                                                                                                                                                                                                                                                                                                                                                                                                                                                                                                                                                                        |
| City of Sedalia Water Department Records, 1914 Sanborn Map                                                                                                                                                                                                                                                                                                                                                                                                                                                                                                                                                                                                                     |
| 40. (CONT.) DESCRIPTION OF ENVIRONMENT AND OUTBUILDINGS. EXPAND BOX AS NECESSARY, OR ADD CONTINUATION PAGES.                                                                                                                                                                                                                                                                                                                                                                                                                                                                                                                                                                   |
| Suburban, sidewalk lined thoroughfare. Two-bay garage. The garage is constructed of dissimilar materials from the building. It has a front gable roof, asbestos siding and a poured-in-place concrete foundation. There is a window on the side that appears in-period of the house. Not contributing.                                                                                                                                                                                                                                                                                                                                                                         |
| 41. (CONT.) DESCRIPTION OF PRIMARY RESOURCE. EXPAND BOX AS NECESSARY, OR ADD CONTINUATION PAGES.                                                                                                                                                                                                                                                                                                                                                                                                                                                                                                                                                                               |
| This is a 2.5-story, 3-bay administration building in the Colonial Revival style built in 1923. The foundation is continuous brick. Exterior walls are original brick. The building has a medium hip roof clad in replacement asphalt shingles and four hip-roofed dormers. There is one offset right, brick chimney and one offset left, brick chimney. Windows are original wood, 1/1 double-hung sashes. There is a single-story, single-bay open porch characterized by a flat roof clad in asphalt shingles with square brick posts on brick wall stone piers.                                                                                                            |
| The left bay has a pair of 6/6 double hung windows on the 1st floor and a similar pair of windows on the second floor. The basement level of this story has a 3 lite window centered under the pair of windows on the 1st floor. The center bay has an arched wood front door with light and 2 sidelights and the second story has a smaller pair of 6/6 double hung windows. This bay has a brick and stone porch covering the front door on the 1st floor. The right bay is a mirror version of the left on all levels. All doors and windows are trimmed in cast stone and have cast stone lintels and sills. Previous house was on this location on the 1914 Sanborn maps. |
|                                                                                                                                                                                                                                                                                                                                                                                                                                                                                                                                                                                                                                                                                |
|                                                                                                                                                                                                                                                                                                                                                                                                                                                                                                                                                                                                                                                                                |
|                                                                                                                                                                                                                                                                                                                                                                                                                                                                                                                                                                                                                                                                                |