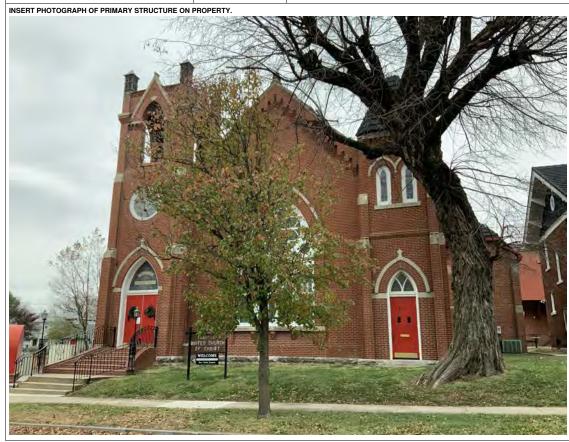

#### **PHOTOGRAPH**

PHOTOGRAPHER: Dana Gould DATE: 11/19/2020 DESCRIPTION:
Oblique facing NE

INSERT PHOTOGRAPH OF PRIMARY STRUCTURE ON PROPERTY.

Page 3 PE\_AS\_006-001 421 W 3rd St Sedalia

| ADDITIONAL INFORMATION                                                                                                                                                                                                                                                                                                                                                                                                                                                                                                                                                                                                                                                         |
|--------------------------------------------------------------------------------------------------------------------------------------------------------------------------------------------------------------------------------------------------------------------------------------------------------------------------------------------------------------------------------------------------------------------------------------------------------------------------------------------------------------------------------------------------------------------------------------------------------------------------------------------------------------------------------|
| 21. (CONT.) HISTORY AND SIGNIFICANCE. EXPAND BOX AS NECESSARY, OR ADD CONTINUATION PAGES.  Rectory is part of 304 S. Moniteau parcel - Sacred Heart Church.                                                                                                                                                                                                                                                                                                                                                                                                                                                                                                                    |
| 22. (CONT.) SOURCES OF INFORMATION. EXPAND BOX AS NECESSARY, OR ADD CONTINUATION PAGES.                                                                                                                                                                                                                                                                                                                                                                                                                                                                                                                                                                                        |
| City of Sedalia Water Department Records, 1914 Sanborn Map                                                                                                                                                                                                                                                                                                                                                                                                                                                                                                                                                                                                                     |
| 40. (CONT.) DESCRIPTION OF ENVIRONMENT AND OUTBUILDINGS. EXPAND BOX AS NECESSARY, OR ADD CONTINUATION PAGES.                                                                                                                                                                                                                                                                                                                                                                                                                                                                                                                                                                   |
| Suburban, sidewalk lined thoroughfare. Two-bay garage. The garage is constructed of dissimilar materials from the building. It has a front gable roof, asbestos siding and a poured-in-place concrete foundation. There is a window on the side that appears in-period of the house. Not contributing.                                                                                                                                                                                                                                                                                                                                                                         |
| 41. (CONT.) DESCRIPTION OF PRIMARY RESOURCE. EXPAND BOX AS NECESSARY, OR ADD CONTINUATION PAGES.                                                                                                                                                                                                                                                                                                                                                                                                                                                                                                                                                                               |
| This is a 2.5-story, 3-bay administration building in the Colonial Revival style built in 1923. The foundation is continuous brick. Exterior walls are original brick. The building has a medium hip roof clad in replacement asphalt shingles and four hip-roofed dormers. There is one offset right, brick chimney and one offset left, brick chimney. Windows are original wood, 1/1 double-hung sashes. There is a single-story, single-bay open porch characterized by a flat roof clad in asphalt shingles with square brick posts on brick wall stone piers.                                                                                                            |
| The left bay has a pair of 6/6 double hung windows on the 1st floor and a similar pair of windows on the second floor. The basement level of this story has a 3 lite window centered under the pair of windows on the 1st floor. The center bay has an arched wood front door with light and 2 sidelights and the second story has a smaller pair of 6/6 double hung windows. This bay has a brick and stone porch covering the front door on the 1st floor. The right bay is a mirror version of the left on all levels. All doors and windows are trimmed in cast stone and have cast stone lintels and sills. Previous house was on this location on the 1914 Sanborn maps. |
|                                                                                                                                                                                                                                                                                                                                                                                                                                                                                                                                                                                                                                                                                |
|                                                                                                                                                                                                                                                                                                                                                                                                                                                                                                                                                                                                                                                                                |
|                                                                                                                                                                                                                                                                                                                                                                                                                                                                                                                                                                                                                                                                                |