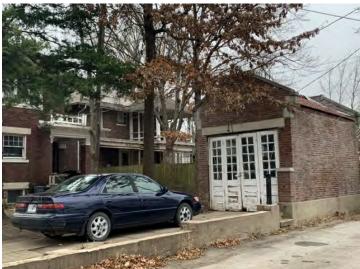

#### **PHOTOGRAPH**

PHOTOGRAPHER: Dana Gould DATE: 11/19/2020 DESCRIPTION:
Oblique facing NE

INSERT PHOTOGRAPH OF PRIMARY STRUCTURE ON PROPERTY.

Page 3 PE\_AS\_006-001 421 W 3rd St Sedalia

| ADDITIONAL INFORMATION                                                                                                                                                                                                                                                                                                                                                                                                                                                                                                                                                                                                                                                         |
|--------------------------------------------------------------------------------------------------------------------------------------------------------------------------------------------------------------------------------------------------------------------------------------------------------------------------------------------------------------------------------------------------------------------------------------------------------------------------------------------------------------------------------------------------------------------------------------------------------------------------------------------------------------------------------|
| 21. (CONT.) HISTORY AND SIGNIFICANCE. EXPAND BOX AS NECESSARY, OR ADD CONTINUATION PAGES.  Rectory is part of 304 S. Moniteau parcel - Sacred Heart Church.                                                                                                                                                                                                                                                                                                                                                                                                                                                                                                                    |
| 22. (CONT.) SOURCES OF INFORMATION. EXPAND BOX AS NECESSARY, OR ADD CONTINUATION PAGES.                                                                                                                                                                                                                                                                                                                                                                                                                                                                                                                                                                                        |
| City of Sedalia Water Department Records, 1914 Sanborn Map                                                                                                                                                                                                                                                                                                                                                                                                                                                                                                                                                                                                                     |
| 40. (CONT.) DESCRIPTION OF ENVIRONMENT AND OUTBUILDINGS. EXPAND BOX AS NECESSARY, OR ADD CONTINUATION PAGES.                                                                                                                                                                                                                                                                                                                                                                                                                                                                                                                                                                   |
| Suburban, sidewalk lined thoroughfare. Two-bay garage. The garage is constructed of dissimilar materials from the building. It has a front gable roof, asbestos siding and a poured-in-place concrete foundation. There is a window on the side that appears in-period of the house. Not contributing.                                                                                                                                                                                                                                                                                                                                                                         |
| 41. (CONT.) DESCRIPTION OF PRIMARY RESOURCE. EXPAND BOX AS NECESSARY, OR ADD CONTINUATION PAGES.                                                                                                                                                                                                                                                                                                                                                                                                                                                                                                                                                                               |
| This is a 2.5-story, 3-bay administration building in the Colonial Revival style built in 1923. The foundation is continuous brick. Exterior walls are original brick. The building has a medium hip roof clad in replacement asphalt shingles and four hip-roofed dormers. There is one offset right, brick chimney and one offset left, brick chimney. Windows are original wood, 1/1 double-hung sashes. There is a single-story, single-bay open porch characterized by a flat roof clad in asphalt shingles with square brick posts on brick wall stone piers.                                                                                                            |
| The left bay has a pair of 6/6 double hung windows on the 1st floor and a similar pair of windows on the second floor. The basement level of this story has a 3 lite window centered under the pair of windows on the 1st floor. The center bay has an arched wood front door with light and 2 sidelights and the second story has a smaller pair of 6/6 double hung windows. This bay has a brick and stone porch covering the front door on the 1st floor. The right bay is a mirror version of the left on all levels. All doors and windows are trimmed in cast stone and have cast stone lintels and sills. Previous house was on this location on the 1914 Sanborn maps. |
|                                                                                                                                                                                                                                                                                                                                                                                                                                                                                                                                                                                                                                                                                |
|                                                                                                                                                                                                                                                                                                                                                                                                                                                                                                                                                                                                                                                                                |
|                                                                                                                                                                                                                                                                                                                                                                                                                                                                                                                                                                                                                                                                                |

According to Sedalia's 1888-89 city directory, Charles E. Yeater (governor of the Philippine Islands and Missouri State Senator) briefly lived in this house. This house is on the Historical Inventory in the "Link to the Past" by Roger Maserang. This house is identified as one of Sedalia's significant buildings. The house first appears on the 1888 Sanborn Map. The 1908 Sanborn Map has a slightly different left corner of the current plan. The corner may have been filled in and the porch revised. Water department records indicate service began in 1892.