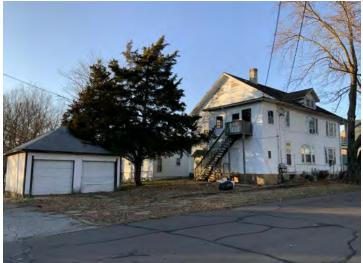

Oblique facing NW

Photo - Out Building

Photo - Out Building

Page 1 PE\_AS\_006-002 505 W 3rd St Sedalia

| 1. SURVEY NO.                                       |              | 2. SURVEY NAME:                |                                          |                                                     |
|-----------------------------------------------------|--------------|--------------------------------|------------------------------------------|-----------------------------------------------------|
| PE_AS_006-002                                       |              | Victorian Towers Survey        |                                          |                                                     |
| 3. COUNTY:                                          |              | 4. ADDRESS (STREET NO.)        | STREET (NAME)                            |                                                     |
| Pettis                                              |              | 505                            | W 3rd St                                 |                                                     |
| 5. CITY:                                            | VICINITY     | 6. LAT / LONG                  |                                          | 7. TOWNSHIP / RANGE / SECTION                       |
| Sedalia                                             |              | 38.708669700 / -93.23293050    | 0                                        | 1 1                                                 |
| 8.HISTORIC NAME (IF KNOWN):                         |              |                                | 9. PRESENT/OTHER NAME (IF K              | NOWN):                                              |
| 10. OWNERSHIP:                                      |              | 11A. HISTORIC USE (IF KNOWN):  |                                          | 11B. CURRENT USE:                                   |
| Private                                             |              | Domestic : Single Dwellin      | g                                        | Domestic : Single Dwelling                          |
| HISTORICAL INFORMATION                              |              |                                |                                          |                                                     |
| 12. CONSTRUCTION DATE:                              |              | 15. ARCHITECT:                 |                                          | 18. PREVIOUSLY SURVEYED?                            |
| circa 1955                                          |              |                                |                                          | CITE SURVEY NAME IN BOX 22 CONT. (PAGE 3)           |
| 13. SIGNIFICANT DATE/PERIOD:                        |              | 16. BUILDER/CONTRACTOR:        |                                          | 19. ON NATIONAL REGISTER?                           |
| 1880-1940                                           |              |                                |                                          | ☐INDIVIDUAL ☐DISTRICT                               |
|                                                     |              |                                |                                          | CITE NOMINATION NAME IN BOX 22 CONT. (PAGE 3)       |
| 14. AREA(S) OF SIGNIFICANCE:                        |              | 17. ORIGINAL OR SIGNIFICANT OV | /NER:                                    | 20. NATIONAL REGISTER ELIGIBLE?                     |
| C: Design/Construction                              |              |                                |                                          | ☐ INDIVIDUALLY ELIGIBLE                             |
|                                                     |              |                                |                                          | ☐ DISTRICT POTENTIAL (☐ C☐ NC)                      |
|                                                     |              |                                |                                          | ✓ NOT ELIGIBLE  NOT DETERMINED                      |
| 21. HISTORY AND SIGNIFICANCE ON CONTINUAT           | ION PAGE.    |                                | 22. SOURCES OF INFORMATION               | ON CONTINUATION PAGE. 🗹                             |
| ARCHITECTURAL INFORMAT                              | ION          |                                |                                          |                                                     |
| 23. CATEGORY OF PROPERTY:                           |              | 30: ROOF MATERIAL:             |                                          | 7.WINDOWS:                                          |
| <b>❷</b> BUILDING(S) □ SITE                         |              | asphalt shingles (replace      | ment)                                    | ✓ HISTORIC □ REPLACEMENT                            |
| ☐STRUCTURE ☐OBJECT                                  |              |                                |                                          | PANE ARRANGEMENT:<br>2/2 double-hung sashes         |
|                                                     |              |                                |                                          |                                                     |
| 24. VERNACULAR OR PROPERTY TYPE:                    |              | 31. CHIMNEY PLACEMENT:         |                                          | 38. ACREAGE (RURAL):  VISIBLE FROM PUBLIC ROAD?   ✓ |
|                                                     |              | offset left                    |                                          | VISIBLE FROM PUBLIC ROAD?                           |
| 25. ARCHITECTURAL STYLE:                            |              | 32. STRUCTURAL SYSTEM:         |                                          | 39. CHANGES (DESCRIBE IN BOX 41 CONT.):             |
| Modern Movement                                     |              | frame                          |                                          | ADDITIONS DATE(S):                                  |
| 26. PLAN SHAPE:                                     |              | 33. EXTERIOR WALL CLADDING:    |                                          | ALTERED DATE(S):                                    |
| rectangular                                         |              | vinyl siding                   |                                          | MOVED DATE(S):  ENDANGERED BY:                      |
| 27. NO. OF STORIES:                                 |              | 34. FOUNDATION MATERIAL:       |                                          | ENDANGERED DT.                                      |
| 1                                                   |              | poured concrete                |                                          |                                                     |
|                                                     |              | ·                              |                                          |                                                     |
| 28. NO. OF BAYS (1ST FLOOR):                        |              | 35. BASEMENT TYPE:             |                                          | 40. NO. OF OUTBUILDINGS (DESCRIBE IN BOX 40 CONT.): |
| 3                                                   |              | full                           |                                          |                                                     |
| 29. ROOF TYPE:                                      |              | 36. FRONT PORCH TYPE/PLACEM    | ENT:                                     | 41. FURTHER DESCRIPTION OF BUILDING FEATURES        |
| Low hip                                             |              | platform/stoop                 |                                          | AND ASSOCIATED RESOURCES ON CONTINUATION PAGE.      |
| 071170                                              |              |                                |                                          |                                                     |
| OTHER                                               |              |                                |                                          |                                                     |
| 42. CURRENT OWNER/ADDRESS:                          |              | 43. FORM PREPARED BY (NAME A   | and org.):<br>s, LLC + SFS Architecture. | 44. SURVEY DATE:                                    |
|                                                     |              | Inc.                           | s, LLC + SI S Alcilitecture              | November 2020                                       |
|                                                     |              |                                |                                          | 45. DATE OF REVISIONS:                              |
|                                                     |              |                                |                                          | 06/22/2021                                          |
| FOR SHPO USE                                        |              | I                              |                                          |                                                     |
| DATE ENTERED IN INVENTORY:                          |              | LEVEL OF SURVEY                |                                          | ADDITIONAL RESEARCH NEEDED?                         |
|                                                     |              | RECONNAISSANCE                 | INTENSIVE                                | YES NO                                              |
| NATIONAL DECISTS STATUS                             |              |                                |                                          |                                                     |
| NATIONAL REGISTER STATUS:  LISTED IN LISTED DISTRIC | г            |                                | OTHER:                                   |                                                     |
| NAME:                                               | •            |                                |                                          |                                                     |
|                                                     | BLE (INDIVIE | DUALLY)                        |                                          |                                                     |
| □ ELIGIBLE (DISTRICT) □ NOT E                       |              | <del>-</del> · /               |                                          |                                                     |
| □ NOT DETERMINED                                    |              |                                |                                          |                                                     |