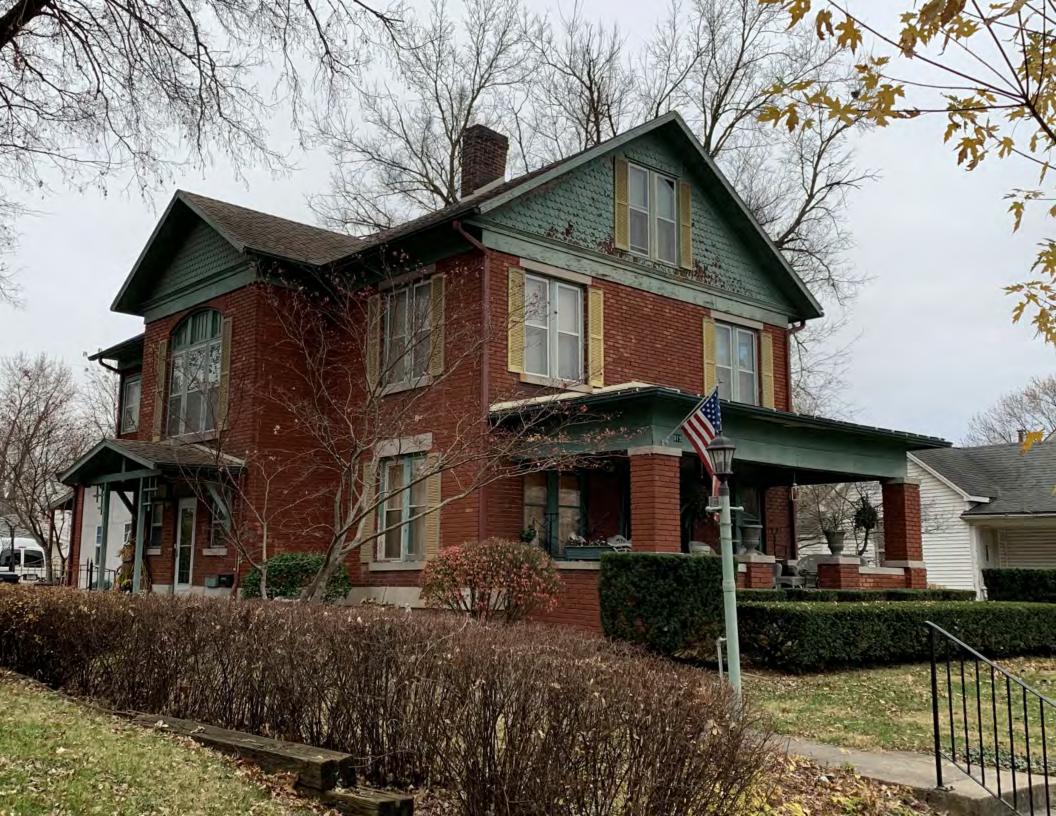

#### **PHOTOGRAPH**

PHOTOGRAPHER: Dana Gould DATE: 11/19/2020 DESCRIPTION:
Oblique facing NE

INSERT PHOTOGRAPH OF PRIMARY STRUCTURE ON PROPERTY.

Page 3 PE\_AS\_006-001 421 W 3rd St Sedalia

| ADDITIONAL INFORMATION                                                                                                                                                                                                                                                                                                                                                                                                                                                                                                                                                                                                                                                         |
|--------------------------------------------------------------------------------------------------------------------------------------------------------------------------------------------------------------------------------------------------------------------------------------------------------------------------------------------------------------------------------------------------------------------------------------------------------------------------------------------------------------------------------------------------------------------------------------------------------------------------------------------------------------------------------|
| 21. (CONT.) HISTORY AND SIGNIFICANCE. EXPAND BOX AS NECESSARY, OR ADD CONTINUATION PAGES.  Rectory is part of 304 S. Moniteau parcel - Sacred Heart Church.                                                                                                                                                                                                                                                                                                                                                                                                                                                                                                                    |
| 22. (CONT.) SOURCES OF INFORMATION. EXPAND BOX AS NECESSARY, OR ADD CONTINUATION PAGES.                                                                                                                                                                                                                                                                                                                                                                                                                                                                                                                                                                                        |
| City of Sedalia Water Department Records, 1914 Sanborn Map                                                                                                                                                                                                                                                                                                                                                                                                                                                                                                                                                                                                                     |
| 40. (CONT.) DESCRIPTION OF ENVIRONMENT AND OUTBUILDINGS. EXPAND BOX AS NECESSARY, OR ADD CONTINUATION PAGES.                                                                                                                                                                                                                                                                                                                                                                                                                                                                                                                                                                   |
| Suburban, sidewalk lined thoroughfare. Two-bay garage. The garage is constructed of dissimilar materials from the building. It has a front gable roof, asbestos siding and a poured-in-place concrete foundation. There is a window on the side that appears in-period of the house. Not contributing.                                                                                                                                                                                                                                                                                                                                                                         |
| 41. (CONT.) DESCRIPTION OF PRIMARY RESOURCE. EXPAND BOX AS NECESSARY, OR ADD CONTINUATION PAGES.                                                                                                                                                                                                                                                                                                                                                                                                                                                                                                                                                                               |
| This is a 2.5-story, 3-bay administration building in the Colonial Revival style built in 1923. The foundation is continuous brick. Exterior walls are original brick. The building has a medium hip roof clad in replacement asphalt shingles and four hip-roofed dormers. There is one offset right, brick chimney and one offset left, brick chimney. Windows are original wood, 1/1 double-hung sashes. There is a single-story, single-bay open porch characterized by a flat roof clad in asphalt shingles with square brick posts on brick wall stone piers.                                                                                                            |
| The left bay has a pair of 6/6 double hung windows on the 1st floor and a similar pair of windows on the second floor. The basement level of this story has a 3 lite window centered under the pair of windows on the 1st floor. The center bay has an arched wood front door with light and 2 sidelights and the second story has a smaller pair of 6/6 double hung windows. This bay has a brick and stone porch covering the front door on the 1st floor. The right bay is a mirror version of the left on all levels. All doors and windows are trimmed in cast stone and have cast stone lintels and sills. Previous house was on this location on the 1914 Sanborn maps. |
|                                                                                                                                                                                                                                                                                                                                                                                                                                                                                                                                                                                                                                                                                |
|                                                                                                                                                                                                                                                                                                                                                                                                                                                                                                                                                                                                                                                                                |
|                                                                                                                                                                                                                                                                                                                                                                                                                                                                                                                                                                                                                                                                                |