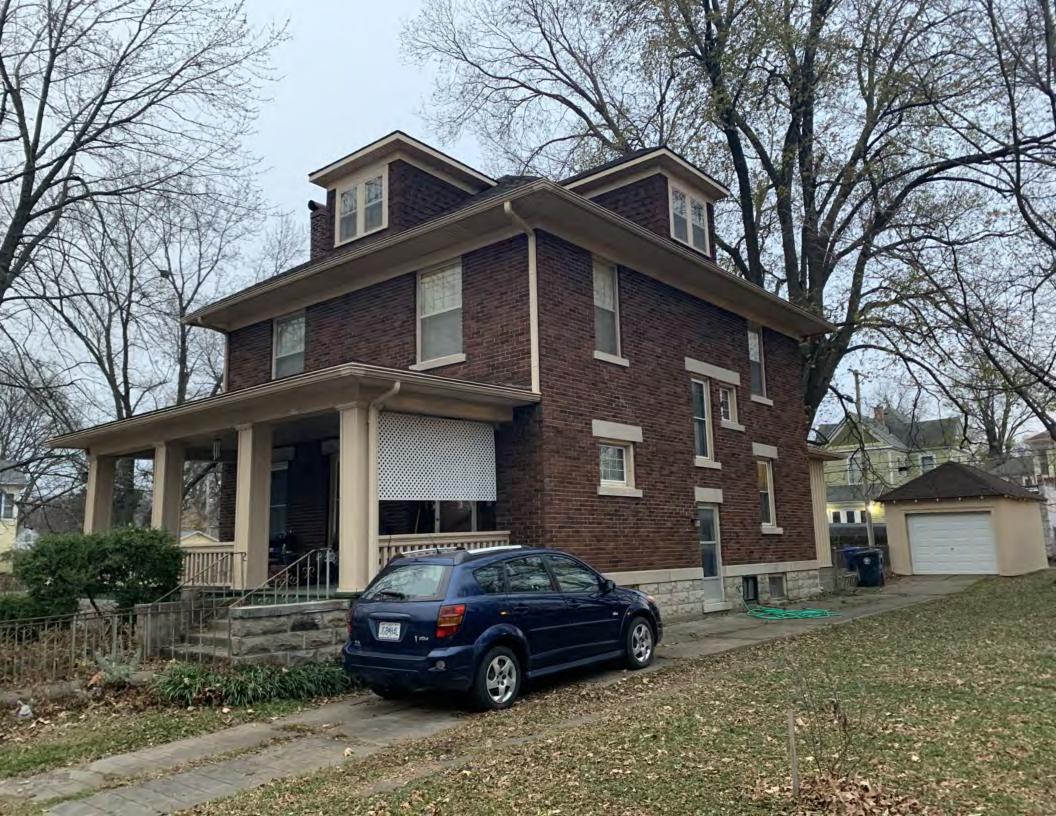

#### **PHOTOGRAPH**

PHOTOGRAPHER: Dana Gould DATE: 11/19/2020 DESCRIPTION:
Oblique facing NE

INSERT PHOTOGRAPH OF PRIMARY STRUCTURE ON PROPERTY.

Page 3 PE\_AS\_006-001 421 W 3rd St Sedalia

| ADDITIONAL INFORMATION                                                                                                                                                                                                                                                                                                                                                                                                                                                                                                                                                                                                                                                         |
|--------------------------------------------------------------------------------------------------------------------------------------------------------------------------------------------------------------------------------------------------------------------------------------------------------------------------------------------------------------------------------------------------------------------------------------------------------------------------------------------------------------------------------------------------------------------------------------------------------------------------------------------------------------------------------|
| 21. (CONT.) HISTORY AND SIGNIFICANCE. EXPAND BOX AS NECESSARY, OR ADD CONTINUATION PAGES.  Rectory is part of 304 S. Moniteau parcel - Sacred Heart Church.                                                                                                                                                                                                                                                                                                                                                                                                                                                                                                                    |
| 22. (CONT.) SOURCES OF INFORMATION. EXPAND BOX AS NECESSARY, OR ADD CONTINUATION PAGES.                                                                                                                                                                                                                                                                                                                                                                                                                                                                                                                                                                                        |
| City of Sedalia Water Department Records, 1914 Sanborn Map                                                                                                                                                                                                                                                                                                                                                                                                                                                                                                                                                                                                                     |
| 40. (CONT.) DESCRIPTION OF ENVIRONMENT AND OUTBUILDINGS. EXPAND BOX AS NECESSARY, OR ADD CONTINUATION PAGES.                                                                                                                                                                                                                                                                                                                                                                                                                                                                                                                                                                   |
| Suburban, sidewalk lined thoroughfare. Two-bay garage. The garage is constructed of dissimilar materials from the building. It has a front gable roof, asbestos siding and a poured-in-place concrete foundation. There is a window on the side that appears in-period of the house. Not contributing.                                                                                                                                                                                                                                                                                                                                                                         |
| 41. (CONT.) DESCRIPTION OF PRIMARY RESOURCE. EXPAND BOX AS NECESSARY, OR ADD CONTINUATION PAGES.                                                                                                                                                                                                                                                                                                                                                                                                                                                                                                                                                                               |
| This is a 2.5-story, 3-bay administration building in the Colonial Revival style built in 1923. The foundation is continuous brick. Exterior walls are original brick. The building has a medium hip roof clad in replacement asphalt shingles and four hip-roofed dormers. There is one offset right, brick chimney and one offset left, brick chimney. Windows are original wood, 1/1 double-hung sashes. There is a single-story, single-bay open porch characterized by a flat roof clad in asphalt shingles with square brick posts on brick wall stone piers.                                                                                                            |
| The left bay has a pair of 6/6 double hung windows on the 1st floor and a similar pair of windows on the second floor. The basement level of this story has a 3 lite window centered under the pair of windows on the 1st floor. The center bay has an arched wood front door with light and 2 sidelights and the second story has a smaller pair of 6/6 double hung windows. This bay has a brick and stone porch covering the front door on the 1st floor. The right bay is a mirror version of the left on all levels. All doors and windows are trimmed in cast stone and have cast stone lintels and sills. Previous house was on this location on the 1914 Sanborn maps. |
|                                                                                                                                                                                                                                                                                                                                                                                                                                                                                                                                                                                                                                                                                |
|                                                                                                                                                                                                                                                                                                                                                                                                                                                                                                                                                                                                                                                                                |
|                                                                                                                                                                                                                                                                                                                                                                                                                                                                                                                                                                                                                                                                                |

According to Sedalia's 1888-89 city directory, Charles E. Yeater (governor of the Philippine Islands and Missouri State Senator) briefly lived in this house. This house is on the Historical Inventory in the "Link to the Past" by Roger Maserang. This house is identified as one of Sedalia's significant buildings. The house first appears on the 1888 Sanborn Map. The 1908 Sanborn Map has a slightly different left corner of the current plan. The corner may have been filled in and the porch revised. Water department records indicate service began in 1892.