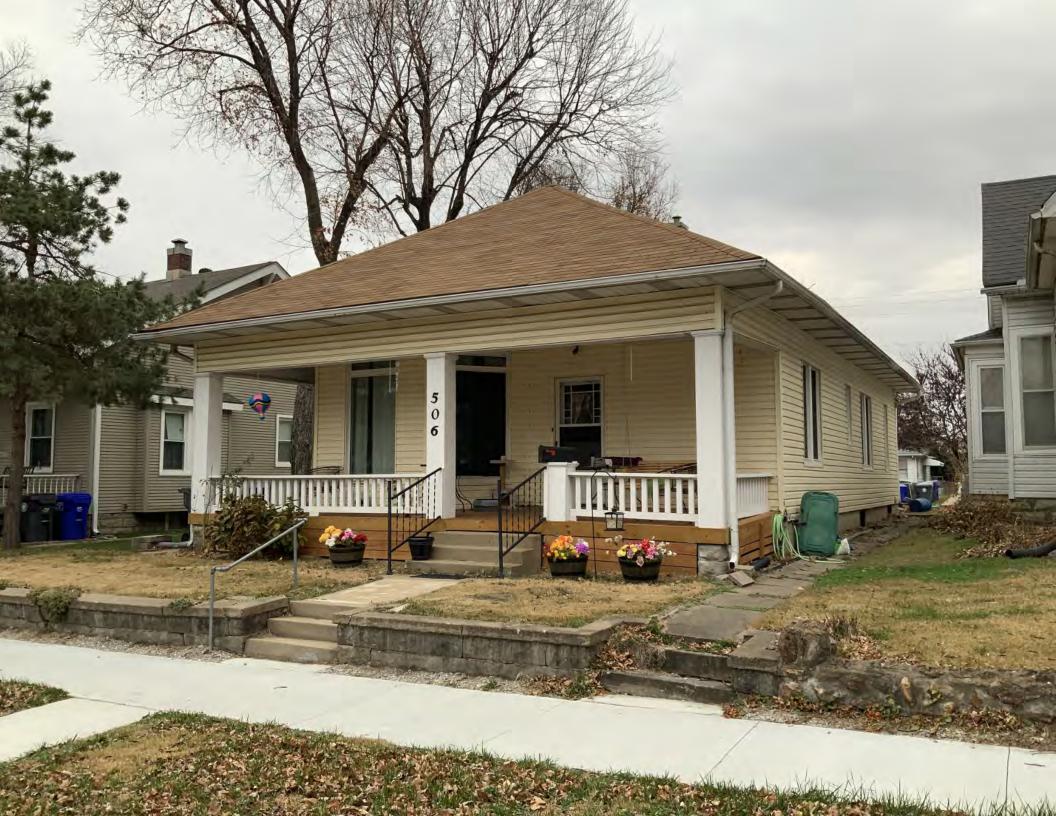

#### **PHOTOGRAPH**

PHOTOGRAPHER: Dana Gould DATE: 11/19/2020 DESCRIPTION:
Oblique facing NE

INSERT PHOTOGRAPH OF PRIMARY STRUCTURE ON PROPERTY.

Page 3 PE\_AS\_006-001 421 W 3rd St Sedalia

| ADDITIONAL INFORMATION                                                                                                                                                                                                                                                                                                                                                                                                                                                                                                                                                                                                                                                         |
|--------------------------------------------------------------------------------------------------------------------------------------------------------------------------------------------------------------------------------------------------------------------------------------------------------------------------------------------------------------------------------------------------------------------------------------------------------------------------------------------------------------------------------------------------------------------------------------------------------------------------------------------------------------------------------|
| 21. (CONT.) HISTORY AND SIGNIFICANCE. EXPAND BOX AS NECESSARY, OR ADD CONTINUATION PAGES.  Rectory is part of 304 S. Moniteau parcel - Sacred Heart Church.                                                                                                                                                                                                                                                                                                                                                                                                                                                                                                                    |
| 22. (CONT.) SOURCES OF INFORMATION. EXPAND BOX AS NECESSARY, OR ADD CONTINUATION PAGES.                                                                                                                                                                                                                                                                                                                                                                                                                                                                                                                                                                                        |
| City of Sedalia Water Department Records, 1914 Sanborn Map                                                                                                                                                                                                                                                                                                                                                                                                                                                                                                                                                                                                                     |
| 40. (CONT.) DESCRIPTION OF ENVIRONMENT AND OUTBUILDINGS. EXPAND BOX AS NECESSARY, OR ADD CONTINUATION PAGES.                                                                                                                                                                                                                                                                                                                                                                                                                                                                                                                                                                   |
| Suburban, sidewalk lined thoroughfare. Two-bay garage. The garage is constructed of dissimilar materials from the building. It has a front gable roof, asbestos siding and a poured-in-place concrete foundation. There is a window on the side that appears in-period of the house. Not contributing.                                                                                                                                                                                                                                                                                                                                                                         |
| 41. (CONT.) DESCRIPTION OF PRIMARY RESOURCE. EXPAND BOX AS NECESSARY, OR ADD CONTINUATION PAGES.                                                                                                                                                                                                                                                                                                                                                                                                                                                                                                                                                                               |
| This is a 2.5-story, 3-bay administration building in the Colonial Revival style built in 1923. The foundation is continuous brick. Exterior walls are original brick. The building has a medium hip roof clad in replacement asphalt shingles and four hip-roofed dormers. There is one offset right, brick chimney and one offset left, brick chimney. Windows are original wood, 1/1 double-hung sashes. There is a single-story, single-bay open porch characterized by a flat roof clad in asphalt shingles with square brick posts on brick wall stone piers.                                                                                                            |
| The left bay has a pair of 6/6 double hung windows on the 1st floor and a similar pair of windows on the second floor. The basement level of this story has a 3 lite window centered under the pair of windows on the 1st floor. The center bay has an arched wood front door with light and 2 sidelights and the second story has a smaller pair of 6/6 double hung windows. This bay has a brick and stone porch covering the front door on the 1st floor. The right bay is a mirror version of the left on all levels. All doors and windows are trimmed in cast stone and have cast stone lintels and sills. Previous house was on this location on the 1914 Sanborn maps. |
|                                                                                                                                                                                                                                                                                                                                                                                                                                                                                                                                                                                                                                                                                |
|                                                                                                                                                                                                                                                                                                                                                                                                                                                                                                                                                                                                                                                                                |
|                                                                                                                                                                                                                                                                                                                                                                                                                                                                                                                                                                                                                                                                                |