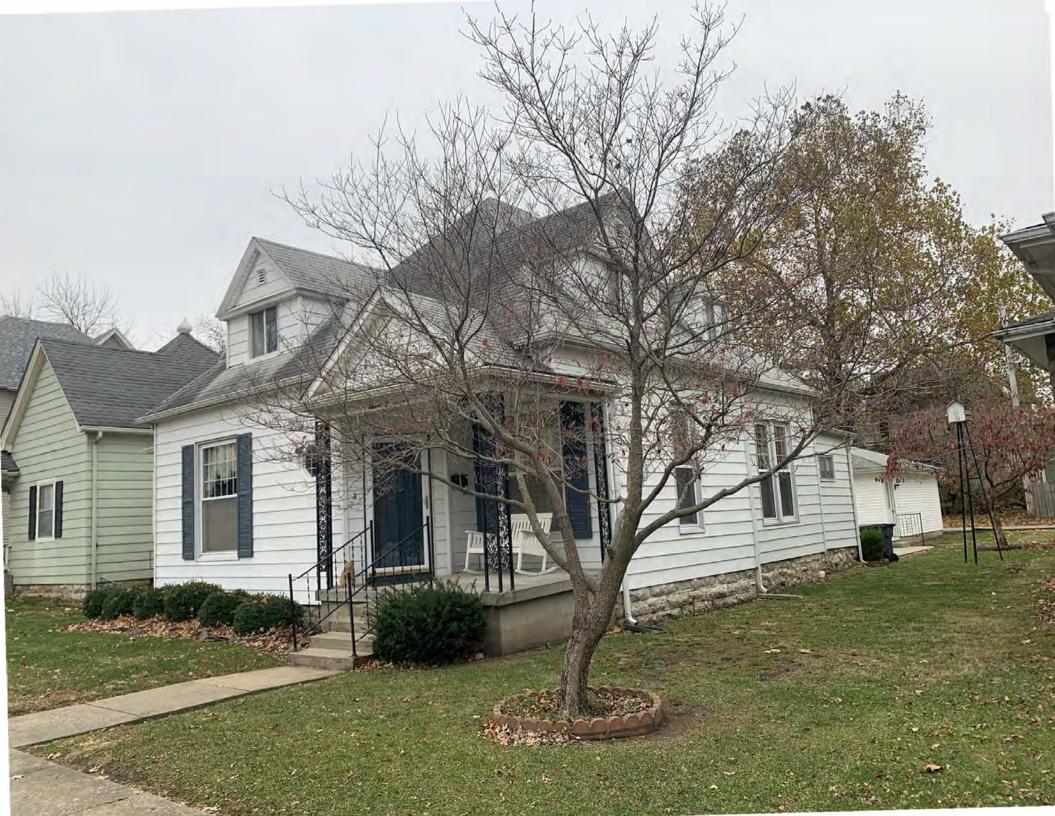

#### **PHOTOGRAPH**

PHOTOGRAPHER: Dana Gould DATE: 11/19/2020 DESCRIPTION:
Oblique facing NE

INSERT PHOTOGRAPH OF PRIMARY STRUCTURE ON PROPERTY.

Page 3 PE\_AS\_006-001 421 W 3rd St Sedalia

| ADDITIONAL INFORMATION                                                                                                                                                                                                                                                                                                                                                                                                                                                                                                                                                                                                                                                         |
|--------------------------------------------------------------------------------------------------------------------------------------------------------------------------------------------------------------------------------------------------------------------------------------------------------------------------------------------------------------------------------------------------------------------------------------------------------------------------------------------------------------------------------------------------------------------------------------------------------------------------------------------------------------------------------|
| 21. (CONT.) HISTORY AND SIGNIFICANCE. EXPAND BOX AS NECESSARY, OR ADD CONTINUATION PAGES.  Rectory is part of 304 S. Moniteau parcel - Sacred Heart Church.                                                                                                                                                                                                                                                                                                                                                                                                                                                                                                                    |
| 22. (CONT.) SOURCES OF INFORMATION. EXPAND BOX AS NECESSARY, OR ADD CONTINUATION PAGES.                                                                                                                                                                                                                                                                                                                                                                                                                                                                                                                                                                                        |
| City of Sedalia Water Department Records, 1914 Sanborn Map                                                                                                                                                                                                                                                                                                                                                                                                                                                                                                                                                                                                                     |
| 40. (CONT.) DESCRIPTION OF ENVIRONMENT AND OUTBUILDINGS. EXPAND BOX AS NECESSARY, OR ADD CONTINUATION PAGES.                                                                                                                                                                                                                                                                                                                                                                                                                                                                                                                                                                   |
| Suburban, sidewalk lined thoroughfare. Two-bay garage. The garage is constructed of dissimilar materials from the building. It has a front gable roof, asbestos siding and a poured-in-place concrete foundation. There is a window on the side that appears in-period of the house. Not contributing.                                                                                                                                                                                                                                                                                                                                                                         |
| 41. (CONT.) DESCRIPTION OF PRIMARY RESOURCE. EXPAND BOX AS NECESSARY, OR ADD CONTINUATION PAGES.                                                                                                                                                                                                                                                                                                                                                                                                                                                                                                                                                                               |
| This is a 2.5-story, 3-bay administration building in the Colonial Revival style built in 1923. The foundation is continuous brick. Exterior walls are original brick. The building has a medium hip roof clad in replacement asphalt shingles and four hip-roofed dormers. There is one offset right, brick chimney and one offset left, brick chimney. Windows are original wood, 1/1 double-hung sashes. There is a single-story, single-bay open porch characterized by a flat roof clad in asphalt shingles with square brick posts on brick wall stone piers.                                                                                                            |
| The left bay has a pair of 6/6 double hung windows on the 1st floor and a similar pair of windows on the second floor. The basement level of this story has a 3 lite window centered under the pair of windows on the 1st floor. The center bay has an arched wood front door with light and 2 sidelights and the second story has a smaller pair of 6/6 double hung windows. This bay has a brick and stone porch covering the front door on the 1st floor. The right bay is a mirror version of the left on all levels. All doors and windows are trimmed in cast stone and have cast stone lintels and sills. Previous house was on this location on the 1914 Sanborn maps. |
|                                                                                                                                                                                                                                                                                                                                                                                                                                                                                                                                                                                                                                                                                |
|                                                                                                                                                                                                                                                                                                                                                                                                                                                                                                                                                                                                                                                                                |
|                                                                                                                                                                                                                                                                                                                                                                                                                                                                                                                                                                                                                                                                                |

According to Sedalia's 1888-89 city directory, Charles E. Yeater (governor of the Philippine Islands and Missouri State Senator) briefly lived in this house. This house is on the Historical Inventory in the "Link to the Past" by Roger Maserang. This house is identified as one of Sedalia's significant buildings. The house first appears on the 1888 Sanborn Map. The 1908 Sanborn Map has a slightly different left corner of the current plan. The corner may have been filled in and the porch revised. Water department records indicate service began in 1892.