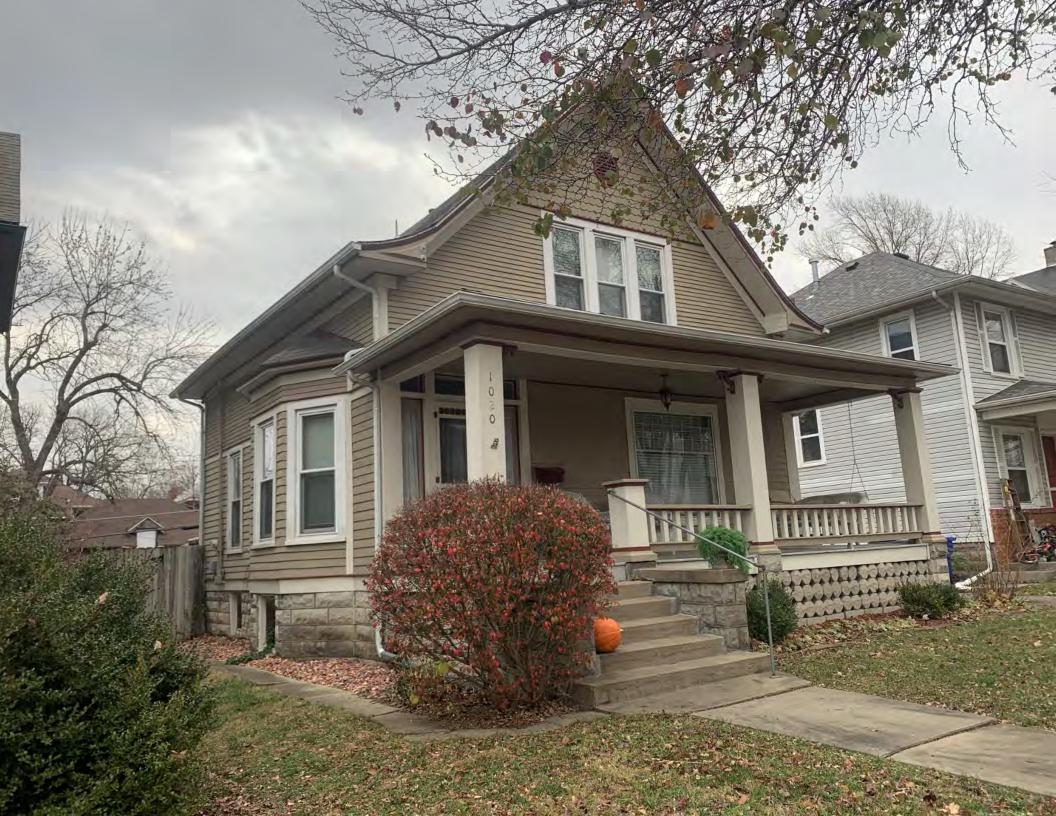

#### **PHOTOGRAPH**

PHOTOGRAPHER: Dana Gould DATE: 11/19/2020 DESCRIPTION:
Oblique facing NE

INSERT PHOTOGRAPH OF PRIMARY STRUCTURE ON PROPERTY.

Page 3 PE\_AS\_006-001 421 W 3rd St Sedalia

| ADDITIONAL INFORMATION                                                                                                                                                                                                                                                                                                                                                                                                                                                                                                                                                                                                                                                         |
|--------------------------------------------------------------------------------------------------------------------------------------------------------------------------------------------------------------------------------------------------------------------------------------------------------------------------------------------------------------------------------------------------------------------------------------------------------------------------------------------------------------------------------------------------------------------------------------------------------------------------------------------------------------------------------|
| 21. (CONT.) HISTORY AND SIGNIFICANCE. EXPAND BOX AS NECESSARY, OR ADD CONTINUATION PAGES.  Rectory is part of 304 S. Moniteau parcel - Sacred Heart Church.                                                                                                                                                                                                                                                                                                                                                                                                                                                                                                                    |
| 22. (CONT.) SOURCES OF INFORMATION. EXPAND BOX AS NECESSARY, OR ADD CONTINUATION PAGES.                                                                                                                                                                                                                                                                                                                                                                                                                                                                                                                                                                                        |
| City of Sedalia Water Department Records, 1914 Sanborn Map                                                                                                                                                                                                                                                                                                                                                                                                                                                                                                                                                                                                                     |
| 40. (CONT.) DESCRIPTION OF ENVIRONMENT AND OUTBUILDINGS. EXPAND BOX AS NECESSARY, OR ADD CONTINUATION PAGES.                                                                                                                                                                                                                                                                                                                                                                                                                                                                                                                                                                   |
| Suburban, sidewalk lined thoroughfare. Two-bay garage. The garage is constructed of dissimilar materials from the building. It has a front gable roof, asbestos siding and a poured-in-place concrete foundation. There is a window on the side that appears in-period of the house. Not contributing.                                                                                                                                                                                                                                                                                                                                                                         |
| 41. (CONT.) DESCRIPTION OF PRIMARY RESOURCE. EXPAND BOX AS NECESSARY, OR ADD CONTINUATION PAGES.                                                                                                                                                                                                                                                                                                                                                                                                                                                                                                                                                                               |
| This is a 2.5-story, 3-bay administration building in the Colonial Revival style built in 1923. The foundation is continuous brick. Exterior walls are original brick. The building has a medium hip roof clad in replacement asphalt shingles and four hip-roofed dormers. There is one offset right, brick chimney and one offset left, brick chimney. Windows are original wood, 1/1 double-hung sashes. There is a single-story, single-bay open porch characterized by a flat roof clad in asphalt shingles with square brick posts on brick wall stone piers.                                                                                                            |
| The left bay has a pair of 6/6 double hung windows on the 1st floor and a similar pair of windows on the second floor. The basement level of this story has a 3 lite window centered under the pair of windows on the 1st floor. The center bay has an arched wood front door with light and 2 sidelights and the second story has a smaller pair of 6/6 double hung windows. This bay has a brick and stone porch covering the front door on the 1st floor. The right bay is a mirror version of the left on all levels. All doors and windows are trimmed in cast stone and have cast stone lintels and sills. Previous house was on this location on the 1914 Sanborn maps. |
|                                                                                                                                                                                                                                                                                                                                                                                                                                                                                                                                                                                                                                                                                |
|                                                                                                                                                                                                                                                                                                                                                                                                                                                                                                                                                                                                                                                                                |
|                                                                                                                                                                                                                                                                                                                                                                                                                                                                                                                                                                                                                                                                                |