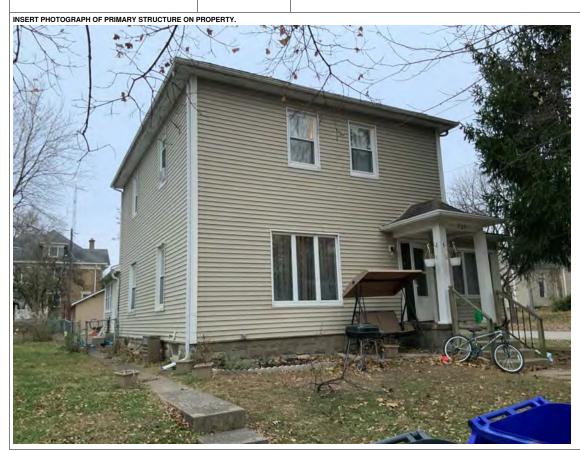

#### **PHOTOGRAPH**

PHOTOGRAPHER: Dana Gould DATE: 11/19/2020 DESCRIPTION:
Oblique facing NE

INSERT PHOTOGRAPH OF PRIMARY STRUCTURE ON PROPERTY.

Page 3 PE\_AS\_006-001 421 W 3rd St Sedalia

| ADDITIONAL INFORMATION                                                                                                                                                                                                                                                                                                                                                                                                                                                                                                                                                                                                                                                         |
|--------------------------------------------------------------------------------------------------------------------------------------------------------------------------------------------------------------------------------------------------------------------------------------------------------------------------------------------------------------------------------------------------------------------------------------------------------------------------------------------------------------------------------------------------------------------------------------------------------------------------------------------------------------------------------|
| 21. (CONT.) HISTORY AND SIGNIFICANCE. EXPAND BOX AS NECESSARY, OR ADD CONTINUATION PAGES.  Rectory is part of 304 S. Moniteau parcel - Sacred Heart Church.                                                                                                                                                                                                                                                                                                                                                                                                                                                                                                                    |
| 22. (CONT.) SOURCES OF INFORMATION. EXPAND BOX AS NECESSARY, OR ADD CONTINUATION PAGES.                                                                                                                                                                                                                                                                                                                                                                                                                                                                                                                                                                                        |
| City of Sedalia Water Department Records, 1914 Sanborn Map                                                                                                                                                                                                                                                                                                                                                                                                                                                                                                                                                                                                                     |
| 40. (CONT.) DESCRIPTION OF ENVIRONMENT AND OUTBUILDINGS. EXPAND BOX AS NECESSARY, OR ADD CONTINUATION PAGES.                                                                                                                                                                                                                                                                                                                                                                                                                                                                                                                                                                   |
| Suburban, sidewalk lined thoroughfare. Two-bay garage. The garage is constructed of dissimilar materials from the building. It has a front gable roof, asbestos siding and a poured-in-place concrete foundation. There is a window on the side that appears in-period of the house. Not contributing.                                                                                                                                                                                                                                                                                                                                                                         |
| 41. (CONT.) DESCRIPTION OF PRIMARY RESOURCE. EXPAND BOX AS NECESSARY, OR ADD CONTINUATION PAGES.                                                                                                                                                                                                                                                                                                                                                                                                                                                                                                                                                                               |
| This is a 2.5-story, 3-bay administration building in the Colonial Revival style built in 1923. The foundation is continuous brick. Exterior walls are original brick. The building has a medium hip roof clad in replacement asphalt shingles and four hip-roofed dormers. There is one offset right, brick chimney and one offset left, brick chimney. Windows are original wood, 1/1 double-hung sashes. There is a single-story, single-bay open porch characterized by a flat roof clad in asphalt shingles with square brick posts on brick wall stone piers.                                                                                                            |
| The left bay has a pair of 6/6 double hung windows on the 1st floor and a similar pair of windows on the second floor. The basement level of this story has a 3 lite window centered under the pair of windows on the 1st floor. The center bay has an arched wood front door with light and 2 sidelights and the second story has a smaller pair of 6/6 double hung windows. This bay has a brick and stone porch covering the front door on the 1st floor. The right bay is a mirror version of the left on all levels. All doors and windows are trimmed in cast stone and have cast stone lintels and sills. Previous house was on this location on the 1914 Sanborn maps. |
|                                                                                                                                                                                                                                                                                                                                                                                                                                                                                                                                                                                                                                                                                |
|                                                                                                                                                                                                                                                                                                                                                                                                                                                                                                                                                                                                                                                                                |
|                                                                                                                                                                                                                                                                                                                                                                                                                                                                                                                                                                                                                                                                                |