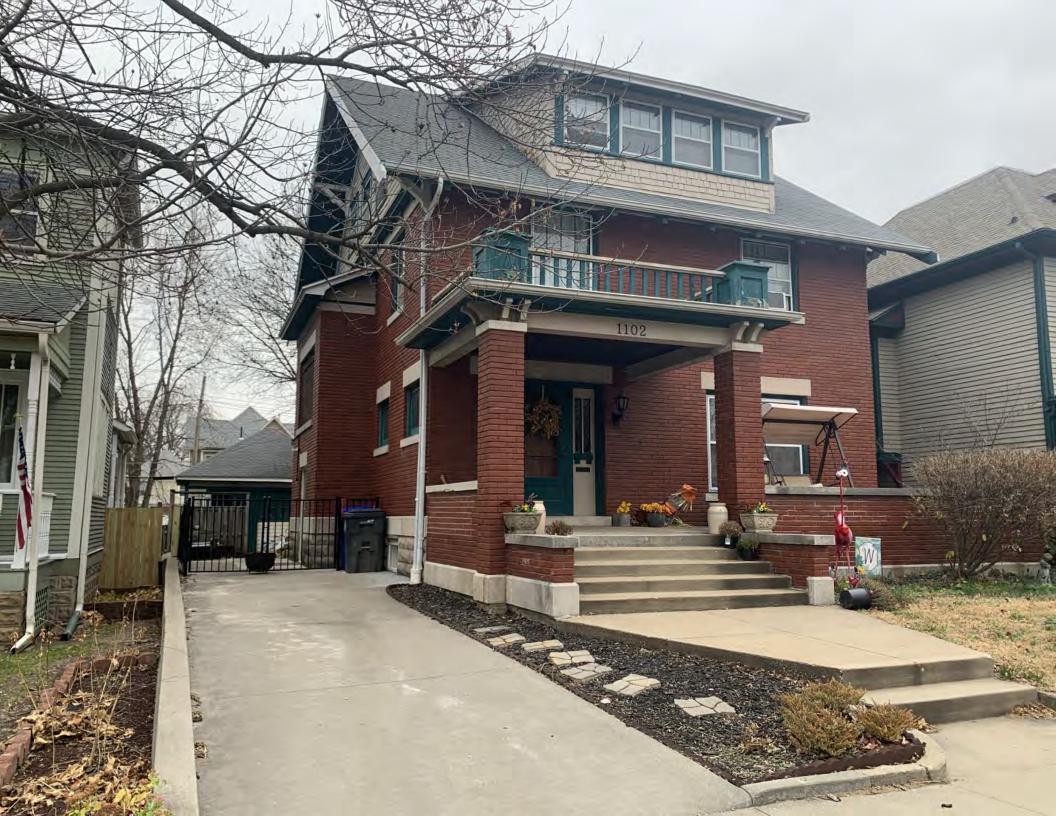

#### **PHOTOGRAPH**

PHOTOGRAPHER: Dana Gould DATE: 11/19/2020 DESCRIPTION:
Oblique facing NE

INSERT PHOTOGRAPH OF PRIMARY STRUCTURE ON PROPERTY.

Page 3 PE\_AS\_006-001 421 W 3rd St Sedalia

| ADDITIONAL INFORMATION                                                                                                                                                                                                                                                                                                                                                                                                                                                                                                                                                                                                                                                         |
|--------------------------------------------------------------------------------------------------------------------------------------------------------------------------------------------------------------------------------------------------------------------------------------------------------------------------------------------------------------------------------------------------------------------------------------------------------------------------------------------------------------------------------------------------------------------------------------------------------------------------------------------------------------------------------|
| 21. (CONT.) HISTORY AND SIGNIFICANCE. EXPAND BOX AS NECESSARY, OR ADD CONTINUATION PAGES.  Rectory is part of 304 S. Moniteau parcel - Sacred Heart Church.                                                                                                                                                                                                                                                                                                                                                                                                                                                                                                                    |
| 22. (CONT.) SOURCES OF INFORMATION. EXPAND BOX AS NECESSARY, OR ADD CONTINUATION PAGES.                                                                                                                                                                                                                                                                                                                                                                                                                                                                                                                                                                                        |
| City of Sedalia Water Department Records, 1914 Sanborn Map                                                                                                                                                                                                                                                                                                                                                                                                                                                                                                                                                                                                                     |
| 40. (CONT.) DESCRIPTION OF ENVIRONMENT AND OUTBUILDINGS. EXPAND BOX AS NECESSARY, OR ADD CONTINUATION PAGES.                                                                                                                                                                                                                                                                                                                                                                                                                                                                                                                                                                   |
| Suburban, sidewalk lined thoroughfare. Two-bay garage. The garage is constructed of dissimilar materials from the building. It has a front gable roof, asbestos siding and a poured-in-place concrete foundation. There is a window on the side that appears in-period of the house. Not contributing.                                                                                                                                                                                                                                                                                                                                                                         |
| 41. (CONT.) DESCRIPTION OF PRIMARY RESOURCE. EXPAND BOX AS NECESSARY, OR ADD CONTINUATION PAGES.                                                                                                                                                                                                                                                                                                                                                                                                                                                                                                                                                                               |
| This is a 2.5-story, 3-bay administration building in the Colonial Revival style built in 1923. The foundation is continuous brick. Exterior walls are original brick. The building has a medium hip roof clad in replacement asphalt shingles and four hip-roofed dormers. There is one offset right, brick chimney and one offset left, brick chimney. Windows are original wood, 1/1 double-hung sashes. There is a single-story, single-bay open porch characterized by a flat roof clad in asphalt shingles with square brick posts on brick wall stone piers.                                                                                                            |
| The left bay has a pair of 6/6 double hung windows on the 1st floor and a similar pair of windows on the second floor. The basement level of this story has a 3 lite window centered under the pair of windows on the 1st floor. The center bay has an arched wood front door with light and 2 sidelights and the second story has a smaller pair of 6/6 double hung windows. This bay has a brick and stone porch covering the front door on the 1st floor. The right bay is a mirror version of the left on all levels. All doors and windows are trimmed in cast stone and have cast stone lintels and sills. Previous house was on this location on the 1914 Sanborn maps. |
|                                                                                                                                                                                                                                                                                                                                                                                                                                                                                                                                                                                                                                                                                |
|                                                                                                                                                                                                                                                                                                                                                                                                                                                                                                                                                                                                                                                                                |
|                                                                                                                                                                                                                                                                                                                                                                                                                                                                                                                                                                                                                                                                                |