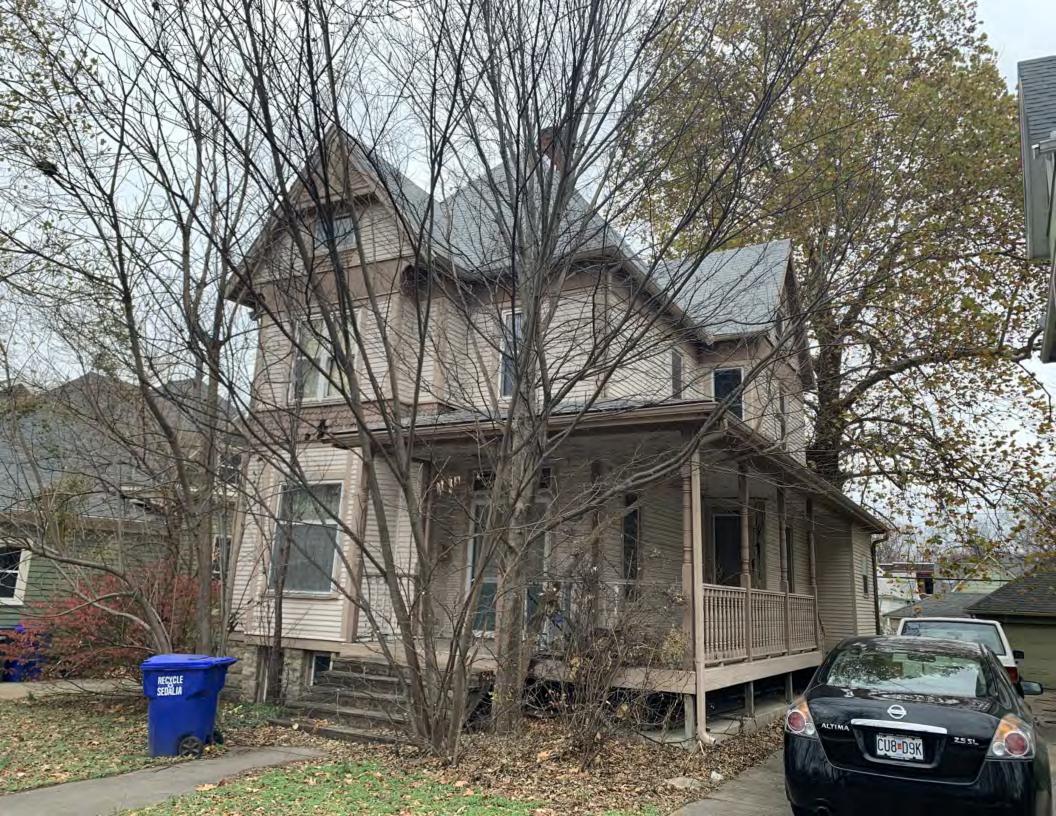

#### **PHOTOGRAPH**

PHOTOGRAPHER: Dana Gould DATE: 11/19/2020 DESCRIPTION:
Oblique facing NE

INSERT PHOTOGRAPH OF PRIMARY STRUCTURE ON PROPERTY.

Page 3 PE\_AS\_006-001 421 W 3rd St Sedalia

| ADDITIONAL INFORMATION                                                                                                                                                                                                                                                                                                                                                                                                                                                                                                                                                                                                                                                         |
|--------------------------------------------------------------------------------------------------------------------------------------------------------------------------------------------------------------------------------------------------------------------------------------------------------------------------------------------------------------------------------------------------------------------------------------------------------------------------------------------------------------------------------------------------------------------------------------------------------------------------------------------------------------------------------|
| 21. (CONT.) HISTORY AND SIGNIFICANCE. EXPAND BOX AS NECESSARY, OR ADD CONTINUATION PAGES.  Rectory is part of 304 S. Moniteau parcel - Sacred Heart Church.                                                                                                                                                                                                                                                                                                                                                                                                                                                                                                                    |
| 22. (CONT.) SOURCES OF INFORMATION. EXPAND BOX AS NECESSARY, OR ADD CONTINUATION PAGES.                                                                                                                                                                                                                                                                                                                                                                                                                                                                                                                                                                                        |
| City of Sedalia Water Department Records, 1914 Sanborn Map                                                                                                                                                                                                                                                                                                                                                                                                                                                                                                                                                                                                                     |
| 40. (CONT.) DESCRIPTION OF ENVIRONMENT AND OUTBUILDINGS. EXPAND BOX AS NECESSARY, OR ADD CONTINUATION PAGES.                                                                                                                                                                                                                                                                                                                                                                                                                                                                                                                                                                   |
| Suburban, sidewalk lined thoroughfare. Two-bay garage. The garage is constructed of dissimilar materials from the building. It has a front gable roof, asbestos siding and a poured-in-place concrete foundation. There is a window on the side that appears in-period of the house. Not contributing.                                                                                                                                                                                                                                                                                                                                                                         |
| 41. (CONT.) DESCRIPTION OF PRIMARY RESOURCE. EXPAND BOX AS NECESSARY, OR ADD CONTINUATION PAGES.                                                                                                                                                                                                                                                                                                                                                                                                                                                                                                                                                                               |
| This is a 2.5-story, 3-bay administration building in the Colonial Revival style built in 1923. The foundation is continuous brick. Exterior walls are original brick. The building has a medium hip roof clad in replacement asphalt shingles and four hip-roofed dormers. There is one offset right, brick chimney and one offset left, brick chimney. Windows are original wood, 1/1 double-hung sashes. There is a single-story, single-bay open porch characterized by a flat roof clad in asphalt shingles with square brick posts on brick wall stone piers.                                                                                                            |
| The left bay has a pair of 6/6 double hung windows on the 1st floor and a similar pair of windows on the second floor. The basement level of this story has a 3 lite window centered under the pair of windows on the 1st floor. The center bay has an arched wood front door with light and 2 sidelights and the second story has a smaller pair of 6/6 double hung windows. This bay has a brick and stone porch covering the front door on the 1st floor. The right bay is a mirror version of the left on all levels. All doors and windows are trimmed in cast stone and have cast stone lintels and sills. Previous house was on this location on the 1914 Sanborn maps. |
|                                                                                                                                                                                                                                                                                                                                                                                                                                                                                                                                                                                                                                                                                |
|                                                                                                                                                                                                                                                                                                                                                                                                                                                                                                                                                                                                                                                                                |
|                                                                                                                                                                                                                                                                                                                                                                                                                                                                                                                                                                                                                                                                                |