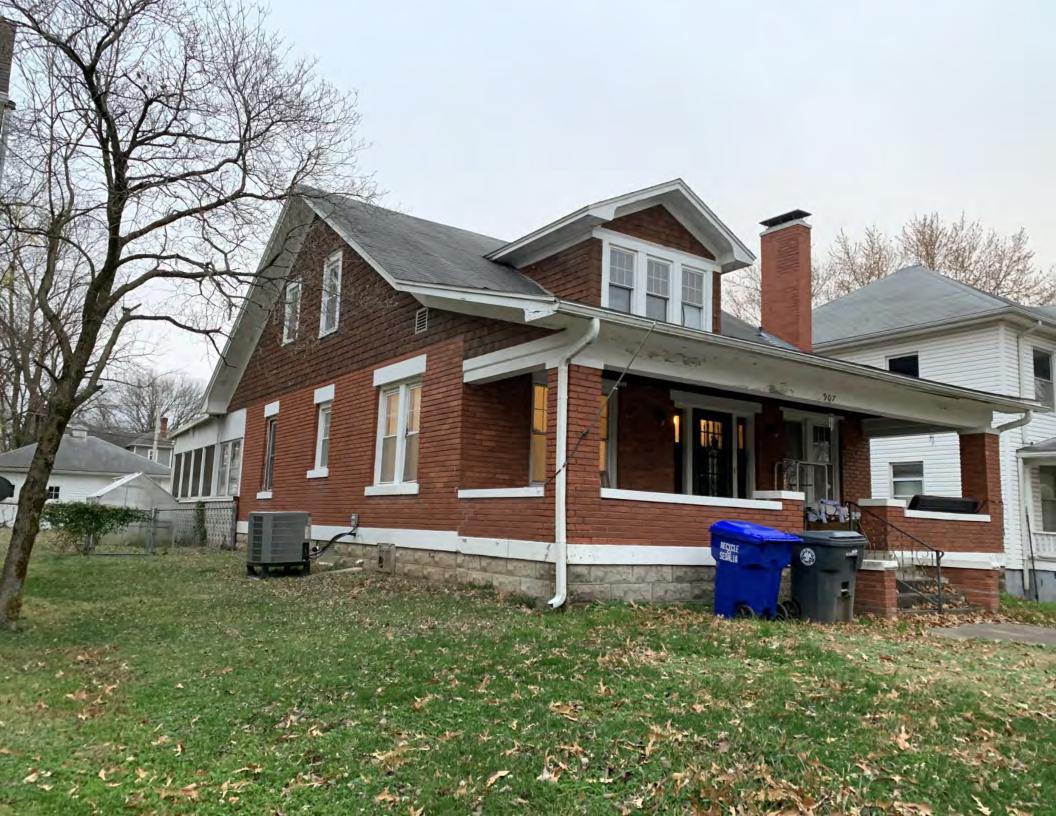

#### **PHOTOGRAPH**

PHOTOGRAPHER: Dana Gould DATE: 11/19/2020 DESCRIPTION:
Oblique facing NE

INSERT PHOTOGRAPH OF PRIMARY STRUCTURE ON PROPERTY.

Page 3 PE\_AS\_006-001 421 W 3rd St Sedalia

| ADDITIONAL INFORMATION                                                                                                                                                                                                                                                                                                                                                                                                                                                                                                                                                                                                                                                         |
|--------------------------------------------------------------------------------------------------------------------------------------------------------------------------------------------------------------------------------------------------------------------------------------------------------------------------------------------------------------------------------------------------------------------------------------------------------------------------------------------------------------------------------------------------------------------------------------------------------------------------------------------------------------------------------|
| 21. (CONT.) HISTORY AND SIGNIFICANCE. EXPAND BOX AS NECESSARY, OR ADD CONTINUATION PAGES.  Rectory is part of 304 S. Moniteau parcel - Sacred Heart Church.                                                                                                                                                                                                                                                                                                                                                                                                                                                                                                                    |
| 22. (CONT.) SOURCES OF INFORMATION. EXPAND BOX AS NECESSARY, OR ADD CONTINUATION PAGES.                                                                                                                                                                                                                                                                                                                                                                                                                                                                                                                                                                                        |
| City of Sedalia Water Department Records, 1914 Sanborn Map                                                                                                                                                                                                                                                                                                                                                                                                                                                                                                                                                                                                                     |
| 40. (CONT.) DESCRIPTION OF ENVIRONMENT AND OUTBUILDINGS. EXPAND BOX AS NECESSARY, OR ADD CONTINUATION PAGES.                                                                                                                                                                                                                                                                                                                                                                                                                                                                                                                                                                   |
| Suburban, sidewalk lined thoroughfare. Two-bay garage. The garage is constructed of dissimilar materials from the building. It has a front gable roof, asbestos siding and a poured-in-place concrete foundation. There is a window on the side that appears in-period of the house. Not contributing.                                                                                                                                                                                                                                                                                                                                                                         |
| 41. (CONT.) DESCRIPTION OF PRIMARY RESOURCE. EXPAND BOX AS NECESSARY, OR ADD CONTINUATION PAGES.                                                                                                                                                                                                                                                                                                                                                                                                                                                                                                                                                                               |
| This is a 2.5-story, 3-bay administration building in the Colonial Revival style built in 1923. The foundation is continuous brick. Exterior walls are original brick. The building has a medium hip roof clad in replacement asphalt shingles and four hip-roofed dormers. There is one offset right, brick chimney and one offset left, brick chimney. Windows are original wood, 1/1 double-hung sashes. There is a single-story, single-bay open porch characterized by a flat roof clad in asphalt shingles with square brick posts on brick wall stone piers.                                                                                                            |
| The left bay has a pair of 6/6 double hung windows on the 1st floor and a similar pair of windows on the second floor. The basement level of this story has a 3 lite window centered under the pair of windows on the 1st floor. The center bay has an arched wood front door with light and 2 sidelights and the second story has a smaller pair of 6/6 double hung windows. This bay has a brick and stone porch covering the front door on the 1st floor. The right bay is a mirror version of the left on all levels. All doors and windows are trimmed in cast stone and have cast stone lintels and sills. Previous house was on this location on the 1914 Sanborn maps. |
|                                                                                                                                                                                                                                                                                                                                                                                                                                                                                                                                                                                                                                                                                |
|                                                                                                                                                                                                                                                                                                                                                                                                                                                                                                                                                                                                                                                                                |
|                                                                                                                                                                                                                                                                                                                                                                                                                                                                                                                                                                                                                                                                                |