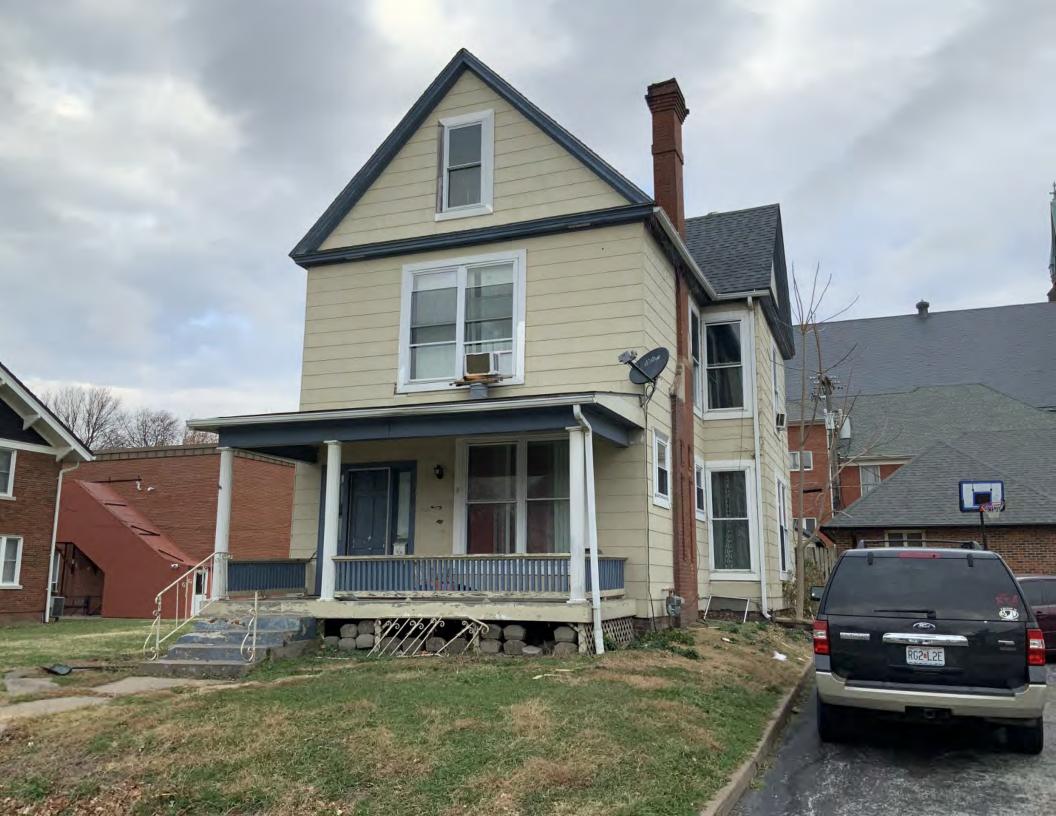

#### **PHOTOGRAPH**

PHOTOGRAPHER: Dana Gould DATE: 11/19/2020 DESCRIPTION:
Oblique facing NE

INSERT PHOTOGRAPH OF PRIMARY STRUCTURE ON PROPERTY.

Page 3 PE\_AS\_006-001 421 W 3rd St Sedalia

| ADDITIONAL INFORMATION                                                                                                                                                                                                                                                                                                                                                                                                                                                                                                                                                                                                                                                         |
|--------------------------------------------------------------------------------------------------------------------------------------------------------------------------------------------------------------------------------------------------------------------------------------------------------------------------------------------------------------------------------------------------------------------------------------------------------------------------------------------------------------------------------------------------------------------------------------------------------------------------------------------------------------------------------|
| 21. (CONT.) HISTORY AND SIGNIFICANCE. EXPAND BOX AS NECESSARY, OR ADD CONTINUATION PAGES.  Rectory is part of 304 S. Moniteau parcel - Sacred Heart Church.                                                                                                                                                                                                                                                                                                                                                                                                                                                                                                                    |
| 22. (CONT.) SOURCES OF INFORMATION. EXPAND BOX AS NECESSARY, OR ADD CONTINUATION PAGES.                                                                                                                                                                                                                                                                                                                                                                                                                                                                                                                                                                                        |
| City of Sedalia Water Department Records, 1914 Sanborn Map                                                                                                                                                                                                                                                                                                                                                                                                                                                                                                                                                                                                                     |
| 40. (CONT.) DESCRIPTION OF ENVIRONMENT AND OUTBUILDINGS. EXPAND BOX AS NECESSARY, OR ADD CONTINUATION PAGES.                                                                                                                                                                                                                                                                                                                                                                                                                                                                                                                                                                   |
| Suburban, sidewalk lined thoroughfare. Two-bay garage. The garage is constructed of dissimilar materials from the building. It has a front gable roof, asbestos siding and a poured-in-place concrete foundation. There is a window on the side that appears in-period of the house. Not contributing.                                                                                                                                                                                                                                                                                                                                                                         |
| 41. (CONT.) DESCRIPTION OF PRIMARY RESOURCE. EXPAND BOX AS NECESSARY, OR ADD CONTINUATION PAGES.                                                                                                                                                                                                                                                                                                                                                                                                                                                                                                                                                                               |
| This is a 2.5-story, 3-bay administration building in the Colonial Revival style built in 1923. The foundation is continuous brick. Exterior walls are original brick. The building has a medium hip roof clad in replacement asphalt shingles and four hip-roofed dormers. There is one offset right, brick chimney and one offset left, brick chimney. Windows are original wood, 1/1 double-hung sashes. There is a single-story, single-bay open porch characterized by a flat roof clad in asphalt shingles with square brick posts on brick wall stone piers.                                                                                                            |
| The left bay has a pair of 6/6 double hung windows on the 1st floor and a similar pair of windows on the second floor. The basement level of this story has a 3 lite window centered under the pair of windows on the 1st floor. The center bay has an arched wood front door with light and 2 sidelights and the second story has a smaller pair of 6/6 double hung windows. This bay has a brick and stone porch covering the front door on the 1st floor. The right bay is a mirror version of the left on all levels. All doors and windows are trimmed in cast stone and have cast stone lintels and sills. Previous house was on this location on the 1914 Sanborn maps. |
|                                                                                                                                                                                                                                                                                                                                                                                                                                                                                                                                                                                                                                                                                |
|                                                                                                                                                                                                                                                                                                                                                                                                                                                                                                                                                                                                                                                                                |
|                                                                                                                                                                                                                                                                                                                                                                                                                                                                                                                                                                                                                                                                                |