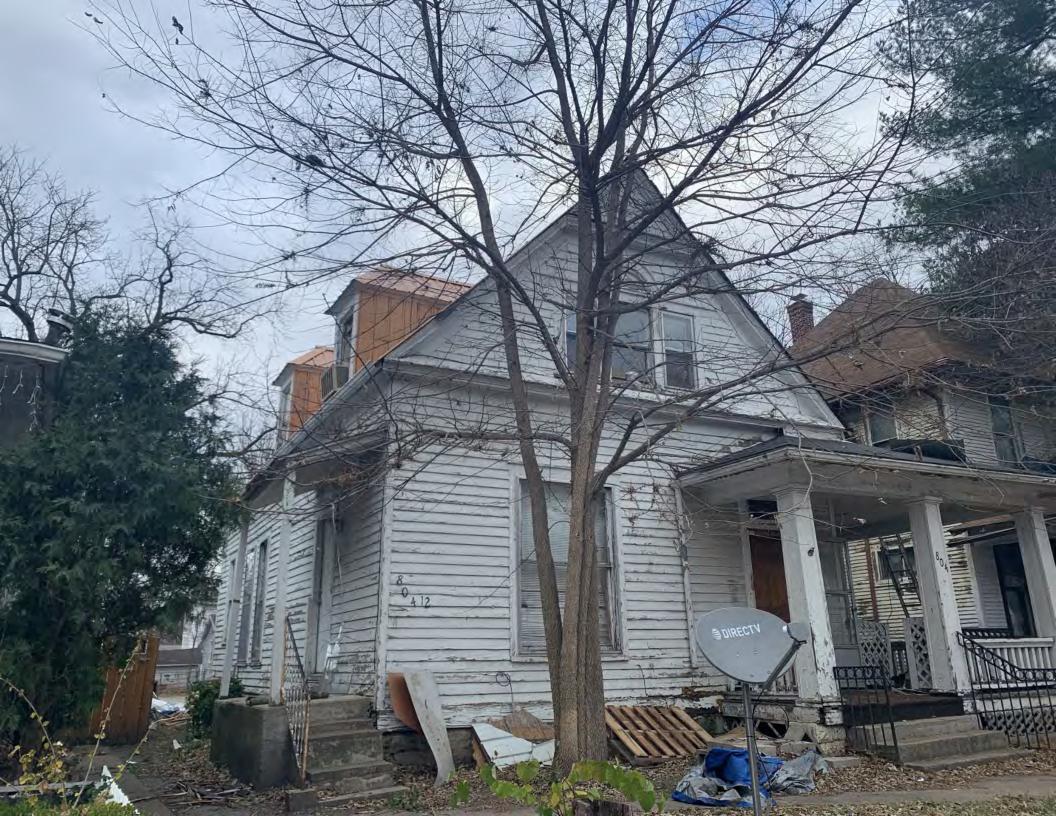

#### **PHOTOGRAPH**

PHOTOGRAPHER: Dana Gould DATE: 11/19/2020 DESCRIPTION:
Oblique facing NE

INSERT PHOTOGRAPH OF PRIMARY STRUCTURE ON PROPERTY.

Page 3 PE\_AS\_006-001 421 W 3rd St Sedalia

| ADDITIONAL INFORMATION                                                                                                                                                                                                                                                                                                                                                                                                                                                                                                                                                                                                                                                         |
|--------------------------------------------------------------------------------------------------------------------------------------------------------------------------------------------------------------------------------------------------------------------------------------------------------------------------------------------------------------------------------------------------------------------------------------------------------------------------------------------------------------------------------------------------------------------------------------------------------------------------------------------------------------------------------|
| 21. (CONT.) HISTORY AND SIGNIFICANCE. EXPAND BOX AS NECESSARY, OR ADD CONTINUATION PAGES.  Rectory is part of 304 S. Moniteau parcel - Sacred Heart Church.                                                                                                                                                                                                                                                                                                                                                                                                                                                                                                                    |
| 22. (CONT.) SOURCES OF INFORMATION. EXPAND BOX AS NECESSARY, OR ADD CONTINUATION PAGES.                                                                                                                                                                                                                                                                                                                                                                                                                                                                                                                                                                                        |
| City of Sedalia Water Department Records, 1914 Sanborn Map                                                                                                                                                                                                                                                                                                                                                                                                                                                                                                                                                                                                                     |
| 40. (CONT.) DESCRIPTION OF ENVIRONMENT AND OUTBUILDINGS. EXPAND BOX AS NECESSARY, OR ADD CONTINUATION PAGES.                                                                                                                                                                                                                                                                                                                                                                                                                                                                                                                                                                   |
| Suburban, sidewalk lined thoroughfare. Two-bay garage. The garage is constructed of dissimilar materials from the building. It has a front gable roof, asbestos siding and a poured-in-place concrete foundation. There is a window on the side that appears in-period of the house. Not contributing.                                                                                                                                                                                                                                                                                                                                                                         |
| 41. (CONT.) DESCRIPTION OF PRIMARY RESOURCE. EXPAND BOX AS NECESSARY, OR ADD CONTINUATION PAGES.                                                                                                                                                                                                                                                                                                                                                                                                                                                                                                                                                                               |
| This is a 2.5-story, 3-bay administration building in the Colonial Revival style built in 1923. The foundation is continuous brick. Exterior walls are original brick. The building has a medium hip roof clad in replacement asphalt shingles and four hip-roofed dormers. There is one offset right, brick chimney and one offset left, brick chimney. Windows are original wood, 1/1 double-hung sashes. There is a single-story, single-bay open porch characterized by a flat roof clad in asphalt shingles with square brick posts on brick wall stone piers.                                                                                                            |
| The left bay has a pair of 6/6 double hung windows on the 1st floor and a similar pair of windows on the second floor. The basement level of this story has a 3 lite window centered under the pair of windows on the 1st floor. The center bay has an arched wood front door with light and 2 sidelights and the second story has a smaller pair of 6/6 double hung windows. This bay has a brick and stone porch covering the front door on the 1st floor. The right bay is a mirror version of the left on all levels. All doors and windows are trimmed in cast stone and have cast stone lintels and sills. Previous house was on this location on the 1914 Sanborn maps. |
|                                                                                                                                                                                                                                                                                                                                                                                                                                                                                                                                                                                                                                                                                |
|                                                                                                                                                                                                                                                                                                                                                                                                                                                                                                                                                                                                                                                                                |
|                                                                                                                                                                                                                                                                                                                                                                                                                                                                                                                                                                                                                                                                                |