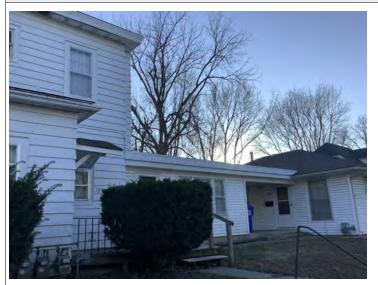

#### **PHOTOGRAPH**

PHOTOGRAPHER: Dana Gould DATE: 11/19/2020 DESCRIPTION:
Oblique facing NE

INSERT PHOTOGRAPH OF PRIMARY STRUCTURE ON PROPERTY.

Page 3 PE\_AS\_006-001 421 W 3rd St Sedalia

| ADDITIONAL INFORMATION                                                                                                                                                                                                                                                                                                                                                                                                                                                                                                                                                                                                                                                         |
|--------------------------------------------------------------------------------------------------------------------------------------------------------------------------------------------------------------------------------------------------------------------------------------------------------------------------------------------------------------------------------------------------------------------------------------------------------------------------------------------------------------------------------------------------------------------------------------------------------------------------------------------------------------------------------|
| 21. (CONT.) HISTORY AND SIGNIFICANCE. EXPAND BOX AS NECESSARY, OR ADD CONTINUATION PAGES.  Rectory is part of 304 S. Moniteau parcel - Sacred Heart Church.                                                                                                                                                                                                                                                                                                                                                                                                                                                                                                                    |
| 22. (CONT.) SOURCES OF INFORMATION. EXPAND BOX AS NECESSARY, OR ADD CONTINUATION PAGES.                                                                                                                                                                                                                                                                                                                                                                                                                                                                                                                                                                                        |
| City of Sedalia Water Department Records, 1914 Sanborn Map                                                                                                                                                                                                                                                                                                                                                                                                                                                                                                                                                                                                                     |
| 40. (CONT.) DESCRIPTION OF ENVIRONMENT AND OUTBUILDINGS. EXPAND BOX AS NECESSARY, OR ADD CONTINUATION PAGES.                                                                                                                                                                                                                                                                                                                                                                                                                                                                                                                                                                   |
| Suburban, sidewalk lined thoroughfare. Two-bay garage. The garage is constructed of dissimilar materials from the building. It has a front gable roof, asbestos siding and a poured-in-place concrete foundation. There is a window on the side that appears in-period of the house. Not contributing.                                                                                                                                                                                                                                                                                                                                                                         |
| 41. (CONT.) DESCRIPTION OF PRIMARY RESOURCE. EXPAND BOX AS NECESSARY, OR ADD CONTINUATION PAGES.                                                                                                                                                                                                                                                                                                                                                                                                                                                                                                                                                                               |
| This is a 2.5-story, 3-bay administration building in the Colonial Revival style built in 1923. The foundation is continuous brick. Exterior walls are original brick. The building has a medium hip roof clad in replacement asphalt shingles and four hip-roofed dormers. There is one offset right, brick chimney and one offset left, brick chimney. Windows are original wood, 1/1 double-hung sashes. There is a single-story, single-bay open porch characterized by a flat roof clad in asphalt shingles with square brick posts on brick wall stone piers.                                                                                                            |
| The left bay has a pair of 6/6 double hung windows on the 1st floor and a similar pair of windows on the second floor. The basement level of this story has a 3 lite window centered under the pair of windows on the 1st floor. The center bay has an arched wood front door with light and 2 sidelights and the second story has a smaller pair of 6/6 double hung windows. This bay has a brick and stone porch covering the front door on the 1st floor. The right bay is a mirror version of the left on all levels. All doors and windows are trimmed in cast stone and have cast stone lintels and sills. Previous house was on this location on the 1914 Sanborn maps. |
|                                                                                                                                                                                                                                                                                                                                                                                                                                                                                                                                                                                                                                                                                |
|                                                                                                                                                                                                                                                                                                                                                                                                                                                                                                                                                                                                                                                                                |
|                                                                                                                                                                                                                                                                                                                                                                                                                                                                                                                                                                                                                                                                                |