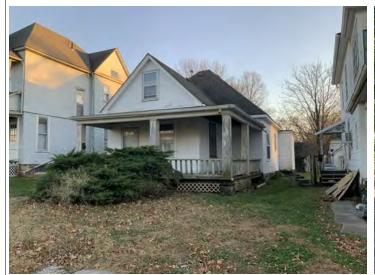

#### **PHOTOGRAPH**

PHOTOGRAPHER: Dana Gould DATE: 11/19/2020 DESCRIPTION:
Oblique facing NE

INSERT PHOTOGRAPH OF PRIMARY STRUCTURE ON PROPERTY.

Page 3 PE\_AS\_006-001 421 W 3rd St Sedalia

| ADDITIONAL INFORMATION                                                                                                                                                                                                                                                                                                                                                                                                                                                                                                                                                                                                                                                         |
|--------------------------------------------------------------------------------------------------------------------------------------------------------------------------------------------------------------------------------------------------------------------------------------------------------------------------------------------------------------------------------------------------------------------------------------------------------------------------------------------------------------------------------------------------------------------------------------------------------------------------------------------------------------------------------|
| 21. (CONT.) HISTORY AND SIGNIFICANCE. EXPAND BOX AS NECESSARY, OR ADD CONTINUATION PAGES.  Rectory is part of 304 S. Moniteau parcel - Sacred Heart Church.                                                                                                                                                                                                                                                                                                                                                                                                                                                                                                                    |
| 22. (CONT.) SOURCES OF INFORMATION. EXPAND BOX AS NECESSARY, OR ADD CONTINUATION PAGES.                                                                                                                                                                                                                                                                                                                                                                                                                                                                                                                                                                                        |
| City of Sedalia Water Department Records, 1914 Sanborn Map                                                                                                                                                                                                                                                                                                                                                                                                                                                                                                                                                                                                                     |
| 40. (CONT.) DESCRIPTION OF ENVIRONMENT AND OUTBUILDINGS. EXPAND BOX AS NECESSARY, OR ADD CONTINUATION PAGES.                                                                                                                                                                                                                                                                                                                                                                                                                                                                                                                                                                   |
| Suburban, sidewalk lined thoroughfare. Two-bay garage. The garage is constructed of dissimilar materials from the building. It has a front gable roof, asbestos siding and a poured-in-place concrete foundation. There is a window on the side that appears in-period of the house. Not contributing.                                                                                                                                                                                                                                                                                                                                                                         |
| 41. (CONT.) DESCRIPTION OF PRIMARY RESOURCE. EXPAND BOX AS NECESSARY, OR ADD CONTINUATION PAGES.                                                                                                                                                                                                                                                                                                                                                                                                                                                                                                                                                                               |
| This is a 2.5-story, 3-bay administration building in the Colonial Revival style built in 1923. The foundation is continuous brick. Exterior walls are original brick. The building has a medium hip roof clad in replacement asphalt shingles and four hip-roofed dormers. There is one offset right, brick chimney and one offset left, brick chimney. Windows are original wood, 1/1 double-hung sashes. There is a single-story, single-bay open porch characterized by a flat roof clad in asphalt shingles with square brick posts on brick wall stone piers.                                                                                                            |
| The left bay has a pair of 6/6 double hung windows on the 1st floor and a similar pair of windows on the second floor. The basement level of this story has a 3 lite window centered under the pair of windows on the 1st floor. The center bay has an arched wood front door with light and 2 sidelights and the second story has a smaller pair of 6/6 double hung windows. This bay has a brick and stone porch covering the front door on the 1st floor. The right bay is a mirror version of the left on all levels. All doors and windows are trimmed in cast stone and have cast stone lintels and sills. Previous house was on this location on the 1914 Sanborn maps. |
|                                                                                                                                                                                                                                                                                                                                                                                                                                                                                                                                                                                                                                                                                |
|                                                                                                                                                                                                                                                                                                                                                                                                                                                                                                                                                                                                                                                                                |
|                                                                                                                                                                                                                                                                                                                                                                                                                                                                                                                                                                                                                                                                                |