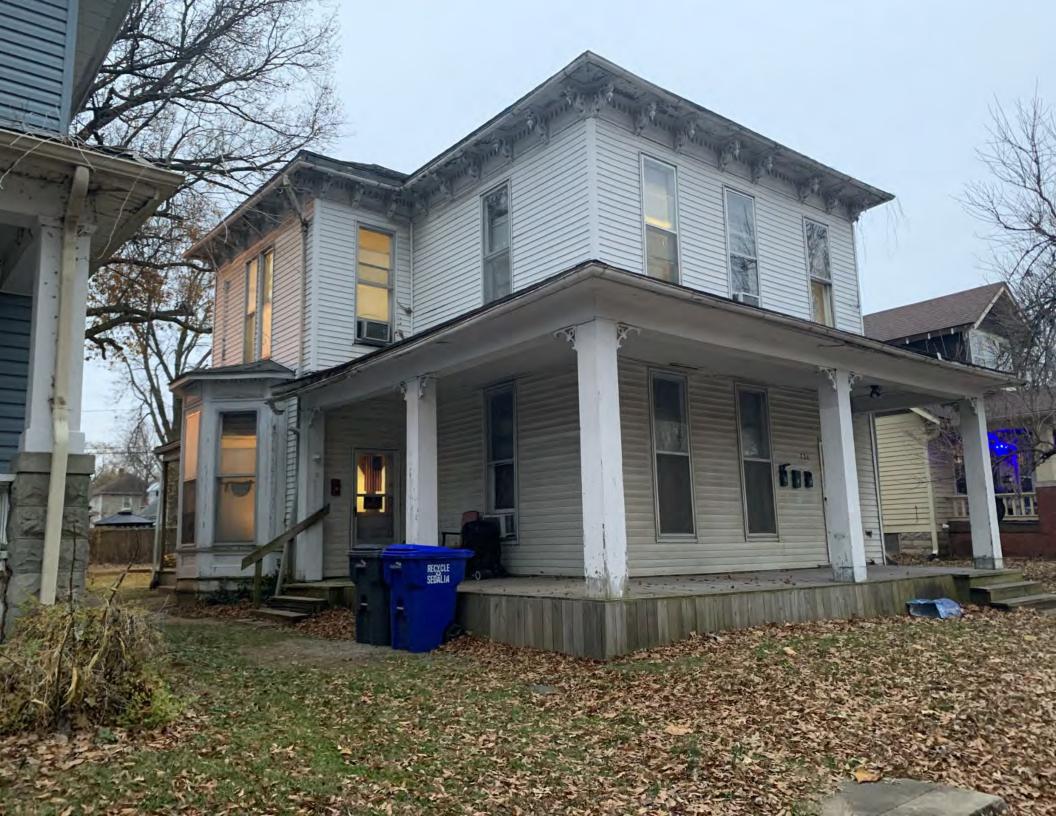

#### **PHOTOGRAPH**

PHOTOGRAPHER: Dana Gould DATE: 11/19/2020 DESCRIPTION:
Oblique facing NE

INSERT PHOTOGRAPH OF PRIMARY STRUCTURE ON PROPERTY.

Page 3 PE\_AS\_006-001 421 W 3rd St Sedalia

| ADDITIONAL INFORMATION                                                                                                                                                                                                                                                                                                                                                                                                                                                                                                                                                                                                                                                         |
|--------------------------------------------------------------------------------------------------------------------------------------------------------------------------------------------------------------------------------------------------------------------------------------------------------------------------------------------------------------------------------------------------------------------------------------------------------------------------------------------------------------------------------------------------------------------------------------------------------------------------------------------------------------------------------|
| 21. (CONT.) HISTORY AND SIGNIFICANCE. EXPAND BOX AS NECESSARY, OR ADD CONTINUATION PAGES.  Rectory is part of 304 S. Moniteau parcel - Sacred Heart Church.                                                                                                                                                                                                                                                                                                                                                                                                                                                                                                                    |
| 22. (CONT.) SOURCES OF INFORMATION. EXPAND BOX AS NECESSARY, OR ADD CONTINUATION PAGES.                                                                                                                                                                                                                                                                                                                                                                                                                                                                                                                                                                                        |
| City of Sedalia Water Department Records, 1914 Sanborn Map                                                                                                                                                                                                                                                                                                                                                                                                                                                                                                                                                                                                                     |
| 40. (CONT.) DESCRIPTION OF ENVIRONMENT AND OUTBUILDINGS. EXPAND BOX AS NECESSARY, OR ADD CONTINUATION PAGES.                                                                                                                                                                                                                                                                                                                                                                                                                                                                                                                                                                   |
| Suburban, sidewalk lined thoroughfare. Two-bay garage. The garage is constructed of dissimilar materials from the building. It has a front gable roof, asbestos siding and a poured-in-place concrete foundation. There is a window on the side that appears in-period of the house. Not contributing.                                                                                                                                                                                                                                                                                                                                                                         |
| 41. (CONT.) DESCRIPTION OF PRIMARY RESOURCE. EXPAND BOX AS NECESSARY, OR ADD CONTINUATION PAGES.                                                                                                                                                                                                                                                                                                                                                                                                                                                                                                                                                                               |
| This is a 2.5-story, 3-bay administration building in the Colonial Revival style built in 1923. The foundation is continuous brick. Exterior walls are original brick. The building has a medium hip roof clad in replacement asphalt shingles and four hip-roofed dormers. There is one offset right, brick chimney and one offset left, brick chimney. Windows are original wood, 1/1 double-hung sashes. There is a single-story, single-bay open porch characterized by a flat roof clad in asphalt shingles with square brick posts on brick wall stone piers.                                                                                                            |
| The left bay has a pair of 6/6 double hung windows on the 1st floor and a similar pair of windows on the second floor. The basement level of this story has a 3 lite window centered under the pair of windows on the 1st floor. The center bay has an arched wood front door with light and 2 sidelights and the second story has a smaller pair of 6/6 double hung windows. This bay has a brick and stone porch covering the front door on the 1st floor. The right bay is a mirror version of the left on all levels. All doors and windows are trimmed in cast stone and have cast stone lintels and sills. Previous house was on this location on the 1914 Sanborn maps. |
|                                                                                                                                                                                                                                                                                                                                                                                                                                                                                                                                                                                                                                                                                |
|                                                                                                                                                                                                                                                                                                                                                                                                                                                                                                                                                                                                                                                                                |
|                                                                                                                                                                                                                                                                                                                                                                                                                                                                                                                                                                                                                                                                                |