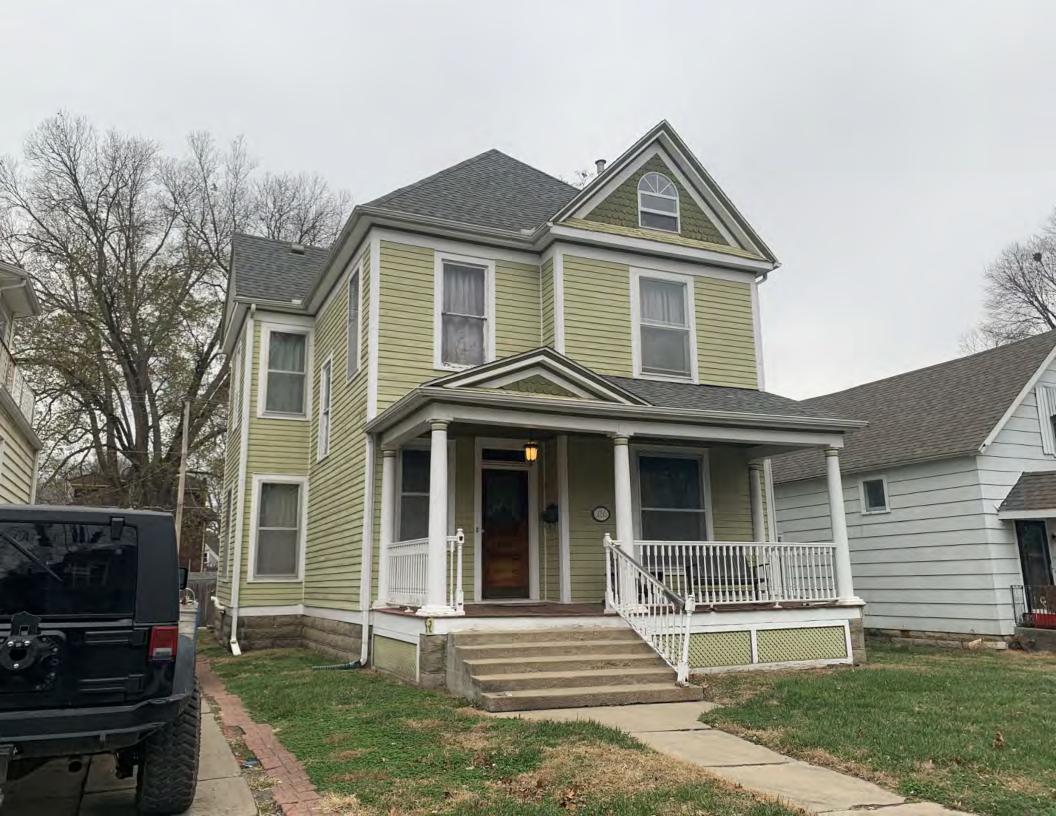

#### **PHOTOGRAPH**

PHOTOGRAPHER: Dana Gould DATE: 11/19/2020 DESCRIPTION:
Oblique facing NE

INSERT PHOTOGRAPH OF PRIMARY STRUCTURE ON PROPERTY.

Page 3 PE\_AS\_006-001 421 W 3rd St Sedalia

| ADDITIONAL INFORMATION                                                                                                                                                                                                                                                                                                                                                                                                                                                                                                                                                                                                                                                         |
|--------------------------------------------------------------------------------------------------------------------------------------------------------------------------------------------------------------------------------------------------------------------------------------------------------------------------------------------------------------------------------------------------------------------------------------------------------------------------------------------------------------------------------------------------------------------------------------------------------------------------------------------------------------------------------|
| 21. (CONT.) HISTORY AND SIGNIFICANCE. EXPAND BOX AS NECESSARY, OR ADD CONTINUATION PAGES.  Rectory is part of 304 S. Moniteau parcel - Sacred Heart Church.                                                                                                                                                                                                                                                                                                                                                                                                                                                                                                                    |
| 22. (CONT.) SOURCES OF INFORMATION. EXPAND BOX AS NECESSARY, OR ADD CONTINUATION PAGES.                                                                                                                                                                                                                                                                                                                                                                                                                                                                                                                                                                                        |
| City of Sedalia Water Department Records, 1914 Sanborn Map                                                                                                                                                                                                                                                                                                                                                                                                                                                                                                                                                                                                                     |
| 40. (CONT.) DESCRIPTION OF ENVIRONMENT AND OUTBUILDINGS. EXPAND BOX AS NECESSARY, OR ADD CONTINUATION PAGES.                                                                                                                                                                                                                                                                                                                                                                                                                                                                                                                                                                   |
| Suburban, sidewalk lined thoroughfare. Two-bay garage. The garage is constructed of dissimilar materials from the building. It has a front gable roof, asbestos siding and a poured-in-place concrete foundation. There is a window on the side that appears in-period of the house. Not contributing.                                                                                                                                                                                                                                                                                                                                                                         |
| 41. (CONT.) DESCRIPTION OF PRIMARY RESOURCE. EXPAND BOX AS NECESSARY, OR ADD CONTINUATION PAGES.                                                                                                                                                                                                                                                                                                                                                                                                                                                                                                                                                                               |
| This is a 2.5-story, 3-bay administration building in the Colonial Revival style built in 1923. The foundation is continuous brick. Exterior walls are original brick. The building has a medium hip roof clad in replacement asphalt shingles and four hip-roofed dormers. There is one offset right, brick chimney and one offset left, brick chimney. Windows are original wood, 1/1 double-hung sashes. There is a single-story, single-bay open porch characterized by a flat roof clad in asphalt shingles with square brick posts on brick wall stone piers.                                                                                                            |
| The left bay has a pair of 6/6 double hung windows on the 1st floor and a similar pair of windows on the second floor. The basement level of this story has a 3 lite window centered under the pair of windows on the 1st floor. The center bay has an arched wood front door with light and 2 sidelights and the second story has a smaller pair of 6/6 double hung windows. This bay has a brick and stone porch covering the front door on the 1st floor. The right bay is a mirror version of the left on all levels. All doors and windows are trimmed in cast stone and have cast stone lintels and sills. Previous house was on this location on the 1914 Sanborn maps. |
|                                                                                                                                                                                                                                                                                                                                                                                                                                                                                                                                                                                                                                                                                |
|                                                                                                                                                                                                                                                                                                                                                                                                                                                                                                                                                                                                                                                                                |
|                                                                                                                                                                                                                                                                                                                                                                                                                                                                                                                                                                                                                                                                                |