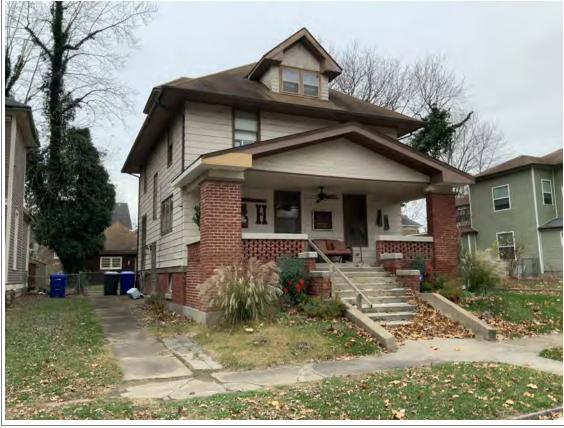

#### **PHOTOGRAPH**

PHOTOGRAPHER: Dana Gould DATE: 11/19/2020 DESCRIPTION:
Oblique facing NE

INSERT PHOTOGRAPH OF PRIMARY STRUCTURE ON PROPERTY.

Page 3 PE\_AS\_006-001 421 W 3rd St Sedalia

| ADDITIONAL INFORMATION                                                                                                                                                                                                                                                                                                                                                                                                                                                                                                                                                                                                                                                         |
|--------------------------------------------------------------------------------------------------------------------------------------------------------------------------------------------------------------------------------------------------------------------------------------------------------------------------------------------------------------------------------------------------------------------------------------------------------------------------------------------------------------------------------------------------------------------------------------------------------------------------------------------------------------------------------|
| 21. (CONT.) HISTORY AND SIGNIFICANCE. EXPAND BOX AS NECESSARY, OR ADD CONTINUATION PAGES.  Rectory is part of 304 S. Moniteau parcel - Sacred Heart Church.                                                                                                                                                                                                                                                                                                                                                                                                                                                                                                                    |
| 22. (CONT.) SOURCES OF INFORMATION. EXPAND BOX AS NECESSARY, OR ADD CONTINUATION PAGES.                                                                                                                                                                                                                                                                                                                                                                                                                                                                                                                                                                                        |
| City of Sedalia Water Department Records, 1914 Sanborn Map                                                                                                                                                                                                                                                                                                                                                                                                                                                                                                                                                                                                                     |
| 40. (CONT.) DESCRIPTION OF ENVIRONMENT AND OUTBUILDINGS. EXPAND BOX AS NECESSARY, OR ADD CONTINUATION PAGES.                                                                                                                                                                                                                                                                                                                                                                                                                                                                                                                                                                   |
| Suburban, sidewalk lined thoroughfare. Two-bay garage. The garage is constructed of dissimilar materials from the building. It has a front gable roof, asbestos siding and a poured-in-place concrete foundation. There is a window on the side that appears in-period of the house. Not contributing.                                                                                                                                                                                                                                                                                                                                                                         |
| 41. (CONT.) DESCRIPTION OF PRIMARY RESOURCE. EXPAND BOX AS NECESSARY, OR ADD CONTINUATION PAGES.                                                                                                                                                                                                                                                                                                                                                                                                                                                                                                                                                                               |
| This is a 2.5-story, 3-bay administration building in the Colonial Revival style built in 1923. The foundation is continuous brick. Exterior walls are original brick. The building has a medium hip roof clad in replacement asphalt shingles and four hip-roofed dormers. There is one offset right, brick chimney and one offset left, brick chimney. Windows are original wood, 1/1 double-hung sashes. There is a single-story, single-bay open porch characterized by a flat roof clad in asphalt shingles with square brick posts on brick wall stone piers.                                                                                                            |
| The left bay has a pair of 6/6 double hung windows on the 1st floor and a similar pair of windows on the second floor. The basement level of this story has a 3 lite window centered under the pair of windows on the 1st floor. The center bay has an arched wood front door with light and 2 sidelights and the second story has a smaller pair of 6/6 double hung windows. This bay has a brick and stone porch covering the front door on the 1st floor. The right bay is a mirror version of the left on all levels. All doors and windows are trimmed in cast stone and have cast stone lintels and sills. Previous house was on this location on the 1914 Sanborn maps. |
|                                                                                                                                                                                                                                                                                                                                                                                                                                                                                                                                                                                                                                                                                |
|                                                                                                                                                                                                                                                                                                                                                                                                                                                                                                                                                                                                                                                                                |
|                                                                                                                                                                                                                                                                                                                                                                                                                                                                                                                                                                                                                                                                                |

According to Sedalia's 1888-89 city directory, Charles E. Yeater (governor of the Philippine Islands and Missouri State Senator) briefly lived in this house. This house is on the Historical Inventory in the "Link to the Past" by Roger Maserang. This house is identified as one of Sedalia's significant buildings. The house first appears on the 1888 Sanborn Map. The 1908 Sanborn Map has a slightly different left corner of the current plan. The corner may have been filled in and the porch revised. Water department records indicate service began in 1892.