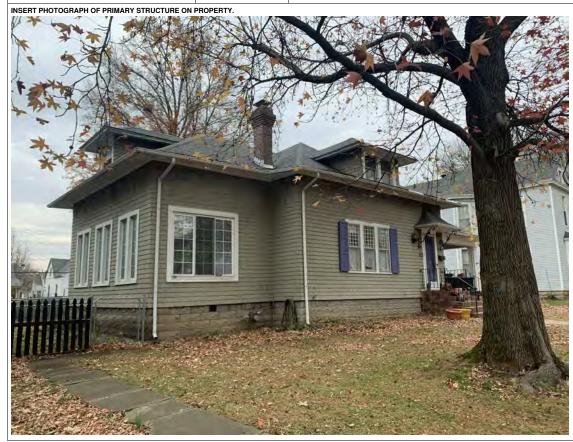

#### **PHOTOGRAPH**

PHOTOGRAPHER: Dana Gould DATE: 11/19/2020 DESCRIPTION:
Oblique facing NE

INSERT PHOTOGRAPH OF PRIMARY STRUCTURE ON PROPERTY.

Page 3 PE\_AS\_006-001 421 W 3rd St Sedalia

| ADDITIONAL INFORMATION                                                                                                                                                                                                                                                                                                                                                                                                                                                                                                                                                                                                                                                         |
|--------------------------------------------------------------------------------------------------------------------------------------------------------------------------------------------------------------------------------------------------------------------------------------------------------------------------------------------------------------------------------------------------------------------------------------------------------------------------------------------------------------------------------------------------------------------------------------------------------------------------------------------------------------------------------|
| 21. (CONT.) HISTORY AND SIGNIFICANCE. EXPAND BOX AS NECESSARY, OR ADD CONTINUATION PAGES.  Rectory is part of 304 S. Moniteau parcel - Sacred Heart Church.                                                                                                                                                                                                                                                                                                                                                                                                                                                                                                                    |
| 22. (CONT.) SOURCES OF INFORMATION. EXPAND BOX AS NECESSARY, OR ADD CONTINUATION PAGES.                                                                                                                                                                                                                                                                                                                                                                                                                                                                                                                                                                                        |
| City of Sedalia Water Department Records, 1914 Sanborn Map                                                                                                                                                                                                                                                                                                                                                                                                                                                                                                                                                                                                                     |
| 40. (CONT.) DESCRIPTION OF ENVIRONMENT AND OUTBUILDINGS. EXPAND BOX AS NECESSARY, OR ADD CONTINUATION PAGES.                                                                                                                                                                                                                                                                                                                                                                                                                                                                                                                                                                   |
| Suburban, sidewalk lined thoroughfare. Two-bay garage. The garage is constructed of dissimilar materials from the building. It has a front gable roof, asbestos siding and a poured-in-place concrete foundation. There is a window on the side that appears in-period of the house. Not contributing.                                                                                                                                                                                                                                                                                                                                                                         |
| 41. (CONT.) DESCRIPTION OF PRIMARY RESOURCE. EXPAND BOX AS NECESSARY, OR ADD CONTINUATION PAGES.                                                                                                                                                                                                                                                                                                                                                                                                                                                                                                                                                                               |
| This is a 2.5-story, 3-bay administration building in the Colonial Revival style built in 1923. The foundation is continuous brick. Exterior walls are original brick. The building has a medium hip roof clad in replacement asphalt shingles and four hip-roofed dormers. There is one offset right, brick chimney and one offset left, brick chimney. Windows are original wood, 1/1 double-hung sashes. There is a single-story, single-bay open porch characterized by a flat roof clad in asphalt shingles with square brick posts on brick wall stone piers.                                                                                                            |
| The left bay has a pair of 6/6 double hung windows on the 1st floor and a similar pair of windows on the second floor. The basement level of this story has a 3 lite window centered under the pair of windows on the 1st floor. The center bay has an arched wood front door with light and 2 sidelights and the second story has a smaller pair of 6/6 double hung windows. This bay has a brick and stone porch covering the front door on the 1st floor. The right bay is a mirror version of the left on all levels. All doors and windows are trimmed in cast stone and have cast stone lintels and sills. Previous house was on this location on the 1914 Sanborn maps. |
|                                                                                                                                                                                                                                                                                                                                                                                                                                                                                                                                                                                                                                                                                |
|                                                                                                                                                                                                                                                                                                                                                                                                                                                                                                                                                                                                                                                                                |
|                                                                                                                                                                                                                                                                                                                                                                                                                                                                                                                                                                                                                                                                                |