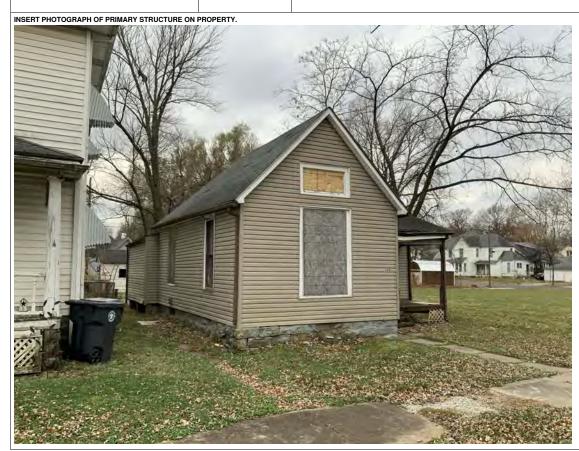

#### **PHOTOGRAPH**

PHOTOGRAPHER: Dana Gould DATE: 11/19/2020 DESCRIPTION:
Oblique facing NE

INSERT PHOTOGRAPH OF PRIMARY STRUCTURE ON PROPERTY.

Page 3 PE\_AS\_006-001 421 W 3rd St Sedalia

| ADDITIONAL INFORMATION                                                                                                                                                                                                                                                                                                                                                                                                                                                                                                                                                                                                                                                         |
|--------------------------------------------------------------------------------------------------------------------------------------------------------------------------------------------------------------------------------------------------------------------------------------------------------------------------------------------------------------------------------------------------------------------------------------------------------------------------------------------------------------------------------------------------------------------------------------------------------------------------------------------------------------------------------|
| 21. (CONT.) HISTORY AND SIGNIFICANCE. EXPAND BOX AS NECESSARY, OR ADD CONTINUATION PAGES.  Rectory is part of 304 S. Moniteau parcel - Sacred Heart Church.                                                                                                                                                                                                                                                                                                                                                                                                                                                                                                                    |
| 22. (CONT.) SOURCES OF INFORMATION. EXPAND BOX AS NECESSARY, OR ADD CONTINUATION PAGES.                                                                                                                                                                                                                                                                                                                                                                                                                                                                                                                                                                                        |
| City of Sedalia Water Department Records, 1914 Sanborn Map                                                                                                                                                                                                                                                                                                                                                                                                                                                                                                                                                                                                                     |
| 40. (CONT.) DESCRIPTION OF ENVIRONMENT AND OUTBUILDINGS. EXPAND BOX AS NECESSARY, OR ADD CONTINUATION PAGES.                                                                                                                                                                                                                                                                                                                                                                                                                                                                                                                                                                   |
| Suburban, sidewalk lined thoroughfare. Two-bay garage. The garage is constructed of dissimilar materials from the building. It has a front gable roof, asbestos siding and a poured-in-place concrete foundation. There is a window on the side that appears in-period of the house. Not contributing.                                                                                                                                                                                                                                                                                                                                                                         |
| 41. (CONT.) DESCRIPTION OF PRIMARY RESOURCE. EXPAND BOX AS NECESSARY, OR ADD CONTINUATION PAGES.                                                                                                                                                                                                                                                                                                                                                                                                                                                                                                                                                                               |
| This is a 2.5-story, 3-bay administration building in the Colonial Revival style built in 1923. The foundation is continuous brick. Exterior walls are original brick. The building has a medium hip roof clad in replacement asphalt shingles and four hip-roofed dormers. There is one offset right, brick chimney and one offset left, brick chimney. Windows are original wood, 1/1 double-hung sashes. There is a single-story, single-bay open porch characterized by a flat roof clad in asphalt shingles with square brick posts on brick wall stone piers.                                                                                                            |
| The left bay has a pair of 6/6 double hung windows on the 1st floor and a similar pair of windows on the second floor. The basement level of this story has a 3 lite window centered under the pair of windows on the 1st floor. The center bay has an arched wood front door with light and 2 sidelights and the second story has a smaller pair of 6/6 double hung windows. This bay has a brick and stone porch covering the front door on the 1st floor. The right bay is a mirror version of the left on all levels. All doors and windows are trimmed in cast stone and have cast stone lintels and sills. Previous house was on this location on the 1914 Sanborn maps. |
|                                                                                                                                                                                                                                                                                                                                                                                                                                                                                                                                                                                                                                                                                |
|                                                                                                                                                                                                                                                                                                                                                                                                                                                                                                                                                                                                                                                                                |
|                                                                                                                                                                                                                                                                                                                                                                                                                                                                                                                                                                                                                                                                                |