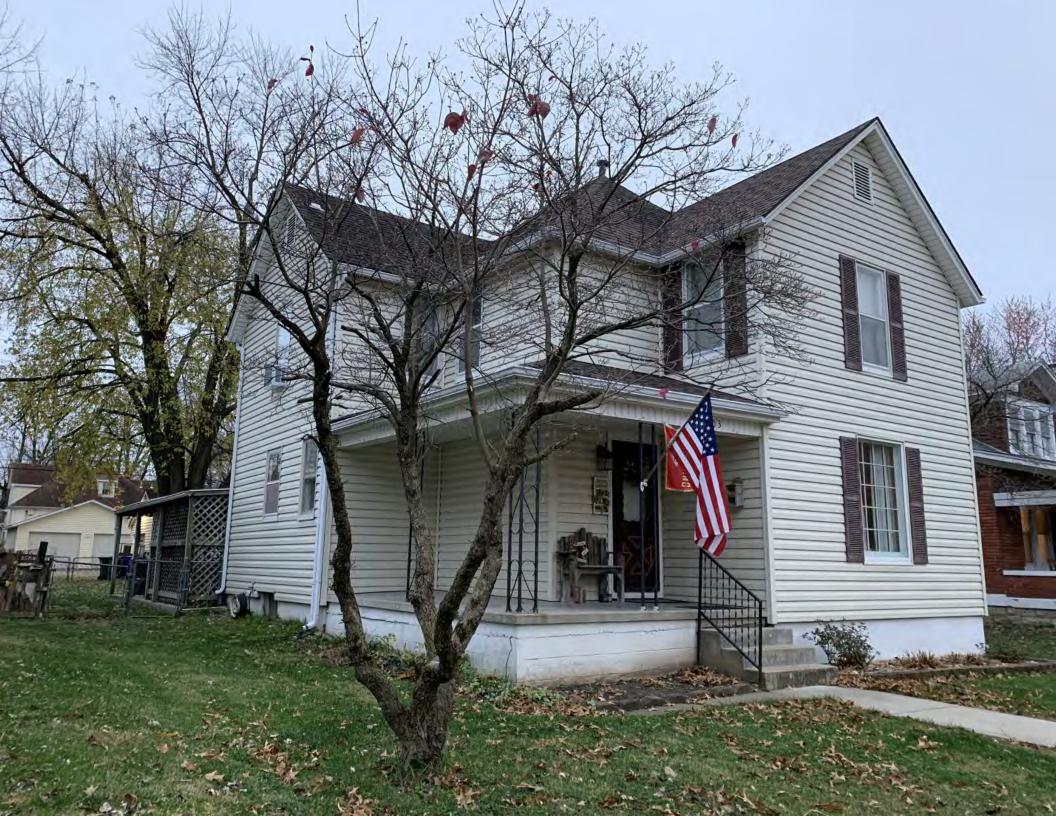

#### **PHOTOGRAPH**

PHOTOGRAPHER: Dana Gould DATE: 11/19/2020 DESCRIPTION:
Oblique facing NE

INSERT PHOTOGRAPH OF PRIMARY STRUCTURE ON PROPERTY.

Page 3 PE\_AS\_006-001 421 W 3rd St Sedalia

| ADDITIONAL INFORMATION                                                                                                                                                                                                                                                                                                                                                                                                                                                                                                                                                                                                                                                         |
|--------------------------------------------------------------------------------------------------------------------------------------------------------------------------------------------------------------------------------------------------------------------------------------------------------------------------------------------------------------------------------------------------------------------------------------------------------------------------------------------------------------------------------------------------------------------------------------------------------------------------------------------------------------------------------|
| 21. (CONT.) HISTORY AND SIGNIFICANCE. EXPAND BOX AS NECESSARY, OR ADD CONTINUATION PAGES.  Rectory is part of 304 S. Moniteau parcel - Sacred Heart Church.                                                                                                                                                                                                                                                                                                                                                                                                                                                                                                                    |
| 22. (CONT.) SOURCES OF INFORMATION. EXPAND BOX AS NECESSARY, OR ADD CONTINUATION PAGES.                                                                                                                                                                                                                                                                                                                                                                                                                                                                                                                                                                                        |
| City of Sedalia Water Department Records, 1914 Sanborn Map                                                                                                                                                                                                                                                                                                                                                                                                                                                                                                                                                                                                                     |
| 40. (CONT.) DESCRIPTION OF ENVIRONMENT AND OUTBUILDINGS. EXPAND BOX AS NECESSARY, OR ADD CONTINUATION PAGES.                                                                                                                                                                                                                                                                                                                                                                                                                                                                                                                                                                   |
| Suburban, sidewalk lined thoroughfare. Two-bay garage. The garage is constructed of dissimilar materials from the building. It has a front gable roof, asbestos siding and a poured-in-place concrete foundation. There is a window on the side that appears in-period of the house. Not contributing.                                                                                                                                                                                                                                                                                                                                                                         |
| 41. (CONT.) DESCRIPTION OF PRIMARY RESOURCE. EXPAND BOX AS NECESSARY, OR ADD CONTINUATION PAGES.                                                                                                                                                                                                                                                                                                                                                                                                                                                                                                                                                                               |
| This is a 2.5-story, 3-bay administration building in the Colonial Revival style built in 1923. The foundation is continuous brick. Exterior walls are original brick. The building has a medium hip roof clad in replacement asphalt shingles and four hip-roofed dormers. There is one offset right, brick chimney and one offset left, brick chimney. Windows are original wood, 1/1 double-hung sashes. There is a single-story, single-bay open porch characterized by a flat roof clad in asphalt shingles with square brick posts on brick wall stone piers.                                                                                                            |
| The left bay has a pair of 6/6 double hung windows on the 1st floor and a similar pair of windows on the second floor. The basement level of this story has a 3 lite window centered under the pair of windows on the 1st floor. The center bay has an arched wood front door with light and 2 sidelights and the second story has a smaller pair of 6/6 double hung windows. This bay has a brick and stone porch covering the front door on the 1st floor. The right bay is a mirror version of the left on all levels. All doors and windows are trimmed in cast stone and have cast stone lintels and sills. Previous house was on this location on the 1914 Sanborn maps. |
|                                                                                                                                                                                                                                                                                                                                                                                                                                                                                                                                                                                                                                                                                |
|                                                                                                                                                                                                                                                                                                                                                                                                                                                                                                                                                                                                                                                                                |
|                                                                                                                                                                                                                                                                                                                                                                                                                                                                                                                                                                                                                                                                                |

Oblique facing NW

Photo - Out Building

Photo - Out Building

Page 1 PE\_AS\_006-002 505 W 3rd St Sedalia

| 1. SURVEY NO.                                       |              | 2. SURVEY NAME:                |                                          |                                                     |
|-----------------------------------------------------|--------------|--------------------------------|------------------------------------------|-----------------------------------------------------|
| PE_AS_006-002                                       |              | Victorian Towers Survey        |                                          |                                                     |
| 3. COUNTY:                                          |              | 4. ADDRESS (STREET NO.)        | STREET (NAME)                            |                                                     |
| Pettis                                              |              | 505                            | W 3rd St                                 |                                                     |
| 5. CITY:                                            | VICINITY     | 6. LAT / LONG                  |                                          | 7. TOWNSHIP / RANGE / SECTION                       |
| Sedalia                                             |              | 38.708669700 / -93.23293050    | 0                                        | 1 1                                                 |
| 8.HISTORIC NAME (IF KNOWN):                         |              |                                | 9. PRESENT/OTHER NAME (IF K              | NOWN):                                              |
| 10. OWNERSHIP:                                      |              | 11A. HISTORIC USE (IF KNOWN):  |                                          | 11B. CURRENT USE:                                   |
| Private                                             |              | Domestic : Single Dwellin      | g                                        | Domestic : Single Dwelling                          |
| HISTORICAL INFORMATION                              |              |                                |                                          |                                                     |
| 12. CONSTRUCTION DATE:                              |              | 15. ARCHITECT:                 |                                          | 18. PREVIOUSLY SURVEYED?                            |
| circa 1955                                          |              |                                |                                          | CITE SURVEY NAME IN BOX 22 CONT. (PAGE 3)           |
| 13. SIGNIFICANT DATE/PERIOD:                        |              | 16. BUILDER/CONTRACTOR:        |                                          | 19. ON NATIONAL REGISTER?                           |
| 1880-1940                                           |              |                                |                                          | ☐INDIVIDUAL ☐DISTRICT                               |
|                                                     |              |                                |                                          | CITE NOMINATION NAME IN BOX 22 CONT. (PAGE 3)       |
| 14. AREA(S) OF SIGNIFICANCE:                        |              | 17. ORIGINAL OR SIGNIFICANT OV | /NER:                                    | 20. NATIONAL REGISTER ELIGIBLE?                     |
| C: Design/Construction                              |              |                                |                                          | ☐ INDIVIDUALLY ELIGIBLE                             |
|                                                     |              |                                |                                          | ☐ DISTRICT POTENTIAL (☐ C☐ NC)                      |
|                                                     |              |                                |                                          | ✓ NOT ELIGIBLE  NOT DETERMINED                      |
| 21. HISTORY AND SIGNIFICANCE ON CONTINUAT           | ION PAGE.    |                                | 22. SOURCES OF INFORMATION               | ON CONTINUATION PAGE. 🗹                             |
| ARCHITECTURAL INFORMAT                              | ION          |                                |                                          |                                                     |
| 23. CATEGORY OF PROPERTY:                           |              | 30: ROOF MATERIAL:             |                                          | 7.WINDOWS:                                          |
| <b>❷</b> BUILDING(S) □ SITE                         |              | asphalt shingles (replace      | ment)                                    | ✓ HISTORIC □ REPLACEMENT                            |
| ☐STRUCTURE ☐OBJECT                                  |              |                                |                                          | PANE ARRANGEMENT:<br>2/2 double-hung sashes         |
|                                                     |              |                                |                                          |                                                     |
| 24. VERNACULAR OR PROPERTY TYPE:                    |              | 31. CHIMNEY PLACEMENT:         |                                          | 38. ACREAGE (RURAL):  VISIBLE FROM PUBLIC ROAD?   ✓ |
|                                                     |              | offset left                    |                                          | VISIBLE FROM PUBLIC ROAD?                           |
| 25. ARCHITECTURAL STYLE:                            |              | 32. STRUCTURAL SYSTEM:         |                                          | 39. CHANGES (DESCRIBE IN BOX 41 CONT.):             |
| Modern Movement                                     |              | frame                          |                                          | ADDITIONS DATE(S):                                  |
| 26. PLAN SHAPE:                                     |              | 33. EXTERIOR WALL CLADDING:    |                                          | ALTERED DATE(S):                                    |
| rectangular                                         |              | vinyl siding                   |                                          | MOVED DATE(S):  ENDANGERED BY:                      |
| 27. NO. OF STORIES:                                 |              | 34. FOUNDATION MATERIAL:       |                                          | ENDANGERED DT.                                      |
| 1                                                   |              | poured concrete                |                                          |                                                     |
|                                                     |              | ·                              |                                          |                                                     |
| 28. NO. OF BAYS (1ST FLOOR):                        |              | 35. BASEMENT TYPE:             |                                          | 40. NO. OF OUTBUILDINGS (DESCRIBE IN BOX 40 CONT.): |
| 3                                                   |              | full                           |                                          |                                                     |
| 29. ROOF TYPE:                                      |              | 36. FRONT PORCH TYPE/PLACEM    | ENT:                                     | 41. FURTHER DESCRIPTION OF BUILDING FEATURES        |
| Low hip                                             |              | platform/stoop                 |                                          | AND ASSOCIATED RESOURCES ON CONTINUATION PAGE.      |
| 071170                                              |              |                                |                                          |                                                     |
| OTHER                                               |              |                                |                                          |                                                     |
| 42. CURRENT OWNER/ADDRESS:                          |              | 43. FORM PREPARED BY (NAME A   | and org.):<br>s, LLC + SFS Architecture. | 44. SURVEY DATE:                                    |
|                                                     |              | Inc.                           | s, LLC + SI S Alcilitecture              | November 2020                                       |
|                                                     |              |                                |                                          | 45. DATE OF REVISIONS:                              |
|                                                     |              |                                |                                          | 06/22/2021                                          |
| FOR SHPO USE                                        |              | I                              |                                          |                                                     |
| DATE ENTERED IN INVENTORY:                          |              | LEVEL OF SURVEY                |                                          | ADDITIONAL RESEARCH NEEDED?                         |
|                                                     |              | RECONNAISSANCE                 | INTENSIVE                                | YES NO                                              |
| NATIONAL DECISTS STATUS                             |              |                                |                                          |                                                     |
| NATIONAL REGISTER STATUS:  LISTED IN LISTED DISTRIC | г            |                                | OTHER:                                   |                                                     |
| NAME:                                               | •            |                                |                                          |                                                     |
|                                                     | BLE (INDIVIE | DUALLY)                        |                                          |                                                     |
| □ ELIGIBLE (DISTRICT) □ NOT E                       |              | <del>-</del> · /               |                                          |                                                     |
| □ NOT DETERMINED                                    |              |                                |                                          |                                                     |