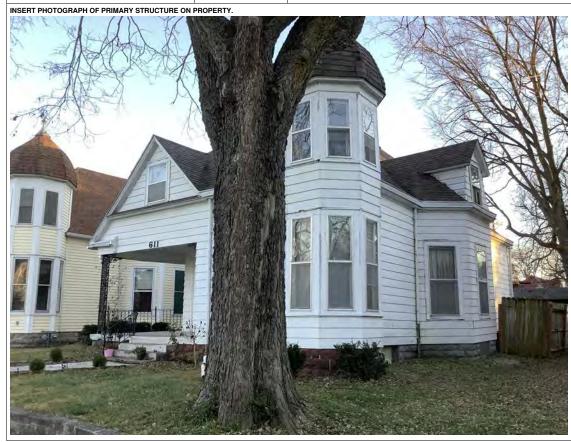

#### **PHOTOGRAPH**

PHOTOGRAPHER: Dana Gould DATE: 11/19/2020 DESCRIPTION:
Oblique facing NE

INSERT PHOTOGRAPH OF PRIMARY STRUCTURE ON PROPERTY.

Page 3 PE\_AS\_006-001 421 W 3rd St Sedalia

| ADDITIONAL INFORMATION                                                                                                                                                                                                                                                                                                                                                                                                                                                                                                                                                                                                                                                         |
|--------------------------------------------------------------------------------------------------------------------------------------------------------------------------------------------------------------------------------------------------------------------------------------------------------------------------------------------------------------------------------------------------------------------------------------------------------------------------------------------------------------------------------------------------------------------------------------------------------------------------------------------------------------------------------|
| 21. (CONT.) HISTORY AND SIGNIFICANCE. EXPAND BOX AS NECESSARY, OR ADD CONTINUATION PAGES.  Rectory is part of 304 S. Moniteau parcel - Sacred Heart Church.                                                                                                                                                                                                                                                                                                                                                                                                                                                                                                                    |
| 22. (CONT.) SOURCES OF INFORMATION. EXPAND BOX AS NECESSARY, OR ADD CONTINUATION PAGES.                                                                                                                                                                                                                                                                                                                                                                                                                                                                                                                                                                                        |
| City of Sedalia Water Department Records, 1914 Sanborn Map                                                                                                                                                                                                                                                                                                                                                                                                                                                                                                                                                                                                                     |
| 40. (CONT.) DESCRIPTION OF ENVIRONMENT AND OUTBUILDINGS. EXPAND BOX AS NECESSARY, OR ADD CONTINUATION PAGES.                                                                                                                                                                                                                                                                                                                                                                                                                                                                                                                                                                   |
| Suburban, sidewalk lined thoroughfare. Two-bay garage. The garage is constructed of dissimilar materials from the building. It has a front gable roof, asbestos siding and a poured-in-place concrete foundation. There is a window on the side that appears in-period of the house. Not contributing.                                                                                                                                                                                                                                                                                                                                                                         |
| 41. (CONT.) DESCRIPTION OF PRIMARY RESOURCE. EXPAND BOX AS NECESSARY, OR ADD CONTINUATION PAGES.                                                                                                                                                                                                                                                                                                                                                                                                                                                                                                                                                                               |
| This is a 2.5-story, 3-bay administration building in the Colonial Revival style built in 1923. The foundation is continuous brick. Exterior walls are original brick. The building has a medium hip roof clad in replacement asphalt shingles and four hip-roofed dormers. There is one offset right, brick chimney and one offset left, brick chimney. Windows are original wood, 1/1 double-hung sashes. There is a single-story, single-bay open porch characterized by a flat roof clad in asphalt shingles with square brick posts on brick wall stone piers.                                                                                                            |
| The left bay has a pair of 6/6 double hung windows on the 1st floor and a similar pair of windows on the second floor. The basement level of this story has a 3 lite window centered under the pair of windows on the 1st floor. The center bay has an arched wood front door with light and 2 sidelights and the second story has a smaller pair of 6/6 double hung windows. This bay has a brick and stone porch covering the front door on the 1st floor. The right bay is a mirror version of the left on all levels. All doors and windows are trimmed in cast stone and have cast stone lintels and sills. Previous house was on this location on the 1914 Sanborn maps. |
|                                                                                                                                                                                                                                                                                                                                                                                                                                                                                                                                                                                                                                                                                |
|                                                                                                                                                                                                                                                                                                                                                                                                                                                                                                                                                                                                                                                                                |
|                                                                                                                                                                                                                                                                                                                                                                                                                                                                                                                                                                                                                                                                                |