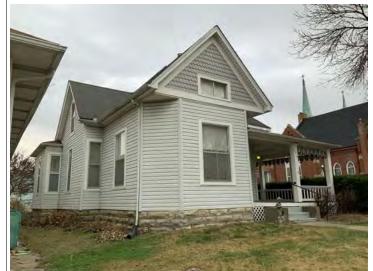

#### **PHOTOGRAPH**

PHOTOGRAPHER: Dana Gould DATE: 11/19/2020 DESCRIPTION:
Oblique facing NE

INSERT PHOTOGRAPH OF PRIMARY STRUCTURE ON PROPERTY.

Page 3 PE\_AS\_006-001 421 W 3rd St Sedalia

| ADDITIONAL INFORMATION                                                                                                                                                                                                                                                                                                                                                                                                                                                                                                                                                                                                                                                         |
|--------------------------------------------------------------------------------------------------------------------------------------------------------------------------------------------------------------------------------------------------------------------------------------------------------------------------------------------------------------------------------------------------------------------------------------------------------------------------------------------------------------------------------------------------------------------------------------------------------------------------------------------------------------------------------|
| 21. (CONT.) HISTORY AND SIGNIFICANCE. EXPAND BOX AS NECESSARY, OR ADD CONTINUATION PAGES.  Rectory is part of 304 S. Moniteau parcel - Sacred Heart Church.                                                                                                                                                                                                                                                                                                                                                                                                                                                                                                                    |
| 22. (CONT.) SOURCES OF INFORMATION. EXPAND BOX AS NECESSARY, OR ADD CONTINUATION PAGES.                                                                                                                                                                                                                                                                                                                                                                                                                                                                                                                                                                                        |
| City of Sedalia Water Department Records, 1914 Sanborn Map                                                                                                                                                                                                                                                                                                                                                                                                                                                                                                                                                                                                                     |
| 40. (CONT.) DESCRIPTION OF ENVIRONMENT AND OUTBUILDINGS. EXPAND BOX AS NECESSARY, OR ADD CONTINUATION PAGES.                                                                                                                                                                                                                                                                                                                                                                                                                                                                                                                                                                   |
| Suburban, sidewalk lined thoroughfare. Two-bay garage. The garage is constructed of dissimilar materials from the building. It has a front gable roof, asbestos siding and a poured-in-place concrete foundation. There is a window on the side that appears in-period of the house. Not contributing.                                                                                                                                                                                                                                                                                                                                                                         |
| 41. (CONT.) DESCRIPTION OF PRIMARY RESOURCE. EXPAND BOX AS NECESSARY, OR ADD CONTINUATION PAGES.                                                                                                                                                                                                                                                                                                                                                                                                                                                                                                                                                                               |
| This is a 2.5-story, 3-bay administration building in the Colonial Revival style built in 1923. The foundation is continuous brick. Exterior walls are original brick. The building has a medium hip roof clad in replacement asphalt shingles and four hip-roofed dormers. There is one offset right, brick chimney and one offset left, brick chimney. Windows are original wood, 1/1 double-hung sashes. There is a single-story, single-bay open porch characterized by a flat roof clad in asphalt shingles with square brick posts on brick wall stone piers.                                                                                                            |
| The left bay has a pair of 6/6 double hung windows on the 1st floor and a similar pair of windows on the second floor. The basement level of this story has a 3 lite window centered under the pair of windows on the 1st floor. The center bay has an arched wood front door with light and 2 sidelights and the second story has a smaller pair of 6/6 double hung windows. This bay has a brick and stone porch covering the front door on the 1st floor. The right bay is a mirror version of the left on all levels. All doors and windows are trimmed in cast stone and have cast stone lintels and sills. Previous house was on this location on the 1914 Sanborn maps. |
|                                                                                                                                                                                                                                                                                                                                                                                                                                                                                                                                                                                                                                                                                |
|                                                                                                                                                                                                                                                                                                                                                                                                                                                                                                                                                                                                                                                                                |
|                                                                                                                                                                                                                                                                                                                                                                                                                                                                                                                                                                                                                                                                                |