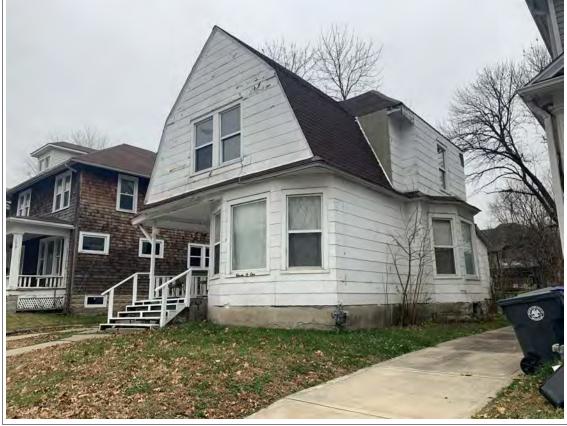

#### **PHOTOGRAPH**

PHOTOGRAPHER: Dana Gould DATE: 11/19/2020 DESCRIPTION:
Oblique facing NE

INSERT PHOTOGRAPH OF PRIMARY STRUCTURE ON PROPERTY.

Page 3 PE\_AS\_006-001 421 W 3rd St Sedalia

| ADDITIONAL INFORMATION                                                                                                                                                                                                                                                                                                                                                                                                                                                                                                                                                                                                                                                         |
|--------------------------------------------------------------------------------------------------------------------------------------------------------------------------------------------------------------------------------------------------------------------------------------------------------------------------------------------------------------------------------------------------------------------------------------------------------------------------------------------------------------------------------------------------------------------------------------------------------------------------------------------------------------------------------|
| 21. (CONT.) HISTORY AND SIGNIFICANCE. EXPAND BOX AS NECESSARY, OR ADD CONTINUATION PAGES.  Rectory is part of 304 S. Moniteau parcel - Sacred Heart Church.                                                                                                                                                                                                                                                                                                                                                                                                                                                                                                                    |
| 22. (CONT.) SOURCES OF INFORMATION. EXPAND BOX AS NECESSARY, OR ADD CONTINUATION PAGES.                                                                                                                                                                                                                                                                                                                                                                                                                                                                                                                                                                                        |
| City of Sedalia Water Department Records, 1914 Sanborn Map                                                                                                                                                                                                                                                                                                                                                                                                                                                                                                                                                                                                                     |
| 40. (CONT.) DESCRIPTION OF ENVIRONMENT AND OUTBUILDINGS. EXPAND BOX AS NECESSARY, OR ADD CONTINUATION PAGES.                                                                                                                                                                                                                                                                                                                                                                                                                                                                                                                                                                   |
| Suburban, sidewalk lined thoroughfare. Two-bay garage. The garage is constructed of dissimilar materials from the building. It has a front gable roof, asbestos siding and a poured-in-place concrete foundation. There is a window on the side that appears in-period of the house. Not contributing.                                                                                                                                                                                                                                                                                                                                                                         |
| 41. (CONT.) DESCRIPTION OF PRIMARY RESOURCE. EXPAND BOX AS NECESSARY, OR ADD CONTINUATION PAGES.                                                                                                                                                                                                                                                                                                                                                                                                                                                                                                                                                                               |
| This is a 2.5-story, 3-bay administration building in the Colonial Revival style built in 1923. The foundation is continuous brick. Exterior walls are original brick. The building has a medium hip roof clad in replacement asphalt shingles and four hip-roofed dormers. There is one offset right, brick chimney and one offset left, brick chimney. Windows are original wood, 1/1 double-hung sashes. There is a single-story, single-bay open porch characterized by a flat roof clad in asphalt shingles with square brick posts on brick wall stone piers.                                                                                                            |
| The left bay has a pair of 6/6 double hung windows on the 1st floor and a similar pair of windows on the second floor. The basement level of this story has a 3 lite window centered under the pair of windows on the 1st floor. The center bay has an arched wood front door with light and 2 sidelights and the second story has a smaller pair of 6/6 double hung windows. This bay has a brick and stone porch covering the front door on the 1st floor. The right bay is a mirror version of the left on all levels. All doors and windows are trimmed in cast stone and have cast stone lintels and sills. Previous house was on this location on the 1914 Sanborn maps. |
|                                                                                                                                                                                                                                                                                                                                                                                                                                                                                                                                                                                                                                                                                |
|                                                                                                                                                                                                                                                                                                                                                                                                                                                                                                                                                                                                                                                                                |
|                                                                                                                                                                                                                                                                                                                                                                                                                                                                                                                                                                                                                                                                                |