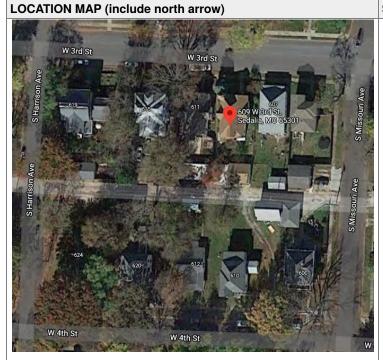

|                              |                                                        |  |
| NAME:                                                     |              | DHALIV                                           |                              |                                                        |  |
| ☐ PENDING LISTING ☐ ELIGIE☐ ☐ ELIGIBLE (DISTRICT) ☐ NOT E | BLE (INDIVII | DUALLY)                                          |                              |                                                        |  |
| NOT DETERMINED                                            | LIGIDLL      |                                                  |                              |                                                        |  |



## SITE MAP/PLAN (include north arrow)



## **PHOTOGRAPH**

PHOTOGRAPHER:
Jude Rollings

DATE: 12/04/2020 DESCRIPTION:
Oblique facing NW

INSERT PHOTOGRAPH OF PRIMARY STRUCTURE ON PROPERTY.





Page 3 PE\_AS\_006-009 609 W 3rd St Sedalia

### ADDITIONAL INFORMATION

| 21 | (CONT ) HISTORY | AND SIGNIFICANCE | FYPAND BOY AS N | IECESSARY OR ADD | CONTINUATION PAGES |
|----|-----------------|------------------|-----------------|------------------|--------------------|

According to Sedalia's 1888-89 city directory, Charles E. Yeater (governor of the Philippine Islands and Missouri State Senator) briefly lived in this house. This house is on the Historical Inventory in the "Link to the Past" by Roger Maserang. This house is identified as one of Sedalia's significant buildings. The house first appears on the 1888 Sanborn Map. The