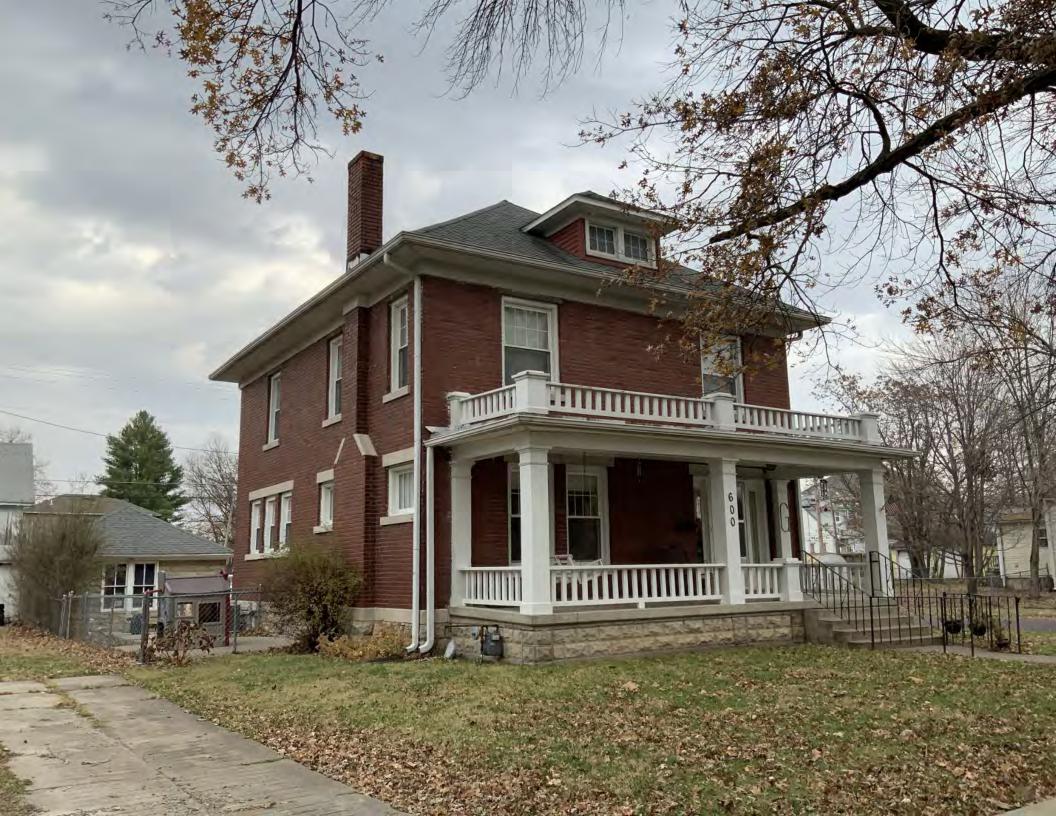

#### **PHOTOGRAPH**

PHOTOGRAPHER: Dana Gould DATE: 11/19/2020 DESCRIPTION:
Oblique facing NE

INSERT PHOTOGRAPH OF PRIMARY STRUCTURE ON PROPERTY.

Page 3 PE\_AS\_006-001 421 W 3rd St Sedalia

| ADDITIONAL INFORMATION                                                                                                                                                                                                                                                                                                                                                                                                                                                                                                                                                                                                                                                         |
|--------------------------------------------------------------------------------------------------------------------------------------------------------------------------------------------------------------------------------------------------------------------------------------------------------------------------------------------------------------------------------------------------------------------------------------------------------------------------------------------------------------------------------------------------------------------------------------------------------------------------------------------------------------------------------|
| 21. (CONT.) HISTORY AND SIGNIFICANCE. EXPAND BOX AS NECESSARY, OR ADD CONTINUATION PAGES.  Rectory is part of 304 S. Moniteau parcel - Sacred Heart Church.                                                                                                                                                                                                                                                                                                                                                                                                                                                                                                                    |
| 22. (CONT.) SOURCES OF INFORMATION. EXPAND BOX AS NECESSARY, OR ADD CONTINUATION PAGES.                                                                                                                                                                                                                                                                                                                                                                                                                                                                                                                                                                                        |
| City of Sedalia Water Department Records, 1914 Sanborn Map                                                                                                                                                                                                                                                                                                                                                                                                                                                                                                                                                                                                                     |
| 40. (CONT.) DESCRIPTION OF ENVIRONMENT AND OUTBUILDINGS. EXPAND BOX AS NECESSARY, OR ADD CONTINUATION PAGES.                                                                                                                                                                                                                                                                                                                                                                                                                                                                                                                                                                   |
| Suburban, sidewalk lined thoroughfare. Two-bay garage. The garage is constructed of dissimilar materials from the building. It has a front gable roof, asbestos siding and a poured-in-place concrete foundation. There is a window on the side that appears in-period of the house. Not contributing.                                                                                                                                                                                                                                                                                                                                                                         |
| 41. (CONT.) DESCRIPTION OF PRIMARY RESOURCE. EXPAND BOX AS NECESSARY, OR ADD CONTINUATION PAGES.                                                                                                                                                                                                                                                                                                                                                                                                                                                                                                                                                                               |
| This is a 2.5-story, 3-bay administration building in the Colonial Revival style built in 1923. The foundation is continuous brick. Exterior walls are original brick. The building has a medium hip roof clad in replacement asphalt shingles and four hip-roofed dormers. There is one offset right, brick chimney and one offset left, brick chimney. Windows are original wood, 1/1 double-hung sashes. There is a single-story, single-bay open porch characterized by a flat roof clad in asphalt shingles with square brick posts on brick wall stone piers.                                                                                                            |
| The left bay has a pair of 6/6 double hung windows on the 1st floor and a similar pair of windows on the second floor. The basement level of this story has a 3 lite window centered under the pair of windows on the 1st floor. The center bay has an arched wood front door with light and 2 sidelights and the second story has a smaller pair of 6/6 double hung windows. This bay has a brick and stone porch covering the front door on the 1st floor. The right bay is a mirror version of the left on all levels. All doors and windows are trimmed in cast stone and have cast stone lintels and sills. Previous house was on this location on the 1914 Sanborn maps. |
|                                                                                                                                                                                                                                                                                                                                                                                                                                                                                                                                                                                                                                                                                |
|                                                                                                                                                                                                                                                                                                                                                                                                                                                                                                                                                                                                                                                                                |
|                                                                                                                                                                                                                                                                                                                                                                                                                                                                                                                                                                                                                                                                                |