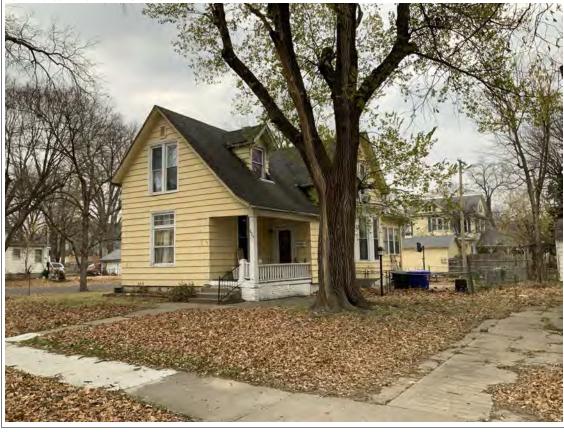

#### **PHOTOGRAPH**

PHOTOGRAPHER: Dana Gould DATE: 11/19/2020 DESCRIPTION:
Oblique facing NE

INSERT PHOTOGRAPH OF PRIMARY STRUCTURE ON PROPERTY.

Page 3 PE\_AS\_006-001 421 W 3rd St Sedalia

| ADDITIONAL INFORMATION                                                                                                                                                                                                                                                                                                                                                                                                                                                                                                                                                                                                                                                         |
|--------------------------------------------------------------------------------------------------------------------------------------------------------------------------------------------------------------------------------------------------------------------------------------------------------------------------------------------------------------------------------------------------------------------------------------------------------------------------------------------------------------------------------------------------------------------------------------------------------------------------------------------------------------------------------|
| 21. (CONT.) HISTORY AND SIGNIFICANCE. EXPAND BOX AS NECESSARY, OR ADD CONTINUATION PAGES.  Rectory is part of 304 S. Moniteau parcel - Sacred Heart Church.                                                                                                                                                                                                                                                                                                                                                                                                                                                                                                                    |
| 22. (CONT.) SOURCES OF INFORMATION. EXPAND BOX AS NECESSARY, OR ADD CONTINUATION PAGES.                                                                                                                                                                                                                                                                                                                                                                                                                                                                                                                                                                                        |
| City of Sedalia Water Department Records, 1914 Sanborn Map                                                                                                                                                                                                                                                                                                                                                                                                                                                                                                                                                                                                                     |
| 40. (CONT.) DESCRIPTION OF ENVIRONMENT AND OUTBUILDINGS. EXPAND BOX AS NECESSARY, OR ADD CONTINUATION PAGES.                                                                                                                                                                                                                                                                                                                                                                                                                                                                                                                                                                   |
| Suburban, sidewalk lined thoroughfare. Two-bay garage. The garage is constructed of dissimilar materials from the building. It has a front gable roof, asbestos siding and a poured-in-place concrete foundation. There is a window on the side that appears in-period of the house. Not contributing.                                                                                                                                                                                                                                                                                                                                                                         |
| 41. (CONT.) DESCRIPTION OF PRIMARY RESOURCE. EXPAND BOX AS NECESSARY, OR ADD CONTINUATION PAGES.                                                                                                                                                                                                                                                                                                                                                                                                                                                                                                                                                                               |
| This is a 2.5-story, 3-bay administration building in the Colonial Revival style built in 1923. The foundation is continuous brick. Exterior walls are original brick. The building has a medium hip roof clad in replacement asphalt shingles and four hip-roofed dormers. There is one offset right, brick chimney and one offset left, brick chimney. Windows are original wood, 1/1 double-hung sashes. There is a single-story, single-bay open porch characterized by a flat roof clad in asphalt shingles with square brick posts on brick wall stone piers.                                                                                                            |
| The left bay has a pair of 6/6 double hung windows on the 1st floor and a similar pair of windows on the second floor. The basement level of this story has a 3 lite window centered under the pair of windows on the 1st floor. The center bay has an arched wood front door with light and 2 sidelights and the second story has a smaller pair of 6/6 double hung windows. This bay has a brick and stone porch covering the front door on the 1st floor. The right bay is a mirror version of the left on all levels. All doors and windows are trimmed in cast stone and have cast stone lintels and sills. Previous house was on this location on the 1914 Sanborn maps. |
|                                                                                                                                                                                                                                                                                                                                                                                                                                                                                                                                                                                                                                                                                |
|                                                                                                                                                                                                                                                                                                                                                                                                                                                                                                                                                                                                                                                                                |
|                                                                                                                                                                                                                                                                                                                                                                                                                                                                                                                                                                                                                                                                                |