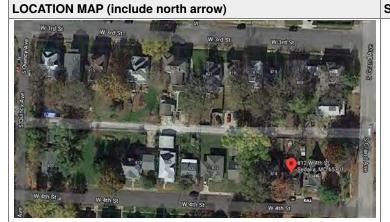

|              |                             |                               |                                                          |  |
| NAME:                                                     | DIE (INIDIA) | IDHALIV)                    |                               |                                                          |  |
| ☐ PENDING LISTING ☐ ELIGIE☐ ☐ ELIGIBLE (DISTRICT) ☐ NOT E | BLE (INDIVI  | DUALLI)                     |                               |                                                          |  |
| NOT DETERMINED                                            | LIGIDEE      |                             |                               |                                                          |  |



#### SITE MAP/PLAN (include north arrow)



#### **PHOTOGRAPH**

PHOTOGRAPHER: Jill Wade DATE: 11/20/2020 DESCRIPTION:
Oblique facing SW

INSERT PHOTOGRAPH OF PRIMARY STRUCTURE ON PROPERTY.





Page 3 PE\_AS\_006-092 812 W 4th St Sedalia

### **ADDITIONAL INFORMATION**

| 21. (CONT.) HISTORY AND SIGNIFICANCE. EXPAND BOX AS NECESSARY, OR ADD CONTINUATION PAGES.  Albert C. Miner, a passenger agent for the M., K. & T. Railroad, was listed as the owner in an 1898 city directory. By 1903, the owner was Mrs. Jennie Brown, widow of David Brown. Mrs. Brown was the owner until approximately 1920. This house is on the Historical Inventory in the "Link to the Past" by Roger Maserang. This house is identified as one of Sedalia's significant buildings.