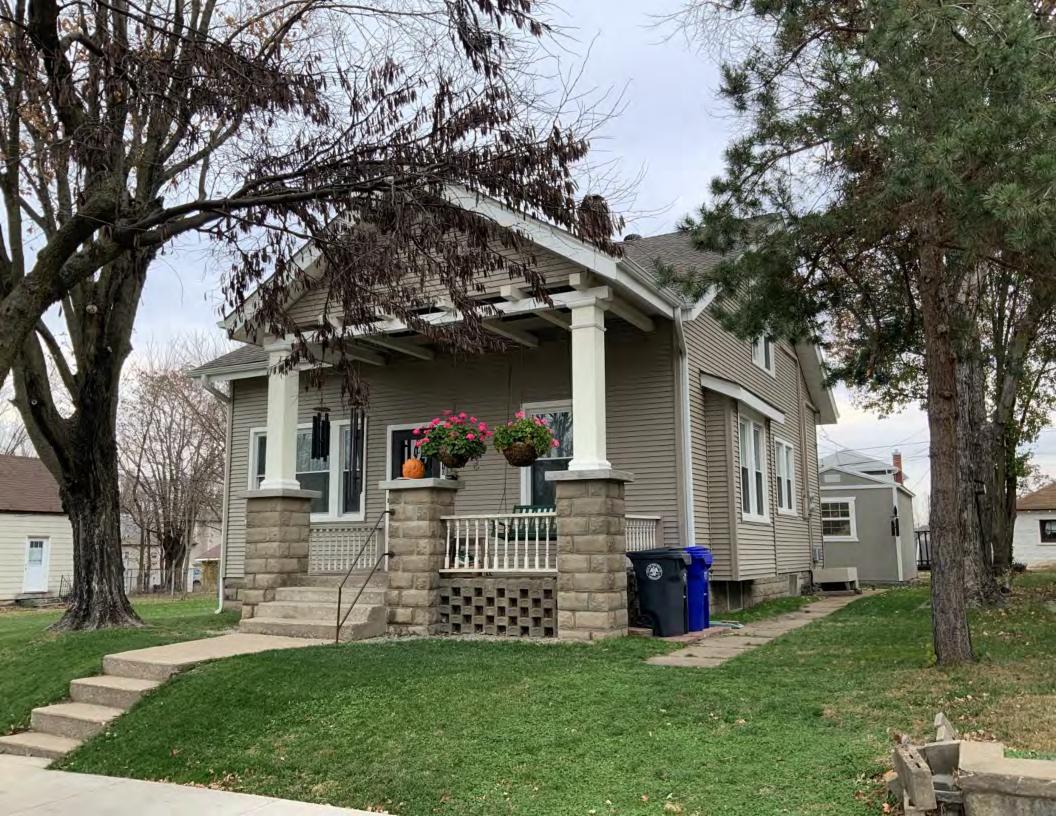

#### **PHOTOGRAPH**

PHOTOGRAPHER: Dana Gould DATE: 11/19/2020 DESCRIPTION:
Oblique facing NE

INSERT PHOTOGRAPH OF PRIMARY STRUCTURE ON PROPERTY.

Page 3 PE\_AS\_006-001 421 W 3rd St Sedalia

| ADDITIONAL INFORMATION                                                                                                                                                                                                                                                                                                                                                                                                                                                                                                                                                                                                                                                         |
|--------------------------------------------------------------------------------------------------------------------------------------------------------------------------------------------------------------------------------------------------------------------------------------------------------------------------------------------------------------------------------------------------------------------------------------------------------------------------------------------------------------------------------------------------------------------------------------------------------------------------------------------------------------------------------|
| 21. (CONT.) HISTORY AND SIGNIFICANCE. EXPAND BOX AS NECESSARY, OR ADD CONTINUATION PAGES.  Rectory is part of 304 S. Moniteau parcel - Sacred Heart Church.                                                                                                                                                                                                                                                                                                                                                                                                                                                                                                                    |
| 22. (CONT.) SOURCES OF INFORMATION. EXPAND BOX AS NECESSARY, OR ADD CONTINUATION PAGES.                                                                                                                                                                                                                                                                                                                                                                                                                                                                                                                                                                                        |
| City of Sedalia Water Department Records, 1914 Sanborn Map                                                                                                                                                                                                                                                                                                                                                                                                                                                                                                                                                                                                                     |
| 40. (CONT.) DESCRIPTION OF ENVIRONMENT AND OUTBUILDINGS. EXPAND BOX AS NECESSARY, OR ADD CONTINUATION PAGES.                                                                                                                                                                                                                                                                                                                                                                                                                                                                                                                                                                   |
| Suburban, sidewalk lined thoroughfare. Two-bay garage. The garage is constructed of dissimilar materials from the building. It has a front gable roof, asbestos siding and a poured-in-place concrete foundation. There is a window on the side that appears in-period of the house. Not contributing.                                                                                                                                                                                                                                                                                                                                                                         |
| 41. (CONT.) DESCRIPTION OF PRIMARY RESOURCE. EXPAND BOX AS NECESSARY, OR ADD CONTINUATION PAGES.                                                                                                                                                                                                                                                                                                                                                                                                                                                                                                                                                                               |
| This is a 2.5-story, 3-bay administration building in the Colonial Revival style built in 1923. The foundation is continuous brick. Exterior walls are original brick. The building has a medium hip roof clad in replacement asphalt shingles and four hip-roofed dormers. There is one offset right, brick chimney and one offset left, brick chimney. Windows are original wood, 1/1 double-hung sashes. There is a single-story, single-bay open porch characterized by a flat roof clad in asphalt shingles with square brick posts on brick wall stone piers.                                                                                                            |
| The left bay has a pair of 6/6 double hung windows on the 1st floor and a similar pair of windows on the second floor. The basement level of this story has a 3 lite window centered under the pair of windows on the 1st floor. The center bay has an arched wood front door with light and 2 sidelights and the second story has a smaller pair of 6/6 double hung windows. This bay has a brick and stone porch covering the front door on the 1st floor. The right bay is a mirror version of the left on all levels. All doors and windows are trimmed in cast stone and have cast stone lintels and sills. Previous house was on this location on the 1914 Sanborn maps. |
|                                                                                                                                                                                                                                                                                                                                                                                                                                                                                                                                                                                                                                                                                |
|                                                                                                                                                                                                                                                                                                                                                                                                                                                                                                                                                                                                                                                                                |
|                                                                                                                                                                                                                                                                                                                                                                                                                                                                                                                                                                                                                                                                                |

According to Sedalia's 1888-89 city directory, Charles E. Yeater (governor of the Philippine Islands and Missouri State Senator) briefly lived in this house. This house is on the Historical Inventory in the "Link to the Past" by Roger Maserang. This house is identified as one of Sedalia's significant buildings. The house first appears on the 1888 Sanborn Map. The 1908 Sanborn Map has a slightly different left corner of the current plan. The corner may have been filled in and the porch revised. Water department records indicate service began in 1892.