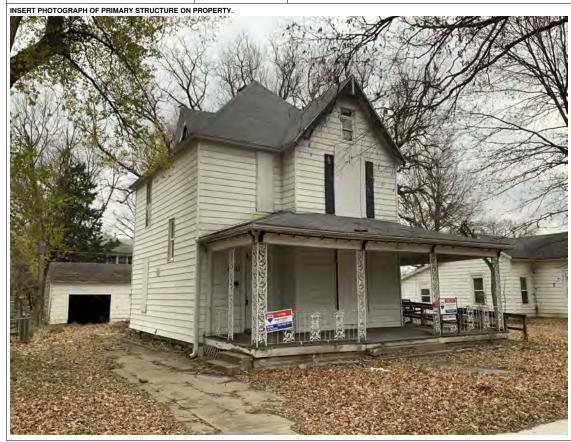

#### **PHOTOGRAPH**

PHOTOGRAPHER: Dana Gould DATE: 11/19/2020 DESCRIPTION:
Oblique facing NE

INSERT PHOTOGRAPH OF PRIMARY STRUCTURE ON PROPERTY.

Page 3 PE\_AS\_006-001 421 W 3rd St Sedalia

| ADDITIONAL INFORMATION                                                                                                                                                                                                                                                                                                                                                                                                                                                                                                                                                                                                                                                         |
|--------------------------------------------------------------------------------------------------------------------------------------------------------------------------------------------------------------------------------------------------------------------------------------------------------------------------------------------------------------------------------------------------------------------------------------------------------------------------------------------------------------------------------------------------------------------------------------------------------------------------------------------------------------------------------|
| 21. (CONT.) HISTORY AND SIGNIFICANCE. EXPAND BOX AS NECESSARY, OR ADD CONTINUATION PAGES.  Rectory is part of 304 S. Moniteau parcel - Sacred Heart Church.                                                                                                                                                                                                                                                                                                                                                                                                                                                                                                                    |
| 22. (CONT.) SOURCES OF INFORMATION. EXPAND BOX AS NECESSARY, OR ADD CONTINUATION PAGES.                                                                                                                                                                                                                                                                                                                                                                                                                                                                                                                                                                                        |
| City of Sedalia Water Department Records, 1914 Sanborn Map                                                                                                                                                                                                                                                                                                                                                                                                                                                                                                                                                                                                                     |
| 40. (CONT.) DESCRIPTION OF ENVIRONMENT AND OUTBUILDINGS. EXPAND BOX AS NECESSARY, OR ADD CONTINUATION PAGES.                                                                                                                                                                                                                                                                                                                                                                                                                                                                                                                                                                   |
| Suburban, sidewalk lined thoroughfare. Two-bay garage. The garage is constructed of dissimilar materials from the building. It has a front gable roof, asbestos siding and a poured-in-place concrete foundation. There is a window on the side that appears in-period of the house. Not contributing.                                                                                                                                                                                                                                                                                                                                                                         |
| 41. (CONT.) DESCRIPTION OF PRIMARY RESOURCE. EXPAND BOX AS NECESSARY, OR ADD CONTINUATION PAGES.                                                                                                                                                                                                                                                                                                                                                                                                                                                                                                                                                                               |
| This is a 2.5-story, 3-bay administration building in the Colonial Revival style built in 1923. The foundation is continuous brick. Exterior walls are original brick. The building has a medium hip roof clad in replacement asphalt shingles and four hip-roofed dormers. There is one offset right, brick chimney and one offset left, brick chimney. Windows are original wood, 1/1 double-hung sashes. There is a single-story, single-bay open porch characterized by a flat roof clad in asphalt shingles with square brick posts on brick wall stone piers.                                                                                                            |
| The left bay has a pair of 6/6 double hung windows on the 1st floor and a similar pair of windows on the second floor. The basement level of this story has a 3 lite window centered under the pair of windows on the 1st floor. The center bay has an arched wood front door with light and 2 sidelights and the second story has a smaller pair of 6/6 double hung windows. This bay has a brick and stone porch covering the front door on the 1st floor. The right bay is a mirror version of the left on all levels. All doors and windows are trimmed in cast stone and have cast stone lintels and sills. Previous house was on this location on the 1914 Sanborn maps. |
|                                                                                                                                                                                                                                                                                                                                                                                                                                                                                                                                                                                                                                                                                |
|                                                                                                                                                                                                                                                                                                                                                                                                                                                                                                                                                                                                                                                                                |
|                                                                                                                                                                                                                                                                                                                                                                                                                                                                                                                                                                                                                                                                                |