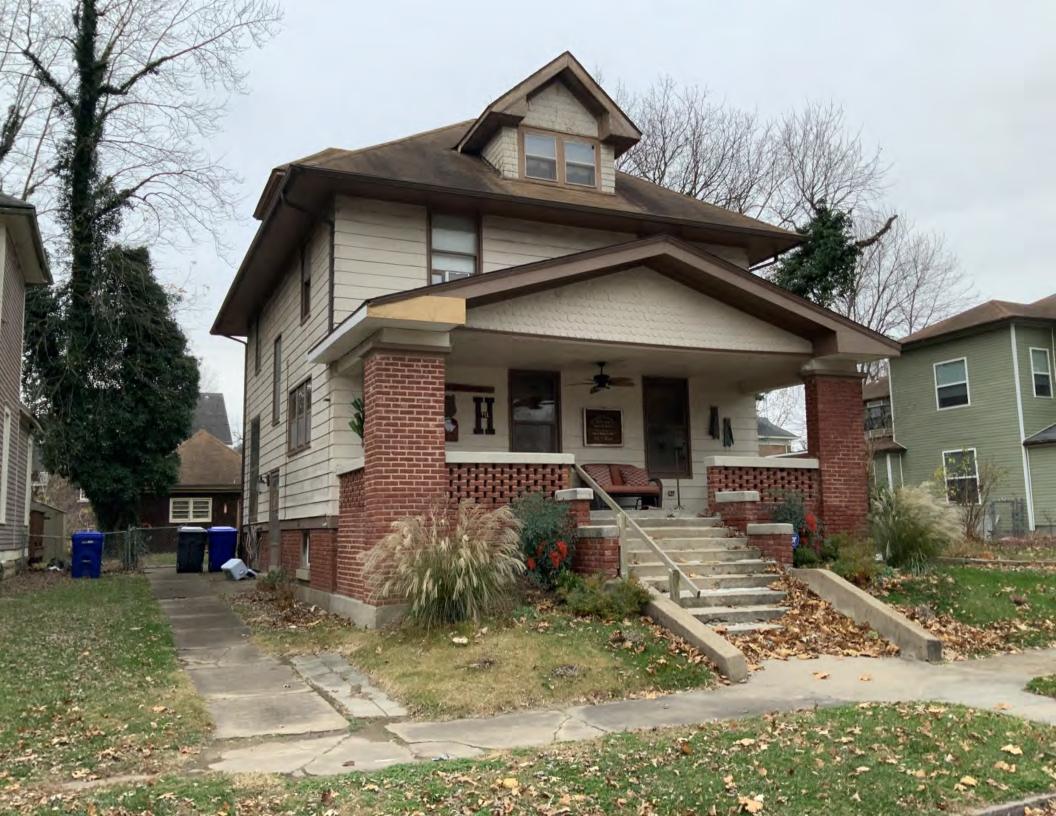

#### **PHOTOGRAPH**

PHOTOGRAPHER: Dana Gould DATE: 11/19/2020 DESCRIPTION:
Oblique facing NE

INSERT PHOTOGRAPH OF PRIMARY STRUCTURE ON PROPERTY.

Page 3 PE\_AS\_006-001 421 W 3rd St Sedalia

| ADDITIONAL INFORMATION                                                                                                                                                                                                                                                                                                                                                                                                                                                                                                                                                                                                                                                         |
|--------------------------------------------------------------------------------------------------------------------------------------------------------------------------------------------------------------------------------------------------------------------------------------------------------------------------------------------------------------------------------------------------------------------------------------------------------------------------------------------------------------------------------------------------------------------------------------------------------------------------------------------------------------------------------|
| 21. (CONT.) HISTORY AND SIGNIFICANCE. EXPAND BOX AS NECESSARY, OR ADD CONTINUATION PAGES.  Rectory is part of 304 S. Moniteau parcel - Sacred Heart Church.                                                                                                                                                                                                                                                                                                                                                                                                                                                                                                                    |
| 22. (CONT.) SOURCES OF INFORMATION. EXPAND BOX AS NECESSARY, OR ADD CONTINUATION PAGES.                                                                                                                                                                                                                                                                                                                                                                                                                                                                                                                                                                                        |
| City of Sedalia Water Department Records, 1914 Sanborn Map                                                                                                                                                                                                                                                                                                                                                                                                                                                                                                                                                                                                                     |
| 40. (CONT.) DESCRIPTION OF ENVIRONMENT AND OUTBUILDINGS. EXPAND BOX AS NECESSARY, OR ADD CONTINUATION PAGES.                                                                                                                                                                                                                                                                                                                                                                                                                                                                                                                                                                   |
| Suburban, sidewalk lined thoroughfare. Two-bay garage. The garage is constructed of dissimilar materials from the building. It has a front gable roof, asbestos siding and a poured-in-place concrete foundation. There is a window on the side that appears in-period of the house. Not contributing.                                                                                                                                                                                                                                                                                                                                                                         |
| 41. (CONT.) DESCRIPTION OF PRIMARY RESOURCE. EXPAND BOX AS NECESSARY, OR ADD CONTINUATION PAGES.                                                                                                                                                                                                                                                                                                                                                                                                                                                                                                                                                                               |
| This is a 2.5-story, 3-bay administration building in the Colonial Revival style built in 1923. The foundation is continuous brick. Exterior walls are original brick. The building has a medium hip roof clad in replacement asphalt shingles and four hip-roofed dormers. There is one offset right, brick chimney and one offset left, brick chimney. Windows are original wood, 1/1 double-hung sashes. There is a single-story, single-bay open porch characterized by a flat roof clad in asphalt shingles with square brick posts on brick wall stone piers.                                                                                                            |
| The left bay has a pair of 6/6 double hung windows on the 1st floor and a similar pair of windows on the second floor. The basement level of this story has a 3 lite window centered under the pair of windows on the 1st floor. The center bay has an arched wood front door with light and 2 sidelights and the second story has a smaller pair of 6/6 double hung windows. This bay has a brick and stone porch covering the front door on the 1st floor. The right bay is a mirror version of the left on all levels. All doors and windows are trimmed in cast stone and have cast stone lintels and sills. Previous house was on this location on the 1914 Sanborn maps. |
|                                                                                                                                                                                                                                                                                                                                                                                                                                                                                                                                                                                                                                                                                |
|                                                                                                                                                                                                                                                                                                                                                                                                                                                                                                                                                                                                                                                                                |
|                                                                                                                                                                                                                                                                                                                                                                                                                                                                                                                                                                                                                                                                                |

According to Sedalia's 1888-89 city directory, Charles E. Yeater (governor of the Philippine Islands and Missouri State Senator) briefly lived in this house. This house is on the Historical Inventory in the "Link to the Past" by Roger Maserang. This house is identified as one of Sedalia's significant buildings. The house first appears on the 1888 Sanborn Map. The 1908 Sanborn Map has a slightly different left corner of the current plan. The corner may have been filled in and the porch revised. Water department records indicate service began in 1892.