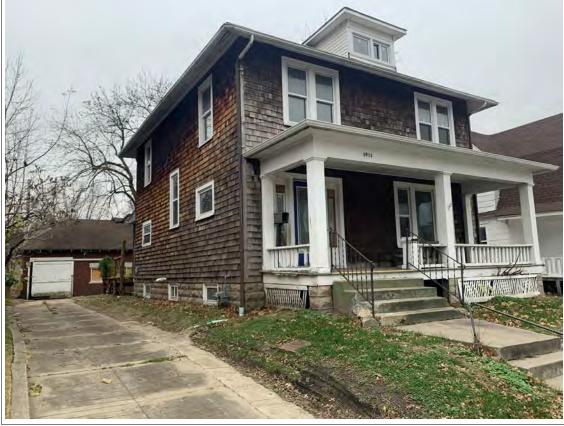

#### **PHOTOGRAPH**

PHOTOGRAPHER: Dana Gould DATE: 11/19/2020 DESCRIPTION:
Oblique facing NE

INSERT PHOTOGRAPH OF PRIMARY STRUCTURE ON PROPERTY.

Page 3 PE\_AS\_006-001 421 W 3rd St Sedalia

| ADDITIONAL INFORMATION                                                                                                                                                                                                                                                                                                                                                                                                                                                                                                                                                                                                                                                         |
|--------------------------------------------------------------------------------------------------------------------------------------------------------------------------------------------------------------------------------------------------------------------------------------------------------------------------------------------------------------------------------------------------------------------------------------------------------------------------------------------------------------------------------------------------------------------------------------------------------------------------------------------------------------------------------|
| 21. (CONT.) HISTORY AND SIGNIFICANCE. EXPAND BOX AS NECESSARY, OR ADD CONTINUATION PAGES.  Rectory is part of 304 S. Moniteau parcel - Sacred Heart Church.                                                                                                                                                                                                                                                                                                                                                                                                                                                                                                                    |
| 22. (CONT.) SOURCES OF INFORMATION. EXPAND BOX AS NECESSARY, OR ADD CONTINUATION PAGES.                                                                                                                                                                                                                                                                                                                                                                                                                                                                                                                                                                                        |
| City of Sedalia Water Department Records, 1914 Sanborn Map                                                                                                                                                                                                                                                                                                                                                                                                                                                                                                                                                                                                                     |
| 40. (CONT.) DESCRIPTION OF ENVIRONMENT AND OUTBUILDINGS. EXPAND BOX AS NECESSARY, OR ADD CONTINUATION PAGES.                                                                                                                                                                                                                                                                                                                                                                                                                                                                                                                                                                   |
| Suburban, sidewalk lined thoroughfare. Two-bay garage. The garage is constructed of dissimilar materials from the building. It has a front gable roof, asbestos siding and a poured-in-place concrete foundation. There is a window on the side that appears in-period of the house. Not contributing.                                                                                                                                                                                                                                                                                                                                                                         |
| 41. (CONT.) DESCRIPTION OF PRIMARY RESOURCE. EXPAND BOX AS NECESSARY, OR ADD CONTINUATION PAGES.                                                                                                                                                                                                                                                                                                                                                                                                                                                                                                                                                                               |
| This is a 2.5-story, 3-bay administration building in the Colonial Revival style built in 1923. The foundation is continuous brick. Exterior walls are original brick. The building has a medium hip roof clad in replacement asphalt shingles and four hip-roofed dormers. There is one offset right, brick chimney and one offset left, brick chimney. Windows are original wood, 1/1 double-hung sashes. There is a single-story, single-bay open porch characterized by a flat roof clad in asphalt shingles with square brick posts on brick wall stone piers.                                                                                                            |
| The left bay has a pair of 6/6 double hung windows on the 1st floor and a similar pair of windows on the second floor. The basement level of this story has a 3 lite window centered under the pair of windows on the 1st floor. The center bay has an arched wood front door with light and 2 sidelights and the second story has a smaller pair of 6/6 double hung windows. This bay has a brick and stone porch covering the front door on the 1st floor. The right bay is a mirror version of the left on all levels. All doors and windows are trimmed in cast stone and have cast stone lintels and sills. Previous house was on this location on the 1914 Sanborn maps. |
|                                                                                                                                                                                                                                                                                                                                                                                                                                                                                                                                                                                                                                                                                |
|                                                                                                                                                                                                                                                                                                                                                                                                                                                                                                                                                                                                                                                                                |
|                                                                                                                                                                                                                                                                                                                                                                                                                                                                                                                                                                                                                                                                                |