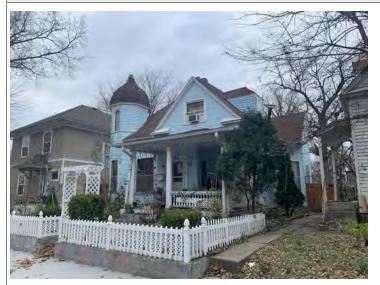

#### **PHOTOGRAPH**

PHOTOGRAPHER: Dana Gould DATE: 11/19/2020 DESCRIPTION:
Oblique facing NE

INSERT PHOTOGRAPH OF PRIMARY STRUCTURE ON PROPERTY.

Page 3 PE\_AS\_006-001 421 W 3rd St Sedalia

| ADDITIONAL INFORMATION                                                                                                                                                                                                                                                                                                                                                                                                                                                                                                                                                                                                                                                         |
|--------------------------------------------------------------------------------------------------------------------------------------------------------------------------------------------------------------------------------------------------------------------------------------------------------------------------------------------------------------------------------------------------------------------------------------------------------------------------------------------------------------------------------------------------------------------------------------------------------------------------------------------------------------------------------|
| 21. (CONT.) HISTORY AND SIGNIFICANCE. EXPAND BOX AS NECESSARY, OR ADD CONTINUATION PAGES.  Rectory is part of 304 S. Moniteau parcel - Sacred Heart Church.                                                                                                                                                                                                                                                                                                                                                                                                                                                                                                                    |
| 22. (CONT.) SOURCES OF INFORMATION. EXPAND BOX AS NECESSARY, OR ADD CONTINUATION PAGES.                                                                                                                                                                                                                                                                                                                                                                                                                                                                                                                                                                                        |
| City of Sedalia Water Department Records, 1914 Sanborn Map                                                                                                                                                                                                                                                                                                                                                                                                                                                                                                                                                                                                                     |
| 40. (CONT.) DESCRIPTION OF ENVIRONMENT AND OUTBUILDINGS. EXPAND BOX AS NECESSARY, OR ADD CONTINUATION PAGES.                                                                                                                                                                                                                                                                                                                                                                                                                                                                                                                                                                   |
| Suburban, sidewalk lined thoroughfare. Two-bay garage. The garage is constructed of dissimilar materials from the building. It has a front gable roof, asbestos siding and a poured-in-place concrete foundation. There is a window on the side that appears in-period of the house. Not contributing.                                                                                                                                                                                                                                                                                                                                                                         |
| 41. (CONT.) DESCRIPTION OF PRIMARY RESOURCE. EXPAND BOX AS NECESSARY, OR ADD CONTINUATION PAGES.                                                                                                                                                                                                                                                                                                                                                                                                                                                                                                                                                                               |
| This is a 2.5-story, 3-bay administration building in the Colonial Revival style built in 1923. The foundation is continuous brick. Exterior walls are original brick. The building has a medium hip roof clad in replacement asphalt shingles and four hip-roofed dormers. There is one offset right, brick chimney and one offset left, brick chimney. Windows are original wood, 1/1 double-hung sashes. There is a single-story, single-bay open porch characterized by a flat roof clad in asphalt shingles with square brick posts on brick wall stone piers.                                                                                                            |
| The left bay has a pair of 6/6 double hung windows on the 1st floor and a similar pair of windows on the second floor. The basement level of this story has a 3 lite window centered under the pair of windows on the 1st floor. The center bay has an arched wood front door with light and 2 sidelights and the second story has a smaller pair of 6/6 double hung windows. This bay has a brick and stone porch covering the front door on the 1st floor. The right bay is a mirror version of the left on all levels. All doors and windows are trimmed in cast stone and have cast stone lintels and sills. Previous house was on this location on the 1914 Sanborn maps. |
|                                                                                                                                                                                                                                                                                                                                                                                                                                                                                                                                                                                                                                                                                |
|                                                                                                                                                                                                                                                                                                                                                                                                                                                                                                                                                                                                                                                                                |
|                                                                                                                                                                                                                                                                                                                                                                                                                                                                                                                                                                                                                                                                                |