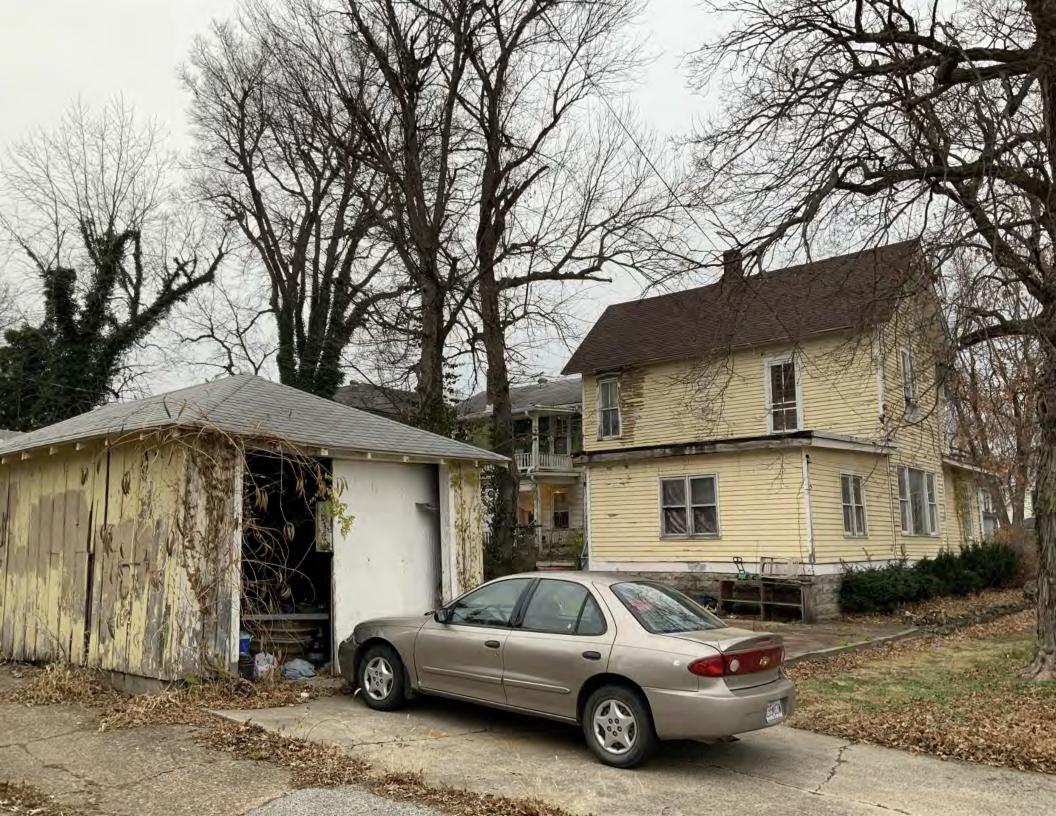

#### **PHOTOGRAPH**

PHOTOGRAPHER: Dana Gould DATE: 11/19/2020 DESCRIPTION:
Oblique facing NE

INSERT PHOTOGRAPH OF PRIMARY STRUCTURE ON PROPERTY.

Page 3 PE\_AS\_006-001 421 W 3rd St Sedalia

| ADDITIONAL INFORMATION                                                                                                                                                                                                                                                                                                                                                                                                                                                                                                                                                                                                                                                         |
|--------------------------------------------------------------------------------------------------------------------------------------------------------------------------------------------------------------------------------------------------------------------------------------------------------------------------------------------------------------------------------------------------------------------------------------------------------------------------------------------------------------------------------------------------------------------------------------------------------------------------------------------------------------------------------|
| 21. (CONT.) HISTORY AND SIGNIFICANCE. EXPAND BOX AS NECESSARY, OR ADD CONTINUATION PAGES.  Rectory is part of 304 S. Moniteau parcel - Sacred Heart Church.                                                                                                                                                                                                                                                                                                                                                                                                                                                                                                                    |
| 22. (CONT.) SOURCES OF INFORMATION. EXPAND BOX AS NECESSARY, OR ADD CONTINUATION PAGES.                                                                                                                                                                                                                                                                                                                                                                                                                                                                                                                                                                                        |
| City of Sedalia Water Department Records, 1914 Sanborn Map                                                                                                                                                                                                                                                                                                                                                                                                                                                                                                                                                                                                                     |
| 40. (CONT.) DESCRIPTION OF ENVIRONMENT AND OUTBUILDINGS. EXPAND BOX AS NECESSARY, OR ADD CONTINUATION PAGES.                                                                                                                                                                                                                                                                                                                                                                                                                                                                                                                                                                   |
| Suburban, sidewalk lined thoroughfare. Two-bay garage. The garage is constructed of dissimilar materials from the building. It has a front gable roof, asbestos siding and a poured-in-place concrete foundation. There is a window on the side that appears in-period of the house. Not contributing.                                                                                                                                                                                                                                                                                                                                                                         |
| 41. (CONT.) DESCRIPTION OF PRIMARY RESOURCE. EXPAND BOX AS NECESSARY, OR ADD CONTINUATION PAGES.                                                                                                                                                                                                                                                                                                                                                                                                                                                                                                                                                                               |
| This is a 2.5-story, 3-bay administration building in the Colonial Revival style built in 1923. The foundation is continuous brick. Exterior walls are original brick. The building has a medium hip roof clad in replacement asphalt shingles and four hip-roofed dormers. There is one offset right, brick chimney and one offset left, brick chimney. Windows are original wood, 1/1 double-hung sashes. There is a single-story, single-bay open porch characterized by a flat roof clad in asphalt shingles with square brick posts on brick wall stone piers.                                                                                                            |
| The left bay has a pair of 6/6 double hung windows on the 1st floor and a similar pair of windows on the second floor. The basement level of this story has a 3 lite window centered under the pair of windows on the 1st floor. The center bay has an arched wood front door with light and 2 sidelights and the second story has a smaller pair of 6/6 double hung windows. This bay has a brick and stone porch covering the front door on the 1st floor. The right bay is a mirror version of the left on all levels. All doors and windows are trimmed in cast stone and have cast stone lintels and sills. Previous house was on this location on the 1914 Sanborn maps. |
|                                                                                                                                                                                                                                                                                                                                                                                                                                                                                                                                                                                                                                                                                |
|                                                                                                                                                                                                                                                                                                                                                                                                                                                                                                                                                                                                                                                                                |
|                                                                                                                                                                                                                                                                                                                                                                                                                                                                                                                                                                                                                                                                                |

Oblique facing NW

Photo - Out Building

Photo - Out Building

Page 1 PE\_AS\_006-002 505 W 3rd St Sedalia

| 1. SURVEY NO.                                       |              | 2. SURVEY NAME:                |                                          |                                                     |
|-----------------------------------------------------|--------------|--------------------------------|------------------------------------------|-----------------------------------------------------|
| PE_AS_006-002                                       |              | Victorian Towers Survey        |                                          |                                                     |
| 3. COUNTY:                                          |              | 4. ADDRESS (STREET NO.)        | STREET (NAME)                            |                                                     |
| Pettis                                              |              | 505                            | W 3rd St                                 |                                                     |
| 5. CITY:                                            | VICINITY     | 6. LAT / LONG                  |                                          | 7. TOWNSHIP / RANGE / SECTION                       |
| Sedalia                                             |              | 38.708669700 / -93.23293050    | 0                                        | 1 1                                                 |
| 8.HISTORIC NAME (IF KNOWN):                         |              |                                | 9. PRESENT/OTHER NAME (IF K              | NOWN):                                              |
| 10. OWNERSHIP:                                      |              | 11A. HISTORIC USE (IF KNOWN):  |                                          | 11B. CURRENT USE:                                   |
| Private                                             |              | Domestic : Single Dwellin      | g                                        | Domestic : Single Dwelling                          |
| HISTORICAL INFORMATION                              |              |                                |                                          |                                                     |
| 12. CONSTRUCTION DATE:                              |              | 15. ARCHITECT:                 |                                          | 18. PREVIOUSLY SURVEYED?                            |
| circa 1955                                          |              |                                |                                          | CITE SURVEY NAME IN BOX 22 CONT. (PAGE 3)           |
| 13. SIGNIFICANT DATE/PERIOD:                        |              | 16. BUILDER/CONTRACTOR:        |                                          | 19. ON NATIONAL REGISTER?                           |
| 1880-1940                                           |              |                                |                                          | ☐INDIVIDUAL ☐DISTRICT                               |
|                                                     |              |                                |                                          | CITE NOMINATION NAME IN BOX 22 CONT. (PAGE 3)       |
| 14. AREA(S) OF SIGNIFICANCE:                        |              | 17. ORIGINAL OR SIGNIFICANT OV | /NER:                                    | 20. NATIONAL REGISTER ELIGIBLE?                     |
| C: Design/Construction                              |              |                                |                                          | ☐ INDIVIDUALLY ELIGIBLE                             |
|                                                     |              |                                |                                          | ☐ DISTRICT POTENTIAL (☐ C☐ NC)                      |
|                                                     |              |                                |                                          | ✓ NOT ELIGIBLE  NOT DETERMINED                      |
| 21. HISTORY AND SIGNIFICANCE ON CONTINUAT           | ION PAGE.    |                                | 22. SOURCES OF INFORMATION               | ON CONTINUATION PAGE. 🗹                             |
| ARCHITECTURAL INFORMAT                              | ION          |                                |                                          |                                                     |
| 23. CATEGORY OF PROPERTY:                           |              | 30: ROOF MATERIAL:             |                                          | 7.WINDOWS:                                          |
| <b>❷</b> BUILDING(S) □ SITE                         |              | asphalt shingles (replace      | ment)                                    | ✓ HISTORIC □ REPLACEMENT                            |
| ☐STRUCTURE ☐OBJECT                                  |              |                                |                                          | PANE ARRANGEMENT:<br>2/2 double-hung sashes         |
|                                                     |              |                                |                                          |                                                     |
| 24. VERNACULAR OR PROPERTY TYPE:                    |              | 31. CHIMNEY PLACEMENT:         |                                          | 38. ACREAGE (RURAL):  VISIBLE FROM PUBLIC ROAD?   ✓ |
|                                                     |              | offset left                    |                                          | VISIBLE FROM PUBLIC ROAD?                           |
| 25. ARCHITECTURAL STYLE:                            |              | 32. STRUCTURAL SYSTEM:         |                                          | 39. CHANGES (DESCRIBE IN BOX 41 CONT.):             |
| Modern Movement                                     |              | frame                          |                                          | ADDITIONS DATE(S):                                  |
| 26. PLAN SHAPE:                                     |              | 33. EXTERIOR WALL CLADDING:    |                                          | ALTERED DATE(S):                                    |
| rectangular                                         |              | vinyl siding                   |                                          | MOVED DATE(S):  ENDANGERED BY:                      |
| 27. NO. OF STORIES:                                 |              | 34. FOUNDATION MATERIAL:       |                                          | ENDANGERED DT.                                      |
| 1                                                   |              | poured concrete                |                                          |                                                     |
|                                                     |              | ·                              |                                          |                                                     |
| 28. NO. OF BAYS (1ST FLOOR):                        |              | 35. BASEMENT TYPE:             |                                          | 40. NO. OF OUTBUILDINGS (DESCRIBE IN BOX 40 CONT.): |
| 3                                                   |              | full                           |                                          |                                                     |
| 29. ROOF TYPE:                                      |              | 36. FRONT PORCH TYPE/PLACEM    | ENT:                                     | 41. FURTHER DESCRIPTION OF BUILDING FEATURES        |
| Low hip                                             |              | platform/stoop                 |                                          | AND ASSOCIATED RESOURCES ON CONTINUATION PAGE.      |
| 071170                                              |              |                                |                                          |                                                     |
| OTHER                                               |              |                                |                                          |                                                     |
| 42. CURRENT OWNER/ADDRESS:                          |              | 43. FORM PREPARED BY (NAME A   | and org.):<br>s, LLC + SFS Architecture. | 44. SURVEY DATE:                                    |
|                                                     |              | Inc.                           | s, LLC + SI S Alcilitecture              | November 2020                                       |
|                                                     |              |                                |                                          | 45. DATE OF REVISIONS:                              |
|                                                     |              |                                |                                          | 06/22/2021                                          |
| FOR SHPO USE                                        |              | I                              |                                          |                                                     |
| DATE ENTERED IN INVENTORY:                          |              | LEVEL OF SURVEY                |                                          | ADDITIONAL RESEARCH NEEDED?                         |
|                                                     |              | RECONNAISSANCE                 | INTENSIVE                                | YES NO                                              |
| NATIONAL DECISTS STATUS                             |              |                                |                                          |                                                     |
| NATIONAL REGISTER STATUS:  LISTED IN LISTED DISTRIC | г            |                                | OTHER:                                   |                                                     |
| NAME:                                               | •            |                                |                                          |                                                     |
|                                                     | BLE (INDIVIE | DUALLY)                        |                                          |                                                     |
| □ ELIGIBLE (DISTRICT) □ NOT E                       |              | <del>-</del> · /               |                                          |                                                     |
| □ NOT DETERMINED                                    |              |                                |                                          |                                                     |