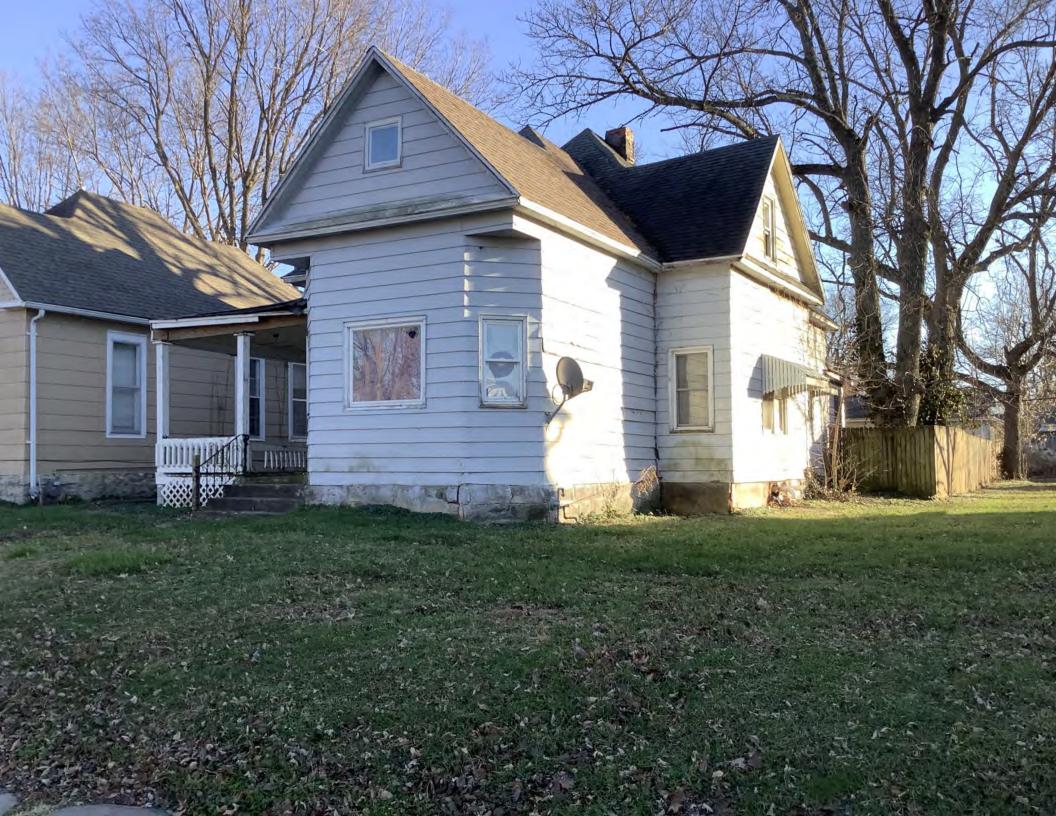

#### **PHOTOGRAPH**

PHOTOGRAPHER: Dana Gould DATE: 11/19/2020 DESCRIPTION:
Oblique facing NE

INSERT PHOTOGRAPH OF PRIMARY STRUCTURE ON PROPERTY.

Page 3 PE\_AS\_006-001 421 W 3rd St Sedalia

| ADDITIONAL INFORMATION                                                                                                                                                                                                                                                                                                                                                                                                                                                                                                                                                                                                                                                         |
|--------------------------------------------------------------------------------------------------------------------------------------------------------------------------------------------------------------------------------------------------------------------------------------------------------------------------------------------------------------------------------------------------------------------------------------------------------------------------------------------------------------------------------------------------------------------------------------------------------------------------------------------------------------------------------|
| 21. (CONT.) HISTORY AND SIGNIFICANCE. EXPAND BOX AS NECESSARY, OR ADD CONTINUATION PAGES.  Rectory is part of 304 S. Moniteau parcel - Sacred Heart Church.                                                                                                                                                                                                                                                                                                                                                                                                                                                                                                                    |
| 22. (CONT.) SOURCES OF INFORMATION. EXPAND BOX AS NECESSARY, OR ADD CONTINUATION PAGES.                                                                                                                                                                                                                                                                                                                                                                                                                                                                                                                                                                                        |
| City of Sedalia Water Department Records, 1914 Sanborn Map                                                                                                                                                                                                                                                                                                                                                                                                                                                                                                                                                                                                                     |
| 40. (CONT.) DESCRIPTION OF ENVIRONMENT AND OUTBUILDINGS. EXPAND BOX AS NECESSARY, OR ADD CONTINUATION PAGES.                                                                                                                                                                                                                                                                                                                                                                                                                                                                                                                                                                   |
| Suburban, sidewalk lined thoroughfare. Two-bay garage. The garage is constructed of dissimilar materials from the building. It has a front gable roof, asbestos siding and a poured-in-place concrete foundation. There is a window on the side that appears in-period of the house. Not contributing.                                                                                                                                                                                                                                                                                                                                                                         |
| 41. (CONT.) DESCRIPTION OF PRIMARY RESOURCE. EXPAND BOX AS NECESSARY, OR ADD CONTINUATION PAGES.                                                                                                                                                                                                                                                                                                                                                                                                                                                                                                                                                                               |
| This is a 2.5-story, 3-bay administration building in the Colonial Revival style built in 1923. The foundation is continuous brick. Exterior walls are original brick. The building has a medium hip roof clad in replacement asphalt shingles and four hip-roofed dormers. There is one offset right, brick chimney and one offset left, brick chimney. Windows are original wood, 1/1 double-hung sashes. There is a single-story, single-bay open porch characterized by a flat roof clad in asphalt shingles with square brick posts on brick wall stone piers.                                                                                                            |
| The left bay has a pair of 6/6 double hung windows on the 1st floor and a similar pair of windows on the second floor. The basement level of this story has a 3 lite window centered under the pair of windows on the 1st floor. The center bay has an arched wood front door with light and 2 sidelights and the second story has a smaller pair of 6/6 double hung windows. This bay has a brick and stone porch covering the front door on the 1st floor. The right bay is a mirror version of the left on all levels. All doors and windows are trimmed in cast stone and have cast stone lintels and sills. Previous house was on this location on the 1914 Sanborn maps. |
|                                                                                                                                                                                                                                                                                                                                                                                                                                                                                                                                                                                                                                                                                |
|                                                                                                                                                                                                                                                                                                                                                                                                                                                                                                                                                                                                                                                                                |
|                                                                                                                                                                                                                                                                                                                                                                                                                                                                                                                                                                                                                                                                                |