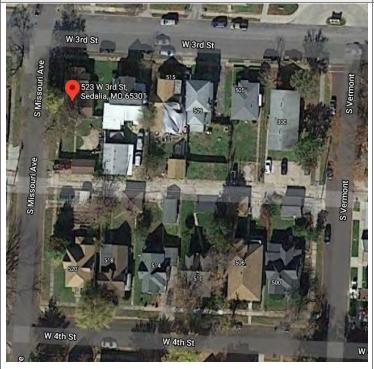

|
| NAME:                                     |              |                                |                           |                                                     |
|                                           | BLE (INDIVID | DUALLY)                        |                           |                                                     |
| ELIGIBLE (DISTRICT) NOT E                 | LIGIBLE      |                                |                           |                                                     |
| UNOT DETERMINED                           |              |                                |                           |                                                     |



#### ARCHITECTURAL/HISTORIC INVENTORY FORM

#### **LOCATION MAP (include north arrow)**





#### **PHOTOGRAPH**

PHOTOGRAPHER:
Jude Rollings

DATE: 12/04/2020 DESCRIPTION:
Oblique facing NW





Page 3 PE\_AS\_006-006 523 W 3rd St Sedalia

#### **ADDITIONAL INFORMATION**

| 21. (CONT.) HISTORY AND SIGNIFICANCE. EXPAND BOX AS NECESSARY, OR ADD CONTINUATION PAGES.  A dwelling of similar shape to the current dwelling is indicated on the 1888 Sanborn Map. The 1898 Sanborn Map indicates a rear addition. The 1908 Sanborn