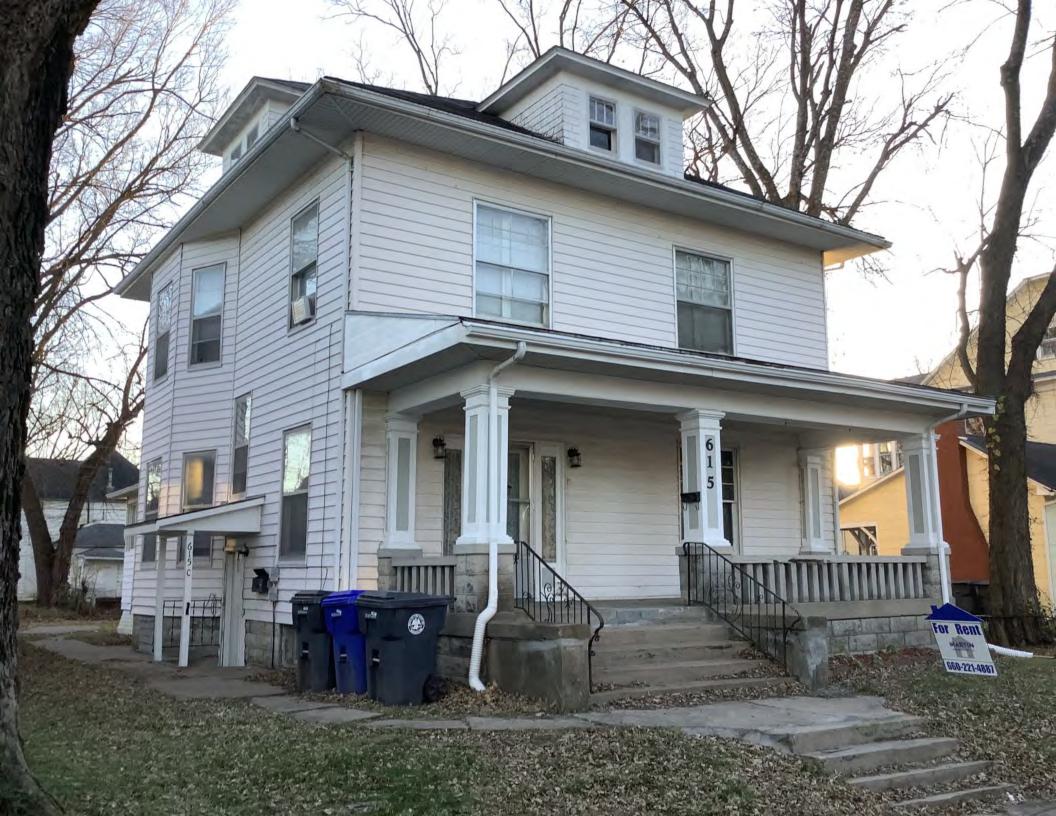

#### **PHOTOGRAPH**

PHOTOGRAPHER: Dana Gould DATE: 11/19/2020 DESCRIPTION:
Oblique facing NE

INSERT PHOTOGRAPH OF PRIMARY STRUCTURE ON PROPERTY.

Page 3 PE\_AS\_006-001 421 W 3rd St Sedalia

| ADDITIONAL INFORMATION                                                                                                                                                                                                                                                                                                                                                                                                                                                                                                                                                                                                                                                         |
|--------------------------------------------------------------------------------------------------------------------------------------------------------------------------------------------------------------------------------------------------------------------------------------------------------------------------------------------------------------------------------------------------------------------------------------------------------------------------------------------------------------------------------------------------------------------------------------------------------------------------------------------------------------------------------|
| 21. (CONT.) HISTORY AND SIGNIFICANCE. EXPAND BOX AS NECESSARY, OR ADD CONTINUATION PAGES.  Rectory is part of 304 S. Moniteau parcel - Sacred Heart Church.                                                                                                                                                                                                                                                                                                                                                                                                                                                                                                                    |
| 22. (CONT.) SOURCES OF INFORMATION. EXPAND BOX AS NECESSARY, OR ADD CONTINUATION PAGES.                                                                                                                                                                                                                                                                                                                                                                                                                                                                                                                                                                                        |
| City of Sedalia Water Department Records, 1914 Sanborn Map                                                                                                                                                                                                                                                                                                                                                                                                                                                                                                                                                                                                                     |
| 40. (CONT.) DESCRIPTION OF ENVIRONMENT AND OUTBUILDINGS. EXPAND BOX AS NECESSARY, OR ADD CONTINUATION PAGES.                                                                                                                                                                                                                                                                                                                                                                                                                                                                                                                                                                   |
| Suburban, sidewalk lined thoroughfare. Two-bay garage. The garage is constructed of dissimilar materials from the building. It has a front gable roof, asbestos siding and a poured-in-place concrete foundation. There is a window on the side that appears in-period of the house. Not contributing.                                                                                                                                                                                                                                                                                                                                                                         |
| 41. (CONT.) DESCRIPTION OF PRIMARY RESOURCE. EXPAND BOX AS NECESSARY, OR ADD CONTINUATION PAGES.                                                                                                                                                                                                                                                                                                                                                                                                                                                                                                                                                                               |
| This is a 2.5-story, 3-bay administration building in the Colonial Revival style built in 1923. The foundation is continuous brick. Exterior walls are original brick. The building has a medium hip roof clad in replacement asphalt shingles and four hip-roofed dormers. There is one offset right, brick chimney and one offset left, brick chimney. Windows are original wood, 1/1 double-hung sashes. There is a single-story, single-bay open porch characterized by a flat roof clad in asphalt shingles with square brick posts on brick wall stone piers.                                                                                                            |
| The left bay has a pair of 6/6 double hung windows on the 1st floor and a similar pair of windows on the second floor. The basement level of this story has a 3 lite window centered under the pair of windows on the 1st floor. The center bay has an arched wood front door with light and 2 sidelights and the second story has a smaller pair of 6/6 double hung windows. This bay has a brick and stone porch covering the front door on the 1st floor. The right bay is a mirror version of the left on all levels. All doors and windows are trimmed in cast stone and have cast stone lintels and sills. Previous house was on this location on the 1914 Sanborn maps. |
|                                                                                                                                                                                                                                                                                                                                                                                                                                                                                                                                                                                                                                                                                |
|                                                                                                                                                                                                                                                                                                                                                                                                                                                                                                                                                                                                                                                                                |
|                                                                                                                                                                                                                                                                                                                                                                                                                                                                                                                                                                                                                                                                                |