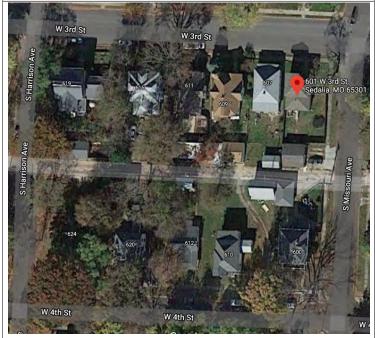

|                                                     |  |
|                                           | BLE (INDIVII | DUALLY)                                                  |                                       |                                                     |  |
| ELIGIBLE (DISTRICT) NOT E                 |              | · · <b></b> · <i>,</i>                                   |                                       |                                                     |  |
| NOT DETERMINED                            |              |                                                          |                                       |                                                     |  |



## LOCATION MAP (include north arrow)

## SITE MAP/PLAN (include north arrow)



## **PHOTOGRAPH**

PHOTOGRAPHER:
Jude Rollings

DATE: 12/04/2020 DESCRIPTION:
Oblique facing NE

INSERT PHOTOGRAPH OF PRIMARY STRUCTURE ON PROPERTY.





## MISSOURI DEPARTMENT OF NATURAL RESOURCES STATE HISTORIC PRESERVATION OFFICE, P.O. Box 176, Jefferson City, MO 65102

Page 3 PE\_AS\_006-007 601 W 3rd St Sedalia

## ARCHITECTURAL/HISTORIC INVENTORY FORM ADDITIONAL INFORMATION 21. (CONT.) HISTORY AND SIGNIFICANCE. EXPAND BOX AS NECESSARY, OR ADD CONTINUATION PAGES. The house was originally one story per the 1914 Sanborn Maps. The second story was added to the structure in 2002 per the City of Sedalia building permits. 22. (CONT.) SOURCES OF INFORMATION. EXPAND BOX AS NECESSARY, OR ADD CONTINUATION PAGES. City of Sedalia Water Department Records, 1914 Sanborn Maps 40. (CONT.) DESCRIPTI