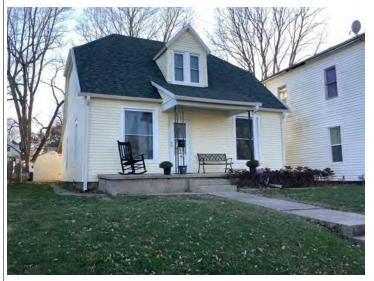

#### **PHOTOGRAPH**

PHOTOGRAPHER: Dana Gould DATE: 11/19/2020 DESCRIPTION:
Oblique facing NE

INSERT PHOTOGRAPH OF PRIMARY STRUCTURE ON PROPERTY.

Page 3 PE\_AS\_006-001 421 W 3rd St Sedalia

| ADDITIONAL INFORMATION                                                                                                                                                                                                                                                                                                                                                                                                                                                                                                                                                                                                                                                         |
|--------------------------------------------------------------------------------------------------------------------------------------------------------------------------------------------------------------------------------------------------------------------------------------------------------------------------------------------------------------------------------------------------------------------------------------------------------------------------------------------------------------------------------------------------------------------------------------------------------------------------------------------------------------------------------|
| 21. (CONT.) HISTORY AND SIGNIFICANCE. EXPAND BOX AS NECESSARY, OR ADD CONTINUATION PAGES.  Rectory is part of 304 S. Moniteau parcel - Sacred Heart Church.                                                                                                                                                                                                                                                                                                                                                                                                                                                                                                                    |
| 22. (CONT.) SOURCES OF INFORMATION. EXPAND BOX AS NECESSARY, OR ADD CONTINUATION PAGES.                                                                                                                                                                                                                                                                                                                                                                                                                                                                                                                                                                                        |
| City of Sedalia Water Department Records, 1914 Sanborn Map                                                                                                                                                                                                                                                                                                                                                                                                                                                                                                                                                                                                                     |
| 40. (CONT.) DESCRIPTION OF ENVIRONMENT AND OUTBUILDINGS. EXPAND BOX AS NECESSARY, OR ADD CONTINUATION PAGES.                                                                                                                                                                                                                                                                                                                                                                                                                                                                                                                                                                   |
| Suburban, sidewalk lined thoroughfare. Two-bay garage. The garage is constructed of dissimilar materials from the building. It has a front gable roof, asbestos siding and a poured-in-place concrete foundation. There is a window on the side that appears in-period of the house. Not contributing.                                                                                                                                                                                                                                                                                                                                                                         |
| 41. (CONT.) DESCRIPTION OF PRIMARY RESOURCE. EXPAND BOX AS NECESSARY, OR ADD CONTINUATION PAGES.                                                                                                                                                                                                                                                                                                                                                                                                                                                                                                                                                                               |
| This is a 2.5-story, 3-bay administration building in the Colonial Revival style built in 1923. The foundation is continuous brick. Exterior walls are original brick. The building has a medium hip roof clad in replacement asphalt shingles and four hip-roofed dormers. There is one offset right, brick chimney and one offset left, brick chimney. Windows are original wood, 1/1 double-hung sashes. There is a single-story, single-bay open porch characterized by a flat roof clad in asphalt shingles with square brick posts on brick wall stone piers.                                                                                                            |
| The left bay has a pair of 6/6 double hung windows on the 1st floor and a similar pair of windows on the second floor. The basement level of this story has a 3 lite window centered under the pair of windows on the 1st floor. The center bay has an arched wood front door with light and 2 sidelights and the second story has a smaller pair of 6/6 double hung windows. This bay has a brick and stone porch covering the front door on the 1st floor. The right bay is a mirror version of the left on all levels. All doors and windows are trimmed in cast stone and have cast stone lintels and sills. Previous house was on this location on the 1914 Sanborn maps. |
|                                                                                                                                                                                                                                                                                                                                                                                                                                                                                                                                                                                                                                                                                |
|                                                                                                                                                                                                                                                                                                                                                                                                                                                                                                                                                                                                                                                                                |
|                                                                                                                                                                                                                                                                                                                                                                                                                                                                                                                                                                                                                                                                                |