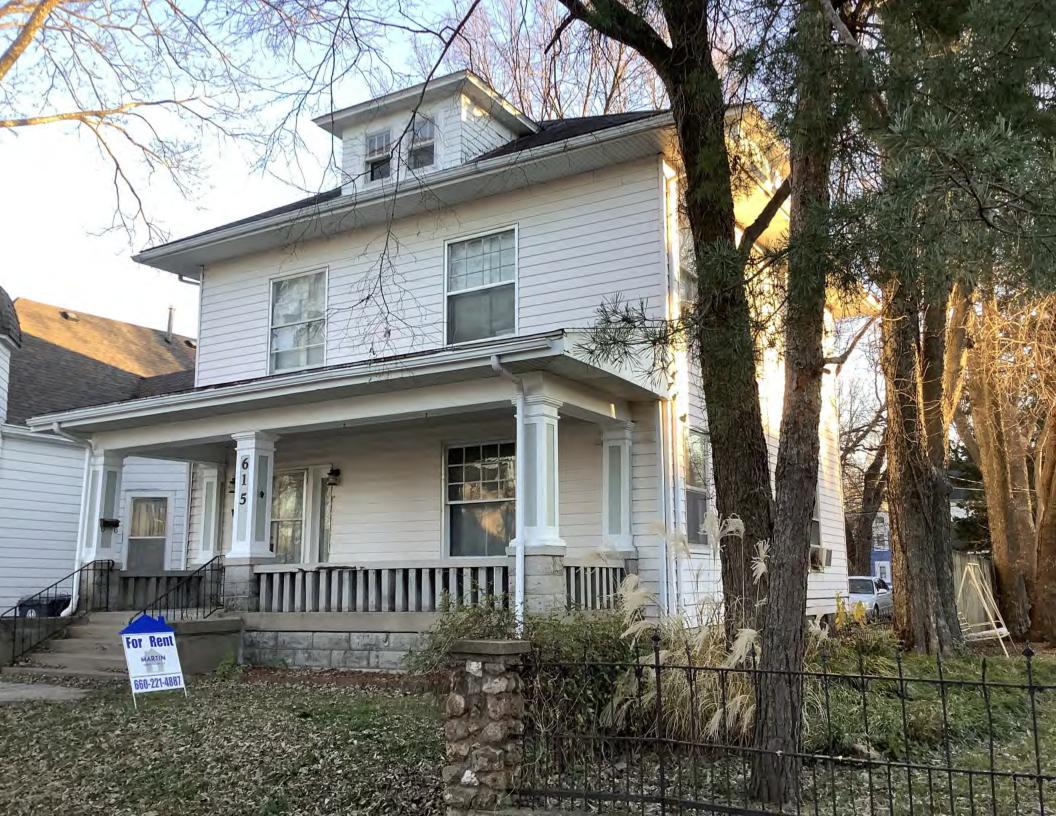

#### **PHOTOGRAPH**

PHOTOGRAPHER: Dana Gould DATE: 11/19/2020 DESCRIPTION:
Oblique facing NE

INSERT PHOTOGRAPH OF PRIMARY STRUCTURE ON PROPERTY.

Page 3 PE\_AS\_006-001 421 W 3rd St Sedalia

| ADDITIONAL INFORMATION                                                                                                                                                                                                                                                                                                                                                                                                                                                                                                                                                                                                                                                         |
|--------------------------------------------------------------------------------------------------------------------------------------------------------------------------------------------------------------------------------------------------------------------------------------------------------------------------------------------------------------------------------------------------------------------------------------------------------------------------------------------------------------------------------------------------------------------------------------------------------------------------------------------------------------------------------|
| 21. (CONT.) HISTORY AND SIGNIFICANCE. EXPAND BOX AS NECESSARY, OR ADD CONTINUATION PAGES.  Rectory is part of 304 S. Moniteau parcel - Sacred Heart Church.                                                                                                                                                                                                                                                                                                                                                                                                                                                                                                                    |
| 22. (CONT.) SOURCES OF INFORMATION. EXPAND BOX AS NECESSARY, OR ADD CONTINUATION PAGES.                                                                                                                                                                                                                                                                                                                                                                                                                                                                                                                                                                                        |
| City of Sedalia Water Department Records, 1914 Sanborn Map                                                                                                                                                                                                                                                                                                                                                                                                                                                                                                                                                                                                                     |
| 40. (CONT.) DESCRIPTION OF ENVIRONMENT AND OUTBUILDINGS. EXPAND BOX AS NECESSARY, OR ADD CONTINUATION PAGES.                                                                                                                                                                                                                                                                                                                                                                                                                                                                                                                                                                   |
| Suburban, sidewalk lined thoroughfare. Two-bay garage. The garage is constructed of dissimilar materials from the building. It has a front gable roof, asbestos siding and a poured-in-place concrete foundation. There is a window on the side that appears in-period of the house. Not contributing.                                                                                                                                                                                                                                                                                                                                                                         |
| 41. (CONT.) DESCRIPTION OF PRIMARY RESOURCE. EXPAND BOX AS NECESSARY, OR ADD CONTINUATION PAGES.                                                                                                                                                                                                                                                                                                                                                                                                                                                                                                                                                                               |
| This is a 2.5-story, 3-bay administration building in the Colonial Revival style built in 1923. The foundation is continuous brick. Exterior walls are original brick. The building has a medium hip roof clad in replacement asphalt shingles and four hip-roofed dormers. There is one offset right, brick chimney and one offset left, brick chimney. Windows are original wood, 1/1 double-hung sashes. There is a single-story, single-bay open porch characterized by a flat roof clad in asphalt shingles with square brick posts on brick wall stone piers.                                                                                                            |
| The left bay has a pair of 6/6 double hung windows on the 1st floor and a similar pair of windows on the second floor. The basement level of this story has a 3 lite window centered under the pair of windows on the 1st floor. The center bay has an arched wood front door with light and 2 sidelights and the second story has a smaller pair of 6/6 double hung windows. This bay has a brick and stone porch covering the front door on the 1st floor. The right bay is a mirror version of the left on all levels. All doors and windows are trimmed in cast stone and have cast stone lintels and sills. Previous house was on this location on the 1914 Sanborn maps. |
|                                                                                                                                                                                                                                                                                                                                                                                                                                                                                                                                                                                                                                                                                |
|                                                                                                                                                                                                                                                                                                                                                                                                                                                                                                                                                                                                                                                                                |
|                                                                                                                                                                                                                                                                                                                                                                                                                                                                                                                                                                                                                                                                                |