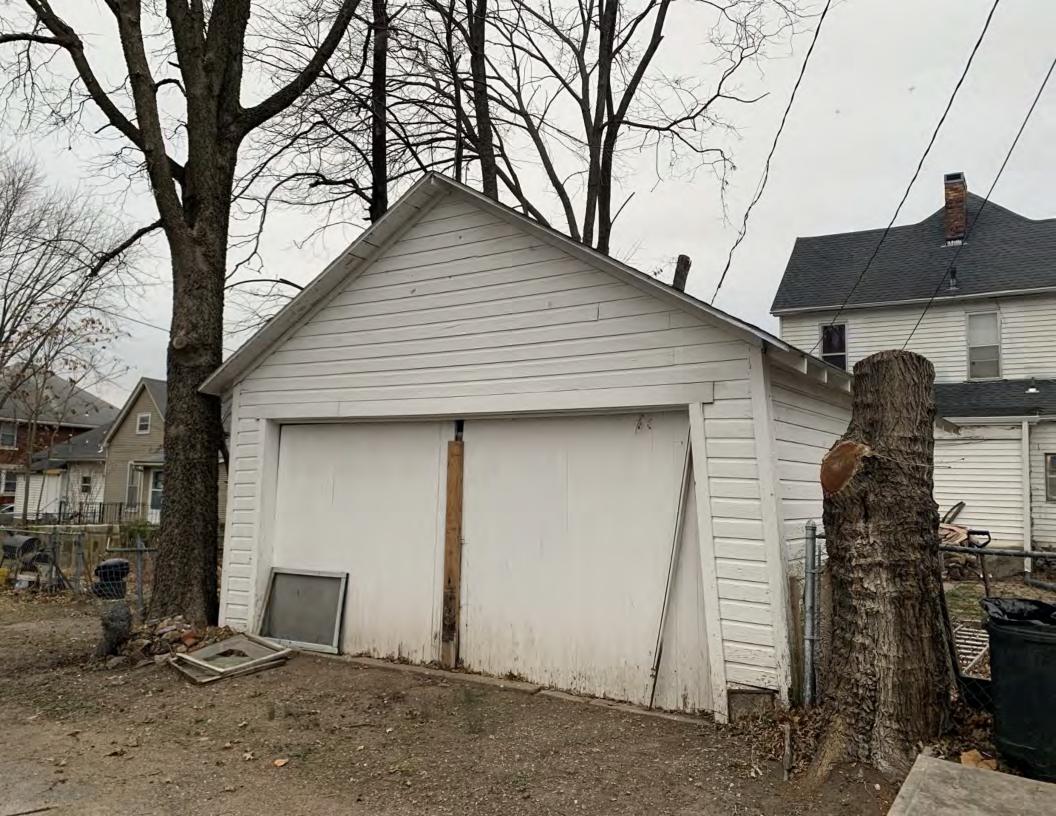

Oblique facing NW

Photo - Out Building

Photo - Out Building

Page 1 PE\_AS\_006-002 505 W 3rd St Sedalia

| 1. SURVEY NO.                                       |              | 2. SURVEY NAME:                |                                          |                                                     |
|-----------------------------------------------------|--------------|--------------------------------|------------------------------------------|-----------------------------------------------------|
| PE_AS_006-002                                       |              | Victorian Towers Survey        |                                          |                                                     |
| 3. COUNTY:                                          |              | 4. ADDRESS (STREET NO.)        | STREET (NAME)                            |                                                     |
| Pettis                                              |              | 505                            | W 3rd St                                 |                                                     |
| 5. CITY:                                            | VICINITY     | 6. LAT / LONG                  |                                          | 7. TOWNSHIP / RANGE / SECTION                       |
| Sedalia                                             |              | 38.708669700 / -93.23293050    | 0                                        | 1 1                                                 |
| 8.HISTORIC NAME (IF KNOWN):                         |              |                                | 9. PRESENT/OTHER NAME (IF K              | NOWN):                                              |
| 10. OWNERSHIP:                                      |              | 11A. HISTORIC USE (IF KNOWN):  |                                          | 11B. CURRENT USE:                                   |
| Private                                             |              | Domestic : Single Dwellin      | g                                        | Domestic : Single Dwelling                          |
| HISTORICAL INFORMATION                              |              |                                |                                          |                                                     |
| 12. CONSTRUCTION DATE:                              |              | 15. ARCHITECT:                 |                                          | 18. PREVIOUSLY SURVEYED?                            |
| circa 1955                                          |              |                                |                                          | CITE SURVEY NAME IN BOX 22 CONT. (PAGE 3)           |
| 13. SIGNIFICANT DATE/PERIOD:                        |              | 16. BUILDER/CONTRACTOR:        |                                          | 19. ON NATIONAL REGISTER?                           |
| 1880-1940                                           |              |                                |                                          | ☐INDIVIDUAL ☐DISTRICT                               |
|                                                     |              |                                |                                          | CITE NOMINATION NAME IN BOX 22 CONT. (PAGE 3)       |
| 14. AREA(S) OF SIGNIFICANCE:                        |              | 17. ORIGINAL OR SIGNIFICANT OV | /NER:                                    | 20. NATIONAL REGISTER ELIGIBLE?                     |
| C: Design/Construction                              |              |                                |                                          | ☐ INDIVIDUALLY ELIGIBLE                             |
|                                                     |              |                                |                                          | ☐ DISTRICT POTENTIAL (☐ C☐ NC)                      |
|                                                     |              |                                |                                          | ✓ NOT ELIGIBLE  NOT DETERMINED                      |
| 21. HISTORY AND SIGNIFICANCE ON CONTINUAT           | ION PAGE.    |                                | 22. SOURCES OF INFORMATION               | ON CONTINUATION PAGE. 🗹                             |
| ARCHITECTURAL INFORMAT                              | ION          |                                |                                          |                                                     |
| 23. CATEGORY OF PROPERTY:                           |              | 30: ROOF MATERIAL:             |                                          | 7.WINDOWS:                                          |
| <b>❷</b> BUILDING(S) □ SITE                         |              | asphalt shingles (replace      | ment)                                    | ✓ HISTORIC □ REPLACEMENT                            |
| ☐STRUCTURE ☐OBJECT                                  |              |                                |                                          | PANE ARRANGEMENT:<br>2/2 double-hung sashes         |
|                                                     |              |                                |                                          |                                                     |
| 24. VERNACULAR OR PROPERTY TYPE:                    |              | 31. CHIMNEY PLACEMENT:         |                                          | 38. ACREAGE (RURAL):  VISIBLE FROM PUBLIC ROAD?   ✓ |
|                                                     |              | offset left                    |                                          | VISIBLE FROM PUBLIC ROAD?                           |
| 25. ARCHITECTURAL STYLE:                            |              | 32. STRUCTURAL SYSTEM:         |                                          | 39. CHANGES (DESCRIBE IN BOX 41 CONT.):             |
| Modern Movement                                     |              | frame                          |                                          | ADDITIONS DATE(S):                                  |
| 26. PLAN SHAPE:                                     |              | 33. EXTERIOR WALL CLADDING:    |                                          | ALTERED DATE(S):                                    |
| rectangular                                         |              | vinyl siding                   |                                          | MOVED DATE(S):  ENDANGERED BY:                      |
| 27. NO. OF STORIES:                                 |              | 34. FOUNDATION MATERIAL:       |                                          | ENDANGERED DT.                                      |
| 1                                                   |              | poured concrete                |                                          |                                                     |
|                                                     |              | ·                              |                                          |                                                     |
| 28. NO. OF BAYS (1ST FLOOR):                        |              | 35. BASEMENT TYPE:             |                                          | 40. NO. OF OUTBUILDINGS (DESCRIBE IN BOX 40 CONT.): |
| 3                                                   |              | full                           |                                          |                                                     |
| 29. ROOF TYPE:                                      |              | 36. FRONT PORCH TYPE/PLACEM    | ENT:                                     | 41. FURTHER DESCRIPTION OF BUILDING FEATURES        |
| Low hip                                             |              | platform/stoop                 |                                          | AND ASSOCIATED RESOURCES ON CONTINUATION PAGE.      |
| 071170                                              |              |                                |                                          |                                                     |
| OTHER                                               |              |                                |                                          |                                                     |
| 42. CURRENT OWNER/ADDRESS:                          |              | 43. FORM PREPARED BY (NAME A   | and org.):<br>s, LLC + SFS Architecture. | 44. SURVEY DATE:                                    |
|                                                     |              | Inc.                           | s, LLC + SI S Alcilitecture              | November 2020                                       |
|                                                     |              |                                |                                          | 45. DATE OF REVISIONS:                              |
|                                                     |              |                                |                                          | 06/22/2021                                          |
| FOR SHPO USE                                        |              | I                              |                                          |                                                     |
| DATE ENTERED IN INVENTORY:                          |              | LEVEL OF SURVEY                |                                          | ADDITIONAL RESEARCH NEEDED?                         |
|                                                     |              | RECONNAISSANCE                 | INTENSIVE                                | YES NO                                              |
| NATIONAL DECISTS STATUS                             |              |                                |                                          |                                                     |
| NATIONAL REGISTER STATUS:  LISTED IN LISTED DISTRIC | г            |                                | OTHER:                                   |                                                     |
| NAME:                                               | •            |                                |                                          |                                                     |
|                                                     | BLE (INDIVIE | DUALLY)                        |                                          |                                                     |
| □ ELIGIBLE (DISTRICT) □ NOT E                       |              | <del>-</del> · /               |                                          |                                                     |
| □ NOT DETERMINED                                    |              |                                |                                          |                                                     |