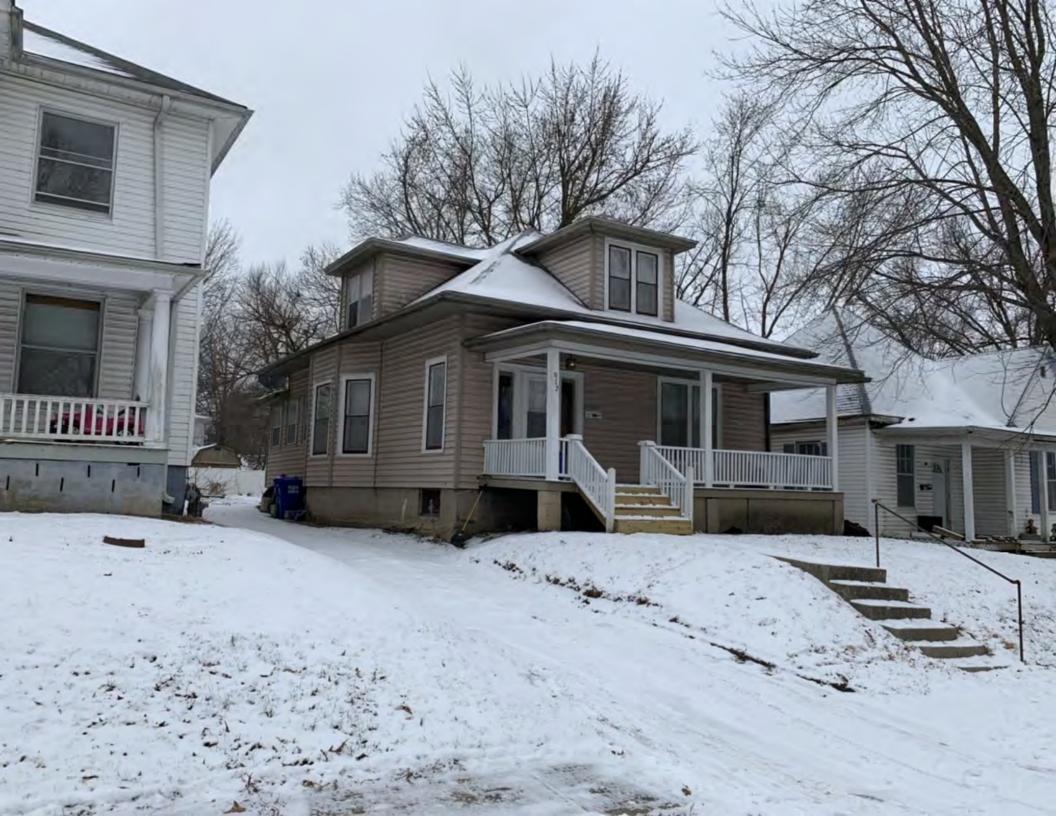

#### **PHOTOGRAPH**

PHOTOGRAPHER: Dana Gould DATE: 11/19/2020 DESCRIPTION:
Oblique facing NE

INSERT PHOTOGRAPH OF PRIMARY STRUCTURE ON PROPERTY.

Page 3 PE\_AS\_006-001 421 W 3rd St Sedalia

| ADDITIONAL INFORMATION                                                                                                                                                                                                                                                                                                                                                                                                                                                                                                                                                                                                                                                         |
|--------------------------------------------------------------------------------------------------------------------------------------------------------------------------------------------------------------------------------------------------------------------------------------------------------------------------------------------------------------------------------------------------------------------------------------------------------------------------------------------------------------------------------------------------------------------------------------------------------------------------------------------------------------------------------|
| 21. (CONT.) HISTORY AND SIGNIFICANCE. EXPAND BOX AS NECESSARY, OR ADD CONTINUATION PAGES.  Rectory is part of 304 S. Moniteau parcel - Sacred Heart Church.                                                                                                                                                                                                                                                                                                                                                                                                                                                                                                                    |
| 22. (CONT.) SOURCES OF INFORMATION. EXPAND BOX AS NECESSARY, OR ADD CONTINUATION PAGES.                                                                                                                                                                                                                                                                                                                                                                                                                                                                                                                                                                                        |
| City of Sedalia Water Department Records, 1914 Sanborn Map                                                                                                                                                                                                                                                                                                                                                                                                                                                                                                                                                                                                                     |
| 40. (CONT.) DESCRIPTION OF ENVIRONMENT AND OUTBUILDINGS. EXPAND BOX AS NECESSARY, OR ADD CONTINUATION PAGES.                                                                                                                                                                                                                                                                                                                                                                                                                                                                                                                                                                   |
| Suburban, sidewalk lined thoroughfare. Two-bay garage. The garage is constructed of dissimilar materials from the building. It has a front gable roof, asbestos siding and a poured-in-place concrete foundation. There is a window on the side that appears in-period of the house. Not contributing.                                                                                                                                                                                                                                                                                                                                                                         |
| 41. (CONT.) DESCRIPTION OF PRIMARY RESOURCE. EXPAND BOX AS NECESSARY, OR ADD CONTINUATION PAGES.                                                                                                                                                                                                                                                                                                                                                                                                                                                                                                                                                                               |
| This is a 2.5-story, 3-bay administration building in the Colonial Revival style built in 1923. The foundation is continuous brick. Exterior walls are original brick. The building has a medium hip roof clad in replacement asphalt shingles and four hip-roofed dormers. There is one offset right, brick chimney and one offset left, brick chimney. Windows are original wood, 1/1 double-hung sashes. There is a single-story, single-bay open porch characterized by a flat roof clad in asphalt shingles with square brick posts on brick wall stone piers.                                                                                                            |
| The left bay has a pair of 6/6 double hung windows on the 1st floor and a similar pair of windows on the second floor. The basement level of this story has a 3 lite window centered under the pair of windows on the 1st floor. The center bay has an arched wood front door with light and 2 sidelights and the second story has a smaller pair of 6/6 double hung windows. This bay has a brick and stone porch covering the front door on the 1st floor. The right bay is a mirror version of the left on all levels. All doors and windows are trimmed in cast stone and have cast stone lintels and sills. Previous house was on this location on the 1914 Sanborn maps. |
|                                                                                                                                                                                                                                                                                                                                                                                                                                                                                                                                                                                                                                                                                |
|                                                                                                                                                                                                                                                                                                                                                                                                                                                                                                                                                                                                                                                                                |
|                                                                                                                                                                                                                                                                                                                                                                                                                                                                                                                                                                                                                                                                                |

Oblique facing NW

Photo - Out Building

Photo - Out Building

Page 1 PE\_AS\_006-002 505 W 3rd St Sedalia

| 1. SURVEY NO.                                       |              | 2. SURVEY NAME:                |                                          |                                                     |
|-----------------------------------------------------|--------------|--------------------------------|------------------------------------------|-----------------------------------------------------|
| PE_AS_006-002                                       |              | Victorian Towers Survey        |                                          |                                                     |
| 3. COUNTY:                                          |              | 4. ADDRESS (STREET NO.)        | STREET (NAME)                            |                                                     |
| Pettis                                              |              | 505                            | W 3rd St                                 |                                                     |
| 5. CITY:                                            | VICINITY     | 6. LAT / LONG                  |                                          | 7. TOWNSHIP / RANGE / SECTION                       |
| Sedalia                                             |              | 38.708669700 / -93.23293050    | 0                                        | 1 1                                                 |
| 8.HISTORIC NAME (IF KNOWN):                         |              |                                | 9. PRESENT/OTHER NAME (IF K              | NOWN):                                              |
| 10. OWNERSHIP:                                      |              | 11A. HISTORIC USE (IF KNOWN):  |                                          | 11B. CURRENT USE:                                   |
| Private                                             |              | Domestic : Single Dwellin      | g                                        | Domestic : Single Dwelling                          |
| HISTORICAL INFORMATION                              |              |                                |                                          |                                                     |
| 12. CONSTRUCTION DATE:                              |              | 15. ARCHITECT:                 |                                          | 18. PREVIOUSLY SURVEYED?                            |
| circa 1955                                          |              |                                |                                          | CITE SURVEY NAME IN BOX 22 CONT. (PAGE 3)           |
| 13. SIGNIFICANT DATE/PERIOD:                        |              | 16. BUILDER/CONTRACTOR:        |                                          | 19. ON NATIONAL REGISTER?                           |
| 1880-1940                                           |              |                                |                                          | ☐INDIVIDUAL ☐DISTRICT                               |
|                                                     |              |                                |                                          | CITE NOMINATION NAME IN BOX 22 CONT. (PAGE 3)       |
| 14. AREA(S) OF SIGNIFICANCE:                        |              | 17. ORIGINAL OR SIGNIFICANT OV | /NER:                                    | 20. NATIONAL REGISTER ELIGIBLE?                     |
| C: Design/Construction                              |              |                                |                                          | ☐ INDIVIDUALLY ELIGIBLE                             |
|                                                     |              |                                |                                          | ☐ DISTRICT POTENTIAL (☐ C☐ NC)                      |
|                                                     |              |                                |                                          | ✓ NOT ELIGIBLE  NOT DETERMINED                      |
| 21. HISTORY AND SIGNIFICANCE ON CONTINUAT           | ION PAGE.    |                                | 22. SOURCES OF INFORMATION               | ON CONTINUATION PAGE. 🗹                             |
| ARCHITECTURAL INFORMAT                              | ION          |                                |                                          |                                                     |
| 23. CATEGORY OF PROPERTY:                           |              | 30: ROOF MATERIAL:             |                                          | 7.WINDOWS:                                          |
| <b>❷</b> BUILDING(S) □ SITE                         |              | asphalt shingles (replace      | ment)                                    | ✓ HISTORIC □ REPLACEMENT                            |
| ☐STRUCTURE ☐OBJECT                                  |              |                                |                                          | PANE ARRANGEMENT:<br>2/2 double-hung sashes         |
|                                                     |              |                                |                                          |                                                     |
| 24. VERNACULAR OR PROPERTY TYPE:                    |              | 31. CHIMNEY PLACEMENT:         |                                          | 38. ACREAGE (RURAL):  VISIBLE FROM PUBLIC ROAD?   ✓ |
|                                                     |              | offset left                    |                                          | VISIBLE FROM PUBLIC ROAD?                           |
| 25. ARCHITECTURAL STYLE:                            |              | 32. STRUCTURAL SYSTEM:         |                                          | 39. CHANGES (DESCRIBE IN BOX 41 CONT.):             |
| Modern Movement                                     |              | frame                          |                                          | ADDITIONS DATE(S):                                  |
| 26. PLAN SHAPE:                                     |              | 33. EXTERIOR WALL CLADDING:    |                                          | ALTERED DATE(S):                                    |
| rectangular                                         |              | vinyl siding                   |                                          | MOVED DATE(S):  ENDANGERED BY:                      |
| 27. NO. OF STORIES:                                 |              | 34. FOUNDATION MATERIAL:       |                                          | ENDANGERED DT.                                      |
| 1                                                   |              | poured concrete                |                                          |                                                     |
|                                                     |              | ·                              |                                          |                                                     |
| 28. NO. OF BAYS (1ST FLOOR):                        |              | 35. BASEMENT TYPE:             |                                          | 40. NO. OF OUTBUILDINGS (DESCRIBE IN BOX 40 CONT.): |
| 3                                                   |              | full                           |                                          |                                                     |
| 29. ROOF TYPE:                                      |              | 36. FRONT PORCH TYPE/PLACEM    | ENT:                                     | 41. FURTHER DESCRIPTION OF BUILDING FEATURES        |
| Low hip                                             |              | platform/stoop                 |                                          | AND ASSOCIATED RESOURCES ON CONTINUATION PAGE.      |
| 071170                                              |              |                                |                                          |                                                     |
| OTHER                                               |              |                                |                                          |                                                     |
| 42. CURRENT OWNER/ADDRESS:                          |              | 43. FORM PREPARED BY (NAME A   | and org.):<br>s, LLC + SFS Architecture. | 44. SURVEY DATE:                                    |
|                                                     |              | Inc.                           | s, LLC + SI S Alcilitecture              | November 2020                                       |
|                                                     |              |                                |                                          | 45. DATE OF REVISIONS:                              |
|                                                     |              |                                |                                          | 06/22/2021                                          |
| FOR SHPO USE                                        |              | I                              |                                          |                                                     |
| DATE ENTERED IN INVENTORY:                          |              | LEVEL OF SURVEY                |                                          | ADDITIONAL RESEARCH NEEDED?                         |
|                                                     |              | RECONNAISSANCE                 | INTENSIVE                                | YES NO                                              |
| NATIONAL DECISTS STATUS                             |              |                                |                                          |                                                     |
| NATIONAL REGISTER STATUS:  LISTED IN LISTED DISTRIC | г            |                                | OTHER:                                   |                                                     |
| NAME:                                               | •            |                                |                                          |                                                     |
|                                                     | BLE (INDIVIE | DUALLY)                        |                                          |                                                     |
| □ ELIGIBLE (DISTRICT) □ NOT E                       |              | <del>-</del> · /               |                                          |                                                     |
| □ NOT DETERMINED                                    |              |                                |                                          |                                                     |