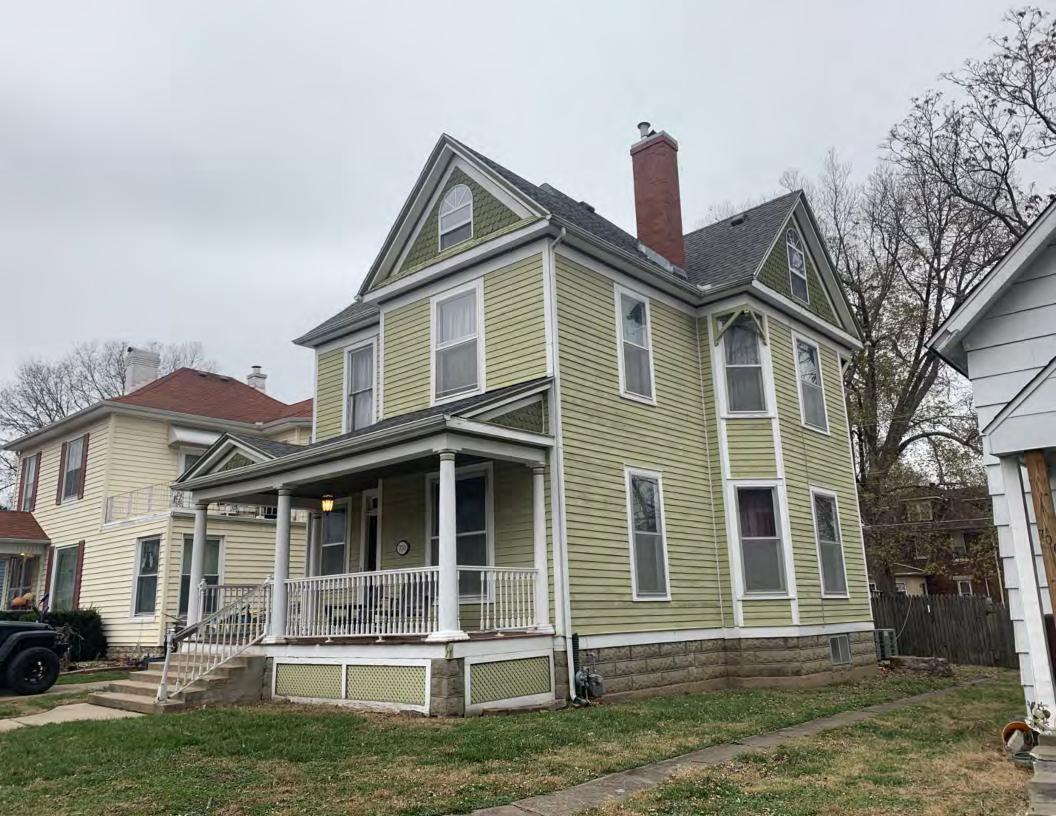

#### **PHOTOGRAPH**

PHOTOGRAPHER: Dana Gould DATE: 11/19/2020 DESCRIPTION:
Oblique facing NE

INSERT PHOTOGRAPH OF PRIMARY STRUCTURE ON PROPERTY.

Page 3 PE\_AS\_006-001 421 W 3rd St Sedalia

| ADDITIONAL INFORMATION                                                                                                                                                                                                                                                                                                                                                                                                                                                                                                                                                                                                                                                         |
|--------------------------------------------------------------------------------------------------------------------------------------------------------------------------------------------------------------------------------------------------------------------------------------------------------------------------------------------------------------------------------------------------------------------------------------------------------------------------------------------------------------------------------------------------------------------------------------------------------------------------------------------------------------------------------|
| 21. (CONT.) HISTORY AND SIGNIFICANCE. EXPAND BOX AS NECESSARY, OR ADD CONTINUATION PAGES.  Rectory is part of 304 S. Moniteau parcel - Sacred Heart Church.                                                                                                                                                                                                                                                                                                                                                                                                                                                                                                                    |
| 22. (CONT.) SOURCES OF INFORMATION. EXPAND BOX AS NECESSARY, OR ADD CONTINUATION PAGES.                                                                                                                                                                                                                                                                                                                                                                                                                                                                                                                                                                                        |
| City of Sedalia Water Department Records, 1914 Sanborn Map                                                                                                                                                                                                                                                                                                                                                                                                                                                                                                                                                                                                                     |
| 40. (CONT.) DESCRIPTION OF ENVIRONMENT AND OUTBUILDINGS. EXPAND BOX AS NECESSARY, OR ADD CONTINUATION PAGES.                                                                                                                                                                                                                                                                                                                                                                                                                                                                                                                                                                   |
| Suburban, sidewalk lined thoroughfare. Two-bay garage. The garage is constructed of dissimilar materials from the building. It has a front gable roof, asbestos siding and a poured-in-place concrete foundation. There is a window on the side that appears in-period of the house. Not contributing.                                                                                                                                                                                                                                                                                                                                                                         |
| 41. (CONT.) DESCRIPTION OF PRIMARY RESOURCE. EXPAND BOX AS NECESSARY, OR ADD CONTINUATION PAGES.                                                                                                                                                                                                                                                                                                                                                                                                                                                                                                                                                                               |
| This is a 2.5-story, 3-bay administration building in the Colonial Revival style built in 1923. The foundation is continuous brick. Exterior walls are original brick. The building has a medium hip roof clad in replacement asphalt shingles and four hip-roofed dormers. There is one offset right, brick chimney and one offset left, brick chimney. Windows are original wood, 1/1 double-hung sashes. There is a single-story, single-bay open porch characterized by a flat roof clad in asphalt shingles with square brick posts on brick wall stone piers.                                                                                                            |
| The left bay has a pair of 6/6 double hung windows on the 1st floor and a similar pair of windows on the second floor. The basement level of this story has a 3 lite window centered under the pair of windows on the 1st floor. The center bay has an arched wood front door with light and 2 sidelights and the second story has a smaller pair of 6/6 double hung windows. This bay has a brick and stone porch covering the front door on the 1st floor. The right bay is a mirror version of the left on all levels. All doors and windows are trimmed in cast stone and have cast stone lintels and sills. Previous house was on this location on the 1914 Sanborn maps. |
|                                                                                                                                                                                                                                                                                                                                                                                                                                                                                                                                                                                                                                                                                |
|                                                                                                                                                                                                                                                                                                                                                                                                                                                                                                                                                                                                                                                                                |
|                                                                                                                                                                                                                                                                                                                                                                                                                                                                                                                                                                                                                                                                                |