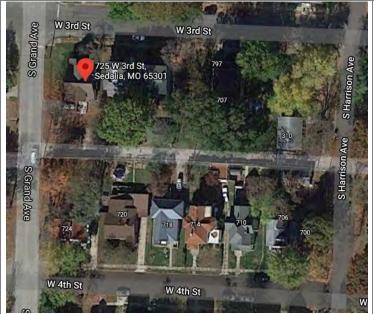

|                                                     |  |  |  |
| NAME:                                                 |                        | B.1.1.1.0                                    |                              |                                                     |  |  |  |
|                                                       | BLE (INDIVI            | DUALLY)                                      |                              |                                                     |  |  |  |
| ☐ ELIGIBLE (DISTRICT) ☐ NOT ELIGIBLE ☐ NOT DETERMINED |                        |                                              |                              |                                                     |  |  |  |



#### **LOCATION MAP (include north arrow)**





#### **PHOTOGRAPH**

PHOTOGRAPHER: Jill Wade DATE: 11/20/2020 DESCRIPTION:
Oblique facing NE





Page 3 PE\_AS\_006-016 725 W 3rd St Sedalia

| ADDITIONAL INFORMATION                                                                                                                                          |
|-----------------------------------------------------------------------------------------------------------------------------------------------------------------|
| 21. (CONT.) HISTORY AND SIGNIFICANCE. EXPAND BOX AS NECESSARY, OR ADD CONTINUATION PAGES.                                                                       |
| House constructed after 1914. House shown on 1914 Sanborn map is different home.                                                                                |