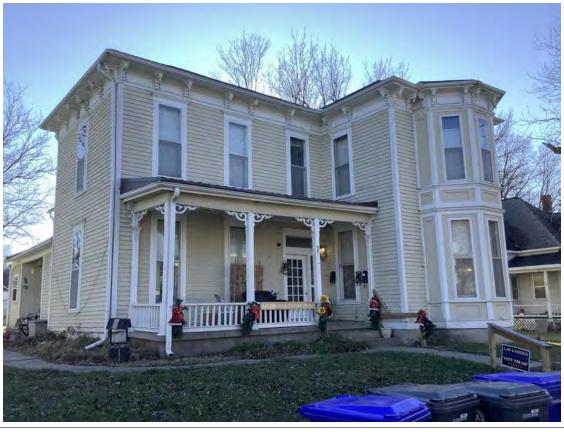

#### **PHOTOGRAPH**

PHOTOGRAPHER: Dana Gould DATE: 11/19/2020 DESCRIPTION:
Oblique facing NE

INSERT PHOTOGRAPH OF PRIMARY STRUCTURE ON PROPERTY.

Page 3 PE\_AS\_006-001 421 W 3rd St Sedalia

| ADDITIONAL INFORMATION                                                                                                                                                                                                                                                                                                                                                                                                                                                                                                                                                                                                                                                         |
|--------------------------------------------------------------------------------------------------------------------------------------------------------------------------------------------------------------------------------------------------------------------------------------------------------------------------------------------------------------------------------------------------------------------------------------------------------------------------------------------------------------------------------------------------------------------------------------------------------------------------------------------------------------------------------|
| 21. (CONT.) HISTORY AND SIGNIFICANCE. EXPAND BOX AS NECESSARY, OR ADD CONTINUATION PAGES.  Rectory is part of 304 S. Moniteau parcel - Sacred Heart Church.                                                                                                                                                                                                                                                                                                                                                                                                                                                                                                                    |
| 22. (CONT.) SOURCES OF INFORMATION. EXPAND BOX AS NECESSARY, OR ADD CONTINUATION PAGES.                                                                                                                                                                                                                                                                                                                                                                                                                                                                                                                                                                                        |
| City of Sedalia Water Department Records, 1914 Sanborn Map                                                                                                                                                                                                                                                                                                                                                                                                                                                                                                                                                                                                                     |
| 40. (CONT.) DESCRIPTION OF ENVIRONMENT AND OUTBUILDINGS. EXPAND BOX AS NECESSARY, OR ADD CONTINUATION PAGES.                                                                                                                                                                                                                                                                                                                                                                                                                                                                                                                                                                   |
| Suburban, sidewalk lined thoroughfare. Two-bay garage. The garage is constructed of dissimilar materials from the building. It has a front gable roof, asbestos siding and a poured-in-place concrete foundation. There is a window on the side that appears in-period of the house. Not contributing.                                                                                                                                                                                                                                                                                                                                                                         |
| 41. (CONT.) DESCRIPTION OF PRIMARY RESOURCE. EXPAND BOX AS NECESSARY, OR ADD CONTINUATION PAGES.                                                                                                                                                                                                                                                                                                                                                                                                                                                                                                                                                                               |
| This is a 2.5-story, 3-bay administration building in the Colonial Revival style built in 1923. The foundation is continuous brick. Exterior walls are original brick. The building has a medium hip roof clad in replacement asphalt shingles and four hip-roofed dormers. There is one offset right, brick chimney and one offset left, brick chimney. Windows are original wood, 1/1 double-hung sashes. There is a single-story, single-bay open porch characterized by a flat roof clad in asphalt shingles with square brick posts on brick wall stone piers.                                                                                                            |
| The left bay has a pair of 6/6 double hung windows on the 1st floor and a similar pair of windows on the second floor. The basement level of this story has a 3 lite window centered under the pair of windows on the 1st floor. The center bay has an arched wood front door with light and 2 sidelights and the second story has a smaller pair of 6/6 double hung windows. This bay has a brick and stone porch covering the front door on the 1st floor. The right bay is a mirror version of the left on all levels. All doors and windows are trimmed in cast stone and have cast stone lintels and sills. Previous house was on this location on the 1914 Sanborn maps. |
|                                                                                                                                                                                                                                                                                                                                                                                                                                                                                                                                                                                                                                                                                |
|                                                                                                                                                                                                                                                                                                                                                                                                                                                                                                                                                                                                                                                                                |
|                                                                                                                                                                                                                                                                                                                                                                                                                                                                                                                                                                                                                                                                                |