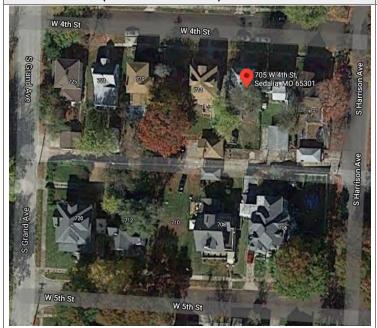

|            |                                            |                              |                                                        |  |



# LOCATION MAP (include north arrow)

# SITE MAP/PLAN (include north arrow)



### **PHOTOGRAPH**

PHOTOGRAPHER:
Kelly Batcheller-Mummey

DATE: 11/20/2020 DESCRIPTION:
Oblique facing NE



# MISSOURI DEPARTMENT OF NATURAL RESOURCES STATE HISTORIC PRESERVATION OFFICE, P.O. Box 176, Jefferson City, MO 65102

| ADDITIONAL INFORMATION                                                                                                                                                                                                                                                            |
|-----------------------------------------------------------------------------------------------------------------------------------------------------------------------------------------------------------------------------------------------------------------------------------|
| 21. (CONT.)