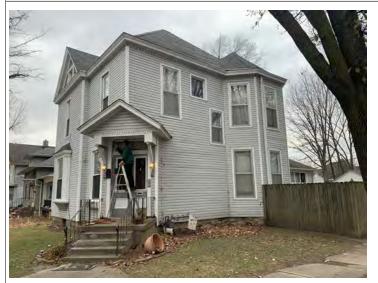

#### **PHOTOGRAPH**

PHOTOGRAPHER: Dana Gould DATE: 11/19/2020 DESCRIPTION:
Oblique facing NE

INSERT PHOTOGRAPH OF PRIMARY STRUCTURE ON PROPERTY.

Page 3 PE\_AS\_006-001 421 W 3rd St Sedalia

| ADDITIONAL INFORMATION                                                                                                                                                                                                                                                                                                                                                                                                                                                                                                                                                                                                                                                         |
|--------------------------------------------------------------------------------------------------------------------------------------------------------------------------------------------------------------------------------------------------------------------------------------------------------------------------------------------------------------------------------------------------------------------------------------------------------------------------------------------------------------------------------------------------------------------------------------------------------------------------------------------------------------------------------|
| 21. (CONT.) HISTORY AND SIGNIFICANCE. EXPAND BOX AS NECESSARY, OR ADD CONTINUATION PAGES.  Rectory is part of 304 S. Moniteau parcel - Sacred Heart Church.                                                                                                                                                                                                                                                                                                                                                                                                                                                                                                                    |
| 22. (CONT.) SOURCES OF INFORMATION. EXPAND BOX AS NECESSARY, OR ADD CONTINUATION PAGES.                                                                                                                                                                                                                                                                                                                                                                                                                                                                                                                                                                                        |
| City of Sedalia Water Department Records, 1914 Sanborn Map                                                                                                                                                                                                                                                                                                                                                                                                                                                                                                                                                                                                                     |
| 40. (CONT.) DESCRIPTION OF ENVIRONMENT AND OUTBUILDINGS. EXPAND BOX AS NECESSARY, OR ADD CONTINUATION PAGES.                                                                                                                                                                                                                                                                                                                                                                                                                                                                                                                                                                   |
| Suburban, sidewalk lined thoroughfare. Two-bay garage. The garage is constructed of dissimilar materials from the building. It has a front gable roof, asbestos siding and a poured-in-place concrete foundation. There is a window on the side that appears in-period of the house. Not contributing.                                                                                                                                                                                                                                                                                                                                                                         |
| 41. (CONT.) DESCRIPTION OF PRIMARY RESOURCE. EXPAND BOX AS NECESSARY, OR ADD CONTINUATION PAGES.                                                                                                                                                                                                                                                                                                                                                                                                                                                                                                                                                                               |
| This is a 2.5-story, 3-bay administration building in the Colonial Revival style built in 1923. The foundation is continuous brick. Exterior walls are original brick. The building has a medium hip roof clad in replacement asphalt shingles and four hip-roofed dormers. There is one offset right, brick chimney and one offset left, brick chimney. Windows are original wood, 1/1 double-hung sashes. There is a single-story, single-bay open porch characterized by a flat roof clad in asphalt shingles with square brick posts on brick wall stone piers.                                                                                                            |
| The left bay has a pair of 6/6 double hung windows on the 1st floor and a similar pair of windows on the second floor. The basement level of this story has a 3 lite window centered under the pair of windows on the 1st floor. The center bay has an arched wood front door with light and 2 sidelights and the second story has a smaller pair of 6/6 double hung windows. This bay has a brick and stone porch covering the front door on the 1st floor. The right bay is a mirror version of the left on all levels. All doors and windows are trimmed in cast stone and have cast stone lintels and sills. Previous house was on this location on the 1914 Sanborn maps. |
|                                                                                                                                                                                                                                                                                                                                                                                                                                                                                                                                                                                                                                                                                |
|                                                                                                                                                                                                                                                                                                                                                                                                                                                                                                                                                                                                                                                                                |
|                                                                                                                                                                                                                                                                                                                                                                                                                                                                                                                                                                                                                                                                                |