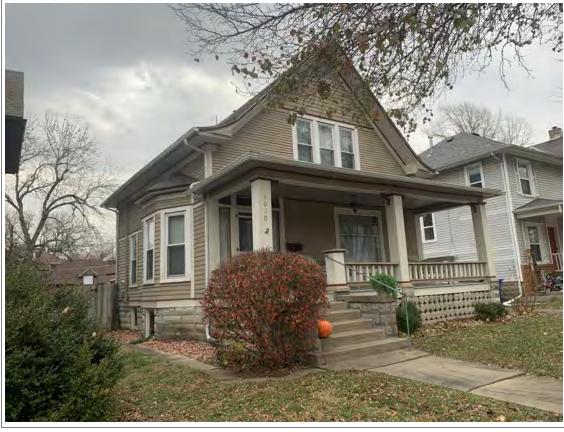

#### **PHOTOGRAPH**

PHOTOGRAPHER: Dana Gould DATE: 11/19/2020 DESCRIPTION:
Oblique facing NE

INSERT PHOTOGRAPH OF PRIMARY STRUCTURE ON PROPERTY.

Page 3 PE\_AS\_006-001 421 W 3rd St Sedalia

| ADDITIONAL INFORMATION                                                                                                                                                                                                                                                                                                                                                                                                                                                                                                                                                                                                                                                         |
|--------------------------------------------------------------------------------------------------------------------------------------------------------------------------------------------------------------------------------------------------------------------------------------------------------------------------------------------------------------------------------------------------------------------------------------------------------------------------------------------------------------------------------------------------------------------------------------------------------------------------------------------------------------------------------|
| 21. (CONT.) HISTORY AND SIGNIFICANCE. EXPAND BOX AS NECESSARY, OR ADD CONTINUATION PAGES.  Rectory is part of 304 S. Moniteau parcel - Sacred Heart Church.                                                                                                                                                                                                                                                                                                                                                                                                                                                                                                                    |
| 22. (CONT.) SOURCES OF INFORMATION. EXPAND BOX AS NECESSARY, OR ADD CONTINUATION PAGES.                                                                                                                                                                                                                                                                                                                                                                                                                                                                                                                                                                                        |
| City of Sedalia Water Department Records, 1914 Sanborn Map                                                                                                                                                                                                                                                                                                                                                                                                                                                                                                                                                                                                                     |
| 40. (CONT.) DESCRIPTION OF ENVIRONMENT AND OUTBUILDINGS. EXPAND BOX AS NECESSARY, OR ADD CONTINUATION PAGES.                                                                                                                                                                                                                                                                                                                                                                                                                                                                                                                                                                   |
| Suburban, sidewalk lined thoroughfare. Two-bay garage. The garage is constructed of dissimilar materials from the building. It has a front gable roof, asbestos siding and a poured-in-place concrete foundation. There is a window on the side that appears in-period of the house. Not contributing.                                                                                                                                                                                                                                                                                                                                                                         |
| 41. (CONT.) DESCRIPTION OF PRIMARY RESOURCE. EXPAND BOX AS NECESSARY, OR ADD CONTINUATION PAGES.                                                                                                                                                                                                                                                                                                                                                                                                                                                                                                                                                                               |
| This is a 2.5-story, 3-bay administration building in the Colonial Revival style built in 1923. The foundation is continuous brick. Exterior walls are original brick. The building has a medium hip roof clad in replacement asphalt shingles and four hip-roofed dormers. There is one offset right, brick chimney and one offset left, brick chimney. Windows are original wood, 1/1 double-hung sashes. There is a single-story, single-bay open porch characterized by a flat roof clad in asphalt shingles with square brick posts on brick wall stone piers.                                                                                                            |
| The left bay has a pair of 6/6 double hung windows on the 1st floor and a similar pair of windows on the second floor. The basement level of this story has a 3 lite window centered under the pair of windows on the 1st floor. The center bay has an arched wood front door with light and 2 sidelights and the second story has a smaller pair of 6/6 double hung windows. This bay has a brick and stone porch covering the front door on the 1st floor. The right bay is a mirror version of the left on all levels. All doors and windows are trimmed in cast stone and have cast stone lintels and sills. Previous house was on this location on the 1914 Sanborn maps. |
|                                                                                                                                                                                                                                                                                                                                                                                                                                                                                                                                                                                                                                                                                |
|                                                                                                                                                                                                                                                                                                                                                                                                                                                                                                                                                                                                                                                                                |
|                                                                                                                                                                                                                                                                                                                                                                                                                                                                                                                                                                                                                                                                                |