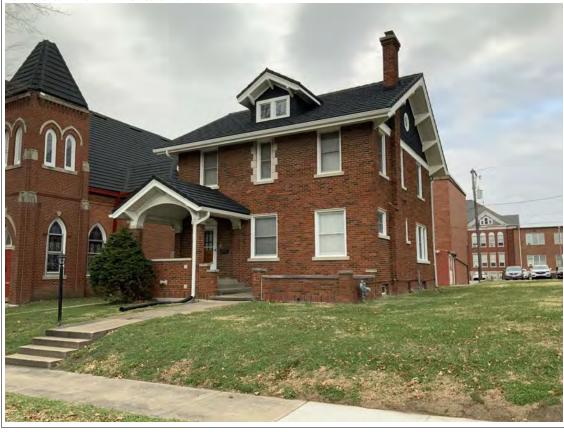

#### **PHOTOGRAPH**

PHOTOGRAPHER: Dana Gould DATE: 11/19/2020 DESCRIPTION:
Oblique facing NE

INSERT PHOTOGRAPH OF PRIMARY STRUCTURE ON PROPERTY.

Page 3 PE\_AS\_006-001 421 W 3rd St Sedalia

| ADDITIONAL INFORMATION                                                                                                                                                                                                                                                                                                                                                                                                                                                                                                                                                                                                                                                         |
|--------------------------------------------------------------------------------------------------------------------------------------------------------------------------------------------------------------------------------------------------------------------------------------------------------------------------------------------------------------------------------------------------------------------------------------------------------------------------------------------------------------------------------------------------------------------------------------------------------------------------------------------------------------------------------|
| 21. (CONT.) HISTORY AND SIGNIFICANCE. EXPAND BOX AS NECESSARY, OR ADD CONTINUATION PAGES.  Rectory is part of 304 S. Moniteau parcel - Sacred Heart Church.                                                                                                                                                                                                                                                                                                                                                                                                                                                                                                                    |
| 22. (CONT.) SOURCES OF INFORMATION. EXPAND BOX AS NECESSARY, OR ADD CONTINUATION PAGES.                                                                                                                                                                                                                                                                                                                                                                                                                                                                                                                                                                                        |
| City of Sedalia Water Department Records, 1914 Sanborn Map                                                                                                                                                                                                                                                                                                                                                                                                                                                                                                                                                                                                                     |
| 40. (CONT.) DESCRIPTION OF ENVIRONMENT AND OUTBUILDINGS. EXPAND BOX AS NECESSARY, OR ADD CONTINUATION PAGES.                                                                                                                                                                                                                                                                                                                                                                                                                                                                                                                                                                   |
| Suburban, sidewalk lined thoroughfare. Two-bay garage. The garage is constructed of dissimilar materials from the building. It has a front gable roof, asbestos siding and a poured-in-place concrete foundation. There is a window on the side that appears in-period of the house. Not contributing.                                                                                                                                                                                                                                                                                                                                                                         |
| 41. (CONT.) DESCRIPTION OF PRIMARY RESOURCE. EXPAND BOX AS NECESSARY, OR ADD CONTINUATION PAGES.                                                                                                                                                                                                                                                                                                                                                                                                                                                                                                                                                                               |
| This is a 2.5-story, 3-bay administration building in the Colonial Revival style built in 1923. The foundation is continuous brick. Exterior walls are original brick. The building has a medium hip roof clad in replacement asphalt shingles and four hip-roofed dormers. There is one offset right, brick chimney and one offset left, brick chimney. Windows are original wood, 1/1 double-hung sashes. There is a single-story, single-bay open porch characterized by a flat roof clad in asphalt shingles with square brick posts on brick wall stone piers.                                                                                                            |
| The left bay has a pair of 6/6 double hung windows on the 1st floor and a similar pair of windows on the second floor. The basement level of this story has a 3 lite window centered under the pair of windows on the 1st floor. The center bay has an arched wood front door with light and 2 sidelights and the second story has a smaller pair of 6/6 double hung windows. This bay has a brick and stone porch covering the front door on the 1st floor. The right bay is a mirror version of the left on all levels. All doors and windows are trimmed in cast stone and have cast stone lintels and sills. Previous house was on this location on the 1914 Sanborn maps. |
|                                                                                                                                                                                                                                                                                                                                                                                                                                                                                                                                                                                                                                                                                |
|                                                                                                                                                                                                                                                                                                                                                                                                                                                                                                                                                                                                                                                                                |
|                                                                                                                                                                                                                                                                                                                                                                                                                                                                                                                                                                                                                                                                                |

According to Sedalia's 1888-89 city directory, Charles E. Yeater (governor of the Philippine Islands and Missouri State Senator) briefly lived in this house. This house is on the Historical Inventory in the "Link to the Past" by Roger Maserang. This house is identified as one of Sedalia's significant buildings. The house first appears on the 1888 Sanborn Map. The 1908 Sanborn Map has a slightly different left corner of the current plan. The corner may have been filled in and the porch revised. Water department records indicate service began in 1892.