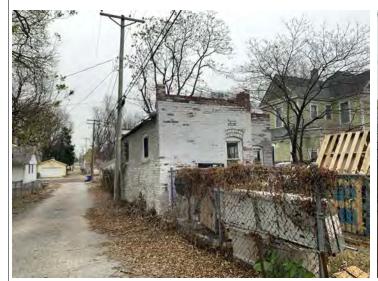

#### **PHOTOGRAPH**

PHOTOGRAPHER: Dana Gould DATE: 11/19/2020 DESCRIPTION:
Oblique facing NE

INSERT PHOTOGRAPH OF PRIMARY STRUCTURE ON PROPERTY.

Page 3 PE\_AS\_006-001 421 W 3rd St Sedalia

| ADDITIONAL INFORMATION                                                                                                                                                                                                                                                                                                                                                                                                                                                                                                                                                                                                                                                         |
|--------------------------------------------------------------------------------------------------------------------------------------------------------------------------------------------------------------------------------------------------------------------------------------------------------------------------------------------------------------------------------------------------------------------------------------------------------------------------------------------------------------------------------------------------------------------------------------------------------------------------------------------------------------------------------|
| 21. (CONT.) HISTORY AND SIGNIFICANCE. EXPAND BOX AS NECESSARY, OR ADD CONTINUATION PAGES.  Rectory is part of 304 S. Moniteau parcel - Sacred Heart Church.                                                                                                                                                                                                                                                                                                                                                                                                                                                                                                                    |
| 22. (CONT.) SOURCES OF INFORMATION. EXPAND BOX AS NECESSARY, OR ADD CONTINUATION PAGES.                                                                                                                                                                                                                                                                                                                                                                                                                                                                                                                                                                                        |
| City of Sedalia Water Department Records, 1914 Sanborn Map                                                                                                                                                                                                                                                                                                                                                                                                                                                                                                                                                                                                                     |
| 40. (CONT.) DESCRIPTION OF ENVIRONMENT AND OUTBUILDINGS. EXPAND BOX AS NECESSARY, OR ADD CONTINUATION PAGES.                                                                                                                                                                                                                                                                                                                                                                                                                                                                                                                                                                   |
| Suburban, sidewalk lined thoroughfare. Two-bay garage. The garage is constructed of dissimilar materials from the building. It has a front gable roof, asbestos siding and a poured-in-place concrete foundation. There is a window on the side that appears in-period of the house. Not contributing.                                                                                                                                                                                                                                                                                                                                                                         |
| 41. (CONT.) DESCRIPTION OF PRIMARY RESOURCE. EXPAND BOX AS NECESSARY, OR ADD CONTINUATION PAGES.                                                                                                                                                                                                                                                                                                                                                                                                                                                                                                                                                                               |
| This is a 2.5-story, 3-bay administration building in the Colonial Revival style built in 1923. The foundation is continuous brick. Exterior walls are original brick. The building has a medium hip roof clad in replacement asphalt shingles and four hip-roofed dormers. There is one offset right, brick chimney and one offset left, brick chimney. Windows are original wood, 1/1 double-hung sashes. There is a single-story, single-bay open porch characterized by a flat roof clad in asphalt shingles with square brick posts on brick wall stone piers.                                                                                                            |
| The left bay has a pair of 6/6 double hung windows on the 1st floor and a similar pair of windows on the second floor. The basement level of this story has a 3 lite window centered under the pair of windows on the 1st floor. The center bay has an arched wood front door with light and 2 sidelights and the second story has a smaller pair of 6/6 double hung windows. This bay has a brick and stone porch covering the front door on the 1st floor. The right bay is a mirror version of the left on all levels. All doors and windows are trimmed in cast stone and have cast stone lintels and sills. Previous house was on this location on the 1914 Sanborn maps. |
|                                                                                                                                                                                                                                                                                                                                                                                                                                                                                                                                                                                                                                                                                |
|                                                                                                                                                                                                                                                                                                                                                                                                                                                                                                                                                                                                                                                                                |
|                                                                                                                                                                                                                                                                                                                                                                                                                                                                                                                                                                                                                                                                                |

Oblique facing NW

Photo - Out Building

Photo - Out Building

Page 1 PE\_AS\_006-002 505 W 3rd St Sedalia

| 1. SURVEY NO.                                       |              | 2. SURVEY NAME:                |                                          |                                                     |
|-----------------------------------------------------|--------------|--------------------------------|------------------------------------------|-----------------------------------------------------|
| PE_AS_006-002                                       |              | Victorian Towers Survey        |                                          |                                                     |
| 3. COUNTY:                                          |              | 4. ADDRESS (STREET NO.)        | STREET (NAME)                            |                                                     |
| Pettis                                              |              | 505                            | W 3rd St                                 |                                                     |
| 5. CITY:                                            | VICINITY     | 6. LAT / LONG                  |                                          | 7. TOWNSHIP / RANGE / SECTION                       |
| Sedalia                                             |              | 38.708669700 / -93.23293050    | 0                                        | 1 1                                                 |
| 8.HISTORIC NAME (IF KNOWN):                         |              |                                | 9. PRESENT/OTHER NAME (IF K              | NOWN):                                              |
| 10. OWNERSHIP:                                      |              | 11A. HISTORIC USE (IF KNOWN):  |                                          | 11B. CURRENT USE:                                   |
| Private                                             |              | Domestic : Single Dwellin      | g                                        | Domestic : Single Dwelling                          |
| HISTORICAL INFORMATION                              |              |                                |                                          |                                                     |
| 12. CONSTRUCTION DATE:                              |              | 15. ARCHITECT:                 |                                          | 18. PREVIOUSLY SURVEYED?                            |
| circa 1955                                          |              |                                |                                          | CITE SURVEY NAME IN BOX 22 CONT. (PAGE 3)           |
| 13. SIGNIFICANT DATE/PERIOD:                        |              | 16. BUILDER/CONTRACTOR:        |                                          | 19. ON NATIONAL REGISTER?                           |
| 1880-1940                                           |              |                                |                                          | ☐INDIVIDUAL ☐DISTRICT                               |
|                                                     |              |                                |                                          | CITE NOMINATION NAME IN BOX 22 CONT. (PAGE 3)       |
| 14. AREA(S) OF SIGNIFICANCE:                        |              | 17. ORIGINAL OR SIGNIFICANT OV | /NER:                                    | 20. NATIONAL REGISTER ELIGIBLE?                     |
| C: Design/Construction                              |              |                                |                                          | ☐ INDIVIDUALLY ELIGIBLE                             |
|                                                     |              |                                |                                          | ☐ DISTRICT POTENTIAL (☐ C☐ NC)                      |
|                                                     |              |                                |                                          | ✓ NOT ELIGIBLE  NOT DETERMINED                      |
| 21. HISTORY AND SIGNIFICANCE ON CONTINUAT           | ION PAGE.    |                                | 22. SOURCES OF INFORMATION               | ON CONTINUATION PAGE. 🗹                             |
| ARCHITECTURAL INFORMAT                              | ION          |                                |                                          |                                                     |
| 23. CATEGORY OF PROPERTY:                           |              | 30: ROOF MATERIAL:             |                                          | 7.WINDOWS:                                          |
| <b>❷</b> BUILDING(S) □ SITE                         |              | asphalt shingles (replace      | ment)                                    | ✓ HISTORIC □ REPLACEMENT                            |
| ☐STRUCTURE ☐OBJECT                                  |              |                                |                                          | PANE ARRANGEMENT:<br>2/2 double-hung sashes         |
|                                                     |              |                                |                                          |                                                     |
| 24. VERNACULAR OR PROPERTY TYPE:                    |              | 31. CHIMNEY PLACEMENT:         |                                          | 38. ACREAGE (RURAL):  VISIBLE FROM PUBLIC ROAD?   ✓ |
|                                                     |              | offset left                    |                                          | VISIBLE FROM PUBLIC ROAD?                           |
| 25. ARCHITECTURAL STYLE:                            |              | 32. STRUCTURAL SYSTEM:         |                                          | 39. CHANGES (DESCRIBE IN BOX 41 CONT.):             |
| Modern Movement                                     |              | frame                          |                                          | ADDITIONS DATE(S):                                  |
| 26. PLAN SHAPE:                                     |              | 33. EXTERIOR WALL CLADDING:    |                                          | ALTERED DATE(S):                                    |
| rectangular                                         |              | vinyl siding                   |                                          | MOVED DATE(S):  ENDANGERED BY:                      |
| 27. NO. OF STORIES:                                 |              | 34. FOUNDATION MATERIAL:       |                                          | ENDANGERED DT.                                      |
| 1                                                   |              | poured concrete                |                                          |                                                     |
|                                                     |              | ·                              |                                          |                                                     |
| 28. NO. OF BAYS (1ST FLOOR):                        |              | 35. BASEMENT TYPE:             |                                          | 40. NO. OF OUTBUILDINGS (DESCRIBE IN BOX 40 CONT.): |
| 3                                                   |              | full                           |                                          |                                                     |
| 29. ROOF TYPE:                                      |              | 36. FRONT PORCH TYPE/PLACEM    | ENT:                                     | 41. FURTHER DESCRIPTION OF BUILDING FEATURES        |
| Low hip                                             |              | platform/stoop                 |                                          | AND ASSOCIATED RESOURCES ON CONTINUATION PAGE.      |
| 071170                                              |              |                                |                                          |                                                     |
| OTHER                                               |              |                                |                                          |                                                     |
| 42. CURRENT OWNER/ADDRESS:                          |              | 43. FORM PREPARED BY (NAME A   | and org.):<br>s, LLC + SFS Architecture. | 44. SURVEY DATE:                                    |
|                                                     |              | Inc.                           | s, LLC + SI S Alcilitecture              | November 2020                                       |
|                                                     |              |                                |                                          | 45. DATE OF REVISIONS:                              |
|                                                     |              |                                |                                          | 06/22/2021                                          |
| FOR SHPO USE                                        |              | I                              |                                          |                                                     |
| DATE ENTERED IN INVENTORY:                          |              | LEVEL OF SURVEY                |                                          | ADDITIONAL RESEARCH NEEDED?                         |
|                                                     |              | RECONNAISSANCE                 | INTENSIVE                                | YES NO                                              |
| NATIONAL DECISTS STATUS                             |              |                                |                                          |                                                     |
| NATIONAL REGISTER STATUS:  LISTED IN LISTED DISTRIC | г            |                                | OTHER:                                   |                                                     |
| NAME:                                               | •            |                                |                                          |                                                     |
|                                                     | BLE (INDIVIE | DUALLY)                        |                                          |                                                     |
| □ ELIGIBLE (DISTRICT) □ NOT E                       |              | <del>-</del> · /               |                                          |                                                     |
| □ NOT DETERMINED                                    |              |                                |                                          |                                                     |