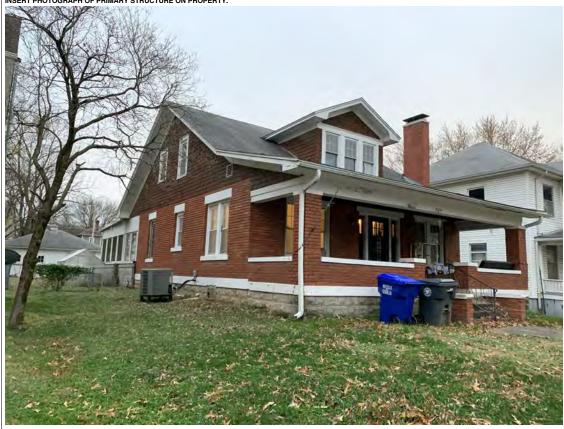

#### **PHOTOGRAPH**

PHOTOGRAPHER: Dana Gould DATE: 11/19/2020 DESCRIPTION:
Oblique facing NE

INSERT PHOTOGRAPH OF PRIMARY STRUCTURE ON PROPERTY.

Page 3 PE\_AS\_006-001 421 W 3rd St Sedalia

| ADDITIONAL INFORMATION                                                                                                                                                                                                                                                                                                                                                                                                                                                                                                                                                                                                                                                         |
|--------------------------------------------------------------------------------------------------------------------------------------------------------------------------------------------------------------------------------------------------------------------------------------------------------------------------------------------------------------------------------------------------------------------------------------------------------------------------------------------------------------------------------------------------------------------------------------------------------------------------------------------------------------------------------|
| 21. (CONT.) HISTORY AND SIGNIFICANCE. EXPAND BOX AS NECESSARY, OR ADD CONTINUATION PAGES.  Rectory is part of 304 S. Moniteau parcel - Sacred Heart Church.                                                                                                                                                                                                                                                                                                                                                                                                                                                                                                                    |
| 22. (CONT.) SOURCES OF INFORMATION. EXPAND BOX AS NECESSARY, OR ADD CONTINUATION PAGES.                                                                                                                                                                                                                                                                                                                                                                                                                                                                                                                                                                                        |
| City of Sedalia Water Department Records, 1914 Sanborn Map                                                                                                                                                                                                                                                                                                                                                                                                                                                                                                                                                                                                                     |
| 40. (CONT.) DESCRIPTION OF ENVIRONMENT AND OUTBUILDINGS. EXPAND BOX AS NECESSARY, OR ADD CONTINUATION PAGES.                                                                                                                                                                                                                                                                                                                                                                                                                                                                                                                                                                   |
| Suburban, sidewalk lined thoroughfare. Two-bay garage. The garage is constructed of dissimilar materials from the building. It has a front gable roof, asbestos siding and a poured-in-place concrete foundation. There is a window on the side that appears in-period of the house. Not contributing.                                                                                                                                                                                                                                                                                                                                                                         |
| 41. (CONT.) DESCRIPTION OF PRIMARY RESOURCE. EXPAND BOX AS NECESSARY, OR ADD CONTINUATION PAGES.                                                                                                                                                                                                                                                                                                                                                                                                                                                                                                                                                                               |
| This is a 2.5-story, 3-bay administration building in the Colonial Revival style built in 1923. The foundation is continuous brick. Exterior walls are original brick. The building has a medium hip roof clad in replacement asphalt shingles and four hip-roofed dormers. There is one offset right, brick chimney and one offset left, brick chimney. Windows are original wood, 1/1 double-hung sashes. There is a single-story, single-bay open porch characterized by a flat roof clad in asphalt shingles with square brick posts on brick wall stone piers.                                                                                                            |
| The left bay has a pair of 6/6 double hung windows on the 1st floor and a similar pair of windows on the second floor. The basement level of this story has a 3 lite window centered under the pair of windows on the 1st floor. The center bay has an arched wood front door with light and 2 sidelights and the second story has a smaller pair of 6/6 double hung windows. This bay has a brick and stone porch covering the front door on the 1st floor. The right bay is a mirror version of the left on all levels. All doors and windows are trimmed in cast stone and have cast stone lintels and sills. Previous house was on this location on the 1914 Sanborn maps. |
|                                                                                                                                                                                                                                                                                                                                                                                                                                                                                                                                                                                                                                                                                |
|                                                                                                                                                                                                                                                                                                                                                                                                                                                                                                                                                                                                                                                                                |
|                                                                                                                                                                                                                                                                                                                                                                                                                                                                                                                                                                                                                                                                                |