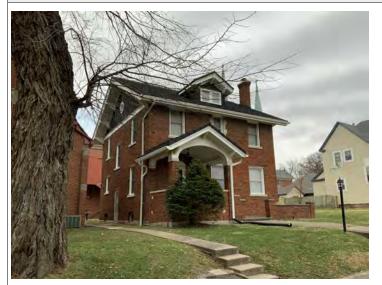

#### **PHOTOGRAPH**

PHOTOGRAPHER: Dana Gould DATE: 11/19/2020 DESCRIPTION:
Oblique facing NE

INSERT PHOTOGRAPH OF PRIMARY STRUCTURE ON PROPERTY.

Page 3 PE\_AS\_006-001 421 W 3rd St Sedalia

| ADDITIONAL INFORMATION                                                                                                                                                                                                                                                                                                                                                                                                                                                                                                                                                                                                                                                         |
|--------------------------------------------------------------------------------------------------------------------------------------------------------------------------------------------------------------------------------------------------------------------------------------------------------------------------------------------------------------------------------------------------------------------------------------------------------------------------------------------------------------------------------------------------------------------------------------------------------------------------------------------------------------------------------|
| 21. (CONT.) HISTORY AND SIGNIFICANCE. EXPAND BOX AS NECESSARY, OR ADD CONTINUATION PAGES.  Rectory is part of 304 S. Moniteau parcel - Sacred Heart Church.                                                                                                                                                                                                                                                                                                                                                                                                                                                                                                                    |
| 22. (CONT.) SOURCES OF INFORMATION. EXPAND BOX AS NECESSARY, OR ADD CONTINUATION PAGES.                                                                                                                                                                                                                                                                                                                                                                                                                                                                                                                                                                                        |
| City of Sedalia Water Department Records, 1914 Sanborn Map                                                                                                                                                                                                                                                                                                                                                                                                                                                                                                                                                                                                                     |
| 40. (CONT.) DESCRIPTION OF ENVIRONMENT AND OUTBUILDINGS. EXPAND BOX AS NECESSARY, OR ADD CONTINUATION PAGES.                                                                                                                                                                                                                                                                                                                                                                                                                                                                                                                                                                   |
| Suburban, sidewalk lined thoroughfare. Two-bay garage. The garage is constructed of dissimilar materials from the building. It has a front gable roof, asbestos siding and a poured-in-place concrete foundation. There is a window on the side that appears in-period of the house. Not contributing.                                                                                                                                                                                                                                                                                                                                                                         |
| 41. (CONT.) DESCRIPTION OF PRIMARY RESOURCE. EXPAND BOX AS NECESSARY, OR ADD CONTINUATION PAGES.                                                                                                                                                                                                                                                                                                                                                                                                                                                                                                                                                                               |
| This is a 2.5-story, 3-bay administration building in the Colonial Revival style built in 1923. The foundation is continuous brick. Exterior walls are original brick. The building has a medium hip roof clad in replacement asphalt shingles and four hip-roofed dormers. There is one offset right, brick chimney and one offset left, brick chimney. Windows are original wood, 1/1 double-hung sashes. There is a single-story, single-bay open porch characterized by a flat roof clad in asphalt shingles with square brick posts on brick wall stone piers.                                                                                                            |
| The left bay has a pair of 6/6 double hung windows on the 1st floor and a similar pair of windows on the second floor. The basement level of this story has a 3 lite window centered under the pair of windows on the 1st floor. The center bay has an arched wood front door with light and 2 sidelights and the second story has a smaller pair of 6/6 double hung windows. This bay has a brick and stone porch covering the front door on the 1st floor. The right bay is a mirror version of the left on all levels. All doors and windows are trimmed in cast stone and have cast stone lintels and sills. Previous house was on this location on the 1914 Sanborn maps. |
|                                                                                                                                                                                                                                                                                                                                                                                                                                                                                                                                                                                                                                                                                |
|                                                                                                                                                                                                                                                                                                                                                                                                                                                                                                                                                                                                                                                                                |
|                                                                                                                                                                                                                                                                                                                                                                                                                                                                                                                                                                                                                                                                                |