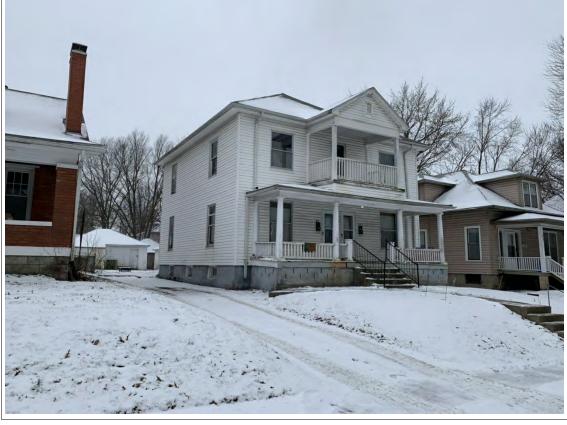

#### **PHOTOGRAPH**

PHOTOGRAPHER: Dana Gould DATE: 11/19/2020 DESCRIPTION:
Oblique facing NE

INSERT PHOTOGRAPH OF PRIMARY STRUCTURE ON PROPERTY.

Page 3 PE\_AS\_006-001 421 W 3rd St Sedalia

| ADDITIONAL INFORMATION                                                                                                                                                                                                                                                                                                                                                                                                                                                                                                                                                                                                                                                         |
|--------------------------------------------------------------------------------------------------------------------------------------------------------------------------------------------------------------------------------------------------------------------------------------------------------------------------------------------------------------------------------------------------------------------------------------------------------------------------------------------------------------------------------------------------------------------------------------------------------------------------------------------------------------------------------|
| 21. (CONT.) HISTORY AND SIGNIFICANCE. EXPAND BOX AS NECESSARY, OR ADD CONTINUATION PAGES.  Rectory is part of 304 S. Moniteau parcel - Sacred Heart Church.                                                                                                                                                                                                                                                                                                                                                                                                                                                                                                                    |
| 22. (CONT.) SOURCES OF INFORMATION. EXPAND BOX AS NECESSARY, OR ADD CONTINUATION PAGES.                                                                                                                                                                                                                                                                                                                                                                                                                                                                                                                                                                                        |
| City of Sedalia Water Department Records, 1914 Sanborn Map                                                                                                                                                                                                                                                                                                                                                                                                                                                                                                                                                                                                                     |
| 40. (CONT.) DESCRIPTION OF ENVIRONMENT AND OUTBUILDINGS. EXPAND BOX AS NECESSARY, OR ADD CONTINUATION PAGES.                                                                                                                                                                                                                                                                                                                                                                                                                                                                                                                                                                   |
| Suburban, sidewalk lined thoroughfare. Two-bay garage. The garage is constructed of dissimilar materials from the building. It has a front gable roof, asbestos siding and a poured-in-place concrete foundation. There is a window on the side that appears in-period of the house. Not contributing.                                                                                                                                                                                                                                                                                                                                                                         |
| 41. (CONT.) DESCRIPTION OF PRIMARY RESOURCE. EXPAND BOX AS NECESSARY, OR ADD CONTINUATION PAGES.                                                                                                                                                                                                                                                                                                                                                                                                                                                                                                                                                                               |
| This is a 2.5-story, 3-bay administration building in the Colonial Revival style built in 1923. The foundation is continuous brick. Exterior walls are original brick. The building has a medium hip roof clad in replacement asphalt shingles and four hip-roofed dormers. There is one offset right, brick chimney and one offset left, brick chimney. Windows are original wood, 1/1 double-hung sashes. There is a single-story, single-bay open porch characterized by a flat roof clad in asphalt shingles with square brick posts on brick wall stone piers.                                                                                                            |
| The left bay has a pair of 6/6 double hung windows on the 1st floor and a similar pair of windows on the second floor. The basement level of this story has a 3 lite window centered under the pair of windows on the 1st floor. The center bay has an arched wood front door with light and 2 sidelights and the second story has a smaller pair of 6/6 double hung windows. This bay has a brick and stone porch covering the front door on the 1st floor. The right bay is a mirror version of the left on all levels. All doors and windows are trimmed in cast stone and have cast stone lintels and sills. Previous house was on this location on the 1914 Sanborn maps. |
|                                                                                                                                                                                                                                                                                                                                                                                                                                                                                                                                                                                                                                                                                |
|                                                                                                                                                                                                                                                                                                                                                                                                                                                                                                                                                                                                                                                                                |
|                                                                                                                                                                                                                                                                                                                                                                                                                                                                                                                                                                                                                                                                                |

According to Sedalia's 1888-89 city directory, Charles E. Yeater (governor of the Philippine Islands and Missouri State Senator) briefly lived in this house. This house is on the Historical Inventory in the "Link to the Past" by Roger Maserang. This house is identified as one of Sedalia's significant buildings. The house first appears on the 1888 Sanborn Map. The 1908 Sanborn Map has a slightly different left corner of the current plan. The corner may have been filled in and the porch revised. Water department records indicate service began in 1892.