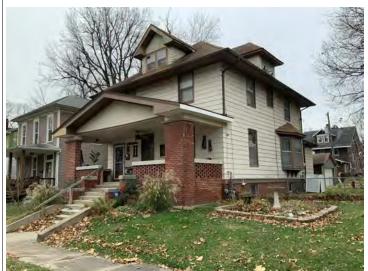

#### **PHOTOGRAPH**

PHOTOGRAPHER: Dana Gould DATE: 11/19/2020 DESCRIPTION:
Oblique facing NE

INSERT PHOTOGRAPH OF PRIMARY STRUCTURE ON PROPERTY.

Page 3 PE\_AS\_006-001 421 W 3rd St Sedalia

| ADDITIONAL INFORMATION                                                                                                                                                                                                                                                                                                                                                                                                                                                                                                                                                                                                                                                         |
|--------------------------------------------------------------------------------------------------------------------------------------------------------------------------------------------------------------------------------------------------------------------------------------------------------------------------------------------------------------------------------------------------------------------------------------------------------------------------------------------------------------------------------------------------------------------------------------------------------------------------------------------------------------------------------|
| 21. (CONT.) HISTORY AND SIGNIFICANCE. EXPAND BOX AS NECESSARY, OR ADD CONTINUATION PAGES.  Rectory is part of 304 S. Moniteau parcel - Sacred Heart Church.                                                                                                                                                                                                                                                                                                                                                                                                                                                                                                                    |
| 22. (CONT.) SOURCES OF INFORMATION. EXPAND BOX AS NECESSARY, OR ADD CONTINUATION PAGES.                                                                                                                                                                                                                                                                                                                                                                                                                                                                                                                                                                                        |
| City of Sedalia Water Department Records, 1914 Sanborn Map                                                                                                                                                                                                                                                                                                                                                                                                                                                                                                                                                                                                                     |
| 40. (CONT.) DESCRIPTION OF ENVIRONMENT AND OUTBUILDINGS. EXPAND BOX AS NECESSARY, OR ADD CONTINUATION PAGES.                                                                                                                                                                                                                                                                                                                                                                                                                                                                                                                                                                   |
| Suburban, sidewalk lined thoroughfare. Two-bay garage. The garage is constructed of dissimilar materials from the building. It has a front gable roof, asbestos siding and a poured-in-place concrete foundation. There is a window on the side that appears in-period of the house. Not contributing.                                                                                                                                                                                                                                                                                                                                                                         |
| 41. (CONT.) DESCRIPTION OF PRIMARY RESOURCE. EXPAND BOX AS NECESSARY, OR ADD CONTINUATION PAGES.                                                                                                                                                                                                                                                                                                                                                                                                                                                                                                                                                                               |
| This is a 2.5-story, 3-bay administration building in the Colonial Revival style built in 1923. The foundation is continuous brick. Exterior walls are original brick. The building has a medium hip roof clad in replacement asphalt shingles and four hip-roofed dormers. There is one offset right, brick chimney and one offset left, brick chimney. Windows are original wood, 1/1 double-hung sashes. There is a single-story, single-bay open porch characterized by a flat roof clad in asphalt shingles with square brick posts on brick wall stone piers.                                                                                                            |
| The left bay has a pair of 6/6 double hung windows on the 1st floor and a similar pair of windows on the second floor. The basement level of this story has a 3 lite window centered under the pair of windows on the 1st floor. The center bay has an arched wood front door with light and 2 sidelights and the second story has a smaller pair of 6/6 double hung windows. This bay has a brick and stone porch covering the front door on the 1st floor. The right bay is a mirror version of the left on all levels. All doors and windows are trimmed in cast stone and have cast stone lintels and sills. Previous house was on this location on the 1914 Sanborn maps. |
|                                                                                                                                                                                                                                                                                                                                                                                                                                                                                                                                                                                                                                                                                |
|                                                                                                                                                                                                                                                                                                                                                                                                                                                                                                                                                                                                                                                                                |
|                                                                                                                                                                                                                                                                                                                                                                                                                                                                                                                                                                                                                                                                                |

According to Sedalia's 1888-89 city directory, Charles E. Yeater (governor of the Philippine Islands and Missouri State Senator) briefly lived in this house. This house is on the Historical Inventory in the "Link to the Past" by Roger Maserang. This house is identified as one of Sedalia's significant buildings. The house first appears on the 1888 Sanborn Map. The 1908 Sanborn Map has a slightly different left corner of the current plan. The corner may have been filled in and the porch revised. Water department records indicate service began in 1892.