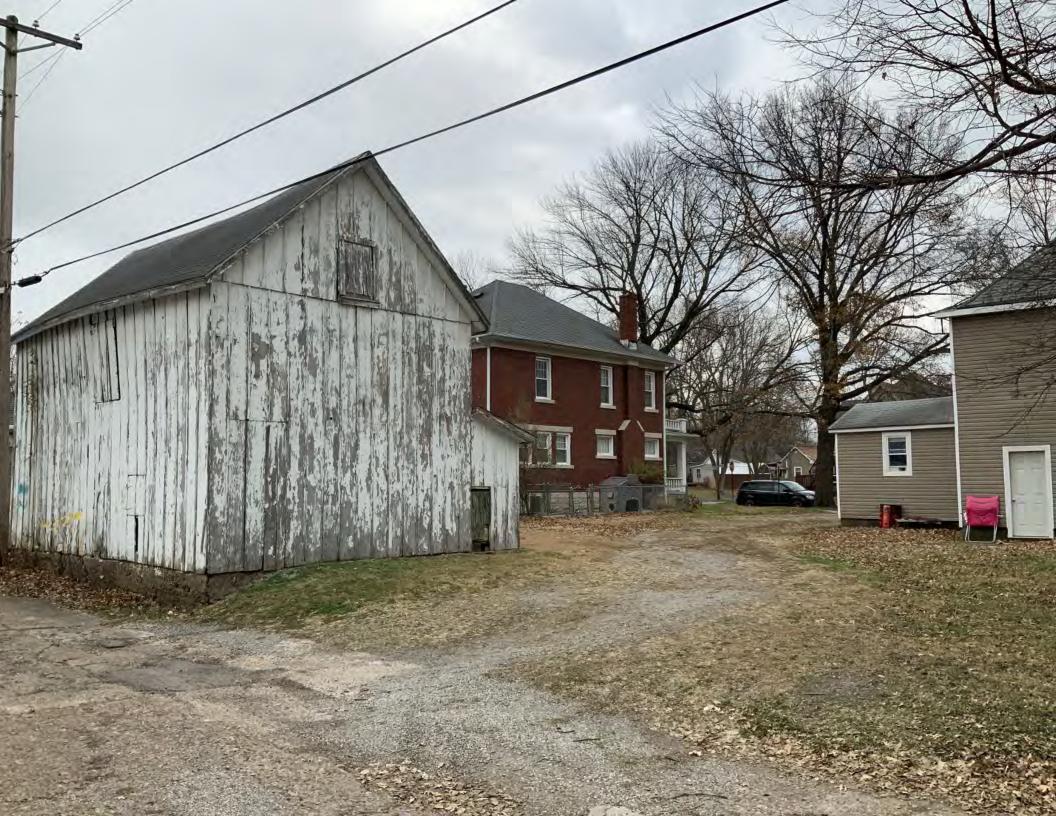

Oblique facing NW

Photo - Out Building

Photo - Out Building

Page 1 PE\_AS\_006-002 505 W 3rd St Sedalia

| 1. SURVEY NO.                                       |              | 2. SURVEY NAME:                |                                          |                                                     |
|-----------------------------------------------------|--------------|--------------------------------|------------------------------------------|-----------------------------------------------------|
| PE_AS_006-002                                       |              | Victorian Towers Survey        |                                          |                                                     |
| 3. COUNTY:                                          |              | 4. ADDRESS (STREET NO.)        | STREET (NAME)                            |                                                     |
| Pettis                                              |              | 505                            | W 3rd St                                 |                                                     |
| 5. CITY:                                            | VICINITY     | 6. LAT / LONG                  |                                          | 7. TOWNSHIP / RANGE / SECTION                       |
| Sedalia                                             |              | 38.708669700 / -93.23293050    | 0                                        | 1 1                                                 |
| 8.HISTORIC NAME (IF KNOWN):                         |              |                                | 9. PRESENT/OTHER NAME (IF K              | NOWN):                                              |
| 10. OWNERSHIP:                                      |              | 11A. HISTORIC USE (IF KNOWN):  |                                          | 11B. CURRENT USE:                                   |
| Private                                             |              | Domestic : Single Dwellin      | g                                        | Domestic : Single Dwelling                          |
| HISTORICAL INFORMATION                              |              |                                |                                          |                                                     |
| 12. CONSTRUCTION DATE:                              |              | 15. ARCHITECT:                 |                                          | 18. PREVIOUSLY SURVEYED?                            |
| circa 1955                                          |              |                                |                                          | CITE SURVEY NAME IN BOX 22 CONT. (PAGE 3)           |
| 13. SIGNIFICANT DATE/PERIOD:                        |              | 16. BUILDER/CONTRACTOR:        |                                          | 19. ON NATIONAL REGISTER?                           |
| 1880-1940                                           |              |                                |                                          | ☐INDIVIDUAL ☐DISTRICT                               |
|                                                     |              |                                |                                          | CITE NOMINATION NAME IN BOX 22 CONT. (PAGE 3)       |
| 14. AREA(S) OF SIGNIFICANCE:                        |              | 17. ORIGINAL OR SIGNIFICANT OV | /NER:                                    | 20. NATIONAL REGISTER ELIGIBLE?                     |
| C: Design/Construction                              |              |                                |                                          | ☐ INDIVIDUALLY ELIGIBLE                             |
|                                                     |              |                                |                                          | ☐ DISTRICT POTENTIAL (☐ C☐ NC)                      |
|                                                     |              |                                |                                          | ✓ NOT ELIGIBLE  NOT DETERMINED                      |
| 21. HISTORY AND SIGNIFICANCE ON CONTINUAT           | ION PAGE.    |                                | 22. SOURCES OF INFORMATION               | ON CONTINUATION PAGE. 🗹                             |
| ARCHITECTURAL INFORMAT                              | ION          |                                |                                          |                                                     |
| 23. CATEGORY OF PROPERTY:                           |              | 30: ROOF MATERIAL:             |                                          | 7.WINDOWS:                                          |
| <b>❷</b> BUILDING(S) □ SITE                         |              | asphalt shingles (replace      | ment)                                    | ✓ HISTORIC □ REPLACEMENT                            |
| ☐STRUCTURE ☐OBJECT                                  |              |                                |                                          | PANE ARRANGEMENT:<br>2/2 double-hung sashes         |
|                                                     |              |                                |                                          |                                                     |
| 24. VERNACULAR OR PROPERTY TYPE:                    |              | 31. CHIMNEY PLACEMENT:         |                                          | 38. ACREAGE (RURAL):  VISIBLE FROM PUBLIC ROAD?   ✓ |
|                                                     |              | offset left                    |                                          | VISIBLE FROM PUBLIC ROAD?                           |
| 25. ARCHITECTURAL STYLE:                            |              | 32. STRUCTURAL SYSTEM:         |                                          | 39. CHANGES (DESCRIBE IN BOX 41 CONT.):             |
| Modern Movement                                     |              | frame                          |                                          | ADDITIONS DATE(S):                                  |
| 26. PLAN SHAPE:                                     |              | 33. EXTERIOR WALL CLADDING:    |                                          | ALTERED DATE(S):                                    |
| rectangular                                         |              | vinyl siding                   |                                          | MOVED DATE(S):  ENDANGERED BY:                      |
| 27. NO. OF STORIES:                                 |              | 34. FOUNDATION MATERIAL:       |                                          | ENDANGERED DT.                                      |
| 1                                                   |              | poured concrete                |                                          |                                                     |
|                                                     |              | ·                              |                                          |                                                     |
| 28. NO. OF BAYS (1ST FLOOR):                        |              | 35. BASEMENT TYPE:             |                                          | 40. NO. OF OUTBUILDINGS (DESCRIBE IN BOX 40 CONT.): |
| 3                                                   |              | full                           |                                          |                                                     |
| 29. ROOF TYPE:                                      |              | 36. FRONT PORCH TYPE/PLACEM    | ENT:                                     | 41. FURTHER DESCRIPTION OF BUILDING FEATURES        |
| Low hip                                             |              | platform/stoop                 |                                          | AND ASSOCIATED RESOURCES ON CONTINUATION PAGE.      |
| 071170                                              |              |                                |                                          |                                                     |
| OTHER                                               |              |                                |                                          |                                                     |
| 42. CURRENT OWNER/ADDRESS:                          |              | 43. FORM PREPARED BY (NAME A   | and org.):<br>s, LLC + SFS Architecture. | 44. SURVEY DATE:                                    |
|                                                     |              | Inc.                           | s, LLC + SI S Alcilitecture              | November 2020                                       |
|                                                     |              |                                |                                          | 45. DATE OF REVISIONS:                              |
|                                                     |              |                                |                                          | 06/22/2021                                          |
| FOR SHPO USE                                        |              | I                              |                                          |                                                     |
| DATE ENTERED IN INVENTORY:                          |              | LEVEL OF SURVEY                |                                          | ADDITIONAL RESEARCH NEEDED?                         |
|                                                     |              | RECONNAISSANCE                 | INTENSIVE                                | YES NO                                              |
| NATIONAL DECISTS STATUS                             |              |                                |                                          |                                                     |
| NATIONAL REGISTER STATUS:  LISTED IN LISTED DISTRIC | г            |                                | OTHER:                                   |                                                     |
| NAME:                                               | •            |                                |                                          |                                                     |
|                                                     | BLE (INDIVIE | DUALLY)                        |                                          |                                                     |
| □ ELIGIBLE (DISTRICT) □ NOT E                       |              | <del>-</del> · /               |                                          |                                                     |
| □ NOT DETERMINED                                    |              |                                |                                          |                                                     |