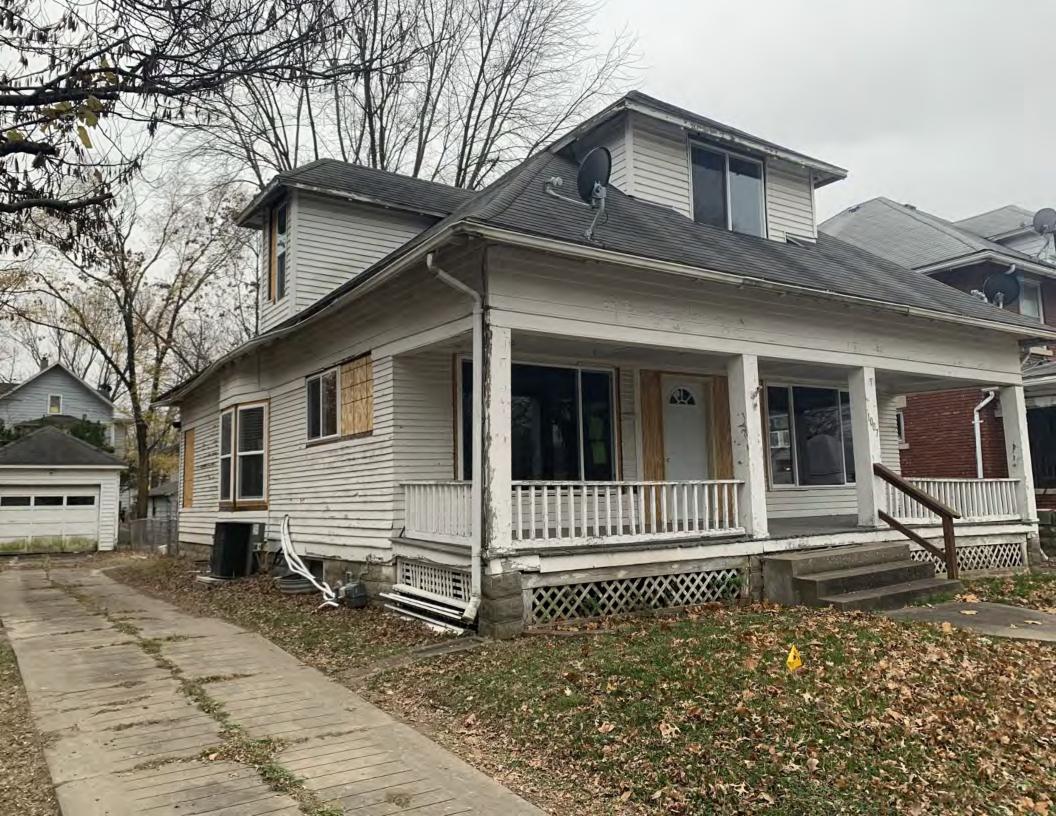

#### **PHOTOGRAPH**

PHOTOGRAPHER: Dana Gould DATE: 11/19/2020 DESCRIPTION:
Oblique facing NE

INSERT PHOTOGRAPH OF PRIMARY STRUCTURE ON PROPERTY.

Page 3 PE\_AS\_006-001 421 W 3rd St Sedalia

| ADDITIONAL INFORMATION                                                                                                                                                                                                                                                                                                                                                                                                                                                                                                                                                                                                                                                         |
|--------------------------------------------------------------------------------------------------------------------------------------------------------------------------------------------------------------------------------------------------------------------------------------------------------------------------------------------------------------------------------------------------------------------------------------------------------------------------------------------------------------------------------------------------------------------------------------------------------------------------------------------------------------------------------|
| 21. (CONT.) HISTORY AND SIGNIFICANCE. EXPAND BOX AS NECESSARY, OR ADD CONTINUATION PAGES.  Rectory is part of 304 S. Moniteau parcel - Sacred Heart Church.                                                                                                                                                                                                                                                                                                                                                                                                                                                                                                                    |
| 22. (CONT.) SOURCES OF INFORMATION. EXPAND BOX AS NECESSARY, OR ADD CONTINUATION PAGES.                                                                                                                                                                                                                                                                                                                                                                                                                                                                                                                                                                                        |
| City of Sedalia Water Department Records, 1914 Sanborn Map                                                                                                                                                                                                                                                                                                                                                                                                                                                                                                                                                                                                                     |
| 40. (CONT.) DESCRIPTION OF ENVIRONMENT AND OUTBUILDINGS. EXPAND BOX AS NECESSARY, OR ADD CONTINUATION PAGES.                                                                                                                                                                                                                                                                                                                                                                                                                                                                                                                                                                   |
| Suburban, sidewalk lined thoroughfare. Two-bay garage. The garage is constructed of dissimilar materials from the building. It has a front gable roof, asbestos siding and a poured-in-place concrete foundation. There is a window on the side that appears in-period of the house. Not contributing.                                                                                                                                                                                                                                                                                                                                                                         |
| 41. (CONT.) DESCRIPTION OF PRIMARY RESOURCE. EXPAND BOX AS NECESSARY, OR ADD CONTINUATION PAGES.                                                                                                                                                                                                                                                                                                                                                                                                                                                                                                                                                                               |
| This is a 2.5-story, 3-bay administration building in the Colonial Revival style built in 1923. The foundation is continuous brick. Exterior walls are original brick. The building has a medium hip roof clad in replacement asphalt shingles and four hip-roofed dormers. There is one offset right, brick chimney and one offset left, brick chimney. Windows are original wood, 1/1 double-hung sashes. There is a single-story, single-bay open porch characterized by a flat roof clad in asphalt shingles with square brick posts on brick wall stone piers.                                                                                                            |
| The left bay has a pair of 6/6 double hung windows on the 1st floor and a similar pair of windows on the second floor. The basement level of this story has a 3 lite window centered under the pair of windows on the 1st floor. The center bay has an arched wood front door with light and 2 sidelights and the second story has a smaller pair of 6/6 double hung windows. This bay has a brick and stone porch covering the front door on the 1st floor. The right bay is a mirror version of the left on all levels. All doors and windows are trimmed in cast stone and have cast stone lintels and sills. Previous house was on this location on the 1914 Sanborn maps. |
|                                                                                                                                                                                                                                                                                                                                                                                                                                                                                                                                                                                                                                                                                |
|                                                                                                                                                                                                                                                                                                                                                                                                                                                                                                                                                                                                                                                                                |
|                                                                                                                                                                                                                                                                                                                                                                                                                                                                                                                                                                                                                                                                                |