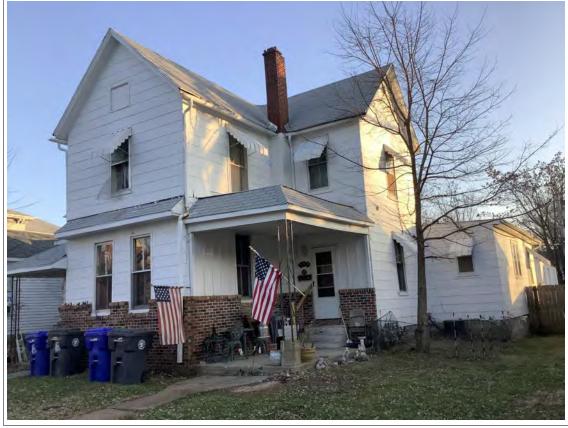

#### **PHOTOGRAPH**

PHOTOGRAPHER: Dana Gould DATE: 11/19/2020 DESCRIPTION:
Oblique facing NE

INSERT PHOTOGRAPH OF PRIMARY STRUCTURE ON PROPERTY.

Page 3 PE\_AS\_006-001 421 W 3rd St Sedalia

| ADDITIONAL INFORMATION                                                                                                                                                                                                                                                                                                                                                                                                                                                                                                                                                                                                                                                         |
|--------------------------------------------------------------------------------------------------------------------------------------------------------------------------------------------------------------------------------------------------------------------------------------------------------------------------------------------------------------------------------------------------------------------------------------------------------------------------------------------------------------------------------------------------------------------------------------------------------------------------------------------------------------------------------|
| 21. (CONT.) HISTORY AND SIGNIFICANCE. EXPAND BOX AS NECESSARY, OR ADD CONTINUATION PAGES.  Rectory is part of 304 S. Moniteau parcel - Sacred Heart Church.                                                                                                                                                                                                                                                                                                                                                                                                                                                                                                                    |
| 22. (CONT.) SOURCES OF INFORMATION. EXPAND BOX AS NECESSARY, OR ADD CONTINUATION PAGES.                                                                                                                                                                                                                                                                                                                                                                                                                                                                                                                                                                                        |
| City of Sedalia Water Department Records, 1914 Sanborn Map                                                                                                                                                                                                                                                                                                                                                                                                                                                                                                                                                                                                                     |
| 40. (CONT.) DESCRIPTION OF ENVIRONMENT AND OUTBUILDINGS. EXPAND BOX AS NECESSARY, OR ADD CONTINUATION PAGES.                                                                                                                                                                                                                                                                                                                                                                                                                                                                                                                                                                   |
| Suburban, sidewalk lined thoroughfare. Two-bay garage. The garage is constructed of dissimilar materials from the building. It has a front gable roof, asbestos siding and a poured-in-place concrete foundation. There is a window on the side that appears in-period of the house. Not contributing.                                                                                                                                                                                                                                                                                                                                                                         |
| 41. (CONT.) DESCRIPTION OF PRIMARY RESOURCE. EXPAND BOX AS NECESSARY, OR ADD CONTINUATION PAGES.                                                                                                                                                                                                                                                                                                                                                                                                                                                                                                                                                                               |
| This is a 2.5-story, 3-bay administration building in the Colonial Revival style built in 1923. The foundation is continuous brick. Exterior walls are original brick. The building has a medium hip roof clad in replacement asphalt shingles and four hip-roofed dormers. There is one offset right, brick chimney and one offset left, brick chimney. Windows are original wood, 1/1 double-hung sashes. There is a single-story, single-bay open porch characterized by a flat roof clad in asphalt shingles with square brick posts on brick wall stone piers.                                                                                                            |
| The left bay has a pair of 6/6 double hung windows on the 1st floor and a similar pair of windows on the second floor. The basement level of this story has a 3 lite window centered under the pair of windows on the 1st floor. The center bay has an arched wood front door with light and 2 sidelights and the second story has a smaller pair of 6/6 double hung windows. This bay has a brick and stone porch covering the front door on the 1st floor. The right bay is a mirror version of the left on all levels. All doors and windows are trimmed in cast stone and have cast stone lintels and sills. Previous house was on this location on the 1914 Sanborn maps. |
|                                                                                                                                                                                                                                                                                                                                                                                                                                                                                                                                                                                                                                                                                |
|                                                                                                                                                                                                                                                                                                                                                                                                                                                                                                                                                                                                                                                                                |
|                                                                                                                                                                                                                                                                                                                                                                                                                                                                                                                                                                                                                                                                                |

According to Sedalia's 1888-89 city directory, Charles E. Yeater (governor of the Philippine Islands and Missouri State Senator) briefly lived in this house. This house is on the Historical Inventory in the "Link to the Past" by Roger Maserang. This house is identified as one of Sedalia's significant buildings. The house first appears on the 1888 Sanborn Map. The 1908 Sanborn Map has a slightly different left corner of the current plan. The corner may have been filled in and the porch revised. Water department records indicate service began in 1892.