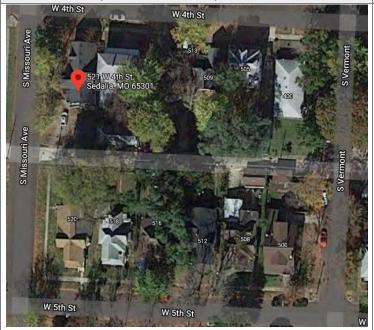

** 27. NO. OF STORIES: 34. FOUNDATION MATERIAL: 35. BASEMENT TYPE: 28. NO. OF BAYS (1ST FLOOR): 40. NO. OF OUTBUILDINGS (DESCRIBE IN BOX 40 CONT.): 29. ROOF TYPE: 36. FRONT PORCH TYPE/PLACEMENT: 41. FURTHER DESCRIPTION OF BUILDING FEATURES AND ASSOCIATED RESOURCES ON CONTINUATION PAGE. OTHER 42. CURRENT OWNER/ADDRESS: 43. FORM PREPARED BY (NAME AND ORG.): 44. SURVEY DATE: Robert Rollings Architects, LLC + SFS Architecture, November 2020 45 DATE OF REVISIONS: 06/25/2021 FOR SHPO USE DATE ENTERED IN INVENTORY: LEVEL OF SURVEY ADDITIONAL RESEARCH NEEDED? RECONNAISSANCE INTENSIVE YES NO NATIONAL REGISTER STATUS: OTHER: ☐ LISTED ☐ IN LISTED DISTRICT NAMF: PENDING LISTING ☐ ELIGIBLE (INDIVIDUALLY) ☐ ELIGIBLE (DISTRICT) ☐ NOT ELIGIBLE

■ NOT DETERMINED



### SITE MAP/PLAN (include north arrow)



#### **PHOTOGRAPH**

PHOTOGRAPHER: Bev Rollings DATE: 02/11/2021 DESCRIPTION: Facing North





Page 3 PE\_AS\_006-062 521 W 4th St Sedalia

| ADDITIONAL INFORMATION                                                                                       |
|--------------------------------------------------------------------------------------------------------------|
| 21. (CONT.) HISTORY AND SIGNIFICANCE. EXPAND BOX AS NECESSARY, OR ADD CONTINUATION PAGES.                    |
| Destroyed by fire 2016.                                                                                      |
|                                                                                                              |
|