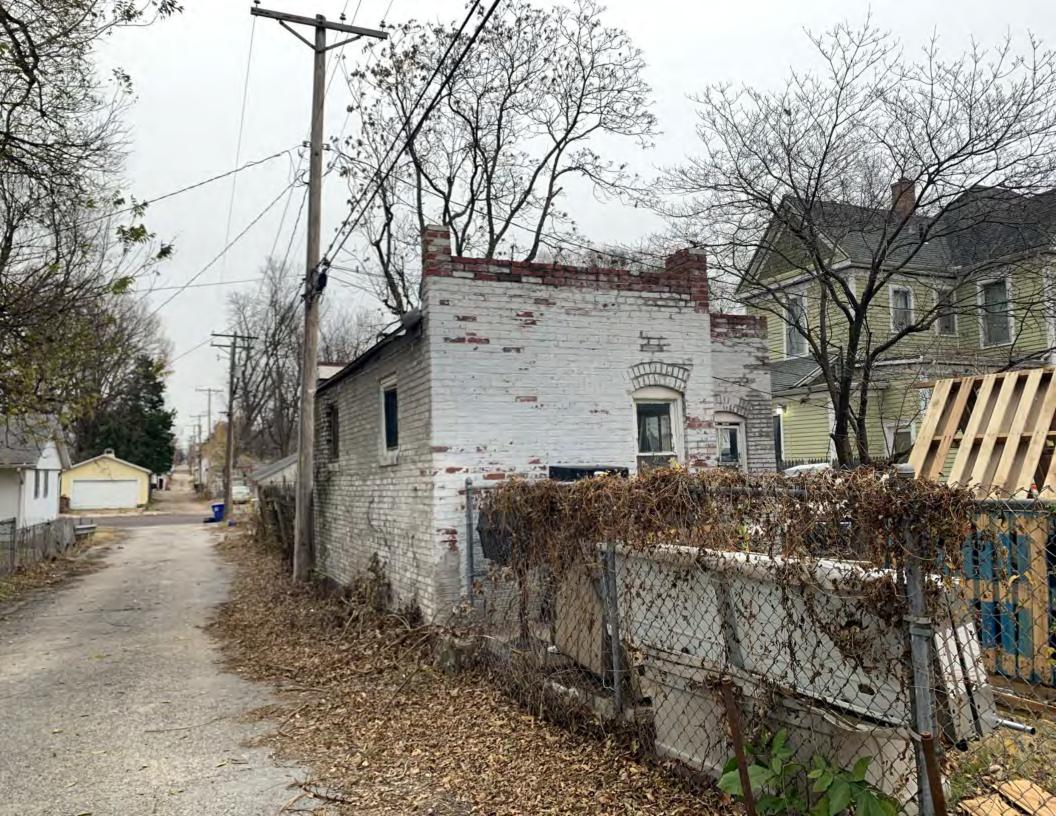

#### SITE MAP/PLAN (include north arrow)

#### **PHOTOGRAPH**

PHOTOGRAPHER: Dana Gould DATE: 11/19/2020 DESCRIPTION:
Oblique facing NE

INSERT PHOTOGRAPH OF PRIMARY STRUCTURE ON PROPERTY.

Page 3 PE\_AS\_006-001 421 W 3rd St Sedalia

| ADDITIONAL INFORMATION                                                                                                                                                                                                                                                                                                                                                                                                                                                                                                                                                                                                                                                         |
|--------------------------------------------------------------------------------------------------------------------------------------------------------------------------------------------------------------------------------------------------------------------------------------------------------------------------------------------------------------------------------------------------------------------------------------------------------------------------------------------------------------------------------------------------------------------------------------------------------------------------------------------------------------------------------|
| 21. (CONT.) HISTORY AND SIGNIFICANCE. EXPAND BOX AS NECESSARY, OR ADD CONTINUATION PAGES.  Rectory is part of 304 S. Moniteau parcel - Sacred Heart Church.                                                                                                                                                                                                                                                                                                                                                                                                                                                                                                                    |
| 22. (CONT.) SOURCES OF INFORMATION. EXPAND BOX AS NECESSARY, OR ADD CONTINUATION PAGES.                                                                                                                                                                                                                                                                                                                                                                                                                                                                                                                                                                                        |
| City of Sedalia Water Department Records, 1914 Sanborn Map                                                                                                                                                                                                                                                                                                                                                                                                                                                                                                                                                                                                                     |
| 40. (CONT.) DESCRIPTION OF ENVIRONMENT AND OUTBUILDINGS. EXPAND BOX AS NECESSARY, OR ADD CONTINUATION PAGES.                                                                                                                                                                                                                                                                                                                                                                                                                                                                                                                                                                   |
| Suburban, sidewalk lined thoroughfare. Two-bay garage. The garage is constructed of dissimilar materials from the building. It has a front gable roof, asbestos siding and a poured-in-place concrete foundation. There is a window on the side that appears in-period of the house. Not contributing.                                                                                                                                                                                                                                                                                                                                                                         |
| 41. (CONT.) DESCRIPTION OF PRIMARY RESOURCE. EXPAND BOX AS NECESSARY, OR ADD CONTINUATION PAGES.                                                                                                                                                                                                                                                                                                                                                                                                                                                                                                                                                                               |
| This is a 2.5-story, 3-bay administration building in the Colonial Revival style built in 1923. The foundation is continuous brick. Exterior walls are original brick. The building has a medium hip roof clad in replacement asphalt shingles and four hip-roofed dormers. There is one offset right, brick chimney and one offset left, brick chimney. Windows are original wood, 1/1 double-hung sashes. There is a single-story, single-bay open porch characterized by a flat roof clad in asphalt shingles with square brick posts on brick wall stone piers.                                                                                                            |
| The left bay has a pair of 6/6 double hung windows on the 1st floor and a similar pair of windows on the second floor. The basement level of this story has a 3 lite window centered under the pair of windows on the 1st floor. The center bay has an arched wood front door with light and 2 sidelights and the second story has a smaller pair of 6/6 double hung windows. This bay has a brick and stone porch covering the front door on the 1st floor. The right bay is a mirror version of the left on all levels. All doors and windows are trimmed in cast stone and have cast stone lintels and sills. Previous house was on this location on the 1914 Sanborn maps. |
|                                                                                                                                                                                                                                                                                                                                                                                                                                                                                                                                                                                                                                                                                |
|                                                                                                                                                                                                                                                                                                                                                                                                                                                                                                                                                                                                                                                                                |
|                                                                                                                                                                                                                                                                                                                                                                                                                                                                                                                                                                                                                                                                                |