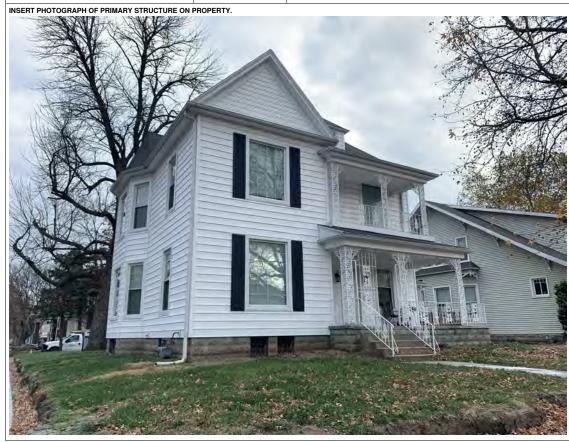

#### **PHOTOGRAPH**

PHOTOGRAPHER: Dana Gould DATE: 11/19/2020 DESCRIPTION:
Oblique facing NE

INSERT PHOTOGRAPH OF PRIMARY STRUCTURE ON PROPERTY.

Page 3 PE\_AS\_006-001 421 W 3rd St Sedalia

| ADDITIONAL INFORMATION                                                                                                                                                                                                                                                                                                                                                                                                                                                                                                                                                                                                                                                         |
|--------------------------------------------------------------------------------------------------------------------------------------------------------------------------------------------------------------------------------------------------------------------------------------------------------------------------------------------------------------------------------------------------------------------------------------------------------------------------------------------------------------------------------------------------------------------------------------------------------------------------------------------------------------------------------|
| 21. (CONT.) HISTORY AND SIGNIFICANCE. EXPAND BOX AS NECESSARY, OR ADD CONTINUATION PAGES.  Rectory is part of 304 S. Moniteau parcel - Sacred Heart Church.                                                                                                                                                                                                                                                                                                                                                                                                                                                                                                                    |
| 22. (CONT.) SOURCES OF INFORMATION. EXPAND BOX AS NECESSARY, OR ADD CONTINUATION PAGES.                                                                                                                                                                                                                                                                                                                                                                                                                                                                                                                                                                                        |
| City of Sedalia Water Department Records, 1914 Sanborn Map                                                                                                                                                                                                                                                                                                                                                                                                                                                                                                                                                                                                                     |
| 40. (CONT.) DESCRIPTION OF ENVIRONMENT AND OUTBUILDINGS. EXPAND BOX AS NECESSARY, OR ADD CONTINUATION PAGES.                                                                                                                                                                                                                                                                                                                                                                                                                                                                                                                                                                   |
| Suburban, sidewalk lined thoroughfare. Two-bay garage. The garage is constructed of dissimilar materials from the building. It has a front gable roof, asbestos siding and a poured-in-place concrete foundation. There is a window on the side that appears in-period of the house. Not contributing.                                                                                                                                                                                                                                                                                                                                                                         |
| 41. (CONT.) DESCRIPTION OF PRIMARY RESOURCE. EXPAND BOX AS NECESSARY, OR ADD CONTINUATION PAGES.                                                                                                                                                                                                                                                                                                                                                                                                                                                                                                                                                                               |
| This is a 2.5-story, 3-bay administration building in the Colonial Revival style built in 1923. The foundation is continuous brick. Exterior walls are original brick. The building has a medium hip roof clad in replacement asphalt shingles and four hip-roofed dormers. There is one offset right, brick chimney and one offset left, brick chimney. Windows are original wood, 1/1 double-hung sashes. There is a single-story, single-bay open porch characterized by a flat roof clad in asphalt shingles with square brick posts on brick wall stone piers.                                                                                                            |
| The left bay has a pair of 6/6 double hung windows on the 1st floor and a similar pair of windows on the second floor. The basement level of this story has a 3 lite window centered under the pair of windows on the 1st floor. The center bay has an arched wood front door with light and 2 sidelights and the second story has a smaller pair of 6/6 double hung windows. This bay has a brick and stone porch covering the front door on the 1st floor. The right bay is a mirror version of the left on all levels. All doors and windows are trimmed in cast stone and have cast stone lintels and sills. Previous house was on this location on the 1914 Sanborn maps. |
|                                                                                                                                                                                                                                                                                                                                                                                                                                                                                                                                                                                                                                                                                |
|                                                                                                                                                                                                                                                                                                                                                                                                                                                                                                                                                                                                                                                                                |
|                                                                                                                                                                                                                                                                                                                                                                                                                                                                                                                                                                                                                                                                                |