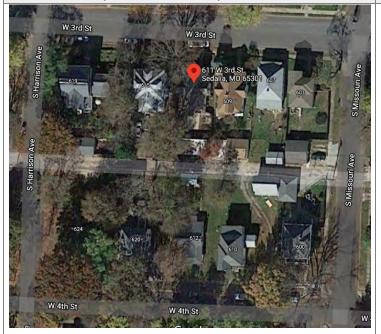

|                                                               |                                                                                             |  |
| ELIGIBLE (DISTRICT) NOT E                 | ELIGIBLE     |                                                           |                                                               |                                                                                             |  |
| □ NOT DETERMINED                          |              |                                                           |                                                               |                                                                                             |  |



## LOCATION MAP (include north arrow)





## **PHOTOGRAPH**

PHOTOGRAPHER:
Jude Rollings

DATE: 12/04/2020 DESCRIPTION:
Oblique facing NW





Page 3 PE\_AS\_006-010 611 W 3rd St Sedalia

| ADDITIONAL INFORMATION                                                                                                                                             |  |  |  |  |
|--------------------------------------------------------------------------------------------------------------------------------------------------------------------|--|--|--|--|
| 21. (CONT.) HISTORY AND SIGNIFICANCE. EXPAND BOX AS NECESSARY, OR ADD CONTINUATION PAGES.                                                                          |  |  |  |  |
|