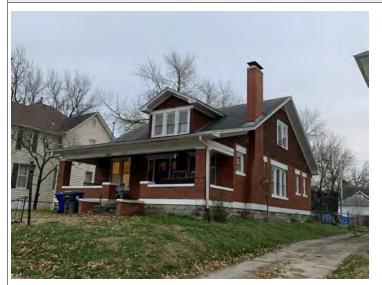

#### **PHOTOGRAPH**

PHOTOGRAPHER: Dana Gould DATE: 11/19/2020 DESCRIPTION:
Oblique facing NE

INSERT PHOTOGRAPH OF PRIMARY STRUCTURE ON PROPERTY.

Page 3 PE\_AS\_006-001 421 W 3rd St Sedalia

| ADDITIONAL INFORMATION                                                                                                                                                                                                                                                                                                                                                                                                                                                                                                                                                                                                                                                         |
|--------------------------------------------------------------------------------------------------------------------------------------------------------------------------------------------------------------------------------------------------------------------------------------------------------------------------------------------------------------------------------------------------------------------------------------------------------------------------------------------------------------------------------------------------------------------------------------------------------------------------------------------------------------------------------|
| 21. (CONT.) HISTORY AND SIGNIFICANCE. EXPAND BOX AS NECESSARY, OR ADD CONTINUATION PAGES.  Rectory is part of 304 S. Moniteau parcel - Sacred Heart Church.                                                                                                                                                                                                                                                                                                                                                                                                                                                                                                                    |
| 22. (CONT.) SOURCES OF INFORMATION. EXPAND BOX AS NECESSARY, OR ADD CONTINUATION PAGES.                                                                                                                                                                                                                                                                                                                                                                                                                                                                                                                                                                                        |
| City of Sedalia Water Department Records, 1914 Sanborn Map                                                                                                                                                                                                                                                                                                                                                                                                                                                                                                                                                                                                                     |
| 40. (CONT.) DESCRIPTION OF ENVIRONMENT AND OUTBUILDINGS. EXPAND BOX AS NECESSARY, OR ADD CONTINUATION PAGES.                                                                                                                                                                                                                                                                                                                                                                                                                                                                                                                                                                   |
| Suburban, sidewalk lined thoroughfare. Two-bay garage. The garage is constructed of dissimilar materials from the building. It has a front gable roof, asbestos siding and a poured-in-place concrete foundation. There is a window on the side that appears in-period of the house. Not contributing.                                                                                                                                                                                                                                                                                                                                                                         |
| 41. (CONT.) DESCRIPTION OF PRIMARY RESOURCE. EXPAND BOX AS NECESSARY, OR ADD CONTINUATION PAGES.                                                                                                                                                                                                                                                                                                                                                                                                                                                                                                                                                                               |
| This is a 2.5-story, 3-bay administration building in the Colonial Revival style built in 1923. The foundation is continuous brick. Exterior walls are original brick. The building has a medium hip roof clad in replacement asphalt shingles and four hip-roofed dormers. There is one offset right, brick chimney and one offset left, brick chimney. Windows are original wood, 1/1 double-hung sashes. There is a single-story, single-bay open porch characterized by a flat roof clad in asphalt shingles with square brick posts on brick wall stone piers.                                                                                                            |
| The left bay has a pair of 6/6 double hung windows on the 1st floor and a similar pair of windows on the second floor. The basement level of this story has a 3 lite window centered under the pair of windows on the 1st floor. The center bay has an arched wood front door with light and 2 sidelights and the second story has a smaller pair of 6/6 double hung windows. This bay has a brick and stone porch covering the front door on the 1st floor. The right bay is a mirror version of the left on all levels. All doors and windows are trimmed in cast stone and have cast stone lintels and sills. Previous house was on this location on the 1914 Sanborn maps. |
|                                                                                                                                                                                                                                                                                                                                                                                                                                                                                                                                                                                                                                                                                |
|                                                                                                                                                                                                                                                                                                                                                                                                                                                                                                                                                                                                                                                                                |
|                                                                                                                                                                                                                                                                                                                                                                                                                                                                                                                                                                                                                                                                                |