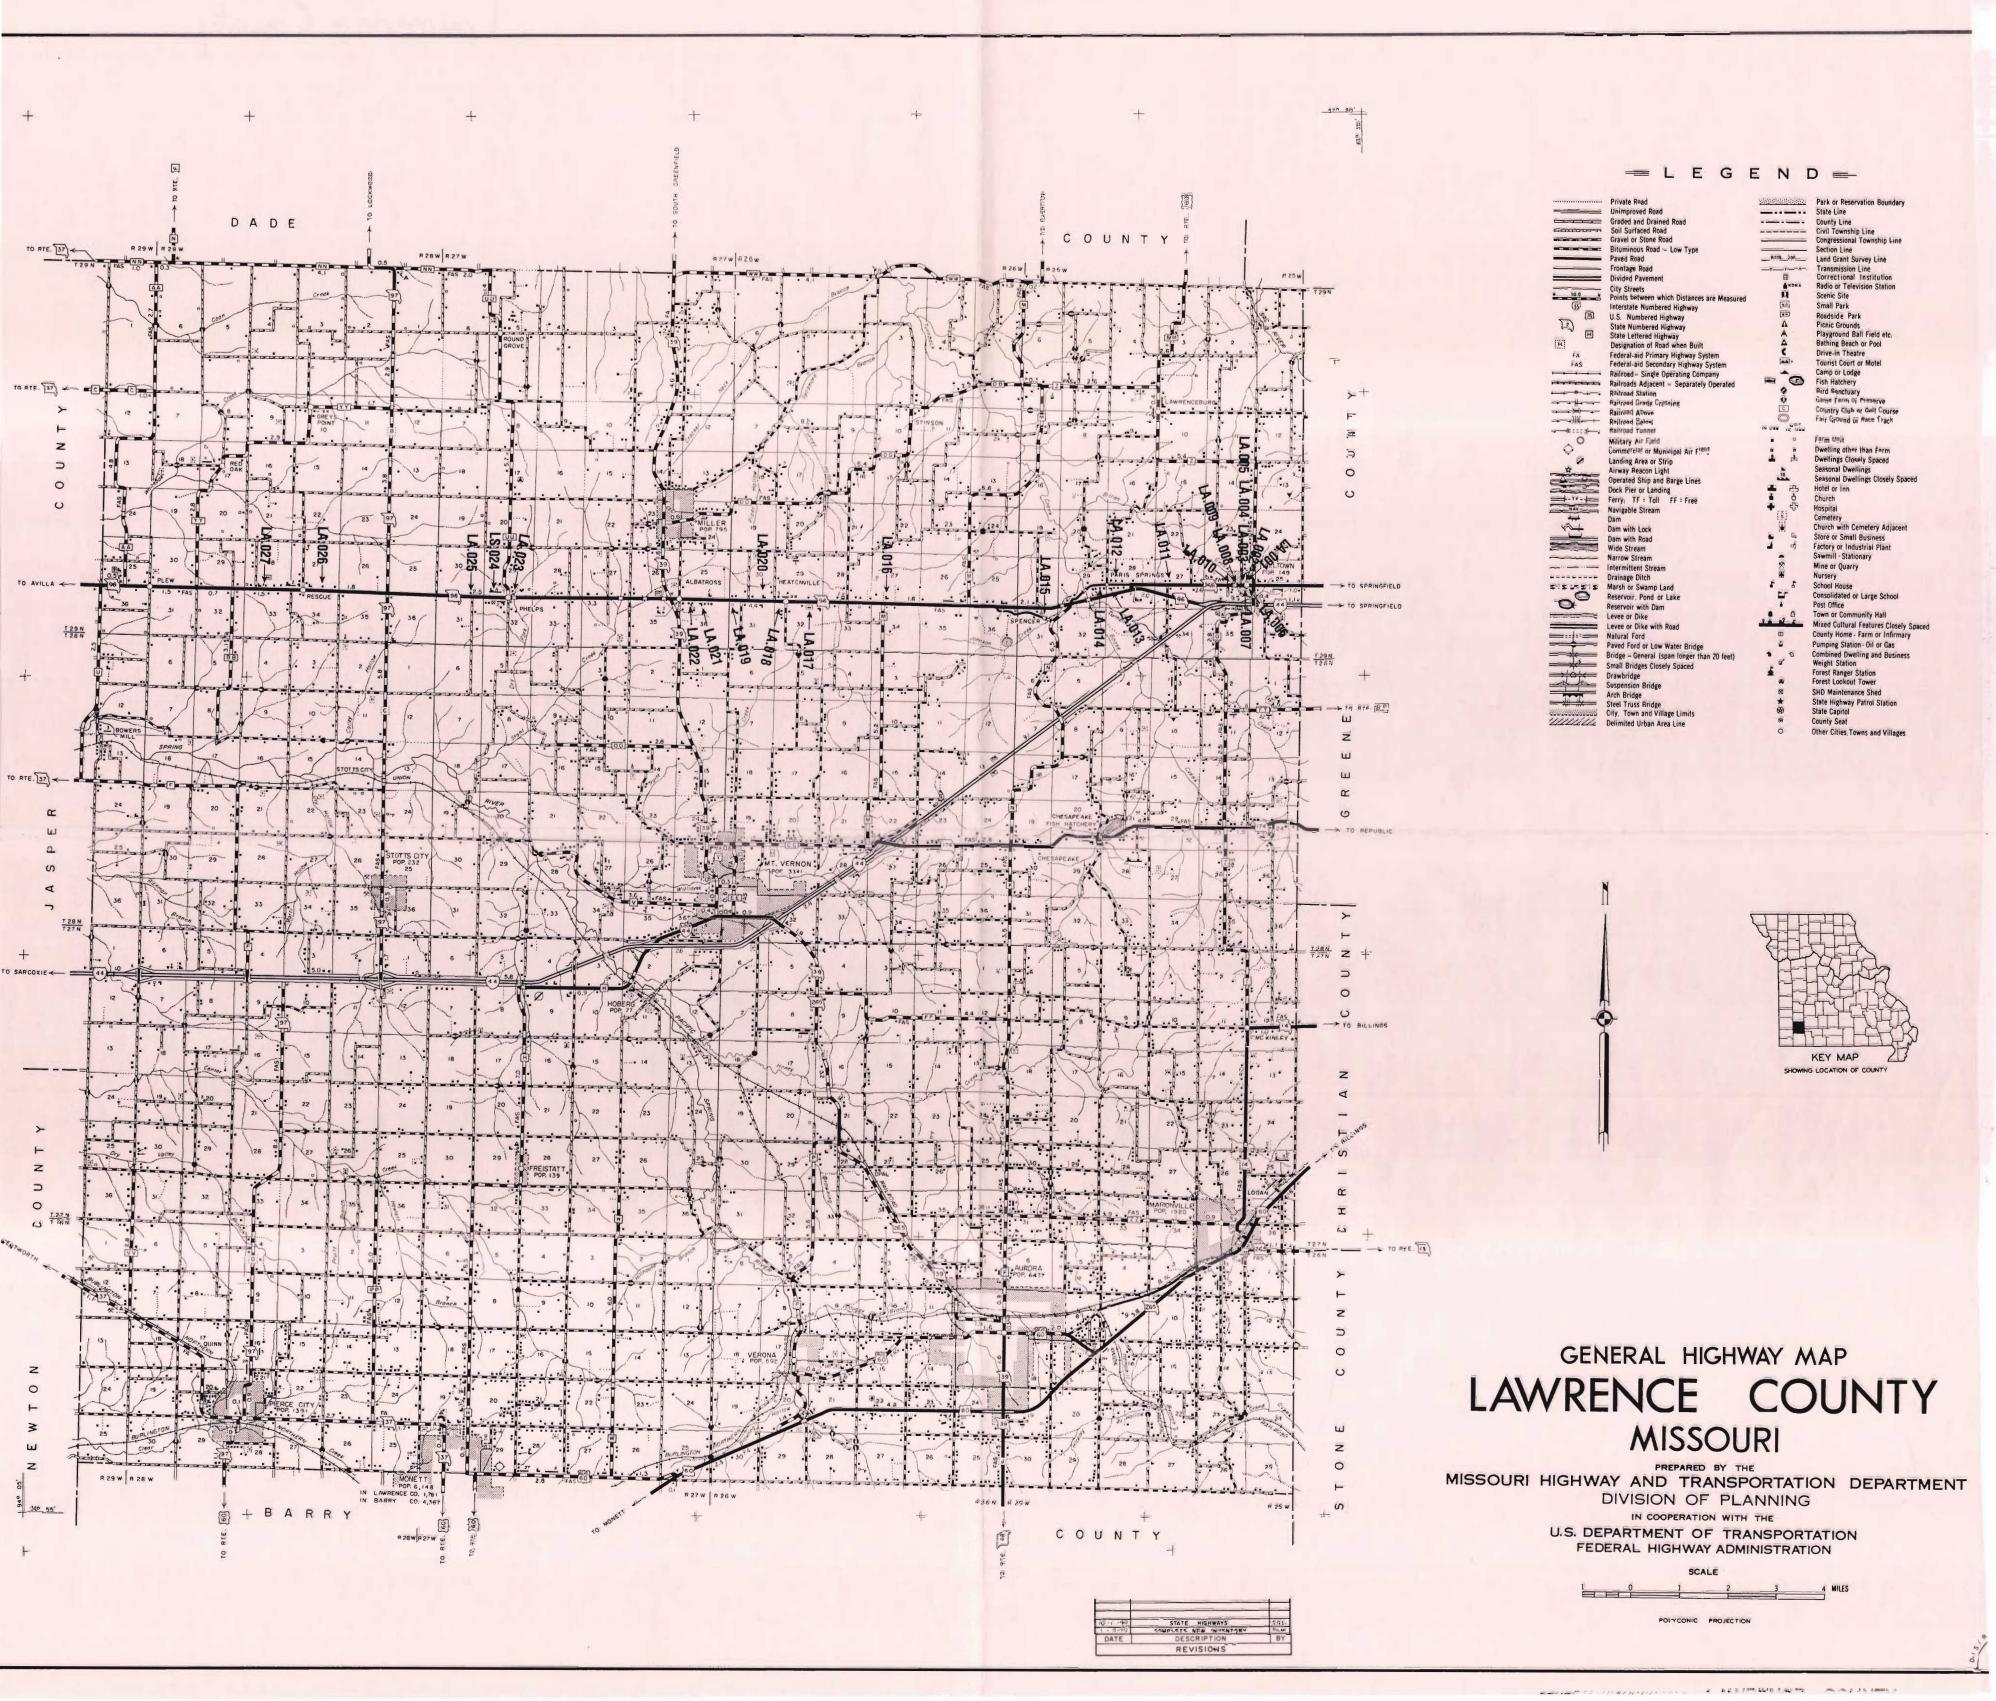

## GENERAL HIGHWAY MAP GREENE COUNTY MISSOURI

MISSOURI HIGHWAY AND TRANSPORTATION DEPARTMENT
DIVISION OF PLANNING

IN COOPERATION WITH THE
U.S. DEPARTMENT OF TRANSPORTATION
FEDERAL HIGHWAY ADMINISTRATION