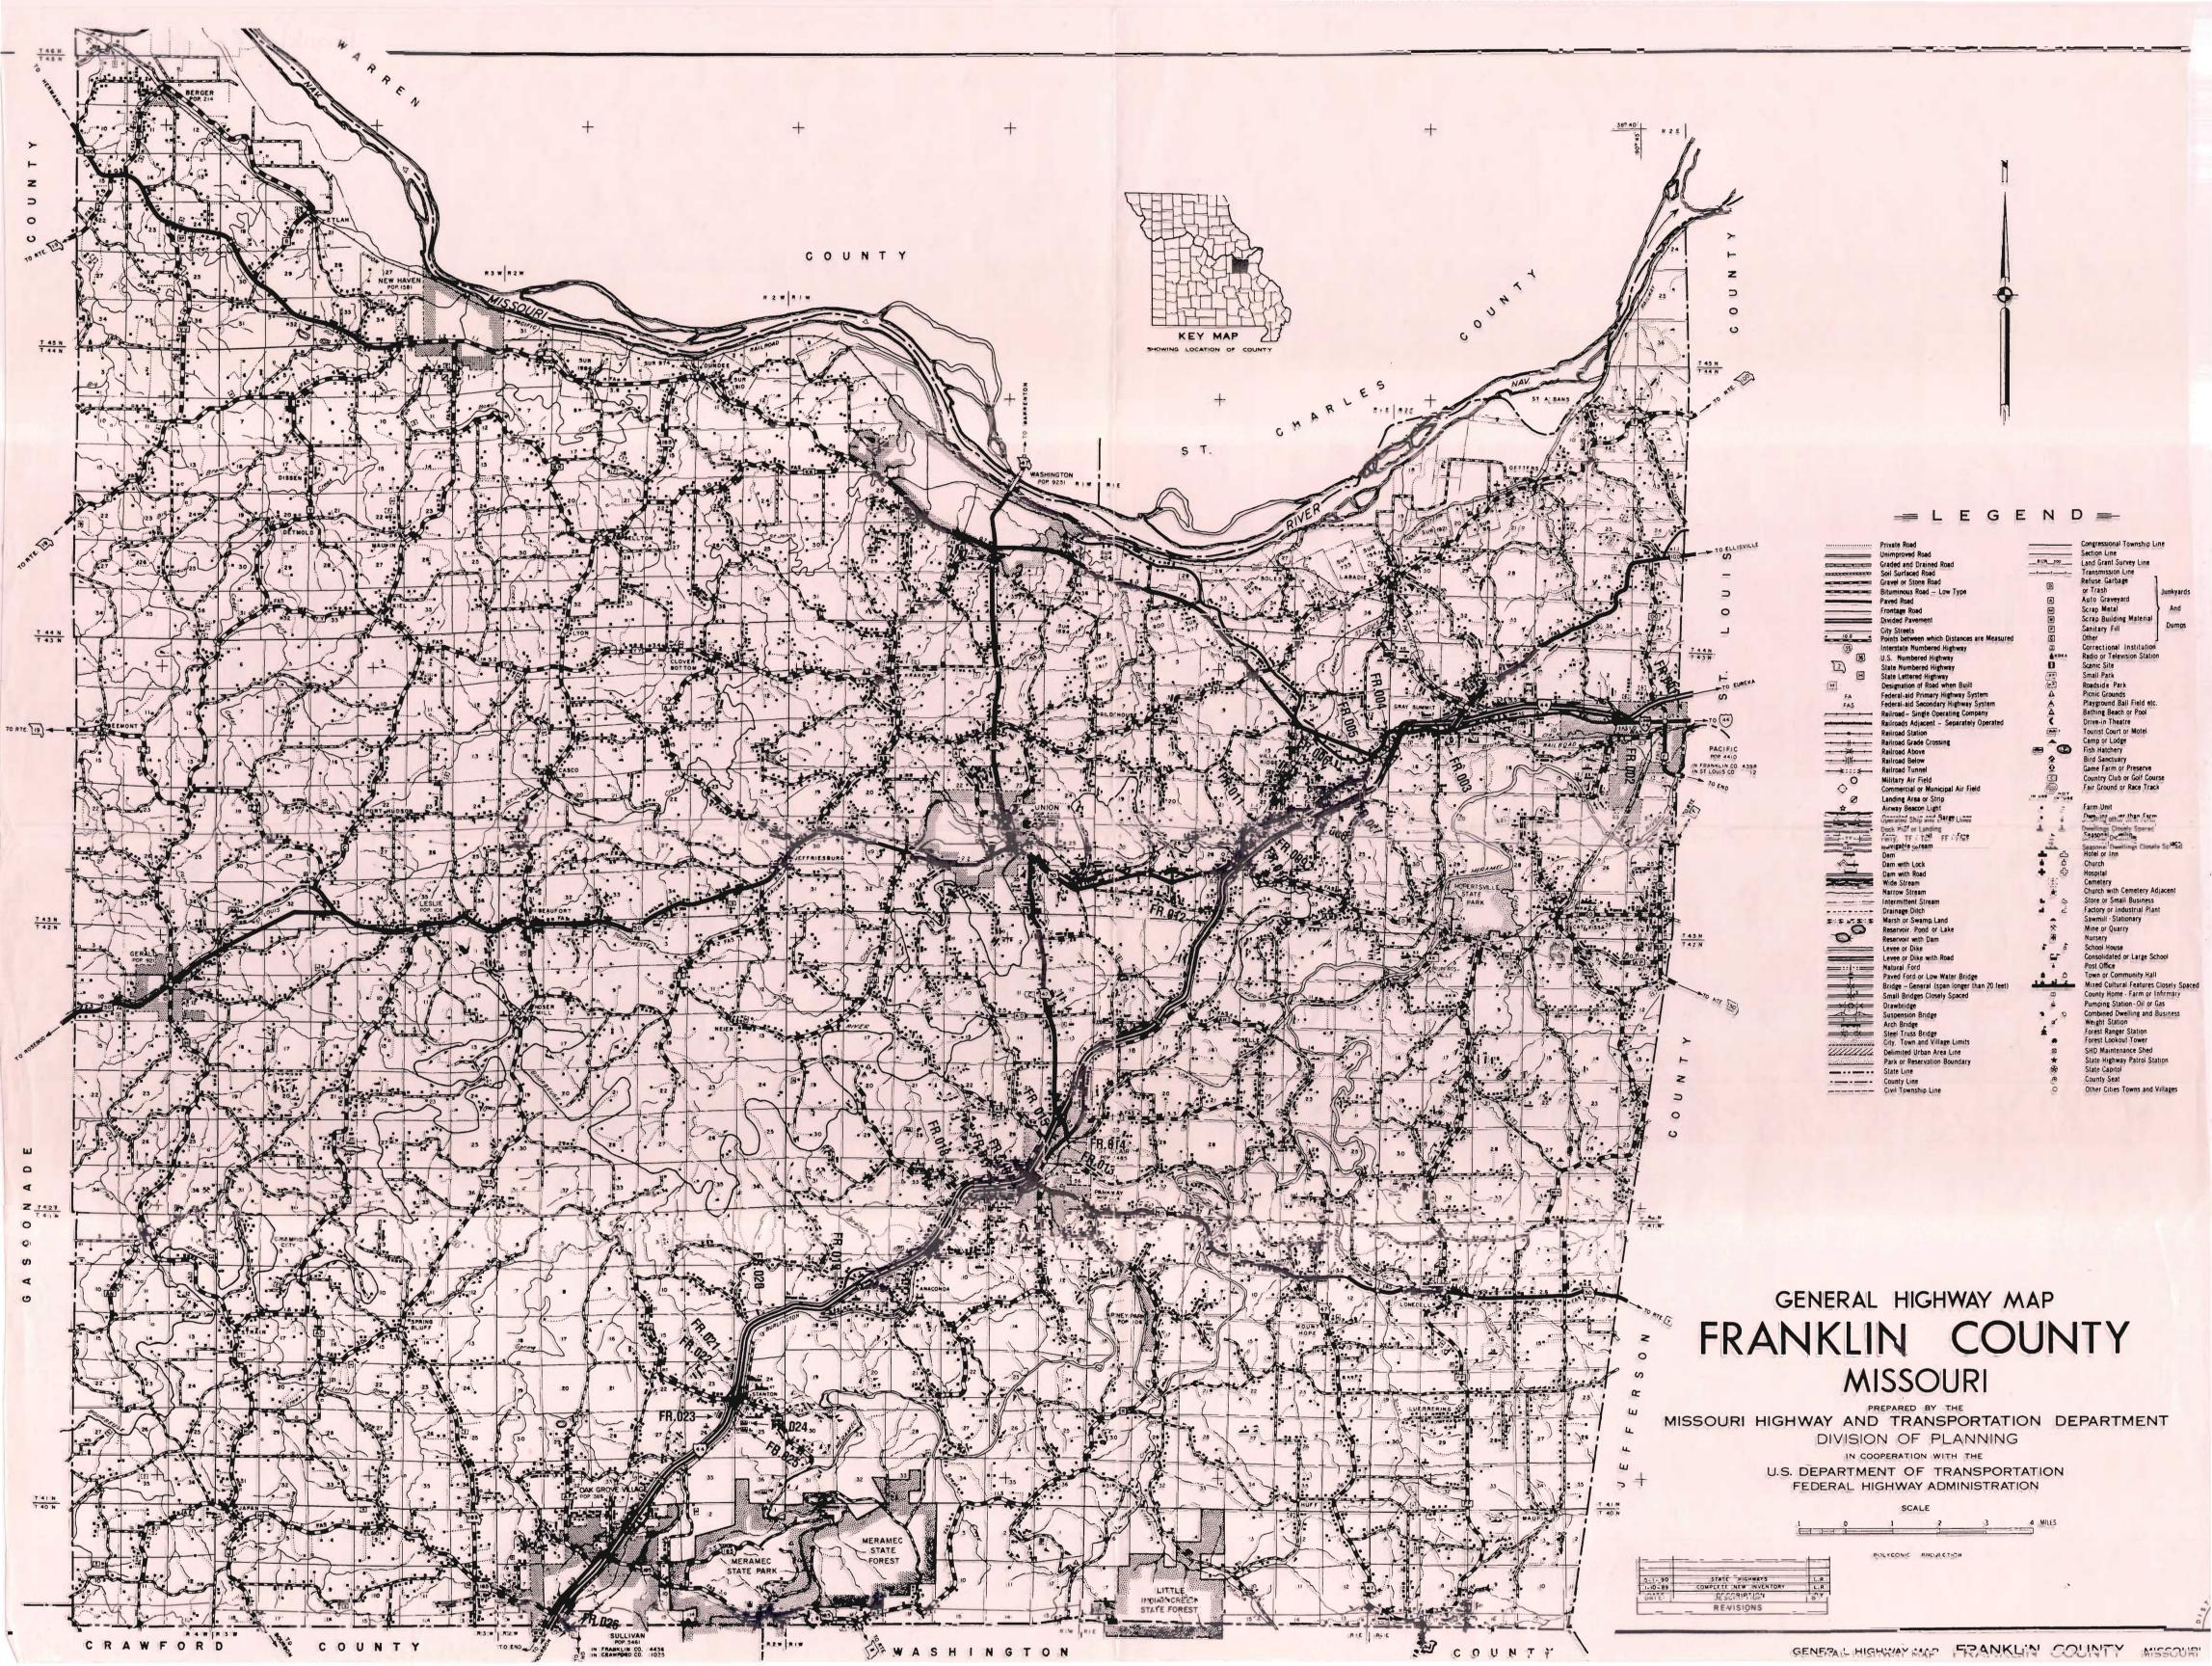

## LEGEND

|                                         | Private Road                                |               | Congressional Township Line             |
|-----------------------------------------|---------------------------------------------|---------------|-----------------------------------------|
|                                         | Unimproved Road                             | CASE NOW      | Section Line                            |
|                                         | Graded and Drained Road                     | 8 UR 200      | Land Grant Survey Line                  |
| *************************************** | Soil Surfaced Road                          | _T11_         | Transmission Line                       |
|                                         | Gravel or Stone Road                        | 0             | Refuse, Garbage                         |
|                                         | Bituminous Road - Low Type                  | E)            | or Trash Jui                            |
|                                         | Paved Road                                  |               | Auto Graveyard                          |
|                                         | Frontage Road                               | M             | Scrap Metal                             |
|                                         | Divided Pavement                            | 1             | Scrap Building Material                 |
| 7012 0                                  | City Streets                                |               | Sanitary Fill D                         |
| 10.0                                    | Points between which Distances are Measured | •             | Other                                   |
| (33)                                    | Interstate Numbered Highway                 | m             | Correctional Institution                |
| 36                                      | U.S. Numbered Highway                       | <b>≜</b> KOKA | Radio or Television Station             |
| [2]                                     | State Numbered Highway                      | n             | Scenic Site                             |
| Н                                       | State Lettered Highway                      | ••            | Small Park                              |
| н                                       | Designation of Road when Built              | (***)         | Roadside Park                           |
| FA                                      | Federal-aid Primary Highway System          | Δ             | Picnic Grounds                          |
| FAS                                     | Federal-aid Secondary Highway System        | <b>*</b>      | Playground Ball Field etc.              |
|                                         | Railroad - Single Operating Company         | Δ             | Bathing Beach or Pool                   |
|                                         | Railroads Adjacent - Separately Operated    | 5             | Drive-in Theatre                        |
|                                         | Railroad Station                            | <b>—</b> ,    | Tourist Court or Motel                  |
| · · · · · ·                             | Railroad Grade Crossing                     |               | Camp or Lodge                           |
| + +)  (- +                              | Railroad Above                              | <b>E</b>      | Fish Hatchery                           |
| ***********                             | Railroad Below<br>Railroad Tuzzen           | 6             | Bird Sanctuary<br>Game Farm of Preserve |
| 0                                       | Military Air Field                          | (0)           | Country Club or Golf Course             |
| 0                                       | Commercial or Museuper Aw Field             | 0             | Fair Ground or Rose Track               |
| Ø                                       | Landica Ares or Strip                       | IN USE IN USE |                                         |
| 4                                       | Airway Beacon Light                         |               | Farm Unit                               |
| 7 7                                     | Operated Ship and Barge Lines               |               | Dwelling other than Farm                |
| Days .                                  | Dock Pier or Landing                        | 1 5           | Dwellings Closely Spaced                |
|                                         | Ferry, TF : Toll FF : Free                  |               | Seasonal Dwellings                      |
| MAV                                     | Navigable Stream                            | 10            | Seasonal Dwellings Closely Spa          |
| 177                                     | Dam                                         | A .A.         | Hotel or Inn                            |
| <b>*</b>                                | Dam with Lock                               | · 6           | Church                                  |
|                                         | Dam with Road                               | + 4           | Hospital                                |
|                                         | Wide Stream                                 | 1#3           | Cemetery                                |
|                                         | Narrow Stream                               |               | Church with Cemetery Adjacen            |
|                                         | Intermittent Stream                         |               | Store or Small Business                 |
| See to Server                           | Drainage Ditch                              | 4 3           | Factory or Industrial Plant             |
| 2:272:2                                 | Marsh or Swamp Land                         | 2             | Sawmill - Stationary                    |
| _0                                      | Reservoir. Pond or Lake                     | *             | Mine or Quarry                          |
|                                         | Reservoir with Dam                          | 20            | Nursery                                 |
|                                         | Levee or Dike                               | 5 8           | School House                            |
|                                         | Levee or Dike with Road                     |               | Consolidated or Large School            |
|                                         | Natural Ford                                |               | Post Office                             |
| -                                       | Paved Ford or Low Water Bridge              | 0 0           | Town or Community Hall                  |
| 74                                      | Bridge - General (span longer than 20 feet) | 7 4 17        | Mixed Cultural Features Closel          |
| ***                                     | Small Bridges Closely Spaced                | Œ             | County Home - Farm or Infirma           |
| 101                                     | Drawbridge                                  | <u></u>       | Pumping Station - Oil or Gas            |
|                                         | Suspension Bridge                           | 1 0           | Combined Dwelling and Busine            |
| The second                              | Arch Bridge                                 | ď             | Weight Station                          |
| - XIII (IIX                             | Steel Truss Bridge                          | *             | Forest Ranger Station                   |
|                                         | City, Town and Village Limits               | 9             | Forest Lookout Tower                    |
| 11111111                                | Delimited Urban Area Line                   | 8             | SHD Maintenance Shed                    |
|                                         | Park or Reservation Boundary                | *             | State Highway Patrol Station            |
|                                         | State Line                                  | ₩             | State Capitol                           |
|                                         | County Line                                 | 9             | County Seat                             |
|                                         | Civil Township Line                         | 0             | Other Cities, Towns and Village:        |
|                                         |                                             |               |                                         |