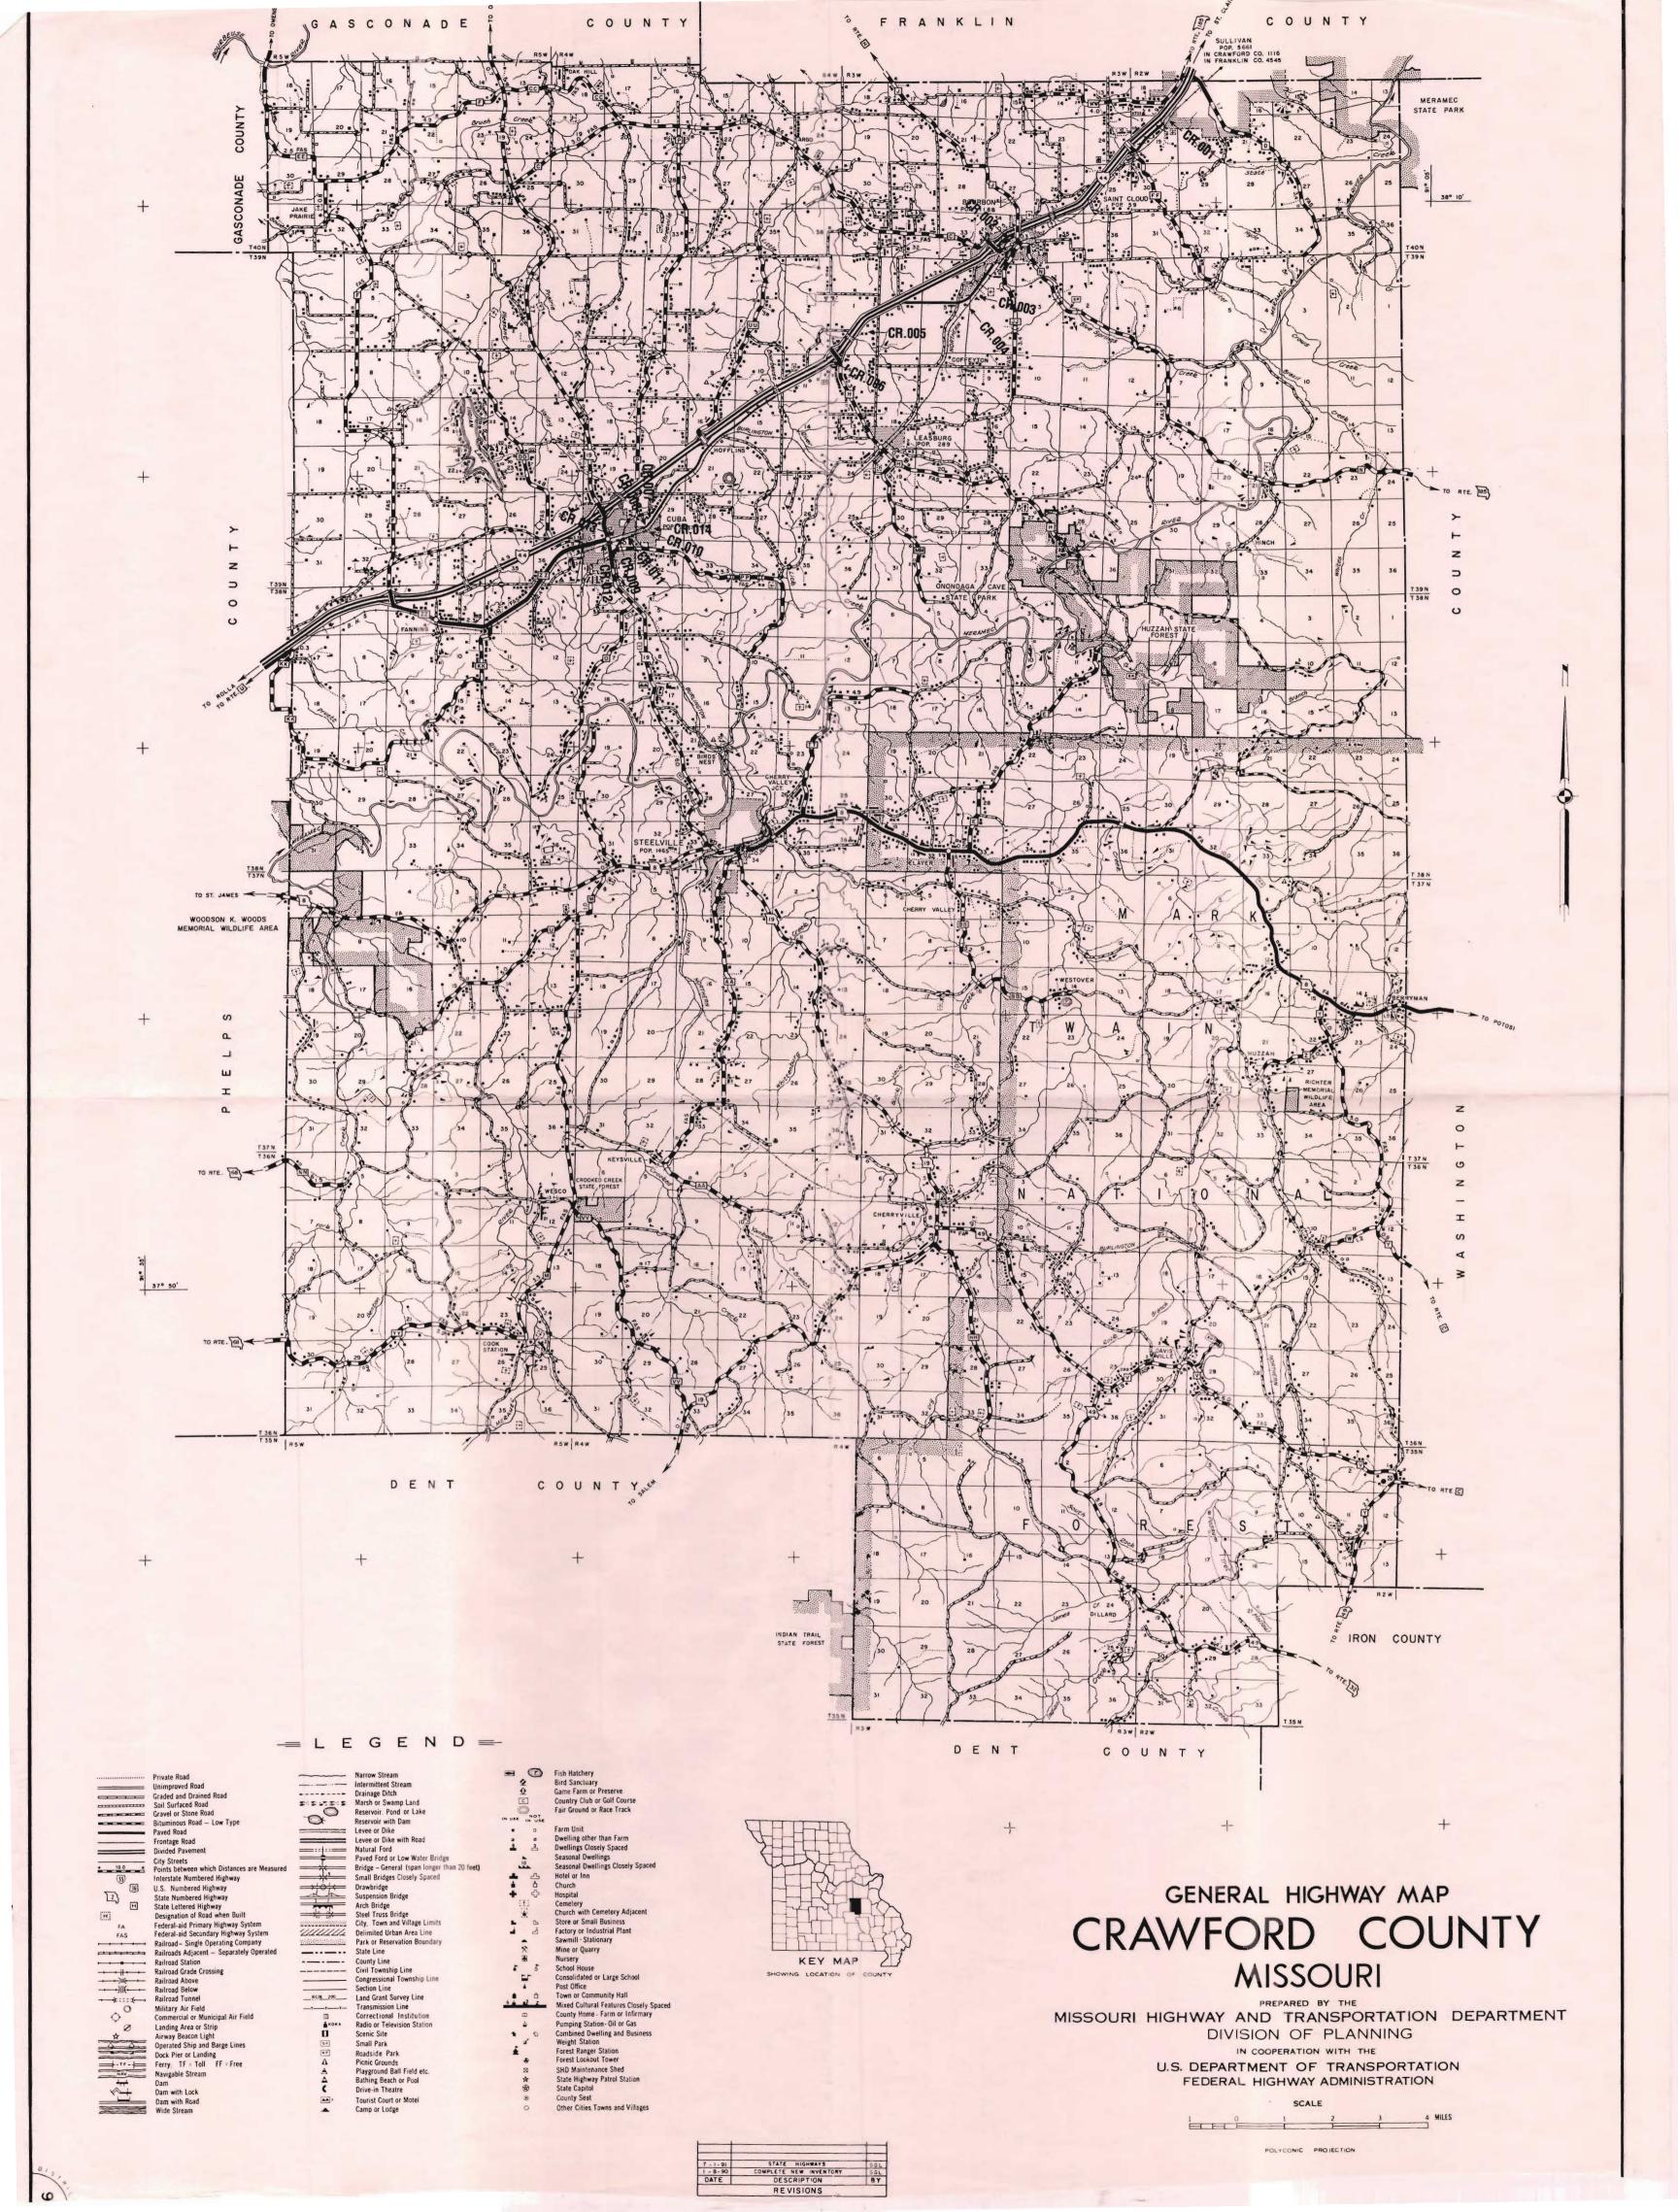

## LEGEND

|                                         | Private Road                                |               | Congressional Township Line             |
|-----------------------------------------|---------------------------------------------|---------------|-----------------------------------------|
|                                         | Unimproved Road                             | CASE NOW      | Section Line                            |
|                                         | Graded and Drained Road                     | 8 UR 200      | Land Grant Survey Line                  |
| *************************************** | Soil Surfaced Road                          | _T11_         | Transmission Line                       |
|                                         | Gravel or Stone Road                        | 0             | Refuse, Garbage                         |
|                                         | Bituminous Road - Low Type                  | E)            | or Trash Jui                            |
|                                         | Paved Road                                  |               | Auto Graveyard                          |
|                                         | Frontage Road                               | M             | Scrap Metal                             |
|                                         | Divided Pavement                            | 1             | Scrap Building Material                 |
| 7012 0                                  | City Streets                                |               | Sanitary Fill D                         |
| 10.0                                    | Points between which Distances are Measured | •             | Other                                   |
| (33)                                    | Interstate Numbered Highway                 | m             | Correctional Institution                |
| 36                                      | U.S. Numbered Highway                       | <b>≜</b> KOKA | Radio or Television Station             |
| [2]                                     | State Numbered Highway                      | n             | Scenic Site                             |
| Н                                       | State Lettered Highway                      | ••            | Small Park                              |
| н                                       | Designation of Road when Built              | (***)         | Roadside Park                           |
| FA                                      | Federal-aid Primary Highway System          | Δ             | Picnic Grounds                          |
| FAS                                     | Federal-aid Secondary Highway System        | <b>*</b>      | Playground Ball Field etc.              |
|                                         | Railroad - Single Operating Company         | Δ             | Bathing Beach or Pool                   |
|                                         | Railroads Adjacent - Separately Operated    | 5             | Drive-in Theatre                        |
|                                         | Railroad Station                            | <b>—</b> ,    | Tourist Court or Motel                  |
| · · · · · ·                             | Railroad Grade Crossing                     |               | Camp or Lodge                           |
| + +)  (- +                              | Railroad Above                              | <b>E</b>      | Fish Hatchery                           |
| ***********                             | Railroad Below<br>Railroad Tuzzen           | 6             | Bird Sanctuary<br>Game Farm of Preserve |
| 0                                       | Military Air Field                          | (0)           | Country Club or Golf Course             |
| 0                                       | Commercial or Museuper Aw Field             | 0             | Fair Ground or Rose Track               |
| Ø                                       | Landica Ares or Strip                       | IN USE IN USE |                                         |
| 4                                       | Airway Beacon Light                         |               | Farm Unit                               |
| 7 7                                     | Operated Ship and Barge Lines               |               | Dwelling other than Farm                |
| Days .                                  | Dock Pier or Landing                        | 1 5           | Dwellings Closely Spaced                |
|                                         | Ferry, TF : Toll FF : Free                  |               | Seasonal Dwellings                      |
| MAV                                     | Navigable Stream                            | 10            | Seasonal Dwellings Closely Spa          |
| 177                                     | Dam                                         | A .A.         | Hotel or Inn                            |
| <b>*</b>                                | Dam with Lock                               | · 6           | Church                                  |
|                                         | Dam with Road                               | + 4           | Hospital                                |
|                                         | Wide Stream                                 | 1#3           | Cemetery                                |
|                                         | Narrow Stream                               |               | Church with Cemetery Adjacen            |
|                                         | Intermittent Stream                         |               | Store or Small Business                 |
| See to Server                           | Drainage Ditch                              | 4 3           | Factory or Industrial Plant             |
| 2:272:2                                 | Marsh or Swamp Land                         | 2             | Sawmill - Stationary                    |
| _0                                      | Reservoir. Pond or Lake                     | *             | Mine or Quarry                          |
|                                         | Reservoir with Dam                          | 20            | Nursery                                 |
|                                         | Levee or Dike                               | 5 8           | School House                            |
|                                         | Levee or Dike with Road                     |               | Consolidated or Large School            |
|                                         | Natural Ford                                |               | Post Office                             |
| -                                       | Paved Ford or Low Water Bridge              | 0 0           | Town or Community Hall                  |
| 74                                      | Bridge - General (span longer than 20 feet) | 7 4 17        | Mixed Cultural Features Closel          |
| ***                                     | Small Bridges Closely Spaced                | Œ             | County Home - Farm or Infirma           |
| 101                                     | Drawbridge                                  | <u></u>       | Pumping Station - Oil or Gas            |
|                                         | Suspension Bridge                           | 1 0           | Combined Dwelling and Busine            |
| The second                              | Arch Bridge                                 | ď             | Weight Station                          |
| - XIII (IIX                             | Steel Truss Bridge                          | *             | Forest Ranger Station                   |
|                                         | City, Town and Village Limits               | 9             | Forest Lookout Tower                    |
| 11111111                                | Delimited Urban Area Line                   | 8             | SHD Maintenance Shed                    |
|                                         | Park or Reservation Boundary                | *             | State Highway Patrol Station            |
|                                         | State Line                                  | ₩             | State Capitol                           |
|                                         | County Line                                 | 9             | County Seat                             |
|                                         | Civil Township Line                         | 0             | Other Cities, Towns and Village:        |
|                                         |                                             |               |                                         |