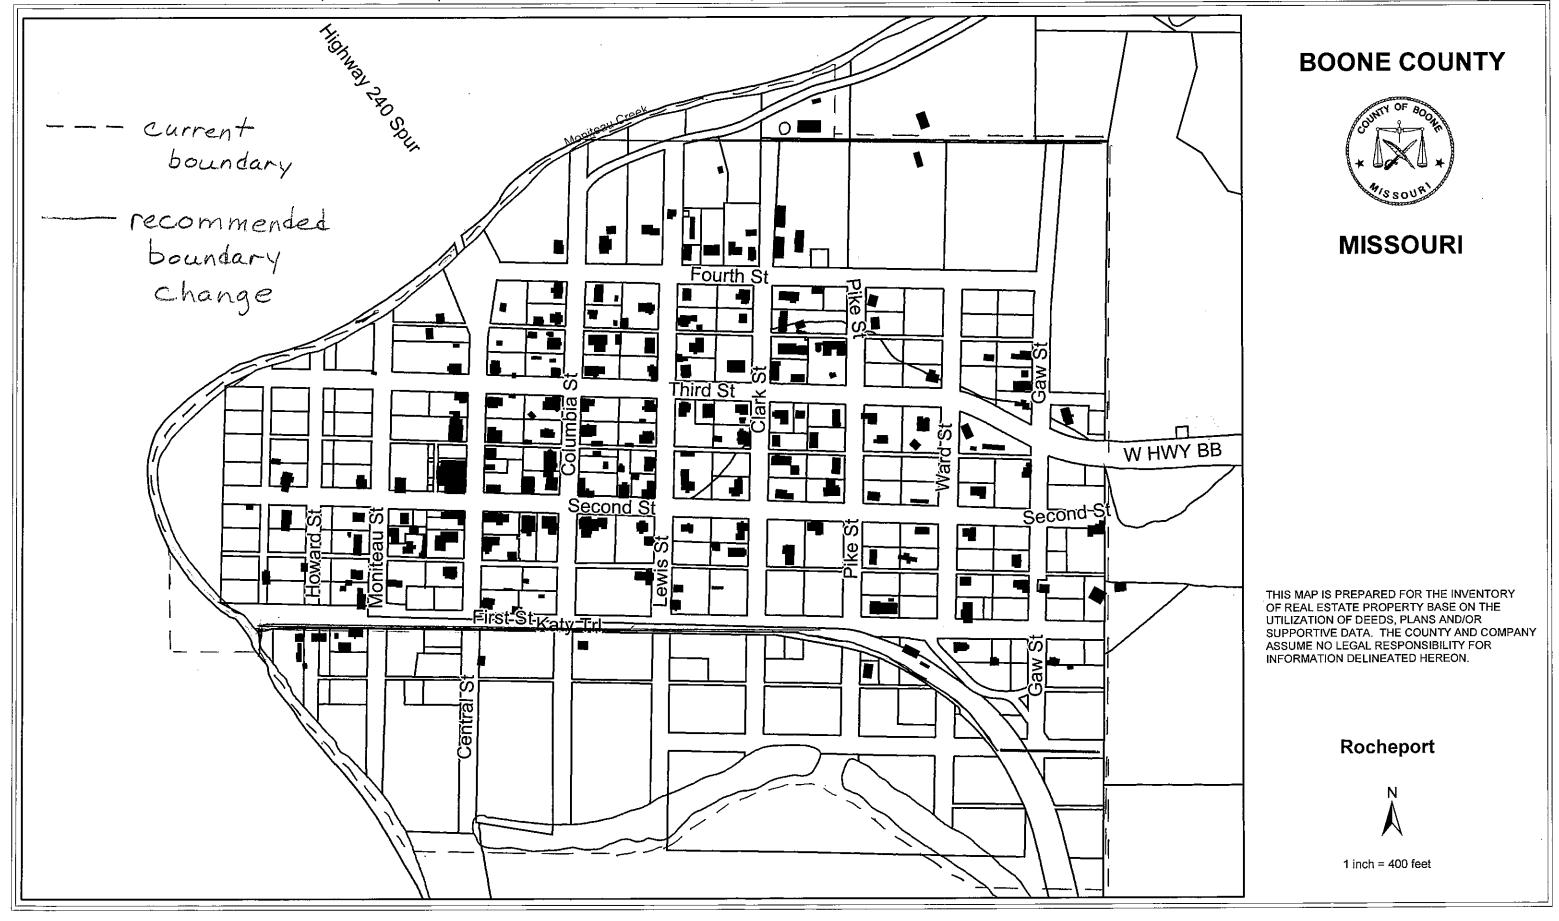

## **BOONE COUNTY**

## **MISSOURI**

Rocheport Historic
District

x building demolished \_ district boundary

THIS MAP IS PREPARED FOR THE INVENTORY OF REAL ESTATE PROPERTY BASE ON THE UTILIZATION OF DEEDS, PLANS AND/OR SUPPORTIVE DATA. THE COUNTY AND COMPANY ASSUME NO LEGAL RESPONSIBILITY FOR INFORMATION DELINEATED HEREON.