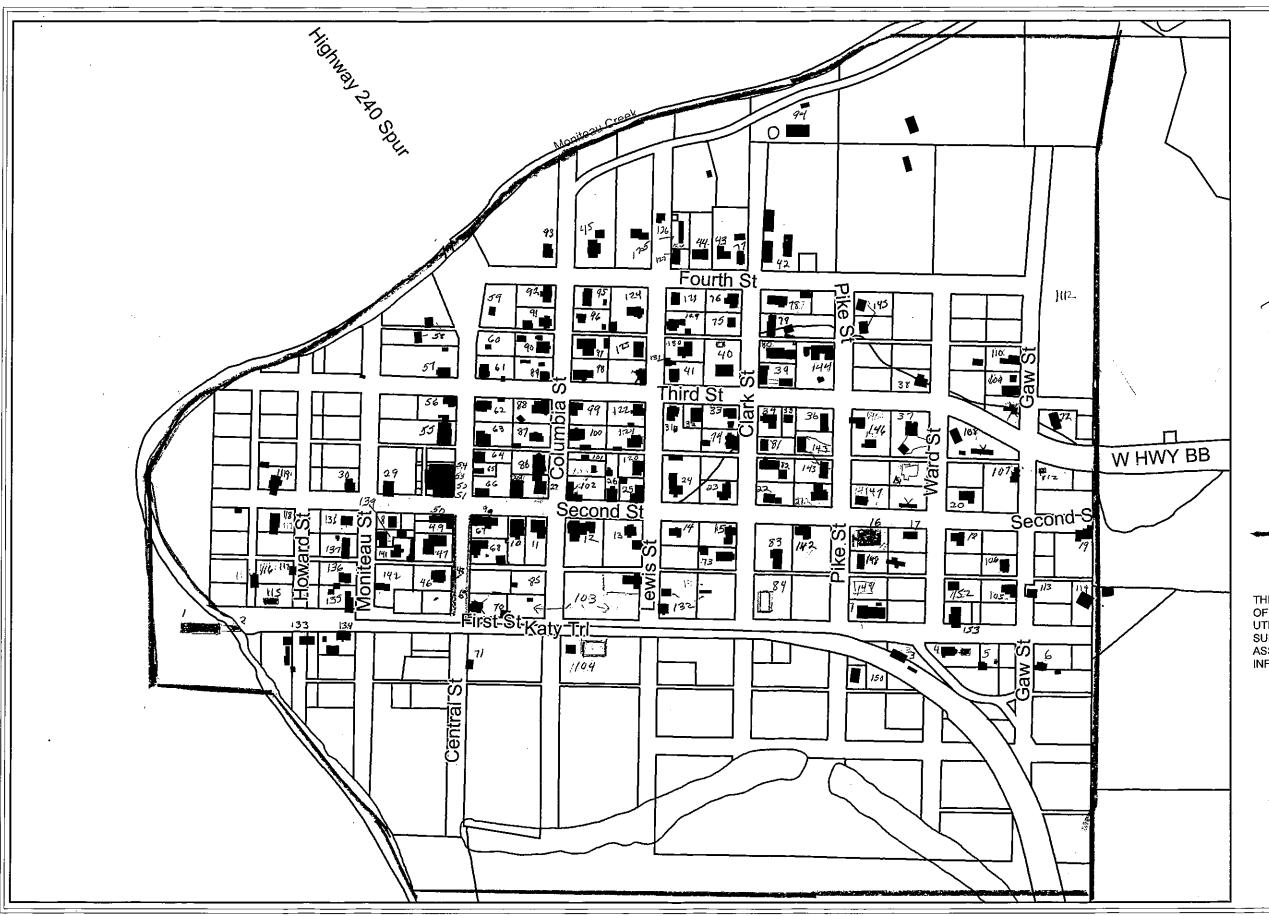

### Rocheport

1 inch = 400 feet

Rocheport, Mo. Historic District **BOONE COUNTY** \_\_\_ district boundary 0 white dot - contributing · black dot - noncontributing resources MISSOURI X properties now demolished W HWY BB - Second St son Second-St \ THIS MAP IS PREPARED FOR THE INVENTORY OF REAL ESTATE PROPERTY BASE ON THE UTILIZATION OF DEEDS, PLANS AND/OR -First-St-Katy\_Trl SUPPORTIVE DATA. THE COUNTY AND COMPANY ASSUME NO LEGAL RESPONSIBILITY FOR 99 INFORMATION DELINEATED HEREON. tunnel Rocheport 1 inch = 400 feet

#### **Properties Previously Listed**

0001-Katy Trail Tunnel, Katy Trail 0005-Mt. Nebo Baptist Church, 801 First St. 0011-historic marker, Second Street between Central Street and Columbia Street 0012-Rocheport Christian Church, 302 Second Street 0013-Chinn/Gentry House, 305 Second Street 0014-Chambers House, 304 Second Street 0016-F. E. Bysfield House, 401 Second Street 0017-Williams/Peeler House, 404 Second Street 0019-Grossman/Barth House, 406 Second Street 0020-Bently/Campbell House, 500 Second Street 0022-TUmy House, 504 Second Street 0031- B. M. Campbell House, 500 Third Street 0032-Crump/Prince/Haines House, 503 Third Street 0033-Rocheport Baptist Church, 503 Third Street

0034-Rocheport Public School, 504 Third Street 0035-Waddell/Rucker/Burroughs House, 506 Third Street

0036-Norris/Norris/Sampson House, 600 Third Street 0039-Hill/Roby House, 605 Third Street 0047-John Burroughs Tin Shop, 101 Central Street 0048-Doody/Campbell/McKinsey House, 102 Central Street 0050-Knox/Gaw/Slade House, 105 (10500) Central Street 0051-curb and gutter, west side Central Street between

First Street and Second Street 0052-curb and gutter, east side Central Street between First Street and Second Street 0053-Leslis Burroughs Barber Shop, 108 Central Street

0055-Topleff/Kaiser/Dimmit House, 301 Central Street 0056-Rocheport Bank, 200 Central Street 0057-People's Bank of Rocheport, 201 Central Street 0058-B. F. Dimmitt Drugstore, 202 Central Street

0054-Schell-Welburn Store, 110 Central Street

0059-Albert Ward Store, 203 Central Street 0060-B. F. Bysfield Memorial Building, 204 Central Street 0062-Bysfield Building, 206 Central Street

0063-Thomas Pipes House, 207 Central Street 0065-Haller/Grossman House, 209 Central Street 0066-Grossman/Pipes House, 214 Central Street 0067-Sep Sexton House, 300 Central Street

0068-Canole/Harper House, 301 Central Street 0076-Sep Sexton/Everett Pipes House, 201 Clark Street

0078-White/Harris House, 204 Clark Street 0082-Sadie Smith House, 305 Clark Street 0083-Dodson/Jones House, 306 Clark Street

0084-Potts House, 403 Clark Street 0087-Swanstone House cellar, 00000 Columbia Street

(west side Columbia Street between First and Second) 0088-Wilcox/Barth House, 201 Columbia Street

0089-Methodist Episcopal Church, South, 202 Columbia Street 0091-Methodist Episcopal Church, South, parsonage, 204 Columbia Street

0093-Challis/Champion/Chinn House, 205 Columbia Street 0094-Slade House, 208 Columbia Street 0096-Ed Harrington House, 301 Columbia Street 0097-Inman House, 302 Columbia Street 0099-Byers House, 304 Columbia Street

0100-Rapp House, 305 Columbia Street 0103-Payton/DeHaven/Turner House, 400 Columbia Street 0120-Boone House, 101 Lewis Street

0122-McAllister/Murray House, 204 Lewis Street 0123-Matheny House, 206 Lewis Street

0124-Ridgeway Icehouse, Lewis Street (east side near Third) 0127-Ridgeway House, 305 Lewis Street

0128-Scobee House, 304 Lewis Street 0136-George Gregory House, 101 Moniteau Street

0137-Cox House, 102 Moniteau Street

0141-Mullens House, 106 Moniteau Street

0152-Wilhite House, 103 Ward Street