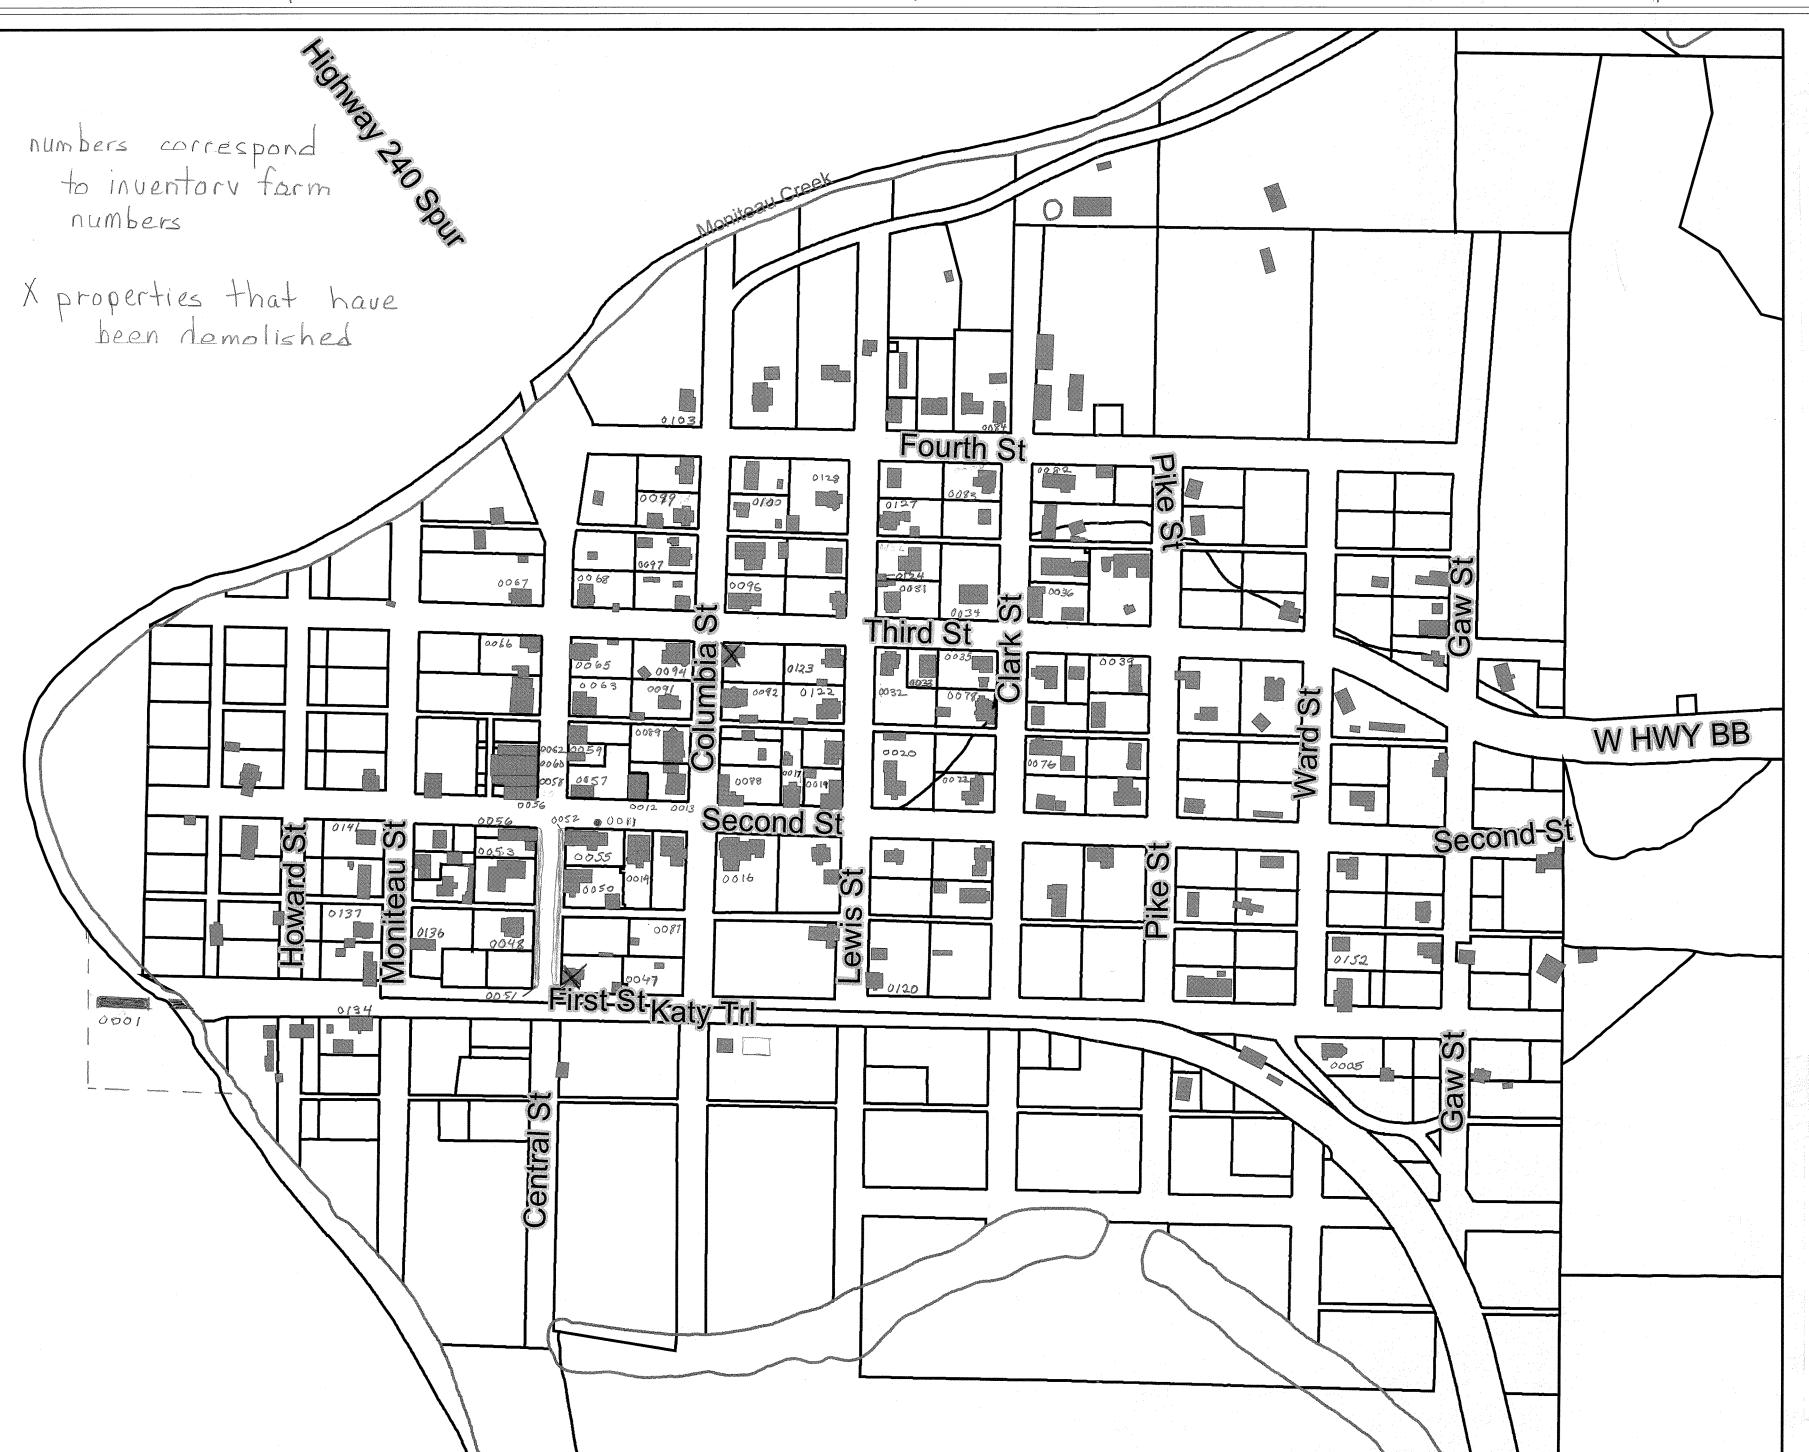

Map of Rocheoort Historic District 1976

Showing listed properties

O marks those properties

demolished since 1976

not all demolished buildings were described in original nomination and so are not listed in the report

## **MISSOURI**

Rocheport Historic
District

x building demolished \_ district boundary

THIS MAP IS PREPARED FOR THE INVENTORY OF REAL ESTATE PROPERTY BASE ON THE UTILIZATION OF DEEDS, PLANS AND/OR SUPPORTIVE DATA. THE COUNTY AND COMPANY ASSUME NO LEGAL RESPONSIBILITY FOR INFORMATION DELINEATED HEREON.

### Rocheport

1 inch = 400 feet

Rocheport, Mo. Historic District **BOONE COUNTY** \_\_\_ district boundary 0 white dot - contributing · black dot - noncontributing resources MISSOURI X properties now demolished W HWY BB - Second St son Second-St \ THIS MAP IS PREPARED FOR THE INVENTORY OF REAL ESTATE PROPERTY BASE ON THE UTILIZATION OF DEEDS, PLANS AND/OR -First-St-Katy\_Trl SUPPORTIVE DATA. THE COUNTY AND COMPANY ASSUME NO LEGAL RESPONSIBILITY FOR 99 INFORMATION DELINEATED HEREON. tunnel Rocheport 1 inch = 400 feet

#### **Properties Previously Listed**

0001-Katy Trail Tunnel, Katy Trail 0005-Mt. Nebo Baptist Church, 801 First St. 0011-historic marker, Second Street between Central Street and Columbia Street 0012-Rocheport Christian Church, 302 Second Street 0013-Chinn/Gentry House, 305 Second Street 0014-Chambers House, 304 Second Street 0016-F. E. Bysfield House, 401 Second Street 0017-Williams/Peeler House, 404 Second Street 0019-Grossman/Barth House, 406 Second Street 0020-Bently/Campbell House, 500 Second Street 0022-TUmy House, 504 Second Street 0031- B. M. Campbell House, 500 Third Street 0032-Crump/Prince/Haines House, 503 Third Street 0033-Rocheport Baptist Church, 503 Third Street

0034-Rocheport Public School, 504 Third Street 0035-Waddell/Rucker/Burroughs House, 506 Third Street

0036-Norris/Norris/Sampson House, 600 Third Street 0039-Hill/Roby House, 605 Third Street 0047-John Burroughs Tin Shop, 101 Central Street 0048-Doody/Campbell/McKinsey House, 102 Central Street 0050-Knox/Gaw/Slade House, 105 (10500) Central Street 0051-curb and gutter, west side Central Street between

First Street and Second Street 0052-curb and gutter, east side Central Street between First Street and Second Street 0053-Leslis Burroughs Barber Shop, 108 Central Street

0055-Topleff/Kaiser/Dimmit House, 301 Central Street 0056-Rocheport Bank, 200 Central Street 0057-People's Bank of Rocheport, 201 Central Street 0058-B. F. Dimmitt Drugstore, 202 Central Street

0054-Schell-Welburn Store, 110 Central Street

0059-Albert Ward Store, 203 Central Street 0060-B. F. Bysfield Memorial Building, 204 Central Street 0062-Bysfield Building, 206 Central Street

0063-Thomas Pipes House, 207 Central Street 0065-Haller/Grossman House, 209 Central Street 0066-Grossman/Pipes House, 214 Central Street 0067-Sep Sexton House, 300 Central Street

0068-Canole/Harper House, 301 Central Street 0076-Sep Sexton/Everett Pipes House, 201 Clark Street

0078-White/Harris House, 204 Clark Street 0082-Sadie Smith House, 305 Clark Street 0083-Dodson/Jones House, 306 Clark Street

0084-Potts House, 403 Clark Street 0087-Swanstone House cellar, 00000 Columbia Street

(west side Columbia Street between First and Second) 0088-Wilcox/Barth House, 201 Columbia Street

0089-Methodist Episcopal Church, South, 202 Columbia Street 0091-Methodist Episcopal Church, South, parsonage, 204 Columbia Street

0093-Challis/Champion/Chinn House, 205 Columbia Street 0094-Slade House, 208 Columbia Street 0096-Ed Harrington House, 301 Columbia Street 0097-Inman House, 302 Columbia Street 0099-Byers House, 304 Columbia Street

0100-Rapp House, 305 Columbia Street 0103-Payton/DeHaven/Turner House, 400 Columbia Street 0120-Boone House, 101 Lewis Street

0122-McAllister/Murray House, 204 Lewis Street 0123-Matheny House, 206 Lewis Street

0124-Ridgeway Icehouse, Lewis Street (east side near Third) 0127-Ridgeway House, 305 Lewis Street

0128-Scobee House, 304 Lewis Street 0136-George Gregory House, 101 Moniteau Street

0137-Cox House, 102 Moniteau Street

0141-Mullens House, 106 Moniteau Street

0152-Wilhite House, 103 Ward Street