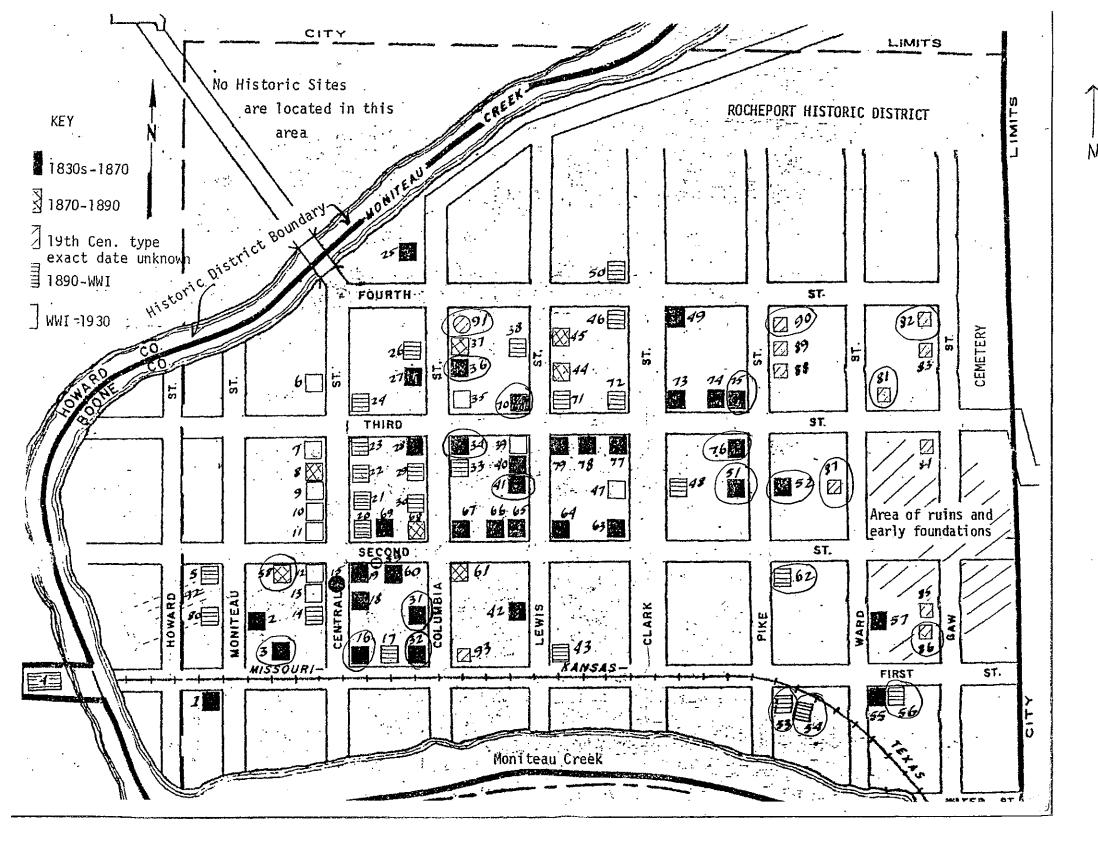

Map of Rocheoort Historic District 1976

Showing listed properties

O marks those properties

demolished since 1976

not all demolished buildings were described in original nomination and so are not listed in the report