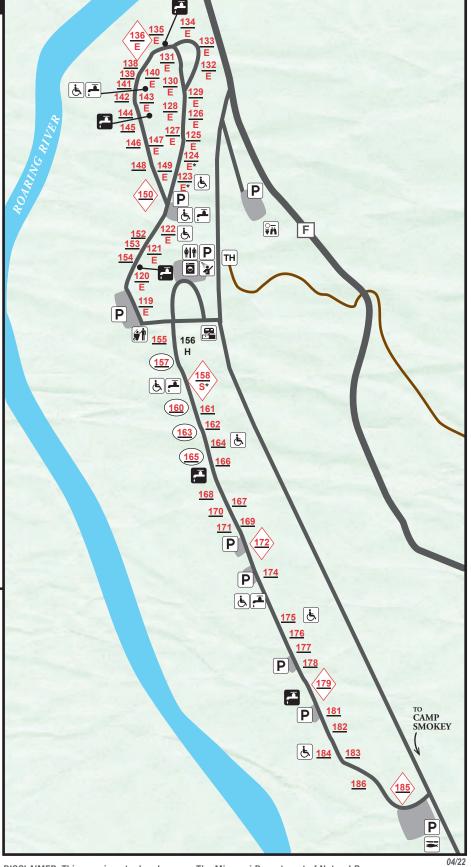

## ROARING RIVER STATE PARK Campground 3

## LEGEND

- # reservable site
- E electric site
- S sewer/electric/water site

- family site
- \* 50 amp service
- (#) pull-through site
- **b** accessible
- H campground host
- water
- frost-free water
- †|† restroom
- showerhouse
- laundry
- dump station
- trash dumpster
- P parking
- nature center
- TH trailhead
- fish cleaning station
- Fire Tower Trail (hiking)

Closed November through Feb. 24

DISCLAIMER: This map is not a legal survey. The Missouri Department of Natural Resources makes no warranty, expressed or implied, as to the accuracy of the data or related materials and is not responsible for any damage or loss resulting from its use.