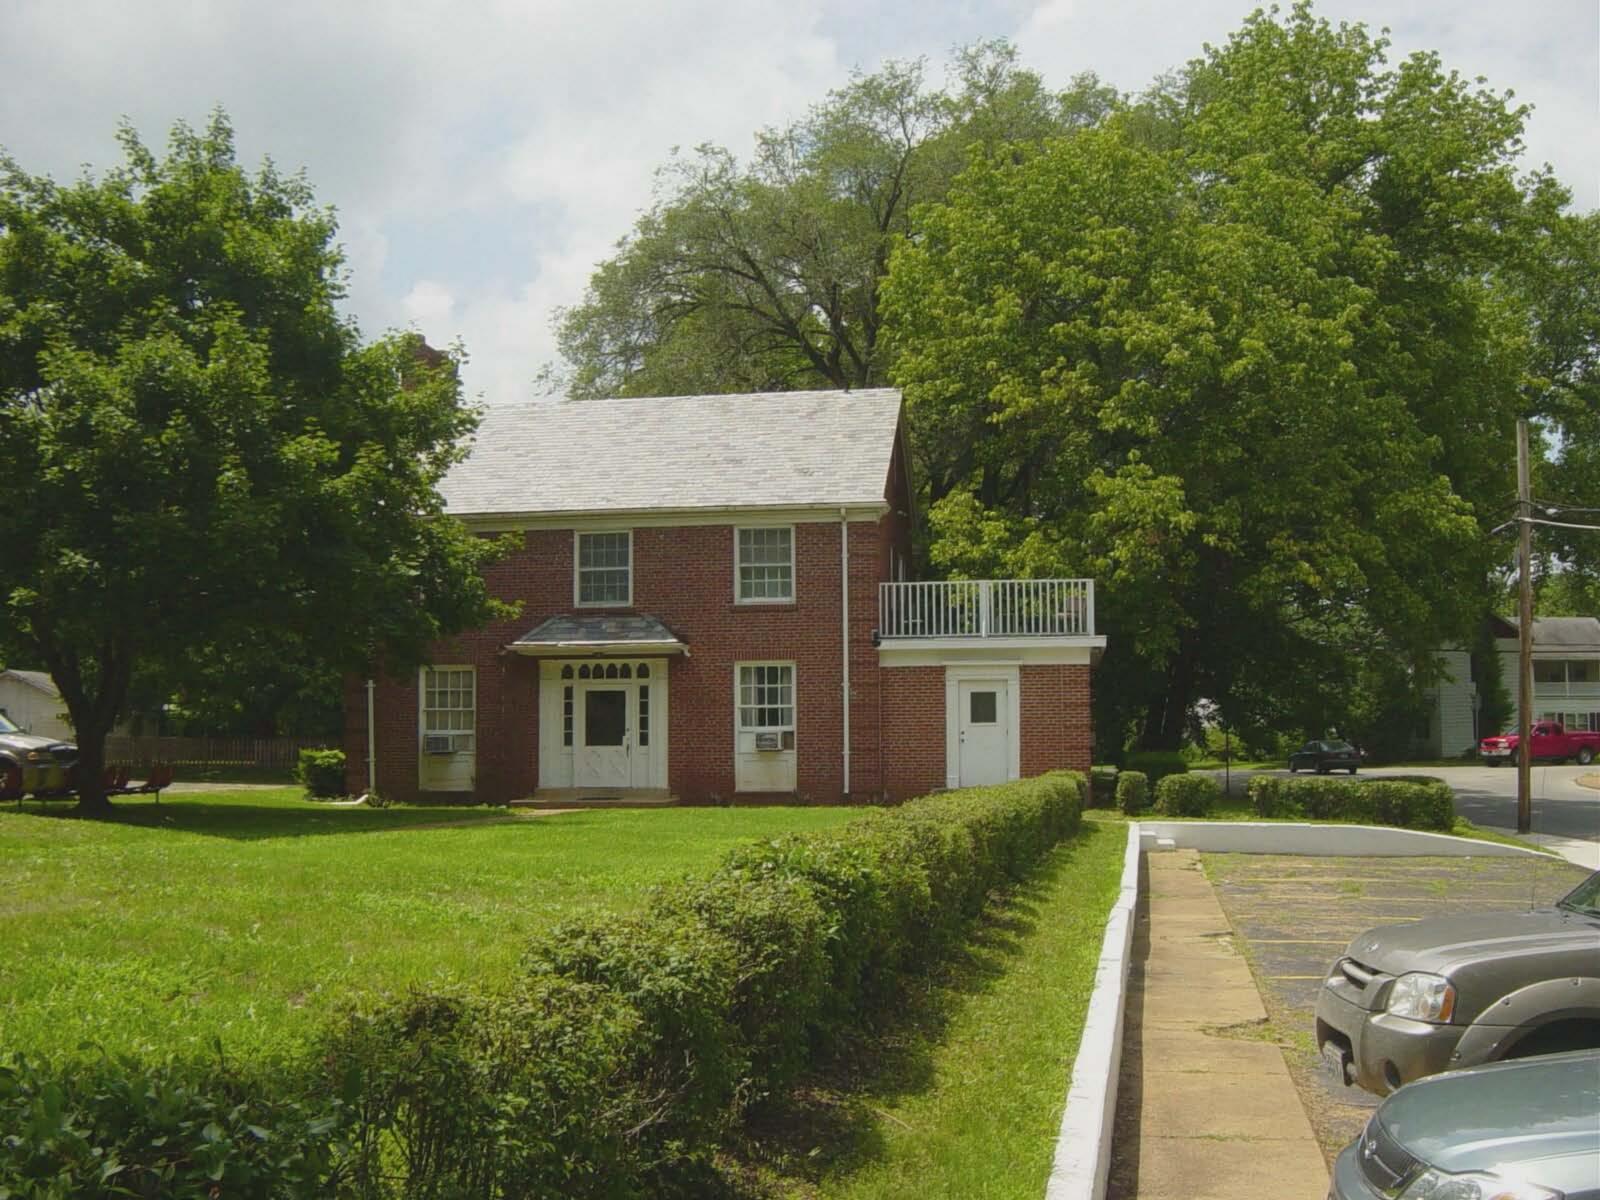

|
| Future Owner:                  | (As of December, 2005)               |            |           |                |
|                                | Forrest D. Nye – Nye Dévelopm        | nent, LLC  |           |                |
|                                | r 1 East Main St, Suite 201          |            |           |                |
|                                | 573-756-8013                         | -          |           |                |
| city or town                   | Doe Run                              | state      | МО        | zip code 63637 |

#### **BOUNDARY MAP**

## PRESBYTERIAN ORPHANAGE OF MISSOURI. FARMINGTON, ST. FRANCOIS COUNTY, MO

Drawn by Central Design Group L. L. C., 2511 Old Hwy 63 South, Suite B, Columbia, MO 65201 573-441-9391