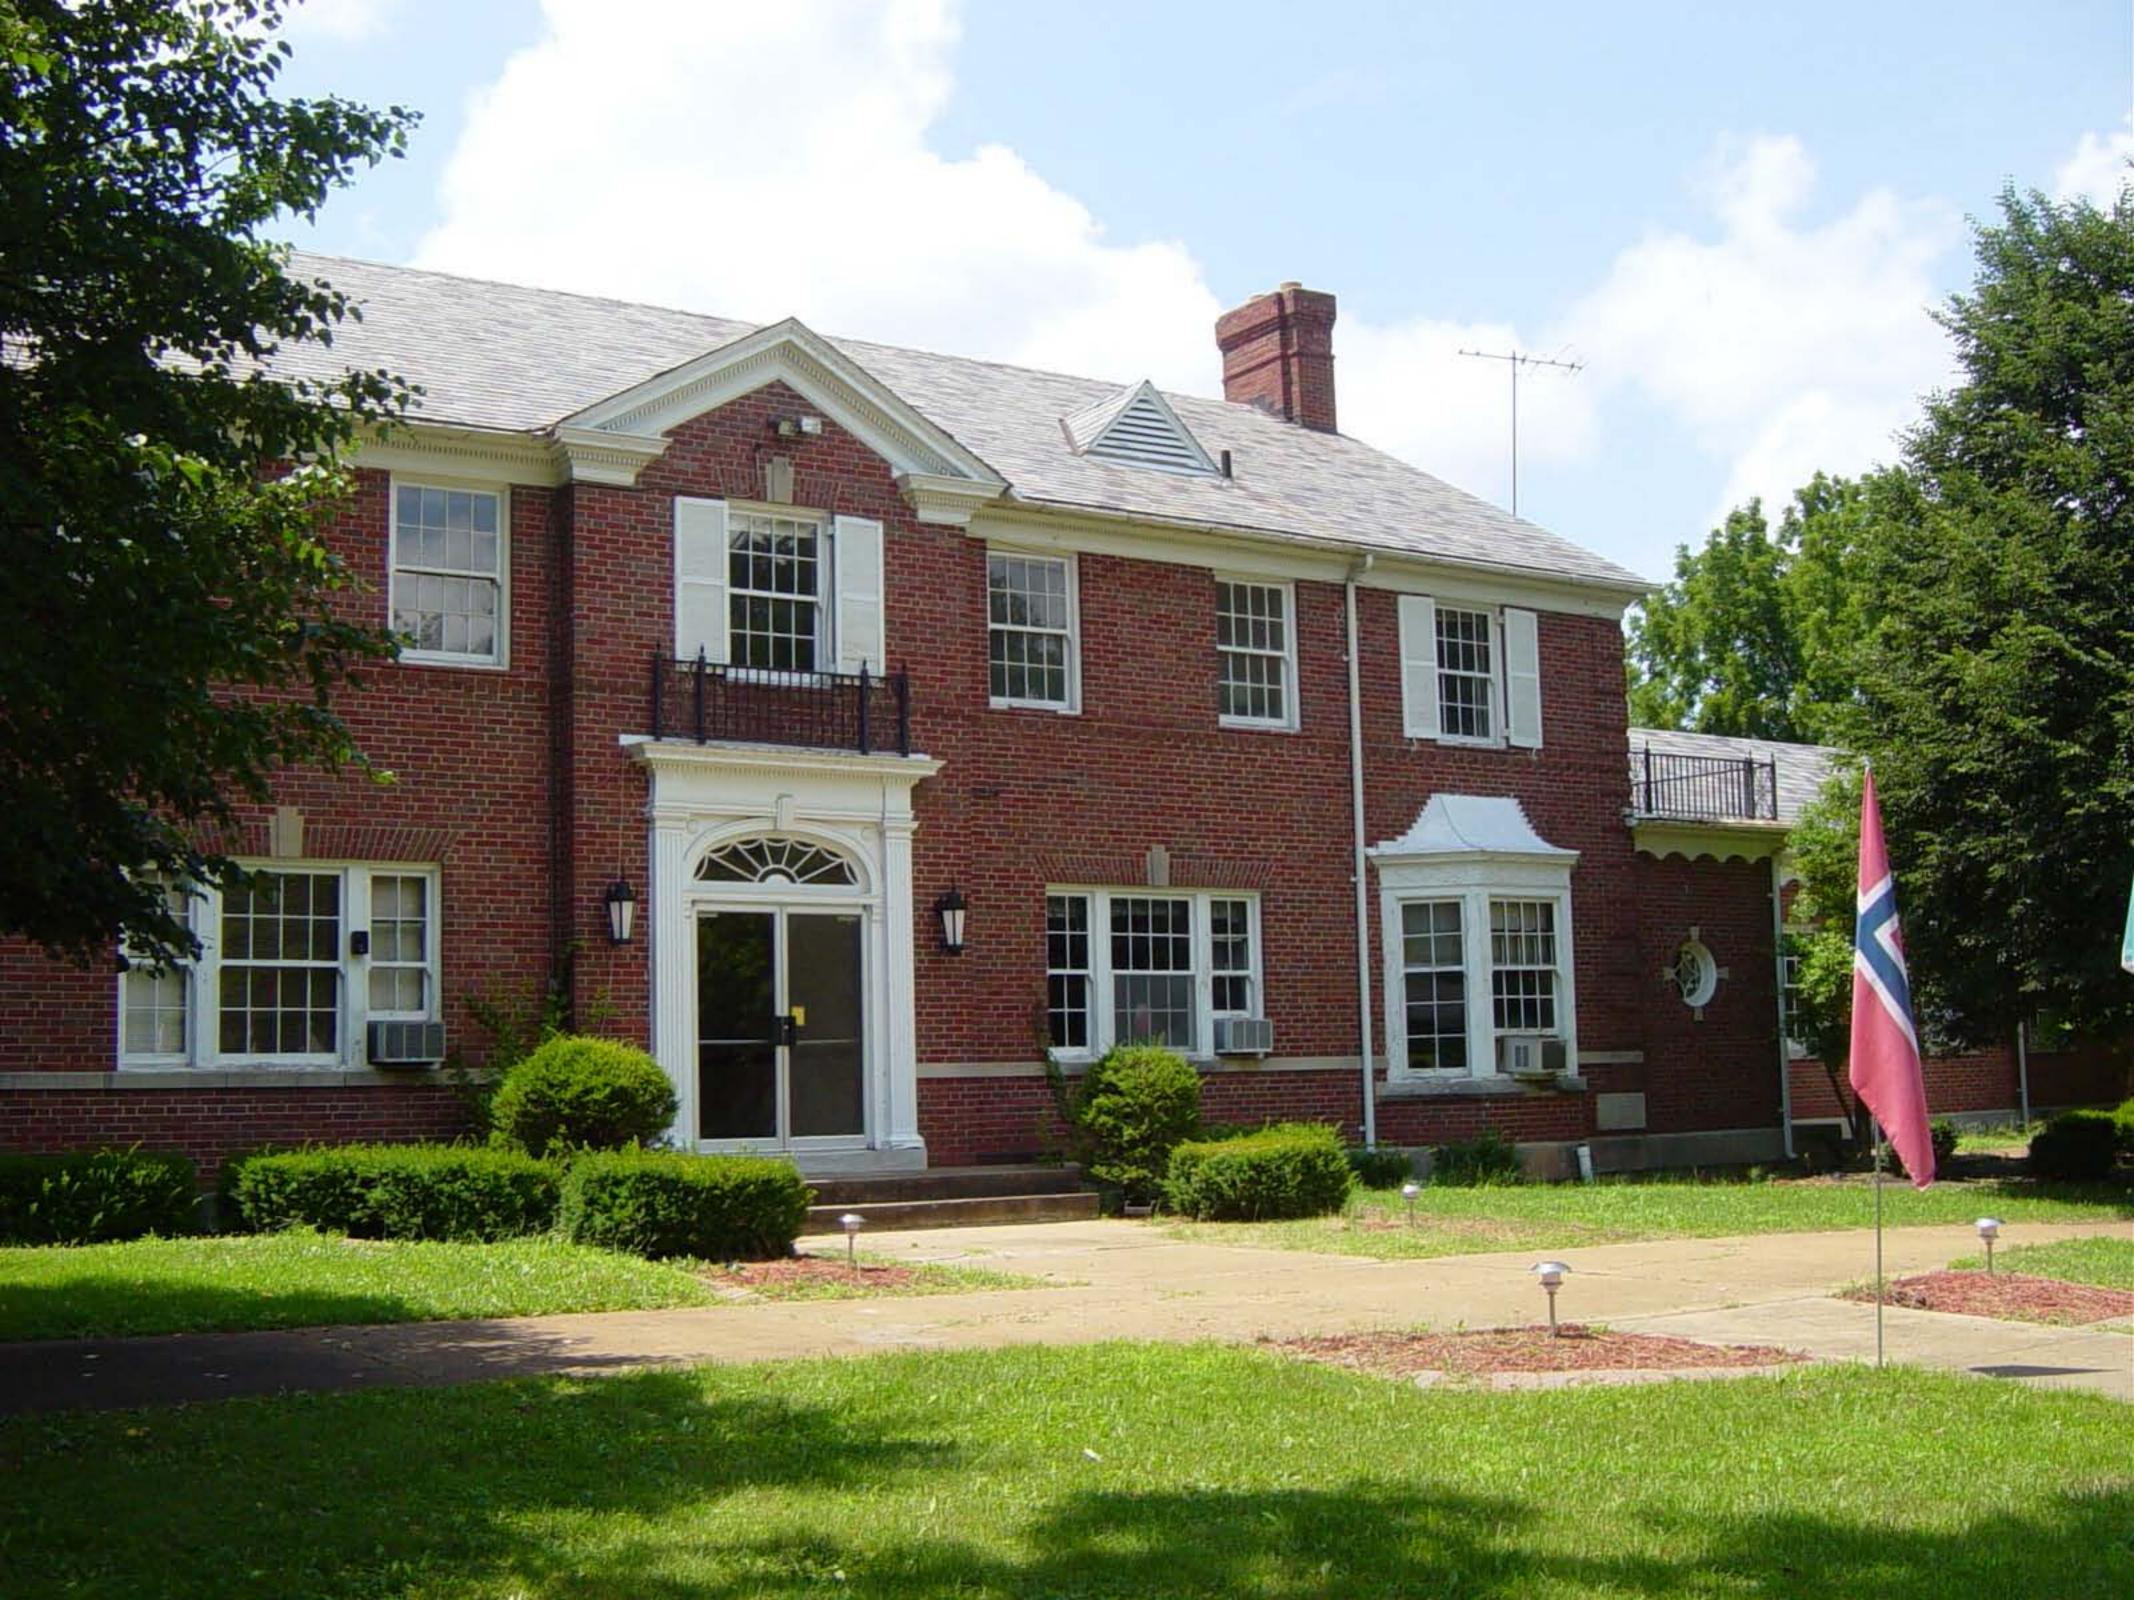

|
| Future Owner:                  | (As of December, 2005)               |            |           |                |
|                                | Forrest D. Nye – Nye Dévelopm        | nent, LLC  |           |                |
|                                | r 1 East Main St, Suite 201          |            |           |                |
|                                | 573-756-8013                         | -          |           |                |
| city or town                   | Doe Run                              | state      | МО        | zip code 63637 |

#### **BOUNDARY MAP**

## PRESBYTERIAN ORPHANAGE OF MISSOURI. FARMINGTON, ST. FRANCOIS COUNTY, MO

Drawn by Central Design Group L. L. C., 2511 Old Hwy 63 South, Suite B, Columbia, MO 65201 573-441-9391