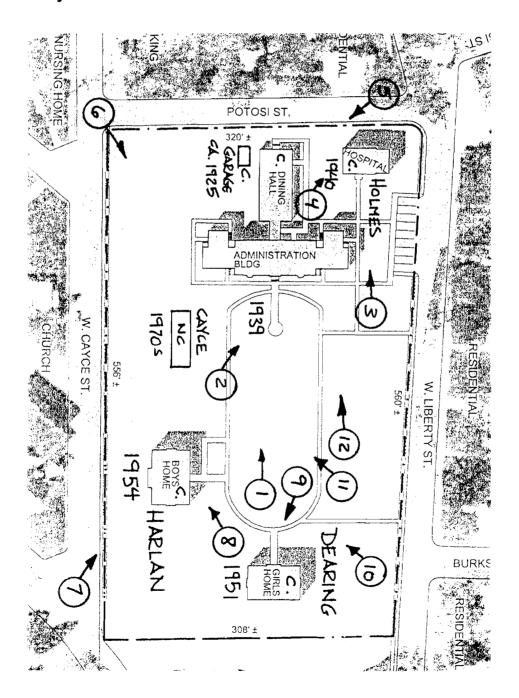

Building, Dining Hall Ell, northwest corner.
- 6. Back of the Administration Building, from the southwest.
- 7. Harlan Hall, north elevation.
- 8. Harlan Hall, south elevation.
- 9. Dearing Hall, façade, west elevation.
- 10. Northeast corner of Dearing Hall, with Harlan Hall in the background.
- 11. East end of the quadrangle, with Harlan Hall to the left and Cayce Cottage to the right.
- 12. The north edge of the quadrangle, along West Liberty Street, looking west to the Administration Building, (left), and Holmes Cottage (right).

### United States Department of the Interior

National Park Service

National Register of Historic Places Continuation Sheet

Section number <u>photo key</u> Page <u>28</u>

Presbyterian Orphanage of Missouri St. Francois County, Missouri

#### **Photo Key**



#### **United States Department of the Interior**

National Park Service

National Register of Historic Places Continuation Sheet

Section number <u>owners</u> Page <u>29</u>

Presbyterian Orphanage of Missouri St. Francois County, Missouri

| Property Owr<br>(Complete this | ner<br>s item at the request of SHP0 | O or FPO.) |           |                |
|--------------------------------|--------------------------------------|------------|-----------|----------------|
|                                | 's Foundation of Mid-America;        |            | n, Presic | lent           |
| street & numbe                 | r <u>1353 North Warson Road</u>      |            |           |                |
| telephone                      | 314-989-9727                         |            |