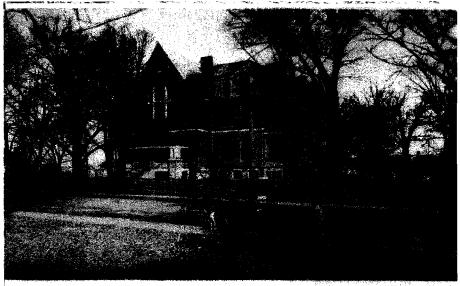

be enough to establish the orphanage and that some large private gifts would help sustain the institution once it was in operation.<sup>31</sup>

<sup>27</sup> Ibid, p. 66-67.

<sup>28</sup> Walter L. Lingle, <u>Presbyterians: Their History and Beliefs</u>. (Richmond, VA and Texarkana, ARK-TEX, Presbyterian Committee of Publication, 1928), p. 134-135, 140.

<sup>29</sup> Balmer and Fitzmier, pp. 108-109.

<sup>30</sup> E. O. Sutherland, p. 2.

<sup>31</sup> Ibid.

### United States Department of the Interior

National Park Service

National Register of Historic Places Continuation Sheet

Section number 8 Page 13

Presbyterian Orphanage of Missouri St. Francois County, Missouri

Figure Two: Elmwood Presbyterian Home, original building, circa 1916.

Source: Farmington Chamber of Commerce.



PRESBYTERIAN ORPHANAGE, FARMINGTON, MO.

In early 1915, the Presbytery of St. Louis (U.S.), both the Presbyteries of the Synods of Missouri (U. S. and U. S. A.), and by the Presbyterian Synod of Illinois U. P. approved the Elmwood Home Proposition, and the Potosi Presbytery received a donation for the orphanage in the amount of \$15,000 from Mrs. Margaret Butler, a member of Second Presbyterian Church in St. Louis.<sup>32</sup> Mrs. Butler's generous donation covered the \$12,000 purchase price of the Elmwood Seminary property and paid for some repairs to the buildings and furnishings for the orphanage. The main building was renamed Butler Hall in honor of Mrs. Butler.<sup>33</sup>

On May 15, 1915, the Elmwood Presbyterian Home opened its doors. The Elmwood Home Board of Trustees chose