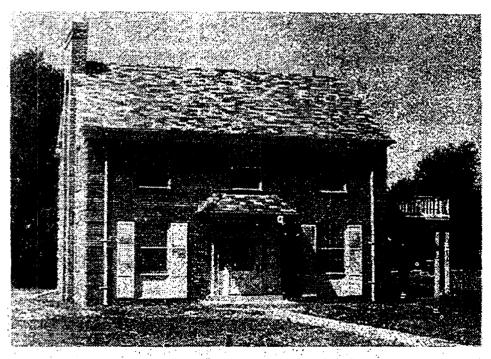

1940. Presbyterian Church of Farmington, Missouri, Records, 1832-1982, Collection #R114, Folder 14: Presbyterian Orphanage of Missouri (Elmwood Seminary), 1914-1961. Western Historical Manuscripts Collection.

<sup>53</sup> Architect's Plans for the Belle R. Holmes Memorial Hospital drawn by John McM. Cook.

<sup>54</sup> Presbyterian Children's Services, p. 9.

## **United States Department of the Interior**National Park Service

National Register of Historic Places Continuation Sheet

Section number 8 Page 20

Presbyterian Orphanage of Missouri St. Francois County, Missouri

available. The north wing was used as a dormitory for small boys and the south wing housed small girls.

Figure Five: The Belle R. Holmes Hospital, 1940.

Source: The Orphan's Messenger, Vol. 9, No. 3, August 1940.



THE BELLE R. HOLMES HOSPITAL

The same year the dormitory wings were completed, Reverend Fred A. Walker moved to Farmington from a pastorate in Dallas to succeed Reverend Fischer as the orphanage's fifth superintendent. Reverend Walker left after just two years, however, to become president of the University of the Ozarks in Arkansas. Reverend William M. Griffin took over the management of the orphanage in 1948. His legacy included many improvements to the orphanage's farm program, which had begun in earnest in 1943 when a donation from Mr. and Mrs. Joseph Sunnen was used to purchase an 85-farm northeast of Farmington. 55

In 1951, Reverend Walker resumed leadership of the Farmington Presbyterian

### **United States Department of the Interior**

**National Park Service** 

National Regi