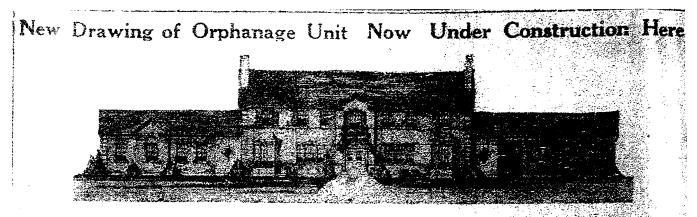

central section of the Administration Building and the dining hall wing were completed in the early part of 1940, and the side wings were added a few years later. The hospital was completed in 1940 as well.

<sup>49 &</sup>quot;Local Orphanage to Erect New Bldgs.," The Farmington News, March 26, 1937.

<sup>50 &</sup>quot;Orphanage Campaign Away to a Good Start," The Farmington News. May 7, 1937.

<sup>51 &</sup>quot;An Orphanage Mass Meeting Here Apr. 20," The Farmington News. April 16. 1937.

### United States Department of the Interior National Park Service National Register of Historic Places Continuation Sheet

Section number 8 Page 19

Presbyterian Orphanage of Missouri St. Francois County, Missouri

Figure Four. Article and Drawing from The Farmington News. November 3, 1939, p. 1.



two animory wings now under construction at the Presbyterian Orphanage. The construction has progressed rapidly and will soon be ready for the roof. Mr. Fischer, superintendent, says that he hopes the ready for occupancy shortly after the first of the year.

The Belle R. Holmes Hospital, which was the second building in the Orphanage's midcentury building plan, was dedicated on September 22, 1940. Mrs. Frederick E. Woodruff of St. Louis donated the funds for the construction of the hospital as a memorial to her mother.<sup>52</sup> The two-story hospital building was designed by St. Louis architect, John McM. Cook.<sup>53</sup> The first floor of the building contained an operating room, a kitchen/dining room, a nurse's room, two hospital rooms and two bathrooms. On the second floor, the