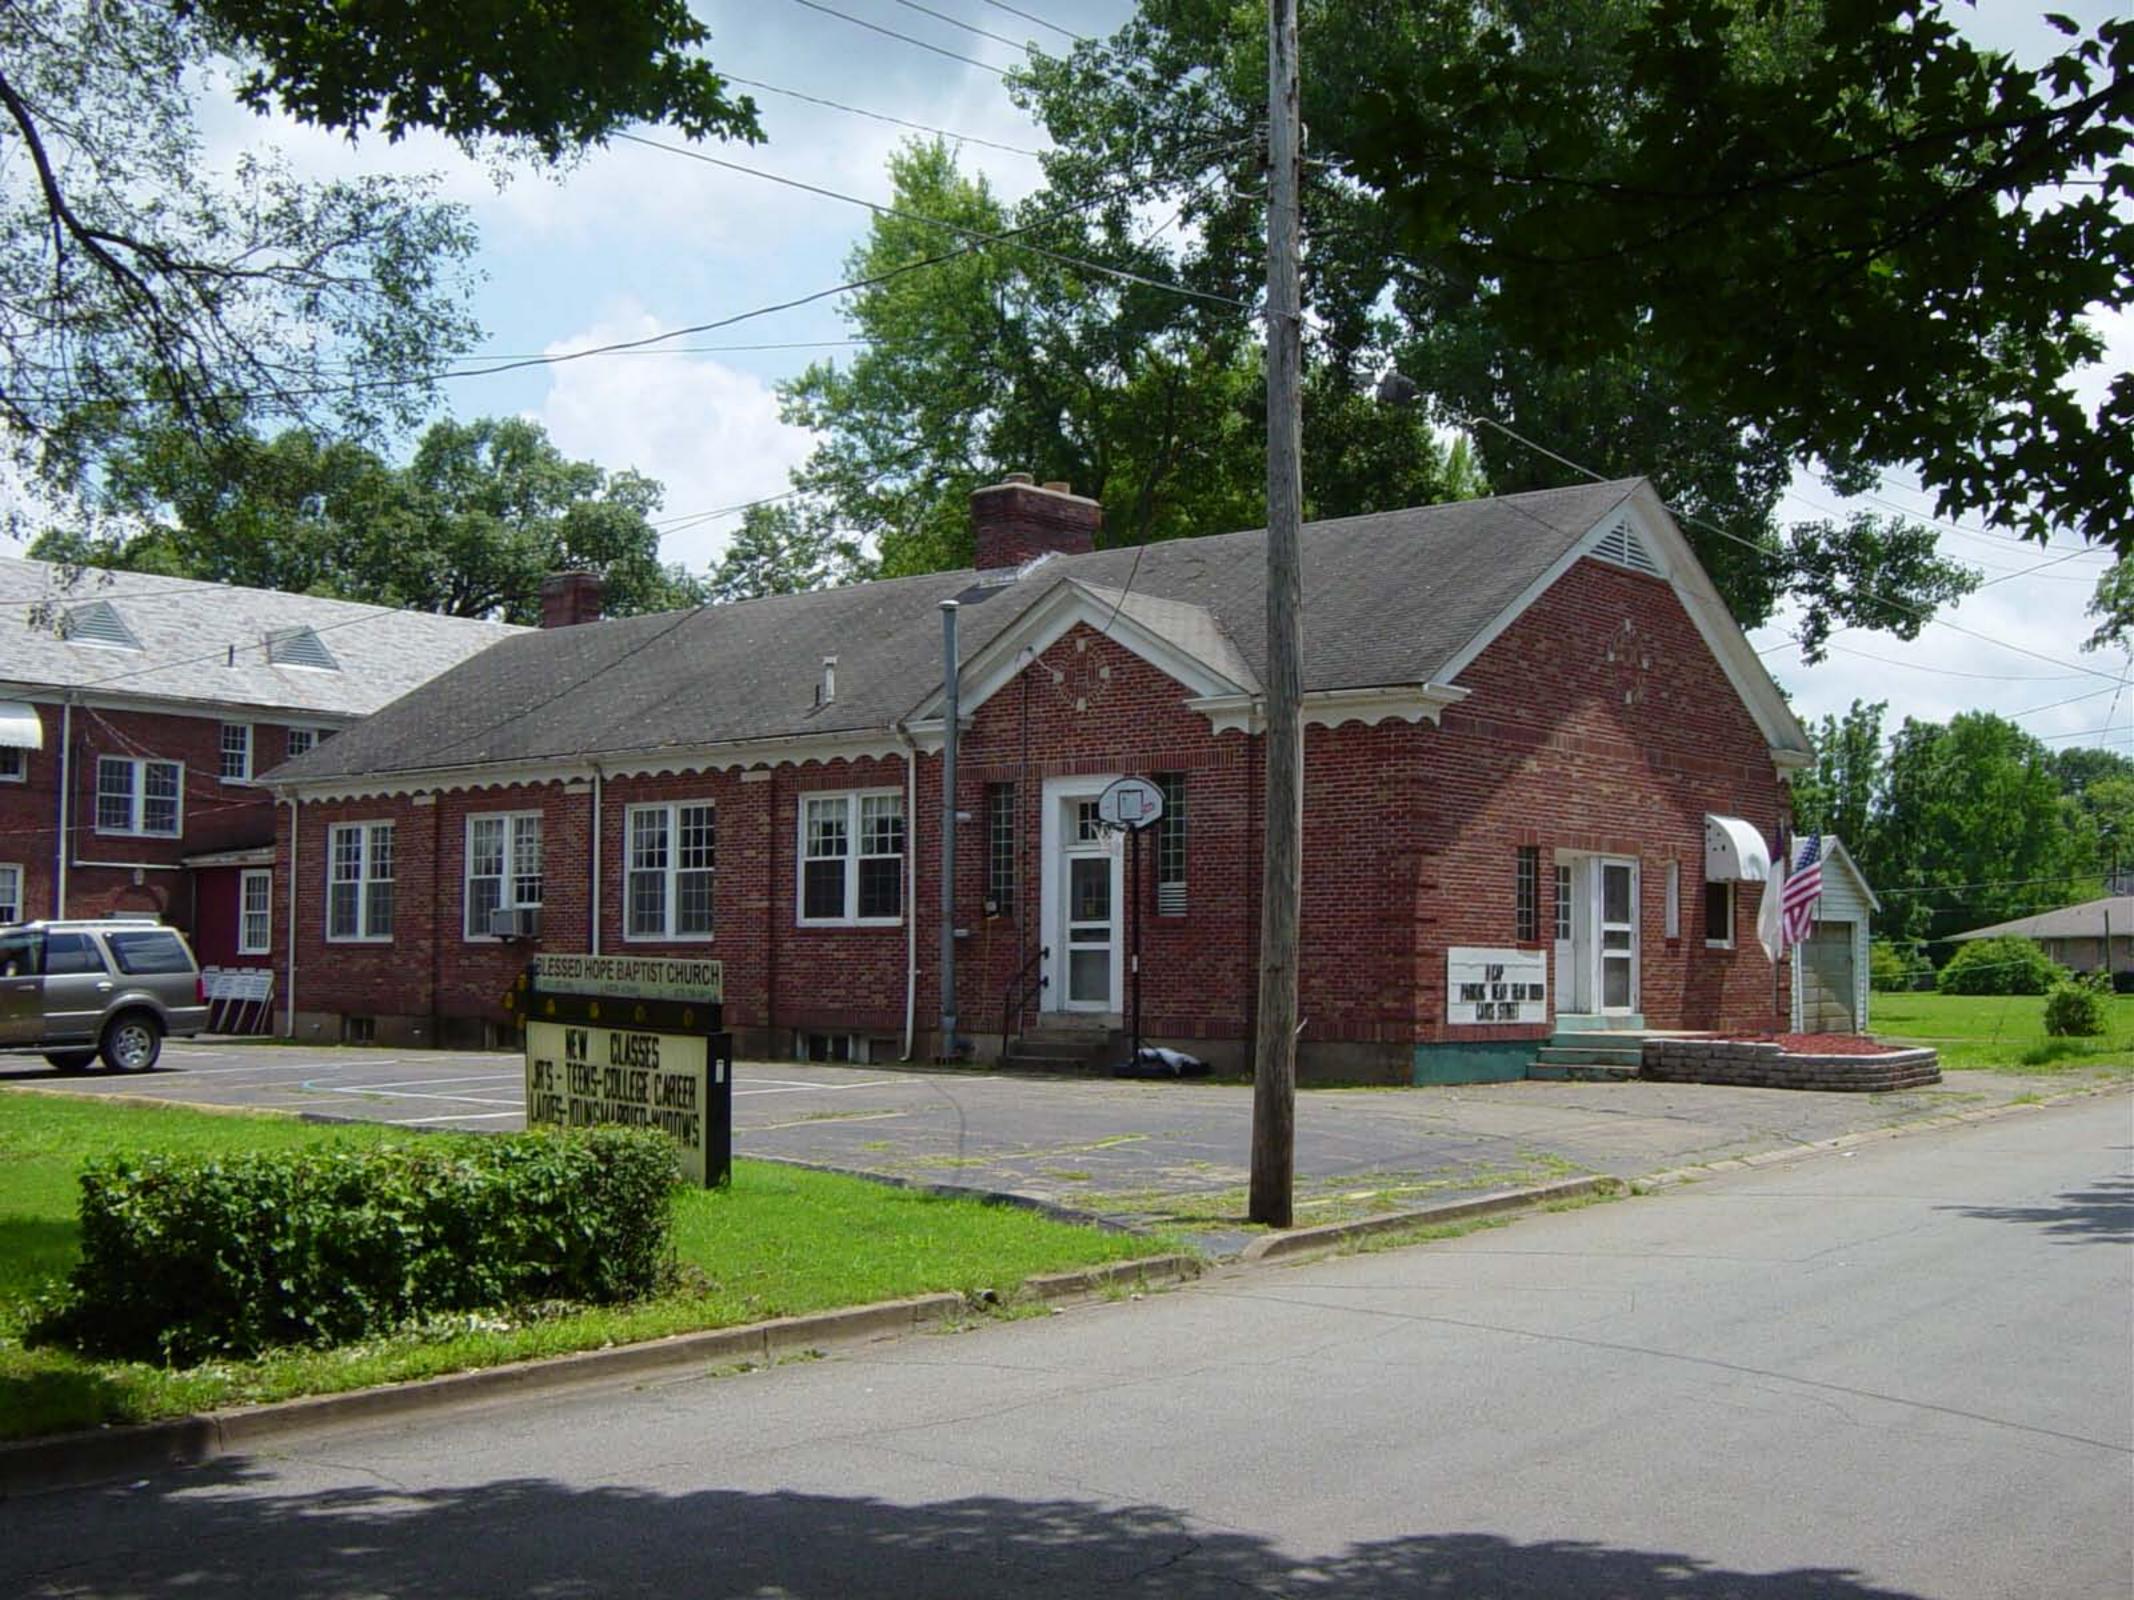

|
| Future Owner:                  | (As of December, 2005)               |            |           |                |
|                                | Forrest D. Nye – Nye Dévelopm        | nent, LLC  |           |                |
|                                | r 1 East Main St, Suite 201          |            |           |                |
|                                | 573-756-8013                         | -          |           |                |
| city or town                   | Doe Run                              | state      | МО        | zip code 63637 |

#### **BOUNDARY MAP**

## PRESBYTERIAN ORPHANAGE OF MISSOURI. FARMINGTON, ST. FRANCOIS COUNTY, MO

Drawn by Central Design Group L. L. C., 2511 Old Hwy 63 South, Suite B, Columbia, MO 65201 573-441-9391