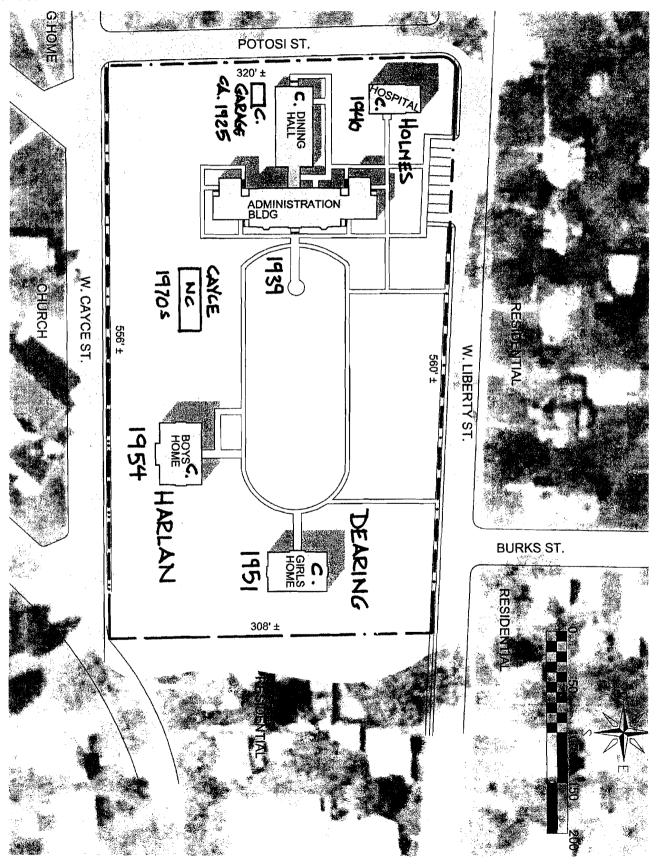

|
| Future Owner:                  | (As of December, 2005)               |            |           |                |
|                                | Forrest D. Nye – Nye Dévelopm        | nent, LLC  |           |                |
|                                | r 1 East Main St, Suite 201          |            |           |                |
|                                | 573-756-8013                         | -          |           |                |
| city or town                   | Doe Run                              | state      | МО        | zip code 63637 |

#### **BOUNDARY MAP**

## PRESBYTERIAN ORPHANAGE OF MISSOURI. FARMINGTON, ST. FRANCOIS COUNTY, MO

Drawn by Central Design Group L. L. C., 2511 Old Hwy 63 South, Suite B, Columbia, MO 65201 573-441-9391