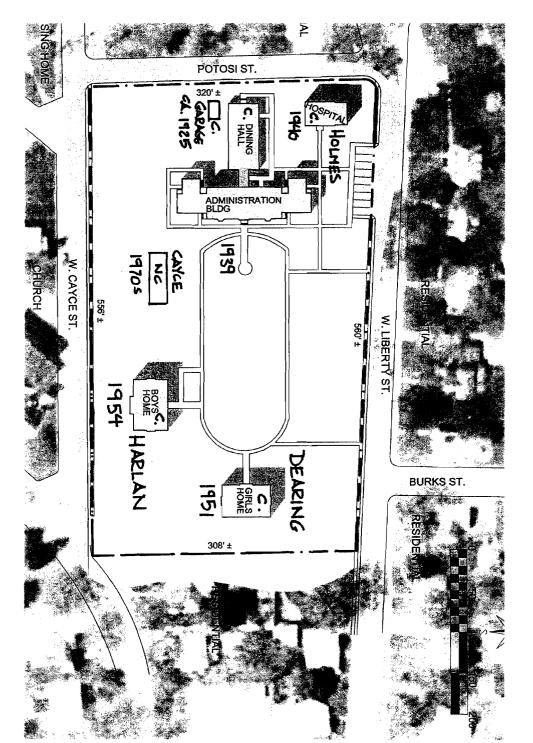

cupies the property immediately southwest of the district.

The buildings are arranged around a landscaped quadrangle which is open to West Liberty Street on the north. The administration building anchors the west end of the quadrangle, and the dormitory buildings are arranged along the south and east ends, leaving the north side open. Holmes Cottage, the smallest of the four brick buildings, is tucked behind and to the side of the administration building, at the northwest corner of the

### United States Department of the Interior

**National Park Service** 

National Register of Historic Places Continuation Sheet

Section number 7 Page 2

Presbyterian Orphanage of Missouri St. Francois County, Missouri

Figure One: Site Plan. Drawn by Central Design Group, LLC, Architects, Columbia MO.



### United States Department of the Interior National Park Service National Register of Historic Places Continuation Sheet

Section number 7 Page 3

Presbyterian Orphanage of Missouri St. Francois County, Missouri

property, and the small frame garage is located off the southwest corner of the dining hall. There are small paved parking lots off of all three bordering streets, and a series of narrow concrete sidewalks link all of the buildings on the campus.

#### **Individual Property Descriptions**

Construction dates and historic names are based upon information gathered during an architectural and historical survey of Farmington which was conducted in 2003, as well as surviving historic architectural plans for the buildings. Inventory forms are on file with the Missouri State Historic