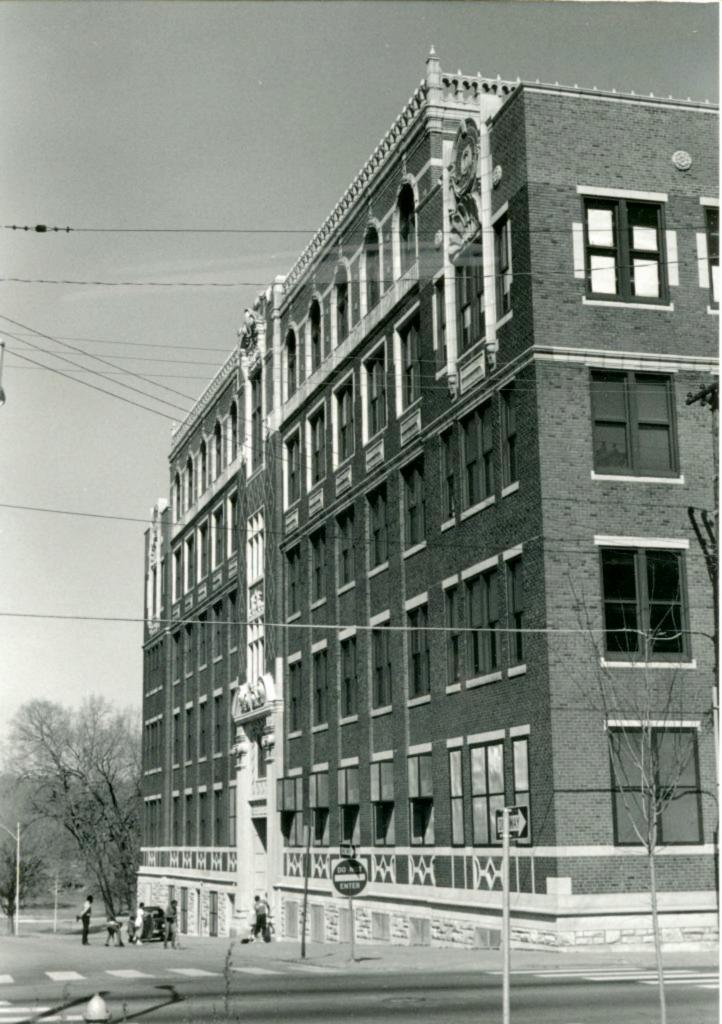

|                                                                                                                                                                                                                                    | 48. DATE 49. REVISION DATE(S)                                                                                      |          |

3/89

Continuation HISTORIC INVENTORY SAASOSS-035

ADDRESS:

#42. Cont'd:

rectangular windows with stone lintels and sills on levels one through four ( and the raised basement), and arched windows with decorative surrounds on the fifth level.

#43. Cont'd:





BP #36903A (12/07/53)

| NO. PUBLIC SCHOOL SURVEY # 26