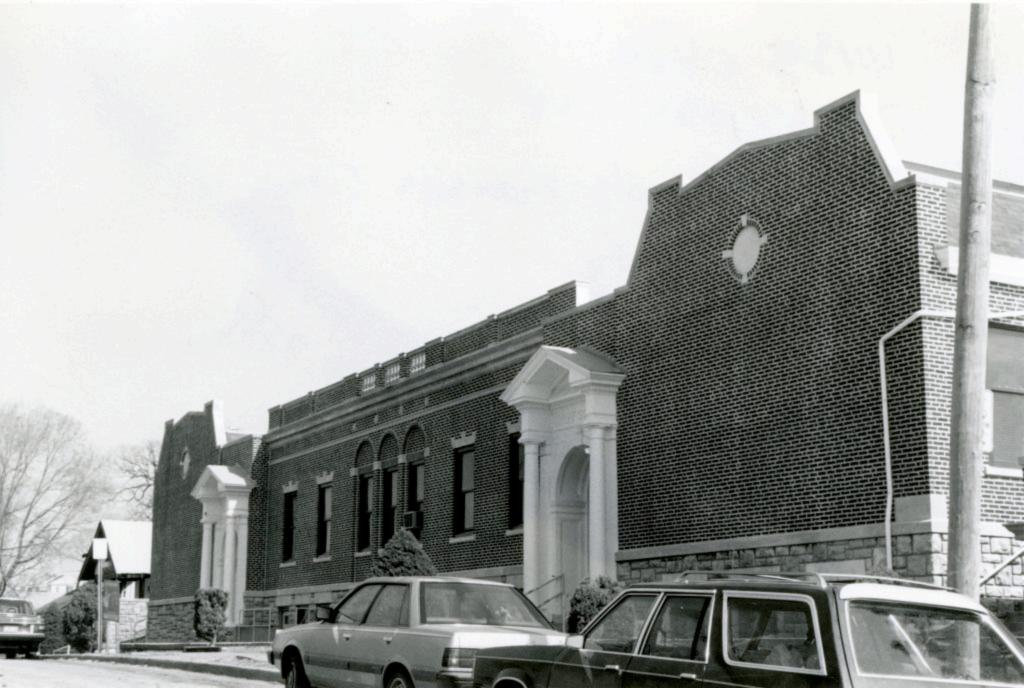

A-A5-035-038

ADDRESS:

### #42. Cont'd:

Fenestration on this facade includes seven rectangular windows with stone sills. Four of these windows have stone lintels and keystones; the center three windows are crowned with blind arches. Fenestration on the south facade includes two doors and paired rectangular windows with stone lintels on the lower level, and double doors and rectangular windows crowned with blind arches on the upper level. A stone belt course located above the basement level surrounds the building. A brick chimney projects from the roof.

### #43. Cont'd:

named for Henry C. Kumpf, a member of the first school board in Kansas City (organized in 1867) and a three-time mayor of the city.

#45. Cont'd:

Kansas City Journal-Post, 9/30/28 Kansas City Star, 10/29/29; 5/3/33.





| PUBLIC SCHOOL SURVEY #40