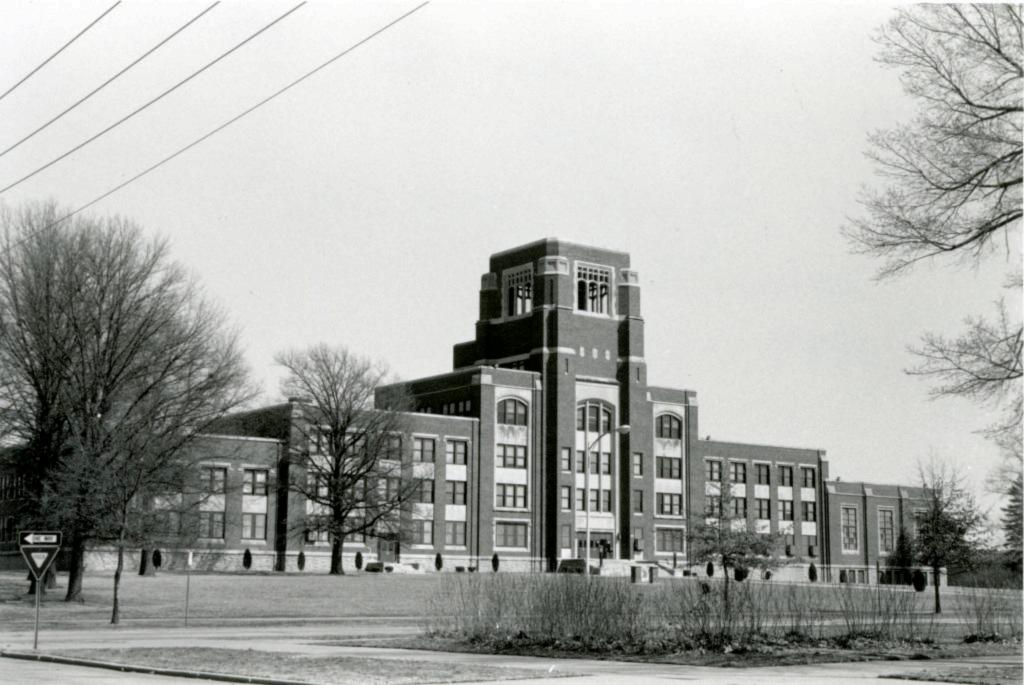

s three bays and is visually divided by brick pilasters. Fenestration on the central unit includes three-part rectangular windows on each level. The fourth-floor windows are arched. The unit directly east of the central portion of the building is three-stories in height and displays paired rectangular windows on each level. The third level windows are crowned with stone caps. The tow-story east wing displays brick pilasters that visually separate the front facade into three bays. Long, multi-sash rectangular windows with stone surrounds are located between the pilasters.

#43. Cont'd:

characters that appeared in Mark Twain's books. In 1953, an addition was made to provide 11 additional classrooms, a swimming pool, and a new gymnasium. A 550-seat balcony was also added to the auditorium.



| ARCHITECTURAL/HISTORIC INVE                                                                                                                                                                                                                                                                                                                                                                             | ENTORY SURVEY FORM                                                                                                                                                                                                                                                                                                                          | 4-AS-025-037