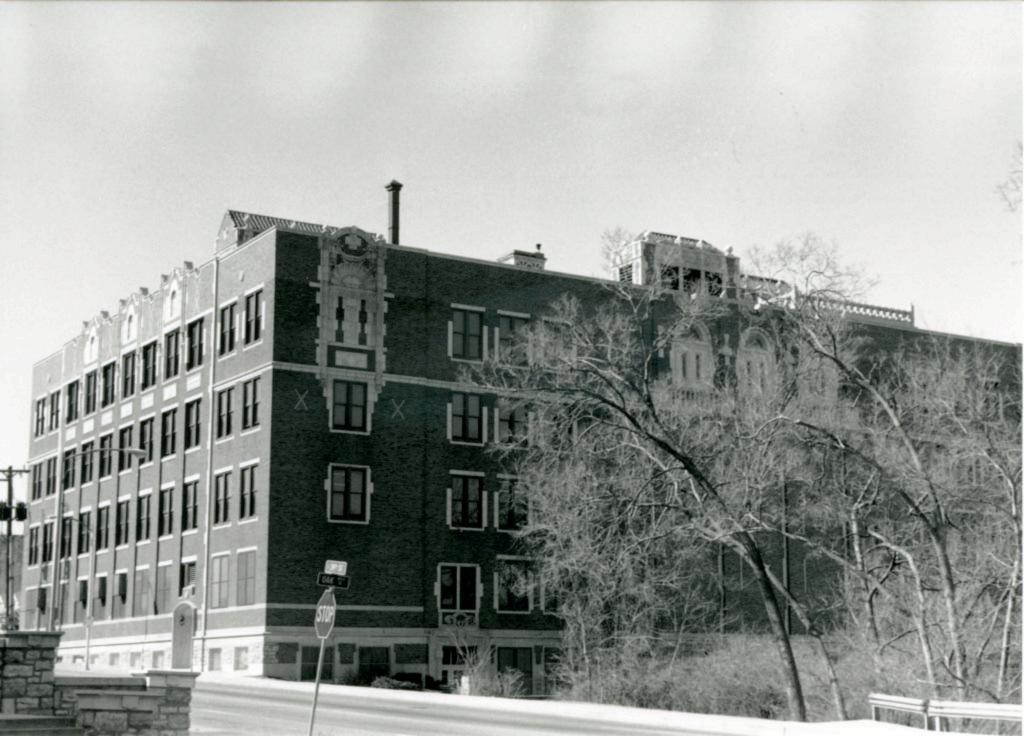

|                                                                                                                                                                                                                                    | 48. DATE 49. REVISION DATE(S)                                                                                      |          |

3/89

Continuation HISTORIC INVENTORY SAASOSS-035

ADDRESS:

#42. Cont'd:

rectangular windows with stone lintels and sills on levels one through four ( and the raised basement), and arched windows with decorative surrounds on the fifth level.

#43. Cont'd:





BP #36903A (12/07/53)

| NO. PUBLIC SCHOOL SURVEY # 26