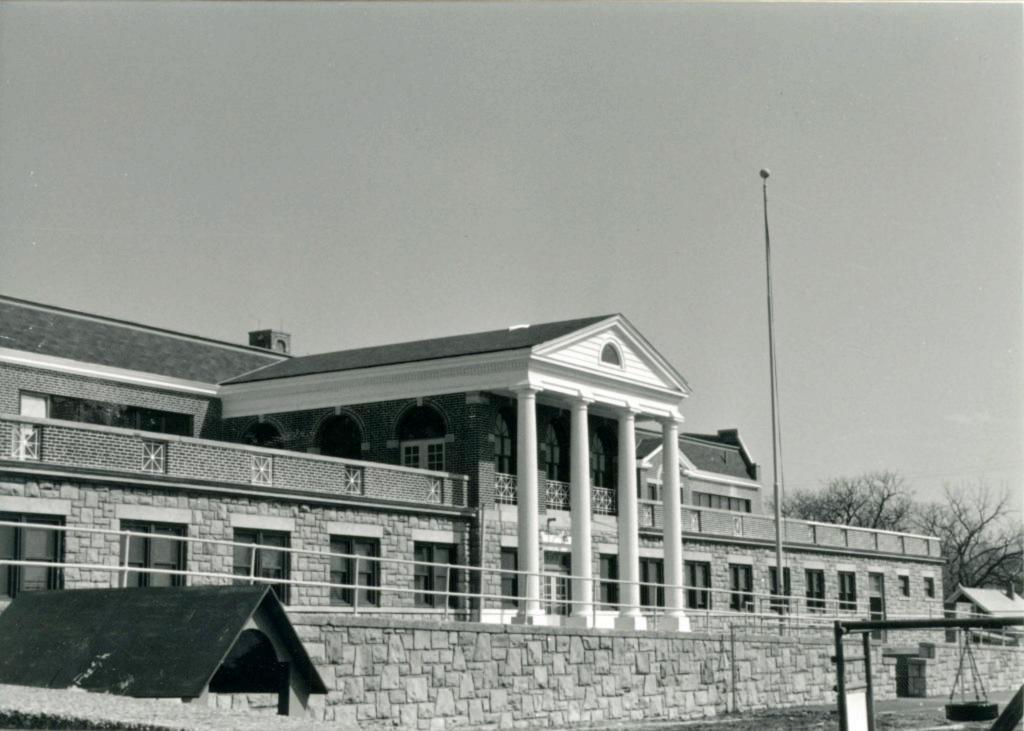

JA-A5-035-038

ADDRESS:

### #42. Cont'd:

Fenestration on this facade includes seven rectangular windows with stone sills. Four of these windows have stone lintels and keystones; the center three windows are crowned with blind arches. Fenestration on the south facade includes two doors and paired rectangular windows with stone lintels on the lower level, and double doors and rectangular windows crowned with blind arches on the upper level. A stone belt course located above the basement level surrounds the building. A brick chimney projects from the roof.

### #43. Cont'd:

named for Henry C. Kumpf, a member of the first school board in Kansas City (organized in 1867) and a three-time mayor of the city.

#45. Cont'd:

Kansas City Journal-Post, 9/30/28 Kansas City Star, 10/29/29; 5/3/33.





| PUBLIC SCHOOL SURVEY #40