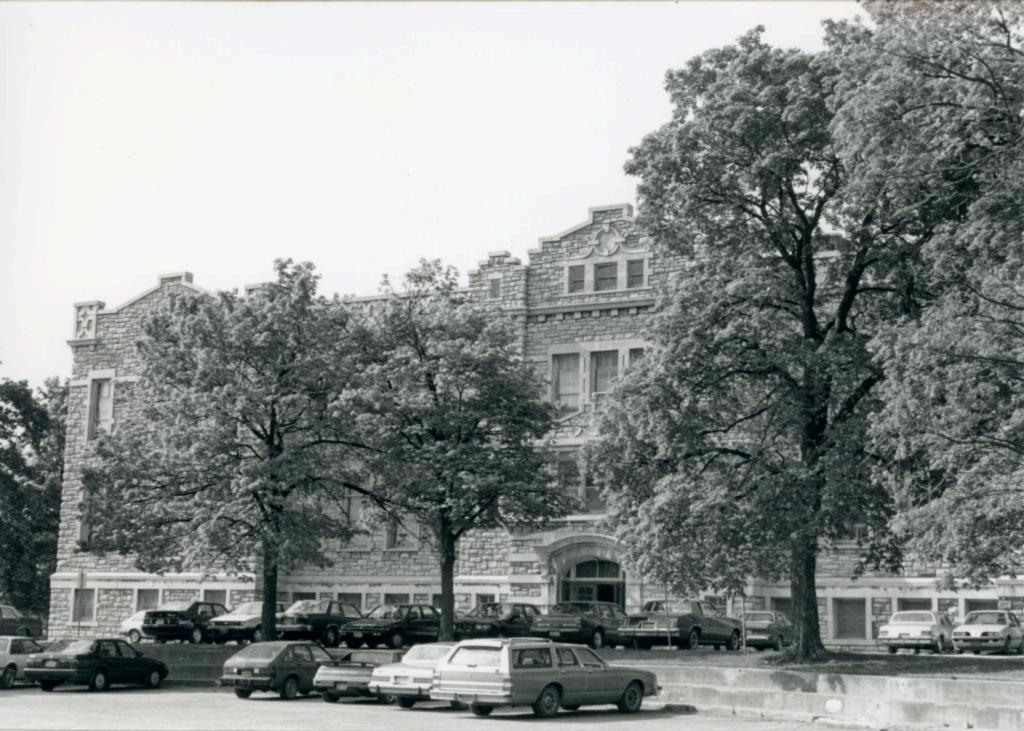

| 47. ORGANIZATION LANDMARKS COMMISSION                                                                                                                                                                                                                                                                                                                                                                                                                                 |              |

3/89

# HISTORIC INVENTORY

JA-AS-025-030

ADDRESS:

42. Cont'd:

entrance is a three-part window with a triangular parapet. The west facade has a recessed entrance.





| ARCHITECTURAL/HISTORIC INV                                                                                                                                                                                                                          |                                                                                                                                                                           | 1A-45-025 -031                                                                                            |
|-----------------------------------------------------------------------------------------------------------------------------------------------------------------------------------------------------------------------------------------------------|-----------------------