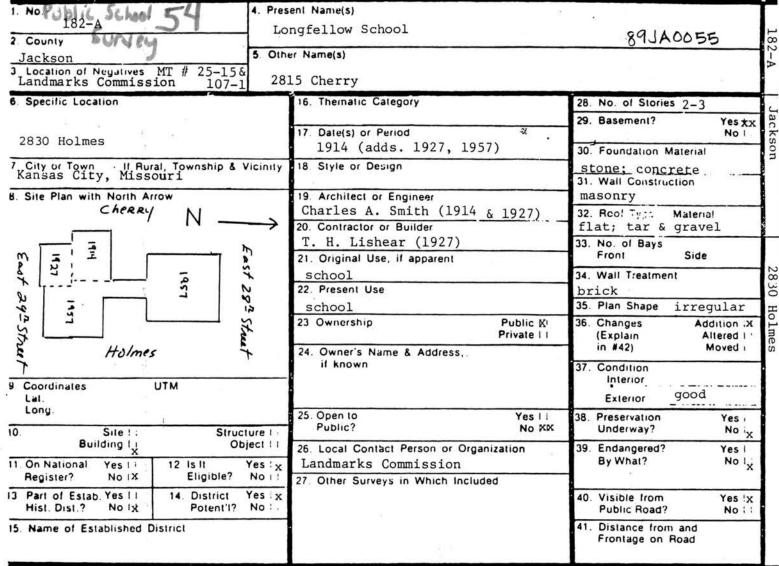

|                                                                                                           | 48. DATE 49. REVISION DATE(S)                            |
|                                                                                                                                                                         |                                                                                                           | 3/89                                                     |

JA-AS-025-024

ADDRESS:

42. Cont'd:

arched openings at the end bays have been enclosed since the construction of the building.



HISTORIC INVENTORY

Cumbia, Missouri 65201

A-AS-025-025



42. Further Description of Important Features The 1914 section of this building faces east on to Cherry. It features an elevated foundation of cut stone. The arched entrance is placed within a stone surround. The 1927 section of the building adjoins the 1914 section, extending the building to the south. The 1957 addition consists of a two story section on the east facade and a 3 story section that extends north of the 1914 section. This addition features horizontal bands of multipaned windows. Marshall & Brown were architects for the 1957 addition; construction was by Sharp Brothers.

43. History and Significance Longfellow School opened in 1890 with 9 rooms. The school was enlarged in 1914, 1927, and 1957. In 1957 the original 1890 portion of the building was demolished. The first princ