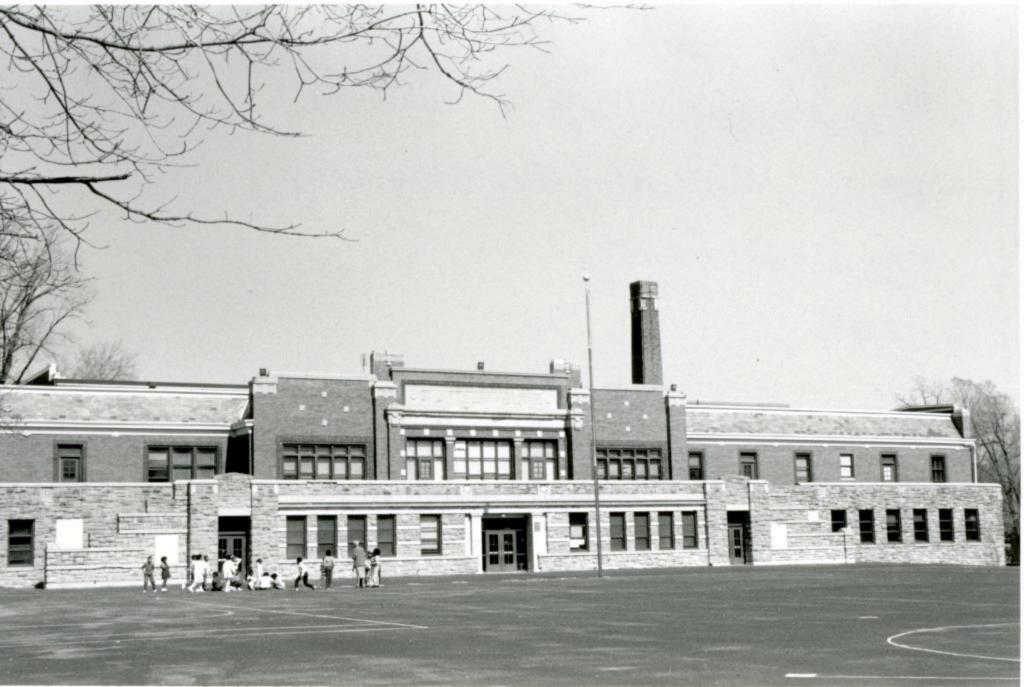

|                                                                                                                                                                                                                                                                                     | Control Security                                                                                                                                                                                                                                                               | LANDMARKS COMMISSION                                                                                            |

3/89

JA-AS-025-023

ADDRESS:

#43. Cont'd:

Dr. Benoist Troost, the first physician in Kansas City who came to the city in 1847.



| ARCHITECTURAL/HISTORIC INV                                                                                                                                              | ESENT LOCAL NAME(S) OR DESIGNATION(S)                                                                     | 4-AS-025-024                                             |
|-------------------------------------------------------------------------------------------------------------------------------------------------------------------------|-----------------------------------------------------------------------------------------------------------|----------------------------------------------------------|
| PUBLIC SCHOOL SURVEY # 30