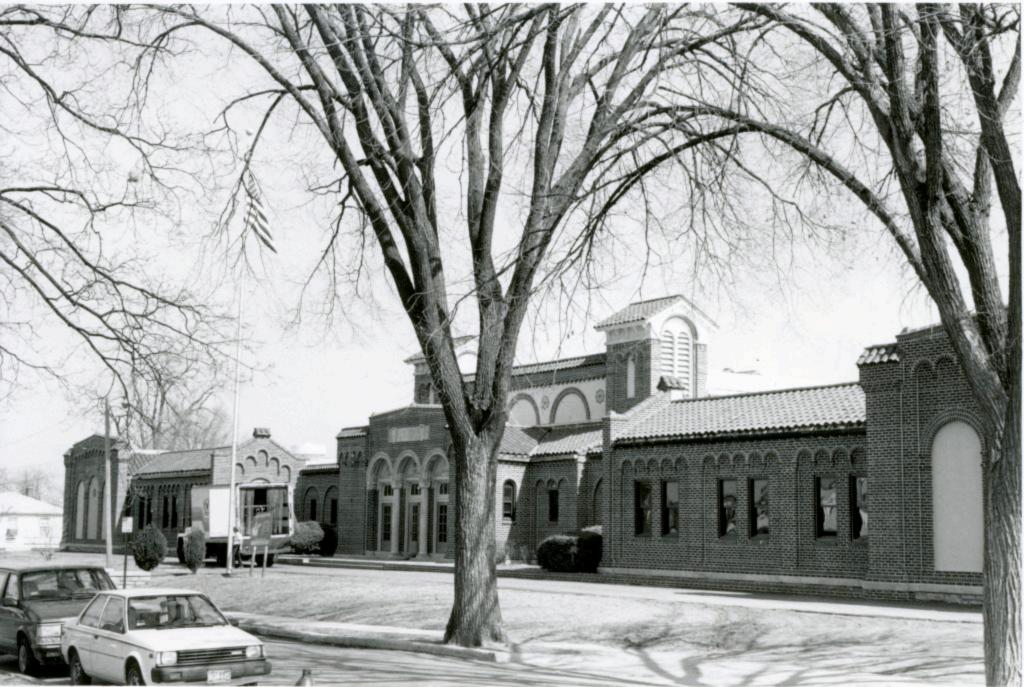

ity iilles, 0/2//)1.                                                                                                                                             |                                                                                                           | 48. DATE 49. REVISION DATE(S)                            |
|                                                                                                                                                                         |                                                                                                           | 3/89                                                     |

JA-AS-025-024

ADDRESS:

42. Cont'd:

arched openings at the end bays have been enclosed since the construction of the building.



HISTORIC INVENTORY

Cumbia, Missouri 65201

A-AS-025-025



42. Further Description of Important Features The 1914 section of this building faces east on to Cherry. It features an elevated foundation of cut stone. The arched entrance is placed within a stone surround. The 1927 section of the building adjoins the 1914 section, extending the building to the south. The 1957 addition consists of a two story section on the east facade and a 3 story section that extends north of the 1914 section. This addition features horizontal bands of multipaned windows. Marshall & Brown were architects for the 1957 addition; construction was by Sharp Brothers.

43. History and Significance Longfellow School opened in 1890 with 9 rooms. The school was enlarged in 1914, 1927, and 1957. In 1957 the original