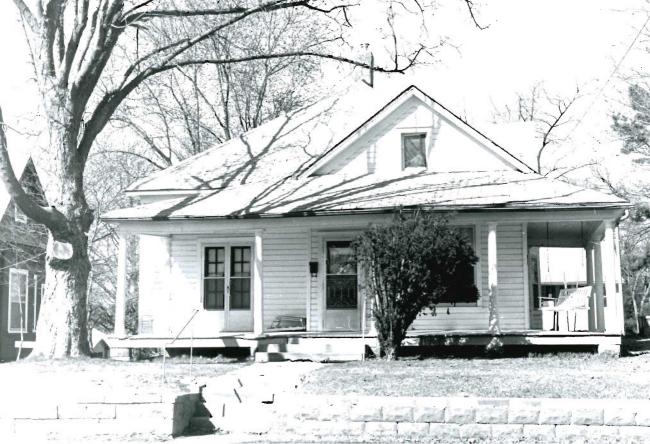

#### MISSOURI OFFICE OF HISTORIC PRESERVATION FURSON - 113 ARCHITECTURAL/HISTORIC INVENTORY SURVEY Project #29-89-40052-139-14 FORM 4. PRESENT LOCAL NAME(S) OR DESIGNATION(S) I NO. 33 Š Cherry Street House 2. COUNTY Butler 5. OTHER NAME(S) 3. LOCATION OF 0.F.R.P.C. 522 Cherry Street NEGATIVES 6. SPECIFIC LEGAL LOCATION TOWNSHIP 24 RANG 16. THEMATIC CATEGORY 28, NO. OF STORIES RANGE\_6 SECTION <u> Historical/Architectural</u> 29. BASEMENT ? YES (X) COUNTY IF CITY OR TOWN, STREET ADDRESS IT. DATE(S) OR PERIOD NO ( 522 Cherry Street 1891 1 30. FOUNDATION MATERIAL 7. CITY OR TOWN IF RURAL, VICINITY IB. STYLE OR DESIGN Stone Poplar Bluff Victorian Queen Anne 31. WALL CONSTRUCTION 19. ARCHITECT OR ENGINEER Wood frame on brick hase 32. ROOF TYPE AND MATERIAL 8. DESCRIPTION OF LOCATION Cross gabled Shingles 20. CONTRACTOR OR BUILDER John A. Phillips 33. NO. OF BAYS FRONT () SIDE 21. ORIGINAL USE, IF APPARENT Lot #8 Original Town PRESENT LOCAL Residence 34. WALL TREATMENT 22. PRESENT USE Painted Woo Butler County Historical Society Project 35. PLAN SHAPE Painted Wood Square 23. OWNERSHIP PUBLIC(X) 36. CHANGES ADDITION ( (EXPLAIN IN PRIVATE ALTERED ( NO. 421 24. CWNER'S NAME AND ADDRESS MOVED ( MAME(S) IF KNOWN 37. CONDITION INTERIOR. 9. COORDINATES UTM Butler County Historical Society Fair LAT EXTERIOR. 02 LONG 25. OPEN TO PUBLIC 2 38. PRESERVATION YES (X UNDERWAY ? DESIGNATION(S) NO (X) SITE ( ) STRUCTURE! NO ( BUILDING (X) OBJECT ( ) } 26. LOCAL CONTACT PERSON OR ORGANIZATION 39. ENDANGERED? YES ( BY WHAT ? ON NATIONAL YES ( ) YES( X) 12. Ozark Foothills R.P.C NO (X ) REGISTER ? ELIGIBLE? ) MO (X) NO ( 27, OTHER SURVEYS IN WHICH INCLUDED DISTRICT YES ( X) POTENTIAL? NO( ) 13. PART OF ESTAR. YES ( ) 14. VISIBLE FROM YES ( X ) HIST, DISTRICT ? PUBLIC ROAD 2 NO ( ); None 15. NAME OF ESTABLISHED DISTRICT DISTANCE FROM AND FRONTAGE ON ROAD N/A 42. FURTHER DESCRIPTION OF IMPORTANT FEATURES PHOTO OTHER .Interior contains unique cantilevered stairs, hand-carved in MUST 3.891. Front gabled roof with gables to each side over bay NAME (S) Decorative verge boards at corner of house. BF octagon shingles used to separate first and second stories PROVIDED wrapped around house. Stone wall in front of house from local quarry with iron fence. 43. HISTORY AND SIGNIFICANCE Built in 1891 by John Archibald Phillips. It was used in 1912 as a meeting place for Evangelical Lutheran Church. It survived the 1927 tornado with loss of the roof and the front porch. Excellent example of Victorian architecture in early Poplar TOWNSHIP Bluff history, 44. DESCRIPTION OF ENVIRONMENT AND OUTBUILDINGS The building is situated just north of downtown. Interviews with the Butler County Historica 46. PREPARED BY 45. SOURCES OF INFORMATION History of Butler County, David Deem. Site Visit SECTION Society. 47. ORGANIZATION RETURN THIS FORM WHEN COMPLETED TO: OFFICE OF HISTORIC PRESERVATION 48. DATE 49. REVISION DATE(S) P.O. BOX 176 JEFFERSON CITY, MISSOURI