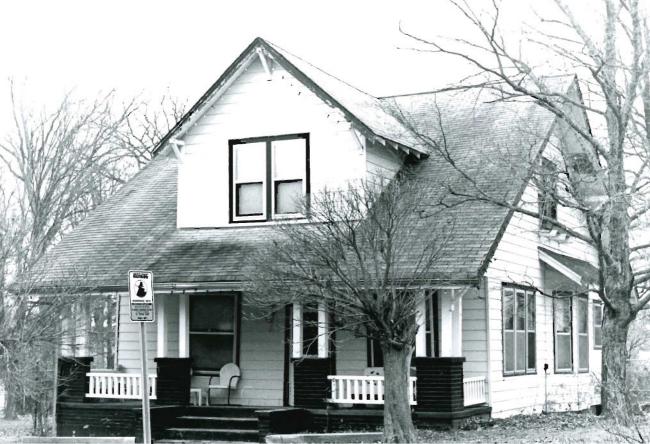

#### MISSOURI OFFICE OF HISTORIC PRESERVATION FURSON - 113 ARCHITECTURAL/HISTORIC INVENTORY SURVEY Project #29-89-40052-139-14 FORM 4. PRESENT LOCAL NAME(S) OR DESIGNATION(S) I NO. 33 Š Cherry Street House 2. COUNTY Butler 5. OTHER NAME(S) 3. LOCATION OF 0.F.R.P.C. 522 Cherry Street NEGATIVES 6. SPECIFIC LEGAL LOCATION TOWNSHIP 24 RANG 16. THEMATIC CATEGORY 28, NO. OF STORIES RANGE\_6 SECTION <u> Historical/Architectural</u> 29. BASEMENT ? YES (X) COUNTY IF CITY OR TOWN, STREET ADDRESS IT. DATE(S) OR PERIOD NO ( 522 Cherry Street 1891 1 30. FOUNDATION MATERIAL 7. CITY OR TOWN IF RURAL, VICINITY IB. STYLE OR DESIGN Stone Poplar Bluff Victorian Queen Anne 31. WALL CONSTRUCTION 19. ARCHITECT OR ENGINEER Wood frame on brick hase 32. ROOF TYPE AND MATERIAL 8. DESCRIPTION OF LOCATION Cross gabled Shingles 20. CONTRACTOR OR BUILDER John A. Phillips 33. NO. OF BAYS FRONT () SIDE 21. ORIGINAL USE, IF APPARENT Lot #8 Original Town PRESENT LOCAL Residence 34. WALL TREATMENT 22. PRESENT USE Painted Woo Butler County Historical Society Project 35. PLAN SHAPE Painted Wood Square 23. OWNERSHIP PUBLIC(X) 36. CHANGES ADDITION ( (EXPLAIN IN PRIVATE ALTERED ( NO. 421 24. CWNER'S NAME AND ADDRESS MOVED ( MAME(S) IF KNOWN 37. CONDITION INTERIOR. 9. COORDINATES UTM Butler County Historical Society Fair LAT EXTERIOR. 02 LONG 25. OPEN TO PUBLIC 2 38. PRESERVATION YES (X UNDERWAY ? DESIGNATION(S) NO (X) SITE ( ) STRUCTURE! NO ( BUILDING (X) OBJECT ( ) } 26. LOCAL CONTACT PERSON OR ORGANIZATION 39. ENDANGERED? YES ( BY WHAT ? ON NATIONAL YES ( ) YES( X) 12. Ozark Foothills R.P.C NO (X ) REGISTER ? ELIGIBLE? ) MO (X) NO ( 27, OTHER SURVEYS IN WHICH INCLUDED DISTRICT YES ( X) POTENTIAL? NO( ) 13. PART OF ESTAR. YES ( ) 14. VISIBLE FROM YES ( X ) HIST, DISTRICT ? PUBLIC ROAD 2 NO ( ); None 15. NAME OF ESTABLISHED DISTRICT DISTANCE FROM AND FRONTAGE ON ROAD N/A 42. FURTHER DESCRIPTION OF IMPORTANT FEATURES PHOTO OTHER .Interior contains unique cantilevered stairs, hand-carved in MUST 3.891. Front gabled roof with gables to each side over bay NAME (S) Decorative verge boards at corner of house. BF octagon shingles used to separate first and second stories PROVIDED wrapped around house. Stone wall in front of house from local quarry with iron fence. 43. HISTORY AND SIGNIFICANCE Built in 1891 by John Archibald Phillips. It was used in 1912 as a meeting place for Evangelical Lutheran Church. It survived the 1927 tornado with loss of the roof and the front porch. Excellent example of Victorian architecture in early Poplar TOWNSHIP Bluff history, 44. DESCRIPTION OF ENVIRONMENT AND OUTBUILDINGS The building is situated just north of downtown. Interviews with the Butler County Historica 46. PREPARED BY 45. SOURCES OF INFORMATION History of Butler County, David Deem. Site Visit SECTION Society. 47. ORGANIZATION RETURN THIS FORM WHEN COMPLETED TO: OFFICE OF HISTORIC PRESERVATION 48. DATE 49. REVISION DATE(S) P.O. BOX 176 JEFFERSON CITY, MISSOURI