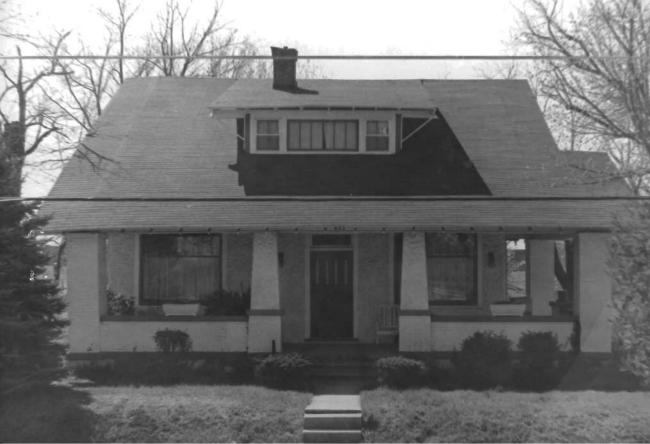

#### MISSOURI OFFICE OF HISTORIC PRESERVATION FURSON - 113 ARCHITECTURAL/HISTORIC INVENTORY SURVEY Project #29-89-40052-139-14 FORM 4. PRESENT LOCAL NAME(S) OR DESIGNATION(S) I NO. 33 Š Cherry Street House 2. COUNTY Butler 5. OTHER NAME(S) 3. LOCATION OF 0.F.R.P.C. 522 Cherry Street NEGATIVES 6. SPECIFIC LEGAL LOCATION TOWNSHIP 24 RANG 16. THEMATIC CATEGORY 28, NO. OF STORIES RANGE\_6 SECTION <u> Historical/Architectural</u> 29. BASEMENT ? YES (X) COUNTY IF CITY OR TOWN, STREET ADDRESS IT. DATE(S) OR PERIOD NO ( 522 Cherry Street 1891 1 30. FOUNDATION MATERIAL 7. CITY OR TOWN IF RURAL, VICINITY IB. STYLE OR DESIGN Stone Poplar Bluff Victorian Queen Anne 31. WALL CONSTRUCTION 19. ARCHITECT OR ENGINEER Wood frame on brick hase 32. ROOF TYPE AND MATERIAL 8. DESCRIPTION OF LOCATION Cross gabled Shingles 20. CONTRACTOR OR BUILDER John A. Phillips 33. NO. OF BAYS FRONT () SIDE 21. ORIGINAL USE, IF APPARENT Lot #8 Original Town PRESENT LOCAL Residence 34. WALL TREATMENT 22. PRESENT USE Painted Woo Butler County Historical Society Project 35. PLAN SHAPE Painted Wood Square 23. OWNERSHIP PUBLIC(X) 36. CHANGES ADDITION ( (EXPLAIN IN PRIVATE ALTERED ( NO. 421 24. CWNER'S NAME AND ADDRESS MOVED ( MAME(S) IF KNOWN 37. CONDITION INTERIOR. 9. COORDINATES UTM Butler County Historical Society Fair LAT EXTERIOR. 02 LONG 25. OPEN TO PUBLIC 2 38. PRESERVATION YES (X UNDERWAY ? DESIGNATION(S) NO (X) SITE ( ) STRUCTURE! NO ( BUILDING (X) OBJECT ( ) } 26. LOCAL CONTACT PERSON OR ORGANIZATION 39. ENDANGERED? YES ( BY WHAT ? ON NATIONAL YES ( ) YES( X) 12. Ozark Foothills R.P.C NO (X ) REGISTER ? ELIGIBLE? ) MO (X) NO ( 27, OTHER SURVEYS IN WHICH INCLUDED DISTRICT YES ( X) POTENTIAL? NO( ) 13. PART OF ESTAR. YES ( ) 14. VISIBLE FROM YES ( X ) HIST, DISTRICT ? PUBLIC ROAD 2 NO ( ); None 15. NAME OF ESTABLISHED DISTRICT DISTANCE FROM AND FRONTAGE ON ROAD N/A 42. FURTHER DESCRIPTION OF IMPORTANT FEATURES PHOTO OTHER .Interior contains unique cantilevered stairs, hand-carved in MUST 3.891. Front gabled roof with gables to each side over bay NAME (S) Decorative verge boards at corner of house. BF octagon shingles used to separate first and second stories PROVIDED wrapped around house. Stone wall in front of house from local quarry with iron fence. 43. HISTORY AND SIGNIFICANCE Built in 1891 by John Archibald Phillips. It was used in 1912 as a meeting place for Evangelical Lutheran Church. It survived the 1927 tornado with loss of the roof and the front porch. Excellent example of Victorian architecture in early Poplar TOWNSHIP Bluff history, 44. DESCRIPTION OF ENVIRONMENT AND OUTBUILDINGS The building is situated just north of downtown. Interviews with the Butler County Historica 46. PREPARED BY 45. SOURCES OF INFORMATION History of Butler County, David Deem. Site Visit SECTION Society. 47. ORGANIZATION RETURN THIS FORM WHEN COMPLETED TO: OFFICE OF HISTORIC PRESERVATION 48. DATE 49. REVISION DATE(S) P.O. BOX 176 JEFFERSON CITY, MISSOURI