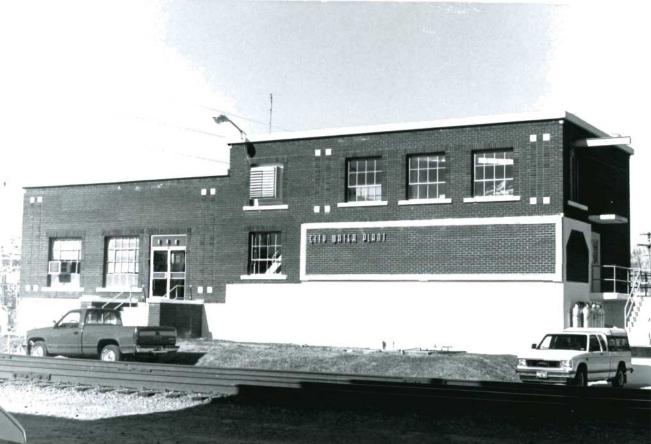

#### MISSOURI OFFICE OF HISTORIC PRESERVATION FURSON - 113 ARCHITECTURAL/HISTORIC INVENTORY SURVEY Project #29-89-40052-139-14 FORM 4. PRESENT LOCAL NAME(S) OR DESIGNATION(S) I NO. 33 Š Cherry Street House 2. COUNTY Butler 5. OTHER NAME(S) 3. LOCATION OF 0.F.R.P.C. 522 Cherry Street NEGATIVES 6. SPECIFIC LEGAL LOCATION TOWNSHIP 24 RANG 16. THEMATIC CATEGORY 28, NO. OF STORIES RANGE\_6 SECTION <u> Historical/Architectural</u> 29. BASEMENT ? YES (X) COUNTY IF CITY OR TOWN, STREET ADDRESS IT. DATE(S) OR PERIOD NO ( 522 Cherry Street 1891 1 30. FOUNDATION MATERIAL 7. CITY OR TOWN IF RURAL, VICINITY IB. STYLE OR DESIGN Stone Poplar Bluff Victorian Queen Anne 31. WALL CONSTRUCTION 19. ARCHITECT OR ENGINEER Wood frame on brick hase 32. ROOF TYPE AND MATERIAL 8. DESCRIPTION OF LOCATION Cross gabled Shingles 20. CONTRACTOR OR BUILDER John A. Phillips 33. NO. OF BAYS FRONT () SIDE 21. ORIGINAL USE, IF APPARENT Lot #8 Original Town PRESENT LOCAL Residence 34. WALL TREATMENT 22. PRESENT USE Painted Woo Butler County Historical Society Project 35. PLAN SHAPE Painted Wood Square 23. OWNERSHIP PUBLIC(X) 36. CHANGES ADDITION ( (EXPLAIN IN PRIVATE ALTERED ( NO. 421 24. CWNER'S NAME AND ADDRESS MOVED ( MAME(S) IF KNOWN 37. CONDITION INTERIOR. 9. COORDINATES UTM Butler County Historical Society Fair LAT EXTERIOR. 02 LONG 25. OPEN TO PUBLIC 2 38. PRESERVATION YES (X UNDERWAY ? DESIGNATION(S) NO (X) SITE ( ) STRUCTURE! NO ( BUILDING (X) OBJECT ( ) } 26. LOCAL CONTACT PERSON OR ORGANIZATION 39. ENDANGERED? YES ( BY WHAT ? ON NATIONAL YES ( ) YES( X) 12. Ozark Foothills R.P.C NO (X ) REGISTER ? ELIGIBLE? ) MO (X) NO ( 27, OTHER SURVEYS IN WHICH INCLUDED DISTRICT YES ( X) POTENTIAL? NO( ) 13. PART OF ESTAR. YES ( ) 14. VISIBLE FROM YES ( X ) HIST, DISTRICT ? PUBLIC ROAD 2 NO ( ); None 15. NAME OF ESTABLISHED DISTRICT DISTANCE FROM AND FRONTAGE ON ROAD N/A 42. FURTHER DESCRIPTION OF IMPORTANT FEATURES PHOTO OTHER .Interior contains unique cantilevered stairs, hand-carved in MUST 3.891. Front gabled roof with gables to each side over bay NAME (S) Decorative verge boards at corner of house. BF octagon shingles used to separate first and second stories PROVIDED wrapped around house. Stone wall in front of house from local quarry with iron fence. 43. HISTORY AND SIGNIFICANCE Built in 1891 by John Archibald Phillips. It was used in 1912 as a meeting place for Evangelical Lutheran Church. It survived the 1927 tornado with loss of the roof and the front porch. Excellent example of Victorian architecture in early Poplar TOWNSHIP Bluff history, 44. DESCRIPTION OF ENVIRONMENT AND OUTBUILDINGS The building is situated just north of downtown. Interviews with the Butler County Historica 46. PREPARED BY 45. SOURCES OF INFORMATION History of Butler County, David Deem. Site Visit SECTION Society. 47. ORGANIZATION RETURN THIS FORM WHEN COMPLETED TO: OFFICE OF HISTORIC PRESERVATION 48. DATE 49. REVISION DATE(S) P.O. BOX 176 JEFFERSON CITY, MISSOURI