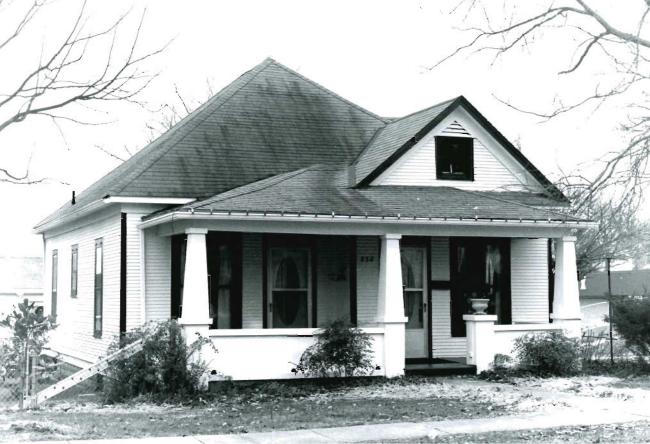

#### MISSOURI OFFICE OF HISTORIC PRESERVATION FURSON - 113 ARCHITECTURAL/HISTORIC INVENTORY SURVEY Project #29-89-40052-139-14 FORM 4. PRESENT LOCAL NAME(S) OR DESIGNATION(S) I NO. 33 Š Cherry Street House 2. COUNTY Butler 5. OTHER NAME(S) 3. LOCATION OF 0.F.R.P.C. 522 Cherry Street NEGATIVES 6. SPECIFIC LEGAL LOCATION TOWNSHIP 24 RANG 16. THEMATIC CATEGORY 28, NO. OF STORIES RANGE\_6 SECTION <u> Historical/Architectural</u> 29. BASEMENT ? YES (X) COUNTY IF CITY OR TOWN, STREET ADDRESS IT. DATE(S) OR PERIOD NO ( 522 Cherry Street 1891 1 30. FOUNDATION MATERIAL 7. CITY OR TOWN IF RURAL, VICINITY IB. STYLE OR DESIGN Stone Poplar Bluff Victorian Queen Anne 31. WALL CONSTRUCTION 19. ARCHITECT OR ENGINEER Wood frame on brick hase 32. ROOF TYPE AND MATERIAL 8. DESCRIPTION OF LOCATION Cross gabled Shingles 20. CONTRACTOR OR BUILDER John A. Phillips 33. NO. OF BAYS FRONT () SIDE 21. ORIGINAL USE, IF APPARENT Lot #8 Original Town PRESENT LOCAL Residence 34. WALL TREATMENT 22. PRESENT USE Painted Woo Butler County Historical Society Project 35. PLAN SHAPE Painted Wood Square 23. OWNERSHIP PUBLIC(X) 36. CHANGES ADDITION ( (EXPLAIN IN PRIVATE ALTERED ( NO. 421 24. CWNER'S NAME AND ADDRESS MOVED ( MAME(S) IF KNOWN 37. CONDITION INTERIOR. 9. COORDINATES UTM Butler County Historical Society Fair LAT EXTERIOR. 02 LONG 25. OPEN TO PUBLIC 2 38. PRESERVATION YES (X UNDERWAY ? DESIGNATION(S) NO (X) SITE ( ) STRUCTURE! NO ( BUILDING (X) OBJECT ( ) } 26. LOCAL CONTACT PERSON OR ORGANIZATION 39. ENDANGERED? YES ( BY WHAT ? ON NATIONAL YES ( ) YES( X) 12. Ozark Foothills R.P.C NO (X ) REGISTER ? ELIGIBLE? ) MO (X) NO ( 27, OTHER SURVEYS IN WHICH INCLUDED DISTRICT YES ( X) POTENTIAL? NO( ) 13. PART OF ESTAR. YES ( ) 14. VISIBLE FROM YES ( X ) HIST, DISTRICT ? PUBLIC ROAD 2 NO ( ); None 15. NAME OF ESTABLISHED DISTRICT DISTANCE FROM AND FRONTAGE ON ROAD N/A 42. FURTHER DESCRIPTION OF IMPORTANT FEATURES PHOTO OTHER .Interior contains unique cantilevered stairs, hand-carved in MUST 3.891. Front gabled roof with gables to each side over bay NAME (S) Decorative verge boards at corner of house. BF octagon shingles used to separate first and second stories PROVIDED wrapped around house. Stone wall in front of house from local quarry with iron fence. 43. HISTORY AND SIGNIFICANCE Built in 1891 by John Archibald Phillips. It was used in 1912 as a meeting place for Evangelical Lutheran Church. It survived the 1927 tornado with loss of the roof and the front porch. Excellent example of Victorian architecture in early Poplar TOWNSHIP Bluff history, 44. DESCRIPTION OF ENVIRONMENT AND OUTBUILDINGS The building is situated just north of downtown. Interviews with the Butler County Historica 46. PREPARED BY 45. SOURCES OF INFORMATION History of Butler County, David Deem. Site Visit SECTION Society. 47. ORGANIZATION RETURN THIS FORM WHEN COMPLETED TO: OFFICE OF HISTORIC PRESERVATION 48. DATE 49. REVISION DATE(S) P.O. BOX 176 JEFFERSON CITY, MISSOURI