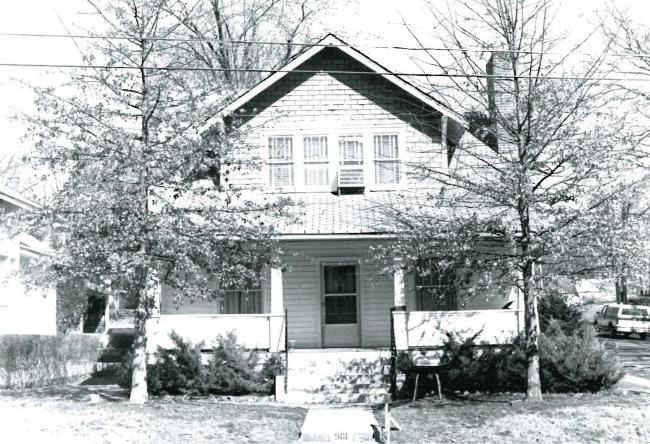

#### MISSOURI OFFICE OF HISTORIC PRESERVATION FURSON - 113 ARCHITECTURAL/HISTORIC INVENTORY SURVEY Project #29-89-40052-139-14 FORM 4. PRESENT LOCAL NAME(S) OR DESIGNATION(S) I NO. 33 Š Cherry Street House 2. COUNTY Butler 5. OTHER NAME(S) 3. LOCATION OF 0.F.R.P.C. 522 Cherry Street NEGATIVES 6. SPECIFIC LEGAL LOCATION TOWNSHIP 24 RANG 16. THEMATIC CATEGORY 28, NO. OF STORIES RANGE\_6 SECTION <u> Historical/Architectural</u> 29. BASEMENT ? YES (X) COUNTY IF CITY OR TOWN, STREET ADDRESS IT. DATE(S) OR PERIOD NO ( 522 Cherry Street 1891 1 30. FOUNDATION MATERIAL 7. CITY OR TOWN IF RURAL, VICINITY IB. STYLE OR DESIGN Stone Poplar Bluff Victorian Queen Anne 31. WALL CONSTRUCTION 19. ARCHITECT OR ENGINEER Wood frame on brick hase 32. ROOF TYPE AND MATERIAL 8. DESCRIPTION OF LOCATION Cross gabled Shingles 20. CONTRACTOR OR BUILDER John A. Phillips 33. NO. OF BAYS FRONT () SIDE 21. ORIGINAL USE, IF APPARENT Lot #8 Original Town PRESENT LOCAL Residence 34. WALL TREATMENT 22. PRESENT USE Painted Woo Butler County Historical Society Project 35. PLAN SHAPE Painted Wood Square 23. OWNERSHIP PUBLIC(X) 36. CHANGES ADDITION ( (EXPLAIN IN PRIVATE ALTERED ( NO. 421 24. CWNER'S NAME AND ADDRESS MOVED ( MAME(S) IF KNOWN 37. CONDITION INTERIOR. 9. COORDINATES UTM Butler County Historical Society Fair LAT EXTERIOR. 02 LONG 25. OPEN TO PUBLIC 2 38. PRESERVATION YES (X UNDERWAY ? DESIGNATION(S) NO (X) SITE ( ) STRUCTURE! NO ( BUILDING (X) OBJECT ( ) } 26. LOCAL CONTACT PERSON OR ORGANIZATION 39. ENDANGERED? YES ( BY WHAT ? ON NATIONAL YES ( ) YES( X) 12. Ozark Foothills R.P.C NO (X ) REGISTER ? ELIGIBLE? ) MO (X) NO ( 27, OTHER SURVEYS IN WHICH INCLUDED DISTRICT YES ( X) POTENTIAL? NO( ) 13. PART OF ESTAR. YES ( ) 14. VISIBLE FROM YES ( X ) HIST, DISTRICT ? PUBLIC ROAD 2 NO ( ); None 15. NAME OF ESTABLISHED DISTRICT DISTANCE FROM AND FRONTAGE ON ROAD N/A 42. FURTHER DESCRIPTION OF IMPORTANT FEATURES PHOTO OTHER .Interior contains unique cantilevered stairs, hand-carved in MUST 3.891. Front gabled roof with gables to each side over bay NAME (S) Decorative verge boards at corner of house. BF octagon shingles used to separate first and second stories PROVIDED wrapped around house. Stone wall in front of house from local quarry with iron fence. 43. HISTORY AND SIGNIFICANCE Built in 1891 by John Archibald Phillips. It was used in 1912 as a meeting place for Evangelical Lutheran Church. It survived the 1927 tornado with loss of the roof and the front porch. Excellent example of Victorian architecture in early Poplar TOWNSHIP Bluff history, 44. DESCRIPTION OF ENVIRONMENT AND OUTBUILDINGS The building is situated just north of downtown. Interviews with the Butler County Historica 46. PREPARED BY 45. SOURCES OF INFORMATION History of Butler County, David Deem. Site Visit SECTION Society. 47. ORGANIZATION RETURN THIS FORM WHEN COMPLETED TO: OFFICE OF HISTORIC PRESERVATION 48. DATE 49. REVISION DATE(S) P.O. BOX 176 JEFFERSON CITY, MISSOURI