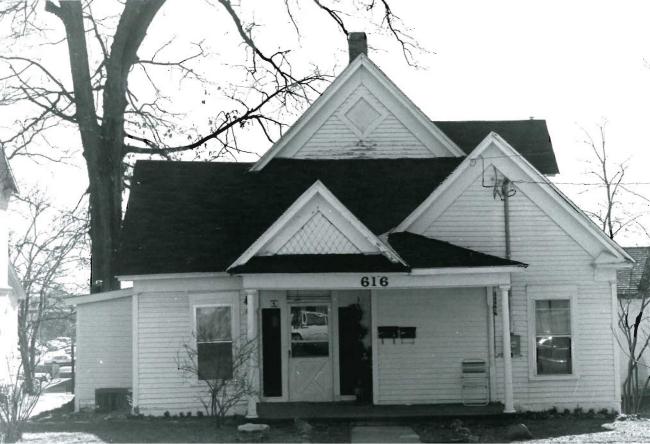

#### MISSOURI OFFICE OF HISTORIC PRESERVATION FURSON - 113 ARCHITECTURAL/HISTORIC INVENTORY SURVEY Project #29-89-40052-139-14 FORM 4. PRESENT LOCAL NAME(S) OR DESIGNATION(S) I NO. 33 Š Cherry Street House 2. COUNTY Butler 5. OTHER NAME(S) 3. LOCATION OF 0.F.R.P.C. 522 Cherry Street NEGATIVES 6. SPECIFIC LEGAL LOCATION TOWNSHIP 24 RANG 16. THEMATIC CATEGORY 28, NO. OF STORIES RANGE\_6 SECTION <u> Historical/Architectural</u> 29. BASEMENT ? YES (X) COUNTY IF CITY OR TOWN, STREET ADDRESS IT. DATE(S) OR PERIOD NO ( 522 Cherry Street 1891 1 30. FOUNDATION MATERIAL 7. CITY OR TOWN IF RURAL, VICINITY IB. STYLE OR DESIGN Stone Poplar Bluff Victorian Queen Anne 31. WALL CONSTRUCTION 19. ARCHITECT OR ENGINEER Wood frame on brick hase 32. ROOF TYPE AND MATERIAL 8. DESCRIPTION OF LOCATION Cross gabled Shingles 20. CONTRACTOR OR BUILDER John A. Phillips 33. NO. OF BAYS FRONT () SIDE 21. ORIGINAL USE, IF APPARENT Lot #8 Original Town PRESENT LOCAL Residence 34. WALL TREATMENT 22. PRESENT USE Painted Woo Butler County Historical Society Project 35. PLAN SHAPE Painted Wood Square 23. OWNERSHIP PUBLIC(X) 36. CHANGES ADDITION ( (EXPLAIN IN PRIVATE ALTERED ( NO. 421 24. CWNER'S NAME AND ADDRESS MOVED ( MAME(S) IF KNOWN 37. CONDITION INTERIOR. 9. COORDINATES UTM Butler County Historical Society Fair LAT EXTERIOR. 02 LONG 25. OPEN TO PUBLIC 2 38. PRESERVATION YES (X UNDERWAY ? DESIGNATION(S) NO (X) SITE ( ) STRUCTURE! NO ( BUILDING (X) OBJECT ( ) } 26. LOCAL CONTACT PERSON OR ORGANIZATION 39. ENDANGERED? YES ( BY WHAT ? ON NATIONAL YES ( ) YES( X) 12. Ozark Foothills R.P.C NO (X ) REGISTER ? ELIGIBLE? ) MO (X) NO ( 27, OTHER SURVEYS IN WHICH INCLUDED DISTRICT YES ( X) POTENTIAL? NO( ) 13. PART OF ESTAR. YES ( ) 14. VISIBLE FROM YES ( X ) HIST, DISTRICT ? PUBLIC ROAD 2 NO ( ); None 15. NAME OF ESTABLISHED DISTRICT DISTANCE FROM AND FRONTAGE ON ROAD N/A 42. FURTHER DESCRIPTION OF IMPORTANT FEATURES PHOTO OTHER .Interior contains unique cantilevered stairs, hand-carved in MUST 3.891. Front gabled roof with gables to each side over bay NAME (S) Decorative verge boards at corner of house. BF octagon shingles used to separate first and second stories PROVIDED wrapped around house. Stone wall in front of house from local quarry with iron fence. 43. HISTORY AND SIGNIFICANCE Built in 1891 by John Archibald Phillips. It was used in 1912 as a meeting place for Evangelical Lutheran Church. It survived the 1927 tornado with loss of the roof and the front porch. Excellent example of Victorian architecture in early Poplar TOWNSHIP Bluff history, 44. DESCRIPTION OF ENVIRONMENT AND OUTBUILDINGS The building is situated just north of downtown. Interviews with the Butler County Historica 46. PREPARED BY 45. SOURCES OF INFORMATION History of Butler County, David Deem. Site Visit SECTION Society. 47. ORGANIZATION RETURN THIS FORM WHEN COMPLETED TO: OFFICE OF HISTORIC PRESERVATION 48. DATE 49. REVISION DATE(S) P.O. BOX 176 JEFFERSON CITY, MISSOURI