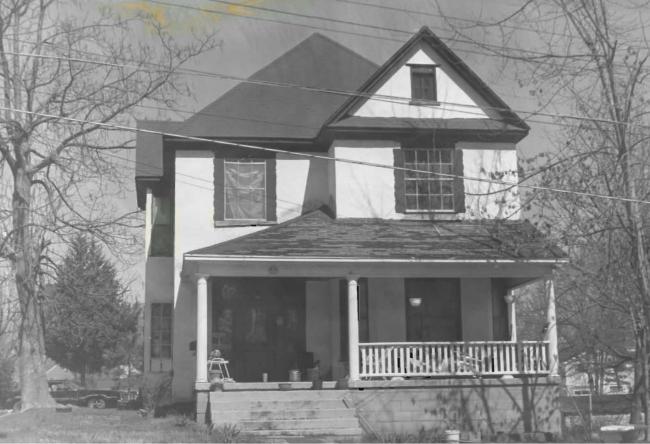

#### MISSOURI OFFICE OF HISTORIC PRESERVATION FURSON - 113 ARCHITECTURAL/HISTORIC INVENTORY SURVEY Project #29-89-40052-139-14 FORM 4. PRESENT LOCAL NAME(S) OR DESIGNATION(S) I NO. 33 Š Cherry Street House 2. COUNTY Butler 5. OTHER NAME(S) 3. LOCATION OF 0.F.R.P.C. 522 Cherry Street NEGATIVES 6. SPECIFIC LEGAL LOCATION TOWNSHIP 24 RANG 16. THEMATIC CATEGORY 28, NO. OF STORIES RANGE\_6 SECTION <u> Historical/Architectural</u> 29. BASEMENT ? YES (X) COUNTY IF CITY OR TOWN, STREET ADDRESS IT. DATE(S) OR PERIOD NO ( 522 Cherry Street 1891 1 30. FOUNDATION MATERIAL 7. CITY OR TOWN IF RURAL, VICINITY IB. STYLE OR DESIGN Stone Poplar Bluff Victorian Queen Anne 31. WALL CONSTRUCTION 19. ARCHITECT OR ENGINEER Wood frame on brick hase 32. ROOF TYPE AND MATERIAL 8. DESCRIPTION OF LOCATION Cross gabled Shingles 20. CONTRACTOR OR BUILDER John A. Phillips 33. NO. OF BAYS FRONT () SIDE 21. ORIGINAL USE, IF APPARENT Lot #8 Original Town PRESENT LOCAL Residence 34. WALL TREATMENT 22. PRESENT USE Painted Woo Butler County Historical Society Project 35. PLAN SHAPE Painted Wood Square 23. OWNERSHIP PUBLIC(X) 36. CHANGES ADDITION ( (EXPLAIN IN PRIVATE ALTERED ( NO. 421 24. CWNER'S NAME AND ADDRESS MOVED ( MAME(S) IF KNOWN 37. CONDITION INTERIOR. 9. COORDINATES UTM Butler County Historical Society Fair LAT EXTERIOR. 02 LONG 25. OPEN TO PUBLIC 2 38. PRESERVATION YES (X UNDERWAY ? DESIGNATION(S) NO (X) SITE ( ) STRUCTURE! NO ( BUILDING (X) OBJECT ( ) } 26. LOCAL CONTACT PERSON OR ORGANIZATION 39. ENDANGERED? YES ( BY WHAT ? ON NATIONAL YES ( ) YES( X) 12. Ozark Foothills R.P.C NO (X ) REGISTER ? ELIGIBLE? ) MO (X) NO ( 27, OTHER SURVEYS IN WHICH INCLUDED DISTRICT YES ( X) POTENTIAL? NO( ) 13. PART OF ESTAR. YES ( ) 14. VISIBLE FROM YES ( X ) HIST, DISTRICT ? PUBLIC ROAD 2 NO ( ); None 15. NAME OF ESTABLISHED DISTRICT DISTANCE FROM AND FRONTAGE ON ROAD N/A 42. FURTHER DESCRIPTION OF IMPORTANT FEATURES PHOTO OTHER .Interior contains unique cantilevered stairs, hand-carved in MUST 3.891. Front gabled roof with gables to each side over bay NAME (S) Decorative verge boards at corner of house. BF octagon shingles used to separate first and second stories PROVIDED wrapped around house. Stone wall in front of house from local quarry with iron fence. 43. HISTORY AND SIGNIFICANCE Built in 1891 by John Archibald Phillips. It was used in 1912 as a meeting place for Evangelical Lutheran Church. It survived the 1927 tornado with loss of the roof and the front porch. Excellent example of Victorian architecture in early Poplar TOWNSHIP Bluff history, 44. DESCRIPTION OF ENVIRONMENT AND OUTBUILDINGS The building is situated just north of downtown. Interviews with the Butler County Historica 46. PREPARED BY 45. SOURCES OF INFORMATION History of Butler County, David Deem. Site Visit SECTION Society. 47. ORGANIZATION RETURN THIS FORM WHEN COMPLETED TO: OFFICE OF HISTORIC PRESERVATION 48. DATE 49. REVISION DATE(S) P.O. BOX 176 JEFFERSON CITY, MISSOURI