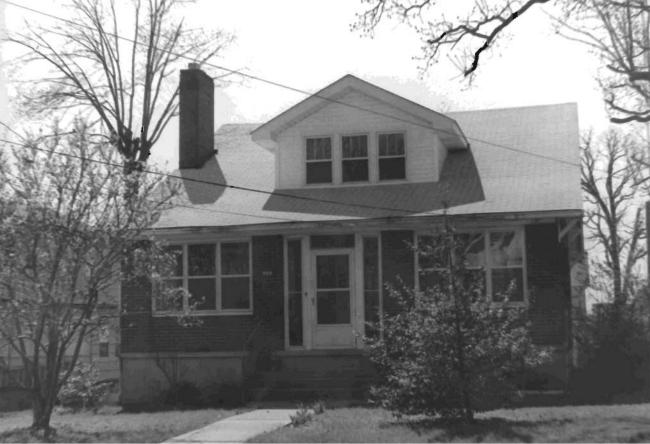

#### MISSOURI OFFICE OF HISTORIC PRESERVATION FURSON - 113 ARCHITECTURAL/HISTORIC INVENTORY SURVEY Project #29-89-40052-139-14 FORM 4. PRESENT LOCAL NAME(S) OR DESIGNATION(S) I NO. 33 Š Cherry Street House 2. COUNTY Butler 5. OTHER NAME(S) 3. LOCATION OF 0.F.R.P.C. 522 Cherry Street NEGATIVES 6. SPECIFIC LEGAL LOCATION TOWNSHIP 24 RANG 16. THEMATIC CATEGORY 28, NO. OF STORIES RANGE\_6 SECTION <u> Historical/Architectural</u> 29. BASEMENT ? YES (X) COUNTY IF CITY OR TOWN, STREET ADDRESS IT. DATE(S) OR PERIOD NO ( 522 Cherry Street 1891 1 30. FOUNDATION MATERIAL 7. CITY OR TOWN IF RURAL, VICINITY IB. STYLE OR DESIGN Stone Poplar Bluff Victorian Queen Anne 31. WALL CONSTRUCTION 19. ARCHITECT OR ENGINEER Wood frame on brick hase 32. ROOF TYPE AND MATERIAL 8. DESCRIPTION OF LOCATION Cross gabled Shingles 20. CONTRACTOR OR BUILDER John A. Phillips 33. NO. OF BAYS FRONT () SIDE 21. ORIGINAL USE, IF APPARENT Lot #8 Original Town PRESENT LOCAL Residence 34. WALL TREATMENT 22. PRESENT USE Painted Woo Butler County Historical Society Project 35. PLAN SHAPE Painted Wood Square 23. OWNERSHIP PUBLIC(X) 36. CHANGES ADDITION ( (EXPLAIN IN PRIVATE ALTERED ( NO. 421 24. CWNER'S NAME AND ADDRESS MOVED ( MAME(S) IF KNOWN 37. CONDITION INTERIOR. 9. COORDINATES UTM Butler County Historical Society Fair LAT EXTERIOR. 02 LONG 25. OPEN TO PUBLIC 2 38. PRESERVATION YES (X UNDERWAY ? DESIGNATION(S) NO (X) SITE ( ) STRUCTURE! NO ( BUILDING (X) OBJECT ( ) } 26. LOCAL CONTACT PERSON OR ORGANIZATION 39. ENDANGERED? YES ( BY WHAT ? ON NATIONAL YES ( ) YES( X) 12. Ozark Foothills R.P.C NO (X ) REGISTER ? ELIGIBLE? ) MO (X) NO ( 27, OTHER SURVEYS IN WHICH INCLUDED DISTRICT YES ( X) POTENTIAL? NO( ) 13. PART OF ESTAR. YES ( ) 14. VISIBLE FROM YES ( X ) HIST, DISTRICT ? PUBLIC ROAD 2 NO ( ); None 15. NAME OF ESTABLISHED DISTRICT DISTANCE FROM AND FRONTAGE ON ROAD N/A 42. FURTHER DESCRIPTION OF IMPORTANT FEATURES PHOTO OTHER .Interior contains unique cantilevered stairs, hand-carved in MUST 3.891. Front gabled roof with gables to each side over bay NAME (S) Decorative verge boards at corner of house. BF octagon shingles used to separate first and second stories PROVIDED wrapped around house. Stone wall in front of house from local quarry with iron fence. 43. HISTORY AND SIGNIFICANCE Built in 1891 by John Archibald Phillips. It was used in 1912 as a meeting place for Evangelical Lutheran Church. It survived the 1927 tornado with loss of the roof and the front porch. Excellent example of Victorian architecture in early Poplar TOWNSHIP Bluff history, 44. DESCRIPTION OF ENVIRONMENT AND OUTBUILDINGS The building is situated just north of downtown. Interviews with the Butler County Historica 46. PREPARED BY 45. SOURCES OF INFORMATION History of Butler County, David Deem. Site Visit SECTION Society. 47. ORGANIZATION RETURN THIS FORM WHEN COMPLETED TO: OFFICE OF HISTORIC PRESERVATION 48. DATE 49. REVISION DATE(S) P.O. BOX 176 JEFFERSON CITY, MISSOURI