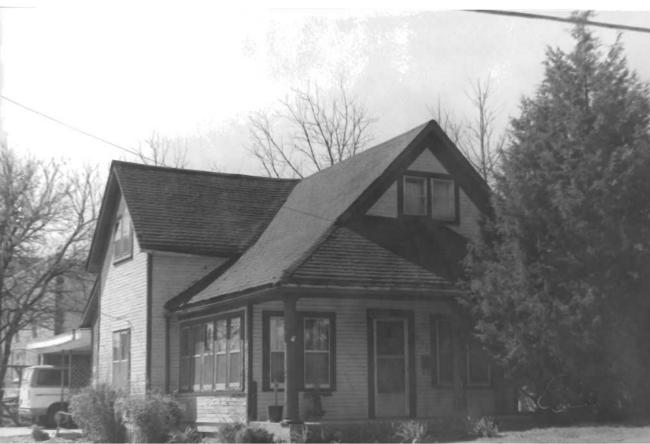

#### MISSOURI OFFICE OF HISTORIC PRESERVATION FURSON - 113 ARCHITECTURAL/HISTORIC INVENTORY SURVEY Project #29-89-40052-139-14 FORM 4. PRESENT LOCAL NAME(S) OR DESIGNATION(S) I NO. 33 Š Cherry Street House 2. COUNTY Butler 5. OTHER NAME(S) 3. LOCATION OF 0.F.R.P.C. 522 Cherry Street NEGATIVES 6. SPECIFIC LEGAL LOCATION TOWNSHIP 24 RANG 16. THEMATIC CATEGORY 28, NO. OF STORIES RANGE\_6 SECTION <u> Historical/Architectural</u> 29. BASEMENT ? YES (X) COUNTY IF CITY OR TOWN, STREET ADDRESS IT. DATE(S) OR PERIOD NO ( 522 Cherry Street 1891 1 30. FOUNDATION MATERIAL 7. CITY OR TOWN IF RURAL, VICINITY IB. STYLE OR DESIGN Stone Poplar Bluff Victorian Queen Anne 31. WALL CONSTRUCTION 19. ARCHITECT OR ENGINEER Wood frame on brick hase 32. ROOF TYPE AND MATERIAL 8. DESCRIPTION OF LOCATION Cross gabled Shingles 20. CONTRACTOR OR BUILDER John A. Phillips 33. NO. OF BAYS FRONT () SIDE 21. ORIGINAL USE, IF APPARENT Lot #8 Original Town PRESENT LOCAL Residence 34. WALL TREATMENT 22. PRESENT USE Painted Woo Butler County Historical Society Project 35. PLAN SHAPE Painted Wood Square 23. OWNERSHIP PUBLIC(X) 36. CHANGES ADDITION ( (EXPLAIN IN PRIVATE ALTERED ( NO. 421 24. CWNER'S NAME AND ADDRESS MOVED ( MAME(S) IF KNOWN 37. CONDITION INTERIOR. 9. COORDINATES UTM Butler County Historical Society Fair LAT EXTERIOR. 02 LONG 25. OPEN TO PUBLIC 2 38. PRESERVATION YES (X UNDERWAY ? DESIGNATION(S) NO (X) SITE ( ) STRUCTURE! NO ( BUILDING (X) OBJECT ( ) } 26. LOCAL CONTACT PERSON OR ORGANIZATION 39. ENDANGERED? YES ( BY WHAT ? ON NATIONAL YES ( ) YES( X) 12. Ozark Foothills R.P.C NO (X ) REGISTER ? ELIGIBLE? ) MO (X) NO ( 27, OTHER SURVEYS IN WHICH INCLUDED DISTRICT YES ( X) POTENTIAL? NO( ) 13. PART OF ESTAR. YES ( ) 14. VISIBLE FROM YES ( X ) HIST, DISTRICT ? PUBLIC ROAD 2 NO ( ); None 15. NAME OF ESTABLISHED DISTRICT DISTANCE FROM AND FRONTAGE ON ROAD N/A 42. FURTHER DESCRIPTION OF IMPORTANT FEATURES PHOTO OTHER .Interior contains unique cantilevered stairs, hand-carved in MUST 3.891. Front gabled roof with gables to each side over bay NAME (S) Decorative verge boards at corner of house. BF octagon shingles used to separate first and second stories PROVIDED wrapped around house. Stone wall in front of house from local quarry with iron fence. 43. HISTORY AND SIGNIFICANCE Built in 1891 by John Archibald Phillips. It was used in 1912 as a meeting place for Evangelical Lutheran Church. It survived the 1927 tornado with loss of the roof and the front porch. Excellent example of Victorian architecture in early Poplar TOWNSHIP Bluff history, 44. DESCRIPTION OF ENVIRONMENT AND OUTBUILDINGS The building is situated just north of downtown. Interviews with the Butler County Historica 46. PREPARED BY 45. SOURCES OF INFORMATION History of Butler County, David Deem. Site Visit SECTION Society. 47. ORGANIZATION RETURN THIS FORM WHEN COMPLETED TO: OFFICE OF HISTORIC PRESERVATION 48. DATE 49. REVISION DATE(S) P.O. BOX 176 JEFFERSON CITY, MISSOURI