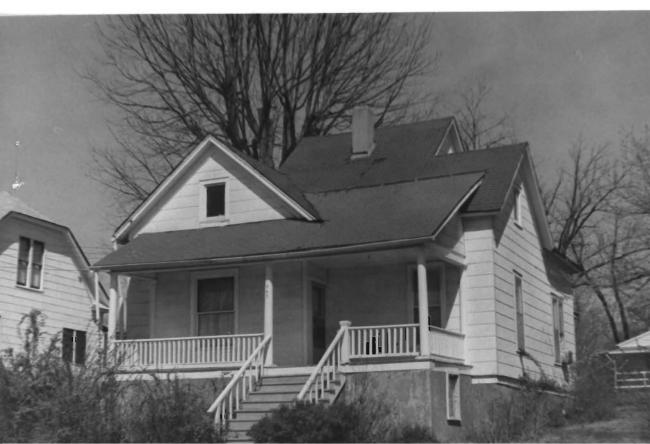

#### MISSOURI OFFICE OF HISTORIC PRESERVATION FURSON - 113 ARCHITECTURAL/HISTORIC INVENTORY SURVEY Project #29-89-40052-139-14 FORM 4. PRESENT LOCAL NAME(S) OR DESIGNATION(S) I NO. 33 Š Cherry Street House 2. COUNTY Butler 5. OTHER NAME(S) 3. LOCATION OF 0.F.R.P.C. 522 Cherry Street NEGATIVES 6. SPECIFIC LEGAL LOCATION TOWNSHIP 24 RANG 16. THEMATIC CATEGORY 28, NO. OF STORIES RANGE\_6 SECTION <u> Historical/Architectural</u> 29. BASEMENT ? YES (X) COUNTY IF CITY OR TOWN, STREET ADDRESS IT. DATE(S) OR PERIOD NO ( 522 Cherry Street 1891 1 30. FOUNDATION MATERIAL 7. CITY OR TOWN IF RURAL, VICINITY IB. STYLE OR DESIGN Stone Poplar Bluff Victorian Queen Anne 31. WALL CONSTRUCTION 19. ARCHITECT OR ENGINEER Wood frame on brick hase 32. ROOF TYPE AND MATERIAL 8. DESCRIPTION OF LOCATION Cross gabled Shingles 20. CONTRACTOR OR BUILDER John A. Phillips 33. NO. OF BAYS FRONT () SIDE 21. ORIGINAL USE, IF APPARENT Lot #8 Original Town PRESENT LOCAL Residence 34. WALL TREATMENT 22. PRESENT USE Painted Woo Butler County Historical Society Project 35. PLAN SHAPE Painted Wood Square 23. OWNERSHIP PUBLIC(X) 36. CHANGES ADDITION ( (EXPLAIN IN PRIVATE ALTERED ( NO. 421 24. CWNER'S NAME AND ADDRESS MOVED ( MAME(S) IF KNOWN 37. CONDITION INTERIOR. 9. COORDINATES UTM Butler County Historical Society Fair LAT EXTERIOR. 02 LONG 25. OPEN TO PUBLIC 2 38. PRESERVATION YES (X UNDERWAY ? DESIGNATION(S) NO (X) SITE ( ) STRUCTURE! NO ( BUILDING (X) OBJECT ( ) } 26. LOCAL CONTACT PERSON OR ORGANIZATION 39. ENDANGERED? YES ( BY WHAT ? ON NATIONAL YES ( ) YES( X) 12. Ozark Foothills R.P.C NO (X ) REGISTER ? ELIGIBLE? ) MO (X) NO ( 27, OTHER SURVEYS IN WHICH INCLUDED DISTRICT YES ( X) POTENTIAL? NO( ) 13. PART OF ESTAR. YES ( ) 14. VISIBLE FROM YES ( X ) HIST, DISTRICT ? PUBLIC ROAD 2 NO ( ); None 15. NAME OF ESTABLISHED DISTRICT DISTANCE FROM AND FRONTAGE ON ROAD N/A 42. FURTHER DESCRIPTION OF IMPORTANT FEATURES PHOTO OTHER .Interior contains unique cantilevered stairs, hand-carved in MUST 3.891. Front gabled roof with gables to each side over bay NAME (S) Decorative verge boards at corner of house. BF octagon shingles used to separate first and second stories PROVIDED wrapped around house. Stone wall in front of house from local quarry with iron fence. 43. HISTORY AND SIGNIFICANCE Built in 1891 by John Archibald Phillips. It was used in 1912 as a meeting place for Evangelical Lutheran Church. It survived the 1927 tornado with loss of the roof and the front porch. Excellent example of Victorian architecture in early Poplar TOWNSHIP Bluff history, 44. DESCRIPTION OF ENVIRONMENT AND OUTBUILDINGS The building is situated just north of downtown. Interviews with the Butler County Historica 46. PREPARED BY 45. SOURCES OF INFORMATION History of Butler County, David Deem. Site Visit SECTION Society. 47. ORGANIZATION RETURN THIS FORM WHEN COMPLETED TO: OFFICE OF HISTORIC PRESERVATION 48. DATE 49. REVISION DATE(S) P.O. BOX 176 JEFFERSON CITY, MISSOURI