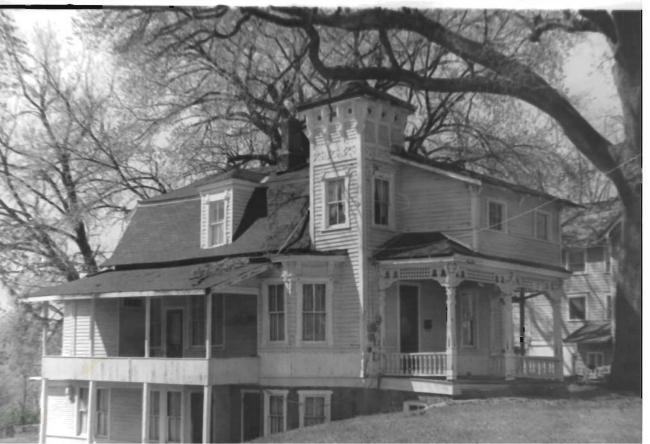

#### MISSOURI OFFICE OF HISTORIC PRESERVATION FURSON - 113 ARCHITECTURAL/HISTORIC INVENTORY SURVEY Project #29-89-40052-139-14 FORM 4. PRESENT LOCAL NAME(S) OR DESIGNATION(S) I NO. 33 Š Cherry Street House 2. COUNTY Butler 5. OTHER NAME(S) 3. LOCATION OF 0.F.R.P.C. 522 Cherry Street NEGATIVES 6. SPECIFIC LEGAL LOCATION TOWNSHIP 24 RANG 16. THEMATIC CATEGORY 28, NO. OF STORIES RANGE\_6 SECTION <u> Historical/Architectural</u> 29. BASEMENT ? YES (X) COUNTY IF CITY OR TOWN, STREET ADDRESS IT. DATE(S) OR PERIOD NO ( 522 Cherry Street 1891 1 30. FOUNDATION MATERIAL 7. CITY OR TOWN IF RURAL, VICINITY IB. STYLE OR DESIGN Stone Poplar Bluff Victorian Queen Anne 31. WALL CONSTRUCTION 19. ARCHITECT OR ENGINEER Wood frame on brick hase 32. ROOF TYPE AND MATERIAL 8. DESCRIPTION OF LOCATION Cross gabled Shingles 20. CONTRACTOR OR BUILDER John A. Phillips 33. NO. OF BAYS FRONT () SIDE 21. ORIGINAL USE, IF APPARENT Lot #8 Original Town PRESENT LOCAL Residence 34. WALL TREATMENT 22. PRESENT USE Painted Woo Butler County Historical Society Project 35. PLAN SHAPE Painted Wood Square 23. OWNERSHIP PUBLIC(X) 36. CHANGES ADDITION ( (EXPLAIN IN PRIVATE ALTERED ( NO. 421 24. CWNER'S NAME AND ADDRESS MOVED ( MAME(S) IF KNOWN 37. CONDITION INTERIOR. 9. COORDINATES UTM Butler County Historical Society Fair LAT EXTERIOR. 02 LONG 25. OPEN TO PUBLIC 2 38. PRESERVATION YES (X UNDERWAY ? DESIGNATION(S) NO (X) SITE ( ) STRUCTURE! NO ( BUILDING (X) OBJECT ( ) } 26. LOCAL CONTACT PERSON OR ORGANIZATION 39. ENDANGERED? YES ( BY WHAT ? ON NATIONAL YES ( ) YES( X) 12. Ozark Foothills R.P.C NO (X ) REGISTER ? ELIGIBLE? ) MO (X) NO ( 27, OTHER SURVEYS IN WHICH INCLUDED DISTRICT YES ( X) POTENTIAL? NO( ) 13. PART OF ESTAR. YES ( ) 14. VISIBLE FROM YES ( X ) HIST, DISTRICT ? PUBLIC ROAD 2 NO ( ); None 15. NAME OF ESTABLISHED DISTRICT DISTANCE FROM AND FRONTAGE ON ROAD N/A 42. FURTHER DESCRIPTION OF IMPORTANT FEATURES PHOTO OTHER .Interior contains unique cantilevered stairs, hand-carved in MUST 3.891. Front gabled roof with gables to each side over bay NAME (S) Decorative verge boards at corner of house. BF octagon shingles used to separate first and second stories PROVIDED wrapped around house. Stone wall in front of house from local quarry with iron fence. 43. HISTORY AND SIGNIFICANCE Built in 1891 by John Archibald Phillips. It was used in 1912 as a meeting place for Evangelical Lutheran Church. It survived the 1927 tornado with loss of the roof and the front porch. Excellent example of Victorian architecture in early Poplar TOWNSHIP Bluff history, 44. DESCRIPTION OF ENVIRONMENT AND OUTBUILDINGS The building is situated just north of downtown. Interviews with the Butler County Historica 46. PREPARED BY 45. SOURCES OF INFORMATION History of Butler County, David Deem. Site Visit SECTION Society. 47. ORGANIZATION RETURN THIS FORM WHEN COMPLETED TO: OFFICE OF HISTORIC PRESERVATION 48. DATE 49. REVISION DATE(S) P.O. BOX 176 JEFFERSON CITY, MISSOURI