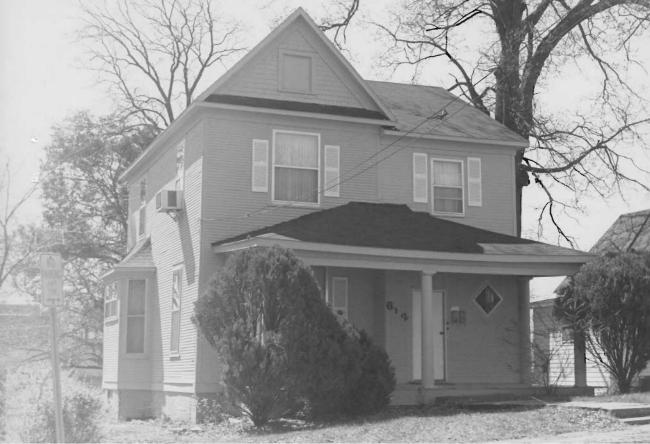

#### MISSOURI OFFICE OF HISTORIC PRESERVATION FURSON - 113 ARCHITECTURAL/HISTORIC INVENTORY SURVEY Project #29-89-40052-139-14 FORM 4. PRESENT LOCAL NAME(S) OR DESIGNATION(S) I NO. 33 Š Cherry Street House 2. COUNTY Butler 5. OTHER NAME(S) 3. LOCATION OF 0.F.R.P.C. 522 Cherry Street NEGATIVES 6. SPECIFIC LEGAL LOCATION TOWNSHIP 24 RANG 16. THEMATIC CATEGORY 28, NO. OF STORIES RANGE\_6 SECTION <u> Historical/Architectural</u> 29. BASEMENT ? YES (X) COUNTY IF CITY OR TOWN, STREET ADDRESS IT. DATE(S) OR PERIOD NO ( 522 Cherry Street 1891 1 30. FOUNDATION MATERIAL 7. CITY OR TOWN IF RURAL, VICINITY IB. STYLE OR DESIGN Stone Poplar Bluff Victorian Queen Anne 31. WALL CONSTRUCTION 19. ARCHITECT OR ENGINEER Wood frame on brick hase 32. ROOF TYPE AND MATERIAL 8. DESCRIPTION OF LOCATION Cross gabled Shingles 20. CONTRACTOR OR BUILDER John A. Phillips 33. NO. OF BAYS FRONT () SIDE 21. ORIGINAL USE, IF APPARENT Lot #8 Original Town PRESENT LOCAL Residence 34. WALL TREATMENT 22. PRESENT USE Painted Woo Butler County Historical Society Project 35. PLAN SHAPE Painted Wood Square 23. OWNERSHIP PUBLIC(X) 36. CHANGES ADDITION ( (EXPLAIN IN PRIVATE ALTERED ( NO. 421 24. CWNER'S NAME AND ADDRESS MOVED ( MAME(S) IF KNOWN 37. CONDITION INTERIOR. 9. COORDINATES UTM Butler County Historical Society Fair LAT EXTERIOR. 02 LONG 25. OPEN TO PUBLIC 2 38. PRESERVATION YES (X UNDERWAY ? DESIGNATION(S) NO (X) SITE ( ) STRUCTURE! NO ( BUILDING (X) OBJECT ( ) } 26. LOCAL CONTACT PERSON OR ORGANIZATION 39. ENDANGERED? YES ( BY WHAT ? ON NATIONAL YES ( ) YES( X) 12. Ozark Foothills R.P.C NO (X ) REGISTER ? ELIGIBLE? ) MO (X) NO ( 27, OTHER SURVEYS IN WHICH INCLUDED DISTRICT YES ( X) POTENTIAL? NO( ) 13. PART OF ESTAR. YES ( ) 14. VISIBLE FROM YES ( X ) HIST, DISTRICT ? PUBLIC ROAD 2 NO ( ); None 15. NAME OF ESTABLISHED DISTRICT DISTANCE FROM AND FRONTAGE ON ROAD N/A 42. FURTHER DESCRIPTION OF IMPORTANT FEATURES PHOTO OTHER .Interior contains unique cantilevered stairs, hand-carved in MUST 3.891. Front gabled roof with gables to each side over bay NAME (S) Decorative verge boards at corner of house. BF octagon shingles used to separate first and second stories PROVIDED wrapped around house. Stone wall in front of house from local quarry with iron fence. 43. HISTORY AND SIGNIFICANCE Built in 1891 by John Archibald Phillips. It was used in 1912 as a meeting place for Evangelical Lutheran Church. It survived the 1927 tornado with loss of the roof and the front porch. Excellent example of Victorian architecture in early Poplar TOWNSHIP Bluff history, 44. DESCRIPTION OF ENVIRONMENT AND OUTBUILDINGS The building is situated just north of downtown. Interviews with the Butler County Historica 46. PREPARED BY 45. SOURCES OF INFORMATION History of Butler County, David Deem. Site Visit SECTION Society. 47. ORGANIZATION RETURN THIS FORM WHEN COMPLETED TO: OFFICE OF HISTORIC PRESERVATION 48. DATE 49. REVISION DATE(S) P.O. BOX 176 JEFFERSON CITY, MISSOURI