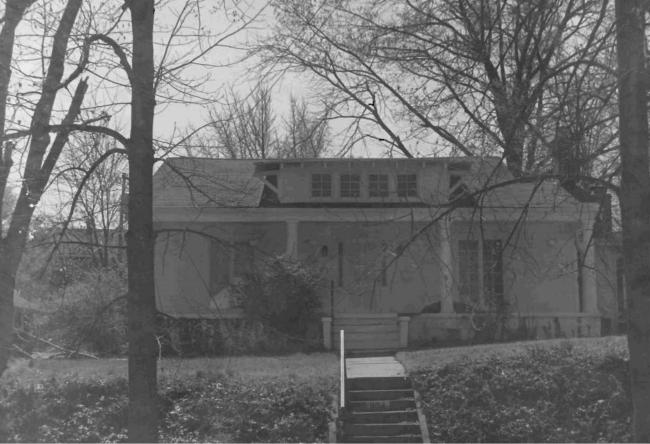

#### MISSOURI OFFICE OF HISTORIC PRESERVATION FURSON - 113 ARCHITECTURAL/HISTORIC INVENTORY SURVEY Project #29-89-40052-139-14 FORM 4. PRESENT LOCAL NAME(S) OR DESIGNATION(S) I NO. 33 Š Cherry Street House 2. COUNTY Butler 5. OTHER NAME(S) 3. LOCATION OF 0.F.R.P.C. 522 Cherry Street NEGATIVES 6. SPECIFIC LEGAL LOCATION TOWNSHIP 24 RANG 16. THEMATIC CATEGORY 28, NO. OF STORIES RANGE\_6 SECTION <u> Historical/Architectural</u> 29. BASEMENT ? YES (X) COUNTY IF CITY OR TOWN, STREET ADDRESS IT. DATE(S) OR PERIOD NO ( 522 Cherry Street 1891 1 30. FOUNDATION MATERIAL 7. CITY OR TOWN IF RURAL, VICINITY IB. STYLE OR DESIGN Stone Poplar Bluff Victorian Queen Anne 31. WALL CONSTRUCTION 19. ARCHITECT OR ENGINEER Wood frame on brick hase 32. ROOF TYPE AND MATERIAL 8. DESCRIPTION OF LOCATION Cross gabled Shingles 20. CONTRACTOR OR BUILDER John A. Phillips 33. NO. OF BAYS FRONT () SIDE 21. ORIGINAL USE, IF APPARENT Lot #8 Original Town PRESENT LOCAL Residence 34. WALL TREATMENT 22. PRESENT USE Painted Woo Butler County Historical Society Project 35. PLAN SHAPE Painted Wood Square 23. OWNERSHIP PUBLIC(X) 36. CHANGES ADDITION ( (EXPLAIN IN PRIVATE ALTERED ( NO. 421 24. CWNER'S NAME AND ADDRESS MOVED ( MAME(S) IF KNOWN 37. CONDITION INTERIOR. 9. COORDINATES UTM Butler County Historical Society Fair LAT EXTERIOR. 02 LONG 25. OPEN TO PUBLIC 2 38. PRESERVATION YES (X UNDERWAY ? DESIGNATION(S) NO (X) SITE ( ) STRUCTURE! NO ( BUILDING (X) OBJECT ( ) } 26. LOCAL CONTACT PERSON OR ORGANIZATION 39. ENDANGERED? YES ( BY WHAT ? ON NATIONAL YES ( ) YES( X) 12. Ozark Foothills R.P.C NO (X ) REGISTER ? ELIGIBLE? ) MO (X) NO ( 27, OTHER SURVEYS IN WHICH INCLUDED DISTRICT YES ( X) POTENTIAL? NO( ) 13. PART OF ESTAR. YES ( ) 14. VISIBLE FROM YES ( X ) HIST, DISTRICT ? PUBLIC ROAD 2 NO ( ); None 15. NAME OF ESTABLISHED DISTRICT DISTANCE FROM AND FRONTAGE ON ROAD N/A 42. FURTHER DESCRIPTION OF IMPORTANT FEATURES PHOTO OTHER .Interior contains unique cantilevered stairs, hand-carved in MUST 3.891. Front gabled roof with gables to each side over bay NAME (S) Decorative verge boards at corner of house. BF octagon shingles used to separate first and second stories PROVIDED wrapped around house. Stone wall in front of house from local quarry with iron fence. 43. HISTORY AND SIGNIFICANCE Built in 1891 by John Archibald Phillips. It was used in 1912 as a meeting place for Evangelical Lutheran Church. It survived the 1927 tornado with loss of the roof and the front porch. Excellent example of Victorian architecture in early Poplar TOWNSHIP Bluff history, 44. DESCRIPTION OF ENVIRONMENT AND OUTBUILDINGS The building is situated just north of downtown. Interviews with the Butler County Historica 46. PREPARED BY 45. SOURCES OF INFORMATION History of Butler County, David Deem. Site Visit SECTION Society. 47. ORGANIZATION RETURN THIS FORM WHEN COMPLETED TO: OFFICE OF HISTORIC PRESERVATION 48. DATE 49. REVISION DATE(S) P.O. BOX 176 JEFFERSON CITY, MISSOURI