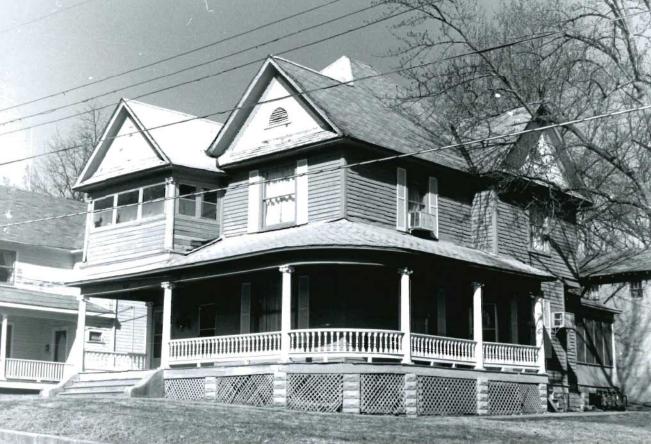

#### MISSOURI OFFICE OF HISTORIC PRESERVATION FURSON - 113 ARCHITECTURAL/HISTORIC INVENTORY SURVEY Project #29-89-40052-139-14 FORM 4. PRESENT LOCAL NAME(S) OR DESIGNATION(S) I NO. 33 Š Cherry Street House 2. COUNTY Butler 5. OTHER NAME(S) 3. LOCATION OF 0.F.R.P.C. 522 Cherry Street NEGATIVES 6. SPECIFIC LEGAL LOCATION TOWNSHIP 24 RANG 16. THEMATIC CATEGORY 28, NO. OF STORIES RANGE\_6 SECTION <u> Historical/Architectural</u> 29. BASEMENT ? YES (X) COUNTY IF CITY OR TOWN, STREET ADDRESS IT. DATE(S) OR PERIOD NO ( 522 Cherry Street 1891 1 30. FOUNDATION MATERIAL 7. CITY OR TOWN IF RURAL, VICINITY IB. STYLE OR DESIGN Stone Poplar Bluff Victorian Queen Anne 31. WALL CONSTRUCTION 19. ARCHITECT OR ENGINEER Wood frame on brick hase 32. ROOF TYPE AND MATERIAL 8. DESCRIPTION OF LOCATION Cross gabled Shingles 20. CONTRACTOR OR BUILDER John A. Phillips 33. NO. OF BAYS FRONT () SIDE 21. ORIGINAL USE, IF APPARENT Lot #8 Original Town PRESENT LOCAL Residence 34. WALL TREATMENT 22. PRESENT USE Painted Woo Butler County Historical Society Project 35. PLAN SHAPE Painted Wood Square 23. OWNERSHIP PUBLIC(X) 36. CHANGES ADDITION ( (EXPLAIN IN PRIVATE ALTERED ( NO. 421 24. CWNER'S NAME AND ADDRESS MOVED ( MAME(S) IF KNOWN 37. CONDITION INTERIOR. 9. COORDINATES UTM Butler County Historical Society Fair LAT EXTERIOR. 02 LONG 25. OPEN TO PUBLIC 2 38. PRESERVATION YES (X UNDERWAY ? DESIGNATION(S) NO (X) SITE ( ) STRUCTURE! NO ( BUILDING (X) OBJECT ( ) } 26. LOCAL CONTACT PERSON OR ORGANIZATION 39. ENDANGERED? YES ( BY WHAT ? ON NATIONAL YES ( ) YES( X) 12. Ozark Foothills R.P.C NO (X ) REGISTER ? ELIGIBLE? ) MO (X) NO ( 27, OTHER SURVEYS IN WHICH INCLUDED DISTRICT YES ( X) POTENTIAL? NO( ) 13. PART OF ESTAR. YES ( ) 14. VISIBLE FROM YES ( X ) HIST, DISTRICT ? PUBLIC ROAD 2 NO ( ); None 15. NAME OF ESTABLISHED DISTRICT DISTANCE FROM AND FRONTAGE ON ROAD N/A 42. FURTHER DESCRIPTION OF IMPORTANT FEATURES PHOTO OTHER .Interior contains unique cantilevered stairs, hand-carved in MUST 3.891. Front gabled roof with gables to each side over bay NAME (S) Decorative verge boards at corner of house. BF octagon shingles used to separate first and second stories PROVIDED wrapped around house. Stone wall in front of house from local quarry with iron fence. 43. HISTORY AND SIGNIFICANCE Built in 1891 by John Archibald Phillips. It was used in 1912 as a meeting place for Evangelical Lutheran Church. It survived the 1927 tornado with loss of the roof and the front porch. Excellent example of Victorian architecture in early Poplar TOWNSHIP Bluff history, 44. DESCRIPTION OF ENVIRONMENT AND OUTBUILDINGS The building is situated just north of downtown. Interviews with the Butler County Historica 46. PREPARED BY 45. SOURCES OF INFORMATION History of Butler County, David Deem. Site Visit SECTION Society. 47. ORGANIZATION RETURN THIS FORM WHEN COMPLETED TO: OFFICE OF HISTORIC PRESERVATION 48. DATE 49. REVISION DATE(S) P.O. BOX 176 JEFFERSON CITY, MISSOURI