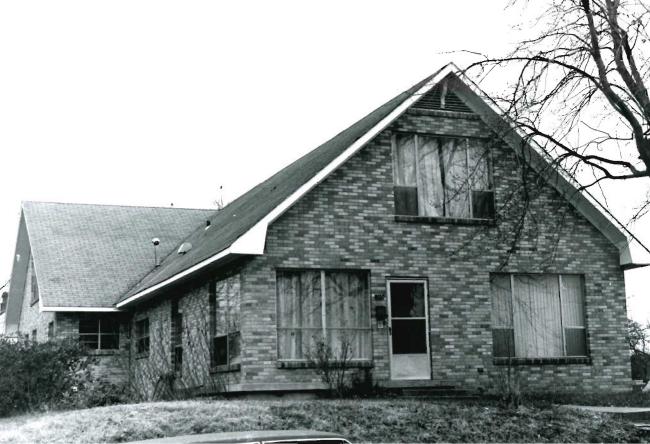

#### MISSOURI OFFICE OF HISTORIC PRESERVATION FURSON - 113 ARCHITECTURAL/HISTORIC INVENTORY SURVEY Project #29-89-40052-139-14 FORM 4. PRESENT LOCAL NAME(S) OR DESIGNATION(S) I NO. 33 Š Cherry Street House 2. COUNTY Butler 5. OTHER NAME(S) 3. LOCATION OF 0.F.R.P.C. 522 Cherry Street NEGATIVES 6. SPECIFIC LEGAL LOCATION TOWNSHIP 24 RANG 16. THEMATIC CATEGORY 28, NO. OF STORIES RANGE\_6 SECTION <u> Historical/Architectural</u> 29. BASEMENT ? YES (X) COUNTY IF CITY OR TOWN, STREET ADDRESS IT. DATE(S) OR PERIOD NO ( 522 Cherry Street 1891 1 30. FOUNDATION MATERIAL 7. CITY OR TOWN IF RURAL, VICINITY IB. STYLE OR DESIGN Stone Poplar Bluff Victorian Queen Anne 31. WALL CONSTRUCTION 19. ARCHITECT OR ENGINEER Wood frame on brick hase 32. ROOF TYPE AND MATERIAL 8. DESCRIPTION OF LOCATION Cross gabled Shingles 20. CONTRACTOR OR BUILDER John A. Phillips 33. NO. OF BAYS FRONT () SIDE 21. ORIGINAL USE, IF APPARENT Lot #8 Original Town PRESENT LOCAL Residence 34. WALL TREATMENT 22. PRESENT USE Painted Woo Butler County Historical Society Project 35. PLAN SHAPE Painted Wood Square 23. OWNERSHIP PUBLIC(X) 36. CHANGES ADDITION ( (EXPLAIN IN PRIVATE ALTERED ( NO. 421 24. CWNER'S NAME AND ADDRESS MOVED ( MAME(S) IF KNOWN 37. CONDITION INTERIOR. 9. COORDINATES UTM Butler County Historical Society Fair LAT EXTERIOR. 02 LONG 25. OPEN TO PUBLIC 2 38. PRESERVATION YES (X UNDERWAY ? DESIGNATION(S) NO (X) SITE ( ) STRUCTURE! NO ( BUILDING (X) OBJECT ( ) } 26. LOCAL CONTACT PERSON OR ORGANIZATION 39. ENDANGERED? YES ( BY WHAT ? ON NATIONAL YES ( ) YES( X) 12. Ozark Foothills R.P.C NO (X ) REGISTER ? ELIGIBLE? ) MO (X) NO ( 27, OTHER SURVEYS IN WHICH INCLUDED DISTRICT YES ( X) POTENTIAL? NO( ) 13. PART OF ESTAR. YES ( ) 14. VISIBLE FROM YES ( X ) HIST, DISTRICT ? PUBLIC ROAD 2 NO ( ); None 15. NAME OF ESTABLISHED DISTRICT DISTANCE FROM AND FRONTAGE ON ROAD N/A 42. FURTHER DESCRIPTION OF IMPORTANT FEATURES PHOTO OTHER .Interior contains unique cantilevered stairs, hand-carved in MUST 3.891. Front gabled roof with gables to each side over bay NAME (S) Decorative verge boards at corner of house. BF octagon shingles used to separate first and second stories PROVIDED wrapped around house. Stone wall in front of house from local quarry with iron fence. 43. HISTORY AND SIGNIFICANCE Built in 1891 by John Archibald Phillips. It was used in 1912 as a meeting place for Evangelical Lutheran Church. It survived the 1927 tornado with loss of the roof and the front porch. Excellent example of Victorian architecture in early Poplar TOWNSHIP Bluff history, 44. DESCRIPTION OF ENVIRONMENT AND OUTBUILDINGS The building is situated just north of downtown. Interviews with the Butler County Historica 46. PREPARED BY 45. SOURCES OF INFORMATION History of Butler County, David Deem. Site Visit SECTION Society. 47. ORGANIZATION RETURN THIS FORM WHEN COMPLETED TO: OFFICE OF HISTORIC PRESERVATION 48. DATE 49. REVISION DATE(S) P.O. BOX 176 JEFFERSON CITY, MISSOURI