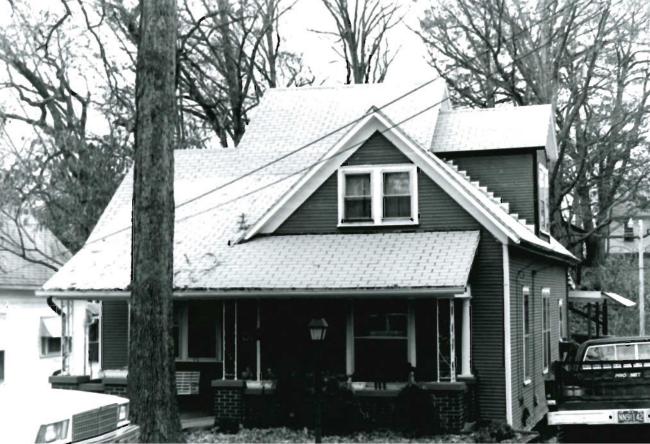

#### MISSOURI OFFICE OF HISTORIC PRESERVATION FURSON - 113 ARCHITECTURAL/HISTORIC INVENTORY SURVEY Project #29-89-40052-139-14 FORM 4. PRESENT LOCAL NAME(S) OR DESIGNATION(S) I NO. 33 Š Cherry Street House 2. COUNTY Butler 5. OTHER NAME(S) 3. LOCATION OF 0.F.R.P.C. 522 Cherry Street NEGATIVES 6. SPECIFIC LEGAL LOCATION TOWNSHIP 24 RANG 16. THEMATIC CATEGORY 28, NO. OF STORIES RANGE\_6 SECTION <u> Historical/Architectural</u> 29. BASEMENT ? YES (X) COUNTY IF CITY OR TOWN, STREET ADDRESS IT. DATE(S) OR PERIOD NO ( 522 Cherry Street 1891 1 30. FOUNDATION MATERIAL 7. CITY OR TOWN IF RURAL, VICINITY IB. STYLE OR DESIGN Stone Poplar Bluff Victorian Queen Anne 31. WALL CONSTRUCTION 19. ARCHITECT OR ENGINEER Wood frame on brick hase 32. ROOF TYPE AND MATERIAL 8. DESCRIPTION OF LOCATION Cross gabled Shingles 20. CONTRACTOR OR BUILDER John A. Phillips 33. NO. OF BAYS FRONT () SIDE 21. ORIGINAL USE, IF APPARENT Lot #8 Original Town PRESENT LOCAL Residence 34. WALL TREATMENT 22. PRESENT USE Painted Woo Butler County Historical Society Project 35. PLAN SHAPE Painted Wood Square 23. OWNERSHIP PUBLIC(X) 36. CHANGES ADDITION ( (EXPLAIN IN PRIVATE ALTERED ( NO. 421 24. CWNER'S NAME AND ADDRESS MOVED ( MAME(S) IF KNOWN 37. CONDITION INTERIOR. 9. COORDINATES UTM Butler County Historical Society Fair LAT EXTERIOR. 02 LONG 25. OPEN TO PUBLIC 2 38. PRESERVATION YES (X UNDERWAY ? DESIGNATION(S) NO (X) SITE ( ) STRUCTURE! NO ( BUILDING (X) OBJECT ( ) } 26. LOCAL CONTACT PERSON OR ORGANIZATION 39. ENDANGERED? YES ( BY WHAT ? ON NATIONAL YES ( ) YES( X) 12. Ozark Foothills R.P.C NO (X ) REGISTER ? ELIGIBLE? ) MO (X) NO ( 27, OTHER SURVEYS IN WHICH INCLUDED DISTRICT YES ( X) POTENTIAL? NO( ) 13. PART OF ESTAR. YES ( ) 14. VISIBLE FROM YES ( X ) HIST, DISTRICT ? PUBLIC ROAD 2 NO ( ); None 15. NAME OF ESTABLISHED DISTRICT DISTANCE FROM AND FRONTAGE ON ROAD N/A 42. FURTHER DESCRIPTION OF IMPORTANT FEATURES PHOTO OTHER .Interior contains unique cantilevered stairs, hand-carved in MUST 3.891. Front gabled roof with gables to each side over bay NAME (S) Decorative verge boards at corner of house. BF octagon shingles used to separate first and second stories PROVIDED wrapped around house. Stone wall in front of house from local quarry with iron fence. 43. HISTORY AND SIGNIFICANCE Built in 1891 by John Archibald Phillips. It was used in 1912 as a meeting place for Evangelical Lutheran Church. It survived the 1927 tornado with loss of the roof and the front porch. Excellent example of Victorian architecture in early Poplar TOWNSHIP Bluff history, 44. DESCRIPTION OF ENVIRONMENT AND OUTBUILDINGS The building is situated just north of downtown. Interviews with the Butler County Historica 46. PREPARED BY 45. SOURCES OF INFORMATION History of Butler County, David Deem. Site Visit SECTION Society. 47. ORGANIZATION RETURN THIS FORM WHEN COMPLETED TO: OFFICE OF HISTORIC PRESERVATION 48. DATE 49. REVISION DATE(S) P.O. BOX 176 JEFFERSON CITY, MISSOURI