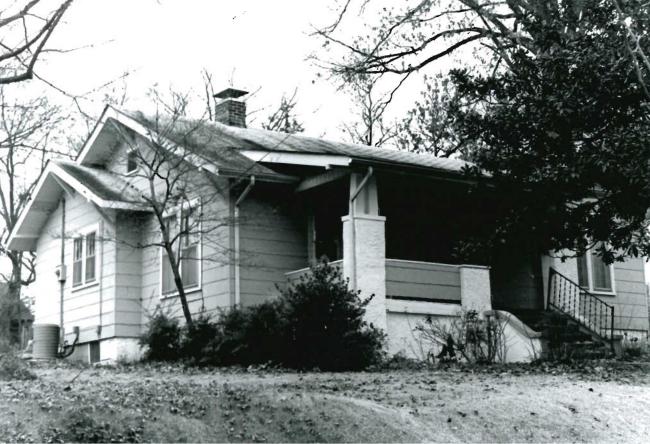

#### MISSOURI OFFICE OF HISTORIC PRESERVATION FURSON - 113 ARCHITECTURAL/HISTORIC INVENTORY SURVEY Project #29-89-40052-139-14 FORM 4. PRESENT LOCAL NAME(S) OR DESIGNATION(S) I NO. 33 Š Cherry Street House 2. COUNTY Butler 5. OTHER NAME(S) 3. LOCATION OF 0.F.R.P.C. 522 Cherry Street NEGATIVES 6. SPECIFIC LEGAL LOCATION TOWNSHIP 24 RANG 16. THEMATIC CATEGORY 28, NO. OF STORIES RANGE\_6 SECTION <u> Historical/Architectural</u> 29. BASEMENT ? YES (X) COUNTY IF CITY OR TOWN, STREET ADDRESS IT. DATE(S) OR PERIOD NO ( 522 Cherry Street 1891 1 30. FOUNDATION MATERIAL 7. CITY OR TOWN IF RURAL, VICINITY IB. STYLE OR DESIGN Stone Poplar Bluff Victorian Queen Anne 31. WALL CONSTRUCTION 19. ARCHITECT OR ENGINEER Wood frame on brick hase 32. ROOF TYPE AND MATERIAL 8. DESCRIPTION OF LOCATION Cross gabled Shingles 20. CONTRACTOR OR BUILDER John A. Phillips 33. NO. OF BAYS FRONT () SIDE 21. ORIGINAL USE, IF APPARENT Lot #8 Original Town PRESENT LOCAL Residence 34. WALL TREATMENT 22. PRESENT USE Painted Woo Butler County Historical Society Project 35. PLAN SHAPE Painted Wood Square 23. OWNERSHIP PUBLIC(X) 36. CHANGES ADDITION ( (EXPLAIN IN PRIVATE ALTERED ( NO. 421 24. CWNER'S NAME AND ADDRESS MOVED ( MAME(S) IF KNOWN 37. CONDITION INTERIOR. 9. COORDINATES UTM Butler County Historical Society Fair LAT EXTERIOR. 02 LONG 25. OPEN TO PUBLIC 2 38. PRESERVATION YES (X UNDERWAY ? DESIGNATION(S) NO (X) SITE ( ) STRUCTURE! NO ( BUILDING (X) OBJECT ( ) } 26. LOCAL CONTACT PERSON OR ORGANIZATION 39. ENDANGERED? YES ( BY WHAT ? ON NATIONAL YES ( ) YES( X) 12. Ozark Foothills R.P.C NO (X ) REGISTER ? ELIGIBLE? ) MO (X) NO ( 27, OTHER SURVEYS IN WHICH INCLUDED DISTRICT YES ( X) POTENTIAL? NO( ) 13. PART OF ESTAR. YES ( ) 14. VISIBLE FROM YES ( X ) HIST, DISTRICT ? PUBLIC ROAD 2 NO ( ); None 15. NAME OF ESTABLISHED DISTRICT DISTANCE FROM AND FRONTAGE ON ROAD N/A 42. FURTHER DESCRIPTION OF IMPORTANT FEATURES PHOTO OTHER .Interior contains unique cantilevered stairs, hand-carved in MUST 3.891. Front gabled roof with gables to each side over bay NAME (S) Decorative verge boards at corner of house. BF octagon shingles used to separate first and second stories PROVIDED wrapped around house. Stone wall in front of house from local quarry with iron fence. 43. HISTORY AND SIGNIFICANCE Built in 1891 by John Archibald Phillips. It was used in 1912 as a meeting place for Evangelical Lutheran Church. It survived the 1927 tornado with loss of the roof and the front porch. Excellent example of Victorian architecture in early Poplar TOWNSHIP Bluff history, 44. DESCRIPTION OF ENVIRONMENT AND OUTBUILDINGS The building is situated just north of downtown. Interviews with the Butler County Historica 46. PREPARED BY 45. SOURCES OF INFORMATION History of Butler County, David Deem. Site Visit SECTION Society. 47. ORGANIZATION RETURN THIS FORM WHEN COMPLETED TO: OFFICE OF HISTORIC PRESERVATION 48. DATE 49. REVISION DATE(S) P.O. BOX 176 JEFFERSON CITY, MISSOURI