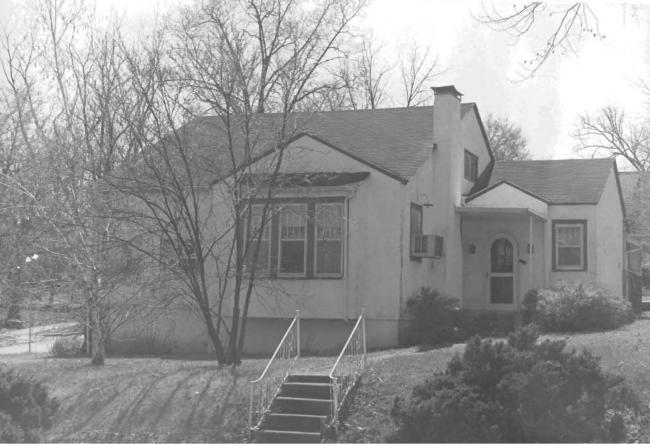

#### MISSOURI OFFICE OF HISTORIC PRESERVATION FURSON - 113 ARCHITECTURAL/HISTORIC INVENTORY SURVEY Project #29-89-40052-139-14 FORM 4. PRESENT LOCAL NAME(S) OR DESIGNATION(S) I NO. 33 Š Cherry Street House 2. COUNTY Butler 5. OTHER NAME(S) 3. LOCATION OF 0.F.R.P.C. 522 Cherry Street NEGATIVES 6. SPECIFIC LEGAL LOCATION TOWNSHIP 24 RANG 16. THEMATIC CATEGORY 28, NO. OF STORIES RANGE\_6 SECTION <u> Historical/Architectural</u> 29. BASEMENT ? YES (X) COUNTY IF CITY OR TOWN, STREET ADDRESS IT. DATE(S) OR PERIOD NO ( 522 Cherry Street 1891 1 30. FOUNDATION MATERIAL 7. CITY OR TOWN IF RURAL, VICINITY IB. STYLE OR DESIGN Stone Poplar Bluff Victorian Queen Anne 31. WALL CONSTRUCTION 19. ARCHITECT OR ENGINEER Wood frame on brick hase 32. ROOF TYPE AND MATERIAL 8. DESCRIPTION OF LOCATION Cross gabled Shingles 20. CONTRACTOR OR BUILDER John A. Phillips 33. NO. OF BAYS FRONT () SIDE 21. ORIGINAL USE, IF APPARENT Lot #8 Original Town PRESENT LOCAL Residence 34. WALL TREATMENT 22. PRESENT USE Painted Woo Butler County Historical Society Project 35. PLAN SHAPE Painted Wood Square 23. OWNERSHIP PUBLIC(X) 36. CHANGES ADDITION ( (EXPLAIN IN PRIVATE ALTERED ( NO. 421 24. CWNER'S NAME AND ADDRESS MOVED ( MAME(S) IF KNOWN 37. CONDITION INTERIOR. 9. COORDINATES UTM Butler County Historical Society Fair LAT EXTERIOR. 02 LONG 25. OPEN TO PUBLIC 2 38. PRESERVATION YES (X UNDERWAY ? DESIGNATION(S) NO (X) SITE ( ) STRUCTURE! NO ( BUILDING (X) OBJECT ( ) } 26. LOCAL CONTACT PERSON OR ORGANIZATION 39. ENDANGERED? YES ( BY WHAT ? ON NATIONAL YES ( ) YES( X) 12. Ozark Foothills R.P.C NO (X ) REGISTER ? ELIGIBLE? ) MO (X) NO ( 27, OTHER SURVEYS IN WHICH INCLUDED DISTRICT YES ( X) POTENTIAL? NO( ) 13. PART OF ESTAR. YES ( ) 14. VISIBLE FROM YES ( X ) HIST, DISTRICT ? PUBLIC ROAD 2 NO ( ); None 15. NAME OF ESTABLISHED DISTRICT DISTANCE FROM AND FRONTAGE ON ROAD N/A 42. FURTHER DESCRIPTION OF IMPORTANT FEATURES PHOTO OTHER .Interior contains unique cantilevered stairs, hand-carved in MUST 3.891. Front gabled roof with gables to each side over bay NAME (S) Decorative verge boards at corner of house. BF octagon shingles used to separate first and second stories PROVIDED wrapped around house. Stone wall in front of house from local quarry with iron fence. 43. HISTORY AND SIGNIFICANCE Built in 1891 by John Archibald Phillips. It was used in 1912 as a meeting place for Evangelical Lutheran Church. It survived the 1927 tornado with loss of the roof and the front porch. Excellent example of Victorian architecture in early Poplar TOWNSHIP Bluff history, 44. DESCRIPTION OF ENVIRONMENT AND OUTBUILDINGS The building is situated just north of downtown. Interviews with the Butler County Historica 46. PREPARED BY 45. SOURCES OF INFORMATION History of Butler County, David Deem. Site Visit SECTION Society. 47. ORGANIZATION RETURN THIS FORM WHEN COMPLETED TO: OFFICE OF HISTORIC PRESERVATION 48. DATE 49. REVISION DATE(S) P.O. BOX 176 JEFFERSON CITY, MISSOURI