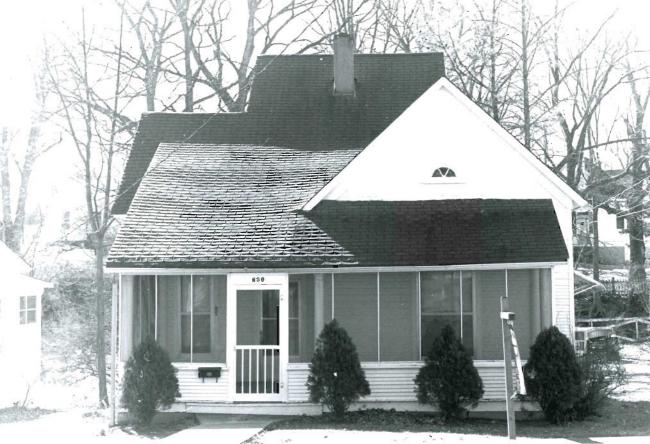

#### MISSOURI OFFICE OF HISTORIC PRESERVATION FURSON - 113 ARCHITECTURAL/HISTORIC INVENTORY SURVEY Project #29-89-40052-139-14 FORM 4. PRESENT LOCAL NAME(S) OR DESIGNATION(S) I NO. 33 Š Cherry Street House 2. COUNTY Butler 5. OTHER NAME(S) 3. LOCATION OF 0.F.R.P.C. 522 Cherry Street NEGATIVES 6. SPECIFIC LEGAL LOCATION TOWNSHIP 24 RANG 16. THEMATIC CATEGORY 28, NO. OF STORIES RANGE\_6 SECTION <u> Historical/Architectural</u> 29. BASEMENT ? YES (X) COUNTY IF CITY OR TOWN, STREET ADDRESS IT. DATE(S) OR PERIOD NO ( 522 Cherry Street 1891 1 30. FOUNDATION MATERIAL 7. CITY OR TOWN IF RURAL, VICINITY IB. STYLE OR DESIGN Stone Poplar Bluff Victorian Queen Anne 31. WALL CONSTRUCTION 19. ARCHITECT OR ENGINEER Wood frame on brick hase 32. ROOF TYPE AND MATERIAL 8. DESCRIPTION OF LOCATION Cross gabled Shingles 20. CONTRACTOR OR BUILDER John A. Phillips 33. NO. OF BAYS FRONT () SIDE 21. ORIGINAL USE, IF APPARENT Lot #8 Original Town PRESENT LOCAL Residence 34. WALL TREATMENT 22. PRESENT USE Painted Woo Butler County Historical Society Project 35. PLAN SHAPE Painted Wood Square 23. OWNERSHIP PUBLIC(X) 36. CHANGES ADDITION ( (EXPLAIN IN PRIVATE ALTERED ( NO. 421 24. CWNER'S NAME AND ADDRESS MOVED ( MAME(S) IF KNOWN 37. CONDITION INTERIOR. 9. COORDINATES UTM Butler County Historical Society Fair LAT EXTERIOR. 02 LONG 25. OPEN TO PUBLIC 2 38. PRESERVATION YES (X UNDERWAY ? DESIGNATION(S) NO (X) SITE ( ) STRUCTURE! NO ( BUILDING (X) OBJECT ( ) } 26. LOCAL CONTACT PERSON OR ORGANIZATION 39. ENDANGERED? YES ( BY WHAT ? ON NATIONAL YES ( ) YES( X) 12. Ozark Foothills R.P.C NO (X ) REGISTER ? ELIGIBLE? ) MO (X) NO ( 27, OTHER SURVEYS IN WHICH INCLUDED DISTRICT YES ( X) POTENTIAL? NO( ) 13. PART OF ESTAR. YES ( ) 14. VISIBLE FROM YES ( X ) HIST, DISTRICT ? PUBLIC ROAD 2 NO ( ); None 15. NAME OF ESTABLISHED DISTRICT DISTANCE FROM AND FRONTAGE ON ROAD N/A 42. FURTHER DESCRIPTION OF IMPORTANT FEATURES PHOTO OTHER .Interior contains unique cantilevered stairs, hand-carved in MUST 3.891. Front gabled roof with gables to each side over bay NAME (S) Decorative verge boards at corner of house. BF octagon shingles used to separate first and second stories PROVIDED wrapped around house. Stone wall in front of house from local quarry with iron fence. 43. HISTORY AND SIGNIFICANCE Built in 1891 by John Archibald Phillips. It was used in 1912 as a meeting place for Evangelical Lutheran Church. It survived the 1927 tornado with loss of the roof and the front porch. Excellent example of Victorian architecture in early Poplar TOWNSHIP Bluff history, 44. DESCRIPTION OF ENVIRONMENT AND OUTBUILDINGS The building is situated just north of downtown. Interviews with the Butler County Historica 46. PREPARED BY 45. SOURCES OF INFORMATION History of Butler County, David Deem. Site Visit SECTION Society. 47. ORGANIZATION RETURN THIS FORM WHEN COMPLETED TO: OFFICE OF HISTORIC PRESERVATION 48. DATE 49. REVISION DATE(S) P.O. BOX 176 JEFFERSON CITY, MISSOURI