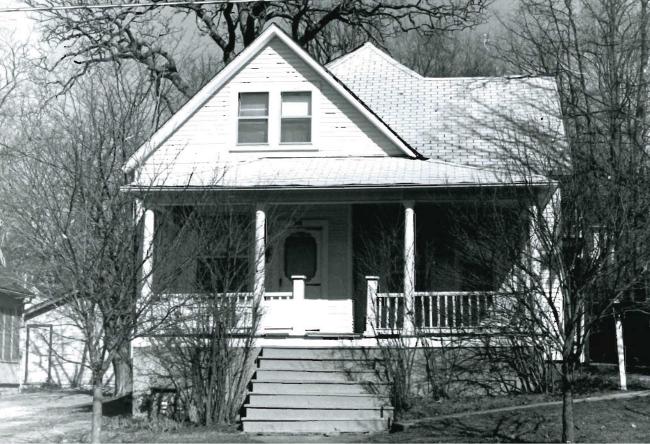

#### MISSOURI OFFICE OF HISTORIC PRESERVATION FURSON - 113 ARCHITECTURAL/HISTORIC INVENTORY SURVEY Project #29-89-40052-139-14 FORM 4. PRESENT LOCAL NAME(S) OR DESIGNATION(S) I NO. 33 Š Cherry Street House 2. COUNTY Butler 5. OTHER NAME(S) 3. LOCATION OF 0.F.R.P.C. 522 Cherry Street NEGATIVES 6. SPECIFIC LEGAL LOCATION TOWNSHIP 24 RANG 16. THEMATIC CATEGORY 28, NO. OF STORIES RANGE\_6 SECTION <u> Historical/Architectural</u> 29. BASEMENT ? YES (X) COUNTY IF CITY OR TOWN, STREET ADDRESS IT. DATE(S) OR PERIOD NO ( 522 Cherry Street 1891 1 30. FOUNDATION MATERIAL 7. CITY OR TOWN IF RURAL, VICINITY IB. STYLE OR DESIGN Stone Poplar Bluff Victorian Queen Anne 31. WALL CONSTRUCTION 19. ARCHITECT OR ENGINEER Wood frame on brick hase 32. ROOF TYPE AND MATERIAL 8. DESCRIPTION OF LOCATION Cross gabled Shingles 20. CONTRACTOR OR BUILDER John A. Phillips 33. NO. OF BAYS FRONT () SIDE 21. ORIGINAL USE, IF APPARENT Lot #8 Original Town PRESENT LOCAL Residence 34. WALL TREATMENT 22. PRESENT USE Painted Woo Butler County Historical Society Project 35. PLAN SHAPE Painted Wood Square 23. OWNERSHIP PUBLIC(X) 36. CHANGES ADDITION ( (EXPLAIN IN PRIVATE ALTERED ( NO. 421 24. CWNER'S NAME AND ADDRESS MOVED ( MAME(S) IF KNOWN 37. CONDITION INTERIOR. 9. COORDINATES UTM Butler County Historical Society Fair LAT EXTERIOR. 02 LONG 25. OPEN TO PUBLIC 2 38. PRESERVATION YES (X UNDERWAY ? DESIGNATION(S) NO (X) SITE ( ) STRUCTURE! NO ( BUILDING (X) OBJECT ( ) } 26. LOCAL CONTACT PERSON OR ORGANIZATION 39. ENDANGERED? YES ( BY WHAT ? ON NATIONAL YES ( ) YES( X) 12. Ozark Foothills R.P.C NO (X ) REGISTER ? ELIGIBLE? ) MO (X) NO ( 27, OTHER SURVEYS IN WHICH INCLUDED DISTRICT YES ( X) POTENTIAL? NO( ) 13. PART OF ESTAR. YES ( ) 14. VISIBLE FROM YES ( X ) HIST, DISTRICT ? PUBLIC ROAD 2 NO ( ); None 15. NAME OF ESTABLISHED DISTRICT DISTANCE FROM AND FRONTAGE ON ROAD N/A 42. FURTHER DESCRIPTION OF IMPORTANT FEATURES PHOTO OTHER .Interior contains unique cantilevered stairs, hand-carved in MUST 3.891. Front gabled roof with gables to each side over bay NAME (S) Decorative verge boards at corner of house. BF octagon shingles used to separate first and second stories PROVIDED wrapped around house. Stone wall in front of house from local quarry with iron fence. 43. HISTORY AND SIGNIFICANCE Built in 1891 by John Archibald Phillips. It was used in 1912 as a meeting place for Evangelical Lutheran Church. It survived the 1927 tornado with loss of the roof and the front porch. Excellent example of Victorian architecture in early Poplar TOWNSHIP Bluff history, 44. DESCRIPTION OF ENVIRONMENT AND OUTBUILDINGS The building is situated just north of downtown. Interviews with the Butler County Historica 46. PREPARED BY 45. SOURCES OF INFORMATION History of Butler County, David Deem. Site Visit SECTION Society. 47. ORGANIZATION RETURN THIS FORM WHEN COMPLETED TO: OFFICE OF HISTORIC PRESERVATION 48. DATE 49. REVISION DATE(S) P.O. BOX 176 JEFFERSON CITY, MISSOURI