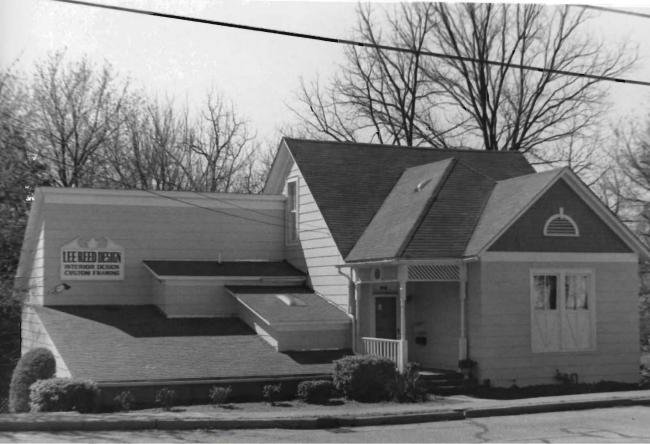

#### MISSOURI OFFICE OF HISTORIC PRESERVATION FURSON - 113 ARCHITECTURAL/HISTORIC INVENTORY SURVEY Project #29-89-40052-139-14 FORM 4. PRESENT LOCAL NAME(S) OR DESIGNATION(S) I NO. 33 Š Cherry Street House 2. COUNTY Butler 5. OTHER NAME(S) 3. LOCATION OF 0.F.R.P.C. 522 Cherry Street NEGATIVES 6. SPECIFIC LEGAL LOCATION TOWNSHIP 24 RANG 16. THEMATIC CATEGORY 28, NO. OF STORIES RANGE\_6 SECTION <u> Historical/Architectural</u> 29. BASEMENT ? YES (X) COUNTY IF CITY OR TOWN, STREET ADDRESS IT. DATE(S) OR PERIOD NO ( 522 Cherry Street 1891 1 30. FOUNDATION MATERIAL 7. CITY OR TOWN IF RURAL, VICINITY IB. STYLE OR DESIGN Stone Poplar Bluff Victorian Queen Anne 31. WALL CONSTRUCTION 19. ARCHITECT OR ENGINEER Wood frame on brick hase 32. ROOF TYPE AND MATERIAL 8. DESCRIPTION OF LOCATION Cross gabled Shingles 20. CONTRACTOR OR BUILDER John A. Phillips 33. NO. OF BAYS FRONT () SIDE 21. ORIGINAL USE, IF APPARENT Lot #8 Original Town PRESENT LOCAL Residence 34. WALL TREATMENT 22. PRESENT USE Painted Woo Butler County Historical Society Project 35. PLAN SHAPE Painted Wood Square 23. OWNERSHIP PUBLIC(X) 36. CHANGES ADDITION ( (EXPLAIN IN PRIVATE ALTERED ( NO. 421 24. CWNER'S NAME AND ADDRESS MOVED ( MAME(S) IF KNOWN 37. CONDITION INTERIOR. 9. COORDINATES UTM Butler County Historical Society Fair LAT EXTERIOR. 02 LONG 25. OPEN TO PUBLIC 2 38. PRESERVATION YES (X UNDERWAY ? DESIGNATION(S) NO (X) SITE ( ) STRUCTURE! NO ( BUILDING (X) OBJECT ( ) } 26. LOCAL CONTACT PERSON OR ORGANIZATION 39. ENDANGERED? YES ( BY WHAT ? ON NATIONAL YES ( ) YES( X) 12. Ozark Foothills R.P.C NO (X ) REGISTER ? ELIGIBLE? ) MO (X) NO ( 27, OTHER SURVEYS IN WHICH INCLUDED DISTRICT YES ( X) POTENTIAL? NO( ) 13. PART OF ESTAR. YES ( ) 14. VISIBLE FROM YES ( X ) HIST, DISTRICT ? PUBLIC ROAD 2 NO ( ); None 15. NAME OF ESTABLISHED DISTRICT DISTANCE FROM AND FRONTAGE ON ROAD N/A 42. FURTHER DESCRIPTION OF IMPORTANT FEATURES PHOTO OTHER .Interior contains unique cantilevered stairs, hand-carved in MUST 3.891. Front gabled roof with gables to each side over bay NAME (S) Decorative verge boards at corner of house. BF octagon shingles used to separate first and second stories PROVIDED wrapped around house. Stone wall in front of house from local quarry with iron fence. 43. HISTORY AND SIGNIFICANCE Built in 1891 by John Archibald Phillips. It was used in 1912 as a meeting place for Evangelical Lutheran Church. It survived the 1927 tornado with loss of the roof and the front porch. Excellent example of Victorian architecture in early Poplar TOWNSHIP Bluff history, 44. DESCRIPTION OF ENVIRONMENT AND OUTBUILDINGS The building is situated just north of downtown. Interviews with the Butler County Historica 46. PREPARED BY 45. SOURCES OF INFORMATION History of Butler County, David Deem. Site Visit SECTION Society. 47. ORGANIZATION RETURN THIS FORM WHEN COMPLETED TO: OFFICE OF HISTORIC PRESERVATION 48. DATE 49. REVISION DATE(S) P.O. BOX 176 JEFFERSON CITY, MISSOURI