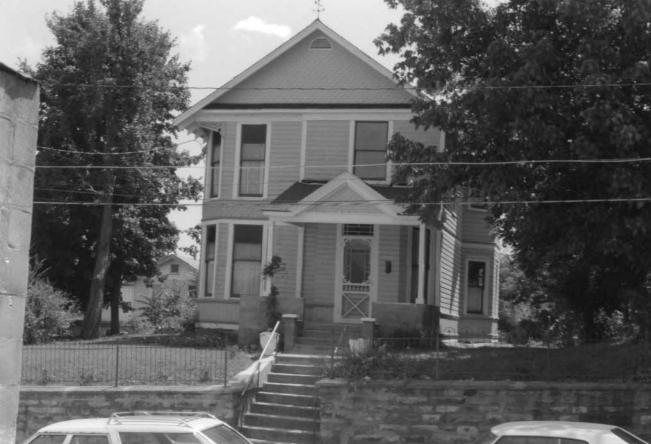

#### MISSOURI OFFICE OF HISTORIC PRESERVATION FURSON - 113 ARCHITECTURAL/HISTORIC INVENTORY SURVEY Project #29-89-40052-139-14 FORM 4. PRESENT LOCAL NAME(S) OR DESIGNATION(S) I NO. 33 Š Cherry Street House 2. COUNTY Butler 5. OTHER NAME(S) 3. LOCATION OF 0.F.R.P.C. 522 Cherry Street NEGATIVES 6. SPECIFIC LEGAL LOCATION TOWNSHIP 24 RANG 16. THEMATIC CATEGORY 28, NO. OF STORIES RANGE\_6 SECTION <u> Historical/Architectural</u> 29. BASEMENT ? YES (X) COUNTY IF CITY OR TOWN, STREET ADDRESS IT. DATE(S) OR PERIOD NO ( 522 Cherry Street 1891 1 30. FOUNDATION MATERIAL 7. CITY OR TOWN IF RURAL, VICINITY IB. STYLE OR DESIGN Stone Poplar Bluff Victorian Queen Anne 31. WALL CONSTRUCTION 19. ARCHITECT OR ENGINEER Wood frame on brick hase 32. ROOF TYPE AND MATERIAL 8. DESCRIPTION OF LOCATION Cross gabled Shingles 20. CONTRACTOR OR BUILDER John A. Phillips 33. NO. OF BAYS FRONT () SIDE 21. ORIGINAL USE, IF APPARENT Lot #8 Original Town PRESENT LOCAL Residence 34. WALL TREATMENT 22. PRESENT USE Painted Woo Butler County Historical Society Project 35. PLAN SHAPE Painted Wood Square 23. OWNERSHIP PUBLIC(X) 36. CHANGES ADDITION ( (EXPLAIN IN PRIVATE ALTERED ( NO. 421 24. CWNER'S NAME AND ADDRESS MOVED ( MAME(S) IF KNOWN 37. CONDITION INTERIOR. 9. COORDINATES UTM Butler County Historical Society Fair LAT EXTERIOR. 02 LONG 25. OPEN TO PUBLIC 2 38. PRESERVATION YES (X UNDERWAY ? DESIGNATION(S) NO (X) SITE ( ) STRUCTURE! NO ( BUILDING (X) OBJECT ( ) } 26. LOCAL CONTACT PERSON OR ORGANIZATION 39. ENDANGERED? YES ( BY WHAT ? ON NATIONAL YES ( ) YES( X) 12. Ozark Foothills R.P.C NO (X ) REGISTER ? ELIGIBLE? ) MO (X) NO ( 27, OTHER SURVEYS IN WHICH INCLUDED DISTRICT YES ( X) POTENTIAL? NO( ) 13. PART OF ESTAR. YES ( ) 14. VISIBLE FROM YES ( X ) HIST, DISTRICT ? PUBLIC ROAD 2 NO ( ); None 15. NAME OF ESTABLISHED DISTRICT DISTANCE FROM AND FRONTAGE ON ROAD N/A 42. FURTHER DESCRIPTION OF IMPORTANT FEATURES PHOTO OTHER .Interior contains unique cantilevered stairs, hand-carved in MUST 3.891. Front gabled roof with gables to each side over bay NAME (S) Decorative verge boards at corner of house. BF octagon shingles used to separate first and second stories PROVIDED wrapped around house. Stone wall in front of house from local quarry with iron fence. 43. HISTORY AND SIGNIFICANCE Built in 1891 by John Archibald Phillips. It was used in 1912 as a meeting place for Evangelical Lutheran Church. It survived the 1927 tornado with loss of the roof and the front porch. Excellent example of Victorian architecture in early Poplar TOWNSHIP Bluff history, 44. DESCRIPTION OF ENVIRONMENT AND OUTBUILDINGS The building is situated just north of downtown. Interviews with the Butler County Historica 46. PREPARED BY 45. SOURCES OF INFORMATION History of Butler County, David Deem. Site Visit SECTION Society. 47. ORGANIZATION RETURN THIS FORM WHEN COMPLETED TO: OFFICE OF HISTORIC PRESERVATION 48. DATE 49. REVISION DATE(S) P.O. BOX 176 JEFFERSON CITY, MISSOURI