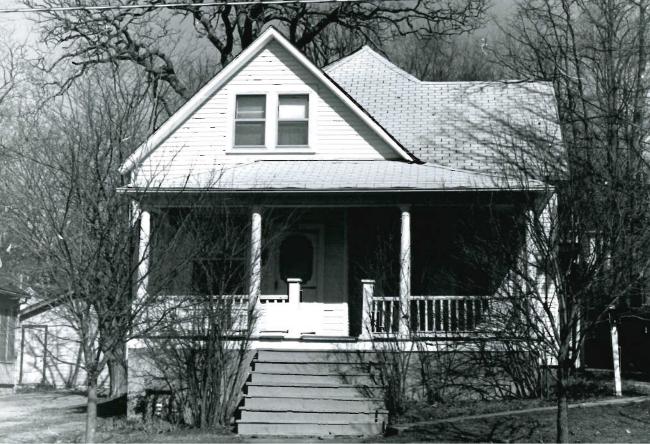

#### MISSOURI OFFICE OF HISTORIC PRESERVATION FURSON - 113 ARCHITECTURAL/HISTORIC INVENTORY SURVEY Project #29-89-40052-139-14 FORM 4. PRESENT LOCAL NAME(S) OR DESIGNATION(S) I NO. 33 Š Cherry Street House 2. COUNTY Butler 5. OTHER NAME(S) 3. LOCATION OF 0.F.R.P.C. 522 Cherry Street NEGATIVES 6. SPECIFIC LEGAL LOCATION TOWNSHIP 24 RANG 16. THEMATIC CATEGORY 28, NO. OF STORIES RANGE\_6 SECTION <u> Historical/Architectural</u> 29. BASEMENT ? YES (X) COUNTY IF CITY OR TOWN, STREET ADDRESS IT. DATE(S) OR PERIOD NO ( 522 Cherry Street 1891 1 30. FOUNDATION MATERIAL 7. CITY OR TOWN IF RURAL, VICINITY IB. STYLE OR DESIGN Stone Poplar Bluff Victorian Queen Anne 31. WALL CONSTRUCTION 19. ARCHITECT OR ENGINEER Wood frame on brick hase 32. ROOF TYPE AND MATERIAL 8. DESCRIPTION OF LOCATION Cross gabled Shingles 20. CONTRACTOR OR BUILDER John A. Phillips 33. NO. OF BAYS FRONT () SIDE 21. ORIGINAL USE, IF APPARENT Lot #8 Original Town PRESENT LOCAL Residence 34. WALL TREATMENT 22. PRESENT USE Painted Woo Butler County Historical Society Project 35. PLAN SHAPE Painted Wood Square 23. OWNERSHIP PUBLIC(X) 36. CHANGES ADDITION ( (EXPLAIN IN PRIVATE ALTERED ( NO. 421 24. CWNER'S NAME AND ADDRESS MOVED ( MAME(S) IF KNOWN 37. CONDITION INTERIOR. 9. COORDINATES UTM Butler County Historical Society Fair LAT EXTERIOR. 02 LONG 25. OPEN TO PUBLIC 2 38. PRESERVATION YES (X UNDERWAY ? DESIGNATION(S) NO (X) SITE ( ) STRUCTURE! NO ( BUILDING (X) OBJECT ( ) } 26. LOCAL CONTACT PERSON OR ORGANIZATION 39. ENDANGERED? YES ( BY WHAT ? ON NATIONAL YES ( ) YES( X) 12. Ozark Foothills R.P.C NO (X ) REGISTER ? ELIGIBLE? ) MO (X) NO ( 27, OTHER SURVEYS IN WHICH INCLUDED DISTRICT YES ( X) POTENTIAL? NO( ) 13. PART OF ESTAR. YES ( ) 14. VISIBLE FROM YES ( X ) HIST, DISTRICT ? PUBLIC ROAD 2 NO ( ); None 15. NAME OF ESTABLISHED DISTRICT DISTANCE FROM AND FRONTAGE ON ROAD N/A 42. FURTHER DESCRIPTION OF IMPORTANT FEATURES PHOTO OTHER .Interior contains unique cantilevered stairs, hand-carved in MUST 3.891. Front gabled roof with gables to each side over bay NAME (S) Decorative verge boards at corner of house. BF octagon shingles used to separate first and second stories PROVIDED wrapped around house. Stone wall in front of house from local quarry with iron fence. 43. HISTORY AND SIGNIFICANCE Built in 1891 by John Archibald Phillips. It was used in 1912 as a meeting place for Evangelical Lutheran Church. It survived the 1927 tornado with loss of the roof and the front porch. Excellent example of Victorian architecture in early Poplar TOWNSHIP Bluff history, 44. DESCRIPTION OF ENVIRONMENT AND OUTBUILDINGS The building is situated just north of downtown. Interviews with the Butler County Historica 46. PREPARED BY 45. SOURCES OF INFORMATION History of Butler County, David Deem. Site Visit SECTION Society. 47. ORGANIZATION RETURN THIS FORM WHEN COMPLETED TO: OFFICE OF HISTORIC PRESERVATION 48. DATE 49. REVISION DATE(S) P.O. BOX 176 JEFFERSON CITY, MISSOURI