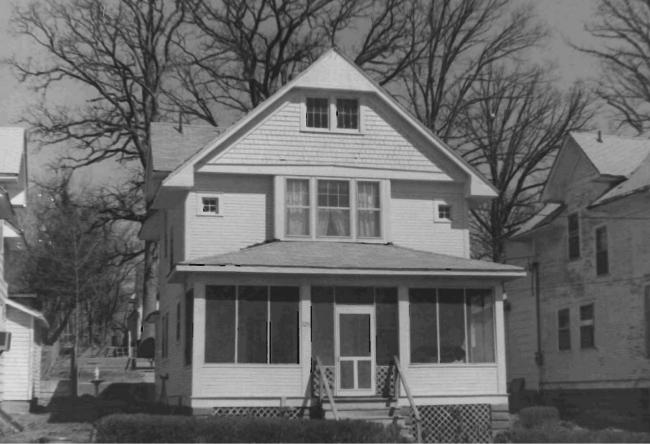

#### MISSOURI OFFICE OF HISTORIC PRESERVATION FURSON - 113 ARCHITECTURAL/HISTORIC INVENTORY SURVEY Project #29-89-40052-139-14 FORM 4. PRESENT LOCAL NAME(S) OR DESIGNATION(S) I NO. 33 Š Cherry Street House 2. COUNTY Butler 5. OTHER NAME(S) 3. LOCATION OF 0.F.R.P.C. 522 Cherry Street NEGATIVES 6. SPECIFIC LEGAL LOCATION TOWNSHIP 24 RANG 16. THEMATIC CATEGORY 28, NO. OF STORIES RANGE\_6 SECTION <u> Historical/Architectural</u> 29. BASEMENT ? YES (X) COUNTY IF CITY OR TOWN, STREET ADDRESS IT. DATE(S) OR PERIOD NO ( 522 Cherry Street 1891 1 30. FOUNDATION MATERIAL 7. CITY OR TOWN IF RURAL, VICINITY IB. STYLE OR DESIGN Stone Poplar Bluff Victorian Queen Anne 31. WALL CONSTRUCTION 19. ARCHITECT OR ENGINEER Wood frame on brick hase 32. ROOF TYPE AND MATERIAL 8. DESCRIPTION OF LOCATION Cross gabled Shingles 20. CONTRACTOR OR BUILDER John A. Phillips 33. NO. OF BAYS FRONT () SIDE 21. ORIGINAL USE, IF APPARENT Lot #8 Original Town PRESENT LOCAL Residence 34. WALL TREATMENT 22. PRESENT USE Painted Woo Butler County Historical Society Project 35. PLAN SHAPE Painted Wood Square 23. OWNERSHIP PUBLIC(X) 36. CHANGES ADDITION ( (EXPLAIN IN PRIVATE ALTERED ( NO. 421 24. CWNER'S NAME AND ADDRESS MOVED ( MAME(S) IF KNOWN 37. CONDITION INTERIOR. 9. COORDINATES UTM Butler County Historical Society Fair LAT EXTERIOR. 02 LONG 25. OPEN TO PUBLIC 2 38. PRESERVATION YES (X UNDERWAY ? DESIGNATION(S) NO (X) SITE ( ) STRUCTURE! NO ( BUILDING (X) OBJECT ( ) } 26. LOCAL CONTACT PERSON OR ORGANIZATION 39. ENDANGERED? YES ( BY WHAT ? ON NATIONAL YES ( ) YES( X) 12. Ozark Foothills R.P.C NO (X ) REGISTER ? ELIGIBLE? ) MO (X) NO ( 27, OTHER SURVEYS IN WHICH INCLUDED DISTRICT YES ( X) POTENTIAL? NO( ) 13. PART OF ESTAR. YES ( ) 14. VISIBLE FROM YES ( X ) HIST, DISTRICT ? PUBLIC ROAD 2 NO ( ); None 15. NAME OF ESTABLISHED DISTRICT DISTANCE FROM AND FRONTAGE ON ROAD N/A 42. FURTHER DESCRIPTION OF IMPORTANT FEATURES PHOTO OTHER .Interior contains unique cantilevered stairs, hand-carved in MUST 3.891. Front gabled roof with gables to each side over bay NAME (S) Decorative verge boards at corner of house. BF octagon shingles used to separate first and second stories PROVIDED wrapped around house. Stone wall in front of house from local quarry with iron fence. 43. HISTORY AND SIGNIFICANCE Built in 1891 by John Archibald Phillips. It was used in 1912 as a meeting place for Evangelical Lutheran Church. It survived the 1927 tornado with loss of the roof and the front porch. Excellent example of Victorian architecture in early Poplar TOWNSHIP Bluff history, 44. DESCRIPTION OF ENVIRONMENT AND OUTBUILDINGS The building is situated just north of downtown. Interviews with the Butler County Historica 46. PREPARED BY 45. SOURCES OF INFORMATION History of Butler County, David Deem. Site Visit SECTION Society. 47. ORGANIZATION RETURN THIS FORM WHEN COMPLETED TO: OFFICE OF HISTORIC PRESERVATION 48. DATE 49. REVISION DATE(S) P.O. BOX 176 JEFFERSON CITY, MISSOURI