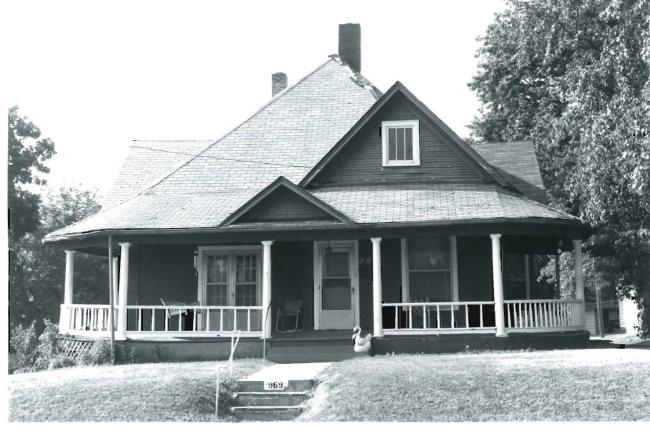

#### MISSOURI OFFICE OF HISTORIC PRESERVATION FURSON - 113 ARCHITECTURAL/HISTORIC INVENTORY SURVEY Project #29-89-40052-139-14 FORM 4. PRESENT LOCAL NAME(S) OR DESIGNATION(S) I NO. 33 Š Cherry Street House 2. COUNTY Butler 5. OTHER NAME(S) 3. LOCATION OF 0.F.R.P.C. 522 Cherry Street NEGATIVES 6. SPECIFIC LEGAL LOCATION TOWNSHIP 24 RANG 16. THEMATIC CATEGORY 28, NO. OF STORIES RANGE\_6 SECTION <u> Historical/Architectural</u> 29. BASEMENT ? YES (X) COUNTY IF CITY OR TOWN, STREET ADDRESS IT. DATE(S) OR PERIOD NO ( 522 Cherry Street 1891 1 30. FOUNDATION MATERIAL 7. CITY OR TOWN IF RURAL, VICINITY IB. STYLE OR DESIGN Stone Poplar Bluff Victorian Queen Anne 31. WALL CONSTRUCTION 19. ARCHITECT OR ENGINEER Wood frame on brick hase 32. ROOF TYPE AND MATERIAL 8. DESCRIPTION OF LOCATION Cross gabled Shingles 20. CONTRACTOR OR BUILDER John A. Phillips 33. NO. OF BAYS FRONT () SIDE 21. ORIGINAL USE, IF APPARENT Lot #8 Original Town PRESENT LOCAL Residence 34. WALL TREATMENT 22. PRESENT USE Painted Woo Butler County Historical Society Project 35. PLAN SHAPE Painted Wood Square 23. OWNERSHIP PUBLIC(X) 36. CHANGES ADDITION ( (EXPLAIN IN PRIVATE ALTERED ( NO. 421 24. CWNER'S NAME AND ADDRESS MOVED ( MAME(S) IF KNOWN 37. CONDITION INTERIOR. 9. COORDINATES UTM Butler County Historical Society Fair LAT EXTERIOR. 02 LONG 25. OPEN TO PUBLIC 2 38. PRESERVATION YES (X UNDERWAY ? DESIGNATION(S) NO (X) SITE ( ) STRUCTURE! NO ( BUILDING (X) OBJECT ( ) } 26. LOCAL CONTACT PERSON OR ORGANIZATION 39. ENDANGERED? YES ( BY WHAT ? ON NATIONAL YES ( ) YES( X) 12. Ozark Foothills R.P.C NO (X ) REGISTER ? ELIGIBLE? ) MO (X) NO ( 27, OTHER SURVEYS IN WHICH INCLUDED DISTRICT YES ( X) POTENTIAL? NO( ) 13. PART OF ESTAR. YES ( ) 14. VISIBLE FROM YES ( X ) HIST, DISTRICT ? PUBLIC ROAD 2 NO ( ); None 15. NAME OF ESTABLISHED DISTRICT DISTANCE FROM AND FRONTAGE ON ROAD N/A 42. FURTHER DESCRIPTION OF IMPORTANT FEATURES PHOTO OTHER .Interior contains unique cantilevered stairs, hand-carved in MUST 3.891. Front gabled roof with gables to each side over bay NAME (S) Decorative verge boards at corner of house. BF octagon shingles used to separate first and second stories PROVIDED wrapped around house. Stone wall in front of house from local quarry with iron fence. 43. HISTORY AND SIGNIFICANCE Built in 1891 by John Archibald Phillips. It was used in 1912 as a meeting place for Evangelical Lutheran Church. It survived the 1927 tornado with loss of the roof and the front porch. Excellent example of Victorian architecture in early Poplar TOWNSHIP Bluff history, 44. DESCRIPTION OF ENVIRONMENT AND OUTBUILDINGS The building is situated just north of downtown. Interviews with the Butler County Historica 46. PREPARED BY 45. SOURCES OF INFORMATION History of Butler County, David Deem. Site Visit SECTION Society. 47. ORGANIZATION RETURN THIS FORM WHEN COMPLETED TO: OFFICE OF HISTORIC PRESERVATION 48. DATE 49. REVISION DATE(S) P.O. BOX 176 JEFFERSON CITY, MISSOURI