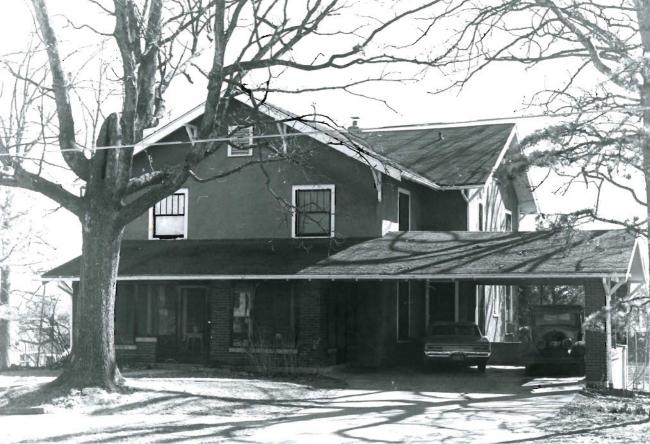

#### MISSOURI OFFICE OF HISTORIC PRESERVATION FURSON - 113 ARCHITECTURAL/HISTORIC INVENTORY SURVEY Project #29-89-40052-139-14 FORM 4. PRESENT LOCAL NAME(S) OR DESIGNATION(S) I NO. 33 Š Cherry Street House 2. COUNTY Butler 5. OTHER NAME(S) 3. LOCATION OF 0.F.R.P.C. 522 Cherry Street NEGATIVES 6. SPECIFIC LEGAL LOCATION TOWNSHIP 24 RANG 16. THEMATIC CATEGORY 28, NO. OF STORIES RANGE\_6 SECTION <u> Historical/Architectural</u> 29. BASEMENT ? YES (X) COUNTY IF CITY OR TOWN, STREET ADDRESS IT. DATE(S) OR PERIOD NO ( 522 Cherry Street 1891 1 30. FOUNDATION MATERIAL 7. CITY OR TOWN IF RURAL, VICINITY IB. STYLE OR DESIGN Stone Poplar Bluff Victorian Queen Anne 31. WALL CONSTRUCTION 19. ARCHITECT OR ENGINEER Wood frame on brick hase 32. ROOF TYPE AND MATERIAL 8. DESCRIPTION OF LOCATION Cross gabled Shingles 20. CONTRACTOR OR BUILDER John A. Phillips 33. NO. OF BAYS FRONT () SIDE 21. ORIGINAL USE, IF APPARENT Lot #8 Original Town PRESENT LOCAL Residence 34. WALL TREATMENT 22. PRESENT USE Painted Woo Butler County Historical Society Project 35. PLAN SHAPE Painted Wood Square 23. OWNERSHIP PUBLIC(X) 36. CHANGES ADDITION ( (EXPLAIN IN PRIVATE ALTERED ( NO. 421 24. CWNER'S NAME AND ADDRESS MOVED ( MAME(S) IF KNOWN 37. CONDITION INTERIOR. 9. COORDINATES UTM Butler County Historical Society Fair LAT EXTERIOR. 02 LONG 25. OPEN TO PUBLIC 2 38. PRESERVATION YES (X UNDERWAY ? DESIGNATION(S) NO (X) SITE ( ) STRUCTURE! NO ( BUILDING (X) OBJECT ( ) } 26. LOCAL CONTACT PERSON OR ORGANIZATION 39. ENDANGERED? YES ( BY WHAT ? ON NATIONAL YES ( ) YES( X) 12. Ozark Foothills R.P.C NO (X ) REGISTER ? ELIGIBLE? ) MO (X) NO ( 27, OTHER SURVEYS IN WHICH INCLUDED DISTRICT YES ( X) POTENTIAL? NO( ) 13. PART OF ESTAR. YES ( ) 14. VISIBLE FROM YES ( X ) HIST, DISTRICT ? PUBLIC ROAD 2 NO ( ); None 15. NAME OF ESTABLISHED DISTRICT DISTANCE FROM AND FRONTAGE ON ROAD N/A 42. FURTHER DESCRIPTION OF IMPORTANT FEATURES PHOTO OTHER .Interior contains unique cantilevered stairs, hand-carved in MUST 3.891. Front gabled roof with gables to each side over bay NAME (S) Decorative verge boards at corner of house. BF octagon shingles used to separate first and second stories PROVIDED wrapped around house. Stone wall in front of house from local quarry with iron fence. 43. HISTORY AND SIGNIFICANCE Built in 1891 by John Archibald Phillips. It was used in 1912 as a meeting place for Evangelical Lutheran Church. It survived the 1927 tornado with loss of the roof and the front porch. Excellent example of Victorian architecture in early Poplar TOWNSHIP Bluff history, 44. DESCRIPTION OF ENVIRONMENT AND OUTBUILDINGS The building is situated just north of downtown. Interviews with the Butler County Historica 46. PREPARED BY 45. SOURCES OF INFORMATION History of Butler County, David Deem. Site Visit SECTION Society. 47. ORGANIZATION RETURN THIS FORM WHEN COMPLETED TO: OFFICE OF HISTORIC PRESERVATION 48. DATE 49. REVISION DATE(S) P.O. BOX 176 JEFFERSON CITY, MISSOURI