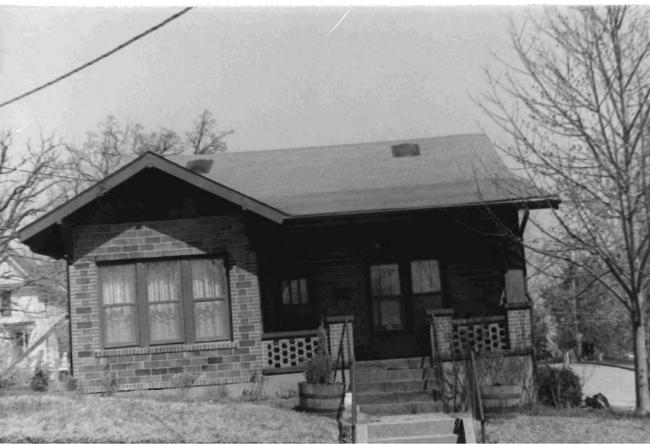

#### MISSOURI OFFICE OF HISTORIC PRESERVATION FURSON - 113 ARCHITECTURAL/HISTORIC INVENTORY SURVEY Project #29-89-40052-139-14 FORM 4. PRESENT LOCAL NAME(S) OR DESIGNATION(S) I NO. 33 Š Cherry Street House 2. COUNTY Butler 5. OTHER NAME(S) 3. LOCATION OF 0.F.R.P.C. 522 Cherry Street NEGATIVES 6. SPECIFIC LEGAL LOCATION TOWNSHIP 24 RANG 16. THEMATIC CATEGORY 28, NO. OF STORIES RANGE\_6 SECTION <u> Historical/Architectural</u> 29. BASEMENT ? YES (X) COUNTY IF CITY OR TOWN, STREET ADDRESS IT. DATE(S) OR PERIOD NO ( 522 Cherry Street 1891 1 30. FOUNDATION MATERIAL 7. CITY OR TOWN IF RURAL, VICINITY IB. STYLE OR DESIGN Stone Poplar Bluff Victorian Queen Anne 31. WALL CONSTRUCTION 19. ARCHITECT OR ENGINEER Wood frame on brick hase 32. ROOF TYPE AND MATERIAL 8. DESCRIPTION OF LOCATION Cross gabled Shingles 20. CONTRACTOR OR BUILDER John A. Phillips 33. NO. OF BAYS FRONT () SIDE 21. ORIGINAL USE, IF APPARENT Lot #8 Original Town PRESENT LOCAL Residence 34. WALL TREATMENT 22. PRESENT USE Painted Woo Butler County Historical Society Project 35. PLAN SHAPE Painted Wood Square 23. OWNERSHIP PUBLIC(X) 36. CHANGES ADDITION ( (EXPLAIN IN PRIVATE ALTERED ( NO. 421 24. CWNER'S NAME AND ADDRESS MOVED ( MAME(S) IF KNOWN 37. CONDITION INTERIOR. 9. COORDINATES UTM Butler County Historical Society Fair LAT EXTERIOR. 02 LONG 25. OPEN TO PUBLIC 2 38. PRESERVATION YES (X UNDERWAY ? DESIGNATION(S) NO (X) SITE ( ) STRUCTURE! NO ( BUILDING (X) OBJECT ( ) } 26. LOCAL CONTACT PERSON OR ORGANIZATION 39. ENDANGERED? YES ( BY WHAT ? ON NATIONAL YES ( ) YES( X) 12. Ozark Foothills R.P.C NO (X ) REGISTER ? ELIGIBLE? ) MO (X) NO ( 27, OTHER SURVEYS IN WHICH INCLUDED DISTRICT YES ( X) POTENTIAL? NO( ) 13. PART OF ESTAR. YES ( ) 14. VISIBLE FROM YES ( X ) HIST, DISTRICT ? PUBLIC ROAD 2 NO ( ); None 15. NAME OF ESTABLISHED DISTRICT DISTANCE FROM AND FRONTAGE ON ROAD N/A 42. FURTHER DESCRIPTION OF IMPORTANT FEATURES PHOTO OTHER .Interior contains unique cantilevered stairs, hand-carved in MUST 3.891. Front gabled roof with gables to each side over bay NAME (S) Decorative verge boards at corner of house. BF octagon shingles used to separate first and second stories PROVIDED wrapped around house. Stone wall in front of house from local quarry with iron fence. 43. HISTORY AND SIGNIFICANCE Built in 1891 by John Archibald Phillips. It was used in 1912 as a meeting place for Evangelical Lutheran Church. It survived the 1927 tornado with loss of the roof and the front porch. Excellent example of Victorian architecture in early Poplar TOWNSHIP Bluff history, 44. DESCRIPTION OF ENVIRONMENT AND OUTBUILDINGS The building is situated just north of downtown. Interviews with the Butler County Historica 46. PREPARED BY 45. SOURCES OF INFORMATION History of Butler County, David Deem. Site Visit SECTION Society. 47. ORGANIZATION RETURN THIS FORM WHEN COMPLETED TO: OFFICE OF HISTORIC PRESERVATION 48. DATE 49. REVISION DATE(S) P.O. BOX 176 JEFFERSON CITY, MISSOURI