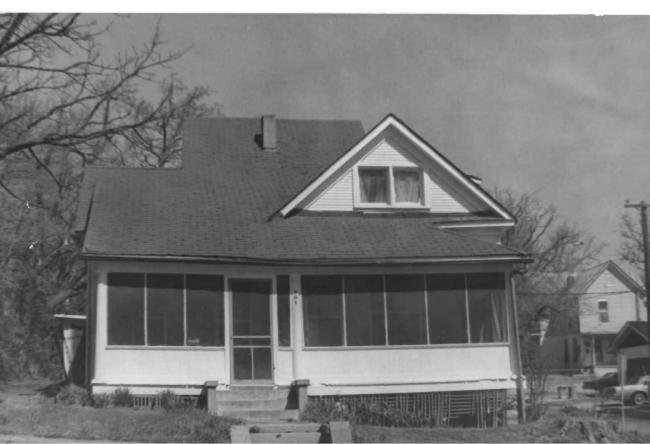

#### MISSOURI OFFICE OF HISTORIC PRESERVATION FURSON - 113 ARCHITECTURAL/HISTORIC INVENTORY SURVEY Project #29-89-40052-139-14 FORM 4. PRESENT LOCAL NAME(S) OR DESIGNATION(S) I NO. 33 Š Cherry Street House 2. COUNTY Butler 5. OTHER NAME(S) 3. LOCATION OF 0.F.R.P.C. 522 Cherry Street NEGATIVES 6. SPECIFIC LEGAL LOCATION TOWNSHIP 24 RANG 16. THEMATIC CATEGORY 28, NO. OF STORIES RANGE\_6 SECTION <u> Historical/Architectural</u> 29. BASEMENT ? YES (X) COUNTY IF CITY OR TOWN, STREET ADDRESS IT. DATE(S) OR PERIOD NO ( 522 Cherry Street 1891 1 30. FOUNDATION MATERIAL 7. CITY OR TOWN IF RURAL, VICINITY IB. STYLE OR DESIGN Stone Poplar Bluff Victorian Queen Anne 31. WALL CONSTRUCTION 19. ARCHITECT OR ENGINEER Wood frame on brick hase 32. ROOF TYPE AND MATERIAL 8. DESCRIPTION OF LOCATION Cross gabled Shingles 20. CONTRACTOR OR BUILDER John A. Phillips 33. NO. OF BAYS FRONT () SIDE 21. ORIGINAL USE, IF APPARENT Lot #8 Original Town PRESENT LOCAL Residence 34. WALL TREATMENT 22. PRESENT USE Painted Woo Butler County Historical Society Project 35. PLAN SHAPE Painted Wood Square 23. OWNERSHIP PUBLIC(X) 36. CHANGES ADDITION ( (EXPLAIN IN PRIVATE ALTERED ( NO. 421 24. CWNER'S NAME AND ADDRESS MOVED ( MAME(S) IF KNOWN 37. CONDITION INTERIOR. 9. COORDINATES UTM Butler County Historical Society Fair LAT EXTERIOR. 02 LONG 25. OPEN TO PUBLIC 2 38. PRESERVATION YES (X UNDERWAY ? DESIGNATION(S) NO (X) SITE ( ) STRUCTURE! NO ( BUILDING (X) OBJECT ( ) } 26. LOCAL CONTACT PERSON OR ORGANIZATION 39. ENDANGERED? YES ( BY WHAT ? ON NATIONAL YES ( ) YES( X) 12. Ozark Foothills R.P.C NO (X ) REGISTER ? ELIGIBLE? ) MO (X) NO ( 27, OTHER SURVEYS IN WHICH INCLUDED DISTRICT YES ( X) POTENTIAL? NO( ) 13. PART OF ESTAR. YES ( ) 14. VISIBLE FROM YES ( X ) HIST, DISTRICT ? PUBLIC ROAD 2 NO ( ); None 15. NAME OF ESTABLISHED DISTRICT DISTANCE FROM AND FRONTAGE ON ROAD N/A 42. FURTHER DESCRIPTION OF IMPORTANT FEATURES PHOTO OTHER .Interior contains unique cantilevered stairs, hand-carved in MUST 3.891. Front gabled roof with gables to each side over bay NAME (S) Decorative verge boards at corner of house. BF octagon shingles used to separate first and second stories PROVIDED wrapped around house. Stone wall in front of house from local quarry with iron fence. 43. HISTORY AND SIGNIFICANCE Built in 1891 by John Archibald Phillips. It was used in 1912 as a meeting place for Evangelical Lutheran Church. It survived the 1927 tornado with loss of the roof and the front porch. Excellent example of Victorian architecture in early Poplar TOWNSHIP Bluff history, 44. DESCRIPTION OF ENVIRONMENT AND OUTBUILDINGS The building is situated just north of downtown. Interviews with the Butler County Historica 46. PREPARED BY 45. SOURCES OF INFORMATION History of Butler County, David Deem. Site Visit SECTION Society. 47. ORGANIZATION RETURN THIS FORM WHEN COMPLETED TO: OFFICE OF HISTORIC PRESERVATION 48. DATE 49. REVISION DATE(S) P.O. BOX 176 JEFFERSON CITY, MISSOURI