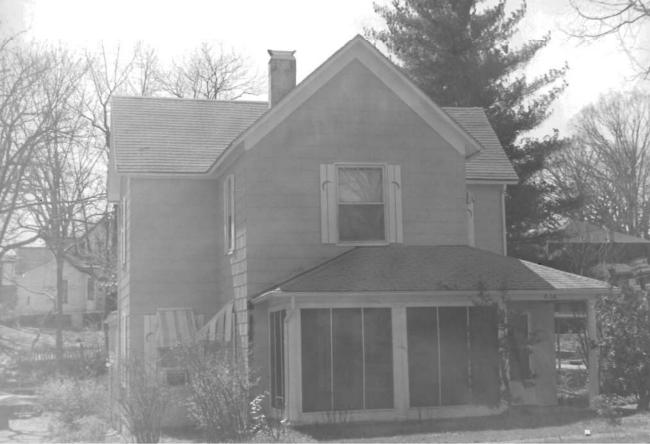

#### MISSOURI OFFICE OF HISTORIC PRESERVATION FURSON - 113 ARCHITECTURAL/HISTORIC INVENTORY SURVEY Project #29-89-40052-139-14 FORM 4. PRESENT LOCAL NAME(S) OR DESIGNATION(S) I NO. 33 Š Cherry Street House 2. COUNTY Butler 5. OTHER NAME(S) 3. LOCATION OF 0.F.R.P.C. 522 Cherry Street NEGATIVES 6. SPECIFIC LEGAL LOCATION TOWNSHIP 24 RANG 16. THEMATIC CATEGORY 28, NO. OF STORIES RANGE\_6 SECTION <u> Historical/Architectural</u> 29. BASEMENT ? YES (X) COUNTY IF CITY OR TOWN, STREET ADDRESS IT. DATE(S) OR PERIOD NO ( 522 Cherry Street 1891 1 30. FOUNDATION MATERIAL 7. CITY OR TOWN IF RURAL, VICINITY IB. STYLE OR DESIGN Stone Poplar Bluff Victorian Queen Anne 31. WALL CONSTRUCTION 19. ARCHITECT OR ENGINEER Wood frame on brick hase 32. ROOF TYPE AND MATERIAL 8. DESCRIPTION OF LOCATION Cross gabled Shingles 20. CONTRACTOR OR BUILDER John A. Phillips 33. NO. OF BAYS FRONT () SIDE 21. ORIGINAL USE, IF APPARENT Lot #8 Original Town PRESENT LOCAL Residence 34. WALL TREATMENT 22. PRESENT USE Painted Woo Butler County Historical Society Project 35. PLAN SHAPE Painted Wood Square 23. OWNERSHIP PUBLIC(X) 36. CHANGES ADDITION ( (EXPLAIN IN PRIVATE ALTERED ( NO. 421 24. CWNER'S NAME AND ADDRESS MOVED ( MAME(S) IF KNOWN 37. CONDITION INTERIOR. 9. COORDINATES UTM Butler County Historical Society Fair LAT EXTERIOR. 02 LONG 25. OPEN TO PUBLIC 2 38. PRESERVATION YES (X UNDERWAY ? DESIGNATION(S) NO (X) SITE ( ) STRUCTURE! NO ( BUILDING (X) OBJECT ( ) } 26. LOCAL CONTACT PERSON OR ORGANIZATION 39. ENDANGERED? YES ( BY WHAT ? ON NATIONAL YES ( ) YES( X) 12. Ozark Foothills R.P.C NO (X ) REGISTER ? ELIGIBLE? ) MO (X) NO ( 27, OTHER SURVEYS IN WHICH INCLUDED DISTRICT YES ( X) POTENTIAL? NO( ) 13. PART OF ESTAR. YES ( ) 14. VISIBLE FROM YES ( X ) HIST, DISTRICT ? PUBLIC ROAD 2 NO ( ); None 15. NAME OF ESTABLISHED DISTRICT DISTANCE FROM AND FRONTAGE ON ROAD N/A 42. FURTHER DESCRIPTION OF IMPORTANT FEATURES PHOTO OTHER .Interior contains unique cantilevered stairs, hand-carved in MUST 3.891. Front gabled roof with gables to each side over bay NAME (S) Decorative verge boards at corner of house. BF octagon shingles used to separate first and second stories PROVIDED wrapped around house. Stone wall in front of house from local quarry with iron fence. 43. HISTORY AND SIGNIFICANCE Built in 1891 by John Archibald Phillips. It was used in 1912 as a meeting place for Evangelical Lutheran Church. It survived the 1927 tornado with loss of the roof and the front porch. Excellent example of Victorian architecture in early Poplar TOWNSHIP Bluff history, 44. DESCRIPTION OF ENVIRONMENT AND OUTBUILDINGS The building is situated just north of downtown. Interviews with the Butler County Historica 46. PREPARED BY 45. SOURCES OF INFORMATION History of Butler County, David Deem. Site Visit SECTION Society. 47. ORGANIZATION RETURN THIS FORM WHEN COMPLETED TO: OFFICE OF HISTORIC PRESERVATION 48. DATE 49. REVISION DATE(S) P.O. BOX 176 JEFFERSON CITY, MISSOURI