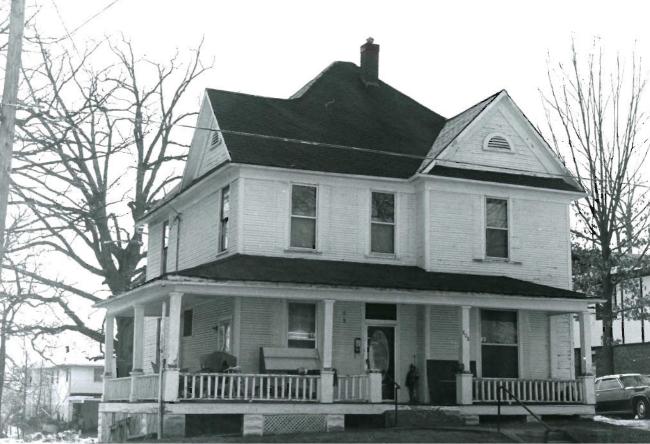

#### MISSOURI OFFICE OF HISTORIC PRESERVATION FURSON - 113 ARCHITECTURAL/HISTORIC INVENTORY SURVEY Project #29-89-40052-139-14 FORM 4. PRESENT LOCAL NAME(S) OR DESIGNATION(S) I NO. 33 Š Cherry Street House 2. COUNTY Butler 5. OTHER NAME(S) 3. LOCATION OF 0.F.R.P.C. 522 Cherry Street NEGATIVES 6. SPECIFIC LEGAL LOCATION TOWNSHIP 24 RANG 16. THEMATIC CATEGORY 28, NO. OF STORIES RANGE\_6 SECTION <u> Historical/Architectural</u> 29. BASEMENT ? YES (X) COUNTY IF CITY OR TOWN, STREET ADDRESS IT. DATE(S) OR PERIOD NO ( 522 Cherry Street 1891 1 30. FOUNDATION MATERIAL 7. CITY OR TOWN IF RURAL, VICINITY IB. STYLE OR DESIGN Stone Poplar Bluff Victorian Queen Anne 31. WALL CONSTRUCTION 19. ARCHITECT OR ENGINEER Wood frame on brick hase 32. ROOF TYPE AND MATERIAL 8. DESCRIPTION OF LOCATION Cross gabled Shingles 20. CONTRACTOR OR BUILDER John A. Phillips 33. NO. OF BAYS FRONT () SIDE 21. ORIGINAL USE, IF APPARENT Lot #8 Original Town PRESENT LOCAL Residence 34. WALL TREATMENT 22. PRESENT USE Painted Woo Butler County Historical Society Project 35. PLAN SHAPE Painted Wood Square 23. OWNERSHIP PUBLIC(X) 36. CHANGES ADDITION ( (EXPLAIN IN PRIVATE ALTERED ( NO. 421 24. CWNER'S NAME AND ADDRESS MOVED ( MAME(S) IF KNOWN 37. CONDITION INTERIOR. 9. COORDINATES UTM Butler County Historical Society Fair LAT EXTERIOR. 02 LONG 25. OPEN TO PUBLIC 2 38. PRESERVATION YES (X UNDERWAY ? DESIGNATION(S) NO (X) SITE ( ) STRUCTURE! NO ( BUILDING (X) OBJECT ( ) } 26. LOCAL CONTACT PERSON OR ORGANIZATION 39. ENDANGERED? YES ( BY WHAT ? ON NATIONAL YES ( ) YES( X) 12. Ozark Foothills R.P.C NO (X ) REGISTER ? ELIGIBLE? ) MO (X) NO ( 27, OTHER SURVEYS IN WHICH INCLUDED DISTRICT YES ( X) POTENTIAL? NO( ) 13. PART OF ESTAR. YES ( ) 14. VISIBLE FROM YES ( X ) HIST, DISTRICT ? PUBLIC ROAD 2 NO ( ); None 15. NAME OF ESTABLISHED DISTRICT DISTANCE FROM AND FRONTAGE ON ROAD N/A 42. FURTHER DESCRIPTION OF IMPORTANT FEATURES PHOTO OTHER .Interior contains unique cantilevered stairs, hand-carved in MUST 3.891. Front gabled roof with gables to each side over bay NAME (S) Decorative verge boards at corner of house. BF octagon shingles used to separate first and second stories PROVIDED wrapped around house. Stone wall in front of house from local quarry with iron fence. 43. HISTORY AND SIGNIFICANCE Built in 1891 by John Archibald Phillips. It was used in 1912 as a meeting place for Evangelical Lutheran Church. It survived the 1927 tornado with loss of the roof and the front porch. Excellent example of Victorian architecture in early Poplar TOWNSHIP Bluff history, 44. DESCRIPTION OF ENVIRONMENT AND OUTBUILDINGS The building is situated just north of downtown. Interviews with the Butler County Historica 46. PREPARED BY 45. SOURCES OF INFORMATION History of Butler County, David Deem. Site Visit SECTION Society. 47. ORGANIZATION RETURN THIS FORM WHEN COMPLETED TO: OFFICE OF HISTORIC PRESERVATION 48. DATE 49. REVISION DATE(S) P.O. BOX 176 JEFFERSON CITY, MISSOURI