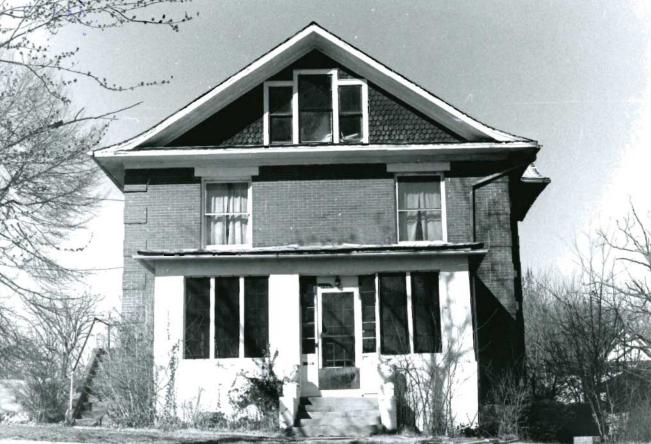

#### MISSOURI OFFICE OF HISTORIC PRESERVATION FURSON - 113 ARCHITECTURAL/HISTORIC INVENTORY SURVEY Project #29-89-40052-139-14 FORM 4. PRESENT LOCAL NAME(S) OR DESIGNATION(S) I NO. 33 Š Cherry Street House 2. COUNTY Butler 5. OTHER NAME(S) 3. LOCATION OF 0.F.R.P.C. 522 Cherry Street NEGATIVES 6. SPECIFIC LEGAL LOCATION TOWNSHIP 24 RANG 16. THEMATIC CATEGORY 28, NO. OF STORIES RANGE\_6 SECTION <u> Historical/Architectural</u> 29. BASEMENT ? YES (X) COUNTY IF CITY OR TOWN, STREET ADDRESS IT. DATE(S) OR PERIOD NO ( 522 Cherry Street 1891 1 30. FOUNDATION MATERIAL 7. CITY OR TOWN IF RURAL, VICINITY IB. STYLE OR DESIGN Stone Poplar Bluff Victorian Queen Anne 31. WALL CONSTRUCTION 19. ARCHITECT OR ENGINEER Wood frame on brick hase 32. ROOF TYPE AND MATERIAL 8. DESCRIPTION OF LOCATION Cross gabled Shingles 20. CONTRACTOR OR BUILDER John A. Phillips 33. NO. OF BAYS FRONT () SIDE 21. ORIGINAL USE, IF APPARENT Lot #8 Original Town PRESENT LOCAL Residence 34. WALL TREATMENT 22. PRESENT USE Painted Woo Butler County Historical Society Project 35. PLAN SHAPE Painted Wood Square 23. OWNERSHIP PUBLIC(X) 36. CHANGES ADDITION ( (EXPLAIN IN PRIVATE ALTERED ( NO. 421 24. CWNER'S NAME AND ADDRESS MOVED ( MAME(S) IF KNOWN 37. CONDITION INTERIOR. 9. COORDINATES UTM Butler County Historical Society Fair LAT EXTERIOR. 02 LONG 25. OPEN TO PUBLIC 2 38. PRESERVATION YES (X UNDERWAY ? DESIGNATION(S) NO (X) SITE ( ) STRUCTURE! NO ( BUILDING (X) OBJECT ( ) } 26. LOCAL CONTACT PERSON OR ORGANIZATION 39. ENDANGERED? YES ( BY WHAT ? ON NATIONAL YES ( ) YES( X) 12. Ozark Foothills R.P.C NO (X ) REGISTER ? ELIGIBLE? ) MO (X) NO ( 27, OTHER SURVEYS IN WHICH INCLUDED DISTRICT YES ( X) POTENTIAL? NO( ) 13. PART OF ESTAR. YES ( ) 14. VISIBLE FROM YES ( X ) HIST, DISTRICT ? PUBLIC ROAD 2 NO ( ); None 15. NAME OF ESTABLISHED DISTRICT DISTANCE FROM AND FRONTAGE ON ROAD N/A 42. FURTHER DESCRIPTION OF IMPORTANT FEATURES PHOTO OTHER .Interior contains unique cantilevered stairs, hand-carved in MUST 3.891. Front gabled roof with gables to each side over bay NAME (S) Decorative verge boards at corner of house. BF octagon shingles used to separate first and second stories PROVIDED wrapped around house. Stone wall in front of house from local quarry with iron fence. 43. HISTORY AND SIGNIFICANCE Built in 1891 by John Archibald Phillips. It was used in 1912 as a meeting place for Evangelical Lutheran Church. It survived the 1927 tornado with loss of the roof and the front porch. Excellent example of Victorian architecture in early Poplar TOWNSHIP Bluff history, 44. DESCRIPTION OF ENVIRONMENT AND OUTBUILDINGS The building is situated just north of downtown. Interviews with the Butler County Historica 46. PREPARED BY 45. SOURCES OF INFORMATION History of Butler County, David Deem. Site Visit SECTION Society. 47. ORGANIZATION RETURN THIS FORM WHEN COMPLETED TO: OFFICE OF HISTORIC PRESERVATION 48. DATE 49. REVISION DATE(S) P.O. BOX 176 JEFFERSON CITY, MISSOURI