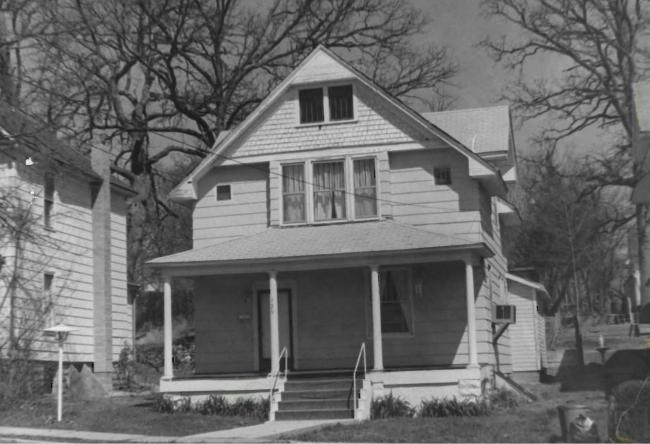

#### MISSOURI OFFICE OF HISTORIC PRESERVATION FURSON - 113 ARCHITECTURAL/HISTORIC INVENTORY SURVEY Project #29-89-40052-139-14 FORM 4. PRESENT LOCAL NAME(S) OR DESIGNATION(S) I NO. 33 Š Cherry Street House 2. COUNTY Butler 5. OTHER NAME(S) 3. LOCATION OF 0.F.R.P.C. 522 Cherry Street NEGATIVES 6. SPECIFIC LEGAL LOCATION TOWNSHIP 24 RANG 16. THEMATIC CATEGORY 28, NO. OF STORIES RANGE\_6 SECTION <u> Historical/Architectural</u> 29. BASEMENT ? YES (X) COUNTY IF CITY OR TOWN, STREET ADDRESS IT. DATE(S) OR PERIOD NO ( 522 Cherry Street 1891 1 30. FOUNDATION MATERIAL 7. CITY OR TOWN IF RURAL, VICINITY IB. STYLE OR DESIGN Stone Poplar Bluff Victorian Queen Anne 31. WALL CONSTRUCTION 19. ARCHITECT OR ENGINEER Wood frame on brick hase 32. ROOF TYPE AND MATERIAL 8. DESCRIPTION OF LOCATION Cross gabled Shingles 20. CONTRACTOR OR BUILDER John A. Phillips 33. NO. OF BAYS FRONT () SIDE 21. ORIGINAL USE, IF APPARENT Lot #8 Original Town PRESENT LOCAL Residence 34. WALL TREATMENT 22. PRESENT USE Painted Woo Butler County Historical Society Project 35. PLAN SHAPE Painted Wood Square 23. OWNERSHIP PUBLIC(X) 36. CHANGES ADDITION ( (EXPLAIN IN PRIVATE ALTERED ( NO. 421 24. CWNER'S NAME AND ADDRESS MOVED ( MAME(S) IF KNOWN 37. CONDITION INTERIOR. 9. COORDINATES UTM Butler County Historical Society Fair LAT EXTERIOR. 02 LONG 25. OPEN TO PUBLIC 2 38. PRESERVATION YES (X UNDERWAY ? DESIGNATION(S) NO (X) SITE ( ) STRUCTURE! NO ( BUILDING (X) OBJECT ( ) } 26. LOCAL CONTACT PERSON OR ORGANIZATION 39. ENDANGERED? YES ( BY WHAT ? ON NATIONAL YES ( ) YES( X) 12. Ozark Foothills R.P.C NO (X ) REGISTER ? ELIGIBLE? ) MO (X) NO ( 27, OTHER SURVEYS IN WHICH INCLUDED DISTRICT YES ( X) POTENTIAL? NO( ) 13. PART OF ESTAR. YES ( ) 14. VISIBLE FROM YES ( X ) HIST, DISTRICT ? PUBLIC ROAD 2 NO ( ); None 15. NAME OF ESTABLISHED DISTRICT DISTANCE FROM AND FRONTAGE ON ROAD N/A 42. FURTHER DESCRIPTION OF IMPORTANT FEATURES PHOTO OTHER .Interior contains unique cantilevered stairs, hand-carved in MUST 3.891. Front gabled roof with gables to each side over bay NAME (S) Decorative verge boards at corner of house. BF octagon shingles used to separate first and second stories PROVIDED wrapped around house. Stone wall in front of house from local quarry with iron fence. 43. HISTORY AND SIGNIFICANCE Built in 1891 by John Archibald Phillips. It was used in 1912 as a meeting place for Evangelical Lutheran Church. It survived the 1927 tornado with loss of the roof and the front porch. Excellent example of Victorian architecture in early Poplar TOWNSHIP Bluff history, 44. DESCRIPTION OF ENVIRONMENT AND OUTBUILDINGS The building is situated just north of downtown. Interviews with the Butler County Historica 46. PREPARED BY 45. SOURCES OF INFORMATION History of Butler County, David Deem. Site Visit SECTION Society. 47. ORGANIZATION RETURN THIS FORM WHEN COMPLETED TO: OFFICE OF HISTORIC PRESERVATION 48. DATE 49. REVISION DATE(S) P.O. BOX 176 JEFFERSON CITY, MISSOURI