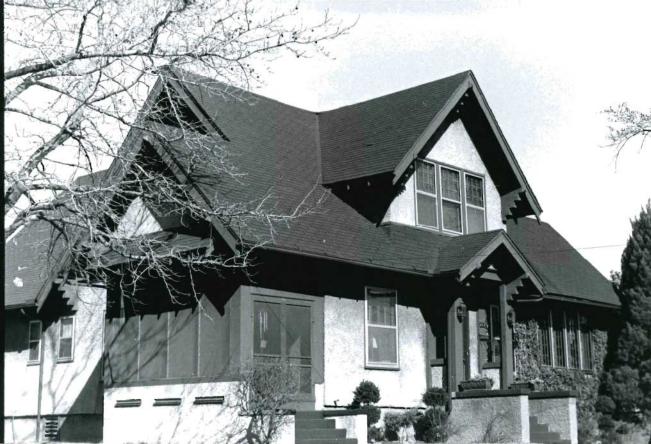

#### MISSOURI OFFICE OF HISTORIC PRESERVATION FURSON - 113 ARCHITECTURAL/HISTORIC INVENTORY SURVEY Project #29-89-40052-139-14 FORM 4. PRESENT LOCAL NAME(S) OR DESIGNATION(S) I NO. 33 Š Cherry Street House 2. COUNTY Butler 5. OTHER NAME(S) 3. LOCATION OF 0.F.R.P.C. 522 Cherry Street NEGATIVES 6. SPECIFIC LEGAL LOCATION TOWNSHIP 24 RANG 16. THEMATIC CATEGORY 28, NO. OF STORIES RANGE\_6 SECTION <u> Historical/Architectural</u> 29. BASEMENT ? YES (X) COUNTY IF CITY OR TOWN, STREET ADDRESS IT. DATE(S) OR PERIOD NO ( 522 Cherry Street 1891 1 30. FOUNDATION MATERIAL 7. CITY OR TOWN IF RURAL, VICINITY IB. STYLE OR DESIGN Stone Poplar Bluff Victorian Queen Anne 31. WALL CONSTRUCTION 19. ARCHITECT OR ENGINEER Wood frame on brick hase 32. ROOF TYPE AND MATERIAL 8. DESCRIPTION OF LOCATION Cross gabled Shingles 20. CONTRACTOR OR BUILDER John A. Phillips 33. NO. OF BAYS FRONT () SIDE 21. ORIGINAL USE, IF APPARENT Lot #8 Original Town PRESENT LOCAL Residence 34. WALL TREATMENT 22. PRESENT USE Painted Woo Butler County Historical Society Project 35. PLAN SHAPE Painted Wood Square 23. OWNERSHIP PUBLIC(X) 36. CHANGES ADDITION ( (EXPLAIN IN PRIVATE ALTERED ( NO. 421 24. CWNER'S NAME AND ADDRESS MOVED ( MAME(S) IF KNOWN 37. CONDITION INTERIOR. 9. COORDINATES UTM Butler County Historical Society Fair LAT EXTERIOR. 02 LONG 25. OPEN TO PUBLIC 2 38. PRESERVATION YES (X UNDERWAY ? DESIGNATION(S) NO (X) SITE ( ) STRUCTURE! NO ( BUILDING (X) OBJECT ( ) } 26. LOCAL CONTACT PERSON OR ORGANIZATION 39. ENDANGERED? YES ( BY WHAT ? ON NATIONAL YES ( ) YES( X) 12. Ozark Foothills R.P.C NO (X ) REGISTER ? ELIGIBLE? ) MO (X) NO ( 27, OTHER SURVEYS IN WHICH INCLUDED DISTRICT YES ( X) POTENTIAL? NO( ) 13. PART OF ESTAR. YES ( ) 14. VISIBLE FROM YES ( X ) HIST, DISTRICT ? PUBLIC ROAD 2 NO ( ); None 15. NAME OF ESTABLISHED DISTRICT DISTANCE FROM AND FRONTAGE ON ROAD N/A 42. FURTHER DESCRIPTION OF IMPORTANT FEATURES PHOTO OTHER .Interior contains unique cantilevered stairs, hand-carved in MUST 3.891. Front gabled roof with gables to each side over bay NAME (S) Decorative verge boards at corner of house. BF octagon shingles used to separate first and second stories PROVIDED wrapped around house. Stone wall in front of house from local quarry with iron fence. 43. HISTORY AND SIGNIFICANCE Built in 1891 by John Archibald Phillips. It was used in 1912 as a meeting place for Evangelical Lutheran Church. It survived the 1927 tornado with loss of the roof and the front porch. Excellent example of Victorian architecture in early Poplar TOWNSHIP Bluff history, 44. DESCRIPTION OF ENVIRONMENT AND OUTBUILDINGS The building is situated just north of downtown. Interviews with the Butler County Historica 46. PREPARED BY 45. SOURCES OF INFORMATION History of Butler County, David Deem. Site Visit SECTION Society. 47. ORGANIZATION RETURN THIS FORM WHEN COMPLETED TO: OFFICE OF HISTORIC PRESERVATION 48. DATE 49. REVISION DATE(S) P.O. BOX 176 JEFFERSON CITY, MISSOURI