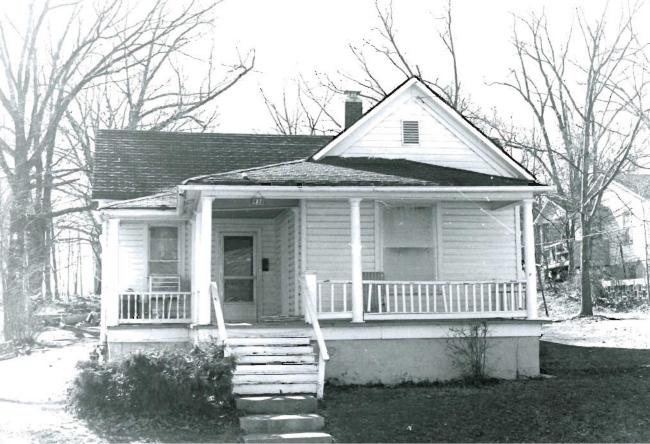

#### MISSOURI OFFICE OF HISTORIC PRESERVATION FURSON - 113 ARCHITECTURAL/HISTORIC INVENTORY SURVEY Project #29-89-40052-139-14 FORM 4. PRESENT LOCAL NAME(S) OR DESIGNATION(S) I NO. 33 Š Cherry Street House 2. COUNTY Butler 5. OTHER NAME(S) 3. LOCATION OF 0.F.R.P.C. 522 Cherry Street NEGATIVES 6. SPECIFIC LEGAL LOCATION TOWNSHIP 24 RANG 16. THEMATIC CATEGORY 28, NO. OF STORIES RANGE\_6 SECTION <u> Historical/Architectural</u> 29. BASEMENT ? YES (X) COUNTY IF CITY OR TOWN, STREET ADDRESS IT. DATE(S) OR PERIOD NO ( 522 Cherry Street 1891 1 30. FOUNDATION MATERIAL 7. CITY OR TOWN IF RURAL, VICINITY IB. STYLE OR DESIGN Stone Poplar Bluff Victorian Queen Anne 31. WALL CONSTRUCTION 19. ARCHITECT OR ENGINEER Wood frame on brick hase 32. ROOF TYPE AND MATERIAL 8. DESCRIPTION OF LOCATION Cross gabled Shingles 20. CONTRACTOR OR BUILDER John A. Phillips 33. NO. OF BAYS FRONT () SIDE 21. ORIGINAL USE, IF APPARENT Lot #8 Original Town PRESENT LOCAL Residence 34. WALL TREATMENT 22. PRESENT USE Painted Woo Butler County Historical Society Project 35. PLAN SHAPE Painted Wood Square 23. OWNERSHIP PUBLIC(X) 36. CHANGES ADDITION ( (EXPLAIN IN PRIVATE ALTERED ( NO. 421 24. CWNER'S NAME AND ADDRESS MOVED ( MAME(S) IF KNOWN 37. CONDITION INTERIOR. 9. COORDINATES UTM Butler County Historical Society Fair LAT EXTERIOR. 02 LONG 25. OPEN TO PUBLIC 2 38. PRESERVATION YES (X UNDERWAY ? DESIGNATION(S) NO (X) SITE ( ) STRUCTURE! NO ( BUILDING (X) OBJECT ( ) } 26. LOCAL CONTACT PERSON OR ORGANIZATION 39. ENDANGERED? YES ( BY WHAT ? ON NATIONAL YES ( ) YES( X) 12. Ozark Foothills R.P.C NO (X ) REGISTER ? ELIGIBLE? ) MO (X) NO ( 27, OTHER SURVEYS IN WHICH INCLUDED DISTRICT YES ( X) POTENTIAL? NO( ) 13. PART OF ESTAR. YES ( ) 14. VISIBLE FROM YES ( X ) HIST, DISTRICT ? PUBLIC ROAD 2 NO ( ); None 15. NAME OF ESTABLISHED DISTRICT DISTANCE FROM AND FRONTAGE ON ROAD N/A 42. FURTHER DESCRIPTION OF IMPORTANT FEATURES PHOTO OTHER .Interior contains unique cantilevered stairs, hand-carved in MUST 3.891. Front gabled roof with gables to each side over bay NAME (S) Decorative verge boards at corner of house. BF octagon shingles used to separate first and second stories PROVIDED wrapped around house. Stone wall in front of house from local quarry with iron fence. 43. HISTORY AND SIGNIFICANCE Built in 1891 by John Archibald Phillips. It was used in 1912 as a meeting place for Evangelical Lutheran Church. It survived the 1927 tornado with loss of the roof and the front porch. Excellent example of Victorian architecture in early Poplar TOWNSHIP Bluff history, 44. DESCRIPTION OF ENVIRONMENT AND OUTBUILDINGS The building is situated just north of downtown. Interviews with the Butler County Historica 46. PREPARED BY 45. SOURCES OF INFORMATION History of Butler County, David Deem. Site Visit SECTION Society. 47. ORGANIZATION RETURN THIS FORM WHEN COMPLETED TO: OFFICE OF HISTORIC PRESERVATION 48. DATE 49. REVISION DATE(S) P.O. BOX 176 JEFFERSON CITY, MISSOURI