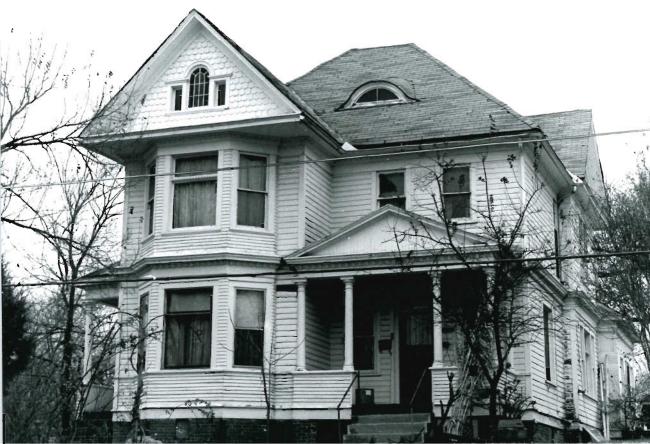

#### MISSOURI OFFICE OF HISTORIC PRESERVATION FURSON - 113 ARCHITECTURAL/HISTORIC INVENTORY SURVEY Project #29-89-40052-139-14 FORM 4. PRESENT LOCAL NAME(S) OR DESIGNATION(S) I NO. 33 Š Cherry Street House 2. COUNTY Butler 5. OTHER NAME(S) 3. LOCATION OF 0.F.R.P.C. 522 Cherry Street NEGATIVES 6. SPECIFIC LEGAL LOCATION TOWNSHIP 24 RANG 16. THEMATIC CATEGORY 28, NO. OF STORIES RANGE\_6 SECTION <u> Historical/Architectural</u> 29. BASEMENT ? YES (X) COUNTY IF CITY OR TOWN, STREET ADDRESS IT. DATE(S) OR PERIOD NO ( 522 Cherry Street 1891 1 30. FOUNDATION MATERIAL 7. CITY OR TOWN IF RURAL, VICINITY IB. STYLE OR DESIGN Stone Poplar Bluff Victorian Queen Anne 31. WALL CONSTRUCTION 19. ARCHITECT OR ENGINEER Wood frame on brick hase 32. ROOF TYPE AND MATERIAL 8. DESCRIPTION OF LOCATION Cross gabled Shingles 20. CONTRACTOR OR BUILDER John A. Phillips 33. NO. OF BAYS FRONT () SIDE 21. ORIGINAL USE, IF APPARENT Lot #8 Original Town PRESENT LOCAL Residence 34. WALL TREATMENT 22. PRESENT USE Painted Woo Butler County Historical Society Project 35. PLAN SHAPE Painted Wood Square 23. OWNERSHIP PUBLIC(X) 36. CHANGES ADDITION ( (EXPLAIN IN PRIVATE ALTERED ( NO. 421 24. CWNER'S NAME AND ADDRESS MOVED ( MAME(S) IF KNOWN 37. CONDITION INTERIOR. 9. COORDINATES UTM Butler County Historical Society Fair LAT EXTERIOR. 02 LONG 25. OPEN TO PUBLIC 2 38. PRESERVATION YES (X UNDERWAY ? DESIGNATION(S) NO (X) SITE ( ) STRUCTURE! NO ( BUILDING (X) OBJECT ( ) } 26. LOCAL CONTACT PERSON OR ORGANIZATION 39. ENDANGERED? YES ( BY WHAT ? ON NATIONAL YES ( ) YES( X) 12. Ozark Foothills R.P.C NO (X ) REGISTER ? ELIGIBLE? ) MO (X) NO ( 27, OTHER SURVEYS IN WHICH INCLUDED DISTRICT YES ( X) POTENTIAL? NO( ) 13. PART OF ESTAR. YES ( ) 14. VISIBLE FROM YES ( X ) HIST, DISTRICT ? PUBLIC ROAD 2 NO ( ); None 15. NAME OF ESTABLISHED DISTRICT DISTANCE FROM AND FRONTAGE ON ROAD N/A 42. FURTHER DESCRIPTION OF IMPORTANT FEATURES PHOTO OTHER .Interior contains unique cantilevered stairs, hand-carved in MUST 3.891. Front gabled roof with gables to each side over bay NAME (S) Decorative verge boards at corner of house. BF octagon shingles used to separate first and second stories PROVIDED wrapped around house. Stone wall in front of house from local quarry with iron fence. 43. HISTORY AND SIGNIFICANCE Built in 1891 by John Archibald Phillips. It was used in 1912 as a meeting place for Evangelical Lutheran Church. It survived the 1927 tornado with loss of the roof and the front porch. Excellent example of Victorian architecture in early Poplar TOWNSHIP Bluff history, 44. DESCRIPTION OF ENVIRONMENT AND OUTBUILDINGS The building is situated just north of downtown. Interviews with the Butler County Historica 46. PREPARED BY 45. SOURCES OF INFORMATION History of Butler County, David Deem. Site Visit SECTION Society. 47. ORGANIZATION RETURN THIS FORM WHEN COMPLETED TO: OFFICE OF HISTORIC PRESERVATION 48. DATE 49. REVISION DATE(S) P.O. BOX 176 JEFFERSON CITY, MISSOURI