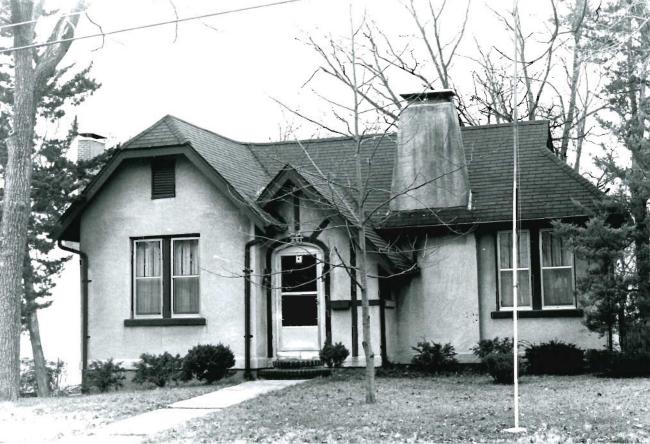

#### MISSOURI OFFICE OF HISTORIC PRESERVATION FURSON - 113 ARCHITECTURAL/HISTORIC INVENTORY SURVEY Project #29-89-40052-139-14 FORM 4. PRESENT LOCAL NAME(S) OR DESIGNATION(S) I NO. 33 Š Cherry Street House 2. COUNTY Butler 5. OTHER NAME(S) 3. LOCATION OF 0.F.R.P.C. 522 Cherry Street NEGATIVES 6. SPECIFIC LEGAL LOCATION TOWNSHIP 24 RANG 16. THEMATIC CATEGORY 28, NO. OF STORIES RANGE\_6 SECTION <u> Historical/Architectural</u> 29. BASEMENT ? YES (X) COUNTY IF CITY OR TOWN, STREET ADDRESS IT. DATE(S) OR PERIOD NO ( 522 Cherry Street 1891 1 30. FOUNDATION MATERIAL 7. CITY OR TOWN IF RURAL, VICINITY IB. STYLE OR DESIGN Stone Poplar Bluff Victorian Queen Anne 31. WALL CONSTRUCTION 19. ARCHITECT OR ENGINEER Wood frame on brick hase 32. ROOF TYPE AND MATERIAL 8. DESCRIPTION OF LOCATION Cross gabled Shingles 20. CONTRACTOR OR BUILDER John A. Phillips 33. NO. OF BAYS FRONT () SIDE 21. ORIGINAL USE, IF APPARENT Lot #8 Original Town PRESENT LOCAL Residence 34. WALL TREATMENT 22. PRESENT USE Painted Woo Butler County Historical Society Project 35. PLAN SHAPE Painted Wood Square 23. OWNERSHIP PUBLIC(X) 36. CHANGES ADDITION ( (EXPLAIN IN PRIVATE ALTERED ( NO. 421 24. CWNER'S NAME AND ADDRESS MOVED ( MAME(S) IF KNOWN 37. CONDITION INTERIOR. 9. COORDINATES UTM Butler County Historical Society Fair LAT EXTERIOR. 02 LONG 25. OPEN TO PUBLIC 2 38. PRESERVATION YES (X UNDERWAY ? DESIGNATION(S) NO (X) SITE ( ) STRUCTURE! NO ( BUILDING (X) OBJECT ( ) } 26. LOCAL CONTACT PERSON OR ORGANIZATION 39. ENDANGERED? YES ( BY WHAT ? ON NATIONAL YES ( ) YES( X) 12. Ozark Foothills R.P.C NO (X ) REGISTER ? ELIGIBLE? ) MO (X) NO ( 27, OTHER SURVEYS IN WHICH INCLUDED DISTRICT YES ( X) POTENTIAL? NO( ) 13. PART OF ESTAR. YES ( ) 14. VISIBLE FROM YES ( X ) HIST, DISTRICT ? PUBLIC ROAD 2 NO ( ); None 15. NAME OF ESTABLISHED DISTRICT DISTANCE FROM AND FRONTAGE ON ROAD N/A 42. FURTHER DESCRIPTION OF IMPORTANT FEATURES PHOTO OTHER .Interior contains unique cantilevered stairs, hand-carved in MUST 3.891. Front gabled roof with gables to each side over bay NAME (S) Decorative verge boards at corner of house. BF octagon shingles used to separate first and second stories PROVIDED wrapped around house. Stone wall in front of house from local quarry with iron fence. 43. HISTORY AND SIGNIFICANCE Built in 1891 by John Archibald Phillips. It was used in 1912 as a meeting place for Evangelical Lutheran Church. It survived the 1927 tornado with loss of the roof and the front porch. Excellent example of Victorian architecture in early Poplar TOWNSHIP Bluff history, 44. DESCRIPTION OF ENVIRONMENT AND OUTBUILDINGS The building is situated just north of downtown. Interviews with the Butler County Historica 46. PREPARED BY 45. SOURCES OF INFORMATION History of Butler County, David Deem. Site Visit SECTION Society. 47. ORGANIZATION RETURN THIS FORM WHEN COMPLETED TO: OFFICE OF HISTORIC PRESERVATION 48. DATE 49. REVISION DATE(S) P.O. BOX 176 JEFFERSON CITY, MISSOURI