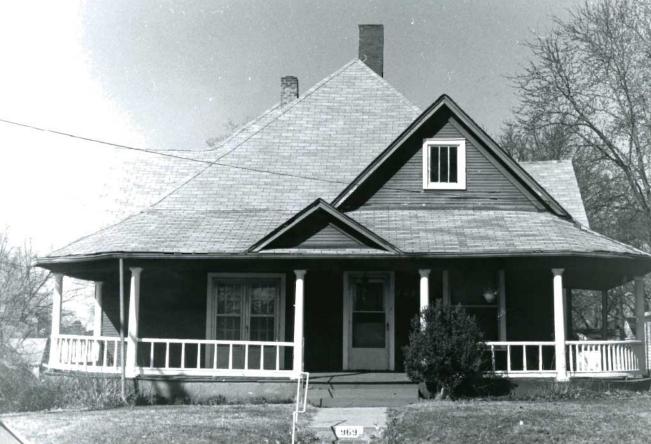

#### MISSOURI OFFICE OF HISTORIC PRESERVATION FURSON - 113 ARCHITECTURAL/HISTORIC INVENTORY SURVEY Project #29-89-40052-139-14 FORM 4. PRESENT LOCAL NAME(S) OR DESIGNATION(S) I NO. 33 Š Cherry Street House 2. COUNTY Butler 5. OTHER NAME(S) 3. LOCATION OF 0.F.R.P.C. 522 Cherry Street NEGATIVES 6. SPECIFIC LEGAL LOCATION TOWNSHIP 24 RANG 16. THEMATIC CATEGORY 28, NO. OF STORIES RANGE\_6 SECTION <u> Historical/Architectural</u> 29. BASEMENT ? YES (X) COUNTY IF CITY OR TOWN, STREET ADDRESS IT. DATE(S) OR PERIOD NO ( 522 Cherry Street 1891 1 30. FOUNDATION MATERIAL 7. CITY OR TOWN IF RURAL, VICINITY IB. STYLE OR DESIGN Stone Poplar Bluff Victorian Queen Anne 31. WALL CONSTRUCTION 19. ARCHITECT OR ENGINEER Wood frame on brick hase 32. ROOF TYPE AND MATERIAL 8. DESCRIPTION OF LOCATION Cross gabled Shingles 20. CONTRACTOR OR BUILDER John A. Phillips 33. NO. OF BAYS FRONT () SIDE 21. ORIGINAL USE, IF APPARENT Lot #8 Original Town PRESENT LOCAL Residence 34. WALL TREATMENT 22. PRESENT USE Painted Woo Butler County Historical Society Project 35. PLAN SHAPE Painted Wood Square 23. OWNERSHIP PUBLIC(X) 36. CHANGES ADDITION ( (EXPLAIN IN PRIVATE ALTERED ( NO. 421 24. CWNER'S NAME AND ADDRESS MOVED ( MAME(S) IF KNOWN 37. CONDITION INTERIOR. 9. COORDINATES UTM Butler County Historical Society Fair LAT EXTERIOR. 02 LONG 25. OPEN TO PUBLIC 2 38. PRESERVATION YES (X UNDERWAY ? DESIGNATION(S) NO (X) SITE ( ) STRUCTURE! NO ( BUILDING (X) OBJECT ( ) } 26. LOCAL CONTACT PERSON OR ORGANIZATION 39. ENDANGERED? YES ( BY WHAT ? ON NATIONAL YES ( ) YES( X) 12. Ozark Foothills R.P.C NO (X ) REGISTER ? ELIGIBLE? ) MO (X) NO ( 27, OTHER SURVEYS IN WHICH INCLUDED DISTRICT YES ( X) POTENTIAL? NO( ) 13. PART OF ESTAR. YES ( ) 14. VISIBLE FROM YES ( X ) HIST, DISTRICT ? PUBLIC ROAD 2 NO ( ); None 15. NAME OF ESTABLISHED DISTRICT DISTANCE FROM AND FRONTAGE ON ROAD N/A 42. FURTHER DESCRIPTION OF IMPORTANT FEATURES PHOTO OTHER .Interior contains unique cantilevered stairs, hand-carved in MUST 3.891. Front gabled roof with gables to each side over bay NAME (S) Decorative verge boards at corner of house. BF octagon shingles used to separate first and second stories PROVIDED wrapped around house. Stone wall in front of house from local quarry with iron fence. 43. HISTORY AND SIGNIFICANCE Built in 1891 by John Archibald Phillips. It was used in 1912 as a meeting place for Evangelical Lutheran Church. It survived the 1927 tornado with loss of the roof and the front porch. Excellent example of Victorian architecture in early Poplar TOWNSHIP Bluff history, 44. DESCRIPTION OF ENVIRONMENT AND OUTBUILDINGS The building is situated just north of downtown. Interviews with the Butler County Historica 46. PREPARED BY 45. SOURCES OF INFORMATION History of Butler County, David Deem. Site Visit SECTION Society. 47. ORGANIZATION RETURN THIS FORM WHEN COMPLETED TO: OFFICE OF HISTORIC PRESERVATION 48. DATE 49. REVISION DATE(S) P.O. BOX 176 JEFFERSON CITY, MISSOURI