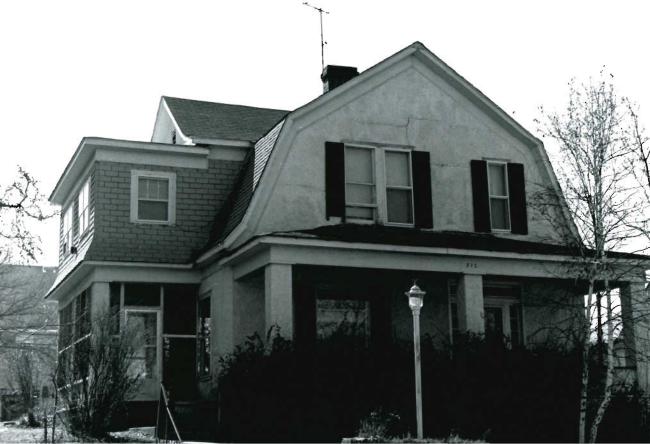

#### MISSOURI OFFICE OF HISTORIC PRESERVATION FURSON - 113 ARCHITECTURAL/HISTORIC INVENTORY SURVEY Project #29-89-40052-139-14 FORM 4. PRESENT LOCAL NAME(S) OR DESIGNATION(S) I NO. 33 Š Cherry Street House 2. COUNTY Butler 5. OTHER NAME(S) 3. LOCATION OF 0.F.R.P.C. 522 Cherry Street NEGATIVES 6. SPECIFIC LEGAL LOCATION TOWNSHIP 24 RANG 16. THEMATIC CATEGORY 28, NO. OF STORIES RANGE\_6 SECTION <u> Historical/Architectural</u> 29. BASEMENT ? YES (X) COUNTY IF CITY OR TOWN, STREET ADDRESS IT. DATE(S) OR PERIOD NO ( 522 Cherry Street 1891 1 30. FOUNDATION MATERIAL 7. CITY OR TOWN IF RURAL, VICINITY IB. STYLE OR DESIGN Stone Poplar Bluff Victorian Queen Anne 31. WALL CONSTRUCTION 19. ARCHITECT OR ENGINEER Wood frame on brick hase 32. ROOF TYPE AND MATERIAL 8. DESCRIPTION OF LOCATION Cross gabled Shingles 20. CONTRACTOR OR BUILDER John A. Phillips 33. NO. OF BAYS FRONT () SIDE 21. ORIGINAL USE, IF APPARENT Lot #8 Original Town PRESENT LOCAL Residence 34. WALL TREATMENT 22. PRESENT USE Painted Woo Butler County Historical Society Project 35. PLAN SHAPE Painted Wood Square 23. OWNERSHIP PUBLIC(X) 36. CHANGES ADDITION ( (EXPLAIN IN PRIVATE ALTERED ( NO. 421 24. CWNER'S NAME AND ADDRESS MOVED ( MAME(S) IF KNOWN 37. CONDITION INTERIOR. 9. COORDINATES UTM Butler County Historical Society Fair LAT EXTERIOR. 02 LONG 25. OPEN TO PUBLIC 2 38. PRESERVATION YES (X UNDERWAY ? DESIGNATION(S) NO (X) SITE ( ) STRUCTURE! NO ( BUILDING (X) OBJECT ( ) } 26. LOCAL CONTACT PERSON OR ORGANIZATION 39. ENDANGERED? YES ( BY WHAT ? ON NATIONAL YES ( ) YES( X) 12. Ozark Foothills R.P.C NO (X ) REGISTER ? ELIGIBLE? ) MO (X) NO ( 27, OTHER SURVEYS IN WHICH INCLUDED DISTRICT YES ( X) POTENTIAL? NO( ) 13. PART OF ESTAR. YES ( ) 14. VISIBLE FROM YES ( X ) HIST, DISTRICT ? PUBLIC ROAD 2 NO ( ); None 15. NAME OF ESTABLISHED DISTRICT DISTANCE FROM AND FRONTAGE ON ROAD N/A 42. FURTHER DESCRIPTION OF IMPORTANT FEATURES PHOTO OTHER .Interior contains unique cantilevered stairs, hand-carved in MUST 3.891. Front gabled roof with gables to each side over bay NAME (S) Decorative verge boards at corner of house. BF octagon shingles used to separate first and second stories PROVIDED wrapped around house. Stone wall in front of house from local quarry with iron fence. 43. HISTORY AND SIGNIFICANCE Built in 1891 by John Archibald Phillips. It was used in 1912 as a meeting place for Evangelical Lutheran Church. It survived the 1927 tornado with loss of the roof and the front porch. Excellent example of Victorian architecture in early Poplar TOWNSHIP Bluff history, 44. DESCRIPTION OF ENVIRONMENT AND OUTBUILDINGS The building is situated just north of downtown. Interviews with the Butler County Historica 46. PREPARED BY 45. SOURCES OF INFORMATION History of Butler County, David Deem. Site Visit SECTION Society. 47. ORGANIZATION RETURN THIS FORM WHEN COMPLETED TO: OFFICE OF HISTORIC PRESERVATION 48. DATE 49. REVISION DATE(S) P.O. BOX 176 JEFFERSON CITY, MISSOURI