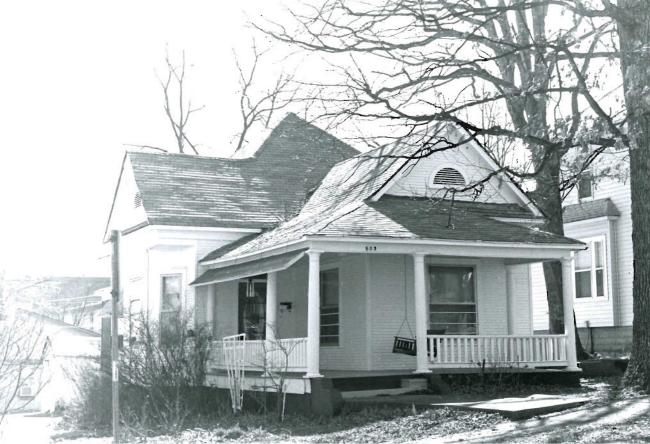

#### MISSOURI OFFICE OF HISTORIC PRESERVATION FURSON - 113 ARCHITECTURAL/HISTORIC INVENTORY SURVEY Project #29-89-40052-139-14 FORM 4. PRESENT LOCAL NAME(S) OR DESIGNATION(S) I NO. 33 Š Cherry Street House 2. COUNTY Butler 5. OTHER NAME(S) 3. LOCATION OF 0.F.R.P.C. 522 Cherry Street NEGATIVES 6. SPECIFIC LEGAL LOCATION TOWNSHIP 24 RANG 16. THEMATIC CATEGORY 28, NO. OF STORIES RANGE\_6 SECTION <u> Historical/Architectural</u> 29. BASEMENT ? YES (X) COUNTY IF CITY OR TOWN, STREET ADDRESS IT. DATE(S) OR PERIOD NO ( 522 Cherry Street 1891 1 30. FOUNDATION MATERIAL 7. CITY OR TOWN IF RURAL, VICINITY IB. STYLE OR DESIGN Stone Poplar Bluff Victorian Queen Anne 31. WALL CONSTRUCTION 19. ARCHITECT OR ENGINEER Wood frame on brick hase 32. ROOF TYPE AND MATERIAL 8. DESCRIPTION OF LOCATION Cross gabled Shingles 20. CONTRACTOR OR BUILDER John A. Phillips 33. NO. OF BAYS FRONT () SIDE 21. ORIGINAL USE, IF APPARENT Lot #8 Original Town PRESENT LOCAL Residence 34. WALL TREATMENT 22. PRESENT USE Painted Woo Butler County Historical Society Project 35. PLAN SHAPE Painted Wood Square 23. OWNERSHIP PUBLIC(X) 36. CHANGES ADDITION ( (EXPLAIN IN PRIVATE ALTERED ( NO. 421 24. CWNER'S NAME AND ADDRESS MOVED ( MAME(S) IF KNOWN 37. CONDITION INTERIOR. 9. COORDINATES UTM Butler County Historical Society Fair LAT EXTERIOR. 02 LONG 25. OPEN TO PUBLIC 2 38. PRESERVATION YES (X UNDERWAY ? DESIGNATION(S) NO (X) SITE ( ) STRUCTURE! NO ( BUILDING (X) OBJECT ( ) } 26. LOCAL CONTACT PERSON OR ORGANIZATION 39. ENDANGERED? YES ( BY WHAT ? ON NATIONAL YES ( ) YES( X) 12. Ozark Foothills R.P.C NO (X ) REGISTER ? ELIGIBLE? ) MO (X) NO ( 27, OTHER SURVEYS IN WHICH INCLUDED DISTRICT YES ( X) POTENTIAL? NO( ) 13. PART OF ESTAR. YES ( ) 14. VISIBLE FROM YES ( X ) HIST, DISTRICT ? PUBLIC ROAD 2 NO ( ); None 15. NAME OF ESTABLISHED DISTRICT DISTANCE FROM AND FRONTAGE ON ROAD N/A 42. FURTHER DESCRIPTION OF IMPORTANT FEATURES PHOTO OTHER .Interior contains unique cantilevered stairs, hand-carved in MUST 3.891. Front gabled roof with gables to each side over bay NAME (S) Decorative verge boards at corner of house. BF octagon shingles used to separate first and second stories PROVIDED wrapped around house. Stone wall in front of house from local quarry with iron fence. 43. HISTORY AND SIGNIFICANCE Built in 1891 by John Archibald Phillips. It was used in 1912 as a meeting place for Evangelical Lutheran Church. It survived the 1927 tornado with loss of the roof and the front porch. Excellent example of Victorian architecture in early Poplar TOWNSHIP Bluff history, 44. DESCRIPTION OF ENVIRONMENT AND OUTBUILDINGS The building is situated just north of downtown. Interviews with the Butler County Historica 46. PREPARED BY 45. SOURCES OF INFORMATION History of Butler County, David Deem. Site Visit SECTION Society. 47. ORGANIZATION RETURN THIS FORM WHEN COMPLETED TO: OFFICE OF HISTORIC PRESERVATION 48. DATE 49. REVISION DATE(S) P.O. BOX 176 JEFFERSON CITY, MISSOURI