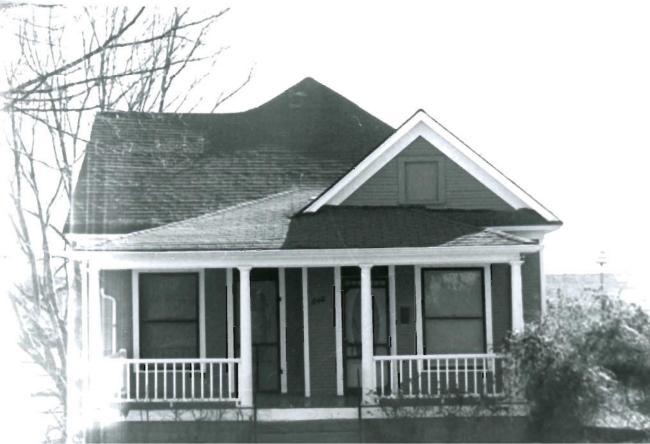

#### MISSOURI OFFICE OF HISTORIC PRESERVATION FURSON - 113 ARCHITECTURAL/HISTORIC INVENTORY SURVEY Project #29-89-40052-139-14 FORM 4. PRESENT LOCAL NAME(S) OR DESIGNATION(S) I NO. 33 Š Cherry Street House 2. COUNTY Butler 5. OTHER NAME(S) 3. LOCATION OF 0.F.R.P.C. 522 Cherry Street NEGATIVES 6. SPECIFIC LEGAL LOCATION TOWNSHIP 24 RANG 16. THEMATIC CATEGORY 28, NO. OF STORIES RANGE\_6 SECTION <u> Historical/Architectural</u> 29. BASEMENT ? YES (X) COUNTY IF CITY OR TOWN, STREET ADDRESS IT. DATE(S) OR PERIOD NO ( 522 Cherry Street 1891 1 30. FOUNDATION MATERIAL 7. CITY OR TOWN IF RURAL, VICINITY IB. STYLE OR DESIGN Stone Poplar Bluff Victorian Queen Anne 31. WALL CONSTRUCTION 19. ARCHITECT OR ENGINEER Wood frame on brick hase 32. ROOF TYPE AND MATERIAL 8. DESCRIPTION OF LOCATION Cross gabled Shingles 20. CONTRACTOR OR BUILDER John A. Phillips 33. NO. OF BAYS FRONT () SIDE 21. ORIGINAL USE, IF APPARENT Lot #8 Original Town PRESENT LOCAL Residence 34. WALL TREATMENT 22. PRESENT USE Painted Woo Butler County Historical Society Project 35. PLAN SHAPE Painted Wood Square 23. OWNERSHIP PUBLIC(X) 36. CHANGES ADDITION ( (EXPLAIN IN PRIVATE ALTERED ( NO. 421 24. CWNER'S NAME AND ADDRESS MOVED ( MAME(S) IF KNOWN 37. CONDITION INTERIOR. 9. COORDINATES UTM Butler County Historical Society Fair LAT EXTERIOR. 02 LONG 25. OPEN TO PUBLIC 2 38. PRESERVATION YES (X UNDERWAY ? DESIGNATION(S) NO (X) SITE ( ) STRUCTURE! NO ( BUILDING (X) OBJECT ( ) } 26. LOCAL CONTACT PERSON OR ORGANIZATION 39. ENDANGERED? YES ( BY WHAT ? ON NATIONAL YES ( ) YES( X) 12. Ozark Foothills R.P.C NO (X ) REGISTER ? ELIGIBLE? ) MO (X) NO ( 27, OTHER SURVEYS IN WHICH INCLUDED DISTRICT YES ( X) POTENTIAL? NO( ) 13. PART OF ESTAR. YES ( ) 14. VISIBLE FROM YES ( X ) HIST, DISTRICT ? PUBLIC ROAD 2 NO ( ); None 15. NAME OF ESTABLISHED DISTRICT DISTANCE FROM AND FRONTAGE ON ROAD N/A 42. FURTHER DESCRIPTION OF IMPORTANT FEATURES PHOTO OTHER .Interior contains unique cantilevered stairs, hand-carved in MUST 3.891. Front gabled roof with gables to each side over bay NAME (S) Decorative verge boards at corner of house. BF octagon shingles used to separate first and second stories PROVIDED wrapped around house. Stone wall in front of house from local quarry with iron fence. 43. HISTORY AND SIGNIFICANCE Built in 1891 by John Archibald Phillips. It was used in 1912 as a meeting place for Evangelical Lutheran Church. It survived the 1927 tornado with loss of the roof and the front porch. Excellent example of Victorian architecture in early Poplar TOWNSHIP Bluff history, 44. DESCRIPTION OF ENVIRONMENT AND OUTBUILDINGS The building is situated just north of downtown. Interviews with the Butler County Historica 46. PREPARED BY 45. SOURCES OF INFORMATION History of Butler County, David Deem. Site Visit SECTION Society. 47. ORGANIZATION RETURN THIS FORM WHEN COMPLETED TO: OFFICE OF HISTORIC PRESERVATION 48. DATE 49. REVISION DATE(S) P.O. BOX 176 JEFFERSON CITY, MISSOURI