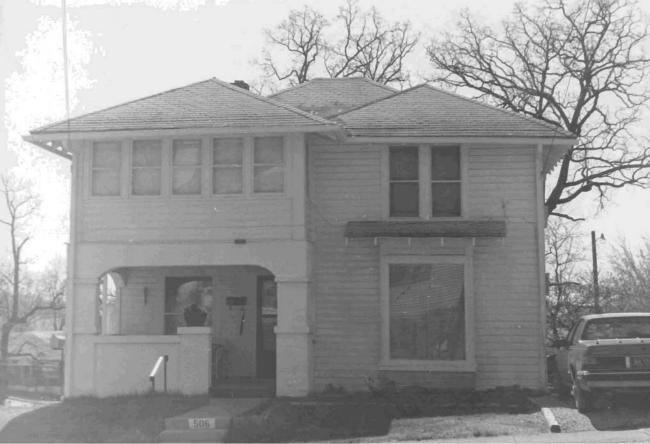

#### MISSOURI OFFICE OF HISTORIC PRESERVATION FURSON - 113 ARCHITECTURAL/HISTORIC INVENTORY SURVEY Project #29-89-40052-139-14 FORM 4. PRESENT LOCAL NAME(S) OR DESIGNATION(S) I NO. 33 Š Cherry Street House 2. COUNTY Butler 5. OTHER NAME(S) 3. LOCATION OF 0.F.R.P.C. 522 Cherry Street NEGATIVES 6. SPECIFIC LEGAL LOCATION TOWNSHIP 24 RANG 16. THEMATIC CATEGORY 28, NO. OF STORIES RANGE\_6 SECTION <u> Historical/Architectural</u> 29. BASEMENT ? YES (X) COUNTY IF CITY OR TOWN, STREET ADDRESS IT. DATE(S) OR PERIOD NO ( 522 Cherry Street 1891 1 30. FOUNDATION MATERIAL 7. CITY OR TOWN IF RURAL, VICINITY IB. STYLE OR DESIGN Stone Poplar Bluff Victorian Queen Anne 31. WALL CONSTRUCTION 19. ARCHITECT OR ENGINEER Wood frame on brick hase 32. ROOF TYPE AND MATERIAL 8. DESCRIPTION OF LOCATION Cross gabled Shingles 20. CONTRACTOR OR BUILDER John A. Phillips 33. NO. OF BAYS FRONT () SIDE 21. ORIGINAL USE, IF APPARENT Lot #8 Original Town PRESENT LOCAL Residence 34. WALL TREATMENT 22. PRESENT USE Painted Woo Butler County Historical Society Project 35. PLAN SHAPE Painted Wood Square 23. OWNERSHIP PUBLIC(X) 36. CHANGES ADDITION ( (EXPLAIN IN PRIVATE ALTERED ( NO. 421 24. CWNER'S NAME AND ADDRESS MOVED ( MAME(S) IF KNOWN 37. CONDITION INTERIOR. 9. COORDINATES UTM Butler County Historical Society Fair LAT EXTERIOR. 02 LONG 25. OPEN TO PUBLIC 2 38. PRESERVATION YES (X UNDERWAY ? DESIGNATION(S) NO (X) SITE ( ) STRUCTURE! NO ( BUILDING (X) OBJECT ( ) } 26. LOCAL CONTACT PERSON OR ORGANIZATION 39. ENDANGERED? YES ( BY WHAT ? ON NATIONAL YES ( ) YES( X) 12. Ozark Foothills R.P.C NO (X ) REGISTER ? ELIGIBLE? ) MO (X) NO ( 27, OTHER SURVEYS IN WHICH INCLUDED DISTRICT YES ( X) POTENTIAL? NO( ) 13. PART OF ESTAR. YES ( ) 14. VISIBLE FROM YES ( X ) HIST, DISTRICT ? PUBLIC ROAD 2 NO ( ); None 15. NAME OF ESTABLISHED DISTRICT DISTANCE FROM AND FRONTAGE ON ROAD N/A 42. FURTHER DESCRIPTION OF IMPORTANT FEATURES PHOTO OTHER .Interior contains unique cantilevered stairs, hand-carved in MUST 3.891. Front gabled roof with gables to each side over bay NAME (S) Decorative verge boards at corner of house. BF octagon shingles used to separate first and second stories PROVIDED wrapped around house. Stone wall in front of house from local quarry with iron fence. 43. HISTORY AND SIGNIFICANCE Built in 1891 by John Archibald Phillips. It was used in 1912 as a meeting place for Evangelical Lutheran Church. It survived the 1927 tornado with loss of the roof and the front porch. Excellent example of Victorian architecture in early Poplar TOWNSHIP Bluff history, 44. DESCRIPTION OF ENVIRONMENT AND OUTBUILDINGS The building is situated just north of downtown. Interviews with the Butler County Historica 46. PREPARED BY 45. SOURCES OF INFORMATION History of Butler County, David Deem. Site Visit SECTION Society. 47. ORGANIZATION RETURN THIS FORM WHEN COMPLETED TO: OFFICE OF HISTORIC PRESERVATION 48. DATE 49. REVISION DATE(S) P.O. BOX 176 JEFFERSON CITY, MISSOURI