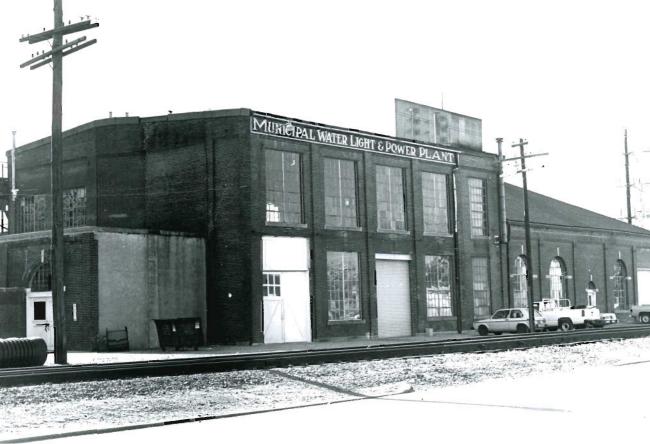

#### MISSOURI OFFICE OF HISTORIC PRESERVATION FURSON - 113 ARCHITECTURAL/HISTORIC INVENTORY SURVEY Project #29-89-40052-139-14 FORM 4. PRESENT LOCAL NAME(S) OR DESIGNATION(S) I NO. 33 Š Cherry Street House 2. COUNTY Butler 5. OTHER NAME(S) 3. LOCATION OF 0.F.R.P.C. 522 Cherry Street NEGATIVES 6. SPECIFIC LEGAL LOCATION TOWNSHIP 24 RANG 16. THEMATIC CATEGORY 28, NO. OF STORIES RANGE\_6 SECTION <u> Historical/Architectural</u> 29. BASEMENT ? YES (X) COUNTY IF CITY OR TOWN, STREET ADDRESS IT. DATE(S) OR PERIOD NO ( 522 Cherry Street 1891 1 30. FOUNDATION MATERIAL 7. CITY OR TOWN IF RURAL, VICINITY IB. STYLE OR DESIGN Stone Poplar Bluff Victorian Queen Anne 31. WALL CONSTRUCTION 19. ARCHITECT OR ENGINEER Wood frame on brick hase 32. ROOF TYPE AND MATERIAL 8. DESCRIPTION OF LOCATION Cross gabled Shingles 20. CONTRACTOR OR BUILDER John A. Phillips 33. NO. OF BAYS FRONT () SIDE 21. ORIGINAL USE, IF APPARENT Lot #8 Original Town PRESENT LOCAL Residence 34. WALL TREATMENT 22. PRESENT USE Painted Woo Butler County Historical Society Project 35. PLAN SHAPE Painted Wood Square 23. OWNERSHIP PUBLIC(X) 36. CHANGES ADDITION ( (EXPLAIN IN PRIVATE ALTERED ( NO. 421 24. CWNER'S NAME AND ADDRESS MOVED ( MAME(S) IF KNOWN 37. CONDITION INTERIOR. 9. COORDINATES UTM Butler County Historical Society Fair LAT EXTERIOR. 02 LONG 25. OPEN TO PUBLIC 2 38. PRESERVATION YES (X UNDERWAY ? DESIGNATION(S) NO (X) SITE ( ) STRUCTURE! NO ( BUILDING (X) OBJECT ( ) } 26. LOCAL CONTACT PERSON OR ORGANIZATION 39. ENDANGERED? YES ( BY WHAT ? ON NATIONAL YES ( ) YES( X) 12. Ozark Foothills R.P.C NO (X ) REGISTER ? ELIGIBLE? ) MO (X) NO ( 27, OTHER SURVEYS IN WHICH INCLUDED DISTRICT YES ( X) POTENTIAL? NO( ) 13. PART OF ESTAR. YES ( ) 14. VISIBLE FROM YES ( X ) HIST, DISTRICT ? PUBLIC ROAD 2 NO ( ); None 15. NAME OF ESTABLISHED DISTRICT DISTANCE FROM AND FRONTAGE ON ROAD N/A 42. FURTHER DESCRIPTION OF IMPORTANT FEATURES PHOTO OTHER .Interior contains unique cantilevered stairs, hand-carved in MUST 3.891. Front gabled roof with gables to each side over bay NAME (S) Decorative verge boards at corner of house. BF octagon shingles used to separate first and second stories PROVIDED wrapped around house. Stone wall in front of house from local quarry with iron fence. 43. HISTORY AND SIGNIFICANCE Built in 1891 by John Archibald Phillips. It was used in 1912 as a meeting place for Evangelical Lutheran Church. It survived the 1927 tornado with loss of the roof and the front porch. Excellent example of Victorian architecture in early Poplar TOWNSHIP Bluff history, 44. DESCRIPTION OF ENVIRONMENT AND OUTBUILDINGS The building is situated just north of downtown. Interviews with the Butler County Historica 46. PREPARED BY 45. SOURCES OF INFORMATION History of Butler County, David Deem. Site Visit SECTION Society. 47. ORGANIZATION RETURN THIS FORM WHEN COMPLETED TO: OFFICE OF HISTORIC PRESERVATION 48. DATE 49. REVISION DATE(S) P.O. BOX 176 JEFFERSON CITY, MISSOURI