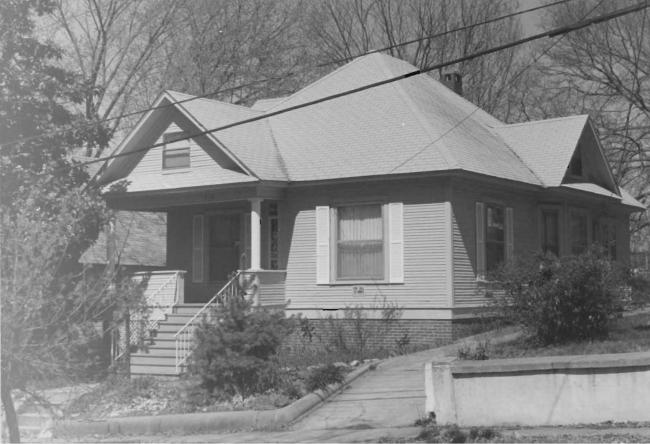

#### MISSOURI OFFICE OF HISTORIC PRESERVATION FURSON - 113 ARCHITECTURAL/HISTORIC INVENTORY SURVEY Project #29-89-40052-139-14 FORM 4. PRESENT LOCAL NAME(S) OR DESIGNATION(S) I NO. 33 Š Cherry Street House 2. COUNTY Butler 5. OTHER NAME(S) 3. LOCATION OF 0.F.R.P.C. 522 Cherry Street NEGATIVES 6. SPECIFIC LEGAL LOCATION TOWNSHIP 24 RANG 16. THEMATIC CATEGORY 28, NO. OF STORIES RANGE\_6 SECTION <u> Historical/Architectural</u> 29. BASEMENT ? YES (X) COUNTY IF CITY OR TOWN, STREET ADDRESS IT. DATE(S) OR PERIOD NO ( 522 Cherry Street 1891 1 30. FOUNDATION MATERIAL 7. CITY OR TOWN IF RURAL, VICINITY IB. STYLE OR DESIGN Stone Poplar Bluff Victorian Queen Anne 31. WALL CONSTRUCTION 19. ARCHITECT OR ENGINEER Wood frame on brick hase 32. ROOF TYPE AND MATERIAL 8. DESCRIPTION OF LOCATION Cross gabled Shingles 20. CONTRACTOR OR BUILDER John A. Phillips 33. NO. OF BAYS FRONT () SIDE 21. ORIGINAL USE, IF APPARENT Lot #8 Original Town PRESENT LOCAL Residence 34. WALL TREATMENT 22. PRESENT USE Painted Woo Butler County Historical Society Project 35. PLAN SHAPE Painted Wood Square 23. OWNERSHIP PUBLIC(X) 36. CHANGES ADDITION ( (EXPLAIN IN PRIVATE ALTERED ( NO. 421 24. CWNER'S NAME AND ADDRESS MOVED ( MAME(S) IF KNOWN 37. CONDITION INTERIOR. 9. COORDINATES UTM Butler County Historical Society Fair LAT EXTERIOR. 02 LONG 25. OPEN TO PUBLIC 2 38. PRESERVATION YES (X UNDERWAY ? DESIGNATION(S) NO (X) SITE ( ) STRUCTURE! NO ( BUILDING (X) OBJECT ( ) } 26. LOCAL CONTACT PERSON OR ORGANIZATION 39. ENDANGERED? YES ( BY WHAT ? ON NATIONAL YES ( ) YES( X) 12. Ozark Foothills R.P.C NO (X ) REGISTER ? ELIGIBLE? ) MO (X) NO ( 27, OTHER SURVEYS IN WHICH INCLUDED DISTRICT YES ( X) POTENTIAL? NO( ) 13. PART OF ESTAR. YES ( ) 14. VISIBLE FROM YES ( X ) HIST, DISTRICT ? PUBLIC ROAD 2 NO ( ); None 15. NAME OF ESTABLISHED DISTRICT DISTANCE FROM AND FRONTAGE ON ROAD N/A 42. FURTHER DESCRIPTION OF IMPORTANT FEATURES PHOTO OTHER .Interior contains unique cantilevered stairs, hand-carved in MUST 3.891. Front gabled roof with gables to each side over bay NAME (S) Decorative verge boards at corner of house. BF octagon shingles used to separate first and second stories PROVIDED wrapped around house. Stone wall in front of house from local quarry with iron fence. 43. HISTORY AND SIGNIFICANCE Built in 1891 by John Archibald Phillips. It was used in 1912 as a meeting place for Evangelical Lutheran Church. It survived the 1927 tornado with loss of the roof and the front porch. Excellent example of Victorian architecture in early Poplar TOWNSHIP Bluff history, 44. DESCRIPTION OF ENVIRONMENT AND OUTBUILDINGS The building is situated just north of downtown. Interviews with the Butler County Historica 46. PREPARED BY 45. SOURCES OF INFORMATION History of Butler County, David Deem. Site Visit SECTION Society. 47. ORGANIZATION RETURN THIS FORM WHEN COMPLETED TO: OFFICE OF HISTORIC PRESERVATION 48. DATE 49. REVISION DATE(S) P.O. BOX 176 JEFFERSON CITY, MISSOURI