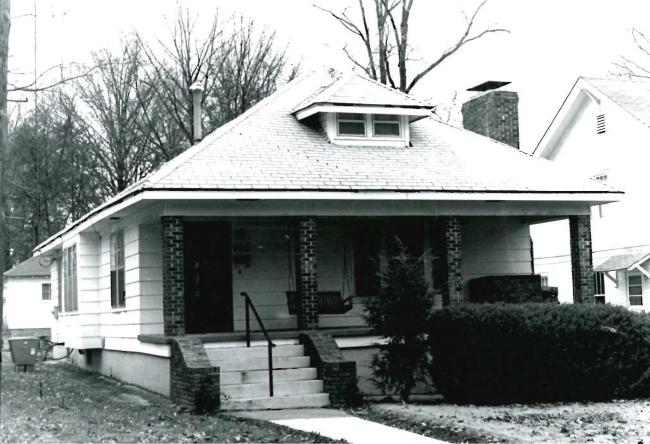

#### MISSOURI OFFICE OF HISTORIC PRESERVATION FURSON - 113 ARCHITECTURAL/HISTORIC INVENTORY SURVEY Project #29-89-40052-139-14 FORM 4. PRESENT LOCAL NAME(S) OR DESIGNATION(S) I NO. 33 Š Cherry Street House 2. COUNTY Butler 5. OTHER NAME(S) 3. LOCATION OF 0.F.R.P.C. 522 Cherry Street NEGATIVES 6. SPECIFIC LEGAL LOCATION TOWNSHIP 24 RANG 16. THEMATIC CATEGORY 28, NO. OF STORIES RANGE\_6 SECTION <u> Historical/Architectural</u> 29. BASEMENT ? YES (X) COUNTY IF CITY OR TOWN, STREET ADDRESS IT. DATE(S) OR PERIOD NO ( 522 Cherry Street 1891 1 30. FOUNDATION MATERIAL 7. CITY OR TOWN IF RURAL, VICINITY IB. STYLE OR DESIGN Stone Poplar Bluff Victorian Queen Anne 31. WALL CONSTRUCTION 19. ARCHITECT OR ENGINEER Wood frame on brick hase 32. ROOF TYPE AND MATERIAL 8. DESCRIPTION OF LOCATION Cross gabled Shingles 20. CONTRACTOR OR BUILDER John A. Phillips 33. NO. OF BAYS FRONT () SIDE 21. ORIGINAL USE, IF APPARENT Lot #8 Original Town PRESENT LOCAL Residence 34. WALL TREATMENT 22. PRESENT USE Painted Woo Butler County Historical Society Project 35. PLAN SHAPE Painted Wood Square 23. OWNERSHIP PUBLIC(X) 36. CHANGES ADDITION ( (EXPLAIN IN PRIVATE ALTERED ( NO. 421 24. CWNER'S NAME AND ADDRESS MOVED ( MAME(S) IF KNOWN 37. CONDITION INTERIOR. 9. COORDINATES UTM Butler County Historical Society Fair LAT EXTERIOR. 02 LONG 25. OPEN TO PUBLIC 2 38. PRESERVATION YES (X UNDERWAY ? DESIGNATION(S) NO (X) SITE ( ) STRUCTURE! NO ( BUILDING (X) OBJECT ( ) } 26. LOCAL CONTACT PERSON OR ORGANIZATION 39. ENDANGERED? YES ( BY WHAT ? ON NATIONAL YES ( ) YES( X) 12. Ozark Foothills R.P.C NO (X ) REGISTER ? ELIGIBLE? ) MO (X) NO ( 27, OTHER SURVEYS IN WHICH INCLUDED DISTRICT YES ( X) POTENTIAL? NO( ) 13. PART OF ESTAR. YES ( ) 14. VISIBLE FROM YES ( X ) HIST, DISTRICT ? PUBLIC ROAD 2 NO ( ); None 15. NAME OF ESTABLISHED DISTRICT DISTANCE FROM AND FRONTAGE ON ROAD N/A 42. FURTHER DESCRIPTION OF IMPORTANT FEATURES PHOTO OTHER .Interior contains unique cantilevered stairs, hand-carved in MUST 3.891. Front gabled roof with gables to each side over bay NAME (S) Decorative verge boards at corner of house. BF octagon shingles used to separate first and second stories PROVIDED wrapped around house. Stone wall in front of house from local quarry with iron fence. 43. HISTORY AND SIGNIFICANCE Built in 1891 by John Archibald Phillips. It was used in 1912 as a meeting place for Evangelical Lutheran Church. It survived the 1927 tornado with loss of the roof and the front porch. Excellent example of Victorian architecture in early Poplar TOWNSHIP Bluff history, 44. DESCRIPTION OF ENVIRONMENT AND OUTBUILDINGS The building is situated just north of downtown. Interviews with the Butler County Historica 46. PREPARED BY 45. SOURCES OF INFORMATION History of Butler County, David Deem. Site Visit SECTION Society. 47. ORGANIZATION RETURN THIS FORM WHEN COMPLETED TO: OFFICE OF HISTORIC PRESERVATION 48. DATE 49. REVISION DATE(S) P.O. BOX 176 JEFFERSON CITY, MISSOURI