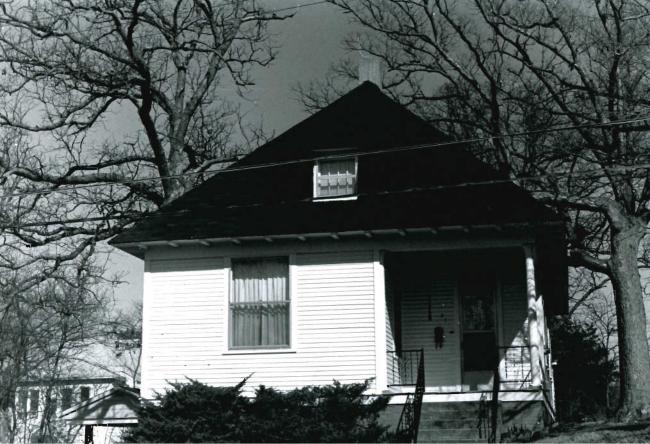

#### MISSOURI OFFICE OF HISTORIC PRESERVATION FURSON - 113 ARCHITECTURAL/HISTORIC INVENTORY SURVEY Project #29-89-40052-139-14 FORM 4. PRESENT LOCAL NAME(S) OR DESIGNATION(S) I NO. 33 Š Cherry Street House 2. COUNTY Butler 5. OTHER NAME(S) 3. LOCATION OF 0.F.R.P.C. 522 Cherry Street NEGATIVES 6. SPECIFIC LEGAL LOCATION TOWNSHIP 24 RANG 16. THEMATIC CATEGORY 28, NO. OF STORIES RANGE\_6 SECTION <u> Historical/Architectural</u> 29. BASEMENT ? YES (X) COUNTY IF CITY OR TOWN, STREET ADDRESS IT. DATE(S) OR PERIOD NO ( 522 Cherry Street 1891 1 30. FOUNDATION MATERIAL 7. CITY OR TOWN IF RURAL, VICINITY IB. STYLE OR DESIGN Stone Poplar Bluff Victorian Queen Anne 31. WALL CONSTRUCTION 19. ARCHITECT OR ENGINEER Wood frame on brick hase 32. ROOF TYPE AND MATERIAL 8. DESCRIPTION OF LOCATION Cross gabled Shingles 20. CONTRACTOR OR BUILDER John A. Phillips 33. NO. OF BAYS FRONT () SIDE 21. ORIGINAL USE, IF APPARENT Lot #8 Original Town PRESENT LOCAL Residence 34. WALL TREATMENT 22. PRESENT USE Painted Woo Butler County Historical Society Project 35. PLAN SHAPE Painted Wood Square 23. OWNERSHIP PUBLIC(X) 36. CHANGES ADDITION ( (EXPLAIN IN PRIVATE ALTERED ( NO. 421 24. CWNER'S NAME AND ADDRESS MOVED ( MAME(S) IF KNOWN 37. CONDITION INTERIOR. 9. COORDINATES UTM Butler County Historical Society Fair LAT EXTERIOR. 02 LONG 25. OPEN TO PUBLIC 2 38. PRESERVATION YES (X UNDERWAY ? DESIGNATION(S) NO (X) SITE ( ) STRUCTURE! NO ( BUILDING (X) OBJECT ( ) } 26. LOCAL CONTACT PERSON OR ORGANIZATION 39. ENDANGERED? YES ( BY WHAT ? ON NATIONAL YES ( ) YES( X) 12. Ozark Foothills R.P.C NO (X ) REGISTER ? ELIGIBLE? ) MO (X) NO ( 27, OTHER SURVEYS IN WHICH INCLUDED DISTRICT YES ( X) POTENTIAL? NO( ) 13. PART OF ESTAR. YES ( ) 14. VISIBLE FROM YES ( X ) HIST, DISTRICT ? PUBLIC ROAD 2 NO ( ); None 15. NAME OF ESTABLISHED DISTRICT DISTANCE FROM AND FRONTAGE ON ROAD N/A 42. FURTHER DESCRIPTION OF IMPORTANT FEATURES PHOTO OTHER .Interior contains unique cantilevered stairs, hand-carved in MUST 3.891. Front gabled roof with gables to each side over bay NAME (S) Decorative verge boards at corner of house. BF octagon shingles used to separate first and second stories PROVIDED wrapped around house. Stone wall in front of house from local quarry with iron fence. 43. HISTORY AND SIGNIFICANCE Built in 1891 by John Archibald Phillips. It was used in 1912 as a meeting place for Evangelical Lutheran Church. It survived the 1927 tornado with loss of the roof and the front porch. Excellent example of Victorian architecture in early Poplar TOWNSHIP Bluff history, 44. DESCRIPTION OF ENVIRONMENT AND OUTBUILDINGS The building is situated just north of downtown. Interviews with the Butler County Historica 46. PREPARED BY 45. SOURCES OF INFORMATION History of Butler County, David Deem. Site Visit SECTION Society. 47. ORGANIZATION RETURN THIS FORM WHEN COMPLETED TO: OFFICE OF HISTORIC PRESERVATION 48. DATE 49. REVISION DATE(S) P.O. BOX 176 JEFFERSON CITY, MISSOURI