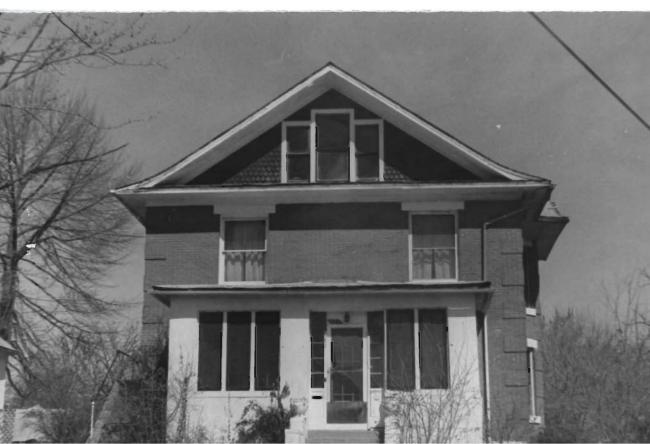

#### MISSOURI OFFICE OF HISTORIC PRESERVATION FURSON - 113 ARCHITECTURAL/HISTORIC INVENTORY SURVEY Project #29-89-40052-139-14 FORM 4. PRESENT LOCAL NAME(S) OR DESIGNATION(S) I NO. 33 Š Cherry Street House 2. COUNTY Butler 5. OTHER NAME(S) 3. LOCATION OF 0.F.R.P.C. 522 Cherry Street NEGATIVES 6. SPECIFIC LEGAL LOCATION TOWNSHIP 24 RANG 16. THEMATIC CATEGORY 28, NO. OF STORIES RANGE\_6 SECTION <u> Historical/Architectural</u> 29. BASEMENT ? YES (X) COUNTY IF CITY OR TOWN, STREET ADDRESS IT. DATE(S) OR PERIOD NO ( 522 Cherry Street 1891 1 30. FOUNDATION MATERIAL 7. CITY OR TOWN IF RURAL, VICINITY IB. STYLE OR DESIGN Stone Poplar Bluff Victorian Queen Anne 31. WALL CONSTRUCTION 19. ARCHITECT OR ENGINEER Wood frame on brick hase 32. ROOF TYPE AND MATERIAL 8. DESCRIPTION OF LOCATION Cross gabled Shingles 20. CONTRACTOR OR BUILDER John A. Phillips 33. NO. OF BAYS FRONT () SIDE 21. ORIGINAL USE, IF APPARENT Lot #8 Original Town PRESENT LOCAL Residence 34. WALL TREATMENT 22. PRESENT USE Painted Woo Butler County Historical Society Project 35. PLAN SHAPE Painted Wood Square 23. OWNERSHIP PUBLIC(X) 36. CHANGES ADDITION ( (EXPLAIN IN PRIVATE ALTERED ( NO. 421 24. CWNER'S NAME AND ADDRESS MOVED ( MAME(S) IF KNOWN 37. CONDITION INTERIOR. 9. COORDINATES UTM Butler County Historical Society Fair LAT EXTERIOR. 02 LONG 25. OPEN TO PUBLIC 2 38. PRESERVATION YES (X UNDERWAY ? DESIGNATION(S) NO (X) SITE ( ) STRUCTURE! NO ( BUILDING (X) OBJECT ( ) } 26. LOCAL CONTACT PERSON OR ORGANIZATION 39. ENDANGERED? YES ( BY WHAT ? ON NATIONAL YES ( ) YES( X) 12. Ozark Foothills R.P.C NO (X ) REGISTER ? ELIGIBLE? ) MO (X) NO ( 27, OTHER SURVEYS IN WHICH INCLUDED DISTRICT YES ( X) POTENTIAL? NO( ) 13. PART OF ESTAR. YES ( ) 14. VISIBLE FROM YES ( X ) HIST, DISTRICT ? PUBLIC ROAD 2 NO ( ); None 15. NAME OF ESTABLISHED DISTRICT DISTANCE FROM AND FRONTAGE ON ROAD N/A 42. FURTHER DESCRIPTION OF IMPORTANT FEATURES PHOTO OTHER .Interior contains unique cantilevered stairs, hand-carved in MUST 3.891. Front gabled roof with gables to each side over bay NAME (S) Decorative verge boards at corner of house. BF octagon shingles used to separate first and second stories PROVIDED wrapped around house. Stone wall in front of house from local quarry with iron fence. 43. HISTORY AND SIGNIFICANCE Built in 1891 by John Archibald Phillips. It was used in 1912 as a meeting place for Evangelical Lutheran Church. It survived the 1927 tornado with loss of the roof and the front porch. Excellent example of Victorian architecture in early Poplar TOWNSHIP Bluff history, 44. DESCRIPTION OF ENVIRONMENT AND OUTBUILDINGS The building is situated just north of downtown. Interviews with the Butler County Historica 46. PREPARED BY 45. SOURCES OF INFORMATION History of Butler County, David Deem. Site Visit SECTION Society. 47. ORGANIZATION RETURN THIS FORM WHEN COMPLETED TO: OFFICE OF HISTORIC PRESERVATION 48. DATE 49. REVISION DATE(S) P.O. BOX 176 JEFFERSON CITY, MISSOURI